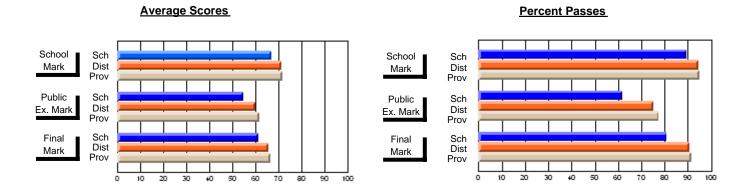

### District 4 - Eastern

#214 - John Burke High School, Grand Bank

**Subject: Family Studies** 

| # students in course: 20 | School<br>Mark      | School<br>vs<br>District | School<br>vs<br>Province | Public<br>Exam<br>Mark | School<br>vs<br>District | School<br>vs<br>Province | Final<br>Mark    | School<br>vs<br>District | School<br>vs<br>Province |
|--------------------------|---------------------|--------------------------|--------------------------|------------------------|--------------------------|--------------------------|------------------|--------------------------|--------------------------|
| Average Score            |                     |                          |                          |                        |                          |                          |                  |                          |                          |
| School<br>District       | <b>57.7</b><br>77.7 |                          |                          |                        |                          |                          | <b>57.7</b> 77.7 |                          |                          |
| Province                 | 78.3                | q                        | q                        |                        |                          |                          | 78.3             | q                        | q                        |
| Percent of Passes        |                     |                          |                          |                        |                          |                          |                  |                          |                          |
| School                   | 85.0                |                          |                          |                        |                          |                          | 85.0             |                          |                          |
| District                 | 95.4                | q                        | q                        |                        |                          |                          | 95.4             | q                        | q                        |
| Province                 | 95.9                |                          |                          |                        |                          |                          | 95.9             |                          |                          |

Modification Time: 3:29:34PM

Modification Date: 11/29/2007

Source: Evaluation & Research

<sup>\*</sup> Data from the High School Certification System. The results from supplementary courses are not reflected in these results. All students obtaining a score of 48 or 49 on the final mark, were adjusted to 50 and are reflected in the Final Mark column.