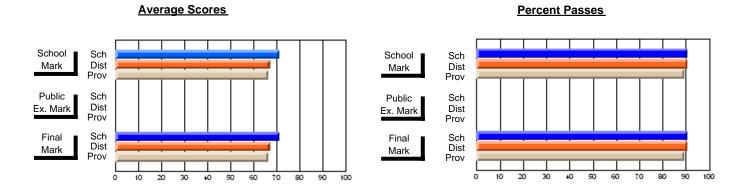

### District 4 - Eastern

#214 - John Burke High School, Grand Bank

**Subject: Family Studies** 

| # students in course: 20 | School<br>Mark      | School<br>vs<br>District | School<br>vs<br>Province | Public<br>Exam<br>Mark | School<br>vs<br>District | School<br>vs<br>Province | Final<br>Mark    | School<br>vs<br>District | School<br>vs<br>Province |
|--------------------------|---------------------|--------------------------|--------------------------|------------------------|--------------------------|--------------------------|------------------|--------------------------|--------------------------|
| Average Score            |                     |                          |                          |                        |                          |                          |                  |                          |                          |
| School<br>District       | <b>57.7</b><br>77.7 |                          |                          |                        |                          |                          | <b>57.7</b> 77.7 |                          |                          |
| Province                 | 78.3                | q                        | q                        |                        |                          |                          | 78.3             | q                        | q                        |
| Percent of Passes        |                     |                          |                          |                        |                          |                          |                  |                          |                          |
| School                   | 85.0                |                          |                          |                        |                          |                          | 85.0             |                          |                          |
| District                 | 95.4                | q                        | q                        |                        |                          |                          | 95.4             | q                        | q                        |
| Province                 | 95.9                |                          |                          |                        |                          |                          | 95.9             |                          |                          |