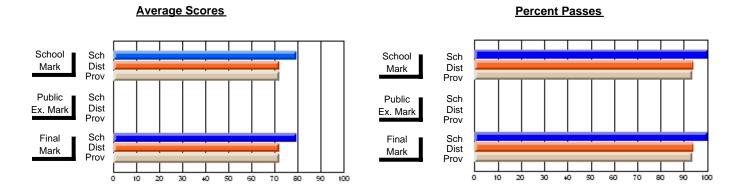

### District 4 - Eastern

#214 - John Burke High School, Grand Bank

Subject: Art

| Average Score<br>School<br>District | 84.6 |   |   | ! † |  |                      |   |   |
|-------------------------------------|------|---|---|-----|--|----------------------|---|---|
|                                     | 72.8 | р | р |     |  | <b>84.6</b> 72.8     | р | р |
| Province Percent of Passes School   | 73.9 |   |   |     |  | 73.9<br><b>100.0</b> |   |   |
| District                            | 93.8 | р | р |     |  | 93.8                 | q | р |