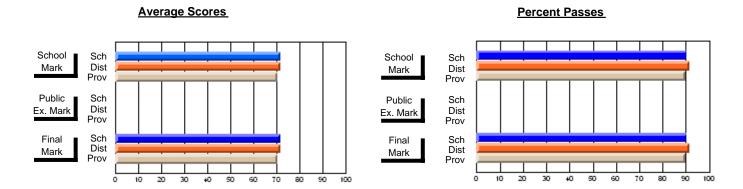

### District 4 - Eastern

#214 - John Burke High School, Grand Bank

Subject: Enterprise Education

| Course: ENTERPRISE 3205  |                |                          |                          |   |                        |                          |                          |             |    |                          |
|--------------------------|----------------|--------------------------|--------------------------|---|------------------------|--------------------------|--------------------------|-------------|----|--------------------------|
| # students in course: 18 | School<br>Mark | School<br>vs<br>District | School<br>vs<br>Province | Ī | Public<br>Exam<br>Mark | School<br>vs<br>District | School<br>vs<br>Province | Fina<br>Mar | VS | School<br>vs<br>Province |
| Average Score            |                |                          |                          | ļ |                        |                          |                          |             |    |                          |
| School                   | 77.4           |                          |                          |   |                        |                          |                          | 77.4        |    |                          |
| District                 | 76.3           | р                        | р                        |   |                        |                          |                          | 76.3        | р  | р                        |
| Province                 | 75.3           |                          |                          |   |                        |                          |                          | 75.3        |    |                          |
| Percent of Passes        |                |                          |                          |   |                        |                          |                          |             |    |                          |
| School                   | 88.9           |                          |                          |   |                        |                          |                          | 88.9        |    |                          |
| District                 | 95.2           | q                        | q                        |   |                        |                          |                          | 95.2        | q  | q                        |
| Province                 | 94.2           |                          |                          |   |                        |                          |                          | 94.2        |    |                          |