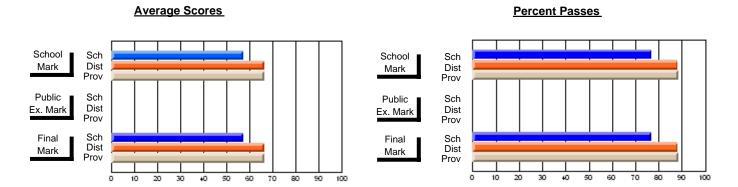

### District 4 - Eastern

#214 - John Burke High School, Grand Bank

**Subject: Mathematics** 

| # students in course: 19 | School | School   | School<br>vs | Public<br>Exam | School   | School   | Final | School   | School   |
|--------------------------|--------|----------|--------------|----------------|----------|----------|-------|----------|----------|
| Average Score            | Mark   | District | Province     | Mark           | District | Province | Mark  | District | Province |
| School                   | 52.3   |          |              |                |          |          | 52.3  |          |          |
| District                 | 60.1   | q        | q            |                |          |          | 60.1  | q        | q        |
| Province                 | 60.3   | •        |              |                |          |          | 60.3  | ·        |          |
| Percent of Passes        |        |          |              |                |          |          |       |          |          |
| School                   | 57.9   |          |              |                |          |          | 57.9  |          |          |
| District                 | 81.5   | q        | q            |                |          |          | 81.6  | q        | q        |
| Province                 | 81.7   |          |              |                |          |          | 81.8  |          |          |