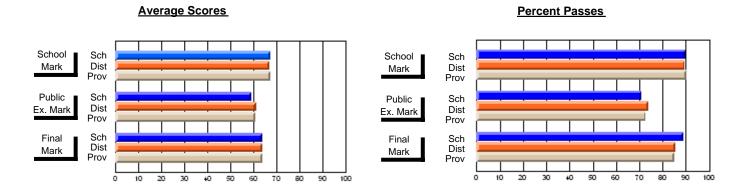

### District 4 - Eastern

#214 - John Burke High School, Grand Bank

Subject: Social Studies

| # students in course: 29  Average Score | School<br>Mark   | School<br>vs<br>District | School<br>vs<br>Province | Public<br>Exam<br>Mark | School<br>vs<br>District | School<br>vs<br>Province | Final<br>Mark    | School<br>vs<br>District | School<br>vs<br>Province |
|-----------------------------------------|------------------|--------------------------|--------------------------|------------------------|--------------------------|--------------------------|------------------|--------------------------|--------------------------|
| School District                         | <b>82.8</b> 71.2 | р                        | р                        | <b>64.8</b> 60.1       | р                        | р                        | <b>72.2</b> 65.5 | р                        | р                        |
| Province                                | 71.7             |                          |                          | 61.6                   |                          |                          | 66.5             |                          |                          |
| Percent of Passes<br>School             | 100.0            |                          |                          | 82.8                   |                          |                          | 96.6             |                          |                          |
| District                                | 94.4             | р                        | р                        | 75.0                   | р                        | р                        | 90.5             | р                        | р                        |
| Province                                | 95.0             |                          |                          | 77.5                   |                          |                          | 91.6             |                          |                          |

Modification Time: 3:29:34PM

Modification Date: 11/29/2007

Source: Evaluation & Research

<sup>\*</sup> Data from the High School Certification System. The results from supplementary courses are not reflected in these results. All students obtaining a score of 48 or 49 on the final mark, were adjusted to 50 and are reflected in the Final Mark column.