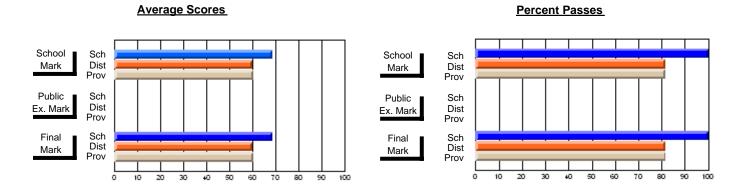

### District 4 - Eastern

#214 - John Burke High School, Grand Bank

Subject: Art

| # students in course: 8  Average Score | School<br>Mark | School<br>vs<br>District | School<br>vs<br>Province | Pub<br>Exa<br>Mar | n School | School<br>vs<br>Province | Final<br>Mark | School<br>vs<br>District | School<br>vs<br>Province |
|----------------------------------------|----------------|--------------------------|--------------------------|-------------------|----------|--------------------------|---------------|--------------------------|--------------------------|
| School                                 | 84.8           |                          |                          |                   |          | _                        | 84.8          |                          |                          |
| District                               | 71.7           | р                        | р                        |                   |          |                          | 71.7          | р                        | р                        |
| Province                               | 70.3           |                          |                          |                   |          |                          | 70.3          |                          |                          |
| Percent of Passes                      |                |                          |                          |                   |          |                          |               |                          |                          |
| School                                 | 100.0          |                          |                          |                   |          |                          | 100.0         |                          |                          |
| District                               | 91.5           | р                        | р                        |                   |          |                          | 91.5          | р                        | р                        |
| Province                               | 89.7           |                          |                          |                   |          |                          | 89.7          |                          |                          |

Modification Time: 3:29:34PM

Modification Date: 11/29/2007

Source: Evaluation & Research

<sup>\*</sup> Data from the High School Certification System. The results from supplementary courses are not reflected in these results. All students obtaining a score of 48 or 49 on the final mark, were adjusted to 50 and are reflected in the Final Mark column.