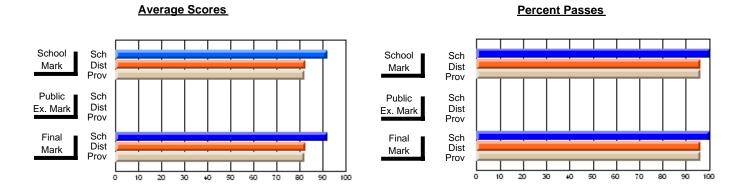

### District 4 - Eastern

#214 - John Burke High School, Grand Bank

**Subject: Enterprise Education** 

| Course: CONSUMER STUDIES       | 1202           |                          |                          |   |                        |                          |                          |               |    |                          |
|--------------------------------|----------------|--------------------------|--------------------------|---|------------------------|--------------------------|--------------------------|---------------|----|--------------------------|
| # students in course: 42       | School<br>Mark | School<br>vs<br>District | School<br>vs<br>Province |   | Public<br>Exam<br>Mark | School<br>vs<br>District | School<br>vs<br>Province | Final<br>Mark | VS | School<br>vs<br>Province |
| <u>Average Score</u><br>School | 71.1           |                          |                          | ł |                        |                          |                          | 71.1          |    |                          |
| District                       | 67.1           | р                        | р                        |   |                        |                          |                          | 67.1          | р  | р                        |
| Province                       | 66.6           |                          | r                        |   |                        |                          |                          | 66.6          |    | 1                        |
| Percent of Passes              |                |                          |                          |   |                        |                          |                          |               |    |                          |
| School                         | 90.5           |                          |                          |   |                        |                          |                          | 90.5          |    |                          |
| District                       | 90.5           | р                        | р                        |   |                        |                          |                          | 90.5          | р  | р                        |
| Province                       | 89.2           |                          |                          |   |                        |                          |                          | 89.2          |    |                          |

Modification Time: 3:29:34PM

Modification Date: 11/29/2007

Source: Evaluation & Research

<sup>\*</sup> Data from the High School Certification System. The results from supplementary courses are not reflected in these results. All students obtaining a score of 48 or 49 on the final mark, were adjusted to 50 and are reflected in the Final Mark column.