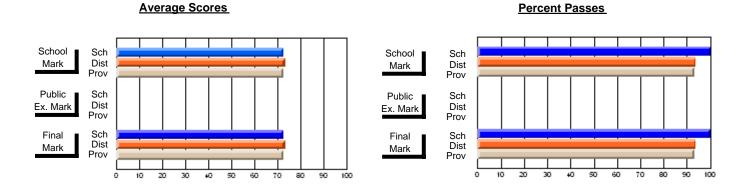

### District 4 - Eastern

#214 - John Burke High School, Grand Bank

Subject: Art

| Average Score<br>School<br>District | 84.6 |   |   | ! † |  |                      |   |   |
|-------------------------------------|------|---|---|-----|--|----------------------|---|---|
|                                     | 72.8 | р | р |     |  | <b>84.6</b> 72.8     | р | р |
| Province Percent of Passes School   | 73.9 |   |   |     |  | 73.9<br><b>100.0</b> |   |   |
| District                            | 93.8 | р | р |     |  | 93.8                 | q | р |

Modification Time: 3:29:34PM

Modification Date: 11/29/2007

Source: Evaluation & Research

<sup>\*</sup> Data from the High School Certification System. The results from supplementary courses are not reflected in these results. All students obtaining a score of 48 or 49 on the final mark, were adjusted to 50 and are reflected in the Final Mark column.