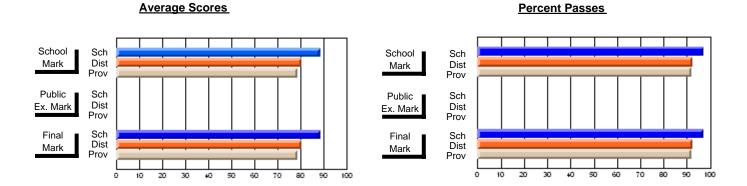

### District 4 - Eastern

#214 - John Burke High School, Grand Bank

Subject: Enterprise Education

| Course: ENTERPRISE 3205  |                |                          |                          |   |                        |                          |                          |             |    |                          |
|--------------------------|----------------|--------------------------|--------------------------|---|------------------------|--------------------------|--------------------------|-------------|----|--------------------------|
| # students in course: 18 | School<br>Mark | School<br>vs<br>District | School<br>vs<br>Province | Ī | Public<br>Exam<br>Mark | School<br>vs<br>District | School<br>vs<br>Province | Fina<br>Mar | VS | School<br>vs<br>Province |
| Average Score            |                |                          |                          | ļ |                        |                          |                          |             |    |                          |
| School                   | 77.4           |                          |                          |   |                        |                          |                          | 77.4        |    |                          |
| District                 | 76.3           | р                        | р                        |   |                        |                          |                          | 76.3        | р  | р                        |
| Province                 | 75.3           |                          |                          |   |                        |                          |                          | 75.3        |    |                          |
| Percent of Passes        |                |                          |                          |   |                        |                          |                          |             |    |                          |
| School                   | 88.9           |                          |                          |   |                        |                          |                          | 88.9        |    |                          |
| District                 | 95.2           | q                        | q                        |   |                        |                          |                          | 95.2        | q  | q                        |
| Province                 | 94.2           |                          |                          |   |                        |                          |                          | 94.2        |    |                          |