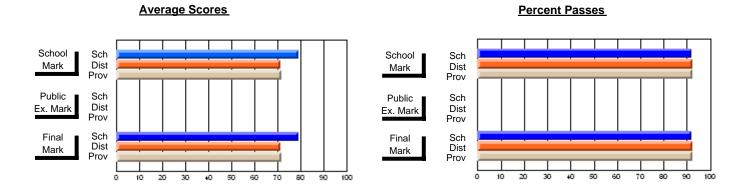

### District 4 - Eastern

#214 - John Burke High School, Grand Bank

**Subject: Technology Education** 

| # students in course: 25 | School<br>Mark | School<br>vs<br>District | School<br>vs<br>Province | Public<br>Exam<br>Mark | School<br>vs<br>District | School<br>vs<br>Province | Final<br>Mark | School<br>vs<br>District | School<br>vs<br>Province |
|--------------------------|----------------|--------------------------|--------------------------|------------------------|--------------------------|--------------------------|---------------|--------------------------|--------------------------|
| Average Score            |                |                          |                          |                        |                          |                          |               |                          |                          |
| School                   | 79.1           |                          |                          |                        |                          |                          | 79.1          |                          |                          |
| District                 | 71.4           | р                        | р                        |                        |                          |                          | 71.4          | р                        | р                        |
| Province                 | 71.6           |                          |                          |                        |                          |                          | 71.6          |                          |                          |
| Percent of Passes        |                |                          |                          |                        |                          |                          |               |                          |                          |
| School                   | 92.0           |                          |                          |                        |                          |                          | 92.0          |                          |                          |
| District                 | 92.2           | q                        | q                        |                        |                          |                          | 92.2          | q                        | q                        |
| Province                 | 92.3           |                          |                          |                        |                          |                          | 92.3          |                          |                          |