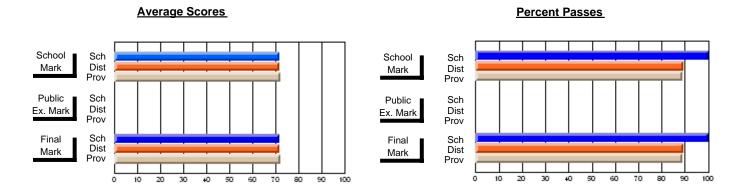

### District 4 - Eastern

#214 - John Burke High School, Grand Bank

Subject: Art

| # students in course: 8  Average Score | School<br>Mark | School<br>vs<br>District | School<br>vs<br>Province | Pub<br>Exa<br>Mar | n School | School<br>vs<br>Province | Final<br>Mark | School<br>vs<br>District | School<br>vs<br>Province |
|----------------------------------------|----------------|--------------------------|--------------------------|-------------------|----------|--------------------------|---------------|--------------------------|--------------------------|
| School                                 | 84.8           |                          |                          |                   |          | _                        | 84.8          |                          |                          |
| District                               | 71.7           | р                        | р                        |                   |          |                          | 71.7          | р                        | р                        |
| Province                               | 70.3           |                          |                          |                   |          |                          | 70.3          |                          |                          |
| Percent of Passes                      |                |                          |                          |                   |          |                          |               |                          |                          |
| School                                 | 100.0          |                          |                          |                   |          |                          | 100.0         |                          |                          |
| District                               | 91.5           | р                        | р                        |                   |          |                          | 91.5          | р                        | р                        |
| Province                               | 89.7           |                          |                          |                   |          |                          | 89.7          |                          |                          |