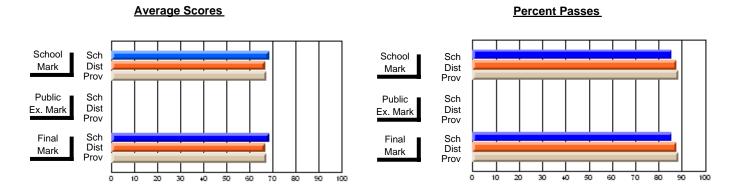

### District 4 - Eastern

#214 - John Burke High School, Grand Bank

Subject: Enterprise Education

| Course: ENTERPRISE 3205  |                |                          |                          |   |                        |                          |                          |             |    |                          |
|--------------------------|----------------|--------------------------|--------------------------|---|------------------------|--------------------------|--------------------------|-------------|----|--------------------------|
| # students in course: 18 | School<br>Mark | School<br>vs<br>District | School<br>vs<br>Province | Ī | Public<br>Exam<br>Mark | School<br>vs<br>District | School<br>vs<br>Province | Fina<br>Mar | VS | School<br>vs<br>Province |
| Average Score            |                |                          |                          | ļ |                        |                          |                          |             |    |                          |
| School                   | 77.4           |                          |                          |   |                        |                          |                          | 77.4        |    |                          |
| District                 | 76.3           | р                        | р                        |   |                        |                          |                          | 76.3        | р  | р                        |
| Province                 | 75.3           |                          |                          |   |                        |                          |                          | 75.3        |    |                          |
| Percent of Passes        |                |                          |                          |   |                        |                          |                          |             |    |                          |
| School                   | 88.9           |                          |                          |   |                        |                          |                          | 88.9        |    |                          |
| District                 | 95.2           | q                        | q                        |   |                        |                          |                          | 95.2        | q  | q                        |
| Province                 | 94.2           |                          |                          |   |                        |                          |                          | 94.2        |    |                          |