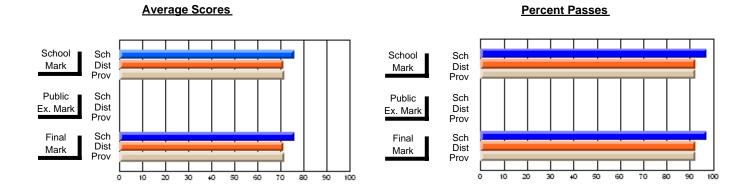

### District 4 - Eastern

#214 - John Burke High School, Grand Bank

Subject: French

| Course: FRENCH 2200      |                |                          |                          |                        |                          |                          |     |     |                          |                          |
|--------------------------|----------------|--------------------------|--------------------------|------------------------|--------------------------|--------------------------|-----|-----|--------------------------|--------------------------|
| # students in course: 16 | School<br>Mark | School<br>vs<br>District | School<br>vs<br>Province | Public<br>Exam<br>Mark | School<br>vs<br>District | School<br>vs<br>Province |     | nal | School<br>vs<br>District | School<br>vs<br>Province |
| Average Score            |                |                          |                          |                        |                          |                          |     |     |                          |                          |
| School                   | 77.8           |                          |                          |                        |                          |                          | 77  | .8  |                          |                          |
| District                 | 70.5           | р                        | р                        |                        |                          |                          | 70  | .5  | р                        | р                        |
| Province                 | 70.7           |                          |                          |                        |                          |                          | 70  | .7  |                          |                          |
| Percent of Passes        |                |                          |                          |                        |                          |                          |     |     |                          |                          |
| School                   | 100.0          |                          |                          |                        |                          |                          | 100 | .0  |                          |                          |
| District                 | 95.0           | р                        | р                        |                        |                          |                          | 95  | .0  | р                        | р                        |
| Province                 | 93.9           |                          |                          |                        |                          |                          | 93  | .9  |                          |                          |

Modification Time: 3:29:34PM

Modification Date: 11/29/2007

Source: Evaluation & Research

<sup>\*</sup> Data from the High School Certification System. The results from supplementary courses are not reflected in these results. All students obtaining a score of 48 or 49 on the final mark, were adjusted to 50 and are reflected in the Final Mark column.