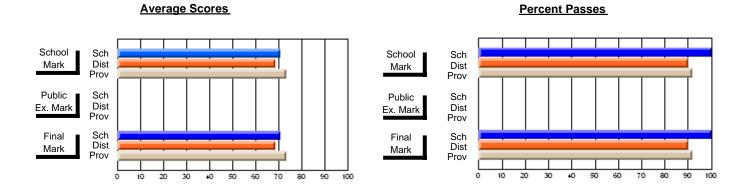

### District 4 - Eastern

#214 - John Burke High School, Grand Bank

Subject: Art

| Average Score<br>School<br>District | 84.6 |   |   | ! † |  |                      |   |   |
|-------------------------------------|------|---|---|-----|--|----------------------|---|---|
|                                     | 72.8 | р | р |     |  | <b>84.6</b> 72.8     | р | р |
| Province Percent of Passes School   | 73.9 |   |   |     |  | 73.9<br><b>100.0</b> |   |   |
| District                            | 93.8 | р | р |     |  | 93.8                 | q | р |