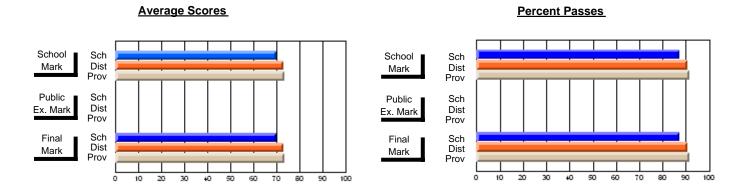

### District 4 - Eastern

#214 - John Burke High School, Grand Bank

Subject: Enterprise Education

| Course: ENTERPRISE 3205  |                |                          |                          |   |                        |                          |                          |             |    |                          |
|--------------------------|----------------|--------------------------|--------------------------|---|------------------------|--------------------------|--------------------------|-------------|----|--------------------------|
| # students in course: 18 | School<br>Mark | School<br>vs<br>District | School<br>vs<br>Province | Ī | Public<br>Exam<br>Mark | School<br>vs<br>District | School<br>vs<br>Province | Fina<br>Mar | VS | School<br>vs<br>Province |
| Average Score            |                |                          |                          | ļ |                        |                          |                          |             |    |                          |
| School                   | 77.4           |                          |                          |   |                        |                          |                          | 77.4        |    |                          |
| District                 | 76.3           | р                        | р                        |   |                        |                          |                          | 76.3        | р  | р                        |
| Province                 | 75.3           |                          |                          |   |                        |                          |                          | 75.3        |    |                          |
| Percent of Passes        |                |                          |                          |   |                        |                          |                          |             |    |                          |
| School                   | 88.9           |                          |                          |   |                        |                          |                          | 88.9        |    |                          |
| District                 | 95.2           | q                        | q                        |   |                        |                          |                          | 95.2        | q  | q                        |
| Province                 | 94.2           |                          |                          |   |                        |                          |                          | 94.2        |    |                          |

#### **Average Scores Percent Passes** School Sch School Sch Dist Prov Mark Dist Mark Prov Public Sch Public Sch Dist Ex. Mark Dist Ex. Mark Prov Sch Dist Prov Final Sch Final Dist Mark Mark Prov 70 80 90 20 30 40 50 60

Modification Time: 3:29:34PM

Modification Date: 11/29/2007

Source: Evaluation & Research

<sup>\*</sup> Data from the High School Certification System. The results from supplementary courses are not reflected in these results. All students obtaining a score of 48 or 49 on the final mark, were adjusted to 50 and are reflected in the Final Mark column.