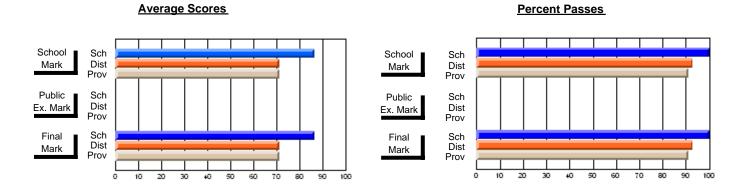

### District 4 - Eastern

#214 - John Burke High School, Grand Bank

Subject: Art

| Average Score<br>School<br>District | 84.6 |   |   | ! † |  |                      |   |   |
|-------------------------------------|------|---|---|-----|--|----------------------|---|---|
|                                     | 72.8 | р | р |     |  | <b>84.6</b> 72.8     | р | р |
| Province Percent of Passes School   | 73.9 |   |   |     |  | 73.9<br><b>100.0</b> |   |   |
| District                            | 93.8 | р | р |     |  | 93.8                 | q | р |