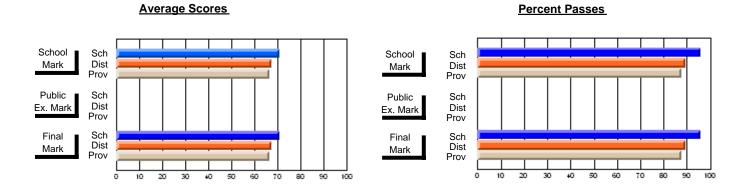

### District 4 - Eastern

#214 - John Burke High School, Grand Bank

Subject: Art

| Average Score<br>School<br>District | 84.6 |   |   | ! † |  |                      |   |   |
|-------------------------------------|------|---|---|-----|--|----------------------|---|---|
|                                     | 72.8 | р | р |     |  | <b>84.6</b> 72.8     | р | р |
| Province Percent of Passes School   | 73.9 |   |   |     |  | 73.9<br><b>100.0</b> |   |   |
| District                            | 93.8 | р | р |     |  | 93.8                 | q | р |

Modification Time: 3:29:34PM

Modification Date: 11/29/2007

Source: Evaluation & Research

<sup>\*</sup> Data from the High School Certification System. The results from supplementary courses are not reflected in these results. All students obtaining a score of 48 or 49 on the final mark, were adjusted to 50 and are reflected in the Final Mark column.