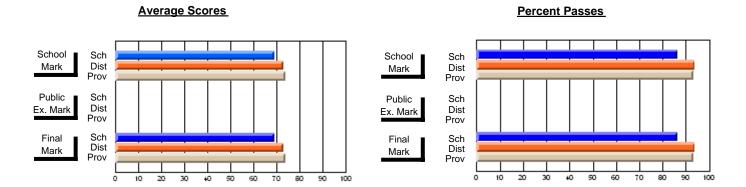

### District 4 - Eastern

#214 - John Burke High School, Grand Bank

Subject: Art

| # students in course: 8  Average Score | School<br>Mark | School<br>vs<br>District | School<br>vs<br>Province | Pub<br>Exa<br>Mar | n School | School<br>vs<br>Province | Final<br>Mark | School<br>vs<br>District | School<br>vs<br>Province |
|----------------------------------------|----------------|--------------------------|--------------------------|-------------------|----------|--------------------------|---------------|--------------------------|--------------------------|
| School                                 | 84.8           |                          |                          |                   |          | _                        | 84.8          |                          |                          |
| District                               | 71.7           | р                        | р                        |                   |          |                          | 71.7          | р                        | р                        |
| Province                               | 70.3           |                          |                          |                   |          |                          | 70.3          |                          |                          |
| Percent of Passes                      |                |                          |                          |                   |          |                          |               |                          |                          |
| School                                 | 100.0          |                          |                          |                   |          |                          | 100.0         |                          |                          |
| District                               | 91.5           | р                        | р                        |                   |          |                          | 91.5          | р                        | р                        |
| Province                               | 89.7           |                          |                          |                   |          |                          | 89.7          |                          |                          |

Modification Time: 3:29:34PM

Modification Date: 11/29/2007

Source: Evaluation & Research

<sup>\*</sup> Data from the High School Certification System. The results from supplementary courses are not reflected in these results. All students obtaining a score of 48 or 49 on the final mark, were adjusted to 50 and are reflected in the Final Mark column.