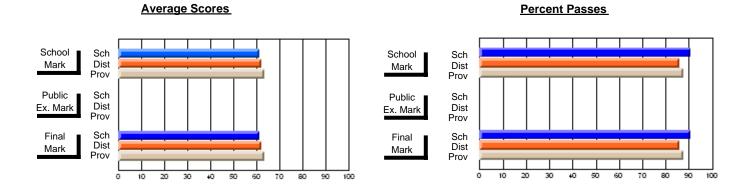

### District 4 - Eastern

#214 - John Burke High School, Grand Bank

Subject: Enterprise Education

| Course: ENTERPRISE 3205  |                |                          |                          |   |                        |                          |                          |             |    |                          |
|--------------------------|----------------|--------------------------|--------------------------|---|------------------------|--------------------------|--------------------------|-------------|----|--------------------------|
| # students in course: 18 | School<br>Mark | School<br>vs<br>District | School<br>vs<br>Province | Ī | Public<br>Exam<br>Mark | School<br>vs<br>District | School<br>vs<br>Province | Fina<br>Mar | VS | School<br>vs<br>Province |
| Average Score            |                |                          |                          | ļ |                        |                          |                          |             |    |                          |
| School                   | 77.4           |                          |                          |   |                        |                          |                          | 77.4        |    |                          |
| District                 | 76.3           | р                        | р                        |   |                        |                          |                          | 76.3        | р  | р                        |
| Province                 | 75.3           |                          |                          |   |                        |                          |                          | 75.3        |    |                          |
| Percent of Passes        |                |                          |                          |   |                        |                          |                          |             |    |                          |
| School                   | 88.9           |                          |                          |   |                        |                          |                          | 88.9        |    |                          |
| District                 | 95.2           | q                        | q                        |   |                        |                          |                          | 95.2        | q  | q                        |
| Province                 | 94.2           |                          |                          |   |                        |                          |                          | 94.2        |    |                          |