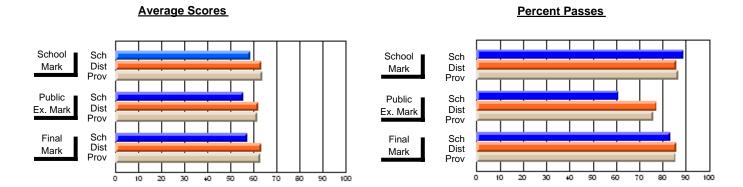

### District 4 - Eastern

#214 - John Burke High School, Grand Bank

**Subject: Family Studies** 

| # students in course: 20 | School<br>Mark      | School<br>vs<br>District | School<br>vs<br>Province | Public<br>Exam<br>Mark | School<br>vs<br>District | School<br>vs<br>Province | Final<br>Mark    | School<br>vs<br>District | School<br>vs<br>Province |
|--------------------------|---------------------|--------------------------|--------------------------|------------------------|--------------------------|--------------------------|------------------|--------------------------|--------------------------|
| Average Score            |                     |                          |                          |                        |                          |                          |                  |                          |                          |
| School<br>District       | <b>57.7</b><br>77.7 |                          |                          |                        |                          |                          | <b>57.7</b> 77.7 |                          |                          |
| Province                 | 78.3                | q                        | q                        |                        |                          |                          | 78.3             | q                        | q                        |
| Percent of Passes        |                     |                          |                          |                        |                          |                          |                  |                          |                          |
| School                   | 85.0                |                          |                          |                        |                          |                          | 85.0             |                          |                          |
| District                 | 95.4                | q                        | q                        |                        |                          |                          | 95.4             | q                        | q                        |
| Province                 | 95.9                |                          |                          |                        |                          |                          | 95.9             |                          |                          |

Modification Time: 3:29:34PM

Modification Date: 11/29/2007

Source: Evaluation & Research

<sup>\*</sup> Data from the High School Certification System. The results from supplementary courses are not reflected in these results. All students obtaining a score of 48 or 49 on the final mark, were adjusted to 50 and are reflected in the Final Mark column.