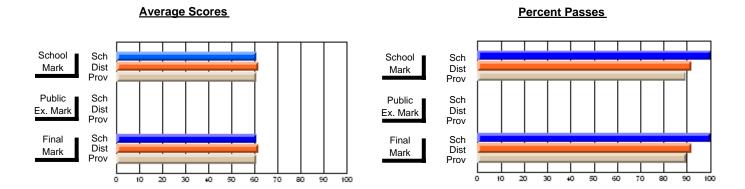

### District 4 - Eastern

#214 - John Burke High School, Grand Bank

Subject: Art

| # students in course: 8  Average Score | School<br>Mark | School<br>vs<br>District | School<br>vs<br>Province | Pub<br>Exa<br>Mar | n School | School<br>vs<br>Province | Final<br>Mark | School<br>vs<br>District | School<br>vs<br>Province |
|----------------------------------------|----------------|--------------------------|--------------------------|-------------------|----------|--------------------------|---------------|--------------------------|--------------------------|
| School                                 | 84.8           |                          |                          |                   |          | _                        | 84.8          |                          |                          |
| District                               | 71.7           | р                        | р                        |                   |          |                          | 71.7          | р                        | р                        |
| Province                               | 70.3           |                          |                          |                   |          |                          | 70.3          |                          |                          |
| Percent of Passes                      |                |                          |                          |                   |          |                          |               |                          |                          |
| School                                 | 100.0          |                          |                          |                   |          |                          | 100.0         |                          |                          |
| District                               | 91.5           | р                        | р                        |                   |          |                          | 91.5          | р                        | р                        |
| Province                               | 89.7           |                          |                          |                   |          |                          | 89.7          |                          |                          |

Modification Time: 3:29:34PM

Modification Date: 11/29/2007

Source: Evaluation & Research

<sup>\*</sup> Data from the High School Certification System. The results from supplementary courses are not reflected in these results. All students obtaining a score of 48 or 49 on the final mark, were adjusted to 50 and are reflected in the Final Mark column.