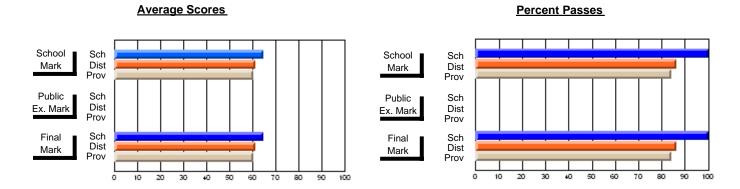

### District 4 - Eastern

#214 - John Burke High School, Grand Bank

**Subject: Family Studies** 

| # students in course: 20 | School<br>Mark      | School<br>vs<br>District | School<br>vs<br>Province | Public<br>Exam<br>Mark | School<br>vs<br>District | School<br>vs<br>Province | Final<br>Mark    | School<br>vs<br>District | School<br>vs<br>Province |
|--------------------------|---------------------|--------------------------|--------------------------|------------------------|--------------------------|--------------------------|------------------|--------------------------|--------------------------|
| Average Score            |                     |                          |                          |                        |                          |                          |                  |                          |                          |
| School<br>District       | <b>57.7</b><br>77.7 |                          |                          |                        |                          |                          | <b>57.7</b> 77.7 |                          |                          |
| Province                 | 78.3                | q                        | q                        |                        |                          |                          | 78.3             | q                        | q                        |
| Percent of Passes        |                     |                          |                          |                        |                          |                          |                  |                          |                          |
| School                   | 85.0                |                          |                          |                        |                          |                          | 85.0             |                          |                          |
| District                 | 95.4                | q                        | q                        |                        |                          |                          | 95.4             | q                        | q                        |
| Province                 | 95.9                |                          |                          |                        |                          |                          | 95.9             |                          |                          |