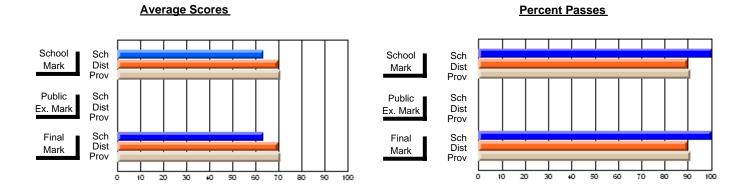

### District 4 - Eastern

#214 - John Burke High School, Grand Bank

**Subject: Family Studies** 

| # students in course: 20 | School<br>Mark      | School<br>vs<br>District | School<br>vs<br>Province | Public<br>Exam<br>Mark | School<br>vs<br>District | School<br>vs<br>Province | Final<br>Mark    | School<br>vs<br>District | School<br>vs<br>Province |
|--------------------------|---------------------|--------------------------|--------------------------|------------------------|--------------------------|--------------------------|------------------|--------------------------|--------------------------|
| Average Score            |                     |                          |                          |                        |                          |                          |                  |                          |                          |
| School<br>District       | <b>57.7</b><br>77.7 |                          |                          |                        |                          |                          | <b>57.7</b> 77.7 |                          |                          |
| Province                 | 78.3                | q                        | q                        |                        |                          |                          | 78.3             | q                        | q                        |
| Percent of Passes        |                     |                          |                          |                        |                          |                          |                  |                          |                          |
| School                   | 85.0                |                          |                          |                        |                          |                          | 85.0             |                          |                          |
| District                 | 95.4                | q                        | q                        |                        |                          |                          | 95.4             | q                        | q                        |
| Province                 | 95.9                |                          |                          |                        |                          |                          | 95.9             |                          |                          |