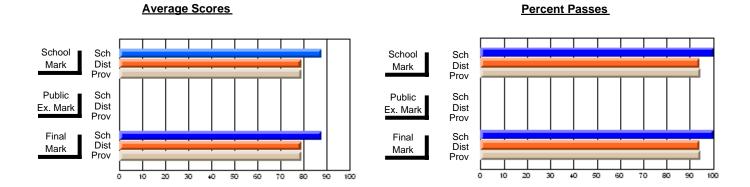

### District 4 - Eastern

#214 - John Burke High School, Grand Bank

Subject: Art

| Average Score<br>School<br>District | 84.6 |   |   | ! † |  |                      |   |   |
|-------------------------------------|------|---|---|-----|--|----------------------|---|---|
|                                     | 72.8 | р | р |     |  | <b>84.6</b> 72.8     | р | р |
| Province Percent of Passes School   | 73.9 |   |   |     |  | 73.9<br><b>100.0</b> |   |   |
| District                            | 93.8 | р | р |     |  | 93.8                 | q | р |

Modification Time: 3:29:34PM

Modification Date: 11/29/2007

Source: Evaluation & Research

<sup>\*</sup> Data from the High School Certification System. The results from supplementary courses are not reflected in these results. All students obtaining a score of 48 or 49 on the final mark, were adjusted to 50 and are reflected in the Final Mark column.