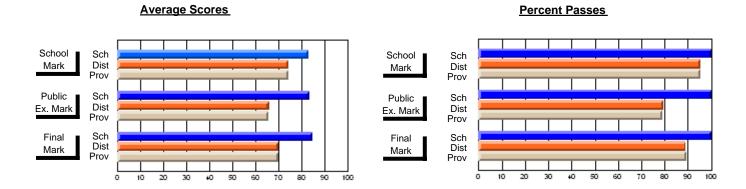

### District 4 - Eastern

#214 - John Burke High School, Grand Bank

Subject: Art

| Average Score<br>School<br>District | 84.6 |   |   | ! † |  |                      |   |   |
|-------------------------------------|------|---|---|-----|--|----------------------|---|---|
|                                     | 72.8 | р | р |     |  | <b>84.6</b> 72.8     | р | р |
| Province Percent of Passes School   | 73.9 |   |   |     |  | 73.9<br><b>100.0</b> |   |   |
| District                            | 93.8 | р | р |     |  | 93.8                 | q | р |