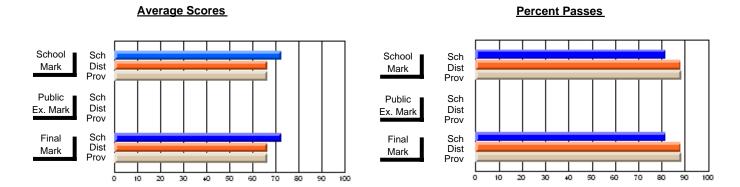

### District 4 - Eastern

#214 - John Burke High School, Grand Bank

**Subject: Family Studies** 

| # students in course: 20 | School<br>Mark      | School<br>vs<br>District | School<br>vs<br>Province | Public<br>Exam<br>Mark | School<br>vs<br>District | School<br>vs<br>Province | Final<br>Mark    | School<br>vs<br>District | School<br>vs<br>Province |
|--------------------------|---------------------|--------------------------|--------------------------|------------------------|--------------------------|--------------------------|------------------|--------------------------|--------------------------|
| Average Score            |                     |                          |                          |                        |                          |                          |                  |                          |                          |
| School<br>District       | <b>57.7</b><br>77.7 |                          |                          |                        |                          |                          | <b>57.7</b> 77.7 |                          |                          |
| Province                 | 78.3                | q                        | q                        |                        |                          |                          | 78.3             | q                        | q                        |
| Percent of Passes        |                     |                          |                          |                        |                          |                          |                  |                          |                          |
| School                   | 85.0                |                          |                          |                        |                          |                          | 85.0             |                          |                          |
| District                 | 95.4                | q                        | q                        |                        |                          |                          | 95.4             | q                        | q                        |
| Province                 | 95.9                |                          |                          |                        |                          |                          | 95.9             |                          |                          |

Modification Time: 3:29:34PM

Modification Date: 11/29/2007

Source: Evaluation & Research

<sup>\*</sup> Data from the High School Certification System. The results from supplementary courses are not reflected in these results. All students obtaining a score of 48 or 49 on the final mark, were adjusted to 50 and are reflected in the Final Mark column.