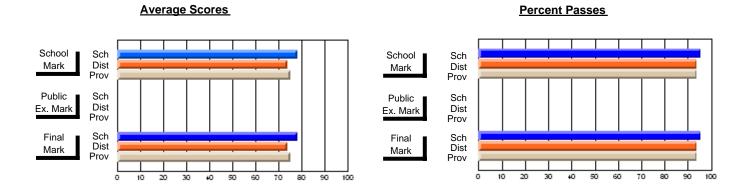

### District 4 - Eastern

#214 - John Burke High School, Grand Bank

Subject: Art

| Average Score<br>School<br>District | 84.6 |   |   | ! † |  |                      |   |   |
|-------------------------------------|------|---|---|-----|--|----------------------|---|---|
|                                     | 72.8 | р | р |     |  | <b>84.6</b> 72.8     | р | р |
| Province Percent of Passes School   | 73.9 |   |   |     |  | 73.9<br><b>100.0</b> |   |   |
| District                            | 93.8 | р | р |     |  | 93.8                 | q | р |

Modification Time: 3:29:34PM

Modification Date: 11/29/2007

Source: Evaluation & Research

<sup>\*</sup> Data from the High School Certification System. The results from supplementary courses are not reflected in these results. All students obtaining a score of 48 or 49 on the final mark, were adjusted to 50 and are reflected in the Final Mark column.