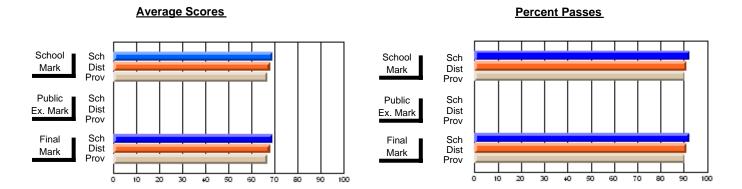

### District 4 - Eastern

#214 - John Burke High School, Grand Bank

**Subject: Mathematics** 

| # students in course: 19 | School | School   | School<br>vs | Public<br>Exam | School   | School   | Final | School   | School   |
|--------------------------|--------|----------|--------------|----------------|----------|----------|-------|----------|----------|
| Average Score            | Mark   | District | Province     | Mark           | District | Province | Mark  | District | Province |
| School                   | 52.3   |          |              |                |          |          | 52.3  |          |          |
| District                 | 60.1   | q        | q            |                |          |          | 60.1  | q        | q        |
| Province                 | 60.3   | •        |              |                |          |          | 60.3  | ·        |          |
| Percent of Passes        |        |          |              |                |          |          |       |          |          |
| School                   | 57.9   |          |              |                |          |          | 57.9  |          |          |
| District                 | 81.5   | q        | q            |                |          |          | 81.6  | q        | q        |
| Province                 | 81.7   |          |              |                |          |          | 81.8  |          |          |