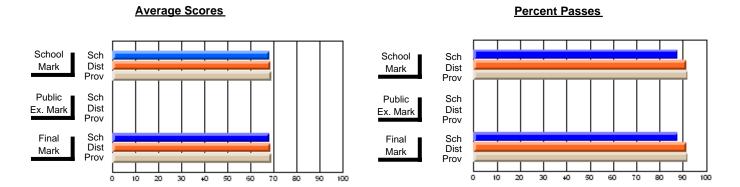

### District 4 - Eastern

#214 - John Burke High School, Grand Bank

Subject: Art

| # students in course: 8  Average Score | School<br>Mark | School<br>vs<br>District | School<br>vs<br>Province | Pub<br>Exa<br>Mar | n School | School<br>vs<br>Province | Final<br>Mark | School<br>vs<br>District | School<br>vs<br>Province |
|----------------------------------------|----------------|--------------------------|--------------------------|-------------------|----------|--------------------------|---------------|--------------------------|--------------------------|
| School                                 | 84.8           |                          |                          |                   |          | _                        | 84.8          |                          |                          |
| District                               | 71.7           | р                        | р                        |                   |          |                          | 71.7          | р                        | р                        |
| Province                               | 70.3           |                          |                          |                   |          |                          | 70.3          |                          |                          |
| Percent of Passes                      |                |                          |                          |                   |          |                          |               |                          |                          |
| School                                 | 100.0          |                          |                          |                   |          |                          | 100.0         |                          |                          |
| District                               | 91.5           | р                        | р                        |                   |          |                          | 91.5          | р                        | р                        |
| Province                               | 89.7           |                          |                          |                   |          |                          | 89.7          |                          |                          |

Modification Time: 3:29:34PM

Modification Date: 11/29/2007

Source: Evaluation & Research

<sup>\*</sup> Data from the High School Certification System. The results from supplementary courses are not reflected in these results. All students obtaining a score of 48 or 49 on the final mark, were adjusted to 50 and are reflected in the Final Mark column.