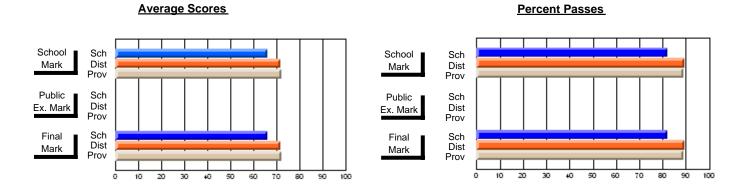

### District 4 - Eastern

#214 - John Burke High School, Grand Bank

**Subject: Family Studies** 

| # students in course: 13       | School<br>Mark | School<br>vs<br>District | School<br>vs<br>Province | Publi<br>Exam<br>Mark | School<br>vs | School<br>vs<br>Province | Final<br>Mark | School<br>vs<br>District | School<br>vs<br>Province |
|--------------------------------|----------------|--------------------------|--------------------------|-----------------------|--------------|--------------------------|---------------|--------------------------|--------------------------|
| <u>Average Score</u><br>School | 69.8           |                          |                          |                       |              |                          | 69.8          |                          |                          |
| District                       | 73.1           | q                        | q                        |                       |              |                          | 73.1          | q                        | q                        |
| Province                       | 73.3           | •                        | ,                        |                       |              |                          | 73.3          | -1                       | 1                        |
| Percent of Passes              |                |                          |                          |                       |              |                          |               |                          |                          |
| School                         | 76.9           |                          |                          |                       |              |                          | 76.9          |                          |                          |
| District                       | 90.5           | q                        | q                        |                       |              |                          | 90.5          | q                        | q                        |
| Province                       | 91.6           |                          |                          |                       |              |                          | 91.6          |                          |                          |

Modification Time: 3:29:34PM

Modification Date: 11/29/2007

Source: Evaluation & Research

<sup>\*</sup> Data from the High School Certification System. The results from supplementary courses are not reflected in these results. All students obtaining a score of 48 or 49 on the final mark, were adjusted to 50 and are reflected in the Final Mark column.