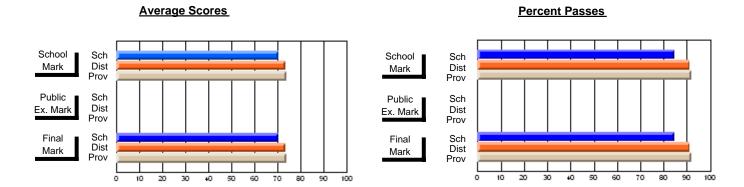

### District 4 - Eastern

#214 - John Burke High School, Grand Bank

Subject: Art

| Average Score<br>School<br>District | 84.6 |   |   | ! † |  |                      |   |   |
|-------------------------------------|------|---|---|-----|--|----------------------|---|---|
|                                     | 72.8 | р | р |     |  | <b>84.6</b> 72.8     | р | р |
| Province Percent of Passes School   | 73.9 |   |   |     |  | 73.9<br><b>100.0</b> |   |   |
| District                            | 93.8 | р | р |     |  | 93.8                 | q | р |

Modification Time: 3:29:34PM

Modification Date: 11/29/2007

Source: Evaluation & Research

<sup>\*</sup> Data from the High School Certification System. The results from supplementary courses are not reflected in these results. All students obtaining a score of 48 or 49 on the final mark, were adjusted to 50 and are reflected in the Final Mark column.