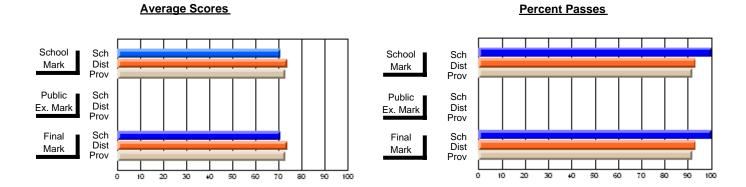

### District 4 - Eastern

#214 - John Burke High School, Grand Bank

Subject: Enterprise Education

| Course: ENTERPRISE 3205  |                |                          |                          |   |                        |                          |                          |             |    |                          |
|--------------------------|----------------|--------------------------|--------------------------|---|------------------------|--------------------------|--------------------------|-------------|----|--------------------------|
| # students in course: 18 | School<br>Mark | School<br>vs<br>District | School<br>vs<br>Province | Ī | Public<br>Exam<br>Mark | School<br>vs<br>District | School<br>vs<br>Province | Fina<br>Mar | VS | School<br>vs<br>Province |
| Average Score            |                |                          |                          | ļ |                        |                          |                          |             |    |                          |
| School                   | 77.4           |                          |                          |   |                        |                          |                          | 77.4        |    |                          |
| District                 | 76.3           | р                        | р                        |   |                        |                          |                          | 76.3        | р  | р                        |
| Province                 | 75.3           |                          |                          |   |                        |                          |                          | 75.3        |    |                          |
| Percent of Passes        |                |                          |                          |   |                        |                          |                          |             |    |                          |
| School                   | 88.9           |                          |                          |   |                        |                          |                          | 88.9        |    |                          |
| District                 | 95.2           | q                        | q                        |   |                        |                          |                          | 95.2        | q  | q                        |
| Province                 | 94.2           |                          |                          |   |                        |                          |                          | 94.2        |    |                          |