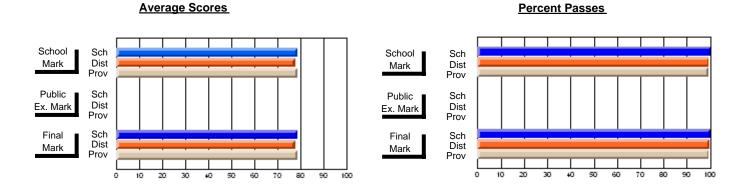

### District 4 - Eastern

#214 - John Burke High School, Grand Bank

Subject: Technology Education

| # students in course: 19 | School<br>Mark   | School<br>vs<br>District | School<br>vs<br>Province | Public<br>Exam<br>Mark | School<br>vs<br>District | School<br>vs<br>Province | Final<br>Mark    | School<br>vs<br>District | School<br>vs<br>Province |
|--------------------------|------------------|--------------------------|--------------------------|------------------------|--------------------------|--------------------------|------------------|--------------------------|--------------------------|
| Average Score<br>School  | 70.0             |                          |                          |                        |                          |                          | 70.0             |                          |                          |
| District                 | <b>78.8</b> 70.6 | р                        | р                        |                        |                          |                          | <b>78.8</b> 70.6 | р                        | р                        |
| Province                 | 70.3             | P                        | P                        |                        |                          |                          | 70.3             | P                        | P                        |
| Percent of Passes        |                  |                          |                          |                        |                          |                          |                  |                          |                          |
| School                   | 100.0            |                          |                          |                        |                          |                          | 100.0            |                          |                          |
| District                 | 92.6             | р                        | р                        |                        |                          |                          | 92.6             | р                        | р                        |
| Province                 | 92.1             |                          |                          |                        |                          |                          | 92.1             |                          |                          |