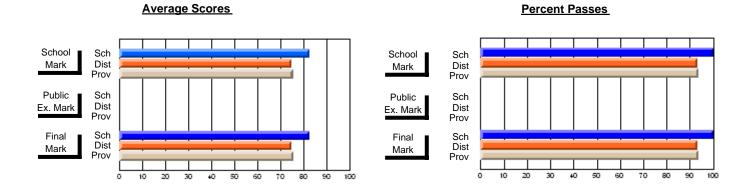

#### **Subject: Family Studies**

| Course: FOODS 1100       |                |                          |                          |   |                        |                          |                          |              |    |                          |
|--------------------------|----------------|--------------------------|--------------------------|---|------------------------|--------------------------|--------------------------|--------------|----|--------------------------|
| # students in course: 19 | School<br>Mark | School<br>vs<br>District | School<br>vs<br>Province | - | Public<br>Exam<br>Mark | School<br>vs<br>District | School<br>vs<br>Province | Fina<br>Mari | VS | School<br>vs<br>Province |
| Average Score            |                |                          |                          |   |                        |                          |                          |              |    |                          |
| School                   | 62.0           |                          |                          |   |                        |                          |                          | 62.0         |    |                          |
| District                 | 79.2           | q                        | q                        |   |                        |                          |                          | 79.2         | q  | q                        |
| Province                 | 77.1           |                          |                          |   |                        |                          |                          | 77.1         |    |                          |
| Percent of Passes        |                |                          |                          |   |                        |                          |                          |              |    |                          |
| School                   | 78.9           |                          |                          |   |                        |                          |                          | 78.9         |    |                          |
| District                 | 96.6           | q                        | q                        |   |                        |                          |                          | 96.6         | q  | q                        |
| Province                 | 94.6           |                          |                          |   |                        |                          |                          | 94.6         |    |                          |