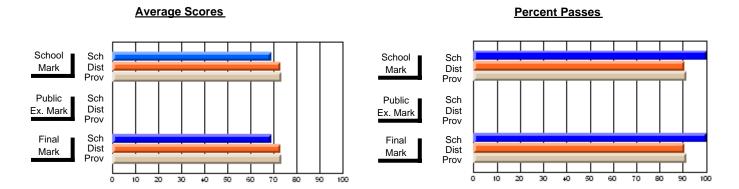

### District 4 - Eastern

#214 - John Burke High School, Grand Bank

**Subject: Family Studies** 

| # students in course: 13       | School<br>Mark | School<br>vs<br>District | School<br>vs<br>Province | Publi<br>Exam<br>Mark | School<br>vs | School<br>vs<br>Province | Final<br>Mark | School<br>vs<br>District | School<br>vs<br>Province |
|--------------------------------|----------------|--------------------------|--------------------------|-----------------------|--------------|--------------------------|---------------|--------------------------|--------------------------|
| <u>Average Score</u><br>School | 69.8           |                          |                          |                       |              |                          | 69.8          |                          |                          |
| District                       | 73.1           | q                        | q                        |                       |              |                          | 73.1          | q                        | q                        |
| Province                       | 73.3           | •                        | ,                        |                       |              |                          | 73.3          | -1                       | 1                        |
| Percent of Passes              |                |                          |                          |                       |              |                          |               |                          |                          |
| School                         | 76.9           |                          |                          |                       |              |                          | 76.9          |                          |                          |
| District                       | 90.5           | q                        | q                        |                       |              |                          | 90.5          | q                        | q                        |
| Province                       | 91.6           |                          |                          |                       |              |                          | 91.6          |                          |                          |

Modification Time: 3:29:34PM

Modification Date: 11/29/2007

Source: Evaluation & Research

<sup>\*</sup> Data from the High School Certification System. The results from supplementary courses are not reflected in these results. All students obtaining a score of 48 or 49 on the final mark, were adjusted to 50 and are reflected in the Final Mark column.