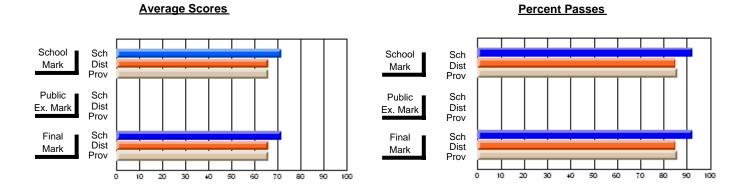

### District 4 - Eastern

#214 - John Burke High School, Grand Bank

**Subject: Mathematics** 

| # students in course: 36                   | School<br>Mark              | School<br>vs<br>District | School<br>vs<br>Province | E | ublic<br>Exam<br>Mark | School<br>vs<br>District | School<br>vs<br>Province | Final<br>Mark               | School<br>vs<br>District | School<br>vs<br>Province |
|--------------------------------------------|-----------------------------|--------------------------|--------------------------|---|-----------------------|--------------------------|--------------------------|-----------------------------|--------------------------|--------------------------|
| Average Score School District Province     | <b>68.9</b><br>66.1<br>66.1 | р                        | р                        |   |                       |                          |                          | <b>68.9</b> 66.1 66.1       | р                        | р                        |
| Percent of Passes School District Province | <b>88.9</b><br>85.2<br>85.8 | р                        | p                        |   |                       |                          |                          | <b>88.9</b><br>85.2<br>85.8 | р                        | р                        |