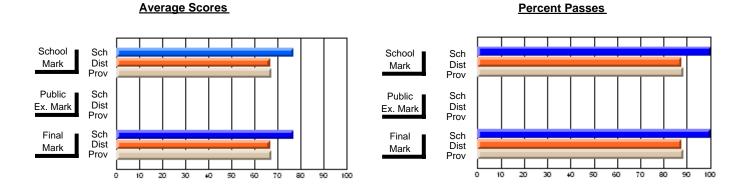

### District 4 - Eastern

#214 - John Burke High School, Grand Bank

Subject: Art

| Average Score<br>School<br>District | 84.6 |   |   | ! † |  |                      |   |   |
|-------------------------------------|------|---|---|-----|--|----------------------|---|---|
|                                     | 72.8 | р | р |     |  | <b>84.6</b> 72.8     | р | р |
| Province Percent of Passes School   | 73.9 |   |   |     |  | 73.9<br><b>100.0</b> |   |   |
| District                            | 93.8 | р | р |     |  | 93.8                 | q | р |