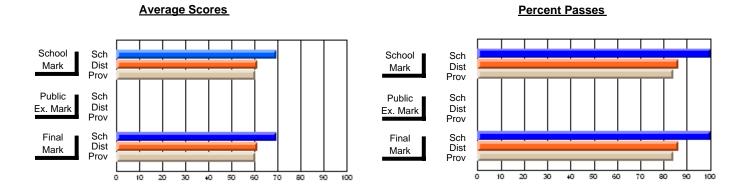

### District 4 - Eastern

#214 - John Burke High School, Grand Bank

**Subject: Social Studies** 

| # students in course: 48  Average Score | School<br>Mark   | School<br>vs<br>District | School<br>vs<br>Province | Public<br>Exam<br>Mark | School<br>vs<br>District | School<br>vs<br>Province | Final<br>Mark    | School<br>vs<br>District | School<br>vs<br>Province |
|-----------------------------------------|------------------|--------------------------|--------------------------|------------------------|--------------------------|--------------------------|------------------|--------------------------|--------------------------|
| School District                         | <b>68.6</b> 65.6 | р                        | р                        |                        |                          |                          | <b>68.6</b> 65.6 | р                        | р                        |
| Province                                | 66.0             | P                        | P                        |                        |                          |                          | 66.0             | P                        | P                        |
| Percent of Passes                       |                  |                          |                          |                        |                          |                          |                  |                          |                          |
| School                                  | 81.3             |                          |                          |                        |                          |                          | 81.3             |                          |                          |
| District                                | 87.3             | q                        | q                        |                        |                          |                          | 87.3             | q                        | q                        |
| Province                                | 87.0             |                          |                          |                        |                          |                          | 87.1             |                          |                          |

Modification Time: 3:29:34PM

Modification Date: 11/29/2007

Source: Evaluation & Research

<sup>\*</sup> Data from the High School Certification System. The results from supplementary courses are not reflected in these results. All students obtaining a score of 48 or 49 on the final mark, were adjusted to 50 and are reflected in the Final Mark column.