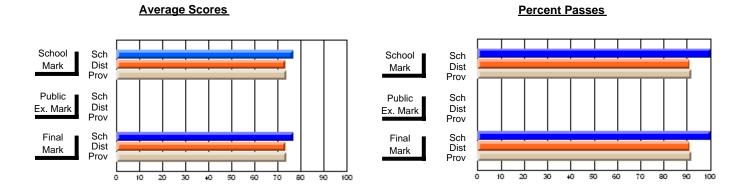

### District 4 - Eastern

#214 - John Burke High School, Grand Bank

Subject: Technology Education

| # students in course: 19 | School<br>Mark   | School<br>vs<br>District | School<br>vs<br>Province | Public<br>Exam<br>Mark | School<br>vs<br>District | School<br>vs<br>Province | Final<br>Mark    | School<br>vs<br>District | School<br>vs<br>Province |
|--------------------------|------------------|--------------------------|--------------------------|------------------------|--------------------------|--------------------------|------------------|--------------------------|--------------------------|
| Average Score<br>School  | 70.0             |                          |                          |                        |                          |                          | 70.0             |                          |                          |
| District                 | <b>78.8</b> 70.6 | р                        | р                        |                        |                          |                          | <b>78.8</b> 70.6 | р                        | р                        |
| Province                 | 70.3             | P                        | P                        |                        |                          |                          | 70.3             | P                        | P                        |
| Percent of Passes        |                  |                          |                          |                        |                          |                          |                  |                          |                          |
| School                   | 100.0            |                          |                          |                        |                          |                          | 100.0            |                          |                          |
| District                 | 92.6             | р                        | р                        |                        |                          |                          | 92.6             | р                        | р                        |
| Province                 | 92.1             |                          |                          |                        |                          |                          | 92.1             |                          |                          |

Modification Time: 3:29:34PM

Modification Date: 11/29/2007

Source: Evaluation & Research

<sup>\*</sup> Data from the High School Certification System. The results from supplementary courses are not reflected in these results. All students obtaining a score of 48 or 49 on the final mark, were adjusted to 50 and are reflected in the Final Mark column.