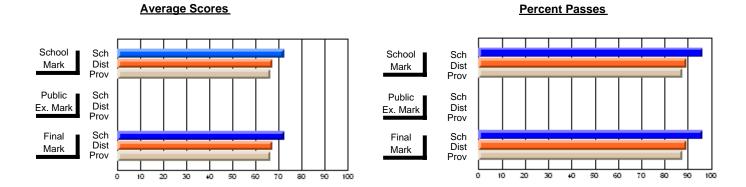

### District 4 - Eastern

#214 - John Burke High School, Grand Bank

Subject: Art

| # students in course: 8  Average Score | School<br>Mark | School<br>vs<br>District | School<br>vs<br>Province | Pub<br>Exa<br>Mar | n School | School<br>vs<br>Province | Final<br>Mark | School<br>vs<br>District | School<br>vs<br>Province |
|----------------------------------------|----------------|--------------------------|--------------------------|-------------------|----------|--------------------------|---------------|--------------------------|--------------------------|
| School                                 | 84.8           |                          |                          |                   |          | _                        | 84.8          |                          |                          |
| District                               | 71.7           | р                        | р                        |                   |          |                          | 71.7          | р                        | р                        |
| Province                               | 70.3           |                          |                          |                   |          |                          | 70.3          |                          |                          |
| Percent of Passes                      |                |                          |                          |                   |          |                          |               |                          |                          |
| School                                 | 100.0          |                          |                          |                   |          |                          | 100.0         |                          |                          |
| District                               | 91.5           | р                        | р                        |                   |          |                          | 91.5          | р                        | р                        |
| Province                               | 89.7           |                          |                          |                   |          |                          | 89.7          |                          |                          |