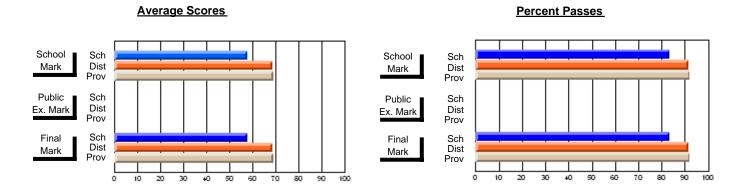

### District 4 - Eastern

#214 - John Burke High School, Grand Bank

**Subject: Social Studies** 

| # students in course: 48  Average Score | School<br>Mark   | School<br>vs<br>District | School<br>vs<br>Province | Public<br>Exam<br>Mark | School<br>vs<br>District | School<br>vs<br>Province | Final<br>Mark    | School<br>vs<br>District | School<br>vs<br>Province |
|-----------------------------------------|------------------|--------------------------|--------------------------|------------------------|--------------------------|--------------------------|------------------|--------------------------|--------------------------|
| School District                         | <b>68.6</b> 65.6 | р                        | р                        |                        |                          |                          | <b>68.6</b> 65.6 | р                        | р                        |
| Province                                | 66.0             | P                        | P                        |                        |                          |                          | 66.0             | P                        | P                        |
| Percent of Passes                       |                  |                          |                          |                        |                          |                          |                  |                          |                          |
| School                                  | 81.3             |                          |                          |                        |                          |                          | 81.3             |                          |                          |
| District                                | 87.3             | q                        | q                        |                        |                          |                          | 87.3             | q                        | q                        |
| Province                                | 87.0             |                          |                          |                        |                          |                          | 87.1             |                          |                          |