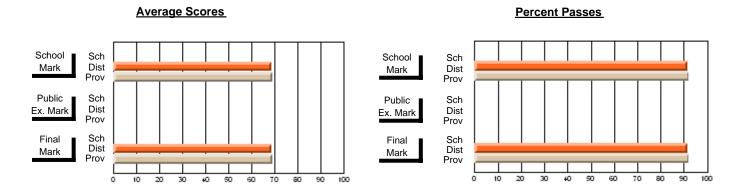

#### **Subject: Family Studies**

| Course: FOODS 1100       |                |                          |                          |   |                        |                          |                          |              |    |                          |
|--------------------------|----------------|--------------------------|--------------------------|---|------------------------|--------------------------|--------------------------|--------------|----|--------------------------|
| # students in course: 19 | School<br>Mark | School<br>vs<br>District | School<br>vs<br>Province | - | Public<br>Exam<br>Mark | School<br>vs<br>District | School<br>vs<br>Province | Fina<br>Mari | VS | School<br>vs<br>Province |
| Average Score            |                |                          |                          |   |                        |                          |                          |              |    |                          |
| School                   | 62.0           |                          |                          |   |                        |                          |                          | 62.0         |    |                          |
| District                 | 79.2           | q                        | q                        |   |                        |                          |                          | 79.2         | q  | q                        |
| Province                 | 77.1           |                          |                          |   |                        |                          |                          | 77.1         |    |                          |
| Percent of Passes        |                |                          |                          |   |                        |                          |                          |              |    |                          |
| School                   | 78.9           |                          |                          |   |                        |                          |                          | 78.9         |    |                          |
| District                 | 96.6           | q                        | q                        |   |                        |                          |                          | 96.6         | q  | q                        |
| Province                 | 94.6           |                          |                          |   |                        |                          |                          | 94.6         |    |                          |