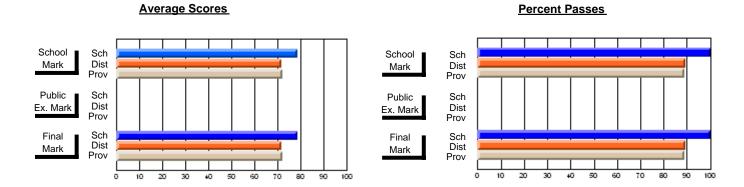

### District 4 - Eastern

#214 - John Burke High School, Grand Bank

Subject: Enterprise Education

| Course: ENTERPRISE 3205  |                |                          |                          |   |                        |                          |                          |             |    |                          |
|--------------------------|----------------|--------------------------|--------------------------|---|------------------------|--------------------------|--------------------------|-------------|----|--------------------------|
| # students in course: 18 | School<br>Mark | School<br>vs<br>District | School<br>vs<br>Province | Ī | Public<br>Exam<br>Mark | School<br>vs<br>District | School<br>vs<br>Province | Fina<br>Mar | VS | School<br>vs<br>Province |
| Average Score            |                |                          |                          | ļ |                        |                          |                          |             |    |                          |
| School                   | 77.4           |                          |                          |   |                        |                          |                          | 77.4        |    |                          |
| District                 | 76.3           | р                        | р                        |   |                        |                          |                          | 76.3        | р  | р                        |
| Province                 | 75.3           |                          |                          |   |                        |                          |                          | 75.3        |    |                          |
| Percent of Passes        |                |                          |                          |   |                        |                          |                          |             |    |                          |
| School                   | 88.9           |                          |                          |   |                        |                          |                          | 88.9        |    |                          |
| District                 | 95.2           | q                        | q                        |   |                        |                          |                          | 95.2        | q  | q                        |
| Province                 | 94.2           |                          |                          |   |                        |                          |                          | 94.2        |    |                          |