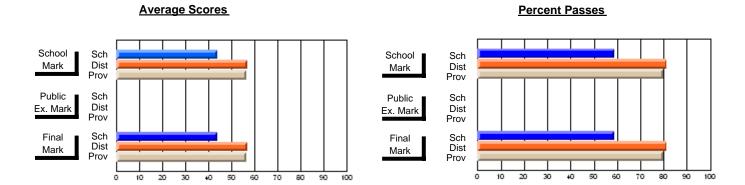

### District 4 - Eastern

#214 - John Burke High School, Grand Bank

**Subject: Mathematics** 

| # students in course: 19 | School | School   | School<br>vs | Public<br>Exam | School   | School   | Final | School   | School   |
|--------------------------|--------|----------|--------------|----------------|----------|----------|-------|----------|----------|
| Average Score            | Mark   | District | Province     | Mark           | District | Province | Mark  | District | Province |
| School                   | 52.3   |          |              |                |          |          | 52.3  |          |          |
| District                 | 60.1   | q        | q            |                |          |          | 60.1  | q        | q        |
| Province                 | 60.3   | •        |              |                |          |          | 60.3  | ·        |          |
| Percent of Passes        |        |          |              |                |          |          |       |          |          |
| School                   | 57.9   |          |              |                |          |          | 57.9  |          |          |
| District                 | 81.5   | q        | q            |                |          |          | 81.6  | q        | q        |
| Province                 | 81.7   |          |              |                |          |          | 81.8  |          |          |

Modification Time: 3:29:34PM

Modification Date: 11/29/2007

Source: Evaluation & Research

<sup>\*</sup> Data from the High School Certification System. The results from supplementary courses are not reflected in these results. All students obtaining a score of 48 or 49 on the final mark, were adjusted to 50 and are reflected in the Final Mark column.