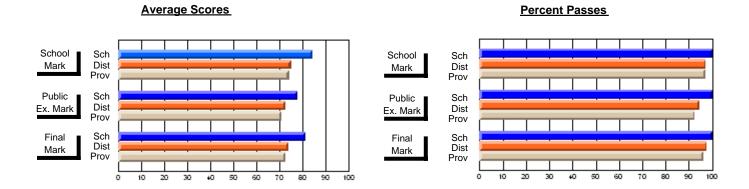

### District 4 - Eastern

#214 - John Burke High School, Grand Bank

Subject: Social Studies

| # students in course: 29  Average Score | School<br>Mark   | School<br>vs<br>District | School<br>vs<br>Province | Public<br>Exam<br>Mark | School<br>vs<br>District | School<br>vs<br>Province | Final<br>Mark    | School<br>vs<br>District | School<br>vs<br>Province |
|-----------------------------------------|------------------|--------------------------|--------------------------|------------------------|--------------------------|--------------------------|------------------|--------------------------|--------------------------|
| School District                         | <b>82.8</b> 71.2 | р                        | р                        | <b>64.8</b> 60.1       | р                        | р                        | <b>72.2</b> 65.5 | р                        | р                        |
| Province                                | 71.7             |                          |                          | 61.6                   |                          |                          | 66.5             |                          |                          |
| Percent of Passes<br>School             | 100.0            |                          |                          | 82.8                   |                          |                          | 96.6             |                          |                          |
| District                                | 94.4             | р                        | р                        | 75.0                   | р                        | р                        | 90.5             | р                        | р                        |
| Province                                | 95.0             |                          |                          | 77.5                   |                          |                          | 91.6             |                          |                          |