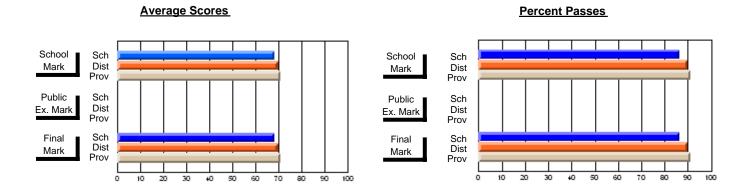

### District 4 - Eastern

#214 - John Burke High School, Grand Bank

Subject: Art

| # students in course: 8  Average Score | School<br>Mark | School<br>vs<br>District | School<br>vs<br>Province | Pub<br>Exa<br>Mar | n School | School<br>vs<br>Province | Final<br>Mark | School<br>vs<br>District | School<br>vs<br>Province |
|----------------------------------------|----------------|--------------------------|--------------------------|-------------------|----------|--------------------------|---------------|--------------------------|--------------------------|
| School                                 | 84.8           |                          |                          |                   |          | _                        | 84.8          |                          |                          |
| District                               | 71.7           | р                        | р                        |                   |          |                          | 71.7          | р                        | р                        |
| Province                               | 70.3           |                          |                          |                   |          |                          | 70.3          |                          |                          |
| Percent of Passes                      |                |                          |                          |                   |          |                          |               |                          |                          |
| School                                 | 100.0          |                          |                          |                   |          |                          | 100.0         |                          |                          |
| District                               | 91.5           | р                        | р                        |                   |          |                          | 91.5          | р                        | р                        |
| Province                               | 89.7           |                          |                          |                   |          |                          | 89.7          |                          |                          |