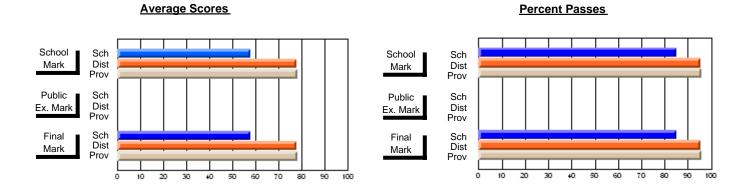

### District 4 - Eastern

#214 - John Burke High School, Grand Bank

Subject: Social Studies

| # students in course: 29  Average Score | School<br>Mark   | School<br>vs<br>District | School<br>vs<br>Province | Public<br>Exam<br>Mark | School<br>vs<br>District | School<br>vs<br>Province | Final<br>Mark    | School<br>vs<br>District | School<br>vs<br>Province |
|-----------------------------------------|------------------|--------------------------|--------------------------|------------------------|--------------------------|--------------------------|------------------|--------------------------|--------------------------|
| School District                         | <b>82.8</b> 71.2 | р                        | р                        | <b>64.8</b> 60.1       | р                        | р                        | <b>72.2</b> 65.5 | р                        | р                        |
| Province                                | 71.7             |                          |                          | 61.6                   |                          |                          | 66.5             |                          |                          |
| Percent of Passes<br>School             | 100.0            |                          |                          | 82.8                   |                          |                          | 96.6             |                          |                          |
| District                                | 94.4             | р                        | р                        | 75.0                   | р                        | р                        | 90.5             | р                        | р                        |
| Province                                | 95.0             |                          |                          | 77.5                   |                          |                          | 91.6             |                          |                          |