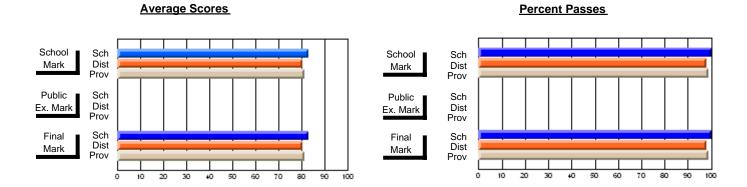

### District 4 - Eastern

#214 - John Burke High School, Grand Bank

**Subject: Social Studies** 

| # students in course: 48  Average Score | School<br>Mark   | School<br>vs<br>District | School<br>vs<br>Province | Public<br>Exam<br>Mark | School<br>vs<br>District | School<br>vs<br>Province | Final<br>Mark    | School<br>vs<br>District | School<br>vs<br>Province |
|-----------------------------------------|------------------|--------------------------|--------------------------|------------------------|--------------------------|--------------------------|------------------|--------------------------|--------------------------|
| School District                         | <b>68.6</b> 65.6 | р                        | р                        |                        |                          |                          | <b>68.6</b> 65.6 | р                        | р                        |
| Province                                | 66.0             | P                        | P                        |                        |                          |                          | 66.0             | P                        | P                        |
| Percent of Passes                       |                  |                          |                          |                        |                          |                          |                  |                          |                          |
| School                                  | 81.3             |                          |                          |                        |                          |                          | 81.3             |                          |                          |
| District                                | 87.3             | q                        | q                        |                        |                          |                          | 87.3             | q                        | q                        |
| Province                                | 87.0             |                          |                          |                        |                          |                          | 87.1             |                          |                          |

Modification Time: 3:29:34PM

Modification Date: 11/29/2007

Source: Evaluation & Research

<sup>\*</sup> Data from the High School Certification System. The results from supplementary courses are not reflected in these results. All students obtaining a score of 48 or 49 on the final mark, were adjusted to 50 and are reflected in the Final Mark column.