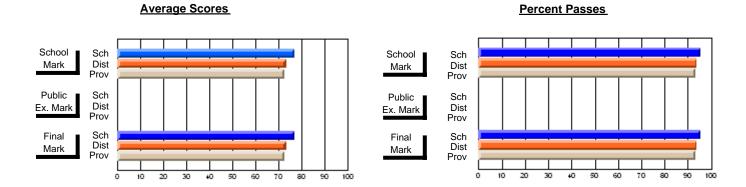

### District 4 - Eastern

#214 - John Burke High School, Grand Bank

**Subject: Family Studies** 

| # students in course: 20 | School<br>Mark      | School<br>vs<br>District | School<br>vs<br>Province | Public<br>Exam<br>Mark | School<br>vs<br>District | School<br>vs<br>Province | Final<br>Mark    | School<br>vs<br>District | School<br>vs<br>Province |
|--------------------------|---------------------|--------------------------|--------------------------|------------------------|--------------------------|--------------------------|------------------|--------------------------|--------------------------|
| Average Score            |                     |                          |                          |                        |                          |                          |                  |                          |                          |
| School<br>District       | <b>57.7</b><br>77.7 |                          |                          |                        |                          |                          | <b>57.7</b> 77.7 |                          |                          |
| Province                 | 78.3                | q                        | q                        |                        |                          |                          | 78.3             | q                        | q                        |
| Percent of Passes        |                     |                          |                          |                        |                          |                          |                  |                          |                          |
| School                   | 85.0                |                          |                          |                        |                          |                          | 85.0             |                          |                          |
| District                 | 95.4                | q                        | q                        |                        |                          |                          | 95.4             | q                        | q                        |
| Province                 | 95.9                |                          |                          |                        |                          |                          | 95.9             |                          |                          |

Modification Time: 3:29:34PM

Modification Date: 11/29/2007

Source: Evaluation & Research

<sup>\*</sup> Data from the High School Certification System. The results from supplementary courses are not reflected in these results. All students obtaining a score of 48 or 49 on the final mark, were adjusted to 50 and are reflected in the Final Mark column.