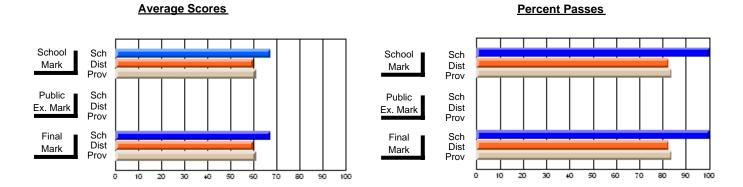

### District 4 - Eastern

#214 - John Burke High School, Grand Bank

Subject: Art

| # students in course: 8  Average Score | School<br>Mark | School<br>vs<br>District | School<br>vs<br>Province | Pub<br>Exa<br>Mar | n School | School<br>vs<br>Province | Final<br>Mark | School<br>vs<br>District | School<br>vs<br>Province |
|----------------------------------------|----------------|--------------------------|--------------------------|-------------------|----------|--------------------------|---------------|--------------------------|--------------------------|
| School                                 | 84.8           |                          |                          |                   |          | _                        | 84.8          |                          |                          |
| District                               | 71.7           | р                        | р                        |                   |          |                          | 71.7          | р                        | р                        |
| Province                               | 70.3           |                          |                          |                   |          |                          | 70.3          |                          |                          |
| Percent of Passes                      |                |                          |                          |                   |          |                          |               |                          |                          |
| School                                 | 100.0          |                          |                          |                   |          |                          | 100.0         |                          |                          |
| District                               | 91.5           | р                        | р                        |                   |          |                          | 91.5          | р                        | р                        |
| Province                               | 89.7           |                          |                          |                   |          |                          | 89.7          |                          |                          |

Modification Time: 3:29:34PM

Modification Date: 11/29/2007

Source: Evaluation & Research

<sup>\*</sup> Data from the High School Certification System. The results from supplementary courses are not reflected in these results. All students obtaining a score of 48 or 49 on the final mark, were adjusted to 50 and are reflected in the Final Mark column.