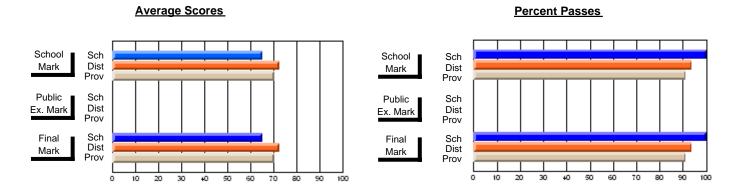

### District 4 - Eastern

#214 - John Burke High School, Grand Bank

Subject: Art

| Average Score<br>School<br>District | 84.6 |   |   | ! † |  |                      |   |   |
|-------------------------------------|------|---|---|-----|--|----------------------|---|---|
|                                     | 72.8 | р | р |     |  | <b>84.6</b> 72.8     | р | р |
| Province Percent of Passes School   | 73.9 |   |   |     |  | 73.9<br><b>100.0</b> |   |   |
| District                            | 93.8 | р | р |     |  | 93.8                 | q | р |

Modification Time: 3:29:34PM

Modification Date: 11/29/2007

Source: Evaluation & Research

<sup>\*</sup> Data from the High School Certification System. The results from supplementary courses are not reflected in these results. All students obtaining a score of 48 or 49 on the final mark, were adjusted to 50 and are reflected in the Final Mark column.