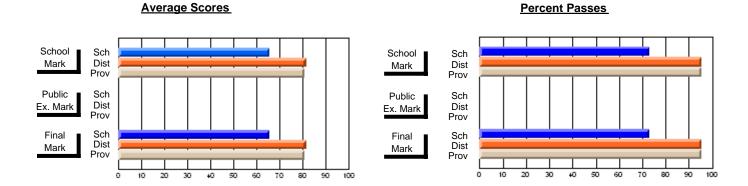

### District 4 - Eastern

#214 - John Burke High School, Grand Bank

**Subject: Enterprise Education** 

| Course: CONSUMER STUDIES       | 1202           |                          |                          |   |                        |                          |                          |               |    |                          |
|--------------------------------|----------------|--------------------------|--------------------------|---|------------------------|--------------------------|--------------------------|---------------|----|--------------------------|
| # students in course: 42       | School<br>Mark | School<br>vs<br>District | School<br>vs<br>Province |   | Public<br>Exam<br>Mark | School<br>vs<br>District | School<br>vs<br>Province | Final<br>Mark | VS | School<br>vs<br>Province |
| <u>Average Score</u><br>School | 71.1           |                          |                          | ł |                        |                          |                          | 71.1          |    |                          |
| District                       | 67.1           | р                        | р                        |   |                        |                          |                          | 67.1          | р  | р                        |
| Province                       | 66.6           |                          | r                        |   |                        |                          |                          | 66.6          |    | 1                        |
| Percent of Passes              |                |                          |                          |   |                        |                          |                          |               |    |                          |
| School                         | 90.5           |                          |                          |   |                        |                          |                          | 90.5          |    |                          |
| District                       | 90.5           | р                        | р                        |   |                        |                          |                          | 90.5          | р  | р                        |
| Province                       | 89.2           |                          |                          |   |                        |                          |                          | 89.2          |    |                          |

Modification Time: 3:29:34PM

Modification Date: 11/29/2007

Source: Evaluation & Research

<sup>\*</sup> Data from the High School Certification System. The results from supplementary courses are not reflected in these results. All students obtaining a score of 48 or 49 on the final mark, were adjusted to 50 and are reflected in the Final Mark column.