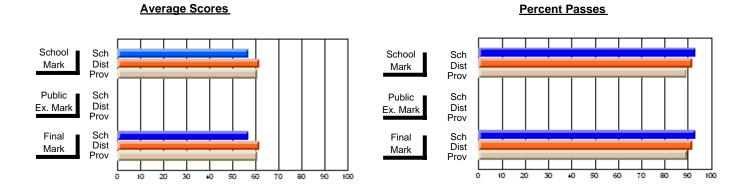

### District 4 - Eastern

#214 - John Burke High School, Grand Bank

**Subject: Family Studies** 

| # students in course: 20 | School<br>Mark      | School<br>vs<br>District | School<br>vs<br>Province | Public<br>Exam<br>Mark | School<br>vs<br>District | School<br>vs<br>Province | Final<br>Mark    | School<br>vs<br>District | School<br>vs<br>Province |
|--------------------------|---------------------|--------------------------|--------------------------|------------------------|--------------------------|--------------------------|------------------|--------------------------|--------------------------|
| Average Score            |                     |                          |                          |                        |                          |                          |                  |                          |                          |
| School<br>District       | <b>57.7</b><br>77.7 |                          |                          |                        |                          |                          | <b>57.7</b> 77.7 |                          |                          |
| Province                 | 78.3                | q                        | q                        |                        |                          |                          | 78.3             | q                        | q                        |
| Percent of Passes        |                     |                          |                          |                        |                          |                          |                  |                          |                          |
| School                   | 85.0                |                          |                          |                        |                          |                          | 85.0             |                          |                          |
| District                 | 95.4                | q                        | q                        |                        |                          |                          | 95.4             | q                        | q                        |
| Province                 | 95.9                |                          |                          |                        |                          |                          | 95.9             |                          |                          |