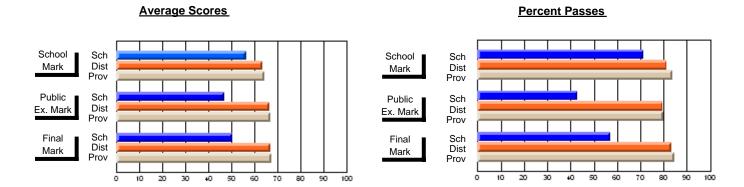

### District 4 - Eastern

#214 - John Burke High School, Grand Bank

**Subject: Mathematics** 

| # students in course: 16 | School<br>Mark | School<br>vs<br>District | School<br>vs<br>Province | Public<br>Exam<br>Mark | School<br>vs<br>District | School<br>vs<br>Province | Final<br>Mark | School<br>vs<br>District | School<br>vs<br>Province |
|--------------------------|----------------|--------------------------|--------------------------|------------------------|--------------------------|--------------------------|---------------|--------------------------|--------------------------|
| Average Score            | IVIAIK         | DISTRICT                 | Province                 | IVIAIR                 | DISTRICT                 | Province                 | IVIAIN        | DISTRICT                 | Province                 |
| School                   | 76.8           |                          |                          | 65.6                   |                          |                          | 68.2          |                          |                          |
| District                 | 63.5           | р                        | р                        | 66.7                   | q                        | q                        | 66.9          | р                        | р                        |
| Province                 | 64.3           |                          |                          | 66.8                   |                          |                          | 67.3          |                          |                          |
| Percent of Passes        |                |                          |                          |                        |                          |                          |               |                          |                          |
| School                   | 100.0          |                          |                          | 93.8                   |                          |                          | 93.8          |                          |                          |
| District                 | 81.4           | р                        | р                        | 79.6                   | р                        | р                        | 83.3          | р                        | р                        |
| Province                 | 83.7           |                          |                          | 80.0                   |                          |                          | 84.6          |                          |                          |

#### **Average Scores Percent Passes** School Sch School Sch Dist Mark Dist Mark Prov Prov Public Sch Public Sch Dist Ex. Mark Dist Ex. Mark Prov Prov Sch Dist Prov Sch Dist Final Final Mark Mark Prov 0 80 90 10 20 30 40 50 60 70