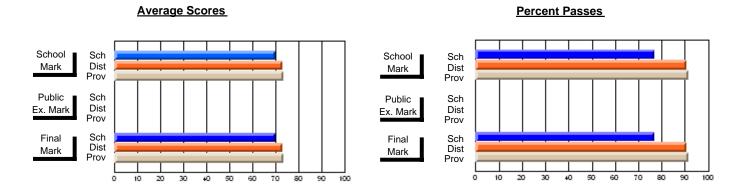

### District 4 - Eastern

#214 - John Burke High School, Grand Bank

Subject: Art

| # students in course: 8  Average Score | School<br>Mark | School<br>vs<br>District | School<br>vs<br>Province | Pub<br>Exa<br>Mar | n School | School<br>vs<br>Province | Final<br>Mark | School<br>vs<br>District | School<br>vs<br>Province |
|----------------------------------------|----------------|--------------------------|--------------------------|-------------------|----------|--------------------------|---------------|--------------------------|--------------------------|
| School                                 | 84.8           |                          |                          |                   |          | _                        | 84.8          |                          |                          |
| District                               | 71.7           | р                        | р                        |                   |          |                          | 71.7          | р                        | р                        |
| Province                               | 70.3           |                          |                          |                   |          |                          | 70.3          |                          |                          |
| Percent of Passes                      |                |                          |                          |                   |          |                          |               |                          |                          |
| School                                 | 100.0          |                          |                          |                   |          |                          | 100.0         |                          |                          |
| District                               | 91.5           | р                        | р                        |                   |          |                          | 91.5          | р                        | р                        |
| Province                               | 89.7           |                          |                          |                   |          |                          | 89.7          |                          |                          |