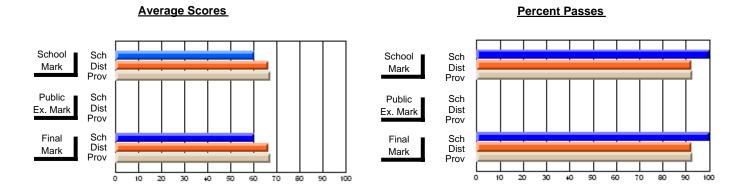

### District 4 - Eastern

#214 - John Burke High School, Grand Bank

**Subject: Family Studies** 

| # students in course: 20 | School<br>Mark      | School<br>vs<br>District | School<br>vs<br>Province | Public<br>Exam<br>Mark | School<br>vs<br>District | School<br>vs<br>Province | Final<br>Mark    | School<br>vs<br>District | School<br>vs<br>Province |
|--------------------------|---------------------|--------------------------|--------------------------|------------------------|--------------------------|--------------------------|------------------|--------------------------|--------------------------|
| Average Score            |                     |                          |                          |                        |                          |                          |                  |                          |                          |
| School<br>District       | <b>57.7</b><br>77.7 |                          |                          |                        |                          |                          | <b>57.7</b> 77.7 |                          |                          |
| Province                 | 78.3                | q                        | q                        |                        |                          |                          | 78.3             | q                        | q                        |
| Percent of Passes        |                     |                          |                          |                        |                          |                          |                  |                          |                          |
| School                   | 85.0                |                          |                          |                        |                          |                          | 85.0             |                          |                          |
| District                 | 95.4                | q                        | q                        |                        |                          |                          | 95.4             | q                        | q                        |
| Province                 | 95.9                |                          |                          |                        |                          |                          | 95.9             |                          |                          |

Modification Time: 3:29:34PM

Modification Date: 11/29/2007

Source: Evaluation & Research

<sup>\*</sup> Data from the High School Certification System. The results from supplementary courses are not reflected in these results. All students obtaining a score of 48 or 49 on the final mark, were adjusted to 50 and are reflected in the Final Mark column.