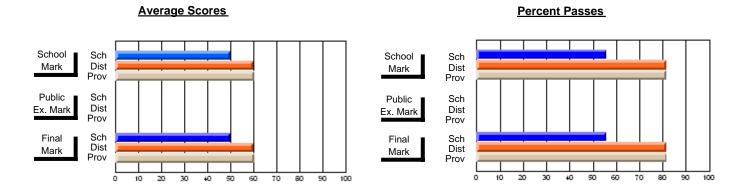

### District 4 - Eastern

#214 - John Burke High School, Grand Bank

**Subject: Family Studies** 

| # students in course: 20 | School<br>Mark      | School<br>vs<br>District | School<br>vs<br>Province | Public<br>Exam<br>Mark | School<br>vs<br>District | School<br>vs<br>Province | Final<br>Mark    | School<br>vs<br>District | School<br>vs<br>Province |
|--------------------------|---------------------|--------------------------|--------------------------|------------------------|--------------------------|--------------------------|------------------|--------------------------|--------------------------|
| Average Score            |                     |                          |                          |                        |                          |                          |                  |                          |                          |
| School<br>District       | <b>57.7</b><br>77.7 |                          |                          |                        |                          |                          | <b>57.7</b> 77.7 |                          |                          |
| Province                 | 78.3                | q                        | q                        |                        |                          |                          | 78.3             | q                        | q                        |
| Percent of Passes        |                     |                          |                          |                        |                          |                          |                  |                          |                          |
| School                   | 85.0                |                          |                          |                        |                          |                          | 85.0             |                          |                          |
| District                 | 95.4                | q                        | q                        |                        |                          |                          | 95.4             | q                        | q                        |
| Province                 | 95.9                |                          |                          |                        |                          |                          | 95.9             |                          |                          |