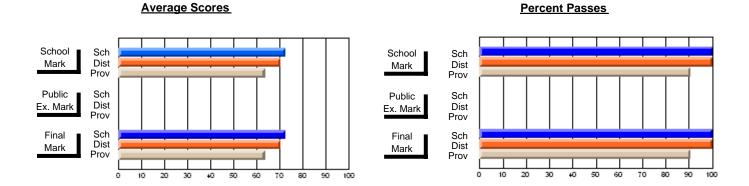

### District 4 - Eastern

#214 - John Burke High School, Grand Bank

Subject: Art

| # students in course: 8  Average Score | School<br>Mark | School<br>vs<br>District | School<br>vs<br>Province | Pub<br>Exa<br>Mar | n School | School<br>vs<br>Province | Final<br>Mark | School<br>vs<br>District | School<br>vs<br>Province |
|----------------------------------------|----------------|--------------------------|--------------------------|-------------------|----------|--------------------------|---------------|--------------------------|--------------------------|
| School                                 | 84.8           |                          |                          |                   |          | _                        | 84.8          |                          |                          |
| District                               | 71.7           | р                        | р                        |                   |          |                          | 71.7          | р                        | р                        |
| Province                               | 70.3           |                          |                          |                   |          |                          | 70.3          |                          |                          |
| Percent of Passes                      |                |                          |                          |                   |          |                          |               |                          |                          |
| School                                 | 100.0          |                          |                          |                   |          |                          | 100.0         |                          |                          |
| District                               | 91.5           | р                        | р                        |                   |          |                          | 91.5          | р                        | р                        |
| Province                               | 89.7           |                          |                          |                   |          |                          | 89.7          |                          |                          |