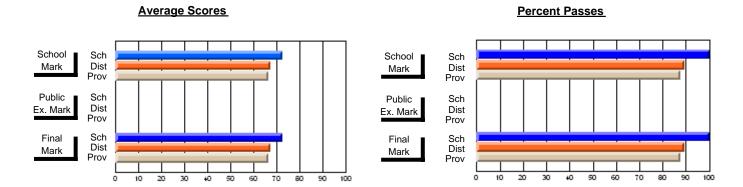

### District 4 - Eastern

#214 - John Burke High School, Grand Bank

**Subject: Enterprise Education** 

| Course: CONSUMER STUDIES       | 1202           |                          |                          |   |                        |                          |                          |               |    |                          |
|--------------------------------|----------------|--------------------------|--------------------------|---|------------------------|--------------------------|--------------------------|---------------|----|--------------------------|
| # students in course: 42       | School<br>Mark | School<br>vs<br>District | School<br>vs<br>Province |   | Public<br>Exam<br>Mark | School<br>vs<br>District | School<br>vs<br>Province | Final<br>Mark | VS | School<br>vs<br>Province |
| <u>Average Score</u><br>School | 71.1           |                          |                          | ł |                        |                          |                          | 71.1          |    |                          |
| District                       | 67.1           | р                        | р                        |   |                        |                          |                          | 67.1          | р  | р                        |
| Province                       | 66.6           |                          | r                        |   |                        |                          |                          | 66.6          |    | 1                        |
| Percent of Passes              |                |                          |                          |   |                        |                          |                          |               |    |                          |
| School                         | 90.5           |                          |                          |   |                        |                          |                          | 90.5          |    |                          |
| District                       | 90.5           | р                        | р                        |   |                        |                          |                          | 90.5          | р  | р                        |
| Province                       | 89.2           |                          |                          |   |                        |                          |                          | 89.2          |    |                          |