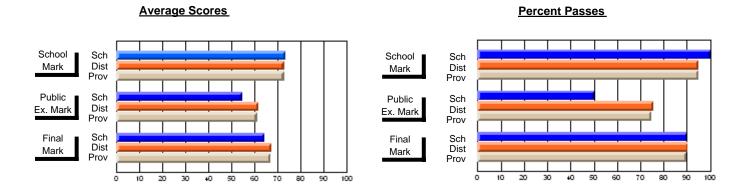

### District 4 - Eastern

#214 - John Burke High School, Grand Bank

Subject: French

| Course: FRENCH 2200      |                |                          |                          |                        |                          |                          |     |     |                          |                          |
|--------------------------|----------------|--------------------------|--------------------------|------------------------|--------------------------|--------------------------|-----|-----|--------------------------|--------------------------|
| # students in course: 16 | School<br>Mark | School<br>vs<br>District | School<br>vs<br>Province | Public<br>Exam<br>Mark | School<br>vs<br>District | School<br>vs<br>Province |     | nal | School<br>vs<br>District | School<br>vs<br>Province |
| Average Score            |                |                          |                          |                        |                          |                          |     |     |                          |                          |
| School                   | 77.8           |                          |                          |                        |                          |                          | 77  | .8  |                          |                          |
| District                 | 70.5           | р                        | р                        |                        |                          |                          | 70  | .5  | р                        | р                        |
| Province                 | 70.7           |                          |                          |                        |                          |                          | 70  | .7  |                          |                          |
| Percent of Passes        |                |                          |                          |                        |                          |                          |     |     |                          |                          |
| School                   | 100.0          |                          |                          |                        |                          |                          | 100 | .0  |                          |                          |
| District                 | 95.0           | р                        | р                        |                        |                          |                          | 95  | .0  | р                        | р                        |
| Province                 | 93.9           |                          |                          |                        |                          |                          | 93  | .9  |                          |                          |