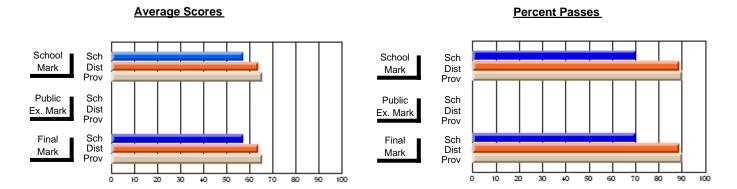

### District 4 - Eastern

#214 - John Burke High School, Grand Bank

Subject: Enterprise Education

| Course: ENTERPRISE 3205  |                |                          |                          |   |                        |                          |                          |             |    |                          |
|--------------------------|----------------|--------------------------|--------------------------|---|------------------------|--------------------------|--------------------------|-------------|----|--------------------------|
| # students in course: 18 | School<br>Mark | School<br>vs<br>District | School<br>vs<br>Province | Ī | Public<br>Exam<br>Mark | School<br>vs<br>District | School<br>vs<br>Province | Fina<br>Mar | VS | School<br>vs<br>Province |
| Average Score            |                |                          |                          | ļ |                        |                          |                          |             |    |                          |
| School                   | 77.4           |                          |                          |   |                        |                          |                          | 77.4        |    |                          |
| District                 | 76.3           | р                        | р                        |   |                        |                          |                          | 76.3        | р  | р                        |
| Province                 | 75.3           |                          |                          |   |                        |                          |                          | 75.3        |    |                          |
| Percent of Passes        |                |                          |                          |   |                        |                          |                          |             |    |                          |
| School                   | 88.9           |                          |                          |   |                        |                          |                          | 88.9        |    |                          |
| District                 | 95.2           | q                        | q                        |   |                        |                          |                          | 95.2        | q  | q                        |
| Province                 | 94.2           |                          |                          |   |                        |                          |                          | 94.2        |    |                          |