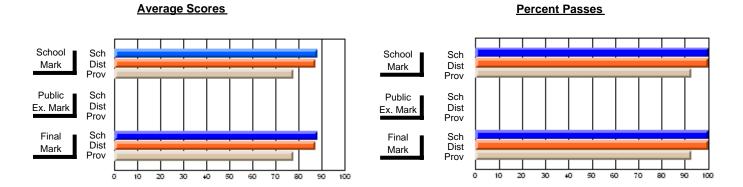

### District 4 - Eastern

#214 - John Burke High School, Grand Bank

Subject: Technology Education

| # students in course: 19 | School<br>Mark   | School<br>vs<br>District | School<br>vs<br>Province | Public<br>Exam<br>Mark | School<br>vs<br>District | School<br>vs<br>Province | Final<br>Mark    | School<br>vs<br>District | School<br>vs<br>Province |
|--------------------------|------------------|--------------------------|--------------------------|------------------------|--------------------------|--------------------------|------------------|--------------------------|--------------------------|
| Average Score<br>School  | 70.0             |                          |                          |                        |                          |                          | 70.0             |                          |                          |
| District                 | <b>78.8</b> 70.6 | р                        | р                        |                        |                          |                          | <b>78.8</b> 70.6 | р                        | р                        |
| Province                 | 70.3             | P                        | P                        |                        |                          |                          | 70.3             | P                        | P                        |
| Percent of Passes        |                  |                          |                          |                        |                          |                          |                  |                          |                          |
| School                   | 100.0            |                          |                          |                        |                          |                          | 100.0            |                          |                          |
| District                 | 92.6             | р                        | р                        |                        |                          |                          | 92.6             | р                        | р                        |
| Province                 | 92.1             |                          |                          |                        |                          |                          | 92.1             |                          |                          |