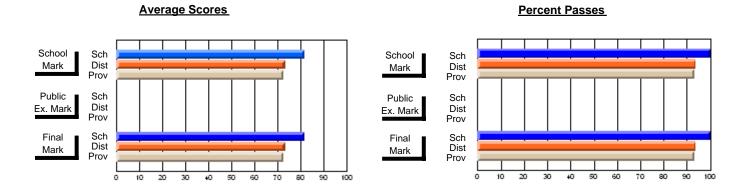

### District 4 - Eastern

#214 - John Burke High School, Grand Bank

Subject: Technology Education

| # students in course: 27 | School<br>Mark | School<br>vs<br>District | School<br>vs<br>Province | Public<br>Exam<br>Mark | School<br>vs<br>District | School<br>vs<br>Province | Final<br>Mark | School<br>vs<br>District | School<br>vs<br>Province |
|--------------------------|----------------|--------------------------|--------------------------|------------------------|--------------------------|--------------------------|---------------|--------------------------|--------------------------|
| Average Score            |                |                          |                          |                        |                          |                          |               |                          |                          |
| School                   | 81.8           |                          |                          |                        |                          |                          | 81.8          |                          |                          |
| District                 | 73.2           | p                        | р                        |                        |                          |                          | 73.2          | р                        | p                        |
| Province                 | 72.6           |                          |                          |                        |                          |                          | 72.6          |                          |                          |
| Percent of Passes        |                |                          |                          |                        |                          |                          |               |                          |                          |
| School                   | 100.0          |                          |                          |                        |                          |                          | 100.0         |                          |                          |
| District                 | 93.9           | р                        | р                        |                        |                          |                          | 93.9          | р                        | р                        |
| Province                 | 93.3           |                          |                          |                        |                          |                          | 93.3          |                          |                          |