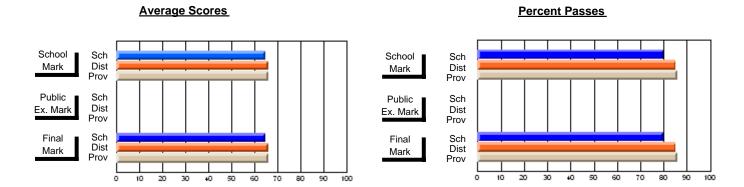

### District 4 - Eastern

#214 - John Burke High School, Grand Bank

**Subject: Enterprise Education** 

| Course: CONSUMER STUDIES       | 1202           |                          |                          |   |                        |                          |                          |               |    |                          |
|--------------------------------|----------------|--------------------------|--------------------------|---|------------------------|--------------------------|--------------------------|---------------|----|--------------------------|
| # students in course: 42       | School<br>Mark | School<br>vs<br>District | School<br>vs<br>Province |   | Public<br>Exam<br>Mark | School<br>vs<br>District | School<br>vs<br>Province | Final<br>Mark | VS | School<br>vs<br>Province |
| <u>Average Score</u><br>School | 71.1           |                          |                          | ł |                        |                          |                          | 71.1          |    |                          |
| District                       | 67.1           | р                        | р                        |   |                        |                          |                          | 67.1          | р  | р                        |
| Province                       | 66.6           |                          | r                        |   |                        |                          |                          | 66.6          |    | 1                        |
| Percent of Passes              |                |                          |                          |   |                        |                          |                          |               |    |                          |
| School                         | 90.5           |                          |                          |   |                        |                          |                          | 90.5          |    |                          |
| District                       | 90.5           | р                        | р                        |   |                        |                          |                          | 90.5          | р  | р                        |
| Province                       | 89.2           |                          |                          |   |                        |                          |                          | 89.2          |    |                          |