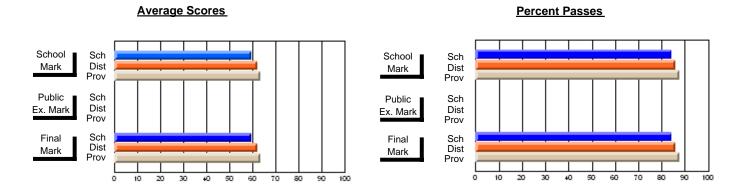

### District 4 - Eastern

#214 - John Burke High School, Grand Bank

**Subject: Family Studies** 

| # students in course: 20 | School<br>Mark      | School<br>vs<br>District | School<br>vs<br>Province | Public<br>Exam<br>Mark | School<br>vs<br>District | School<br>vs<br>Province | Final<br>Mark    | School<br>vs<br>District | School<br>vs<br>Province |
|--------------------------|---------------------|--------------------------|--------------------------|------------------------|--------------------------|--------------------------|------------------|--------------------------|--------------------------|
| Average Score            |                     |                          |                          |                        |                          |                          |                  |                          |                          |
| School<br>District       | <b>57.7</b><br>77.7 |                          |                          |                        |                          |                          | <b>57.7</b> 77.7 |                          |                          |
| Province                 | 78.3                | q                        | q                        |                        |                          |                          | 78.3             | q                        | q                        |
| Percent of Passes        |                     |                          |                          |                        |                          |                          |                  |                          |                          |
| School                   | 85.0                |                          |                          |                        |                          |                          | 85.0             |                          |                          |
| District                 | 95.4                | q                        | q                        |                        |                          |                          | 95.4             | q                        | q                        |
| Province                 | 95.9                |                          |                          |                        |                          |                          | 95.9             |                          |                          |

Modification Time: 3:29:34PM

Modification Date: 11/29/2007

Source: Evaluation & Research

<sup>\*</sup> Data from the High School Certification System. The results from supplementary courses are not reflected in these results. All students obtaining a score of 48 or 49 on the final mark, were adjusted to 50 and are reflected in the Final Mark column.