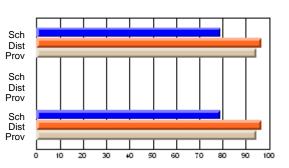

### District 4 - Eastern

#214 - John Burke High School, Grand Bank

**Subject: Mathematics** 

| # students in course: 36                   | School<br>Mark              | School<br>vs<br>District | School<br>vs<br>Province | E | ublic<br>Exam<br>Mark | School<br>vs<br>District | School<br>vs<br>Province | Final<br>Mark               | School<br>vs<br>District | School<br>vs<br>Province |
|--------------------------------------------|-----------------------------|--------------------------|--------------------------|---|-----------------------|--------------------------|--------------------------|-----------------------------|--------------------------|--------------------------|
| Average Score School District Province     | <b>68.9</b><br>66.1<br>66.1 | р                        | р                        |   |                       |                          |                          | <b>68.9</b> 66.1 66.1       | р                        | р                        |
| Percent of Passes School District Province | <b>88.9</b><br>85.2<br>85.8 | р                        | p                        |   |                       |                          |                          | <b>88.9</b><br>85.2<br>85.8 | р                        | р                        |