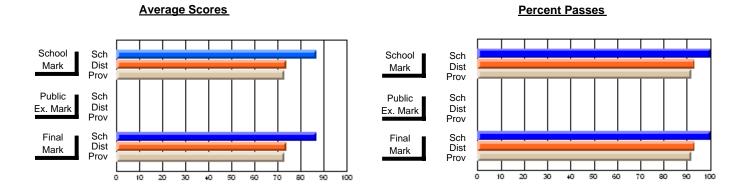

### District 4 - Eastern

#214 - John Burke High School, Grand Bank

Subject: Art

| # students in course: 8  Average Score | School<br>Mark | School<br>vs<br>District | School<br>vs<br>Province | Pub<br>Exa<br>Mar | n School | School<br>vs<br>Province | Final<br>Mark | School<br>vs<br>District | School<br>vs<br>Province |
|----------------------------------------|----------------|--------------------------|--------------------------|-------------------|----------|--------------------------|---------------|--------------------------|--------------------------|
| School                                 | 84.8           |                          |                          |                   |          | _                        | 84.8          |                          |                          |
| District                               | 71.7           | р                        | р                        |                   |          |                          | 71.7          | р                        | р                        |
| Province                               | 70.3           |                          |                          |                   |          |                          | 70.3          |                          |                          |
| Percent of Passes                      |                |                          |                          |                   |          |                          |               |                          |                          |
| School                                 | 100.0          |                          |                          |                   |          |                          | 100.0         |                          |                          |
| District                               | 91.5           | р                        | р                        |                   |          |                          | 91.5          | р                        | р                        |
| Province                               | 89.7           |                          |                          |                   |          |                          | 89.7          |                          |                          |