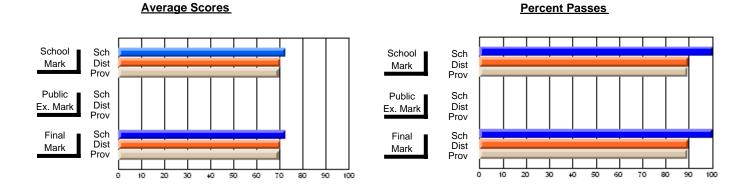

### District 4 - Eastern

#214 - John Burke High School, Grand Bank

**Subject: Enterprise Education** 

| Course: CONSUMER STUDIES       | 1202           |                          |                          |   |                        |                          |                          |               |    |                          |
|--------------------------------|----------------|--------------------------|--------------------------|---|------------------------|--------------------------|--------------------------|---------------|----|--------------------------|
| # students in course: 42       | School<br>Mark | School<br>vs<br>District | School<br>vs<br>Province |   | Public<br>Exam<br>Mark | School<br>vs<br>District | School<br>vs<br>Province | Final<br>Mark | VS | School<br>vs<br>Province |
| <u>Average Score</u><br>School | 71.1           |                          |                          | ł |                        |                          |                          | 71.1          |    |                          |
| District                       | 67.1           | р                        | р                        |   |                        |                          |                          | 67.1          | р  | р                        |
| Province                       | 66.6           |                          | r                        |   |                        |                          |                          | 66.6          |    | 1                        |
| Percent of Passes              |                |                          |                          |   |                        |                          |                          |               |    |                          |
| School                         | 90.5           |                          |                          |   |                        |                          |                          | 90.5          |    |                          |
| District                       | 90.5           | р                        | р                        |   |                        |                          |                          | 90.5          | р  | р                        |
| Province                       | 89.2           |                          |                          |   |                        |                          |                          | 89.2          |    |                          |