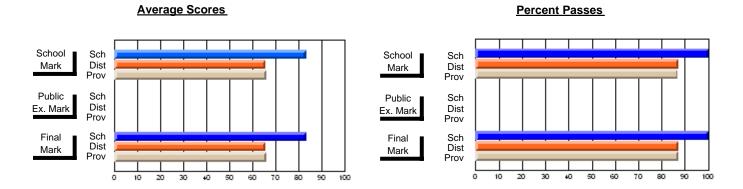

### District 4 - Eastern

#214 - John Burke High School, Grand Bank

Subject: Art

| Average Score<br>School<br>District | 84.6 |   |   | ! † |  |                      |   |   |
|-------------------------------------|------|---|---|-----|--|----------------------|---|---|
|                                     | 72.8 | р | р |     |  | <b>84.6</b> 72.8     | р | р |
| Province Percent of Passes School   | 73.9 |   |   |     |  | 73.9<br><b>100.0</b> |   |   |
| District                            | 93.8 | р | р |     |  | 93.8                 | q | р |