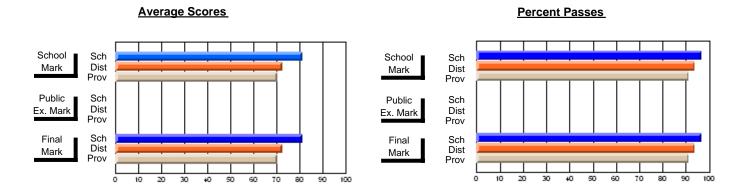

#### **Subject: Family Studies**

| Course: FOODS 1100       |                |                          |                          |   |                        |                          |                          |              |    |                          |
|--------------------------|----------------|--------------------------|--------------------------|---|------------------------|--------------------------|--------------------------|--------------|----|--------------------------|
| # students in course: 19 | School<br>Mark | School<br>vs<br>District | School<br>vs<br>Province | - | Public<br>Exam<br>Mark | School<br>vs<br>District | School<br>vs<br>Province | Fina<br>Mari | VS | School<br>vs<br>Province |
| Average Score            |                |                          |                          |   |                        |                          |                          |              |    |                          |
| School                   | 62.0           |                          |                          |   |                        |                          |                          | 62.0         |    |                          |
| District                 | 79.2           | q                        | q                        |   |                        |                          |                          | 79.2         | q  | q                        |
| Province                 | 77.1           |                          |                          |   |                        |                          |                          | 77.1         |    |                          |
| Percent of Passes        |                |                          |                          |   |                        |                          |                          |              |    |                          |
| School                   | 78.9           |                          |                          |   |                        |                          |                          | 78.9         |    |                          |
| District                 | 96.6           | q                        | q                        |   |                        |                          |                          | 96.6         | q  | q                        |
| Province                 | 94.6           |                          |                          |   |                        |                          |                          | 94.6         |    |                          |