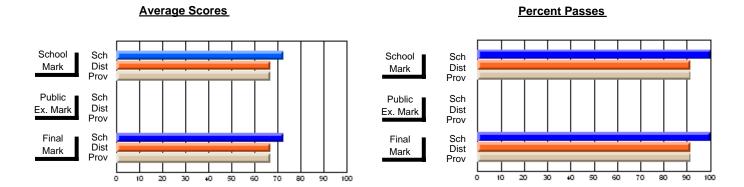

### District 4 - Eastern

#214 - John Burke High School, Grand Bank

Subject: Art

| # students in course: 8  Average Score | School<br>Mark | School<br>vs<br>District | School<br>vs<br>Province | Pub<br>Exa<br>Mar | n School | School<br>vs<br>Province | Final<br>Mark | School<br>vs<br>District | School<br>vs<br>Province |
|----------------------------------------|----------------|--------------------------|--------------------------|-------------------|----------|--------------------------|---------------|--------------------------|--------------------------|
| School                                 | 84.8           |                          |                          |                   |          | _                        | 84.8          |                          |                          |
| District                               | 71.7           | р                        | р                        |                   |          |                          | 71.7          | р                        | р                        |
| Province                               | 70.3           |                          |                          |                   |          |                          | 70.3          |                          |                          |
| Percent of Passes                      |                |                          |                          |                   |          |                          |               |                          |                          |
| School                                 | 100.0          |                          |                          |                   |          |                          | 100.0         |                          |                          |
| District                               | 91.5           | р                        | р                        |                   |          |                          | 91.5          | р                        | р                        |
| Province                               | 89.7           |                          |                          |                   |          |                          | 89.7          |                          |                          |