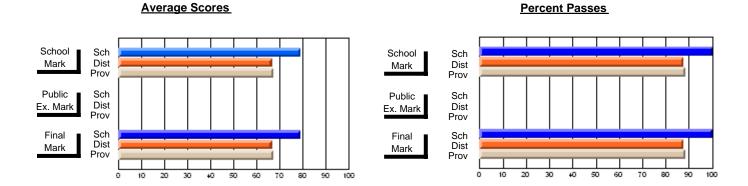

### District 4 - Eastern

#214 - John Burke High School, Grand Bank

Subject: Art

| # students in course: 8  Average Score | School<br>Mark | School<br>vs<br>District | School<br>vs<br>Province | Pub<br>Exa<br>Mar | n School | School<br>vs<br>Province | Final<br>Mark | School<br>vs<br>District | School<br>vs<br>Province |
|----------------------------------------|----------------|--------------------------|--------------------------|-------------------|----------|--------------------------|---------------|--------------------------|--------------------------|
| School                                 | 84.8           |                          |                          |                   |          | _                        | 84.8          |                          |                          |
| District                               | 71.7           | р                        | р                        |                   |          |                          | 71.7          | р                        | р                        |
| Province                               | 70.3           |                          |                          |                   |          |                          | 70.3          |                          |                          |
| Percent of Passes                      |                |                          |                          |                   |          |                          |               |                          |                          |
| School                                 | 100.0          |                          |                          |                   |          |                          | 100.0         |                          |                          |
| District                               | 91.5           | р                        | р                        |                   |          |                          | 91.5          | р                        | р                        |
| Province                               | 89.7           |                          |                          |                   |          |                          | 89.7          |                          |                          |