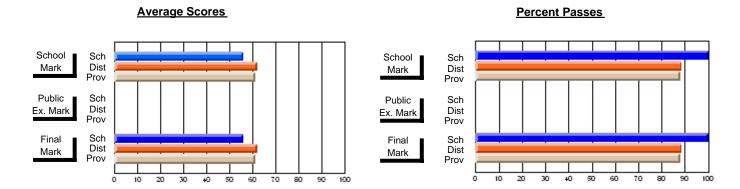

### District 4 - Eastern

#214 - John Burke High School, Grand Bank

**Subject: Family Studies** 

| # students in course: 20 | School<br>Mark      | School<br>vs<br>District | School<br>vs<br>Province | Public<br>Exam<br>Mark | School<br>vs<br>District | School<br>vs<br>Province | Final<br>Mark    | School<br>vs<br>District | School<br>vs<br>Province |
|--------------------------|---------------------|--------------------------|--------------------------|------------------------|--------------------------|--------------------------|------------------|--------------------------|--------------------------|
| Average Score            |                     |                          |                          |                        |                          |                          |                  |                          |                          |
| School<br>District       | <b>57.7</b><br>77.7 |                          |                          |                        |                          |                          | <b>57.7</b> 77.7 |                          |                          |
| Province                 | 78.3                | q                        | q                        |                        |                          |                          | 78.3             | q                        | q                        |
| Percent of Passes        |                     |                          |                          |                        |                          |                          |                  |                          |                          |
| School                   | 85.0                |                          |                          |                        |                          |                          | 85.0             |                          |                          |
| District                 | 95.4                | q                        | q                        |                        |                          |                          | 95.4             | q                        | q                        |
| Province                 | 95.9                |                          |                          |                        |                          |                          | 95.9             |                          |                          |