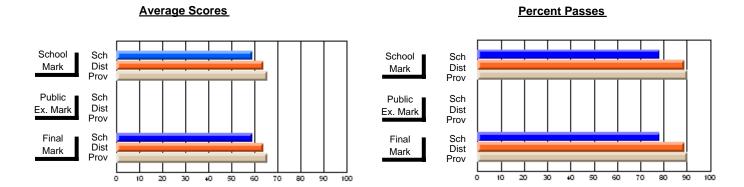

### District 4 - Eastern

#214 - John Burke High School, Grand Bank

**Subject: Family Studies** 

| # students in course: 13       | School<br>Mark | School<br>vs<br>District | School<br>vs<br>Province | Publi<br>Exam<br>Mark | School<br>vs | School<br>vs<br>Province | Final<br>Mark | School<br>vs<br>District | School<br>vs<br>Province |
|--------------------------------|----------------|--------------------------|--------------------------|-----------------------|--------------|--------------------------|---------------|--------------------------|--------------------------|
| <u>Average Score</u><br>School | 69.8           |                          |                          |                       |              |                          | 69.8          |                          |                          |
| District                       | 73.1           | q                        | q                        |                       |              |                          | 73.1          | q                        | q                        |
| Province                       | 73.3           | •                        | ,                        |                       |              |                          | 73.3          | -1                       | 1                        |
| Percent of Passes              |                |                          |                          |                       |              |                          |               |                          |                          |
| School                         | 76.9           |                          |                          |                       |              |                          | 76.9          |                          |                          |
| District                       | 90.5           | q                        | q                        |                       |              |                          | 90.5          | q                        | q                        |
| Province                       | 91.6           |                          |                          |                       |              |                          | 91.6          |                          |                          |