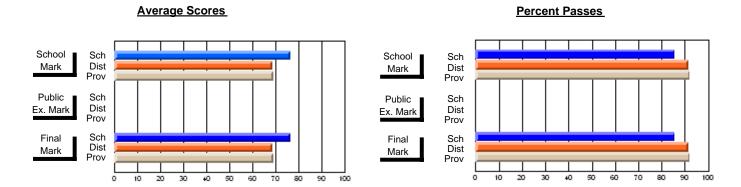

### District 4 - Eastern

#214 - John Burke High School, Grand Bank

**Subject: Technology Education** 

| # students in course: 25 | School<br>Mark | School<br>vs<br>District | School<br>vs<br>Province | Public<br>Exam<br>Mark | School<br>vs<br>District | School<br>vs<br>Province | Final<br>Mark | School<br>vs<br>District | School<br>vs<br>Province |
|--------------------------|----------------|--------------------------|--------------------------|------------------------|--------------------------|--------------------------|---------------|--------------------------|--------------------------|
| Average Score            |                |                          |                          |                        |                          |                          |               |                          |                          |
| School                   | 79.1           |                          |                          |                        |                          |                          | 79.1          |                          |                          |
| District                 | 71.4           | р                        | р                        |                        |                          |                          | 71.4          | р                        | р                        |
| Province                 | 71.6           |                          |                          |                        |                          |                          | 71.6          |                          |                          |
| Percent of Passes        |                |                          |                          |                        |                          |                          |               |                          |                          |
| School                   | 92.0           |                          |                          |                        |                          |                          | 92.0          |                          |                          |
| District                 | 92.2           | q                        | q                        |                        |                          |                          | 92.2          | q                        | q                        |
| Province                 | 92.3           |                          |                          |                        |                          |                          | 92.3          |                          |                          |