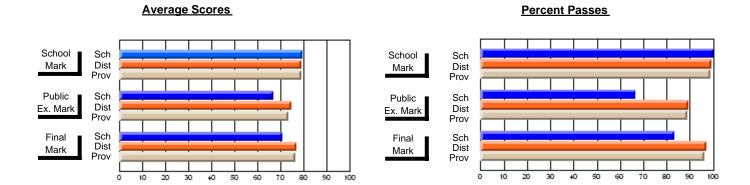

### District 4 - Eastern

#214 - John Burke High School, Grand Bank

Subject: Social Studies

| # students in course: 29  Average Score | School<br>Mark   | School<br>vs<br>District | School<br>vs<br>Province | Public<br>Exam<br>Mark | School<br>vs<br>District | School<br>vs<br>Province | Final<br>Mark    | School<br>vs<br>District | School<br>vs<br>Province |
|-----------------------------------------|------------------|--------------------------|--------------------------|------------------------|--------------------------|--------------------------|------------------|--------------------------|--------------------------|
| School District                         | <b>82.8</b> 71.2 | р                        | р                        | <b>64.8</b> 60.1       | р                        | р                        | <b>72.2</b> 65.5 | р                        | р                        |
| Province                                | 71.7             |                          |                          | 61.6                   |                          |                          | 66.5             |                          |                          |
| Percent of Passes<br>School             | 100.0            |                          |                          | 82.8                   |                          |                          | 96.6             |                          |                          |
| District                                | 94.4             | р                        | р                        | 75.0                   | р                        | р                        | 90.5             | р                        | р                        |
| Province                                | 95.0             |                          |                          | 77.5                   |                          |                          | 91.6             |                          |                          |

Modification Time: 3:29:34PM

Modification Date: 11/29/2007

Source: Evaluation & Research

<sup>\*</sup> Data from the High School Certification System. The results from supplementary courses are not reflected in these results. All students obtaining a score of 48 or 49 on the final mark, were adjusted to 50 and are reflected in the Final Mark column.