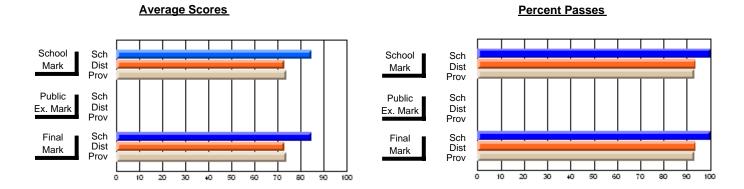

### District 4 - Eastern

#214 - John Burke High School, Grand Bank

Subject: Art

| # students in course: 8  Average Score | School<br>Mark | School<br>vs<br>District | School<br>vs<br>Province | Pub<br>Exa<br>Mar | n School | School<br>vs<br>Province | Final<br>Mark | School<br>vs<br>District | School<br>vs<br>Province |
|----------------------------------------|----------------|--------------------------|--------------------------|-------------------|----------|--------------------------|---------------|--------------------------|--------------------------|
| School                                 | 84.8           |                          |                          |                   |          | _                        | 84.8          |                          |                          |
| District                               | 71.7           | р                        | р                        |                   |          |                          | 71.7          | р                        | р                        |
| Province                               | 70.3           |                          |                          |                   |          |                          | 70.3          |                          |                          |
| Percent of Passes                      |                |                          |                          |                   |          |                          |               |                          |                          |
| School                                 | 100.0          |                          |                          |                   |          |                          | 100.0         |                          |                          |
| District                               | 91.5           | р                        | р                        |                   |          |                          | 91.5          | р                        | р                        |
| Province                               | 89.7           |                          |                          |                   |          |                          | 89.7          |                          |                          |