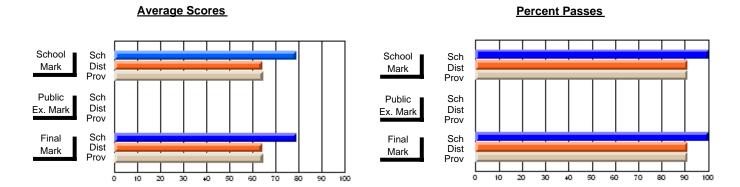

### District 4 - Eastern

#214 - John Burke High School, Grand Bank

Subject: Enterprise Education

| Course: ENTERPRISE 3205  |                |                          |                          |   |                        |                          |                          |             |    |                          |
|--------------------------|----------------|--------------------------|--------------------------|---|------------------------|--------------------------|--------------------------|-------------|----|--------------------------|
| # students in course: 18 | School<br>Mark | School<br>vs<br>District | School<br>vs<br>Province | Ī | Public<br>Exam<br>Mark | School<br>vs<br>District | School<br>vs<br>Province | Fina<br>Mar | VS | School<br>vs<br>Province |
| Average Score            |                |                          |                          | ļ |                        |                          |                          |             |    |                          |
| School                   | 77.4           |                          |                          |   |                        |                          |                          | 77.4        |    |                          |
| District                 | 76.3           | р                        | р                        |   |                        |                          |                          | 76.3        | р  | р                        |
| Province                 | 75.3           |                          |                          |   |                        |                          |                          | 75.3        |    |                          |
| Percent of Passes        |                |                          |                          |   |                        |                          |                          |             |    |                          |
| School                   | 88.9           |                          |                          |   |                        |                          |                          | 88.9        |    |                          |
| District                 | 95.2           | q                        | q                        |   |                        |                          |                          | 95.2        | q  | q                        |
| Province                 | 94.2           |                          |                          |   |                        |                          |                          | 94.2        |    |                          |

Modification Time: 3:29:34PM

Modification Date: 11/29/2007

Source: Evaluation & Research

<sup>\*</sup> Data from the High School Certification System. The results from supplementary courses are not reflected in these results. All students obtaining a score of 48 or 49 on the final mark, were adjusted to 50 and are reflected in the Final Mark column.