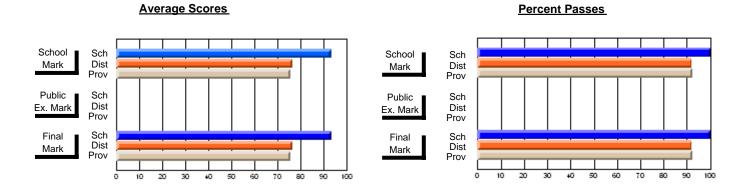

### District 4 - Eastern

#214 - John Burke High School, Grand Bank

Subject: Technology Education

| # students in course: 19 | School<br>Mark   | School<br>vs<br>District | School<br>vs<br>Province | Public<br>Exam<br>Mark | School<br>vs<br>District | School<br>vs<br>Province | Final<br>Mark    | School<br>vs<br>District | School<br>vs<br>Province |
|--------------------------|------------------|--------------------------|--------------------------|------------------------|--------------------------|--------------------------|------------------|--------------------------|--------------------------|
| Average Score<br>School  | 70.0             |                          |                          |                        |                          |                          | 70.0             |                          |                          |
| District                 | <b>78.8</b> 70.6 | р                        | р                        |                        |                          |                          | <b>78.8</b> 70.6 | р                        | р                        |
| Province                 | 70.3             | P                        | P                        |                        |                          |                          | 70.3             | P                        | P                        |
| Percent of Passes        |                  |                          |                          |                        |                          |                          |                  |                          |                          |
| School                   | 100.0            |                          |                          |                        |                          |                          | 100.0            |                          |                          |
| District                 | 92.6             | р                        | р                        |                        |                          |                          | 92.6             | р                        | р                        |
| Province                 | 92.1             |                          |                          |                        |                          |                          | 92.1             |                          |                          |