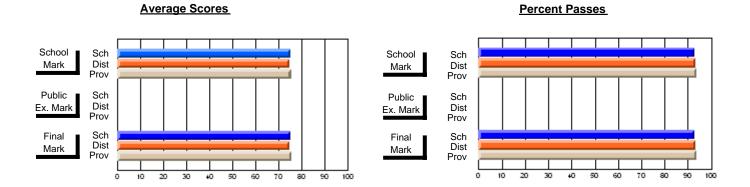

### District 4 - Eastern

#214 - John Burke High School, Grand Bank

Subject: Art

| # students in course: 8  Average Score | School<br>Mark | School<br>vs<br>District | School<br>vs<br>Province | Pub<br>Exa<br>Mar | n School | School<br>vs<br>Province | Final<br>Mark | School<br>vs<br>District | School<br>vs<br>Province |
|----------------------------------------|----------------|--------------------------|--------------------------|-------------------|----------|--------------------------|---------------|--------------------------|--------------------------|
| School                                 | 84.8           |                          |                          |                   |          | _                        | 84.8          |                          |                          |
| District                               | 71.7           | р                        | р                        |                   |          |                          | 71.7          | р                        | р                        |
| Province                               | 70.3           |                          |                          |                   |          |                          | 70.3          |                          |                          |
| Percent of Passes                      |                |                          |                          |                   |          |                          |               |                          |                          |
| School                                 | 100.0          |                          |                          |                   |          |                          | 100.0         |                          |                          |
| District                               | 91.5           | р                        | р                        |                   |          |                          | 91.5          | р                        | р                        |
| Province                               | 89.7           |                          |                          |                   |          |                          | 89.7          |                          |                          |