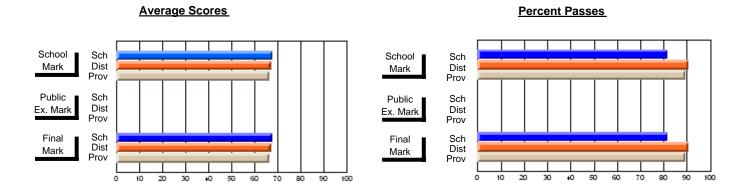

### District 4 - Eastern

#214 - John Burke High School, Grand Bank

**Subject: Enterprise Education** 

| Course: CONSUMER STUDIES       | 1202           |                          |                          |   |                        |                          |                          |               |    |                          |
|--------------------------------|----------------|--------------------------|--------------------------|---|------------------------|--------------------------|--------------------------|---------------|----|--------------------------|
| # students in course: 42       | School<br>Mark | School<br>vs<br>District | School<br>vs<br>Province |   | Public<br>Exam<br>Mark | School<br>vs<br>District | School<br>vs<br>Province | Final<br>Mark | VS | School<br>vs<br>Province |
| <u>Average Score</u><br>School | 71.1           |                          |                          | ł |                        |                          |                          | 71.1          |    |                          |
| District                       | 67.1           | р                        | р                        |   |                        |                          |                          | 67.1          | р  | р                        |
| Province                       | 66.6           |                          | r                        |   |                        |                          |                          | 66.6          |    | 1                        |
| Percent of Passes              |                |                          |                          |   |                        |                          |                          |               |    |                          |
| School                         | 90.5           |                          |                          |   |                        |                          |                          | 90.5          |    |                          |
| District                       | 90.5           | р                        | р                        |   |                        |                          |                          | 90.5          | р  | р                        |
| Province                       | 89.2           |                          |                          |   |                        |                          |                          | 89.2          |    |                          |

Modification Time: 3:29:34PM

Modification Date: 11/29/2007

Source: Evaluation & Research

<sup>\*</sup> Data from the High School Certification System. The results from supplementary courses are not reflected in these results. All students obtaining a score of 48 or 49 on the final mark, were adjusted to 50 and are reflected in the Final Mark column.