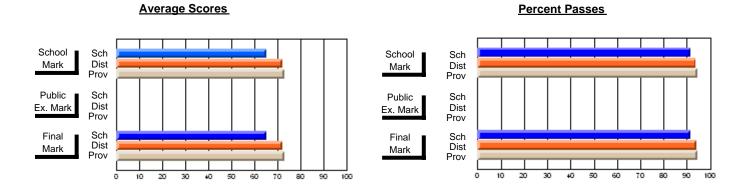

### District 4 - Eastern

#214 - John Burke High School, Grand Bank

Subject: Art

| # students in course: 8  Average Score | School<br>Mark | School<br>vs<br>District | School<br>vs<br>Province | Pub<br>Exa<br>Mar | n School | School<br>vs<br>Province | Final<br>Mark | School<br>vs<br>District | School<br>vs<br>Province |
|----------------------------------------|----------------|--------------------------|--------------------------|-------------------|----------|--------------------------|---------------|--------------------------|--------------------------|
| School                                 | 84.8           |                          |                          |                   |          | _                        | 84.8          |                          |                          |
| District                               | 71.7           | р                        | р                        |                   |          |                          | 71.7          | р                        | р                        |
| Province                               | 70.3           |                          |                          |                   |          |                          | 70.3          |                          |                          |
| Percent of Passes                      |                |                          |                          |                   |          |                          |               |                          |                          |
| School                                 | 100.0          |                          |                          |                   |          |                          | 100.0         |                          |                          |
| District                               | 91.5           | р                        | р                        |                   |          |                          | 91.5          | р                        | р                        |
| Province                               | 89.7           |                          |                          |                   |          |                          | 89.7          |                          |                          |

Modification Time: 3:29:34PM

Modification Date: 11/29/2007

Source: Evaluation & Research

<sup>\*</sup> Data from the High School Certification System. The results from supplementary courses are not reflected in these results. All students obtaining a score of 48 or 49 on the final mark, were adjusted to 50 and are reflected in the Final Mark column.