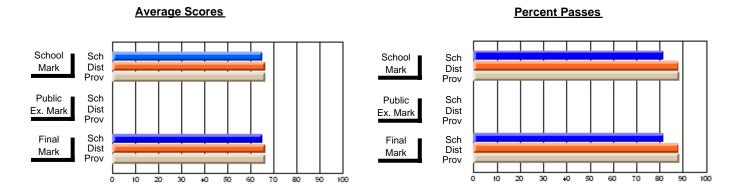

### District 4 - Eastern

#214 - John Burke High School, Grand Bank

Subject: Art

| # students in course: 8  Average Score | School<br>Mark | School<br>vs<br>District | School<br>vs<br>Province | Pub<br>Exa<br>Mar | n School | School<br>vs<br>Province | Final<br>Mark | School<br>vs<br>District | School<br>vs<br>Province |
|----------------------------------------|----------------|--------------------------|--------------------------|-------------------|----------|--------------------------|---------------|--------------------------|--------------------------|
| School                                 | 84.8           |                          |                          |                   |          | _                        | 84.8          |                          |                          |
| District                               | 71.7           | р                        | р                        |                   |          |                          | 71.7          | р                        | р                        |
| Province                               | 70.3           |                          |                          |                   |          |                          | 70.3          |                          |                          |
| Percent of Passes                      |                |                          |                          |                   |          |                          |               |                          |                          |
| School                                 | 100.0          |                          |                          |                   |          |                          | 100.0         |                          |                          |
| District                               | 91.5           | р                        | р                        |                   |          |                          | 91.5          | р                        | р                        |
| Province                               | 89.7           |                          |                          |                   |          |                          | 89.7          |                          |                          |