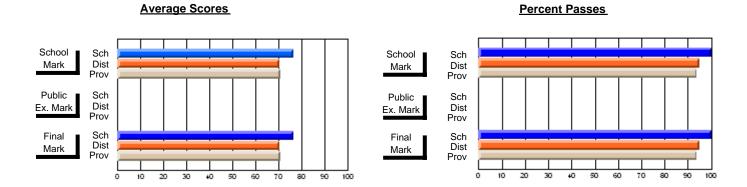

### District 4 - Eastern

#214 - John Burke High School, Grand Bank

**Subject: Social Studies** 

| # students in course: 48  Average Score | School<br>Mark   | School<br>vs<br>District | School<br>vs<br>Province | Public<br>Exam<br>Mark | School<br>vs<br>District | School<br>vs<br>Province | Final<br>Mark    | School<br>vs<br>District | School<br>vs<br>Province |
|-----------------------------------------|------------------|--------------------------|--------------------------|------------------------|--------------------------|--------------------------|------------------|--------------------------|--------------------------|
| School District                         | <b>68.6</b> 65.6 | р                        | р                        |                        |                          |                          | <b>68.6</b> 65.6 | р                        | р                        |
| Province                                | 66.0             | P                        | P                        |                        |                          |                          | 66.0             | P                        | P                        |
| Percent of Passes                       |                  |                          |                          |                        |                          |                          |                  |                          |                          |
| School                                  | 81.3             |                          |                          |                        |                          |                          | 81.3             |                          |                          |
| District                                | 87.3             | q                        | q                        |                        |                          |                          | 87.3             | q                        | q                        |
| Province                                | 87.0             |                          |                          |                        |                          |                          | 87.1             |                          |                          |