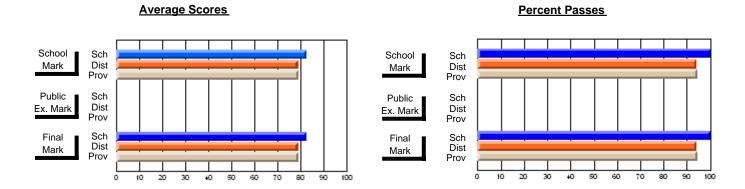

### District 4 - Eastern

#214 - John Burke High School, Grand Bank

Subject: Art

| # students in course: 8  Average Score | School<br>Mark | School<br>vs<br>District | School<br>vs<br>Province | Pub<br>Exa<br>Mar | n School | School<br>vs<br>Province | Final<br>Mark | School<br>vs<br>District | School<br>vs<br>Province |
|----------------------------------------|----------------|--------------------------|--------------------------|-------------------|----------|--------------------------|---------------|--------------------------|--------------------------|
| School                                 | 84.8           |                          |                          |                   |          | _                        | 84.8          |                          |                          |
| District                               | 71.7           | р                        | р                        |                   |          |                          | 71.7          | р                        | р                        |
| Province                               | 70.3           |                          |                          |                   |          |                          | 70.3          |                          |                          |
| Percent of Passes                      |                |                          |                          |                   |          |                          |               |                          |                          |
| School                                 | 100.0          |                          |                          |                   |          |                          | 100.0         |                          |                          |
| District                               | 91.5           | р                        | р                        |                   |          |                          | 91.5          | р                        | р                        |
| Province                               | 89.7           |                          |                          |                   |          |                          | 89.7          |                          |                          |