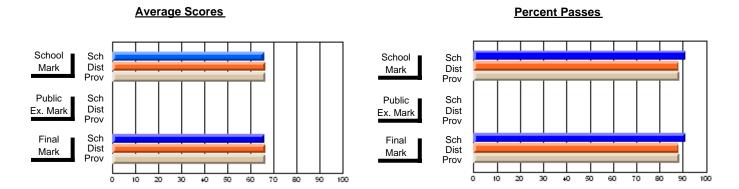

### District 4 - Eastern

#214 - John Burke High School, Grand Bank

**Subject: Enterprise Education** 

| Course: CONSUMER STUDIES       | 1202           |                          |                          |   |                        |                          |                          |               |    |                          |
|--------------------------------|----------------|--------------------------|--------------------------|---|------------------------|--------------------------|--------------------------|---------------|----|--------------------------|
| # students in course: 42       | School<br>Mark | School<br>vs<br>District | School<br>vs<br>Province |   | Public<br>Exam<br>Mark | School<br>vs<br>District | School<br>vs<br>Province | Final<br>Mark | VS | School<br>vs<br>Province |
| <u>Average Score</u><br>School | 71.1           |                          |                          | ł |                        |                          |                          | 71.1          |    |                          |
| District                       | 67.1           | р                        | р                        |   |                        |                          |                          | 67.1          | р  | р                        |
| Province                       | 66.6           |                          | r                        |   |                        |                          |                          | 66.6          |    | 1                        |
| Percent of Passes              |                |                          |                          |   |                        |                          |                          |               |    |                          |
| School                         | 90.5           |                          |                          |   |                        |                          |                          | 90.5          |    |                          |
| District                       | 90.5           | р                        | р                        |   |                        |                          |                          | 90.5          | р  | р                        |
| Province                       | 89.2           |                          |                          |   |                        |                          |                          | 89.2          |    |                          |

Modification Time: 3:29:34PM

Modification Date: 11/29/2007

Source: Evaluation & Research

<sup>\*</sup> Data from the High School Certification System. The results from supplementary courses are not reflected in these results. All students obtaining a score of 48 or 49 on the final mark, were adjusted to 50 and are reflected in the Final Mark column.