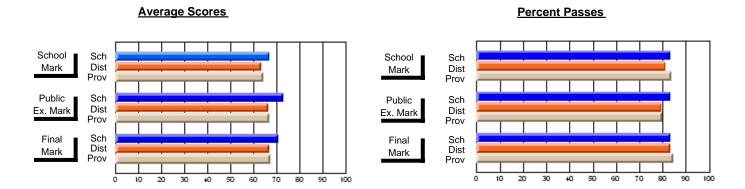

### District 4 - Eastern

#214 - John Burke High School, Grand Bank

Subject: Social Studies

| # students in course: 29  Average Score | School<br>Mark   | School<br>vs<br>District | School<br>vs<br>Province | Public<br>Exam<br>Mark | School<br>vs<br>District | School<br>vs<br>Province | Final<br>Mark    | School<br>vs<br>District | School<br>vs<br>Province |
|-----------------------------------------|------------------|--------------------------|--------------------------|------------------------|--------------------------|--------------------------|------------------|--------------------------|--------------------------|
| School District                         | <b>82.8</b> 71.2 | р                        | р                        | <b>64.8</b> 60.1       | р                        | р                        | <b>72.2</b> 65.5 | р                        | р                        |
| Province                                | 71.7             |                          |                          | 61.6                   |                          |                          | 66.5             |                          |                          |
| Percent of Passes<br>School             | 100.0            |                          |                          | 82.8                   |                          |                          | 96.6             |                          |                          |
| District                                | 94.4             | р                        | р                        | 75.0                   | р                        | р                        | 90.5             | р                        | р                        |
| Province                                | 95.0             |                          |                          | 77.5                   |                          |                          | 91.6             |                          |                          |