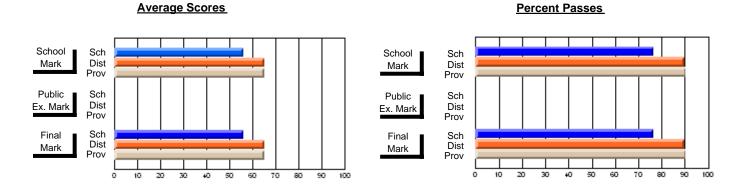

### District 4 - Eastern

#214 - John Burke High School, Grand Bank

**Subject: Social Studies** 

| # students in course: 48  Average Score | School<br>Mark   | School<br>vs<br>District | School<br>vs<br>Province | Public<br>Exam<br>Mark | School<br>vs<br>District | School<br>vs<br>Province | Final<br>Mark    | School<br>vs<br>District | School<br>vs<br>Province |
|-----------------------------------------|------------------|--------------------------|--------------------------|------------------------|--------------------------|--------------------------|------------------|--------------------------|--------------------------|
| School District                         | <b>68.6</b> 65.6 | р                        | р                        |                        |                          |                          | <b>68.6</b> 65.6 | р                        | р                        |
| Province                                | 66.0             | P                        | P                        |                        |                          |                          | 66.0             | P                        | P                        |
| Percent of Passes                       |                  |                          |                          |                        |                          |                          |                  |                          |                          |
| School                                  | 81.3             |                          |                          |                        |                          |                          | 81.3             |                          |                          |
| District                                | 87.3             | q                        | q                        |                        |                          |                          | 87.3             | q                        | q                        |
| Province                                | 87.0             |                          |                          |                        |                          |                          | 87.1             |                          |                          |

Modification Time: 3:29:34PM

Modification Date: 11/29/2007

Source: Evaluation & Research

<sup>\*</sup> Data from the High School Certification System. The results from supplementary courses are not reflected in these results. All students obtaining a score of 48 or 49 on the final mark, were adjusted to 50 and are reflected in the Final Mark column.