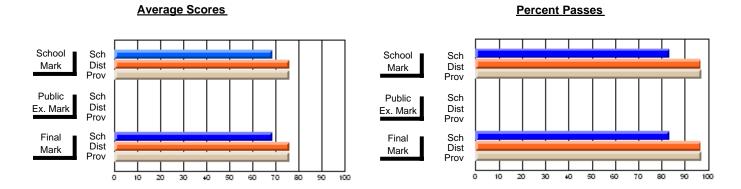

### District 4 - Eastern

#214 - John Burke High School, Grand Bank

Subject: Art

| # students in course: 8  Average Score | School<br>Mark | School<br>vs<br>District | School<br>vs<br>Province | Pub<br>Exa<br>Mar | n School | School<br>vs<br>Province | Final<br>Mark | School<br>vs<br>District | School<br>vs<br>Province |
|----------------------------------------|----------------|--------------------------|--------------------------|-------------------|----------|--------------------------|---------------|--------------------------|--------------------------|
| School                                 | 84.8           |                          |                          |                   |          | _                        | 84.8          |                          |                          |
| District                               | 71.7           | р                        | р                        |                   |          |                          | 71.7          | р                        | р                        |
| Province                               | 70.3           |                          |                          |                   |          |                          | 70.3          |                          |                          |
| Percent of Passes                      |                |                          |                          |                   |          |                          |               |                          |                          |
| School                                 | 100.0          |                          |                          |                   |          |                          | 100.0         |                          |                          |
| District                               | 91.5           | р                        | р                        |                   |          |                          | 91.5          | р                        | р                        |
| Province                               | 89.7           |                          |                          |                   |          |                          | 89.7          |                          |                          |