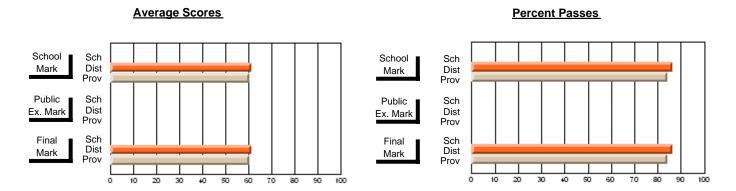

### District 4 - Eastern

#214 - John Burke High School, Grand Bank

**Subject: Family Studies** 

| # students in course: 20 | School<br>Mark      | School<br>vs<br>District | School<br>vs<br>Province | Public<br>Exam<br>Mark | School<br>vs<br>District | School<br>vs<br>Province | Final<br>Mark    | School<br>vs<br>District | School<br>vs<br>Province |
|--------------------------|---------------------|--------------------------|--------------------------|------------------------|--------------------------|--------------------------|------------------|--------------------------|--------------------------|
| Average Score            |                     |                          |                          |                        |                          |                          |                  |                          |                          |
| School<br>District       | <b>57.7</b><br>77.7 |                          |                          |                        |                          |                          | <b>57.7</b> 77.7 |                          |                          |
| Province                 | 78.3                | q                        | q                        |                        |                          |                          | 78.3             | q                        | q                        |
| Percent of Passes        |                     |                          |                          |                        |                          |                          |                  |                          |                          |
| School                   | 85.0                |                          |                          |                        |                          |                          | 85.0             |                          |                          |
| District                 | 95.4                | q                        | q                        |                        |                          |                          | 95.4             | q                        | q                        |
| Province                 | 95.9                |                          |                          |                        |                          |                          | 95.9             |                          |                          |