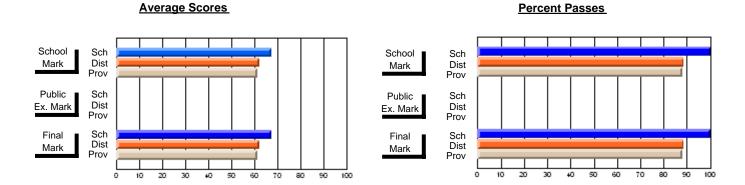

### District 4 - Eastern

#214 - John Burke High School, Grand Bank

**Subject: Mathematics** 

| # students in course: 36                   | School<br>Mark              | School<br>vs<br>District | School<br>vs<br>Province | E | ublic<br>Exam<br>Mark | School<br>vs<br>District | School<br>vs<br>Province | Final<br>Mark               | School<br>vs<br>District | School<br>vs<br>Province |
|--------------------------------------------|-----------------------------|--------------------------|--------------------------|---|-----------------------|--------------------------|--------------------------|-----------------------------|--------------------------|--------------------------|
| Average Score School District Province     | <b>68.9</b><br>66.1<br>66.1 | р                        | р                        |   |                       |                          |                          | <b>68.9</b> 66.1 66.1       | р                        | р                        |
| Percent of Passes School District Province | <b>88.9</b><br>85.2<br>85.8 | р                        | p                        |   |                       |                          |                          | <b>88.9</b><br>85.2<br>85.8 | р                        | р                        |