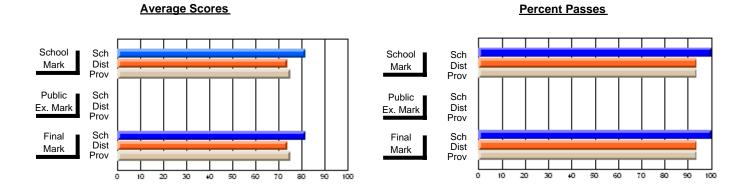

### District 4 - Eastern

#214 - John Burke High School, Grand Bank

**Subject: Technology Education** 

| # students in course: 25 | School<br>Mark | School<br>vs<br>District | School<br>vs<br>Province | Public<br>Exam<br>Mark | School<br>vs<br>District | School<br>vs<br>Province | Final<br>Mark | School<br>vs<br>District | School<br>vs<br>Province |
|--------------------------|----------------|--------------------------|--------------------------|------------------------|--------------------------|--------------------------|---------------|--------------------------|--------------------------|
| Average Score            |                |                          |                          |                        |                          |                          |               |                          |                          |
| School                   | 79.1           |                          |                          |                        |                          |                          | 79.1          |                          |                          |
| District                 | 71.4           | р                        | р                        |                        |                          |                          | 71.4          | р                        | р                        |
| Province                 | 71.6           |                          |                          |                        |                          |                          | 71.6          |                          |                          |
| Percent of Passes        |                |                          |                          |                        |                          |                          |               |                          |                          |
| School                   | 92.0           |                          |                          |                        |                          |                          | 92.0          |                          |                          |
| District                 | 92.2           | q                        | q                        |                        |                          |                          | 92.2          | q                        | q                        |
| Province                 | 92.3           |                          |                          |                        |                          |                          | 92.3          |                          |                          |

Modification Time: 3:29:34PM

Modification Date: 11/29/2007

Source: Evaluation & Research

<sup>\*</sup> Data from the High School Certification System. The results from supplementary courses are not reflected in these results. All students obtaining a score of 48 or 49 on the final mark, were adjusted to 50 and are reflected in the Final Mark column.