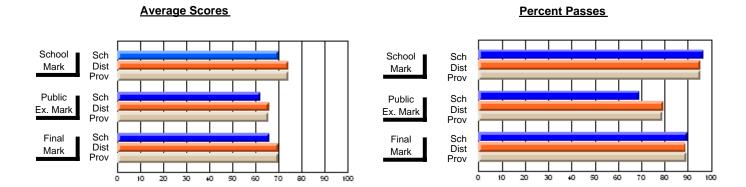

### District 4 - Eastern

#214 - John Burke High School, Grand Bank

Subject: French

| Course: FRENCH 2200      |                |                          |                          |                        |                          |                          |     |     |                          |                          |
|--------------------------|----------------|--------------------------|--------------------------|------------------------|--------------------------|--------------------------|-----|-----|--------------------------|--------------------------|
| # students in course: 16 | School<br>Mark | School<br>vs<br>District | School<br>vs<br>Province | Public<br>Exam<br>Mark | School<br>vs<br>District | School<br>vs<br>Province |     | nal | School<br>vs<br>District | School<br>vs<br>Province |
| Average Score            |                |                          |                          |                        |                          |                          |     |     |                          |                          |
| School                   | 77.8           |                          |                          |                        |                          |                          | 77  | .8  |                          |                          |
| District                 | 70.5           | р                        | р                        |                        |                          |                          | 70  | .5  | р                        | р                        |
| Province                 | 70.7           |                          |                          |                        |                          |                          | 70  | .7  |                          |                          |
| Percent of Passes        |                |                          |                          |                        |                          |                          |     |     |                          |                          |
| School                   | 100.0          |                          |                          |                        |                          |                          | 100 | .0  |                          |                          |
| District                 | 95.0           | р                        | р                        |                        |                          |                          | 95  | .0  | р                        | р                        |
| Province                 | 93.9           |                          |                          |                        |                          |                          | 93  | .9  |                          |                          |

Modification Time: 3:29:34PM

Modification Date: 11/29/2007

Source: Evaluation & Research

<sup>\*</sup> Data from the High School Certification System. The results from supplementary courses are not reflected in these results. All students obtaining a score of 48 or 49 on the final mark, were adjusted to 50 and are reflected in the Final Mark column.