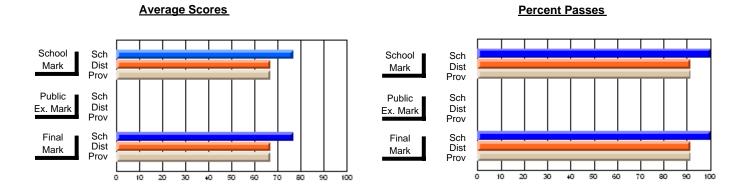

### District 4 - Eastern

#214 - John Burke High School, Grand Bank

Subject: Art

| Average Score<br>School<br>District | 84.6 |   |   | ! † |  |                      |   |   |
|-------------------------------------|------|---|---|-----|--|----------------------|---|---|
|                                     | 72.8 | р | р |     |  | <b>84.6</b> 72.8     | р | р |
| Province Percent of Passes School   | 73.9 |   |   |     |  | 73.9<br><b>100.0</b> |   |   |
| District                            | 93.8 | р | р |     |  | 93.8                 | q | р |