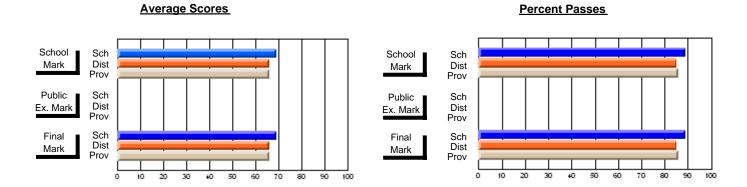

### District 4 - Eastern

#214 - John Burke High School, Grand Bank

Subject: French

| Course: FRENCH 2200      |                |                          |                          |                        |                          |                          |     |     |                          |                          |
|--------------------------|----------------|--------------------------|--------------------------|------------------------|--------------------------|--------------------------|-----|-----|--------------------------|--------------------------|
| # students in course: 16 | School<br>Mark | School<br>vs<br>District | School<br>vs<br>Province | Public<br>Exam<br>Mark | School<br>vs<br>District | School<br>vs<br>Province |     | nal | School<br>vs<br>District | School<br>vs<br>Province |
| Average Score            |                |                          |                          |                        |                          |                          |     |     |                          |                          |
| School                   | 77.8           |                          |                          |                        |                          |                          | 77  | .8  |                          |                          |
| District                 | 70.5           | р                        | р                        |                        |                          |                          | 70  | .5  | р                        | р                        |
| Province                 | 70.7           |                          |                          |                        |                          |                          | 70  | .7  |                          |                          |
| Percent of Passes        |                |                          |                          |                        |                          |                          |     |     |                          |                          |
| School                   | 100.0          |                          |                          |                        |                          |                          | 100 | .0  |                          |                          |
| District                 | 95.0           | р                        | р                        |                        |                          |                          | 95  | .0  | р                        | р                        |
| Province                 | 93.9           |                          |                          |                        |                          |                          | 93  | .9  |                          |                          |