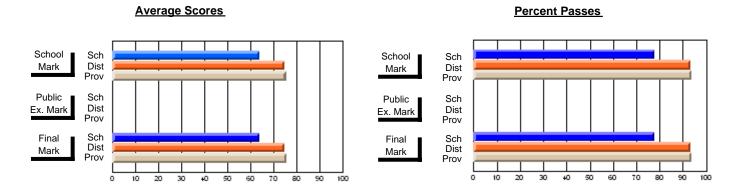

### District 4 - Eastern

#214 - John Burke High School, Grand Bank

Subject: Social Studies

| # students in course: 29  Average Score | School<br>Mark   | School<br>vs<br>District | School<br>vs<br>Province | Public<br>Exam<br>Mark | School<br>vs<br>District | School<br>vs<br>Province | Final<br>Mark    | School<br>vs<br>District | School<br>vs<br>Province |
|-----------------------------------------|------------------|--------------------------|--------------------------|------------------------|--------------------------|--------------------------|------------------|--------------------------|--------------------------|
| School District                         | <b>82.8</b> 71.2 | р                        | р                        | <b>64.8</b> 60.1       | р                        | р                        | <b>72.2</b> 65.5 | р                        | р                        |
| Province                                | 71.7             |                          |                          | 61.6                   |                          |                          | 66.5             |                          |                          |
| Percent of Passes<br>School             | 100.0            |                          |                          | 82.8                   |                          |                          | 96.6             |                          |                          |
| District                                | 94.4             | р                        | р                        | 75.0                   | р                        | р                        | 90.5             | р                        | р                        |
| Province                                | 95.0             |                          |                          | 77.5                   |                          |                          | 91.6             |                          |                          |

Modification Time: 3:29:34PM

Modification Date: 11/29/2007

Source: Evaluation & Research

<sup>\*</sup> Data from the High School Certification System. The results from supplementary courses are not reflected in these results. All students obtaining a score of 48 or 49 on the final mark, were adjusted to 50 and are reflected in the Final Mark column.