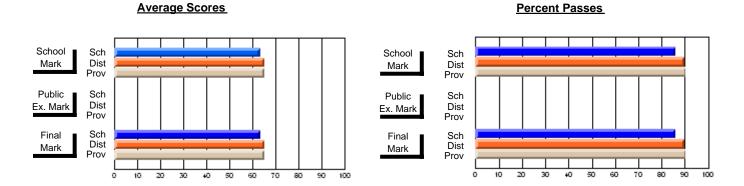

### District 4 - Eastern

#214 - John Burke High School, Grand Bank

**Subject: Enterprise Education** 

| Course: CONSUMER STUDIES       | 1202           |                          |                          |   |                        |                          |                          |               |    |                          |
|--------------------------------|----------------|--------------------------|--------------------------|---|------------------------|--------------------------|--------------------------|---------------|----|--------------------------|
| # students in course: 42       | School<br>Mark | School<br>vs<br>District | School<br>vs<br>Province |   | Public<br>Exam<br>Mark | School<br>vs<br>District | School<br>vs<br>Province | Final<br>Mark | VS | School<br>vs<br>Province |
| <u>Average Score</u><br>School | 71.1           |                          |                          | ł |                        |                          |                          | 71.1          |    |                          |
| District                       | 67.1           | р                        | р                        |   |                        |                          |                          | 67.1          | р  | р                        |
| Province                       | 66.6           |                          | r                        |   |                        |                          |                          | 66.6          |    | 1                        |
| Percent of Passes              |                |                          |                          |   |                        |                          |                          |               |    |                          |
| School                         | 90.5           |                          |                          |   |                        |                          |                          | 90.5          |    |                          |
| District                       | 90.5           | р                        | р                        |   |                        |                          |                          | 90.5          | р  | р                        |
| Province                       | 89.2           |                          |                          |   |                        |                          |                          | 89.2          |    |                          |