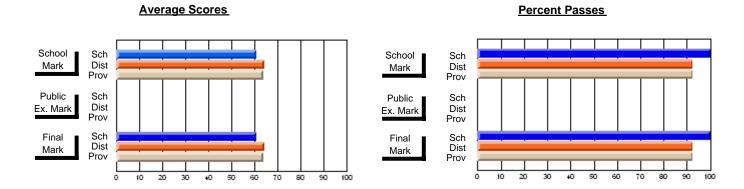

### District 4 - Eastern

#214 - John Burke High School, Grand Bank

**Subject: Family Studies** 

| # students in course: 13       | School<br>Mark | School<br>vs<br>District | School<br>vs<br>Province | Publi<br>Exam<br>Mark | School<br>vs | School<br>vs<br>Province | Final<br>Mark | School<br>vs<br>District | School<br>vs<br>Province |
|--------------------------------|----------------|--------------------------|--------------------------|-----------------------|--------------|--------------------------|---------------|--------------------------|--------------------------|
| <u>Average Score</u><br>School | 69.8           |                          |                          |                       |              |                          | 69.8          |                          |                          |
| District                       | 73.1           | q                        | q                        |                       |              |                          | 73.1          | q                        | q                        |
| Province                       | 73.3           | •                        | ,                        |                       |              |                          | 73.3          | -1                       | 1                        |
| Percent of Passes              |                |                          |                          |                       |              |                          |               |                          |                          |
| School                         | 76.9           |                          |                          |                       |              |                          | 76.9          |                          |                          |
| District                       | 90.5           | q                        | q                        |                       |              |                          | 90.5          | q                        | q                        |
| Province                       | 91.6           |                          |                          |                       |              |                          | 91.6          |                          |                          |