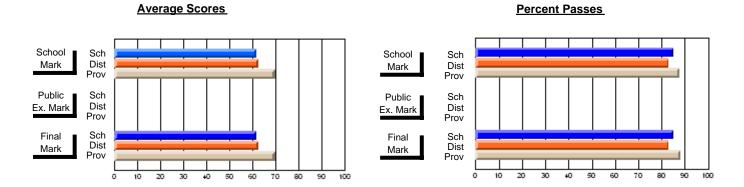

### District 4 - Eastern

#214 - John Burke High School, Grand Bank

**Subject: Mathematics** 

| # students in course: 36                   | School<br>Mark              | School<br>vs<br>District | School<br>vs<br>Province | E | ublic<br>Exam<br>Mark | School<br>vs<br>District | School<br>vs<br>Province | Final<br>Mark               | School<br>vs<br>District | School<br>vs<br>Province |
|--------------------------------------------|-----------------------------|--------------------------|--------------------------|---|-----------------------|--------------------------|--------------------------|-----------------------------|--------------------------|--------------------------|
| Average Score School District Province     | <b>68.9</b><br>66.1<br>66.1 | р                        | р                        |   |                       |                          |                          | <b>68.9</b> 66.1 66.1       | р                        | р                        |
| Percent of Passes School District Province | <b>88.9</b><br>85.2<br>85.8 | р                        | p                        |   |                       |                          |                          | <b>88.9</b><br>85.2<br>85.8 | р                        | р                        |