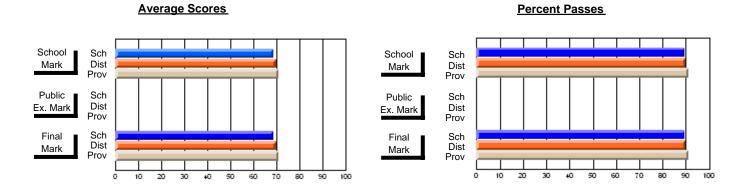

### District 4 - Eastern

#214 - John Burke High School, Grand Bank

Subject: Art

| # students in course: 8  Average Score | School<br>Mark | School<br>vs<br>District | School<br>vs<br>Province | Pub<br>Exa<br>Mar | n School | School<br>vs<br>Province | Final<br>Mark | School<br>vs<br>District | School<br>vs<br>Province |
|----------------------------------------|----------------|--------------------------|--------------------------|-------------------|----------|--------------------------|---------------|--------------------------|--------------------------|
| School                                 | 84.8           |                          |                          |                   |          | _                        | 84.8          |                          |                          |
| District                               | 71.7           | р                        | р                        |                   |          |                          | 71.7          | р                        | р                        |
| Province                               | 70.3           |                          |                          |                   |          |                          | 70.3          |                          |                          |
| Percent of Passes                      |                |                          |                          |                   |          |                          |               |                          |                          |
| School                                 | 100.0          |                          |                          |                   |          |                          | 100.0         |                          |                          |
| District                               | 91.5           | р                        | р                        |                   |          |                          | 91.5          | р                        | р                        |
| Province                               | 89.7           |                          |                          |                   |          |                          | 89.7          |                          |                          |