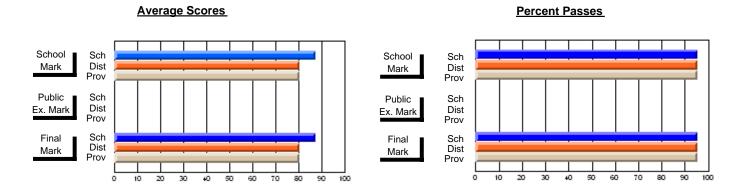

### District 4 - Eastern

#214 - John Burke High School, Grand Bank

Subject: Technology Education

| # students in course: 19 | School<br>Mark   | School<br>vs<br>District | School<br>vs<br>Province | Public<br>Exam<br>Mark | School<br>vs<br>District | School<br>vs<br>Province | Final<br>Mark    | School<br>vs<br>District | School<br>vs<br>Province |
|--------------------------|------------------|--------------------------|--------------------------|------------------------|--------------------------|--------------------------|------------------|--------------------------|--------------------------|
| Average Score<br>School  | 70.0             |                          |                          |                        |                          |                          | 70.0             |                          |                          |
| District                 | <b>78.8</b> 70.6 | р                        | р                        |                        |                          |                          | <b>78.8</b> 70.6 | р                        | р                        |
| Province                 | 70.3             | P                        | P                        |                        |                          |                          | 70.3             | P                        | P                        |
| Percent of Passes        |                  |                          |                          |                        |                          |                          |                  |                          |                          |
| School                   | 100.0            |                          |                          |                        |                          |                          | 100.0            |                          |                          |
| District                 | 92.6             | р                        | р                        |                        |                          |                          | 92.6             | р                        | р                        |
| Province                 | 92.1             |                          |                          |                        |                          |                          | 92.1             |                          |                          |

Modification Time: 3:29:34PM

Modification Date: 11/29/2007

Source: Evaluation & Research

<sup>\*</sup> Data from the High School Certification System. The results from supplementary courses are not reflected in these results. All students obtaining a score of 48 or 49 on the final mark, were adjusted to 50 and are reflected in the Final Mark column.