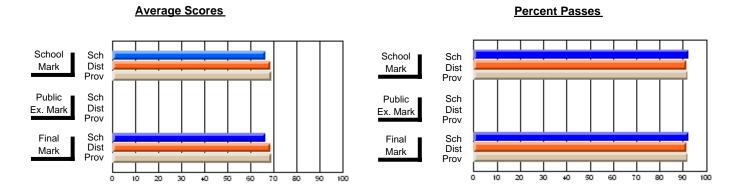

### District 4 - Eastern

#214 - John Burke High School, Grand Bank

**Subject: Enterprise Education** 

| Course: CONSUMER STUDIES       | 1202           |                          |                          |   |                        |                          |                          |               |    |                          |
|--------------------------------|----------------|--------------------------|--------------------------|---|------------------------|--------------------------|--------------------------|---------------|----|--------------------------|
| # students in course: 42       | School<br>Mark | School<br>vs<br>District | School<br>vs<br>Province |   | Public<br>Exam<br>Mark | School<br>vs<br>District | School<br>vs<br>Province | Final<br>Mark | VS | School<br>vs<br>Province |
| <u>Average Score</u><br>School | 71.1           |                          |                          | ł |                        |                          |                          | 71.1          |    |                          |
| District                       | 67.1           | р                        | р                        |   |                        |                          |                          | 67.1          | р  | р                        |
| Province                       | 66.6           |                          | r                        |   |                        |                          |                          | 66.6          |    | 1                        |
| Percent of Passes              |                |                          |                          |   |                        |                          |                          |               |    |                          |
| School                         | 90.5           |                          |                          |   |                        |                          |                          | 90.5          |    |                          |
| District                       | 90.5           | р                        | р                        |   |                        |                          |                          | 90.5          | р  | р                        |
| Province                       | 89.2           |                          |                          |   |                        |                          |                          | 89.2          |    |                          |