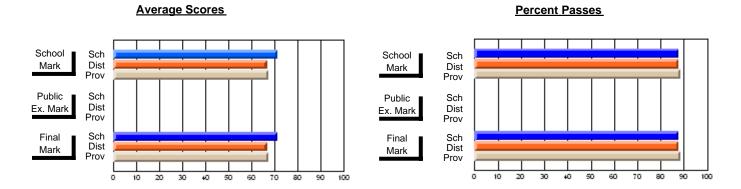

### District 4 - Eastern

#214 - John Burke High School, Grand Bank

Subject: Art

| Average Score<br>School<br>District | 84.6 |   |   | ! † |  |                      |   |   |
|-------------------------------------|------|---|---|-----|--|----------------------|---|---|
|                                     | 72.8 | р | р |     |  | <b>84.6</b> 72.8     | р | р |
| Province Percent of Passes School   | 73.9 |   |   |     |  | 73.9<br><b>100.0</b> |   |   |
| District                            | 93.8 | р | р |     |  | 93.8                 | q | р |