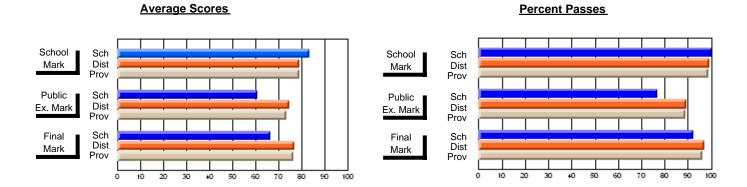

### District 4 - Eastern

#214 - John Burke High School, Grand Bank

Subject: Art

| Average Score<br>School<br>District | 84.6 |   |   | ! † |  |                      |   |   |
|-------------------------------------|------|---|---|-----|--|----------------------|---|---|
|                                     | 72.8 | р | р |     |  | <b>84.6</b> 72.8     | р | р |
| Province Percent of Passes School   | 73.9 |   |   |     |  | 73.9<br><b>100.0</b> |   |   |
| District                            | 93.8 | р | р |     |  | 93.8                 | q | р |