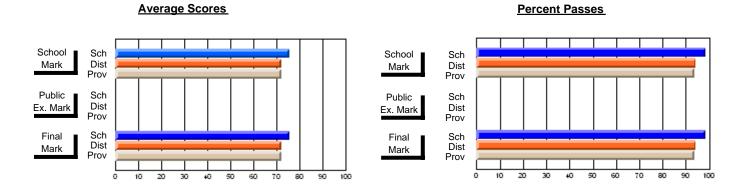

### District 4 - Eastern

#214 - John Burke High School, Grand Bank

**Subject: Social Studies** 

| # students in course: 48  Average Score | School<br>Mark   | School<br>vs<br>District | School<br>vs<br>Province | Public<br>Exam<br>Mark | School<br>vs<br>District | School<br>vs<br>Province | Final<br>Mark    | School<br>vs<br>District | School<br>vs<br>Province |
|-----------------------------------------|------------------|--------------------------|--------------------------|------------------------|--------------------------|--------------------------|------------------|--------------------------|--------------------------|
| School District                         | <b>68.6</b> 65.6 | р                        | р                        |                        |                          |                          | <b>68.6</b> 65.6 | р                        | р                        |
| Province                                | 66.0             | P                        | P                        |                        |                          |                          | 66.0             | P                        | P                        |
| Percent of Passes                       |                  |                          |                          |                        |                          |                          |                  |                          |                          |
| School                                  | 81.3             |                          |                          |                        |                          |                          | 81.3             |                          |                          |
| District                                | 87.3             | q                        | q                        |                        |                          |                          | 87.3             | q                        | q                        |
| Province                                | 87.0             |                          |                          |                        |                          |                          | 87.1             |                          |                          |