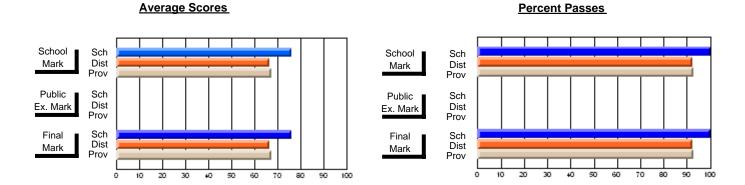

### District 4 - Eastern

#214 - John Burke High School, Grand Bank

**Subject: Enterprise Education** 

| Course: CONSUMER STUDIES       | 1202           |                          |                          |   |                        |                          |                          |               |    |                          |
|--------------------------------|----------------|--------------------------|--------------------------|---|------------------------|--------------------------|--------------------------|---------------|----|--------------------------|
| # students in course: 42       | School<br>Mark | School<br>vs<br>District | School<br>vs<br>Province |   | Public<br>Exam<br>Mark | School<br>vs<br>District | School<br>vs<br>Province | Final<br>Mark | VS | School<br>vs<br>Province |
| <u>Average Score</u><br>School | 71.1           |                          |                          | ł |                        |                          |                          | 71.1          |    |                          |
| District                       | 67.1           | р                        | р                        |   |                        |                          |                          | 67.1          | р  | р                        |
| Province                       | 66.6           |                          | r                        |   |                        |                          |                          | 66.6          |    | 1                        |
| Percent of Passes              |                |                          |                          |   |                        |                          |                          |               |    |                          |
| School                         | 90.5           |                          |                          |   |                        |                          |                          | 90.5          |    |                          |
| District                       | 90.5           | р                        | р                        |   |                        |                          |                          | 90.5          | р  | р                        |
| Province                       | 89.2           |                          |                          |   |                        |                          |                          | 89.2          |    |                          |