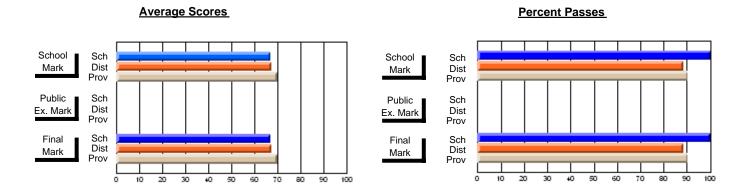

### District 4 - Eastern

#214 - John Burke High School, Grand Bank

Subject: Enterprise Education

| Course: ENTERPRISE 3205  |                |                          |                          |   |                        |                          |                          |             |    |                          |
|--------------------------|----------------|--------------------------|--------------------------|---|------------------------|--------------------------|--------------------------|-------------|----|--------------------------|
| # students in course: 18 | School<br>Mark | School<br>vs<br>District | School<br>vs<br>Province | Ī | Public<br>Exam<br>Mark | School<br>vs<br>District | School<br>vs<br>Province | Fina<br>Mar | VS | School<br>vs<br>Province |
| Average Score            |                |                          |                          | ļ |                        |                          |                          |             |    |                          |
| School                   | 77.4           |                          |                          |   |                        |                          |                          | 77.4        |    |                          |
| District                 | 76.3           | р                        | р                        |   |                        |                          |                          | 76.3        | р  | р                        |
| Province                 | 75.3           |                          |                          |   |                        |                          |                          | 75.3        |    |                          |
| Percent of Passes        |                |                          |                          |   |                        |                          |                          |             |    |                          |
| School                   | 88.9           |                          |                          |   |                        |                          |                          | 88.9        |    |                          |
| District                 | 95.2           | q                        | q                        |   |                        |                          |                          | 95.2        | q  | q                        |
| Province                 | 94.2           |                          |                          |   |                        |                          |                          | 94.2        |    |                          |