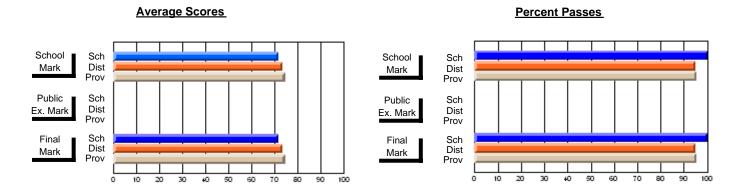

### District 4 - Eastern

#214 - John Burke High School, Grand Bank

**Subject: Social Studies** 

| # students in course: 48  Average Score | School<br>Mark   | School<br>vs<br>District | School<br>vs<br>Province | Public<br>Exam<br>Mark | School<br>vs<br>District | School<br>vs<br>Province | Final<br>Mark    | School<br>vs<br>District | School<br>vs<br>Province |
|-----------------------------------------|------------------|--------------------------|--------------------------|------------------------|--------------------------|--------------------------|------------------|--------------------------|--------------------------|
| School District                         | <b>68.6</b> 65.6 | р                        | р                        |                        |                          |                          | <b>68.6</b> 65.6 | р                        | р                        |
| Province                                | 66.0             | P                        | P                        |                        |                          |                          | 66.0             | P                        | P                        |
| Percent of Passes                       |                  |                          |                          |                        |                          |                          |                  |                          |                          |
| School                                  | 81.3             |                          |                          |                        |                          |                          | 81.3             |                          |                          |
| District                                | 87.3             | q                        | q                        |                        |                          |                          | 87.3             | q                        | q                        |
| Province                                | 87.0             |                          |                          |                        |                          |                          | 87.1             |                          |                          |