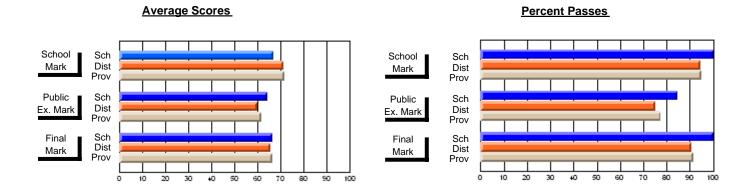

### District 4 - Eastern

#214 - John Burke High School, Grand Bank

**Subject: Enterprise Education** 

| Course: CONSUMER STUDIES       | 1202           |                          |                          |   |                        |                          |                          |               |    |                          |
|--------------------------------|----------------|--------------------------|--------------------------|---|------------------------|--------------------------|--------------------------|---------------|----|--------------------------|
| # students in course: 42       | School<br>Mark | School<br>vs<br>District | School<br>vs<br>Province |   | Public<br>Exam<br>Mark | School<br>vs<br>District | School<br>vs<br>Province | Final<br>Mark | VS | School<br>vs<br>Province |
| <u>Average Score</u><br>School | 71.1           |                          |                          | ł |                        |                          |                          | 71.1          |    |                          |
| District                       | 67.1           | р                        | р                        |   |                        |                          |                          | 67.1          | р  | р                        |
| Province                       | 66.6           |                          | r                        |   |                        |                          |                          | 66.6          |    | 1                        |
| Percent of Passes              |                |                          |                          |   |                        |                          |                          |               |    |                          |
| School                         | 90.5           |                          |                          |   |                        |                          |                          | 90.5          |    |                          |
| District                       | 90.5           | р                        | р                        |   |                        |                          |                          | 90.5          | р  | р                        |
| Province                       | 89.2           |                          |                          |   |                        |                          |                          | 89.2          |    |                          |

Modification Time: 3:29:34PM

Modification Date: 11/29/2007

Source: Evaluation & Research

<sup>\*</sup> Data from the High School Certification System. The results from supplementary courses are not reflected in these results. All students obtaining a score of 48 or 49 on the final mark, were adjusted to 50 and are reflected in the Final Mark column.