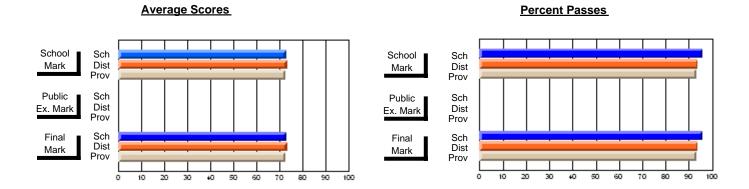

### District 4 - Eastern

#214 - John Burke High School, Grand Bank

Subject: Technology Education

| # students in course: 19 | School<br>Mark   | School<br>vs<br>District | School<br>vs<br>Province | Public<br>Exam<br>Mark | School<br>vs<br>District | School<br>vs<br>Province | Final<br>Mark    | School<br>vs<br>District | School<br>vs<br>Province |
|--------------------------|------------------|--------------------------|--------------------------|------------------------|--------------------------|--------------------------|------------------|--------------------------|--------------------------|
| Average Score<br>School  | 70.0             |                          |                          |                        |                          |                          | 70.0             |                          |                          |
| District                 | <b>78.8</b> 70.6 | р                        | р                        |                        |                          |                          | <b>78.8</b> 70.6 | р                        | р                        |
| Province                 | 70.3             | P                        | P                        |                        |                          |                          | 70.3             | P                        | P                        |
| Percent of Passes        |                  |                          |                          |                        |                          |                          |                  |                          |                          |
| School                   | 100.0            |                          |                          |                        |                          |                          | 100.0            |                          |                          |
| District                 | 92.6             | р                        | р                        |                        |                          |                          | 92.6             | р                        | р                        |
| Province                 | 92.1             |                          |                          |                        |                          |                          | 92.1             |                          |                          |

Modification Time: 3:29:34PM

Modification Date: 11/29/2007

Source: Evaluation & Research

<sup>\*</sup> Data from the High School Certification System. The results from supplementary courses are not reflected in these results. All students obtaining a score of 48 or 49 on the final mark, were adjusted to 50 and are reflected in the Final Mark column.