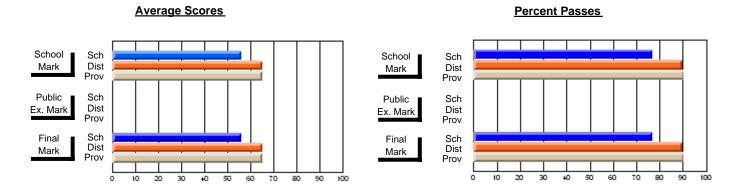

### District 4 - Eastern

#214 - John Burke High School, Grand Bank

**Subject: Family Studies** 

| # students in course: 20 | School<br>Mark      | School<br>vs<br>District | School<br>vs<br>Province | Public<br>Exam<br>Mark | School<br>vs<br>District | School<br>vs<br>Province | Final<br>Mark    | School<br>vs<br>District | School<br>vs<br>Province |
|--------------------------|---------------------|--------------------------|--------------------------|------------------------|--------------------------|--------------------------|------------------|--------------------------|--------------------------|
| Average Score            |                     |                          |                          |                        |                          |                          |                  |                          |                          |
| School<br>District       | <b>57.7</b><br>77.7 |                          |                          |                        |                          |                          | <b>57.7</b> 77.7 |                          |                          |
| Province                 | 78.3                | q                        | q                        |                        |                          |                          | 78.3             | q                        | q                        |
| Percent of Passes        |                     |                          |                          |                        |                          |                          |                  |                          |                          |
| School                   | 85.0                |                          |                          |                        |                          |                          | 85.0             |                          |                          |
| District                 | 95.4                | q                        | q                        |                        |                          |                          | 95.4             | q                        | q                        |
| Province                 | 95.9                |                          |                          |                        |                          |                          | 95.9             |                          |                          |