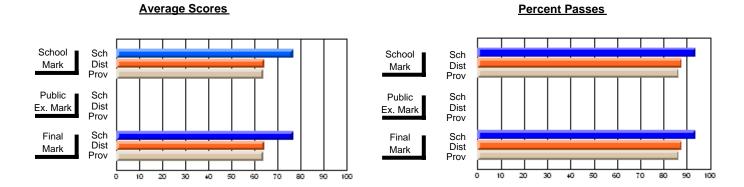

### District 4 - Eastern

#214 - John Burke High School, Grand Bank

Subject: Art

| # students in course: 8  Average Score | School<br>Mark | School<br>vs<br>District | School<br>vs<br>Province | Pub<br>Exa<br>Mar | n School | School<br>vs<br>Province | Final<br>Mark | School<br>vs<br>District | School<br>vs<br>Province |
|----------------------------------------|----------------|--------------------------|--------------------------|-------------------|----------|--------------------------|---------------|--------------------------|--------------------------|
| School                                 | 84.8           |                          |                          |                   |          | _                        | 84.8          |                          |                          |
| District                               | 71.7           | р                        | р                        |                   |          |                          | 71.7          | р                        | р                        |
| Province                               | 70.3           |                          |                          |                   |          |                          | 70.3          |                          |                          |
| Percent of Passes                      |                |                          |                          |                   |          |                          |               |                          |                          |
| School                                 | 100.0          |                          |                          |                   |          |                          | 100.0         |                          |                          |
| District                               | 91.5           | р                        | р                        |                   |          |                          | 91.5          | р                        | р                        |
| Province                               | 89.7           |                          |                          |                   |          |                          | 89.7          |                          |                          |