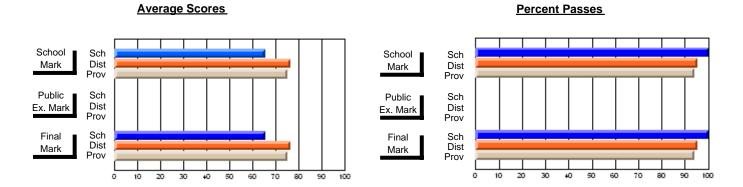

### District 4 - Eastern

#214 - John Burke High School, Grand Bank

Subject: Art

| # students in course: 8  Average Score | School<br>Mark | School<br>vs<br>District | School<br>vs<br>Province | Pub<br>Exa<br>Mar | n School | School<br>vs<br>Province | Final<br>Mark | School<br>vs<br>District | School<br>vs<br>Province |
|----------------------------------------|----------------|--------------------------|--------------------------|-------------------|----------|--------------------------|---------------|--------------------------|--------------------------|
| School                                 | 84.8           |                          |                          |                   |          | _                        | 84.8          |                          |                          |
| District                               | 71.7           | р                        | р                        |                   |          |                          | 71.7          | р                        | р                        |
| Province                               | 70.3           |                          |                          |                   |          |                          | 70.3          |                          |                          |
| Percent of Passes                      |                |                          |                          |                   |          |                          |               |                          |                          |
| School                                 | 100.0          |                          |                          |                   |          |                          | 100.0         |                          |                          |
| District                               | 91.5           | р                        | р                        |                   |          |                          | 91.5          | р                        | р                        |
| Province                               | 89.7           |                          |                          |                   |          |                          | 89.7          |                          |                          |