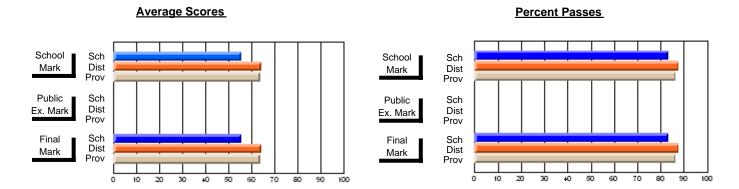

### District 4 - Eastern

#214 - John Burke High School, Grand Bank

**Subject: Family Studies** 

| # students in course: 20 | School<br>Mark      | School<br>vs<br>District | School<br>vs<br>Province | Public<br>Exam<br>Mark | School<br>vs<br>District | School<br>vs<br>Province | Final<br>Mark    | School<br>vs<br>District | School<br>vs<br>Province |
|--------------------------|---------------------|--------------------------|--------------------------|------------------------|--------------------------|--------------------------|------------------|--------------------------|--------------------------|
| Average Score            |                     |                          |                          |                        |                          |                          |                  |                          |                          |
| School<br>District       | <b>57.7</b><br>77.7 |                          |                          |                        |                          |                          | <b>57.7</b> 77.7 |                          |                          |
| Province                 | 78.3                | q                        | q                        |                        |                          |                          | 78.3             | q                        | q                        |
| Percent of Passes        |                     |                          |                          |                        |                          |                          |                  |                          |                          |
| School                   | 85.0                |                          |                          |                        |                          |                          | 85.0             |                          |                          |
| District                 | 95.4                | q                        | q                        |                        |                          |                          | 95.4             | q                        | q                        |
| Province                 | 95.9                |                          |                          |                        |                          |                          | 95.9             |                          |                          |

Modification Time: 3:29:34PM

Modification Date: 11/29/2007

Source: Evaluation & Research

<sup>\*</sup> Data from the High School Certification System. The results from supplementary courses are not reflected in these results. All students obtaining a score of 48 or 49 on the final mark, were adjusted to 50 and are reflected in the Final Mark column.