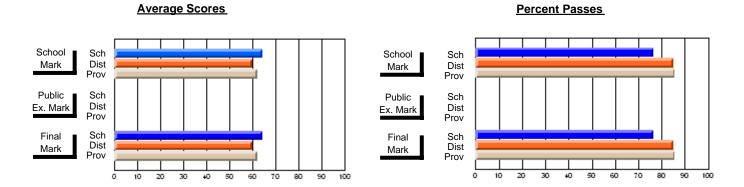

### District 4 - Eastern

#214 - John Burke High School, Grand Bank

**Subject: Mathematics** 

| # students in course: 19 | School | School   | School<br>vs | Public<br>Exam | School   | School   | Final | School   | School   |
|--------------------------|--------|----------|--------------|----------------|----------|----------|-------|----------|----------|
| Average Score            | Mark   | District | Province     | Mark           | District | Province | Mark  | District | Province |
| School                   | 52.3   |          |              |                |          |          | 52.3  |          |          |
| District                 | 60.1   | q        | q            |                |          |          | 60.1  | q        | q        |
| Province                 | 60.3   | •        |              |                |          |          | 60.3  | ·        |          |
| Percent of Passes        |        |          |              |                |          |          |       |          |          |
| School                   | 57.9   |          |              |                |          |          | 57.9  |          |          |
| District                 | 81.5   | q        | q            |                |          |          | 81.6  | q        | q        |
| Province                 | 81.7   |          |              |                |          |          | 81.8  |          |          |