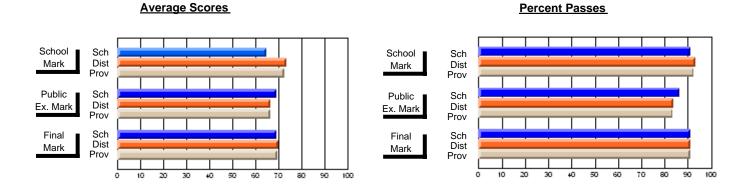

### District 4 - Eastern

#214 - John Burke High School, Grand Bank

**Subject: Enterprise Education** 

| Course: CONSUMER STUDIES       | 1202           |                          |                          |   |                        |                          |                          |               |    |                          |
|--------------------------------|----------------|--------------------------|--------------------------|---|------------------------|--------------------------|--------------------------|---------------|----|--------------------------|
| # students in course: 42       | School<br>Mark | School<br>vs<br>District | School<br>vs<br>Province |   | Public<br>Exam<br>Mark | School<br>vs<br>District | School<br>vs<br>Province | Final<br>Mark | VS | School<br>vs<br>Province |
| <u>Average Score</u><br>School | 71.1           |                          |                          | ł |                        |                          |                          | 71.1          |    |                          |
| District                       | 67.1           | р                        | р                        |   |                        |                          |                          | 67.1          | р  | р                        |
| Province                       | 66.6           |                          | r                        |   |                        |                          |                          | 66.6          |    | 1                        |
| Percent of Passes              |                |                          |                          |   |                        |                          |                          |               |    |                          |
| School                         | 90.5           |                          |                          |   |                        |                          |                          | 90.5          |    |                          |
| District                       | 90.5           | р                        | р                        |   |                        |                          |                          | 90.5          | р  | р                        |
| Province                       | 89.2           |                          |                          |   |                        |                          |                          | 89.2          |    |                          |

Modification Time: 3:29:34PM

Modification Date: 11/29/2007

Source: Evaluation & Research

<sup>\*</sup> Data from the High School Certification System. The results from supplementary courses are not reflected in these results. All students obtaining a score of 48 or 49 on the final mark, were adjusted to 50 and are reflected in the Final Mark column.