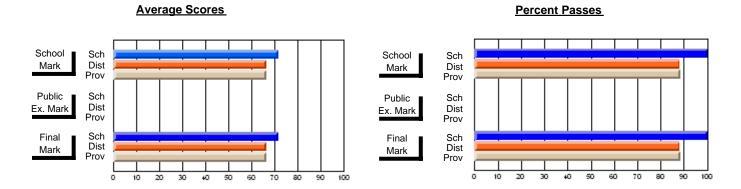

### District 4 - Eastern

#214 - John Burke High School, Grand Bank

Subject: Art

| # students in course: 8  Average Score | School<br>Mark | School<br>vs<br>District | School<br>vs<br>Province | Pub<br>Exa<br>Mar | n School | School<br>vs<br>Province | Final<br>Mark | School<br>vs<br>District | School<br>vs<br>Province |
|----------------------------------------|----------------|--------------------------|--------------------------|-------------------|----------|--------------------------|---------------|--------------------------|--------------------------|
| School                                 | 84.8           |                          |                          |                   |          | _                        | 84.8          |                          |                          |
| District                               | 71.7           | р                        | р                        |                   |          |                          | 71.7          | р                        | р                        |
| Province                               | 70.3           |                          |                          |                   |          |                          | 70.3          |                          |                          |
| Percent of Passes                      |                |                          |                          |                   |          |                          |               |                          |                          |
| School                                 | 100.0          |                          |                          |                   |          |                          | 100.0         |                          |                          |
| District                               | 91.5           | р                        | р                        |                   |          |                          | 91.5          | р                        | р                        |
| Province                               | 89.7           |                          |                          |                   |          |                          | 89.7          |                          |                          |