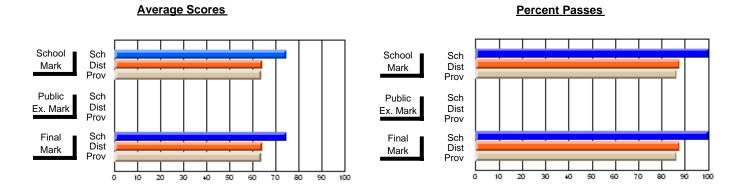

### District 4 - Eastern

#214 - John Burke High School, Grand Bank

**Subject: Enterprise Education** 

| Course: CONSUMER STUDIES       | 1202           |                          |                          |   |                        |                          |                          |               |    |                          |
|--------------------------------|----------------|--------------------------|--------------------------|---|------------------------|--------------------------|--------------------------|---------------|----|--------------------------|
| # students in course: 42       | School<br>Mark | School<br>vs<br>District | School<br>vs<br>Province |   | Public<br>Exam<br>Mark | School<br>vs<br>District | School<br>vs<br>Province | Final<br>Mark | VS | School<br>vs<br>Province |
| <u>Average Score</u><br>School | 71.1           |                          |                          | ł |                        |                          |                          | 71.1          |    |                          |
| District                       | 67.1           | р                        | р                        |   |                        |                          |                          | 67.1          | р  | р                        |
| Province                       | 66.6           |                          | r                        |   |                        |                          |                          | 66.6          |    | 1                        |
| Percent of Passes              |                |                          |                          |   |                        |                          |                          |               |    |                          |
| School                         | 90.5           |                          |                          |   |                        |                          |                          | 90.5          |    |                          |
| District                       | 90.5           | р                        | р                        |   |                        |                          |                          | 90.5          | р  | р                        |
| Province                       | 89.2           |                          |                          |   |                        |                          |                          | 89.2          |    |                          |

Modification Time: 3:29:34PM

Modification Date: 11/29/2007

Source: Evaluation & Research

<sup>\*</sup> Data from the High School Certification System. The results from supplementary courses are not reflected in these results. All students obtaining a score of 48 or 49 on the final mark, were adjusted to 50 and are reflected in the Final Mark column.