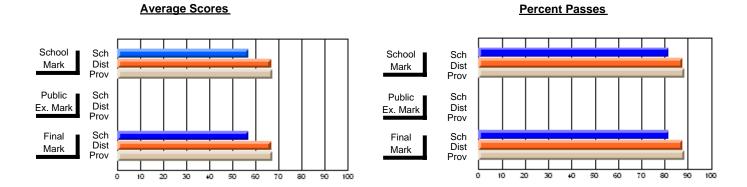

#### **Subject: Family Studies**

| Course: FOODS 1100       |                |                          |                          |   |                        |                          |                          |              |    |                          |
|--------------------------|----------------|--------------------------|--------------------------|---|------------------------|--------------------------|--------------------------|--------------|----|--------------------------|
| # students in course: 19 | School<br>Mark | School<br>vs<br>District | School<br>vs<br>Province | - | Public<br>Exam<br>Mark | School<br>vs<br>District | School<br>vs<br>Province | Fina<br>Mari | VS | School<br>vs<br>Province |
| Average Score            |                |                          |                          |   |                        |                          |                          |              |    |                          |
| School                   | 62.0           |                          |                          |   |                        |                          |                          | 62.0         |    |                          |
| District                 | 79.2           | q                        | q                        |   |                        |                          |                          | 79.2         | q  | q                        |
| Province                 | 77.1           |                          |                          |   |                        |                          |                          | 77.1         |    |                          |
| Percent of Passes        |                |                          |                          |   |                        |                          |                          |              |    |                          |
| School                   | 78.9           |                          |                          |   |                        |                          |                          | 78.9         |    |                          |
| District                 | 96.6           | q                        | q                        |   |                        |                          |                          | 96.6         | q  | q                        |
| Province                 | 94.6           |                          |                          |   |                        |                          |                          | 94.6         |    |                          |