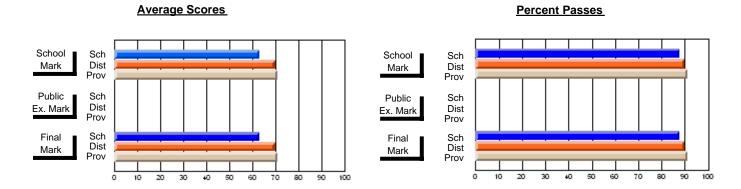

### District 4 - Eastern

#214 - John Burke High School, Grand Bank

**Subject: Family Studies** 

| # students in course: 20 | School<br>Mark      | School<br>vs<br>District | School<br>vs<br>Province | Public<br>Exam<br>Mark | School<br>vs<br>District | School<br>vs<br>Province | Final<br>Mark    | School<br>vs<br>District | School<br>vs<br>Province |
|--------------------------|---------------------|--------------------------|--------------------------|------------------------|--------------------------|--------------------------|------------------|--------------------------|--------------------------|
| Average Score            |                     |                          |                          |                        |                          |                          |                  |                          |                          |
| School<br>District       | <b>57.7</b><br>77.7 |                          |                          |                        |                          |                          | <b>57.7</b> 77.7 |                          |                          |
| Province                 | 78.3                | q                        | q                        |                        |                          |                          | 78.3             | q                        | q                        |
| Percent of Passes        |                     |                          |                          |                        |                          |                          |                  |                          |                          |
| School                   | 85.0                |                          |                          |                        |                          |                          | 85.0             |                          |                          |
| District                 | 95.4                | q                        | q                        |                        |                          |                          | 95.4             | q                        | q                        |
| Province                 | 95.9                |                          |                          |                        |                          |                          | 95.9             |                          |                          |

Modification Time: 3:29:34PM

Modification Date: 11/29/2007

Source: Evaluation & Research

<sup>\*</sup> Data from the High School Certification System. The results from supplementary courses are not reflected in these results. All students obtaining a score of 48 or 49 on the final mark, were adjusted to 50 and are reflected in the Final Mark column.