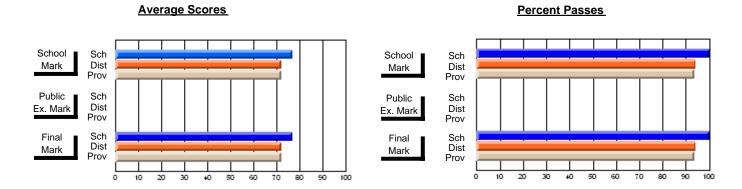

### District 4 - Eastern

#214 - John Burke High School, Grand Bank

Subject: Technology Education

| # students in course: 19 | School<br>Mark   | School<br>vs<br>District | School<br>vs<br>Province | Public<br>Exam<br>Mark | School<br>vs<br>District | School<br>vs<br>Province | Final<br>Mark    | School<br>vs<br>District | School<br>vs<br>Province |
|--------------------------|------------------|--------------------------|--------------------------|------------------------|--------------------------|--------------------------|------------------|--------------------------|--------------------------|
| Average Score<br>School  | 70.0             |                          |                          |                        |                          |                          | 70.0             |                          |                          |
| District                 | <b>78.8</b> 70.6 | р                        | р                        |                        |                          |                          | <b>78.8</b> 70.6 | р                        | р                        |
| Province                 | 70.3             | P                        | P                        |                        |                          |                          | 70.3             | P                        | P                        |
| Percent of Passes        |                  |                          |                          |                        |                          |                          |                  |                          |                          |
| School                   | 100.0            |                          |                          |                        |                          |                          | 100.0            |                          |                          |
| District                 | 92.6             | р                        | р                        |                        |                          |                          | 92.6             | р                        | р                        |
| Province                 | 92.1             |                          |                          |                        |                          |                          | 92.1             |                          |                          |