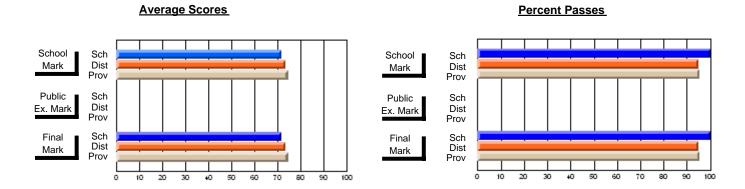

### District 4 - Eastern

#214 - John Burke High School, Grand Bank

**Subject: Enterprise Education** 

| Course: CONSUMER STUDIES       | 1202           |                          |                          |   |                        |                          |                          |               |    |                          |
|--------------------------------|----------------|--------------------------|--------------------------|---|------------------------|--------------------------|--------------------------|---------------|----|--------------------------|
| # students in course: 42       | School<br>Mark | School<br>vs<br>District | School<br>vs<br>Province |   | Public<br>Exam<br>Mark | School<br>vs<br>District | School<br>vs<br>Province | Final<br>Mark | VS | School<br>vs<br>Province |
| <u>Average Score</u><br>School | 71.1           |                          |                          | ł |                        |                          |                          | 71.1          |    |                          |
| District                       | 67.1           | р                        | р                        |   |                        |                          |                          | 67.1          | р  | р                        |
| Province                       | 66.6           |                          | r                        |   |                        |                          |                          | 66.6          |    | 1                        |
| Percent of Passes              |                |                          |                          |   |                        |                          |                          |               |    |                          |
| School                         | 90.5           |                          |                          |   |                        |                          |                          | 90.5          |    |                          |
| District                       | 90.5           | р                        | р                        |   |                        |                          |                          | 90.5          | р  | р                        |
| Province                       | 89.2           |                          |                          |   |                        |                          |                          | 89.2          |    |                          |