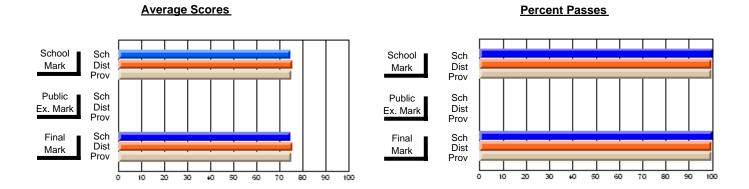

### District 4 - Eastern

#214 - John Burke High School, Grand Bank

Subject: Art

| Average Score<br>School<br>District | 84.6 |   |   | ! † |  |                      |   |   |
|-------------------------------------|------|---|---|-----|--|----------------------|---|---|
|                                     | 72.8 | р | р |     |  | <b>84.6</b> 72.8     | р | р |
| Province Percent of Passes School   | 73.9 |   |   |     |  | 73.9<br><b>100.0</b> |   |   |
| District                            | 93.8 | р | р |     |  | 93.8                 | q | р |

Modification Time: 3:29:34PM

Modification Date: 11/29/2007

Source: Evaluation & Research

<sup>\*</sup> Data from the High School Certification System. The results from supplementary courses are not reflected in these results. All students obtaining a score of 48 or 49 on the final mark, were adjusted to 50 and are reflected in the Final Mark column.