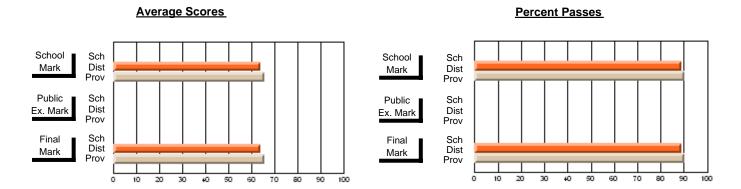

### District 4 - Eastern

#214 - John Burke High School, Grand Bank

**Subject: Family Studies** 

| # students in course: 13       | School<br>Mark | School<br>vs<br>District | School<br>vs<br>Province | Publi<br>Exam<br>Mark | School<br>vs | School<br>vs<br>Province | Final<br>Mark | School<br>vs<br>District | School<br>vs<br>Province |
|--------------------------------|----------------|--------------------------|--------------------------|-----------------------|--------------|--------------------------|---------------|--------------------------|--------------------------|
| <u>Average Score</u><br>School | 69.8           |                          |                          |                       |              |                          | 69.8          |                          |                          |
| District                       | 73.1           | q                        | q                        |                       |              |                          | 73.1          | q                        | q                        |
| Province                       | 73.3           | •                        | ,                        |                       |              |                          | 73.3          | -1                       | 1                        |
| Percent of Passes              |                |                          |                          |                       |              |                          |               |                          |                          |
| School                         | 76.9           |                          |                          |                       |              |                          | 76.9          |                          |                          |
| District                       | 90.5           | q                        | q                        |                       |              |                          | 90.5          | q                        | q                        |
| Province                       | 91.6           |                          |                          |                       |              |                          | 91.6          |                          |                          |