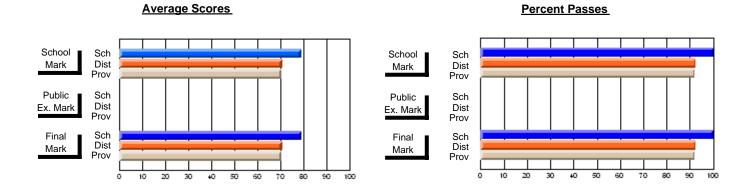

### District 4 - Eastern

#214 - John Burke High School, Grand Bank

Subject: Technology Education

| # students in course: 19 | School<br>Mark   | School<br>vs<br>District | School<br>vs<br>Province | Public<br>Exam<br>Mark | School<br>vs<br>District | School<br>vs<br>Province | Final<br>Mark    | School<br>vs<br>District | School<br>vs<br>Province |
|--------------------------|------------------|--------------------------|--------------------------|------------------------|--------------------------|--------------------------|------------------|--------------------------|--------------------------|
| Average Score<br>School  | 70.0             |                          |                          |                        |                          |                          | 70.0             |                          |                          |
| District                 | <b>78.8</b> 70.6 | р                        | р                        |                        |                          |                          | <b>78.8</b> 70.6 | р                        | р                        |
| Province                 | 70.3             | P                        | P                        |                        |                          |                          | 70.3             | P                        | P                        |
| Percent of Passes        |                  |                          |                          |                        |                          |                          |                  |                          |                          |
| School                   | 100.0            |                          |                          |                        |                          |                          | 100.0            |                          |                          |
| District                 | 92.6             | р                        | р                        |                        |                          |                          | 92.6             | р                        | р                        |
| Province                 | 92.1             |                          |                          |                        |                          |                          | 92.1             |                          |                          |