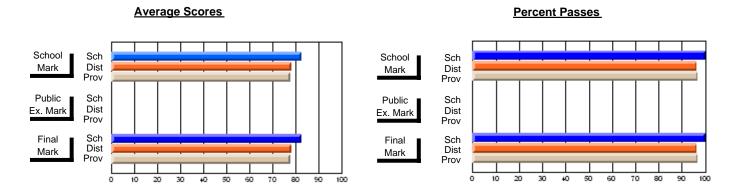

### District 4 - Eastern

#214 - John Burke High School, Grand Bank

Subject: French

| Course: FRENCH 2200      |                |                          |                          |                        |                          |                          |     |     |                          |                          |
|--------------------------|----------------|--------------------------|--------------------------|------------------------|--------------------------|--------------------------|-----|-----|--------------------------|--------------------------|
| # students in course: 16 | School<br>Mark | School<br>vs<br>District | School<br>vs<br>Province | Public<br>Exam<br>Mark | School<br>vs<br>District | School<br>vs<br>Province |     | nal | School<br>vs<br>District | School<br>vs<br>Province |
| Average Score            |                |                          |                          |                        |                          |                          |     |     |                          |                          |
| School                   | 77.8           |                          |                          |                        |                          |                          | 77  | .8  |                          |                          |
| District                 | 70.5           | р                        | р                        |                        |                          |                          | 70  | .5  | р                        | р                        |
| Province                 | 70.7           |                          |                          |                        |                          |                          | 70  | .7  |                          |                          |
| Percent of Passes        |                |                          |                          |                        |                          |                          |     |     |                          |                          |
| School                   | 100.0          |                          |                          |                        |                          |                          | 100 | .0  |                          |                          |
| District                 | 95.0           | р                        | р                        |                        |                          |                          | 95  | .0  | р                        | р                        |
| Province                 | 93.9           |                          |                          |                        |                          |                          | 93  | .9  |                          |                          |