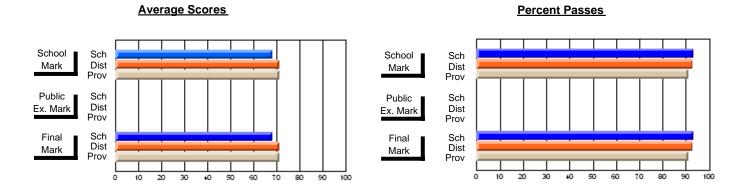

### District 4 - Eastern

#214 - John Burke High School, Grand Bank

Subject: Art

| Average Score<br>School<br>District | 84.6 |   |   | ! † |  |                      |   |   |
|-------------------------------------|------|---|---|-----|--|----------------------|---|---|
|                                     | 72.8 | р | р |     |  | <b>84.6</b> 72.8     | р | р |
| Province Percent of Passes School   | 73.9 |   |   |     |  | 73.9<br><b>100.0</b> |   |   |
| District                            | 93.8 | р | р |     |  | 93.8                 | q | р |

Modification Time: 3:29:34PM

Modification Date: 11/29/2007

Source: Evaluation & Research

<sup>\*</sup> Data from the High School Certification System. The results from supplementary courses are not reflected in these results. All students obtaining a score of 48 or 49 on the final mark, were adjusted to 50 and are reflected in the Final Mark column.