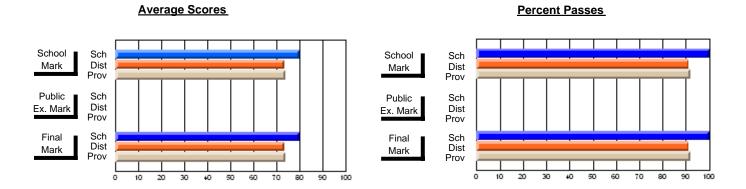

### District 4 - Eastern

#214 - John Burke High School, Grand Bank

Subject: Art

| Average Score<br>School<br>District | 84.6 |   |   | ! † |  |                      |   |   |
|-------------------------------------|------|---|---|-----|--|----------------------|---|---|
|                                     | 72.8 | р | р |     |  | <b>84.6</b> 72.8     | р | р |
| Province Percent of Passes School   | 73.9 |   |   |     |  | 73.9<br><b>100.0</b> |   |   |
| District                            | 93.8 | р | р |     |  | 93.8                 | q | р |