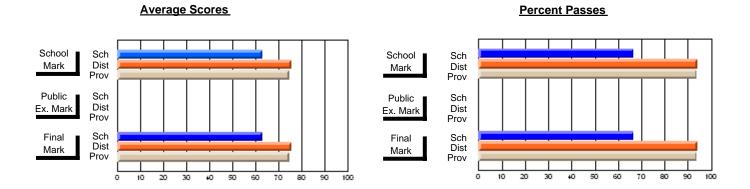

### District 4 - Eastern

#214 - John Burke High School, Grand Bank

Subject: Art

| # students in course: 8  Average Score | School<br>Mark | School<br>vs<br>District | School<br>vs<br>Province | Pub<br>Exa<br>Mar | n School | School<br>vs<br>Province | Final<br>Mark | School<br>vs<br>District | School<br>vs<br>Province |
|----------------------------------------|----------------|--------------------------|--------------------------|-------------------|----------|--------------------------|---------------|--------------------------|--------------------------|
| School                                 | 84.8           |                          |                          |                   |          | _                        | 84.8          |                          |                          |
| District                               | 71.7           | р                        | р                        |                   |          |                          | 71.7          | р                        | р                        |
| Province                               | 70.3           |                          |                          |                   |          |                          | 70.3          |                          |                          |
| Percent of Passes                      |                |                          |                          |                   |          |                          |               |                          |                          |
| School                                 | 100.0          |                          |                          |                   |          |                          | 100.0         |                          |                          |
| District                               | 91.5           | р                        | р                        |                   |          |                          | 91.5          | р                        | р                        |
| Province                               | 89.7           |                          |                          |                   |          |                          | 89.7          |                          |                          |

Modification Time: 3:29:34PM

Modification Date: 11/29/2007

Source: Evaluation & Research

<sup>\*</sup> Data from the High School Certification System. The results from supplementary courses are not reflected in these results. All students obtaining a score of 48 or 49 on the final mark, were adjusted to 50 and are reflected in the Final Mark column.