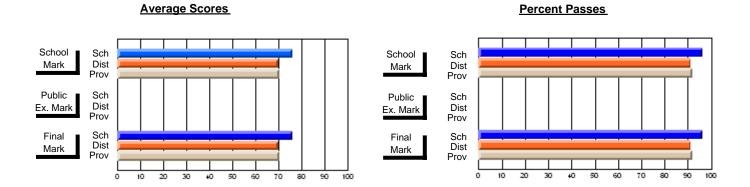

### District 4 - Eastern

#214 - John Burke High School, Grand Bank

Subject: Art

| # students in course: 8  Average Score | School<br>Mark | School<br>vs<br>District | School<br>vs<br>Province | Pub<br>Exa<br>Mar | n School | School<br>vs<br>Province | Final<br>Mark | School<br>vs<br>District | School<br>vs<br>Province |
|----------------------------------------|----------------|--------------------------|--------------------------|-------------------|----------|--------------------------|---------------|--------------------------|--------------------------|
| School                                 | 84.8           |                          |                          |                   |          | _                        | 84.8          |                          |                          |
| District                               | 71.7           | р                        | р                        |                   |          |                          | 71.7          | р                        | р                        |
| Province                               | 70.3           |                          |                          |                   |          |                          | 70.3          |                          |                          |
| Percent of Passes                      |                |                          |                          |                   |          |                          |               |                          |                          |
| School                                 | 100.0          |                          |                          |                   |          |                          | 100.0         |                          |                          |
| District                               | 91.5           | р                        | р                        |                   |          |                          | 91.5          | р                        | р                        |
| Province                               | 89.7           |                          |                          |                   |          |                          | 89.7          |                          |                          |