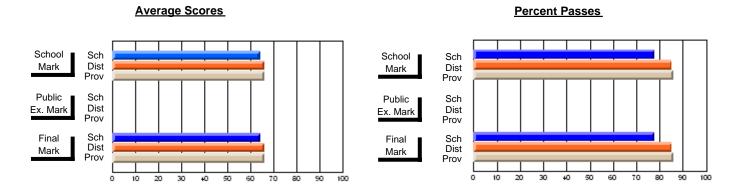

### District 4 - Eastern

#214 - John Burke High School, Grand Bank

**Subject: Family Studies** 

| # students in course: 13       | School<br>Mark | School<br>vs<br>District | School<br>vs<br>Province | Publi<br>Exam<br>Mark | School<br>vs | School<br>vs<br>Province | Final<br>Mark | School<br>vs<br>District | School<br>vs<br>Province |
|--------------------------------|----------------|--------------------------|--------------------------|-----------------------|--------------|--------------------------|---------------|--------------------------|--------------------------|
| <u>Average Score</u><br>School | 69.8           |                          |                          |                       |              |                          | 69.8          |                          |                          |
| District                       | 73.1           | q                        | q                        |                       |              |                          | 73.1          | q                        | q                        |
| Province                       | 73.3           | •                        | ,                        |                       |              |                          | 73.3          | -1                       | 1                        |
| Percent of Passes              |                |                          |                          |                       |              |                          |               |                          |                          |
| School                         | 76.9           |                          |                          |                       |              |                          | 76.9          |                          |                          |
| District                       | 90.5           | q                        | q                        |                       |              |                          | 90.5          | q                        | q                        |
| Province                       | 91.6           |                          |                          |                       |              |                          | 91.6          |                          |                          |

Modification Time: 3:29:34PM

Modification Date: 11/29/2007

Source: Evaluation & Research

<sup>\*</sup> Data from the High School Certification System. The results from supplementary courses are not reflected in these results. All students obtaining a score of 48 or 49 on the final mark, were adjusted to 50 and are reflected in the Final Mark column.