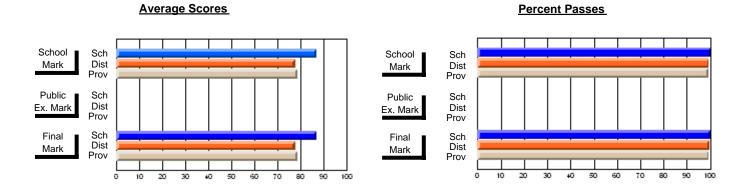

### District 4 - Eastern

#214 - John Burke High School, Grand Bank

Subject: Enterprise Education

| Course: ENTERPRISE 3205  |                |                          |                          |   |                        |                          |                          |             |    |                          |
|--------------------------|----------------|--------------------------|--------------------------|---|------------------------|--------------------------|--------------------------|-------------|----|--------------------------|
| # students in course: 18 | School<br>Mark | School<br>vs<br>District | School<br>vs<br>Province | Ī | Public<br>Exam<br>Mark | School<br>vs<br>District | School<br>vs<br>Province | Fina<br>Mar | VS | School<br>vs<br>Province |
| Average Score            |                |                          |                          | ļ |                        |                          |                          |             |    |                          |
| School                   | 77.4           |                          |                          |   |                        |                          |                          | 77.4        |    |                          |
| District                 | 76.3           | р                        | р                        |   |                        |                          |                          | 76.3        | р  | р                        |
| Province                 | 75.3           |                          |                          |   |                        |                          |                          | 75.3        |    |                          |
| Percent of Passes        |                |                          |                          |   |                        |                          |                          |             |    |                          |
| School                   | 88.9           |                          |                          |   |                        |                          |                          | 88.9        |    |                          |
| District                 | 95.2           | q                        | q                        |   |                        |                          |                          | 95.2        | q  | q                        |
| Province                 | 94.2           |                          |                          |   |                        |                          |                          | 94.2        |    |                          |