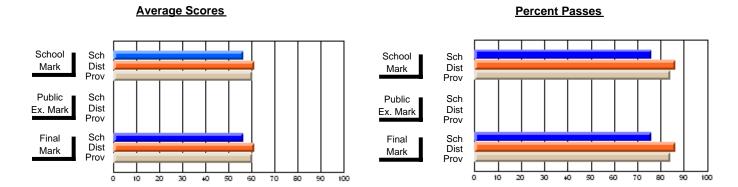

### District 4 - Eastern

#214 - John Burke High School, Grand Bank

**Subject: Family Studies** 

| # students in course: 20 | School<br>Mark      | School<br>vs<br>District | School<br>vs<br>Province | Public<br>Exam<br>Mark | School<br>vs<br>District | School<br>vs<br>Province | Final<br>Mark    | School<br>vs<br>District | School<br>vs<br>Province |
|--------------------------|---------------------|--------------------------|--------------------------|------------------------|--------------------------|--------------------------|------------------|--------------------------|--------------------------|
| Average Score            |                     |                          |                          |                        |                          |                          |                  |                          |                          |
| School<br>District       | <b>57.7</b><br>77.7 |                          |                          |                        |                          |                          | <b>57.7</b> 77.7 |                          |                          |
| Province                 | 78.3                | q                        | q                        |                        |                          |                          | 78.3             | q                        | q                        |
| Percent of Passes        |                     |                          |                          |                        |                          |                          |                  |                          |                          |
| School                   | 85.0                |                          |                          |                        |                          |                          | 85.0             |                          |                          |
| District                 | 95.4                | q                        | q                        |                        |                          |                          | 95.4             | q                        | q                        |
| Province                 | 95.9                |                          |                          |                        |                          |                          | 95.9             |                          |                          |