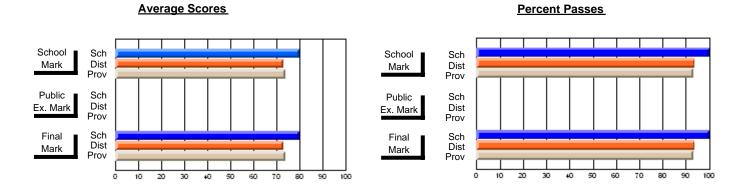

### District 4 - Eastern

#214 - John Burke High School, Grand Bank

Subject: Technology Education

| # students in course: 19 | School<br>Mark   | School<br>vs<br>District | School<br>vs<br>Province | Public<br>Exam<br>Mark | School<br>vs<br>District | School<br>vs<br>Province | Final<br>Mark    | School<br>vs<br>District | School<br>vs<br>Province |
|--------------------------|------------------|--------------------------|--------------------------|------------------------|--------------------------|--------------------------|------------------|--------------------------|--------------------------|
| Average Score<br>School  | 70.0             |                          |                          |                        |                          |                          | 70.0             |                          |                          |
| District                 | <b>78.8</b> 70.6 | р                        | р                        |                        |                          |                          | <b>78.8</b> 70.6 | р                        | р                        |
| Province                 | 70.3             | P                        | P                        |                        |                          |                          | 70.3             | P                        | P                        |
| Percent of Passes        |                  |                          |                          |                        |                          |                          |                  |                          |                          |
| School                   | 100.0            |                          |                          |                        |                          |                          | 100.0            |                          |                          |
| District                 | 92.6             | р                        | р                        |                        |                          |                          | 92.6             | р                        | р                        |
| Province                 | 92.1             |                          |                          |                        |                          |                          | 92.1             |                          |                          |

Modification Time: 3:29:34PM

Modification Date: 11/29/2007

Source: Evaluation & Research

<sup>\*</sup> Data from the High School Certification System. The results from supplementary courses are not reflected in these results. All students obtaining a score of 48 or 49 on the final mark, were adjusted to 50 and are reflected in the Final Mark column.