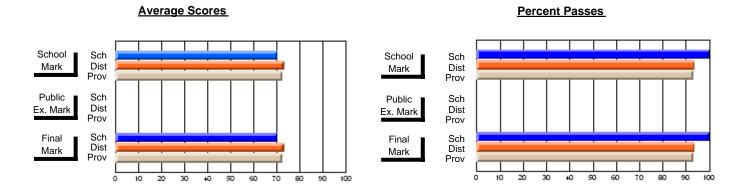

### District 4 - Eastern

#214 - John Burke High School, Grand Bank

Subject: Art

| Average Score<br>School<br>District | 84.6 |   |   | ! † |  |                      |   |   |
|-------------------------------------|------|---|---|-----|--|----------------------|---|---|
|                                     | 72.8 | р | р |     |  | <b>84.6</b> 72.8     | р | р |
| Province Percent of Passes School   | 73.9 |   |   |     |  | 73.9<br><b>100.0</b> |   |   |
| District                            | 93.8 | р | р |     |  | 93.8                 | q | р |