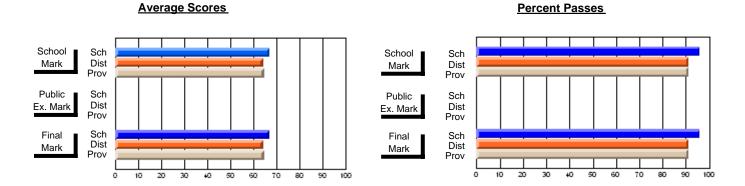

### District 4 - Eastern

#214 - John Burke High School, Grand Bank

**Subject: Social Studies** 

| # students in course: 48  Average Score | School<br>Mark   | School<br>vs<br>District | School<br>vs<br>Province | Public<br>Exam<br>Mark | School<br>vs<br>District | School<br>vs<br>Province | Final<br>Mark    | School<br>vs<br>District | School<br>vs<br>Province |
|-----------------------------------------|------------------|--------------------------|--------------------------|------------------------|--------------------------|--------------------------|------------------|--------------------------|--------------------------|
| School District                         | <b>68.6</b> 65.6 | р                        | р                        |                        |                          |                          | <b>68.6</b> 65.6 | р                        | р                        |
| Province                                | 66.0             | P                        | P                        |                        |                          |                          | 66.0             | P                        | P                        |
| Percent of Passes                       |                  |                          |                          |                        |                          |                          |                  |                          |                          |
| School                                  | 81.3             |                          |                          |                        |                          |                          | 81.3             |                          |                          |
| District                                | 87.3             | q                        | q                        |                        |                          |                          | 87.3             | q                        | q                        |
| Province                                | 87.0             |                          |                          |                        |                          |                          | 87.1             |                          |                          |