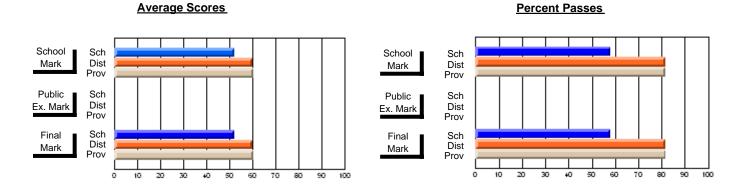

### District 4 - Eastern

#214 - John Burke High School, Grand Bank

**Subject: Mathematics** 

| # students in course: 19 | School | School   | School<br>vs | Public<br>Exam | School   | School   | Final | School   | School   |
|--------------------------|--------|----------|--------------|----------------|----------|----------|-------|----------|----------|
| Average Score            | Mark   | District | Province     | Mark           | District | Province | Mark  | District | Province |
| School                   | 52.3   |          |              |                |          |          | 52.3  |          |          |
| District                 | 60.1   | q        | q            |                |          |          | 60.1  | q        | q        |
| Province                 | 60.3   | •        |              |                |          |          | 60.3  | ·        |          |
| Percent of Passes        |        |          |              |                |          |          |       |          |          |
| School                   | 57.9   |          |              |                |          |          | 57.9  |          |          |
| District                 | 81.5   | q        | q            |                |          |          | 81.6  | q        | q        |
| Province                 | 81.7   |          |              |                |          |          | 81.8  |          |          |