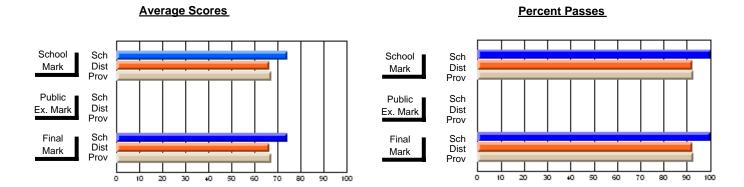

### District 4 - Eastern

#214 - John Burke High School, Grand Bank

Subject: Art

| # students in course: 8  Average Score | School<br>Mark | School<br>vs<br>District | School<br>vs<br>Province | Pub<br>Exa<br>Mar | n School | School<br>vs<br>Province | Final<br>Mark | School<br>vs<br>District | School<br>vs<br>Province |
|----------------------------------------|----------------|--------------------------|--------------------------|-------------------|----------|--------------------------|---------------|--------------------------|--------------------------|
| School                                 | 84.8           |                          |                          |                   |          | _                        | 84.8          |                          |                          |
| District                               | 71.7           | р                        | р                        |                   |          |                          | 71.7          | р                        | р                        |
| Province                               | 70.3           |                          |                          |                   |          |                          | 70.3          |                          |                          |
| Percent of Passes                      |                |                          |                          |                   |          |                          |               |                          |                          |
| School                                 | 100.0          |                          |                          |                   |          |                          | 100.0         |                          |                          |
| District                               | 91.5           | р                        | р                        |                   |          |                          | 91.5          | р                        | р                        |
| Province                               | 89.7           |                          |                          |                   |          |                          | 89.7          |                          |                          |