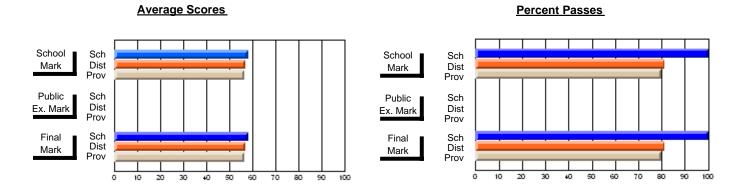

### District 4 - Eastern

#214 - John Burke High School, Grand Bank

**Subject: Social Studies** 

| # students in course: 12 | School<br>Mark   | School<br>vs<br>District | School<br>vs<br>Province | Public<br>Exam<br>Mark | School<br>vs<br>District | School<br>vs<br>Province | Final<br>Mark    | School<br>vs<br>District | School<br>vs<br>Province |
|--------------------------|------------------|--------------------------|--------------------------|------------------------|--------------------------|--------------------------|------------------|--------------------------|--------------------------|
| Average Score<br>School  | 60.6             |                          |                          |                        |                          |                          | 60.6             |                          |                          |
| District                 | <b>60.6</b> 61.7 | q                        | q                        |                        |                          |                          | <b>60.6</b> 61.7 | q                        | q                        |
| Province                 | 60.9             | ч                        | 4                        |                        |                          |                          | 60.9             | 4                        | 4                        |
| Percent of Passes        |                  |                          |                          |                        |                          |                          |                  |                          |                          |
| School                   | 91.7             |                          |                          |                        |                          |                          | 91.7             |                          |                          |
| District                 | 91.8             | q                        | р                        |                        |                          |                          | 91.9             | q                        | р                        |
| Province                 | 89.5             |                          |                          |                        |                          |                          | 89.7             |                          |                          |