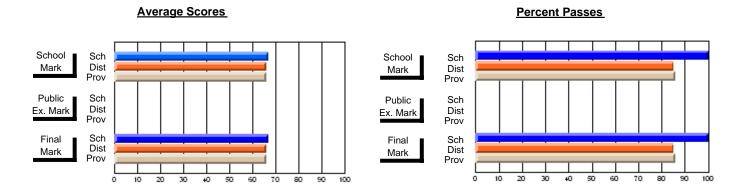

### District 4 - Eastern

#214 - John Burke High School, Grand Bank

Subject: Art

| # students in course: 8  Average Score | School<br>Mark | School<br>vs<br>District | School<br>vs<br>Province | Pub<br>Exa<br>Mar | n School | School<br>vs<br>Province | Final<br>Mark | School<br>vs<br>District | School<br>vs<br>Province |
|----------------------------------------|----------------|--------------------------|--------------------------|-------------------|----------|--------------------------|---------------|--------------------------|--------------------------|
| School                                 | 84.8           |                          |                          |                   |          | _                        | 84.8          |                          |                          |
| District                               | 71.7           | р                        | р                        |                   |          |                          | 71.7          | р                        | р                        |
| Province                               | 70.3           |                          |                          |                   |          |                          | 70.3          |                          |                          |
| Percent of Passes                      |                |                          |                          |                   |          |                          |               |                          |                          |
| School                                 | 100.0          |                          |                          |                   |          |                          | 100.0         |                          |                          |
| District                               | 91.5           | р                        | р                        |                   |          |                          | 91.5          | р                        | р                        |
| Province                               | 89.7           |                          |                          |                   |          |                          | 89.7          |                          |                          |