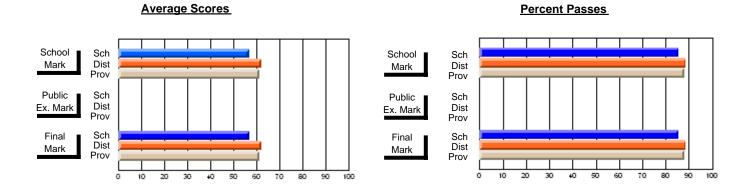

### District 4 - Eastern

#214 - John Burke High School, Grand Bank

Subject: Art

| # students in course: 8  Average Score | School<br>Mark | School<br>vs<br>District | School<br>vs<br>Province | Pub<br>Exa<br>Mar | n School | School<br>vs<br>Province | Final<br>Mark | School<br>vs<br>District | School<br>vs<br>Province |
|----------------------------------------|----------------|--------------------------|--------------------------|-------------------|----------|--------------------------|---------------|--------------------------|--------------------------|
| School                                 | 84.8           |                          |                          |                   |          | _                        | 84.8          |                          |                          |
| District                               | 71.7           | р                        | р                        |                   |          |                          | 71.7          | р                        | р                        |
| Province                               | 70.3           |                          |                          |                   |          |                          | 70.3          |                          |                          |
| Percent of Passes                      |                |                          |                          |                   |          |                          |               |                          |                          |
| School                                 | 100.0          |                          |                          |                   |          |                          | 100.0         |                          |                          |
| District                               | 91.5           | р                        | р                        |                   |          |                          | 91.5          | р                        | р                        |
| Province                               | 89.7           |                          |                          |                   |          |                          | 89.7          |                          |                          |

Modification Time: 3:29:34PM

Modification Date: 11/29/2007

Source: Evaluation & Research

<sup>\*</sup> Data from the High School Certification System. The results from supplementary courses are not reflected in these results. All students obtaining a score of 48 or 49 on the final mark, were adjusted to 50 and are reflected in the Final Mark column.