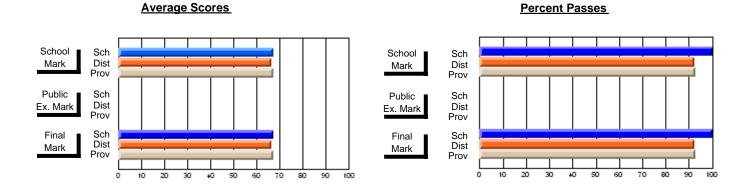

### District 4 - Eastern

#214 - John Burke High School, Grand Bank

Subject: French

| Course: FRENCH 2200      |                |                          |                          |                        |                          |                          |     |     |                          |                          |
|--------------------------|----------------|--------------------------|--------------------------|------------------------|--------------------------|--------------------------|-----|-----|--------------------------|--------------------------|
| # students in course: 16 | School<br>Mark | School<br>vs<br>District | School<br>vs<br>Province | Public<br>Exam<br>Mark | School<br>vs<br>District | School<br>vs<br>Province |     | nal | School<br>vs<br>District | School<br>vs<br>Province |
| Average Score            |                |                          |                          |                        |                          |                          |     |     |                          |                          |
| School                   | 77.8           |                          |                          |                        |                          |                          | 77  | .8  |                          |                          |
| District                 | 70.5           | р                        | р                        |                        |                          |                          | 70  | .5  | р                        | р                        |
| Province                 | 70.7           |                          |                          |                        |                          |                          | 70  | .7  |                          |                          |
| Percent of Passes        |                |                          |                          |                        |                          |                          |     |     |                          |                          |
| School                   | 100.0          |                          |                          |                        |                          |                          | 100 | .0  |                          |                          |
| District                 | 95.0           | р                        | р                        |                        |                          |                          | 95  | .0  | р                        | р                        |
| Province                 | 93.9           |                          |                          |                        |                          |                          | 93  | .9  |                          |                          |