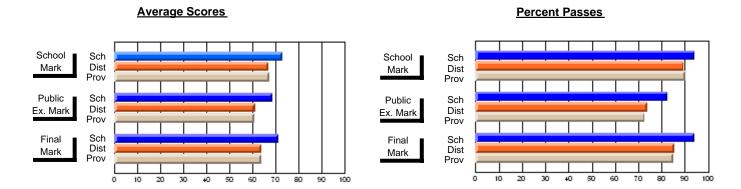

### District 4 - Eastern

#214 - John Burke High School, Grand Bank

Subject: Art

| # students in course: 8  Average Score | School<br>Mark | School<br>vs<br>District | School<br>vs<br>Province | Pub<br>Exa<br>Mar | n School | School<br>vs<br>Province | Final<br>Mark | School<br>vs<br>District | School<br>vs<br>Province |
|----------------------------------------|----------------|--------------------------|--------------------------|-------------------|----------|--------------------------|---------------|--------------------------|--------------------------|
| School                                 | 84.8           |                          |                          |                   |          | _                        | 84.8          |                          |                          |
| District                               | 71.7           | р                        | р                        |                   |          |                          | 71.7          | р                        | р                        |
| Province                               | 70.3           |                          |                          |                   |          |                          | 70.3          |                          |                          |
| Percent of Passes                      |                |                          |                          |                   |          |                          |               |                          |                          |
| School                                 | 100.0          |                          |                          |                   |          |                          | 100.0         |                          |                          |
| District                               | 91.5           | р                        | р                        |                   |          |                          | 91.5          | р                        | р                        |
| Province                               | 89.7           |                          |                          |                   |          |                          | 89.7          |                          |                          |