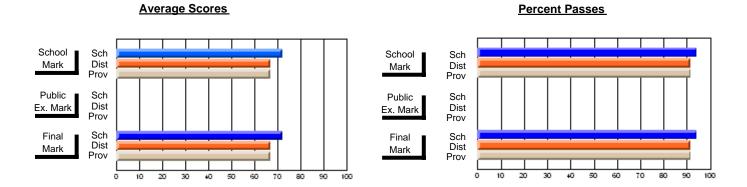

### District 4 - Eastern

#214 - John Burke High School, Grand Bank

**Subject: Mathematics** 

| # students in course: 15 | School<br>Mark | School<br>vs<br>District | School<br>vs<br>Province | Public<br>Exam<br>Mark | School<br>vs<br>District | School<br>vs<br>Province | Final<br>Mark | School<br>vs<br>District | School<br>vs<br>Province |
|--------------------------|----------------|--------------------------|--------------------------|------------------------|--------------------------|--------------------------|---------------|--------------------------|--------------------------|
| Average Score            |                |                          |                          |                        |                          |                          |               |                          |                          |
| School                   | 64.1           |                          |                          |                        |                          |                          | 64.1          |                          |                          |
| District                 | 60.1           | р                        | р                        |                        |                          |                          | 60.1          | р                        | р                        |
| Province                 | 61.0           |                          |                          |                        |                          |                          | 61.0          |                          |                          |
| Percent of Passes        |                |                          |                          |                        |                          |                          |               |                          |                          |
| School                   | 86.7           |                          |                          |                        |                          |                          | 86.7          |                          |                          |
| District                 | 82.6           | р                        | р                        |                        |                          |                          | 82.6          | р                        | р                        |
| Province                 | 83.9           |                          |                          |                        |                          |                          | 84.0          |                          |                          |