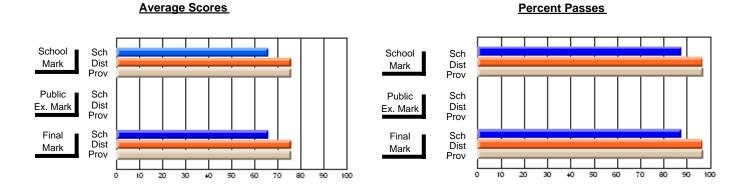

### District 4 - Eastern

#214 - John Burke High School, Grand Bank

Subject: Enterprise Education

| Course: ENTERPRISE 3205  |                |                          |                          |   |                        |                          |                          |             |    |                          |
|--------------------------|----------------|--------------------------|--------------------------|---|------------------------|--------------------------|--------------------------|-------------|----|--------------------------|
| # students in course: 18 | School<br>Mark | School<br>vs<br>District | School<br>vs<br>Province | Ī | Public<br>Exam<br>Mark | School<br>vs<br>District | School<br>vs<br>Province | Fina<br>Mar | VS | School<br>vs<br>Province |
| Average Score            |                |                          |                          | ļ |                        |                          |                          |             |    |                          |
| School                   | 77.4           |                          |                          |   |                        |                          |                          | 77.4        |    |                          |
| District                 | 76.3           | р                        | р                        |   |                        |                          |                          | 76.3        | р  | р                        |
| Province                 | 75.3           |                          |                          |   |                        |                          |                          | 75.3        |    |                          |
| Percent of Passes        |                |                          |                          |   |                        |                          |                          |             |    |                          |
| School                   | 88.9           |                          |                          |   |                        |                          |                          | 88.9        |    |                          |
| District                 | 95.2           | q                        | q                        |   |                        |                          |                          | 95.2        | q  | q                        |
| Province                 | 94.2           |                          |                          |   |                        |                          |                          | 94.2        |    |                          |