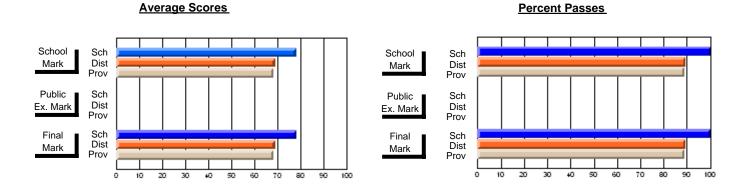

### District 4 - Eastern

#214 - John Burke High School, Grand Bank

Subject: Art

| # students in course: 8  Average Score | School<br>Mark | School<br>vs<br>District | School<br>vs<br>Province | Pub<br>Exa<br>Mar | n School | School<br>vs<br>Province | Final<br>Mark | School<br>vs<br>District | School<br>vs<br>Province |
|----------------------------------------|----------------|--------------------------|--------------------------|-------------------|----------|--------------------------|---------------|--------------------------|--------------------------|
| School                                 | 84.8           |                          |                          |                   |          | _                        | 84.8          |                          |                          |
| District                               | 71.7           | р                        | р                        |                   |          |                          | 71.7          | р                        | р                        |
| Province                               | 70.3           |                          |                          |                   |          |                          | 70.3          |                          |                          |
| Percent of Passes                      |                |                          |                          |                   |          |                          |               |                          |                          |
| School                                 | 100.0          |                          |                          |                   |          |                          | 100.0         |                          |                          |
| District                               | 91.5           | р                        | р                        |                   |          |                          | 91.5          | р                        | р                        |
| Province                               | 89.7           |                          |                          |                   |          |                          | 89.7          |                          |                          |

Modification Time: 3:29:34PM

Modification Date: 11/29/2007

Source: Evaluation & Research

<sup>\*</sup> Data from the High School Certification System. The results from supplementary courses are not reflected in these results. All students obtaining a score of 48 or 49 on the final mark, were adjusted to 50 and are reflected in the Final Mark column.