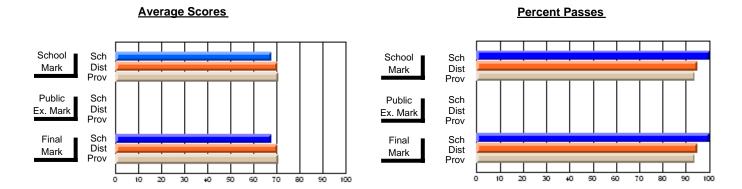

### District 4 - Eastern

#214 - John Burke High School, Grand Bank

Subject: Art

| Average Score<br>School<br>District | 84.6 |   |   | ! † |  |                      |   |   |
|-------------------------------------|------|---|---|-----|--|----------------------|---|---|
|                                     | 72.8 | р | р |     |  | <b>84.6</b> 72.8     | р | р |
| Province Percent of Passes School   | 73.9 |   |   |     |  | 73.9<br><b>100.0</b> |   |   |
| District                            | 93.8 | р | р |     |  | 93.8                 | q | р |