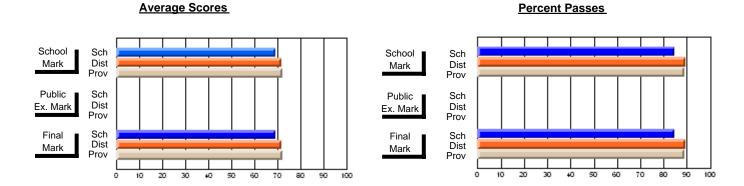

#### **Subject: Family Studies**

| Course: FOODS 1100       |                |                          |                          |   |                        |                          |                          |              |    |                          |
|--------------------------|----------------|--------------------------|--------------------------|---|------------------------|--------------------------|--------------------------|--------------|----|--------------------------|
| # students in course: 19 | School<br>Mark | School<br>vs<br>District | School<br>vs<br>Province | - | Public<br>Exam<br>Mark | School<br>vs<br>District | School<br>vs<br>Province | Fina<br>Mari | VS | School<br>vs<br>Province |
| Average Score            |                |                          |                          |   |                        |                          |                          |              |    |                          |
| School                   | 62.0           |                          |                          |   |                        |                          |                          | 62.0         |    |                          |
| District                 | 79.2           | q                        | q                        |   |                        |                          |                          | 79.2         | q  | q                        |
| Province                 | 77.1           |                          |                          |   |                        |                          |                          | 77.1         |    |                          |
| Percent of Passes        |                |                          |                          |   |                        |                          |                          |              |    |                          |
| School                   | 78.9           |                          |                          |   |                        |                          |                          | 78.9         |    |                          |
| District                 | 96.6           | q                        | q                        |   |                        |                          |                          | 96.6         | q  | q                        |
| Province                 | 94.6           |                          |                          |   |                        |                          |                          | 94.6         |    |                          |