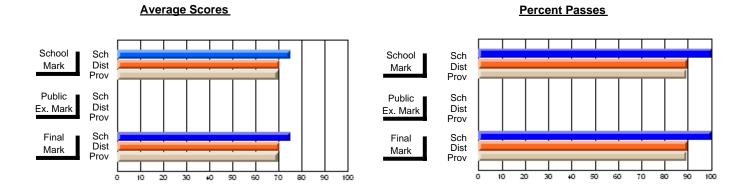

### District 4 - Eastern

#214 - John Burke High School, Grand Bank

**Subject: Enterprise Education** 

| Course: CONSUMER STUDIES       | 1202           |                          |                          |   |                        |                          |                          |               |    |                          |
|--------------------------------|----------------|--------------------------|--------------------------|---|------------------------|--------------------------|--------------------------|---------------|----|--------------------------|
| # students in course: 42       | School<br>Mark | School<br>vs<br>District | School<br>vs<br>Province |   | Public<br>Exam<br>Mark | School<br>vs<br>District | School<br>vs<br>Province | Final<br>Mark | VS | School<br>vs<br>Province |
| <u>Average Score</u><br>School | 71.1           |                          |                          | ł |                        |                          |                          | 71.1          |    |                          |
| District                       | 67.1           | р                        | р                        |   |                        |                          |                          | 67.1          | р  | р                        |
| Province                       | 66.6           |                          | r                        |   |                        |                          |                          | 66.6          |    | 1                        |
| Percent of Passes              |                |                          |                          |   |                        |                          |                          |               |    |                          |
| School                         | 90.5           |                          |                          |   |                        |                          |                          | 90.5          |    |                          |
| District                       | 90.5           | р                        | р                        |   |                        |                          |                          | 90.5          | р  | р                        |
| Province                       | 89.2           |                          |                          |   |                        |                          |                          | 89.2          |    |                          |