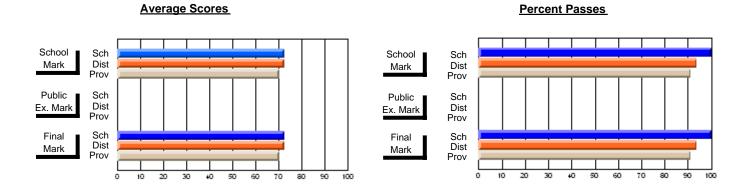

### District 4 - Eastern

#214 - John Burke High School, Grand Bank

Subject: Enterprise Education

| Course: ENTERPRISE 3205  |                |                          |                          |   |                        |                          |                          |             |    |                          |
|--------------------------|----------------|--------------------------|--------------------------|---|------------------------|--------------------------|--------------------------|-------------|----|--------------------------|
| # students in course: 18 | School<br>Mark | School<br>vs<br>District | School<br>vs<br>Province | Ī | Public<br>Exam<br>Mark | School<br>vs<br>District | School<br>vs<br>Province | Fina<br>Mar | VS | School<br>vs<br>Province |
| Average Score            |                |                          |                          | ļ |                        |                          |                          |             |    |                          |
| School                   | 77.4           |                          |                          |   |                        |                          |                          | 77.4        |    |                          |
| District                 | 76.3           | р                        | р                        |   |                        |                          |                          | 76.3        | р  | р                        |
| Province                 | 75.3           |                          |                          |   |                        |                          |                          | 75.3        |    |                          |
| Percent of Passes        |                |                          |                          |   |                        |                          |                          |             |    |                          |
| School                   | 88.9           |                          |                          |   |                        |                          |                          | 88.9        |    |                          |
| District                 | 95.2           | q                        | q                        |   |                        |                          |                          | 95.2        | q  | q                        |
| Province                 | 94.2           |                          |                          |   |                        |                          |                          | 94.2        |    |                          |