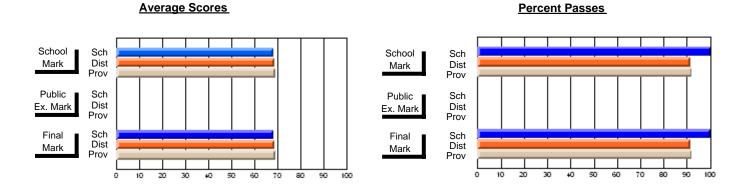

#### **Subject: Family Studies**

| Course: FOODS 1100       |                |                          |                          |   |                        |                          |                          |              |    |                          |
|--------------------------|----------------|--------------------------|--------------------------|---|------------------------|--------------------------|--------------------------|--------------|----|--------------------------|
| # students in course: 19 | School<br>Mark | School<br>vs<br>District | School<br>vs<br>Province | - | Public<br>Exam<br>Mark | School<br>vs<br>District | School<br>vs<br>Province | Fina<br>Mari | VS | School<br>vs<br>Province |
| Average Score            |                |                          |                          |   |                        |                          |                          |              |    |                          |
| School                   | 62.0           |                          |                          |   |                        |                          |                          | 62.0         |    |                          |
| District                 | 79.2           | q                        | q                        |   |                        |                          |                          | 79.2         | q  | q                        |
| Province                 | 77.1           |                          |                          |   |                        |                          |                          | 77.1         |    |                          |
| Percent of Passes        |                |                          |                          |   |                        |                          |                          |              |    |                          |
| School                   | 78.9           |                          |                          |   |                        |                          |                          | 78.9         |    |                          |
| District                 | 96.6           | q                        | q                        |   |                        |                          |                          | 96.6         | q  | q                        |
| Province                 | 94.6           |                          |                          |   |                        |                          |                          | 94.6         |    |                          |