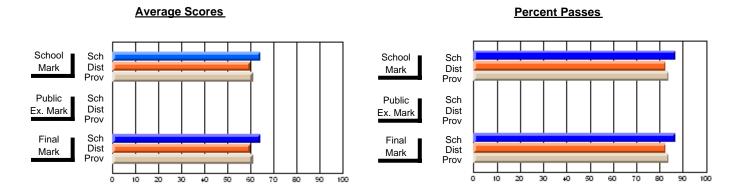

### District 4 - Eastern

#214 - John Burke High School, Grand Bank

**Subject: Social Studies** 

| # students in course: 48  Average Score | School<br>Mark   | School<br>vs<br>District | School<br>vs<br>Province | Public<br>Exam<br>Mark | School<br>vs<br>District | School<br>vs<br>Province | Final<br>Mark    | School<br>vs<br>District | School<br>vs<br>Province |
|-----------------------------------------|------------------|--------------------------|--------------------------|------------------------|--------------------------|--------------------------|------------------|--------------------------|--------------------------|
| School District                         | <b>68.6</b> 65.6 | р                        | р                        |                        |                          |                          | <b>68.6</b> 65.6 | р                        | р                        |
| Province                                | 66.0             | P                        | P                        |                        |                          |                          | 66.0             | P                        | P                        |
| Percent of Passes                       |                  |                          |                          |                        |                          |                          |                  |                          |                          |
| School                                  | 81.3             |                          |                          |                        |                          |                          | 81.3             |                          |                          |
| District                                | 87.3             | q                        | q                        |                        |                          |                          | 87.3             | q                        | q                        |
| Province                                | 87.0             |                          |                          |                        |                          |                          | 87.1             |                          |                          |