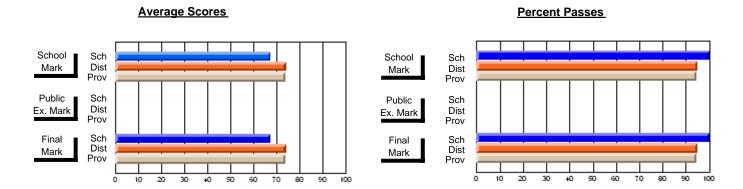

### District 4 - Eastern

#214 - John Burke High School, Grand Bank

Subject: Art

| # students in course: 8  Average Score | School<br>Mark | School<br>vs<br>District | School<br>vs<br>Province | Pub<br>Exa<br>Mar | n School | School<br>vs<br>Province | Final<br>Mark | School<br>vs<br>District | School<br>vs<br>Province |
|----------------------------------------|----------------|--------------------------|--------------------------|-------------------|----------|--------------------------|---------------|--------------------------|--------------------------|
| School                                 | 84.8           |                          |                          |                   |          | _                        | 84.8          |                          |                          |
| District                               | 71.7           | р                        | р                        |                   |          |                          | 71.7          | р                        | р                        |
| Province                               | 70.3           |                          |                          |                   |          |                          | 70.3          |                          |                          |
| Percent of Passes                      |                |                          |                          |                   |          |                          |               |                          |                          |
| School                                 | 100.0          |                          |                          |                   |          |                          | 100.0         |                          |                          |
| District                               | 91.5           | р                        | р                        |                   |          |                          | 91.5          | р                        | р                        |
| Province                               | 89.7           |                          |                          |                   |          |                          | 89.7          |                          |                          |