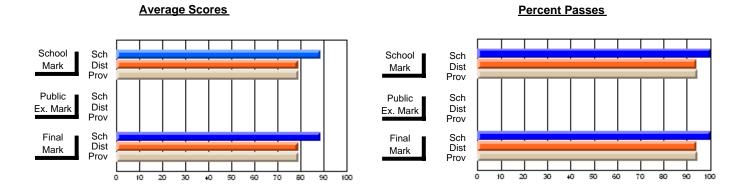

### District 4 - Eastern

#214 - John Burke High School, Grand Bank

Subject: Art

| # students in course: 8  Average Score | School<br>Mark | School<br>vs<br>District | School<br>vs<br>Province | Pub<br>Exa<br>Mar | n School | School<br>vs<br>Province | Final<br>Mark | School<br>vs<br>District | School<br>vs<br>Province |
|----------------------------------------|----------------|--------------------------|--------------------------|-------------------|----------|--------------------------|---------------|--------------------------|--------------------------|
| School                                 | 84.8           |                          |                          |                   |          | _                        | 84.8          |                          |                          |
| District                               | 71.7           | р                        | р                        |                   |          |                          | 71.7          | р                        | р                        |
| Province                               | 70.3           |                          |                          |                   |          |                          | 70.3          |                          |                          |
| Percent of Passes                      |                |                          |                          |                   |          |                          |               |                          |                          |
| School                                 | 100.0          |                          |                          |                   |          |                          | 100.0         |                          |                          |
| District                               | 91.5           | р                        | р                        |                   |          |                          | 91.5          | р                        | р                        |
| Province                               | 89.7           |                          |                          |                   |          |                          | 89.7          |                          |                          |