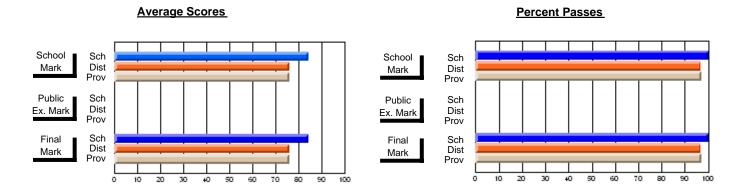

### District 4 - Eastern

#214 - John Burke High School, Grand Bank

**Subject: Mathematics** 

| # students in course: 12  Average Score    | School<br>Mark              | School<br>vs<br>District | School<br>vs<br>Province | Publi<br>Exan<br>Mark | School<br>vs | School<br>vs<br>Province | Final<br>Mark         | School<br>vs<br>District | School<br>vs<br>Province |
|--------------------------------------------|-----------------------------|--------------------------|--------------------------|-----------------------|--------------|--------------------------|-----------------------|--------------------------|--------------------------|
| School District Province                   | <b>84.3</b><br>76.0<br>76.2 | р                        | р                        |                       |              |                          | <b>84.3</b> 76.0 76.2 | р                        | þ                        |
| Percent of Passes School District Province | 100.0<br>96.8<br>97.2       | р                        | р                        |                       |              |                          | 100.0<br>96.8<br>97.2 | р                        | р                        |