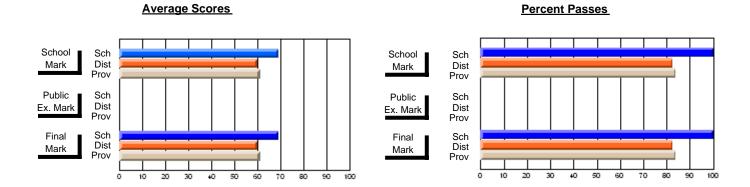

### District 4 - Eastern

#214 - John Burke High School, Grand Bank

**Subject: Enterprise Education** 

| Course: CONSUMER STUDIES       | 1202           |                          |                          |   |                        |                          |                          |               |    |                          |
|--------------------------------|----------------|--------------------------|--------------------------|---|------------------------|--------------------------|--------------------------|---------------|----|--------------------------|
| # students in course: 42       | School<br>Mark | School<br>vs<br>District | School<br>vs<br>Province |   | Public<br>Exam<br>Mark | School<br>vs<br>District | School<br>vs<br>Province | Final<br>Mark | VS | School<br>vs<br>Province |
| <u>Average Score</u><br>School | 71.1           |                          |                          | ł |                        |                          |                          | 71.1          |    |                          |
| District                       | 67.1           | р                        | р                        |   |                        |                          |                          | 67.1          | р  | р                        |
| Province                       | 66.6           |                          | r                        |   |                        |                          |                          | 66.6          |    | 1                        |
| Percent of Passes              |                |                          |                          |   |                        |                          |                          |               |    |                          |
| School                         | 90.5           |                          |                          |   |                        |                          |                          | 90.5          |    |                          |
| District                       | 90.5           | р                        | р                        |   |                        |                          |                          | 90.5          | р  | р                        |
| Province                       | 89.2           |                          |                          |   |                        |                          |                          | 89.2          |    |                          |

Modification Time: 3:29:34PM

Modification Date: 11/29/2007

Source: Evaluation & Research

<sup>\*</sup> Data from the High School Certification System. The results from supplementary courses are not reflected in these results. All students obtaining a score of 48 or 49 on the final mark, were adjusted to 50 and are reflected in the Final Mark column.