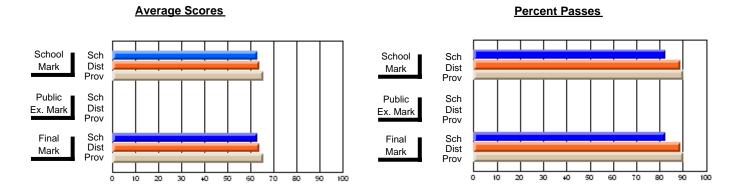

### District 4 - Eastern

#214 - John Burke High School, Grand Bank

Subject: Art

| # students in course: 8  Average Score | School<br>Mark | School<br>vs<br>District | School<br>vs<br>Province | Pub<br>Exa<br>Mar | n School | School<br>vs<br>Province | Final<br>Mark | School<br>vs<br>District | School<br>vs<br>Province |
|----------------------------------------|----------------|--------------------------|--------------------------|-------------------|----------|--------------------------|---------------|--------------------------|--------------------------|
| School                                 | 84.8           |                          |                          |                   |          | _                        | 84.8          |                          |                          |
| District                               | 71.7           | р                        | р                        |                   |          |                          | 71.7          | р                        | р                        |
| Province                               | 70.3           |                          |                          |                   |          |                          | 70.3          |                          |                          |
| Percent of Passes                      |                |                          |                          |                   |          |                          |               |                          |                          |
| School                                 | 100.0          |                          |                          |                   |          |                          | 100.0         |                          |                          |
| District                               | 91.5           | р                        | р                        |                   |          |                          | 91.5          | р                        | р                        |
| Province                               | 89.7           |                          |                          |                   |          |                          | 89.7          |                          |                          |