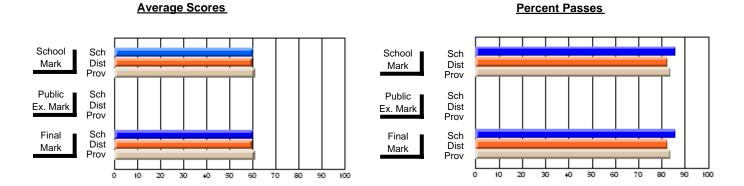

### District 4 - Eastern

#214 - John Burke High School, Grand Bank

**Subject: Family Studies** 

| # students in course: 13       | School<br>Mark | School<br>vs<br>District | School<br>vs<br>Province | Publi<br>Exam<br>Mark | School<br>vs | School<br>vs<br>Province | Final<br>Mark | School<br>vs<br>District | School<br>vs<br>Province |
|--------------------------------|----------------|--------------------------|--------------------------|-----------------------|--------------|--------------------------|---------------|--------------------------|--------------------------|
| <u>Average Score</u><br>School | 69.8           |                          |                          |                       |              |                          | 69.8          |                          |                          |
| District                       | 73.1           | q                        | q                        |                       |              |                          | 73.1          | q                        | q                        |
| Province                       | 73.3           | •                        | ,                        |                       |              |                          | 73.3          | -1                       | 1                        |
| Percent of Passes              |                |                          |                          |                       |              |                          |               |                          |                          |
| School                         | 76.9           |                          |                          |                       |              |                          | 76.9          |                          |                          |
| District                       | 90.5           | q                        | q                        |                       |              |                          | 90.5          | q                        | q                        |
| Province                       | 91.6           |                          |                          |                       |              |                          | 91.6          |                          |                          |