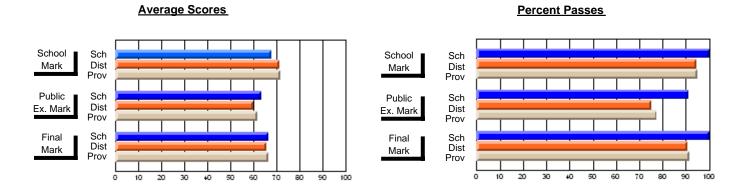

### District 4 - Eastern

#214 - John Burke High School, Grand Bank

Subject: Social Studies

| # students in course: 29  Average Score | School<br>Mark   | School<br>vs<br>District | School<br>vs<br>Province | Public<br>Exam<br>Mark | School<br>vs<br>District | School<br>vs<br>Province | Final<br>Mark    | School<br>vs<br>District | School<br>vs<br>Province |
|-----------------------------------------|------------------|--------------------------|--------------------------|------------------------|--------------------------|--------------------------|------------------|--------------------------|--------------------------|
| School District                         | <b>82.8</b> 71.2 | р                        | р                        | <b>64.8</b> 60.1       | р                        | р                        | <b>72.2</b> 65.5 | р                        | р                        |
| Province                                | 71.7             |                          |                          | 61.6                   |                          |                          | 66.5             |                          |                          |
| Percent of Passes<br>School             | 100.0            |                          |                          | 82.8                   |                          |                          | 96.6             |                          |                          |
| District                                | 94.4             | р                        | р                        | 75.0                   | р                        | р                        | 90.5             | р                        | р                        |
| Province                                | 95.0             |                          |                          | 77.5                   |                          |                          | 91.6             |                          |                          |