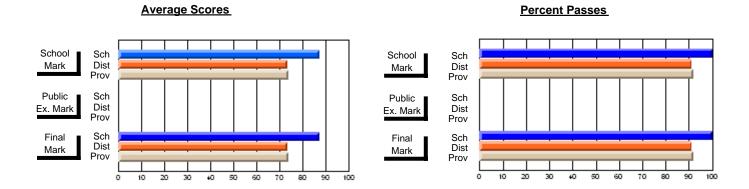

### District 4 - Eastern

#214 - John Burke High School, Grand Bank

Subject: Social Studies

| # students in course: 29  Average Score | School<br>Mark   | School<br>vs<br>District | School<br>vs<br>Province | Public<br>Exam<br>Mark | School<br>vs<br>District | School<br>vs<br>Province | Final<br>Mark    | School<br>vs<br>District | School<br>vs<br>Province |
|-----------------------------------------|------------------|--------------------------|--------------------------|------------------------|--------------------------|--------------------------|------------------|--------------------------|--------------------------|
| School District                         | <b>82.8</b> 71.2 | р                        | р                        | <b>64.8</b> 60.1       | р                        | р                        | <b>72.2</b> 65.5 | р                        | р                        |
| Province                                | 71.7             |                          |                          | 61.6                   |                          |                          | 66.5             |                          |                          |
| Percent of Passes<br>School             | 100.0            |                          |                          | 82.8                   |                          |                          | 96.6             |                          |                          |
| District                                | 94.4             | р                        | р                        | 75.0                   | р                        | р                        | 90.5             | р                        | р                        |
| Province                                | 95.0             |                          |                          | 77.5                   |                          |                          | 91.6             |                          |                          |

| <u>Avera</u> ç          | ge Scores            |                |              |      | <u>Perce</u> | nt Pas | sses     |   |   |    |     |
|-------------------------|----------------------|----------------|--------------|------|--------------|--------|----------|---|---|----|-----|
| School Sch<br>Mark Dist |                      | School Mork    | Sch<br>Dist  |      |              |        |          |   | Ţ | _  |     |
| Prov<br>Public Sch      |                      | Mark<br>Public | Prov<br>Sch  |      | I I          | Ţ      | 1 1      | Ţ | Ŧ | T  |     |
| Ex. Mark Dist Prov      |                      | Ex. Mark Final | Dist<br>Prov |      | <u> </u>     | Ţ      | <u> </u> | Ţ |   |    |     |
| Mark Dist<br>Prov       | 30 40 50 50 70 80 90 | Mark           | Dist<br>Prov | 0 10 | I I          |        | J J      |   |   | 90 | 100 |