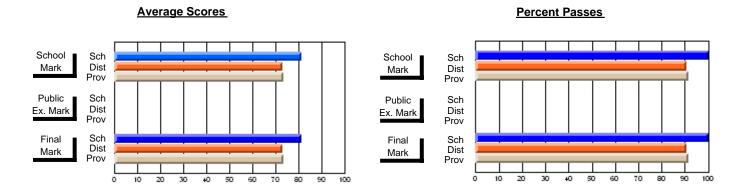

### District 4 - Eastern

#214 - John Burke High School, Grand Bank

Subject: Technology Education

| # students in course: 19 | School<br>Mark   | School<br>vs<br>District | School<br>vs<br>Province | Public<br>Exam<br>Mark | School<br>vs<br>District | School<br>vs<br>Province | Final<br>Mark    | School<br>vs<br>District | School<br>vs<br>Province |
|--------------------------|------------------|--------------------------|--------------------------|------------------------|--------------------------|--------------------------|------------------|--------------------------|--------------------------|
| Average Score<br>School  | 70.0             |                          |                          |                        |                          |                          | 70.0             |                          |                          |
| District                 | <b>78.8</b> 70.6 | р                        | р                        |                        |                          |                          | <b>78.8</b> 70.6 | р                        | р                        |
| Province                 | 70.3             | P                        | P                        |                        |                          |                          | 70.3             | P                        | P                        |
| Percent of Passes        |                  |                          |                          |                        |                          |                          |                  |                          |                          |
| School                   | 100.0            |                          |                          |                        |                          |                          | 100.0            |                          |                          |
| District                 | 92.6             | р                        | р                        |                        |                          |                          | 92.6             | р                        | р                        |
| Province                 | 92.1             |                          |                          |                        |                          |                          | 92.1             |                          |                          |