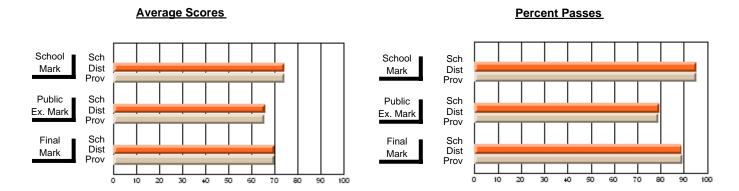

### District 4 - Eastern

#214 - John Burke High School, Grand Bank

**Subject: Mathematics** 

| # students in course: 36                   | School<br>Mark              | School<br>vs<br>District | School<br>vs<br>Province | E | ublic<br>Exam<br>Mark | School<br>vs<br>District | School<br>vs<br>Province | Final<br>Mark               | School<br>vs<br>District | School<br>vs<br>Province |
|--------------------------------------------|-----------------------------|--------------------------|--------------------------|---|-----------------------|--------------------------|--------------------------|-----------------------------|--------------------------|--------------------------|
| Average Score School District Province     | <b>68.9</b><br>66.1<br>66.1 | р                        | р                        |   |                       |                          |                          | <b>68.9</b> 66.1 66.1       | р                        | р                        |
| Percent of Passes School District Province | <b>88.9</b><br>85.2<br>85.8 | р                        | p                        |   |                       |                          |                          | <b>88.9</b><br>85.2<br>85.8 | р                        | р                        |