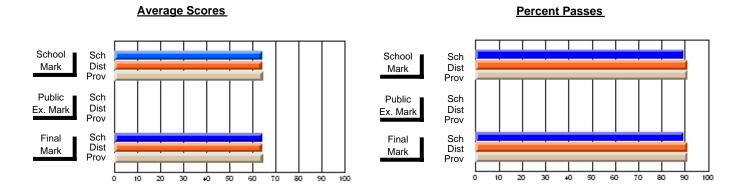

### District 4 - Eastern

#214 - John Burke High School, Grand Bank

Subject: Art

| # students in course: 8  Average Score | School<br>Mark | School<br>vs<br>District | School<br>vs<br>Province | Pub<br>Exa<br>Mar | n School | School<br>vs<br>Province | Final<br>Mark | School<br>vs<br>District | School<br>vs<br>Province |
|----------------------------------------|----------------|--------------------------|--------------------------|-------------------|----------|--------------------------|---------------|--------------------------|--------------------------|
| School                                 | 84.8           |                          |                          |                   |          | _                        | 84.8          |                          |                          |
| District                               | 71.7           | р                        | р                        |                   |          |                          | 71.7          | р                        | р                        |
| Province                               | 70.3           |                          |                          |                   |          |                          | 70.3          |                          |                          |
| Percent of Passes                      |                |                          |                          |                   |          |                          |               |                          |                          |
| School                                 | 100.0          |                          |                          |                   |          |                          | 100.0         |                          |                          |
| District                               | 91.5           | р                        | р                        |                   |          |                          | 91.5          | р                        | р                        |
| Province                               | 89.7           |                          |                          |                   |          |                          | 89.7          |                          |                          |

Modification Time: 3:29:34PM

Modification Date: 11/29/2007

Source: Evaluation & Research

<sup>\*</sup> Data from the High School Certification System. The results from supplementary courses are not reflected in these results. All students obtaining a score of 48 or 49 on the final mark, were adjusted to 50 and are reflected in the Final Mark column.