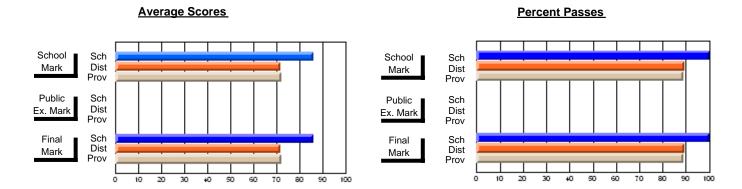

### District 4 - Eastern

#214 - John Burke High School, Grand Bank

Subject: French

| Course: FRENCH 2200      |                |                          |                          |                        |                          |                          |     |     |                          |                          |
|--------------------------|----------------|--------------------------|--------------------------|------------------------|--------------------------|--------------------------|-----|-----|--------------------------|--------------------------|
| # students in course: 16 | School<br>Mark | School<br>vs<br>District | School<br>vs<br>Province | Public<br>Exam<br>Mark | School<br>vs<br>District | School<br>vs<br>Province |     | nal | School<br>vs<br>District | School<br>vs<br>Province |
| Average Score            |                |                          |                          |                        |                          |                          |     |     |                          |                          |
| School                   | 77.8           |                          |                          |                        |                          |                          | 77  | .8  |                          |                          |
| District                 | 70.5           | р                        | р                        |                        |                          |                          | 70  | .5  | р                        | р                        |
| Province                 | 70.7           |                          |                          |                        |                          |                          | 70  | .7  |                          |                          |
| Percent of Passes        |                |                          |                          |                        |                          |                          |     |     |                          |                          |
| School                   | 100.0          |                          |                          |                        |                          |                          | 100 | .0  |                          |                          |
| District                 | 95.0           | р                        | р                        |                        |                          |                          | 95  | .0  | р                        | р                        |
| Province                 | 93.9           |                          |                          |                        |                          |                          | 93  | .9  |                          |                          |