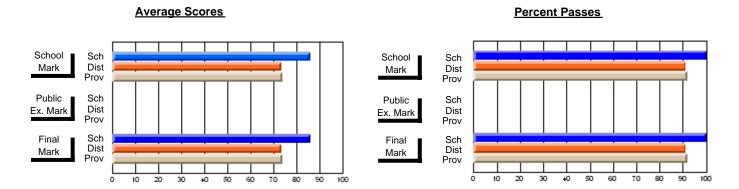

### District 4 - Eastern

#214 - John Burke High School, Grand Bank

**Subject: Social Studies** 

| # students in course: 48  Average Score | School<br>Mark   | School<br>vs<br>District | School<br>vs<br>Province | Public<br>Exam<br>Mark | School<br>vs<br>District | School<br>vs<br>Province | Final<br>Mark    | School<br>vs<br>District | School<br>vs<br>Province |
|-----------------------------------------|------------------|--------------------------|--------------------------|------------------------|--------------------------|--------------------------|------------------|--------------------------|--------------------------|
| School District                         | <b>68.6</b> 65.6 | р                        | р                        |                        |                          |                          | <b>68.6</b> 65.6 | р                        | р                        |
| Province                                | 66.0             | P                        | P                        |                        |                          |                          | 66.0             | P                        | P                        |
| Percent of Passes                       |                  |                          |                          |                        |                          |                          |                  |                          |                          |
| School                                  | 81.3             |                          |                          |                        |                          |                          | 81.3             |                          |                          |
| District                                | 87.3             | q                        | q                        |                        |                          |                          | 87.3             | q                        | q                        |
| Province                                | 87.0             |                          |                          |                        |                          |                          | 87.1             |                          |                          |