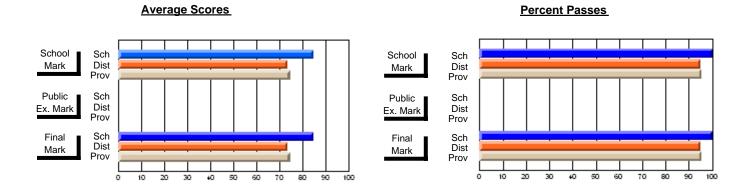

### District 4 - Eastern

#214 - John Burke High School, Grand Bank

Subject: Art

| Average Score<br>School<br>District | 84.6 |   |   | ! † |  |                      |   |   |
|-------------------------------------|------|---|---|-----|--|----------------------|---|---|
|                                     | 72.8 | р | р |     |  | <b>84.6</b> 72.8     | р | р |
| Province Percent of Passes School   | 73.9 |   |   |     |  | 73.9<br><b>100.0</b> |   |   |
| District                            | 93.8 | р | р |     |  | 93.8                 | q | р |