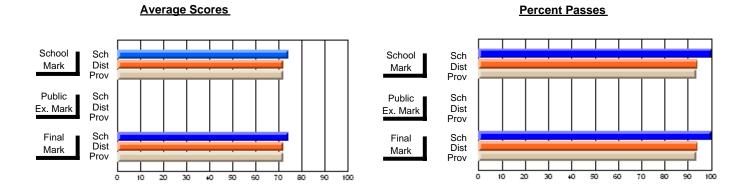

### District 4 - Eastern

#214 - John Burke High School, Grand Bank

Subject: French

| Course: FRENCH 2200      |                |                          |                          |                        |                          |                          |     |     |                          |                          |
|--------------------------|----------------|--------------------------|--------------------------|------------------------|--------------------------|--------------------------|-----|-----|--------------------------|--------------------------|
| # students in course: 16 | School<br>Mark | School<br>vs<br>District | School<br>vs<br>Province | Public<br>Exam<br>Mark | School<br>vs<br>District | School<br>vs<br>Province |     | nal | School<br>vs<br>District | School<br>vs<br>Province |
| Average Score            |                |                          |                          |                        |                          |                          |     |     |                          |                          |
| School                   | 77.8           |                          |                          |                        |                          |                          | 77  | .8  |                          |                          |
| District                 | 70.5           | р                        | р                        |                        |                          |                          | 70  | .5  | р                        | р                        |
| Province                 | 70.7           |                          |                          |                        |                          |                          | 70  | .7  |                          |                          |
| Percent of Passes        |                |                          |                          |                        |                          |                          |     |     |                          |                          |
| School                   | 100.0          |                          |                          |                        |                          |                          | 100 | .0  |                          |                          |
| District                 | 95.0           | р                        | р                        |                        |                          |                          | 95  | .0  | р                        | р                        |
| Province                 | 93.9           |                          |                          |                        |                          |                          | 93  | .9  |                          |                          |

Modification Time: 3:29:34PM

Modification Date: 11/29/2007

Source: Evaluation & Research

<sup>\*</sup> Data from the High School Certification System. The results from supplementary courses are not reflected in these results. All students obtaining a score of 48 or 49 on the final mark, were adjusted to 50 and are reflected in the Final Mark column.