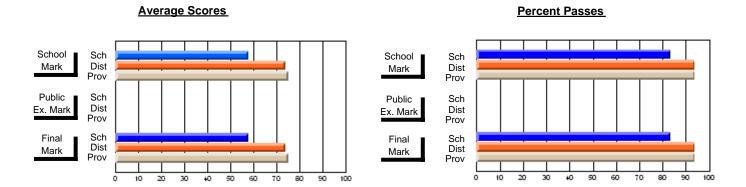

### District 4 - Eastern

#214 - John Burke High School, Grand Bank

**Subject: Family Studies** 

| # students in course: 20 | School<br>Mark      | School<br>vs<br>District | School<br>vs<br>Province | Public<br>Exam<br>Mark | School<br>vs<br>District | School<br>vs<br>Province | Final<br>Mark    | School<br>vs<br>District | School<br>vs<br>Province |
|--------------------------|---------------------|--------------------------|--------------------------|------------------------|--------------------------|--------------------------|------------------|--------------------------|--------------------------|
| Average Score            |                     |                          |                          |                        |                          |                          |                  |                          |                          |
| School<br>District       | <b>57.7</b><br>77.7 |                          |                          |                        |                          |                          | <b>57.7</b> 77.7 |                          |                          |
| Province                 | 78.3                | q                        | q                        |                        |                          |                          | 78.3             | q                        | q                        |
| Percent of Passes        |                     |                          |                          |                        |                          |                          |                  |                          |                          |
| School                   | 85.0                |                          |                          |                        |                          |                          | 85.0             |                          |                          |
| District                 | 95.4                | q                        | q                        |                        |                          |                          | 95.4             | q                        | q                        |
| Province                 | 95.9                |                          |                          |                        |                          |                          | 95.9             |                          |                          |