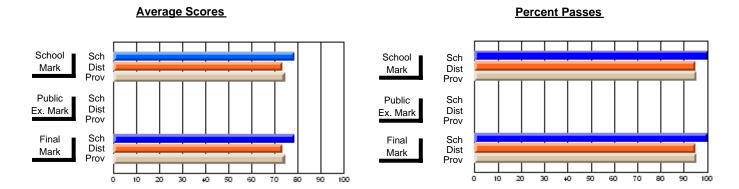

### District 4 - Eastern

#214 - John Burke High School, Grand Bank

Subject: Art

| # students in course: 8  Average Score | School<br>Mark | School<br>vs<br>District | School<br>vs<br>Province | Pub<br>Exa<br>Mar | n School | School<br>vs<br>Province | Final<br>Mark | School<br>vs<br>District | School<br>vs<br>Province |
|----------------------------------------|----------------|--------------------------|--------------------------|-------------------|----------|--------------------------|---------------|--------------------------|--------------------------|
| School                                 | 84.8           |                          |                          |                   |          | _                        | 84.8          |                          |                          |
| District                               | 71.7           | р                        | р                        |                   |          |                          | 71.7          | р                        | р                        |
| Province                               | 70.3           |                          |                          |                   |          |                          | 70.3          |                          |                          |
| Percent of Passes                      |                |                          |                          |                   |          |                          |               |                          |                          |
| School                                 | 100.0          |                          |                          |                   |          |                          | 100.0         |                          |                          |
| District                               | 91.5           | р                        | р                        |                   |          |                          | 91.5          | р                        | р                        |
| Province                               | 89.7           |                          |                          |                   |          |                          | 89.7          |                          |                          |