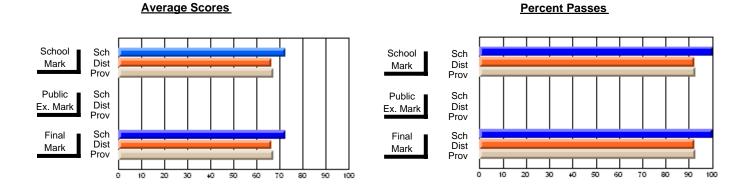

### District 4 - Eastern

#214 - John Burke High School, Grand Bank

Subject: Art

| Average Score<br>School<br>District | 84.6 |   |   | ! † |  |                      |   |   |
|-------------------------------------|------|---|---|-----|--|----------------------|---|---|
|                                     | 72.8 | р | р |     |  | <b>84.6</b> 72.8     | р | р |
| Province Percent of Passes School   | 73.9 |   |   |     |  | 73.9<br><b>100.0</b> |   |   |
| District                            | 93.8 | р | р |     |  | 93.8                 | q | р |