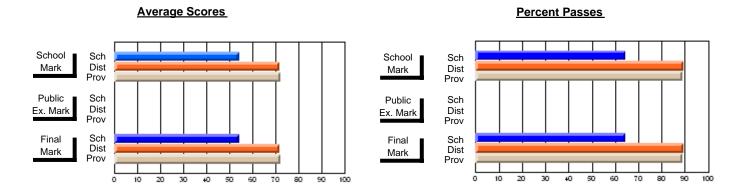

### District 4 - Eastern

#214 - John Burke High School, Grand Bank

Subject: Art

| # students in course: 8  Average Score | School<br>Mark | School<br>vs<br>District | School<br>vs<br>Province | Pub<br>Exa<br>Mar | n School | School<br>vs<br>Province | Final<br>Mark | School<br>vs<br>District | School<br>vs<br>Province |
|----------------------------------------|----------------|--------------------------|--------------------------|-------------------|----------|--------------------------|---------------|--------------------------|--------------------------|
| School                                 | 84.8           |                          |                          |                   |          | _                        | 84.8          |                          |                          |
| District                               | 71.7           | р                        | р                        |                   |          |                          | 71.7          | р                        | р                        |
| Province                               | 70.3           |                          |                          |                   |          |                          | 70.3          |                          |                          |
| Percent of Passes                      |                |                          |                          |                   |          |                          |               |                          |                          |
| School                                 | 100.0          |                          |                          |                   |          |                          | 100.0         |                          |                          |
| District                               | 91.5           | р                        | р                        |                   |          |                          | 91.5          | р                        | р                        |
| Province                               | 89.7           |                          |                          |                   |          |                          | 89.7          |                          |                          |

Modification Time: 3:29:34PM

Modification Date: 11/29/2007

Source: Evaluation & Research

<sup>\*</sup> Data from the High School Certification System. The results from supplementary courses are not reflected in these results. All students obtaining a score of 48 or 49 on the final mark, were adjusted to 50 and are reflected in the Final Mark column.