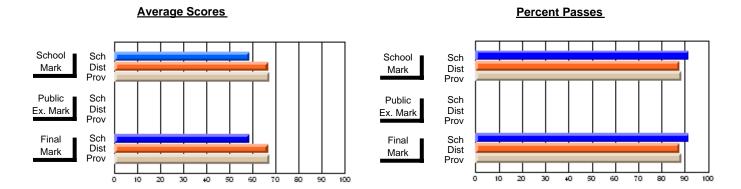

### District 4 - Eastern

#214 - John Burke High School, Grand Bank

**Subject: Family Studies** 

| # students in course: 13       | School<br>Mark | School<br>vs<br>District | School<br>vs<br>Province | Publi<br>Exam<br>Mark | School<br>vs | School<br>vs<br>Province | Final<br>Mark | School<br>vs<br>District | School<br>vs<br>Province |
|--------------------------------|----------------|--------------------------|--------------------------|-----------------------|--------------|--------------------------|---------------|--------------------------|--------------------------|
| <u>Average Score</u><br>School | 69.8           |                          |                          |                       |              |                          | 69.8          |                          |                          |
| District                       | 73.1           | q                        | q                        |                       |              |                          | 73.1          | q                        | q                        |
| Province                       | 73.3           | •                        | ,                        |                       |              |                          | 73.3          | -1                       | 1                        |
| Percent of Passes              |                |                          |                          |                       |              |                          |               |                          |                          |
| School                         | 76.9           |                          |                          |                       |              |                          | 76.9          |                          |                          |
| District                       | 90.5           | q                        | q                        |                       |              |                          | 90.5          | q                        | q                        |
| Province                       | 91.6           |                          |                          |                       |              |                          | 91.6          |                          |                          |

Modification Time: 3:29:34PM

Modification Date: 11/29/2007

Source: Evaluation & Research

<sup>\*</sup> Data from the High School Certification System. The results from supplementary courses are not reflected in these results. All students obtaining a score of 48 or 49 on the final mark, were adjusted to 50 and are reflected in the Final Mark column.