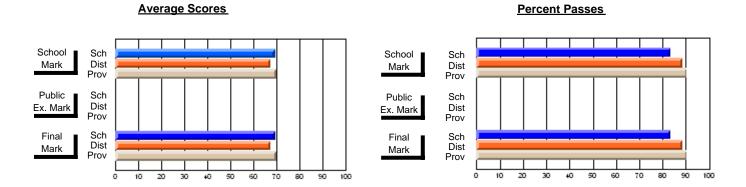

### District 4 - Eastern

#214 - John Burke High School, Grand Bank

**Subject: Enterprise Education** 

| Course: CONSUMER STUDIES       | 1202           |                          |                          |   |                        |                          |                          |               |    |                          |
|--------------------------------|----------------|--------------------------|--------------------------|---|------------------------|--------------------------|--------------------------|---------------|----|--------------------------|
| # students in course: 42       | School<br>Mark | School<br>vs<br>District | School<br>vs<br>Province |   | Public<br>Exam<br>Mark | School<br>vs<br>District | School<br>vs<br>Province | Final<br>Mark | VS | School<br>vs<br>Province |
| <u>Average Score</u><br>School | 71.1           |                          |                          | ł |                        |                          |                          | 71.1          |    |                          |
| District                       | 67.1           | р                        | р                        |   |                        |                          |                          | 67.1          | р  | р                        |
| Province                       | 66.6           |                          | r                        |   |                        |                          |                          | 66.6          |    | 1                        |
| Percent of Passes              |                |                          |                          |   |                        |                          |                          |               |    |                          |
| School                         | 90.5           |                          |                          |   |                        |                          |                          | 90.5          |    |                          |
| District                       | 90.5           | р                        | р                        |   |                        |                          |                          | 90.5          | р  | р                        |
| Province                       | 89.2           |                          |                          |   |                        |                          |                          | 89.2          |    |                          |

Modification Time: 3:29:34PM

Modification Date: 11/29/2007

Source: Evaluation & Research

<sup>\*</sup> Data from the High School Certification System. The results from supplementary courses are not reflected in these results. All students obtaining a score of 48 or 49 on the final mark, were adjusted to 50 and are reflected in the Final Mark column.