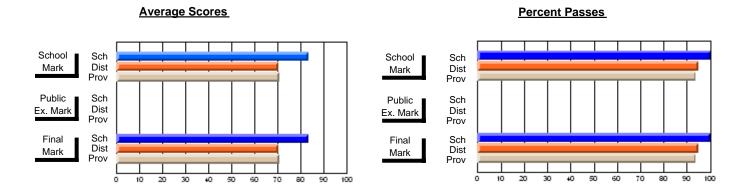

### District 4 - Eastern

#214 - John Burke High School, Grand Bank

Subject: Art

| # students in course: 8  Average Score | School<br>Mark | School<br>vs<br>District | School<br>vs<br>Province | Pub<br>Exa<br>Mar | n School | School<br>vs<br>Province | Final<br>Mark | School<br>vs<br>District | School<br>vs<br>Province |
|----------------------------------------|----------------|--------------------------|--------------------------|-------------------|----------|--------------------------|---------------|--------------------------|--------------------------|
| School                                 | 84.8           |                          |                          |                   |          | _                        | 84.8          |                          |                          |
| District                               | 71.7           | р                        | р                        |                   |          |                          | 71.7          | р                        | р                        |
| Province                               | 70.3           |                          |                          |                   |          |                          | 70.3          |                          |                          |
| Percent of Passes                      |                |                          |                          |                   |          |                          |               |                          |                          |
| School                                 | 100.0          |                          |                          |                   |          |                          | 100.0         |                          |                          |
| District                               | 91.5           | р                        | р                        |                   |          |                          | 91.5          | р                        | р                        |
| Province                               | 89.7           |                          |                          |                   |          |                          | 89.7          |                          |                          |

Modification Time: 3:29:34PM

Modification Date: 11/29/2007

Source: Evaluation & Research

<sup>\*</sup> Data from the High School Certification System. The results from supplementary courses are not reflected in these results. All students obtaining a score of 48 or 49 on the final mark, were adjusted to 50 and are reflected in the Final Mark column.