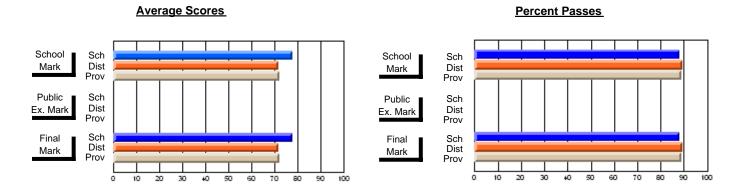

### District 4 - Eastern

#214 - John Burke High School, Grand Bank

Subject: Enterprise Education

| Course: ENTERPRISE 3205  |                |                          |                          |   |                        |                          |                          |             |    |                          |
|--------------------------|----------------|--------------------------|--------------------------|---|------------------------|--------------------------|--------------------------|-------------|----|--------------------------|
| # students in course: 18 | School<br>Mark | School<br>vs<br>District | School<br>vs<br>Province | Ī | Public<br>Exam<br>Mark | School<br>vs<br>District | School<br>vs<br>Province | Fina<br>Mar | VS | School<br>vs<br>Province |
| Average Score            |                |                          |                          | ļ |                        |                          |                          |             |    |                          |
| School                   | 77.4           |                          |                          |   |                        |                          |                          | 77.4        |    |                          |
| District                 | 76.3           | р                        | р                        |   |                        |                          |                          | 76.3        | р  | р                        |
| Province                 | 75.3           |                          |                          |   |                        |                          |                          | 75.3        |    |                          |
| Percent of Passes        |                |                          |                          |   |                        |                          |                          |             |    |                          |
| School                   | 88.9           |                          |                          |   |                        |                          |                          | 88.9        |    |                          |
| District                 | 95.2           | q                        | q                        |   |                        |                          |                          | 95.2        | q  | q                        |
| Province                 | 94.2           |                          |                          |   |                        |                          |                          | 94.2        |    |                          |