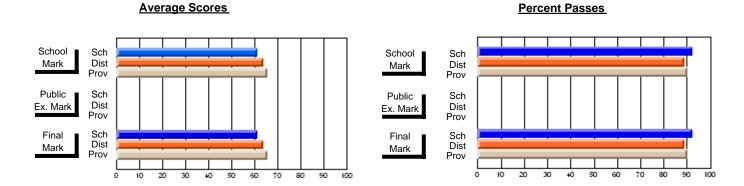

### District 4 - Eastern

#214 - John Burke High School, Grand Bank

**Subject: Enterprise Education** 

| Course: CONSUMER STUDIES       | 1202           |                          |                          |   |                        |                          |                          |               |    |                          |
|--------------------------------|----------------|--------------------------|--------------------------|---|------------------------|--------------------------|--------------------------|---------------|----|--------------------------|
| # students in course: 42       | School<br>Mark | School<br>vs<br>District | School<br>vs<br>Province |   | Public<br>Exam<br>Mark | School<br>vs<br>District | School<br>vs<br>Province | Final<br>Mark | VS | School<br>vs<br>Province |
| <u>Average Score</u><br>School | 71.1           |                          |                          | ł |                        |                          |                          | 71.1          |    |                          |
| District                       | 67.1           | р                        | р                        |   |                        |                          |                          | 67.1          | р  | р                        |
| Province                       | 66.6           |                          | r                        |   |                        |                          |                          | 66.6          |    | 1                        |
| Percent of Passes              |                |                          |                          |   |                        |                          |                          |               |    |                          |
| School                         | 90.5           |                          |                          |   |                        |                          |                          | 90.5          |    |                          |
| District                       | 90.5           | р                        | р                        |   |                        |                          |                          | 90.5          | р  | р                        |
| Province                       | 89.2           |                          |                          |   |                        |                          |                          | 89.2          |    |                          |

Modification Time: 3:29:34PM

Modification Date: 11/29/2007

Source: Evaluation & Research

<sup>\*</sup> Data from the High School Certification System. The results from supplementary courses are not reflected in these results. All students obtaining a score of 48 or 49 on the final mark, were adjusted to 50 and are reflected in the Final Mark column.