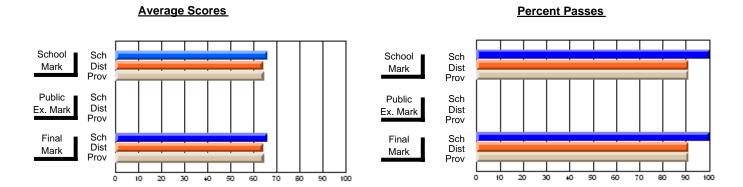

### District 4 - Eastern

#214 - John Burke High School, Grand Bank

Subject: Art

| # students in course: 8  Average Score | School<br>Mark | School<br>vs<br>District | School<br>vs<br>Province | Pub<br>Exa<br>Mar | n School | School<br>vs<br>Province | Final<br>Mark | School<br>vs<br>District | School<br>vs<br>Province |
|----------------------------------------|----------------|--------------------------|--------------------------|-------------------|----------|--------------------------|---------------|--------------------------|--------------------------|
| School                                 | 84.8           |                          |                          |                   |          | _                        | 84.8          |                          |                          |
| District                               | 71.7           | р                        | р                        |                   |          |                          | 71.7          | р                        | р                        |
| Province                               | 70.3           |                          |                          |                   |          |                          | 70.3          |                          |                          |
| Percent of Passes                      |                |                          |                          |                   |          |                          |               |                          |                          |
| School                                 | 100.0          |                          |                          |                   |          |                          | 100.0         |                          |                          |
| District                               | 91.5           | р                        | р                        |                   |          |                          | 91.5          | р                        | р                        |
| Province                               | 89.7           |                          |                          |                   |          |                          | 89.7          |                          |                          |