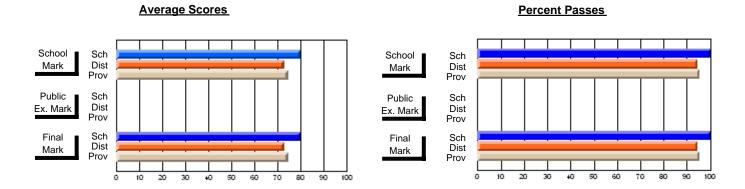

### District 3 - Nova Central

#178 - Phoenix Academy, Carmanville

Subject: French

| Course: FRENCH 3200      |                  |                          |                          |                        |                          |                          |   |                     |                          |                          |
|--------------------------|------------------|--------------------------|--------------------------|------------------------|--------------------------|--------------------------|---|---------------------|--------------------------|--------------------------|
| # students in course: 17 | School<br>Mark   | School<br>vs<br>District | School<br>vs<br>Province | Public<br>Exam<br>Mark | School<br>vs<br>District | School<br>vs<br>Province |   | Final<br>Mark       | School<br>vs<br>District | School<br>vs<br>Province |
| Average Score            | 70.4             |                          |                          | 64.0                   |                          |                          | - | CC F                |                          |                          |
| School<br>District       | <b>72.1</b> 72.7 | q                        | q                        | <b>61.2</b><br>68.2    | q                        | q                        |   | <b>66.5</b><br>70.5 | q                        | q                        |
| Province                 | 74.1             |                          | ·                        | 70.8                   | •                        |                          |   | 72.4                |                          | •                        |
| Percent of Passes        |                  |                          |                          |                        |                          |                          |   |                     |                          |                          |
| School                   | 100.0            |                          |                          | 94.1                   |                          |                          |   | 100.0               |                          |                          |
| District                 | 97.8             | р                        | р                        | 91.0                   | р                        | р                        |   | 95.5                | р                        | р                        |
| Province                 | 97.2             |                          |                          | 92.6                   |                          |                          |   | 96.2                |                          |                          |

Modification Time: 3:24:25PM

Modification Date: 11/29/2007

Source: Evaluation & Research

<sup>\*</sup> Data from the High School Certification System. The results from supplementary courses are not reflected in these results. All students obtaining a score of 48 or 49 on the final mark, were adjusted to 50 and are reflected in the Final Mark column.