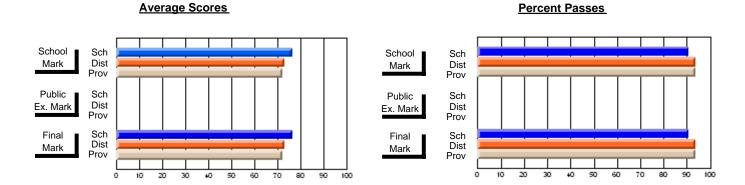

### District 3 - Nova Central

#178 - Phoenix Academy, Carmanville

**Subject: Mathematics** 

| Course: MATHEMATICS 2205 |                |                          | <u> </u>                 |   |                        |                          | School data has 5 or fewer students. Data withheld for reasons of confidentiality. |               |                          |                          |  |
|--------------------------|----------------|--------------------------|--------------------------|---|------------------------|--------------------------|------------------------------------------------------------------------------------|---------------|--------------------------|--------------------------|--|
| # students in course: 3  | School<br>Mark | School<br>vs<br>District | School<br>vs<br>Province |   | Public<br>Exam<br>Mark | School<br>vs<br>District | School<br>vs<br>Province                                                           | Final<br>Mark | School<br>vs<br>District | School<br>vs<br>Province |  |
| Average Score            |                |                          |                          | H |                        |                          |                                                                                    |               |                          |                          |  |
| School<br>District       | 80.1           | _                        | _                        |   |                        |                          |                                                                                    | 80.1          |                          | _                        |  |
| Province                 | 78.6           | q                        | q                        |   |                        |                          |                                                                                    | 78.6          | q                        | q                        |  |
| Percent of Passes        |                |                          |                          |   |                        |                          |                                                                                    |               |                          |                          |  |
| School                   |                |                          |                          |   |                        |                          |                                                                                    |               |                          |                          |  |
| District                 | 99.6           | р                        | р                        |   |                        |                          |                                                                                    | 99.6          | р                        | р                        |  |
| Province                 | 99.3           |                          |                          |   |                        |                          |                                                                                    | 99.4          |                          |                          |  |