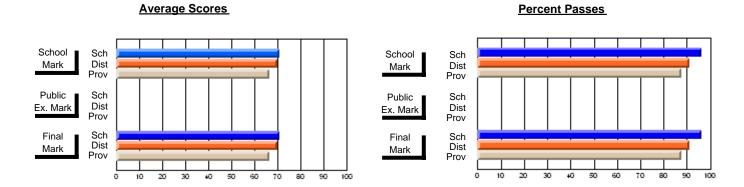

#### District 3 - Nova Central

#178 - Phoenix Academy, Carmanville

Subject: Art

School data has 5 or fewer students. Data Course: ART TECHNOLOGIES 1201 withheld for reasons of confidentiality. # students in course: 1 **Public** School School School School School School **School Exam** Final VS VS VS VS VS VS Mark Province Mark Mark District District Province District Province **Average Score** School District 73.7 73.7 р р р р Province 70.3 70.3 **Percent of Passes** School District 92.1 92.1 р р р р Province 89.7 89.7

#### **Average Scores Percent Passes** School Sch School Sch Dist Mark Dist Mark Prov Prov Public Sch Public Sch Ex. Mark Dist Dist Ex. Mark Prov Final Sch Final Sch Dist Dist Mark Mark Prov 10 20 40 50 60 70 80 90