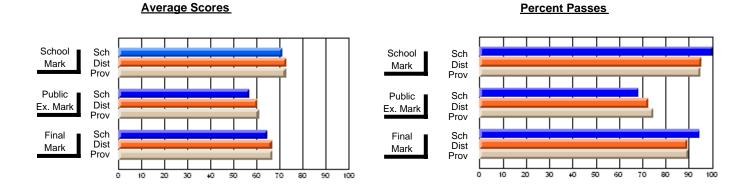

### District 3 - Nova Central

#178 - Phoenix Academy, Carmanville

Subject: French

| Course: FRENCH 3200      |                  |                          |                          |                        |                          |                          |   |                     |                          |                          |
|--------------------------|------------------|--------------------------|--------------------------|------------------------|--------------------------|--------------------------|---|---------------------|--------------------------|--------------------------|
| # students in course: 17 | School<br>Mark   | School<br>vs<br>District | School<br>vs<br>Province | Public<br>Exam<br>Mark | School<br>vs<br>District | School<br>vs<br>Province |   | Final<br>Mark       | School<br>vs<br>District | School<br>vs<br>Province |
| Average Score            | 70.4             |                          |                          | 64.0                   |                          |                          | - | CC F                |                          |                          |
| School<br>District       | <b>72.1</b> 72.7 | q                        | q                        | <b>61.2</b><br>68.2    | q                        | q                        |   | <b>66.5</b><br>70.5 | q                        | q                        |
| Province                 | 74.1             |                          | ·                        | 70.8                   | •                        |                          |   | 72.4                |                          | •                        |
| Percent of Passes        |                  |                          |                          |                        |                          |                          |   |                     |                          |                          |
| School                   | 100.0            |                          |                          | 94.1                   |                          |                          |   | 100.0               |                          |                          |
| District                 | 97.8             | р                        | р                        | 91.0                   | р                        | р                        |   | 95.5                | р                        | р                        |
| Province                 | 97.2             |                          |                          | 92.6                   |                          |                          |   | 96.2                |                          |                          |