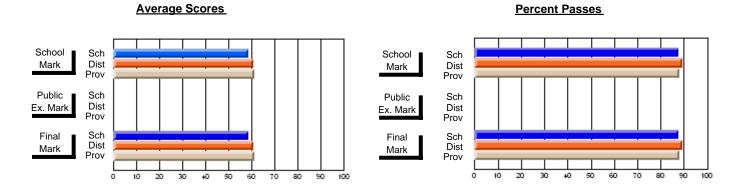

### District 3 - Nova Central

#178 - Phoenix Academy, Carmanville

**Subject: Mathematics** 

| Course: MATHEMATICS 1206 |                |                          |                          |                        |                          |                          |             |    |                          |
|--------------------------|----------------|--------------------------|--------------------------|------------------------|--------------------------|--------------------------|-------------|----|--------------------------|
| # students in course: 10 | School<br>Mark | School<br>vs<br>District | School<br>vs<br>Province | Public<br>Exam<br>Mark | School<br>vs<br>District | School<br>vs<br>Province | Fina<br>Mar | VS | School<br>vs<br>Province |
| Average Score            |                |                          |                          |                        |                          |                          |             |    |                          |
| School                   | 58.1           |                          |                          |                        |                          |                          | 58.1        |    |                          |
| District                 | 59.5           | q                        | q                        |                        |                          |                          | 59.5        | q  | q                        |
| Province                 | 60.3           |                          |                          |                        |                          |                          | 60.3        |    |                          |
| Percent of Passes        |                |                          |                          |                        |                          |                          |             |    |                          |
| School                   | 80.0           |                          |                          |                        |                          |                          | 80.0        |    |                          |
| District                 | 80.6           | q                        | q                        |                        |                          |                          | 80.6        | q  | q                        |
| Province                 | 81.7           |                          |                          |                        |                          |                          | 81.8        |    |                          |