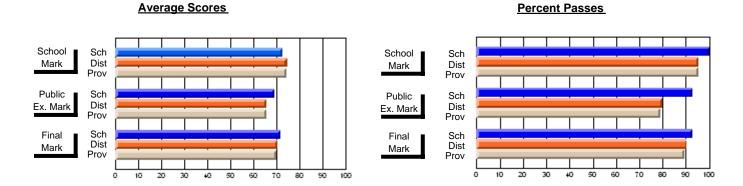

### District 3 - Nova Central

#178 - Phoenix Academy, Carmanville

**Subject: Family Studies** 

| Course: NUTRITION 3100   |                |                          |                          |                        |                          |                          |                                                |               |                          |                          |
|--------------------------|----------------|--------------------------|--------------------------|------------------------|--------------------------|--------------------------|------------------------------------------------|---------------|--------------------------|--------------------------|
| # students in course: 14 | School<br>Mark | School<br>vs<br>District | School<br>vs<br>Province | Public<br>Exam<br>Mark | School<br>vs<br>District | School<br>vs<br>Province |                                                | Final<br>Mark | School<br>vs<br>District | School<br>vs<br>Province |
| Average Score            |                |                          |                          |                        |                          |                          | <del>                                   </del> |               |                          |                          |
| School                   | 72.4           |                          |                          |                        |                          |                          |                                                | 72.4          |                          |                          |
| District                 | 77.2           | q                        | q                        |                        |                          |                          | '                                              | 77.2          | q                        | q                        |
| Province                 | 73.3           |                          |                          |                        |                          |                          | '                                              | 73.3          |                          |                          |
| Percent of Passes        |                |                          |                          |                        |                          |                          |                                                |               |                          |                          |
| School                   | 85.7           |                          |                          |                        |                          |                          |                                                | 85.7          |                          |                          |
| District                 | 95.9           | q                        | q                        |                        |                          |                          |                                                | 95.9          | q                        | q                        |
| Province                 | 91.4           |                          |                          |                        |                          |                          | ;                                              | 91.4          |                          |                          |