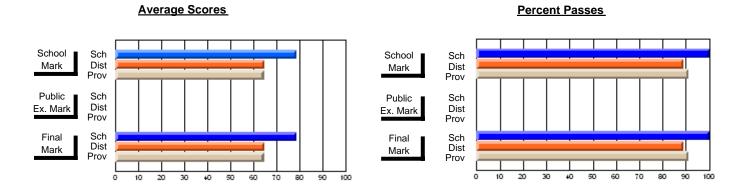

### District 3 - Nova Central

#178 - Phoenix Academy, Carmanville

**Subject: Technology Education** 

| Course: WOODWORKING 110 | )7             |                          |                          |   |                        |                          | School data withheld for |               |                          |                          |
|-------------------------|----------------|--------------------------|--------------------------|---|------------------------|--------------------------|--------------------------|---------------|--------------------------|--------------------------|
| # students in course: 2 | School<br>Mark | School<br>vs<br>District | School<br>vs<br>Province |   | Public<br>Exam<br>Mark | School<br>vs<br>District | School<br>vs<br>Province | Final<br>Mark | School<br>vs<br>District | School<br>vs<br>Province |
| Average Score           |                |                          |                          | F |                        |                          |                          |               |                          |                          |
| School<br>District      | 74.3           | q                        |                          |   |                        |                          |                          | 74.3          | q                        | G.                       |
| Province                | 76.6           | Ч                        | q                        |   |                        |                          |                          | 76.6          | Ч                        | q                        |
| Percent of Passes       |                |                          |                          |   |                        |                          |                          |               |                          |                          |
| School                  |                |                          |                          |   |                        |                          |                          |               |                          |                          |
| District                | 91.7           | р                        | р                        |   |                        |                          |                          | 91.7          | р                        | р                        |
| Province                | 96.2           |                          |                          |   |                        |                          |                          | 96.2          |                          |                          |

#### **Average Scores Percent Passes** School Sch School Sch Dist Prov Mark Dist Mark Prov Public Sch Public Sch Dist Ex. Mark Dist Ex. Mark Prov Sch Dist Prov Final Sch Final Dist Mark Mark 80 90

Modification Time: 3:24:25PM

Modification Date: 11/29/2007

Source: Evaluation & Research

<sup>\*</sup> Data from the High School Certification System. The results from supplementary courses are not reflected in these results. All students obtaining a score of 48 or 49 on the final mark, were adjusted to 50 and are reflected in the Final Mark column.