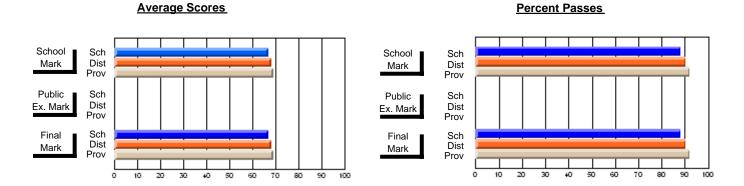

#### District 3 - Nova Central

#178 - Phoenix Academy, Carmanville

Subject: Art

School data has 5 or fewer students. Data Course: ART TECHNOLOGIES 1201 withheld for reasons of confidentiality. # students in course: 1 **Public** School School School School School School **School Exam** Final VS VS VS VS VS VS Mark Province Mark Mark District District Province District Province **Average Score** School District 73.7 73.7 р р р р Province 70.3 70.3 **Percent of Passes** School District 92.1 92.1 р р р р Province 89.7 89.7