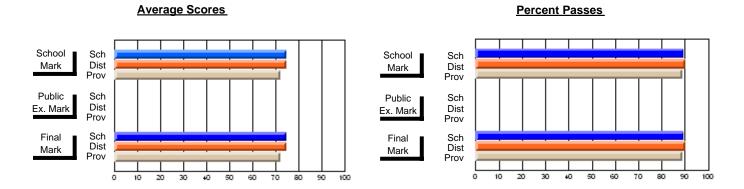

### District 3 - Nova Central

#178 - Phoenix Academy, Carmanville

**Subject: Technology Education** 

| Course: WOODWORKING 110 | )7             |                          |                          |   |                        |                          | School data withheld for |               |                          |                          |
|-------------------------|----------------|--------------------------|--------------------------|---|------------------------|--------------------------|--------------------------|---------------|--------------------------|--------------------------|
| # students in course: 2 | School<br>Mark | School<br>vs<br>District | School<br>vs<br>Province |   | Public<br>Exam<br>Mark | School<br>vs<br>District | School<br>vs<br>Province | Final<br>Mark | School<br>vs<br>District | School<br>vs<br>Province |
| Average Score           |                |                          |                          | F |                        |                          |                          |               |                          |                          |
| School<br>District      | 74.3           | q                        |                          |   |                        |                          |                          | 74.3          | q                        | G.                       |
| Province                | 76.6           | Ч                        | q                        |   |                        |                          |                          | 76.6          | Ч                        | q                        |
| Percent of Passes       |                |                          |                          |   |                        |                          |                          |               |                          |                          |
| School                  |                |                          |                          |   |                        |                          |                          |               |                          |                          |
| District                | 91.7           | р                        | р                        |   |                        |                          |                          | 91.7          | р                        | р                        |
| Province                | 96.2           |                          |                          |   |                        |                          |                          | 96.2          |                          |                          |