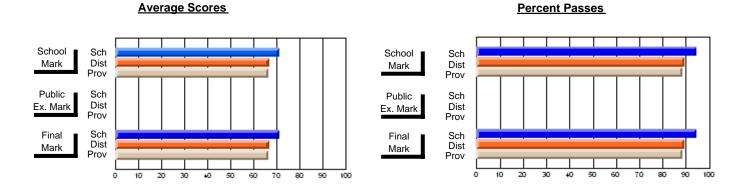

### District 3 - Nova Central

#178 - Phoenix Academy, Carmanville

**Subject: Technology Education** 

| Course: DESIGN AND FABRICA             | TION 1212                   |                          |                          |                        |                          |                          |                             |                          |                          |
|----------------------------------------|-----------------------------|--------------------------|--------------------------|------------------------|--------------------------|--------------------------|-----------------------------|--------------------------|--------------------------|
| # students in course: 19               | School<br>Mark              | School<br>vs<br>District | School<br>vs<br>Province | Public<br>Exam<br>Mark | School<br>vs<br>District | School<br>vs<br>Province | Final<br>Mark               | School<br>vs<br>District | School<br>vs<br>Province |
| Average Score School District Province | <b>74.9</b><br>74.1<br>71.6 | р                        | р                        |                        |                          |                          | <b>74.9</b><br>74.1<br>71.6 | р                        | р                        |
| Percent of Passes School               | 89.5                        |                          |                          |                        |                          |                          | 89.5                        |                          |                          |
| District<br>Province                   | 96.2<br>92.3                | q                        | q                        |                        |                          |                          | 96.2<br>92.3                | q                        | q                        |