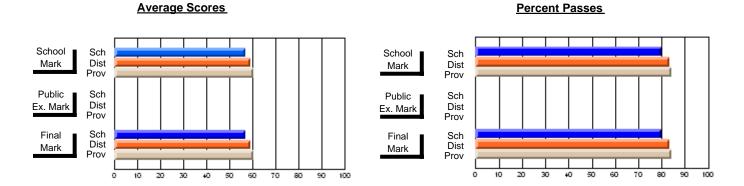

### District 3 - Nova Central

#178 - Phoenix Academy, Carmanville

**Subject: Mathematics** 

| Course: MATHEMATICS 1206 |                |                          |                          |                        |                          |                          |             |    |                          |
|--------------------------|----------------|--------------------------|--------------------------|------------------------|--------------------------|--------------------------|-------------|----|--------------------------|
| # students in course: 10 | School<br>Mark | School<br>vs<br>District | School<br>vs<br>Province | Public<br>Exam<br>Mark | School<br>vs<br>District | School<br>vs<br>Province | Fina<br>Mar | VS | School<br>vs<br>Province |
| Average Score            |                |                          |                          |                        |                          |                          |             |    |                          |
| School                   | 58.1           |                          |                          |                        |                          |                          | 58.1        |    |                          |
| District                 | 59.5           | q                        | q                        |                        |                          |                          | 59.5        | q  | q                        |
| Province                 | 60.3           |                          |                          |                        |                          |                          | 60.3        |    |                          |
| Percent of Passes        |                |                          |                          |                        |                          |                          |             |    |                          |
| School                   | 80.0           |                          |                          |                        |                          |                          | 80.0        |    |                          |
| District                 | 80.6           | q                        | q                        |                        |                          |                          | 80.6        | q  | q                        |
| Province                 | 81.7           |                          |                          |                        |                          |                          | 81.8        |    |                          |