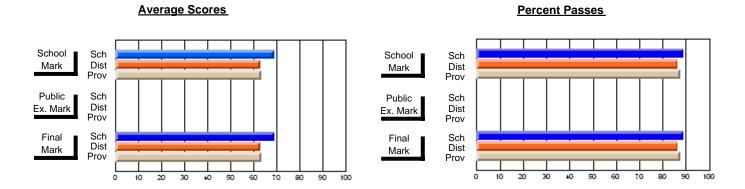

### District 3 - Nova Central

#178 - Phoenix Academy, Carmanville

**Subject: Religious Education** 

| Course: WORLD RELIGION 31 | 06               |                          |                          |   |                        |                          |                          |                  |    |                          |
|---------------------------|------------------|--------------------------|--------------------------|---|------------------------|--------------------------|--------------------------|------------------|----|--------------------------|
| # students in course: 21  | School<br>Mark   | School<br>vs<br>District | School<br>vs<br>Province |   | Public<br>Exam<br>Mark | School<br>vs<br>District | School<br>vs<br>Province | Final<br>Mark    | VS | School<br>vs<br>Province |
| Average Score             | 70.0             |                          |                          | ł |                        |                          |                          | 70.0             |    |                          |
| School<br>District        | <b>70.0</b> 70.9 | q                        | q                        |   |                        |                          |                          | <b>70.0</b> 70.9 | q  | q                        |
| Province                  | 73.0             |                          |                          |   |                        |                          |                          | 73.0             |    |                          |
| Percent of Passes         |                  |                          |                          |   |                        |                          |                          |                  |    |                          |
| School                    | 95.2             |                          |                          |   |                        |                          |                          | 95.2             |    |                          |
| District                  | 88.3             | р                        | р                        |   |                        |                          |                          | 88.3             | р  | р                        |
| Province                  | 91.8             |                          |                          |   |                        |                          |                          | 91.8             |    |                          |