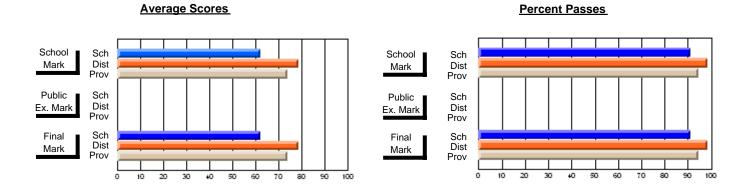

### District 3 - Nova Central

#178 - Phoenix Academy, Carmanville

**Subject: Enterprise Education** 

| Course: CONSUMER STUDIES | 1202             |                          |                          |   |                        |                          |                          |                  |                          |                          |
|--------------------------|------------------|--------------------------|--------------------------|---|------------------------|--------------------------|--------------------------|------------------|--------------------------|--------------------------|
| # students in course: 29 | School<br>Mark   | School<br>vs<br>District | School<br>vs<br>Province |   | Public<br>Exam<br>Mark | School<br>vs<br>District | School<br>vs<br>Province | Final<br>Mark    | School<br>vs<br>District | School<br>vs<br>Province |
| Average Score            |                  |                          |                          | + |                        |                          |                          | 00.5             |                          |                          |
| School<br>District       | <b>60.5</b> 70.7 | q                        | q                        |   |                        |                          |                          | <b>60.5</b> 70.7 | q                        | q                        |
| Province                 | 66.6             |                          |                          |   |                        |                          |                          | 66.6             |                          |                          |
| Percent of Passes        |                  |                          |                          |   |                        |                          |                          |                  |                          |                          |
| School                   | 79.3             |                          |                          |   |                        |                          |                          | 79.3             |                          |                          |
| District                 | 91.5             | q                        | q                        |   |                        |                          |                          | 91.5             | q                        | q                        |
| Province                 | 89.2             |                          |                          |   |                        |                          |                          | 89.2             |                          |                          |