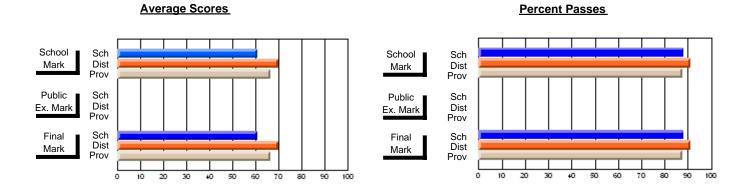

### District 3 - Nova Central

#178 - Phoenix Academy, Carmanville

**Subject: Mathematics** 

| Course: MATHEMATICS 1204 |                |                          |                          |                        |                          |                          |               |    |                          |
|--------------------------|----------------|--------------------------|--------------------------|------------------------|--------------------------|--------------------------|---------------|----|--------------------------|
| # students in course: 14 | School<br>Mark | School<br>vs<br>District | School<br>vs<br>Province | Public<br>Exam<br>Mark | School<br>vs<br>District | School<br>vs<br>Province | Final<br>Mark | VS | School<br>vs<br>Province |
| Average Score<br>School  | 70.9           |                          |                          |                        |                          |                          | 70.9          |    |                          |
| District                 | 68.4           | р                        | р                        |                        |                          |                          | 68.4          | р  | р                        |
| Province                 | 66.1           |                          |                          |                        |                          |                          | 66.1          |    |                          |
| Percent of Passes        |                |                          |                          |                        |                          |                          |               |    |                          |
| School                   | 100.0          |                          |                          |                        |                          |                          | 100.0         |    |                          |
| District                 | 88.5           | р                        | р                        |                        |                          |                          | 88.5          | р  | р                        |
| Province                 | 85.8           |                          |                          |                        |                          |                          | 85.8          |    |                          |

Modification Time: 3:24:25PM

Modification Date: 11/29/2007

Source: Evaluation & Research

<sup>\*</sup> Data from the High School Certification System. The results from supplementary courses are not reflected in these results. All students obtaining a score of 48 or 49 on the final mark, were adjusted to 50 and are reflected in the Final Mark column.