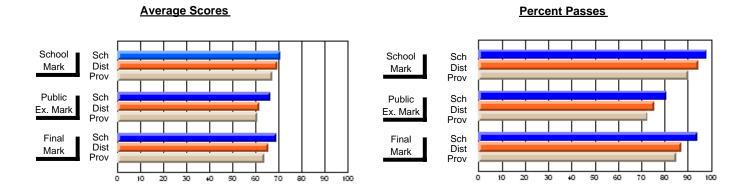

### District 3 - Nova Central

#178 - Phoenix Academy, Carmanville

**Subject: Enterprise Education** 

| Course: CONSUMER STUDIES | 1202             |                          |                          |   |                        |                          |                          |                  |                          |                          |
|--------------------------|------------------|--------------------------|--------------------------|---|------------------------|--------------------------|--------------------------|------------------|--------------------------|--------------------------|
| # students in course: 29 | School<br>Mark   | School<br>vs<br>District | School<br>vs<br>Province |   | Public<br>Exam<br>Mark | School<br>vs<br>District | School<br>vs<br>Province | Final<br>Mark    | School<br>vs<br>District | School<br>vs<br>Province |
| Average Score            |                  |                          |                          | + |                        |                          |                          | 00.5             |                          |                          |
| School<br>District       | <b>60.5</b> 70.7 | q                        | q                        |   |                        |                          |                          | <b>60.5</b> 70.7 | q                        | q                        |
| Province                 | 66.6             |                          |                          |   |                        |                          |                          | 66.6             |                          |                          |
| Percent of Passes        |                  |                          |                          |   |                        |                          |                          |                  |                          |                          |
| School                   | 79.3             |                          |                          |   |                        |                          |                          | 79.3             |                          |                          |
| District                 | 91.5             | q                        | q                        |   |                        |                          |                          | 91.5             | q                        | q                        |
| Province                 | 89.2             |                          |                          |   |                        |                          |                          | 89.2             |                          |                          |

Modification Time: 3:24:25PM

Modification Date: 11/29/2007

Source: Evaluation & Research

<sup>\*</sup> Data from the High School Certification System. The results from supplementary courses are not reflected in these results. All students obtaining a score of 48 or 49 on the final mark, were adjusted to 50 and are reflected in the Final Mark column.