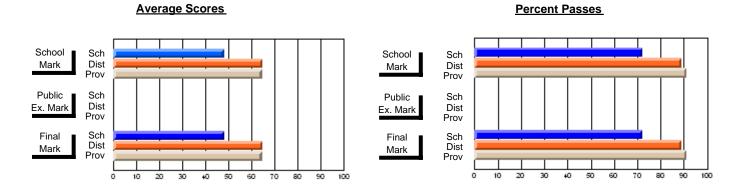

### District 3 - Nova Central

#178 - Phoenix Academy, Carmanville

**Subject: Mathematics** 

| Course: MATHEMATICS 1206 |                |                          |                          |                        |                          |                          |             |    |                          |
|--------------------------|----------------|--------------------------|--------------------------|------------------------|--------------------------|--------------------------|-------------|----|--------------------------|
| # students in course: 10 | School<br>Mark | School<br>vs<br>District | School<br>vs<br>Province | Public<br>Exam<br>Mark | School<br>vs<br>District | School<br>vs<br>Province | Fina<br>Mar | VS | School<br>vs<br>Province |
| Average Score            |                |                          |                          |                        |                          |                          |             |    |                          |
| School                   | 58.1           |                          |                          |                        |                          |                          | 58.1        |    |                          |
| District                 | 59.5           | q                        | q                        |                        |                          |                          | 59.5        | q  | q                        |
| Province                 | 60.3           |                          |                          |                        |                          |                          | 60.3        |    |                          |
| Percent of Passes        |                |                          |                          |                        |                          |                          |             |    |                          |
| School                   | 80.0           |                          |                          |                        |                          |                          | 80.0        |    |                          |
| District                 | 80.6           | q                        | q                        |                        |                          |                          | 80.6        | q  | q                        |
| Province                 | 81.7           |                          |                          |                        |                          |                          | 81.8        |    |                          |