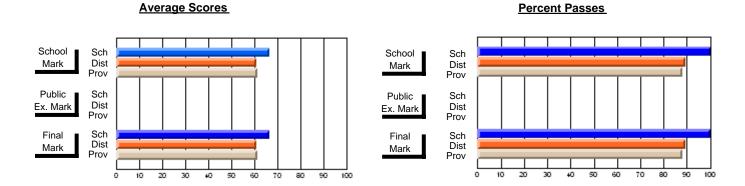

### District 3 - Nova Central

#178 - Phoenix Academy, Carmanville

**Subject: Mathematics** 

| Course: MATHEMATICS 1204 |                |                          |                          |                        |                          |                          |               |    |                          |
|--------------------------|----------------|--------------------------|--------------------------|------------------------|--------------------------|--------------------------|---------------|----|--------------------------|
| # students in course: 14 | School<br>Mark | School<br>vs<br>District | School<br>vs<br>Province | Public<br>Exam<br>Mark | School<br>vs<br>District | School<br>vs<br>Province | Final<br>Mark | VS | School<br>vs<br>Province |
| Average Score<br>School  | 70.9           |                          |                          |                        |                          |                          | 70.9          |    |                          |
| District                 | 68.4           | р                        | р                        |                        |                          |                          | 68.4          | р  | р                        |
| Province                 | 66.1           |                          |                          |                        |                          |                          | 66.1          |    |                          |
| Percent of Passes        |                |                          |                          |                        |                          |                          |               |    |                          |
| School                   | 100.0          |                          |                          |                        |                          |                          | 100.0         |    |                          |
| District                 | 88.5           | р                        | р                        |                        |                          |                          | 88.5          | р  | р                        |
| Province                 | 85.8           |                          |                          |                        |                          |                          | 85.8          |    |                          |

Modification Time: 3:24:25PM

Modification Date: 11/29/2007

Source: Evaluation & Research

<sup>\*</sup> Data from the High School Certification System. The results from supplementary courses are not reflected in these results. All students obtaining a score of 48 or 49 on the final mark, were adjusted to 50 and are reflected in the Final Mark column.