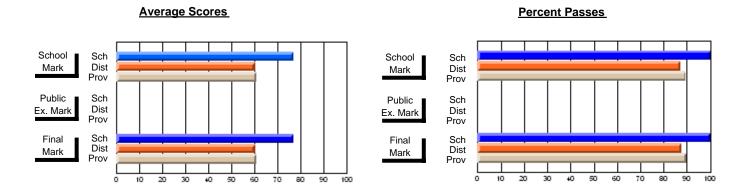

### District 3 - Nova Central

#178 - Phoenix Academy, Carmanville

**Subject: Technology Education** 

| Course: WOODWORKING 110 | )7             |                          |                          |   |                        |                          | School data withheld for |               |                          |                          |
|-------------------------|----------------|--------------------------|--------------------------|---|------------------------|--------------------------|--------------------------|---------------|--------------------------|--------------------------|
| # students in course: 2 | School<br>Mark | School<br>vs<br>District | School<br>vs<br>Province |   | Public<br>Exam<br>Mark | School<br>vs<br>District | School<br>vs<br>Province | Final<br>Mark | School<br>vs<br>District | School<br>vs<br>Province |
| Average Score           |                |                          |                          | F |                        |                          |                          |               |                          |                          |
| School<br>District      | 74.3           | q                        |                          |   |                        |                          |                          | 74.3          | q                        | G.                       |
| Province                | 76.6           | Ч                        | q                        |   |                        |                          |                          | 76.6          | Ч                        | q                        |
| Percent of Passes       |                |                          |                          |   |                        |                          |                          |               |                          |                          |
| School                  |                |                          |                          |   |                        |                          |                          |               |                          |                          |
| District                | 91.7           | р                        | р                        |   |                        |                          |                          | 91.7          | р                        | р                        |
| Province                | 96.2           |                          |                          |   |                        |                          |                          | 96.2          |                          |                          |