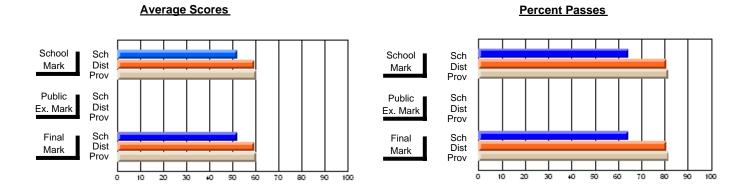

### District 3 - Nova Central

#178 - Phoenix Academy, Carmanville

**Subject: Social Studies** 

| # students in course: 31 | School<br>Mark | School<br>vs<br>District | School<br>vs<br>Province | Public<br>Exam<br>Mark | School<br>vs<br>District | School<br>vs<br>Province | Final<br>Mark | School<br>vs<br>District | School<br>vs<br>Province |
|--------------------------|----------------|--------------------------|--------------------------|------------------------|--------------------------|--------------------------|---------------|--------------------------|--------------------------|
| Average Score<br>School  | 63.4           |                          |                          |                        |                          |                          | 63.4          |                          |                          |
| District                 | 68.6           | q                        | q                        |                        |                          |                          | 68.6          | q                        | q                        |
| Province                 | 70.5           | •                        | ·                        |                        |                          |                          | 70.5          | ·                        |                          |
| Percent of Passes        |                |                          |                          |                        |                          |                          |               |                          |                          |
| School                   | 93.5           |                          |                          |                        |                          |                          | 93.5          |                          |                          |
| District                 | 88.7           | р                        | р                        |                        |                          |                          | 88.7          | р                        | р                        |
| Province                 | 91.3           |                          |                          |                        |                          |                          | 91.3          |                          |                          |

Modification Time: 3:24:25PM

Modification Date: 11/29/2007

Source: Evaluation & Research

<sup>\*</sup> Data from the High School Certification System. The results from supplementary courses are not reflected in these results. All students obtaining a score of 48 or 49 on the final mark, were adjusted to 50 and are reflected in the Final Mark column.