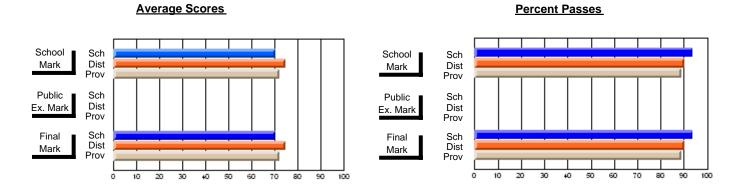

### District 3 - Nova Central

#178 - Phoenix Academy, Carmanville

**Subject: Technology Education** 

| Course: DESIGN AND FABRICA             | TION 1212                   |                          |                          |                        |                          |                          |                             |                          |                          |
|----------------------------------------|-----------------------------|--------------------------|--------------------------|------------------------|--------------------------|--------------------------|-----------------------------|--------------------------|--------------------------|
| # students in course: 19               | School<br>Mark              | School<br>vs<br>District | School<br>vs<br>Province | Public<br>Exam<br>Mark | School<br>vs<br>District | School<br>vs<br>Province | Final<br>Mark               | School<br>vs<br>District | School<br>vs<br>Province |
| Average Score School District Province | <b>74.9</b><br>74.1<br>71.6 | р                        | р                        |                        |                          |                          | <b>74.9</b><br>74.1<br>71.6 | р                        | р                        |
| Percent of Passes School               | 89.5                        |                          |                          |                        |                          |                          | 89.5                        |                          |                          |
| District<br>Province                   | 96.2<br>92.3                | q                        | q                        |                        |                          |                          | 96.2<br>92.3                | q                        | q                        |