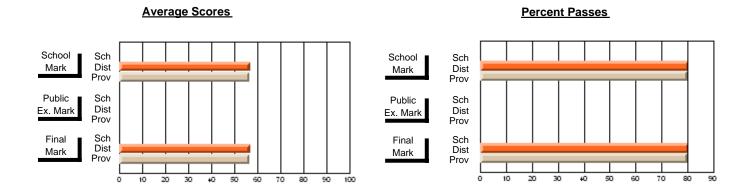

### District 3 - Nova Central

#178 - Phoenix Academy, Carmanville

**Subject: Social Studies** 

| # students in course: 31 | School<br>Mark | School<br>vs<br>District | School<br>vs<br>Province | Public<br>Exam<br>Mark | School<br>vs<br>District | School<br>vs<br>Province | Final<br>Mark | School<br>vs<br>District | School<br>vs<br>Province |
|--------------------------|----------------|--------------------------|--------------------------|------------------------|--------------------------|--------------------------|---------------|--------------------------|--------------------------|
| Average Score<br>School  | 63.4           |                          |                          |                        |                          |                          | 63.4          |                          |                          |
| District                 | 68.6           | q                        | q                        |                        |                          |                          | 68.6          | q                        | q                        |
| Province                 | 70.5           | •                        | ·                        |                        |                          |                          | 70.5          | ·                        |                          |
| Percent of Passes        |                |                          |                          |                        |                          |                          |               |                          |                          |
| School                   | 93.5           |                          |                          |                        |                          |                          | 93.5          |                          |                          |
| District                 | 88.7           | р                        | р                        |                        |                          |                          | 88.7          | р                        | р                        |
| Province                 | 91.3           |                          |                          |                        |                          |                          | 91.3          |                          |                          |

Modification Time: 3:24:25PM

Modification Date: 11/29/2007

Source: Evaluation & Research

<sup>\*</sup> Data from the High School Certification System. The results from supplementary courses are not reflected in these results. All students obtaining a score of 48 or 49 on the final mark, were adjusted to 50 and are reflected in the Final Mark column.