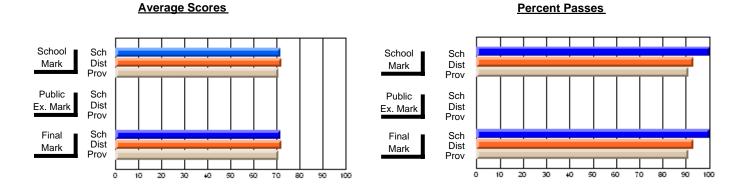

### District 3 - Nova Central

#178 - Phoenix Academy, Carmanville

Subject: French

| Course: FRENCH 3200      |                  |                          |                          |                        |                          |                          |   |                     |                          |                          |
|--------------------------|------------------|--------------------------|--------------------------|------------------------|--------------------------|--------------------------|---|---------------------|--------------------------|--------------------------|
| # students in course: 17 | School<br>Mark   | School<br>vs<br>District | School<br>vs<br>Province | Public<br>Exam<br>Mark | School<br>vs<br>District | School<br>vs<br>Province |   | Final<br>Mark       | School<br>vs<br>District | School<br>vs<br>Province |
| Average Score            | 70.4             |                          |                          | 64.0                   |                          |                          | - | CC F                |                          |                          |
| School<br>District       | <b>72.1</b> 72.7 | q                        | q                        | <b>61.2</b><br>68.2    | q                        | q                        |   | <b>66.5</b><br>70.5 | q                        | q                        |
| Province                 | 74.1             |                          | ·                        | 70.8                   | •                        |                          |   | 72.4                |                          | •                        |
| Percent of Passes        |                  |                          |                          |                        |                          |                          |   |                     |                          |                          |
| School                   | 100.0            |                          |                          | 94.1                   |                          |                          |   | 100.0               |                          |                          |
| District                 | 97.8             | р                        | р                        | 91.0                   | р                        | р                        |   | 95.5                | р                        | р                        |
| Province                 | 97.2             |                          |                          | 92.6                   |                          |                          |   | 96.2                |                          |                          |