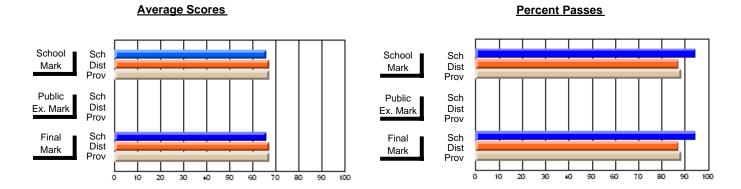

### District 3 - Nova Central

#178 - Phoenix Academy, Carmanville

**Subject: Enterprise Education** 

| Course: CONSUMER STUDIES | 1202             |                          |                          |   |                        |                          |                          |                  |                          |                          |
|--------------------------|------------------|--------------------------|--------------------------|---|------------------------|--------------------------|--------------------------|------------------|--------------------------|--------------------------|
| # students in course: 29 | School<br>Mark   | School<br>vs<br>District | School<br>vs<br>Province |   | Public<br>Exam<br>Mark | School<br>vs<br>District | School<br>vs<br>Province | Final<br>Mark    | School<br>vs<br>District | School<br>vs<br>Province |
| Average Score            |                  |                          |                          | + |                        |                          |                          | 00.5             |                          |                          |
| School<br>District       | <b>60.5</b> 70.7 | q                        | q                        |   |                        |                          |                          | <b>60.5</b> 70.7 | q                        | q                        |
| Province                 | 66.6             |                          |                          |   |                        |                          |                          | 66.6             |                          |                          |
| Percent of Passes        |                  |                          |                          |   |                        |                          |                          |                  |                          |                          |
| School                   | 79.3             |                          |                          |   |                        |                          |                          | 79.3             |                          |                          |
| District                 | 91.5             | q                        | q                        |   |                        |                          |                          | 91.5             | q                        | q                        |
| Province                 | 89.2             |                          |                          |   |                        |                          |                          | 89.2             |                          |                          |