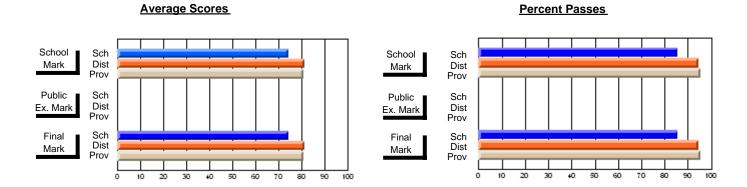

### District 3 - Nova Central

#178 - Phoenix Academy, Carmanville

Subject: French

| Course: FRENCH 2200      |                |                          |                          | ╝ |                        |                          |                          |     |               |                          |                          |
|--------------------------|----------------|--------------------------|--------------------------|---|------------------------|--------------------------|--------------------------|-----|---------------|--------------------------|--------------------------|
| # students in course: 13 | School<br>Mark | School<br>vs<br>District | School<br>vs<br>Province |   | Public<br>Exam<br>Mark | School<br>vs<br>District | School<br>vs<br>Province |     | Final<br>Mark | School<br>vs<br>District | School<br>vs<br>Province |
| Average Score            |                |                          |                          | L |                        |                          |                          |     |               |                          |                          |
| School                   | 60.2           |                          |                          |   |                        |                          |                          | - 6 | 60.2          |                          |                          |
| District                 | 71.6           | q                        | q                        |   |                        |                          |                          | 7   | 71.6          | q                        | q                        |
| Province                 | 70.7           |                          |                          |   |                        |                          |                          | 7   | 70.7          |                          |                          |
| Percent of Passes        |                |                          |                          |   |                        |                          |                          |     |               |                          |                          |
| School                   | 92.3           |                          |                          |   |                        |                          |                          |     | 92.3          |                          |                          |
| District                 | 93.0           | q                        | q                        |   |                        |                          |                          | (   | 93.0          | q                        | q                        |
| Province                 | 93.9           |                          |                          |   |                        |                          |                          | 9   | 93.9          |                          |                          |

Modification Time: 3:24:25PM

Modification Date: 11/29/2007

Source: Evaluation & Research

<sup>\*</sup> Data from the High School Certification System. The results from supplementary courses are not reflected in these results. All students obtaining a score of 48 or 49 on the final mark, were adjusted to 50 and are reflected in the Final Mark column.