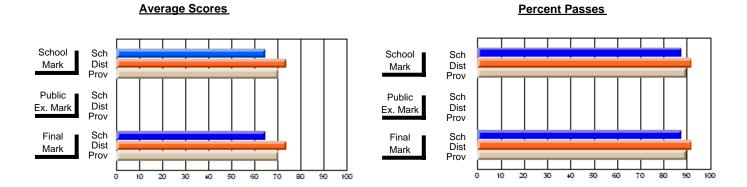

### District 3 - Nova Central

#178 - Phoenix Academy, Carmanville

**Subject: Enterprise Education** 

| Course: CONSUMER STUDIES | 1202             |                          |                          |   |                        |                          |                          |                  |                          |                          |
|--------------------------|------------------|--------------------------|--------------------------|---|------------------------|--------------------------|--------------------------|------------------|--------------------------|--------------------------|
| # students in course: 29 | School<br>Mark   | School<br>vs<br>District | School<br>vs<br>Province |   | Public<br>Exam<br>Mark | School<br>vs<br>District | School<br>vs<br>Province | Final<br>Mark    | School<br>vs<br>District | School<br>vs<br>Province |
| Average Score            |                  |                          |                          | + |                        |                          |                          | 00.5             |                          |                          |
| School<br>District       | <b>60.5</b> 70.7 | q                        | q                        |   |                        |                          |                          | <b>60.5</b> 70.7 | q                        | q                        |
| Province                 | 66.6             |                          |                          |   |                        |                          |                          | 66.6             |                          |                          |
| Percent of Passes        |                  |                          |                          |   |                        |                          |                          |                  |                          |                          |
| School                   | 79.3             |                          |                          |   |                        |                          |                          | 79.3             |                          |                          |
| District                 | 91.5             | q                        | q                        |   |                        |                          |                          | 91.5             | q                        | q                        |
| Province                 | 89.2             |                          |                          |   |                        |                          |                          | 89.2             |                          |                          |

Modification Time: 3:24:25PM

Modification Date: 11/29/2007

Source: Evaluation & Research

<sup>\*</sup> Data from the High School Certification System. The results from supplementary courses are not reflected in these results. All students obtaining a score of 48 or 49 on the final mark, were adjusted to 50 and are reflected in the Final Mark column.