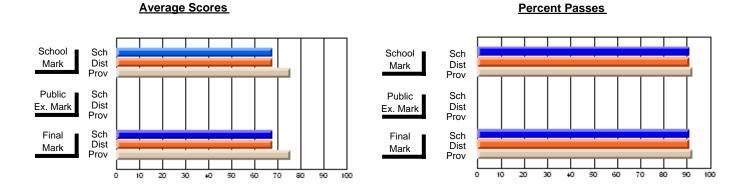

### District 3 - Nova Central

#178 - Phoenix Academy, Carmanville

Subject: French

| Course: FRENCH 2200      |                |                          |                          | ╝ |                        |                          |                          |     |               |                          |                          |
|--------------------------|----------------|--------------------------|--------------------------|---|------------------------|--------------------------|--------------------------|-----|---------------|--------------------------|--------------------------|
| # students in course: 13 | School<br>Mark | School<br>vs<br>District | School<br>vs<br>Province |   | Public<br>Exam<br>Mark | School<br>vs<br>District | School<br>vs<br>Province |     | Final<br>Mark | School<br>vs<br>District | School<br>vs<br>Province |
| Average Score            |                |                          |                          | L |                        |                          |                          |     |               |                          |                          |
| School                   | 60.2           |                          |                          |   |                        |                          |                          | - 6 | 60.2          |                          |                          |
| District                 | 71.6           | q                        | q                        |   |                        |                          |                          | 7   | 71.6          | q                        | q                        |
| Province                 | 70.7           |                          |                          |   |                        |                          |                          | 7   | 70.7          |                          |                          |
| Percent of Passes        |                |                          |                          |   |                        |                          |                          |     |               |                          |                          |
| School                   | 92.3           |                          |                          |   |                        |                          |                          |     | 92.3          |                          |                          |
| District                 | 93.0           | q                        | q                        |   |                        |                          |                          | (   | 93.0          | q                        | q                        |
| Province                 | 93.9           |                          |                          |   |                        |                          |                          | 9   | 93.9          |                          |                          |

Modification Time: 3:24:25PM

Modification Date: 11/29/2007

Source: Evaluation & Research

<sup>\*</sup> Data from the High School Certification System. The results from supplementary courses are not reflected in these results. All students obtaining a score of 48 or 49 on the final mark, were adjusted to 50 and are reflected in the Final Mark column.