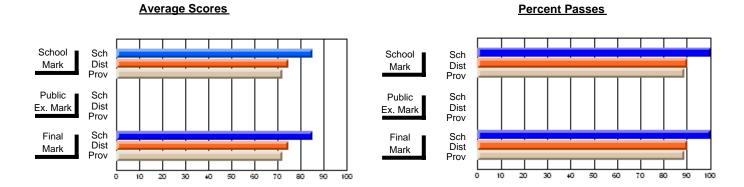

#### District 3 - Nova Central

#178 - Phoenix Academy, Carmanville

Subject: Art

School data has 5 or fewer students. Data Course: ART TECHNOLOGIES 1201 withheld for reasons of confidentiality. # students in course: 1 **Public** School School School School School School **School Exam** Final VS VS VS VS VS VS Mark Province Mark Mark District District Province District Province **Average Score** School District 73.7 73.7 р р р р Province 70.3 70.3 **Percent of Passes** School District 92.1 92.1 р р р р Province 89.7 89.7