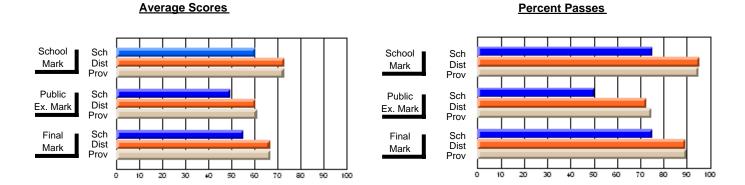

### District 3 - Nova Central

#178 - Phoenix Academy, Carmanville

**Subject: Mathematics** 

| Course: MATHEMATICS 1204 |                |                          |                          |                        |                          |                          |               |    |                          |
|--------------------------|----------------|--------------------------|--------------------------|------------------------|--------------------------|--------------------------|---------------|----|--------------------------|
| # students in course: 14 | School<br>Mark | School<br>vs<br>District | School<br>vs<br>Province | Public<br>Exam<br>Mark | School<br>vs<br>District | School<br>vs<br>Province | Final<br>Mark | VS | School<br>vs<br>Province |
| Average Score<br>School  | 70.9           |                          |                          |                        |                          |                          | 70.9          |    |                          |
| District                 | 68.4           | р                        | р                        |                        |                          |                          | 68.4          | р  | р                        |
| Province                 | 66.1           |                          |                          |                        |                          |                          | 66.1          |    |                          |
| Percent of Passes        |                |                          |                          |                        |                          |                          |               |    |                          |
| School                   | 100.0          |                          |                          |                        |                          |                          | 100.0         |    |                          |
| District                 | 88.5           | р                        | р                        |                        |                          |                          | 88.5          | р  | р                        |
| Province                 | 85.8           |                          |                          |                        |                          |                          | 85.8          |    |                          |

Modification Time: 3:24:25PM

Modification Date: 11/29/2007

Source: Evaluation & Research

<sup>\*</sup> Data from the High School Certification System. The results from supplementary courses are not reflected in these results. All students obtaining a score of 48 or 49 on the final mark, were adjusted to 50 and are reflected in the Final Mark column.