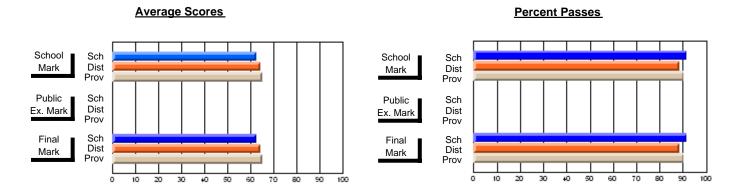

### District 3 - Nova Central

#178 - Phoenix Academy, Carmanville

**Subject: Technology Education** 

| Course: WOODWORKING 110 | )7             |                          |                          |   |                        |                          | School data withheld for |               |                          |                          |
|-------------------------|----------------|--------------------------|--------------------------|---|------------------------|--------------------------|--------------------------|---------------|--------------------------|--------------------------|
| # students in course: 2 | School<br>Mark | School<br>vs<br>District | School<br>vs<br>Province |   | Public<br>Exam<br>Mark | School<br>vs<br>District | School<br>vs<br>Province | Final<br>Mark | School<br>vs<br>District | School<br>vs<br>Province |
| Average Score           |                |                          |                          | F |                        |                          |                          |               |                          |                          |
| School<br>District      | 74.3           | q                        |                          |   |                        |                          |                          | 74.3          | q                        | G.                       |
| Province                | 76.6           | Ч                        | q                        |   |                        |                          |                          | 76.6          | Ч                        | q                        |
| Percent of Passes       |                |                          |                          |   |                        |                          |                          |               |                          |                          |
| School                  |                |                          |                          |   |                        |                          |                          |               |                          |                          |
| District                | 91.7           | р                        | р                        |   |                        |                          |                          | 91.7          | р                        | р                        |
| Province                | 96.2           |                          |                          |   |                        |                          |                          | 96.2          |                          |                          |

Modification Date: 11/29/2007

Source: Evaluation & Research

<sup>\*</sup> Data from the High School Certification System. The results from supplementary courses are not reflected in these results. All students obtaining a score of 48 or 49 on the final mark, were adjusted to 50 and are reflected in the Final Mark column.