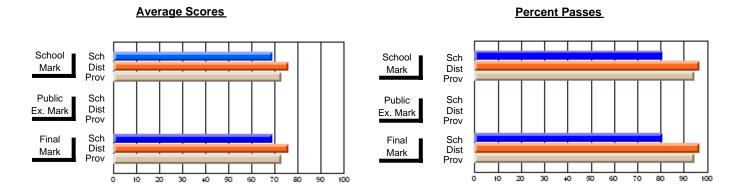

### District 3 - Nova Central

#178 - Phoenix Academy, Carmanville

Subject: French

| Course: FRENCH 2200      |                |                          |                          | ╝ |                        |                          |                          |     |               |                          |                          |
|--------------------------|----------------|--------------------------|--------------------------|---|------------------------|--------------------------|--------------------------|-----|---------------|--------------------------|--------------------------|
| # students in course: 13 | School<br>Mark | School<br>vs<br>District | School<br>vs<br>Province |   | Public<br>Exam<br>Mark | School<br>vs<br>District | School<br>vs<br>Province |     | Final<br>Mark | School<br>vs<br>District | School<br>vs<br>Province |
| Average Score            |                |                          |                          | L |                        |                          |                          |     |               |                          |                          |
| School                   | 60.2           |                          |                          |   |                        |                          |                          | - 6 | 60.2          |                          |                          |
| District                 | 71.6           | q                        | q                        |   |                        |                          |                          | 7   | 71.6          | q                        | q                        |
| Province                 | 70.7           |                          |                          |   |                        |                          |                          | 7   | 70.7          |                          |                          |
| Percent of Passes        |                |                          |                          |   |                        |                          |                          |     |               |                          |                          |
| School                   | 92.3           |                          |                          |   |                        |                          |                          |     | 92.3          |                          |                          |
| District                 | 93.0           | q                        | q                        |   |                        |                          |                          | (   | 93.0          | q                        | q                        |
| Province                 | 93.9           |                          |                          |   |                        |                          |                          | 9   | 93.9          |                          |                          |