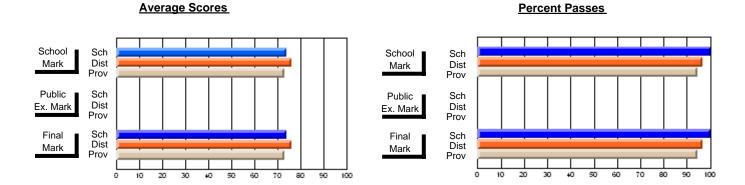

### District 3 - Nova Central

#178 - Phoenix Academy, Carmanville

Subject: French

| Course: FRENCH 3200      |                  |                          |                          |                        |                          |                          |   |                     |                          |                          |
|--------------------------|------------------|--------------------------|--------------------------|------------------------|--------------------------|--------------------------|---|---------------------|--------------------------|--------------------------|
| # students in course: 17 | School<br>Mark   | School<br>vs<br>District | School<br>vs<br>Province | Public<br>Exam<br>Mark | School<br>vs<br>District | School<br>vs<br>Province |   | Final<br>Mark       | School<br>vs<br>District | School<br>vs<br>Province |
| Average Score            | 70.4             |                          |                          | 64.0                   |                          |                          | - | CC F                |                          |                          |
| School<br>District       | <b>72.1</b> 72.7 | q                        | q                        | <b>61.2</b><br>68.2    | q                        | q                        |   | <b>66.5</b><br>70.5 | q                        | q                        |
| Province                 | 74.1             |                          | ·                        | 70.8                   | •                        |                          |   | 72.4                |                          | •                        |
| Percent of Passes        |                  |                          |                          |                        |                          |                          |   |                     |                          |                          |
| School                   | 100.0            |                          |                          | 94.1                   |                          |                          |   | 100.0               |                          |                          |
| District                 | 97.8             | р                        | р                        | 91.0                   | р                        | р                        |   | 95.5                | р                        | р                        |
| Province                 | 97.2             |                          |                          | 92.6                   |                          |                          |   | 96.2                |                          |                          |