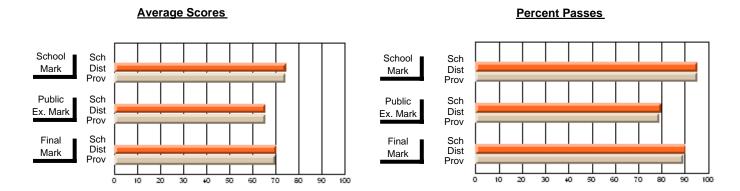

#### District 3 - Nova Central

#178 - Phoenix Academy, Carmanville

Subject: Art

School data has 5 or fewer students. Data Course: ART TECHNOLOGIES 1201 withheld for reasons of confidentiality. # students in course: 1 **Public** School School School School School School **School Exam** Final VS VS VS VS VS VS Mark Province Mark Mark District District Province District Province **Average Score** School District 73.7 73.7 р р р р Province 70.3 70.3 **Percent of Passes** School District 92.1 92.1 р р р р Province 89.7 89.7

Modification Time: 3:24:25PM

Modification Date: 11/29/2007

Source: Evaluation & Research

<sup>\*</sup> Data from the High School Certification System. The results from supplementary courses are not reflected in these results. All students obtaining a score of 48 or 49 on the final mark, were adjusted to 50 and are reflected in the Final Mark column.