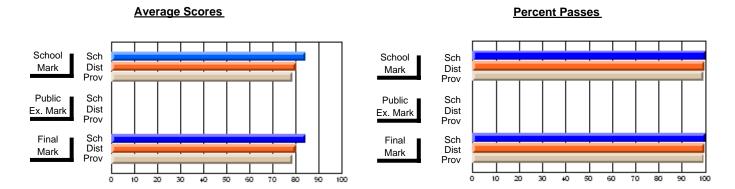

### District 3 - Nova Central

#178 - Phoenix Academy, Carmanville

**Subject: Enterprise Education** 

| Course: CONSUMER STUDIES | 1202             |                          |                          |   |                        |                          |                          |                  |                          |                          |
|--------------------------|------------------|--------------------------|--------------------------|---|------------------------|--------------------------|--------------------------|------------------|--------------------------|--------------------------|
| # students in course: 29 | School<br>Mark   | School<br>vs<br>District | School<br>vs<br>Province |   | Public<br>Exam<br>Mark | School<br>vs<br>District | School<br>vs<br>Province | Final<br>Mark    | School<br>vs<br>District | School<br>vs<br>Province |
| Average Score            |                  |                          |                          | + |                        |                          |                          | 00.5             |                          |                          |
| School<br>District       | <b>60.5</b> 70.7 | q                        | q                        |   |                        |                          |                          | <b>60.5</b> 70.7 | q                        | q                        |
| Province                 | 66.6             |                          |                          |   |                        |                          |                          | 66.6             |                          |                          |
| Percent of Passes        |                  |                          |                          |   |                        |                          |                          |                  |                          |                          |
| School                   | 79.3             |                          |                          |   |                        |                          |                          | 79.3             |                          |                          |
| District                 | 91.5             | q                        | q                        |   |                        |                          |                          | 91.5             | q                        | q                        |
| Province                 | 89.2             |                          |                          |   |                        |                          |                          | 89.2             |                          |                          |