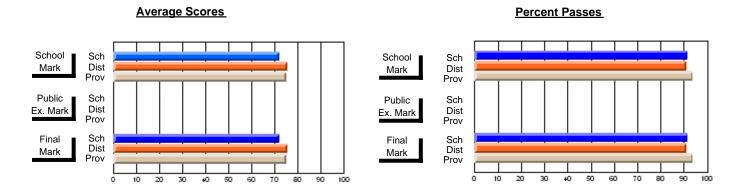

#### District 3 - Nova Central

#178 - Phoenix Academy, Carmanville

Subject: Art

School data has 5 or fewer students. Data Course: ART TECHNOLOGIES 1201 withheld for reasons of confidentiality. # students in course: 1 **Public** School School School School School School **School Exam** Final VS VS VS VS VS VS Mark Province Mark Mark District District Province District Province **Average Score** School District 73.7 73.7 р р р р Province 70.3 70.3 **Percent of Passes** School District 92.1 92.1 р р р р Province 89.7 89.7

#### **Average Scores Percent Passes** School Sch School Sch Dist Mark Dist Mark Prov Prov Public Sch Public Sch Ex. Mark Dist Dist Ex. Mark Prov Final Sch Final Sch Dist Dist Mark Mark Prov 10 20 40 50 60 70 80 90

Modification Time: 3:24:25PM

Modification Date: 11/29/2007

Source: Evaluation & Research

<sup>\*</sup> Data from the High School Certification System. The results from supplementary courses are not reflected in these results. All students obtaining a score of 48 or 49 on the final mark, were adjusted to 50 and are reflected in the Final Mark column.