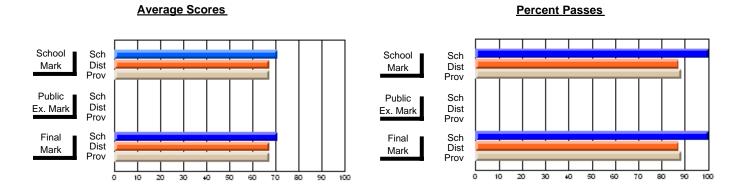

### District 3 - Nova Central

#178 - Phoenix Academy, Carmanville

Subject: French

| Course: FRENCH 2200      |                |                          |                          | ╝ |                        |                          |                          |     |               |                          |                          |
|--------------------------|----------------|--------------------------|--------------------------|---|------------------------|--------------------------|--------------------------|-----|---------------|--------------------------|--------------------------|
| # students in course: 13 | School<br>Mark | School<br>vs<br>District | School<br>vs<br>Province |   | Public<br>Exam<br>Mark | School<br>vs<br>District | School<br>vs<br>Province |     | Final<br>Mark | School<br>vs<br>District | School<br>vs<br>Province |
| Average Score            |                |                          |                          | L |                        |                          |                          |     |               |                          |                          |
| School                   | 60.2           |                          |                          |   |                        |                          |                          | - 6 | 60.2          |                          |                          |
| District                 | 71.6           | q                        | q                        |   |                        |                          |                          | 7   | 71.6          | q                        | q                        |
| Province                 | 70.7           |                          |                          |   |                        |                          |                          | 7   | 70.7          |                          |                          |
| Percent of Passes        |                |                          |                          |   |                        |                          |                          |     |               |                          |                          |
| School                   | 92.3           |                          |                          |   |                        |                          |                          |     | 92.3          |                          |                          |
| District                 | 93.0           | q                        | q                        |   |                        |                          |                          | (   | 93.0          | q                        | q                        |
| Province                 | 93.9           |                          |                          |   |                        |                          |                          | 9   | 93.9          |                          |                          |