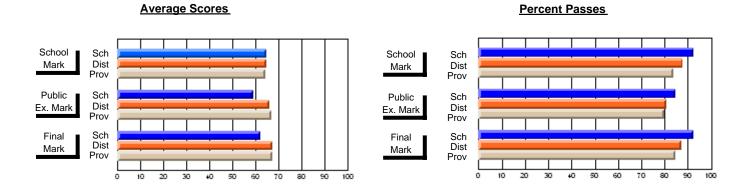

### District 3 - Nova Central

#178 - Phoenix Academy, Carmanville

Subject: French

| Course: FRENCH 3200      |                  |                          |                          |                        |                          |                          |   |                     |                          |                          |
|--------------------------|------------------|--------------------------|--------------------------|------------------------|--------------------------|--------------------------|---|---------------------|--------------------------|--------------------------|
| # students in course: 17 | School<br>Mark   | School<br>vs<br>District | School<br>vs<br>Province | Public<br>Exam<br>Mark | School<br>vs<br>District | School<br>vs<br>Province |   | Final<br>Mark       | School<br>vs<br>District | School<br>vs<br>Province |
| Average Score            | 70.4             |                          |                          | 64.0                   |                          |                          | - | CC F                |                          |                          |
| School<br>District       | <b>72.1</b> 72.7 | q                        | q                        | <b>61.2</b><br>68.2    | q                        | q                        |   | <b>66.5</b><br>70.5 | q                        | q                        |
| Province                 | 74.1             |                          | ·                        | 70.8                   | •                        |                          |   | 72.4                |                          | •                        |
| Percent of Passes        |                  |                          |                          |                        |                          |                          |   |                     |                          |                          |
| School                   | 100.0            |                          |                          | 94.1                   |                          |                          |   | 100.0               |                          |                          |
| District                 | 97.8             | р                        | р                        | 91.0                   | р                        | р                        |   | 95.5                | р                        | р                        |
| Province                 | 97.2             |                          |                          | 92.6                   |                          |                          |   | 96.2                |                          |                          |

Modification Time: 3:24:25PM

Modification Date: 11/29/2007

Source: Evaluation & Research

<sup>\*</sup> Data from the High School Certification System. The results from supplementary courses are not reflected in these results. All students obtaining a score of 48 or 49 on the final mark, were adjusted to 50 and are reflected in the Final Mark column.