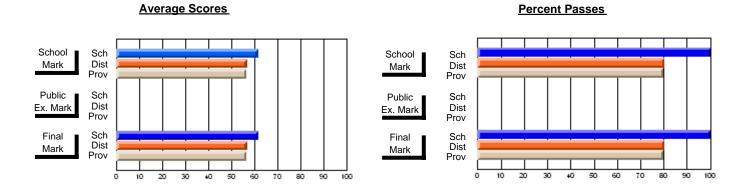

### District 3 - Nova Central

#178 - Phoenix Academy, Carmanville

**Subject: Mathematics** 

| Course: MATHEMATICS 1206 |                |                          |                          |                        |                          |                          |             |    |                          |
|--------------------------|----------------|--------------------------|--------------------------|------------------------|--------------------------|--------------------------|-------------|----|--------------------------|
| # students in course: 10 | School<br>Mark | School<br>vs<br>District | School<br>vs<br>Province | Public<br>Exam<br>Mark | School<br>vs<br>District | School<br>vs<br>Province | Fina<br>Mar | VS | School<br>vs<br>Province |
| Average Score            |                |                          |                          |                        |                          |                          |             |    |                          |
| School                   | 58.1           |                          |                          |                        |                          |                          | 58.1        |    |                          |
| District                 | 59.5           | q                        | q                        |                        |                          |                          | 59.5        | q  | q                        |
| Province                 | 60.3           |                          |                          |                        |                          |                          | 60.3        |    |                          |
| Percent of Passes        |                |                          |                          |                        |                          |                          |             |    |                          |
| School                   | 80.0           |                          |                          |                        |                          |                          | 80.0        |    |                          |
| District                 | 80.6           | q                        | q                        |                        |                          |                          | 80.6        | q  | q                        |
| Province                 | 81.7           |                          |                          |                        |                          |                          | 81.8        |    |                          |

Modification Time: 3:24:25PM

Modification Date: 11/29/2007

Source: Evaluation & Research

<sup>\*</sup> Data from the High School Certification System. The results from supplementary courses are not reflected in these results. All students obtaining a score of 48 or 49 on the final mark, were adjusted to 50 and are reflected in the Final Mark column.