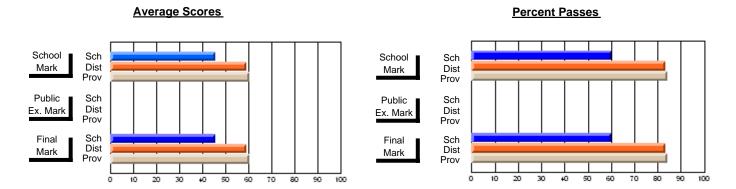

### District 3 - Nova Central

#178 - Phoenix Academy, Carmanville

**Subject: Mathematics** 

| Course: MATHEMATICS 1206 |                |                          |                          |                        |                          |                          |             |    |                          |
|--------------------------|----------------|--------------------------|--------------------------|------------------------|--------------------------|--------------------------|-------------|----|--------------------------|
| # students in course: 10 | School<br>Mark | School<br>vs<br>District | School<br>vs<br>Province | Public<br>Exam<br>Mark | School<br>vs<br>District | School<br>vs<br>Province | Fina<br>Mar | VS | School<br>vs<br>Province |
| Average Score            |                |                          |                          |                        |                          |                          |             |    |                          |
| School                   | 58.1           |                          |                          |                        |                          |                          | 58.1        |    |                          |
| District                 | 59.5           | q                        | q                        |                        |                          |                          | 59.5        | q  | q                        |
| Province                 | 60.3           |                          |                          |                        |                          |                          | 60.3        |    |                          |
| Percent of Passes        |                |                          |                          |                        |                          |                          |             |    |                          |
| School                   | 80.0           |                          |                          |                        |                          |                          | 80.0        |    |                          |
| District                 | 80.6           | q                        | q                        |                        |                          |                          | 80.6        | q  | q                        |
| Province                 | 81.7           |                          |                          |                        |                          |                          | 81.8        |    |                          |

Modification Time: 3:24:25PM

Modification Date: 11/29/2007

Source: Evaluation & Research

<sup>\*</sup> Data from the High School Certification System. The results from supplementary courses are not reflected in these results. All students obtaining a score of 48 or 49 on the final mark, were adjusted to 50 and are reflected in the Final Mark column.