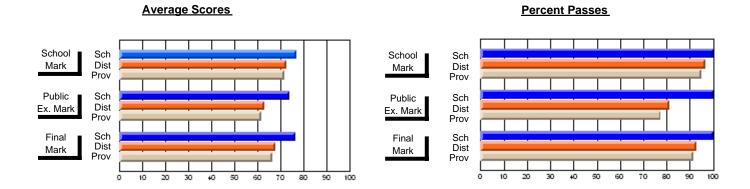

### District 3 - Nova Central

#178 - Phoenix Academy, Carmanville

**Subject: Technology Education** 

| Course: SKILLED TRADES 12      | 11             |                          |                          |   |                        |                          |                          |               |    |                          |
|--------------------------------|----------------|--------------------------|--------------------------|---|------------------------|--------------------------|--------------------------|---------------|----|--------------------------|
| # students in course: 9        | School<br>Mark | School<br>vs<br>District | School<br>vs<br>Province |   | Public<br>Exam<br>Mark | School<br>vs<br>District | School<br>vs<br>Province | Final<br>Mark | VS | School<br>vs<br>Province |
| <u>Average Score</u><br>School | 73.3           |                          |                          | ŀ |                        |                          |                          | 73.3          |    |                          |
| District                       | 70.4           | р                        | р                        |   |                        |                          |                          | 70.4          | р  | р                        |
| Province                       | 70.3           |                          | -                        |   |                        |                          |                          | 70.3          | -  | F                        |
| Percent of Passes              |                |                          |                          |   |                        |                          |                          |               |    |                          |
| School                         | 100.0          |                          |                          |   |                        |                          |                          | 100.0         |    |                          |
| District                       | 92.5           | р                        | р                        |   |                        |                          |                          | 92.5          | р  | р                        |
| Province                       | 92.1           |                          |                          |   |                        |                          |                          | 92.1          |    |                          |

Modification Time: 3:24:25PM

Modification Date: 11/29/2007

Source: Evaluation & Research

<sup>\*</sup> Data from the High School Certification System. The results from supplementary courses are not reflected in these results. All students obtaining a score of 48 or 49 on the final mark, were adjusted to 50 and are reflected in the Final Mark column.