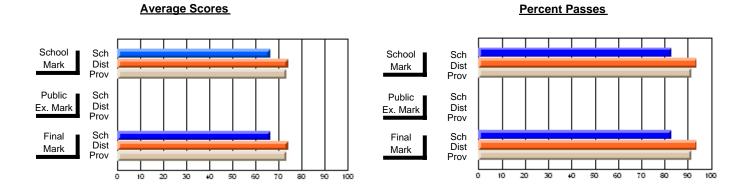

### District 3 - Nova Central

#178 - Phoenix Academy, Carmanville

**Subject: Family Studies** 

| Course: NUTRITION 3100   |                |                          |                          |                        |                          |                          |                                                |               |                          |                          |
|--------------------------|----------------|--------------------------|--------------------------|------------------------|--------------------------|--------------------------|------------------------------------------------|---------------|--------------------------|--------------------------|
| # students in course: 14 | School<br>Mark | School<br>vs<br>District | School<br>vs<br>Province | Public<br>Exam<br>Mark | School<br>vs<br>District | School<br>vs<br>Province |                                                | Final<br>Mark | School<br>vs<br>District | School<br>vs<br>Province |
| Average Score            |                |                          |                          |                        |                          |                          | <del>                                   </del> |               |                          |                          |
| School                   | 72.4           |                          |                          |                        |                          |                          |                                                | 72.4          |                          |                          |
| District                 | 77.2           | q                        | q                        |                        |                          |                          | '                                              | 77.2          | q                        | q                        |
| Province                 | 73.3           |                          |                          |                        |                          |                          | '                                              | 73.3          |                          |                          |
| Percent of Passes        |                |                          |                          |                        |                          |                          |                                                |               |                          |                          |
| School                   | 85.7           |                          |                          |                        |                          |                          |                                                | 85.7          |                          |                          |
| District                 | 95.9           | q                        | q                        |                        |                          |                          |                                                | 95.9          | q                        | q                        |
| Province                 | 91.4           |                          |                          |                        |                          |                          | ;                                              | 91.4          |                          |                          |