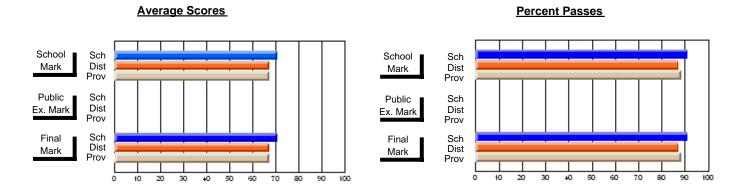

#### District 3 - Nova Central

#178 - Phoenix Academy, Carmanville

Subject: Art

School data has 5 or fewer students. Data Course: ART TECHNOLOGIES 1201 withheld for reasons of confidentiality. # students in course: 1 **Public** School School School School School School **School Exam** Final VS VS VS VS VS VS Mark Province Mark Mark District District Province District Province **Average Score** School District 73.7 73.7 р р р р Province 70.3 70.3 **Percent of Passes** School District 92.1 92.1 р р р р Province 89.7 89.7