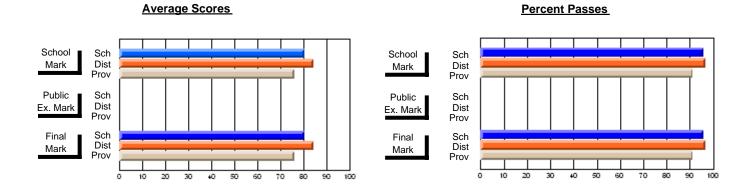

### District 3 - Nova Central

#178 - Phoenix Academy, Carmanville

**Subject: Technology Education** 

| Course: WOODWORKING 110 | )7             |                          |                          |   |                        |                          | School data withheld for |               |                          |                          |
|-------------------------|----------------|--------------------------|--------------------------|---|------------------------|--------------------------|--------------------------|---------------|--------------------------|--------------------------|
| # students in course: 2 | School<br>Mark | School<br>vs<br>District | School<br>vs<br>Province |   | Public<br>Exam<br>Mark | School<br>vs<br>District | School<br>vs<br>Province | Final<br>Mark | School<br>vs<br>District | School<br>vs<br>Province |
| Average Score           |                |                          |                          | F |                        |                          |                          |               |                          |                          |
| School<br>District      | 74.3           | q                        |                          |   |                        |                          |                          | 74.3          | q                        | G.                       |
| Province                | 76.6           | Ч                        | q                        |   |                        |                          |                          | 76.6          | Ч                        | q                        |
| Percent of Passes       |                |                          |                          |   |                        |                          |                          |               |                          |                          |
| School                  |                |                          |                          |   |                        |                          |                          |               |                          |                          |
| District                | 91.7           | р                        | р                        |   |                        |                          |                          | 91.7          | р                        | р                        |
| Province                | 96.2           |                          |                          |   |                        |                          |                          | 96.2          |                          |                          |