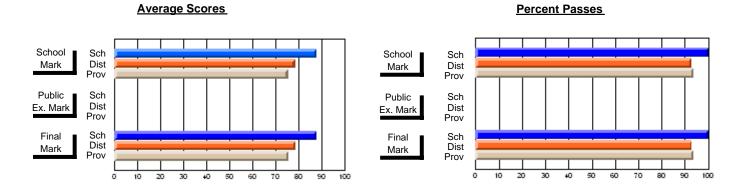

### District 3 - Nova Central

#178 - Phoenix Academy, Carmanville

**Subject: Technology Education** 

| Course: SKILLED TRADES 12      | 11             |                          |                          |   |                        |                          |                          |               |    |                          |
|--------------------------------|----------------|--------------------------|--------------------------|---|------------------------|--------------------------|--------------------------|---------------|----|--------------------------|
| # students in course: 9        | School<br>Mark | School<br>vs<br>District | School<br>vs<br>Province |   | Public<br>Exam<br>Mark | School<br>vs<br>District | School<br>vs<br>Province | Final<br>Mark | VS | School<br>vs<br>Province |
| <u>Average Score</u><br>School | 73.3           |                          |                          | ŀ |                        |                          |                          | 73.3          |    |                          |
| District                       | 70.4           | р                        | р                        |   |                        |                          |                          | 70.4          | р  | р                        |
| Province                       | 70.3           |                          | -                        |   |                        |                          |                          | 70.3          | -  | F                        |
| Percent of Passes              |                |                          |                          |   |                        |                          |                          |               |    |                          |
| School                         | 100.0          |                          |                          |   |                        |                          |                          | 100.0         |    |                          |
| District                       | 92.5           | р                        | р                        |   |                        |                          |                          | 92.5          | р  | р                        |
| Province                       | 92.1           |                          |                          |   |                        |                          |                          | 92.1          |    |                          |

Modification Time: 3:24:25PM

Modification Date: 11/29/2007

Source: Evaluation & Research

<sup>\*</sup> Data from the High School Certification System. The results from supplementary courses are not reflected in these results. All students obtaining a score of 48 or 49 on the final mark, were adjusted to 50 and are reflected in the Final Mark column.