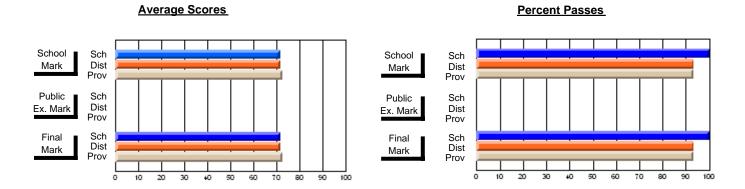

#### District 3 - Nova Central

#178 - Phoenix Academy, Carmanville

Subject: Art

School data has 5 or fewer students. Data Course: ART TECHNOLOGIES 1201 withheld for reasons of confidentiality. # students in course: 1 **Public** School School School School School School **School Exam** Final VS VS VS VS VS VS Mark Province Mark Mark District District Province District Province **Average Score** School District 73.7 73.7 р р р р Province 70.3 70.3 **Percent of Passes** School District 92.1 92.1 р р р р Province 89.7 89.7