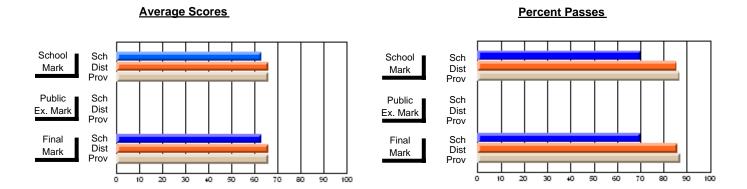

### District 3 - Nova Central

#178 - Phoenix Academy, Carmanville

**Subject: Family Studies** 

| Course: NUTRITION 3100   |                |                          |                          |                        |                          |                          |                                                |               |                          |                          |
|--------------------------|----------------|--------------------------|--------------------------|------------------------|--------------------------|--------------------------|------------------------------------------------|---------------|--------------------------|--------------------------|
| # students in course: 14 | School<br>Mark | School<br>vs<br>District | School<br>vs<br>Province | Public<br>Exam<br>Mark | School<br>vs<br>District | School<br>vs<br>Province |                                                | Final<br>Mark | School<br>vs<br>District | School<br>vs<br>Province |
| Average Score            |                |                          |                          |                        |                          |                          | <del>                                   </del> |               |                          |                          |
| School                   | 72.4           |                          |                          |                        |                          |                          |                                                | 72.4          |                          |                          |
| District                 | 77.2           | q                        | q                        |                        |                          |                          | '                                              | 77.2          | q                        | q                        |
| Province                 | 73.3           |                          |                          |                        |                          |                          | '                                              | 73.3          |                          |                          |
| Percent of Passes        |                |                          |                          |                        |                          |                          |                                                |               |                          |                          |
| School                   | 85.7           |                          |                          |                        |                          |                          |                                                | 85.7          |                          |                          |
| District                 | 95.9           | q                        | q                        |                        |                          |                          |                                                | 95.9          | q                        | q                        |
| Province                 | 91.4           |                          |                          |                        |                          |                          | ;                                              | 91.4          |                          |                          |

#### **Average Scores Percent Passes** School Sch School Sch Dist Prov Mark Dist Mark Prov Public Sch Public Sch Dist Ex. Mark Dist Ex. Mark Prov Sch Dist Prov Final Sch Final Dist Mark Mark Prov 20 30 80 90 40 50 60

Modification Time: 3:24:25PM

Modification Date: 11/29/2007

Source: Evaluation & Research

<sup>\*</sup> Data from the High School Certification System. The results from supplementary courses are not reflected in these results. All students obtaining a score of 48 or 49 on the final mark, were adjusted to 50 and are reflected in the Final Mark column.