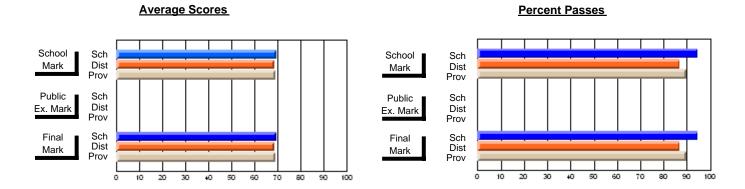

### District 3 - Nova Central

#178 - Phoenix Academy, Carmanville

Subject: French

| Course: FRENCH 3200      |                  |                          |                          |                        |                          |                          |   |                     |                          |                          |
|--------------------------|------------------|--------------------------|--------------------------|------------------------|--------------------------|--------------------------|---|---------------------|--------------------------|--------------------------|
| # students in course: 17 | School<br>Mark   | School<br>vs<br>District | School<br>vs<br>Province | Public<br>Exam<br>Mark | School<br>vs<br>District | School<br>vs<br>Province |   | Final<br>Mark       | School<br>vs<br>District | School<br>vs<br>Province |
| Average Score            | 70.4             |                          |                          | 64.0                   |                          |                          | - | CC F                |                          |                          |
| School<br>District       | <b>72.1</b> 72.7 | q                        | q                        | <b>61.2</b><br>68.2    | q                        | q                        |   | <b>66.5</b><br>70.5 | q                        | q                        |
| Province                 | 74.1             |                          | ·                        | 70.8                   | •                        |                          |   | 72.4                |                          | •                        |
| Percent of Passes        |                  |                          |                          |                        |                          |                          |   |                     |                          |                          |
| School                   | 100.0            |                          |                          | 94.1                   |                          |                          |   | 100.0               |                          |                          |
| District                 | 97.8             | р                        | р                        | 91.0                   | р                        | р                        |   | 95.5                | р                        | р                        |
| Province                 | 97.2             |                          |                          | 92.6                   |                          |                          |   | 96.2                |                          |                          |