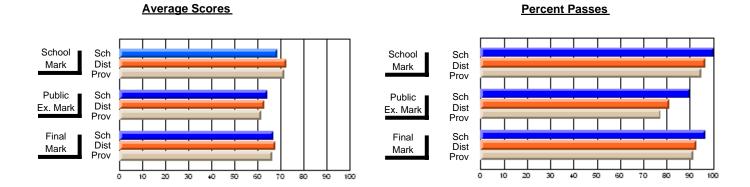

### District 3 - Nova Central

#178 - Phoenix Academy, Carmanville

Subject: French

| Course: FRENCH 2200      |                |                          |                          | ╝ |                        |                          |                          |     |               |                          |                          |
|--------------------------|----------------|--------------------------|--------------------------|---|------------------------|--------------------------|--------------------------|-----|---------------|--------------------------|--------------------------|
| # students in course: 13 | School<br>Mark | School<br>vs<br>District | School<br>vs<br>Province |   | Public<br>Exam<br>Mark | School<br>vs<br>District | School<br>vs<br>Province |     | Final<br>Mark | School<br>vs<br>District | School<br>vs<br>Province |
| Average Score            |                |                          |                          | L |                        |                          |                          |     |               |                          |                          |
| School                   | 60.2           |                          |                          |   |                        |                          |                          | - 6 | 60.2          |                          |                          |
| District                 | 71.6           | q                        | q                        |   |                        |                          |                          | 7   | 71.6          | q                        | q                        |
| Province                 | 70.7           |                          |                          |   |                        |                          |                          | 7   | 70.7          |                          |                          |
| Percent of Passes        |                |                          |                          |   |                        |                          |                          |     |               |                          |                          |
| School                   | 92.3           |                          |                          |   |                        |                          |                          |     | 92.3          |                          |                          |
| District                 | 93.0           | q                        | q                        |   |                        |                          |                          | (   | 93.0          | q                        | q                        |
| Province                 | 93.9           |                          |                          |   |                        |                          |                          | 9   | 93.9          |                          |                          |

Modification Time: 3:24:25PM

Modification Date: 11/29/2007

Source: Evaluation & Research

<sup>\*</sup> Data from the High School Certification System. The results from supplementary courses are not reflected in these results. All students obtaining a score of 48 or 49 on the final mark, were adjusted to 50 and are reflected in the Final Mark column.