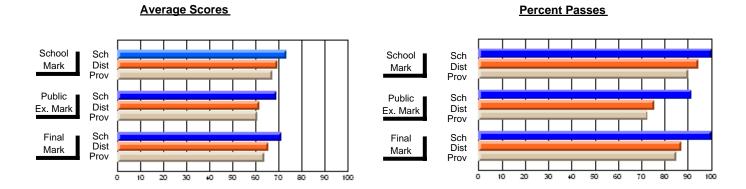

### District 3 - Nova Central

#178 - Phoenix Academy, Carmanville

**Subject: Mathematics** 

| # students in course: 22       | School<br>Mark | School<br>vs<br>District | School<br>vs<br>Province | Public<br>Exam<br>Mark | School<br>vs<br>District | School<br>vs<br>Province | Final<br>Mark | School<br>vs<br>District | School<br>vs<br>Province |
|--------------------------------|----------------|--------------------------|--------------------------|------------------------|--------------------------|--------------------------|---------------|--------------------------|--------------------------|
| <u>Average Score</u><br>School | 68.8           |                          |                          | 57.5                   |                          |                          | 60.7          |                          |                          |
| District                       | 64.9           | q                        | р                        | 66.2                   | q                        | q                        | 67.2          | q                        | q                        |
| Province                       | 64.3           |                          | -                        | 66.8                   | 7                        | 7                        | 67.3          | 7                        | 7                        |
| Percent of Passes              |                |                          |                          |                        |                          |                          |               |                          |                          |
| School                         | 95.5           |                          |                          | 72.7                   |                          |                          | 90.9          |                          |                          |
| District                       | 87.8           | р                        | р                        | 80.7                   | q                        | q                        | 87.3          | р                        | р                        |
| Province                       | 83.7           |                          |                          | 80.0                   |                          |                          | 84.6          |                          |                          |

Modification Time: 3:24:25PM

Modification Date: 11/29/2007

Source: Evaluation & Research

<sup>\*</sup> Data from the High School Certification System. The results from supplementary courses are not reflected in these results. All students obtaining a score of 48 or 49 on the final mark, were adjusted to 50 and are reflected in the Final Mark column.