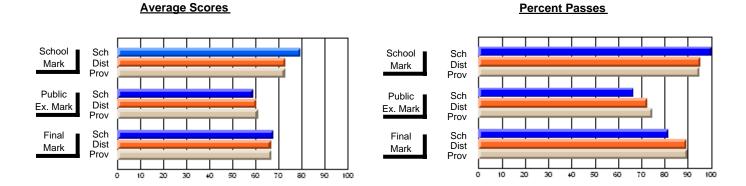

### District 3 - Nova Central

#178 - Phoenix Academy, Carmanville

Subject: French

| Course: FRENCH 2200      |                |                          |                          | ╝ |                        |                          |                          |     |               |                          |                          |
|--------------------------|----------------|--------------------------|--------------------------|---|------------------------|--------------------------|--------------------------|-----|---------------|--------------------------|--------------------------|
| # students in course: 13 | School<br>Mark | School<br>vs<br>District | School<br>vs<br>Province |   | Public<br>Exam<br>Mark | School<br>vs<br>District | School<br>vs<br>Province |     | Final<br>Mark | School<br>vs<br>District | School<br>vs<br>Province |
| Average Score            |                |                          |                          | L |                        |                          |                          |     |               |                          |                          |
| School                   | 60.2           |                          |                          |   |                        |                          |                          | - 6 | 60.2          |                          |                          |
| District                 | 71.6           | q                        | q                        |   |                        |                          |                          | 7   | 71.6          | q                        | q                        |
| Province                 | 70.7           |                          |                          |   |                        |                          |                          | 7   | 70.7          |                          |                          |
| Percent of Passes        |                |                          |                          |   |                        |                          |                          |     |               |                          |                          |
| School                   | 92.3           |                          |                          |   |                        |                          |                          |     | 92.3          |                          |                          |
| District                 | 93.0           | q                        | q                        |   |                        |                          |                          | (   | 93.0          | q                        | q                        |
| Province                 | 93.9           |                          |                          |   |                        |                          |                          | 9   | 93.9          |                          |                          |