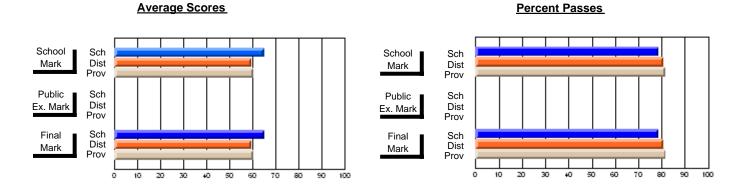

### District 3 - Nova Central

#178 - Phoenix Academy, Carmanville

**Subject: Enterprise Education** 

| Course: CONSUMER STUDIES | 1202             |                          |                          |   |                        |                          |                          |                  |                          |                          |
|--------------------------|------------------|--------------------------|--------------------------|---|------------------------|--------------------------|--------------------------|------------------|--------------------------|--------------------------|
| # students in course: 29 | School<br>Mark   | School<br>vs<br>District | School<br>vs<br>Province |   | Public<br>Exam<br>Mark | School<br>vs<br>District | School<br>vs<br>Province | Final<br>Mark    | School<br>vs<br>District | School<br>vs<br>Province |
| Average Score            |                  |                          |                          | + |                        |                          |                          | 00.5             |                          |                          |
| School<br>District       | <b>60.5</b> 70.7 | q                        | q                        |   |                        |                          |                          | <b>60.5</b> 70.7 | q                        | q                        |
| Province                 | 66.6             |                          |                          |   |                        |                          |                          | 66.6             |                          |                          |
| Percent of Passes        |                  |                          |                          |   |                        |                          |                          |                  |                          |                          |
| School                   | 79.3             |                          |                          |   |                        |                          |                          | 79.3             |                          |                          |
| District                 | 91.5             | q                        | q                        |   |                        |                          |                          | 91.5             | q                        | q                        |
| Province                 | 89.2             |                          |                          |   |                        |                          |                          | 89.2             |                          |                          |