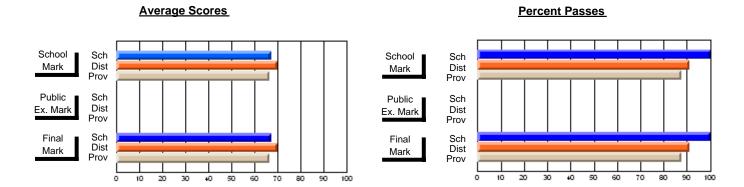

### District 3 - Nova Central

#178 - Phoenix Academy, Carmanville

**Subject: Family Studies** 

| Course: NUTRITION 3100   |                |                          |                          |                        |                          |                          |                                                |               |                          |                          |
|--------------------------|----------------|--------------------------|--------------------------|------------------------|--------------------------|--------------------------|------------------------------------------------|---------------|--------------------------|--------------------------|
| # students in course: 14 | School<br>Mark | School<br>vs<br>District | School<br>vs<br>Province | Public<br>Exam<br>Mark | School<br>vs<br>District | School<br>vs<br>Province |                                                | Final<br>Mark | School<br>vs<br>District | School<br>vs<br>Province |
| Average Score            |                |                          |                          |                        |                          |                          | <del>                                   </del> |               |                          |                          |
| School                   | 72.4           |                          |                          |                        |                          |                          |                                                | 72.4          |                          |                          |
| District                 | 77.2           | q                        | q                        |                        |                          |                          | '                                              | 77.2          | q                        | q                        |
| Province                 | 73.3           |                          |                          |                        |                          |                          | '                                              | 73.3          |                          |                          |
| Percent of Passes        |                |                          |                          |                        |                          |                          |                                                |               |                          |                          |
| School                   | 85.7           |                          |                          |                        |                          |                          |                                                | 85.7          |                          |                          |
| District                 | 95.9           | q                        | q                        |                        |                          |                          |                                                | 95.9          | q                        | q                        |
| Province                 | 91.4           |                          |                          |                        |                          |                          | ;                                              | 91.4          |                          |                          |