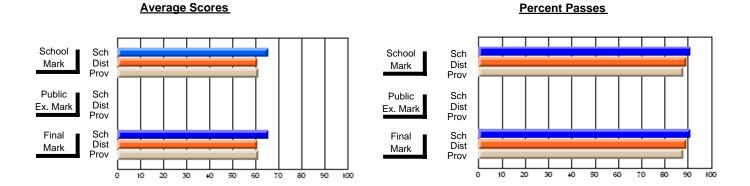

### District 3 - Nova Central

#178 - Phoenix Academy, Carmanville

**Subject: Mathematics** 

| Course: MATHEMATICS 1206 |                |                          |                          |                        |                          |                          |             |    |                          |
|--------------------------|----------------|--------------------------|--------------------------|------------------------|--------------------------|--------------------------|-------------|----|--------------------------|
| # students in course: 10 | School<br>Mark | School<br>vs<br>District | School<br>vs<br>Province | Public<br>Exam<br>Mark | School<br>vs<br>District | School<br>vs<br>Province | Fina<br>Mar | VS | School<br>vs<br>Province |
| Average Score            |                |                          |                          |                        |                          |                          |             |    |                          |
| School                   | 58.1           |                          |                          |                        |                          |                          | 58.1        |    |                          |
| District                 | 59.5           | q                        | q                        |                        |                          |                          | 59.5        | q  | q                        |
| Province                 | 60.3           |                          |                          |                        |                          |                          | 60.3        |    |                          |
| Percent of Passes        |                |                          |                          |                        |                          |                          |             |    |                          |
| School                   | 80.0           |                          |                          |                        |                          |                          | 80.0        |    |                          |
| District                 | 80.6           | q                        | q                        |                        |                          |                          | 80.6        | q  | q                        |
| Province                 | 81.7           |                          |                          |                        |                          |                          | 81.8        |    |                          |

Modification Time: 3:24:25PM

Modification Date: 11/29/2007

Source: Evaluation & Research

<sup>\*</sup> Data from the High School Certification System. The results from supplementary courses are not reflected in these results. All students obtaining a score of 48 or 49 on the final mark, were adjusted to 50 and are reflected in the Final Mark column.