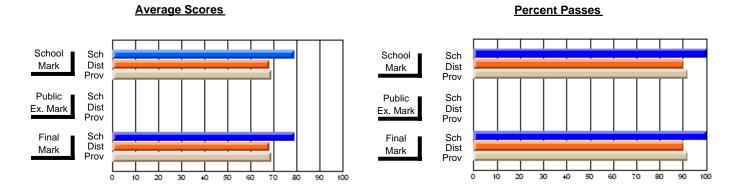

### District 3 - Nova Central

#178 - Phoenix Academy, Carmanville

**Subject: Technology Education** 

| Course: WOODWORKING 110 | )7             |                          |                          |   |                        |                          | School data withheld for |               |                          |                          |
|-------------------------|----------------|--------------------------|--------------------------|---|------------------------|--------------------------|--------------------------|---------------|--------------------------|--------------------------|
| # students in course: 2 | School<br>Mark | School<br>vs<br>District | School<br>vs<br>Province |   | Public<br>Exam<br>Mark | School<br>vs<br>District | School<br>vs<br>Province | Final<br>Mark | School<br>vs<br>District | School<br>vs<br>Province |
| Average Score           |                |                          |                          | F |                        |                          |                          |               |                          |                          |
| School<br>District      | 74.3           | q                        |                          |   |                        |                          |                          | 74.3          | q                        | G.                       |
| Province                | 76.6           | Ч                        | q                        |   |                        |                          |                          | 76.6          | Ч                        | q                        |
| Percent of Passes       |                |                          |                          |   |                        |                          |                          |               |                          |                          |
| School                  |                |                          |                          |   |                        |                          |                          |               |                          |                          |
| District                | 91.7           | р                        | р                        |   |                        |                          |                          | 91.7          | р                        | р                        |
| Province                | 96.2           |                          |                          |   |                        |                          |                          | 96.2          |                          |                          |