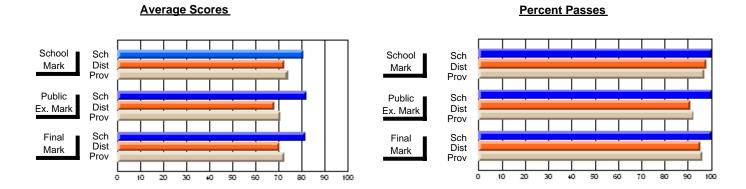

### District 3 - Nova Central

#178 - Phoenix Academy, Carmanville

**Subject: Technology Education** 

| Course: DESIGN AND FABRICA             | TION 1212                   |                          |                          |                        |                          |                          |                             |                          |                          |
|----------------------------------------|-----------------------------|--------------------------|--------------------------|------------------------|--------------------------|--------------------------|-----------------------------|--------------------------|--------------------------|
| # students in course: 19               | School<br>Mark              | School<br>vs<br>District | School<br>vs<br>Province | Public<br>Exam<br>Mark | School<br>vs<br>District | School<br>vs<br>Province | Final<br>Mark               | School<br>vs<br>District | School<br>vs<br>Province |
| Average Score School District Province | <b>74.9</b><br>74.1<br>71.6 | р                        | р                        |                        |                          |                          | <b>74.9</b><br>74.1<br>71.6 | р                        | р                        |
| Percent of Passes School               | 89.5                        |                          |                          |                        |                          |                          | 89.5                        |                          |                          |
| District<br>Province                   | 96.2<br>92.3                | q                        | q                        |                        |                          |                          | 96.2<br>92.3                | q                        | q                        |

#### **Average Scores Percent Passes** School Sch School Sch Dist Prov Mark Dist Mark Prov Public Sch Public Sch Dist Ex. Mark Dist Ex. Mark Prov Sch Dist Prov Sch Dist Final Final Mark Mark 30 80 90 20 40 50 60

Modification Time: 3:24:25PM

Modification Date: 11/29/2007

<sup>\*</sup> Data from the High School Certification System. The results from supplementary courses are not reflected in these results. All students obtaining a score of 48 or 49 on the final mark, were adjusted to 50 and are reflected in the Final Mark column.