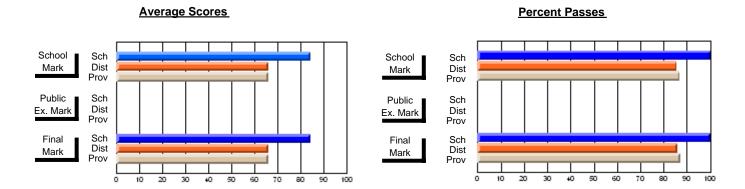

### District 3 - Nova Central

#178 - Phoenix Academy, Carmanville

**Subject: Technology Education** 

| Course: DESIGN AND FABRICA             | TION 1212                   |                          |                          |                        |                          |                          |                             |                          |                          |
|----------------------------------------|-----------------------------|--------------------------|--------------------------|------------------------|--------------------------|--------------------------|-----------------------------|--------------------------|--------------------------|
| # students in course: 19               | School<br>Mark              | School<br>vs<br>District | School<br>vs<br>Province | Public<br>Exam<br>Mark | School<br>vs<br>District | School<br>vs<br>Province | Final<br>Mark               | School<br>vs<br>District | School<br>vs<br>Province |
| Average Score School District Province | <b>74.9</b><br>74.1<br>71.6 | р                        | р                        |                        |                          |                          | <b>74.9</b><br>74.1<br>71.6 | р                        | р                        |
| Percent of Passes School               | 89.5                        |                          |                          |                        |                          |                          | 89.5                        |                          |                          |
| District<br>Province                   | 96.2<br>92.3                | q                        | q                        |                        |                          |                          | 96.2<br>92.3                | q                        | q                        |

#### **Average Scores Percent Passes** School Sch School Sch Dist Prov Mark Dist Mark Prov Public Sch Public Sch Dist Ex. Mark Dist Ex. Mark Prov Sch Dist Prov Sch Dist Final Final Mark Mark 30 80 90 20 40 50 60