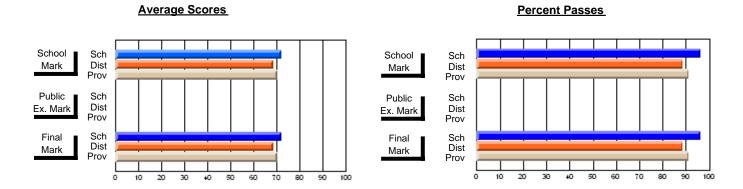

### District 3 - Nova Central

#178 - Phoenix Academy, Carmanville

Subject: French

| Course: FRENCH 2200      |                |                          |                          | ╝ |                        |                          |                          |     |               |                          |                          |
|--------------------------|----------------|--------------------------|--------------------------|---|------------------------|--------------------------|--------------------------|-----|---------------|--------------------------|--------------------------|
| # students in course: 13 | School<br>Mark | School<br>vs<br>District | School<br>vs<br>Province |   | Public<br>Exam<br>Mark | School<br>vs<br>District | School<br>vs<br>Province |     | Final<br>Mark | School<br>vs<br>District | School<br>vs<br>Province |
| Average Score            |                |                          |                          | L |                        |                          |                          |     |               |                          |                          |
| School                   | 60.2           |                          |                          |   |                        |                          |                          | - 6 | 60.2          |                          |                          |
| District                 | 71.6           | q                        | q                        |   |                        |                          |                          | 7   | 71.6          | q                        | q                        |
| Province                 | 70.7           |                          |                          |   |                        |                          |                          | 7   | 70.7          |                          |                          |
| Percent of Passes        |                |                          |                          |   |                        |                          |                          |     |               |                          |                          |
| School                   | 92.3           |                          |                          |   |                        |                          |                          |     | 92.3          |                          |                          |
| District                 | 93.0           | q                        | q                        |   |                        |                          |                          | (   | 93.0          | q                        | q                        |
| Province                 | 93.9           |                          |                          |   |                        |                          |                          | 9   | 93.9          |                          |                          |