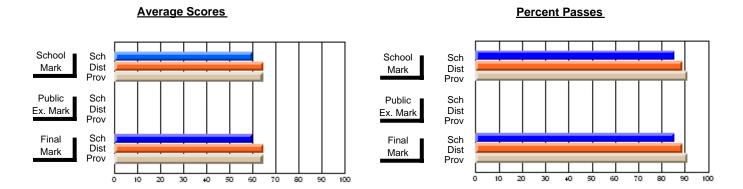

### District 3 - Nova Central

#178 - Phoenix Academy, Carmanville

Subject: French

| Course: FRENCH 2200      |                |                          |                          | ╝ |                        |                          |                          |     |               |                          |                          |
|--------------------------|----------------|--------------------------|--------------------------|---|------------------------|--------------------------|--------------------------|-----|---------------|--------------------------|--------------------------|
| # students in course: 13 | School<br>Mark | School<br>vs<br>District | School<br>vs<br>Province |   | Public<br>Exam<br>Mark | School<br>vs<br>District | School<br>vs<br>Province |     | Final<br>Mark | School<br>vs<br>District | School<br>vs<br>Province |
| Average Score            |                |                          |                          | L |                        |                          |                          |     |               |                          |                          |
| School                   | 60.2           |                          |                          |   |                        |                          |                          | - 6 | 60.2          |                          |                          |
| District                 | 71.6           | q                        | q                        |   |                        |                          |                          | 7   | 71.6          | q                        | q                        |
| Province                 | 70.7           |                          |                          |   |                        |                          |                          | 7   | 70.7          |                          |                          |
| Percent of Passes        |                |                          |                          |   |                        |                          |                          |     |               |                          |                          |
| School                   | 92.3           |                          |                          |   |                        |                          |                          |     | 92.3          |                          |                          |
| District                 | 93.0           | q                        | q                        |   |                        |                          |                          | (   | 93.0          | q                        | q                        |
| Province                 | 93.9           |                          |                          |   |                        |                          |                          | 9   | 93.9          |                          |                          |

Modification Time: 3:24:25PM

Modification Date: 11/29/2007

Source: Evaluation & Research

<sup>\*</sup> Data from the High School Certification System. The results from supplementary courses are not reflected in these results. All students obtaining a score of 48 or 49 on the final mark, were adjusted to 50 and are reflected in the Final Mark column.