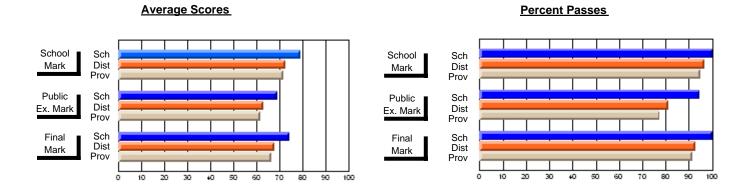

### District 3 - Nova Central

#178 - Phoenix Academy, Carmanville

Subject: French

| Course: FRENCH 3200      |                  |                          |                          |                        |                          |                          |   |                     |                          |                          |
|--------------------------|------------------|--------------------------|--------------------------|------------------------|--------------------------|--------------------------|---|---------------------|--------------------------|--------------------------|
| # students in course: 17 | School<br>Mark   | School<br>vs<br>District | School<br>vs<br>Province | Public<br>Exam<br>Mark | School<br>vs<br>District | School<br>vs<br>Province |   | Final<br>Mark       | School<br>vs<br>District | School<br>vs<br>Province |
| Average Score            | 70.4             |                          |                          | 64.0                   |                          |                          | - | CC F                |                          |                          |
| School<br>District       | <b>72.1</b> 72.7 | q                        | q                        | <b>61.2</b><br>68.2    | q                        | q                        |   | <b>66.5</b><br>70.5 | q                        | q                        |
| Province                 | 74.1             |                          | ·                        | 70.8                   | •                        |                          |   | 72.4                |                          | •                        |
| Percent of Passes        |                  |                          |                          |                        |                          |                          |   |                     |                          |                          |
| School                   | 100.0            |                          |                          | 94.1                   |                          |                          |   | 100.0               |                          |                          |
| District                 | 97.8             | р                        | р                        | 91.0                   | р                        | р                        |   | 95.5                | р                        | р                        |
| Province                 | 97.2             |                          |                          | 92.6                   |                          |                          |   | 96.2                |                          |                          |

Modification Time: 3:24:25PM

Modification Date: 11/29/2007

Source: Evaluation & Research

<sup>\*</sup> Data from the High School Certification System. The results from supplementary courses are not reflected in these results. All students obtaining a score of 48 or 49 on the final mark, were adjusted to 50 and are reflected in the Final Mark column.