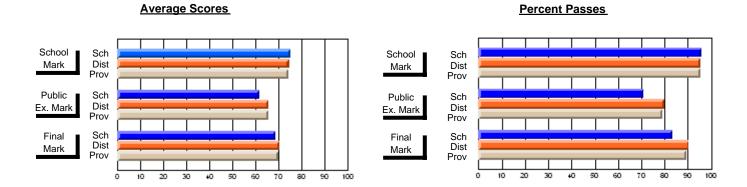

### District 3 - Nova Central

#178 - Phoenix Academy, Carmanville

Subject: French

| Course: FRENCH 2200      |                |                          |                          | ╝ |                        |                          |                          |     |               |                          |                          |
|--------------------------|----------------|--------------------------|--------------------------|---|------------------------|--------------------------|--------------------------|-----|---------------|--------------------------|--------------------------|
| # students in course: 13 | School<br>Mark | School<br>vs<br>District | School<br>vs<br>Province |   | Public<br>Exam<br>Mark | School<br>vs<br>District | School<br>vs<br>Province |     | Final<br>Mark | School<br>vs<br>District | School<br>vs<br>Province |
| Average Score            |                |                          |                          | L |                        |                          |                          |     |               |                          |                          |
| School                   | 60.2           |                          |                          |   |                        |                          |                          | - 6 | 60.2          |                          |                          |
| District                 | 71.6           | q                        | q                        |   |                        |                          |                          | 7   | 71.6          | q                        | q                        |
| Province                 | 70.7           |                          |                          |   |                        |                          |                          | 7   | 70.7          |                          |                          |
| Percent of Passes        |                |                          |                          |   |                        |                          |                          |     |               |                          |                          |
| School                   | 92.3           |                          |                          |   |                        |                          |                          |     | 92.3          |                          |                          |
| District                 | 93.0           | q                        | q                        |   |                        |                          |                          | (   | 93.0          | q                        | q                        |
| Province                 | 93.9           |                          |                          |   |                        |                          |                          | 9   | 93.9          |                          |                          |

Modification Time: 3:24:25PM

Modification Date: 11/29/2007

Source: Evaluation & Research

<sup>\*</sup> Data from the High School Certification System. The results from supplementary courses are not reflected in these results. All students obtaining a score of 48 or 49 on the final mark, were adjusted to 50 and are reflected in the Final Mark column.