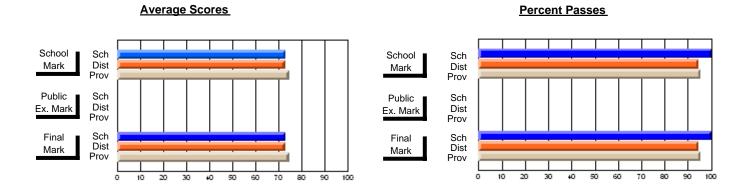

### District 3 - Nova Central

#178 - Phoenix Academy, Carmanville

Subject: French

| Course: FRENCH 2200      |                |                          |                          | ╝ |                        |                          |                          |     |               |                          |                          |
|--------------------------|----------------|--------------------------|--------------------------|---|------------------------|--------------------------|--------------------------|-----|---------------|--------------------------|--------------------------|
| # students in course: 13 | School<br>Mark | School<br>vs<br>District | School<br>vs<br>Province |   | Public<br>Exam<br>Mark | School<br>vs<br>District | School<br>vs<br>Province |     | Final<br>Mark | School<br>vs<br>District | School<br>vs<br>Province |
| Average Score            |                |                          |                          | L |                        |                          |                          |     |               |                          |                          |
| School                   | 60.2           |                          |                          |   |                        |                          |                          | - 6 | 60.2          |                          |                          |
| District                 | 71.6           | q                        | q                        |   |                        |                          |                          | 7   | 71.6          | q                        | q                        |
| Province                 | 70.7           |                          |                          |   |                        |                          |                          | 7   | 70.7          |                          |                          |
| Percent of Passes        |                |                          |                          |   |                        |                          |                          |     |               |                          |                          |
| School                   | 92.3           |                          |                          |   |                        |                          |                          |     | 92.3          |                          |                          |
| District                 | 93.0           | q                        | q                        |   |                        |                          |                          | (   | 93.0          | q                        | q                        |
| Province                 | 93.9           |                          |                          |   |                        |                          |                          | 9   | 93.9          |                          |                          |