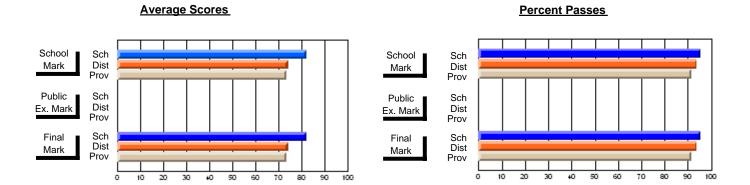

### District 3 - Nova Central

#178 - Phoenix Academy, Carmanville

**Subject: Technology Education** 

| Course: DESIGN AND FABRICA             | TION 1212                   |                          |                          |                        |                          |                          |                             |                          |                          |
|----------------------------------------|-----------------------------|--------------------------|--------------------------|------------------------|--------------------------|--------------------------|-----------------------------|--------------------------|--------------------------|
| # students in course: 19               | School<br>Mark              | School<br>vs<br>District | School<br>vs<br>Province | Public<br>Exam<br>Mark | School<br>vs<br>District | School<br>vs<br>Province | Final<br>Mark               | School<br>vs<br>District | School<br>vs<br>Province |
| Average Score School District Province | <b>74.9</b><br>74.1<br>71.6 | р                        | р                        |                        |                          |                          | <b>74.9</b><br>74.1<br>71.6 | р                        | р                        |
| Percent of Passes School               | 89.5                        |                          |                          |                        |                          |                          | 89.5                        |                          |                          |
| District<br>Province                   | 96.2<br>92.3                | q                        | q                        |                        |                          |                          | 96.2<br>92.3                | q                        | q                        |