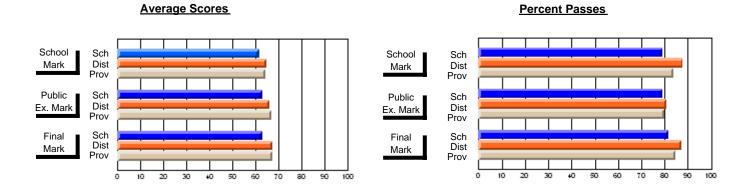

### District 3 - Nova Central

#178 - Phoenix Academy, Carmanville

**Subject: Enterprise Education** 

| Course: CONSUMER STUDIES | 1202             |                          |                          |   |                        |                          |                          |                  |                          |                          |
|--------------------------|------------------|--------------------------|--------------------------|---|------------------------|--------------------------|--------------------------|------------------|--------------------------|--------------------------|
| # students in course: 29 | School<br>Mark   | School<br>vs<br>District | School<br>vs<br>Province |   | Public<br>Exam<br>Mark | School<br>vs<br>District | School<br>vs<br>Province | Final<br>Mark    | School<br>vs<br>District | School<br>vs<br>Province |
| Average Score            |                  |                          |                          | + |                        |                          |                          | 00.5             |                          |                          |
| School<br>District       | <b>60.5</b> 70.7 | q                        | q                        |   |                        |                          |                          | <b>60.5</b> 70.7 | q                        | q                        |
| Province                 | 66.6             |                          |                          |   |                        |                          |                          | 66.6             |                          |                          |
| Percent of Passes        |                  |                          |                          |   |                        |                          |                          |                  |                          |                          |
| School                   | 79.3             |                          |                          |   |                        |                          |                          | 79.3             |                          |                          |
| District                 | 91.5             | q                        | q                        |   |                        |                          |                          | 91.5             | q                        | q                        |
| Province                 | 89.2             |                          |                          |   |                        |                          |                          | 89.2             |                          |                          |