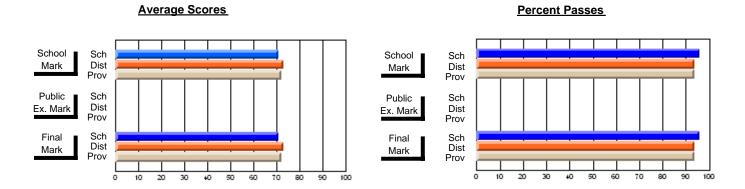

### District 3 - Nova Central

#178 - Phoenix Academy, Carmanville

**Subject: Enterprise Education** 

| Course: CONSUMER STUDIES | 1202             |                          |                          |   |                        |                          |                          |                  |                          |                          |
|--------------------------|------------------|--------------------------|--------------------------|---|------------------------|--------------------------|--------------------------|------------------|--------------------------|--------------------------|
| # students in course: 29 | School<br>Mark   | School<br>vs<br>District | School<br>vs<br>Province |   | Public<br>Exam<br>Mark | School<br>vs<br>District | School<br>vs<br>Province | Final<br>Mark    | School<br>vs<br>District | School<br>vs<br>Province |
| Average Score            |                  |                          |                          | + |                        |                          |                          | 00.5             |                          |                          |
| School<br>District       | <b>60.5</b> 70.7 | q                        | q                        |   |                        |                          |                          | <b>60.5</b> 70.7 | q                        | q                        |
| Province                 | 66.6             |                          |                          |   |                        |                          |                          | 66.6             |                          |                          |
| Percent of Passes        |                  |                          |                          |   |                        |                          |                          |                  |                          |                          |
| School                   | 79.3             |                          |                          |   |                        |                          |                          | 79.3             |                          |                          |
| District                 | 91.5             | q                        | q                        |   |                        |                          |                          | 91.5             | q                        | q                        |
| Province                 | 89.2             |                          |                          |   |                        |                          |                          | 89.2             |                          |                          |

Modification Time: 3:24:25PM

Modification Date: 11/29/2007

Source: Evaluation & Research

<sup>\*</sup> Data from the High School Certification System. The results from supplementary courses are not reflected in these results. All students obtaining a score of 48 or 49 on the final mark, were adjusted to 50 and are reflected in the Final Mark column.