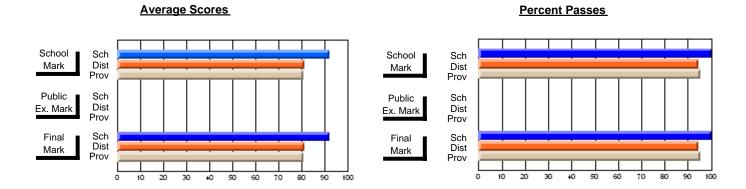

### District 3 - Nova Central

#178 - Phoenix Academy, Carmanville

**Subject: Mathematics** 

| Course: MATHEMATICS 2205 |                |                          | <u> </u>                 |   |                        |                          | School data has 5 or fewer students. Data withheld for reasons of confidentiality. |               |                          |                          |  |
|--------------------------|----------------|--------------------------|--------------------------|---|------------------------|--------------------------|------------------------------------------------------------------------------------|---------------|--------------------------|--------------------------|--|
| # students in course: 3  | School<br>Mark | School<br>vs<br>District | School<br>vs<br>Province |   | Public<br>Exam<br>Mark | School<br>vs<br>District | School<br>vs<br>Province                                                           | Final<br>Mark | School<br>vs<br>District | School<br>vs<br>Province |  |
| Average Score            |                |                          |                          | H |                        |                          |                                                                                    |               |                          |                          |  |
| School<br>District       | 80.1           | _                        | _                        |   |                        |                          |                                                                                    | 80.1          |                          | _                        |  |
| Province                 | 78.6           | q                        | q                        |   |                        |                          |                                                                                    | 78.6          | q                        | q                        |  |
| Percent of Passes        |                |                          |                          |   |                        |                          |                                                                                    |               |                          |                          |  |
| School                   |                |                          |                          |   |                        |                          |                                                                                    |               |                          |                          |  |
| District                 | 99.6           | р                        | р                        |   |                        |                          |                                                                                    | 99.6          | р                        | р                        |  |
| Province                 | 99.3           |                          |                          |   |                        |                          |                                                                                    | 99.4          |                          |                          |  |