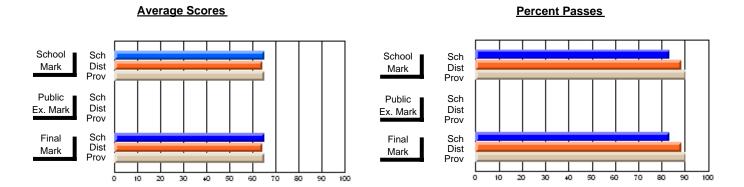

### District 3 - Nova Central

#178 - Phoenix Academy, Carmanville

**Subject: Mathematics** 

| Course: MATHEMATICS 3206       |                |                          |                          |   |                        |                          |                          |               |                          |                          |
|--------------------------------|----------------|--------------------------|--------------------------|---|------------------------|--------------------------|--------------------------|---------------|--------------------------|--------------------------|
| # students in course: 13       | School<br>Mark | School<br>vs<br>District | School<br>vs<br>Province |   | Public<br>Exam<br>Mark | School<br>vs<br>District | School<br>vs<br>Province | Final<br>Mark | School<br>vs<br>District | School<br>vs<br>Province |
| <u>Average Score</u><br>School | 74.3           |                          |                          | ŀ |                        |                          |                          | 74.3          |                          |                          |
| District                       | 64.2           | р                        | р                        |   |                        |                          |                          | 64.2          | р                        | р                        |
| Province                       | 65.2           |                          |                          |   |                        |                          |                          | 65.2          |                          |                          |
| Percent of Passes              |                |                          |                          |   |                        |                          |                          |               |                          |                          |
| School                         | 92.3           |                          |                          |   |                        |                          |                          | 92.3          |                          |                          |
| District                       | 88.4           | р                        | р                        |   |                        |                          |                          | 88.4          | р                        | р                        |
| Province                       | 90.4           |                          |                          |   |                        |                          |                          | 90.4          |                          |                          |

Modification Time: 3:24:25PM

Modification Date: 11/29/2007

Source: Evaluation & Research

<sup>\*</sup> Data from the High School Certification System. The results from supplementary courses are not reflected in these results. All students obtaining a score of 48 or 49 on the final mark, were adjusted to 50 and are reflected in the Final Mark column.