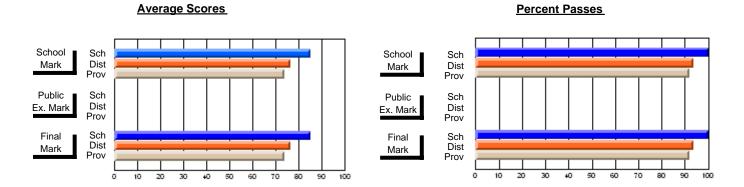

### District 3 - Nova Central

#178 - Phoenix Academy, Carmanville

Subject: French

| Course: FRENCH 2200      |                |                          |                          | ╝ |                        |                          |                          |     |               |                          |                          |
|--------------------------|----------------|--------------------------|--------------------------|---|------------------------|--------------------------|--------------------------|-----|---------------|--------------------------|--------------------------|
| # students in course: 13 | School<br>Mark | School<br>vs<br>District | School<br>vs<br>Province |   | Public<br>Exam<br>Mark | School<br>vs<br>District | School<br>vs<br>Province |     | Final<br>Mark | School<br>vs<br>District | School<br>vs<br>Province |
| Average Score            |                |                          |                          | L |                        |                          |                          |     |               |                          |                          |
| School                   | 60.2           |                          |                          |   |                        |                          |                          | - 6 | 60.2          |                          |                          |
| District                 | 71.6           | q                        | q                        |   |                        |                          |                          | 7   | 71.6          | q                        | q                        |
| Province                 | 70.7           |                          |                          |   |                        |                          |                          | 7   | 70.7          |                          |                          |
| Percent of Passes        |                |                          |                          |   |                        |                          |                          |     |               |                          |                          |
| School                   | 92.3           |                          |                          |   |                        |                          |                          |     | 92.3          |                          |                          |
| District                 | 93.0           | q                        | q                        |   |                        |                          |                          | (   | 93.0          | q                        | q                        |
| Province                 | 93.9           |                          |                          |   |                        |                          |                          | 9   | 93.9          |                          |                          |