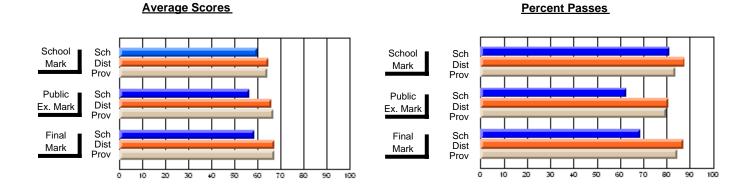

### District 3 - Nova Central

#178 - Phoenix Academy, Carmanville

**Subject: Mathematics** 

| # students in course: 22       | School<br>Mark | School<br>vs<br>District | School<br>vs<br>Province | Public<br>Exam<br>Mark | School<br>vs<br>District | School<br>vs<br>Province | Final<br>Mark | School<br>vs<br>District | School<br>vs<br>Province |
|--------------------------------|----------------|--------------------------|--------------------------|------------------------|--------------------------|--------------------------|---------------|--------------------------|--------------------------|
| <u>Average Score</u><br>School | 68.8           |                          |                          | 57.5                   |                          |                          | 60.7          |                          |                          |
| District                       | 64.9           | q                        | р                        | 66.2                   | q                        | q                        | 67.2          | q                        | q                        |
| Province                       | 64.3           |                          | -                        | 66.8                   | 7                        | 7                        | 67.3          | 7                        | 7                        |
| Percent of Passes              |                |                          |                          |                        |                          |                          |               |                          |                          |
| School                         | 95.5           |                          |                          | 72.7                   |                          |                          | 90.9          |                          |                          |
| District                       | 87.8           | р                        | р                        | 80.7                   | q                        | q                        | 87.3          | р                        | р                        |
| Province                       | 83.7           |                          |                          | 80.0                   |                          |                          | 84.6          |                          |                          |

Modification Time: 3:24:25PM

Modification Date: 11/29/2007

Source: Evaluation & Research

<sup>\*</sup> Data from the High School Certification System. The results from supplementary courses are not reflected in these results. All students obtaining a score of 48 or 49 on the final mark, were adjusted to 50 and are reflected in the Final Mark column.