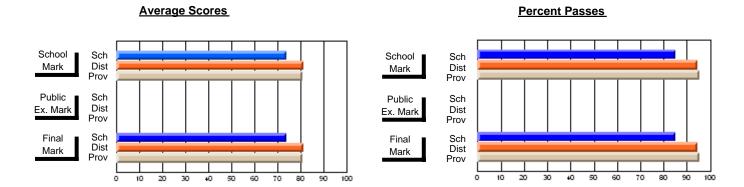

#### District 3 - Nova Central

#178 - Phoenix Academy, Carmanville

Subject: Art

School data has 5 or fewer students. Data Course: ART TECHNOLOGIES 1201 withheld for reasons of confidentiality. # students in course: 1 **Public** School School School School School School **School Exam** Final VS VS VS VS VS VS Mark Province Mark Mark District District Province District Province **Average Score** School District 73.7 73.7 р р р р Province 70.3 70.3 **Percent of Passes** School District 92.1 92.1 р р р р Province 89.7 89.7

#### **Average Scores Percent Passes** School Sch School Sch Dist Mark Dist Mark Prov Prov Public Sch Public Sch Ex. Mark Dist Dist Ex. Mark Prov Final Sch Final Sch Dist Dist Mark Mark Prov 10 20 40 50 60 70 80 90

Modification Time: 3:24:25PM

Modification Date: 11/29/2007

Source: Evaluation & Research

<sup>\*</sup> Data from the High School Certification System. The results from supplementary courses are not reflected in these results. All students obtaining a score of 48 or 49 on the final mark, were adjusted to 50 and are reflected in the Final Mark column.