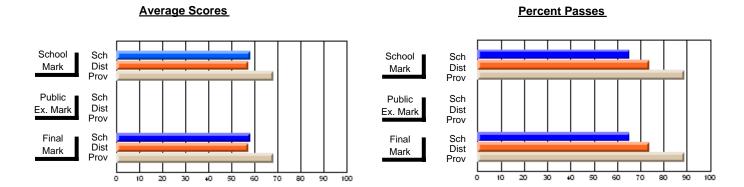

### District 3 - Nova Central

#178 - Phoenix Academy, Carmanville

**Subject: Social Studies** 

| # students in course: 31 | School<br>Mark | School<br>vs<br>District | School<br>vs<br>Province | Public<br>Exam<br>Mark | School<br>vs<br>District | School<br>vs<br>Province | Final<br>Mark | School<br>vs<br>District | School<br>vs<br>Province |
|--------------------------|----------------|--------------------------|--------------------------|------------------------|--------------------------|--------------------------|---------------|--------------------------|--------------------------|
| Average Score<br>School  | 63.4           |                          |                          |                        |                          |                          | 63.4          |                          |                          |
| District                 | 68.6           | q                        | q                        |                        |                          |                          | 68.6          | q                        | q                        |
| Province                 | 70.5           | •                        | ·                        |                        |                          |                          | 70.5          | ·                        |                          |
| Percent of Passes        |                |                          |                          |                        |                          |                          |               |                          |                          |
| School                   | 93.5           |                          |                          |                        |                          |                          | 93.5          |                          |                          |
| District                 | 88.7           | р                        | р                        |                        |                          |                          | 88.7          | р                        | р                        |
| Province                 | 91.3           |                          |                          |                        |                          |                          | 91.3          |                          |                          |

Modification Time: 3:24:25PM

Modification Date: 11/29/2007

Source: Evaluation & Research

<sup>\*</sup> Data from the High School Certification System. The results from supplementary courses are not reflected in these results. All students obtaining a score of 48 or 49 on the final mark, were adjusted to 50 and are reflected in the Final Mark column.