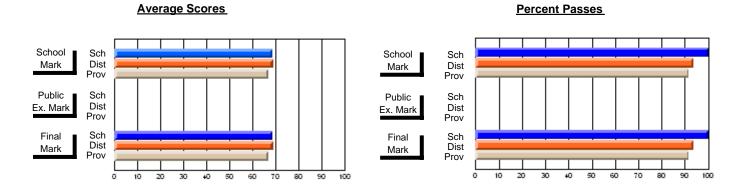

### District 3 - Nova Central

#178 - Phoenix Academy, Carmanville

**Subject: Enterprise Education** 

| Course: CONSUMER STUDIES | 1202             |                          |                          |   |                        |                          |                          |                  |                          |                          |
|--------------------------|------------------|--------------------------|--------------------------|---|------------------------|--------------------------|--------------------------|------------------|--------------------------|--------------------------|
| # students in course: 29 | School<br>Mark   | School<br>vs<br>District | School<br>vs<br>Province |   | Public<br>Exam<br>Mark | School<br>vs<br>District | School<br>vs<br>Province | Final<br>Mark    | School<br>vs<br>District | School<br>vs<br>Province |
| Average Score            |                  |                          |                          | + |                        |                          |                          | 00.5             |                          |                          |
| School<br>District       | <b>60.5</b> 70.7 | q                        | q                        |   |                        |                          |                          | <b>60.5</b> 70.7 | q                        | q                        |
| Province                 | 66.6             |                          |                          |   |                        |                          |                          | 66.6             |                          |                          |
| Percent of Passes        |                  |                          |                          |   |                        |                          |                          |                  |                          |                          |
| School                   | 79.3             |                          |                          |   |                        |                          |                          | 79.3             |                          |                          |
| District                 | 91.5             | q                        | q                        |   |                        |                          |                          | 91.5             | q                        | q                        |
| Province                 | 89.2             |                          |                          |   |                        |                          |                          | 89.2             |                          |                          |