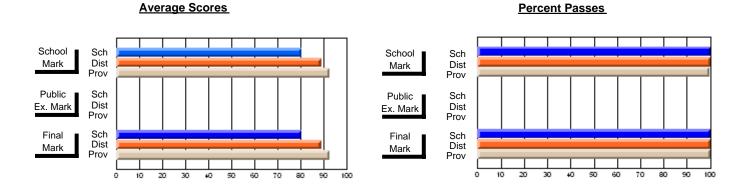

### District 3 - Nova Central

#178 - Phoenix Academy, Carmanville

**Subject: Technology Education** 

| Course: DESIGN AND FABRICA             | TION 1212                   |                          |                          |                        |                          |                          |                             |                          |                          |
|----------------------------------------|-----------------------------|--------------------------|--------------------------|------------------------|--------------------------|--------------------------|-----------------------------|--------------------------|--------------------------|
| # students in course: 19               | School<br>Mark              | School<br>vs<br>District | School<br>vs<br>Province | Public<br>Exam<br>Mark | School<br>vs<br>District | School<br>vs<br>Province | Final<br>Mark               | School<br>vs<br>District | School<br>vs<br>Province |
| Average Score School District Province | <b>74.9</b><br>74.1<br>71.6 | р                        | р                        |                        |                          |                          | <b>74.9</b><br>74.1<br>71.6 | р                        | р                        |
| Percent of Passes School               | 89.5                        |                          |                          |                        |                          |                          | 89.5                        |                          |                          |
| District<br>Province                   | 96.2<br>92.3                | q                        | q                        |                        |                          |                          | 96.2<br>92.3                | q                        | q                        |