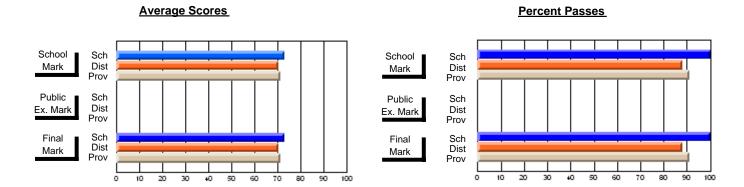

#### District 3 - Nova Central

#178 - Phoenix Academy, Carmanville

Subject: Art

School data has 5 or fewer students. Data Course: ART TECHNOLOGIES 1201 withheld for reasons of confidentiality. # students in course: 1 **Public** School School School School School School **School Exam** Final VS VS VS VS VS VS Mark Province Mark Mark District District Province District Province **Average Score** School District 73.7 73.7 р р р р Province 70.3 70.3 **Percent of Passes** School District 92.1 92.1 р р р р Province 89.7 89.7