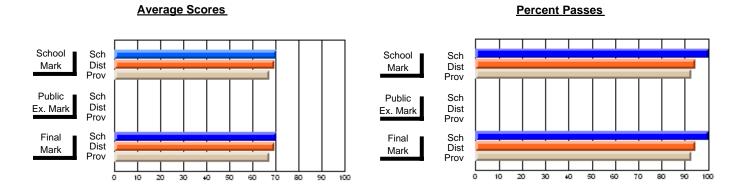

#### District 3 - Nova Central

#178 - Phoenix Academy, Carmanville

Subject: Art

School data has 5 or fewer students. Data Course: ART TECHNOLOGIES 1201 withheld for reasons of confidentiality. # students in course: 1 **Public** School School School School School School **School Exam** Final VS VS VS VS VS VS Mark Province Mark Mark District District Province District Province **Average Score** School District 73.7 73.7 р р р р Province 70.3 70.3 **Percent of Passes** School District 92.1 92.1 р р р р Province 89.7 89.7