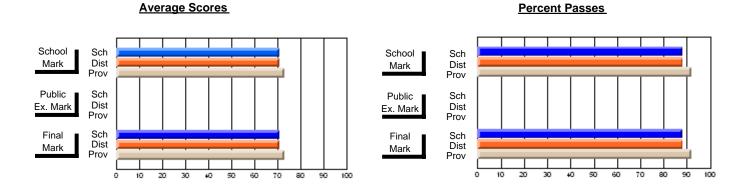

#### District 3 - Nova Central

#178 - Phoenix Academy, Carmanville

Subject: Art

School data has 5 or fewer students. Data Course: ART TECHNOLOGIES 1201 withheld for reasons of confidentiality. # students in course: 1 **Public** School School School School School School **School Exam** Final VS VS VS VS VS VS Mark Province Mark Mark District District Province District Province **Average Score** School District 73.7 73.7 р р р р Province 70.3 70.3 **Percent of Passes** School District 92.1 92.1 р р р р Province 89.7 89.7

#### **Average Scores Percent Passes** School Sch School Sch Dist Mark Dist Mark Prov Prov Public Sch Public Sch Ex. Mark Dist Dist Ex. Mark Prov Final Sch Final Sch Dist Dist Mark Mark Prov 10 20 40 50 60 70 80 90