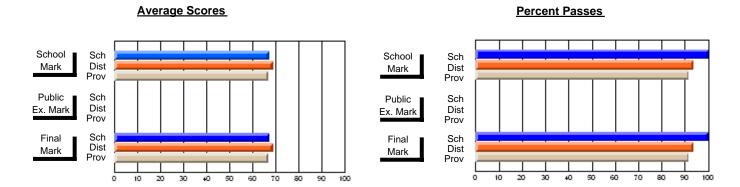

### District 3 - Nova Central

#178 - Phoenix Academy, Carmanville

**Subject: Family Studies** 

| Course: NUTRITION 3100   |                |                          |                          |                        |                          |                          |                                                |               |                          |                          |
|--------------------------|----------------|--------------------------|--------------------------|------------------------|--------------------------|--------------------------|------------------------------------------------|---------------|--------------------------|--------------------------|
| # students in course: 14 | School<br>Mark | School<br>vs<br>District | School<br>vs<br>Province | Public<br>Exam<br>Mark | School<br>vs<br>District | School<br>vs<br>Province |                                                | Final<br>Mark | School<br>vs<br>District | School<br>vs<br>Province |
| Average Score            |                |                          |                          |                        |                          |                          | <del>                                   </del> |               |                          |                          |
| School                   | 72.4           |                          |                          |                        |                          |                          |                                                | 72.4          |                          |                          |
| District                 | 77.2           | q                        | q                        |                        |                          |                          | '                                              | 77.2          | q                        | q                        |
| Province                 | 73.3           |                          |                          |                        |                          |                          | '                                              | 73.3          |                          |                          |
| Percent of Passes        |                |                          |                          |                        |                          |                          |                                                |               |                          |                          |
| School                   | 85.7           |                          |                          |                        |                          |                          |                                                | 85.7          |                          |                          |
| District                 | 95.9           | q                        | q                        |                        |                          |                          |                                                | 95.9          | q                        | q                        |
| Province                 | 91.4           |                          |                          |                        |                          |                          | ;                                              | 91.4          |                          |                          |