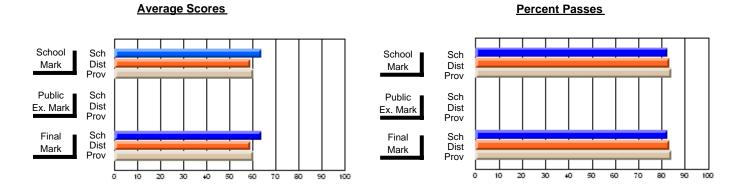

### District 3 - Nova Central

#178 - Phoenix Academy, Carmanville

**Subject: Enterprise Education** 

| Course: CONSUMER STUDIES | 1202             |                          |                          |   |                        |                          |                          |                  |                          |                          |
|--------------------------|------------------|--------------------------|--------------------------|---|------------------------|--------------------------|--------------------------|------------------|--------------------------|--------------------------|
| # students in course: 29 | School<br>Mark   | School<br>vs<br>District | School<br>vs<br>Province |   | Public<br>Exam<br>Mark | School<br>vs<br>District | School<br>vs<br>Province | Final<br>Mark    | School<br>vs<br>District | School<br>vs<br>Province |
| Average Score            |                  |                          |                          | + |                        |                          |                          | 00.5             |                          |                          |
| School<br>District       | <b>60.5</b> 70.7 | q                        | q                        |   |                        |                          |                          | <b>60.5</b> 70.7 | q                        | q                        |
| Province                 | 66.6             |                          |                          |   |                        |                          |                          | 66.6             |                          |                          |
| Percent of Passes        |                  |                          |                          |   |                        |                          |                          |                  |                          |                          |
| School                   | 79.3             |                          |                          |   |                        |                          |                          | 79.3             |                          |                          |
| District                 | 91.5             | q                        | q                        |   |                        |                          |                          | 91.5             | q                        | q                        |
| Province                 | 89.2             |                          |                          |   |                        |                          |                          | 89.2             |                          |                          |