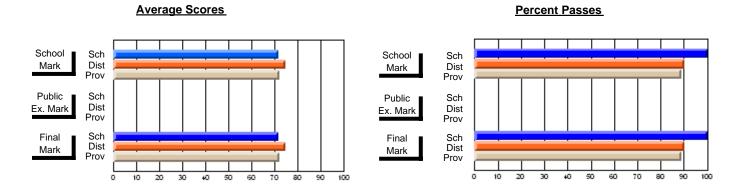

### District 3 - Nova Central

#178 - Phoenix Academy, Carmanville

**Subject: Physical Education** 

| # students in course: 23  Average Score    | School<br>Mark               | School<br>vs<br>District | School<br>vs<br>Province | Public<br>Exam<br>Mark | School<br>vs<br>District | School<br>vs<br>Province | Final<br>Mark                | School<br>vs<br>District | School<br>vs<br>Province |
|--------------------------------------------|------------------------------|--------------------------|--------------------------|------------------------|--------------------------|--------------------------|------------------------------|--------------------------|--------------------------|
| School District Province                   | <b>82.2</b><br>80.5<br>82.0  | р                        | р                        |                        |                          |                          | <b>82.2</b><br>80.5<br>82.0  | р                        | р                        |
| Percent of Passes School District Province | <b>100.0</b><br>95.2<br>96.1 | р                        | р                        |                        |                          |                          | <b>100.0</b><br>95.2<br>96.1 | р                        | р                        |

Modification Time: 3:24:25PM

Modification Date: 11/29/2007

Source: Evaluation & Research

<sup>\*</sup> Data from the High School Certification System. The results from supplementary courses are not reflected in these results. All students obtaining a score of 48 or 49 on the final mark, were adjusted to 50 and are reflected in the Final Mark column.