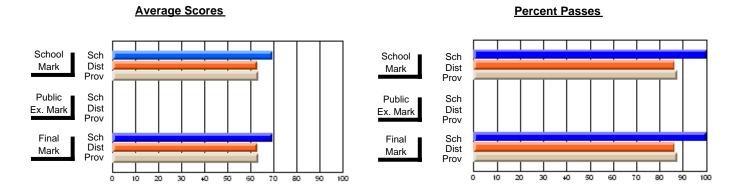

### District 3 - Nova Central

#178 - Phoenix Academy, Carmanville

**Subject: Enterprise Education** 

| Course: CONSUMER STUDIES | 1202             |                          |                          |   |                        |                          |                          |                  |                          |                          |
|--------------------------|------------------|--------------------------|--------------------------|---|------------------------|--------------------------|--------------------------|------------------|--------------------------|--------------------------|
| # students in course: 29 | School<br>Mark   | School<br>vs<br>District | School<br>vs<br>Province |   | Public<br>Exam<br>Mark | School<br>vs<br>District | School<br>vs<br>Province | Final<br>Mark    | School<br>vs<br>District | School<br>vs<br>Province |
| Average Score            |                  |                          |                          | + |                        |                          |                          | 00.5             |                          |                          |
| School<br>District       | <b>60.5</b> 70.7 | q                        | q                        |   |                        |                          |                          | <b>60.5</b> 70.7 | q                        | q                        |
| Province                 | 66.6             |                          |                          |   |                        |                          |                          | 66.6             |                          |                          |
| Percent of Passes        |                  |                          |                          |   |                        |                          |                          |                  |                          |                          |
| School                   | 79.3             |                          |                          |   |                        |                          |                          | 79.3             |                          |                          |
| District                 | 91.5             | q                        | q                        |   |                        |                          |                          | 91.5             | q                        | q                        |
| Province                 | 89.2             |                          |                          |   |                        |                          |                          | 89.2             |                          |                          |