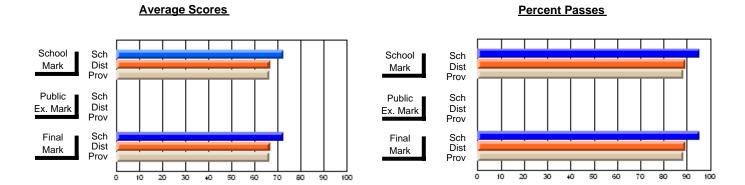

### District 3 - Nova Central

#178 - Phoenix Academy, Carmanville

**Subject: Technology Education** 

| Course: DESIGN AND FABRICA             | TION 1212                   |                          |                          |                        |                          |                          |                             |                          |                          |
|----------------------------------------|-----------------------------|--------------------------|--------------------------|------------------------|--------------------------|--------------------------|-----------------------------|--------------------------|--------------------------|
| # students in course: 19               | School<br>Mark              | School<br>vs<br>District | School<br>vs<br>Province | Public<br>Exam<br>Mark | School<br>vs<br>District | School<br>vs<br>Province | Final<br>Mark               | School<br>vs<br>District | School<br>vs<br>Province |
| Average Score School District Province | <b>74.9</b><br>74.1<br>71.6 | р                        | р                        |                        |                          |                          | <b>74.9</b><br>74.1<br>71.6 | р                        | р                        |
| Percent of Passes School               | 89.5                        |                          |                          |                        |                          |                          | 89.5                        |                          |                          |
| District<br>Province                   | 96.2<br>92.3                | q                        | q                        |                        |                          |                          | 96.2<br>92.3                | q                        | q                        |

#### **Average Scores Percent Passes** School Sch School Sch Dist Prov Mark Dist Mark Prov Public Sch Public Sch Dist Ex. Mark Dist Ex. Mark Prov Sch Dist Prov Sch Dist Final Final Mark Mark 30 80 90 20 40 50 60

Modification Time: 3:24:25PM

Modification Date: 11/29/2007

<sup>\*</sup> Data from the High School Certification System. The results from supplementary courses are not reflected in these results. All students obtaining a score of 48 or 49 on the final mark, were adjusted to 50 and are reflected in the Final Mark column.