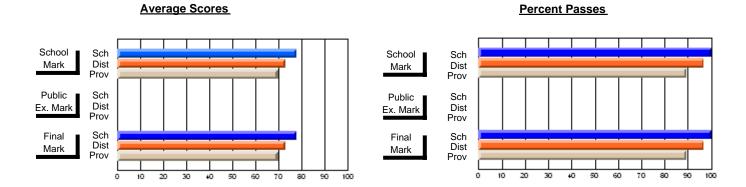

### District 3 - Nova Central

#178 - Phoenix Academy, Carmanville

**Subject: Mathematics** 

| # students in course: 22 | School<br>Mark | School<br>vs<br>District | School<br>vs<br>Province | Public<br>Exam<br>Mark | School<br>vs<br>District | School<br>vs<br>Province | Final<br>Mark | School<br>vs<br>District | School<br>vs<br>Province |
|--------------------------|----------------|--------------------------|--------------------------|------------------------|--------------------------|--------------------------|---------------|--------------------------|--------------------------|
| Average Score            | - mark         | Diotriot                 | 1 10 111100              |                        | Diotriot                 | TTOVITIO                 | a.r.          | District                 | TTOVITICE                |
| School                   | 74.4           |                          |                          |                        |                          |                          | 74.4          |                          |                          |
| District                 | 67.5           | р                        | р                        |                        |                          |                          | 67.5          | р                        | р                        |
| Province                 | 67.4           |                          |                          |                        |                          |                          | 67.4          |                          |                          |
| Percent of Passes        |                |                          |                          |                        |                          |                          |               |                          |                          |
| School                   | 95.5           |                          |                          |                        |                          |                          | 95.5          |                          |                          |
| District                 | 87.4           | р                        | р                        |                        |                          |                          | 87.4          | р                        | р                        |
| Province                 | 88.4           |                          |                          |                        |                          |                          | 88.4          |                          |                          |