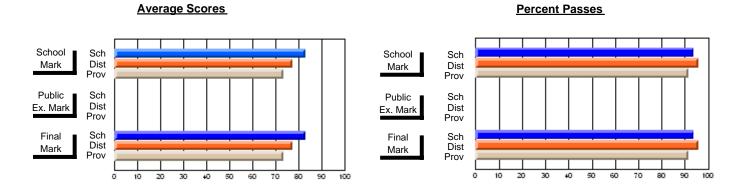

### District 3 - Nova Central

#178 - Phoenix Academy, Carmanville

**Subject: Technology Education** 

| # students in course: 9 | School<br>Mark   | School<br>vs<br>District | School<br>vs<br>Province | Pul<br>Exa<br>Ma | am | School<br>vs<br>District | School<br>vs<br>Province | Final<br>Mark    | School<br>vs<br>District | School<br>vs<br>Province |
|-------------------------|------------------|--------------------------|--------------------------|------------------|----|--------------------------|--------------------------|------------------|--------------------------|--------------------------|
| Average Score           | 70.7             |                          |                          |                  |    |                          |                          | 70.7             |                          |                          |
| School<br>District      | <b>73.7</b> 71.5 | р                        | р                        |                  |    |                          |                          | <b>73.7</b> 71.5 | р                        | р                        |
| Province                | 72.6             | •                        |                          |                  |    |                          |                          | 72.6             |                          | 1                        |
| Percent of Passes       |                  |                          |                          |                  |    |                          |                          |                  |                          |                          |
| School                  | 100.0            |                          |                          |                  |    |                          |                          | 100.0            |                          |                          |
| District                | 93.4             | р                        | р                        |                  |    |                          |                          | 93.4             | р                        | р                        |
| Province                | 93.3             |                          |                          |                  |    |                          |                          | 93.3             |                          |                          |