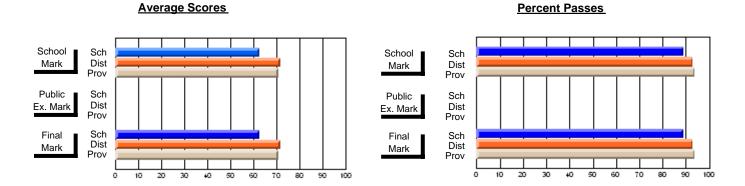

### District 3 - Nova Central

#178 - Phoenix Academy, Carmanville

Subject: French

| Course: FRENCH 2200      |                |                          |                          | ╝ |                        |                          |                          |     |               |                          |                          |
|--------------------------|----------------|--------------------------|--------------------------|---|------------------------|--------------------------|--------------------------|-----|---------------|--------------------------|--------------------------|
| # students in course: 13 | School<br>Mark | School<br>vs<br>District | School<br>vs<br>Province |   | Public<br>Exam<br>Mark | School<br>vs<br>District | School<br>vs<br>Province |     | Final<br>Mark | School<br>vs<br>District | School<br>vs<br>Province |
| Average Score            |                |                          |                          | L |                        |                          |                          |     |               |                          |                          |
| School                   | 60.2           |                          |                          |   |                        |                          |                          | - 6 | 60.2          |                          |                          |
| District                 | 71.6           | q                        | q                        |   |                        |                          |                          | 7   | 71.6          | q                        | q                        |
| Province                 | 70.7           |                          |                          |   |                        |                          |                          | 7   | 70.7          |                          |                          |
| Percent of Passes        |                |                          |                          |   |                        |                          |                          |     |               |                          |                          |
| School                   | 92.3           |                          |                          |   |                        |                          |                          |     | 92.3          |                          |                          |
| District                 | 93.0           | q                        | q                        |   |                        |                          |                          | (   | 93.0          | q                        | q                        |
| Province                 | 93.9           |                          |                          |   |                        |                          |                          | 9   | 93.9          |                          |                          |