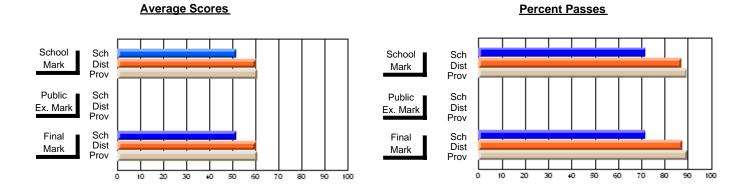

### District 3 - Nova Central

#178 - Phoenix Academy, Carmanville

Subject: French

| Course: FRENCH 2200      |                |                          |                          | ╝ |                        |                          |                          |     |               |                          |                          |
|--------------------------|----------------|--------------------------|--------------------------|---|------------------------|--------------------------|--------------------------|-----|---------------|--------------------------|--------------------------|
| # students in course: 13 | School<br>Mark | School<br>vs<br>District | School<br>vs<br>Province |   | Public<br>Exam<br>Mark | School<br>vs<br>District | School<br>vs<br>Province |     | Final<br>Mark | School<br>vs<br>District | School<br>vs<br>Province |
| Average Score            |                |                          |                          | L |                        |                          |                          |     |               |                          |                          |
| School                   | 60.2           |                          |                          |   |                        |                          |                          | - 6 | 60.2          |                          |                          |
| District                 | 71.6           | q                        | q                        |   |                        |                          |                          | 7   | 71.6          | q                        | q                        |
| Province                 | 70.7           |                          |                          |   |                        |                          |                          | 7   | 70.7          |                          |                          |
| Percent of Passes        |                |                          |                          |   |                        |                          |                          |     |               |                          |                          |
| School                   | 92.3           |                          |                          |   |                        |                          |                          |     | 92.3          |                          |                          |
| District                 | 93.0           | q                        | q                        |   |                        |                          |                          | (   | 93.0          | q                        | q                        |
| Province                 | 93.9           |                          |                          |   |                        |                          |                          | 9   | 93.9          |                          |                          |

Modification Time: 3:24:25PM

Modification Date: 11/29/2007

Source: Evaluation & Research

<sup>\*</sup> Data from the High School Certification System. The results from supplementary courses are not reflected in these results. All students obtaining a score of 48 or 49 on the final mark, were adjusted to 50 and are reflected in the Final Mark column.