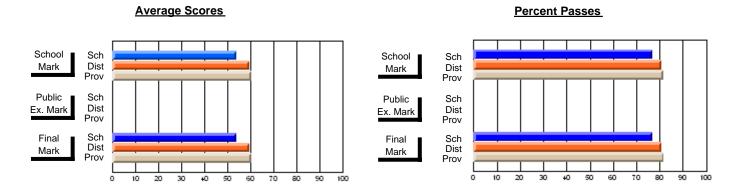

### District 3 - Nova Central

#178 - Phoenix Academy, Carmanville

**Subject: Enterprise Education** 

| Course: CONSUMER STUDIES | 1202             |                          |                          |   |                        |                          |                          |                  |                          |                          |
|--------------------------|------------------|--------------------------|--------------------------|---|------------------------|--------------------------|--------------------------|------------------|--------------------------|--------------------------|
| # students in course: 29 | School<br>Mark   | School<br>vs<br>District | School<br>vs<br>Province |   | Public<br>Exam<br>Mark | School<br>vs<br>District | School<br>vs<br>Province | Final<br>Mark    | School<br>vs<br>District | School<br>vs<br>Province |
| Average Score            |                  |                          |                          | + |                        |                          |                          | 00.5             |                          |                          |
| School<br>District       | <b>60.5</b> 70.7 | q                        | q                        |   |                        |                          |                          | <b>60.5</b> 70.7 | q                        | q                        |
| Province                 | 66.6             |                          |                          |   |                        |                          |                          | 66.6             |                          |                          |
| Percent of Passes        |                  |                          |                          |   |                        |                          |                          |                  |                          |                          |
| School                   | 79.3             |                          |                          |   |                        |                          |                          | 79.3             |                          |                          |
| District                 | 91.5             | q                        | q                        |   |                        |                          |                          | 91.5             | q                        | q                        |
| Province                 | 89.2             |                          |                          |   |                        |                          |                          | 89.2             |                          |                          |

Modification Time: 3:24:25PM

Modification Date: 11/29/2007

Source: Evaluation & Research

<sup>\*</sup> Data from the High School Certification System. The results from supplementary courses are not reflected in these results. All students obtaining a score of 48 or 49 on the final mark, were adjusted to 50 and are reflected in the Final Mark column.