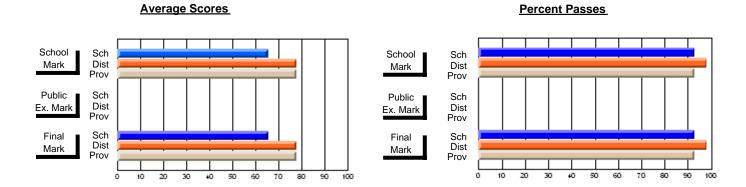

### District 3 - Nova Central

#178 - Phoenix Academy, Carmanville

**Subject: Social Studies** 

| Course: CANADIAN GEOGRAF       | PHY 1202       |                          |                          |          |                        |                          | School data has 5 or fewer students. Data withheld for reasons of confidentiality. |               |                          |                          |  |
|--------------------------------|----------------|--------------------------|--------------------------|----------|------------------------|--------------------------|------------------------------------------------------------------------------------|---------------|--------------------------|--------------------------|--|
| # students in course: 1        | School<br>Mark | School<br>vs<br>District | School<br>vs<br>Province |          | Public<br>Exam<br>Mark | School<br>vs<br>District | School<br>vs<br>Province                                                           | Final<br>Mark | School<br>vs<br>District | School<br>vs<br>Province |  |
| <u>Average Score</u><br>School |                |                          |                          | $\vdash$ |                        |                          |                                                                                    |               |                          |                          |  |
| District                       | 66.2           | q                        | р                        |          |                        |                          |                                                                                    | 66.2          | р                        | р                        |  |
| Province                       | 66.0           | -                        | F                        |          |                        |                          |                                                                                    | 66.0          | -                        | P                        |  |
| Percent of Passes              |                |                          |                          |          |                        |                          |                                                                                    |               |                          |                          |  |
| School                         |                |                          |                          |          |                        |                          |                                                                                    |               |                          |                          |  |
| District                       | 85.7           | р                        | р                        |          |                        |                          |                                                                                    | 85.8          | р                        | р                        |  |
| Province                       | 87.0           |                          |                          |          |                        |                          |                                                                                    | 87.1          |                          |                          |  |