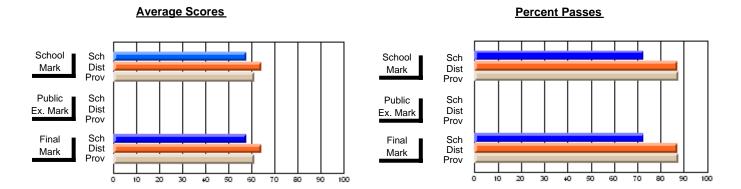

### District 3 - Nova Central

#178 - Phoenix Academy, Carmanville

Subject: French

| Course: FRENCH 2200      |                |                          |                          | ╝ |                        |                          |                          |     |               |                          |                          |
|--------------------------|----------------|--------------------------|--------------------------|---|------------------------|--------------------------|--------------------------|-----|---------------|--------------------------|--------------------------|
| # students in course: 13 | School<br>Mark | School<br>vs<br>District | School<br>vs<br>Province |   | Public<br>Exam<br>Mark | School<br>vs<br>District | School<br>vs<br>Province |     | Final<br>Mark | School<br>vs<br>District | School<br>vs<br>Province |
| Average Score            |                |                          |                          | L |                        |                          |                          |     |               |                          |                          |
| School                   | 60.2           |                          |                          |   |                        |                          |                          | - 6 | 60.2          |                          |                          |
| District                 | 71.6           | q                        | q                        |   |                        |                          |                          | 7   | 71.6          | q                        | q                        |
| Province                 | 70.7           |                          |                          |   |                        |                          |                          | 7   | 70.7          |                          |                          |
| Percent of Passes        |                |                          |                          |   |                        |                          |                          |     |               |                          |                          |
| School                   | 92.3           |                          |                          |   |                        |                          |                          |     | 92.3          |                          |                          |
| District                 | 93.0           | q                        | q                        |   |                        |                          |                          | (   | 93.0          | q                        | q                        |
| Province                 | 93.9           |                          |                          |   |                        |                          |                          | 9   | 93.9          |                          |                          |

Modification Time: 3:24:25PM

Modification Date: 11/29/2007

Source: Evaluation & Research

<sup>\*</sup> Data from the High School Certification System. The results from supplementary courses are not reflected in these results. All students obtaining a score of 48 or 49 on the final mark, were adjusted to 50 and are reflected in the Final Mark column.