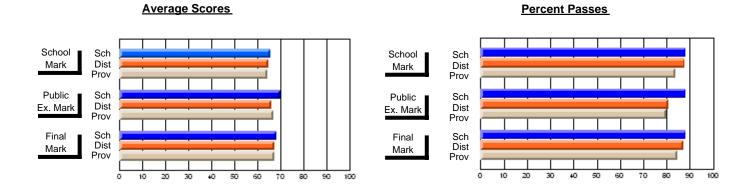

### District 3 - Nova Central

#178 - Phoenix Academy, Carmanville

Subject: French

| Course: FRENCH 3200      |                  |                          |                          |                        |                          |                          |   |                     |                          |                          |
|--------------------------|------------------|--------------------------|--------------------------|------------------------|--------------------------|--------------------------|---|---------------------|--------------------------|--------------------------|
| # students in course: 17 | School<br>Mark   | School<br>vs<br>District | School<br>vs<br>Province | Public<br>Exam<br>Mark | School<br>vs<br>District | School<br>vs<br>Province |   | Final<br>Mark       | School<br>vs<br>District | School<br>vs<br>Province |
| Average Score            | 70.4             |                          |                          | 64.0                   |                          |                          | - | CC F                |                          |                          |
| School<br>District       | <b>72.1</b> 72.7 | q                        | q                        | <b>61.2</b><br>68.2    | q                        | q                        |   | <b>66.5</b><br>70.5 | q                        | q                        |
| Province                 | 74.1             |                          | ·                        | 70.8                   | •                        |                          |   | 72.4                |                          | •                        |
| Percent of Passes        |                  |                          |                          |                        |                          |                          |   |                     |                          |                          |
| School                   | 100.0            |                          |                          | 94.1                   |                          |                          |   | 100.0               |                          |                          |
| District                 | 97.8             | р                        | р                        | 91.0                   | р                        | р                        |   | 95.5                | р                        | р                        |
| Province                 | 97.2             |                          |                          | 92.6                   |                          |                          |   | 96.2                |                          |                          |