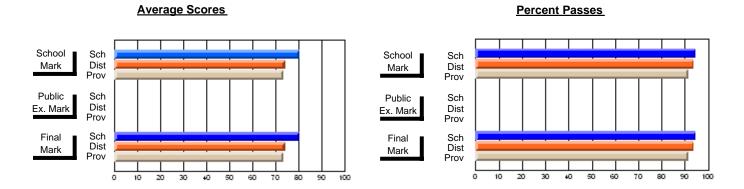

### District 3 - Nova Central

#178 - Phoenix Academy, Carmanville

Subject: French

| Course: FRENCH 2200      |                |                          |                          | ╝ |                        |                          |                          |     |               |                          |                          |
|--------------------------|----------------|--------------------------|--------------------------|---|------------------------|--------------------------|--------------------------|-----|---------------|--------------------------|--------------------------|
| # students in course: 13 | School<br>Mark | School<br>vs<br>District | School<br>vs<br>Province |   | Public<br>Exam<br>Mark | School<br>vs<br>District | School<br>vs<br>Province |     | Final<br>Mark | School<br>vs<br>District | School<br>vs<br>Province |
| Average Score            |                |                          |                          | L |                        |                          |                          |     |               |                          |                          |
| School                   | 60.2           |                          |                          |   |                        |                          |                          | - 6 | 60.2          |                          |                          |
| District                 | 71.6           | q                        | q                        |   |                        |                          |                          | 7   | 71.6          | q                        | q                        |
| Province                 | 70.7           |                          |                          |   |                        |                          |                          | 7   | 70.7          |                          |                          |
| Percent of Passes        |                |                          |                          |   |                        |                          |                          |     |               |                          |                          |
| School                   | 92.3           |                          |                          |   |                        |                          |                          |     | 92.3          |                          |                          |
| District                 | 93.0           | q                        | q                        |   |                        |                          |                          | (   | 93.0          | q                        | q                        |
| Province                 | 93.9           |                          |                          |   |                        |                          |                          | 9   | 93.9          |                          |                          |

Modification Time: 3:24:25PM

Modification Date: 11/29/2007

Source: Evaluation & Research

<sup>\*</sup> Data from the High School Certification System. The results from supplementary courses are not reflected in these results. All students obtaining a score of 48 or 49 on the final mark, were adjusted to 50 and are reflected in the Final Mark column.