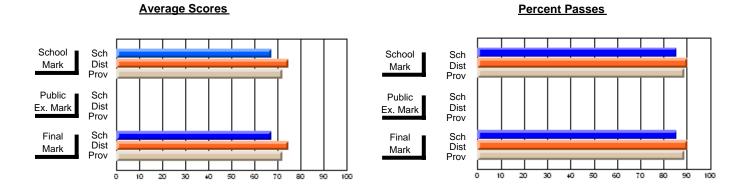

### District 3 - Nova Central

#178 - Phoenix Academy, Carmanville

**Subject: Mathematics** 

| # students in course: 22 | School<br>Mark | School<br>vs<br>District | School<br>vs<br>Province | Public<br>Exam<br>Mark | School<br>vs<br>District | School<br>vs<br>Province | Final<br>Mark | School<br>vs<br>District | School<br>vs<br>Province |
|--------------------------|----------------|--------------------------|--------------------------|------------------------|--------------------------|--------------------------|---------------|--------------------------|--------------------------|
| Average Score            | - mark         | Diotriot                 | 1 10 111100              |                        | Diotriot                 | TTOVITIO                 | a.r.          | District                 | TTOVITICE                |
| School                   | 74.4           |                          |                          |                        |                          |                          | 74.4          |                          |                          |
| District                 | 67.5           | р                        | р                        |                        |                          |                          | 67.5          | р                        | р                        |
| Province                 | 67.4           |                          |                          |                        |                          |                          | 67.4          |                          |                          |
| Percent of Passes        |                |                          |                          |                        |                          |                          |               |                          |                          |
| School                   | 95.5           |                          |                          |                        |                          |                          | 95.5          |                          |                          |
| District                 | 87.4           | р                        | р                        |                        |                          |                          | 87.4          | р                        | р                        |
| Province                 | 88.4           |                          |                          |                        |                          |                          | 88.4          |                          |                          |

Modification Time: 3:24:25PM

Modification Date: 11/29/2007

Source: Evaluation & Research

Web Site: http://www.education.gov.nf.ca/sch\_rep/2006/Index.htm

<sup>\*</sup> Data from the High School Certification System. The results from supplementary courses are not reflected in these results. All students obtaining a score of 48 or 49 on the final mark, were adjusted to 50 and are reflected in the Final Mark column.