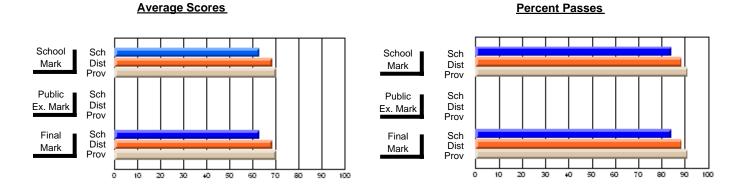

### District 3 - Nova Central

#178 - Phoenix Academy, Carmanville

**Subject: Family Studies** 

| Course: NUTRITION 3100   |                |                          |                          |                        |                          |                          |                                                |               |                          |                          |
|--------------------------|----------------|--------------------------|--------------------------|------------------------|--------------------------|--------------------------|------------------------------------------------|---------------|--------------------------|--------------------------|
| # students in course: 14 | School<br>Mark | School<br>vs<br>District | School<br>vs<br>Province | Public<br>Exam<br>Mark | School<br>vs<br>District | School<br>vs<br>Province |                                                | Final<br>Mark | School<br>vs<br>District | School<br>vs<br>Province |
| Average Score            |                |                          |                          |                        |                          |                          | <del>                                   </del> |               |                          |                          |
| School                   | 72.4           |                          |                          |                        |                          |                          |                                                | 72.4          |                          |                          |
| District                 | 77.2           | q                        | q                        |                        |                          |                          | '                                              | 77.2          | q                        | q                        |
| Province                 | 73.3           |                          |                          |                        |                          |                          | '                                              | 73.3          |                          |                          |
| Percent of Passes        |                |                          |                          |                        |                          |                          |                                                |               |                          |                          |
| School                   | 85.7           |                          |                          |                        |                          |                          |                                                | 85.7          |                          |                          |
| District                 | 95.9           | q                        | q                        |                        |                          |                          |                                                | 95.9          | q                        | q                        |
| Province                 | 91.4           |                          |                          |                        |                          |                          | ;                                              | 91.4          |                          |                          |