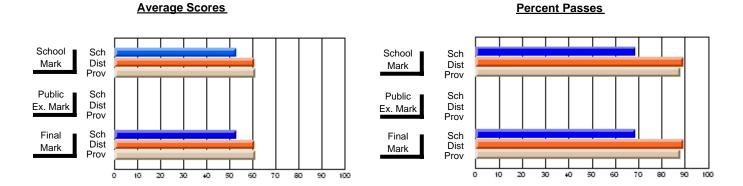

### District 3 - Nova Central

#178 - Phoenix Academy, Carmanville

**Subject: Social Studies** 

| # students in course: 9        | School<br>Mark | School<br>vs<br>District | School<br>vs<br>Province | Public<br>Exam<br>Mark | School<br>vs<br>District | School<br>vs<br>Province | Final<br>Mark | School<br>vs<br>District | School<br>vs<br>Province |
|--------------------------------|----------------|--------------------------|--------------------------|------------------------|--------------------------|--------------------------|---------------|--------------------------|--------------------------|
| <u>Average Score</u><br>School | 51.2           |                          |                          |                        |                          |                          | 51.2          |                          |                          |
| District                       | 60.2           | q                        | q                        |                        |                          |                          | 60.2          | q                        | q                        |
| Province                       | 60.9           | •                        | ·                        |                        |                          |                          | 60.9          | •                        | ·                        |
| Percent of Passes              |                |                          |                          |                        |                          |                          |               |                          |                          |
| School                         | 77.8           |                          |                          |                        |                          |                          | 77.8          |                          |                          |
| District                       | 87.2           | q                        | q                        |                        |                          |                          | 87.7          | q                        | q                        |
| Province                       | 89.5           |                          |                          |                        |                          |                          | 89.7          |                          |                          |

Modification Time: 3:24:25PM

Modification Date: 11/29/2007

Source: Evaluation & Research

<sup>\*</sup> Data from the High School Certification System. The results from supplementary courses are not reflected in these results. All students obtaining a score of 48 or 49 on the final mark, were adjusted to 50 and are reflected in the Final Mark column.