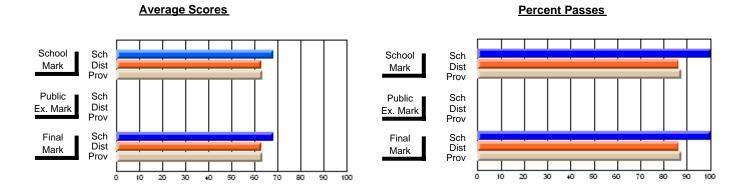

### District 3 - Nova Central

#178 - Phoenix Academy, Carmanville

**Subject: Technology Education** 

| Course: DESIGN AND FABRICA             | TION 1212                   |                          |                          |                        |                          |                          |                             |                          |                          |
|----------------------------------------|-----------------------------|--------------------------|--------------------------|------------------------|--------------------------|--------------------------|-----------------------------|--------------------------|--------------------------|
| # students in course: 19               | School<br>Mark              | School<br>vs<br>District | School<br>vs<br>Province | Public<br>Exam<br>Mark | School<br>vs<br>District | School<br>vs<br>Province | Final<br>Mark               | School<br>vs<br>District | School<br>vs<br>Province |
| Average Score School District Province | <b>74.9</b><br>74.1<br>71.6 | р                        | р                        |                        |                          |                          | <b>74.9</b><br>74.1<br>71.6 | р                        | р                        |
| Percent of Passes School               | 89.5                        |                          |                          |                        |                          |                          | 89.5                        |                          |                          |
| District<br>Province                   | 96.2<br>92.3                | q                        | q                        |                        |                          |                          | 96.2<br>92.3                | q                        | q                        |

Modification Time: 3:24:25PM

Modification Date: 11/29/2007

<sup>\*</sup> Data from the High School Certification System. The results from supplementary courses are not reflected in these results. All students obtaining a score of 48 or 49 on the final mark, were adjusted to 50 and are reflected in the Final Mark column.