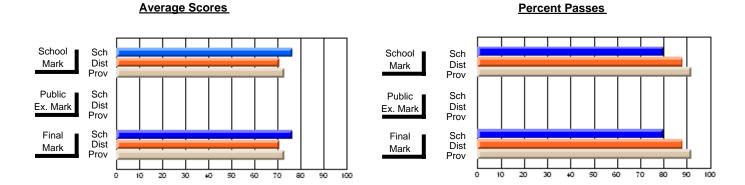

### District 3 - Nova Central

#178 - Phoenix Academy, Carmanville

**Subject: Family Studies** 

| Course: NUTRITION 3100   |                |                          |                          |                        |                          |                          |                                                |               |                          |                          |
|--------------------------|----------------|--------------------------|--------------------------|------------------------|--------------------------|--------------------------|------------------------------------------------|---------------|--------------------------|--------------------------|
| # students in course: 14 | School<br>Mark | School<br>vs<br>District | School<br>vs<br>Province | Public<br>Exam<br>Mark | School<br>vs<br>District | School<br>vs<br>Province |                                                | Final<br>Mark | School<br>vs<br>District | School<br>vs<br>Province |
| Average Score            |                |                          |                          |                        |                          |                          | <del>                                   </del> |               |                          |                          |
| School                   | 72.4           |                          |                          |                        |                          |                          |                                                | 72.4          |                          |                          |
| District                 | 77.2           | q                        | q                        |                        |                          |                          | '                                              | 77.2          | q                        | q                        |
| Province                 | 73.3           |                          |                          |                        |                          |                          | '                                              | 73.3          |                          |                          |
| Percent of Passes        |                |                          |                          |                        |                          |                          |                                                |               |                          |                          |
| School                   | 85.7           |                          |                          |                        |                          |                          |                                                | 85.7          |                          |                          |
| District                 | 95.9           | q                        | q                        |                        |                          |                          |                                                | 95.9          | q                        | q                        |
| Province                 | 91.4           |                          |                          |                        |                          |                          | ;                                              | 91.4          |                          |                          |