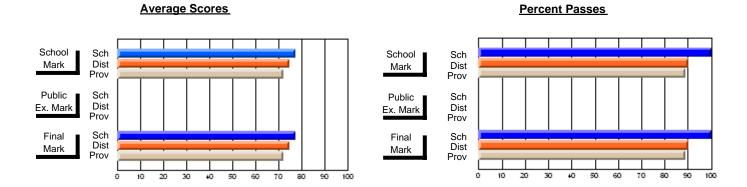

### District 3 - Nova Central

#178 - Phoenix Academy, Carmanville

**Subject: Religious Education** 

| # students in course: 26 | School<br>Mark | School<br>vs<br>District | School<br>vs<br>Province | Public<br>Exam<br>Mark | School<br>vs<br>District | School<br>vs<br>Province | Final<br>Mark | School<br>vs<br>District | School<br>vs<br>Province |
|--------------------------|----------------|--------------------------|--------------------------|------------------------|--------------------------|--------------------------|---------------|--------------------------|--------------------------|
| Average Score            |                | Diotriot                 | 1 10111100               | - Mark                 | Diotriot                 | TTOVITICE                |               | District                 | 1 TOVINOC                |
| School                   | 72.5           |                          |                          |                        |                          |                          | 72.5          |                          |                          |
| District                 | 76.8           | q                        | q                        |                        |                          |                          | 76.8          | q                        | q                        |
| Province                 | 73.1           |                          |                          |                        |                          |                          | 73.1          |                          |                          |
| Percent of Passes        |                |                          |                          |                        |                          |                          |               |                          |                          |
| School                   | 96.2           |                          |                          |                        |                          |                          | 96.2          |                          |                          |
| District                 | 99.1           | q                        | р                        |                        |                          |                          | 99.1          | q                        | р                        |
| Province                 | 89.7           |                          |                          |                        |                          |                          | 89.9          |                          |                          |