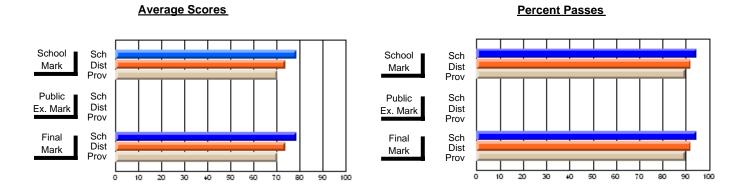

### District 3 - Nova Central

#178 - Phoenix Academy, Carmanville

**Subject: Technology Education** 

| Course: DESIGN AND FABRICA             | TION 1212                   |                          |                          |                        |                          |                          |                             |                          |                          |
|----------------------------------------|-----------------------------|--------------------------|--------------------------|------------------------|--------------------------|--------------------------|-----------------------------|--------------------------|--------------------------|
| # students in course: 19               | School<br>Mark              | School<br>vs<br>District | School<br>vs<br>Province | Public<br>Exam<br>Mark | School<br>vs<br>District | School<br>vs<br>Province | Final<br>Mark               | School<br>vs<br>District | School<br>vs<br>Province |
| Average Score School District Province | <b>74.9</b><br>74.1<br>71.6 | р                        | р                        |                        |                          |                          | <b>74.9</b><br>74.1<br>71.6 | р                        | р                        |
| Percent of Passes School               | 89.5                        |                          |                          |                        |                          |                          | 89.5                        |                          |                          |
| District<br>Province                   | 96.2<br>92.3                | q                        | q                        |                        |                          |                          | 96.2<br>92.3                | q                        | q                        |