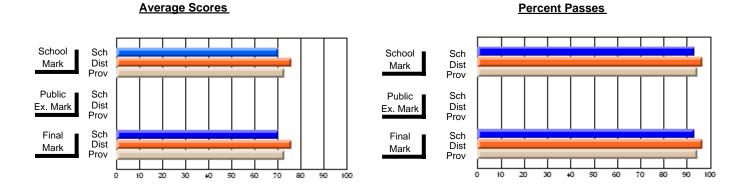

### District 3 - Nova Central

#178 - Phoenix Academy, Carmanville

**Subject: Technology Education** 

| Course: WOODWORKING 110 | )7             |                          |                          |   |                        |                          | School data withheld for |               |                          |                          |
|-------------------------|----------------|--------------------------|--------------------------|---|------------------------|--------------------------|--------------------------|---------------|--------------------------|--------------------------|
| # students in course: 2 | School<br>Mark | School<br>vs<br>District | School<br>vs<br>Province |   | Public<br>Exam<br>Mark | School<br>vs<br>District | School<br>vs<br>Province | Final<br>Mark | School<br>vs<br>District | School<br>vs<br>Province |
| Average Score           |                |                          |                          | F |                        |                          |                          |               |                          |                          |
| School<br>District      | 74.3           | q                        |                          |   |                        |                          |                          | 74.3          | q                        | G.                       |
| Province                | 76.6           | Ч                        | q                        |   |                        |                          |                          | 76.6          | Ч                        | q                        |
| Percent of Passes       |                |                          |                          |   |                        |                          |                          |               |                          |                          |
| School                  |                |                          |                          |   |                        |                          |                          |               |                          |                          |
| District                | 91.7           | р                        | р                        |   |                        |                          |                          | 91.7          | р                        | р                        |
| Province                | 96.2           |                          |                          |   |                        |                          |                          | 96.2          |                          |                          |