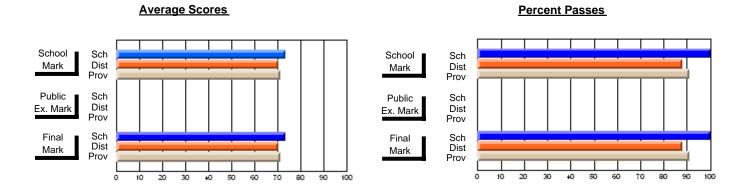

### District 3 - Nova Central

#178 - Phoenix Academy, Carmanville

**Subject: Technology Education** 

| Course: DESIGN AND FABRICA             | TION 1212                   |                          |                          |                        |                          |                          |                             |                          |                          |
|----------------------------------------|-----------------------------|--------------------------|--------------------------|------------------------|--------------------------|--------------------------|-----------------------------|--------------------------|--------------------------|
| # students in course: 19               | School<br>Mark              | School<br>vs<br>District | School<br>vs<br>Province | Public<br>Exam<br>Mark | School<br>vs<br>District | School<br>vs<br>Province | Final<br>Mark               | School<br>vs<br>District | School<br>vs<br>Province |
| Average Score School District Province | <b>74.9</b><br>74.1<br>71.6 | р                        | р                        |                        |                          |                          | <b>74.9</b><br>74.1<br>71.6 | р                        | р                        |
| Percent of Passes School               | 89.5                        |                          |                          |                        |                          |                          | 89.5                        |                          |                          |
| District<br>Province                   | 96.2<br>92.3                | q                        | q                        |                        |                          |                          | 96.2<br>92.3                | q                        | q                        |