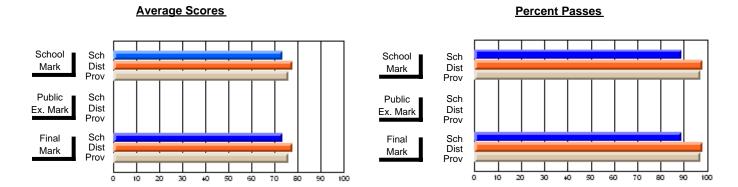

### District 3 - Nova Central

#178 - Phoenix Academy, Carmanville

**Subject: Enterprise Education** 

| Course: CONSUMER STUDIES | 1202             |                          |                          |   |                        |                          |                          |                  |                          |                          |
|--------------------------|------------------|--------------------------|--------------------------|---|------------------------|--------------------------|--------------------------|------------------|--------------------------|--------------------------|
| # students in course: 29 | School<br>Mark   | School<br>vs<br>District | School<br>vs<br>Province |   | Public<br>Exam<br>Mark | School<br>vs<br>District | School<br>vs<br>Province | Final<br>Mark    | School<br>vs<br>District | School<br>vs<br>Province |
| Average Score            |                  |                          |                          | + |                        |                          |                          | 00.5             |                          |                          |
| School<br>District       | <b>60.5</b> 70.7 | q                        | q                        |   |                        |                          |                          | <b>60.5</b> 70.7 | q                        | q                        |
| Province                 | 66.6             |                          |                          |   |                        |                          |                          | 66.6             |                          |                          |
| Percent of Passes        |                  |                          |                          |   |                        |                          |                          |                  |                          |                          |
| School                   | 79.3             |                          |                          |   |                        |                          |                          | 79.3             |                          |                          |
| District                 | 91.5             | q                        | q                        |   |                        |                          |                          | 91.5             | q                        | q                        |
| Province                 | 89.2             |                          |                          |   |                        |                          |                          | 89.2             |                          |                          |

Modification Time: 3:24:25PM

Modification Date: 11/29/2007

Source: Evaluation & Research

<sup>\*</sup> Data from the High School Certification System. The results from supplementary courses are not reflected in these results. All students obtaining a score of 48 or 49 on the final mark, were adjusted to 50 and are reflected in the Final Mark column.