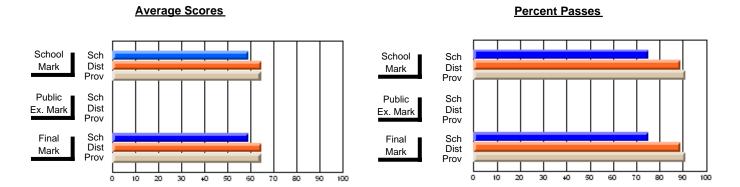

### District 3 - Nova Central

#178 - Phoenix Academy, Carmanville

**Subject: Mathematics** 

| Course: MATHEMATICS 1206 |                |                          |                          |                        |                          |                          |             |    |                          |
|--------------------------|----------------|--------------------------|--------------------------|------------------------|--------------------------|--------------------------|-------------|----|--------------------------|
| # students in course: 10 | School<br>Mark | School<br>vs<br>District | School<br>vs<br>Province | Public<br>Exam<br>Mark | School<br>vs<br>District | School<br>vs<br>Province | Fina<br>Mar | VS | School<br>vs<br>Province |
| Average Score            |                |                          |                          |                        |                          |                          |             |    |                          |
| School                   | 58.1           |                          |                          |                        |                          |                          | 58.1        |    |                          |
| District                 | 59.5           | q                        | q                        |                        |                          |                          | 59.5        | q  | q                        |
| Province                 | 60.3           |                          |                          |                        |                          |                          | 60.3        |    |                          |
| Percent of Passes        |                |                          |                          |                        |                          |                          |             |    |                          |
| School                   | 80.0           |                          |                          |                        |                          |                          | 80.0        |    |                          |
| District                 | 80.6           | q                        | q                        |                        |                          |                          | 80.6        | q  | q                        |
| Province                 | 81.7           |                          |                          |                        |                          |                          | 81.8        |    |                          |

#### **Average Scores Percent Passes** School Sch School Sch Dist Prov Mark Dist Mark Prov Public Sch Public Sch Dist Ex. Mark Dist Ex. Mark Prov Sch Dist Prov Final Sch Final Dist Mark Mark 20 50 70 80 90 40 60