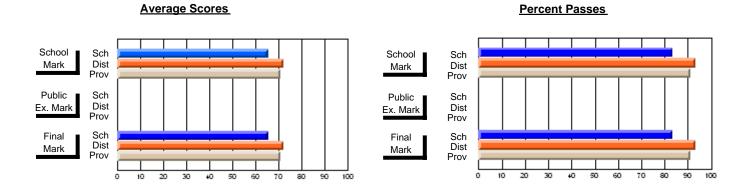

### District 3 - Nova Central

#178 - Phoenix Academy, Carmanville

Subject: French

| Course: FRENCH 3200      |                  |                          |                          |                        |                          |                          |   |                     |                          |                          |
|--------------------------|------------------|--------------------------|--------------------------|------------------------|--------------------------|--------------------------|---|---------------------|--------------------------|--------------------------|
| # students in course: 17 | School<br>Mark   | School<br>vs<br>District | School<br>vs<br>Province | Public<br>Exam<br>Mark | School<br>vs<br>District | School<br>vs<br>Province |   | Final<br>Mark       | School<br>vs<br>District | School<br>vs<br>Province |
| Average Score            | 70.4             |                          |                          | 64.0                   |                          |                          | - | CC F                |                          |                          |
| School<br>District       | <b>72.1</b> 72.7 | q                        | q                        | <b>61.2</b><br>68.2    | q                        | q                        |   | <b>66.5</b><br>70.5 | q                        | q                        |
| Province                 | 74.1             |                          | ·                        | 70.8                   | •                        |                          |   | 72.4                |                          | •                        |
| Percent of Passes        |                  |                          |                          |                        |                          |                          |   |                     |                          |                          |
| School                   | 100.0            |                          |                          | 94.1                   |                          |                          |   | 100.0               |                          |                          |
| District                 | 97.8             | р                        | р                        | 91.0                   | р                        | р                        |   | 95.5                | р                        | р                        |
| Province                 | 97.2             |                          |                          | 92.6                   |                          |                          |   | 96.2                |                          |                          |