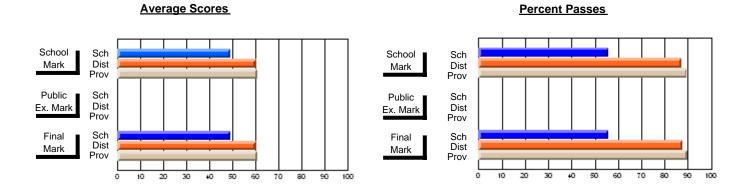

### District 3 - Nova Central

#178 - Phoenix Academy, Carmanville

**Subject: Social Studies** 

| # students in course: 9        | School<br>Mark | School<br>vs<br>District | School<br>vs<br>Province | Public<br>Exam<br>Mark | School<br>vs<br>District | School<br>vs<br>Province | Final<br>Mark | School<br>vs<br>District | School<br>vs<br>Province |
|--------------------------------|----------------|--------------------------|--------------------------|------------------------|--------------------------|--------------------------|---------------|--------------------------|--------------------------|
| <u>Average Score</u><br>School | 51.2           |                          |                          |                        |                          |                          | 51.2          |                          |                          |
| District                       | 60.2           | q                        | q                        |                        |                          |                          | 60.2          | q                        | q                        |
| Province                       | 60.9           | •                        | ·                        |                        |                          |                          | 60.9          | •                        | ·                        |
| Percent of Passes              |                |                          |                          |                        |                          |                          |               |                          |                          |
| School                         | 77.8           |                          |                          |                        |                          |                          | 77.8          |                          |                          |
| District                       | 87.2           | q                        | q                        |                        |                          |                          | 87.7          | q                        | q                        |
| Province                       | 89.5           |                          |                          |                        |                          |                          | 89.7          |                          |                          |

Modification Time: 3:24:25PM

Modification Date: 11/29/2007

Source: Evaluation & Research

<sup>\*</sup> Data from the High School Certification System. The results from supplementary courses are not reflected in these results. All students obtaining a score of 48 or 49 on the final mark, were adjusted to 50 and are reflected in the Final Mark column.