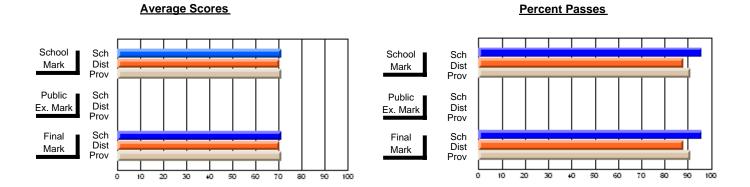

### District 3 - Nova Central

#178 - Phoenix Academy, Carmanville

**Subject: Family Studies** 

| Course: NUTRITION 3100   |                |                          |                          |                        |                          |                          |                                                |               |                          |                          |
|--------------------------|----------------|--------------------------|--------------------------|------------------------|--------------------------|--------------------------|------------------------------------------------|---------------|--------------------------|--------------------------|
| # students in course: 14 | School<br>Mark | School<br>vs<br>District | School<br>vs<br>Province | Public<br>Exam<br>Mark | School<br>vs<br>District | School<br>vs<br>Province |                                                | Final<br>Mark | School<br>vs<br>District | School<br>vs<br>Province |
| Average Score            |                |                          |                          |                        |                          |                          | <del>                                   </del> |               |                          |                          |
| School                   | 72.4           |                          |                          |                        |                          |                          |                                                | 72.4          |                          |                          |
| District                 | 77.2           | q                        | q                        |                        |                          |                          | '                                              | 77.2          | q                        | q                        |
| Province                 | 73.3           |                          |                          |                        |                          |                          | '                                              | 73.3          |                          |                          |
| Percent of Passes        |                |                          |                          |                        |                          |                          |                                                |               |                          |                          |
| School                   | 85.7           |                          |                          |                        |                          |                          |                                                | 85.7          |                          |                          |
| District                 | 95.9           | q                        | q                        |                        |                          |                          |                                                | 95.9          | q                        | q                        |
| Province                 | 91.4           |                          |                          |                        |                          |                          | ;                                              | 91.4          |                          |                          |