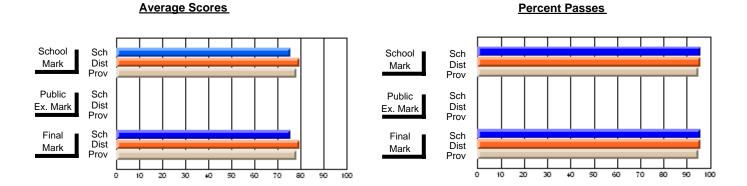

### District 3 - Nova Central

#178 - Phoenix Academy, Carmanville

Subject: French

| Course: FRENCH 2200      |                |                          |                          | ╝ |                        |                          |                          |     |               |                          |                          |
|--------------------------|----------------|--------------------------|--------------------------|---|------------------------|--------------------------|--------------------------|-----|---------------|--------------------------|--------------------------|
| # students in course: 13 | School<br>Mark | School<br>vs<br>District | School<br>vs<br>Province |   | Public<br>Exam<br>Mark | School<br>vs<br>District | School<br>vs<br>Province |     | Final<br>Mark | School<br>vs<br>District | School<br>vs<br>Province |
| Average Score            |                |                          |                          | L |                        |                          |                          |     |               |                          |                          |
| School                   | 60.2           |                          |                          |   |                        |                          |                          | - 6 | 60.2          |                          |                          |
| District                 | 71.6           | q                        | q                        |   |                        |                          |                          | 7   | 71.6          | q                        | q                        |
| Province                 | 70.7           |                          |                          |   |                        |                          |                          | 7   | 70.7          |                          |                          |
| Percent of Passes        |                |                          |                          |   |                        |                          |                          |     |               |                          |                          |
| School                   | 92.3           |                          |                          |   |                        |                          |                          |     | 92.3          |                          |                          |
| District                 | 93.0           | q                        | q                        |   |                        |                          |                          | (   | 93.0          | q                        | q                        |
| Province                 | 93.9           |                          |                          |   |                        |                          |                          | 9   | 93.9          |                          |                          |

Modification Time: 3:24:25PM

Modification Date: 11/29/2007

Source: Evaluation & Research

<sup>\*</sup> Data from the High School Certification System. The results from supplementary courses are not reflected in these results. All students obtaining a score of 48 or 49 on the final mark, were adjusted to 50 and are reflected in the Final Mark column.