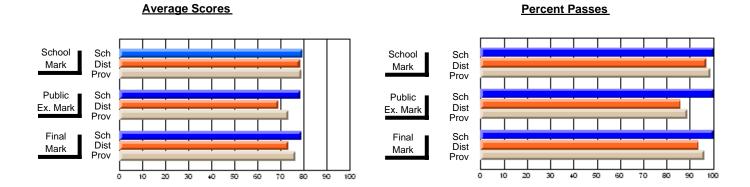

### District 3 - Nova Central

#178 - Phoenix Academy, Carmanville

**Subject: Family Studies** 

| Course: NUTRITION 3100   |                |                          |                          |                        |                          |                          |                                                |               |                          |                          |
|--------------------------|----------------|--------------------------|--------------------------|------------------------|--------------------------|--------------------------|------------------------------------------------|---------------|--------------------------|--------------------------|
| # students in course: 14 | School<br>Mark | School<br>vs<br>District | School<br>vs<br>Province | Public<br>Exam<br>Mark | School<br>vs<br>District | School<br>vs<br>Province |                                                | Final<br>Mark | School<br>vs<br>District | School<br>vs<br>Province |
| Average Score            |                |                          |                          |                        |                          |                          | <del>                                   </del> |               |                          |                          |
| School                   | 72.4           |                          |                          |                        |                          |                          |                                                | 72.4          |                          |                          |
| District                 | 77.2           | q                        | q                        |                        |                          |                          | '                                              | 77.2          | q                        | q                        |
| Province                 | 73.3           |                          |                          |                        |                          |                          | '                                              | 73.3          |                          |                          |
| Percent of Passes        |                |                          |                          |                        |                          |                          |                                                |               |                          |                          |
| School                   | 85.7           |                          |                          |                        |                          |                          |                                                | 85.7          |                          |                          |
| District                 | 95.9           | q                        | q                        |                        |                          |                          |                                                | 95.9          | q                        | q                        |
| Province                 | 91.4           |                          |                          |                        |                          |                          | ;                                              | 91.4          |                          |                          |