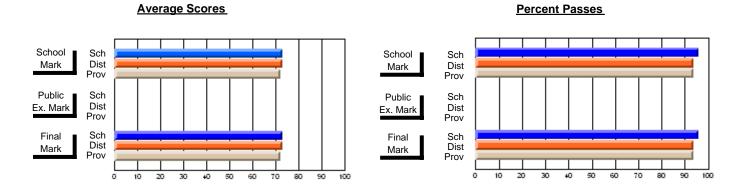

### District 3 - Nova Central

#178 - Phoenix Academy, Carmanville

**Subject: Technology Education** 

| Course: DESIGN AND FABRICA             | TION 1212                   |                          |                          |                        |                          |                          |                             |                          |                          |
|----------------------------------------|-----------------------------|--------------------------|--------------------------|------------------------|--------------------------|--------------------------|-----------------------------|--------------------------|--------------------------|
| # students in course: 19               | School<br>Mark              | School<br>vs<br>District | School<br>vs<br>Province | Public<br>Exam<br>Mark | School<br>vs<br>District | School<br>vs<br>Province | Final<br>Mark               | School<br>vs<br>District | School<br>vs<br>Province |
| Average Score School District Province | <b>74.9</b><br>74.1<br>71.6 | р                        | р                        |                        |                          |                          | <b>74.9</b><br>74.1<br>71.6 | р                        | р                        |
| Percent of Passes School               | 89.5                        |                          |                          |                        |                          |                          | 89.5                        |                          |                          |
| District<br>Province                   | 96.2<br>92.3                | q                        | q                        |                        |                          |                          | 96.2<br>92.3                | q                        | q                        |

Modification Time: 3:24:25PM

Modification Date: 11/29/2007

<sup>\*</sup> Data from the High School Certification System. The results from supplementary courses are not reflected in these results. All students obtaining a score of 48 or 49 on the final mark, were adjusted to 50 and are reflected in the Final Mark column.