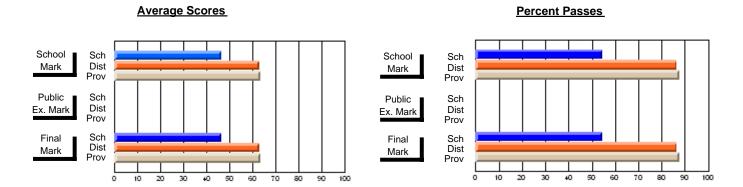

### District 3 - Nova Central

#178 - Phoenix Academy, Carmanville

**Subject: Enterprise Education** 

| Course: CONSUMER STUDIES | 1202             |                          |                          |   |                        |                          |                          |                  |                          |                          |
|--------------------------|------------------|--------------------------|--------------------------|---|------------------------|--------------------------|--------------------------|------------------|--------------------------|--------------------------|
| # students in course: 29 | School<br>Mark   | School<br>vs<br>District | School<br>vs<br>Province |   | Public<br>Exam<br>Mark | School<br>vs<br>District | School<br>vs<br>Province | Final<br>Mark    | School<br>vs<br>District | School<br>vs<br>Province |
| Average Score            |                  |                          |                          | + |                        |                          |                          | 00.5             |                          |                          |
| School<br>District       | <b>60.5</b> 70.7 | q                        | q                        |   |                        |                          |                          | <b>60.5</b> 70.7 | q                        | q                        |
| Province                 | 66.6             |                          |                          |   |                        |                          |                          | 66.6             |                          |                          |
| Percent of Passes        |                  |                          |                          |   |                        |                          |                          |                  |                          |                          |
| School                   | 79.3             |                          |                          |   |                        |                          |                          | 79.3             |                          |                          |
| District                 | 91.5             | q                        | q                        |   |                        |                          |                          | 91.5             | q                        | q                        |
| Province                 | 89.2             |                          |                          |   |                        |                          |                          | 89.2             |                          |                          |

Modification Time: 3:24:25PM

Modification Date: 11/29/2007

Source: Evaluation & Research

<sup>\*</sup> Data from the High School Certification System. The results from supplementary courses are not reflected in these results. All students obtaining a score of 48 or 49 on the final mark, were adjusted to 50 and are reflected in the Final Mark column.