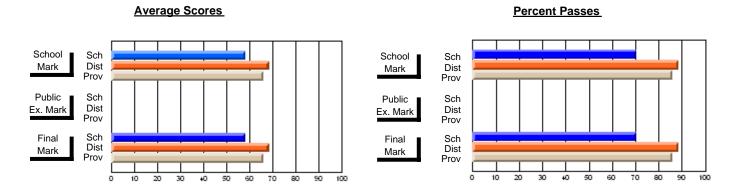

### District 3 - Nova Central

#178 - Phoenix Academy, Carmanville

**Subject: Enterprise Education** 

| Course: CONSUMER STUDIES | 1202             |                          |                          |   |                        |                          |                          |                  |                          |                          |
|--------------------------|------------------|--------------------------|--------------------------|---|------------------------|--------------------------|--------------------------|------------------|--------------------------|--------------------------|
| # students in course: 29 | School<br>Mark   | School<br>vs<br>District | School<br>vs<br>Province |   | Public<br>Exam<br>Mark | School<br>vs<br>District | School<br>vs<br>Province | Final<br>Mark    | School<br>vs<br>District | School<br>vs<br>Province |
| Average Score            |                  |                          |                          | + |                        |                          |                          | 00.5             |                          |                          |
| School<br>District       | <b>60.5</b> 70.7 | q                        | q                        |   |                        |                          |                          | <b>60.5</b> 70.7 | q                        | q                        |
| Province                 | 66.6             |                          |                          |   |                        |                          |                          | 66.6             |                          |                          |
| Percent of Passes        |                  |                          |                          |   |                        |                          |                          |                  |                          |                          |
| School                   | 79.3             |                          |                          |   |                        |                          |                          | 79.3             |                          |                          |
| District                 | 91.5             | q                        | q                        |   |                        |                          |                          | 91.5             | q                        | q                        |
| Province                 | 89.2             |                          |                          |   |                        |                          |                          | 89.2             |                          |                          |