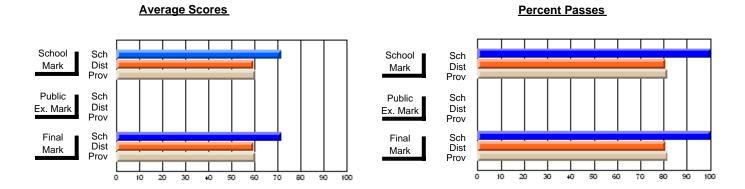

### District 3 - Nova Central

#178 - Phoenix Academy, Carmanville

**Subject: Enterprise Education** 

| Course: CONSUMER STUDIES | 1202             |                          |                          |   |                        |                          |                          |                  |                          |                          |
|--------------------------|------------------|--------------------------|--------------------------|---|------------------------|--------------------------|--------------------------|------------------|--------------------------|--------------------------|
| # students in course: 29 | School<br>Mark   | School<br>vs<br>District | School<br>vs<br>Province |   | Public<br>Exam<br>Mark | School<br>vs<br>District | School<br>vs<br>Province | Final<br>Mark    | School<br>vs<br>District | School<br>vs<br>Province |
| Average Score            |                  |                          |                          | + |                        |                          |                          | 00.5             |                          |                          |
| School<br>District       | <b>60.5</b> 70.7 | q                        | q                        |   |                        |                          |                          | <b>60.5</b> 70.7 | q                        | q                        |
| Province                 | 66.6             |                          |                          |   |                        |                          |                          | 66.6             |                          |                          |
| Percent of Passes        |                  |                          |                          |   |                        |                          |                          |                  |                          |                          |
| School                   | 79.3             |                          |                          |   |                        |                          |                          | 79.3             |                          |                          |
| District                 | 91.5             | q                        | q                        |   |                        |                          |                          | 91.5             | q                        | q                        |
| Province                 | 89.2             |                          |                          |   |                        |                          |                          | 89.2             |                          |                          |

Modification Time: 3:24:25PM

Modification Date: 11/29/2007

Source: Evaluation & Research

<sup>\*</sup> Data from the High School Certification System. The results from supplementary courses are not reflected in these results. All students obtaining a score of 48 or 49 on the final mark, were adjusted to 50 and are reflected in the Final Mark column.