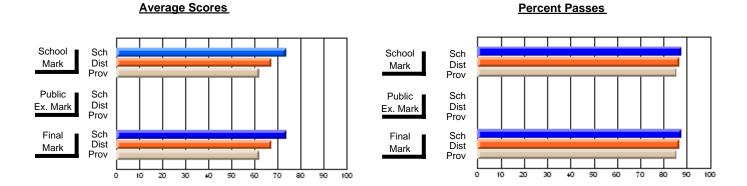

### District 3 - Nova Central

#178 - Phoenix Academy, Carmanville

**Subject: Mathematics** 

| # students in course: 22 | School<br>Mark | School<br>vs<br>District | School<br>vs<br>Province | Public<br>Exam<br>Mark | School<br>vs<br>District | School<br>vs<br>Province | Final<br>Mark | School<br>vs<br>District | School<br>vs<br>Province |
|--------------------------|----------------|--------------------------|--------------------------|------------------------|--------------------------|--------------------------|---------------|--------------------------|--------------------------|
| Average Score            | - mark         | Diotriot                 | 1 10 111100              |                        | Diotriot                 | TTOVITIO                 | a.r.          | District                 | TTOVITICE                |
| School                   | 74.4           |                          |                          |                        |                          |                          | 74.4          |                          |                          |
| District                 | 67.5           | р                        | р                        |                        |                          |                          | 67.5          | р                        | р                        |
| Province                 | 67.4           |                          |                          |                        |                          |                          | 67.4          |                          |                          |
| Percent of Passes        |                |                          |                          |                        |                          |                          |               |                          |                          |
| School                   | 95.5           |                          |                          |                        |                          |                          | 95.5          |                          |                          |
| District                 | 87.4           | р                        | р                        |                        |                          |                          | 87.4          | р                        | р                        |
| Province                 | 88.4           |                          |                          |                        |                          |                          | 88.4          |                          |                          |