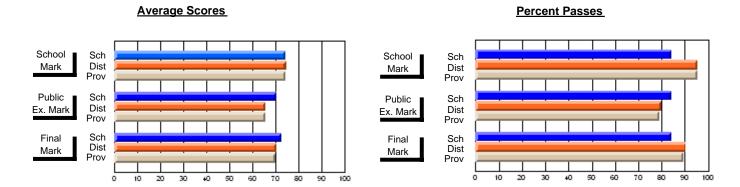

### District 3 - Nova Central

#178 - Phoenix Academy, Carmanville

**Subject: Family Studies** 

| Course: NUTRITION 3100   |                |                          |                          |                        |                          |                          |                                                |               |                          |                          |
|--------------------------|----------------|--------------------------|--------------------------|------------------------|--------------------------|--------------------------|------------------------------------------------|---------------|--------------------------|--------------------------|
| # students in course: 14 | School<br>Mark | School<br>vs<br>District | School<br>vs<br>Province | Public<br>Exam<br>Mark | School<br>vs<br>District | School<br>vs<br>Province |                                                | Final<br>Mark | School<br>vs<br>District | School<br>vs<br>Province |
| Average Score            |                |                          |                          |                        |                          |                          | <del>                                   </del> |               |                          |                          |
| School                   | 72.4           |                          |                          |                        |                          |                          |                                                | 72.4          |                          |                          |
| District                 | 77.2           | q                        | q                        |                        |                          |                          | '                                              | 77.2          | q                        | q                        |
| Province                 | 73.3           |                          |                          |                        |                          |                          | '                                              | 73.3          |                          |                          |
| Percent of Passes        |                |                          |                          |                        |                          |                          |                                                |               |                          |                          |
| School                   | 85.7           |                          |                          |                        |                          |                          |                                                | 85.7          |                          |                          |
| District                 | 95.9           | q                        | q                        |                        |                          |                          |                                                | 95.9          | q                        | q                        |
| Province                 | 91.4           |                          |                          |                        |                          |                          | ;                                              | 91.4          |                          |                          |