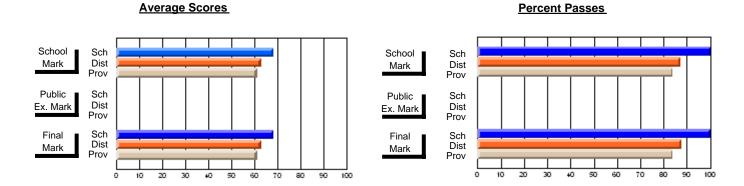

### District 3 - Nova Central

#178 - Phoenix Academy, Carmanville

**Subject: Enterprise Education** 

| Course: CONSUMER STUDIES | 1202             |                          |                          |   |                        |                          |                          |                  |                          |                          |
|--------------------------|------------------|--------------------------|--------------------------|---|------------------------|--------------------------|--------------------------|------------------|--------------------------|--------------------------|
| # students in course: 29 | School<br>Mark   | School<br>vs<br>District | School<br>vs<br>Province |   | Public<br>Exam<br>Mark | School<br>vs<br>District | School<br>vs<br>Province | Final<br>Mark    | School<br>vs<br>District | School<br>vs<br>Province |
| Average Score            |                  |                          |                          | + |                        |                          |                          | 00.5             |                          |                          |
| School<br>District       | <b>60.5</b> 70.7 | q                        | q                        |   |                        |                          |                          | <b>60.5</b> 70.7 | q                        | q                        |
| Province                 | 66.6             |                          |                          |   |                        |                          |                          | 66.6             |                          |                          |
| Percent of Passes        |                  |                          |                          |   |                        |                          |                          |                  |                          |                          |
| School                   | 79.3             |                          |                          |   |                        |                          |                          | 79.3             |                          |                          |
| District                 | 91.5             | q                        | q                        |   |                        |                          |                          | 91.5             | q                        | q                        |
| Province                 | 89.2             |                          |                          |   |                        |                          |                          | 89.2             |                          |                          |

Modification Time: 3:24:25PM

Modification Date: 11/29/2007

Source: Evaluation & Research

<sup>\*</sup> Data from the High School Certification System. The results from supplementary courses are not reflected in these results. All students obtaining a score of 48 or 49 on the final mark, were adjusted to 50 and are reflected in the Final Mark column.