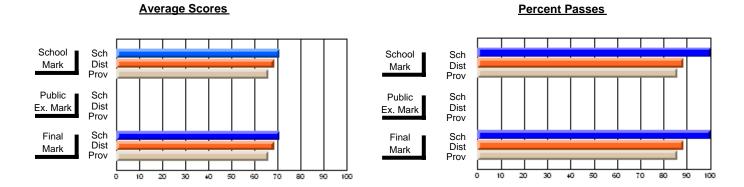

#### District 3 - Nova Central

#178 - Phoenix Academy, Carmanville

Subject: Art

School data has 5 or fewer students. Data Course: ART TECHNOLOGIES 1201 withheld for reasons of confidentiality. # students in course: 1 **Public** School School School School School School **School Exam** Final VS VS VS VS VS VS Mark Province Mark Mark District District Province District Province **Average Score** School District 73.7 73.7 р р р р Province 70.3 70.3 **Percent of Passes** School District 92.1 92.1 р р р р Province 89.7 89.7

#### **Average Scores Percent Passes** School Sch School Sch Dist Mark Dist Mark Prov Prov Public Sch Public Sch Ex. Mark Dist Dist Ex. Mark Prov Final Sch Final Sch Dist Dist Mark Mark Prov 10 20 40 50 60 70 80 90