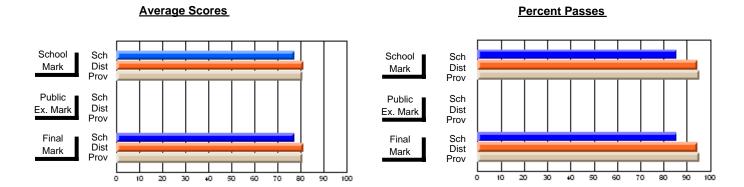

### District 3 - Nova Central

#178 - Phoenix Academy, Carmanville

**Subject: Mathematics** 

| Course: MATHEMATICS 1204 |                |                          |                          |                        |                          |                          |               |    |                          |
|--------------------------|----------------|--------------------------|--------------------------|------------------------|--------------------------|--------------------------|---------------|----|--------------------------|
| # students in course: 14 | School<br>Mark | School<br>vs<br>District | School<br>vs<br>Province | Public<br>Exam<br>Mark | School<br>vs<br>District | School<br>vs<br>Province | Final<br>Mark | VS | School<br>vs<br>Province |
| Average Score<br>School  | 70.9           |                          |                          |                        |                          |                          | 70.9          |    |                          |
| District                 | 68.4           | р                        | р                        |                        |                          |                          | 68.4          | р  | р                        |
| Province                 | 66.1           |                          |                          |                        |                          |                          | 66.1          |    |                          |
| Percent of Passes        |                |                          |                          |                        |                          |                          |               |    |                          |
| School                   | 100.0          |                          |                          |                        |                          |                          | 100.0         |    |                          |
| District                 | 88.5           | р                        | р                        |                        |                          |                          | 88.5          | р  | р                        |
| Province                 | 85.8           |                          |                          |                        |                          |                          | 85.8          |    |                          |

Modification Time: 3:24:25PM

Modification Date: 11/29/2007

Source: Evaluation & Research

<sup>\*</sup> Data from the High School Certification System. The results from supplementary courses are not reflected in these results. All students obtaining a score of 48 or 49 on the final mark, were adjusted to 50 and are reflected in the Final Mark column.