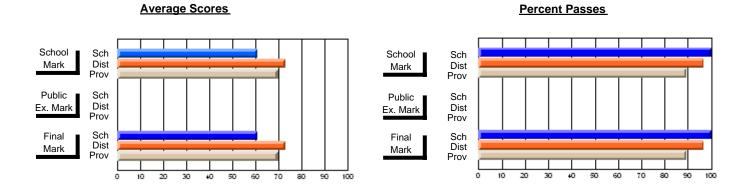

### District 3 - Nova Central

#178 - Phoenix Academy, Carmanville

**Subject: Enterprise Education** 

| Course: CONSUMER STUDIES | 1202             |                          |                          |   |                        |                          |                          |                  |                          |                          |
|--------------------------|------------------|--------------------------|--------------------------|---|------------------------|--------------------------|--------------------------|------------------|--------------------------|--------------------------|
| # students in course: 29 | School<br>Mark   | School<br>vs<br>District | School<br>vs<br>Province |   | Public<br>Exam<br>Mark | School<br>vs<br>District | School<br>vs<br>Province | Final<br>Mark    | School<br>vs<br>District | School<br>vs<br>Province |
| Average Score            |                  |                          |                          | + |                        |                          |                          | 00.5             |                          |                          |
| School<br>District       | <b>60.5</b> 70.7 | q                        | q                        |   |                        |                          |                          | <b>60.5</b> 70.7 | q                        | q                        |
| Province                 | 66.6             |                          |                          |   |                        |                          |                          | 66.6             |                          |                          |
| Percent of Passes        |                  |                          |                          |   |                        |                          |                          |                  |                          |                          |
| School                   | 79.3             |                          |                          |   |                        |                          |                          | 79.3             |                          |                          |
| District                 | 91.5             | q                        | q                        |   |                        |                          |                          | 91.5             | q                        | q                        |
| Province                 | 89.2             |                          |                          |   |                        |                          |                          | 89.2             |                          |                          |