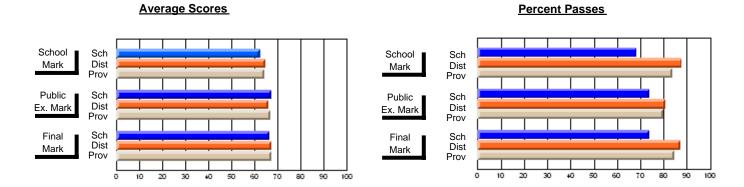

### District 3 - Nova Central

#178 - Phoenix Academy, Carmanville

**Subject: Religious Education** 

| Course: WORLD RELIGION 31 | 06               |                          |                          |   |                        |                          |                          |                  |    |                          |
|---------------------------|------------------|--------------------------|--------------------------|---|------------------------|--------------------------|--------------------------|------------------|----|--------------------------|
| # students in course: 21  | School<br>Mark   | School<br>vs<br>District | School<br>vs<br>Province |   | Public<br>Exam<br>Mark | School<br>vs<br>District | School<br>vs<br>Province | Final<br>Mark    | VS | School<br>vs<br>Province |
| Average Score             | 70.0             |                          |                          | ł |                        |                          |                          | 70.0             |    |                          |
| School<br>District        | <b>70.0</b> 70.9 | q                        | q                        |   |                        |                          |                          | <b>70.0</b> 70.9 | q  | q                        |
| Province                  | 73.0             |                          |                          |   |                        |                          |                          | 73.0             |    |                          |
| Percent of Passes         |                  |                          |                          |   |                        |                          |                          |                  |    |                          |
| School                    | 95.2             |                          |                          |   |                        |                          |                          | 95.2             |    |                          |
| District                  | 88.3             | р                        | р                        |   |                        |                          |                          | 88.3             | р  | р                        |
| Province                  | 91.8             |                          |                          |   |                        |                          |                          | 91.8             |    |                          |