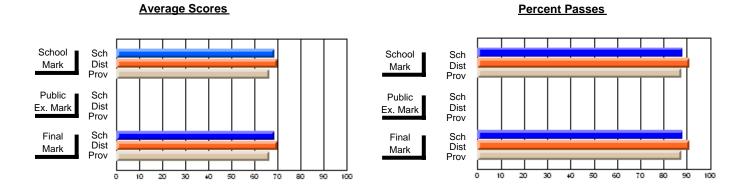

### District 3 - Nova Central

#178 - Phoenix Academy, Carmanville

**Subject: Enterprise Education** 

| Course: CONSUMER STUDIES | 1202             |                          |                          |   |                        |                          |                          |                  |                          |                          |
|--------------------------|------------------|--------------------------|--------------------------|---|------------------------|--------------------------|--------------------------|------------------|--------------------------|--------------------------|
| # students in course: 29 | School<br>Mark   | School<br>vs<br>District | School<br>vs<br>Province |   | Public<br>Exam<br>Mark | School<br>vs<br>District | School<br>vs<br>Province | Final<br>Mark    | School<br>vs<br>District | School<br>vs<br>Province |
| Average Score            |                  |                          |                          | + |                        |                          |                          | 00.5             |                          |                          |
| School<br>District       | <b>60.5</b> 70.7 | q                        | q                        |   |                        |                          |                          | <b>60.5</b> 70.7 | q                        | q                        |
| Province                 | 66.6             |                          |                          |   |                        |                          |                          | 66.6             |                          |                          |
| Percent of Passes        |                  |                          |                          |   |                        |                          |                          |                  |                          |                          |
| School                   | 79.3             |                          |                          |   |                        |                          |                          | 79.3             |                          |                          |
| District                 | 91.5             | q                        | q                        |   |                        |                          |                          | 91.5             | q                        | q                        |
| Province                 | 89.2             |                          |                          |   |                        |                          |                          | 89.2             |                          |                          |