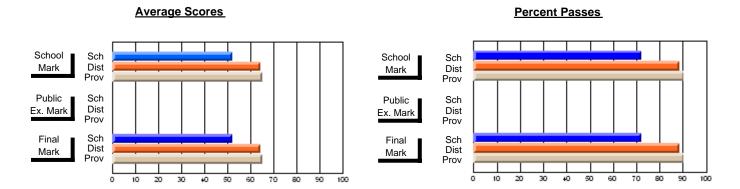

### District 3 - Nova Central

#178 - Phoenix Academy, Carmanville

**Subject: Social Studies** 

| # students in course: 31 | School<br>Mark | School<br>vs<br>District | School<br>vs<br>Province | Public<br>Exam<br>Mark | School<br>vs<br>District | School<br>vs<br>Province | Final<br>Mark | School<br>vs<br>District | School<br>vs<br>Province |
|--------------------------|----------------|--------------------------|--------------------------|------------------------|--------------------------|--------------------------|---------------|--------------------------|--------------------------|
| Average Score<br>School  | 63.4           |                          |                          |                        |                          |                          | 63.4          |                          |                          |
| District                 | 68.6           | q                        | q                        |                        |                          |                          | 68.6          | q                        | q                        |
| Province                 | 70.5           | •                        | ·                        |                        |                          |                          | 70.5          | ·                        |                          |
| Percent of Passes        |                |                          |                          |                        |                          |                          |               |                          |                          |
| School                   | 93.5           |                          |                          |                        |                          |                          | 93.5          |                          |                          |
| District                 | 88.7           | р                        | р                        |                        |                          |                          | 88.7          | р                        | р                        |
| Province                 | 91.3           |                          |                          |                        |                          |                          | 91.3          |                          |                          |