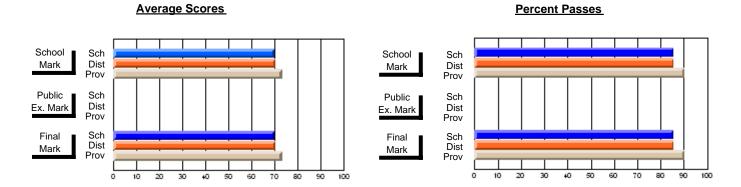

### District 3 - Nova Central

#178 - Phoenix Academy, Carmanville

Subject: French

| Course: FRENCH 2200      |                |                          |                          | ╝ |                        |                          |                          |     |               |                          |                          |
|--------------------------|----------------|--------------------------|--------------------------|---|------------------------|--------------------------|--------------------------|-----|---------------|--------------------------|--------------------------|
| # students in course: 13 | School<br>Mark | School<br>vs<br>District | School<br>vs<br>Province |   | Public<br>Exam<br>Mark | School<br>vs<br>District | School<br>vs<br>Province |     | Final<br>Mark | School<br>vs<br>District | School<br>vs<br>Province |
| Average Score            |                |                          |                          | L |                        |                          |                          |     |               |                          |                          |
| School                   | 60.2           |                          |                          |   |                        |                          |                          | - 6 | 60.2          |                          |                          |
| District                 | 71.6           | q                        | q                        |   |                        |                          |                          | 7   | 71.6          | q                        | q                        |
| Province                 | 70.7           |                          |                          |   |                        |                          |                          | 7   | 70.7          |                          |                          |
| Percent of Passes        |                |                          |                          |   |                        |                          |                          |     |               |                          |                          |
| School                   | 92.3           |                          |                          |   |                        |                          |                          |     | 92.3          |                          |                          |
| District                 | 93.0           | q                        | q                        |   |                        |                          |                          | (   | 93.0          | q                        | q                        |
| Province                 | 93.9           |                          |                          |   |                        |                          |                          | 9   | 93.9          |                          |                          |