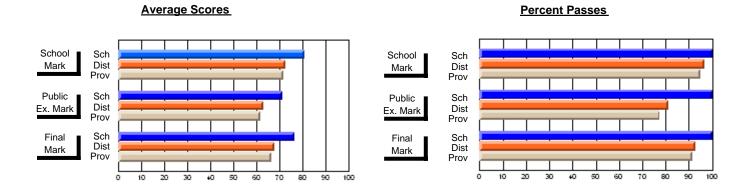

### District 3 - Nova Central

#178 - Phoenix Academy, Carmanville

**Subject: Social Studies** 

| # students in course: 31 | School<br>Mark | School<br>vs<br>District | School<br>vs<br>Province | Public<br>Exam<br>Mark | School<br>vs<br>District | School<br>vs<br>Province | Final<br>Mark | School<br>vs<br>District | School<br>vs<br>Province |
|--------------------------|----------------|--------------------------|--------------------------|------------------------|--------------------------|--------------------------|---------------|--------------------------|--------------------------|
| Average Score<br>School  | 63.4           |                          |                          |                        |                          |                          | 63.4          |                          |                          |
| District                 | 68.6           | q                        | q                        |                        |                          |                          | 68.6          | q                        | q                        |
| Province                 | 70.5           | •                        | ·                        |                        |                          |                          | 70.5          | ·                        |                          |
| Percent of Passes        |                |                          |                          |                        |                          |                          |               |                          |                          |
| School                   | 93.5           |                          |                          |                        |                          |                          | 93.5          |                          |                          |
| District                 | 88.7           | р                        | р                        |                        |                          |                          | 88.7          | р                        | р                        |
| Province                 | 91.3           |                          |                          |                        |                          |                          | 91.3          |                          |                          |