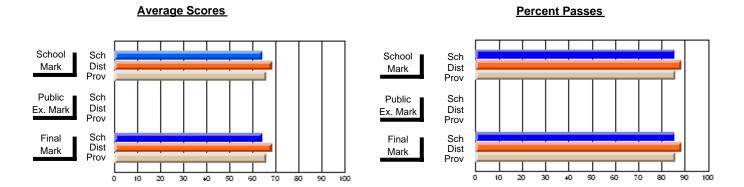

### District 3 - Nova Central

#178 - Phoenix Academy, Carmanville

**Subject: Technology Education** 

| Course: DESIGN AND FABRICA             | TION 1212                   |                          |                          |                        |                          |                          |                             |                          |                          |
|----------------------------------------|-----------------------------|--------------------------|--------------------------|------------------------|--------------------------|--------------------------|-----------------------------|--------------------------|--------------------------|
| # students in course: 19               | School<br>Mark              | School<br>vs<br>District | School<br>vs<br>Province | Public<br>Exam<br>Mark | School<br>vs<br>District | School<br>vs<br>Province | Final<br>Mark               | School<br>vs<br>District | School<br>vs<br>Province |
| Average Score School District Province | <b>74.9</b><br>74.1<br>71.6 | р                        | р                        |                        |                          |                          | <b>74.9</b><br>74.1<br>71.6 | р                        | р                        |
| Percent of Passes School               | 89.5                        |                          |                          |                        |                          |                          | 89.5                        |                          |                          |
| District<br>Province                   | 96.2<br>92.3                | q                        | q                        |                        |                          |                          | 96.2<br>92.3                | q                        | q                        |