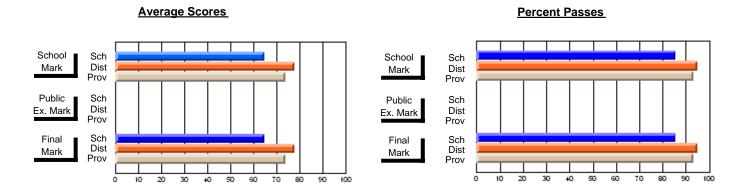

### District 3 - Nova Central

#178 - Phoenix Academy, Carmanville

**Subject: Enterprise Education** 

| Course: CONSUMER STUDIES | 1202             |                          |                          |   |                        |                          |                          |                  |                          |                          |
|--------------------------|------------------|--------------------------|--------------------------|---|------------------------|--------------------------|--------------------------|------------------|--------------------------|--------------------------|
| # students in course: 29 | School<br>Mark   | School<br>vs<br>District | School<br>vs<br>Province |   | Public<br>Exam<br>Mark | School<br>vs<br>District | School<br>vs<br>Province | Final<br>Mark    | School<br>vs<br>District | School<br>vs<br>Province |
| Average Score            |                  |                          |                          | + |                        |                          |                          | 00.5             |                          |                          |
| School<br>District       | <b>60.5</b> 70.7 | q                        | q                        |   |                        |                          |                          | <b>60.5</b> 70.7 | q                        | q                        |
| Province                 | 66.6             |                          |                          |   |                        |                          |                          | 66.6             |                          |                          |
| Percent of Passes        |                  |                          |                          |   |                        |                          |                          |                  |                          |                          |
| School                   | 79.3             |                          |                          |   |                        |                          |                          | 79.3             |                          |                          |
| District                 | 91.5             | q                        | q                        |   |                        |                          |                          | 91.5             | q                        | q                        |
| Province                 | 89.2             |                          |                          |   |                        |                          |                          | 89.2             |                          |                          |