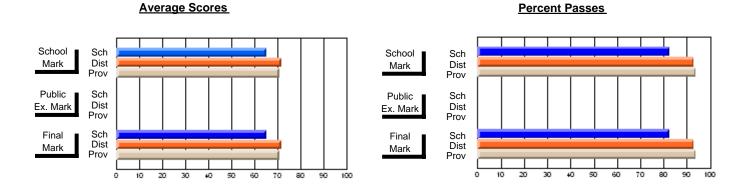

### District 3 - Nova Central

#178 - Phoenix Academy, Carmanville

Subject: French

| Course: FRENCH 2200      |                |                          |                          | ╝ |                        |                          |                          |     |               |                          |                          |
|--------------------------|----------------|--------------------------|--------------------------|---|------------------------|--------------------------|--------------------------|-----|---------------|--------------------------|--------------------------|
| # students in course: 13 | School<br>Mark | School<br>vs<br>District | School<br>vs<br>Province |   | Public<br>Exam<br>Mark | School<br>vs<br>District | School<br>vs<br>Province |     | Final<br>Mark | School<br>vs<br>District | School<br>vs<br>Province |
| Average Score            |                |                          |                          | L |                        |                          |                          |     |               |                          |                          |
| School                   | 60.2           |                          |                          |   |                        |                          |                          | - 6 | 60.2          |                          |                          |
| District                 | 71.6           | q                        | q                        |   |                        |                          |                          | 7   | 71.6          | q                        | q                        |
| Province                 | 70.7           |                          |                          |   |                        |                          |                          | 7   | 70.7          |                          |                          |
| Percent of Passes        |                |                          |                          |   |                        |                          |                          |     |               |                          |                          |
| School                   | 92.3           |                          |                          |   |                        |                          |                          |     | 92.3          |                          |                          |
| District                 | 93.0           | q                        | q                        |   |                        |                          |                          | (   | 93.0          | q                        | q                        |
| Province                 | 93.9           |                          |                          |   |                        |                          |                          | 9   | 93.9          |                          |                          |