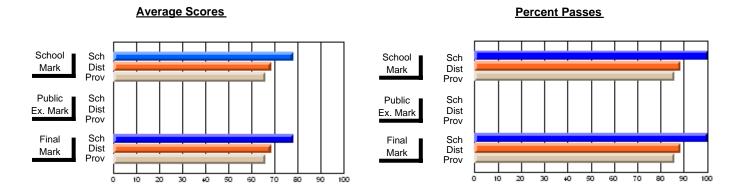

### District 3 - Nova Central

#178 - Phoenix Academy, Carmanville

**Subject: Religious Education** 

| # students in course: 26 | School<br>Mark | School<br>vs<br>District | School<br>vs<br>Province | Public<br>Exam<br>Mark | School<br>vs<br>District | School<br>vs<br>Province | Final<br>Mark | School<br>vs<br>District | School<br>vs<br>Province |
|--------------------------|----------------|--------------------------|--------------------------|------------------------|--------------------------|--------------------------|---------------|--------------------------|--------------------------|
| Average Score            |                | Diotriot                 | 1 10111100               | - Mark                 | Diotriot                 | TTOVITICE                |               | District                 | 1 TOVINOC                |
| School                   | 72.5           |                          |                          |                        |                          |                          | 72.5          |                          |                          |
| District                 | 76.8           | q                        | q                        |                        |                          |                          | 76.8          | q                        | q                        |
| Province                 | 73.1           |                          |                          |                        |                          |                          | 73.1          |                          |                          |
| Percent of Passes        |                |                          |                          |                        |                          |                          |               |                          |                          |
| School                   | 96.2           |                          |                          |                        |                          |                          | 96.2          |                          |                          |
| District                 | 99.1           | q                        | р                        |                        |                          |                          | 99.1          | q                        | р                        |
| Province                 | 89.7           |                          |                          |                        |                          |                          | 89.9          |                          |                          |

Modification Time: 3:24:25PM

Modification Date: 11/29/2007

Source: Evaluation & Research

<sup>\*</sup> Data from the High School Certification System. The results from supplementary courses are not reflected in these results. All students obtaining a score of 48 or 49 on the final mark, were adjusted to 50 and are reflected in the Final Mark column.