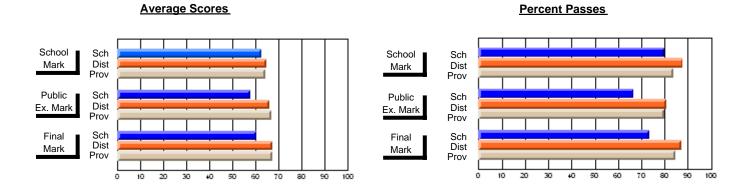

### District 3 - Nova Central

#178 - Phoenix Academy, Carmanville

**Subject: Mathematics** 

| Course: MATHEMATICS 1206 |                |                          |                          |                        |                          |                          |             |    |                          |
|--------------------------|----------------|--------------------------|--------------------------|------------------------|--------------------------|--------------------------|-------------|----|--------------------------|
| # students in course: 10 | School<br>Mark | School<br>vs<br>District | School<br>vs<br>Province | Public<br>Exam<br>Mark | School<br>vs<br>District | School<br>vs<br>Province | Fina<br>Mar | VS | School<br>vs<br>Province |
| Average Score            |                |                          |                          |                        |                          |                          |             |    |                          |
| School                   | 58.1           |                          |                          |                        |                          |                          | 58.1        |    |                          |
| District                 | 59.5           | q                        | q                        |                        |                          |                          | 59.5        | q  | q                        |
| Province                 | 60.3           |                          |                          |                        |                          |                          | 60.3        |    |                          |
| Percent of Passes        |                |                          |                          |                        |                          |                          |             |    |                          |
| School                   | 80.0           |                          |                          |                        |                          |                          | 80.0        |    |                          |
| District                 | 80.6           | q                        | q                        |                        |                          |                          | 80.6        | q  | q                        |
| Province                 | 81.7           |                          |                          |                        |                          |                          | 81.8        |    |                          |

Modification Time: 3:24:25PM

Modification Date: 11/29/2007

Source: Evaluation & Research

<sup>\*</sup> Data from the High School Certification System. The results from supplementary courses are not reflected in these results. All students obtaining a score of 48 or 49 on the final mark, were adjusted to 50 and are reflected in the Final Mark column.