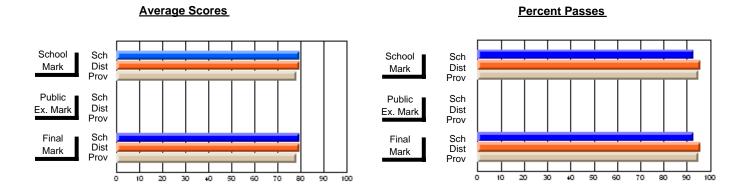

### District 3 - Nova Central

#178 - Phoenix Academy, Carmanville

**Subject: Technology Education** 

| Course: DESIGN AND FABRICA             | TION 1212                   |                          |                          |                        |                          |                          |                             |                          |                          |
|----------------------------------------|-----------------------------|--------------------------|--------------------------|------------------------|--------------------------|--------------------------|-----------------------------|--------------------------|--------------------------|
| # students in course: 19               | School<br>Mark              | School<br>vs<br>District | School<br>vs<br>Province | Public<br>Exam<br>Mark | School<br>vs<br>District | School<br>vs<br>Province | Final<br>Mark               | School<br>vs<br>District | School<br>vs<br>Province |
| Average Score School District Province | <b>74.9</b><br>74.1<br>71.6 | р                        | р                        |                        |                          |                          | <b>74.9</b><br>74.1<br>71.6 | р                        | р                        |
| Percent of Passes School               | 89.5                        |                          |                          |                        |                          |                          | 89.5                        |                          |                          |
| District<br>Province                   | 96.2<br>92.3                | q                        | q                        |                        |                          |                          | 96.2<br>92.3                | q                        | q                        |