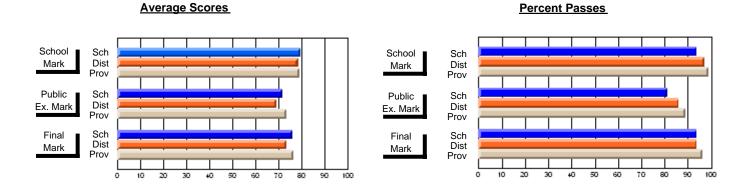

### District 3 - Nova Central

#178 - Phoenix Academy, Carmanville

**Subject: Technology Education** 

| Course: WOODWORKING 110 | )7             |                          |                          |   |                        |                          | School data withheld for |               |                          |                          |
|-------------------------|----------------|--------------------------|--------------------------|---|------------------------|--------------------------|--------------------------|---------------|--------------------------|--------------------------|
| # students in course: 2 | School<br>Mark | School<br>vs<br>District | School<br>vs<br>Province |   | Public<br>Exam<br>Mark | School<br>vs<br>District | School<br>vs<br>Province | Final<br>Mark | School<br>vs<br>District | School<br>vs<br>Province |
| Average Score           |                |                          |                          | F |                        |                          |                          |               |                          |                          |
| School<br>District      | 74.3           | q                        |                          |   |                        |                          |                          | 74.3          | q                        | G.                       |
| Province                | 76.6           | Ч                        | q                        |   |                        |                          |                          | 76.6          | Ч                        | q                        |
| Percent of Passes       |                |                          |                          |   |                        |                          |                          |               |                          |                          |
| School                  |                |                          |                          |   |                        |                          |                          |               |                          |                          |
| District                | 91.7           | р                        | р                        |   |                        |                          |                          | 91.7          | р                        | р                        |
| Province                | 96.2           |                          |                          |   |                        |                          |                          | 96.2          |                          |                          |