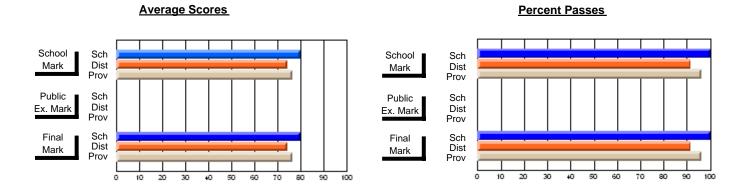

### District 3 - Nova Central

#178 - Phoenix Academy, Carmanville

**Subject: Family Studies** 

| Course: NUTRITION 3100   |                |                          |                          |                        |                          |                          |                                                |               |                          |                          |
|--------------------------|----------------|--------------------------|--------------------------|------------------------|--------------------------|--------------------------|------------------------------------------------|---------------|--------------------------|--------------------------|
| # students in course: 14 | School<br>Mark | School<br>vs<br>District | School<br>vs<br>Province | Public<br>Exam<br>Mark | School<br>vs<br>District | School<br>vs<br>Province |                                                | Final<br>Mark | School<br>vs<br>District | School<br>vs<br>Province |
| Average Score            |                |                          |                          |                        |                          |                          | <del>                                   </del> |               |                          |                          |
| School                   | 72.4           |                          |                          |                        |                          |                          |                                                | 72.4          |                          |                          |
| District                 | 77.2           | q                        | q                        |                        |                          |                          | '                                              | 77.2          | q                        | q                        |
| Province                 | 73.3           |                          |                          |                        |                          |                          | '                                              | 73.3          |                          |                          |
| Percent of Passes        |                |                          |                          |                        |                          |                          |                                                |               |                          |                          |
| School                   | 85.7           |                          |                          |                        |                          |                          |                                                | 85.7          |                          |                          |
| District                 | 95.9           | q                        | q                        |                        |                          |                          |                                                | 95.9          | q                        | q                        |
| Province                 | 91.4           |                          |                          |                        |                          |                          | ;                                              | 91.4          |                          |                          |