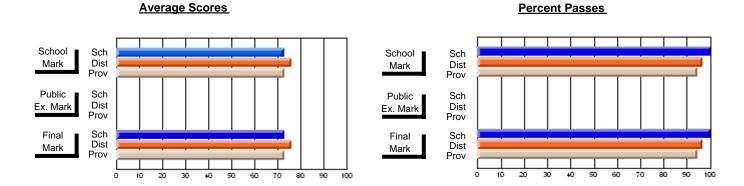

### District 3 - Nova Central

#178 - Phoenix Academy, Carmanville

**Subject: Enterprise Education** 

| Course: CONSUMER STUDIES | 1202             |                          |                          |   |                        |                          |                          |                  |                          |                          |
|--------------------------|------------------|--------------------------|--------------------------|---|------------------------|--------------------------|--------------------------|------------------|--------------------------|--------------------------|
| # students in course: 29 | School<br>Mark   | School<br>vs<br>District | School<br>vs<br>Province |   | Public<br>Exam<br>Mark | School<br>vs<br>District | School<br>vs<br>Province | Final<br>Mark    | School<br>vs<br>District | School<br>vs<br>Province |
| Average Score            |                  |                          |                          | + |                        |                          |                          | 00.5             |                          |                          |
| School<br>District       | <b>60.5</b> 70.7 | q                        | q                        |   |                        |                          |                          | <b>60.5</b> 70.7 | q                        | q                        |
| Province                 | 66.6             |                          |                          |   |                        |                          |                          | 66.6             |                          |                          |
| Percent of Passes        |                  |                          |                          |   |                        |                          |                          |                  |                          |                          |
| School                   | 79.3             |                          |                          |   |                        |                          |                          | 79.3             |                          |                          |
| District                 | 91.5             | q                        | q                        |   |                        |                          |                          | 91.5             | q                        | q                        |
| Province                 | 89.2             |                          |                          |   |                        |                          |                          | 89.2             |                          |                          |