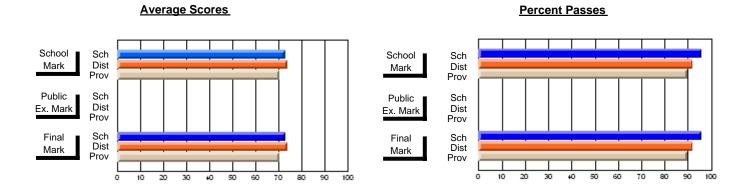

### District 3 - Nova Central

#178 - Phoenix Academy, Carmanville

Subject: French

| Course: FRENCH 2200      |                |                          |                          | ╝ |                        |                          |                          |     |               |                          |                          |
|--------------------------|----------------|--------------------------|--------------------------|---|------------------------|--------------------------|--------------------------|-----|---------------|--------------------------|--------------------------|
| # students in course: 13 | School<br>Mark | School<br>vs<br>District | School<br>vs<br>Province |   | Public<br>Exam<br>Mark | School<br>vs<br>District | School<br>vs<br>Province |     | Final<br>Mark | School<br>vs<br>District | School<br>vs<br>Province |
| Average Score            |                |                          |                          | L |                        |                          |                          |     |               |                          |                          |
| School                   | 60.2           |                          |                          |   |                        |                          |                          | - 6 | 60.2          |                          |                          |
| District                 | 71.6           | q                        | q                        |   |                        |                          |                          | 7   | 71.6          | q                        | q                        |
| Province                 | 70.7           |                          |                          |   |                        |                          |                          | 7   | 70.7          |                          |                          |
| Percent of Passes        |                |                          |                          |   |                        |                          |                          |     |               |                          |                          |
| School                   | 92.3           |                          |                          |   |                        |                          |                          |     | 92.3          |                          |                          |
| District                 | 93.0           | q                        | q                        |   |                        |                          |                          | (   | 93.0          | q                        | q                        |
| Province                 | 93.9           |                          |                          |   |                        |                          |                          | 9   | 93.9          |                          |                          |