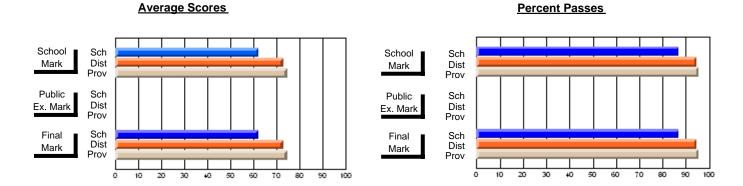

### District 3 - Nova Central

#178 - Phoenix Academy, Carmanville

**Subject: Enterprise Education** 

| Course: CONSUMER STUDIES | 1202             |                          |                          |   |                        |                          |                          |                  |                          |                          |
|--------------------------|------------------|--------------------------|--------------------------|---|------------------------|--------------------------|--------------------------|------------------|--------------------------|--------------------------|
| # students in course: 29 | School<br>Mark   | School<br>vs<br>District | School<br>vs<br>Province |   | Public<br>Exam<br>Mark | School<br>vs<br>District | School<br>vs<br>Province | Final<br>Mark    | School<br>vs<br>District | School<br>vs<br>Province |
| Average Score            |                  |                          |                          | + |                        |                          |                          | 00.5             |                          |                          |
| School<br>District       | <b>60.5</b> 70.7 | q                        | q                        |   |                        |                          |                          | <b>60.5</b> 70.7 | q                        | q                        |
| Province                 | 66.6             |                          |                          |   |                        |                          |                          | 66.6             |                          |                          |
| Percent of Passes        |                  |                          |                          |   |                        |                          |                          |                  |                          |                          |
| School                   | 79.3             |                          |                          |   |                        |                          |                          | 79.3             |                          |                          |
| District                 | 91.5             | q                        | q                        |   |                        |                          |                          | 91.5             | q                        | q                        |
| Province                 | 89.2             |                          |                          |   |                        |                          |                          | 89.2             |                          |                          |