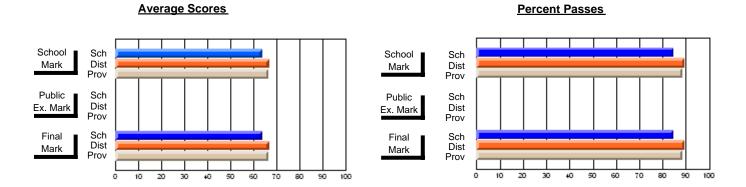

### District 3 - Nova Central

#178 - Phoenix Academy, Carmanville

**Subject: Technology Education** 

| Course: INTEGRATED SYSTE | MS 1205        |                          |                          |   |                        |                          | School data withheld for |               |                          |                          |
|--------------------------|----------------|--------------------------|--------------------------|---|------------------------|--------------------------|--------------------------|---------------|--------------------------|--------------------------|
| # students in course: 1  | School<br>Mark | School<br>vs<br>District | School<br>vs<br>Province |   | Public<br>Exam<br>Mark | School<br>vs<br>District | School<br>vs<br>Province | Final<br>Mark | School<br>vs<br>District | School<br>vs<br>Province |
| Average Score<br>School  |                |                          |                          | ŀ |                        |                          |                          |               |                          |                          |
| District                 | 70.3           | a                        | q                        |   |                        |                          |                          | 70.3          | q                        | q                        |
| Province                 | 71.3           | 4                        | 9                        |   |                        |                          |                          | 71.3          | 4                        | 4                        |
| Percent of Passes        |                |                          |                          |   |                        |                          |                          |               |                          |                          |
| School                   |                |                          |                          |   |                        |                          |                          |               |                          |                          |
| District                 | 88.1           | q                        | q                        |   |                        |                          |                          | 88.1          | q                        | q                        |
| Province                 | 91.2           |                          |                          |   |                        |                          |                          | 91.2          |                          |                          |

#### **Average Scores Percent Passes** School Sch School Sch Dist Prov Mark Dist Mark Prov Public Sch Public Sch Dist Ex. Mark Dist Ex. Mark Prov Sch Dist Prov Final Sch Final Dist Mark Mark 20 50 60 70 80 90

Modification Time: 3:24:25PM

Modification Date: 11/29/2007

Source: Evaluation & Research

<sup>\*</sup> Data from the High School Certification System. The results from supplementary courses are not reflected in these results. All students obtaining a score of 48 or 49 on the final mark, were adjusted to 50 and are reflected in the Final Mark column.