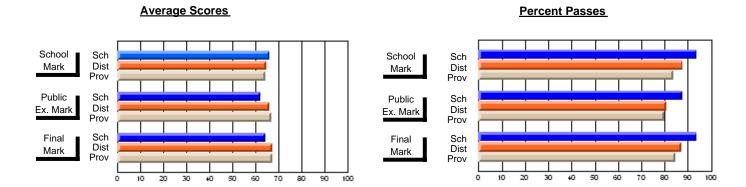

### District 3 - Nova Central

#178 - Phoenix Academy, Carmanville

Subject: French

| Course: FRENCH 2200      |                |                          |                          | ╝ |                        |                          |                          |     |               |                          |                          |
|--------------------------|----------------|--------------------------|--------------------------|---|------------------------|--------------------------|--------------------------|-----|---------------|--------------------------|--------------------------|
| # students in course: 13 | School<br>Mark | School<br>vs<br>District | School<br>vs<br>Province |   | Public<br>Exam<br>Mark | School<br>vs<br>District | School<br>vs<br>Province |     | Final<br>Mark | School<br>vs<br>District | School<br>vs<br>Province |
| Average Score            |                |                          |                          | L |                        |                          |                          |     |               |                          |                          |
| School                   | 60.2           |                          |                          |   |                        |                          |                          | - 6 | 60.2          |                          |                          |
| District                 | 71.6           | q                        | q                        |   |                        |                          |                          | 7   | 71.6          | q                        | q                        |
| Province                 | 70.7           |                          |                          |   |                        |                          |                          | 7   | 70.7          |                          |                          |
| Percent of Passes        |                |                          |                          |   |                        |                          |                          |     |               |                          |                          |
| School                   | 92.3           |                          |                          |   |                        |                          |                          |     | 92.3          |                          |                          |
| District                 | 93.0           | q                        | q                        |   |                        |                          |                          | (   | 93.0          | q                        | q                        |
| Province                 | 93.9           |                          |                          |   |                        |                          |                          | 9   | 93.9          |                          |                          |