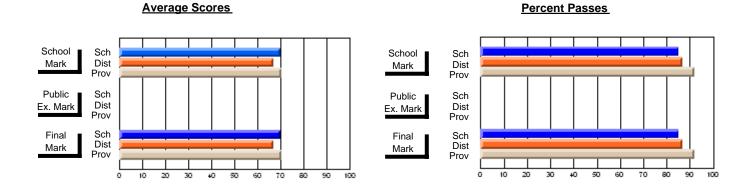

### District 3 - Nova Central

#178 - Phoenix Academy, Carmanville

**Subject: Enterprise Education** 

| Course: CONSUMER STUDIES | 1202             |                          |                          |   |                        |                          |                          |                  |                          |                          |
|--------------------------|------------------|--------------------------|--------------------------|---|------------------------|--------------------------|--------------------------|------------------|--------------------------|--------------------------|
| # students in course: 29 | School<br>Mark   | School<br>vs<br>District | School<br>vs<br>Province |   | Public<br>Exam<br>Mark | School<br>vs<br>District | School<br>vs<br>Province | Final<br>Mark    | School<br>vs<br>District | School<br>vs<br>Province |
| Average Score            |                  |                          |                          | + |                        |                          |                          | 00.5             |                          |                          |
| School<br>District       | <b>60.5</b> 70.7 | q                        | q                        |   |                        |                          |                          | <b>60.5</b> 70.7 | q                        | q                        |
| Province                 | 66.6             |                          |                          |   |                        |                          |                          | 66.6             |                          |                          |
| Percent of Passes        |                  |                          |                          |   |                        |                          |                          |                  |                          |                          |
| School                   | 79.3             |                          |                          |   |                        |                          |                          | 79.3             |                          |                          |
| District                 | 91.5             | q                        | q                        |   |                        |                          |                          | 91.5             | q                        | q                        |
| Province                 | 89.2             |                          |                          |   |                        |                          |                          | 89.2             |                          |                          |