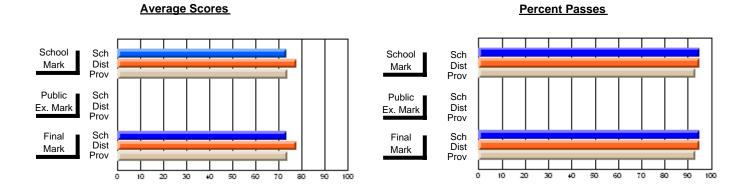

#### District 3 - Nova Central

#178 - Phoenix Academy, Carmanville

Subject: Art

School data has 5 or fewer students. Data Course: ART TECHNOLOGIES 1201 withheld for reasons of confidentiality. # students in course: 1 **Public** School School School School School School **School Exam** Final VS VS VS VS VS VS Mark Province Mark Mark District District Province District Province **Average Score** School District 73.7 73.7 р р р р Province 70.3 70.3 **Percent of Passes** School District 92.1 92.1 р р р р Province 89.7 89.7

#### **Average Scores Percent Passes** School Sch School Sch Dist Mark Dist Mark Prov Prov Public Sch Public Sch Ex. Mark Dist Dist Ex. Mark Prov Final Sch Final Sch Dist Dist Mark Mark Prov 10 20 40 50 60 70 80 90