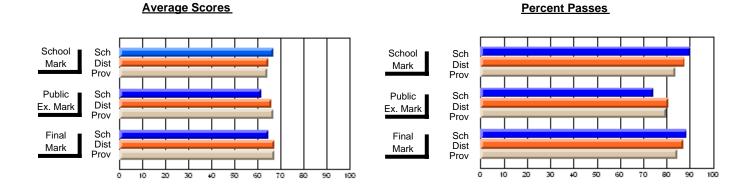

### District 3 - Nova Central

#178 - Phoenix Academy, Carmanville

Subject: French

| Course: FRENCH 3200      |                  |                          |                          |                        |                          |                          |   |                     |                          |                          |
|--------------------------|------------------|--------------------------|--------------------------|------------------------|--------------------------|--------------------------|---|---------------------|--------------------------|--------------------------|
| # students in course: 17 | School<br>Mark   | School<br>vs<br>District | School<br>vs<br>Province | Public<br>Exam<br>Mark | School<br>vs<br>District | School<br>vs<br>Province |   | Final<br>Mark       | School<br>vs<br>District | School<br>vs<br>Province |
| Average Score            | 70.4             |                          |                          | 64.0                   |                          |                          | - | CC F                |                          |                          |
| School<br>District       | <b>72.1</b> 72.7 | q                        | q                        | <b>61.2</b><br>68.2    | q                        | q                        |   | <b>66.5</b><br>70.5 | q                        | q                        |
| Province                 | 74.1             |                          | ·                        | 70.8                   | •                        |                          |   | 72.4                |                          | •                        |
| Percent of Passes        |                  |                          |                          |                        |                          |                          |   |                     |                          |                          |
| School                   | 100.0            |                          |                          | 94.1                   |                          |                          |   | 100.0               |                          |                          |
| District                 | 97.8             | р                        | р                        | 91.0                   | р                        | р                        |   | 95.5                | р                        | р                        |
| Province                 | 97.2             |                          |                          | 92.6                   |                          |                          |   | 96.2                |                          |                          |

Modification Time: 3:24:25PM

Modification Date: 11/29/2007

Source: Evaluation & Research

<sup>\*</sup> Data from the High School Certification System. The results from supplementary courses are not reflected in these results. All students obtaining a score of 48 or 49 on the final mark, were adjusted to 50 and are reflected in the Final Mark column.