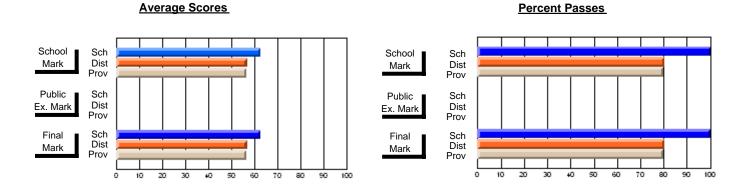

### District 3 - Nova Central

#178 - Phoenix Academy, Carmanville

Subject: French

| Course: FRENCH 2200      |                |                          |                          | ╝ |                        |                          |                          |     |               |                          |                          |
|--------------------------|----------------|--------------------------|--------------------------|---|------------------------|--------------------------|--------------------------|-----|---------------|--------------------------|--------------------------|
| # students in course: 13 | School<br>Mark | School<br>vs<br>District | School<br>vs<br>Province |   | Public<br>Exam<br>Mark | School<br>vs<br>District | School<br>vs<br>Province |     | Final<br>Mark | School<br>vs<br>District | School<br>vs<br>Province |
| Average Score            |                |                          |                          | L |                        |                          |                          |     |               |                          |                          |
| School                   | 60.2           |                          |                          |   |                        |                          |                          | - 6 | 60.2          |                          |                          |
| District                 | 71.6           | q                        | q                        |   |                        |                          |                          | 7   | 71.6          | q                        | q                        |
| Province                 | 70.7           |                          |                          |   |                        |                          |                          | 7   | 70.7          |                          |                          |
| Percent of Passes        |                |                          |                          |   |                        |                          |                          |     |               |                          |                          |
| School                   | 92.3           |                          |                          |   |                        |                          |                          |     | 92.3          |                          |                          |
| District                 | 93.0           | q                        | q                        |   |                        |                          |                          | (   | 93.0          | q                        | q                        |
| Province                 | 93.9           |                          |                          |   |                        |                          |                          | 9   | 93.9          |                          |                          |