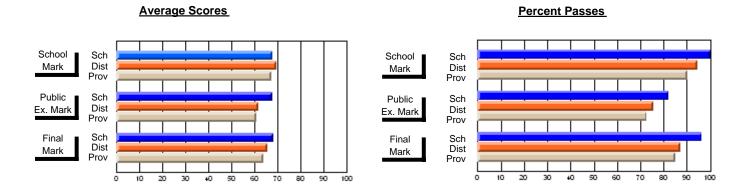

### District 3 - Nova Central

#178 - Phoenix Academy, Carmanville

**Subject: Enterprise Education** 

| Course: CONSUMER STUDIES | 1202             |                          |                          |   |                        |                          |                          |                  |                          |                          |
|--------------------------|------------------|--------------------------|--------------------------|---|------------------------|--------------------------|--------------------------|------------------|--------------------------|--------------------------|
| # students in course: 29 | School<br>Mark   | School<br>vs<br>District | School<br>vs<br>Province |   | Public<br>Exam<br>Mark | School<br>vs<br>District | School<br>vs<br>Province | Final<br>Mark    | School<br>vs<br>District | School<br>vs<br>Province |
| Average Score            |                  |                          |                          | + |                        |                          |                          | 00.5             |                          |                          |
| School<br>District       | <b>60.5</b> 70.7 | q                        | q                        |   |                        |                          |                          | <b>60.5</b> 70.7 | q                        | q                        |
| Province                 | 66.6             |                          |                          |   |                        |                          |                          | 66.6             |                          |                          |
| Percent of Passes        |                  |                          |                          |   |                        |                          |                          |                  |                          |                          |
| School                   | 79.3             |                          |                          |   |                        |                          |                          | 79.3             |                          |                          |
| District                 | 91.5             | q                        | q                        |   |                        |                          |                          | 91.5             | q                        | q                        |
| Province                 | 89.2             |                          |                          |   |                        |                          |                          | 89.2             |                          |                          |