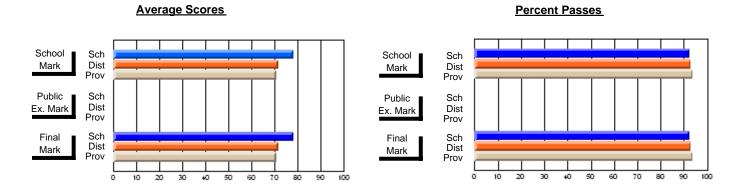

### District 3 - Nova Central

#178 - Phoenix Academy, Carmanville

**Subject: Enterprise Education** 

| Course: CONSUMER STUDIES | 1202             |                          |                          |   |                        |                          |                          |                  |                          |                          |
|--------------------------|------------------|--------------------------|--------------------------|---|------------------------|--------------------------|--------------------------|------------------|--------------------------|--------------------------|
| # students in course: 29 | School<br>Mark   | School<br>vs<br>District | School<br>vs<br>Province |   | Public<br>Exam<br>Mark | School<br>vs<br>District | School<br>vs<br>Province | Final<br>Mark    | School<br>vs<br>District | School<br>vs<br>Province |
| Average Score            |                  |                          |                          | + |                        |                          |                          | 00.5             |                          |                          |
| School<br>District       | <b>60.5</b> 70.7 | q                        | q                        |   |                        |                          |                          | <b>60.5</b> 70.7 | q                        | q                        |
| Province                 | 66.6             |                          |                          |   |                        |                          |                          | 66.6             |                          |                          |
| Percent of Passes        |                  |                          |                          |   |                        |                          |                          |                  |                          |                          |
| School                   | 79.3             |                          |                          |   |                        |                          |                          | 79.3             |                          |                          |
| District                 | 91.5             | q                        | q                        |   |                        |                          |                          | 91.5             | q                        | q                        |
| Province                 | 89.2             |                          |                          |   |                        |                          |                          | 89.2             |                          |                          |