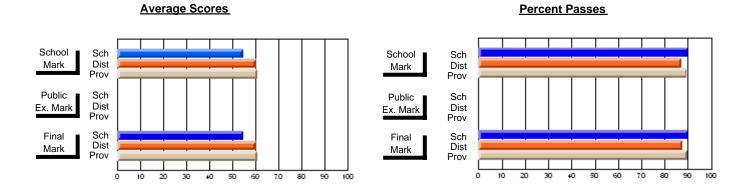

### District 3 - Nova Central

#178 - Phoenix Academy, Carmanville

**Subject: Social Studies** 

| # students in course: 9        | School<br>Mark | School<br>vs<br>District | School<br>vs<br>Province | Public<br>Exam<br>Mark | School<br>vs<br>District | School<br>vs<br>Province | Final<br>Mark | School<br>vs<br>District | School<br>vs<br>Province |
|--------------------------------|----------------|--------------------------|--------------------------|------------------------|--------------------------|--------------------------|---------------|--------------------------|--------------------------|
| <u>Average Score</u><br>School | 51.2           |                          |                          |                        |                          |                          | 51.2          |                          |                          |
| District                       | 60.2           | q                        | q                        |                        |                          |                          | 60.2          | q                        | q                        |
| Province                       | 60.9           | •                        | ·                        |                        |                          |                          | 60.9          | •                        | ·                        |
| Percent of Passes              |                |                          |                          |                        |                          |                          |               |                          |                          |
| School                         | 77.8           |                          |                          |                        |                          |                          | 77.8          |                          |                          |
| District                       | 87.2           | q                        | q                        |                        |                          |                          | 87.7          | q                        | q                        |
| Province                       | 89.5           |                          |                          |                        |                          |                          | 89.7          |                          |                          |