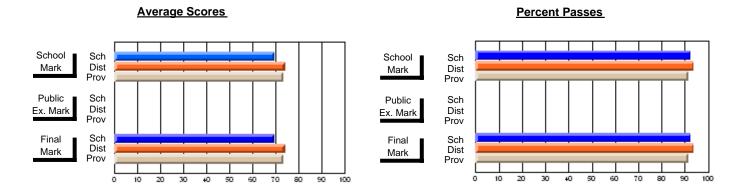

### District 3 - Nova Central

#178 - Phoenix Academy, Carmanville

**Subject: Technology Education** 

| Course: WOODWORKING 110 | )7             |                          |                          |   |                        |                          | School data withheld for |               |                          |                          |
|-------------------------|----------------|--------------------------|--------------------------|---|------------------------|--------------------------|--------------------------|---------------|--------------------------|--------------------------|
| # students in course: 2 | School<br>Mark | School<br>vs<br>District | School<br>vs<br>Province |   | Public<br>Exam<br>Mark | School<br>vs<br>District | School<br>vs<br>Province | Final<br>Mark | School<br>vs<br>District | School<br>vs<br>Province |
| Average Score           |                |                          |                          | F |                        |                          |                          |               |                          |                          |
| School<br>District      | 74.3           | q                        |                          |   |                        |                          |                          | 74.3          | q                        | G.                       |
| Province                | 76.6           | Ч                        | q                        |   |                        |                          |                          | 76.6          | Ч                        | q                        |
| Percent of Passes       |                |                          |                          |   |                        |                          |                          |               |                          |                          |
| School                  |                |                          |                          |   |                        |                          |                          |               |                          |                          |
| District                | 91.7           | р                        | р                        |   |                        |                          |                          | 91.7          | р                        | р                        |
| Province                | 96.2           |                          |                          |   |                        |                          |                          | 96.2          |                          |                          |