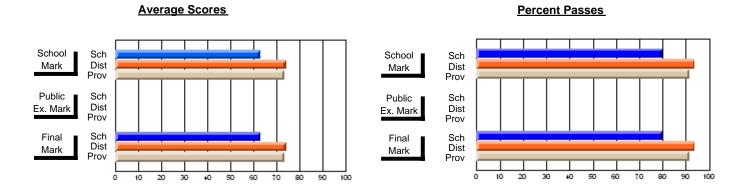

### District 3 - Nova Central

#178 - Phoenix Academy, Carmanville

**Subject: Enterprise Education** 

| Course: CONSUMER STUDIES | 1202             |                          |                          |   |                        |                          |                          |                  |                          |                          |
|--------------------------|------------------|--------------------------|--------------------------|---|------------------------|--------------------------|--------------------------|------------------|--------------------------|--------------------------|
| # students in course: 29 | School<br>Mark   | School<br>vs<br>District | School<br>vs<br>Province |   | Public<br>Exam<br>Mark | School<br>vs<br>District | School<br>vs<br>Province | Final<br>Mark    | School<br>vs<br>District | School<br>vs<br>Province |
| Average Score            |                  |                          |                          | + |                        |                          |                          | 00.5             |                          |                          |
| School<br>District       | <b>60.5</b> 70.7 | q                        | q                        |   |                        |                          |                          | <b>60.5</b> 70.7 | q                        | q                        |
| Province                 | 66.6             |                          |                          |   |                        |                          |                          | 66.6             |                          |                          |
| Percent of Passes        |                  |                          |                          |   |                        |                          |                          |                  |                          |                          |
| School                   | 79.3             |                          |                          |   |                        |                          |                          | 79.3             |                          |                          |
| District                 | 91.5             | q                        | q                        |   |                        |                          |                          | 91.5             | q                        | q                        |
| Province                 | 89.2             |                          |                          |   |                        |                          |                          | 89.2             |                          |                          |