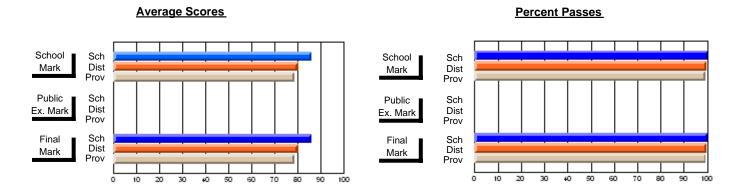

#### District 3 - Nova Central

#178 - Phoenix Academy, Carmanville

Subject: Art

School data has 5 or fewer students. Data Course: ART TECHNOLOGIES 1201 withheld for reasons of confidentiality. # students in course: 1 **Public** School School School School School School **School Exam** Final VS VS VS VS VS VS Mark Province Mark Mark District District Province District Province **Average Score** School District 73.7 73.7 р р р р Province 70.3 70.3 **Percent of Passes** School District 92.1 92.1 р р р р Province 89.7 89.7