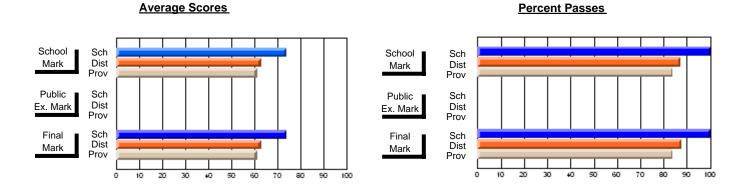

### District 3 - Nova Central

#178 - Phoenix Academy, Carmanville

**Subject: Family Studies** 

| Course: NUTRITION 3100   |                |                          |                          |                        |                          |                          |                                                |               |                          |                          |
|--------------------------|----------------|--------------------------|--------------------------|------------------------|--------------------------|--------------------------|------------------------------------------------|---------------|--------------------------|--------------------------|
| # students in course: 14 | School<br>Mark | School<br>vs<br>District | School<br>vs<br>Province | Public<br>Exam<br>Mark | School<br>vs<br>District | School<br>vs<br>Province |                                                | Final<br>Mark | School<br>vs<br>District | School<br>vs<br>Province |
| Average Score            |                |                          |                          |                        |                          |                          | <del>                                   </del> |               |                          |                          |
| School                   | 72.4           |                          |                          |                        |                          |                          |                                                | 72.4          |                          |                          |
| District                 | 77.2           | q                        | q                        |                        |                          |                          | '                                              | 77.2          | q                        | q                        |
| Province                 | 73.3           |                          |                          |                        |                          |                          | '                                              | 73.3          |                          |                          |
| Percent of Passes        |                |                          |                          |                        |                          |                          |                                                |               |                          |                          |
| School                   | 85.7           |                          |                          |                        |                          |                          |                                                | 85.7          |                          |                          |
| District                 | 95.9           | q                        | q                        |                        |                          |                          |                                                | 95.9          | q                        | q                        |
| Province                 | 91.4           |                          |                          |                        |                          |                          | ;                                              | 91.4          |                          |                          |