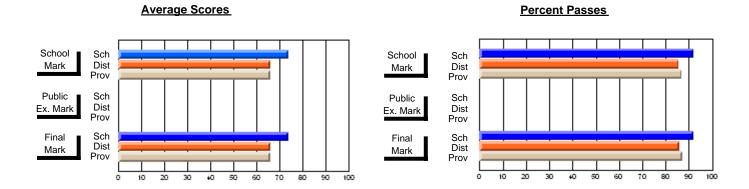

### District 3 - Nova Central

#178 - Phoenix Academy, Carmanville

**Subject: Social Studies** 

| # students in course: 31 | School<br>Mark | School<br>vs<br>District | School<br>vs<br>Province | Public<br>Exam<br>Mark | School<br>vs<br>District | School<br>vs<br>Province | Final<br>Mark | School<br>vs<br>District | School<br>vs<br>Province |
|--------------------------|----------------|--------------------------|--------------------------|------------------------|--------------------------|--------------------------|---------------|--------------------------|--------------------------|
| Average Score<br>School  | 63.4           |                          |                          |                        |                          |                          | 63.4          |                          |                          |
| District                 | 68.6           | q                        | q                        |                        |                          |                          | 68.6          | q                        | q                        |
| Province                 | 70.5           | •                        | ·                        |                        |                          |                          | 70.5          | ·                        |                          |
| Percent of Passes        |                |                          |                          |                        |                          |                          |               |                          |                          |
| School                   | 93.5           |                          |                          |                        |                          |                          | 93.5          |                          |                          |
| District                 | 88.7           | р                        | р                        |                        |                          |                          | 88.7          | р                        | р                        |
| Province                 | 91.3           |                          |                          |                        |                          |                          | 91.3          |                          |                          |

Modification Time: 3:24:25PM

Modification Date: 11/29/2007

Source: Evaluation & Research

<sup>\*</sup> Data from the High School Certification System. The results from supplementary courses are not reflected in these results. All students obtaining a score of 48 or 49 on the final mark, were adjusted to 50 and are reflected in the Final Mark column.