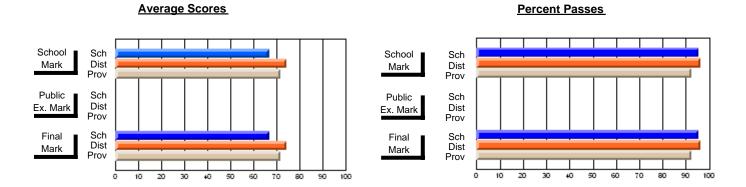

### District 3 - Nova Central

#178 - Phoenix Academy, Carmanville

**Subject: Technology Education** 

| Course: INTEGRATED SYSTE | MS 1205        |                          |                          |   |                        |                          | School data withheld for |               |                          |                          |
|--------------------------|----------------|--------------------------|--------------------------|---|------------------------|--------------------------|--------------------------|---------------|--------------------------|--------------------------|
| # students in course: 1  | School<br>Mark | School<br>vs<br>District | School<br>vs<br>Province |   | Public<br>Exam<br>Mark | School<br>vs<br>District | School<br>vs<br>Province | Final<br>Mark | School<br>vs<br>District | School<br>vs<br>Province |
| Average Score<br>School  |                |                          |                          | ŀ |                        |                          |                          |               |                          |                          |
| District                 | 70.3           | a                        | q                        |   |                        |                          |                          | 70.3          | q                        | q                        |
| Province                 | 71.3           | 4                        | 9                        |   |                        |                          |                          | 71.3          | 4                        | 4                        |
| Percent of Passes        |                |                          |                          |   |                        |                          |                          |               |                          |                          |
| School                   |                |                          |                          |   |                        |                          |                          |               |                          |                          |
| District                 | 88.1           | q                        | q                        |   |                        |                          |                          | 88.1          | q                        | q                        |
| Province                 | 91.2           |                          |                          |   |                        |                          |                          | 91.2          |                          |                          |