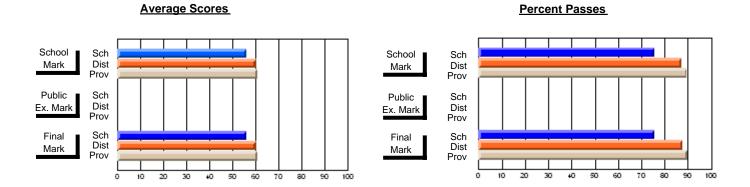

### District 3 - Nova Central

#178 - Phoenix Academy, Carmanville

**Subject: Enterprise Education** 

| Course: CONSUMER STUDIES | 1202             |                          |                          |   |                        |                          |                          |                  |                          |                          |
|--------------------------|------------------|--------------------------|--------------------------|---|------------------------|--------------------------|--------------------------|------------------|--------------------------|--------------------------|
| # students in course: 29 | School<br>Mark   | School<br>vs<br>District | School<br>vs<br>Province |   | Public<br>Exam<br>Mark | School<br>vs<br>District | School<br>vs<br>Province | Final<br>Mark    | School<br>vs<br>District | School<br>vs<br>Province |
| Average Score            |                  |                          |                          | + |                        |                          |                          | 00.5             |                          |                          |
| School<br>District       | <b>60.5</b> 70.7 | q                        | q                        |   |                        |                          |                          | <b>60.5</b> 70.7 | q                        | q                        |
| Province                 | 66.6             |                          |                          |   |                        |                          |                          | 66.6             |                          |                          |
| Percent of Passes        |                  |                          |                          |   |                        |                          |                          |                  |                          |                          |
| School                   | 79.3             |                          |                          |   |                        |                          |                          | 79.3             |                          |                          |
| District                 | 91.5             | q                        | q                        |   |                        |                          |                          | 91.5             | q                        | q                        |
| Province                 | 89.2             |                          |                          |   |                        |                          |                          | 89.2             |                          |                          |

Modification Time: 3:24:25PM

Modification Date: 11/29/2007

Source: Evaluation & Research

<sup>\*</sup> Data from the High School Certification System. The results from supplementary courses are not reflected in these results. All students obtaining a score of 48 or 49 on the final mark, were adjusted to 50 and are reflected in the Final Mark column.