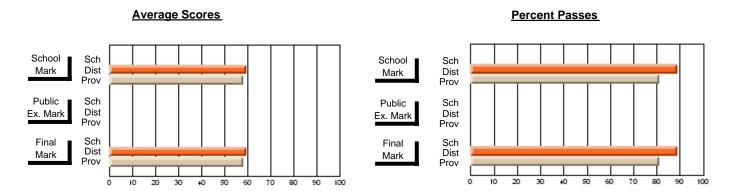

### District 3 - Nova Central

#178 - Phoenix Academy, Carmanville

**Subject: Social Studies** 

| Course: CANADIAN GEOGRAF       | PHY 1202       |                          |                          |          |                        |                          | School data has 5 or fewer students. Data withheld for reasons of confidentiality. |               |                          |                          |  |
|--------------------------------|----------------|--------------------------|--------------------------|----------|------------------------|--------------------------|------------------------------------------------------------------------------------|---------------|--------------------------|--------------------------|--|
| # students in course: 1        | School<br>Mark | School<br>vs<br>District | School<br>vs<br>Province |          | Public<br>Exam<br>Mark | School<br>vs<br>District | School<br>vs<br>Province                                                           | Final<br>Mark | School<br>vs<br>District | School<br>vs<br>Province |  |
| <u>Average Score</u><br>School |                |                          |                          | $\vdash$ |                        |                          |                                                                                    |               |                          |                          |  |
| District                       | 66.2           | q                        | р                        |          |                        |                          |                                                                                    | 66.2          | р                        | р                        |  |
| Province                       | 66.0           | -                        | F                        |          |                        |                          |                                                                                    | 66.0          | -                        | P                        |  |
| Percent of Passes              |                |                          |                          |          |                        |                          |                                                                                    |               |                          |                          |  |
| School                         |                |                          |                          |          |                        |                          |                                                                                    |               |                          |                          |  |
| District                       | 85.7           | р                        | р                        |          |                        |                          |                                                                                    | 85.8          | р                        | р                        |  |
| Province                       | 87.0           |                          |                          |          |                        |                          |                                                                                    | 87.1          |                          |                          |  |

Modification Date: 11/29/2007

Source: Evaluation & Research

<sup>\*</sup> Data from the High School Certification System. The results from supplementary courses are not reflected in these results. All students obtaining a score of 48 or 49 on the final mark, were adjusted to 50 and are reflected in the Final Mark column.