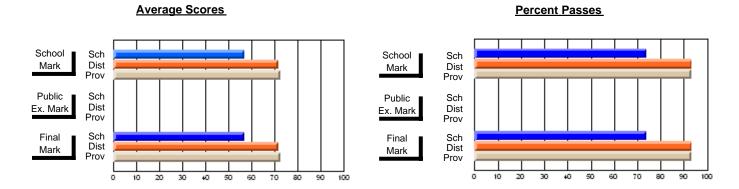

#### District 3 - Nova Central

#178 - Phoenix Academy, Carmanville

Subject: Art

School data has 5 or fewer students. Data Course: ART TECHNOLOGIES 1201 withheld for reasons of confidentiality. # students in course: 1 **Public** School School School School School School **School Exam** Final VS VS VS VS VS VS Mark Province Mark Mark District District Province District Province **Average Score** School District 73.7 73.7 р р р р Province 70.3 70.3 **Percent of Passes** School District 92.1 92.1 р р р р Province 89.7 89.7