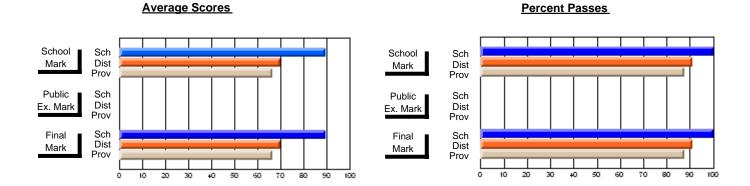

### District 3 - Nova Central

#178 - Phoenix Academy, Carmanville

**Subject: Technology Education** 

| Course: DESIGN AND FABRICA             | TION 1212                   |                          |                          |                        |                          |                          |                             |                          |                          |
|----------------------------------------|-----------------------------|--------------------------|--------------------------|------------------------|--------------------------|--------------------------|-----------------------------|--------------------------|--------------------------|
| # students in course: 19               | School<br>Mark              | School<br>vs<br>District | School<br>vs<br>Province | Public<br>Exam<br>Mark | School<br>vs<br>District | School<br>vs<br>Province | Final<br>Mark               | School<br>vs<br>District | School<br>vs<br>Province |
| Average Score School District Province | <b>74.9</b><br>74.1<br>71.6 | р                        | р                        |                        |                          |                          | <b>74.9</b><br>74.1<br>71.6 | р                        | р                        |
| Percent of Passes School               | 89.5                        |                          |                          |                        |                          |                          | 89.5                        |                          |                          |
| District<br>Province                   | 96.2<br>92.3                | q                        | q                        |                        |                          |                          | 96.2<br>92.3                | q                        | q                        |

#### **Average Scores Percent Passes** School Sch School Sch Dist Prov Mark Dist Mark Prov Public Sch Public Sch Dist Ex. Mark Dist Ex. Mark Prov Sch Dist Prov Sch Dist Final Final Mark Mark 30 80 90 20 40 50 60