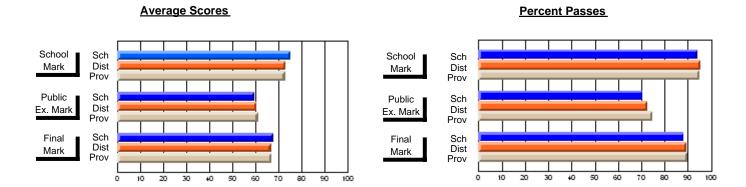

### District 3 - Nova Central

#178 - Phoenix Academy, Carmanville

**Subject: Technology Education** 

| Course: DESIGN AND FABRICA             | TION 1212                   |                          |                          |                        |                          |                          |                             |                          |                          |
|----------------------------------------|-----------------------------|--------------------------|--------------------------|------------------------|--------------------------|--------------------------|-----------------------------|--------------------------|--------------------------|
| # students in course: 19               | School<br>Mark              | School<br>vs<br>District | School<br>vs<br>Province | Public<br>Exam<br>Mark | School<br>vs<br>District | School<br>vs<br>Province | Final<br>Mark               | School<br>vs<br>District | School<br>vs<br>Province |
| Average Score School District Province | <b>74.9</b><br>74.1<br>71.6 | р                        | р                        |                        |                          |                          | <b>74.9</b><br>74.1<br>71.6 | р                        | р                        |
| Percent of Passes School               | 89.5                        |                          |                          |                        |                          |                          | 89.5                        |                          |                          |
| District<br>Province                   | 96.2<br>92.3                | q                        | q                        |                        |                          |                          | 96.2<br>92.3                | q                        | q                        |

#### **Average Scores Percent Passes** School Sch School Sch Dist Prov Mark Dist Mark Prov Public Sch Public Sch Dist Ex. Mark Dist Ex. Mark Prov Sch Dist Prov Sch Dist Final Final Mark Mark 30 80 90 20 40 50 60