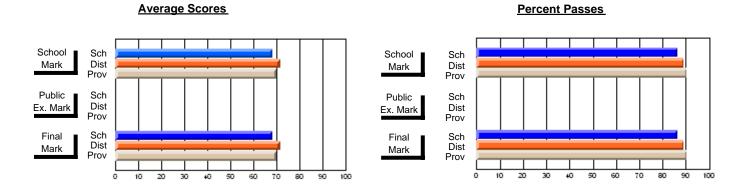

### District 3 - Nova Central

#178 - Phoenix Academy, Carmanville

Subject: French

| Course: FRENCH 2200      |                |                          |                          | ╝ |                        |                          |                          |     |               |                          |                          |
|--------------------------|----------------|--------------------------|--------------------------|---|------------------------|--------------------------|--------------------------|-----|---------------|--------------------------|--------------------------|
| # students in course: 13 | School<br>Mark | School<br>vs<br>District | School<br>vs<br>Province |   | Public<br>Exam<br>Mark | School<br>vs<br>District | School<br>vs<br>Province |     | Final<br>Mark | School<br>vs<br>District | School<br>vs<br>Province |
| Average Score            |                |                          |                          | L |                        |                          |                          |     |               |                          |                          |
| School                   | 60.2           |                          |                          |   |                        |                          |                          | - 6 | 60.2          |                          |                          |
| District                 | 71.6           | q                        | q                        |   |                        |                          |                          | 7   | 71.6          | q                        | q                        |
| Province                 | 70.7           |                          |                          |   |                        |                          |                          | 7   | 70.7          |                          |                          |
| Percent of Passes        |                |                          |                          |   |                        |                          |                          |     |               |                          |                          |
| School                   | 92.3           |                          |                          |   |                        |                          |                          |     | 92.3          |                          |                          |
| District                 | 93.0           | q                        | q                        |   |                        |                          |                          | (   | 93.0          | q                        | q                        |
| Province                 | 93.9           |                          |                          |   |                        |                          |                          | 9   | 93.9          |                          |                          |