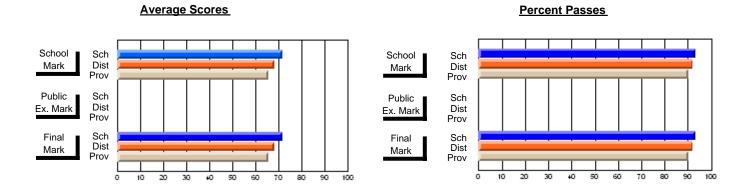

### District 3 - Nova Central

#178 - Phoenix Academy, Carmanville

Subject: French

| Course: FRENCH 2200      |                |                          |                          | ╝ |                        |                          |                          |     |               |                          |                          |
|--------------------------|----------------|--------------------------|--------------------------|---|------------------------|--------------------------|--------------------------|-----|---------------|--------------------------|--------------------------|
| # students in course: 13 | School<br>Mark | School<br>vs<br>District | School<br>vs<br>Province |   | Public<br>Exam<br>Mark | School<br>vs<br>District | School<br>vs<br>Province |     | Final<br>Mark | School<br>vs<br>District | School<br>vs<br>Province |
| Average Score            |                |                          |                          | L |                        |                          |                          |     |               |                          |                          |
| School                   | 60.2           |                          |                          |   |                        |                          |                          | - 6 | 60.2          |                          |                          |
| District                 | 71.6           | q                        | q                        |   |                        |                          |                          | 7   | 71.6          | q                        | q                        |
| Province                 | 70.7           |                          |                          |   |                        |                          |                          | 7   | 70.7          |                          |                          |
| Percent of Passes        |                |                          |                          |   |                        |                          |                          |     |               |                          |                          |
| School                   | 92.3           |                          |                          |   |                        |                          |                          |     | 92.3          |                          |                          |
| District                 | 93.0           | q                        | q                        |   |                        |                          |                          | (   | 93.0          | q                        | q                        |
| Province                 | 93.9           |                          |                          |   |                        |                          |                          | 9   | 93.9          |                          |                          |

Modification Time: 3:24:25PM

Modification Date: 11/29/2007

Source: Evaluation & Research

<sup>\*</sup> Data from the High School Certification System. The results from supplementary courses are not reflected in these results. All students obtaining a score of 48 or 49 on the final mark, were adjusted to 50 and are reflected in the Final Mark column.