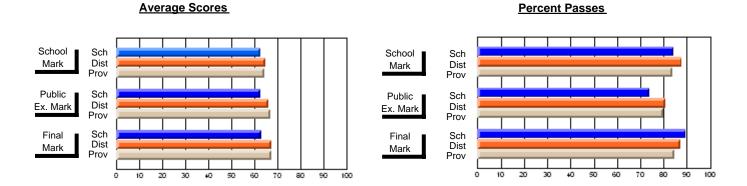

### District 3 - Nova Central

#178 - Phoenix Academy, Carmanville

Subject: French

| Course: FRENCH 3200      |                  |                          |                          |                        |                          |                          |   |                     |                          |                          |
|--------------------------|------------------|--------------------------|--------------------------|------------------------|--------------------------|--------------------------|---|---------------------|--------------------------|--------------------------|
| # students in course: 17 | School<br>Mark   | School<br>vs<br>District | School<br>vs<br>Province | Public<br>Exam<br>Mark | School<br>vs<br>District | School<br>vs<br>Province |   | Final<br>Mark       | School<br>vs<br>District | School<br>vs<br>Province |
| Average Score            | 70.4             |                          |                          | 64.0                   |                          |                          | - | CC F                |                          |                          |
| School<br>District       | <b>72.1</b> 72.7 | q                        | q                        | <b>61.2</b><br>68.2    | q                        | q                        |   | <b>66.5</b><br>70.5 | q                        | q                        |
| Province                 | 74.1             |                          | ·                        | 70.8                   | •                        |                          |   | 72.4                |                          | •                        |
| Percent of Passes        |                  |                          |                          |                        |                          |                          |   |                     |                          |                          |
| School                   | 100.0            |                          |                          | 94.1                   |                          |                          |   | 100.0               |                          |                          |
| District                 | 97.8             | р                        | р                        | 91.0                   | р                        | р                        |   | 95.5                | р                        | р                        |
| Province                 | 97.2             |                          |                          | 92.6                   |                          |                          |   | 96.2                |                          |                          |