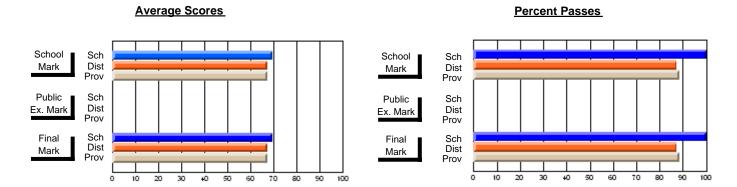

### District 3 - Nova Central

#178 - Phoenix Academy, Carmanville

Subject: French

| Course: FRENCH 2200      |                |                          |                          | ╝ |                        |                          |                          |     |               |                          |                          |
|--------------------------|----------------|--------------------------|--------------------------|---|------------------------|--------------------------|--------------------------|-----|---------------|--------------------------|--------------------------|
| # students in course: 13 | School<br>Mark | School<br>vs<br>District | School<br>vs<br>Province |   | Public<br>Exam<br>Mark | School<br>vs<br>District | School<br>vs<br>Province |     | Final<br>Mark | School<br>vs<br>District | School<br>vs<br>Province |
| Average Score            |                |                          |                          | L |                        |                          |                          |     |               |                          |                          |
| School                   | 60.2           |                          |                          |   |                        |                          |                          | - 6 | 60.2          |                          |                          |
| District                 | 71.6           | q                        | q                        |   |                        |                          |                          | 7   | 71.6          | q                        | q                        |
| Province                 | 70.7           |                          |                          |   |                        |                          |                          | 7   | 70.7          |                          |                          |
| Percent of Passes        |                |                          |                          |   |                        |                          |                          |     |               |                          |                          |
| School                   | 92.3           |                          |                          |   |                        |                          |                          |     | 92.3          |                          |                          |
| District                 | 93.0           | q                        | q                        |   |                        |                          |                          | (   | 93.0          | q                        | q                        |
| Province                 | 93.9           |                          |                          |   |                        |                          |                          | 9   | 93.9          |                          |                          |

Modification Time: 3:24:25PM

Modification Date: 11/29/2007

Source: Evaluation & Research

<sup>\*</sup> Data from the High School Certification System. The results from supplementary courses are not reflected in these results. All students obtaining a score of 48 or 49 on the final mark, were adjusted to 50 and are reflected in the Final Mark column.