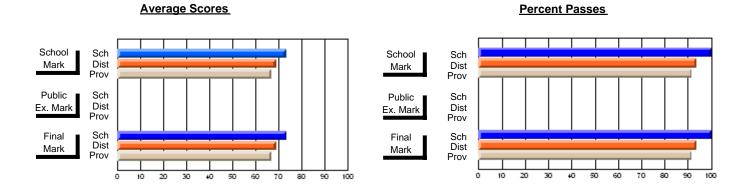

#### District 3 - Nova Central

#178 - Phoenix Academy, Carmanville

Subject: Art

School data has 5 or fewer students. Data Course: ART TECHNOLOGIES 1201 withheld for reasons of confidentiality. # students in course: 1 **Public** School School School School School School **School Exam** Final VS VS VS VS VS VS Mark Province Mark Mark District District Province District Province **Average Score** School District 73.7 73.7 р р р р Province 70.3 70.3 **Percent of Passes** School District 92.1 92.1 р р р р Province 89.7 89.7