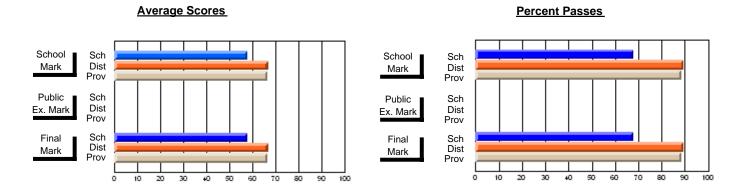

### District 3 - Nova Central

#178 - Phoenix Academy, Carmanville

**Subject: Enterprise Education** 

| Course: CONSUMER STUDIES | 1202             |                          |                          |   |                        |                          |                          |                  |                          |                          |
|--------------------------|------------------|--------------------------|--------------------------|---|------------------------|--------------------------|--------------------------|------------------|--------------------------|--------------------------|
| # students in course: 29 | School<br>Mark   | School<br>vs<br>District | School<br>vs<br>Province |   | Public<br>Exam<br>Mark | School<br>vs<br>District | School<br>vs<br>Province | Final<br>Mark    | School<br>vs<br>District | School<br>vs<br>Province |
| Average Score            |                  |                          |                          | + |                        |                          |                          | 00.5             |                          |                          |
| School<br>District       | <b>60.5</b> 70.7 | q                        | q                        |   |                        |                          |                          | <b>60.5</b> 70.7 | q                        | q                        |
| Province                 | 66.6             |                          |                          |   |                        |                          |                          | 66.6             |                          |                          |
| Percent of Passes        |                  |                          |                          |   |                        |                          |                          |                  |                          |                          |
| School                   | 79.3             |                          |                          |   |                        |                          |                          | 79.3             |                          |                          |
| District                 | 91.5             | q                        | q                        |   |                        |                          |                          | 91.5             | q                        | q                        |
| Province                 | 89.2             |                          |                          |   |                        |                          |                          | 89.2             |                          |                          |

Modification Time: 3:24:25PM

Modification Date: 11/29/2007

Source: Evaluation & Research

<sup>\*</sup> Data from the High School Certification System. The results from supplementary courses are not reflected in these results. All students obtaining a score of 48 or 49 on the final mark, were adjusted to 50 and are reflected in the Final Mark column.