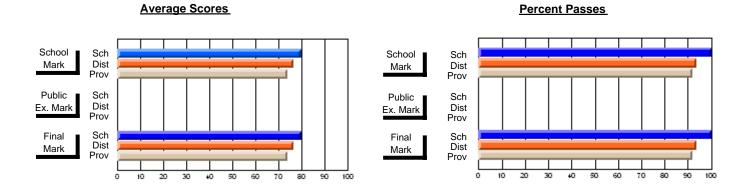

### District 3 - Nova Central

#178 - Phoenix Academy, Carmanville

**Subject: Enterprise Education** 

| Course: CONSUMER STUDIES | 1202             |                          |                          |   |                        |                          |                          |                  |                          |                          |
|--------------------------|------------------|--------------------------|--------------------------|---|------------------------|--------------------------|--------------------------|------------------|--------------------------|--------------------------|
| # students in course: 29 | School<br>Mark   | School<br>vs<br>District | School<br>vs<br>Province |   | Public<br>Exam<br>Mark | School<br>vs<br>District | School<br>vs<br>Province | Final<br>Mark    | School<br>vs<br>District | School<br>vs<br>Province |
| Average Score            |                  |                          |                          | + |                        |                          |                          | 00.5             |                          |                          |
| School<br>District       | <b>60.5</b> 70.7 | q                        | q                        |   |                        |                          |                          | <b>60.5</b> 70.7 | q                        | q                        |
| Province                 | 66.6             |                          |                          |   |                        |                          |                          | 66.6             |                          |                          |
| Percent of Passes        |                  |                          |                          |   |                        |                          |                          |                  |                          |                          |
| School                   | 79.3             |                          |                          |   |                        |                          |                          | 79.3             |                          |                          |
| District                 | 91.5             | q                        | q                        |   |                        |                          |                          | 91.5             | q                        | q                        |
| Province                 | 89.2             |                          |                          |   |                        |                          |                          | 89.2             |                          |                          |

Modification Time: 3:24:25PM

Modification Date: 11/29/2007

Source: Evaluation & Research

<sup>\*</sup> Data from the High School Certification System. The results from supplementary courses are not reflected in these results. All students obtaining a score of 48 or 49 on the final mark, were adjusted to 50 and are reflected in the Final Mark column.