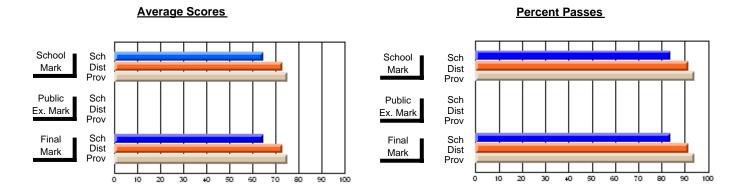

### District 3 - Nova Central

#178 - Phoenix Academy, Carmanville

Subject: French

| Course: FRENCH 2200      |                |                          |                          | ╝ |                        |                          |                          |     |               |                          |                          |
|--------------------------|----------------|--------------------------|--------------------------|---|------------------------|--------------------------|--------------------------|-----|---------------|--------------------------|--------------------------|
| # students in course: 13 | School<br>Mark | School<br>vs<br>District | School<br>vs<br>Province |   | Public<br>Exam<br>Mark | School<br>vs<br>District | School<br>vs<br>Province |     | Final<br>Mark | School<br>vs<br>District | School<br>vs<br>Province |
| Average Score            |                |                          |                          | L |                        |                          |                          |     |               |                          |                          |
| School                   | 60.2           |                          |                          |   |                        |                          |                          | - 6 | 60.2          |                          |                          |
| District                 | 71.6           | q                        | q                        |   |                        |                          |                          | 7   | 71.6          | q                        | q                        |
| Province                 | 70.7           |                          |                          |   |                        |                          |                          | 7   | 70.7          |                          |                          |
| Percent of Passes        |                |                          |                          |   |                        |                          |                          |     |               |                          |                          |
| School                   | 92.3           |                          |                          |   |                        |                          |                          |     | 92.3          |                          |                          |
| District                 | 93.0           | q                        | q                        |   |                        |                          |                          | (   | 93.0          | q                        | q                        |
| Province                 | 93.9           |                          |                          |   |                        |                          |                          | 9   | 93.9          |                          |                          |