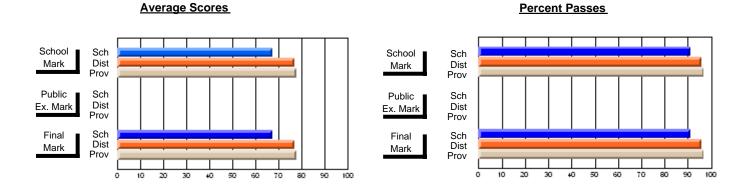

### District 3 - Nova Central

#178 - Phoenix Academy, Carmanville

**Subject: Technology Education** 

| Course: SKILLED TRADES 12      | 11             |                          |                          |   |                        |                          |                          |               |    |                          |
|--------------------------------|----------------|--------------------------|--------------------------|---|------------------------|--------------------------|--------------------------|---------------|----|--------------------------|
| # students in course: 9        | School<br>Mark | School<br>vs<br>District | School<br>vs<br>Province |   | Public<br>Exam<br>Mark | School<br>vs<br>District | School<br>vs<br>Province | Final<br>Mark | VS | School<br>vs<br>Province |
| <u>Average Score</u><br>School | 73.3           |                          |                          | ŀ |                        |                          |                          | 73.3          |    |                          |
| District                       | 70.4           | р                        | р                        |   |                        |                          |                          | 70.4          | р  | р                        |
| Province                       | 70.3           |                          | -                        |   |                        |                          |                          | 70.3          | -  | F                        |
| Percent of Passes              |                |                          |                          |   |                        |                          |                          |               |    |                          |
| School                         | 100.0          |                          |                          |   |                        |                          |                          | 100.0         |    |                          |
| District                       | 92.5           | р                        | р                        |   |                        |                          |                          | 92.5          | р  | р                        |
| Province                       | 92.1           |                          |                          |   |                        |                          |                          | 92.1          |    |                          |