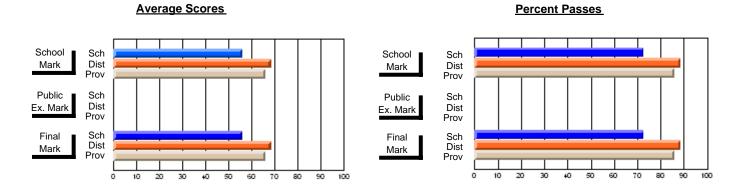

### District 3 - Nova Central

#178 - Phoenix Academy, Carmanville

**Subject: Mathematics** 

| # students in course: 22       | School<br>Mark | School<br>vs<br>District | School<br>vs<br>Province | Public<br>Exam<br>Mark | School<br>vs<br>District | School<br>vs<br>Province | Final<br>Mark | School<br>vs<br>District | School<br>vs<br>Province |
|--------------------------------|----------------|--------------------------|--------------------------|------------------------|--------------------------|--------------------------|---------------|--------------------------|--------------------------|
| <u>Average Score</u><br>School | 68.8           |                          |                          | 57.5                   |                          |                          | 60.7          |                          |                          |
| District                       | 64.9           | q                        | р                        | 66.2                   | q                        | q                        | 67.2          | q                        | q                        |
| Province                       | 64.3           |                          | -                        | 66.8                   | 7                        | 7                        | 67.3          | 7                        | 7                        |
| Percent of Passes              |                |                          |                          |                        |                          |                          |               |                          |                          |
| School                         | 95.5           |                          |                          | 72.7                   |                          |                          | 90.9          |                          |                          |
| District                       | 87.8           | р                        | р                        | 80.7                   | q                        | q                        | 87.3          | р                        | р                        |
| Province                       | 83.7           |                          |                          | 80.0                   |                          |                          | 84.6          |                          |                          |