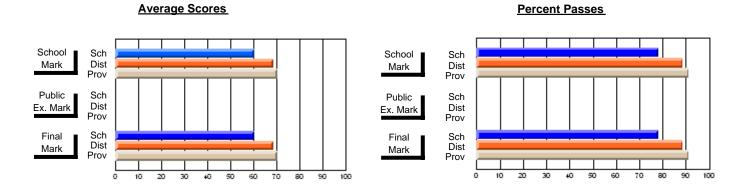

### District 3 - Nova Central

#178 - Phoenix Academy, Carmanville

**Subject: Mathematics** 

| Course: MATHEMATICS 1206 |                |                          |                          |                        |                          |                          |             |    |                          |
|--------------------------|----------------|--------------------------|--------------------------|------------------------|--------------------------|--------------------------|-------------|----|--------------------------|
| # students in course: 10 | School<br>Mark | School<br>vs<br>District | School<br>vs<br>Province | Public<br>Exam<br>Mark | School<br>vs<br>District | School<br>vs<br>Province | Fina<br>Mar | VS | School<br>vs<br>Province |
| Average Score            |                |                          |                          |                        |                          |                          |             |    |                          |
| School                   | 58.1           |                          |                          |                        |                          |                          | 58.1        |    |                          |
| District                 | 59.5           | q                        | q                        |                        |                          |                          | 59.5        | q  | q                        |
| Province                 | 60.3           |                          |                          |                        |                          |                          | 60.3        |    |                          |
| Percent of Passes        |                |                          |                          |                        |                          |                          |             |    |                          |
| School                   | 80.0           |                          |                          |                        |                          |                          | 80.0        |    |                          |
| District                 | 80.6           | q                        | q                        |                        |                          |                          | 80.6        | q  | q                        |
| Province                 | 81.7           |                          |                          |                        |                          |                          | 81.8        |    |                          |

Modification Time: 3:24:25PM

Modification Date: 11/29/2007

Source: Evaluation & Research

<sup>\*</sup> Data from the High School Certification System. The results from supplementary courses are not reflected in these results. All students obtaining a score of 48 or 49 on the final mark, were adjusted to 50 and are reflected in the Final Mark column.