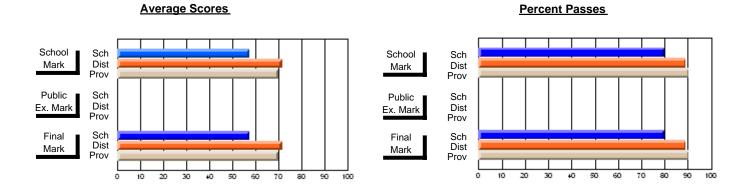

### District 3 - Nova Central

#178 - Phoenix Academy, Carmanville

**Subject: Religious Education** 

| Course: WORLD RELIGION 31 | 06               |                          |                          |   |                        |                          |                          |                  |    |                          |
|---------------------------|------------------|--------------------------|--------------------------|---|------------------------|--------------------------|--------------------------|------------------|----|--------------------------|
| # students in course: 21  | School<br>Mark   | School<br>vs<br>District | School<br>vs<br>Province |   | Public<br>Exam<br>Mark | School<br>vs<br>District | School<br>vs<br>Province | Final<br>Mark    | VS | School<br>vs<br>Province |
| Average Score             | 70.0             |                          |                          | ł |                        |                          |                          | 70.0             |    |                          |
| School<br>District        | <b>70.0</b> 70.9 | q                        | q                        |   |                        |                          |                          | <b>70.0</b> 70.9 | q  | q                        |
| Province                  | 73.0             |                          |                          |   |                        |                          |                          | 73.0             |    |                          |
| Percent of Passes         |                  |                          |                          |   |                        |                          |                          |                  |    |                          |
| School                    | 95.2             |                          |                          |   |                        |                          |                          | 95.2             |    |                          |
| District                  | 88.3             | р                        | р                        |   |                        |                          |                          | 88.3             | р  | р                        |
| Province                  | 91.8             |                          |                          |   |                        |                          |                          | 91.8             |    |                          |

Modification Time: 3:24:25PM

Modification Date: 11/29/2007

Source: Evaluation & Research

<sup>\*</sup> Data from the High School Certification System. The results from supplementary courses are not reflected in these results. All students obtaining a score of 48 or 49 on the final mark, were adjusted to 50 and are reflected in the Final Mark column.