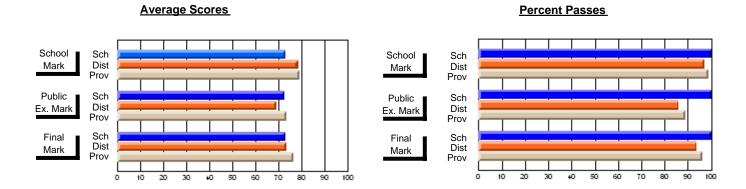

### District 3 - Nova Central

#178 - Phoenix Academy, Carmanville

**Subject: Technology Education** 

| Course: DESIGN AND FABRICA             | TION 1212                   |                          |                          |                        |                          |                          |                             |                          |                          |
|----------------------------------------|-----------------------------|--------------------------|--------------------------|------------------------|--------------------------|--------------------------|-----------------------------|--------------------------|--------------------------|
| # students in course: 19               | School<br>Mark              | School<br>vs<br>District | School<br>vs<br>Province | Public<br>Exam<br>Mark | School<br>vs<br>District | School<br>vs<br>Province | Final<br>Mark               | School<br>vs<br>District | School<br>vs<br>Province |
| Average Score School District Province | <b>74.9</b><br>74.1<br>71.6 | р                        | р                        |                        |                          |                          | <b>74.9</b><br>74.1<br>71.6 | р                        | р                        |
| Percent of Passes School               | 89.5                        |                          |                          |                        |                          |                          | 89.5                        |                          |                          |
| District<br>Province                   | 96.2<br>92.3                | q                        | q                        |                        |                          |                          | 96.2<br>92.3                | q                        | q                        |