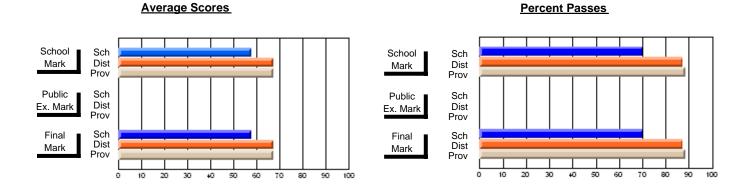

### District 3 - Nova Central

#178 - Phoenix Academy, Carmanville

**Subject: Enterprise Education** 

| Course: CONSUMER STUDIES | 1202             |                          |                          |   |                        |                          |                          |                  |                          |                          |
|--------------------------|------------------|--------------------------|--------------------------|---|------------------------|--------------------------|--------------------------|------------------|--------------------------|--------------------------|
| # students in course: 29 | School<br>Mark   | School<br>vs<br>District | School<br>vs<br>Province |   | Public<br>Exam<br>Mark | School<br>vs<br>District | School<br>vs<br>Province | Final<br>Mark    | School<br>vs<br>District | School<br>vs<br>Province |
| Average Score            |                  |                          |                          | + |                        |                          |                          | 00.5             |                          |                          |
| School<br>District       | <b>60.5</b> 70.7 | q                        | q                        |   |                        |                          |                          | <b>60.5</b> 70.7 | q                        | q                        |
| Province                 | 66.6             |                          |                          |   |                        |                          |                          | 66.6             |                          |                          |
| Percent of Passes        |                  |                          |                          |   |                        |                          |                          |                  |                          |                          |
| School                   | 79.3             |                          |                          |   |                        |                          |                          | 79.3             |                          |                          |
| District                 | 91.5             | q                        | q                        |   |                        |                          |                          | 91.5             | q                        | q                        |
| Province                 | 89.2             |                          |                          |   |                        |                          |                          | 89.2             |                          |                          |

Modification Time: 3:24:25PM

Modification Date: 11/29/2007

Source: Evaluation & Research

<sup>\*</sup> Data from the High School Certification System. The results from supplementary courses are not reflected in these results. All students obtaining a score of 48 or 49 on the final mark, were adjusted to 50 and are reflected in the Final Mark column.