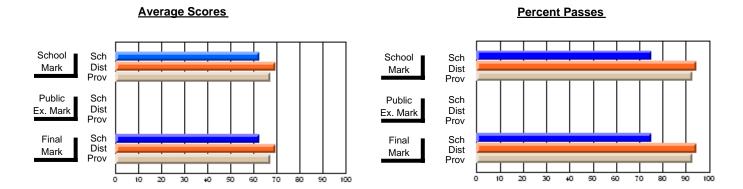

### District 3 - Nova Central

#178 - Phoenix Academy, Carmanville

**Subject: Enterprise Education** 

| Course: CONSUMER STUDIES | 1202             |                          |                          |   |                        |                          |                          |                  |                          |                          |
|--------------------------|------------------|--------------------------|--------------------------|---|------------------------|--------------------------|--------------------------|------------------|--------------------------|--------------------------|
| # students in course: 29 | School<br>Mark   | School<br>vs<br>District | School<br>vs<br>Province |   | Public<br>Exam<br>Mark | School<br>vs<br>District | School<br>vs<br>Province | Final<br>Mark    | School<br>vs<br>District | School<br>vs<br>Province |
| Average Score            |                  |                          |                          | + |                        |                          |                          | 00.5             |                          |                          |
| School<br>District       | <b>60.5</b> 70.7 | q                        | q                        |   |                        |                          |                          | <b>60.5</b> 70.7 | q                        | q                        |
| Province                 | 66.6             |                          |                          |   |                        |                          |                          | 66.6             |                          |                          |
| Percent of Passes        |                  |                          |                          |   |                        |                          |                          |                  |                          |                          |
| School                   | 79.3             |                          |                          |   |                        |                          |                          | 79.3             |                          |                          |
| District                 | 91.5             | q                        | q                        |   |                        |                          |                          | 91.5             | q                        | q                        |
| Province                 | 89.2             |                          |                          |   |                        |                          |                          | 89.2             |                          |                          |