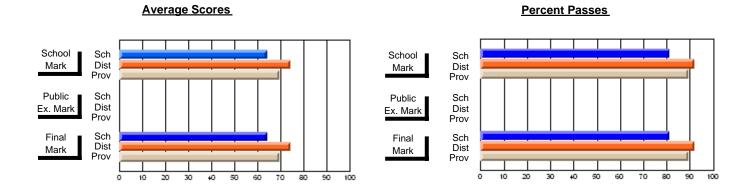

### District 3 - Nova Central

#178 - Phoenix Academy, Carmanville

**Subject: Enterprise Education** 

| Course: CONSUMER STUDIES | 1202             |                          |                          |   |                        |                          |                          |                  |                          |                          |
|--------------------------|------------------|--------------------------|--------------------------|---|------------------------|--------------------------|--------------------------|------------------|--------------------------|--------------------------|
| # students in course: 29 | School<br>Mark   | School<br>vs<br>District | School<br>vs<br>Province |   | Public<br>Exam<br>Mark | School<br>vs<br>District | School<br>vs<br>Province | Final<br>Mark    | School<br>vs<br>District | School<br>vs<br>Province |
| Average Score            |                  |                          |                          | + |                        |                          |                          | 00.5             |                          |                          |
| School<br>District       | <b>60.5</b> 70.7 | q                        | q                        |   |                        |                          |                          | <b>60.5</b> 70.7 | q                        | q                        |
| Province                 | 66.6             |                          |                          |   |                        |                          |                          | 66.6             |                          |                          |
| Percent of Passes        |                  |                          |                          |   |                        |                          |                          |                  |                          |                          |
| School                   | 79.3             |                          |                          |   |                        |                          |                          | 79.3             |                          |                          |
| District                 | 91.5             | q                        | q                        |   |                        |                          |                          | 91.5             | q                        | q                        |
| Province                 | 89.2             |                          |                          |   |                        |                          |                          | 89.2             |                          |                          |