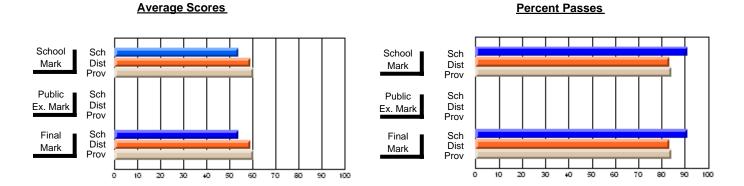

### District 3 - Nova Central

#178 - Phoenix Academy, Carmanville

**Subject: Social Studies** 

| # students in course: 9        | School<br>Mark | School<br>vs<br>District | School<br>vs<br>Province | Public<br>Exam<br>Mark | School<br>vs<br>District | School<br>vs<br>Province | Final<br>Mark | School<br>vs<br>District | School<br>vs<br>Province |
|--------------------------------|----------------|--------------------------|--------------------------|------------------------|--------------------------|--------------------------|---------------|--------------------------|--------------------------|
| <u>Average Score</u><br>School | 51.2           |                          |                          |                        |                          |                          | 51.2          |                          |                          |
| District                       | 60.2           | q                        | q                        |                        |                          |                          | 60.2          | q                        | q                        |
| Province                       | 60.9           | •                        | ·                        |                        |                          |                          | 60.9          | •                        | ·                        |
| Percent of Passes              |                |                          |                          |                        |                          |                          |               |                          |                          |
| School                         | 77.8           |                          |                          |                        |                          |                          | 77.8          |                          |                          |
| District                       | 87.2           | q                        | q                        |                        |                          |                          | 87.7          | q                        | q                        |
| Province                       | 89.5           |                          |                          |                        |                          |                          | 89.7          |                          |                          |