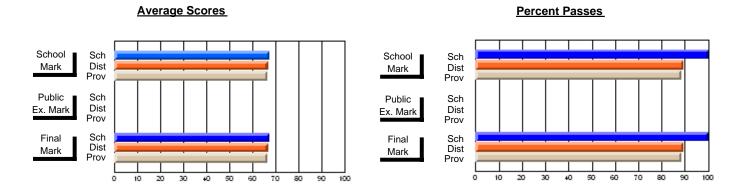

#### District 3 - Nova Central

#178 - Phoenix Academy, Carmanville

Subject: Art

School data has 5 or fewer students. Data Course: ART TECHNOLOGIES 1201 withheld for reasons of confidentiality. # students in course: 1 **Public** School School School School School School **School Exam** Final VS VS VS VS VS VS Mark Province Mark Mark District District Province District Province **Average Score** School District 73.7 73.7 р р р р Province 70.3 70.3 **Percent of Passes** School District 92.1 92.1 р р р р Province 89.7 89.7