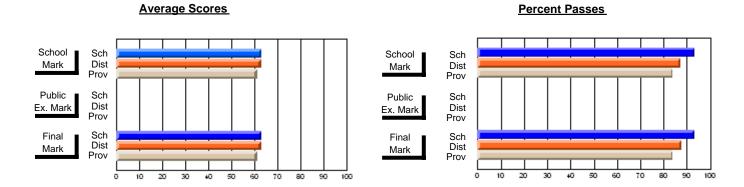

### District 3 - Nova Central

#178 - Phoenix Academy, Carmanville

**Subject: Mathematics** 

| Course: MATHEMATICS 2204 |                |                          |                          | ]                |                  | School data has 5 or fewer students. Data withheld for reasons of confidentiality. |               |                          |                          |  |
|--------------------------|----------------|--------------------------|--------------------------|------------------|------------------|------------------------------------------------------------------------------------|---------------|--------------------------|--------------------------|--|
| # students in course: 1  | School<br>Mark | School<br>vs<br>District | School<br>vs<br>Province | Pub<br>Exa<br>Ma | school School Vs | vs                                                                                 | Final<br>Mark | School<br>vs<br>District | School<br>vs<br>Province |  |
| Average Score<br>School  |                |                          |                          |                  |                  |                                                                                    |               |                          |                          |  |
| District                 | 62.8           | q                        | р                        |                  |                  |                                                                                    | 62.8          | р                        | р                        |  |
| Province                 | 61.0           | Р                        | Р                        |                  |                  |                                                                                    | 61.0          | Р                        | Р                        |  |
| Percent of Passes        |                |                          |                          |                  |                  |                                                                                    |               |                          |                          |  |
| School                   |                |                          |                          |                  |                  |                                                                                    |               |                          |                          |  |
| District                 | 87.3           | р                        | р                        |                  |                  |                                                                                    | 87.5          | р                        | р                        |  |
| Province                 | 83.9           |                          |                          |                  |                  |                                                                                    | 84.0          |                          |                          |  |