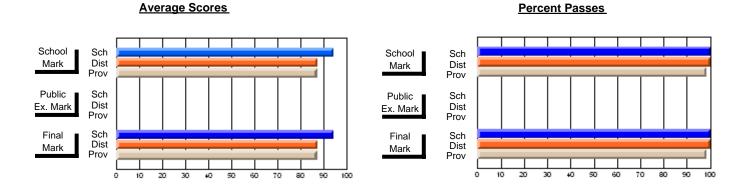

### District 3 - Nova Central

#178 - Phoenix Academy, Carmanville

**Subject: Technology Education** 

| # students in course: 9 | School<br>Mark   | School<br>vs<br>District | School<br>vs<br>Province | Pul<br>Exa<br>Ma | am | School<br>vs<br>District | School<br>vs<br>Province | Final<br>Mark    | School<br>vs<br>District | School<br>vs<br>Province |
|-------------------------|------------------|--------------------------|--------------------------|------------------|----|--------------------------|--------------------------|------------------|--------------------------|--------------------------|
| Average Score           | 70.7             |                          |                          |                  |    |                          |                          | 70.7             |                          |                          |
| School<br>District      | <b>73.7</b> 71.5 | р                        | р                        |                  |    |                          |                          | <b>73.7</b> 71.5 | р                        | р                        |
| Province                | 72.6             | •                        |                          |                  |    |                          |                          | 72.6             |                          | 1                        |
| Percent of Passes       |                  |                          |                          |                  |    |                          |                          |                  |                          |                          |
| School                  | 100.0            |                          |                          |                  |    |                          |                          | 100.0            |                          |                          |
| District                | 93.4             | р                        | р                        |                  |    |                          |                          | 93.4             | р                        | р                        |
| Province                | 93.3             |                          |                          |                  |    |                          |                          | 93.3             |                          |                          |