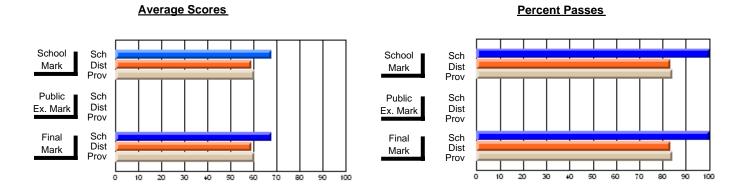

### District 3 - Nova Central

#178 - Phoenix Academy, Carmanville

**Subject: Enterprise Education** 

| Course: CONSUMER STUDIES | 1202             |                          |                          |   |                        |                          |                          |                  |                          |                          |
|--------------------------|------------------|--------------------------|--------------------------|---|------------------------|--------------------------|--------------------------|------------------|--------------------------|--------------------------|
| # students in course: 29 | School<br>Mark   | School<br>vs<br>District | School<br>vs<br>Province |   | Public<br>Exam<br>Mark | School<br>vs<br>District | School<br>vs<br>Province | Final<br>Mark    | School<br>vs<br>District | School<br>vs<br>Province |
| Average Score            |                  |                          |                          | + |                        |                          |                          | 00.5             |                          |                          |
| School<br>District       | <b>60.5</b> 70.7 | q                        | q                        |   |                        |                          |                          | <b>60.5</b> 70.7 | q                        | q                        |
| Province                 | 66.6             |                          |                          |   |                        |                          |                          | 66.6             |                          |                          |
| Percent of Passes        |                  |                          |                          |   |                        |                          |                          |                  |                          |                          |
| School                   | 79.3             |                          |                          |   |                        |                          |                          | 79.3             |                          |                          |
| District                 | 91.5             | q                        | q                        |   |                        |                          |                          | 91.5             | q                        | q                        |
| Province                 | 89.2             |                          |                          |   |                        |                          |                          | 89.2             |                          |                          |

Modification Time: 3:24:25PM

Modification Date: 11/29/2007

Source: Evaluation & Research

<sup>\*</sup> Data from the High School Certification System. The results from supplementary courses are not reflected in these results. All students obtaining a score of 48 or 49 on the final mark, were adjusted to 50 and are reflected in the Final Mark column.