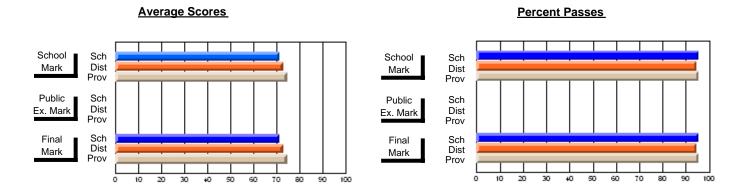

### District 3 - Nova Central

#178 - Phoenix Academy, Carmanville

Subject: French

| Course: FRENCH 3200      |                  |                          |                          |                        |                          |                          |   |                     |                          |                          |
|--------------------------|------------------|--------------------------|--------------------------|------------------------|--------------------------|--------------------------|---|---------------------|--------------------------|--------------------------|
| # students in course: 17 | School<br>Mark   | School<br>vs<br>District | School<br>vs<br>Province | Public<br>Exam<br>Mark | School<br>vs<br>District | School<br>vs<br>Province |   | Final<br>Mark       | School<br>vs<br>District | School<br>vs<br>Province |
| Average Score            | 70.4             |                          |                          | 64.0                   |                          |                          | - | CC F                |                          |                          |
| School<br>District       | <b>72.1</b> 72.7 | q                        | q                        | <b>61.2</b><br>68.2    | q                        | q                        |   | <b>66.5</b><br>70.5 | q                        | q                        |
| Province                 | 74.1             |                          | ·                        | 70.8                   | •                        |                          |   | 72.4                |                          | •                        |
| Percent of Passes        |                  |                          |                          |                        |                          |                          |   |                     |                          |                          |
| School                   | 100.0            |                          |                          | 94.1                   |                          |                          |   | 100.0               |                          |                          |
| District                 | 97.8             | р                        | р                        | 91.0                   | р                        | р                        |   | 95.5                | р                        | р                        |
| Province                 | 97.2             |                          |                          | 92.6                   |                          |                          |   | 96.2                |                          |                          |