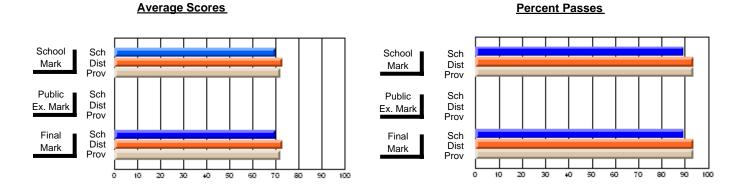

### District 3 - Nova Central

#178 - Phoenix Academy, Carmanville

**Subject: Social Studies** 

| # students in course: 31 | School<br>Mark | School<br>vs<br>District | School<br>vs<br>Province | Public<br>Exam<br>Mark | School<br>vs<br>District | School<br>vs<br>Province | Final<br>Mark | School<br>vs<br>District | School<br>vs<br>Province |
|--------------------------|----------------|--------------------------|--------------------------|------------------------|--------------------------|--------------------------|---------------|--------------------------|--------------------------|
| Average Score<br>School  | 63.4           |                          |                          |                        |                          |                          | 63.4          |                          |                          |
| District                 | 68.6           | q                        | q                        |                        |                          |                          | 68.6          | q                        | q                        |
| Province                 | 70.5           | •                        | ·                        |                        |                          |                          | 70.5          | ·                        |                          |
| Percent of Passes        |                |                          |                          |                        |                          |                          |               |                          |                          |
| School                   | 93.5           |                          |                          |                        |                          |                          | 93.5          |                          |                          |
| District                 | 88.7           | р                        | р                        |                        |                          |                          | 88.7          | р                        | р                        |
| Province                 | 91.3           |                          |                          |                        |                          |                          | 91.3          |                          |                          |