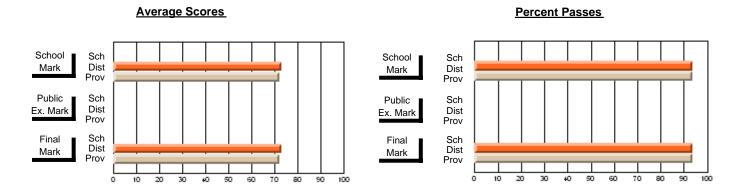

### District 3 - Nova Central

#178 - Phoenix Academy, Carmanville

**Subject: Enterprise Education** 

| Course: CONSUMER STUDIES | 1202             |                          |                          |   |                        |                          |                          |                  |                          |                          |
|--------------------------|------------------|--------------------------|--------------------------|---|------------------------|--------------------------|--------------------------|------------------|--------------------------|--------------------------|
| # students in course: 29 | School<br>Mark   | School<br>vs<br>District | School<br>vs<br>Province |   | Public<br>Exam<br>Mark | School<br>vs<br>District | School<br>vs<br>Province | Final<br>Mark    | School<br>vs<br>District | School<br>vs<br>Province |
| Average Score            |                  |                          |                          | + |                        |                          |                          | 00.5             |                          |                          |
| School<br>District       | <b>60.5</b> 70.7 | q                        | q                        |   |                        |                          |                          | <b>60.5</b> 70.7 | q                        | q                        |
| Province                 | 66.6             |                          |                          |   |                        |                          |                          | 66.6             |                          |                          |
| Percent of Passes        |                  |                          |                          |   |                        |                          |                          |                  |                          |                          |
| School                   | 79.3             |                          |                          |   |                        |                          |                          | 79.3             |                          |                          |
| District                 | 91.5             | q                        | q                        |   |                        |                          |                          | 91.5             | q                        | q                        |
| Province                 | 89.2             |                          |                          |   |                        |                          |                          | 89.2             |                          |                          |

Modification Time: 3:24:25PM

Modification Date: 11/29/2007

Source: Evaluation & Research

<sup>\*</sup> Data from the High School Certification System. The results from supplementary courses are not reflected in these results. All students obtaining a score of 48 or 49 on the final mark, were adjusted to 50 and are reflected in the Final Mark column.