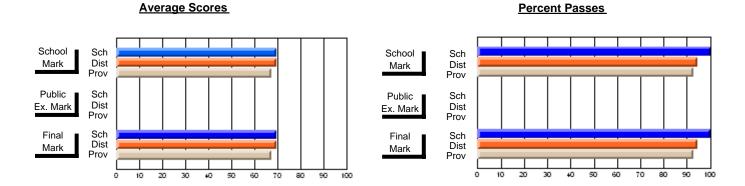

### District 3 - Nova Central

#178 - Phoenix Academy, Carmanville

**Subject: Technology Education** 

| Course: SKILLED TRADES 12      | 11             |                          |                          |   |                        |                          |                          |               |    |                          |
|--------------------------------|----------------|--------------------------|--------------------------|---|------------------------|--------------------------|--------------------------|---------------|----|--------------------------|
| # students in course: 9        | School<br>Mark | School<br>vs<br>District | School<br>vs<br>Province |   | Public<br>Exam<br>Mark | School<br>vs<br>District | School<br>vs<br>Province | Final<br>Mark | VS | School<br>vs<br>Province |
| <u>Average Score</u><br>School | 73.3           |                          |                          | ŀ |                        |                          |                          | 73.3          |    |                          |
| District                       | 70.4           | р                        | р                        |   |                        |                          |                          | 70.4          | р  | р                        |
| Province                       | 70.3           |                          | -                        |   |                        |                          |                          | 70.3          | -  | F                        |
| Percent of Passes              |                |                          |                          |   |                        |                          |                          |               |    |                          |
| School                         | 100.0          |                          |                          |   |                        |                          |                          | 100.0         |    |                          |
| District                       | 92.5           | р                        | р                        |   |                        |                          |                          | 92.5          | р  | р                        |
| Province                       | 92.1           |                          |                          |   |                        |                          |                          | 92.1          |    |                          |