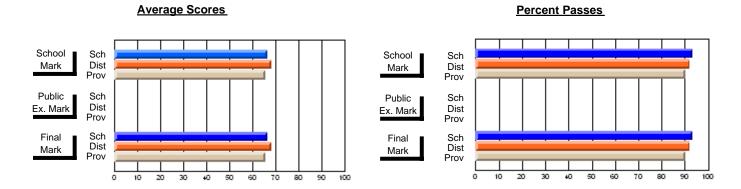

### District 3 - Nova Central

#178 - Phoenix Academy, Carmanville

**Subject: Religious Education** 

| Course: WORLD RELIGION 31 | 06               |                          |                          |   |                        |                          |                          |                  |    |                          |
|---------------------------|------------------|--------------------------|--------------------------|---|------------------------|--------------------------|--------------------------|------------------|----|--------------------------|
| # students in course: 21  | School<br>Mark   | School<br>vs<br>District | School<br>vs<br>Province |   | Public<br>Exam<br>Mark | School<br>vs<br>District | School<br>vs<br>Province | Final<br>Mark    | VS | School<br>vs<br>Province |
| Average Score             | 70.0             |                          |                          | ł |                        |                          |                          | 70.0             |    |                          |
| School<br>District        | <b>70.0</b> 70.9 | q                        | q                        |   |                        |                          |                          | <b>70.0</b> 70.9 | q  | q                        |
| Province                  | 73.0             |                          |                          |   |                        |                          |                          | 73.0             |    |                          |
| Percent of Passes         |                  |                          |                          |   |                        |                          |                          |                  |    |                          |
| School                    | 95.2             |                          |                          |   |                        |                          |                          | 95.2             |    |                          |
| District                  | 88.3             | р                        | р                        |   |                        |                          |                          | 88.3             | р  | р                        |
| Province                  | 91.8             |                          |                          |   |                        |                          |                          | 91.8             |    |                          |