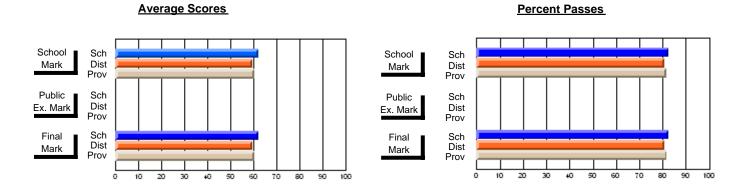

### District 3 - Nova Central

#178 - Phoenix Academy, Carmanville

**Subject: Mathematics** 

| Course: MATHEMATICS 1206 |                |                          |                          |                        |                          |                          |             |    |                          |
|--------------------------|----------------|--------------------------|--------------------------|------------------------|--------------------------|--------------------------|-------------|----|--------------------------|
| # students in course: 10 | School<br>Mark | School<br>vs<br>District | School<br>vs<br>Province | Public<br>Exam<br>Mark | School<br>vs<br>District | School<br>vs<br>Province | Fina<br>Mar | VS | School<br>vs<br>Province |
| Average Score            |                |                          |                          |                        |                          |                          |             |    |                          |
| School                   | 58.1           |                          |                          |                        |                          |                          | 58.1        |    |                          |
| District                 | 59.5           | q                        | q                        |                        |                          |                          | 59.5        | q  | q                        |
| Province                 | 60.3           |                          |                          |                        |                          |                          | 60.3        |    |                          |
| Percent of Passes        |                |                          |                          |                        |                          |                          |             |    |                          |
| School                   | 80.0           |                          |                          |                        |                          |                          | 80.0        |    |                          |
| District                 | 80.6           | q                        | q                        |                        |                          |                          | 80.6        | q  | q                        |
| Province                 | 81.7           |                          |                          |                        |                          |                          | 81.8        |    |                          |