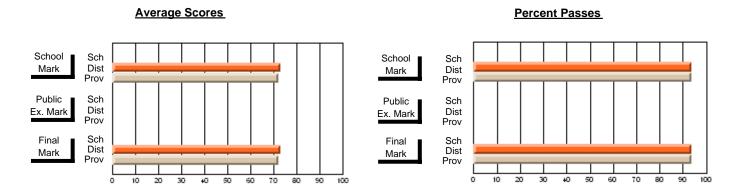

### District 3 - Nova Central

#178 - Phoenix Academy, Carmanville

Subject: French

| Course: FRENCH 3200      |                  |                          |                          |                        |                          |                          |   |                     |                          |                          |
|--------------------------|------------------|--------------------------|--------------------------|------------------------|--------------------------|--------------------------|---|---------------------|--------------------------|--------------------------|
| # students in course: 17 | School<br>Mark   | School<br>vs<br>District | School<br>vs<br>Province | Public<br>Exam<br>Mark | School<br>vs<br>District | School<br>vs<br>Province |   | Final<br>Mark       | School<br>vs<br>District | School<br>vs<br>Province |
| Average Score            | 70.4             |                          |                          | 64.0                   |                          |                          | - | CC F                |                          |                          |
| School<br>District       | <b>72.1</b> 72.7 | q                        | q                        | <b>61.2</b><br>68.2    | q                        | q                        |   | <b>66.5</b><br>70.5 | q                        | q                        |
| Province                 | 74.1             |                          | ·                        | 70.8                   | •                        |                          |   | 72.4                |                          | •                        |
| Percent of Passes        |                  |                          |                          |                        |                          |                          |   |                     |                          |                          |
| School                   | 100.0            |                          |                          | 94.1                   |                          |                          |   | 100.0               |                          |                          |
| District                 | 97.8             | р                        | р                        | 91.0                   | р                        | р                        |   | 95.5                | р                        | р                        |
| Province                 | 97.2             |                          |                          | 92.6                   |                          |                          |   | 96.2                |                          |                          |

Modification Time: 3:24:25PM

Modification Date: 11/29/2007

Source: Evaluation & Research

<sup>\*</sup> Data from the High School Certification System. The results from supplementary courses are not reflected in these results. All students obtaining a score of 48 or 49 on the final mark, were adjusted to 50 and are reflected in the Final Mark column.