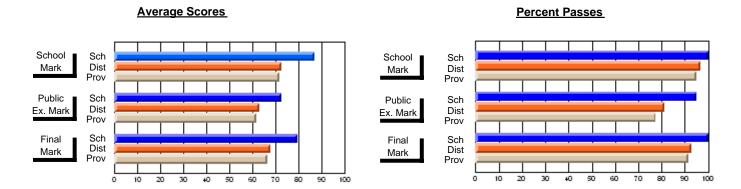

### District 3 - Nova Central

#178 - Phoenix Academy, Carmanville

Subject: French

| Course: FRENCH 3200      |                  |                          |                          |                        |                          |                          |   |                     |                          |                          |
|--------------------------|------------------|--------------------------|--------------------------|------------------------|--------------------------|--------------------------|---|---------------------|--------------------------|--------------------------|
| # students in course: 17 | School<br>Mark   | School<br>vs<br>District | School<br>vs<br>Province | Public<br>Exam<br>Mark | School<br>vs<br>District | School<br>vs<br>Province |   | Final<br>Mark       | School<br>vs<br>District | School<br>vs<br>Province |
| Average Score            | 70.4             |                          |                          | 64.0                   |                          |                          | - | CC F                |                          |                          |
| School<br>District       | <b>72.1</b> 72.7 | q                        | q                        | <b>61.2</b><br>68.2    | q                        | q                        |   | <b>66.5</b><br>70.5 | q                        | q                        |
| Province                 | 74.1             |                          | ·                        | 70.8                   | •                        |                          |   | 72.4                |                          | •                        |
| Percent of Passes        |                  |                          |                          |                        |                          |                          |   |                     |                          |                          |
| School                   | 100.0            |                          |                          | 94.1                   |                          |                          |   | 100.0               |                          |                          |
| District                 | 97.8             | р                        | р                        | 91.0                   | р                        | р                        |   | 95.5                | р                        | р                        |
| Province                 | 97.2             |                          |                          | 92.6                   |                          |                          |   | 96.2                |                          |                          |