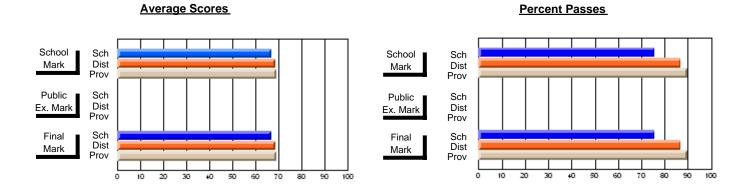

### District 3 - Nova Central

#178 - Phoenix Academy, Carmanville

**Subject: Enterprise Education** 

| Course: CONSUMER STUDIES | 1202             |                          |                          |   |                        |                          |                          |                  |                          |                          |
|--------------------------|------------------|--------------------------|--------------------------|---|------------------------|--------------------------|--------------------------|------------------|--------------------------|--------------------------|
| # students in course: 29 | School<br>Mark   | School<br>vs<br>District | School<br>vs<br>Province |   | Public<br>Exam<br>Mark | School<br>vs<br>District | School<br>vs<br>Province | Final<br>Mark    | School<br>vs<br>District | School<br>vs<br>Province |
| Average Score            |                  |                          |                          | + |                        |                          |                          | 00.5             |                          |                          |
| School<br>District       | <b>60.5</b> 70.7 | q                        | q                        |   |                        |                          |                          | <b>60.5</b> 70.7 | q                        | q                        |
| Province                 | 66.6             |                          |                          |   |                        |                          |                          | 66.6             |                          |                          |
| Percent of Passes        |                  |                          |                          |   |                        |                          |                          |                  |                          |                          |
| School                   | 79.3             |                          |                          |   |                        |                          |                          | 79.3             |                          |                          |
| District                 | 91.5             | q                        | q                        |   |                        |                          |                          | 91.5             | q                        | q                        |
| Province                 | 89.2             |                          |                          |   |                        |                          |                          | 89.2             |                          |                          |