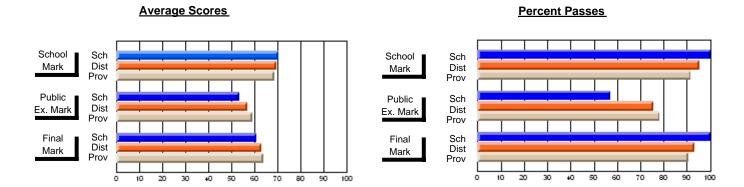

### District 3 - Nova Central

#178 - Phoenix Academy, Carmanville

**Subject: Mathematics** 

| # students in course: 22       | School<br>Mark | School<br>vs<br>District | School<br>vs<br>Province | Public<br>Exam<br>Mark | School<br>vs<br>District | School<br>vs<br>Province | Final<br>Mark | School<br>vs<br>District | School<br>vs<br>Province |
|--------------------------------|----------------|--------------------------|--------------------------|------------------------|--------------------------|--------------------------|---------------|--------------------------|--------------------------|
| <u>Average Score</u><br>School | 68.8           |                          |                          | 57.5                   |                          |                          | 60.7          |                          |                          |
| District                       | 64.9           | q                        | р                        | 66.2                   | q                        | q                        | 67.2          | q                        | q                        |
| Province                       | 64.3           |                          | -                        | 66.8                   | 7                        | 7                        | 67.3          | 7                        | 7                        |
| Percent of Passes              |                |                          |                          |                        |                          |                          |               |                          |                          |
| School                         | 95.5           |                          |                          | 72.7                   |                          |                          | 90.9          |                          |                          |
| District                       | 87.8           | р                        | р                        | 80.7                   | q                        | q                        | 87.3          | р                        | р                        |
| Province                       | 83.7           |                          |                          | 80.0                   |                          |                          | 84.6          |                          |                          |