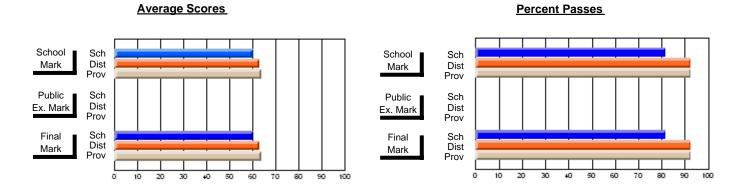

### District 3 - Nova Central

#178 - Phoenix Academy, Carmanville

**Subject: Mathematics** 

| Course: MATHEMATICS 1206 |                |                          |                          |                        |                          |                          |             |    |                          |
|--------------------------|----------------|--------------------------|--------------------------|------------------------|--------------------------|--------------------------|-------------|----|--------------------------|
| # students in course: 10 | School<br>Mark | School<br>vs<br>District | School<br>vs<br>Province | Public<br>Exam<br>Mark | School<br>vs<br>District | School<br>vs<br>Province | Fina<br>Mar | VS | School<br>vs<br>Province |
| Average Score            |                |                          |                          |                        |                          |                          |             |    |                          |
| School                   | 58.1           |                          |                          |                        |                          |                          | 58.1        |    |                          |
| District                 | 59.5           | q                        | q                        |                        |                          |                          | 59.5        | q  | q                        |
| Province                 | 60.3           |                          |                          |                        |                          |                          | 60.3        |    |                          |
| Percent of Passes        |                |                          |                          |                        |                          |                          |             |    |                          |
| School                   | 80.0           |                          |                          |                        |                          |                          | 80.0        |    |                          |
| District                 | 80.6           | q                        | q                        |                        |                          |                          | 80.6        | q  | q                        |
| Province                 | 81.7           |                          |                          |                        |                          |                          | 81.8        |    |                          |