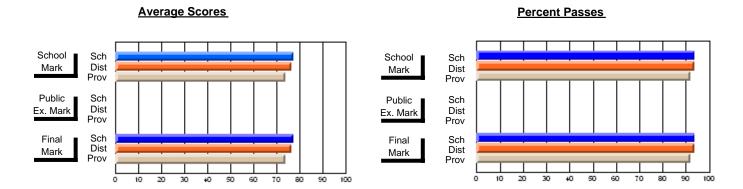

### District 3 - Nova Central

#178 - Phoenix Academy, Carmanville

**Subject: Technology Education** 

| Course: DESIGN AND FABRICA             | TION 1212                   |                          |                          |                        |                          |                          |                             |                          |                          |
|----------------------------------------|-----------------------------|--------------------------|--------------------------|------------------------|--------------------------|--------------------------|-----------------------------|--------------------------|--------------------------|
| # students in course: 19               | School<br>Mark              | School<br>vs<br>District | School<br>vs<br>Province | Public<br>Exam<br>Mark | School<br>vs<br>District | School<br>vs<br>Province | Final<br>Mark               | School<br>vs<br>District | School<br>vs<br>Province |
| Average Score School District Province | <b>74.9</b><br>74.1<br>71.6 | р                        | р                        |                        |                          |                          | <b>74.9</b><br>74.1<br>71.6 | р                        | р                        |
| Percent of Passes School               | 89.5                        |                          |                          |                        |                          |                          | 89.5                        |                          |                          |
| District<br>Province                   | 96.2<br>92.3                | q                        | q                        |                        |                          |                          | 96.2<br>92.3                | q                        | q                        |