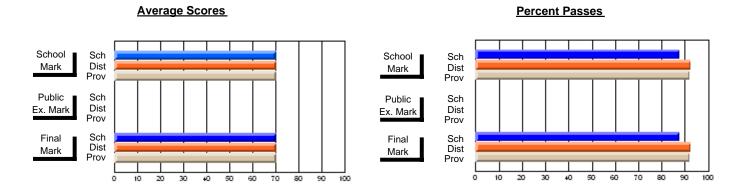

### District 3 - Nova Central

#178 - Phoenix Academy, Carmanville

**Subject: Technology Education** 

| Course: WOODWORKING 110 | )7             |                          |                          |   |                        |                          | School data withheld for |               |                          |                          |
|-------------------------|----------------|--------------------------|--------------------------|---|------------------------|--------------------------|--------------------------|---------------|--------------------------|--------------------------|
| # students in course: 2 | School<br>Mark | School<br>vs<br>District | School<br>vs<br>Province |   | Public<br>Exam<br>Mark | School<br>vs<br>District | School<br>vs<br>Province | Final<br>Mark | School<br>vs<br>District | School<br>vs<br>Province |
| Average Score           |                |                          |                          | F |                        |                          |                          |               |                          |                          |
| School<br>District      | 74.3           | q                        |                          |   |                        |                          |                          | 74.3          | q                        | G.                       |
| Province                | 76.6           | Ч                        | q                        |   |                        |                          |                          | 76.6          | Ч                        | q                        |
| Percent of Passes       |                |                          |                          |   |                        |                          |                          |               |                          |                          |
| School                  |                |                          |                          |   |                        |                          |                          |               |                          |                          |
| District                | 91.7           | р                        | р                        |   |                        |                          |                          | 91.7          | р                        | р                        |
| Province                | 96.2           |                          |                          |   |                        |                          |                          | 96.2          |                          |                          |