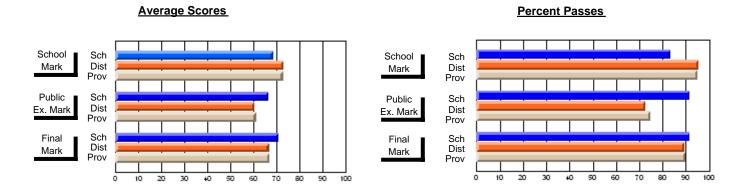

### District 3 - Nova Central

#178 - Phoenix Academy, Carmanville

**Subject: Enterprise Education** 

| Course: CONSUMER STUDIES | 1202             |                          |                          |   |                        |                          |                          |                  |                          |                          |
|--------------------------|------------------|--------------------------|--------------------------|---|------------------------|--------------------------|--------------------------|------------------|--------------------------|--------------------------|
| # students in course: 29 | School<br>Mark   | School<br>vs<br>District | School<br>vs<br>Province |   | Public<br>Exam<br>Mark | School<br>vs<br>District | School<br>vs<br>Province | Final<br>Mark    | School<br>vs<br>District | School<br>vs<br>Province |
| Average Score            |                  |                          |                          | + |                        |                          |                          | 00.5             |                          |                          |
| School<br>District       | <b>60.5</b> 70.7 | q                        | q                        |   |                        |                          |                          | <b>60.5</b> 70.7 | q                        | q                        |
| Province                 | 66.6             |                          |                          |   |                        |                          |                          | 66.6             |                          |                          |
| Percent of Passes        |                  |                          |                          |   |                        |                          |                          |                  |                          |                          |
| School                   | 79.3             |                          |                          |   |                        |                          |                          | 79.3             |                          |                          |
| District                 | 91.5             | q                        | q                        |   |                        |                          |                          | 91.5             | q                        | q                        |
| Province                 | 89.2             |                          |                          |   |                        |                          |                          | 89.2             |                          |                          |

Modification Time: 3:24:25PM

Modification Date: 11/29/2007

Source: Evaluation & Research

<sup>\*</sup> Data from the High School Certification System. The results from supplementary courses are not reflected in these results. All students obtaining a score of 48 or 49 on the final mark, were adjusted to 50 and are reflected in the Final Mark column.