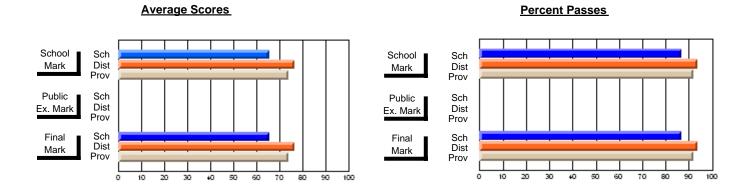

### District 3 - Nova Central

#178 - Phoenix Academy, Carmanville

**Subject: Social Studies** 

| # students in course: 31 | School<br>Mark | School<br>vs<br>District | School<br>vs<br>Province | Public<br>Exam<br>Mark | School<br>vs<br>District | School<br>vs<br>Province | Final<br>Mark | School<br>vs<br>District | School<br>vs<br>Province |
|--------------------------|----------------|--------------------------|--------------------------|------------------------|--------------------------|--------------------------|---------------|--------------------------|--------------------------|
| Average Score<br>School  | 63.4           |                          |                          |                        |                          |                          | 63.4          |                          |                          |
| District                 | 68.6           | q                        | q                        |                        |                          |                          | 68.6          | q                        | q                        |
| Province                 | 70.5           | •                        | ·                        |                        |                          |                          | 70.5          | ·                        |                          |
| Percent of Passes        |                |                          |                          |                        |                          |                          |               |                          |                          |
| School                   | 93.5           |                          |                          |                        |                          |                          | 93.5          |                          |                          |
| District                 | 88.7           | р                        | р                        |                        |                          |                          | 88.7          | р                        | р                        |
| Province                 | 91.3           |                          |                          |                        |                          |                          | 91.3          |                          |                          |