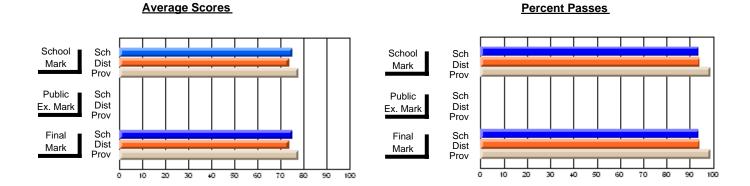

### District 3 - Nova Central

#178 - Phoenix Academy, Carmanville

**Subject: Family Studies** 

| Course: NUTRITION 3100   |                |                          |                          |                        |                          |                          |                                                |               |                          |                          |
|--------------------------|----------------|--------------------------|--------------------------|------------------------|--------------------------|--------------------------|------------------------------------------------|---------------|--------------------------|--------------------------|
| # students in course: 14 | School<br>Mark | School<br>vs<br>District | School<br>vs<br>Province | Public<br>Exam<br>Mark | School<br>vs<br>District | School<br>vs<br>Province |                                                | Final<br>Mark | School<br>vs<br>District | School<br>vs<br>Province |
| Average Score            |                |                          |                          |                        |                          |                          | <del>                                   </del> |               |                          |                          |
| School                   | 72.4           |                          |                          |                        |                          |                          |                                                | 72.4          |                          |                          |
| District                 | 77.2           | q                        | q                        |                        |                          |                          | '                                              | 77.2          | q                        | q                        |
| Province                 | 73.3           |                          |                          |                        |                          |                          | '                                              | 73.3          |                          |                          |
| Percent of Passes        |                |                          |                          |                        |                          |                          |                                                |               |                          |                          |
| School                   | 85.7           |                          |                          |                        |                          |                          |                                                | 85.7          |                          |                          |
| District                 | 95.9           | q                        | q                        |                        |                          |                          |                                                | 95.9          | q                        | q                        |
| Province                 | 91.4           |                          |                          |                        |                          |                          | ;                                              | 91.4          |                          |                          |