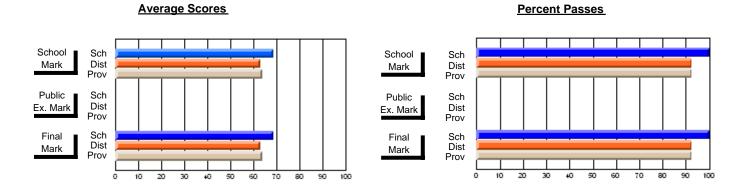

### District 3 - Nova Central

#178 - Phoenix Academy, Carmanville

**Subject: Social Studies** 

| # students in course: 31 | School<br>Mark | School<br>vs<br>District | School<br>vs<br>Province | Public<br>Exam<br>Mark | School<br>vs<br>District | School<br>vs<br>Province | Final<br>Mark | School<br>vs<br>District | School<br>vs<br>Province |
|--------------------------|----------------|--------------------------|--------------------------|------------------------|--------------------------|--------------------------|---------------|--------------------------|--------------------------|
| Average Score<br>School  | 63.4           |                          |                          |                        |                          |                          | 63.4          |                          |                          |
| District                 | 68.6           | q                        | q                        |                        |                          |                          | 68.6          | q                        | q                        |
| Province                 | 70.5           | •                        | ·                        |                        |                          |                          | 70.5          | ·                        |                          |
| Percent of Passes        |                |                          |                          |                        |                          |                          |               |                          |                          |
| School                   | 93.5           |                          |                          |                        |                          |                          | 93.5          |                          |                          |
| District                 | 88.7           | р                        | р                        |                        |                          |                          | 88.7          | р                        | р                        |
| Province                 | 91.3           |                          |                          |                        |                          |                          | 91.3          |                          |                          |