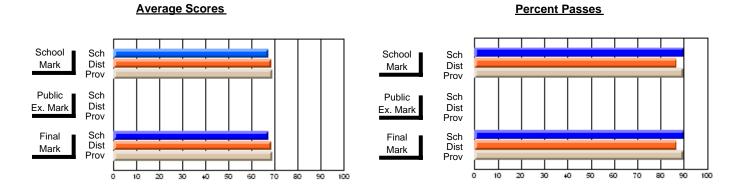

#### District 3 - Nova Central

#178 - Phoenix Academy, Carmanville

Subject: Art

School data has 5 or fewer students. Data Course: ART TECHNOLOGIES 1201 withheld for reasons of confidentiality. # students in course: 1 **Public** School School School School School School **School Exam** Final VS VS VS VS VS VS Mark Province Mark Mark District District Province District Province **Average Score** School District 73.7 73.7 р р р р Province 70.3 70.3 **Percent of Passes** School District 92.1 92.1 р р р р Province 89.7 89.7