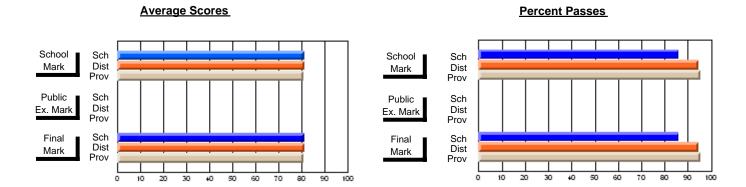

### District 3 - Nova Central

#178 - Phoenix Academy, Carmanville

**Subject: Physical Education** 

| # students in course: 22 | School | School   | School<br>vs | Public<br>Exam | School   | School<br>vs | Final | School   | School   |
|--------------------------|--------|----------|--------------|----------------|----------|--------------|-------|----------|----------|
| Average Score            | Mark   | District | Province     | Mark           | District | Province     | Mark  | District | Province |
| School                   | 81.4   |          |              |                |          |              | 81.4  |          |          |
| District                 | 81.2   | р        | р            |                |          |              | 81.2  | р        | р        |
| Province                 | 80.7   | •        | •            |                |          |              | 80.7  |          |          |
| Percent of Passes        |        |          |              |                |          |              |       |          |          |
| School                   | 100.0  |          |              |                |          |              | 100.0 |          |          |
| District                 | 94.4   | р        | р            |                |          |              | 94.4  | р        | р        |
| Province                 | 95.2   |          |              |                |          |              | 95.2  |          |          |