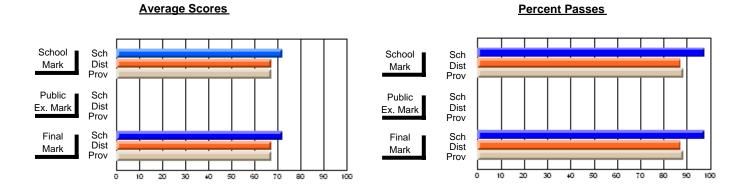

### District 3 - Nova Central

#178 - Phoenix Academy, Carmanville

Subject: French

| Course: FRENCH 2200      |                |                          |                          | ╝ |                        |                          |                          |     |               |                          |                          |
|--------------------------|----------------|--------------------------|--------------------------|---|------------------------|--------------------------|--------------------------|-----|---------------|--------------------------|--------------------------|
| # students in course: 13 | School<br>Mark | School<br>vs<br>District | School<br>vs<br>Province |   | Public<br>Exam<br>Mark | School<br>vs<br>District | School<br>vs<br>Province |     | Final<br>Mark | School<br>vs<br>District | School<br>vs<br>Province |
| Average Score            |                |                          |                          | L |                        |                          |                          |     |               |                          |                          |
| School                   | 60.2           |                          |                          |   |                        |                          |                          | - 6 | 60.2          |                          |                          |
| District                 | 71.6           | q                        | q                        |   |                        |                          |                          | 7   | 71.6          | q                        | q                        |
| Province                 | 70.7           |                          |                          |   |                        |                          |                          | 7   | 70.7          |                          |                          |
| Percent of Passes        |                |                          |                          |   |                        |                          |                          |     |               |                          |                          |
| School                   | 92.3           |                          |                          |   |                        |                          |                          |     | 92.3          |                          |                          |
| District                 | 93.0           | q                        | q                        |   |                        |                          |                          | (   | 93.0          | q                        | q                        |
| Province                 | 93.9           |                          |                          |   |                        |                          |                          | 9   | 93.9          |                          |                          |