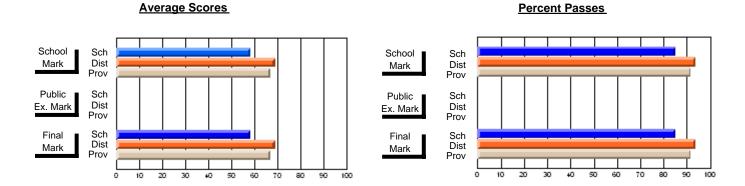

### District 3 - Nova Central

#178 - Phoenix Academy, Carmanville

Subject: French

| Course: FRENCH 2200      |                |                          |                          | ╝ |                        |                          |                          |     |               |                          |                          |
|--------------------------|----------------|--------------------------|--------------------------|---|------------------------|--------------------------|--------------------------|-----|---------------|--------------------------|--------------------------|
| # students in course: 13 | School<br>Mark | School<br>vs<br>District | School<br>vs<br>Province |   | Public<br>Exam<br>Mark | School<br>vs<br>District | School<br>vs<br>Province |     | Final<br>Mark | School<br>vs<br>District | School<br>vs<br>Province |
| Average Score            |                |                          |                          | L |                        |                          |                          |     |               |                          |                          |
| School                   | 60.2           |                          |                          |   |                        |                          |                          | - 6 | 60.2          |                          |                          |
| District                 | 71.6           | q                        | q                        |   |                        |                          |                          | 7   | 71.6          | q                        | q                        |
| Province                 | 70.7           |                          |                          |   |                        |                          |                          | 7   | 70.7          |                          |                          |
| Percent of Passes        |                |                          |                          |   |                        |                          |                          |     |               |                          |                          |
| School                   | 92.3           |                          |                          |   |                        |                          |                          |     | 92.3          |                          |                          |
| District                 | 93.0           | q                        | q                        |   |                        |                          |                          | (   | 93.0          | q                        | q                        |
| Province                 | 93.9           |                          |                          |   |                        |                          |                          | 9   | 93.9          |                          |                          |