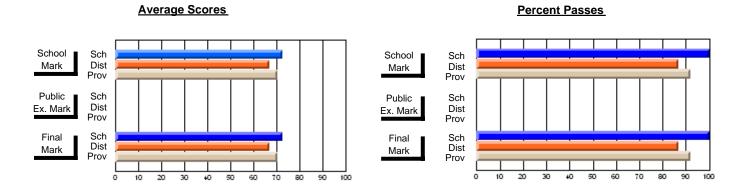

### District 3 - Nova Central

#178 - Phoenix Academy, Carmanville

Subject: French

| Course: FRENCH 3200      |                  |                          |                          |                        |                          |                          |   |                     |                          |                          |
|--------------------------|------------------|--------------------------|--------------------------|------------------------|--------------------------|--------------------------|---|---------------------|--------------------------|--------------------------|
| # students in course: 17 | School<br>Mark   | School<br>vs<br>District | School<br>vs<br>Province | Public<br>Exam<br>Mark | School<br>vs<br>District | School<br>vs<br>Province |   | Final<br>Mark       | School<br>vs<br>District | School<br>vs<br>Province |
| Average Score            | 70.4             |                          |                          | 64.0                   |                          |                          | - | CC F                |                          |                          |
| School<br>District       | <b>72.1</b> 72.7 | q                        | q                        | <b>61.2</b><br>68.2    | q                        | q                        |   | <b>66.5</b><br>70.5 | q                        | q                        |
| Province                 | 74.1             |                          | ·                        | 70.8                   | •                        |                          |   | 72.4                |                          | •                        |
| Percent of Passes        |                  |                          |                          |                        |                          |                          |   |                     |                          |                          |
| School                   | 100.0            |                          |                          | 94.1                   |                          |                          |   | 100.0               |                          |                          |
| District                 | 97.8             | р                        | р                        | 91.0                   | р                        | р                        |   | 95.5                | р                        | р                        |
| Province                 | 97.2             |                          |                          | 92.6                   |                          |                          |   | 96.2                |                          |                          |