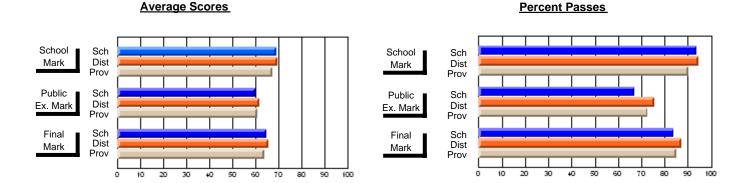

### District 3 - Nova Central

#178 - Phoenix Academy, Carmanville

**Subject: Family Studies** 

| Course: NUTRITION 3100   |                |                          |                          |                        |                          |                          |                                                |               |                          |                          |
|--------------------------|----------------|--------------------------|--------------------------|------------------------|--------------------------|--------------------------|------------------------------------------------|---------------|--------------------------|--------------------------|
| # students in course: 14 | School<br>Mark | School<br>vs<br>District | School<br>vs<br>Province | Public<br>Exam<br>Mark | School<br>vs<br>District | School<br>vs<br>Province |                                                | Final<br>Mark | School<br>vs<br>District | School<br>vs<br>Province |
| Average Score            |                |                          |                          |                        |                          |                          | <del>                                   </del> |               |                          |                          |
| School                   | 72.4           |                          |                          |                        |                          |                          |                                                | 72.4          |                          |                          |
| District                 | 77.2           | q                        | q                        |                        |                          |                          | '                                              | 77.2          | q                        | q                        |
| Province                 | 73.3           |                          |                          |                        |                          |                          | '                                              | 73.3          |                          |                          |
| Percent of Passes        |                |                          |                          |                        |                          |                          |                                                |               |                          |                          |
| School                   | 85.7           |                          |                          |                        |                          |                          |                                                | 85.7          |                          |                          |
| District                 | 95.9           | q                        | q                        |                        |                          |                          |                                                | 95.9          | q                        | q                        |
| Province                 | 91.4           |                          |                          |                        |                          |                          | ;                                              | 91.4          |                          |                          |