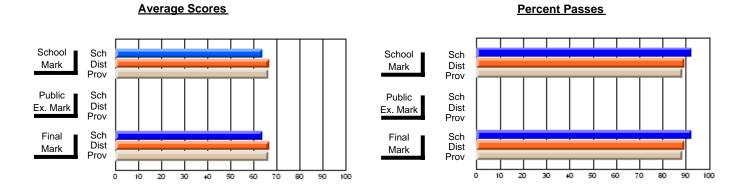

### District 3 - Nova Central

#178 - Phoenix Academy, Carmanville

**Subject: Enterprise Education** 

| Course: CONSUMER STUDIES | 1202             |                          |                          |   |                        |                          |                          |                  |                          |                          |
|--------------------------|------------------|--------------------------|--------------------------|---|------------------------|--------------------------|--------------------------|------------------|--------------------------|--------------------------|
| # students in course: 29 | School<br>Mark   | School<br>vs<br>District | School<br>vs<br>Province |   | Public<br>Exam<br>Mark | School<br>vs<br>District | School<br>vs<br>Province | Final<br>Mark    | School<br>vs<br>District | School<br>vs<br>Province |
| Average Score            |                  |                          |                          | + |                        |                          |                          | 00.5             |                          |                          |
| School<br>District       | <b>60.5</b> 70.7 | q                        | q                        |   |                        |                          |                          | <b>60.5</b> 70.7 | q                        | q                        |
| Province                 | 66.6             |                          |                          |   |                        |                          |                          | 66.6             |                          |                          |
| Percent of Passes        |                  |                          |                          |   |                        |                          |                          |                  |                          |                          |
| School                   | 79.3             |                          |                          |   |                        |                          |                          | 79.3             |                          |                          |
| District                 | 91.5             | q                        | q                        |   |                        |                          |                          | 91.5             | q                        | q                        |
| Province                 | 89.2             |                          |                          |   |                        |                          |                          | 89.2             |                          |                          |

Modification Time: 3:24:25PM

Modification Date: 11/29/2007

Source: Evaluation & Research

<sup>\*</sup> Data from the High School Certification System. The results from supplementary courses are not reflected in these results. All students obtaining a score of 48 or 49 on the final mark, were adjusted to 50 and are reflected in the Final Mark column.