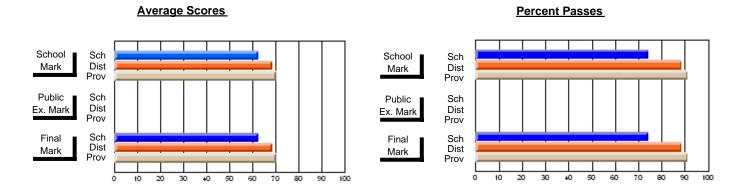

### District 3 - Nova Central

#178 - Phoenix Academy, Carmanville

**Subject: Enterprise Education** 

| Course: CONSUMER STUDIES | 1202             |                          |                          |   |                        |                          |                          |                  |                          |                          |
|--------------------------|------------------|--------------------------|--------------------------|---|------------------------|--------------------------|--------------------------|------------------|--------------------------|--------------------------|
| # students in course: 29 | School<br>Mark   | School<br>vs<br>District | School<br>vs<br>Province |   | Public<br>Exam<br>Mark | School<br>vs<br>District | School<br>vs<br>Province | Final<br>Mark    | School<br>vs<br>District | School<br>vs<br>Province |
| Average Score            |                  |                          |                          | + |                        |                          |                          | 00.5             |                          |                          |
| School<br>District       | <b>60.5</b> 70.7 | q                        | q                        |   |                        |                          |                          | <b>60.5</b> 70.7 | q                        | q                        |
| Province                 | 66.6             |                          |                          |   |                        |                          |                          | 66.6             |                          |                          |
| Percent of Passes        |                  |                          |                          |   |                        |                          |                          |                  |                          |                          |
| School                   | 79.3             |                          |                          |   |                        |                          |                          | 79.3             |                          |                          |
| District                 | 91.5             | q                        | q                        |   |                        |                          |                          | 91.5             | q                        | q                        |
| Province                 | 89.2             |                          |                          |   |                        |                          |                          | 89.2             |                          |                          |

Modification Time: 3:24:25PM

Modification Date: 11/29/2007

Source: Evaluation & Research

<sup>\*</sup> Data from the High School Certification System. The results from supplementary courses are not reflected in these results. All students obtaining a score of 48 or 49 on the final mark, were adjusted to 50 and are reflected in the Final Mark column.