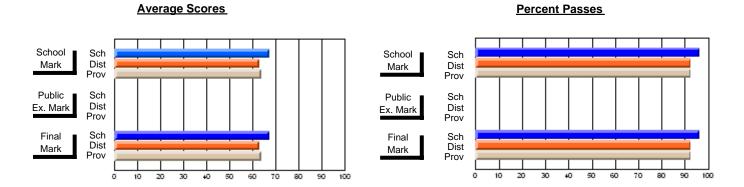

### District 3 - Nova Central

#178 - Phoenix Academy, Carmanville

**Subject: Family Studies** 

| Course: NUTRITION 3100   |                |                          |                          |                        |                          |                          |                                                |               |                          |                          |
|--------------------------|----------------|--------------------------|--------------------------|------------------------|--------------------------|--------------------------|------------------------------------------------|---------------|--------------------------|--------------------------|
| # students in course: 14 | School<br>Mark | School<br>vs<br>District | School<br>vs<br>Province | Public<br>Exam<br>Mark | School<br>vs<br>District | School<br>vs<br>Province |                                                | Final<br>Mark | School<br>vs<br>District | School<br>vs<br>Province |
| Average Score            |                |                          |                          |                        |                          |                          | <del>                                   </del> |               |                          |                          |
| School                   | 72.4           |                          |                          |                        |                          |                          |                                                | 72.4          |                          |                          |
| District                 | 77.2           | q                        | q                        |                        |                          |                          | '                                              | 77.2          | q                        | q                        |
| Province                 | 73.3           |                          |                          |                        |                          |                          | '                                              | 73.3          |                          |                          |
| Percent of Passes        |                |                          |                          |                        |                          |                          |                                                |               |                          |                          |
| School                   | 85.7           |                          |                          |                        |                          |                          |                                                | 85.7          |                          |                          |
| District                 | 95.9           | q                        | q                        |                        |                          |                          |                                                | 95.9          | q                        | q                        |
| Province                 | 91.4           |                          |                          |                        |                          |                          | ;                                              | 91.4          |                          |                          |

Modification Time: 3:24:25PM

Modification Date: 11/29/2007

Source: Evaluation & Research

<sup>\*</sup> Data from the High School Certification System. The results from supplementary courses are not reflected in these results. All students obtaining a score of 48 or 49 on the final mark, were adjusted to 50 and are reflected in the Final Mark column.