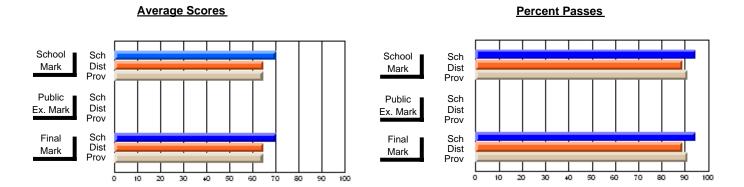

### District 3 - Nova Central

#178 - Phoenix Academy, Carmanville

**Subject: Enterprise Education** 

| Course: CONSUMER STUDIES | 1202             |                          |                          |   |                        |                          |                          |                  |                          |                          |
|--------------------------|------------------|--------------------------|--------------------------|---|------------------------|--------------------------|--------------------------|------------------|--------------------------|--------------------------|
| # students in course: 29 | School<br>Mark   | School<br>vs<br>District | School<br>vs<br>Province |   | Public<br>Exam<br>Mark | School<br>vs<br>District | School<br>vs<br>Province | Final<br>Mark    | School<br>vs<br>District | School<br>vs<br>Province |
| Average Score            |                  |                          |                          | + |                        |                          |                          | 00.5             |                          |                          |
| School<br>District       | <b>60.5</b> 70.7 | q                        | q                        |   |                        |                          |                          | <b>60.5</b> 70.7 | q                        | q                        |
| Province                 | 66.6             |                          |                          |   |                        |                          |                          | 66.6             |                          |                          |
| Percent of Passes        |                  |                          |                          |   |                        |                          |                          |                  |                          |                          |
| School                   | 79.3             |                          |                          |   |                        |                          |                          | 79.3             |                          |                          |
| District                 | 91.5             | q                        | q                        |   |                        |                          |                          | 91.5             | q                        | q                        |
| Province                 | 89.2             |                          |                          |   |                        |                          |                          | 89.2             |                          |                          |