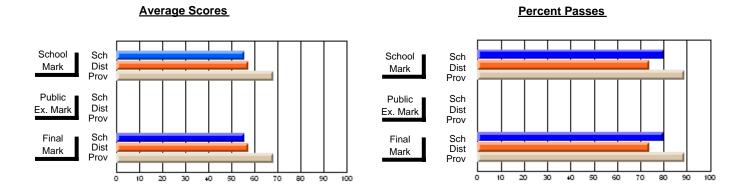

### District 3 - Nova Central

#178 - Phoenix Academy, Carmanville

Subject: French

| Course: FRENCH 2200      |                |                          |                          | ╝ |                        |                          |                          |     |               |                          |                          |
|--------------------------|----------------|--------------------------|--------------------------|---|------------------------|--------------------------|--------------------------|-----|---------------|--------------------------|--------------------------|
| # students in course: 13 | School<br>Mark | School<br>vs<br>District | School<br>vs<br>Province |   | Public<br>Exam<br>Mark | School<br>vs<br>District | School<br>vs<br>Province |     | Final<br>Mark | School<br>vs<br>District | School<br>vs<br>Province |
| Average Score            |                |                          |                          | L |                        |                          |                          |     |               |                          |                          |
| School                   | 60.2           |                          |                          |   |                        |                          |                          | - 6 | 60.2          |                          |                          |
| District                 | 71.6           | q                        | q                        |   |                        |                          |                          | 7   | 71.6          | q                        | q                        |
| Province                 | 70.7           |                          |                          |   |                        |                          |                          | 7   | 70.7          |                          |                          |
| Percent of Passes        |                |                          |                          |   |                        |                          |                          |     |               |                          |                          |
| School                   | 92.3           |                          |                          |   |                        |                          |                          |     | 92.3          |                          |                          |
| District                 | 93.0           | q                        | q                        |   |                        |                          |                          | (   | 93.0          | q                        | q                        |
| Province                 | 93.9           |                          |                          |   |                        |                          |                          | 9   | 93.9          |                          |                          |

#### **Average Scores Percent Passes** School Sch School Sch Dist Mark Dist Mark Prov Prov Public Sch Public Sch Dist Ex. Mark Dist Ex. Mark Prov Prov Sch Dist Prov Sch Dist Final Final Mark Mark Prov 80 90 10 20 30 40 50 60 70