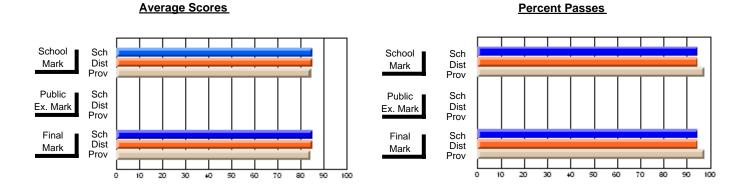

### District 3 - Nova Central

#178 - Phoenix Academy, Carmanville

**Subject: Mathematics** 

| Course: MATHEMATICS 2205 |                |                          | <u> </u>                 |   |                        |                          | School data has 5 or fewer students. Data withheld for reasons of confidentiality. |               |                          |                          |  |
|--------------------------|----------------|--------------------------|--------------------------|---|------------------------|--------------------------|------------------------------------------------------------------------------------|---------------|--------------------------|--------------------------|--|
| # students in course: 3  | School<br>Mark | School<br>vs<br>District | School<br>vs<br>Province |   | Public<br>Exam<br>Mark | School<br>vs<br>District | School<br>vs<br>Province                                                           | Final<br>Mark | School<br>vs<br>District | School<br>vs<br>Province |  |
| Average Score            |                |                          |                          | H |                        |                          |                                                                                    |               |                          |                          |  |
| School<br>District       | 80.1           | _                        | _                        |   |                        |                          |                                                                                    | 80.1          |                          | _                        |  |
| Province                 | 78.6           | q                        | q                        |   |                        |                          |                                                                                    | 78.6          | q                        | q                        |  |
| Percent of Passes        |                |                          |                          |   |                        |                          |                                                                                    |               |                          |                          |  |
| School                   |                |                          |                          |   |                        |                          |                                                                                    |               |                          |                          |  |
| District                 | 99.6           | р                        | р                        |   |                        |                          |                                                                                    | 99.6          | р                        | р                        |  |
| Province                 | 99.3           |                          |                          |   |                        |                          |                                                                                    | 99.4          |                          |                          |  |

#### **Average Scores Percent Passes** School Sch School Sch Dist Prov Mark Dist Mark Prov Public Sch Public Sch Dist Ex. Mark Dist Ex. Mark Prov Sch Dist Prov Final Sch Final Dist Mark Mark 20 90 60

Modification Time: 3:24:25PM

Modification Date: 11/29/2007

Source: Evaluation & Research

Web Site: http://www.education.gov.nf.ca/sch\_rep/2006/Index.htm

<sup>\*</sup> Data from the High School Certification System. The results from supplementary courses are not reflected in these results. All students obtaining a score of 48 or 49 on the final mark, were adjusted to 50 and are reflected in the Final Mark column.