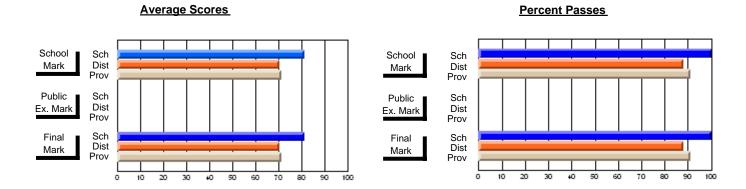

### District 3 - Nova Central

#178 - Phoenix Academy, Carmanville

Subject: French

| Course: FRENCH 3200      |                  |                          |                          |                        |                          |                          |   |                     |                          |                          |
|--------------------------|------------------|--------------------------|--------------------------|------------------------|--------------------------|--------------------------|---|---------------------|--------------------------|--------------------------|
| # students in course: 17 | School<br>Mark   | School<br>vs<br>District | School<br>vs<br>Province | Public<br>Exam<br>Mark | School<br>vs<br>District | School<br>vs<br>Province |   | Final<br>Mark       | School<br>vs<br>District | School<br>vs<br>Province |
| Average Score            | 70.4             |                          |                          | 64.0                   |                          |                          | - | CC F                |                          |                          |
| School<br>District       | <b>72.1</b> 72.7 | q                        | q                        | <b>61.2</b><br>68.2    | q                        | q                        |   | <b>66.5</b><br>70.5 | q                        | q                        |
| Province                 | 74.1             |                          | ·                        | 70.8                   | •                        |                          |   | 72.4                |                          | •                        |
| Percent of Passes        |                  |                          |                          |                        |                          |                          |   |                     |                          |                          |
| School                   | 100.0            |                          |                          | 94.1                   |                          |                          |   | 100.0               |                          |                          |
| District                 | 97.8             | р                        | р                        | 91.0                   | р                        | р                        |   | 95.5                | р                        | р                        |
| Province                 | 97.2             |                          |                          | 92.6                   |                          |                          |   | 96.2                |                          |                          |