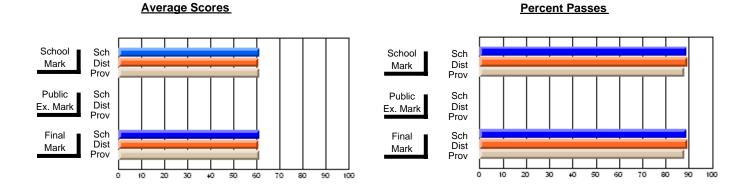

### District 3 - Nova Central

#178 - Phoenix Academy, Carmanville

**Subject: Mathematics** 

| Course: MATHEMATICS 1206 |                |                          |                          |                        |                          |                          |             |    |                          |
|--------------------------|----------------|--------------------------|--------------------------|------------------------|--------------------------|--------------------------|-------------|----|--------------------------|
| # students in course: 10 | School<br>Mark | School<br>vs<br>District | School<br>vs<br>Province | Public<br>Exam<br>Mark | School<br>vs<br>District | School<br>vs<br>Province | Fina<br>Mar | VS | School<br>vs<br>Province |
| Average Score            |                |                          |                          |                        |                          |                          |             |    |                          |
| School                   | 58.1           |                          |                          |                        |                          |                          | 58.1        |    |                          |
| District                 | 59.5           | q                        | q                        |                        |                          |                          | 59.5        | q  | q                        |
| Province                 | 60.3           |                          |                          |                        |                          |                          | 60.3        |    |                          |
| Percent of Passes        |                |                          |                          |                        |                          |                          |             |    |                          |
| School                   | 80.0           |                          |                          |                        |                          |                          | 80.0        |    |                          |
| District                 | 80.6           | q                        | q                        |                        |                          |                          | 80.6        | q  | q                        |
| Province                 | 81.7           |                          |                          |                        |                          |                          | 81.8        |    |                          |