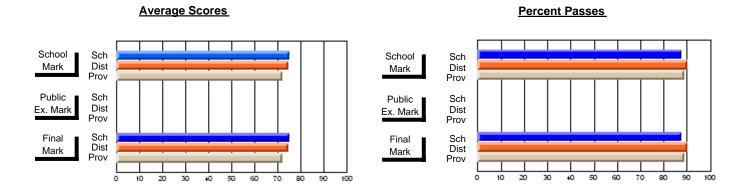

### District 3 - Nova Central

#178 - Phoenix Academy, Carmanville

**Subject: Technology Education** 

| Course: WOODWORKING 110 | )7             |                          |                          |   |                        |                          | School data withheld for |               |                          |                          |
|-------------------------|----------------|--------------------------|--------------------------|---|------------------------|--------------------------|--------------------------|---------------|--------------------------|--------------------------|
| # students in course: 2 | School<br>Mark | School<br>vs<br>District | School<br>vs<br>Province |   | Public<br>Exam<br>Mark | School<br>vs<br>District | School<br>vs<br>Province | Final<br>Mark | School<br>vs<br>District | School<br>vs<br>Province |
| Average Score           |                |                          |                          | F |                        |                          |                          |               |                          |                          |
| School<br>District      | 74.3           | q                        |                          |   |                        |                          |                          | 74.3          | q                        | G.                       |
| Province                | 76.6           | Ч                        | q                        |   |                        |                          |                          | 76.6          | Ч                        | q                        |
| Percent of Passes       |                |                          |                          |   |                        |                          |                          |               |                          |                          |
| School                  |                |                          |                          |   |                        |                          |                          |               |                          |                          |
| District                | 91.7           | р                        | р                        |   |                        |                          |                          | 91.7          | р                        | р                        |
| Province                | 96.2           |                          |                          |   |                        |                          |                          | 96.2          |                          |                          |

#### **Average Scores Percent Passes** School Sch School Sch Dist Prov Mark Dist Mark Prov Public Sch Public Sch Dist Ex. Mark Dist Ex. Mark Prov Sch Dist Prov Final Sch Final Dist Mark Mark 80 90

Modification Time: 3:24:25PM

Modification Date: 11/29/2007

Source: Evaluation & Research

<sup>\*</sup> Data from the High School Certification System. The results from supplementary courses are not reflected in these results. All students obtaining a score of 48 or 49 on the final mark, were adjusted to 50 and are reflected in the Final Mark column.