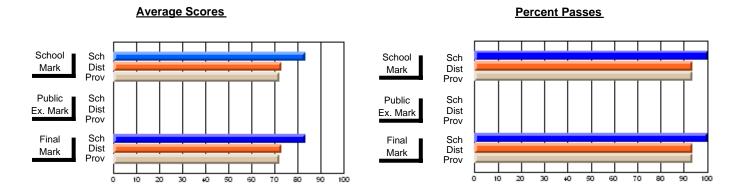

### District 3 - Nova Central

#178 - Phoenix Academy, Carmanville

Subject: French

| Course: FRENCH 2200      |                |                          |                          | ╝ |                        |                          |                          |     |               |                          |                          |
|--------------------------|----------------|--------------------------|--------------------------|---|------------------------|--------------------------|--------------------------|-----|---------------|--------------------------|--------------------------|
| # students in course: 13 | School<br>Mark | School<br>vs<br>District | School<br>vs<br>Province |   | Public<br>Exam<br>Mark | School<br>vs<br>District | School<br>vs<br>Province |     | Final<br>Mark | School<br>vs<br>District | School<br>vs<br>Province |
| Average Score            |                |                          |                          | L |                        |                          |                          |     |               |                          |                          |
| School                   | 60.2           |                          |                          |   |                        |                          |                          | - 6 | 60.2          |                          |                          |
| District                 | 71.6           | q                        | q                        |   |                        |                          |                          | 7   | 71.6          | q                        | q                        |
| Province                 | 70.7           |                          |                          |   |                        |                          |                          | 7   | 70.7          |                          |                          |
| Percent of Passes        |                |                          |                          |   |                        |                          |                          |     |               |                          |                          |
| School                   | 92.3           |                          |                          |   |                        |                          |                          |     | 92.3          |                          |                          |
| District                 | 93.0           | q                        | q                        |   |                        |                          |                          | (   | 93.0          | q                        | q                        |
| Province                 | 93.9           |                          |                          |   |                        |                          |                          | 9   | 93.9          |                          |                          |

Modification Time: 3:24:25PM

Modification Date: 11/29/2007

Source: Evaluation & Research

<sup>\*</sup> Data from the High School Certification System. The results from supplementary courses are not reflected in these results. All students obtaining a score of 48 or 49 on the final mark, were adjusted to 50 and are reflected in the Final Mark column.