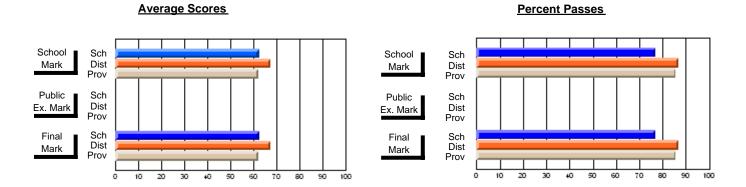

### District 3 - Nova Central

#178 - Phoenix Academy, Carmanville

**Subject: Mathematics** 

| Course: MATHEMATICS 2204 |                |                          |                          | ]                |                  | School data has 5 or fewer students. Data withheld for reasons of confidentiality. |               |                          |                          |  |
|--------------------------|----------------|--------------------------|--------------------------|------------------|------------------|------------------------------------------------------------------------------------|---------------|--------------------------|--------------------------|--|
| # students in course: 1  | School<br>Mark | School<br>vs<br>District | School<br>vs<br>Province | Pub<br>Exa<br>Ma | school School Vs | vs                                                                                 | Final<br>Mark | School<br>vs<br>District | School<br>vs<br>Province |  |
| Average Score<br>School  |                |                          |                          |                  |                  |                                                                                    |               |                          |                          |  |
| District                 | 62.8           | q                        | р                        |                  |                  |                                                                                    | 62.8          | р                        | р                        |  |
| Province                 | 61.0           | Р                        | Р                        |                  |                  |                                                                                    | 61.0          | Р                        | Р                        |  |
| Percent of Passes        |                |                          |                          |                  |                  |                                                                                    |               |                          |                          |  |
| School                   |                |                          |                          |                  |                  |                                                                                    |               |                          |                          |  |
| District                 | 87.3           | р                        | р                        |                  |                  |                                                                                    | 87.5          | р                        | р                        |  |
| Province                 | 83.9           |                          |                          |                  |                  |                                                                                    | 84.0          |                          |                          |  |

#### **Average Scores Percent Passes** School Sch School Sch Dist Prov Mark Dist Mark Prov Public Sch Public Sch Dist Ex. Mark Dist Ex. Mark Prov Sch Dist Prov Final Sch Final Dist Mark Mark 20 50 70 80 90 40 60