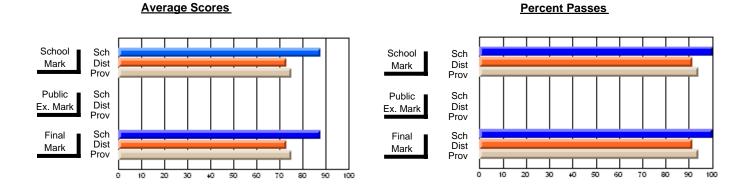

### District 3 - Nova Central

#178 - Phoenix Academy, Carmanville

**Subject: Enterprise Education** 

| Course: CONSUMER STUDIES | 1202             |                          |                          |   |                        |                          |                          |                  |                          |                          |
|--------------------------|------------------|--------------------------|--------------------------|---|------------------------|--------------------------|--------------------------|------------------|--------------------------|--------------------------|
| # students in course: 29 | School<br>Mark   | School<br>vs<br>District | School<br>vs<br>Province |   | Public<br>Exam<br>Mark | School<br>vs<br>District | School<br>vs<br>Province | Final<br>Mark    | School<br>vs<br>District | School<br>vs<br>Province |
| Average Score            |                  |                          |                          | + |                        |                          |                          | 00.5             |                          |                          |
| School<br>District       | <b>60.5</b> 70.7 | q                        | q                        |   |                        |                          |                          | <b>60.5</b> 70.7 | q                        | q                        |
| Province                 | 66.6             |                          |                          |   |                        |                          |                          | 66.6             |                          |                          |
| Percent of Passes        |                  |                          |                          |   |                        |                          |                          |                  |                          |                          |
| School                   | 79.3             |                          |                          |   |                        |                          |                          | 79.3             |                          |                          |
| District                 | 91.5             | q                        | q                        |   |                        |                          |                          | 91.5             | q                        | q                        |
| Province                 | 89.2             |                          |                          |   |                        |                          |                          | 89.2             |                          |                          |

Modification Time: 3:24:25PM

Modification Date: 11/29/2007

Source: Evaluation & Research

<sup>\*</sup> Data from the High School Certification System. The results from supplementary courses are not reflected in these results. All students obtaining a score of 48 or 49 on the final mark, were adjusted to 50 and are reflected in the Final Mark column.