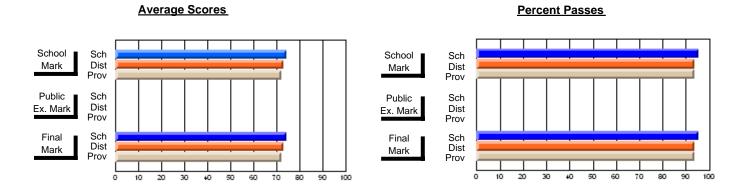

### District 3 - Nova Central

#178 - Phoenix Academy, Carmanville

**Subject: Religious Education** 

| # students in course: 26 | School<br>Mark | School<br>vs<br>District | School<br>vs<br>Province | Public<br>Exam<br>Mark | School<br>vs<br>District | School<br>vs<br>Province | Final<br>Mark | School<br>vs<br>District | School<br>vs<br>Province |
|--------------------------|----------------|--------------------------|--------------------------|------------------------|--------------------------|--------------------------|---------------|--------------------------|--------------------------|
| Average Score            |                | Diotriot                 | 1 10111100               | - Mark                 | Diotriot                 | TTOVITICE                |               | District                 | 1 TOVINOC                |
| School                   | 72.5           |                          |                          |                        |                          |                          | 72.5          |                          |                          |
| District                 | 76.8           | q                        | q                        |                        |                          |                          | 76.8          | q                        | q                        |
| Province                 | 73.1           |                          |                          |                        |                          |                          | 73.1          |                          |                          |
| Percent of Passes        |                |                          |                          |                        |                          |                          |               |                          |                          |
| School                   | 96.2           |                          |                          |                        |                          |                          | 96.2          |                          |                          |
| District                 | 99.1           | q                        | р                        |                        |                          |                          | 99.1          | q                        | р                        |
| Province                 | 89.7           |                          |                          |                        |                          |                          | 89.9          |                          |                          |