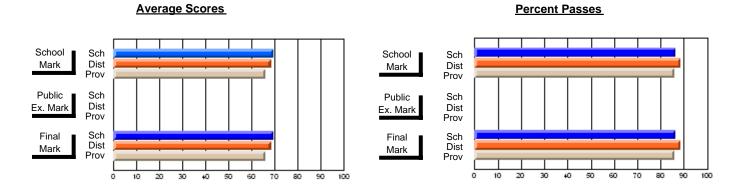

#### District 3 - Nova Central

#178 - Phoenix Academy, Carmanville

Subject: Art

School data has 5 or fewer students. Data Course: ART TECHNOLOGIES 1201 withheld for reasons of confidentiality. # students in course: 1 **Public** School School School School School School **School Exam** Final VS VS VS VS VS VS Mark Province Mark Mark District District Province District Province **Average Score** School District 73.7 73.7 р р р р Province 70.3 70.3 **Percent of Passes** School District 92.1 92.1 р р р р Province 89.7 89.7