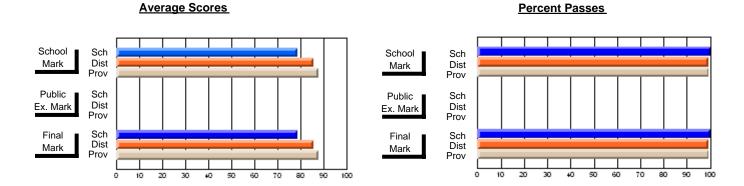

### District 3 - Nova Central

#178 - Phoenix Academy, Carmanville

Subject: French

| Course: FRENCH 2200      |                |                          |                          | ╝ |                        |                          |                          |     |               |                          |                          |
|--------------------------|----------------|--------------------------|--------------------------|---|------------------------|--------------------------|--------------------------|-----|---------------|--------------------------|--------------------------|
| # students in course: 13 | School<br>Mark | School<br>vs<br>District | School<br>vs<br>Province |   | Public<br>Exam<br>Mark | School<br>vs<br>District | School<br>vs<br>Province |     | Final<br>Mark | School<br>vs<br>District | School<br>vs<br>Province |
| Average Score            |                |                          |                          | L |                        |                          |                          |     |               |                          |                          |
| School                   | 60.2           |                          |                          |   |                        |                          |                          | - 6 | 60.2          |                          |                          |
| District                 | 71.6           | q                        | q                        |   |                        |                          |                          | 7   | 71.6          | q                        | q                        |
| Province                 | 70.7           |                          |                          |   |                        |                          |                          | 7   | 70.7          |                          |                          |
| Percent of Passes        |                |                          |                          |   |                        |                          |                          |     |               |                          |                          |
| School                   | 92.3           |                          |                          |   |                        |                          |                          |     | 92.3          |                          |                          |
| District                 | 93.0           | q                        | q                        |   |                        |                          |                          | (   | 93.0          | q                        | q                        |
| Province                 | 93.9           |                          |                          |   |                        |                          |                          | 9   | 93.9          |                          |                          |