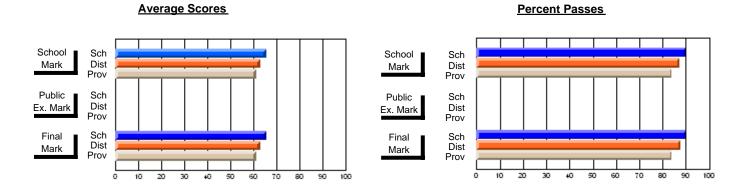

### District 3 - Nova Central

#178 - Phoenix Academy, Carmanville

**Subject: Family Studies** 

| Course: NUTRITION 3100   |                |                          |                          |                        |                          |                          |                                                |               |                          |                          |
|--------------------------|----------------|--------------------------|--------------------------|------------------------|--------------------------|--------------------------|------------------------------------------------|---------------|--------------------------|--------------------------|
| # students in course: 14 | School<br>Mark | School<br>vs<br>District | School<br>vs<br>Province | Public<br>Exam<br>Mark | School<br>vs<br>District | School<br>vs<br>Province |                                                | Final<br>Mark | School<br>vs<br>District | School<br>vs<br>Province |
| Average Score            |                |                          |                          |                        |                          |                          | <del>                                   </del> |               |                          |                          |
| School                   | 72.4           |                          |                          |                        |                          |                          |                                                | 72.4          |                          |                          |
| District                 | 77.2           | q                        | q                        |                        |                          |                          | '                                              | 77.2          | q                        | q                        |
| Province                 | 73.3           |                          |                          |                        |                          |                          | '                                              | 73.3          |                          |                          |
| Percent of Passes        |                |                          |                          |                        |                          |                          |                                                |               |                          |                          |
| School                   | 85.7           |                          |                          |                        |                          |                          |                                                | 85.7          |                          |                          |
| District                 | 95.9           | q                        | q                        |                        |                          |                          |                                                | 95.9          | q                        | q                        |
| Province                 | 91.4           |                          |                          |                        |                          |                          | ;                                              | 91.4          |                          |                          |

#### **Average Scores Percent Passes** School Sch School Sch Dist Prov Mark Dist Mark Prov Public Sch Public Sch Dist Ex. Mark Dist Ex. Mark Prov Sch Dist Prov Final Sch Final Dist Mark Mark Prov 20 30 80 90 40 50 60