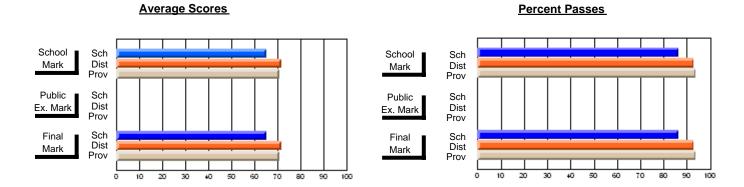

### District 3 - Nova Central

#178 - Phoenix Academy, Carmanville

Subject: French

| Course: FRENCH 2200      |                |                          |                          | ╝ |                        |                          |                          |     |               |                          |                          |
|--------------------------|----------------|--------------------------|--------------------------|---|------------------------|--------------------------|--------------------------|-----|---------------|--------------------------|--------------------------|
| # students in course: 13 | School<br>Mark | School<br>vs<br>District | School<br>vs<br>Province |   | Public<br>Exam<br>Mark | School<br>vs<br>District | School<br>vs<br>Province |     | Final<br>Mark | School<br>vs<br>District | School<br>vs<br>Province |
| Average Score            |                |                          |                          | L |                        |                          |                          |     |               |                          |                          |
| School                   | 60.2           |                          |                          |   |                        |                          |                          | - 6 | 60.2          |                          |                          |
| District                 | 71.6           | q                        | q                        |   |                        |                          |                          | 7   | 71.6          | q                        | q                        |
| Province                 | 70.7           |                          |                          |   |                        |                          |                          | 7   | 70.7          |                          |                          |
| Percent of Passes        |                |                          |                          |   |                        |                          |                          |     |               |                          |                          |
| School                   | 92.3           |                          |                          |   |                        |                          |                          |     | 92.3          |                          |                          |
| District                 | 93.0           | q                        | q                        |   |                        |                          |                          | (   | 93.0          | q                        | q                        |
| Province                 | 93.9           |                          |                          |   |                        |                          |                          | 9   | 93.9          |                          |                          |

Modification Time: 3:24:25PM

Modification Date: 11/29/2007

Source: Evaluation & Research

<sup>\*</sup> Data from the High School Certification System. The results from supplementary courses are not reflected in these results. All students obtaining a score of 48 or 49 on the final mark, were adjusted to 50 and are reflected in the Final Mark column.