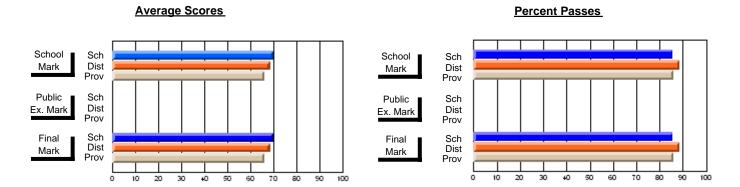

### District 3 - Nova Central

#178 - Phoenix Academy, Carmanville

Subject: French

| Course: FRENCH 2200      |                |                          |                          | ╝ |                        |                          |                          |     |               |                          |                          |
|--------------------------|----------------|--------------------------|--------------------------|---|------------------------|--------------------------|--------------------------|-----|---------------|--------------------------|--------------------------|
| # students in course: 13 | School<br>Mark | School<br>vs<br>District | School<br>vs<br>Province |   | Public<br>Exam<br>Mark | School<br>vs<br>District | School<br>vs<br>Province |     | Final<br>Mark | School<br>vs<br>District | School<br>vs<br>Province |
| Average Score            |                |                          |                          | L |                        |                          |                          |     |               |                          |                          |
| School                   | 60.2           |                          |                          |   |                        |                          |                          | - 6 | 60.2          |                          |                          |
| District                 | 71.6           | q                        | q                        |   |                        |                          |                          | 7   | 71.6          | q                        | q                        |
| Province                 | 70.7           |                          |                          |   |                        |                          |                          | 7   | 70.7          |                          |                          |
| Percent of Passes        |                |                          |                          |   |                        |                          |                          |     |               |                          |                          |
| School                   | 92.3           |                          |                          |   |                        |                          |                          |     | 92.3          |                          |                          |
| District                 | 93.0           | q                        | q                        |   |                        |                          |                          | (   | 93.0          | q                        | q                        |
| Province                 | 93.9           |                          |                          |   |                        |                          |                          | 9   | 93.9          |                          |                          |

Modification Time: 3:24:25PM

Modification Date: 11/29/2007

Source: Evaluation & Research

<sup>\*</sup> Data from the High School Certification System. The results from supplementary courses are not reflected in these results. All students obtaining a score of 48 or 49 on the final mark, were adjusted to 50 and are reflected in the Final Mark column.