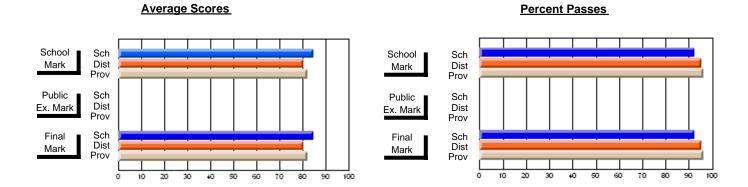

### District 3 - Nova Central

#178 - Phoenix Academy, Carmanville

**Subject: Mathematics** 

| Course: MATHEMATICS 2205 |                |                          | <u> </u>                 |   |                        |                          | School data has 5 or fewer students. Data withheld for reasons of confidentiality. |               |                          |                          |  |
|--------------------------|----------------|--------------------------|--------------------------|---|------------------------|--------------------------|------------------------------------------------------------------------------------|---------------|--------------------------|--------------------------|--|
| # students in course: 3  | School<br>Mark | School<br>vs<br>District | School<br>vs<br>Province |   | Public<br>Exam<br>Mark | School<br>vs<br>District | School<br>vs<br>Province                                                           | Final<br>Mark | School<br>vs<br>District | School<br>vs<br>Province |  |
| Average Score            |                |                          |                          | H |                        |                          |                                                                                    |               |                          |                          |  |
| School<br>District       | 80.1           | _                        | _                        |   |                        |                          |                                                                                    | 80.1          |                          | _                        |  |
| Province                 | 78.6           | q                        | q                        |   |                        |                          |                                                                                    | 78.6          | q                        | q                        |  |
| Percent of Passes        |                |                          |                          |   |                        |                          |                                                                                    |               |                          |                          |  |
| School                   |                |                          |                          |   |                        |                          |                                                                                    |               |                          |                          |  |
| District                 | 99.6           | р                        | р                        |   |                        |                          |                                                                                    | 99.6          | р                        | р                        |  |
| Province                 | 99.3           |                          |                          |   |                        |                          |                                                                                    | 99.4          |                          |                          |  |

#### **Average Scores Percent Passes** School Sch School Sch Dist Prov Mark Dist Mark Prov Public Sch Public Sch Dist Ex. Mark Dist Ex. Mark Prov Sch Dist Prov Final Sch Final Dist Mark Mark 20 90 60

Modification Time: 3:24:25PM

Modification Date: 11/29/2007

Source: Evaluation & Research

Web Site: http://www.education.gov.nf.ca/sch\_rep/2006/Index.htm

<sup>\*</sup> Data from the High School Certification System. The results from supplementary courses are not reflected in these results. All students obtaining a score of 48 or 49 on the final mark, were adjusted to 50 and are reflected in the Final Mark column.