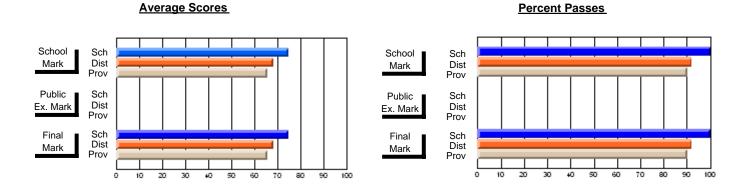

### District 3 - Nova Central

#178 - Phoenix Academy, Carmanville

**Subject: Social Studies** 

| Course: CANADIAN GEOGRAF       | PHY 1202       |                          |                          |          |                        |                          | School data has 5 or fewer students. Data withheld for reasons of confidentiality. |               |                          |                          |  |
|--------------------------------|----------------|--------------------------|--------------------------|----------|------------------------|--------------------------|------------------------------------------------------------------------------------|---------------|--------------------------|--------------------------|--|
| # students in course: 1        | School<br>Mark | School<br>vs<br>District | School<br>vs<br>Province |          | Public<br>Exam<br>Mark | School<br>vs<br>District | School<br>vs<br>Province                                                           | Final<br>Mark | School<br>vs<br>District | School<br>vs<br>Province |  |
| <u>Average Score</u><br>School |                |                          |                          | $\vdash$ |                        |                          |                                                                                    |               |                          |                          |  |
| District                       | 66.2           | q                        | р                        |          |                        |                          |                                                                                    | 66.2          | р                        | р                        |  |
| Province                       | 66.0           | -                        | F                        |          |                        |                          |                                                                                    | 66.0          | -                        | P                        |  |
| Percent of Passes              |                |                          |                          |          |                        |                          |                                                                                    |               |                          |                          |  |
| School                         |                |                          |                          |          |                        |                          |                                                                                    |               |                          |                          |  |
| District                       | 85.7           | р                        | р                        |          |                        |                          |                                                                                    | 85.8          | р                        | р                        |  |
| Province                       | 87.0           |                          |                          |          |                        |                          |                                                                                    | 87.1          |                          |                          |  |