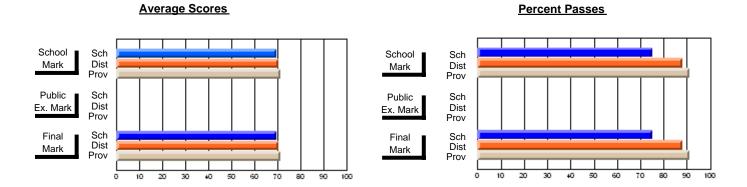

### District 3 - Nova Central

#178 - Phoenix Academy, Carmanville

**Subject: Social Studies** 

| # students in course: 31 | School<br>Mark | School<br>vs<br>District | School<br>vs<br>Province | Public<br>Exam<br>Mark | School<br>vs<br>District | School<br>vs<br>Province | Final<br>Mark | School<br>vs<br>District | School<br>vs<br>Province |
|--------------------------|----------------|--------------------------|--------------------------|------------------------|--------------------------|--------------------------|---------------|--------------------------|--------------------------|
| Average Score<br>School  | 63.4           |                          |                          |                        |                          |                          | 63.4          |                          |                          |
| District                 | 68.6           | q                        | q                        |                        |                          |                          | 68.6          | q                        | q                        |
| Province                 | 70.5           | •                        | ·                        |                        |                          |                          | 70.5          | ·                        |                          |
| Percent of Passes        |                |                          |                          |                        |                          |                          |               |                          |                          |
| School                   | 93.5           |                          |                          |                        |                          |                          | 93.5          |                          |                          |
| District                 | 88.7           | р                        | р                        |                        |                          |                          | 88.7          | р                        | р                        |
| Province                 | 91.3           |                          |                          |                        |                          |                          | 91.3          |                          |                          |

Modification Time: 3:24:25PM

Modification Date: 11/29/2007

Source: Evaluation & Research

<sup>\*</sup> Data from the High School Certification System. The results from supplementary courses are not reflected in these results. All students obtaining a score of 48 or 49 on the final mark, were adjusted to 50 and are reflected in the Final Mark column.