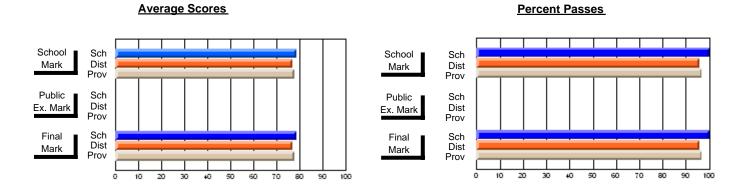

#### District 3 - Nova Central

#178 - Phoenix Academy, Carmanville

Subject: Art

School data has 5 or fewer students. Data Course: ART TECHNOLOGIES 1201 withheld for reasons of confidentiality. # students in course: 1 **Public** School School School School School School **School Exam** Final VS VS VS VS VS VS Mark Province Mark Mark District District Province District Province **Average Score** School District 73.7 73.7 р р р р Province 70.3 70.3 **Percent of Passes** School District 92.1 92.1 р р р р Province 89.7 89.7