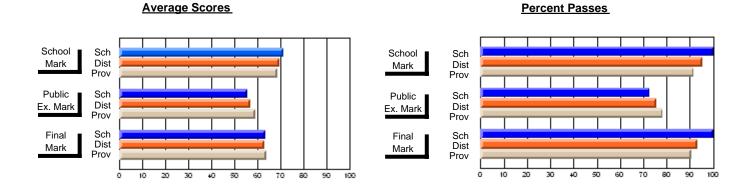

### District 3 - Nova Central

#178 - Phoenix Academy, Carmanville

Subject: French

| Course: FRENCH 3200      |                  |                          |                          |                        |                          |                          |   |                     |                          |                          |
|--------------------------|------------------|--------------------------|--------------------------|------------------------|--------------------------|--------------------------|---|---------------------|--------------------------|--------------------------|
| # students in course: 17 | School<br>Mark   | School<br>vs<br>District | School<br>vs<br>Province | Public<br>Exam<br>Mark | School<br>vs<br>District | School<br>vs<br>Province |   | Final<br>Mark       | School<br>vs<br>District | School<br>vs<br>Province |
| Average Score            | 70.4             |                          |                          | 64.0                   |                          |                          | - | CC F                |                          |                          |
| School<br>District       | <b>72.1</b> 72.7 | q                        | q                        | <b>61.2</b><br>68.2    | q                        | q                        |   | <b>66.5</b><br>70.5 | q                        | q                        |
| Province                 | 74.1             |                          | ·                        | 70.8                   | •                        |                          |   | 72.4                |                          | •                        |
| Percent of Passes        |                  |                          |                          |                        |                          |                          |   |                     |                          |                          |
| School                   | 100.0            |                          |                          | 94.1                   |                          |                          |   | 100.0               |                          |                          |
| District                 | 97.8             | р                        | р                        | 91.0                   | р                        | р                        |   | 95.5                | р                        | р                        |
| Province                 | 97.2             |                          |                          | 92.6                   |                          |                          |   | 96.2                |                          |                          |