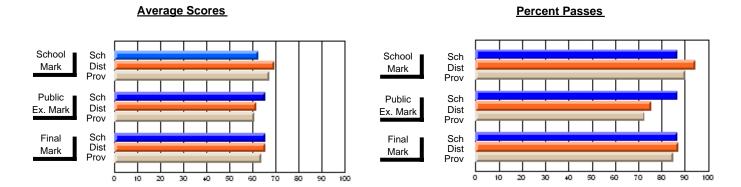

### District 3 - Nova Central

#178 - Phoenix Academy, Carmanville

**Subject: Mathematics** 

| # students in course: 22       | School<br>Mark | School<br>vs<br>District | School<br>vs<br>Province | Public<br>Exam<br>Mark | School<br>vs<br>District | School<br>vs<br>Province | Final<br>Mark | School<br>vs<br>District | School<br>vs<br>Province |
|--------------------------------|----------------|--------------------------|--------------------------|------------------------|--------------------------|--------------------------|---------------|--------------------------|--------------------------|
| <u>Average Score</u><br>School | 68.8           |                          |                          | 57.5                   |                          |                          | 60.7          |                          |                          |
| District                       | 64.9           | q                        | р                        | 66.2                   | q                        | q                        | 67.2          | q                        | q                        |
| Province                       | 64.3           |                          | -                        | 66.8                   | 7                        | 7                        | 67.3          | 7                        | 7                        |
| Percent of Passes              |                |                          |                          |                        |                          |                          |               |                          |                          |
| School                         | 95.5           |                          |                          | 72.7                   |                          |                          | 90.9          |                          |                          |
| District                       | 87.8           | р                        | р                        | 80.7                   | q                        | q                        | 87.3          | р                        | р                        |
| Province                       | 83.7           |                          |                          | 80.0                   |                          |                          | 84.6          |                          |                          |

Modification Time: 3:24:25PM

Modification Date: 11/29/2007

Source: Evaluation & Research

<sup>\*</sup> Data from the High School Certification System. The results from supplementary courses are not reflected in these results. All students obtaining a score of 48 or 49 on the final mark, were adjusted to 50 and are reflected in the Final Mark column.