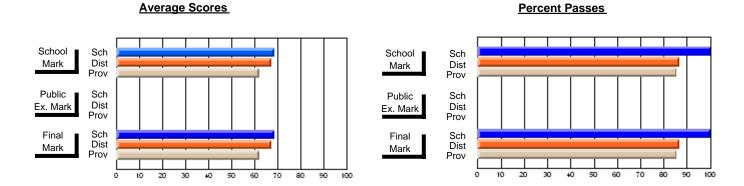

### District 3 - Nova Central

#178 - Phoenix Academy, Carmanville

**Subject: Enterprise Education** 

| Course: CONSUMER STUDIES | 1202             |                          |                          |   |                        |                          |                          |                  |                          |                          |
|--------------------------|------------------|--------------------------|--------------------------|---|------------------------|--------------------------|--------------------------|------------------|--------------------------|--------------------------|
| # students in course: 29 | School<br>Mark   | School<br>vs<br>District | School<br>vs<br>Province |   | Public<br>Exam<br>Mark | School<br>vs<br>District | School<br>vs<br>Province | Final<br>Mark    | School<br>vs<br>District | School<br>vs<br>Province |
| Average Score            |                  |                          |                          | + |                        |                          |                          | 00.5             |                          |                          |
| School<br>District       | <b>60.5</b> 70.7 | q                        | q                        |   |                        |                          |                          | <b>60.5</b> 70.7 | q                        | q                        |
| Province                 | 66.6             |                          |                          |   |                        |                          |                          | 66.6             |                          |                          |
| Percent of Passes        |                  |                          |                          |   |                        |                          |                          |                  |                          |                          |
| School                   | 79.3             |                          |                          |   |                        |                          |                          | 79.3             |                          |                          |
| District                 | 91.5             | q                        | q                        |   |                        |                          |                          | 91.5             | q                        | q                        |
| Province                 | 89.2             |                          |                          |   |                        |                          |                          | 89.2             |                          |                          |