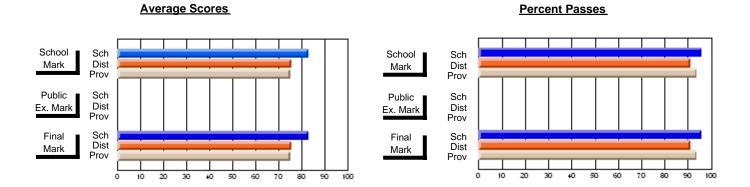

#### District 3 - Nova Central

#178 - Phoenix Academy, Carmanville

Subject: Art

School data has 5 or fewer students. Data Course: ART TECHNOLOGIES 1201 withheld for reasons of confidentiality. # students in course: 1 **Public** School School School School School School **School Exam** Final VS VS VS VS VS VS Mark Province Mark Mark District District Province District Province **Average Score** School District 73.7 73.7 р р р р Province 70.3 70.3 **Percent of Passes** School District 92.1 92.1 р р р р Province 89.7 89.7