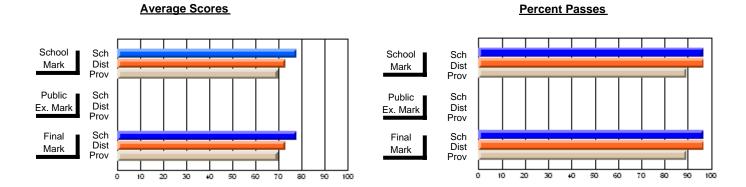

### District 3 - Nova Central

#178 - Phoenix Academy, Carmanville

**Subject: Technology Education** 

| Course: DESIGN AND FABRICA             | TION 1212                   |                          |                          |                        |                          |                          |                             |                          |                          |
|----------------------------------------|-----------------------------|--------------------------|--------------------------|------------------------|--------------------------|--------------------------|-----------------------------|--------------------------|--------------------------|
| # students in course: 19               | School<br>Mark              | School<br>vs<br>District | School<br>vs<br>Province | Public<br>Exam<br>Mark | School<br>vs<br>District | School<br>vs<br>Province | Final<br>Mark               | School<br>vs<br>District | School<br>vs<br>Province |
| Average Score School District Province | <b>74.9</b><br>74.1<br>71.6 | р                        | р                        |                        |                          |                          | <b>74.9</b><br>74.1<br>71.6 | р                        | р                        |
| Percent of Passes School               | 89.5                        |                          |                          |                        |                          |                          | 89.5                        |                          |                          |
| District<br>Province                   | 96.2<br>92.3                | q                        | q                        |                        |                          |                          | 96.2<br>92.3                | q                        | q                        |

#### **Average Scores Percent Passes** School Sch School Sch Dist Prov Mark Dist Mark Prov Public Sch Public Sch Dist Ex. Mark Dist Ex. Mark Prov Sch Dist Prov Sch Dist Final Final Mark Mark 30 80 90 20 40 50 60

Modification Time: 3:24:25PM

Modification Date: 11/29/2007

<sup>\*</sup> Data from the High School Certification System. The results from supplementary courses are not reflected in these results. All students obtaining a score of 48 or 49 on the final mark, were adjusted to 50 and are reflected in the Final Mark column.