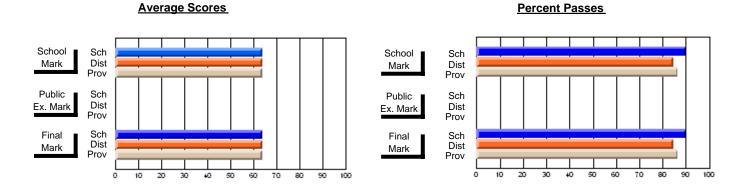

### District 3 - Nova Central

#178 - Phoenix Academy, Carmanville

**Subject: Mathematics** 

| Course: MATHEMATICS 1206 |                |                          |                          |                        |                          |                          |             |    |                          |
|--------------------------|----------------|--------------------------|--------------------------|------------------------|--------------------------|--------------------------|-------------|----|--------------------------|
| # students in course: 10 | School<br>Mark | School<br>vs<br>District | School<br>vs<br>Province | Public<br>Exam<br>Mark | School<br>vs<br>District | School<br>vs<br>Province | Fina<br>Mar | VS | School<br>vs<br>Province |
| Average Score            |                |                          |                          |                        |                          |                          |             |    |                          |
| School                   | 58.1           |                          |                          |                        |                          |                          | 58.1        |    |                          |
| District                 | 59.5           | q                        | q                        |                        |                          |                          | 59.5        | q  | q                        |
| Province                 | 60.3           |                          |                          |                        |                          |                          | 60.3        |    |                          |
| Percent of Passes        |                |                          |                          |                        |                          |                          |             |    |                          |
| School                   | 80.0           |                          |                          |                        |                          |                          | 80.0        |    |                          |
| District                 | 80.6           | q                        | q                        |                        |                          |                          | 80.6        | q  | q                        |
| Province                 | 81.7           |                          |                          |                        |                          |                          | 81.8        |    |                          |

Modification Time: 3:24:25PM

Modification Date: 11/29/2007

Source: Evaluation & Research

<sup>\*</sup> Data from the High School Certification System. The results from supplementary courses are not reflected in these results. All students obtaining a score of 48 or 49 on the final mark, were adjusted to 50 and are reflected in the Final Mark column.