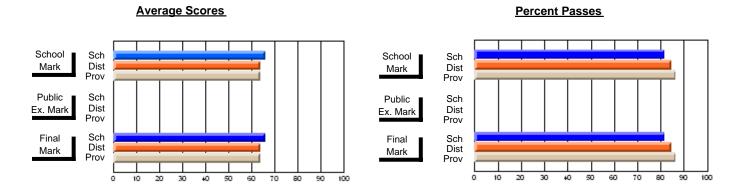

### District 3 - Nova Central

#178 - Phoenix Academy, Carmanville

**Subject: Family Studies** 

| Course: NUTRITION 3100   |                |                          |                          |                        |                          |                          |                                                |               |                          |                          |
|--------------------------|----------------|--------------------------|--------------------------|------------------------|--------------------------|--------------------------|------------------------------------------------|---------------|--------------------------|--------------------------|
| # students in course: 14 | School<br>Mark | School<br>vs<br>District | School<br>vs<br>Province | Public<br>Exam<br>Mark | School<br>vs<br>District | School<br>vs<br>Province |                                                | Final<br>Mark | School<br>vs<br>District | School<br>vs<br>Province |
| Average Score            |                |                          |                          |                        |                          |                          | <del>                                   </del> |               |                          |                          |
| School                   | 72.4           |                          |                          |                        |                          |                          |                                                | 72.4          |                          |                          |
| District                 | 77.2           | q                        | q                        |                        |                          |                          | '                                              | 77.2          | q                        | q                        |
| Province                 | 73.3           |                          |                          |                        |                          |                          | '                                              | 73.3          |                          |                          |
| Percent of Passes        |                |                          |                          |                        |                          |                          |                                                |               |                          |                          |
| School                   | 85.7           |                          |                          |                        |                          |                          |                                                | 85.7          |                          |                          |
| District                 | 95.9           | q                        | q                        |                        |                          |                          |                                                | 95.9          | q                        | q                        |
| Province                 | 91.4           |                          |                          |                        |                          |                          | ;                                              | 91.4          |                          |                          |