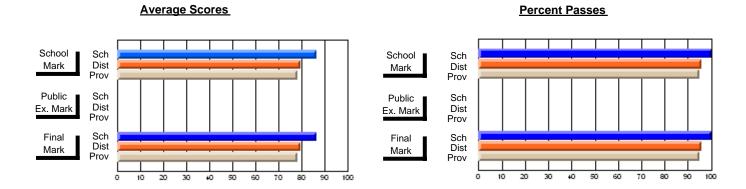

### District 3 - Nova Central

#178 - Phoenix Academy, Carmanville

**Subject: Mathematics** 

| Course: MATHEMATICS 2205 |                |                          | <u> </u>                 |   |                        |                          | School data has 5 or fewer students. Data withheld for reasons of confidentiality. |               |                          |                          |  |
|--------------------------|----------------|--------------------------|--------------------------|---|------------------------|--------------------------|------------------------------------------------------------------------------------|---------------|--------------------------|--------------------------|--|
| # students in course: 3  | School<br>Mark | School<br>vs<br>District | School<br>vs<br>Province |   | Public<br>Exam<br>Mark | School<br>vs<br>District | School<br>vs<br>Province                                                           | Final<br>Mark | School<br>vs<br>District | School<br>vs<br>Province |  |
| Average Score            |                |                          |                          | H |                        |                          |                                                                                    |               |                          |                          |  |
| School<br>District       | 80.1           | _                        | _                        |   |                        |                          |                                                                                    | 80.1          |                          | _                        |  |
| Province                 | 78.6           | q                        | q                        |   |                        |                          |                                                                                    | 78.6          | q                        | q                        |  |
| Percent of Passes        |                |                          |                          |   |                        |                          |                                                                                    |               |                          |                          |  |
| School                   |                |                          |                          |   |                        |                          |                                                                                    |               |                          |                          |  |
| District                 | 99.6           | р                        | р                        |   |                        |                          |                                                                                    | 99.6          | р                        | р                        |  |
| Province                 | 99.3           |                          |                          |   |                        |                          |                                                                                    | 99.4          |                          |                          |  |

#### **Average Scores Percent Passes** School Sch School Sch Dist Prov Mark Dist Mark Prov Public Sch Public Sch Dist Ex. Mark Dist Ex. Mark Prov Sch Dist Prov Final Sch Final Dist Mark Mark 20 90 60

Modification Time: 3:24:25PM

Modification Date: 11/29/2007

Source: Evaluation & Research

Web Site: http://www.education.gov.nf.ca/sch\_rep/2006/Index.htm

<sup>\*</sup> Data from the High School Certification System. The results from supplementary courses are not reflected in these results. All students obtaining a score of 48 or 49 on the final mark, were adjusted to 50 and are reflected in the Final Mark column.