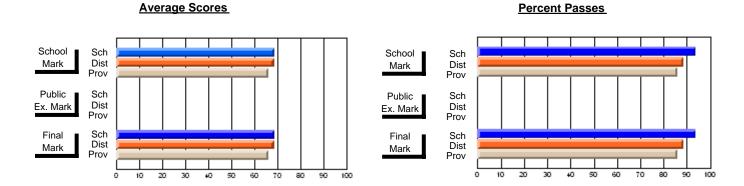

### District 3 - Nova Central

#178 - Phoenix Academy, Carmanville

Subject: French

| Course: FRENCH 3200      |                  |                          |                          |                        |                          |                          |   |                     |                          |                          |
|--------------------------|------------------|--------------------------|--------------------------|------------------------|--------------------------|--------------------------|---|---------------------|--------------------------|--------------------------|
| # students in course: 17 | School<br>Mark   | School<br>vs<br>District | School<br>vs<br>Province | Public<br>Exam<br>Mark | School<br>vs<br>District | School<br>vs<br>Province |   | Final<br>Mark       | School<br>vs<br>District | School<br>vs<br>Province |
| Average Score            | 70.4             |                          |                          | 64.0                   |                          |                          | - | CC F                |                          |                          |
| School<br>District       | <b>72.1</b> 72.7 | q                        | q                        | <b>61.2</b><br>68.2    | q                        | q                        |   | <b>66.5</b><br>70.5 | q                        | q                        |
| Province                 | 74.1             |                          | ·                        | 70.8                   | •                        |                          |   | 72.4                |                          | •                        |
| Percent of Passes        |                  |                          |                          |                        |                          |                          |   |                     |                          |                          |
| School                   | 100.0            |                          |                          | 94.1                   |                          |                          |   | 100.0               |                          |                          |
| District                 | 97.8             | р                        | р                        | 91.0                   | р                        | р                        |   | 95.5                | р                        | р                        |
| Province                 | 97.2             |                          |                          | 92.6                   |                          |                          |   | 96.2                |                          |                          |

Modification Time: 3:24:25PM

Modification Date: 11/29/2007

Source: Evaluation & Research

<sup>\*</sup> Data from the High School Certification System. The results from supplementary courses are not reflected in these results. All students obtaining a score of 48 or 49 on the final mark, were adjusted to 50 and are reflected in the Final Mark column.