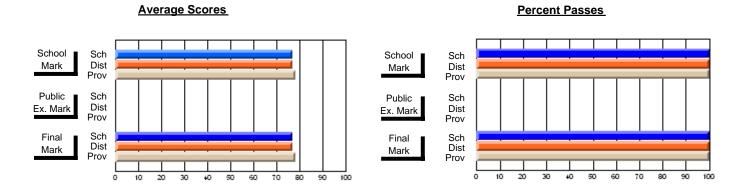

### District 3 - Nova Central

#178 - Phoenix Academy, Carmanville

**Subject: Enterprise Education** 

| Course: CONSUMER STUDIES | 1202             |                          |                          |   |                        |                          |                          |                  |                          |                          |
|--------------------------|------------------|--------------------------|--------------------------|---|------------------------|--------------------------|--------------------------|------------------|--------------------------|--------------------------|
| # students in course: 29 | School<br>Mark   | School<br>vs<br>District | School<br>vs<br>Province |   | Public<br>Exam<br>Mark | School<br>vs<br>District | School<br>vs<br>Province | Final<br>Mark    | School<br>vs<br>District | School<br>vs<br>Province |
| Average Score            |                  |                          |                          | + |                        |                          |                          | 00.5             |                          |                          |
| School<br>District       | <b>60.5</b> 70.7 | q                        | q                        |   |                        |                          |                          | <b>60.5</b> 70.7 | q                        | q                        |
| Province                 | 66.6             |                          |                          |   |                        |                          |                          | 66.6             |                          |                          |
| Percent of Passes        |                  |                          |                          |   |                        |                          |                          |                  |                          |                          |
| School                   | 79.3             |                          |                          |   |                        |                          |                          | 79.3             |                          |                          |
| District                 | 91.5             | q                        | q                        |   |                        |                          |                          | 91.5             | q                        | q                        |
| Province                 | 89.2             |                          |                          |   |                        |                          |                          | 89.2             |                          |                          |