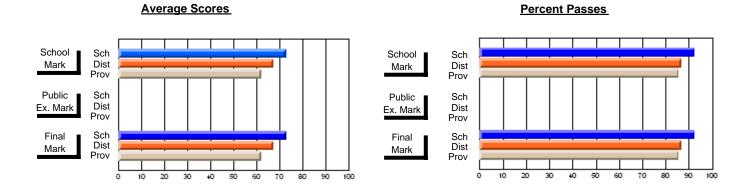

### District 3 - Nova Central

#178 - Phoenix Academy, Carmanville

Subject: French

| Course: FRENCH 3200      |                  |                          |                          |                        |                          |                          |   |                     |                          |                          |
|--------------------------|------------------|--------------------------|--------------------------|------------------------|--------------------------|--------------------------|---|---------------------|--------------------------|--------------------------|
| # students in course: 17 | School<br>Mark   | School<br>vs<br>District | School<br>vs<br>Province | Public<br>Exam<br>Mark | School<br>vs<br>District | School<br>vs<br>Province |   | Final<br>Mark       | School<br>vs<br>District | School<br>vs<br>Province |
| Average Score            | 70.4             |                          |                          | 64.0                   |                          |                          | - | CC F                |                          |                          |
| School<br>District       | <b>72.1</b> 72.7 | q                        | q                        | <b>61.2</b><br>68.2    | q                        | q                        |   | <b>66.5</b><br>70.5 | q                        | q                        |
| Province                 | 74.1             |                          | ·                        | 70.8                   | •                        |                          |   | 72.4                |                          | •                        |
| Percent of Passes        |                  |                          |                          |                        |                          |                          |   |                     |                          |                          |
| School                   | 100.0            |                          |                          | 94.1                   |                          |                          |   | 100.0               |                          |                          |
| District                 | 97.8             | р                        | р                        | 91.0                   | р                        | р                        |   | 95.5                | р                        | р                        |
| Province                 | 97.2             |                          |                          | 92.6                   |                          |                          |   | 96.2                |                          |                          |