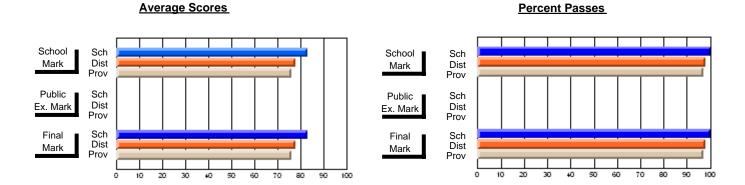

### District 3 - Nova Central

#178 - Phoenix Academy, Carmanville

**Subject: Mathematics** 

| Course: MATHEMATICS 2205 |                |                          | <u> </u>                 |   |                        |                          | School data has 5 or fewer students. Data withheld for reasons of confidentiality. |               |                          |                          |  |
|--------------------------|----------------|--------------------------|--------------------------|---|------------------------|--------------------------|------------------------------------------------------------------------------------|---------------|--------------------------|--------------------------|--|
| # students in course: 3  | School<br>Mark | School<br>vs<br>District | School<br>vs<br>Province |   | Public<br>Exam<br>Mark | School<br>vs<br>District | School<br>vs<br>Province                                                           | Final<br>Mark | School<br>vs<br>District | School<br>vs<br>Province |  |
| Average Score            |                |                          |                          | H |                        |                          |                                                                                    |               |                          |                          |  |
| School<br>District       | 80.1           | _                        | _                        |   |                        |                          |                                                                                    | 80.1          |                          | _                        |  |
| Province                 | 78.6           | q                        | q                        |   |                        |                          |                                                                                    | 78.6          | q                        | q                        |  |
| Percent of Passes        |                |                          |                          |   |                        |                          |                                                                                    |               |                          |                          |  |
| School                   |                |                          |                          |   |                        |                          |                                                                                    |               |                          |                          |  |
| District                 | 99.6           | р                        | р                        |   |                        |                          |                                                                                    | 99.6          | р                        | р                        |  |
| Province                 | 99.3           |                          |                          |   |                        |                          |                                                                                    | 99.4          |                          |                          |  |

Modification Date: 11/29/2007

Source: Evaluation & Research

Web Site: http://www.education.gov.nf.ca/sch\_rep/2006/Index.htm

<sup>\*</sup> Data from the High School Certification System. The results from supplementary courses are not reflected in these results. All students obtaining a score of 48 or 49 on the final mark, were adjusted to 50 and are reflected in the Final Mark column.