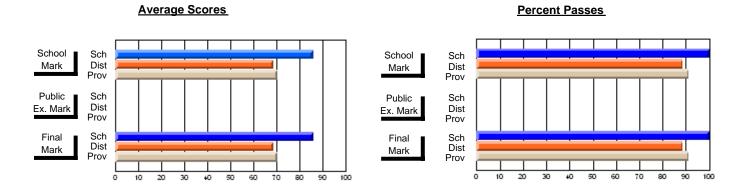

#### District 3 - Nova Central

#178 - Phoenix Academy, Carmanville

**Subject: Mathematics** 

School data has 5 or fewer students. Data Course: MATHEMATICS 3205 withheld for reasons of confidentiality. # students in course: 2 **Public** School School School School School School **School Exam** Final vs VS VS VS VS vs Mark Province Mark Mark District District Province District Province **Average Score** School District 78.4 69.3 73.4 р р р р Province 79.1 73.6 76.4 **Percent of Passes** School District 97.1 86.1 93.8 р р р р р р Province 98.7 88.9 96.3

#### **Average Scores Percent Passes** School Sch School Sch Dist Mark Dist Mark Prov Prov Public Sch Public Sch Ex. Mark Dist Dist Ex. Mark Prov Prov Final Sch Final Sch Dist Dist Mark Mark Prov Prov 10 20 50 60 70 80 90

Modification Time: 3:24:25PM

Modification Date: 11/29/2007

Source: Evaluation & Research

<sup>\*</sup> Data from the High School Certification System. The results from supplementary courses are not reflected in these results. All students obtaining a score of 48 or 49 on the final mark, were adjusted to 50 and are reflected in the Final Mark column.