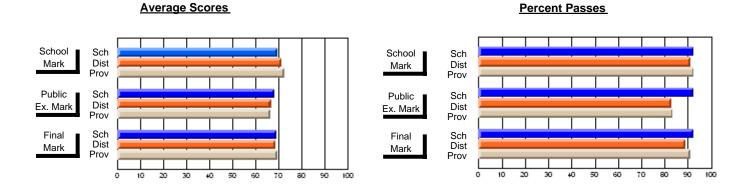

### District 3 - Nova Central

#178 - Phoenix Academy, Carmanville

**Subject: Technology Education** 

| Course: SKILLED TRADES 12      | 11             |                          |                          |   |                        |                          |                          |               |    |                          |
|--------------------------------|----------------|--------------------------|--------------------------|---|------------------------|--------------------------|--------------------------|---------------|----|--------------------------|
| # students in course: 9        | School<br>Mark | School<br>vs<br>District | School<br>vs<br>Province |   | Public<br>Exam<br>Mark | School<br>vs<br>District | School<br>vs<br>Province | Final<br>Mark | VS | School<br>vs<br>Province |
| <u>Average Score</u><br>School | 73.3           |                          |                          | ŀ |                        |                          |                          | 73.3          |    |                          |
| District                       | 70.4           | р                        | р                        |   |                        |                          |                          | 70.4          | р  | р                        |
| Province                       | 70.3           |                          | -                        |   |                        |                          |                          | 70.3          | -  | F                        |
| Percent of Passes              |                |                          |                          |   |                        |                          |                          |               |    |                          |
| School                         | 100.0          |                          |                          |   |                        |                          |                          | 100.0         |    |                          |
| District                       | 92.5           | р                        | р                        |   |                        |                          |                          | 92.5          | р  | р                        |
| Province                       | 92.1           |                          |                          |   |                        |                          |                          | 92.1          |    |                          |