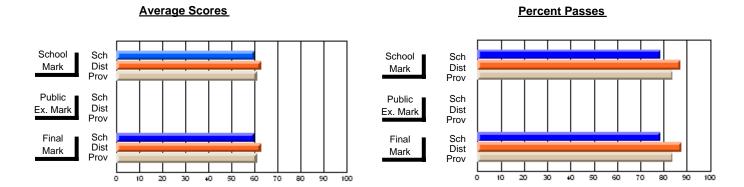

### District 3 - Nova Central

#178 - Phoenix Academy, Carmanville

**Subject: Social Studies** 

| Course: CANADIAN GEOGRAF       | PHY 1202       |                          |                          |          |                        |                          | School data has 5 or fewer students. Data withheld for reasons of confidentiality. |               |                          |                          |  |
|--------------------------------|----------------|--------------------------|--------------------------|----------|------------------------|--------------------------|------------------------------------------------------------------------------------|---------------|--------------------------|--------------------------|--|
| # students in course: 1        | School<br>Mark | School<br>vs<br>District | School<br>vs<br>Province |          | Public<br>Exam<br>Mark | School<br>vs<br>District | School<br>vs<br>Province                                                           | Final<br>Mark | School<br>vs<br>District | School<br>vs<br>Province |  |
| <u>Average Score</u><br>School |                |                          |                          | $\vdash$ |                        |                          |                                                                                    |               |                          |                          |  |
| District                       | 66.2           | q                        | р                        |          |                        |                          |                                                                                    | 66.2          | р                        | р                        |  |
| Province                       | 66.0           | -                        | F                        |          |                        |                          |                                                                                    | 66.0          | -                        | P                        |  |
| Percent of Passes              |                |                          |                          |          |                        |                          |                                                                                    |               |                          |                          |  |
| School                         |                |                          |                          |          |                        |                          |                                                                                    |               |                          |                          |  |
| District                       | 85.7           | р                        | р                        |          |                        |                          |                                                                                    | 85.8          | р                        | р                        |  |
| Province                       | 87.0           |                          |                          |          |                        |                          |                                                                                    | 87.1          |                          |                          |  |

Modification Date: 11/29/2007

Source: Evaluation & Research

<sup>\*</sup> Data from the High School Certification System. The results from supplementary courses are not reflected in these results. All students obtaining a score of 48 or 49 on the final mark, were adjusted to 50 and are reflected in the Final Mark column.