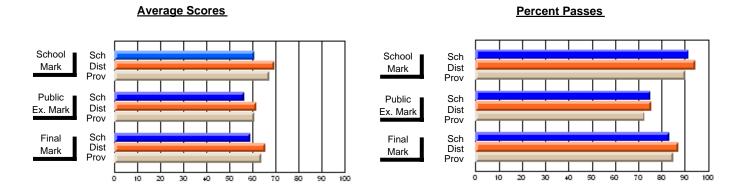

### District 3 - Nova Central

#178 - Phoenix Academy, Carmanville

**Subject: Family Studies** 

| Course: NUTRITION 3100   |                |                          |                          |                        |                          |                          |                                                |               |                          |                          |
|--------------------------|----------------|--------------------------|--------------------------|------------------------|--------------------------|--------------------------|------------------------------------------------|---------------|--------------------------|--------------------------|
| # students in course: 14 | School<br>Mark | School<br>vs<br>District | School<br>vs<br>Province | Public<br>Exam<br>Mark | School<br>vs<br>District | School<br>vs<br>Province |                                                | Final<br>Mark | School<br>vs<br>District | School<br>vs<br>Province |
| Average Score            |                |                          |                          |                        |                          |                          | <del>                                   </del> |               |                          |                          |
| School                   | 72.4           |                          |                          |                        |                          |                          |                                                | 72.4          |                          |                          |
| District                 | 77.2           | q                        | q                        |                        |                          |                          | '                                              | 77.2          | q                        | q                        |
| Province                 | 73.3           |                          |                          |                        |                          |                          | '                                              | 73.3          |                          |                          |
| Percent of Passes        |                |                          |                          |                        |                          |                          |                                                |               |                          |                          |
| School                   | 85.7           |                          |                          |                        |                          |                          |                                                | 85.7          |                          |                          |
| District                 | 95.9           | q                        | q                        |                        |                          |                          |                                                | 95.9          | q                        | q                        |
| Province                 | 91.4           |                          |                          |                        |                          |                          | ;                                              | 91.4          |                          |                          |