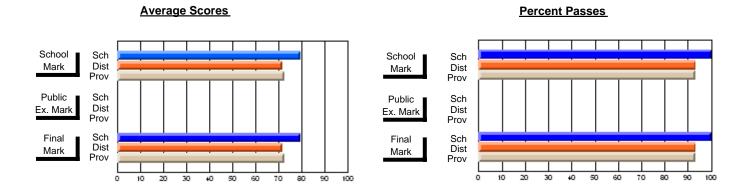

### District 3 - Nova Central

#178 - Phoenix Academy, Carmanville

**Subject: Technology Education** 

| Course: DESIGN AND FABRICA             | TION 1212                   |                          |                          |                        |                          |                          |                             |                          |                          |
|----------------------------------------|-----------------------------|--------------------------|--------------------------|------------------------|--------------------------|--------------------------|-----------------------------|--------------------------|--------------------------|
| # students in course: 19               | School<br>Mark              | School<br>vs<br>District | School<br>vs<br>Province | Public<br>Exam<br>Mark | School<br>vs<br>District | School<br>vs<br>Province | Final<br>Mark               | School<br>vs<br>District | School<br>vs<br>Province |
| Average Score School District Province | <b>74.9</b><br>74.1<br>71.6 | р                        | р                        |                        |                          |                          | <b>74.9</b><br>74.1<br>71.6 | р                        | р                        |
| Percent of Passes School               | 89.5                        |                          |                          |                        |                          |                          | 89.5                        |                          |                          |
| District<br>Province                   | 96.2<br>92.3                | q                        | q                        |                        |                          |                          | 96.2<br>92.3                | q                        | q                        |