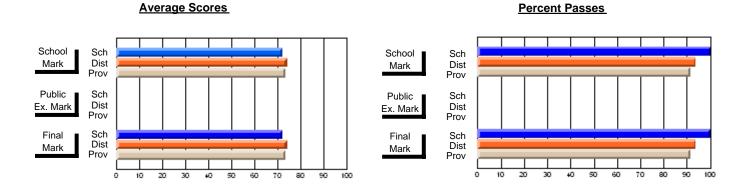

### District 3 - Nova Central

#178 - Phoenix Academy, Carmanville

**Subject: Technology Education** 

| Course: DESIGN AND FABRICA             | TION 1212                   |                          |                          |                        |                          |                          |                             |                          |                          |
|----------------------------------------|-----------------------------|--------------------------|--------------------------|------------------------|--------------------------|--------------------------|-----------------------------|--------------------------|--------------------------|
| # students in course: 19               | School<br>Mark              | School<br>vs<br>District | School<br>vs<br>Province | Public<br>Exam<br>Mark | School<br>vs<br>District | School<br>vs<br>Province | Final<br>Mark               | School<br>vs<br>District | School<br>vs<br>Province |
| Average Score School District Province | <b>74.9</b><br>74.1<br>71.6 | р                        | р                        |                        |                          |                          | <b>74.9</b><br>74.1<br>71.6 | р                        | р                        |
| Percent of Passes School               | 89.5                        |                          |                          |                        |                          |                          | 89.5                        |                          |                          |
| District<br>Province                   | 96.2<br>92.3                | q                        | q                        |                        |                          |                          | 96.2<br>92.3                | q                        | q                        |