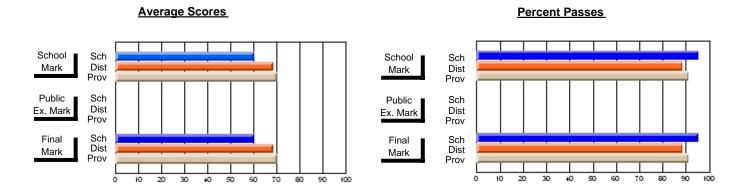

### District 3 - Nova Central

#178 - Phoenix Academy, Carmanville

**Subject: Enterprise Education** 

| Course: CONSUMER STUDIES | 1202             |                          |                          |   |                        |                          |                          |                  |                          |                          |
|--------------------------|------------------|--------------------------|--------------------------|---|------------------------|--------------------------|--------------------------|------------------|--------------------------|--------------------------|
| # students in course: 29 | School<br>Mark   | School<br>vs<br>District | School<br>vs<br>Province |   | Public<br>Exam<br>Mark | School<br>vs<br>District | School<br>vs<br>Province | Final<br>Mark    | School<br>vs<br>District | School<br>vs<br>Province |
| Average Score            |                  |                          |                          | + |                        |                          |                          | 00.5             |                          |                          |
| School<br>District       | <b>60.5</b> 70.7 | q                        | q                        |   |                        |                          |                          | <b>60.5</b> 70.7 | q                        | q                        |
| Province                 | 66.6             |                          |                          |   |                        |                          |                          | 66.6             |                          |                          |
| Percent of Passes        |                  |                          |                          |   |                        |                          |                          |                  |                          |                          |
| School                   | 79.3             |                          |                          |   |                        |                          |                          | 79.3             |                          |                          |
| District                 | 91.5             | q                        | q                        |   |                        |                          |                          | 91.5             | q                        | q                        |
| Province                 | 89.2             |                          |                          |   |                        |                          |                          | 89.2             |                          |                          |

#### **Average Scores Percent Passes** School Sch School Sch Dist Prov Mark Dist Mark Prov Public Sch Public Sch Dist Ex. Mark Dist Ex. Mark Prov Sch Dist Prov Final Sch Final Dist Mark Mark Prov 20 30 80 90 40 50 60