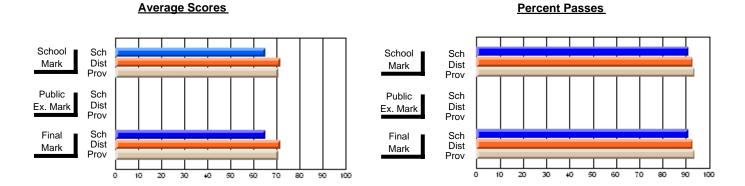

### District 3 - Nova Central

#178 - Phoenix Academy, Carmanville

**Subject: Enterprise Education** 

| Course: CONSUMER STUDIES | 1202             |                          |                          |   |                        |                          |                          |                  |                          |                          |
|--------------------------|------------------|--------------------------|--------------------------|---|------------------------|--------------------------|--------------------------|------------------|--------------------------|--------------------------|
| # students in course: 29 | School<br>Mark   | School<br>vs<br>District | School<br>vs<br>Province |   | Public<br>Exam<br>Mark | School<br>vs<br>District | School<br>vs<br>Province | Final<br>Mark    | School<br>vs<br>District | School<br>vs<br>Province |
| Average Score            |                  |                          |                          | + |                        |                          |                          | 00.5             |                          |                          |
| School<br>District       | <b>60.5</b> 70.7 | q                        | q                        |   |                        |                          |                          | <b>60.5</b> 70.7 | q                        | q                        |
| Province                 | 66.6             |                          |                          |   |                        |                          |                          | 66.6             |                          |                          |
| Percent of Passes        |                  |                          |                          |   |                        |                          |                          |                  |                          |                          |
| School                   | 79.3             |                          |                          |   |                        |                          |                          | 79.3             |                          |                          |
| District                 | 91.5             | q                        | q                        |   |                        |                          |                          | 91.5             | q                        | q                        |
| Province                 | 89.2             |                          |                          |   |                        |                          |                          | 89.2             |                          |                          |