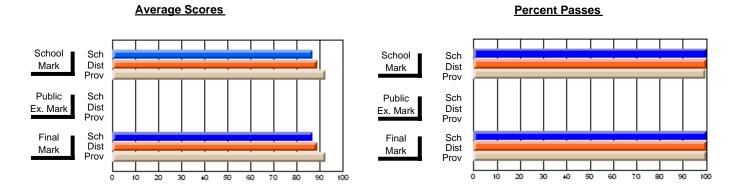

### District 3 - Nova Central

#178 - Phoenix Academy, Carmanville

**Subject: Mathematics** 

| Course: MATHEMATICS 3207 |                |                          | <u> </u>                 |   |                        |                          | School data has 5 or fewer students. Data withheld for reasons of confidentiality. |               |                          |                          |  |
|--------------------------|----------------|--------------------------|--------------------------|---|------------------------|--------------------------|------------------------------------------------------------------------------------|---------------|--------------------------|--------------------------|--|
| # students in course: 2  | School<br>Mark | School<br>vs<br>District | School<br>vs<br>Province |   | Public<br>Exam<br>Mark | School<br>vs<br>District | School<br>vs<br>Province                                                           | Final<br>Mark | School<br>vs<br>District | School<br>vs<br>Province |  |
| Average Score            |                |                          |                          | ŀ |                        |                          |                                                                                    |               |                          |                          |  |
| School<br>District       | 77.7           | a                        | q                        |   |                        |                          |                                                                                    | 77.7          | q                        | q                        |  |
| Province                 | 76.2           | Ч                        | ч                        |   |                        |                          |                                                                                    | 76.2          | Ч                        | Ч                        |  |
| Percent of Passes        |                |                          |                          |   |                        |                          |                                                                                    |               |                          |                          |  |
| School                   |                |                          |                          |   |                        |                          |                                                                                    |               |                          |                          |  |
| District                 | 97.9           | р                        | р                        |   |                        |                          |                                                                                    | 97.9          | р                        | р                        |  |
| Province                 | 97.2           |                          |                          |   |                        |                          |                                                                                    | 97.2          |                          |                          |  |

#### **Average Scores Percent Passes** School Sch School Sch Dist Prov Mark Dist Mark Prov Public Sch Public Sch Dist Ex. Mark Dist Ex. Mark Prov Sch Dist Prov Final Sch Final Dist Mark Mark 70 80 90 60