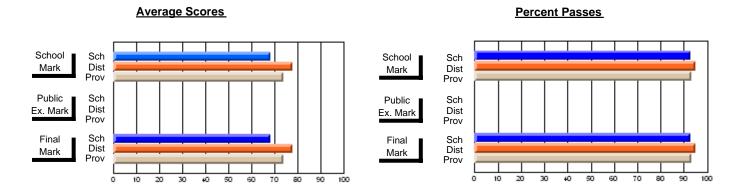

### District 3 - Nova Central

#178 - Phoenix Academy, Carmanville

**Subject: Technology Education** 

| Course: SKILLED TRADES 12      | 11             |                          |                          |   |                        |                          |                          |               |    |                          |
|--------------------------------|----------------|--------------------------|--------------------------|---|------------------------|--------------------------|--------------------------|---------------|----|--------------------------|
| # students in course: 9        | School<br>Mark | School<br>vs<br>District | School<br>vs<br>Province |   | Public<br>Exam<br>Mark | School<br>vs<br>District | School<br>vs<br>Province | Final<br>Mark | VS | School<br>vs<br>Province |
| <u>Average Score</u><br>School | 73.3           |                          |                          | ŀ |                        |                          |                          | 73.3          |    |                          |
| District                       | 70.4           | р                        | р                        |   |                        |                          |                          | 70.4          | р  | р                        |
| Province                       | 70.3           |                          | -                        |   |                        |                          |                          | 70.3          | -  | F                        |
| Percent of Passes              |                |                          |                          |   |                        |                          |                          |               |    |                          |
| School                         | 100.0          |                          |                          |   |                        |                          |                          | 100.0         |    |                          |
| District                       | 92.5           | р                        | р                        |   |                        |                          |                          | 92.5          | р  | р                        |
| Province                       | 92.1           |                          |                          |   |                        |                          |                          | 92.1          |    |                          |

Modification Time: 3:24:25PM

Modification Date: 11/29/2007

Source: Evaluation & Research

<sup>\*</sup> Data from the High School Certification System. The results from supplementary courses are not reflected in these results. All students obtaining a score of 48 or 49 on the final mark, were adjusted to 50 and are reflected in the Final Mark column.