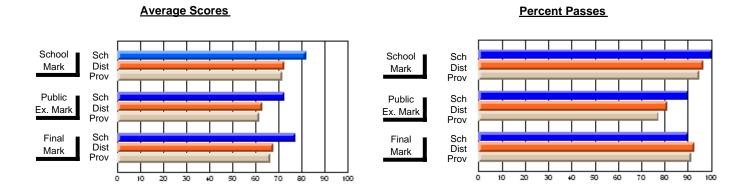

### District 3 - Nova Central

#178 - Phoenix Academy, Carmanville

**Subject: Mathematics** 

| Course: MATHEMATICS 2205 |                |                          | <u> </u>                 |   |                        |                          | School data has 5 or fewer students. Data withheld for reasons of confidentiality. |               |                          |                          |  |
|--------------------------|----------------|--------------------------|--------------------------|---|------------------------|--------------------------|------------------------------------------------------------------------------------|---------------|--------------------------|--------------------------|--|
| # students in course: 3  | School<br>Mark | School<br>vs<br>District | School<br>vs<br>Province |   | Public<br>Exam<br>Mark | School<br>vs<br>District | School<br>vs<br>Province                                                           | Final<br>Mark | School<br>vs<br>District | School<br>vs<br>Province |  |
| Average Score            |                |                          |                          | H |                        |                          |                                                                                    |               |                          |                          |  |
| School<br>District       | 80.1           | _                        | _                        |   |                        |                          |                                                                                    | 80.1          |                          | _                        |  |
| Province                 | 78.6           | q                        | q                        |   |                        |                          |                                                                                    | 78.6          | q                        | q                        |  |
| Percent of Passes        |                |                          |                          |   |                        |                          |                                                                                    |               |                          |                          |  |
| School                   |                |                          |                          |   |                        |                          |                                                                                    |               |                          |                          |  |
| District                 | 99.6           | р                        | р                        |   |                        |                          |                                                                                    | 99.6          | р                        | р                        |  |
| Province                 | 99.3           |                          |                          |   |                        |                          |                                                                                    | 99.4          |                          |                          |  |