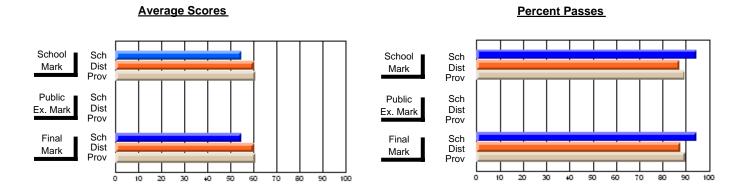

### District 3 - Nova Central

#178 - Phoenix Academy, Carmanville

Subject: French

| Course: FRENCH 2200      |                |                          |                          | ╝ |                        |                          |                          |     |               |                          |                          |
|--------------------------|----------------|--------------------------|--------------------------|---|------------------------|--------------------------|--------------------------|-----|---------------|--------------------------|--------------------------|
| # students in course: 13 | School<br>Mark | School<br>vs<br>District | School<br>vs<br>Province |   | Public<br>Exam<br>Mark | School<br>vs<br>District | School<br>vs<br>Province |     | Final<br>Mark | School<br>vs<br>District | School<br>vs<br>Province |
| Average Score            |                |                          |                          | L |                        |                          |                          |     |               |                          |                          |
| School                   | 60.2           |                          |                          |   |                        |                          |                          | - 6 | 60.2          |                          |                          |
| District                 | 71.6           | q                        | q                        |   |                        |                          |                          | 7   | 71.6          | q                        | q                        |
| Province                 | 70.7           |                          |                          |   |                        |                          |                          | 7   | 70.7          |                          |                          |
| Percent of Passes        |                |                          |                          |   |                        |                          |                          |     |               |                          |                          |
| School                   | 92.3           |                          |                          |   |                        |                          |                          |     | 92.3          |                          |                          |
| District                 | 93.0           | q                        | q                        |   |                        |                          |                          | (   | 93.0          | q                        | q                        |
| Province                 | 93.9           |                          |                          |   |                        |                          |                          | 9   | 93.9          |                          |                          |

Modification Time: 3:24:25PM

Modification Date: 11/29/2007

Source: Evaluation & Research

<sup>\*</sup> Data from the High School Certification System. The results from supplementary courses are not reflected in these results. All students obtaining a score of 48 or 49 on the final mark, were adjusted to 50 and are reflected in the Final Mark column.