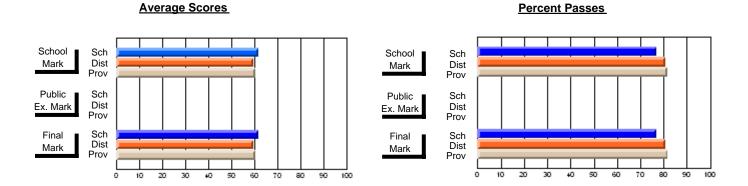

### District 3 - Nova Central

#178 - Phoenix Academy, Carmanville

**Subject: Enterprise Education** 

| Course: CONSUMER STUDIES | 1202             |                          |                          |   |                        |                          |                          |                  |                          |                          |
|--------------------------|------------------|--------------------------|--------------------------|---|------------------------|--------------------------|--------------------------|------------------|--------------------------|--------------------------|
| # students in course: 29 | School<br>Mark   | School<br>vs<br>District | School<br>vs<br>Province |   | Public<br>Exam<br>Mark | School<br>vs<br>District | School<br>vs<br>Province | Final<br>Mark    | School<br>vs<br>District | School<br>vs<br>Province |
| Average Score            |                  |                          |                          | + |                        |                          |                          | 00.5             |                          |                          |
| School<br>District       | <b>60.5</b> 70.7 | q                        | q                        |   |                        |                          |                          | <b>60.5</b> 70.7 | q                        | q                        |
| Province                 | 66.6             |                          |                          |   |                        |                          |                          | 66.6             |                          |                          |
| Percent of Passes        |                  |                          |                          |   |                        |                          |                          |                  |                          |                          |
| School                   | 79.3             |                          |                          |   |                        |                          |                          | 79.3             |                          |                          |
| District                 | 91.5             | q                        | q                        |   |                        |                          |                          | 91.5             | q                        | q                        |
| Province                 | 89.2             |                          |                          |   |                        |                          |                          | 89.2             |                          |                          |