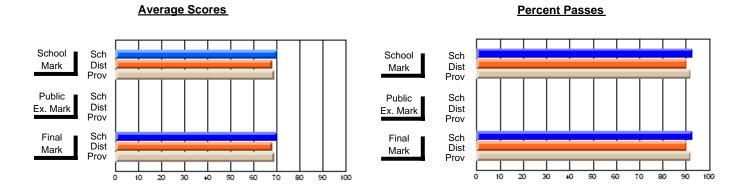

### District 3 - Nova Central

#178 - Phoenix Academy, Carmanville

**Subject: Family Studies** 

| Course: NUTRITION 3100   |                |                          |                          |                        |                          |                          |                                                |               |                          |                          |
|--------------------------|----------------|--------------------------|--------------------------|------------------------|--------------------------|--------------------------|------------------------------------------------|---------------|--------------------------|--------------------------|
| # students in course: 14 | School<br>Mark | School<br>vs<br>District | School<br>vs<br>Province | Public<br>Exam<br>Mark | School<br>vs<br>District | School<br>vs<br>Province |                                                | Final<br>Mark | School<br>vs<br>District | School<br>vs<br>Province |
| Average Score            |                |                          |                          |                        |                          |                          | <del>                                   </del> |               |                          |                          |
| School                   | 72.4           |                          |                          |                        |                          |                          |                                                | 72.4          |                          |                          |
| District                 | 77.2           | q                        | q                        |                        |                          |                          | '                                              | 77.2          | q                        | q                        |
| Province                 | 73.3           |                          |                          |                        |                          |                          | '                                              | 73.3          |                          |                          |
| Percent of Passes        |                |                          |                          |                        |                          |                          |                                                |               |                          |                          |
| School                   | 85.7           |                          |                          |                        |                          |                          |                                                | 85.7          |                          |                          |
| District                 | 95.9           | q                        | q                        |                        |                          |                          |                                                | 95.9          | q                        | q                        |
| Province                 | 91.4           |                          |                          |                        |                          |                          | ;                                              | 91.4          |                          |                          |

Modification Time: 3:24:25PM

Modification Date: 11/29/2007

Source: Evaluation & Research

<sup>\*</sup> Data from the High School Certification System. The results from supplementary courses are not reflected in these results. All students obtaining a score of 48 or 49 on the final mark, were adjusted to 50 and are reflected in the Final Mark column.