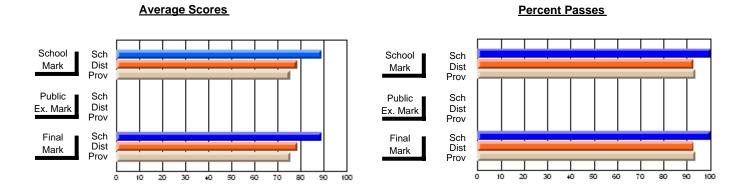

### District 3 - Nova Central

#178 - Phoenix Academy, Carmanville

Subject: French

| Course: FRENCH 3200      |                  |                          |                          |                        |                          |                          |   |                     |                          |                          |
|--------------------------|------------------|--------------------------|--------------------------|------------------------|--------------------------|--------------------------|---|---------------------|--------------------------|--------------------------|
| # students in course: 17 | School<br>Mark   | School<br>vs<br>District | School<br>vs<br>Province | Public<br>Exam<br>Mark | School<br>vs<br>District | School<br>vs<br>Province |   | Final<br>Mark       | School<br>vs<br>District | School<br>vs<br>Province |
| Average Score            | 70.4             |                          |                          | 64.0                   |                          |                          | - | CC F                |                          |                          |
| School<br>District       | <b>72.1</b> 72.7 | q                        | q                        | <b>61.2</b><br>68.2    | q                        | q                        |   | <b>66.5</b><br>70.5 | q                        | q                        |
| Province                 | 74.1             |                          | ·                        | 70.8                   | •                        |                          |   | 72.4                |                          | •                        |
| Percent of Passes        |                  |                          |                          |                        |                          |                          |   |                     |                          |                          |
| School                   | 100.0            |                          |                          | 94.1                   |                          |                          |   | 100.0               |                          |                          |
| District                 | 97.8             | р                        | р                        | 91.0                   | р                        | р                        |   | 95.5                | р                        | р                        |
| Province                 | 97.2             |                          |                          | 92.6                   |                          |                          |   | 96.2                |                          |                          |