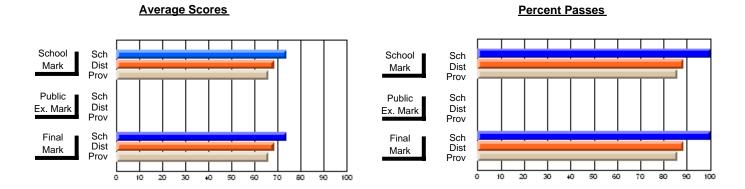

### District 3 - Nova Central

#178 - Phoenix Academy, Carmanville

**Subject: Enterprise Education** 

| Course: CONSUMER STUDIES | 1202             |                          |                          |   |                        |                          |                          |                  |                          |                          |
|--------------------------|------------------|--------------------------|--------------------------|---|------------------------|--------------------------|--------------------------|------------------|--------------------------|--------------------------|
| # students in course: 29 | School<br>Mark   | School<br>vs<br>District | School<br>vs<br>Province |   | Public<br>Exam<br>Mark | School<br>vs<br>District | School<br>vs<br>Province | Final<br>Mark    | School<br>vs<br>District | School<br>vs<br>Province |
| Average Score            |                  |                          |                          | + |                        |                          |                          | 00.5             |                          |                          |
| School<br>District       | <b>60.5</b> 70.7 | q                        | q                        |   |                        |                          |                          | <b>60.5</b> 70.7 | q                        | q                        |
| Province                 | 66.6             |                          |                          |   |                        |                          |                          | 66.6             |                          |                          |
| Percent of Passes        |                  |                          |                          |   |                        |                          |                          |                  |                          |                          |
| School                   | 79.3             |                          |                          |   |                        |                          |                          | 79.3             |                          |                          |
| District                 | 91.5             | q                        | q                        |   |                        |                          |                          | 91.5             | q                        | q                        |
| Province                 | 89.2             |                          |                          |   |                        |                          |                          | 89.2             |                          |                          |