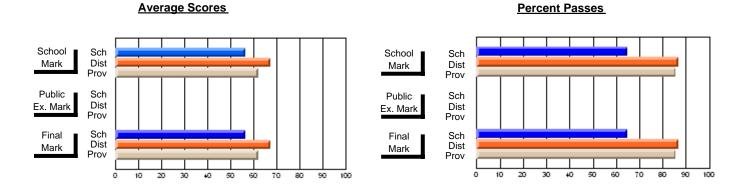

### District 3 - Nova Central

#178 - Phoenix Academy, Carmanville

**Subject: Social Studies** 

| # students in course: 31 | School<br>Mark | School<br>vs<br>District | School<br>vs<br>Province | Public<br>Exam<br>Mark | School<br>vs<br>District | School<br>vs<br>Province | Final<br>Mark | School<br>vs<br>District | School<br>vs<br>Province |
|--------------------------|----------------|--------------------------|--------------------------|------------------------|--------------------------|--------------------------|---------------|--------------------------|--------------------------|
| Average Score<br>School  | 63.4           |                          |                          |                        |                          |                          | 63.4          |                          |                          |
| District                 | 68.6           | q                        | q                        |                        |                          |                          | 68.6          | q                        | q                        |
| Province                 | 70.5           | •                        | ·                        |                        |                          |                          | 70.5          | ·                        |                          |
| Percent of Passes        |                |                          |                          |                        |                          |                          |               |                          |                          |
| School                   | 93.5           |                          |                          |                        |                          |                          | 93.5          |                          |                          |
| District                 | 88.7           | р                        | р                        |                        |                          |                          | 88.7          | р                        | р                        |
| Province                 | 91.3           |                          |                          |                        |                          |                          | 91.3          |                          |                          |