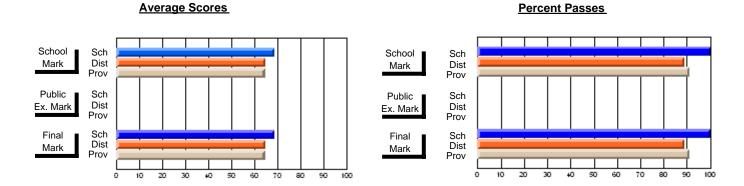

### District 3 - Nova Central

#178 - Phoenix Academy, Carmanville

**Subject: Technology Education** 

| Course: WOODWORKING 110 | )7             |                          |                          |   |                        |                          | School data withheld for |               |                          |                          |
|-------------------------|----------------|--------------------------|--------------------------|---|------------------------|--------------------------|--------------------------|---------------|--------------------------|--------------------------|
| # students in course: 2 | School<br>Mark | School<br>vs<br>District | School<br>vs<br>Province |   | Public<br>Exam<br>Mark | School<br>vs<br>District | School<br>vs<br>Province | Final<br>Mark | School<br>vs<br>District | School<br>vs<br>Province |
| Average Score           |                |                          |                          | F |                        |                          |                          |               |                          |                          |
| School<br>District      | 74.3           | q                        |                          |   |                        |                          |                          | 74.3          | q                        | G.                       |
| Province                | 76.6           | Ч                        | q                        |   |                        |                          |                          | 76.6          | Ч                        | q                        |
| Percent of Passes       |                |                          |                          |   |                        |                          |                          |               |                          |                          |
| School                  |                |                          |                          |   |                        |                          |                          |               |                          |                          |
| District                | 91.7           | р                        | р                        |   |                        |                          |                          | 91.7          | р                        | р                        |
| Province                | 96.2           |                          |                          |   |                        |                          |                          | 96.2          |                          |                          |