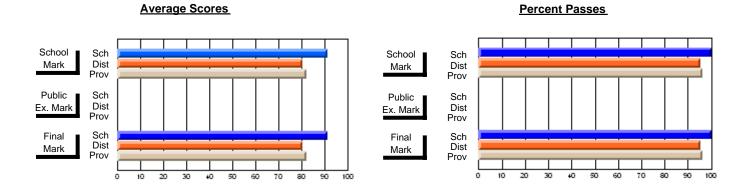

### District 3 - Nova Central

#178 - Phoenix Academy, Carmanville

Subject: French

| Course: FRENCH 2200      |                |                          |                          | ╝ |                        |                          |                          |     |               |                          |                          |
|--------------------------|----------------|--------------------------|--------------------------|---|------------------------|--------------------------|--------------------------|-----|---------------|--------------------------|--------------------------|
| # students in course: 13 | School<br>Mark | School<br>vs<br>District | School<br>vs<br>Province |   | Public<br>Exam<br>Mark | School<br>vs<br>District | School<br>vs<br>Province |     | Final<br>Mark | School<br>vs<br>District | School<br>vs<br>Province |
| Average Score            |                |                          |                          | L |                        |                          |                          |     |               |                          |                          |
| School                   | 60.2           |                          |                          |   |                        |                          |                          | - 6 | 60.2          |                          |                          |
| District                 | 71.6           | q                        | q                        |   |                        |                          |                          | 7   | 71.6          | q                        | q                        |
| Province                 | 70.7           |                          |                          |   |                        |                          |                          | 7   | 70.7          |                          |                          |
| Percent of Passes        |                |                          |                          |   |                        |                          |                          |     |               |                          |                          |
| School                   | 92.3           |                          |                          |   |                        |                          |                          |     | 92.3          |                          |                          |
| District                 | 93.0           | q                        | q                        |   |                        |                          |                          | (   | 93.0          | q                        | q                        |
| Province                 | 93.9           |                          |                          |   |                        |                          |                          | 9   | 93.9          |                          |                          |