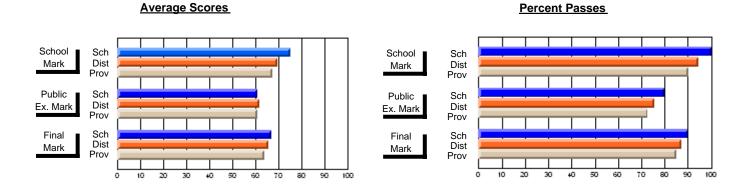

### District 3 - Nova Central

#178 - Phoenix Academy, Carmanville

Subject: French

| Course: FRENCH 3200      |                  |                          |                          |                        |                          |                          |   |                     |                          |                          |
|--------------------------|------------------|--------------------------|--------------------------|------------------------|--------------------------|--------------------------|---|---------------------|--------------------------|--------------------------|
| # students in course: 17 | School<br>Mark   | School<br>vs<br>District | School<br>vs<br>Province | Public<br>Exam<br>Mark | School<br>vs<br>District | School<br>vs<br>Province |   | Final<br>Mark       | School<br>vs<br>District | School<br>vs<br>Province |
| Average Score            | 70.4             |                          |                          | 64.0                   |                          |                          | - | CC F                |                          |                          |
| School<br>District       | <b>72.1</b> 72.7 | q                        | q                        | <b>61.2</b><br>68.2    | q                        | q                        |   | <b>66.5</b><br>70.5 | q                        | q                        |
| Province                 | 74.1             |                          | ·                        | 70.8                   | •                        |                          |   | 72.4                |                          | •                        |
| Percent of Passes        |                  |                          |                          |                        |                          |                          |   |                     |                          |                          |
| School                   | 100.0            |                          |                          | 94.1                   |                          |                          |   | 100.0               |                          |                          |
| District                 | 97.8             | р                        | р                        | 91.0                   | р                        | р                        |   | 95.5                | р                        | р                        |
| Province                 | 97.2             |                          |                          | 92.6                   |                          |                          |   | 96.2                |                          |                          |

Modification Time: 3:24:25PM

Modification Date: 11/29/2007

Source: Evaluation & Research

<sup>\*</sup> Data from the High School Certification System. The results from supplementary courses are not reflected in these results. All students obtaining a score of 48 or 49 on the final mark, were adjusted to 50 and are reflected in the Final Mark column.