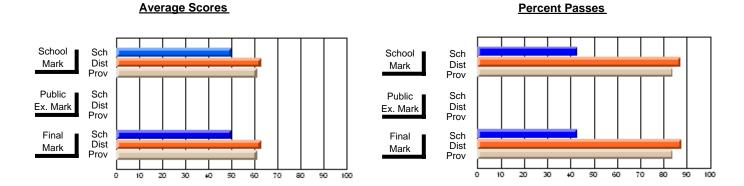

### District 3 - Nova Central

#178 - Phoenix Academy, Carmanville

Subject: French

| Course: FRENCH 2200      |                |                          |                          | ╝ |                        |                          |                          |     |               |                          |                          |
|--------------------------|----------------|--------------------------|--------------------------|---|------------------------|--------------------------|--------------------------|-----|---------------|--------------------------|--------------------------|
| # students in course: 13 | School<br>Mark | School<br>vs<br>District | School<br>vs<br>Province |   | Public<br>Exam<br>Mark | School<br>vs<br>District | School<br>vs<br>Province |     | Final<br>Mark | School<br>vs<br>District | School<br>vs<br>Province |
| Average Score            |                |                          |                          | L |                        |                          |                          |     |               |                          |                          |
| School                   | 60.2           |                          |                          |   |                        |                          |                          | - 6 | 60.2          |                          |                          |
| District                 | 71.6           | q                        | q                        |   |                        |                          |                          | 7   | 71.6          | q                        | q                        |
| Province                 | 70.7           |                          |                          |   |                        |                          |                          | 7   | 70.7          |                          |                          |
| Percent of Passes        |                |                          |                          |   |                        |                          |                          |     |               |                          |                          |
| School                   | 92.3           |                          |                          |   |                        |                          |                          |     | 92.3          |                          |                          |
| District                 | 93.0           | q                        | q                        |   |                        |                          |                          | (   | 93.0          | q                        | q                        |
| Province                 | 93.9           |                          |                          |   |                        |                          |                          | 9   | 93.9          |                          |                          |

Modification Time: 3:24:25PM

Modification Date: 11/29/2007

Source: Evaluation & Research

<sup>\*</sup> Data from the High School Certification System. The results from supplementary courses are not reflected in these results. All students obtaining a score of 48 or 49 on the final mark, were adjusted to 50 and are reflected in the Final Mark column.