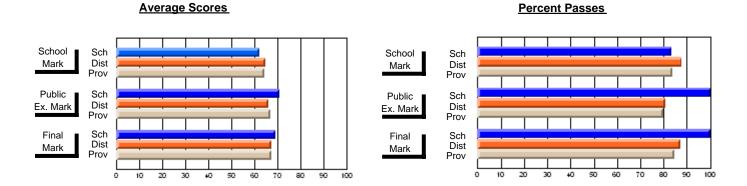

### District 3 - Nova Central

#178 - Phoenix Academy, Carmanville

**Subject: Enterprise Education** 

| Course: CONSUMER STUDIES | 1202             |                          |                          |   |                        |                          |                          |                  |                          |                          |
|--------------------------|------------------|--------------------------|--------------------------|---|------------------------|--------------------------|--------------------------|------------------|--------------------------|--------------------------|
| # students in course: 29 | School<br>Mark   | School<br>vs<br>District | School<br>vs<br>Province |   | Public<br>Exam<br>Mark | School<br>vs<br>District | School<br>vs<br>Province | Final<br>Mark    | School<br>vs<br>District | School<br>vs<br>Province |
| Average Score            |                  |                          |                          | + |                        |                          |                          | 00.5             |                          |                          |
| School<br>District       | <b>60.5</b> 70.7 | q                        | q                        |   |                        |                          |                          | <b>60.5</b> 70.7 | q                        | q                        |
| Province                 | 66.6             |                          |                          |   |                        |                          |                          | 66.6             |                          |                          |
| Percent of Passes        |                  |                          |                          |   |                        |                          |                          |                  |                          |                          |
| School                   | 79.3             |                          |                          |   |                        |                          |                          | 79.3             |                          |                          |
| District                 | 91.5             | q                        | q                        |   |                        |                          |                          | 91.5             | q                        | q                        |
| Province                 | 89.2             |                          |                          |   |                        |                          |                          | 89.2             |                          |                          |

Modification Time: 3:24:25PM

Modification Date: 11/29/2007

Source: Evaluation & Research

<sup>\*</sup> Data from the High School Certification System. The results from supplementary courses are not reflected in these results. All students obtaining a score of 48 or 49 on the final mark, were adjusted to 50 and are reflected in the Final Mark column.