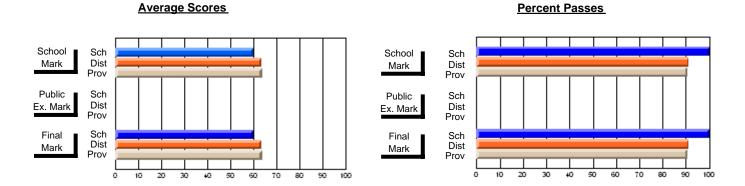

### District 3 - Nova Central

#178 - Phoenix Academy, Carmanville

**Subject: Mathematics** 

| Course: MATHEMATICS 1206 |                |                          |                          |                        |                          |                          |             |    |                          |
|--------------------------|----------------|--------------------------|--------------------------|------------------------|--------------------------|--------------------------|-------------|----|--------------------------|
| # students in course: 10 | School<br>Mark | School<br>vs<br>District | School<br>vs<br>Province | Public<br>Exam<br>Mark | School<br>vs<br>District | School<br>vs<br>Province | Fina<br>Mar | VS | School<br>vs<br>Province |
| Average Score            |                |                          |                          |                        |                          |                          |             |    |                          |
| School                   | 58.1           |                          |                          |                        |                          |                          | 58.1        |    |                          |
| District                 | 59.5           | q                        | q                        |                        |                          |                          | 59.5        | q  | q                        |
| Province                 | 60.3           |                          |                          |                        |                          |                          | 60.3        |    |                          |
| Percent of Passes        |                |                          |                          |                        |                          |                          |             |    |                          |
| School                   | 80.0           |                          |                          |                        |                          |                          | 80.0        |    |                          |
| District                 | 80.6           | q                        | q                        |                        |                          |                          | 80.6        | q  | q                        |
| Province                 | 81.7           |                          |                          |                        |                          |                          | 81.8        |    |                          |