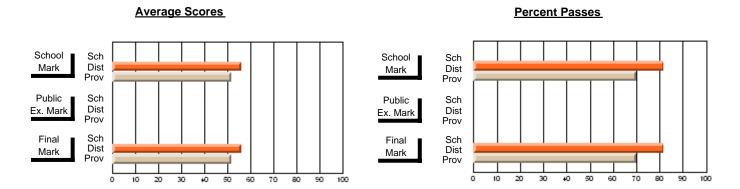

### District 3 - Nova Central

#178 - Phoenix Academy, Carmanville

**Subject: Social Studies** 

| # students in course: 9        | School<br>Mark | School<br>vs<br>District | School<br>vs<br>Province | Public<br>Exam<br>Mark | School<br>vs<br>District | School<br>vs<br>Province | Final<br>Mark | School<br>vs<br>District | School<br>vs<br>Province |
|--------------------------------|----------------|--------------------------|--------------------------|------------------------|--------------------------|--------------------------|---------------|--------------------------|--------------------------|
| <u>Average Score</u><br>School | 51.2           |                          |                          |                        |                          |                          | 51.2          |                          |                          |
| District                       | 60.2           | q                        | q                        |                        |                          |                          | 60.2          | q                        | q                        |
| Province                       | 60.9           | •                        | ·                        |                        |                          |                          | 60.9          | •                        | ·                        |
| Percent of Passes              |                |                          |                          |                        |                          |                          |               |                          |                          |
| School                         | 77.8           |                          |                          |                        |                          |                          | 77.8          |                          |                          |
| District                       | 87.2           | q                        | q                        |                        |                          |                          | 87.7          | q                        | q                        |
| Province                       | 89.5           |                          |                          |                        |                          |                          | 89.7          |                          |                          |