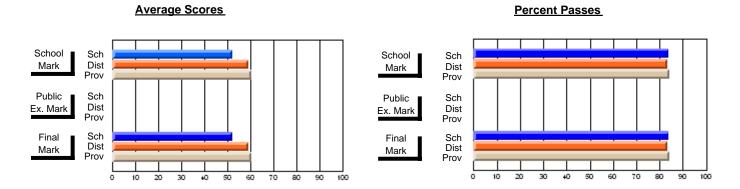

### District 3 - Nova Central

#178 - Phoenix Academy, Carmanville

**Subject: Mathematics** 

| Course: MATHEMATICS 1206 |                |                          |                          |                        |                          |                          |             |    |                          |
|--------------------------|----------------|--------------------------|--------------------------|------------------------|--------------------------|--------------------------|-------------|----|--------------------------|
| # students in course: 10 | School<br>Mark | School<br>vs<br>District | School<br>vs<br>Province | Public<br>Exam<br>Mark | School<br>vs<br>District | School<br>vs<br>Province | Fina<br>Mar | VS | School<br>vs<br>Province |
| Average Score            |                |                          |                          |                        |                          |                          |             |    |                          |
| School                   | 58.1           |                          |                          |                        |                          |                          | 58.1        |    |                          |
| District                 | 59.5           | q                        | q                        |                        |                          |                          | 59.5        | q  | q                        |
| Province                 | 60.3           |                          |                          |                        |                          |                          | 60.3        |    |                          |
| Percent of Passes        |                |                          |                          |                        |                          |                          |             |    |                          |
| School                   | 80.0           |                          |                          |                        |                          |                          | 80.0        |    |                          |
| District                 | 80.6           | q                        | q                        |                        |                          |                          | 80.6        | q  | q                        |
| Province                 | 81.7           |                          |                          |                        |                          |                          | 81.8        |    |                          |