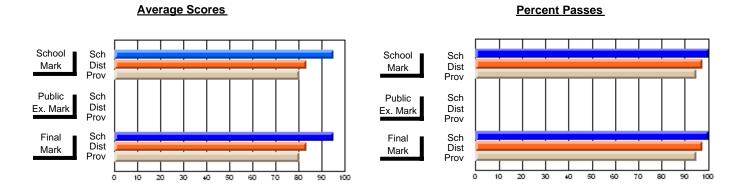

### District 3 - Nova Central

#178 - Phoenix Academy, Carmanville

**Subject: Technology Education** 

| Course: DESIGN AND FABRICA             | TION 1212                   |                          |                          |                        |                          |                          |                             |                          |                          |
|----------------------------------------|-----------------------------|--------------------------|--------------------------|------------------------|--------------------------|--------------------------|-----------------------------|--------------------------|--------------------------|
| # students in course: 19               | School<br>Mark              | School<br>vs<br>District | School<br>vs<br>Province | Public<br>Exam<br>Mark | School<br>vs<br>District | School<br>vs<br>Province | Final<br>Mark               | School<br>vs<br>District | School<br>vs<br>Province |
| Average Score School District Province | <b>74.9</b><br>74.1<br>71.6 | р                        | р                        |                        |                          |                          | <b>74.9</b><br>74.1<br>71.6 | р                        | р                        |
| Percent of Passes School               | 89.5                        |                          |                          |                        |                          |                          | 89.5                        |                          |                          |
| District<br>Province                   | 96.2<br>92.3                | q                        | q                        |                        |                          |                          | 96.2<br>92.3                | q                        | q                        |