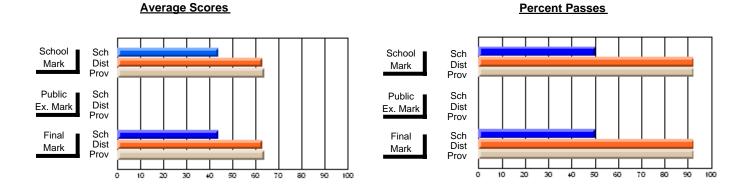

### District 3 - Nova Central

#178 - Phoenix Academy, Carmanville

**Subject: Social Studies** 

| # students in course: 9        | School<br>Mark | School<br>vs<br>District | School<br>vs<br>Province | Public<br>Exam<br>Mark | School<br>vs<br>District | School<br>vs<br>Province | Final<br>Mark | School<br>vs<br>District | School<br>vs<br>Province |
|--------------------------------|----------------|--------------------------|--------------------------|------------------------|--------------------------|--------------------------|---------------|--------------------------|--------------------------|
| <u>Average Score</u><br>School | 51.2           |                          |                          |                        |                          |                          | 51.2          |                          |                          |
| District                       | 60.2           | q                        | q                        |                        |                          |                          | 60.2          | q                        | q                        |
| Province                       | 60.9           | •                        | ·                        |                        |                          |                          | 60.9          | •                        | ·                        |
| Percent of Passes              |                |                          |                          |                        |                          |                          |               |                          |                          |
| School                         | 77.8           |                          |                          |                        |                          |                          | 77.8          |                          |                          |
| District                       | 87.2           | q                        | q                        |                        |                          |                          | 87.7          | q                        | q                        |
| Province                       | 89.5           |                          |                          |                        |                          |                          | 89.7          |                          |                          |

Modification Time: 3:24:25PM

Modification Date: 11/29/2007

Source: Evaluation & Research

<sup>\*</sup> Data from the High School Certification System. The results from supplementary courses are not reflected in these results. All students obtaining a score of 48 or 49 on the final mark, were adjusted to 50 and are reflected in the Final Mark column.