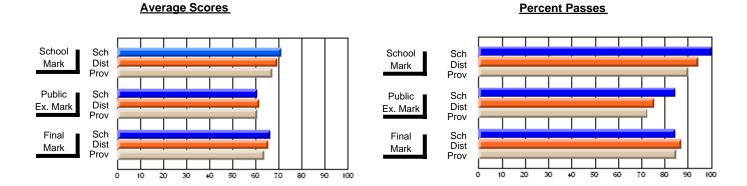

### District 3 - Nova Central

#178 - Phoenix Academy, Carmanville

**Subject: Enterprise Education** 

| Course: CONSUMER STUDIES | 1202             |                          |                          |   |                        |                          |                          |                  |                          |                          |
|--------------------------|------------------|--------------------------|--------------------------|---|------------------------|--------------------------|--------------------------|------------------|--------------------------|--------------------------|
| # students in course: 29 | School<br>Mark   | School<br>vs<br>District | School<br>vs<br>Province |   | Public<br>Exam<br>Mark | School<br>vs<br>District | School<br>vs<br>Province | Final<br>Mark    | School<br>vs<br>District | School<br>vs<br>Province |
| Average Score            |                  |                          |                          | + |                        |                          |                          | 00.5             |                          |                          |
| School<br>District       | <b>60.5</b> 70.7 | q                        | q                        |   |                        |                          |                          | <b>60.5</b> 70.7 | q                        | q                        |
| Province                 | 66.6             |                          |                          |   |                        |                          |                          | 66.6             |                          |                          |
| Percent of Passes        |                  |                          |                          |   |                        |                          |                          |                  |                          |                          |
| School                   | 79.3             |                          |                          |   |                        |                          |                          | 79.3             |                          |                          |
| District                 | 91.5             | q                        | q                        |   |                        |                          |                          | 91.5             | q                        | q                        |
| Province                 | 89.2             |                          |                          |   |                        |                          |                          | 89.2             |                          |                          |