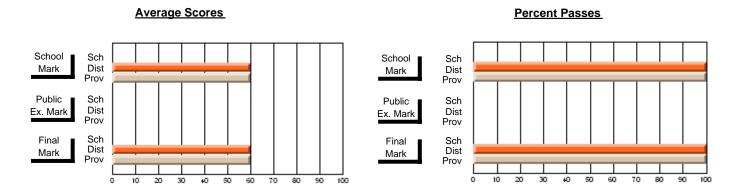

### District 3 - Nova Central

#178 - Phoenix Academy, Carmanville

**Subject: Technology Education** 

| Course: WOODWORKING 110 | )7             |                          |                          |   |                        |                          | School data withheld for |               |                          |                          |
|-------------------------|----------------|--------------------------|--------------------------|---|------------------------|--------------------------|--------------------------|---------------|--------------------------|--------------------------|
| # students in course: 2 | School<br>Mark | School<br>vs<br>District | School<br>vs<br>Province |   | Public<br>Exam<br>Mark | School<br>vs<br>District | School<br>vs<br>Province | Final<br>Mark | School<br>vs<br>District | School<br>vs<br>Province |
| Average Score           |                |                          |                          | F |                        |                          |                          |               |                          |                          |
| School<br>District      | 74.3           | q                        |                          |   |                        |                          |                          | 74.3          | q                        | G.                       |
| Province                | 76.6           | Ч                        | q                        |   |                        |                          |                          | 76.6          | Ч                        | q                        |
| Percent of Passes       |                |                          |                          |   |                        |                          |                          |               |                          |                          |
| School                  |                |                          |                          |   |                        |                          |                          |               |                          |                          |
| District                | 91.7           | р                        | р                        |   |                        |                          |                          | 91.7          | р                        | р                        |
| Province                | 96.2           |                          |                          |   |                        |                          |                          | 96.2          |                          |                          |

#### **Average Scores Percent Passes** School Sch School Sch Dist Prov Mark Dist Mark Prov Public Sch Public Sch Dist Ex. Mark Dist Ex. Mark Prov Sch Dist Prov Final Sch Final Dist Mark Mark 80 90

Modification Time: 3:24:25PM

Modification Date: 11/29/2007

Source: Evaluation & Research

<sup>\*</sup> Data from the High School Certification System. The results from supplementary courses are not reflected in these results. All students obtaining a score of 48 or 49 on the final mark, were adjusted to 50 and are reflected in the Final Mark column.