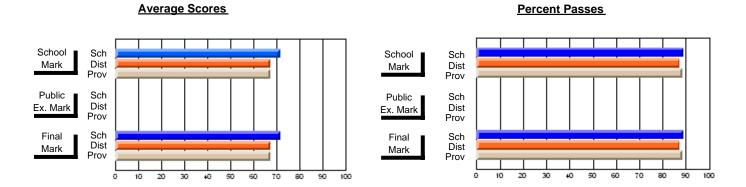

### District 3 - Nova Central

#178 - Phoenix Academy, Carmanville

Subject: French

| Course: FRENCH 2200      |                |                          |                          | ╝ |                        |                          |                          |     |               |                          |                          |
|--------------------------|----------------|--------------------------|--------------------------|---|------------------------|--------------------------|--------------------------|-----|---------------|--------------------------|--------------------------|
| # students in course: 13 | School<br>Mark | School<br>vs<br>District | School<br>vs<br>Province |   | Public<br>Exam<br>Mark | School<br>vs<br>District | School<br>vs<br>Province |     | Final<br>Mark | School<br>vs<br>District | School<br>vs<br>Province |
| Average Score            |                |                          |                          | L |                        |                          |                          |     |               |                          |                          |
| School                   | 60.2           |                          |                          |   |                        |                          |                          | - 6 | 60.2          |                          |                          |
| District                 | 71.6           | q                        | q                        |   |                        |                          |                          | 7   | 71.6          | q                        | q                        |
| Province                 | 70.7           |                          |                          |   |                        |                          |                          | 7   | 70.7          |                          |                          |
| Percent of Passes        |                |                          |                          |   |                        |                          |                          |     |               |                          |                          |
| School                   | 92.3           |                          |                          |   |                        |                          |                          |     | 92.3          |                          |                          |
| District                 | 93.0           | q                        | q                        |   |                        |                          |                          | (   | 93.0          | q                        | q                        |
| Province                 | 93.9           |                          |                          |   |                        |                          |                          | 9   | 93.9          |                          |                          |