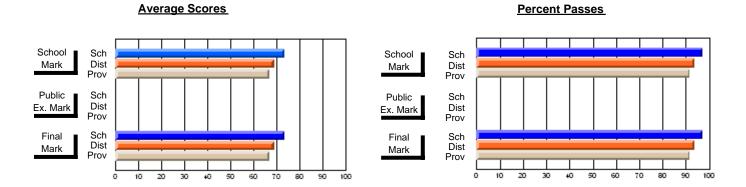

### District 3 - Nova Central

#178 - Phoenix Academy, Carmanville

**Subject: Technology Education** 

| Course: WOODWORKING 110 | )7             |                          |                          |   |                        |                          | School data withheld for |               |                          |                          |
|-------------------------|----------------|--------------------------|--------------------------|---|------------------------|--------------------------|--------------------------|---------------|--------------------------|--------------------------|
| # students in course: 2 | School<br>Mark | School<br>vs<br>District | School<br>vs<br>Province |   | Public<br>Exam<br>Mark | School<br>vs<br>District | School<br>vs<br>Province | Final<br>Mark | School<br>vs<br>District | School<br>vs<br>Province |
| Average Score           |                |                          |                          | F |                        |                          |                          |               |                          |                          |
| School<br>District      | 74.3           | q                        |                          |   |                        |                          |                          | 74.3          | q                        | G.                       |
| Province                | 76.6           | Ч                        | q                        |   |                        |                          |                          | 76.6          | Ч                        | q                        |
| Percent of Passes       |                |                          |                          |   |                        |                          |                          |               |                          |                          |
| School                  |                |                          |                          |   |                        |                          |                          |               |                          |                          |
| District                | 91.7           | р                        | р                        |   |                        |                          |                          | 91.7          | р                        | р                        |
| Province                | 96.2           |                          |                          |   |                        |                          |                          | 96.2          |                          |                          |

#### **Average Scores Percent Passes** School Sch School Sch Dist Prov Mark Dist Mark Prov Public Sch Public Sch Dist Ex. Mark Dist Ex. Mark Prov Sch Dist Prov Final Sch Final Dist Mark Mark 80 90

Modification Time: 3:24:25PM

Modification Date: 11/29/2007

Source: Evaluation & Research

<sup>\*</sup> Data from the High School Certification System. The results from supplementary courses are not reflected in these results. All students obtaining a score of 48 or 49 on the final mark, were adjusted to 50 and are reflected in the Final Mark column.