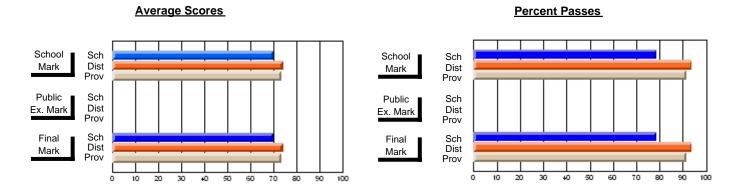

### District 3 - Nova Central

#178 - Phoenix Academy, Carmanville

**Subject: Family Studies** 

| Course: NUTRITION 3100   |                |                          |                          |                        |                          |                          |                                                |               |                          |                          |
|--------------------------|----------------|--------------------------|--------------------------|------------------------|--------------------------|--------------------------|------------------------------------------------|---------------|--------------------------|--------------------------|
| # students in course: 14 | School<br>Mark | School<br>vs<br>District | School<br>vs<br>Province | Public<br>Exam<br>Mark | School<br>vs<br>District | School<br>vs<br>Province |                                                | Final<br>Mark | School<br>vs<br>District | School<br>vs<br>Province |
| Average Score            |                |                          |                          |                        |                          |                          | <del>                                   </del> |               |                          |                          |
| School                   | 72.4           |                          |                          |                        |                          |                          |                                                | 72.4          |                          |                          |
| District                 | 77.2           | q                        | q                        |                        |                          |                          | '                                              | 77.2          | q                        | q                        |
| Province                 | 73.3           |                          |                          |                        |                          |                          | '                                              | 73.3          |                          |                          |
| Percent of Passes        |                |                          |                          |                        |                          |                          |                                                |               |                          |                          |
| School                   | 85.7           |                          |                          |                        |                          |                          |                                                | 85.7          |                          |                          |
| District                 | 95.9           | q                        | q                        |                        |                          |                          |                                                | 95.9          | q                        | q                        |
| Province                 | 91.4           |                          |                          |                        |                          |                          | ;                                              | 91.4          |                          |                          |

#### **Average Scores Percent Passes** School Sch School Sch Dist Prov Mark Dist Mark Prov Public Sch Public Sch Dist Ex. Mark Dist Ex. Mark Prov Sch Dist Prov Final Sch Final Dist Mark Mark Prov 20 30 80 90 40 50 60

Modification Time: 3:24:25PM

Modification Date: 11/29/2007

Source: Evaluation & Research

<sup>\*</sup> Data from the High School Certification System. The results from supplementary courses are not reflected in these results. All students obtaining a score of 48 or 49 on the final mark, were adjusted to 50 and are reflected in the Final Mark column.