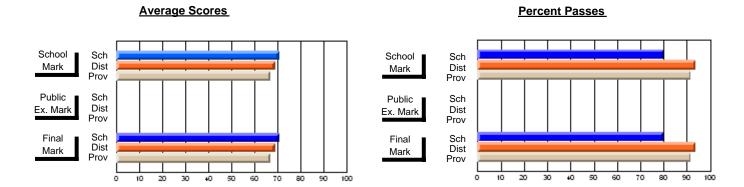

### District 3 - Nova Central

#178 - Phoenix Academy, Carmanville

Subject: French

| Course: FRENCH 2200      |                |                          |                          | ╝ |                        |                          |                          |     |               |                          |                          |
|--------------------------|----------------|--------------------------|--------------------------|---|------------------------|--------------------------|--------------------------|-----|---------------|--------------------------|--------------------------|
| # students in course: 13 | School<br>Mark | School<br>vs<br>District | School<br>vs<br>Province |   | Public<br>Exam<br>Mark | School<br>vs<br>District | School<br>vs<br>Province |     | Final<br>Mark | School<br>vs<br>District | School<br>vs<br>Province |
| Average Score            |                |                          |                          | L |                        |                          |                          |     |               |                          |                          |
| School                   | 60.2           |                          |                          |   |                        |                          |                          | - 6 | 60.2          |                          |                          |
| District                 | 71.6           | q                        | q                        |   |                        |                          |                          | 7   | 71.6          | q                        | q                        |
| Province                 | 70.7           |                          |                          |   |                        |                          |                          | 7   | 70.7          |                          |                          |
| Percent of Passes        |                |                          |                          |   |                        |                          |                          |     |               |                          |                          |
| School                   | 92.3           |                          |                          |   |                        |                          |                          |     | 92.3          |                          |                          |
| District                 | 93.0           | q                        | q                        |   |                        |                          |                          | (   | 93.0          | q                        | q                        |
| Province                 | 93.9           |                          |                          |   |                        |                          |                          | 9   | 93.9          |                          |                          |

Modification Time: 3:24:25PM

Modification Date: 11/29/2007

Source: Evaluation & Research

<sup>\*</sup> Data from the High School Certification System. The results from supplementary courses are not reflected in these results. All students obtaining a score of 48 or 49 on the final mark, were adjusted to 50 and are reflected in the Final Mark column.