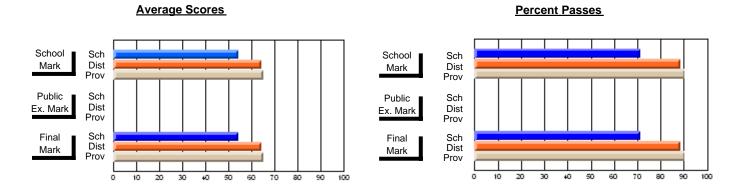

### District 3 - Nova Central

#178 - Phoenix Academy, Carmanville

**Subject: Mathematics** 

| Course: MATHEMATICS 1204 |                |                          |                          |                        |                          |                          |               |    |                          |
|--------------------------|----------------|--------------------------|--------------------------|------------------------|--------------------------|--------------------------|---------------|----|--------------------------|
| # students in course: 14 | School<br>Mark | School<br>vs<br>District | School<br>vs<br>Province | Public<br>Exam<br>Mark | School<br>vs<br>District | School<br>vs<br>Province | Final<br>Mark | VS | School<br>vs<br>Province |
| Average Score<br>School  | 70.9           |                          |                          |                        |                          |                          | 70.9          |    |                          |
| District                 | 68.4           | р                        | р                        |                        |                          |                          | 68.4          | р  | р                        |
| Province                 | 66.1           |                          |                          |                        |                          |                          | 66.1          |    |                          |
| Percent of Passes        |                |                          |                          |                        |                          |                          |               |    |                          |
| School                   | 100.0          |                          |                          |                        |                          |                          | 100.0         |    |                          |
| District                 | 88.5           | р                        | р                        |                        |                          |                          | 88.5          | р  | р                        |
| Province                 | 85.8           |                          |                          |                        |                          |                          | 85.8          |    |                          |

Modification Time: 3:24:25PM

Modification Date: 11/29/2007

Source: Evaluation & Research

<sup>\*</sup> Data from the High School Certification System. The results from supplementary courses are not reflected in these results. All students obtaining a score of 48 or 49 on the final mark, were adjusted to 50 and are reflected in the Final Mark column.