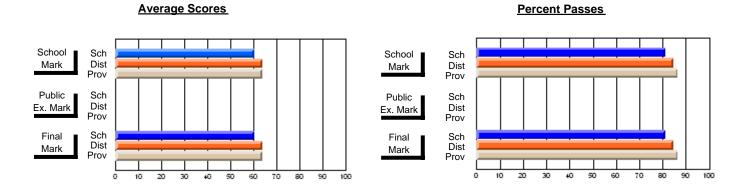

### District 3 - Nova Central

#178 - Phoenix Academy, Carmanville

**Subject: Mathematics** 

| Course: MATHEMATICS 1206 |                |                          |                          |                        |                          |                          |             |    |                          |
|--------------------------|----------------|--------------------------|--------------------------|------------------------|--------------------------|--------------------------|-------------|----|--------------------------|
| # students in course: 10 | School<br>Mark | School<br>vs<br>District | School<br>vs<br>Province | Public<br>Exam<br>Mark | School<br>vs<br>District | School<br>vs<br>Province | Fina<br>Mar | VS | School<br>vs<br>Province |
| Average Score            |                |                          |                          |                        |                          |                          |             |    |                          |
| School                   | 58.1           |                          |                          |                        |                          |                          | 58.1        |    |                          |
| District                 | 59.5           | q                        | q                        |                        |                          |                          | 59.5        | q  | q                        |
| Province                 | 60.3           |                          |                          |                        |                          |                          | 60.3        |    |                          |
| Percent of Passes        |                |                          |                          |                        |                          |                          |             |    |                          |
| School                   | 80.0           |                          |                          |                        |                          |                          | 80.0        |    |                          |
| District                 | 80.6           | q                        | q                        |                        |                          |                          | 80.6        | q  | q                        |
| Province                 | 81.7           |                          |                          |                        |                          |                          | 81.8        |    |                          |