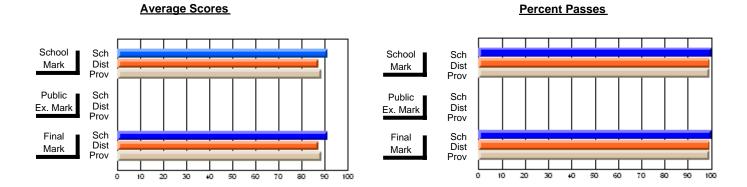

#### District 3 - Nova Central

#178 - Phoenix Academy, Carmanville

Subject: Art

School data has 5 or fewer students. Data Course: ART TECHNOLOGIES 1201 withheld for reasons of confidentiality. # students in course: 1 **Public** School School School School School School **School Exam** Final VS VS VS VS VS VS Mark Province Mark Mark District District Province District Province **Average Score** School District 73.7 73.7 р р р р Province 70.3 70.3 **Percent of Passes** School District 92.1 92.1 р р р р Province 89.7 89.7