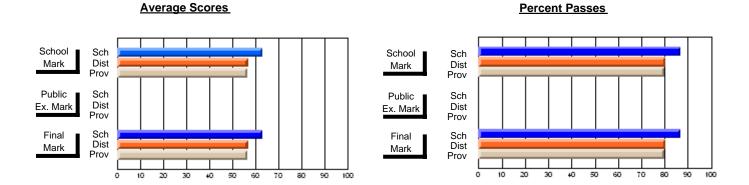

### District 3 - Nova Central

#178 - Phoenix Academy, Carmanville

**Subject: Mathematics** 

| Course: MATHEMATICS 1206 |                |                          |                          |                        |                          |                          |             |    |                          |
|--------------------------|----------------|--------------------------|--------------------------|------------------------|--------------------------|--------------------------|-------------|----|--------------------------|
| # students in course: 10 | School<br>Mark | School<br>vs<br>District | School<br>vs<br>Province | Public<br>Exam<br>Mark | School<br>vs<br>District | School<br>vs<br>Province | Fina<br>Mar | VS | School<br>vs<br>Province |
| Average Score            |                |                          |                          |                        |                          |                          |             |    |                          |
| School                   | 58.1           |                          |                          |                        |                          |                          | 58.1        |    |                          |
| District                 | 59.5           | q                        | q                        |                        |                          |                          | 59.5        | q  | q                        |
| Province                 | 60.3           |                          |                          |                        |                          |                          | 60.3        |    |                          |
| Percent of Passes        |                |                          |                          |                        |                          |                          |             |    |                          |
| School                   | 80.0           |                          |                          |                        |                          |                          | 80.0        |    |                          |
| District                 | 80.6           | q                        | q                        |                        |                          |                          | 80.6        | q  | q                        |
| Province                 | 81.7           |                          |                          |                        |                          |                          | 81.8        |    |                          |

Modification Time: 3:24:25PM

Modification Date: 11/29/2007

Source: Evaluation & Research

<sup>\*</sup> Data from the High School Certification System. The results from supplementary courses are not reflected in these results. All students obtaining a score of 48 or 49 on the final mark, were adjusted to 50 and are reflected in the Final Mark column.