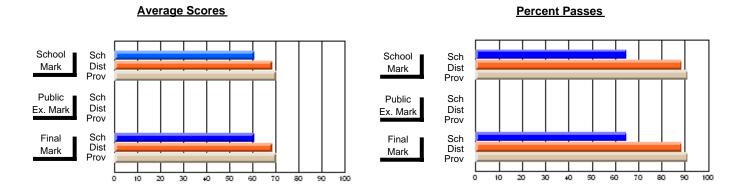

### District 3 - Nova Central

#178 - Phoenix Academy, Carmanville

**Subject: Enterprise Education** 

| Course: CONSUMER STUDIES | 1202             |                          |                          |   |                        |                          |                          |                  |                          |                          |
|--------------------------|------------------|--------------------------|--------------------------|---|------------------------|--------------------------|--------------------------|------------------|--------------------------|--------------------------|
| # students in course: 29 | School<br>Mark   | School<br>vs<br>District | School<br>vs<br>Province |   | Public<br>Exam<br>Mark | School<br>vs<br>District | School<br>vs<br>Province | Final<br>Mark    | School<br>vs<br>District | School<br>vs<br>Province |
| Average Score            |                  |                          |                          | + |                        |                          |                          | 00.5             |                          |                          |
| School<br>District       | <b>60.5</b> 70.7 | q                        | q                        |   |                        |                          |                          | <b>60.5</b> 70.7 | q                        | q                        |
| Province                 | 66.6             |                          |                          |   |                        |                          |                          | 66.6             |                          |                          |
| Percent of Passes        |                  |                          |                          |   |                        |                          |                          |                  |                          |                          |
| School                   | 79.3             |                          |                          |   |                        |                          |                          | 79.3             |                          |                          |
| District                 | 91.5             | q                        | q                        |   |                        |                          |                          | 91.5             | q                        | q                        |
| Province                 | 89.2             |                          |                          |   |                        |                          |                          | 89.2             |                          |                          |

Modification Time: 3:24:25PM

Modification Date: 11/29/2007

Source: Evaluation & Research

<sup>\*</sup> Data from the High School Certification System. The results from supplementary courses are not reflected in these results. All students obtaining a score of 48 or 49 on the final mark, were adjusted to 50 and are reflected in the Final Mark column.