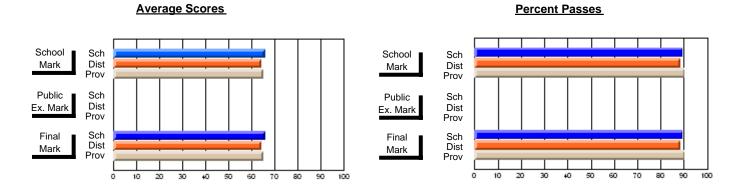

### District 3 - Nova Central

#178 - Phoenix Academy, Carmanville

**Subject: Technology Education** 

| Course: DESIGN AND FABRICA             | TION 1212                   |                          |                          |                        |                          |                          |                             |                          |                          |
|----------------------------------------|-----------------------------|--------------------------|--------------------------|------------------------|--------------------------|--------------------------|-----------------------------|--------------------------|--------------------------|
| # students in course: 19               | School<br>Mark              | School<br>vs<br>District | School<br>vs<br>Province | Public<br>Exam<br>Mark | School<br>vs<br>District | School<br>vs<br>Province | Final<br>Mark               | School<br>vs<br>District | School<br>vs<br>Province |
| Average Score School District Province | <b>74.9</b><br>74.1<br>71.6 | р                        | р                        |                        |                          |                          | <b>74.9</b><br>74.1<br>71.6 | р                        | р                        |
| Percent of Passes School               | 89.5                        |                          |                          |                        |                          |                          | 89.5                        |                          |                          |
| District<br>Province                   | 96.2<br>92.3                | q                        | q                        |                        |                          |                          | 96.2<br>92.3                | q                        | q                        |

Modification Time: 3:24:25PM

Modification Date: 11/29/2007

<sup>\*</sup> Data from the High School Certification System. The results from supplementary courses are not reflected in these results. All students obtaining a score of 48 or 49 on the final mark, were adjusted to 50 and are reflected in the Final Mark column.