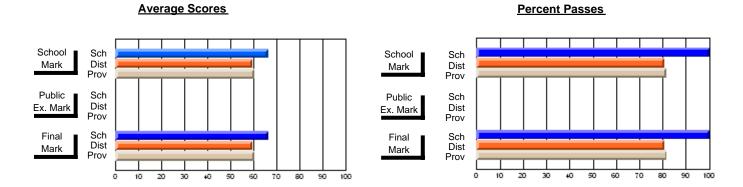

#### District 3 - Nova Central

#178 - Phoenix Academy, Carmanville

**Subject: Mathematics** 

School data has 5 or fewer students. Data Course: MATHEMATICS 3205 withheld for reasons of confidentiality. # students in course: 2 **Public** School School School School School School **School Exam** Final vs VS VS VS VS vs Mark Province Mark Mark District District Province District Province **Average Score** School District 78.4 69.3 73.4 р р р р Province 79.1 73.6 76.4 **Percent of Passes** School District 97.1 86.1 93.8 р р р р р р Province 98.7 88.9 96.3