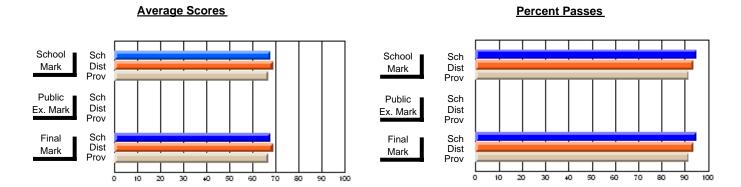

### District 3 - Nova Central

#178 - Phoenix Academy, Carmanville

**Subject: Family Studies** 

| Course: NUTRITION 3100   |                |                          |                          |                        |                          |                          |                                                |               |                          |                          |
|--------------------------|----------------|--------------------------|--------------------------|------------------------|--------------------------|--------------------------|------------------------------------------------|---------------|--------------------------|--------------------------|
| # students in course: 14 | School<br>Mark | School<br>vs<br>District | School<br>vs<br>Province | Public<br>Exam<br>Mark | School<br>vs<br>District | School<br>vs<br>Province |                                                | Final<br>Mark | School<br>vs<br>District | School<br>vs<br>Province |
| Average Score            |                |                          |                          |                        |                          |                          | <del>                                   </del> |               |                          |                          |
| School                   | 72.4           |                          |                          |                        |                          |                          |                                                | 72.4          |                          |                          |
| District                 | 77.2           | q                        | q                        |                        |                          |                          | '                                              | 77.2          | q                        | q                        |
| Province                 | 73.3           |                          |                          |                        |                          |                          | '                                              | 73.3          |                          |                          |
| Percent of Passes        |                |                          |                          |                        |                          |                          |                                                |               |                          |                          |
| School                   | 85.7           |                          |                          |                        |                          |                          |                                                | 85.7          |                          |                          |
| District                 | 95.9           | q                        | q                        |                        |                          |                          |                                                | 95.9          | q                        | q                        |
| Province                 | 91.4           |                          |                          |                        |                          |                          | ;                                              | 91.4          |                          |                          |