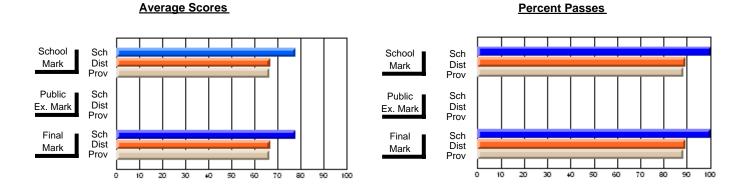

#### District 3 - Nova Central

#178 - Phoenix Academy, Carmanville

Subject: Art

School data has 5 or fewer students. Data Course: ART TECHNOLOGIES 1201 withheld for reasons of confidentiality. # students in course: 1 **Public** School School School School School School **School Exam** Final VS VS VS VS VS VS Mark Province Mark Mark District District Province District Province **Average Score** School District 73.7 73.7 р р р р Province 70.3 70.3 **Percent of Passes** School District 92.1 92.1 р р р р Province 89.7 89.7