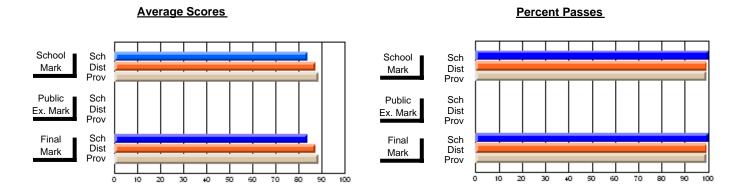

### District 3 - Nova Central

#178 - Phoenix Academy, Carmanville

**Subject: Mathematics** 

| Course: MATHEMATICS 2205 |                |                          | <u> </u>                 |   |                        |                          | School data has 5 or fewer students. Data withheld for reasons of confidentiality. |               |                          |                          |  |
|--------------------------|----------------|--------------------------|--------------------------|---|------------------------|--------------------------|------------------------------------------------------------------------------------|---------------|--------------------------|--------------------------|--|
| # students in course: 3  | School<br>Mark | School<br>vs<br>District | School<br>vs<br>Province |   | Public<br>Exam<br>Mark | School<br>vs<br>District | School<br>vs<br>Province                                                           | Final<br>Mark | School<br>vs<br>District | School<br>vs<br>Province |  |
| Average Score            |                |                          |                          | H |                        |                          |                                                                                    |               |                          |                          |  |
| School<br>District       | 80.1           | _                        | _                        |   |                        |                          |                                                                                    | 80.1          |                          | _                        |  |
| Province                 | 78.6           | q                        | q                        |   |                        |                          |                                                                                    | 78.6          | q                        | q                        |  |
| Percent of Passes        |                |                          |                          |   |                        |                          |                                                                                    |               |                          |                          |  |
| School                   |                |                          |                          |   |                        |                          |                                                                                    |               |                          |                          |  |
| District                 | 99.6           | р                        | р                        |   |                        |                          |                                                                                    | 99.6          | р                        | р                        |  |
| Province                 | 99.3           |                          |                          |   |                        |                          |                                                                                    | 99.4          |                          |                          |  |

#### **Average Scores Percent Passes** School Sch School Sch Dist Prov Mark Dist Mark Prov Public Sch Public Sch Dist Ex. Mark Dist Ex. Mark Prov Sch Dist Prov Final Sch Final Dist Mark Mark 20 90 60

Modification Time: 3:24:25PM