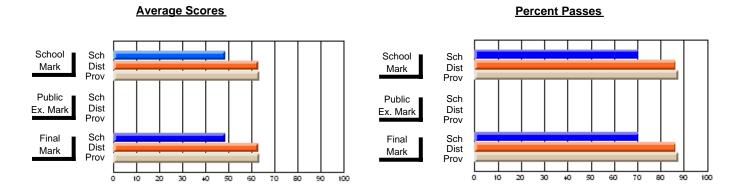

### District 3 - Nova Central

#178 - Phoenix Academy, Carmanville

**Subject: Social Studies** 

| # students in course: 31 | School<br>Mark | School<br>vs<br>District | School<br>vs<br>Province | Public<br>Exam<br>Mark | School<br>vs<br>District | School<br>vs<br>Province | Final<br>Mark | School<br>vs<br>District | School<br>vs<br>Province |
|--------------------------|----------------|--------------------------|--------------------------|------------------------|--------------------------|--------------------------|---------------|--------------------------|--------------------------|
| Average Score<br>School  | 63.4           |                          |                          |                        |                          |                          | 63.4          |                          |                          |
| District                 | 68.6           | q                        | q                        |                        |                          |                          | 68.6          | q                        | q                        |
| Province                 | 70.5           | •                        | ·                        |                        |                          |                          | 70.5          | ·                        |                          |
| Percent of Passes        |                |                          |                          |                        |                          |                          |               |                          |                          |
| School                   | 93.5           |                          |                          |                        |                          |                          | 93.5          |                          |                          |
| District                 | 88.7           | р                        | р                        |                        |                          |                          | 88.7          | р                        | р                        |
| Province                 | 91.3           |                          |                          |                        |                          |                          | 91.3          |                          |                          |

Modification Time: 3:24:25PM

Modification Date: 11/29/2007

Source: Evaluation & Research

<sup>\*</sup> Data from the High School Certification System. The results from supplementary courses are not reflected in these results. All students obtaining a score of 48 or 49 on the final mark, were adjusted to 50 and are reflected in the Final Mark column.