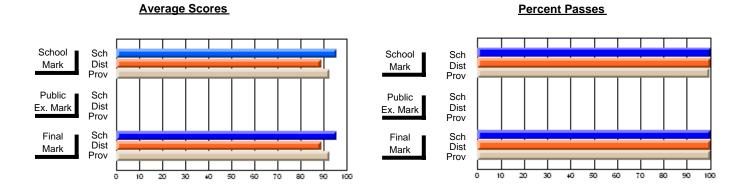

### District 3 - Nova Central

#178 - Phoenix Academy, Carmanville

**Subject: Enterprise Education** 

| Course: CONSUMER STUDIES | 1202             |                          |                          |   |                        |                          |                          |                  |                          |                          |
|--------------------------|------------------|--------------------------|--------------------------|---|------------------------|--------------------------|--------------------------|------------------|--------------------------|--------------------------|
| # students in course: 29 | School<br>Mark   | School<br>vs<br>District | School<br>vs<br>Province |   | Public<br>Exam<br>Mark | School<br>vs<br>District | School<br>vs<br>Province | Final<br>Mark    | School<br>vs<br>District | School<br>vs<br>Province |
| Average Score            |                  |                          |                          | + |                        |                          |                          | 00.5             |                          |                          |
| School<br>District       | <b>60.5</b> 70.7 | q                        | q                        |   |                        |                          |                          | <b>60.5</b> 70.7 | q                        | q                        |
| Province                 | 66.6             |                          |                          |   |                        |                          |                          | 66.6             |                          |                          |
| Percent of Passes        |                  |                          |                          |   |                        |                          |                          |                  |                          |                          |
| School                   | 79.3             |                          |                          |   |                        |                          |                          | 79.3             |                          |                          |
| District                 | 91.5             | q                        | q                        |   |                        |                          |                          | 91.5             | q                        | q                        |
| Province                 | 89.2             |                          |                          |   |                        |                          |                          | 89.2             |                          |                          |