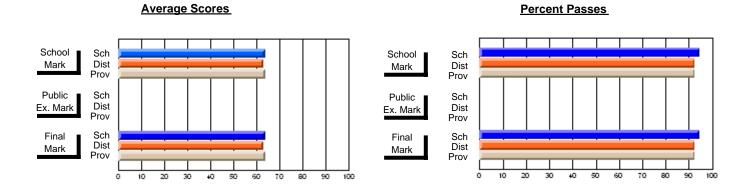

### District 3 - Nova Central

#178 - Phoenix Academy, Carmanville

**Subject: Technology Education** 

| Course: DESIGN AND FABRICA             | TION 1212                   |                          |                          |                        |                          |                          |                             |                          |                          |
|----------------------------------------|-----------------------------|--------------------------|--------------------------|------------------------|--------------------------|--------------------------|-----------------------------|--------------------------|--------------------------|
| # students in course: 19               | School<br>Mark              | School<br>vs<br>District | School<br>vs<br>Province | Public<br>Exam<br>Mark | School<br>vs<br>District | School<br>vs<br>Province | Final<br>Mark               | School<br>vs<br>District | School<br>vs<br>Province |
| Average Score School District Province | <b>74.9</b><br>74.1<br>71.6 | р                        | р                        |                        |                          |                          | <b>74.9</b><br>74.1<br>71.6 | р                        | р                        |
| Percent of Passes School               | 89.5                        |                          |                          |                        |                          |                          | 89.5                        |                          |                          |
| District<br>Province                   | 96.2<br>92.3                | q                        | q                        |                        |                          |                          | 96.2<br>92.3                | q                        | q                        |