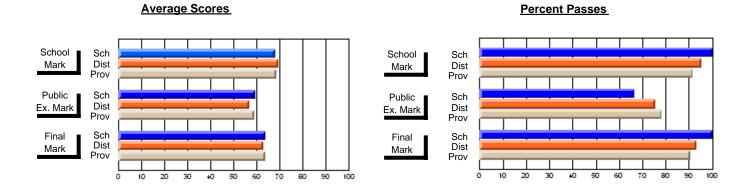

### District 3 - Nova Central

#178 - Phoenix Academy, Carmanville

**Subject: Mathematics** 

| # students in course: 22       | School<br>Mark | School<br>vs<br>District | School<br>vs<br>Province | Public<br>Exam<br>Mark | School<br>vs<br>District | School<br>vs<br>Province | Final<br>Mark | School<br>vs<br>District | School<br>vs<br>Province |
|--------------------------------|----------------|--------------------------|--------------------------|------------------------|--------------------------|--------------------------|---------------|--------------------------|--------------------------|
| <u>Average Score</u><br>School | 68.8           |                          |                          | 57.5                   |                          |                          | 60.7          |                          |                          |
| District                       | 64.9           | q                        | р                        | 66.2                   | q                        | q                        | 67.2          | q                        | q                        |
| Province                       | 64.3           |                          | -                        | 66.8                   | 7                        | 7                        | 67.3          | 7                        | 7                        |
| Percent of Passes              |                |                          |                          |                        |                          |                          |               |                          |                          |
| School                         | 95.5           |                          |                          | 72.7                   |                          |                          | 90.9          |                          |                          |
| District                       | 87.8           | р                        | р                        | 80.7                   | q                        | q                        | 87.3          | р                        | р                        |
| Province                       | 83.7           |                          |                          | 80.0                   |                          |                          | 84.6          |                          |                          |