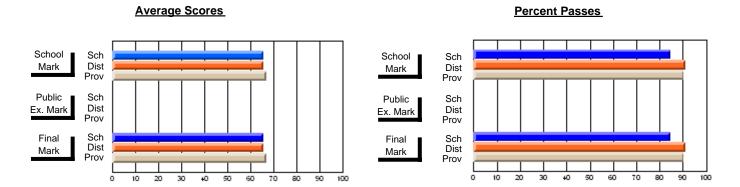

### District 3 - Nova Central

#178 - Phoenix Academy, Carmanville

**Subject: Family Studies** 

| Course: NUTRITION 3100   |                |                          |                          |                        |                          |                          |                                                |               |                          |                          |
|--------------------------|----------------|--------------------------|--------------------------|------------------------|--------------------------|--------------------------|------------------------------------------------|---------------|--------------------------|--------------------------|
| # students in course: 14 | School<br>Mark | School<br>vs<br>District | School<br>vs<br>Province | Public<br>Exam<br>Mark | School<br>vs<br>District | School<br>vs<br>Province |                                                | Final<br>Mark | School<br>vs<br>District | School<br>vs<br>Province |
| Average Score            |                |                          |                          |                        |                          |                          | <del>                                   </del> |               |                          |                          |
| School                   | 72.4           |                          |                          |                        |                          |                          |                                                | 72.4          |                          |                          |
| District                 | 77.2           | q                        | q                        |                        |                          |                          | '                                              | 77.2          | q                        | q                        |
| Province                 | 73.3           |                          |                          |                        |                          |                          | '                                              | 73.3          |                          |                          |
| Percent of Passes        |                |                          |                          |                        |                          |                          |                                                |               |                          |                          |
| School                   | 85.7           |                          |                          |                        |                          |                          |                                                | 85.7          |                          |                          |
| District                 | 95.9           | q                        | q                        |                        |                          |                          |                                                | 95.9          | q                        | q                        |
| Province                 | 91.4           |                          |                          |                        |                          |                          | ;                                              | 91.4          |                          |                          |

Modification Time: 3:24:25PM

Modification Date: 11/29/2007

Source: Evaluation & Research

<sup>\*</sup> Data from the High School Certification System. The results from supplementary courses are not reflected in these results. All students obtaining a score of 48 or 49 on the final mark, were adjusted to 50 and are reflected in the Final Mark column.