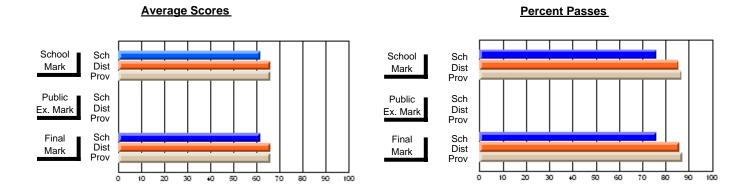

### District 3 - Nova Central

#178 - Phoenix Academy, Carmanville

**Subject: Mathematics** 

| Course: MATHEMATICS 1206 |                |                          |                          |                        |                          |                          |             |    |                          |
|--------------------------|----------------|--------------------------|--------------------------|------------------------|--------------------------|--------------------------|-------------|----|--------------------------|
| # students in course: 10 | School<br>Mark | School<br>vs<br>District | School<br>vs<br>Province | Public<br>Exam<br>Mark | School<br>vs<br>District | School<br>vs<br>Province | Fina<br>Mar | VS | School<br>vs<br>Province |
| Average Score            |                |                          |                          |                        |                          |                          |             |    |                          |
| School                   | 58.1           |                          |                          |                        |                          |                          | 58.1        |    |                          |
| District                 | 59.5           | q                        | q                        |                        |                          |                          | 59.5        | q  | q                        |
| Province                 | 60.3           |                          |                          |                        |                          |                          | 60.3        |    |                          |
| Percent of Passes        |                |                          |                          |                        |                          |                          |             |    |                          |
| School                   | 80.0           |                          |                          |                        |                          |                          | 80.0        |    |                          |
| District                 | 80.6           | q                        | q                        |                        |                          |                          | 80.6        | q  | q                        |
| Province                 | 81.7           |                          |                          |                        |                          |                          | 81.8        |    |                          |

Modification Time: 3:24:25PM

Modification Date: 11/29/2007

Source: Evaluation & Research

<sup>\*</sup> Data from the High School Certification System. The results from supplementary courses are not reflected in these results. All students obtaining a score of 48 or 49 on the final mark, were adjusted to 50 and are reflected in the Final Mark column.