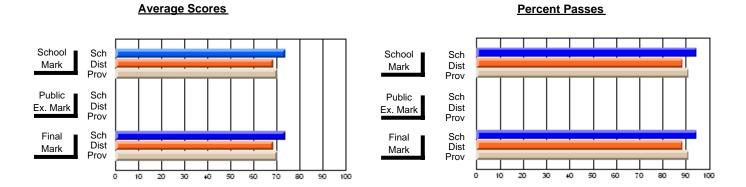

### District 3 - Nova Central

#178 - Phoenix Academy, Carmanville

**Subject: Mathematics** 

| # students in course: 22 | School<br>Mark | School<br>vs<br>District | School<br>vs<br>Province | Public<br>Exam<br>Mark | School<br>vs<br>District | School<br>vs<br>Province | Final<br>Mark | School<br>vs<br>District | School<br>vs<br>Province |
|--------------------------|----------------|--------------------------|--------------------------|------------------------|--------------------------|--------------------------|---------------|--------------------------|--------------------------|
| Average Score            | - mark         | Diotriot                 | 1 10 111100              |                        | Diotriot                 | TTOVITIO                 | a.r.          | District                 | TTOVITICE                |
| School                   | 74.4           |                          |                          |                        |                          |                          | 74.4          |                          |                          |
| District                 | 67.5           | р                        | р                        |                        |                          |                          | 67.5          | р                        | р                        |
| Province                 | 67.4           |                          |                          |                        |                          |                          | 67.4          |                          |                          |
| Percent of Passes        |                |                          |                          |                        |                          |                          |               |                          |                          |
| School                   | 95.5           |                          |                          |                        |                          |                          | 95.5          |                          |                          |
| District                 | 87.4           | р                        | р                        |                        |                          |                          | 87.4          | р                        | р                        |
| Province                 | 88.4           |                          |                          |                        |                          |                          | 88.4          |                          |                          |

Modification Time: 3:24:25PM

Modification Date: 11/29/2007

Source: Evaluation & Research

Web Site: http://www.education.gov.nf.ca/sch\_rep/2006/Index.htm

<sup>\*</sup> Data from the High School Certification System. The results from supplementary courses are not reflected in these results. All students obtaining a score of 48 or 49 on the final mark, were adjusted to 50 and are reflected in the Final Mark column.