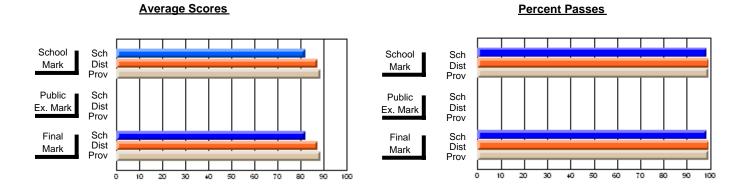

### District 3 - Nova Central

#178 - Phoenix Academy, Carmanville

Subject: French

| Course: FRENCH 3200      |                  |                          |                          |                        |                          |                          |   |                     |                          |                          |
|--------------------------|------------------|--------------------------|--------------------------|------------------------|--------------------------|--------------------------|---|---------------------|--------------------------|--------------------------|
| # students in course: 17 | School<br>Mark   | School<br>vs<br>District | School<br>vs<br>Province | Public<br>Exam<br>Mark | School<br>vs<br>District | School<br>vs<br>Province |   | Final<br>Mark       | School<br>vs<br>District | School<br>vs<br>Province |
| Average Score            | 70.4             |                          |                          | 64.0                   |                          |                          | - | CC F                |                          |                          |
| School<br>District       | <b>72.1</b> 72.7 | q                        | q                        | <b>61.2</b><br>68.2    | q                        | q                        |   | <b>66.5</b><br>70.5 | q                        | q                        |
| Province                 | 74.1             |                          | ·                        | 70.8                   | •                        |                          |   | 72.4                |                          | •                        |
| Percent of Passes        |                  |                          |                          |                        |                          |                          |   |                     |                          |                          |
| School                   | 100.0            |                          |                          | 94.1                   |                          |                          |   | 100.0               |                          |                          |
| District                 | 97.8             | р                        | р                        | 91.0                   | р                        | р                        |   | 95.5                | р                        | р                        |
| Province                 | 97.2             |                          |                          | 92.6                   |                          |                          |   | 96.2                |                          |                          |