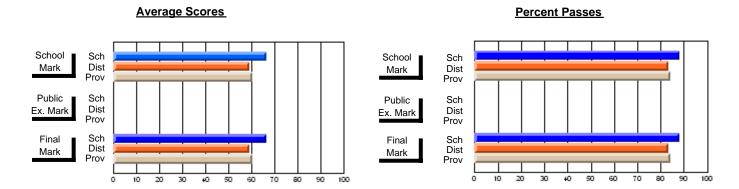

### District 3 - Nova Central

#178 - Phoenix Academy, Carmanville

Subject: French

| Course: FRENCH 2200      |                |                          |                          | ╝ |                        |                          |                          |     |               |                          |                          |
|--------------------------|----------------|--------------------------|--------------------------|---|------------------------|--------------------------|--------------------------|-----|---------------|--------------------------|--------------------------|
| # students in course: 13 | School<br>Mark | School<br>vs<br>District | School<br>vs<br>Province |   | Public<br>Exam<br>Mark | School<br>vs<br>District | School<br>vs<br>Province |     | Final<br>Mark | School<br>vs<br>District | School<br>vs<br>Province |
| Average Score            |                |                          |                          | L |                        |                          |                          |     |               |                          |                          |
| School                   | 60.2           |                          |                          |   |                        |                          |                          | - 6 | 60.2          |                          |                          |
| District                 | 71.6           | q                        | q                        |   |                        |                          |                          | 7   | 71.6          | q                        | q                        |
| Province                 | 70.7           |                          |                          |   |                        |                          |                          | 7   | 70.7          |                          |                          |
| Percent of Passes        |                |                          |                          |   |                        |                          |                          |     |               |                          |                          |
| School                   | 92.3           |                          |                          |   |                        |                          |                          |     | 92.3          |                          |                          |
| District                 | 93.0           | q                        | q                        |   |                        |                          |                          | (   | 93.0          | q                        | q                        |
| Province                 | 93.9           |                          |                          |   |                        |                          |                          | 9   | 93.9          |                          |                          |

Modification Time: 3:24:25PM

Modification Date: 11/29/2007

Source: Evaluation & Research

<sup>\*</sup> Data from the High School Certification System. The results from supplementary courses are not reflected in these results. All students obtaining a score of 48 or 49 on the final mark, were adjusted to 50 and are reflected in the Final Mark column.