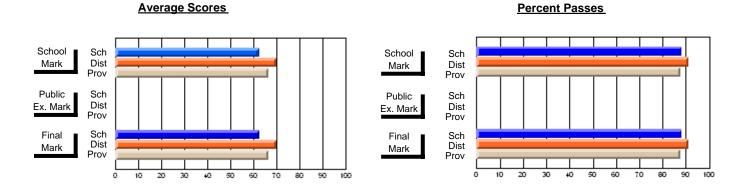

### District 3 - Nova Central

#178 - Phoenix Academy, Carmanville

**Subject: Enterprise Education** 

| Course: CONSUMER STUDIES | 1202             |                          |                          |   |                        |                          |                          |                  |                          |                          |
|--------------------------|------------------|--------------------------|--------------------------|---|------------------------|--------------------------|--------------------------|------------------|--------------------------|--------------------------|
| # students in course: 29 | School<br>Mark   | School<br>vs<br>District | School<br>vs<br>Province |   | Public<br>Exam<br>Mark | School<br>vs<br>District | School<br>vs<br>Province | Final<br>Mark    | School<br>vs<br>District | School<br>vs<br>Province |
| Average Score            |                  |                          |                          | + |                        |                          |                          | 00.5             |                          |                          |
| School<br>District       | <b>60.5</b> 70.7 | q                        | q                        |   |                        |                          |                          | <b>60.5</b> 70.7 | q                        | q                        |
| Province                 | 66.6             |                          |                          |   |                        |                          |                          | 66.6             |                          |                          |
| Percent of Passes        |                  |                          |                          |   |                        |                          |                          |                  |                          |                          |
| School                   | 79.3             |                          |                          |   |                        |                          |                          | 79.3             |                          |                          |
| District                 | 91.5             | q                        | q                        |   |                        |                          |                          | 91.5             | q                        | q                        |
| Province                 | 89.2             |                          |                          |   |                        |                          |                          | 89.2             |                          |                          |

Modification Time: 3:24:25PM

Modification Date: 11/29/2007

Source: Evaluation & Research

<sup>\*</sup> Data from the High School Certification System. The results from supplementary courses are not reflected in these results. All students obtaining a score of 48 or 49 on the final mark, were adjusted to 50 and are reflected in the Final Mark column.