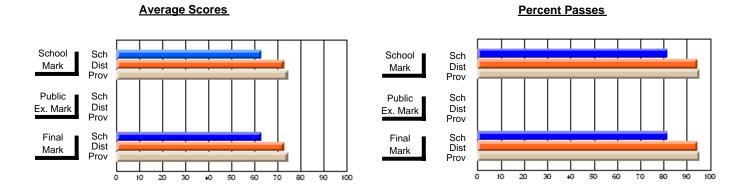

### District 3 - Nova Central

#178 - Phoenix Academy, Carmanville

**Subject: Social Studies** 

| # students in course: 9        | School<br>Mark | School<br>vs<br>District | School<br>vs<br>Province | Public<br>Exam<br>Mark | School<br>vs<br>District | School<br>vs<br>Province | Final<br>Mark | School<br>vs<br>District | School<br>vs<br>Province |
|--------------------------------|----------------|--------------------------|--------------------------|------------------------|--------------------------|--------------------------|---------------|--------------------------|--------------------------|
| <u>Average Score</u><br>School | 51.2           |                          |                          |                        |                          |                          | 51.2          |                          |                          |
| District                       | 60.2           | q                        | q                        |                        |                          |                          | 60.2          | q                        | q                        |
| Province                       | 60.9           | •                        | ·                        |                        |                          |                          | 60.9          | •                        | ·                        |
| Percent of Passes              |                |                          |                          |                        |                          |                          |               |                          |                          |
| School                         | 77.8           |                          |                          |                        |                          |                          | 77.8          |                          |                          |
| District                       | 87.2           | q                        | q                        |                        |                          |                          | 87.7          | q                        | q                        |
| Province                       | 89.5           |                          |                          |                        |                          |                          | 89.7          |                          |                          |

Modification Time: 3:24:25PM

Modification Date: 11/29/2007

Source: Evaluation & Research

<sup>\*</sup> Data from the High School Certification System. The results from supplementary courses are not reflected in these results. All students obtaining a score of 48 or 49 on the final mark, were adjusted to 50 and are reflected in the Final Mark column.