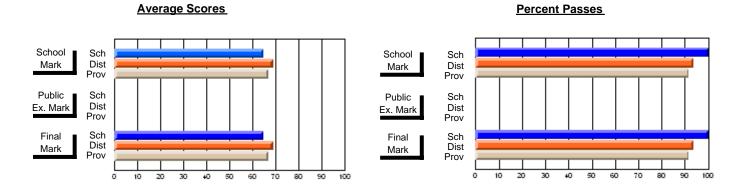

### District 3 - Nova Central

#178 - Phoenix Academy, Carmanville

**Subject: Technology Education** 

| Course: INTEGRATED SYSTE | MS 1205        |                          |                          |   |                        |                          | School data withheld for |               |                          |                          |
|--------------------------|----------------|--------------------------|--------------------------|---|------------------------|--------------------------|--------------------------|---------------|--------------------------|--------------------------|
| # students in course: 1  | School<br>Mark | School<br>vs<br>District | School<br>vs<br>Province |   | Public<br>Exam<br>Mark | School<br>vs<br>District | School<br>vs<br>Province | Final<br>Mark | School<br>vs<br>District | School<br>vs<br>Province |
| Average Score<br>School  |                |                          |                          | ŀ |                        |                          |                          |               |                          |                          |
| District                 | 70.3           | a                        | q                        |   |                        |                          |                          | 70.3          | q                        | q                        |
| Province                 | 71.3           | 4                        | 9                        |   |                        |                          |                          | 71.3          | 4                        | 4                        |
| Percent of Passes        |                |                          |                          |   |                        |                          |                          |               |                          |                          |
| School                   |                |                          |                          |   |                        |                          |                          |               |                          |                          |
| District                 | 88.1           | q                        | q                        |   |                        |                          |                          | 88.1          | q                        | q                        |
| Province                 | 91.2           |                          |                          |   |                        |                          |                          | 91.2          |                          |                          |