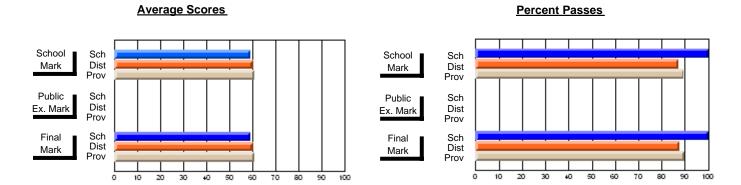

### District 3 - Nova Central

#178 - Phoenix Academy, Carmanville

**Subject: Mathematics** 

| Course: MATHEMATICS 2204 |                |                          |                          | ]                |                  | School data has 5 or fewer students. Data withheld for reasons of confidentiality. |               |                          |                          |  |
|--------------------------|----------------|--------------------------|--------------------------|------------------|------------------|------------------------------------------------------------------------------------|---------------|--------------------------|--------------------------|--|
| # students in course: 1  | School<br>Mark | School<br>vs<br>District | School<br>vs<br>Province | Pub<br>Exa<br>Ma | school School Vs | vs                                                                                 | Final<br>Mark | School<br>vs<br>District | School<br>vs<br>Province |  |
| Average Score<br>School  |                |                          |                          |                  |                  |                                                                                    |               |                          |                          |  |
| District                 | 62.8           | q                        | р                        |                  |                  |                                                                                    | 62.8          | р                        | р                        |  |
| Province                 | 61.0           | Р                        | Р                        |                  |                  |                                                                                    | 61.0          | Р                        | Р                        |  |
| Percent of Passes        |                |                          |                          |                  |                  |                                                                                    |               |                          |                          |  |
| School                   |                |                          |                          |                  |                  |                                                                                    |               |                          |                          |  |
| District                 | 87.3           | р                        | р                        |                  |                  |                                                                                    | 87.5          | р                        | р                        |  |
| Province                 | 83.9           |                          |                          |                  |                  |                                                                                    | 84.0          |                          |                          |  |

Modification Time: 3:24:25PM

Modification Date: 11/29/2007

Source: Evaluation & Research

<sup>\*</sup> Data from the High School Certification System. The results from supplementary courses are not reflected in these results. All students obtaining a score of 48 or 49 on the final mark, were adjusted to 50 and are reflected in the Final Mark column.