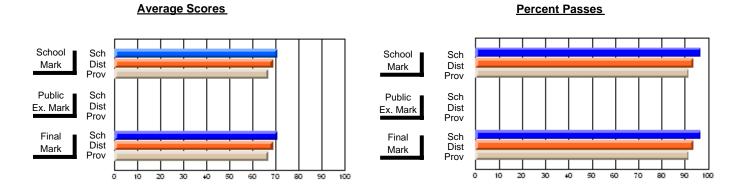

## District 3 - Nova Central

#125 - Baie Verte Collegiate, Baie Verte

Subject: Mathematics

| # students in course: 18                   | School<br>Mark               | School<br>vs<br>District | School<br>vs<br>Province | Public<br>Exam<br>Mark | School<br>vs<br>District | School<br>vs<br>Province | Final<br>Mark                | School<br>vs<br>District | School<br>vs<br>Province |
|--------------------------------------------|------------------------------|--------------------------|--------------------------|------------------------|--------------------------|--------------------------|------------------------------|--------------------------|--------------------------|
| Average Score School District Province     | <b>61.7</b> 64.2 65.2        | q                        | q                        |                        |                          |                          | <b>61.7</b> 64.2 65.2        | q                        | q                        |
| Percent of Passes School District Province | <b>100.0</b><br>88.4<br>90.4 | р                        | р                        |                        |                          |                          | <b>100.0</b><br>88.4<br>90.4 | p                        | р                        |

Modification Time: 2:55:18PM

Modification Date: 11/29/2007

Source: Evaluation & Research

<sup>\*</sup> Data from the High School Certification System. The results from supplementary courses are not reflected in these results. All students obtaining a score of 48 or 49 on the final mark, were adjusted to 50 and are reflected in the Final Mark column.