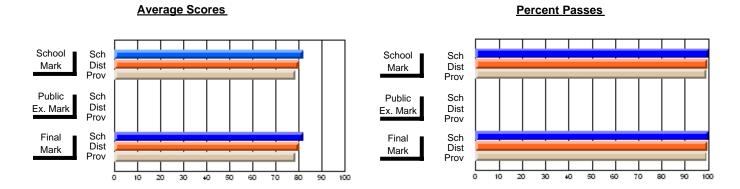

## District 3 - Nova Central

#125 - Baie Verte Collegiate, Baie Verte

Subject: Art

| # students in course: 20       | School<br>Mark | School<br>vs<br>District | School<br>vs<br>Province | 1 | Public<br>Exam<br>Mark | School<br>vs<br>District | School<br>vs<br>Province | Final<br>Mark | School<br>vs<br>District | School<br>vs<br>Province |
|--------------------------------|----------------|--------------------------|--------------------------|---|------------------------|--------------------------|--------------------------|---------------|--------------------------|--------------------------|
| <u>Average Score</u><br>School | 73.6           |                          |                          |   |                        |                          |                          | 73.6          |                          |                          |
| District                       | 77.7           | q                        | q                        |   |                        |                          |                          | 77.7          | q                        | q                        |
| Province                       | 73.9           |                          | ·                        |   |                        |                          |                          | 73.9          | ·                        |                          |
| Percent of Passes              |                |                          |                          |   |                        |                          |                          |               |                          |                          |
| School                         | 100.0          |                          |                          |   |                        |                          |                          | 100.0         |                          |                          |
| District                       | 95.0           | р                        | р                        |   |                        |                          |                          | 95.0          | р                        | р                        |
| Province                       | 93.2           |                          |                          |   |                        |                          |                          | 93.2          |                          |                          |

Modification Time: 2:55:18PM

Modification Date: 11/29/2007

Source: Evaluation & Research

<sup>\*</sup> Data from the High School Certification System. The results from supplementary courses are not reflected in these results. All students obtaining a score of 48 or 49 on the final mark, were adjusted to 50 and are reflected in the Final Mark column.