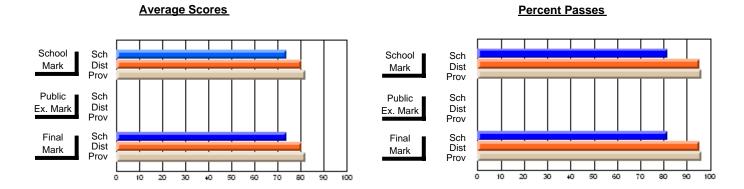

## District 3 - Nova Central

#125 - Baie Verte Collegiate, Baie Verte

Subject: Mathematics

| # students in course: 15 | School<br>Mark | School<br>vs<br>District | School<br>vs<br>Province | Public<br>Exam<br>Mark | School<br>vs<br>District | School<br>vs<br>Province | Final<br>Mark | School<br>vs<br>District | School<br>vs<br>Province |
|--------------------------|----------------|--------------------------|--------------------------|------------------------|--------------------------|--------------------------|---------------|--------------------------|--------------------------|
| Average Score            |                |                          |                          |                        |                          |                          |               | 2.0                      |                          |
| School                   | 62.6           |                          |                          |                        |                          |                          | 62.6          |                          |                          |
| District                 | 59.5           | р                        | р                        |                        |                          |                          | 59.5          | р                        | р                        |
| Province                 | 60.3           |                          |                          |                        |                          |                          | 60.3          |                          |                          |
| Percent of Passes        |                |                          |                          |                        |                          |                          |               |                          |                          |
| School                   | 93.3           |                          |                          |                        |                          |                          | 93.3          |                          |                          |
| District                 | 80.6           | р                        | р                        |                        |                          |                          | 80.6          | р                        | р                        |
| Province                 | 81.7           |                          |                          |                        |                          |                          | 81.8          |                          |                          |