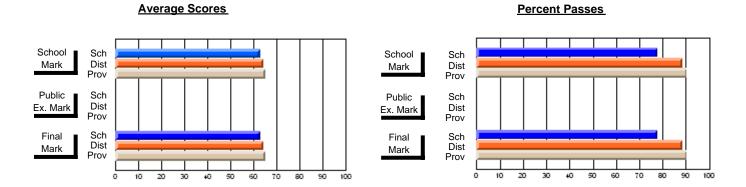

## District 3 - Nova Central

#125 - Baie Verte Collegiate, Baie Verte

Subject: Mathematics

| # students in course: 20 | School<br>Mark | School<br>vs<br>District | School<br>vs<br>Province | E | ublic<br>xam<br>⁄lark | School<br>vs<br>District | School<br>vs<br>Province | Final<br>Mark | VS | School<br>vs<br>Province |
|--------------------------|----------------|--------------------------|--------------------------|---|-----------------------|--------------------------|--------------------------|---------------|----|--------------------------|
| Average Score<br>School  | 57.5           |                          |                          |   |                       |                          |                          | 57.5          |    |                          |
| District                 | 67.5           | q                        | q                        |   |                       |                          |                          | 67.5          | q  | q                        |
| Province                 | 67.4           | •                        | ·                        |   |                       |                          |                          | 67.4          |    | ·                        |
| Percent of Passes        |                |                          |                          |   |                       |                          |                          |               |    |                          |
| School                   | 75.0           |                          |                          |   |                       |                          |                          | 75.0          |    |                          |
| District                 | 87.4           | q                        | q                        |   |                       |                          |                          | 87.4          | q  | q                        |
| Province                 | 88.4           |                          |                          |   |                       |                          |                          | 88.4          |    |                          |