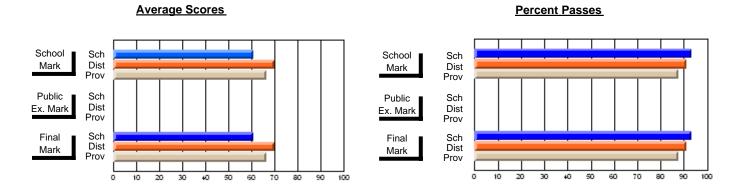

## District 3 - Nova Central

#125 - Baie Verte Collegiate, Baie Verte

Subject: Mathematics

| # students in course: 20 | School<br>Mark | School<br>vs<br>District | School<br>vs<br>Province | E | ublic<br>xam<br>⁄lark | School<br>vs<br>District | School<br>vs<br>Province | Final<br>Mark | VS | School<br>vs<br>Province |
|--------------------------|----------------|--------------------------|--------------------------|---|-----------------------|--------------------------|--------------------------|---------------|----|--------------------------|
| Average Score<br>School  | 57.5           |                          |                          |   |                       |                          |                          | 57.5          |    |                          |
| District                 | 67.5           | q                        | q                        |   |                       |                          |                          | 67.5          | q  | q                        |
| Province                 | 67.4           | •                        | ·                        |   |                       |                          |                          | 67.4          |    | ·                        |
| Percent of Passes        |                |                          |                          |   |                       |                          |                          |               |    |                          |
| School                   | 75.0           |                          |                          |   |                       |                          |                          | 75.0          |    |                          |
| District                 | 87.4           | q                        | q                        |   |                       |                          |                          | 87.4          | q  | q                        |
| Province                 | 88.4           |                          |                          |   |                       |                          |                          | 88.4          |    |                          |

Modification Time: 2:55:18PM

Modification Date: 11/29/2007

Source: Evaluation & Research

<sup>\*</sup> Data from the High School Certification System. The results from supplementary courses are not reflected in these results. All students obtaining a score of 48 or 49 on the final mark, were adjusted to 50 and are reflected in the Final Mark column.