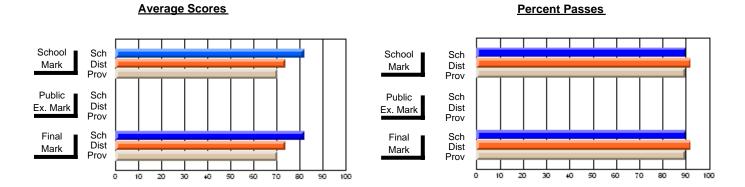

## District 3 - Nova Central

#125 - Baie Verte Collegiate, Baie Verte

Subject: Mathematics

| # students in course: 24 | School<br>Mark | School<br>vs<br>District | School<br>vs<br>Province | Public<br>Exam<br>Mark | School<br>vs<br>District | School<br>vs<br>Province | Final<br>Mark | School<br>vs<br>District | School<br>vs<br>Province |
|--------------------------|----------------|--------------------------|--------------------------|------------------------|--------------------------|--------------------------|---------------|--------------------------|--------------------------|
| Average Score            |                | 2.001                    |                          |                        | 2.01.101                 | 1 10111100               |               | Diotriot                 | 1 10111100               |
| School                   | 65.2           |                          |                          |                        |                          |                          | 65.2          |                          |                          |
| District                 | 68.4           | q                        | q                        |                        |                          |                          | 68.4          | q                        | q                        |
| Province                 | 66.1           |                          |                          |                        |                          |                          | 66.1          |                          |                          |
| Percent of Passes        |                |                          |                          |                        |                          |                          |               |                          |                          |
| School                   | 91.7           |                          |                          |                        |                          |                          | 91.7          |                          |                          |
| District                 | 88.5           | р                        | р                        |                        |                          |                          | 88.5          | р                        | р                        |
| Province                 | 85.8           |                          |                          |                        |                          |                          | 85.8          |                          |                          |