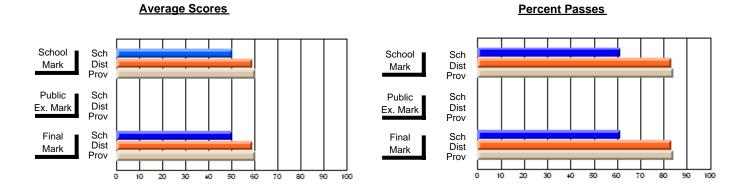

## District 3 - Nova Central

#125 - Baie Verte Collegiate, Baie Verte

**Subject: Technology Education** 

| # students in course: 17 | School<br>Mark | School<br>vs<br>District | School<br>vs<br>Province | Public<br>Exam<br>Mark | School<br>vs<br>District | School<br>vs<br>Province | Final<br>Mark | School<br>vs<br>District | School<br>vs<br>Province |
|--------------------------|----------------|--------------------------|--------------------------|------------------------|--------------------------|--------------------------|---------------|--------------------------|--------------------------|
| Average Score<br>School  | 50.1           |                          |                          |                        |                          |                          | 50.1          |                          |                          |
| District                 | 71.5           | q                        | q                        |                        |                          |                          | 71.5          | q                        | q                        |
| Province                 | 72.6           | -                        | 1                        |                        |                          |                          | 72.6          | -                        | ,                        |
| Percent of Passes        |                |                          |                          |                        |                          |                          |               |                          |                          |
| School                   | 70.6           |                          |                          |                        |                          |                          | 70.6          |                          |                          |
| District                 | 93.4           | q                        | q                        |                        |                          |                          | 93.4          | q                        | q                        |
| Province                 | 93.3           |                          |                          |                        |                          |                          | 93.3          |                          |                          |