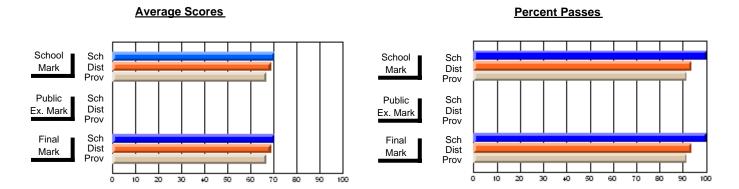

## District 3 - Nova Central

#125 - Baie Verte Collegiate, Baie Verte

Subject: Art

| # students in course: 20       | School<br>Mark | School<br>vs<br>District | School<br>vs<br>Province | 1 | Public<br>Exam<br>Mark | School<br>vs<br>District | School<br>vs<br>Province | Final<br>Mark | School<br>vs<br>District | School<br>vs<br>Province |
|--------------------------------|----------------|--------------------------|--------------------------|---|------------------------|--------------------------|--------------------------|---------------|--------------------------|--------------------------|
| <u>Average Score</u><br>School | 73.6           |                          |                          |   |                        |                          |                          | 73.6          |                          |                          |
| District                       | 77.7           | q                        | q                        |   |                        |                          |                          | 77.7          | q                        | q                        |
| Province                       | 73.9           |                          | ·                        |   |                        |                          |                          | 73.9          | ·                        |                          |
| Percent of Passes              |                |                          |                          |   |                        |                          |                          |               |                          |                          |
| School                         | 100.0          |                          |                          |   |                        |                          |                          | 100.0         |                          |                          |
| District                       | 95.0           | р                        | р                        |   |                        |                          |                          | 95.0          | р                        | р                        |
| Province                       | 93.2           |                          |                          |   |                        |                          |                          | 93.2          |                          |                          |

Modification Time: 2:55:18PM

Modification Date: 11/29/2007

Source: Evaluation & Research

<sup>\*</sup> Data from the High School Certification System. The results from supplementary courses are not reflected in these results. All students obtaining a score of 48 or 49 on the final mark, were adjusted to 50 and are reflected in the Final Mark column.