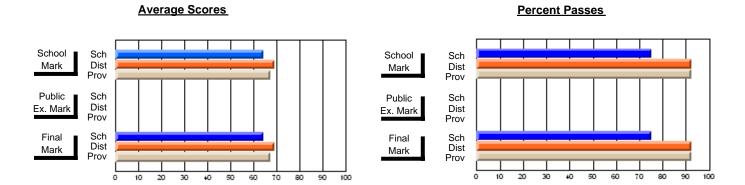

## District 3 - Nova Central

#125 - Baie Verte Collegiate, Baie Verte

Subject: Mathematics

| # students in course: 20 | School<br>Mark | School<br>vs<br>District | School<br>vs<br>Province | E | ublic<br>xam<br>⁄lark | School<br>vs<br>District | School<br>vs<br>Province | Final<br>Mark | VS | School<br>vs<br>Province |
|--------------------------|----------------|--------------------------|--------------------------|---|-----------------------|--------------------------|--------------------------|---------------|----|--------------------------|
| Average Score<br>School  | 57.5           |                          |                          |   |                       |                          |                          | 57.5          |    |                          |
| District                 | 67.5           | q                        | q                        |   |                       |                          |                          | 67.5          | q  | q                        |
| Province                 | 67.4           | •                        | ·                        |   |                       |                          |                          | 67.4          |    | ·                        |
| Percent of Passes        |                |                          |                          |   |                       |                          |                          |               |    |                          |
| School                   | 75.0           |                          |                          |   |                       |                          |                          | 75.0          |    |                          |
| District                 | 87.4           | q                        | q                        |   |                       |                          |                          | 87.4          | q  | q                        |
| Province                 | 88.4           |                          |                          |   |                       |                          |                          | 88.4          |    |                          |