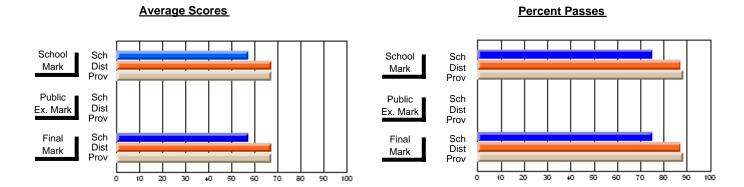

## District 3 - Nova Central

#125 - Baie Verte Collegiate, Baie Verte

**Subject: Mathematics** 

| # students in course: 12 | School<br>Mark | School<br>vs<br>District | School<br>vs<br>Province | Public<br>Exam<br>Mark | School<br>vs<br>District | School<br>vs<br>Province | Final<br>Mark | School<br>vs<br>District | School<br>vs<br>Province |
|--------------------------|----------------|--------------------------|--------------------------|------------------------|--------------------------|--------------------------|---------------|--------------------------|--------------------------|
| Average Score            | - mark         | Diotriot                 | 1 10111100               | - Mark                 | Diotriot                 | 1 TOVITIOG               | III CITA      | District                 | TTOVITICE                |
| School                   | 63.8           |                          |                          |                        |                          |                          | 63.8          |                          |                          |
| District                 | 64.0           | q                        | q                        |                        |                          |                          | 64.0          | q                        | q                        |
| Province                 | 63.8           |                          |                          |                        |                          |                          | 63.8          |                          |                          |
| Percent of Passes        |                |                          |                          |                        |                          |                          |               |                          |                          |
| School                   | 91.7           |                          |                          |                        |                          |                          | 91.7          |                          |                          |
| District                 | 84.5           | р                        | р                        |                        |                          |                          | 84.5          | р                        | р                        |
| Province                 | 86.5           |                          |                          |                        |                          |                          | 86.5          |                          |                          |

Modification Time: 2:55:18PM

Modification Date: 11/29/2007

Source: Evaluation & Research

<sup>\*</sup> Data from the High School Certification System. The results from supplementary courses are not reflected in these results. All students obtaining a score of 48 or 49 on the final mark, were adjusted to 50 and are reflected in the Final Mark column.