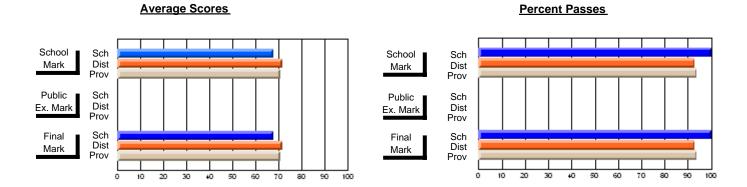

#### **Average Scores Percent Passes** School Sch School Sch Dist Prov Mark Dist Mark Prov Public Sch Public Sch Dist Ex. Mark Dist Ex. Mark Prov Sch Dist Prov Final Sch Final Dist Mark Mark 20 70 80 90 60

Modification Time: 2:55:18PM

Modification Date: 11/29/2007

Source: Evaluation & Research

<sup>\*</sup> Data from the High School Certification System. The results from supplementary courses are not reflected in these results. All students obtaining a score of 48 or 49 on the final mark, were adjusted to 50 and are reflected in the Final Mark column.