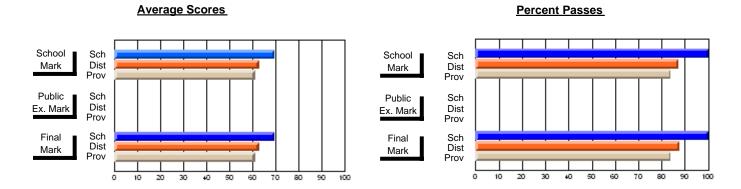

## District 3 - Nova Central

#125 - Baie Verte Collegiate, Baie Verte

Subject: Mathematics

| # students in course: 20 | School<br>Mark | School<br>vs<br>District | School<br>vs<br>Province | E | ublic<br>xam<br>⁄lark | School<br>vs<br>District | School<br>vs<br>Province | Final<br>Mark | VS | School<br>vs<br>Province |
|--------------------------|----------------|--------------------------|--------------------------|---|-----------------------|--------------------------|--------------------------|---------------|----|--------------------------|
| Average Score<br>School  | 57.5           |                          |                          |   |                       |                          |                          | 57.5          |    |                          |
| District                 | 67.5           | q                        | q                        |   |                       |                          |                          | 67.5          | q  | q                        |
| Province                 | 67.4           | •                        | ·                        |   |                       |                          |                          | 67.4          |    | ·                        |
| Percent of Passes        |                |                          |                          |   |                       |                          |                          |               |    |                          |
| School                   | 75.0           |                          |                          |   |                       |                          |                          | 75.0          |    |                          |
| District                 | 87.4           | q                        | q                        |   |                       |                          |                          | 87.4          | q  | q                        |
| Province                 | 88.4           |                          |                          |   |                       |                          |                          | 88.4          |    |                          |

Modification Time: 2:55:18PM

Modification Date: 11/29/2007

Source: Evaluation & Research

<sup>\*</sup> Data from the High School Certification System. The results from supplementary courses are not reflected in these results. All students obtaining a score of 48 or 49 on the final mark, were adjusted to 50 and are reflected in the Final Mark column.