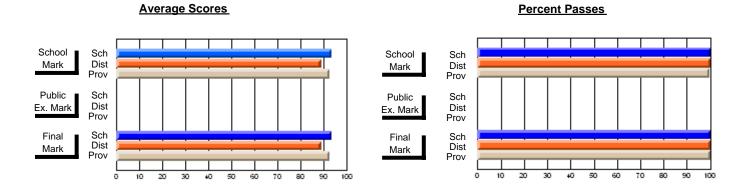

## District 3 - Nova Central

#125 - Baie Verte Collegiate, Baie Verte

Subject: French

| # students in course: 18      | School<br>Mark   | School<br>vs<br>District | School<br>vs<br>Province | Public<br>Exam<br>Mark | School<br>vs<br>District | School<br>vs<br>Province | Final<br>Mark    | School<br>vs<br>District | School<br>vs<br>Province |
|-------------------------------|------------------|--------------------------|--------------------------|------------------------|--------------------------|--------------------------|------------------|--------------------------|--------------------------|
| Average Score School District | <b>69.0</b> 71.6 |                          |                          |                        |                          |                          | <b>69.0</b> 71.6 |                          | -                        |
| Province                      | 70.7             | q                        | q                        |                        |                          |                          | 70.7             | q                        | q                        |
| Percent of Passes             |                  |                          |                          |                        |                          |                          |                  |                          |                          |
| School                        | 94.4             |                          |                          |                        |                          |                          | 94.4             |                          |                          |
| District                      | 93.0             | р                        | р                        |                        |                          |                          | 93.0             | р                        | р                        |
| Province                      | 93.9             |                          |                          |                        |                          |                          | 93.9             |                          |                          |

Modification Time: 2:55:18PM

Modification Date: 11/29/2007

Source: Evaluation & Research

<sup>\*</sup> Data from the High School Certification System. The results from supplementary courses are not reflected in these results. All students obtaining a score of 48 or 49 on the final mark, were adjusted to 50 and are reflected in the Final Mark column.