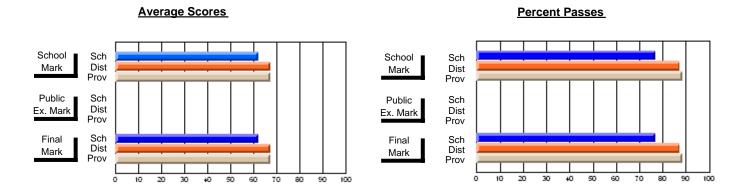

## District 3 - Nova Central

#125 - Baie Verte Collegiate, Baie Verte

Subject: Mathematics

| # students in course: 18                   | School<br>Mark               | School<br>vs<br>District | School<br>vs<br>Province | Public<br>Exam<br>Mark | School<br>vs<br>District | School<br>vs<br>Province | Final<br>Mark                | School<br>vs<br>District | School<br>vs<br>Province |
|--------------------------------------------|------------------------------|--------------------------|--------------------------|------------------------|--------------------------|--------------------------|------------------------------|--------------------------|--------------------------|
| Average Score School District Province     | <b>61.7</b> 64.2 65.2        | q                        | q                        |                        |                          |                          | <b>61.7</b> 64.2 65.2        | q                        | q                        |
| Percent of Passes School District Province | <b>100.0</b><br>88.4<br>90.4 | р                        | р                        |                        |                          |                          | <b>100.0</b><br>88.4<br>90.4 | p                        | р                        |

Modification Time: 2:55:18PM

Modification Date: 11/29/2007

Source: Evaluation & Research

<sup>\*</sup> Data from the High School Certification System. The results from supplementary courses are not reflected in these results. All students obtaining a score of 48 or 49 on the final mark, were adjusted to 50 and are reflected in the Final Mark column.