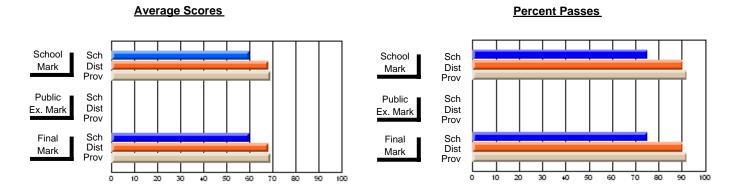

## District 3 - Nova Central

#125 - Baie Verte Collegiate, Baie Verte

Subject: Mathematics

| # students in course: 20 | School<br>Mark | School<br>vs<br>District | School<br>vs<br>Province | E | ublic<br>xam<br>⁄lark | School<br>vs<br>District | School<br>vs<br>Province | Final<br>Mark | VS | School<br>vs<br>Province |
|--------------------------|----------------|--------------------------|--------------------------|---|-----------------------|--------------------------|--------------------------|---------------|----|--------------------------|
| Average Score<br>School  | 57.5           |                          |                          |   |                       |                          |                          | 57.5          |    |                          |
| District                 | 67.5           | q                        | q                        |   |                       |                          |                          | 67.5          | q  | q                        |
| Province                 | 67.4           | •                        | ·                        |   |                       |                          |                          | 67.4          |    | ·                        |
| Percent of Passes        |                |                          |                          |   |                       |                          |                          |               |    |                          |
| School                   | 75.0           |                          |                          |   |                       |                          |                          | 75.0          |    |                          |
| District                 | 87.4           | q                        | q                        |   |                       |                          |                          | 87.4          | q  | q                        |
| Province                 | 88.4           |                          |                          |   |                       |                          |                          | 88.4          |    |                          |

Modification Time: 2:55:18PM

Modification Date: 11/29/2007

Source: Evaluation & Research

<sup>\*</sup> Data from the High School Certification System. The results from supplementary courses are not reflected in these results. All students obtaining a score of 48 or 49 on the final mark, were adjusted to 50 and are reflected in the Final Mark column.