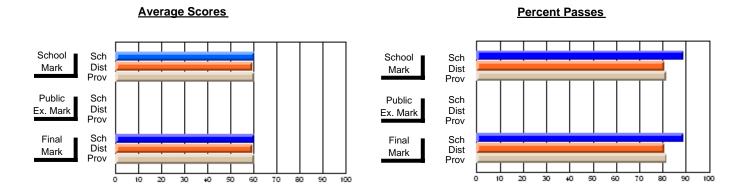

## District 3 - Nova Central

#125 - Baie Verte Collegiate, Baie Verte

**Subject: Mathematics** 

| Course: MATHEMATICS (M) 1 | 266            |                          |                          |                        |                          | School data has 5 or fewer students. Data withheld for reasons of confidentiality. |               |                          |                          |  |
|---------------------------|----------------|--------------------------|--------------------------|------------------------|--------------------------|------------------------------------------------------------------------------------|---------------|--------------------------|--------------------------|--|
| # students in course: 4   | School<br>Mark | School<br>vs<br>District | School<br>vs<br>Province | Public<br>Exam<br>Mark | School<br>vs<br>District | School<br>vs<br>Province                                                           | Final<br>Mark | School<br>vs<br>District | School<br>vs<br>Province |  |
| Average Score             |                |                          |                          |                        |                          |                                                                                    |               |                          |                          |  |
| School<br>District        | 47.0           |                          |                          |                        |                          |                                                                                    | 47.0          |                          |                          |  |
| Province                  | 52.4           | q                        | q                        |                        |                          |                                                                                    | 52.4          | q                        | q                        |  |
| Percent of Passes         |                |                          |                          |                        |                          |                                                                                    |               |                          |                          |  |
| School                    |                |                          |                          |                        |                          |                                                                                    |               |                          |                          |  |
| District                  | 62.1           | q                        | q                        |                        |                          |                                                                                    | 62.1          | q                        | q                        |  |
| Province                  | 66.7           |                          |                          |                        |                          |                                                                                    | 66.7          |                          |                          |  |