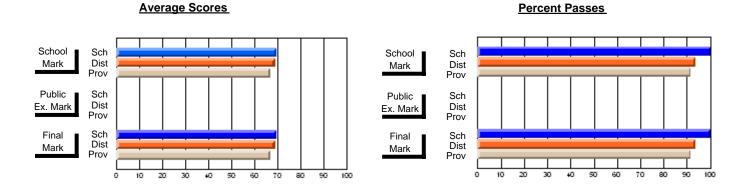

## District 3 - Nova Central

#125 - Baie Verte Collegiate, Baie Verte

**Subject: Mathematics** 

| # students in course: 13 | School<br>Mark      | School<br>vs<br>District | School<br>vs<br>Province |   | Public<br>Exam<br>Mark | School<br>vs<br>District | School<br>vs<br>Province | Final<br>Mark       | School<br>vs<br>District | School<br>vs<br>Province |
|--------------------------|---------------------|--------------------------|--------------------------|---|------------------------|--------------------------|--------------------------|---------------------|--------------------------|--------------------------|
| Average Score            |                     |                          |                          | H |                        |                          |                          | 70.5                |                          |                          |
| School<br>District       | <b>79.5</b><br>80.1 | q                        | р                        |   |                        |                          |                          | <b>79.5</b><br>80.1 | q                        | р                        |
| Province                 | 78.6                |                          |                          |   |                        |                          |                          | 78.6                |                          |                          |
| Percent of Passes        |                     |                          |                          |   |                        |                          |                          |                     |                          |                          |
| School                   | 100.0               |                          |                          |   |                        |                          |                          | 100.0               |                          |                          |
| District                 | 99.6                | р                        | р                        |   |                        |                          |                          | 99.6                | р                        | р                        |
| Province                 | 99.3                |                          |                          |   |                        |                          |                          | 99.4                |                          |                          |

Modification Time: 2:55:18PM

Modification Date: 11/29/2007

Source: Evaluation & Research

<sup>\*</sup> Data from the High School Certification System. The results from supplementary courses are not reflected in these results. All students obtaining a score of 48 or 49 on the final mark, were adjusted to 50 and are reflected in the Final Mark column.