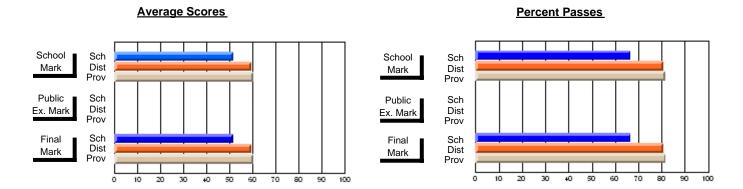

## District 3 - Nova Central

#125 - Baie Verte Collegiate, Baie Verte

Subject: Mathematics

| # students in course: 24 | School<br>Mark | School<br>vs<br>District | School<br>vs<br>Province | Public<br>Exam<br>Mark | School<br>vs<br>District | School<br>vs<br>Province | Final<br>Mark | School<br>vs<br>District | School<br>vs<br>Province |
|--------------------------|----------------|--------------------------|--------------------------|------------------------|--------------------------|--------------------------|---------------|--------------------------|--------------------------|
| Average Score            |                | 2.001                    |                          |                        | 2.01.101                 | 1 10111100               |               | Diotriot                 | 1 10111100               |
| School                   | 65.2           |                          |                          |                        |                          |                          | 65.2          |                          |                          |
| District                 | 68.4           | q                        | q                        |                        |                          |                          | 68.4          | q                        | q                        |
| Province                 | 66.1           |                          |                          |                        |                          |                          | 66.1          |                          |                          |
| Percent of Passes        |                |                          |                          |                        |                          |                          |               |                          |                          |
| School                   | 91.7           |                          |                          |                        |                          |                          | 91.7          |                          |                          |
| District                 | 88.5           | р                        | р                        |                        |                          |                          | 88.5          | р                        | р                        |
| Province                 | 85.8           |                          |                          |                        |                          |                          | 85.8          |                          |                          |

Modification Time: 2:55:18PM

Modification Date: 11/29/2007

Source: Evaluation & Research

<sup>\*</sup> Data from the High School Certification System. The results from supplementary courses are not reflected in these results. All students obtaining a score of 48 or 49 on the final mark, were adjusted to 50 and are reflected in the Final Mark column.