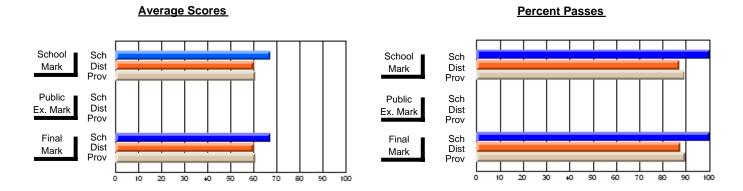

## District 3 - Nova Central

#125 - Baie Verte Collegiate, Baie Verte

Subject: Mathematics

| # students in course: 18 | School<br>Mark   | School<br>vs<br>District | School<br>vs<br>Province | Public<br>Exam<br>Mark | School<br>vs | School<br>vs<br>Province | Final<br>Mark    | School<br>vs<br>District | School<br>vs<br>Province |
|--------------------------|------------------|--------------------------|--------------------------|------------------------|--------------|--------------------------|------------------|--------------------------|--------------------------|
| Average Score<br>School  |                  |                          |                          |                        |              |                          |                  |                          |                          |
| District                 | <b>60.7</b> 62.8 | q                        | q                        |                        |              |                          | <b>60.7</b> 62.8 | q                        | q                        |
| Province                 | 61.0             | •                        |                          |                        |              |                          | 61.0             | ,                        | -1                       |
| Percent of Passes        |                  |                          |                          |                        |              |                          |                  |                          |                          |
| School                   | 88.9             |                          |                          |                        |              |                          | 88.9             |                          |                          |
| District                 | 87.3             | р                        | р                        |                        |              |                          | 87.5             | р                        | p                        |
| Province                 | 83.9             |                          |                          |                        |              |                          | 84.0             |                          |                          |

Modification Time: 2:55:18PM

Modification Date: 11/29/2007

Source: Evaluation & Research

Web Site: http://www.education.gov.nf.ca/sch\_rep/2006/Index.htm

<sup>\*</sup> Data from the High School Certification System. The results from supplementary courses are not reflected in these results. All students obtaining a score of 48 or 49 on the final mark, were adjusted to 50 and are reflected in the Final Mark column.