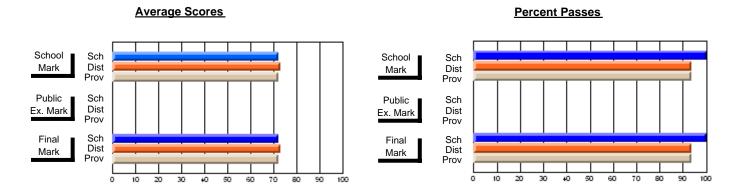

## District 3 - Nova Central

#125 - Baie Verte Collegiate, Baie Verte

**Subject: Mathematics** 

| # students in course: 12 | School<br>Mark | School<br>vs<br>District | School<br>vs<br>Province | Public<br>Exam<br>Mark | School<br>vs<br>District | School<br>vs<br>Province | Final<br>Mark | School<br>vs<br>District | School<br>vs<br>Province |
|--------------------------|----------------|--------------------------|--------------------------|------------------------|--------------------------|--------------------------|---------------|--------------------------|--------------------------|
| Average Score            | - mark         | Diotriot                 | 1 10111100               | - Mark                 | Diotriot                 | 1 TOVITIOG               | III CITA      | District                 | TTOVITICE                |
| School                   | 63.8           |                          |                          |                        |                          |                          | 63.8          |                          |                          |
| District                 | 64.0           | q                        | q                        |                        |                          |                          | 64.0          | q                        | q                        |
| Province                 | 63.8           |                          |                          |                        |                          |                          | 63.8          |                          |                          |
| Percent of Passes        |                |                          |                          |                        |                          |                          |               |                          |                          |
| School                   | 91.7           |                          |                          |                        |                          |                          | 91.7          |                          |                          |
| District                 | 84.5           | р                        | р                        |                        |                          |                          | 84.5          | р                        | р                        |
| Province                 | 86.5           |                          |                          |                        |                          |                          | 86.5          |                          |                          |

Modification Time: 2:55:18PM

Modification Date: 11/29/2007

Source: Evaluation & Research

<sup>\*</sup> Data from the High School Certification System. The results from supplementary courses are not reflected in these results. All students obtaining a score of 48 or 49 on the final mark, were adjusted to 50 and are reflected in the Final Mark column.