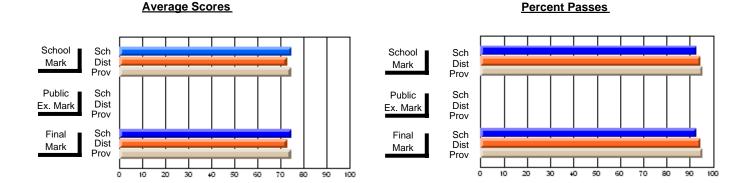

## District 3 - Nova Central

#125 - Baie Verte Collegiate, Baie Verte

Subject: Mathematics

| # students in course: 24 | School<br>Mark | School<br>vs<br>District | School<br>vs<br>Province | Public<br>Exam<br>Mark | School<br>vs<br>District | School<br>vs<br>Province | Final<br>Mark | School<br>vs<br>District | School<br>vs<br>Province |
|--------------------------|----------------|--------------------------|--------------------------|------------------------|--------------------------|--------------------------|---------------|--------------------------|--------------------------|
| Average Score            |                | 2.001                    |                          |                        | 2.01.101                 | 1 10111100               |               | Diotriot                 | 1 10111100               |
| School                   | 65.2           |                          |                          |                        |                          |                          | 65.2          |                          |                          |
| District                 | 68.4           | q                        | q                        |                        |                          |                          | 68.4          | q                        | q                        |
| Province                 | 66.1           |                          |                          |                        |                          |                          | 66.1          |                          |                          |
| Percent of Passes        |                |                          |                          |                        |                          |                          |               |                          |                          |
| School                   | 91.7           |                          |                          |                        |                          |                          | 91.7          |                          |                          |
| District                 | 88.5           | р                        | р                        |                        |                          |                          | 88.5          | р                        | р                        |
| Province                 | 85.8           |                          |                          |                        |                          |                          | 85.8          |                          |                          |