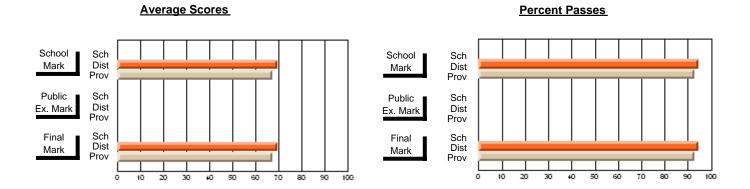

## District 3 - Nova Central

#125 - Baie Verte Collegiate, Baie Verte

**Subject: Mathematics** 

| Course: MATHEMATICS (M) 1 | 266            |                          |                          |                        |                          | School data has 5 or fewer students. Data withheld for reasons of confidentiality. |               |                          |                          |  |
|---------------------------|----------------|--------------------------|--------------------------|------------------------|--------------------------|------------------------------------------------------------------------------------|---------------|--------------------------|--------------------------|--|
| # students in course: 4   | School<br>Mark | School<br>vs<br>District | School<br>vs<br>Province | Public<br>Exam<br>Mark | School<br>vs<br>District | School<br>vs<br>Province                                                           | Final<br>Mark | School<br>vs<br>District | School<br>vs<br>Province |  |
| Average Score             |                |                          |                          |                        |                          |                                                                                    |               |                          |                          |  |
| School<br>District        | 47.0           |                          |                          |                        |                          |                                                                                    | 47.0          |                          |                          |  |
| Province                  | 52.4           | q                        | q                        |                        |                          |                                                                                    | 52.4          | q                        | q                        |  |
| Percent of Passes         |                |                          |                          |                        |                          |                                                                                    |               |                          |                          |  |
| School                    |                |                          |                          |                        |                          |                                                                                    |               |                          |                          |  |
| District                  | 62.1           | q                        | q                        |                        |                          |                                                                                    | 62.1          | q                        | q                        |  |
| Province                  | 66.7           |                          |                          |                        |                          |                                                                                    | 66.7          |                          |                          |  |