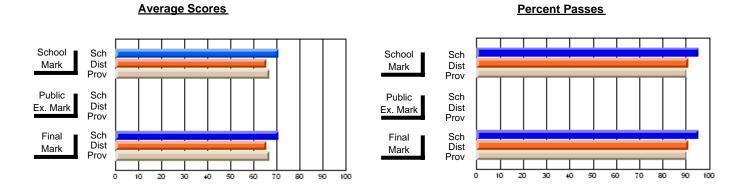

## District 3 - Nova Central

#125 - Baie Verte Collegiate, Baie Verte

Subject: Art

| # students in course: 20       | School<br>Mark | School<br>vs<br>District | School<br>vs<br>Province | 1 | Public<br>Exam<br>Mark | School<br>vs<br>District | School<br>vs<br>Province | Final<br>Mark | School<br>vs<br>District | School<br>vs<br>Province |
|--------------------------------|----------------|--------------------------|--------------------------|---|------------------------|--------------------------|--------------------------|---------------|--------------------------|--------------------------|
| <u>Average Score</u><br>School | 73.6           |                          |                          |   |                        |                          |                          | 73.6          |                          |                          |
| District                       | 77.7           | q                        | q                        |   |                        |                          |                          | 77.7          | q                        | q                        |
| Province                       | 73.9           |                          | ·                        |   |                        |                          |                          | 73.9          | ·                        |                          |
| Percent of Passes              |                |                          |                          |   |                        |                          |                          |               |                          |                          |
| School                         | 100.0          |                          |                          |   |                        |                          |                          | 100.0         |                          |                          |
| District                       | 95.0           | р                        | р                        |   |                        |                          |                          | 95.0          | р                        | р                        |
| Province                       | 93.2           |                          |                          |   |                        |                          |                          | 93.2          |                          |                          |