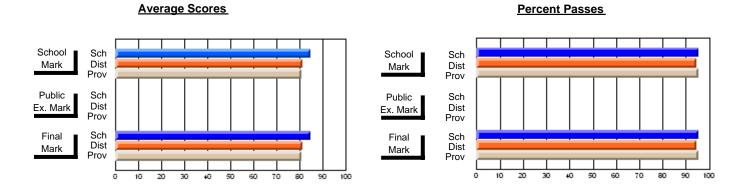

## District 3 - Nova Central

#125 - Baie Verte Collegiate, Baie Verte

**Subject: Mathematics** 

| # students in course: 13 | School<br>Mark      | School<br>vs<br>District | School<br>vs<br>Province |   | Public<br>Exam<br>Mark | School<br>vs<br>District | School<br>vs<br>Province | Final<br>Mark       | School<br>vs<br>District | School<br>vs<br>Province |
|--------------------------|---------------------|--------------------------|--------------------------|---|------------------------|--------------------------|--------------------------|---------------------|--------------------------|--------------------------|
| Average Score            |                     |                          |                          | H |                        |                          |                          | 70.5                |                          |                          |
| School<br>District       | <b>79.5</b><br>80.1 | q                        | р                        |   |                        |                          |                          | <b>79.5</b><br>80.1 | q                        | р                        |
| Province                 | 78.6                |                          |                          |   |                        |                          |                          | 78.6                |                          |                          |
| Percent of Passes        |                     |                          |                          |   |                        |                          |                          |                     |                          |                          |
| School                   | 100.0               |                          |                          |   |                        |                          |                          | 100.0               |                          |                          |
| District                 | 99.6                | р                        | р                        |   |                        |                          |                          | 99.6                | р                        | р                        |
| Province                 | 99.3                |                          |                          |   |                        |                          |                          | 99.4                |                          |                          |

Modification Time: 2:55:18PM

Modification Date: 11/29/2007

Source: Evaluation & Research

<sup>\*</sup> Data from the High School Certification System. The results from supplementary courses are not reflected in these results. All students obtaining a score of 48 or 49 on the final mark, were adjusted to 50 and are reflected in the Final Mark column.