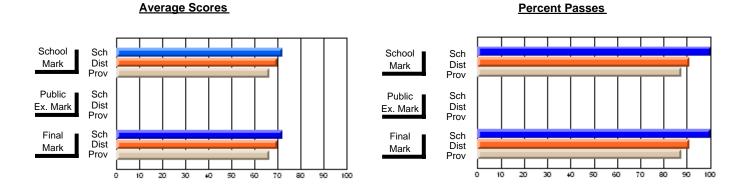

## District 3 - Nova Central

#125 - Baie Verte Collegiate, Baie Verte

**Subject: Mathematics** 

| # students in course: 13 | School<br>Mark      | School<br>vs<br>District | School<br>vs<br>Province |   | Public<br>Exam<br>Mark | School<br>vs<br>District | School<br>vs<br>Province | Final<br>Mark       | School<br>vs<br>District | School<br>vs<br>Province |
|--------------------------|---------------------|--------------------------|--------------------------|---|------------------------|--------------------------|--------------------------|---------------------|--------------------------|--------------------------|
| Average Score            |                     |                          |                          | H |                        |                          |                          | 70.5                |                          |                          |
| School<br>District       | <b>79.5</b><br>80.1 | q                        | р                        |   |                        |                          |                          | <b>79.5</b><br>80.1 | q                        | р                        |
| Province                 | 78.6                |                          |                          |   |                        |                          |                          | 78.6                |                          |                          |
| Percent of Passes        |                     |                          |                          |   |                        |                          |                          |                     |                          |                          |
| School                   | 100.0               |                          |                          |   |                        |                          |                          | 100.0               |                          |                          |
| District                 | 99.6                | р                        | р                        |   |                        |                          |                          | 99.6                | р                        | р                        |
| Province                 | 99.3                |                          |                          |   |                        |                          |                          | 99.4                |                          |                          |

Modification Time: 2:55:18PM

Modification Date: 11/29/2007

Source: Evaluation & Research

<sup>\*</sup> Data from the High School Certification System. The results from supplementary courses are not reflected in these results. All students obtaining a score of 48 or 49 on the final mark, were adjusted to 50 and are reflected in the Final Mark column.