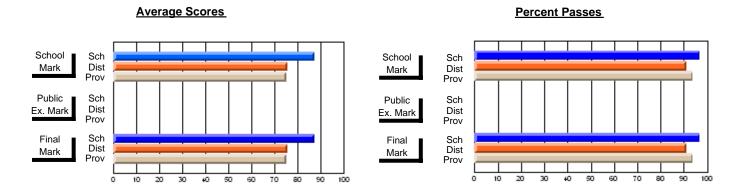

## District 3 - Nova Central

#125 - Baie Verte Collegiate, Baie Verte

**Subject: Mathematics** 

| # students in course: 13 | School<br>Mark      | School<br>vs<br>District | School<br>vs<br>Province |   | Public<br>Exam<br>Mark | School<br>vs<br>District | School<br>vs<br>Province | Final<br>Mark       | School<br>vs<br>District | School<br>vs<br>Province |
|--------------------------|---------------------|--------------------------|--------------------------|---|------------------------|--------------------------|--------------------------|---------------------|--------------------------|--------------------------|
| Average Score            |                     |                          |                          | H |                        |                          |                          | 70.5                |                          |                          |
| School<br>District       | <b>79.5</b><br>80.1 | q                        | р                        |   |                        |                          |                          | <b>79.5</b><br>80.1 | q                        | р                        |
| Province                 | 78.6                |                          |                          |   |                        |                          |                          | 78.6                |                          |                          |
| Percent of Passes        |                     |                          |                          |   |                        |                          |                          |                     |                          |                          |
| School                   | 100.0               |                          |                          |   |                        |                          |                          | 100.0               |                          |                          |
| District                 | 99.6                | р                        | р                        |   |                        |                          |                          | 99.6                | р                        | р                        |
| Province                 | 99.3                |                          |                          |   |                        |                          |                          | 99.4                |                          |                          |