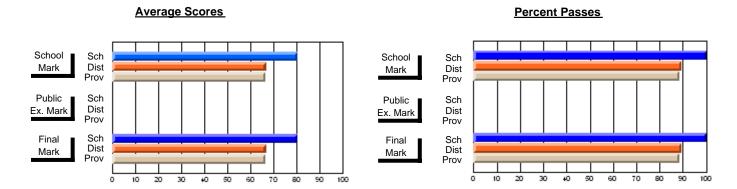

## District 3 - Nova Central

#125 - Baie Verte Collegiate, Baie Verte

**Subject: Mathematics** 

| # students in course: 13 | School<br>Mark      | School<br>vs<br>District | School<br>vs<br>Province |   | Public<br>Exam<br>Mark | School<br>vs<br>District | School<br>vs<br>Province | Final<br>Mark       | School<br>vs<br>District | School<br>vs<br>Province |
|--------------------------|---------------------|--------------------------|--------------------------|---|------------------------|--------------------------|--------------------------|---------------------|--------------------------|--------------------------|
| Average Score            |                     |                          |                          | H |                        |                          |                          | 70.5                |                          |                          |
| School<br>District       | <b>79.5</b><br>80.1 | q                        | р                        |   |                        |                          |                          | <b>79.5</b><br>80.1 | q                        | р                        |
| Province                 | 78.6                |                          |                          |   |                        |                          |                          | 78.6                |                          |                          |
| Percent of Passes        |                     |                          |                          |   |                        |                          |                          |                     |                          |                          |
| School                   | 100.0               |                          |                          |   |                        |                          |                          | 100.0               |                          |                          |
| District                 | 99.6                | р                        | р                        |   |                        |                          |                          | 99.6                | р                        | р                        |
| Province                 | 99.3                |                          |                          |   |                        |                          |                          | 99.4                |                          |                          |