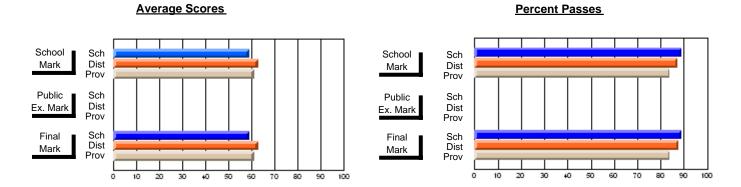

## District 3 - Nova Central

#125 - Baie Verte Collegiate, Baie Verte

Subject: Mathematics

| # students in course: 20 | School<br>Mark | School<br>vs<br>District | School<br>vs<br>Province | E | ublic<br>xam<br>⁄lark | School<br>vs<br>District | School<br>vs<br>Province | Final<br>Mark | VS | School<br>vs<br>Province |
|--------------------------|----------------|--------------------------|--------------------------|---|-----------------------|--------------------------|--------------------------|---------------|----|--------------------------|
| Average Score<br>School  | 57.5           |                          |                          |   |                       |                          |                          | 57.5          |    |                          |
| District                 | 67.5           | q                        | q                        |   |                       |                          |                          | 67.5          | q  | q                        |
| Province                 | 67.4           | •                        | ·                        |   |                       |                          |                          | 67.4          |    | ·                        |
| Percent of Passes        |                |                          |                          |   |                       |                          |                          |               |    |                          |
| School                   | 75.0           |                          |                          |   |                       |                          |                          | 75.0          |    |                          |
| District                 | 87.4           | q                        | q                        |   |                       |                          |                          | 87.4          | q  | q                        |
| Province                 | 88.4           |                          |                          |   |                       |                          |                          | 88.4          |    |                          |

Modification Time: 2:55:18PM

Modification Date: 11/29/2007

Source: Evaluation & Research

<sup>\*</sup> Data from the High School Certification System. The results from supplementary courses are not reflected in these results. All students obtaining a score of 48 or 49 on the final mark, were adjusted to 50 and are reflected in the Final Mark column.