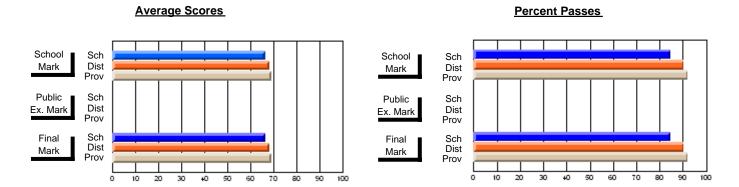

## District 3 - Nova Central

#125 - Baie Verte Collegiate, Baie Verte

Subject: Mathematics

| # students in course: 24 | School<br>Mark | School<br>vs<br>District | School<br>vs<br>Province | Public<br>Exam<br>Mark | School<br>vs<br>District | School<br>vs<br>Province | Final<br>Mark | School<br>vs<br>District | School<br>vs<br>Province |
|--------------------------|----------------|--------------------------|--------------------------|------------------------|--------------------------|--------------------------|---------------|--------------------------|--------------------------|
| Average Score            |                | 2.001                    |                          |                        | 2.01.101                 | 1 10111100               |               | Diotriot                 | 1 10111100               |
| School                   | 65.2           |                          |                          |                        |                          |                          | 65.2          |                          |                          |
| District                 | 68.4           | q                        | q                        |                        |                          |                          | 68.4          | q                        | q                        |
| Province                 | 66.1           |                          |                          |                        |                          |                          | 66.1          |                          |                          |
| Percent of Passes        |                |                          |                          |                        |                          |                          |               |                          |                          |
| School                   | 91.7           |                          |                          |                        |                          |                          | 91.7          |                          |                          |
| District                 | 88.5           | р                        | р                        |                        |                          |                          | 88.5          | р                        | р                        |
| Province                 | 85.8           |                          |                          |                        |                          |                          | 85.8          |                          |                          |

Modification Time: 2:55:18PM

Modification Date: 11/29/2007

Source: Evaluation & Research

<sup>\*</sup> Data from the High School Certification System. The results from supplementary courses are not reflected in these results. All students obtaining a score of 48 or 49 on the final mark, were adjusted to 50 and are reflected in the Final Mark column.