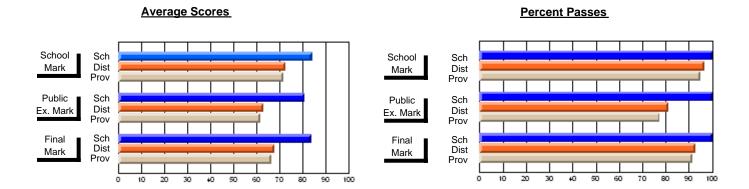

## District 3 - Nova Central

#125 - Baie Verte Collegiate, Baie Verte

Subject: Mathematics

| # students in course: 24 | School<br>Mark | School<br>vs<br>District | School<br>vs<br>Province | Public<br>Exam<br>Mark | School<br>vs<br>District | School<br>vs<br>Province | Final<br>Mark | School<br>vs<br>District | School<br>vs<br>Province |
|--------------------------|----------------|--------------------------|--------------------------|------------------------|--------------------------|--------------------------|---------------|--------------------------|--------------------------|
| Average Score            |                | 2.001                    |                          |                        | 2.01.101                 | 1 10111100               |               | Diotriot                 | 1 10111100               |
| School                   | 65.2           |                          |                          |                        |                          |                          | 65.2          |                          |                          |
| District                 | 68.4           | q                        | q                        |                        |                          |                          | 68.4          | q                        | q                        |
| Province                 | 66.1           |                          |                          |                        |                          |                          | 66.1          |                          |                          |
| Percent of Passes        |                |                          |                          |                        |                          |                          |               |                          |                          |
| School                   | 91.7           |                          |                          |                        |                          |                          | 91.7          |                          |                          |
| District                 | 88.5           | р                        | р                        |                        |                          |                          | 88.5          | р                        | р                        |
| Province                 | 85.8           |                          |                          |                        |                          |                          | 85.8          |                          |                          |

Modification Time: 2:55:18PM

Modification Date: 11/29/2007

Source: Evaluation & Research

<sup>\*</sup> Data from the High School Certification System. The results from supplementary courses are not reflected in these results. All students obtaining a score of 48 or 49 on the final mark, were adjusted to 50 and are reflected in the Final Mark column.