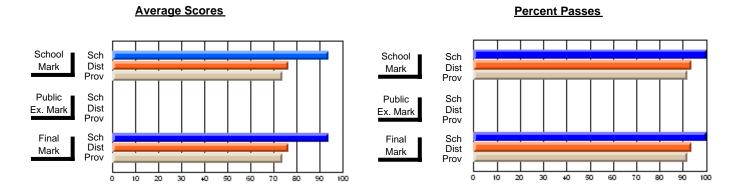

## District 3 - Nova Central

#125 - Baie Verte Collegiate, Baie Verte

Subject: Mathematics

| # students in course: 18 | School<br>Mark   | School<br>vs<br>District | School<br>vs<br>Province | Public<br>Exam<br>Mark | School<br>vs | School<br>vs<br>Province | Final<br>Mark    | School<br>vs<br>District | School<br>vs<br>Province |
|--------------------------|------------------|--------------------------|--------------------------|------------------------|--------------|--------------------------|------------------|--------------------------|--------------------------|
| Average Score<br>School  |                  |                          |                          |                        |              |                          |                  |                          |                          |
| District                 | <b>60.7</b> 62.8 | q                        | q                        |                        |              |                          | <b>60.7</b> 62.8 | q                        | q                        |
| Province                 | 61.0             | •                        |                          |                        |              |                          | 61.0             | ,                        | -1                       |
| Percent of Passes        |                  |                          |                          |                        |              |                          |                  |                          |                          |
| School                   | 88.9             |                          |                          |                        |              |                          | 88.9             |                          |                          |
| District                 | 87.3             | р                        | р                        |                        |              |                          | 87.5             | р                        | p                        |
| Province                 | 83.9             |                          |                          |                        |              |                          | 84.0             |                          |                          |

Modification Time: 2:55:18PM

Modification Date: 11/29/2007

Source: Evaluation & Research

Web Site: http://www.education.gov.nf.ca/sch\_rep/2006/Index.htm

<sup>\*</sup> Data from the High School Certification System. The results from supplementary courses are not reflected in these results. All students obtaining a score of 48 or 49 on the final mark, were adjusted to 50 and are reflected in the Final Mark column.