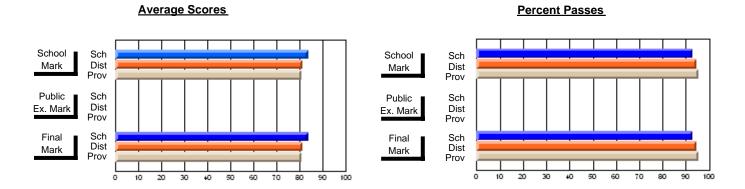

## District 3 - Nova Central

#125 - Baie Verte Collegiate, Baie Verte

**Subject: Mathematics** 

| # students in course: 13 | School<br>Mark      | School<br>vs<br>District | School<br>vs<br>Province |   | Public<br>Exam<br>Mark | School<br>vs<br>District | School<br>vs<br>Province | Final<br>Mark       | School<br>vs<br>District | School<br>vs<br>Province |
|--------------------------|---------------------|--------------------------|--------------------------|---|------------------------|--------------------------|--------------------------|---------------------|--------------------------|--------------------------|
| Average Score            |                     |                          |                          | H |                        |                          |                          | 70.5                |                          |                          |
| School<br>District       | <b>79.5</b><br>80.1 | q                        | р                        |   |                        |                          |                          | <b>79.5</b><br>80.1 | q                        | р                        |
| Province                 | 78.6                |                          |                          |   |                        |                          |                          | 78.6                |                          |                          |
| Percent of Passes        |                     |                          |                          |   |                        |                          |                          |                     |                          |                          |
| School                   | 100.0               |                          |                          |   |                        |                          |                          | 100.0               |                          |                          |
| District                 | 99.6                | р                        | р                        |   |                        |                          |                          | 99.6                | р                        | р                        |
| Province                 | 99.3                |                          |                          |   |                        |                          |                          | 99.4                |                          |                          |