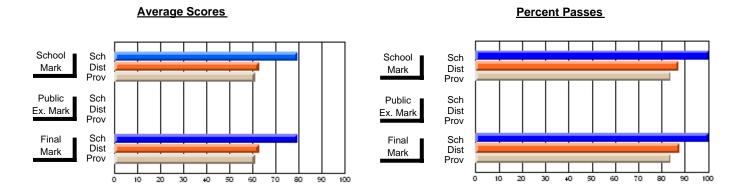

## District 3 - Nova Central

#125 - Baie Verte Collegiate, Baie Verte

**Subject: Technology Education** 

| # students in course: 17 | School<br>Mark | School<br>vs<br>District | School<br>vs<br>Province | Public<br>Exam<br>Mark | School<br>vs<br>District | School<br>vs<br>Province | Final<br>Mark | School<br>vs<br>District | School<br>vs<br>Province |
|--------------------------|----------------|--------------------------|--------------------------|------------------------|--------------------------|--------------------------|---------------|--------------------------|--------------------------|
| Average Score<br>School  | 50.1           |                          |                          |                        |                          |                          | 50.1          |                          |                          |
| District                 | 71.5           | q                        | q                        |                        |                          |                          | 71.5          | q                        | q                        |
| Province                 | 72.6           | -                        | 1                        |                        |                          |                          | 72.6          | -                        | ,                        |
| Percent of Passes        |                |                          |                          |                        |                          |                          |               |                          |                          |
| School                   | 70.6           |                          |                          |                        |                          |                          | 70.6          |                          |                          |
| District                 | 93.4           | q                        | q                        |                        |                          |                          | 93.4          | q                        | q                        |
| Province                 | 93.3           |                          |                          |                        |                          |                          | 93.3          |                          |                          |

Modification Time: 2:55:18PM

Modification Date: 11/29/2007

Source: Evaluation & Research

<sup>\*</sup> Data from the High School Certification System. The results from supplementary courses are not reflected in these results. All students obtaining a score of 48 or 49 on the final mark, were adjusted to 50 and are reflected in the Final Mark column.