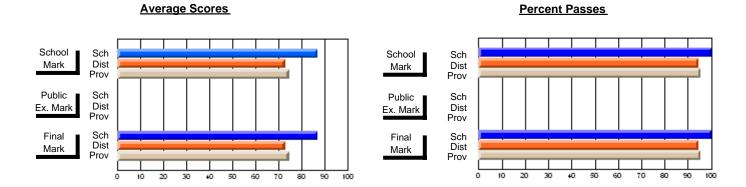

## District 3 - Nova Central

#125 - Baie Verte Collegiate, Baie Verte

Subject: Mathematics

| # students in course: 24 | School<br>Mark | School<br>vs<br>District | School<br>vs<br>Province | Public<br>Exam<br>Mark | School<br>vs<br>District | School<br>vs<br>Province | Final<br>Mark | School<br>vs<br>District | School<br>vs<br>Province |
|--------------------------|----------------|--------------------------|--------------------------|------------------------|--------------------------|--------------------------|---------------|--------------------------|--------------------------|
| Average Score            |                | 2.001                    |                          |                        | 2.01.101                 | 1 10111100               |               | Diotriot                 | 1 10111100               |
| School                   | 65.2           |                          |                          |                        |                          |                          | 65.2          |                          |                          |
| District                 | 68.4           | q                        | q                        |                        |                          |                          | 68.4          | q                        | q                        |
| Province                 | 66.1           |                          |                          |                        |                          |                          | 66.1          |                          |                          |
| Percent of Passes        |                |                          |                          |                        |                          |                          |               |                          |                          |
| School                   | 91.7           |                          |                          |                        |                          |                          | 91.7          |                          |                          |
| District                 | 88.5           | р                        | р                        |                        |                          |                          | 88.5          | р                        | р                        |
| Province                 | 85.8           |                          |                          |                        |                          |                          | 85.8          |                          |                          |

Modification Time: 2:55:18PM

Modification Date: 11/29/2007

Source: Evaluation & Research

<sup>\*</sup> Data from the High School Certification System. The results from supplementary courses are not reflected in these results. All students obtaining a score of 48 or 49 on the final mark, were adjusted to 50 and are reflected in the Final Mark column.