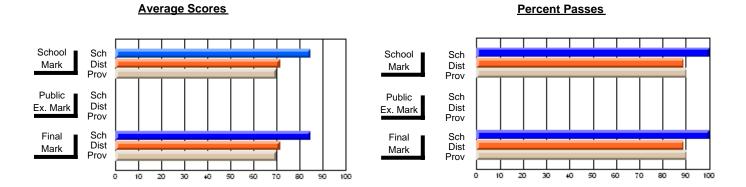

## District 3 - Nova Central

#125 - Baie Verte Collegiate, Baie Verte

Subject: Mathematics

| # students in course: 15 | School<br>Mark | School<br>vs<br>District | School<br>vs<br>Province | Public<br>Exam<br>Mark | School<br>vs<br>District | School<br>vs<br>Province | Final<br>Mark | School<br>vs<br>District | School<br>vs<br>Province |
|--------------------------|----------------|--------------------------|--------------------------|------------------------|--------------------------|--------------------------|---------------|--------------------------|--------------------------|
| Average Score            |                |                          |                          |                        |                          |                          |               | 2.0                      |                          |
| School                   | 62.6           |                          |                          |                        |                          |                          | 62.6          |                          |                          |
| District                 | 59.5           | р                        | р                        |                        |                          |                          | 59.5          | р                        | р                        |
| Province                 | 60.3           |                          |                          |                        |                          |                          | 60.3          |                          |                          |
| Percent of Passes        |                |                          |                          |                        |                          |                          |               |                          |                          |
| School                   | 93.3           |                          |                          |                        |                          |                          | 93.3          |                          |                          |
| District                 | 80.6           | р                        | р                        |                        |                          |                          | 80.6          | р                        | р                        |
| Province                 | 81.7           |                          |                          |                        |                          |                          | 81.8          |                          |                          |