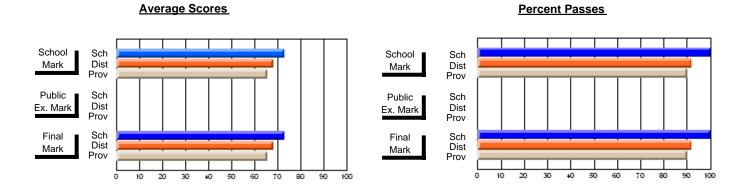

## District 3 - Nova Central

#125 - Baie Verte Collegiate, Baie Verte

**Subject: Mathematics** 

| # students in course: 12 | School<br>Mark | School<br>vs<br>District | School<br>vs<br>Province | Public<br>Exam<br>Mark | School<br>vs<br>District | School<br>vs<br>Province | Final<br>Mark | School<br>vs<br>District | School<br>vs<br>Province |
|--------------------------|----------------|--------------------------|--------------------------|------------------------|--------------------------|--------------------------|---------------|--------------------------|--------------------------|
| Average Score            | - mark         | Diotriot                 | 1 10111100               | - Mark                 | Diotriot                 | 1 TOVITIOG               | III CITA      | District                 | TTOVITICE                |
| School                   | 63.8           |                          |                          |                        |                          |                          | 63.8          |                          |                          |
| District                 | 64.0           | q                        | q                        |                        |                          |                          | 64.0          | q                        | q                        |
| Province                 | 63.8           |                          |                          |                        |                          |                          | 63.8          |                          |                          |
| Percent of Passes        |                |                          |                          |                        |                          |                          |               |                          |                          |
| School                   | 91.7           |                          |                          |                        |                          |                          | 91.7          |                          |                          |
| District                 | 84.5           | р                        | р                        |                        |                          |                          | 84.5          | р                        | р                        |
| Province                 | 86.5           |                          |                          |                        |                          |                          | 86.5          |                          |                          |