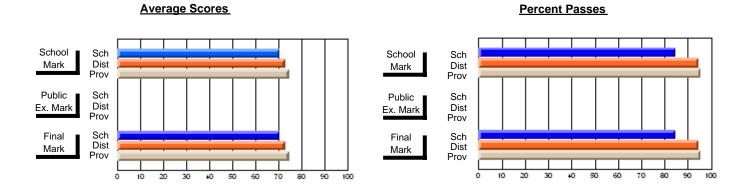

## District 3 - Nova Central

#125 - Baie Verte Collegiate, Baie Verte

Subject: Mathematics

| # students in course: 18 | School<br>Mark   | School<br>vs<br>District | School<br>vs<br>Province | Public<br>Exam<br>Mark | School<br>vs | School<br>vs<br>Province | Final<br>Mark    | School<br>vs<br>District | School<br>vs<br>Province |
|--------------------------|------------------|--------------------------|--------------------------|------------------------|--------------|--------------------------|------------------|--------------------------|--------------------------|
| Average Score<br>School  |                  |                          |                          |                        |              |                          |                  |                          |                          |
| District                 | <b>60.7</b> 62.8 | q                        | q                        |                        |              |                          | <b>60.7</b> 62.8 | q                        | q                        |
| Province                 | 61.0             | •                        |                          |                        |              |                          | 61.0             | ,                        | -1                       |
| Percent of Passes        |                  |                          |                          |                        |              |                          |                  |                          |                          |
| School                   | 88.9             |                          |                          |                        |              |                          | 88.9             |                          |                          |
| District                 | 87.3             | р                        | р                        |                        |              |                          | 87.5             | р                        | p                        |
| Province                 | 83.9             |                          |                          |                        |              |                          | 84.0             |                          |                          |