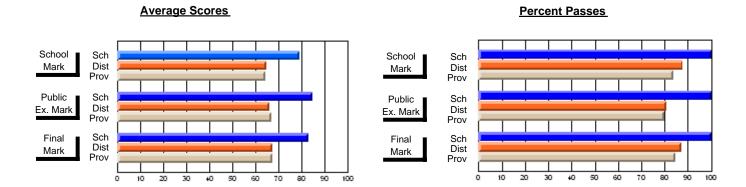

## District 3 - Nova Central

#125 - Baie Verte Collegiate, Baie Verte

**Subject: Mathematics** 

| # students in course: 20 | School<br>Mark | School<br>vs<br>District | School<br>vs<br>Province | Public<br>Exam<br>Mark | School<br>vs<br>District | School<br>vs | Final<br>Mark | School<br>vs<br>District | School<br>vs |
|--------------------------|----------------|--------------------------|--------------------------|------------------------|--------------------------|--------------|---------------|--------------------------|--------------|
| Average Score            | IVIAIR         | DISTRICT                 | Province                 | IVIAIR                 | DISTRICT                 | Province     | IVIAIN        | DISTRICT                 | Province     |
| School                   | 65.4           |                          |                          | 65.6                   |                          |              | 65.8          |                          |              |
| District                 | 64.9           | р                        | р                        | 66.2                   | q                        | q            | 67.2          | q                        | q            |
| Province                 | 64.3           |                          |                          | 66.8                   |                          | ·            | 67.3          | •                        | •            |
| Percent of Passes        |                |                          |                          |                        |                          |              |               |                          |              |
| School                   | 85.0           |                          |                          | 85.0                   |                          |              | 85.0          |                          |              |
| District                 | 87.8           | q                        | р                        | 80.7                   | р                        | р            | 87.3          | q                        | р            |
| Province                 | 83.7           |                          |                          | 80.0                   |                          |              | 84.6          |                          |              |