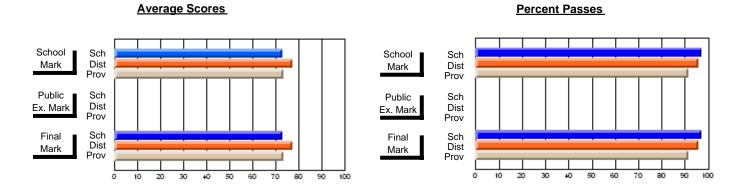

## District 3 - Nova Central

#125 - Baie Verte Collegiate, Baie Verte

**Subject: Mathematics** 

| # students in course: 12 | School<br>Mark | School<br>vs<br>District | School<br>vs<br>Province | Public<br>Exam<br>Mark | School<br>vs<br>District | School<br>vs<br>Province | Final<br>Mark | School<br>vs<br>District | School<br>vs<br>Province |
|--------------------------|----------------|--------------------------|--------------------------|------------------------|--------------------------|--------------------------|---------------|--------------------------|--------------------------|
| Average Score            | - mark         | Diotriot                 | 1 10111100               | - Mark                 | Diotriot                 | 1 TOVITIOG               | III CITA      | District                 | TTOVITICE                |
| School                   | 63.8           |                          |                          |                        |                          |                          | 63.8          |                          |                          |
| District                 | 64.0           | q                        | q                        |                        |                          |                          | 64.0          | q                        | q                        |
| Province                 | 63.8           |                          |                          |                        |                          |                          | 63.8          |                          |                          |
| Percent of Passes        |                |                          |                          |                        |                          |                          |               |                          |                          |
| School                   | 91.7           |                          |                          |                        |                          |                          | 91.7          |                          |                          |
| District                 | 84.5           | р                        | р                        |                        |                          |                          | 84.5          | р                        | р                        |
| Province                 | 86.5           |                          |                          |                        |                          |                          | 86.5          |                          |                          |