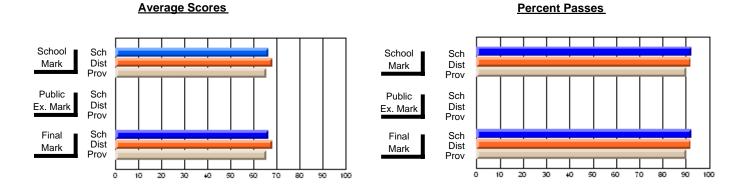

#### **Average Scores Percent Passes** School Sch School Sch Dist Prov Mark Dist Mark Prov Public Sch Public Sch Dist Ex. Mark Dist Ex. Mark Prov Sch Dist Prov Final Sch Final Dist Mark Mark 20 30 40 60 70 80