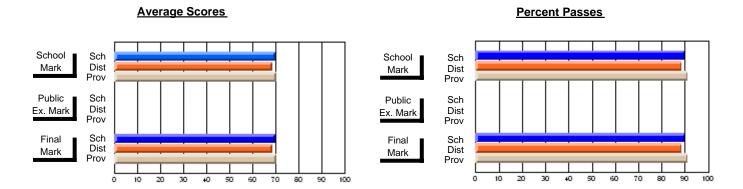

## District 3 - Nova Central

#125 - Baie Verte Collegiate, Baie Verte

Subject: Mathematics

| # students in course: 24 | School<br>Mark | School<br>vs<br>District | School<br>vs<br>Province | Public<br>Exam<br>Mark | School<br>vs<br>District | School<br>vs<br>Province | Final<br>Mark | School<br>vs<br>District | School<br>vs<br>Province |
|--------------------------|----------------|--------------------------|--------------------------|------------------------|--------------------------|--------------------------|---------------|--------------------------|--------------------------|
| Average Score            |                | 2.001                    |                          |                        | 2.01.101                 | 1 10111100               |               | Diotriot                 | 1 10111100               |
| School                   | 65.2           |                          |                          |                        |                          |                          | 65.2          |                          |                          |
| District                 | 68.4           | q                        | q                        |                        |                          |                          | 68.4          | q                        | q                        |
| Province                 | 66.1           |                          |                          |                        |                          |                          | 66.1          |                          |                          |
| Percent of Passes        |                |                          |                          |                        |                          |                          |               |                          |                          |
| School                   | 91.7           |                          |                          |                        |                          |                          | 91.7          |                          |                          |
| District                 | 88.5           | р                        | р                        |                        |                          |                          | 88.5          | р                        | р                        |
| Province                 | 85.8           |                          |                          |                        |                          |                          | 85.8          |                          |                          |

Modification Time: 2:55:18PM

Modification Date: 11/29/2007

Source: Evaluation & Research

<sup>\*</sup> Data from the High School Certification System. The results from supplementary courses are not reflected in these results. All students obtaining a score of 48 or 49 on the final mark, were adjusted to 50 and are reflected in the Final Mark column.