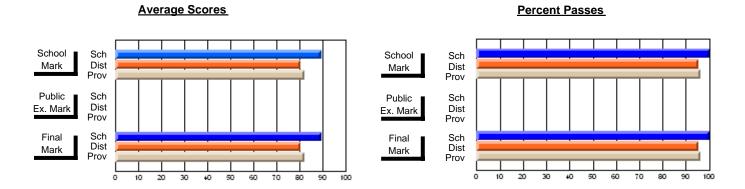

#### **Average Scores Percent Passes** School Sch School Sch Dist Prov Mark Dist Mark Prov Public Sch Public Sch Dist Ex. Mark Dist Ex. Mark Prov Prov Sch Dist Prov Final Sch Final Dist Mark Mark 70 90 20 50 60 80