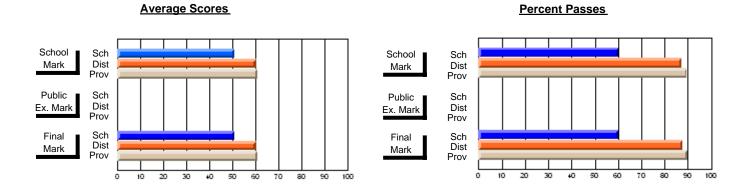

## District 3 - Nova Central

#125 - Baie Verte Collegiate, Baie Verte

Subject: Mathematics

| # students in course: 15 | School<br>Mark | School<br>vs<br>District | School<br>vs<br>Province | Public<br>Exam<br>Mark | School<br>vs<br>District | School<br>vs<br>Province | Final<br>Mark | School<br>vs<br>District | School<br>vs<br>Province |
|--------------------------|----------------|--------------------------|--------------------------|------------------------|--------------------------|--------------------------|---------------|--------------------------|--------------------------|
| Average Score            |                |                          |                          |                        |                          |                          |               | 2.0                      |                          |
| School                   | 62.6           |                          |                          |                        |                          |                          | 62.6          |                          |                          |
| District                 | 59.5           | р                        | р                        |                        |                          |                          | 59.5          | р                        | р                        |
| Province                 | 60.3           |                          |                          |                        |                          |                          | 60.3          |                          |                          |
| Percent of Passes        |                |                          |                          |                        |                          |                          |               |                          |                          |
| School                   | 93.3           |                          |                          |                        |                          |                          | 93.3          |                          |                          |
| District                 | 80.6           | р                        | р                        |                        |                          |                          | 80.6          | р                        | р                        |
| Province                 | 81.7           |                          |                          |                        |                          |                          | 81.8          |                          |                          |