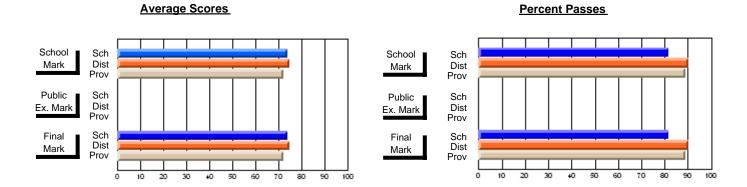

## District 3 - Nova Central

#125 - Baie Verte Collegiate, Baie Verte

Subject: Mathematics

| # students in course: 15 | School<br>Mark | School<br>vs<br>District | School<br>vs<br>Province | Public<br>Exam<br>Mark | School<br>vs<br>District | School<br>vs<br>Province | Final<br>Mark | School<br>vs<br>District | School<br>vs<br>Province |
|--------------------------|----------------|--------------------------|--------------------------|------------------------|--------------------------|--------------------------|---------------|--------------------------|--------------------------|
| Average Score            |                |                          |                          |                        |                          |                          |               | 2.0                      |                          |
| School                   | 62.6           |                          |                          |                        |                          |                          | 62.6          |                          |                          |
| District                 | 59.5           | р                        | р                        |                        |                          |                          | 59.5          | р                        | р                        |
| Province                 | 60.3           |                          |                          |                        |                          |                          | 60.3          |                          |                          |
| Percent of Passes        |                |                          |                          |                        |                          |                          |               |                          |                          |
| School                   | 93.3           |                          |                          |                        |                          |                          | 93.3          |                          |                          |
| District                 | 80.6           | р                        | р                        |                        |                          |                          | 80.6          | р                        | р                        |
| Province                 | 81.7           |                          |                          |                        |                          |                          | 81.8          |                          |                          |

Modification Time: 2:55:18PM

Modification Date: 11/29/2007

Source: Evaluation & Research

<sup>\*</sup> Data from the High School Certification System. The results from supplementary courses are not reflected in these results. All students obtaining a score of 48 or 49 on the final mark, were adjusted to 50 and are reflected in the Final Mark column.