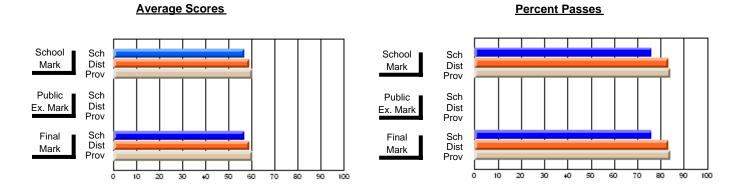

## District 3 - Nova Central

#125 - Baie Verte Collegiate, Baie Verte

Subject: Mathematics

| # students in course: 20 | School<br>Mark | School<br>vs<br>District | School<br>vs<br>Province | E | ublic<br>xam<br>⁄lark | School<br>vs<br>District | School<br>vs<br>Province | Final<br>Mark | VS | School<br>vs<br>Province |
|--------------------------|----------------|--------------------------|--------------------------|---|-----------------------|--------------------------|--------------------------|---------------|----|--------------------------|
| Average Score<br>School  | 57.5           |                          |                          |   |                       |                          |                          | 57.5          |    |                          |
| District                 | 67.5           | q                        | q                        |   |                       |                          |                          | 67.5          | q  | q                        |
| Province                 | 67.4           | •                        | ·                        |   |                       |                          |                          | 67.4          |    | ·                        |
| Percent of Passes        |                |                          |                          |   |                       |                          |                          |               |    |                          |
| School                   | 75.0           |                          |                          |   |                       |                          |                          | 75.0          |    |                          |
| District                 | 87.4           | q                        | q                        |   |                       |                          |                          | 87.4          | q  | q                        |
| Province                 | 88.4           |                          |                          |   |                       |                          |                          | 88.4          |    |                          |

Modification Time: 2:55:18PM

Modification Date: 11/29/2007

Source: Evaluation & Research

<sup>\*</sup> Data from the High School Certification System. The results from supplementary courses are not reflected in these results. All students obtaining a score of 48 or 49 on the final mark, were adjusted to 50 and are reflected in the Final Mark column.