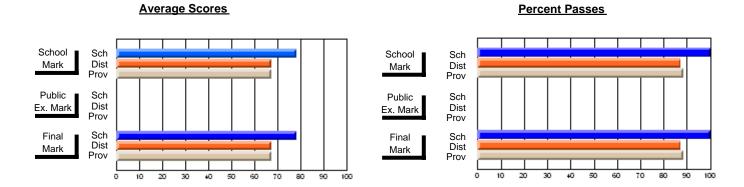

## District 3 - Nova Central

#125 - Baie Verte Collegiate, Baie Verte

**Subject: Mathematics** 

| # students in course: 13 | School<br>Mark      | School<br>vs<br>District | School<br>vs<br>Province |   | Public<br>Exam<br>Mark | School<br>vs<br>District | School<br>vs<br>Province | Final<br>Mark       | School<br>vs<br>District | School<br>vs<br>Province |
|--------------------------|---------------------|--------------------------|--------------------------|---|------------------------|--------------------------|--------------------------|---------------------|--------------------------|--------------------------|
| Average Score            |                     |                          |                          | H |                        |                          |                          | 70.5                |                          |                          |
| School<br>District       | <b>79.5</b><br>80.1 | q                        | р                        |   |                        |                          |                          | <b>79.5</b><br>80.1 | q                        | р                        |
| Province                 | 78.6                |                          |                          |   |                        |                          |                          | 78.6                |                          |                          |
| Percent of Passes        |                     |                          |                          |   |                        |                          |                          |                     |                          |                          |
| School                   | 100.0               |                          |                          |   |                        |                          |                          | 100.0               |                          |                          |
| District                 | 99.6                | р                        | р                        |   |                        |                          |                          | 99.6                | р                        | р                        |
| Province                 | 99.3                |                          |                          |   |                        |                          |                          | 99.4                |                          |                          |

Modification Time: 2:55:18PM

Modification Date: 11/29/2007

Source: Evaluation & Research

<sup>\*</sup> Data from the High School Certification System. The results from supplementary courses are not reflected in these results. All students obtaining a score of 48 or 49 on the final mark, were adjusted to 50 and are reflected in the Final Mark column.