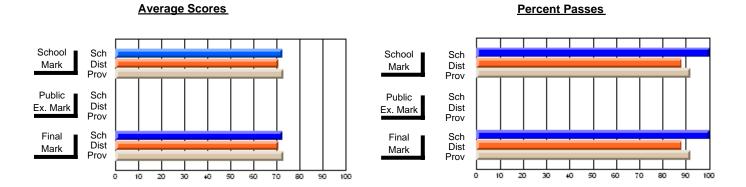

## District 3 - Nova Central

#125 - Baie Verte Collegiate, Baie Verte

Subject: Mathematics

| # students in course: 20 | School<br>Mark | School<br>vs<br>District | School<br>vs<br>Province | E | ublic<br>xam<br>⁄lark | School<br>vs<br>District | School<br>vs<br>Province | Final<br>Mark | VS | School<br>vs<br>Province |
|--------------------------|----------------|--------------------------|--------------------------|---|-----------------------|--------------------------|--------------------------|---------------|----|--------------------------|
| Average Score<br>School  | 57.5           |                          |                          |   |                       |                          |                          | 57.5          |    |                          |
| District                 | 67.5           | q                        | q                        |   |                       |                          |                          | 67.5          | q  | q                        |
| Province                 | 67.4           | •                        | ·                        |   |                       |                          |                          | 67.4          |    | ·                        |
| Percent of Passes        |                |                          |                          |   |                       |                          |                          |               |    |                          |
| School                   | 75.0           |                          |                          |   |                       |                          |                          | 75.0          |    |                          |
| District                 | 87.4           | q                        | q                        |   |                       |                          |                          | 87.4          | q  | q                        |
| Province                 | 88.4           |                          |                          |   |                       |                          |                          | 88.4          |    |                          |

Modification Time: 2:55:18PM

Modification Date: 11/29/2007

Source: Evaluation & Research

<sup>\*</sup> Data from the High School Certification System. The results from supplementary courses are not reflected in these results. All students obtaining a score of 48 or 49 on the final mark, were adjusted to 50 and are reflected in the Final Mark column.