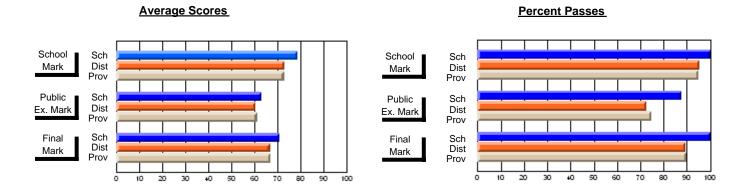

## District 3 - Nova Central

#125 - Baie Verte Collegiate, Baie Verte

Subject: French

| # students in course: 15                   | School<br>Mark               | School<br>vs<br>District | School<br>vs<br>Province | Public<br>Exam<br>Mark      | School<br>vs<br>District | School<br>vs<br>Province | Final<br>Mark               | School<br>vs<br>District | School<br>vs<br>Province |
|--------------------------------------------|------------------------------|--------------------------|--------------------------|-----------------------------|--------------------------|--------------------------|-----------------------------|--------------------------|--------------------------|
| Average Score School District Province     | <b>78.9</b><br>72.7<br>74.1  | р                        | р                        | <b>63.1</b> 68.2 70.8       | q                        | q                        | <b>68.2</b> 70.5 72.4       | q                        | q                        |
| Percent of Passes School District Province | <b>100.0</b><br>97.8<br>97.2 | р                        | р                        | <b>73.3</b><br>91.0<br>92.6 | q                        | q                        | <b>93.3</b><br>95.5<br>96.2 | q                        | q                        |