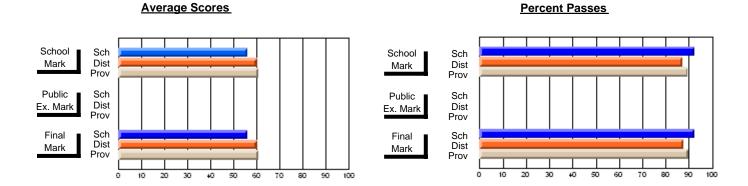

## District 3 - Nova Central

#125 - Baie Verte Collegiate, Baie Verte

Subject: Mathematics

| # students in course: 15 | School<br>Mark | School<br>vs<br>District | School<br>vs<br>Province | Public<br>Exam<br>Mark | School<br>vs<br>District | School<br>vs<br>Province | Final<br>Mark | School<br>vs<br>District | School<br>vs<br>Province |
|--------------------------|----------------|--------------------------|--------------------------|------------------------|--------------------------|--------------------------|---------------|--------------------------|--------------------------|
| Average Score            |                |                          |                          |                        |                          |                          |               | 2.0                      |                          |
| School                   | 62.6           |                          |                          |                        |                          |                          | 62.6          |                          |                          |
| District                 | 59.5           | р                        | р                        |                        |                          |                          | 59.5          | р                        | р                        |
| Province                 | 60.3           |                          |                          |                        |                          |                          | 60.3          |                          |                          |
| Percent of Passes        |                |                          |                          |                        |                          |                          |               |                          |                          |
| School                   | 93.3           |                          |                          |                        |                          |                          | 93.3          |                          |                          |
| District                 | 80.6           | р                        | р                        |                        |                          |                          | 80.6          | р                        | р                        |
| Province                 | 81.7           |                          |                          |                        |                          |                          | 81.8          |                          |                          |