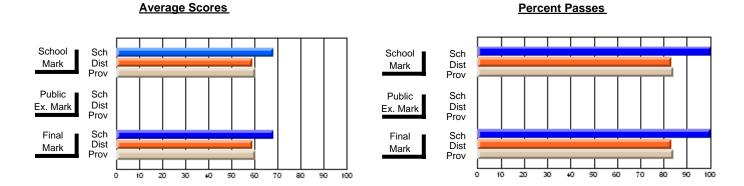

## District 3 - Nova Central

#125 - Baie Verte Collegiate, Baie Verte

Subject: Mathematics

| # students in course: 24 | School<br>Mark | School<br>vs<br>District | School<br>vs<br>Province | Public<br>Exam<br>Mark | School<br>vs<br>District | School<br>vs<br>Province | Final<br>Mark | School<br>vs<br>District | School<br>vs<br>Province |
|--------------------------|----------------|--------------------------|--------------------------|------------------------|--------------------------|--------------------------|---------------|--------------------------|--------------------------|
| Average Score            |                | 2.001                    |                          |                        | 2.01.101                 | 1 10111100               |               | Diotriot                 | 1 10111100               |
| School                   | 65.2           |                          |                          |                        |                          |                          | 65.2          |                          |                          |
| District                 | 68.4           | q                        | q                        |                        |                          |                          | 68.4          | q                        | q                        |
| Province                 | 66.1           |                          |                          |                        |                          |                          | 66.1          |                          |                          |
| Percent of Passes        |                |                          |                          |                        |                          |                          |               |                          |                          |
| School                   | 91.7           |                          |                          |                        |                          |                          | 91.7          |                          |                          |
| District                 | 88.5           | р                        | р                        |                        |                          |                          | 88.5          | р                        | р                        |
| Province                 | 85.8           |                          |                          |                        |                          |                          | 85.8          |                          |                          |

Modification Time: 2:55:18PM

Modification Date: 11/29/2007

Source: Evaluation & Research

<sup>\*</sup> Data from the High School Certification System. The results from supplementary courses are not reflected in these results. All students obtaining a score of 48 or 49 on the final mark, were adjusted to 50 and are reflected in the Final Mark column.