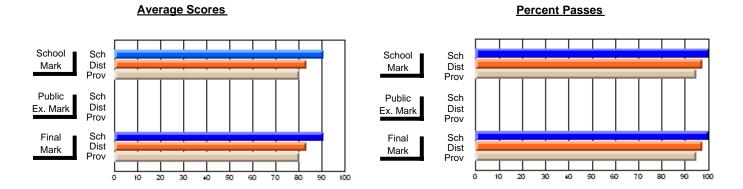

## District 3 - Nova Central

#125 - Baie Verte Collegiate, Baie Verte

Subject: Mathematics

| # students in course: 18 | School<br>Mark   | School<br>vs<br>District | School<br>vs<br>Province | Public<br>Exam<br>Mark | School<br>vs | School<br>vs<br>Province | Final<br>Mark    | School<br>vs<br>District | School<br>vs<br>Province |
|--------------------------|------------------|--------------------------|--------------------------|------------------------|--------------|--------------------------|------------------|--------------------------|--------------------------|
| Average Score<br>School  |                  |                          |                          |                        |              |                          |                  |                          |                          |
| District                 | <b>60.7</b> 62.8 | q                        | q                        |                        |              |                          | <b>60.7</b> 62.8 | q                        | q                        |
| Province                 | 61.0             | •                        |                          |                        |              |                          | 61.0             | ,                        | -1                       |
| Percent of Passes        |                  |                          |                          |                        |              |                          |                  |                          |                          |
| School                   | 88.9             |                          |                          |                        |              |                          | 88.9             |                          |                          |
| District                 | 87.3             | р                        | р                        |                        |              |                          | 87.5             | р                        | p                        |
| Province                 | 83.9             |                          |                          |                        |              |                          | 84.0             |                          |                          |

Modification Time: 2:55:18PM

Modification Date: 11/29/2007

Source: Evaluation & Research

Web Site: http://www.education.gov.nf.ca/sch\_rep/2006/Index.htm

<sup>\*</sup> Data from the High School Certification System. The results from supplementary courses are not reflected in these results. All students obtaining a score of 48 or 49 on the final mark, were adjusted to 50 and are reflected in the Final Mark column.