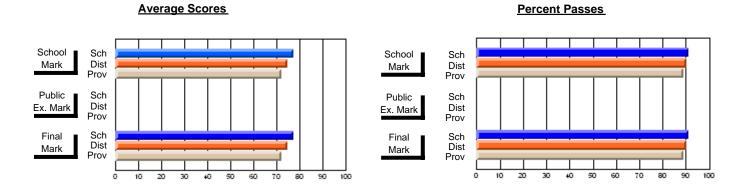

## District 3 - Nova Central

#125 - Baie Verte Collegiate, Baie Verte

**Subject: Mathematics** 

| # students in course: 12 | School<br>Mark | School<br>vs<br>District | School<br>vs<br>Province | Public<br>Exam<br>Mark | School<br>vs<br>District | School<br>vs<br>Province | Final<br>Mark | School<br>vs<br>District | School<br>vs<br>Province |
|--------------------------|----------------|--------------------------|--------------------------|------------------------|--------------------------|--------------------------|---------------|--------------------------|--------------------------|
| Average Score            | - mark         | Diotriot                 | 1 10111100               | - Mark                 | Diotriot                 | 1 TOVITIOG               | III CITA      | District                 | TTOVITICE                |
| School                   | 63.8           |                          |                          |                        |                          |                          | 63.8          |                          |                          |
| District                 | 64.0           | q                        | q                        |                        |                          |                          | 64.0          | q                        | q                        |
| Province                 | 63.8           |                          |                          |                        |                          |                          | 63.8          |                          |                          |
| Percent of Passes        |                |                          |                          |                        |                          |                          |               |                          |                          |
| School                   | 91.7           |                          |                          |                        |                          |                          | 91.7          |                          |                          |
| District                 | 84.5           | р                        | р                        |                        |                          |                          | 84.5          | р                        | р                        |
| Province                 | 86.5           |                          |                          |                        |                          |                          | 86.5          |                          |                          |