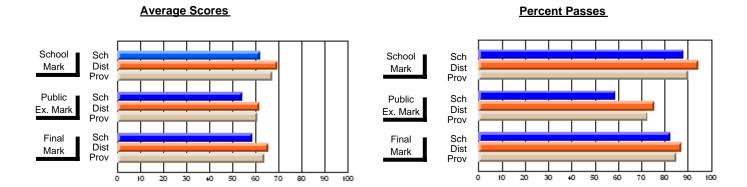

## District 3 - Nova Central

#125 - Baie Verte Collegiate, Baie Verte

**Subject: Mathematics** 

| # students in course: 20 | School<br>Mark | School<br>vs<br>District | School<br>vs<br>Province | Public<br>Exam<br>Mark | School<br>vs<br>District | School<br>vs | Final<br>Mark | School<br>vs<br>District | School<br>vs |
|--------------------------|----------------|--------------------------|--------------------------|------------------------|--------------------------|--------------|---------------|--------------------------|--------------|
| Average Score            | IVIAIR         | DISTRICT                 | Province                 | IVIAIR                 | DISTRICT                 | Province     | IVIAIN        | DISTRICT                 | Province     |
| School                   | 65.4           |                          |                          | 65.6                   |                          |              | 65.8          |                          |              |
| District                 | 64.9           | р                        | р                        | 66.2                   | q                        | q            | 67.2          | q                        | q            |
| Province                 | 64.3           |                          |                          | 66.8                   |                          | ·            | 67.3          | •                        | •            |
| Percent of Passes        |                |                          |                          |                        |                          |              |               |                          |              |
| School                   | 85.0           |                          |                          | 85.0                   |                          |              | 85.0          |                          |              |
| District                 | 87.8           | q                        | р                        | 80.7                   | р                        | р            | 87.3          | q                        | р            |
| Province                 | 83.7           |                          |                          | 80.0                   |                          |              | 84.6          |                          |              |