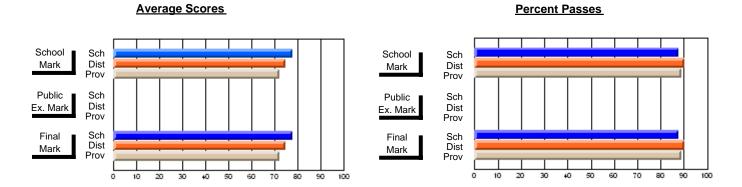

## District 3 - Nova Central

#125 - Baie Verte Collegiate, Baie Verte

Subject: Mathematics

| # students in course: 18 | School<br>Mark   | School<br>vs<br>District | School<br>vs<br>Province | Public<br>Exam<br>Mark | School<br>vs | School<br>vs<br>Province | Final<br>Mark    | School<br>vs<br>District | School<br>vs<br>Province |
|--------------------------|------------------|--------------------------|--------------------------|------------------------|--------------|--------------------------|------------------|--------------------------|--------------------------|
| Average Score<br>School  |                  |                          |                          |                        |              |                          |                  |                          |                          |
| District                 | <b>60.7</b> 62.8 | q                        | q                        |                        |              |                          | <b>60.7</b> 62.8 | q                        | q                        |
| Province                 | 61.0             | •                        |                          |                        |              |                          | 61.0             | ,                        | -1                       |
| Percent of Passes        |                  |                          |                          |                        |              |                          |                  |                          |                          |
| School                   | 88.9             |                          |                          |                        |              |                          | 88.9             |                          |                          |
| District                 | 87.3             | р                        | р                        |                        |              |                          | 87.5             | р                        | p                        |
| Province                 | 83.9             |                          |                          |                        |              |                          | 84.0             |                          |                          |

Modification Time: 2:55:18PM

Modification Date: 11/29/2007

Source: Evaluation & Research

Web Site: http://www.education.gov.nf.ca/sch\_rep/2006/Index.htm

<sup>\*</sup> Data from the High School Certification System. The results from supplementary courses are not reflected in these results. All students obtaining a score of 48 or 49 on the final mark, were adjusted to 50 and are reflected in the Final Mark column.