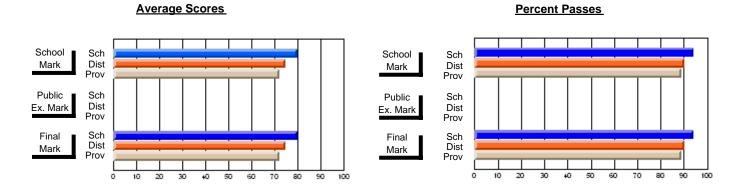

## District 3 - Nova Central

#125 - Baie Verte Collegiate, Baie Verte

**Subject: Mathematics** 

| Course: MATHEMATICS (M) 1 | 266            |                          |                          |                        |                          | School data has 5 or fewer students. Data withheld for reasons of confidentiality. |               |                          |                          |  |
|---------------------------|----------------|--------------------------|--------------------------|------------------------|--------------------------|------------------------------------------------------------------------------------|---------------|--------------------------|--------------------------|--|
| # students in course: 4   | School<br>Mark | School<br>vs<br>District | School<br>vs<br>Province | Public<br>Exam<br>Mark | School<br>vs<br>District | School<br>vs<br>Province                                                           | Final<br>Mark | School<br>vs<br>District | School<br>vs<br>Province |  |
| Average Score             |                |                          |                          |                        |                          |                                                                                    |               |                          |                          |  |
| School<br>District        | 47.0           |                          |                          |                        |                          |                                                                                    | 47.0          |                          |                          |  |
| Province                  | 52.4           | q                        | q                        |                        |                          |                                                                                    | 52.4          | q                        | q                        |  |
| Percent of Passes         |                |                          |                          |                        |                          |                                                                                    |               |                          |                          |  |
| School                    |                |                          |                          |                        |                          |                                                                                    |               |                          |                          |  |
| District                  | 62.1           | q                        | q                        |                        |                          |                                                                                    | 62.1          | q                        | q                        |  |
| Province                  | 66.7           |                          |                          |                        |                          |                                                                                    | 66.7          |                          |                          |  |