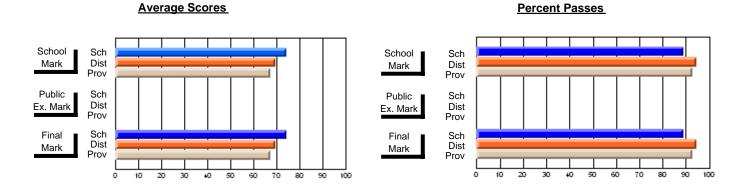

## District 3 - Nova Central

#125 - Baie Verte Collegiate, Baie Verte

**Subject: Technology Education** 

| Course: DESIGN TECHNOLOG       | Y 1109         |                          |                          |   |                        |                          |                          |               |                          |                          |
|--------------------------------|----------------|--------------------------|--------------------------|---|------------------------|--------------------------|--------------------------|---------------|--------------------------|--------------------------|
| # students in course: 35       | School<br>Mark | School<br>vs<br>District | School<br>vs<br>Province |   | Public<br>Exam<br>Mark | School<br>vs<br>District | School<br>vs<br>Province | Final<br>Mark | School<br>vs<br>District | School<br>vs<br>Province |
| <u>Average Score</u><br>School | 65.7           |                          |                          | - |                        |                          |                          | 65.7          |                          |                          |
| District                       | 72.8           | q                        | q                        |   |                        |                          |                          | 72.8          | q                        | q                        |
| Province                       | 74.5           | -                        |                          |   |                        |                          |                          | 74.5          |                          |                          |
| Percent of Passes              |                |                          |                          |   |                        |                          |                          |               |                          |                          |
| School                         | 91.4           |                          |                          |   |                        |                          |                          | 91.4          |                          |                          |
| District                       | 94.5           | q                        | q                        |   |                        |                          |                          | 94.5          | q                        | q                        |
| Province                       | 95.3           |                          |                          |   |                        |                          |                          | 95.3          |                          |                          |