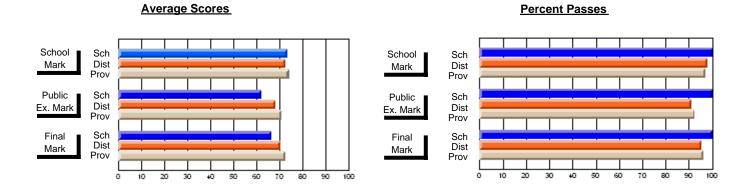

## District 3 - Nova Central

#125 - Baie Verte Collegiate, Baie Verte

**Subject: Mathematics** 

| # students in course: 20 | School<br>Mark | School<br>vs<br>District | School<br>vs<br>Province | Public<br>Exam<br>Mark | School<br>vs<br>District | School<br>vs | Final<br>Mark | School<br>vs<br>District | School<br>vs |
|--------------------------|----------------|--------------------------|--------------------------|------------------------|--------------------------|--------------|---------------|--------------------------|--------------|
| Average Score            | IVIAIR         | DISTRICT                 | Province                 | IVIAIR                 | DISTRICT                 | Province     | IVIAIN        | DISTRICT                 | Province     |
| School                   | 65.4           |                          |                          | 65.6                   |                          |              | 65.8          |                          |              |
| District                 | 64.9           | р                        | р                        | 66.2                   | q                        | q            | 67.2          | q                        | q            |
| Province                 | 64.3           |                          |                          | 66.8                   |                          | ·            | 67.3          | •                        | •            |
| Percent of Passes        |                |                          |                          |                        |                          |              |               |                          |              |
| School                   | 85.0           |                          |                          | 85.0                   |                          |              | 85.0          |                          |              |
| District                 | 87.8           | q                        | р                        | 80.7                   | р                        | р            | 87.3          | q                        | р            |
| Province                 | 83.7           |                          |                          | 80.0                   |                          |              | 84.6          |                          |              |

Modification Time: 2:55:18PM

Modification Date: 11/29/2007

Source: Evaluation & Research

Web Site: http://www.education.gov.nf.ca/sch\_rep/2006/Index.htm

<sup>\*</sup> Data from the High School Certification System. The results from supplementary courses are not reflected in these results. All students obtaining a score of 48 or 49 on the final mark, were adjusted to 50 and are reflected in the Final Mark column.