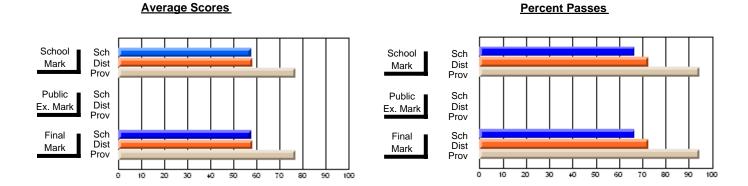

## District 3 - Nova Central

#125 - Baie Verte Collegiate, Baie Verte

Subject: Physical Education

| # students in course: 13       | School<br>Mark | School<br>vs<br>District | School<br>vs<br>Province | Public<br>Exam<br>Mark | School<br>vs<br>District | School<br>vs<br>Province | Final<br>Mark | School<br>vs<br>District | School<br>vs<br>Province |
|--------------------------------|----------------|--------------------------|--------------------------|------------------------|--------------------------|--------------------------|---------------|--------------------------|--------------------------|
| <u>Average Score</u><br>School | 54.8           |                          |                          |                        |                          |                          | 54.8          |                          |                          |
| District                       | 76.4           | q                        | q                        |                        |                          |                          | 76.4          | q                        | q                        |
| Province                       | 74.0           | •                        | ·                        |                        |                          |                          | 74.0          |                          | ·                        |
| Percent of Passes              |                |                          |                          |                        |                          |                          |               |                          |                          |
| School                         | 61.5           |                          |                          |                        |                          |                          | 61.5          |                          |                          |
| District                       | 93.7           | q                        | q                        |                        |                          |                          | 93.7          | q                        | q                        |
| Province                       | 91.8           |                          |                          |                        |                          |                          | 91.8          |                          |                          |

Modification Time: 2:55:18PM

Modification Date: 11/29/2007

Source: Evaluation & Research

<sup>\*</sup> Data from the High School Certification System. The results from supplementary courses are not reflected in these results. All students obtaining a score of 48 or 49 on the final mark, were adjusted to 50 and are reflected in the Final Mark column.