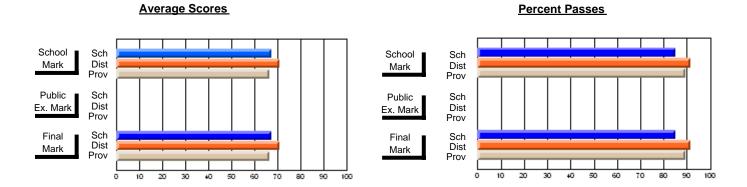

## District 3 - Nova Central

#125 - Baie Verte Collegiate, Baie Verte

Subject: Mathematics

| # students in course: 20 | School<br>Mark | School<br>vs<br>District | School<br>vs<br>Province | E | ublic<br>xam<br>⁄lark | School<br>vs<br>District | School<br>vs<br>Province | Final<br>Mark | VS | School<br>vs<br>Province |
|--------------------------|----------------|--------------------------|--------------------------|---|-----------------------|--------------------------|--------------------------|---------------|----|--------------------------|
| Average Score<br>School  | 57.5           |                          |                          |   |                       |                          |                          | 57.5          |    |                          |
| District                 | 67.5           | q                        | q                        |   |                       |                          |                          | 67.5          | q  | q                        |
| Province                 | 67.4           | •                        | ·                        |   |                       |                          |                          | 67.4          |    | ·                        |
| Percent of Passes        |                |                          |                          |   |                       |                          |                          |               |    |                          |
| School                   | 75.0           |                          |                          |   |                       |                          |                          | 75.0          |    |                          |
| District                 | 87.4           | q                        | q                        |   |                       |                          |                          | 87.4          | q  | q                        |
| Province                 | 88.4           |                          |                          |   |                       |                          |                          | 88.4          |    |                          |