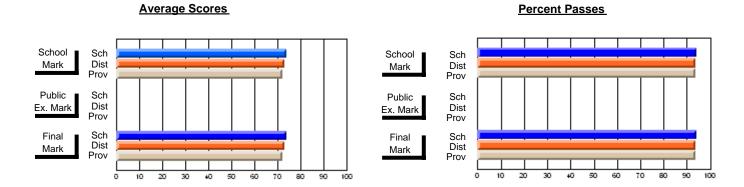

## District 3 - Nova Central

#125 - Baie Verte Collegiate, Baie Verte

**Subject: Mathematics** 

| # students in course: 13 | School<br>Mark      | School<br>vs<br>District | School<br>vs<br>Province |   | Public<br>Exam<br>Mark | School<br>vs<br>District | School<br>vs<br>Province | Final<br>Mark       | School<br>vs<br>District | School<br>vs<br>Province |
|--------------------------|---------------------|--------------------------|--------------------------|---|------------------------|--------------------------|--------------------------|---------------------|--------------------------|--------------------------|
| Average Score            |                     |                          |                          | H |                        |                          |                          | 70.5                |                          |                          |
| School<br>District       | <b>79.5</b><br>80.1 | q                        | р                        |   |                        |                          |                          | <b>79.5</b><br>80.1 | q                        | р                        |
| Province                 | 78.6                |                          |                          |   |                        |                          |                          | 78.6                |                          |                          |
| Percent of Passes        |                     |                          |                          |   |                        |                          |                          |                     |                          |                          |
| School                   | 100.0               |                          |                          |   |                        |                          |                          | 100.0               |                          |                          |
| District                 | 99.6                | р                        | р                        |   |                        |                          |                          | 99.6                | р                        | р                        |
| Province                 | 99.3                |                          |                          |   |                        |                          |                          | 99.4                |                          |                          |

Modification Time: 2:55:18PM

Modification Date: 11/29/2007

Source: Evaluation & Research

<sup>\*</sup> Data from the High School Certification System. The results from supplementary courses are not reflected in these results. All students obtaining a score of 48 or 49 on the final mark, were adjusted to 50 and are reflected in the Final Mark column.