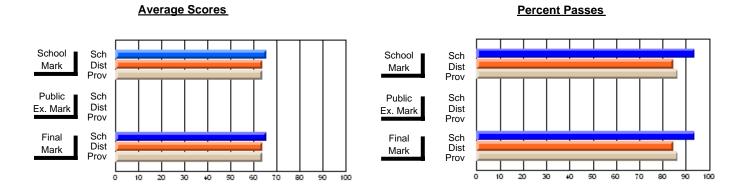

## District 3 - Nova Central

#125 - Baie Verte Collegiate, Baie Verte

Subject: Mathematics

| # students in course: 24 | School<br>Mark | School<br>vs<br>District | School<br>vs<br>Province | Public<br>Exam<br>Mark | School<br>vs<br>District | School<br>vs<br>Province | Final<br>Mark | School<br>vs<br>District | School<br>vs<br>Province |
|--------------------------|----------------|--------------------------|--------------------------|------------------------|--------------------------|--------------------------|---------------|--------------------------|--------------------------|
| Average Score            |                | 2.001                    |                          |                        | 2.01.101                 | 1 10111100               |               | Diotriot                 | 1 10111100               |
| School                   | 65.2           |                          |                          |                        |                          |                          | 65.2          |                          |                          |
| District                 | 68.4           | q                        | q                        |                        |                          |                          | 68.4          | q                        | q                        |
| Province                 | 66.1           |                          |                          |                        |                          |                          | 66.1          |                          |                          |
| Percent of Passes        |                |                          |                          |                        |                          |                          |               |                          |                          |
| School                   | 91.7           |                          |                          |                        |                          |                          | 91.7          |                          |                          |
| District                 | 88.5           | р                        | р                        |                        |                          |                          | 88.5          | р                        | р                        |
| Province                 | 85.8           |                          |                          |                        |                          |                          | 85.8          |                          |                          |

Modification Time: 2:55:18PM

Modification Date: 11/29/2007

Source: Evaluation & Research

<sup>\*</sup> Data from the High School Certification System. The results from supplementary courses are not reflected in these results. All students obtaining a score of 48 or 49 on the final mark, were adjusted to 50 and are reflected in the Final Mark column.