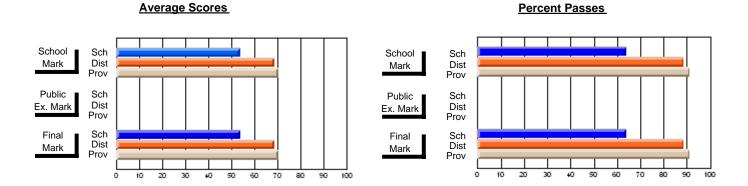

## District 3 - Nova Central

#125 - Baie Verte Collegiate, Baie Verte

Subject: Mathematics

| # students in course: 24 | School<br>Mark | School<br>vs<br>District | School<br>vs<br>Province | Public<br>Exam<br>Mark | School<br>vs<br>District | School<br>vs<br>Province | Final<br>Mark | School<br>vs<br>District | School<br>vs<br>Province |
|--------------------------|----------------|--------------------------|--------------------------|------------------------|--------------------------|--------------------------|---------------|--------------------------|--------------------------|
| Average Score            |                | 2.001                    |                          |                        | 2.01.101                 | 1 10111100               |               | Diotriot                 | 1 10111100               |
| School                   | 65.2           |                          |                          |                        |                          |                          | 65.2          |                          |                          |
| District                 | 68.4           | q                        | q                        |                        |                          |                          | 68.4          | q                        | q                        |
| Province                 | 66.1           |                          |                          |                        |                          |                          | 66.1          |                          |                          |
| Percent of Passes        |                |                          |                          |                        |                          |                          |               |                          |                          |
| School                   | 91.7           |                          |                          |                        |                          |                          | 91.7          |                          |                          |
| District                 | 88.5           | р                        | р                        |                        |                          |                          | 88.5          | р                        | р                        |
| Province                 | 85.8           |                          |                          |                        |                          |                          | 85.8          |                          |                          |