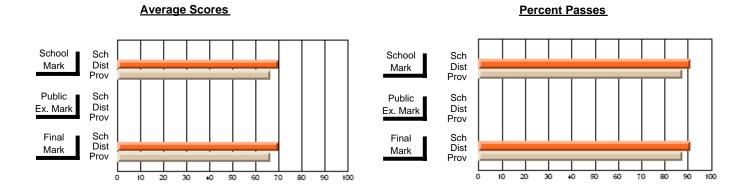

## District 3 - Nova Central

#125 - Baie Verte Collegiate, Baie Verte

Subject: Mathematics

| # students in course: 18 | School<br>Mark   | School<br>vs<br>District | School<br>vs<br>Province | Public<br>Exam<br>Mark | School<br>vs | School<br>vs<br>Province | Final<br>Mark    | School<br>vs<br>District | School<br>vs<br>Province |
|--------------------------|------------------|--------------------------|--------------------------|------------------------|--------------|--------------------------|------------------|--------------------------|--------------------------|
| Average Score<br>School  |                  |                          |                          |                        |              |                          |                  |                          |                          |
| District                 | <b>60.7</b> 62.8 | q                        | q                        |                        |              |                          | <b>60.7</b> 62.8 | q                        | q                        |
| Province                 | 61.0             | •                        |                          |                        |              |                          | 61.0             | ,                        | -1                       |
| Percent of Passes        |                  |                          |                          |                        |              |                          |                  |                          |                          |
| School                   | 88.9             |                          |                          |                        |              |                          | 88.9             |                          |                          |
| District                 | 87.3             | р                        | р                        |                        |              |                          | 87.5             | р                        | p                        |
| Province                 | 83.9             |                          |                          |                        |              |                          | 84.0             |                          |                          |

Modification Time: 2:55:18PM

Modification Date: 11/29/2007

Source: Evaluation & Research

Web Site: http://www.education.gov.nf.ca/sch\_rep/2006/Index.htm

<sup>\*</sup> Data from the High School Certification System. The results from supplementary courses are not reflected in these results. All students obtaining a score of 48 or 49 on the final mark, were adjusted to 50 and are reflected in the Final Mark column.