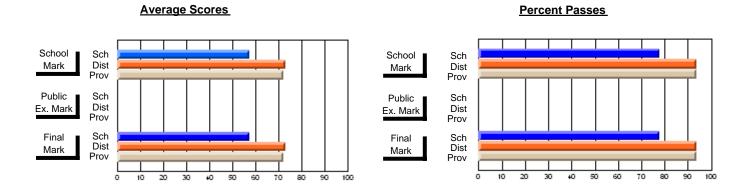

## District 3 - Nova Central

#125 - Baie Verte Collegiate, Baie Verte

**Subject: Mathematics** 

| # students in course: 13 | School<br>Mark      | School<br>vs<br>District | School<br>vs<br>Province |   | Public<br>Exam<br>Mark | School<br>vs<br>District | School<br>vs<br>Province | Final<br>Mark       | School<br>vs<br>District | School<br>vs<br>Province |
|--------------------------|---------------------|--------------------------|--------------------------|---|------------------------|--------------------------|--------------------------|---------------------|--------------------------|--------------------------|
| Average Score            |                     |                          |                          | H |                        |                          |                          | 70.5                |                          |                          |
| School<br>District       | <b>79.5</b><br>80.1 | q                        | р                        |   |                        |                          |                          | <b>79.5</b><br>80.1 | q                        | р                        |
| Province                 | 78.6                |                          |                          |   |                        |                          |                          | 78.6                |                          |                          |
| Percent of Passes        |                     |                          |                          |   |                        |                          |                          |                     |                          |                          |
| School                   | 100.0               |                          |                          |   |                        |                          |                          | 100.0               |                          |                          |
| District                 | 99.6                | р                        | р                        |   |                        |                          |                          | 99.6                | р                        | р                        |
| Province                 | 99.3                |                          |                          |   |                        |                          |                          | 99.4                |                          |                          |