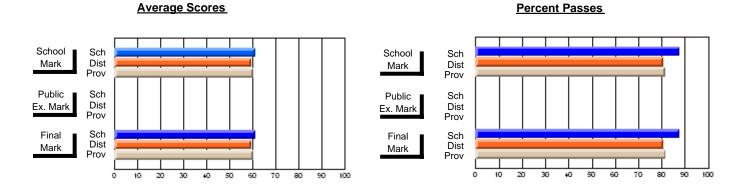

## District 3 - Nova Central

#125 - Baie Verte Collegiate, Baie Verte

**Subject: Mathematics** 

| # students in course: 12 | School<br>Mark | School<br>vs<br>District | School<br>vs<br>Province | Public<br>Exam<br>Mark | School<br>vs<br>District | School<br>vs<br>Province | Final<br>Mark | School<br>vs<br>District | School<br>vs<br>Province |
|--------------------------|----------------|--------------------------|--------------------------|------------------------|--------------------------|--------------------------|---------------|--------------------------|--------------------------|
| Average Score            | - mark         | Diotriot                 | 1 10111100               | - Mark                 | Diotriot                 | 1 TOVITIOG               | III CITA      | District                 | TTOVITICE                |
| School                   | 63.8           |                          |                          |                        |                          |                          | 63.8          |                          |                          |
| District                 | 64.0           | q                        | q                        |                        |                          |                          | 64.0          | q                        | q                        |
| Province                 | 63.8           |                          |                          |                        |                          |                          | 63.8          |                          |                          |
| Percent of Passes        |                |                          |                          |                        |                          |                          |               |                          |                          |
| School                   | 91.7           |                          |                          |                        |                          |                          | 91.7          |                          |                          |
| District                 | 84.5           | р                        | р                        |                        |                          |                          | 84.5          | р                        | р                        |
| Province                 | 86.5           |                          |                          |                        |                          |                          | 86.5          |                          |                          |