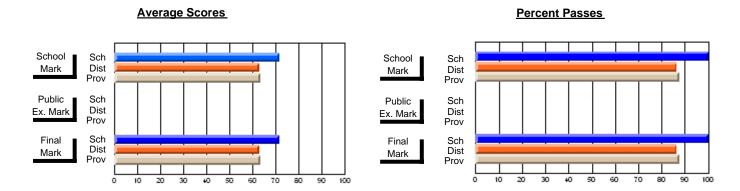

## District 3 - Nova Central

#125 - Baie Verte Collegiate, Baie Verte

**Subject: Mathematics** 

| # students in course: 13 | School<br>Mark      | School<br>vs<br>District | School<br>vs<br>Province |   | Public<br>Exam<br>Mark | School<br>vs<br>District | School<br>vs<br>Province | Final<br>Mark       | School<br>vs<br>District | School<br>vs<br>Province |
|--------------------------|---------------------|--------------------------|--------------------------|---|------------------------|--------------------------|--------------------------|---------------------|--------------------------|--------------------------|
| Average Score            |                     |                          |                          | H |                        |                          |                          | 70.5                |                          |                          |
| School<br>District       | <b>79.5</b><br>80.1 | q                        | р                        |   |                        |                          |                          | <b>79.5</b><br>80.1 | q                        | р                        |
| Province                 | 78.6                |                          |                          |   |                        |                          |                          | 78.6                |                          |                          |
| Percent of Passes        |                     |                          |                          |   |                        |                          |                          |                     |                          |                          |
| School                   | 100.0               |                          |                          |   |                        |                          |                          | 100.0               |                          |                          |
| District                 | 99.6                | р                        | р                        |   |                        |                          |                          | 99.6                | р                        | р                        |
| Province                 | 99.3                |                          |                          |   |                        |                          |                          | 99.4                |                          |                          |

Modification Time: 2:55:18PM

Modification Date: 11/29/2007

Source: Evaluation & Research

<sup>\*</sup> Data from the High School Certification System. The results from supplementary courses are not reflected in these results. All students obtaining a score of 48 or 49 on the final mark, were adjusted to 50 and are reflected in the Final Mark column.