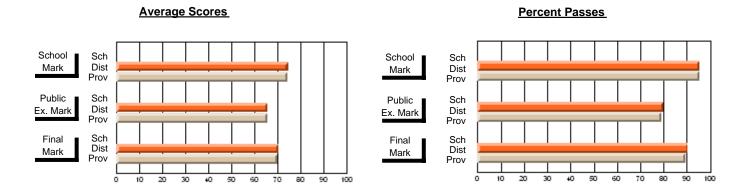

## District 3 - Nova Central

#125 - Baie Verte Collegiate, Baie Verte

**Subject: Technology Education** 

| Course: DESIGN TECHNOLOG       | Y 1109         |                          |                          |   |                        |                          |                          |               |                          |                          |
|--------------------------------|----------------|--------------------------|--------------------------|---|------------------------|--------------------------|--------------------------|---------------|--------------------------|--------------------------|
| # students in course: 35       | School<br>Mark | School<br>vs<br>District | School<br>vs<br>Province |   | Public<br>Exam<br>Mark | School<br>vs<br>District | School<br>vs<br>Province | Final<br>Mark | School<br>vs<br>District | School<br>vs<br>Province |
| <u>Average Score</u><br>School | 65.7           |                          |                          | - |                        |                          |                          | 65.7          |                          |                          |
| District                       | 72.8           | q                        | q                        |   |                        |                          |                          | 72.8          | q                        | q                        |
| Province                       | 74.5           | -                        |                          |   |                        |                          |                          | 74.5          |                          |                          |
| Percent of Passes              |                |                          |                          |   |                        |                          |                          |               |                          |                          |
| School                         | 91.4           |                          |                          |   |                        |                          |                          | 91.4          |                          |                          |
| District                       | 94.5           | q                        | q                        |   |                        |                          |                          | 94.5          | q                        | q                        |
| Province                       | 95.3           |                          |                          |   |                        |                          |                          | 95.3          |                          |                          |

Modification Time: 2:55:18PM

Modification Date: 11/29/2007

Source: Evaluation & Research

<sup>\*</sup> Data from the High School Certification System. The results from supplementary courses are not reflected in these results. All students obtaining a score of 48 or 49 on the final mark, were adjusted to 50 and are reflected in the Final Mark column.