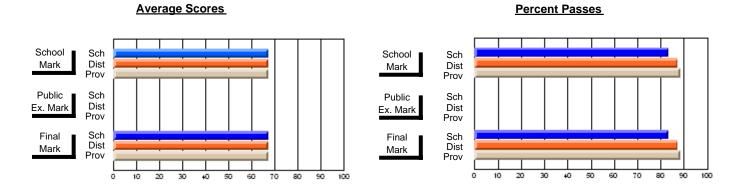

## District 3 - Nova Central

#125 - Baie Verte Collegiate, Baie Verte

Subject: Mathematics

| # students in course: 24 | School<br>Mark | School<br>vs<br>District | School<br>vs<br>Province | Public<br>Exam<br>Mark | School<br>vs<br>District | School<br>vs<br>Province | Final<br>Mark | School<br>vs<br>District | School<br>vs<br>Province |
|--------------------------|----------------|--------------------------|--------------------------|------------------------|--------------------------|--------------------------|---------------|--------------------------|--------------------------|
| Average Score            |                | 2.001                    |                          |                        | 2.01.101                 | 1 10111100               |               | Diotriot                 | 1 10111100               |
| School                   | 65.2           |                          |                          |                        |                          |                          | 65.2          |                          |                          |
| District                 | 68.4           | q                        | q                        |                        |                          |                          | 68.4          | q                        | q                        |
| Province                 | 66.1           |                          |                          |                        |                          |                          | 66.1          |                          |                          |
| Percent of Passes        |                |                          |                          |                        |                          |                          |               |                          |                          |
| School                   | 91.7           |                          |                          |                        |                          |                          | 91.7          |                          |                          |
| District                 | 88.5           | р                        | р                        |                        |                          |                          | 88.5          | р                        | р                        |
| Province                 | 85.8           |                          |                          |                        |                          |                          | 85.8          |                          |                          |

Modification Time: 2:55:18PM

Modification Date: 11/29/2007

Source: Evaluation & Research

<sup>\*</sup> Data from the High School Certification System. The results from supplementary courses are not reflected in these results. All students obtaining a score of 48 or 49 on the final mark, were adjusted to 50 and are reflected in the Final Mark column.