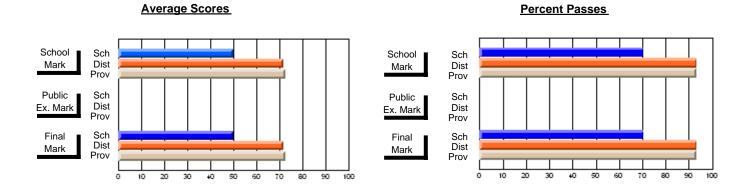

## District 3 - Nova Central

#125 - Baie Verte Collegiate, Baie Verte

Subject: Mathematics

| # students in course: 20 | School<br>Mark | School<br>vs<br>District | School<br>vs<br>Province | E | ublic<br>xam<br>⁄lark | School<br>vs<br>District | School<br>vs<br>Province | Final<br>Mark | VS | School<br>vs<br>Province |
|--------------------------|----------------|--------------------------|--------------------------|---|-----------------------|--------------------------|--------------------------|---------------|----|--------------------------|
| Average Score<br>School  | 57.5           |                          |                          |   |                       |                          |                          | 57.5          |    |                          |
| District                 | 67.5           | q                        | q                        |   |                       |                          |                          | 67.5          | q  | q                        |
| Province                 | 67.4           | •                        | ·                        |   |                       |                          |                          | 67.4          |    | ·                        |
| Percent of Passes        |                |                          |                          |   |                       |                          |                          |               |    |                          |
| School                   | 75.0           |                          |                          |   |                       |                          |                          | 75.0          |    |                          |
| District                 | 87.4           | q                        | q                        |   |                       |                          |                          | 87.4          | q  | q                        |
| Province                 | 88.4           |                          |                          |   |                       |                          |                          | 88.4          |    |                          |

Modification Time: 2:55:18PM

Modification Date: 11/29/2007

Source: Evaluation & Research

<sup>\*</sup> Data from the High School Certification System. The results from supplementary courses are not reflected in these results. All students obtaining a score of 48 or 49 on the final mark, were adjusted to 50 and are reflected in the Final Mark column.