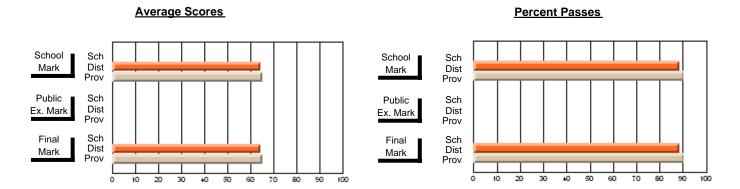

## District 3 - Nova Central

#125 - Baie Verte Collegiate, Baie Verte

**Subject: Mathematics** 

| Course: MATHEMATICS (M) 1 | 266            |                          |                          |                        |                          | School data has 5 or fewer students. Data withheld for reasons of confidentiality. |               |                          |                          |  |
|---------------------------|----------------|--------------------------|--------------------------|------------------------|--------------------------|------------------------------------------------------------------------------------|---------------|--------------------------|--------------------------|--|
| # students in course: 4   | School<br>Mark | School<br>vs<br>District | School<br>vs<br>Province | Public<br>Exam<br>Mark | School<br>vs<br>District | School<br>vs<br>Province                                                           | Final<br>Mark | School<br>vs<br>District | School<br>vs<br>Province |  |
| Average Score             |                |                          |                          |                        |                          |                                                                                    |               |                          |                          |  |
| School<br>District        | 47.0           |                          |                          |                        |                          |                                                                                    | 47.0          |                          |                          |  |
| Province                  | 52.4           | q                        | q                        |                        |                          |                                                                                    | 52.4          | q                        | q                        |  |
| Percent of Passes         |                |                          |                          |                        |                          |                                                                                    |               |                          |                          |  |
| School                    |                |                          |                          |                        |                          |                                                                                    |               |                          |                          |  |
| District                  | 62.1           | q                        | q                        |                        |                          |                                                                                    | 62.1          | q                        | q                        |  |
| Province                  | 66.7           |                          |                          |                        |                          |                                                                                    | 66.7          |                          |                          |  |

#### **Average Scores Percent Passes** School Sch School Sch Dist Prov Mark Dist Mark Prov Public Sch Public Sch Dist Ex. Mark Dist Ex. Mark Prov Sch Dist Prov Final Sch Final Dist Mark Mark 20 30 40 60 70 80

Modification Time: 2:55:18PM

Modification Date: 11/29/2007

Web Site: http://www.education.gov.nf.ca/sch\_rep/2006/Index.htm

<sup>\*</sup> Data from the High School Certification System. The results from supplementary courses are not reflected in these results. All students obtaining a score of 48 or 49 on the final mark, were adjusted to 50 and are reflected in the Final Mark column.