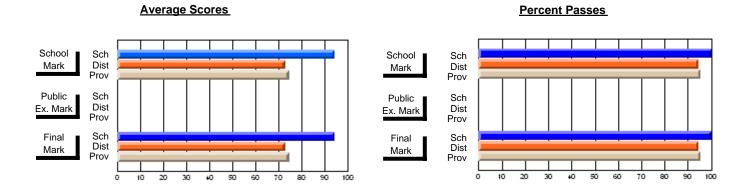

## District 3 - Nova Central

#125 - Baie Verte Collegiate, Baie Verte

**Subject: Mathematics** 

| # students in course: 13 | School<br>Mark      | School<br>vs<br>District | School<br>vs<br>Province |   | Public<br>Exam<br>Mark | School<br>vs<br>District | School<br>vs<br>Province | Final<br>Mark       | School<br>vs<br>District | School<br>vs<br>Province |
|--------------------------|---------------------|--------------------------|--------------------------|---|------------------------|--------------------------|--------------------------|---------------------|--------------------------|--------------------------|
| Average Score            |                     |                          |                          | H |                        |                          |                          | 70.5                |                          |                          |
| School<br>District       | <b>79.5</b><br>80.1 | q                        | р                        |   |                        |                          |                          | <b>79.5</b><br>80.1 | q                        | р                        |
| Province                 | 78.6                |                          |                          |   |                        |                          |                          | 78.6                |                          |                          |
| Percent of Passes        |                     |                          |                          |   |                        |                          |                          |                     |                          |                          |
| School                   | 100.0               |                          |                          |   |                        |                          |                          | 100.0               |                          |                          |
| District                 | 99.6                | р                        | р                        |   |                        |                          |                          | 99.6                | р                        | р                        |
| Province                 | 99.3                |                          |                          |   |                        |                          |                          | 99.4                |                          |                          |