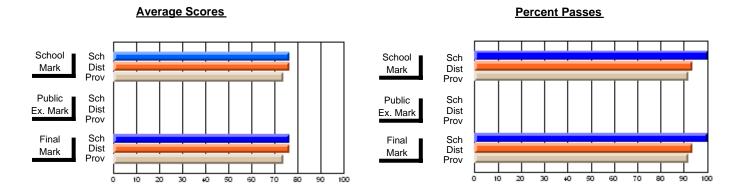

## District 3 - Nova Central

#125 - Baie Verte Collegiate, Baie Verte

**Subject: Technology Education** 

| Course: DESIGN TECHNOLOG       | Y 1109         |                          |                          |   |                        |                          |                          |               |                          |                          |
|--------------------------------|----------------|--------------------------|--------------------------|---|------------------------|--------------------------|--------------------------|---------------|--------------------------|--------------------------|
| # students in course: 35       | School<br>Mark | School<br>vs<br>District | School<br>vs<br>Province |   | Public<br>Exam<br>Mark | School<br>vs<br>District | School<br>vs<br>Province | Final<br>Mark | School<br>vs<br>District | School<br>vs<br>Province |
| <u>Average Score</u><br>School | 65.7           |                          |                          | - |                        |                          |                          | 65.7          |                          |                          |
| District                       | 72.8           | q                        | q                        |   |                        |                          |                          | 72.8          | q                        | q                        |
| Province                       | 74.5           | -                        |                          |   |                        |                          |                          | 74.5          |                          |                          |
| Percent of Passes              |                |                          |                          |   |                        |                          |                          |               |                          |                          |
| School                         | 91.4           |                          |                          |   |                        |                          |                          | 91.4          |                          |                          |
| District                       | 94.5           | q                        | q                        |   |                        |                          |                          | 94.5          | q                        | q                        |
| Province                       | 95.3           |                          |                          |   |                        |                          |                          | 95.3          |                          |                          |

Modification Time: 2:55:18PM

Modification Date: 11/29/2007

Source: Evaluation & Research

<sup>\*</sup> Data from the High School Certification System. The results from supplementary courses are not reflected in these results. All students obtaining a score of 48 or 49 on the final mark, were adjusted to 50 and are reflected in the Final Mark column.