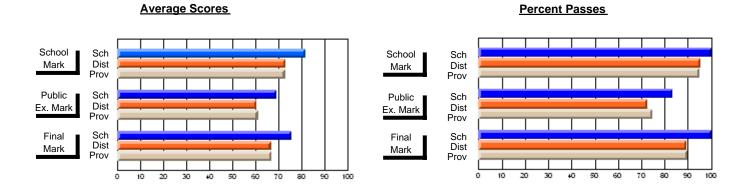

## District 3 - Nova Central

#125 - Baie Verte Collegiate, Baie Verte

Subject: Mathematics

| # students in course: 15 | School<br>Mark | School<br>vs<br>District | School<br>vs<br>Province | Public<br>Exam<br>Mark | School<br>vs<br>District | School<br>vs<br>Province | Final<br>Mark | School<br>vs<br>District | School<br>vs<br>Province |
|--------------------------|----------------|--------------------------|--------------------------|------------------------|--------------------------|--------------------------|---------------|--------------------------|--------------------------|
| Average Score            |                |                          |                          |                        |                          |                          |               | 2.0                      |                          |
| School                   | 62.6           |                          |                          |                        |                          |                          | 62.6          |                          |                          |
| District                 | 59.5           | р                        | р                        |                        |                          |                          | 59.5          | р                        | р                        |
| Province                 | 60.3           |                          |                          |                        |                          |                          | 60.3          |                          |                          |
| Percent of Passes        |                |                          |                          |                        |                          |                          |               |                          |                          |
| School                   | 93.3           |                          |                          |                        |                          |                          | 93.3          |                          |                          |
| District                 | 80.6           | р                        | р                        |                        |                          |                          | 80.6          | р                        | р                        |
| Province                 | 81.7           |                          |                          |                        |                          |                          | 81.8          |                          |                          |