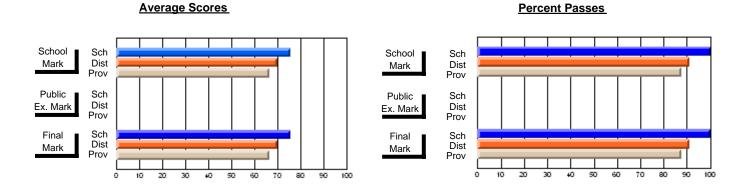

## District 3 - Nova Central

#125 - Baie Verte Collegiate, Baie Verte

**Subject: Mathematics** 

| # students in course: 13 | School<br>Mark      | School<br>vs<br>District | School<br>vs<br>Province |   | Public<br>Exam<br>Mark | School<br>vs<br>District | School<br>vs<br>Province | Final<br>Mark       | School<br>vs<br>District | School<br>vs<br>Province |
|--------------------------|---------------------|--------------------------|--------------------------|---|------------------------|--------------------------|--------------------------|---------------------|--------------------------|--------------------------|
| Average Score            |                     |                          |                          | H |                        |                          |                          | 70.5                |                          |                          |
| School<br>District       | <b>79.5</b><br>80.1 | q                        | р                        |   |                        |                          |                          | <b>79.5</b><br>80.1 | q                        | р                        |
| Province                 | 78.6                |                          |                          |   |                        |                          |                          | 78.6                |                          |                          |
| Percent of Passes        |                     |                          |                          |   |                        |                          |                          |                     |                          |                          |
| School                   | 100.0               |                          |                          |   |                        |                          |                          | 100.0               |                          |                          |
| District                 | 99.6                | р                        | р                        |   |                        |                          |                          | 99.6                | р                        | р                        |
| Province                 | 99.3                |                          |                          |   |                        |                          |                          | 99.4                |                          |                          |

Modification Time: 2:55:18PM

Modification Date: 11/29/2007

Source: Evaluation & Research

<sup>\*</sup> Data from the High School Certification System. The results from supplementary courses are not reflected in these results. All students obtaining a score of 48 or 49 on the final mark, were adjusted to 50 and are reflected in the Final Mark column.