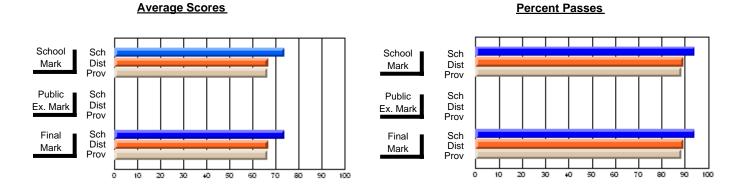

## District 3 - Nova Central

#125 - Baie Verte Collegiate, Baie Verte

Subject: Mathematics

| # students in course: 15 | School<br>Mark | School<br>vs<br>District | School<br>vs<br>Province | Public<br>Exam<br>Mark | School<br>vs<br>District | School<br>vs<br>Province | Final<br>Mark | School<br>vs<br>District | School<br>vs<br>Province |
|--------------------------|----------------|--------------------------|--------------------------|------------------------|--------------------------|--------------------------|---------------|--------------------------|--------------------------|
| Average Score            |                |                          |                          |                        |                          |                          |               | 2.0                      |                          |
| School                   | 62.6           |                          |                          |                        |                          |                          | 62.6          |                          |                          |
| District                 | 59.5           | р                        | р                        |                        |                          |                          | 59.5          | р                        | р                        |
| Province                 | 60.3           |                          |                          |                        |                          |                          | 60.3          |                          |                          |
| Percent of Passes        |                |                          |                          |                        |                          |                          |               |                          |                          |
| School                   | 93.3           |                          |                          |                        |                          |                          | 93.3          |                          |                          |
| District                 | 80.6           | р                        | р                        |                        |                          |                          | 80.6          | р                        | р                        |
| Province                 | 81.7           |                          |                          |                        |                          |                          | 81.8          |                          |                          |

Modification Time: 2:55:18PM

Modification Date: 11/29/2007

Source: Evaluation & Research

<sup>\*</sup> Data from the High School Certification System. The results from supplementary courses are not reflected in these results. All students obtaining a score of 48 or 49 on the final mark, were adjusted to 50 and are reflected in the Final Mark column.