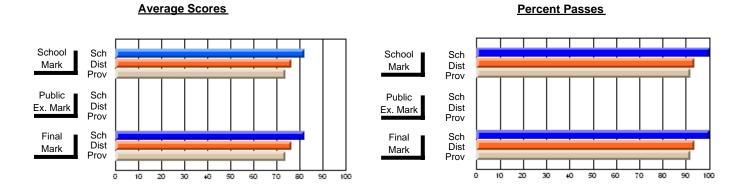

#### **Average Scores Percent Passes** School Sch School Sch Dist Prov Mark Dist Mark Prov Public Sch Public Sch Dist Ex. Mark Dist Ex. Mark Prov Sch Dist Prov Final Sch Final Dist Mark Mark 20 30 40 60 70 80