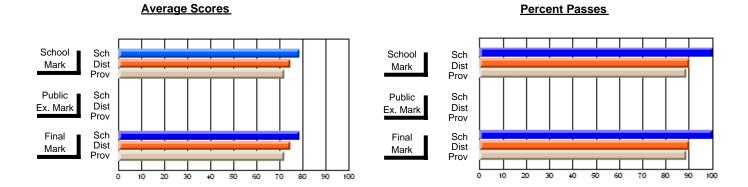

## District 3 - Nova Central

#125 - Baie Verte Collegiate, Baie Verte

**Subject: Mathematics** 

| # students in course: 13 | School<br>Mark      | School<br>vs<br>District | School<br>vs<br>Province |   | Public<br>Exam<br>Mark | School<br>vs<br>District | School<br>vs<br>Province | Final<br>Mark       | School<br>vs<br>District | School<br>vs<br>Province |
|--------------------------|---------------------|--------------------------|--------------------------|---|------------------------|--------------------------|--------------------------|---------------------|--------------------------|--------------------------|
| Average Score            |                     |                          |                          | H |                        |                          |                          | 70.5                |                          |                          |
| School<br>District       | <b>79.5</b><br>80.1 | q                        | р                        |   |                        |                          |                          | <b>79.5</b><br>80.1 | q                        | р                        |
| Province                 | 78.6                |                          |                          |   |                        |                          |                          | 78.6                |                          |                          |
| Percent of Passes        |                     |                          |                          |   |                        |                          |                          |                     |                          |                          |
| School                   | 100.0               |                          |                          |   |                        |                          |                          | 100.0               |                          |                          |
| District                 | 99.6                | р                        | р                        |   |                        |                          |                          | 99.6                | р                        | р                        |
| Province                 | 99.3                |                          |                          |   |                        |                          |                          | 99.4                |                          |                          |

Modification Time: 2:55:18PM

Modification Date: 11/29/2007

Source: Evaluation & Research

<sup>\*</sup> Data from the High School Certification System. The results from supplementary courses are not reflected in these results. All students obtaining a score of 48 or 49 on the final mark, were adjusted to 50 and are reflected in the Final Mark column.