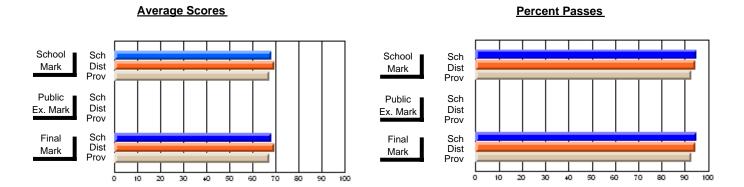

## District 3 - Nova Central

#125 - Baie Verte Collegiate, Baie Verte

**Subject: Mathematics** 

| Course: MATHEMATICS 3207       |                | <u> </u>                 | <u> </u>                 |                        |                          | School data has 5 or fewer students. Data withheld for reasons of confidentiality. |               |                          |                          |  |
|--------------------------------|----------------|--------------------------|--------------------------|------------------------|--------------------------|------------------------------------------------------------------------------------|---------------|--------------------------|--------------------------|--|
| # students in course: 3        | School<br>Mark | School<br>vs<br>District | School<br>vs<br>Province | Public<br>Exam<br>Mark | School<br>vs<br>District | School<br>vs<br>Province                                                           | Final<br>Mark | School<br>vs<br>District | School<br>vs<br>Province |  |
| <u>Average Score</u><br>School |                |                          |                          |                        |                          |                                                                                    |               |                          |                          |  |
| District                       | 77.7           | q                        | р                        |                        |                          |                                                                                    | 77.7          | р                        | р                        |  |
| Province                       | 76.2           | ·                        | ·                        |                        |                          |                                                                                    | 76.2          | •                        |                          |  |
| Percent of Passes              |                |                          |                          |                        |                          |                                                                                    |               |                          |                          |  |
| School                         |                |                          |                          |                        |                          |                                                                                    |               |                          |                          |  |
| District                       | 97.9           | р                        | р                        |                        |                          |                                                                                    | 97.9          | р                        | р                        |  |
| Province                       | 97.2           |                          |                          |                        |                          |                                                                                    | 97.2          |                          |                          |  |