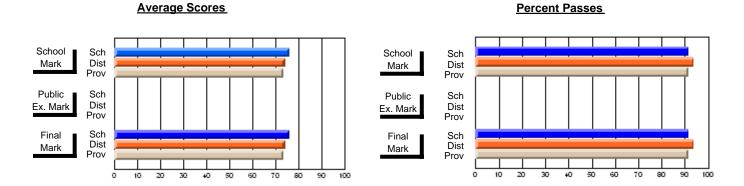

## District 3 - Nova Central

#125 - Baie Verte Collegiate, Baie Verte

**Subject: Mathematics** 

| # students in course: 12 | School<br>Mark | School<br>vs<br>District | School<br>vs<br>Province | Public<br>Exam<br>Mark | School<br>vs<br>District | School<br>vs<br>Province | Final<br>Mark | School<br>vs<br>District | School<br>vs<br>Province |
|--------------------------|----------------|--------------------------|--------------------------|------------------------|--------------------------|--------------------------|---------------|--------------------------|--------------------------|
| Average Score            | - mark         | Diotriot                 | 1 10111100               | - Mark                 | Diotriot                 | 1 TOVITIOG               | III CITA      | District                 | TTOVITICE                |
| School                   | 63.8           |                          |                          |                        |                          |                          | 63.8          |                          |                          |
| District                 | 64.0           | q                        | q                        |                        |                          |                          | 64.0          | q                        | q                        |
| Province                 | 63.8           |                          |                          |                        |                          |                          | 63.8          |                          |                          |
| Percent of Passes        |                |                          |                          |                        |                          |                          |               |                          |                          |
| School                   | 91.7           |                          |                          |                        |                          |                          | 91.7          |                          |                          |
| District                 | 84.5           | р                        | р                        |                        |                          |                          | 84.5          | р                        | р                        |
| Province                 | 86.5           |                          |                          |                        |                          |                          | 86.5          |                          |                          |

Modification Time: 2:55:18PM

Modification Date: 11/29/2007

Source: Evaluation & Research

<sup>\*</sup> Data from the High School Certification System. The results from supplementary courses are not reflected in these results. All students obtaining a score of 48 or 49 on the final mark, were adjusted to 50 and are reflected in the Final Mark column.