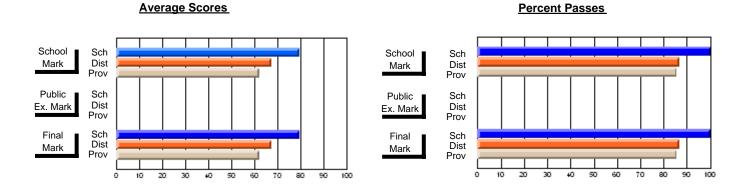

## District 3 - Nova Central

#125 - Baie Verte Collegiate, Baie Verte

**Subject: Mathematics** 

| # students in course: 13 | School<br>Mark      | School<br>vs<br>District | School<br>vs<br>Province |   | Public<br>Exam<br>Mark | School<br>vs<br>District | School<br>vs<br>Province | Final<br>Mark       | School<br>vs<br>District | School<br>vs<br>Province |
|--------------------------|---------------------|--------------------------|--------------------------|---|------------------------|--------------------------|--------------------------|---------------------|--------------------------|--------------------------|
| Average Score            |                     |                          |                          | H |                        |                          |                          | 70.5                |                          |                          |
| School<br>District       | <b>79.5</b><br>80.1 | q                        | р                        |   |                        |                          |                          | <b>79.5</b><br>80.1 | q                        | р                        |
| Province                 | 78.6                |                          |                          |   |                        |                          |                          | 78.6                |                          |                          |
| Percent of Passes        |                     |                          |                          |   |                        |                          |                          |                     |                          |                          |
| School                   | 100.0               |                          |                          |   |                        |                          |                          | 100.0               |                          |                          |
| District                 | 99.6                | р                        | р                        |   |                        |                          |                          | 99.6                | р                        | р                        |
| Province                 | 99.3                |                          |                          |   |                        |                          |                          | 99.4                |                          |                          |

Modification Time: 2:55:18PM

Modification Date: 11/29/2007

Source: Evaluation & Research

<sup>\*</sup> Data from the High School Certification System. The results from supplementary courses are not reflected in these results. All students obtaining a score of 48 or 49 on the final mark, were adjusted to 50 and are reflected in the Final Mark column.