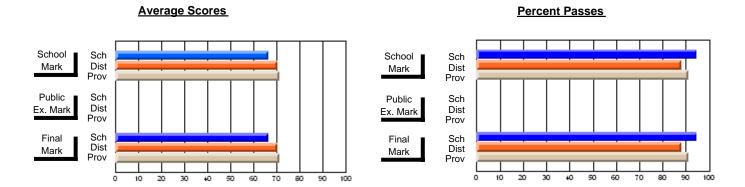

## District 3 - Nova Central

#125 - Baie Verte Collegiate, Baie Verte

Subject: Mathematics

| # students in course: 24 | School<br>Mark | School<br>vs<br>District | School<br>vs<br>Province | Public<br>Exam<br>Mark | School<br>vs<br>District | School<br>vs<br>Province | Final<br>Mark | School<br>vs<br>District | School<br>vs<br>Province |
|--------------------------|----------------|--------------------------|--------------------------|------------------------|--------------------------|--------------------------|---------------|--------------------------|--------------------------|
| Average Score            |                | 2.001                    |                          |                        | 2.01.101                 | 1 10111100               |               | Diotriot                 | 1 10111100               |
| School                   | 65.2           |                          |                          |                        |                          |                          | 65.2          |                          |                          |
| District                 | 68.4           | q                        | q                        |                        |                          |                          | 68.4          | q                        | q                        |
| Province                 | 66.1           |                          |                          |                        |                          |                          | 66.1          |                          |                          |
| Percent of Passes        |                |                          |                          |                        |                          |                          |               |                          |                          |
| School                   | 91.7           |                          |                          |                        |                          |                          | 91.7          |                          |                          |
| District                 | 88.5           | р                        | р                        |                        |                          |                          | 88.5          | р                        | р                        |
| Province                 | 85.8           |                          |                          |                        |                          |                          | 85.8          |                          |                          |

Modification Time: 2:55:18PM

Modification Date: 11/29/2007

Source: Evaluation & Research

<sup>\*</sup> Data from the High School Certification System. The results from supplementary courses are not reflected in these results. All students obtaining a score of 48 or 49 on the final mark, were adjusted to 50 and are reflected in the Final Mark column.