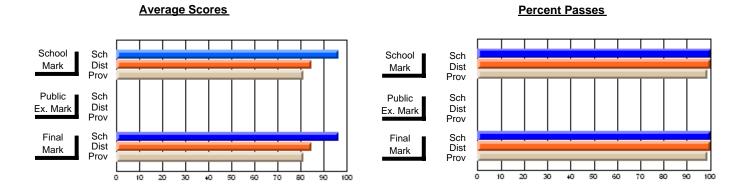

## District 3 - Nova Central

#125 - Baie Verte Collegiate, Baie Verte

**Subject: Mathematics** 

| # students in course: 13 | School<br>Mark      | School<br>vs<br>District | School<br>vs<br>Province |   | Public<br>Exam<br>Mark | School<br>vs<br>District | School<br>vs<br>Province | Final<br>Mark       | School<br>vs<br>District | School<br>vs<br>Province |
|--------------------------|---------------------|--------------------------|--------------------------|---|------------------------|--------------------------|--------------------------|---------------------|--------------------------|--------------------------|
| Average Score            |                     |                          |                          | H |                        |                          |                          | 70.5                |                          |                          |
| School<br>District       | <b>79.5</b><br>80.1 | q                        | р                        |   |                        |                          |                          | <b>79.5</b><br>80.1 | q                        | р                        |
| Province                 | 78.6                |                          |                          |   |                        |                          |                          | 78.6                |                          |                          |
| Percent of Passes        |                     |                          |                          |   |                        |                          |                          |                     |                          |                          |
| School                   | 100.0               |                          |                          |   |                        |                          |                          | 100.0               |                          |                          |
| District                 | 99.6                | р                        | р                        |   |                        |                          |                          | 99.6                | р                        | р                        |
| Province                 | 99.3                |                          |                          |   |                        |                          |                          | 99.4                |                          |                          |