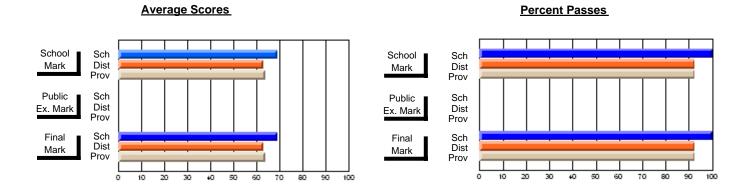

## District 3 - Nova Central

#125 - Baie Verte Collegiate, Baie Verte

Subject: Mathematics

| # students in course: 20 | School<br>Mark | School<br>vs<br>District | School<br>vs<br>Province | E | ublic<br>xam<br>⁄lark | School<br>vs<br>District | School<br>vs<br>Province | Final<br>Mark | VS | School<br>vs<br>Province |
|--------------------------|----------------|--------------------------|--------------------------|---|-----------------------|--------------------------|--------------------------|---------------|----|--------------------------|
| Average Score<br>School  | 57.5           |                          |                          |   |                       |                          |                          | 57.5          |    |                          |
| District                 | 67.5           | q                        | q                        |   |                       |                          |                          | 67.5          | q  | q                        |
| Province                 | 67.4           | •                        | ·                        |   |                       |                          |                          | 67.4          |    | ·                        |
| Percent of Passes        |                |                          |                          |   |                       |                          |                          |               |    |                          |
| School                   | 75.0           |                          |                          |   |                       |                          |                          | 75.0          |    |                          |
| District                 | 87.4           | q                        | q                        |   |                       |                          |                          | 87.4          | q  | q                        |
| Province                 | 88.4           |                          |                          |   |                       |                          |                          | 88.4          |    |                          |