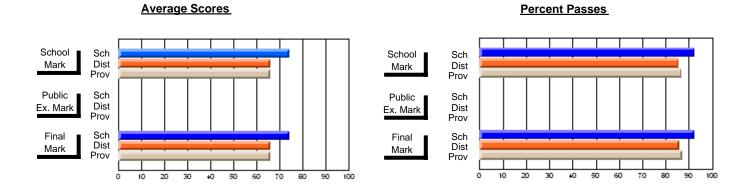

## District 3 - Nova Central

#125 - Baie Verte Collegiate, Baie Verte

Subject: Art

| # students in course: 20       | School<br>Mark | School<br>vs<br>District | School<br>vs<br>Province | 1 | Public<br>Exam<br>Mark | School<br>vs<br>District | School<br>vs<br>Province | Final<br>Mark | School<br>vs<br>District | School<br>vs<br>Province |
|--------------------------------|----------------|--------------------------|--------------------------|---|------------------------|--------------------------|--------------------------|---------------|--------------------------|--------------------------|
| <u>Average Score</u><br>School | 73.6           |                          |                          |   |                        |                          |                          | 73.6          |                          |                          |
| District                       | 77.7           | q                        | q                        |   |                        |                          |                          | 77.7          | q                        | q                        |
| Province                       | 73.9           |                          | ·                        |   |                        |                          |                          | 73.9          | ·                        |                          |
| Percent of Passes              |                |                          |                          |   |                        |                          |                          |               |                          |                          |
| School                         | 100.0          |                          |                          |   |                        |                          |                          | 100.0         |                          |                          |
| District                       | 95.0           | р                        | р                        |   |                        |                          |                          | 95.0          | р                        | р                        |
| Province                       | 93.2           |                          |                          |   |                        |                          |                          | 93.2          |                          |                          |