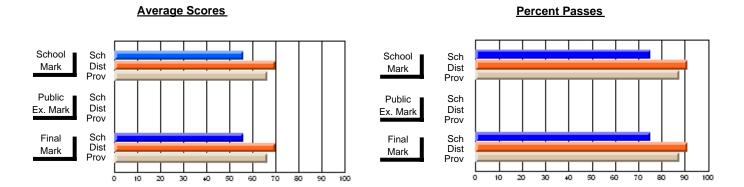

## District 3 - Nova Central

#125 - Baie Verte Collegiate, Baie Verte

Subject: Mathematics

| # students in course: 24 | School<br>Mark | School<br>vs<br>District | School<br>vs<br>Province | Public<br>Exam<br>Mark | School<br>vs<br>District | School<br>vs<br>Province | Final<br>Mark | School<br>vs<br>District | School<br>vs<br>Province |
|--------------------------|----------------|--------------------------|--------------------------|------------------------|--------------------------|--------------------------|---------------|--------------------------|--------------------------|
| Average Score            |                | 2.001                    |                          |                        | 2.01.101                 | 1 10111100               |               | Diotriot                 | 1 10111100               |
| School                   | 65.2           |                          |                          |                        |                          |                          | 65.2          |                          |                          |
| District                 | 68.4           | q                        | q                        |                        |                          |                          | 68.4          | q                        | q                        |
| Province                 | 66.1           |                          |                          |                        |                          |                          | 66.1          |                          |                          |
| Percent of Passes        |                |                          |                          |                        |                          |                          |               |                          |                          |
| School                   | 91.7           |                          |                          |                        |                          |                          | 91.7          |                          |                          |
| District                 | 88.5           | р                        | р                        |                        |                          |                          | 88.5          | р                        | р                        |
| Province                 | 85.8           |                          |                          |                        |                          |                          | 85.8          |                          |                          |