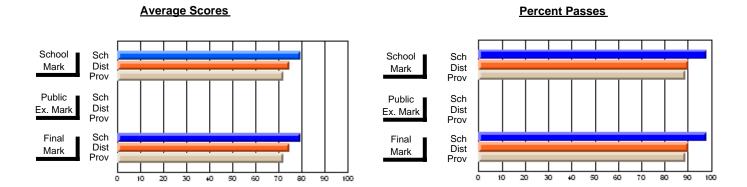

## District 3 - Nova Central

#125 - Baie Verte Collegiate, Baie Verte

Subject: Mathematics

| # students in course: 24 | School<br>Mark | School<br>vs<br>District | School<br>vs<br>Province | Public<br>Exam<br>Mark | School<br>vs<br>District | School<br>vs<br>Province | Final<br>Mark | School<br>vs<br>District | School<br>vs<br>Province |
|--------------------------|----------------|--------------------------|--------------------------|------------------------|--------------------------|--------------------------|---------------|--------------------------|--------------------------|
| Average Score            |                | 2.001                    |                          |                        | 2.01.101                 | 1 10111100               |               | Diotriot                 | 1 10111100               |
| School                   | 65.2           |                          |                          |                        |                          |                          | 65.2          |                          |                          |
| District                 | 68.4           | q                        | q                        |                        |                          |                          | 68.4          | q                        | q                        |
| Province                 | 66.1           |                          |                          |                        |                          |                          | 66.1          |                          |                          |
| Percent of Passes        |                |                          |                          |                        |                          |                          |               |                          |                          |
| School                   | 91.7           |                          |                          |                        |                          |                          | 91.7          |                          |                          |
| District                 | 88.5           | р                        | р                        |                        |                          |                          | 88.5          | р                        | р                        |
| Province                 | 85.8           |                          |                          |                        |                          |                          | 85.8          |                          |                          |

Modification Time: 2:55:18PM

Modification Date: 11/29/2007

Source: Evaluation & Research

<sup>\*</sup> Data from the High School Certification System. The results from supplementary courses are not reflected in these results. All students obtaining a score of 48 or 49 on the final mark, were adjusted to 50 and are reflected in the Final Mark column.