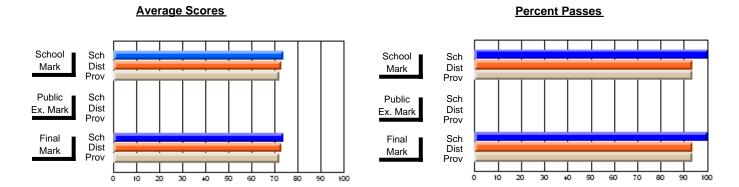

## District 3 - Nova Central

#125 - Baie Verte Collegiate, Baie Verte

**Subject: Mathematics** 

| # students in course: 13 | School<br>Mark      | School<br>vs<br>District | School<br>vs<br>Province |   | Public<br>Exam<br>Mark | School<br>vs<br>District | School<br>vs<br>Province | Final<br>Mark       | School<br>vs<br>District | School<br>vs<br>Province |
|--------------------------|---------------------|--------------------------|--------------------------|---|------------------------|--------------------------|--------------------------|---------------------|--------------------------|--------------------------|
| Average Score            |                     |                          |                          | H |                        |                          |                          | 70.5                |                          |                          |
| School<br>District       | <b>79.5</b><br>80.1 | q                        | р                        |   |                        |                          |                          | <b>79.5</b><br>80.1 | q                        | р                        |
| Province                 | 78.6                |                          |                          |   |                        |                          |                          | 78.6                |                          |                          |
| Percent of Passes        |                     |                          |                          |   |                        |                          |                          |                     |                          |                          |
| School                   | 100.0               |                          |                          |   |                        |                          |                          | 100.0               |                          |                          |
| District                 | 99.6                | р                        | р                        |   |                        |                          |                          | 99.6                | р                        | р                        |
| Province                 | 99.3                |                          |                          |   |                        |                          |                          | 99.4                |                          |                          |