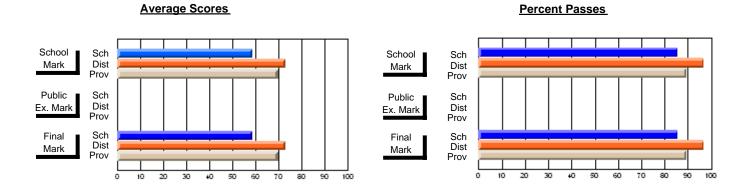

## District 3 - Nova Central

#125 - Baie Verte Collegiate, Baie Verte

**Subject: Mathematics** 

| # students in course: 12 | School<br>Mark | School<br>vs<br>District | School<br>vs<br>Province | Public<br>Exam<br>Mark | School<br>vs<br>District | School<br>vs<br>Province | Final<br>Mark | School<br>vs<br>District | School<br>vs<br>Province |
|--------------------------|----------------|--------------------------|--------------------------|------------------------|--------------------------|--------------------------|---------------|--------------------------|--------------------------|
| Average Score            | - mark         | Diotriot                 | 1 10111100               | - Mark                 | Diotriot                 | 1 TOVITIOG               | III CITA      | District                 | TTOVITICE                |
| School                   | 63.8           |                          |                          |                        |                          |                          | 63.8          |                          |                          |
| District                 | 64.0           | q                        | q                        |                        |                          |                          | 64.0          | q                        | q                        |
| Province                 | 63.8           |                          |                          |                        |                          |                          | 63.8          |                          |                          |
| Percent of Passes        |                |                          |                          |                        |                          |                          |               |                          |                          |
| School                   | 91.7           |                          |                          |                        |                          |                          | 91.7          |                          |                          |
| District                 | 84.5           | р                        | р                        |                        |                          |                          | 84.5          | р                        | р                        |
| Province                 | 86.5           |                          |                          |                        |                          |                          | 86.5          |                          |                          |