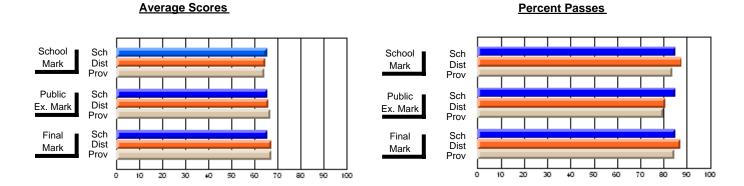

## District 3 - Nova Central

#125 - Baie Verte Collegiate, Baie Verte

Subject: French

| # students in course: 18      | School<br>Mark   | School<br>vs<br>District | School<br>vs<br>Province | Public<br>Exam<br>Mark | School<br>vs<br>District | School<br>vs<br>Province | Final<br>Mark    | School<br>vs<br>District | School<br>vs<br>Province |
|-------------------------------|------------------|--------------------------|--------------------------|------------------------|--------------------------|--------------------------|------------------|--------------------------|--------------------------|
| Average Score School District | <b>69.0</b> 71.6 |                          |                          |                        |                          |                          | <b>69.0</b> 71.6 |                          | -                        |
| Province                      | 70.7             | q                        | q                        |                        |                          |                          | 70.7             | q                        | q                        |
| Percent of Passes             |                  |                          |                          |                        |                          |                          |                  |                          |                          |
| School                        | 94.4             |                          |                          |                        |                          |                          | 94.4             |                          |                          |
| District                      | 93.0             | р                        | р                        |                        |                          |                          | 93.0             | р                        | р                        |
| Province                      | 93.9             |                          |                          |                        |                          |                          | 93.9             |                          |                          |

Modification Time: 2:55:18PM

Modification Date: 11/29/2007

Source: Evaluation & Research

<sup>\*</sup> Data from the High School Certification System. The results from supplementary courses are not reflected in these results. All students obtaining a score of 48 or 49 on the final mark, were adjusted to 50 and are reflected in the Final Mark column.