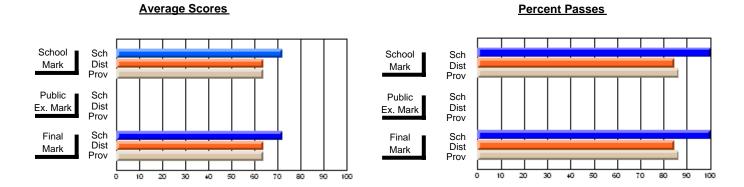

## District 3 - Nova Central

#125 - Baie Verte Collegiate, Baie Verte

Subject: Mathematics

| # students in course: 24 | School<br>Mark | School<br>vs<br>District | School<br>vs<br>Province | Public<br>Exam<br>Mark | School<br>vs<br>District | School<br>vs<br>Province | Final<br>Mark | School<br>vs<br>District | School<br>vs<br>Province |
|--------------------------|----------------|--------------------------|--------------------------|------------------------|--------------------------|--------------------------|---------------|--------------------------|--------------------------|
| Average Score            |                | 2.001                    |                          |                        | 2.01.101                 | 1 10111100               |               | Diotriot                 | 1 10111100               |
| School                   | 65.2           |                          |                          |                        |                          |                          | 65.2          |                          |                          |
| District                 | 68.4           | q                        | q                        |                        |                          |                          | 68.4          | q                        | q                        |
| Province                 | 66.1           |                          |                          |                        |                          |                          | 66.1          |                          |                          |
| Percent of Passes        |                |                          |                          |                        |                          |                          |               |                          |                          |
| School                   | 91.7           |                          |                          |                        |                          |                          | 91.7          |                          |                          |
| District                 | 88.5           | р                        | р                        |                        |                          |                          | 88.5          | р                        | р                        |
| Province                 | 85.8           |                          |                          |                        |                          |                          | 85.8          |                          |                          |