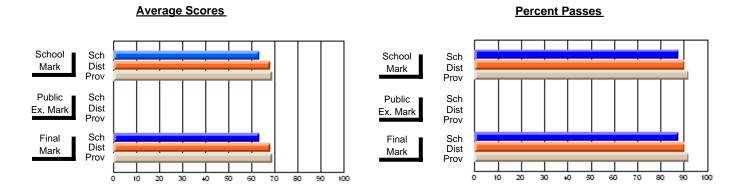

## District 3 - Nova Central

#125 - Baie Verte Collegiate, Baie Verte

Subject: Mathematics

| # students in course: 24 | School<br>Mark | School<br>vs<br>District | School<br>vs<br>Province | Public<br>Exam<br>Mark | School<br>vs<br>District | School<br>vs<br>Province | Final<br>Mark | School<br>vs<br>District | School<br>vs<br>Province |
|--------------------------|----------------|--------------------------|--------------------------|------------------------|--------------------------|--------------------------|---------------|--------------------------|--------------------------|
| Average Score            |                | 2.001                    |                          |                        | 2.01.101                 | 1 10111100               |               | Diotriot                 | 1 10111100               |
| School                   | 65.2           |                          |                          |                        |                          |                          | 65.2          |                          |                          |
| District                 | 68.4           | q                        | q                        |                        |                          |                          | 68.4          | q                        | q                        |
| Province                 | 66.1           |                          |                          |                        |                          |                          | 66.1          |                          |                          |
| Percent of Passes        |                |                          |                          |                        |                          |                          |               |                          |                          |
| School                   | 91.7           |                          |                          |                        |                          |                          | 91.7          |                          |                          |
| District                 | 88.5           | р                        | р                        |                        |                          |                          | 88.5          | р                        | р                        |
| Province                 | 85.8           |                          |                          |                        |                          |                          | 85.8          |                          |                          |