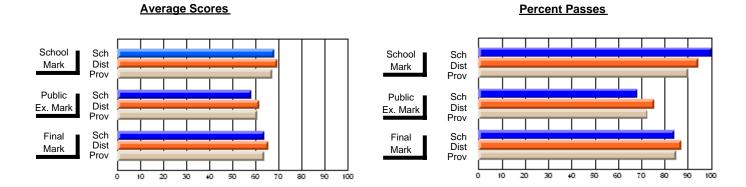

## District 3 - Nova Central

#125 - Baie Verte Collegiate, Baie Verte

**Subject: Mathematics** 

| # students in course: 20 | School<br>Mark | School<br>vs<br>District | School<br>vs<br>Province | Public<br>Exam<br>Mark | School<br>vs<br>District | School<br>vs | Final<br>Mark | School<br>vs<br>District | School<br>vs |
|--------------------------|----------------|--------------------------|--------------------------|------------------------|--------------------------|--------------|---------------|--------------------------|--------------|
| Average Score            | IVIAIR         | DISTRICT                 | Province                 | IVIAIR                 | DISTRICT                 | Province     | IVIAIN        | DISTRICT                 | Province     |
| School                   | 65.4           |                          |                          | 65.6                   |                          |              | 65.8          |                          |              |
| District                 | 64.9           | р                        | р                        | 66.2                   | q                        | q            | 67.2          | q                        | q            |
| Province                 | 64.3           |                          |                          | 66.8                   |                          | ·            | 67.3          | •                        | •            |
| Percent of Passes        |                |                          |                          |                        |                          |              |               |                          |              |
| School                   | 85.0           |                          |                          | 85.0                   |                          |              | 85.0          |                          |              |
| District                 | 87.8           | q                        | р                        | 80.7                   | р                        | р            | 87.3          | q                        | р            |
| Province                 | 83.7           |                          |                          | 80.0                   |                          |              | 84.6          |                          |              |