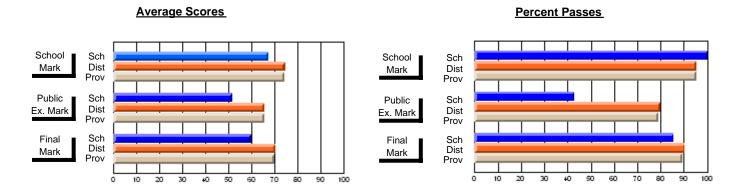

## District 3 - Nova Central

#125 - Baie Verte Collegiate, Baie Verte

Subject: Mathematics

| # students in course: 15 | School<br>Mark | School<br>vs<br>District | School<br>vs<br>Province | Public<br>Exam<br>Mark | School<br>vs<br>District | School<br>vs<br>Province | Final<br>Mark | School<br>vs<br>District | School<br>vs<br>Province |
|--------------------------|----------------|--------------------------|--------------------------|------------------------|--------------------------|--------------------------|---------------|--------------------------|--------------------------|
| Average Score            |                |                          |                          |                        |                          |                          |               | 2.0                      |                          |
| School                   | 62.6           |                          |                          |                        |                          |                          | 62.6          |                          |                          |
| District                 | 59.5           | р                        | р                        |                        |                          |                          | 59.5          | р                        | р                        |
| Province                 | 60.3           |                          |                          |                        |                          |                          | 60.3          |                          |                          |
| Percent of Passes        |                |                          |                          |                        |                          |                          |               |                          |                          |
| School                   | 93.3           |                          |                          |                        |                          |                          | 93.3          |                          |                          |
| District                 | 80.6           | р                        | р                        |                        |                          |                          | 80.6          | р                        | р                        |
| Province                 | 81.7           |                          |                          |                        |                          |                          | 81.8          |                          |                          |

Modification Time: 2:55:18PM

Modification Date: 11/29/2007

Source: Evaluation & Research

<sup>\*</sup> Data from the High School Certification System. The results from supplementary courses are not reflected in these results. All students obtaining a score of 48 or 49 on the final mark, were adjusted to 50 and are reflected in the Final Mark column.