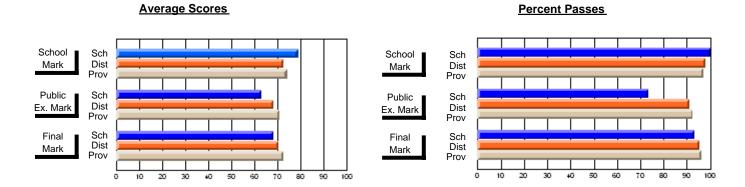

## District 3 - Nova Central

#125 - Baie Verte Collegiate, Baie Verte

**Subject: Mathematics** 

| # students in course: 13 | School<br>Mark      | School<br>vs<br>District | School<br>vs<br>Province |   | Public<br>Exam<br>Mark | School<br>vs<br>District | School<br>vs<br>Province | Final<br>Mark       | School<br>vs<br>District | School<br>vs<br>Province |
|--------------------------|---------------------|--------------------------|--------------------------|---|------------------------|--------------------------|--------------------------|---------------------|--------------------------|--------------------------|
| Average Score            |                     |                          |                          | H |                        |                          |                          | 70.5                |                          |                          |
| School<br>District       | <b>79.5</b><br>80.1 | q                        | р                        |   |                        |                          |                          | <b>79.5</b><br>80.1 | q                        | р                        |
| Province                 | 78.6                |                          |                          |   |                        |                          |                          | 78.6                |                          |                          |
| Percent of Passes        |                     |                          |                          |   |                        |                          |                          |                     |                          |                          |
| School                   | 100.0               |                          |                          |   |                        |                          |                          | 100.0               |                          |                          |
| District                 | 99.6                | р                        | р                        |   |                        |                          |                          | 99.6                | р                        | р                        |
| Province                 | 99.3                |                          |                          |   |                        |                          |                          | 99.4                |                          |                          |

Modification Time: 2:55:18PM

Modification Date: 11/29/2007

Source: Evaluation & Research

<sup>\*</sup> Data from the High School Certification System. The results from supplementary courses are not reflected in these results. All students obtaining a score of 48 or 49 on the final mark, were adjusted to 50 and are reflected in the Final Mark column.