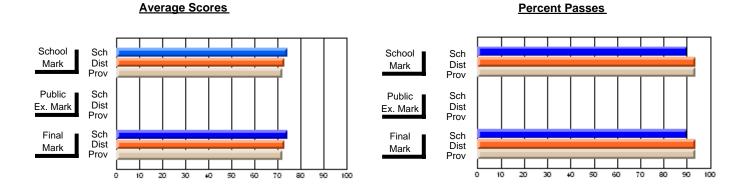

## District 3 - Nova Central

#125 - Baie Verte Collegiate, Baie Verte

**Subject: Enterprise Education** 

| # students in course: 24       | School<br>Mark | School<br>vs<br>District | School<br>vs<br>Province | E | ublic<br>xam<br>⁄lark | School<br>vs<br>District | School<br>vs<br>Province | Final<br>Mark | School<br>vs<br>District | School<br>vs<br>Province |
|--------------------------------|----------------|--------------------------|--------------------------|---|-----------------------|--------------------------|--------------------------|---------------|--------------------------|--------------------------|
| <u>Average Score</u><br>School | 74.8           |                          |                          |   |                       |                          |                          | 74.8          |                          |                          |
| District                       | 73.1           | q                        | q                        |   |                       |                          |                          | 73.1          | р                        | q                        |
| Province                       | 75.3           |                          | ·                        |   |                       |                          |                          | 75.3          | •                        |                          |
| Percent of Passes              |                |                          |                          |   |                       |                          |                          |               |                          |                          |
| School                         | 95.8           |                          |                          |   |                       |                          |                          | 95.8          |                          |                          |
| District                       | 91.5           | р                        | р                        |   |                       |                          |                          | 91.5          | р                        | р                        |
| Province                       | 94.2           |                          |                          |   |                       |                          |                          | 94.2          |                          |                          |