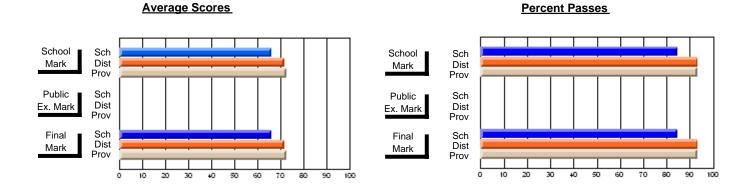

## District 3 - Nova Central

#125 - Baie Verte Collegiate, Baie Verte

Subject: Mathematics

| # students in course: 24 | School<br>Mark | School<br>vs<br>District | School<br>vs<br>Province | Public<br>Exam<br>Mark | School<br>vs<br>District | School<br>vs<br>Province | Final<br>Mark | School<br>vs<br>District | School<br>vs<br>Province |
|--------------------------|----------------|--------------------------|--------------------------|------------------------|--------------------------|--------------------------|---------------|--------------------------|--------------------------|
| Average Score            |                | 2.001                    |                          |                        | 2.01.101                 | 1 10111100               |               | Diotriot                 | 1 10111100               |
| School                   | 65.2           |                          |                          |                        |                          |                          | 65.2          |                          |                          |
| District                 | 68.4           | q                        | q                        |                        |                          |                          | 68.4          | q                        | q                        |
| Province                 | 66.1           |                          |                          |                        |                          |                          | 66.1          |                          |                          |
| Percent of Passes        |                |                          |                          |                        |                          |                          |               |                          |                          |
| School                   | 91.7           |                          |                          |                        |                          |                          | 91.7          |                          |                          |
| District                 | 88.5           | р                        | р                        |                        |                          |                          | 88.5          | р                        | р                        |
| Province                 | 85.8           |                          |                          |                        |                          |                          | 85.8          |                          |                          |

Modification Time: 2:55:18PM

Modification Date: 11/29/2007

Source: Evaluation & Research

<sup>\*</sup> Data from the High School Certification System. The results from supplementary courses are not reflected in these results. All students obtaining a score of 48 or 49 on the final mark, were adjusted to 50 and are reflected in the Final Mark column.