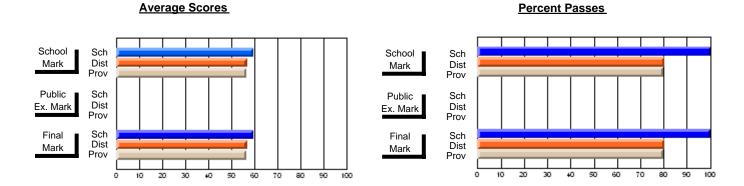

## District 3 - Nova Central

#125 - Baie Verte Collegiate, Baie Verte

Subject: Mathematics

| # students in course: 18                   | School<br>Mark               | School<br>vs<br>District | School<br>vs<br>Province | Public<br>Exam<br>Mark | School<br>vs<br>District | School<br>vs<br>Province | Final<br>Mark                | School<br>vs<br>District | School<br>vs<br>Province |
|--------------------------------------------|------------------------------|--------------------------|--------------------------|------------------------|--------------------------|--------------------------|------------------------------|--------------------------|--------------------------|
| Average Score School District Province     | <b>61.7</b> 64.2 65.2        | q                        | q                        |                        |                          |                          | <b>61.7</b> 64.2 65.2        | q                        | q                        |
| Percent of Passes School District Province | <b>100.0</b><br>88.4<br>90.4 | р                        | р                        |                        |                          |                          | <b>100.0</b><br>88.4<br>90.4 | p                        | р                        |

Modification Time: 2:55:18PM

Modification Date: 11/29/2007

Source: Evaluation & Research

<sup>\*</sup> Data from the High School Certification System. The results from supplementary courses are not reflected in these results. All students obtaining a score of 48 or 49 on the final mark, were adjusted to 50 and are reflected in the Final Mark column.