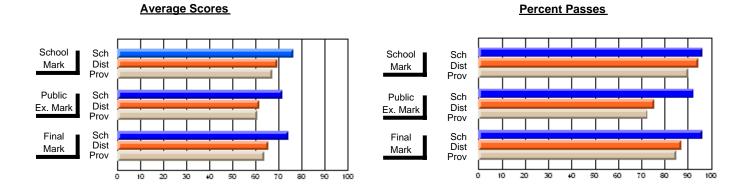

## District 3 - Nova Central

#125 - Baie Verte Collegiate, Baie Verte

**Subject: Mathematics** 

| # students in course: 13 | School<br>Mark      | School<br>vs<br>District | School<br>vs<br>Province |   | Public<br>Exam<br>Mark | School<br>vs<br>District | School<br>vs<br>Province | Final<br>Mark       | School<br>vs<br>District | School<br>vs<br>Province |
|--------------------------|---------------------|--------------------------|--------------------------|---|------------------------|--------------------------|--------------------------|---------------------|--------------------------|--------------------------|
| Average Score            |                     |                          |                          | H |                        |                          |                          | 70.5                |                          |                          |
| School<br>District       | <b>79.5</b><br>80.1 | q                        | р                        |   |                        |                          |                          | <b>79.5</b><br>80.1 | q                        | р                        |
| Province                 | 78.6                |                          |                          |   |                        |                          |                          | 78.6                |                          |                          |
| Percent of Passes        |                     |                          |                          |   |                        |                          |                          |                     |                          |                          |
| School                   | 100.0               |                          |                          |   |                        |                          |                          | 100.0               |                          |                          |
| District                 | 99.6                | р                        | р                        |   |                        |                          |                          | 99.6                | р                        | р                        |
| Province                 | 99.3                |                          |                          |   |                        |                          |                          | 99.4                |                          |                          |

Modification Time: 2:55:18PM

Modification Date: 11/29/2007

Source: Evaluation & Research

<sup>\*</sup> Data from the High School Certification System. The results from supplementary courses are not reflected in these results. All students obtaining a score of 48 or 49 on the final mark, were adjusted to 50 and are reflected in the Final Mark column.