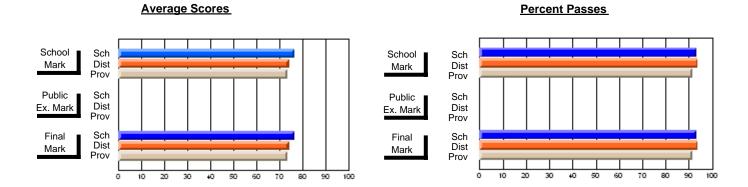

## District 3 - Nova Central

#125 - Baie Verte Collegiate, Baie Verte

**Subject: Mathematics** 

| # students in course: 13 | School<br>Mark      | School<br>vs<br>District | School<br>vs<br>Province |   | Public<br>Exam<br>Mark | School<br>vs<br>District | School<br>vs<br>Province | Final<br>Mark       | School<br>vs<br>District | School<br>vs<br>Province |
|--------------------------|---------------------|--------------------------|--------------------------|---|------------------------|--------------------------|--------------------------|---------------------|--------------------------|--------------------------|
| Average Score            |                     |                          |                          | H |                        |                          |                          | 70.5                |                          |                          |
| School<br>District       | <b>79.5</b><br>80.1 | q                        | р                        |   |                        |                          |                          | <b>79.5</b><br>80.1 | q                        | р                        |
| Province                 | 78.6                |                          |                          |   |                        |                          |                          | 78.6                |                          |                          |
| Percent of Passes        |                     |                          |                          |   |                        |                          |                          |                     |                          |                          |
| School                   | 100.0               |                          |                          |   |                        |                          |                          | 100.0               |                          |                          |
| District                 | 99.6                | р                        | р                        |   |                        |                          |                          | 99.6                | р                        | р                        |
| Province                 | 99.3                |                          |                          |   |                        |                          |                          | 99.4                |                          |                          |