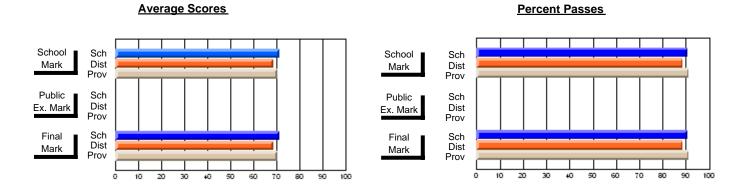

## District 3 - Nova Central

#125 - Baie Verte Collegiate, Baie Verte

Subject: Mathematics

| # students in course: 24 | School<br>Mark | School<br>vs<br>District | School<br>vs<br>Province | Public<br>Exam<br>Mark | School<br>vs<br>District | School<br>vs<br>Province | Final<br>Mark | School<br>vs<br>District | School<br>vs<br>Province |
|--------------------------|----------------|--------------------------|--------------------------|------------------------|--------------------------|--------------------------|---------------|--------------------------|--------------------------|
| Average Score            |                | 2.001                    |                          |                        | 2.01.101                 | 1 10111100               |               | Diotriot                 | 1 10111100               |
| School                   | 65.2           |                          |                          |                        |                          |                          | 65.2          |                          |                          |
| District                 | 68.4           | q                        | q                        |                        |                          |                          | 68.4          | q                        | q                        |
| Province                 | 66.1           |                          |                          |                        |                          |                          | 66.1          |                          |                          |
| Percent of Passes        |                |                          |                          |                        |                          |                          |               |                          |                          |
| School                   | 91.7           |                          |                          |                        |                          |                          | 91.7          |                          |                          |
| District                 | 88.5           | р                        | р                        |                        |                          |                          | 88.5          | р                        | р                        |
| Province                 | 85.8           |                          |                          |                        |                          |                          | 85.8          |                          |                          |

Modification Time: 2:55:18PM

Modification Date: 11/29/2007

Source: Evaluation & Research

<sup>\*</sup> Data from the High School Certification System. The results from supplementary courses are not reflected in these results. All students obtaining a score of 48 or 49 on the final mark, were adjusted to 50 and are reflected in the Final Mark column.