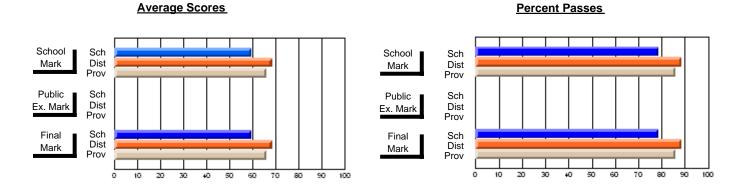

## District 3 - Nova Central

#125 - Baie Verte Collegiate, Baie Verte

Subject: Mathematics

| # students in course: 15 | School<br>Mark | School<br>vs<br>District | School<br>vs<br>Province | Public<br>Exam<br>Mark | School<br>vs<br>District | School<br>vs<br>Province | Final<br>Mark | School<br>vs<br>District | School<br>vs<br>Province |
|--------------------------|----------------|--------------------------|--------------------------|------------------------|--------------------------|--------------------------|---------------|--------------------------|--------------------------|
| Average Score            |                |                          |                          |                        |                          |                          |               | 2.0                      |                          |
| School                   | 62.6           |                          |                          |                        |                          |                          | 62.6          |                          |                          |
| District                 | 59.5           | р                        | р                        |                        |                          |                          | 59.5          | р                        | р                        |
| Province                 | 60.3           |                          |                          |                        |                          |                          | 60.3          |                          |                          |
| Percent of Passes        |                |                          |                          |                        |                          |                          |               |                          |                          |
| School                   | 93.3           |                          |                          |                        |                          |                          | 93.3          |                          |                          |
| District                 | 80.6           | р                        | р                        |                        |                          |                          | 80.6          | р                        | р                        |
| Province                 | 81.7           |                          |                          |                        |                          |                          | 81.8          |                          |                          |

Modification Time: 2:55:18PM

Modification Date: 11/29/2007

Source: Evaluation & Research

<sup>\*</sup> Data from the High School Certification System. The results from supplementary courses are not reflected in these results. All students obtaining a score of 48 or 49 on the final mark, were adjusted to 50 and are reflected in the Final Mark column.