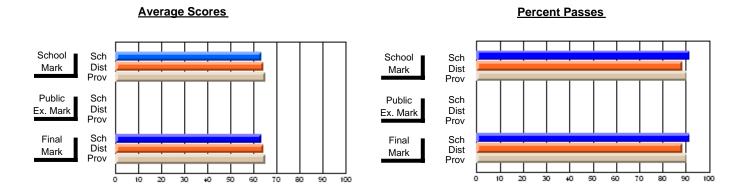

## District 3 - Nova Central

#125 - Baie Verte Collegiate, Baie Verte

**Subject: Mathematics** 

| Course: MATHEMATICS (M) 1 | 266            |                          |                          |                        |                          | School data has 5 or fewer students. Data withheld for reasons of confidentiality. |               |                          |                          |  |
|---------------------------|----------------|--------------------------|--------------------------|------------------------|--------------------------|------------------------------------------------------------------------------------|---------------|--------------------------|--------------------------|--|
| # students in course: 4   | School<br>Mark | School<br>vs<br>District | School<br>vs<br>Province | Public<br>Exam<br>Mark | School<br>vs<br>District | School<br>vs<br>Province                                                           | Final<br>Mark | School<br>vs<br>District | School<br>vs<br>Province |  |
| Average Score             |                |                          |                          |                        |                          |                                                                                    |               |                          |                          |  |
| School<br>District        | 47.0           |                          |                          |                        |                          |                                                                                    | 47.0          |                          |                          |  |
| Province                  | 52.4           | q                        | q                        |                        |                          |                                                                                    | 52.4          | q                        | q                        |  |
| Percent of Passes         |                |                          |                          |                        |                          |                                                                                    |               |                          |                          |  |
| School                    |                |                          |                          |                        |                          |                                                                                    |               |                          |                          |  |
| District                  | 62.1           | q                        | q                        |                        |                          |                                                                                    | 62.1          | q                        | q                        |  |
| Province                  | 66.7           |                          |                          |                        |                          |                                                                                    | 66.7          |                          |                          |  |