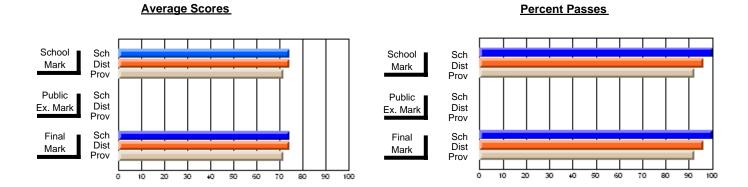

## District 3 - Nova Central

#125 - Baie Verte Collegiate, Baie Verte

Subject: Mathematics

| # students in course: 18 | School<br>Mark   | School<br>vs<br>District | School<br>vs<br>Province | Public<br>Exam<br>Mark | School<br>vs | School<br>vs<br>Province | Final<br>Mark    | School<br>vs<br>District | School<br>vs<br>Province |
|--------------------------|------------------|--------------------------|--------------------------|------------------------|--------------|--------------------------|------------------|--------------------------|--------------------------|
| Average Score<br>School  |                  |                          |                          |                        |              |                          |                  |                          |                          |
| District                 | <b>60.7</b> 62.8 | q                        | q                        |                        |              |                          | <b>60.7</b> 62.8 | q                        | q                        |
| Province                 | 61.0             | •                        |                          |                        |              |                          | 61.0             | ,                        | -1                       |
| Percent of Passes        |                  |                          |                          |                        |              |                          |                  |                          |                          |
| School                   | 88.9             |                          |                          |                        |              |                          | 88.9             |                          |                          |
| District                 | 87.3             | р                        | р                        |                        |              |                          | 87.5             | р                        | p                        |
| Province                 | 83.9             |                          |                          |                        |              |                          | 84.0             |                          |                          |

Modification Time: 2:55:18PM

Modification Date: 11/29/2007

Source: Evaluation & Research

Web Site: http://www.education.gov.nf.ca/sch\_rep/2006/Index.htm

<sup>\*</sup> Data from the High School Certification System. The results from supplementary courses are not reflected in these results. All students obtaining a score of 48 or 49 on the final mark, were adjusted to 50 and are reflected in the Final Mark column.