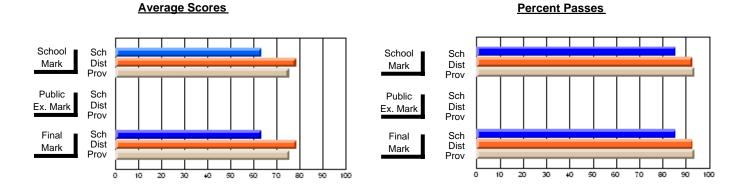

## District 3 - Nova Central

#125 - Baie Verte Collegiate, Baie Verte

**Subject: Mathematics** 

| # students in course: 13 | School<br>Mark      | School<br>vs<br>District | School<br>vs<br>Province |   | Public<br>Exam<br>Mark | School<br>vs<br>District | School<br>vs<br>Province | Final<br>Mark       | School<br>vs<br>District | School<br>vs<br>Province |
|--------------------------|---------------------|--------------------------|--------------------------|---|------------------------|--------------------------|--------------------------|---------------------|--------------------------|--------------------------|
| Average Score            |                     |                          |                          | H |                        |                          |                          | 70.5                |                          |                          |
| School<br>District       | <b>79.5</b><br>80.1 | q                        | р                        |   |                        |                          |                          | <b>79.5</b><br>80.1 | q                        | р                        |
| Province                 | 78.6                |                          |                          |   |                        |                          |                          | 78.6                |                          |                          |
| Percent of Passes        |                     |                          |                          |   |                        |                          |                          |                     |                          |                          |
| School                   | 100.0               |                          |                          |   |                        |                          |                          | 100.0               |                          |                          |
| District                 | 99.6                | р                        | р                        |   |                        |                          |                          | 99.6                | р                        | р                        |
| Province                 | 99.3                |                          |                          |   |                        |                          |                          | 99.4                |                          |                          |

Modification Time: 2:55:18PM

Modification Date: 11/29/2007

Source: Evaluation & Research

<sup>\*</sup> Data from the High School Certification System. The results from supplementary courses are not reflected in these results. All students obtaining a score of 48 or 49 on the final mark, were adjusted to 50 and are reflected in the Final Mark column.