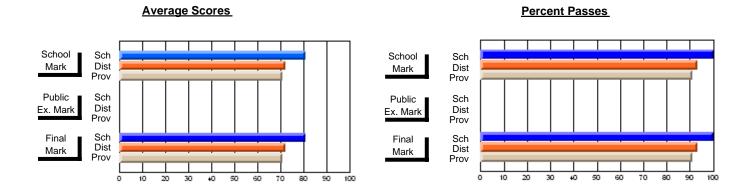

## District 3 - Nova Central

#125 - Baie Verte Collegiate, Baie Verte

**Subject: Mathematics** 

| # students in course: 13 | School<br>Mark      | School<br>vs<br>District | School<br>vs<br>Province |   | Public<br>Exam<br>Mark | School<br>vs<br>District | School<br>vs<br>Province | Final<br>Mark       | School<br>vs<br>District | School<br>vs<br>Province |
|--------------------------|---------------------|--------------------------|--------------------------|---|------------------------|--------------------------|--------------------------|---------------------|--------------------------|--------------------------|
| Average Score            |                     |                          |                          | H |                        |                          |                          | 70.5                |                          |                          |
| School<br>District       | <b>79.5</b><br>80.1 | q                        | р                        |   |                        |                          |                          | <b>79.5</b><br>80.1 | q                        | р                        |
| Province                 | 78.6                |                          |                          |   |                        |                          |                          | 78.6                |                          |                          |
| Percent of Passes        |                     |                          |                          |   |                        |                          |                          |                     |                          |                          |
| School                   | 100.0               |                          |                          |   |                        |                          |                          | 100.0               |                          |                          |
| District                 | 99.6                | р                        | р                        |   |                        |                          |                          | 99.6                | р                        | р                        |
| Province                 | 99.3                |                          |                          |   |                        |                          |                          | 99.4                |                          |                          |

Modification Time: 2:55:18PM

Modification Date: 11/29/2007

Source: Evaluation & Research

<sup>\*</sup> Data from the High School Certification System. The results from supplementary courses are not reflected in these results. All students obtaining a score of 48 or 49 on the final mark, were adjusted to 50 and are reflected in the Final Mark column.