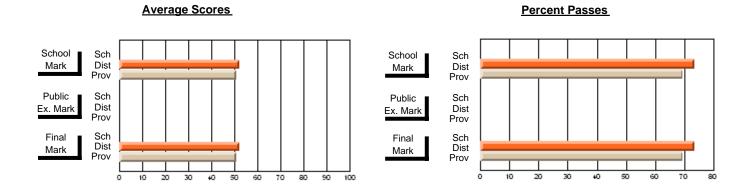

## District 3 - Nova Central

#125 - Baie Verte Collegiate, Baie Verte

**Subject: Technology Education** 

| # students in course: 17 | School<br>Mark | School<br>vs<br>District | School<br>vs<br>Province | Public<br>Exam<br>Mark | School<br>vs<br>District | School<br>vs<br>Province | Final<br>Mark | School<br>vs<br>District | School<br>vs<br>Province |
|--------------------------|----------------|--------------------------|--------------------------|------------------------|--------------------------|--------------------------|---------------|--------------------------|--------------------------|
| Average Score<br>School  | 50.1           |                          |                          |                        |                          |                          | 50.1          |                          |                          |
| District                 | 71.5           | q                        | q                        |                        |                          |                          | 71.5          | q                        | q                        |
| Province                 | 72.6           | -                        | 1                        |                        |                          |                          | 72.6          | -                        | ,                        |
| Percent of Passes        |                |                          |                          |                        |                          |                          |               |                          |                          |
| School                   | 70.6           |                          |                          |                        |                          |                          | 70.6          |                          |                          |
| District                 | 93.4           | q                        | q                        |                        |                          |                          | 93.4          | q                        | q                        |
| Province                 | 93.3           |                          |                          |                        |                          |                          | 93.3          |                          |                          |

Modification Time: 2:55:18PM

Modification Date: 11/29/2007

Source: Evaluation & Research

<sup>\*</sup> Data from the High School Certification System. The results from supplementary courses are not reflected in these results. All students obtaining a score of 48 or 49 on the final mark, were adjusted to 50 and are reflected in the Final Mark column.