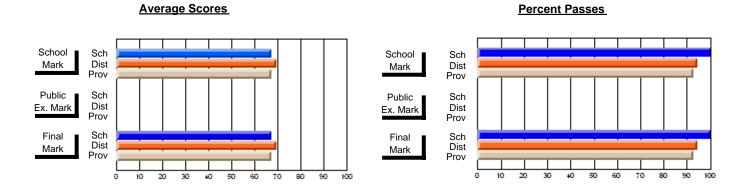

## District 3 - Nova Central

#125 - Baie Verte Collegiate, Baie Verte

**Subject: Technology Education** 

| Course: DESIGN TECHNOLOG       | Y 1109         |                          |                          |   |                        |                          |                          |               |                          |                          |
|--------------------------------|----------------|--------------------------|--------------------------|---|------------------------|--------------------------|--------------------------|---------------|--------------------------|--------------------------|
| # students in course: 35       | School<br>Mark | School<br>vs<br>District | School<br>vs<br>Province |   | Public<br>Exam<br>Mark | School<br>vs<br>District | School<br>vs<br>Province | Final<br>Mark | School<br>vs<br>District | School<br>vs<br>Province |
| <u>Average Score</u><br>School | 65.7           |                          |                          | - |                        |                          |                          | 65.7          |                          |                          |
| District                       | 72.8           | q                        | q                        |   |                        |                          |                          | 72.8          | q                        | q                        |
| Province                       | 74.5           | -                        |                          |   |                        |                          |                          | 74.5          |                          |                          |
| Percent of Passes              |                |                          |                          |   |                        |                          |                          |               |                          |                          |
| School                         | 91.4           |                          |                          |   |                        |                          |                          | 91.4          |                          |                          |
| District                       | 94.5           | q                        | q                        |   |                        |                          |                          | 94.5          | q                        | q                        |
| Province                       | 95.3           |                          |                          |   |                        |                          |                          | 95.3          |                          |                          |

Modification Time: 2:55:18PM

Modification Date: 11/29/2007

Source: Evaluation & Research

<sup>\*</sup> Data from the High School Certification System. The results from supplementary courses are not reflected in these results. All students obtaining a score of 48 or 49 on the final mark, were adjusted to 50 and are reflected in the Final Mark column.