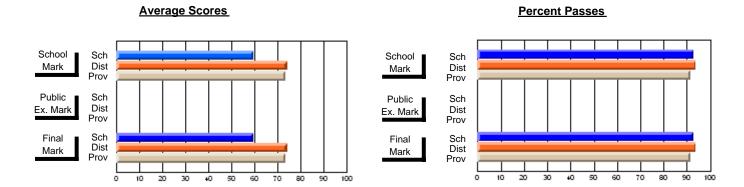

## District 3 - Nova Central

#125 - Baie Verte Collegiate, Baie Verte

Subject: Mathematics

| # students in course: 15 | School<br>Mark | School<br>vs<br>District | School<br>vs<br>Province | Public<br>Exam<br>Mark | School<br>vs<br>District | School<br>vs<br>Province | Final<br>Mark | School<br>vs<br>District | School<br>vs<br>Province |
|--------------------------|----------------|--------------------------|--------------------------|------------------------|--------------------------|--------------------------|---------------|--------------------------|--------------------------|
| Average Score            |                |                          |                          |                        |                          |                          |               | 2.0                      |                          |
| School                   | 62.6           |                          |                          |                        |                          |                          | 62.6          |                          |                          |
| District                 | 59.5           | р                        | р                        |                        |                          |                          | 59.5          | р                        | р                        |
| Province                 | 60.3           |                          |                          |                        |                          |                          | 60.3          |                          |                          |
| Percent of Passes        |                |                          |                          |                        |                          |                          |               |                          |                          |
| School                   | 93.3           |                          |                          |                        |                          |                          | 93.3          |                          |                          |
| District                 | 80.6           | р                        | р                        |                        |                          |                          | 80.6          | р                        | р                        |
| Province                 | 81.7           |                          |                          |                        |                          |                          | 81.8          |                          |                          |