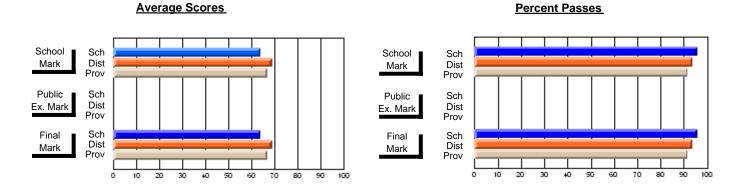

## District 3 - Nova Central

#125 - Baie Verte Collegiate, Baie Verte

Subject: Mathematics

| # students in course: 20 | School<br>Mark | School<br>vs<br>District | School<br>vs<br>Province | E | ublic<br>xam<br>⁄lark | School<br>vs<br>District | School<br>vs<br>Province | Final<br>Mark | VS | School<br>vs<br>Province |
|--------------------------|----------------|--------------------------|--------------------------|---|-----------------------|--------------------------|--------------------------|---------------|----|--------------------------|
| Average Score<br>School  | 57.5           |                          |                          |   |                       |                          |                          | 57.5          |    |                          |
| District                 | 67.5           | q                        | q                        |   |                       |                          |                          | 67.5          | q  | q                        |
| Province                 | 67.4           | •                        | ·                        |   |                       |                          |                          | 67.4          |    | ·                        |
| Percent of Passes        |                |                          |                          |   |                       |                          |                          |               |    |                          |
| School                   | 75.0           |                          |                          |   |                       |                          |                          | 75.0          |    |                          |
| District                 | 87.4           | q                        | q                        |   |                       |                          |                          | 87.4          | q  | q                        |
| Province                 | 88.4           |                          |                          |   |                       |                          |                          | 88.4          |    |                          |

Modification Time: 2:55:18PM

Modification Date: 11/29/2007

Source: Evaluation & Research

<sup>\*</sup> Data from the High School Certification System. The results from supplementary courses are not reflected in these results. All students obtaining a score of 48 or 49 on the final mark, were adjusted to 50 and are reflected in the Final Mark column.