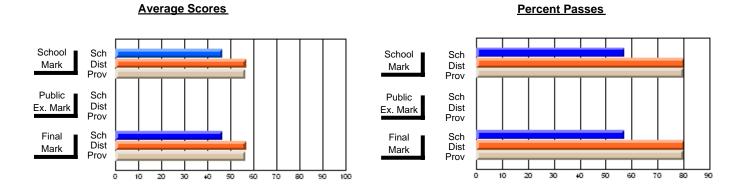

## District 3 - Nova Central

#125 - Baie Verte Collegiate, Baie Verte

**Subject: Mathematics** 

| # students in course: 13 | School<br>Mark      | School<br>vs<br>District | School<br>vs<br>Province |   | Public<br>Exam<br>Mark | School<br>vs<br>District | School<br>vs<br>Province | Final<br>Mark       | School<br>vs<br>District | School<br>vs<br>Province |
|--------------------------|---------------------|--------------------------|--------------------------|---|------------------------|--------------------------|--------------------------|---------------------|--------------------------|--------------------------|
| Average Score            |                     |                          |                          | H |                        |                          |                          | 70.5                |                          |                          |
| School<br>District       | <b>79.5</b><br>80.1 | q                        | р                        |   |                        |                          |                          | <b>79.5</b><br>80.1 | q                        | р                        |
| Province                 | 78.6                |                          |                          |   |                        |                          |                          | 78.6                |                          |                          |
| Percent of Passes        |                     |                          |                          |   |                        |                          |                          |                     |                          |                          |
| School                   | 100.0               |                          |                          |   |                        |                          |                          | 100.0               |                          |                          |
| District                 | 99.6                | р                        | р                        |   |                        |                          |                          | 99.6                | р                        | р                        |
| Province                 | 99.3                |                          |                          |   |                        |                          |                          | 99.4                |                          |                          |

Modification Time: 2:55:18PM

Modification Date: 11/29/2007

Source: Evaluation & Research

<sup>\*</sup> Data from the High School Certification System. The results from supplementary courses are not reflected in these results. All students obtaining a score of 48 or 49 on the final mark, were adjusted to 50 and are reflected in the Final Mark column.