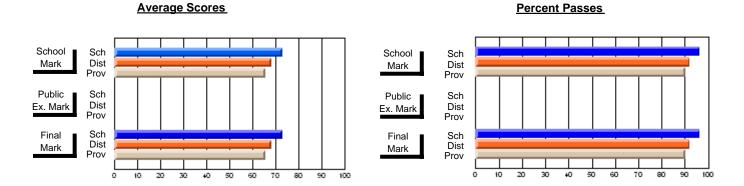

## District 3 - Nova Central

#125 - Baie Verte Collegiate, Baie Verte

Subject: Mathematics

| # students in course: 18 | School<br>Mark   | School<br>vs<br>District | School<br>vs<br>Province | Public<br>Exam<br>Mark | School<br>vs | School<br>vs<br>Province | Final<br>Mark    | School<br>vs<br>District | School<br>vs<br>Province |
|--------------------------|------------------|--------------------------|--------------------------|------------------------|--------------|--------------------------|------------------|--------------------------|--------------------------|
| Average Score<br>School  |                  |                          |                          |                        |              |                          |                  |                          |                          |
| District                 | <b>60.7</b> 62.8 | q                        | q                        |                        |              |                          | <b>60.7</b> 62.8 | q                        | q                        |
| Province                 | 61.0             | •                        |                          |                        |              |                          | 61.0             | ,                        | -1                       |
| Percent of Passes        |                  |                          |                          |                        |              |                          |                  |                          |                          |
| School                   | 88.9             |                          |                          |                        |              |                          | 88.9             |                          |                          |
| District                 | 87.3             | р                        | р                        |                        |              |                          | 87.5             | р                        | p                        |
| Province                 | 83.9             |                          |                          |                        |              |                          | 84.0             |                          |                          |

Modification Time: 2:55:18PM

Modification Date: 11/29/2007

Source: Evaluation & Research

Web Site: http://www.education.gov.nf.ca/sch\_rep/2006/Index.htm

<sup>\*</sup> Data from the High School Certification System. The results from supplementary courses are not reflected in these results. All students obtaining a score of 48 or 49 on the final mark, were adjusted to 50 and are reflected in the Final Mark column.