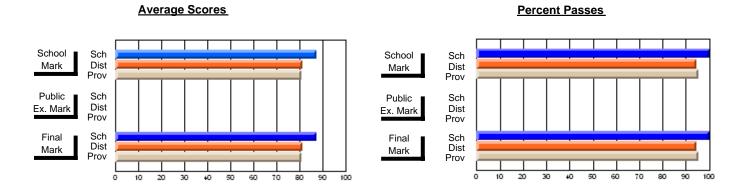

#### **Average Scores Percent Passes** School Sch School Sch Dist Prov Mark Dist Mark Prov Public Sch Public Sch Dist Ex. Mark Dist Ex. Mark Prov Sch Dist Prov Final Sch Final Dist Mark Mark 20 70 80 60