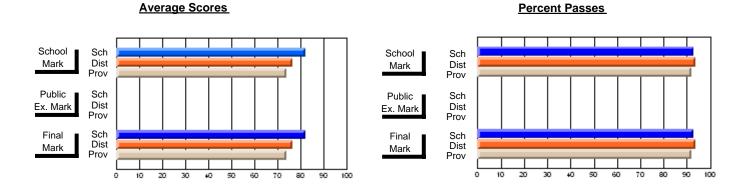

## District 3 - Nova Central

#125 - Baie Verte Collegiate, Baie Verte

**Subject: Mathematics** 

| # students in course: 13 | School<br>Mark      | School<br>vs<br>District | School<br>vs<br>Province |   | Public<br>Exam<br>Mark | School<br>vs<br>District | School<br>vs<br>Province | Final<br>Mark       | School<br>vs<br>District | School<br>vs<br>Province |
|--------------------------|---------------------|--------------------------|--------------------------|---|------------------------|--------------------------|--------------------------|---------------------|--------------------------|--------------------------|
| Average Score            |                     |                          |                          | H |                        |                          |                          | 70.5                |                          |                          |
| School<br>District       | <b>79.5</b><br>80.1 | q                        | р                        |   |                        |                          |                          | <b>79.5</b><br>80.1 | q                        | р                        |
| Province                 | 78.6                |                          |                          |   |                        |                          |                          | 78.6                |                          |                          |
| Percent of Passes        |                     |                          |                          |   |                        |                          |                          |                     |                          |                          |
| School                   | 100.0               |                          |                          |   |                        |                          |                          | 100.0               |                          |                          |
| District                 | 99.6                | р                        | р                        |   |                        |                          |                          | 99.6                | р                        | р                        |
| Province                 | 99.3                |                          |                          |   |                        |                          |                          | 99.4                |                          |                          |

Modification Time: 2:55:18PM

Modification Date: 11/29/2007

Source: Evaluation & Research

<sup>\*</sup> Data from the High School Certification System. The results from supplementary courses are not reflected in these results. All students obtaining a score of 48 or 49 on the final mark, were adjusted to 50 and are reflected in the Final Mark column.