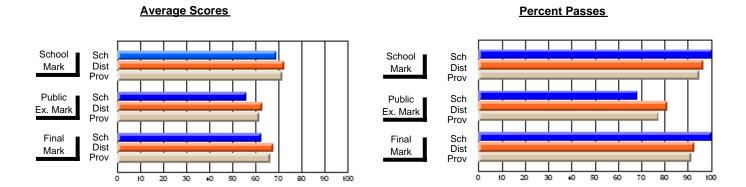

## District 3 - Nova Central

#125 - Baie Verte Collegiate, Baie Verte

**Subject: Mathematics** 

| # students in course: 20 | School<br>Mark | School<br>vs<br>District | School<br>vs<br>Province | Public<br>Exam<br>Mark | School<br>vs<br>District | School<br>vs | Final<br>Mark | School<br>vs<br>District | School<br>vs |
|--------------------------|----------------|--------------------------|--------------------------|------------------------|--------------------------|--------------|---------------|--------------------------|--------------|
| Average Score            | IVIAIR         | DISTRICT                 | Province                 | IVIAIR                 | DISTRICT                 | Province     | IVIAIN        | DISTRICT                 | Province     |
| School                   | 65.4           |                          |                          | 65.6                   |                          |              | 65.8          |                          |              |
| District                 | 64.9           | р                        | р                        | 66.2                   | q                        | q            | 67.2          | q                        | q            |
| Province                 | 64.3           |                          |                          | 66.8                   |                          | ·            | 67.3          | •                        | •            |
| Percent of Passes        |                |                          |                          |                        |                          |              |               |                          |              |
| School                   | 85.0           |                          |                          | 85.0                   |                          |              | 85.0          |                          |              |
| District                 | 87.8           | q                        | р                        | 80.7                   | р                        | р            | 87.3          | q                        | р            |
| Province                 | 83.7           |                          |                          | 80.0                   |                          |              | 84.6          |                          |              |