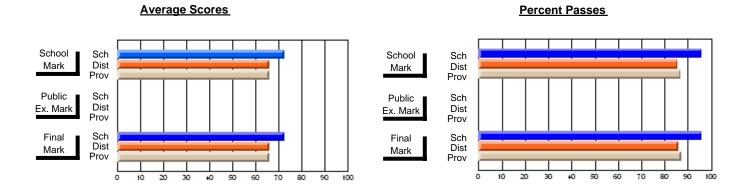

## District 3 - Nova Central

#125 - Baie Verte Collegiate, Baie Verte

Subject: Mathematics

| # students in course: 15 | School<br>Mark | School<br>vs<br>District | School<br>vs<br>Province | Public<br>Exam<br>Mark | School<br>vs<br>District | School<br>vs<br>Province | Final<br>Mark | School<br>vs<br>District | School<br>vs<br>Province |
|--------------------------|----------------|--------------------------|--------------------------|------------------------|--------------------------|--------------------------|---------------|--------------------------|--------------------------|
| Average Score            |                |                          |                          |                        |                          |                          |               | 2.0                      |                          |
| School                   | 62.6           |                          |                          |                        |                          |                          | 62.6          |                          |                          |
| District                 | 59.5           | р                        | р                        |                        |                          |                          | 59.5          | р                        | р                        |
| Province                 | 60.3           |                          |                          |                        |                          |                          | 60.3          |                          |                          |
| Percent of Passes        |                |                          |                          |                        |                          |                          |               |                          |                          |
| School                   | 93.3           |                          |                          |                        |                          |                          | 93.3          |                          |                          |
| District                 | 80.6           | р                        | р                        |                        |                          |                          | 80.6          | р                        | р                        |
| Province                 | 81.7           |                          |                          |                        |                          |                          | 81.8          |                          |                          |

Modification Time: 2:55:18PM

Modification Date: 11/29/2007

Source: Evaluation & Research

<sup>\*</sup> Data from the High School Certification System. The results from supplementary courses are not reflected in these results. All students obtaining a score of 48 or 49 on the final mark, were adjusted to 50 and are reflected in the Final Mark column.