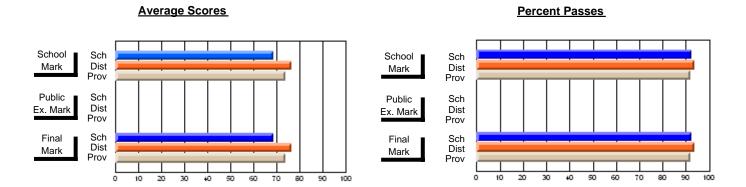

## District 3 - Nova Central

#125 - Baie Verte Collegiate, Baie Verte

Subject: Mathematics

| # students in course: 18                   | School<br>Mark               | School<br>vs<br>District | School<br>vs<br>Province | Public<br>Exam<br>Mark | School<br>vs<br>District | School<br>vs<br>Province | Final<br>Mark                | School<br>vs<br>District | School<br>vs<br>Province |
|--------------------------------------------|------------------------------|--------------------------|--------------------------|------------------------|--------------------------|--------------------------|------------------------------|--------------------------|--------------------------|
| Average Score School District Province     | <b>61.7</b> 64.2 65.2        | q                        | q                        |                        |                          |                          | <b>61.7</b> 64.2 65.2        | q                        | q                        |
| Percent of Passes School District Province | <b>100.0</b><br>88.4<br>90.4 | р                        | р                        |                        |                          |                          | <b>100.0</b><br>88.4<br>90.4 | p                        | р                        |

Modification Time: 2:55:18PM

Modification Date: 11/29/2007

Source: Evaluation & Research

<sup>\*</sup> Data from the High School Certification System. The results from supplementary courses are not reflected in these results. All students obtaining a score of 48 or 49 on the final mark, were adjusted to 50 and are reflected in the Final Mark column.