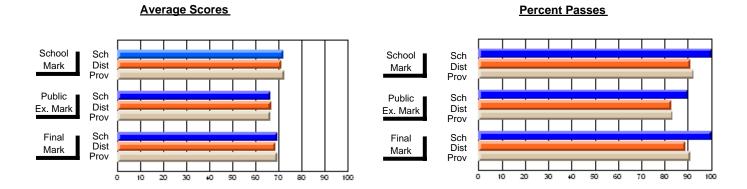

## District 3 - Nova Central

#125 - Baie Verte Collegiate, Baie Verte

Subject: Mathematics

| # students in course: 24 | School<br>Mark | School<br>vs<br>District | School<br>vs<br>Province | Public<br>Exam<br>Mark | School<br>vs<br>District | School<br>vs<br>Province | Final<br>Mark | School<br>vs<br>District | School<br>vs<br>Province |
|--------------------------|----------------|--------------------------|--------------------------|------------------------|--------------------------|--------------------------|---------------|--------------------------|--------------------------|
| Average Score            |                | 2.001                    |                          |                        | 2.01.101                 | 1 10111100               |               | Diotriot                 | 1 10111100               |
| School                   | 65.2           |                          |                          |                        |                          |                          | 65.2          |                          |                          |
| District                 | 68.4           | q                        | q                        |                        |                          |                          | 68.4          | q                        | q                        |
| Province                 | 66.1           |                          |                          |                        |                          |                          | 66.1          |                          |                          |
| Percent of Passes        |                |                          |                          |                        |                          |                          |               |                          |                          |
| School                   | 91.7           |                          |                          |                        |                          |                          | 91.7          |                          |                          |
| District                 | 88.5           | р                        | р                        |                        |                          |                          | 88.5          | р                        | р                        |
| Province                 | 85.8           |                          |                          |                        |                          |                          | 85.8          |                          |                          |

Modification Time: 2:55:18PM

Modification Date: 11/29/2007

Source: Evaluation & Research

<sup>\*</sup> Data from the High School Certification System. The results from supplementary courses are not reflected in these results. All students obtaining a score of 48 or 49 on the final mark, were adjusted to 50 and are reflected in the Final Mark column.