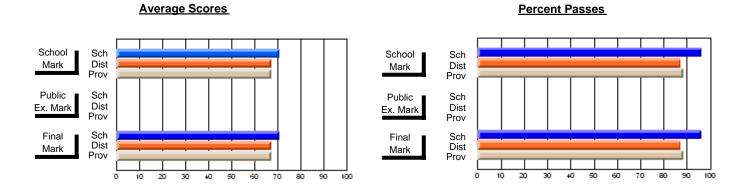

## District 3 - Nova Central

#125 - Baie Verte Collegiate, Baie Verte

Subject: Mathematics

| # students in course: 24 | School<br>Mark | School<br>vs<br>District | School<br>vs<br>Province | Public<br>Exam<br>Mark | School<br>vs<br>District | School<br>vs<br>Province | Final<br>Mark | School<br>vs<br>District | School<br>vs<br>Province |
|--------------------------|----------------|--------------------------|--------------------------|------------------------|--------------------------|--------------------------|---------------|--------------------------|--------------------------|
| Average Score            |                | 2.001                    |                          |                        | 2.01.101                 | 1 10111100               |               | Diotriot                 | 1 10111100               |
| School                   | 65.2           |                          |                          |                        |                          |                          | 65.2          |                          |                          |
| District                 | 68.4           | q                        | q                        |                        |                          |                          | 68.4          | q                        | q                        |
| Province                 | 66.1           |                          |                          |                        |                          |                          | 66.1          |                          |                          |
| Percent of Passes        |                |                          |                          |                        |                          |                          |               |                          |                          |
| School                   | 91.7           |                          |                          |                        |                          |                          | 91.7          |                          |                          |
| District                 | 88.5           | р                        | р                        |                        |                          |                          | 88.5          | р                        | р                        |
| Province                 | 85.8           |                          |                          |                        |                          |                          | 85.8          |                          |                          |