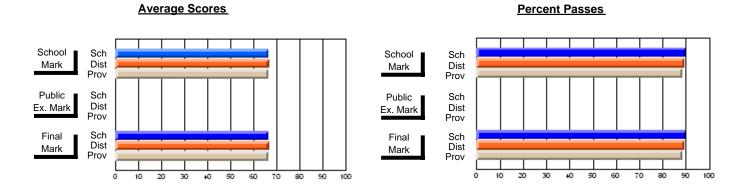

## District 3 - Nova Central

#125 - Baie Verte Collegiate, Baie Verte

Subject: Art

| # students in course: 20       | School<br>Mark | School<br>vs<br>District | School<br>vs<br>Province | 1 | Public<br>Exam<br>Mark | School<br>vs<br>District | School<br>vs<br>Province | Final<br>Mark | School<br>vs<br>District | School<br>vs<br>Province |
|--------------------------------|----------------|--------------------------|--------------------------|---|------------------------|--------------------------|--------------------------|---------------|--------------------------|--------------------------|
| <u>Average Score</u><br>School | 73.6           |                          |                          |   |                        |                          |                          | 73.6          |                          |                          |
| District                       | 77.7           | q                        | q                        |   |                        |                          |                          | 77.7          | q                        | q                        |
| Province                       | 73.9           |                          | ·                        |   |                        |                          |                          | 73.9          | ·                        |                          |
| Percent of Passes              |                |                          |                          |   |                        |                          |                          |               |                          |                          |
| School                         | 100.0          |                          |                          |   |                        |                          |                          | 100.0         |                          |                          |
| District                       | 95.0           | р                        | р                        |   |                        |                          |                          | 95.0          | р                        | р                        |
| Province                       | 93.2           |                          |                          |   |                        |                          |                          | 93.2          |                          |                          |