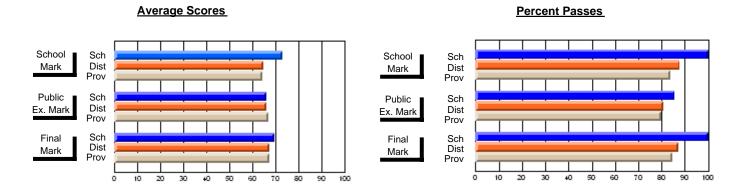

## District 3 - Nova Central

#125 - Baie Verte Collegiate, Baie Verte

**Subject: Mathematics** 

| # students in course: 20 | School<br>Mark | School<br>vs<br>District | School<br>vs<br>Province | Public<br>Exam<br>Mark | School<br>vs<br>District | School<br>vs | Final<br>Mark | School<br>vs<br>District | School<br>vs |
|--------------------------|----------------|--------------------------|--------------------------|------------------------|--------------------------|--------------|---------------|--------------------------|--------------|
| Average Score            | IVIAIR         | DISTRICT                 | Province                 | IVIAIR                 | DISTRICT                 | Province     | IVIAIN        | DISTRICT                 | Province     |
| School                   | 65.4           |                          |                          | 65.6                   |                          |              | 65.8          |                          |              |
| District                 | 64.9           | р                        | р                        | 66.2                   | q                        | q            | 67.2          | q                        | q            |
| Province                 | 64.3           |                          |                          | 66.8                   |                          | ·            | 67.3          | •                        | •            |
| Percent of Passes        |                |                          |                          |                        |                          |              |               |                          |              |
| School                   | 85.0           |                          |                          | 85.0                   |                          |              | 85.0          |                          |              |
| District                 | 87.8           | q                        | р                        | 80.7                   | р                        | р            | 87.3          | q                        | р            |
| Province                 | 83.7           |                          |                          | 80.0                   |                          |              | 84.6          |                          |              |

Modification Time: 2:55:18PM

Modification Date: 11/29/2007

Source: Evaluation & Research

Web Site: http://www.education.gov.nf.ca/sch\_rep/2006/Index.htm

<sup>\*</sup> Data from the High School Certification System. The results from supplementary courses are not reflected in these results. All students obtaining a score of 48 or 49 on the final mark, were adjusted to 50 and are reflected in the Final Mark column.