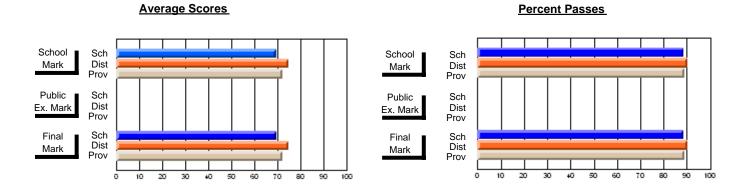

## District 3 - Nova Central

#125 - Baie Verte Collegiate, Baie Verte

Subject: Mathematics

| # students in course: 18 | School<br>Mark   | School<br>vs<br>District | School<br>vs<br>Province | Public<br>Exam<br>Mark | School<br>vs | School<br>vs<br>Province | Final<br>Mark    | School<br>vs<br>District | School<br>vs<br>Province |
|--------------------------|------------------|--------------------------|--------------------------|------------------------|--------------|--------------------------|------------------|--------------------------|--------------------------|
| Average Score<br>School  |                  |                          |                          |                        |              |                          |                  |                          |                          |
| District                 | <b>60.7</b> 62.8 | q                        | q                        |                        |              |                          | <b>60.7</b> 62.8 | q                        | q                        |
| Province                 | 61.0             | •                        |                          |                        |              |                          | 61.0             | ,                        | -1                       |
| Percent of Passes        |                  |                          |                          |                        |              |                          |                  |                          |                          |
| School                   | 88.9             |                          |                          |                        |              |                          | 88.9             |                          |                          |
| District                 | 87.3             | р                        | р                        |                        |              |                          | 87.5             | р                        | p                        |
| Province                 | 83.9             |                          |                          |                        |              |                          | 84.0             |                          |                          |