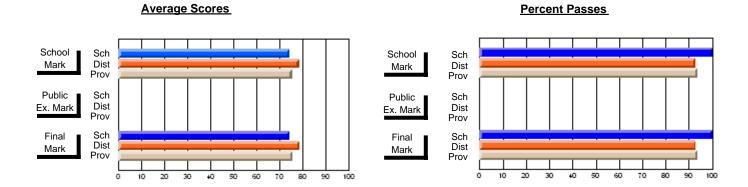

## District 3 - Nova Central

#125 - Baie Verte Collegiate, Baie Verte

Subject: Mathematics

| # students in course: 24 | School<br>Mark | School<br>vs<br>District | School<br>vs<br>Province | Public<br>Exam<br>Mark | School<br>vs<br>District | School<br>vs<br>Province | Final<br>Mark | School<br>vs<br>District | School<br>vs<br>Province |
|--------------------------|----------------|--------------------------|--------------------------|------------------------|--------------------------|--------------------------|---------------|--------------------------|--------------------------|
| Average Score            |                | 2.001                    |                          |                        | 2.01.101                 | 1 10111100               |               | Diotriot                 | 1 10111100               |
| School                   | 65.2           |                          |                          |                        |                          |                          | 65.2          |                          |                          |
| District                 | 68.4           | q                        | q                        |                        |                          |                          | 68.4          | q                        | q                        |
| Province                 | 66.1           |                          |                          |                        |                          |                          | 66.1          |                          |                          |
| Percent of Passes        |                |                          |                          |                        |                          |                          |               |                          |                          |
| School                   | 91.7           |                          |                          |                        |                          |                          | 91.7          |                          |                          |
| District                 | 88.5           | р                        | р                        |                        |                          |                          | 88.5          | р                        | р                        |
| Province                 | 85.8           |                          |                          |                        |                          |                          | 85.8          |                          |                          |

Modification Time: 2:55:18PM

Modification Date: 11/29/2007

Source: Evaluation & Research

<sup>\*</sup> Data from the High School Certification System. The results from supplementary courses are not reflected in these results. All students obtaining a score of 48 or 49 on the final mark, were adjusted to 50 and are reflected in the Final Mark column.