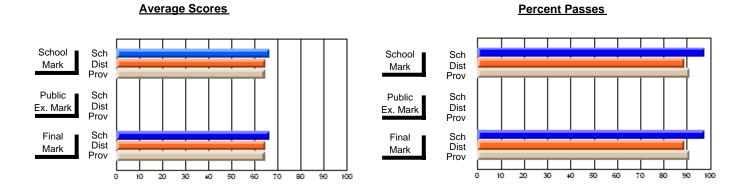

## District 3 - Nova Central

#125 - Baie Verte Collegiate, Baie Verte

Subject: Mathematics

| # students in course: 24 | School<br>Mark | School<br>vs<br>District | School<br>vs<br>Province | Public<br>Exam<br>Mark | School<br>vs<br>District | School<br>vs<br>Province | Final<br>Mark | School<br>vs<br>District | School<br>vs<br>Province |
|--------------------------|----------------|--------------------------|--------------------------|------------------------|--------------------------|--------------------------|---------------|--------------------------|--------------------------|
| Average Score            |                | 2.001                    |                          |                        | 2.01.101                 | 1 10111100               |               | Diotriot                 | 1 10111100               |
| School                   | 65.2           |                          |                          |                        |                          |                          | 65.2          |                          |                          |
| District                 | 68.4           | q                        | q                        |                        |                          |                          | 68.4          | q                        | q                        |
| Province                 | 66.1           |                          |                          |                        |                          |                          | 66.1          |                          |                          |
| Percent of Passes        |                |                          |                          |                        |                          |                          |               |                          |                          |
| School                   | 91.7           |                          |                          |                        |                          |                          | 91.7          |                          |                          |
| District                 | 88.5           | р                        | р                        |                        |                          |                          | 88.5          | р                        | р                        |
| Province                 | 85.8           |                          |                          |                        |                          |                          | 85.8          |                          |                          |

Modification Time: 2:55:18PM

Modification Date: 11/29/2007

Source: Evaluation & Research

<sup>\*</sup> Data from the High School Certification System. The results from supplementary courses are not reflected in these results. All students obtaining a score of 48 or 49 on the final mark, were adjusted to 50 and are reflected in the Final Mark column.