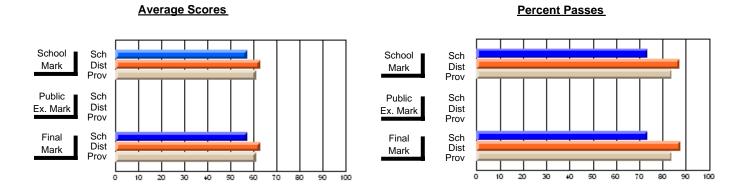

## District 3 - Nova Central

#125 - Baie Verte Collegiate, Baie Verte

Subject: Mathematics

| # students in course: 20 | School<br>Mark | School<br>vs<br>District | School<br>vs<br>Province | E | ublic<br>xam<br>⁄lark | School<br>vs<br>District | School<br>vs<br>Province | Final<br>Mark | VS | School<br>vs<br>Province |
|--------------------------|----------------|--------------------------|--------------------------|---|-----------------------|--------------------------|--------------------------|---------------|----|--------------------------|
| Average Score<br>School  | 57.5           |                          |                          |   |                       |                          |                          | 57.5          |    |                          |
| District                 | 67.5           | q                        | q                        |   |                       |                          |                          | 67.5          | q  | q                        |
| Province                 | 67.4           | •                        | ·                        |   |                       |                          |                          | 67.4          |    | ·                        |
| Percent of Passes        |                |                          |                          |   |                       |                          |                          |               |    |                          |
| School                   | 75.0           |                          |                          |   |                       |                          |                          | 75.0          |    |                          |
| District                 | 87.4           | q                        | q                        |   |                       |                          |                          | 87.4          | q  | q                        |
| Province                 | 88.4           |                          |                          |   |                       |                          |                          | 88.4          |    |                          |

Modification Time: 2:55:18PM

Modification Date: 11/29/2007

Source: Evaluation & Research

<sup>\*</sup> Data from the High School Certification System. The results from supplementary courses are not reflected in these results. All students obtaining a score of 48 or 49 on the final mark, were adjusted to 50 and are reflected in the Final Mark column.