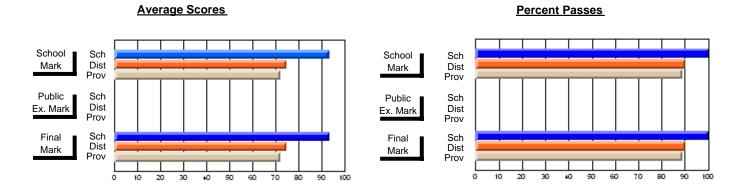

## District 3 - Nova Central

#125 - Baie Verte Collegiate, Baie Verte

**Subject: Mathematics** 

| # students in course: 13 | School<br>Mark      | School<br>vs<br>District | School<br>vs<br>Province |   | Public<br>Exam<br>Mark | School<br>vs<br>District | School<br>vs<br>Province | Final<br>Mark       | School<br>vs<br>District | School<br>vs<br>Province |
|--------------------------|---------------------|--------------------------|--------------------------|---|------------------------|--------------------------|--------------------------|---------------------|--------------------------|--------------------------|
| Average Score            |                     |                          |                          | H |                        |                          |                          | 70.5                |                          |                          |
| School<br>District       | <b>79.5</b><br>80.1 | q                        | р                        |   |                        |                          |                          | <b>79.5</b><br>80.1 | q                        | р                        |
| Province                 | 78.6                |                          |                          |   |                        |                          |                          | 78.6                |                          |                          |
| Percent of Passes        |                     |                          |                          |   |                        |                          |                          |                     |                          |                          |
| School                   | 100.0               |                          |                          |   |                        |                          |                          | 100.0               |                          |                          |
| District                 | 99.6                | р                        | р                        |   |                        |                          |                          | 99.6                | р                        | р                        |
| Province                 | 99.3                |                          |                          |   |                        |                          |                          | 99.4                |                          |                          |