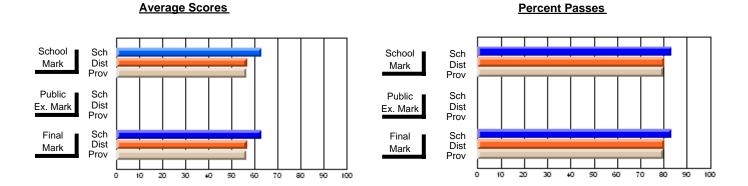

## District 3 - Nova Central

#125 - Baie Verte Collegiate, Baie Verte

Subject: Art

| # students in course: 20       | School<br>Mark | School<br>vs<br>District | School<br>vs<br>Province | 1 | Public<br>Exam<br>Mark | School<br>vs<br>District | School<br>vs<br>Province | Final<br>Mark | School<br>vs<br>District | School<br>vs<br>Province |
|--------------------------------|----------------|--------------------------|--------------------------|---|------------------------|--------------------------|--------------------------|---------------|--------------------------|--------------------------|
| <u>Average Score</u><br>School | 73.6           |                          |                          |   |                        |                          |                          | 73.6          |                          |                          |
| District                       | 77.7           | q                        | q                        |   |                        |                          |                          | 77.7          | q                        | q                        |
| Province                       | 73.9           |                          | ·                        |   |                        |                          |                          | 73.9          | ·                        |                          |
| Percent of Passes              |                |                          |                          |   |                        |                          |                          |               |                          |                          |
| School                         | 100.0          |                          |                          |   |                        |                          |                          | 100.0         |                          |                          |
| District                       | 95.0           | р                        | р                        |   |                        |                          |                          | 95.0          | р                        | р                        |
| Province                       | 93.2           |                          |                          |   |                        |                          |                          | 93.2          |                          |                          |

Modification Time: 2:55:18PM

Modification Date: 11/29/2007

Source: Evaluation & Research

<sup>\*</sup> Data from the High School Certification System. The results from supplementary courses are not reflected in these results. All students obtaining a score of 48 or 49 on the final mark, were adjusted to 50 and are reflected in the Final Mark column.