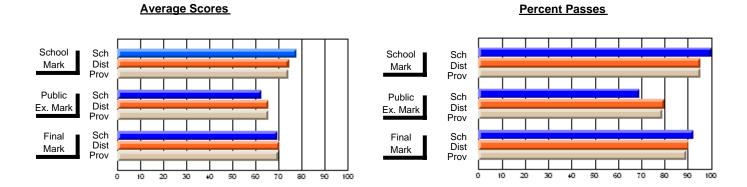

## District 3 - Nova Central

#125 - Baie Verte Collegiate, Baie Verte

**Subject: Mathematics** 

| # students in course: 13 | School<br>Mark      | School<br>vs<br>District | School<br>vs<br>Province |   | Public<br>Exam<br>Mark | School<br>vs<br>District | School<br>vs<br>Province | Final<br>Mark       | School<br>vs<br>District | School<br>vs<br>Province |
|--------------------------|---------------------|--------------------------|--------------------------|---|------------------------|--------------------------|--------------------------|---------------------|--------------------------|--------------------------|
| Average Score            |                     |                          |                          | H |                        |                          |                          | 70.5                |                          |                          |
| School<br>District       | <b>79.5</b><br>80.1 | q                        | р                        |   |                        |                          |                          | <b>79.5</b><br>80.1 | q                        | р                        |
| Province                 | 78.6                |                          |                          |   |                        |                          |                          | 78.6                |                          |                          |
| Percent of Passes        |                     |                          |                          |   |                        |                          |                          |                     |                          |                          |
| School                   | 100.0               |                          |                          |   |                        |                          |                          | 100.0               |                          |                          |
| District                 | 99.6                | р                        | р                        |   |                        |                          |                          | 99.6                | р                        | р                        |
| Province                 | 99.3                |                          |                          |   |                        |                          |                          | 99.4                |                          |                          |