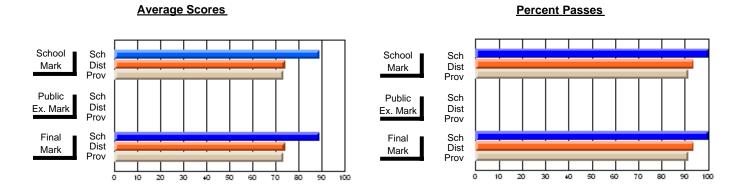

## District 3 - Nova Central

#125 - Baie Verte Collegiate, Baie Verte

**Subject: Mathematics** 

| # students in course: 13 | School<br>Mark      | School<br>vs<br>District | School<br>vs<br>Province |   | Public<br>Exam<br>Mark | School<br>vs<br>District | School<br>vs<br>Province | Final<br>Mark       | School<br>vs<br>District | School<br>vs<br>Province |
|--------------------------|---------------------|--------------------------|--------------------------|---|------------------------|--------------------------|--------------------------|---------------------|--------------------------|--------------------------|
| Average Score            |                     |                          |                          | H |                        |                          |                          | 70.5                |                          |                          |
| School<br>District       | <b>79.5</b><br>80.1 | q                        | р                        |   |                        |                          |                          | <b>79.5</b><br>80.1 | q                        | р                        |
| Province                 | 78.6                |                          |                          |   |                        |                          |                          | 78.6                |                          |                          |
| Percent of Passes        |                     |                          |                          |   |                        |                          |                          |                     |                          |                          |
| School                   | 100.0               |                          |                          |   |                        |                          |                          | 100.0               |                          |                          |
| District                 | 99.6                | р                        | р                        |   |                        |                          |                          | 99.6                | р                        | р                        |
| Province                 | 99.3                |                          |                          |   |                        |                          |                          | 99.4                |                          |                          |

Modification Time: 2:55:18PM

Modification Date: 11/29/2007

Source: Evaluation & Research

<sup>\*</sup> Data from the High School Certification System. The results from supplementary courses are not reflected in these results. All students obtaining a score of 48 or 49 on the final mark, were adjusted to 50 and are reflected in the Final Mark column.