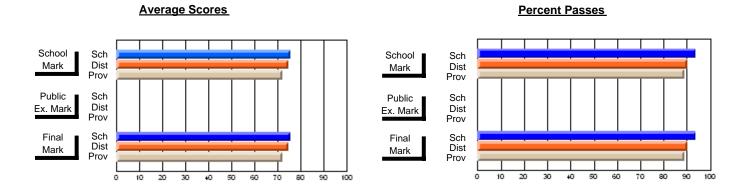

## District 3 - Nova Central

#125 - Baie Verte Collegiate, Baie Verte

Subject: Art

| # students in course: 20       | School<br>Mark | School<br>vs<br>District | School<br>vs<br>Province | 1 | Public<br>Exam<br>Mark | School<br>vs<br>District | School<br>vs<br>Province | Final<br>Mark | School<br>vs<br>District | School<br>vs<br>Province |
|--------------------------------|----------------|--------------------------|--------------------------|---|------------------------|--------------------------|--------------------------|---------------|--------------------------|--------------------------|
| <u>Average Score</u><br>School | 73.6           |                          |                          |   |                        |                          |                          | 73.6          |                          |                          |
| District                       | 77.7           | q                        | q                        |   |                        |                          |                          | 77.7          | q                        | q                        |
| Province                       | 73.9           |                          | ·                        |   |                        |                          |                          | 73.9          | ·                        |                          |
| Percent of Passes              |                |                          |                          |   |                        |                          |                          |               |                          |                          |
| School                         | 100.0          |                          |                          |   |                        |                          |                          | 100.0         |                          |                          |
| District                       | 95.0           | р                        | р                        |   |                        |                          |                          | 95.0          | р                        | р                        |
| Province                       | 93.2           |                          |                          |   |                        |                          |                          | 93.2          |                          |                          |