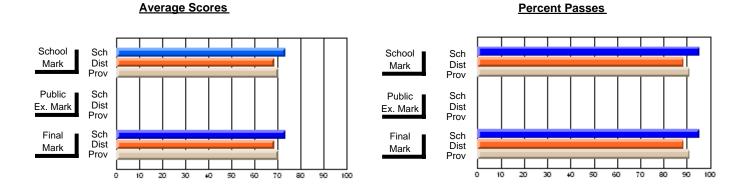

## District 3 - Nova Central

#125 - Baie Verte Collegiate, Baie Verte

Subject: Mathematics

| # students in course: 18 | School<br>Mark   | School<br>vs<br>District | School<br>vs<br>Province | Public<br>Exam<br>Mark | School<br>vs | School<br>vs<br>Province | Final<br>Mark    | School<br>vs<br>District | School<br>vs<br>Province |
|--------------------------|------------------|--------------------------|--------------------------|------------------------|--------------|--------------------------|------------------|--------------------------|--------------------------|
| Average Score<br>School  |                  |                          |                          |                        |              |                          |                  |                          |                          |
| District                 | <b>60.7</b> 62.8 | q                        | q                        |                        |              |                          | <b>60.7</b> 62.8 | q                        | q                        |
| Province                 | 61.0             | •                        |                          |                        |              |                          | 61.0             | ,                        | -1                       |
| Percent of Passes        |                  |                          |                          |                        |              |                          |                  |                          |                          |
| School                   | 88.9             |                          |                          |                        |              |                          | 88.9             |                          |                          |
| District                 | 87.3             | р                        | р                        |                        |              |                          | 87.5             | р                        | p                        |
| Province                 | 83.9             |                          |                          |                        |              |                          | 84.0             |                          |                          |