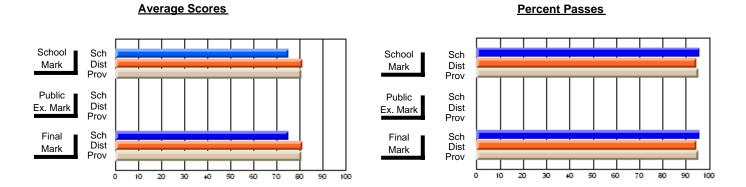

## District 3 - Nova Central

#125 - Baie Verte Collegiate, Baie Verte

Subject: Mathematics

| # students in course: 24 | School<br>Mark | School<br>vs<br>District | School<br>vs<br>Province | Public<br>Exam<br>Mark | School<br>vs<br>District | School<br>vs<br>Province | Final<br>Mark | School<br>vs<br>District | School<br>vs<br>Province |
|--------------------------|----------------|--------------------------|--------------------------|------------------------|--------------------------|--------------------------|---------------|--------------------------|--------------------------|
| Average Score            |                | 2.001                    |                          |                        | 2.01.101                 | 1 10111100               |               | Diotriot                 | 1 10111100               |
| School                   | 65.2           |                          |                          |                        |                          |                          | 65.2          |                          |                          |
| District                 | 68.4           | q                        | q                        |                        |                          |                          | 68.4          | q                        | q                        |
| Province                 | 66.1           |                          |                          |                        |                          |                          | 66.1          |                          |                          |
| Percent of Passes        |                |                          |                          |                        |                          |                          |               |                          |                          |
| School                   | 91.7           |                          |                          |                        |                          |                          | 91.7          |                          |                          |
| District                 | 88.5           | р                        | р                        |                        |                          |                          | 88.5          | р                        | р                        |
| Province                 | 85.8           |                          |                          |                        |                          |                          | 85.8          |                          |                          |

Modification Time: 2:55:18PM

Modification Date: 11/29/2007

Source: Evaluation & Research

<sup>\*</sup> Data from the High School Certification System. The results from supplementary courses are not reflected in these results. All students obtaining a score of 48 or 49 on the final mark, were adjusted to 50 and are reflected in the Final Mark column.