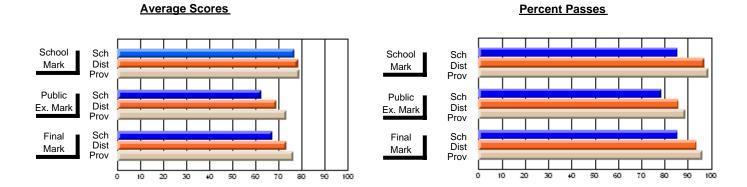

## District 3 - Nova Central

#125 - Baie Verte Collegiate, Baie Verte

Subject: Mathematics

| # students in course: 24 | School<br>Mark | School<br>vs<br>District | School<br>vs<br>Province | Public<br>Exam<br>Mark | School<br>vs<br>District | School<br>vs<br>Province | Final<br>Mark | School<br>vs<br>District | School<br>vs<br>Province |
|--------------------------|----------------|--------------------------|--------------------------|------------------------|--------------------------|--------------------------|---------------|--------------------------|--------------------------|
| Average Score            |                | 2.001                    |                          |                        | 2.01.101                 | 1 10111100               |               | Diotriot                 | 1 10111100               |
| School                   | 65.2           |                          |                          |                        |                          |                          | 65.2          |                          |                          |
| District                 | 68.4           | q                        | q                        |                        |                          |                          | 68.4          | q                        | q                        |
| Province                 | 66.1           |                          |                          |                        |                          |                          | 66.1          |                          |                          |
| Percent of Passes        |                |                          |                          |                        |                          |                          |               |                          |                          |
| School                   | 91.7           |                          |                          |                        |                          |                          | 91.7          |                          |                          |
| District                 | 88.5           | р                        | р                        |                        |                          |                          | 88.5          | р                        | р                        |
| Province                 | 85.8           |                          |                          |                        |                          |                          | 85.8          |                          |                          |

Modification Time: 2:55:18PM

Modification Date: 11/29/2007

Source: Evaluation & Research

<sup>\*</sup> Data from the High School Certification System. The results from supplementary courses are not reflected in these results. All students obtaining a score of 48 or 49 on the final mark, were adjusted to 50 and are reflected in the Final Mark column.