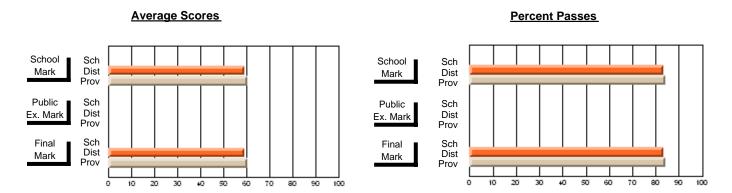

## District 3 - Nova Central

#125 - Baie Verte Collegiate, Baie Verte

**Subject: Mathematics** 

| Course: MATHEMATICS (M) 1 | 266            |                          |                          |                        |                          | School data has 5 or fewer students. Data withheld for reasons of confidentiality. |               |                          |                          |  |
|---------------------------|----------------|--------------------------|--------------------------|------------------------|--------------------------|------------------------------------------------------------------------------------|---------------|--------------------------|--------------------------|--|
| # students in course: 4   | School<br>Mark | School<br>vs<br>District | School<br>vs<br>Province | Public<br>Exam<br>Mark | School<br>vs<br>District | School<br>vs<br>Province                                                           | Final<br>Mark | School<br>vs<br>District | School<br>vs<br>Province |  |
| Average Score             |                |                          |                          |                        |                          |                                                                                    |               |                          |                          |  |
| School<br>District        | 47.0           |                          |                          |                        |                          |                                                                                    | 47.0          |                          |                          |  |
| Province                  | 52.4           | q                        | q                        |                        |                          |                                                                                    | 52.4          | q                        | q                        |  |
| Percent of Passes         |                |                          |                          |                        |                          |                                                                                    |               |                          |                          |  |
| School                    |                |                          |                          |                        |                          |                                                                                    |               |                          |                          |  |
| District                  | 62.1           | q                        | q                        |                        |                          |                                                                                    | 62.1          | q                        | q                        |  |
| Province                  | 66.7           |                          |                          |                        |                          |                                                                                    | 66.7          |                          |                          |  |