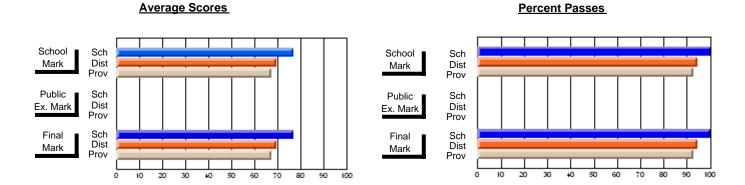

#### **Average Scores Percent Passes** School Sch School Sch Dist Prov Mark Dist Mark Prov Public Sch Public Sch Dist Ex. Mark Dist Ex. Mark Prov Prov Sch Dist Prov Final Sch Final Dist Mark Mark 70 90 20 50 60 80

Modification Time: 2:55:18PM

Modification Date: 11/29/2007

Source: Evaluation & Research

<sup>\*</sup> Data from the High School Certification System. The results from supplementary courses are not reflected in these results. All students obtaining a score of 48 or 49 on the final mark, were adjusted to 50 and are reflected in the Final Mark column.