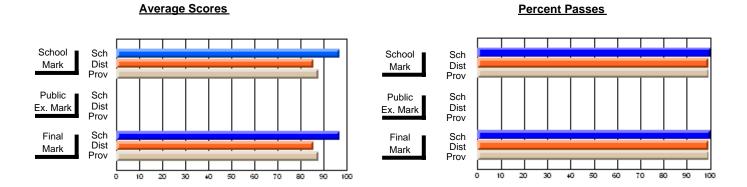

## District 3 - Nova Central

#125 - Baie Verte Collegiate, Baie Verte

Subject: Mathematics

| # students in course: 18                   | School<br>Mark               | School<br>vs<br>District | School<br>vs<br>Province | Public<br>Exam<br>Mark | School<br>vs<br>District | School<br>vs<br>Province | Final<br>Mark                | School<br>vs<br>District | School<br>vs<br>Province |
|--------------------------------------------|------------------------------|--------------------------|--------------------------|------------------------|--------------------------|--------------------------|------------------------------|--------------------------|--------------------------|
| Average Score School District Province     | <b>61.7</b> 64.2 65.2        | q                        | q                        |                        |                          |                          | <b>61.7</b> 64.2 65.2        | q                        | q                        |
| Percent of Passes School District Province | <b>100.0</b><br>88.4<br>90.4 | р                        | р                        |                        |                          |                          | <b>100.0</b><br>88.4<br>90.4 | p                        | р                        |