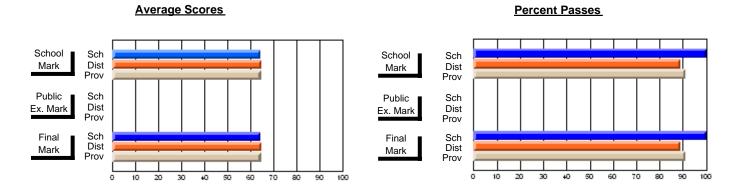

## District 3 - Nova Central

#125 - Baie Verte Collegiate, Baie Verte

**Subject: Mathematics** 

| # students in course: 12 | School<br>Mark | School<br>vs<br>District | School<br>vs<br>Province | Public<br>Exam<br>Mark | School<br>vs<br>District | School<br>vs<br>Province | Final<br>Mark | School<br>vs<br>District | School<br>vs<br>Province |
|--------------------------|----------------|--------------------------|--------------------------|------------------------|--------------------------|--------------------------|---------------|--------------------------|--------------------------|
| Average Score            | - mark         | Diotriot                 | 1 10111100               | - Mark                 | Diotriot                 | 1 TOVITIOG               | III CITA      | District                 | TTOVITICE                |
| School                   | 63.8           |                          |                          |                        |                          |                          | 63.8          |                          |                          |
| District                 | 64.0           | q                        | q                        |                        |                          |                          | 64.0          | q                        | q                        |
| Province                 | 63.8           |                          |                          |                        |                          |                          | 63.8          |                          |                          |
| Percent of Passes        |                |                          |                          |                        |                          |                          |               |                          |                          |
| School                   | 91.7           |                          |                          |                        |                          |                          | 91.7          |                          |                          |
| District                 | 84.5           | р                        | р                        |                        |                          |                          | 84.5          | р                        | р                        |
| Province                 | 86.5           |                          |                          |                        |                          |                          | 86.5          |                          |                          |

Modification Time: 2:55:18PM

Modification Date: 11/29/2007

Source: Evaluation & Research

<sup>\*</sup> Data from the High School Certification System. The results from supplementary courses are not reflected in these results. All students obtaining a score of 48 or 49 on the final mark, were adjusted to 50 and are reflected in the Final Mark column.