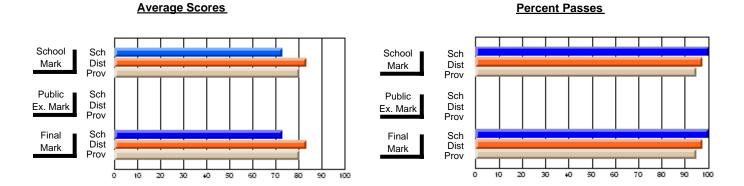

## District 3 - Nova Central

#125 - Baie Verte Collegiate, Baie Verte

Subject: Mathematics

| # students in course: 24 | School<br>Mark | School<br>vs<br>District | School<br>vs<br>Province | Public<br>Exam<br>Mark | School<br>vs<br>District | School<br>vs<br>Province | Final<br>Mark | School<br>vs<br>District | School<br>vs<br>Province |
|--------------------------|----------------|--------------------------|--------------------------|------------------------|--------------------------|--------------------------|---------------|--------------------------|--------------------------|
| Average Score            |                | 2.001                    |                          |                        | 2.01.101                 | 1 10111100               |               | Diotriot                 | 1 10111100               |
| School                   | 65.2           |                          |                          |                        |                          |                          | 65.2          |                          |                          |
| District                 | 68.4           | q                        | q                        |                        |                          |                          | 68.4          | q                        | q                        |
| Province                 | 66.1           |                          |                          |                        |                          |                          | 66.1          |                          |                          |
| Percent of Passes        |                |                          |                          |                        |                          |                          |               |                          |                          |
| School                   | 91.7           |                          |                          |                        |                          |                          | 91.7          |                          |                          |
| District                 | 88.5           | р                        | р                        |                        |                          |                          | 88.5          | р                        | р                        |
| Province                 | 85.8           |                          |                          |                        |                          |                          | 85.8          |                          |                          |

Modification Time: 2:55:18PM

Modification Date: 11/29/2007

Source: Evaluation & Research

<sup>\*</sup> Data from the High School Certification System. The results from supplementary courses are not reflected in these results. All students obtaining a score of 48 or 49 on the final mark, were adjusted to 50 and are reflected in the Final Mark column.