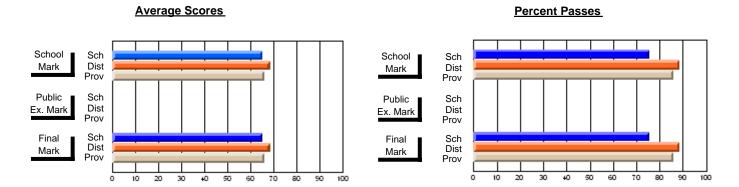

## District 3 - Nova Central

#125 - Baie Verte Collegiate, Baie Verte

Subject: Mathematics

| # students in course: 24 | School<br>Mark | School<br>vs<br>District | School<br>vs<br>Province | Public<br>Exam<br>Mark | School<br>vs<br>District | School<br>vs<br>Province | Final<br>Mark | School<br>vs<br>District | School<br>vs<br>Province |
|--------------------------|----------------|--------------------------|--------------------------|------------------------|--------------------------|--------------------------|---------------|--------------------------|--------------------------|
| Average Score            |                | 2.001                    |                          |                        | 2.01.101                 | 1 10111100               |               | Diotriot                 | 1 10111100               |
| School                   | 65.2           |                          |                          |                        |                          |                          | 65.2          |                          |                          |
| District                 | 68.4           | q                        | q                        |                        |                          |                          | 68.4          | q                        | q                        |
| Province                 | 66.1           |                          |                          |                        |                          |                          | 66.1          |                          |                          |
| Percent of Passes        |                |                          |                          |                        |                          |                          |               |                          |                          |
| School                   | 91.7           |                          |                          |                        |                          |                          | 91.7          |                          |                          |
| District                 | 88.5           | р                        | р                        |                        |                          |                          | 88.5          | р                        | р                        |
| Province                 | 85.8           |                          |                          |                        |                          |                          | 85.8          |                          |                          |