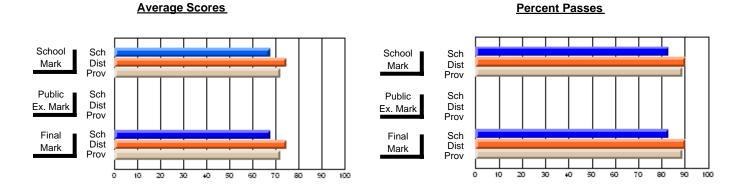

## District 3 - Nova Central

#125 - Baie Verte Collegiate, Baie Verte

Subject: Mathematics

| # students in course: 24 | School<br>Mark | School<br>vs<br>District | School<br>vs<br>Province | Public<br>Exam<br>Mark | School<br>vs<br>District | School<br>vs<br>Province | Final<br>Mark | School<br>vs<br>District | School<br>vs<br>Province |
|--------------------------|----------------|--------------------------|--------------------------|------------------------|--------------------------|--------------------------|---------------|--------------------------|--------------------------|
| Average Score            |                | 2.001                    |                          |                        | 2.01.101                 | 1 10111100               |               | Diotriot                 | 1 10111100               |
| School                   | 65.2           |                          |                          |                        |                          |                          | 65.2          |                          |                          |
| District                 | 68.4           | q                        | q                        |                        |                          |                          | 68.4          | q                        | q                        |
| Province                 | 66.1           |                          |                          |                        |                          |                          | 66.1          |                          |                          |
| Percent of Passes        |                |                          |                          |                        |                          |                          |               |                          |                          |
| School                   | 91.7           |                          |                          |                        |                          |                          | 91.7          |                          |                          |
| District                 | 88.5           | р                        | р                        |                        |                          |                          | 88.5          | р                        | р                        |
| Province                 | 85.8           |                          |                          |                        |                          |                          | 85.8          |                          |                          |

Modification Time: 2:55:18PM

Modification Date: 11/29/2007

Source: Evaluation & Research

<sup>\*</sup> Data from the High School Certification System. The results from supplementary courses are not reflected in these results. All students obtaining a score of 48 or 49 on the final mark, were adjusted to 50 and are reflected in the Final Mark column.