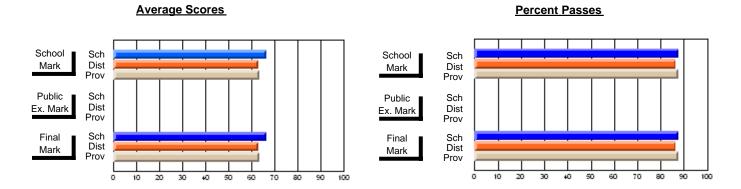

## District 3 - Nova Central

#125 - Baie Verte Collegiate, Baie Verte

Subject: Mathematics

| # students in course: 15 | School<br>Mark | School<br>vs<br>District | School<br>vs<br>Province | Public<br>Exam<br>Mark | School<br>vs<br>District | School<br>vs<br>Province | Final<br>Mark | School<br>vs<br>District | School<br>vs<br>Province |
|--------------------------|----------------|--------------------------|--------------------------|------------------------|--------------------------|--------------------------|---------------|--------------------------|--------------------------|
| Average Score            |                |                          |                          |                        |                          |                          |               | 2.0                      |                          |
| School                   | 62.6           |                          |                          |                        |                          |                          | 62.6          |                          |                          |
| District                 | 59.5           | р                        | р                        |                        |                          |                          | 59.5          | р                        | р                        |
| Province                 | 60.3           |                          |                          |                        |                          |                          | 60.3          |                          |                          |
| Percent of Passes        |                |                          |                          |                        |                          |                          |               |                          |                          |
| School                   | 93.3           |                          |                          |                        |                          |                          | 93.3          |                          |                          |
| District                 | 80.6           | р                        | р                        |                        |                          |                          | 80.6          | р                        | р                        |
| Province                 | 81.7           |                          |                          |                        |                          |                          | 81.8          |                          |                          |

Modification Time: 2:55:18PM

Modification Date: 11/29/2007

Source: Evaluation & Research

<sup>\*</sup> Data from the High School Certification System. The results from supplementary courses are not reflected in these results. All students obtaining a score of 48 or 49 on the final mark, were adjusted to 50 and are reflected in the Final Mark column.