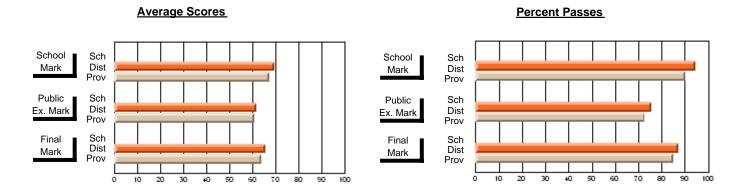

## District 3 - Nova Central

#125 - Baie Verte Collegiate, Baie Verte

Subject: French

| # students in course: 15                   | School<br>Mark               | School<br>vs<br>District | School<br>vs<br>Province | Public<br>Exam<br>Mark      | School<br>vs<br>District | School<br>vs<br>Province | Final<br>Mark               | School<br>vs<br>District | School<br>vs<br>Province |
|--------------------------------------------|------------------------------|--------------------------|--------------------------|-----------------------------|--------------------------|--------------------------|-----------------------------|--------------------------|--------------------------|
| Average Score School District Province     | <b>78.9</b><br>72.7<br>74.1  | р                        | р                        | <b>63.1</b> 68.2 70.8       | q                        | q                        | <b>68.2</b> 70.5 72.4       | q                        | q                        |
| Percent of Passes School District Province | <b>100.0</b><br>97.8<br>97.2 | р                        | р                        | <b>73.3</b><br>91.0<br>92.6 | q                        | q                        | <b>93.3</b><br>95.5<br>96.2 | q                        | q                        |