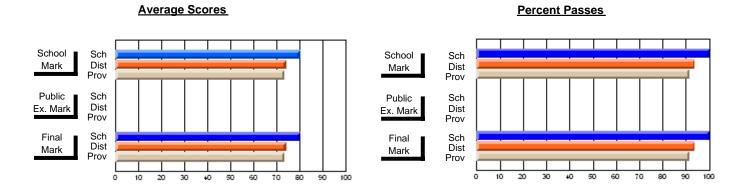

## District 3 - Nova Central

#125 - Baie Verte Collegiate, Baie Verte

Subject: Mathematics

| # students in course: 24 | School<br>Mark | School<br>vs<br>District | School<br>vs<br>Province | Public<br>Exam<br>Mark | School<br>vs<br>District | School<br>vs<br>Province | Final<br>Mark | School<br>vs<br>District | School<br>vs<br>Province |
|--------------------------|----------------|--------------------------|--------------------------|------------------------|--------------------------|--------------------------|---------------|--------------------------|--------------------------|
| Average Score            |                | 2.001                    |                          |                        | 2.01.101                 | 1 10111100               |               | Diotriot                 | 1 10111100               |
| School                   | 65.2           |                          |                          |                        |                          |                          | 65.2          |                          |                          |
| District                 | 68.4           | q                        | q                        |                        |                          |                          | 68.4          | q                        | q                        |
| Province                 | 66.1           |                          |                          |                        |                          |                          | 66.1          |                          |                          |
| Percent of Passes        |                |                          |                          |                        |                          |                          |               |                          |                          |
| School                   | 91.7           |                          |                          |                        |                          |                          | 91.7          |                          |                          |
| District                 | 88.5           | р                        | р                        |                        |                          |                          | 88.5          | р                        | р                        |
| Province                 | 85.8           |                          |                          |                        |                          |                          | 85.8          |                          |                          |