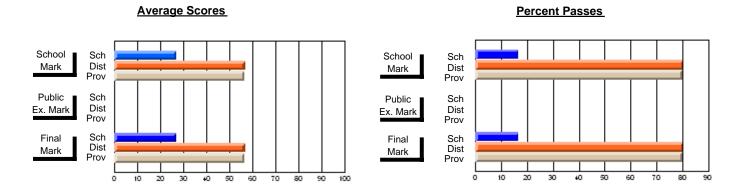

## District 3 - Nova Central

#125 - Baie Verte Collegiate, Baie Verte

**Subject: Mathematics** 

| Course: MATHEMATICS (M) 1 | 266            |                          |                          |                        |                          | School data has 5 or fewer students. Data withheld for reasons of confidentiality. |               |                          |                          |  |
|---------------------------|----------------|--------------------------|--------------------------|------------------------|--------------------------|------------------------------------------------------------------------------------|---------------|--------------------------|--------------------------|--|
| # students in course: 4   | School<br>Mark | School<br>vs<br>District | School<br>vs<br>Province | Public<br>Exam<br>Mark | School<br>vs<br>District | School<br>vs<br>Province                                                           | Final<br>Mark | School<br>vs<br>District | School<br>vs<br>Province |  |
| Average Score             |                |                          |                          |                        |                          |                                                                                    |               |                          |                          |  |
| School<br>District        | 47.0           |                          |                          |                        |                          |                                                                                    | 47.0          |                          |                          |  |
| Province                  | 52.4           | q                        | q                        |                        |                          |                                                                                    | 52.4          | q                        | q                        |  |
| Percent of Passes         |                |                          |                          |                        |                          |                                                                                    |               |                          |                          |  |
| School                    |                |                          |                          |                        |                          |                                                                                    |               |                          |                          |  |
| District                  | 62.1           | q                        | q                        |                        |                          |                                                                                    | 62.1          | q                        | q                        |  |
| Province                  | 66.7           |                          |                          |                        |                          |                                                                                    | 66.7          |                          |                          |  |