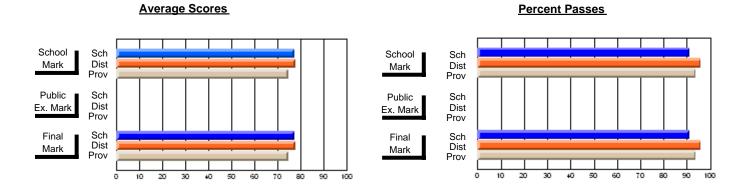

## District 3 - Nova Central

#125 - Baie Verte Collegiate, Baie Verte

**Subject: Mathematics** 

| # students in course: 13 | School<br>Mark      | School<br>vs<br>District | School<br>vs<br>Province |   | Public<br>Exam<br>Mark | School<br>vs<br>District | School<br>vs<br>Province | Final<br>Mark       | School<br>vs<br>District | School<br>vs<br>Province |
|--------------------------|---------------------|--------------------------|--------------------------|---|------------------------|--------------------------|--------------------------|---------------------|--------------------------|--------------------------|
| Average Score            |                     |                          |                          | H |                        |                          |                          | 70.5                |                          |                          |
| School<br>District       | <b>79.5</b><br>80.1 | q                        | р                        |   |                        |                          |                          | <b>79.5</b><br>80.1 | q                        | р                        |
| Province                 | 78.6                |                          |                          |   |                        |                          |                          | 78.6                |                          |                          |
| Percent of Passes        |                     |                          |                          |   |                        |                          |                          |                     |                          |                          |
| School                   | 100.0               |                          |                          |   |                        |                          |                          | 100.0               |                          |                          |
| District                 | 99.6                | р                        | р                        |   |                        |                          |                          | 99.6                | р                        | р                        |
| Province                 | 99.3                |                          |                          |   |                        |                          |                          | 99.4                |                          |                          |

Modification Time: 2:55:18PM

Modification Date: 11/29/2007

Source: Evaluation & Research

<sup>\*</sup> Data from the High School Certification System. The results from supplementary courses are not reflected in these results. All students obtaining a score of 48 or 49 on the final mark, were adjusted to 50 and are reflected in the Final Mark column.