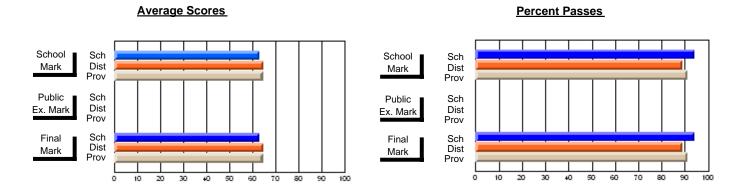

## District 3 - Nova Central

#125 - Baie Verte Collegiate, Baie Verte

Subject: Mathematics

| # students in course: 18                   | School<br>Mark               | School<br>vs<br>District | School<br>vs<br>Province | Public<br>Exam<br>Mark | School<br>vs<br>District | School<br>vs<br>Province | Final<br>Mark                | School<br>vs<br>District | School<br>vs<br>Province |
|--------------------------------------------|------------------------------|--------------------------|--------------------------|------------------------|--------------------------|--------------------------|------------------------------|--------------------------|--------------------------|
| Average Score School District Province     | <b>61.7</b> 64.2 65.2        | q                        | q                        |                        |                          |                          | <b>61.7</b> 64.2 65.2        | q                        | q                        |
| Percent of Passes School District Province | <b>100.0</b><br>88.4<br>90.4 | р                        | р                        |                        |                          |                          | <b>100.0</b><br>88.4<br>90.4 | p                        | р                        |