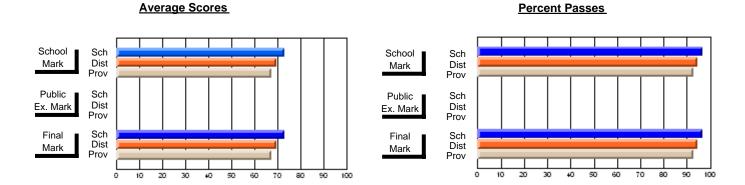

## District 3 - Nova Central

#125 - Baie Verte Collegiate, Baie Verte

Subject: French

| # students in course: 18      | School<br>Mark   | School<br>vs<br>District | School<br>vs<br>Province | Public<br>Exam<br>Mark | School<br>vs<br>District | School<br>vs<br>Province | Final<br>Mark    | School<br>vs<br>District | School<br>vs<br>Province |
|-------------------------------|------------------|--------------------------|--------------------------|------------------------|--------------------------|--------------------------|------------------|--------------------------|--------------------------|
| Average Score School District | <b>69.0</b> 71.6 |                          |                          |                        |                          |                          | <b>69.0</b> 71.6 |                          | -                        |
| Province                      | 70.7             | q                        | q                        |                        |                          |                          | 70.7             | q                        | q                        |
| Percent of Passes             |                  |                          |                          |                        |                          |                          |                  |                          |                          |
| School                        | 94.4             |                          |                          |                        |                          |                          | 94.4             |                          |                          |
| District                      | 93.0             | р                        | р                        |                        |                          |                          | 93.0             | р                        | р                        |
| Province                      | 93.9             |                          |                          |                        |                          |                          | 93.9             |                          |                          |