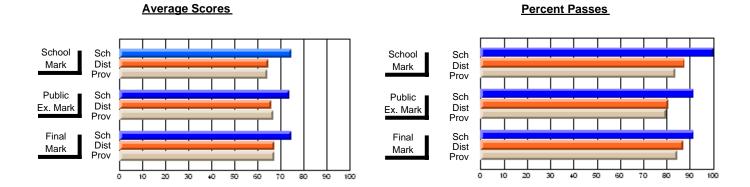

## District 3 - Nova Central

#125 - Baie Verte Collegiate, Baie Verte

**Subject: Mathematics** 

| # students in course: 13 | School<br>Mark      | School<br>vs<br>District | School<br>vs<br>Province |   | Public<br>Exam<br>Mark | School<br>vs<br>District | School<br>vs<br>Province | Final<br>Mark       | School<br>vs<br>District | School<br>vs<br>Province |
|--------------------------|---------------------|--------------------------|--------------------------|---|------------------------|--------------------------|--------------------------|---------------------|--------------------------|--------------------------|
| Average Score            |                     |                          |                          | H |                        |                          |                          | 70.5                |                          |                          |
| School<br>District       | <b>79.5</b><br>80.1 | q                        | р                        |   |                        |                          |                          | <b>79.5</b><br>80.1 | q                        | р                        |
| Province                 | 78.6                |                          |                          |   |                        |                          |                          | 78.6                |                          |                          |
| Percent of Passes        |                     |                          |                          |   |                        |                          |                          |                     |                          |                          |
| School                   | 100.0               |                          |                          |   |                        |                          |                          | 100.0               |                          |                          |
| District                 | 99.6                | р                        | р                        |   |                        |                          |                          | 99.6                | р                        | р                        |
| Province                 | 99.3                |                          |                          |   |                        |                          |                          | 99.4                |                          |                          |