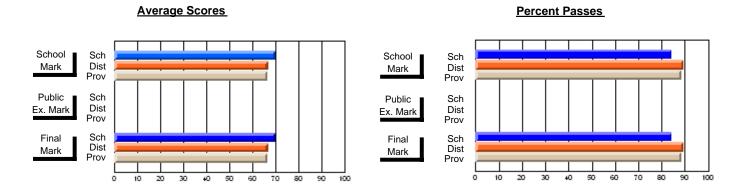

## District 3 - Nova Central

#125 - Baie Verte Collegiate, Baie Verte

Subject: Mathematics

| # students in course: 18 | School<br>Mark   | School<br>vs<br>District | School<br>vs<br>Province | Public<br>Exam<br>Mark | School<br>vs | School<br>vs<br>Province | Final<br>Mark    | School<br>vs<br>District | School<br>vs<br>Province |
|--------------------------|------------------|--------------------------|--------------------------|------------------------|--------------|--------------------------|------------------|--------------------------|--------------------------|
| Average Score<br>School  |                  |                          |                          |                        |              |                          |                  |                          |                          |
| District                 | <b>60.7</b> 62.8 | q                        | q                        |                        |              |                          | <b>60.7</b> 62.8 | q                        | q                        |
| Province                 | 61.0             | •                        |                          |                        |              |                          | 61.0             | ,                        | -1                       |
| Percent of Passes        |                  |                          |                          |                        |              |                          |                  |                          |                          |
| School                   | 88.9             |                          |                          |                        |              |                          | 88.9             |                          |                          |
| District                 | 87.3             | р                        | р                        |                        |              |                          | 87.5             | р                        | p                        |
| Province                 | 83.9             |                          |                          |                        |              |                          | 84.0             |                          |                          |

Modification Time: 2:55:18PM

Modification Date: 11/29/2007

Source: Evaluation & Research

Web Site: http://www.education.gov.nf.ca/sch\_rep/2006/Index.htm

<sup>\*</sup> Data from the High School Certification System. The results from supplementary courses are not reflected in these results. All students obtaining a score of 48 or 49 on the final mark, were adjusted to 50 and are reflected in the Final Mark column.