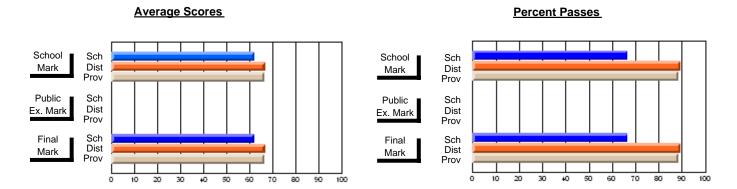

## District 3 - Nova Central

#125 - Baie Verte Collegiate, Baie Verte

Subject: French

| # students in course: 18      | School<br>Mark   | School<br>vs<br>District | School<br>vs<br>Province | Public<br>Exam<br>Mark | School<br>vs<br>District | School<br>vs<br>Province | Final<br>Mark    | School<br>vs<br>District | School<br>vs<br>Province |
|-------------------------------|------------------|--------------------------|--------------------------|------------------------|--------------------------|--------------------------|------------------|--------------------------|--------------------------|
| Average Score School District | <b>69.0</b> 71.6 |                          |                          |                        |                          |                          | <b>69.0</b> 71.6 |                          | -                        |
| Province                      | 70.7             | q                        | q                        |                        |                          |                          | 70.7             | q                        | q                        |
| Percent of Passes             |                  |                          |                          |                        |                          |                          |                  |                          |                          |
| School                        | 94.4             |                          |                          |                        |                          |                          | 94.4             |                          |                          |
| District                      | 93.0             | р                        | р                        |                        |                          |                          | 93.0             | р                        | р                        |
| Province                      | 93.9             |                          |                          |                        |                          |                          | 93.9             |                          |                          |