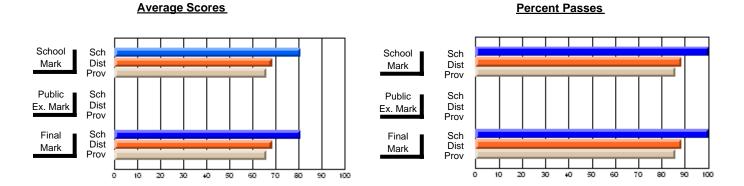

## District 3 - Nova Central

#125 - Baie Verte Collegiate, Baie Verte

**Subject: Mathematics** 

| # students in course: 13 | School<br>Mark      | School<br>vs<br>District | School<br>vs<br>Province |   | Public<br>Exam<br>Mark | School<br>vs<br>District | School<br>vs<br>Province | Final<br>Mark       | School<br>vs<br>District | School<br>vs<br>Province |
|--------------------------|---------------------|--------------------------|--------------------------|---|------------------------|--------------------------|--------------------------|---------------------|--------------------------|--------------------------|
| Average Score            |                     |                          |                          | H |                        |                          |                          | 70.5                |                          |                          |
| School<br>District       | <b>79.5</b><br>80.1 | q                        | р                        |   |                        |                          |                          | <b>79.5</b><br>80.1 | q                        | р                        |
| Province                 | 78.6                |                          |                          |   |                        |                          |                          | 78.6                |                          |                          |
| Percent of Passes        |                     |                          |                          |   |                        |                          |                          |                     |                          |                          |
| School                   | 100.0               |                          |                          |   |                        |                          |                          | 100.0               |                          |                          |
| District                 | 99.6                | р                        | р                        |   |                        |                          |                          | 99.6                | р                        | р                        |
| Province                 | 99.3                |                          |                          |   |                        |                          |                          | 99.4                |                          |                          |

Modification Time: 2:55:18PM

Modification Date: 11/29/2007

Source: Evaluation & Research

<sup>\*</sup> Data from the High School Certification System. The results from supplementary courses are not reflected in these results. All students obtaining a score of 48 or 49 on the final mark, were adjusted to 50 and are reflected in the Final Mark column.