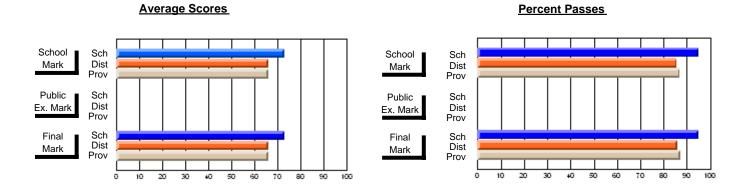

## District 3 - Nova Central

#125 - Baie Verte Collegiate, Baie Verte

Subject: Mathematics

| # students in course: 15 | School<br>Mark | School<br>vs<br>District | School<br>vs<br>Province | Public<br>Exam<br>Mark | School<br>vs<br>District | School<br>vs<br>Province | Final<br>Mark | School<br>vs<br>District | School<br>vs<br>Province |
|--------------------------|----------------|--------------------------|--------------------------|------------------------|--------------------------|--------------------------|---------------|--------------------------|--------------------------|
| Average Score            |                |                          |                          |                        |                          |                          |               | 2.0                      |                          |
| School                   | 62.6           |                          |                          |                        |                          |                          | 62.6          |                          |                          |
| District                 | 59.5           | р                        | р                        |                        |                          |                          | 59.5          | р                        | р                        |
| Province                 | 60.3           |                          |                          |                        |                          |                          | 60.3          |                          |                          |
| Percent of Passes        |                |                          |                          |                        |                          |                          |               |                          |                          |
| School                   | 93.3           |                          |                          |                        |                          |                          | 93.3          |                          |                          |
| District                 | 80.6           | р                        | р                        |                        |                          |                          | 80.6          | р                        | р                        |
| Province                 | 81.7           |                          |                          |                        |                          |                          | 81.8          |                          |                          |