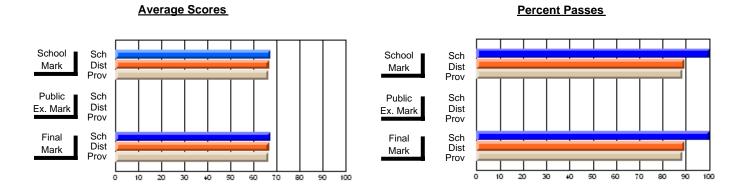

## District 3 - Nova Central

#125 - Baie Verte Collegiate, Baie Verte

**Subject: Mathematics** 

| # students in course: 12 | School<br>Mark | School<br>vs<br>District | School<br>vs<br>Province | Public<br>Exam<br>Mark | School<br>vs<br>District | School<br>vs<br>Province | Final<br>Mark | School<br>vs<br>District | School<br>vs<br>Province |
|--------------------------|----------------|--------------------------|--------------------------|------------------------|--------------------------|--------------------------|---------------|--------------------------|--------------------------|
| Average Score            | - mark         | Diotriot                 | 1 10111100               | - Mark                 | Diotriot                 | 1 TOVITIOG               | III CITA      | District                 | TTOVITICE                |
| School                   | 63.8           |                          |                          |                        |                          |                          | 63.8          |                          |                          |
| District                 | 64.0           | q                        | q                        |                        |                          |                          | 64.0          | q                        | q                        |
| Province                 | 63.8           |                          |                          |                        |                          |                          | 63.8          |                          |                          |
| Percent of Passes        |                |                          |                          |                        |                          |                          |               |                          |                          |
| School                   | 91.7           |                          |                          |                        |                          |                          | 91.7          |                          |                          |
| District                 | 84.5           | р                        | р                        |                        |                          |                          | 84.5          | р                        | р                        |
| Province                 | 86.5           |                          |                          |                        |                          |                          | 86.5          |                          |                          |