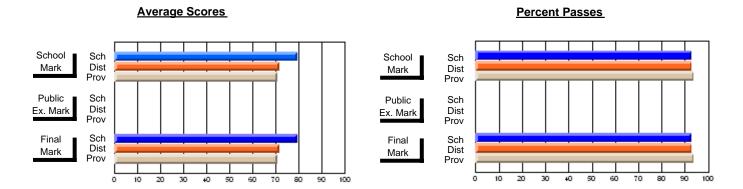

## District 3 - Nova Central

#125 - Baie Verte Collegiate, Baie Verte

Subject: Mathematics

| # students in course: 20 | School<br>Mark | School<br>vs<br>District | School<br>vs<br>Province | E | ublic<br>xam<br>⁄lark | School<br>vs<br>District | School<br>vs<br>Province | Final<br>Mark | VS | School<br>vs<br>Province |
|--------------------------|----------------|--------------------------|--------------------------|---|-----------------------|--------------------------|--------------------------|---------------|----|--------------------------|
| Average Score<br>School  | 57.5           |                          |                          |   |                       |                          |                          | 57.5          |    |                          |
| District                 | 67.5           | q                        | q                        |   |                       |                          |                          | 67.5          | q  | q                        |
| Province                 | 67.4           | •                        | ·                        |   |                       |                          |                          | 67.4          |    | ·                        |
| Percent of Passes        |                |                          |                          |   |                       |                          |                          |               |    |                          |
| School                   | 75.0           |                          |                          |   |                       |                          |                          | 75.0          |    |                          |
| District                 | 87.4           | q                        | q                        |   |                       |                          |                          | 87.4          | q  | q                        |
| Province                 | 88.4           |                          |                          |   |                       |                          |                          | 88.4          |    |                          |

Modification Time: 2:55:18PM

Modification Date: 11/29/2007

Source: Evaluation & Research

<sup>\*</sup> Data from the High School Certification System. The results from supplementary courses are not reflected in these results. All students obtaining a score of 48 or 49 on the final mark, were adjusted to 50 and are reflected in the Final Mark column.