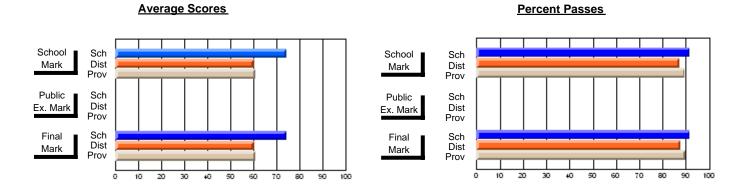

## District 3 - Nova Central

#125 - Baie Verte Collegiate, Baie Verte

Subject: Mathematics

| # students in course: 18 | School<br>Mark   | School<br>vs<br>District | School<br>vs<br>Province | Public<br>Exam<br>Mark | School<br>vs | School<br>vs<br>Province | Final<br>Mark    | School<br>vs<br>District | School<br>vs<br>Province |
|--------------------------|------------------|--------------------------|--------------------------|------------------------|--------------|--------------------------|------------------|--------------------------|--------------------------|
| Average Score<br>School  |                  |                          |                          |                        |              |                          |                  |                          |                          |
| District                 | <b>60.7</b> 62.8 | q                        | q                        |                        |              |                          | <b>60.7</b> 62.8 | q                        | q                        |
| Province                 | 61.0             | •                        |                          |                        |              |                          | 61.0             | ,                        | -1                       |
| Percent of Passes        |                  |                          |                          |                        |              |                          |                  |                          |                          |
| School                   | 88.9             |                          |                          |                        |              |                          | 88.9             |                          |                          |
| District                 | 87.3             | р                        | р                        |                        |              |                          | 87.5             | р                        | p                        |
| Province                 | 83.9             |                          |                          |                        |              |                          | 84.0             |                          |                          |

Modification Time: 2:55:18PM

Modification Date: 11/29/2007

Source: Evaluation & Research

Web Site: http://www.education.gov.nf.ca/sch\_rep/2006/Index.htm

<sup>\*</sup> Data from the High School Certification System. The results from supplementary courses are not reflected in these results. All students obtaining a score of 48 or 49 on the final mark, were adjusted to 50 and are reflected in the Final Mark column.