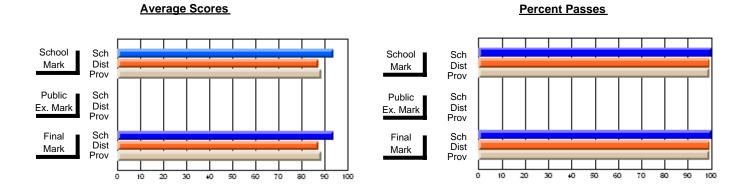

## District 3 - Nova Central

#125 - Baie Verte Collegiate, Baie Verte

Subject: Mathematics

| # students in course: 24 | School<br>Mark | School<br>vs<br>District | School<br>vs<br>Province | Public<br>Exam<br>Mark | School<br>vs<br>District | School<br>vs<br>Province | Final<br>Mark | School<br>vs<br>District | School<br>vs<br>Province |
|--------------------------|----------------|--------------------------|--------------------------|------------------------|--------------------------|--------------------------|---------------|--------------------------|--------------------------|
| Average Score            |                | 2.001                    |                          |                        | 2.01.101                 | 1 10111100               |               | Diotriot                 | 1 10111100               |
| School                   | 65.2           |                          |                          |                        |                          |                          | 65.2          |                          |                          |
| District                 | 68.4           | q                        | q                        |                        |                          |                          | 68.4          | q                        | q                        |
| Province                 | 66.1           |                          |                          |                        |                          |                          | 66.1          |                          |                          |
| Percent of Passes        |                |                          |                          |                        |                          |                          |               |                          |                          |
| School                   | 91.7           |                          |                          |                        |                          |                          | 91.7          |                          |                          |
| District                 | 88.5           | р                        | р                        |                        |                          |                          | 88.5          | р                        | р                        |
| Province                 | 85.8           |                          |                          |                        |                          |                          | 85.8          |                          |                          |

Modification Time: 2:55:18PM

Modification Date: 11/29/2007

Source: Evaluation & Research

<sup>\*</sup> Data from the High School Certification System. The results from supplementary courses are not reflected in these results. All students obtaining a score of 48 or 49 on the final mark, were adjusted to 50 and are reflected in the Final Mark column.