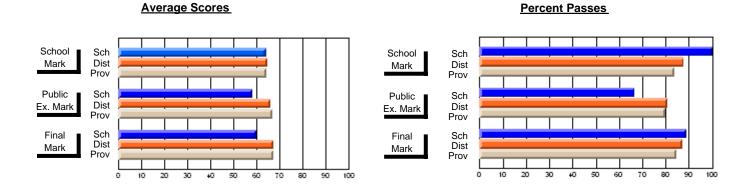

## District 3 - Nova Central

#125 - Baie Verte Collegiate, Baie Verte

**Subject: Mathematics** 

| # students in course: 20 | School<br>Mark | School<br>vs<br>District | School<br>vs<br>Province | Public<br>Exam<br>Mark | School<br>vs<br>District | School<br>vs | Final<br>Mark | School<br>vs<br>District | School<br>vs |
|--------------------------|----------------|--------------------------|--------------------------|------------------------|--------------------------|--------------|---------------|--------------------------|--------------|
| Average Score            | IVIAIR         | DISTRICT                 | Province                 | IVIAIR                 | DISTRICT                 | Province     | IVIAIN        | DISTRICT                 | Province     |
| School                   | 65.4           |                          |                          | 65.6                   |                          |              | 65.8          |                          |              |
| District                 | 64.9           | р                        | р                        | 66.2                   | q                        | q            | 67.2          | q                        | q            |
| Province                 | 64.3           |                          |                          | 66.8                   |                          | ·            | 67.3          | •                        | •            |
| Percent of Passes        |                |                          |                          |                        |                          |              |               |                          |              |
| School                   | 85.0           |                          |                          | 85.0                   |                          |              | 85.0          |                          |              |
| District                 | 87.8           | q                        | р                        | 80.7                   | р                        | р            | 87.3          | q                        | р            |
| Province                 | 83.7           |                          |                          | 80.0                   |                          |              | 84.6          |                          |              |

Modification Time: 2:55:18PM

Modification Date: 11/29/2007

Source: Evaluation & Research

Web Site: http://www.education.gov.nf.ca/sch\_rep/2006/Index.htm

<sup>\*</sup> Data from the High School Certification System. The results from supplementary courses are not reflected in these results. All students obtaining a score of 48 or 49 on the final mark, were adjusted to 50 and are reflected in the Final Mark column.