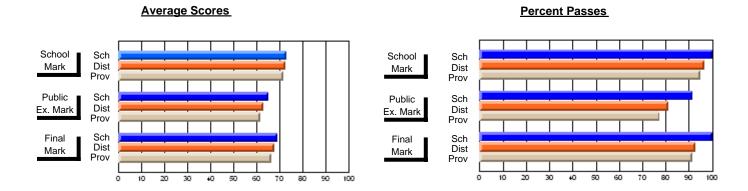

## District 3 - Nova Central

#125 - Baie Verte Collegiate, Baie Verte

**Subject: Mathematics** 

| # students in course: 13 | School<br>Mark      | School<br>vs<br>District | School<br>vs<br>Province |   | Public<br>Exam<br>Mark | School<br>vs<br>District | School<br>vs<br>Province | Final<br>Mark       | School<br>vs<br>District | School<br>vs<br>Province |
|--------------------------|---------------------|--------------------------|--------------------------|---|------------------------|--------------------------|--------------------------|---------------------|--------------------------|--------------------------|
| Average Score            |                     |                          |                          | H |                        |                          |                          | 70.5                |                          |                          |
| School<br>District       | <b>79.5</b><br>80.1 | q                        | р                        |   |                        |                          |                          | <b>79.5</b><br>80.1 | q                        | р                        |
| Province                 | 78.6                |                          |                          |   |                        |                          |                          | 78.6                |                          |                          |
| Percent of Passes        |                     |                          |                          |   |                        |                          |                          |                     |                          |                          |
| School                   | 100.0               |                          |                          |   |                        |                          |                          | 100.0               |                          |                          |
| District                 | 99.6                | р                        | р                        |   |                        |                          |                          | 99.6                | р                        | р                        |
| Province                 | 99.3                |                          |                          |   |                        |                          |                          | 99.4                |                          |                          |