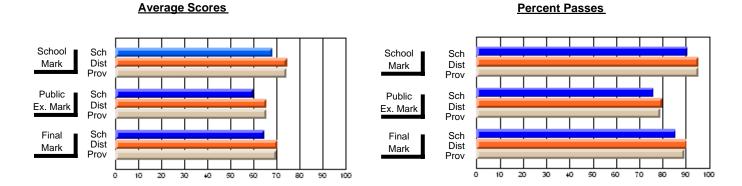

## District 3 - Nova Central

#125 - Baie Verte Collegiate, Baie Verte

**Subject: Mathematics** 

| # students in course: 20 | School<br>Mark | School<br>vs<br>District | School<br>vs<br>Province | Public<br>Exam<br>Mark | School<br>vs<br>District | School<br>vs | Final<br>Mark | School<br>vs<br>District | School<br>vs |
|--------------------------|----------------|--------------------------|--------------------------|------------------------|--------------------------|--------------|---------------|--------------------------|--------------|
| Average Score            | IVIAIR         | DISTRICT                 | Province                 | IVIAIR                 | DISTRICT                 | Province     | IVIAIN        | DISTRICT                 | Province     |
| School                   | 65.4           |                          |                          | 65.6                   |                          |              | 65.8          |                          |              |
| District                 | 64.9           | р                        | р                        | 66.2                   | q                        | q            | 67.2          | q                        | q            |
| Province                 | 64.3           |                          |                          | 66.8                   |                          | ·            | 67.3          | •                        | •            |
| Percent of Passes        |                |                          |                          |                        |                          |              |               |                          |              |
| School                   | 85.0           |                          |                          | 85.0                   |                          |              | 85.0          |                          |              |
| District                 | 87.8           | q                        | р                        | 80.7                   | р                        | р            | 87.3          | q                        | р            |
| Province                 | 83.7           |                          |                          | 80.0                   |                          |              | 84.6          |                          |              |

Modification Time: 2:55:18PM

Modification Date: 11/29/2007

Source: Evaluation & Research

Web Site: http://www.education.gov.nf.ca/sch\_rep/2006/Index.htm

<sup>\*</sup> Data from the High School Certification System. The results from supplementary courses are not reflected in these results. All students obtaining a score of 48 or 49 on the final mark, were adjusted to 50 and are reflected in the Final Mark column.