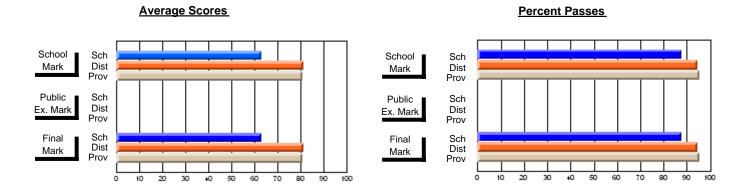

## District 3 - Nova Central

#125 - Baie Verte Collegiate, Baie Verte

Subject: Mathematics

| # students in course: 18                   | School<br>Mark               | School<br>vs<br>District | School<br>vs<br>Province | Public<br>Exam<br>Mark | School<br>vs<br>District | School<br>vs<br>Province | Final<br>Mark                | School<br>vs<br>District | School<br>vs<br>Province |
|--------------------------------------------|------------------------------|--------------------------|--------------------------|------------------------|--------------------------|--------------------------|------------------------------|--------------------------|--------------------------|
| Average Score School District Province     | <b>61.7</b> 64.2 65.2        | q                        | q                        |                        |                          |                          | <b>61.7</b> 64.2 65.2        | q                        | q                        |
| Percent of Passes School District Province | <b>100.0</b><br>88.4<br>90.4 | р                        | р                        |                        |                          |                          | <b>100.0</b><br>88.4<br>90.4 | p                        | р                        |