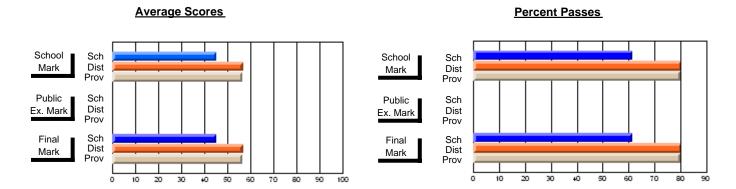

## District 3 - Nova Central

#125 - Baie Verte Collegiate, Baie Verte

**Subject: Technology Education** 

| # students in course: 17 | School<br>Mark | School<br>vs<br>District | School<br>vs<br>Province | Public<br>Exam<br>Mark | School<br>vs<br>District | School<br>vs<br>Province | Final<br>Mark | School<br>vs<br>District | School<br>vs<br>Province |
|--------------------------|----------------|--------------------------|--------------------------|------------------------|--------------------------|--------------------------|---------------|--------------------------|--------------------------|
| Average Score<br>School  | 50.1           |                          |                          |                        |                          |                          | 50.1          |                          |                          |
| District                 | 71.5           | q                        | q                        |                        |                          |                          | 71.5          | q                        | q                        |
| Province                 | 72.6           | -                        | 1                        |                        |                          |                          | 72.6          | -                        | ,                        |
| Percent of Passes        |                |                          |                          |                        |                          |                          |               |                          |                          |
| School                   | 70.6           |                          |                          |                        |                          |                          | 70.6          |                          |                          |
| District                 | 93.4           | q                        | q                        |                        |                          |                          | 93.4          | q                        | q                        |
| Province                 | 93.3           |                          |                          |                        |                          |                          | 93.3          |                          |                          |

Modification Time: 2:55:18PM

Modification Date: 11/29/2007

Source: Evaluation & Research

<sup>\*</sup> Data from the High School Certification System. The results from supplementary courses are not reflected in these results. All students obtaining a score of 48 or 49 on the final mark, were adjusted to 50 and are reflected in the Final Mark column.