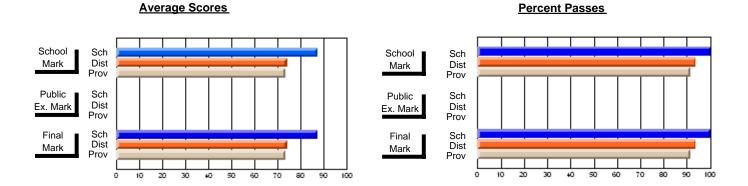

## District 3 - Nova Central

#125 - Baie Verte Collegiate, Baie Verte

**Subject: Mathematics** 

| # students in course: 13 | School<br>Mark      | School<br>vs<br>District | School<br>vs<br>Province |   | Public<br>Exam<br>Mark | School<br>vs<br>District | School<br>vs<br>Province | Final<br>Mark       | School<br>vs<br>District | School<br>vs<br>Province |
|--------------------------|---------------------|--------------------------|--------------------------|---|------------------------|--------------------------|--------------------------|---------------------|--------------------------|--------------------------|
| Average Score            |                     |                          |                          | H |                        |                          |                          | 70.5                |                          |                          |
| School<br>District       | <b>79.5</b><br>80.1 | q                        | р                        |   |                        |                          |                          | <b>79.5</b><br>80.1 | q                        | р                        |
| Province                 | 78.6                |                          |                          |   |                        |                          |                          | 78.6                |                          |                          |
| Percent of Passes        |                     |                          |                          |   |                        |                          |                          |                     |                          |                          |
| School                   | 100.0               |                          |                          |   |                        |                          |                          | 100.0               |                          |                          |
| District                 | 99.6                | р                        | р                        |   |                        |                          |                          | 99.6                | р                        | р                        |
| Province                 | 99.3                |                          |                          |   |                        |                          |                          | 99.4                |                          |                          |

Modification Time: 2:55:18PM

Modification Date: 11/29/2007

Source: Evaluation & Research

<sup>\*</sup> Data from the High School Certification System. The results from supplementary courses are not reflected in these results. All students obtaining a score of 48 or 49 on the final mark, were adjusted to 50 and are reflected in the Final Mark column.