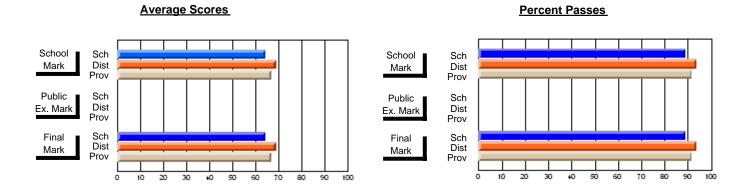

## District 3 - Nova Central

#125 - Baie Verte Collegiate, Baie Verte

Subject: Mathematics

| # students in course: 18 | School<br>Mark   | School<br>vs<br>District | School<br>vs<br>Province | Public<br>Exam<br>Mark | School<br>vs | School<br>vs<br>Province | Final<br>Mark    | School<br>vs<br>District | School<br>vs<br>Province |
|--------------------------|------------------|--------------------------|--------------------------|------------------------|--------------|--------------------------|------------------|--------------------------|--------------------------|
| Average Score<br>School  |                  |                          |                          |                        |              |                          |                  |                          |                          |
| District                 | <b>60.7</b> 62.8 | q                        | q                        |                        |              |                          | <b>60.7</b> 62.8 | q                        | q                        |
| Province                 | 61.0             | •                        |                          |                        |              |                          | 61.0             | ,                        | -1                       |
| Percent of Passes        |                  |                          |                          |                        |              |                          |                  |                          |                          |
| School                   | 88.9             |                          |                          |                        |              |                          | 88.9             |                          |                          |
| District                 | 87.3             | р                        | р                        |                        |              |                          | 87.5             | р                        | p                        |
| Province                 | 83.9             |                          |                          |                        |              |                          | 84.0             |                          |                          |

Modification Time: 2:55:18PM

Modification Date: 11/29/2007

Source: Evaluation & Research

Web Site: http://www.education.gov.nf.ca/sch\_rep/2006/Index.htm

<sup>\*</sup> Data from the High School Certification System. The results from supplementary courses are not reflected in these results. All students obtaining a score of 48 or 49 on the final mark, were adjusted to 50 and are reflected in the Final Mark column.