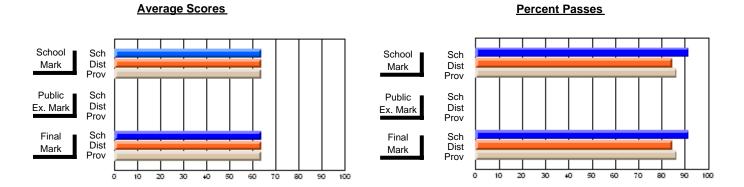

## District 3 - Nova Central

#125 - Baie Verte Collegiate, Baie Verte

**Subject: Mathematics** 

| # students in course: 13 | School<br>Mark      | School<br>vs<br>District | School<br>vs<br>Province |   | Public<br>Exam<br>Mark | School<br>vs<br>District | School<br>vs<br>Province | Final<br>Mark       | School<br>vs<br>District | School<br>vs<br>Province |
|--------------------------|---------------------|--------------------------|--------------------------|---|------------------------|--------------------------|--------------------------|---------------------|--------------------------|--------------------------|
| Average Score            |                     |                          |                          | H |                        |                          |                          | 70.5                |                          |                          |
| School<br>District       | <b>79.5</b><br>80.1 | q                        | р                        |   |                        |                          |                          | <b>79.5</b><br>80.1 | q                        | р                        |
| Province                 | 78.6                |                          |                          |   |                        |                          |                          | 78.6                |                          |                          |
| Percent of Passes        |                     |                          |                          |   |                        |                          |                          |                     |                          |                          |
| School                   | 100.0               |                          |                          |   |                        |                          |                          | 100.0               |                          |                          |
| District                 | 99.6                | р                        | р                        |   |                        |                          |                          | 99.6                | р                        | р                        |
| Province                 | 99.3                |                          |                          |   |                        |                          |                          | 99.4                |                          |                          |

Modification Time: 2:55:18PM

Modification Date: 11/29/2007

Source: Evaluation & Research

<sup>\*</sup> Data from the High School Certification System. The results from supplementary courses are not reflected in these results. All students obtaining a score of 48 or 49 on the final mark, were adjusted to 50 and are reflected in the Final Mark column.