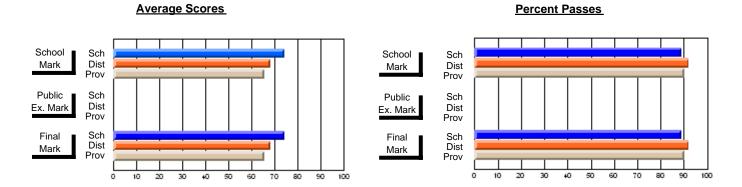

## District 3 - Nova Central

#125 - Baie Verte Collegiate, Baie Verte

Subject: French

| # students in course: 18      | School<br>Mark   | School<br>vs<br>District | School<br>vs<br>Province | Public<br>Exam<br>Mark | School<br>vs<br>District | School<br>vs<br>Province | Final<br>Mark    | School<br>vs<br>District | School<br>vs<br>Province |
|-------------------------------|------------------|--------------------------|--------------------------|------------------------|--------------------------|--------------------------|------------------|--------------------------|--------------------------|
| Average Score School District | <b>69.0</b> 71.6 |                          |                          |                        |                          |                          | <b>69.0</b> 71.6 |                          | -                        |
| Province                      | 70.7             | q                        | q                        |                        |                          |                          | 70.7             | q                        | q                        |
| Percent of Passes             |                  |                          |                          |                        |                          |                          |                  |                          |                          |
| School                        | 94.4             |                          |                          |                        |                          |                          | 94.4             |                          |                          |
| District                      | 93.0             | р                        | р                        |                        |                          |                          | 93.0             | р                        | р                        |
| Province                      | 93.9             |                          |                          |                        |                          |                          | 93.9             |                          |                          |