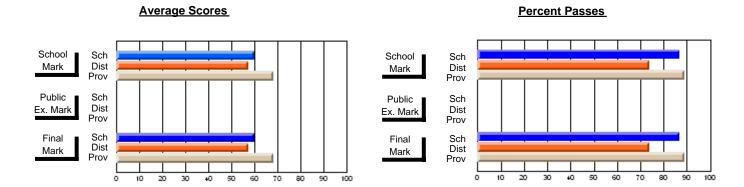

## District 3 - Nova Central

#125 - Baie Verte Collegiate, Baie Verte

Subject: Mathematics

| # students in course: 20 | School<br>Mark | School<br>vs<br>District | School<br>vs<br>Province | E | ublic<br>xam<br>⁄lark | School<br>vs<br>District | School<br>vs<br>Province | Final<br>Mark | VS | School<br>vs<br>Province |
|--------------------------|----------------|--------------------------|--------------------------|---|-----------------------|--------------------------|--------------------------|---------------|----|--------------------------|
| Average Score<br>School  | 57.5           |                          |                          |   |                       |                          |                          | 57.5          |    |                          |
| District                 | 67.5           | q                        | q                        |   |                       |                          |                          | 67.5          | q  | q                        |
| Province                 | 67.4           | •                        | ·                        |   |                       |                          |                          | 67.4          |    | ·                        |
| Percent of Passes        |                |                          |                          |   |                       |                          |                          |               |    |                          |
| School                   | 75.0           |                          |                          |   |                       |                          |                          | 75.0          |    |                          |
| District                 | 87.4           | q                        | q                        |   |                       |                          |                          | 87.4          | q  | q                        |
| Province                 | 88.4           |                          |                          |   |                       |                          |                          | 88.4          |    |                          |