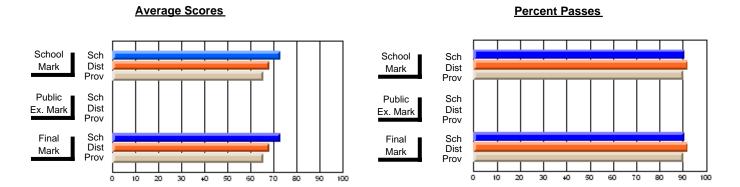

## District 3 - Nova Central

#125 - Baie Verte Collegiate, Baie Verte

Subject: Mathematics

| # students in course: 24 | School<br>Mark | School<br>vs<br>District | School<br>vs<br>Province | Public<br>Exam<br>Mark | School<br>vs<br>District | School<br>vs<br>Province | Final<br>Mark | School<br>vs<br>District | School<br>vs<br>Province |
|--------------------------|----------------|--------------------------|--------------------------|------------------------|--------------------------|--------------------------|---------------|--------------------------|--------------------------|
| Average Score            |                | 2.001                    |                          |                        | 2.01.101                 | 1 10111100               |               | Diotriot                 | 1 10111100               |
| School                   | 65.2           |                          |                          |                        |                          |                          | 65.2          |                          |                          |
| District                 | 68.4           | q                        | q                        |                        |                          |                          | 68.4          | q                        | q                        |
| Province                 | 66.1           |                          |                          |                        |                          |                          | 66.1          |                          |                          |
| Percent of Passes        |                |                          |                          |                        |                          |                          |               |                          |                          |
| School                   | 91.7           |                          |                          |                        |                          |                          | 91.7          |                          |                          |
| District                 | 88.5           | р                        | р                        |                        |                          |                          | 88.5          | р                        | р                        |
| Province                 | 85.8           |                          |                          |                        |                          |                          | 85.8          |                          |                          |

Modification Time: 2:55:18PM

Modification Date: 11/29/2007

Source: Evaluation & Research

<sup>\*</sup> Data from the High School Certification System. The results from supplementary courses are not reflected in these results. All students obtaining a score of 48 or 49 on the final mark, were adjusted to 50 and are reflected in the Final Mark column.