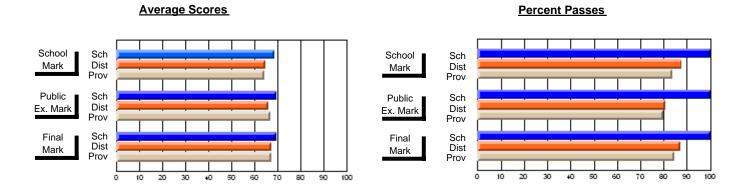

## District 3 - Nova Central

#125 - Baie Verte Collegiate, Baie Verte

Subject: Mathematics

| # students in course: 15 | School<br>Mark | School<br>vs<br>District | School<br>vs<br>Province | Public<br>Exam<br>Mark | School<br>vs<br>District | School<br>vs<br>Province | Final<br>Mark | School<br>vs<br>District | School<br>vs<br>Province |
|--------------------------|----------------|--------------------------|--------------------------|------------------------|--------------------------|--------------------------|---------------|--------------------------|--------------------------|
| Average Score            |                |                          |                          |                        |                          |                          |               | 2.0                      |                          |
| School                   | 62.6           |                          |                          |                        |                          |                          | 62.6          |                          |                          |
| District                 | 59.5           | р                        | р                        |                        |                          |                          | 59.5          | р                        | р                        |
| Province                 | 60.3           |                          |                          |                        |                          |                          | 60.3          |                          |                          |
| Percent of Passes        |                |                          |                          |                        |                          |                          |               |                          |                          |
| School                   | 93.3           |                          |                          |                        |                          |                          | 93.3          |                          |                          |
| District                 | 80.6           | р                        | р                        |                        |                          |                          | 80.6          | р                        | р                        |
| Province                 | 81.7           |                          |                          |                        |                          |                          | 81.8          |                          |                          |

Modification Time: 2:55:18PM

Modification Date: 11/29/2007

Source: Evaluation & Research

<sup>\*</sup> Data from the High School Certification System. The results from supplementary courses are not reflected in these results. All students obtaining a score of 48 or 49 on the final mark, were adjusted to 50 and are reflected in the Final Mark column.