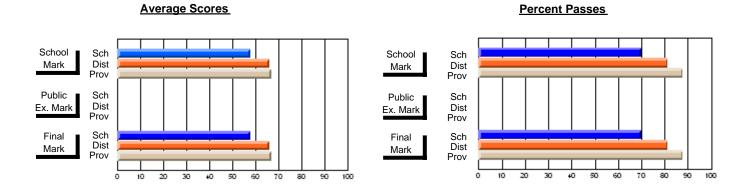

## District 3 - Nova Central

#125 - Baie Verte Collegiate, Baie Verte

Subject: Mathematics

| # students in course: 20 | School<br>Mark | School<br>vs<br>District | School<br>vs<br>Province | E | ublic<br>xam<br>⁄lark | School<br>vs<br>District | School<br>vs<br>Province | Final<br>Mark | VS | School<br>vs<br>Province |
|--------------------------|----------------|--------------------------|--------------------------|---|-----------------------|--------------------------|--------------------------|---------------|----|--------------------------|
| Average Score<br>School  | 57.5           |                          |                          |   |                       |                          |                          | 57.5          |    |                          |
| District                 | 67.5           | q                        | q                        |   |                       |                          |                          | 67.5          | q  | q                        |
| Province                 | 67.4           | •                        | ·                        |   |                       |                          |                          | 67.4          |    | ·                        |
| Percent of Passes        |                |                          |                          |   |                       |                          |                          |               |    |                          |
| School                   | 75.0           |                          |                          |   |                       |                          |                          | 75.0          |    |                          |
| District                 | 87.4           | q                        | q                        |   |                       |                          |                          | 87.4          | q  | q                        |
| Province                 | 88.4           |                          |                          |   |                       |                          |                          | 88.4          |    |                          |