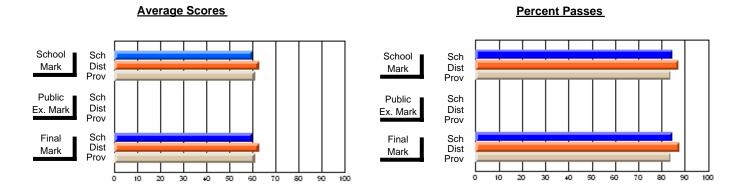

## District 3 - Nova Central

#125 - Baie Verte Collegiate, Baie Verte

**Subject: Mathematics** 

| # students in course: 12 | School<br>Mark | School<br>vs<br>District | School<br>vs<br>Province | Public<br>Exam<br>Mark | School<br>vs<br>District | School<br>vs<br>Province | Final<br>Mark | School<br>vs<br>District | School<br>vs<br>Province |
|--------------------------|----------------|--------------------------|--------------------------|------------------------|--------------------------|--------------------------|---------------|--------------------------|--------------------------|
| Average Score            | - mark         | Diotriot                 | 1 10111100               | - Mark                 | Diotriot                 | 1 TOVITIOG               | III CITA      | District                 | TTOVITICE                |
| School                   | 63.8           |                          |                          |                        |                          |                          | 63.8          |                          |                          |
| District                 | 64.0           | q                        | q                        |                        |                          |                          | 64.0          | q                        | q                        |
| Province                 | 63.8           |                          |                          |                        |                          |                          | 63.8          |                          |                          |
| Percent of Passes        |                |                          |                          |                        |                          |                          |               |                          |                          |
| School                   | 91.7           |                          |                          |                        |                          |                          | 91.7          |                          |                          |
| District                 | 84.5           | р                        | р                        |                        |                          |                          | 84.5          | р                        | р                        |
| Province                 | 86.5           |                          |                          |                        |                          |                          | 86.5          |                          |                          |