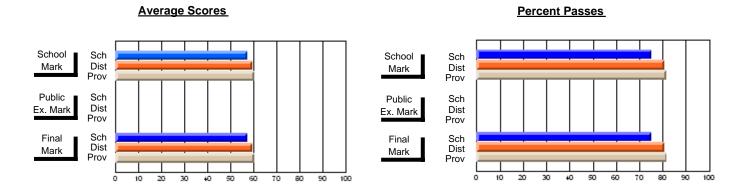

## District 3 - Nova Central

#125 - Baie Verte Collegiate, Baie Verte

Subject: Mathematics

| # students in course: 20 | School<br>Mark | School<br>vs<br>District | School<br>vs<br>Province | E | ublic<br>xam<br>⁄lark | School<br>vs<br>District | School<br>vs<br>Province | Final<br>Mark | VS | School<br>vs<br>Province |
|--------------------------|----------------|--------------------------|--------------------------|---|-----------------------|--------------------------|--------------------------|---------------|----|--------------------------|
| Average Score<br>School  | 57.5           |                          |                          |   |                       |                          |                          | 57.5          |    |                          |
| District                 | 67.5           | q                        | q                        |   |                       |                          |                          | 67.5          | q  | q                        |
| Province                 | 67.4           | •                        | ·                        |   |                       |                          |                          | 67.4          |    | ·                        |
| Percent of Passes        |                |                          |                          |   |                       |                          |                          |               |    |                          |
| School                   | 75.0           |                          |                          |   |                       |                          |                          | 75.0          |    |                          |
| District                 | 87.4           | q                        | q                        |   |                       |                          |                          | 87.4          | q  | q                        |
| Province                 | 88.4           |                          |                          |   |                       |                          |                          | 88.4          |    |                          |