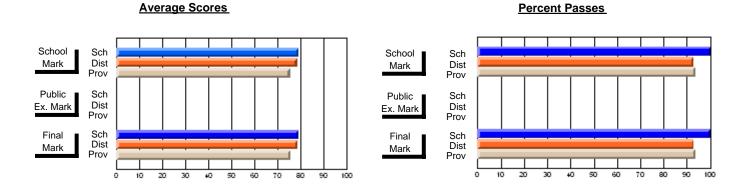

#### **Average Scores Percent Passes** School Sch School Sch Dist Prov Mark Dist Mark Prov Public Sch Public Sch Dist Ex. Mark Dist Ex. Mark Prov Sch Dist Prov Final Sch Final Dist Mark Mark 20 30 40 60 70 80

Modification Time: 2:55:18PM

Modification Date: 11/29/2007

Web Site: http://www.education.gov.nf.ca/sch\_rep/2006/Index.htm

<sup>\*</sup> Data from the High School Certification System. The results from supplementary courses are not reflected in these results. All students obtaining a score of 48 or 49 on the final mark, were adjusted to 50 and are reflected in the Final Mark column.