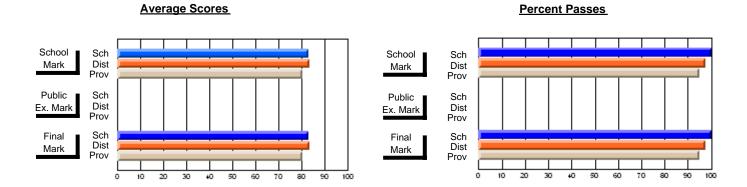

## District 3 - Nova Central

#125 - Baie Verte Collegiate, Baie Verte

Subject: Mathematics

| # students in course: 18 | School<br>Mark   | School<br>vs<br>District | School<br>vs<br>Province | Public<br>Exam<br>Mark | School<br>vs | School<br>vs<br>Province | Final<br>Mark    | School<br>vs<br>District | School<br>vs<br>Province |
|--------------------------|------------------|--------------------------|--------------------------|------------------------|--------------|--------------------------|------------------|--------------------------|--------------------------|
| Average Score<br>School  |                  |                          |                          |                        |              |                          |                  |                          |                          |
| District                 | <b>60.7</b> 62.8 | q                        | q                        |                        |              |                          | <b>60.7</b> 62.8 | q                        | q                        |
| Province                 | 61.0             | •                        |                          |                        |              |                          | 61.0             | ,                        | -1                       |
| Percent of Passes        |                  |                          |                          |                        |              |                          |                  |                          |                          |
| School                   | 88.9             |                          |                          |                        |              |                          | 88.9             |                          |                          |
| District                 | 87.3             | р                        | р                        |                        |              |                          | 87.5             | р                        | p                        |
| Province                 | 83.9             |                          |                          |                        |              |                          | 84.0             |                          |                          |

Modification Time: 2:55:18PM

Modification Date: 11/29/2007

Source: Evaluation & Research

Web Site: http://www.education.gov.nf.ca/sch\_rep/2006/Index.htm

<sup>\*</sup> Data from the High School Certification System. The results from supplementary courses are not reflected in these results. All students obtaining a score of 48 or 49 on the final mark, were adjusted to 50 and are reflected in the Final Mark column.