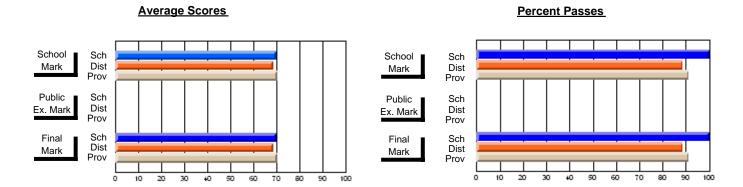

## District 3 - Nova Central

#125 - Baie Verte Collegiate, Baie Verte

Subject: Mathematics

| # students in course: 18                   | School<br>Mark               | School<br>vs<br>District | School<br>vs<br>Province | Public<br>Exam<br>Mark | School<br>vs<br>District | School<br>vs<br>Province | Final<br>Mark                | School<br>vs<br>District | School<br>vs<br>Province |
|--------------------------------------------|------------------------------|--------------------------|--------------------------|------------------------|--------------------------|--------------------------|------------------------------|--------------------------|--------------------------|
| Average Score School District Province     | <b>61.7</b> 64.2 65.2        | q                        | q                        |                        |                          |                          | <b>61.7</b> 64.2 65.2        | q                        | q                        |
| Percent of Passes School District Province | <b>100.0</b><br>88.4<br>90.4 | р                        | р                        |                        |                          |                          | <b>100.0</b><br>88.4<br>90.4 | p                        | р                        |