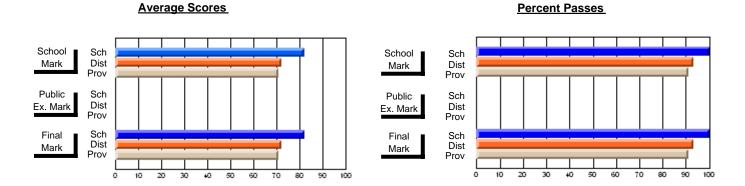

## District 3 - Nova Central

#125 - Baie Verte Collegiate, Baie Verte

Subject: Mathematics

| # students in course: 24 | School<br>Mark | School<br>vs<br>District | School<br>vs<br>Province | Public<br>Exam<br>Mark | School<br>vs<br>District | School<br>vs<br>Province | Final<br>Mark | School<br>vs<br>District | School<br>vs<br>Province |
|--------------------------|----------------|--------------------------|--------------------------|------------------------|--------------------------|--------------------------|---------------|--------------------------|--------------------------|
| Average Score            |                | 2.001                    |                          |                        | 2.01.101                 | 1 10111100               |               | Diotriot                 | 1 10111100               |
| School                   | 65.2           |                          |                          |                        |                          |                          | 65.2          |                          |                          |
| District                 | 68.4           | q                        | q                        |                        |                          |                          | 68.4          | q                        | q                        |
| Province                 | 66.1           |                          |                          |                        |                          |                          | 66.1          |                          |                          |
| Percent of Passes        |                |                          |                          |                        |                          |                          |               |                          |                          |
| School                   | 91.7           |                          |                          |                        |                          |                          | 91.7          |                          |                          |
| District                 | 88.5           | р                        | р                        |                        |                          |                          | 88.5          | р                        | р                        |
| Province                 | 85.8           |                          |                          |                        |                          |                          | 85.8          |                          |                          |

Modification Time: 2:55:18PM

Modification Date: 11/29/2007

Source: Evaluation & Research

<sup>\*</sup> Data from the High School Certification System. The results from supplementary courses are not reflected in these results. All students obtaining a score of 48 or 49 on the final mark, were adjusted to 50 and are reflected in the Final Mark column.