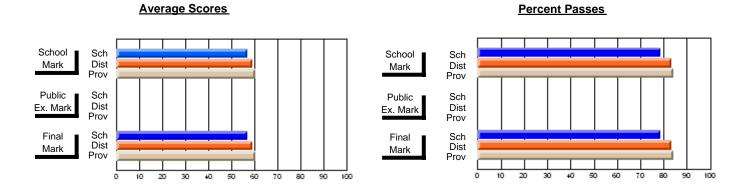

#### **Average Scores Percent Passes** School Sch School Sch Dist Prov Mark Dist Mark Prov Public Sch Public Sch Dist Ex. Mark Dist Ex. Mark Prov Sch Dist Prov Final Sch Final Dist Mark Mark 20 80 90 50 60