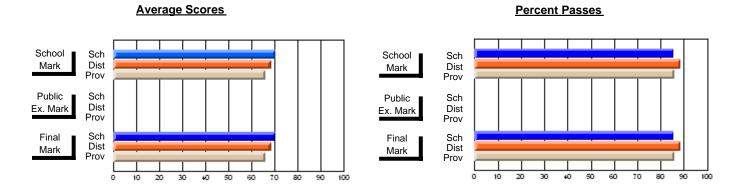

## District 3 - Nova Central

#125 - Baie Verte Collegiate, Baie Verte

**Subject: Mathematics** 

| # students in course: 12 | School<br>Mark | School<br>vs<br>District | School<br>vs<br>Province | Public<br>Exam<br>Mark | School<br>vs<br>District | School<br>vs<br>Province | Final<br>Mark | School<br>vs<br>District | School<br>vs<br>Province |
|--------------------------|----------------|--------------------------|--------------------------|------------------------|--------------------------|--------------------------|---------------|--------------------------|--------------------------|
| Average Score            | - mark         | Diotriot                 | 1 10111100               | - Mark                 | Diotriot                 | 1 TOVITIOG               | III CITA      | District                 | TTOVITICE                |
| School                   | 63.8           |                          |                          |                        |                          |                          | 63.8          |                          |                          |
| District                 | 64.0           | q                        | q                        |                        |                          |                          | 64.0          | q                        | q                        |
| Province                 | 63.8           |                          |                          |                        |                          |                          | 63.8          |                          |                          |
| Percent of Passes        |                |                          |                          |                        |                          |                          |               |                          |                          |
| School                   | 91.7           |                          |                          |                        |                          |                          | 91.7          |                          |                          |
| District                 | 84.5           | р                        | р                        |                        |                          |                          | 84.5          | р                        | р                        |
| Province                 | 86.5           |                          |                          |                        |                          |                          | 86.5          |                          |                          |

Modification Time: 2:55:18PM

Modification Date: 11/29/2007

Source: Evaluation & Research

<sup>\*</sup> Data from the High School Certification System. The results from supplementary courses are not reflected in these results. All students obtaining a score of 48 or 49 on the final mark, were adjusted to 50 and are reflected in the Final Mark column.