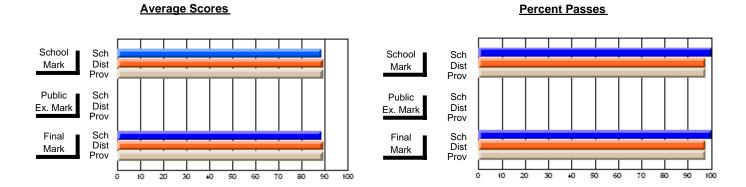

## District 3 - Nova Central

#125 - Baie Verte Collegiate, Baie Verte

**Subject: Mathematics** 

| # students in course: 13 | School<br>Mark      | School<br>vs<br>District | School<br>vs<br>Province |   | Public<br>Exam<br>Mark | School<br>vs<br>District | School<br>vs<br>Province | Final<br>Mark       | School<br>vs<br>District | School<br>vs<br>Province |
|--------------------------|---------------------|--------------------------|--------------------------|---|------------------------|--------------------------|--------------------------|---------------------|--------------------------|--------------------------|
| Average Score            |                     |                          |                          | H |                        |                          |                          | 70.5                |                          |                          |
| School<br>District       | <b>79.5</b><br>80.1 | q                        | р                        |   |                        |                          |                          | <b>79.5</b><br>80.1 | q                        | р                        |
| Province                 | 78.6                |                          |                          |   |                        |                          |                          | 78.6                |                          |                          |
| Percent of Passes        |                     |                          |                          |   |                        |                          |                          |                     |                          |                          |
| School                   | 100.0               |                          |                          |   |                        |                          |                          | 100.0               |                          |                          |
| District                 | 99.6                | р                        | р                        |   |                        |                          |                          | 99.6                | р                        | р                        |
| Province                 | 99.3                |                          |                          |   |                        |                          |                          | 99.4                |                          |                          |

Modification Time: 2:55:18PM

Modification Date: 11/29/2007

Source: Evaluation & Research

<sup>\*</sup> Data from the High School Certification System. The results from supplementary courses are not reflected in these results. All students obtaining a score of 48 or 49 on the final mark, were adjusted to 50 and are reflected in the Final Mark column.