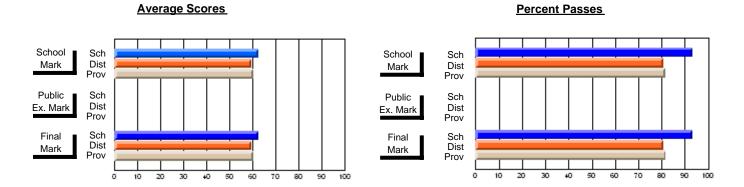

## District 3 - Nova Central

#125 - Baie Verte Collegiate, Baie Verte

Subject: Mathematics

| # students in course: 24 | School<br>Mark | School<br>vs<br>District | School<br>vs<br>Province | Public<br>Exam<br>Mark | School<br>vs<br>District | School<br>vs<br>Province | Final<br>Mark | School<br>vs<br>District | School<br>vs<br>Province |
|--------------------------|----------------|--------------------------|--------------------------|------------------------|--------------------------|--------------------------|---------------|--------------------------|--------------------------|
| Average Score            |                | 2.001                    |                          |                        | 2.01.101                 | 1 10111100               |               | Diotriot                 | 1 10111100               |
| School                   | 65.2           |                          |                          |                        |                          |                          | 65.2          |                          |                          |
| District                 | 68.4           | q                        | q                        |                        |                          |                          | 68.4          | q                        | q                        |
| Province                 | 66.1           |                          |                          |                        |                          |                          | 66.1          |                          |                          |
| Percent of Passes        |                |                          |                          |                        |                          |                          |               |                          |                          |
| School                   | 91.7           |                          |                          |                        |                          |                          | 91.7          |                          |                          |
| District                 | 88.5           | р                        | р                        |                        |                          |                          | 88.5          | р                        | р                        |
| Province                 | 85.8           |                          |                          |                        |                          |                          | 85.8          |                          |                          |

Modification Time: 2:55:18PM

Modification Date: 11/29/2007

Source: Evaluation & Research

<sup>\*</sup> Data from the High School Certification System. The results from supplementary courses are not reflected in these results. All students obtaining a score of 48 or 49 on the final mark, were adjusted to 50 and are reflected in the Final Mark column.