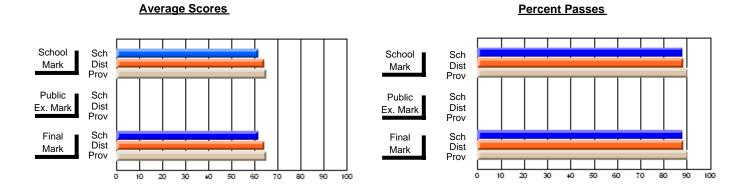

## District 3 - Nova Central

#125 - Baie Verte Collegiate, Baie Verte

Subject: Art

| # students in course: 20       | School<br>Mark | School<br>vs<br>District | School<br>vs<br>Province | 1 | Public<br>Exam<br>Mark | School<br>vs<br>District | School<br>vs<br>Province | Final<br>Mark | School<br>vs<br>District | School<br>vs<br>Province |
|--------------------------------|----------------|--------------------------|--------------------------|---|------------------------|--------------------------|--------------------------|---------------|--------------------------|--------------------------|
| <u>Average Score</u><br>School | 73.6           |                          |                          |   |                        |                          |                          | 73.6          |                          |                          |
| District                       | 77.7           | q                        | q                        |   |                        |                          |                          | 77.7          | q                        | q                        |
| Province                       | 73.9           |                          | ·                        |   |                        |                          |                          | 73.9          | ·                        |                          |
| Percent of Passes              |                |                          |                          |   |                        |                          |                          |               |                          |                          |
| School                         | 100.0          |                          |                          |   |                        |                          |                          | 100.0         |                          |                          |
| District                       | 95.0           | р                        | р                        |   |                        |                          |                          | 95.0          | р                        | р                        |
| Province                       | 93.2           |                          |                          |   |                        |                          |                          | 93.2          |                          |                          |