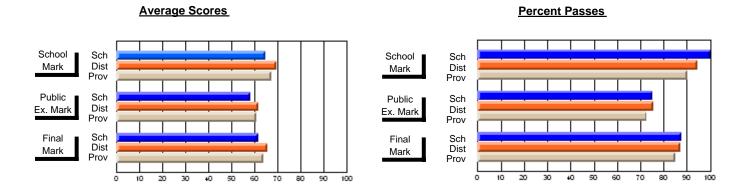

## District 3 - Nova Central

#125 - Baie Verte Collegiate, Baie Verte

Subject: Mathematics

| # students in course: 24 | School<br>Mark | School<br>vs<br>District | School<br>vs<br>Province | Public<br>Exam<br>Mark | School<br>vs<br>District | School<br>vs<br>Province | Final<br>Mark | School<br>vs<br>District | School<br>vs<br>Province |
|--------------------------|----------------|--------------------------|--------------------------|------------------------|--------------------------|--------------------------|---------------|--------------------------|--------------------------|
| Average Score            |                | 2.001                    |                          |                        | 2.01.101                 | 1 10111100               |               | Diotriot                 | 1 10111100               |
| School                   | 65.2           |                          |                          |                        |                          |                          | 65.2          |                          |                          |
| District                 | 68.4           | q                        | q                        |                        |                          |                          | 68.4          | q                        | q                        |
| Province                 | 66.1           |                          |                          |                        |                          |                          | 66.1          |                          |                          |
| Percent of Passes        |                |                          |                          |                        |                          |                          |               |                          |                          |
| School                   | 91.7           |                          |                          |                        |                          |                          | 91.7          |                          |                          |
| District                 | 88.5           | р                        | р                        |                        |                          |                          | 88.5          | р                        | р                        |
| Province                 | 85.8           |                          |                          |                        |                          |                          | 85.8          |                          |                          |

Modification Time: 2:55:18PM

Modification Date: 11/29/2007

Source: Evaluation & Research

<sup>\*</sup> Data from the High School Certification System. The results from supplementary courses are not reflected in these results. All students obtaining a score of 48 or 49 on the final mark, were adjusted to 50 and are reflected in the Final Mark column.