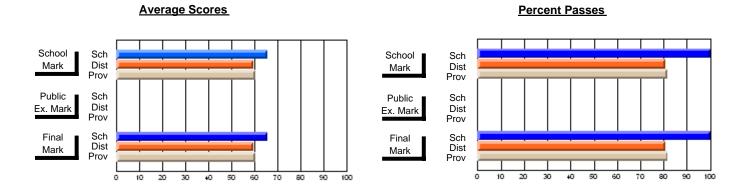

## District 3 - Nova Central

#125 - Baie Verte Collegiate, Baie Verte

**Subject: Mathematics** 

| # students in course: 12 | School<br>Mark | School<br>vs<br>District | School<br>vs<br>Province | Public<br>Exam<br>Mark | School<br>vs<br>District | School<br>vs<br>Province | Final<br>Mark | School<br>vs<br>District | School<br>vs<br>Province |
|--------------------------|----------------|--------------------------|--------------------------|------------------------|--------------------------|--------------------------|---------------|--------------------------|--------------------------|
| Average Score            | - mark         | Diotriot                 | 1 10111100               | - Mark                 | Diotriot                 | 1 TOVITIOG               | III CITA      | District                 | TTOVITICE                |
| School                   | 63.8           |                          |                          |                        |                          |                          | 63.8          |                          |                          |
| District                 | 64.0           | q                        | q                        |                        |                          |                          | 64.0          | q                        | q                        |
| Province                 | 63.8           |                          |                          |                        |                          |                          | 63.8          |                          |                          |
| Percent of Passes        |                |                          |                          |                        |                          |                          |               |                          |                          |
| School                   | 91.7           |                          |                          |                        |                          |                          | 91.7          |                          |                          |
| District                 | 84.5           | р                        | р                        |                        |                          |                          | 84.5          | р                        | р                        |
| Province                 | 86.5           |                          |                          |                        |                          |                          | 86.5          |                          |                          |

Modification Time: 2:55:18PM

Modification Date: 11/29/2007

Source: Evaluation & Research

<sup>\*</sup> Data from the High School Certification System. The results from supplementary courses are not reflected in these results. All students obtaining a score of 48 or 49 on the final mark, were adjusted to 50 and are reflected in the Final Mark column.