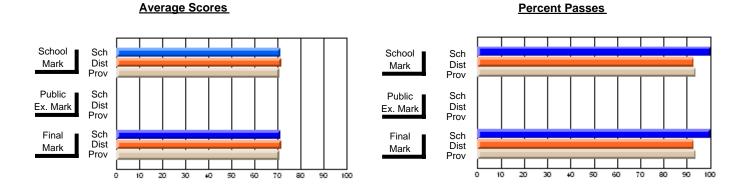

## District 3 - Nova Central

#125 - Baie Verte Collegiate, Baie Verte

Subject: Art

| # students in course: 20       | School<br>Mark | School<br>vs<br>District | School<br>vs<br>Province | 1 | Public<br>Exam<br>Mark | School<br>vs<br>District | School<br>vs<br>Province | Final<br>Mark | School<br>vs<br>District | School<br>vs<br>Province |
|--------------------------------|----------------|--------------------------|--------------------------|---|------------------------|--------------------------|--------------------------|---------------|--------------------------|--------------------------|
| <u>Average Score</u><br>School | 73.6           |                          |                          |   |                        |                          |                          | 73.6          |                          |                          |
| District                       | 77.7           | q                        | q                        |   |                        |                          |                          | 77.7          | q                        | q                        |
| Province                       | 73.9           |                          | ·                        |   |                        |                          |                          | 73.9          | ·                        |                          |
| Percent of Passes              |                |                          |                          |   |                        |                          |                          |               |                          |                          |
| School                         | 100.0          |                          |                          |   |                        |                          |                          | 100.0         |                          |                          |
| District                       | 95.0           | р                        | р                        |   |                        |                          |                          | 95.0          | р                        | р                        |
| Province                       | 93.2           |                          |                          |   |                        |                          |                          | 93.2          |                          |                          |