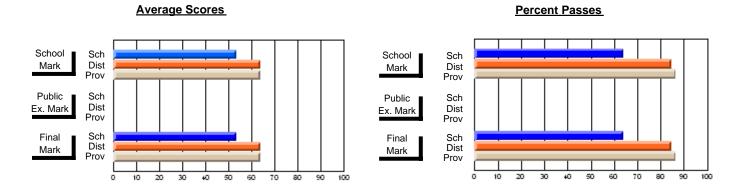

## District 3 - Nova Central

#125 - Baie Verte Collegiate, Baie Verte

Subject: Mathematics

| # students in course: 24 | School<br>Mark | School<br>vs<br>District | School<br>vs<br>Province | Public<br>Exam<br>Mark | School<br>vs<br>District | School<br>vs<br>Province | Final<br>Mark | School<br>vs<br>District | School<br>vs<br>Province |
|--------------------------|----------------|--------------------------|--------------------------|------------------------|--------------------------|--------------------------|---------------|--------------------------|--------------------------|
| Average Score            |                | 2.001                    |                          |                        | 2.01.101                 | 1 10111100               |               | Diotriot                 | 1 10111100               |
| School                   | 65.2           |                          |                          |                        |                          |                          | 65.2          |                          |                          |
| District                 | 68.4           | q                        | q                        |                        |                          |                          | 68.4          | q                        | q                        |
| Province                 | 66.1           |                          |                          |                        |                          |                          | 66.1          |                          |                          |
| Percent of Passes        |                |                          |                          |                        |                          |                          |               |                          |                          |
| School                   | 91.7           |                          |                          |                        |                          |                          | 91.7          |                          |                          |
| District                 | 88.5           | р                        | р                        |                        |                          |                          | 88.5          | р                        | р                        |
| Province                 | 85.8           |                          |                          |                        |                          |                          | 85.8          |                          |                          |

Modification Time: 2:55:18PM

Modification Date: 11/29/2007

Source: Evaluation & Research

<sup>\*</sup> Data from the High School Certification System. The results from supplementary courses are not reflected in these results. All students obtaining a score of 48 or 49 on the final mark, were adjusted to 50 and are reflected in the Final Mark column.