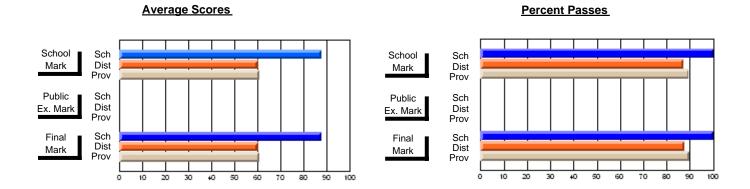

## District 3 - Nova Central

#125 - Baie Verte Collegiate, Baie Verte

**Subject: Mathematics** 

| Course: MATHEMATICS (M) 1 | 266            |                          |                          |                        |                          | School data has 5 or fewer students. Data withheld for reasons of confidentiality. |               |                          |                          |  |
|---------------------------|----------------|--------------------------|--------------------------|------------------------|--------------------------|------------------------------------------------------------------------------------|---------------|--------------------------|--------------------------|--|
| # students in course: 4   | School<br>Mark | School<br>vs<br>District | School<br>vs<br>Province | Public<br>Exam<br>Mark | School<br>vs<br>District | School<br>vs<br>Province                                                           | Final<br>Mark | School<br>vs<br>District | School<br>vs<br>Province |  |
| Average Score             |                |                          |                          |                        |                          |                                                                                    |               |                          |                          |  |
| School<br>District        | 47.0           |                          |                          |                        |                          |                                                                                    | 47.0          |                          |                          |  |
| Province                  | 52.4           | q                        | q                        |                        |                          |                                                                                    | 52.4          | q                        | q                        |  |
| Percent of Passes         |                |                          |                          |                        |                          |                                                                                    |               |                          |                          |  |
| School                    |                |                          |                          |                        |                          |                                                                                    |               |                          |                          |  |
| District                  | 62.1           | q                        | q                        |                        |                          |                                                                                    | 62.1          | q                        | q                        |  |
| Province                  | 66.7           |                          |                          |                        |                          |                                                                                    | 66.7          |                          |                          |  |