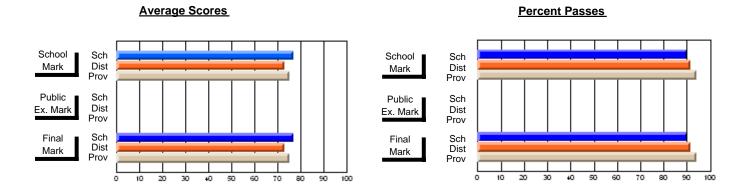

## District 3 - Nova Central

#125 - Baie Verte Collegiate, Baie Verte

Subject: Mathematics

| # students in course: 18 | School<br>Mark   | School<br>vs<br>District | School<br>vs<br>Province | Public<br>Exam<br>Mark | School<br>vs | School<br>vs<br>Province | Final<br>Mark    | School<br>vs<br>District | School<br>vs<br>Province |
|--------------------------|------------------|--------------------------|--------------------------|------------------------|--------------|--------------------------|------------------|--------------------------|--------------------------|
| Average Score<br>School  |                  |                          |                          |                        |              |                          |                  |                          |                          |
| District                 | <b>60.7</b> 62.8 | q                        | q                        |                        |              |                          | <b>60.7</b> 62.8 | q                        | q                        |
| Province                 | 61.0             | •                        |                          |                        |              |                          | 61.0             | ,                        | -1                       |
| Percent of Passes        |                  |                          |                          |                        |              |                          |                  |                          |                          |
| School                   | 88.9             |                          |                          |                        |              |                          | 88.9             |                          |                          |
| District                 | 87.3             | р                        | р                        |                        |              |                          | 87.5             | р                        | p                        |
| Province                 | 83.9             |                          |                          |                        |              |                          | 84.0             |                          |                          |

Modification Time: 2:55:18PM

Modification Date: 11/29/2007

Source: Evaluation & Research

Web Site: http://www.education.gov.nf.ca/sch\_rep/2006/Index.htm

<sup>\*</sup> Data from the High School Certification System. The results from supplementary courses are not reflected in these results. All students obtaining a score of 48 or 49 on the final mark, were adjusted to 50 and are reflected in the Final Mark column.