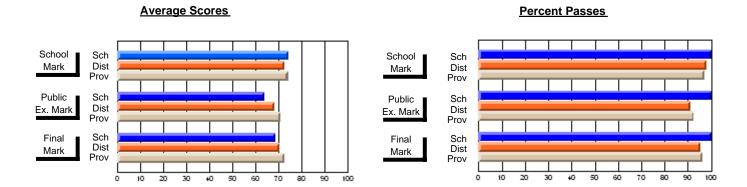

## District 3 - Nova Central

#125 - Baie Verte Collegiate, Baie Verte

Subject: French

| # students in course: 15                   | School<br>Mark               | School<br>vs<br>District | School<br>vs<br>Province | Public<br>Exam<br>Mark      | School<br>vs<br>District | School<br>vs<br>Province | Final<br>Mark               | School<br>vs<br>District | School<br>vs<br>Province |
|--------------------------------------------|------------------------------|--------------------------|--------------------------|-----------------------------|--------------------------|--------------------------|-----------------------------|--------------------------|--------------------------|
| Average Score School District Province     | <b>78.9</b><br>72.7<br>74.1  | р                        | р                        | <b>63.1</b> 68.2 70.8       | q                        | q                        | <b>68.2</b> 70.5 72.4       | q                        | q                        |
| Percent of Passes School District Province | <b>100.0</b><br>97.8<br>97.2 | р                        | р                        | <b>73.3</b><br>91.0<br>92.6 | q                        | q                        | <b>93.3</b><br>95.5<br>96.2 | q                        | q                        |