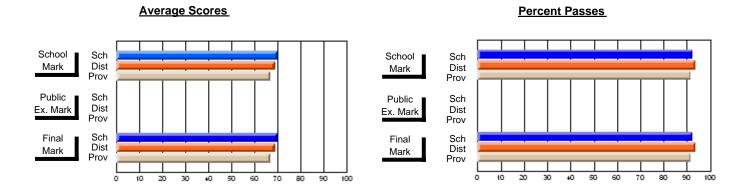

## District 3 - Nova Central

#125 - Baie Verte Collegiate, Baie Verte

Subject: French

| # students in course: 18      | School<br>Mark   | School<br>vs<br>District | School<br>vs<br>Province | Public<br>Exam<br>Mark | School<br>vs<br>District | School<br>vs<br>Province | Final<br>Mark    | School<br>vs<br>District | School<br>vs<br>Province |
|-------------------------------|------------------|--------------------------|--------------------------|------------------------|--------------------------|--------------------------|------------------|--------------------------|--------------------------|
| Average Score School District | <b>69.0</b> 71.6 |                          |                          |                        |                          |                          | <b>69.0</b> 71.6 |                          | -                        |
| Province                      | 70.7             | q                        | q                        |                        |                          |                          | 70.7             | q                        | q                        |
| Percent of Passes             |                  |                          |                          |                        |                          |                          |                  |                          |                          |
| School                        | 94.4             |                          |                          |                        |                          |                          | 94.4             |                          |                          |
| District                      | 93.0             | р                        | р                        |                        |                          |                          | 93.0             | р                        | р                        |
| Province                      | 93.9             |                          |                          |                        |                          |                          | 93.9             |                          |                          |

Modification Time: 2:55:18PM

Modification Date: 11/29/2007

Source: Evaluation & Research

<sup>\*</sup> Data from the High School Certification System. The results from supplementary courses are not reflected in these results. All students obtaining a score of 48 or 49 on the final mark, were adjusted to 50 and are reflected in the Final Mark column.