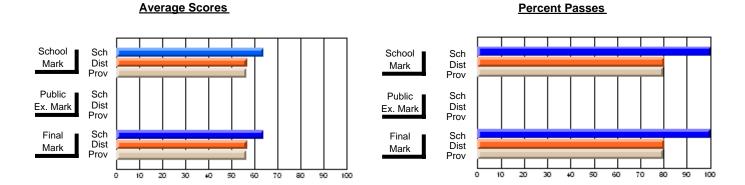

## District 3 - Nova Central

#125 - Baie Verte Collegiate, Baie Verte

Subject: Mathematics

| # students in course: 24 | School<br>Mark | School<br>vs<br>District | School<br>vs<br>Province | Public<br>Exam<br>Mark | School<br>vs<br>District | School<br>vs<br>Province | Final<br>Mark | School<br>vs<br>District | School<br>vs<br>Province |
|--------------------------|----------------|--------------------------|--------------------------|------------------------|--------------------------|--------------------------|---------------|--------------------------|--------------------------|
| Average Score            |                | 2.001                    |                          |                        | 2.01.101                 | 1 10111100               |               | Diotriot                 | 1 10111100               |
| School                   | 65.2           |                          |                          |                        |                          |                          | 65.2          |                          |                          |
| District                 | 68.4           | q                        | q                        |                        |                          |                          | 68.4          | q                        | q                        |
| Province                 | 66.1           |                          |                          |                        |                          |                          | 66.1          |                          |                          |
| Percent of Passes        |                |                          |                          |                        |                          |                          |               |                          |                          |
| School                   | 91.7           |                          |                          |                        |                          |                          | 91.7          |                          |                          |
| District                 | 88.5           | р                        | р                        |                        |                          |                          | 88.5          | р                        | р                        |
| Province                 | 85.8           |                          |                          |                        |                          |                          | 85.8          |                          |                          |

Modification Time: 2:55:18PM

Modification Date: 11/29/2007

Source: Evaluation & Research

<sup>\*</sup> Data from the High School Certification System. The results from supplementary courses are not reflected in these results. All students obtaining a score of 48 or 49 on the final mark, were adjusted to 50 and are reflected in the Final Mark column.