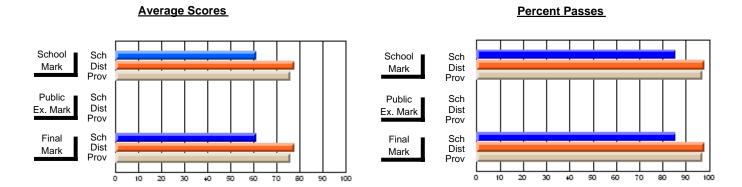

## District 3 - Nova Central

#125 - Baie Verte Collegiate, Baie Verte

**Subject: Technology Education** 

| # students in course: 17 | School<br>Mark | School<br>vs<br>District | School<br>vs<br>Province | Public<br>Exam<br>Mark | School<br>vs<br>District | School<br>vs<br>Province | Final<br>Mark | School<br>vs<br>District | School<br>vs<br>Province |
|--------------------------|----------------|--------------------------|--------------------------|------------------------|--------------------------|--------------------------|---------------|--------------------------|--------------------------|
| Average Score<br>School  | 50.1           |                          |                          |                        |                          |                          | 50.1          |                          |                          |
| District                 | 71.5           | q                        | q                        |                        |                          |                          | 71.5          | q                        | q                        |
| Province                 | 72.6           | -                        | 1                        |                        |                          |                          | 72.6          | -                        | ,                        |
| Percent of Passes        |                |                          |                          |                        |                          |                          |               |                          |                          |
| School                   | 70.6           |                          |                          |                        |                          |                          | 70.6          |                          |                          |
| District                 | 93.4           | q                        | q                        |                        |                          |                          | 93.4          | q                        | q                        |
| Province                 | 93.3           |                          |                          |                        |                          |                          | 93.3          |                          |                          |

Modification Time: 2:55:18PM

Modification Date: 11/29/2007

Source: Evaluation & Research

<sup>\*</sup> Data from the High School Certification System. The results from supplementary courses are not reflected in these results. All students obtaining a score of 48 or 49 on the final mark, were adjusted to 50 and are reflected in the Final Mark column.