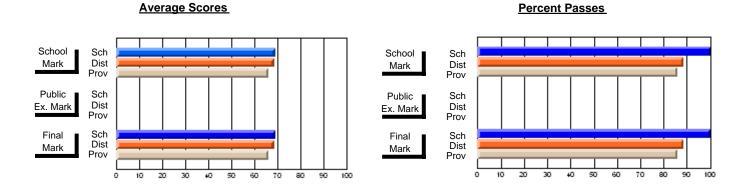

## District 3 - Nova Central

#125 - Baie Verte Collegiate, Baie Verte

Subject: Mathematics

| # students in course: 18 | School<br>Mark   | School<br>vs<br>District | School<br>vs<br>Province | Public<br>Exam<br>Mark | School<br>vs | School<br>vs<br>Province | Final<br>Mark    | School<br>vs<br>District | School<br>vs<br>Province |
|--------------------------|------------------|--------------------------|--------------------------|------------------------|--------------|--------------------------|------------------|--------------------------|--------------------------|
| Average Score<br>School  |                  |                          |                          |                        |              |                          |                  |                          |                          |
| District                 | <b>60.7</b> 62.8 | q                        | q                        |                        |              |                          | <b>60.7</b> 62.8 | q                        | q                        |
| Province                 | 61.0             | •                        |                          |                        |              |                          | 61.0             | ,                        | -1                       |
| Percent of Passes        |                  |                          |                          |                        |              |                          |                  |                          |                          |
| School                   | 88.9             |                          |                          |                        |              |                          | 88.9             |                          |                          |
| District                 | 87.3             | р                        | р                        |                        |              |                          | 87.5             | р                        | p                        |
| Province                 | 83.9             |                          |                          |                        |              |                          | 84.0             |                          |                          |