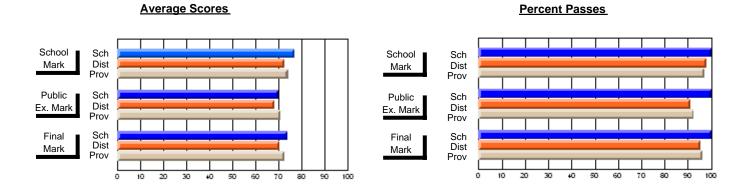

## District 3 - Nova Central

#125 - Baie Verte Collegiate, Baie Verte

**Subject: Mathematics** 

| Course: MATHEMATICS 3205       |                |                          |                          |                        |                          | School data has 5 or fewer students. Data withheld for reasons of confidentiality. |               |                          |                          |  |
|--------------------------------|----------------|--------------------------|--------------------------|------------------------|--------------------------|------------------------------------------------------------------------------------|---------------|--------------------------|--------------------------|--|
| # students in course: 3        | School<br>Mark | School<br>vs<br>District | School<br>vs<br>Province | Public<br>Exam<br>Mark | School<br>vs<br>District | School<br>vs<br>Province                                                           | Final<br>Mark | School<br>vs<br>District | School<br>vs<br>Province |  |
| <u>Average Score</u><br>School |                |                          |                          |                        |                          |                                                                                    |               |                          |                          |  |
| District                       | 78.4           | р                        | р                        | 69.3                   | р                        | q                                                                                  | 73.4          | р                        | р                        |  |
| Province                       | 79.1           | -                        | F                        | 73.6                   |                          |                                                                                    | 76.4          | -                        |                          |  |
| Percent of Passes              |                |                          |                          |                        |                          |                                                                                    |               |                          |                          |  |
| School                         |                |                          |                          |                        |                          |                                                                                    |               |                          |                          |  |
| District                       | 97.1           | р                        | р                        | 86.1                   | р                        | р                                                                                  | 93.8          | р                        | р                        |  |
| Province                       | 98.7           |                          |                          | 88.9                   |                          |                                                                                    | 96.3          |                          |                          |  |

#### **Average Scores Percent Passes** School Sch School Sch Dist Prov Mark Dist Mark Prov Public Sch Public Sch Dist Ex. Mark Dist Ex. Mark Prov Prov Sch Dist Prov Final Sch Final Dist Mark Mark 70 90 20 50 60 80

Modification Time: 2:55:18PM

Modification Date: 11/29/2007

Source: Evaluation & Research

<sup>\*</sup> Data from the High School Certification System. The results from supplementary courses are not reflected in these results. All students obtaining a score of 48 or 49 on the final mark, were adjusted to 50 and are reflected in the Final Mark column.