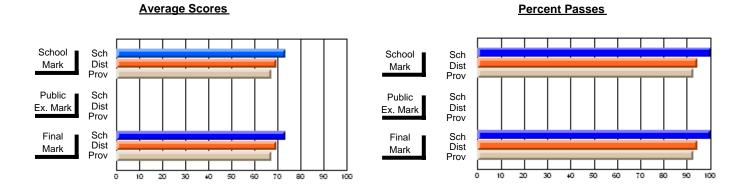

## District 3 - Nova Central

#125 - Baie Verte Collegiate, Baie Verte

Subject: Mathematics

| # students in course: 24 | School<br>Mark | School<br>vs<br>District | School<br>vs<br>Province | Public<br>Exam<br>Mark | School<br>vs<br>District | School<br>vs<br>Province | Final<br>Mark | School<br>vs<br>District | School<br>vs<br>Province |
|--------------------------|----------------|--------------------------|--------------------------|------------------------|--------------------------|--------------------------|---------------|--------------------------|--------------------------|
| Average Score            |                | 2.001                    |                          |                        | 2.01.101                 | 1 10111100               |               | Diotriot                 | 1 10111100               |
| School                   | 65.2           |                          |                          |                        |                          |                          | 65.2          |                          |                          |
| District                 | 68.4           | q                        | q                        |                        |                          |                          | 68.4          | q                        | q                        |
| Province                 | 66.1           |                          |                          |                        |                          |                          | 66.1          |                          |                          |
| Percent of Passes        |                |                          |                          |                        |                          |                          |               |                          |                          |
| School                   | 91.7           |                          |                          |                        |                          |                          | 91.7          |                          |                          |
| District                 | 88.5           | р                        | р                        |                        |                          |                          | 88.5          | р                        | р                        |
| Province                 | 85.8           |                          |                          |                        |                          |                          | 85.8          |                          |                          |