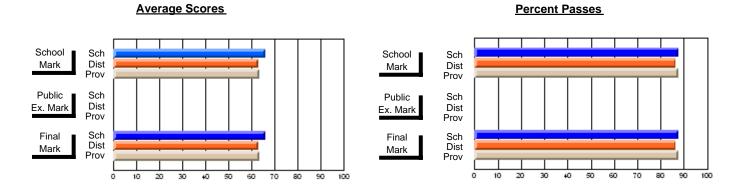

## District 3 - Nova Central

#125 - Baie Verte Collegiate, Baie Verte

Subject: French

| # students in course: 18      | School<br>Mark   | School<br>vs<br>District | School<br>vs<br>Province | Public<br>Exam<br>Mark | School<br>vs<br>District | School<br>vs<br>Province | Final<br>Mark    | School<br>vs<br>District | School<br>vs<br>Province |
|-------------------------------|------------------|--------------------------|--------------------------|------------------------|--------------------------|--------------------------|------------------|--------------------------|--------------------------|
| Average Score School District | <b>69.0</b> 71.6 |                          |                          |                        |                          |                          | <b>69.0</b> 71.6 |                          | -                        |
| Province                      | 70.7             | q                        | q                        |                        |                          |                          | 70.7             | q                        | q                        |
| Percent of Passes             |                  |                          |                          |                        |                          |                          |                  |                          |                          |
| School                        | 94.4             |                          |                          |                        |                          |                          | 94.4             |                          |                          |
| District                      | 93.0             | р                        | р                        |                        |                          |                          | 93.0             | р                        | р                        |
| Province                      | 93.9             |                          |                          |                        |                          |                          | 93.9             |                          |                          |