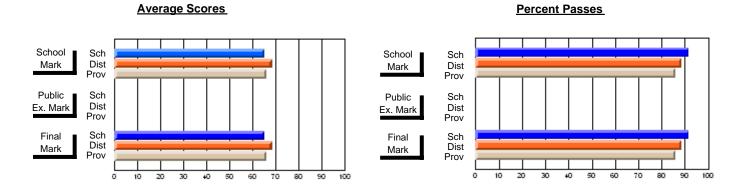

## District 3 - Nova Central

#125 - Baie Verte Collegiate, Baie Verte

Subject: Mathematics

| # students in course: 18                   | School<br>Mark               | School<br>vs<br>District | School<br>vs<br>Province | Public<br>Exam<br>Mark | School<br>vs<br>District | School<br>vs<br>Province | Final<br>Mark                | School<br>vs<br>District | School<br>vs<br>Province |
|--------------------------------------------|------------------------------|--------------------------|--------------------------|------------------------|--------------------------|--------------------------|------------------------------|--------------------------|--------------------------|
| Average Score School District Province     | <b>61.7</b> 64.2 65.2        | q                        | q                        |                        |                          |                          | <b>61.7</b> 64.2 65.2        | q                        | q                        |
| Percent of Passes School District Province | <b>100.0</b><br>88.4<br>90.4 | р                        | р                        |                        |                          |                          | <b>100.0</b><br>88.4<br>90.4 | p                        | р                        |

Modification Time: 2:55:18PM

Modification Date: 11/29/2007

Source: Evaluation & Research

<sup>\*</sup> Data from the High School Certification System. The results from supplementary courses are not reflected in these results. All students obtaining a score of 48 or 49 on the final mark, were adjusted to 50 and are reflected in the Final Mark column.