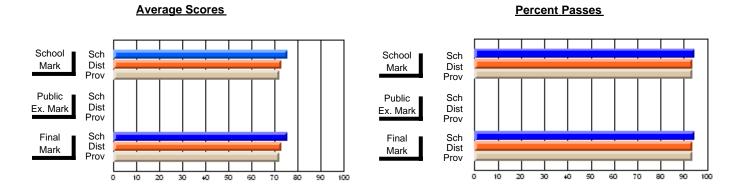

## District 3 - Nova Central

#125 - Baie Verte Collegiate, Baie Verte

Subject: Mathematics

| # students in course: 24 | School<br>Mark | School<br>vs<br>District | School<br>vs<br>Province | Public<br>Exam<br>Mark | School<br>vs<br>District | School<br>vs<br>Province | Final<br>Mark | School<br>vs<br>District | School<br>vs<br>Province |
|--------------------------|----------------|--------------------------|--------------------------|------------------------|--------------------------|--------------------------|---------------|--------------------------|--------------------------|
| Average Score            |                | 2.001                    |                          |                        | 2.01.101                 | 1 10111100               |               | Diotriot                 | 1 10111100               |
| School                   | 65.2           |                          |                          |                        |                          |                          | 65.2          |                          |                          |
| District                 | 68.4           | q                        | q                        |                        |                          |                          | 68.4          | q                        | q                        |
| Province                 | 66.1           |                          |                          |                        |                          |                          | 66.1          |                          |                          |
| Percent of Passes        |                |                          |                          |                        |                          |                          |               |                          |                          |
| School                   | 91.7           |                          |                          |                        |                          |                          | 91.7          |                          |                          |
| District                 | 88.5           | р                        | р                        |                        |                          |                          | 88.5          | р                        | р                        |
| Province                 | 85.8           |                          |                          |                        |                          |                          | 85.8          |                          |                          |

Modification Time: 2:55:18PM

Modification Date: 11/29/2007

Source: Evaluation & Research

<sup>\*</sup> Data from the High School Certification System. The results from supplementary courses are not reflected in these results. All students obtaining a score of 48 or 49 on the final mark, were adjusted to 50 and are reflected in the Final Mark column.