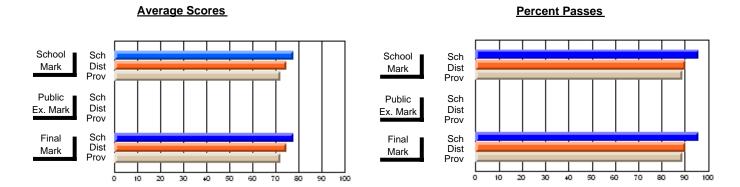

## District 3 - Nova Central

#125 - Baie Verte Collegiate, Baie Verte

Subject: Mathematics

| # students in course: 20 | School<br>Mark | School<br>vs<br>District | School<br>vs<br>Province | E | ublic<br>xam<br>⁄lark | School<br>vs<br>District | School<br>vs<br>Province | Final<br>Mark | VS | School<br>vs<br>Province |
|--------------------------|----------------|--------------------------|--------------------------|---|-----------------------|--------------------------|--------------------------|---------------|----|--------------------------|
| Average Score<br>School  | 57.5           |                          |                          |   |                       |                          |                          | 57.5          |    |                          |
| District                 | 67.5           | q                        | q                        |   |                       |                          |                          | 67.5          | q  | q                        |
| Province                 | 67.4           | •                        | ·                        |   |                       |                          |                          | 67.4          |    | ·                        |
| Percent of Passes        |                |                          |                          |   |                       |                          |                          |               |    |                          |
| School                   | 75.0           |                          |                          |   |                       |                          |                          | 75.0          |    |                          |
| District                 | 87.4           | q                        | q                        |   |                       |                          |                          | 87.4          | q  | q                        |
| Province                 | 88.4           |                          |                          |   |                       |                          |                          | 88.4          |    |                          |

Modification Time: 2:55:18PM

Modification Date: 11/29/2007

Source: Evaluation & Research

<sup>\*</sup> Data from the High School Certification System. The results from supplementary courses are not reflected in these results. All students obtaining a score of 48 or 49 on the final mark, were adjusted to 50 and are reflected in the Final Mark column.