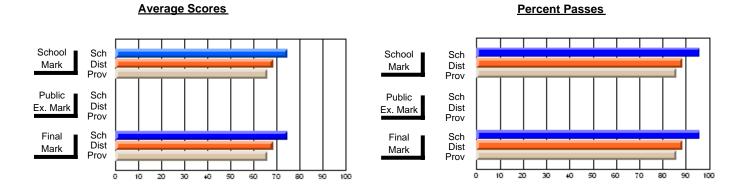

## District 3 - Nova Central

#125 - Baie Verte Collegiate, Baie Verte

Subject: Mathematics

| # students in course: 15 | School<br>Mark | School<br>vs<br>District | School<br>vs<br>Province | Public<br>Exam<br>Mark | School<br>vs<br>District | School<br>vs<br>Province | Final<br>Mark | School<br>vs<br>District | School<br>vs<br>Province |
|--------------------------|----------------|--------------------------|--------------------------|------------------------|--------------------------|--------------------------|---------------|--------------------------|--------------------------|
| Average Score            |                |                          |                          |                        |                          |                          |               | 2.0                      |                          |
| School                   | 62.6           |                          |                          |                        |                          |                          | 62.6          |                          |                          |
| District                 | 59.5           | р                        | р                        |                        |                          |                          | 59.5          | р                        | р                        |
| Province                 | 60.3           |                          |                          |                        |                          |                          | 60.3          |                          |                          |
| Percent of Passes        |                |                          |                          |                        |                          |                          |               |                          |                          |
| School                   | 93.3           |                          |                          |                        |                          |                          | 93.3          |                          |                          |
| District                 | 80.6           | р                        | р                        |                        |                          |                          | 80.6          | р                        | р                        |
| Province                 | 81.7           |                          |                          |                        |                          |                          | 81.8          |                          |                          |

Modification Time: 2:55:18PM

Modification Date: 11/29/2007

Source: Evaluation & Research

<sup>\*</sup> Data from the High School Certification System. The results from supplementary courses are not reflected in these results. All students obtaining a score of 48 or 49 on the final mark, were adjusted to 50 and are reflected in the Final Mark column.