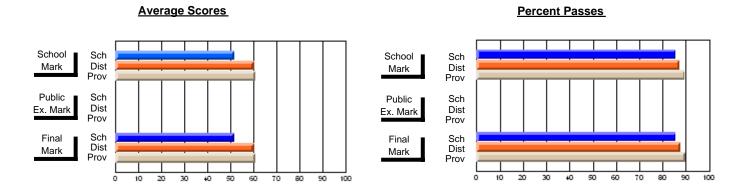

## District 3 - Nova Central

#125 - Baie Verte Collegiate, Baie Verte

**Subject: Technology Education** 

| # students in course: 17 | School<br>Mark | School<br>vs<br>District | School<br>vs<br>Province | Public<br>Exam<br>Mark | School<br>vs<br>District | School<br>vs<br>Province | Final<br>Mark | School<br>vs<br>District | School<br>vs<br>Province |
|--------------------------|----------------|--------------------------|--------------------------|------------------------|--------------------------|--------------------------|---------------|--------------------------|--------------------------|
| Average Score<br>School  | 50.1           |                          |                          |                        |                          |                          | 50.1          |                          |                          |
| District                 | 71.5           | q                        | q                        |                        |                          |                          | 71.5          | q                        | q                        |
| Province                 | 72.6           | -                        | 1                        |                        |                          |                          | 72.6          | -                        | ,                        |
| Percent of Passes        |                |                          |                          |                        |                          |                          |               |                          |                          |
| School                   | 70.6           |                          |                          |                        |                          |                          | 70.6          |                          |                          |
| District                 | 93.4           | q                        | q                        |                        |                          |                          | 93.4          | q                        | q                        |
| Province                 | 93.3           |                          |                          |                        |                          |                          | 93.3          |                          |                          |