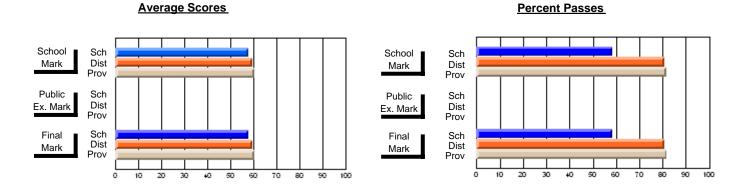

## District 3 - Nova Central

#125 - Baie Verte Collegiate, Baie Verte

**Subject: Mathematics** 

| # students in course: 12 | School<br>Mark | School<br>vs<br>District | School<br>vs<br>Province | Public<br>Exam<br>Mark | School<br>vs<br>District | School<br>vs<br>Province | Final<br>Mark | School<br>vs<br>District | School<br>vs<br>Province |
|--------------------------|----------------|--------------------------|--------------------------|------------------------|--------------------------|--------------------------|---------------|--------------------------|--------------------------|
| Average Score            | - mark         | Diotriot                 | 1 10111100               | - Mark                 | Diotriot                 | 1 TOVITIOG               | III CITA      | District                 | TTOVITICE                |
| School                   | 63.8           |                          |                          |                        |                          |                          | 63.8          |                          |                          |
| District                 | 64.0           | q                        | q                        |                        |                          |                          | 64.0          | q                        | q                        |
| Province                 | 63.8           |                          |                          |                        |                          |                          | 63.8          |                          |                          |
| Percent of Passes        |                |                          |                          |                        |                          |                          |               |                          |                          |
| School                   | 91.7           |                          |                          |                        |                          |                          | 91.7          |                          |                          |
| District                 | 84.5           | р                        | р                        |                        |                          |                          | 84.5          | р                        | р                        |
| Province                 | 86.5           |                          |                          |                        |                          |                          | 86.5          |                          |                          |

Modification Time: 2:55:18PM

Modification Date: 11/29/2007

Source: Evaluation & Research

<sup>\*</sup> Data from the High School Certification System. The results from supplementary courses are not reflected in these results. All students obtaining a score of 48 or 49 on the final mark, were adjusted to 50 and are reflected in the Final Mark column.