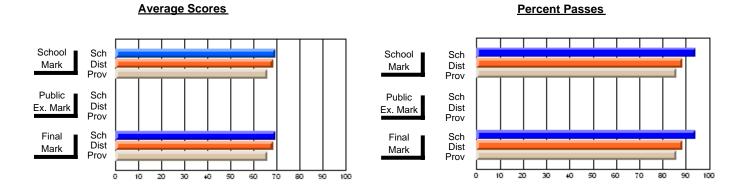

## District 3 - Nova Central

#125 - Baie Verte Collegiate, Baie Verte

Subject: Mathematics

| # students in course: 18 | School<br>Mark   | School<br>vs<br>District | School<br>vs<br>Province | Public<br>Exam<br>Mark | School<br>vs | School<br>vs<br>Province | Final<br>Mark    | School<br>vs<br>District | School<br>vs<br>Province |
|--------------------------|------------------|--------------------------|--------------------------|------------------------|--------------|--------------------------|------------------|--------------------------|--------------------------|
| Average Score<br>School  |                  |                          |                          |                        |              |                          |                  |                          |                          |
| District                 | <b>60.7</b> 62.8 | q                        | q                        |                        |              |                          | <b>60.7</b> 62.8 | q                        | q                        |
| Province                 | 61.0             | •                        |                          |                        |              |                          | 61.0             | ,                        | -1                       |
| Percent of Passes        |                  |                          |                          |                        |              |                          |                  |                          |                          |
| School                   | 88.9             |                          |                          |                        |              |                          | 88.9             |                          |                          |
| District                 | 87.3             | р                        | р                        |                        |              |                          | 87.5             | р                        | p                        |
| Province                 | 83.9             |                          |                          |                        |              |                          | 84.0             |                          |                          |

Modification Time: 2:55:18PM

Modification Date: 11/29/2007

Source: Evaluation & Research

Web Site: http://www.education.gov.nf.ca/sch\_rep/2006/Index.htm

<sup>\*</sup> Data from the High School Certification System. The results from supplementary courses are not reflected in these results. All students obtaining a score of 48 or 49 on the final mark, were adjusted to 50 and are reflected in the Final Mark column.