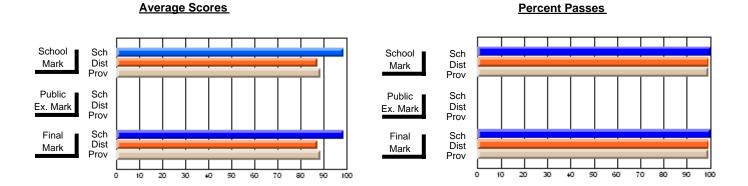

## District 3 - Nova Central

#125 - Baie Verte Collegiate, Baie Verte

Subject: Mathematics

| # students in course: 24 | School<br>Mark | School<br>vs<br>District | School<br>vs<br>Province | Public<br>Exam<br>Mark | School<br>vs<br>District | School<br>vs<br>Province | Final<br>Mark | School<br>vs<br>District | School<br>vs<br>Province |
|--------------------------|----------------|--------------------------|--------------------------|------------------------|--------------------------|--------------------------|---------------|--------------------------|--------------------------|
| Average Score            |                | 2.001                    |                          |                        | 2.01.101                 | 1 10111100               |               | Diotriot                 | 1 10111100               |
| School                   | 65.2           |                          |                          |                        |                          |                          | 65.2          |                          |                          |
| District                 | 68.4           | q                        | q                        |                        |                          |                          | 68.4          | q                        | q                        |
| Province                 | 66.1           |                          |                          |                        |                          |                          | 66.1          |                          |                          |
| Percent of Passes        |                |                          |                          |                        |                          |                          |               |                          |                          |
| School                   | 91.7           |                          |                          |                        |                          |                          | 91.7          |                          |                          |
| District                 | 88.5           | р                        | р                        |                        |                          |                          | 88.5          | р                        | р                        |
| Province                 | 85.8           |                          |                          |                        |                          |                          | 85.8          |                          |                          |

Modification Time: 2:55:18PM

Modification Date: 11/29/2007

Source: Evaluation & Research

<sup>\*</sup> Data from the High School Certification System. The results from supplementary courses are not reflected in these results. All students obtaining a score of 48 or 49 on the final mark, were adjusted to 50 and are reflected in the Final Mark column.