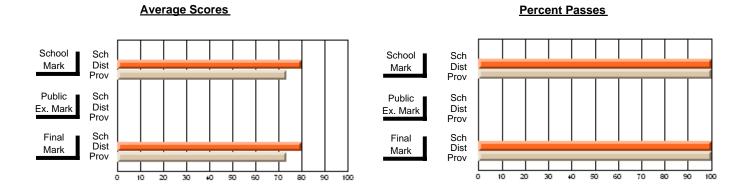

## District 3 - Nova Central

#125 - Baie Verte Collegiate, Baie Verte

**Subject: Mathematics** 

| # students in course: 13 | School<br>Mark      | School<br>vs<br>District | School<br>vs<br>Province |   | Public<br>Exam<br>Mark | School<br>vs<br>District | School<br>vs<br>Province | Final<br>Mark       | School<br>vs<br>District | School<br>vs<br>Province |
|--------------------------|---------------------|--------------------------|--------------------------|---|------------------------|--------------------------|--------------------------|---------------------|--------------------------|--------------------------|
| Average Score            |                     |                          |                          | H |                        |                          |                          | 70.5                |                          |                          |
| School<br>District       | <b>79.5</b><br>80.1 | q                        | р                        |   |                        |                          |                          | <b>79.5</b><br>80.1 | q                        | р                        |
| Province                 | 78.6                |                          |                          |   |                        |                          |                          | 78.6                |                          |                          |
| Percent of Passes        |                     |                          |                          |   |                        |                          |                          |                     |                          |                          |
| School                   | 100.0               |                          |                          |   |                        |                          |                          | 100.0               |                          |                          |
| District                 | 99.6                | р                        | р                        |   |                        |                          |                          | 99.6                | р                        | р                        |
| Province                 | 99.3                |                          |                          |   |                        |                          |                          | 99.4                |                          |                          |

Modification Time: 2:55:18PM

Modification Date: 11/29/2007

Source: Evaluation & Research

<sup>\*</sup> Data from the High School Certification System. The results from supplementary courses are not reflected in these results. All students obtaining a score of 48 or 49 on the final mark, were adjusted to 50 and are reflected in the Final Mark column.