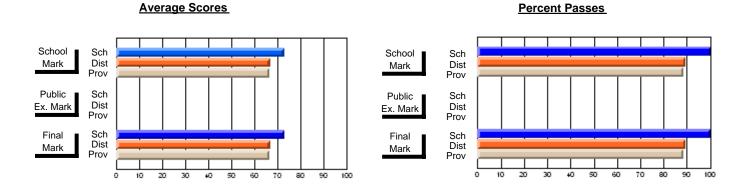

## District 3 - Nova Central

#125 - Baie Verte Collegiate, Baie Verte

**Subject: Mathematics** 

| # students in course: 12 | School<br>Mark | School<br>vs<br>District | School<br>vs<br>Province | Public<br>Exam<br>Mark | School<br>vs<br>District | School<br>vs<br>Province | Final<br>Mark | School<br>vs<br>District | School<br>vs<br>Province |
|--------------------------|----------------|--------------------------|--------------------------|------------------------|--------------------------|--------------------------|---------------|--------------------------|--------------------------|
| Average Score            | - mark         | Diotriot                 | 1 10111100               | - Mark                 | Diotriot                 | 1 TOVITIOG               | III CITA      | District                 | TTOVITICE                |
| School                   | 63.8           |                          |                          |                        |                          |                          | 63.8          |                          |                          |
| District                 | 64.0           | q                        | q                        |                        |                          |                          | 64.0          | q                        | q                        |
| Province                 | 63.8           |                          |                          |                        |                          |                          | 63.8          |                          |                          |
| Percent of Passes        |                |                          |                          |                        |                          |                          |               |                          |                          |
| School                   | 91.7           |                          |                          |                        |                          |                          | 91.7          |                          |                          |
| District                 | 84.5           | р                        | р                        |                        |                          |                          | 84.5          | р                        | р                        |
| Province                 | 86.5           |                          |                          |                        |                          |                          | 86.5          |                          |                          |

Modification Time: 2:55:18PM

Modification Date: 11/29/2007

Source: Evaluation & Research

<sup>\*</sup> Data from the High School Certification System. The results from supplementary courses are not reflected in these results. All students obtaining a score of 48 or 49 on the final mark, were adjusted to 50 and are reflected in the Final Mark column.