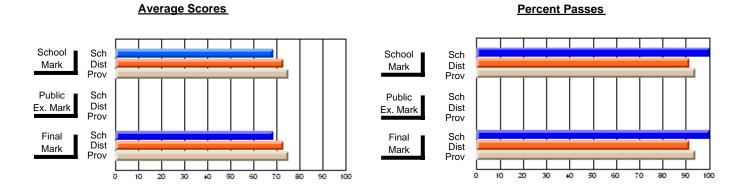

## District 3 - Nova Central

#125 - Baie Verte Collegiate, Baie Verte

Subject: Mathematics

| # students in course: 18 | School<br>Mark   | School<br>vs<br>District | School<br>vs<br>Province | Public<br>Exam<br>Mark | School<br>vs | School<br>vs<br>Province | Final<br>Mark    | School<br>vs<br>District | School<br>vs<br>Province |
|--------------------------|------------------|--------------------------|--------------------------|------------------------|--------------|--------------------------|------------------|--------------------------|--------------------------|
| Average Score<br>School  |                  |                          |                          |                        |              |                          |                  |                          |                          |
| District                 | <b>60.7</b> 62.8 | q                        | q                        |                        |              |                          | <b>60.7</b> 62.8 | q                        | q                        |
| Province                 | 61.0             | •                        |                          |                        |              |                          | 61.0             | ,                        | -1                       |
| Percent of Passes        |                  |                          |                          |                        |              |                          |                  |                          |                          |
| School                   | 88.9             |                          |                          |                        |              |                          | 88.9             |                          |                          |
| District                 | 87.3             | р                        | р                        |                        |              |                          | 87.5             | р                        | p                        |
| Province                 | 83.9             |                          |                          |                        |              |                          | 84.0             |                          |                          |