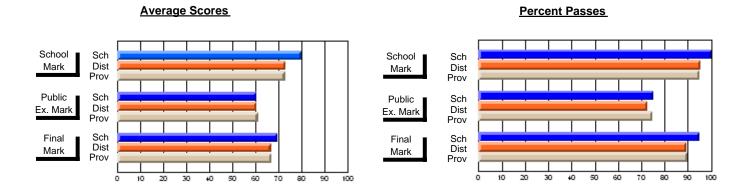

## District 3 - Nova Central

#125 - Baie Verte Collegiate, Baie Verte

Subject: Mathematics

| # students in course: 24 | School<br>Mark | School<br>vs<br>District | School<br>vs<br>Province | Public<br>Exam<br>Mark | School<br>vs<br>District | School<br>vs<br>Province | Final<br>Mark | School<br>vs<br>District | School<br>vs<br>Province |
|--------------------------|----------------|--------------------------|--------------------------|------------------------|--------------------------|--------------------------|---------------|--------------------------|--------------------------|
| Average Score            |                | 2.001                    |                          |                        | 2.01.101                 | 1 10111100               |               | Diotriot                 | 1 10111100               |
| School                   | 65.2           |                          |                          |                        |                          |                          | 65.2          |                          |                          |
| District                 | 68.4           | q                        | q                        |                        |                          |                          | 68.4          | q                        | q                        |
| Province                 | 66.1           |                          |                          |                        |                          |                          | 66.1          |                          |                          |
| Percent of Passes        |                |                          |                          |                        |                          |                          |               |                          |                          |
| School                   | 91.7           |                          |                          |                        |                          |                          | 91.7          |                          |                          |
| District                 | 88.5           | р                        | р                        |                        |                          |                          | 88.5          | р                        | р                        |
| Province                 | 85.8           |                          |                          |                        |                          |                          | 85.8          |                          |                          |