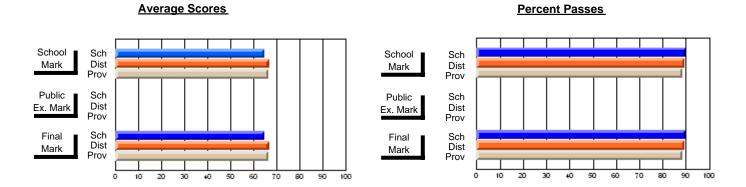

## District 3 - Nova Central

#125 - Baie Verte Collegiate, Baie Verte

Subject: Mathematics

| # students in course: 18                   | School<br>Mark               | School<br>vs<br>District | School<br>vs<br>Province | Public<br>Exam<br>Mark | School<br>vs<br>District | School<br>vs<br>Province | Final<br>Mark                | School<br>vs<br>District | School<br>vs<br>Province |
|--------------------------------------------|------------------------------|--------------------------|--------------------------|------------------------|--------------------------|--------------------------|------------------------------|--------------------------|--------------------------|
| Average Score School District Province     | <b>61.7</b> 64.2 65.2        | q                        | q                        |                        |                          |                          | <b>61.7</b> 64.2 65.2        | q                        | q                        |
| Percent of Passes School District Province | <b>100.0</b><br>88.4<br>90.4 | р                        | р                        |                        |                          |                          | <b>100.0</b><br>88.4<br>90.4 | p                        | р                        |