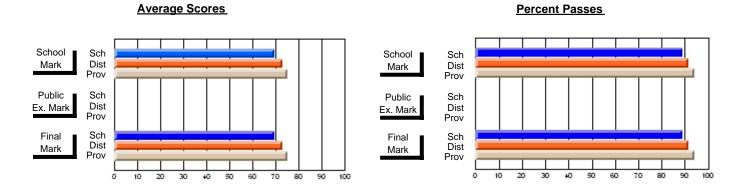

## District 3 - Nova Central

#125 - Baie Verte Collegiate, Baie Verte

Subject: Mathematics

| # students in course: 18                   | School<br>Mark               | School<br>vs<br>District | School<br>vs<br>Province | Public<br>Exam<br>Mark | School<br>vs<br>District | School<br>vs<br>Province | Final<br>Mark                | School<br>vs<br>District | School<br>vs<br>Province |
|--------------------------------------------|------------------------------|--------------------------|--------------------------|------------------------|--------------------------|--------------------------|------------------------------|--------------------------|--------------------------|
| Average Score School District Province     | <b>61.7</b> 64.2 65.2        | q                        | q                        |                        |                          |                          | <b>61.7</b> 64.2 65.2        | q                        | q                        |
| Percent of Passes School District Province | <b>100.0</b><br>88.4<br>90.4 | р                        | р                        |                        |                          |                          | <b>100.0</b><br>88.4<br>90.4 | p                        | р                        |