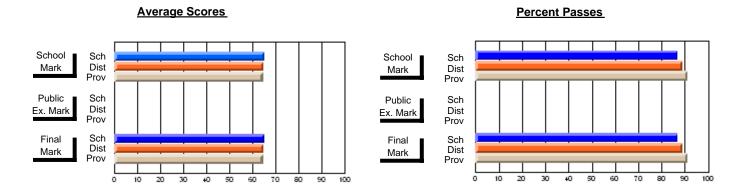

## District 3 - Nova Central

#125 - Baie Verte Collegiate, Baie Verte

Subject: Mathematics

| # students in course: 24 | School<br>Mark | School<br>vs<br>District | School<br>vs<br>Province | Public<br>Exam<br>Mark | School<br>vs<br>District | School<br>vs<br>Province | Final<br>Mark | School<br>vs<br>District | School<br>vs<br>Province |
|--------------------------|----------------|--------------------------|--------------------------|------------------------|--------------------------|--------------------------|---------------|--------------------------|--------------------------|
| Average Score            |                | 2.001                    |                          |                        | 2.01.101                 | 1 10111100               |               | Diotriot                 | 1 10111100               |
| School                   | 65.2           |                          |                          |                        |                          |                          | 65.2          |                          |                          |
| District                 | 68.4           | q                        | q                        |                        |                          |                          | 68.4          | q                        | q                        |
| Province                 | 66.1           |                          |                          |                        |                          |                          | 66.1          |                          |                          |
| Percent of Passes        |                |                          |                          |                        |                          |                          |               |                          |                          |
| School                   | 91.7           |                          |                          |                        |                          |                          | 91.7          |                          |                          |
| District                 | 88.5           | р                        | р                        |                        |                          |                          | 88.5          | р                        | р                        |
| Province                 | 85.8           |                          |                          |                        |                          |                          | 85.8          |                          |                          |

Modification Time: 2:55:18PM

Modification Date: 11/29/2007

Source: Evaluation & Research

<sup>\*</sup> Data from the High School Certification System. The results from supplementary courses are not reflected in these results. All students obtaining a score of 48 or 49 on the final mark, were adjusted to 50 and are reflected in the Final Mark column.