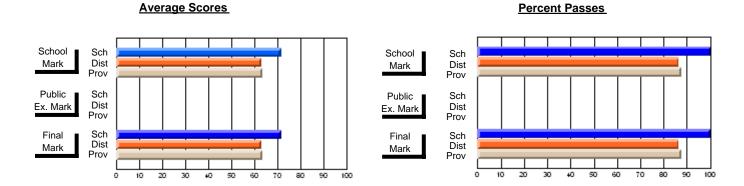

## District 3 - Nova Central

#125 - Baie Verte Collegiate, Baie Verte

Subject: Mathematics

| # students in course: 18 | School<br>Mark   | School<br>vs<br>District | School<br>vs<br>Province | Public<br>Exam<br>Mark | School<br>vs | School<br>vs<br>Province | Final<br>Mark    | School<br>vs<br>District | School<br>vs<br>Province |
|--------------------------|------------------|--------------------------|--------------------------|------------------------|--------------|--------------------------|------------------|--------------------------|--------------------------|
| Average Score<br>School  |                  |                          |                          |                        |              |                          |                  |                          |                          |
| District                 | <b>60.7</b> 62.8 | q                        | q                        |                        |              |                          | <b>60.7</b> 62.8 | q                        | q                        |
| Province                 | 61.0             | •                        |                          |                        |              |                          | 61.0             | ,                        | -1                       |
| Percent of Passes        |                  |                          |                          |                        |              |                          |                  |                          |                          |
| School                   | 88.9             |                          |                          |                        |              |                          | 88.9             |                          |                          |
| District                 | 87.3             | р                        | р                        |                        |              |                          | 87.5             | р                        | p                        |
| Province                 | 83.9             |                          |                          |                        |              |                          | 84.0             |                          |                          |

Modification Time: 2:55:18PM

Modification Date: 11/29/2007

Source: Evaluation & Research

Web Site: http://www.education.gov.nf.ca/sch\_rep/2006/Index.htm

<sup>\*</sup> Data from the High School Certification System. The results from supplementary courses are not reflected in these results. All students obtaining a score of 48 or 49 on the final mark, were adjusted to 50 and are reflected in the Final Mark column.