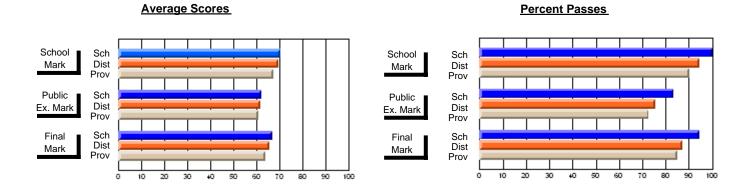

## District 3 - Nova Central

#125 - Baie Verte Collegiate, Baie Verte

Subject: Mathematics

| # students in course: 20 | School<br>Mark | School<br>vs<br>District | School<br>vs<br>Province | E | ublic<br>xam<br>⁄lark | School<br>vs<br>District | School<br>vs<br>Province | Final<br>Mark | VS | School<br>vs<br>Province |
|--------------------------|----------------|--------------------------|--------------------------|---|-----------------------|--------------------------|--------------------------|---------------|----|--------------------------|
| Average Score<br>School  | 57.5           |                          |                          |   |                       |                          |                          | 57.5          |    |                          |
| District                 | 67.5           | q                        | q                        |   |                       |                          |                          | 67.5          | q  | q                        |
| Province                 | 67.4           | •                        | ·                        |   |                       |                          |                          | 67.4          |    | ·                        |
| Percent of Passes        |                |                          |                          |   |                       |                          |                          |               |    |                          |
| School                   | 75.0           |                          |                          |   |                       |                          |                          | 75.0          |    |                          |
| District                 | 87.4           | q                        | q                        |   |                       |                          |                          | 87.4          | q  | q                        |
| Province                 | 88.4           |                          |                          |   |                       |                          |                          | 88.4          |    |                          |