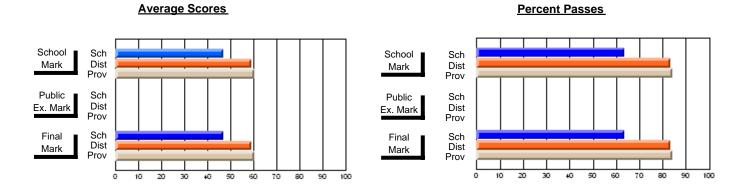

## District 3 - Nova Central

#125 - Baie Verte Collegiate, Baie Verte

**Subject: Mathematics** 

| Course: MATHEMATICS (M) 1 | 266            |                          |                          |                        |                          | School data has 5 or fewer students. Data withheld for reasons of confidentiality. |               |                          |                          |  |
|---------------------------|----------------|--------------------------|--------------------------|------------------------|--------------------------|------------------------------------------------------------------------------------|---------------|--------------------------|--------------------------|--|
| # students in course: 4   | School<br>Mark | School<br>vs<br>District | School<br>vs<br>Province | Public<br>Exam<br>Mark | School<br>vs<br>District | School<br>vs<br>Province                                                           | Final<br>Mark | School<br>vs<br>District | School<br>vs<br>Province |  |
| Average Score             |                |                          |                          |                        |                          |                                                                                    |               |                          |                          |  |
| School<br>District        | 47.0           |                          |                          |                        |                          |                                                                                    | 47.0          |                          |                          |  |
| Province                  | 52.4           | q                        | q                        |                        |                          |                                                                                    | 52.4          | q                        | q                        |  |
| Percent of Passes         |                |                          |                          |                        |                          |                                                                                    |               |                          |                          |  |
| School                    |                |                          |                          |                        |                          |                                                                                    |               |                          |                          |  |
| District                  | 62.1           | q                        | q                        |                        |                          |                                                                                    | 62.1          | q                        | q                        |  |
| Province                  | 66.7           |                          |                          |                        |                          |                                                                                    | 66.7          |                          |                          |  |