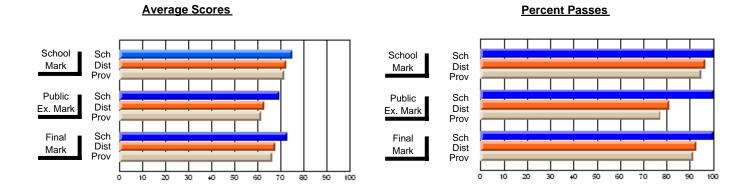

## District 3 - Nova Central

#125 - Baie Verte Collegiate, Baie Verte

Subject: Mathematics

| # students in course: 24 | School<br>Mark | School<br>vs<br>District | School<br>vs<br>Province | Public<br>Exam<br>Mark | School<br>vs<br>District | School<br>vs<br>Province | Final<br>Mark | School<br>vs<br>District | School<br>vs<br>Province |
|--------------------------|----------------|--------------------------|--------------------------|------------------------|--------------------------|--------------------------|---------------|--------------------------|--------------------------|
| Average Score            |                | 2.001                    |                          |                        | 2.01.101                 | 1 10111100               |               | Diotriot                 | 1 10111100               |
| School                   | 65.2           |                          |                          |                        |                          |                          | 65.2          |                          |                          |
| District                 | 68.4           | q                        | q                        |                        |                          |                          | 68.4          | q                        | q                        |
| Province                 | 66.1           |                          |                          |                        |                          |                          | 66.1          |                          |                          |
| Percent of Passes        |                |                          |                          |                        |                          |                          |               |                          |                          |
| School                   | 91.7           |                          |                          |                        |                          |                          | 91.7          |                          |                          |
| District                 | 88.5           | р                        | р                        |                        |                          |                          | 88.5          | р                        | р                        |
| Province                 | 85.8           |                          |                          |                        |                          |                          | 85.8          |                          |                          |