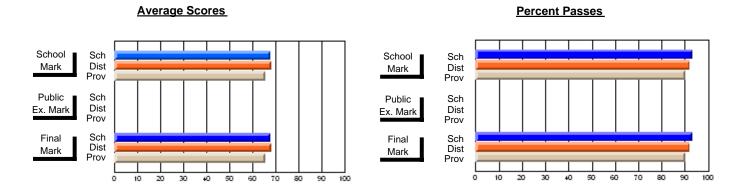

## District 3 - Nova Central

#125 - Baie Verte Collegiate, Baie Verte

**Subject: Mathematics** 

| # students in course: 12 | School<br>Mark | School<br>vs<br>District | School<br>vs<br>Province | Public<br>Exam<br>Mark | School<br>vs<br>District | School<br>vs<br>Province | Final<br>Mark | School<br>vs<br>District | School<br>vs<br>Province |
|--------------------------|----------------|--------------------------|--------------------------|------------------------|--------------------------|--------------------------|---------------|--------------------------|--------------------------|
| Average Score            | - mark         | Diotriot                 | 1 10111100               | - Mark                 | Diotriot                 | 1 TOVITIOG               | III CITA      | District                 | TTOVITICE                |
| School                   | 63.8           |                          |                          |                        |                          |                          | 63.8          |                          |                          |
| District                 | 64.0           | q                        | q                        |                        |                          |                          | 64.0          | q                        | q                        |
| Province                 | 63.8           |                          |                          |                        |                          |                          | 63.8          |                          |                          |
| Percent of Passes        |                |                          |                          |                        |                          |                          |               |                          |                          |
| School                   | 91.7           |                          |                          |                        |                          |                          | 91.7          |                          |                          |
| District                 | 84.5           | р                        | р                        |                        |                          |                          | 84.5          | р                        | р                        |
| Province                 | 86.5           |                          |                          |                        |                          |                          | 86.5          |                          |                          |

Modification Time: 2:55:18PM

Modification Date: 11/29/2007

Source: Evaluation & Research

<sup>\*</sup> Data from the High School Certification System. The results from supplementary courses are not reflected in these results. All students obtaining a score of 48 or 49 on the final mark, were adjusted to 50 and are reflected in the Final Mark column.