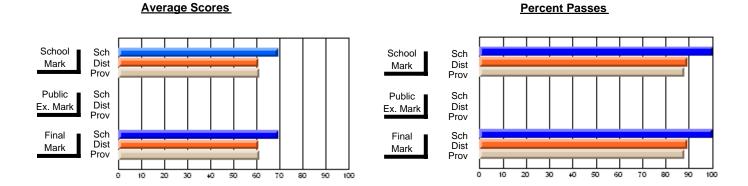

## District 3 - Nova Central

#125 - Baie Verte Collegiate, Baie Verte

**Subject: Mathematics** 

| # students in course: 12 | School<br>Mark | School<br>vs<br>District | School<br>vs<br>Province | Public<br>Exam<br>Mark | School<br>vs<br>District | School<br>vs<br>Province | Final<br>Mark | School<br>vs<br>District | School<br>vs<br>Province |
|--------------------------|----------------|--------------------------|--------------------------|------------------------|--------------------------|--------------------------|---------------|--------------------------|--------------------------|
| Average Score            | - mark         | Diotriot                 | 1 10111100               | - Mark                 | Diotriot                 | 1 TOVITIOG               | III CITA      | District                 | TTOVITICE                |
| School                   | 63.8           |                          |                          |                        |                          |                          | 63.8          |                          |                          |
| District                 | 64.0           | q                        | q                        |                        |                          |                          | 64.0          | q                        | q                        |
| Province                 | 63.8           |                          |                          |                        |                          |                          | 63.8          |                          |                          |
| Percent of Passes        |                |                          |                          |                        |                          |                          |               |                          |                          |
| School                   | 91.7           |                          |                          |                        |                          |                          | 91.7          |                          |                          |
| District                 | 84.5           | р                        | р                        |                        |                          |                          | 84.5          | р                        | р                        |
| Province                 | 86.5           |                          |                          |                        |                          |                          | 86.5          |                          |                          |

Modification Time: 2:55:18PM

Modification Date: 11/29/2007

Source: Evaluation & Research

<sup>\*</sup> Data from the High School Certification System. The results from supplementary courses are not reflected in these results. All students obtaining a score of 48 or 49 on the final mark, were adjusted to 50 and are reflected in the Final Mark column.