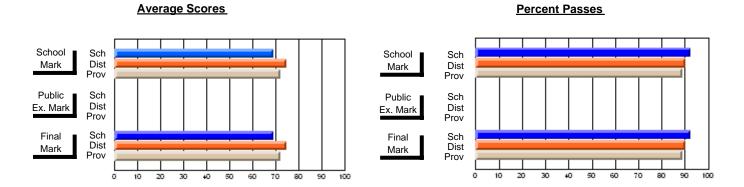

## District 3 - Nova Central

#125 - Baie Verte Collegiate, Baie Verte

**Subject: Mathematics** 

| # students in course: 12 | School<br>Mark | School<br>vs<br>District | School<br>vs<br>Province | Public<br>Exam<br>Mark | School<br>vs<br>District | School<br>vs<br>Province | Final<br>Mark | School<br>vs<br>District | School<br>vs<br>Province |
|--------------------------|----------------|--------------------------|--------------------------|------------------------|--------------------------|--------------------------|---------------|--------------------------|--------------------------|
| Average Score            | - mark         | Diotriot                 | 1 10111100               | - Mark                 | Diotriot                 | 1 TOVITIOG               | III CITA      | District                 | TTOVITICE                |
| School                   | 63.8           |                          |                          |                        |                          |                          | 63.8          |                          |                          |
| District                 | 64.0           | q                        | q                        |                        |                          |                          | 64.0          | q                        | q                        |
| Province                 | 63.8           |                          |                          |                        |                          |                          | 63.8          |                          |                          |
| Percent of Passes        |                |                          |                          |                        |                          |                          |               |                          |                          |
| School                   | 91.7           |                          |                          |                        |                          |                          | 91.7          |                          |                          |
| District                 | 84.5           | р                        | р                        |                        |                          |                          | 84.5          | р                        | р                        |
| Province                 | 86.5           |                          |                          |                        |                          |                          | 86.5          |                          |                          |