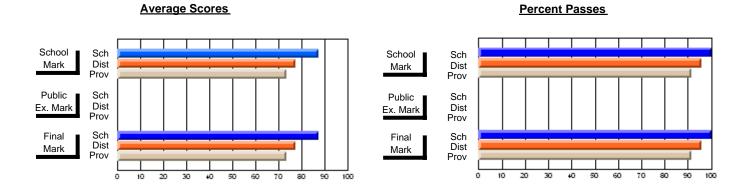

## District 3 - Nova Central

#125 - Baie Verte Collegiate, Baie Verte

Subject: Art

| # students in course: 20       | School<br>Mark | School<br>vs<br>District | School<br>vs<br>Province | 1 | Public<br>Exam<br>Mark | School<br>vs<br>District | School<br>vs<br>Province | Final<br>Mark | School<br>vs<br>District | School<br>vs<br>Province |
|--------------------------------|----------------|--------------------------|--------------------------|---|------------------------|--------------------------|--------------------------|---------------|--------------------------|--------------------------|
| <u>Average Score</u><br>School | 73.6           |                          |                          |   |                        |                          |                          | 73.6          |                          |                          |
| District                       | 77.7           | q                        | q                        |   |                        |                          |                          | 77.7          | q                        | q                        |
| Province                       | 73.9           |                          | ·                        |   |                        |                          |                          | 73.9          | ·                        |                          |
| Percent of Passes              |                |                          |                          |   |                        |                          |                          |               |                          |                          |
| School                         | 100.0          |                          |                          |   |                        |                          |                          | 100.0         |                          |                          |
| District                       | 95.0           | р                        | р                        |   |                        |                          |                          | 95.0          | р                        | р                        |
| Province                       | 93.2           |                          |                          |   |                        |                          |                          | 93.2          |                          |                          |

Modification Time: 2:55:18PM

Modification Date: 11/29/2007

Source: Evaluation & Research

<sup>\*</sup> Data from the High School Certification System. The results from supplementary courses are not reflected in these results. All students obtaining a score of 48 or 49 on the final mark, were adjusted to 50 and are reflected in the Final Mark column.