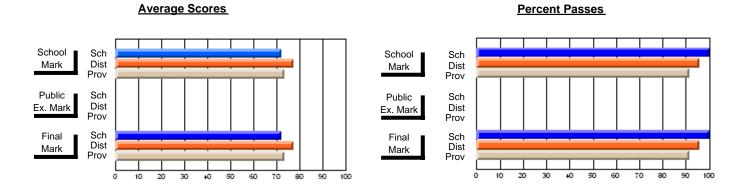

## District 3 - Nova Central

#125 - Baie Verte Collegiate, Baie Verte

**Subject: Mathematics** 

| Course: MATHEMATICS 3205       |                |                          |                          |                        |                          | School data has 5 or fewer students. Data withheld for reasons of confidentiality. |               |                          |                          |  |
|--------------------------------|----------------|--------------------------|--------------------------|------------------------|--------------------------|------------------------------------------------------------------------------------|---------------|--------------------------|--------------------------|--|
| # students in course: 3        | School<br>Mark | School<br>vs<br>District | School<br>vs<br>Province | Public<br>Exam<br>Mark | School<br>vs<br>District | School<br>vs<br>Province                                                           | Final<br>Mark | School<br>vs<br>District | School<br>vs<br>Province |  |
| <u>Average Score</u><br>School |                |                          |                          |                        |                          |                                                                                    |               |                          |                          |  |
| District                       | 78.4           | р                        | р                        | 69.3                   | р                        | q                                                                                  | 73.4          | р                        | р                        |  |
| Province                       | 79.1           | -                        | F                        | 73.6                   |                          |                                                                                    | 76.4          | -                        |                          |  |
| Percent of Passes              |                |                          |                          |                        |                          |                                                                                    |               |                          |                          |  |
| School                         |                |                          |                          |                        |                          |                                                                                    |               |                          |                          |  |
| District                       | 97.1           | р                        | р                        | 86.1                   | р                        | р                                                                                  | 93.8          | р                        | р                        |  |
| Province                       | 98.7           |                          |                          | 88.9                   |                          |                                                                                    | 96.3          |                          |                          |  |

#### **Average Scores Percent Passes** School Sch School Sch Dist Prov Mark Dist Mark Prov Public Sch Public Sch Dist Ex. Mark Dist Ex. Mark Prov Prov Sch Dist Prov Final Sch Final Dist Mark Mark 70 90 20 50 60 80

Modification Time: 2:55:18PM

Modification Date: 11/29/2007

Source: Evaluation & Research

<sup>\*</sup> Data from the High School Certification System. The results from supplementary courses are not reflected in these results. All students obtaining a score of 48 or 49 on the final mark, were adjusted to 50 and are reflected in the Final Mark column.