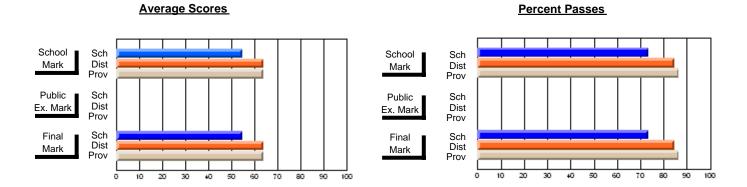

## District 3 - Nova Central

#125 - Baie Verte Collegiate, Baie Verte

Subject: Mathematics

| # students in course: 20 | School<br>Mark | School<br>vs<br>District | School<br>vs<br>Province | E | ublic<br>xam<br>⁄lark | School<br>vs<br>District | School<br>vs<br>Province | Final<br>Mark | VS | School<br>vs<br>Province |
|--------------------------|----------------|--------------------------|--------------------------|---|-----------------------|--------------------------|--------------------------|---------------|----|--------------------------|
| Average Score<br>School  | 57.5           |                          |                          |   |                       |                          |                          | 57.5          |    |                          |
| District                 | 67.5           | q                        | q                        |   |                       |                          |                          | 67.5          | q  | q                        |
| Province                 | 67.4           | •                        | ·                        |   |                       |                          |                          | 67.4          |    | ·                        |
| Percent of Passes        |                |                          |                          |   |                       |                          |                          |               |    |                          |
| School                   | 75.0           |                          |                          |   |                       |                          |                          | 75.0          |    |                          |
| District                 | 87.4           | q                        | q                        |   |                       |                          |                          | 87.4          | q  | q                        |
| Province                 | 88.4           |                          |                          |   |                       |                          |                          | 88.4          |    |                          |

Modification Time: 2:55:18PM

Modification Date: 11/29/2007

Source: Evaluation & Research

<sup>\*</sup> Data from the High School Certification System. The results from supplementary courses are not reflected in these results. All students obtaining a score of 48 or 49 on the final mark, were adjusted to 50 and are reflected in the Final Mark column.