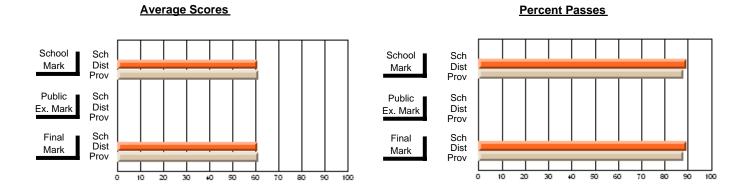

## District 3 - Nova Central

#125 - Baie Verte Collegiate, Baie Verte

**Subject: Mathematics** 

| Course: MATHEMATICS (M) 1 | 266            |                          |                          |                        |                          | School data has 5 or fewer students. Data withheld for reasons of confidentiality. |               |                          |                          |  |
|---------------------------|----------------|--------------------------|--------------------------|------------------------|--------------------------|------------------------------------------------------------------------------------|---------------|--------------------------|--------------------------|--|
| # students in course: 4   | School<br>Mark | School<br>vs<br>District | School<br>vs<br>Province | Public<br>Exam<br>Mark | School<br>vs<br>District | School<br>vs<br>Province                                                           | Final<br>Mark | School<br>vs<br>District | School<br>vs<br>Province |  |
| Average Score             |                |                          |                          |                        |                          |                                                                                    |               |                          |                          |  |
| School<br>District        | 47.0           |                          |                          |                        |                          |                                                                                    | 47.0          |                          |                          |  |
| Province                  | 52.4           | q                        | q                        |                        |                          |                                                                                    | 52.4          | q                        | q                        |  |
| Percent of Passes         |                |                          |                          |                        |                          |                                                                                    |               |                          |                          |  |
| School                    |                |                          |                          |                        |                          |                                                                                    |               |                          |                          |  |
| District                  | 62.1           | q                        | q                        |                        |                          |                                                                                    | 62.1          | q                        | q                        |  |
| Province                  | 66.7           |                          |                          |                        |                          |                                                                                    | 66.7          |                          |                          |  |