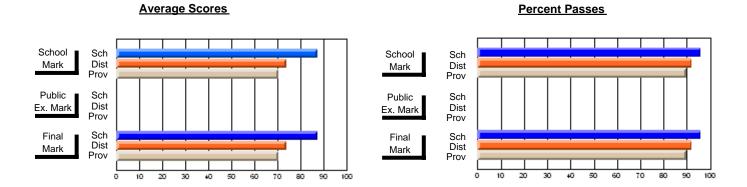

## District 3 - Nova Central

#125 - Baie Verte Collegiate, Baie Verte

Subject: Mathematics

| # students in course: 24 | School<br>Mark | School<br>vs<br>District | School<br>vs<br>Province | Public<br>Exam<br>Mark | School<br>vs<br>District | School<br>vs<br>Province | Final<br>Mark | School<br>vs<br>District | School<br>vs<br>Province |
|--------------------------|----------------|--------------------------|--------------------------|------------------------|--------------------------|--------------------------|---------------|--------------------------|--------------------------|
| Average Score            |                | 2.001                    |                          |                        | 2.01.101                 | 1 10111100               |               | Diotriot                 | 1 10111100               |
| School                   | 65.2           |                          |                          |                        |                          |                          | 65.2          |                          |                          |
| District                 | 68.4           | q                        | q                        |                        |                          |                          | 68.4          | q                        | q                        |
| Province                 | 66.1           |                          |                          |                        |                          |                          | 66.1          |                          |                          |
| Percent of Passes        |                |                          |                          |                        |                          |                          |               |                          |                          |
| School                   | 91.7           |                          |                          |                        |                          |                          | 91.7          |                          |                          |
| District                 | 88.5           | р                        | р                        |                        |                          |                          | 88.5          | р                        | р                        |
| Province                 | 85.8           |                          |                          |                        |                          |                          | 85.8          |                          |                          |

Modification Time: 2:55:18PM

Modification Date: 11/29/2007

Source: Evaluation & Research

<sup>\*</sup> Data from the High School Certification System. The results from supplementary courses are not reflected in these results. All students obtaining a score of 48 or 49 on the final mark, were adjusted to 50 and are reflected in the Final Mark column.