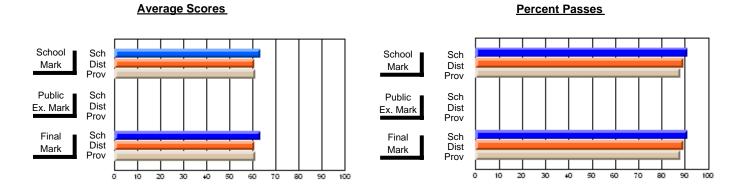

## District 3 - Nova Central

#125 - Baie Verte Collegiate, Baie Verte

Subject: Art

| # students in course: 20       | School<br>Mark | School<br>vs<br>District | School<br>vs<br>Province | 1 | Public<br>Exam<br>Mark | School<br>vs<br>District | School<br>vs<br>Province | Final<br>Mark | School<br>vs<br>District | School<br>vs<br>Province |
|--------------------------------|----------------|--------------------------|--------------------------|---|------------------------|--------------------------|--------------------------|---------------|--------------------------|--------------------------|
| <u>Average Score</u><br>School | 73.6           |                          |                          |   |                        |                          |                          | 73.6          |                          |                          |
| District                       | 77.7           | q                        | q                        |   |                        |                          |                          | 77.7          | q                        | q                        |
| Province                       | 73.9           |                          | ·                        |   |                        |                          |                          | 73.9          | ·                        |                          |
| Percent of Passes              |                |                          |                          |   |                        |                          |                          |               |                          |                          |
| School                         | 100.0          |                          |                          |   |                        |                          |                          | 100.0         |                          |                          |
| District                       | 95.0           | р                        | р                        |   |                        |                          |                          | 95.0          | р                        | р                        |
| Province                       | 93.2           |                          |                          |   |                        |                          |                          | 93.2          |                          |                          |

Modification Time: 2:55:18PM

Modification Date: 11/29/2007

Source: Evaluation & Research

<sup>\*</sup> Data from the High School Certification System. The results from supplementary courses are not reflected in these results. All students obtaining a score of 48 or 49 on the final mark, were adjusted to 50 and are reflected in the Final Mark column.