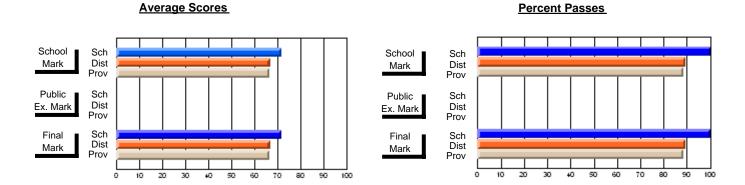

## District 3 - Nova Central

#125 - Baie Verte Collegiate, Baie Verte

Subject: Mathematics

| # students in course: 18 | School<br>Mark   | School<br>vs<br>District | School<br>vs<br>Province | Public<br>Exam<br>Mark | School<br>vs | School<br>vs<br>Province | Final<br>Mark    | School<br>vs<br>District | School<br>vs<br>Province |
|--------------------------|------------------|--------------------------|--------------------------|------------------------|--------------|--------------------------|------------------|--------------------------|--------------------------|
| Average Score<br>School  |                  |                          |                          |                        |              |                          |                  |                          |                          |
| District                 | <b>60.7</b> 62.8 | q                        | q                        |                        |              |                          | <b>60.7</b> 62.8 | q                        | q                        |
| Province                 | 61.0             | •                        |                          |                        |              |                          | 61.0             | ,                        | -1                       |
| Percent of Passes        |                  |                          |                          |                        |              |                          |                  |                          |                          |
| School                   | 88.9             |                          |                          |                        |              |                          | 88.9             |                          |                          |
| District                 | 87.3             | р                        | р                        |                        |              |                          | 87.5             | р                        | p                        |
| Province                 | 83.9             |                          |                          |                        |              |                          | 84.0             |                          |                          |

Modification Time: 2:55:18PM

Modification Date: 11/29/2007

Source: Evaluation & Research

Web Site: http://www.education.gov.nf.ca/sch\_rep/2006/Index.htm

<sup>\*</sup> Data from the High School Certification System. The results from supplementary courses are not reflected in these results. All students obtaining a score of 48 or 49 on the final mark, were adjusted to 50 and are reflected in the Final Mark column.