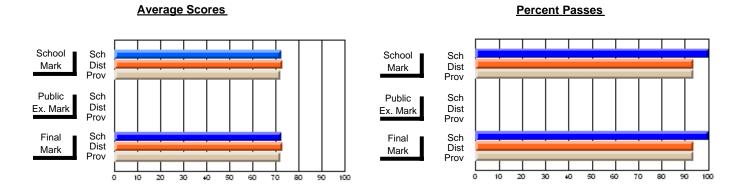

## District 3 - Nova Central

#125 - Baie Verte Collegiate, Baie Verte

Subject: Mathematics

| # students in course: 18                   | School<br>Mark               | School<br>vs<br>District | School<br>vs<br>Province | Public<br>Exam<br>Mark | School<br>vs<br>District | School<br>vs<br>Province | Final<br>Mark                | School<br>vs<br>District | School<br>vs<br>Province |
|--------------------------------------------|------------------------------|--------------------------|--------------------------|------------------------|--------------------------|--------------------------|------------------------------|--------------------------|--------------------------|
| Average Score School District Province     | <b>61.7</b> 64.2 65.2        | q                        | q                        |                        |                          |                          | <b>61.7</b> 64.2 65.2        | q                        | q                        |
| Percent of Passes School District Province | <b>100.0</b><br>88.4<br>90.4 | р                        | р                        |                        |                          |                          | <b>100.0</b><br>88.4<br>90.4 | p                        | р                        |

Modification Time: 2:55:18PM

Modification Date: 11/29/2007

Source: Evaluation & Research

<sup>\*</sup> Data from the High School Certification System. The results from supplementary courses are not reflected in these results. All students obtaining a score of 48 or 49 on the final mark, were adjusted to 50 and are reflected in the Final Mark column.