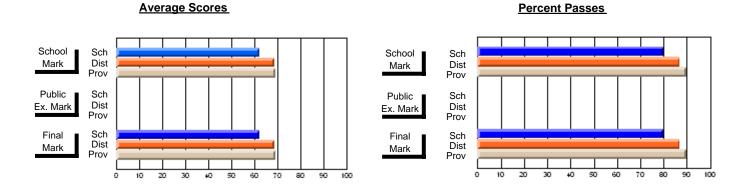

## District 3 - Nova Central

#125 - Baie Verte Collegiate, Baie Verte

Subject: Mathematics

| # students in course: 24 | School<br>Mark | School<br>vs<br>District | School<br>vs<br>Province | Public<br>Exam<br>Mark | School<br>vs<br>District | School<br>vs<br>Province | Final<br>Mark | School<br>vs<br>District | School<br>vs<br>Province |
|--------------------------|----------------|--------------------------|--------------------------|------------------------|--------------------------|--------------------------|---------------|--------------------------|--------------------------|
| Average Score            |                | 2.001                    |                          |                        | 2.01.101                 | 1 10111100               |               | Diotriot                 | 1 10111100               |
| School                   | 65.2           |                          |                          |                        |                          |                          | 65.2          |                          |                          |
| District                 | 68.4           | q                        | q                        |                        |                          |                          | 68.4          | q                        | q                        |
| Province                 | 66.1           |                          |                          |                        |                          |                          | 66.1          |                          |                          |
| Percent of Passes        |                |                          |                          |                        |                          |                          |               |                          |                          |
| School                   | 91.7           |                          |                          |                        |                          |                          | 91.7          |                          |                          |
| District                 | 88.5           | р                        | р                        |                        |                          |                          | 88.5          | р                        | р                        |
| Province                 | 85.8           |                          |                          |                        |                          |                          | 85.8          |                          |                          |