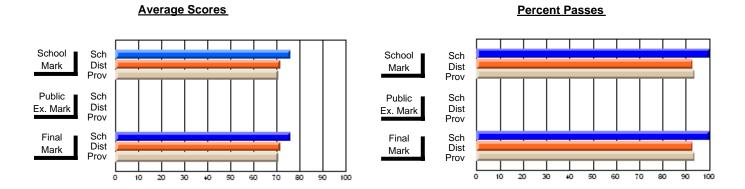

## District 3 - Nova Central

#125 - Baie Verte Collegiate, Baie Verte

Subject: Mathematics

| # students in course: 24 | School<br>Mark | School<br>vs<br>District | School<br>vs<br>Province | Public<br>Exam<br>Mark | School<br>vs<br>District | School<br>vs<br>Province | Final<br>Mark | School<br>vs<br>District | School<br>vs<br>Province |
|--------------------------|----------------|--------------------------|--------------------------|------------------------|--------------------------|--------------------------|---------------|--------------------------|--------------------------|
| Average Score            |                | 2.001                    |                          |                        | 2.01.101                 | 1 10111100               |               | Diotriot                 | 1 10111100               |
| School                   | 65.2           |                          |                          |                        |                          |                          | 65.2          |                          |                          |
| District                 | 68.4           | q                        | q                        |                        |                          |                          | 68.4          | q                        | q                        |
| Province                 | 66.1           |                          |                          |                        |                          |                          | 66.1          |                          |                          |
| Percent of Passes        |                |                          |                          |                        |                          |                          |               |                          |                          |
| School                   | 91.7           |                          |                          |                        |                          |                          | 91.7          |                          |                          |
| District                 | 88.5           | р                        | р                        |                        |                          |                          | 88.5          | р                        | р                        |
| Province                 | 85.8           |                          |                          |                        |                          |                          | 85.8          |                          |                          |

Modification Time: 2:55:18PM

Modification Date: 11/29/2007

Source: Evaluation & Research

<sup>\*</sup> Data from the High School Certification System. The results from supplementary courses are not reflected in these results. All students obtaining a score of 48 or 49 on the final mark, were adjusted to 50 and are reflected in the Final Mark column.