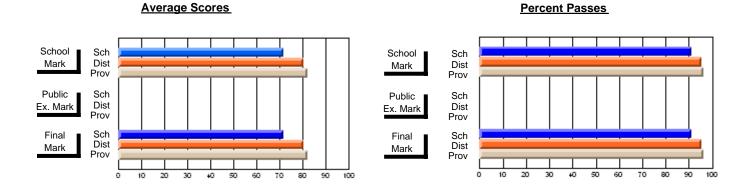

## District 3 - Nova Central

#125 - Baie Verte Collegiate, Baie Verte

Subject: Music

| Course: EXPERIENCING MUSI           | C 2200           |                          |                          |   |                        |                          |                          |                  |                          |                          |
|-------------------------------------|------------------|--------------------------|--------------------------|---|------------------------|--------------------------|--------------------------|------------------|--------------------------|--------------------------|
| # students in course: 22            | School<br>Mark   | School<br>vs<br>District | School<br>vs<br>Province |   | Public<br>Exam<br>Mark | School<br>vs<br>District | School<br>vs<br>Province | Final<br>Mark    | School<br>vs<br>District | School<br>vs<br>Province |
| Average Score<br>School<br>District | <b>77.2</b> 77.7 | q                        | р                        | , |                        |                          |                          | <b>77.2</b> 77.7 | q                        | р                        |
| Province Percent of Passes          | 74.8             |                          |                          |   |                        |                          |                          | 74.8             |                          |                          |
| School                              | 90.9             |                          |                          |   |                        |                          |                          | 90.9             |                          |                          |
| District                            | 96.0             | q                        | q                        |   |                        |                          |                          | 96.0             | q                        | q                        |
| Province                            | 93.9             |                          |                          |   |                        |                          |                          | 93.9             |                          |                          |

Modification Time: 2:55:18PM

Modification Date: 11/29/2007

Source: Evaluation & Research

<sup>\*</sup> Data from the High School Certification System. The results from supplementary courses are not reflected in these results. All students obtaining a score of 48 or 49 on the final mark, were adjusted to 50 and are reflected in the Final Mark column.