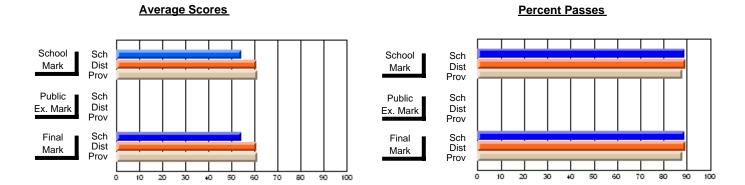

## District 3 - Nova Central

#125 - Baie Verte Collegiate, Baie Verte

Subject: Mathematics

| # students in course: 24 | School<br>Mark | School<br>vs<br>District | School<br>vs<br>Province | Public<br>Exam<br>Mark | School<br>vs<br>District | School<br>vs<br>Province | Final<br>Mark | School<br>vs<br>District | School<br>vs<br>Province |
|--------------------------|----------------|--------------------------|--------------------------|------------------------|--------------------------|--------------------------|---------------|--------------------------|--------------------------|
| Average Score            |                | 2.001                    |                          |                        | 2.01.101                 | 1 10111100               |               | Diotriot                 | 1 10111100               |
| School                   | 65.2           |                          |                          |                        |                          |                          | 65.2          |                          |                          |
| District                 | 68.4           | q                        | q                        |                        |                          |                          | 68.4          | q                        | q                        |
| Province                 | 66.1           |                          |                          |                        |                          |                          | 66.1          |                          |                          |
| Percent of Passes        |                |                          |                          |                        |                          |                          |               |                          |                          |
| School                   | 91.7           |                          |                          |                        |                          |                          | 91.7          |                          |                          |
| District                 | 88.5           | р                        | р                        |                        |                          |                          | 88.5          | р                        | р                        |
| Province                 | 85.8           |                          |                          |                        |                          |                          | 85.8          |                          |                          |

Modification Time: 2:55:18PM

Modification Date: 11/29/2007

Source: Evaluation & Research

<sup>\*</sup> Data from the High School Certification System. The results from supplementary courses are not reflected in these results. All students obtaining a score of 48 or 49 on the final mark, were adjusted to 50 and are reflected in the Final Mark column.