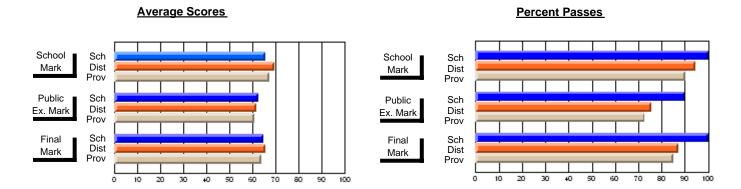

## District 3 - Nova Central

#125 - Baie Verte Collegiate, Baie Verte

**Subject: Mathematics** 

| # students in course: 20 | School<br>Mark | School<br>vs<br>District | School<br>vs<br>Province | Public<br>Exam<br>Mark | School<br>vs<br>District | School<br>vs | Final<br>Mark | School<br>vs<br>District | School<br>vs |
|--------------------------|----------------|--------------------------|--------------------------|------------------------|--------------------------|--------------|---------------|--------------------------|--------------|
| Average Score            | IVIAIR         | DISTRICT                 | Province                 | IVIAIR                 | DISTRICT                 | Province     | IVIAIN        | DISTRICT                 | Province     |
| School                   | 65.4           |                          |                          | 65.6                   |                          |              | 65.8          |                          |              |
| District                 | 64.9           | р                        | р                        | 66.2                   | q                        | q            | 67.2          | q                        | q            |
| Province                 | 64.3           |                          |                          | 66.8                   |                          | ·            | 67.3          | •                        | •            |
| Percent of Passes        |                |                          |                          |                        |                          |              |               |                          |              |
| School                   | 85.0           |                          |                          | 85.0                   |                          |              | 85.0          |                          |              |
| District                 | 87.8           | q                        | р                        | 80.7                   | р                        | р            | 87.3          | q                        | р            |
| Province                 | 83.7           |                          |                          | 80.0                   |                          |              | 84.6          |                          |              |

Modification Time: 2:55:18PM

Modification Date: 11/29/2007

Source: Evaluation & Research

Web Site: http://www.education.gov.nf.ca/sch\_rep/2006/Index.htm

<sup>\*</sup> Data from the High School Certification System. The results from supplementary courses are not reflected in these results. All students obtaining a score of 48 or 49 on the final mark, were adjusted to 50 and are reflected in the Final Mark column.