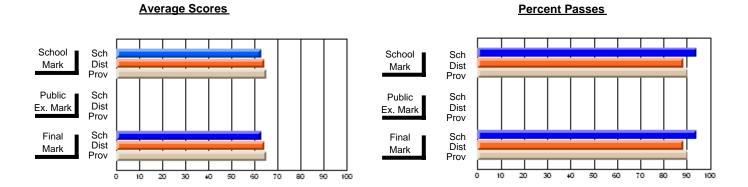

## District 3 - Nova Central

#125 - Baie Verte Collegiate, Baie Verte

Subject: Mathematics

| # students in course: 24 | School<br>Mark | School<br>vs<br>District | School<br>vs<br>Province | Public<br>Exam<br>Mark | School<br>vs<br>District | School<br>vs<br>Province | Final<br>Mark | School<br>vs<br>District | School<br>vs<br>Province |
|--------------------------|----------------|--------------------------|--------------------------|------------------------|--------------------------|--------------------------|---------------|--------------------------|--------------------------|
| Average Score            |                | 2.001                    |                          |                        | 2.01.101                 | 1 10111100               |               | Diotriot                 | 1 10111100               |
| School                   | 65.2           |                          |                          |                        |                          |                          | 65.2          |                          |                          |
| District                 | 68.4           | q                        | q                        |                        |                          |                          | 68.4          | q                        | q                        |
| Province                 | 66.1           |                          |                          |                        |                          |                          | 66.1          |                          |                          |
| Percent of Passes        |                |                          |                          |                        |                          |                          |               |                          |                          |
| School                   | 91.7           |                          |                          |                        |                          |                          | 91.7          |                          |                          |
| District                 | 88.5           | р                        | р                        |                        |                          |                          | 88.5          | р                        | р                        |
| Province                 | 85.8           |                          |                          |                        |                          |                          | 85.8          |                          |                          |

Modification Time: 2:55:18PM

Modification Date: 11/29/2007

Source: Evaluation & Research

<sup>\*</sup> Data from the High School Certification System. The results from supplementary courses are not reflected in these results. All students obtaining a score of 48 or 49 on the final mark, were adjusted to 50 and are reflected in the Final Mark column.