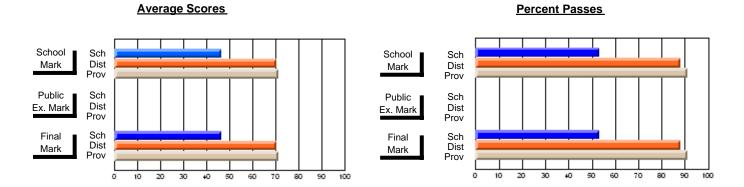

## District 3 - Nova Central

#125 - Baie Verte Collegiate, Baie Verte

**Subject: Mathematics** 

| Course: MATHEMATICS (M) 1 | 266            |                          |                          |                        |                          | School data has 5 or fewer students. Data withheld for reasons of confidentiality. |               |                          |                          |  |
|---------------------------|----------------|--------------------------|--------------------------|------------------------|--------------------------|------------------------------------------------------------------------------------|---------------|--------------------------|--------------------------|--|
| # students in course: 4   | School<br>Mark | School<br>vs<br>District | School<br>vs<br>Province | Public<br>Exam<br>Mark | School<br>vs<br>District | School<br>vs<br>Province                                                           | Final<br>Mark | School<br>vs<br>District | School<br>vs<br>Province |  |
| Average Score             |                |                          |                          |                        |                          |                                                                                    |               |                          |                          |  |
| School<br>District        | 47.0           |                          |                          |                        |                          |                                                                                    | 47.0          |                          |                          |  |
| Province                  | 52.4           | q                        | q                        |                        |                          |                                                                                    | 52.4          | q                        | q                        |  |
| Percent of Passes         |                |                          |                          |                        |                          |                                                                                    |               |                          |                          |  |
| School                    |                |                          |                          |                        |                          |                                                                                    |               |                          |                          |  |
| District                  | 62.1           | q                        | q                        |                        |                          |                                                                                    | 62.1          | q                        | q                        |  |
| Province                  | 66.7           |                          |                          |                        |                          |                                                                                    | 66.7          |                          |                          |  |