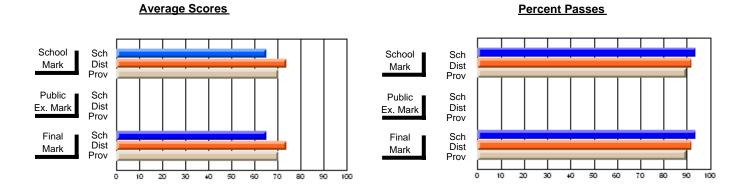

## District 3 - Nova Central

#125 - Baie Verte Collegiate, Baie Verte

**Subject: Technology Education** 

| Course: DESIGN TECHNOLOG       | Y 1109         |                          |                          |   |                        |                          |                          |               |                          |                          |
|--------------------------------|----------------|--------------------------|--------------------------|---|------------------------|--------------------------|--------------------------|---------------|--------------------------|--------------------------|
| # students in course: 35       | School<br>Mark | School<br>vs<br>District | School<br>vs<br>Province |   | Public<br>Exam<br>Mark | School<br>vs<br>District | School<br>vs<br>Province | Final<br>Mark | School<br>vs<br>District | School<br>vs<br>Province |
| <u>Average Score</u><br>School | 65.7           |                          |                          | - |                        |                          |                          | 65.7          |                          |                          |
| District                       | 72.8           | q                        | q                        |   |                        |                          |                          | 72.8          | q                        | q                        |
| Province                       | 74.5           | -                        |                          |   |                        |                          |                          | 74.5          |                          |                          |
| Percent of Passes              |                |                          |                          |   |                        |                          |                          |               |                          |                          |
| School                         | 91.4           |                          |                          |   |                        |                          |                          | 91.4          |                          |                          |
| District                       | 94.5           | q                        | q                        |   |                        |                          |                          | 94.5          | q                        | q                        |
| Province                       | 95.3           |                          |                          |   |                        |                          |                          | 95.3          |                          |                          |