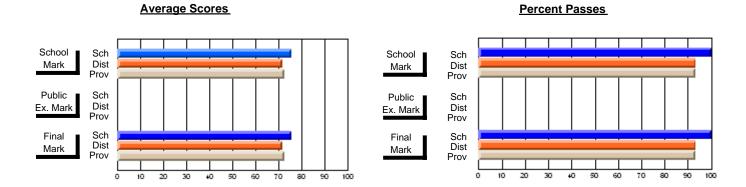

## District 3 - Nova Central

#125 - Baie Verte Collegiate, Baie Verte

Subject: Family Studies

| # students in course: 28 | School<br>Mark | School<br>vs<br>District | School<br>vs<br>Province | Public<br>Exam<br>Mark | School<br>vs<br>District | School<br>vs<br>Province | Final<br>Mark | School<br>vs<br>District | School<br>vs<br>Province |
|--------------------------|----------------|--------------------------|--------------------------|------------------------|--------------------------|--------------------------|---------------|--------------------------|--------------------------|
| Average Score            |                |                          |                          |                        |                          |                          |               | 2.001                    |                          |
| School                   | 80.9           |                          |                          |                        |                          |                          | 80.9          |                          |                          |
| District                 | 74.1           | р                        | р                        |                        |                          |                          | 74.1          | р                        | р                        |
| Province                 | 73.3           |                          |                          |                        |                          |                          | 73.3          |                          |                          |
| Percent of Passes        |                |                          |                          |                        |                          |                          |               |                          |                          |
| School                   | 100.0          |                          |                          |                        |                          |                          | 100.0         |                          |                          |
| District                 | 93.8           | р                        | р                        |                        |                          |                          | 93.8          | р                        | р                        |
| Province                 | 91.6           |                          |                          |                        |                          |                          | 91.6          |                          |                          |