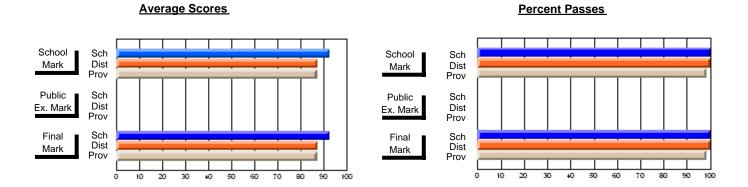

## District 3 - Nova Central

#125 - Baie Verte Collegiate, Baie Verte

Subject: Mathematics

| # students in course: 20 | School<br>Mark | School<br>vs<br>District | School<br>vs<br>Province | E | ublic<br>xam<br>⁄lark | School<br>vs<br>District | School<br>vs<br>Province | Final<br>Mark | VS | School<br>vs<br>Province |
|--------------------------|----------------|--------------------------|--------------------------|---|-----------------------|--------------------------|--------------------------|---------------|----|--------------------------|
| Average Score<br>School  | 57.5           |                          |                          |   |                       |                          |                          | 57.5          |    |                          |
| District                 | 67.5           | q                        | q                        |   |                       |                          |                          | 67.5          | q  | q                        |
| Province                 | 67.4           | •                        | ·                        |   |                       |                          |                          | 67.4          |    | ·                        |
| Percent of Passes        |                |                          |                          |   |                       |                          |                          |               |    |                          |
| School                   | 75.0           |                          |                          |   |                       |                          |                          | 75.0          |    |                          |
| District                 | 87.4           | q                        | q                        |   |                       |                          |                          | 87.4          | q  | q                        |
| Province                 | 88.4           |                          |                          |   |                       |                          |                          | 88.4          |    |                          |

Modification Time: 2:55:18PM

Modification Date: 11/29/2007

Source: Evaluation & Research

<sup>\*</sup> Data from the High School Certification System. The results from supplementary courses are not reflected in these results. All students obtaining a score of 48 or 49 on the final mark, were adjusted to 50 and are reflected in the Final Mark column.