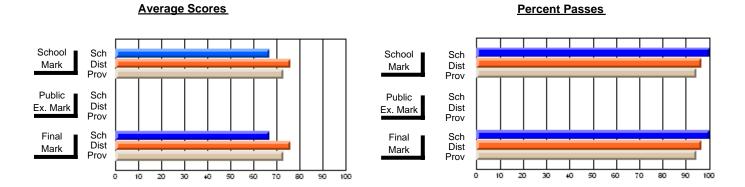

## District 3 - Nova Central

#125 - Baie Verte Collegiate, Baie Verte

Subject: Art

| # students in course: 20       | School<br>Mark | School<br>vs<br>District | School<br>vs<br>Province | 1 | Public<br>Exam<br>Mark | School<br>vs<br>District | School<br>vs<br>Province | Final<br>Mark | School<br>vs<br>District | School<br>vs<br>Province |
|--------------------------------|----------------|--------------------------|--------------------------|---|------------------------|--------------------------|--------------------------|---------------|--------------------------|--------------------------|
| <u>Average Score</u><br>School | 73.6           |                          |                          |   |                        |                          |                          | 73.6          |                          |                          |
| District                       | 77.7           | q                        | q                        |   |                        |                          |                          | 77.7          | q                        | q                        |
| Province                       | 73.9           |                          | ·                        |   |                        |                          |                          | 73.9          | ·                        |                          |
| Percent of Passes              |                |                          |                          |   |                        |                          |                          |               |                          |                          |
| School                         | 100.0          |                          |                          |   |                        |                          |                          | 100.0         |                          |                          |
| District                       | 95.0           | р                        | р                        |   |                        |                          |                          | 95.0          | р                        | р                        |
| Province                       | 93.2           |                          |                          |   |                        |                          |                          | 93.2          |                          |                          |