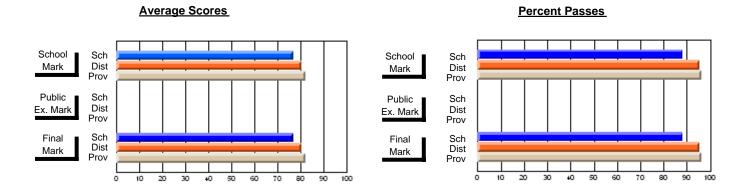

## District 3 - Nova Central

#125 - Baie Verte Collegiate, Baie Verte

Subject: Mathematics

| # students in course: 18 | School<br>Mark   | School<br>vs<br>District | School<br>vs<br>Province | Public<br>Exam<br>Mark | School<br>vs | School<br>vs<br>Province | Final<br>Mark    | School<br>vs<br>District | School<br>vs<br>Province |
|--------------------------|------------------|--------------------------|--------------------------|------------------------|--------------|--------------------------|------------------|--------------------------|--------------------------|
| Average Score<br>School  |                  |                          |                          |                        |              |                          |                  |                          |                          |
| District                 | <b>60.7</b> 62.8 | q                        | q                        |                        |              |                          | <b>60.7</b> 62.8 | q                        | q                        |
| Province                 | 61.0             | •                        |                          |                        |              |                          | 61.0             | ,                        | -1                       |
| Percent of Passes        |                  |                          |                          |                        |              |                          |                  |                          |                          |
| School                   | 88.9             |                          |                          |                        |              |                          | 88.9             |                          |                          |
| District                 | 87.3             | р                        | р                        |                        |              |                          | 87.5             | р                        | p                        |
| Province                 | 83.9             |                          |                          |                        |              |                          | 84.0             |                          |                          |

Modification Time: 2:55:18PM

Modification Date: 11/29/2007

Source: Evaluation & Research

Web Site: http://www.education.gov.nf.ca/sch\_rep/2006/Index.htm

<sup>\*</sup> Data from the High School Certification System. The results from supplementary courses are not reflected in these results. All students obtaining a score of 48 or 49 on the final mark, were adjusted to 50 and are reflected in the Final Mark column.