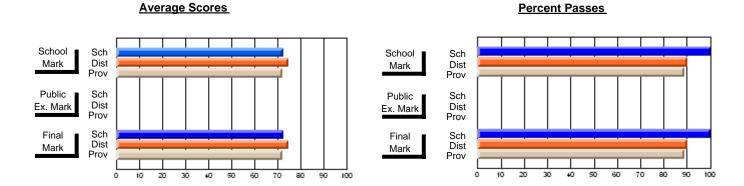

## District 3 - Nova Central

#125 - Baie Verte Collegiate, Baie Verte

Subject: Mathematics

| # students in course: 18 | School<br>Mark   | School<br>vs<br>District | School<br>vs<br>Province | Public<br>Exam<br>Mark | School<br>vs | School<br>vs<br>Province | Final<br>Mark    | School<br>vs<br>District | School<br>vs<br>Province |
|--------------------------|------------------|--------------------------|--------------------------|------------------------|--------------|--------------------------|------------------|--------------------------|--------------------------|
| Average Score<br>School  |                  |                          |                          |                        |              |                          |                  |                          |                          |
| District                 | <b>60.7</b> 62.8 | q                        | q                        |                        |              |                          | <b>60.7</b> 62.8 | q                        | q                        |
| Province                 | 61.0             | •                        |                          |                        |              |                          | 61.0             | ,                        | -1                       |
| Percent of Passes        |                  |                          |                          |                        |              |                          |                  |                          |                          |
| School                   | 88.9             |                          |                          |                        |              |                          | 88.9             |                          |                          |
| District                 | 87.3             | р                        | р                        |                        |              |                          | 87.5             | р                        | p                        |
| Province                 | 83.9             |                          |                          |                        |              |                          | 84.0             |                          |                          |

Modification Time: 2:55:18PM

Modification Date: 11/29/2007

Source: Evaluation & Research

Web Site: http://www.education.gov.nf.ca/sch\_rep/2006/Index.htm

<sup>\*</sup> Data from the High School Certification System. The results from supplementary courses are not reflected in these results. All students obtaining a score of 48 or 49 on the final mark, were adjusted to 50 and are reflected in the Final Mark column.