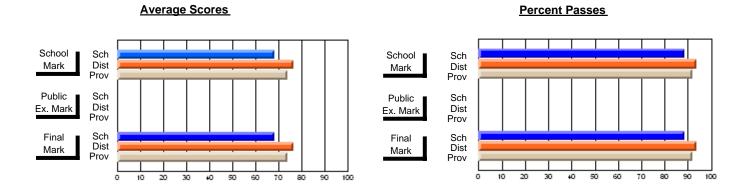

## District 3 - Nova Central

#125 - Baie Verte Collegiate, Baie Verte

Subject: Family Studies

| # students in course: 28 | School<br>Mark | School<br>vs<br>District | School<br>vs<br>Province | Public<br>Exam<br>Mark | School<br>vs<br>District | School<br>vs<br>Province | Final<br>Mark | School<br>vs<br>District | School<br>vs<br>Province |
|--------------------------|----------------|--------------------------|--------------------------|------------------------|--------------------------|--------------------------|---------------|--------------------------|--------------------------|
| Average Score            |                |                          |                          |                        |                          |                          |               | 2.001                    |                          |
| School                   | 80.9           |                          |                          |                        |                          |                          | 80.9          |                          |                          |
| District                 | 74.1           | р                        | р                        |                        |                          |                          | 74.1          | р                        | р                        |
| Province                 | 73.3           |                          |                          |                        |                          |                          | 73.3          |                          |                          |
| Percent of Passes        |                |                          |                          |                        |                          |                          |               |                          |                          |
| School                   | 100.0          |                          |                          |                        |                          |                          | 100.0         |                          |                          |
| District                 | 93.8           | р                        | р                        |                        |                          |                          | 93.8          | р                        | р                        |
| Province                 | 91.6           |                          |                          |                        |                          |                          | 91.6          |                          |                          |