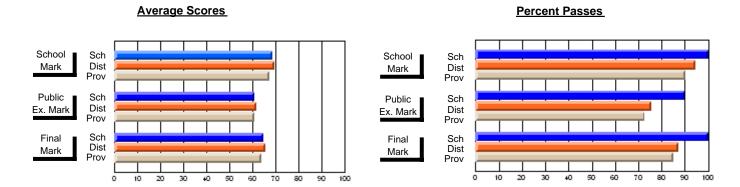

## District 3 - Nova Central

#125 - Baie Verte Collegiate, Baie Verte

**Subject: Mathematics** 

| # students in course: 20 | School<br>Mark | School<br>vs<br>District | School<br>vs<br>Province | Public<br>Exam<br>Mark | School<br>vs<br>District | School<br>vs | Final<br>Mark | School<br>vs<br>District | School<br>vs |
|--------------------------|----------------|--------------------------|--------------------------|------------------------|--------------------------|--------------|---------------|--------------------------|--------------|
| Average Score            | IVIAIR         | DISTRICT                 | Province                 | IVIAIR                 | DISTRICT                 | Province     | IVIAIN        | DISTRICT                 | Province     |
| School                   | 65.4           |                          |                          | 65.6                   |                          |              | 65.8          |                          |              |
| District                 | 64.9           | р                        | р                        | 66.2                   | q                        | q            | 67.2          | q                        | q            |
| Province                 | 64.3           |                          |                          | 66.8                   |                          | ·            | 67.3          | •                        | •            |
| Percent of Passes        |                |                          |                          |                        |                          |              |               |                          |              |
| School                   | 85.0           |                          |                          | 85.0                   |                          |              | 85.0          |                          |              |
| District                 | 87.8           | q                        | р                        | 80.7                   | р                        | р            | 87.3          | q                        | р            |
| Province                 | 83.7           |                          |                          | 80.0                   |                          |              | 84.6          |                          |              |

Modification Time: 2:55:18PM

Modification Date: 11/29/2007

Source: Evaluation & Research

Web Site: http://www.education.gov.nf.ca/sch\_rep/2006/Index.htm

<sup>\*</sup> Data from the High School Certification System. The results from supplementary courses are not reflected in these results. All students obtaining a score of 48 or 49 on the final mark, were adjusted to 50 and are reflected in the Final Mark column.