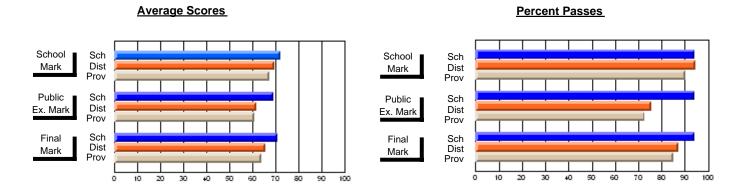

## District 3 - Nova Central

#125 - Baie Verte Collegiate, Baie Verte

**Subject: Mathematics** 

| # students in course: 13 | School<br>Mark      | School<br>vs<br>District | School<br>vs<br>Province |   | Public<br>Exam<br>Mark | School<br>vs<br>District | School<br>vs<br>Province | Final<br>Mark       | School<br>vs<br>District | School<br>vs<br>Province |
|--------------------------|---------------------|--------------------------|--------------------------|---|------------------------|--------------------------|--------------------------|---------------------|--------------------------|--------------------------|
| Average Score            |                     |                          |                          | H |                        |                          |                          | 70.5                |                          |                          |
| School<br>District       | <b>79.5</b><br>80.1 | q                        | р                        |   |                        |                          |                          | <b>79.5</b><br>80.1 | q                        | р                        |
| Province                 | 78.6                |                          |                          |   |                        |                          |                          | 78.6                |                          |                          |
| Percent of Passes        |                     |                          |                          |   |                        |                          |                          |                     |                          |                          |
| School                   | 100.0               |                          |                          |   |                        |                          |                          | 100.0               |                          |                          |
| District                 | 99.6                | р                        | р                        |   |                        |                          |                          | 99.6                | р                        | р                        |
| Province                 | 99.3                |                          |                          |   |                        |                          |                          | 99.4                |                          |                          |

Modification Time: 2:55:18PM

Modification Date: 11/29/2007

Source: Evaluation & Research

<sup>\*</sup> Data from the High School Certification System. The results from supplementary courses are not reflected in these results. All students obtaining a score of 48 or 49 on the final mark, were adjusted to 50 and are reflected in the Final Mark column.