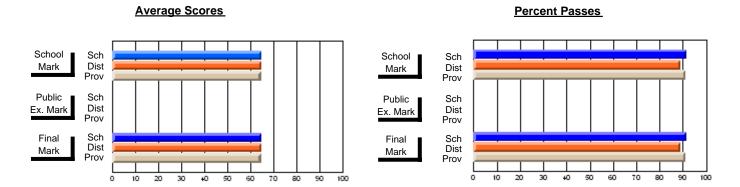

## District 3 - Nova Central

#125 - Baie Verte Collegiate, Baie Verte

**Subject: Mathematics** 

| # students in course: 12 | School<br>Mark | School<br>vs<br>District | School<br>vs<br>Province | Public<br>Exam<br>Mark | School<br>vs<br>District | School<br>vs<br>Province | Final<br>Mark | School<br>vs<br>District | School<br>vs<br>Province |
|--------------------------|----------------|--------------------------|--------------------------|------------------------|--------------------------|--------------------------|---------------|--------------------------|--------------------------|
| Average Score            | - mark         | Diotriot                 | 1 10111100               | - Mark                 | Diotriot                 | 1 TOVITIOG               | III CITA      | District                 | TTOVITICE                |
| School                   | 63.8           |                          |                          |                        |                          |                          | 63.8          |                          |                          |
| District                 | 64.0           | q                        | q                        |                        |                          |                          | 64.0          | q                        | q                        |
| Province                 | 63.8           |                          |                          |                        |                          |                          | 63.8          |                          |                          |
| Percent of Passes        |                |                          |                          |                        |                          |                          |               |                          |                          |
| School                   | 91.7           |                          |                          |                        |                          |                          | 91.7          |                          |                          |
| District                 | 84.5           | р                        | р                        |                        |                          |                          | 84.5          | р                        | р                        |
| Province                 | 86.5           |                          |                          |                        |                          |                          | 86.5          |                          |                          |

Modification Time: 2:55:18PM

Modification Date: 11/29/2007

Source: Evaluation & Research

<sup>\*</sup> Data from the High School Certification System. The results from supplementary courses are not reflected in these results. All students obtaining a score of 48 or 49 on the final mark, were adjusted to 50 and are reflected in the Final Mark column.