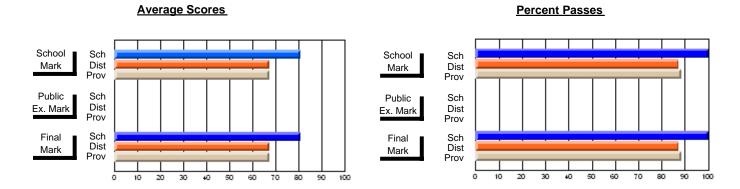

## District 3 - Nova Central

#125 - Baie Verte Collegiate, Baie Verte

Subject: Mathematics

| # students in course: 24 | School<br>Mark | School<br>vs<br>District | School<br>vs<br>Province | Public<br>Exam<br>Mark | School<br>vs<br>District | School<br>vs<br>Province | Final<br>Mark | School<br>vs<br>District | School<br>vs<br>Province |
|--------------------------|----------------|--------------------------|--------------------------|------------------------|--------------------------|--------------------------|---------------|--------------------------|--------------------------|
| Average Score            |                | 2.001                    |                          |                        | 2.01.101                 | 1 10111100               |               | Diotriot                 | 1 10111100               |
| School                   | 65.2           |                          |                          |                        |                          |                          | 65.2          |                          |                          |
| District                 | 68.4           | q                        | q                        |                        |                          |                          | 68.4          | q                        | q                        |
| Province                 | 66.1           |                          |                          |                        |                          |                          | 66.1          |                          |                          |
| Percent of Passes        |                |                          |                          |                        |                          |                          |               |                          |                          |
| School                   | 91.7           |                          |                          |                        |                          |                          | 91.7          |                          |                          |
| District                 | 88.5           | р                        | р                        |                        |                          |                          | 88.5          | р                        | р                        |
| Province                 | 85.8           |                          |                          |                        |                          |                          | 85.8          |                          |                          |