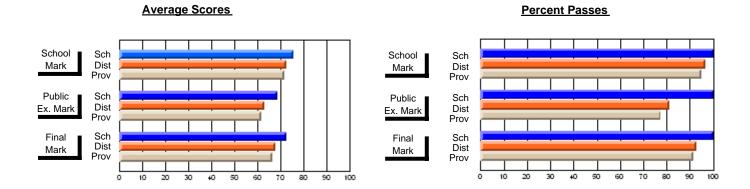

## District 3 - Nova Central

#125 - Baie Verte Collegiate, Baie Verte

**Subject: Mathematics** 

| # students in course: 13 | School<br>Mark      | School<br>vs<br>District | School<br>vs<br>Province |   | Public<br>Exam<br>Mark | School<br>vs<br>District | School<br>vs<br>Province | Final<br>Mark       | School<br>vs<br>District | School<br>vs<br>Province |
|--------------------------|---------------------|--------------------------|--------------------------|---|------------------------|--------------------------|--------------------------|---------------------|--------------------------|--------------------------|
| Average Score            |                     |                          |                          | H |                        |                          |                          | 70.5                |                          |                          |
| School<br>District       | <b>79.5</b><br>80.1 | q                        | р                        |   |                        |                          |                          | <b>79.5</b><br>80.1 | q                        | р                        |
| Province                 | 78.6                |                          |                          |   |                        |                          |                          | 78.6                |                          |                          |
| Percent of Passes        |                     |                          |                          |   |                        |                          |                          |                     |                          |                          |
| School                   | 100.0               |                          |                          |   |                        |                          |                          | 100.0               |                          |                          |
| District                 | 99.6                | р                        | р                        |   |                        |                          |                          | 99.6                | р                        | р                        |
| Province                 | 99.3                |                          |                          |   |                        |                          |                          | 99.4                |                          |                          |