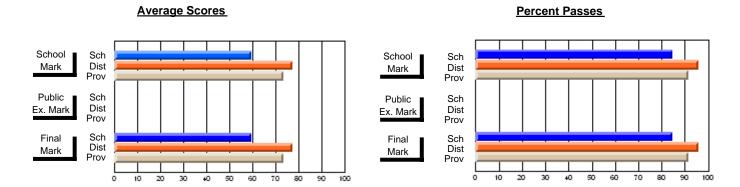

## District 3 - Nova Central

#125 - Baie Verte Collegiate, Baie Verte

Subject: Mathematics

| # students in course: 20 | School<br>Mark | School<br>vs<br>District | School<br>vs<br>Province | E | ublic<br>xam<br>⁄lark | School<br>vs<br>District | School<br>vs<br>Province | Final<br>Mark | VS | School<br>vs<br>Province |
|--------------------------|----------------|--------------------------|--------------------------|---|-----------------------|--------------------------|--------------------------|---------------|----|--------------------------|
| Average Score<br>School  | 57.5           |                          |                          |   |                       |                          |                          | 57.5          |    |                          |
| District                 | 67.5           | q                        | q                        |   |                       |                          |                          | 67.5          | q  | q                        |
| Province                 | 67.4           | •                        | ·                        |   |                       |                          |                          | 67.4          |    | ·                        |
| Percent of Passes        |                |                          |                          |   |                       |                          |                          |               |    |                          |
| School                   | 75.0           |                          |                          |   |                       |                          |                          | 75.0          |    |                          |
| District                 | 87.4           | q                        | q                        |   |                       |                          |                          | 87.4          | q  | q                        |
| Province                 | 88.4           |                          |                          |   |                       |                          |                          | 88.4          |    |                          |

Modification Time: 2:55:18PM

Modification Date: 11/29/2007

Source: Evaluation & Research

<sup>\*</sup> Data from the High School Certification System. The results from supplementary courses are not reflected in these results. All students obtaining a score of 48 or 49 on the final mark, were adjusted to 50 and are reflected in the Final Mark column.