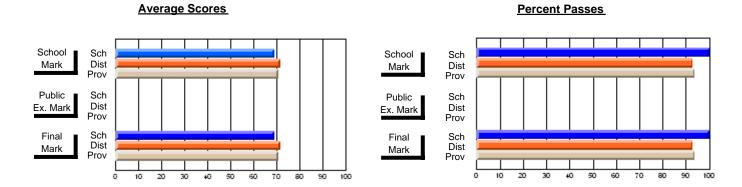

## District 3 - Nova Central

#125 - Baie Verte Collegiate, Baie Verte

Subject: Mathematics

| # students in course: 20 | School<br>Mark | School<br>vs<br>District | School<br>vs<br>Province | E | ublic<br>xam<br>⁄lark | School<br>vs<br>District | School<br>vs<br>Province | Final<br>Mark | VS | School<br>vs<br>Province |
|--------------------------|----------------|--------------------------|--------------------------|---|-----------------------|--------------------------|--------------------------|---------------|----|--------------------------|
| Average Score<br>School  | 57.5           |                          |                          |   |                       |                          |                          | 57.5          |    |                          |
| District                 | 67.5           | q                        | q                        |   |                       |                          |                          | 67.5          | q  | q                        |
| Province                 | 67.4           | •                        | ·                        |   |                       |                          |                          | 67.4          |    | ·                        |
| Percent of Passes        |                |                          |                          |   |                       |                          |                          |               |    |                          |
| School                   | 75.0           |                          |                          |   |                       |                          |                          | 75.0          |    |                          |
| District                 | 87.4           | q                        | q                        |   |                       |                          |                          | 87.4          | q  | q                        |
| Province                 | 88.4           |                          |                          |   |                       |                          |                          | 88.4          |    |                          |