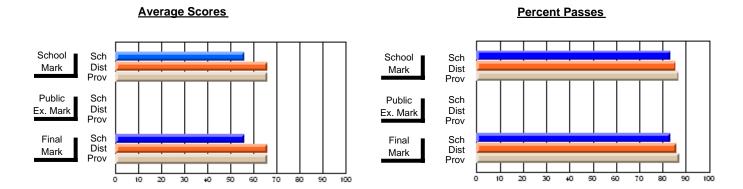

## District 3 - Nova Central

#125 - Baie Verte Collegiate, Baie Verte

Subject: Mathematics

| # students in course: 24 | School<br>Mark | School<br>vs<br>District | School<br>vs<br>Province | Public<br>Exam<br>Mark | School<br>vs<br>District | School<br>vs<br>Province | Final<br>Mark | School<br>vs<br>District | School<br>vs<br>Province |
|--------------------------|----------------|--------------------------|--------------------------|------------------------|--------------------------|--------------------------|---------------|--------------------------|--------------------------|
| Average Score            |                | 2.001                    |                          |                        | 2.01.101                 | 1 10111100               |               | Diotriot                 | 1 10111100               |
| School                   | 65.2           |                          |                          |                        |                          |                          | 65.2          |                          |                          |
| District                 | 68.4           | q                        | q                        |                        |                          |                          | 68.4          | q                        | q                        |
| Province                 | 66.1           |                          |                          |                        |                          |                          | 66.1          |                          |                          |
| Percent of Passes        |                |                          |                          |                        |                          |                          |               |                          |                          |
| School                   | 91.7           |                          |                          |                        |                          |                          | 91.7          |                          |                          |
| District                 | 88.5           | р                        | р                        |                        |                          |                          | 88.5          | р                        | р                        |
| Province                 | 85.8           |                          |                          |                        |                          |                          | 85.8          |                          |                          |