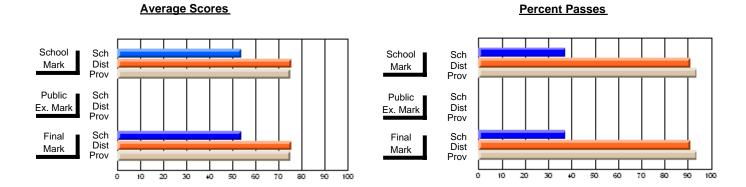

## District 3 - Nova Central

#125 - Baie Verte Collegiate, Baie Verte

**Subject: Mathematics** 

| Course: MATHEMATICS (M) 1 | 266            |                          |                          |                        |                          | School data has 5 or fewer students. Data withheld for reasons of confidentiality. |               |                          |                          |  |
|---------------------------|----------------|--------------------------|--------------------------|------------------------|--------------------------|------------------------------------------------------------------------------------|---------------|--------------------------|--------------------------|--|
| # students in course: 4   | School<br>Mark | School<br>vs<br>District | School<br>vs<br>Province | Public<br>Exam<br>Mark | School<br>vs<br>District | School<br>vs<br>Province                                                           | Final<br>Mark | School<br>vs<br>District | School<br>vs<br>Province |  |
| Average Score             |                |                          |                          |                        |                          |                                                                                    |               |                          |                          |  |
| School<br>District        | 47.0           |                          |                          |                        |                          |                                                                                    | 47.0          |                          |                          |  |
| Province                  | 52.4           | q                        | q                        |                        |                          |                                                                                    | 52.4          | q                        | q                        |  |
| Percent of Passes         |                |                          |                          |                        |                          |                                                                                    |               |                          |                          |  |
| School                    |                |                          |                          |                        |                          |                                                                                    |               |                          |                          |  |
| District                  | 62.1           | q                        | q                        |                        |                          |                                                                                    | 62.1          | q                        | q                        |  |
| Province                  | 66.7           |                          |                          |                        |                          |                                                                                    | 66.7          |                          |                          |  |

#### **Average Scores Percent Passes** School Sch School Sch Dist Prov Mark Dist Mark Prov Public Sch Public Sch Dist Ex. Mark Dist Ex. Mark Prov Sch Dist Prov Final Sch Final Dist Mark Mark 20 30 40 60 70 80

Modification Time: 2:55:18PM

Modification Date: 11/29/2007

Web Site: http://www.education.gov.nf.ca/sch\_rep/2006/Index.htm

<sup>\*</sup> Data from the High School Certification System. The results from supplementary courses are not reflected in these results. All students obtaining a score of 48 or 49 on the final mark, were adjusted to 50 and are reflected in the Final Mark column.