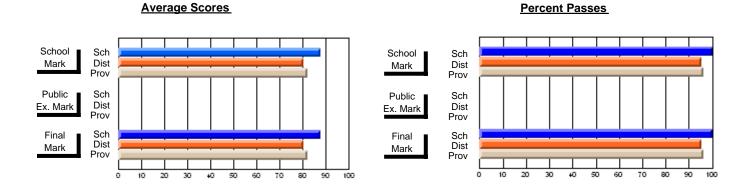

## District 3 - Nova Central

#125 - Baie Verte Collegiate, Baie Verte

Subject: Art

| # students in course: 20       | School<br>Mark | School<br>vs<br>District | School<br>vs<br>Province | 1 | Public<br>Exam<br>Mark | School<br>vs<br>District | School<br>vs<br>Province | Final<br>Mark | School<br>vs<br>District | School<br>vs<br>Province |
|--------------------------------|----------------|--------------------------|--------------------------|---|------------------------|--------------------------|--------------------------|---------------|--------------------------|--------------------------|
| <u>Average Score</u><br>School | 73.6           |                          |                          |   |                        |                          |                          | 73.6          |                          |                          |
| District                       | 77.7           | q                        | q                        |   |                        |                          |                          | 77.7          | q                        | q                        |
| Province                       | 73.9           |                          | ·                        |   |                        |                          |                          | 73.9          | ·                        |                          |
| Percent of Passes              |                |                          |                          |   |                        |                          |                          |               |                          |                          |
| School                         | 100.0          |                          |                          |   |                        |                          |                          | 100.0         |                          |                          |
| District                       | 95.0           | р                        | р                        |   |                        |                          |                          | 95.0          | р                        | р                        |
| Province                       | 93.2           |                          |                          |   |                        |                          |                          | 93.2          |                          |                          |