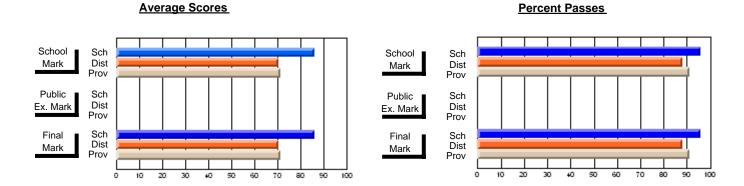

## District 3 - Nova Central

#125 - Baie Verte Collegiate, Baie Verte

**Subject: Mathematics** 

| # students in course: 13 | School<br>Mark      | School<br>vs<br>District | School<br>vs<br>Province |   | Public<br>Exam<br>Mark | School<br>vs<br>District | School<br>vs<br>Province | Final<br>Mark       | School<br>vs<br>District | School<br>vs<br>Province |
|--------------------------|---------------------|--------------------------|--------------------------|---|------------------------|--------------------------|--------------------------|---------------------|--------------------------|--------------------------|
| Average Score            |                     |                          |                          | H |                        |                          |                          | 70.5                |                          |                          |
| School<br>District       | <b>79.5</b><br>80.1 | q                        | р                        |   |                        |                          |                          | <b>79.5</b><br>80.1 | q                        | р                        |
| Province                 | 78.6                |                          |                          |   |                        |                          |                          | 78.6                |                          |                          |
| Percent of Passes        |                     |                          |                          |   |                        |                          |                          |                     |                          |                          |
| School                   | 100.0               |                          |                          |   |                        |                          |                          | 100.0               |                          |                          |
| District                 | 99.6                | р                        | р                        |   |                        |                          |                          | 99.6                | р                        | р                        |
| Province                 | 99.3                |                          |                          |   |                        |                          |                          | 99.4                |                          |                          |