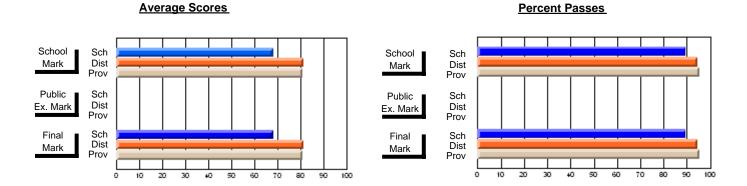

## District 3 - Nova Central

#125 - Baie Verte Collegiate, Baie Verte

**Subject: Mathematics** 

| # students in course: 13 | School<br>Mark      | School<br>vs<br>District | School<br>vs<br>Province |   | Public<br>Exam<br>Mark | School<br>vs<br>District | School<br>vs<br>Province | Final<br>Mark       | School<br>vs<br>District | School<br>vs<br>Province |
|--------------------------|---------------------|--------------------------|--------------------------|---|------------------------|--------------------------|--------------------------|---------------------|--------------------------|--------------------------|
| Average Score            |                     |                          |                          | H |                        |                          |                          | 70.5                |                          |                          |
| School<br>District       | <b>79.5</b><br>80.1 | q                        | р                        |   |                        |                          |                          | <b>79.5</b><br>80.1 | q                        | р                        |
| Province                 | 78.6                |                          |                          |   |                        |                          |                          | 78.6                |                          |                          |
| Percent of Passes        |                     |                          |                          |   |                        |                          |                          |                     |                          |                          |
| School                   | 100.0               |                          |                          |   |                        |                          |                          | 100.0               |                          |                          |
| District                 | 99.6                | р                        | р                        |   |                        |                          |                          | 99.6                | р                        | р                        |
| Province                 | 99.3                |                          |                          |   |                        |                          |                          | 99.4                |                          |                          |