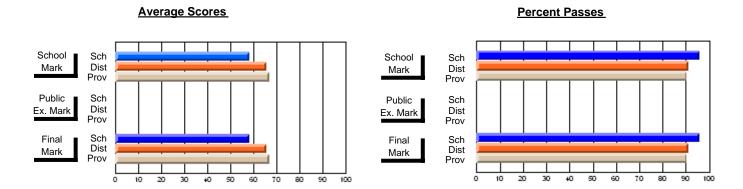

## District 3 - Nova Central

#125 - Baie Verte Collegiate, Baie Verte

Subject: Mathematics

| # students in course: 20 | School<br>Mark | School<br>vs<br>District | School<br>vs<br>Province | E | ublic<br>xam<br>⁄lark | School<br>vs<br>District | School<br>vs<br>Province | Final<br>Mark | VS | School<br>vs<br>Province |
|--------------------------|----------------|--------------------------|--------------------------|---|-----------------------|--------------------------|--------------------------|---------------|----|--------------------------|
| Average Score<br>School  | 57.5           |                          |                          |   |                       |                          |                          | 57.5          |    |                          |
| District                 | 67.5           | q                        | q                        |   |                       |                          |                          | 67.5          | q  | q                        |
| Province                 | 67.4           | •                        | ·                        |   |                       |                          |                          | 67.4          |    | ·                        |
| Percent of Passes        |                |                          |                          |   |                       |                          |                          |               |    |                          |
| School                   | 75.0           |                          |                          |   |                       |                          |                          | 75.0          |    |                          |
| District                 | 87.4           | q                        | q                        |   |                       |                          |                          | 87.4          | q  | q                        |
| Province                 | 88.4           |                          |                          |   |                       |                          |                          | 88.4          |    |                          |