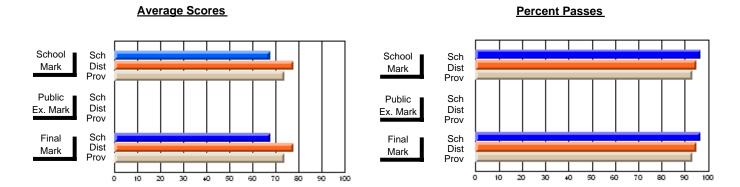

## District 3 - Nova Central

#125 - Baie Verte Collegiate, Baie Verte

Subject: Mathematics

| # students in course: 24 | School<br>Mark | School<br>vs<br>District | School<br>vs<br>Province | Public<br>Exam<br>Mark | School<br>vs<br>District | School<br>vs<br>Province | Final<br>Mark | School<br>vs<br>District | School<br>vs<br>Province |
|--------------------------|----------------|--------------------------|--------------------------|------------------------|--------------------------|--------------------------|---------------|--------------------------|--------------------------|
| Average Score            |                | 2.001                    |                          |                        | 2.01.101                 | 1 10111100               |               | Diotriot                 | 1 10111100               |
| School                   | 65.2           |                          |                          |                        |                          |                          | 65.2          |                          |                          |
| District                 | 68.4           | q                        | q                        |                        |                          |                          | 68.4          | q                        | q                        |
| Province                 | 66.1           |                          |                          |                        |                          |                          | 66.1          |                          |                          |
| Percent of Passes        |                |                          |                          |                        |                          |                          |               |                          |                          |
| School                   | 91.7           |                          |                          |                        |                          |                          | 91.7          |                          |                          |
| District                 | 88.5           | р                        | р                        |                        |                          |                          | 88.5          | р                        | р                        |
| Province                 | 85.8           |                          |                          |                        |                          |                          | 85.8          |                          |                          |