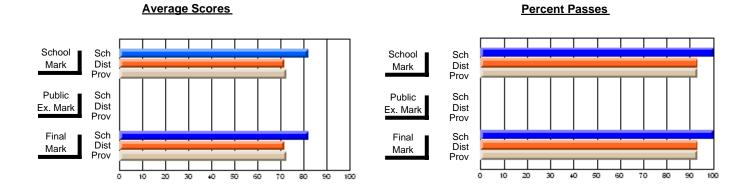

## District 3 - Nova Central

#125 - Baie Verte Collegiate, Baie Verte

**Subject: Mathematics** 

| # students in course: 13 | School<br>Mark      | School<br>vs<br>District | School<br>vs<br>Province |   | Public<br>Exam<br>Mark | School<br>vs<br>District | School<br>vs<br>Province | Final<br>Mark       | School<br>vs<br>District | School<br>vs<br>Province |
|--------------------------|---------------------|--------------------------|--------------------------|---|------------------------|--------------------------|--------------------------|---------------------|--------------------------|--------------------------|
| Average Score            |                     |                          |                          | H |                        |                          |                          | 70.5                |                          |                          |
| School<br>District       | <b>79.5</b><br>80.1 | q                        | р                        |   |                        |                          |                          | <b>79.5</b><br>80.1 | q                        | р                        |
| Province                 | 78.6                |                          |                          |   |                        |                          |                          | 78.6                |                          |                          |
| Percent of Passes        |                     |                          |                          |   |                        |                          |                          |                     |                          |                          |
| School                   | 100.0               |                          |                          |   |                        |                          |                          | 100.0               |                          |                          |
| District                 | 99.6                | р                        | р                        |   |                        |                          |                          | 99.6                | р                        | р                        |
| Province                 | 99.3                |                          |                          |   |                        |                          |                          | 99.4                |                          |                          |