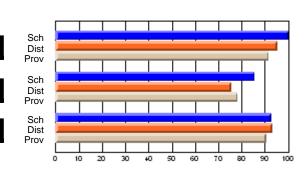

## District 3 - Nova Central

#125 - Baie Verte Collegiate, Baie Verte

Subject: French

| # students in course: 15                   | School<br>Mark               | School<br>vs<br>District | School<br>vs<br>Province | Public<br>Exam<br>Mark      | School<br>vs<br>District | School<br>vs<br>Province | Final<br>Mark               | School<br>vs<br>District | School<br>vs<br>Province |
|--------------------------------------------|------------------------------|--------------------------|--------------------------|-----------------------------|--------------------------|--------------------------|-----------------------------|--------------------------|--------------------------|
| Average Score School District Province     | <b>78.9</b><br>72.7<br>74.1  | р                        | р                        | <b>63.1</b> 68.2 70.8       | q                        | q                        | <b>68.2</b> 70.5 72.4       | q                        | q                        |
| Percent of Passes School District Province | <b>100.0</b><br>97.8<br>97.2 | р                        | р                        | <b>73.3</b><br>91.0<br>92.6 | q                        | q                        | <b>93.3</b><br>95.5<br>96.2 | q                        | q                        |

Modification Time: 2:55:18PM

Modification Date: 11/29/2007

Source: Evaluation & Research

<sup>\*</sup> Data from the High School Certification System. The results from supplementary courses are not reflected in these results. All students obtaining a score of 48 or 49 on the final mark, were adjusted to 50 and are reflected in the Final Mark column.