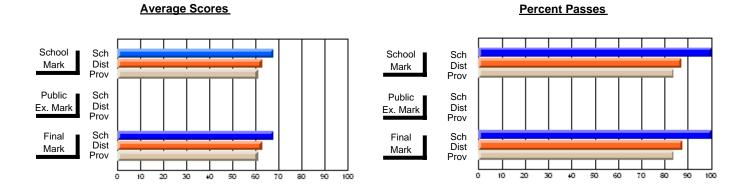

## District 3 - Nova Central

#125 - Baie Verte Collegiate, Baie Verte

Subject: Mathematics

| # students in course: 18 | School<br>Mark   | School<br>vs<br>District | School<br>vs<br>Province | Public<br>Exam<br>Mark | School<br>vs | School<br>vs<br>Province | Final<br>Mark    | School<br>vs<br>District | School<br>vs<br>Province |
|--------------------------|------------------|--------------------------|--------------------------|------------------------|--------------|--------------------------|------------------|--------------------------|--------------------------|
| Average Score<br>School  |                  |                          |                          |                        |              |                          |                  |                          |                          |
| District                 | <b>60.7</b> 62.8 | q                        | q                        |                        |              |                          | <b>60.7</b> 62.8 | q                        | q                        |
| Province                 | 61.0             | •                        |                          |                        |              |                          | 61.0             | ,                        | -1                       |
| Percent of Passes        |                  |                          |                          |                        |              |                          |                  |                          |                          |
| School                   | 88.9             |                          |                          |                        |              |                          | 88.9             |                          |                          |
| District                 | 87.3             | р                        | р                        |                        |              |                          | 87.5             | р                        | p                        |
| Province                 | 83.9             |                          |                          |                        |              |                          | 84.0             |                          |                          |

Modification Time: 2:55:18PM

Modification Date: 11/29/2007

Source: Evaluation & Research

Web Site: http://www.education.gov.nf.ca/sch\_rep/2006/Index.htm

<sup>\*</sup> Data from the High School Certification System. The results from supplementary courses are not reflected in these results. All students obtaining a score of 48 or 49 on the final mark, were adjusted to 50 and are reflected in the Final Mark column.