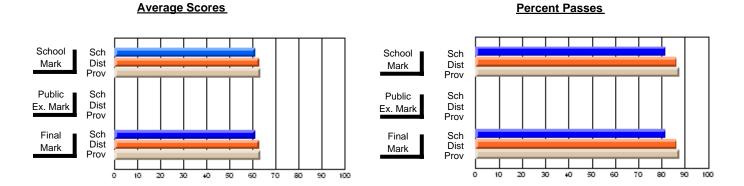

## District 3 - Nova Central

#125 - Baie Verte Collegiate, Baie Verte

Subject: Mathematics

| # students in course: 15 | School<br>Mark | School<br>vs<br>District | School<br>vs<br>Province | Public<br>Exam<br>Mark | School<br>vs<br>District | School<br>vs<br>Province | Final<br>Mark | School<br>vs<br>District | School<br>vs<br>Province |
|--------------------------|----------------|--------------------------|--------------------------|------------------------|--------------------------|--------------------------|---------------|--------------------------|--------------------------|
| Average Score            |                |                          |                          |                        |                          |                          |               | 2.0                      |                          |
| School                   | 62.6           |                          |                          |                        |                          |                          | 62.6          |                          |                          |
| District                 | 59.5           | р                        | р                        |                        |                          |                          | 59.5          | р                        | р                        |
| Province                 | 60.3           |                          |                          |                        |                          |                          | 60.3          |                          |                          |
| Percent of Passes        |                |                          |                          |                        |                          |                          |               |                          |                          |
| School                   | 93.3           |                          |                          |                        |                          |                          | 93.3          |                          |                          |
| District                 | 80.6           | р                        | р                        |                        |                          |                          | 80.6          | р                        | р                        |
| Province                 | 81.7           |                          |                          |                        |                          |                          | 81.8          |                          |                          |