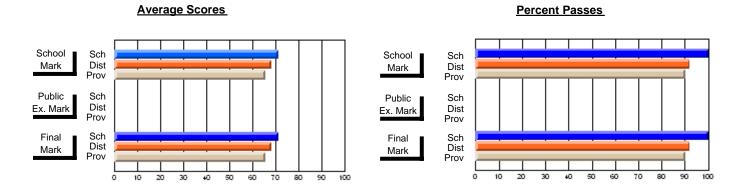

## District 3 - Nova Central

#125 - Baie Verte Collegiate, Baie Verte

Subject: Art

| # students in course: 20       | School<br>Mark | School<br>vs<br>District | School<br>vs<br>Province | 1 | Public<br>Exam<br>Mark | School<br>vs<br>District | School<br>vs<br>Province | Final<br>Mark | School<br>vs<br>District | School<br>vs<br>Province |
|--------------------------------|----------------|--------------------------|--------------------------|---|------------------------|--------------------------|--------------------------|---------------|--------------------------|--------------------------|
| <u>Average Score</u><br>School | 73.6           |                          |                          |   |                        |                          |                          | 73.6          |                          |                          |
| District                       | 77.7           | q                        | q                        |   |                        |                          |                          | 77.7          | q                        | q                        |
| Province                       | 73.9           |                          | ·                        |   |                        |                          |                          | 73.9          | ·                        |                          |
| Percent of Passes              |                |                          |                          |   |                        |                          |                          |               |                          |                          |
| School                         | 100.0          |                          |                          |   |                        |                          |                          | 100.0         |                          |                          |
| District                       | 95.0           | р                        | р                        |   |                        |                          |                          | 95.0          | р                        | р                        |
| Province                       | 93.2           |                          |                          |   |                        |                          |                          | 93.2          |                          |                          |