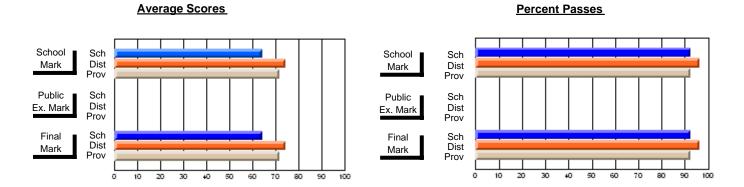

## District 3 - Nova Central

#125 - Baie Verte Collegiate, Baie Verte

Subject: Mathematics

| # students in course: 24 | School<br>Mark | School<br>vs<br>District | School<br>vs<br>Province | Public<br>Exam<br>Mark | School<br>vs<br>District | School<br>vs<br>Province | Final<br>Mark | School<br>vs<br>District | School<br>vs<br>Province |
|--------------------------|----------------|--------------------------|--------------------------|------------------------|--------------------------|--------------------------|---------------|--------------------------|--------------------------|
| Average Score            |                | 2.001                    |                          |                        | 2.01.101                 | 1 10111100               |               | Diotriot                 | 1 10111100               |
| School                   | 65.2           |                          |                          |                        |                          |                          | 65.2          |                          |                          |
| District                 | 68.4           | q                        | q                        |                        |                          |                          | 68.4          | q                        | q                        |
| Province                 | 66.1           |                          |                          |                        |                          |                          | 66.1          |                          |                          |
| Percent of Passes        |                |                          |                          |                        |                          |                          |               |                          |                          |
| School                   | 91.7           |                          |                          |                        |                          |                          | 91.7          |                          |                          |
| District                 | 88.5           | р                        | р                        |                        |                          |                          | 88.5          | р                        | р                        |
| Province                 | 85.8           |                          |                          |                        |                          |                          | 85.8          |                          |                          |

Modification Time: 2:55:18PM

Modification Date: 11/29/2007

Source: Evaluation & Research

<sup>\*</sup> Data from the High School Certification System. The results from supplementary courses are not reflected in these results. All students obtaining a score of 48 or 49 on the final mark, were adjusted to 50 and are reflected in the Final Mark column.