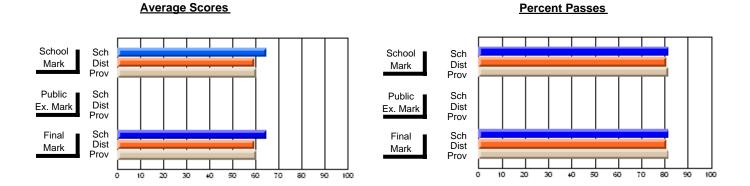

## District 3 - Nova Central

#125 - Baie Verte Collegiate, Baie Verte

**Subject: Mathematics** 

| # students in course: 12 | School<br>Mark | School<br>vs<br>District | School<br>vs<br>Province | Public<br>Exam<br>Mark | School<br>vs<br>District | School<br>vs<br>Province | Final<br>Mark | School<br>vs<br>District | School<br>vs<br>Province |
|--------------------------|----------------|--------------------------|--------------------------|------------------------|--------------------------|--------------------------|---------------|--------------------------|--------------------------|
| Average Score            | - mark         | Diotriot                 | 1 10111100               | - Mark                 | Diotriot                 | 1 TOVITIOG               | III CITA      | District                 | TTOVITICE                |
| School                   | 63.8           |                          |                          |                        |                          |                          | 63.8          |                          |                          |
| District                 | 64.0           | q                        | q                        |                        |                          |                          | 64.0          | q                        | q                        |
| Province                 | 63.8           |                          |                          |                        |                          |                          | 63.8          |                          |                          |
| Percent of Passes        |                |                          |                          |                        |                          |                          |               |                          |                          |
| School                   | 91.7           |                          |                          |                        |                          |                          | 91.7          |                          |                          |
| District                 | 84.5           | р                        | р                        |                        |                          |                          | 84.5          | р                        | р                        |
| Province                 | 86.5           |                          |                          |                        |                          |                          | 86.5          |                          |                          |

Modification Time: 2:55:18PM

Modification Date: 11/29/2007

Source: Evaluation & Research

<sup>\*</sup> Data from the High School Certification System. The results from supplementary courses are not reflected in these results. All students obtaining a score of 48 or 49 on the final mark, were adjusted to 50 and are reflected in the Final Mark column.