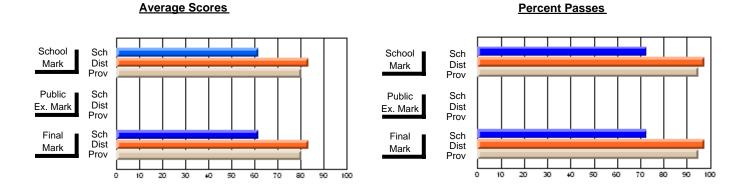

## District 3 - Nova Central

#125 - Baie Verte Collegiate, Baie Verte

Subject: Mathematics

| # students in course: 15 | School<br>Mark | School<br>vs<br>District | School<br>vs<br>Province | Public<br>Exam<br>Mark | School<br>vs<br>District | School<br>vs<br>Province | Final<br>Mark | School<br>vs<br>District | School<br>vs<br>Province |
|--------------------------|----------------|--------------------------|--------------------------|------------------------|--------------------------|--------------------------|---------------|--------------------------|--------------------------|
| Average Score            |                |                          |                          |                        |                          |                          |               | 2.0                      |                          |
| School                   | 62.6           |                          |                          |                        |                          |                          | 62.6          |                          |                          |
| District                 | 59.5           | р                        | р                        |                        |                          |                          | 59.5          | р                        | р                        |
| Province                 | 60.3           |                          |                          |                        |                          |                          | 60.3          |                          |                          |
| Percent of Passes        |                |                          |                          |                        |                          |                          |               |                          |                          |
| School                   | 93.3           |                          |                          |                        |                          |                          | 93.3          |                          |                          |
| District                 | 80.6           | р                        | р                        |                        |                          |                          | 80.6          | р                        | р                        |
| Province                 | 81.7           |                          |                          |                        |                          |                          | 81.8          |                          |                          |

Modification Time: 2:55:18PM

Modification Date: 11/29/2007

Source: Evaluation & Research

<sup>\*</sup> Data from the High School Certification System. The results from supplementary courses are not reflected in these results. All students obtaining a score of 48 or 49 on the final mark, were adjusted to 50 and are reflected in the Final Mark column.