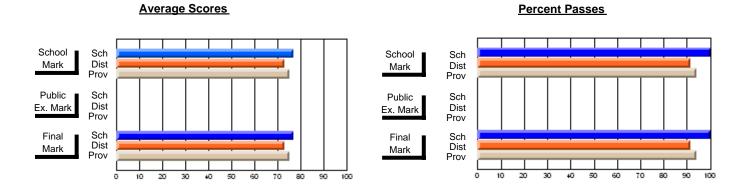

## District 3 - Nova Central

#125 - Baie Verte Collegiate, Baie Verte

Subject: Family Studies

| # students in course: 28 | School<br>Mark | School<br>vs<br>District | School<br>vs<br>Province | Public<br>Exam<br>Mark | School<br>vs<br>District | School<br>vs<br>Province | Final<br>Mark | School<br>vs<br>District | School<br>vs<br>Province |
|--------------------------|----------------|--------------------------|--------------------------|------------------------|--------------------------|--------------------------|---------------|--------------------------|--------------------------|
| Average Score            |                |                          |                          |                        |                          |                          |               | 2.001                    |                          |
| School                   | 80.9           |                          |                          |                        |                          |                          | 80.9          |                          |                          |
| District                 | 74.1           | р                        | р                        |                        |                          |                          | 74.1          | р                        | р                        |
| Province                 | 73.3           |                          |                          |                        |                          |                          | 73.3          |                          |                          |
| Percent of Passes        |                |                          |                          |                        |                          |                          |               |                          |                          |
| School                   | 100.0          |                          |                          |                        |                          |                          | 100.0         |                          |                          |
| District                 | 93.8           | р                        | р                        |                        |                          |                          | 93.8          | р                        | р                        |
| Province                 | 91.6           |                          |                          |                        |                          |                          | 91.6          |                          |                          |