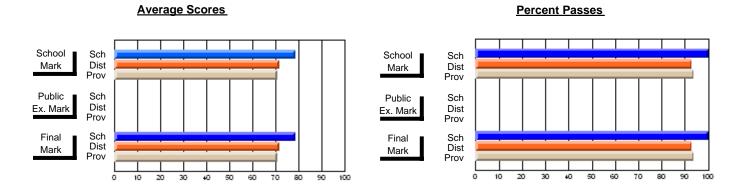

## District 3 - Nova Central

#125 - Baie Verte Collegiate, Baie Verte

Subject: Mathematics

| # students in course: 15 | School<br>Mark | School<br>vs<br>District | School<br>vs<br>Province | Public<br>Exam<br>Mark | School<br>vs<br>District | School<br>vs<br>Province | Final<br>Mark | School<br>vs<br>District | School<br>vs<br>Province |
|--------------------------|----------------|--------------------------|--------------------------|------------------------|--------------------------|--------------------------|---------------|--------------------------|--------------------------|
| Average Score            |                |                          |                          |                        |                          |                          |               | 2.0                      |                          |
| School                   | 62.6           |                          |                          |                        |                          |                          | 62.6          |                          |                          |
| District                 | 59.5           | р                        | р                        |                        |                          |                          | 59.5          | р                        | р                        |
| Province                 | 60.3           |                          |                          |                        |                          |                          | 60.3          |                          |                          |
| Percent of Passes        |                |                          |                          |                        |                          |                          |               |                          |                          |
| School                   | 93.3           |                          |                          |                        |                          |                          | 93.3          |                          |                          |
| District                 | 80.6           | р                        | р                        |                        |                          |                          | 80.6          | р                        | р                        |
| Province                 | 81.7           |                          |                          |                        |                          |                          | 81.8          |                          |                          |