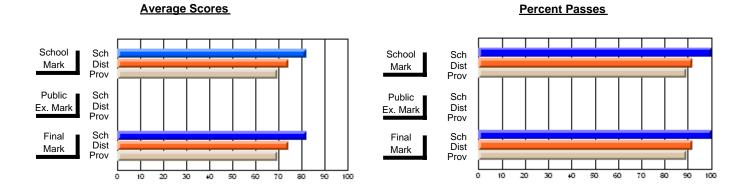

## District 3 - Nova Central

#125 - Baie Verte Collegiate, Baie Verte

Subject: Music

| Course: EXPERIENCING MUSI           | C 2200           |                          |                          |   |                        |                          |                          |                  |                          |                          |
|-------------------------------------|------------------|--------------------------|--------------------------|---|------------------------|--------------------------|--------------------------|------------------|--------------------------|--------------------------|
| # students in course: 22            | School<br>Mark   | School<br>vs<br>District | School<br>vs<br>Province |   | Public<br>Exam<br>Mark | School<br>vs<br>District | School<br>vs<br>Province | Final<br>Mark    | School<br>vs<br>District | School<br>vs<br>Province |
| Average Score<br>School<br>District | <b>77.2</b> 77.7 | q                        | р                        | , |                        |                          |                          | <b>77.2</b> 77.7 | q                        | р                        |
| Province Percent of Passes          | 74.8             |                          |                          |   |                        |                          |                          | 74.8             |                          |                          |
| School                              | 90.9             |                          |                          |   |                        |                          |                          | 90.9             |                          |                          |
| District                            | 96.0             | q                        | q                        |   |                        |                          |                          | 96.0             | q                        | q                        |
| Province                            | 93.9             |                          |                          |   |                        |                          |                          | 93.9             |                          |                          |

Modification Time: 2:55:18PM

Modification Date: 11/29/2007

Source: Evaluation & Research

<sup>\*</sup> Data from the High School Certification System. The results from supplementary courses are not reflected in these results. All students obtaining a score of 48 or 49 on the final mark, were adjusted to 50 and are reflected in the Final Mark column.