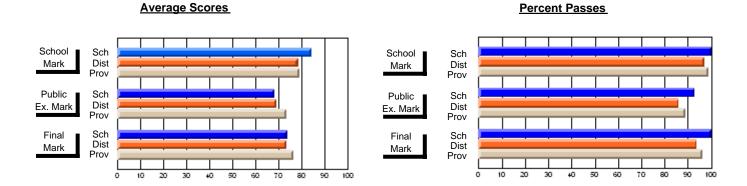

#### **Average Scores Percent Passes** School Sch School Sch Dist Prov Mark Dist Mark Prov Public Sch Public Sch Dist Ex. Mark Dist Ex. Mark Prov Sch Dist Prov Final Sch Final Dist Mark Mark 20 80 90 50 60