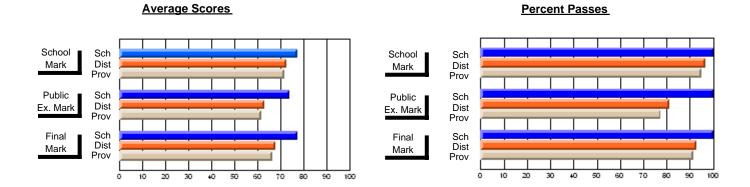

## District 3 - Nova Central

#125 - Baie Verte Collegiate, Baie Verte

**Subject: Mathematics** 

| # students in course: 20 | School<br>Mark | School<br>vs<br>District | School<br>vs<br>Province | Public<br>Exam<br>Mark | School<br>vs<br>District | School<br>vs | Final<br>Mark | School<br>vs<br>District | School<br>vs |
|--------------------------|----------------|--------------------------|--------------------------|------------------------|--------------------------|--------------|---------------|--------------------------|--------------|
| Average Score            | IVIAIR         | DISTRICT                 | Province                 | IVIAIR                 | DISTRICT                 | Province     | IVIAIN        | DISTRICT                 | Province     |
| School                   | 65.4           |                          |                          | 65.6                   |                          |              | 65.8          |                          |              |
| District                 | 64.9           | р                        | р                        | 66.2                   | q                        | q            | 67.2          | q                        | q            |
| Province                 | 64.3           |                          |                          | 66.8                   |                          | ·            | 67.3          | •                        | •            |
| Percent of Passes        |                |                          |                          |                        |                          |              |               |                          |              |
| School                   | 85.0           |                          |                          | 85.0                   |                          |              | 85.0          |                          |              |
| District                 | 87.8           | q                        | р                        | 80.7                   | р                        | р            | 87.3          | q                        | р            |
| Province                 | 83.7           |                          |                          | 80.0                   |                          |              | 84.6          |                          |              |

Modification Time: 2:55:18PM

Modification Date: 11/29/2007

Source: Evaluation & Research

Web Site: http://www.education.gov.nf.ca/sch\_rep/2006/Index.htm

<sup>\*</sup> Data from the High School Certification System. The results from supplementary courses are not reflected in these results. All students obtaining a score of 48 or 49 on the final mark, were adjusted to 50 and are reflected in the Final Mark column.