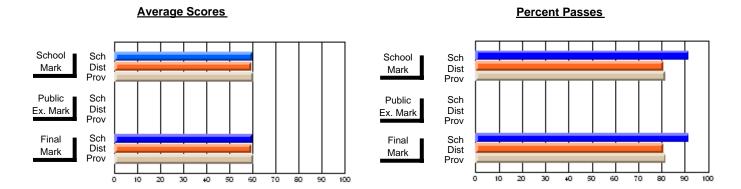

## District 3 - Nova Central

#125 - Baie Verte Collegiate, Baie Verte

**Subject: Mathematics** 

| Course: MATHEMATICS (M) 1 | 266            |                          |                          |                        |                          | School data has 5 or fewer students. Data withheld for reasons of confidentiality. |               |                          |                          |  |
|---------------------------|----------------|--------------------------|--------------------------|------------------------|--------------------------|------------------------------------------------------------------------------------|---------------|--------------------------|--------------------------|--|
| # students in course: 4   | School<br>Mark | School<br>vs<br>District | School<br>vs<br>Province | Public<br>Exam<br>Mark | School<br>vs<br>District | School<br>vs<br>Province                                                           | Final<br>Mark | School<br>vs<br>District | School<br>vs<br>Province |  |
| Average Score             |                |                          |                          |                        |                          |                                                                                    |               |                          |                          |  |
| School<br>District        | 47.0           |                          |                          |                        |                          |                                                                                    | 47.0          |                          |                          |  |
| Province                  | 52.4           | q                        | q                        |                        |                          |                                                                                    | 52.4          | q                        | q                        |  |
| Percent of Passes         |                |                          |                          |                        |                          |                                                                                    |               |                          |                          |  |
| School                    |                |                          |                          |                        |                          |                                                                                    |               |                          |                          |  |
| District                  | 62.1           | q                        | q                        |                        |                          |                                                                                    | 62.1          | q                        | q                        |  |
| Province                  | 66.7           |                          |                          |                        |                          |                                                                                    | 66.7          |                          |                          |  |