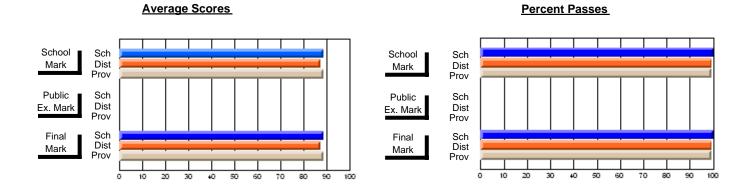

## District 3 - Nova Central

#125 - Baie Verte Collegiate, Baie Verte

**Subject: Mathematics** 

| # students in course: 13 | School<br>Mark      | School<br>vs<br>District | School<br>vs<br>Province |   | Public<br>Exam<br>Mark | School<br>vs<br>District | School<br>vs<br>Province | Final<br>Mark       | School<br>vs<br>District | School<br>vs<br>Province |
|--------------------------|---------------------|--------------------------|--------------------------|---|------------------------|--------------------------|--------------------------|---------------------|--------------------------|--------------------------|
| Average Score            |                     |                          |                          | H |                        |                          |                          | 70.5                |                          |                          |
| School<br>District       | <b>79.5</b><br>80.1 | q                        | р                        |   |                        |                          |                          | <b>79.5</b><br>80.1 | q                        | р                        |
| Province                 | 78.6                |                          |                          |   |                        |                          |                          | 78.6                |                          |                          |
| Percent of Passes        |                     |                          |                          |   |                        |                          |                          |                     |                          |                          |
| School                   | 100.0               |                          |                          |   |                        |                          |                          | 100.0               |                          |                          |
| District                 | 99.6                | р                        | р                        |   |                        |                          |                          | 99.6                | р                        | р                        |
| Province                 | 99.3                |                          |                          |   |                        |                          |                          | 99.4                |                          |                          |

Modification Time: 2:55:18PM

Modification Date: 11/29/2007

Source: Evaluation & Research

<sup>\*</sup> Data from the High School Certification System. The results from supplementary courses are not reflected in these results. All students obtaining a score of 48 or 49 on the final mark, were adjusted to 50 and are reflected in the Final Mark column.