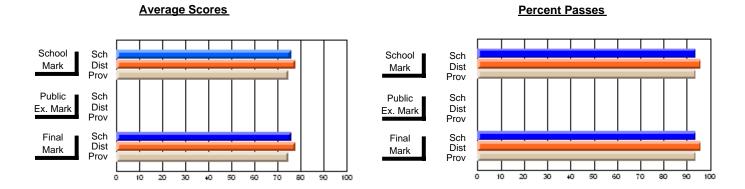

## District 3 - Nova Central

#125 - Baie Verte Collegiate, Baie Verte

Subject: Art

| # students in course: 20       | School<br>Mark | School<br>vs<br>District | School<br>vs<br>Province | 1 | Public<br>Exam<br>Mark | School<br>vs<br>District | School<br>vs<br>Province | Final<br>Mark | School<br>vs<br>District | School<br>vs<br>Province |
|--------------------------------|----------------|--------------------------|--------------------------|---|------------------------|--------------------------|--------------------------|---------------|--------------------------|--------------------------|
| <u>Average Score</u><br>School | 73.6           |                          |                          |   |                        |                          |                          | 73.6          |                          |                          |
| District                       | 77.7           | q                        | q                        |   |                        |                          |                          | 77.7          | q                        | q                        |
| Province                       | 73.9           |                          | ·                        |   |                        |                          |                          | 73.9          | ·                        |                          |
| Percent of Passes              |                |                          |                          |   |                        |                          |                          |               |                          |                          |
| School                         | 100.0          |                          |                          |   |                        |                          |                          | 100.0         |                          |                          |
| District                       | 95.0           | р                        | р                        |   |                        |                          |                          | 95.0          | р                        | р                        |
| Province                       | 93.2           |                          |                          |   |                        |                          |                          | 93.2          |                          |                          |