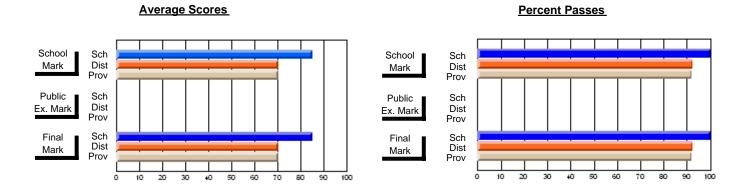

## District 3 - Nova Central

#125 - Baie Verte Collegiate, Baie Verte

Subject: Mathematics

| # students in course: 24 | School<br>Mark | School<br>vs<br>District | School<br>vs<br>Province | Public<br>Exam<br>Mark | School<br>vs<br>District | School<br>vs<br>Province | Final<br>Mark | School<br>vs<br>District | School<br>vs<br>Province |
|--------------------------|----------------|--------------------------|--------------------------|------------------------|--------------------------|--------------------------|---------------|--------------------------|--------------------------|
| Average Score            |                | 2.001                    |                          |                        | 2.01.101                 | 1 10111100               |               | Diotriot                 | 1 10111100               |
| School                   | 65.2           |                          |                          |                        |                          |                          | 65.2          |                          |                          |
| District                 | 68.4           | q                        | q                        |                        |                          |                          | 68.4          | q                        | q                        |
| Province                 | 66.1           |                          |                          |                        |                          |                          | 66.1          |                          |                          |
| Percent of Passes        |                |                          |                          |                        |                          |                          |               |                          |                          |
| School                   | 91.7           |                          |                          |                        |                          |                          | 91.7          |                          |                          |
| District                 | 88.5           | р                        | р                        |                        |                          |                          | 88.5          | р                        | р                        |
| Province                 | 85.8           |                          |                          |                        |                          |                          | 85.8          |                          |                          |

Modification Time: 2:55:18PM

Modification Date: 11/29/2007

Source: Evaluation & Research

<sup>\*</sup> Data from the High School Certification System. The results from supplementary courses are not reflected in these results. All students obtaining a score of 48 or 49 on the final mark, were adjusted to 50 and are reflected in the Final Mark column.