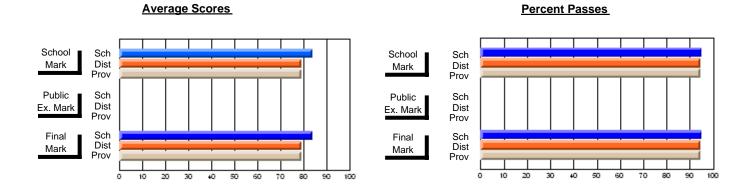

## District 3 - Nova Central

#125 - Baie Verte Collegiate, Baie Verte

Subject: Mathematics

| # students in course: 24 | School<br>Mark | School<br>vs<br>District | School<br>vs<br>Province | Public<br>Exam<br>Mark | School<br>vs<br>District | School<br>vs<br>Province | Final<br>Mark | School<br>vs<br>District | School<br>vs<br>Province |
|--------------------------|----------------|--------------------------|--------------------------|------------------------|--------------------------|--------------------------|---------------|--------------------------|--------------------------|
| Average Score            |                | 2.001                    |                          |                        | 2.01.101                 | 1 10111100               |               | Diotriot                 | 1 10111100               |
| School                   | 65.2           |                          |                          |                        |                          |                          | 65.2          |                          |                          |
| District                 | 68.4           | q                        | q                        |                        |                          |                          | 68.4          | q                        | q                        |
| Province                 | 66.1           |                          |                          |                        |                          |                          | 66.1          |                          |                          |
| Percent of Passes        |                |                          |                          |                        |                          |                          |               |                          |                          |
| School                   | 91.7           |                          |                          |                        |                          |                          | 91.7          |                          |                          |
| District                 | 88.5           | р                        | р                        |                        |                          |                          | 88.5          | р                        | р                        |
| Province                 | 85.8           |                          |                          |                        |                          |                          | 85.8          |                          |                          |