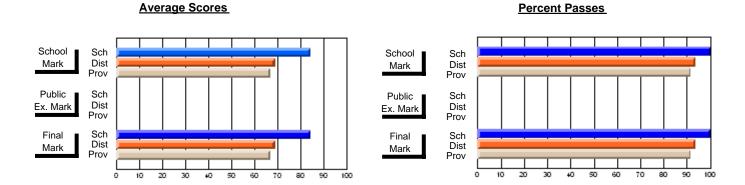

## District 3 - Nova Central

#125 - Baie Verte Collegiate, Baie Verte

**Subject: Mathematics** 

| # students in course: 13 | School<br>Mark      | School<br>vs<br>District | School<br>vs<br>Province |   | Public<br>Exam<br>Mark | School<br>vs<br>District | School<br>vs<br>Province | Final<br>Mark       | School<br>vs<br>District | School<br>vs<br>Province |
|--------------------------|---------------------|--------------------------|--------------------------|---|------------------------|--------------------------|--------------------------|---------------------|--------------------------|--------------------------|
| Average Score            |                     |                          |                          | H |                        |                          |                          | 70.5                |                          |                          |
| School<br>District       | <b>79.5</b><br>80.1 | q                        | р                        |   |                        |                          |                          | <b>79.5</b><br>80.1 | q                        | р                        |
| Province                 | 78.6                |                          |                          |   |                        |                          |                          | 78.6                |                          |                          |
| Percent of Passes        |                     |                          |                          |   |                        |                          |                          |                     |                          |                          |
| School                   | 100.0               |                          |                          |   |                        |                          |                          | 100.0               |                          |                          |
| District                 | 99.6                | р                        | р                        |   |                        |                          |                          | 99.6                | р                        | р                        |
| Province                 | 99.3                |                          |                          |   |                        |                          |                          | 99.4                |                          |                          |