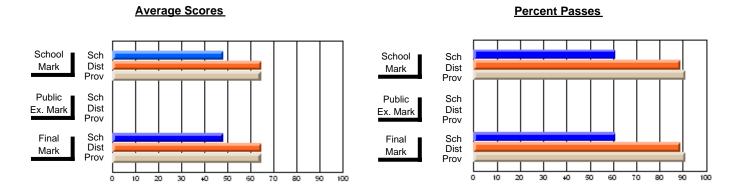

## District 3 - Nova Central

#125 - Baie Verte Collegiate, Baie Verte

**Subject: Mathematics** 

| Course: MATHEMATICS (M) 1 | 266            |                          |                          |                        |                          | School data has 5 or fewer students. Data withheld for reasons of confidentiality. |               |                          |                          |  |
|---------------------------|----------------|--------------------------|--------------------------|------------------------|--------------------------|------------------------------------------------------------------------------------|---------------|--------------------------|--------------------------|--|
| # students in course: 4   | School<br>Mark | School<br>vs<br>District | School<br>vs<br>Province | Public<br>Exam<br>Mark | School<br>vs<br>District | School<br>vs<br>Province                                                           | Final<br>Mark | School<br>vs<br>District | School<br>vs<br>Province |  |
| Average Score             |                |                          |                          |                        |                          |                                                                                    |               |                          |                          |  |
| School<br>District        | 47.0           |                          |                          |                        |                          |                                                                                    | 47.0          |                          |                          |  |
| Province                  | 52.4           | q                        | q                        |                        |                          |                                                                                    | 52.4          | q                        | q                        |  |
| Percent of Passes         |                |                          |                          |                        |                          |                                                                                    |               |                          |                          |  |
| School                    |                |                          |                          |                        |                          |                                                                                    |               |                          |                          |  |
| District                  | 62.1           | q                        | q                        |                        |                          |                                                                                    | 62.1          | q                        | q                        |  |
| Province                  | 66.7           |                          |                          |                        |                          |                                                                                    | 66.7          |                          |                          |  |