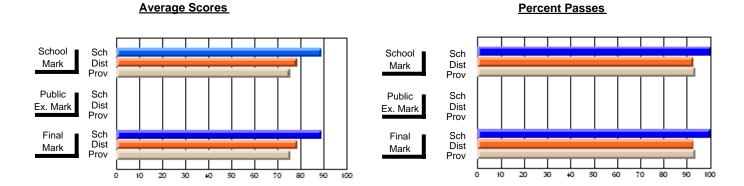

## District 3 - Nova Central

#125 - Baie Verte Collegiate, Baie Verte

Subject: Art

| # students in course: 20       | School<br>Mark | School<br>vs<br>District | School<br>vs<br>Province | 1 | Public<br>Exam<br>Mark | School<br>vs<br>District | School<br>vs<br>Province | Final<br>Mark | School<br>vs<br>District | School<br>vs<br>Province |
|--------------------------------|----------------|--------------------------|--------------------------|---|------------------------|--------------------------|--------------------------|---------------|--------------------------|--------------------------|
| <u>Average Score</u><br>School | 73.6           |                          |                          |   |                        |                          |                          | 73.6          |                          |                          |
| District                       | 77.7           | q                        | q                        |   |                        |                          |                          | 77.7          | q                        | q                        |
| Province                       | 73.9           |                          | ·                        |   |                        |                          |                          | 73.9          | ·                        |                          |
| Percent of Passes              |                |                          |                          |   |                        |                          |                          |               |                          |                          |
| School                         | 100.0          |                          |                          |   |                        |                          |                          | 100.0         |                          |                          |
| District                       | 95.0           | р                        | р                        |   |                        |                          |                          | 95.0          | р                        | р                        |
| Province                       | 93.2           |                          |                          |   |                        |                          |                          | 93.2          |                          |                          |