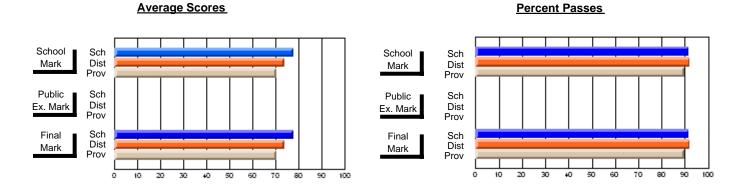

## District 3 - Nova Central

#125 - Baie Verte Collegiate, Baie Verte

Subject: Music

| Course: EXPERIENCING MUSI           | C 2200           |                          |                          |   |                        |                          |                          |                  |                          |                          |
|-------------------------------------|------------------|--------------------------|--------------------------|---|------------------------|--------------------------|--------------------------|------------------|--------------------------|--------------------------|
| # students in course: 22            | School<br>Mark   | School<br>vs<br>District | School<br>vs<br>Province |   | Public<br>Exam<br>Mark | School<br>vs<br>District | School<br>vs<br>Province | Final<br>Mark    | School<br>vs<br>District | School<br>vs<br>Province |
| Average Score<br>School<br>District | <b>77.2</b> 77.7 | q                        | р                        | , |                        |                          |                          | <b>77.2</b> 77.7 | q                        | р                        |
| Province Percent of Passes          | 74.8             |                          |                          |   |                        |                          |                          | 74.8             |                          |                          |
| School                              | 90.9             |                          |                          |   |                        |                          |                          | 90.9             |                          |                          |
| District                            | 96.0             | q                        | q                        |   |                        |                          |                          | 96.0             | q                        | q                        |
| Province                            | 93.9             |                          |                          |   |                        |                          |                          | 93.9             |                          |                          |

Modification Time: 2:55:18PM

Modification Date: 11/29/2007

Source: Evaluation & Research

<sup>\*</sup> Data from the High School Certification System. The results from supplementary courses are not reflected in these results. All students obtaining a score of 48 or 49 on the final mark, were adjusted to 50 and are reflected in the Final Mark column.