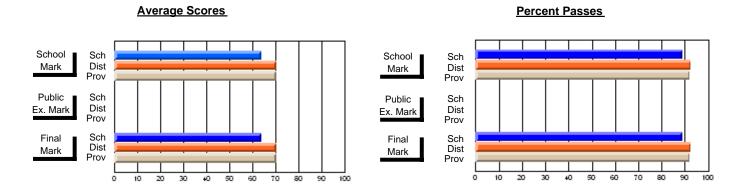

## District 3 - Nova Central

#125 - Baie Verte Collegiate, Baie Verte

Subject: Mathematics

| # students in course: 18                   | School<br>Mark               | School<br>vs<br>District | School<br>vs<br>Province | Public<br>Exam<br>Mark | School<br>vs<br>District | School<br>vs<br>Province | Final<br>Mark                | School<br>vs<br>District | School<br>vs<br>Province |
|--------------------------------------------|------------------------------|--------------------------|--------------------------|------------------------|--------------------------|--------------------------|------------------------------|--------------------------|--------------------------|
| Average Score School District Province     | <b>61.7</b> 64.2 65.2        | q                        | q                        |                        |                          |                          | <b>61.7</b> 64.2 65.2        | q                        | q                        |
| Percent of Passes School District Province | <b>100.0</b><br>88.4<br>90.4 | р                        | р                        |                        |                          |                          | <b>100.0</b><br>88.4<br>90.4 | p                        | р                        |