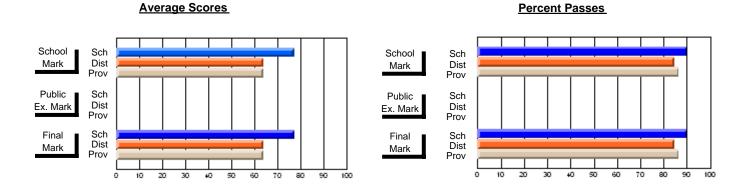

## District 3 - Nova Central

#125 - Baie Verte Collegiate, Baie Verte

**Subject: Mathematics** 

| # students in course: 13 | School<br>Mark      | School<br>vs<br>District | School<br>vs<br>Province |   | Public<br>Exam<br>Mark | School<br>vs<br>District | School<br>vs<br>Province | Final<br>Mark       | School<br>vs<br>District | School<br>vs<br>Province |
|--------------------------|---------------------|--------------------------|--------------------------|---|------------------------|--------------------------|--------------------------|---------------------|--------------------------|--------------------------|
| Average Score            |                     |                          |                          | H |                        |                          |                          | 70.5                |                          |                          |
| School<br>District       | <b>79.5</b><br>80.1 | q                        | р                        |   |                        |                          |                          | <b>79.5</b><br>80.1 | q                        | р                        |
| Province                 | 78.6                |                          |                          |   |                        |                          |                          | 78.6                |                          |                          |
| Percent of Passes        |                     |                          |                          |   |                        |                          |                          |                     |                          |                          |
| School                   | 100.0               |                          |                          |   |                        |                          |                          | 100.0               |                          |                          |
| District                 | 99.6                | р                        | р                        |   |                        |                          |                          | 99.6                | р                        | р                        |
| Province                 | 99.3                |                          |                          |   |                        |                          |                          | 99.4                |                          |                          |

Modification Time: 2:55:18PM

Modification Date: 11/29/2007

Source: Evaluation & Research

<sup>\*</sup> Data from the High School Certification System. The results from supplementary courses are not reflected in these results. All students obtaining a score of 48 or 49 on the final mark, were adjusted to 50 and are reflected in the Final Mark column.