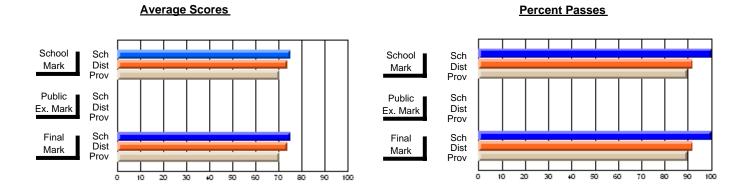

## District 3 - Nova Central

#125 - Baie Verte Collegiate, Baie Verte

**Subject: Mathematics** 

| # students in course: 13 | School<br>Mark      | School<br>vs<br>District | School<br>vs<br>Province |   | Public<br>Exam<br>Mark | School<br>vs<br>District | School<br>vs<br>Province | Final<br>Mark       | School<br>vs<br>District | School<br>vs<br>Province |
|--------------------------|---------------------|--------------------------|--------------------------|---|------------------------|--------------------------|--------------------------|---------------------|--------------------------|--------------------------|
| Average Score            |                     |                          |                          | H |                        |                          |                          | 70.5                |                          |                          |
| School<br>District       | <b>79.5</b><br>80.1 | q                        | р                        |   |                        |                          |                          | <b>79.5</b><br>80.1 | q                        | р                        |
| Province                 | 78.6                |                          |                          |   |                        |                          |                          | 78.6                |                          |                          |
| Percent of Passes        |                     |                          |                          |   |                        |                          |                          |                     |                          |                          |
| School                   | 100.0               |                          |                          |   |                        |                          |                          | 100.0               |                          |                          |
| District                 | 99.6                | р                        | р                        |   |                        |                          |                          | 99.6                | р                        | р                        |
| Province                 | 99.3                |                          |                          |   |                        |                          |                          | 99.4                |                          |                          |

Modification Time: 2:55:18PM

Modification Date: 11/29/2007

Source: Evaluation & Research

<sup>\*</sup> Data from the High School Certification System. The results from supplementary courses are not reflected in these results. All students obtaining a score of 48 or 49 on the final mark, were adjusted to 50 and are reflected in the Final Mark column.