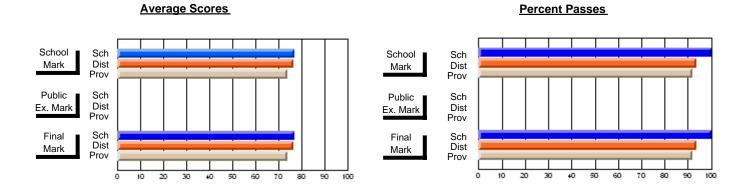

## District 3 - Nova Central

#125 - Baie Verte Collegiate, Baie Verte

**Subject: Mathematics** 

| # students in course: 13 | School<br>Mark      | School<br>vs<br>District | School<br>vs<br>Province |   | Public<br>Exam<br>Mark | School<br>vs<br>District | School<br>vs<br>Province | Final<br>Mark       | School<br>vs<br>District | School<br>vs<br>Province |
|--------------------------|---------------------|--------------------------|--------------------------|---|------------------------|--------------------------|--------------------------|---------------------|--------------------------|--------------------------|
| Average Score            |                     |                          |                          | H |                        |                          |                          | 70.5                |                          |                          |
| School<br>District       | <b>79.5</b><br>80.1 | q                        | р                        |   |                        |                          |                          | <b>79.5</b><br>80.1 | q                        | р                        |
| Province                 | 78.6                |                          |                          |   |                        |                          |                          | 78.6                |                          |                          |
| Percent of Passes        |                     |                          |                          |   |                        |                          |                          |                     |                          |                          |
| School                   | 100.0               |                          |                          |   |                        |                          |                          | 100.0               |                          |                          |
| District                 | 99.6                | р                        | р                        |   |                        |                          |                          | 99.6                | р                        | р                        |
| Province                 | 99.3                |                          |                          |   |                        |                          |                          | 99.4                |                          |                          |