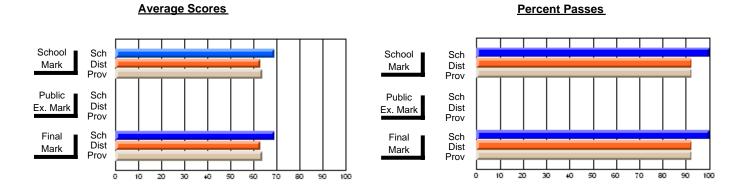

## District 3 - Nova Central

#125 - Baie Verte Collegiate, Baie Verte

**Subject: Mathematics** 

| # students in course: 13 | School<br>Mark      | School<br>vs<br>District | School<br>vs<br>Province |   | Public<br>Exam<br>Mark | School<br>vs<br>District | School<br>vs<br>Province | Final<br>Mark       | School<br>vs<br>District | School<br>vs<br>Province |
|--------------------------|---------------------|--------------------------|--------------------------|---|------------------------|--------------------------|--------------------------|---------------------|--------------------------|--------------------------|
| Average Score            |                     |                          |                          | H |                        |                          |                          | 70.5                |                          |                          |
| School<br>District       | <b>79.5</b><br>80.1 | q                        | р                        |   |                        |                          |                          | <b>79.5</b><br>80.1 | q                        | р                        |
| Province                 | 78.6                |                          |                          |   |                        |                          |                          | 78.6                |                          |                          |
| Percent of Passes        |                     |                          |                          |   |                        |                          |                          |                     |                          |                          |
| School                   | 100.0               |                          |                          |   |                        |                          |                          | 100.0               |                          |                          |
| District                 | 99.6                | р                        | р                        |   |                        |                          |                          | 99.6                | р                        | р                        |
| Province                 | 99.3                |                          |                          |   |                        |                          |                          | 99.4                |                          |                          |

Modification Time: 2:55:18PM

Modification Date: 11/29/2007

Source: Evaluation & Research

<sup>\*</sup> Data from the High School Certification System. The results from supplementary courses are not reflected in these results. All students obtaining a score of 48 or 49 on the final mark, were adjusted to 50 and are reflected in the Final Mark column.