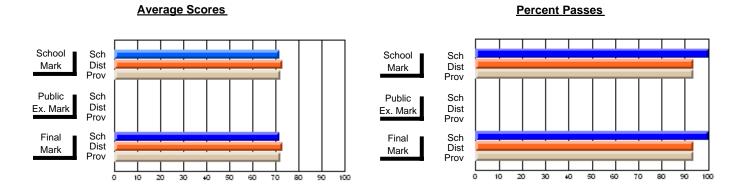

#### **Average Scores Percent Passes** School Sch School Sch Dist Prov Mark Dist Mark Prov Public Sch Public Sch Dist Ex. Mark Dist Ex. Mark Prov Sch Dist Prov Final Sch Final Dist Mark Mark 20 70 80 60