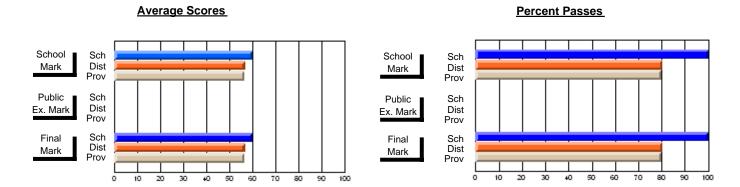

## District 3 - Nova Central

#125 - Baie Verte Collegiate, Baie Verte

**Subject: Technology Education** 

| # students in course: 17 | School<br>Mark | School<br>vs<br>District | School<br>vs<br>Province | Public<br>Exam<br>Mark | School<br>vs<br>District | School<br>vs<br>Province | Final<br>Mark | School<br>vs<br>District | School<br>vs<br>Province |
|--------------------------|----------------|--------------------------|--------------------------|------------------------|--------------------------|--------------------------|---------------|--------------------------|--------------------------|
| Average Score<br>School  | 50.1           |                          |                          |                        |                          |                          | 50.1          |                          |                          |
| District                 | 71.5           | q                        | q                        |                        |                          |                          | 71.5          | q                        | q                        |
| Province                 | 72.6           | -                        | 1                        |                        |                          |                          | 72.6          | -                        | ,                        |
| Percent of Passes        |                |                          |                          |                        |                          |                          |               |                          |                          |
| School                   | 70.6           |                          |                          |                        |                          |                          | 70.6          |                          |                          |
| District                 | 93.4           | q                        | q                        |                        |                          |                          | 93.4          | q                        | q                        |
| Province                 | 93.3           |                          |                          |                        |                          |                          | 93.3          |                          |                          |