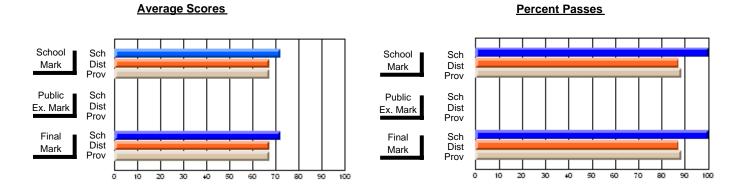

## District 3 - Nova Central

#125 - Baie Verte Collegiate, Baie Verte

Subject: Mathematics

| # students in course: 18 | School<br>Mark   | School<br>vs<br>District | School<br>vs<br>Province | Public<br>Exam<br>Mark | School<br>vs | School<br>vs<br>Province | Final<br>Mark    | School<br>vs<br>District | School<br>vs<br>Province |
|--------------------------|------------------|--------------------------|--------------------------|------------------------|--------------|--------------------------|------------------|--------------------------|--------------------------|
| Average Score<br>School  |                  |                          |                          |                        |              |                          |                  |                          |                          |
| District                 | <b>60.7</b> 62.8 | q                        | q                        |                        |              |                          | <b>60.7</b> 62.8 | q                        | q                        |
| Province                 | 61.0             | •                        |                          |                        |              |                          | 61.0             | ,                        | -1                       |
| Percent of Passes        |                  |                          |                          |                        |              |                          |                  |                          |                          |
| School                   | 88.9             |                          |                          |                        |              |                          | 88.9             |                          |                          |
| District                 | 87.3             | р                        | р                        |                        |              |                          | 87.5             | р                        | p                        |
| Province                 | 83.9             |                          |                          |                        |              |                          | 84.0             |                          |                          |