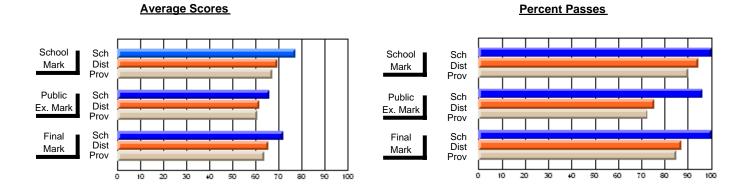

#### **Average Scores Percent Passes** School Sch School Sch Dist Prov Mark Dist Mark Prov Public Sch Public Sch Dist Ex. Mark Dist Ex. Mark Prov Prov Sch Dist Prov Final Sch Final Dist Mark Mark 70 90 20 50 60 80