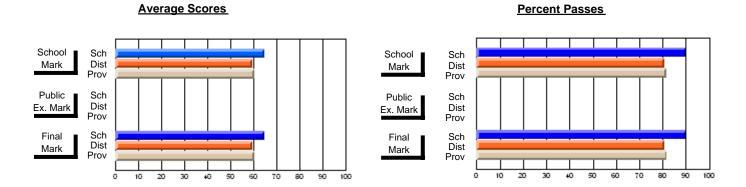

## District 3 - Nova Central

#125 - Baie Verte Collegiate, Baie Verte

**Subject: Mathematics** 

| Course: MATHEMATICS (M) 1 | 266            |                          |                          |                        |                          | School data has 5 or fewer students. Data withheld for reasons of confidentiality. |               |                          |                          |  |
|---------------------------|----------------|--------------------------|--------------------------|------------------------|--------------------------|------------------------------------------------------------------------------------|---------------|--------------------------|--------------------------|--|
| # students in course: 4   | School<br>Mark | School<br>vs<br>District | School<br>vs<br>Province | Public<br>Exam<br>Mark | School<br>vs<br>District | School<br>vs<br>Province                                                           | Final<br>Mark | School<br>vs<br>District | School<br>vs<br>Province |  |
| Average Score             |                |                          |                          |                        |                          |                                                                                    |               |                          |                          |  |
| School<br>District        | 47.0           |                          |                          |                        |                          |                                                                                    | 47.0          |                          |                          |  |
| Province                  | 52.4           | q                        | q                        |                        |                          |                                                                                    | 52.4          | q                        | q                        |  |
| Percent of Passes         |                |                          |                          |                        |                          |                                                                                    |               |                          |                          |  |
| School                    |                |                          |                          |                        |                          |                                                                                    |               |                          |                          |  |
| District                  | 62.1           | q                        | q                        |                        |                          |                                                                                    | 62.1          | q                        | q                        |  |
| Province                  | 66.7           |                          |                          |                        |                          |                                                                                    | 66.7          |                          |                          |  |