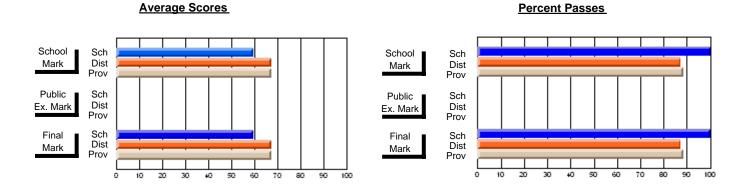

## District 3 - Nova Central

#125 - Baie Verte Collegiate, Baie Verte

**Subject: Technology Education** 

| # students in course: 17 | School<br>Mark | School<br>vs<br>District | School<br>vs<br>Province | Public<br>Exam<br>Mark | School<br>vs<br>District | School<br>vs<br>Province | Final<br>Mark | School<br>vs<br>District | School<br>vs<br>Province |
|--------------------------|----------------|--------------------------|--------------------------|------------------------|--------------------------|--------------------------|---------------|--------------------------|--------------------------|
| Average Score<br>School  | 50.1           |                          |                          |                        |                          |                          | 50.1          |                          |                          |
| District                 | 71.5           | q                        | q                        |                        |                          |                          | 71.5          | q                        | q                        |
| Province                 | 72.6           | -                        | 1                        |                        |                          |                          | 72.6          | -                        | ,                        |
| Percent of Passes        |                |                          |                          |                        |                          |                          |               |                          |                          |
| School                   | 70.6           |                          |                          |                        |                          |                          | 70.6          |                          |                          |
| District                 | 93.4           | q                        | q                        |                        |                          |                          | 93.4          | q                        | q                        |
| Province                 | 93.3           |                          |                          |                        |                          |                          | 93.3          |                          |                          |

Modification Time: 2:55:18PM

Modification Date: 11/29/2007

Source: Evaluation & Research

<sup>\*</sup> Data from the High School Certification System. The results from supplementary courses are not reflected in these results. All students obtaining a score of 48 or 49 on the final mark, were adjusted to 50 and are reflected in the Final Mark column.