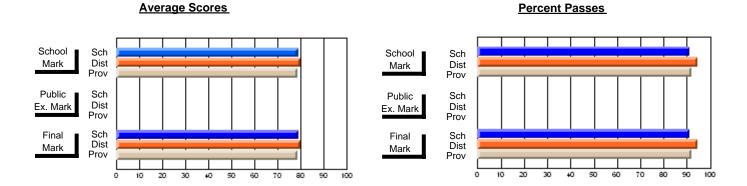

## District 3 - Nova Central

#125 - Baie Verte Collegiate, Baie Verte

**Subject: Physical Education** 

| Course: PHYSICAL EDUCATIO | N 2100         |                          |                          |   |                        |                          |                          |               |                          |                          |
|---------------------------|----------------|--------------------------|--------------------------|---|------------------------|--------------------------|--------------------------|---------------|--------------------------|--------------------------|
| # students in course: 25  | School<br>Mark | School<br>vs<br>District | School<br>vs<br>Province |   | Public<br>Exam<br>Mark | School<br>vs<br>District | School<br>vs<br>Province | Final<br>Mark | School<br>vs<br>District | School<br>vs<br>Province |
| Average Score             |                |                          |                          | L |                        |                          |                          |               |                          |                          |
| School                    | 75.0           |                          |                          |   |                        |                          |                          | 75.0          |                          |                          |
| District                  | 81.2           | q                        | q                        |   |                        |                          |                          | 81.2          | q                        | q                        |
| Province                  | 80.7           |                          |                          |   |                        |                          |                          | 80.7          |                          |                          |
| Percent of Passes         |                |                          |                          |   |                        |                          |                          |               |                          |                          |
| School                    | 96.0           |                          |                          |   |                        |                          |                          | 96.0          |                          |                          |
| District                  | 94.4           | р                        | р                        |   |                        |                          |                          | 94.4          | р                        | р                        |
| Province                  | 95.2           |                          |                          |   |                        |                          |                          | 95.2          |                          |                          |

Modification Time: 2:55:18PM

Modification Date: 11/29/2007

Source: Evaluation & Research

<sup>\*</sup> Data from the High School Certification System. The results from supplementary courses are not reflected in these results. All students obtaining a score of 48 or 49 on the final mark, were adjusted to 50 and are reflected in the Final Mark column.