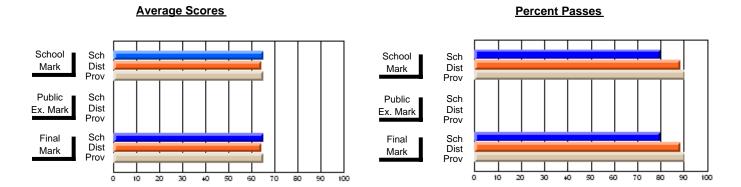

## District 3 - Nova Central

#125 - Baie Verte Collegiate, Baie Verte

Subject: Mathematics

| # students in course: 18 | School<br>Mark   | School<br>vs<br>District | School<br>vs<br>Province | Public<br>Exam<br>Mark | School<br>vs | School<br>vs<br>Province | Final<br>Mark    | School<br>vs<br>District | School<br>vs<br>Province |
|--------------------------|------------------|--------------------------|--------------------------|------------------------|--------------|--------------------------|------------------|--------------------------|--------------------------|
| Average Score<br>School  |                  |                          |                          |                        |              |                          |                  |                          |                          |
| District                 | <b>60.7</b> 62.8 | q                        | q                        |                        |              |                          | <b>60.7</b> 62.8 | q                        | q                        |
| Province                 | 61.0             | •                        |                          |                        |              |                          | 61.0             | ,                        | -1                       |
| Percent of Passes        |                  |                          |                          |                        |              |                          |                  |                          |                          |
| School                   | 88.9             |                          |                          |                        |              |                          | 88.9             |                          |                          |
| District                 | 87.3             | р                        | р                        |                        |              |                          | 87.5             | р                        | p                        |
| Province                 | 83.9             |                          |                          |                        |              |                          | 84.0             |                          |                          |

Modification Time: 2:55:18PM

Modification Date: 11/29/2007

Source: Evaluation & Research

Web Site: http://www.education.gov.nf.ca/sch\_rep/2006/Index.htm

<sup>\*</sup> Data from the High School Certification System. The results from supplementary courses are not reflected in these results. All students obtaining a score of 48 or 49 on the final mark, were adjusted to 50 and are reflected in the Final Mark column.