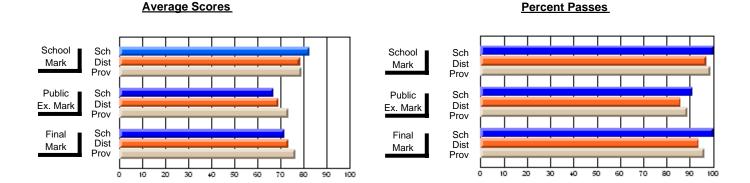

## District 3 - Nova Central

#125 - Baie Verte Collegiate, Baie Verte

**Subject: Mathematics** 

| # students in course: 13 | School<br>Mark      | School<br>vs<br>District | School<br>vs<br>Province |   | Public<br>Exam<br>Mark | School<br>vs<br>District | School<br>vs<br>Province | Final<br>Mark       | School<br>vs<br>District | School<br>vs<br>Province |
|--------------------------|---------------------|--------------------------|--------------------------|---|------------------------|--------------------------|--------------------------|---------------------|--------------------------|--------------------------|
| Average Score            |                     |                          |                          | H |                        |                          |                          | 70.5                |                          |                          |
| School<br>District       | <b>79.5</b><br>80.1 | q                        | р                        |   |                        |                          |                          | <b>79.5</b><br>80.1 | q                        | р                        |
| Province                 | 78.6                |                          |                          |   |                        |                          |                          | 78.6                |                          |                          |
| Percent of Passes        |                     |                          |                          |   |                        |                          |                          |                     |                          |                          |
| School                   | 100.0               |                          |                          |   |                        |                          |                          | 100.0               |                          |                          |
| District                 | 99.6                | р                        | р                        |   |                        |                          |                          | 99.6                | р                        | р                        |
| Province                 | 99.3                |                          |                          |   |                        |                          |                          | 99.4                |                          |                          |