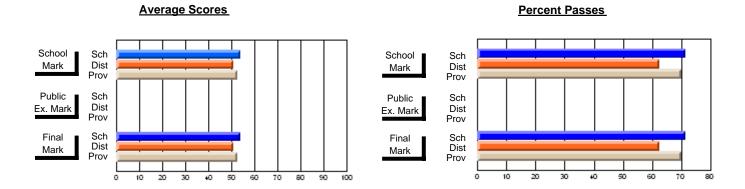

## District 3 - Nova Central

#125 - Baie Verte Collegiate, Baie Verte

**Subject: Mathematics** 

| Course: MATHEMATICS (M) 1 | 266            |                          |                          |                        |                          | School data has 5 or fewer students. Data withheld for reasons of confidentiality. |               |                          |                          |  |
|---------------------------|----------------|--------------------------|--------------------------|------------------------|--------------------------|------------------------------------------------------------------------------------|---------------|--------------------------|--------------------------|--|
| # students in course: 4   | School<br>Mark | School<br>vs<br>District | School<br>vs<br>Province | Public<br>Exam<br>Mark | School<br>vs<br>District | School<br>vs<br>Province                                                           | Final<br>Mark | School<br>vs<br>District | School<br>vs<br>Province |  |
| Average Score             |                |                          |                          |                        |                          |                                                                                    |               |                          |                          |  |
| School<br>District        | 47.0           |                          |                          |                        |                          |                                                                                    | 47.0          |                          |                          |  |
| Province                  | 52.4           | q                        | q                        |                        |                          |                                                                                    | 52.4          | q                        | q                        |  |
| Percent of Passes         |                |                          |                          |                        |                          |                                                                                    |               |                          |                          |  |
| School                    |                |                          |                          |                        |                          |                                                                                    |               |                          |                          |  |
| District                  | 62.1           | q                        | q                        |                        |                          |                                                                                    | 62.1          | q                        | q                        |  |
| Province                  | 66.7           |                          |                          |                        |                          |                                                                                    | 66.7          |                          |                          |  |