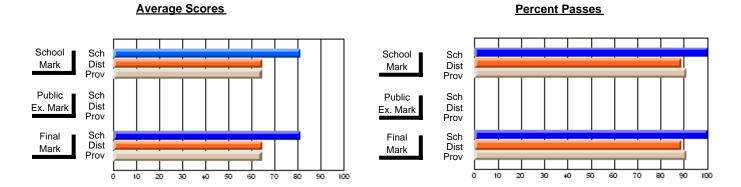

## District 3 - Nova Central

#125 - Baie Verte Collegiate, Baie Verte

**Subject: Technology Education** 

| Course: DESIGN TECHNOLOG       | Y 1109         |                          |                          |   |                        |                          |                          |               |                          |                          |
|--------------------------------|----------------|--------------------------|--------------------------|---|------------------------|--------------------------|--------------------------|---------------|--------------------------|--------------------------|
| # students in course: 35       | School<br>Mark | School<br>vs<br>District | School<br>vs<br>Province |   | Public<br>Exam<br>Mark | School<br>vs<br>District | School<br>vs<br>Province | Final<br>Mark | School<br>vs<br>District | School<br>vs<br>Province |
| <u>Average Score</u><br>School | 65.7           |                          |                          | - |                        |                          |                          | 65.7          |                          |                          |
| District                       | 72.8           | q                        | q                        |   |                        |                          |                          | 72.8          | q                        | q                        |
| Province                       | 74.5           | -                        |                          |   |                        |                          |                          | 74.5          |                          |                          |
| Percent of Passes              |                |                          |                          |   |                        |                          |                          |               |                          |                          |
| School                         | 91.4           |                          |                          |   |                        |                          |                          | 91.4          |                          |                          |
| District                       | 94.5           | q                        | q                        |   |                        |                          |                          | 94.5          | q                        | q                        |
| Province                       | 95.3           |                          |                          |   |                        |                          |                          | 95.3          |                          |                          |