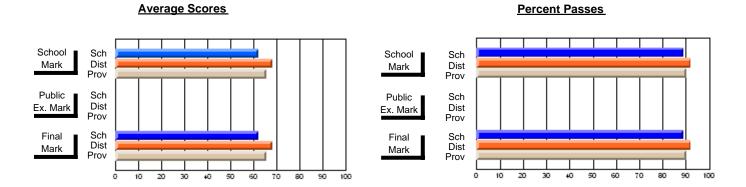

## District 3 - Nova Central

#125 - Baie Verte Collegiate, Baie Verte

Subject: Mathematics

| # students in course: 24 | School<br>Mark | School<br>vs<br>District | School<br>vs<br>Province | Public<br>Exam<br>Mark | School<br>vs<br>District | School<br>vs<br>Province | Final<br>Mark | School<br>vs<br>District | School<br>vs<br>Province |
|--------------------------|----------------|--------------------------|--------------------------|------------------------|--------------------------|--------------------------|---------------|--------------------------|--------------------------|
| Average Score            |                | 2.001                    |                          |                        | 2.01.101                 | 1 10111100               |               | Diotriot                 | 1 10111100               |
| School                   | 65.2           |                          |                          |                        |                          |                          | 65.2          |                          |                          |
| District                 | 68.4           | q                        | q                        |                        |                          |                          | 68.4          | q                        | q                        |
| Province                 | 66.1           |                          |                          |                        |                          |                          | 66.1          |                          |                          |
| Percent of Passes        |                |                          |                          |                        |                          |                          |               |                          |                          |
| School                   | 91.7           |                          |                          |                        |                          |                          | 91.7          |                          |                          |
| District                 | 88.5           | р                        | р                        |                        |                          |                          | 88.5          | р                        | р                        |
| Province                 | 85.8           |                          |                          |                        |                          |                          | 85.8          |                          |                          |