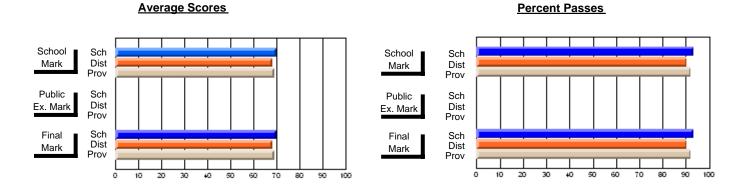

## District 3 - Nova Central

#125 - Baie Verte Collegiate, Baie Verte

Subject: French

| # students in course: 18      | School<br>Mark   | School<br>vs<br>District | School<br>vs<br>Province | Public<br>Exam<br>Mark | School<br>vs<br>District | School<br>vs<br>Province | Final<br>Mark    | School<br>vs<br>District | School<br>vs<br>Province |
|-------------------------------|------------------|--------------------------|--------------------------|------------------------|--------------------------|--------------------------|------------------|--------------------------|--------------------------|
| Average Score School District | <b>69.0</b> 71.6 |                          |                          |                        |                          |                          | <b>69.0</b> 71.6 |                          | -                        |
| Province                      | 70.7             | q                        | q                        |                        |                          |                          | 70.7             | q                        | q                        |
| Percent of Passes             |                  |                          |                          |                        |                          |                          |                  |                          |                          |
| School                        | 94.4             |                          |                          |                        |                          |                          | 94.4             |                          |                          |
| District                      | 93.0             | р                        | р                        |                        |                          |                          | 93.0             | р                        | р                        |
| Province                      | 93.9             |                          |                          |                        |                          |                          | 93.9             |                          |                          |