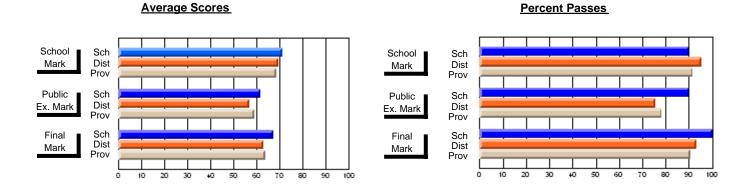

## District 3 - Nova Central

#125 - Baie Verte Collegiate, Baie Verte

Subject: Mathematics

| # students in course: 15 | School<br>Mark | School<br>vs<br>District | School<br>vs<br>Province | Public<br>Exam<br>Mark | School<br>vs<br>District | School<br>vs<br>Province | Final<br>Mark | School<br>vs<br>District | School<br>vs<br>Province |
|--------------------------|----------------|--------------------------|--------------------------|------------------------|--------------------------|--------------------------|---------------|--------------------------|--------------------------|
| Average Score            |                |                          |                          |                        |                          |                          |               | 2.0                      |                          |
| School                   | 62.6           |                          |                          |                        |                          |                          | 62.6          |                          |                          |
| District                 | 59.5           | р                        | р                        |                        |                          |                          | 59.5          | р                        | р                        |
| Province                 | 60.3           |                          |                          |                        |                          |                          | 60.3          |                          |                          |
| Percent of Passes        |                |                          |                          |                        |                          |                          |               |                          |                          |
| School                   | 93.3           |                          |                          |                        |                          |                          | 93.3          |                          |                          |
| District                 | 80.6           | р                        | р                        |                        |                          |                          | 80.6          | р                        | р                        |
| Province                 | 81.7           |                          |                          |                        |                          |                          | 81.8          |                          |                          |