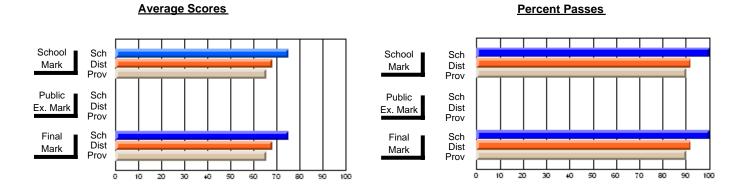

## District 3 - Nova Central

#125 - Baie Verte Collegiate, Baie Verte

Subject: Mathematics

| # students in course: 20 | School<br>Mark | School<br>vs<br>District | School<br>vs<br>Province | E | ublic<br>xam<br>⁄lark | School<br>vs<br>District | School<br>vs<br>Province | Final<br>Mark | VS | School<br>vs<br>Province |
|--------------------------|----------------|--------------------------|--------------------------|---|-----------------------|--------------------------|--------------------------|---------------|----|--------------------------|
| Average Score<br>School  | 57.5           |                          |                          |   |                       |                          |                          | 57.5          |    |                          |
| District                 | 67.5           | q                        | q                        |   |                       |                          |                          | 67.5          | q  | q                        |
| Province                 | 67.4           | •                        | ·                        |   |                       |                          |                          | 67.4          |    | ·                        |
| Percent of Passes        |                |                          |                          |   |                       |                          |                          |               |    |                          |
| School                   | 75.0           |                          |                          |   |                       |                          |                          | 75.0          |    |                          |
| District                 | 87.4           | q                        | q                        |   |                       |                          |                          | 87.4          | q  | q                        |
| Province                 | 88.4           |                          |                          |   |                       |                          |                          | 88.4          |    |                          |

Modification Time: 2:55:18PM

Modification Date: 11/29/2007

Source: Evaluation & Research

<sup>\*</sup> Data from the High School Certification System. The results from supplementary courses are not reflected in these results. All students obtaining a score of 48 or 49 on the final mark, were adjusted to 50 and are reflected in the Final Mark column.