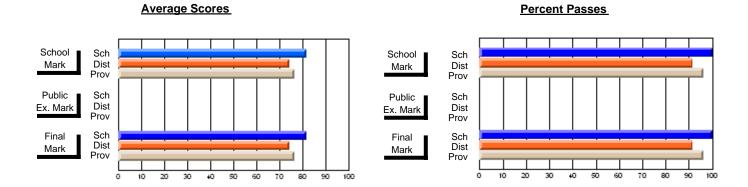

## District 3 - Nova Central

#125 - Baie Verte Collegiate, Baie Verte

Subject: Mathematics

| # students in course: 18                   | School<br>Mark               | School<br>vs<br>District | School<br>vs<br>Province | Public<br>Exam<br>Mark | School<br>vs<br>District | School<br>vs<br>Province | Final<br>Mark                | School<br>vs<br>District | School<br>vs<br>Province |
|--------------------------------------------|------------------------------|--------------------------|--------------------------|------------------------|--------------------------|--------------------------|------------------------------|--------------------------|--------------------------|
| Average Score School District Province     | <b>61.7</b> 64.2 65.2        | q                        | q                        |                        |                          |                          | <b>61.7</b> 64.2 65.2        | q                        | q                        |
| Percent of Passes School District Province | <b>100.0</b><br>88.4<br>90.4 | р                        | р                        |                        |                          |                          | <b>100.0</b><br>88.4<br>90.4 | p                        | р                        |

Modification Time: 2:55:18PM

Modification Date: 11/29/2007

Source: Evaluation & Research

<sup>\*</sup> Data from the High School Certification System. The results from supplementary courses are not reflected in these results. All students obtaining a score of 48 or 49 on the final mark, were adjusted to 50 and are reflected in the Final Mark column.