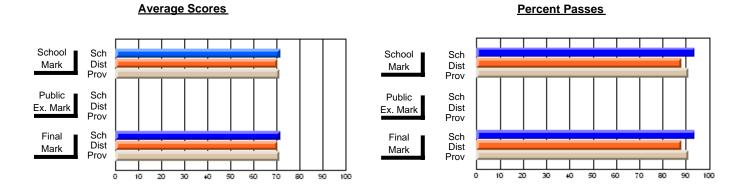

## District 3 - Nova Central

#125 - Baie Verte Collegiate, Baie Verte

Subject: Art

| # students in course: 20       | School<br>Mark | School<br>vs<br>District | School<br>vs<br>Province | 1 | Public<br>Exam<br>Mark | School<br>vs<br>District | School<br>vs<br>Province | Final<br>Mark | School<br>vs<br>District | School<br>vs<br>Province |
|--------------------------------|----------------|--------------------------|--------------------------|---|------------------------|--------------------------|--------------------------|---------------|--------------------------|--------------------------|
| <u>Average Score</u><br>School | 73.6           |                          |                          |   |                        |                          |                          | 73.6          |                          |                          |
| District                       | 77.7           | q                        | q                        |   |                        |                          |                          | 77.7          | q                        | q                        |
| Province                       | 73.9           |                          | ·                        |   |                        |                          |                          | 73.9          | ·                        |                          |
| Percent of Passes              |                |                          |                          |   |                        |                          |                          |               |                          |                          |
| School                         | 100.0          |                          |                          |   |                        |                          |                          | 100.0         |                          |                          |
| District                       | 95.0           | р                        | р                        |   |                        |                          |                          | 95.0          | р                        | р                        |
| Province                       | 93.2           |                          |                          |   |                        |                          |                          | 93.2          |                          |                          |