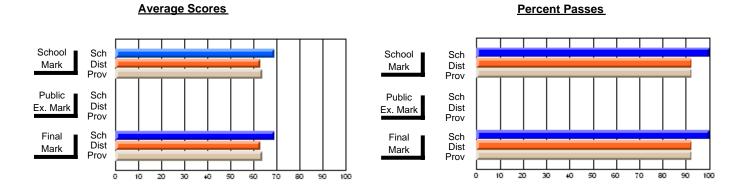

## District 3 - Nova Central

#125 - Baie Verte Collegiate, Baie Verte

**Subject: Mathematics** 

| # students in course: 12 | School<br>Mark | School<br>vs<br>District | School<br>vs<br>Province | Public<br>Exam<br>Mark | School<br>vs<br>District | School<br>vs<br>Province | Final<br>Mark | School<br>vs<br>District | School<br>vs<br>Province |
|--------------------------|----------------|--------------------------|--------------------------|------------------------|--------------------------|--------------------------|---------------|--------------------------|--------------------------|
| Average Score            | - mark         | Diotriot                 | 1 10111100               | - Mark                 | Diotriot                 | 1 TOVITIOG               | III CITA      | District                 | TTOVITICE                |
| School                   | 63.8           |                          |                          |                        |                          |                          | 63.8          |                          |                          |
| District                 | 64.0           | q                        | q                        |                        |                          |                          | 64.0          | q                        | q                        |
| Province                 | 63.8           |                          |                          |                        |                          |                          | 63.8          |                          |                          |
| Percent of Passes        |                |                          |                          |                        |                          |                          |               |                          |                          |
| School                   | 91.7           |                          |                          |                        |                          |                          | 91.7          |                          |                          |
| District                 | 84.5           | р                        | р                        |                        |                          |                          | 84.5          | р                        | р                        |
| Province                 | 86.5           |                          |                          |                        |                          |                          | 86.5          |                          |                          |

Modification Time: 2:55:18PM

Modification Date: 11/29/2007

Source: Evaluation & Research

<sup>\*</sup> Data from the High School Certification System. The results from supplementary courses are not reflected in these results. All students obtaining a score of 48 or 49 on the final mark, were adjusted to 50 and are reflected in the Final Mark column.