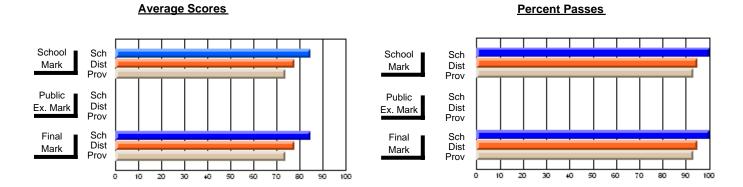

## District 3 - Nova Central

#125 - Baie Verte Collegiate, Baie Verte

**Subject: Mathematics** 

| # students in course: 13 | School<br>Mark      | School<br>vs<br>District | School<br>vs<br>Province |   | Public<br>Exam<br>Mark | School<br>vs<br>District | School<br>vs<br>Province | Final<br>Mark       | School<br>vs<br>District | School<br>vs<br>Province |
|--------------------------|---------------------|--------------------------|--------------------------|---|------------------------|--------------------------|--------------------------|---------------------|--------------------------|--------------------------|
| Average Score            |                     |                          |                          | H |                        |                          |                          | 70.5                |                          |                          |
| School<br>District       | <b>79.5</b><br>80.1 | q                        | р                        |   |                        |                          |                          | <b>79.5</b><br>80.1 | q                        | р                        |
| Province                 | 78.6                |                          |                          |   |                        |                          |                          | 78.6                |                          |                          |
| Percent of Passes        |                     |                          |                          |   |                        |                          |                          |                     |                          |                          |
| School                   | 100.0               |                          |                          |   |                        |                          |                          | 100.0               |                          |                          |
| District                 | 99.6                | р                        | р                        |   |                        |                          |                          | 99.6                | р                        | р                        |
| Province                 | 99.3                |                          |                          |   |                        |                          |                          | 99.4                |                          |                          |