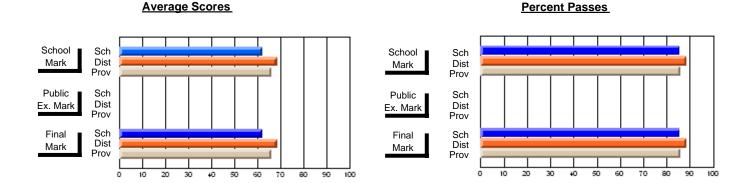

## District 3 - Nova Central

#125 - Baie Verte Collegiate, Baie Verte

Subject: Mathematics

| # students in course: 15 | School<br>Mark | School<br>vs<br>District | School<br>vs<br>Province | Public<br>Exam<br>Mark | School<br>vs<br>District | School<br>vs<br>Province | Final<br>Mark | School<br>vs<br>District | School<br>vs<br>Province |
|--------------------------|----------------|--------------------------|--------------------------|------------------------|--------------------------|--------------------------|---------------|--------------------------|--------------------------|
| Average Score            |                |                          |                          |                        |                          |                          |               | 2.0                      |                          |
| School                   | 62.6           |                          |                          |                        |                          |                          | 62.6          |                          |                          |
| District                 | 59.5           | р                        | р                        |                        |                          |                          | 59.5          | р                        | р                        |
| Province                 | 60.3           |                          |                          |                        |                          |                          | 60.3          |                          |                          |
| Percent of Passes        |                |                          |                          |                        |                          |                          |               |                          |                          |
| School                   | 93.3           |                          |                          |                        |                          |                          | 93.3          |                          |                          |
| District                 | 80.6           | р                        | р                        |                        |                          |                          | 80.6          | р                        | р                        |
| Province                 | 81.7           |                          |                          |                        |                          |                          | 81.8          |                          |                          |

Modification Time: 2:55:18PM

Modification Date: 11/29/2007

Source: Evaluation & Research

<sup>\*</sup> Data from the High School Certification System. The results from supplementary courses are not reflected in these results. All students obtaining a score of 48 or 49 on the final mark, were adjusted to 50 and are reflected in the Final Mark column.