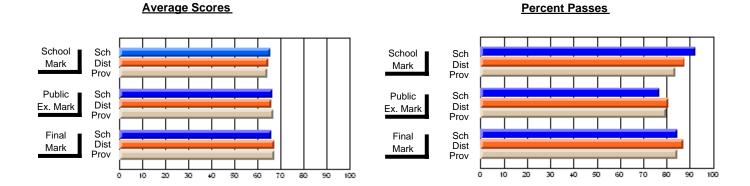

## District 3 - Nova Central

#125 - Baie Verte Collegiate, Baie Verte

Subject: Mathematics

| # students in course: 24 | School<br>Mark | School<br>vs<br>District | School<br>vs<br>Province | Public<br>Exam<br>Mark | School<br>vs<br>District | School<br>vs<br>Province | Final<br>Mark | School<br>vs<br>District | School<br>vs<br>Province |
|--------------------------|----------------|--------------------------|--------------------------|------------------------|--------------------------|--------------------------|---------------|--------------------------|--------------------------|
| Average Score            |                | 2.001                    |                          |                        | 2.01.101                 | 1 10111100               |               | Diotriot                 | 1 10111100               |
| School                   | 65.2           |                          |                          |                        |                          |                          | 65.2          |                          |                          |
| District                 | 68.4           | q                        | q                        |                        |                          |                          | 68.4          | q                        | q                        |
| Province                 | 66.1           |                          |                          |                        |                          |                          | 66.1          |                          |                          |
| Percent of Passes        |                |                          |                          |                        |                          |                          |               |                          |                          |
| School                   | 91.7           |                          |                          |                        |                          |                          | 91.7          |                          |                          |
| District                 | 88.5           | р                        | р                        |                        |                          |                          | 88.5          | р                        | р                        |
| Province                 | 85.8           |                          |                          |                        |                          |                          | 85.8          |                          |                          |