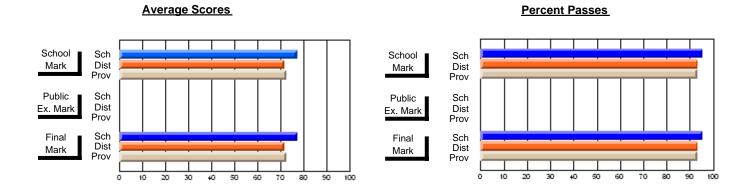

## District 3 - Nova Central

#125 - Baie Verte Collegiate, Baie Verte

Subject: Mathematics

| # students in course: 18                   | School<br>Mark               | School<br>vs<br>District | School<br>vs<br>Province | Public<br>Exam<br>Mark | School<br>vs<br>District | School<br>vs<br>Province | Final<br>Mark                | School<br>vs<br>District | School<br>vs<br>Province |
|--------------------------------------------|------------------------------|--------------------------|--------------------------|------------------------|--------------------------|--------------------------|------------------------------|--------------------------|--------------------------|
| Average Score School District Province     | <b>61.7</b> 64.2 65.2        | q                        | q                        |                        |                          |                          | <b>61.7</b> 64.2 65.2        | q                        | q                        |
| Percent of Passes School District Province | <b>100.0</b><br>88.4<br>90.4 | р                        | р                        |                        |                          |                          | <b>100.0</b><br>88.4<br>90.4 | p                        | р                        |