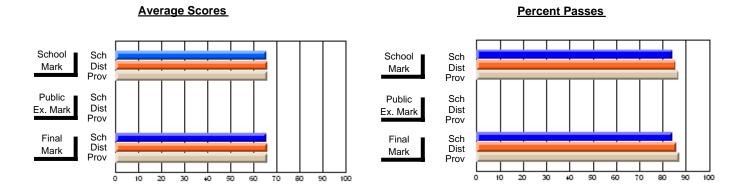

## District 3 - Nova Central

#125 - Baie Verte Collegiate, Baie Verte

Subject: Art

| # students in course: 20       | School<br>Mark | School<br>vs<br>District | School<br>vs<br>Province | 1 | Public<br>Exam<br>Mark | School<br>vs<br>District | School<br>vs<br>Province | Final<br>Mark | School<br>vs<br>District | School<br>vs<br>Province |
|--------------------------------|----------------|--------------------------|--------------------------|---|------------------------|--------------------------|--------------------------|---------------|--------------------------|--------------------------|
| <u>Average Score</u><br>School | 73.6           |                          |                          |   |                        |                          |                          | 73.6          |                          |                          |
| District                       | 77.7           | q                        | q                        |   |                        |                          |                          | 77.7          | q                        | q                        |
| Province                       | 73.9           |                          | ·                        |   |                        |                          |                          | 73.9          | ·                        |                          |
| Percent of Passes              |                |                          |                          |   |                        |                          |                          |               |                          |                          |
| School                         | 100.0          |                          |                          |   |                        |                          |                          | 100.0         |                          |                          |
| District                       | 95.0           | р                        | р                        |   |                        |                          |                          | 95.0          | р                        | р                        |
| Province                       | 93.2           |                          |                          |   |                        |                          |                          | 93.2          |                          |                          |