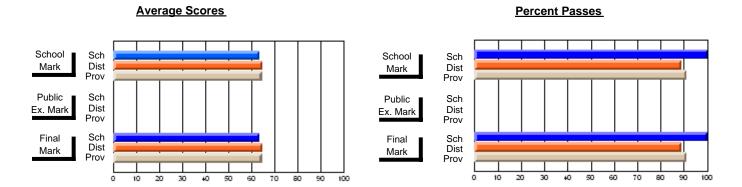

## District 3 - Nova Central

#125 - Baie Verte Collegiate, Baie Verte

Subject: Mathematics

| # students in course: 18                   | School<br>Mark               | School<br>vs<br>District | School<br>vs<br>Province | Public<br>Exam<br>Mark | School<br>vs<br>District | School<br>vs<br>Province | Final<br>Mark                | School<br>vs<br>District | School<br>vs<br>Province |
|--------------------------------------------|------------------------------|--------------------------|--------------------------|------------------------|--------------------------|--------------------------|------------------------------|--------------------------|--------------------------|
| Average Score School District Province     | <b>61.7</b> 64.2 65.2        | q                        | q                        |                        |                          |                          | <b>61.7</b> 64.2 65.2        | q                        | q                        |
| Percent of Passes School District Province | <b>100.0</b><br>88.4<br>90.4 | р                        | р                        |                        |                          |                          | <b>100.0</b><br>88.4<br>90.4 | p                        | р                        |

Modification Time: 2:55:18PM

Modification Date: 11/29/2007

Source: Evaluation & Research

<sup>\*</sup> Data from the High School Certification System. The results from supplementary courses are not reflected in these results. All students obtaining a score of 48 or 49 on the final mark, were adjusted to 50 and are reflected in the Final Mark column.