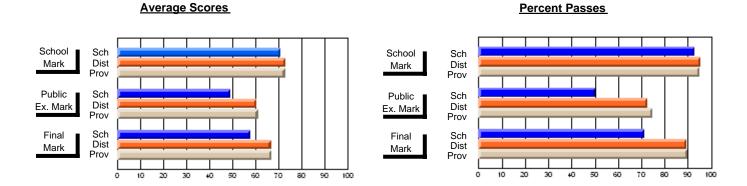

## District 3 - Nova Central

#125 - Baie Verte Collegiate, Baie Verte

Subject: French

| # students in course: 18      | School<br>Mark   | School<br>vs<br>District | School<br>vs<br>Province | Public<br>Exam<br>Mark | School<br>vs<br>District | School<br>vs<br>Province | Final<br>Mark    | School<br>vs<br>District | School<br>vs<br>Province |
|-------------------------------|------------------|--------------------------|--------------------------|------------------------|--------------------------|--------------------------|------------------|--------------------------|--------------------------|
| Average Score School District | <b>69.0</b> 71.6 |                          |                          |                        |                          |                          | <b>69.0</b> 71.6 |                          | -                        |
| Province                      | 70.7             | q                        | q                        |                        |                          |                          | 70.7             | q                        | q                        |
| Percent of Passes             |                  |                          |                          |                        |                          |                          |                  |                          |                          |
| School                        | 94.4             |                          |                          |                        |                          |                          | 94.4             |                          |                          |
| District                      | 93.0             | р                        | р                        |                        |                          |                          | 93.0             | р                        | р                        |
| Province                      | 93.9             |                          |                          |                        |                          |                          | 93.9             |                          |                          |

Modification Time: 2:55:18PM

Modification Date: 11/29/2007

Source: Evaluation & Research

<sup>\*</sup> Data from the High School Certification System. The results from supplementary courses are not reflected in these results. All students obtaining a score of 48 or 49 on the final mark, were adjusted to 50 and are reflected in the Final Mark column.