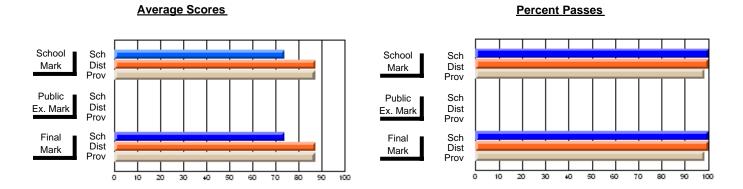

## District 3 - Nova Central

#125 - Baie Verte Collegiate, Baie Verte

**Subject: Mathematics** 

| # students in course: 13 | School<br>Mark      | School<br>vs<br>District | School<br>vs<br>Province |   | Public<br>Exam<br>Mark | School<br>vs<br>District | School<br>vs<br>Province | Final<br>Mark       | School<br>vs<br>District | School<br>vs<br>Province |
|--------------------------|---------------------|--------------------------|--------------------------|---|------------------------|--------------------------|--------------------------|---------------------|--------------------------|--------------------------|
| Average Score            |                     |                          |                          | H |                        |                          |                          | 70.5                |                          |                          |
| School<br>District       | <b>79.5</b><br>80.1 | q                        | р                        |   |                        |                          |                          | <b>79.5</b><br>80.1 | q                        | р                        |
| Province                 | 78.6                |                          |                          |   |                        |                          |                          | 78.6                |                          |                          |
| Percent of Passes        |                     |                          |                          |   |                        |                          |                          |                     |                          |                          |
| School                   | 100.0               |                          |                          |   |                        |                          |                          | 100.0               |                          |                          |
| District                 | 99.6                | р                        | р                        |   |                        |                          |                          | 99.6                | р                        | р                        |
| Province                 | 99.3                |                          |                          |   |                        |                          |                          | 99.4                |                          |                          |

Modification Time: 2:55:18PM

Modification Date: 11/29/2007

Source: Evaluation & Research

<sup>\*</sup> Data from the High School Certification System. The results from supplementary courses are not reflected in these results. All students obtaining a score of 48 or 49 on the final mark, were adjusted to 50 and are reflected in the Final Mark column.