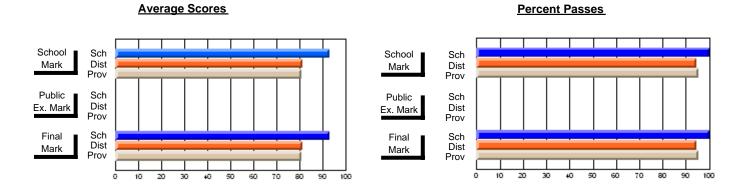

## District 3 - Nova Central

#125 - Baie Verte Collegiate, Baie Verte

**Subject: Technology Education** 

| # students in course: 17 | School<br>Mark | School<br>vs<br>District | School<br>vs<br>Province | Public<br>Exam<br>Mark | School<br>vs<br>District | School<br>vs<br>Province | Final<br>Mark | School<br>vs<br>District | School<br>vs<br>Province |
|--------------------------|----------------|--------------------------|--------------------------|------------------------|--------------------------|--------------------------|---------------|--------------------------|--------------------------|
| Average Score<br>School  | 50.1           |                          |                          |                        |                          |                          | 50.1          |                          |                          |
| District                 | 71.5           | q                        | q                        |                        |                          |                          | 71.5          | q                        | q                        |
| Province                 | 72.6           | -                        | 1                        |                        |                          |                          | 72.6          | -                        | ,                        |
| Percent of Passes        |                |                          |                          |                        |                          |                          |               |                          |                          |
| School                   | 70.6           |                          |                          |                        |                          |                          | 70.6          |                          |                          |
| District                 | 93.4           | q                        | q                        |                        |                          |                          | 93.4          | q                        | q                        |
| Province                 | 93.3           |                          |                          |                        |                          |                          | 93.3          |                          |                          |

Modification Time: 2:55:18PM

Modification Date: 11/29/2007

Source: Evaluation & Research

<sup>\*</sup> Data from the High School Certification System. The results from supplementary courses are not reflected in these results. All students obtaining a score of 48 or 49 on the final mark, were adjusted to 50 and are reflected in the Final Mark column.