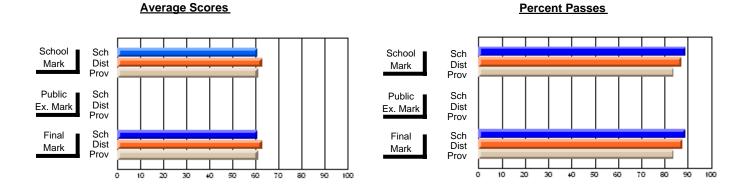

## District 3 - Nova Central

#125 - Baie Verte Collegiate, Baie Verte

Subject: Mathematics

| # students in course: 18 | School<br>Mark   | School<br>vs<br>District | School<br>vs<br>Province | Public<br>Exam<br>Mark | School<br>vs | School<br>vs<br>Province | Final<br>Mark    | School<br>vs<br>District | School<br>vs<br>Province |
|--------------------------|------------------|--------------------------|--------------------------|------------------------|--------------|--------------------------|------------------|--------------------------|--------------------------|
| Average Score<br>School  |                  |                          |                          |                        |              |                          |                  |                          |                          |
| District                 | <b>60.7</b> 62.8 | q                        | q                        |                        |              |                          | <b>60.7</b> 62.8 | q                        | q                        |
| Province                 | 61.0             | •                        |                          |                        |              |                          | 61.0             | ,                        | -1                       |
| Percent of Passes        |                  |                          |                          |                        |              |                          |                  |                          |                          |
| School                   | 88.9             |                          |                          |                        |              |                          | 88.9             |                          |                          |
| District                 | 87.3             | р                        | р                        |                        |              |                          | 87.5             | р                        | p                        |
| Province                 | 83.9             |                          |                          |                        |              |                          | 84.0             |                          |                          |

Modification Time: 2:55:18PM

Modification Date: 11/29/2007

Source: Evaluation & Research

Web Site: http://www.education.gov.nf.ca/sch\_rep/2006/Index.htm

<sup>\*</sup> Data from the High School Certification System. The results from supplementary courses are not reflected in these results. All students obtaining a score of 48 or 49 on the final mark, were adjusted to 50 and are reflected in the Final Mark column.