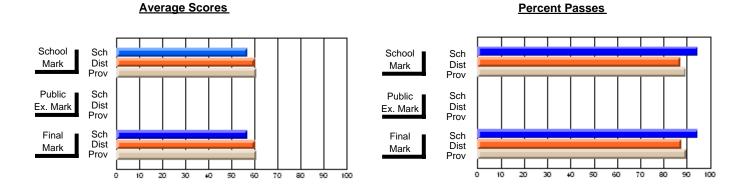

## District 3 - Nova Central

#125 - Baie Verte Collegiate, Baie Verte

Subject: Mathematics

| # students in course: 24 | School<br>Mark | School<br>vs<br>District | School<br>vs<br>Province | Public<br>Exam<br>Mark | School<br>vs<br>District | School<br>vs<br>Province | Final<br>Mark | School<br>vs<br>District | School<br>vs<br>Province |
|--------------------------|----------------|--------------------------|--------------------------|------------------------|--------------------------|--------------------------|---------------|--------------------------|--------------------------|
| Average Score            |                | 2.001                    |                          |                        | 2.01.101                 | 1 10111100               |               | Diotriot                 | 1 10111100               |
| School                   | 65.2           |                          |                          |                        |                          |                          | 65.2          |                          |                          |
| District                 | 68.4           | q                        | q                        |                        |                          |                          | 68.4          | q                        | q                        |
| Province                 | 66.1           |                          |                          |                        |                          |                          | 66.1          |                          |                          |
| Percent of Passes        |                |                          |                          |                        |                          |                          |               |                          |                          |
| School                   | 91.7           |                          |                          |                        |                          |                          | 91.7          |                          |                          |
| District                 | 88.5           | р                        | р                        |                        |                          |                          | 88.5          | р                        | р                        |
| Province                 | 85.8           |                          |                          |                        |                          |                          | 85.8          |                          |                          |