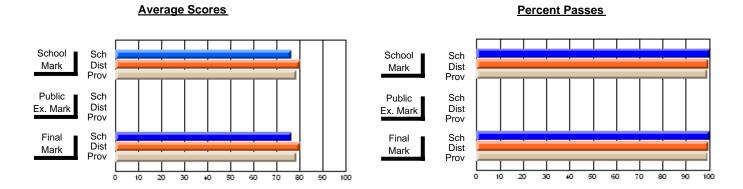

## District 3 - Nova Central

#125 - Baie Verte Collegiate, Baie Verte

Subject: Mathematics

| # students in course: 18 | School<br>Mark   | School<br>vs<br>District | School<br>vs<br>Province | Public<br>Exam<br>Mark | School<br>vs | School<br>vs<br>Province | Final<br>Mark    | School<br>vs<br>District | School<br>vs<br>Province |
|--------------------------|------------------|--------------------------|--------------------------|------------------------|--------------|--------------------------|------------------|--------------------------|--------------------------|
| Average Score<br>School  |                  |                          |                          |                        |              |                          |                  |                          |                          |
| District                 | <b>60.7</b> 62.8 | q                        | q                        |                        |              |                          | <b>60.7</b> 62.8 | q                        | q                        |
| Province                 | 61.0             | •                        |                          |                        |              |                          | 61.0             | ,                        | -1                       |
| Percent of Passes        |                  |                          |                          |                        |              |                          |                  |                          |                          |
| School                   | 88.9             |                          |                          |                        |              |                          | 88.9             |                          |                          |
| District                 | 87.3             | р                        | р                        |                        |              |                          | 87.5             | р                        | p                        |
| Province                 | 83.9             |                          |                          |                        |              |                          | 84.0             |                          |                          |

Modification Time: 2:55:18PM

Modification Date: 11/29/2007

Source: Evaluation & Research

Web Site: http://www.education.gov.nf.ca/sch\_rep/2006/Index.htm

<sup>\*</sup> Data from the High School Certification System. The results from supplementary courses are not reflected in these results. All students obtaining a score of 48 or 49 on the final mark, were adjusted to 50 and are reflected in the Final Mark column.