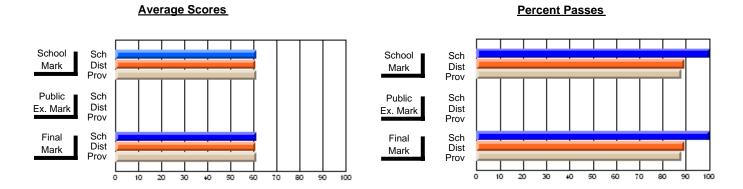

## District 3 - Nova Central

#125 - Baie Verte Collegiate, Baie Verte

Subject: Mathematics

| # students in course: 15 | School<br>Mark | School<br>vs<br>District | School<br>vs<br>Province | Public<br>Exam<br>Mark | School<br>vs<br>District | School<br>vs<br>Province | Final<br>Mark | School<br>vs<br>District | School<br>vs<br>Province |
|--------------------------|----------------|--------------------------|--------------------------|------------------------|--------------------------|--------------------------|---------------|--------------------------|--------------------------|
| Average Score            |                |                          |                          |                        |                          |                          |               | 2.0                      |                          |
| School                   | 62.6           |                          |                          |                        |                          |                          | 62.6          |                          |                          |
| District                 | 59.5           | р                        | р                        |                        |                          |                          | 59.5          | р                        | р                        |
| Province                 | 60.3           |                          |                          |                        |                          |                          | 60.3          |                          |                          |
| Percent of Passes        |                |                          |                          |                        |                          |                          |               |                          |                          |
| School                   | 93.3           |                          |                          |                        |                          |                          | 93.3          |                          |                          |
| District                 | 80.6           | р                        | р                        |                        |                          |                          | 80.6          | р                        | р                        |
| Province                 | 81.7           |                          |                          |                        |                          |                          | 81.8          |                          |                          |

Modification Time: 2:55:18PM

Modification Date: 11/29/2007

Source: Evaluation & Research

<sup>\*</sup> Data from the High School Certification System. The results from supplementary courses are not reflected in these results. All students obtaining a score of 48 or 49 on the final mark, were adjusted to 50 and are reflected in the Final Mark column.