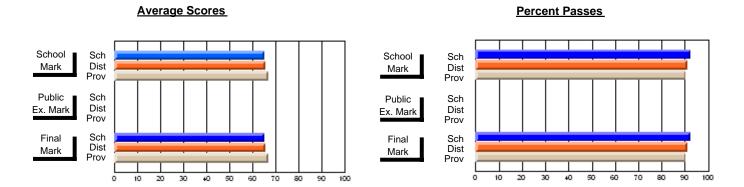

## District 3 - Nova Central

#125 - Baie Verte Collegiate, Baie Verte

Subject: Mathematics

| # students in course: 15 | School<br>Mark | School<br>vs<br>District | School<br>vs<br>Province | Public<br>Exam<br>Mark | School<br>vs<br>District | School<br>vs<br>Province | Final<br>Mark | School<br>vs<br>District | School<br>vs<br>Province |
|--------------------------|----------------|--------------------------|--------------------------|------------------------|--------------------------|--------------------------|---------------|--------------------------|--------------------------|
| Average Score            |                |                          |                          |                        |                          |                          |               | 2.0                      |                          |
| School                   | 62.6           |                          |                          |                        |                          |                          | 62.6          |                          |                          |
| District                 | 59.5           | р                        | р                        |                        |                          |                          | 59.5          | р                        | р                        |
| Province                 | 60.3           |                          |                          |                        |                          |                          | 60.3          |                          |                          |
| Percent of Passes        |                |                          |                          |                        |                          |                          |               |                          |                          |
| School                   | 93.3           |                          |                          |                        |                          |                          | 93.3          |                          |                          |
| District                 | 80.6           | р                        | р                        |                        |                          |                          | 80.6          | р                        | р                        |
| Province                 | 81.7           |                          |                          |                        |                          |                          | 81.8          |                          |                          |

Modification Time: 2:55:18PM

Modification Date: 11/29/2007

Source: Evaluation & Research

<sup>\*</sup> Data from the High School Certification System. The results from supplementary courses are not reflected in these results. All students obtaining a score of 48 or 49 on the final mark, were adjusted to 50 and are reflected in the Final Mark column.