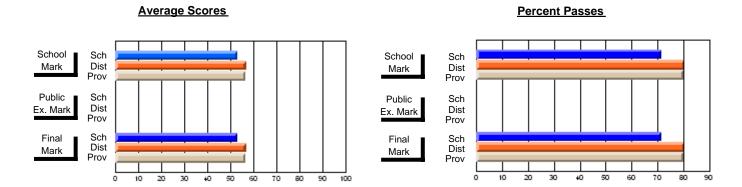

## District 3 - Nova Central

#125 - Baie Verte Collegiate, Baie Verte

**Subject: Mathematics** 

| Course: MATHEMATICS (M) 1 | 266            |                          |                          |                        |                          | School data has 5 or fewer students. Data withheld for reasons of confidentiality. |               |                          |                          |  |
|---------------------------|----------------|--------------------------|--------------------------|------------------------|--------------------------|------------------------------------------------------------------------------------|---------------|--------------------------|--------------------------|--|
| # students in course: 4   | School<br>Mark | School<br>vs<br>District | School<br>vs<br>Province | Public<br>Exam<br>Mark | School<br>vs<br>District | School<br>vs<br>Province                                                           | Final<br>Mark | School<br>vs<br>District | School<br>vs<br>Province |  |
| Average Score             |                |                          |                          |                        |                          |                                                                                    |               |                          |                          |  |
| School<br>District        | 47.0           |                          |                          |                        |                          |                                                                                    | 47.0          |                          |                          |  |
| Province                  | 52.4           | q                        | q                        |                        |                          |                                                                                    | 52.4          | q                        | q                        |  |
| Percent of Passes         |                |                          |                          |                        |                          |                                                                                    |               |                          |                          |  |
| School                    |                |                          |                          |                        |                          |                                                                                    |               |                          |                          |  |
| District                  | 62.1           | q                        | q                        |                        |                          |                                                                                    | 62.1          | q                        | q                        |  |
| Province                  | 66.7           |                          |                          |                        |                          |                                                                                    | 66.7          |                          |                          |  |

#### **Average Scores Percent Passes** School Sch School Sch Dist Prov Mark Dist Mark Prov Public Sch Public Sch Dist Ex. Mark Dist Ex. Mark Prov Sch Dist Prov Final Sch Final Dist Mark Mark 20 30 40 60 70 80