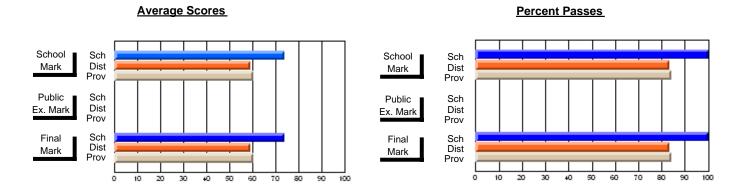

## District 3 - Nova Central

#125 - Baie Verte Collegiate, Baie Verte

Subject: Mathematics

| # students in course: 20 | School<br>Mark | School<br>vs<br>District | School<br>vs<br>Province | E | ublic<br>xam<br>⁄lark | School<br>vs<br>District | School<br>vs<br>Province | Final<br>Mark | VS | School<br>vs<br>Province |
|--------------------------|----------------|--------------------------|--------------------------|---|-----------------------|--------------------------|--------------------------|---------------|----|--------------------------|
| Average Score<br>School  | 57.5           |                          |                          |   |                       |                          |                          | 57.5          |    |                          |
| District                 | 67.5           | q                        | q                        |   |                       |                          |                          | 67.5          | q  | q                        |
| Province                 | 67.4           | •                        | ·                        |   |                       |                          |                          | 67.4          |    | ·                        |
| Percent of Passes        |                |                          |                          |   |                       |                          |                          |               |    |                          |
| School                   | 75.0           |                          |                          |   |                       |                          |                          | 75.0          |    |                          |
| District                 | 87.4           | q                        | q                        |   |                       |                          |                          | 87.4          | q  | q                        |
| Province                 | 88.4           |                          |                          |   |                       |                          |                          | 88.4          |    |                          |

Modification Time: 2:55:18PM

Modification Date: 11/29/2007

Source: Evaluation & Research

<sup>\*</sup> Data from the High School Certification System. The results from supplementary courses are not reflected in these results. All students obtaining a score of 48 or 49 on the final mark, were adjusted to 50 and are reflected in the Final Mark column.