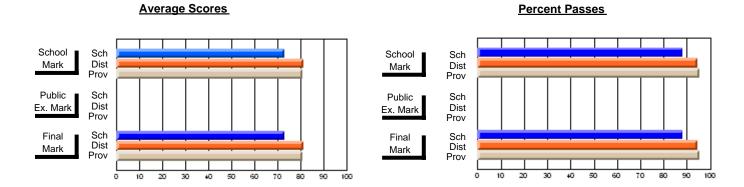

## District 3 - Nova Central

#125 - Baie Verte Collegiate, Baie Verte

Subject: Family Studies

| # students in course: 28 | School<br>Mark | School<br>vs<br>District | School<br>vs<br>Province | Public<br>Exam<br>Mark | School<br>vs<br>District | School<br>vs<br>Province | Final<br>Mark | School<br>vs<br>District | School<br>vs<br>Province |
|--------------------------|----------------|--------------------------|--------------------------|------------------------|--------------------------|--------------------------|---------------|--------------------------|--------------------------|
| Average Score            |                |                          |                          |                        |                          |                          |               | 2.001                    |                          |
| School                   | 80.9           |                          |                          |                        |                          |                          | 80.9          |                          |                          |
| District                 | 74.1           | р                        | р                        |                        |                          |                          | 74.1          | р                        | р                        |
| Province                 | 73.3           |                          |                          |                        |                          |                          | 73.3          |                          |                          |
| Percent of Passes        |                |                          |                          |                        |                          |                          |               |                          |                          |
| School                   | 100.0          |                          |                          |                        |                          |                          | 100.0         |                          |                          |
| District                 | 93.8           | р                        | р                        |                        |                          |                          | 93.8          | р                        | р                        |
| Province                 | 91.6           |                          |                          |                        |                          |                          | 91.6          |                          |                          |