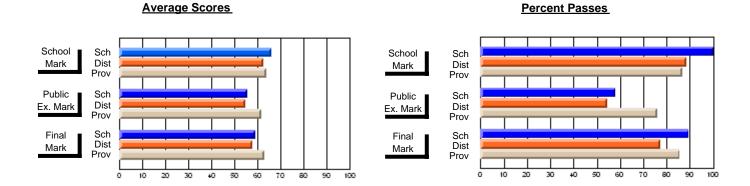

## District 3 - Nova Central

#125 - Baie Verte Collegiate, Baie Verte

**Subject: Mathematics** 

| # students in course: 20 | School<br>Mark | School<br>vs<br>District | School<br>vs<br>Province | Public<br>Exam<br>Mark | School<br>vs<br>District | School<br>vs | Final<br>Mark | School<br>vs<br>District | School<br>vs |
|--------------------------|----------------|--------------------------|--------------------------|------------------------|--------------------------|--------------|---------------|--------------------------|--------------|
| Average Score            | IVIAIR         | DISTRICT                 | Province                 | IVIAIR                 | DISTRICT                 | Province     | IVIAIN        | DISTRICT                 | Province     |
| School                   | 65.4           |                          |                          | 65.6                   |                          |              | 65.8          |                          |              |
| District                 | 64.9           | р                        | р                        | 66.2                   | q                        | q            | 67.2          | q                        | q            |
| Province                 | 64.3           |                          |                          | 66.8                   |                          | ·            | 67.3          | •                        | •            |
| Percent of Passes        |                |                          |                          |                        |                          |              |               |                          |              |
| School                   | 85.0           |                          |                          | 85.0                   |                          |              | 85.0          |                          |              |
| District                 | 87.8           | q                        | р                        | 80.7                   | р                        | р            | 87.3          | q                        | р            |
| Province                 | 83.7           |                          |                          | 80.0                   |                          |              | 84.6          |                          |              |

Modification Time: 2:55:18PM

Modification Date: 11/29/2007

Source: Evaluation & Research

Web Site: http://www.education.gov.nf.ca/sch\_rep/2006/Index.htm

<sup>\*</sup> Data from the High School Certification System. The results from supplementary courses are not reflected in these results. All students obtaining a score of 48 or 49 on the final mark, were adjusted to 50 and are reflected in the Final Mark column.