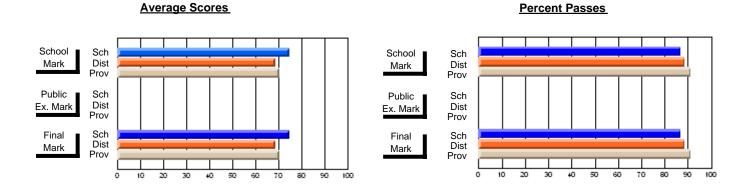

## District 3 - Nova Central

#125 - Baie Verte Collegiate, Baie Verte

Subject: Mathematics

| # students in course: 24 | School<br>Mark | School<br>vs<br>District | School<br>vs<br>Province | Public<br>Exam<br>Mark | School<br>vs<br>District | School<br>vs<br>Province | Final<br>Mark | School<br>vs<br>District | School<br>vs<br>Province |
|--------------------------|----------------|--------------------------|--------------------------|------------------------|--------------------------|--------------------------|---------------|--------------------------|--------------------------|
| Average Score            |                | 2.001                    |                          |                        | 2.01.101                 | 1 10111100               |               | Diotriot                 | 1 10111100               |
| School                   | 65.2           |                          |                          |                        |                          |                          | 65.2          |                          |                          |
| District                 | 68.4           | q                        | q                        |                        |                          |                          | 68.4          | q                        | q                        |
| Province                 | 66.1           |                          |                          |                        |                          |                          | 66.1          |                          |                          |
| Percent of Passes        |                |                          |                          |                        |                          |                          |               |                          |                          |
| School                   | 91.7           |                          |                          |                        |                          |                          | 91.7          |                          |                          |
| District                 | 88.5           | р                        | р                        |                        |                          |                          | 88.5          | р                        | р                        |
| Province                 | 85.8           |                          |                          |                        |                          |                          | 85.8          |                          |                          |

Modification Time: 2:55:18PM

Modification Date: 11/29/2007

Source: Evaluation & Research

<sup>\*</sup> Data from the High School Certification System. The results from supplementary courses are not reflected in these results. All students obtaining a score of 48 or 49 on the final mark, were adjusted to 50 and are reflected in the Final Mark column.