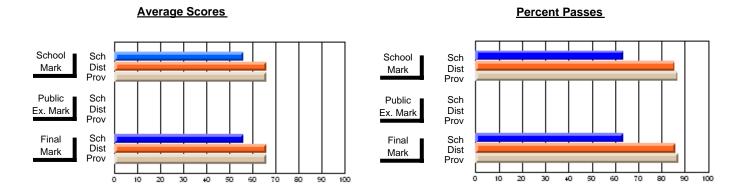

## District 3 - Nova Central

#125 - Baie Verte Collegiate, Baie Verte

**Subject: Mathematics** 

| Course: MATHEMATICS (M) 1 | 266            |                          |                          |                        |                          | School data has 5 or fewer students. Data withheld for reasons of confidentiality. |               |                          |                          |  |
|---------------------------|----------------|--------------------------|--------------------------|------------------------|--------------------------|------------------------------------------------------------------------------------|---------------|--------------------------|--------------------------|--|
| # students in course: 4   | School<br>Mark | School<br>vs<br>District | School<br>vs<br>Province | Public<br>Exam<br>Mark | School<br>vs<br>District | School<br>vs<br>Province                                                           | Final<br>Mark | School<br>vs<br>District | School<br>vs<br>Province |  |
| Average Score             |                |                          |                          |                        |                          |                                                                                    |               |                          |                          |  |
| School<br>District        | 47.0           |                          |                          |                        |                          |                                                                                    | 47.0          |                          |                          |  |
| Province                  | 52.4           | q                        | q                        |                        |                          |                                                                                    | 52.4          | q                        | q                        |  |
| Percent of Passes         |                |                          |                          |                        |                          |                                                                                    |               |                          |                          |  |
| School                    |                |                          |                          |                        |                          |                                                                                    |               |                          |                          |  |
| District                  | 62.1           | q                        | q                        |                        |                          |                                                                                    | 62.1          | q                        | q                        |  |
| Province                  | 66.7           |                          |                          |                        |                          |                                                                                    | 66.7          |                          |                          |  |