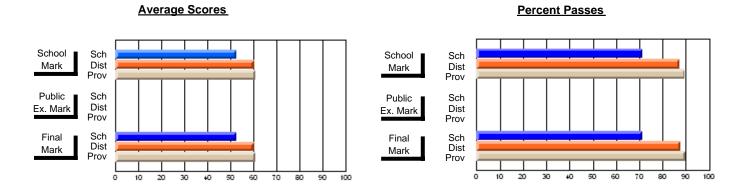

## District 3 - Nova Central

#125 - Baie Verte Collegiate, Baie Verte

**Subject: Mathematics** 

| Course: MATHEMATICS (M) 1 | 266            |                          |                          |                        |                          | School data has 5 or fewer students. Data withheld for reasons of confidentiality. |               |                          |                          |  |
|---------------------------|----------------|--------------------------|--------------------------|------------------------|--------------------------|------------------------------------------------------------------------------------|---------------|--------------------------|--------------------------|--|
| # students in course: 4   | School<br>Mark | School<br>vs<br>District | School<br>vs<br>Province | Public<br>Exam<br>Mark | School<br>vs<br>District | School<br>vs<br>Province                                                           | Final<br>Mark | School<br>vs<br>District | School<br>vs<br>Province |  |
| Average Score             |                |                          |                          |                        |                          |                                                                                    |               |                          |                          |  |
| School<br>District        | 47.0           |                          |                          |                        |                          |                                                                                    | 47.0          |                          |                          |  |
| Province                  | 52.4           | q                        | q                        |                        |                          |                                                                                    | 52.4          | q                        | q                        |  |
| Percent of Passes         |                |                          |                          |                        |                          |                                                                                    |               |                          |                          |  |
| School                    |                |                          |                          |                        |                          |                                                                                    |               |                          |                          |  |
| District                  | 62.1           | q                        | q                        |                        |                          |                                                                                    | 62.1          | q                        | q                        |  |
| Province                  | 66.7           |                          |                          |                        |                          |                                                                                    | 66.7          |                          |                          |  |