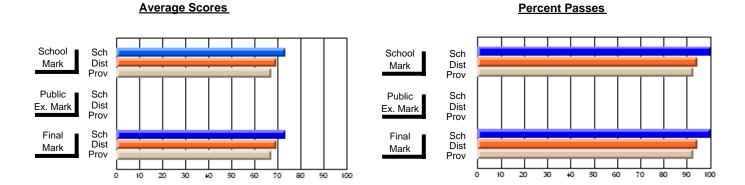

## District 3 - Nova Central

#125 - Baie Verte Collegiate, Baie Verte

**Subject: Mathematics** 

| # students in course: 13 | School<br>Mark      | School<br>vs<br>District | School<br>vs<br>Province |   | Public<br>Exam<br>Mark | School<br>vs<br>District | School<br>vs<br>Province | Final<br>Mark       | School<br>vs<br>District | School<br>vs<br>Province |
|--------------------------|---------------------|--------------------------|--------------------------|---|------------------------|--------------------------|--------------------------|---------------------|--------------------------|--------------------------|
| Average Score            |                     |                          |                          | H |                        |                          |                          | 70.5                |                          |                          |
| School<br>District       | <b>79.5</b><br>80.1 | q                        | р                        |   |                        |                          |                          | <b>79.5</b><br>80.1 | q                        | р                        |
| Province                 | 78.6                |                          |                          |   |                        |                          |                          | 78.6                |                          |                          |
| Percent of Passes        |                     |                          |                          |   |                        |                          |                          |                     |                          |                          |
| School                   | 100.0               |                          |                          |   |                        |                          |                          | 100.0               |                          |                          |
| District                 | 99.6                | р                        | р                        |   |                        |                          |                          | 99.6                | р                        | р                        |
| Province                 | 99.3                |                          |                          |   |                        |                          |                          | 99.4                |                          |                          |

Modification Time: 2:55:18PM

Modification Date: 11/29/2007

Source: Evaluation & Research

<sup>\*</sup> Data from the High School Certification System. The results from supplementary courses are not reflected in these results. All students obtaining a score of 48 or 49 on the final mark, were adjusted to 50 and are reflected in the Final Mark column.