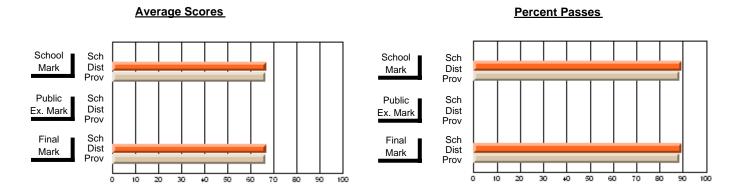

## District 3 - Nova Central

#125 - Baie Verte Collegiate, Baie Verte

Subject: French

| # students in course: 18      | School<br>Mark   | School<br>vs<br>District | School<br>vs<br>Province | Public<br>Exam<br>Mark | School<br>vs<br>District | School<br>vs<br>Province | Final<br>Mark    | School<br>vs<br>District | School<br>vs<br>Province |
|-------------------------------|------------------|--------------------------|--------------------------|------------------------|--------------------------|--------------------------|------------------|--------------------------|--------------------------|
| Average Score School District | <b>69.0</b> 71.6 |                          |                          |                        |                          |                          | <b>69.0</b> 71.6 |                          | -                        |
| Province                      | 70.7             | q                        | q                        |                        |                          |                          | 70.7             | q                        | q                        |
| Percent of Passes             |                  |                          |                          |                        |                          |                          |                  |                          |                          |
| School                        | 94.4             |                          |                          |                        |                          |                          | 94.4             |                          |                          |
| District                      | 93.0             | р                        | р                        |                        |                          |                          | 93.0             | р                        | р                        |
| Province                      | 93.9             |                          |                          |                        |                          |                          | 93.9             |                          |                          |