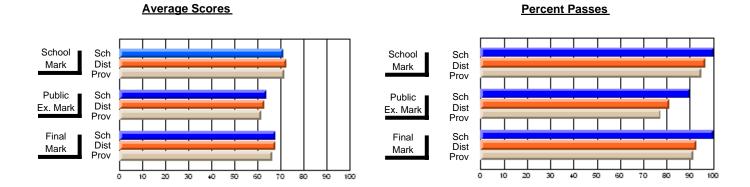

## District 3 - Nova Central

#125 - Baie Verte Collegiate, Baie Verte

**Subject: Mathematics** 

| # students in course: 20 | School<br>Mark | School<br>vs<br>District | School<br>vs<br>Province | Public<br>Exam<br>Mark | School<br>vs<br>District | School<br>vs | Final<br>Mark | School<br>vs<br>District | School<br>vs |
|--------------------------|----------------|--------------------------|--------------------------|------------------------|--------------------------|--------------|---------------|--------------------------|--------------|
| Average Score            | IVIAIR         | DISTRICT                 | Province                 | IVIAIR                 | DISTRICT                 | Province     | IVIAIN        | DISTRICT                 | Province     |
| School                   | 65.4           |                          |                          | 65.6                   |                          |              | 65.8          |                          |              |
| District                 | 64.9           | р                        | р                        | 66.2                   | q                        | q            | 67.2          | q                        | q            |
| Province                 | 64.3           |                          |                          | 66.8                   |                          | ·            | 67.3          | •                        | •            |
| Percent of Passes        |                |                          |                          |                        |                          |              |               |                          |              |
| School                   | 85.0           |                          |                          | 85.0                   |                          |              | 85.0          |                          |              |
| District                 | 87.8           | q                        | р                        | 80.7                   | р                        | р            | 87.3          | q                        | р            |
| Province                 | 83.7           |                          |                          | 80.0                   |                          |              | 84.6          |                          |              |