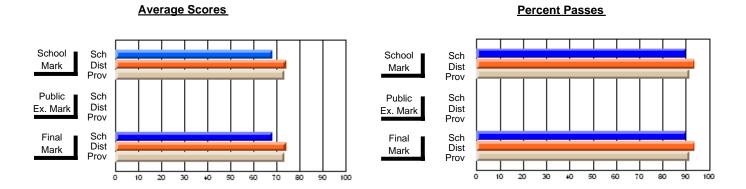

## District 3 - Nova Central

#125 - Baie Verte Collegiate, Baie Verte

**Subject: Mathematics** 

| Course: MATHEMATICS(M) 22 | 266            |                          |                          |   |                        |                          |                          | ol data has 5 or fewer students. Data eld for reasons of confidentiality. |                          |                          |  |  |
|---------------------------|----------------|--------------------------|--------------------------|---|------------------------|--------------------------|--------------------------|---------------------------------------------------------------------------|--------------------------|--------------------------|--|--|
| # students in course: 2   | School<br>Mark | School<br>vs<br>District | School<br>vs<br>Province |   | Public<br>Exam<br>Mark | School<br>vs<br>District | School<br>vs<br>Province | Final<br>Mark                                                             | School<br>vs<br>District | School<br>vs<br>Province |  |  |
| Average Score<br>School   |                |                          |                          | ŀ |                        |                          |                          |                                                                           |                          |                          |  |  |
| District                  | 54.3           | a                        | q                        |   |                        |                          |                          | 54.3                                                                      | q                        | q                        |  |  |
| Province                  | 56.6           | ч                        | ٩                        |   |                        |                          |                          | 56.6                                                                      | ч                        | 4                        |  |  |
| Percent of Passes         |                |                          |                          |   |                        |                          |                          |                                                                           |                          |                          |  |  |
| School                    |                |                          |                          |   |                        |                          |                          |                                                                           |                          |                          |  |  |
| District                  | 86.7           | р                        | р                        |   |                        |                          |                          | 86.7                                                                      | р                        | р                        |  |  |
| Province                  | 84.5           |                          |                          |   |                        |                          |                          | 84.5                                                                      |                          |                          |  |  |

#### **Average Scores Percent Passes** School Sch School Sch Dist Prov Mark Dist Mark Prov Public Sch Public Sch Dist Ex. Mark Dist Ex. Mark Prov Sch Dist Prov Final Sch Final Dist Mark Mark 20 70 80 60

Modification Time: 2:55:18PM

Modification Date: 11/29/2007

Web Site: http://www.education.gov.nf.ca/sch\_rep/2006/Index.htm

<sup>\*</sup> Data from the High School Certification System. The results from supplementary courses are not reflected in these results. All students obtaining a score of 48 or 49 on the final mark, were adjusted to 50 and are reflected in the Final Mark column.