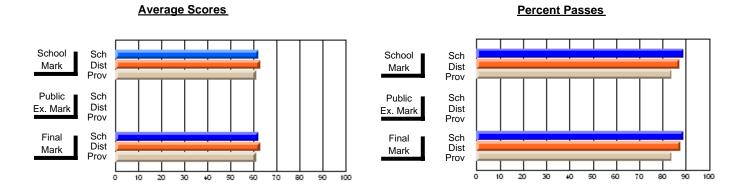

## District 3 - Nova Central

#125 - Baie Verte Collegiate, Baie Verte

Subject: Mathematics

| # students in course: 24 | School<br>Mark | School<br>vs<br>District | School<br>vs<br>Province | Public<br>Exam<br>Mark | School<br>vs<br>District | School<br>vs<br>Province | Final<br>Mark | School<br>vs<br>District | School<br>vs<br>Province |
|--------------------------|----------------|--------------------------|--------------------------|------------------------|--------------------------|--------------------------|---------------|--------------------------|--------------------------|
| Average Score            |                | 2.001                    |                          |                        | 2.01.101                 | 1 10111100               |               | Diotriot                 | 1 10111100               |
| School                   | 65.2           |                          |                          |                        |                          |                          | 65.2          |                          |                          |
| District                 | 68.4           | q                        | q                        |                        |                          |                          | 68.4          | q                        | q                        |
| Province                 | 66.1           |                          |                          |                        |                          |                          | 66.1          |                          |                          |
| Percent of Passes        |                |                          |                          |                        |                          |                          |               |                          |                          |
| School                   | 91.7           |                          |                          |                        |                          |                          | 91.7          |                          |                          |
| District                 | 88.5           | р                        | р                        |                        |                          |                          | 88.5          | р                        | р                        |
| Province                 | 85.8           |                          |                          |                        |                          |                          | 85.8          |                          |                          |