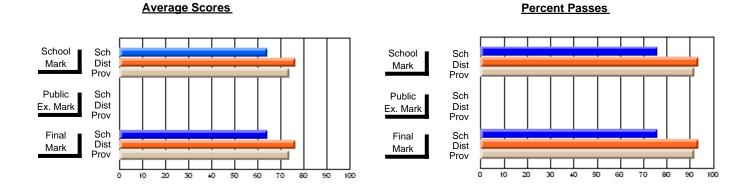

## District 3 - Nova Central

#125 - Baie Verte Collegiate, Baie Verte

Subject: Mathematics

| # students in course: 20 | School<br>Mark | School<br>vs<br>District | School<br>vs<br>Province | E | ublic<br>xam<br>⁄lark | School<br>vs<br>District | School<br>vs<br>Province | Final<br>Mark | VS | School<br>vs<br>Province |
|--------------------------|----------------|--------------------------|--------------------------|---|-----------------------|--------------------------|--------------------------|---------------|----|--------------------------|
| Average Score<br>School  | 57.5           |                          |                          |   |                       |                          |                          | 57.5          |    |                          |
| District                 | 67.5           | q                        | q                        |   |                       |                          |                          | 67.5          | q  | q                        |
| Province                 | 67.4           | •                        | ·                        |   |                       |                          |                          | 67.4          |    | ·                        |
| Percent of Passes        |                |                          |                          |   |                       |                          |                          |               |    |                          |
| School                   | 75.0           |                          |                          |   |                       |                          |                          | 75.0          |    |                          |
| District                 | 87.4           | q                        | q                        |   |                       |                          |                          | 87.4          | q  | q                        |
| Province                 | 88.4           |                          |                          |   |                       |                          |                          | 88.4          |    |                          |

Modification Time: 2:55:18PM

Modification Date: 11/29/2007

Source: Evaluation & Research

<sup>\*</sup> Data from the High School Certification System. The results from supplementary courses are not reflected in these results. All students obtaining a score of 48 or 49 on the final mark, were adjusted to 50 and are reflected in the Final Mark column.