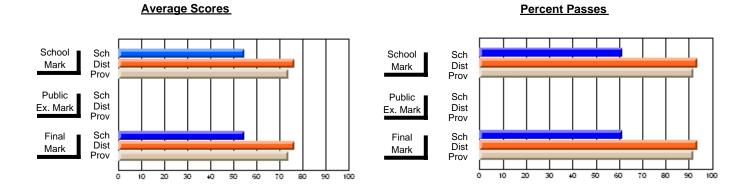

## District 3 - Nova Central

#125 - Baie Verte Collegiate, Baie Verte

**Subject: Technology Education** 

| # students in course: 17 | School<br>Mark | School<br>vs<br>District | School<br>vs<br>Province | Public<br>Exam<br>Mark | School<br>vs<br>District | School<br>vs<br>Province | Final<br>Mark | School<br>vs<br>District | School<br>vs<br>Province |
|--------------------------|----------------|--------------------------|--------------------------|------------------------|--------------------------|--------------------------|---------------|--------------------------|--------------------------|
| Average Score<br>School  | 50.1           |                          |                          |                        |                          |                          | 50.1          |                          |                          |
| District                 | 71.5           | q                        | q                        |                        |                          |                          | 71.5          | q                        | q                        |
| Province                 | 72.6           | -                        | 1                        |                        |                          |                          | 72.6          | -                        | ,                        |
| Percent of Passes        |                |                          |                          |                        |                          |                          |               |                          |                          |
| School                   | 70.6           |                          |                          |                        |                          |                          | 70.6          |                          |                          |
| District                 | 93.4           | q                        | q                        |                        |                          |                          | 93.4          | q                        | q                        |
| Province                 | 93.3           |                          |                          |                        |                          |                          | 93.3          |                          |                          |

Modification Time: 2:55:18PM

Modification Date: 11/29/2007

Source: Evaluation & Research

<sup>\*</sup> Data from the High School Certification System. The results from supplementary courses are not reflected in these results. All students obtaining a score of 48 or 49 on the final mark, were adjusted to 50 and are reflected in the Final Mark column.