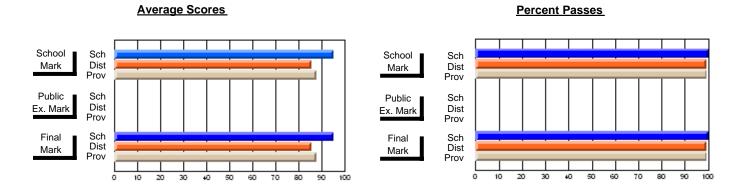

## District 3 - Nova Central

#125 - Baie Verte Collegiate, Baie Verte

**Subject: Mathematics** 

| # students in course: 13 | School<br>Mark      | School<br>vs<br>District | School<br>vs<br>Province |   | Public<br>Exam<br>Mark | School<br>vs<br>District | School<br>vs<br>Province | Final<br>Mark       | School<br>vs<br>District | School<br>vs<br>Province |
|--------------------------|---------------------|--------------------------|--------------------------|---|------------------------|--------------------------|--------------------------|---------------------|--------------------------|--------------------------|
| Average Score            |                     |                          |                          | H |                        |                          |                          | 70.5                |                          |                          |
| School<br>District       | <b>79.5</b><br>80.1 | q                        | р                        |   |                        |                          |                          | <b>79.5</b><br>80.1 | q                        | р                        |
| Province                 | 78.6                |                          |                          |   |                        |                          |                          | 78.6                |                          |                          |
| Percent of Passes        |                     |                          |                          |   |                        |                          |                          |                     |                          |                          |
| School                   | 100.0               |                          |                          |   |                        |                          |                          | 100.0               |                          |                          |
| District                 | 99.6                | р                        | р                        |   |                        |                          |                          | 99.6                | р                        | р                        |
| Province                 | 99.3                |                          |                          |   |                        |                          |                          | 99.4                |                          |                          |

Modification Time: 2:55:18PM

Modification Date: 11/29/2007

Source: Evaluation & Research

<sup>\*</sup> Data from the High School Certification System. The results from supplementary courses are not reflected in these results. All students obtaining a score of 48 or 49 on the final mark, were adjusted to 50 and are reflected in the Final Mark column.