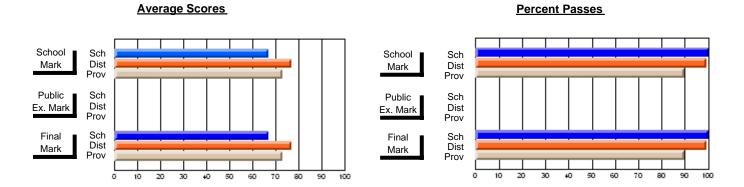

## District 3 - Nova Central

#125 - Baie Verte Collegiate, Baie Verte

**Subject: Mathematics** 

| # students in course: 12 | School<br>Mark | School<br>vs<br>District | School<br>vs<br>Province | Public<br>Exam<br>Mark | School<br>vs<br>District | School<br>vs<br>Province | Final<br>Mark | School<br>vs<br>District | School<br>vs<br>Province |
|--------------------------|----------------|--------------------------|--------------------------|------------------------|--------------------------|--------------------------|---------------|--------------------------|--------------------------|
| Average Score            | - mark         | Diotriot                 | 1 10111100               | - Mark                 | Diotriot                 | 1 TOVITIOG               | III CITA      | District                 | TTOVITICE                |
| School                   | 63.8           |                          |                          |                        |                          |                          | 63.8          |                          |                          |
| District                 | 64.0           | q                        | q                        |                        |                          |                          | 64.0          | q                        | q                        |
| Province                 | 63.8           |                          |                          |                        |                          |                          | 63.8          |                          |                          |
| Percent of Passes        |                |                          |                          |                        |                          |                          |               |                          |                          |
| School                   | 91.7           |                          |                          |                        |                          |                          | 91.7          |                          |                          |
| District                 | 84.5           | р                        | р                        |                        |                          |                          | 84.5          | р                        | р                        |
| Province                 | 86.5           |                          |                          |                        |                          |                          | 86.5          |                          |                          |

Modification Time: 2:55:18PM

Modification Date: 11/29/2007

Source: Evaluation & Research

<sup>\*</sup> Data from the High School Certification System. The results from supplementary courses are not reflected in these results. All students obtaining a score of 48 or 49 on the final mark, were adjusted to 50 and are reflected in the Final Mark column.