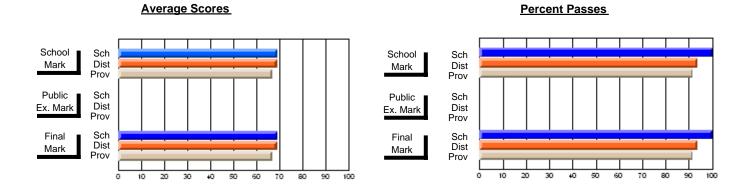

## District 3 - Nova Central

#125 - Baie Verte Collegiate, Baie Verte

Subject: Mathematics

| # students in course: 18 | School<br>Mark   | School<br>vs<br>District | School<br>vs<br>Province | Public<br>Exam<br>Mark | School<br>vs | School<br>vs<br>Province | Final<br>Mark    | School<br>vs<br>District | School<br>vs<br>Province |
|--------------------------|------------------|--------------------------|--------------------------|------------------------|--------------|--------------------------|------------------|--------------------------|--------------------------|
| Average Score<br>School  |                  |                          |                          |                        |              |                          |                  |                          |                          |
| District                 | <b>60.7</b> 62.8 | q                        | q                        |                        |              |                          | <b>60.7</b> 62.8 | q                        | q                        |
| Province                 | 61.0             | •                        |                          |                        |              |                          | 61.0             | ,                        | -1                       |
| Percent of Passes        |                  |                          |                          |                        |              |                          |                  |                          |                          |
| School                   | 88.9             |                          |                          |                        |              |                          | 88.9             |                          |                          |
| District                 | 87.3             | р                        | р                        |                        |              |                          | 87.5             | р                        | p                        |
| Province                 | 83.9             |                          |                          |                        |              |                          | 84.0             |                          |                          |