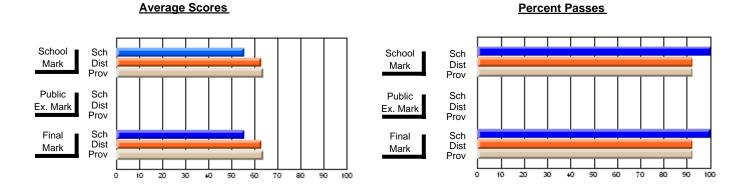

## District 3 - Nova Central

#125 - Baie Verte Collegiate, Baie Verte

Subject: Mathematics

| # students in course: 24 | School<br>Mark | School<br>vs<br>District | School<br>vs<br>Province | Public<br>Exam<br>Mark | School<br>vs<br>District | School<br>vs<br>Province | Final<br>Mark | School<br>vs<br>District | School<br>vs<br>Province |
|--------------------------|----------------|--------------------------|--------------------------|------------------------|--------------------------|--------------------------|---------------|--------------------------|--------------------------|
| Average Score            |                | 2.001                    |                          |                        | 2.01.101                 | 1 10111100               |               | Diotriot                 | 1 10111100               |
| School                   | 65.2           |                          |                          |                        |                          |                          | 65.2          |                          |                          |
| District                 | 68.4           | q                        | q                        |                        |                          |                          | 68.4          | q                        | q                        |
| Province                 | 66.1           |                          |                          |                        |                          |                          | 66.1          |                          |                          |
| Percent of Passes        |                |                          |                          |                        |                          |                          |               |                          |                          |
| School                   | 91.7           |                          |                          |                        |                          |                          | 91.7          |                          |                          |
| District                 | 88.5           | р                        | р                        |                        |                          |                          | 88.5          | р                        | р                        |
| Province                 | 85.8           |                          |                          |                        |                          |                          | 85.8          |                          |                          |

Modification Time: 2:55:18PM

Modification Date: 11/29/2007

Source: Evaluation & Research

<sup>\*</sup> Data from the High School Certification System. The results from supplementary courses are not reflected in these results. All students obtaining a score of 48 or 49 on the final mark, were adjusted to 50 and are reflected in the Final Mark column.