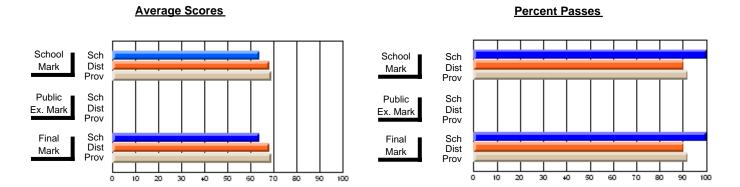

## District 3 - Nova Central

#125 - Baie Verte Collegiate, Baie Verte

Subject: Mathematics

| # students in course: 15 | School<br>Mark | School<br>vs<br>District | School<br>vs<br>Province | Public<br>Exam<br>Mark | School<br>vs<br>District | School<br>vs<br>Province | Final<br>Mark | School<br>vs<br>District | School<br>vs<br>Province |
|--------------------------|----------------|--------------------------|--------------------------|------------------------|--------------------------|--------------------------|---------------|--------------------------|--------------------------|
| Average Score            |                |                          |                          |                        |                          |                          |               | 2.0                      |                          |
| School                   | 62.6           |                          |                          |                        |                          |                          | 62.6          |                          |                          |
| District                 | 59.5           | р                        | р                        |                        |                          |                          | 59.5          | р                        | р                        |
| Province                 | 60.3           |                          |                          |                        |                          |                          | 60.3          |                          |                          |
| Percent of Passes        |                |                          |                          |                        |                          |                          |               |                          |                          |
| School                   | 93.3           |                          |                          |                        |                          |                          | 93.3          |                          |                          |
| District                 | 80.6           | р                        | р                        |                        |                          |                          | 80.6          | р                        | р                        |
| Province                 | 81.7           |                          |                          |                        |                          |                          | 81.8          |                          |                          |

Modification Time: 2:55:18PM

Modification Date: 11/29/2007

Source: Evaluation & Research

<sup>\*</sup> Data from the High School Certification System. The results from supplementary courses are not reflected in these results. All students obtaining a score of 48 or 49 on the final mark, were adjusted to 50 and are reflected in the Final Mark column.