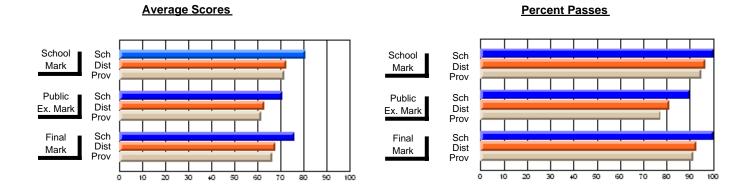

## District 3 - Nova Central

#125 - Baie Verte Collegiate, Baie Verte

**Subject: Mathematics** 

| Course: MATHEMATICS 3205       |                |                          |                          |                        |                          | School data has 5 or fewer students. Data withheld for reasons of confidentiality. |               |                          |                          |  |
|--------------------------------|----------------|--------------------------|--------------------------|------------------------|--------------------------|------------------------------------------------------------------------------------|---------------|--------------------------|--------------------------|--|
| # students in course: 3        | School<br>Mark | School<br>vs<br>District | School<br>vs<br>Province | Public<br>Exam<br>Mark | School<br>vs<br>District | School<br>vs<br>Province                                                           | Final<br>Mark | School<br>vs<br>District | School<br>vs<br>Province |  |
| <u>Average Score</u><br>School |                |                          |                          |                        |                          |                                                                                    |               |                          |                          |  |
| District                       | 78.4           | р                        | р                        | 69.3                   | р                        | q                                                                                  | 73.4          | р                        | р                        |  |
| Province                       | 79.1           | -                        | F                        | 73.6                   |                          |                                                                                    | 76.4          | -                        |                          |  |
| Percent of Passes              |                |                          |                          |                        |                          |                                                                                    |               |                          |                          |  |
| School                         |                |                          |                          |                        |                          |                                                                                    |               |                          |                          |  |
| District                       | 97.1           | р                        | р                        | 86.1                   | р                        | р                                                                                  | 93.8          | р                        | р                        |  |
| Province                       | 98.7           |                          |                          | 88.9                   |                          |                                                                                    | 96.3          |                          |                          |  |