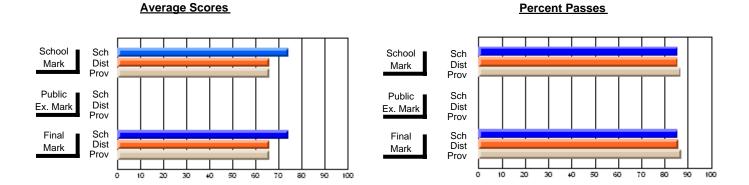

## District 3 - Nova Central

#125 - Baie Verte Collegiate, Baie Verte

**Subject: Technology Education** 

| Course: DESIGN TECHNOLOG       | Y 1109         |                          |                          |   |                        |                          |                          |               |                          |                          |
|--------------------------------|----------------|--------------------------|--------------------------|---|------------------------|--------------------------|--------------------------|---------------|--------------------------|--------------------------|
| # students in course: 35       | School<br>Mark | School<br>vs<br>District | School<br>vs<br>Province |   | Public<br>Exam<br>Mark | School<br>vs<br>District | School<br>vs<br>Province | Final<br>Mark | School<br>vs<br>District | School<br>vs<br>Province |
| <u>Average Score</u><br>School | 65.7           |                          |                          | - |                        |                          |                          | 65.7          |                          |                          |
| District                       | 72.8           | q                        | q                        |   |                        |                          |                          | 72.8          | q                        | q                        |
| Province                       | 74.5           | -                        |                          |   |                        |                          |                          | 74.5          |                          |                          |
| Percent of Passes              |                |                          |                          |   |                        |                          |                          |               |                          |                          |
| School                         | 91.4           |                          |                          |   |                        |                          |                          | 91.4          |                          |                          |
| District                       | 94.5           | q                        | q                        |   |                        |                          |                          | 94.5          | q                        | q                        |
| Province                       | 95.3           |                          |                          |   |                        |                          |                          | 95.3          |                          |                          |

Modification Time: 2:55:18PM

Modification Date: 11/29/2007

Source: Evaluation & Research

<sup>\*</sup> Data from the High School Certification System. The results from supplementary courses are not reflected in these results. All students obtaining a score of 48 or 49 on the final mark, were adjusted to 50 and are reflected in the Final Mark column.