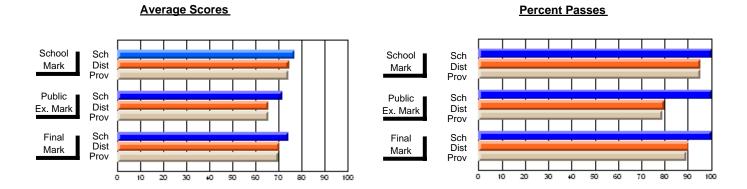

## District 3 - Nova Central

#125 - Baie Verte Collegiate, Baie Verte

Subject: Mathematics

| # students in course: 15 | School<br>Mark | School<br>vs<br>District | School<br>vs<br>Province | Public<br>Exam<br>Mark | School<br>vs<br>District | School<br>vs<br>Province | Final<br>Mark | School<br>vs<br>District | School<br>vs<br>Province |
|--------------------------|----------------|--------------------------|--------------------------|------------------------|--------------------------|--------------------------|---------------|--------------------------|--------------------------|
| Average Score            |                |                          |                          |                        |                          |                          |               | 2.0                      |                          |
| School                   | 62.6           |                          |                          |                        |                          |                          | 62.6          |                          |                          |
| District                 | 59.5           | р                        | р                        |                        |                          |                          | 59.5          | р                        | р                        |
| Province                 | 60.3           |                          |                          |                        |                          |                          | 60.3          |                          |                          |
| Percent of Passes        |                |                          |                          |                        |                          |                          |               |                          |                          |
| School                   | 93.3           |                          |                          |                        |                          |                          | 93.3          |                          |                          |
| District                 | 80.6           | р                        | р                        |                        |                          |                          | 80.6          | р                        | р                        |
| Province                 | 81.7           |                          |                          |                        |                          |                          | 81.8          |                          |                          |