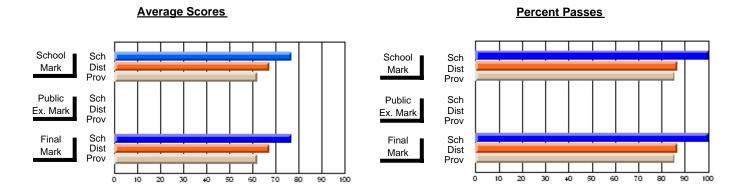

## District 3 - Nova Central

#125 - Baie Verte Collegiate, Baie Verte

**Subject: Mathematics** 

| Course: MATHEMATICS (M) 1 | 266            |                          |                          |                        |                          | School data has 5 or fewer students. Data withheld for reasons of confidentiality. |               |                          |                          |  |
|---------------------------|----------------|--------------------------|--------------------------|------------------------|--------------------------|------------------------------------------------------------------------------------|---------------|--------------------------|--------------------------|--|
| # students in course: 4   | School<br>Mark | School<br>vs<br>District | School<br>vs<br>Province | Public<br>Exam<br>Mark | School<br>vs<br>District | School<br>vs<br>Province                                                           | Final<br>Mark | School<br>vs<br>District | School<br>vs<br>Province |  |
| Average Score             |                |                          |                          |                        |                          |                                                                                    |               |                          |                          |  |
| School<br>District        | 47.0           |                          |                          |                        |                          |                                                                                    | 47.0          |                          |                          |  |
| Province                  | 52.4           | q                        | q                        |                        |                          |                                                                                    | 52.4          | q                        | q                        |  |
| Percent of Passes         |                |                          |                          |                        |                          |                                                                                    |               |                          |                          |  |
| School                    |                |                          |                          |                        |                          |                                                                                    |               |                          |                          |  |
| District                  | 62.1           | q                        | q                        |                        |                          |                                                                                    | 62.1          | q                        | q                        |  |
| Province                  | 66.7           |                          |                          |                        |                          |                                                                                    | 66.7          |                          |                          |  |