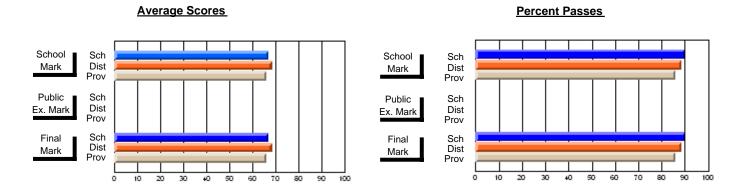

## District 3 - Nova Central

#125 - Baie Verte Collegiate, Baie Verte

Subject: French

| # students in course: 18      | School<br>Mark   | School<br>vs<br>District | School<br>vs<br>Province | Public<br>Exam<br>Mark | School<br>vs<br>District | School<br>vs<br>Province | Final<br>Mark    | School<br>vs<br>District | School<br>vs<br>Province |
|-------------------------------|------------------|--------------------------|--------------------------|------------------------|--------------------------|--------------------------|------------------|--------------------------|--------------------------|
| Average Score School District | <b>69.0</b> 71.6 |                          |                          |                        |                          |                          | <b>69.0</b> 71.6 |                          | -                        |
| Province                      | 70.7             | q                        | q                        |                        |                          |                          | 70.7             | q                        | q                        |
| Percent of Passes             |                  |                          |                          |                        |                          |                          |                  |                          |                          |
| School                        | 94.4             |                          |                          |                        |                          |                          | 94.4             |                          |                          |
| District                      | 93.0             | р                        | р                        |                        |                          |                          | 93.0             | р                        | р                        |
| Province                      | 93.9             |                          |                          |                        |                          |                          | 93.9             |                          |                          |

Modification Time: 2:55:18PM

Modification Date: 11/29/2007

Source: Evaluation & Research

<sup>\*</sup> Data from the High School Certification System. The results from supplementary courses are not reflected in these results. All students obtaining a score of 48 or 49 on the final mark, were adjusted to 50 and are reflected in the Final Mark column.