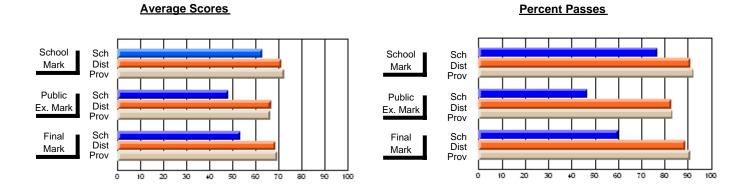

## District 3 - Nova Central

#125 - Baie Verte Collegiate, Baie Verte

**Subject: Mathematics** 

| # students in course: 20 | School<br>Mark | School<br>vs<br>District | School<br>vs<br>Province | Public<br>Exam<br>Mark | School<br>vs<br>District | School<br>vs | Final<br>Mark | School<br>vs<br>District | School<br>vs |
|--------------------------|----------------|--------------------------|--------------------------|------------------------|--------------------------|--------------|---------------|--------------------------|--------------|
| Average Score            | IVIAIR         | DISTRICT                 | Province                 | IVIAIR                 | DISTRICT                 | Province     | IVIAIN        | DISTRICT                 | Province     |
| School                   | 65.4           |                          |                          | 65.6                   |                          |              | 65.8          |                          |              |
| District                 | 64.9           | р                        | р                        | 66.2                   | q                        | q            | 67.2          | q                        | q            |
| Province                 | 64.3           |                          |                          | 66.8                   |                          | ·            | 67.3          | •                        | •            |
| Percent of Passes        |                |                          |                          |                        |                          |              |               |                          |              |
| School                   | 85.0           |                          |                          | 85.0                   |                          |              | 85.0          |                          |              |
| District                 | 87.8           | q                        | р                        | 80.7                   | р                        | р            | 87.3          | q                        | р            |
| Province                 | 83.7           |                          |                          | 80.0                   |                          |              | 84.6          |                          |              |