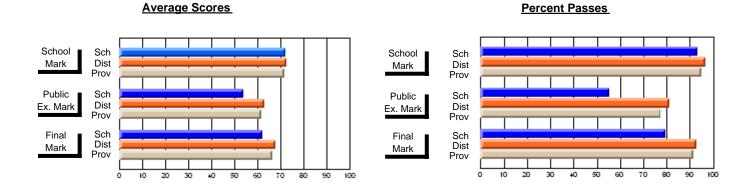

## District 3 - Nova Central

#125 - Baie Verte Collegiate, Baie Verte

**Subject: Mathematics** 

| Course: MATHEMATICS 3205       |                |                          |                          |                        |                          | School data has 5 or fewer students. Data withheld for reasons of confidentiality. |               |                          |                          |  |
|--------------------------------|----------------|--------------------------|--------------------------|------------------------|--------------------------|------------------------------------------------------------------------------------|---------------|--------------------------|--------------------------|--|
| # students in course: 3        | School<br>Mark | School<br>vs<br>District | School<br>vs<br>Province | Public<br>Exam<br>Mark | School<br>vs<br>District | School<br>vs<br>Province                                                           | Final<br>Mark | School<br>vs<br>District | School<br>vs<br>Province |  |
| <u>Average Score</u><br>School |                |                          |                          |                        |                          |                                                                                    |               |                          |                          |  |
| District                       | 78.4           | р                        | р                        | 69.3                   | р                        | q                                                                                  | 73.4          | р                        | р                        |  |
| Province                       | 79.1           | -                        | F                        | 73.6                   |                          |                                                                                    | 76.4          | -                        |                          |  |
| Percent of Passes              |                |                          |                          |                        |                          |                                                                                    |               |                          |                          |  |
| School                         |                |                          |                          |                        |                          |                                                                                    |               |                          |                          |  |
| District                       | 97.1           | р                        | р                        | 86.1                   | р                        | р                                                                                  | 93.8          | р                        | р                        |  |
| Province                       | 98.7           |                          |                          | 88.9                   |                          |                                                                                    | 96.3          |                          |                          |  |