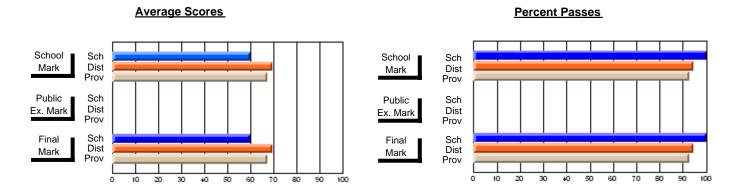

## District 3 - Nova Central

#125 - Baie Verte Collegiate, Baie Verte

Subject: Mathematics

| # students in course: 15 | School<br>Mark | School<br>vs<br>District | School<br>vs<br>Province | Public<br>Exam<br>Mark | School<br>vs<br>District | School<br>vs<br>Province | Final<br>Mark | School<br>vs<br>District | School<br>vs<br>Province |
|--------------------------|----------------|--------------------------|--------------------------|------------------------|--------------------------|--------------------------|---------------|--------------------------|--------------------------|
| Average Score            |                |                          |                          |                        |                          |                          |               | 2.0                      |                          |
| School                   | 62.6           |                          |                          |                        |                          |                          | 62.6          |                          |                          |
| District                 | 59.5           | р                        | р                        |                        |                          |                          | 59.5          | р                        | р                        |
| Province                 | 60.3           |                          |                          |                        |                          |                          | 60.3          |                          |                          |
| Percent of Passes        |                |                          |                          |                        |                          |                          |               |                          |                          |
| School                   | 93.3           |                          |                          |                        |                          |                          | 93.3          |                          |                          |
| District                 | 80.6           | р                        | р                        |                        |                          |                          | 80.6          | р                        | р                        |
| Province                 | 81.7           |                          |                          |                        |                          |                          | 81.8          |                          |                          |

Modification Time: 2:55:18PM

Modification Date: 11/29/2007

Source: Evaluation & Research

<sup>\*</sup> Data from the High School Certification System. The results from supplementary courses are not reflected in these results. All students obtaining a score of 48 or 49 on the final mark, were adjusted to 50 and are reflected in the Final Mark column.