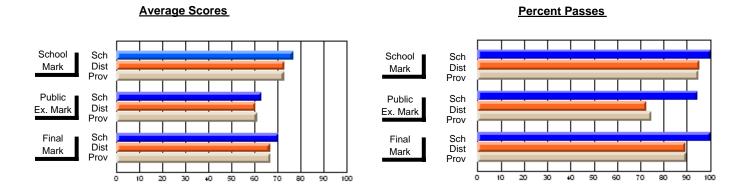

## District 3 - Nova Central

#125 - Baie Verte Collegiate, Baie Verte

**Subject: Mathematics** 

| # students in course: 12 | School<br>Mark | School<br>vs<br>District | School<br>vs<br>Province | Public<br>Exam<br>Mark | School<br>vs<br>District | School<br>vs<br>Province | Final<br>Mark | School<br>vs<br>District | School<br>vs<br>Province |
|--------------------------|----------------|--------------------------|--------------------------|------------------------|--------------------------|--------------------------|---------------|--------------------------|--------------------------|
| Average Score            | - mark         | Diotriot                 | 1 10111100               | - Mark                 | Diotriot                 | 1 TOVITIOG               | III CITA      | District                 | TTOVITICE                |
| School                   | 63.8           |                          |                          |                        |                          |                          | 63.8          |                          |                          |
| District                 | 64.0           | q                        | q                        |                        |                          |                          | 64.0          | q                        | q                        |
| Province                 | 63.8           |                          |                          |                        |                          |                          | 63.8          |                          |                          |
| Percent of Passes        |                |                          |                          |                        |                          |                          |               |                          |                          |
| School                   | 91.7           |                          |                          |                        |                          |                          | 91.7          |                          |                          |
| District                 | 84.5           | р                        | р                        |                        |                          |                          | 84.5          | р                        | р                        |
| Province                 | 86.5           |                          |                          |                        |                          |                          | 86.5          |                          |                          |

Modification Time: 2:55:18PM

Modification Date: 11/29/2007

Source: Evaluation & Research

<sup>\*</sup> Data from the High School Certification System. The results from supplementary courses are not reflected in these results. All students obtaining a score of 48 or 49 on the final mark, were adjusted to 50 and are reflected in the Final Mark column.