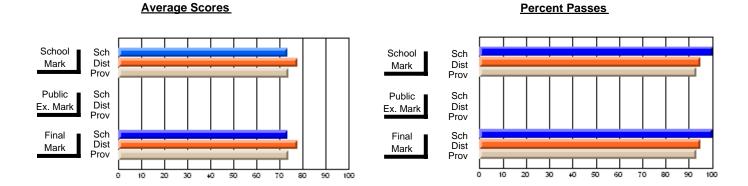

## District 3 - Nova Central

#125 - Baie Verte Collegiate, Baie Verte

Subject: Mathematics

| # students in course: 24 | School<br>Mark | School<br>vs<br>District | School<br>vs<br>Province | Public<br>Exam<br>Mark | School<br>vs<br>District | School<br>vs<br>Province | Final<br>Mark | School<br>vs<br>District | School<br>vs<br>Province |
|--------------------------|----------------|--------------------------|--------------------------|------------------------|--------------------------|--------------------------|---------------|--------------------------|--------------------------|
| Average Score            |                | 2.001                    |                          |                        | 2.01.101                 | 1 10111100               |               | Diotriot                 | 1 10111100               |
| School                   | 65.2           |                          |                          |                        |                          |                          | 65.2          |                          |                          |
| District                 | 68.4           | q                        | q                        |                        |                          |                          | 68.4          | q                        | q                        |
| Province                 | 66.1           |                          |                          |                        |                          |                          | 66.1          |                          |                          |
| Percent of Passes        |                |                          |                          |                        |                          |                          |               |                          |                          |
| School                   | 91.7           |                          |                          |                        |                          |                          | 91.7          |                          |                          |
| District                 | 88.5           | р                        | р                        |                        |                          |                          | 88.5          | р                        | р                        |
| Province                 | 85.8           |                          |                          |                        |                          |                          | 85.8          |                          |                          |

Modification Time: 2:55:18PM

Modification Date: 11/29/2007

Source: Evaluation & Research

<sup>\*</sup> Data from the High School Certification System. The results from supplementary courses are not reflected in these results. All students obtaining a score of 48 or 49 on the final mark, were adjusted to 50 and are reflected in the Final Mark column.