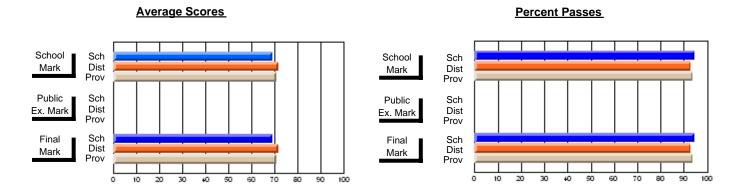

## District 3 - Nova Central

#125 - Baie Verte Collegiate, Baie Verte

**Subject: Mathematics** 

| # students in course: 12 | School<br>Mark | School<br>vs<br>District | School<br>vs<br>Province | Public<br>Exam<br>Mark | School<br>vs<br>District | School<br>vs<br>Province | Final<br>Mark | School<br>vs<br>District | School<br>vs<br>Province |
|--------------------------|----------------|--------------------------|--------------------------|------------------------|--------------------------|--------------------------|---------------|--------------------------|--------------------------|
| Average Score            | - mark         | Diotriot                 | 1 10111100               | - Mark                 | Diotriot                 | 1 TOVITIOG               | III CITA      | District                 | TTOVITICE                |
| School                   | 63.8           |                          |                          |                        |                          |                          | 63.8          |                          |                          |
| District                 | 64.0           | q                        | q                        |                        |                          |                          | 64.0          | q                        | q                        |
| Province                 | 63.8           |                          |                          |                        |                          |                          | 63.8          |                          |                          |
| Percent of Passes        |                |                          |                          |                        |                          |                          |               |                          |                          |
| School                   | 91.7           |                          |                          |                        |                          |                          | 91.7          |                          |                          |
| District                 | 84.5           | р                        | р                        |                        |                          |                          | 84.5          | р                        | р                        |
| Province                 | 86.5           |                          |                          |                        |                          |                          | 86.5          |                          |                          |

Modification Time: 2:55:18PM

Modification Date: 11/29/2007

Source: Evaluation & Research

<sup>\*</sup> Data from the High School Certification System. The results from supplementary courses are not reflected in these results. All students obtaining a score of 48 or 49 on the final mark, were adjusted to 50 and are reflected in the Final Mark column.