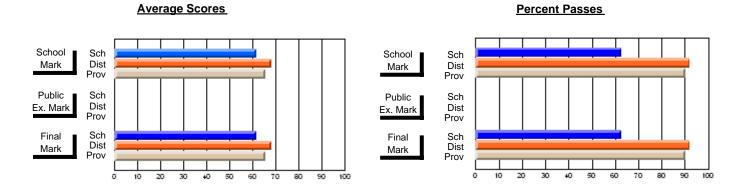

## District 3 - Nova Central

#125 - Baie Verte Collegiate, Baie Verte

Subject: Mathematics

| # students in course: 24 | School<br>Mark | School<br>vs<br>District | School<br>vs<br>Province | Public<br>Exam<br>Mark | School<br>vs<br>District | School<br>vs<br>Province | Final<br>Mark | School<br>vs<br>District | School<br>vs<br>Province |
|--------------------------|----------------|--------------------------|--------------------------|------------------------|--------------------------|--------------------------|---------------|--------------------------|--------------------------|
| Average Score            |                | 2.001                    |                          |                        | 2.01.101                 | 1 10111100               |               | Diotriot                 | 1 10111100               |
| School                   | 65.2           |                          |                          |                        |                          |                          | 65.2          |                          |                          |
| District                 | 68.4           | q                        | q                        |                        |                          |                          | 68.4          | q                        | q                        |
| Province                 | 66.1           |                          |                          |                        |                          |                          | 66.1          |                          |                          |
| Percent of Passes        |                |                          |                          |                        |                          |                          |               |                          |                          |
| School                   | 91.7           |                          |                          |                        |                          |                          | 91.7          |                          |                          |
| District                 | 88.5           | р                        | р                        |                        |                          |                          | 88.5          | р                        | р                        |
| Province                 | 85.8           |                          |                          |                        |                          |                          | 85.8          |                          |                          |