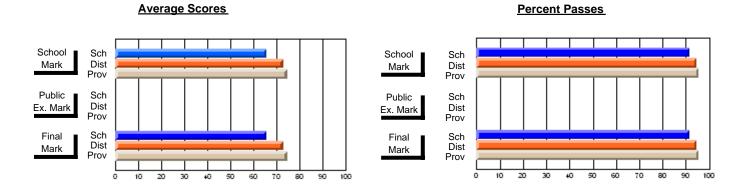

## District 3 - Nova Central

#125 - Baie Verte Collegiate, Baie Verte

**Subject: Technology Education** 

| Course: DESIGN TECHNOLOG       | Y 1109         |                          |                          |   |                        |                          |                          |               |                          |                          |
|--------------------------------|----------------|--------------------------|--------------------------|---|------------------------|--------------------------|--------------------------|---------------|--------------------------|--------------------------|
| # students in course: 35       | School<br>Mark | School<br>vs<br>District | School<br>vs<br>Province |   | Public<br>Exam<br>Mark | School<br>vs<br>District | School<br>vs<br>Province | Final<br>Mark | School<br>vs<br>District | School<br>vs<br>Province |
| <u>Average Score</u><br>School | 65.7           |                          |                          | - |                        |                          |                          | 65.7          |                          |                          |
| District                       | 72.8           | q                        | q                        |   |                        |                          |                          | 72.8          | q                        | q                        |
| Province                       | 74.5           | -                        |                          |   |                        |                          |                          | 74.5          |                          |                          |
| Percent of Passes              |                |                          |                          |   |                        |                          |                          |               |                          |                          |
| School                         | 91.4           |                          |                          |   |                        |                          |                          | 91.4          |                          |                          |
| District                       | 94.5           | q                        | q                        |   |                        |                          |                          | 94.5          | q                        | q                        |
| Province                       | 95.3           |                          |                          |   |                        |                          |                          | 95.3          |                          |                          |

Modification Time: 2:55:18PM

Modification Date: 11/29/2007

Source: Evaluation & Research

<sup>\*</sup> Data from the High School Certification System. The results from supplementary courses are not reflected in these results. All students obtaining a score of 48 or 49 on the final mark, were adjusted to 50 and are reflected in the Final Mark column.