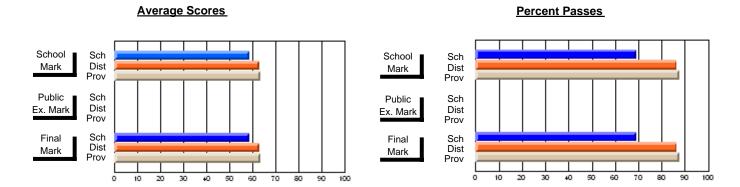

## District 3 - Nova Central

#125 - Baie Verte Collegiate, Baie Verte

**Subject: Technology Education** 

| # students in course: 17 | School<br>Mark | School<br>vs<br>District | School<br>vs<br>Province | Public<br>Exam<br>Mark | School<br>vs<br>District | School<br>vs<br>Province | Final<br>Mark | School<br>vs<br>District | School<br>vs<br>Province |
|--------------------------|----------------|--------------------------|--------------------------|------------------------|--------------------------|--------------------------|---------------|--------------------------|--------------------------|
| Average Score<br>School  | 50.1           |                          |                          |                        |                          |                          | 50.1          |                          |                          |
| District                 | 71.5           | q                        | q                        |                        |                          |                          | 71.5          | q                        | q                        |
| Province                 | 72.6           | -                        | 1                        |                        |                          |                          | 72.6          | -                        | ,                        |
| Percent of Passes        |                |                          |                          |                        |                          |                          |               |                          |                          |
| School                   | 70.6           |                          |                          |                        |                          |                          | 70.6          |                          |                          |
| District                 | 93.4           | q                        | q                        |                        |                          |                          | 93.4          | q                        | q                        |
| Province                 | 93.3           |                          |                          |                        |                          |                          | 93.3          |                          |                          |