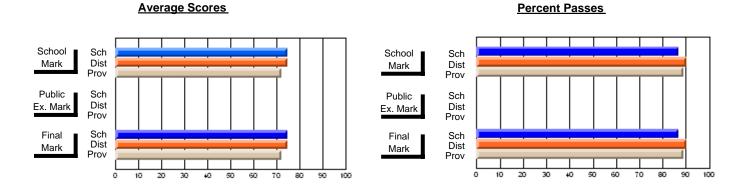

## District 3 - Nova Central

#125 - Baie Verte Collegiate, Baie Verte

Subject: Mathematics

| # students in course: 18                   | School<br>Mark               | School<br>vs<br>District | School<br>vs<br>Province | Public<br>Exam<br>Mark | School<br>vs<br>District | School<br>vs<br>Province | Final<br>Mark                | School<br>vs<br>District | School<br>vs<br>Province |
|--------------------------------------------|------------------------------|--------------------------|--------------------------|------------------------|--------------------------|--------------------------|------------------------------|--------------------------|--------------------------|
| Average Score School District Province     | <b>61.7</b> 64.2 65.2        | q                        | q                        |                        |                          |                          | <b>61.7</b> 64.2 65.2        | q                        | q                        |
| Percent of Passes School District Province | <b>100.0</b><br>88.4<br>90.4 | р                        | р                        |                        |                          |                          | <b>100.0</b><br>88.4<br>90.4 | p                        | р                        |

Modification Time: 2:55:18PM

Modification Date: 11/29/2007

Source: Evaluation & Research

<sup>\*</sup> Data from the High School Certification System. The results from supplementary courses are not reflected in these results. All students obtaining a score of 48 or 49 on the final mark, were adjusted to 50 and are reflected in the Final Mark column.