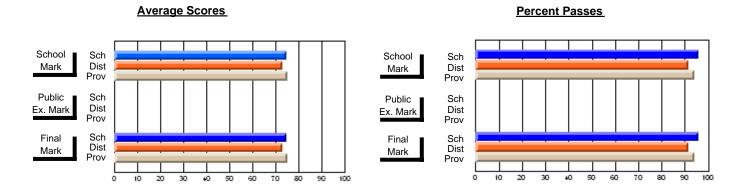

## District 3 - Nova Central

#125 - Baie Verte Collegiate, Baie Verte

Subject: Mathematics

| # students in course: 15 | School<br>Mark | School<br>vs<br>District | School<br>vs<br>Province | Public<br>Exam<br>Mark | School<br>vs<br>District | School<br>vs<br>Province | Final<br>Mark | School<br>vs<br>District | School<br>vs<br>Province |
|--------------------------|----------------|--------------------------|--------------------------|------------------------|--------------------------|--------------------------|---------------|--------------------------|--------------------------|
| Average Score            |                |                          |                          |                        |                          |                          |               | 2.0                      |                          |
| School                   | 62.6           |                          |                          |                        |                          |                          | 62.6          |                          |                          |
| District                 | 59.5           | р                        | р                        |                        |                          |                          | 59.5          | р                        | р                        |
| Province                 | 60.3           |                          |                          |                        |                          |                          | 60.3          |                          |                          |
| Percent of Passes        |                |                          |                          |                        |                          |                          |               |                          |                          |
| School                   | 93.3           |                          |                          |                        |                          |                          | 93.3          |                          |                          |
| District                 | 80.6           | р                        | р                        |                        |                          |                          | 80.6          | р                        | р                        |
| Province                 | 81.7           |                          |                          |                        |                          |                          | 81.8          |                          |                          |

Modification Time: 2:55:18PM

Modification Date: 11/29/2007

Source: Evaluation & Research

<sup>\*</sup> Data from the High School Certification System. The results from supplementary courses are not reflected in these results. All students obtaining a score of 48 or 49 on the final mark, were adjusted to 50 and are reflected in the Final Mark column.