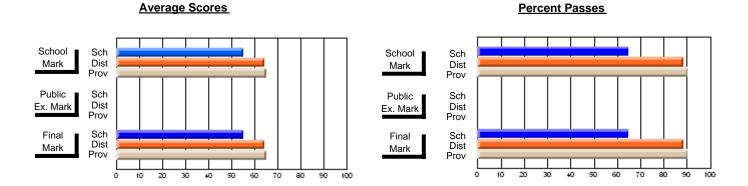

## District 3 - Nova Central

#125 - Baie Verte Collegiate, Baie Verte

**Subject: Mathematics** 

| # students in course: 12 | School<br>Mark | School<br>vs<br>District | School<br>vs<br>Province | Public<br>Exam<br>Mark | School<br>vs<br>District | School<br>vs<br>Province | Final<br>Mark | School<br>vs<br>District | School<br>vs<br>Province |
|--------------------------|----------------|--------------------------|--------------------------|------------------------|--------------------------|--------------------------|---------------|--------------------------|--------------------------|
| Average Score            | - mark         | Diotriot                 | 1 10111100               | - Mark                 | Diotriot                 | 1 TOVITIOG               | III CITA      | District                 | TTOVITICE                |
| School                   | 63.8           |                          |                          |                        |                          |                          | 63.8          |                          |                          |
| District                 | 64.0           | q                        | q                        |                        |                          |                          | 64.0          | q                        | q                        |
| Province                 | 63.8           |                          |                          |                        |                          |                          | 63.8          |                          |                          |
| Percent of Passes        |                |                          |                          |                        |                          |                          |               |                          |                          |
| School                   | 91.7           |                          |                          |                        |                          |                          | 91.7          |                          |                          |
| District                 | 84.5           | р                        | р                        |                        |                          |                          | 84.5          | р                        | р                        |
| Province                 | 86.5           |                          |                          |                        |                          |                          | 86.5          |                          |                          |