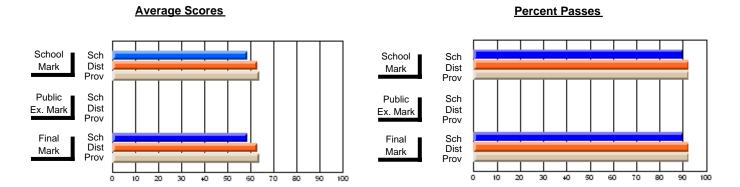

## District 3 - Nova Central

#125 - Baie Verte Collegiate, Baie Verte

**Subject: Technology Education** 

| # students in course: 17 | School<br>Mark | School<br>vs<br>District | School<br>vs<br>Province | Public<br>Exam<br>Mark | School<br>vs<br>District | School<br>vs<br>Province | Final<br>Mark | School<br>vs<br>District | School<br>vs<br>Province |
|--------------------------|----------------|--------------------------|--------------------------|------------------------|--------------------------|--------------------------|---------------|--------------------------|--------------------------|
| Average Score<br>School  | 50.1           |                          |                          |                        |                          |                          | 50.1          |                          |                          |
| District                 | 71.5           | q                        | q                        |                        |                          |                          | 71.5          | q                        | q                        |
| Province                 | 72.6           | -                        | 1                        |                        |                          |                          | 72.6          | -                        | ,                        |
| Percent of Passes        |                |                          |                          |                        |                          |                          |               |                          |                          |
| School                   | 70.6           |                          |                          |                        |                          |                          | 70.6          |                          |                          |
| District                 | 93.4           | q                        | q                        |                        |                          |                          | 93.4          | q                        | q                        |
| Province                 | 93.3           |                          |                          |                        |                          |                          | 93.3          |                          |                          |

Modification Time: 2:55:18PM

Modification Date: 11/29/2007

Source: Evaluation & Research

<sup>\*</sup> Data from the High School Certification System. The results from supplementary courses are not reflected in these results. All students obtaining a score of 48 or 49 on the final mark, were adjusted to 50 and are reflected in the Final Mark column.