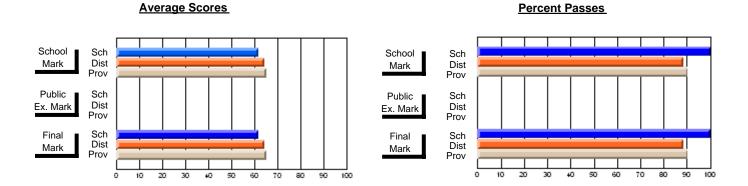

## District 3 - Nova Central

#125 - Baie Verte Collegiate, Baie Verte

Subject: Mathematics

| # students in course: 15 | School<br>Mark | School<br>vs<br>District | School<br>vs<br>Province | Public<br>Exam<br>Mark | School<br>vs<br>District | School<br>vs<br>Province | Final<br>Mark | School<br>vs<br>District | School<br>vs<br>Province |
|--------------------------|----------------|--------------------------|--------------------------|------------------------|--------------------------|--------------------------|---------------|--------------------------|--------------------------|
| Average Score            |                |                          |                          |                        |                          |                          |               | 2.0                      |                          |
| School                   | 62.6           |                          |                          |                        |                          |                          | 62.6          |                          |                          |
| District                 | 59.5           | р                        | р                        |                        |                          |                          | 59.5          | р                        | р                        |
| Province                 | 60.3           |                          |                          |                        |                          |                          | 60.3          |                          |                          |
| Percent of Passes        |                |                          |                          |                        |                          |                          |               |                          |                          |
| School                   | 93.3           |                          |                          |                        |                          |                          | 93.3          |                          |                          |
| District                 | 80.6           | р                        | р                        |                        |                          |                          | 80.6          | р                        | р                        |
| Province                 | 81.7           |                          |                          |                        |                          |                          | 81.8          |                          |                          |

Modification Time: 2:55:18PM

Modification Date: 11/29/2007

Source: Evaluation & Research

<sup>\*</sup> Data from the High School Certification System. The results from supplementary courses are not reflected in these results. All students obtaining a score of 48 or 49 on the final mark, were adjusted to 50 and are reflected in the Final Mark column.