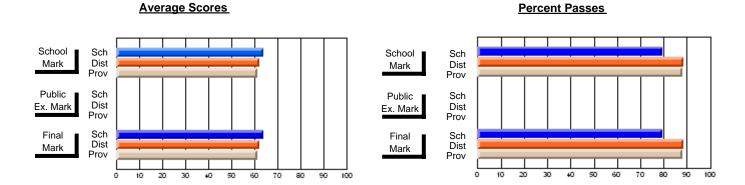

### District 2 - Western

#072 - Holy Cross All Grade School, Daniel's Harbour

Subject: English Language

| Course: ENGLISH 1200    |                |                          | <u> </u>                 | ]                |    |                          | School data has 5 or fewer students. Data withheld for reasons of confidentiality. |               |                          |                          |  |
|-------------------------|----------------|--------------------------|--------------------------|------------------|----|--------------------------|------------------------------------------------------------------------------------|---------------|--------------------------|--------------------------|--|
| # students in course: 5 | School<br>Mark | School<br>vs<br>District | School<br>vs<br>Province | Puk<br>Exa<br>Ma | am | School<br>vs<br>District | School<br>vs<br>Province                                                           | Final<br>Mark | School<br>vs<br>District | School<br>vs<br>Province |  |
| Average Score           |                |                          |                          |                  |    |                          |                                                                                    |               |                          |                          |  |
| School<br>District      | 66.0           |                          |                          |                  |    |                          |                                                                                    | 66.0          |                          |                          |  |
| Province                | 62.1           | q                        | q                        |                  |    |                          |                                                                                    | 62.1          | q                        | q                        |  |
| Percent of Passes       |                |                          |                          |                  |    |                          |                                                                                    |               |                          |                          |  |
| School                  |                |                          |                          |                  |    |                          |                                                                                    |               |                          |                          |  |
| District                | 94.2           | р                        | р                        |                  |    |                          |                                                                                    | 94.2          | р                        | р                        |  |
| Province                | 85.7           |                          |                          |                  |    |                          |                                                                                    | 85.7          |                          |                          |  |

#### **Average Scores Percent Passes** School Sch School Sch Dist Prov Mark Dist Mark Prov Public Sch Public Sch Dist Ex. Mark Dist Ex. Mark Prov Sch Dist Prov Final Sch Final Dist Mark Mark 70 80 90

Modification Time: 3:22:32PM

Modification Date: 11/29/2007

Source: Evaluation & Research

<sup>\*</sup> Data from the High School Certification System. The results from supplementary courses are not reflected in these results. All students obtaining a score of 48 or 49 on the final mark, were adjusted to 50 and are reflected in the Final Mark column.