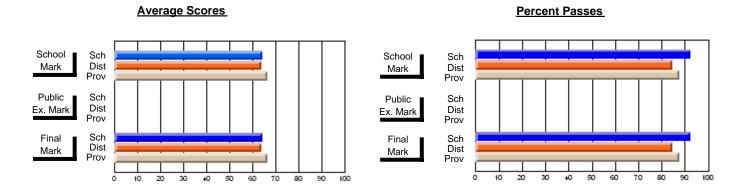

### District 2 - Western

#072 - Holy Cross All Grade School, Daniel's Harbour

**Subject: Enterprise Education** 

| # students in course: 21                   | School<br>Mark   | School<br>vs<br>District | School<br>vs<br>Province | Ex | blic<br>am<br>ark | School<br>vs<br>District | School<br>vs<br>Province | Final<br>Mark    | School<br>vs<br>District | School<br>vs<br>Province |
|--------------------------------------------|------------------|--------------------------|--------------------------|----|-------------------|--------------------------|--------------------------|------------------|--------------------------|--------------------------|
| <u>Average Score</u><br>School<br>District | <b>75.0</b> 75.4 |                          |                          |    |                   |                          |                          | <b>75.0</b> 75.4 |                          |                          |
| Province                                   | 75.3             | q                        | q                        |    |                   |                          |                          | 75.4             | q                        | q                        |
| Percent of Passes                          |                  |                          |                          |    |                   |                          |                          |                  |                          |                          |
| School                                     | 100.0            |                          |                          |    |                   |                          |                          | 100.0            |                          |                          |
| District                                   | 95.0             | р                        | р                        |    |                   |                          |                          | 95.0             | р                        | р                        |
| Province                                   | 94.2             |                          |                          |    |                   |                          |                          | 94.2             |                          |                          |

Modification Time: 3:22:32PM

Modification Date: 11/29/2007

Source: Evaluation & Research

<sup>\*</sup> Data from the High School Certification System. The results from supplementary courses are not reflected in these results. All students obtaining a score of 48 or 49 on the final mark, were adjusted to 50 and are reflected in the Final Mark column.