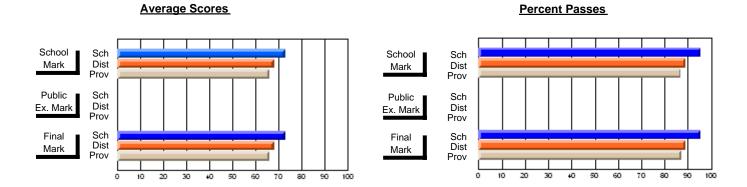

### District 2 - Western

#072 - Holy Cross All Grade School, Daniel's Harbour

**Subject: Mathematics** 

| # students in course: 9                    | School<br>Mark              | School<br>vs<br>District | School<br>vs<br>Province | E | ublic<br>xam<br>lark | School<br>vs<br>District | School<br>vs<br>Province | Final<br>Mark         | School<br>vs<br>District | School<br>vs<br>Province |
|--------------------------------------------|-----------------------------|--------------------------|--------------------------|---|----------------------|--------------------------|--------------------------|-----------------------|--------------------------|--------------------------|
| Average Score School District Province     | <b>53.4</b> 64.8 66.1       | q                        | q                        |   |                      |                          |                          | <b>53.4</b> 64.8 66.1 | q                        | q                        |
| Percent of Passes School District Province | <b>77.8</b><br>86.4<br>85.8 | q                        | q                        |   |                      |                          |                          | <b>77.8</b> 86.4 85.8 | q                        | q                        |