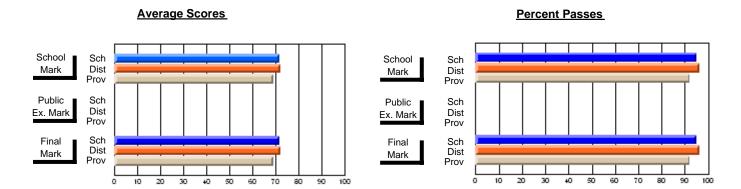

### District 2 - Western

#072 - Holy Cross All Grade School, Daniel's Harbour

**Subject: Enterprise Education** 

| # students in course: 21                   | School<br>Mark   | School<br>vs<br>District | School<br>vs<br>Province | Ex | blic<br>am<br>ark | School<br>vs<br>District | School<br>vs<br>Province | Final<br>Mark    | School<br>vs<br>District | School<br>vs<br>Province |
|--------------------------------------------|------------------|--------------------------|--------------------------|----|-------------------|--------------------------|--------------------------|------------------|--------------------------|--------------------------|
| <u>Average Score</u><br>School<br>District | <b>75.0</b> 75.4 |                          |                          |    |                   |                          |                          | <b>75.0</b> 75.4 |                          |                          |
| Province                                   | 75.3             | q                        | q                        |    |                   |                          |                          | 75.4             | q                        | q                        |
| Percent of Passes                          |                  |                          |                          |    |                   |                          |                          |                  |                          |                          |
| School                                     | 100.0            |                          |                          |    |                   |                          |                          | 100.0            |                          |                          |
| District                                   | 95.0             | р                        | р                        |    |                   |                          |                          | 95.0             | р                        | р                        |
| Province                                   | 94.2             |                          |                          |    |                   |                          |                          | 94.2             |                          |                          |

Modification Time: 3:22:32PM

Modification Date: 11/29/2007

Source: Evaluation & Research

<sup>\*</sup> Data from the High School Certification System. The results from supplementary courses are not reflected in these results. All students obtaining a score of 48 or 49 on the final mark, were adjusted to 50 and are reflected in the Final Mark column.