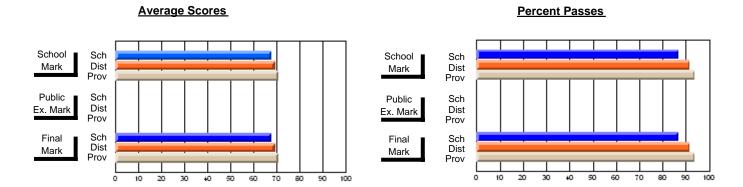

### District 2 - Western

#072 - Holy Cross All Grade School, Daniel's Harbour

Subject: Science

| # students in course: 8        | School<br>Mark | School<br>vs<br>District | School<br>vs<br>Province | Public<br>Exam<br>Mark | School<br>vs<br>District | School<br>vs<br>Province | Final<br>Mark | School<br>vs<br>District | School<br>vs<br>Province |
|--------------------------------|----------------|--------------------------|--------------------------|------------------------|--------------------------|--------------------------|---------------|--------------------------|--------------------------|
| <u>Average Score</u><br>School | 68.5           |                          |                          |                        |                          |                          | 68.5          |                          |                          |
| District                       | 67.3           | р                        | р                        |                        |                          |                          | 67.3          | р                        | q                        |
| Province                       | 66.4           | P                        | P                        |                        |                          |                          | 66.4          | P                        | P                        |
| Percent of Passes              |                |                          |                          |                        |                          |                          |               |                          |                          |
| School                         | 100.0          |                          |                          |                        |                          |                          | 100.0         |                          |                          |
| District                       | 89.8           | р                        | р                        |                        |                          |                          | 89.8          | р                        | р                        |
| Province                       | 88.5           |                          |                          |                        |                          |                          | 88.5          |                          |                          |