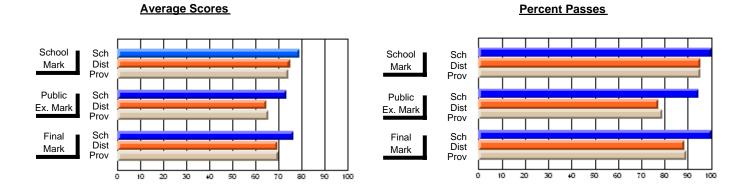

### District 2 - Western

#072 - Holy Cross All Grade School, Daniel's Harbour

**Subject: Physical Education** 

| # students in course: 13 | School<br>Mark | School<br>vs | School<br>vs | Publi<br>Exar<br>Mari | School<br>No | School<br>vs | Final | School   | School   |
|--------------------------|----------------|--------------|--------------|-----------------------|--------------|--------------|-------|----------|----------|
| Average Score            | Wark           | District     | Province     | Iviari                | District     | Province     | Mark  | District | Province |
| School                   | 85.5           |              |              |                       |              |              | 85.5  |          |          |
| District                 | 78.6           | р            | р            |                       |              |              | 78.6  | р        | р        |
| Province                 | 80.7           | •            | •            |                       |              |              | 80.7  |          |          |
| Percent of Passes        |                |              |              |                       |              |              |       |          |          |
| School                   | 100.0          |              |              |                       |              |              | 100.0 |          |          |
| District                 | 94.4           | р            | р            |                       |              |              | 94.4  | р        | р        |
| Province                 | 95.2           |              |              |                       |              |              | 95.2  |          |          |

Modification Time: 3:22:32PM

Modification Date: 11/29/2007

Source: Evaluation & Research

<sup>\*</sup> Data from the High School Certification System. The results from supplementary courses are not reflected in these results. All students obtaining a score of 48 or 49 on the final mark, were adjusted to 50 and are reflected in the Final Mark column.