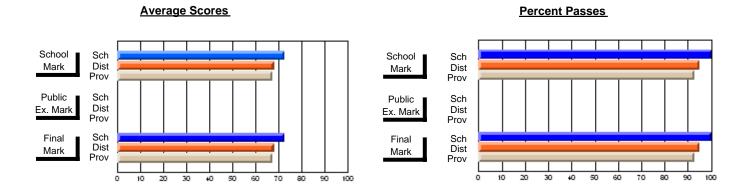

### District 2 - Western

#072 - Holy Cross All Grade School, Daniel's Harbour

**Subject: Physical Education** 

| # students in course: 8 | School | School<br>vs | School   | Public<br>Exam | School   | School   | Final | School   | School   |
|-------------------------|--------|--------------|----------|----------------|----------|----------|-------|----------|----------|
|                         | Mark   | District     | Province | Mark           | District | Province | Mark  | District | Province |
| Average Score           |        |              |          |                |          |          |       |          |          |
| School                  | 85.8   |              |          |                |          |          | 85.8  |          |          |
| District                | 82.2   | р            | q        |                |          |          | 82.2  | р        | р        |
| Province                | 82.0   |              |          |                |          |          | 82.0  |          |          |
| Percent of Passes       |        |              |          |                |          |          |       |          |          |
| School                  | 100.0  |              |          |                |          |          | 100.0 |          |          |
| District                | 96.2   | р            | р        |                |          |          | 96.2  | р        | р        |
| Province                | 96.1   |              |          |                |          |          | 96.1  |          |          |

Modification Time: 3:22:32PM

Modification Date: 11/29/2007

Source: Evaluation & Research

<sup>\*</sup> Data from the High School Certification System. The results from supplementary courses are not reflected in these results. All students obtaining a score of 48 or 49 on the final mark, were adjusted to 50 and are reflected in the Final Mark column.