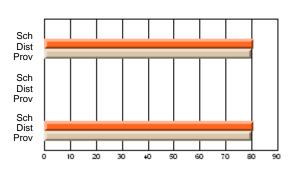

### District 2 - Western

#072 - Holy Cross All Grade School, Daniel's Harbour

**Subject: Religious Education** 

| # students in course: 6 | School<br>Mark | School<br>vs<br>District | School<br>vs<br>Province | Public<br>Exam<br>Mark | School<br>vs<br>District | School<br>vs<br>Province | Final<br>Mark | School<br>vs<br>District | School<br>vs<br>Province |
|-------------------------|----------------|--------------------------|--------------------------|------------------------|--------------------------|--------------------------|---------------|--------------------------|--------------------------|
| Average Score           |                |                          |                          |                        |                          |                          |               |                          |                          |
| School                  | 53.0           |                          |                          |                        |                          |                          | 53.0          |                          |                          |
| District                | 72.8           | q                        | q                        |                        |                          |                          | 72.8          | q                        | q                        |
| Province                | 73.0           |                          |                          |                        |                          |                          | 73.0          |                          |                          |
| Percent of Passes       |                |                          |                          |                        |                          |                          |               |                          |                          |
| School                  | 66.7           |                          |                          |                        |                          |                          | 66.7          |                          |                          |
| District                | 92.1           | q                        | q                        |                        |                          |                          | 92.1          | q                        | q                        |
| Province                | 91.8           |                          |                          |                        |                          |                          | 91.8          |                          |                          |

Modification Time: 3:22:32PM

Modification Date: 11/29/2007

Source: Evaluation & Research

<sup>\*</sup> Data from the High School Certification System. The results from supplementary courses are not reflected in these results. All students obtaining a score of 48 or 49 on the final mark, were adjusted to 50 and are reflected in the Final Mark column.