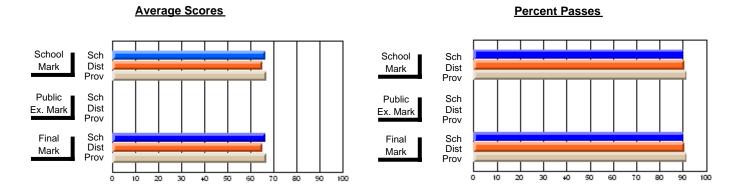

### District 2 - Western

#072 - Holy Cross All Grade School, Daniel's Harbour

**Subject: Physical Education** 

| # students in course: 13 | School<br>Mark | School<br>vs | School<br>vs | Publi<br>Exar<br>Mari | School<br>No | School<br>vs | Final | School   | School   |
|--------------------------|----------------|--------------|--------------|-----------------------|--------------|--------------|-------|----------|----------|
| Average Score            | Wark           | District     | Province     | Iviari                | District     | Province     | Mark  | District | Province |
| School                   | 85.5           |              |              |                       |              |              | 85.5  |          |          |
| District                 | 78.6           | р            | р            |                       |              |              | 78.6  | р        | р        |
| Province                 | 80.7           | •            | •            |                       |              |              | 80.7  |          |          |
| Percent of Passes        |                |              |              |                       |              |              |       |          |          |
| School                   | 100.0          |              |              |                       |              |              | 100.0 |          |          |
| District                 | 94.4           | р            | р            |                       |              |              | 94.4  | р        | р        |
| Province                 | 95.2           |              |              |                       |              |              | 95.2  |          |          |

Modification Time: 3:22:32PM

Modification Date: 11/29/2007

Source: Evaluation & Research

<sup>\*</sup> Data from the High School Certification System. The results from supplementary courses are not reflected in these results. All students obtaining a score of 48 or 49 on the final mark, were adjusted to 50 and are reflected in the Final Mark column.