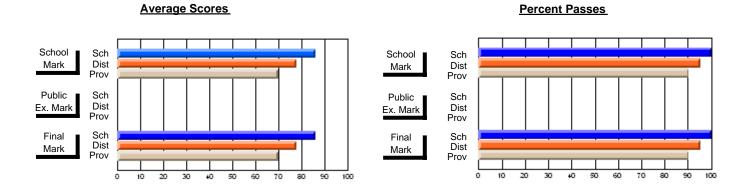

### District 2 - Western

#072 - Holy Cross All Grade School, Daniel's Harbour

**Subject: Mathematics** 

| # students in course: 8 | School<br>Mark | School<br>vs<br>District | School<br>vs<br>Province | Public<br>Exam<br>Mark | School<br>vs<br>District | School<br>vs<br>Province | Final<br>Mark | School<br>vs<br>District | School<br>vs<br>Province |
|-------------------------|----------------|--------------------------|--------------------------|------------------------|--------------------------|--------------------------|---------------|--------------------------|--------------------------|
| Average Score<br>School | 58.6           |                          |                          | 46.5                   |                          |                          | 50.4          |                          |                          |
| District                | 67.1           | q                        | q                        | 69.5                   | q                        | q                        | 70.4          | q                        | q                        |
| Province                | 64.3           | ч                        | 9                        | 66.8                   | 4                        | 9                        | 67.3          | 4                        | 4                        |
| Percent of Passes       |                |                          |                          |                        |                          |                          |               |                          |                          |
| School                  | 75.0           |                          |                          | 37.5                   |                          |                          | 50.0          |                          |                          |
| District                | 88.3           | q                        | q                        | 83.6                   | q                        | q                        | 88.7          | q                        | q                        |
| Province                | 83.7           |                          |                          | 80.0                   |                          |                          | 84.6          |                          |                          |

Modification Time: 3:22:32PM

Modification Date: 11/29/2007

Source: Evaluation & Research

<sup>\*</sup> Data from the High School Certification System. The results from supplementary courses are not reflected in these results. All students obtaining a score of 48 or 49 on the final mark, were adjusted to 50 and are reflected in the Final Mark column.