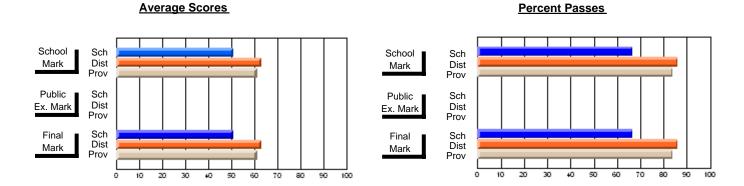

### District 2 - Western

#072 - Holy Cross All Grade School, Daniel's Harbour

**Subject: Mathematics** 

| # students in course: 9                    | School<br>Mark              | School<br>vs<br>District | School<br>vs<br>Province | E | ublic<br>xam<br>lark | School<br>vs<br>District | School<br>vs<br>Province | Final<br>Mark         | School<br>vs<br>District | School<br>vs<br>Province |
|--------------------------------------------|-----------------------------|--------------------------|--------------------------|---|----------------------|--------------------------|--------------------------|-----------------------|--------------------------|--------------------------|
| Average Score School District Province     | <b>53.4</b> 64.8 66.1       | q                        | q                        |   |                      |                          |                          | <b>53.4</b> 64.8 66.1 | q                        | q                        |
| Percent of Passes School District Province | <b>77.8</b><br>86.4<br>85.8 | q                        | q                        |   |                      |                          |                          | <b>77.8</b> 86.4 85.8 | q                        | q                        |

Modification Time: 3:22:32PM

Modification Date: 11/29/2007

Source: Evaluation & Research

<sup>\*</sup> Data from the High School Certification System. The results from supplementary courses are not reflected in these results. All students obtaining a score of 48 or 49 on the final mark, were adjusted to 50 and are reflected in the Final Mark column.