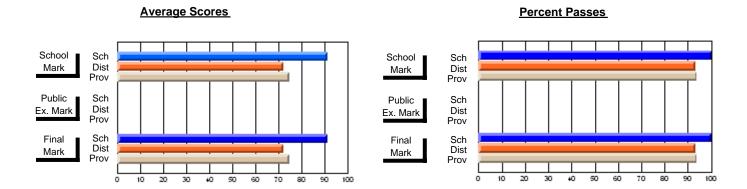

### District 2 - Western

#072 - Holy Cross All Grade School, Daniel's Harbour

**Subject: Family Studies** 

| # students in course: 13 | School<br>Mark | School<br>vs<br>District | School<br>vs<br>Province | E | ublic<br>xam<br>lark | School<br>vs<br>District | School<br>vs<br>Province | Final<br>Mark | School<br>vs<br>District | School<br>vs<br>Province |
|--------------------------|----------------|--------------------------|--------------------------|---|----------------------|--------------------------|--------------------------|---------------|--------------------------|--------------------------|
| Average Score            | - India        | 2.501100                 |                          |   |                      | 2.50100                  | 1 1011100                |               | District                 | 1 10411100               |
| School                   | 75.9           |                          |                          |   |                      |                          |                          | 75.9          |                          |                          |
| District                 | 72.7           | р                        | р                        |   |                      |                          |                          | 72.7          | р                        | р                        |
| Province                 | 73.3           |                          | -                        |   |                      |                          |                          | 73.3          |                          |                          |
| Percent of Passes        |                |                          |                          |   |                      |                          |                          |               |                          |                          |
| School                   | 100.0          |                          |                          |   |                      |                          |                          | 100.0         |                          |                          |
| District                 | 91.7           | р                        | р                        |   |                      |                          |                          | 91.7          | р                        | р                        |
| Province                 | 91.6           |                          |                          |   |                      |                          |                          | 91.6          |                          |                          |

Modification Time: 3:22:32PM

Modification Date: 11/29/2007

Source: Evaluation & Research

<sup>\*</sup> Data from the High School Certification System. The results from supplementary courses are not reflected in these results. All students obtaining a score of 48 or 49 on the final mark, were adjusted to 50 and are reflected in the Final Mark column.