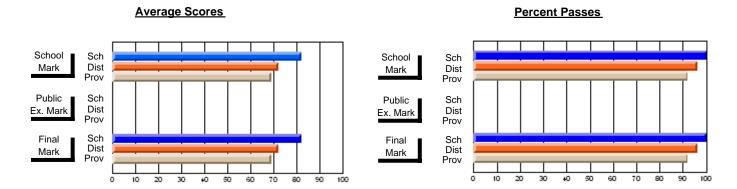

### District 2 - Western

#072 - Holy Cross All Grade School, Daniel's Harbour

**Subject: Enterprise Education** 

| # students in course: 21                   | School<br>Mark   | School<br>vs<br>District | School<br>vs<br>Province | Ex | blic<br>am<br>ark | School<br>vs<br>District | School<br>vs<br>Province | Final<br>Mark    | School<br>vs<br>District | School<br>vs<br>Province |
|--------------------------------------------|------------------|--------------------------|--------------------------|----|-------------------|--------------------------|--------------------------|------------------|--------------------------|--------------------------|
| <u>Average Score</u><br>School<br>District | <b>75.0</b> 75.4 |                          |                          |    |                   |                          |                          | <b>75.0</b> 75.4 |                          |                          |
| Province                                   | 75.3             | q                        | q                        |    |                   |                          |                          | 75.4             | q                        | q                        |
| Percent of Passes                          |                  |                          |                          |    |                   |                          |                          |                  |                          |                          |
| School                                     | 100.0            |                          |                          |    |                   |                          |                          | 100.0            |                          |                          |
| District                                   | 95.0             | р                        | р                        |    |                   |                          |                          | 95.0             | р                        | р                        |
| Province                                   | 94.2             |                          |                          |    |                   |                          |                          | 94.2             |                          |                          |

Modification Time: 3:22:32PM

Modification Date: 11/29/2007

Source: Evaluation & Research

<sup>\*</sup> Data from the High School Certification System. The results from supplementary courses are not reflected in these results. All students obtaining a score of 48 or 49 on the final mark, were adjusted to 50 and are reflected in the Final Mark column.