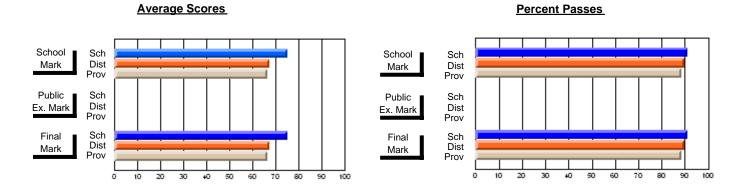

### District 2 - Western

#072 - Holy Cross All Grade School, Daniel's Harbour

**Subject: Family Studies** 

| # students in course: 13 | School<br>Mark | School<br>vs<br>District | School<br>vs<br>Province | E | ublic<br>xam<br>lark | School<br>vs<br>District | School<br>vs<br>Province | Final<br>Mark | School<br>vs<br>District | School<br>vs<br>Province |
|--------------------------|----------------|--------------------------|--------------------------|---|----------------------|--------------------------|--------------------------|---------------|--------------------------|--------------------------|
| Average Score            | - India        | 2.501100                 |                          |   |                      | 2.50100                  | 1 1011100                |               | District                 | 1 10411100               |
| School                   | 75.9           |                          |                          |   |                      |                          |                          | 75.9          |                          |                          |
| District                 | 72.7           | р                        | р                        |   |                      |                          |                          | 72.7          | р                        | р                        |
| Province                 | 73.3           |                          | -                        |   |                      |                          |                          | 73.3          |                          |                          |
| Percent of Passes        |                |                          |                          |   |                      |                          |                          |               |                          |                          |
| School                   | 100.0          |                          |                          |   |                      |                          |                          | 100.0         |                          |                          |
| District                 | 91.7           | р                        | р                        |   |                      |                          |                          | 91.7          | р                        | р                        |
| Province                 | 91.6           |                          |                          |   |                      |                          |                          | 91.6          |                          |                          |

Modification Time: 3:22:32PM

Modification Date: 11/29/2007

Source: Evaluation & Research

<sup>\*</sup> Data from the High School Certification System. The results from supplementary courses are not reflected in these results. All students obtaining a score of 48 or 49 on the final mark, were adjusted to 50 and are reflected in the Final Mark column.