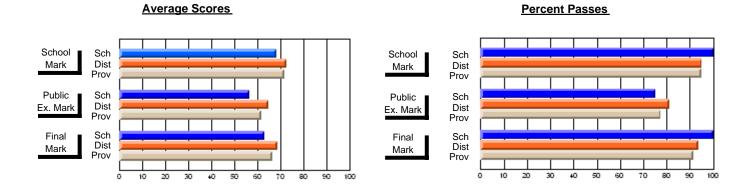

### District 2 - Western

#072 - Holy Cross All Grade School, Daniel's Harbour

**Subject: Physical Education** 

| # students in course: 13 | School<br>Mark | School<br>vs | School<br>vs | Publi<br>Exar<br>Mari | School<br>No | School<br>vs | Final | School   | School   |
|--------------------------|----------------|--------------|--------------|-----------------------|--------------|--------------|-------|----------|----------|
| Average Score            | Wark           | District     | Province     | Iviari                | District     | Province     | Mark  | District | Province |
| School                   | 85.5           |              |              |                       |              |              | 85.5  |          |          |
| District                 | 78.6           | р            | р            |                       |              |              | 78.6  | р        | р        |
| Province                 | 80.7           | •            | •            |                       |              |              | 80.7  |          |          |
| Percent of Passes        |                |              |              |                       |              |              |       |          |          |
| School                   | 100.0          |              |              |                       |              |              | 100.0 |          |          |
| District                 | 94.4           | р            | р            |                       |              |              | 94.4  | р        | р        |
| Province                 | 95.2           |              |              |                       |              |              | 95.2  |          |          |

Modification Time: 3:22:32PM

Modification Date: 11/29/2007

Source: Evaluation & Research

<sup>\*</sup> Data from the High School Certification System. The results from supplementary courses are not reflected in these results. All students obtaining a score of 48 or 49 on the final mark, were adjusted to 50 and are reflected in the Final Mark column.