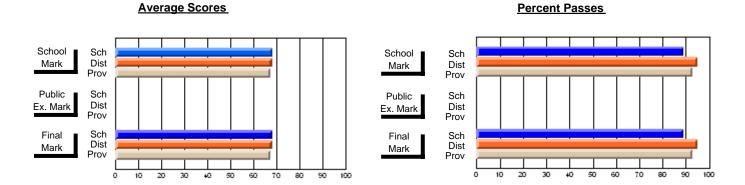

### District 2 - Western

#072 - Holy Cross All Grade School, Daniel's Harbour

**Subject: Physical Education** 

| Course: PHYSICAL EDUCATIO | N 2101           |                          |                          |   |                        |                          |                          |                  |                          |                          |
|---------------------------|------------------|--------------------------|--------------------------|---|------------------------|--------------------------|--------------------------|------------------|--------------------------|--------------------------|
| # students in course: 21  | School<br>Mark   | School<br>vs<br>District | School<br>vs<br>Province |   | Public<br>Exam<br>Mark | School<br>vs<br>District | School<br>vs<br>Province | Final<br>Mark    | School<br>vs<br>District | School<br>vs<br>Province |
| Average Score             | 02.4             |                          |                          | - |                        |                          |                          | 00.4             |                          |                          |
| School<br>District        | <b>83.1</b> 78.7 | р                        | р                        |   |                        |                          |                          | <b>83.1</b> 78.7 | р                        | р                        |
| Province                  | 79.0             |                          |                          |   |                        |                          |                          | 79.0             |                          |                          |
| Percent of Passes         |                  |                          |                          |   |                        |                          |                          |                  |                          |                          |
| School                    | 100.0            |                          |                          |   |                        |                          |                          | 100.0            |                          |                          |
| District                  | 94.2             | р                        | р                        |   |                        |                          |                          | 94.2             | р                        | р                        |
| Province                  | 94.4             |                          |                          |   |                        |                          |                          | 94.4             |                          |                          |

Modification Time: 3:22:32PM

Modification Date: 11/29/2007

Source: Evaluation & Research

<sup>\*</sup> Data from the High School Certification System. The results from supplementary courses are not reflected in these results. All students obtaining a score of 48 or 49 on the final mark, were adjusted to 50 and are reflected in the Final Mark column.