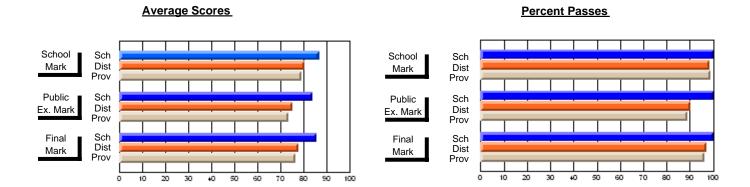

### District 2 - Western

#072 - Holy Cross All Grade School, Daniel's Harbour

**Subject: Enterprise Education** 

| # students in course: 21                   | School<br>Mark   | School<br>vs<br>District | School<br>vs<br>Province | Ex | blic<br>am<br>ark | School<br>vs<br>District | School<br>vs<br>Province | Final<br>Mark    | School<br>vs<br>District | School<br>vs<br>Province |
|--------------------------------------------|------------------|--------------------------|--------------------------|----|-------------------|--------------------------|--------------------------|------------------|--------------------------|--------------------------|
| <u>Average Score</u><br>School<br>District | <b>75.0</b> 75.4 |                          |                          |    |                   |                          |                          | <b>75.0</b> 75.4 |                          |                          |
| Province                                   | 75.3             | q                        | q                        |    |                   |                          |                          | 75.4             | q                        | q                        |
| Percent of Passes                          |                  |                          |                          |    |                   |                          |                          |                  |                          |                          |
| School                                     | 100.0            |                          |                          |    |                   |                          |                          | 100.0            |                          |                          |
| District                                   | 95.0             | р                        | р                        |    |                   |                          |                          | 95.0             | р                        | р                        |
| Province                                   | 94.2             |                          |                          |    |                   |                          |                          | 94.2             |                          |                          |

Modification Time: 3:22:32PM

Modification Date: 11/29/2007

Source: Evaluation & Research

<sup>\*</sup> Data from the High School Certification System. The results from supplementary courses are not reflected in these results. All students obtaining a score of 48 or 49 on the final mark, were adjusted to 50 and are reflected in the Final Mark column.