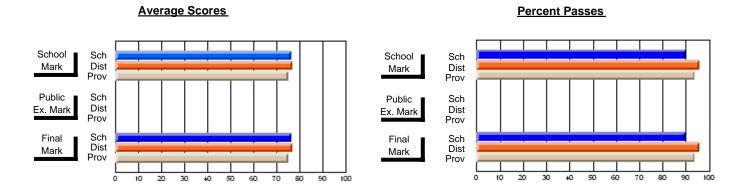

### District 2 - Western

#072 - Holy Cross All Grade School, Daniel's Harbour

**Subject: Mathematics** 

| Course: MATHEMATICS 2204       |                |                          | <u> </u>                 |                 |    |                          | School data has 5 or fewer students withheld for reasons of confidentialit |               |                          |                          |
|--------------------------------|----------------|--------------------------|--------------------------|-----------------|----|--------------------------|----------------------------------------------------------------------------|---------------|--------------------------|--------------------------|
| # students in course: 3        | School<br>Mark | School<br>vs<br>District | School<br>vs<br>Province | Pul<br>Ex<br>Ma | am | School<br>vs<br>District | School<br>vs<br>Province                                                   | Final<br>Mark | School<br>vs<br>District | School<br>vs<br>Province |
| <u>Average Score</u><br>School |                |                          |                          |                 |    |                          |                                                                            |               |                          |                          |
| District                       | 63.2           | q                        | q                        |                 |    |                          |                                                                            | 63.2          | q                        | P                        |
| Province                       | 61.0           | 7                        | 4                        |                 |    |                          |                                                                            | 61.0          | 7                        | 7                        |
| Percent of Passes              |                |                          |                          |                 |    |                          |                                                                            |               |                          |                          |
| School                         |                |                          |                          |                 |    |                          |                                                                            |               |                          |                          |
| District                       | 86.1           | q                        | q                        |                 |    |                          |                                                                            | 86.1          | q                        | q                        |
| Province                       | 83.9           |                          |                          |                 |    |                          |                                                                            | 84.0          |                          |                          |

#### **Average Scores Percent Passes** School Sch School Sch Dist Prov Mark Dist Mark Prov Public Sch Public Sch Dist Ex. Mark Dist Ex. Mark Prov Sch Dist Prov Final Sch Final Dist Mark Mark 20 70 80 90 40 50

Modification Time: 3:22:32PM

Modification Date: 11/29/2007

<sup>\*</sup> Data from the High School Certification System. The results from supplementary courses are not reflected in these results. All students obtaining a score of 48 or 49 on the final mark, were adjusted to 50 and are reflected in the Final Mark column.