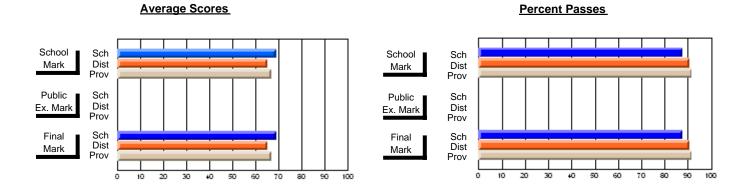

### District 2 - Western

#072 - Holy Cross All Grade School, Daniel's Harbour

**Subject: Mathematics** 

| # students in course: 8 | School<br>Mark | School<br>vs<br>District | School<br>vs<br>Province | Public<br>Exam<br>Mark | School<br>vs<br>District | School<br>vs<br>Province | Final<br>Mark | School<br>vs<br>District | School<br>vs<br>Province |
|-------------------------|----------------|--------------------------|--------------------------|------------------------|--------------------------|--------------------------|---------------|--------------------------|--------------------------|
| Average Score<br>School | 58.6           |                          |                          | 46.5                   |                          |                          | 50.4          |                          |                          |
| District                | 67.1           | q                        | q                        | 69.5                   | q                        | q                        | 70.4          | q                        | q                        |
| Province                | 64.3           | ч                        | 9                        | 66.8                   | 4                        | 9                        | 67.3          | 4                        | 4                        |
| Percent of Passes       |                |                          |                          |                        |                          |                          |               |                          |                          |
| School                  | 75.0           |                          |                          | 37.5                   |                          |                          | 50.0          |                          |                          |
| District                | 88.3           | q                        | q                        | 83.6                   | q                        | q                        | 88.7          | q                        | q                        |
| Province                | 83.7           |                          |                          | 80.0                   |                          |                          | 84.6          |                          |                          |

Modification Time: 3:22:32PM

Modification Date: 11/29/2007

Source: Evaluation & Research

<sup>\*</sup> Data from the High School Certification System. The results from supplementary courses are not reflected in these results. All students obtaining a score of 48 or 49 on the final mark, were adjusted to 50 and are reflected in the Final Mark column.