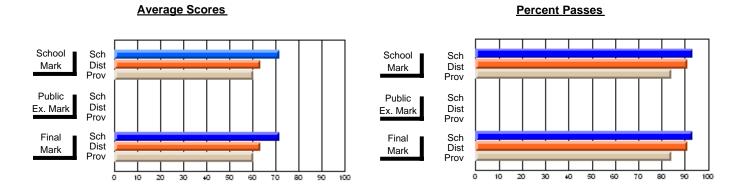

### District 2 - Western

#072 - Holy Cross All Grade School, Daniel's Harbour

**Subject: Mathematics** 

| # students in course: 8 | School<br>Mark | School<br>vs<br>District | School<br>vs<br>Province | Public<br>Exam<br>Mark | School<br>vs<br>District | School<br>vs<br>Province | Final<br>Mark | School<br>vs<br>District | School<br>vs<br>Province |
|-------------------------|----------------|--------------------------|--------------------------|------------------------|--------------------------|--------------------------|---------------|--------------------------|--------------------------|
| Average Score<br>School | 58.6           |                          |                          | 46.5                   |                          |                          | 50.4          |                          |                          |
| District                | 67.1           | q                        | q                        | 69.5                   | q                        | q                        | 70.4          | q                        | q                        |
| Province                | 64.3           | ч                        | 9                        | 66.8                   | 4                        | 9                        | 67.3          | 4                        | 4                        |
| Percent of Passes       |                |                          |                          |                        |                          |                          |               |                          |                          |
| School                  | 75.0           |                          |                          | 37.5                   |                          |                          | 50.0          |                          |                          |
| District                | 88.3           | q                        | q                        | 83.6                   | q                        | q                        | 88.7          | q                        | q                        |
| Province                | 83.7           |                          |                          | 80.0                   |                          |                          | 84.6          |                          |                          |

Modification Time: 3:22:32PM

Modification Date: 11/29/2007

Source: Evaluation & Research

<sup>\*</sup> Data from the High School Certification System. The results from supplementary courses are not reflected in these results. All students obtaining a score of 48 or 49 on the final mark, were adjusted to 50 and are reflected in the Final Mark column.