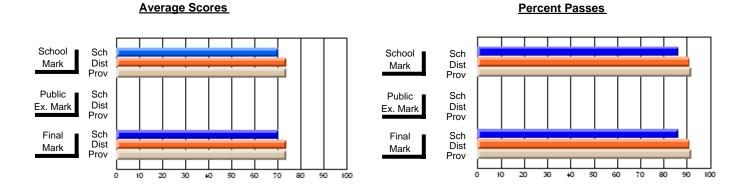

### District 2 - Western

#072 - Holy Cross All Grade School, Daniel's Harbour

**Subject: Social Studies** 

| # students in course: 8 | School<br>Mark   | School<br>vs<br>District | School<br>vs<br>Province | Public<br>Exam<br>Mark | School<br>vs<br>District | School<br>vs<br>Province | Final<br>Mark    | School<br>vs<br>District | School<br>vs<br>Province |
|-------------------------|------------------|--------------------------|--------------------------|------------------------|--------------------------|--------------------------|------------------|--------------------------|--------------------------|
| Average Score           | 55.0             |                          |                          |                        |                          |                          | 55.0             |                          |                          |
| School<br>District      | <b>55.9</b> 68.0 | q                        | q                        |                        |                          |                          | <b>55.9</b> 68.0 | q                        | q                        |
| Province                | 66.0             | -                        | ,                        |                        |                          |                          | 66.0             | -                        | -                        |
| Percent of Passes       |                  |                          |                          |                        |                          |                          |                  |                          |                          |
| School                  | 75.0             |                          |                          |                        |                          |                          | 75.0             |                          |                          |
| District                | 89.0             | q                        | q                        |                        |                          |                          | 89.0             | q                        | q                        |
| Province                | 87.0             |                          |                          |                        |                          |                          | 87.1             |                          |                          |

Modification Time: 3:22:32PM

Modification Date: 11/29/2007

Source: Evaluation & Research

Web Site: http://www.education.gov.nf.ca/sch\_rep/2006/Index.htm

<sup>\*</sup> Data from the High School Certification System. The results from supplementary courses are not reflected in these results. All students obtaining a score of 48 or 49 on the final mark, were adjusted to 50 and are reflected in the Final Mark column.