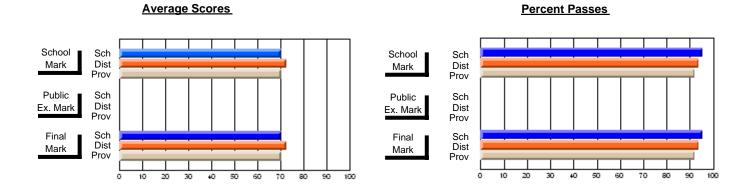

### District 2 - Western

#072 - Holy Cross All Grade School, Daniel's Harbour

**Subject: Physical Education** 

| Course: PHYSICAL EDUCATIO | N 2101           |                          |                          |   |                        |                          |                          |                  |                          |                          |
|---------------------------|------------------|--------------------------|--------------------------|---|------------------------|--------------------------|--------------------------|------------------|--------------------------|--------------------------|
| # students in course: 21  | School<br>Mark   | School<br>vs<br>District | School<br>vs<br>Province |   | Public<br>Exam<br>Mark | School<br>vs<br>District | School<br>vs<br>Province | Final<br>Mark    | School<br>vs<br>District | School<br>vs<br>Province |
| Average Score             | 02.4             |                          |                          | - |                        |                          |                          | 00.4             |                          |                          |
| School<br>District        | <b>83.1</b> 78.7 | р                        | р                        |   |                        |                          |                          | <b>83.1</b> 78.7 | р                        | р                        |
| Province                  | 79.0             |                          |                          |   |                        |                          |                          | 79.0             |                          |                          |
| Percent of Passes         |                  |                          |                          |   |                        |                          |                          |                  |                          |                          |
| School                    | 100.0            |                          |                          |   |                        |                          |                          | 100.0            |                          |                          |
| District                  | 94.2             | р                        | р                        |   |                        |                          |                          | 94.2             | р                        | р                        |
| Province                  | 94.4             |                          |                          |   |                        |                          |                          | 94.4             |                          |                          |

Modification Time: 3:22:32PM

Modification Date: 11/29/2007

Source: Evaluation & Research

<sup>\*</sup> Data from the High School Certification System. The results from supplementary courses are not reflected in these results. All students obtaining a score of 48 or 49 on the final mark, were adjusted to 50 and are reflected in the Final Mark column.