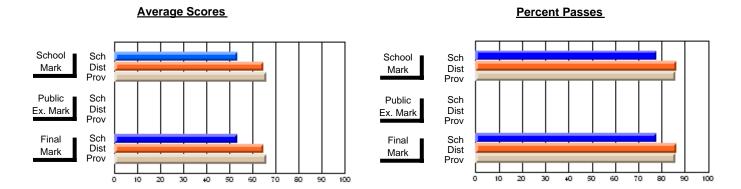

### District 2 - Western

#072 - Holy Cross All Grade School, Daniel's Harbour

**Subject: Mathematics** 

| # students in course: 9                    | School<br>Mark              | School<br>vs<br>District | School<br>vs<br>Province | E | ublic<br>xam<br>lark | School<br>vs<br>District | School<br>vs<br>Province | Final<br>Mark         | School<br>vs<br>District | School<br>vs<br>Province |
|--------------------------------------------|-----------------------------|--------------------------|--------------------------|---|----------------------|--------------------------|--------------------------|-----------------------|--------------------------|--------------------------|
| Average Score School District Province     | <b>53.4</b> 64.8 66.1       | q                        | q                        |   |                      |                          |                          | <b>53.4</b> 64.8 66.1 | q                        | q                        |
| Percent of Passes School District Province | <b>77.8</b><br>86.4<br>85.8 | q                        | q                        |   |                      |                          |                          | <b>77.8</b> 86.4 85.8 | q                        | q                        |