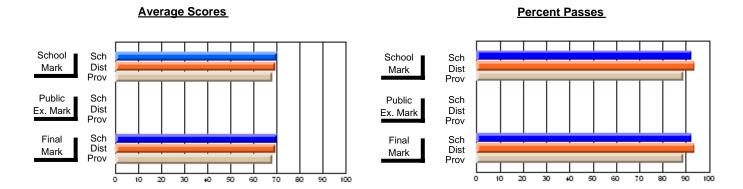

### District 2 - Western

#072 - Holy Cross All Grade School, Daniel's Harbour

**Subject: Enterprise Education** 

| # students in course: 21                   | School<br>Mark   | School<br>vs<br>District | School<br>vs<br>Province | Ex | blic<br>am<br>ark | School<br>vs<br>District | School<br>vs<br>Province | Final<br>Mark    | School<br>vs<br>District | School<br>vs<br>Province |
|--------------------------------------------|------------------|--------------------------|--------------------------|----|-------------------|--------------------------|--------------------------|------------------|--------------------------|--------------------------|
| <u>Average Score</u><br>School<br>District | <b>75.0</b> 75.4 |                          |                          |    |                   |                          |                          | <b>75.0</b> 75.4 |                          |                          |
| Province                                   | 75.3             | q                        | q                        |    |                   |                          |                          | 75.4             | q                        | q                        |
| Percent of Passes                          |                  |                          |                          |    |                   |                          |                          |                  |                          |                          |
| School                                     | 100.0            |                          |                          |    |                   |                          |                          | 100.0            |                          |                          |
| District                                   | 95.0             | р                        | р                        |    |                   |                          |                          | 95.0             | р                        | р                        |
| Province                                   | 94.2             |                          |                          |    |                   |                          |                          | 94.2             |                          |                          |

Modification Time: 3:22:32PM

Modification Date: 11/29/2007

Source: Evaluation & Research

<sup>\*</sup> Data from the High School Certification System. The results from supplementary courses are not reflected in these results. All students obtaining a score of 48 or 49 on the final mark, were adjusted to 50 and are reflected in the Final Mark column.