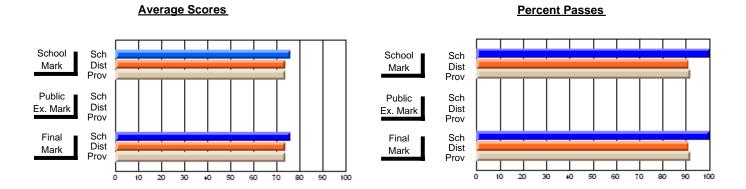

### District 2 - Western

#072 - Holy Cross All Grade School, Daniel's Harbour

**Subject: Mathematics** 

| # students in course: 9                    | School<br>Mark              | School<br>vs<br>District | School<br>vs<br>Province | E | ublic<br>xam<br>lark | School<br>vs<br>District | School<br>vs<br>Province | Final<br>Mark         | School<br>vs<br>District | School<br>vs<br>Province |
|--------------------------------------------|-----------------------------|--------------------------|--------------------------|---|----------------------|--------------------------|--------------------------|-----------------------|--------------------------|--------------------------|
| Average Score School District Province     | <b>53.4</b> 64.8 66.1       | q                        | q                        |   |                      |                          |                          | <b>53.4</b> 64.8 66.1 | q                        | q                        |
| Percent of Passes School District Province | <b>77.8</b><br>86.4<br>85.8 | q                        | q                        |   |                      |                          |                          | <b>77.8</b> 86.4 85.8 | q                        | q                        |

Modification Time: 3:22:32PM

Modification Date: 11/29/2007

Source: Evaluation & Research

<sup>\*</sup> Data from the High School Certification System. The results from supplementary courses are not reflected in these results. All students obtaining a score of 48 or 49 on the final mark, were adjusted to 50 and are reflected in the Final Mark column.