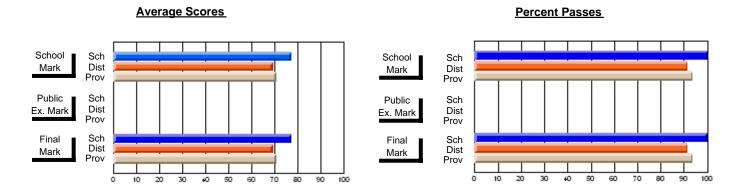

### District 2 - Western

#072 - Holy Cross All Grade School, Daniel's Harbour

**Subject: Social Studies** 

| # students in course: 8 | School<br>Mark   | School<br>vs<br>District | School<br>vs<br>Province | Public<br>Exam<br>Mark | School<br>vs<br>District | School<br>vs<br>Province | Final<br>Mark    | School<br>vs<br>District | School<br>vs<br>Province |
|-------------------------|------------------|--------------------------|--------------------------|------------------------|--------------------------|--------------------------|------------------|--------------------------|--------------------------|
| Average Score           | 55.0             |                          |                          |                        |                          |                          | 55.0             |                          |                          |
| School<br>District      | <b>55.9</b> 68.0 | q                        | q                        |                        |                          |                          | <b>55.9</b> 68.0 | q                        | q                        |
| Province                | 66.0             | -                        | ,                        |                        |                          |                          | 66.0             | -                        | -                        |
| Percent of Passes       |                  |                          |                          |                        |                          |                          |                  |                          |                          |
| School                  | 75.0             |                          |                          |                        |                          |                          | 75.0             |                          |                          |
| District                | 89.0             | q                        | q                        |                        |                          |                          | 89.0             | q                        | q                        |
| Province                | 87.0             |                          |                          |                        |                          |                          | 87.1             |                          |                          |

Modification Time: 3:22:32PM

Modification Date: 11/29/2007

Source: Evaluation & Research

Web Site: http://www.education.gov.nf.ca/sch\_rep/2006/Index.htm

<sup>\*</sup> Data from the High School Certification System. The results from supplementary courses are not reflected in these results. All students obtaining a score of 48 or 49 on the final mark, were adjusted to 50 and are reflected in the Final Mark column.