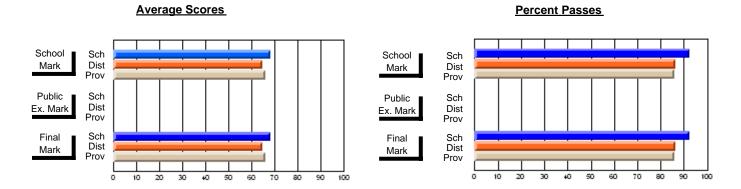

### District 2 - Western

#072 - Holy Cross All Grade School, Daniel's Harbour

**Subject: Technology Education** 

| Course: INTEGRATED SYSTE | MS 1205        |                          | <u> </u>                 |   |                        |                          | School data has 5 or fewer students. Data withheld for reasons of confidentiality. |               |                          |                          |  |
|--------------------------|----------------|--------------------------|--------------------------|---|------------------------|--------------------------|------------------------------------------------------------------------------------|---------------|--------------------------|--------------------------|--|
| # students in course: 1  | School<br>Mark | School<br>vs<br>District | School<br>vs<br>Province |   | Public<br>Exam<br>Mark | School<br>vs<br>District | School<br>vs<br>Province                                                           | Final<br>Mark | School<br>vs<br>District | School<br>vs<br>Province |  |
| Average Score            |                |                          |                          | ŀ |                        |                          |                                                                                    |               |                          |                          |  |
| School<br>District       | 74.9           | q                        |                          |   |                        |                          |                                                                                    | 74.9          | a                        |                          |  |
| Province                 | 71.3           | Ч                        | P                        |   |                        |                          |                                                                                    | 71.3          | q                        | q                        |  |
| Percent of Passes        |                |                          |                          |   |                        |                          |                                                                                    |               |                          |                          |  |
| School                   |                |                          |                          |   |                        |                          |                                                                                    |               |                          |                          |  |
| District                 | 96.1           | q                        | q                        |   |                        |                          |                                                                                    | 96.1          | q                        | q                        |  |
| Province                 | 91.2           |                          |                          |   |                        |                          |                                                                                    | 91.2          |                          |                          |  |

Modification Date: 11/29/2007

Source: Evaluation & Research

<sup>\*</sup> Data from the High School Certification System. The results from supplementary courses are not reflected in these results. All students obtaining a score of 48 or 49 on the final mark, were adjusted to 50 and are reflected in the Final Mark column.