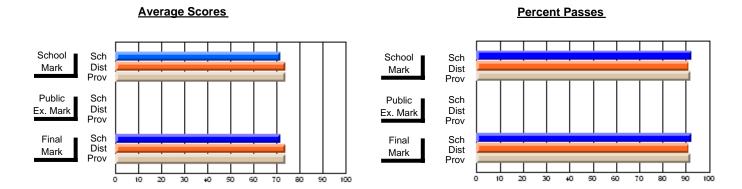

### District 2 - Western

#072 - Holy Cross All Grade School, Daniel's Harbour

Subject: Science

| # students in course: 8        | School<br>Mark | School<br>vs<br>District | School<br>vs<br>Province | Public<br>Exam<br>Mark | School<br>vs<br>District | School<br>vs<br>Province | Final<br>Mark | School<br>vs<br>District | School<br>vs<br>Province |
|--------------------------------|----------------|--------------------------|--------------------------|------------------------|--------------------------|--------------------------|---------------|--------------------------|--------------------------|
| <u>Average Score</u><br>School | 68.5           |                          |                          |                        |                          |                          | 68.5          |                          |                          |
| District                       | 67.3           | р                        | р                        |                        |                          |                          | 67.3          | р                        | q                        |
| Province                       | 66.4           | P                        | P                        |                        |                          |                          | 66.4          | P                        | P                        |
| Percent of Passes              |                |                          |                          |                        |                          |                          |               |                          |                          |
| School                         | 100.0          |                          |                          |                        |                          |                          | 100.0         |                          |                          |
| District                       | 89.8           | р                        | р                        |                        |                          |                          | 89.8          | р                        | р                        |
| Province                       | 88.5           |                          |                          |                        |                          |                          | 88.5          |                          |                          |

Modification Time: 3:22:32PM

Modification Date: 11/29/2007

Source: Evaluation & Research

<sup>\*</sup> Data from the High School Certification System. The results from supplementary courses are not reflected in these results. All students obtaining a score of 48 or 49 on the final mark, were adjusted to 50 and are reflected in the Final Mark column.