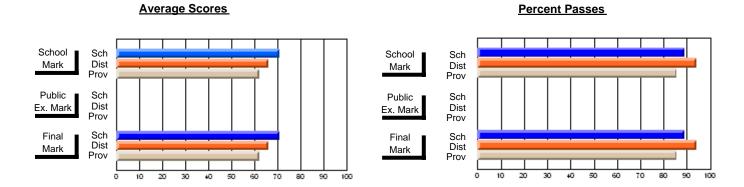

### District 2 - Western

#072 - Holy Cross All Grade School, Daniel's Harbour

**Subject: Social Studies** 

| # students in course: 8 | School<br>Mark   | School<br>vs<br>District | School<br>vs<br>Province | Public<br>Exam<br>Mark | School<br>vs<br>District | School<br>vs<br>Province | Final<br>Mark    | School<br>vs<br>District | School<br>vs<br>Province |
|-------------------------|------------------|--------------------------|--------------------------|------------------------|--------------------------|--------------------------|------------------|--------------------------|--------------------------|
| Average Score           | 55.0             |                          |                          |                        |                          |                          | 55.0             |                          |                          |
| School<br>District      | <b>55.9</b> 68.0 | q                        | q                        |                        |                          |                          | <b>55.9</b> 68.0 | q                        | q                        |
| Province                | 66.0             | -                        | ,                        |                        |                          |                          | 66.0             | -                        | -                        |
| Percent of Passes       |                  |                          |                          |                        |                          |                          |                  |                          |                          |
| School                  | 75.0             |                          |                          |                        |                          |                          | 75.0             |                          |                          |
| District                | 89.0             | q                        | q                        |                        |                          |                          | 89.0             | q                        | q                        |
| Province                | 87.0             |                          |                          |                        |                          |                          | 87.1             |                          |                          |

Modification Time: 3:22:32PM

Modification Date: 11/29/2007

Source: Evaluation & Research

Web Site: http://www.education.gov.nf.ca/sch\_rep/2006/Index.htm

<sup>\*</sup> Data from the High School Certification System. The results from supplementary courses are not reflected in these results. All students obtaining a score of 48 or 49 on the final mark, were adjusted to 50 and are reflected in the Final Mark column.