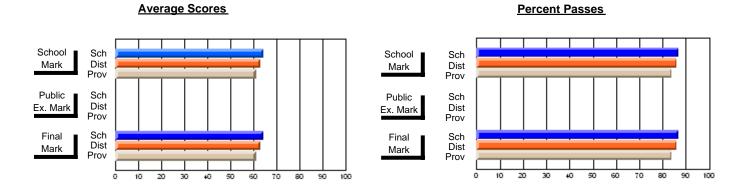

### District 2 - Western

#072 - Holy Cross All Grade School, Daniel's Harbour

**Subject: Social Studies** 

| # students in course: 6 | School<br>Mark   | School<br>vs<br>District | School<br>vs<br>Province | Public<br>Exam<br>Mark | School<br>vs<br>District | School<br>vs<br>Province | Final<br>Mark    | School<br>vs<br>District | School<br>vs<br>Province |
|-------------------------|------------------|--------------------------|--------------------------|------------------------|--------------------------|--------------------------|------------------|--------------------------|--------------------------|
| Average Score<br>School | 62.2             |                          |                          |                        |                          |                          | 62.2             |                          |                          |
| District                | <b>63.2</b> 68.5 | q                        | q                        |                        |                          |                          | <b>63.2</b> 68.5 | q                        | q                        |
| Province                | 66.8             | Ч                        | 4                        |                        |                          |                          | 66.8             | 4                        | 9                        |
| Percent of Passes       |                  |                          |                          |                        |                          |                          |                  |                          |                          |
| School                  | 100.0            |                          |                          |                        |                          |                          | 100.0            |                          |                          |
| District                | 90.4             | р                        | р                        |                        |                          |                          | 90.4             | р                        | р                        |
| Province                | 90.4             |                          |                          |                        |                          |                          | 90.4             |                          |                          |

Modification Time: 3:22:32PM

Modification Date: 11/29/2007

Source: Evaluation & Research

Web Site: http://www.education.gov.nf.ca/sch\_rep/2006/Index.htm

<sup>\*</sup> Data from the High School Certification System. The results from supplementary courses are not reflected in these results. All students obtaining a score of 48 or 49 on the final mark, were adjusted to 50 and are reflected in the Final Mark column.