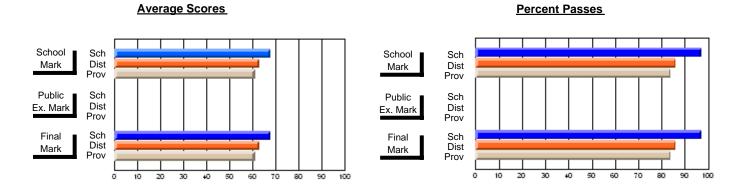

### District 2 - Western

#072 - Holy Cross All Grade School, Daniel's Harbour

**Subject: Mathematics** 

| # students in course: 9                    | School<br>Mark              | School<br>vs<br>District | School<br>vs<br>Province | E | ublic<br>xam<br>lark | School<br>vs<br>District | School<br>vs<br>Province | Final<br>Mark         | School<br>vs<br>District | School<br>vs<br>Province |
|--------------------------------------------|-----------------------------|--------------------------|--------------------------|---|----------------------|--------------------------|--------------------------|-----------------------|--------------------------|--------------------------|
| Average Score School District Province     | <b>53.4</b> 64.8 66.1       | q                        | q                        |   |                      |                          |                          | <b>53.4</b> 64.8 66.1 | q                        | q                        |
| Percent of Passes School District Province | <b>77.8</b><br>86.4<br>85.8 | q                        | q                        |   |                      |                          |                          | <b>77.8</b> 86.4 85.8 | q                        | q                        |

Modification Time: 3:22:32PM

Modification Date: 11/29/2007

Source: Evaluation & Research

<sup>\*</sup> Data from the High School Certification System. The results from supplementary courses are not reflected in these results. All students obtaining a score of 48 or 49 on the final mark, were adjusted to 50 and are reflected in the Final Mark column.