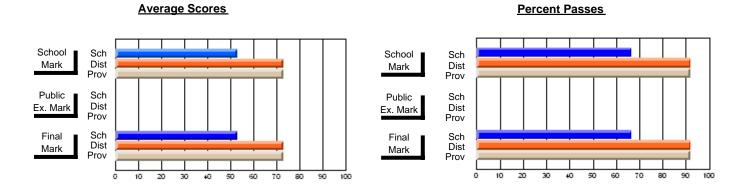

### District 2 - Western

#072 - Holy Cross All Grade School, Daniel's Harbour

**Subject: Mathematics** 

| # students in course: 9                    | School<br>Mark              | School<br>vs<br>District | School<br>vs<br>Province | E | ublic<br>xam<br>lark | School<br>vs<br>District | School<br>vs<br>Province | Final<br>Mark         | School<br>vs<br>District | School<br>vs<br>Province |
|--------------------------------------------|-----------------------------|--------------------------|--------------------------|---|----------------------|--------------------------|--------------------------|-----------------------|--------------------------|--------------------------|
| Average Score School District Province     | <b>53.4</b> 64.8 66.1       | q                        | q                        |   |                      |                          |                          | <b>53.4</b> 64.8 66.1 | q                        | q                        |
| Percent of Passes School District Province | <b>77.8</b><br>86.4<br>85.8 | q                        | q                        |   |                      |                          |                          | <b>77.8</b> 86.4 85.8 | q                        | q                        |

Modification Time: 3:22:32PM

Modification Date: 11/29/2007

Source: Evaluation & Research

<sup>\*</sup> Data from the High School Certification System. The results from supplementary courses are not reflected in these results. All students obtaining a score of 48 or 49 on the final mark, were adjusted to 50 and are reflected in the Final Mark column.