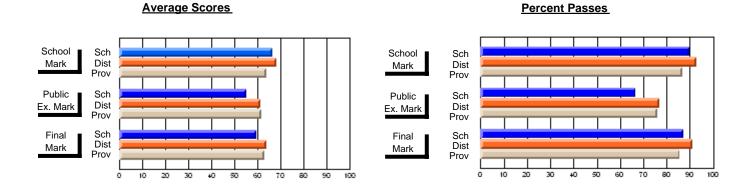

### District 2 - Western

#072 - Holy Cross All Grade School, Daniel's Harbour

**Subject: Mathematics** 

| # students in course: 9                    | School<br>Mark              | School<br>vs<br>District | School<br>vs<br>Province | E | ublic<br>xam<br>lark | School<br>vs<br>District | School<br>vs<br>Province | Final<br>Mark         | School<br>vs<br>District | School<br>vs<br>Province |
|--------------------------------------------|-----------------------------|--------------------------|--------------------------|---|----------------------|--------------------------|--------------------------|-----------------------|--------------------------|--------------------------|
| Average Score School District Province     | <b>53.4</b> 64.8 66.1       | q                        | q                        |   |                      |                          |                          | <b>53.4</b> 64.8 66.1 | q                        | q                        |
| Percent of Passes School District Province | <b>77.8</b><br>86.4<br>85.8 | q                        | q                        |   |                      |                          |                          | <b>77.8</b> 86.4 85.8 | q                        | q                        |

Modification Time: 3:22:32PM

Modification Date: 11/29/2007

Source: Evaluation & Research

<sup>\*</sup> Data from the High School Certification System. The results from supplementary courses are not reflected in these results. All students obtaining a score of 48 or 49 on the final mark, were adjusted to 50 and are reflected in the Final Mark column.