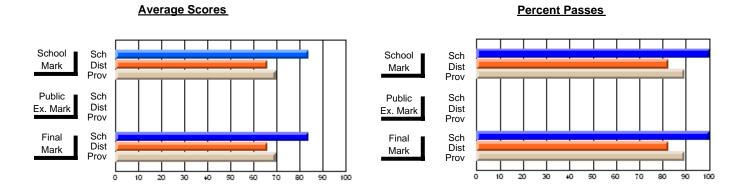

### District 2 - Western

#072 - Holy Cross All Grade School, Daniel's Harbour

**Subject: Social Studies** 

| # students in course: 8 | School<br>Mark   | School<br>vs<br>District | School<br>vs<br>Province | Public<br>Exam<br>Mark | School<br>vs<br>District | School<br>vs<br>Province | Final<br>Mark    | School<br>vs<br>District | School<br>vs<br>Province |
|-------------------------|------------------|--------------------------|--------------------------|------------------------|--------------------------|--------------------------|------------------|--------------------------|--------------------------|
| Average Score           | 55.0             |                          |                          |                        |                          |                          | 55.0             |                          |                          |
| School<br>District      | <b>55.9</b> 68.0 | q                        | q                        |                        |                          |                          | <b>55.9</b> 68.0 | q                        | q                        |
| Province                | 66.0             | -                        | ,                        |                        |                          |                          | 66.0             | -                        | -                        |
| Percent of Passes       |                  |                          |                          |                        |                          |                          |                  |                          |                          |
| School                  | 75.0             |                          |                          |                        |                          |                          | 75.0             |                          |                          |
| District                | 89.0             | q                        | q                        |                        |                          |                          | 89.0             | q                        | q                        |
| Province                | 87.0             |                          |                          |                        |                          |                          | 87.1             |                          |                          |

Modification Time: 3:22:32PM

Modification Date: 11/29/2007

Source: Evaluation & Research

Web Site: http://www.education.gov.nf.ca/sch\_rep/2006/Index.htm

<sup>\*</sup> Data from the High School Certification System. The results from supplementary courses are not reflected in these results. All students obtaining a score of 48 or 49 on the final mark, were adjusted to 50 and are reflected in the Final Mark column.