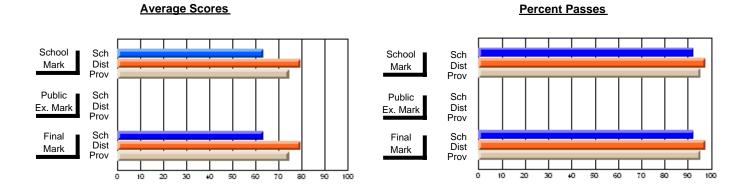

### District 2 - Western

#072 - Holy Cross All Grade School, Daniel's Harbour

**Subject: Mathematics** 

| Course: MATHEMATICS 3207       |                |                          |                          |                        |                          | School data has 5 or fewer students. Data withheld for reasons of confidentiality. |               |                          |                          |  |
|--------------------------------|----------------|--------------------------|--------------------------|------------------------|--------------------------|------------------------------------------------------------------------------------|---------------|--------------------------|--------------------------|--|
| # students in course: 1        | School<br>Mark | School<br>vs<br>District | School<br>vs<br>Province | Public<br>Exam<br>Mark | School<br>vs<br>District | School<br>vs<br>Province                                                           | Final<br>Mark | School<br>vs<br>District | School<br>vs<br>Province |  |
| <u>Average Score</u><br>School |                |                          |                          |                        |                          |                                                                                    |               |                          |                          |  |
| District                       | 76.0           | q                        | q                        |                        |                          |                                                                                    | 76.0          | q                        | q                        |  |
| Province                       | 76.2           | 7                        | 7                        |                        |                          |                                                                                    | 76.2          | 7                        | 7                        |  |
| Percent of Passes              |                |                          |                          |                        |                          |                                                                                    |               |                          |                          |  |
| School                         |                |                          |                          |                        |                          |                                                                                    |               |                          |                          |  |
| District                       | 97.6           | р                        | р                        |                        |                          |                                                                                    | 97.6          | р                        | р                        |  |
| Province                       | 97.2           |                          |                          |                        |                          |                                                                                    | 97.2          |                          |                          |  |

#### **Average Scores Percent Passes** School Sch School Sch Dist Prov Mark Dist Mark Prov Public Sch Public Sch Dist Ex. Mark Dist Ex. Mark Prov Sch Dist Prov Final Sch Final Dist Mark Mark 80 90 60

Modification Time: 3:22:32PM

Modification Date: 11/29/2007

Source: Evaluation & Research

<sup>\*</sup> Data from the High School Certification System. The results from supplementary courses are not reflected in these results. All students obtaining a score of 48 or 49 on the final mark, were adjusted to 50 and are reflected in the Final Mark column.