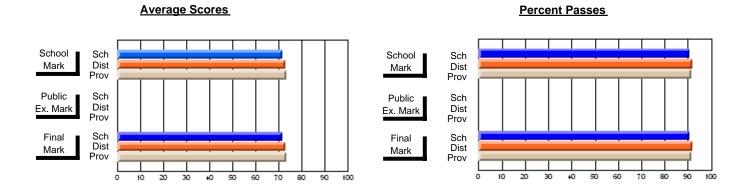

### District 2 - Western

#072 - Holy Cross All Grade School, Daniel's Harbour

**Subject: Enterprise Education** 

| # students in course: 21                   | School<br>Mark   | School<br>vs<br>District | School<br>vs<br>Province | Ex | blic<br>am<br>ark | School<br>vs<br>District | School<br>vs<br>Province | Final<br>Mark    | School<br>vs<br>District | School<br>vs<br>Province |
|--------------------------------------------|------------------|--------------------------|--------------------------|----|-------------------|--------------------------|--------------------------|------------------|--------------------------|--------------------------|
| <u>Average Score</u><br>School<br>District | <b>75.0</b> 75.4 |                          |                          |    |                   |                          |                          | <b>75.0</b> 75.4 |                          |                          |
| Province                                   | 75.3             | q                        | q                        |    |                   |                          |                          | 75.4             | q                        | q                        |
| Percent of Passes                          |                  |                          |                          |    |                   |                          |                          |                  |                          |                          |
| School                                     | 100.0            |                          |                          |    |                   |                          |                          | 100.0            |                          |                          |
| District                                   | 95.0             | р                        | р                        |    |                   |                          |                          | 95.0             | р                        | р                        |
| Province                                   | 94.2             |                          |                          |    |                   |                          |                          | 94.2             |                          |                          |