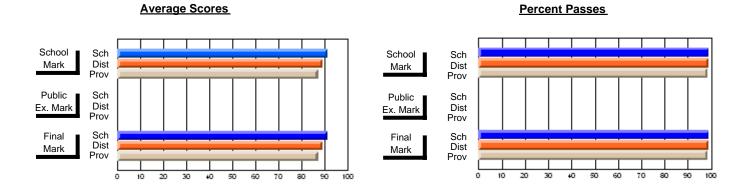

### District 2 - Western

#072 - Holy Cross All Grade School, Daniel's Harbour

**Subject: Physical Education** 

| # students in course: 13 | School<br>Mark | School<br>vs | School<br>vs | Publi<br>Exar<br>Mari | School<br>No | School<br>vs | Final | School   | School   |
|--------------------------|----------------|--------------|--------------|-----------------------|--------------|--------------|-------|----------|----------|
| Average Score            | Wark           | District     | Province     | Iviari                | District     | Province     | Mark  | District | Province |
| School                   | 85.5           |              |              |                       |              |              | 85.5  |          |          |
| District                 | 78.6           | р            | р            |                       |              |              | 78.6  | р        | р        |
| Province                 | 80.7           | •            | •            |                       |              |              | 80.7  |          |          |
| Percent of Passes        |                |              |              |                       |              |              |       |          |          |
| School                   | 100.0          |              |              |                       |              |              | 100.0 |          |          |
| District                 | 94.4           | р            | р            |                       |              |              | 94.4  | р        | р        |
| Province                 | 95.2           |              |              |                       |              |              | 95.2  |          |          |

Modification Time: 3:22:32PM

Modification Date: 11/29/2007

Source: Evaluation & Research

<sup>\*</sup> Data from the High School Certification System. The results from supplementary courses are not reflected in these results. All students obtaining a score of 48 or 49 on the final mark, were adjusted to 50 and are reflected in the Final Mark column.