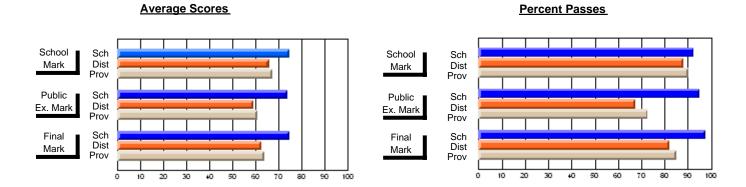

### District 2 - Western

#072 - Holy Cross All Grade School, Daniel's Harbour

**Subject: Mathematics** 

| # students in course: 9                    | School<br>Mark              | School<br>vs<br>District | School<br>vs<br>Province | E | ublic<br>xam<br>lark | School<br>vs<br>District | School<br>vs<br>Province | Final<br>Mark         | School<br>vs<br>District | School<br>vs<br>Province |
|--------------------------------------------|-----------------------------|--------------------------|--------------------------|---|----------------------|--------------------------|--------------------------|-----------------------|--------------------------|--------------------------|
| Average Score School District Province     | <b>53.4</b> 64.8 66.1       | q                        | q                        |   |                      |                          |                          | <b>53.4</b> 64.8 66.1 | q                        | q                        |
| Percent of Passes School District Province | <b>77.8</b><br>86.4<br>85.8 | q                        | q                        |   |                      |                          |                          | <b>77.8</b> 86.4 85.8 | q                        | q                        |

Modification Time: 3:22:32PM

Modification Date: 11/29/2007

Source: Evaluation & Research

<sup>\*</sup> Data from the High School Certification System. The results from supplementary courses are not reflected in these results. All students obtaining a score of 48 or 49 on the final mark, were adjusted to 50 and are reflected in the Final Mark column.