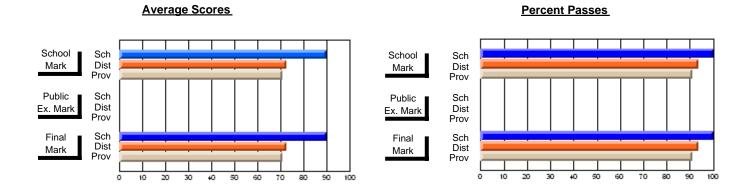

### District 2 - Western

#072 - Holy Cross All Grade School, Daniel's Harbour

Subject: French

| Course: FRENCH 3200            |                |                          |                          |   |                        |                          | School data has 5 or fewer students. Data withheld for reasons of confidentiality. |               |                          |                          |  |
|--------------------------------|----------------|--------------------------|--------------------------|---|------------------------|--------------------------|------------------------------------------------------------------------------------|---------------|--------------------------|--------------------------|--|
| # students in course: 4        | School<br>Mark | School<br>vs<br>District | School<br>vs<br>Province |   | Public<br>Exam<br>Mark | School<br>vs<br>District | School<br>vs<br>Province                                                           | Final<br>Mark | School<br>vs<br>District | School<br>vs<br>Province |  |
| <u>Average Score</u><br>School |                |                          |                          | ŀ |                        |                          |                                                                                    |               |                          |                          |  |
| District                       | 73.0           | p                        | р                        |   | 68.0                   | р                        | р                                                                                  | 69.9          | р                        | р                        |  |
| Province                       | 74.1           | P                        | P                        |   | 70.8                   | Р                        | P                                                                                  | 72.4          | P                        | P                        |  |
| Percent of Passes              |                |                          |                          |   |                        |                          |                                                                                    |               |                          |                          |  |
| School                         |                |                          |                          |   |                        |                          |                                                                                    |               |                          |                          |  |
| District                       | 96.5           | р                        | р                        |   | 89.0                   | р                        | р                                                                                  | 93.4          | р                        | р                        |  |
| Province                       | 97.2           |                          |                          |   | 92.6                   |                          |                                                                                    | 96.2          |                          |                          |  |

Modification Time: 3:22:32PM

Modification Date: 11/29/2007

<sup>\*</sup> Data from the High School Certification System. The results from supplementary courses are not reflected in these results. All students obtaining a score of 48 or 49 on the final mark, were adjusted to 50 and are reflected in the Final Mark column.