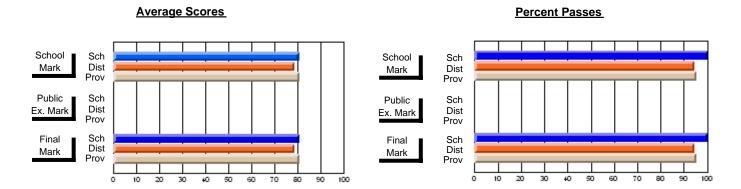

### District 2 - Western

#072 - Holy Cross All Grade School, Daniel's Harbour

**Subject: Family Studies** 

| # students in course: 13 | School<br>Mark | School<br>vs<br>District | School<br>vs<br>Province | E | ublic<br>xam<br>lark | School<br>vs<br>District | School<br>vs<br>Province | Final<br>Mark | School<br>vs<br>District | School<br>vs<br>Province |
|--------------------------|----------------|--------------------------|--------------------------|---|----------------------|--------------------------|--------------------------|---------------|--------------------------|--------------------------|
| Average Score            | - India        | 2.501100                 |                          |   |                      | 2.50100                  | 1 1011100                |               | District                 | 1 10411100               |
| School                   | 75.9           |                          |                          |   |                      |                          |                          | 75.9          |                          |                          |
| District                 | 72.7           | р                        | р                        |   |                      |                          |                          | 72.7          | р                        | р                        |
| Province                 | 73.3           |                          | -                        |   |                      |                          |                          | 73.3          |                          |                          |
| Percent of Passes        |                |                          |                          |   |                      |                          |                          |               |                          |                          |
| School                   | 100.0          |                          |                          |   |                      |                          |                          | 100.0         |                          |                          |
| District                 | 91.7           | р                        | р                        |   |                      |                          |                          | 91.7          | р                        | р                        |
| Province                 | 91.6           |                          |                          |   |                      |                          |                          | 91.6          |                          |                          |