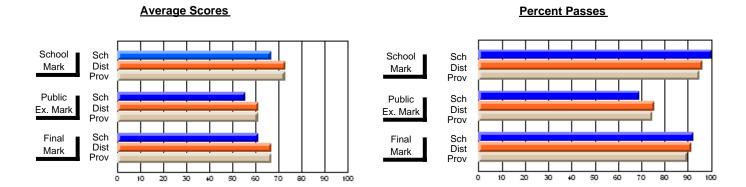

### District 2 - Western

#072 - Holy Cross All Grade School, Daniel's Harbour

**Subject: Mathematics** 

| # students in course: 9                    | School<br>Mark              | School<br>vs<br>District | School<br>vs<br>Province | E | ublic<br>xam<br>lark | School<br>vs<br>District | School<br>vs<br>Province | Final<br>Mark         | School<br>vs<br>District | School<br>vs<br>Province |
|--------------------------------------------|-----------------------------|--------------------------|--------------------------|---|----------------------|--------------------------|--------------------------|-----------------------|--------------------------|--------------------------|
| Average Score School District Province     | <b>53.4</b> 64.8 66.1       | q                        | q                        |   |                      |                          |                          | <b>53.4</b> 64.8 66.1 | q                        | q                        |
| Percent of Passes School District Province | <b>77.8</b><br>86.4<br>85.8 | q                        | q                        |   |                      |                          |                          | <b>77.8</b> 86.4 85.8 | q                        | q                        |

Modification Time: 3:22:32PM

Modification Date: 11/29/2007

Source: Evaluation & Research

<sup>\*</sup> Data from the High School Certification System. The results from supplementary courses are not reflected in these results. All students obtaining a score of 48 or 49 on the final mark, were adjusted to 50 and are reflected in the Final Mark column.