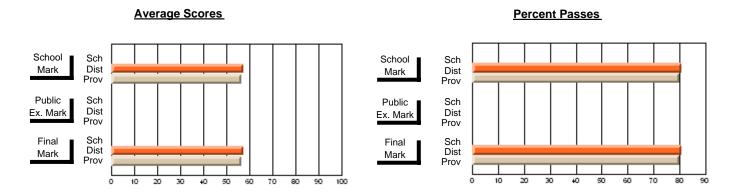

### District 2 - Western

#072 - Holy Cross All Grade School, Daniel's Harbour

**Subject: Enterprise Education** 

| # students in course: 21                   | School<br>Mark   | School<br>vs<br>District | School<br>vs<br>Province | Ex | blic<br>am<br>ark | School<br>vs<br>District | School<br>vs<br>Province | Final<br>Mark    | School<br>vs<br>District | School<br>vs<br>Province |
|--------------------------------------------|------------------|--------------------------|--------------------------|----|-------------------|--------------------------|--------------------------|------------------|--------------------------|--------------------------|
| <u>Average Score</u><br>School<br>District | <b>75.0</b> 75.4 |                          |                          |    |                   |                          |                          | <b>75.0</b> 75.4 |                          |                          |
| Province                                   | 75.3             | q                        | q                        |    |                   |                          |                          | 75.4             | q                        | q                        |
| Percent of Passes                          |                  |                          |                          |    |                   |                          |                          |                  |                          |                          |
| School                                     | 100.0            |                          |                          |    |                   |                          |                          | 100.0            |                          |                          |
| District                                   | 95.0             | р                        | р                        |    |                   |                          |                          | 95.0             | р                        | р                        |
| Province                                   | 94.2             |                          |                          |    |                   |                          |                          | 94.2             |                          |                          |

Modification Time: 3:22:32PM

Modification Date: 11/29/2007

Source: Evaluation & Research

<sup>\*</sup> Data from the High School Certification System. The results from supplementary courses are not reflected in these results. All students obtaining a score of 48 or 49 on the final mark, were adjusted to 50 and are reflected in the Final Mark column.