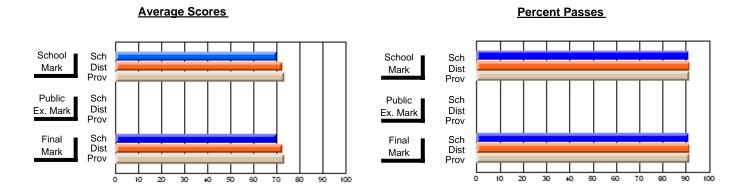

### District 2 - Western

#072 - Holy Cross All Grade School, Daniel's Harbour

Subject: Science

| # students in course: 8        | School<br>Mark | School<br>vs<br>District | School<br>vs<br>Province | Public<br>Exam<br>Mark | School<br>vs<br>District | School<br>vs<br>Province | Final<br>Mark | School<br>vs<br>District | School<br>vs<br>Province |
|--------------------------------|----------------|--------------------------|--------------------------|------------------------|--------------------------|--------------------------|---------------|--------------------------|--------------------------|
| <u>Average Score</u><br>School | 68.5           |                          |                          |                        |                          |                          | 68.5          |                          |                          |
| District                       | 67.3           | р                        | р                        |                        |                          |                          | 67.3          | р                        | q                        |
| Province                       | 66.4           | P                        | P                        |                        |                          |                          | 66.4          | P                        | P                        |
| Percent of Passes              |                |                          |                          |                        |                          |                          |               |                          |                          |
| School                         | 100.0          |                          |                          |                        |                          |                          | 100.0         |                          |                          |
| District                       | 89.8           | р                        | р                        |                        |                          |                          | 89.8          | р                        | р                        |
| Province                       | 88.5           |                          |                          |                        |                          |                          | 88.5          |                          |                          |

Modification Time: 3:22:32PM

Modification Date: 11/29/2007

Source: Evaluation & Research

<sup>\*</sup> Data from the High School Certification System. The results from supplementary courses are not reflected in these results. All students obtaining a score of 48 or 49 on the final mark, were adjusted to 50 and are reflected in the Final Mark column.