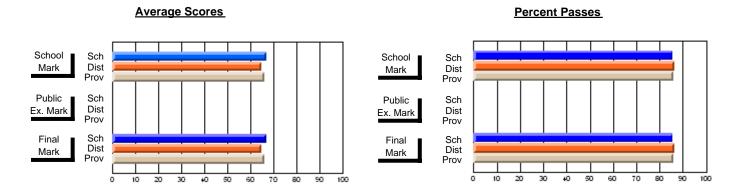

### District 2 - Western

#072 - Holy Cross All Grade School, Daniel's Harbour

**Subject: Mathematics** 

| # students in course: 8 | School<br>Mark | School<br>vs<br>District | School<br>vs<br>Province | Public<br>Exam<br>Mark | School<br>vs<br>District | School<br>vs<br>Province | Final<br>Mark | School<br>vs<br>District | School<br>vs<br>Province |
|-------------------------|----------------|--------------------------|--------------------------|------------------------|--------------------------|--------------------------|---------------|--------------------------|--------------------------|
| Average Score<br>School | 58.6           |                          |                          | 46.5                   |                          |                          | 50.4          |                          |                          |
| District                | 67.1           | q                        | q                        | 69.5                   | q                        | q                        | 70.4          | q                        | q                        |
| Province                | 64.3           | ч                        | 9                        | 66.8                   | 4                        | 9                        | 67.3          | 4                        | 4                        |
| Percent of Passes       |                |                          |                          |                        |                          |                          |               |                          |                          |
| School                  | 75.0           |                          |                          | 37.5                   |                          |                          | 50.0          |                          |                          |
| District                | 88.3           | q                        | q                        | 83.6                   | q                        | q                        | 88.7          | q                        | q                        |
| Province                | 83.7           |                          |                          | 80.0                   |                          |                          | 84.6          |                          |                          |

Modification Time: 3:22:32PM

Modification Date: 11/29/2007

Source: Evaluation & Research

<sup>\*</sup> Data from the High School Certification System. The results from supplementary courses are not reflected in these results. All students obtaining a score of 48 or 49 on the final mark, were adjusted to 50 and are reflected in the Final Mark column.