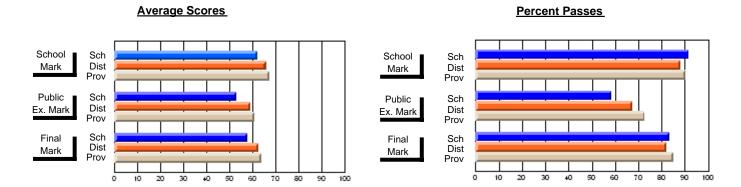

### District 2 - Western

#072 - Holy Cross All Grade School, Daniel's Harbour

**Subject: Mathematics** 

| # students in course: 9                    | School<br>Mark              | School<br>vs<br>District | School<br>vs<br>Province | E | ublic<br>xam<br>lark | School<br>vs<br>District | School<br>vs<br>Province | Final<br>Mark         | School<br>vs<br>District | School<br>vs<br>Province |
|--------------------------------------------|-----------------------------|--------------------------|--------------------------|---|----------------------|--------------------------|--------------------------|-----------------------|--------------------------|--------------------------|
| Average Score School District Province     | <b>53.4</b> 64.8 66.1       | q                        | q                        |   |                      |                          |                          | <b>53.4</b> 64.8 66.1 | q                        | q                        |
| Percent of Passes School District Province | <b>77.8</b><br>86.4<br>85.8 | q                        | q                        |   |                      |                          |                          | <b>77.8</b> 86.4 85.8 | q                        | q                        |

Modification Time: 3:22:32PM

Modification Date: 11/29/2007

Source: Evaluation & Research

<sup>\*</sup> Data from the High School Certification System. The results from supplementary courses are not reflected in these results. All students obtaining a score of 48 or 49 on the final mark, were adjusted to 50 and are reflected in the Final Mark column.