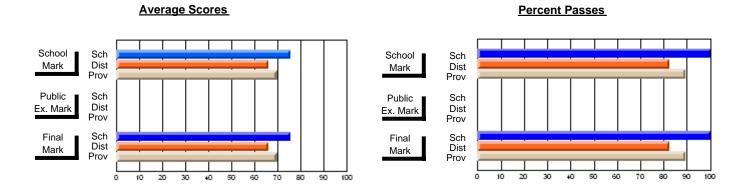

### District 2 - Western

#072 - Holy Cross All Grade School, Daniel's Harbour

**Subject: Enterprise Education** 

| # students in course: 21                   | School<br>Mark   | School<br>vs<br>District | School<br>vs<br>Province | Ex | blic<br>am<br>ark | School<br>vs<br>District | School<br>vs<br>Province | Final<br>Mark    | School<br>vs<br>District | School<br>vs<br>Province |
|--------------------------------------------|------------------|--------------------------|--------------------------|----|-------------------|--------------------------|--------------------------|------------------|--------------------------|--------------------------|
| <u>Average Score</u><br>School<br>District | <b>75.0</b> 75.4 |                          |                          |    |                   |                          |                          | <b>75.0</b> 75.4 |                          |                          |
| Province                                   | 75.3             | q                        | q                        |    |                   |                          |                          | 75.4             | q                        | q                        |
| Percent of Passes                          |                  |                          |                          |    |                   |                          |                          |                  |                          |                          |
| School                                     | 100.0            |                          |                          |    |                   |                          |                          | 100.0            |                          |                          |
| District                                   | 95.0             | р                        | р                        |    |                   |                          |                          | 95.0             | р                        | р                        |
| Province                                   | 94.2             |                          |                          |    |                   |                          |                          | 94.2             |                          |                          |

Modification Time: 3:22:32PM

Modification Date: 11/29/2007

Source: Evaluation & Research

<sup>\*</sup> Data from the High School Certification System. The results from supplementary courses are not reflected in these results. All students obtaining a score of 48 or 49 on the final mark, were adjusted to 50 and are reflected in the Final Mark column.