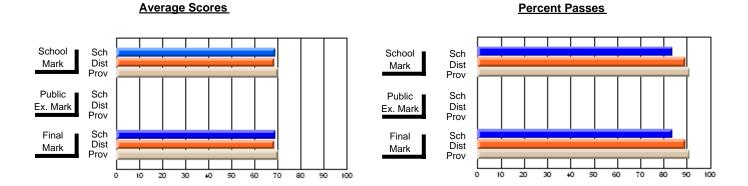

### District 2 - Western

#072 - Holy Cross All Grade School, Daniel's Harbour

**Subject: Enterprise Education** 

| # students in course: 21                   | School<br>Mark   | School<br>vs<br>District | School<br>vs<br>Province | Ex | blic<br>am<br>ark | School<br>vs<br>District | School<br>vs<br>Province | Final<br>Mark    | School<br>vs<br>District | School<br>vs<br>Province |
|--------------------------------------------|------------------|--------------------------|--------------------------|----|-------------------|--------------------------|--------------------------|------------------|--------------------------|--------------------------|
| <u>Average Score</u><br>School<br>District | <b>75.0</b> 75.4 |                          |                          |    |                   |                          |                          | <b>75.0</b> 75.4 |                          |                          |
| Province                                   | 75.3             | q                        | q                        |    |                   |                          |                          | 75.4             | q                        | q                        |
| Percent of Passes                          |                  |                          |                          |    |                   |                          |                          |                  |                          |                          |
| School                                     | 100.0            |                          |                          |    |                   |                          |                          | 100.0            |                          |                          |
| District                                   | 95.0             | р                        | р                        |    |                   |                          |                          | 95.0             | р                        | р                        |
| Province                                   | 94.2             |                          |                          |    |                   |                          |                          | 94.2             |                          |                          |

Modification Time: 3:22:32PM

Modification Date: 11/29/2007

Source: Evaluation & Research

<sup>\*</sup> Data from the High School Certification System. The results from supplementary courses are not reflected in these results. All students obtaining a score of 48 or 49 on the final mark, were adjusted to 50 and are reflected in the Final Mark column.