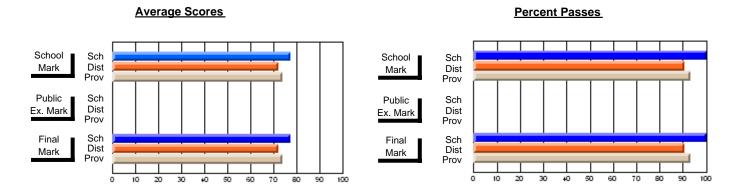

### District 2 - Western

#072 - Holy Cross All Grade School, Daniel's Harbour

**Subject: Physical Education** 

| # students in course: 13 | School<br>Mark | School<br>vs | School<br>vs | Publi<br>Exar<br>Mari | School<br>No | School<br>vs | Final | School   | School   |
|--------------------------|----------------|--------------|--------------|-----------------------|--------------|--------------|-------|----------|----------|
| Average Score            | Wark           | District     | Province     | Iviari                | District     | Province     | Mark  | District | Province |
| School                   | 85.5           |              |              |                       |              |              | 85.5  |          |          |
| District                 | 78.6           | р            | р            |                       |              |              | 78.6  | р        | р        |
| Province                 | 80.7           | •            | •            |                       |              |              | 80.7  |          |          |
| Percent of Passes        |                |              |              |                       |              |              |       |          |          |
| School                   | 100.0          |              |              |                       |              |              | 100.0 |          |          |
| District                 | 94.4           | р            | р            |                       |              |              | 94.4  | р        | р        |
| Province                 | 95.2           |              |              |                       |              |              | 95.2  |          |          |

Modification Time: 3:22:32PM

Modification Date: 11/29/2007

Source: Evaluation & Research

<sup>\*</sup> Data from the High School Certification System. The results from supplementary courses are not reflected in these results. All students obtaining a score of 48 or 49 on the final mark, were adjusted to 50 and are reflected in the Final Mark column.