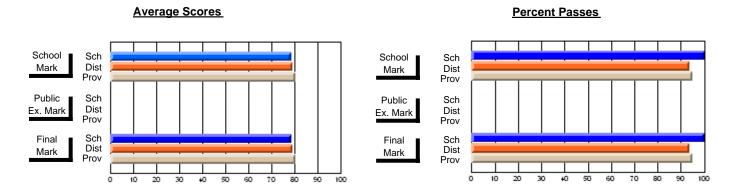

### District 2 - Western

#072 - Holy Cross All Grade School, Daniel's Harbour

**Subject: Physical Education** 

| Course: PHYSICAL EDUCATIO | N 2101           |                          |                          |   |                        |                          |                          |                  |                          |                          |
|---------------------------|------------------|--------------------------|--------------------------|---|------------------------|--------------------------|--------------------------|------------------|--------------------------|--------------------------|
| # students in course: 21  | School<br>Mark   | School<br>vs<br>District | School<br>vs<br>Province |   | Public<br>Exam<br>Mark | School<br>vs<br>District | School<br>vs<br>Province | Final<br>Mark    | School<br>vs<br>District | School<br>vs<br>Province |
| Average Score             | 02.4             |                          |                          | - |                        |                          |                          | 00.4             |                          |                          |
| School<br>District        | <b>83.1</b> 78.7 | р                        | р                        |   |                        |                          |                          | <b>83.1</b> 78.7 | р                        | р                        |
| Province                  | 79.0             |                          |                          |   |                        |                          |                          | 79.0             |                          |                          |
| Percent of Passes         |                  |                          |                          |   |                        |                          |                          |                  |                          |                          |
| School                    | 100.0            |                          |                          |   |                        |                          |                          | 100.0            |                          |                          |
| District                  | 94.2             | р                        | р                        |   |                        |                          |                          | 94.2             | р                        | р                        |
| Province                  | 94.4             |                          |                          |   |                        |                          |                          | 94.4             |                          |                          |

Modification Time: 3:22:32PM

Modification Date: 11/29/2007

Source: Evaluation & Research

<sup>\*</sup> Data from the High School Certification System. The results from supplementary courses are not reflected in these results. All students obtaining a score of 48 or 49 on the final mark, were adjusted to 50 and are reflected in the Final Mark column.