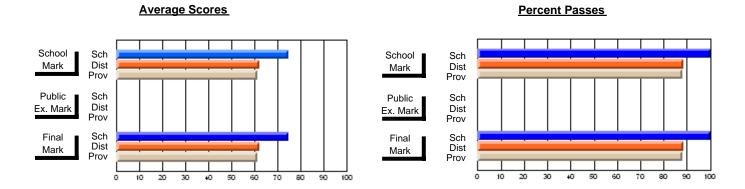

### District 2 - Western

#072 - Holy Cross All Grade School, Daniel's Harbour

**Subject: Mathematics** 

| # students in course: 9                    | School<br>Mark              | School<br>vs<br>District | School<br>vs<br>Province | E | ublic<br>xam<br>lark | School<br>vs<br>District | School<br>vs<br>Province | Final<br>Mark         | School<br>vs<br>District | School<br>vs<br>Province |
|--------------------------------------------|-----------------------------|--------------------------|--------------------------|---|----------------------|--------------------------|--------------------------|-----------------------|--------------------------|--------------------------|
| Average Score School District Province     | <b>53.4</b> 64.8 66.1       | q                        | q                        |   |                      |                          |                          | <b>53.4</b> 64.8 66.1 | q                        | q                        |
| Percent of Passes School District Province | <b>77.8</b><br>86.4<br>85.8 | q                        | q                        |   |                      |                          |                          | <b>77.8</b> 86.4 85.8 | q                        | q                        |

Modification Time: 3:22:32PM

Modification Date: 11/29/2007

Source: Evaluation & Research

<sup>\*</sup> Data from the High School Certification System. The results from supplementary courses are not reflected in these results. All students obtaining a score of 48 or 49 on the final mark, were adjusted to 50 and are reflected in the Final Mark column.