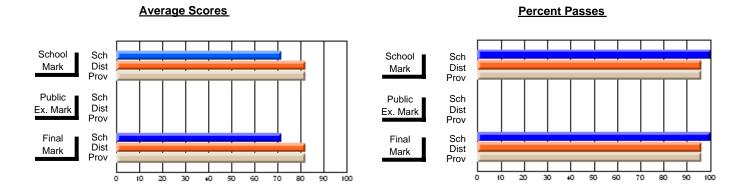

### District 2 - Western

#072 - Holy Cross All Grade School, Daniel's Harbour

**Subject: Mathematics** 

| Course: MATHEMATICS 3205       |                |                          |                          |   |                        |                          | School data withheld for |               |                          |                          |
|--------------------------------|----------------|--------------------------|--------------------------|---|------------------------|--------------------------|--------------------------|---------------|--------------------------|--------------------------|
| # students in course: 1        | School<br>Mark | School<br>vs<br>District | School<br>vs<br>Province |   | Public<br>Exam<br>Mark | School<br>vs<br>District | School<br>vs<br>Province | Final<br>Mark | School<br>vs<br>District | School<br>vs<br>Province |
| <u>Average Score</u><br>School |                |                          |                          | F |                        |                          |                          |               |                          |                          |
| District                       | 80.3           | p                        | q                        |   | 75.1                   | q                        | q                        | 77.9          | р                        | р                        |
| Province                       | 79.1           | -                        | -                        |   | 73.6                   | 7                        | 7                        | 76.4          | -                        | F                        |
| Percent of Passes              |                |                          |                          |   |                        |                          |                          |               |                          |                          |
| School                         |                |                          |                          |   |                        |                          |                          |               |                          |                          |
| District                       | 98.3           | р                        | р                        |   | 90.2                   | р                        | р                        | 97.0          | р                        | р                        |
| Province                       | 98.7           |                          |                          |   | 88.9                   |                          |                          | 96.3          |                          |                          |

Modification Time: 3:22:32PM

Modification Date: 11/29/2007

Source: Evaluation & Research

<sup>\*</sup> Data from the High School Certification System. The results from supplementary courses are not reflected in these results. All students obtaining a score of 48 or 49 on the final mark, were adjusted to 50 and are reflected in the Final Mark column.