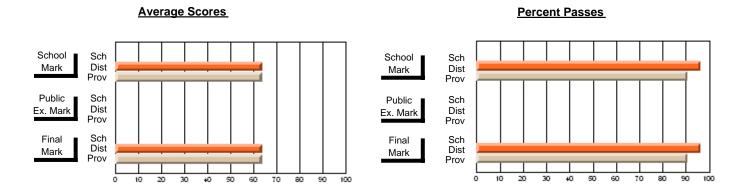

### District 2 - Western

#072 - Holy Cross All Grade School, Daniel's Harbour

**Subject: Mathematics** 

| Course: MATHEMATICS 2205 |                |                          | <u> </u>                 |   |                        |                          | School data has 5 or fewer students. Data withheld for reasons of confidentiality. |               |                          |                          |  |
|--------------------------|----------------|--------------------------|--------------------------|---|------------------------|--------------------------|------------------------------------------------------------------------------------|---------------|--------------------------|--------------------------|--|
| # students in course: 2  | School<br>Mark | School<br>vs<br>District | School<br>vs<br>Province |   | Public<br>Exam<br>Mark | School<br>vs<br>District | School<br>vs<br>Province                                                           | Final<br>Mark | School<br>vs<br>District | School<br>vs<br>Province |  |
| Average Score            |                |                          |                          | Ł |                        |                          |                                                                                    |               |                          |                          |  |
| School<br>District       | 80.4           |                          |                          |   |                        |                          |                                                                                    | 80.4          |                          |                          |  |
| Province                 | 78.6           | р                        | р                        |   |                        |                          |                                                                                    | 78.6          | р                        | р                        |  |
| Percent of Passes        |                |                          |                          |   |                        |                          |                                                                                    |               |                          |                          |  |
| School                   |                |                          |                          |   |                        |                          |                                                                                    |               |                          |                          |  |
| District                 | 99.1           | р                        | р                        |   |                        |                          |                                                                                    | 99.1          | р                        | р                        |  |
| Province                 | 99.3           |                          |                          |   |                        |                          |                                                                                    | 99.4          |                          |                          |  |

#### **Average Scores Percent Passes** School Sch School Sch Dist Prov Mark Dist Mark Prov Public Sch Public Sch Dist Ex. Mark Dist Ex. Mark Prov Sch Dist Prov Final Sch Final Dist Mark Mark 20 90 60

Modification Time: 3:22:32PM

Modification Date: 11/29/2007

Web Site: http://www.education.gov.nf.ca/sch\_rep/2006/Index.htm

<sup>\*</sup> Data from the High School Certification System. The results from supplementary courses are not reflected in these results. All students obtaining a score of 48 or 49 on the final mark, were adjusted to 50 and are reflected in the Final Mark column.