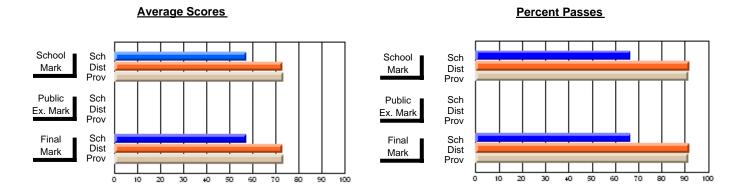

### District 2 - Western

#072 - Holy Cross All Grade School, Daniel's Harbour

**Subject: Social Studies** 

| # students in course: 8 | School<br>Mark   | School<br>vs<br>District | School<br>vs<br>Province | Public<br>Exam<br>Mark | School<br>vs<br>District | School<br>vs<br>Province | Final<br>Mark    | School<br>vs<br>District | School<br>vs<br>Province |
|-------------------------|------------------|--------------------------|--------------------------|------------------------|--------------------------|--------------------------|------------------|--------------------------|--------------------------|
| Average Score           | 55.0             |                          |                          |                        |                          |                          | 55.0             |                          |                          |
| School<br>District      | <b>55.9</b> 68.0 | q                        | q                        |                        |                          |                          | <b>55.9</b> 68.0 | q                        | q                        |
| Province                | 66.0             | -                        | ,                        |                        |                          |                          | 66.0             | -                        | -                        |
| Percent of Passes       |                  |                          |                          |                        |                          |                          |                  |                          |                          |
| School                  | 75.0             |                          |                          |                        |                          |                          | 75.0             |                          |                          |
| District                | 89.0             | q                        | q                        |                        |                          |                          | 89.0             | q                        | q                        |
| Province                | 87.0             |                          |                          |                        |                          |                          | 87.1             |                          |                          |

Modification Time: 3:22:32PM

Modification Date: 11/29/2007

Source: Evaluation & Research

Web Site: http://www.education.gov.nf.ca/sch\_rep/2006/Index.htm

<sup>\*</sup> Data from the High School Certification System. The results from supplementary courses are not reflected in these results. All students obtaining a score of 48 or 49 on the final mark, were adjusted to 50 and are reflected in the Final Mark column.