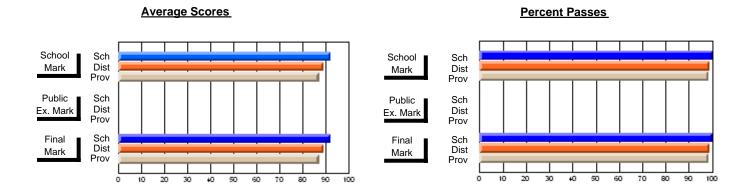

### District 2 - Western

#072 - Holy Cross All Grade School, Daniel's Harbour

**Subject: Enterprise Education** 

| # students in course: 21                   | School<br>Mark   | School<br>vs<br>District | School<br>vs<br>Province | Ex | blic<br>am<br>ark | School<br>vs<br>District | School<br>vs<br>Province | Final<br>Mark    | School<br>vs<br>District | School<br>vs<br>Province |
|--------------------------------------------|------------------|--------------------------|--------------------------|----|-------------------|--------------------------|--------------------------|------------------|--------------------------|--------------------------|
| <u>Average Score</u><br>School<br>District | <b>75.0</b> 75.4 |                          |                          |    |                   |                          |                          | <b>75.0</b> 75.4 |                          |                          |
| Province                                   | 75.3             | q                        | q                        |    |                   |                          |                          | 75.4             | q                        | q                        |
| Percent of Passes                          |                  |                          |                          |    |                   |                          |                          |                  |                          |                          |
| School                                     | 100.0            |                          |                          |    |                   |                          |                          | 100.0            |                          |                          |
| District                                   | 95.0             | р                        | р                        |    |                   |                          |                          | 95.0             | р                        | р                        |
| Province                                   | 94.2             |                          |                          |    |                   |                          |                          | 94.2             |                          |                          |

Modification Time: 3:22:32PM

Modification Date: 11/29/2007

Source: Evaluation & Research

<sup>\*</sup> Data from the High School Certification System. The results from supplementary courses are not reflected in these results. All students obtaining a score of 48 or 49 on the final mark, were adjusted to 50 and are reflected in the Final Mark column.