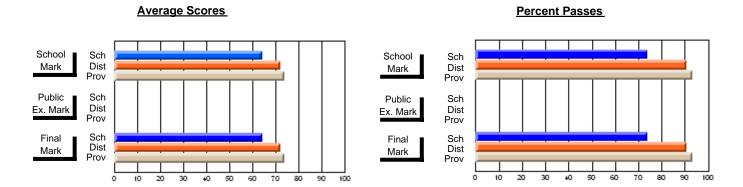

### District 2 - Western

#072 - Holy Cross All Grade School, Daniel's Harbour

**Subject: Mathematics** 

| # students in course: 9                    | School<br>Mark              | School<br>vs<br>District | School<br>vs<br>Province | E | ublic<br>xam<br>lark | School<br>vs<br>District | School<br>vs<br>Province | Final<br>Mark         | School<br>vs<br>District | School<br>vs<br>Province |
|--------------------------------------------|-----------------------------|--------------------------|--------------------------|---|----------------------|--------------------------|--------------------------|-----------------------|--------------------------|--------------------------|
| Average Score School District Province     | <b>53.4</b> 64.8 66.1       | q                        | q                        |   |                      |                          |                          | <b>53.4</b> 64.8 66.1 | q                        | q                        |
| Percent of Passes School District Province | <b>77.8</b><br>86.4<br>85.8 | q                        | q                        |   |                      |                          |                          | <b>77.8</b> 86.4 85.8 | q                        | q                        |

Modification Time: 3:22:32PM

Modification Date: 11/29/2007

Source: Evaluation & Research

<sup>\*</sup> Data from the High School Certification System. The results from supplementary courses are not reflected in these results. All students obtaining a score of 48 or 49 on the final mark, were adjusted to 50 and are reflected in the Final Mark column.