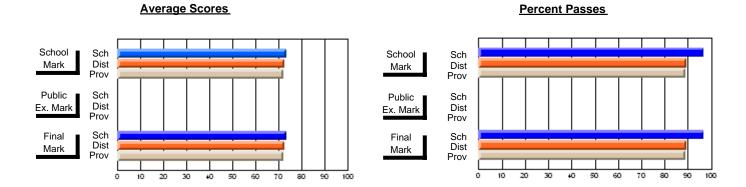

### District 2 - Western

#072 - Holy Cross All Grade School, Daniel's Harbour

**Subject: Physical Education** 

| Course: PHYSICAL EDUCATIO | N 2101           |                          |                          |   |                        |                          |                          |                  |                          |                          |
|---------------------------|------------------|--------------------------|--------------------------|---|------------------------|--------------------------|--------------------------|------------------|--------------------------|--------------------------|
| # students in course: 21  | School<br>Mark   | School<br>vs<br>District | School<br>vs<br>Province |   | Public<br>Exam<br>Mark | School<br>vs<br>District | School<br>vs<br>Province | Final<br>Mark    | School<br>vs<br>District | School<br>vs<br>Province |
| Average Score             | 02.4             |                          |                          | - |                        |                          |                          | 00.4             |                          |                          |
| School<br>District        | <b>83.1</b> 78.7 | р                        | р                        |   |                        |                          |                          | <b>83.1</b> 78.7 | р                        | р                        |
| Province                  | 79.0             |                          |                          |   |                        |                          |                          | 79.0             |                          |                          |
| Percent of Passes         |                  |                          |                          |   |                        |                          |                          |                  |                          |                          |
| School                    | 100.0            |                          |                          |   |                        |                          |                          | 100.0            |                          |                          |
| District                  | 94.2             | р                        | р                        |   |                        |                          |                          | 94.2             | р                        | р                        |
| Province                  | 94.4             |                          |                          |   |                        |                          |                          | 94.4             |                          |                          |

Modification Time: 3:22:32PM

Modification Date: 11/29/2007

Source: Evaluation & Research

<sup>\*</sup> Data from the High School Certification System. The results from supplementary courses are not reflected in these results. All students obtaining a score of 48 or 49 on the final mark, were adjusted to 50 and are reflected in the Final Mark column.