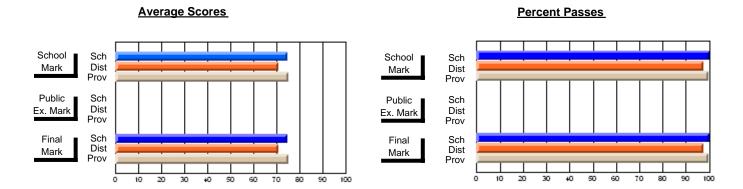

### District 2 - Western

#072 - Holy Cross All Grade School, Daniel's Harbour

**Subject: Enterprise Education** 

| # students in course: 21                   | School<br>Mark   | School<br>vs<br>District | School<br>vs<br>Province | Ex | blic<br>am<br>ark | School<br>vs<br>District | School<br>vs<br>Province | Final<br>Mark    | School<br>vs<br>District | School<br>vs<br>Province |
|--------------------------------------------|------------------|--------------------------|--------------------------|----|-------------------|--------------------------|--------------------------|------------------|--------------------------|--------------------------|
| <u>Average Score</u><br>School<br>District | <b>75.0</b> 75.4 |                          |                          |    |                   |                          |                          | <b>75.0</b> 75.4 |                          |                          |
| Province                                   | 75.3             | q                        | q                        |    |                   |                          |                          | 75.4             | q                        | q                        |
| Percent of Passes                          |                  |                          |                          |    |                   |                          |                          |                  |                          |                          |
| School                                     | 100.0            |                          |                          |    |                   |                          |                          | 100.0            |                          |                          |
| District                                   | 95.0             | р                        | р                        |    |                   |                          |                          | 95.0             | р                        | р                        |
| Province                                   | 94.2             |                          |                          |    |                   |                          |                          | 94.2             |                          |                          |

Modification Time: 3:22:32PM

Modification Date: 11/29/2007

Source: Evaluation & Research

<sup>\*</sup> Data from the High School Certification System. The results from supplementary courses are not reflected in these results. All students obtaining a score of 48 or 49 on the final mark, were adjusted to 50 and are reflected in the Final Mark column.