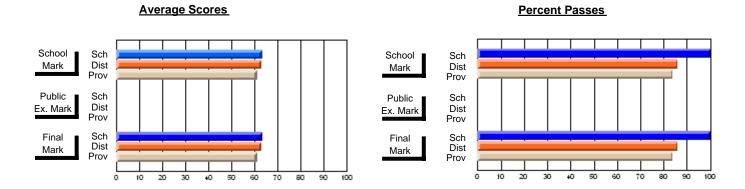

### District 2 - Western

#072 - Holy Cross All Grade School, Daniel's Harbour

**Subject: Mathematics** 

| # students in course: 8 | School<br>Mark | School<br>vs<br>District | School<br>vs<br>Province | Public<br>Exam<br>Mark | School<br>vs<br>District | School<br>vs<br>Province | Final<br>Mark | School<br>vs<br>District | School<br>vs<br>Province |
|-------------------------|----------------|--------------------------|--------------------------|------------------------|--------------------------|--------------------------|---------------|--------------------------|--------------------------|
| Average Score<br>School | 58.6           |                          |                          | 46.5                   |                          |                          | 50.4          |                          |                          |
| District                | 67.1           | q                        | q                        | 69.5                   | q                        | q                        | 70.4          | q                        | q                        |
| Province                | 64.3           | ч                        | 9                        | 66.8                   | 4                        | 9                        | 67.3          | 4                        | 4                        |
| Percent of Passes       |                |                          |                          |                        |                          |                          |               |                          |                          |
| School                  | 75.0           |                          |                          | 37.5                   |                          |                          | 50.0          |                          |                          |
| District                | 88.3           | q                        | q                        | 83.6                   | q                        | q                        | 88.7          | q                        | q                        |
| Province                | 83.7           |                          |                          | 80.0                   |                          |                          | 84.6          |                          |                          |

Modification Time: 3:22:32PM

Modification Date: 11/29/2007

Source: Evaluation & Research

<sup>\*</sup> Data from the High School Certification System. The results from supplementary courses are not reflected in these results. All students obtaining a score of 48 or 49 on the final mark, were adjusted to 50 and are reflected in the Final Mark column.