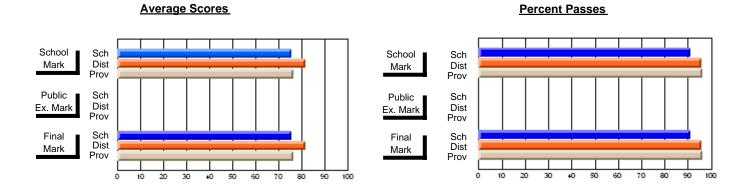

### District 2 - Western

#072 - Holy Cross All Grade School, Daniel's Harbour

**Subject: Mathematics** 

| Course: MATHEMATICS 3205       |                |                          |                          |   |                        |                          | School data withheld for |               |                          |                          |
|--------------------------------|----------------|--------------------------|--------------------------|---|------------------------|--------------------------|--------------------------|---------------|--------------------------|--------------------------|
| # students in course: 1        | School<br>Mark | School<br>vs<br>District | School<br>vs<br>Province |   | Public<br>Exam<br>Mark | School<br>vs<br>District | School<br>vs<br>Province | Final<br>Mark | School<br>vs<br>District | School<br>vs<br>Province |
| <u>Average Score</u><br>School |                |                          |                          | F |                        |                          |                          |               |                          |                          |
| District                       | 80.3           | p                        | q                        |   | 75.1                   | q                        | q                        | 77.9          | р                        | р                        |
| Province                       | 79.1           | -                        | -                        |   | 73.6                   | 7                        | 7                        | 76.4          | -                        | F                        |
| Percent of Passes              |                |                          |                          |   |                        |                          |                          |               |                          |                          |
| School                         |                |                          |                          |   |                        |                          |                          |               |                          |                          |
| District                       | 98.3           | р                        | р                        |   | 90.2                   | р                        | р                        | 97.0          | р                        | р                        |
| Province                       | 98.7           |                          |                          |   | 88.9                   |                          |                          | 96.3          |                          |                          |

#### **Average Scores Percent Passes** School Sch School Sch Dist Prov Mark Dist Mark Prov Public Sch Public Sch Dist Ex. Mark Dist Ex. Mark Prov Prov Sch Dist Prov Final Sch Final Dist Mark Mark Prov 70 90 50 60 80

Modification Time: 3:22:32PM

Modification Date: 11/29/2007

Source: Evaluation & Research

<sup>\*</sup> Data from the High School Certification System. The results from supplementary courses are not reflected in these results. All students obtaining a score of 48 or 49 on the final mark, were adjusted to 50 and are reflected in the Final Mark column.