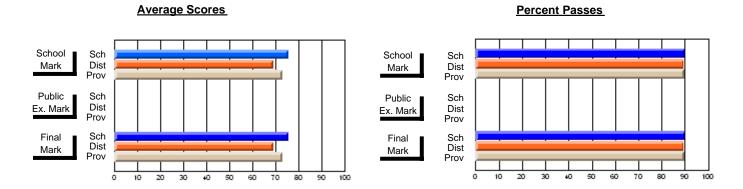

### District 2 - Western

#072 - Holy Cross All Grade School, Daniel's Harbour

**Subject: Technology Education** 

| Course: INTEGRATED SYSTE | MS 1205        |                          | <u> </u>                 |   |                        |                          | School data has 5 or fewer students. Data withheld for reasons of confidentiality. |               |                          |                          |  |
|--------------------------|----------------|--------------------------|--------------------------|---|------------------------|--------------------------|------------------------------------------------------------------------------------|---------------|--------------------------|--------------------------|--|
| # students in course: 1  | School<br>Mark | School<br>vs<br>District | School<br>vs<br>Province |   | Public<br>Exam<br>Mark | School<br>vs<br>District | School<br>vs<br>Province                                                           | Final<br>Mark | School<br>vs<br>District | School<br>vs<br>Province |  |
| Average Score            |                |                          |                          | ŀ |                        |                          |                                                                                    |               |                          |                          |  |
| School<br>District       | 74.9           | q                        |                          |   |                        |                          |                                                                                    | 74.9          | a                        |                          |  |
| Province                 | 71.3           | Ч                        | P                        |   |                        |                          |                                                                                    | 71.3          | q                        | q                        |  |
| Percent of Passes        |                |                          |                          |   |                        |                          |                                                                                    |               |                          |                          |  |
| School                   |                |                          |                          |   |                        |                          |                                                                                    |               |                          |                          |  |
| District                 | 96.1           | q                        | q                        |   |                        |                          |                                                                                    | 96.1          | q                        | q                        |  |
| Province                 | 91.2           |                          |                          |   |                        |                          |                                                                                    | 91.2          |                          |                          |  |

#### **Average Scores Percent Passes** School Sch School Sch Dist Prov Mark Dist Mark Prov Public Sch Public Sch Dist Ex. Mark Dist Ex. Mark Prov Sch Dist Prov Final Sch Final Dist Mark Mark 80 90 60

Modification Time: 3:22:32PM

Modification Date: 11/29/2007

Source: Evaluation & Research

<sup>\*</sup> Data from the High School Certification System. The results from supplementary courses are not reflected in these results. All students obtaining a score of 48 or 49 on the final mark, were adjusted to 50 and are reflected in the Final Mark column.