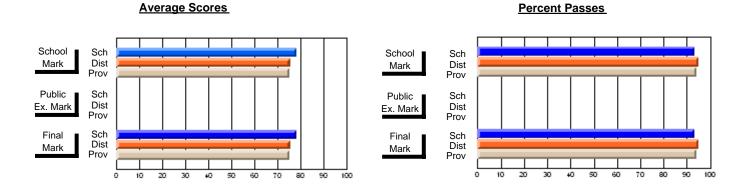

### District 2 - Western

#072 - Holy Cross All Grade School, Daniel's Harbour

**Subject: Physical Education** 

| # students in course: 13 | School<br>Mark | School<br>vs | School<br>vs | Publi<br>Exar<br>Mari | School<br>No | School<br>vs | Final | School   | School   |
|--------------------------|----------------|--------------|--------------|-----------------------|--------------|--------------|-------|----------|----------|
| Average Score            | Wark           | District     | Province     | Iviari                | District     | Province     | Mark  | District | Province |
| School                   | 85.5           |              |              |                       |              |              | 85.5  |          |          |
| District                 | 78.6           | р            | р            |                       |              |              | 78.6  | р        | р        |
| Province                 | 80.7           | •            | •            |                       |              |              | 80.7  |          |          |
| Percent of Passes        |                |              |              |                       |              |              |       |          |          |
| School                   | 100.0          |              |              |                       |              |              | 100.0 |          |          |
| District                 | 94.4           | р            | р            |                       |              |              | 94.4  | р        | р        |
| Province                 | 95.2           |              |              |                       |              |              | 95.2  |          |          |

Modification Time: 3:22:32PM

Modification Date: 11/29/2007

Source: Evaluation & Research

<sup>\*</sup> Data from the High School Certification System. The results from supplementary courses are not reflected in these results. All students obtaining a score of 48 or 49 on the final mark, were adjusted to 50 and are reflected in the Final Mark column.