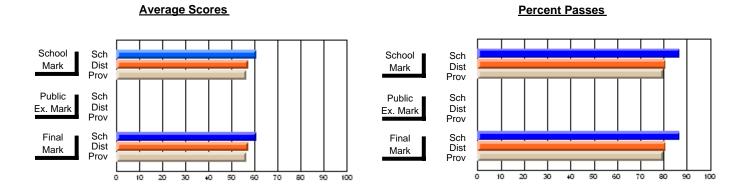

### District 2 - Western

#072 - Holy Cross All Grade School, Daniel's Harbour

**Subject: Mathematics** 

| # students in course: 8 | School<br>Mark | School<br>vs<br>District | School<br>vs<br>Province | Public<br>Exam<br>Mark | School<br>vs<br>District | School<br>vs<br>Province | Final<br>Mark | School<br>vs<br>District | School<br>vs<br>Province |
|-------------------------|----------------|--------------------------|--------------------------|------------------------|--------------------------|--------------------------|---------------|--------------------------|--------------------------|
| Average Score<br>School | 58.6           |                          |                          | 46.5                   |                          |                          | 50.4          |                          |                          |
| District                | 67.1           | q                        | q                        | 69.5                   | q                        | q                        | 70.4          | q                        | q                        |
| Province                | 64.3           | ч                        | 9                        | 66.8                   | 4                        | 9                        | 67.3          | 4                        | 4                        |
| Percent of Passes       |                |                          |                          |                        |                          |                          |               |                          |                          |
| School                  | 75.0           |                          |                          | 37.5                   |                          |                          | 50.0          |                          |                          |
| District                | 88.3           | q                        | q                        | 83.6                   | q                        | q                        | 88.7          | q                        | q                        |
| Province                | 83.7           |                          |                          | 80.0                   |                          |                          | 84.6          |                          |                          |

Modification Time: 3:22:32PM

Modification Date: 11/29/2007

Source: Evaluation & Research

<sup>\*</sup> Data from the High School Certification System. The results from supplementary courses are not reflected in these results. All students obtaining a score of 48 or 49 on the final mark, were adjusted to 50 and are reflected in the Final Mark column.