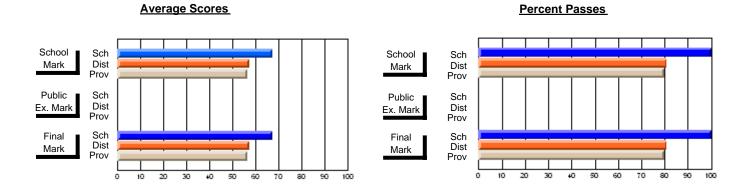

### District 2 - Western

#072 - Holy Cross All Grade School, Daniel's Harbour

**Subject: Social Studies** 

| # students in course: 8 | School<br>Mark   | School<br>vs<br>District | School<br>vs<br>Province | Public<br>Exam<br>Mark | School<br>vs<br>District | School<br>vs<br>Province | Final<br>Mark    | School<br>vs<br>District | School<br>vs<br>Province |
|-------------------------|------------------|--------------------------|--------------------------|------------------------|--------------------------|--------------------------|------------------|--------------------------|--------------------------|
| Average Score           | 55.0             |                          |                          |                        |                          |                          | 55.0             |                          |                          |
| School<br>District      | <b>55.9</b> 68.0 | q                        | q                        |                        |                          |                          | <b>55.9</b> 68.0 | q                        | q                        |
| Province                | 66.0             | -                        | ,                        |                        |                          |                          | 66.0             | -                        | -                        |
| Percent of Passes       |                  |                          |                          |                        |                          |                          |                  |                          |                          |
| School                  | 75.0             |                          |                          |                        |                          |                          | 75.0             |                          |                          |
| District                | 89.0             | q                        | q                        |                        |                          |                          | 89.0             | q                        | q                        |
| Province                | 87.0             |                          |                          |                        |                          |                          | 87.1             |                          |                          |

Modification Time: 3:22:32PM

Modification Date: 11/29/2007

Source: Evaluation & Research

Web Site: http://www.education.gov.nf.ca/sch\_rep/2006/Index.htm

<sup>\*</sup> Data from the High School Certification System. The results from supplementary courses are not reflected in these results. All students obtaining a score of 48 or 49 on the final mark, were adjusted to 50 and are reflected in the Final Mark column.