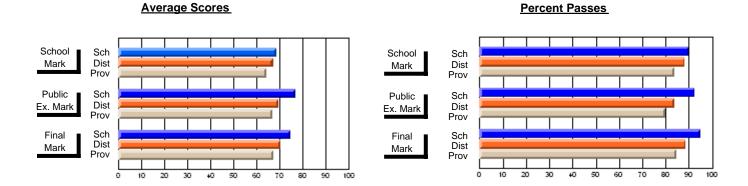

### District 2 - Western

#072 - Holy Cross All Grade School, Daniel's Harbour

Subject: Science

| # students in course: 8        | School<br>Mark | School<br>vs<br>District | School<br>vs<br>Province | Public<br>Exam<br>Mark | School<br>vs<br>District | School<br>vs<br>Province | Final<br>Mark | School<br>vs<br>District | School<br>vs<br>Province |
|--------------------------------|----------------|--------------------------|--------------------------|------------------------|--------------------------|--------------------------|---------------|--------------------------|--------------------------|
| <u>Average Score</u><br>School | 68.5           |                          |                          |                        |                          |                          | 68.5          |                          |                          |
| District                       | 67.3           | р                        | р                        |                        |                          |                          | 67.3          | р                        | q                        |
| Province                       | 66.4           | P                        | P                        |                        |                          |                          | 66.4          | P                        | P                        |
| Percent of Passes              |                |                          |                          |                        |                          |                          |               |                          |                          |
| School                         | 100.0          |                          |                          |                        |                          |                          | 100.0         |                          |                          |
| District                       | 89.8           | р                        | р                        |                        |                          |                          | 89.8          | р                        | р                        |
| Province                       | 88.5           |                          |                          |                        |                          |                          | 88.5          |                          |                          |

Modification Time: 3:22:32PM

Modification Date: 11/29/2007

Source: Evaluation & Research

<sup>\*</sup> Data from the High School Certification System. The results from supplementary courses are not reflected in these results. All students obtaining a score of 48 or 49 on the final mark, were adjusted to 50 and are reflected in the Final Mark column.