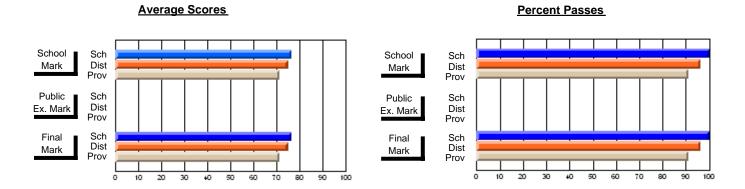

### District 2 - Western

#072 - Holy Cross All Grade School, Daniel's Harbour

**Subject: Mathematics** 

| # students in course: 9                    | School<br>Mark              | School<br>vs<br>District | School<br>vs<br>Province | E | ublic<br>xam<br>lark | School<br>vs<br>District | School<br>vs<br>Province | Final<br>Mark         | School<br>vs<br>District | School<br>vs<br>Province |
|--------------------------------------------|-----------------------------|--------------------------|--------------------------|---|----------------------|--------------------------|--------------------------|-----------------------|--------------------------|--------------------------|
| Average Score School District Province     | <b>53.4</b> 64.8 66.1       | q                        | q                        |   |                      |                          |                          | <b>53.4</b> 64.8 66.1 | q                        | q                        |
| Percent of Passes School District Province | <b>77.8</b><br>86.4<br>85.8 | q                        | q                        |   |                      |                          |                          | <b>77.8</b> 86.4 85.8 | q                        | q                        |

Modification Time: 3:22:32PM

Modification Date: 11/29/2007

Source: Evaluation & Research

<sup>\*</sup> Data from the High School Certification System. The results from supplementary courses are not reflected in these results. All students obtaining a score of 48 or 49 on the final mark, were adjusted to 50 and are reflected in the Final Mark column.