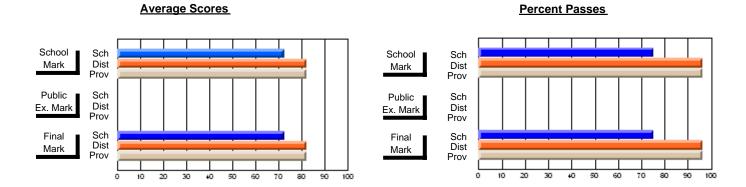

### District 2 - Western

#072 - Holy Cross All Grade School, Daniel's Harbour

Subject: French

| Course: FRENCH 3200            |                |                          |                          |   |                        |                          | School data has 5 or fewer students. Data withheld for reasons of confidentiality. |               |                          |                          |  |
|--------------------------------|----------------|--------------------------|--------------------------|---|------------------------|--------------------------|------------------------------------------------------------------------------------|---------------|--------------------------|--------------------------|--|
| # students in course: 4        | School<br>Mark | School<br>vs<br>District | School<br>vs<br>Province |   | Public<br>Exam<br>Mark | School<br>vs<br>District | School<br>vs<br>Province                                                           | Final<br>Mark | School<br>vs<br>District | School<br>vs<br>Province |  |
| <u>Average Score</u><br>School |                |                          |                          | ŀ |                        |                          |                                                                                    |               |                          |                          |  |
| District                       | 73.0           | p                        | р                        |   | 68.0                   | р                        | р                                                                                  | 69.9          | р                        | р                        |  |
| Province                       | 74.1           | P                        | P                        |   | 70.8                   | Р                        | P                                                                                  | 72.4          | P                        | P                        |  |
| Percent of Passes              |                |                          |                          |   |                        |                          |                                                                                    |               |                          |                          |  |
| School                         |                |                          |                          |   |                        |                          |                                                                                    |               |                          |                          |  |
| District                       | 96.5           | р                        | р                        |   | 89.0                   | р                        | р                                                                                  | 93.4          | р                        | р                        |  |
| Province                       | 97.2           |                          |                          |   | 92.6                   |                          |                                                                                    | 96.2          |                          |                          |  |

#### **Average Scores Percent Passes** School Sch School Sch Dist Prov Mark Dist Mark Prov Public Sch Public Sch Dist Ex. Mark Dist Ex. Mark Prov Prov Sch Dist Prov Final Sch Final Dist Mark Mark Prov 80 90 20 50 60 70

Modification Time: 3:22:32PM

Modification Date: 11/29/2007

<sup>\*</sup> Data from the High School Certification System. The results from supplementary courses are not reflected in these results. All students obtaining a score of 48 or 49 on the final mark, were adjusted to 50 and are reflected in the Final Mark column.