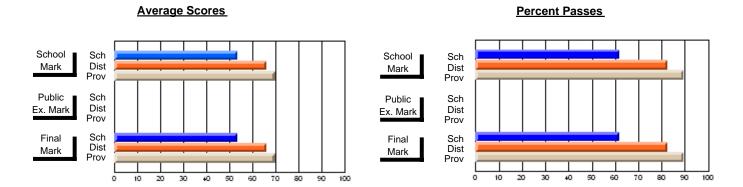

### District 2 - Western

#072 - Holy Cross All Grade School, Daniel's Harbour

**Subject: Mathematics** 

| # students in course: 9                    | School<br>Mark              | School<br>vs<br>District | School<br>vs<br>Province | E | ublic<br>xam<br>lark | School<br>vs<br>District | School<br>vs<br>Province | Final<br>Mark         | School<br>vs<br>District | School<br>vs<br>Province |
|--------------------------------------------|-----------------------------|--------------------------|--------------------------|---|----------------------|--------------------------|--------------------------|-----------------------|--------------------------|--------------------------|
| Average Score School District Province     | <b>53.4</b> 64.8 66.1       | q                        | q                        |   |                      |                          |                          | <b>53.4</b> 64.8 66.1 | q                        | q                        |
| Percent of Passes School District Province | <b>77.8</b><br>86.4<br>85.8 | q                        | q                        |   |                      |                          |                          | <b>77.8</b> 86.4 85.8 | q                        | q                        |

Modification Time: 3:22:32PM

Modification Date: 11/29/2007

Source: Evaluation & Research

<sup>\*</sup> Data from the High School Certification System. The results from supplementary courses are not reflected in these results. All students obtaining a score of 48 or 49 on the final mark, were adjusted to 50 and are reflected in the Final Mark column.