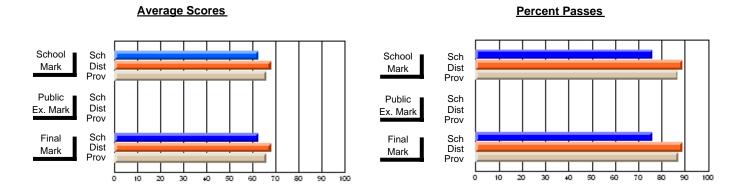

### District 2 - Western

#072 - Holy Cross All Grade School, Daniel's Harbour

**Subject: Mathematics** 

| # students in course: 8 | School<br>Mark | School<br>vs<br>District | School<br>vs<br>Province | Public<br>Exam<br>Mark | School<br>vs<br>District | School<br>vs<br>Province | Final<br>Mark | School<br>vs<br>District | School<br>vs<br>Province |
|-------------------------|----------------|--------------------------|--------------------------|------------------------|--------------------------|--------------------------|---------------|--------------------------|--------------------------|
| Average Score<br>School | 58.6           |                          |                          | 46.5                   |                          |                          | 50.4          |                          |                          |
| District                | 67.1           | q                        | q                        | 69.5                   | q                        | q                        | 70.4          | q                        | q                        |
| Province                | 64.3           | ч                        | 9                        | 66.8                   | 4                        | 9                        | 67.3          | 4                        | 4                        |
| Percent of Passes       |                |                          |                          |                        |                          |                          |               |                          |                          |
| School                  | 75.0           |                          |                          | 37.5                   |                          |                          | 50.0          |                          |                          |
| District                | 88.3           | q                        | q                        | 83.6                   | q                        | q                        | 88.7          | q                        | q                        |
| Province                | 83.7           |                          |                          | 80.0                   |                          |                          | 84.6          |                          |                          |

Modification Time: 3:22:32PM

Modification Date: 11/29/2007

Source: Evaluation & Research

<sup>\*</sup> Data from the High School Certification System. The results from supplementary courses are not reflected in these results. All students obtaining a score of 48 or 49 on the final mark, were adjusted to 50 and are reflected in the Final Mark column.