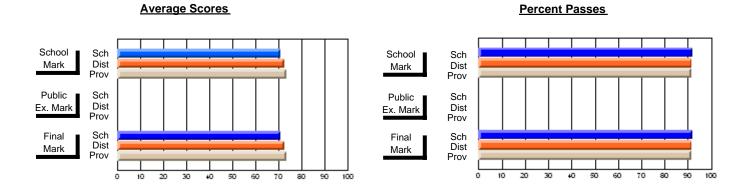

### District 2 - Western

#072 - Holy Cross All Grade School, Daniel's Harbour

Subject: Science

| # students in course: 8        | School<br>Mark | School<br>vs<br>District | School<br>vs<br>Province | Public<br>Exam<br>Mark | School<br>vs<br>District | School<br>vs<br>Province | Final<br>Mark | School<br>vs<br>District | School<br>vs<br>Province |
|--------------------------------|----------------|--------------------------|--------------------------|------------------------|--------------------------|--------------------------|---------------|--------------------------|--------------------------|
| <u>Average Score</u><br>School | 68.5           |                          |                          |                        |                          |                          | 68.5          |                          |                          |
| District                       | 67.3           | р                        | р                        |                        |                          |                          | 67.3          | р                        | q                        |
| Province                       | 66.4           | P                        | P                        |                        |                          |                          | 66.4          | P                        | P                        |
| Percent of Passes              |                |                          |                          |                        |                          |                          |               |                          |                          |
| School                         | 100.0          |                          |                          |                        |                          |                          | 100.0         |                          |                          |
| District                       | 89.8           | р                        | р                        |                        |                          |                          | 89.8          | р                        | р                        |
| Province                       | 88.5           |                          |                          |                        |                          |                          | 88.5          |                          |                          |

Modification Time: 3:22:32PM

Modification Date: 11/29/2007

Source: Evaluation & Research

<sup>\*</sup> Data from the High School Certification System. The results from supplementary courses are not reflected in these results. All students obtaining a score of 48 or 49 on the final mark, were adjusted to 50 and are reflected in the Final Mark column.