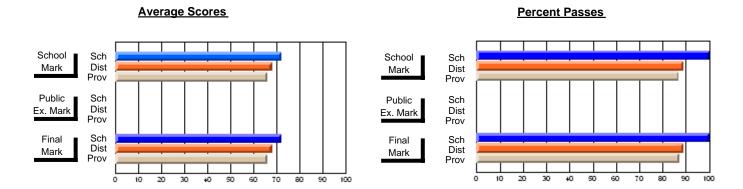

### District 2 - Western

#072 - Holy Cross All Grade School, Daniel's Harbour

**Subject: Mathematics** 

| Course: MATHEMATICS 3207       |                |                          |                          |                        |                          | School data has 5 or fewer students. Data withheld for reasons of confidentiality. |               |                          |                          |  |
|--------------------------------|----------------|--------------------------|--------------------------|------------------------|--------------------------|------------------------------------------------------------------------------------|---------------|--------------------------|--------------------------|--|
| # students in course: 1        | School<br>Mark | School<br>vs<br>District | School<br>vs<br>Province | Public<br>Exam<br>Mark | School<br>vs<br>District | School<br>vs<br>Province                                                           | Final<br>Mark | School<br>vs<br>District | School<br>vs<br>Province |  |
| <u>Average Score</u><br>School |                |                          |                          |                        |                          |                                                                                    |               |                          |                          |  |
| District                       | 76.0           | q                        | q                        |                        |                          |                                                                                    | 76.0          | q                        | q                        |  |
| Province                       | 76.2           | 7                        | 7                        |                        |                          |                                                                                    | 76.2          | 7                        | 7                        |  |
| Percent of Passes              |                |                          |                          |                        |                          |                                                                                    |               |                          |                          |  |
| School                         |                |                          |                          |                        |                          |                                                                                    |               |                          |                          |  |
| District                       | 97.6           | р                        | р                        |                        |                          |                                                                                    | 97.6          | р                        | р                        |  |
| Province                       | 97.2           |                          |                          |                        |                          |                                                                                    | 97.2          |                          |                          |  |

Modification Date: 11/29/2007

Source: Evaluation & Research

<sup>\*</sup> Data from the High School Certification System. The results from supplementary courses are not reflected in these results. All students obtaining a score of 48 or 49 on the final mark, were adjusted to 50 and are reflected in the Final Mark column.