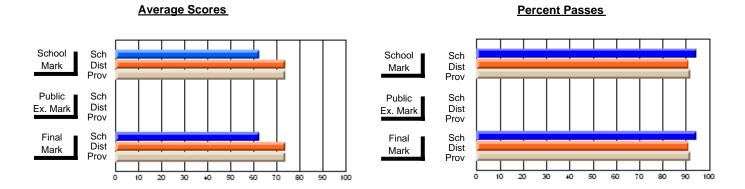

### District 2 - Western

#072 - Holy Cross All Grade School, Daniel's Harbour

**Subject: Social Studies** 

| # students in course: 8 | School<br>Mark   | School<br>vs<br>District | School<br>vs<br>Province | Public<br>Exam<br>Mark | School<br>vs<br>District | School<br>vs<br>Province | Final<br>Mark    | School<br>vs<br>District | School<br>vs<br>Province |
|-------------------------|------------------|--------------------------|--------------------------|------------------------|--------------------------|--------------------------|------------------|--------------------------|--------------------------|
| Average Score           | 55.0             |                          |                          |                        |                          |                          | 55.0             |                          |                          |
| School<br>District      | <b>55.9</b> 68.0 | q                        | q                        |                        |                          |                          | <b>55.9</b> 68.0 | q                        | q                        |
| Province                | 66.0             | -                        | ,                        |                        |                          |                          | 66.0             | -                        | -                        |
| Percent of Passes       |                  |                          |                          |                        |                          |                          |                  |                          |                          |
| School                  | 75.0             |                          |                          |                        |                          |                          | 75.0             |                          |                          |
| District                | 89.0             | q                        | q                        |                        |                          |                          | 89.0             | q                        | q                        |
| Province                | 87.0             |                          |                          |                        |                          |                          | 87.1             |                          |                          |

Modification Time: 3:22:32PM

Modification Date: 11/29/2007

Source: Evaluation & Research

Web Site: http://www.education.gov.nf.ca/sch\_rep/2006/Index.htm

<sup>\*</sup> Data from the High School Certification System. The results from supplementary courses are not reflected in these results. All students obtaining a score of 48 or 49 on the final mark, were adjusted to 50 and are reflected in the Final Mark column.