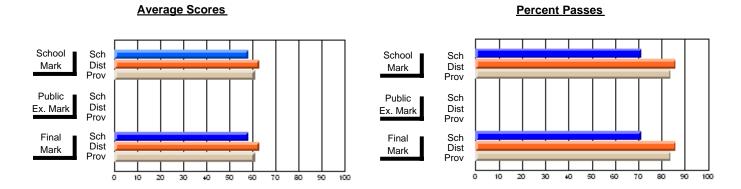

### District 2 - Western

#072 - Holy Cross All Grade School, Daniel's Harbour

**Subject: Mathematics** 

| # students in course: 8 | School<br>Mark | School<br>vs<br>District | School<br>vs<br>Province | Public<br>Exam<br>Mark | School<br>vs<br>District | School<br>vs<br>Province | Final<br>Mark | School<br>vs<br>District | School<br>vs<br>Province |
|-------------------------|----------------|--------------------------|--------------------------|------------------------|--------------------------|--------------------------|---------------|--------------------------|--------------------------|
| Average Score<br>School | 58.6           |                          |                          | 46.5                   |                          |                          | 50.4          |                          |                          |
| District                | 67.1           | q                        | q                        | 69.5                   | q                        | q                        | 70.4          | q                        | q                        |
| Province                | 64.3           | ч                        | 9                        | 66.8                   | 4                        | 9                        | 67.3          | 4                        | 4                        |
| Percent of Passes       |                |                          |                          |                        |                          |                          |               |                          |                          |
| School                  | 75.0           |                          |                          | 37.5                   |                          |                          | 50.0          |                          |                          |
| District                | 88.3           | q                        | q                        | 83.6                   | q                        | q                        | 88.7          | q                        | q                        |
| Province                | 83.7           |                          |                          | 80.0                   |                          |                          | 84.6          |                          |                          |

Modification Time: 3:22:32PM

Modification Date: 11/29/2007

Source: Evaluation & Research

<sup>\*</sup> Data from the High School Certification System. The results from supplementary courses are not reflected in these results. All students obtaining a score of 48 or 49 on the final mark, were adjusted to 50 and are reflected in the Final Mark column.