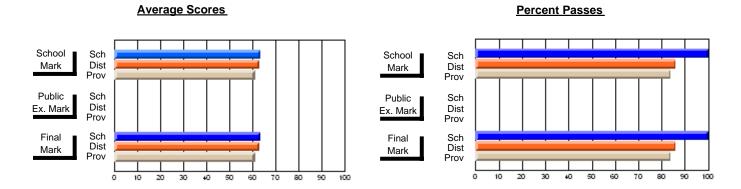

### District 2 - Western

#072 - Holy Cross All Grade School, Daniel's Harbour

**Subject: Mathematics** 

| # students in course: 9                    | School<br>Mark              | School<br>vs<br>District | School<br>vs<br>Province | E | ublic<br>xam<br>lark | School<br>vs<br>District | School<br>vs<br>Province | Final<br>Mark         | School<br>vs<br>District | School<br>vs<br>Province |
|--------------------------------------------|-----------------------------|--------------------------|--------------------------|---|----------------------|--------------------------|--------------------------|-----------------------|--------------------------|--------------------------|
| Average Score School District Province     | <b>53.4</b> 64.8 66.1       | q                        | q                        |   |                      |                          |                          | <b>53.4</b> 64.8 66.1 | q                        | q                        |
| Percent of Passes School District Province | <b>77.8</b><br>86.4<br>85.8 | q                        | q                        |   |                      |                          |                          | <b>77.8</b> 86.4 85.8 | q                        | q                        |

Modification Time: 3:22:32PM

Modification Date: 11/29/2007

Source: Evaluation & Research

<sup>\*</sup> Data from the High School Certification System. The results from supplementary courses are not reflected in these results. All students obtaining a score of 48 or 49 on the final mark, were adjusted to 50 and are reflected in the Final Mark column.