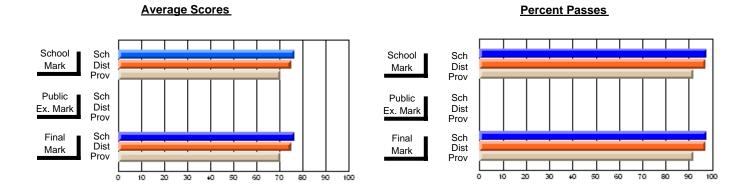

### District 2 - Western

#072 - Holy Cross All Grade School, Daniel's Harbour

**Subject: Enterprise Education** 

| # students in course: 21                   | School<br>Mark   | School<br>vs<br>District | School<br>vs<br>Province | Ex | blic<br>am<br>ark | School<br>vs<br>District | School<br>vs<br>Province | Final<br>Mark    | School<br>vs<br>District | School<br>vs<br>Province |
|--------------------------------------------|------------------|--------------------------|--------------------------|----|-------------------|--------------------------|--------------------------|------------------|--------------------------|--------------------------|
| <u>Average Score</u><br>School<br>District | <b>75.0</b> 75.4 |                          |                          |    |                   |                          |                          | <b>75.0</b> 75.4 |                          |                          |
| Province                                   | 75.3             | q                        | q                        |    |                   |                          |                          | 75.4             | q                        | q                        |
| Percent of Passes                          |                  |                          |                          |    |                   |                          |                          |                  |                          |                          |
| School                                     | 100.0            |                          |                          |    |                   |                          |                          | 100.0            |                          |                          |
| District                                   | 95.0             | р                        | р                        |    |                   |                          |                          | 95.0             | р                        | р                        |
| Province                                   | 94.2             |                          |                          |    |                   |                          |                          | 94.2             |                          |                          |

Modification Time: 3:22:32PM

Modification Date: 11/29/2007

Source: Evaluation & Research

<sup>\*</sup> Data from the High School Certification System. The results from supplementary courses are not reflected in these results. All students obtaining a score of 48 or 49 on the final mark, were adjusted to 50 and are reflected in the Final Mark column.