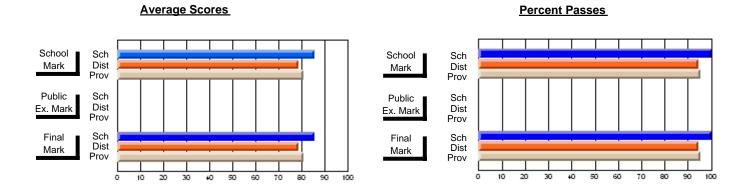

### District 2 - Western

#072 - Holy Cross All Grade School, Daniel's Harbour

**Subject: Enterprise Education** 

| # students in course: 21                   | School<br>Mark   | School<br>vs<br>District | School<br>vs<br>Province | Ex | blic<br>am<br>ark | School<br>vs<br>District | School<br>vs<br>Province | Final<br>Mark    | School<br>vs<br>District | School<br>vs<br>Province |
|--------------------------------------------|------------------|--------------------------|--------------------------|----|-------------------|--------------------------|--------------------------|------------------|--------------------------|--------------------------|
| <u>Average Score</u><br>School<br>District | <b>75.0</b> 75.4 |                          |                          |    |                   |                          |                          | <b>75.0</b> 75.4 |                          |                          |
| Province                                   | 75.3             | q                        | q                        |    |                   |                          |                          | 75.4             | q                        | q                        |
| Percent of Passes                          |                  |                          |                          |    |                   |                          |                          |                  |                          |                          |
| School                                     | 100.0            |                          |                          |    |                   |                          |                          | 100.0            |                          |                          |
| District                                   | 95.0             | р                        | р                        |    |                   |                          |                          | 95.0             | р                        | р                        |
| Province                                   | 94.2             |                          |                          |    |                   |                          |                          | 94.2             |                          |                          |

Modification Time: 3:22:32PM

Modification Date: 11/29/2007

Source: Evaluation & Research

<sup>\*</sup> Data from the High School Certification System. The results from supplementary courses are not reflected in these results. All students obtaining a score of 48 or 49 on the final mark, were adjusted to 50 and are reflected in the Final Mark column.