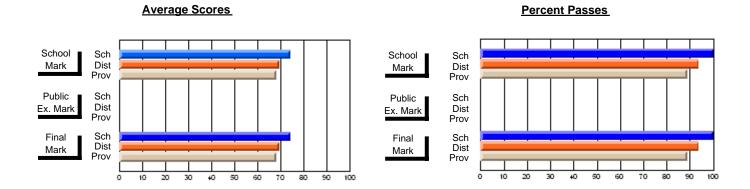

### District 2 - Western

#072 - Holy Cross All Grade School, Daniel's Harbour

**Subject: Physical Education** 

| # students in course: 13 | School<br>Mark | School<br>vs | School<br>vs | Publi<br>Exar<br>Mari | School<br>No | School<br>vs | Final | School   | School   |
|--------------------------|----------------|--------------|--------------|-----------------------|--------------|--------------|-------|----------|----------|
| Average Score            | Wark           | District     | Province     | Iviari                | District     | Province     | Mark  | District | Province |
| School                   | 85.5           |              |              |                       |              |              | 85.5  |          |          |
| District                 | 78.6           | р            | р            |                       |              |              | 78.6  | р        | р        |
| Province                 | 80.7           | •            | •            |                       |              |              | 80.7  |          |          |
| Percent of Passes        |                |              |              |                       |              |              |       |          |          |
| School                   | 100.0          |              |              |                       |              |              | 100.0 |          |          |
| District                 | 94.4           | р            | р            |                       |              |              | 94.4  | р        | р        |
| Province                 | 95.2           |              |              |                       |              |              | 95.2  |          |          |

Modification Time: 3:22:32PM

Modification Date: 11/29/2007

Source: Evaluation & Research

<sup>\*</sup> Data from the High School Certification System. The results from supplementary courses are not reflected in these results. All students obtaining a score of 48 or 49 on the final mark, were adjusted to 50 and are reflected in the Final Mark column.