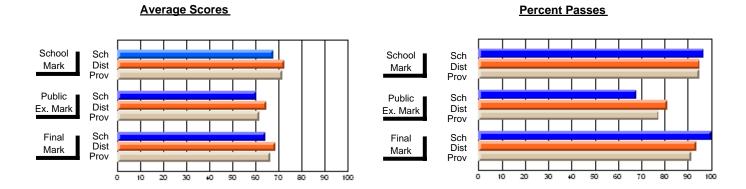

### District 2 - Western

#072 - Holy Cross All Grade School, Daniel's Harbour

**Subject: Mathematics** 

| # students in course: 8 | School<br>Mark | School<br>vs<br>District | School<br>vs<br>Province | Public<br>Exam<br>Mark | School<br>vs<br>District | School<br>vs<br>Province | Final<br>Mark | School<br>vs<br>District | School<br>vs<br>Province |
|-------------------------|----------------|--------------------------|--------------------------|------------------------|--------------------------|--------------------------|---------------|--------------------------|--------------------------|
| Average Score<br>School | 58.6           |                          |                          | 46.5                   |                          |                          | 50.4          |                          |                          |
| District                | 67.1           | q                        | q                        | 69.5                   | q                        | q                        | 70.4          | q                        | q                        |
| Province                | 64.3           | ч                        | 9                        | 66.8                   | 4                        | 9                        | 67.3          | 4                        | 4                        |
| Percent of Passes       |                |                          |                          |                        |                          |                          |               |                          |                          |
| School                  | 75.0           |                          |                          | 37.5                   |                          |                          | 50.0          |                          |                          |
| District                | 88.3           | q                        | q                        | 83.6                   | q                        | q                        | 88.7          | q                        | q                        |
| Province                | 83.7           |                          |                          | 80.0                   |                          |                          | 84.6          |                          |                          |