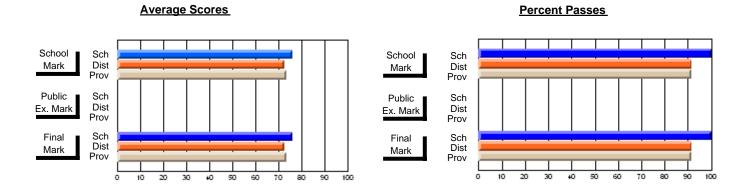

### District 2 - Western

#072 - Holy Cross All Grade School, Daniel's Harbour

**Subject: Enterprise Education** 

| # students in course: 21                   | School<br>Mark   | School<br>vs<br>District | School<br>vs<br>Province | Ex | blic<br>am<br>ark | School<br>vs<br>District | School<br>vs<br>Province | Final<br>Mark    | School<br>vs<br>District | School<br>vs<br>Province |
|--------------------------------------------|------------------|--------------------------|--------------------------|----|-------------------|--------------------------|--------------------------|------------------|--------------------------|--------------------------|
| <u>Average Score</u><br>School<br>District | <b>75.0</b> 75.4 |                          |                          |    |                   |                          |                          | <b>75.0</b> 75.4 |                          |                          |
| Province                                   | 75.3             | q                        | q                        |    |                   |                          |                          | 75.4             | q                        | q                        |
| Percent of Passes                          |                  |                          |                          |    |                   |                          |                          |                  |                          |                          |
| School                                     | 100.0            |                          |                          |    |                   |                          |                          | 100.0            |                          |                          |
| District                                   | 95.0             | р                        | р                        |    |                   |                          |                          | 95.0             | р                        | р                        |
| Province                                   | 94.2             |                          |                          |    |                   |                          |                          | 94.2             |                          |                          |