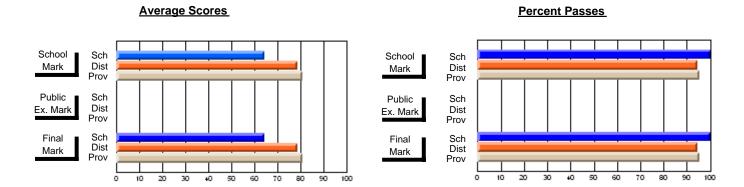

### District 2 - Western

#072 - Holy Cross All Grade School, Daniel's Harbour

**Subject: Mathematics** 

| # students in course: 8 | School<br>Mark | School<br>vs<br>District | School<br>vs<br>Province | Public<br>Exam<br>Mark | School<br>vs<br>District | School<br>vs<br>Province | Final<br>Mark | School<br>vs<br>District | School<br>vs<br>Province |
|-------------------------|----------------|--------------------------|--------------------------|------------------------|--------------------------|--------------------------|---------------|--------------------------|--------------------------|
| Average Score<br>School | 58.6           |                          |                          | 46.5                   |                          |                          | 50.4          |                          |                          |
| District                | 67.1           | q                        | q                        | 69.5                   | q                        | q                        | 70.4          | q                        | q                        |
| Province                | 64.3           | ч                        | 9                        | 66.8                   | 4                        | 9                        | 67.3          | 4                        | 4                        |
| Percent of Passes       |                |                          |                          |                        |                          |                          |               |                          |                          |
| School                  | 75.0           |                          |                          | 37.5                   |                          |                          | 50.0          |                          |                          |
| District                | 88.3           | q                        | q                        | 83.6                   | q                        | q                        | 88.7          | q                        | q                        |
| Province                | 83.7           |                          |                          | 80.0                   |                          |                          | 84.6          |                          |                          |

Modification Time: 3:22:32PM

Modification Date: 11/29/2007

Source: Evaluation & Research

<sup>\*</sup> Data from the High School Certification System. The results from supplementary courses are not reflected in these results. All students obtaining a score of 48 or 49 on the final mark, were adjusted to 50 and are reflected in the Final Mark column.