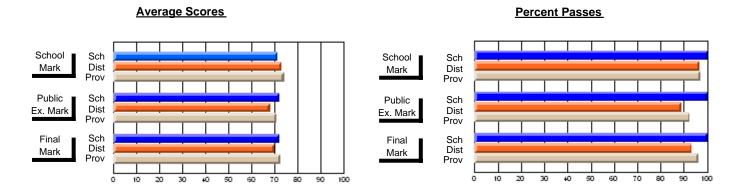

### District 2 - Western

#072 - Holy Cross All Grade School, Daniel's Harbour

**Subject: Enterprise Education** 

| # students in course: 21                   | School<br>Mark   | School<br>vs<br>District | School<br>vs<br>Province | Ex | blic<br>am<br>ark | School<br>vs<br>District | School<br>vs<br>Province | Final<br>Mark    | School<br>vs<br>District | School<br>vs<br>Province |
|--------------------------------------------|------------------|--------------------------|--------------------------|----|-------------------|--------------------------|--------------------------|------------------|--------------------------|--------------------------|
| <u>Average Score</u><br>School<br>District | <b>75.0</b> 75.4 |                          |                          |    |                   |                          |                          | <b>75.0</b> 75.4 |                          |                          |
| Province                                   | 75.3             | q                        | q                        |    |                   |                          |                          | 75.4             | q                        | q                        |
| Percent of Passes                          |                  |                          |                          |    |                   |                          |                          |                  |                          |                          |
| School                                     | 100.0            |                          |                          |    |                   |                          |                          | 100.0            |                          |                          |
| District                                   | 95.0             | р                        | р                        |    |                   |                          |                          | 95.0             | р                        | р                        |
| Province                                   | 94.2             |                          |                          |    |                   |                          |                          | 94.2             |                          |                          |

Modification Time: 3:22:32PM

Modification Date: 11/29/2007

Source: Evaluation & Research

<sup>\*</sup> Data from the High School Certification System. The results from supplementary courses are not reflected in these results. All students obtaining a score of 48 or 49 on the final mark, were adjusted to 50 and are reflected in the Final Mark column.