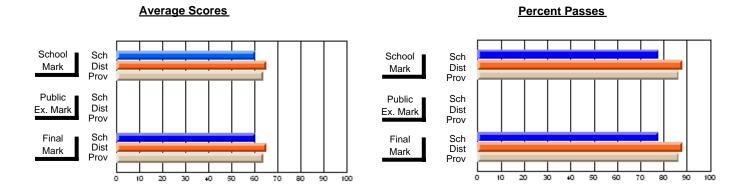

### District 2 - Western

#072 - Holy Cross All Grade School, Daniel's Harbour

**Subject: Mathematics** 

| # students in course: 9                    | School<br>Mark              | School<br>vs<br>District | School<br>vs<br>Province | E | ublic<br>xam<br>lark | School<br>vs<br>District | School<br>vs<br>Province | Final<br>Mark         | School<br>vs<br>District | School<br>vs<br>Province |
|--------------------------------------------|-----------------------------|--------------------------|--------------------------|---|----------------------|--------------------------|--------------------------|-----------------------|--------------------------|--------------------------|
| Average Score School District Province     | <b>53.4</b> 64.8 66.1       | q                        | q                        |   |                      |                          |                          | <b>53.4</b> 64.8 66.1 | q                        | q                        |
| Percent of Passes School District Province | <b>77.8</b><br>86.4<br>85.8 | q                        | q                        |   |                      |                          |                          | <b>77.8</b> 86.4 85.8 | q                        | q                        |

Modification Time: 3:22:32PM

Modification Date: 11/29/2007

Source: Evaluation & Research

<sup>\*</sup> Data from the High School Certification System. The results from supplementary courses are not reflected in these results. All students obtaining a score of 48 or 49 on the final mark, were adjusted to 50 and are reflected in the Final Mark column.