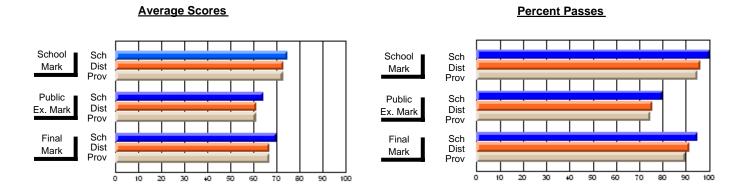

### District 2 - Western

#072 - Holy Cross All Grade School, Daniel's Harbour

**Subject: Mathematics** 

| # students in course: 9                    | School<br>Mark              | School<br>vs<br>District | School<br>vs<br>Province | E | ublic<br>xam<br>lark | School<br>vs<br>District | School<br>vs<br>Province | Final<br>Mark         | School<br>vs<br>District | School<br>vs<br>Province |
|--------------------------------------------|-----------------------------|--------------------------|--------------------------|---|----------------------|--------------------------|--------------------------|-----------------------|--------------------------|--------------------------|
| Average Score School District Province     | <b>53.4</b> 64.8 66.1       | q                        | q                        |   |                      |                          |                          | <b>53.4</b> 64.8 66.1 | q                        | q                        |
| Percent of Passes School District Province | <b>77.8</b><br>86.4<br>85.8 | q                        | q                        |   |                      |                          |                          | <b>77.8</b> 86.4 85.8 | q                        | q                        |

Modification Time: 3:22:32PM

Modification Date: 11/29/2007

Source: Evaluation & Research

<sup>\*</sup> Data from the High School Certification System. The results from supplementary courses are not reflected in these results. All students obtaining a score of 48 or 49 on the final mark, were adjusted to 50 and are reflected in the Final Mark column.