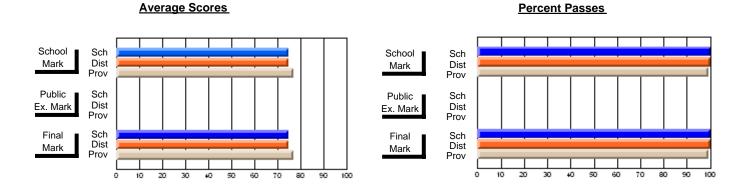

### District 2 - Western

#072 - Holy Cross All Grade School, Daniel's Harbour

**Subject: Physical Education** 

| # students in course: 13 | School<br>Mark | School<br>vs | School<br>vs | Publi<br>Exar<br>Mari | School<br>No | School<br>vs | Final | School   | School   |
|--------------------------|----------------|--------------|--------------|-----------------------|--------------|--------------|-------|----------|----------|
| Average Score            | Wark           | District     | Province     | Iviari                | District     | Province     | Mark  | District | Province |
| School                   | 85.5           |              |              |                       |              |              | 85.5  |          |          |
| District                 | 78.6           | р            | р            |                       |              |              | 78.6  | р        | р        |
| Province                 | 80.7           | •            | •            |                       |              |              | 80.7  |          |          |
| Percent of Passes        |                |              |              |                       |              |              |       |          |          |
| School                   | 100.0          |              |              |                       |              |              | 100.0 |          |          |
| District                 | 94.4           | р            | р            |                       |              |              | 94.4  | р        | р        |
| Province                 | 95.2           |              |              |                       |              |              | 95.2  |          |          |