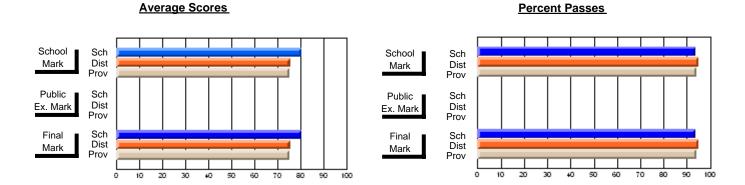

### District 2 - Western

#072 - Holy Cross All Grade School, Daniel's Harbour

**Subject: Physical Education** 

| # students in course: 13 | School<br>Mark | School<br>vs | School<br>vs | Publi<br>Exar<br>Mari | School<br>No | School<br>vs | Final | School   | School   |
|--------------------------|----------------|--------------|--------------|-----------------------|--------------|--------------|-------|----------|----------|
| Average Score            | Wark           | District     | Province     | Iviari                | District     | Province     | Mark  | District | Province |
| School                   | 85.5           |              |              |                       |              |              | 85.5  |          |          |
| District                 | 78.6           | р            | р            |                       |              |              | 78.6  | р        | р        |
| Province                 | 80.7           | •            | •            |                       |              |              | 80.7  |          |          |
| Percent of Passes        |                |              |              |                       |              |              |       |          |          |
| School                   | 100.0          |              |              |                       |              |              | 100.0 |          |          |
| District                 | 94.4           | р            | р            |                       |              |              | 94.4  | р        | р        |
| Province                 | 95.2           |              |              |                       |              |              | 95.2  |          |          |

Modification Time: 3:22:32PM

Modification Date: 11/29/2007

Source: Evaluation & Research

<sup>\*</sup> Data from the High School Certification System. The results from supplementary courses are not reflected in these results. All students obtaining a score of 48 or 49 on the final mark, were adjusted to 50 and are reflected in the Final Mark column.