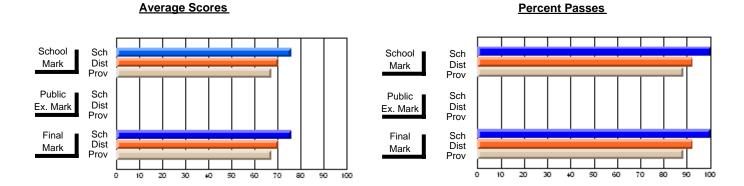

### District 2 - Western

#072 - Holy Cross All Grade School, Daniel's Harbour

**Subject: Physical Education** 

| # students in course: 13 | School<br>Mark | School<br>vs | School<br>vs | Publi<br>Exar<br>Mari | School<br>No | School<br>vs | Final | School   | School   |
|--------------------------|----------------|--------------|--------------|-----------------------|--------------|--------------|-------|----------|----------|
| Average Score            | Wark           | District     | Province     | Iviari                | District     | Province     | Mark  | District | Province |
| School                   | 85.5           |              |              |                       |              |              | 85.5  |          |          |
| District                 | 78.6           | р            | р            |                       |              |              | 78.6  | р        | р        |
| Province                 | 80.7           | •            | •            |                       |              |              | 80.7  |          |          |
| Percent of Passes        |                |              |              |                       |              |              |       |          |          |
| School                   | 100.0          |              |              |                       |              |              | 100.0 |          |          |
| District                 | 94.4           | р            | р            |                       |              |              | 94.4  | р        | р        |
| Province                 | 95.2           |              |              |                       |              |              | 95.2  |          |          |

Modification Time: 3:22:32PM

Modification Date: 11/29/2007

Source: Evaluation & Research

<sup>\*</sup> Data from the High School Certification System. The results from supplementary courses are not reflected in these results. All students obtaining a score of 48 or 49 on the final mark, were adjusted to 50 and are reflected in the Final Mark column.