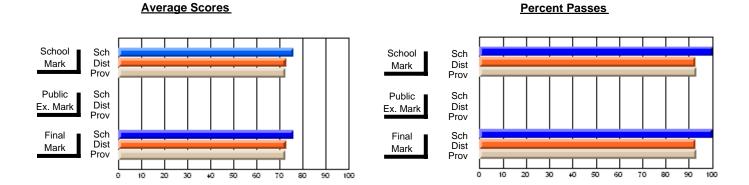

### District 2 - Western

#072 - Holy Cross All Grade School, Daniel's Harbour

**Subject: Enterprise Education** 

| # students in course: 21                   | School<br>Mark   | School<br>vs<br>District | School<br>vs<br>Province | Ex | blic<br>am<br>ark | School<br>vs<br>District | School<br>vs<br>Province | Final<br>Mark    | School<br>vs<br>District | School<br>vs<br>Province |
|--------------------------------------------|------------------|--------------------------|--------------------------|----|-------------------|--------------------------|--------------------------|------------------|--------------------------|--------------------------|
| <u>Average Score</u><br>School<br>District | <b>75.0</b> 75.4 |                          |                          |    |                   |                          |                          | <b>75.0</b> 75.4 |                          |                          |
| Province                                   | 75.3             | q                        | q                        |    |                   |                          |                          | 75.4             | q                        | q                        |
| Percent of Passes                          |                  |                          |                          |    |                   |                          |                          |                  |                          |                          |
| School                                     | 100.0            |                          |                          |    |                   |                          |                          | 100.0            |                          |                          |
| District                                   | 95.0             | р                        | р                        |    |                   |                          |                          | 95.0             | р                        | р                        |
| Province                                   | 94.2             |                          |                          |    |                   |                          |                          | 94.2             |                          |                          |

Modification Time: 3:22:32PM

Modification Date: 11/29/2007

Source: Evaluation & Research

<sup>\*</sup> Data from the High School Certification System. The results from supplementary courses are not reflected in these results. All students obtaining a score of 48 or 49 on the final mark, were adjusted to 50 and are reflected in the Final Mark column.