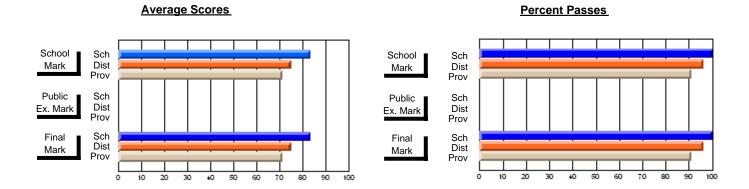

### District 2 - Western

#072 - Holy Cross All Grade School, Daniel's Harbour

**Subject: Physical Education** 

| # students in course: 13 | School<br>Mark | School<br>vs | School<br>vs | Publi<br>Exar<br>Mari | School<br>No | School<br>vs | Final | School   | School   |
|--------------------------|----------------|--------------|--------------|-----------------------|--------------|--------------|-------|----------|----------|
| Average Score            | Wark           | District     | Province     | Iviari                | District     | Province     | Mark  | District | Province |
| School                   | 85.5           |              |              |                       |              |              | 85.5  |          |          |
| District                 | 78.6           | р            | р            |                       |              |              | 78.6  | р        | р        |
| Province                 | 80.7           | •            | •            |                       |              |              | 80.7  |          |          |
| Percent of Passes        |                |              |              |                       |              |              |       |          |          |
| School                   | 100.0          |              |              |                       |              |              | 100.0 |          |          |
| District                 | 94.4           | р            | р            |                       |              |              | 94.4  | р        | р        |
| Province                 | 95.2           |              |              |                       |              |              | 95.2  |          |          |

Modification Time: 3:22:32PM

Modification Date: 11/29/2007

Source: Evaluation & Research

<sup>\*</sup> Data from the High School Certification System. The results from supplementary courses are not reflected in these results. All students obtaining a score of 48 or 49 on the final mark, were adjusted to 50 and are reflected in the Final Mark column.