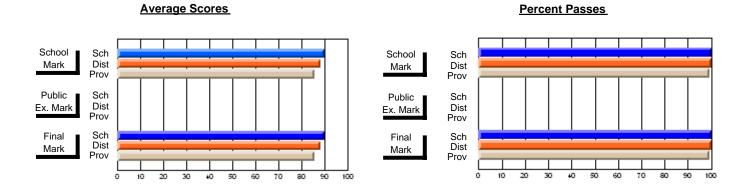

### District 2 - Western

#072 - Holy Cross All Grade School, Daniel's Harbour

**Subject: Physical Education** 

| Course: PHYSICAL EDUCATIO | N 2101           |                          |                          |   |                        |                          |                          |                  |                          |                          |
|---------------------------|------------------|--------------------------|--------------------------|---|------------------------|--------------------------|--------------------------|------------------|--------------------------|--------------------------|
| # students in course: 21  | School<br>Mark   | School<br>vs<br>District | School<br>vs<br>Province |   | Public<br>Exam<br>Mark | School<br>vs<br>District | School<br>vs<br>Province | Final<br>Mark    | School<br>vs<br>District | School<br>vs<br>Province |
| Average Score             | 02.4             |                          |                          | - |                        |                          |                          | 00.4             |                          |                          |
| School<br>District        | <b>83.1</b> 78.7 | р                        | р                        |   |                        |                          |                          | <b>83.1</b> 78.7 | р                        | р                        |
| Province                  | 79.0             |                          |                          |   |                        |                          |                          | 79.0             |                          |                          |
| Percent of Passes         |                  |                          |                          |   |                        |                          |                          |                  |                          |                          |
| School                    | 100.0            |                          |                          |   |                        |                          |                          | 100.0            |                          |                          |
| District                  | 94.2             | р                        | р                        |   |                        |                          |                          | 94.2             | р                        | р                        |
| Province                  | 94.4             |                          |                          |   |                        |                          |                          | 94.4             |                          |                          |

Modification Time: 3:22:32PM

Modification Date: 11/29/2007

Source: Evaluation & Research

<sup>\*</sup> Data from the High School Certification System. The results from supplementary courses are not reflected in these results. All students obtaining a score of 48 or 49 on the final mark, were adjusted to 50 and are reflected in the Final Mark column.