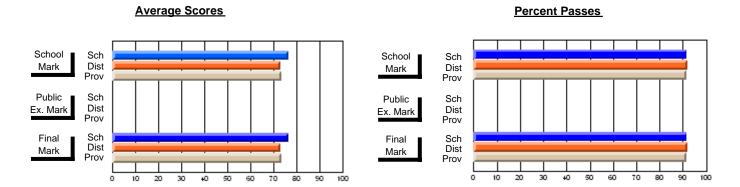

### District 2 - Western

#072 - Holy Cross All Grade School, Daniel's Harbour

**Subject: Physical Education** 

| Course: PHYSICAL EDUCATIO | N 2101           |                          |                          |   |                        |                          |                          |                  |                          |                          |
|---------------------------|------------------|--------------------------|--------------------------|---|------------------------|--------------------------|--------------------------|------------------|--------------------------|--------------------------|
| # students in course: 21  | School<br>Mark   | School<br>vs<br>District | School<br>vs<br>Province |   | Public<br>Exam<br>Mark | School<br>vs<br>District | School<br>vs<br>Province | Final<br>Mark    | School<br>vs<br>District | School<br>vs<br>Province |
| Average Score             | 02.4             |                          |                          | - |                        |                          |                          | 00.4             |                          |                          |
| School<br>District        | <b>83.1</b> 78.7 | р                        | р                        |   |                        |                          |                          | <b>83.1</b> 78.7 | р                        | р                        |
| Province                  | 79.0             |                          |                          |   |                        |                          |                          | 79.0             |                          |                          |
| Percent of Passes         |                  |                          |                          |   |                        |                          |                          |                  |                          |                          |
| School                    | 100.0            |                          |                          |   |                        |                          |                          | 100.0            |                          |                          |
| District                  | 94.2             | р                        | р                        |   |                        |                          |                          | 94.2             | р                        | р                        |
| Province                  | 94.4             |                          |                          |   |                        |                          |                          | 94.4             |                          |                          |

Modification Time: 3:22:32PM

Modification Date: 11/29/2007

Source: Evaluation & Research

<sup>\*</sup> Data from the High School Certification System. The results from supplementary courses are not reflected in these results. All students obtaining a score of 48 or 49 on the final mark, were adjusted to 50 and are reflected in the Final Mark column.