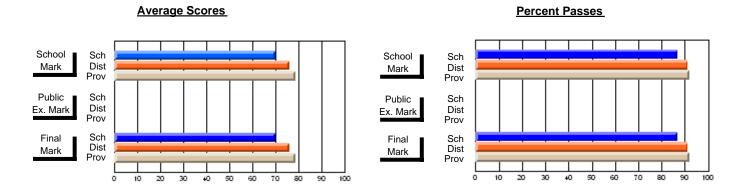

### District 2 - Western

#072 - Holy Cross All Grade School, Daniel's Harbour

Subject: French

| Course: FRENCH 3201     |                |                          |                          |    |                      |                          | School data has 5 or fewer students. Data withheld for reasons of confidentiality. |               |                          |                          |  |
|-------------------------|----------------|--------------------------|--------------------------|----|----------------------|--------------------------|------------------------------------------------------------------------------------|---------------|--------------------------|--------------------------|--|
| # students in course: 1 | School<br>Mark | School<br>vs<br>District | School<br>vs<br>Province | Ex | ıblic<br>xam<br>lark | School<br>vs<br>District | School<br>vs<br>Province                                                           | Final<br>Mark | School<br>vs<br>District | School<br>vs<br>Province |  |
| Average Score<br>School |                |                          |                          |    |                      |                          |                                                                                    |               |                          |                          |  |
| District                | 80.9           | q                        | q                        |    |                      |                          |                                                                                    | 80.9          | q                        | q                        |  |
| Province                | 81.3           | Ч                        | 9                        |    |                      |                          |                                                                                    | 81.3          | Ч                        | Ч                        |  |
| Percent of Passes       |                |                          |                          |    |                      |                          |                                                                                    |               |                          |                          |  |
| School                  |                |                          |                          |    |                      |                          |                                                                                    |               |                          |                          |  |
| District                | 100.0          | р                        | р                        |    |                      |                          |                                                                                    | 100.0         | р                        | р                        |  |
| Province                | 98.8           |                          |                          |    |                      |                          |                                                                                    | 98.8          |                          |                          |  |

Modification Time: 3:22:32PM

Modification Date: 11/29/2007

Source: Evaluation & Research

<sup>\*</sup> Data from the High School Certification System. The results from supplementary courses are not reflected in these results. All students obtaining a score of 48 or 49 on the final mark, were adjusted to 50 and are reflected in the Final Mark column.