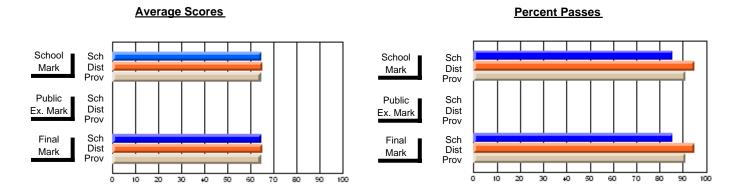

### District 2 - Western

#072 - Holy Cross All Grade School, Daniel's Harbour

**Subject: Mathematics** 

| Course: MATHEMATICS 2204       |                |                          | <u> </u>                 |                 |    |                          | School data has 5 or fewer students withheld for reasons of confidentialit |               |                          |                          |
|--------------------------------|----------------|--------------------------|--------------------------|-----------------|----|--------------------------|----------------------------------------------------------------------------|---------------|--------------------------|--------------------------|
| # students in course: 3        | School<br>Mark | School<br>vs<br>District | School<br>vs<br>Province | Pul<br>Ex<br>Ma | am | School<br>vs<br>District | School<br>vs<br>Province                                                   | Final<br>Mark | School<br>vs<br>District | School<br>vs<br>Province |
| <u>Average Score</u><br>School |                |                          |                          |                 |    |                          |                                                                            |               |                          |                          |
| District                       | 63.2           | q                        | q                        |                 |    |                          |                                                                            | 63.2          | q                        | P                        |
| Province                       | 61.0           | 7                        | 4                        |                 |    |                          |                                                                            | 61.0          | 7                        | 7                        |
| Percent of Passes              |                |                          |                          |                 |    |                          |                                                                            |               |                          |                          |
| School                         |                |                          |                          |                 |    |                          |                                                                            |               |                          |                          |
| District                       | 86.1           | q                        | q                        |                 |    |                          |                                                                            | 86.1          | q                        | q                        |
| Province                       | 83.9           |                          |                          |                 |    |                          |                                                                            | 84.0          |                          |                          |

Modification Time: 3:22:32PM

Modification Date: 11/29/2007

<sup>\*</sup> Data from the High School Certification System. The results from supplementary courses are not reflected in these results. All students obtaining a score of 48 or 49 on the final mark, were adjusted to 50 and are reflected in the Final Mark column.