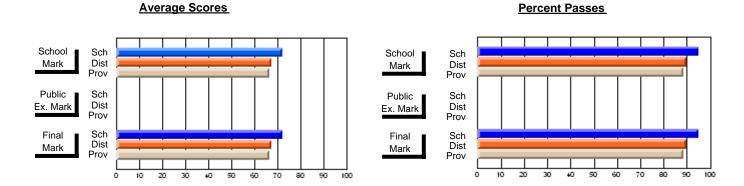

### District 2 - Western

#072 - Holy Cross All Grade School, Daniel's Harbour

**Subject: Mathematics** 

| # students in course: 9                    | School<br>Mark              | School<br>vs<br>District | School<br>vs<br>Province | E | ublic<br>xam<br>lark | School<br>vs<br>District | School<br>vs<br>Province | Final<br>Mark         | School<br>vs<br>District | School<br>vs<br>Province |
|--------------------------------------------|-----------------------------|--------------------------|--------------------------|---|----------------------|--------------------------|--------------------------|-----------------------|--------------------------|--------------------------|
| Average Score School District Province     | <b>53.4</b> 64.8 66.1       | q                        | q                        |   |                      |                          |                          | <b>53.4</b> 64.8 66.1 | q                        | q                        |
| Percent of Passes School District Province | <b>77.8</b><br>86.4<br>85.8 | q                        | q                        |   |                      |                          |                          | <b>77.8</b> 86.4 85.8 | q                        | q                        |

Modification Time: 3:22:32PM

Modification Date: 11/29/2007

Source: Evaluation & Research

<sup>\*</sup> Data from the High School Certification System. The results from supplementary courses are not reflected in these results. All students obtaining a score of 48 or 49 on the final mark, were adjusted to 50 and are reflected in the Final Mark column.