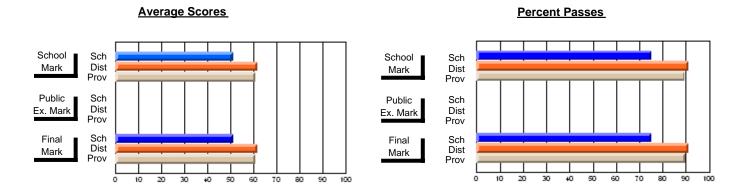

### District 2 - Western

#072 - Holy Cross All Grade School, Daniel's Harbour

**Subject: Mathematics** 

| # students in course: 9                    | School<br>Mark              | School<br>vs<br>District | School<br>vs<br>Province | E | ublic<br>xam<br>lark | School<br>vs<br>District | School<br>vs<br>Province | Final<br>Mark         | School<br>vs<br>District | School<br>vs<br>Province |
|--------------------------------------------|-----------------------------|--------------------------|--------------------------|---|----------------------|--------------------------|--------------------------|-----------------------|--------------------------|--------------------------|
| Average Score School District Province     | <b>53.4</b> 64.8 66.1       | q                        | q                        |   |                      |                          |                          | <b>53.4</b> 64.8 66.1 | q                        | q                        |
| Percent of Passes School District Province | <b>77.8</b><br>86.4<br>85.8 | q                        | q                        |   |                      |                          |                          | <b>77.8</b> 86.4 85.8 | q                        | q                        |

Modification Time: 3:22:32PM

Modification Date: 11/29/2007

Source: Evaluation & Research

<sup>\*</sup> Data from the High School Certification System. The results from supplementary courses are not reflected in these results. All students obtaining a score of 48 or 49 on the final mark, were adjusted to 50 and are reflected in the Final Mark column.