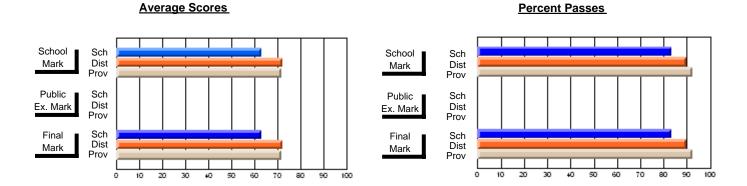

### District 2 - Western

#072 - Holy Cross All Grade School, Daniel's Harbour

**Subject: Mathematics** 

| # students in course: 9                    | School<br>Mark              | School<br>vs<br>District | School<br>vs<br>Province | E | ublic<br>xam<br>lark | School<br>vs<br>District | School<br>vs<br>Province | Final<br>Mark         | School<br>vs<br>District | School<br>vs<br>Province |
|--------------------------------------------|-----------------------------|--------------------------|--------------------------|---|----------------------|--------------------------|--------------------------|-----------------------|--------------------------|--------------------------|
| Average Score School District Province     | <b>53.4</b> 64.8 66.1       | q                        | q                        |   |                      |                          |                          | <b>53.4</b> 64.8 66.1 | q                        | q                        |
| Percent of Passes School District Province | <b>77.8</b><br>86.4<br>85.8 | q                        | q                        |   |                      |                          |                          | <b>77.8</b> 86.4 85.8 | q                        | q                        |

Modification Time: 3:22:32PM

Modification Date: 11/29/2007

Source: Evaluation & Research

<sup>\*</sup> Data from the High School Certification System. The results from supplementary courses are not reflected in these results. All students obtaining a score of 48 or 49 on the final mark, were adjusted to 50 and are reflected in the Final Mark column.