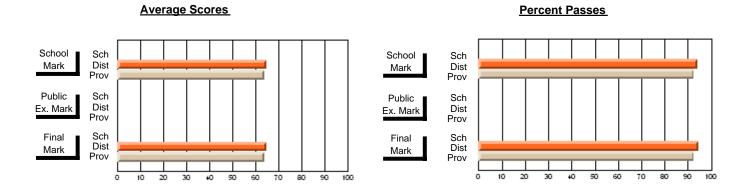

### District 2 - Western

#072 - Holy Cross All Grade School, Daniel's Harbour

**Subject: Social Studies** 

| # students in course: 8 | School<br>Mark   | School<br>vs<br>District | School<br>vs<br>Province | Public<br>Exam<br>Mark | School<br>vs<br>District | School<br>vs<br>Province | Final<br>Mark    | School<br>vs<br>District | School<br>vs<br>Province |
|-------------------------|------------------|--------------------------|--------------------------|------------------------|--------------------------|--------------------------|------------------|--------------------------|--------------------------|
| Average Score           | 55.0             |                          |                          |                        |                          |                          | 55.0             |                          |                          |
| School<br>District      | <b>55.9</b> 68.0 | q                        | q                        |                        |                          |                          | <b>55.9</b> 68.0 | q                        | q                        |
| Province                | 66.0             | -                        | ,                        |                        |                          |                          | 66.0             | -                        | -                        |
| Percent of Passes       |                  |                          |                          |                        |                          |                          |                  |                          |                          |
| School                  | 75.0             |                          |                          |                        |                          |                          | 75.0             |                          |                          |
| District                | 89.0             | q                        | q                        |                        |                          |                          | 89.0             | q                        | q                        |
| Province                | 87.0             |                          |                          |                        |                          |                          | 87.1             |                          |                          |

Modification Time: 3:22:32PM

Modification Date: 11/29/2007

Source: Evaluation & Research

Web Site: http://www.education.gov.nf.ca/sch\_rep/2006/Index.htm

<sup>\*</sup> Data from the High School Certification System. The results from supplementary courses are not reflected in these results. All students obtaining a score of 48 or 49 on the final mark, were adjusted to 50 and are reflected in the Final Mark column.