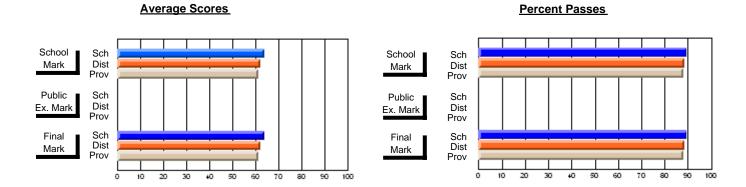

### District 2 - Western

#072 - Holy Cross All Grade School, Daniel's Harbour

**Subject: Social Studies** 

| # students in course: 8 | School<br>Mark   | School<br>vs<br>District | School<br>vs<br>Province | Public<br>Exam<br>Mark | School<br>vs<br>District | School<br>vs<br>Province | Final<br>Mark    | School<br>vs<br>District | School<br>vs<br>Province |
|-------------------------|------------------|--------------------------|--------------------------|------------------------|--------------------------|--------------------------|------------------|--------------------------|--------------------------|
| Average Score           | 55.0             |                          |                          |                        |                          |                          | 55.0             |                          |                          |
| School<br>District      | <b>55.9</b> 68.0 | q                        | q                        |                        |                          |                          | <b>55.9</b> 68.0 | q                        | q                        |
| Province                | 66.0             | -                        | ,                        |                        |                          |                          | 66.0             | -                        | -                        |
| Percent of Passes       |                  |                          |                          |                        |                          |                          |                  |                          |                          |
| School                  | 75.0             |                          |                          |                        |                          |                          | 75.0             |                          |                          |
| District                | 89.0             | q                        | q                        |                        |                          |                          | 89.0             | q                        | q                        |
| Province                | 87.0             |                          |                          |                        |                          |                          | 87.1             |                          |                          |

Modification Time: 3:22:32PM

Modification Date: 11/29/2007

Source: Evaluation & Research

Web Site: http://www.education.gov.nf.ca/sch\_rep/2006/Index.htm

<sup>\*</sup> Data from the High School Certification System. The results from supplementary courses are not reflected in these results. All students obtaining a score of 48 or 49 on the final mark, were adjusted to 50 and are reflected in the Final Mark column.