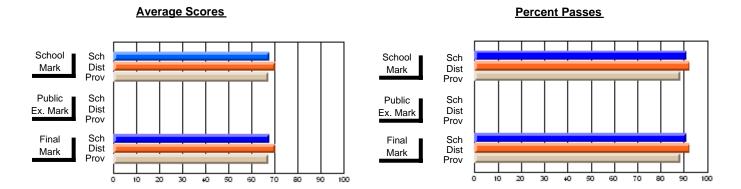

### District 2 - Western

#072 - Holy Cross All Grade School, Daniel's Harbour

**Subject: Mathematics** 

| Course: MATHEMATICS 2205 |                |                          | <u> </u>                 |   |                        |                          | School data has 5 or fewer students. Data withheld for reasons of confidentiality. |               |                          |                          |  |
|--------------------------|----------------|--------------------------|--------------------------|---|------------------------|--------------------------|------------------------------------------------------------------------------------|---------------|--------------------------|--------------------------|--|
| # students in course: 2  | School<br>Mark | School<br>vs<br>District | School<br>vs<br>Province |   | Public<br>Exam<br>Mark | School<br>vs<br>District | School<br>vs<br>Province                                                           | Final<br>Mark | School<br>vs<br>District | School<br>vs<br>Province |  |
| Average Score            |                |                          |                          | Ł |                        |                          |                                                                                    |               |                          |                          |  |
| School<br>District       | 80.4           |                          |                          |   |                        |                          |                                                                                    | 80.4          |                          |                          |  |
| Province                 | 78.6           | р                        | р                        |   |                        |                          |                                                                                    | 78.6          | р                        | р                        |  |
| Percent of Passes        |                |                          |                          |   |                        |                          |                                                                                    |               |                          |                          |  |
| School                   |                |                          |                          |   |                        |                          |                                                                                    |               |                          |                          |  |
| District                 | 99.1           | р                        | р                        |   |                        |                          |                                                                                    | 99.1          | р                        | р                        |  |
| Province                 | 99.3           |                          |                          |   |                        |                          |                                                                                    | 99.4          |                          |                          |  |