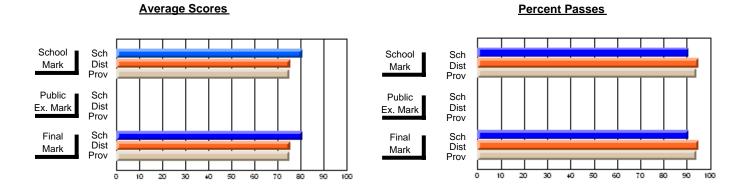

### District 2 - Western

#072 - Holy Cross All Grade School, Daniel's Harbour

**Subject: Mathematics** 

| # students in course: 8 | School<br>Mark | School<br>vs<br>District | School<br>vs<br>Province | Public<br>Exam<br>Mark | School<br>vs<br>District | School<br>vs<br>Province | Final<br>Mark | School<br>vs<br>District | School<br>vs<br>Province |
|-------------------------|----------------|--------------------------|--------------------------|------------------------|--------------------------|--------------------------|---------------|--------------------------|--------------------------|
| Average Score<br>School | 58.6           |                          |                          | 46.5                   |                          |                          | 50.4          |                          |                          |
| District                | 67.1           | q                        | q                        | 69.5                   | q                        | q                        | 70.4          | q                        | q                        |
| Province                | 64.3           | ч                        | 9                        | 66.8                   | 4                        | 9                        | 67.3          | 4                        | 4                        |
| Percent of Passes       |                |                          |                          |                        |                          |                          |               |                          |                          |
| School                  | 75.0           |                          |                          | 37.5                   |                          |                          | 50.0          |                          |                          |
| District                | 88.3           | q                        | q                        | 83.6                   | q                        | q                        | 88.7          | q                        | q                        |
| Province                | 83.7           |                          |                          | 80.0                   |                          |                          | 84.6          |                          |                          |

Modification Time: 3:22:32PM

Modification Date: 11/29/2007

Source: Evaluation & Research

<sup>\*</sup> Data from the High School Certification System. The results from supplementary courses are not reflected in these results. All students obtaining a score of 48 or 49 on the final mark, were adjusted to 50 and are reflected in the Final Mark column.