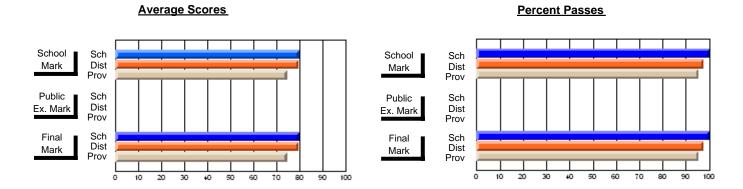

### District 2 - Western

#072 - Holy Cross All Grade School, Daniel's Harbour

**Subject: Physical Education** 

| # students in course: 8 | School | School<br>vs | School   | Public<br>Exam | School   | School   | Final | School   | School   |
|-------------------------|--------|--------------|----------|----------------|----------|----------|-------|----------|----------|
|                         | Mark   | District     | Province | Mark           | District | Province | Mark  | District | Province |
| Average Score           |        |              |          |                |          |          |       |          |          |
| School                  | 85.8   |              |          |                |          |          | 85.8  |          |          |
| District                | 82.2   | р            | q        |                |          |          | 82.2  | р        | р        |
| Province                | 82.0   |              |          |                |          |          | 82.0  |          |          |
| Percent of Passes       |        |              |          |                |          |          |       |          |          |
| School                  | 100.0  |              |          |                |          |          | 100.0 |          |          |
| District                | 96.2   | р            | р        |                |          |          | 96.2  | р        | р        |
| Province                | 96.1   |              |          |                |          |          | 96.1  |          |          |

#### **Average Scores Percent Passes** School Sch School Sch Dist Prov Mark Dist Mark Prov Public Sch Public Sch Dist Ex. Mark Dist Ex. Mark Prov Sch Dist Prov Final Sch Final Dist Mark Mark 90 20 40 50 60

Modification Time: 3:22:32PM

Modification Date: 11/29/2007

Source: Evaluation & Research

<sup>\*</sup> Data from the High School Certification System. The results from supplementary courses are not reflected in these results. All students obtaining a score of 48 or 49 on the final mark, were adjusted to 50 and are reflected in the Final Mark column.