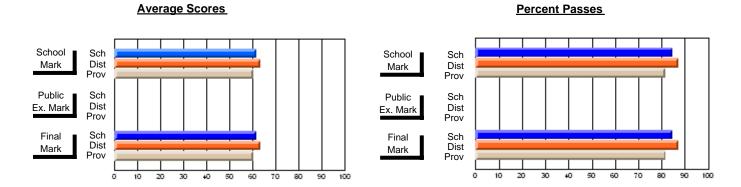

### District 2 - Western

#072 - Holy Cross All Grade School, Daniel's Harbour

**Subject: Mathematics** 

| Course: MATHEMATICS 2204       |                |                          | <u> </u>                 |                 |    |                          | School data has 5 or fewer students withheld for reasons of confidentialit |               |                          |                          |
|--------------------------------|----------------|--------------------------|--------------------------|-----------------|----|--------------------------|----------------------------------------------------------------------------|---------------|--------------------------|--------------------------|
| # students in course: 3        | School<br>Mark | School<br>vs<br>District | School<br>vs<br>Province | Pul<br>Ex<br>Ma | am | School<br>vs<br>District | School<br>vs<br>Province                                                   | Final<br>Mark | School<br>vs<br>District | School<br>vs<br>Province |
| <u>Average Score</u><br>School |                |                          |                          |                 |    |                          |                                                                            |               |                          |                          |
| District                       | 63.2           | q                        | q                        |                 |    |                          |                                                                            | 63.2          | q                        | P                        |
| Province                       | 61.0           | 7                        | 4                        |                 |    |                          |                                                                            | 61.0          | 7                        | 7                        |
| Percent of Passes              |                |                          |                          |                 |    |                          |                                                                            |               |                          |                          |
| School                         |                |                          |                          |                 |    |                          |                                                                            |               |                          |                          |
| District                       | 86.1           | q                        | q                        |                 |    |                          |                                                                            | 86.1          | q                        | q                        |
| Province                       | 83.9           |                          |                          |                 |    |                          |                                                                            | 84.0          |                          |                          |

Modification Time: 3:22:32PM

Modification Date: 11/29/2007

<sup>\*</sup> Data from the High School Certification System. The results from supplementary courses are not reflected in these results. All students obtaining a score of 48 or 49 on the final mark, were adjusted to 50 and are reflected in the Final Mark column.