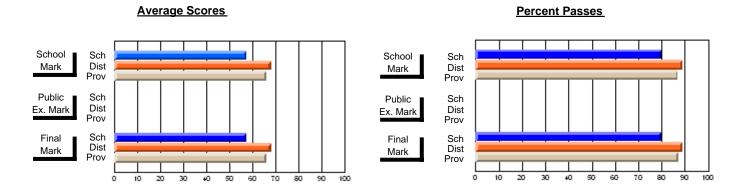

### District 2 - Western

#072 - Holy Cross All Grade School, Daniel's Harbour

**Subject: Social Studies** 

| # students in course: 8 | School<br>Mark   | School<br>vs<br>District | School<br>vs<br>Province | Public<br>Exam<br>Mark | School<br>vs<br>District | School<br>vs<br>Province | Final<br>Mark    | School<br>vs<br>District | School<br>vs<br>Province |
|-------------------------|------------------|--------------------------|--------------------------|------------------------|--------------------------|--------------------------|------------------|--------------------------|--------------------------|
| Average Score           | 55.0             |                          |                          |                        |                          |                          | 55.0             |                          |                          |
| School<br>District      | <b>55.9</b> 68.0 | q                        | q                        |                        |                          |                          | <b>55.9</b> 68.0 | q                        | q                        |
| Province                | 66.0             | -                        | ,                        |                        |                          |                          | 66.0             | -                        | -                        |
| Percent of Passes       |                  |                          |                          |                        |                          |                          |                  |                          |                          |
| School                  | 75.0             |                          |                          |                        |                          |                          | 75.0             |                          |                          |
| District                | 89.0             | q                        | q                        |                        |                          |                          | 89.0             | q                        | q                        |
| Province                | 87.0             |                          |                          |                        |                          |                          | 87.1             |                          |                          |