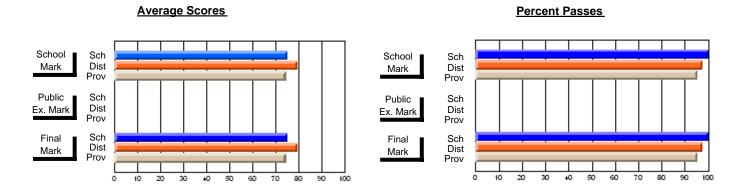

### District 2 - Western

#072 - Holy Cross All Grade School, Daniel's Harbour

**Subject: Enterprise Education** 

| # students in course: 21                   | School<br>Mark   | School<br>vs<br>District | School<br>vs<br>Province | Ex | blic<br>am<br>ark | School<br>vs<br>District | School<br>vs<br>Province | Final<br>Mark    | School<br>vs<br>District | School<br>vs<br>Province |
|--------------------------------------------|------------------|--------------------------|--------------------------|----|-------------------|--------------------------|--------------------------|------------------|--------------------------|--------------------------|
| <u>Average Score</u><br>School<br>District | <b>75.0</b> 75.4 |                          |                          |    |                   |                          |                          | <b>75.0</b> 75.4 |                          |                          |
| Province                                   | 75.3             | q                        | q                        |    |                   |                          |                          | 75.4             | q                        | q                        |
| Percent of Passes                          |                  |                          |                          |    |                   |                          |                          |                  |                          |                          |
| School                                     | 100.0            |                          |                          |    |                   |                          |                          | 100.0            |                          |                          |
| District                                   | 95.0             | р                        | р                        |    |                   |                          |                          | 95.0             | р                        | р                        |
| Province                                   | 94.2             |                          |                          |    |                   |                          |                          | 94.2             |                          |                          |

Modification Time: 3:22:32PM

Modification Date: 11/29/2007

Source: Evaluation & Research

<sup>\*</sup> Data from the High School Certification System. The results from supplementary courses are not reflected in these results. All students obtaining a score of 48 or 49 on the final mark, were adjusted to 50 and are reflected in the Final Mark column.