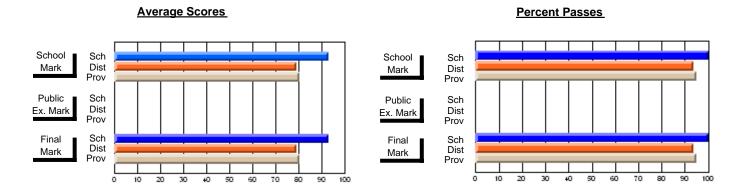

### District 2 - Western

#072 - Holy Cross All Grade School, Daniel's Harbour

Subject: French

| Course: FRENCH 3200            |                |                          |                          |   |                        |                          | School data has 5 or fewer students. Data withheld for reasons of confidentiality. |               |                          |                          |  |
|--------------------------------|----------------|--------------------------|--------------------------|---|------------------------|--------------------------|------------------------------------------------------------------------------------|---------------|--------------------------|--------------------------|--|
| # students in course: 4        | School<br>Mark | School<br>vs<br>District | School<br>vs<br>Province |   | Public<br>Exam<br>Mark | School<br>vs<br>District | School<br>vs<br>Province                                                           | Final<br>Mark | School<br>vs<br>District | School<br>vs<br>Province |  |
| <u>Average Score</u><br>School |                |                          |                          | ŀ |                        |                          |                                                                                    |               |                          |                          |  |
| District                       | 73.0           | p                        | р                        |   | 68.0                   | р                        | р                                                                                  | 69.9          | р                        | р                        |  |
| Province                       | 74.1           | P                        | P                        |   | 70.8                   | Р                        | P                                                                                  | 72.4          | P                        | P                        |  |
| Percent of Passes              |                |                          |                          |   |                        |                          |                                                                                    |               |                          |                          |  |
| School                         |                |                          |                          |   |                        |                          |                                                                                    |               |                          |                          |  |
| District                       | 96.5           | р                        | р                        |   | 89.0                   | р                        | р                                                                                  | 93.4          | р                        | р                        |  |
| Province                       | 97.2           |                          |                          |   | 92.6                   |                          |                                                                                    | 96.2          |                          |                          |  |

#### **Average Scores Percent Passes** School Sch School Sch Dist Prov Mark Dist Mark Prov Public Sch Public Sch Dist Ex. Mark Dist Ex. Mark Prov Prov Sch Dist Prov Final Sch Final Dist Mark Mark Prov 80 90 20 50 60 70

Modification Time: 3:22:32PM

Modification Date: 11/29/2007

<sup>\*</sup> Data from the High School Certification System. The results from supplementary courses are not reflected in these results. All students obtaining a score of 48 or 49 on the final mark, were adjusted to 50 and are reflected in the Final Mark column.