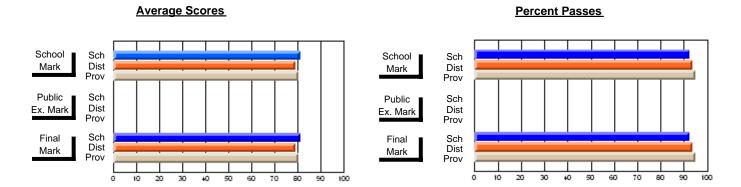

### District 2 - Western

#072 - Holy Cross All Grade School, Daniel's Harbour

**Subject: Enterprise Education** 

| # students in course: 21                   | School<br>Mark   | School<br>vs<br>District | School<br>vs<br>Province | Ex | blic<br>am<br>ark | School<br>vs<br>District | School<br>vs<br>Province | Final<br>Mark    | School<br>vs<br>District | School<br>vs<br>Province |
|--------------------------------------------|------------------|--------------------------|--------------------------|----|-------------------|--------------------------|--------------------------|------------------|--------------------------|--------------------------|
| <u>Average Score</u><br>School<br>District | <b>75.0</b> 75.4 |                          |                          |    |                   |                          |                          | <b>75.0</b> 75.4 |                          |                          |
| Province                                   | 75.3             | q                        | q                        |    |                   |                          |                          | 75.4             | q                        | q                        |
| Percent of Passes                          |                  |                          |                          |    |                   |                          |                          |                  |                          |                          |
| School                                     | 100.0            |                          |                          |    |                   |                          |                          | 100.0            |                          |                          |
| District                                   | 95.0             | р                        | р                        |    |                   |                          |                          | 95.0             | р                        | р                        |
| Province                                   | 94.2             |                          |                          |    |                   |                          |                          | 94.2             |                          |                          |

Modification Time: 3:22:32PM

Modification Date: 11/29/2007

Source: Evaluation & Research

<sup>\*</sup> Data from the High School Certification System. The results from supplementary courses are not reflected in these results. All students obtaining a score of 48 or 49 on the final mark, were adjusted to 50 and are reflected in the Final Mark column.