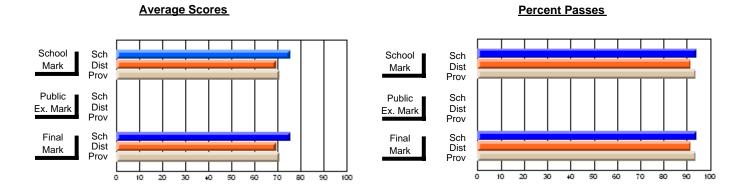

### District 2 - Western

#072 - Holy Cross All Grade School, Daniel's Harbour

**Subject: Enterprise Education** 

| # students in course: 21                   | School<br>Mark   | School<br>vs<br>District | School<br>vs<br>Province | Ex | blic<br>am<br>ark | School<br>vs<br>District | School<br>vs<br>Province | Final<br>Mark    | School<br>vs<br>District | School<br>vs<br>Province |
|--------------------------------------------|------------------|--------------------------|--------------------------|----|-------------------|--------------------------|--------------------------|------------------|--------------------------|--------------------------|
| <u>Average Score</u><br>School<br>District | <b>75.0</b> 75.4 |                          |                          |    |                   |                          |                          | <b>75.0</b> 75.4 |                          |                          |
| Province                                   | 75.3             | q                        | q                        |    |                   |                          |                          | 75.4             | q                        | q                        |
| Percent of Passes                          |                  |                          |                          |    |                   |                          |                          |                  |                          |                          |
| School                                     | 100.0            |                          |                          |    |                   |                          |                          | 100.0            |                          |                          |
| District                                   | 95.0             | р                        | р                        |    |                   |                          |                          | 95.0             | р                        | р                        |
| Province                                   | 94.2             |                          |                          |    |                   |                          |                          | 94.2             |                          |                          |

Modification Time: 3:22:32PM

Modification Date: 11/29/2007

Source: Evaluation & Research

<sup>\*</sup> Data from the High School Certification System. The results from supplementary courses are not reflected in these results. All students obtaining a score of 48 or 49 on the final mark, were adjusted to 50 and are reflected in the Final Mark column.