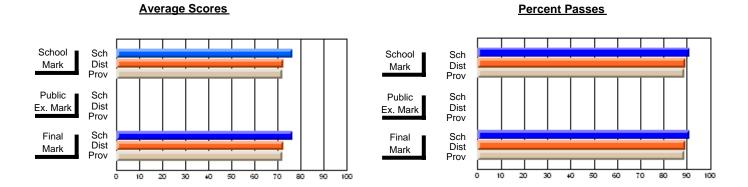

### District 2 - Western

#072 - Holy Cross All Grade School, Daniel's Harbour

**Subject: Physical Education** 

| # students in course: 13 | School<br>Mark | School<br>vs | School<br>vs | Publi<br>Exar<br>Mari | School<br>No | School<br>vs | Final | School   | School   |
|--------------------------|----------------|--------------|--------------|-----------------------|--------------|--------------|-------|----------|----------|
| Average Score            | Wark           | District     | Province     | Iviari                | District     | Province     | Mark  | District | Province |
| School                   | 85.5           |              |              |                       |              |              | 85.5  |          |          |
| District                 | 78.6           | р            | р            |                       |              |              | 78.6  | р        | р        |
| Province                 | 80.7           | •            | •            |                       |              |              | 80.7  |          |          |
| Percent of Passes        |                |              |              |                       |              |              |       |          |          |
| School                   | 100.0          |              |              |                       |              |              | 100.0 |          |          |
| District                 | 94.4           | р            | р            |                       |              |              | 94.4  | р        | р        |
| Province                 | 95.2           |              |              |                       |              |              | 95.2  |          |          |

Modification Time: 3:22:32PM

Modification Date: 11/29/2007

Source: Evaluation & Research

<sup>\*</sup> Data from the High School Certification System. The results from supplementary courses are not reflected in these results. All students obtaining a score of 48 or 49 on the final mark, were adjusted to 50 and are reflected in the Final Mark column.