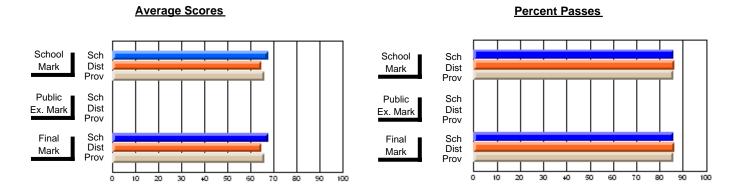

### District 2 - Western

#072 - Holy Cross All Grade School, Daniel's Harbour

**Subject: Mathematics** 

| # students in course: 9                    | School<br>Mark              | School<br>vs<br>District | School<br>vs<br>Province | E | ublic<br>xam<br>lark | School<br>vs<br>District | School<br>vs<br>Province | Final<br>Mark         | School<br>vs<br>District | School<br>vs<br>Province |
|--------------------------------------------|-----------------------------|--------------------------|--------------------------|---|----------------------|--------------------------|--------------------------|-----------------------|--------------------------|--------------------------|
| Average Score School District Province     | <b>53.4</b> 64.8 66.1       | q                        | q                        |   |                      |                          |                          | <b>53.4</b> 64.8 66.1 | q                        | q                        |
| Percent of Passes School District Province | <b>77.8</b><br>86.4<br>85.8 | q                        | q                        |   |                      |                          |                          | <b>77.8</b> 86.4 85.8 | q                        | q                        |

Modification Time: 3:22:32PM

Modification Date: 11/29/2007

Source: Evaluation & Research

<sup>\*</sup> Data from the High School Certification System. The results from supplementary courses are not reflected in these results. All students obtaining a score of 48 or 49 on the final mark, were adjusted to 50 and are reflected in the Final Mark column.