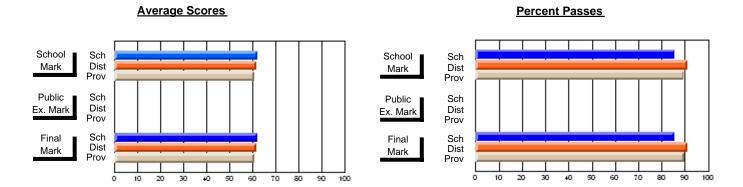

### District 2 - Western

#072 - Holy Cross All Grade School, Daniel's Harbour

**Subject: Mathematics** 

| # students in course: 9                    | School<br>Mark              | School<br>vs<br>District | School<br>vs<br>Province | E | ublic<br>xam<br>lark | School<br>vs<br>District | School<br>vs<br>Province | Final<br>Mark         | School<br>vs<br>District | School<br>vs<br>Province |
|--------------------------------------------|-----------------------------|--------------------------|--------------------------|---|----------------------|--------------------------|--------------------------|-----------------------|--------------------------|--------------------------|
| Average Score School District Province     | <b>53.4</b> 64.8 66.1       | q                        | q                        |   |                      |                          |                          | <b>53.4</b> 64.8 66.1 | q                        | q                        |
| Percent of Passes School District Province | <b>77.8</b><br>86.4<br>85.8 | q                        | q                        |   |                      |                          |                          | <b>77.8</b> 86.4 85.8 | q                        | q                        |

Modification Time: 3:22:32PM

Modification Date: 11/29/2007

Source: Evaluation & Research

<sup>\*</sup> Data from the High School Certification System. The results from supplementary courses are not reflected in these results. All students obtaining a score of 48 or 49 on the final mark, were adjusted to 50 and are reflected in the Final Mark column.