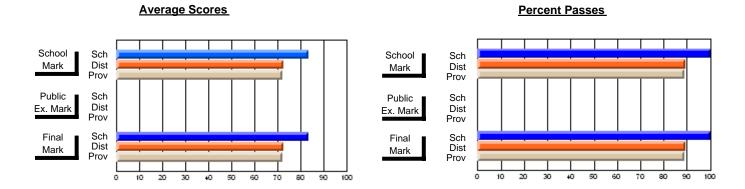

### District 2 - Western

#072 - Holy Cross All Grade School, Daniel's Harbour

**Subject: Enterprise Education** 

| # students in course: 21                   | School<br>Mark   | School<br>vs<br>District | School<br>vs<br>Province | Ex | blic<br>am<br>ark | School<br>vs<br>District | School<br>vs<br>Province | Final<br>Mark    | School<br>vs<br>District | School<br>vs<br>Province |
|--------------------------------------------|------------------|--------------------------|--------------------------|----|-------------------|--------------------------|--------------------------|------------------|--------------------------|--------------------------|
| <u>Average Score</u><br>School<br>District | <b>75.0</b> 75.4 |                          |                          |    |                   |                          |                          | <b>75.0</b> 75.4 |                          |                          |
| Province                                   | 75.3             | q                        | q                        |    |                   |                          |                          | 75.4             | q                        | q                        |
| Percent of Passes                          |                  |                          |                          |    |                   |                          |                          |                  |                          |                          |
| School                                     | 100.0            |                          |                          |    |                   |                          |                          | 100.0            |                          |                          |
| District                                   | 95.0             | р                        | р                        |    |                   |                          |                          | 95.0             | р                        | р                        |
| Province                                   | 94.2             |                          |                          |    |                   |                          |                          | 94.2             |                          |                          |

Modification Time: 3:22:32PM

Modification Date: 11/29/2007

Source: Evaluation & Research

<sup>\*</sup> Data from the High School Certification System. The results from supplementary courses are not reflected in these results. All students obtaining a score of 48 or 49 on the final mark, were adjusted to 50 and are reflected in the Final Mark column.