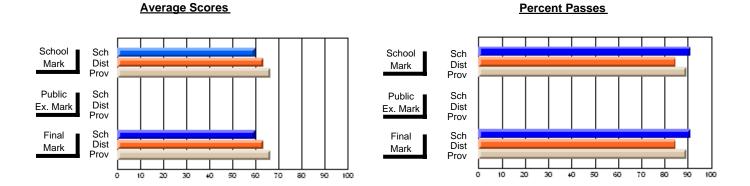

### District 2 - Western

#072 - Holy Cross All Grade School, Daniel's Harbour

**Subject: Mathematics** 

| # students in course: 8 | School<br>Mark | School<br>vs<br>District | School<br>vs<br>Province | Public<br>Exam<br>Mark | School<br>vs<br>District | School<br>vs<br>Province | Final<br>Mark | School<br>vs<br>District | School<br>vs<br>Province |
|-------------------------|----------------|--------------------------|--------------------------|------------------------|--------------------------|--------------------------|---------------|--------------------------|--------------------------|
| Average Score<br>School | 58.6           |                          |                          | 46.5                   |                          |                          | 50.4          |                          |                          |
| District                | 67.1           | q                        | q                        | 69.5                   | q                        | q                        | 70.4          | q                        | q                        |
| Province                | 64.3           | ч                        | 9                        | 66.8                   | 4                        | 9                        | 67.3          | 4                        | 4                        |
| Percent of Passes       |                |                          |                          |                        |                          |                          |               |                          |                          |
| School                  | 75.0           |                          |                          | 37.5                   |                          |                          | 50.0          |                          |                          |
| District                | 88.3           | q                        | q                        | 83.6                   | q                        | q                        | 88.7          | q                        | q                        |
| Province                | 83.7           |                          |                          | 80.0                   |                          |                          | 84.6          |                          |                          |

Modification Time: 3:22:32PM

Modification Date: 11/29/2007

Source: Evaluation & Research

<sup>\*</sup> Data from the High School Certification System. The results from supplementary courses are not reflected in these results. All students obtaining a score of 48 or 49 on the final mark, were adjusted to 50 and are reflected in the Final Mark column.