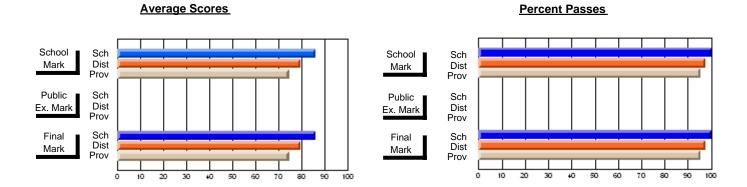

### District 2 - Western

#072 - Holy Cross All Grade School, Daniel's Harbour

**Subject: Enterprise Education** 

| # students in course: 21                   | School<br>Mark   | School<br>vs<br>District | School<br>vs<br>Province | Ex | blic<br>am<br>ark | School<br>vs<br>District | School<br>vs<br>Province | Final<br>Mark    | School<br>vs<br>District | School<br>vs<br>Province |
|--------------------------------------------|------------------|--------------------------|--------------------------|----|-------------------|--------------------------|--------------------------|------------------|--------------------------|--------------------------|
| <u>Average Score</u><br>School<br>District | <b>75.0</b> 75.4 |                          |                          |    |                   |                          |                          | <b>75.0</b> 75.4 |                          |                          |
| Province                                   | 75.3             | q                        | q                        |    |                   |                          |                          | 75.4             | q                        | q                        |
| Percent of Passes                          |                  |                          |                          |    |                   |                          |                          |                  |                          |                          |
| School                                     | 100.0            |                          |                          |    |                   |                          |                          | 100.0            |                          |                          |
| District                                   | 95.0             | р                        | р                        |    |                   |                          |                          | 95.0             | р                        | р                        |
| Province                                   | 94.2             |                          |                          |    |                   |                          |                          | 94.2             |                          |                          |

Modification Time: 3:22:32PM

Modification Date: 11/29/2007

Source: Evaluation & Research

<sup>\*</sup> Data from the High School Certification System. The results from supplementary courses are not reflected in these results. All students obtaining a score of 48 or 49 on the final mark, were adjusted to 50 and are reflected in the Final Mark column.