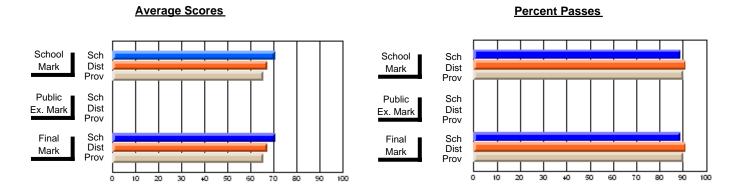

### District 2 - Western

#072 - Holy Cross All Grade School, Daniel's Harbour

**Subject: Physical Education** 

| # students in course: 8 | School | School<br>vs | School   | Public<br>Exam | School   | School   | Final | School   | School   |
|-------------------------|--------|--------------|----------|----------------|----------|----------|-------|----------|----------|
|                         | Mark   | District     | Province | Mark           | District | Province | Mark  | District | Province |
| Average Score           |        |              |          |                |          |          |       |          |          |
| School                  | 85.8   |              |          |                |          |          | 85.8  |          |          |
| District                | 82.2   | р            | q        |                |          |          | 82.2  | р        | р        |
| Province                | 82.0   |              |          |                |          |          | 82.0  |          |          |
| Percent of Passes       |        |              |          |                |          |          |       |          |          |
| School                  | 100.0  |              |          |                |          |          | 100.0 |          |          |
| District                | 96.2   | р            | р        |                |          |          | 96.2  | р        | р        |
| Province                | 96.1   |              |          |                |          |          | 96.1  |          |          |

#### **Average Scores Percent Passes** School Sch School Sch Dist Prov Mark Dist Mark Prov Public Sch Public Sch Dist Ex. Mark Dist Ex. Mark Prov Sch Dist Prov Final Sch Final Dist Mark Mark 90 20 40 50 60

Modification Time: 3:22:32PM

Modification Date: 11/29/2007

Source: Evaluation & Research

<sup>\*</sup> Data from the High School Certification System. The results from supplementary courses are not reflected in these results. All students obtaining a score of 48 or 49 on the final mark, were adjusted to 50 and are reflected in the Final Mark column.