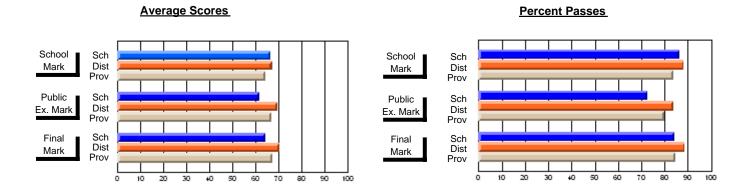

### District 2 - Western

#072 - Holy Cross All Grade School, Daniel's Harbour

**Subject: Mathematics** 

| # students in course: 8 | School<br>Mark | School<br>vs<br>District | School<br>vs<br>Province | Public<br>Exam<br>Mark | School<br>vs<br>District | School<br>vs<br>Province | Final<br>Mark | School<br>vs<br>District | School<br>vs<br>Province |
|-------------------------|----------------|--------------------------|--------------------------|------------------------|--------------------------|--------------------------|---------------|--------------------------|--------------------------|
| Average Score<br>School | 58.6           |                          |                          | 46.5                   |                          |                          | 50.4          |                          |                          |
| District                | 67.1           | q                        | q                        | 69.5                   | q                        | q                        | 70.4          | q                        | q                        |
| Province                | 64.3           | ч                        | 9                        | 66.8                   | 4                        | 9                        | 67.3          | 4                        | 4                        |
| Percent of Passes       |                |                          |                          |                        |                          |                          |               |                          |                          |
| School                  | 75.0           |                          |                          | 37.5                   |                          |                          | 50.0          |                          |                          |
| District                | 88.3           | q                        | q                        | 83.6                   | q                        | q                        | 88.7          | q                        | q                        |
| Province                | 83.7           |                          |                          | 80.0                   |                          |                          | 84.6          |                          |                          |

Modification Time: 3:22:32PM

Modification Date: 11/29/2007

Source: Evaluation & Research

<sup>\*</sup> Data from the High School Certification System. The results from supplementary courses are not reflected in these results. All students obtaining a score of 48 or 49 on the final mark, were adjusted to 50 and are reflected in the Final Mark column.