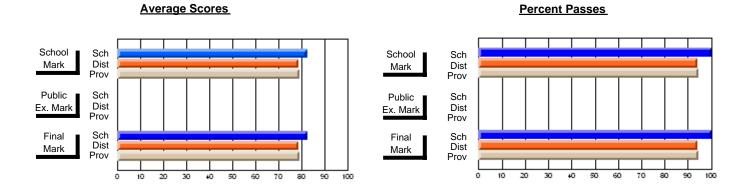

### District 2 - Western

#072 - Holy Cross All Grade School, Daniel's Harbour

**Subject: Physical Education** 

| # students in course: 13 | School<br>Mark | School<br>vs | School<br>vs | Publi<br>Exar<br>Mari | School<br>No | School<br>vs | Final | School   | School   |
|--------------------------|----------------|--------------|--------------|-----------------------|--------------|--------------|-------|----------|----------|
| Average Score            | Wark           | District     | Province     | Iviari                | District     | Province     | Mark  | District | Province |
| School                   | 85.5           |              |              |                       |              |              | 85.5  |          |          |
| District                 | 78.6           | р            | р            |                       |              |              | 78.6  | р        | р        |
| Province                 | 80.7           | •            | •            |                       |              |              | 80.7  |          |          |
| Percent of Passes        |                |              |              |                       |              |              |       |          |          |
| School                   | 100.0          |              |              |                       |              |              | 100.0 |          |          |
| District                 | 94.4           | р            | р            |                       |              |              | 94.4  | р        | р        |
| Province                 | 95.2           |              |              |                       |              |              | 95.2  |          |          |