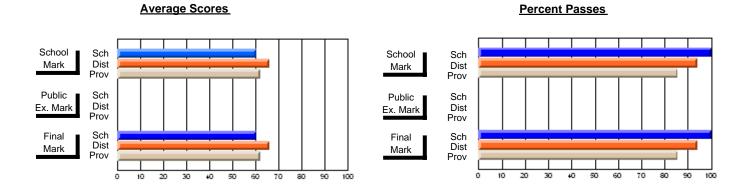

### District 2 - Western

#072 - Holy Cross All Grade School, Daniel's Harbour

**Subject: Mathematics** 

| Course: MATHEMATICS 2205 |                |                          | <u> </u>                 |   |                        |                          | School data has 5 or fewer students. Data withheld for reasons of confidentiality. |               |                          |                          |  |
|--------------------------|----------------|--------------------------|--------------------------|---|------------------------|--------------------------|------------------------------------------------------------------------------------|---------------|--------------------------|--------------------------|--|
| # students in course: 2  | School<br>Mark | School<br>vs<br>District | School<br>vs<br>Province |   | Public<br>Exam<br>Mark | School<br>vs<br>District | School<br>vs<br>Province                                                           | Final<br>Mark | School<br>vs<br>District | School<br>vs<br>Province |  |
| Average Score            |                |                          |                          | Ł |                        |                          |                                                                                    |               |                          |                          |  |
| School<br>District       | 80.4           |                          |                          |   |                        |                          |                                                                                    | 80.4          |                          |                          |  |
| Province                 | 78.6           | р                        | р                        |   |                        |                          |                                                                                    | 78.6          | р                        | р                        |  |
| Percent of Passes        |                |                          |                          |   |                        |                          |                                                                                    |               |                          |                          |  |
| School                   |                |                          |                          |   |                        |                          |                                                                                    |               |                          |                          |  |
| District                 | 99.1           | р                        | р                        |   |                        |                          |                                                                                    | 99.1          | р                        | р                        |  |
| Province                 | 99.3           |                          |                          |   |                        |                          |                                                                                    | 99.4          |                          |                          |  |

Modification Date: 11/29/2007

Web Site: http://www.education.gov.nf.ca/sch\_rep/2006/Index.htm

<sup>\*</sup> Data from the High School Certification System. The results from supplementary courses are not reflected in these results. All students obtaining a score of 48 or 49 on the final mark, were adjusted to 50 and are reflected in the Final Mark column.