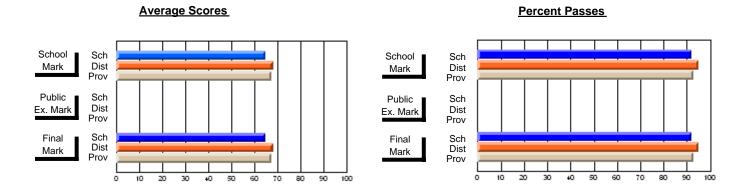

### District 2 - Western

#072 - Holy Cross All Grade School, Daniel's Harbour

**Subject: Physical Education** 

| # students in course: 13 | School<br>Mark | School<br>vs | School<br>vs | Publi<br>Exar<br>Mari | School<br>No | School<br>vs | Final | School   | School   |
|--------------------------|----------------|--------------|--------------|-----------------------|--------------|--------------|-------|----------|----------|
| Average Score            | Wark           | District     | Province     | Iviari                | District     | Province     | Mark  | District | Province |
| School                   | 85.5           |              |              |                       |              |              | 85.5  |          |          |
| District                 | 78.6           | р            | р            |                       |              |              | 78.6  | р        | р        |
| Province                 | 80.7           | •            | •            |                       |              |              | 80.7  |          |          |
| Percent of Passes        |                |              |              |                       |              |              |       |          |          |
| School                   | 100.0          |              |              |                       |              |              | 100.0 |          |          |
| District                 | 94.4           | р            | р            |                       |              |              | 94.4  | р        | р        |
| Province                 | 95.2           |              |              |                       |              |              | 95.2  |          |          |

Modification Time: 3:22:32PM

Modification Date: 11/29/2007

Source: Evaluation & Research

<sup>\*</sup> Data from the High School Certification System. The results from supplementary courses are not reflected in these results. All students obtaining a score of 48 or 49 on the final mark, were adjusted to 50 and are reflected in the Final Mark column.