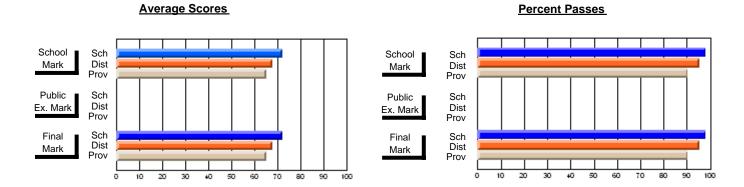

### District 2 - Western

#072 - Holy Cross All Grade School, Daniel's Harbour

**Subject: Enterprise Education** 

| # students in course: 21                   | School<br>Mark   | School<br>vs<br>District | School<br>vs<br>Province | Ex | blic<br>am<br>ark | School<br>vs<br>District | School<br>vs<br>Province | Final<br>Mark    | School<br>vs<br>District | School<br>vs<br>Province |
|--------------------------------------------|------------------|--------------------------|--------------------------|----|-------------------|--------------------------|--------------------------|------------------|--------------------------|--------------------------|
| <u>Average Score</u><br>School<br>District | <b>75.0</b> 75.4 |                          |                          |    |                   |                          |                          | <b>75.0</b> 75.4 |                          |                          |
| Province                                   | 75.3             | q                        | q                        |    |                   |                          |                          | 75.4             | q                        | q                        |
| Percent of Passes                          |                  |                          |                          |    |                   |                          |                          |                  |                          |                          |
| School                                     | 100.0            |                          |                          |    |                   |                          |                          | 100.0            |                          |                          |
| District                                   | 95.0             | р                        | р                        |    |                   |                          |                          | 95.0             | р                        | р                        |
| Province                                   | 94.2             |                          |                          |    |                   |                          |                          | 94.2             |                          |                          |

Modification Time: 3:22:32PM

Modification Date: 11/29/2007

Source: Evaluation & Research

<sup>\*</sup> Data from the High School Certification System. The results from supplementary courses are not reflected in these results. All students obtaining a score of 48 or 49 on the final mark, were adjusted to 50 and are reflected in the Final Mark column.