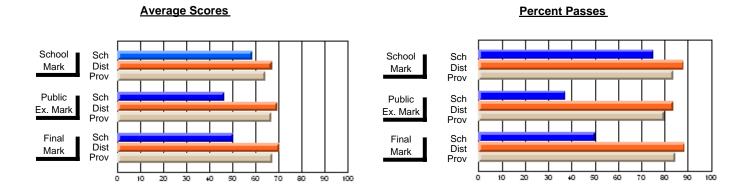

### District 2 - Western

#072 - Holy Cross All Grade School, Daniel's Harbour

**Subject: Mathematics** 

| # students in course: 8 | School<br>Mark | School<br>vs<br>District | School<br>vs<br>Province | Public<br>Exam<br>Mark | School<br>vs<br>District | School<br>vs<br>Province | Final<br>Mark | School<br>vs<br>District | School<br>vs<br>Province |
|-------------------------|----------------|--------------------------|--------------------------|------------------------|--------------------------|--------------------------|---------------|--------------------------|--------------------------|
| Average Score<br>School | 58.6           |                          |                          | 46.5                   |                          |                          | 50.4          |                          |                          |
| District                | 67.1           | q                        | q                        | 69.5                   | q                        | q                        | 70.4          | q                        | q                        |
| Province                | 64.3           | ч                        | 9                        | 66.8                   | 4                        | 9                        | 67.3          | 4                        | 4                        |
| Percent of Passes       |                |                          |                          |                        |                          |                          |               |                          |                          |
| School                  | 75.0           |                          |                          | 37.5                   |                          |                          | 50.0          |                          |                          |
| District                | 88.3           | q                        | q                        | 83.6                   | q                        | q                        | 88.7          | q                        | q                        |
| Province                | 83.7           |                          |                          | 80.0                   |                          |                          | 84.6          |                          |                          |