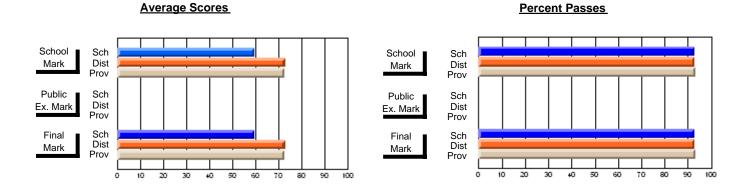

### District 2 - Western

#072 - Holy Cross All Grade School, Daniel's Harbour

**Subject: Mathematics** 

| # students in course: 9                    | School<br>Mark              | School<br>vs<br>District | School<br>vs<br>Province | E | ublic<br>xam<br>lark | School<br>vs<br>District | School<br>vs<br>Province | Final<br>Mark         | School<br>vs<br>District | School<br>vs<br>Province |
|--------------------------------------------|-----------------------------|--------------------------|--------------------------|---|----------------------|--------------------------|--------------------------|-----------------------|--------------------------|--------------------------|
| Average Score School District Province     | <b>53.4</b> 64.8 66.1       | q                        | q                        |   |                      |                          |                          | <b>53.4</b> 64.8 66.1 | q                        | q                        |
| Percent of Passes School District Province | <b>77.8</b><br>86.4<br>85.8 | q                        | q                        |   |                      |                          |                          | <b>77.8</b> 86.4 85.8 | q                        | q                        |

Modification Time: 3:22:32PM

Modification Date: 11/29/2007

Source: Evaluation & Research

<sup>\*</sup> Data from the High School Certification System. The results from supplementary courses are not reflected in these results. All students obtaining a score of 48 or 49 on the final mark, were adjusted to 50 and are reflected in the Final Mark column.