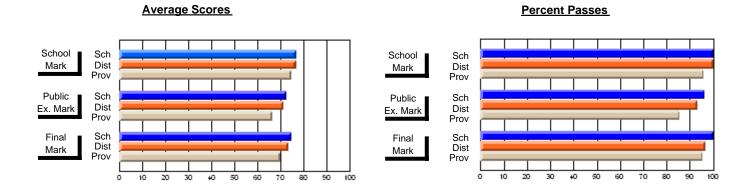

### District 2 - Western

#072 - Holy Cross All Grade School, Daniel's Harbour

**Subject: Physical Education** 

| # students in course: 13 | School<br>Mark | School<br>vs | School<br>vs | Publi<br>Exar<br>Mari | School<br>No | School<br>vs | Final | School   | School   |
|--------------------------|----------------|--------------|--------------|-----------------------|--------------|--------------|-------|----------|----------|
| Average Score            | Wark           | District     | Province     | Iviari                | District     | Province     | Mark  | District | Province |
| School                   | 85.5           |              |              |                       |              |              | 85.5  |          |          |
| District                 | 78.6           | р            | р            |                       |              |              | 78.6  | р        | р        |
| Province                 | 80.7           | •            | •            |                       |              |              | 80.7  |          |          |
| Percent of Passes        |                |              |              |                       |              |              |       |          |          |
| School                   | 100.0          |              |              |                       |              |              | 100.0 |          |          |
| District                 | 94.4           | р            | р            |                       |              |              | 94.4  | р        | р        |
| Province                 | 95.2           |              |              |                       |              |              | 95.2  |          |          |

Modification Time: 3:22:32PM

Modification Date: 11/29/2007

Source: Evaluation & Research

<sup>\*</sup> Data from the High School Certification System. The results from supplementary courses are not reflected in these results. All students obtaining a score of 48 or 49 on the final mark, were adjusted to 50 and are reflected in the Final Mark column.