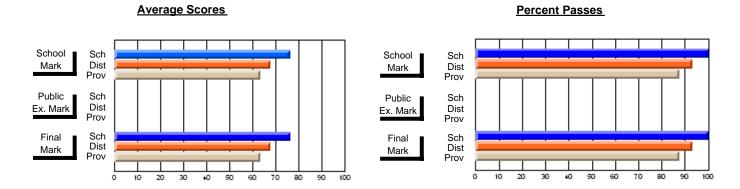

### District 2 - Western

#072 - Holy Cross All Grade School, Daniel's Harbour

**Subject: Family Studies** 

| # students in course: 13 | School<br>Mark | School<br>vs<br>District | School<br>vs<br>Province | E | ublic<br>xam<br>lark | School<br>vs<br>District | School<br>vs<br>Province | Final<br>Mark | School<br>vs<br>District | School<br>vs<br>Province |
|--------------------------|----------------|--------------------------|--------------------------|---|----------------------|--------------------------|--------------------------|---------------|--------------------------|--------------------------|
| Average Score            | - India        | 2.501100                 |                          |   |                      | 2.50100                  | 1 1011100                |               | District                 | 1 10411100               |
| School                   | 75.9           |                          |                          |   |                      |                          |                          | 75.9          |                          |                          |
| District                 | 72.7           | р                        | р                        |   |                      |                          |                          | 72.7          | р                        | р                        |
| Province                 | 73.3           |                          | -                        |   |                      |                          |                          | 73.3          |                          |                          |
| Percent of Passes        |                |                          |                          |   |                      |                          |                          |               |                          |                          |
| School                   | 100.0          |                          |                          |   |                      |                          |                          | 100.0         |                          |                          |
| District                 | 91.7           | р                        | р                        |   |                      |                          |                          | 91.7          | р                        | р                        |
| Province                 | 91.6           |                          |                          |   |                      |                          |                          | 91.6          |                          |                          |

Modification Time: 3:22:32PM

Modification Date: 11/29/2007

Source: Evaluation & Research

<sup>\*</sup> Data from the High School Certification System. The results from supplementary courses are not reflected in these results. All students obtaining a score of 48 or 49 on the final mark, were adjusted to 50 and are reflected in the Final Mark column.