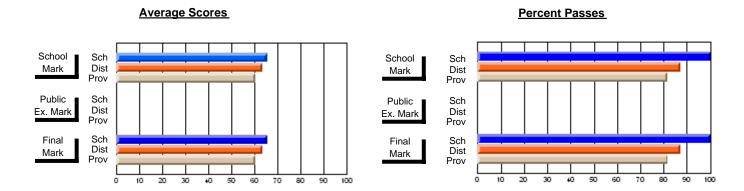

### District 2 - Western

#072 - Holy Cross All Grade School, Daniel's Harbour

**Subject: Technology Education** 

| Course: INTEGRATED SYSTE | MS 1205        |                          | <u> </u>                 |   |                        |                          | School data has 5 or fewer students. Data withheld for reasons of confidentiality. |               |                          |                          |  |
|--------------------------|----------------|--------------------------|--------------------------|---|------------------------|--------------------------|------------------------------------------------------------------------------------|---------------|--------------------------|--------------------------|--|
| # students in course: 1  | School<br>Mark | School<br>vs<br>District | School<br>vs<br>Province |   | Public<br>Exam<br>Mark | School<br>vs<br>District | School<br>vs<br>Province                                                           | Final<br>Mark | School<br>vs<br>District | School<br>vs<br>Province |  |
| Average Score            |                |                          |                          | ŀ |                        |                          |                                                                                    |               |                          |                          |  |
| School<br>District       | 74.9           | q                        |                          |   |                        |                          |                                                                                    | 74.9          | a                        |                          |  |
| Province                 | 71.3           | Ч                        | P                        |   |                        |                          |                                                                                    | 71.3          | q                        | q                        |  |
| Percent of Passes        |                |                          |                          |   |                        |                          |                                                                                    |               |                          |                          |  |
| School                   |                |                          |                          |   |                        |                          |                                                                                    |               |                          |                          |  |
| District                 | 96.1           | q                        | q                        |   |                        |                          |                                                                                    | 96.1          | q                        | q                        |  |
| Province                 | 91.2           |                          |                          |   |                        |                          |                                                                                    | 91.2          |                          |                          |  |

#### **Average Scores Percent Passes** School Sch School Sch Dist Prov Mark Dist Mark Prov Public Sch Public Sch Dist Ex. Mark Dist Ex. Mark Prov Sch Dist Prov Final Sch Final Dist Mark Mark 80 90 60

Modification Time: 3:22:32PM

Modification Date: 11/29/2007

Source: Evaluation & Research

<sup>\*</sup> Data from the High School Certification System. The results from supplementary courses are not reflected in these results. All students obtaining a score of 48 or 49 on the final mark, were adjusted to 50 and are reflected in the Final Mark column.