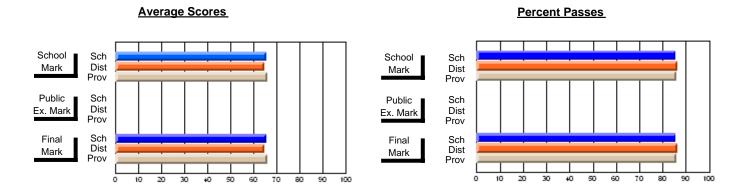

### District 2 - Western

#072 - Holy Cross All Grade School, Daniel's Harbour

Subject: French

| Course: FRENCH 3200            |                |                          |                          |   |                        |                          | School data has 5 or fewer students. Data withheld for reasons of confidentiality. |               |                          |                          |  |
|--------------------------------|----------------|--------------------------|--------------------------|---|------------------------|--------------------------|------------------------------------------------------------------------------------|---------------|--------------------------|--------------------------|--|
| # students in course: 4        | School<br>Mark | School<br>vs<br>District | School<br>vs<br>Province |   | Public<br>Exam<br>Mark | School<br>vs<br>District | School<br>vs<br>Province                                                           | Final<br>Mark | School<br>vs<br>District | School<br>vs<br>Province |  |
| <u>Average Score</u><br>School |                |                          |                          | ŀ |                        |                          |                                                                                    |               |                          |                          |  |
| District                       | 73.0           | p                        | р                        |   | 68.0                   | р                        | р                                                                                  | 69.9          | р                        | р                        |  |
| Province                       | 74.1           | P                        | P                        |   | 70.8                   | Р                        | P                                                                                  | 72.4          | P                        | P                        |  |
| Percent of Passes              |                |                          |                          |   |                        |                          |                                                                                    |               |                          |                          |  |
| School                         |                |                          |                          |   |                        |                          |                                                                                    |               |                          |                          |  |
| District                       | 96.5           | р                        | р                        |   | 89.0                   | р                        | р                                                                                  | 93.4          | р                        | р                        |  |
| Province                       | 97.2           |                          |                          |   | 92.6                   |                          |                                                                                    | 96.2          |                          |                          |  |

#### **Average Scores Percent Passes** School Sch School Sch Dist Prov Mark Dist Mark Prov Public Sch Public Sch Dist Ex. Mark Dist Ex. Mark Prov Prov Sch Dist Prov Final Sch Final Dist Mark Mark Prov 80 90 20 50 60 70

Modification Time: 3:22:32PM

Modification Date: 11/29/2007

<sup>\*</sup> Data from the High School Certification System. The results from supplementary courses are not reflected in these results. All students obtaining a score of 48 or 49 on the final mark, were adjusted to 50 and are reflected in the Final Mark column.