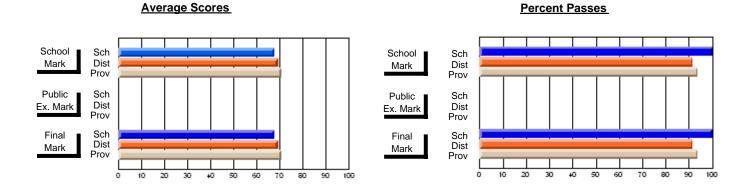

### District 2 - Western

#072 - Holy Cross All Grade School, Daniel's Harbour

**Subject: Mathematics** 

| # students in course: 9                    | School<br>Mark              | School<br>vs<br>District | School<br>vs<br>Province | E | ublic<br>xam<br>lark | School<br>vs<br>District | School<br>vs<br>Province | Final<br>Mark         | School<br>vs<br>District | School<br>vs<br>Province |
|--------------------------------------------|-----------------------------|--------------------------|--------------------------|---|----------------------|--------------------------|--------------------------|-----------------------|--------------------------|--------------------------|
| Average Score School District Province     | <b>53.4</b> 64.8 66.1       | q                        | q                        |   |                      |                          |                          | <b>53.4</b> 64.8 66.1 | q                        | q                        |
| Percent of Passes School District Province | <b>77.8</b><br>86.4<br>85.8 | q                        | q                        |   |                      |                          |                          | <b>77.8</b> 86.4 85.8 | q                        | q                        |

Modification Time: 3:22:32PM

Modification Date: 11/29/2007

Source: Evaluation & Research

<sup>\*</sup> Data from the High School Certification System. The results from supplementary courses are not reflected in these results. All students obtaining a score of 48 or 49 on the final mark, were adjusted to 50 and are reflected in the Final Mark column.