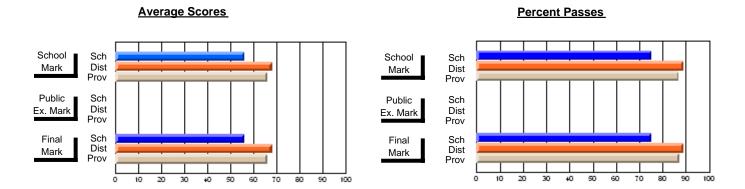

### District 2 - Western

#072 - Holy Cross All Grade School, Daniel's Harbour

**Subject: Mathematics** 

| # students in course: 8 | School<br>Mark | School<br>vs<br>District | School<br>vs<br>Province | Public<br>Exam<br>Mark | School<br>vs<br>District | School<br>vs<br>Province | Final<br>Mark | School<br>vs<br>District | School<br>vs<br>Province |
|-------------------------|----------------|--------------------------|--------------------------|------------------------|--------------------------|--------------------------|---------------|--------------------------|--------------------------|
| Average Score<br>School | 58.6           |                          |                          | 46.5                   |                          |                          | 50.4          |                          |                          |
| District                | 67.1           | q                        | q                        | 69.5                   | q                        | q                        | 70.4          | q                        | q                        |
| Province                | 64.3           | ч                        | 9                        | 66.8                   | 4                        | 9                        | 67.3          | 4                        | 4                        |
| Percent of Passes       |                |                          |                          |                        |                          |                          |               |                          |                          |
| School                  | 75.0           |                          |                          | 37.5                   |                          |                          | 50.0          |                          |                          |
| District                | 88.3           | q                        | q                        | 83.6                   | q                        | q                        | 88.7          | q                        | q                        |
| Province                | 83.7           |                          |                          | 80.0                   |                          |                          | 84.6          |                          |                          |

Modification Time: 3:22:32PM

Modification Date: 11/29/2007

Source: Evaluation & Research

<sup>\*</sup> Data from the High School Certification System. The results from supplementary courses are not reflected in these results. All students obtaining a score of 48 or 49 on the final mark, were adjusted to 50 and are reflected in the Final Mark column.