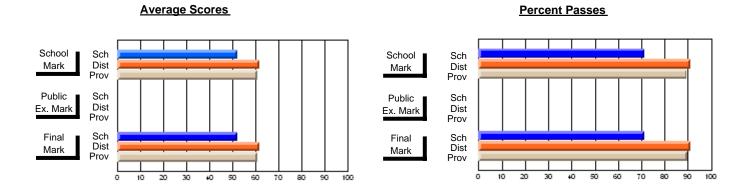

### District 2 - Western

#072 - Holy Cross All Grade School, Daniel's Harbour

**Subject: Mathematics** 

| # students in course: 9                    | School<br>Mark              | School<br>vs<br>District | School<br>vs<br>Province | E | ublic<br>xam<br>lark | School<br>vs<br>District | School<br>vs<br>Province | Final<br>Mark         | School<br>vs<br>District | School<br>vs<br>Province |
|--------------------------------------------|-----------------------------|--------------------------|--------------------------|---|----------------------|--------------------------|--------------------------|-----------------------|--------------------------|--------------------------|
| Average Score School District Province     | <b>53.4</b> 64.8 66.1       | q                        | q                        |   |                      |                          |                          | <b>53.4</b> 64.8 66.1 | q                        | q                        |
| Percent of Passes School District Province | <b>77.8</b><br>86.4<br>85.8 | q                        | q                        |   |                      |                          |                          | <b>77.8</b> 86.4 85.8 | q                        | q                        |

Modification Time: 3:22:32PM

Modification Date: 11/29/2007

Source: Evaluation & Research

<sup>\*</sup> Data from the High School Certification System. The results from supplementary courses are not reflected in these results. All students obtaining a score of 48 or 49 on the final mark, were adjusted to 50 and are reflected in the Final Mark column.