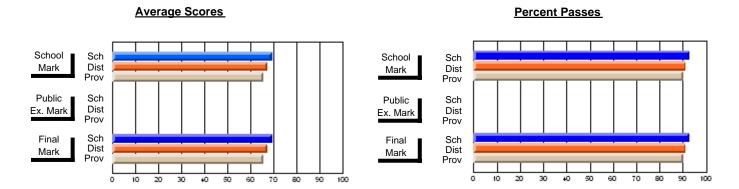

### District 2 - Western

#072 - Holy Cross All Grade School, Daniel's Harbour

**Subject: Mathematics** 

| # students in course: 8 | School<br>Mark | School<br>vs<br>District | School<br>vs<br>Province | Public<br>Exam<br>Mark | School<br>vs<br>District | School<br>vs<br>Province | Final<br>Mark | School<br>vs<br>District | School<br>vs<br>Province |
|-------------------------|----------------|--------------------------|--------------------------|------------------------|--------------------------|--------------------------|---------------|--------------------------|--------------------------|
| Average Score<br>School | 58.6           |                          |                          | 46.5                   |                          |                          | 50.4          |                          |                          |
| District                | 67.1           | q                        | q                        | 69.5                   | q                        | q                        | 70.4          | q                        | q                        |
| Province                | 64.3           | ч                        | 9                        | 66.8                   | 4                        | 9                        | 67.3          | 4                        | 4                        |
| Percent of Passes       |                |                          |                          |                        |                          |                          |               |                          |                          |
| School                  | 75.0           |                          |                          | 37.5                   |                          |                          | 50.0          |                          |                          |
| District                | 88.3           | q                        | q                        | 83.6                   | q                        | q                        | 88.7          | q                        | q                        |
| Province                | 83.7           |                          |                          | 80.0                   |                          |                          | 84.6          |                          |                          |

Modification Time: 3:22:32PM

Modification Date: 11/29/2007

Source: Evaluation & Research

<sup>\*</sup> Data from the High School Certification System. The results from supplementary courses are not reflected in these results. All students obtaining a score of 48 or 49 on the final mark, were adjusted to 50 and are reflected in the Final Mark column.