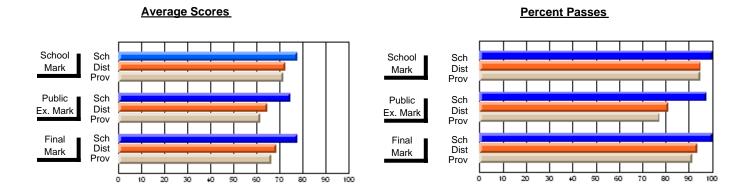

### District 2 - Western

#072 - Holy Cross All Grade School, Daniel's Harbour

**Subject: Mathematics** 

| # students in course: 8 | School<br>Mark | School<br>vs<br>District | School<br>vs<br>Province | Public<br>Exam<br>Mark | School<br>vs<br>District | School<br>vs<br>Province | Final<br>Mark | School<br>vs<br>District | School<br>vs<br>Province |
|-------------------------|----------------|--------------------------|--------------------------|------------------------|--------------------------|--------------------------|---------------|--------------------------|--------------------------|
| Average Score<br>School | 58.6           |                          |                          | 46.5                   |                          |                          | 50.4          |                          |                          |
| District                | 67.1           | q                        | q                        | 69.5                   | q                        | q                        | 70.4          | q                        | q                        |
| Province                | 64.3           | ч                        | 9                        | 66.8                   | 4                        | 9                        | 67.3          | 4                        | 4                        |
| Percent of Passes       |                |                          |                          |                        |                          |                          |               |                          |                          |
| School                  | 75.0           |                          |                          | 37.5                   |                          |                          | 50.0          |                          |                          |
| District                | 88.3           | q                        | q                        | 83.6                   | q                        | q                        | 88.7          | q                        | q                        |
| Province                | 83.7           |                          |                          | 80.0                   |                          |                          | 84.6          |                          |                          |

Modification Time: 3:22:32PM

Modification Date: 11/29/2007

Source: Evaluation & Research

<sup>\*</sup> Data from the High School Certification System. The results from supplementary courses are not reflected in these results. All students obtaining a score of 48 or 49 on the final mark, were adjusted to 50 and are reflected in the Final Mark column.