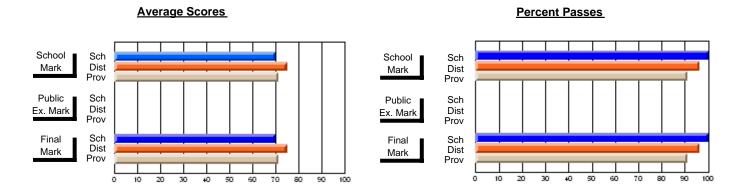

### District 2 - Western

#072 - Holy Cross All Grade School, Daniel's Harbour

Subject: Science

| # students in course: 10  |                |                          |                          |                        |                          |                          |               |                          |                          |
|---------------------------|----------------|--------------------------|--------------------------|------------------------|--------------------------|--------------------------|---------------|--------------------------|--------------------------|
| # Students III Course. To | School<br>Mark | School<br>vs<br>District | School<br>vs<br>Province | Public<br>Exam<br>Mark | School<br>vs<br>District | School<br>vs<br>Province | Final<br>Mark | School<br>vs<br>District | School<br>vs<br>Province |
| Average Score             |                |                          |                          |                        |                          |                          |               |                          |                          |
| School                    | 59.5           |                          |                          |                        |                          |                          | 59.5          |                          |                          |
| District                  | 67.2           | q                        | q                        |                        |                          |                          | 67.2          | q                        | q                        |
| Province                  | 65.5           |                          |                          |                        |                          |                          | 65.5          |                          |                          |
| Percent of Passes         |                |                          |                          |                        |                          |                          |               |                          |                          |
| School                    | 100.0          |                          |                          |                        |                          |                          | 100.0         |                          |                          |
| District                  | 91.3           | р                        | р                        |                        |                          |                          | 91.3          | р                        | р                        |
| Province                  | 90.1           |                          |                          |                        |                          |                          | 90.1          |                          |                          |

Modification Time: 3:22:32PM

Modification Date: 11/29/2007

Source: Evaluation & Research

<sup>\*</sup> Data from the High School Certification System. The results from supplementary courses are not reflected in these results. All students obtaining a score of 48 or 49 on the final mark, were adjusted to 50 and are reflected in the Final Mark column.