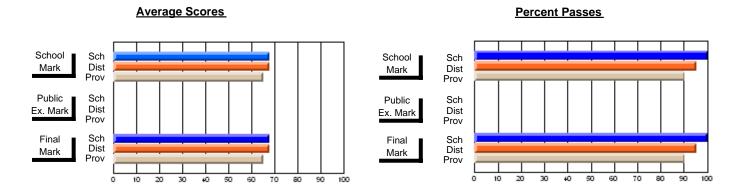

### District 2 - Western

#072 - Holy Cross All Grade School, Daniel's Harbour

**Subject: Enterprise Education** 

| # students in course: 21                   | School<br>Mark   | School<br>vs<br>District | School<br>vs<br>Province | Ex | blic<br>am<br>ark | School<br>vs<br>District | School<br>vs<br>Province | Final<br>Mark    | School<br>vs<br>District | School<br>vs<br>Province |
|--------------------------------------------|------------------|--------------------------|--------------------------|----|-------------------|--------------------------|--------------------------|------------------|--------------------------|--------------------------|
| <u>Average Score</u><br>School<br>District | <b>75.0</b> 75.4 |                          |                          |    |                   |                          |                          | <b>75.0</b> 75.4 |                          |                          |
| Province                                   | 75.3             | q                        | q                        |    |                   |                          |                          | 75.4             | q                        | q                        |
| Percent of Passes                          |                  |                          |                          |    |                   |                          |                          |                  |                          |                          |
| School                                     | 100.0            |                          |                          |    |                   |                          |                          | 100.0            |                          |                          |
| District                                   | 95.0             | р                        | р                        |    |                   |                          |                          | 95.0             | р                        | р                        |
| Province                                   | 94.2             |                          |                          |    |                   |                          |                          | 94.2             |                          |                          |