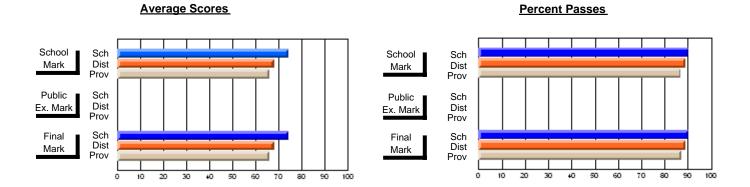

### District 2 - Western

#072 - Holy Cross All Grade School, Daniel's Harbour

**Subject: Physical Education** 

| # students in course: 13 | School<br>Mark | School<br>vs | School<br>vs | Publi<br>Exar<br>Mari | School<br>No | School<br>vs | Final | School   | School   |
|--------------------------|----------------|--------------|--------------|-----------------------|--------------|--------------|-------|----------|----------|
| Average Score            | Wark           | District     | Province     | Iviari                | District     | Province     | Mark  | District | Province |
| School                   | 85.5           |              |              |                       |              |              | 85.5  |          |          |
| District                 | 78.6           | р            | р            |                       |              |              | 78.6  | р        | р        |
| Province                 | 80.7           | •            | •            |                       |              |              | 80.7  |          |          |
| Percent of Passes        |                |              |              |                       |              |              |       |          |          |
| School                   | 100.0          |              |              |                       |              |              | 100.0 |          |          |
| District                 | 94.4           | р            | р            |                       |              |              | 94.4  | р        | р        |
| Province                 | 95.2           |              |              |                       |              |              | 95.2  |          |          |

Modification Time: 3:22:32PM

Modification Date: 11/29/2007

Source: Evaluation & Research

<sup>\*</sup> Data from the High School Certification System. The results from supplementary courses are not reflected in these results. All students obtaining a score of 48 or 49 on the final mark, were adjusted to 50 and are reflected in the Final Mark column.