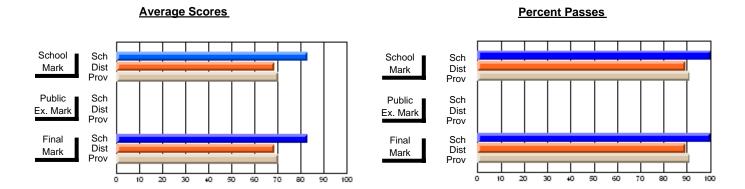

### District 2 - Western

#072 - Holy Cross All Grade School, Daniel's Harbour

**Subject: Mathematics** 

| # students in course: 9                    | School<br>Mark              | School<br>vs<br>District | School<br>vs<br>Province | E | ublic<br>xam<br>lark | School<br>vs<br>District | School<br>vs<br>Province | Final<br>Mark         | School<br>vs<br>District | School<br>vs<br>Province |
|--------------------------------------------|-----------------------------|--------------------------|--------------------------|---|----------------------|--------------------------|--------------------------|-----------------------|--------------------------|--------------------------|
| Average Score School District Province     | <b>53.4</b> 64.8 66.1       | q                        | q                        |   |                      |                          |                          | <b>53.4</b> 64.8 66.1 | q                        | q                        |
| Percent of Passes School District Province | <b>77.8</b><br>86.4<br>85.8 | q                        | q                        |   |                      |                          |                          | <b>77.8</b> 86.4 85.8 | q                        | q                        |

Modification Time: 3:22:32PM

Modification Date: 11/29/2007

Source: Evaluation & Research

<sup>\*</sup> Data from the High School Certification System. The results from supplementary courses are not reflected in these results. All students obtaining a score of 48 or 49 on the final mark, were adjusted to 50 and are reflected in the Final Mark column.