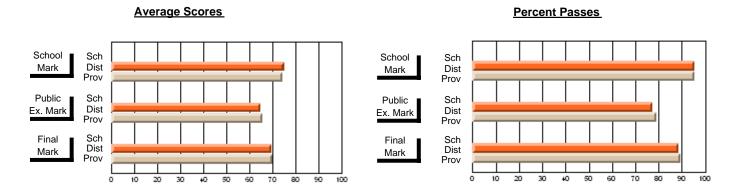

### District 2 - Western

#072 - Holy Cross All Grade School, Daniel's Harbour

**Subject: Physical Education** 

| # students in course: 13 | School<br>Mark | School<br>vs | School<br>vs | Publi<br>Exar<br>Mari | School<br>No | School<br>vs | Final | School   | School   |
|--------------------------|----------------|--------------|--------------|-----------------------|--------------|--------------|-------|----------|----------|
| Average Score            | Wark           | District     | Province     | Iviari                | District     | Province     | Mark  | District | Province |
| School                   | 85.5           |              |              |                       |              |              | 85.5  |          |          |
| District                 | 78.6           | р            | р            |                       |              |              | 78.6  | р        | р        |
| Province                 | 80.7           | •            | •            |                       |              |              | 80.7  |          |          |
| Percent of Passes        |                |              |              |                       |              |              |       |          |          |
| School                   | 100.0          |              |              |                       |              |              | 100.0 |          |          |
| District                 | 94.4           | р            | р            |                       |              |              | 94.4  | р        | р        |
| Province                 | 95.2           |              |              |                       |              |              | 95.2  |          |          |

Modification Time: 3:22:32PM

Modification Date: 11/29/2007

Source: Evaluation & Research

<sup>\*</sup> Data from the High School Certification System. The results from supplementary courses are not reflected in these results. All students obtaining a score of 48 or 49 on the final mark, were adjusted to 50 and are reflected in the Final Mark column.