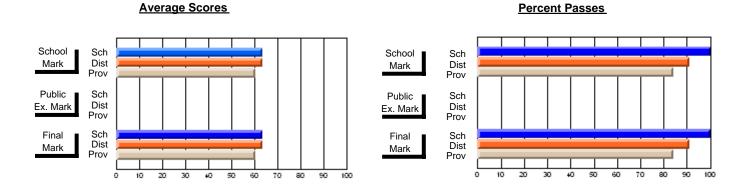

### District 2 - Western

#072 - Holy Cross All Grade School, Daniel's Harbour

**Subject: Family Studies** 

| # students in course: 13 | School<br>Mark | School<br>vs<br>District | School<br>vs<br>Province | E | ublic<br>xam<br>lark | School<br>vs<br>District | School<br>vs<br>Province | Final<br>Mark | School<br>vs<br>District | School<br>vs<br>Province |
|--------------------------|----------------|--------------------------|--------------------------|---|----------------------|--------------------------|--------------------------|---------------|--------------------------|--------------------------|
| Average Score            | - India        | 2.501100                 |                          |   |                      | 2.50100                  | 1 1011100                |               | District                 | 1 10411100               |
| School                   | 75.9           |                          |                          |   |                      |                          |                          | 75.9          |                          |                          |
| District                 | 72.7           | р                        | р                        |   |                      |                          |                          | 72.7          | р                        | р                        |
| Province                 | 73.3           |                          | -                        |   |                      |                          |                          | 73.3          |                          |                          |
| Percent of Passes        |                |                          |                          |   |                      |                          |                          |               |                          |                          |
| School                   | 100.0          |                          |                          |   |                      |                          |                          | 100.0         |                          |                          |
| District                 | 91.7           | р                        | р                        |   |                      |                          |                          | 91.7          | р                        | р                        |
| Province                 | 91.6           |                          |                          |   |                      |                          |                          | 91.6          |                          |                          |

Modification Time: 3:22:32PM

Modification Date: 11/29/2007

Source: Evaluation & Research

<sup>\*</sup> Data from the High School Certification System. The results from supplementary courses are not reflected in these results. All students obtaining a score of 48 or 49 on the final mark, were adjusted to 50 and are reflected in the Final Mark column.