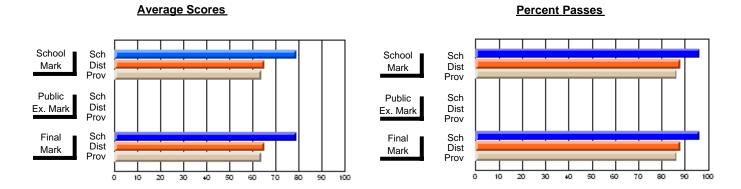

### District 2 - Western

#072 - Holy Cross All Grade School, Daniel's Harbour

**Subject: Physical Education** 

| # students in course: 13 | School<br>Mark | School<br>vs | School<br>vs | Publi<br>Exar<br>Mari | School<br>No | School<br>vs | Final | School   | School   |
|--------------------------|----------------|--------------|--------------|-----------------------|--------------|--------------|-------|----------|----------|
| Average Score            | Wark           | District     | Province     | Iviari                | District     | Province     | Mark  | District | Province |
| School                   | 85.5           |              |              |                       |              |              | 85.5  |          |          |
| District                 | 78.6           | р            | р            |                       |              |              | 78.6  | р        | р        |
| Province                 | 80.7           | •            | •            |                       |              |              | 80.7  |          |          |
| Percent of Passes        |                |              |              |                       |              |              |       |          |          |
| School                   | 100.0          |              |              |                       |              |              | 100.0 |          |          |
| District                 | 94.4           | р            | р            |                       |              |              | 94.4  | р        | р        |
| Province                 | 95.2           |              |              |                       |              |              | 95.2  |          |          |

Modification Time: 3:22:32PM

Modification Date: 11/29/2007

Source: Evaluation & Research

<sup>\*</sup> Data from the High School Certification System. The results from supplementary courses are not reflected in these results. All students obtaining a score of 48 or 49 on the final mark, were adjusted to 50 and are reflected in the Final Mark column.