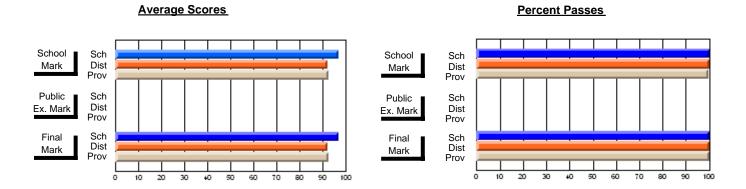

### District 2 - Western

#072 - Holy Cross All Grade School, Daniel's Harbour

**Subject: Family Studies** 

| # students in course: 13 | School<br>Mark | School<br>vs<br>District | School<br>vs<br>Province | E | ublic<br>xam<br>lark | School<br>vs<br>District | School<br>vs<br>Province | Final<br>Mark | School<br>vs<br>District | School<br>vs<br>Province |
|--------------------------|----------------|--------------------------|--------------------------|---|----------------------|--------------------------|--------------------------|---------------|--------------------------|--------------------------|
| Average Score            | - India        | 2.501100                 |                          |   |                      | 2.50100                  | 1 1011100                |               | District                 | 1 10411100               |
| School                   | 75.9           |                          |                          |   |                      |                          |                          | 75.9          |                          |                          |
| District                 | 72.7           | р                        | р                        |   |                      |                          |                          | 72.7          | р                        | р                        |
| Province                 | 73.3           |                          | -                        |   |                      |                          |                          | 73.3          |                          |                          |
| Percent of Passes        |                |                          |                          |   |                      |                          |                          |               |                          |                          |
| School                   | 100.0          |                          |                          |   |                      |                          |                          | 100.0         |                          |                          |
| District                 | 91.7           | р                        | р                        |   |                      |                          |                          | 91.7          | р                        | р                        |
| Province                 | 91.6           |                          |                          |   |                      |                          |                          | 91.6          |                          |                          |

Modification Time: 3:22:32PM

Modification Date: 11/29/2007

Source: Evaluation & Research

<sup>\*</sup> Data from the High School Certification System. The results from supplementary courses are not reflected in these results. All students obtaining a score of 48 or 49 on the final mark, were adjusted to 50 and are reflected in the Final Mark column.