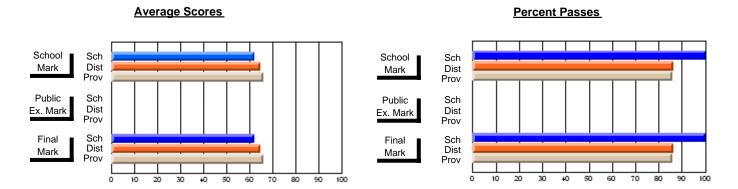

### District 2 - Western

#072 - Holy Cross All Grade School, Daniel's Harbour

**Subject: Mathematics** 

| # students in course: 9                    | School<br>Mark              | School<br>vs<br>District | School<br>vs<br>Province | E | ublic<br>xam<br>lark | School<br>vs<br>District | School<br>vs<br>Province | Final<br>Mark         | School<br>vs<br>District | School<br>vs<br>Province |
|--------------------------------------------|-----------------------------|--------------------------|--------------------------|---|----------------------|--------------------------|--------------------------|-----------------------|--------------------------|--------------------------|
| Average Score School District Province     | <b>53.4</b> 64.8 66.1       | q                        | q                        |   |                      |                          |                          | <b>53.4</b> 64.8 66.1 | q                        | q                        |
| Percent of Passes School District Province | <b>77.8</b><br>86.4<br>85.8 | q                        | q                        |   |                      |                          |                          | <b>77.8</b> 86.4 85.8 | q                        | q                        |

Modification Time: 3:22:32PM

Modification Date: 11/29/2007

Source: Evaluation & Research

<sup>\*</sup> Data from the High School Certification System. The results from supplementary courses are not reflected in these results. All students obtaining a score of 48 or 49 on the final mark, were adjusted to 50 and are reflected in the Final Mark column.