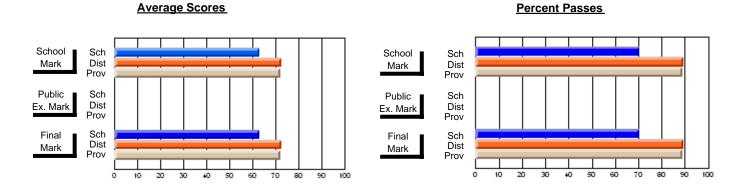

### District 2 - Western

#072 - Holy Cross All Grade School, Daniel's Harbour

**Subject: Enterprise Education** 

| # students in course: 21                   | School<br>Mark   | School<br>vs<br>District | School<br>vs<br>Province | Ex | blic<br>am<br>ark | School<br>vs<br>District | School<br>vs<br>Province | Final<br>Mark    | School<br>vs<br>District | School<br>vs<br>Province |
|--------------------------------------------|------------------|--------------------------|--------------------------|----|-------------------|--------------------------|--------------------------|------------------|--------------------------|--------------------------|
| <u>Average Score</u><br>School<br>District | <b>75.0</b> 75.4 |                          |                          |    |                   |                          |                          | <b>75.0</b> 75.4 |                          |                          |
| Province                                   | 75.3             | q                        | q                        |    |                   |                          |                          | 75.4             | q                        | q                        |
| Percent of Passes                          |                  |                          |                          |    |                   |                          |                          |                  |                          |                          |
| School                                     | 100.0            |                          |                          |    |                   |                          |                          | 100.0            |                          |                          |
| District                                   | 95.0             | р                        | р                        |    |                   |                          |                          | 95.0             | р                        | р                        |
| Province                                   | 94.2             |                          |                          |    |                   |                          |                          | 94.2             |                          |                          |

Modification Time: 3:22:32PM

Modification Date: 11/29/2007

Source: Evaluation & Research

<sup>\*</sup> Data from the High School Certification System. The results from supplementary courses are not reflected in these results. All students obtaining a score of 48 or 49 on the final mark, were adjusted to 50 and are reflected in the Final Mark column.