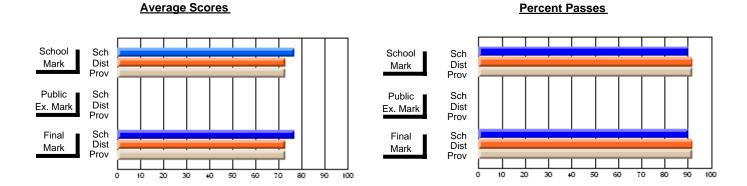

### District 2 - Western

#072 - Holy Cross All Grade School, Daniel's Harbour

**Subject: Mathematics** 

| # students in course: 9                    | School<br>Mark              | School<br>vs<br>District | School<br>vs<br>Province | E | ublic<br>xam<br>lark | School<br>vs<br>District | School<br>vs<br>Province | Final<br>Mark         | School<br>vs<br>District | School<br>vs<br>Province |
|--------------------------------------------|-----------------------------|--------------------------|--------------------------|---|----------------------|--------------------------|--------------------------|-----------------------|--------------------------|--------------------------|
| Average Score School District Province     | <b>53.4</b> 64.8 66.1       | q                        | q                        |   |                      |                          |                          | <b>53.4</b> 64.8 66.1 | q                        | q                        |
| Percent of Passes School District Province | <b>77.8</b><br>86.4<br>85.8 | q                        | q                        |   |                      |                          |                          | <b>77.8</b> 86.4 85.8 | q                        | q                        |

Modification Time: 3:22:32PM

Modification Date: 11/29/2007

Source: Evaluation & Research

<sup>\*</sup> Data from the High School Certification System. The results from supplementary courses are not reflected in these results. All students obtaining a score of 48 or 49 on the final mark, were adjusted to 50 and are reflected in the Final Mark column.