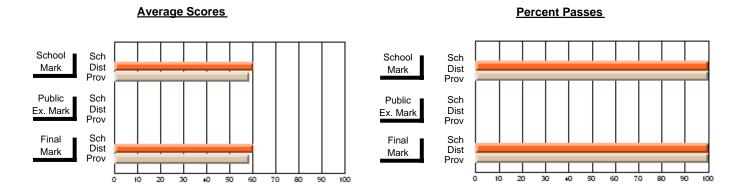

### District 2 - Western

#072 - Holy Cross All Grade School, Daniel's Harbour

**Subject: Religious Education** 

| # students in course: 6 | School<br>Mark | School<br>vs<br>District | School<br>vs<br>Province | Public<br>Exam<br>Mark | School<br>vs<br>District | School<br>vs<br>Province | Final<br>Mark | School<br>vs<br>District | School<br>vs<br>Province |
|-------------------------|----------------|--------------------------|--------------------------|------------------------|--------------------------|--------------------------|---------------|--------------------------|--------------------------|
| Average Score           |                |                          |                          |                        |                          |                          |               |                          |                          |
| School                  | 53.0           |                          |                          |                        |                          |                          | 53.0          |                          |                          |
| District                | 72.8           | q                        | q                        |                        |                          |                          | 72.8          | q                        | q                        |
| Province                | 73.0           |                          |                          |                        |                          |                          | 73.0          |                          |                          |
| Percent of Passes       |                |                          |                          |                        |                          |                          |               |                          |                          |
| School                  | 66.7           |                          |                          |                        |                          |                          | 66.7          |                          |                          |
| District                | 92.1           | q                        | q                        |                        |                          |                          | 92.1          | q                        | q                        |
| Province                | 91.8           |                          |                          |                        |                          |                          | 91.8          |                          |                          |

Modification Time: 3:22:32PM

Modification Date: 11/29/2007

Source: Evaluation & Research

<sup>\*</sup> Data from the High School Certification System. The results from supplementary courses are not reflected in these results. All students obtaining a score of 48 or 49 on the final mark, were adjusted to 50 and are reflected in the Final Mark column.