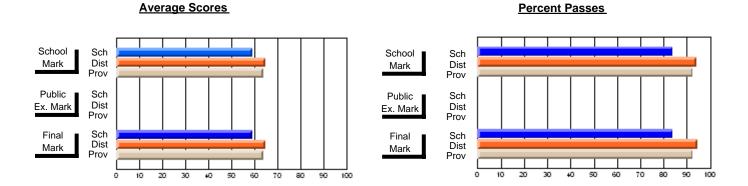

### District 2 - Western

#072 - Holy Cross All Grade School, Daniel's Harbour

**Subject: Social Studies** 

| # students in course: 8 | School<br>Mark   | School<br>vs<br>District | School<br>vs<br>Province | Public<br>Exam<br>Mark | School<br>vs<br>District | School<br>vs<br>Province | Final<br>Mark    | School<br>vs<br>District | School<br>vs<br>Province |
|-------------------------|------------------|--------------------------|--------------------------|------------------------|--------------------------|--------------------------|------------------|--------------------------|--------------------------|
| Average Score           | 55.0             |                          |                          |                        |                          |                          | 55.0             |                          |                          |
| School<br>District      | <b>55.9</b> 68.0 | q                        | q                        |                        |                          |                          | <b>55.9</b> 68.0 | q                        | q                        |
| Province                | 66.0             | -                        | ,                        |                        |                          |                          | 66.0             | -                        | -                        |
| Percent of Passes       |                  |                          |                          |                        |                          |                          |                  |                          |                          |
| School                  | 75.0             |                          |                          |                        |                          |                          | 75.0             |                          |                          |
| District                | 89.0             | q                        | q                        |                        |                          |                          | 89.0             | q                        | q                        |
| Province                | 87.0             |                          |                          |                        |                          |                          | 87.1             |                          |                          |

Modification Time: 3:22:32PM

Modification Date: 11/29/2007

Source: Evaluation & Research

Web Site: http://www.education.gov.nf.ca/sch\_rep/2006/Index.htm

<sup>\*</sup> Data from the High School Certification System. The results from supplementary courses are not reflected in these results. All students obtaining a score of 48 or 49 on the final mark, were adjusted to 50 and are reflected in the Final Mark column.