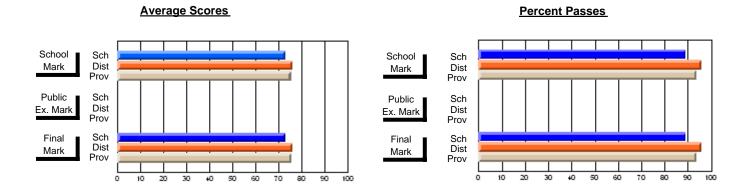

### District 2 - Western

#072 - Holy Cross All Grade School, Daniel's Harbour

**Subject: Physical Education** 

| # students in course: 13 | School<br>Mark | School<br>vs | School<br>vs | Publi<br>Exar<br>Mari | School<br>No | School<br>vs | Final | School   | School   |
|--------------------------|----------------|--------------|--------------|-----------------------|--------------|--------------|-------|----------|----------|
| Average Score            | Wark           | District     | Province     | Iviari                | District     | Province     | Mark  | District | Province |
| School                   | 85.5           |              |              |                       |              |              | 85.5  |          |          |
| District                 | 78.6           | р            | р            |                       |              |              | 78.6  | р        | р        |
| Province                 | 80.7           | •            | •            |                       |              |              | 80.7  |          |          |
| Percent of Passes        |                |              |              |                       |              |              |       |          |          |
| School                   | 100.0          |              |              |                       |              |              | 100.0 |          |          |
| District                 | 94.4           | р            | р            |                       |              |              | 94.4  | р        | р        |
| Province                 | 95.2           |              |              |                       |              |              | 95.2  |          |          |

Modification Time: 3:22:32PM

Modification Date: 11/29/2007

Source: Evaluation & Research

<sup>\*</sup> Data from the High School Certification System. The results from supplementary courses are not reflected in these results. All students obtaining a score of 48 or 49 on the final mark, were adjusted to 50 and are reflected in the Final Mark column.