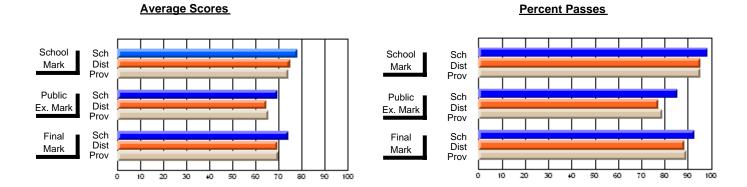

### District 2 - Western

#072 - Holy Cross All Grade School, Daniel's Harbour

**Subject: Enterprise Education** 

| # students in course: 21                   | School<br>Mark   | School<br>vs<br>District | School<br>vs<br>Province | Ex | blic<br>am<br>ark | School<br>vs<br>District | School<br>vs<br>Province | Final<br>Mark    | School<br>vs<br>District | School<br>vs<br>Province |
|--------------------------------------------|------------------|--------------------------|--------------------------|----|-------------------|--------------------------|--------------------------|------------------|--------------------------|--------------------------|
| <u>Average Score</u><br>School<br>District | <b>75.0</b> 75.4 |                          |                          |    |                   |                          |                          | <b>75.0</b> 75.4 |                          |                          |
| Province                                   | 75.3             | q                        | q                        |    |                   |                          |                          | 75.4             | q                        | q                        |
| Percent of Passes                          |                  |                          |                          |    |                   |                          |                          |                  |                          |                          |
| School                                     | 100.0            |                          |                          |    |                   |                          |                          | 100.0            |                          |                          |
| District                                   | 95.0             | р                        | р                        |    |                   |                          |                          | 95.0             | р                        | р                        |
| Province                                   | 94.2             |                          |                          |    |                   |                          |                          | 94.2             |                          |                          |

Modification Time: 3:22:32PM

Modification Date: 11/29/2007

Source: Evaluation & Research

<sup>\*</sup> Data from the High School Certification System. The results from supplementary courses are not reflected in these results. All students obtaining a score of 48 or 49 on the final mark, were adjusted to 50 and are reflected in the Final Mark column.