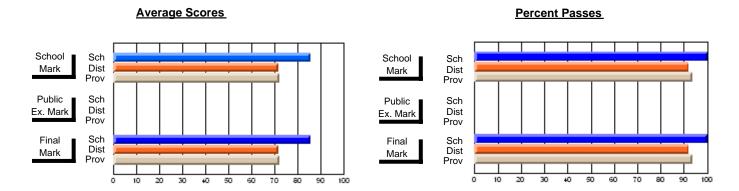

### District 2 - Western

#072 - Holy Cross All Grade School, Daniel's Harbour

**Subject: Physical Education** 

| # students in course: 13 | School<br>Mark | School<br>vs | School<br>vs | Publi<br>Exar<br>Mari | School<br>No | School<br>vs | Final | School   | School   |
|--------------------------|----------------|--------------|--------------|-----------------------|--------------|--------------|-------|----------|----------|
| Average Score            | Wark           | District     | Province     | Iviari                | District     | Province     | Mark  | District | Province |
| School                   | 85.5           |              |              |                       |              |              | 85.5  |          |          |
| District                 | 78.6           | р            | р            |                       |              |              | 78.6  | р        | р        |
| Province                 | 80.7           | •            | •            |                       |              |              | 80.7  |          |          |
| Percent of Passes        |                |              |              |                       |              |              |       |          |          |
| School                   | 100.0          |              |              |                       |              |              | 100.0 |          |          |
| District                 | 94.4           | р            | р            |                       |              |              | 94.4  | р        | р        |
| Province                 | 95.2           |              |              |                       |              |              | 95.2  |          |          |

Modification Time: 3:22:32PM

Modification Date: 11/29/2007

Source: Evaluation & Research

<sup>\*</sup> Data from the High School Certification System. The results from supplementary courses are not reflected in these results. All students obtaining a score of 48 or 49 on the final mark, were adjusted to 50 and are reflected in the Final Mark column.