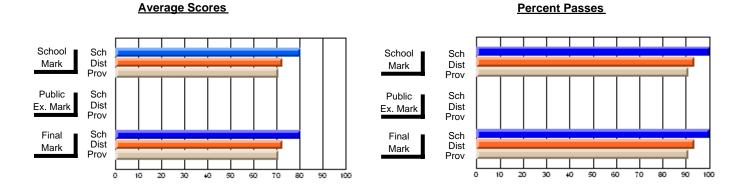

### District 2 - Western

#072 - Holy Cross All Grade School, Daniel's Harbour

**Subject: Social Studies** 

| # students in course: 8 | School<br>Mark   | School<br>vs<br>District | School<br>vs<br>Province | Public<br>Exam<br>Mark | School<br>vs<br>District | School<br>vs<br>Province | Final<br>Mark    | School<br>vs<br>District | School<br>vs<br>Province |
|-------------------------|------------------|--------------------------|--------------------------|------------------------|--------------------------|--------------------------|------------------|--------------------------|--------------------------|
| Average Score           | 55.0             |                          |                          |                        |                          |                          | 55.0             |                          |                          |
| School<br>District      | <b>55.9</b> 68.0 | q                        | q                        |                        |                          |                          | <b>55.9</b> 68.0 | q                        | q                        |
| Province                | 66.0             | -                        | ,                        |                        |                          |                          | 66.0             | -                        | -                        |
| Percent of Passes       |                  |                          |                          |                        |                          |                          |                  |                          |                          |
| School                  | 75.0             |                          |                          |                        |                          |                          | 75.0             |                          |                          |
| District                | 89.0             | q                        | q                        |                        |                          |                          | 89.0             | q                        | q                        |
| Province                | 87.0             |                          |                          |                        |                          |                          | 87.1             |                          |                          |

Modification Time: 3:22:32PM

Modification Date: 11/29/2007

Source: Evaluation & Research

Web Site: http://www.education.gov.nf.ca/sch\_rep/2006/Index.htm

<sup>\*</sup> Data from the High School Certification System. The results from supplementary courses are not reflected in these results. All students obtaining a score of 48 or 49 on the final mark, were adjusted to 50 and are reflected in the Final Mark column.