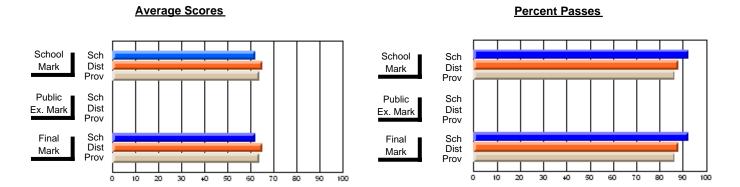

### District 2 - Western

#072 - Holy Cross All Grade School, Daniel's Harbour

**Subject: Mathematics** 

| # students in course: 9                    | School<br>Mark              | School<br>vs<br>District | School<br>vs<br>Province | E | ublic<br>xam<br>lark | School<br>vs<br>District | School<br>vs<br>Province | Final<br>Mark         | School<br>vs<br>District | School<br>vs<br>Province |
|--------------------------------------------|-----------------------------|--------------------------|--------------------------|---|----------------------|--------------------------|--------------------------|-----------------------|--------------------------|--------------------------|
| Average Score School District Province     | <b>53.4</b> 64.8 66.1       | q                        | q                        |   |                      |                          |                          | <b>53.4</b> 64.8 66.1 | q                        | q                        |
| Percent of Passes School District Province | <b>77.8</b><br>86.4<br>85.8 | q                        | q                        |   |                      |                          |                          | <b>77.8</b> 86.4 85.8 | q                        | q                        |

Modification Time: 3:22:32PM

Modification Date: 11/29/2007

Source: Evaluation & Research

<sup>\*</sup> Data from the High School Certification System. The results from supplementary courses are not reflected in these results. All students obtaining a score of 48 or 49 on the final mark, were adjusted to 50 and are reflected in the Final Mark column.