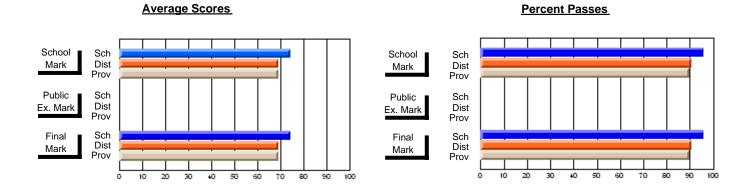

### District 2 - Western

#072 - Holy Cross All Grade School, Daniel's Harbour

**Subject: Mathematics** 

| # students in course: 9                    | School<br>Mark              | School<br>vs<br>District | School<br>vs<br>Province | E | ublic<br>xam<br>lark | School<br>vs<br>District | School<br>vs<br>Province | Final<br>Mark         | School<br>vs<br>District | School<br>vs<br>Province |
|--------------------------------------------|-----------------------------|--------------------------|--------------------------|---|----------------------|--------------------------|--------------------------|-----------------------|--------------------------|--------------------------|
| Average Score School District Province     | <b>53.4</b> 64.8 66.1       | q                        | q                        |   |                      |                          |                          | <b>53.4</b> 64.8 66.1 | q                        | q                        |
| Percent of Passes School District Province | <b>77.8</b><br>86.4<br>85.8 | q                        | q                        |   |                      |                          |                          | <b>77.8</b> 86.4 85.8 | q                        | q                        |

Modification Time: 3:22:32PM

Modification Date: 11/29/2007

Source: Evaluation & Research

<sup>\*</sup> Data from the High School Certification System. The results from supplementary courses are not reflected in these results. All students obtaining a score of 48 or 49 on the final mark, were adjusted to 50 and are reflected in the Final Mark column.