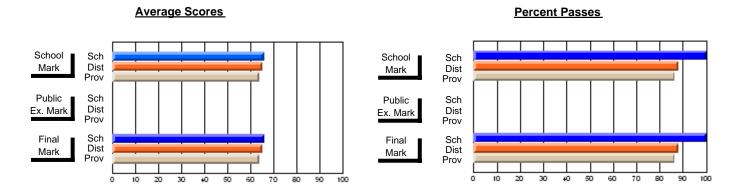

### District 2 - Western

#072 - Holy Cross All Grade School, Daniel's Harbour

**Subject: Mathematics** 

| # students in course: 9                    | School<br>Mark              | School<br>vs<br>District | School<br>vs<br>Province | E | ublic<br>xam<br>lark | School<br>vs<br>District | School<br>vs<br>Province | Final<br>Mark         | School<br>vs<br>District | School<br>vs<br>Province |
|--------------------------------------------|-----------------------------|--------------------------|--------------------------|---|----------------------|--------------------------|--------------------------|-----------------------|--------------------------|--------------------------|
| Average Score School District Province     | <b>53.4</b> 64.8 66.1       | q                        | q                        |   |                      |                          |                          | <b>53.4</b> 64.8 66.1 | q                        | q                        |
| Percent of Passes School District Province | <b>77.8</b><br>86.4<br>85.8 | q                        | q                        |   |                      |                          |                          | <b>77.8</b> 86.4 85.8 | q                        | q                        |

Modification Time: 3:22:32PM

Modification Date: 11/29/2007

Source: Evaluation & Research

<sup>\*</sup> Data from the High School Certification System. The results from supplementary courses are not reflected in these results. All students obtaining a score of 48 or 49 on the final mark, were adjusted to 50 and are reflected in the Final Mark column.