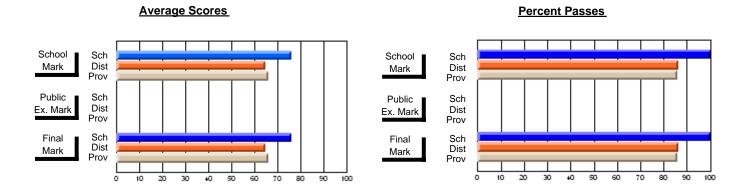

### District 2 - Western

#072 - Holy Cross All Grade School, Daniel's Harbour

**Subject: Mathematics** 

| # students in course: 9                    | School<br>Mark              | School<br>vs<br>District | School<br>vs<br>Province | E | ublic<br>xam<br>lark | School<br>vs<br>District | School<br>vs<br>Province | Final<br>Mark         | School<br>vs<br>District | School<br>vs<br>Province |
|--------------------------------------------|-----------------------------|--------------------------|--------------------------|---|----------------------|--------------------------|--------------------------|-----------------------|--------------------------|--------------------------|
| Average Score School District Province     | <b>53.4</b> 64.8 66.1       | q                        | q                        |   |                      |                          |                          | <b>53.4</b> 64.8 66.1 | q                        | q                        |
| Percent of Passes School District Province | <b>77.8</b><br>86.4<br>85.8 | q                        | q                        |   |                      |                          |                          | <b>77.8</b> 86.4 85.8 | q                        | q                        |

Modification Time: 3:22:32PM

Modification Date: 11/29/2007

Source: Evaluation & Research

<sup>\*</sup> Data from the High School Certification System. The results from supplementary courses are not reflected in these results. All students obtaining a score of 48 or 49 on the final mark, were adjusted to 50 and are reflected in the Final Mark column.