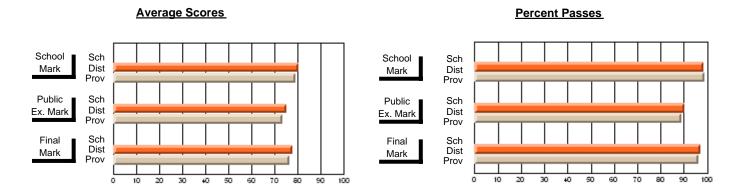

### District 2 - Western

#072 - Holy Cross All Grade School, Daniel's Harbour

**Subject: Physical Education** 

| # students in course: 13 | School<br>Mark | School<br>vs | School<br>vs | Publi<br>Exar<br>Mari | School<br>No | School<br>vs | Final | School   | School   |
|--------------------------|----------------|--------------|--------------|-----------------------|--------------|--------------|-------|----------|----------|
| Average Score            | Wark           | District     | Province     | Iviari                | District     | Province     | Mark  | District | Province |
| School                   | 85.5           |              |              |                       |              |              | 85.5  |          |          |
| District                 | 78.6           | р            | р            |                       |              |              | 78.6  | р        | р        |
| Province                 | 80.7           | •            | •            |                       |              |              | 80.7  |          |          |
| Percent of Passes        |                |              |              |                       |              |              |       |          |          |
| School                   | 100.0          |              |              |                       |              |              | 100.0 |          |          |
| District                 | 94.4           | р            | р            |                       |              |              | 94.4  | р        | р        |
| Province                 | 95.2           |              |              |                       |              |              | 95.2  |          |          |

Modification Time: 3:22:32PM

Modification Date: 11/29/2007

Source: Evaluation & Research

<sup>\*</sup> Data from the High School Certification System. The results from supplementary courses are not reflected in these results. All students obtaining a score of 48 or 49 on the final mark, were adjusted to 50 and are reflected in the Final Mark column.