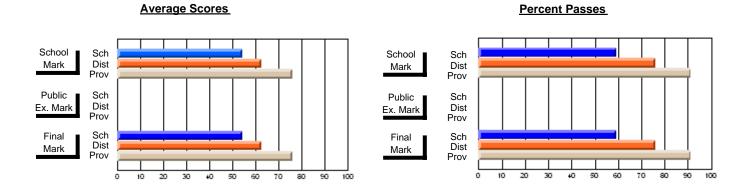

### District 2 - Western

#072 - Holy Cross All Grade School, Daniel's Harbour

**Subject: Mathematics** 

| # students in course: 9                    | School<br>Mark              | School<br>vs<br>District | School<br>vs<br>Province | E | ublic<br>xam<br>lark | School<br>vs<br>District | School<br>vs<br>Province | Final<br>Mark         | School<br>vs<br>District | School<br>vs<br>Province |
|--------------------------------------------|-----------------------------|--------------------------|--------------------------|---|----------------------|--------------------------|--------------------------|-----------------------|--------------------------|--------------------------|
| Average Score School District Province     | <b>53.4</b> 64.8 66.1       | q                        | q                        |   |                      |                          |                          | <b>53.4</b> 64.8 66.1 | q                        | q                        |
| Percent of Passes School District Province | <b>77.8</b><br>86.4<br>85.8 | q                        | q                        |   |                      |                          |                          | <b>77.8</b> 86.4 85.8 | q                        | q                        |