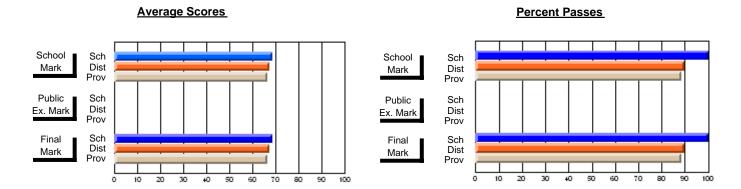

### District 2 - Western

#072 - Holy Cross All Grade School, Daniel's Harbour

**Subject: Enterprise Education** 

| # students in course: 21                   | School<br>Mark   | School<br>vs<br>District | School<br>vs<br>Province | Ex | blic<br>am<br>ark | School<br>vs<br>District | School<br>vs<br>Province | Final<br>Mark    | School<br>vs<br>District | School<br>vs<br>Province |
|--------------------------------------------|------------------|--------------------------|--------------------------|----|-------------------|--------------------------|--------------------------|------------------|--------------------------|--------------------------|
| <u>Average Score</u><br>School<br>District | <b>75.0</b> 75.4 |                          |                          |    |                   |                          |                          | <b>75.0</b> 75.4 |                          |                          |
| Province                                   | 75.3             | q                        | q                        |    |                   |                          |                          | 75.4             | q                        | q                        |
| Percent of Passes                          |                  |                          |                          |    |                   |                          |                          |                  |                          |                          |
| School                                     | 100.0            |                          |                          |    |                   |                          |                          | 100.0            |                          |                          |
| District                                   | 95.0             | р                        | р                        |    |                   |                          |                          | 95.0             | р                        | р                        |
| Province                                   | 94.2             |                          |                          |    |                   |                          |                          | 94.2             |                          |                          |

Modification Time: 3:22:32PM

Modification Date: 11/29/2007

Source: Evaluation & Research

<sup>\*</sup> Data from the High School Certification System. The results from supplementary courses are not reflected in these results. All students obtaining a score of 48 or 49 on the final mark, were adjusted to 50 and are reflected in the Final Mark column.