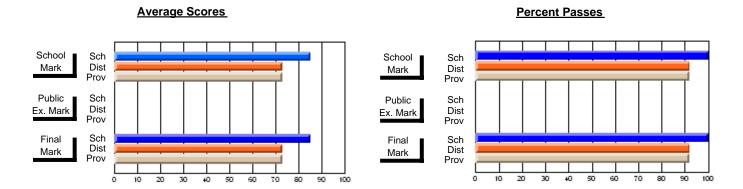

### District 2 - Western

#072 - Holy Cross All Grade School, Daniel's Harbour

**Subject: Physical Education** 

| # students in course: 13 | School<br>Mark | School<br>vs | School<br>vs | Publi<br>Exar<br>Mari | School<br>No | School<br>vs | Final | School   | School   |
|--------------------------|----------------|--------------|--------------|-----------------------|--------------|--------------|-------|----------|----------|
| Average Score            | Wark           | District     | Province     | Iviari                | District     | Province     | Mark  | District | Province |
| School                   | 85.5           |              |              |                       |              |              | 85.5  |          |          |
| District                 | 78.6           | р            | р            |                       |              |              | 78.6  | р        | р        |
| Province                 | 80.7           | •            | •            |                       |              |              | 80.7  |          |          |
| Percent of Passes        |                |              |              |                       |              |              |       |          |          |
| School                   | 100.0          |              |              |                       |              |              | 100.0 |          |          |
| District                 | 94.4           | р            | р            |                       |              |              | 94.4  | р        | р        |
| Province                 | 95.2           |              |              |                       |              |              | 95.2  |          |          |

Modification Time: 3:22:32PM

Modification Date: 11/29/2007

Source: Evaluation & Research

<sup>\*</sup> Data from the High School Certification System. The results from supplementary courses are not reflected in these results. All students obtaining a score of 48 or 49 on the final mark, were adjusted to 50 and are reflected in the Final Mark column.