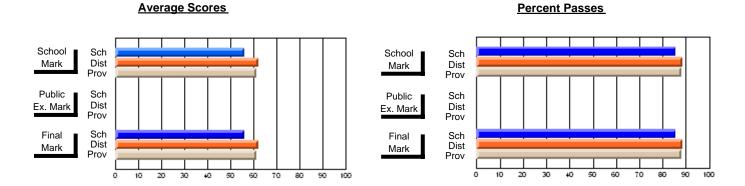

### District 2 - Western

#072 - Holy Cross All Grade School, Daniel's Harbour

**Subject: Mathematics** 

| # students in course: 9                    | School<br>Mark              | School<br>vs<br>District | School<br>vs<br>Province | E | ublic<br>xam<br>lark | School<br>vs<br>District | School<br>vs<br>Province | Final<br>Mark         | School<br>vs<br>District | School<br>vs<br>Province |
|--------------------------------------------|-----------------------------|--------------------------|--------------------------|---|----------------------|--------------------------|--------------------------|-----------------------|--------------------------|--------------------------|
| Average Score School District Province     | <b>53.4</b> 64.8 66.1       | q                        | q                        |   |                      |                          |                          | <b>53.4</b> 64.8 66.1 | q                        | q                        |
| Percent of Passes School District Province | <b>77.8</b><br>86.4<br>85.8 | q                        | q                        |   |                      |                          |                          | <b>77.8</b> 86.4 85.8 | q                        | q                        |

Modification Time: 3:22:32PM

Modification Date: 11/29/2007

Source: Evaluation & Research

<sup>\*</sup> Data from the High School Certification System. The results from supplementary courses are not reflected in these results. All students obtaining a score of 48 or 49 on the final mark, were adjusted to 50 and are reflected in the Final Mark column.