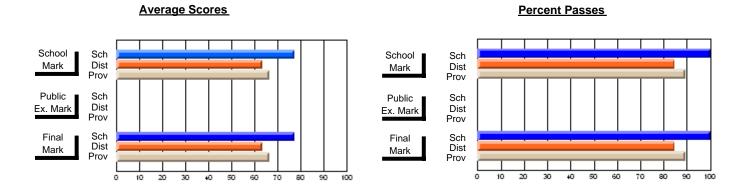

### District 2 - Western

#072 - Holy Cross All Grade School, Daniel's Harbour

**Subject: Mathematics** 

| Course: MATHEMATICS 2205 |                |                          | <u> </u>                 |   |                        |                          | School data has 5 or fewer students. Data withheld for reasons of confidentiality. |               |                          |                          |  |
|--------------------------|----------------|--------------------------|--------------------------|---|------------------------|--------------------------|------------------------------------------------------------------------------------|---------------|--------------------------|--------------------------|--|
| # students in course: 2  | School<br>Mark | School<br>vs<br>District | School<br>vs<br>Province |   | Public<br>Exam<br>Mark | School<br>vs<br>District | School<br>vs<br>Province                                                           | Final<br>Mark | School<br>vs<br>District | School<br>vs<br>Province |  |
| Average Score            |                |                          |                          | Ł |                        |                          |                                                                                    |               |                          |                          |  |
| School<br>District       | 80.4           |                          |                          |   |                        |                          |                                                                                    | 80.4          |                          |                          |  |
| Province                 | 78.6           | р                        | р                        |   |                        |                          |                                                                                    | 78.6          | р                        | р                        |  |
| Percent of Passes        |                |                          |                          |   |                        |                          |                                                                                    |               |                          |                          |  |
| School                   |                |                          |                          |   |                        |                          |                                                                                    |               |                          |                          |  |
| District                 | 99.1           | р                        | р                        |   |                        |                          |                                                                                    | 99.1          | р                        | р                        |  |
| Province                 | 99.3           |                          |                          |   |                        |                          |                                                                                    | 99.4          |                          |                          |  |

#### **Average Scores Percent Passes** School Sch School Sch Dist Prov Mark Dist Mark Prov Public Sch Public Sch Dist Ex. Mark Dist Ex. Mark Prov Sch Dist Prov Final Sch Final Dist Mark Mark 20 90 60

Modification Time: 3:22:32PM

Modification Date: 11/29/2007

Web Site: http://www.education.gov.nf.ca/sch\_rep/2006/Index.htm

<sup>\*</sup> Data from the High School Certification System. The results from supplementary courses are not reflected in these results. All students obtaining a score of 48 or 49 on the final mark, were adjusted to 50 and are reflected in the Final Mark column.