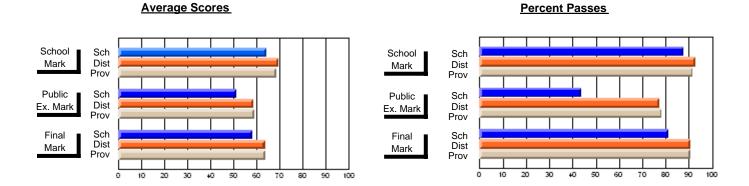

### District 2 - Western

#072 - Holy Cross All Grade School, Daniel's Harbour

**Subject: Mathematics** 

| # students in course: 9                    | School<br>Mark              | School<br>vs<br>District | School<br>vs<br>Province | E | ublic<br>xam<br>lark | School<br>vs<br>District | School<br>vs<br>Province | Final<br>Mark         | School<br>vs<br>District | School<br>vs<br>Province |
|--------------------------------------------|-----------------------------|--------------------------|--------------------------|---|----------------------|--------------------------|--------------------------|-----------------------|--------------------------|--------------------------|
| Average Score School District Province     | <b>53.4</b> 64.8 66.1       | q                        | q                        |   |                      |                          |                          | <b>53.4</b> 64.8 66.1 | q                        | q                        |
| Percent of Passes School District Province | <b>77.8</b><br>86.4<br>85.8 | q                        | q                        |   |                      |                          |                          | <b>77.8</b> 86.4 85.8 | q                        | q                        |

Modification Time: 3:22:32PM

Modification Date: 11/29/2007

Source: Evaluation & Research

<sup>\*</sup> Data from the High School Certification System. The results from supplementary courses are not reflected in these results. All students obtaining a score of 48 or 49 on the final mark, were adjusted to 50 and are reflected in the Final Mark column.