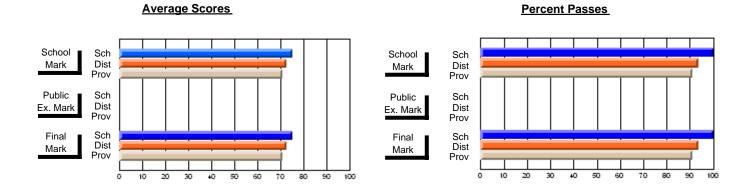

### District 2 - Western

#072 - Holy Cross All Grade School, Daniel's Harbour

**Subject: Family Studies** 

| # students in course: 13 | School<br>Mark | School<br>vs<br>District | School<br>vs<br>Province | E | ublic<br>xam<br>lark | School<br>vs<br>District | School<br>vs<br>Province | Final<br>Mark | School<br>vs<br>District | School<br>vs<br>Province |
|--------------------------|----------------|--------------------------|--------------------------|---|----------------------|--------------------------|--------------------------|---------------|--------------------------|--------------------------|
| Average Score            | - India        | 2.501100                 |                          |   |                      | 2.50100                  | 1 1011100                |               | District                 | 1 10411100               |
| School                   | 75.9           |                          |                          |   |                      |                          |                          | 75.9          |                          |                          |
| District                 | 72.7           | р                        | р                        |   |                      |                          |                          | 72.7          | р                        | р                        |
| Province                 | 73.3           |                          | -                        |   |                      |                          |                          | 73.3          |                          |                          |
| Percent of Passes        |                |                          |                          |   |                      |                          |                          |               |                          |                          |
| School                   | 100.0          |                          |                          |   |                      |                          |                          | 100.0         |                          |                          |
| District                 | 91.7           | р                        | р                        |   |                      |                          |                          | 91.7          | р                        | р                        |
| Province                 | 91.6           |                          |                          |   |                      |                          |                          | 91.6          |                          |                          |

Modification Time: 3:22:32PM

Modification Date: 11/29/2007

Source: Evaluation & Research

<sup>\*</sup> Data from the High School Certification System. The results from supplementary courses are not reflected in these results. All students obtaining a score of 48 or 49 on the final mark, were adjusted to 50 and are reflected in the Final Mark column.