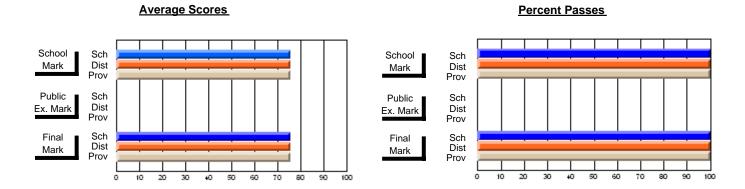

### District 2 - Western

#072 - Holy Cross All Grade School, Daniel's Harbour

**Subject: Enterprise Education** 

| # students in course: 21                   | School<br>Mark   | School<br>vs<br>District | School<br>vs<br>Province | Ex | blic<br>am<br>ark | School<br>vs<br>District | School<br>vs<br>Province | Final<br>Mark    | School<br>vs<br>District | School<br>vs<br>Province |
|--------------------------------------------|------------------|--------------------------|--------------------------|----|-------------------|--------------------------|--------------------------|------------------|--------------------------|--------------------------|
| <u>Average Score</u><br>School<br>District | <b>75.0</b> 75.4 |                          |                          |    |                   |                          |                          | <b>75.0</b> 75.4 |                          |                          |
| Province                                   | 75.3             | q                        | q                        |    |                   |                          |                          | 75.4             | q                        | q                        |
| Percent of Passes                          |                  |                          |                          |    |                   |                          |                          |                  |                          |                          |
| School                                     | 100.0            |                          |                          |    |                   |                          |                          | 100.0            |                          |                          |
| District                                   | 95.0             | р                        | р                        |    |                   |                          |                          | 95.0             | р                        | р                        |
| Province                                   | 94.2             |                          |                          |    |                   |                          |                          | 94.2             |                          |                          |