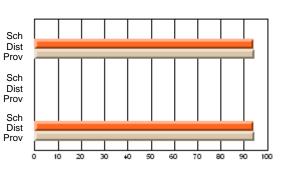

### District 2 - Western

#072 - Holy Cross All Grade School, Daniel's Harbour

**Subject: Family Studies** 

| # students in course: 13 | School<br>Mark | School<br>vs<br>District | School<br>vs<br>Province | E | ublic<br>xam<br>lark | School<br>vs<br>District | School<br>vs<br>Province | Final<br>Mark | School<br>vs<br>District | School<br>vs<br>Province |
|--------------------------|----------------|--------------------------|--------------------------|---|----------------------|--------------------------|--------------------------|---------------|--------------------------|--------------------------|
| Average Score            | - India        | 2.501100                 |                          |   |                      | 2.50100                  | 1 1011100                |               | District                 | 1 10411100               |
| School                   | 75.9           |                          |                          |   |                      |                          |                          | 75.9          |                          |                          |
| District                 | 72.7           | р                        | р                        |   |                      |                          |                          | 72.7          | р                        | р                        |
| Province                 | 73.3           |                          | -                        |   |                      |                          |                          | 73.3          |                          |                          |
| Percent of Passes        |                |                          |                          |   |                      |                          |                          |               |                          |                          |
| School                   | 100.0          |                          |                          |   |                      |                          |                          | 100.0         |                          |                          |
| District                 | 91.7           | р                        | р                        |   |                      |                          |                          | 91.7          | р                        | р                        |
| Province                 | 91.6           |                          |                          |   |                      |                          |                          | 91.6          |                          |                          |

Modification Time: 3:22:32PM

Modification Date: 11/29/2007

Source: Evaluation & Research

<sup>\*</sup> Data from the High School Certification System. The results from supplementary courses are not reflected in these results. All students obtaining a score of 48 or 49 on the final mark, were adjusted to 50 and are reflected in the Final Mark column.