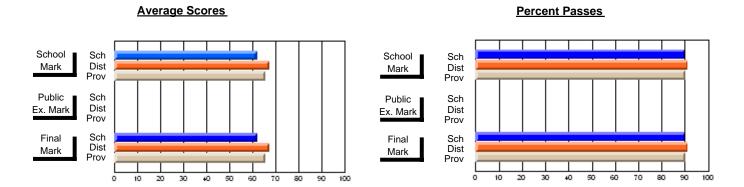

### District 2 - Western

#072 - Holy Cross All Grade School, Daniel's Harbour

**Subject: Mathematics** 

| # students in course: 9                    | School<br>Mark              | School<br>vs<br>District | School<br>vs<br>Province | E | ublic<br>xam<br>lark | School<br>vs<br>District | School<br>vs<br>Province | Final<br>Mark         | School<br>vs<br>District | School<br>vs<br>Province |
|--------------------------------------------|-----------------------------|--------------------------|--------------------------|---|----------------------|--------------------------|--------------------------|-----------------------|--------------------------|--------------------------|
| Average Score School District Province     | <b>53.4</b> 64.8 66.1       | q                        | q                        |   |                      |                          |                          | <b>53.4</b> 64.8 66.1 | q                        | q                        |
| Percent of Passes School District Province | <b>77.8</b><br>86.4<br>85.8 | q                        | q                        |   |                      |                          |                          | <b>77.8</b> 86.4 85.8 | q                        | q                        |

Modification Time: 3:22:32PM

Modification Date: 11/29/2007

Source: Evaluation & Research

<sup>\*</sup> Data from the High School Certification System. The results from supplementary courses are not reflected in these results. All students obtaining a score of 48 or 49 on the final mark, were adjusted to 50 and are reflected in the Final Mark column.