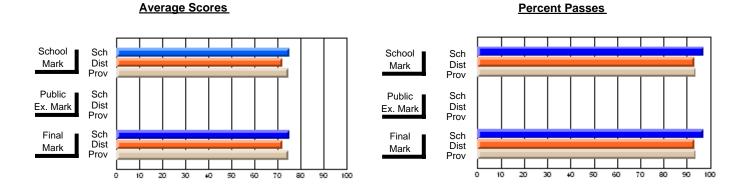

### District 2 - Western

#072 - Holy Cross All Grade School, Daniel's Harbour

**Subject: Physical Education** 

| # students in course: 8 | School | School<br>vs | School   | Public<br>Exam | School   | School   | Final | School   | School   |
|-------------------------|--------|--------------|----------|----------------|----------|----------|-------|----------|----------|
|                         | Mark   | District     | Province | Mark           | District | Province | Mark  | District | Province |
| Average Score           |        |              |          |                |          |          |       |          |          |
| School                  | 85.8   |              |          |                |          |          | 85.8  |          |          |
| District                | 82.2   | р            | q        |                |          |          | 82.2  | р        | р        |
| Province                | 82.0   |              |          |                |          |          | 82.0  |          |          |
| Percent of Passes       |        |              |          |                |          |          |       |          |          |
| School                  | 100.0  |              |          |                |          |          | 100.0 |          |          |
| District                | 96.2   | р            | р        |                |          |          | 96.2  | р        | р        |
| Province                | 96.1   |              |          |                |          |          | 96.1  |          |          |

Modification Time: 3:22:32PM

Modification Date: 11/29/2007

Source: Evaluation & Research

<sup>\*</sup> Data from the High School Certification System. The results from supplementary courses are not reflected in these results. All students obtaining a score of 48 or 49 on the final mark, were adjusted to 50 and are reflected in the Final Mark column.