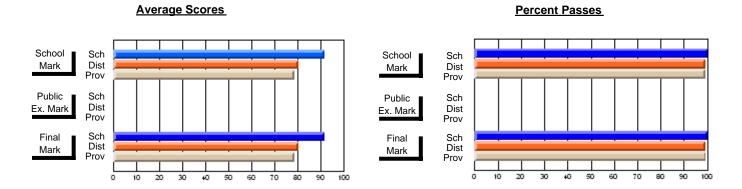

### District 2 - Western

#072 - Holy Cross All Grade School, Daniel's Harbour

**Subject: Physical Education** 

| # students in course: 13 | School<br>Mark | School<br>vs | School<br>vs | Publi<br>Exar<br>Mari | School<br>No | School<br>vs | Final | School   | School   |
|--------------------------|----------------|--------------|--------------|-----------------------|--------------|--------------|-------|----------|----------|
| Average Score            | Wark           | District     | Province     | Iviari                | District     | Province     | Mark  | District | Province |
| School                   | 85.5           |              |              |                       |              |              | 85.5  |          |          |
| District                 | 78.6           | р            | р            |                       |              |              | 78.6  | р        | р        |
| Province                 | 80.7           | •            | •            |                       |              |              | 80.7  |          |          |
| Percent of Passes        |                |              |              |                       |              |              |       |          |          |
| School                   | 100.0          |              |              |                       |              |              | 100.0 |          |          |
| District                 | 94.4           | р            | р            |                       |              |              | 94.4  | р        | р        |
| Province                 | 95.2           |              |              |                       |              |              | 95.2  |          |          |

Modification Time: 3:22:32PM

Modification Date: 11/29/2007

Source: Evaluation & Research

<sup>\*</sup> Data from the High School Certification System. The results from supplementary courses are not reflected in these results. All students obtaining a score of 48 or 49 on the final mark, were adjusted to 50 and are reflected in the Final Mark column.