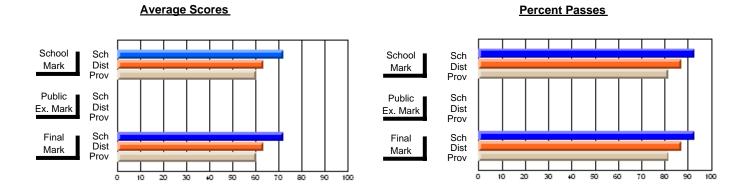

### District 2 - Western

#072 - Holy Cross All Grade School, Daniel's Harbour

**Subject: Mathematics** 

| # students in course: 8 | School<br>Mark | School<br>vs<br>District | School<br>vs<br>Province | Public<br>Exam<br>Mark | School<br>vs<br>District | School<br>vs<br>Province | Final<br>Mark | School<br>vs<br>District | School<br>vs<br>Province |
|-------------------------|----------------|--------------------------|--------------------------|------------------------|--------------------------|--------------------------|---------------|--------------------------|--------------------------|
| Average Score<br>School | 58.6           |                          |                          | 46.5                   |                          |                          | 50.4          |                          |                          |
| District                | 67.1           | q                        | q                        | 69.5                   | q                        | q                        | 70.4          | q                        | q                        |
| Province                | 64.3           | ч                        | 9                        | 66.8                   | 4                        | 9                        | 67.3          | 4                        | 4                        |
| Percent of Passes       |                |                          |                          |                        |                          |                          |               |                          |                          |
| School                  | 75.0           |                          |                          | 37.5                   |                          |                          | 50.0          |                          |                          |
| District                | 88.3           | q                        | q                        | 83.6                   | q                        | q                        | 88.7          | q                        | q                        |
| Province                | 83.7           |                          |                          | 80.0                   |                          |                          | 84.6          |                          |                          |

Modification Time: 3:22:32PM

Modification Date: 11/29/2007

Source: Evaluation & Research

<sup>\*</sup> Data from the High School Certification System. The results from supplementary courses are not reflected in these results. All students obtaining a score of 48 or 49 on the final mark, were adjusted to 50 and are reflected in the Final Mark column.