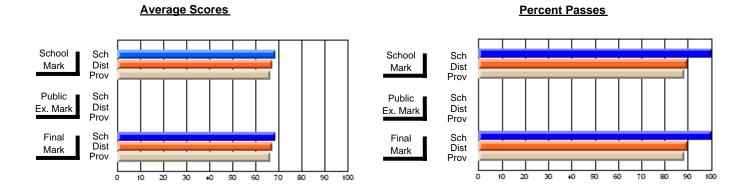

### District 2 - Western

#072 - Holy Cross All Grade School, Daniel's Harbour

**Subject: Mathematics** 

| Course: MATHEMATICS 3205       |                |                          |                          |   |                        |                          | School data withheld for |               |                          |                          |
|--------------------------------|----------------|--------------------------|--------------------------|---|------------------------|--------------------------|--------------------------|---------------|--------------------------|--------------------------|
| # students in course: 1        | School<br>Mark | School<br>vs<br>District | School<br>vs<br>Province |   | Public<br>Exam<br>Mark | School<br>vs<br>District | School<br>vs<br>Province | Final<br>Mark | School<br>vs<br>District | School<br>vs<br>Province |
| <u>Average Score</u><br>School |                |                          |                          | F |                        |                          |                          |               |                          |                          |
| District                       | 80.3           | p                        | q                        |   | 75.1                   | q                        | q                        | 77.9          | р                        | р                        |
| Province                       | 79.1           | -                        | -                        |   | 73.6                   | 7                        | 7                        | 76.4          | -                        | F                        |
| Percent of Passes              |                |                          |                          |   |                        |                          |                          |               |                          |                          |
| School                         |                |                          |                          |   |                        |                          |                          |               |                          |                          |
| District                       | 98.3           | р                        | р                        |   | 90.2                   | р                        | р                        | 97.0          | р                        | р                        |
| Province                       | 98.7           |                          |                          |   | 88.9                   |                          |                          | 96.3          |                          |                          |

Modification Time: 3:22:32PM

Modification Date: 11/29/2007

Source: Evaluation & Research

<sup>\*</sup> Data from the High School Certification System. The results from supplementary courses are not reflected in these results. All students obtaining a score of 48 or 49 on the final mark, were adjusted to 50 and are reflected in the Final Mark column.