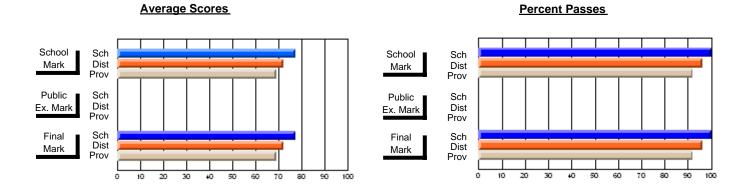

### District 2 - Western

#072 - Holy Cross All Grade School, Daniel's Harbour

**Subject: Physical Education** 

| # students in course: 13 | School<br>Mark | School<br>vs | School<br>vs | Publi<br>Exar<br>Mari | School<br>No | School<br>vs | Final | School   | School   |
|--------------------------|----------------|--------------|--------------|-----------------------|--------------|--------------|-------|----------|----------|
| Average Score            | Wark           | District     | Province     | Iviari                | District     | Province     | Mark  | District | Province |
| School                   | 85.5           |              |              |                       |              |              | 85.5  |          |          |
| District                 | 78.6           | р            | р            |                       |              |              | 78.6  | р        | р        |
| Province                 | 80.7           | •            | •            |                       |              |              | 80.7  |          |          |
| Percent of Passes        |                |              |              |                       |              |              |       |          |          |
| School                   | 100.0          |              |              |                       |              |              | 100.0 |          |          |
| District                 | 94.4           | р            | р            |                       |              |              | 94.4  | р        | р        |
| Province                 | 95.2           |              |              |                       |              |              | 95.2  |          |          |

Modification Time: 3:22:32PM

Modification Date: 11/29/2007

Source: Evaluation & Research

<sup>\*</sup> Data from the High School Certification System. The results from supplementary courses are not reflected in these results. All students obtaining a score of 48 or 49 on the final mark, were adjusted to 50 and are reflected in the Final Mark column.