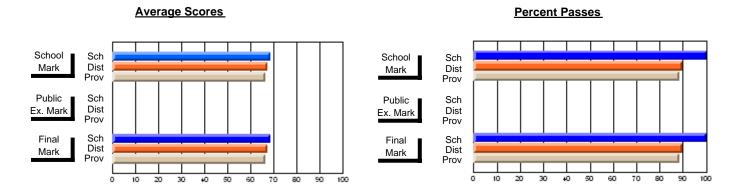

### District 2 - Western

#072 - Holy Cross All Grade School, Daniel's Harbour

**Subject: Mathematics** 

| Course: MATHEMATICS 2205 |                |                          | <u> </u>                 |   |                        |                          | School data has 5 or fewer students. Data withheld for reasons of confidentiality. |               |                          |                          |  |
|--------------------------|----------------|--------------------------|--------------------------|---|------------------------|--------------------------|------------------------------------------------------------------------------------|---------------|--------------------------|--------------------------|--|
| # students in course: 2  | School<br>Mark | School<br>vs<br>District | School<br>vs<br>Province |   | Public<br>Exam<br>Mark | School<br>vs<br>District | School<br>vs<br>Province                                                           | Final<br>Mark | School<br>vs<br>District | School<br>vs<br>Province |  |
| Average Score            |                |                          |                          | Ł |                        |                          |                                                                                    |               |                          |                          |  |
| School<br>District       | 80.4           |                          |                          |   |                        |                          |                                                                                    | 80.4          |                          |                          |  |
| Province                 | 78.6           | р                        | р                        |   |                        |                          |                                                                                    | 78.6          | р                        | р                        |  |
| Percent of Passes        |                |                          |                          |   |                        |                          |                                                                                    |               |                          |                          |  |
| School                   |                |                          |                          |   |                        |                          |                                                                                    |               |                          |                          |  |
| District                 | 99.1           | р                        | р                        |   |                        |                          |                                                                                    | 99.1          | р                        | р                        |  |
| Province                 | 99.3           |                          |                          |   |                        |                          |                                                                                    | 99.4          |                          |                          |  |

#### **Average Scores Percent Passes** School Sch School Sch Dist Prov Mark Dist Mark Prov Public Sch Public Sch Dist Ex. Mark Dist Ex. Mark Prov Sch Dist Prov Final Sch Final Dist Mark Mark 20 90 60

Modification Time: 3:22:32PM

Modification Date: 11/29/2007

Web Site: http://www.education.gov.nf.ca/sch\_rep/2006/Index.htm

<sup>\*</sup> Data from the High School Certification System. The results from supplementary courses are not reflected in these results. All students obtaining a score of 48 or 49 on the final mark, were adjusted to 50 and are reflected in the Final Mark column.