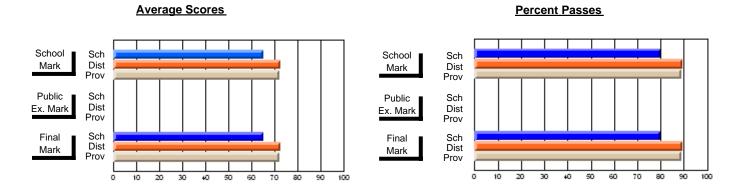

### District 2 - Western

#072 - Holy Cross All Grade School, Daniel's Harbour

**Subject: Mathematics** 

| Course: MATHEMATICS 2204       |                |                          | <u> </u>                 |                 |    |                          | School data has 5 or fewer students withheld for reasons of confidentialit |               |                          |                          |
|--------------------------------|----------------|--------------------------|--------------------------|-----------------|----|--------------------------|----------------------------------------------------------------------------|---------------|--------------------------|--------------------------|
| # students in course: 3        | School<br>Mark | School<br>vs<br>District | School<br>vs<br>Province | Pul<br>Ex<br>Ma | am | School<br>vs<br>District | School<br>vs<br>Province                                                   | Final<br>Mark | School<br>vs<br>District | School<br>vs<br>Province |
| <u>Average Score</u><br>School |                |                          |                          |                 |    |                          |                                                                            |               |                          |                          |
| District                       | 63.2           | q                        | q                        |                 |    |                          |                                                                            | 63.2          | q                        | P                        |
| Province                       | 61.0           | 7                        | 4                        |                 |    |                          |                                                                            | 61.0          | 7                        | 7                        |
| Percent of Passes              |                |                          |                          |                 |    |                          |                                                                            |               |                          |                          |
| School                         |                |                          |                          |                 |    |                          |                                                                            |               |                          |                          |
| District                       | 86.1           | q                        | q                        |                 |    |                          |                                                                            | 86.1          | q                        | q                        |
| Province                       | 83.9           |                          |                          |                 |    |                          |                                                                            | 84.0          |                          |                          |

#### **Average Scores Percent Passes** School Sch School Sch Dist Prov Mark Dist Mark Prov Public Sch Public Sch Dist Ex. Mark Dist Ex. Mark Prov Sch Dist Prov Final Sch Final Dist Mark Mark 20 70 80 90 40 50

Modification Time: 3:22:32PM

Modification Date: 11/29/2007

<sup>\*</sup> Data from the High School Certification System. The results from supplementary courses are not reflected in these results. All students obtaining a score of 48 or 49 on the final mark, were adjusted to 50 and are reflected in the Final Mark column.