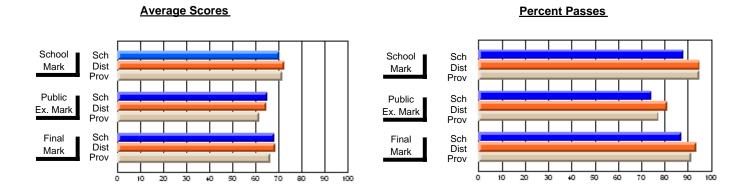

### District 2 - Western

#072 - Holy Cross All Grade School, Daniel's Harbour

**Subject: Mathematics** 

| # students in course: 8 | School<br>Mark | School<br>vs<br>District | School<br>vs<br>Province | Public<br>Exam<br>Mark | School<br>vs<br>District | School<br>vs<br>Province | Final<br>Mark | School<br>vs<br>District | School<br>vs<br>Province |
|-------------------------|----------------|--------------------------|--------------------------|------------------------|--------------------------|--------------------------|---------------|--------------------------|--------------------------|
| Average Score<br>School | 58.6           |                          |                          | 46.5                   |                          |                          | 50.4          |                          |                          |
| District                | 67.1           | q                        | q                        | 69.5                   | q                        | q                        | 70.4          | q                        | q                        |
| Province                | 64.3           | ч                        | 9                        | 66.8                   | 4                        | 9                        | 67.3          | 4                        | 4                        |
| Percent of Passes       |                |                          |                          |                        |                          |                          |               |                          |                          |
| School                  | 75.0           |                          |                          | 37.5                   |                          |                          | 50.0          |                          |                          |
| District                | 88.3           | q                        | q                        | 83.6                   | q                        | q                        | 88.7          | q                        | q                        |
| Province                | 83.7           |                          |                          | 80.0                   |                          |                          | 84.6          |                          |                          |

Modification Time: 3:22:32PM

Modification Date: 11/29/2007

Source: Evaluation & Research

<sup>\*</sup> Data from the High School Certification System. The results from supplementary courses are not reflected in these results. All students obtaining a score of 48 or 49 on the final mark, were adjusted to 50 and are reflected in the Final Mark column.