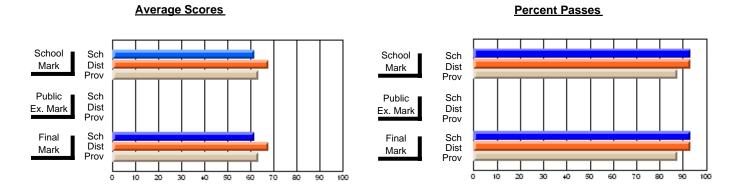

### District 2 - Western

#072 - Holy Cross All Grade School, Daniel's Harbour

**Subject: Mathematics** 

| # students in course: 9                    | School<br>Mark              | School<br>vs<br>District | School<br>vs<br>Province | E | ublic<br>xam<br>lark | School<br>vs<br>District | School<br>vs<br>Province | Final<br>Mark         | School<br>vs<br>District | School<br>vs<br>Province |
|--------------------------------------------|-----------------------------|--------------------------|--------------------------|---|----------------------|--------------------------|--------------------------|-----------------------|--------------------------|--------------------------|
| Average Score School District Province     | <b>53.4</b> 64.8 66.1       | q                        | q                        |   |                      |                          |                          | <b>53.4</b> 64.8 66.1 | q                        | q                        |
| Percent of Passes School District Province | <b>77.8</b><br>86.4<br>85.8 | q                        | q                        |   |                      |                          |                          | <b>77.8</b> 86.4 85.8 | q                        | q                        |

Modification Time: 3:22:32PM

Modification Date: 11/29/2007

Source: Evaluation & Research

<sup>\*</sup> Data from the High School Certification System. The results from supplementary courses are not reflected in these results. All students obtaining a score of 48 or 49 on the final mark, were adjusted to 50 and are reflected in the Final Mark column.