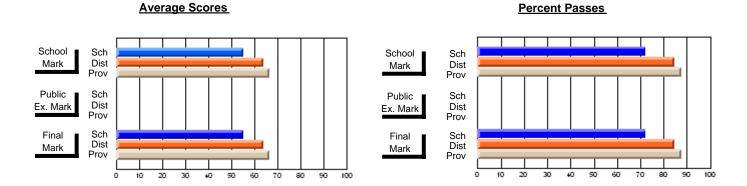

### District 2 - Western

#072 - Holy Cross All Grade School, Daniel's Harbour

**Subject: Mathematics** 

| # students in course: 9                    | School<br>Mark              | School<br>vs<br>District | School<br>vs<br>Province | E | ublic<br>xam<br>lark | School<br>vs<br>District | School<br>vs<br>Province | Final<br>Mark         | School<br>vs<br>District | School<br>vs<br>Province |
|--------------------------------------------|-----------------------------|--------------------------|--------------------------|---|----------------------|--------------------------|--------------------------|-----------------------|--------------------------|--------------------------|
| Average Score School District Province     | <b>53.4</b> 64.8 66.1       | q                        | q                        |   |                      |                          |                          | <b>53.4</b> 64.8 66.1 | q                        | q                        |
| Percent of Passes School District Province | <b>77.8</b><br>86.4<br>85.8 | q                        | q                        |   |                      |                          |                          | <b>77.8</b> 86.4 85.8 | q                        | q                        |

Modification Time: 3:22:32PM

Modification Date: 11/29/2007

Source: Evaluation & Research

<sup>\*</sup> Data from the High School Certification System. The results from supplementary courses are not reflected in these results. All students obtaining a score of 48 or 49 on the final mark, were adjusted to 50 and are reflected in the Final Mark column.