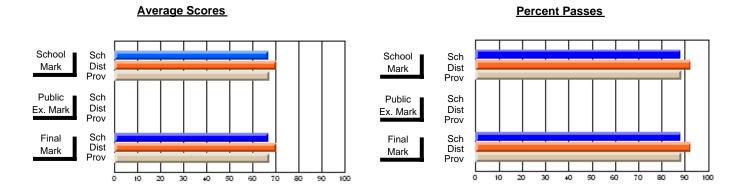

### District 2 - Western

#072 - Holy Cross All Grade School, Daniel's Harbour

**Subject: Social Studies** 

| # students in course: 8 | School<br>Mark   | School<br>vs<br>District | School<br>vs<br>Province | Public<br>Exam<br>Mark | School<br>vs<br>District | School<br>vs<br>Province | Final<br>Mark    | School<br>vs<br>District | School<br>vs<br>Province |
|-------------------------|------------------|--------------------------|--------------------------|------------------------|--------------------------|--------------------------|------------------|--------------------------|--------------------------|
| Average Score           | 55.0             |                          |                          |                        |                          |                          | 55.0             |                          |                          |
| School<br>District      | <b>55.9</b> 68.0 | q                        | q                        |                        |                          |                          | <b>55.9</b> 68.0 | q                        | q                        |
| Province                | 66.0             | -                        | ,                        |                        |                          |                          | 66.0             | -                        | -                        |
| Percent of Passes       |                  |                          |                          |                        |                          |                          |                  |                          |                          |
| School                  | 75.0             |                          |                          |                        |                          |                          | 75.0             |                          |                          |
| District                | 89.0             | q                        | q                        |                        |                          |                          | 89.0             | q                        | q                        |
| Province                | 87.0             |                          |                          |                        |                          |                          | 87.1             |                          |                          |

Modification Time: 3:22:32PM

Modification Date: 11/29/2007

Source: Evaluation & Research

Web Site: http://www.education.gov.nf.ca/sch\_rep/2006/Index.htm

<sup>\*</sup> Data from the High School Certification System. The results from supplementary courses are not reflected in these results. All students obtaining a score of 48 or 49 on the final mark, were adjusted to 50 and are reflected in the Final Mark column.