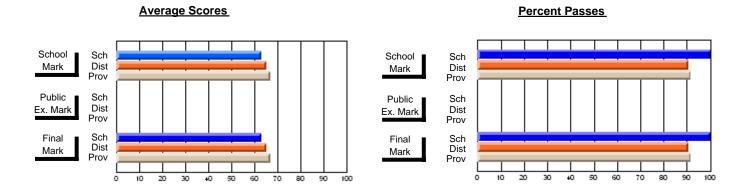

### District 2 - Western

#072 - Holy Cross All Grade School, Daniel's Harbour

**Subject: Mathematics** 

| # students in course: 9                    | School<br>Mark              | School<br>vs<br>District | School<br>vs<br>Province | E | ublic<br>xam<br>lark | School<br>vs<br>District | School<br>vs<br>Province | Final<br>Mark         | School<br>vs<br>District | School<br>vs<br>Province |
|--------------------------------------------|-----------------------------|--------------------------|--------------------------|---|----------------------|--------------------------|--------------------------|-----------------------|--------------------------|--------------------------|
| Average Score School District Province     | <b>53.4</b> 64.8 66.1       | q                        | q                        |   |                      |                          |                          | <b>53.4</b> 64.8 66.1 | q                        | q                        |
| Percent of Passes School District Province | <b>77.8</b><br>86.4<br>85.8 | q                        | q                        |   |                      |                          |                          | <b>77.8</b> 86.4 85.8 | q                        | q                        |

Modification Time: 3:22:32PM

Modification Date: 11/29/2007

Source: Evaluation & Research

<sup>\*</sup> Data from the High School Certification System. The results from supplementary courses are not reflected in these results. All students obtaining a score of 48 or 49 on the final mark, were adjusted to 50 and are reflected in the Final Mark column.