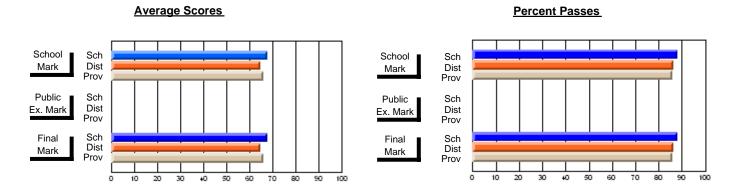

### District 2 - Western

#072 - Holy Cross All Grade School, Daniel's Harbour

**Subject: Mathematics** 

| # students in course: 9                    | School<br>Mark              | School<br>vs<br>District | School<br>vs<br>Province | E | ublic<br>xam<br>lark | School<br>vs<br>District | School<br>vs<br>Province | Final<br>Mark         | School<br>vs<br>District | School<br>vs<br>Province |
|--------------------------------------------|-----------------------------|--------------------------|--------------------------|---|----------------------|--------------------------|--------------------------|-----------------------|--------------------------|--------------------------|
| Average Score School District Province     | <b>53.4</b> 64.8 66.1       | q                        | q                        |   |                      |                          |                          | <b>53.4</b> 64.8 66.1 | q                        | q                        |
| Percent of Passes School District Province | <b>77.8</b><br>86.4<br>85.8 | q                        | q                        |   |                      |                          |                          | <b>77.8</b> 86.4 85.8 | q                        | q                        |

Modification Time: 3:22:32PM

Modification Date: 11/29/2007

Source: Evaluation & Research

<sup>\*</sup> Data from the High School Certification System. The results from supplementary courses are not reflected in these results. All students obtaining a score of 48 or 49 on the final mark, were adjusted to 50 and are reflected in the Final Mark column.