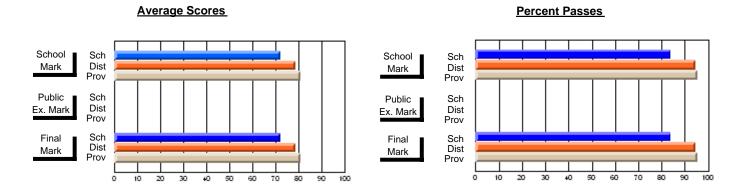

### District 2 - Western

#072 - Holy Cross All Grade School, Daniel's Harbour

**Subject: Enterprise Education** 

| # students in course: 21                   | School<br>Mark   | School<br>vs<br>District | School<br>vs<br>Province | Ex | blic<br>am<br>ark | School<br>vs<br>District | School<br>vs<br>Province | Final<br>Mark    | School<br>vs<br>District | School<br>vs<br>Province |
|--------------------------------------------|------------------|--------------------------|--------------------------|----|-------------------|--------------------------|--------------------------|------------------|--------------------------|--------------------------|
| <u>Average Score</u><br>School<br>District | <b>75.0</b> 75.4 |                          |                          |    |                   |                          |                          | <b>75.0</b> 75.4 |                          |                          |
| Province                                   | 75.3             | q                        | q                        |    |                   |                          |                          | 75.4             | q                        | q                        |
| Percent of Passes                          |                  |                          |                          |    |                   |                          |                          |                  |                          |                          |
| School                                     | 100.0            |                          |                          |    |                   |                          |                          | 100.0            |                          |                          |
| District                                   | 95.0             | р                        | р                        |    |                   |                          |                          | 95.0             | р                        | р                        |
| Province                                   | 94.2             |                          |                          |    |                   |                          |                          | 94.2             |                          |                          |

Modification Time: 3:22:32PM

Modification Date: 11/29/2007

Source: Evaluation & Research

<sup>\*</sup> Data from the High School Certification System. The results from supplementary courses are not reflected in these results. All students obtaining a score of 48 or 49 on the final mark, were adjusted to 50 and are reflected in the Final Mark column.