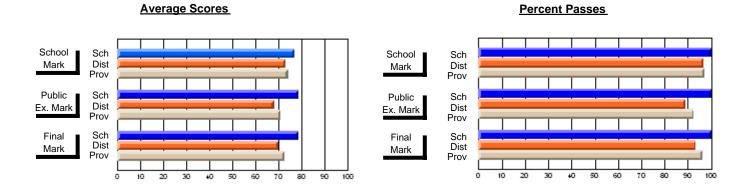

### District 2 - Western

#072 - Holy Cross All Grade School, Daniel's Harbour

**Subject: Family Studies** 

| # students in course: 13 | School<br>Mark | School<br>vs<br>District | School<br>vs<br>Province | E | ublic<br>xam<br>lark | School<br>vs<br>District | School<br>vs<br>Province | Final<br>Mark | School<br>vs<br>District | School<br>vs<br>Province |
|--------------------------|----------------|--------------------------|--------------------------|---|----------------------|--------------------------|--------------------------|---------------|--------------------------|--------------------------|
| Average Score            | - India        | 2.501100                 |                          |   |                      | 2.50100                  | 1 1011100                |               | District                 | 1 10411100               |
| School                   | 75.9           |                          |                          |   |                      |                          |                          | 75.9          |                          |                          |
| District                 | 72.7           | р                        | р                        |   |                      |                          |                          | 72.7          | р                        | р                        |
| Province                 | 73.3           |                          | -                        |   |                      |                          |                          | 73.3          |                          |                          |
| Percent of Passes        |                |                          |                          |   |                      |                          |                          |               |                          |                          |
| School                   | 100.0          |                          |                          |   |                      |                          |                          | 100.0         |                          |                          |
| District                 | 91.7           | р                        | р                        |   |                      |                          |                          | 91.7          | р                        | р                        |
| Province                 | 91.6           |                          |                          |   |                      |                          |                          | 91.6          |                          |                          |

Modification Time: 3:22:32PM

Modification Date: 11/29/2007

Source: Evaluation & Research

<sup>\*</sup> Data from the High School Certification System. The results from supplementary courses are not reflected in these results. All students obtaining a score of 48 or 49 on the final mark, were adjusted to 50 and are reflected in the Final Mark column.