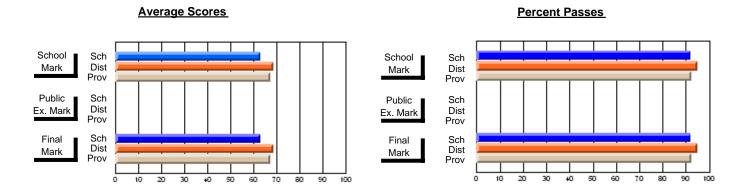

### District 2 - Western

#072 - Holy Cross All Grade School, Daniel's Harbour

**Subject: Mathematics** 

| # students in course: 9                    | School<br>Mark              | School<br>vs<br>District | School<br>vs<br>Province | E | ublic<br>xam<br>lark | School<br>vs<br>District | School<br>vs<br>Province | Final<br>Mark         | School<br>vs<br>District | School<br>vs<br>Province |
|--------------------------------------------|-----------------------------|--------------------------|--------------------------|---|----------------------|--------------------------|--------------------------|-----------------------|--------------------------|--------------------------|
| Average Score School District Province     | <b>53.4</b> 64.8 66.1       | q                        | q                        |   |                      |                          |                          | <b>53.4</b> 64.8 66.1 | q                        | q                        |
| Percent of Passes School District Province | <b>77.8</b><br>86.4<br>85.8 | q                        | q                        |   |                      |                          |                          | <b>77.8</b> 86.4 85.8 | q                        | q                        |

Modification Time: 3:22:32PM

Modification Date: 11/29/2007

Source: Evaluation & Research

<sup>\*</sup> Data from the High School Certification System. The results from supplementary courses are not reflected in these results. All students obtaining a score of 48 or 49 on the final mark, were adjusted to 50 and are reflected in the Final Mark column.