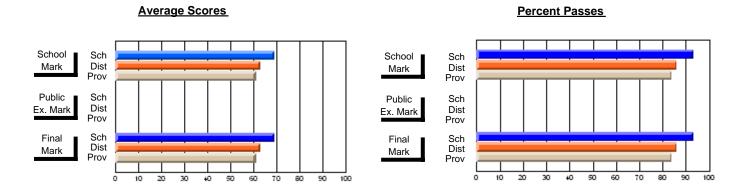

### District 2 - Western

#072 - Holy Cross All Grade School, Daniel's Harbour

**Subject: Mathematics** 

| Course: MATHEMATICS 2204       |                |                          | <u> </u>                 |                 |    |                          | School data has 5 or fewer students withheld for reasons of confidentialit |               |                          |                          |
|--------------------------------|----------------|--------------------------|--------------------------|-----------------|----|--------------------------|----------------------------------------------------------------------------|---------------|--------------------------|--------------------------|
| # students in course: 3        | School<br>Mark | School<br>vs<br>District | School<br>vs<br>Province | Pul<br>Ex<br>Ma | am | School<br>vs<br>District | School<br>vs<br>Province                                                   | Final<br>Mark | School<br>vs<br>District | School<br>vs<br>Province |
| <u>Average Score</u><br>School |                |                          |                          |                 |    |                          |                                                                            |               |                          |                          |
| District                       | 63.2           | q                        | q                        |                 |    |                          |                                                                            | 63.2          | q                        | P                        |
| Province                       | 61.0           | 7                        | 4                        |                 |    |                          |                                                                            | 61.0          | 7                        | 7                        |
| Percent of Passes              |                |                          |                          |                 |    |                          |                                                                            |               |                          |                          |
| School                         |                |                          |                          |                 |    |                          |                                                                            |               |                          |                          |
| District                       | 86.1           | q                        | q                        |                 |    |                          |                                                                            | 86.1          | q                        | q                        |
| Province                       | 83.9           |                          |                          |                 |    |                          |                                                                            | 84.0          |                          |                          |

#### **Average Scores Percent Passes** School Sch School Sch Dist Prov Mark Dist Mark Prov Public Sch Public Sch Dist Ex. Mark Dist Ex. Mark Prov Sch Dist Prov Final Sch Final Dist Mark Mark 20 70 80 90 40 50

Modification Time: 3:22:32PM

Modification Date: 11/29/2007

<sup>\*</sup> Data from the High School Certification System. The results from supplementary courses are not reflected in these results. All students obtaining a score of 48 or 49 on the final mark, were adjusted to 50 and are reflected in the Final Mark column.