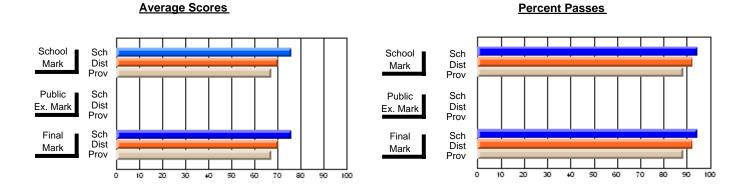

### District 2 - Western

#072 - Holy Cross All Grade School, Daniel's Harbour

**Subject: Physical Education** 

| # students in course: 13 | School<br>Mark | School<br>vs | School<br>vs | Publi<br>Exar<br>Mari | School<br>No | School<br>vs | Final | School   | School   |
|--------------------------|----------------|--------------|--------------|-----------------------|--------------|--------------|-------|----------|----------|
| Average Score            | Wark           | District     | Province     | Iviari                | District     | Province     | Mark  | District | Province |
| School                   | 85.5           |              |              |                       |              |              | 85.5  |          |          |
| District                 | 78.6           | р            | р            |                       |              |              | 78.6  | р        | р        |
| Province                 | 80.7           | •            | •            |                       |              |              | 80.7  |          |          |
| Percent of Passes        |                |              |              |                       |              |              |       |          |          |
| School                   | 100.0          |              |              |                       |              |              | 100.0 |          |          |
| District                 | 94.4           | р            | р            |                       |              |              | 94.4  | р        | р        |
| Province                 | 95.2           |              |              |                       |              |              | 95.2  |          |          |

Modification Time: 3:22:32PM

Modification Date: 11/29/2007

Source: Evaluation & Research

<sup>\*</sup> Data from the High School Certification System. The results from supplementary courses are not reflected in these results. All students obtaining a score of 48 or 49 on the final mark, were adjusted to 50 and are reflected in the Final Mark column.