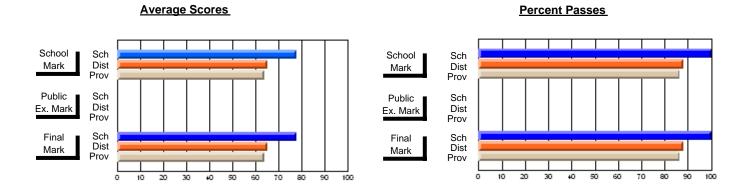

### District 2 - Western

#072 - Holy Cross All Grade School, Daniel's Harbour

**Subject: Physical Education** 

| # students in course: 13 | School<br>Mark | School<br>vs | School<br>vs | Publi<br>Exar<br>Mari | School<br>No | School<br>vs | Final | School   | School   |
|--------------------------|----------------|--------------|--------------|-----------------------|--------------|--------------|-------|----------|----------|
| Average Score            | Wark           | District     | Province     | Iviari                | District     | Province     | Mark  | District | Province |
| School                   | 85.5           |              |              |                       |              |              | 85.5  |          |          |
| District                 | 78.6           | р            | р            |                       |              |              | 78.6  | р        | р        |
| Province                 | 80.7           | •            | •            |                       |              |              | 80.7  |          |          |
| Percent of Passes        |                |              |              |                       |              |              |       |          |          |
| School                   | 100.0          |              |              |                       |              |              | 100.0 |          |          |
| District                 | 94.4           | р            | р            |                       |              |              | 94.4  | р        | р        |
| Province                 | 95.2           |              |              |                       |              |              | 95.2  |          |          |

Modification Time: 3:22:32PM

Modification Date: 11/29/2007

Source: Evaluation & Research

<sup>\*</sup> Data from the High School Certification System. The results from supplementary courses are not reflected in these results. All students obtaining a score of 48 or 49 on the final mark, were adjusted to 50 and are reflected in the Final Mark column.