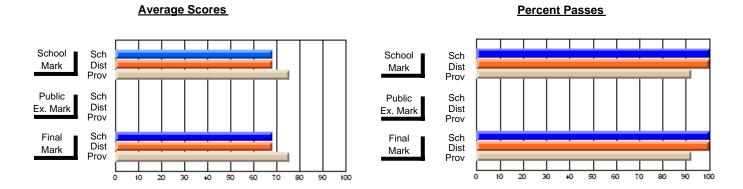

### District 2 - Western

#072 - Holy Cross All Grade School, Daniel's Harbour

**Subject: Family Studies** 

| # students in course: 13 | School<br>Mark | School<br>vs<br>District | School<br>vs<br>Province | E | ublic<br>xam<br>lark | School<br>vs<br>District | School<br>vs<br>Province | Final<br>Mark | School<br>vs<br>District | School<br>vs<br>Province |
|--------------------------|----------------|--------------------------|--------------------------|---|----------------------|--------------------------|--------------------------|---------------|--------------------------|--------------------------|
| Average Score            | - India        | 2.501100                 |                          |   |                      | 2.50100                  | 1 1011100                |               | District                 | 1 10411100               |
| School                   | 75.9           |                          |                          |   |                      |                          |                          | 75.9          |                          |                          |
| District                 | 72.7           | р                        | р                        |   |                      |                          |                          | 72.7          | р                        | р                        |
| Province                 | 73.3           |                          | -                        |   |                      |                          |                          | 73.3          |                          |                          |
| Percent of Passes        |                |                          |                          |   |                      |                          |                          |               |                          |                          |
| School                   | 100.0          |                          |                          |   |                      |                          |                          | 100.0         |                          |                          |
| District                 | 91.7           | р                        | р                        |   |                      |                          |                          | 91.7          | р                        | р                        |
| Province                 | 91.6           |                          |                          |   |                      |                          |                          | 91.6          |                          |                          |

Modification Time: 3:22:32PM

Modification Date: 11/29/2007

Source: Evaluation & Research

<sup>\*</sup> Data from the High School Certification System. The results from supplementary courses are not reflected in these results. All students obtaining a score of 48 or 49 on the final mark, were adjusted to 50 and are reflected in the Final Mark column.