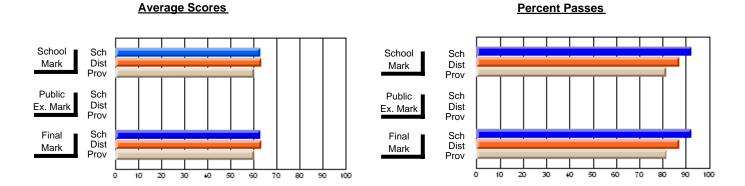

### District 2 - Western

#072 - Holy Cross All Grade School, Daniel's Harbour

**Subject: Social Studies** 

| # students in course: 8 | School<br>Mark   | School<br>vs<br>District | School<br>vs<br>Province | Public<br>Exam<br>Mark | School<br>vs<br>District | School<br>vs<br>Province | Final<br>Mark    | School<br>vs<br>District | School<br>vs<br>Province |
|-------------------------|------------------|--------------------------|--------------------------|------------------------|--------------------------|--------------------------|------------------|--------------------------|--------------------------|
| Average Score           | 55.0             |                          |                          |                        |                          |                          | 55.0             |                          |                          |
| School<br>District      | <b>55.9</b> 68.0 | q                        | q                        |                        |                          |                          | <b>55.9</b> 68.0 | q                        | q                        |
| Province                | 66.0             | -                        | ,                        |                        |                          |                          | 66.0             | -                        | -                        |
| Percent of Passes       |                  |                          |                          |                        |                          |                          |                  |                          |                          |
| School                  | 75.0             |                          |                          |                        |                          |                          | 75.0             |                          |                          |
| District                | 89.0             | q                        | q                        |                        |                          |                          | 89.0             | q                        | q                        |
| Province                | 87.0             |                          |                          |                        |                          |                          | 87.1             |                          |                          |

Modification Time: 3:22:32PM

Modification Date: 11/29/2007

Source: Evaluation & Research

Web Site: http://www.education.gov.nf.ca/sch\_rep/2006/Index.htm

<sup>\*</sup> Data from the High School Certification System. The results from supplementary courses are not reflected in these results. All students obtaining a score of 48 or 49 on the final mark, were adjusted to 50 and are reflected in the Final Mark column.