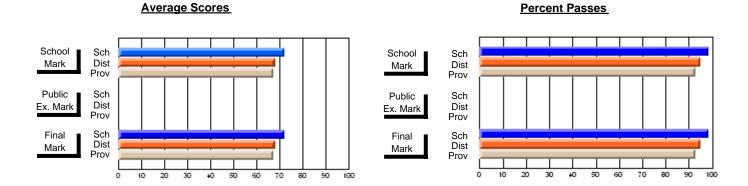

### District 2 - Western

#072 - Holy Cross All Grade School, Daniel's Harbour

**Subject: Enterprise Education** 

| # students in course: 21                   | School<br>Mark   | School<br>vs<br>District | School<br>vs<br>Province | Ex | blic<br>am<br>ark | School<br>vs<br>District | School<br>vs<br>Province | Final<br>Mark    | School<br>vs<br>District | School<br>vs<br>Province |
|--------------------------------------------|------------------|--------------------------|--------------------------|----|-------------------|--------------------------|--------------------------|------------------|--------------------------|--------------------------|
| <u>Average Score</u><br>School<br>District | <b>75.0</b> 75.4 |                          |                          |    |                   |                          |                          | <b>75.0</b> 75.4 |                          |                          |
| Province                                   | 75.3             | q                        | q                        |    |                   |                          |                          | 75.4             | q                        | q                        |
| Percent of Passes                          |                  |                          |                          |    |                   |                          |                          |                  |                          |                          |
| School                                     | 100.0            |                          |                          |    |                   |                          |                          | 100.0            |                          |                          |
| District                                   | 95.0             | р                        | р                        |    |                   |                          |                          | 95.0             | р                        | р                        |
| Province                                   | 94.2             |                          |                          |    |                   |                          |                          | 94.2             |                          |                          |

Modification Time: 3:22:32PM

Modification Date: 11/29/2007

Source: Evaluation & Research

<sup>\*</sup> Data from the High School Certification System. The results from supplementary courses are not reflected in these results. All students obtaining a score of 48 or 49 on the final mark, were adjusted to 50 and are reflected in the Final Mark column.