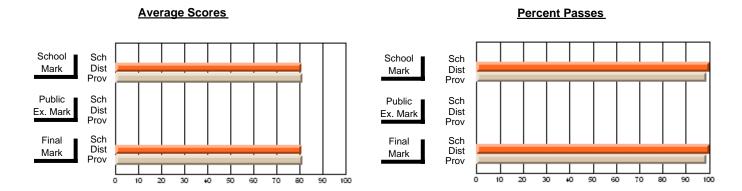

### District 2 - Western

#072 - Holy Cross All Grade School, Daniel's Harbour

**Subject: Mathematics** 

| Course: MATHEMATICS 2205 |                |                          | <u> </u>                 |   |                        |                          | School data has 5 or fewer students. Data withheld for reasons of confidentiality. |               |                          |                          |  |
|--------------------------|----------------|--------------------------|--------------------------|---|------------------------|--------------------------|------------------------------------------------------------------------------------|---------------|--------------------------|--------------------------|--|
| # students in course: 2  | School<br>Mark | School<br>vs<br>District | School<br>vs<br>Province |   | Public<br>Exam<br>Mark | School<br>vs<br>District | School<br>vs<br>Province                                                           | Final<br>Mark | School<br>vs<br>District | School<br>vs<br>Province |  |
| Average Score            |                |                          |                          | Ł |                        |                          |                                                                                    |               |                          |                          |  |
| School<br>District       | 80.4           |                          |                          |   |                        |                          |                                                                                    | 80.4          |                          |                          |  |
| Province                 | 78.6           | р                        | р                        |   |                        |                          |                                                                                    | 78.6          | р                        | р                        |  |
| Percent of Passes        |                |                          |                          |   |                        |                          |                                                                                    |               |                          |                          |  |
| School                   |                |                          |                          |   |                        |                          |                                                                                    |               |                          |                          |  |
| District                 | 99.1           | р                        | р                        |   |                        |                          |                                                                                    | 99.1          | р                        | р                        |  |
| Province                 | 99.3           |                          |                          |   |                        |                          |                                                                                    | 99.4          |                          |                          |  |