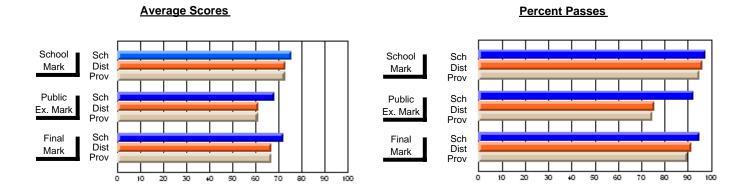

### District 2 - Western

#072 - Holy Cross All Grade School, Daniel's Harbour

**Subject: Mathematics** 

| # students in course: 8 | School<br>Mark | School<br>vs<br>District | School<br>vs<br>Province | Public<br>Exam<br>Mark | School<br>vs<br>District | School<br>vs<br>Province | Final<br>Mark | School<br>vs<br>District | School<br>vs<br>Province |
|-------------------------|----------------|--------------------------|--------------------------|------------------------|--------------------------|--------------------------|---------------|--------------------------|--------------------------|
| Average Score<br>School | 58.6           |                          |                          | 46.5                   |                          |                          | 50.4          |                          |                          |
| District                | 67.1           | q                        | q                        | 69.5                   | q                        | q                        | 70.4          | q                        | q                        |
| Province                | 64.3           | ч                        | 9                        | 66.8                   | 4                        | 9                        | 67.3          | 4                        | 4                        |
| Percent of Passes       |                |                          |                          |                        |                          |                          |               |                          |                          |
| School                  | 75.0           |                          |                          | 37.5                   |                          |                          | 50.0          |                          |                          |
| District                | 88.3           | q                        | q                        | 83.6                   | q                        | q                        | 88.7          | q                        | q                        |
| Province                | 83.7           |                          |                          | 80.0                   |                          |                          | 84.6          |                          |                          |

Modification Time: 3:22:32PM

Modification Date: 11/29/2007

Source: Evaluation & Research

<sup>\*</sup> Data from the High School Certification System. The results from supplementary courses are not reflected in these results. All students obtaining a score of 48 or 49 on the final mark, were adjusted to 50 and are reflected in the Final Mark column.