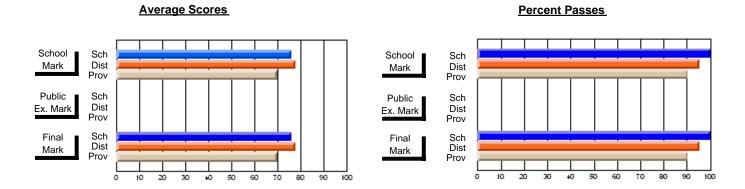

### District 2 - Western

#072 - Holy Cross All Grade School, Daniel's Harbour

**Subject: Enterprise Education** 

| # students in course: 21                   | School<br>Mark   | School<br>vs<br>District | School<br>vs<br>Province | Ex | blic<br>am<br>ark | School<br>vs<br>District | School<br>vs<br>Province | Final<br>Mark    | School<br>vs<br>District | School<br>vs<br>Province |
|--------------------------------------------|------------------|--------------------------|--------------------------|----|-------------------|--------------------------|--------------------------|------------------|--------------------------|--------------------------|
| <u>Average Score</u><br>School<br>District | <b>75.0</b> 75.4 |                          |                          |    |                   |                          |                          | <b>75.0</b> 75.4 |                          |                          |
| Province                                   | 75.3             | q                        | q                        |    |                   |                          |                          | 75.4             | q                        | q                        |
| Percent of Passes                          |                  |                          |                          |    |                   |                          |                          |                  |                          |                          |
| School                                     | 100.0            |                          |                          |    |                   |                          |                          | 100.0            |                          |                          |
| District                                   | 95.0             | р                        | р                        |    |                   |                          |                          | 95.0             | р                        | р                        |
| Province                                   | 94.2             |                          |                          |    |                   |                          |                          | 94.2             |                          |                          |

Modification Time: 3:22:32PM

Modification Date: 11/29/2007

Source: Evaluation & Research

<sup>\*</sup> Data from the High School Certification System. The results from supplementary courses are not reflected in these results. All students obtaining a score of 48 or 49 on the final mark, were adjusted to 50 and are reflected in the Final Mark column.