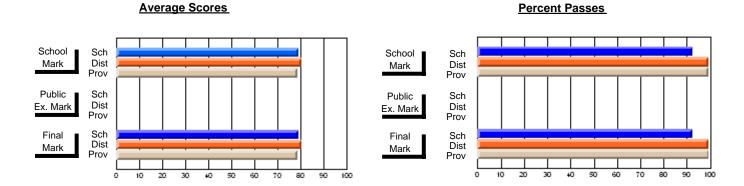

### District 2 - Western

#072 - Holy Cross All Grade School, Daniel's Harbour

**Subject: Enterprise Education** 

| # students in course: 21                   | School<br>Mark   | School<br>vs<br>District | School<br>vs<br>Province | Ex | blic<br>am<br>ark | School<br>vs<br>District | School<br>vs<br>Province | Final<br>Mark    | School<br>vs<br>District | School<br>vs<br>Province |
|--------------------------------------------|------------------|--------------------------|--------------------------|----|-------------------|--------------------------|--------------------------|------------------|--------------------------|--------------------------|
| <u>Average Score</u><br>School<br>District | <b>75.0</b> 75.4 |                          |                          |    |                   |                          |                          | <b>75.0</b> 75.4 |                          |                          |
| Province                                   | 75.3             | q                        | q                        |    |                   |                          |                          | 75.4             | q                        | q                        |
| Percent of Passes                          |                  |                          |                          |    |                   |                          |                          |                  |                          |                          |
| School                                     | 100.0            |                          |                          |    |                   |                          |                          | 100.0            |                          |                          |
| District                                   | 95.0             | р                        | р                        |    |                   |                          |                          | 95.0             | р                        | р                        |
| Province                                   | 94.2             |                          |                          |    |                   |                          |                          | 94.2             |                          |                          |

Modification Time: 3:22:32PM

Modification Date: 11/29/2007

Source: Evaluation & Research

<sup>\*</sup> Data from the High School Certification System. The results from supplementary courses are not reflected in these results. All students obtaining a score of 48 or 49 on the final mark, were adjusted to 50 and are reflected in the Final Mark column.