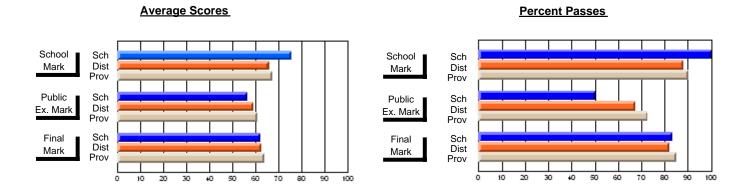

### District 2 - Western

#072 - Holy Cross All Grade School, Daniel's Harbour

**Subject: Mathematics** 

| # students in course: 8 | School<br>Mark | School<br>vs<br>District | School<br>vs<br>Province | Public<br>Exam<br>Mark | School<br>vs<br>District | School<br>vs<br>Province | Final<br>Mark | School<br>vs<br>District | School<br>vs<br>Province |
|-------------------------|----------------|--------------------------|--------------------------|------------------------|--------------------------|--------------------------|---------------|--------------------------|--------------------------|
| Average Score<br>School | 58.6           |                          |                          | 46.5                   |                          |                          | 50.4          |                          |                          |
| District                | 67.1           | q                        | q                        | 69.5                   | q                        | q                        | 70.4          | q                        | q                        |
| Province                | 64.3           | ч                        | 9                        | 66.8                   | 4                        | 9                        | 67.3          | 4                        | 4                        |
| Percent of Passes       |                |                          |                          |                        |                          |                          |               |                          |                          |
| School                  | 75.0           |                          |                          | 37.5                   |                          |                          | 50.0          |                          |                          |
| District                | 88.3           | q                        | q                        | 83.6                   | q                        | q                        | 88.7          | q                        | q                        |
| Province                | 83.7           |                          |                          | 80.0                   |                          |                          | 84.6          |                          |                          |

Modification Time: 3:22:32PM

Modification Date: 11/29/2007

Source: Evaluation & Research

<sup>\*</sup> Data from the High School Certification System. The results from supplementary courses are not reflected in these results. All students obtaining a score of 48 or 49 on the final mark, were adjusted to 50 and are reflected in the Final Mark column.