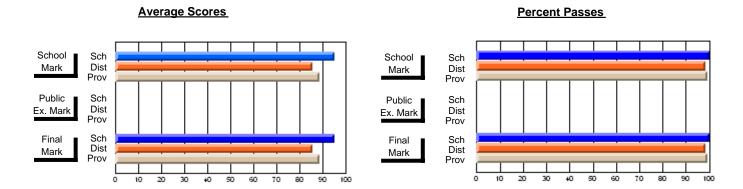

### District 2 - Western

#072 - Holy Cross All Grade School, Daniel's Harbour

**Subject: Physical Education** 

| Course: PHYSICAL EDUCATIO | N 2101           |                          |                          |   |                        |                          |                          |                  |                          |                          |
|---------------------------|------------------|--------------------------|--------------------------|---|------------------------|--------------------------|--------------------------|------------------|--------------------------|--------------------------|
| # students in course: 21  | School<br>Mark   | School<br>vs<br>District | School<br>vs<br>Province |   | Public<br>Exam<br>Mark | School<br>vs<br>District | School<br>vs<br>Province | Final<br>Mark    | School<br>vs<br>District | School<br>vs<br>Province |
| Average Score             | 02.4             |                          |                          | - |                        |                          |                          | 00.4             |                          |                          |
| School<br>District        | <b>83.1</b> 78.7 | р                        | р                        |   |                        |                          |                          | <b>83.1</b> 78.7 | р                        | р                        |
| Province                  | 79.0             |                          |                          |   |                        |                          |                          | 79.0             |                          |                          |
| Percent of Passes         |                  |                          |                          |   |                        |                          |                          |                  |                          |                          |
| School                    | 100.0            |                          |                          |   |                        |                          |                          | 100.0            |                          |                          |
| District                  | 94.2             | р                        | р                        |   |                        |                          |                          | 94.2             | р                        | р                        |
| Province                  | 94.4             |                          |                          |   |                        |                          |                          | 94.4             |                          |                          |

Modification Time: 3:22:32PM

Modification Date: 11/29/2007

Source: Evaluation & Research

<sup>\*</sup> Data from the High School Certification System. The results from supplementary courses are not reflected in these results. All students obtaining a score of 48 or 49 on the final mark, were adjusted to 50 and are reflected in the Final Mark column.