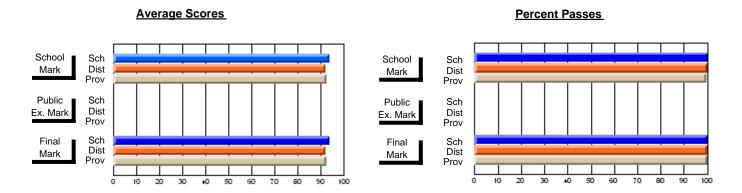

### District 2 - Western

#072 - Holy Cross All Grade School, Daniel's Harbour

Subject: French

| Course: FRENCH 3201     |                |                          |                          |    |                      |                          | School data has 5 or fewer students. Data withheld for reasons of confidentiality. |               |                          |                          |  |
|-------------------------|----------------|--------------------------|--------------------------|----|----------------------|--------------------------|------------------------------------------------------------------------------------|---------------|--------------------------|--------------------------|--|
| # students in course: 1 | School<br>Mark | School<br>vs<br>District | School<br>vs<br>Province | Ex | ıblic<br>xam<br>lark | School<br>vs<br>District | School<br>vs<br>Province                                                           | Final<br>Mark | School<br>vs<br>District | School<br>vs<br>Province |  |
| Average Score<br>School |                |                          |                          |    |                      |                          |                                                                                    |               |                          |                          |  |
| District                | 80.9           | q                        | q                        |    |                      |                          |                                                                                    | 80.9          | q                        | q                        |  |
| Province                | 81.3           | Ч                        | 9                        |    |                      |                          |                                                                                    | 81.3          | Ч                        | Ч                        |  |
| Percent of Passes       |                |                          |                          |    |                      |                          |                                                                                    |               |                          |                          |  |
| School                  |                |                          |                          |    |                      |                          |                                                                                    |               |                          |                          |  |
| District                | 100.0          | р                        | р                        |    |                      |                          |                                                                                    | 100.0         | р                        | р                        |  |
| Province                | 98.8           |                          |                          |    |                      |                          |                                                                                    | 98.8          |                          |                          |  |

Modification Time: 3:22:32PM

Modification Date: 11/29/2007

Source: Evaluation & Research

<sup>\*</sup> Data from the High School Certification System. The results from supplementary courses are not reflected in these results. All students obtaining a score of 48 or 49 on the final mark, were adjusted to 50 and are reflected in the Final Mark column.