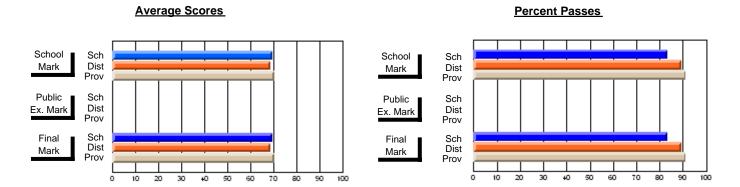

### District 2 - Western

#072 - Holy Cross All Grade School, Daniel's Harbour

**Subject: Technology Education** 

| Course: INTEGRATED SYSTE | MS 1205        |                          | <u> </u>                 |   |                        |                          | School data has 5 or fewer students. Data withheld for reasons of confidentiality. |               |                          |                          |  |
|--------------------------|----------------|--------------------------|--------------------------|---|------------------------|--------------------------|------------------------------------------------------------------------------------|---------------|--------------------------|--------------------------|--|
| # students in course: 1  | School<br>Mark | School<br>vs<br>District | School<br>vs<br>Province |   | Public<br>Exam<br>Mark | School<br>vs<br>District | School<br>vs<br>Province                                                           | Final<br>Mark | School<br>vs<br>District | School<br>vs<br>Province |  |
| Average Score            |                |                          |                          | ŀ |                        |                          |                                                                                    |               |                          |                          |  |
| School<br>District       | 74.9           | q                        |                          |   |                        |                          |                                                                                    | 74.9          | a                        |                          |  |
| Province                 | 71.3           | Ч                        | P                        |   |                        |                          |                                                                                    | 71.3          | q                        | q                        |  |
| Percent of Passes        |                |                          |                          |   |                        |                          |                                                                                    |               |                          |                          |  |
| School                   |                |                          |                          |   |                        |                          |                                                                                    |               |                          |                          |  |
| District                 | 96.1           | q                        | q                        |   |                        |                          |                                                                                    | 96.1          | q                        | q                        |  |
| Province                 | 91.2           |                          |                          |   |                        |                          |                                                                                    | 91.2          |                          |                          |  |

#### **Average Scores Percent Passes** School Sch School Sch Dist Prov Mark Dist Mark Prov Public Sch Public Sch Dist Ex. Mark Dist Ex. Mark Prov Sch Dist Prov Final Sch Final Dist Mark Mark 80 90 60

Modification Time: 3:22:32PM

Modification Date: 11/29/2007

Source: Evaluation & Research

<sup>\*</sup> Data from the High School Certification System. The results from supplementary courses are not reflected in these results. All students obtaining a score of 48 or 49 on the final mark, were adjusted to 50 and are reflected in the Final Mark column.