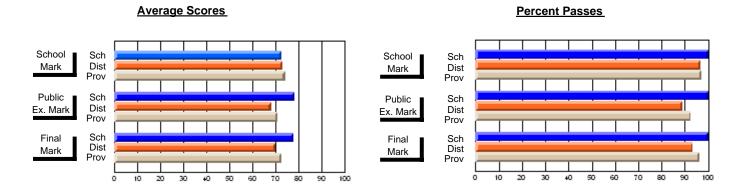

### District 2 - Western

#072 - Holy Cross All Grade School, Daniel's Harbour

**Subject: Mathematics** 

| # students in course: 8 | School<br>Mark | School<br>vs<br>District | School<br>vs<br>Province | Public<br>Exam<br>Mark | School<br>vs<br>District | School<br>vs<br>Province | Final<br>Mark | School<br>vs<br>District | School<br>vs<br>Province |
|-------------------------|----------------|--------------------------|--------------------------|------------------------|--------------------------|--------------------------|---------------|--------------------------|--------------------------|
| Average Score<br>School | 58.6           |                          |                          | 46.5                   |                          |                          | 50.4          |                          |                          |
| District                | 67.1           | q                        | q                        | 69.5                   | q                        | q                        | 70.4          | q                        | q                        |
| Province                | 64.3           | ч                        | 9                        | 66.8                   | 4                        | 9                        | 67.3          | 4                        | 4                        |
| Percent of Passes       |                |                          |                          |                        |                          |                          |               |                          |                          |
| School                  | 75.0           |                          |                          | 37.5                   |                          |                          | 50.0          |                          |                          |
| District                | 88.3           | q                        | q                        | 83.6                   | q                        | q                        | 88.7          | q                        | q                        |
| Province                | 83.7           |                          |                          | 80.0                   |                          |                          | 84.6          |                          |                          |

Modification Time: 3:22:32PM

Modification Date: 11/29/2007

Source: Evaluation & Research

<sup>\*</sup> Data from the High School Certification System. The results from supplementary courses are not reflected in these results. All students obtaining a score of 48 or 49 on the final mark, were adjusted to 50 and are reflected in the Final Mark column.