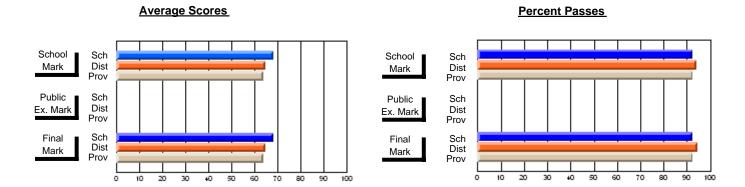

### District 2 - Western

#072 - Holy Cross All Grade School, Daniel's Harbour

**Subject: Mathematics** 

| Course: MATHEMATICS 2205 |                |                          | <u> </u>                 |   |                        |                          | School data has 5 or fewer students. Data withheld for reasons of confidentiality. |               |                          |                          |  |
|--------------------------|----------------|--------------------------|--------------------------|---|------------------------|--------------------------|------------------------------------------------------------------------------------|---------------|--------------------------|--------------------------|--|
| # students in course: 2  | School<br>Mark | School<br>vs<br>District | School<br>vs<br>Province |   | Public<br>Exam<br>Mark | School<br>vs<br>District | School<br>vs<br>Province                                                           | Final<br>Mark | School<br>vs<br>District | School<br>vs<br>Province |  |
| Average Score            |                |                          |                          | Ł |                        |                          |                                                                                    |               |                          |                          |  |
| School<br>District       | 80.4           |                          |                          |   |                        |                          |                                                                                    | 80.4          |                          |                          |  |
| Province                 | 78.6           | р                        | р                        |   |                        |                          |                                                                                    | 78.6          | р                        | р                        |  |
| Percent of Passes        |                |                          |                          |   |                        |                          |                                                                                    |               |                          |                          |  |
| School                   |                |                          |                          |   |                        |                          |                                                                                    |               |                          |                          |  |
| District                 | 99.1           | р                        | р                        |   |                        |                          |                                                                                    | 99.1          | р                        | р                        |  |
| Province                 | 99.3           |                          |                          |   |                        |                          |                                                                                    | 99.4          |                          |                          |  |

#### **Average Scores Percent Passes** School Sch School Sch Dist Prov Mark Dist Mark Prov Public Sch Public Sch Dist Ex. Mark Dist Ex. Mark Prov Sch Dist Prov Final Sch Final Dist Mark Mark 20 90 60

Modification Time: 3:22:32PM

Modification Date: 11/29/2007

Web Site: http://www.education.gov.nf.ca/sch\_rep/2006/Index.htm

<sup>\*</sup> Data from the High School Certification System. The results from supplementary courses are not reflected in these results. All students obtaining a score of 48 or 49 on the final mark, were adjusted to 50 and are reflected in the Final Mark column.