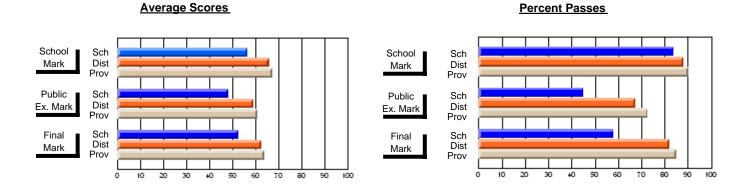

### District 2 - Western

#072 - Holy Cross All Grade School, Daniel's Harbour

**Subject: Mathematics** 

| # students in course: 8 | School<br>Mark | School<br>vs<br>District | School<br>vs<br>Province | Public<br>Exam<br>Mark | School<br>vs<br>District | School<br>vs<br>Province | Final<br>Mark | School<br>vs<br>District | School<br>vs<br>Province |
|-------------------------|----------------|--------------------------|--------------------------|------------------------|--------------------------|--------------------------|---------------|--------------------------|--------------------------|
| Average Score<br>School | 58.6           |                          |                          | 46.5                   |                          |                          | 50.4          |                          |                          |
| District                | 67.1           | q                        | q                        | 69.5                   | q                        | q                        | 70.4          | q                        | q                        |
| Province                | 64.3           | ч                        | 9                        | 66.8                   | 4                        | 9                        | 67.3          | 4                        | 4                        |
| Percent of Passes       |                |                          |                          |                        |                          |                          |               |                          |                          |
| School                  | 75.0           |                          |                          | 37.5                   |                          |                          | 50.0          |                          |                          |
| District                | 88.3           | q                        | q                        | 83.6                   | q                        | q                        | 88.7          | q                        | q                        |
| Province                | 83.7           |                          |                          | 80.0                   |                          |                          | 84.6          |                          |                          |

Modification Time: 3:22:32PM

Modification Date: 11/29/2007

Source: Evaluation & Research

<sup>\*</sup> Data from the High School Certification System. The results from supplementary courses are not reflected in these results. All students obtaining a score of 48 or 49 on the final mark, were adjusted to 50 and are reflected in the Final Mark column.