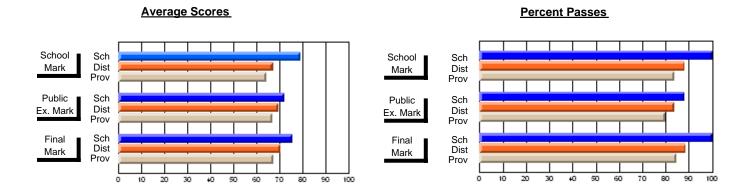

### District 2 - Western

#072 - Holy Cross All Grade School, Daniel's Harbour

**Subject: Mathematics** 

| Course: MATHEMATICS 2205 |                |                          | <u> </u>                 |   |                        |                          | School data has 5 or fewer students. Data withheld for reasons of confidentiality. |               |                          |                          |  |
|--------------------------|----------------|--------------------------|--------------------------|---|------------------------|--------------------------|------------------------------------------------------------------------------------|---------------|--------------------------|--------------------------|--|
| # students in course: 2  | School<br>Mark | School<br>vs<br>District | School<br>vs<br>Province |   | Public<br>Exam<br>Mark | School<br>vs<br>District | School<br>vs<br>Province                                                           | Final<br>Mark | School<br>vs<br>District | School<br>vs<br>Province |  |
| Average Score            |                |                          |                          | Ł |                        |                          |                                                                                    |               |                          |                          |  |
| School<br>District       | 80.4           |                          |                          |   |                        |                          |                                                                                    | 80.4          |                          |                          |  |
| Province                 | 78.6           | р                        | р                        |   |                        |                          |                                                                                    | 78.6          | р                        | р                        |  |
| Percent of Passes        |                |                          |                          |   |                        |                          |                                                                                    |               |                          |                          |  |
| School                   |                |                          |                          |   |                        |                          |                                                                                    |               |                          |                          |  |
| District                 | 99.1           | р                        | р                        |   |                        |                          |                                                                                    | 99.1          | р                        | р                        |  |
| Province                 | 99.3           |                          |                          |   |                        |                          |                                                                                    | 99.4          |                          |                          |  |

#### **Average Scores Percent Passes** School Sch School Sch Dist Prov Mark Dist Mark Prov Public Sch Public Sch Dist Ex. Mark Dist Ex. Mark Prov Sch Dist Prov Final Sch Final Dist Mark Mark 20 90 60

Modification Time: 3:22:32PM

Modification Date: 11/29/2007

Web Site: http://www.education.gov.nf.ca/sch\_rep/2006/Index.htm

<sup>\*</sup> Data from the High School Certification System. The results from supplementary courses are not reflected in these results. All students obtaining a score of 48 or 49 on the final mark, were adjusted to 50 and are reflected in the Final Mark column.