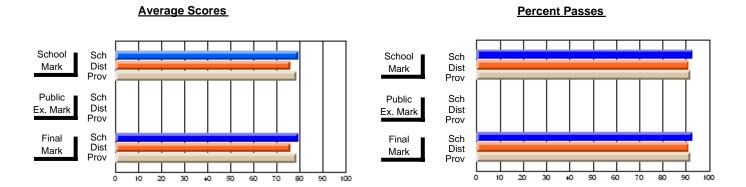

### District 2 - Western

#072 - Holy Cross All Grade School, Daniel's Harbour

**Subject: Family Studies** 

| # students in course: 13 | School<br>Mark | School<br>vs<br>District | School<br>vs<br>Province | E | ublic<br>xam<br>lark | School<br>vs<br>District | School<br>vs<br>Province | Final<br>Mark | School<br>vs<br>District | School<br>vs<br>Province |
|--------------------------|----------------|--------------------------|--------------------------|---|----------------------|--------------------------|--------------------------|---------------|--------------------------|--------------------------|
| Average Score            | - India        | 2.501100                 |                          |   |                      | 2.50100                  | 1 1011100                |               | District                 | 1 10411100               |
| School                   | 75.9           |                          |                          |   |                      |                          |                          | 75.9          |                          |                          |
| District                 | 72.7           | р                        | р                        |   |                      |                          |                          | 72.7          | р                        | р                        |
| Province                 | 73.3           |                          | -                        |   |                      |                          |                          | 73.3          |                          |                          |
| Percent of Passes        |                |                          |                          |   |                      |                          |                          |               |                          |                          |
| School                   | 100.0          |                          |                          |   |                      |                          |                          | 100.0         |                          |                          |
| District                 | 91.7           | р                        | р                        |   |                      |                          |                          | 91.7          | р                        | р                        |
| Province                 | 91.6           |                          |                          |   |                      |                          |                          | 91.6          |                          |                          |

Modification Time: 3:22:32PM

Modification Date: 11/29/2007

Source: Evaluation & Research

<sup>\*</sup> Data from the High School Certification System. The results from supplementary courses are not reflected in these results. All students obtaining a score of 48 or 49 on the final mark, were adjusted to 50 and are reflected in the Final Mark column.