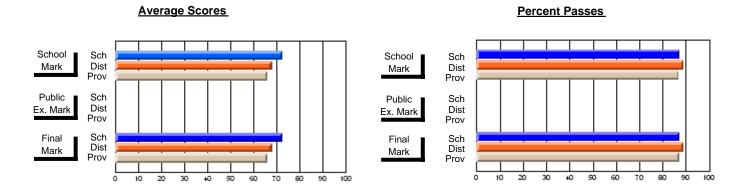

### District 2 - Western

#072 - Holy Cross All Grade School, Daniel's Harbour

**Subject: Mathematics** 

| # students in course: 9                    | School<br>Mark              | School<br>vs<br>District | School<br>vs<br>Province | E | ublic<br>xam<br>lark | School<br>vs<br>District | School<br>vs<br>Province | Final<br>Mark         | School<br>vs<br>District | School<br>vs<br>Province |
|--------------------------------------------|-----------------------------|--------------------------|--------------------------|---|----------------------|--------------------------|--------------------------|-----------------------|--------------------------|--------------------------|
| Average Score School District Province     | <b>53.4</b> 64.8 66.1       | q                        | q                        |   |                      |                          |                          | <b>53.4</b> 64.8 66.1 | q                        | q                        |
| Percent of Passes School District Province | <b>77.8</b><br>86.4<br>85.8 | q                        | q                        |   |                      |                          |                          | <b>77.8</b> 86.4 85.8 | q                        | q                        |

Modification Time: 3:22:32PM

Modification Date: 11/29/2007

Source: Evaluation & Research

<sup>\*</sup> Data from the High School Certification System. The results from supplementary courses are not reflected in these results. All students obtaining a score of 48 or 49 on the final mark, were adjusted to 50 and are reflected in the Final Mark column.