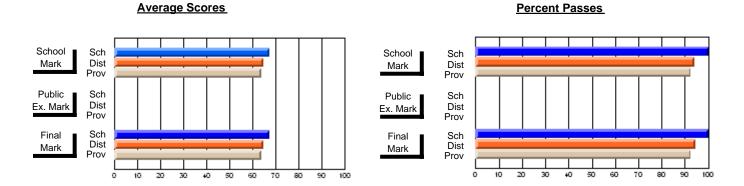

### District 2 - Western

#072 - Holy Cross All Grade School, Daniel's Harbour

**Subject: Physical Education** 

| # students in course: 13 | School<br>Mark | School<br>vs | School<br>vs | Publi<br>Exar<br>Mari | School<br>No | School<br>vs | Final | School   | School   |
|--------------------------|----------------|--------------|--------------|-----------------------|--------------|--------------|-------|----------|----------|
| Average Score            | Wark           | District     | Province     | Iviari                | District     | Province     | Mark  | District | Province |
| School                   | 85.5           |              |              |                       |              |              | 85.5  |          |          |
| District                 | 78.6           | р            | р            |                       |              |              | 78.6  | р        | р        |
| Province                 | 80.7           | •            | •            |                       |              |              | 80.7  |          |          |
| Percent of Passes        |                |              |              |                       |              |              |       |          |          |
| School                   | 100.0          |              |              |                       |              |              | 100.0 |          |          |
| District                 | 94.4           | р            | р            |                       |              |              | 94.4  | р        | р        |
| Province                 | 95.2           |              |              |                       |              |              | 95.2  |          |          |

Modification Time: 3:22:32PM

Modification Date: 11/29/2007

Source: Evaluation & Research

<sup>\*</sup> Data from the High School Certification System. The results from supplementary courses are not reflected in these results. All students obtaining a score of 48 or 49 on the final mark, were adjusted to 50 and are reflected in the Final Mark column.