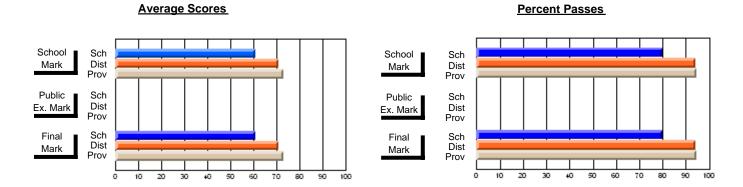

### District 2 - Western

#072 - Holy Cross All Grade School, Daniel's Harbour

**Subject: Mathematics** 

| # students in course: 9                    | School<br>Mark              | School<br>vs<br>District | School<br>vs<br>Province | E | ublic<br>xam<br>lark | School<br>vs<br>District | School<br>vs<br>Province | Final<br>Mark         | School<br>vs<br>District | School<br>vs<br>Province |
|--------------------------------------------|-----------------------------|--------------------------|--------------------------|---|----------------------|--------------------------|--------------------------|-----------------------|--------------------------|--------------------------|
| Average Score School District Province     | <b>53.4</b> 64.8 66.1       | q                        | q                        |   |                      |                          |                          | <b>53.4</b> 64.8 66.1 | q                        | q                        |
| Percent of Passes School District Province | <b>77.8</b><br>86.4<br>85.8 | q                        | q                        |   |                      |                          |                          | <b>77.8</b> 86.4 85.8 | q                        | q                        |

Modification Time: 3:22:32PM

Modification Date: 11/29/2007

Source: Evaluation & Research

<sup>\*</sup> Data from the High School Certification System. The results from supplementary courses are not reflected in these results. All students obtaining a score of 48 or 49 on the final mark, were adjusted to 50 and are reflected in the Final Mark column.