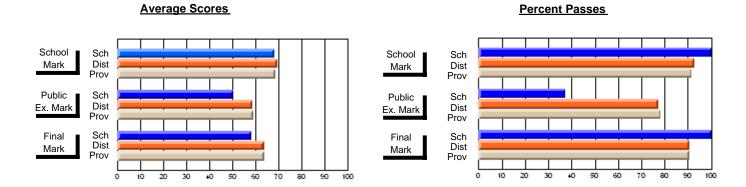

### District 2 - Western

#072 - Holy Cross All Grade School, Daniel's Harbour

**Subject: Mathematics** 

| # students in course: 9                    | School<br>Mark              | School<br>vs<br>District | School<br>vs<br>Province | E | ublic<br>xam<br>lark | School<br>vs<br>District | School<br>vs<br>Province | Final<br>Mark         | School<br>vs<br>District | School<br>vs<br>Province |
|--------------------------------------------|-----------------------------|--------------------------|--------------------------|---|----------------------|--------------------------|--------------------------|-----------------------|--------------------------|--------------------------|
| Average Score School District Province     | <b>53.4</b> 64.8 66.1       | q                        | q                        |   |                      |                          |                          | <b>53.4</b> 64.8 66.1 | q                        | q                        |
| Percent of Passes School District Province | <b>77.8</b><br>86.4<br>85.8 | q                        | q                        |   |                      |                          |                          | <b>77.8</b> 86.4 85.8 | q                        | q                        |

Modification Time: 3:22:32PM

Modification Date: 11/29/2007

Source: Evaluation & Research

<sup>\*</sup> Data from the High School Certification System. The results from supplementary courses are not reflected in these results. All students obtaining a score of 48 or 49 on the final mark, were adjusted to 50 and are reflected in the Final Mark column.