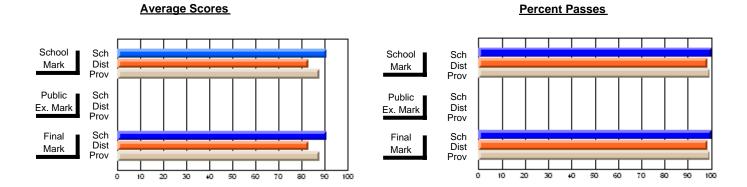

### District 2 - Western

#072 - Holy Cross All Grade School, Daniel's Harbour

**Subject: Physical Education** 

| # students in course: 13 | School<br>Mark | School<br>vs | School<br>vs | Publi<br>Exar<br>Mari | School<br>No | School<br>vs | Final | School   | School   |
|--------------------------|----------------|--------------|--------------|-----------------------|--------------|--------------|-------|----------|----------|
| Average Score            | Wark           | District     | Province     | Iviari                | District     | Province     | Mark  | District | Province |
| School                   | 85.5           |              |              |                       |              |              | 85.5  |          |          |
| District                 | 78.6           | р            | р            |                       |              |              | 78.6  | р        | р        |
| Province                 | 80.7           | •            | •            |                       |              |              | 80.7  |          |          |
| Percent of Passes        |                |              |              |                       |              |              |       |          |          |
| School                   | 100.0          |              |              |                       |              |              | 100.0 |          |          |
| District                 | 94.4           | р            | р            |                       |              |              | 94.4  | р        | р        |
| Province                 | 95.2           |              |              |                       |              |              | 95.2  |          |          |

Modification Time: 3:22:32PM

Modification Date: 11/29/2007

Source: Evaluation & Research

<sup>\*</sup> Data from the High School Certification System. The results from supplementary courses are not reflected in these results. All students obtaining a score of 48 or 49 on the final mark, were adjusted to 50 and are reflected in the Final Mark column.