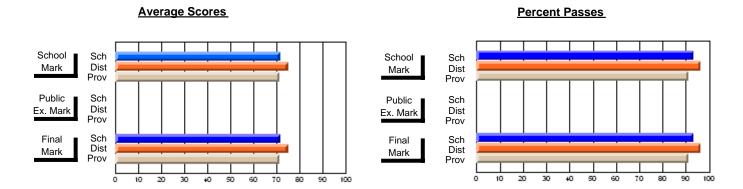

### District 2 - Western

#072 - Holy Cross All Grade School, Daniel's Harbour

**Subject: Technology Education** 

| Course: INTEGRATED SYSTE | MS 1205        |                          | <u> </u>                 |   |                        |                          | School data has 5 or fewer students. Data withheld for reasons of confidentiality. |               |                          |                          |  |
|--------------------------|----------------|--------------------------|--------------------------|---|------------------------|--------------------------|------------------------------------------------------------------------------------|---------------|--------------------------|--------------------------|--|
| # students in course: 1  | School<br>Mark | School<br>vs<br>District | School<br>vs<br>Province |   | Public<br>Exam<br>Mark | School<br>vs<br>District | School<br>vs<br>Province                                                           | Final<br>Mark | School<br>vs<br>District | School<br>vs<br>Province |  |
| Average Score            |                |                          |                          | ŀ |                        |                          |                                                                                    |               |                          |                          |  |
| School<br>District       | 74.9           | q                        |                          |   |                        |                          |                                                                                    | 74.9          | a                        |                          |  |
| Province                 | 71.3           | Ч                        | P                        |   |                        |                          |                                                                                    | 71.3          | q                        | q                        |  |
| Percent of Passes        |                |                          |                          |   |                        |                          |                                                                                    |               |                          |                          |  |
| School                   |                |                          |                          |   |                        |                          |                                                                                    |               |                          |                          |  |
| District                 | 96.1           | q                        | q                        |   |                        |                          |                                                                                    | 96.1          | q                        | q                        |  |
| Province                 | 91.2           |                          |                          |   |                        |                          |                                                                                    | 91.2          |                          |                          |  |

Modification Date: 11/29/2007

Source: Evaluation & Research

<sup>\*</sup> Data from the High School Certification System. The results from supplementary courses are not reflected in these results. All students obtaining a score of 48 or 49 on the final mark, were adjusted to 50 and are reflected in the Final Mark column.