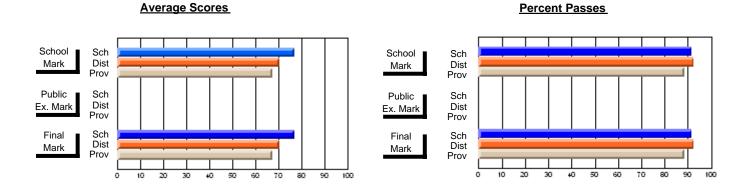

### District 2 - Western

#072 - Holy Cross All Grade School, Daniel's Harbour

**Subject: Mathematics** 

| # students in course: 9                    | School<br>Mark              | School<br>vs<br>District | School<br>vs<br>Province | E | ublic<br>xam<br>lark | School<br>vs<br>District | School<br>vs<br>Province | Final<br>Mark         | School<br>vs<br>District | School<br>vs<br>Province |
|--------------------------------------------|-----------------------------|--------------------------|--------------------------|---|----------------------|--------------------------|--------------------------|-----------------------|--------------------------|--------------------------|
| Average Score School District Province     | <b>53.4</b> 64.8 66.1       | q                        | q                        |   |                      |                          |                          | <b>53.4</b> 64.8 66.1 | q                        | q                        |
| Percent of Passes School District Province | <b>77.8</b><br>86.4<br>85.8 | q                        | q                        |   |                      |                          |                          | <b>77.8</b> 86.4 85.8 | q                        | q                        |

Modification Time: 3:22:32PM

Modification Date: 11/29/2007

Source: Evaluation & Research

<sup>\*</sup> Data from the High School Certification System. The results from supplementary courses are not reflected in these results. All students obtaining a score of 48 or 49 on the final mark, were adjusted to 50 and are reflected in the Final Mark column.