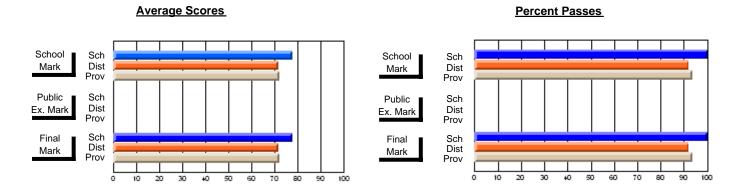

### District 2 - Western

#072 - Holy Cross All Grade School, Daniel's Harbour

**Subject: Physical Education** 

| # students in course: 13 | School<br>Mark | School<br>vs | School<br>vs | Publi<br>Exar<br>Mari | School<br>No | School<br>vs | Final | School   | School   |
|--------------------------|----------------|--------------|--------------|-----------------------|--------------|--------------|-------|----------|----------|
| Average Score            | Wark           | District     | Province     | Iviari                | District     | Province     | Mark  | District | Province |
| School                   | 85.5           |              |              |                       |              |              | 85.5  |          |          |
| District                 | 78.6           | р            | р            |                       |              |              | 78.6  | р        | р        |
| Province                 | 80.7           | •            | •            |                       |              |              | 80.7  |          |          |
| Percent of Passes        |                |              |              |                       |              |              |       |          |          |
| School                   | 100.0          |              |              |                       |              |              | 100.0 |          |          |
| District                 | 94.4           | р            | р            |                       |              |              | 94.4  | р        | р        |
| Province                 | 95.2           |              |              |                       |              |              | 95.2  |          |          |

Modification Time: 3:22:32PM

Modification Date: 11/29/2007

Source: Evaluation & Research

<sup>\*</sup> Data from the High School Certification System. The results from supplementary courses are not reflected in these results. All students obtaining a score of 48 or 49 on the final mark, were adjusted to 50 and are reflected in the Final Mark column.