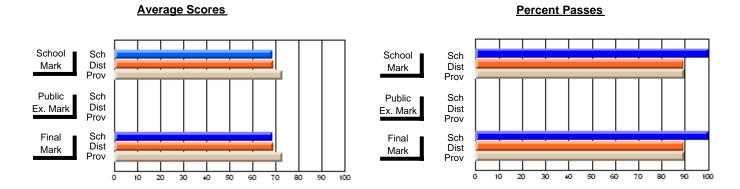

### District 2 - Western

#072 - Holy Cross All Grade School, Daniel's Harbour

**Subject: Family Studies** 

| # students in course: 13 | School<br>Mark | School<br>vs<br>District | School<br>vs<br>Province | E | ublic<br>xam<br>lark | School<br>vs<br>District | School<br>vs<br>Province | Final<br>Mark | School<br>vs<br>District | School<br>vs<br>Province |
|--------------------------|----------------|--------------------------|--------------------------|---|----------------------|--------------------------|--------------------------|---------------|--------------------------|--------------------------|
| Average Score            | - India        | 2.501100                 |                          |   |                      | 2.50100                  | 1 1011100                |               | District                 | 1 10411100               |
| School                   | 75.9           |                          |                          |   |                      |                          |                          | 75.9          |                          |                          |
| District                 | 72.7           | р                        | р                        |   |                      |                          |                          | 72.7          | р                        | р                        |
| Province                 | 73.3           |                          | -                        |   |                      |                          |                          | 73.3          |                          |                          |
| Percent of Passes        |                |                          |                          |   |                      |                          |                          |               |                          |                          |
| School                   | 100.0          |                          |                          |   |                      |                          |                          | 100.0         |                          |                          |
| District                 | 91.7           | р                        | р                        |   |                      |                          |                          | 91.7          | р                        | р                        |
| Province                 | 91.6           |                          |                          |   |                      |                          |                          | 91.6          |                          |                          |

Modification Time: 3:22:32PM

Modification Date: 11/29/2007

Source: Evaluation & Research

<sup>\*</sup> Data from the High School Certification System. The results from supplementary courses are not reflected in these results. All students obtaining a score of 48 or 49 on the final mark, were adjusted to 50 and are reflected in the Final Mark column.