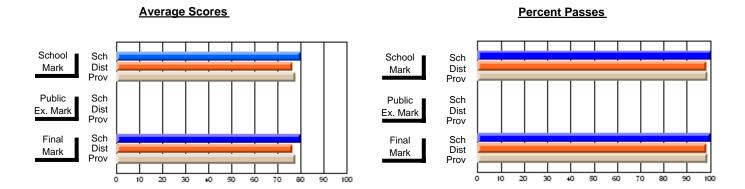

### District 2 - Western

#072 - Holy Cross All Grade School, Daniel's Harbour

**Subject: Physical Education** 

| Course: PHYSICAL EDUCATIO | N 2101           |                          |                          |   |                        |                          |                          |                  |                          |                          |
|---------------------------|------------------|--------------------------|--------------------------|---|------------------------|--------------------------|--------------------------|------------------|--------------------------|--------------------------|
| # students in course: 21  | School<br>Mark   | School<br>vs<br>District | School<br>vs<br>Province |   | Public<br>Exam<br>Mark | School<br>vs<br>District | School<br>vs<br>Province | Final<br>Mark    | School<br>vs<br>District | School<br>vs<br>Province |
| Average Score             | 02.4             |                          |                          | - |                        |                          |                          | 00.4             |                          |                          |
| School<br>District        | <b>83.1</b> 78.7 | р                        | р                        |   |                        |                          |                          | <b>83.1</b> 78.7 | р                        | р                        |
| Province                  | 79.0             |                          |                          |   |                        |                          |                          | 79.0             |                          |                          |
| Percent of Passes         |                  |                          |                          |   |                        |                          |                          |                  |                          |                          |
| School                    | 100.0            |                          |                          |   |                        |                          |                          | 100.0            |                          |                          |
| District                  | 94.2             | р                        | р                        |   |                        |                          |                          | 94.2             | р                        | р                        |
| Province                  | 94.4             |                          |                          |   |                        |                          |                          | 94.4             |                          |                          |

Modification Time: 3:22:32PM

Modification Date: 11/29/2007

Source: Evaluation & Research

<sup>\*</sup> Data from the High School Certification System. The results from supplementary courses are not reflected in these results. All students obtaining a score of 48 or 49 on the final mark, were adjusted to 50 and are reflected in the Final Mark column.