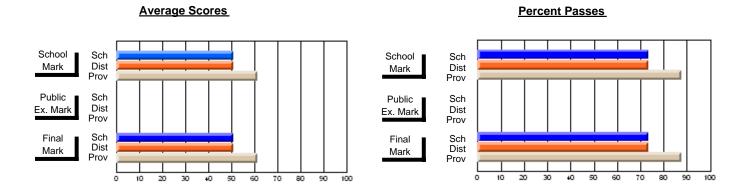

### District 2 - Western

#072 - Holy Cross All Grade School, Daniel's Harbour

**Subject: Religious Education** 

| # students in course: 6 | School<br>Mark | School<br>vs<br>District | School<br>vs<br>Province | Public<br>Exam<br>Mark | School<br>vs<br>District | School<br>vs<br>Province | Final<br>Mark | School<br>vs<br>District | School<br>vs<br>Province |
|-------------------------|----------------|--------------------------|--------------------------|------------------------|--------------------------|--------------------------|---------------|--------------------------|--------------------------|
| Average Score           |                |                          |                          |                        |                          |                          |               |                          |                          |
| School                  | 53.0           |                          |                          |                        |                          |                          | 53.0          |                          |                          |
| District                | 72.8           | q                        | q                        |                        |                          |                          | 72.8          | q                        | q                        |
| Province                | 73.0           |                          |                          |                        |                          |                          | 73.0          |                          |                          |
| Percent of Passes       |                |                          |                          |                        |                          |                          |               |                          |                          |
| School                  | 66.7           |                          |                          |                        |                          |                          | 66.7          |                          |                          |
| District                | 92.1           | q                        | q                        |                        |                          |                          | 92.1          | q                        | q                        |
| Province                | 91.8           |                          |                          |                        |                          |                          | 91.8          |                          |                          |

Modification Time: 3:22:32PM

Modification Date: 11/29/2007

Source: Evaluation & Research

<sup>\*</sup> Data from the High School Certification System. The results from supplementary courses are not reflected in these results. All students obtaining a score of 48 or 49 on the final mark, were adjusted to 50 and are reflected in the Final Mark column.