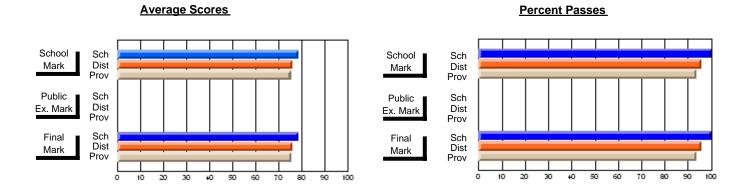

### District 2 - Western

#072 - Holy Cross All Grade School, Daniel's Harbour

**Subject: Physical Education** 

| # students in course: 13 | School<br>Mark | School<br>vs | School<br>vs | Publi<br>Exar<br>Mari | School<br>No | School<br>vs | Final | School   | School   |
|--------------------------|----------------|--------------|--------------|-----------------------|--------------|--------------|-------|----------|----------|
| Average Score            | Wark           | District     | Province     | Iviari                | District     | Province     | Mark  | District | Province |
| School                   | 85.5           |              |              |                       |              |              | 85.5  |          |          |
| District                 | 78.6           | р            | р            |                       |              |              | 78.6  | р        | р        |
| Province                 | 80.7           | •            | •            |                       |              |              | 80.7  |          |          |
| Percent of Passes        |                |              |              |                       |              |              |       |          |          |
| School                   | 100.0          |              |              |                       |              |              | 100.0 |          |          |
| District                 | 94.4           | р            | р            |                       |              |              | 94.4  | р        | р        |
| Province                 | 95.2           |              |              |                       |              |              | 95.2  |          |          |

Modification Time: 3:22:32PM

Modification Date: 11/29/2007

Source: Evaluation & Research

<sup>\*</sup> Data from the High School Certification System. The results from supplementary courses are not reflected in these results. All students obtaining a score of 48 or 49 on the final mark, were adjusted to 50 and are reflected in the Final Mark column.