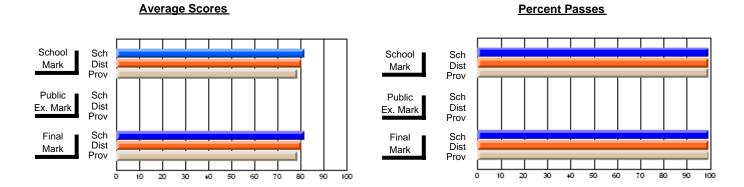

### District 2 - Western

#072 - Holy Cross All Grade School, Daniel's Harbour

**Subject: Enterprise Education** 

| # students in course: 21                   | School<br>Mark   | School<br>vs<br>District | School<br>vs<br>Province | Ex | blic<br>am<br>ark | School<br>vs<br>District | School<br>vs<br>Province | Final<br>Mark    | School<br>vs<br>District | School<br>vs<br>Province |
|--------------------------------------------|------------------|--------------------------|--------------------------|----|-------------------|--------------------------|--------------------------|------------------|--------------------------|--------------------------|
| <u>Average Score</u><br>School<br>District | <b>75.0</b> 75.4 |                          |                          |    |                   |                          |                          | <b>75.0</b> 75.4 |                          |                          |
| Province                                   | 75.3             | q                        | q                        |    |                   |                          |                          | 75.4             | q                        | q                        |
| Percent of Passes                          |                  |                          |                          |    |                   |                          |                          |                  |                          |                          |
| School                                     | 100.0            |                          |                          |    |                   |                          |                          | 100.0            |                          |                          |
| District                                   | 95.0             | р                        | р                        |    |                   |                          |                          | 95.0             | р                        | р                        |
| Province                                   | 94.2             |                          |                          |    |                   |                          |                          | 94.2             |                          |                          |

Modification Time: 3:22:32PM

Modification Date: 11/29/2007

Source: Evaluation & Research

<sup>\*</sup> Data from the High School Certification System. The results from supplementary courses are not reflected in these results. All students obtaining a score of 48 or 49 on the final mark, were adjusted to 50 and are reflected in the Final Mark column.