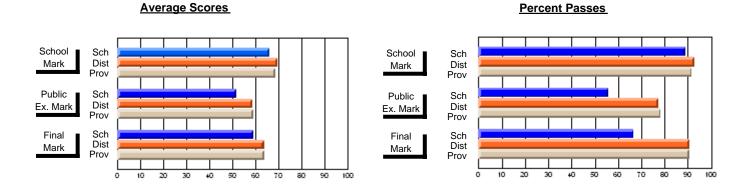

### District 2 - Western

#072 - Holy Cross All Grade School, Daniel's Harbour

**Subject: Mathematics** 

| # students in course: 9                    | School<br>Mark              | School<br>vs<br>District | School<br>vs<br>Province | E | ublic<br>xam<br>lark | School<br>vs<br>District | School<br>vs<br>Province | Final<br>Mark         | School<br>vs<br>District | School<br>vs<br>Province |
|--------------------------------------------|-----------------------------|--------------------------|--------------------------|---|----------------------|--------------------------|--------------------------|-----------------------|--------------------------|--------------------------|
| Average Score School District Province     | <b>53.4</b> 64.8 66.1       | q                        | q                        |   |                      |                          |                          | <b>53.4</b> 64.8 66.1 | q                        | q                        |
| Percent of Passes School District Province | <b>77.8</b><br>86.4<br>85.8 | q                        | q                        |   |                      |                          |                          | <b>77.8</b> 86.4 85.8 | q                        | q                        |

Modification Time: 3:22:32PM

Modification Date: 11/29/2007

Source: Evaluation & Research

<sup>\*</sup> Data from the High School Certification System. The results from supplementary courses are not reflected in these results. All students obtaining a score of 48 or 49 on the final mark, were adjusted to 50 and are reflected in the Final Mark column.