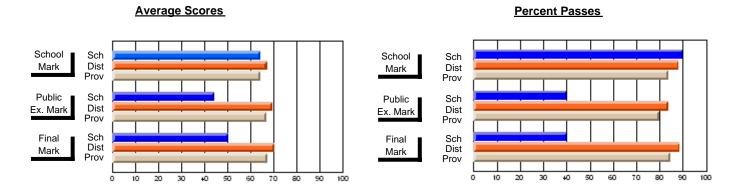

### District 2 - Western

#072 - Holy Cross All Grade School, Daniel's Harbour

**Subject: Social Studies** 

| # students in course: 8 | School<br>Mark   | School<br>vs<br>District | School<br>vs<br>Province | Public<br>Exam<br>Mark | School<br>vs<br>District | School<br>vs<br>Province | Final<br>Mark    | School<br>vs<br>District | School<br>vs<br>Province |
|-------------------------|------------------|--------------------------|--------------------------|------------------------|--------------------------|--------------------------|------------------|--------------------------|--------------------------|
| Average Score           | 55.0             |                          |                          |                        |                          |                          | 55.0             |                          |                          |
| School<br>District      | <b>55.9</b> 68.0 | q                        | q                        |                        |                          |                          | <b>55.9</b> 68.0 | q                        | q                        |
| Province                | 66.0             | -                        | ,                        |                        |                          |                          | 66.0             | -                        | -                        |
| Percent of Passes       |                  |                          |                          |                        |                          |                          |                  |                          |                          |
| School                  | 75.0             |                          |                          |                        |                          |                          | 75.0             |                          |                          |
| District                | 89.0             | q                        | q                        |                        |                          |                          | 89.0             | q                        | q                        |
| Province                | 87.0             |                          |                          |                        |                          |                          | 87.1             |                          |                          |

Modification Time: 3:22:32PM

Modification Date: 11/29/2007

Source: Evaluation & Research

Web Site: http://www.education.gov.nf.ca/sch\_rep/2006/Index.htm

<sup>\*</sup> Data from the High School Certification System. The results from supplementary courses are not reflected in these results. All students obtaining a score of 48 or 49 on the final mark, were adjusted to 50 and are reflected in the Final Mark column.