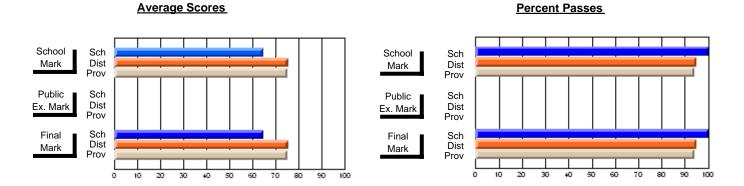

### District 2 - Western

#072 - Holy Cross All Grade School, Daniel's Harbour

**Subject: Physical Education** 

| # students in course: 13 | School<br>Mark | School<br>vs | School<br>vs | Publi<br>Exar<br>Mari | School<br>No | School<br>vs | Final | School   | School   |
|--------------------------|----------------|--------------|--------------|-----------------------|--------------|--------------|-------|----------|----------|
| Average Score            | Wark           | District     | Province     | Iviari                | District     | Province     | Mark  | District | Province |
| School                   | 85.5           |              |              |                       |              |              | 85.5  |          |          |
| District                 | 78.6           | р            | р            |                       |              |              | 78.6  | р        | р        |
| Province                 | 80.7           | •            | •            |                       |              |              | 80.7  |          |          |
| Percent of Passes        |                |              |              |                       |              |              |       |          |          |
| School                   | 100.0          |              |              |                       |              |              | 100.0 |          |          |
| District                 | 94.4           | р            | р            |                       |              |              | 94.4  | р        | р        |
| Province                 | 95.2           |              |              |                       |              |              | 95.2  |          |          |

Modification Time: 3:22:32PM

Modification Date: 11/29/2007

Source: Evaluation & Research

<sup>\*</sup> Data from the High School Certification System. The results from supplementary courses are not reflected in these results. All students obtaining a score of 48 or 49 on the final mark, were adjusted to 50 and are reflected in the Final Mark column.