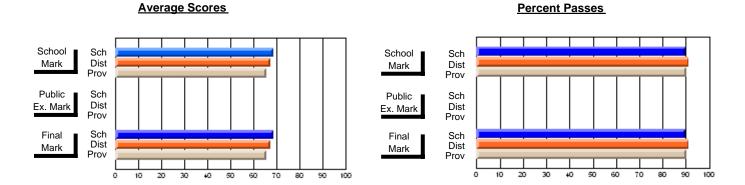

### District 2 - Western

#072 - Holy Cross All Grade School, Daniel's Harbour

**Subject: Social Studies** 

| # students in course: 8 | School<br>Mark   | School<br>vs<br>District | School<br>vs<br>Province | Public<br>Exam<br>Mark | School<br>vs<br>District | School<br>vs<br>Province | Final<br>Mark    | School<br>vs<br>District | School<br>vs<br>Province |
|-------------------------|------------------|--------------------------|--------------------------|------------------------|--------------------------|--------------------------|------------------|--------------------------|--------------------------|
| Average Score           | 55.0             |                          |                          |                        |                          |                          | 55.0             |                          |                          |
| School<br>District      | <b>55.9</b> 68.0 | q                        | q                        |                        |                          |                          | <b>55.9</b> 68.0 | q                        | q                        |
| Province                | 66.0             | -                        | ,                        |                        |                          |                          | 66.0             | -                        | -                        |
| Percent of Passes       |                  |                          |                          |                        |                          |                          |                  |                          |                          |
| School                  | 75.0             |                          |                          |                        |                          |                          | 75.0             |                          |                          |
| District                | 89.0             | q                        | q                        |                        |                          |                          | 89.0             | q                        | q                        |
| Province                | 87.0             |                          |                          |                        |                          |                          | 87.1             |                          |                          |

Modification Time: 3:22:32PM

Modification Date: 11/29/2007

Source: Evaluation & Research

Web Site: http://www.education.gov.nf.ca/sch\_rep/2006/Index.htm

<sup>\*</sup> Data from the High School Certification System. The results from supplementary courses are not reflected in these results. All students obtaining a score of 48 or 49 on the final mark, were adjusted to 50 and are reflected in the Final Mark column.