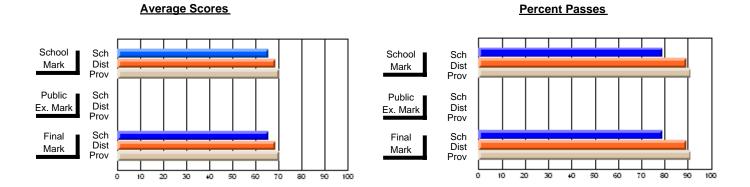

### District 2 - Western

#072 - Holy Cross All Grade School, Daniel's Harbour

**Subject: Mathematics** 

| # students in course: 9                    | School<br>Mark              | School<br>vs<br>District | School<br>vs<br>Province | E | ublic<br>xam<br>lark | School<br>vs<br>District | School<br>vs<br>Province | Final<br>Mark         | School<br>vs<br>District | School<br>vs<br>Province |
|--------------------------------------------|-----------------------------|--------------------------|--------------------------|---|----------------------|--------------------------|--------------------------|-----------------------|--------------------------|--------------------------|
| Average Score School District Province     | <b>53.4</b> 64.8 66.1       | q                        | q                        |   |                      |                          |                          | <b>53.4</b> 64.8 66.1 | q                        | q                        |
| Percent of Passes School District Province | <b>77.8</b><br>86.4<br>85.8 | q                        | q                        |   |                      |                          |                          | <b>77.8</b> 86.4 85.8 | q                        | q                        |

Modification Time: 3:22:32PM

Modification Date: 11/29/2007

Source: Evaluation & Research

<sup>\*</sup> Data from the High School Certification System. The results from supplementary courses are not reflected in these results. All students obtaining a score of 48 or 49 on the final mark, were adjusted to 50 and are reflected in the Final Mark column.