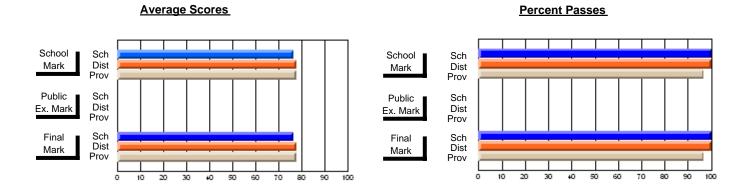

### District 2 - Western

#072 - Holy Cross All Grade School, Daniel's Harbour

**Subject: Enterprise Education** 

| # students in course: 21                   | School<br>Mark   | School<br>vs<br>District | School<br>vs<br>Province | Ex | blic<br>am<br>ark | School<br>vs<br>District | School<br>vs<br>Province | Final<br>Mark    | School<br>vs<br>District | School<br>vs<br>Province |
|--------------------------------------------|------------------|--------------------------|--------------------------|----|-------------------|--------------------------|--------------------------|------------------|--------------------------|--------------------------|
| <u>Average Score</u><br>School<br>District | <b>75.0</b> 75.4 |                          |                          |    |                   |                          |                          | <b>75.0</b> 75.4 |                          |                          |
| Province                                   | 75.3             | q                        | q                        |    |                   |                          |                          | 75.4             | q                        | q                        |
| Percent of Passes                          |                  |                          |                          |    |                   |                          |                          |                  |                          |                          |
| School                                     | 100.0            |                          |                          |    |                   |                          |                          | 100.0            |                          |                          |
| District                                   | 95.0             | р                        | р                        |    |                   |                          |                          | 95.0             | р                        | р                        |
| Province                                   | 94.2             |                          |                          |    |                   |                          |                          | 94.2             |                          |                          |

Modification Time: 3:22:32PM

Modification Date: 11/29/2007

Source: Evaluation & Research

<sup>\*</sup> Data from the High School Certification System. The results from supplementary courses are not reflected in these results. All students obtaining a score of 48 or 49 on the final mark, were adjusted to 50 and are reflected in the Final Mark column.