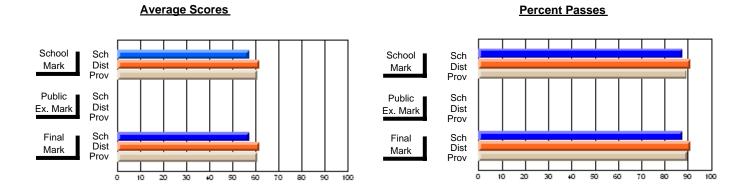

### District 2 - Western

#072 - Holy Cross All Grade School, Daniel's Harbour

**Subject: Social Studies** 

| # students in course: 8 | School<br>Mark   | School<br>vs<br>District | School<br>vs<br>Province | Public<br>Exam<br>Mark | School<br>vs<br>District | School<br>vs<br>Province | Final<br>Mark    | School<br>vs<br>District | School<br>vs<br>Province |
|-------------------------|------------------|--------------------------|--------------------------|------------------------|--------------------------|--------------------------|------------------|--------------------------|--------------------------|
| Average Score           | 55.0             |                          |                          |                        |                          |                          | 55.0             |                          |                          |
| School<br>District      | <b>55.9</b> 68.0 | q                        | q                        |                        |                          |                          | <b>55.9</b> 68.0 | q                        | q                        |
| Province                | 66.0             | -                        | ,                        |                        |                          |                          | 66.0             | -                        | -                        |
| Percent of Passes       |                  |                          |                          |                        |                          |                          |                  |                          |                          |
| School                  | 75.0             |                          |                          |                        |                          |                          | 75.0             |                          |                          |
| District                | 89.0             | q                        | q                        |                        |                          |                          | 89.0             | q                        | q                        |
| Province                | 87.0             |                          |                          |                        |                          |                          | 87.1             |                          |                          |