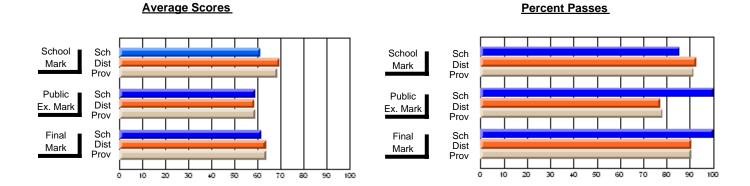

### District 2 - Western

#023 - Sacred Heart AG, Conche

**Subject: Technology Education** 

| # students in course: 13 | School<br>Mark   | School<br>vs<br>District | School<br>vs<br>Province | Public<br>Exam<br>Mark | School<br>vs<br>District | School<br>vs<br>Province | Final<br>Mark    | School<br>vs<br>District | School<br>vs<br>Province |
|--------------------------|------------------|--------------------------|--------------------------|------------------------|--------------------------|--------------------------|------------------|--------------------------|--------------------------|
| Average Score            |                  |                          |                          |                        |                          |                          | 20.0             |                          |                          |
| School<br>District       | <b>89.0</b> 72.8 | р                        | р                        |                        |                          |                          | <b>89.0</b> 72.8 | р                        | р                        |
| Province                 | 72.6             | Р                        | Р                        |                        |                          |                          | 72.6             | Р                        | Р                        |
| Percent of Passes        |                  |                          |                          |                        |                          |                          |                  |                          |                          |
| School                   | 100.0            |                          |                          |                        |                          |                          | 100.0            |                          |                          |
| District                 | 92.9             | р                        | р                        |                        |                          |                          | 92.9             | р                        | р                        |
| Province                 | 93.3             |                          |                          |                        |                          |                          | 93.3             |                          |                          |

Modification Time: 1:51:17PM

Modification Date: 11/29/2007

Source: Evaluation & Research

<sup>\*</sup> Data from the High School Certification System. The results from supplementary courses are not reflected in these results. All students obtaining a score of 48 or 49 on the final mark, were adjusted to 50 and are reflected in the Final Mark column.

### District 2 - Western

#023 - Sacred Heart AG, Conche

**Subject: Technology Education** 

| # students in course: 13 | School<br>Mark | School<br>vs<br>District | School<br>vs<br>Province | Public<br>Exam<br>Mark | School<br>vs<br>District | School<br>vs<br>Province | Final<br>Mark | School<br>vs<br>District | School<br>vs<br>Province |
|--------------------------|----------------|--------------------------|--------------------------|------------------------|--------------------------|--------------------------|---------------|--------------------------|--------------------------|
| Average Score            |                |                          |                          |                        |                          |                          |               |                          |                          |
| School                   | 89.0           |                          |                          |                        |                          |                          | 89.0          |                          |                          |
| District                 | 72.6           | р                        | р                        |                        |                          |                          | 72.6          | р                        | р                        |
| Province                 | 70.8           |                          |                          |                        |                          |                          | 70.8          |                          |                          |
| Percent of Passes        |                |                          |                          |                        |                          |                          |               |                          |                          |
| School                   | 100.0          |                          |                          |                        |                          |                          | 100.0         |                          |                          |
| District                 | 93.6           | р                        | р                        |                        |                          |                          | 93.6          | р                        | р                        |
| Province                 | 91.2           |                          |                          |                        |                          |                          | 91.2          |                          |                          |