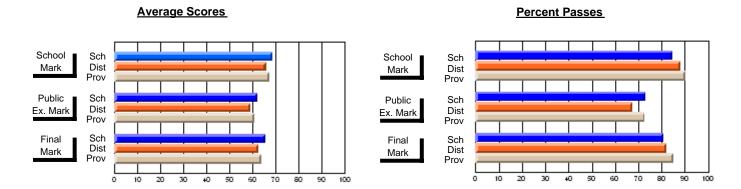

### District 2 - Western

#022 - William Gillett Academy, Charlottetown, LAB

**Subject: Mathematics** 

| # students in course: 6                    | School<br>Mark               | School<br>vs<br>District | School<br>vs<br>Province | Publi<br>Exar<br>Mari | School<br>vs | School<br>vs<br>Province | Final<br>Mark         | School<br>vs<br>District | School<br>vs<br>Province |
|--------------------------------------------|------------------------------|--------------------------|--------------------------|-----------------------|--------------|--------------------------|-----------------------|--------------------------|--------------------------|
| Average Score School District Province     | <b>71.2</b> 64.8 66.1        | р                        | р                        |                       |              |                          | <b>71.2</b> 64.8 66.1 | р                        | р                        |
| Percent of Passes School District Province | <b>100.0</b><br>86.4<br>85.8 | þ                        | р                        |                       |              |                          | 100.0<br>86.4<br>85.8 | þ                        | р                        |