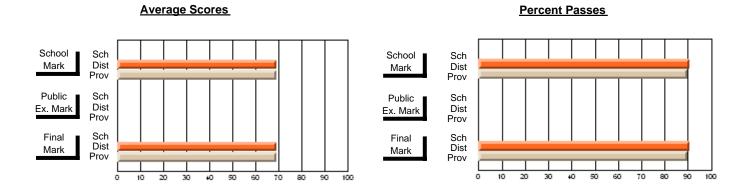

### District 2 - Western

#022 - William Gillett Academy, Charlottetown, LAB

Subject: French

| Course: FRENCH 2200     |                |                          |                          |                        |                          | School data has 5 or fewer students. Data withheld for reasons of confidentiality. |               |                          |                          |  |
|-------------------------|----------------|--------------------------|--------------------------|------------------------|--------------------------|------------------------------------------------------------------------------------|---------------|--------------------------|--------------------------|--|
| # students in course: 4 | School<br>Mark | School<br>vs<br>District | School<br>vs<br>Province | Public<br>Exam<br>Mark | School<br>vs<br>District | School<br>vs<br>Province                                                           | Final<br>Mark | School<br>vs<br>District | School<br>vs<br>Province |  |
| Average Score<br>School |                |                          |                          |                        |                          |                                                                                    |               |                          |                          |  |
| District                | 69.3           | р                        | р                        |                        |                          |                                                                                    | 69.3          | р                        | р                        |  |
| Province                | 70.7           | P                        | P                        |                        |                          |                                                                                    | 70.7          | P                        | P                        |  |
| Percent of Passes       |                |                          |                          |                        |                          |                                                                                    |               |                          |                          |  |
| School                  |                |                          |                          |                        |                          |                                                                                    |               |                          |                          |  |
| District                | 91.7           | р                        | р                        |                        |                          |                                                                                    | 91.7          | р                        | р                        |  |
| Province                | 93.9           |                          |                          |                        |                          |                                                                                    | 93.9          |                          |                          |  |

#### **Average Scores Percent Passes** School Sch School Sch Dist Prov Mark Dist Mark Prov Public Sch Public Sch Dist Ex. Mark Dist Ex. Mark Prov Sch Dist Prov Final Sch Final Dist Mark Mark 20 40 50 60 70 80 90

Modification Time: 1:51:17PM

Modification Date: 11/29/2007

Source: Evaluation & Research

<sup>\*</sup> Data from the High School Certification System. The results from supplementary courses are not reflected in these results. All students obtaining a score of 48 or 49 on the final mark, were adjusted to 50 and are reflected in the Final Mark column.