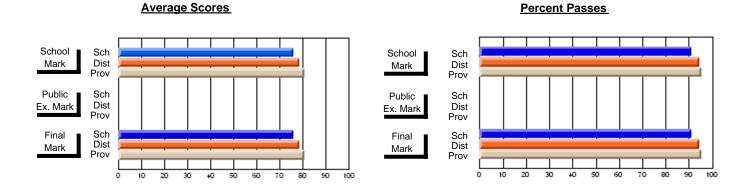

### District 2 - Western

#022 - William Gillett Academy, Charlottetown, LAB

**Subject: Mathematics** 

| # students in course: 6                    | School<br>Mark               | School<br>vs<br>District | School<br>vs<br>Province | Publi<br>Exar<br>Mari | School<br>vs | School<br>vs<br>Province | Final<br>Mark         | School<br>vs<br>District | School<br>vs<br>Province |
|--------------------------------------------|------------------------------|--------------------------|--------------------------|-----------------------|--------------|--------------------------|-----------------------|--------------------------|--------------------------|
| Average Score School District Province     | <b>71.2</b> 64.8 66.1        | р                        | р                        |                       |              |                          | <b>71.2</b> 64.8 66.1 | р                        | р                        |
| Percent of Passes School District Province | <b>100.0</b><br>86.4<br>85.8 | þ                        | р                        |                       |              |                          | 100.0<br>86.4<br>85.8 | þ                        | р                        |

Modification Time: 1:51:17PM

Modification Date: 11/29/2007

Source: Evaluation & Research

<sup>\*</sup> Data from the High School Certification System. The results from supplementary courses are not reflected in these results. All students obtaining a score of 48 or 49 on the final mark, were adjusted to 50 and are reflected in the Final Mark column.