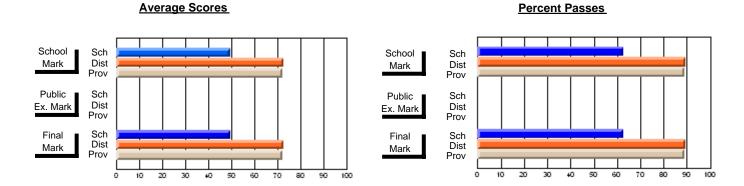

#### District 2 - Western

#022 - William Gillett Academy, Charlottetown, LAB

Subject: Art

School data has 5 or fewer students. Data Course: ART TECHNOLOGIES 1201 withheld for reasons of confidentiality. # students in course: 3 **Public** School School School School School School **School Exam** Final vs VS VS VS VS VS Mark Province Mark Mark District District Province District Province **Average Score** School District 66.7 66.7 р р р р Province 70.3 70.3 **Percent of Passes** School District 86.7 86.7 р р р р Province 89.7 89.7

#### **Average Scores Percent Passes** School Sch School Sch Dist Mark Dist Mark Prov Prov Public Sch Public Sch Ex. Mark Dist Dist Ex. Mark Prov Final Sch Final Sch Dist Prov Dist Mark Mark 10 20 30 40 50 60 70 80 90

Modification Time: 1:51:17PM

Modification Date: 11/29/2007 Source: Evaluation & Research

<sup>\*</sup> Data from the High School Certification System. The results from supplementary courses are not reflected in these results. All students obtaining a score of 48 or 49 on the final mark, were adjusted to 50 and are reflected in the Final Mark column.