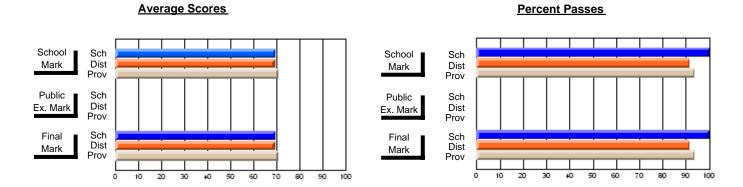

### District 2 - Western

#023 - Sacred Heart AG, Conche

Subject: Art

| Course: ART TECHNOLOGIES | 1201           |                          |                          |   |                        |                          | School data has 5 or fewer students. Data withheld for reasons of confidentiality. |               |                          |                          |  |
|--------------------------|----------------|--------------------------|--------------------------|---|------------------------|--------------------------|------------------------------------------------------------------------------------|---------------|--------------------------|--------------------------|--|
| # students in course: 4  | School<br>Mark | School<br>vs<br>District | School<br>vs<br>Province |   | Public<br>Exam<br>Mark | School<br>vs<br>District | School<br>vs<br>Province                                                           | Final<br>Mark | School<br>vs<br>District | School<br>vs<br>Province |  |
| Average Score            |                |                          |                          | ŀ |                        |                          |                                                                                    |               |                          |                          |  |
| School<br>District       | 66.7           |                          |                          |   |                        |                          |                                                                                    | 66.7          |                          |                          |  |
| Province                 | 70.3           | р                        | р                        |   |                        |                          |                                                                                    | 70.3          | р                        | р                        |  |
| Percent of Passes        |                |                          |                          |   |                        |                          |                                                                                    |               |                          |                          |  |
| School                   |                |                          |                          |   |                        |                          |                                                                                    |               |                          |                          |  |
| District                 | 86.7           | р                        | р                        |   |                        |                          |                                                                                    | 86.7          | р                        | р                        |  |
| Province                 | 89.7           |                          |                          |   |                        |                          |                                                                                    | 89.7          |                          |                          |  |