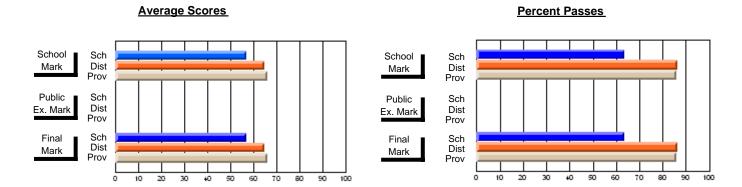

#### District 2 - Western

#022 - William Gillett Academy, Charlottetown, LAB

Subject: Art

School data has 5 or fewer students. Data Course: ART TECHNOLOGIES 1201 withheld for reasons of confidentiality. # students in course: 3 **Public** School School School School School School **School Exam** Final vs VS VS VS VS VS Mark Province Mark Mark District District Province District Province **Average Score** School District 66.7 66.7 р р р р Province 70.3 70.3 **Percent of Passes** School District 86.7 86.7 р р р р Province 89.7 89.7