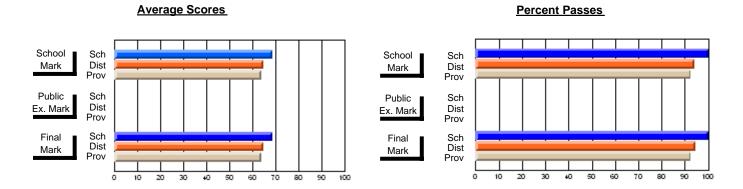

### District 2 - Western

#023 - Sacred Heart AG, Conche

Subject: Art

| Course: ART TECHNOLOGIES | 1201           |                          |                          |   |                        |                          | School data has 5 or fewer students. Data withheld for reasons of confidentiality. |               |                          |                          |  |
|--------------------------|----------------|--------------------------|--------------------------|---|------------------------|--------------------------|------------------------------------------------------------------------------------|---------------|--------------------------|--------------------------|--|
| # students in course: 4  | School<br>Mark | School<br>vs<br>District | School<br>vs<br>Province |   | Public<br>Exam<br>Mark | School<br>vs<br>District | School<br>vs<br>Province                                                           | Final<br>Mark | School<br>vs<br>District | School<br>vs<br>Province |  |
| Average Score            |                |                          |                          | ŀ |                        |                          |                                                                                    |               |                          |                          |  |
| School<br>District       | 66.7           |                          |                          |   |                        |                          |                                                                                    | 66.7          |                          |                          |  |
| Province                 | 70.3           | р                        | р                        |   |                        |                          |                                                                                    | 70.3          | р                        | р                        |  |
| Percent of Passes        |                |                          |                          |   |                        |                          |                                                                                    |               |                          |                          |  |
| School                   |                |                          |                          |   |                        |                          |                                                                                    |               |                          |                          |  |
| District                 | 86.7           | р                        | р                        |   |                        |                          |                                                                                    | 86.7          | р                        | р                        |  |
| Province                 | 89.7           |                          |                          |   |                        |                          |                                                                                    | 89.7          |                          |                          |  |

#### **Average Scores Percent Passes** School Sch School Sch Dist Prov Mark Dist Mark Prov Public Sch Public Sch Dist Ex. Mark Dist Ex. Mark Prov Sch Dist Prov Final Sch Final Dist Mark Mark 20 40 50 60 70 80 90

Modification Time: 1:51:17PM

Modification Date: 11/29/2007

Source: Evaluation & Research

<sup>\*</sup> Data from the High School Certification System. The results from supplementary courses are not reflected in these results. All students obtaining a score of 48 or 49 on the final mark, were adjusted to 50 and are reflected in the Final Mark column.