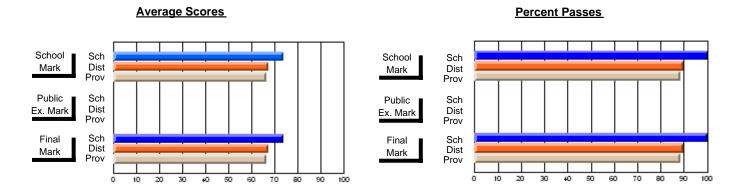

### District 2 - Western

#022 - William Gillett Academy, Charlottetown, LAB

**Subject: Mathematics** 

| # students in course: 6                    | School<br>Mark               | School<br>vs<br>District | School<br>vs<br>Province | Publi<br>Exar<br>Mari | School<br>vs | School<br>vs<br>Province | Final<br>Mark         | School<br>vs<br>District | School<br>vs<br>Province |
|--------------------------------------------|------------------------------|--------------------------|--------------------------|-----------------------|--------------|--------------------------|-----------------------|--------------------------|--------------------------|
| Average Score School District Province     | <b>71.2</b> 64.8 66.1        | р                        | р                        |                       |              |                          | <b>71.2</b> 64.8 66.1 | р                        | р                        |
| Percent of Passes School District Province | <b>100.0</b><br>86.4<br>85.8 | þ                        | р                        |                       |              |                          | 100.0<br>86.4<br>85.8 | þ                        | р                        |

Modification Time: 1:51:17PM

Modification Date: 11/29/2007

Source: Evaluation & Research

<sup>\*</sup> Data from the High School Certification System. The results from supplementary courses are not reflected in these results. All students obtaining a score of 48 or 49 on the final mark, were adjusted to 50 and are reflected in the Final Mark column.