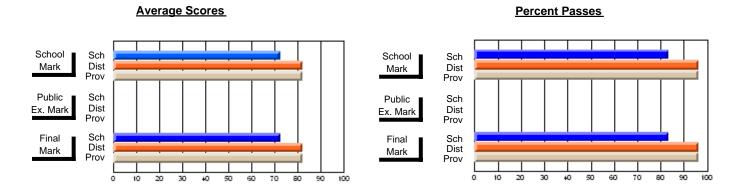

#### District 2 - Western

#022 - William Gillett Academy, Charlottetown, LAB

Subject: Art

School data has 5 or fewer students. Data Course: ART TECHNOLOGIES 1201 withheld for reasons of confidentiality. # students in course: 3 **Public** School School School School School School **School Exam** Final vs VS VS VS VS VS Mark Province Mark Mark District District Province District Province **Average Score** School District 66.7 66.7 р р р р Province 70.3 70.3 **Percent of Passes** School District 86.7 86.7 р р р р Province 89.7 89.7

#### **Average Scores Percent Passes** School Sch School Sch Dist Mark Dist Mark Prov Prov Public Sch Public Sch Ex. Mark Dist Dist Ex. Mark Prov Final Sch Final Sch Dist Prov Dist Mark Mark 10 20 30 40 50 60 70 80 90

Modification Time: 1:51:17PM

Modification Date: 11/29/2007 Source: Evaluation & Research

<sup>\*</sup> Data from the High School Certification System. The results from supplementary courses are not reflected in these results. All students obtaining a score of 48 or 49 on the final mark, were adjusted to 50 and are reflected in the Final Mark column.