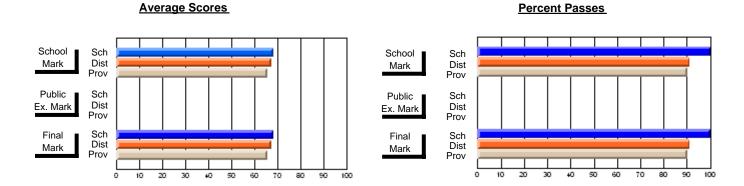

### District 2 - Western

#022 - William Gillett Academy, Charlottetown, LAB

**Subject: Mathematics** 

| # students in course: 6                    | School<br>Mark               | School<br>vs<br>District | School<br>vs<br>Province | Publi<br>Exar<br>Mari | School<br>vs | School<br>vs<br>Province | Final<br>Mark         | School<br>vs<br>District | School<br>vs<br>Province |
|--------------------------------------------|------------------------------|--------------------------|--------------------------|-----------------------|--------------|--------------------------|-----------------------|--------------------------|--------------------------|
| Average Score School District Province     | <b>71.2</b> 64.8 66.1        | р                        | р                        |                       |              |                          | <b>71.2</b> 64.8 66.1 | р                        | р                        |
| Percent of Passes School District Province | <b>100.0</b><br>86.4<br>85.8 | þ                        | р                        |                       |              |                          | 100.0<br>86.4<br>85.8 | þ                        | р                        |

Modification Time: 1:51:17PM

Modification Date: 11/29/2007

Source: Evaluation & Research

<sup>\*</sup> Data from the High School Certification System. The results from supplementary courses are not reflected in these results. All students obtaining a score of 48 or 49 on the final mark, were adjusted to 50 and are reflected in the Final Mark column.