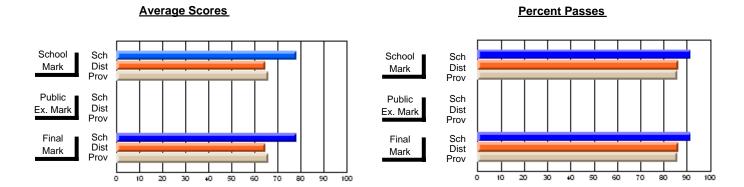

### District 2 - Western

#022 - William Gillett Academy, Charlottetown, LAB

**Subject: Technology Education** 

| Course: COMMUNICATIONS T | ECHNOLOGY 2    | 104                      |                          |   |                        |                          | School data withheld for |               |                          |                          |
|--------------------------|----------------|--------------------------|--------------------------|---|------------------------|--------------------------|--------------------------|---------------|--------------------------|--------------------------|
| # students in course: 2  | School<br>Mark | School<br>vs<br>District | School<br>vs<br>Province |   | Public<br>Exam<br>Mark | School<br>vs<br>District | School<br>vs<br>Province | Final<br>Mark | School<br>vs<br>District | School<br>vs<br>Province |
| Average Score<br>School  |                |                          |                          | ŀ |                        |                          |                          |               |                          |                          |
| District                 | 72.8           | g                        | q                        |   |                        |                          |                          | 72.8          | q                        | q                        |
| Province                 | 72.6           | 7                        | 7                        |   |                        |                          |                          | 72.6          | 7                        | 7                        |
| Percent of Passes        |                |                          |                          |   |                        |                          |                          |               |                          |                          |
| School                   |                |                          |                          |   |                        |                          |                          |               |                          |                          |
| District                 | 92.9           | р                        | р                        |   |                        |                          |                          | 92.9          | р                        | р                        |
| Province                 | 93.3           |                          |                          |   |                        |                          |                          | 93.3          |                          |                          |

#### **Average Scores Percent Passes** School Sch School Sch Dist Prov Mark Dist Mark Prov Public Sch Public Sch Dist Ex. Mark Dist Ex. Mark Prov Sch Dist Prov Final Sch Final Dist Mark Mark 20 80 90 50 60