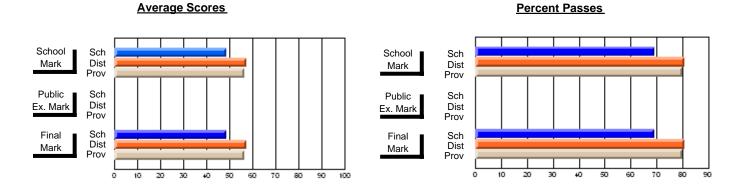

### District 2 - Western

#022 - William Gillett Academy, Charlottetown, LAB

**Subject: Technology Education** 

| Course: COMMUNICATIONS T | ECHNOLOGY 2    | 104                      |                          |   |                        |                          | School data withheld for |               |                          |                          |
|--------------------------|----------------|--------------------------|--------------------------|---|------------------------|--------------------------|--------------------------|---------------|--------------------------|--------------------------|
| # students in course: 2  | School<br>Mark | School<br>vs<br>District | School<br>vs<br>Province |   | Public<br>Exam<br>Mark | School<br>vs<br>District | School<br>vs<br>Province | Final<br>Mark | School<br>vs<br>District | School<br>vs<br>Province |
| Average Score<br>School  |                |                          |                          | ŀ |                        |                          |                          |               |                          |                          |
| District                 | 72.8           | g                        | q                        |   |                        |                          |                          | 72.8          | q                        | q                        |
| Province                 | 72.6           | 7                        | 7                        |   |                        |                          |                          | 72.6          | 7                        | 7                        |
| Percent of Passes        |                |                          |                          |   |                        |                          |                          |               |                          |                          |
| School                   |                |                          |                          |   |                        |                          |                          |               |                          |                          |
| District                 | 92.9           | р                        | р                        |   |                        |                          |                          | 92.9          | р                        | р                        |
| Province                 | 93.3           |                          |                          |   |                        |                          |                          | 93.3          |                          |                          |

#### **Average Scores Percent Passes** School Sch School Sch Dist Prov Mark Dist Mark Prov Public Sch Public Sch Dist Ex. Mark Dist Ex. Mark Prov Sch Dist Prov Final Sch Final Dist Mark Mark 20 80 90 50 60

Modification Time: 1:51:17PM

Modification Date: 11/29/2007

Source: Evaluation & Research

<sup>\*</sup> Data from the High School Certification System. The results from supplementary courses are not reflected in these results. All students obtaining a score of 48 or 49 on the final mark, were adjusted to 50 and are reflected in the Final Mark column.