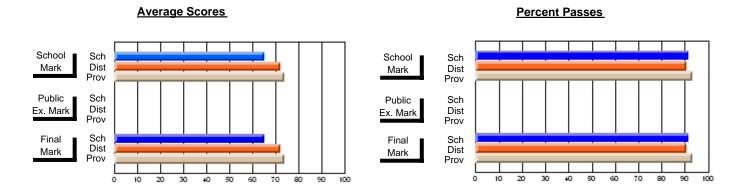

### District 2 - Western

#022 - William Gillett Academy, Charlottetown, LAB

**Subject: Mathematics** 

| # students in course: 6                    | School<br>Mark               | School<br>vs<br>District | School<br>vs<br>Province | Publi<br>Exar<br>Mari | School<br>vs | School<br>vs<br>Province | Final<br>Mark         | School<br>vs<br>District | School<br>vs<br>Province |
|--------------------------------------------|------------------------------|--------------------------|--------------------------|-----------------------|--------------|--------------------------|-----------------------|--------------------------|--------------------------|
| Average Score School District Province     | <b>71.2</b> 64.8 66.1        | р                        | р                        |                       |              |                          | <b>71.2</b> 64.8 66.1 | р                        | р                        |
| Percent of Passes School District Province | <b>100.0</b><br>86.4<br>85.8 | þ                        | р                        |                       |              |                          | 100.0<br>86.4<br>85.8 | þ                        | р                        |

Modification Time: 1:51:17PM

Modification Date: 11/29/2007

Source: Evaluation & Research

<sup>\*</sup> Data from the High School Certification System. The results from supplementary courses are not reflected in these results. All students obtaining a score of 48 or 49 on the final mark, were adjusted to 50 and are reflected in the Final Mark column.