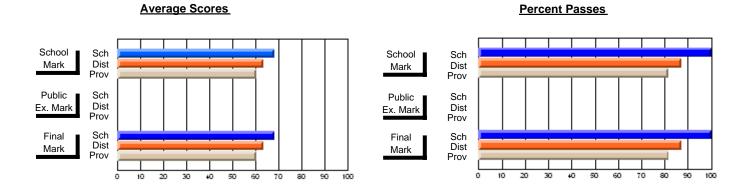

### District 2 - Western

#022 - William Gillett Academy, Charlottetown, LAB

**Subject: Technology Education** 

| Course: COMMUNICATIONS T | ECHNOLOGY 2    | 104                      |                          |   |                        |                          | School data withheld for |               |                          |                          |
|--------------------------|----------------|--------------------------|--------------------------|---|------------------------|--------------------------|--------------------------|---------------|--------------------------|--------------------------|
| # students in course: 2  | School<br>Mark | School<br>vs<br>District | School<br>vs<br>Province |   | Public<br>Exam<br>Mark | School<br>vs<br>District | School<br>vs<br>Province | Final<br>Mark | School<br>vs<br>District | School<br>vs<br>Province |
| Average Score<br>School  |                |                          |                          | ŀ |                        |                          |                          |               |                          |                          |
| District                 | 72.8           | g                        | q                        |   |                        |                          |                          | 72.8          | q                        | q                        |
| Province                 | 72.6           | 7                        | 7                        |   |                        |                          |                          | 72.6          | 7                        | 7                        |
| Percent of Passes        |                |                          |                          |   |                        |                          |                          |               |                          |                          |
| School                   |                |                          |                          |   |                        |                          |                          |               |                          |                          |
| District                 | 92.9           | р                        | р                        |   |                        |                          |                          | 92.9          | р                        | р                        |
| Province                 | 93.3           |                          |                          |   |                        |                          |                          | 93.3          |                          |                          |

#### **Average Scores Percent Passes** School Sch School Sch Dist Prov Mark Dist Mark Prov Public Sch Public Sch Dist Ex. Mark Dist Ex. Mark Prov Sch Dist Prov Final Sch Final Dist Mark Mark 20 80 90 50 60

Modification Time: 1:51:17PM

Modification Date: 11/29/2007

Source: Evaluation & Research

<sup>\*</sup> Data from the High School Certification System. The results from supplementary courses are not reflected in these results. All students obtaining a score of 48 or 49 on the final mark, were adjusted to 50 and are reflected in the Final Mark column.