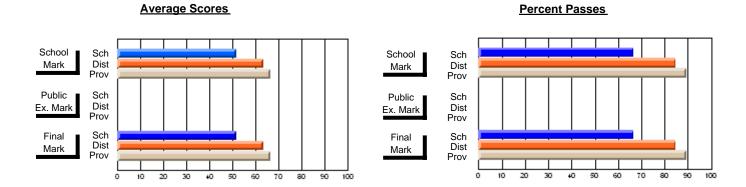

#### District 2 - Western

#022 - William Gillett Academy, Charlottetown, LAB

Subject: Art

School data has 5 or fewer students. Data Course: ART TECHNOLOGIES 1201 withheld for reasons of confidentiality. # students in course: 3 **Public** School School School School School School **School Exam** Final vs VS VS VS VS VS Mark Province Mark Mark District District Province District Province **Average Score** School District 66.7 66.7 р р р р Province 70.3 70.3 **Percent of Passes** School District 86.7 86.7 р р р р Province 89.7 89.7