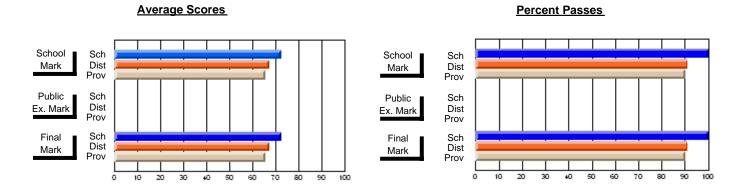

### District 2 - Western

#022 - William Gillett Academy, Charlottetown, LAB

Subject: French

| Course: FRENCH 2200     |                |                          |                          |                        |                          | School data has 5 or fewer students. Data withheld for reasons of confidentiality. |               |                          |                          |  |
|-------------------------|----------------|--------------------------|--------------------------|------------------------|--------------------------|------------------------------------------------------------------------------------|---------------|--------------------------|--------------------------|--|
| # students in course: 4 | School<br>Mark | School<br>vs<br>District | School<br>vs<br>Province | Public<br>Exam<br>Mark | School<br>vs<br>District | School<br>vs<br>Province                                                           | Final<br>Mark | School<br>vs<br>District | School<br>vs<br>Province |  |
| Average Score<br>School |                |                          |                          |                        |                          |                                                                                    |               |                          |                          |  |
| District                | 69.3           | р                        | р                        |                        |                          |                                                                                    | 69.3          | р                        | р                        |  |
| Province                | 70.7           | P                        | P                        |                        |                          |                                                                                    | 70.7          | P                        | P                        |  |
| Percent of Passes       |                |                          |                          |                        |                          |                                                                                    |               |                          |                          |  |
| School                  |                |                          |                          |                        |                          |                                                                                    |               |                          |                          |  |
| District                | 91.7           | р                        | р                        |                        |                          |                                                                                    | 91.7          | р                        | р                        |  |
| Province                | 93.9           |                          |                          |                        |                          |                                                                                    | 93.9          |                          |                          |  |

#### **Average Scores Percent Passes** School Sch School Sch Dist Prov Mark Dist Mark Prov Public Sch Public Sch Dist Ex. Mark Dist Ex. Mark Prov Sch Dist Prov Final Sch Final Dist Mark Mark 20 40 50 60 70 80 90

Modification Time: 1:51:17PM

Modification Date: 11/29/2007

Source: Evaluation & Research

<sup>\*</sup> Data from the High School Certification System. The results from supplementary courses are not reflected in these results. All students obtaining a score of 48 or 49 on the final mark, were adjusted to 50 and are reflected in the Final Mark column.