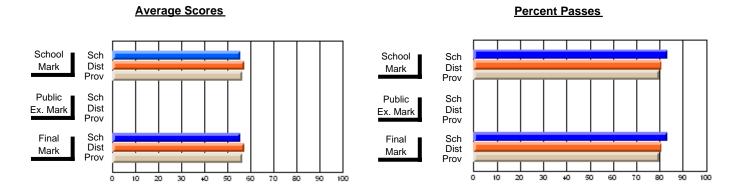

### District 2 - Western

#022 - William Gillett Academy, Charlottetown, LAB

**Subject: Social Studies** 

| Course: WORLD GEOGRAPHY        | 3200           |                          |                          |   |                        |                          | School data has 5 or fewer students. Data withheld for reasons of confidentiality. |               |                          |                          |  |
|--------------------------------|----------------|--------------------------|--------------------------|---|------------------------|--------------------------|------------------------------------------------------------------------------------|---------------|--------------------------|--------------------------|--|
| # students in course: 2        | School<br>Mark | School<br>vs<br>District | School<br>vs<br>Province |   | Public<br>Exam<br>Mark | School<br>vs<br>District | School<br>vs<br>Province                                                           | Final<br>Mark | School<br>vs<br>District | School<br>vs<br>Province |  |
| <u>Average Score</u><br>School |                |                          |                          | ŀ |                        |                          |                                                                                    |               |                          |                          |  |
| District                       | 61.5           | q                        | q                        |   |                        |                          |                                                                                    | 61.5          | q                        | q                        |  |
| Province                       | 60.9           |                          |                          |   |                        |                          |                                                                                    | 60.9          |                          |                          |  |
| Percent of Passes              |                |                          |                          |   |                        |                          |                                                                                    |               |                          |                          |  |
| School                         |                |                          |                          |   |                        |                          |                                                                                    |               |                          |                          |  |
| District                       | 90.9           | q                        | q                        |   |                        |                          |                                                                                    | 90.9          | q                        | q                        |  |
| Province                       | 89.5           |                          |                          |   |                        |                          |                                                                                    | 89.7          |                          |                          |  |

#### **Average Scores Percent Passes** School Sch School Sch Dist Prov Mark Dist Mark Prov Public Sch Public Sch Dist Ex. Mark Dist Ex. Mark Prov Sch Dist Prov Final Sch Final Dist Mark Mark 20 50 70 80 40

Modification Time: 1:51:17PM

Modification Date: 11/29/2007

Source: Evaluation & Research

<sup>\*</sup> Data from the High School Certification System. The results from supplementary courses are not reflected in these results. All students obtaining a score of 48 or 49 on the final mark, were adjusted to 50 and are reflected in the Final Mark column.