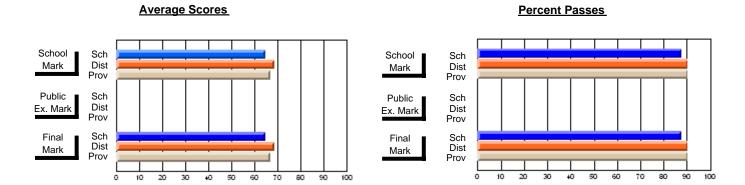

### District 2 - Western

#022 - William Gillett Academy, Charlottetown, LAB

**Subject: Mathematics** 

| # students in course: 6                    | School<br>Mark               | School<br>vs<br>District | School<br>vs<br>Province | Publi<br>Exar<br>Mari | School<br>vs | School<br>vs<br>Province | Final<br>Mark         | School<br>vs<br>District | School<br>vs<br>Province |
|--------------------------------------------|------------------------------|--------------------------|--------------------------|-----------------------|--------------|--------------------------|-----------------------|--------------------------|--------------------------|
| Average Score School District Province     | <b>71.2</b> 64.8 66.1        | р                        | р                        |                       |              |                          | <b>71.2</b> 64.8 66.1 | р                        | р                        |
| Percent of Passes School District Province | <b>100.0</b><br>86.4<br>85.8 | þ                        | р                        |                       |              |                          | 100.0<br>86.4<br>85.8 | þ                        | р                        |

Modification Time: 1:51:17PM

Modification Date: 11/29/2007

Source: Evaluation & Research

<sup>\*</sup> Data from the High School Certification System. The results from supplementary courses are not reflected in these results. All students obtaining a score of 48 or 49 on the final mark, were adjusted to 50 and are reflected in the Final Mark column.