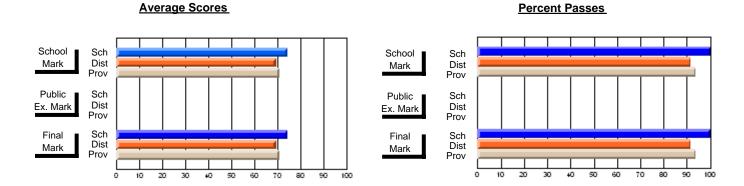

#### District 2 - Western

#022 - William Gillett Academy, Charlottetown, LAB

Subject: Art

School data has 5 or fewer students. Data Course: ART TECHNOLOGIES 1201 withheld for reasons of confidentiality. # students in course: 3 **Public** School School School School School School **School Exam** Final vs VS VS VS VS VS Mark Province Mark Mark District District Province District Province **Average Score** School District 66.7 66.7 р р р р Province 70.3 70.3 **Percent of Passes** School District 86.7 86.7 р р р р Province 89.7 89.7