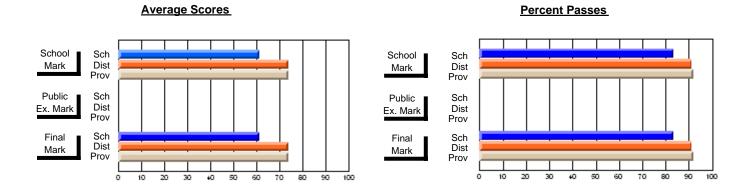

### District 2 - Western

#022 - William Gillett Academy, Charlottetown, LAB

**Subject: Mathematics** 

| Course: MATHEMATICS 1206       |                |                          |                          |                        |                          | School data has 5 or fewer students. Data withheld for reasons of confidentiality. |               |                          |                          |  |
|--------------------------------|----------------|--------------------------|--------------------------|------------------------|--------------------------|------------------------------------------------------------------------------------|---------------|--------------------------|--------------------------|--|
| # students in course: 1        | School<br>Mark | School<br>vs<br>District | School<br>vs<br>Province | Public<br>Exam<br>Mark | School<br>vs<br>District | School<br>vs<br>Province                                                           | Final<br>Mark | School<br>vs<br>District | School<br>vs<br>Province |  |
| <u>Average Score</u><br>School |                |                          |                          |                        |                          |                                                                                    |               |                          |                          |  |
| District                       | 63.5           | q                        | q                        |                        |                          |                                                                                    | 63.5          | q                        | q                        |  |
| Province                       | 60.3           | -                        | 1                        |                        |                          |                                                                                    | 60.3          |                          | ,                        |  |
| Percent of Passes              |                |                          |                          |                        |                          |                                                                                    |               |                          |                          |  |
| School                         |                |                          |                          |                        |                          |                                                                                    |               |                          |                          |  |
| District                       | 87.2           | р                        | р                        |                        |                          |                                                                                    | 87.2          | р                        | р                        |  |
| Province                       | 81.7           |                          |                          |                        |                          |                                                                                    | 81.8          |                          |                          |  |