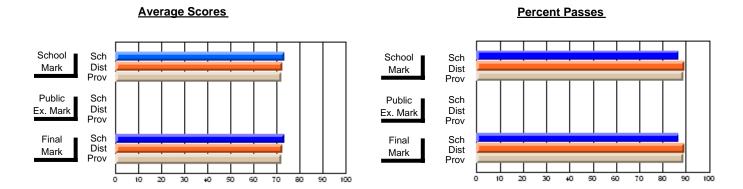

### District 2 - Western

#022 - William Gillett Academy, Charlottetown, LAB

Subject: French

| Course: FRENCH 2200     |                |                          |                          |                        |                          | School data has 5 or fewer students. Data withheld for reasons of confidentiality. |               |                          |                          |  |
|-------------------------|----------------|--------------------------|--------------------------|------------------------|--------------------------|------------------------------------------------------------------------------------|---------------|--------------------------|--------------------------|--|
| # students in course: 4 | School<br>Mark | School<br>vs<br>District | School<br>vs<br>Province | Public<br>Exam<br>Mark | School<br>vs<br>District | School<br>vs<br>Province                                                           | Final<br>Mark | School<br>vs<br>District | School<br>vs<br>Province |  |
| Average Score<br>School |                |                          |                          |                        |                          |                                                                                    |               |                          |                          |  |
| District                | 69.3           | р                        | р                        |                        |                          |                                                                                    | 69.3          | р                        | р                        |  |
| Province                | 70.7           | P                        | P                        |                        |                          |                                                                                    | 70.7          | P                        | P                        |  |
| Percent of Passes       |                |                          |                          |                        |                          |                                                                                    |               |                          |                          |  |
| School                  |                |                          |                          |                        |                          |                                                                                    |               |                          |                          |  |
| District                | 91.7           | р                        | р                        |                        |                          |                                                                                    | 91.7          | р                        | р                        |  |
| Province                | 93.9           |                          |                          |                        |                          |                                                                                    | 93.9          |                          |                          |  |

#### **Average Scores Percent Passes** School Sch School Sch Dist Prov Mark Dist Mark Prov Public Sch Public Sch Dist Ex. Mark Dist Ex. Mark Prov Sch Dist Prov Final Sch Final Dist Mark Mark 20 40 50 60 70 80 90

Modification Time: 1:51:17PM

Modification Date: 11/29/2007

Source: Evaluation & Research

<sup>\*</sup> Data from the High School Certification System. The results from supplementary courses are not reflected in these results. All students obtaining a score of 48 or 49 on the final mark, were adjusted to 50 and are reflected in the Final Mark column.