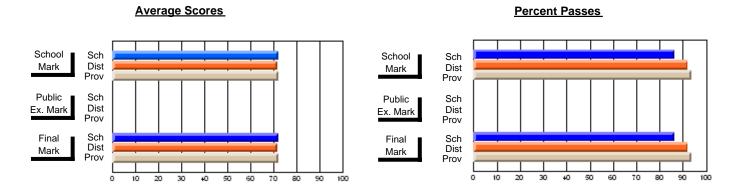

### District 2 - Western

#023 - Sacred Heart AG, Conche

Subject: Art

| Course: ART TECHNOLOGIES | 1201           |                          |                          |   |                        |                          | School data has 5 or fewer students. Data withheld for reasons of confidentiality. |               |                          |                          |  |
|--------------------------|----------------|--------------------------|--------------------------|---|------------------------|--------------------------|------------------------------------------------------------------------------------|---------------|--------------------------|--------------------------|--|
| # students in course: 4  | School<br>Mark | School<br>vs<br>District | School<br>vs<br>Province |   | Public<br>Exam<br>Mark | School<br>vs<br>District | School<br>vs<br>Province                                                           | Final<br>Mark | School<br>vs<br>District | School<br>vs<br>Province |  |
| Average Score            |                |                          |                          | ŀ |                        |                          |                                                                                    |               |                          |                          |  |
| School<br>District       | 66.7           |                          |                          |   |                        |                          |                                                                                    | 66.7          |                          |                          |  |
| Province                 | 70.3           | р                        | р                        |   |                        |                          |                                                                                    | 70.3          | р                        | р                        |  |
| Percent of Passes        |                |                          |                          |   |                        |                          |                                                                                    |               |                          |                          |  |
| School                   |                |                          |                          |   |                        |                          |                                                                                    |               |                          |                          |  |
| District                 | 86.7           | р                        | р                        |   |                        |                          |                                                                                    | 86.7          | р                        | р                        |  |
| Province                 | 89.7           |                          |                          |   |                        |                          |                                                                                    | 89.7          |                          |                          |  |

#### **Average Scores Percent Passes** School Sch School Sch Dist Prov Mark Dist Mark Prov Public Sch Public Sch Dist Ex. Mark Dist Ex. Mark Prov Sch Dist Prov Final Sch Final Dist Mark Mark 20 40 50 60 70 80 90

Modification Time: 1:51:17PM

Modification Date: 11/29/2007

Source: Evaluation & Research

<sup>\*</sup> Data from the High School Certification System. The results from supplementary courses are not reflected in these results. All students obtaining a score of 48 or 49 on the final mark, were adjusted to 50 and are reflected in the Final Mark column.