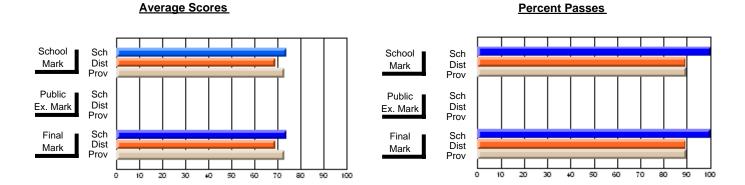

### District 2 - Western

#023 - Sacred Heart AG, Conche

Subject: Art

| Course: ART & DESIGN 3200      |                | <u> </u>                 | <u> </u>                 |                        |                          | School data has 5 or fewer students. Data withheld for reasons of confidentiality. |               |                          |                          |  |
|--------------------------------|----------------|--------------------------|--------------------------|------------------------|--------------------------|------------------------------------------------------------------------------------|---------------|--------------------------|--------------------------|--|
| # students in course: 1        | School<br>Mark | School<br>vs<br>District | School<br>vs<br>Province | Public<br>Exam<br>Mark | School<br>vs<br>District | School<br>vs<br>Province                                                           | Final<br>Mark | School<br>vs<br>District | School<br>vs<br>Province |  |
| <u>Average Score</u><br>School |                |                          |                          |                        |                          |                                                                                    |               |                          |                          |  |
| District                       | 77.0           | р                        | р                        |                        |                          |                                                                                    | 77.0          | р                        | р                        |  |
| Province                       | 75.1           |                          |                          |                        |                          |                                                                                    | 75.1          | 1                        |                          |  |
| Percent of Passes              |                |                          |                          |                        |                          |                                                                                    |               |                          |                          |  |
| School                         |                |                          |                          |                        |                          |                                                                                    |               |                          |                          |  |
| District                       | 95.9           | р                        | р                        |                        |                          |                                                                                    | 95.9          | р                        | р                        |  |
| Province                       | 93.8           |                          |                          |                        |                          |                                                                                    | 93.8          |                          |                          |  |