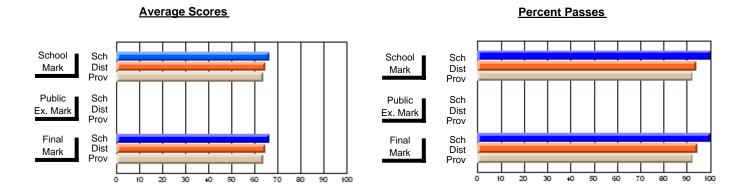

### District 2 - Western

#023 - Sacred Heart AG, Conche

**Subject: Technology Education** 

| # students in course: 13 | School<br>Mark   | School<br>vs<br>District | School<br>vs<br>Province | Public<br>Exam<br>Mark | School<br>vs<br>District | School<br>vs<br>Province | Final<br>Mark    | School<br>vs<br>District | School<br>vs<br>Province |
|--------------------------|------------------|--------------------------|--------------------------|------------------------|--------------------------|--------------------------|------------------|--------------------------|--------------------------|
| Average Score            |                  |                          |                          |                        |                          |                          | 20.0             |                          |                          |
| School<br>District       | <b>89.0</b> 72.8 | р                        | р                        |                        |                          |                          | <b>89.0</b> 72.8 | р                        | р                        |
| Province                 | 72.6             | Р                        | Р                        |                        |                          |                          | 72.6             | Р                        | Р                        |
| Percent of Passes        |                  |                          |                          |                        |                          |                          |                  |                          |                          |
| School                   | 100.0            |                          |                          |                        |                          |                          | 100.0            |                          |                          |
| District                 | 92.9             | р                        | р                        |                        |                          |                          | 92.9             | р                        | р                        |
| Province                 | 93.3             |                          |                          |                        |                          |                          | 93.3             |                          |                          |

Modification Time: 1:51:17PM

Modification Date: 11/29/2007

Source: Evaluation & Research

<sup>\*</sup> Data from the High School Certification System. The results from supplementary courses are not reflected in these results. All students obtaining a score of 48 or 49 on the final mark, were adjusted to 50 and are reflected in the Final Mark column.