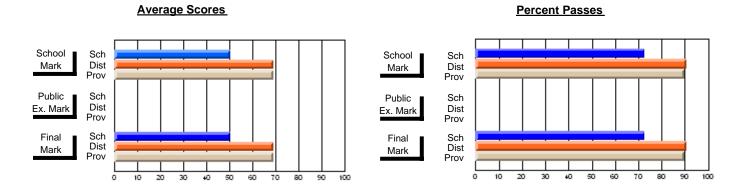

### District 2 - Western

#022 - William Gillett Academy, Charlottetown, LAB

**Subject: Social Studies** 

| Course: WORLD GEOGRAPHY        | 3200           |                          |                          |   |                        |                          | School data has 5 or fewer students. Data withheld for reasons of confidentiality. |               |                          |                          |  |
|--------------------------------|----------------|--------------------------|--------------------------|---|------------------------|--------------------------|------------------------------------------------------------------------------------|---------------|--------------------------|--------------------------|--|
| # students in course: 2        | School<br>Mark | School<br>vs<br>District | School<br>vs<br>Province |   | Public<br>Exam<br>Mark | School<br>vs<br>District | School<br>vs<br>Province                                                           | Final<br>Mark | School<br>vs<br>District | School<br>vs<br>Province |  |
| <u>Average Score</u><br>School |                |                          |                          | ŀ |                        |                          |                                                                                    |               |                          |                          |  |
| District                       | 61.5           | q                        | q                        |   |                        |                          |                                                                                    | 61.5          | q                        | q                        |  |
| Province                       | 60.9           |                          |                          |   |                        |                          |                                                                                    | 60.9          |                          |                          |  |
| Percent of Passes              |                |                          |                          |   |                        |                          |                                                                                    |               |                          |                          |  |
| School                         |                |                          |                          |   |                        |                          |                                                                                    |               |                          |                          |  |
| District                       | 90.9           | q                        | q                        |   |                        |                          |                                                                                    | 90.9          | q                        | q                        |  |
| Province                       | 89.5           |                          |                          |   |                        |                          |                                                                                    | 89.7          |                          |                          |  |

#### **Average Scores Percent Passes** School Sch School Sch Dist Prov Mark Dist Mark Prov Public Sch Public Sch Dist Ex. Mark Dist Ex. Mark Prov Sch Dist Prov Final Sch Final Dist Mark Mark 20 50 70 80 40

Modification Time: 1:51:17PM

Modification Date: 11/29/2007

Source: Evaluation & Research

<sup>\*</sup> Data from the High School Certification System. The results from supplementary courses are not reflected in these results. All students obtaining a score of 48 or 49 on the final mark, were adjusted to 50 and are reflected in the Final Mark column.