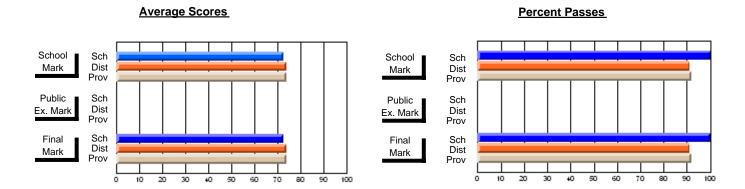

### District 2 - Western

#022 - William Gillett Academy, Charlottetown, LAB

Subject: French

| Course: FRENCH 2200     |                |                          |                          |                        |                          | School data has 5 or fewer students. Data withheld for reasons of confidentiality. |               |                          |                          |  |
|-------------------------|----------------|--------------------------|--------------------------|------------------------|--------------------------|------------------------------------------------------------------------------------|---------------|--------------------------|--------------------------|--|
| # students in course: 4 | School<br>Mark | School<br>vs<br>District | School<br>vs<br>Province | Public<br>Exam<br>Mark | School<br>vs<br>District | School<br>vs<br>Province                                                           | Final<br>Mark | School<br>vs<br>District | School<br>vs<br>Province |  |
| Average Score<br>School |                |                          |                          |                        |                          |                                                                                    |               |                          |                          |  |
| District                | 69.3           | р                        | р                        |                        |                          |                                                                                    | 69.3          | р                        | р                        |  |
| Province                | 70.7           | P                        | P                        |                        |                          |                                                                                    | 70.7          | P                        | P                        |  |
| Percent of Passes       |                |                          |                          |                        |                          |                                                                                    |               |                          |                          |  |
| School                  |                |                          |                          |                        |                          |                                                                                    |               |                          |                          |  |
| District                | 91.7           | р                        | р                        |                        |                          |                                                                                    | 91.7          | р                        | р                        |  |
| Province                | 93.9           |                          |                          |                        |                          |                                                                                    | 93.9          |                          |                          |  |