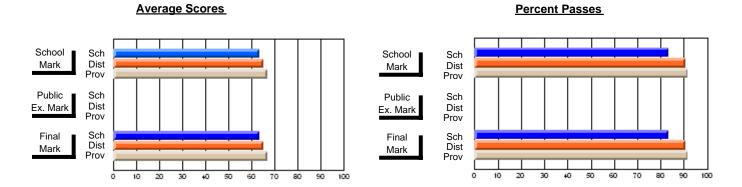

#### District 2 - Western

#022 - William Gillett Academy, Charlottetown, LAB

Subject: Art

School data has 5 or fewer students. Data Course: ART TECHNOLOGIES 1201 withheld for reasons of confidentiality. # students in course: 3 **Public** School School School School School School **School Exam** Final vs VS VS VS VS VS Mark Province Mark Mark District District Province District Province **Average Score** School District 66.7 66.7 р р р р Province 70.3 70.3 **Percent of Passes** School District 86.7 86.7 р р р р Province 89.7 89.7