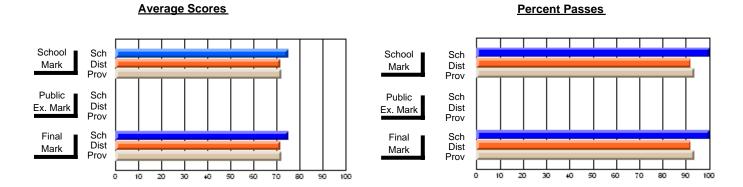

### District 2 - Western

#023 - Sacred Heart AG, Conche

Subject: Art

| Course: ART TECHNOLOGIES | 1201           |                          |                          |   |                        |                          | School data has 5 or fewer students. Data withheld for reasons of confidentiality. |               |                          |                          |  |
|--------------------------|----------------|--------------------------|--------------------------|---|------------------------|--------------------------|------------------------------------------------------------------------------------|---------------|--------------------------|--------------------------|--|
| # students in course: 4  | School<br>Mark | School<br>vs<br>District | School<br>vs<br>Province |   | Public<br>Exam<br>Mark | School<br>vs<br>District | School<br>vs<br>Province                                                           | Final<br>Mark | School<br>vs<br>District | School<br>vs<br>Province |  |
| Average Score            |                |                          |                          | ŀ |                        |                          |                                                                                    |               |                          |                          |  |
| School<br>District       | 66.7           |                          |                          |   |                        |                          |                                                                                    | 66.7          |                          |                          |  |
| Province                 | 70.3           | р                        | р                        |   |                        |                          |                                                                                    | 70.3          | р                        | р                        |  |
| Percent of Passes        |                |                          |                          |   |                        |                          |                                                                                    |               |                          |                          |  |
| School                   |                |                          |                          |   |                        |                          |                                                                                    |               |                          |                          |  |
| District                 | 86.7           | р                        | р                        |   |                        |                          |                                                                                    | 86.7          | р                        | р                        |  |
| Province                 | 89.7           |                          |                          |   |                        |                          |                                                                                    | 89.7          |                          |                          |  |

#### **Average Scores Percent Passes** School Sch School Sch Dist Prov Mark Dist Mark Prov Public Sch Public Sch Dist Ex. Mark Dist Ex. Mark Prov Sch Dist Prov Final Sch Final Dist Mark Mark 20 40 50 60 70 80 90

Modification Time: 1:51:17PM

Modification Date: 11/29/2007

Source: Evaluation & Research

<sup>\*</sup> Data from the High School Certification System. The results from supplementary courses are not reflected in these results. All students obtaining a score of 48 or 49 on the final mark, were adjusted to 50 and are reflected in the Final Mark column.