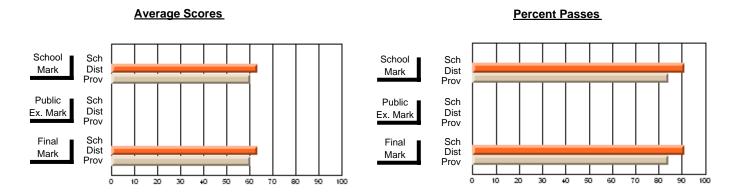

### District 2 - Western

#022 - William Gillett Academy, Charlottetown, LAB

**Subject: Mathematics** 

| Course: MATHEMATICS 1206       |                |                          |                          |                        |                          | School data has 5 or fewer students. Data withheld for reasons of confidentiality. |               |                          |                          |  |
|--------------------------------|----------------|--------------------------|--------------------------|------------------------|--------------------------|------------------------------------------------------------------------------------|---------------|--------------------------|--------------------------|--|
| # students in course: 1        | School<br>Mark | School<br>vs<br>District | School<br>vs<br>Province | Public<br>Exam<br>Mark | School<br>vs<br>District | School<br>vs<br>Province                                                           | Final<br>Mark | School<br>vs<br>District | School<br>vs<br>Province |  |
| <u>Average Score</u><br>School |                |                          |                          |                        |                          |                                                                                    |               |                          |                          |  |
| District                       | 63.5           | q                        | q                        |                        |                          |                                                                                    | 63.5          | q                        | q                        |  |
| Province                       | 60.3           | -                        | 1                        |                        |                          |                                                                                    | 60.3          |                          | ,                        |  |
| Percent of Passes              |                |                          |                          |                        |                          |                                                                                    |               |                          |                          |  |
| School                         |                |                          |                          |                        |                          |                                                                                    |               |                          |                          |  |
| District                       | 87.2           | р                        | р                        |                        |                          |                                                                                    | 87.2          | р                        | р                        |  |
| Province                       | 81.7           |                          |                          |                        |                          |                                                                                    | 81.8          |                          |                          |  |

Modification Time: 1:51:17PM

Modification Date: 11/29/2007

Source: Evaluation & Research

<sup>\*</sup> Data from the High School Certification System. The results from supplementary courses are not reflected in these results. All students obtaining a score of 48 or 49 on the final mark, were adjusted to 50 and are reflected in the Final Mark column.