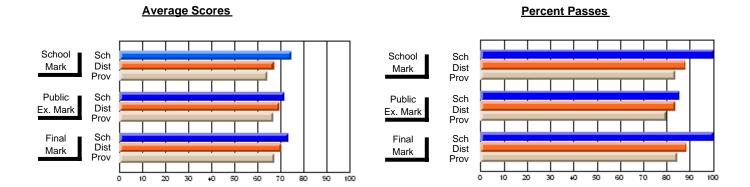

### District 2 - Western

#022 - William Gillett Academy, Charlottetown, LAB

**Subject: Mathematics** 

| # students in course: 6                    | School<br>Mark               | School<br>vs<br>District | School<br>vs<br>Province | Publi<br>Exar<br>Mari | School<br>vs | School<br>vs<br>Province | Final<br>Mark         | School<br>vs<br>District | School<br>vs<br>Province |
|--------------------------------------------|------------------------------|--------------------------|--------------------------|-----------------------|--------------|--------------------------|-----------------------|--------------------------|--------------------------|
| Average Score School District Province     | <b>71.2</b> 64.8 66.1        | р                        | р                        |                       |              |                          | <b>71.2</b> 64.8 66.1 | р                        | р                        |
| Percent of Passes School District Province | <b>100.0</b><br>86.4<br>85.8 | þ                        | р                        |                       |              |                          | 100.0<br>86.4<br>85.8 | þ                        | р                        |