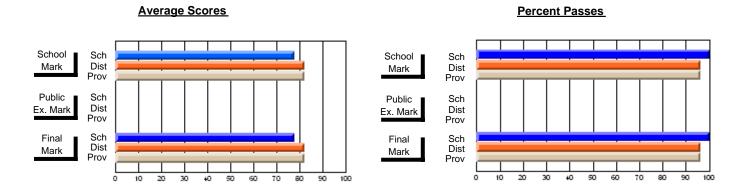

#### District 2 - Western

#022 - William Gillett Academy, Charlottetown, LAB

Subject: Art

School data has 5 or fewer students. Data Course: ART TECHNOLOGIES 1201 withheld for reasons of confidentiality. # students in course: 3 **Public** School School School School School School **School Exam** Final vs VS VS VS VS VS Mark Province Mark Mark District District Province District Province **Average Score** School District 66.7 66.7 р р р р Province 70.3 70.3 **Percent of Passes** School District 86.7 86.7 р р р р Province 89.7 89.7

#### **Average Scores Percent Passes** School Sch School Sch Dist Mark Dist Mark Prov Prov Public Sch Public Sch Ex. Mark Dist Dist Ex. Mark Prov Final Sch Final Sch Dist Prov Dist Mark Mark 10 20 30 40 50 60 70 80 90

Modification Time: 1:51:17PM

Modification Date: 11/29/2007 Source: Evaluation & Research

<sup>\*</sup> Data from the High School Certification System. The results from supplementary courses are not reflected in these results. All students obtaining a score of 48 or 49 on the final mark, were adjusted to 50 and are reflected in the Final Mark column.