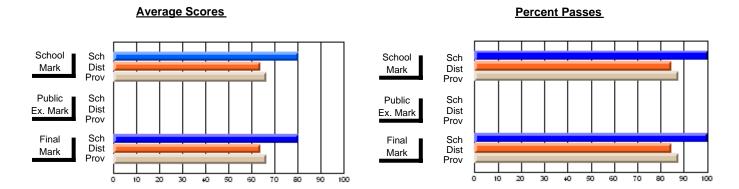

### District 2 - Western

#022 - William Gillett Academy, Charlottetown, LAB

**Subject: Technology Education** 

| Course: COMMUNICATIONS T | ECHNOLOGY 2    | 104                      |                          |   |                        |                          | School data withheld for |               |                          |                          |
|--------------------------|----------------|--------------------------|--------------------------|---|------------------------|--------------------------|--------------------------|---------------|--------------------------|--------------------------|
| # students in course: 2  | School<br>Mark | School<br>vs<br>District | School<br>vs<br>Province |   | Public<br>Exam<br>Mark | School<br>vs<br>District | School<br>vs<br>Province | Final<br>Mark | School<br>vs<br>District | School<br>vs<br>Province |
| Average Score<br>School  |                |                          |                          | ŀ |                        |                          |                          |               |                          |                          |
| District                 | 72.8           | g                        | q                        |   |                        |                          |                          | 72.8          | q                        | q                        |
| Province                 | 72.6           | 7                        | 7                        |   |                        |                          |                          | 72.6          | 7                        | 7                        |
| Percent of Passes        |                |                          |                          |   |                        |                          |                          |               |                          |                          |
| School                   |                |                          |                          |   |                        |                          |                          |               |                          |                          |
| District                 | 92.9           | р                        | р                        |   |                        |                          |                          | 92.9          | р                        | р                        |
| Province                 | 93.3           |                          |                          |   |                        |                          |                          | 93.3          |                          |                          |

#### **Average Scores Percent Passes** School Sch School Sch Dist Prov Mark Dist Mark Prov Public Sch Public Sch Dist Ex. Mark Dist Ex. Mark Prov Sch Dist Prov Final Sch Final Dist Mark Mark 20 80 90 50 60

Modification Time: 1:51:17PM

Modification Date: 11/29/2007

Source: Evaluation & Research

<sup>\*</sup> Data from the High School Certification System. The results from supplementary courses are not reflected in these results. All students obtaining a score of 48 or 49 on the final mark, were adjusted to 50 and are reflected in the Final Mark column.