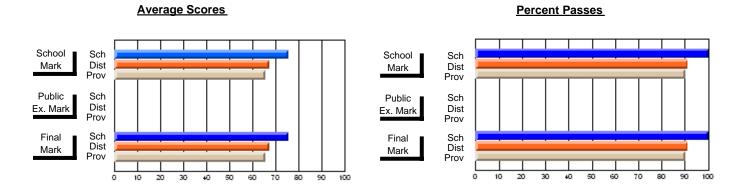

### District 2 - Western

#022 - William Gillett Academy, Charlottetown, LAB

**Subject: Physical Education** 

| # students in course: 10  Average Score | School<br>Mark | School<br>vs<br>District | School<br>vs<br>Province | Public<br>Exam<br>Mark | School<br>vs<br>District | School<br>vs<br>Province | Final<br>Mark | School<br>vs<br>District | School<br>vs<br>Province |
|-----------------------------------------|----------------|--------------------------|--------------------------|------------------------|--------------------------|--------------------------|---------------|--------------------------|--------------------------|
| School                                  | 70.2           |                          |                          |                        |                          |                          | 70.2          |                          |                          |
| District<br>Province                    | 82.2<br>82.0   | q                        | q                        |                        |                          |                          | 82.2<br>82.0  | q                        | q                        |
| Percent of Passes                       |                |                          |                          |                        |                          |                          |               |                          |                          |
| School                                  | 90.0           |                          |                          |                        |                          |                          | 90.0          |                          |                          |
| District                                | 96.2           | q                        | q                        |                        |                          |                          | 96.2          | q                        | q                        |
| Province                                | 96.1           |                          |                          |                        |                          |                          | 96.1          |                          |                          |

Modification Time: 1:51:17PM

Modification Date: 11/29/2007

Web Site: http://www.education.gov.nf.ca/sch\_rep/2006/Index.htm

<sup>\*</sup> Data from the High School Certification System. The results from supplementary courses are not reflected in these results. All students obtaining a score of 48 or 49 on the final mark, were adjusted to 50 and are reflected in the Final Mark column.