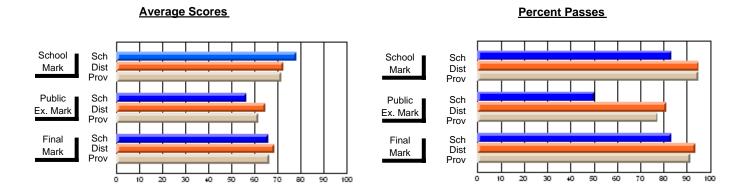

### District 2 - Western

#022 - William Gillett Academy, Charlottetown, LAB

**Subject: Social Studies** 

| # students in course: 9 | School<br>Mark | School<br>vs<br>District | School<br>vs<br>Province | Public<br>Exam<br>Mark | School<br>vs<br>District | School<br>vs<br>Province | Final<br>Mark | School<br>vs<br>District | School<br>vs<br>Province |
|-------------------------|----------------|--------------------------|--------------------------|------------------------|--------------------------|--------------------------|---------------|--------------------------|--------------------------|
| Average Score           |                |                          |                          |                        |                          |                          |               |                          |                          |
| School                  | 64.7           |                          |                          | 54.4                   |                          |                          | 59.9          |                          |                          |
| District                | 72.5           | q                        | q                        | 64.7                   | q                        | q                        | 68.7          | q                        | q                        |
| Province                | 71.7           |                          |                          | 61.6                   |                          |                          | 66.5          |                          |                          |
| Percent of Passes       |                |                          |                          |                        |                          |                          |               |                          |                          |
| School                  | 100.0          |                          |                          | 44.4                   |                          |                          | 77.8          |                          |                          |
| District                | 95.1           | р                        | р                        | 81.3                   | q                        | q                        | 93.5          | q                        | q                        |
| Province                | 95.0           |                          |                          | 77.5                   |                          |                          | 91.6          |                          |                          |

Modification Time: 1:51:17PM

Modification Date: 11/29/2007

Source: Evaluation & Research

<sup>\*</sup> Data from the High School Certification System. The results from supplementary courses are not reflected in these results. All students obtaining a score of 48 or 49 on the final mark, were adjusted to 50 and are reflected in the Final Mark column.