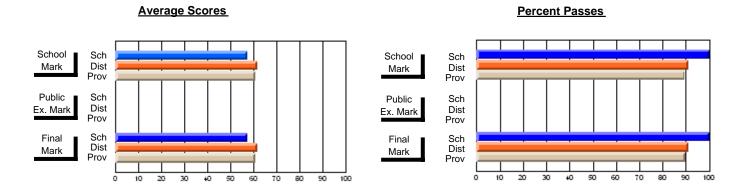

### District 2 - Western

#022 - William Gillett Academy, Charlottetown, LAB

**Subject: Mathematics** 

| Course: MATHEMATICS 1206       |                |                          |                          |                        |                          | School data has 5 or fewer students. Data withheld for reasons of confidentiality. |               |                          |                          |  |
|--------------------------------|----------------|--------------------------|--------------------------|------------------------|--------------------------|------------------------------------------------------------------------------------|---------------|--------------------------|--------------------------|--|
| # students in course: 1        | School<br>Mark | School<br>vs<br>District | School<br>vs<br>Province | Public<br>Exam<br>Mark | School<br>vs<br>District | School<br>vs<br>Province                                                           | Final<br>Mark | School<br>vs<br>District | School<br>vs<br>Province |  |
| <u>Average Score</u><br>School |                |                          |                          |                        |                          |                                                                                    |               |                          |                          |  |
| District                       | 63.5           | q                        | q                        |                        |                          |                                                                                    | 63.5          | q                        | q                        |  |
| Province                       | 60.3           | -                        | 1                        |                        |                          |                                                                                    | 60.3          |                          | ,                        |  |
| Percent of Passes              |                |                          |                          |                        |                          |                                                                                    |               |                          |                          |  |
| School                         |                |                          |                          |                        |                          |                                                                                    |               |                          |                          |  |
| District                       | 87.2           | р                        | р                        |                        |                          |                                                                                    | 87.2          | р                        | р                        |  |
| Province                       | 81.7           |                          |                          |                        |                          |                                                                                    | 81.8          |                          |                          |  |

#### **Average Scores Percent Passes** School Sch School Sch Dist Prov Mark Dist Mark Prov Public Sch Public Sch Dist Ex. Mark Dist Ex. Mark Prov Sch Dist Prov Final Sch Final Dist Mark Mark 20 50 60 70 80 40

Modification Time: 1:51:17PM

Modification Date: 11/29/2007

Source: Evaluation & Research

<sup>\*</sup> Data from the High School Certification System. The results from supplementary courses are not reflected in these results. All students obtaining a score of 48 or 49 on the final mark, were adjusted to 50 and are reflected in the Final Mark column.