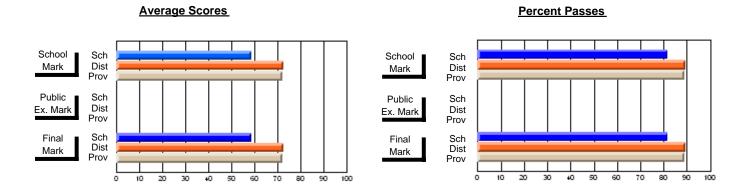

### District 2 - Western

#022 - William Gillett Academy, Charlottetown, LAB

**Subject: Mathematics** 

| # students in course: 6                    | School<br>Mark               | School<br>vs<br>District | School<br>vs<br>Province | Publi<br>Exar<br>Mari | School<br>vs | School<br>vs<br>Province | Final<br>Mark         | School<br>vs<br>District | School<br>vs<br>Province |
|--------------------------------------------|------------------------------|--------------------------|--------------------------|-----------------------|--------------|--------------------------|-----------------------|--------------------------|--------------------------|
| Average Score School District Province     | <b>71.2</b> 64.8 66.1        | р                        | р                        |                       |              |                          | <b>71.2</b> 64.8 66.1 | р                        | р                        |
| Percent of Passes School District Province | <b>100.0</b><br>86.4<br>85.8 | þ                        | р                        |                       |              |                          | 100.0<br>86.4<br>85.8 | þ                        | р                        |

Modification Time: 1:51:17PM

Modification Date: 11/29/2007

Source: Evaluation & Research

<sup>\*</sup> Data from the High School Certification System. The results from supplementary courses are not reflected in these results. All students obtaining a score of 48 or 49 on the final mark, were adjusted to 50 and are reflected in the Final Mark column.