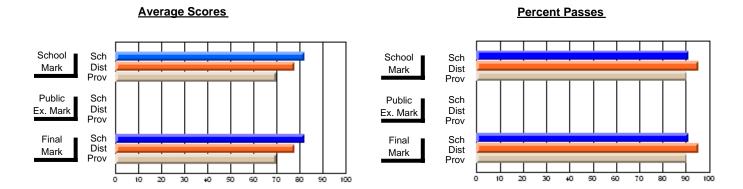

### District 2 - Western

#023 - Sacred Heart AG, Conche

Subject: Art

| Course: ART & DESIGN 3200      |                | <u> </u>                 | <u> </u>                 |                        |                          | School data has 5 or fewer students. Data withheld for reasons of confidentiality. |               |                          |                          |  |
|--------------------------------|----------------|--------------------------|--------------------------|------------------------|--------------------------|------------------------------------------------------------------------------------|---------------|--------------------------|--------------------------|--|
| # students in course: 1        | School<br>Mark | School<br>vs<br>District | School<br>vs<br>Province | Public<br>Exam<br>Mark | School<br>vs<br>District | School<br>vs<br>Province                                                           | Final<br>Mark | School<br>vs<br>District | School<br>vs<br>Province |  |
| <u>Average Score</u><br>School |                |                          |                          |                        |                          |                                                                                    |               |                          |                          |  |
| District                       | 77.0           | р                        | р                        |                        |                          |                                                                                    | 77.0          | р                        | р                        |  |
| Province                       | 75.1           |                          |                          |                        |                          |                                                                                    | 75.1          | 1                        |                          |  |
| Percent of Passes              |                |                          |                          |                        |                          |                                                                                    |               |                          |                          |  |
| School                         |                |                          |                          |                        |                          |                                                                                    |               |                          |                          |  |
| District                       | 95.9           | р                        | р                        |                        |                          |                                                                                    | 95.9          | р                        | р                        |  |
| Province                       | 93.8           |                          |                          |                        |                          |                                                                                    | 93.8          |                          |                          |  |

#### **Average Scores Percent Passes** School Sch School Sch Dist Prov Mark Dist Mark Prov Public Sch Public Sch Dist Ex. Mark Dist Ex. Mark Prov Sch Dist Prov Final Sch Final Dist Mark Mark 20 70 80 90 50 60

Modification Time: 1:51:17PM

Modification Date: 11/29/2007

Source: Evaluation & Research

<sup>\*</sup> Data from the High School Certification System. The results from supplementary courses are not reflected in these results. All students obtaining a score of 48 or 49 on the final mark, were adjusted to 50 and are reflected in the Final Mark column.