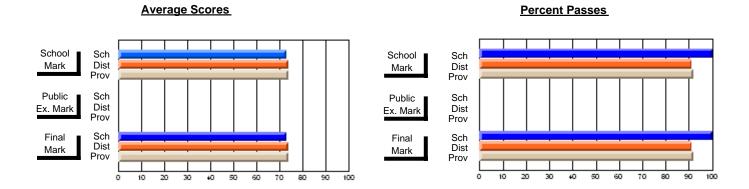

### District 2 - Western

#022 - William Gillett Academy, Charlottetown, LAB

**Subject: Mathematics** 

| # students in course: 6                    | School<br>Mark               | School<br>vs<br>District | School<br>vs<br>Province | Publi<br>Exar<br>Mari | School<br>vs | School<br>vs<br>Province | Final<br>Mark         | School<br>vs<br>District | School<br>vs<br>Province |
|--------------------------------------------|------------------------------|--------------------------|--------------------------|-----------------------|--------------|--------------------------|-----------------------|--------------------------|--------------------------|
| Average Score School District Province     | <b>71.2</b> 64.8 66.1        | р                        | р                        |                       |              |                          | <b>71.2</b> 64.8 66.1 | р                        | р                        |
| Percent of Passes School District Province | <b>100.0</b><br>86.4<br>85.8 | þ                        | р                        |                       |              |                          | 100.0<br>86.4<br>85.8 | þ                        | р                        |