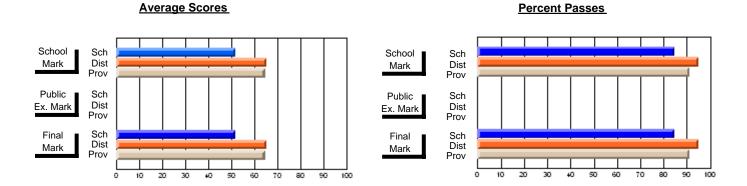

### District 2 - Western

#022 - William Gillett Academy, Charlottetown, LAB

Subject: French

| Course: FRENCH 2200     |                |                          |                          |                        |                          | School data has 5 or fewer students. Data withheld for reasons of confidentiality. |               |                          |                          |  |
|-------------------------|----------------|--------------------------|--------------------------|------------------------|--------------------------|------------------------------------------------------------------------------------|---------------|--------------------------|--------------------------|--|
| # students in course: 4 | School<br>Mark | School<br>vs<br>District | School<br>vs<br>Province | Public<br>Exam<br>Mark | School<br>vs<br>District | School<br>vs<br>Province                                                           | Final<br>Mark | School<br>vs<br>District | School<br>vs<br>Province |  |
| Average Score<br>School |                |                          |                          |                        |                          |                                                                                    |               |                          |                          |  |
| District                | 69.3           | р                        | р                        |                        |                          |                                                                                    | 69.3          | р                        | р                        |  |
| Province                | 70.7           | P                        | P                        |                        |                          |                                                                                    | 70.7          | P                        | P                        |  |
| Percent of Passes       |                |                          |                          |                        |                          |                                                                                    |               |                          |                          |  |
| School                  |                |                          |                          |                        |                          |                                                                                    |               |                          |                          |  |
| District                | 91.7           | р                        | р                        |                        |                          |                                                                                    | 91.7          | р                        | р                        |  |
| Province                | 93.9           |                          |                          |                        |                          |                                                                                    | 93.9          |                          |                          |  |

#### **Average Scores Percent Passes** School Sch School Sch Dist Prov Mark Dist Mark Prov Public Sch Public Sch Dist Ex. Mark Dist Ex. Mark Prov Sch Dist Prov Final Sch Final Dist Mark Mark 20 40 50 60 70 80 90

Modification Time: 1:51:17PM

Modification Date: 11/29/2007

Source: Evaluation & Research

<sup>\*</sup> Data from the High School Certification System. The results from supplementary courses are not reflected in these results. All students obtaining a score of 48 or 49 on the final mark, were adjusted to 50 and are reflected in the Final Mark column.