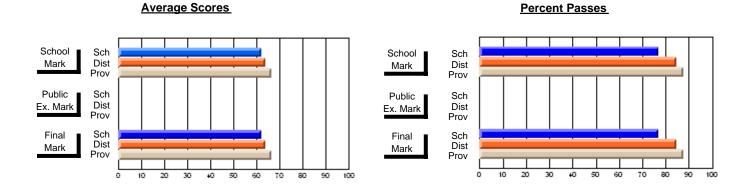

### District 2 - Western

#022 - William Gillett Academy, Charlottetown, LAB

**Subject: Physical Education** 

| # students in course: 10  Average Score | School<br>Mark | School<br>vs<br>District | School<br>vs<br>Province | Public<br>Exam<br>Mark | School<br>vs<br>District | School<br>vs<br>Province | Final<br>Mark | School<br>vs<br>District | School<br>vs<br>Province |
|-----------------------------------------|----------------|--------------------------|--------------------------|------------------------|--------------------------|--------------------------|---------------|--------------------------|--------------------------|
| School                                  | 70.2           |                          |                          |                        |                          |                          | 70.2          |                          |                          |
| District<br>Province                    | 82.2<br>82.0   | q                        | q                        |                        |                          |                          | 82.2<br>82.0  | q                        | q                        |
| Percent of Passes                       |                |                          |                          |                        |                          |                          |               |                          |                          |
| School                                  | 90.0           |                          |                          |                        |                          |                          | 90.0          |                          |                          |
| District                                | 96.2           | q                        | q                        |                        |                          |                          | 96.2          | q                        | q                        |
| Province                                | 96.1           |                          |                          |                        |                          |                          | 96.1          |                          |                          |

Modification Time: 1:51:17PM

Modification Date: 11/29/2007

Web Site: http://www.education.gov.nf.ca/sch\_rep/2006/Index.htm

<sup>\*</sup> Data from the High School Certification System. The results from supplementary courses are not reflected in these results. All students obtaining a score of 48 or 49 on the final mark, were adjusted to 50 and are reflected in the Final Mark column.