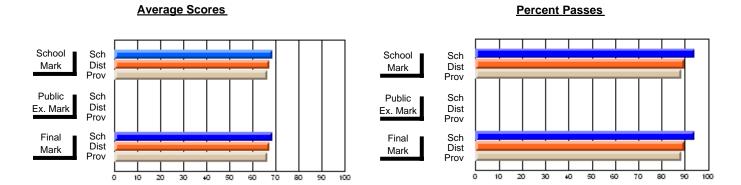

### District 2 - Western

#022 - William Gillett Academy, Charlottetown, LAB

**Subject: Mathematics** 

| Course: MATHEMATICS 1206       |                |                          |                          |                        |                          | School data has 5 or fewer students. Data withheld for reasons of confidentiality. |               |                          |                          |  |
|--------------------------------|----------------|--------------------------|--------------------------|------------------------|--------------------------|------------------------------------------------------------------------------------|---------------|--------------------------|--------------------------|--|
| # students in course: 1        | School<br>Mark | School<br>vs<br>District | School<br>vs<br>Province | Public<br>Exam<br>Mark | School<br>vs<br>District | School<br>vs<br>Province                                                           | Final<br>Mark | School<br>vs<br>District | School<br>vs<br>Province |  |
| <u>Average Score</u><br>School |                |                          |                          |                        |                          |                                                                                    |               |                          |                          |  |
| District                       | 63.5           | q                        | q                        |                        |                          |                                                                                    | 63.5          | q                        | q                        |  |
| Province                       | 60.3           | -                        | 1                        |                        |                          |                                                                                    | 60.3          |                          | ,                        |  |
| Percent of Passes              |                |                          |                          |                        |                          |                                                                                    |               |                          |                          |  |
| School                         |                |                          |                          |                        |                          |                                                                                    |               |                          |                          |  |
| District                       | 87.2           | р                        | р                        |                        |                          |                                                                                    | 87.2          | р                        | р                        |  |
| Province                       | 81.7           |                          |                          |                        |                          |                                                                                    | 81.8          |                          |                          |  |