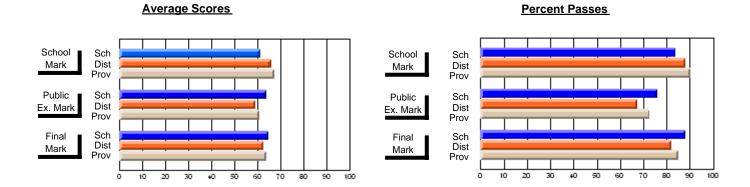

### District 2 - Western

#022 - William Gillett Academy, Charlottetown, LAB

**Subject: Mathematics** 

| # students in course: 6                    | School<br>Mark               | School<br>vs<br>District | School<br>vs<br>Province | Publi<br>Exar<br>Mari | School<br>vs | School<br>vs<br>Province | Final<br>Mark         | School<br>vs<br>District | School<br>vs<br>Province |
|--------------------------------------------|------------------------------|--------------------------|--------------------------|-----------------------|--------------|--------------------------|-----------------------|--------------------------|--------------------------|
| Average Score School District Province     | <b>71.2</b> 64.8 66.1        | р                        | р                        |                       |              |                          | <b>71.2</b> 64.8 66.1 | р                        | р                        |
| Percent of Passes School District Province | <b>100.0</b><br>86.4<br>85.8 | þ                        | р                        |                       |              |                          | 100.0<br>86.4<br>85.8 | þ                        | р                        |