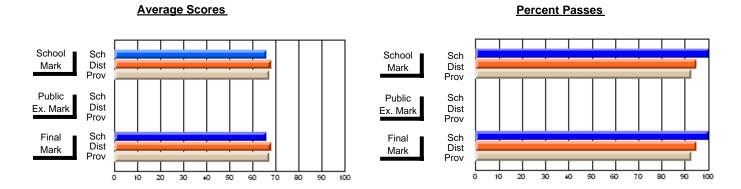

### District 2 - Western

#022 - William Gillett Academy, Charlottetown, LAB

**Subject: Technology Education** 

| Course: COMMUNICATIONS T | ECHNOLOGY 2    | 104                      |                          |   |                        |                          | School data withheld for |               |                          |                          |
|--------------------------|----------------|--------------------------|--------------------------|---|------------------------|--------------------------|--------------------------|---------------|--------------------------|--------------------------|
| # students in course: 2  | School<br>Mark | School<br>vs<br>District | School<br>vs<br>Province |   | Public<br>Exam<br>Mark | School<br>vs<br>District | School<br>vs<br>Province | Final<br>Mark | School<br>vs<br>District | School<br>vs<br>Province |
| Average Score<br>School  |                |                          |                          | ŀ |                        |                          |                          |               |                          |                          |
| District                 | 72.8           | g                        | q                        |   |                        |                          |                          | 72.8          | q                        | q                        |
| Province                 | 72.6           | 7                        | 7                        |   |                        |                          |                          | 72.6          | 7                        | 7                        |
| Percent of Passes        |                |                          |                          |   |                        |                          |                          |               |                          |                          |
| School                   |                |                          |                          |   |                        |                          |                          |               |                          |                          |
| District                 | 92.9           | р                        | р                        |   |                        |                          |                          | 92.9          | р                        | р                        |
| Province                 | 93.3           |                          |                          |   |                        |                          |                          | 93.3          |                          |                          |

#### **Average Scores Percent Passes** School Sch School Sch Dist Prov Mark Dist Mark Prov Public Sch Public Sch Dist Ex. Mark Dist Ex. Mark Prov Sch Dist Prov Final Sch Final Dist Mark Mark 20 80 90 50 60

Modification Time: 1:51:17PM

Modification Date: 11/29/2007

Source: Evaluation & Research

<sup>\*</sup> Data from the High School Certification System. The results from supplementary courses are not reflected in these results. All students obtaining a score of 48 or 49 on the final mark, were adjusted to 50 and are reflected in the Final Mark column.