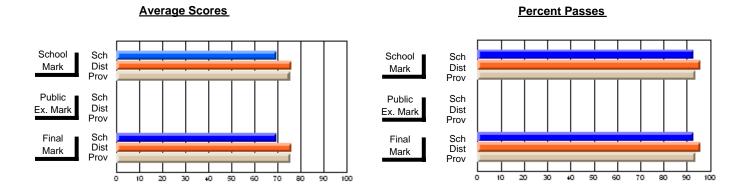

### District 2 - Western

#022 - William Gillett Academy, Charlottetown, LAB

**Subject: Mathematics** 

| # students in course: 6                    | School<br>Mark               | School<br>vs<br>District | School<br>vs<br>Province | Publi<br>Exar<br>Mari | School<br>vs | School<br>vs<br>Province | Final<br>Mark         | School<br>vs<br>District | School<br>vs<br>Province |
|--------------------------------------------|------------------------------|--------------------------|--------------------------|-----------------------|--------------|--------------------------|-----------------------|--------------------------|--------------------------|
| Average Score School District Province     | <b>71.2</b> 64.8 66.1        | р                        | р                        |                       |              |                          | <b>71.2</b> 64.8 66.1 | р                        | р                        |
| Percent of Passes School District Province | <b>100.0</b><br>86.4<br>85.8 | þ                        | р                        |                       |              |                          | 100.0<br>86.4<br>85.8 | þ                        | р                        |

Modification Time: 1:51:17PM

Modification Date: 11/29/2007

Source: Evaluation & Research

<sup>\*</sup> Data from the High School Certification System. The results from supplementary courses are not reflected in these results. All students obtaining a score of 48 or 49 on the final mark, were adjusted to 50 and are reflected in the Final Mark column.