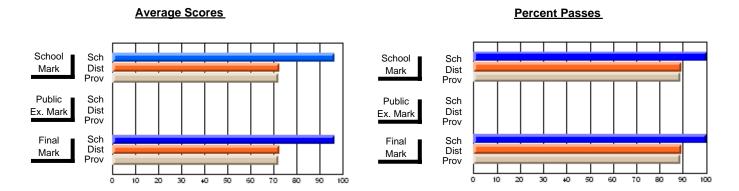

### District 2 - Western

#023 - Sacred Heart AG, Conche

Subject: Art

| Course: ART & DESIGN 3200      |                | <u> </u>                 | <u> </u>                 |                        |                          | School data has 5 or fewer students. Data withheld for reasons of confidentiality. |               |                          |                          |  |
|--------------------------------|----------------|--------------------------|--------------------------|------------------------|--------------------------|------------------------------------------------------------------------------------|---------------|--------------------------|--------------------------|--|
| # students in course: 1        | School<br>Mark | School<br>vs<br>District | School<br>vs<br>Province | Public<br>Exam<br>Mark | School<br>vs<br>District | School<br>vs<br>Province                                                           | Final<br>Mark | School<br>vs<br>District | School<br>vs<br>Province |  |
| <u>Average Score</u><br>School |                |                          |                          |                        |                          |                                                                                    |               |                          |                          |  |
| District                       | 77.0           | р                        | р                        |                        |                          |                                                                                    | 77.0          | р                        | р                        |  |
| Province                       | 75.1           |                          |                          |                        |                          |                                                                                    | 75.1          | 1                        |                          |  |
| Percent of Passes              |                |                          |                          |                        |                          |                                                                                    |               |                          |                          |  |
| School                         |                |                          |                          |                        |                          |                                                                                    |               |                          |                          |  |
| District                       | 95.9           | р                        | р                        |                        |                          |                                                                                    | 95.9          | р                        | р                        |  |
| Province                       | 93.8           |                          |                          |                        |                          |                                                                                    | 93.8          |                          |                          |  |

#### **Average Scores Percent Passes** School Sch School Sch Dist Prov Mark Dist Mark Prov Public Sch Public Sch Dist Ex. Mark Dist Ex. Mark Prov Sch Dist Prov Final Sch Final Dist Mark Mark 20 70 80 90 50 60

Modification Time: 1:51:17PM

Modification Date: 11/29/2007

Source: Evaluation & Research

<sup>\*</sup> Data from the High School Certification System. The results from supplementary courses are not reflected in these results. All students obtaining a score of 48 or 49 on the final mark, were adjusted to 50 and are reflected in the Final Mark column.