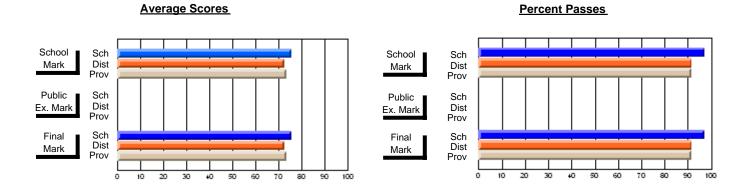

### District 2 - Western

#022 - William Gillett Academy, Charlottetown, LAB

Subject: English Language

| Course: ENGLISH LANGUAGE | ARTS 3201      |                          |                          |                        |                          | School data has 5 or fewer students. Data withheld for reasons of confidentiality. |               |                          |                          |  |
|--------------------------|----------------|--------------------------|--------------------------|------------------------|--------------------------|------------------------------------------------------------------------------------|---------------|--------------------------|--------------------------|--|
| # students in course: 4  | School<br>Mark | School<br>vs<br>District | School<br>vs<br>Province | Public<br>Exam<br>Mark | School<br>vs<br>District | School<br>vs<br>Province                                                           | Final<br>Mark | School<br>vs<br>District | School<br>vs<br>Province |  |
| Average Score<br>School  |                |                          |                          |                        |                          |                                                                                    |               |                          |                          |  |
| District                 | 69.4           | q                        | q                        | 58.5                   | a                        | q                                                                                  | 63.6          | q                        | q                        |  |
| Province                 | 68.6           | 7                        | 7                        | 58.9                   | 7                        | 7                                                                                  | 63.7          | 7                        | 7                        |  |
| Percent of Passes        |                |                          |                          |                        |                          |                                                                                    |               |                          |                          |  |
| School                   |                |                          |                          |                        |                          |                                                                                    |               |                          |                          |  |
| District                 | 92.8           | q                        | q                        | 77.4                   | q                        | q                                                                                  | 90.5          | q                        | q                        |  |
| Province                 | 91.7           |                          |                          | 78.3                   |                          |                                                                                    | 90.7          |                          |                          |  |