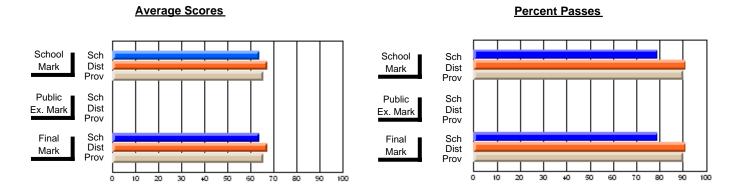

#### District 2 - Western

#022 - William Gillett Academy, Charlottetown, LAB

Subject: Art

School data has 5 or fewer students. Data Course: ART TECHNOLOGIES 1201 withheld for reasons of confidentiality. # students in course: 3 **Public** School School School School School School **School Exam** Final vs VS VS VS VS VS Mark Province Mark Mark District District Province District Province **Average Score** School District 66.7 66.7 р р р р Province 70.3 70.3 **Percent of Passes** School District 86.7 86.7 р р р р Province 89.7 89.7

#### **Average Scores Percent Passes** School Sch School Sch Dist Mark Dist Mark Prov Prov Public Sch Public Sch Ex. Mark Dist Dist Ex. Mark Prov Final Sch Final Sch Dist Prov Dist Mark Mark 10 20 30 40 50 60 70 80 90

Modification Time: 1:51:17PM

Modification Date: 11/29/2007 Source: Evaluation & Research

<sup>\*</sup> Data from the High School Certification System. The results from supplementary courses are not reflected in these results. All students obtaining a score of 48 or 49 on the final mark, were adjusted to 50 and are reflected in the Final Mark column.