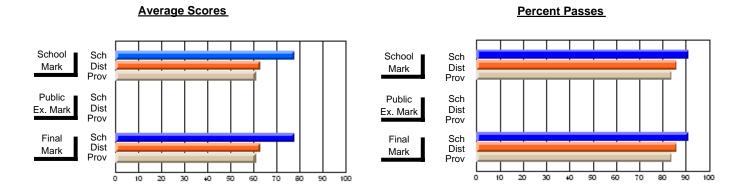

### District 2 - Western

#022 - William Gillett Academy, Charlottetown, LAB

**Subject: Mathematics** 

| # students in course: 6                    | School<br>Mark               | School<br>vs<br>District | School<br>vs<br>Province | Publi<br>Exar<br>Mari | School<br>vs | School<br>vs<br>Province | Final<br>Mark         | School<br>vs<br>District | School<br>vs<br>Province |
|--------------------------------------------|------------------------------|--------------------------|--------------------------|-----------------------|--------------|--------------------------|-----------------------|--------------------------|--------------------------|
| Average Score School District Province     | <b>71.2</b> 64.8 66.1        | р                        | р                        |                       |              |                          | <b>71.2</b> 64.8 66.1 | р                        | р                        |
| Percent of Passes School District Province | <b>100.0</b><br>86.4<br>85.8 | þ                        | р                        |                       |              |                          | 100.0<br>86.4<br>85.8 | þ                        | р                        |