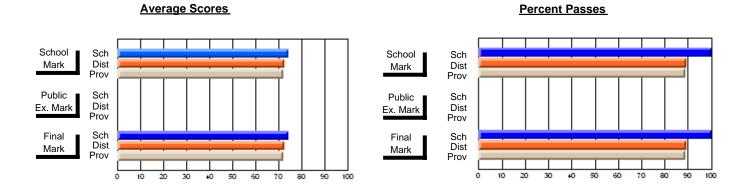

#### District 2 - Western

#022 - William Gillett Academy, Charlottetown, LAB

Subject: Art

School data has 5 or fewer students. Data Course: ART TECHNOLOGIES 1201 withheld for reasons of confidentiality. # students in course: 3 **Public** School School School School School School **School Exam** Final vs VS VS VS VS VS Mark Province Mark Mark District District Province District Province **Average Score** School District 66.7 66.7 р р р р Province 70.3 70.3 **Percent of Passes** School District 86.7 86.7 р р р р Province 89.7 89.7

#### **Average Scores Percent Passes** School Sch School Sch Dist Mark Dist Mark Prov Prov Public Sch Public Sch Ex. Mark Dist Dist Ex. Mark Prov Final Sch Final Sch Dist Prov Dist Mark Mark 10 20 30 40 50 60 70 80 90

Modification Time: 1:51:17PM

Modification Date: 11/29/2007 Source: Evaluation & Research

<sup>\*</sup> Data from the High School Certification System. The results from supplementary courses are not reflected in these results. All students obtaining a score of 48 or 49 on the final mark, were adjusted to 50 and are reflected in the Final Mark column.