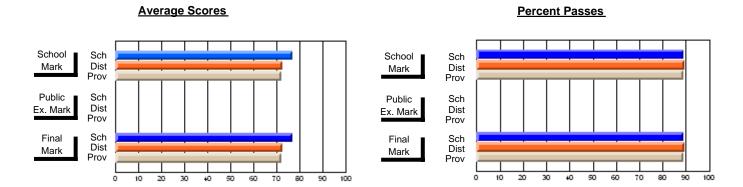

### District 2 - Western

#023 - Sacred Heart AG, Conche

**Subject: Technology Education** 

| # students in course: 13 | School<br>Mark   | School<br>vs<br>District | School<br>vs<br>Province | Public<br>Exam<br>Mark | School<br>vs<br>District | School<br>vs<br>Province | Final<br>Mark    | School<br>vs<br>District | School<br>vs<br>Province |
|--------------------------|------------------|--------------------------|--------------------------|------------------------|--------------------------|--------------------------|------------------|--------------------------|--------------------------|
| Average Score            |                  |                          |                          |                        |                          |                          | 20.0             |                          |                          |
| School<br>District       | <b>89.0</b> 72.8 | р                        | р                        |                        |                          |                          | <b>89.0</b> 72.8 | р                        | р                        |
| Province                 | 72.6             | Р                        | Р                        |                        |                          |                          | 72.6             | Р                        | Р                        |
| Percent of Passes        |                  |                          |                          |                        |                          |                          |                  |                          |                          |
| School                   | 100.0            |                          |                          |                        |                          |                          | 100.0            |                          |                          |
| District                 | 92.9             | р                        | р                        |                        |                          |                          | 92.9             | р                        | р                        |
| Province                 | 93.3             |                          |                          |                        |                          |                          | 93.3             |                          |                          |

Modification Time: 1:51:17PM

Modification Date: 11/29/2007

Source: Evaluation & Research

<sup>\*</sup> Data from the High School Certification System. The results from supplementary courses are not reflected in these results. All students obtaining a score of 48 or 49 on the final mark, were adjusted to 50 and are reflected in the Final Mark column.