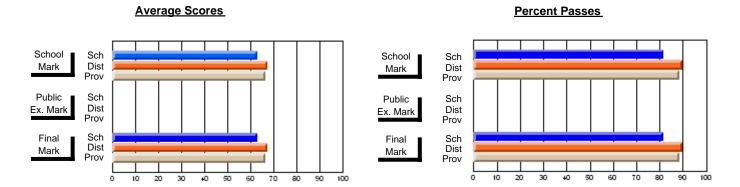

### District 2 - Western

#023 - Sacred Heart AG, Conche

Subject: Art

| Course: ART TECHNOLOGIES | 1201           |                          |                          |   |                        |                          | School data has 5 or fewer students. Data withheld for reasons of confidentiality. |               |                          |                          |  |
|--------------------------|----------------|--------------------------|--------------------------|---|------------------------|--------------------------|------------------------------------------------------------------------------------|---------------|--------------------------|--------------------------|--|
| # students in course: 4  | School<br>Mark | School<br>vs<br>District | School<br>vs<br>Province |   | Public<br>Exam<br>Mark | School<br>vs<br>District | School<br>vs<br>Province                                                           | Final<br>Mark | School<br>vs<br>District | School<br>vs<br>Province |  |
| Average Score            |                |                          |                          | ŀ |                        |                          |                                                                                    |               |                          |                          |  |
| School<br>District       | 66.7           |                          |                          |   |                        |                          |                                                                                    | 66.7          |                          |                          |  |
| Province                 | 70.3           | р                        | р                        |   |                        |                          |                                                                                    | 70.3          | р                        | р                        |  |
| Percent of Passes        |                |                          |                          |   |                        |                          |                                                                                    |               |                          |                          |  |
| School                   |                |                          |                          |   |                        |                          |                                                                                    |               |                          |                          |  |
| District                 | 86.7           | р                        | р                        |   |                        |                          |                                                                                    | 86.7          | р                        | р                        |  |
| Province                 | 89.7           |                          |                          |   |                        |                          |                                                                                    | 89.7          |                          |                          |  |

#### **Average Scores Percent Passes** School Sch School Sch Dist Prov Mark Dist Mark Prov Public Sch Public Sch Dist Ex. Mark Dist Ex. Mark Prov Sch Dist Prov Final Sch Final Dist Mark Mark 20 40 50 60 70 80 90

Modification Time: 1:51:17PM

Modification Date: 11/29/2007

Source: Evaluation & Research

<sup>\*</sup> Data from the High School Certification System. The results from supplementary courses are not reflected in these results. All students obtaining a score of 48 or 49 on the final mark, were adjusted to 50 and are reflected in the Final Mark column.