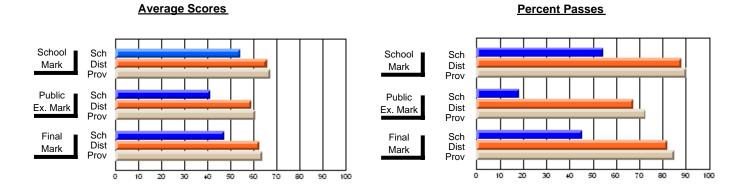

#### District 2 - Western

#022 - William Gillett Academy, Charlottetown, LAB

Subject: Art

School data has 5 or fewer students. Data Course: ART TECHNOLOGIES 1201 withheld for reasons of confidentiality. # students in course: 3 **Public** School School School School School School **School Exam** Final vs VS VS VS VS VS Mark Province Mark Mark District District Province District Province **Average Score** School District 66.7 66.7 р р р р Province 70.3 70.3 **Percent of Passes** School District 86.7 86.7 р р р р Province 89.7 89.7

#### **Average Scores Percent Passes** School Sch School Sch Dist Mark Dist Mark Prov Prov Public Sch Public Sch Ex. Mark Dist Dist Ex. Mark Prov Final Sch Final Sch Dist Prov Dist Mark Mark 10 20 30 40 50 60 70 80 90

Modification Time: 1:51:17PM

Modification Date: 11/29/2007 Source: Evaluation & Research

<sup>\*</sup> Data from the High School Certification System. The results from supplementary courses are not reflected in these results. All students obtaining a score of 48 or 49 on the final mark, were adjusted to 50 and are reflected in the Final Mark column.