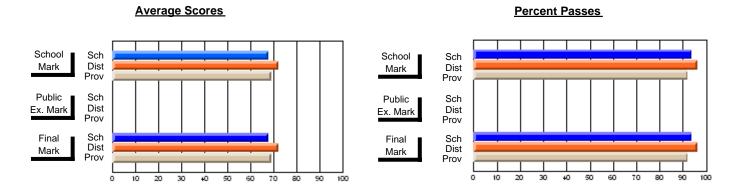

#### District 2 - Western

#022 - William Gillett Academy, Charlottetown, LAB

Subject: Art

School data has 5 or fewer students. Data Course: ART TECHNOLOGIES 1201 withheld for reasons of confidentiality. # students in course: 3 **Public** School School School School School School **School Exam** Final vs VS VS VS VS VS Mark Province Mark Mark District District Province District Province **Average Score** School District 66.7 66.7 р р р р Province 70.3 70.3 **Percent of Passes** School District 86.7 86.7 р р р р Province 89.7 89.7