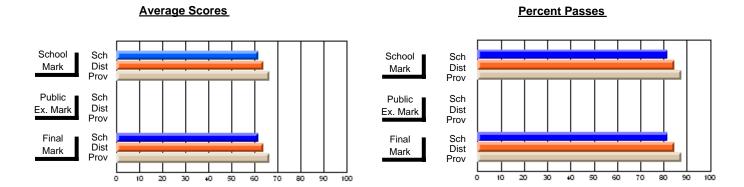

### District 2 - Western

#022 - William Gillett Academy, Charlottetown, LAB

**Subject: Mathematics** 

| # students in course: 6                    | School<br>Mark               | School<br>vs<br>District | School<br>vs<br>Province | Publi<br>Exar<br>Mari | School<br>vs | School<br>vs<br>Province | Final<br>Mark         | School<br>vs<br>District | School<br>vs<br>Province |
|--------------------------------------------|------------------------------|--------------------------|--------------------------|-----------------------|--------------|--------------------------|-----------------------|--------------------------|--------------------------|
| Average Score School District Province     | <b>71.2</b> 64.8 66.1        | р                        | р                        |                       |              |                          | <b>71.2</b> 64.8 66.1 | р                        | р                        |
| Percent of Passes School District Province | <b>100.0</b><br>86.4<br>85.8 | þ                        | р                        |                       |              |                          | 100.0<br>86.4<br>85.8 | þ                        | р                        |

Modification Time: 1:51:17PM

Modification Date: 11/29/2007

Source: Evaluation & Research

<sup>\*</sup> Data from the High School Certification System. The results from supplementary courses are not reflected in these results. All students obtaining a score of 48 or 49 on the final mark, were adjusted to 50 and are reflected in the Final Mark column.