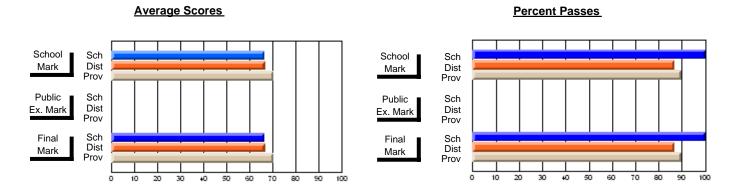

### District 2 - Western

#023 - Sacred Heart AG, Conche

Subject: Art

| Course: ART TECHNOLOGIES | 1201           |                          |                          |   |                        |                          | School data has 5 or fewer students. Data withheld for reasons of confidentiality. |               |                          |                          |  |
|--------------------------|----------------|--------------------------|--------------------------|---|------------------------|--------------------------|------------------------------------------------------------------------------------|---------------|--------------------------|--------------------------|--|
| # students in course: 4  | School<br>Mark | School<br>vs<br>District | School<br>vs<br>Province |   | Public<br>Exam<br>Mark | School<br>vs<br>District | School<br>vs<br>Province                                                           | Final<br>Mark | School<br>vs<br>District | School<br>vs<br>Province |  |
| Average Score            |                |                          |                          | ŀ |                        |                          |                                                                                    |               |                          |                          |  |
| School<br>District       | 66.7           |                          |                          |   |                        |                          |                                                                                    | 66.7          |                          |                          |  |
| Province                 | 70.3           | р                        | р                        |   |                        |                          |                                                                                    | 70.3          | р                        | р                        |  |
| Percent of Passes        |                |                          |                          |   |                        |                          |                                                                                    |               |                          |                          |  |
| School                   |                |                          |                          |   |                        |                          |                                                                                    |               |                          |                          |  |
| District                 | 86.7           | р                        | р                        |   |                        |                          |                                                                                    | 86.7          | р                        | р                        |  |
| Province                 | 89.7           |                          |                          |   |                        |                          |                                                                                    | 89.7          |                          |                          |  |

#### **Average Scores Percent Passes** School Sch School Sch Dist Prov Mark Dist Mark Prov Public Sch Public Sch Dist Ex. Mark Dist Ex. Mark Prov Sch Dist Prov Final Sch Final Dist Mark Mark 20 40 50 60 70 80 90

Modification Time: 1:51:17PM

Modification Date: 11/29/2007

Source: Evaluation & Research

<sup>\*</sup> Data from the High School Certification System. The results from supplementary courses are not reflected in these results. All students obtaining a score of 48 or 49 on the final mark, were adjusted to 50 and are reflected in the Final Mark column.