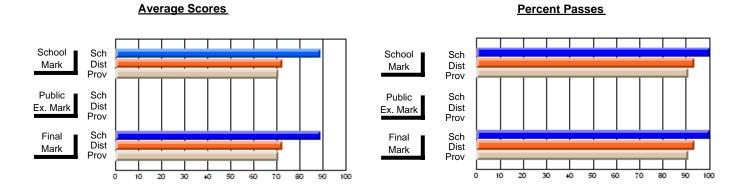

### District 2 - Western

#023 - Sacred Heart AG, Conche

**Subject: Technology Education** 

| # students in course: 13 | School<br>Mark   | School<br>vs<br>District | School<br>vs<br>Province | Public<br>Exam<br>Mark | School<br>vs<br>District | School<br>vs<br>Province | Final<br>Mark    | School<br>vs<br>District | School<br>vs<br>Province |
|--------------------------|------------------|--------------------------|--------------------------|------------------------|--------------------------|--------------------------|------------------|--------------------------|--------------------------|
| Average Score            |                  |                          |                          |                        |                          |                          | 20.0             |                          |                          |
| School<br>District       | <b>89.0</b> 72.8 | р                        | р                        |                        |                          |                          | <b>89.0</b> 72.8 | р                        | р                        |
| Province                 | 72.6             | Р                        | Р                        |                        |                          |                          | 72.6             | Р                        | Р                        |
| Percent of Passes        |                  |                          |                          |                        |                          |                          |                  |                          |                          |
| School                   | 100.0            |                          |                          |                        |                          |                          | 100.0            |                          |                          |
| District                 | 92.9             | р                        | р                        |                        |                          |                          | 92.9             | р                        | р                        |
| Province                 | 93.3             |                          |                          |                        |                          |                          | 93.3             |                          |                          |

Modification Time: 1:51:17PM

Modification Date: 11/29/2007

Source: Evaluation & Research

<sup>\*</sup> Data from the High School Certification System. The results from supplementary courses are not reflected in these results. All students obtaining a score of 48 or 49 on the final mark, were adjusted to 50 and are reflected in the Final Mark column.