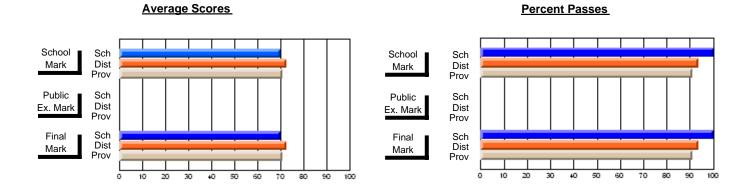

### District 2 - Western

#022 - William Gillett Academy, Charlottetown, LAB

Subject: French

| Course: FRENCH 2200     |                |                          |                          |                        |                          | School data has 5 or fewer students. Data withheld for reasons of confidentiality. |               |                          |                          |  |
|-------------------------|----------------|--------------------------|--------------------------|------------------------|--------------------------|------------------------------------------------------------------------------------|---------------|--------------------------|--------------------------|--|
| # students in course: 4 | School<br>Mark | School<br>vs<br>District | School<br>vs<br>Province | Public<br>Exam<br>Mark | School<br>vs<br>District | School<br>vs<br>Province                                                           | Final<br>Mark | School<br>vs<br>District | School<br>vs<br>Province |  |
| Average Score<br>School |                |                          |                          |                        |                          |                                                                                    |               |                          |                          |  |
| District                | 69.3           | р                        | р                        |                        |                          |                                                                                    | 69.3          | р                        | р                        |  |
| Province                | 70.7           | P                        | P                        |                        |                          |                                                                                    | 70.7          | P                        | P                        |  |
| Percent of Passes       |                |                          |                          |                        |                          |                                                                                    |               |                          |                          |  |
| School                  |                |                          |                          |                        |                          |                                                                                    |               |                          |                          |  |
| District                | 91.7           | р                        | р                        |                        |                          |                                                                                    | 91.7          | р                        | р                        |  |
| Province                | 93.9           |                          |                          |                        |                          |                                                                                    | 93.9          |                          |                          |  |