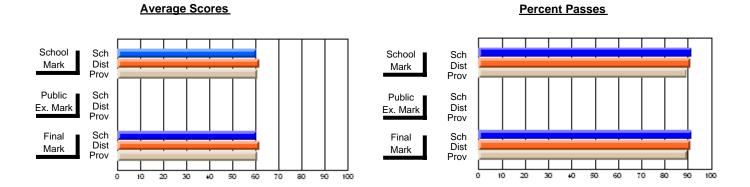

### District 2 - Western

#022 - William Gillett Academy, Charlottetown, LAB

Subject: French

| Course: FRENCH 2200     |                |                          |                          |                        |                          | School data has 5 or fewer students. Data withheld for reasons of confidentiality. |               |                          |                          |  |
|-------------------------|----------------|--------------------------|--------------------------|------------------------|--------------------------|------------------------------------------------------------------------------------|---------------|--------------------------|--------------------------|--|
| # students in course: 4 | School<br>Mark | School<br>vs<br>District | School<br>vs<br>Province | Public<br>Exam<br>Mark | School<br>vs<br>District | School<br>vs<br>Province                                                           | Final<br>Mark | School<br>vs<br>District | School<br>vs<br>Province |  |
| Average Score<br>School |                |                          |                          |                        |                          |                                                                                    |               |                          |                          |  |
| District                | 69.3           | р                        | р                        |                        |                          |                                                                                    | 69.3          | р                        | р                        |  |
| Province                | 70.7           | P                        | P                        |                        |                          |                                                                                    | 70.7          | P                        | P                        |  |
| Percent of Passes       |                |                          |                          |                        |                          |                                                                                    |               |                          |                          |  |
| School                  |                |                          |                          |                        |                          |                                                                                    |               |                          |                          |  |
| District                | 91.7           | р                        | р                        |                        |                          |                                                                                    | 91.7          | р                        | р                        |  |
| Province                | 93.9           |                          |                          |                        |                          |                                                                                    | 93.9          |                          |                          |  |