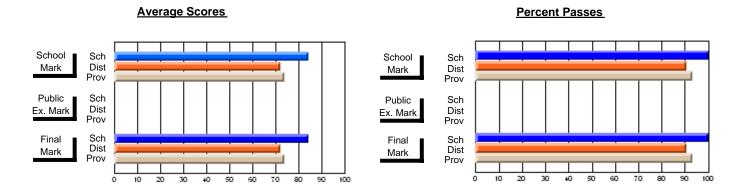

### District 2 - Western

#023 - Sacred Heart AG, Conche

Subject: Art

| Course: ART & DESIGN 3200      |                | <u> </u>                 | <u> </u>                 |                        |                          | School data has 5 or fewer students. Data withheld for reasons of confidentiality. |               |                          |                          |  |
|--------------------------------|----------------|--------------------------|--------------------------|------------------------|--------------------------|------------------------------------------------------------------------------------|---------------|--------------------------|--------------------------|--|
| # students in course: 1        | School<br>Mark | School<br>vs<br>District | School<br>vs<br>Province | Public<br>Exam<br>Mark | School<br>vs<br>District | School<br>vs<br>Province                                                           | Final<br>Mark | School<br>vs<br>District | School<br>vs<br>Province |  |
| <u>Average Score</u><br>School |                |                          |                          |                        |                          |                                                                                    |               |                          |                          |  |
| District                       | 77.0           | р                        | р                        |                        |                          |                                                                                    | 77.0          | р                        | р                        |  |
| Province                       | 75.1           |                          |                          |                        |                          |                                                                                    | 75.1          | 1                        |                          |  |
| Percent of Passes              |                |                          |                          |                        |                          |                                                                                    |               |                          |                          |  |
| School                         |                |                          |                          |                        |                          |                                                                                    |               |                          |                          |  |
| District                       | 95.9           | р                        | р                        |                        |                          |                                                                                    | 95.9          | р                        | р                        |  |
| Province                       | 93.8           |                          |                          |                        |                          |                                                                                    | 93.8          |                          |                          |  |

#### **Average Scores Percent Passes** School Sch School Sch Dist Prov Mark Dist Mark Prov Public Sch Public Sch Dist Ex. Mark Dist Ex. Mark Prov Sch Dist Prov Final Sch Final Dist Mark Mark 20 70 80 90 50 60

Modification Time: 1:51:17PM

Modification Date: 11/29/2007

Source: Evaluation & Research

<sup>\*</sup> Data from the High School Certification System. The results from supplementary courses are not reflected in these results. All students obtaining a score of 48 or 49 on the final mark, were adjusted to 50 and are reflected in the Final Mark column.