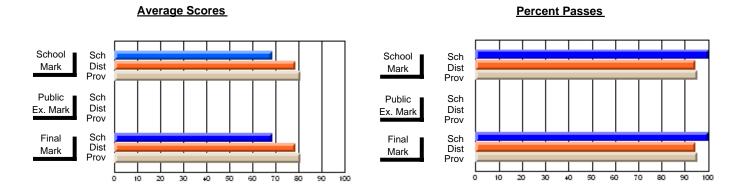

### District 2 - Western

#022 - William Gillett Academy, Charlottetown, LAB

Subject: Science

| # students in course: 6 |                |                          | 1                        |                        |                          |                          |               |                          |                          |
|-------------------------|----------------|--------------------------|--------------------------|------------------------|--------------------------|--------------------------|---------------|--------------------------|--------------------------|
| w cladelike in coalee.  | School<br>Mark | School<br>vs<br>District | School<br>vs<br>Province | Public<br>Exam<br>Mark | School<br>vs<br>District | School<br>vs<br>Province | Final<br>Mark | School<br>vs<br>District | School<br>vs<br>Province |
| Average Score           |                |                          |                          |                        |                          |                          |               |                          |                          |
| School                  | 74.0           |                          |                          |                        |                          |                          | 74.0          |                          |                          |
| District                | 67.3           | р                        | р                        |                        |                          |                          | 67.3          | р                        | р                        |
| Province                | 66.4           |                          |                          |                        |                          |                          | 66.4          |                          |                          |
| Percent of Passes       |                |                          |                          |                        |                          |                          |               |                          |                          |
| School                  | 100.0          |                          |                          |                        |                          |                          | 100.0         |                          |                          |
| District                | 89.8           | р                        | р                        |                        |                          |                          | 89.8          | р                        | р                        |
| Province                | 88.5           |                          |                          |                        |                          |                          | 88.5          |                          |                          |

Modification Time: 1:51:17PM

Modification Date: 11/29/2007

Source: Evaluation & Research

Web Site: http://www.education.gov.nf.ca/sch\_rep/2006/Index.htm

<sup>\*</sup> Data from the High School Certification System. The results from supplementary courses are not reflected in these results. All students obtaining a score of 48 or 49 on the final mark, were adjusted to 50 and are reflected in the Final Mark column.