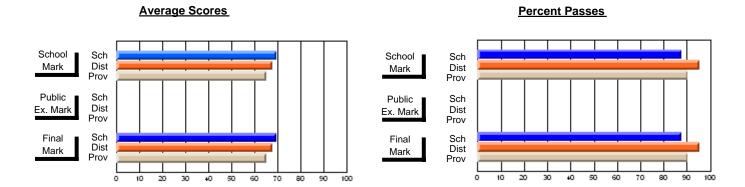

#### District 2 - Western

#022 - William Gillett Academy, Charlottetown, LAB

Subject: Art

School data has 5 or fewer students. Data Course: ART TECHNOLOGIES 1201 withheld for reasons of confidentiality. # students in course: 3 **Public** School School School School School School **School Exam** Final vs VS VS VS VS VS Mark Province Mark Mark District District Province District Province **Average Score** School District 66.7 66.7 р р р р Province 70.3 70.3 **Percent of Passes** School District 86.7 86.7 р р р р Province 89.7 89.7

#### **Average Scores Percent Passes** School Sch School Sch Dist Mark Dist Mark Prov Prov Public Sch Public Sch Ex. Mark Dist Dist Ex. Mark Prov Final Sch Final Sch Dist Prov Dist Mark Mark 10 20 30 40 50 60 70 80 90

Modification Time: 1:51:17PM

Modification Date: 11/29/2007 Source: Evaluation & Research

<sup>\*</sup> Data from the High School Certification System. The results from supplementary courses are not reflected in these results. All students obtaining a score of 48 or 49 on the final mark, were adjusted to 50 and are reflected in the Final Mark column.