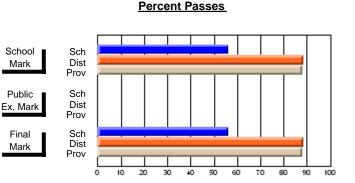

### District 2 - Western

#023 - Sacred Heart AG, Conche

Subject: Art

| Course: ART TECHNOLOGIES | 1201           |                          |                          |   |                        |                          | School data has 5 or fewer students. Data withheld for reasons of confidentiality. |               |                          |                          |  |
|--------------------------|----------------|--------------------------|--------------------------|---|------------------------|--------------------------|------------------------------------------------------------------------------------|---------------|--------------------------|--------------------------|--|
| # students in course: 4  | School<br>Mark | School<br>vs<br>District | School<br>vs<br>Province |   | Public<br>Exam<br>Mark | School<br>vs<br>District | School<br>vs<br>Province                                                           | Final<br>Mark | School<br>vs<br>District | School<br>vs<br>Province |  |
| Average Score            |                |                          |                          | ŀ |                        |                          |                                                                                    |               |                          |                          |  |
| School<br>District       | 66.7           |                          |                          |   |                        |                          |                                                                                    | 66.7          |                          |                          |  |
| Province                 | 70.3           | р                        | р                        |   |                        |                          |                                                                                    | 70.3          | р                        | р                        |  |
| Percent of Passes        |                |                          |                          |   |                        |                          |                                                                                    |               |                          |                          |  |
| School                   |                |                          |                          |   |                        |                          |                                                                                    |               |                          |                          |  |
| District                 | 86.7           | р                        | р                        |   |                        |                          |                                                                                    | 86.7          | р                        | р                        |  |
| Province                 | 89.7           |                          |                          |   |                        |                          |                                                                                    | 89.7          |                          |                          |  |