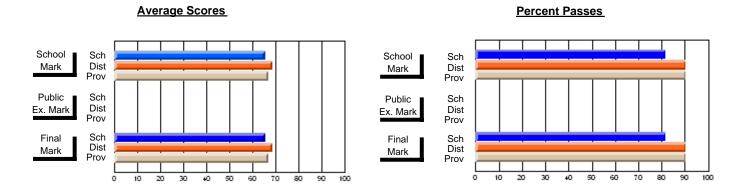

### District 2 - Western

#023 - Sacred Heart AG, Conche

**Subject: Technology Education** 

| # students in course: 13 | School<br>Mark   | School<br>vs<br>District | School<br>vs<br>Province | Public<br>Exam<br>Mark | School<br>vs<br>District | School<br>vs<br>Province | Final<br>Mark    | School<br>vs<br>District | School<br>vs<br>Province |
|--------------------------|------------------|--------------------------|--------------------------|------------------------|--------------------------|--------------------------|------------------|--------------------------|--------------------------|
| Average Score            |                  |                          |                          |                        |                          |                          | 20.0             |                          |                          |
| School<br>District       | <b>89.0</b> 72.8 | р                        | р                        |                        |                          |                          | <b>89.0</b> 72.8 | р                        | р                        |
| Province                 | 72.6             | Р                        | Р                        |                        |                          |                          | 72.6             | Р                        | Р                        |
| Percent of Passes        |                  |                          |                          |                        |                          |                          |                  |                          |                          |
| School                   | 100.0            |                          |                          |                        |                          |                          | 100.0            |                          |                          |
| District                 | 92.9             | р                        | р                        |                        |                          |                          | 92.9             | р                        | р                        |
| Province                 | 93.3             |                          |                          |                        |                          |                          | 93.3             |                          |                          |