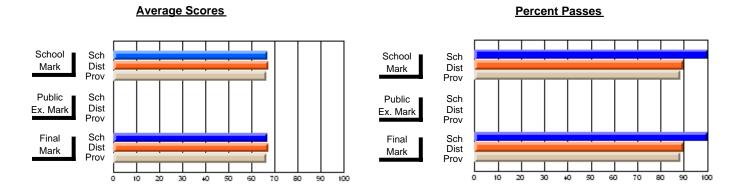

### District 2 - Western

#022 - William Gillett Academy, Charlottetown, LAB

**Subject: Mathematics** 

| # students in course: 6                    | School<br>Mark               | School<br>vs<br>District | School<br>vs<br>Province | Publi<br>Exar<br>Mari | School<br>vs | School<br>vs<br>Province | Final<br>Mark         | School<br>vs<br>District | School<br>vs<br>Province |
|--------------------------------------------|------------------------------|--------------------------|--------------------------|-----------------------|--------------|--------------------------|-----------------------|--------------------------|--------------------------|
| Average Score School District Province     | <b>71.2</b> 64.8 66.1        | р                        | р                        |                       |              |                          | <b>71.2</b> 64.8 66.1 | р                        | р                        |
| Percent of Passes School District Province | <b>100.0</b><br>86.4<br>85.8 | þ                        | р                        |                       |              |                          | 100.0<br>86.4<br>85.8 | þ                        | р                        |

Modification Time: 1:51:17PM

Modification Date: 11/29/2007

Source: Evaluation & Research

<sup>\*</sup> Data from the High School Certification System. The results from supplementary courses are not reflected in these results. All students obtaining a score of 48 or 49 on the final mark, were adjusted to 50 and are reflected in the Final Mark column.