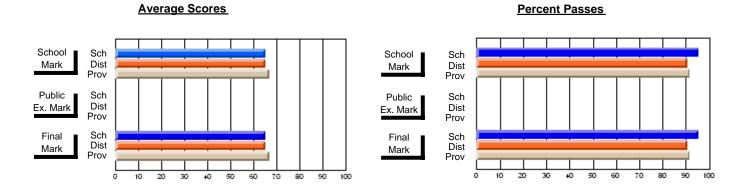

#### District 2 - Western

#022 - William Gillett Academy, Charlottetown, LAB

Subject: Art

School data has 5 or fewer students. Data Course: ART TECHNOLOGIES 1201 withheld for reasons of confidentiality. # students in course: 3 **Public** School School School School School School **School Exam** Final vs VS VS VS VS VS Mark Province Mark Mark District District Province District Province **Average Score** School District 66.7 66.7 р р р р Province 70.3 70.3 **Percent of Passes** School District 86.7 86.7 р р р р Province 89.7 89.7

#### **Average Scores Percent Passes** School Sch School Sch Dist Mark Dist Mark Prov Prov Public Sch Public Sch Ex. Mark Dist Dist Ex. Mark Prov Final Sch Final Sch Dist Prov Dist Mark Mark 10 20 30 40 50 60 70 80 90

Modification Time: 1:51:17PM

Modification Date: 11/29/2007 Source: Evaluation & Research

<sup>\*</sup> Data from the High School Certification System. The results from supplementary courses are not reflected in these results. All students obtaining a score of 48 or 49 on the final mark, were adjusted to 50 and are reflected in the Final Mark column.