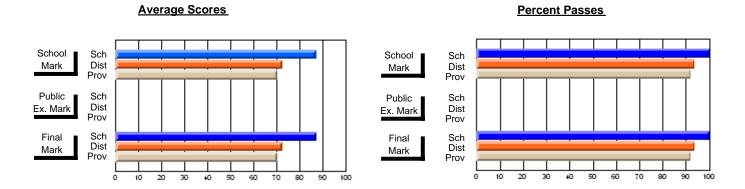

### District 2 - Western

#022 - William Gillett Academy, Charlottetown, LAB

Subject: French

| Course: FRENCH 2200     |                |                          |                          |                        |                          | School data has 5 or fewer students. Data withheld for reasons of confidentiality. |               |                          |                          |  |
|-------------------------|----------------|--------------------------|--------------------------|------------------------|--------------------------|------------------------------------------------------------------------------------|---------------|--------------------------|--------------------------|--|
| # students in course: 4 | School<br>Mark | School<br>vs<br>District | School<br>vs<br>Province | Public<br>Exam<br>Mark | School<br>vs<br>District | School<br>vs<br>Province                                                           | Final<br>Mark | School<br>vs<br>District | School<br>vs<br>Province |  |
| Average Score<br>School |                |                          |                          |                        |                          |                                                                                    |               |                          |                          |  |
| District                | 69.3           | р                        | р                        |                        |                          |                                                                                    | 69.3          | р                        | р                        |  |
| Province                | 70.7           | P                        | P                        |                        |                          |                                                                                    | 70.7          | P                        | P                        |  |
| Percent of Passes       |                |                          |                          |                        |                          |                                                                                    |               |                          |                          |  |
| School                  |                |                          |                          |                        |                          |                                                                                    |               |                          |                          |  |
| District                | 91.7           | р                        | р                        |                        |                          |                                                                                    | 91.7          | р                        | р                        |  |
| Province                | 93.9           |                          |                          |                        |                          |                                                                                    | 93.9          |                          |                          |  |

#### **Average Scores Percent Passes** School Sch School Sch Dist Prov Mark Dist Mark Prov Public Sch Public Sch Dist Ex. Mark Dist Ex. Mark Prov Sch Dist Prov Final Sch Final Dist Mark Mark 20 40 50 60 70 80 90