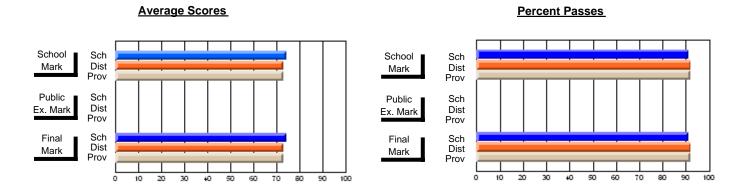

### District 2 - Western

#022 - William Gillett Academy, Charlottetown, LAB

Subject: French

| Course: FRENCH 2200     |                |                          |                          |                        |                          | School data has 5 or fewer students. Data withheld for reasons of confidentiality. |               |                          |                          |  |
|-------------------------|----------------|--------------------------|--------------------------|------------------------|--------------------------|------------------------------------------------------------------------------------|---------------|--------------------------|--------------------------|--|
| # students in course: 4 | School<br>Mark | School<br>vs<br>District | School<br>vs<br>Province | Public<br>Exam<br>Mark | School<br>vs<br>District | School<br>vs<br>Province                                                           | Final<br>Mark | School<br>vs<br>District | School<br>vs<br>Province |  |
| Average Score<br>School |                |                          |                          |                        |                          |                                                                                    |               |                          |                          |  |
| District                | 69.3           | р                        | р                        |                        |                          |                                                                                    | 69.3          | р                        | р                        |  |
| Province                | 70.7           | P                        | P                        |                        |                          |                                                                                    | 70.7          | P                        | P                        |  |
| Percent of Passes       |                |                          |                          |                        |                          |                                                                                    |               |                          |                          |  |
| School                  |                |                          |                          |                        |                          |                                                                                    |               |                          |                          |  |
| District                | 91.7           | р                        | р                        |                        |                          |                                                                                    | 91.7          | р                        | р                        |  |
| Province                | 93.9           |                          |                          |                        |                          |                                                                                    | 93.9          |                          |                          |  |

#### **Average Scores Percent Passes** School Sch School Sch Dist Prov Mark Dist Mark Prov Public Sch Public Sch Dist Ex. Mark Dist Ex. Mark Prov Sch Dist Prov Final Sch Final Dist Mark Mark 20 40 50 60 70 80 90

Modification Time: 1:51:17PM

Modification Date: 11/29/2007

Source: Evaluation & Research

<sup>\*</sup> Data from the High School Certification System. The results from supplementary courses are not reflected in these results. All students obtaining a score of 48 or 49 on the final mark, were adjusted to 50 and are reflected in the Final Mark column.