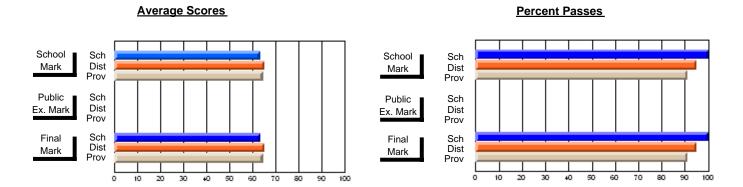

#### District 2 - Western

#022 - William Gillett Academy, Charlottetown, LAB

Subject: Art

School data has 5 or fewer students. Data Course: ART TECHNOLOGIES 1201 withheld for reasons of confidentiality. # students in course: 3 **Public** School School School School School School **School Exam** Final vs VS VS VS VS VS Mark Province Mark Mark District District Province District Province **Average Score** School District 66.7 66.7 р р р р Province 70.3 70.3 **Percent of Passes** School District 86.7 86.7 р р р р Province 89.7 89.7

#### **Average Scores Percent Passes** School Sch School Sch Dist Mark Dist Mark Prov Prov Public Sch Public Sch Ex. Mark Dist Dist Ex. Mark Prov Final Sch Final Sch Dist Prov Dist Mark Mark 10 20 30 40 50 60 70 80 90

Modification Time: 1:51:17PM

Modification Date: 11/29/2007 Source: Evaluation & Research

<sup>\*</sup> Data from the High School Certification System. The results from supplementary courses are not reflected in these results. All students obtaining a score of 48 or 49 on the final mark, were adjusted to 50 and are reflected in the Final Mark column.