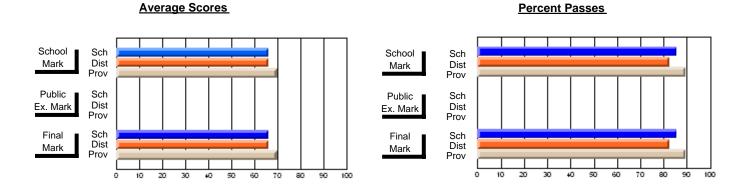

### District 2 - Western

#022 - William Gillett Academy, Charlottetown, LAB

Subject: French

| Course: FRENCH 2200     |                |                          |                          |                        |                          | School data has 5 or fewer students. Data withheld for reasons of confidentiality. |               |                          |                          |  |
|-------------------------|----------------|--------------------------|--------------------------|------------------------|--------------------------|------------------------------------------------------------------------------------|---------------|--------------------------|--------------------------|--|
| # students in course: 4 | School<br>Mark | School<br>vs<br>District | School<br>vs<br>Province | Public<br>Exam<br>Mark | School<br>vs<br>District | School<br>vs<br>Province                                                           | Final<br>Mark | School<br>vs<br>District | School<br>vs<br>Province |  |
| Average Score<br>School |                |                          |                          |                        |                          |                                                                                    |               |                          |                          |  |
| District                | 69.3           | р                        | р                        |                        |                          |                                                                                    | 69.3          | р                        | р                        |  |
| Province                | 70.7           | P                        | P                        |                        |                          |                                                                                    | 70.7          | P                        | P                        |  |
| Percent of Passes       |                |                          |                          |                        |                          |                                                                                    |               |                          |                          |  |
| School                  |                |                          |                          |                        |                          |                                                                                    |               |                          |                          |  |
| District                | 91.7           | р                        | р                        |                        |                          |                                                                                    | 91.7          | р                        | р                        |  |
| Province                | 93.9           |                          |                          |                        |                          |                                                                                    | 93.9          |                          |                          |  |