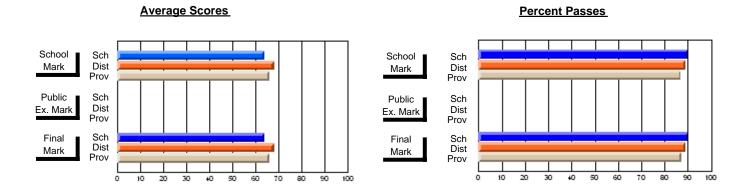

### District 2 - Western

#023 - Sacred Heart AG, Conche

Subject: Art

| Course: ART TECHNOLOGIES | 1201           |                          |                          |   |                        |                          | School data has 5 or fewer students. Data withheld for reasons of confidentiality. |               |                          |                          |  |
|--------------------------|----------------|--------------------------|--------------------------|---|------------------------|--------------------------|------------------------------------------------------------------------------------|---------------|--------------------------|--------------------------|--|
| # students in course: 4  | School<br>Mark | School<br>vs<br>District | School<br>vs<br>Province |   | Public<br>Exam<br>Mark | School<br>vs<br>District | School<br>vs<br>Province                                                           | Final<br>Mark | School<br>vs<br>District | School<br>vs<br>Province |  |
| Average Score            |                |                          |                          | ŀ |                        |                          |                                                                                    |               |                          |                          |  |
| School<br>District       | 66.7           |                          |                          |   |                        |                          |                                                                                    | 66.7          |                          |                          |  |
| Province                 | 70.3           | р                        | р                        |   |                        |                          |                                                                                    | 70.3          | р                        | р                        |  |
| Percent of Passes        |                |                          |                          |   |                        |                          |                                                                                    |               |                          |                          |  |
| School                   |                |                          |                          |   |                        |                          |                                                                                    |               |                          |                          |  |
| District                 | 86.7           | р                        | р                        |   |                        |                          |                                                                                    | 86.7          | р                        | р                        |  |
| Province                 | 89.7           |                          |                          |   |                        |                          |                                                                                    | 89.7          |                          |                          |  |

#### **Average Scores Percent Passes** School Sch School Sch Dist Prov Mark Dist Mark Prov Public Sch Public Sch Dist Ex. Mark Dist Ex. Mark Prov Sch Dist Prov Final Sch Final Dist Mark Mark 20 40 50 60 70 80 90

Modification Time: 1:51:17PM

Modification Date: 11/29/2007

Source: Evaluation & Research

<sup>\*</sup> Data from the High School Certification System. The results from supplementary courses are not reflected in these results. All students obtaining a score of 48 or 49 on the final mark, were adjusted to 50 and are reflected in the Final Mark column.