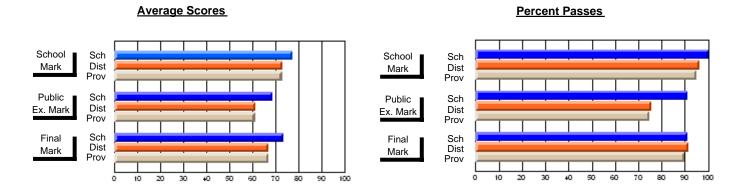

### District 2 - Western

#022 - William Gillett Academy, Charlottetown, LAB

**Subject: Physical Education** 

| # students in course: 10  Average Score | School<br>Mark | School<br>vs<br>District | School<br>vs<br>Province | Public<br>Exam<br>Mark | School<br>vs<br>District | School<br>vs<br>Province | Final<br>Mark | School<br>vs<br>District | School<br>vs<br>Province |
|-----------------------------------------|----------------|--------------------------|--------------------------|------------------------|--------------------------|--------------------------|---------------|--------------------------|--------------------------|
| School                                  | 70.2           |                          |                          |                        |                          |                          | 70.2          |                          |                          |
| District<br>Province                    | 82.2<br>82.0   | q                        | q                        |                        |                          |                          | 82.2<br>82.0  | q                        | q                        |
| Percent of Passes                       |                |                          |                          |                        |                          |                          |               |                          |                          |
| School                                  | 90.0           |                          |                          |                        |                          |                          | 90.0          |                          |                          |
| District                                | 96.2           | q                        | q                        |                        |                          |                          | 96.2          | q                        | q                        |
| Province                                | 96.1           |                          |                          |                        |                          |                          | 96.1          |                          |                          |