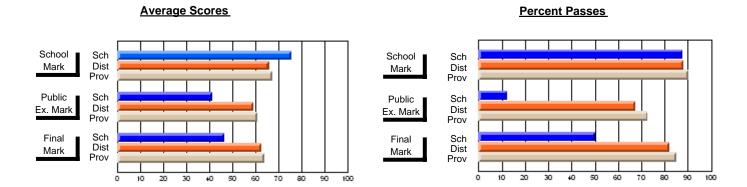

### District 2 - Western

#023 - Sacred Heart AG, Conche

**Subject: Technology Education** 

| # students in course: 13 | School<br>Mark   | School<br>vs<br>District | School<br>vs<br>Province | Public<br>Exam<br>Mark | School<br>vs<br>District | School<br>vs<br>Province | Final<br>Mark    | School<br>vs<br>District | School<br>vs<br>Province |
|--------------------------|------------------|--------------------------|--------------------------|------------------------|--------------------------|--------------------------|------------------|--------------------------|--------------------------|
| Average Score            |                  |                          |                          |                        |                          |                          | 20.0             |                          |                          |
| School<br>District       | <b>89.0</b> 72.8 | р                        | р                        |                        |                          |                          | <b>89.0</b> 72.8 | р                        | р                        |
| Province                 | 72.6             | Р                        | Р                        |                        |                          |                          | 72.6             | Р                        | Р                        |
| Percent of Passes        |                  |                          |                          |                        |                          |                          |                  |                          |                          |
| School                   | 100.0            |                          |                          |                        |                          |                          | 100.0            |                          |                          |
| District                 | 92.9             | р                        | р                        |                        |                          |                          | 92.9             | р                        | р                        |
| Province                 | 93.3             |                          |                          |                        |                          |                          | 93.3             |                          |                          |

Modification Time: 1:51:17PM

Modification Date: 11/29/2007

Source: Evaluation & Research

<sup>\*</sup> Data from the High School Certification System. The results from supplementary courses are not reflected in these results. All students obtaining a score of 48 or 49 on the final mark, were adjusted to 50 and are reflected in the Final Mark column.