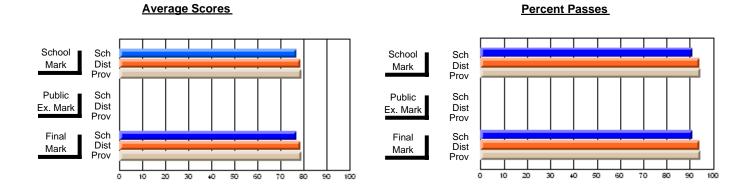

#### District 2 - Western

#022 - William Gillett Academy, Charlottetown, LAB

Subject: Art

School data has 5 or fewer students. Data Course: ART TECHNOLOGIES 1201 withheld for reasons of confidentiality. # students in course: 3 **Public** School School School School School School **School Exam** Final vs VS VS VS VS VS Mark Province Mark Mark District District Province District Province **Average Score** School District 66.7 66.7 р р р р Province 70.3 70.3 **Percent of Passes** School District 86.7 86.7 р р р р Province 89.7 89.7

#### **Average Scores Percent Passes** School Sch School Sch Dist Mark Dist Mark Prov Prov Public Sch Public Sch Ex. Mark Dist Dist Ex. Mark Prov Final Sch Final Sch Dist Prov Dist Mark Mark 10 20 30 40 50 60 70 80 90

Modification Time: 1:51:17PM

Modification Date: 11/29/2007 Source: Evaluation & Research

<sup>\*</sup> Data from the High School Certification System. The results from supplementary courses are not reflected in these results. All students obtaining a score of 48 or 49 on the final mark, were adjusted to 50 and are reflected in the Final Mark column.