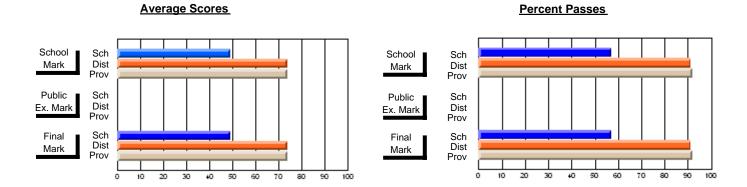

### District 2 - Western

#022 - William Gillett Academy, Charlottetown, LAB

**Subject: Physical Education** 

| # students in course: 10  Average Score | School<br>Mark | School<br>vs<br>District | School<br>vs<br>Province | Public<br>Exam<br>Mark | School<br>vs<br>District | School<br>vs<br>Province | Final<br>Mark | School<br>vs<br>District | School<br>vs<br>Province |
|-----------------------------------------|----------------|--------------------------|--------------------------|------------------------|--------------------------|--------------------------|---------------|--------------------------|--------------------------|
| School                                  | 70.2           |                          |                          |                        |                          |                          | 70.2          |                          |                          |
| District<br>Province                    | 82.2<br>82.0   | q                        | q                        |                        |                          |                          | 82.2<br>82.0  | q                        | q                        |
| Percent of Passes                       |                |                          |                          |                        |                          |                          |               |                          |                          |
| School                                  | 90.0           |                          |                          |                        |                          |                          | 90.0          |                          |                          |
| District                                | 96.2           | q                        | q                        |                        |                          |                          | 96.2          | q                        | q                        |
| Province                                | 96.1           |                          |                          |                        |                          |                          | 96.1          |                          |                          |

Modification Time: 1:51:17PM

Modification Date: 11/29/2007

Web Site: http://www.education.gov.nf.ca/sch\_rep/2006/Index.htm

<sup>\*</sup> Data from the High School Certification System. The results from supplementary courses are not reflected in these results. All students obtaining a score of 48 or 49 on the final mark, were adjusted to 50 and are reflected in the Final Mark column.