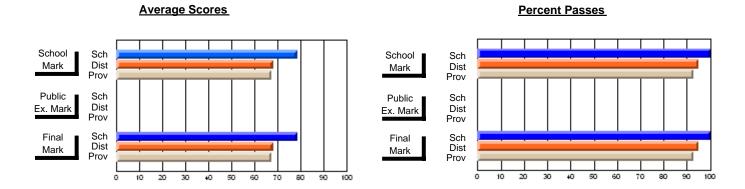

### District 2 - Western

#022 - William Gillett Academy, Charlottetown, LAB

**Subject: Mathematics** 

| Course: MATHEMATICS 3206       |                |                          |                          |                        |                          | School data has 5 or fewer students. Data withheld for reasons of confidentiality. |               |                          |                          |  |
|--------------------------------|----------------|--------------------------|--------------------------|------------------------|--------------------------|------------------------------------------------------------------------------------|---------------|--------------------------|--------------------------|--|
| # students in course: 4        | School<br>Mark | School<br>vs<br>District | School<br>vs<br>Province | Public<br>Exam<br>Mark | School<br>vs<br>District | School<br>vs<br>Province                                                           | Final<br>Mark | School<br>vs<br>District | School<br>vs<br>Province |  |
| <u>Average Score</u><br>School |                |                          |                          |                        |                          |                                                                                    |               |                          |                          |  |
| District                       | 67.7           | a                        | q                        |                        |                          |                                                                                    | 67.7          | q                        | q                        |  |
| Province                       | 65.2           | 7                        | 7                        |                        |                          |                                                                                    | 65.2          | 7                        | 7                        |  |
| Percent of Passes              |                |                          |                          |                        |                          |                                                                                    |               |                          |                          |  |
| School                         |                |                          |                          |                        |                          |                                                                                    |               |                          |                          |  |
| District                       | 95.4           | р                        | р                        |                        |                          |                                                                                    | 95.4          | р                        | р                        |  |
| Province                       | 90.4           |                          |                          |                        |                          |                                                                                    | 90.4          |                          |                          |  |

Modification Date: 11/29/2007

Source: Evaluation & Research

<sup>\*</sup> Data from the High School Certification System. The results from supplementary courses are not reflected in these results. All students obtaining a score of 48 or 49 on the final mark, were adjusted to 50 and are reflected in the Final Mark column.