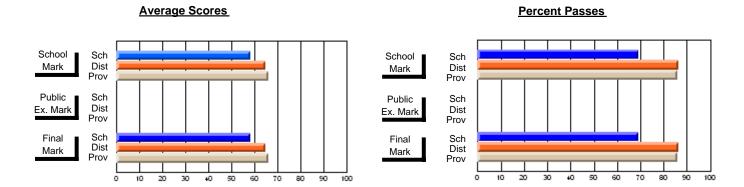

### District 2 - Western

#022 - William Gillett Academy, Charlottetown, LAB

Subject: French

| Course: FRENCH 2200     |                |                          |                          |                        |                          | School data has 5 or fewer students. Data withheld for reasons of confidentiality. |               |                          |                          |  |
|-------------------------|----------------|--------------------------|--------------------------|------------------------|--------------------------|------------------------------------------------------------------------------------|---------------|--------------------------|--------------------------|--|
| # students in course: 4 | School<br>Mark | School<br>vs<br>District | School<br>vs<br>Province | Public<br>Exam<br>Mark | School<br>vs<br>District | School<br>vs<br>Province                                                           | Final<br>Mark | School<br>vs<br>District | School<br>vs<br>Province |  |
| Average Score<br>School |                |                          |                          |                        |                          |                                                                                    |               |                          |                          |  |
| District                | 69.3           | р                        | р                        |                        |                          |                                                                                    | 69.3          | р                        | р                        |  |
| Province                | 70.7           | P                        | P                        |                        |                          |                                                                                    | 70.7          | P                        | P                        |  |
| Percent of Passes       |                |                          |                          |                        |                          |                                                                                    |               |                          |                          |  |
| School                  |                |                          |                          |                        |                          |                                                                                    |               |                          |                          |  |
| District                | 91.7           | р                        | р                        |                        |                          |                                                                                    | 91.7          | р                        | р                        |  |
| Province                | 93.9           |                          |                          |                        |                          |                                                                                    | 93.9          |                          |                          |  |

#### **Average Scores Percent Passes** School Sch School Sch Dist Prov Mark Dist Mark Prov Public Sch Public Sch Dist Ex. Mark Dist Ex. Mark Prov Sch Dist Prov Final Sch Final Dist Mark Mark 20 40 50 60 70 80 90

Modification Time: 1:51:17PM

Modification Date: 11/29/2007

Source: Evaluation & Research

<sup>\*</sup> Data from the High School Certification System. The results from supplementary courses are not reflected in these results. All students obtaining a score of 48 or 49 on the final mark, were adjusted to 50 and are reflected in the Final Mark column.