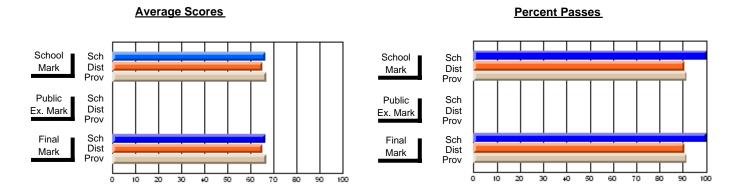

### District 2 - Western

#022 - William Gillett Academy, Charlottetown, LAB

Subject: French

| Course: FRENCH 2200     |                |                          |                          |                        |                          | School data has 5 or fewer students. Data withheld for reasons of confidentiality. |               |                          |                          |  |
|-------------------------|----------------|--------------------------|--------------------------|------------------------|--------------------------|------------------------------------------------------------------------------------|---------------|--------------------------|--------------------------|--|
| # students in course: 4 | School<br>Mark | School<br>vs<br>District | School<br>vs<br>Province | Public<br>Exam<br>Mark | School<br>vs<br>District | School<br>vs<br>Province                                                           | Final<br>Mark | School<br>vs<br>District | School<br>vs<br>Province |  |
| Average Score<br>School |                |                          |                          |                        |                          |                                                                                    |               |                          |                          |  |
| District                | 69.3           | р                        | р                        |                        |                          |                                                                                    | 69.3          | р                        | р                        |  |
| Province                | 70.7           | P                        | P                        |                        |                          |                                                                                    | 70.7          | P                        | P                        |  |
| Percent of Passes       |                |                          |                          |                        |                          |                                                                                    |               |                          |                          |  |
| School                  |                |                          |                          |                        |                          |                                                                                    |               |                          |                          |  |
| District                | 91.7           | р                        | р                        |                        |                          |                                                                                    | 91.7          | р                        | р                        |  |
| Province                | 93.9           |                          |                          |                        |                          |                                                                                    | 93.9          |                          |                          |  |

#### **Average Scores Percent Passes** School Sch School Sch Dist Prov Mark Dist Mark Prov Public Sch Public Sch Dist Ex. Mark Dist Ex. Mark Prov Sch Dist Prov Final Sch Final Dist Mark Mark 20 40 50 60 70 80 90

Modification Time: 1:51:17PM

Modification Date: 11/29/2007

Source: Evaluation & Research

<sup>\*</sup> Data from the High School Certification System. The results from supplementary courses are not reflected in these results. All students obtaining a score of 48 or 49 on the final mark, were adjusted to 50 and are reflected in the Final Mark column.