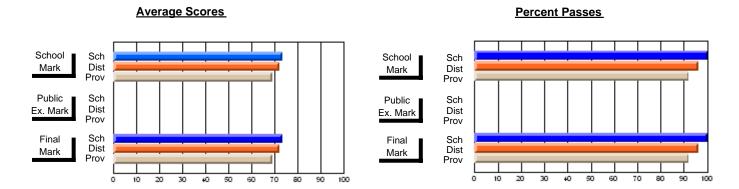

### District 2 - Western

#023 - Sacred Heart AG, Conche

Subject: Art

| Course: ART & DESIGN 3200      |                | <u> </u>                 | <u> </u>                 |                        |                          | School data has 5 or fewer students. Data withheld for reasons of confidentiality. |               |                          |                          |  |
|--------------------------------|----------------|--------------------------|--------------------------|------------------------|--------------------------|------------------------------------------------------------------------------------|---------------|--------------------------|--------------------------|--|
| # students in course: 1        | School<br>Mark | School<br>vs<br>District | School<br>vs<br>Province | Public<br>Exam<br>Mark | School<br>vs<br>District | School<br>vs<br>Province                                                           | Final<br>Mark | School<br>vs<br>District | School<br>vs<br>Province |  |
| <u>Average Score</u><br>School |                |                          |                          |                        |                          |                                                                                    |               |                          |                          |  |
| District                       | 77.0           | р                        | р                        |                        |                          |                                                                                    | 77.0          | р                        | р                        |  |
| Province                       | 75.1           |                          |                          |                        |                          |                                                                                    | 75.1          | 1                        |                          |  |
| Percent of Passes              |                |                          |                          |                        |                          |                                                                                    |               |                          |                          |  |
| School                         |                |                          |                          |                        |                          |                                                                                    |               |                          |                          |  |
| District                       | 95.9           | р                        | р                        |                        |                          |                                                                                    | 95.9          | р                        | р                        |  |
| Province                       | 93.8           |                          |                          |                        |                          |                                                                                    | 93.8          |                          |                          |  |

#### **Average Scores Percent Passes** School Sch School Sch Dist Prov Mark Dist Mark Prov Public Sch Public Sch Dist Ex. Mark Dist Ex. Mark Prov Sch Dist Prov Final Sch Final Dist Mark Mark 20 70 80 90 50 60

Modification Time: 1:51:17PM

Modification Date: 11/29/2007

Source: Evaluation & Research

<sup>\*</sup> Data from the High School Certification System. The results from supplementary courses are not reflected in these results. All students obtaining a score of 48 or 49 on the final mark, were adjusted to 50 and are reflected in the Final Mark column.