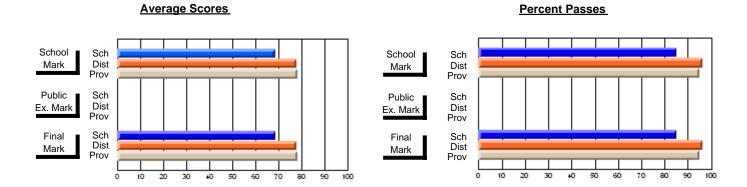

### District 2 - Western

#022 - William Gillett Academy, Charlottetown, LAB

**Subject: Technology Education** 

| Course: COMMUNICATIONS T | ECHNOLOGY 2    | 104                      |                          |   |                        |                          | School data withheld for |               |                          |                          |
|--------------------------|----------------|--------------------------|--------------------------|---|------------------------|--------------------------|--------------------------|---------------|--------------------------|--------------------------|
| # students in course: 2  | School<br>Mark | School<br>vs<br>District | School<br>vs<br>Province |   | Public<br>Exam<br>Mark | School<br>vs<br>District | School<br>vs<br>Province | Final<br>Mark | School<br>vs<br>District | School<br>vs<br>Province |
| Average Score<br>School  |                |                          |                          | ŀ |                        |                          |                          |               |                          |                          |
| District                 | 72.8           | g                        | q                        |   |                        |                          |                          | 72.8          | q                        | q                        |
| Province                 | 72.6           | 7                        | 7                        |   |                        |                          |                          | 72.6          | 7                        | 7                        |
| Percent of Passes        |                |                          |                          |   |                        |                          |                          |               |                          |                          |
| School                   |                |                          |                          |   |                        |                          |                          |               |                          |                          |
| District                 | 92.9           | р                        | р                        |   |                        |                          |                          | 92.9          | р                        | р                        |
| Province                 | 93.3           |                          |                          |   |                        |                          |                          | 93.3          |                          |                          |

#### **Average Scores Percent Passes** School Sch School Sch Dist Prov Mark Dist Mark Prov Public Sch Public Sch Dist Ex. Mark Dist Ex. Mark Prov Sch Dist Prov Final Sch Final Dist Mark Mark 20 80 90 50 60

Modification Time: 1:51:17PM

Modification Date: 11/29/2007

Source: Evaluation & Research

<sup>\*</sup> Data from the High School Certification System. The results from supplementary courses are not reflected in these results. All students obtaining a score of 48 or 49 on the final mark, were adjusted to 50 and are reflected in the Final Mark column.