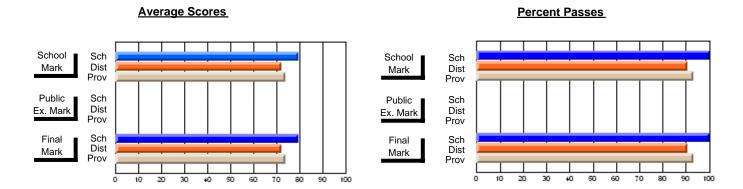

### District 2 - Western

#022 - William Gillett Academy, Charlottetown, LAB

Subject: English Language

| # students in course: 11 | School<br>Mark | School<br>vs<br>District | School<br>vs<br>Province | Public<br>Exam<br>Mark | School<br>vs<br>District | School<br>vs<br>Province | Final<br>Mark | School<br>vs<br>District | School<br>vs<br>Province |
|--------------------------|----------------|--------------------------|--------------------------|------------------------|--------------------------|--------------------------|---------------|--------------------------|--------------------------|
| Average Score            | mark           | District                 | 1 TOVITICE               | Mark                   | District                 | 1 TOVITICE               | Mark          | District                 | TTOVINCE                 |
| School                   | 79.1           |                          |                          |                        |                          |                          | 79.1          |                          |                          |
| District                 | 76.2           | р                        | р                        |                        |                          |                          | 76.2          | р                        | р                        |
| Province                 | 75.4           |                          |                          |                        |                          |                          | 75.4          |                          |                          |
| Percent of Passes        |                |                          |                          |                        |                          |                          |               |                          |                          |
| School                   | 100.0          |                          |                          |                        |                          |                          | 100.0         |                          |                          |
| District                 | 95.7           | р                        | р                        |                        |                          |                          | 95.7          | р                        | р                        |
| Province                 | 93.6           |                          |                          |                        |                          |                          | 93.6          |                          |                          |