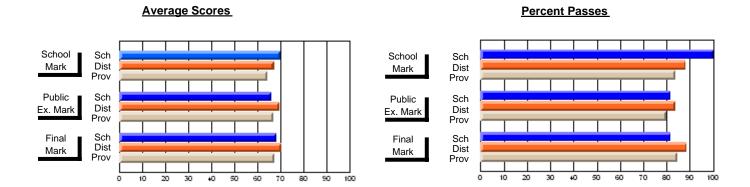

### District 2 - Western

#022 - William Gillett Academy, Charlottetown, LAB

**Subject: Mathematics** 

| Course: MATHEMATICS 1206       |                |                          |                          |                        |                          | School data has 5 or fewer students. Data withheld for reasons of confidentiality. |               |                          |                          |  |
|--------------------------------|----------------|--------------------------|--------------------------|------------------------|--------------------------|------------------------------------------------------------------------------------|---------------|--------------------------|--------------------------|--|
| # students in course: 1        | School<br>Mark | School<br>vs<br>District | School<br>vs<br>Province | Public<br>Exam<br>Mark | School<br>vs<br>District | School<br>vs<br>Province                                                           | Final<br>Mark | School<br>vs<br>District | School<br>vs<br>Province |  |
| <u>Average Score</u><br>School |                |                          |                          |                        |                          |                                                                                    |               |                          |                          |  |
| District                       | 63.5           | q                        | q                        |                        |                          |                                                                                    | 63.5          | q                        | q                        |  |
| Province                       | 60.3           | -                        | 1                        |                        |                          |                                                                                    | 60.3          |                          | ,                        |  |
| Percent of Passes              |                |                          |                          |                        |                          |                                                                                    |               |                          |                          |  |
| School                         |                |                          |                          |                        |                          |                                                                                    |               |                          |                          |  |
| District                       | 87.2           | р                        | р                        |                        |                          |                                                                                    | 87.2          | р                        | р                        |  |
| Province                       | 81.7           |                          |                          |                        |                          |                                                                                    | 81.8          |                          |                          |  |