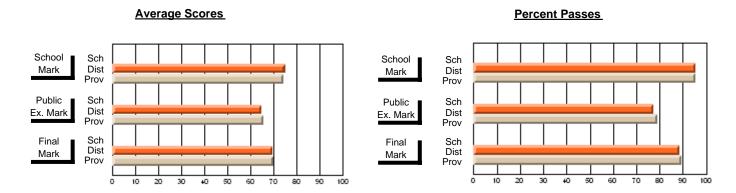

#### District 2 - Western

#022 - William Gillett Academy, Charlottetown, LAB

Subject: Art

School data has 5 or fewer students. Data Course: ART TECHNOLOGIES 1201 withheld for reasons of confidentiality. # students in course: 3 **Public** School School School School School School **School Exam** Final vs VS VS VS VS VS Mark Province Mark Mark District District Province District Province **Average Score** School District 66.7 66.7 р р р р Province 70.3 70.3 **Percent of Passes** School District 86.7 86.7 р р р р Province 89.7 89.7