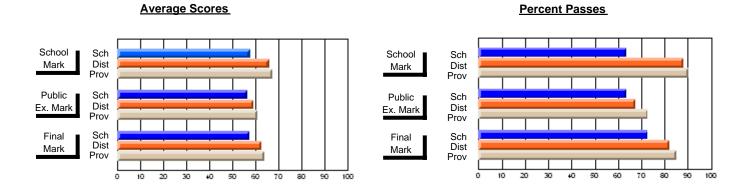

### District 2 - Western

#022 - William Gillett Academy, Charlottetown, LAB

**Subject: Social Studies** 

| # students in course: 9 | School<br>Mark | School<br>vs<br>District | School<br>vs<br>Province | Public<br>Exam<br>Mark | School<br>vs<br>District | School<br>vs<br>Province | Final<br>Mark | School<br>vs<br>District | School<br>vs<br>Province |
|-------------------------|----------------|--------------------------|--------------------------|------------------------|--------------------------|--------------------------|---------------|--------------------------|--------------------------|
| Average Score           |                |                          |                          |                        |                          |                          |               |                          |                          |
| School                  | 64.7           |                          |                          | 54.4                   |                          |                          | 59.9          |                          |                          |
| District                | 72.5           | q                        | q                        | 64.7                   | q                        | q                        | 68.7          | q                        | q                        |
| Province                | 71.7           |                          |                          | 61.6                   |                          |                          | 66.5          |                          |                          |
| Percent of Passes       |                |                          |                          |                        |                          |                          |               |                          |                          |
| School                  | 100.0          |                          |                          | 44.4                   |                          |                          | 77.8          |                          |                          |
| District                | 95.1           | р                        | р                        | 81.3                   | q                        | q                        | 93.5          | q                        | q                        |
| Province                | 95.0           |                          |                          | 77.5                   |                          |                          | 91.6          |                          |                          |

Modification Time: 1:51:17PM

Modification Date: 11/29/2007

Source: Evaluation & Research

<sup>\*</sup> Data from the High School Certification System. The results from supplementary courses are not reflected in these results. All students obtaining a score of 48 or 49 on the final mark, were adjusted to 50 and are reflected in the Final Mark column.