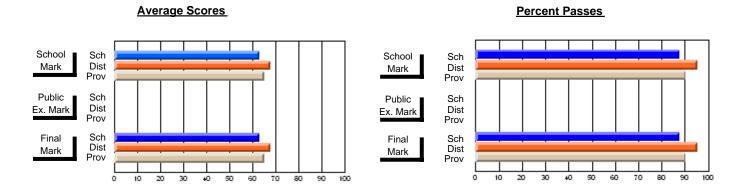

### District 2 - Western

#022 - William Gillett Academy, Charlottetown, LAB

**Subject: Technology Education** 

| Course: COMMUNICATIONS T | ECHNOLOGY 2    | 104                      |                          |   |                        |                          | School data withheld for |               |                          |                          |
|--------------------------|----------------|--------------------------|--------------------------|---|------------------------|--------------------------|--------------------------|---------------|--------------------------|--------------------------|
| # students in course: 2  | School<br>Mark | School<br>vs<br>District | School<br>vs<br>Province |   | Public<br>Exam<br>Mark | School<br>vs<br>District | School<br>vs<br>Province | Final<br>Mark | School<br>vs<br>District | School<br>vs<br>Province |
| Average Score<br>School  |                |                          |                          | ŀ |                        |                          |                          |               |                          |                          |
| District                 | 72.8           | g                        | q                        |   |                        |                          |                          | 72.8          | q                        | q                        |
| Province                 | 72.6           | 7                        | 7                        |   |                        |                          |                          | 72.6          | 7                        | 7                        |
| Percent of Passes        |                |                          |                          |   |                        |                          |                          |               |                          |                          |
| School                   |                |                          |                          |   |                        |                          |                          |               |                          |                          |
| District                 | 92.9           | р                        | р                        |   |                        |                          |                          | 92.9          | р                        | р                        |
| Province                 | 93.3           |                          |                          |   |                        |                          |                          | 93.3          |                          |                          |