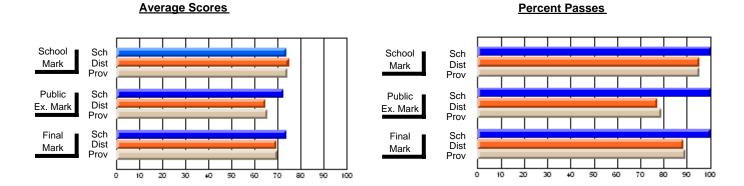

### District 2 - Western

#022 - William Gillett Academy, Charlottetown, LAB

Subject: English Language

| # students in course: 11 | School<br>Mark | School<br>vs<br>District | School<br>vs<br>Province | Public<br>Exam<br>Mark | School<br>vs<br>District | School<br>vs<br>Province | Final<br>Mark | School<br>vs<br>District | School<br>vs<br>Province |
|--------------------------|----------------|--------------------------|--------------------------|------------------------|--------------------------|--------------------------|---------------|--------------------------|--------------------------|
| Average Score            | mark           | District                 | 1 TOVITICE               | Mark                   | District                 | 1 TOVITICE               | Mark          | District                 | TTOVINCE                 |
| School                   | 79.1           |                          |                          |                        |                          |                          | 79.1          |                          |                          |
| District                 | 76.2           | р                        | р                        |                        |                          |                          | 76.2          | р                        | р                        |
| Province                 | 75.4           |                          |                          |                        |                          |                          | 75.4          |                          |                          |
| Percent of Passes        |                |                          |                          |                        |                          |                          |               |                          |                          |
| School                   | 100.0          |                          |                          |                        |                          |                          | 100.0         |                          |                          |
| District                 | 95.7           | р                        | р                        |                        |                          |                          | 95.7          | р                        | р                        |
| Province                 | 93.6           |                          |                          |                        |                          |                          | 93.6          |                          |                          |