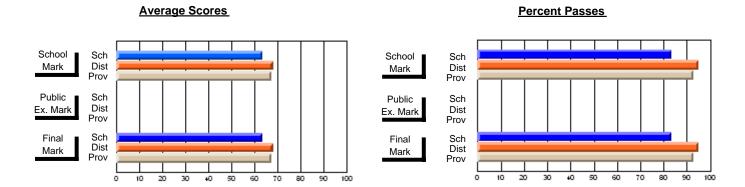

### District 2 - Western

#022 - William Gillett Academy, Charlottetown, LAB

**Subject: Mathematics** 

| Course: MATHEMATICS 3204       |                | <u> </u>                 | <u> </u>                 |                        |                          | School data has 5 or fewer students. Data withheld for reasons of confidentiality. |               |                          |                          |  |
|--------------------------------|----------------|--------------------------|--------------------------|------------------------|--------------------------|------------------------------------------------------------------------------------|---------------|--------------------------|--------------------------|--|
| # students in course: 2        | School<br>Mark | School<br>vs<br>District | School<br>vs<br>Province | Public<br>Exam<br>Mark | School<br>vs<br>District | School<br>vs<br>Province                                                           | Final<br>Mark | School<br>vs<br>District | School<br>vs<br>Province |  |
| <u>Average Score</u><br>School |                |                          |                          |                        |                          |                                                                                    |               |                          |                          |  |
| District                       | 67.1           | q                        | q                        | 69.5                   | q                        | q                                                                                  | 70.4          | q                        | q                        |  |
| Province                       | 64.3           |                          |                          | 66.8                   |                          |                                                                                    | 67.3          |                          |                          |  |
| Percent of Passes              |                |                          |                          |                        |                          |                                                                                    |               |                          |                          |  |
| School                         |                |                          |                          |                        |                          |                                                                                    |               |                          |                          |  |
| District                       | 88.3           | р                        | р                        | 83.6                   | q                        | q                                                                                  | 88.7          | р                        | р                        |  |
| Province                       | 83.7           |                          |                          | 80.0                   |                          |                                                                                    | 84.6          |                          |                          |  |