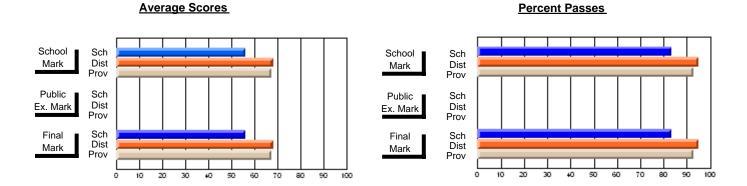

### District 2 - Western

#022 - William Gillett Academy, Charlottetown, LAB

**Subject: Mathematics** 

| # students in course: 6                    | School<br>Mark               | School<br>vs<br>District | School<br>vs<br>Province | Publi<br>Exar<br>Mari | School<br>vs | School<br>vs<br>Province | Final<br>Mark         | School<br>vs<br>District | School<br>vs<br>Province |
|--------------------------------------------|------------------------------|--------------------------|--------------------------|-----------------------|--------------|--------------------------|-----------------------|--------------------------|--------------------------|
| Average Score School District Province     | <b>71.2</b> 64.8 66.1        | р                        | р                        |                       |              |                          | <b>71.2</b> 64.8 66.1 | р                        | р                        |
| Percent of Passes School District Province | <b>100.0</b><br>86.4<br>85.8 | þ                        | р                        |                       |              |                          | 100.0<br>86.4<br>85.8 | þ                        | р                        |

Modification Time: 1:51:17PM

Modification Date: 11/29/2007

Source: Evaluation & Research

<sup>\*</sup> Data from the High School Certification System. The results from supplementary courses are not reflected in these results. All students obtaining a score of 48 or 49 on the final mark, were adjusted to 50 and are reflected in the Final Mark column.