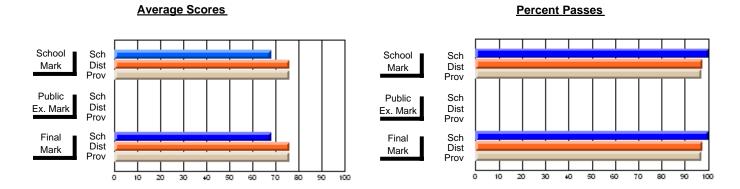

### District 2 - Western

#022 - William Gillett Academy, Charlottetown, LAB

**Subject: Mathematics** 

| # students in course: 6                    | School<br>Mark               | School<br>vs<br>District | School<br>vs<br>Province | Publi<br>Exar<br>Mari | School<br>vs | School<br>vs<br>Province | Final<br>Mark         | School<br>vs<br>District | School<br>vs<br>Province |
|--------------------------------------------|------------------------------|--------------------------|--------------------------|-----------------------|--------------|--------------------------|-----------------------|--------------------------|--------------------------|
| Average Score School District Province     | <b>71.2</b> 64.8 66.1        | р                        | р                        |                       |              |                          | <b>71.2</b> 64.8 66.1 | р                        | р                        |
| Percent of Passes School District Province | <b>100.0</b><br>86.4<br>85.8 | þ                        | р                        |                       |              |                          | 100.0<br>86.4<br>85.8 | þ                        | р                        |

Modification Time: 1:51:17PM

Modification Date: 11/29/2007

Source: Evaluation & Research

<sup>\*</sup> Data from the High School Certification System. The results from supplementary courses are not reflected in these results. All students obtaining a score of 48 or 49 on the final mark, were adjusted to 50 and are reflected in the Final Mark column.