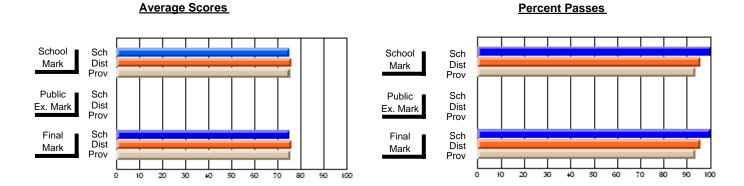

### District 2 - Western

#022 - William Gillett Academy, Charlottetown, LAB

Subject: French

| Course: FRENCH 2200     |                |                          |                          |                        |                          | School data has 5 or fewer students. Data withheld for reasons of confidentiality. |               |                          |                          |  |
|-------------------------|----------------|--------------------------|--------------------------|------------------------|--------------------------|------------------------------------------------------------------------------------|---------------|--------------------------|--------------------------|--|
| # students in course: 4 | School<br>Mark | School<br>vs<br>District | School<br>vs<br>Province | Public<br>Exam<br>Mark | School<br>vs<br>District | School<br>vs<br>Province                                                           | Final<br>Mark | School<br>vs<br>District | School<br>vs<br>Province |  |
| Average Score<br>School |                |                          |                          |                        |                          |                                                                                    |               |                          |                          |  |
| District                | 69.3           | р                        | р                        |                        |                          |                                                                                    | 69.3          | р                        | р                        |  |
| Province                | 70.7           | P                        | P                        |                        |                          |                                                                                    | 70.7          | P                        | P                        |  |
| Percent of Passes       |                |                          |                          |                        |                          |                                                                                    |               |                          |                          |  |
| School                  |                |                          |                          |                        |                          |                                                                                    |               |                          |                          |  |
| District                | 91.7           | р                        | р                        |                        |                          |                                                                                    | 91.7          | р                        | р                        |  |
| Province                | 93.9           |                          |                          |                        |                          |                                                                                    | 93.9          |                          |                          |  |

#### **Average Scores Percent Passes** School Sch School Sch Dist Prov Mark Dist Mark Prov Public Sch Public Sch Dist Ex. Mark Dist Ex. Mark Prov Sch Dist Prov Final Sch Final Dist Mark Mark 20 40 50 60 70 80 90

Modification Time: 1:51:17PM

Modification Date: 11/29/2007

Source: Evaluation & Research

<sup>\*</sup> Data from the High School Certification System. The results from supplementary courses are not reflected in these results. All students obtaining a score of 48 or 49 on the final mark, were adjusted to 50 and are reflected in the Final Mark column.