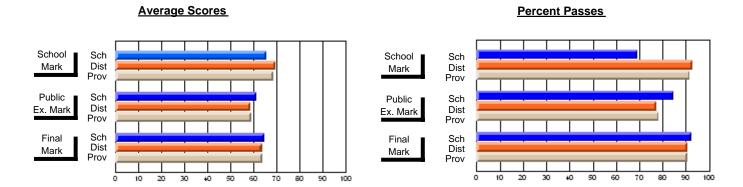

#### District 2 - Western

#022 - William Gillett Academy, Charlottetown, LAB

Subject: Art

School data has 5 or fewer students. Data Course: ART TECHNOLOGIES 1201 withheld for reasons of confidentiality. # students in course: 3 **Public** School School School School School School **School Exam** Final vs VS VS VS VS VS Mark Province Mark Mark District District Province District Province **Average Score** School District 66.7 66.7 р р р р Province 70.3 70.3 **Percent of Passes** School District 86.7 86.7 р р р р Province 89.7 89.7

#### **Average Scores Percent Passes** School Sch School Sch Dist Mark Dist Mark Prov Prov Public Sch Public Sch Ex. Mark Dist Dist Ex. Mark Prov Final Sch Final Sch Dist Prov Dist Mark Mark 10 20 30 40 50 60 70 80 90

Modification Time: 1:51:17PM

Modification Date: 11/29/2007 Source: Evaluation & Research

<sup>\*</sup> Data from the High School Certification System. The results from supplementary courses are not reflected in these results. All students obtaining a score of 48 or 49 on the final mark, were adjusted to 50 and are reflected in the Final Mark column.