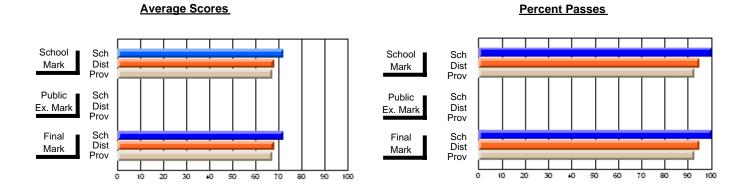

#### District 2 - Western

#022 - William Gillett Academy, Charlottetown, LAB

Subject: Art

School data has 5 or fewer students. Data Course: ART TECHNOLOGIES 1201 withheld for reasons of confidentiality. # students in course: 3 **Public** School School School School School School **School Exam** Final vs VS VS VS VS VS Mark Province Mark Mark District District Province District Province **Average Score** School District 66.7 66.7 р р р р Province 70.3 70.3 **Percent of Passes** School District 86.7 86.7 р р р р Province 89.7 89.7

#### **Average Scores Percent Passes** School Sch School Sch Dist Mark Dist Mark Prov Prov Public Sch Public Sch Ex. Mark Dist Dist Ex. Mark Prov Final Sch Final Sch Dist Prov Dist Mark Mark 10 20 30 40 50 60 70 80 90

Modification Time: 1:51:17PM

Modification Date: 11/29/2007 Source: Evaluation & Research

<sup>\*</sup> Data from the High School Certification System. The results from supplementary courses are not reflected in these results. All students obtaining a score of 48 or 49 on the final mark, were adjusted to 50 and are reflected in the Final Mark column.