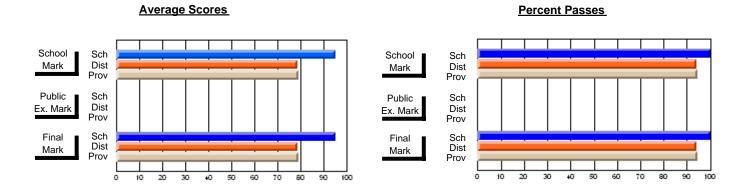

### District 2 - Western

#022 - William Gillett Academy, Charlottetown, LAB

Subject: French

| Course: FRENCH 2200     |                |                          |                          |                        |                          | School data has 5 or fewer students. Data withheld for reasons of confidentiality. |               |                          |                          |  |
|-------------------------|----------------|--------------------------|--------------------------|------------------------|--------------------------|------------------------------------------------------------------------------------|---------------|--------------------------|--------------------------|--|
| # students in course: 4 | School<br>Mark | School<br>vs<br>District | School<br>vs<br>Province | Public<br>Exam<br>Mark | School<br>vs<br>District | School<br>vs<br>Province                                                           | Final<br>Mark | School<br>vs<br>District | School<br>vs<br>Province |  |
| Average Score<br>School |                |                          |                          |                        |                          |                                                                                    |               |                          |                          |  |
| District                | 69.3           | р                        | р                        |                        |                          |                                                                                    | 69.3          | р                        | р                        |  |
| Province                | 70.7           | P                        | P                        |                        |                          |                                                                                    | 70.7          | P                        | P                        |  |
| Percent of Passes       |                |                          |                          |                        |                          |                                                                                    |               |                          |                          |  |
| School                  |                |                          |                          |                        |                          |                                                                                    |               |                          |                          |  |
| District                | 91.7           | р                        | р                        |                        |                          |                                                                                    | 91.7          | р                        | р                        |  |
| Province                | 93.9           |                          |                          |                        |                          |                                                                                    | 93.9          |                          |                          |  |

#### **Average Scores Percent Passes** School Sch School Sch Dist Prov Mark Dist Mark Prov Public Sch Public Sch Dist Ex. Mark Dist Ex. Mark Prov Sch Dist Prov Final Sch Final Dist Mark Mark 20 40 50 60 70 80 90

Modification Time: 1:51:17PM

Modification Date: 11/29/2007

Source: Evaluation & Research

<sup>\*</sup> Data from the High School Certification System. The results from supplementary courses are not reflected in these results. All students obtaining a score of 48 or 49 on the final mark, were adjusted to 50 and are reflected in the Final Mark column.