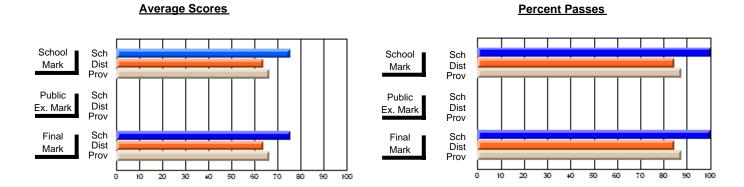

### District 2 - Western

#023 - Sacred Heart AG, Conche

Subject: Art

| Course: ART TECHNOLOGIES | 1201           |                          |                          |   |                        |                          | School data has 5 or fewer students. Data withheld for reasons of confidentiality. |               |                          |                          |  |
|--------------------------|----------------|--------------------------|--------------------------|---|------------------------|--------------------------|------------------------------------------------------------------------------------|---------------|--------------------------|--------------------------|--|
| # students in course: 4  | School<br>Mark | School<br>vs<br>District | School<br>vs<br>Province |   | Public<br>Exam<br>Mark | School<br>vs<br>District | School<br>vs<br>Province                                                           | Final<br>Mark | School<br>vs<br>District | School<br>vs<br>Province |  |
| Average Score            |                |                          |                          | ŀ |                        |                          |                                                                                    |               |                          |                          |  |
| School<br>District       | 66.7           |                          |                          |   |                        |                          |                                                                                    | 66.7          |                          |                          |  |
| Province                 | 70.3           | р                        | р                        |   |                        |                          |                                                                                    | 70.3          | р                        | р                        |  |
| Percent of Passes        |                |                          |                          |   |                        |                          |                                                                                    |               |                          |                          |  |
| School                   |                |                          |                          |   |                        |                          |                                                                                    |               |                          |                          |  |
| District                 | 86.7           | р                        | р                        |   |                        |                          |                                                                                    | 86.7          | р                        | р                        |  |
| Province                 | 89.7           |                          |                          |   |                        |                          |                                                                                    | 89.7          |                          |                          |  |

#### **Average Scores Percent Passes** School Sch School Sch Dist Prov Mark Dist Mark Prov Public Sch Public Sch Dist Ex. Mark Dist Ex. Mark Prov Sch Dist Prov Final Sch Final Dist Mark Mark 20 40 50 60 70 80 90