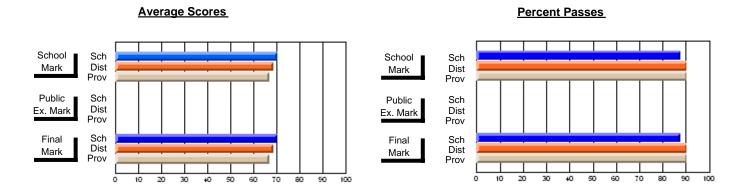

### District 2 - Western

#022 - William Gillett Academy, Charlottetown, LAB

**Subject: Technology Education** 

| Course: COMMUNICATIONS T | ECHNOLOGY 2    | 104                      |                          |   |                        |                          | School data withheld for |               |                          |                          |
|--------------------------|----------------|--------------------------|--------------------------|---|------------------------|--------------------------|--------------------------|---------------|--------------------------|--------------------------|
| # students in course: 2  | School<br>Mark | School<br>vs<br>District | School<br>vs<br>Province |   | Public<br>Exam<br>Mark | School<br>vs<br>District | School<br>vs<br>Province | Final<br>Mark | School<br>vs<br>District | School<br>vs<br>Province |
| Average Score<br>School  |                |                          |                          | ŀ |                        |                          |                          |               |                          |                          |
| District                 | 72.8           | g                        | q                        |   |                        |                          |                          | 72.8          | q                        | q                        |
| Province                 | 72.6           | 7                        | 7                        |   |                        |                          |                          | 72.6          | 7                        | 7                        |
| Percent of Passes        |                |                          |                          |   |                        |                          |                          |               |                          |                          |
| School                   |                |                          |                          |   |                        |                          |                          |               |                          |                          |
| District                 | 92.9           | р                        | р                        |   |                        |                          |                          | 92.9          | р                        | р                        |
| Province                 | 93.3           |                          |                          |   |                        |                          |                          | 93.3          |                          |                          |

#### **Average Scores Percent Passes** School Sch School Sch Dist Prov Mark Dist Mark Prov Public Sch Public Sch Dist Ex. Mark Dist Ex. Mark Prov Sch Dist Prov Final Sch Final Dist Mark Mark 20 80 90 50 60

Modification Time: 1:51:17PM

Modification Date: 11/29/2007

Source: Evaluation & Research

<sup>\*</sup> Data from the High School Certification System. The results from supplementary courses are not reflected in these results. All students obtaining a score of 48 or 49 on the final mark, were adjusted to 50 and are reflected in the Final Mark column.