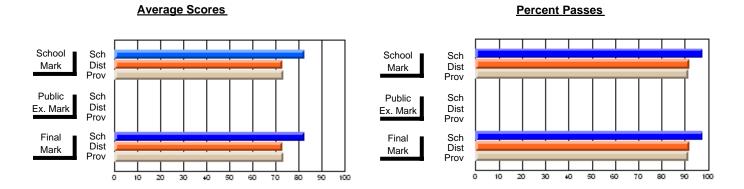

### District 2 - Western

#022 - William Gillett Academy, Charlottetown, LAB

Subject: English Language

| # students in course: 13 |                | Cabaal                   | School         | Public       | Cabaal                   | Cabaal                   |               | Cabaal                   | Cobool                   |
|--------------------------|----------------|--------------------------|----------------|--------------|--------------------------|--------------------------|---------------|--------------------------|--------------------------|
|                          | School<br>Mark | School<br>vs<br>District | vs<br>Province | Exam<br>Mark | School<br>vs<br>District | School<br>vs<br>Province | Final<br>Mark | School<br>vs<br>District | School<br>vs<br>Province |
| Average Score            |                |                          |                |              |                          |                          |               |                          |                          |
| School                   | 75.4           |                          |                |              |                          |                          | 75.4          |                          |                          |
| District                 | 64.1           | р                        | р              |              |                          |                          | 64.1          | р                        | р                        |
| Province                 | 66.5           |                          |                |              |                          |                          | 66.5          |                          |                          |
| Percent of Passes        |                |                          |                |              |                          |                          |               |                          |                          |
| School                   | 100.0          |                          |                |              |                          |                          | 100.0         |                          |                          |
| District                 | 84.5           | р                        | р              |              |                          |                          | 84.5          | р                        | р                        |
| Province                 | 87.7           |                          |                |              |                          |                          | 87.7          |                          |                          |