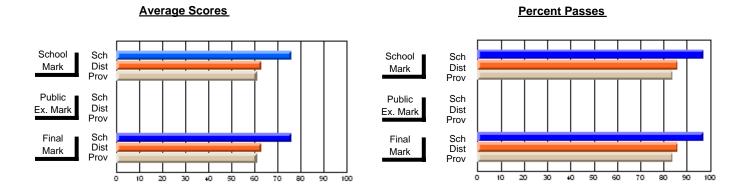

### District 2 - Western

#022 - William Gillett Academy, Charlottetown, LAB

**Subject: Mathematics** 

| # students in course: 6                    | School<br>Mark               | School<br>vs<br>District | School<br>vs<br>Province | Publi<br>Exar<br>Mari | School<br>vs | School<br>vs<br>Province | Final<br>Mark         | School<br>vs<br>District | School<br>vs<br>Province |
|--------------------------------------------|------------------------------|--------------------------|--------------------------|-----------------------|--------------|--------------------------|-----------------------|--------------------------|--------------------------|
| Average Score School District Province     | <b>71.2</b> 64.8 66.1        | р                        | р                        |                       |              |                          | <b>71.2</b> 64.8 66.1 | р                        | р                        |
| Percent of Passes School District Province | <b>100.0</b><br>86.4<br>85.8 | þ                        | р                        |                       |              |                          | 100.0<br>86.4<br>85.8 | þ                        | р                        |

Modification Time: 1:51:17PM

Modification Date: 11/29/2007

Source: Evaluation & Research

<sup>\*</sup> Data from the High School Certification System. The results from supplementary courses are not reflected in these results. All students obtaining a score of 48 or 49 on the final mark, were adjusted to 50 and are reflected in the Final Mark column.