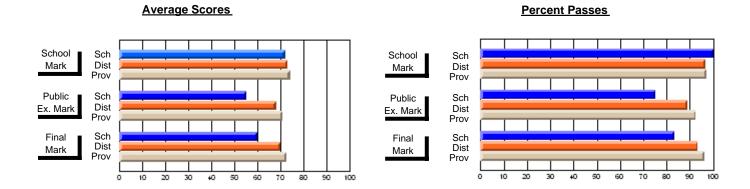

### District 2 - Western

#023 - Sacred Heart AG, Conche

Subject: Art

| Course: ART TECHNOLOGIES | 1201           |                          |                          |   |                        |                          | School data has 5 or fewer students. Data withheld for reasons of confidentiality. |               |                          |                          |  |
|--------------------------|----------------|--------------------------|--------------------------|---|------------------------|--------------------------|------------------------------------------------------------------------------------|---------------|--------------------------|--------------------------|--|
| # students in course: 4  | School<br>Mark | School<br>vs<br>District | School<br>vs<br>Province |   | Public<br>Exam<br>Mark | School<br>vs<br>District | School<br>vs<br>Province                                                           | Final<br>Mark | School<br>vs<br>District | School<br>vs<br>Province |  |
| Average Score            |                |                          |                          | ŀ |                        |                          |                                                                                    |               |                          |                          |  |
| School<br>District       | 66.7           |                          |                          |   |                        |                          |                                                                                    | 66.7          |                          |                          |  |
| Province                 | 70.3           | р                        | р                        |   |                        |                          |                                                                                    | 70.3          | р                        | р                        |  |
| Percent of Passes        |                |                          |                          |   |                        |                          |                                                                                    |               |                          |                          |  |
| School                   |                |                          |                          |   |                        |                          |                                                                                    |               |                          |                          |  |
| District                 | 86.7           | р                        | р                        |   |                        |                          |                                                                                    | 86.7          | р                        | р                        |  |
| Province                 | 89.7           |                          |                          |   |                        |                          |                                                                                    | 89.7          |                          |                          |  |