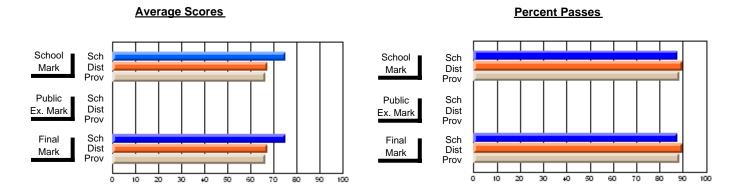

#### District 2 - Western

#022 - William Gillett Academy, Charlottetown, LAB

Subject: Art

School data has 5 or fewer students. Data Course: ART TECHNOLOGIES 1201 withheld for reasons of confidentiality. # students in course: 3 **Public** School School School School School School **School Exam** Final vs VS VS VS VS VS Mark Province Mark Mark District District Province District Province **Average Score** School District 66.7 66.7 р р р р Province 70.3 70.3 **Percent of Passes** School District 86.7 86.7 р р р р Province 89.7 89.7