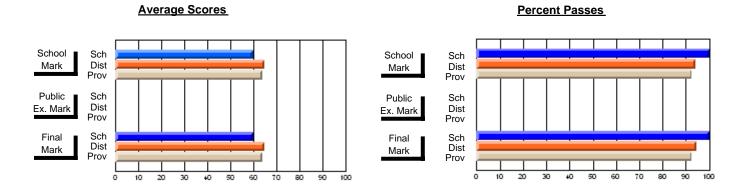

### District 2 - Western

#023 - Sacred Heart AG, Conche

Subject: Art

| Course: ART TECHNOLOGIES | 1201           |                          |                          |   |                        |                          | School data has 5 or fewer students. Data withheld for reasons of confidentiality. |               |                          |                          |  |
|--------------------------|----------------|--------------------------|--------------------------|---|------------------------|--------------------------|------------------------------------------------------------------------------------|---------------|--------------------------|--------------------------|--|
| # students in course: 4  | School<br>Mark | School<br>vs<br>District | School<br>vs<br>Province |   | Public<br>Exam<br>Mark | School<br>vs<br>District | School<br>vs<br>Province                                                           | Final<br>Mark | School<br>vs<br>District | School<br>vs<br>Province |  |
| Average Score            |                |                          |                          | ŀ |                        |                          |                                                                                    |               |                          |                          |  |
| School<br>District       | 66.7           |                          |                          |   |                        |                          |                                                                                    | 66.7          |                          |                          |  |
| Province                 | 70.3           | р                        | р                        |   |                        |                          |                                                                                    | 70.3          | р                        | р                        |  |
| Percent of Passes        |                |                          |                          |   |                        |                          |                                                                                    |               |                          |                          |  |
| School                   |                |                          |                          |   |                        |                          |                                                                                    |               |                          |                          |  |
| District                 | 86.7           | р                        | р                        |   |                        |                          |                                                                                    | 86.7          | р                        | р                        |  |
| Province                 | 89.7           |                          |                          |   |                        |                          |                                                                                    | 89.7          |                          |                          |  |