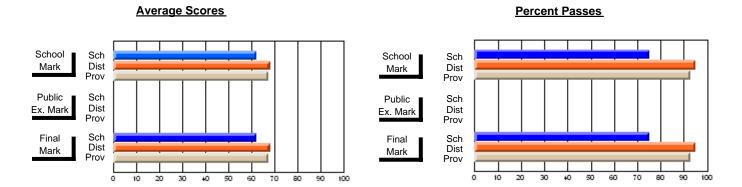

### District 2 - Western

#022 - William Gillett Academy, Charlottetown, LAB

**Subject: Technology Education** 

| Course: COMMUNICATIONS T | ECHNOLOGY 2    | 104                      |                          |   |                        |                          | School data withheld for |               |                          |                          |
|--------------------------|----------------|--------------------------|--------------------------|---|------------------------|--------------------------|--------------------------|---------------|--------------------------|--------------------------|
| # students in course: 2  | School<br>Mark | School<br>vs<br>District | School<br>vs<br>Province |   | Public<br>Exam<br>Mark | School<br>vs<br>District | School<br>vs<br>Province | Final<br>Mark | School<br>vs<br>District | School<br>vs<br>Province |
| Average Score<br>School  |                |                          |                          | ŀ |                        |                          |                          |               |                          |                          |
| District                 | 72.8           | g                        | q                        |   |                        |                          |                          | 72.8          | q                        | q                        |
| Province                 | 72.6           | 7                        | 7                        |   |                        |                          |                          | 72.6          | 7                        | 7                        |
| Percent of Passes        |                |                          |                          |   |                        |                          |                          |               |                          |                          |
| School                   |                |                          |                          |   |                        |                          |                          |               |                          |                          |
| District                 | 92.9           | р                        | р                        |   |                        |                          |                          | 92.9          | р                        | р                        |
| Province                 | 93.3           |                          |                          |   |                        |                          |                          | 93.3          |                          |                          |

#### **Average Scores Percent Passes** School Sch School Sch Dist Prov Mark Dist Mark Prov Public Sch Public Sch Dist Ex. Mark Dist Ex. Mark Prov Sch Dist Prov Final Sch Final Dist Mark Mark 20 80 90 50 60

Modification Time: 1:51:17PM

Modification Date: 11/29/2007

Source: Evaluation & Research

<sup>\*</sup> Data from the High School Certification System. The results from supplementary courses are not reflected in these results. All students obtaining a score of 48 or 49 on the final mark, were adjusted to 50 and are reflected in the Final Mark column.