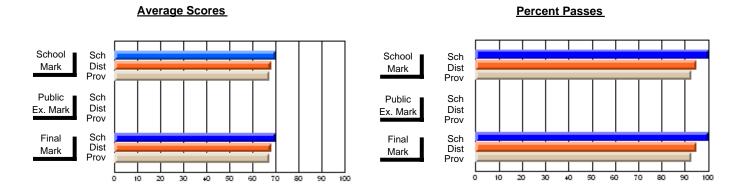

### District 2 - Western

#022 - William Gillett Academy, Charlottetown, LAB

Subject: French

| Course: FRENCH 2200     |                |                          |                          |                        |                          | School data has 5 or fewer students. Data withheld for reasons of confidentiality. |               |                          |                          |  |
|-------------------------|----------------|--------------------------|--------------------------|------------------------|--------------------------|------------------------------------------------------------------------------------|---------------|--------------------------|--------------------------|--|
| # students in course: 4 | School<br>Mark | School<br>vs<br>District | School<br>vs<br>Province | Public<br>Exam<br>Mark | School<br>vs<br>District | School<br>vs<br>Province                                                           | Final<br>Mark | School<br>vs<br>District | School<br>vs<br>Province |  |
| Average Score<br>School |                |                          |                          |                        |                          |                                                                                    |               |                          |                          |  |
| District                | 69.3           | р                        | р                        |                        |                          |                                                                                    | 69.3          | р                        | р                        |  |
| Province                | 70.7           | P                        | P                        |                        |                          |                                                                                    | 70.7          | P                        | P                        |  |
| Percent of Passes       |                |                          |                          |                        |                          |                                                                                    |               |                          |                          |  |
| School                  |                |                          |                          |                        |                          |                                                                                    |               |                          |                          |  |
| District                | 91.7           | р                        | р                        |                        |                          |                                                                                    | 91.7          | р                        | р                        |  |
| Province                | 93.9           |                          |                          |                        |                          |                                                                                    | 93.9          |                          |                          |  |