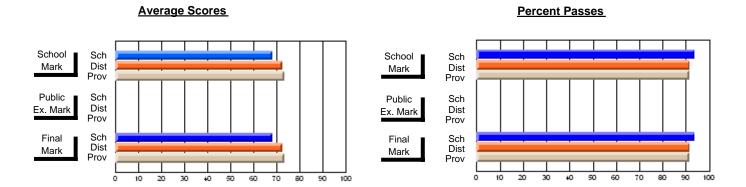

### District 2 - Western

#022 - William Gillett Academy, Charlottetown, LAB

Subject: French

| Course: FRENCH 2200     |                |                          |                          |                        |                          | School data has 5 or fewer students. Data withheld for reasons of confidentiality. |               |                          |                          |  |
|-------------------------|----------------|--------------------------|--------------------------|------------------------|--------------------------|------------------------------------------------------------------------------------|---------------|--------------------------|--------------------------|--|
| # students in course: 4 | School<br>Mark | School<br>vs<br>District | School<br>vs<br>Province | Public<br>Exam<br>Mark | School<br>vs<br>District | School<br>vs<br>Province                                                           | Final<br>Mark | School<br>vs<br>District | School<br>vs<br>Province |  |
| Average Score<br>School |                |                          |                          |                        |                          |                                                                                    |               |                          |                          |  |
| District                | 69.3           | р                        | р                        |                        |                          |                                                                                    | 69.3          | р                        | р                        |  |
| Province                | 70.7           | P                        | P                        |                        |                          |                                                                                    | 70.7          | P                        | P                        |  |
| Percent of Passes       |                |                          |                          |                        |                          |                                                                                    |               |                          |                          |  |
| School                  |                |                          |                          |                        |                          |                                                                                    |               |                          |                          |  |
| District                | 91.7           | р                        | р                        |                        |                          |                                                                                    | 91.7          | р                        | р                        |  |
| Province                | 93.9           |                          |                          |                        |                          |                                                                                    | 93.9          |                          |                          |  |