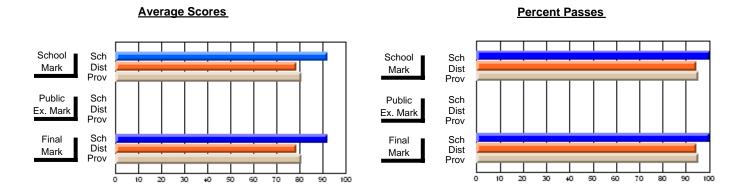

### District 2 - Western

#023 - Sacred Heart AG, Conche

**Subject: Technology Education** 

| # students in course: 13 | School<br>Mark | School<br>vs<br>District | School<br>vs<br>Province | Public<br>Exam<br>Mark | School<br>vs<br>District | School<br>vs<br>Province | Final<br>Mark | School<br>vs<br>District | School<br>vs<br>Province |
|--------------------------|----------------|--------------------------|--------------------------|------------------------|--------------------------|--------------------------|---------------|--------------------------|--------------------------|
| Average Score            |                |                          |                          |                        |                          |                          |               |                          |                          |
| School                   | 89.0           |                          |                          |                        |                          |                          | 89.0          |                          |                          |
| District                 | 72.6           | р                        | р                        |                        |                          |                          | 72.6          | р                        | р                        |
| Province                 | 70.8           |                          |                          |                        |                          |                          | 70.8          |                          |                          |
| Percent of Passes        |                |                          |                          |                        |                          |                          |               |                          |                          |
| School                   | 100.0          |                          |                          |                        |                          |                          | 100.0         |                          |                          |
| District                 | 93.6           | р                        | р                        |                        |                          |                          | 93.6          | р                        | р                        |
| Province                 | 91.2           |                          |                          |                        |                          |                          | 91.2          |                          |                          |