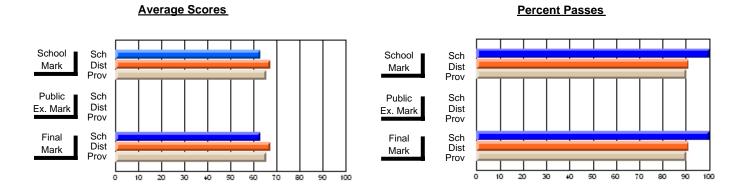

### District 2 - Western

#022 - William Gillett Academy, Charlottetown, LAB

**Subject: Mathematics** 

| Course: MATHEMATICS 3204       |                | <u> </u>                 | <u> </u>                 |                        |                          | School data has 5 or fewer students. Data withheld for reasons of confidentiality. |               |                          |                          |  |
|--------------------------------|----------------|--------------------------|--------------------------|------------------------|--------------------------|------------------------------------------------------------------------------------|---------------|--------------------------|--------------------------|--|
| # students in course: 2        | School<br>Mark | School<br>vs<br>District | School<br>vs<br>Province | Public<br>Exam<br>Mark | School<br>vs<br>District | School<br>vs<br>Province                                                           | Final<br>Mark | School<br>vs<br>District | School<br>vs<br>Province |  |
| <u>Average Score</u><br>School |                |                          |                          |                        |                          |                                                                                    |               |                          |                          |  |
| District                       | 67.1           | q                        | q                        | 69.5                   | q                        | q                                                                                  | 70.4          | q                        | q                        |  |
| Province                       | 64.3           |                          |                          | 66.8                   |                          |                                                                                    | 67.3          |                          |                          |  |
| Percent of Passes              |                |                          |                          |                        |                          |                                                                                    |               |                          |                          |  |
| School                         |                |                          |                          |                        |                          |                                                                                    |               |                          |                          |  |
| District                       | 88.3           | р                        | р                        | 83.6                   | q                        | q                                                                                  | 88.7          | р                        | р                        |  |
| Province                       | 83.7           |                          |                          | 80.0                   |                          |                                                                                    | 84.6          |                          |                          |  |

Modification Time: 1:51:17PM

Modification Date: 11/29/2007

Source: Evaluation & Research

<sup>\*</sup> Data from the High School Certification System. The results from supplementary courses are not reflected in these results. All students obtaining a score of 48 or 49 on the final mark, were adjusted to 50 and are reflected in the Final Mark column.