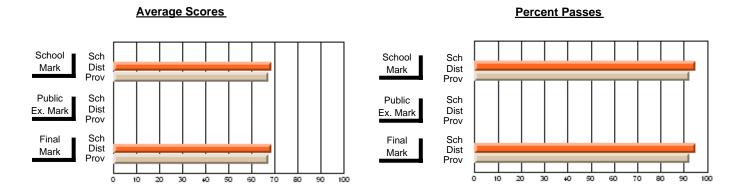

### District 2 - Western

#022 - William Gillett Academy, Charlottetown, LAB

**Subject: Technology Education** 

| Course: COMMUNICATIONS T | ECHNOLOGY 2    | 104                      |                          |   |                        |                          | School data withheld for |               |                          |                          |
|--------------------------|----------------|--------------------------|--------------------------|---|------------------------|--------------------------|--------------------------|---------------|--------------------------|--------------------------|
| # students in course: 2  | School<br>Mark | School<br>vs<br>District | School<br>vs<br>Province |   | Public<br>Exam<br>Mark | School<br>vs<br>District | School<br>vs<br>Province | Final<br>Mark | School<br>vs<br>District | School<br>vs<br>Province |
| Average Score<br>School  |                |                          |                          | ŀ |                        |                          |                          |               |                          |                          |
| District                 | 72.8           | g                        | q                        |   |                        |                          |                          | 72.8          | q                        | q                        |
| Province                 | 72.6           | 7                        | 7                        |   |                        |                          |                          | 72.6          | 7                        | 7                        |
| Percent of Passes        |                |                          |                          |   |                        |                          |                          |               |                          |                          |
| School                   |                |                          |                          |   |                        |                          |                          |               |                          |                          |
| District                 | 92.9           | р                        | р                        |   |                        |                          |                          | 92.9          | р                        | р                        |
| Province                 | 93.3           |                          |                          |   |                        |                          |                          | 93.3          |                          |                          |

#### **Average Scores Percent Passes** School Sch School Sch Dist Prov Mark Dist Mark Prov Public Sch Public Sch Dist Ex. Mark Dist Ex. Mark Prov Sch Dist Prov Final Sch Final Dist Mark Mark 20 80 90 50 60

Modification Time: 1:51:17PM

Modification Date: 11/29/2007

Source: Evaluation & Research

<sup>\*</sup> Data from the High School Certification System. The results from supplementary courses are not reflected in these results. All students obtaining a score of 48 or 49 on the final mark, were adjusted to 50 and are reflected in the Final Mark column.