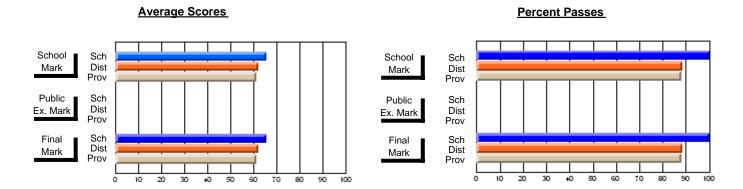

### District 2 - Western

#023 - Sacred Heart AG, Conche

Subject: Art

| Course: ART TECHNOLOGIES | 1201           |                          |                          |   |                        |                          | School data has 5 or fewer students. Data withheld for reasons of confidentiality. |               |                          |                          |  |
|--------------------------|----------------|--------------------------|--------------------------|---|------------------------|--------------------------|------------------------------------------------------------------------------------|---------------|--------------------------|--------------------------|--|
| # students in course: 4  | School<br>Mark | School<br>vs<br>District | School<br>vs<br>Province |   | Public<br>Exam<br>Mark | School<br>vs<br>District | School<br>vs<br>Province                                                           | Final<br>Mark | School<br>vs<br>District | School<br>vs<br>Province |  |
| Average Score            |                |                          |                          | ŀ |                        |                          |                                                                                    |               |                          |                          |  |
| School<br>District       | 66.7           |                          |                          |   |                        |                          |                                                                                    | 66.7          |                          |                          |  |
| Province                 | 70.3           | р                        | р                        |   |                        |                          |                                                                                    | 70.3          | р                        | р                        |  |
| Percent of Passes        |                |                          |                          |   |                        |                          |                                                                                    |               |                          |                          |  |
| School                   |                |                          |                          |   |                        |                          |                                                                                    |               |                          |                          |  |
| District                 | 86.7           | р                        | р                        |   |                        |                          |                                                                                    | 86.7          | р                        | р                        |  |
| Province                 | 89.7           |                          |                          |   |                        |                          |                                                                                    | 89.7          |                          |                          |  |