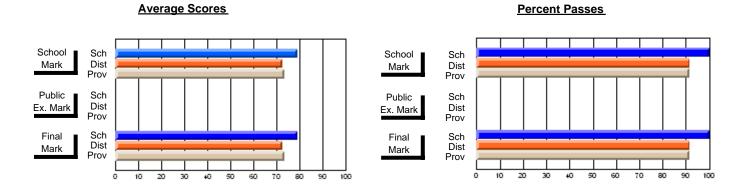

#### District 2 - Western

#022 - William Gillett Academy, Charlottetown, LAB

Subject: Art

School data has 5 or fewer students. Data Course: ART TECHNOLOGIES 1201 withheld for reasons of confidentiality. # students in course: 3 **Public** School School School School School School **School Exam** Final vs VS VS VS VS VS Mark Province Mark Mark District District Province District Province **Average Score** School District 66.7 66.7 р р р р Province 70.3 70.3 **Percent of Passes** School District 86.7 86.7 р р р р Province 89.7 89.7