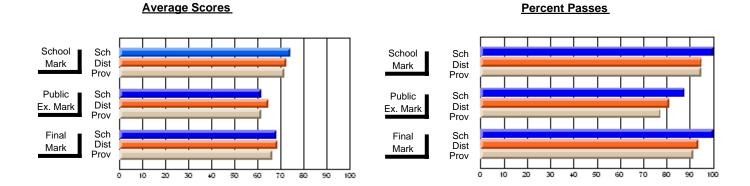

#### District 2 - Western

#022 - William Gillett Academy, Charlottetown, LAB

Subject: Art

School data has 5 or fewer students. Data Course: ART TECHNOLOGIES 1201 withheld for reasons of confidentiality. # students in course: 3 **Public** School School School School School School **School Exam** Final vs VS VS VS VS VS Mark Province Mark Mark District District Province District Province **Average Score** School District 66.7 66.7 р р р р Province 70.3 70.3 **Percent of Passes** School District 86.7 86.7 р р р р Province 89.7 89.7

#### **Average Scores Percent Passes** School Sch School Sch Dist Mark Dist Mark Prov Prov Public Sch Public Sch Ex. Mark Dist Dist Ex. Mark Prov Final Sch Final Sch Dist Prov Dist Mark Mark 10 20 30 40 50 60 70 80 90

Modification Time: 1:51:17PM

Modification Date: 11/29/2007 Source: Evaluation & Research

<sup>\*</sup> Data from the High School Certification System. The results from supplementary courses are not reflected in these results. All students obtaining a score of 48 or 49 on the final mark, were adjusted to 50 and are reflected in the Final Mark column.