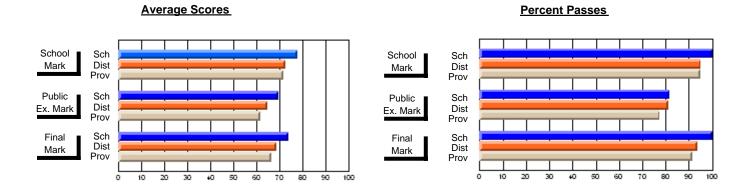

### District 2 - Western

#022 - William Gillett Academy, Charlottetown, LAB

**Subject: Mathematics** 

| # students in course: 6                    | School<br>Mark               | School<br>vs<br>District | School<br>vs<br>Province | Publi<br>Exar<br>Mari | School<br>vs | School<br>vs<br>Province | Final<br>Mark         | School<br>vs<br>District | School<br>vs<br>Province |
|--------------------------------------------|------------------------------|--------------------------|--------------------------|-----------------------|--------------|--------------------------|-----------------------|--------------------------|--------------------------|
| Average Score School District Province     | <b>71.2</b> 64.8 66.1        | р                        | р                        |                       |              |                          | <b>71.2</b> 64.8 66.1 | р                        | р                        |
| Percent of Passes School District Province | <b>100.0</b><br>86.4<br>85.8 | þ                        | р                        |                       |              |                          | 100.0<br>86.4<br>85.8 | þ                        | р                        |