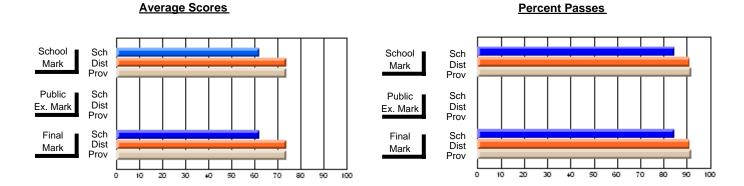

#### District 2 - Western

#022 - William Gillett Academy, Charlottetown, LAB

Subject: Art

School data has 5 or fewer students. Data Course: ART TECHNOLOGIES 1201 withheld for reasons of confidentiality. # students in course: 3 **Public** School School School School School School **School Exam** Final vs VS VS VS VS VS Mark Province Mark Mark District District Province District Province **Average Score** School District 66.7 66.7 р р р р Province 70.3 70.3 **Percent of Passes** School District 86.7 86.7 р р р р Province 89.7 89.7

#### **Average Scores Percent Passes** School Sch School Sch Dist Mark Dist Mark Prov Prov Public Sch Public Sch Ex. Mark Dist Dist Ex. Mark Prov Final Sch Final Sch Dist Prov Dist Mark Mark 10 20 30 40 50 60 70 80 90

Modification Time: 1:51:17PM

Modification Date: 11/29/2007 Source: Evaluation & Research

<sup>\*</sup> Data from the High School Certification System. The results from supplementary courses are not reflected in these results. All students obtaining a score of 48 or 49 on the final mark, were adjusted to 50 and are reflected in the Final Mark column.