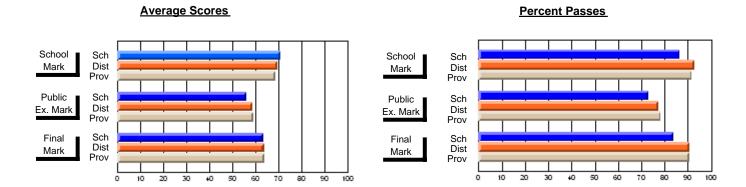

#### District 2 - Western

#022 - William Gillett Academy, Charlottetown, LAB

Subject: Art

School data has 5 or fewer students. Data Course: ART TECHNOLOGIES 1201 withheld for reasons of confidentiality. # students in course: 3 **Public** School School School School School School **School Exam** Final vs VS VS VS VS VS Mark Province Mark Mark District District Province District Province **Average Score** School District 66.7 66.7 р р р р Province 70.3 70.3 **Percent of Passes** School District 86.7 86.7 р р р р Province 89.7 89.7