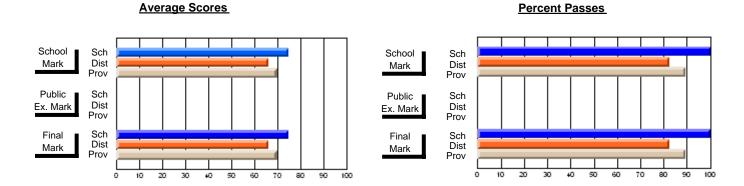

#### District 2 - Western

#022 - William Gillett Academy, Charlottetown, LAB

Subject: Art

School data has 5 or fewer students. Data Course: ART TECHNOLOGIES 1201 withheld for reasons of confidentiality. # students in course: 3 **Public** School School School School School School **School Exam** Final vs VS VS VS VS VS Mark Province Mark Mark District District Province District Province **Average Score** School District 66.7 66.7 р р р р Province 70.3 70.3 **Percent of Passes** School District 86.7 86.7 р р р р Province 89.7 89.7

#### **Average Scores Percent Passes** School Sch School Sch Dist Mark Dist Mark Prov Prov Public Sch Public Sch Ex. Mark Dist Dist Ex. Mark Prov Final Sch Final Sch Dist Prov Dist Mark Mark 10 20 30 40 50 60 70 80 90

Modification Time: 1:51:17PM

Modification Date: 11/29/2007 Source: Evaluation & Research

<sup>\*</sup> Data from the High School Certification System. The results from supplementary courses are not reflected in these results. All students obtaining a score of 48 or 49 on the final mark, were adjusted to 50 and are reflected in the Final Mark column.