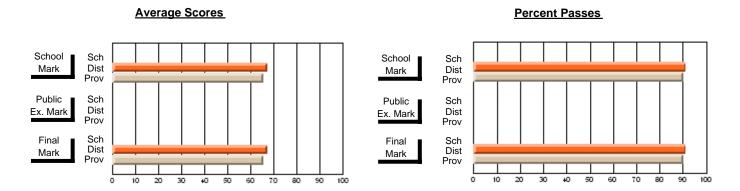

### District 2 - Western

#022 - William Gillett Academy, Charlottetown, LAB

Subject: French

| Course: FRENCH 2200     |                |                          |                          |                        |                          | School data has 5 or fewer students. Data withheld for reasons of confidentiality. |               |                          |                          |  |
|-------------------------|----------------|--------------------------|--------------------------|------------------------|--------------------------|------------------------------------------------------------------------------------|---------------|--------------------------|--------------------------|--|
| # students in course: 4 | School<br>Mark | School<br>vs<br>District | School<br>vs<br>Province | Public<br>Exam<br>Mark | School<br>vs<br>District | School<br>vs<br>Province                                                           | Final<br>Mark | School<br>vs<br>District | School<br>vs<br>Province |  |
| Average Score<br>School |                |                          |                          |                        |                          |                                                                                    |               |                          |                          |  |
| District                | 69.3           | р                        | р                        |                        |                          |                                                                                    | 69.3          | р                        | р                        |  |
| Province                | 70.7           | P                        | P                        |                        |                          |                                                                                    | 70.7          | P                        | P                        |  |
| Percent of Passes       |                |                          |                          |                        |                          |                                                                                    |               |                          |                          |  |
| School                  |                |                          |                          |                        |                          |                                                                                    |               |                          |                          |  |
| District                | 91.7           | р                        | р                        |                        |                          |                                                                                    | 91.7          | р                        | р                        |  |
| Province                | 93.9           |                          |                          |                        |                          |                                                                                    | 93.9          |                          |                          |  |

#### **Average Scores Percent Passes** School Sch School Sch Dist Prov Mark Dist Mark Prov Public Sch Public Sch Dist Ex. Mark Dist Ex. Mark Prov Sch Dist Prov Final Sch Final Dist Mark Mark 20 40 50 60 70 80 90

Modification Time: 1:51:17PM

Modification Date: 11/29/2007

Source: Evaluation & Research

<sup>\*</sup> Data from the High School Certification System. The results from supplementary courses are not reflected in these results. All students obtaining a score of 48 or 49 on the final mark, were adjusted to 50 and are reflected in the Final Mark column.