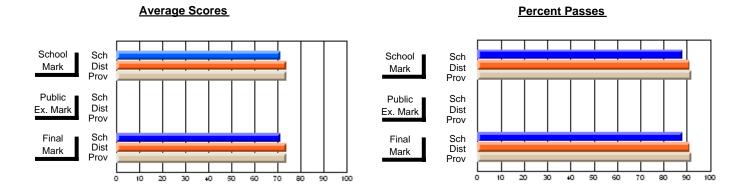

### District 2 - Western

#022 - William Gillett Academy, Charlottetown, LAB

**Subject: Mathematics** 

| # students in course: 6                    | School<br>Mark               | School<br>vs<br>District | School<br>vs<br>Province | Publi<br>Exar<br>Mari | School<br>vs | School<br>vs<br>Province | Final<br>Mark         | School<br>vs<br>District | School<br>vs<br>Province |
|--------------------------------------------|------------------------------|--------------------------|--------------------------|-----------------------|--------------|--------------------------|-----------------------|--------------------------|--------------------------|
| Average Score School District Province     | <b>71.2</b> 64.8 66.1        | р                        | р                        |                       |              |                          | <b>71.2</b> 64.8 66.1 | р                        | р                        |
| Percent of Passes School District Province | <b>100.0</b><br>86.4<br>85.8 | þ                        | р                        |                       |              |                          | 100.0<br>86.4<br>85.8 | þ                        | р                        |