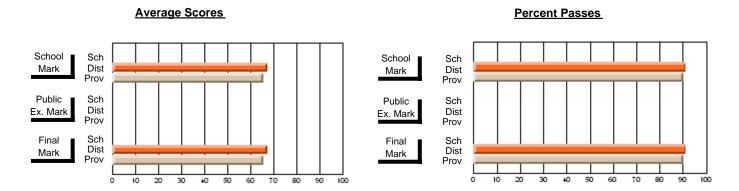

### District 2 - Western

#023 - Sacred Heart AG, Conche

Subject: Art

| Course: ART & DESIGN 3200      |                | <u> </u>                 | <u> </u>                 |                        |                          | School data has 5 or fewer students. Data withheld for reasons of confidentiality. |               |                          |                          |  |
|--------------------------------|----------------|--------------------------|--------------------------|------------------------|--------------------------|------------------------------------------------------------------------------------|---------------|--------------------------|--------------------------|--|
| # students in course: 1        | School<br>Mark | School<br>vs<br>District | School<br>vs<br>Province | Public<br>Exam<br>Mark | School<br>vs<br>District | School<br>vs<br>Province                                                           | Final<br>Mark | School<br>vs<br>District | School<br>vs<br>Province |  |
| <u>Average Score</u><br>School |                |                          |                          |                        |                          |                                                                                    |               |                          |                          |  |
| District                       | 77.0           | р                        | р                        |                        |                          |                                                                                    | 77.0          | р                        | р                        |  |
| Province                       | 75.1           |                          |                          |                        |                          |                                                                                    | 75.1          | 1                        |                          |  |
| Percent of Passes              |                |                          |                          |                        |                          |                                                                                    |               |                          |                          |  |
| School                         |                |                          |                          |                        |                          |                                                                                    |               |                          |                          |  |
| District                       | 95.9           | р                        | р                        |                        |                          |                                                                                    | 95.9          | р                        | р                        |  |
| Province                       | 93.8           |                          |                          |                        |                          |                                                                                    | 93.8          |                          |                          |  |

#### **Average Scores Percent Passes** School Sch School Sch Dist Prov Mark Dist Mark Prov Public Sch Public Sch Dist Ex. Mark Dist Ex. Mark Prov Sch Dist Prov Final Sch Final Dist Mark Mark 20 70 80 90 50 60

Modification Time: 1:51:17PM

Modification Date: 11/29/2007

Source: Evaluation & Research

<sup>\*</sup> Data from the High School Certification System. The results from supplementary courses are not reflected in these results. All students obtaining a score of 48 or 49 on the final mark, were adjusted to 50 and are reflected in the Final Mark column.