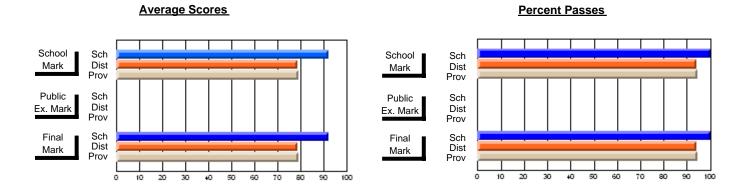

### District 2 - Western

#023 - Sacred Heart AG, Conche

**Subject: Technology Education** 

| # students in course: 13 | School<br>Mark   | School<br>vs<br>District | School<br>vs<br>Province | Public<br>Exam<br>Mark | School<br>vs<br>District | School<br>vs<br>Province | Final<br>Mark    | School<br>vs<br>District | School<br>vs<br>Province |
|--------------------------|------------------|--------------------------|--------------------------|------------------------|--------------------------|--------------------------|------------------|--------------------------|--------------------------|
| Average Score            |                  |                          |                          |                        |                          |                          | 20.0             |                          |                          |
| School<br>District       | <b>89.0</b> 72.8 | р                        | р                        |                        |                          |                          | <b>89.0</b> 72.8 | р                        | р                        |
| Province                 | 72.6             | Р                        | Р                        |                        |                          |                          | 72.6             | Р                        | Р                        |
| Percent of Passes        |                  |                          |                          |                        |                          |                          |                  |                          |                          |
| School                   | 100.0            |                          |                          |                        |                          |                          | 100.0            |                          |                          |
| District                 | 92.9             | р                        | р                        |                        |                          |                          | 92.9             | р                        | р                        |
| Province                 | 93.3             |                          |                          |                        |                          |                          | 93.3             |                          |                          |