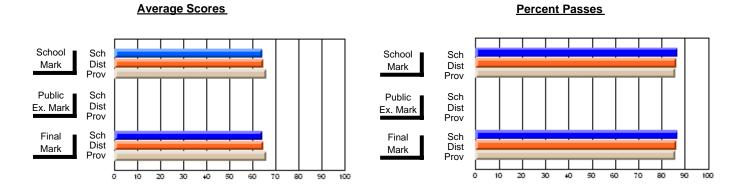

### District 2 - Western

#023 - Sacred Heart AG, Conche

Subject: Art

| Course: ART & DESIGN 3200      |                | <u> </u>                 | <u> </u>                 |                        |                          | School data has 5 or fewer students. Data withheld for reasons of confidentiality. |               |                          |                          |  |
|--------------------------------|----------------|--------------------------|--------------------------|------------------------|--------------------------|------------------------------------------------------------------------------------|---------------|--------------------------|--------------------------|--|
| # students in course: 1        | School<br>Mark | School<br>vs<br>District | School<br>vs<br>Province | Public<br>Exam<br>Mark | School<br>vs<br>District | School<br>vs<br>Province                                                           | Final<br>Mark | School<br>vs<br>District | School<br>vs<br>Province |  |
| <u>Average Score</u><br>School |                |                          |                          |                        |                          |                                                                                    |               |                          |                          |  |
| District                       | 77.0           | р                        | р                        |                        |                          |                                                                                    | 77.0          | р                        | р                        |  |
| Province                       | 75.1           |                          |                          |                        |                          |                                                                                    | 75.1          | 1                        |                          |  |
| Percent of Passes              |                |                          |                          |                        |                          |                                                                                    |               |                          |                          |  |
| School                         |                |                          |                          |                        |                          |                                                                                    |               |                          |                          |  |
| District                       | 95.9           | р                        | р                        |                        |                          |                                                                                    | 95.9          | р                        | р                        |  |
| Province                       | 93.8           |                          |                          |                        |                          |                                                                                    | 93.8          |                          |                          |  |