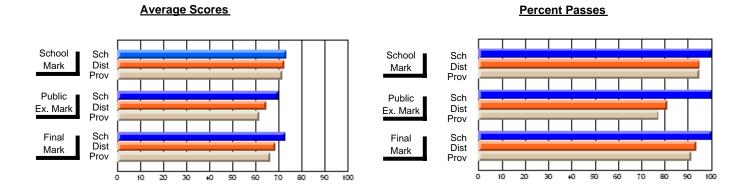

### District 2 - Western

#022 - William Gillett Academy, Charlottetown, LAB

**Subject: Mathematics** 

| Course: MATHEMATICS 3204       |                | <u> </u>                 | <u> </u>                 |                        |                          | School data has 5 or fewer students. Data withheld for reasons of confidentiality. |               |                          |                          |  |
|--------------------------------|----------------|--------------------------|--------------------------|------------------------|--------------------------|------------------------------------------------------------------------------------|---------------|--------------------------|--------------------------|--|
| # students in course: 2        | School<br>Mark | School<br>vs<br>District | School<br>vs<br>Province | Public<br>Exam<br>Mark | School<br>vs<br>District | School<br>vs<br>Province                                                           | Final<br>Mark | School<br>vs<br>District | School<br>vs<br>Province |  |
| <u>Average Score</u><br>School |                |                          |                          |                        |                          |                                                                                    |               |                          |                          |  |
| District                       | 67.1           | q                        | q                        | 69.5                   | q                        | q                                                                                  | 70.4          | q                        | q                        |  |
| Province                       | 64.3           |                          |                          | 66.8                   |                          |                                                                                    | 67.3          |                          |                          |  |
| Percent of Passes              |                |                          |                          |                        |                          |                                                                                    |               |                          |                          |  |
| School                         |                |                          |                          |                        |                          |                                                                                    |               |                          |                          |  |
| District                       | 88.3           | р                        | р                        | 83.6                   | q                        | q                                                                                  | 88.7          | р                        | р                        |  |
| Province                       | 83.7           |                          |                          | 80.0                   |                          |                                                                                    | 84.6          |                          |                          |  |