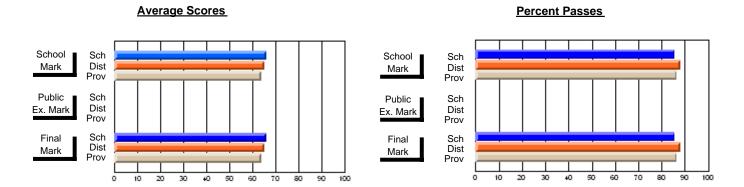

#### District 2 - Western

#022 - William Gillett Academy, Charlottetown, LAB

Subject: Art

School data has 5 or fewer students. Data Course: ART TECHNOLOGIES 1201 withheld for reasons of confidentiality. # students in course: 3 **Public** School School School School School School **School Exam** Final vs VS VS VS VS VS Mark Province Mark Mark District District Province District Province **Average Score** School District 66.7 66.7 р р р р Province 70.3 70.3 **Percent of Passes** School District 86.7 86.7 р р р р Province 89.7 89.7

#### **Average Scores Percent Passes** School Sch School Sch Dist Mark Dist Mark Prov Prov Public Sch Public Sch Ex. Mark Dist Dist Ex. Mark Prov Final Sch Final Sch Dist Prov Dist Mark Mark 10 20 30 40 50 60 70 80 90

Modification Time: 1:51:17PM

Modification Date: 11/29/2007 Source: Evaluation & Research

<sup>\*</sup> Data from the High School Certification System. The results from supplementary courses are not reflected in these results. All students obtaining a score of 48 or 49 on the final mark, were adjusted to 50 and are reflected in the Final Mark column.