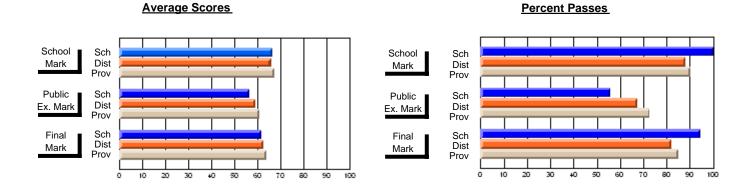

### District 2 - Western

#022 - William Gillett Academy, Charlottetown, LAB

Subject: French

| Course: FRENCH 2200     |                |                          |                          |                        |                          | School data has 5 or fewer students. Data withheld for reasons of confidentiality. |               |                          |                          |  |
|-------------------------|----------------|--------------------------|--------------------------|------------------------|--------------------------|------------------------------------------------------------------------------------|---------------|--------------------------|--------------------------|--|
| # students in course: 4 | School<br>Mark | School<br>vs<br>District | School<br>vs<br>Province | Public<br>Exam<br>Mark | School<br>vs<br>District | School<br>vs<br>Province                                                           | Final<br>Mark | School<br>vs<br>District | School<br>vs<br>Province |  |
| Average Score<br>School |                |                          |                          |                        |                          |                                                                                    |               |                          |                          |  |
| District                | 69.3           | р                        | р                        |                        |                          |                                                                                    | 69.3          | р                        | р                        |  |
| Province                | 70.7           | P                        | P                        |                        |                          |                                                                                    | 70.7          | P                        | P                        |  |
| Percent of Passes       |                |                          |                          |                        |                          |                                                                                    |               |                          |                          |  |
| School                  |                |                          |                          |                        |                          |                                                                                    |               |                          |                          |  |
| District                | 91.7           | р                        | р                        |                        |                          |                                                                                    | 91.7          | р                        | р                        |  |
| Province                | 93.9           |                          |                          |                        |                          |                                                                                    | 93.9          |                          |                          |  |

#### **Average Scores Percent Passes** School Sch School Sch Dist Prov Mark Dist Mark Prov Public Sch Public Sch Dist Ex. Mark Dist Ex. Mark Prov Sch Dist Prov Final Sch Final Dist Mark Mark 20 40 50 60 70 80 90

Modification Time: 1:51:17PM

Modification Date: 11/29/2007

Source: Evaluation & Research

<sup>\*</sup> Data from the High School Certification System. The results from supplementary courses are not reflected in these results. All students obtaining a score of 48 or 49 on the final mark, were adjusted to 50 and are reflected in the Final Mark column.