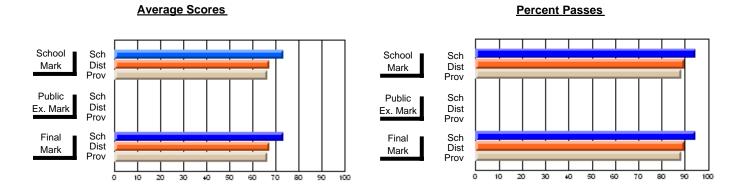

### District 2 - Western

#022 - William Gillett Academy, Charlottetown, LAB

**Subject: Technology Education** 

| Course: COMMUNICATIONS T | ECHNOLOGY 2    | 104                      |                          |   |                        |                          | School data withheld for |               |                          |                          |
|--------------------------|----------------|--------------------------|--------------------------|---|------------------------|--------------------------|--------------------------|---------------|--------------------------|--------------------------|
| # students in course: 2  | School<br>Mark | School<br>vs<br>District | School<br>vs<br>Province |   | Public<br>Exam<br>Mark | School<br>vs<br>District | School<br>vs<br>Province | Final<br>Mark | School<br>vs<br>District | School<br>vs<br>Province |
| Average Score<br>School  |                |                          |                          | ŀ |                        |                          |                          |               |                          |                          |
| District                 | 72.8           | g                        | q                        |   |                        |                          |                          | 72.8          | q                        | q                        |
| Province                 | 72.6           | 7                        | 7                        |   |                        |                          |                          | 72.6          | 7                        | 7                        |
| Percent of Passes        |                |                          |                          |   |                        |                          |                          |               |                          |                          |
| School                   |                |                          |                          |   |                        |                          |                          |               |                          |                          |
| District                 | 92.9           | р                        | р                        |   |                        |                          |                          | 92.9          | р                        | р                        |
| Province                 | 93.3           |                          |                          |   |                        |                          |                          | 93.3          |                          |                          |

#### **Average Scores Percent Passes** School Sch School Sch Dist Prov Mark Dist Mark Prov Public Sch Public Sch Dist Ex. Mark Dist Ex. Mark Prov Sch Dist Prov Final Sch Final Dist Mark Mark 20 80 90 50 60

Modification Time: 1:51:17PM

Modification Date: 11/29/2007

Source: Evaluation & Research

<sup>\*</sup> Data from the High School Certification System. The results from supplementary courses are not reflected in these results. All students obtaining a score of 48 or 49 on the final mark, were adjusted to 50 and are reflected in the Final Mark column.