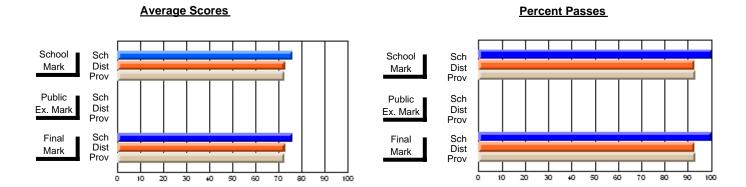

#### District 2 - Western

#022 - William Gillett Academy, Charlottetown, LAB

Subject: Art

School data has 5 or fewer students. Data Course: ART TECHNOLOGIES 1201 withheld for reasons of confidentiality. # students in course: 3 **Public** School School School School School School **School Exam** Final vs VS VS VS VS VS Mark Province Mark Mark District District Province District Province **Average Score** School District 66.7 66.7 р р р р Province 70.3 70.3 **Percent of Passes** School District 86.7 86.7 р р р р Province 89.7 89.7