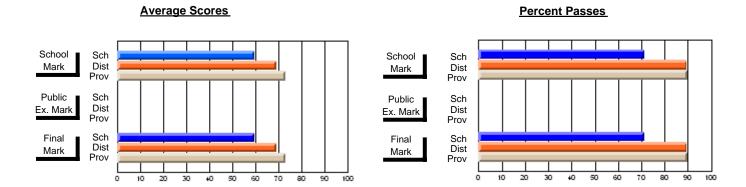

#### District 2 - Western

#022 - William Gillett Academy, Charlottetown, LAB

Subject: Art

School data has 5 or fewer students. Data Course: ART TECHNOLOGIES 1201 withheld for reasons of confidentiality. # students in course: 3 **Public** School School School School School School **School Exam** Final vs VS VS VS VS VS Mark Province Mark Mark District District Province District Province **Average Score** School District 66.7 66.7 р р р р Province 70.3 70.3 **Percent of Passes** School District 86.7 86.7 р р р р Province 89.7 89.7