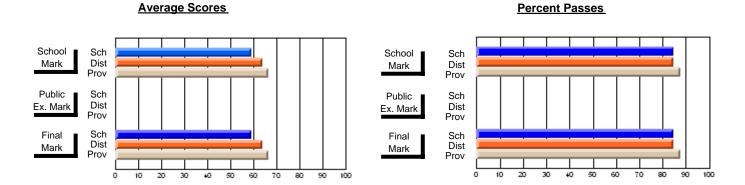

### District 2 - Western

#022 - William Gillett Academy, Charlottetown, LAB

**Subject: Mathematics** 

| # students in course: 6                    | School<br>Mark               | School<br>vs<br>District | School<br>vs<br>Province | Publi<br>Exar<br>Mari | School<br>vs | School<br>vs<br>Province | Final<br>Mark         | School<br>vs<br>District | School<br>vs<br>Province |
|--------------------------------------------|------------------------------|--------------------------|--------------------------|-----------------------|--------------|--------------------------|-----------------------|--------------------------|--------------------------|
| Average Score School District Province     | <b>71.2</b> 64.8 66.1        | р                        | р                        |                       |              |                          | <b>71.2</b> 64.8 66.1 | р                        | р                        |
| Percent of Passes School District Province | <b>100.0</b><br>86.4<br>85.8 | þ                        | р                        |                       |              |                          | 100.0<br>86.4<br>85.8 | þ                        | р                        |

Modification Time: 1:51:17PM

Modification Date: 11/29/2007

Source: Evaluation & Research

<sup>\*</sup> Data from the High School Certification System. The results from supplementary courses are not reflected in these results. All students obtaining a score of 48 or 49 on the final mark, were adjusted to 50 and are reflected in the Final Mark column.