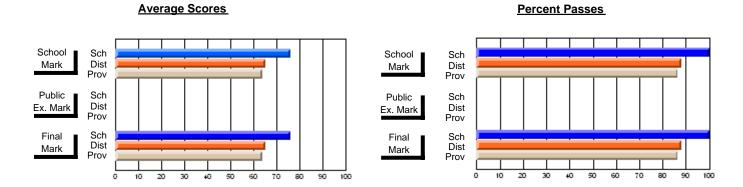

#### District 2 - Western

#022 - William Gillett Academy, Charlottetown, LAB

Subject: Art

School data has 5 or fewer students. Data Course: ART TECHNOLOGIES 1201 withheld for reasons of confidentiality. # students in course: 3 **Public** School School School School School School **School Exam** Final vs VS VS VS VS VS Mark Province Mark Mark District District Province District Province **Average Score** School District 66.7 66.7 р р р р Province 70.3 70.3 **Percent of Passes** School District 86.7 86.7 р р р р Province 89.7 89.7