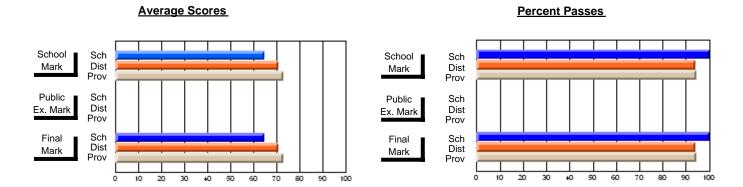

### District 2 - Western

#023 - Sacred Heart AG, Conche

Subject: Art

| Course: ART & DESIGN 3200      |                | <u> </u>                 | <u> </u>                 |                        |                          | School data has 5 or fewer students. Data withheld for reasons of confidentiality. |               |                          |                          |  |
|--------------------------------|----------------|--------------------------|--------------------------|------------------------|--------------------------|------------------------------------------------------------------------------------|---------------|--------------------------|--------------------------|--|
| # students in course: 1        | School<br>Mark | School<br>vs<br>District | School<br>vs<br>Province | Public<br>Exam<br>Mark | School<br>vs<br>District | School<br>vs<br>Province                                                           | Final<br>Mark | School<br>vs<br>District | School<br>vs<br>Province |  |
| <u>Average Score</u><br>School |                |                          |                          |                        |                          |                                                                                    |               |                          |                          |  |
| District                       | 77.0           | р                        | р                        |                        |                          |                                                                                    | 77.0          | р                        | р                        |  |
| Province                       | 75.1           |                          |                          |                        |                          |                                                                                    | 75.1          | 1                        |                          |  |
| Percent of Passes              |                |                          |                          |                        |                          |                                                                                    |               |                          |                          |  |
| School                         |                |                          |                          |                        |                          |                                                                                    |               |                          |                          |  |
| District                       | 95.9           | р                        | р                        |                        |                          |                                                                                    | 95.9          | р                        | р                        |  |
| Province                       | 93.8           |                          |                          |                        |                          |                                                                                    | 93.8          |                          |                          |  |