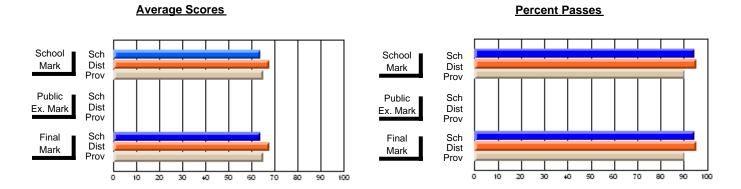

### District 2 - Western

#022 - William Gillett Academy, Charlottetown, LAB

**Subject: Technology Education** 

| Course: COMMUNICATIONS T | ECHNOLOGY 2    | 104                      |                          |   |                        |                          | School data withheld for |               |                          |                          |
|--------------------------|----------------|--------------------------|--------------------------|---|------------------------|--------------------------|--------------------------|---------------|--------------------------|--------------------------|
| # students in course: 2  | School<br>Mark | School<br>vs<br>District | School<br>vs<br>Province |   | Public<br>Exam<br>Mark | School<br>vs<br>District | School<br>vs<br>Province | Final<br>Mark | School<br>vs<br>District | School<br>vs<br>Province |
| Average Score<br>School  |                |                          |                          | ŀ |                        |                          |                          |               |                          |                          |
| District                 | 72.8           | g                        | q                        |   |                        |                          |                          | 72.8          | q                        | q                        |
| Province                 | 72.6           | 7                        | 7                        |   |                        |                          |                          | 72.6          | 7                        | 7                        |
| Percent of Passes        |                |                          |                          |   |                        |                          |                          |               |                          |                          |
| School                   |                |                          |                          |   |                        |                          |                          |               |                          |                          |
| District                 | 92.9           | р                        | р                        |   |                        |                          |                          | 92.9          | р                        | р                        |
| Province                 | 93.3           |                          |                          |   |                        |                          |                          | 93.3          |                          |                          |

#### **Average Scores Percent Passes** School Sch School Sch Dist Prov Mark Dist Mark Prov Public Sch Public Sch Dist Ex. Mark Dist Ex. Mark Prov Sch Dist Prov Final Sch Final Dist Mark Mark 20 80 90 50 60

Modification Time: 1:51:17PM

Modification Date: 11/29/2007

Source: Evaluation & Research

<sup>\*</sup> Data from the High School Certification System. The results from supplementary courses are not reflected in these results. All students obtaining a score of 48 or 49 on the final mark, were adjusted to 50 and are reflected in the Final Mark column.