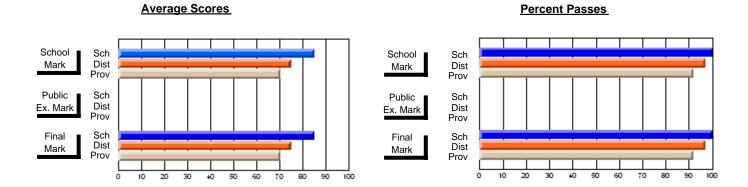

#### District 2 - Western

#022 - William Gillett Academy, Charlottetown, LAB

Subject: Art

School data has 5 or fewer students. Data Course: ART TECHNOLOGIES 1201 withheld for reasons of confidentiality. # students in course: 3 **Public** School School School School School School **School Exam** Final vs VS VS VS VS VS Mark Province Mark Mark District District Province District Province **Average Score** School District 66.7 66.7 р р р р Province 70.3 70.3 **Percent of Passes** School District 86.7 86.7 р р р р Province 89.7 89.7

#### **Average Scores Percent Passes** School Sch School Sch Dist Mark Dist Mark Prov Prov Public Sch Public Sch Ex. Mark Dist Dist Ex. Mark Prov Final Sch Final Sch Dist Prov Dist Mark Mark 10 20 30 40 50 60 70 80 90

Modification Time: 1:51:17PM

Modification Date: 11/29/2007 Source: Evaluation & Research

<sup>\*</sup> Data from the High School Certification System. The results from supplementary courses are not reflected in these results. All students obtaining a score of 48 or 49 on the final mark, were adjusted to 50 and are reflected in the Final Mark column.