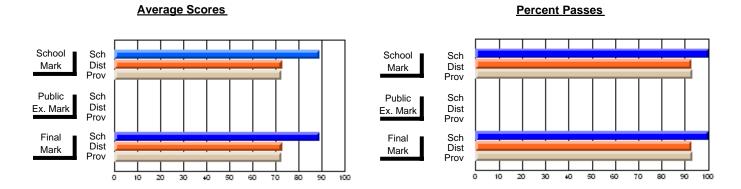

### District 2 - Western

#023 - Sacred Heart AG, Conche

Subject: Art

| Course: ART & DESIGN 3200      |                | <u> </u>                 | <u> </u>                 |                        |                          | School data has 5 or fewer students. Data withheld for reasons of confidentiality. |               |                          |                          |  |
|--------------------------------|----------------|--------------------------|--------------------------|------------------------|--------------------------|------------------------------------------------------------------------------------|---------------|--------------------------|--------------------------|--|
| # students in course: 1        | School<br>Mark | School<br>vs<br>District | School<br>vs<br>Province | Public<br>Exam<br>Mark | School<br>vs<br>District | School<br>vs<br>Province                                                           | Final<br>Mark | School<br>vs<br>District | School<br>vs<br>Province |  |
| <u>Average Score</u><br>School |                |                          |                          |                        |                          |                                                                                    |               |                          |                          |  |
| District                       | 77.0           | р                        | р                        |                        |                          |                                                                                    | 77.0          | р                        | р                        |  |
| Province                       | 75.1           |                          |                          |                        |                          |                                                                                    | 75.1          | 1                        |                          |  |
| Percent of Passes              |                |                          |                          |                        |                          |                                                                                    |               |                          |                          |  |
| School                         |                |                          |                          |                        |                          |                                                                                    |               |                          |                          |  |
| District                       | 95.9           | р                        | р                        |                        |                          |                                                                                    | 95.9          | р                        | р                        |  |
| Province                       | 93.8           |                          |                          |                        |                          |                                                                                    | 93.8          |                          |                          |  |

#### **Average Scores Percent Passes** School Sch School Sch Dist Prov Mark Dist Mark Prov Public Sch Public Sch Dist Ex. Mark Dist Ex. Mark Prov Sch Dist Prov Final Sch Final Dist Mark Mark 20 70 80 90 50 60