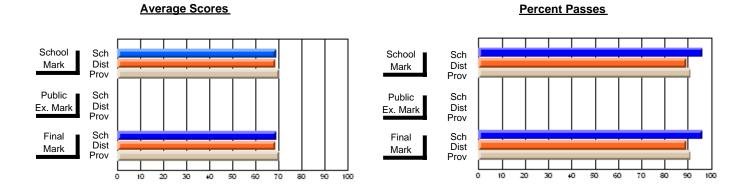

### District 2 - Western

#022 - William Gillett Academy, Charlottetown, LAB

**Subject: Mathematics** 

| # students in course: 6                    | School<br>Mark               | School<br>vs<br>District | School<br>vs<br>Province | Publi<br>Exar<br>Mari | School<br>vs | School<br>vs<br>Province | Final<br>Mark         | School<br>vs<br>District | School<br>vs<br>Province |
|--------------------------------------------|------------------------------|--------------------------|--------------------------|-----------------------|--------------|--------------------------|-----------------------|--------------------------|--------------------------|
| Average Score School District Province     | <b>71.2</b> 64.8 66.1        | р                        | р                        |                       |              |                          | <b>71.2</b> 64.8 66.1 | р                        | р                        |
| Percent of Passes School District Province | <b>100.0</b><br>86.4<br>85.8 | þ                        | р                        |                       |              |                          | 100.0<br>86.4<br>85.8 | þ                        | р                        |