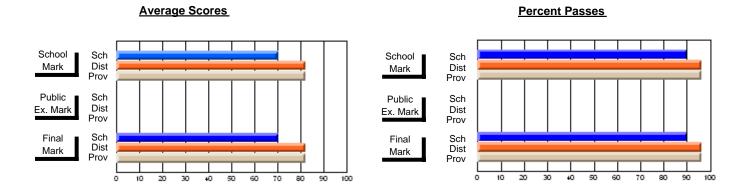

### District 2 - Western

#022 - William Gillett Academy, Charlottetown, LAB

Subject: French

| Course: FRENCH 2200     |                |                          |                          |                        |                          | School data has 5 or fewer students. Data withheld for reasons of confidentiality. |               |                          |                          |  |
|-------------------------|----------------|--------------------------|--------------------------|------------------------|--------------------------|------------------------------------------------------------------------------------|---------------|--------------------------|--------------------------|--|
| # students in course: 4 | School<br>Mark | School<br>vs<br>District | School<br>vs<br>Province | Public<br>Exam<br>Mark | School<br>vs<br>District | School<br>vs<br>Province                                                           | Final<br>Mark | School<br>vs<br>District | School<br>vs<br>Province |  |
| Average Score<br>School |                |                          |                          |                        |                          |                                                                                    |               |                          |                          |  |
| District                | 69.3           | р                        | р                        |                        |                          |                                                                                    | 69.3          | р                        | р                        |  |
| Province                | 70.7           | P                        | P                        |                        |                          |                                                                                    | 70.7          | P                        | P                        |  |
| Percent of Passes       |                |                          |                          |                        |                          |                                                                                    |               |                          |                          |  |
| School                  |                |                          |                          |                        |                          |                                                                                    |               |                          |                          |  |
| District                | 91.7           | р                        | р                        |                        |                          |                                                                                    | 91.7          | р                        | р                        |  |
| Province                | 93.9           |                          |                          |                        |                          |                                                                                    | 93.9          |                          |                          |  |

#### **Average Scores Percent Passes** School Sch School Sch Dist Prov Mark Dist Mark Prov Public Sch Public Sch Dist Ex. Mark Dist Ex. Mark Prov Sch Dist Prov Final Sch Final Dist Mark Mark 20 40 50 60 70 80 90

Modification Time: 1:51:17PM

Modification Date: 11/29/2007

Source: Evaluation & Research

<sup>\*</sup> Data from the High School Certification System. The results from supplementary courses are not reflected in these results. All students obtaining a score of 48 or 49 on the final mark, were adjusted to 50 and are reflected in the Final Mark column.