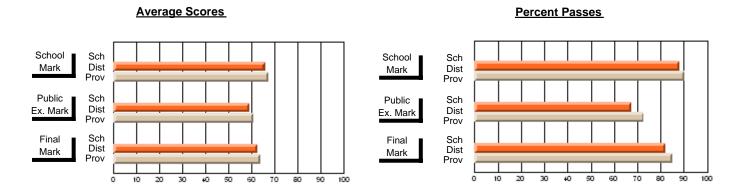

#### District 2 - Western

#022 - William Gillett Academy, Charlottetown, LAB

Subject: Art

School data has 5 or fewer students. Data Course: ART TECHNOLOGIES 1201 withheld for reasons of confidentiality. # students in course: 3 **Public** School School School School School School **School Exam** Final vs VS VS VS VS VS Mark Province Mark Mark District District Province District Province **Average Score** School District 66.7 66.7 р р р р Province 70.3 70.3 **Percent of Passes** School District 86.7 86.7 р р р р Province 89.7 89.7

#### **Average Scores Percent Passes** School Sch School Sch Dist Mark Dist Mark Prov Prov Public Sch Public Sch Ex. Mark Dist Dist Ex. Mark Prov Final Sch Final Sch Dist Prov Dist Mark Mark 10 20 30 40 50 60 70 80 90

Modification Time: 1:51:17PM

Modification Date: 11/29/2007 Source: Evaluation & Research

<sup>\*</sup> Data from the High School Certification System. The results from supplementary courses are not reflected in these results. All students obtaining a score of 48 or 49 on the final mark, were adjusted to 50 and are reflected in the Final Mark column.