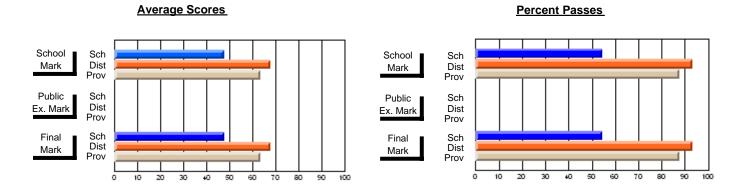

#### District 2 - Western

#022 - William Gillett Academy, Charlottetown, LAB

Subject: Art

School data has 5 or fewer students. Data Course: ART TECHNOLOGIES 1201 withheld for reasons of confidentiality. # students in course: 3 **Public** School School School School School School **School Exam** Final vs VS VS VS VS VS Mark Province Mark Mark District District Province District Province **Average Score** School District 66.7 66.7 р р р р Province 70.3 70.3 **Percent of Passes** School District 86.7 86.7 р р р р Province 89.7 89.7

#### **Average Scores Percent Passes** School Sch School Sch Dist Mark Dist Mark Prov Prov Public Sch Public Sch Ex. Mark Dist Dist Ex. Mark Prov Final Sch Final Sch Dist Prov Dist Mark Mark 10 20 30 40 50 60 70 80 90

Modification Time: 1:51:17PM

Modification Date: 11/29/2007 Source: Evaluation & Research

<sup>\*</sup> Data from the High School Certification System. The results from supplementary courses are not reflected in these results. All students obtaining a score of 48 or 49 on the final mark, were adjusted to 50 and are reflected in the Final Mark column.