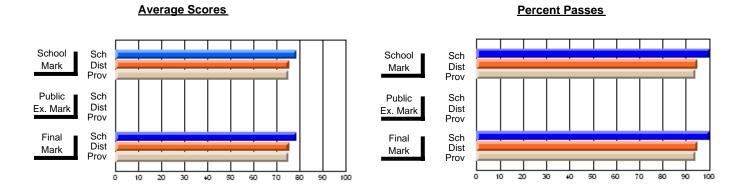

### District 2 - Western

#022 - William Gillett Academy, Charlottetown, LAB

Subject: English Language

| # students in course: 11 | School<br>Mark | School<br>vs<br>District | School<br>vs<br>Province | Public<br>Exam<br>Mark | School<br>vs<br>District | School<br>vs<br>Province | Final<br>Mark | School<br>vs<br>District | School<br>vs<br>Province |
|--------------------------|----------------|--------------------------|--------------------------|------------------------|--------------------------|--------------------------|---------------|--------------------------|--------------------------|
| Average Score            | mark           | District                 | 1 TOVITICE               | Mark                   | District                 | 1 TOVITICE               | Mark          | District                 | TTOVINCE                 |
| School                   | 79.1           |                          |                          |                        |                          |                          | 79.1          |                          |                          |
| District                 | 76.2           | р                        | р                        |                        |                          |                          | 76.2          | р                        | р                        |
| Province                 | 75.4           |                          |                          |                        |                          |                          | 75.4          |                          |                          |
| Percent of Passes        |                |                          |                          |                        |                          |                          |               |                          |                          |
| School                   | 100.0          |                          |                          |                        |                          |                          | 100.0         |                          |                          |
| District                 | 95.7           | р                        | р                        |                        |                          |                          | 95.7          | р                        | р                        |
| Province                 | 93.6           |                          |                          |                        |                          |                          | 93.6          |                          |                          |