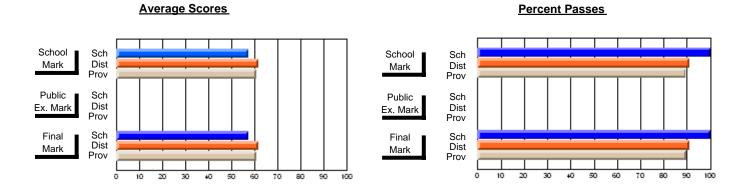

### District 2 - Western

#023 - Sacred Heart AG, Conche

**Subject: Technology Education** 

| # students in course: 13 | School<br>Mark   | School<br>vs<br>District | School<br>vs<br>Province | Public<br>Exam<br>Mark | School<br>vs<br>District | School<br>vs<br>Province | Final<br>Mark    | School<br>vs<br>District | School<br>vs<br>Province |
|--------------------------|------------------|--------------------------|--------------------------|------------------------|--------------------------|--------------------------|------------------|--------------------------|--------------------------|
| Average Score            |                  |                          |                          |                        |                          |                          | 20.0             |                          |                          |
| School<br>District       | <b>89.0</b> 72.8 | р                        | р                        |                        |                          |                          | <b>89.0</b> 72.8 | р                        | р                        |
| Province                 | 72.6             | Р                        | Р                        |                        |                          |                          | 72.6             | Р                        | Р                        |
| Percent of Passes        |                  |                          |                          |                        |                          |                          |                  |                          |                          |
| School                   | 100.0            |                          |                          |                        |                          |                          | 100.0            |                          |                          |
| District                 | 92.9             | р                        | р                        |                        |                          |                          | 92.9             | р                        | р                        |
| Province                 | 93.3             |                          |                          |                        |                          |                          | 93.3             |                          |                          |

Modification Time: 1:51:17PM

Modification Date: 11/29/2007

Source: Evaluation & Research

<sup>\*</sup> Data from the High School Certification System. The results from supplementary courses are not reflected in these results. All students obtaining a score of 48 or 49 on the final mark, were adjusted to 50 and are reflected in the Final Mark column.