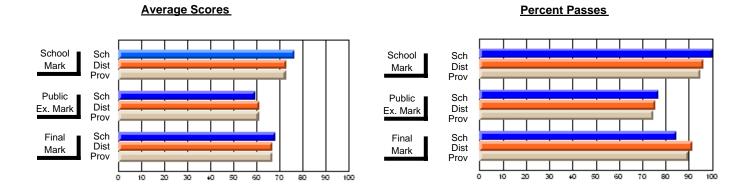

### District 2 - Western

#022 - William Gillett Academy, Charlottetown, LAB

**Subject: Technology Education** 

| Course: COMMUNICATIONS T | ECHNOLOGY 2    | 104                      |                          |   |                        |                          | School data withheld for |               |                          |                          |
|--------------------------|----------------|--------------------------|--------------------------|---|------------------------|--------------------------|--------------------------|---------------|--------------------------|--------------------------|
| # students in course: 2  | School<br>Mark | School<br>vs<br>District | School<br>vs<br>Province |   | Public<br>Exam<br>Mark | School<br>vs<br>District | School<br>vs<br>Province | Final<br>Mark | School<br>vs<br>District | School<br>vs<br>Province |
| Average Score<br>School  |                |                          |                          | ŀ |                        |                          |                          |               |                          |                          |
| District                 | 72.8           | g                        | q                        |   |                        |                          |                          | 72.8          | q                        | q                        |
| Province                 | 72.6           | 7                        | 7                        |   |                        |                          |                          | 72.6          | 7                        | 7                        |
| Percent of Passes        |                |                          |                          |   |                        |                          |                          |               |                          |                          |
| School                   |                |                          |                          |   |                        |                          |                          |               |                          |                          |
| District                 | 92.9           | р                        | р                        |   |                        |                          |                          | 92.9          | р                        | р                        |
| Province                 | 93.3           |                          |                          |   |                        |                          |                          | 93.3          |                          |                          |

#### **Average Scores Percent Passes** School Sch School Sch Dist Prov Mark Dist Mark Prov Public Sch Public Sch Dist Ex. Mark Dist Ex. Mark Prov Sch Dist Prov Final Sch Final Dist Mark Mark 20 80 90 50 60

Modification Time: 1:51:17PM

Modification Date: 11/29/2007

Source: Evaluation & Research

<sup>\*</sup> Data from the High School Certification System. The results from supplementary courses are not reflected in these results. All students obtaining a score of 48 or 49 on the final mark, were adjusted to 50 and are reflected in the Final Mark column.