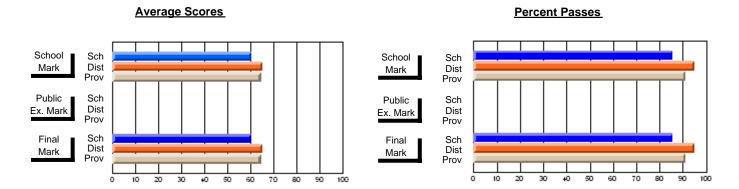

### District 2 - Western

#022 - William Gillett Academy, Charlottetown, LAB

**Subject: Mathematics** 

| # students in course: 6                    | School<br>Mark               | School<br>vs<br>District | School<br>vs<br>Province | Publi<br>Exar<br>Mari | School<br>vs | School<br>vs<br>Province | Final<br>Mark         | School<br>vs<br>District | School<br>vs<br>Province |
|--------------------------------------------|------------------------------|--------------------------|--------------------------|-----------------------|--------------|--------------------------|-----------------------|--------------------------|--------------------------|
| Average Score School District Province     | <b>71.2</b> 64.8 66.1        | р                        | р                        |                       |              |                          | <b>71.2</b> 64.8 66.1 | р                        | р                        |
| Percent of Passes School District Province | <b>100.0</b><br>86.4<br>85.8 | þ                        | р                        |                       |              |                          | 100.0<br>86.4<br>85.8 | þ                        | р                        |