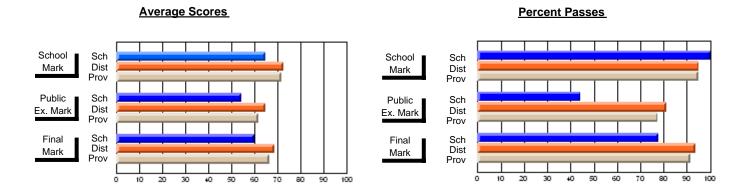

### District 2 - Western

#022 - William Gillett Academy, Charlottetown, LAB

**Subject: Mathematics** 

| # students in course: 6                    | School<br>Mark               | School<br>vs<br>District | School<br>vs<br>Province | Publi<br>Exar<br>Mari | School<br>vs | School<br>vs<br>Province | Final<br>Mark         | School<br>vs<br>District | School<br>vs<br>Province |
|--------------------------------------------|------------------------------|--------------------------|--------------------------|-----------------------|--------------|--------------------------|-----------------------|--------------------------|--------------------------|
| Average Score School District Province     | <b>71.2</b> 64.8 66.1        | р                        | р                        |                       |              |                          | <b>71.2</b> 64.8 66.1 | р                        | р                        |
| Percent of Passes School District Province | <b>100.0</b><br>86.4<br>85.8 | þ                        | р                        |                       |              |                          | 100.0<br>86.4<br>85.8 | þ                        | р                        |

Modification Time: 1:51:17PM

Modification Date: 11/29/2007

Source: Evaluation & Research

<sup>\*</sup> Data from the High School Certification System. The results from supplementary courses are not reflected in these results. All students obtaining a score of 48 or 49 on the final mark, were adjusted to 50 and are reflected in the Final Mark column.