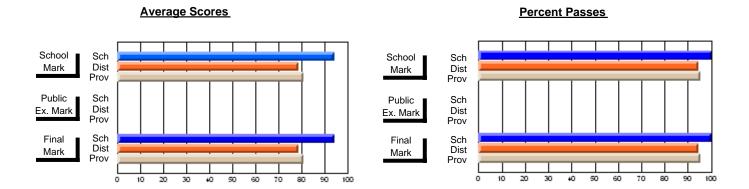

#### District 2 - Western

#022 - William Gillett Academy, Charlottetown, LAB

Subject: Art

School data has 5 or fewer students. Data Course: ART TECHNOLOGIES 1201 withheld for reasons of confidentiality. # students in course: 3 **Public** School School School School School School **School Exam** Final vs VS VS VS VS VS Mark Province Mark Mark District District Province District Province **Average Score** School District 66.7 66.7 р р р р Province 70.3 70.3 **Percent of Passes** School District 86.7 86.7 р р р р Province 89.7 89.7

#### **Average Scores Percent Passes** School Sch School Sch Dist Mark Dist Mark Prov Prov Public Sch Public Sch Ex. Mark Dist Dist Ex. Mark Prov Final Sch Final Sch Dist Prov Dist Mark Mark 10 20 30 40 50 60 70 80 90

Modification Time: 1:51:17PM

Modification Date: 11/29/2007 Source: Evaluation & Research

<sup>\*</sup> Data from the High School Certification System. The results from supplementary courses are not reflected in these results. All students obtaining a score of 48 or 49 on the final mark, were adjusted to 50 and are reflected in the Final Mark column.