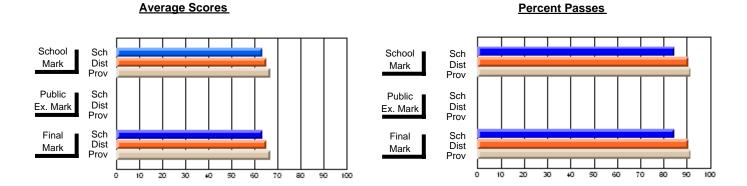

### District 2 - Western

#022 - William Gillett Academy, Charlottetown, LAB

**Subject: Mathematics** 

| Course: MATHEMATICS 1206       |                |                          |                          |                        |                          | School data has 5 or fewer students. Data withheld for reasons of confidentiality. |               |                          |                          |  |
|--------------------------------|----------------|--------------------------|--------------------------|------------------------|--------------------------|------------------------------------------------------------------------------------|---------------|--------------------------|--------------------------|--|
| # students in course: 1        | School<br>Mark | School<br>vs<br>District | School<br>vs<br>Province | Public<br>Exam<br>Mark | School<br>vs<br>District | School<br>vs<br>Province                                                           | Final<br>Mark | School<br>vs<br>District | School<br>vs<br>Province |  |
| <u>Average Score</u><br>School |                |                          |                          |                        |                          |                                                                                    |               |                          |                          |  |
| District                       | 63.5           | q                        | q                        |                        |                          |                                                                                    | 63.5          | q                        | q                        |  |
| Province                       | 60.3           | -                        | 1                        |                        |                          |                                                                                    | 60.3          |                          | ,                        |  |
| Percent of Passes              |                |                          |                          |                        |                          |                                                                                    |               |                          |                          |  |
| School                         |                |                          |                          |                        |                          |                                                                                    |               |                          |                          |  |
| District                       | 87.2           | р                        | р                        |                        |                          |                                                                                    | 87.2          | р                        | р                        |  |
| Province                       | 81.7           |                          |                          |                        |                          |                                                                                    | 81.8          |                          |                          |  |