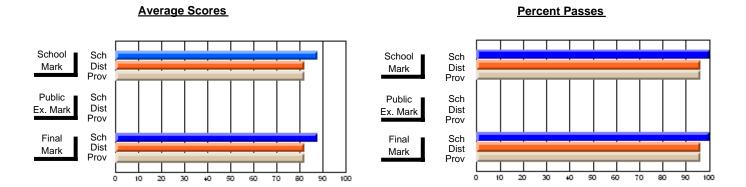

### District 2 - Western

#022 - William Gillett Academy, Charlottetown, LAB

**Subject: Social Studies** 

| # students in course: 8 | School<br>Mark   | School<br>vs<br>District | School<br>vs<br>Province | Public<br>Exam<br>Mark | School<br>vs<br>District | School<br>vs<br>Province | Final<br>Mark    | School<br>vs<br>District | School<br>vs<br>Province |
|-------------------------|------------------|--------------------------|--------------------------|------------------------|--------------------------|--------------------------|------------------|--------------------------|--------------------------|
| Average Score<br>School | 70.0             |                          |                          |                        |                          |                          | 70.0             |                          |                          |
| District                | <b>70.3</b> 68.5 | р                        | р                        |                        |                          |                          | <b>70.3</b> 68.5 | q                        | р                        |
| Province                | 66.8             | -                        | -                        |                        |                          |                          | 66.8             |                          | -                        |
| Percent of Passes       |                  |                          |                          |                        |                          |                          |                  |                          |                          |
| School                  | 87.5             |                          |                          |                        |                          |                          | 87.5             |                          |                          |
| District                | 90.4             | q                        | q                        |                        |                          |                          | 90.4             | q                        | q                        |
| Province                | 90.4             |                          |                          |                        |                          |                          | 90.4             |                          |                          |