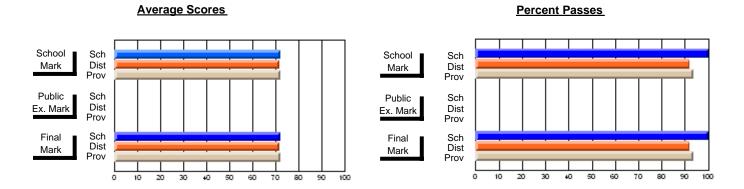

### District 2 - Western

#022 - William Gillett Academy, Charlottetown, LAB

**Subject: Social Studies** 

| # students in course: 8 | School<br>Mark   | School<br>vs<br>District | School<br>vs<br>Province | Public<br>Exam<br>Mark | School<br>vs<br>District | School<br>vs<br>Province | Final<br>Mark    | School<br>vs<br>District | School<br>vs<br>Province |
|-------------------------|------------------|--------------------------|--------------------------|------------------------|--------------------------|--------------------------|------------------|--------------------------|--------------------------|
| Average Score<br>School | 70.0             |                          |                          |                        |                          |                          | 70.0             |                          |                          |
| District                | <b>70.3</b> 68.5 | р                        | р                        |                        |                          |                          | <b>70.3</b> 68.5 | q                        | р                        |
| Province                | 66.8             | -                        | -                        |                        |                          |                          | 66.8             |                          | -                        |
| Percent of Passes       |                  |                          |                          |                        |                          |                          |                  |                          |                          |
| School                  | 87.5             |                          |                          |                        |                          |                          | 87.5             |                          |                          |
| District                | 90.4             | q                        | q                        |                        |                          |                          | 90.4             | q                        | q                        |
| Province                | 90.4             |                          |                          |                        |                          |                          | 90.4             |                          |                          |

Modification Time: 1:51:17PM

Modification Date: 11/29/2007

Source: Evaluation & Research

<sup>\*</sup> Data from the High School Certification System. The results from supplementary courses are not reflected in these results. All students obtaining a score of 48 or 49 on the final mark, were adjusted to 50 and are reflected in the Final Mark column.