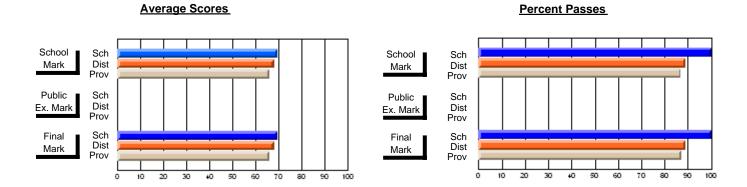

### District 2 - Western

#022 - William Gillett Academy, Charlottetown, LAB

**Subject: Technology Education** 

| Course: COMMUNICATIONS T | ECHNOLOGY 2    | 104                      |                          |   |                        |                          | School data withheld for |               |                          |                          |
|--------------------------|----------------|--------------------------|--------------------------|---|------------------------|--------------------------|--------------------------|---------------|--------------------------|--------------------------|
| # students in course: 2  | School<br>Mark | School<br>vs<br>District | School<br>vs<br>Province |   | Public<br>Exam<br>Mark | School<br>vs<br>District | School<br>vs<br>Province | Final<br>Mark | School<br>vs<br>District | School<br>vs<br>Province |
| Average Score<br>School  |                |                          |                          | ŀ |                        |                          |                          |               |                          |                          |
| District                 | 72.8           | g                        | q                        |   |                        |                          |                          | 72.8          | q                        | q                        |
| Province                 | 72.6           | 7                        | 7                        |   |                        |                          |                          | 72.6          | 7                        | 7                        |
| Percent of Passes        |                |                          |                          |   |                        |                          |                          |               |                          |                          |
| School                   |                |                          |                          |   |                        |                          |                          |               |                          |                          |
| District                 | 92.9           | р                        | р                        |   |                        |                          |                          | 92.9          | р                        | р                        |
| Province                 | 93.3           |                          |                          |   |                        |                          |                          | 93.3          |                          |                          |

#### **Average Scores Percent Passes** School Sch School Sch Dist Prov Mark Dist Mark Prov Public Sch Public Sch Dist Ex. Mark Dist Ex. Mark Prov Sch Dist Prov Final Sch Final Dist Mark Mark 20 80 90 50 60

Modification Time: 1:51:17PM

Modification Date: 11/29/2007

Source: Evaluation & Research

<sup>\*</sup> Data from the High School Certification System. The results from supplementary courses are not reflected in these results. All students obtaining a score of 48 or 49 on the final mark, were adjusted to 50 and are reflected in the Final Mark column.