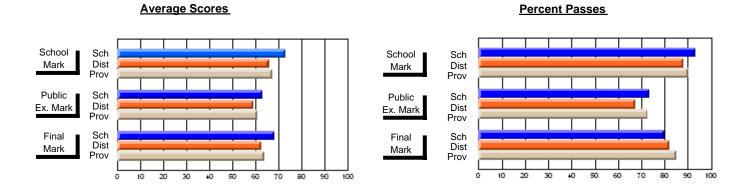

### District 2 - Western

#023 - Sacred Heart AG, Conche

Subject: Art

| Course: ART & DESIGN 3200      |                | <u> </u>                 | <u> </u>                 |                        |                          | School data has 5 or fewer students. Data withheld for reasons of confidentiality. |               |                          |                          |  |
|--------------------------------|----------------|--------------------------|--------------------------|------------------------|--------------------------|------------------------------------------------------------------------------------|---------------|--------------------------|--------------------------|--|
| # students in course: 1        | School<br>Mark | School<br>vs<br>District | School<br>vs<br>Province | Public<br>Exam<br>Mark | School<br>vs<br>District | School<br>vs<br>Province                                                           | Final<br>Mark | School<br>vs<br>District | School<br>vs<br>Province |  |
| <u>Average Score</u><br>School |                |                          |                          |                        |                          |                                                                                    |               |                          |                          |  |
| District                       | 77.0           | р                        | р                        |                        |                          |                                                                                    | 77.0          | р                        | р                        |  |
| Province                       | 75.1           |                          |                          |                        |                          |                                                                                    | 75.1          | 1                        |                          |  |
| Percent of Passes              |                |                          |                          |                        |                          |                                                                                    |               |                          |                          |  |
| School                         |                |                          |                          |                        |                          |                                                                                    |               |                          |                          |  |
| District                       | 95.9           | р                        | р                        |                        |                          |                                                                                    | 95.9          | р                        | р                        |  |
| Province                       | 93.8           |                          |                          |                        |                          |                                                                                    | 93.8          |                          |                          |  |

#### **Average Scores Percent Passes** School Sch School Sch Dist Prov Mark Dist Mark Prov Public Sch Public Sch Dist Ex. Mark Dist Ex. Mark Prov Sch Dist Prov Final Sch Final Dist Mark Mark 20 70 80 90 50 60

Modification Time: 1:51:17PM

Modification Date: 11/29/2007

Source: Evaluation & Research

<sup>\*</sup> Data from the High School Certification System. The results from supplementary courses are not reflected in these results. All students obtaining a score of 48 or 49 on the final mark, were adjusted to 50 and are reflected in the Final Mark column.