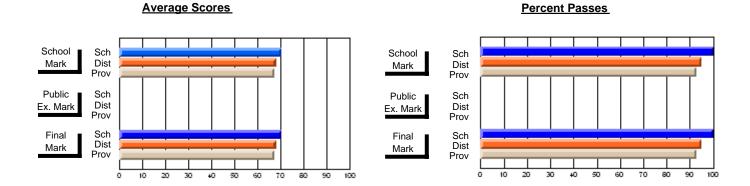

#### District 2 - Western

#022 - William Gillett Academy, Charlottetown, LAB

Subject: Art

School data has 5 or fewer students. Data Course: ART TECHNOLOGIES 1201 withheld for reasons of confidentiality. # students in course: 3 **Public** School School School School School School **School Exam** Final vs VS VS VS VS VS Mark Province Mark Mark District District Province District Province **Average Score** School District 66.7 66.7 р р р р Province 70.3 70.3 **Percent of Passes** School District 86.7 86.7 р р р р Province 89.7 89.7