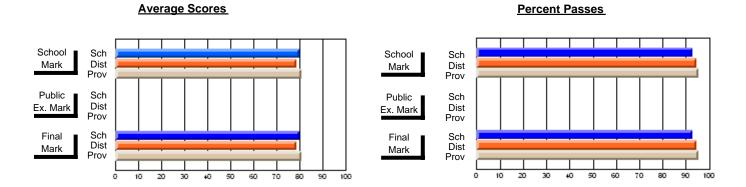

### District 2 - Western

#022 - William Gillett Academy, Charlottetown, LAB

**Subject: Physical Education** 

| # students in course: 10  Average Score | School<br>Mark | School<br>vs<br>District | School<br>vs<br>Province | Public<br>Exam<br>Mark | School<br>vs<br>District | School<br>vs<br>Province | Final<br>Mark | School<br>vs<br>District | School<br>vs<br>Province |
|-----------------------------------------|----------------|--------------------------|--------------------------|------------------------|--------------------------|--------------------------|---------------|--------------------------|--------------------------|
| School                                  | 70.2           |                          |                          |                        |                          |                          | 70.2          |                          |                          |
| District<br>Province                    | 82.2<br>82.0   | q                        | q                        |                        |                          |                          | 82.2<br>82.0  | q                        | q                        |
| Percent of Passes                       |                |                          |                          |                        |                          |                          |               |                          |                          |
| School                                  | 90.0           |                          |                          |                        |                          |                          | 90.0          |                          |                          |
| District                                | 96.2           | q                        | q                        |                        |                          |                          | 96.2          | q                        | q                        |
| Province                                | 96.1           |                          |                          |                        |                          |                          | 96.1          |                          |                          |