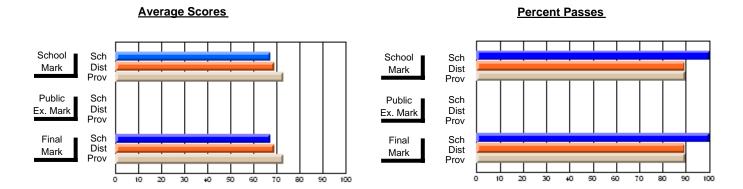

### District 2 - Western

#022 - William Gillett Academy, Charlottetown, LAB

Subject: French

| Course: FRENCH 2200     |                |                          |                          |                        |                          | School data has 5 or fewer students. Data withheld for reasons of confidentiality. |               |                          |                          |  |
|-------------------------|----------------|--------------------------|--------------------------|------------------------|--------------------------|------------------------------------------------------------------------------------|---------------|--------------------------|--------------------------|--|
| # students in course: 4 | School<br>Mark | School<br>vs<br>District | School<br>vs<br>Province | Public<br>Exam<br>Mark | School<br>vs<br>District | School<br>vs<br>Province                                                           | Final<br>Mark | School<br>vs<br>District | School<br>vs<br>Province |  |
| Average Score<br>School |                |                          |                          |                        |                          |                                                                                    |               |                          |                          |  |
| District                | 69.3           | р                        | р                        |                        |                          |                                                                                    | 69.3          | р                        | р                        |  |
| Province                | 70.7           | P                        | P                        |                        |                          |                                                                                    | 70.7          | P                        | P                        |  |
| Percent of Passes       |                |                          |                          |                        |                          |                                                                                    |               |                          |                          |  |
| School                  |                |                          |                          |                        |                          |                                                                                    |               |                          |                          |  |
| District                | 91.7           | р                        | р                        |                        |                          |                                                                                    | 91.7          | р                        | р                        |  |
| Province                | 93.9           |                          |                          |                        |                          |                                                                                    | 93.9          |                          |                          |  |

#### **Average Scores Percent Passes** School Sch School Sch Dist Prov Mark Dist Mark Prov Public Sch Public Sch Dist Ex. Mark Dist Ex. Mark Prov Sch Dist Prov Final Sch Final Dist Mark Mark 20 40 50 60 70 80 90

Modification Time: 1:51:17PM

Modification Date: 11/29/2007

Source: Evaluation & Research

<sup>\*</sup> Data from the High School Certification System. The results from supplementary courses are not reflected in these results. All students obtaining a score of 48 or 49 on the final mark, were adjusted to 50 and are reflected in the Final Mark column.