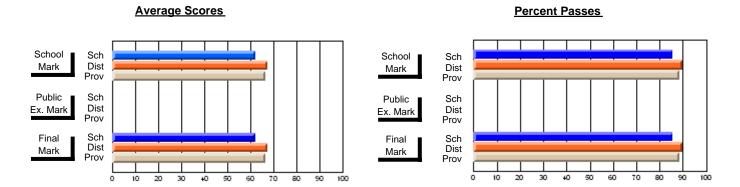

### District 2 - Western

#022 - William Gillett Academy, Charlottetown, LAB

Subject: French

| Course: FRENCH 2200     |                |                          |                          |                        |                          | School data has 5 or fewer students. Data withheld for reasons of confidentiality. |               |                          |                          |  |
|-------------------------|----------------|--------------------------|--------------------------|------------------------|--------------------------|------------------------------------------------------------------------------------|---------------|--------------------------|--------------------------|--|
| # students in course: 4 | School<br>Mark | School<br>vs<br>District | School<br>vs<br>Province | Public<br>Exam<br>Mark | School<br>vs<br>District | School<br>vs<br>Province                                                           | Final<br>Mark | School<br>vs<br>District | School<br>vs<br>Province |  |
| Average Score<br>School |                |                          |                          |                        |                          |                                                                                    |               |                          |                          |  |
| District                | 69.3           | р                        | р                        |                        |                          |                                                                                    | 69.3          | р                        | р                        |  |
| Province                | 70.7           | P                        | P                        |                        |                          |                                                                                    | 70.7          | P                        | P                        |  |
| Percent of Passes       |                |                          |                          |                        |                          |                                                                                    |               |                          |                          |  |
| School                  |                |                          |                          |                        |                          |                                                                                    |               |                          |                          |  |
| District                | 91.7           | р                        | р                        |                        |                          |                                                                                    | 91.7          | р                        | р                        |  |
| Province                | 93.9           |                          |                          |                        |                          |                                                                                    | 93.9          |                          |                          |  |

#### **Average Scores Percent Passes** School Sch School Sch Dist Prov Mark Dist Mark Prov Public Sch Public Sch Dist Ex. Mark Dist Ex. Mark Prov Sch Dist Prov Final Sch Final Dist Mark Mark 20 40 50 60 70 80 90

Modification Time: 1:51:17PM

Modification Date: 11/29/2007

Source: Evaluation & Research

<sup>\*</sup> Data from the High School Certification System. The results from supplementary courses are not reflected in these results. All students obtaining a score of 48 or 49 on the final mark, were adjusted to 50 and are reflected in the Final Mark column.