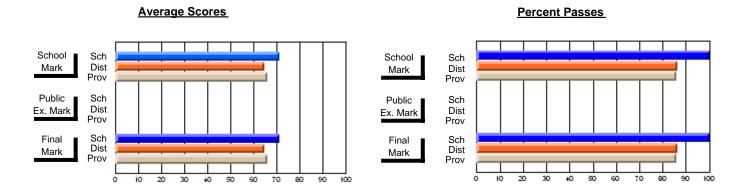

#### District 2 - Western

#022 - William Gillett Academy, Charlottetown, LAB

Subject: Art

School data has 5 or fewer students. Data Course: ART TECHNOLOGIES 1201 withheld for reasons of confidentiality. # students in course: 3 **Public** School School School School School School **School Exam** Final vs VS VS VS VS VS Mark Province Mark Mark District District Province District Province **Average Score** School District 66.7 66.7 р р р р Province 70.3 70.3 **Percent of Passes** School District 86.7 86.7 р р р р Province 89.7 89.7

#### **Average Scores Percent Passes** School Sch School Sch Dist Mark Dist Mark Prov Prov Public Sch Public Sch Ex. Mark Dist Dist Ex. Mark Prov Final Sch Final Sch Dist Prov Dist Mark Mark 10 20 30 40 50 60 70 80 90

Modification Time: 1:51:17PM

Modification Date: 11/29/2007 Source: Evaluation & Research

<sup>\*</sup> Data from the High School Certification System. The results from supplementary courses are not reflected in these results. All students obtaining a score of 48 or 49 on the final mark, were adjusted to 50 and are reflected in the Final Mark column.