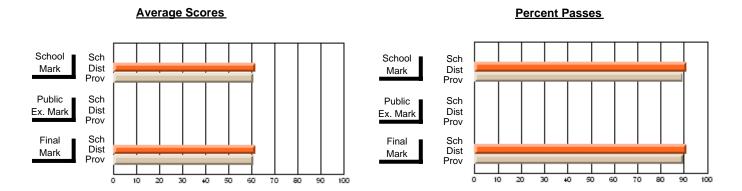

### District 2 - Western

#022 - William Gillett Academy, Charlottetown, LAB

**Subject: Mathematics** 

| # students in course: 6                    | School<br>Mark               | School<br>vs<br>District | School<br>vs<br>Province | Publi<br>Exar<br>Mari | School<br>vs | School<br>vs<br>Province | Final<br>Mark         | School<br>vs<br>District | School<br>vs<br>Province |
|--------------------------------------------|------------------------------|--------------------------|--------------------------|-----------------------|--------------|--------------------------|-----------------------|--------------------------|--------------------------|
| Average Score School District Province     | <b>71.2</b> 64.8 66.1        | р                        | р                        |                       |              |                          | <b>71.2</b> 64.8 66.1 | р                        | р                        |
| Percent of Passes School District Province | <b>100.0</b><br>86.4<br>85.8 | þ                        | р                        |                       |              |                          | 100.0<br>86.4<br>85.8 | þ                        | р                        |

Modification Time: 1:51:17PM

Modification Date: 11/29/2007

Source: Evaluation & Research

<sup>\*</sup> Data from the High School Certification System. The results from supplementary courses are not reflected in these results. All students obtaining a score of 48 or 49 on the final mark, were adjusted to 50 and are reflected in the Final Mark column.