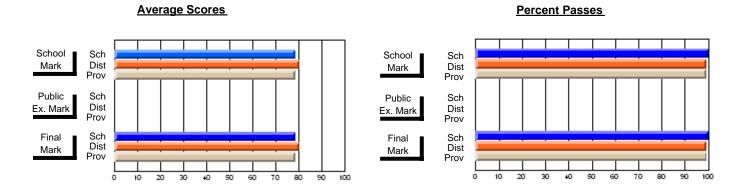

#### District 2 - Western

#022 - William Gillett Academy, Charlottetown, LAB

Subject: Art

School data has 5 or fewer students. Data Course: ART TECHNOLOGIES 1201 withheld for reasons of confidentiality. # students in course: 3 **Public** School School School School School School **School Exam** Final vs VS VS VS VS VS Mark Province Mark Mark District District Province District Province **Average Score** School District 66.7 66.7 р р р р Province 70.3 70.3 **Percent of Passes** School District 86.7 86.7 р р р р Province 89.7 89.7