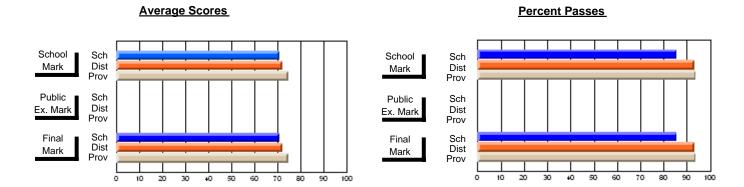

### District 2 - Western

#022 - William Gillett Academy, Charlottetown, LAB

**Subject: Mathematics** 

| # students in course: 6                    | School<br>Mark               | School<br>vs<br>District | School<br>vs<br>Province | Publi<br>Exar<br>Mari | School<br>vs | School<br>vs<br>Province | Final<br>Mark         | School<br>vs<br>District | School<br>vs<br>Province |
|--------------------------------------------|------------------------------|--------------------------|--------------------------|-----------------------|--------------|--------------------------|-----------------------|--------------------------|--------------------------|
| Average Score School District Province     | <b>71.2</b> 64.8 66.1        | р                        | р                        |                       |              |                          | <b>71.2</b> 64.8 66.1 | р                        | р                        |
| Percent of Passes School District Province | <b>100.0</b><br>86.4<br>85.8 | þ                        | р                        |                       |              |                          | 100.0<br>86.4<br>85.8 | þ                        | р                        |

Modification Time: 1:51:17PM

Modification Date: 11/29/2007

Source: Evaluation & Research

<sup>\*</sup> Data from the High School Certification System. The results from supplementary courses are not reflected in these results. All students obtaining a score of 48 or 49 on the final mark, were adjusted to 50 and are reflected in the Final Mark column.