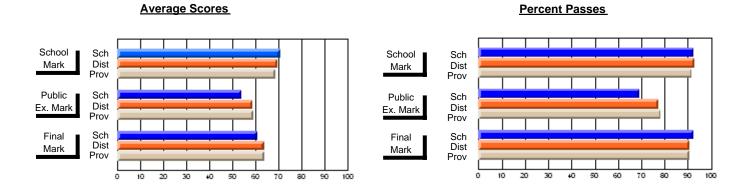

#### District 2 - Western

#022 - William Gillett Academy, Charlottetown, LAB

Subject: Art

School data has 5 or fewer students. Data Course: ART TECHNOLOGIES 1201 withheld for reasons of confidentiality. # students in course: 3 **Public** School School School School School School **School Exam** Final vs VS VS VS VS VS Mark Province Mark Mark District District Province District Province **Average Score** School District 66.7 66.7 р р р р Province 70.3 70.3 **Percent of Passes** School District 86.7 86.7 р р р р Province 89.7 89.7

#### **Average Scores Percent Passes** School Sch School Sch Dist Mark Dist Mark Prov Prov Public Sch Public Sch Ex. Mark Dist Dist Ex. Mark Prov Final Sch Final Sch Dist Prov Dist Mark Mark 10 20 30 40 50 60 70 80 90

Modification Time: 1:51:17PM

Modification Date: 11/29/2007 Source: Evaluation & Research

<sup>\*</sup> Data from the High School Certification System. The results from supplementary courses are not reflected in these results. All students obtaining a score of 48 or 49 on the final mark, were adjusted to 50 and are reflected in the Final Mark column.