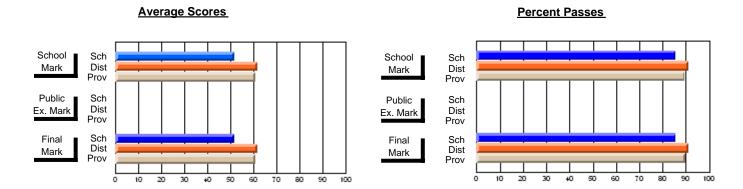

### District 2 - Western

#022 - William Gillett Academy, Charlottetown, LAB

**Subject: Mathematics** 

| Course: MATHEMATICS 1206       |                |                          |                          |                        |                          | School data has 5 or fewer students. Data withheld for reasons of confidentiality. |               |                          |                          |  |
|--------------------------------|----------------|--------------------------|--------------------------|------------------------|--------------------------|------------------------------------------------------------------------------------|---------------|--------------------------|--------------------------|--|
| # students in course: 1        | School<br>Mark | School<br>vs<br>District | School<br>vs<br>Province | Public<br>Exam<br>Mark | School<br>vs<br>District | School<br>vs<br>Province                                                           | Final<br>Mark | School<br>vs<br>District | School<br>vs<br>Province |  |
| <u>Average Score</u><br>School |                |                          |                          |                        |                          |                                                                                    |               |                          |                          |  |
| District                       | 63.5           | q                        | q                        |                        |                          |                                                                                    | 63.5          | q                        | q                        |  |
| Province                       | 60.3           | -                        | 1                        |                        |                          |                                                                                    | 60.3          |                          | ,                        |  |
| Percent of Passes              |                |                          |                          |                        |                          |                                                                                    |               |                          |                          |  |
| School                         |                |                          |                          |                        |                          |                                                                                    |               |                          |                          |  |
| District                       | 87.2           | р                        | р                        |                        |                          |                                                                                    | 87.2          | р                        | р                        |  |
| Province                       | 81.7           |                          |                          |                        |                          |                                                                                    | 81.8          |                          |                          |  |