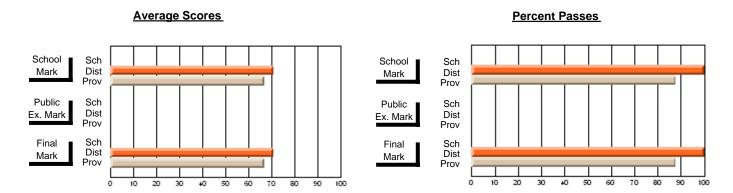

#### District 2 - Western

#022 - William Gillett Academy, Charlottetown, LAB

Subject: Art

School data has 5 or fewer students. Data Course: ART TECHNOLOGIES 1201 withheld for reasons of confidentiality. # students in course: 3 **Public** School School School School School School **School Exam** Final vs VS VS VS VS VS Mark Province Mark Mark District District Province District Province **Average Score** School District 66.7 66.7 р р р р Province 70.3 70.3 **Percent of Passes** School District 86.7 86.7 р р р р Province 89.7 89.7