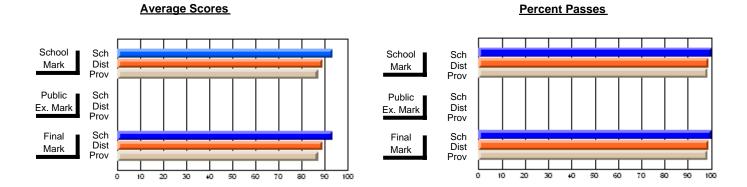

#### District 2 - Western

#022 - William Gillett Academy, Charlottetown, LAB

Subject: Art

School data has 5 or fewer students. Data Course: ART TECHNOLOGIES 1201 withheld for reasons of confidentiality. # students in course: 3 **Public** School School School School School School **School Exam** Final vs VS VS VS VS VS Mark Province Mark Mark District District Province District Province **Average Score** School District 66.7 66.7 р р р р Province 70.3 70.3 **Percent of Passes** School District 86.7 86.7 р р р р Province 89.7 89.7