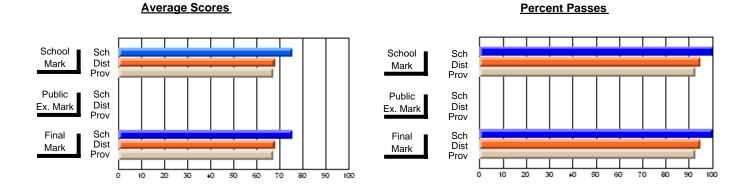

### District 2 - Western

#023 - Sacred Heart AG, Conche

**Subject: Technology Education** 

| # students in course: 13 | School<br>Mark | School<br>vs<br>District | School<br>vs<br>Province | Public<br>Exam<br>Mark | School<br>vs<br>District | School<br>vs<br>Province | Final<br>Mark | School<br>vs<br>District | School<br>vs<br>Province |
|--------------------------|----------------|--------------------------|--------------------------|------------------------|--------------------------|--------------------------|---------------|--------------------------|--------------------------|
| Average Score            |                |                          |                          |                        |                          |                          |               |                          |                          |
| School                   | 89.0           |                          |                          |                        |                          |                          | 89.0          |                          |                          |
| District                 | 72.6           | р                        | р                        |                        |                          |                          | 72.6          | р                        | р                        |
| Province                 | 70.8           |                          |                          |                        |                          |                          | 70.8          |                          |                          |
| Percent of Passes        |                |                          |                          |                        |                          |                          |               |                          |                          |
| School                   | 100.0          |                          |                          |                        |                          |                          | 100.0         |                          |                          |
| District                 | 93.6           | р                        | р                        |                        |                          |                          | 93.6          | р                        | р                        |
| Province                 | 91.2           |                          |                          |                        |                          |                          | 91.2          |                          |                          |