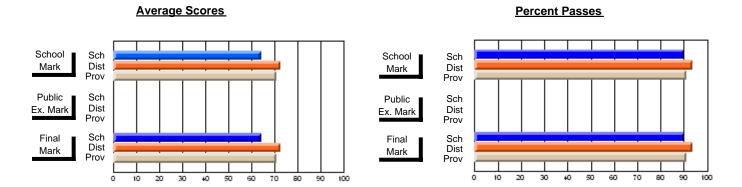

### District 2 - Western

#023 - Sacred Heart AG, Conche

Subject: Art

| Course: ART TECHNOLOGIES | 1201           |                          |                          |   |                        |                          | School data has 5 or fewer students. Data withheld for reasons of confidentiality. |               |                          |                          |  |
|--------------------------|----------------|--------------------------|--------------------------|---|------------------------|--------------------------|------------------------------------------------------------------------------------|---------------|--------------------------|--------------------------|--|
| # students in course: 4  | School<br>Mark | School<br>vs<br>District | School<br>vs<br>Province |   | Public<br>Exam<br>Mark | School<br>vs<br>District | School<br>vs<br>Province                                                           | Final<br>Mark | School<br>vs<br>District | School<br>vs<br>Province |  |
| Average Score            |                |                          |                          | ŀ |                        |                          |                                                                                    |               |                          |                          |  |
| School<br>District       | 66.7           |                          |                          |   |                        |                          |                                                                                    | 66.7          |                          |                          |  |
| Province                 | 70.3           | р                        | р                        |   |                        |                          |                                                                                    | 70.3          | р                        | р                        |  |
| Percent of Passes        |                |                          |                          |   |                        |                          |                                                                                    |               |                          |                          |  |
| School                   |                |                          |                          |   |                        |                          |                                                                                    |               |                          |                          |  |
| District                 | 86.7           | р                        | р                        |   |                        |                          |                                                                                    | 86.7          | р                        | р                        |  |
| Province                 | 89.7           |                          |                          |   |                        |                          |                                                                                    | 89.7          |                          |                          |  |