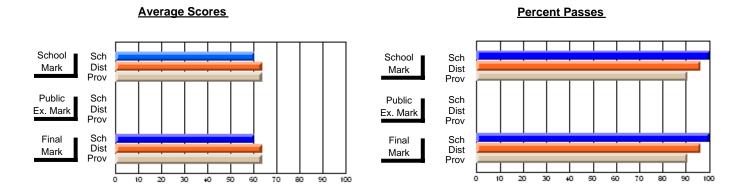

### District 2 - Western

#023 - Sacred Heart AG, Conche

Subject: Art

| Course: ART & DESIGN 3200      |                | <u> </u>                 | <u> </u>                 |                        |                          | School data has 5 or fewer students. Data withheld for reasons of confidentiality. |               |                          |                          |  |
|--------------------------------|----------------|--------------------------|--------------------------|------------------------|--------------------------|------------------------------------------------------------------------------------|---------------|--------------------------|--------------------------|--|
| # students in course: 1        | School<br>Mark | School<br>vs<br>District | School<br>vs<br>Province | Public<br>Exam<br>Mark | School<br>vs<br>District | School<br>vs<br>Province                                                           | Final<br>Mark | School<br>vs<br>District | School<br>vs<br>Province |  |
| <u>Average Score</u><br>School |                |                          |                          |                        |                          |                                                                                    |               |                          |                          |  |
| District                       | 77.0           | р                        | р                        |                        |                          |                                                                                    | 77.0          | р                        | р                        |  |
| Province                       | 75.1           |                          |                          |                        |                          |                                                                                    | 75.1          | 1                        |                          |  |
| Percent of Passes              |                |                          |                          |                        |                          |                                                                                    |               |                          |                          |  |
| School                         |                |                          |                          |                        |                          |                                                                                    |               |                          |                          |  |
| District                       | 95.9           | р                        | р                        |                        |                          |                                                                                    | 95.9          | р                        | р                        |  |
| Province                       | 93.8           |                          |                          |                        |                          |                                                                                    | 93.8          |                          |                          |  |