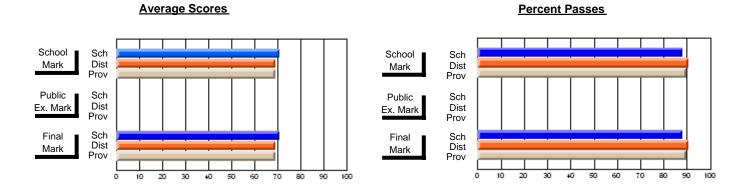

### District 2 - Western

#023 - Sacred Heart AG, Conche

Subject: Art

| Course: ART & DESIGN 3200      |                | <u> </u>                 | <u> </u>                 |                        |                          | School data has 5 or fewer students. Data withheld for reasons of confidentiality. |               |                          |                          |  |
|--------------------------------|----------------|--------------------------|--------------------------|------------------------|--------------------------|------------------------------------------------------------------------------------|---------------|--------------------------|--------------------------|--|
| # students in course: 1        | School<br>Mark | School<br>vs<br>District | School<br>vs<br>Province | Public<br>Exam<br>Mark | School<br>vs<br>District | School<br>vs<br>Province                                                           | Final<br>Mark | School<br>vs<br>District | School<br>vs<br>Province |  |
| <u>Average Score</u><br>School |                |                          |                          |                        |                          |                                                                                    |               |                          |                          |  |
| District                       | 77.0           | р                        | р                        |                        |                          |                                                                                    | 77.0          | р                        | р                        |  |
| Province                       | 75.1           |                          |                          |                        |                          |                                                                                    | 75.1          | 1                        |                          |  |
| Percent of Passes              |                |                          |                          |                        |                          |                                                                                    |               |                          |                          |  |
| School                         |                |                          |                          |                        |                          |                                                                                    |               |                          |                          |  |
| District                       | 95.9           | р                        | р                        |                        |                          |                                                                                    | 95.9          | р                        | р                        |  |
| Province                       | 93.8           |                          |                          |                        |                          |                                                                                    | 93.8          |                          |                          |  |

#### **Average Scores Percent Passes** School Sch School Sch Dist Prov Mark Dist Mark Prov Public Sch Public Sch Dist Ex. Mark Dist Ex. Mark Prov Sch Dist Prov Final Sch Final Dist Mark Mark 20 70 80 90 50 60

Modification Time: 1:51:17PM

Modification Date: 11/29/2007

Source: Evaluation & Research

<sup>\*</sup> Data from the High School Certification System. The results from supplementary courses are not reflected in these results. All students obtaining a score of 48 or 49 on the final mark, were adjusted to 50 and are reflected in the Final Mark column.