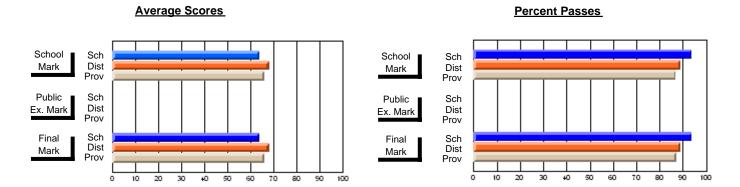

### District 2 - Western

#023 - Sacred Heart AG, Conche

Subject: Art

| Course: ART TECHNOLOGIES | 1201           |                          |                          |   |                        |                          | School data has 5 or fewer students. Data withheld for reasons of confidentiality. |               |                          |                          |  |
|--------------------------|----------------|--------------------------|--------------------------|---|------------------------|--------------------------|------------------------------------------------------------------------------------|---------------|--------------------------|--------------------------|--|
| # students in course: 4  | School<br>Mark | School<br>vs<br>District | School<br>vs<br>Province |   | Public<br>Exam<br>Mark | School<br>vs<br>District | School<br>vs<br>Province                                                           | Final<br>Mark | School<br>vs<br>District | School<br>vs<br>Province |  |
| Average Score            |                |                          |                          | ŀ |                        |                          |                                                                                    |               |                          |                          |  |
| School<br>District       | 66.7           |                          |                          |   |                        |                          |                                                                                    | 66.7          |                          |                          |  |
| Province                 | 70.3           | р                        | р                        |   |                        |                          |                                                                                    | 70.3          | р                        | р                        |  |
| Percent of Passes        |                |                          |                          |   |                        |                          |                                                                                    |               |                          |                          |  |
| School                   |                |                          |                          |   |                        |                          |                                                                                    |               |                          |                          |  |
| District                 | 86.7           | р                        | р                        |   |                        |                          |                                                                                    | 86.7          | р                        | р                        |  |
| Province                 | 89.7           |                          |                          |   |                        |                          |                                                                                    | 89.7          |                          |                          |  |