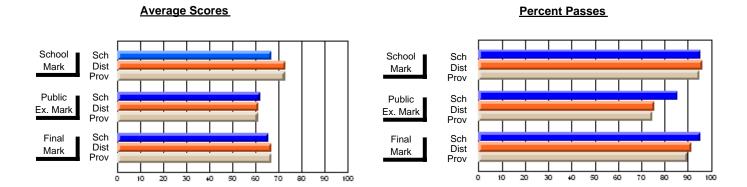

### District 2 - Western

#022 - William Gillett Academy, Charlottetown, LAB

**Subject: Social Studies** 

| # students in course: 8 | School<br>Mark   | School<br>vs<br>District | School<br>vs<br>Province | Public<br>Exam<br>Mark | School<br>vs<br>District | School<br>vs<br>Province | Final<br>Mark    | School<br>vs<br>District | School<br>vs<br>Province |
|-------------------------|------------------|--------------------------|--------------------------|------------------------|--------------------------|--------------------------|------------------|--------------------------|--------------------------|
| Average Score<br>School | 70.0             |                          |                          |                        |                          |                          | 70.0             |                          |                          |
| District                | <b>70.3</b> 68.5 | р                        | р                        |                        |                          |                          | <b>70.3</b> 68.5 | q                        | р                        |
| Province                | 66.8             | -                        | -                        |                        |                          |                          | 66.8             |                          | -                        |
| Percent of Passes       |                  |                          |                          |                        |                          |                          |                  |                          |                          |
| School                  | 87.5             |                          |                          |                        |                          |                          | 87.5             |                          |                          |
| District                | 90.4             | q                        | q                        |                        |                          |                          | 90.4             | q                        | q                        |
| Province                | 90.4             |                          |                          |                        |                          |                          | 90.4             |                          |                          |