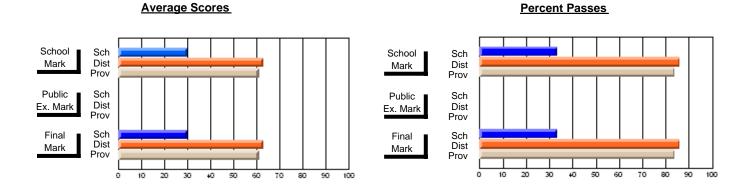

### District 2 - Western

#023 - Sacred Heart AG, Conche

**Subject: Technology Education** 

| # students in course: 13 | School<br>Mark   | School<br>vs<br>District | School<br>vs<br>Province | Public<br>Exam<br>Mark | School<br>vs<br>District | School<br>vs<br>Province | Final<br>Mark    | School<br>vs<br>District | School<br>vs<br>Province |
|--------------------------|------------------|--------------------------|--------------------------|------------------------|--------------------------|--------------------------|------------------|--------------------------|--------------------------|
| Average Score            |                  |                          |                          |                        |                          |                          | 20.0             |                          |                          |
| School<br>District       | <b>89.0</b> 72.8 | р                        | р                        |                        |                          |                          | <b>89.0</b> 72.8 | р                        | р                        |
| Province                 | 72.6             | Р                        | Р                        |                        |                          |                          | 72.6             | Р                        | Р                        |
| Percent of Passes        |                  |                          |                          |                        |                          |                          |                  |                          |                          |
| School                   | 100.0            |                          |                          |                        |                          |                          | 100.0            |                          |                          |
| District                 | 92.9             | р                        | р                        |                        |                          |                          | 92.9             | р                        | р                        |
| Province                 | 93.3             |                          |                          |                        |                          |                          | 93.3             |                          |                          |