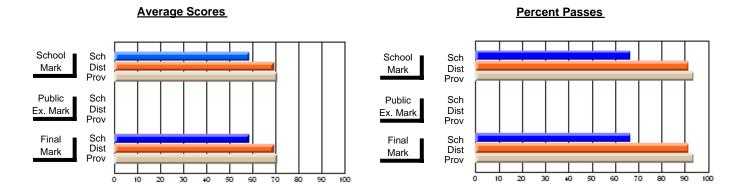

### District 2 - Western

#022 - William Gillett Academy, Charlottetown, LAB

Subject: English Language

| # students in course: 8 | School<br>Mark | School<br>vs<br>District | School<br>vs<br>Province | Public<br>Exam<br>Mark | School | School<br>vs<br>Province | Final<br>Mark | School<br>vs<br>District | School<br>vs<br>Province |
|-------------------------|----------------|--------------------------|--------------------------|------------------------|--------|--------------------------|---------------|--------------------------|--------------------------|
| Average Score           |                |                          |                          |                        |        |                          |               |                          |                          |
| School                  | 78.4           |                          |                          |                        |        |                          | 78.4          |                          |                          |
| District                | 68.0           | р                        | р                        |                        |        |                          | 68.0          | p                        | р                        |
| Province                | 67.2           |                          |                          |                        |        |                          | 67.2          |                          |                          |
| Percent of Passes       |                |                          |                          |                        |        |                          |               |                          |                          |
| School                  | 100.0          |                          |                          |                        |        |                          | 100.0         |                          |                          |
| District                | 95.0           | р                        | р                        |                        |        |                          | 95.0          | р                        | р                        |
| Province                | 92.9           |                          |                          |                        |        |                          | 92.9          |                          |                          |