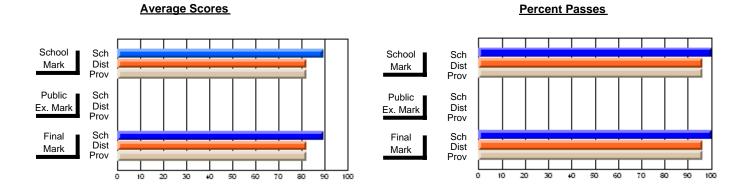

#### District 2 - Western

#022 - William Gillett Academy, Charlottetown, LAB

Subject: Art

School data has 5 or fewer students. Data Course: ART TECHNOLOGIES 1201 withheld for reasons of confidentiality. # students in course: 3 **Public** School School School School School School **School Exam** Final vs VS VS VS VS VS Mark Province Mark Mark District District Province District Province **Average Score** School District 66.7 66.7 р р р р Province 70.3 70.3 **Percent of Passes** School District 86.7 86.7 р р р р Province 89.7 89.7