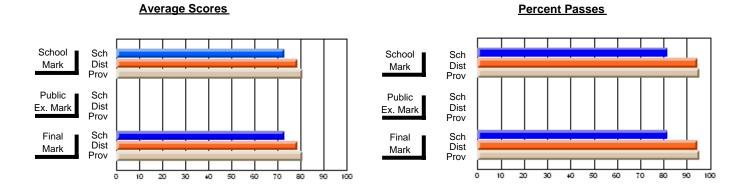

### District 2 - Western

#022 - William Gillett Academy, Charlottetown, LAB

**Subject: Technology Education** 

| Course: COMMUNICATIONS T | ECHNOLOGY 2    | 104                      |                          |   |                        |                          | School data withheld for |               |                          |                          |
|--------------------------|----------------|--------------------------|--------------------------|---|------------------------|--------------------------|--------------------------|---------------|--------------------------|--------------------------|
| # students in course: 2  | School<br>Mark | School<br>vs<br>District | School<br>vs<br>Province |   | Public<br>Exam<br>Mark | School<br>vs<br>District | School<br>vs<br>Province | Final<br>Mark | School<br>vs<br>District | School<br>vs<br>Province |
| Average Score<br>School  |                |                          |                          | ŀ |                        |                          |                          |               |                          |                          |
| District                 | 72.8           | g                        | q                        |   |                        |                          |                          | 72.8          | q                        | q                        |
| Province                 | 72.6           | 7                        | 7                        |   |                        |                          |                          | 72.6          | 7                        | 7                        |
| Percent of Passes        |                |                          |                          |   |                        |                          |                          |               |                          |                          |
| School                   |                |                          |                          |   |                        |                          |                          |               |                          |                          |
| District                 | 92.9           | р                        | р                        |   |                        |                          |                          | 92.9          | р                        | р                        |
| Province                 | 93.3           |                          |                          |   |                        |                          |                          | 93.3          |                          |                          |