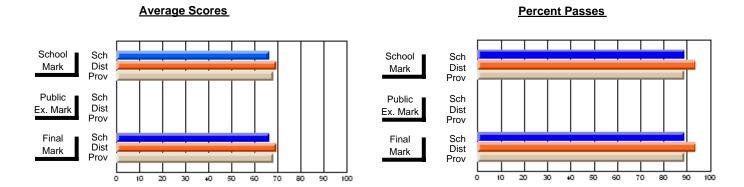

### District 2 - Western

#023 - Sacred Heart AG, Conche

Subject: Art

| Course: ART & DESIGN 3200      |                | <u> </u>                 | <u> </u>                 |                        |                          | School data has 5 or fewer students. Data withheld for reasons of confidentiality. |               |                          |                          |  |
|--------------------------------|----------------|--------------------------|--------------------------|------------------------|--------------------------|------------------------------------------------------------------------------------|---------------|--------------------------|--------------------------|--|
| # students in course: 1        | School<br>Mark | School<br>vs<br>District | School<br>vs<br>Province | Public<br>Exam<br>Mark | School<br>vs<br>District | School<br>vs<br>Province                                                           | Final<br>Mark | School<br>vs<br>District | School<br>vs<br>Province |  |
| <u>Average Score</u><br>School |                |                          |                          |                        |                          |                                                                                    |               |                          |                          |  |
| District                       | 77.0           | р                        | р                        |                        |                          |                                                                                    | 77.0          | р                        | р                        |  |
| Province                       | 75.1           |                          |                          |                        |                          |                                                                                    | 75.1          | 1                        |                          |  |
| Percent of Passes              |                |                          |                          |                        |                          |                                                                                    |               |                          |                          |  |
| School                         |                |                          |                          |                        |                          |                                                                                    |               |                          |                          |  |
| District                       | 95.9           | р                        | р                        |                        |                          |                                                                                    | 95.9          | р                        | р                        |  |
| Province                       | 93.8           |                          |                          |                        |                          |                                                                                    | 93.8          |                          |                          |  |