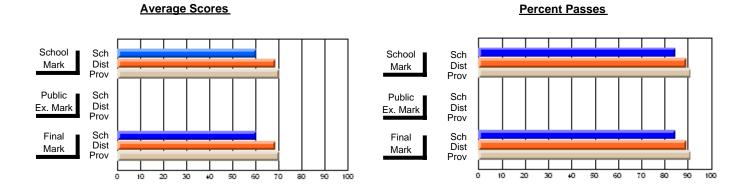

#### District 2 - Western

#022 - William Gillett Academy, Charlottetown, LAB

Subject: Art

School data has 5 or fewer students. Data Course: ART TECHNOLOGIES 1201 withheld for reasons of confidentiality. # students in course: 3 **Public** School School School School School School **School Exam** Final vs VS VS VS VS VS Mark Province Mark Mark District District Province District Province **Average Score** School District 66.7 66.7 р р р р Province 70.3 70.3 **Percent of Passes** School District 86.7 86.7 р р р р Province 89.7 89.7

#### **Average Scores Percent Passes** School Sch School Sch Dist Mark Dist Mark Prov Prov Public Sch Public Sch Ex. Mark Dist Dist Ex. Mark Prov Final Sch Final Sch Dist Prov Dist Mark Mark 10 20 30 40 50 60 70 80 90

Modification Time: 1:51:17PM

Modification Date: 11/29/2007 Source: Evaluation & Research

<sup>\*</sup> Data from the High School Certification System. The results from supplementary courses are not reflected in these results. All students obtaining a score of 48 or 49 on the final mark, were adjusted to 50 and are reflected in the Final Mark column.