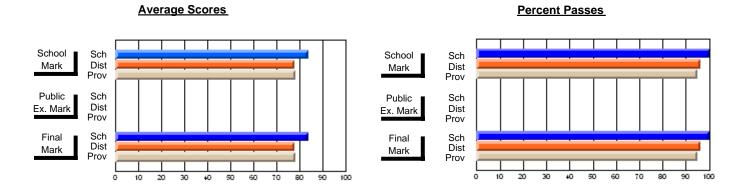

#### District 2 - Western

#022 - William Gillett Academy, Charlottetown, LAB

Subject: Art

School data has 5 or fewer students. Data Course: ART TECHNOLOGIES 1201 withheld for reasons of confidentiality. # students in course: 3 **Public** School School School School School School **School Exam** Final vs VS VS VS VS VS Mark Province Mark Mark District District Province District Province **Average Score** School District 66.7 66.7 р р р р Province 70.3 70.3 **Percent of Passes** School District 86.7 86.7 р р р р Province 89.7 89.7

#### **Average Scores Percent Passes** School Sch School Sch Dist Mark Dist Mark Prov Prov Public Sch Public Sch Ex. Mark Dist Dist Ex. Mark Prov Final Sch Final Sch Dist Prov Dist Mark Mark 10 20 30 40 50 60 70 80 90

Modification Time: 1:51:17PM

Modification Date: 11/29/2007 Source: Evaluation & Research

<sup>\*</sup> Data from the High School Certification System. The results from supplementary courses are not reflected in these results. All students obtaining a score of 48 or 49 on the final mark, were adjusted to 50 and are reflected in the Final Mark column.