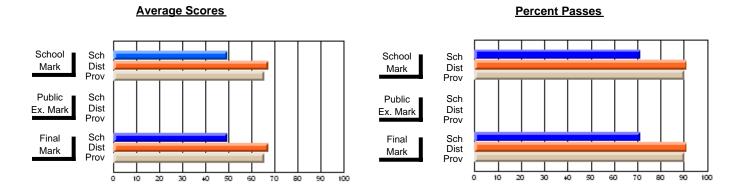

#### District 2 - Western

#022 - William Gillett Academy, Charlottetown, LAB

Subject: Art

School data has 5 or fewer students. Data Course: ART TECHNOLOGIES 1201 withheld for reasons of confidentiality. # students in course: 3 **Public** School School School School School School **School Exam** Final vs VS VS VS VS VS Mark Province Mark Mark District District Province District Province **Average Score** School District 66.7 66.7 р р р р Province 70.3 70.3 **Percent of Passes** School District 86.7 86.7 р р р р Province 89.7 89.7

#### **Average Scores Percent Passes** School Sch School Sch Dist Mark Dist Mark Prov Prov Public Sch Public Sch Ex. Mark Dist Dist Ex. Mark Prov Final Sch Final Sch Dist Prov Dist Mark Mark 10 20 30 40 50 60 70 80 90

Modification Time: 1:51:17PM

Modification Date: 11/29/2007 Source: Evaluation & Research

<sup>\*</sup> Data from the High School Certification System. The results from supplementary courses are not reflected in these results. All students obtaining a score of 48 or 49 on the final mark, were adjusted to 50 and are reflected in the Final Mark column.