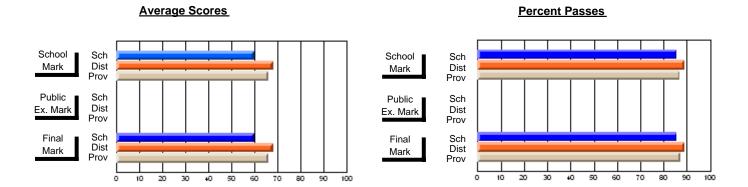

### District 2 - Western

#022 - William Gillett Academy, Charlottetown, LAB

**Subject: Technology Education** 

| Course: COMMUNICATIONS T | ECHNOLOGY 2    | 104                      |                          |   |                        |                          | School data withheld for |               |                          |                          |
|--------------------------|----------------|--------------------------|--------------------------|---|------------------------|--------------------------|--------------------------|---------------|--------------------------|--------------------------|
| # students in course: 2  | School<br>Mark | School<br>vs<br>District | School<br>vs<br>Province |   | Public<br>Exam<br>Mark | School<br>vs<br>District | School<br>vs<br>Province | Final<br>Mark | School<br>vs<br>District | School<br>vs<br>Province |
| Average Score<br>School  |                |                          |                          | ŀ |                        |                          |                          |               |                          |                          |
| District                 | 72.8           | g                        | q                        |   |                        |                          |                          | 72.8          | q                        | q                        |
| Province                 | 72.6           | 7                        | 7                        |   |                        |                          |                          | 72.6          | 7                        | 7                        |
| Percent of Passes        |                |                          |                          |   |                        |                          |                          |               |                          |                          |
| School                   |                |                          |                          |   |                        |                          |                          |               |                          |                          |
| District                 | 92.9           | р                        | р                        |   |                        |                          |                          | 92.9          | р                        | р                        |
| Province                 | 93.3           |                          |                          |   |                        |                          |                          | 93.3          |                          |                          |

#### **Average Scores Percent Passes** School Sch School Sch Dist Prov Mark Dist Mark Prov Public Sch Public Sch Dist Ex. Mark Dist Ex. Mark Prov Sch Dist Prov Final Sch Final Dist Mark Mark 20 80 90 50 60

Modification Time: 1:51:17PM

Modification Date: 11/29/2007

Source: Evaluation & Research

<sup>\*</sup> Data from the High School Certification System. The results from supplementary courses are not reflected in these results. All students obtaining a score of 48 or 49 on the final mark, were adjusted to 50 and are reflected in the Final Mark column.