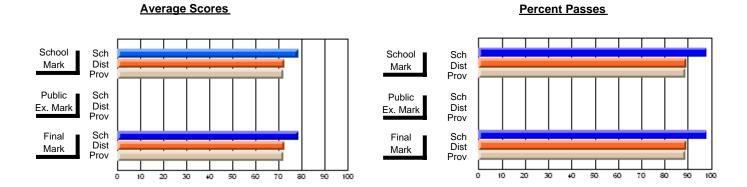

### District 2 - Western

#023 - Sacred Heart AG, Conche

Subject: Art

| Course: ART & DESIGN 3200      |                | <u> </u>                 | <u> </u>                 |                        |                          | School data has 5 or fewer students. Data withheld for reasons of confidentiality. |               |                          |                          |  |
|--------------------------------|----------------|--------------------------|--------------------------|------------------------|--------------------------|------------------------------------------------------------------------------------|---------------|--------------------------|--------------------------|--|
| # students in course: 1        | School<br>Mark | School<br>vs<br>District | School<br>vs<br>Province | Public<br>Exam<br>Mark | School<br>vs<br>District | School<br>vs<br>Province                                                           | Final<br>Mark | School<br>vs<br>District | School<br>vs<br>Province |  |
| <u>Average Score</u><br>School |                |                          |                          |                        |                          |                                                                                    |               |                          |                          |  |
| District                       | 77.0           | р                        | р                        |                        |                          |                                                                                    | 77.0          | р                        | р                        |  |
| Province                       | 75.1           |                          |                          |                        |                          |                                                                                    | 75.1          | 1                        |                          |  |
| Percent of Passes              |                |                          |                          |                        |                          |                                                                                    |               |                          |                          |  |
| School                         |                |                          |                          |                        |                          |                                                                                    |               |                          |                          |  |
| District                       | 95.9           | р                        | р                        |                        |                          |                                                                                    | 95.9          | р                        | р                        |  |
| Province                       | 93.8           |                          |                          |                        |                          |                                                                                    | 93.8          |                          |                          |  |

#### **Average Scores Percent Passes** School Sch School Sch Dist Prov Mark Dist Mark Prov Public Sch Public Sch Dist Ex. Mark Dist Ex. Mark Prov Sch Dist Prov Final Sch Final Dist Mark Mark 20 70 80 90 50 60

Modification Time: 1:51:17PM

Modification Date: 11/29/2007

Source: Evaluation & Research

<sup>\*</sup> Data from the High School Certification System. The results from supplementary courses are not reflected in these results. All students obtaining a score of 48 or 49 on the final mark, were adjusted to 50 and are reflected in the Final Mark column.