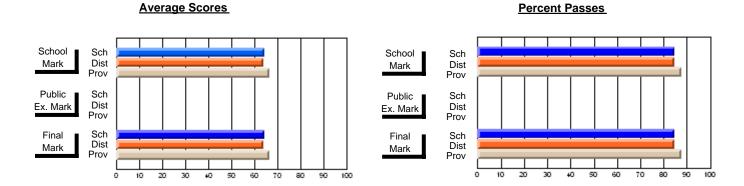

### District 2 - Western

#022 - William Gillett Academy, Charlottetown, LAB

**Subject: Mathematics** 

| # students in course: 6                    | School<br>Mark               | School<br>vs<br>District | School<br>vs<br>Province | Publi<br>Exar<br>Mari | School<br>vs | School<br>vs<br>Province | Final<br>Mark         | School<br>vs<br>District | School<br>vs<br>Province |
|--------------------------------------------|------------------------------|--------------------------|--------------------------|-----------------------|--------------|--------------------------|-----------------------|--------------------------|--------------------------|
| Average Score School District Province     | <b>71.2</b> 64.8 66.1        | р                        | р                        |                       |              |                          | <b>71.2</b> 64.8 66.1 | р                        | р                        |
| Percent of Passes School District Province | <b>100.0</b><br>86.4<br>85.8 | þ                        | р                        |                       |              |                          | 100.0<br>86.4<br>85.8 | þ                        | р                        |

Modification Time: 1:51:17PM

Modification Date: 11/29/2007

Source: Evaluation & Research

<sup>\*</sup> Data from the High School Certification System. The results from supplementary courses are not reflected in these results. All students obtaining a score of 48 or 49 on the final mark, were adjusted to 50 and are reflected in the Final Mark column.