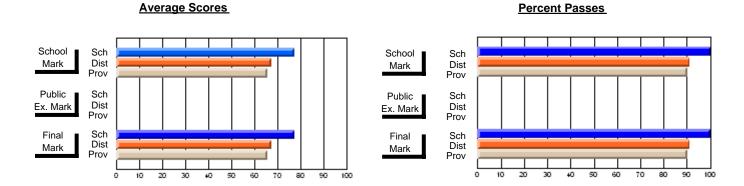

### District 2 - Western

#023 - Sacred Heart AG, Conche

**Subject: Technology Education** 

| # students in course: 13 | School<br>Mark   | School<br>vs<br>District | School<br>vs<br>Province | Public<br>Exam<br>Mark | School<br>vs<br>District | School<br>vs<br>Province | Final<br>Mark    | School<br>vs<br>District | School<br>vs<br>Province |
|--------------------------|------------------|--------------------------|--------------------------|------------------------|--------------------------|--------------------------|------------------|--------------------------|--------------------------|
| Average Score            |                  |                          |                          |                        |                          |                          | 20.0             |                          |                          |
| School<br>District       | <b>89.0</b> 72.8 | р                        | р                        |                        |                          |                          | <b>89.0</b> 72.8 | р                        | р                        |
| Province                 | 72.6             | Р                        | Р                        |                        |                          |                          | 72.6             | Р                        | Р                        |
| Percent of Passes        |                  |                          |                          |                        |                          |                          |                  |                          |                          |
| School                   | 100.0            |                          |                          |                        |                          |                          | 100.0            |                          |                          |
| District                 | 92.9             | р                        | р                        |                        |                          |                          | 92.9             | р                        | р                        |
| Province                 | 93.3             |                          |                          |                        |                          |                          | 93.3             |                          |                          |

Modification Time: 1:51:17PM

Modification Date: 11/29/2007

Source: Evaluation & Research

<sup>\*</sup> Data from the High School Certification System. The results from supplementary courses are not reflected in these results. All students obtaining a score of 48 or 49 on the final mark, were adjusted to 50 and are reflected in the Final Mark column.