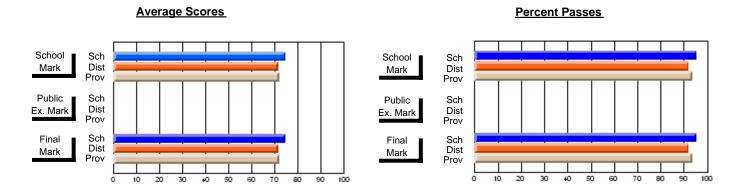

### District 2 - Western

#022 - William Gillett Academy, Charlottetown, LAB

Subject: French

| Course: FRENCH 2200     |                |                          |                          |                        |                          | School data has 5 or fewer students. Data withheld for reasons of confidentiality. |               |                          |                          |  |
|-------------------------|----------------|--------------------------|--------------------------|------------------------|--------------------------|------------------------------------------------------------------------------------|---------------|--------------------------|--------------------------|--|
| # students in course: 4 | School<br>Mark | School<br>vs<br>District | School<br>vs<br>Province | Public<br>Exam<br>Mark | School<br>vs<br>District | School<br>vs<br>Province                                                           | Final<br>Mark | School<br>vs<br>District | School<br>vs<br>Province |  |
| Average Score<br>School |                |                          |                          |                        |                          |                                                                                    |               |                          |                          |  |
| District                | 69.3           | р                        | р                        |                        |                          |                                                                                    | 69.3          | р                        | р                        |  |
| Province                | 70.7           | P                        | P                        |                        |                          |                                                                                    | 70.7          | P                        | P                        |  |
| Percent of Passes       |                |                          |                          |                        |                          |                                                                                    |               |                          |                          |  |
| School                  |                |                          |                          |                        |                          |                                                                                    |               |                          |                          |  |
| District                | 91.7           | р                        | р                        |                        |                          |                                                                                    | 91.7          | р                        | р                        |  |
| Province                | 93.9           |                          |                          |                        |                          |                                                                                    | 93.9          |                          |                          |  |