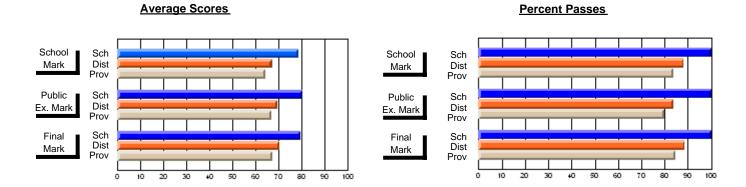

### District 2 - Western

#023 - Sacred Heart AG, Conche

Subject: Art

| Course: ART & DESIGN 3200      |                | <u> </u>                 | <u> </u>                 |                        |                          | School data has 5 or fewer students. Data withheld for reasons of confidentiality. |               |                          |                          |  |
|--------------------------------|----------------|--------------------------|--------------------------|------------------------|--------------------------|------------------------------------------------------------------------------------|---------------|--------------------------|--------------------------|--|
| # students in course: 1        | School<br>Mark | School<br>vs<br>District | School<br>vs<br>Province | Public<br>Exam<br>Mark | School<br>vs<br>District | School<br>vs<br>Province                                                           | Final<br>Mark | School<br>vs<br>District | School<br>vs<br>Province |  |
| <u>Average Score</u><br>School |                |                          |                          |                        |                          |                                                                                    |               |                          |                          |  |
| District                       | 77.0           | р                        | р                        |                        |                          |                                                                                    | 77.0          | р                        | р                        |  |
| Province                       | 75.1           |                          |                          |                        |                          |                                                                                    | 75.1          | 1                        |                          |  |
| Percent of Passes              |                |                          |                          |                        |                          |                                                                                    |               |                          |                          |  |
| School                         |                |                          |                          |                        |                          |                                                                                    |               |                          |                          |  |
| District                       | 95.9           | р                        | р                        |                        |                          |                                                                                    | 95.9          | р                        | р                        |  |
| Province                       | 93.8           |                          |                          |                        |                          |                                                                                    | 93.8          |                          |                          |  |