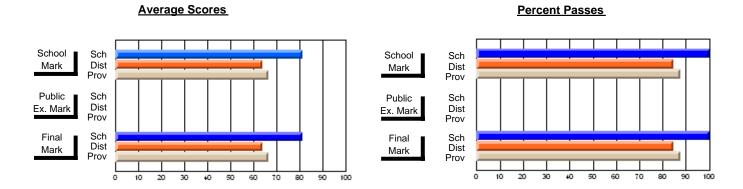

### District 2 - Western

#023 - Sacred Heart AG, Conche

Subject: Art

| Course: ART TECHNOLOGIES | 1201           |                          |                          |   |                        |                          | School data has 5 or fewer students. Data withheld for reasons of confidentiality. |               |                          |                          |  |
|--------------------------|----------------|--------------------------|--------------------------|---|------------------------|--------------------------|------------------------------------------------------------------------------------|---------------|--------------------------|--------------------------|--|
| # students in course: 4  | School<br>Mark | School<br>vs<br>District | School<br>vs<br>Province |   | Public<br>Exam<br>Mark | School<br>vs<br>District | School<br>vs<br>Province                                                           | Final<br>Mark | School<br>vs<br>District | School<br>vs<br>Province |  |
| Average Score            |                |                          |                          | ŀ |                        |                          |                                                                                    |               |                          |                          |  |
| School<br>District       | 66.7           |                          |                          |   |                        |                          |                                                                                    | 66.7          |                          |                          |  |
| Province                 | 70.3           | р                        | р                        |   |                        |                          |                                                                                    | 70.3          | р                        | р                        |  |
| Percent of Passes        |                |                          |                          |   |                        |                          |                                                                                    |               |                          |                          |  |
| School                   |                |                          |                          |   |                        |                          |                                                                                    |               |                          |                          |  |
| District                 | 86.7           | р                        | р                        |   |                        |                          |                                                                                    | 86.7          | р                        | р                        |  |
| Province                 | 89.7           |                          |                          |   |                        |                          |                                                                                    | 89.7          |                          |                          |  |

#### **Average Scores Percent Passes** School Sch School Sch Dist Prov Mark Dist Mark Prov Public Sch Public Sch Dist Ex. Mark Dist Ex. Mark Prov Sch Dist Prov Final Sch Final Dist Mark Mark 20 40 50 60 70 80 90

Modification Time: 1:51:17PM

Modification Date: 11/29/2007

Source: Evaluation & Research

<sup>\*</sup> Data from the High School Certification System. The results from supplementary courses are not reflected in these results. All students obtaining a score of 48 or 49 on the final mark, were adjusted to 50 and are reflected in the Final Mark column.