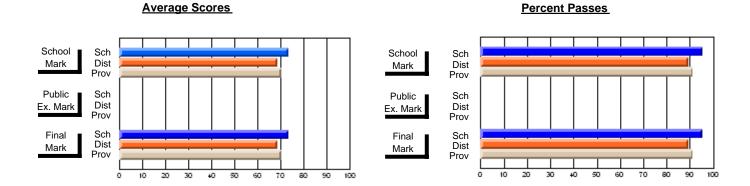

### District 2 - Western

#022 - William Gillett Academy, Charlottetown, LAB

Subject: French

| Course: FRENCH 2200     |                |                          |                          |                        |                          | School data has 5 or fewer students. Data withheld for reasons of confidentiality. |               |                          |                          |  |
|-------------------------|----------------|--------------------------|--------------------------|------------------------|--------------------------|------------------------------------------------------------------------------------|---------------|--------------------------|--------------------------|--|
| # students in course: 4 | School<br>Mark | School<br>vs<br>District | School<br>vs<br>Province | Public<br>Exam<br>Mark | School<br>vs<br>District | School<br>vs<br>Province                                                           | Final<br>Mark | School<br>vs<br>District | School<br>vs<br>Province |  |
| Average Score<br>School |                |                          |                          |                        |                          |                                                                                    |               |                          |                          |  |
| District                | 69.3           | р                        | р                        |                        |                          |                                                                                    | 69.3          | р                        | р                        |  |
| Province                | 70.7           | P                        | P                        |                        |                          |                                                                                    | 70.7          | P                        | P                        |  |
| Percent of Passes       |                |                          |                          |                        |                          |                                                                                    |               |                          |                          |  |
| School                  |                |                          |                          |                        |                          |                                                                                    |               |                          |                          |  |
| District                | 91.7           | р                        | р                        |                        |                          |                                                                                    | 91.7          | р                        | р                        |  |
| Province                | 93.9           |                          |                          |                        |                          |                                                                                    | 93.9          |                          |                          |  |

#### **Average Scores Percent Passes** School Sch School Sch Dist Prov Mark Dist Mark Prov Public Sch Public Sch Dist Ex. Mark Dist Ex. Mark Prov Sch Dist Prov Final Sch Final Dist Mark Mark 20 40 50 60 70 80 90

Modification Time: 1:51:17PM

Modification Date: 11/29/2007

Source: Evaluation & Research

<sup>\*</sup> Data from the High School Certification System. The results from supplementary courses are not reflected in these results. All students obtaining a score of 48 or 49 on the final mark, were adjusted to 50 and are reflected in the Final Mark column.