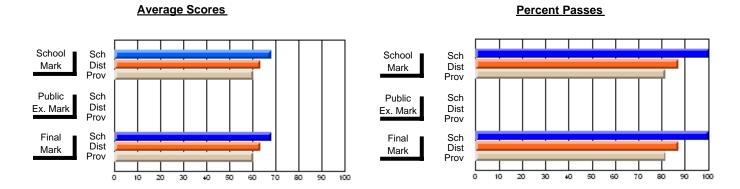

### District 2 - Western

#022 - William Gillett Academy, Charlottetown, LAB

Subject: English Language

| # students in course: 8 | School<br>Mark | School<br>vs<br>District | School<br>vs<br>Province | Public<br>Exam<br>Mark | School | School<br>vs<br>Province | Final<br>Mark | School<br>vs<br>District | School<br>vs<br>Province |
|-------------------------|----------------|--------------------------|--------------------------|------------------------|--------|--------------------------|---------------|--------------------------|--------------------------|
| Average Score           |                |                          |                          |                        |        |                          |               |                          |                          |
| School                  | 78.4           |                          |                          |                        |        |                          | 78.4          |                          |                          |
| District                | 68.0           | р                        | р                        |                        |        |                          | 68.0          | p                        | р                        |
| Province                | 67.2           |                          |                          |                        |        |                          | 67.2          |                          |                          |
| Percent of Passes       |                |                          |                          |                        |        |                          |               |                          |                          |
| School                  | 100.0          |                          |                          |                        |        |                          | 100.0         |                          |                          |
| District                | 95.0           | р                        | р                        |                        |        |                          | 95.0          | р                        | р                        |
| Province                | 92.9           |                          |                          |                        |        |                          | 92.9          |                          |                          |