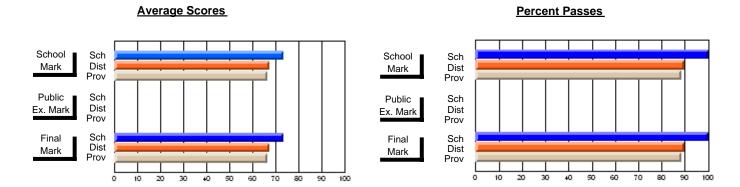

#### District 2 - Western

#022 - William Gillett Academy, Charlottetown, LAB

Subject: Art

School data has 5 or fewer students. Data Course: ART TECHNOLOGIES 1201 withheld for reasons of confidentiality. # students in course: 3 **Public** School School School School School School **School Exam** Final vs VS VS VS VS VS Mark Province Mark Mark District District Province District Province **Average Score** School District 66.7 66.7 р р р р Province 70.3 70.3 **Percent of Passes** School District 86.7 86.7 р р р р Province 89.7 89.7

#### **Average Scores Percent Passes** School Sch School Sch Dist Mark Dist Mark Prov Prov Public Sch Public Sch Ex. Mark Dist Dist Ex. Mark Prov Final Sch Final Sch Dist Prov Dist Mark Mark 10 20 30 40 50 60 70 80 90

Modification Time: 1:51:17PM

Modification Date: 11/29/2007 Source: Evaluation & Research

<sup>\*</sup> Data from the High School Certification System. The results from supplementary courses are not reflected in these results. All students obtaining a score of 48 or 49 on the final mark, were adjusted to 50 and are reflected in the Final Mark column.