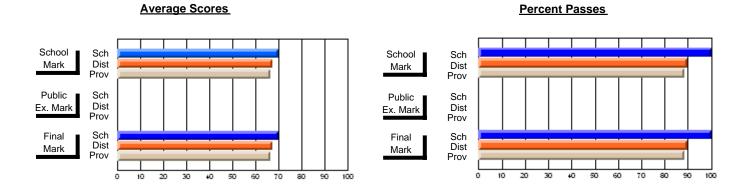

### District 2 - Western

#023 - Sacred Heart AG, Conche

**Subject: Technology Education** 

| # students in course: 13 | School<br>Mark   | School<br>vs<br>District | School<br>vs<br>Province | Public<br>Exam<br>Mark | School<br>vs<br>District | School<br>vs<br>Province | Final<br>Mark    | School<br>vs<br>District | School<br>vs<br>Province |
|--------------------------|------------------|--------------------------|--------------------------|------------------------|--------------------------|--------------------------|------------------|--------------------------|--------------------------|
| Average Score            |                  |                          |                          |                        |                          |                          | 20.0             |                          |                          |
| School<br>District       | <b>89.0</b> 72.8 | р                        | р                        |                        |                          |                          | <b>89.0</b> 72.8 | р                        | р                        |
| Province                 | 72.6             | Р                        | Р                        |                        |                          |                          | 72.6             | Р                        | Р                        |
| Percent of Passes        |                  |                          |                          |                        |                          |                          |                  |                          |                          |
| School                   | 100.0            |                          |                          |                        |                          |                          | 100.0            |                          |                          |
| District                 | 92.9             | р                        | р                        |                        |                          |                          | 92.9             | р                        | р                        |
| Province                 | 93.3             |                          |                          |                        |                          |                          | 93.3             |                          |                          |

### District 2 - Western

#023 - Sacred Heart AG, Conche

**Subject: Technology Education** 

| # students in course: 13 | School<br>Mark | School<br>vs<br>District | School<br>vs<br>Province | Public<br>Exam<br>Mark | School<br>vs<br>District | School<br>vs<br>Province | Final<br>Mark | School<br>vs<br>District | School<br>vs<br>Province |
|--------------------------|----------------|--------------------------|--------------------------|------------------------|--------------------------|--------------------------|---------------|--------------------------|--------------------------|
| Average Score            |                |                          |                          |                        |                          |                          |               |                          |                          |
| School                   | 89.0           |                          |                          |                        |                          |                          | 89.0          |                          |                          |
| District                 | 72.6           | р                        | р                        |                        |                          |                          | 72.6          | р                        | р                        |
| Province                 | 70.8           |                          |                          |                        |                          |                          | 70.8          |                          |                          |
| Percent of Passes        |                |                          |                          |                        |                          |                          |               |                          |                          |
| School                   | 100.0          |                          |                          |                        |                          |                          | 100.0         |                          |                          |
| District                 | 93.6           | р                        | р                        |                        |                          |                          | 93.6          | р                        | р                        |
| Province                 | 91.2           |                          |                          |                        |                          |                          | 91.2          |                          |                          |