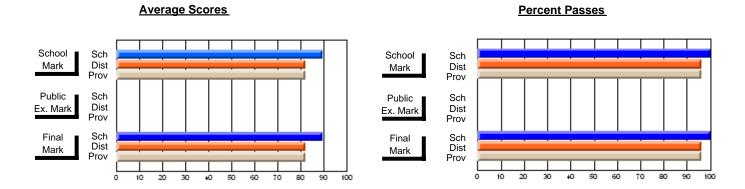

### District 2 - Western

#023 - Sacred Heart AG, Conche

**Subject: Technology Education** 

| # students in course: 13 | School<br>Mark   | School<br>vs<br>District | School<br>vs<br>Province | Public<br>Exam<br>Mark | School<br>vs<br>District | School<br>vs<br>Province | Final<br>Mark    | School<br>vs<br>District | School<br>vs<br>Province |
|--------------------------|------------------|--------------------------|--------------------------|------------------------|--------------------------|--------------------------|------------------|--------------------------|--------------------------|
| Average Score            |                  |                          |                          |                        |                          |                          | 20.0             |                          |                          |
| School<br>District       | <b>89.0</b> 72.8 | р                        | р                        |                        |                          |                          | <b>89.0</b> 72.8 | р                        | р                        |
| Province                 | 72.6             | Р                        | Р                        |                        |                          |                          | 72.6             | Р                        | Р                        |
| Percent of Passes        |                  |                          |                          |                        |                          |                          |                  |                          |                          |
| School                   | 100.0            |                          |                          |                        |                          |                          | 100.0            |                          |                          |
| District                 | 92.9             | р                        | р                        |                        |                          |                          | 92.9             | р                        | р                        |
| Province                 | 93.3             |                          |                          |                        |                          |                          | 93.3             |                          |                          |