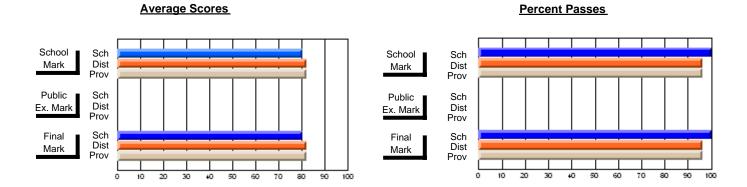

### District 2 - Western

#022 - William Gillett Academy, Charlottetown, LAB

**Subject: Mathematics** 

| # students in course: 6                    | School<br>Mark               | School<br>vs<br>District | School<br>vs<br>Province | Publi<br>Exar<br>Mari | School<br>vs | School<br>vs<br>Province | Final<br>Mark         | School<br>vs<br>District | School<br>vs<br>Province |
|--------------------------------------------|------------------------------|--------------------------|--------------------------|-----------------------|--------------|--------------------------|-----------------------|--------------------------|--------------------------|
| Average Score School District Province     | <b>71.2</b> 64.8 66.1        | р                        | р                        |                       |              |                          | <b>71.2</b> 64.8 66.1 | р                        | р                        |
| Percent of Passes School District Province | <b>100.0</b><br>86.4<br>85.8 | þ                        | р                        |                       |              |                          | 100.0<br>86.4<br>85.8 | þ                        | р                        |