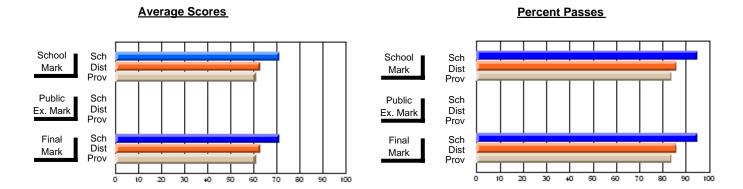

### District 2 - Western

#022 - William Gillett Academy, Charlottetown, LAB

**Subject: Mathematics** 

| # students in course: 6                    | School<br>Mark               | School<br>vs<br>District | School<br>vs<br>Province | Publi<br>Exar<br>Mari | School<br>vs | School<br>vs<br>Province | Final<br>Mark         | School<br>vs<br>District | School<br>vs<br>Province |
|--------------------------------------------|------------------------------|--------------------------|--------------------------|-----------------------|--------------|--------------------------|-----------------------|--------------------------|--------------------------|
| Average Score School District Province     | <b>71.2</b> 64.8 66.1        | р                        | р                        |                       |              |                          | <b>71.2</b> 64.8 66.1 | р                        | р                        |
| Percent of Passes School District Province | <b>100.0</b><br>86.4<br>85.8 | þ                        | р                        |                       |              |                          | 100.0<br>86.4<br>85.8 | þ                        | р                        |