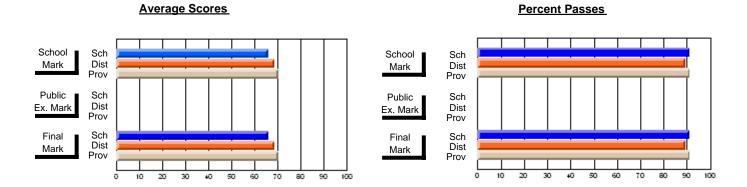

### District 2 - Western

#023 - Sacred Heart AG, Conche

Subject: Art

| Course: ART TECHNOLOGIES | 1201           |                          |                          |   |                        |                          | School data has 5 or fewer students. Data withheld for reasons of confidentiality. |               |                          |                          |  |
|--------------------------|----------------|--------------------------|--------------------------|---|------------------------|--------------------------|------------------------------------------------------------------------------------|---------------|--------------------------|--------------------------|--|
| # students in course: 4  | School<br>Mark | School<br>vs<br>District | School<br>vs<br>Province |   | Public<br>Exam<br>Mark | School<br>vs<br>District | School<br>vs<br>Province                                                           | Final<br>Mark | School<br>vs<br>District | School<br>vs<br>Province |  |
| Average Score            |                |                          |                          | ŀ |                        |                          |                                                                                    |               |                          |                          |  |
| School<br>District       | 66.7           |                          |                          |   |                        |                          |                                                                                    | 66.7          |                          |                          |  |
| Province                 | 70.3           | р                        | р                        |   |                        |                          |                                                                                    | 70.3          | р                        | р                        |  |
| Percent of Passes        |                |                          |                          |   |                        |                          |                                                                                    |               |                          |                          |  |
| School                   |                |                          |                          |   |                        |                          |                                                                                    |               |                          |                          |  |
| District                 | 86.7           | р                        | р                        |   |                        |                          |                                                                                    | 86.7          | р                        | р                        |  |
| Province                 | 89.7           |                          |                          |   |                        |                          |                                                                                    | 89.7          |                          |                          |  |

#### **Average Scores Percent Passes** School Sch School Sch Dist Prov Mark Dist Mark Prov Public Sch Public Sch Dist Ex. Mark Dist Ex. Mark Prov Sch Dist Prov Final Sch Final Dist Mark Mark 20 40 50 60 70 80 90

Modification Time: 1:51:17PM

Modification Date: 11/29/2007

Source: Evaluation & Research

<sup>\*</sup> Data from the High School Certification System. The results from supplementary courses are not reflected in these results. All students obtaining a score of 48 or 49 on the final mark, were adjusted to 50 and are reflected in the Final Mark column.