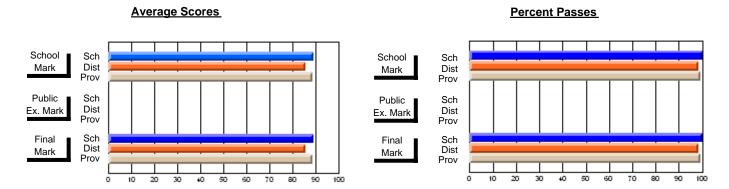

### District 2 - Western

#022 - William Gillett Academy, Charlottetown, LAB

Subject: French

| Course: FRENCH 2200     |                |                          |                          |                        |                          | School data has 5 or fewer students. Data withheld for reasons of confidentiality. |               |                          |                          |  |
|-------------------------|----------------|--------------------------|--------------------------|------------------------|--------------------------|------------------------------------------------------------------------------------|---------------|--------------------------|--------------------------|--|
| # students in course: 4 | School<br>Mark | School<br>vs<br>District | School<br>vs<br>Province | Public<br>Exam<br>Mark | School<br>vs<br>District | School<br>vs<br>Province                                                           | Final<br>Mark | School<br>vs<br>District | School<br>vs<br>Province |  |
| Average Score<br>School |                |                          |                          |                        |                          |                                                                                    |               |                          |                          |  |
| District                | 69.3           | р                        | р                        |                        |                          |                                                                                    | 69.3          | р                        | р                        |  |
| Province                | 70.7           | P                        | P                        |                        |                          |                                                                                    | 70.7          | P                        | P                        |  |
| Percent of Passes       |                |                          |                          |                        |                          |                                                                                    |               |                          |                          |  |
| School                  |                |                          |                          |                        |                          |                                                                                    |               |                          |                          |  |
| District                | 91.7           | р                        | р                        |                        |                          |                                                                                    | 91.7          | р                        | р                        |  |
| Province                | 93.9           |                          |                          |                        |                          |                                                                                    | 93.9          |                          |                          |  |

#### **Average Scores Percent Passes** School Sch School Sch Dist Prov Mark Dist Mark Prov Public Sch Public Sch Dist Ex. Mark Dist Ex. Mark Prov Sch Dist Prov Final Sch Final Dist Mark Mark 20 40 50 60 70 80 90

Modification Time: 1:51:17PM

Modification Date: 11/29/2007

Source: Evaluation & Research

<sup>\*</sup> Data from the High School Certification System. The results from supplementary courses are not reflected in these results. All students obtaining a score of 48 or 49 on the final mark, were adjusted to 50 and are reflected in the Final Mark column.