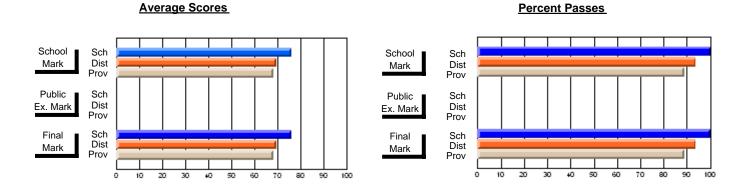

#### District 2 - Western

#022 - William Gillett Academy, Charlottetown, LAB

Subject: Art

School data has 5 or fewer students. Data Course: ART TECHNOLOGIES 1201 withheld for reasons of confidentiality. # students in course: 3 **Public** School School School School School School **School Exam** Final vs VS VS VS VS VS Mark Province Mark Mark District District Province District Province **Average Score** School District 66.7 66.7 р р р р Province 70.3 70.3 **Percent of Passes** School District 86.7 86.7 р р р р Province 89.7 89.7