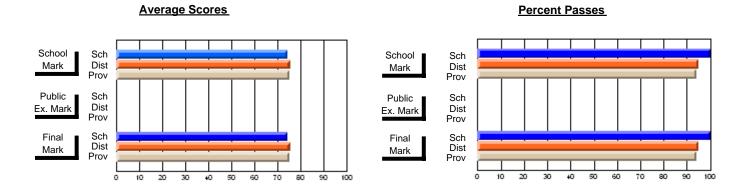

### District 2 - Western

#022 - William Gillett Academy, Charlottetown, LAB

Subject: English Language

| # students in course: 11 | School<br>Mark | School<br>vs<br>District | School<br>vs<br>Province | Public<br>Exam<br>Mark | School<br>vs<br>District | School<br>vs<br>Province | Final<br>Mark | School<br>vs<br>District | School<br>vs<br>Province |
|--------------------------|----------------|--------------------------|--------------------------|------------------------|--------------------------|--------------------------|---------------|--------------------------|--------------------------|
| Average Score            | mark           | District                 | 1 TOVITICE               | Mark                   | District                 | 1 TOVITICE               | Mark          | District                 | TTOVINCE                 |
| School                   | 79.1           |                          |                          |                        |                          |                          | 79.1          |                          |                          |
| District                 | 76.2           | р                        | р                        |                        |                          |                          | 76.2          | р                        | р                        |
| Province                 | 75.4           |                          |                          |                        |                          |                          | 75.4          |                          |                          |
| Percent of Passes        |                |                          |                          |                        |                          |                          |               |                          |                          |
| School                   | 100.0          |                          |                          |                        |                          |                          | 100.0         |                          |                          |
| District                 | 95.7           | р                        | р                        |                        |                          |                          | 95.7          | р                        | р                        |
| Province                 | 93.6           |                          |                          |                        |                          |                          | 93.6          |                          |                          |

#### **Average Scores Percent Passes** School Sch School Sch Dist Prov Mark Dist Mark Prov Public Sch Public Sch Dist Ex. Mark Dist Ex. Mark Prov Sch Dist Prov Final Sch Final Dist Mark Mark Prov 80 90 20 40

Modification Time: 1:51:17PM

Modification Date: 11/29/2007

Source: Evaluation & Research

<sup>\*</sup> Data from the High School Certification System. The results from supplementary courses are not reflected in these results. All students obtaining a score of 48 or 49 on the final mark, were adjusted to 50 and are reflected in the Final Mark column.