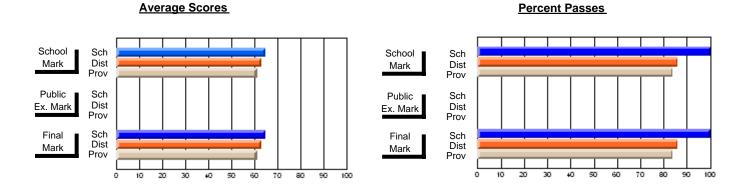

### District 2 - Western

#022 - William Gillett Academy, Charlottetown, LAB

Subject: French

| Course: FRENCH 2200     |                |                          |                          |                        |                          | School data has 5 or fewer students. Data withheld for reasons of confidentiality. |               |                          |                          |  |
|-------------------------|----------------|--------------------------|--------------------------|------------------------|--------------------------|------------------------------------------------------------------------------------|---------------|--------------------------|--------------------------|--|
| # students in course: 4 | School<br>Mark | School<br>vs<br>District | School<br>vs<br>Province | Public<br>Exam<br>Mark | School<br>vs<br>District | School<br>vs<br>Province                                                           | Final<br>Mark | School<br>vs<br>District | School<br>vs<br>Province |  |
| Average Score<br>School |                |                          |                          |                        |                          |                                                                                    |               |                          |                          |  |
| District                | 69.3           | р                        | р                        |                        |                          |                                                                                    | 69.3          | р                        | р                        |  |
| Province                | 70.7           | P                        | P                        |                        |                          |                                                                                    | 70.7          | P                        | P                        |  |
| Percent of Passes       |                |                          |                          |                        |                          |                                                                                    |               |                          |                          |  |
| School                  |                |                          |                          |                        |                          |                                                                                    |               |                          |                          |  |
| District                | 91.7           | р                        | р                        |                        |                          |                                                                                    | 91.7          | р                        | р                        |  |
| Province                | 93.9           |                          |                          |                        |                          |                                                                                    | 93.9          |                          |                          |  |