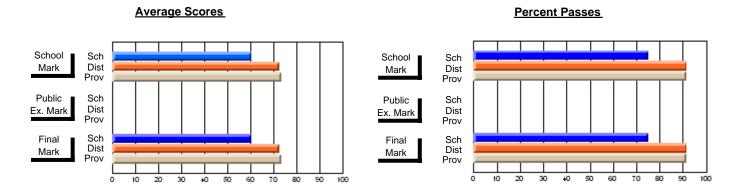

#### District 2 - Western

#022 - William Gillett Academy, Charlottetown, LAB

Subject: Art

School data has 5 or fewer students. Data Course: ART TECHNOLOGIES 1201 withheld for reasons of confidentiality. # students in course: 3 **Public** School School School School School School **School Exam** Final vs VS VS VS VS VS Mark Province Mark Mark District District Province District Province **Average Score** School District 66.7 66.7 р р р р Province 70.3 70.3 **Percent of Passes** School District 86.7 86.7 р р р р Province 89.7 89.7

#### **Average Scores Percent Passes** School Sch School Sch Dist Mark Dist Mark Prov Prov Public Sch Public Sch Ex. Mark Dist Dist Ex. Mark Prov Final Sch Final Sch Dist Prov Dist Mark Mark 10 20 30 40 50 60 70 80 90