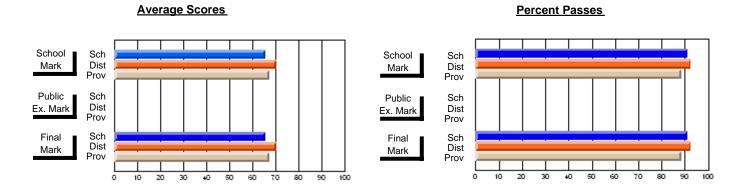

### District 2 - Western

#022 - William Gillett Academy, Charlottetown, LAB

Subject: French

| Course: FRENCH 2200     |                |                          |                          |                        |                          | School data has 5 or fewer students. Data withheld for reasons of confidentiality. |               |                          |                          |  |
|-------------------------|----------------|--------------------------|--------------------------|------------------------|--------------------------|------------------------------------------------------------------------------------|---------------|--------------------------|--------------------------|--|
| # students in course: 4 | School<br>Mark | School<br>vs<br>District | School<br>vs<br>Province | Public<br>Exam<br>Mark | School<br>vs<br>District | School<br>vs<br>Province                                                           | Final<br>Mark | School<br>vs<br>District | School<br>vs<br>Province |  |
| Average Score<br>School |                |                          |                          |                        |                          |                                                                                    |               |                          |                          |  |
| District                | 69.3           | р                        | р                        |                        |                          |                                                                                    | 69.3          | р                        | р                        |  |
| Province                | 70.7           | P                        | P                        |                        |                          |                                                                                    | 70.7          | P                        | P                        |  |
| Percent of Passes       |                |                          |                          |                        |                          |                                                                                    |               |                          |                          |  |
| School                  |                |                          |                          |                        |                          |                                                                                    |               |                          |                          |  |
| District                | 91.7           | р                        | р                        |                        |                          |                                                                                    | 91.7          | р                        | р                        |  |
| Province                | 93.9           |                          |                          |                        |                          |                                                                                    | 93.9          |                          |                          |  |

#### **Average Scores Percent Passes** School Sch School Sch Dist Prov Mark Dist Mark Prov Public Sch Public Sch Dist Ex. Mark Dist Ex. Mark Prov Sch Dist Prov Final Sch Final Dist Mark Mark 20 40 50 60 70 80 90

Modification Time: 1:51:17PM

Modification Date: 11/29/2007

Source: Evaluation & Research

<sup>\*</sup> Data from the High School Certification System. The results from supplementary courses are not reflected in these results. All students obtaining a score of 48 or 49 on the final mark, were adjusted to 50 and are reflected in the Final Mark column.