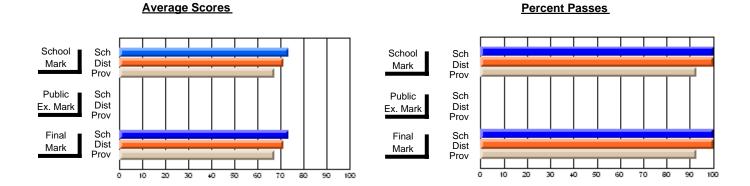

### District 5 - Conseil scolaire francophone

#107 - École Ste-Anne, La Grand'Terre

**Subject: Mathematics** 

| Course: MATHEMATIQUES 12 | 231            |                          |                          |                        |                          | School data withheld for |               |                          |                          |
|--------------------------|----------------|--------------------------|--------------------------|------------------------|--------------------------|--------------------------|---------------|--------------------------|--------------------------|
| # students in course: 4  | School<br>Mark | School<br>vs<br>District | School<br>vs<br>Province | Public<br>Exam<br>Mark | School<br>vs<br>District | School<br>vs<br>Province | Final<br>Mark | School<br>vs<br>District | School<br>vs<br>Province |
| Average Score            |                |                          |                          |                        |                          |                          |               |                          |                          |
| School<br>District       | 66.3           | _                        | _                        |                        |                          |                          | 66.3          |                          |                          |
| Province                 | 66.3           | q                        | q                        |                        |                          |                          | 66.3          | q                        | q                        |
| Percent of Passes        |                |                          |                          |                        |                          |                          |               |                          |                          |
| School                   |                |                          |                          |                        |                          |                          |               |                          |                          |
| District                 | 85.7           | q                        | q                        |                        |                          |                          | 85.7          | q                        | q                        |
| Province                 | 85.7           |                          |                          |                        |                          |                          | 85.7          |                          |                          |