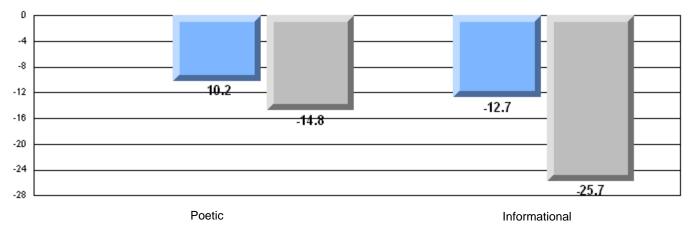

#019 - Mushuau Innu Natuashish School, Natuashish

Grades: K-11

| English Language Arts |                       | Number of Students : | 9        |      |              |              |
|-----------------------|-----------------------|----------------------|----------|------|--------------|--------------|
|                       |                       |                      |          | Mark | School<br>vs | School<br>vs |
| Multiple Choice       |                       |                      |          |      | District     | Province     |
| -                     |                       |                      | School   | 33.3 | q            | q            |
|                       | Poetic                |                      | District | 64.6 |              | _            |
|                       |                       |                      | Province | 79.4 |              |              |
|                       |                       |                      | School   | 64.8 | р            | q            |
|                       | Informational         |                      | District | 48.8 | 1            | •            |
|                       |                       |                      | Province | 74.5 |              |              |
| <b>D</b> + -:         |                       |                      | School   | 12.5 | р            | q            |
| <u>Rubrics</u>        | Demand Writing        |                      | District | 7.1  | 1            | 1            |
|                       |                       |                      | Province | 83.5 |              |              |
|                       |                       |                      | School   | 0.0  | q            | q            |
|                       | Poetic Reading        |                      | District | 7.1  | 1            | 1            |
|                       |                       |                      | Province | 71.1 |              |              |
|                       |                       |                      | School   | 0.0  | q            | q            |
|                       | Informational Reading |                      | District | 7.1  |              | _            |
|                       |                       |                      | Province | 75.7 |              |              |

## Difference from Provincial Mean, 2005-07

60 48.1 40 20 0 -20 -40 -47.1 -60 -60.6 -71.0 71.1 -80 75.7 **Demand Writing Poetic Reading** Informational Reading 2005 2007 2006

CRT School Results Intermediate English Language Arts 2006-07