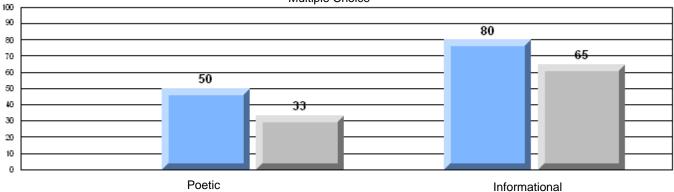

|              |
|                       |                       |                      | School   | 0.0  | q            | q            |
|                       | Poetic Reading        |                      | District | 7.1  | 1            | 1            |
|                       |                       |                      | Province | 71.1 |              |              |
|                       |                       |                      | School   | 0.0  | q            | q            |
|                       | Informational Reading |                      | District | 7.1  |              | _            |
|                       |                       |                      | Province | 75.7 |              |              |

## 3 Year CRT (Subtest) Mark Trend 2005-2207











CRT School Results Intermediate English Language Arts 2006-07

#019 - Mushuau Innu Natuashish School, Natuashish

Grades: K-11







## Difference from Provincial Mean, 2005-07

60 48.1 40 20 0 -20 -40 -47.1 -60 -60.6 -71.0 71.1 -80 75.7 **Demand Writing Poetic Reading** Informational Reading 2005 2007 2006



CRT School Results Intermediate English Language Arts 2006-07

#376 - St. Anneway Kegnamogwom, Conne River

Grades: K-12

| English Language Arts |                      | Number of Students : | 14        |             |              |              |
|-----------------------|----------------------|----------------------|-----------|-------------|--------------|--------------|
|                       |                      |                      |           | Mark        | Sch