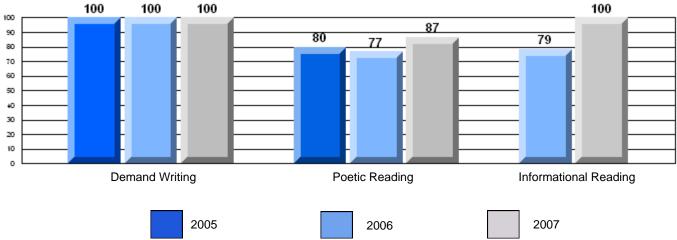

## 3 Year CRT (Subtest) Mark Trend 2005-2207

Rubrics Results: Percentage of students performing at Level 3 and Above 2005-2007

#375 - Lakecrest -St. John's Independent School, St. John's

Grades: K-9