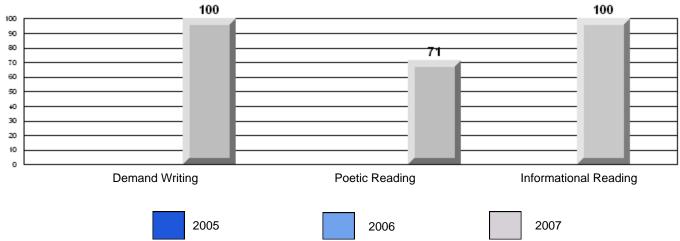

## 3 Year CRT (Subtest) Mark Trend 2005-2207

Rubrics Results: Percentage of students performing at Level 3 and Above 2005-2007

#375 - Lakecrest -St. John's Independent School, St. John's

Grades: K-9