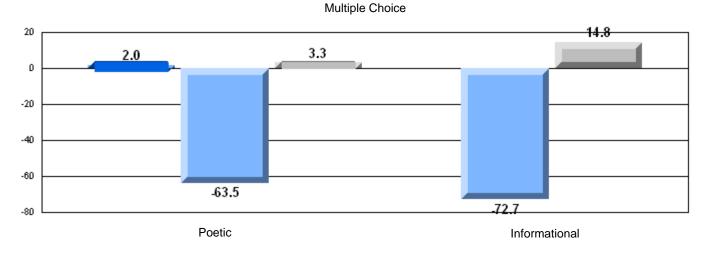

# Difference from Provincial Mean, 2005-07

Multiple Choice

#019 - Mushuau Innu Natuashish School, Natuashish

Grades: K-11

| English Language Arts |                       | Number of Students : | 9        |      |              |              |
|-----------------------|-----------------------|----------------------|----------|------|--------------|--------------|
|                       |                       |                      |          | Mark | School<br>vs | School<br>vs |
| Multiple Choice       |                       |                      |          |      | District     | Province     |
| -                     |                       |                      | School   | 33.3 | q            | q            |
|                       | Poetic                |                      | District | 64.6 |              | _            |
|                       |                       |                      | Province | 79.4 |              |              |
|                       |                       |                      | School   | 64.8 | р            | q            |
|                       | Informational         |                      | District | 48.8 | 1            | •            |
|                       |                       |                      | Province | 74.5 |              |              |
| <b>D</b> + -:         |                       |                      | School   | 12.5 | р            | q            |
| <u>Rubrics</u>        | Demand Writing        |                      | District | 7.1  | 1            | 1            |
|                       |                       |                      | Province | 83.5 |              |              |
|                       |                       |                      | School   | 0.0  | q            | q            |
|                       | Poetic Reading        |                      | District | 7.1  | 1            | 1            |
|                       |                       |                      | Province | 71.1 |              |              |
|                       |                       |                      | School   | 0.0  | q            | q            |
|                       | Informational Reading |                      | District | 7.1  |              | _            |
|                       |                       |                      | Province | 75.7 |              |              |