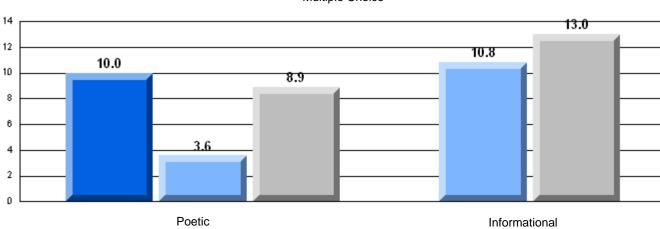

## Difference from Provincial Mean, 2005-07

28 24.3 24 20 16.5 16 12 8 4 0.4 0 **Demand Writing** Poetic Reading Informational Reading 2005 2007 2006

**CRT School Results** Intermediate English Language Arts 2006-07