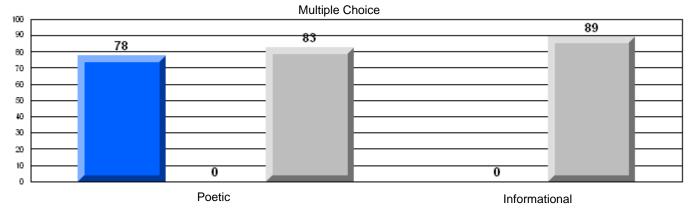

# 3 Year CRT (Subtest) Mark Trend 2005-2207

Rubrics Results: Percentage of students performing at Level 3 and Above 2005-2007

#450 - St. Bonaventure's College, St. John's

Grades: K-12

# Difference from Provincial Mean, 2005-07

Multiple Choice