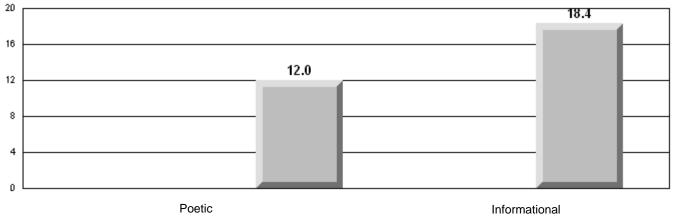

|
|                       |                       |                      | School   | 100.0 | р                        | р                        |
|                       | Informational Reading |                      | District | 98.4  | •                        | <u>^</u>                 |
|                       |                       |                      | Province | 75.7  |                          |                          |
|                       |                       |                      |          |       |                          |                          |

## 3 Year CRT (Subtest) Mark Trend 2005-2207









#469 - Immaculate Heart of Mary School, Corner Brook

Grades: K-9

## Difference from Provincial Mean, 2005-07

**Multiple Choice** 



## Difference from Provincial Mean, 2005-07

28 24.3 24 20 16.5 16 12 8 4 0.4 0 **Demand Writing** Poetic Reading Informational Reading 2005 2007 2006



**CRT School Results** Intermediate English Language Arts 2006-07

#019 - Mushuau Innu Natuashish School, Natuashish

Grades: K-11

| English Language Arts |                       | Number of Students : | 9        |      |              |              |
|-----------------------|-----------------------|----------------------|----------|------|--------------|--------------|
|                       |                       |                      |          | Mark | School<br>vs | School<br>vs |
| Multiple Choice       |                       |                      |          |      | District     | Province     |
| -                     |