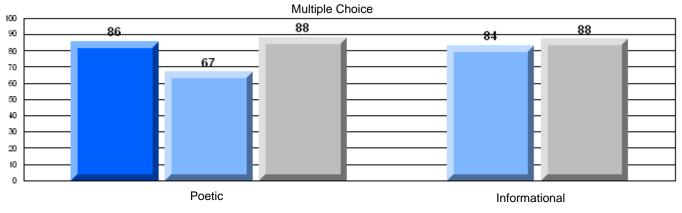

# Difference from Provincial Mean, 2005-07

Multiple Choice

## Difference from Provincial Mean, 2005-07

#450 - St. Bonaventure's College, St. John's

Grades: K-12

| English Language Arts |                       | Number of Students : | 36       | <b>-</b> |              |              |
|-----------------------|-----------------------|----------------------|----------|----------|--------------|--------------|
|                       | 907.10                |                      |          | Mark     | School<br>vs | School<br>vs |
| Multiple Choice       |                       |                      |          |          | District     | Province     |
| -                     |                       |                      | School   | 88.3     | р            | р            |
|                       | Poetic                |                      | District | 86.8     |              | _            |
|                       |                       |                      | Province | 79.4     |              |              |
|                       |                       |                      | School   | 87.5     | q            | р            |
|                       | Informational         |                      | District | 88.5     | 7            | F            |
|                       |                       |                      | Province | 74.5     |              |              |
| Destroites            |                       |                      | School   | 100.0    | р            | р            |
| <u>Rubrics</u>        | Demand Writing        |                      | District | 100.0    | Г            | F            |
|                       |                       |                      | Province | 83.5     |              |              |
|                       |                       |                      | School   | 100.0    | р            | р            |
|                       | Poetic Reading        |                      | District | 93.9     | r            | r            |
|                       |                       |                      | Province | 71.1     |              |              |
|                       |                       |                      | School   | 97.2     | q            | р            |
|                       | Informational Reading |                      | District | 98.4     |              | -            |
|                       |                       |                      | Province | 75.7     |              |              |