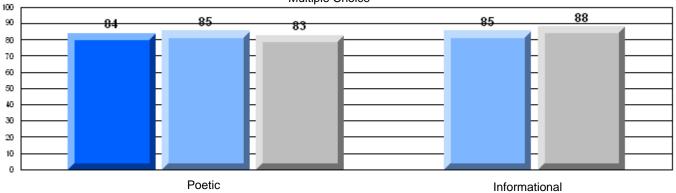

# Difference from Provincial Mean, 2005-07

#469 - Immaculate Heart of Mary School, Corner Brook

Grades: K-9

| English Language Arts |                       | Number of Students : | 7        |       |                          |                          |
|-----------------------|-----------------------|----------------------|----------|-------|--------------------------|--------------------------|
|                       | -                     |                      |          | Mark  | School<br>vs<br>District | School<br>vs<br>Province |
| Multiple Choic        | e .                   |                      |          |       |                          |                          |
|                       |                       |                      | School   | 91.4  | р                        | р                        |
|                       | Poetic                |                      | District | 86.8  |                          |                          |
|                       |                       |                      | Province | 79.4  |                          |                          |
|                       |                       |                      | School   | 92.9  | р                        | р                        |
|                       | Informational         |                      | District | 88.5  |                          |                          |
|                       |                       |                      | Province | 74.5  |                          |                          |
| Pubrico               |                       |                      | School   | 100.0 | р                        | р                        |
| <u>Rubrics</u>        | Demand Writing        |                      | District | 100.0 | 1                        | 1                        |
|                       |                       |                      | Province | 83.5  |                          |                          |
|                       |                       |                      | School   | 71.4  | q                        | р                        |
|                       | Poetic Reading        |                      | District | 93.9  | T                        | 1                        |
|                       |                       |                      | Province | 71.1  |                          |                          |
|                       |                       |                      | School   | 100.0 | р                        | р                        |
|                       | Informational Reading |                      | District | 98.4  | •                        | <u>^</u>                 |
|                       |                       |                      | Province | 75.7  |                          |                          |
|                       |                       |                      |          |       |                          |                          |