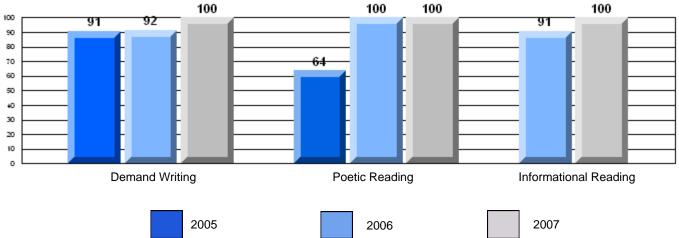

# Difference from Provincial Mean, 2005-07

#469 - Immaculate Heart of Mary School, Corner Brook

Grades: K-9

| English Language Arts |                       | Number of Students : | 7        |       |                          |                          |
|-----------------------|-----------------------|----------------------|----------|-------|--------------------------|--------------------------|
|                       | -                     |                      |          | Mark  | School<br>vs<br>District | School<br>vs<br>Province |
| Multiple Choic        | e .                   |                      |          |       |                          |                          |
|                       |                       |                      | School   | 91.4  | р                        | р                        |
|                       | Poetic                |                      | District | 86.8  |                          |                          |
|                       |                       |                      | Province | 79.4  |                          |                          |
|                       |                       |                      | School   | 92.9  | р                        | р                        |
|                       | Informational         |                      | District | 88.5  |                          |                          |
|                       |                       |                      | Province | 74.5  |                          |                          |
| Pubrico               |                       |                      | School   | 100.0 | р                        | р                        |
| <u>Rubrics</u>        | Demand Writing        |                      | District | 100.0 | 1                        | 1                        |
|                       |                       |                      | Province | 83.5  |                          |                          |
|                       |                       |                      | School   | 71.4  | q                        | р                        |
|                       | Poetic Reading        |                      | District | 93.9  | T                        | 1                        |
|                       |                       |                      | Province | 71.1  |                          |                          |
|                       |                       |                      | School   | 100.0 | р                        | р                        |
|                       | Informational Reading |                      | District | 98.4  | •                        | <u>^</u>                 |
|                       |                       |                      | Province | 75.7  |                          |                          |
|                       |                       |                      |          |       |                          |                          |