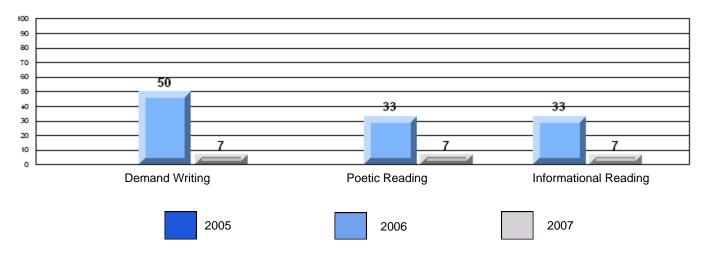

#019 - Mushuau Innu Natuashish School, Natuashish

Grades: K-11

| English Language Arts |                       | Number of Students : | 9        |      |              |              |
|-----------------------|-----------------------|----------------------|----------|------|--------------|--------------|
|                       |                       |                      |          | Mark | School<br>vs | School<br>vs |
| Multiple Choice       |                       |                      |          |      | District     | Province     |
| -                     |                       |                      | School   | 33.3 | q            | q            |
|                       | Poetic                |                      | District | 64.6 |              | _            |
|                       |                       |                      | Province | 79.4 |              |              |
|                       |                       |                      | School   | 64.8 | р            | q            |
|                       | Informational         |                      | District | 48.8 | 1            | •            |
|                       |                       |                      | Province | 74.5 |              |              |
| <b>D</b> + -:         |                       |                      | School   | 12.5 | р            | q            |
| <u>Rubrics</u>        | Demand Writing        |                      | District | 7.1  | 1            | 1            |
|                       |                       |                      | Province | 83.5 |              |              |
|                       |                       |                      | School   | 0.0  | q            | q            |
|                       | Poetic Reading        |                      | District | 7.1  | 1            | 1            |
|                       |                       |                      | Province | 71.1 |              |              |
|                       |                       |                      | School   | 0.0  | q            | q            |
|                       | Informational Reading |                      | District | 7.1  |              | _            |
|                       |                       |                      | Province | 75.7 |              |              |

## 3 Year CRT (Subtest) Mark Trend 2005-2207

CRT School Results Intermediate English Language Arts 2006-07

#019 - Mushuau Innu Natuashish School, Natuashish

Grades: K-11