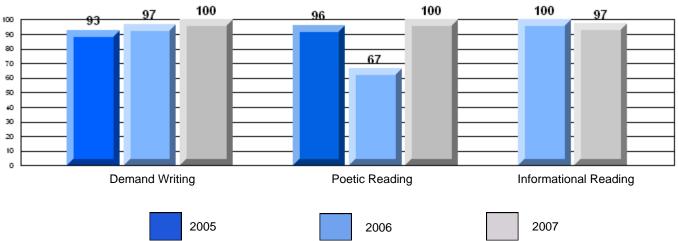

## Difference from Provincial Mean, 2005-07

#450 - St. Bonaventure's College, St. John's

Grades: K-12

| English Language Arts |                       | Number of Students : | 36       | <b>-</b> |              |              |
|-----------------------|-----------------------|----------------------|----------|----------|--------------|--------------|
|                       | 907.10                |                      |          | Mark     | School<br>vs | School<br>vs |
| Multiple Choice       |                       |                      |          |          | District     | Province     |
| -                     |                       |                      | School   | 88.3     | р            | р            |
|                       | Poetic                |                      | District | 86.8     |              | _            |
|                       |                       |                      | Province | 79.4     |              |              |
|                       |                       |                      | School   | 87.5     | q            | р            |
|                       | Informational         |                      | District | 88.5     | 7            | F            |
|                       |                       |                      | Province | 74.5     |              |              |
| Destroites            |                       |                      | School   | 100.0    | р            | р            |
| <u>Rubrics</u>        | Demand Writing        |                      | District | 100.0    | Г            | F            |
|                       |                       |                      | Province | 83.5     |              |              |
|                       |                       |                      | School   | 100.0    | р            | р            |
|                       | Poetic Reading        |                      | District | 93.9     | r            | r            |
|                       |                       |                      | Province | 71.1     |              |              |
|                       |                       |                      | School   | 97.2     | q            | р            |
|                       | Informational Reading |                      | District | 98.4     |              | -            |
|                       |                       |                      | Province | 75.7     |              |              |

# 3 Year CRT (Subtest) Mark Trend 2005-2207

Rubrics Results: Percentage of students performing at Level 3 and Above 2005-2007

#450 - St. Bonaventure's College, St. John's

Grades: K-12