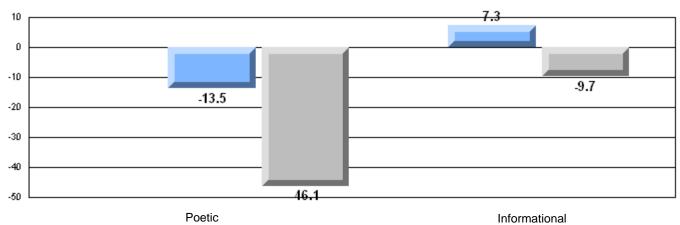

## Difference from Provincial Mean, 2005-07

#450 - St. Bonaventure's College, St. John's

Grades: K-12

| English Language Arts |                       | Number of Students : | 36       | <b>-</b> |              |              |
|-----------------------|-----------------------|----------------------|----------|----------|--------------|--------------|
|                       | 907.10                |                      |          | Mark     | School<br>vs | School<br>vs |
| Multiple Choice       |                       |                      |          |          | District     | Province     |
| -                     |                       |                      | School   | 88.3     | р            | р            |
|                       | Poetic                |                      | District | 86.8     |              | _            |
|                       |                       |                      | Province | 79.4     |              |              |
|                       |                       |                      | School   | 87.5     | q            | р            |
|                       | Informational         |                      | District | 88.5     | 7            | F            |
|                       |                       |                      | Province | 74.5     |              |              |
| Destroites            |                       |                      | School   | 100.0    | р            | р            |
| <u>Rubrics</u>        | Demand Writing        |                      | District | 100.0    | Г            | F            |
|                       |                       |                      | Province | 83.5     |              |              |
|                       |                       |                      | School   | 100.0    | р            | р            |
|                       | Poetic Reading        |                      | District | 93.9     | r            | r            |
|                       |                       |                      | Province | 71.1     |              |              |
|                       |                       |                      | School   | 97.2     | q            | р            |
|                       | Informational Reading |                      | District | 98.4     |              | -            |
|                       |                       |                      | Province | 75.7     |              |              |