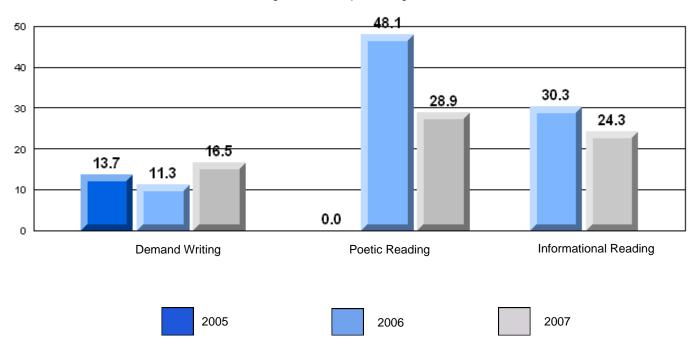

## 3 Year CRT (Subtest) Mark Trend 2005-2207

Rubrics Results: Percentage of students performing at Level 3 and Above 2005-2007

#375 - Lakecrest -St. John's Independent School, St. John's

Grades: K-9