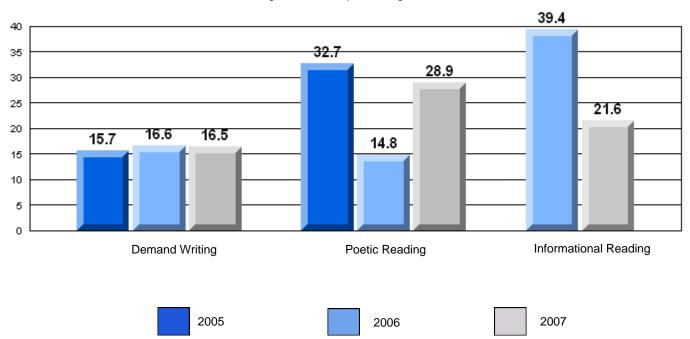

## Difference from Provincial Mean, 2005-07

60 48.1 40 20 0 -20 -40 -47.1 -60 -60.6 -71.0 71.1 -80 75.7 **Demand Writing Poetic Reading** Informational Reading 2005 2007 2006

CRT School Results Intermediate English Language Arts 2006-07