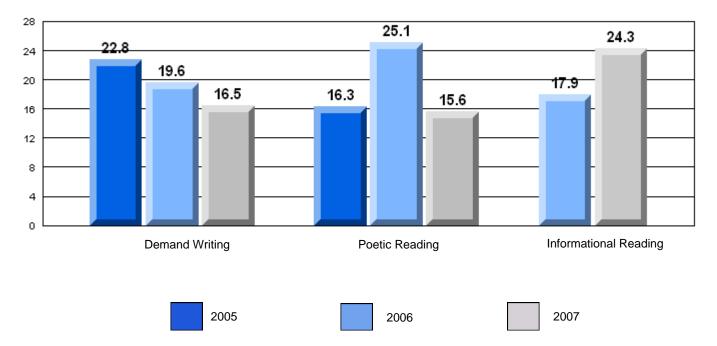

## Difference from Provincial Mean, 2005-07

28 24.3 24 20 16.5 16 12 8 4 0.4 0 **Demand Writing** Poetic Reading Informational Reading 2005 2007 2006

**CRT School Results** Intermediate English Language Arts 2006-07