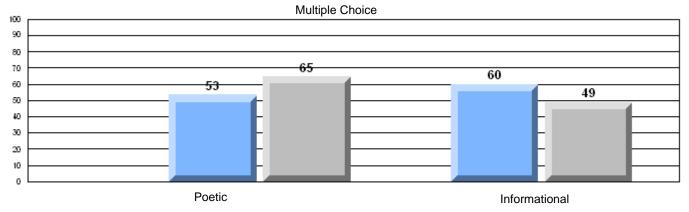

## Difference from Provincial Mean, 2005-07

#450 - St. Bonaventure's College, St. John's

Grades: K-12

| English Language Arts |                       | Number of Students : | 36       | <b>-</b> |              |              |
|-----------------------|-----------------------|----------------------|----------|----------|--------------|--------------|
|                       | 907.10                |                      |          | Mark     | School<br>vs | School<br>vs |
| Multiple Choice       |                       |                      |          |          | District     | Province     |
| -                     |                       |                      | School   | 88.3     | р            | р            |
|                       | Poetic                |                      | District | 86.8     |              | _            |
|                       |                       |                      | Province | 79.4     |              |              |
|                       |                       |                      | School   | 87.5     | q            | р            |
|                       | Informational         |                      | District | 88.5     | 7            | F            |
|                       |                       |                      | Province | 74.5     |              |              |
| Destroites            |                       |                      | School   | 100.0    | р            | р            |
| <u>Rubrics</u>        | Demand Writing        |                      | District | 100.0    | Г            | F            |
|                       |                       |                      | Province | 83.5     |              |              |
|                       |                       |                      | School   | 100.0    | р            | р            |
|                       | Poetic Reading        |                      | District | 93.9     | r            | r            |
|                       |                       |                      | Province | 71.1     |              |              |
|                       |                       |                      | School   | 97.2     | q            | р            |
|                       | Informational Reading |                      | District | 98.4     |              | -            |
|                       |                       |                      | Province | 75.7     |              |              |