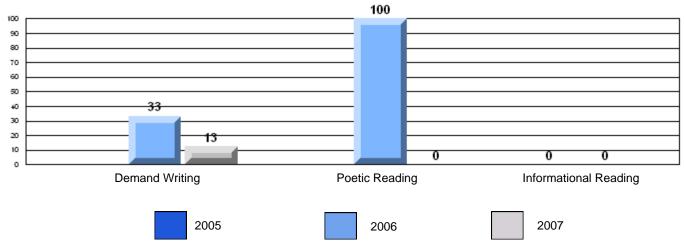

## Difference from Provincial Mean, 2005-07

#450 - St. Bonaventure's College, St. John's

Grades: K-12

| English Language Arts |                       | Number of Students : | 36       | <b>-</b> |              |              |
|-----------------------|-----------------------|----------------------|----------|----------|--------------|--------------|
|                       | 907.10                |                      |          | Mark     | School<br>vs | School<br>vs |
| Multiple Choice       |                       |                      |          |          | District     | Province     |
| -                     |                       |                      | School   | 88.3     | р            | р            |
|                       | Poetic                |                      | District | 86.8     |              | _            |
|                       |                       |                      | Province | 79.4     |              |              |
|                       |                       |                      | School   | 87.5     | q            | р            |
|                       | Informational         |                      | District | 88.5     | 7            | F            |
|                       |                       |                      | Province | 74.5     |              |              |
| Destroites            |                       |                      | School   | 100.0    | р            | р            |
| <u>Rubrics</u>        | Demand Writing        |                      | District | 100.0    | Г            | F            |
|                       |                       |                      | Province | 83.5     |              |              |
|                       |                       |                      | School   | 100.0    | р            | р            |
|                       | Poetic Reading        |                      | District | 93.9     | r            | r            |
|                       |                       |                      | Province | 71.1     |              |              |
|                       |                       |                      | School   | 97.2     | q            | р            |
|                       | Informational Reading |                      | District | 98.4     |              | -            |
|                       |                       |                      | Province | 75.7     |              |              |