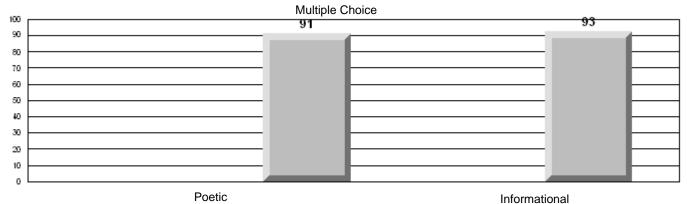

#375 - Lakecrest -St. John's Independent School, St. John's

Grades: K-9

| English Language Arts |                       | Number of Students : | 15       |       |              |              |
|-----------------------|-----------------------|----------------------|----------|-------|--------------|--------------|
| g                     |                       |                      |          | Mark  | School<br>vs | School<br>vs |
| Multiple Choice       |                       |                      |          |       | District     | Province     |
| -                     |                       |                      | School   | 82.7  | q            | р            |
|                       | Poetic                |                      | District | 86.8  | _            |              |
|                       |                       |                      | Province | 79.4  |              |              |
|                       |                       |                      | School   | 89.3  | р            | р            |
|                       | Informational         |                      | District | 88.5  |              | <b>^</b>     |
|                       |                       |                      | Province | 74.5  |              |              |
| Pubrico               |                       |                      | School   | 100.0 | р            | р            |
| <u>Rubrics</u>        | Demand Writing        |                      | District | 100.0 |              | <b>^</b>     |
|                       |                       |                      | Province | 83.5  |              |              |
|                       |                       |                      | School   | 86.7  | q            | р            |
|                       | Poetic Reading        |                      | District | 93.9  | •            | <b>^</b>     |
|                       |                       |                      | Province | 71.1  |              |              |
|                       |                       |                      | School   | 100.0 | р            | р            |
|                       | Informational Reading |                      | District | 98.4  |              |              |
|                       |                       |                      | Province | 75.7  |              |              |