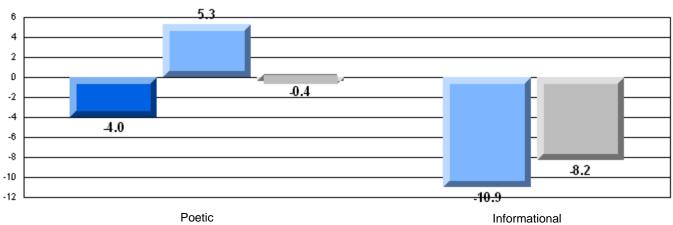

| 73.2 | р            | р            |
|                       | Poetic Reading        | District               | 72.8 |              | _            |
|                       |                       | Province               | 71.1 |              |              |
|                       |                       | School                 | 73.2 | q            | q            |
|                       | Informational Reading | District               | 76.3 |              |              |
|                       |                       | Province               | 75.7 |              |              |

### 3 Year CRT (Subtest) Mark Trend 2005-2207





District 4 - Eastern

#442 - Persalvic Elementary, Victoria

Grades: K-9

### Difference from Provincial Mean, 2005-07

Multiple Choice



#### Difference from Provincial Mean, 2005-07





District 4 - Eastern

#444 - Cabot Academy, Western Bay

Grades: K-9

| English Language Arts |                       | Number of Students : 6 |    |      |                          |                          |
|-----------------------|-----------------------|------------------------|----|------|--------------------------|--------------------------|
|                       |                       |                        |    | Mark | School<br>vs<br>District | School<br>vs<br>Province |
| Multiple Choice       |                       |                        |    |      |                          |                          |
|                       |                       | School                 |    | 80.0 | q                        |