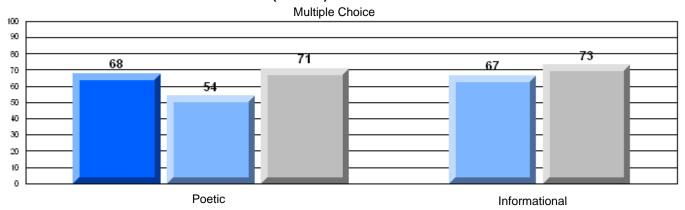

## Difference from Provincial Mean, 2005-07

Multiple Choice

District 4 - Eastern

#209 - Pearce Junior High, Salt Pond

Grades: 8-9

| English Language Arts |                       | Number of Students : | 124              |      |                          |                          |
|-----------------------|-----------------------|----------------------|------------------|------|--------------------------|--------------------------|
|                       | , o <i>r</i> a co     |                      | · <del>-</del> · | Mark | School<br>vs<br>District | School<br>vs<br>Province |
| Multiple Choice       |                       |                      |                  |      |                          |                          |
|                       |                       |                      | School           | 81.0 | P                        | p                        |
|                       | Poetic                |                      | District         | 80.8 |                          |                          |
|                       |                       |                      | Province         | 79.4 |                          |                          |
|                       |                       |                      | School           | 75.6 | р                        | р                        |
|                       | Informational         |                      | District         | 74.8 | I.                       | r                        |
|                       |                       |                      | Province         | 74.5 |                          |                          |
| Dubrica               |                       |                      | School           | 83.9 | р                        | р                        |
| Rubrics               | Demand Writing        |                      | District         | 82.6 | 1                        | 1                        |
|                       |                       |                      | Province         | 83.5 |                          |                          |
|                       |                       |                      | School           | 83.1 | р                        | р                        |
|                       | Poetic Reading        |                      | District         | 72.8 | 1                        | 1                        |
|                       |                       |                      | Province         | 71.1 |                          |                          |
|                       |                       |                      | School           | 83.9 | р                        | р                        |
|                       | Informational Reading |                      | District         | 76.3 |                          |                          |
|                       |                       |                      | Province         | 75.7 |                          |                          |