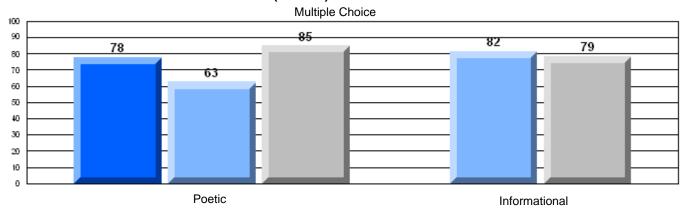

District 4 - Eastern

#209 - Pearce Junior High, Salt Pond

Grades: 8-9

| English Language Arts |                       | Number of Students : | 124              |      |                          |                          |
|-----------------------|-----------------------|----------------------|------------------|------|--------------------------|--------------------------|
|                       | , o <i>r</i> a co     |                      | · <del>-</del> · | Mark | School<br>vs<br>District | School<br>vs<br>Province |
| Multiple Choice       |                       |                      |                  |      |                          |                          |
|                       |                       |                      | School           | 81.0 | P                        | p                        |
|                       | Poetic                |                      | District         | 80.8 |                          |                          |
|                       |                       |                      | Province         | 79.4 |                          |                          |
|                       |                       |                      | School           | 75.6 | р                        | р                        |
|                       | Informational         |                      | District         | 74.8 | I.                       | r                        |
|                       |                       |                      | Province         | 74.5 |                          |                          |
| Dubrica               |                       |                      | School           | 83.9 | р                        | р                        |
| Rubrics               | Demand Writing        |                      | District         | 82.6 | 1                        | 1                        |
|                       |                       |                      | Province         | 83.5 |                          |                          |
|                       |                       |                      | School           | 83.1 | р                        | р                        |
|                       | Poetic Reading        |                      | District         | 72.8 | 1                        | 1                        |
|                       |                       |                      | Province         | 71.1 |                          |                          |
|                       |                       |                      | School           | 83.9 | р                        | р                        |
|                       | Informational Reading |                      | District         | 76.3 |                          |                          |
|                       |                       |                      | Province         | 75.7 |                          |                          |

## 3 Year CRT (Subtest) Mark Trend 2005-2207

District 4 - Eastern

#209 - Pearce Junior High, Salt Pond

Grades: 8-9