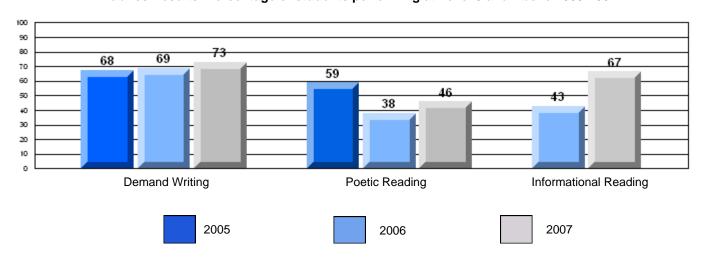

District 4 - Eastern

#209 - Pearce Junior High, Salt Pond

Grades: 8-9

| English Language Arts |                       | Number of Students : | 124              |      |                          |                          |
|-----------------------|-----------------------|----------------------|------------------|------|--------------------------|--------------------------|
|                       | , o <i>r</i> a co     |                      | · <del>-</del> · | Mark | School<br>vs<br>District | School<br>vs<br>Province |
| Multiple Choice       |                       |                      |                  |      |                          |                          |
|                       |                       |                      | School           | 81.0 | P                        | p                        |
|                       | Poetic                |                      | District         | 80.8 |                          |                          |
|                       |                       |                      | Province         | 79.4 |                          |                          |
|                       |                       |                      | School           | 75.6 | р                        | р                        |
|                       | Informational         |                      | District         | 74.8 | I.                       | r                        |
|                       |                       |                      | Province         | 74.5 |                          |                          |
| Dubrica               |                       |                      | School           | 83.9 | р                        | р                        |
| Rubrics               | Demand Writing        |                      | District         | 82.6 | 1                        | 1                        |
|                       |                       |                      | Province         | 83.5 |                          |                          |
|                       |                       |                      | School           | 83.1 | р                        | р                        |
|                       | Poetic Reading        |                      | District         | 72.8 | 1                        | 1                        |
|                       |                       |                      | Province         | 71.1 |                          |                          |
|                       |                       |                      | School           | 83.9 | р                        | р                        |
|                       | Informational Reading |                      | District         | 76.3 |                          |                          |
|                       |                       |                      | Province         | 75.7 |                          |                          |

## 3 Year CRT (Subtest) Mark Trend 2005-2207

District 4 - Eastern

#209 - Pearce Junior High, Salt Pond

Grades: 8-9