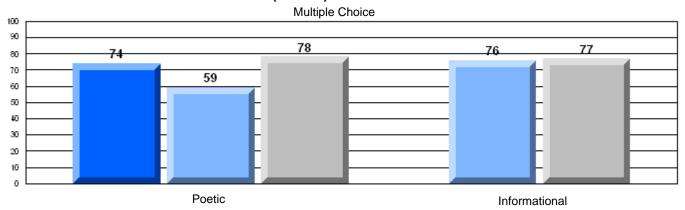

District 4 - Eastern

#209 - Pearce Junior High, Salt Pond

Grades: 8-9

| English Language Arts |                       | Number of Students : | 124              |      |                          |                          |
|-----------------------|-----------------------|----------------------|------------------|------|--------------------------|--------------------------|
|                       | , o <i>r</i> a co     |                      | · <del>-</del> · | Mark | School<br>vs<br>District | School<br>vs<br>Province |
| Multiple Choice       |                       |                      |                  |      |                          |                          |
|                       |                       |                      | School           | 81.0 | P                        | p                        |
|                       | Poetic                |                      | District         | 80.8 |                          |                          |
|                       |                       |                      | Province         | 79.4 |                          |                          |
|                       |                       |                      | School           | 75.6 | р                        | р                        |
|                       | Informational         |                      | District         | 74.8 | I.                       | r                        |
|                       |                       |                      | Province         | 74.5 |                          |                          |
| Dubrica               |                       |                      | School           | 83.9 | р                        | р                        |
| Rubrics               | Demand Writing        |                      | District         | 82.6 | 1                        | 1                        |
|                       |                       |                      | Province         | 83.5 |                          |                          |
|                       |                       |                      | School           | 83.1 | р                        | р                        |
|                       | Poetic Reading        |                      | District         | 72.8 | 1                        | 1                        |
|                       |                       |                      | Province         | 71.1 |                          |                          |
|                       |                       |                      | School           | 83.9 | р                        | р                        |
|                       | Informational Reading |                      | District         | 76.3 |                          |                          |
|                       |                       |                      | Province         | 75.7 |                          |                          |