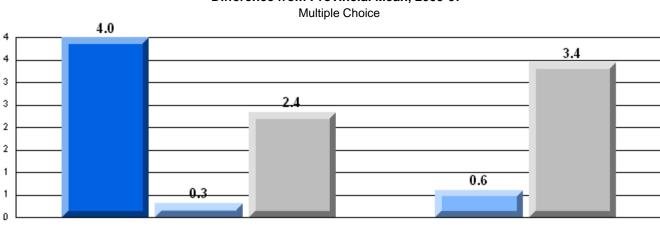

District 4 - Eastern

#209 - Pearce Junior High, Salt Pond

Grades: 8-9

| English Language Arts |                       | Number of Students : | 124              |      |                          |                          |
|-----------------------|-----------------------|----------------------|------------------|------|--------------------------|--------------------------|
|                       | , o <i>r</i> a co     |                      | · <del>-</del> · | Mark | School<br>vs<br>District | School<br>vs<br>Province |
| Multiple Choice       |                       |                      |                  |      |                          |                          |
|                       |                       |                      | School           | 81.0 | P                        | p                        |
|                       | Poetic                |                      | District         | 80.8 |                          |                          |
|                       |                       |                      | Province         | 79.4 |                          |                          |
|                       |                       |                      | School           | 75.6 | р                        | р                        |
|                       | Informational         |                      | District         | 74.8 | I.                       | r                        |
|                       |                       |                      | Province         | 74.5 |                          |                          |
| Dubrica               |                       |                      | School           | 83.9 | р                        | р                        |
| Rubrics               | Demand Writing        |                      | District         | 82.6 | 1                        | 1                        |
|                       |                       |                      | Province         | 83.5 |                          |                          |
|                       |                       |                      | School           | 83.1 | р                        | р                        |
|                       | Poetic Reading        |                      | District         | 72.8 | 1                        | 1                        |
|                       |                       |                      | Province         | 71.1 |                          |                          |
|                       |                       |                      | School           | 83.9 | р                        | р                        |
|                       | Informational Reading |                      | District         | 76.3 |                          |                          |
|                       |                       |                      | Province         | 75.7 |                          |                          |

## Difference from Provincial Mean, 2005-07

Multiple Choice