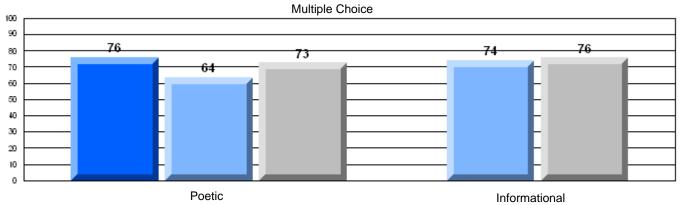

District 4 - Eastern

#209 - Pearce Junior High, Salt Pond

Grades: 8-9

| English Language Arts |                       | Number of Students : | 124              |      |                          |                          |
|-----------------------|-----------------------|----------------------|------------------|------|--------------------------|--------------------------|
|                       | , o <i>r</i> a co     |                      | · <del>-</del> · | Mark | School<br>vs<br>District | School<br>vs<br>Province |
| Multiple Choice       |                       |                      |                  |      |                          |                          |
|                       |                       |                      | School           | 81.0 | P                        | p                        |
|                       | Poetic                |                      | District         | 80.8 |                          |                          |
|                       |                       |                      | Province         | 79.4 |                          |                          |
|                       |                       |                      | School           | 75.6 | р                        | р                        |
|                       | Informational         |                      | District         | 74.8 | I.                       | r                        |
|                       |                       |                      | Province         | 74.5 |                          |                          |
| Dubrica               |                       |                      | School           | 83.9 | р                        | р                        |
| Rubrics               | Demand Writing        |                      | District         | 82.6 | 1                        | 1                        |
|                       |                       |                      | Province         | 83.5 |                          |                          |
|                       |                       |                      | School           | 83.1 | р                        | р                        |
|                       | Poetic Reading        |                      | District         | 72.8 | 1                        | 1                        |
|                       |                       |                      | Province         | 71.1 |                          |                          |
|                       |                       |                      | School           | 83.9 | р                        | р                        |
|                       | Informational Reading |                      | District         | 76.3 |                          |                          |
|                       |                       |                      | Province         | 75.7 |                          |                          |

## 3 Year CRT (Subtest) Mark Trend 2005-2207

District 4 - Eastern

#209 - Pearce Junior High, Salt Pond

Grades: 8-9