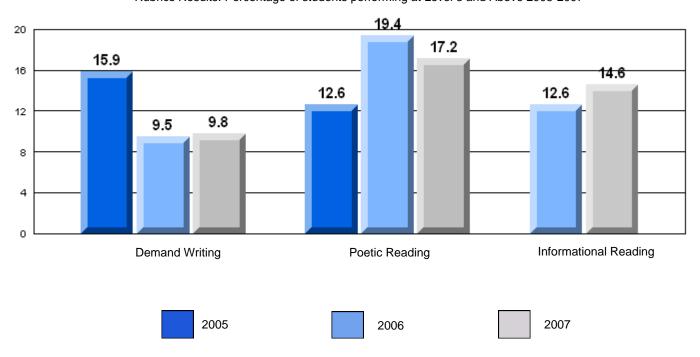

### 3 Year CRT (Subtest) Mark Trend 2005-2207

Multiple Choice

School data with 5 or fewer students withheld for reasons of confidentiality.

Poetic Informational

Rubrics Results: Percentage of students performing at Level 3 and Above 2005-2007