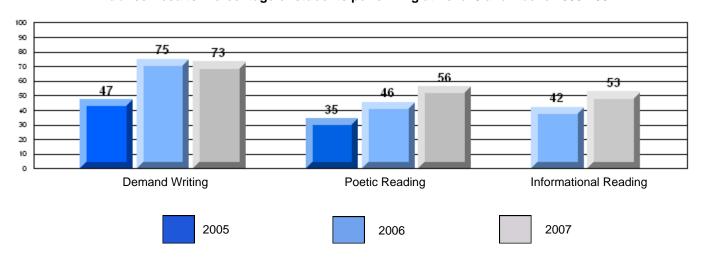

District 4 - Eastern

#209 - Pearce Junior High, Salt Pond

Grades: 8-9

| English Language Arts |                       | Number of Students : | 124              |      |                          |                          |
|-----------------------|-----------------------|----------------------|------------------|------|--------------------------|--------------------------|
|                       | , o <i>r</i> a co     |                      | · <del>-</del> · | Mark | School<br>vs<br>District | School<br>vs<br>Province |
| Multiple Choice       |                       |                      |                  |      |                          |                          |
|                       |                       |                      | School           | 81.0 | P                        | p                        |
|                       | Poetic                |                      | District         | 80.8 |                          |                          |
|                       |                       |                      | Province         | 79.4 |                          |                          |
|                       |                       |                      | School           | 75.6 | р                        | р                        |
|                       | Informational         |                      | District         | 74.8 | I.                       | r                        |
|                       |                       |                      | Province         | 74.5 |                          |                          |
| Dubrica               |                       |                      | School           | 83.9 | р                        | р                        |
| Rubrics               | Demand Writing        |                      | District         | 82.6 | 1                        | 1                        |
|                       |                       |                      | Province         | 83.5 |                          |                          |
|                       |                       |                      | School           | 83.1 | р                        | р                        |
|                       | Poetic Reading        |                      | District         | 72.8 | 1                        | 1                        |
|                       |                       |                      | Province         | 71.1 |                          |                          |
|                       |                       |                      | School           | 83.9 | р                        | р                        |
|                       | Informational Reading |                      | District         | 76.3 |                          |                          |
|                       |                       |                      | Province         | 75.7 |                          |                          |

## 3 Year CRT (Subtest) Mark Trend 2005-2207

District 4 - Eastern

#209 - Pearce Junior High, Salt Pond

Grades: 8-9