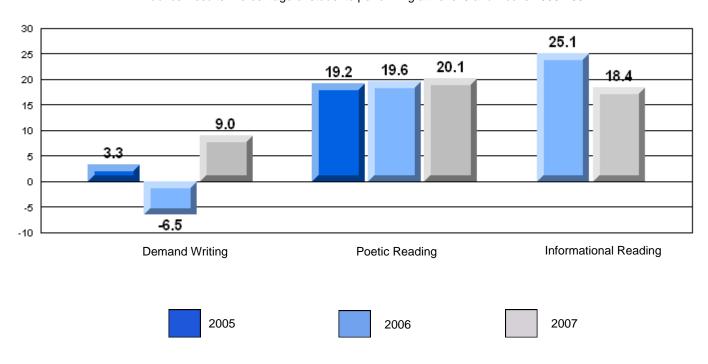

District 4 - Eastern

#209 - Pearce Junior High, Salt Pond

Grades: 8-9

| English Language Arts |                       | Number of Students : | 124              |      |                          |                          |
|-----------------------|-----------------------|----------------------|------------------|------|--------------------------|--------------------------|
|                       | , o <i>r</i> a co     |                      | · <del>-</del> · | Mark | School<br>vs<br>District | School<br>vs<br>Province |
| Multiple Choice       |                       |                      |                  |      |                          |                          |
|                       |                       |                      | School           | 81.0 | P                        | p                        |
|                       | Poetic                |                      | District         | 80.8 |                          |                          |
|                       |                       |                      | Province         | 79.4 |                          |                          |
|                       |                       |                      | School           | 75.6 | р                        | р                        |
|                       | Informational         |                      | District         | 74.8 | I.                       | r                        |
|                       |                       |                      | Province         | 74.5 |                          |                          |
| Dubrica               |                       |                      | School           | 83.9 | р                        | р                        |
| Rubrics               | Demand Writing        |                      | District         | 82.6 | 1                        | 1                        |
|                       |                       |                      | Province         | 83.5 |                          |                          |
|                       |                       |                      | School           | 83.1 | р                        | р                        |
|                       | Poetic Reading        |                      | District         | 72.8 | 1                        | 1                        |
|                       |                       |                      | Province         | 71.1 |                          |                          |
|                       |                       |                      | School           | 83.9 | р                        | р                        |
|                       | Informational Reading |                      | District         | 76.3 |                          |                          |
|                       |                       |                      | Province         | 75.7 |                          |                          |

## 3 Year CRT (Subtest) Mark Trend 2005-2207

District 4 - Eastern

#209 - Pearce Junior High, Salt Pond

Grades: 8-9