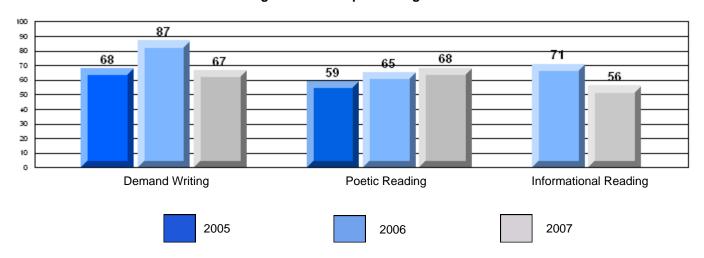

District 4 - Eastern

#209 - Pearce Junior High, Salt Pond

Grades: 8-9

| English Language Arts |                       | Number of Students : | 124              |      |                          |                          |
|-----------------------|-----------------------|----------------------|------------------|------|--------------------------|--------------------------|
|                       | , o <i>r</i> a co     |                      | · <del>-</del> · | Mark | School<br>vs<br>District | School<br>vs<br>Province |
| Multiple Choice       |                       |                      |                  |      |                          |                          |
|                       |                       |                      | School           | 81.0 | P                        | p                        |
|                       | Poetic                |                      | District         | 80.8 |                          |                          |
|                       |                       |                      | Province         | 79.4 |                          |                          |
|                       |                       |                      | School           | 75.6 | р                        | р                        |
|                       | Informational         |                      | District         | 74.8 | I.                       | r                        |
|                       |                       |                      | Province         | 74.5 |                          |                          |
| Dubrica               |                       |                      | School           | 83.9 | р                        | р                        |
| Rubrics               | Demand Writing        |                      | District         | 82.6 | 1                        | 1                        |
|                       |                       |                      | Province         | 83.5 |                          |                          |
|                       |                       |                      | School           | 83.1 | р                        | р                        |
|                       | Poetic Reading        |                      | District         | 72.8 | 1                        | 1                        |
|                       |                       |                      | Province         | 71.1 |                          |                          |
|                       |                       |                      | School           | 83.9 | р                        | р                        |
|                       | Informational Reading |                      | District         | 76.3 |                          |                          |
|                       |                       |                      | Province         | 75.7 |                          |                          |