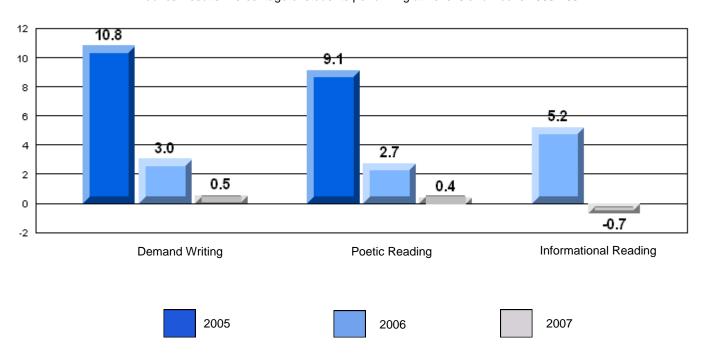

## 3 Year CRT (Subtest) Mark Trend 2005-2207

District 4 - Eastern

#209 - Pearce Junior High, Salt Pond

Grades: 8-9