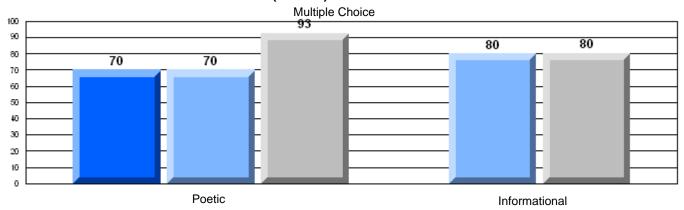

District 4 - Eastern

#209 - Pearce Junior High, Salt Pond

Grades: 8-9

| English Language Arts |                       | Number of Students : | 124              |      |                          |                          |
|-----------------------|-----------------------|----------------------|------------------|------|--------------------------|--------------------------|
|                       | , o <i>r</i> a co     |                      | · <del>-</del> · | Mark | School<br>vs<br>District | School<br>vs<br>Province |
| Multiple Choice       |                       |                      |                  |      |                          |                          |
|                       |                       |                      | School           | 81.0 | P                        | p                        |
|                       | Poetic                |                      | District         | 80.8 |                          |                          |
|                       |                       |                      | Province         | 79.4 |                          |                          |
|                       |                       |                      | School           | 75.6 | р                        | р                        |
|                       | Informational         |                      | District         | 74.8 | I.                       | r                        |
|                       |                       |                      | Province         | 74.5 |                          |                          |
| Dubrica               |                       |                      | School           | 83.9 | р                        | р                        |
| Rubrics               | Demand Writing        |                      | District         | 82.6 | 1                        | 1                        |
|                       |                       |                      | Province         | 83.5 |                          |                          |
|                       |                       |                      | School           | 83.1 | р                        | р                        |
|                       | Poetic Reading        |                      | District         | 72.8 | 1                        | 1                        |
|                       |                       |                      | Province         | 71.1 |                          |                          |
|                       |                       |                      | School           | 83.9 | р                        | р                        |
|                       | Informational Reading |                      | District         | 76.3 |                          |                          |
|                       |                       |                      | Province         | 75.7 |                          |                          |