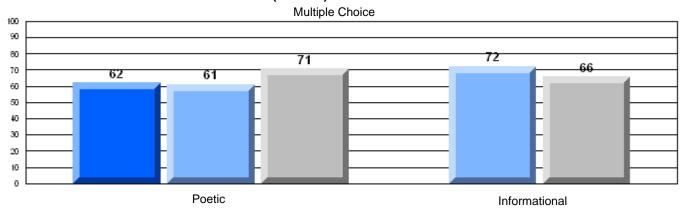

District 4 - Eastern

#209 - Pearce Junior High, Salt Pond

Grades: 8-9

| English Language Arts |                       | Number of Students : | 124              |      |                          |                          |
|-----------------------|-----------------------|----------------------|------------------|------|--------------------------|--------------------------|
|                       | , o <i>r</i> a co     |                      | · <del>-</del> · | Mark | School<br>vs<br>District | School<br>vs<br>Province |
| Multiple Choice       |                       |                      |                  |      |                          |                          |
|                       |                       |                      | School           | 81.0 | P                        | p                        |
|                       | Poetic                |                      | District         | 80.8 |                          |                          |
|                       |                       |                      | Province         | 79.4 |                          |                          |
|                       |                       |                      | School           | 75.6 | р                        | р                        |
|                       | Informational         |                      | District         | 74.8 | I.                       | r                        |
|                       |                       |                      | Province         | 74.5 |                          |                          |
| Dubrica               |                       |                      | School           | 83.9 | р                        | р                        |
| Rubrics               | Demand Writing        |                      | District         | 82.6 | 1                        | 1                        |
|                       |                       |                      | Province         | 83.5 |                          |                          |
|                       |                       |                      | School           | 83.1 | р                        | р                        |
|                       | Poetic Reading        |                      | District         | 72.8 | 1                        | 1                        |
|                       |                       |                      | Province         | 71.1 |                          |                          |
|                       |                       |                      | School           | 83.9 | р                        | р                        |
|                       | Informational Reading |                      | District         | 76.3 |                          |                          |
|                       |                       |                      | Province         | 75.7 |                          |                          |