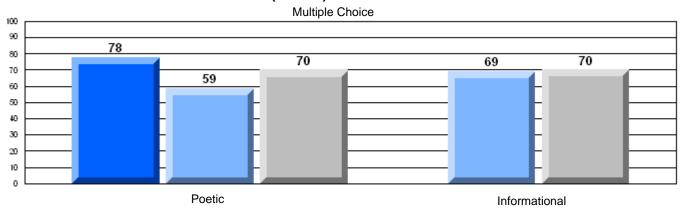

District 4 - Eastern

#209 - Pearce Junior High, Salt Pond

Grades: 8-9

| English Language Arts |                       | Number of Students : | 124              |      |                          |                          |
|-----------------------|-----------------------|----------------------|------------------|------|--------------------------|--------------------------|
|                       | , o <i>r</i> a co     |                      | · <del>-</del> · | Mark | School<br>vs<br>District | School<br>vs<br>Province |
| Multiple Choice       |                       |                      |                  |      |                          |                          |
|                       |                       |                      | School           | 81.0 | P                        | p                        |
|                       | Poetic                |                      | District         | 80.8 |                          |                          |
|                       |                       |                      | Province         | 79.4 |                          |                          |
|                       |                       |                      | School           | 75.6 | р                        | р                        |
|                       | Informational         |                      | District         | 74.8 | I.                       | r                        |
|                       |                       |                      | Province         | 74.5 |                          |                          |
| Dubrica               |                       |                      | School           | 83.9 | р                        | р                        |
| Rubrics               | Demand Writing        |                      | District         | 82.6 | 1                        | 1                        |
|                       |                       |                      | Province         | 83.5 |                          |                          |
|                       |                       |                      | School           | 83.1 | р                        | р                        |
|                       | Poetic Reading        |                      | District         | 72.8 | 1                        | 1                        |
|                       |                       |                      | Province         | 71.1 |                          |                          |
|                       |                       |                      | School           | 83.9 | р                        | р                        |
|                       | Informational Reading |                      | District         | 76.3 |                          |                          |
|                       |                       |                      | Province         | 75.7 |                          |                          |

## 3 Year CRT (Subtest) Mark Trend 2005-2207

District 4 - Eastern

#209 - Pearce Junior High, Salt Pond

Grades: 8-9