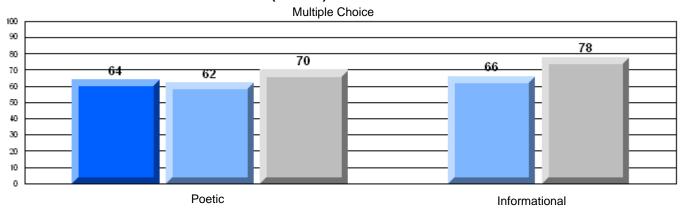

## 3 Year CRT (Subtest) Mark Trend 2005-2207

District 4 - Eastern

#209 - Pearce Junior High, Salt Pond

Grades: 8-9