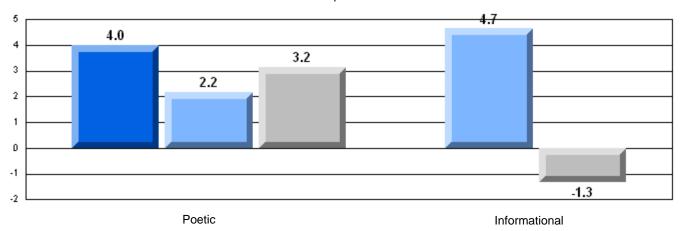

## Difference from Provincial Mean, 2005-07

Multiple Choice

### Difference from Provincial Mean, 2005-07

District 4 - Eastern

#214 - John Burke High School, Grand Bank

Grades: 8-12

| English Language Arts  |                       | Number of Students : | 47       |      |                          |                          |
|------------------------|-----------------------|----------------------|----------|------|--------------------------|--------------------------|
|                        | <b>.</b>              |                      |          | Mark | School<br>vs<br>District | School<br>vs<br>Province |
| <b>Multiple Choice</b> |                       |                      |          |      | DISTRICT                 | Province                 |
| -                      |                       |                      | School   | 74.0 | q                        | q                        |
|                        | Poetic                |                      | District | 80.8 |                          |                          |
|                        |                       |                      | Province | 79.4 |                          |                          |
|                        |                       |                      | School   | 76.7 | р                        | р                        |
|                        | Informational         |                      | District | 74.8 | 1                        |                          |
|                        |                       |                      | Province | 74.5 |                          |                          |
| Destruita              |                       |                      | School   | 89.4 | р                        | р                        |
| <u>Rubrics</u>         | Demand Writing        |                      | District | 82.6 | P                        | P                        |
|                        |                       |                      | Province | 83.5 |                          |                          |
|                        |                       |                      | School   | 79.1 | р                        | р                        |
|                        | Poetic Reading        |                      | District | 72.8 | P                        | P                        |
|                        |                       |                      | Province | 71.1 |                          |                          |
|                        |                       |                      | School   | 81.4 | р                        | р                        |
|                        | Informational Reading |                      | District | 76.3 | •                        | •                        |
|                        |                       |                      | Province | 75.7 |                          |                          |