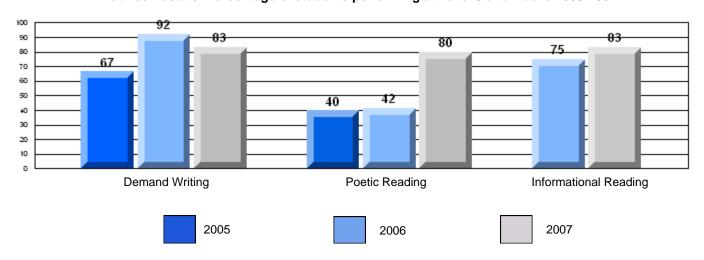

District 4 - Eastern

#209 - Pearce Junior High, Salt Pond

Grades: 8-9

| English Language Arts |                       | Number of Students : | 124              |      |                          |                          |
|-----------------------|-----------------------|----------------------|------------------|------|--------------------------|--------------------------|
|                       | , o <i>r</i> a co     |                      | · <del>-</del> · | Mark | School<br>vs<br>District | School<br>vs<br>Province |
| Multiple Choice       |                       |                      |                  |      |                          |                          |
|                       |                       |                      | School           | 81.0 | P                        | p                        |
|                       | Poetic                |                      | District         | 80.8 |                          |                          |
|                       |                       |                      | Province         | 79.4 |                          |                          |
|                       |                       |                      | School           | 75.6 | р                        | р                        |
|                       | Informational         |                      | District         | 74.8 | I.                       | r                        |
|                       |                       |                      | Province         | 74.5 |                          |                          |
| Dubrica               |                       |                      | School           | 83.9 | р                        | р                        |
| Rubrics               | Demand Writing        |                      | District         | 82.6 | 1                        | 1                        |
|                       |                       |                      | Province         | 83.5 |                          |                          |
|                       |                       |                      | School           | 83.1 | р                        | р                        |
|                       | Poetic Reading        |                      | District         | 72.8 | 1                        | 1                        |
|                       |                       |                      | Province         | 71.1 |                          |                          |
|                       |                       |                      | School           | 83.9 | р                        | р                        |
|                       | Informational Reading |                      | District         | 76.3 |                          |                          |
|                       |                       |                      | Province         | 75.7 |                          |                          |