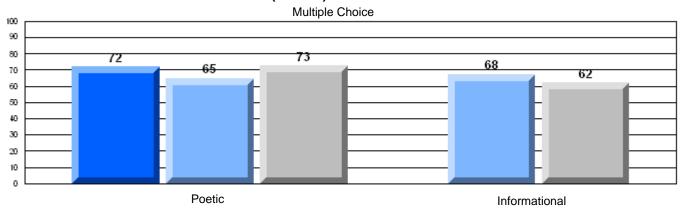

District 4 - Eastern

#209 - Pearce Junior High, Salt Pond

Grades: 8-9

| English Language Arts |                       | Number of Students : | 124              |      |                          |                          |
|-----------------------|-----------------------|----------------------|------------------|------|--------------------------|--------------------------|
|                       | , o <i>r</i> a co     |                      | · <del>-</del> · | Mark | School<br>vs<br>District | School<br>vs<br>Province |
| Multiple Choice       |                       |                      |                  |      |                          |                          |
|                       |                       |                      | School           | 81.0 | P                        | p                        |
|                       | Poetic                |                      | District         | 80.8 |                          |                          |
|                       |                       |                      | Province         | 79.4 |                          |                          |
|                       |                       |                      | School           | 75.6 | р                        | р                        |
|                       | Informational         |                      | District         | 74.8 | I.                       | r                        |
|                       |                       |                      | Province         | 74.5 |                          |                          |
| Dubrica               |                       |                      | School           | 83.9 | р                        | р                        |
| Rubrics               | Demand Writing        |                      | District         | 82.6 | 1                        | 1                        |
|                       |                       |                      | Province         | 83.5 |                          |                          |
|                       |                       |                      | School           | 83.1 | р                        | р                        |
|                       | Poetic Reading        |                      | District         | 72.8 | 1                        | 1                        |
|                       |                       |                      | Province         | 71.1 |                          |                          |
|                       |                       |                      | School           | 83.9 | р                        | р                        |
|                       | Informational Reading |                      | District         | 76.3 |                          |                          |
|                       |                       |                      | Province         | 75.7 |                          |                          |

## 3 Year CRT (Subtest) Mark Trend 2005-2207

District 4 - Eastern

#209 - Pearce Junior High, Salt Pond

Grades: 8-9