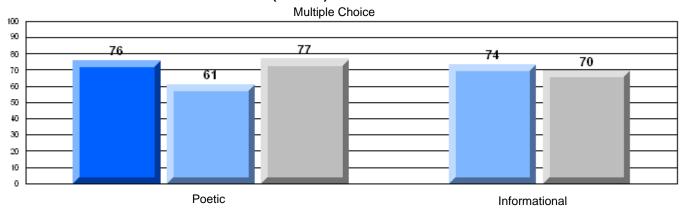

District 4 - Eastern

#209 - Pearce Junior High, Salt Pond

Grades: 8-9

| English Language Arts |                       | Number of Students : | 124              |      |                          |                          |
|-----------------------|-----------------------|----------------------|------------------|------|--------------------------|--------------------------|
|                       | , o <i>r</i> a co     |                      | · <del>-</del> · | Mark | School<br>vs<br>District | School<br>vs<br>Province |
| Multiple Choice       |                       |                      |                  |      |                          |                          |
|                       |                       |                      | School           | 81.0 | P                        | p                        |
|                       | Poetic                |                      | District         | 80.8 |                          |                          |
|                       |                       |                      | Province         | 79.4 |                          |                          |
|                       |                       |                      | School           | 75.6 | р                        | р                        |
|                       | Informational         |                      | District         | 74.8 | I.                       | r                        |
|                       |                       |                      | Province         | 74.5 |                          |                          |
| Dubrica               |                       |                      | School           | 83.9 | р                        | р                        |
| Rubrics               | Demand Writing        |                      | District         | 82.6 | 1                        | 1                        |
|                       |                       |                      | Province         | 83.5 |                          |                          |
|                       |                       |                      | School           | 83.1 | р                        | р                        |
|                       | Poetic Reading        |                      | District         | 72.8 | 1                        | 1                        |
|                       |                       |                      | Province         | 71.1 |                          |                          |
|                       |                       |                      | School           | 83.9 | р                        | р                        |
|                       | Informational Reading |                      | District         | 76.3 |                          |                          |
|                       |                       |                      | Province         | 75.7 |                          |                          |

## 3 Year CRT (Subtest) Mark Trend 2005-2207

District 4 - Eastern

#209 - Pearce Junior High, Salt Pond

Grades: 8-9