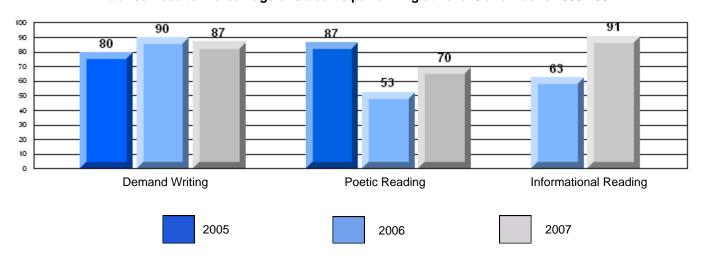

# CRT School Results Intermediate English Language Arts 2006-07

#226 - Fortune Bay Academy, St. Bernard's - Jacques Fontaine

Grades: K-12

| English Language Arts |                       | Number of Students: 9 |      |                          |                          |
|-----------------------|-----------------------|-----------------------|------|--------------------------|--------------------------|
|                       |                       |                       | Mark | School<br>vs<br>District | School<br>vs<br>Province |
| Multiple Choice       |                       |                       |      |                          |                          |
|                       |                       | School                | 75.6 | q                        | q                        |
|                       | Poetic                | District              | 80.8 |                          |                          |
|                       |                       | Province              | 79.4 |                          |                          |
|                       |                       | School                | 64.8 | q                        | q                        |
|                       | Informational         | District              | 74.8 | -                        | Ť                        |
|                       |                       | Province              | 74.5 |                          |                          |
| Dubrico               |                       | School                | 77.8 | q                        | q                        |
| <u>Rubrics</u>        | Demand Writing        | District              | 82.6 | •                        |                          |
|                       |                       | Province              | 83.5 |                          |                          |
|                       |                       | School                | 77.8 | Р                        | р                        |
|                       | Poetic Reading        | District              | 72.8 | I.                       | r                        |
|                       |                       | Province              | 71.1 |                          |                          |
|                       |                       | School                | 66.7 | q                        | q                        |
|                       | Informational Reading | District              | 76.3 | Ť                        | •                        |
|                       | _                     | Province              | 75.7 |                          |                          |