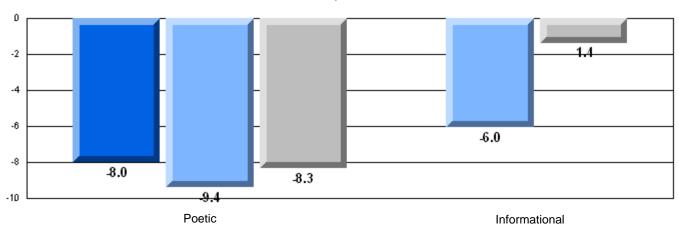

|
|                       |                       | Provi                  | ince   | 71.1 |                          |                          |
|                       |                       | Scl                    | hool   | 55.6 | q                        | q                        |
|                       | Informational Reading | Dis                    | strict | 76.3 |                          |                          |
|                       |                       | Provi                  | ince   | 75.7 |                          |                          |

## 3 Year CRT (Subtest) Mark Trend 2005-2207





District 4 - Eastern

#242 - Random Island Academy, Random Island

Grades: K-12

## Difference from Provincial Mean, 2005-07

Multiple Choice



### Difference from Provincial Mean, 2005-07





Number of Students:

District 4 - Eastern

#246 - Swift Current Academy, Swift Current

**Poetic** 

Informational

**Demand Writing** 

**Poetic Reading** 

Informational Reading

**English Language Arts** 

**Multiple Choice** 

**Rubrics** 

|          | Mark | School<br>vs<br>District | School<br>vs<br>Province |
|----------|------|--------------------------|--------------------------|
| School   |      | School dat               | a with 5 or              |
| District | 80.8 | fewer stud               | ents                     |
| Province | 79.4 | withheld fo              | r reasons                |
|          |      | of confider              | ntiality.                |
| School   |      |                          | •