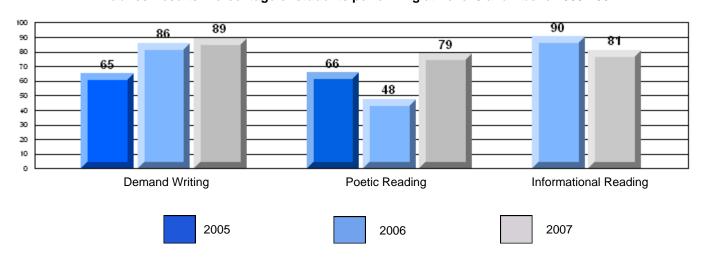

District 4 - Eastern

#209 - Pearce Junior High, Salt Pond

Grades: 8-9

| English Language Arts |                       | Number of Students : | 124              |      |                          |                          |
|-----------------------|-----------------------|----------------------|------------------|------|--------------------------|--------------------------|
|                       | , o <i>r</i> a co     |                      | · <del>-</del> · | Mark | School<br>vs<br>District | School<br>vs<br>Province |
| Multiple Choice       |                       |                      |                  |      |                          |                          |
|                       |                       |                      | School           | 81.0 | P                        | p                        |
|                       | Poetic                |                      | District         | 80.8 |                          |                          |
|                       |                       |                      | Province         | 79.4 |                          |                          |
|                       |                       |                      | School           | 75.6 | р                        | р                        |
|                       | Informational         |                      | District         | 74.8 | I.                       | r                        |
|                       |                       |                      | Province         | 74.5 |                          |                          |
| Dubrica               |                       |                      | School           | 83.9 | р                        | р                        |
| Rubrics               | Demand Writing        |                      | District         | 82.6 | 1                        | 1                        |
|                       |                       |                      | Province         | 83.5 |                          |                          |
|                       |                       |                      | School           | 83.1 | р                        | р                        |
|                       | Poetic Reading        |                      | District         | 72.8 | 1                        | 1                        |
|                       |                       |                      | Province         | 71.1 |                          |                          |
|                       |                       |                      | School           | 83.9 | р                        | р                        |
|                       | Informational Reading |                      | District         | 76.3 |                          |                          |
|                       |                       |                      | Province         | 75.7 |                          |                          |

## 3 Year CRT (Subtest) Mark Trend 2005-2207

District 4 - Eastern

#209 - Pearce Junior High, Salt Pond

Grades: 8-9