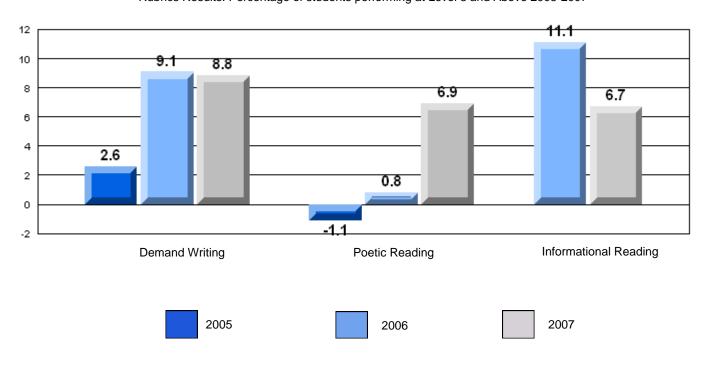

District 4 - Eastern

#209 - Pearce Junior High, Salt Pond

Grades: 8-9

| English Language Arts |                       | Number of Students : | 124              |      |                          |                          |
|-----------------------|-----------------------|----------------------|------------------|------|--------------------------|--------------------------|
|                       | , o <i>r</i> a co     |                      | · <del>-</del> · | Mark | School<br>vs<br>District | School<br>vs<br>Province |
| Multiple Choice       |                       |                      |                  |      |                          |                          |
|                       |                       |                      | School           | 81.0 | P                        | p                        |
|                       | Poetic                |                      | District         | 80.8 |                          |                          |
|                       |                       |                      | Province         | 79.4 |                          |                          |
|                       |                       |                      | School           | 75.6 | р                        | р                        |
|                       | Informational         |                      | District         | 74.8 | I.                       | r                        |
|                       |                       |                      | Province         | 74.5 |                          |                          |
| Dubrica               |                       |                      | School           | 83.9 | р                        | р                        |
| Rubrics               | Demand Writing        |                      | District         | 82.6 | 1                        | 1                        |
|                       |                       |                      | Province         | 83.5 |                          |                          |
|                       |                       |                      | School           | 83.1 | р                        | р                        |
|                       | Poetic Reading        |                      | District         | 72.8 | 1                        | 1                        |
|                       |                       |                      | Province         | 71.1 |                          |                          |
|                       |                       |                      | School           | 83.9 | р                        | р                        |
|                       | Informational Reading |                      | District         | 76.3 |                          |                          |
|                       |                       |                      | Province         | 75.7 |                          |                          |