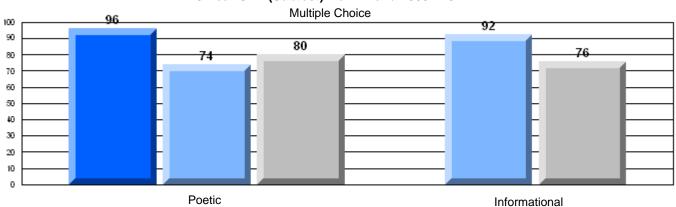

District 4 - Eastern

#209 - Pearce Junior High, Salt Pond

Grades: 8-9

| English Language Arts |                       | Number of Students : | 124              |      |                          |                          |
|-----------------------|-----------------------|----------------------|------------------|------|--------------------------|--------------------------|
|                       | , o <i>r</i> a co     |                      | · <del>-</del> · | Mark | School<br>vs<br>District | School<br>vs<br>Province |
| Multiple Choice       |                       |                      |                  |      |                          |                          |
|                       |                       |                      | School           | 81.0 | P                        | p                        |
|                       | Poetic                |                      | District         | 80.8 |                          |                          |
|                       |                       |                      | Province         | 79.4 |                          |                          |
|                       |                       |                      | School           | 75.6 | р                        | р                        |
|                       | Informational         |                      | District         | 74.8 | I.                       | r                        |
|                       |                       |                      | Province         | 74.5 |                          |                          |
| Dubrica               |                       |                      | School           | 83.9 | р                        | р                        |
| Rubrics               | Demand Writing        |                      | District         | 82.6 | 1                        | 1                        |
|                       |                       |                      | Province         | 83.5 |                          |                          |
|                       |                       |                      | School           | 83.1 | р                        | р                        |
|                       | Poetic Reading        |                      | District         | 72.8 | 1                        | 1                        |
|                       |                       |                      | Province         | 71.1 |                          |                          |
|                       |                       |                      | School           | 83.9 | р                        | р                        |
|                       | Informational Reading |                      | District         | 76.3 |                          |                          |
|                       |                       |                      | Province         | 75.7 |                          |                          |

## 3 Year CRT (Subtest) Mark Trend 2005-2207

District 4 - Eastern

#209 - Pearce Junior High, Salt Pond

Grades: 8-9