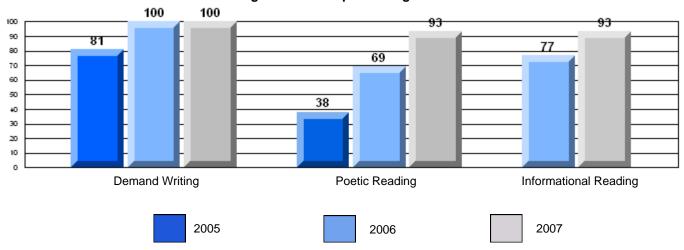

District 4 - Eastern

#209 - Pearce Junior High, Salt Pond

Grades: 8-9

| English Language Arts |                       | Number of Students : | 124              |      |                          |                          |
|-----------------------|-----------------------|----------------------|------------------|------|--------------------------|--------------------------|
|                       | , o <i>r</i> a co     |                      | · <del>-</del> · | Mark | School<br>vs<br>District | School<br>vs<br>Province |
| Multiple Choice       |                       |                      |                  |      |                          |                          |
|                       |                       |                      | School           | 81.0 | P                        | p                        |
|                       | Poetic                |                      | District         | 80.8 |                          |                          |
|                       |                       |                      | Province         | 79.4 |                          |                          |
|                       |                       |                      | School           | 75.6 | р                        | р                        |
|                       | Informational         |                      | District         | 74.8 | I.                       | r                        |
|                       |                       |                      | Province         | 74.5 |                          |                          |
| Dubrica               |                       |                      | School           | 83.9 | р                        | р                        |
| Rubrics               | Demand Writing        |                      | District         | 82.6 | 1                        | 1                        |
|                       |                       |                      | Province         | 83.5 |                          |                          |
|                       |                       |                      | School           | 83.1 | р                        | р                        |
|                       | Poetic Reading        |                      | District         | 72.8 | 1                        | 1                        |
|                       |                       |                      | Province         | 71.1 |                          |                          |
|                       |                       |                      | School           | 83.9 | р                        | р                        |
|                       | Informational Reading |                      | District         | 76.3 |                          |                          |
|                       |                       |                      | Province         | 75.7 |                          |                          |

## Difference from Provincial Mean, 2005-07

Multiple Choice