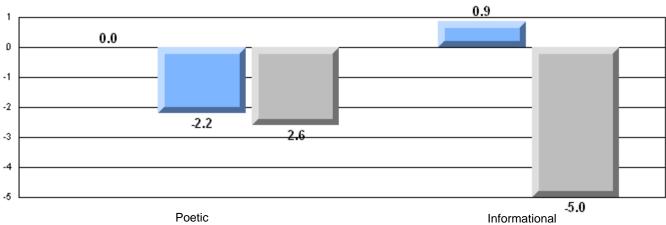

|
|                       |                       |                      | Province | 71.1     |                          |                          |
|                       |                       |                      | School   | 74.5     | q                        | q                        |
|                       | Informational Reading |                      | District | 76.3     |                          |                          |
|                       |                       |                      | Province | 75.7     |                          |                          |

### 3 Year CRT (Subtest) Mark Trend 2005-2207







District 4 - Eastern

#464 - Crescent Collegiate, Blaketown

Grades: 7-12

### Difference from Provincial Mean, 2005-07

Multiple Choice



#### Difference from Provincial Mean, 2005-07





District 4 - Eastern

#465 - Holy Cross Junior High School, St. John's

Grades: 7-9

| English Language Arts  |                       | Number of Students : | 56 ,     |      |              |              |
|------------------------|-----------------------|----------------------|----------|------|--------------|--------------|
| gcagaas                | <i>yo 1</i> to        |                      |          | Mark | School<br>vs | School<br>vs |
| <b>Multiple Choice</b> |                       |                      |          |      | District     | Province     |
| •                      |                       |                      | School   | 74.6 | q            | q            |
|                        | Poetic                |