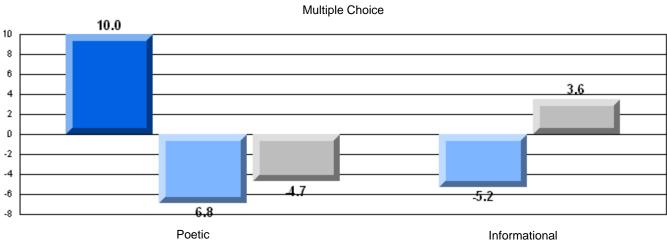

## Difference from Provincial Mean, 2005-07

Multiple Choice

### Difference from Provincial Mean, 2005-07

District 4 - Eastern

#214 - John Burke High School, Grand Bank

Grades: 8-12

| English Language Arts  |                       | Number of Students : | 47       |      |                          |                          |
|------------------------|-----------------------|----------------------|----------|------|--------------------------|--------------------------|
|                        | <b>.</b>              |                      |          | Mark | School<br>vs<br>District | School<br>vs<br>Province |
| <b>Multiple Choice</b> |                       |                      |          |      | DISTRICT                 | Province                 |
| -                      |                       |                      | School   | 74.0 | q                        | q                        |
|                        | Poetic                |                      | District | 80.8 |                          |                          |
|                        |                       |                      | Province | 79.4 |                          |                          |
|                        |                       |                      | School   | 76.7 | р                        | р                        |
|                        | Informational         |                      | District | 74.8 | 1                        |                          |
|                        |                       |                      | Province | 74.5 |                          |                          |
| Destruita              |                       |                      | School   | 89.4 | р                        | р                        |
| <u>Rubrics</u>         | Demand Writing        |                      | District | 82.6 | P                        | P                        |
|                        |                       |                      | Province | 83.5 |                          |                          |
|                        |                       |                      | School   | 79.1 | р                        | р                        |
|                        | Poetic Reading        |                      | District | 72.8 | P                        | P                        |
|                        |                       |                      | Province | 71.1 |                          |                          |
|                        |                       |                      | School   | 81.4 | р                        | р                        |
|                        | Informational Reading |                      | District | 76.3 | •                        | •                        |
|                        |                       |                      | Province | 75.7 |                          |                          |