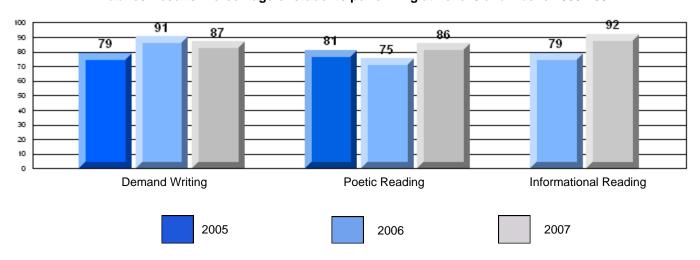

District 4 - Eastern

#209 - Pearce Junior High, Salt Pond

Grades: 8-9

| English Language Arts |                       | Number of Students : | 124              |      |                          |                          |
|-----------------------|-----------------------|----------------------|------------------|------|--------------------------|--------------------------|
|                       | , o <i>r</i> a co     |                      | · <del>-</del> · | Mark | School<br>vs<br>District | School<br>vs<br>Province |
| Multiple Choice       |                       |                      |                  |      |                          |                          |
|                       |                       |                      | School           | 81.0 | P                        | p                        |
|                       | Poetic                |                      | District         | 80.8 |                          |                          |
|                       |                       |                      | Province         | 79.4 |                          |                          |
|                       |                       |                      | School           | 75.6 | р                        | р                        |
|                       | Informational         |                      | District         | 74.8 | I.                       | r                        |
|                       |                       |                      | Province         | 74.5 |                          |                          |
| Dubrica               |                       |                      | School           | 83.9 | р                        | р                        |
| Rubrics               | Demand Writing        |                      | District         | 82.6 | 1                        | 1                        |
|                       |                       |                      | Province         | 83.5 |                          |                          |
|                       |                       |                      | School           | 83.1 | р                        | р                        |
|                       | Poetic Reading        |                      | District         | 72.8 | 1                        | 1                        |
|                       |                       |                      | Province         | 71.1 |                          |                          |
|                       |                       |                      | School           | 83.9 | р                        | р                        |
|                       | Informational Reading |                      | District         | 76.3 |                          |                          |
|                       |                       |                      | Province         | 75.7 |                          |                          |

## 3 Year CRT (Subtest) Mark Trend 2005-2207

District 4 - Eastern

#209 - Pearce Junior High, Salt Pond

Grades: 8-9