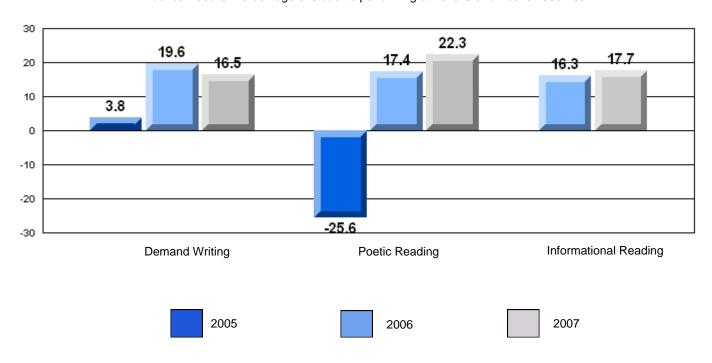

District 4 - Eastern

#209 - Pearce Junior High, Salt Pond

Grades: 8-9

| English Language Arts |                       | Number of Students : | 124              |      |                          |                          |
|-----------------------|-----------------------|----------------------|------------------|------|--------------------------|--------------------------|
|                       | , o <i>r</i> a co     |                      | · <del>-</del> · | Mark | School<br>vs<br>District | School<br>vs<br>Province |
| Multiple Choice       |                       |                      |                  |      |                          |                          |
|                       |                       |                      | School           | 81.0 | P                        | p                        |
|                       | Poetic                |                      | District         | 80.8 |                          |                          |
|                       |                       |                      | Province         | 79.4 |                          |                          |
|                       |                       |                      | School           | 75.6 | р                        | р                        |
|                       | Informational         |                      | District         | 74.8 | I.                       | r                        |
|                       |                       |                      | Province         | 74.5 |                          |                          |
| Dubrica               |                       |                      | School           | 83.9 | р                        | р                        |
| Rubrics               | Demand Writing        |                      | District         | 82.6 | 1                        | 1                        |
|                       |                       |                      | Province         | 83.5 |                          |                          |
|                       |                       |                      | School           | 83.1 | р                        | р                        |
|                       | Poetic Reading        |                      | District         | 72.8 | 1                        | 1                        |
|                       |                       |                      | Province         | 71.1 |                          |                          |
|                       |                       |                      | School           | 83.9 | р                        | р                        |
|                       | Informational Reading |                      | District         | 76.3 |                          |                          |
|                       |                       |                      | Province         | 75.7 |                          |                          |

## 3 Year CRT (Subtest) Mark Trend 2005-2207

District 4 - Eastern

#209 - Pearce Junior High, Salt Pond

Grades: 8-9