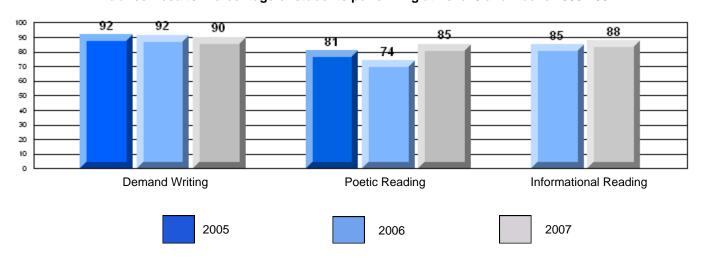

District 4 - Eastern

#209 - Pearce Junior High, Salt Pond

Grades: 8-9

| English Language Arts |                       | Number of Students : | 124              |      |                          |                          |
|-----------------------|-----------------------|----------------------|------------------|------|--------------------------|--------------------------|
|                       | , o <i>r</i> a co     |                      | · <del>-</del> · | Mark | School<br>vs<br>District | School<br>vs<br>Province |
| Multiple Choice       |                       |                      |                  |      |                          |                          |
|                       |                       |                      | School           | 81.0 | P                        | p                        |
|                       | Poetic                |                      | District         | 80.8 |                          |                          |
|                       |                       |                      | Province         | 79.4 |                          |                          |
|                       |                       |                      | School           | 75.6 | р                        | р                        |
|                       | Informational         |                      | District         | 74.8 | I.                       | r                        |
|                       |                       |                      | Province         | 74.5 |                          |                          |
| Dubrica               |                       |                      | School           | 83.9 | р                        | р                        |
| Rubrics               | Demand Writing        |                      | District         | 82.6 | 1                        | 1                        |
|                       |                       |                      | Province         | 83.5 |                          |                          |
|                       |                       |                      | School           | 83.1 | р                        | р                        |
|                       | Poetic Reading        |                      | District         | 72.8 | 1                        | 1                        |
|                       |                       |                      | Province         | 71.1 |                          |                          |
|                       |                       |                      | School           | 83.9 | р                        | р                        |
|                       | Informational Reading |                      | District         | 76.3 |                          |                          |
|                       |                       |                      | Province         | 75.7 |                          |                          |