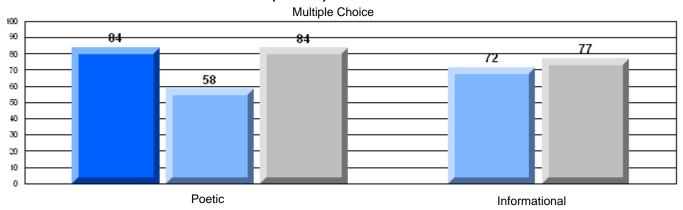

District 4 - Eastern

#209 - Pearce Junior High, Salt Pond

Grades: 8-9

| English Language Arts |                       | Number of Students : | 124              |      |                          |                          |
|-----------------------|-----------------------|----------------------|------------------|------|--------------------------|--------------------------|
|                       | , o <i>r</i> a co     |                      | · <del>-</del> · | Mark | School<br>vs<br>District | School<br>vs<br>Province |
| Multiple Choice       |                       |                      |                  |      |                          |                          |
|                       |                       |                      | School           | 81.0 | P                        | p                        |
|                       | Poetic                |                      | District         | 80.8 |                          |                          |
|                       |                       |                      | Province         | 79.4 |                          |                          |
|                       |                       |                      | School           | 75.6 | р                        | р                        |
|                       | Informational         |                      | District         | 74.8 | I.                       | r                        |
|                       |                       |                      | Province         | 74.5 |                          |                          |
| Dubrica               |                       |                      | School           | 83.9 | р                        | р                        |
| Rubrics               | Demand Writing        |                      | District         | 82.6 | 1                        | 1                        |
|                       |                       |                      | Province         | 83.5 |                          |                          |
|                       |                       |                      | School           | 83.1 | р                        | р                        |
|                       | Poetic Reading        |                      | District         | 72.8 | 1                        | 1                        |
|                       |                       |                      | Province         | 71.1 |                          |                          |
|                       |                       |                      | School           | 83.9 | р                        | р                        |
|                       | Informational Reading |                      | District         | 76.3 |                          |                          |
|                       |                       |                      | Province         | 75.7 |                          |                          |

## Difference from Provincial Mean, 2005-07

Multiple Choice