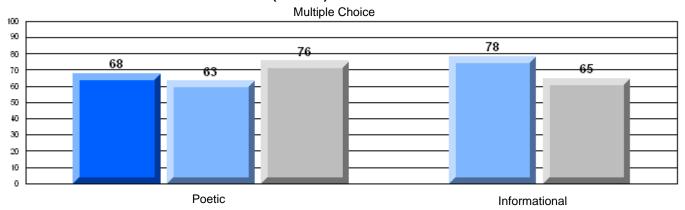

District 4 - Eastern

#209 - Pearce Junior High, Salt Pond

Grades: 8-9

| English Language Arts |                       | Number of Students : | 124              |      |                          |                          |
|-----------------------|-----------------------|----------------------|------------------|------|--------------------------|--------------------------|
|                       | , o <i>r</i> a co     |                      | · <del>-</del> · | Mark | School<br>vs<br>District | School<br>vs<br>Province |
| Multiple Choice       |                       |                      |                  |      |                          |                          |
|                       |                       |                      | School           | 81.0 | P                        | p                        |
|                       | Poetic                |                      | District         | 80.8 |                          |                          |
|                       |                       |                      | Province         | 79.4 |                          |                          |
|                       |                       |                      | School           | 75.6 | р                        | р                        |
|                       | Informational         |                      | District         | 74.8 | I.                       | r                        |
|                       |                       |                      | Province         | 74.5 |                          |                          |
| Dubrica               |                       |                      | School           | 83.9 | р                        | р                        |
| Rubrics               | Demand Writing        |                      | District         | 82.6 | 1                        | 1                        |
|                       |                       |                      | Province         | 83.5 |                          |                          |
|                       |                       |                      | School           | 83.1 | р                        | р                        |
|                       | Poetic Reading        |                      | District         | 72.8 | 1                        | 1                        |
|                       |                       |                      | Province         | 71.1 |                          |                          |
|                       |                       |                      | School           | 83.9 | р                        | р                        |
|                       | Informational Reading |                      | District         | 76.3 |                          |                          |
|                       |                       |                      | Province         | 75.7 |                          |                          |