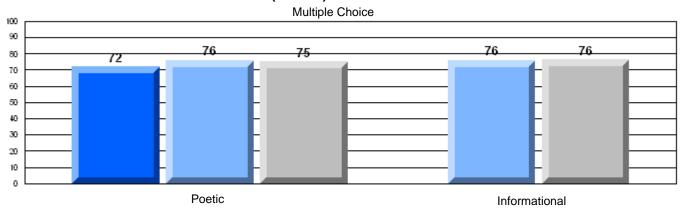

District 4 - Eastern

#209 - Pearce Junior High, Salt Pond

Grades: 8-9

| English Language Arts |                       | Number of Students : | 124              |      |                          |                          |
|-----------------------|-----------------------|----------------------|------------------|------|--------------------------|--------------------------|
|                       | , o <i>r</i> a co     |                      | · <del>-</del> · | Mark | School<br>vs<br>District | School<br>vs<br>Province |
| Multiple Choice       |                       |                      |                  |      |                          |                          |
|                       |                       |                      | School           | 81.0 | P                        | p                        |
|                       | Poetic                |                      | District         | 80.8 |                          |                          |
|                       |                       |                      | Province         | 79.4 |                          |                          |
|                       |                       |                      | School           | 75.6 | р                        | р                        |
|                       | Informational         |                      | District         | 74.8 | I.                       | r                        |
|                       |                       |                      | Province         | 74.5 |                          |                          |
| Dubrica               |                       |                      | School           | 83.9 | р                        | р                        |
| Rubrics               | Demand Writing        |                      | District         | 82.6 | 1                        | 1                        |
|                       |                       |                      | Province         | 83.5 |                          |                          |
|                       |                       |                      | School           | 83.1 | р                        | р                        |
|                       | Poetic Reading        |                      | District         | 72.8 | 1                        | 1                        |
|                       |                       |                      | Province         | 71.1 |                          |                          |
|                       |                       |                      | School           | 83.9 | р                        | р                        |
|                       | Informational Reading |                      | District         | 76.3 |                          |                          |
|                       |                       |                      | Province         | 75.7 |                          |                          |