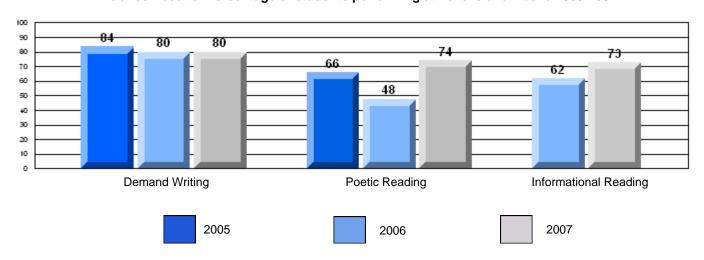

## 3 Year CRT (Subtest) Mark Trend 2005-2207

District 4 - Eastern

#209 - Pearce Junior High, Salt Pond

Grades: 8-9

District 4 - Eastern

#209 - Pearce Junior High, Salt Pond

Grades: 8-9

| English Language Arts |                       | Number of Students : | 124              |      |                          |                          |
|-----------------------|-----------------------|----------------------|------------------|------|--------------------------|--------------------------|
|                       | , o <i>r</i> a co     |                      | · <del>-</del> · | Mark | School<br>vs<br>District | School<br>vs<br>Province |
| Multiple Choice       |                       |                      |                  |      |                          |                          |
|                       |                       |                      | School           | 81.0 | P                        | p                        |
|                       | Poetic                |                      | District         | 80.8 |                          |                          |
|                       |                       |                      | Province         | 79.4 |                          |                          |
|                       |                       |                      | School           | 75.6 | р                        | р                        |
|                       | Informational         |                      | District         | 74.8 | I.                       | r                        |
|                       |                       |                      | Province         | 74.5 |                          |                          |
| Dubrica               |                       |                      | School           | 83.9 | р                        | р                        |
| Rubrics               | Demand Writing        |                      | District         | 82.6 | 1                        | 1                        |
|                       |                       |                      | Province         | 83.5 |                          |                          |
|                       |                       |                      | School           | 83.1 | р                        | р                        |
|                       | Poetic Reading        |                      | District         | 72.8 | 1                        | 1                        |
|                       |                       |                      | Province         | 71.1 |                          |                          |
|                       |                       |                      | School           | 83.9 | р                        | р                        |
|                       | Informational Reading |                      | District         | 76.3 |                          |                          |
|                       |                       |                      | Province         | 75.7 |                          |                          |