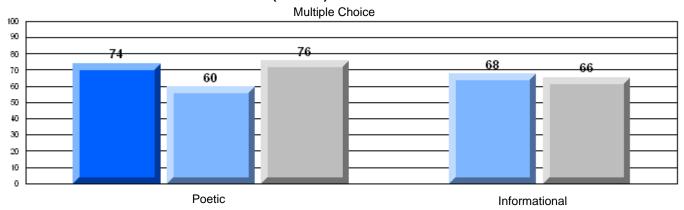

District 4 - Eastern

#209 - Pearce Junior High, Salt Pond

Grades: 8-9

| English Language Arts |                       | Number of Students : | 124              |      |                          |                          |
|-----------------------|-----------------------|----------------------|------------------|------|--------------------------|--------------------------|
|                       | , o <i>r</i> a co     |                      | · <del>-</del> · | Mark | School<br>vs<br>District | School<br>vs<br>Province |
| Multiple Choice       |                       |                      |                  |      |                          |                          |
|                       |                       |                      | School           | 81.0 | P                        | p                        |
|                       | Poetic                |                      | District         | 80.8 |                          |                          |
|                       |                       |                      | Province         | 79.4 |                          |                          |
|                       |                       |                      | School           | 75.6 | р                        | р                        |
|                       | Informational         |                      | District         | 74.8 | I.                       | r                        |
|                       |                       |                      | Province         | 74.5 |                          |                          |
| Dubrica               |                       |                      | School           | 83.9 | р                        | р                        |
| Rubrics               | Demand Writing        |                      | District         | 82.6 | 1                        | 1                        |
|                       |                       |                      | Province         | 83.5 |                          |                          |
|                       |                       |                      | School           | 83.1 | р                        | р                        |
|                       | Poetic Reading        |                      | District         | 72.8 | 1                        | 1                        |
|                       |                       |                      | Province         | 71.1 |                          |                          |
|                       |                       |                      | School           | 83.9 | р                        | р                        |
|                       | Informational Reading |                      | District         | 76.3 |                          |                          |
|                       |                       |                      | Province         | 75.7 |                          |                          |

## 3 Year CRT (Subtest) Mark Trend 2005-2207

District 4 - Eastern

#209 - Pearce Junior High, Salt Pond

Grades: 8-9