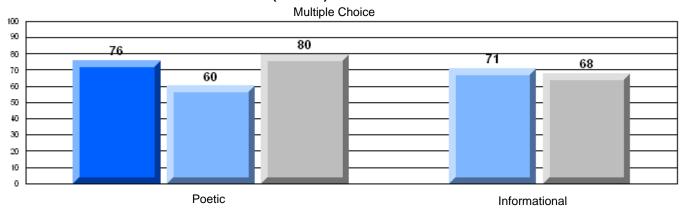

|
|                        | Poetic Reading        | Distri                   |      | 72.8 | 1                        | 1                        |
|                        |                       | Province                 |      | 71.1 |                          |                          |
|                        |                       | Scho                     | ol   | 66.2 | q                        | q                        |
|                        | Informational Reading | Distri                   | ct   | 76.3 |                          | _                        |
|                        |                       | Province                 | ce · | 75.7 |                          |                          |

## 3 Year CRT (Subtest) Mark Trend 2005-2207







District 4 - Eastern

#248 - Amalgamated Academy, Bay Roberts

Grades: 5-9

## Difference from Provincial Mean, 2005-07

Multiple Choice



### Difference from Provincial Mean, 2005-07





District 4 - Eastern

#269 - St. Francis, Harbour Grace Grades: 6-9

| English Language Arts |                       | Number of Students: 97 |          |      |          |              |
|-----------------------|-----------------------|------------------------|----------|------|----------|--------------|
| gcagaa,               | go /to                |                        |          | Mark | School   | School<br>vs |
| Multiple Choice       |                       |                        |          |      | District | Province     |
|                       |                       |