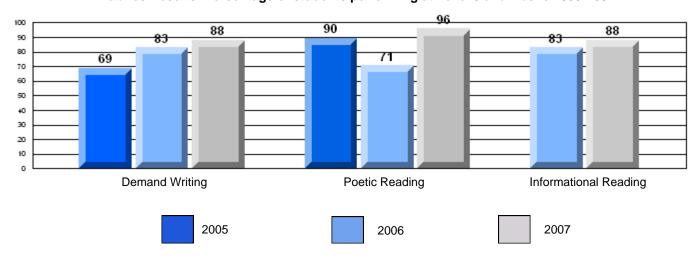

## 3 Year CRT (Subtest) Mark Trend 2005-2207

District 4 - Eastern

#209 - Pearce Junior High, Salt Pond

Grades: 8-9