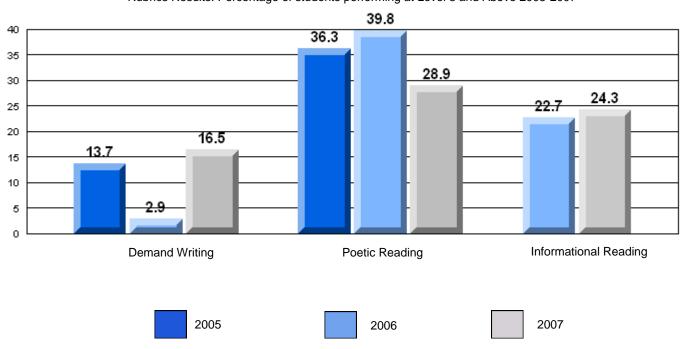

### 3 Year CRT (Subtest) Mark Trend 2005-2207

Multiple Choice

School data with 5 or fewer students withheld for reasons of confidentiality.

Poetic Informational

Rubrics Results: Percentage of students performing at Level 3 and Above 2005-2007