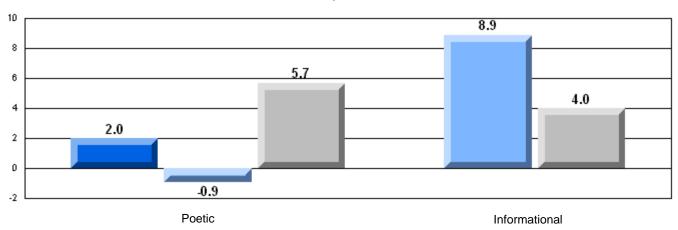

| 1                        |
|                       |                       | Province                 | 71.1 |                          |                          |
|                       |                       | School                   | 92.2 | р                        | р                        |
|                       | Informational Reading | District                 | 76.3 |                          |                          |
|                       |                       | Province                 | 75.7 |                          |                          |

#### 3 Year CRT (Subtest) Mark Trend 2005-2207





District 4 - Eastern

#305 - Villanova Junior High, Conception Bay South (Manuels)

Grades: 6-9

## Difference from Provincial Mean, 2005-07

Multiple Choice



#### Difference from Provincial Mean, 2005-07





District 4 - Eastern

#307 - Mobile Central High School, Mobile

Grades: 7-12

| English Language Arts |                       | Number of Students : | 42       |      |                          |                          |
|-----------------------|-----------------------|----------------------|----------|------|--------------------------|--------------------------|
|                       | , o <i>r</i> ii i c   |                      | -        | Mark | School<br>vs<br>District | School<br>vs<br>Province |
| Multiple Choice       |                       |                      |          |      |                          |                          |
|                       |                       |                      | School   | 74.0