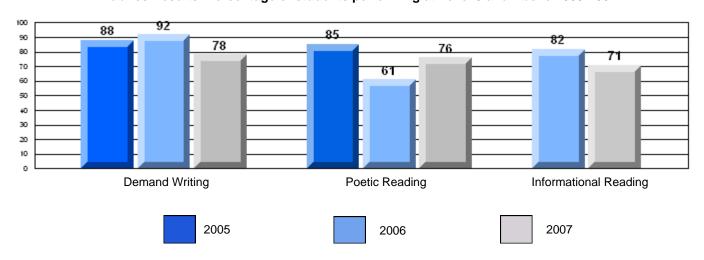

District 4 - Eastern

#209 - Pearce Junior High, Salt Pond

Grades: 8-9

| English Language Arts |                       | Number of Students : | 124              |      |                          |                          |
|-----------------------|-----------------------|----------------------|------------------|------|--------------------------|--------------------------|
|                       | , o <i>r</i> a co     |                      | · <del>-</del> · | Mark | School<br>vs<br>District | School<br>vs<br>Province |
| Multiple Choice       |                       |                      |                  |      |                          |                          |
|                       |                       |                      | School           | 81.0 | P                        | p                        |
|                       | Poetic                |                      | District         | 80.8 |                          |                          |
|                       |                       |                      | Province         | 79.4 |                          |                          |
|                       |                       |                      | School           | 75.6 | р                        | р                        |
|                       | Informational         |                      | District         | 74.8 | I.                       | r                        |
|                       |                       |                      | Province         | 74.5 |                          |                          |
| Dubrica               |                       |                      | School           | 83.9 | р                        | р                        |
| Rubrics               | Demand Writing        |                      | District         | 82.6 | 1                        | 1                        |
|                       |                       |                      | Province         | 83.5 |                          |                          |
|                       |                       |                      | School           | 83.1 | р                        | р                        |
|                       | Poetic Reading        |                      | District         | 72.8 | 1                        | 1                        |
|                       |                       |                      | Province         | 71.1 |                          |                          |
|                       |                       |                      | School           | 83.9 | р                        | р                        |
|                       | Informational Reading |                      | District         | 76.3 |                          |                          |
|                       |                       |                      | Province         | 75.7 |                          |                          |

## 3 Year CRT (Subtest) Mark Trend 2005-2207

District 4 - Eastern

#209 - Pearce Junior High, Salt Pond

Grades: 8-9