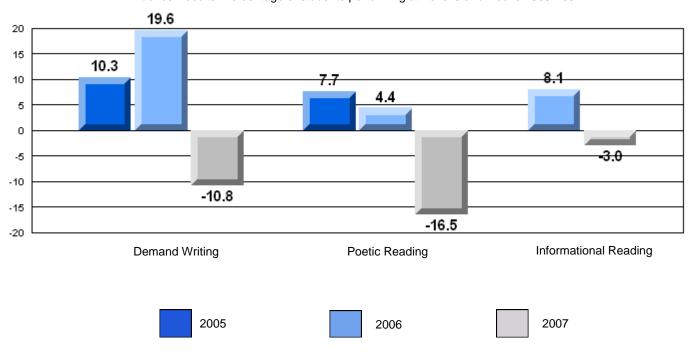

## 3 Year CRT (Subtest) Mark Trend 2005-2207

District 4 - Eastern

#209 - Pearce Junior High, Salt Pond

Grades: 8-9