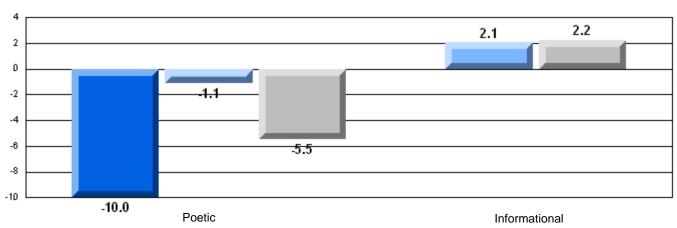

|
|                        |                       |                      | Province | 71.1 |                          |                          |
|                        |                       |                      | School   | 81.4 | р                        | р                        |
|                        | Informational Reading |                      | District | 76.3 | •                        | •                        |
|                        |                       |                      | Province | 75.7 |                          |                          |

## 3 Year CRT (Subtest) Mark Trend 2005-2207





District 4 - Eastern

#214 - John Burke High School, Grand Bank

Grades: 8-12

## Difference from Provincial Mean, 2005-07

Multiple Choice



### Difference from Provincial Mean, 2005-07





District 4 - Eastern

#218 - St. Joseph's Academy, Lamaline

Grades: K-12

| English Language Arts |                       | Number of Students: 12 | -    |                          |                          |
|-----------------------|-----------------------|------------------------|------|--------------------------|--------------------------|
|                       | ,                     |                        | Mark | School<br>vs<br>District | School<br>vs<br>Province |
| Multiple Choice       |                       |                        |      |                          |                          |
|                       |                       | School                 | 61.7 | q                        | q