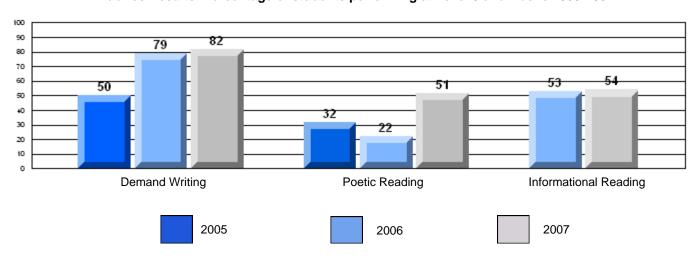

District 4 - Eastern

#209 - Pearce Junior High, Salt Pond

Grades: 8-9

| English Language Arts |                       | Number of Students : | 124              |      |                          |                          |
|-----------------------|-----------------------|----------------------|------------------|------|--------------------------|--------------------------|
|                       | , o <i>r</i> a co     |                      | · <del>-</del> · | Mark | School<br>vs<br>District | School<br>vs<br>Province |
| Multiple Choice       |                       |                      |                  |      |                          |                          |
|                       |                       |                      | School           | 81.0 | P                        | p                        |
|                       | Poetic                |                      | District         | 80.8 |                          |                          |
|                       |                       |                      | Province         | 79.4 |                          |                          |
|                       |                       |                      | School           | 75.6 | р                        | р                        |
|                       | Informational         |                      | District         | 74.8 | I.                       | r                        |
|                       |                       |                      | Province         | 74.5 |                          |                          |
| Dubrica               |                       |                      | School           | 83.9 | р                        | р                        |
| Rubrics               | Demand Writing        |                      | District         | 82.6 | 1                        | 1                        |
|                       |                       |                      | Province         | 83.5 |                          |                          |
|                       |                       |                      | School           | 83.1 | р                        | р                        |
|                       | Poetic Reading        |                      | District         | 72.8 | 1                        | 1                        |
|                       |                       |                      | Province         | 71.1 |                          |                          |
|                       |                       |                      | School           | 83.9 | р                        | р                        |
|                       | Informational Reading |                      | District         | 76.3 |                          |                          |
|                       |                       |                      | Province         | 75.7 |                          |                          |