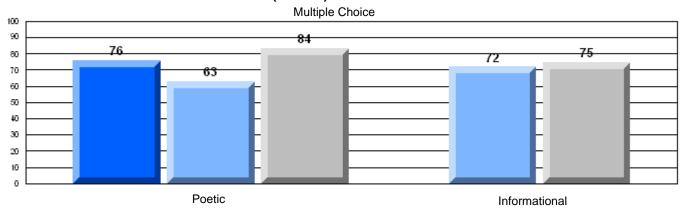

District 4 - Eastern

#209 - Pearce Junior High, Salt Pond

Grades: 8-9

| English Language Arts |                       | Number of Students : | 124              |      |                          |                          |
|-----------------------|-----------------------|----------------------|------------------|------|--------------------------|--------------------------|
|                       | , o <i>r</i> a co     |                      | · <del>-</del> · | Mark | School<br>vs<br>District | School<br>vs<br>Province |
| Multiple Choice       |                       |                      |                  |      |                          |                          |
|                       |                       |                      | School           | 81.0 | P                        | p                        |
|                       | Poetic                |                      | District         | 80.8 |                          |                          |
|                       |                       |                      | Province         | 79.4 |                          |                          |
|                       |                       |                      | School           | 75.6 | р                        | р                        |
|                       | Informational         |                      | District         | 74.8 | I.                       | r                        |
|                       |                       |                      | Province         | 74.5 |                          |                          |
| Dubrica               |                       |                      | School           | 83.9 | р                        | р                        |
| Rubrics               | Demand Writing        |                      | District         | 82.6 | 1                        | 1                        |
|                       |                       |                      | Province         | 83.5 |                          |                          |
|                       |                       |                      | School           | 83.1 | р                        | р                        |
|                       | Poetic Reading        |                      | District         | 72.8 | 1                        | 1                        |
|                       |                       |                      | Province         | 71.1 |                          |                          |
|                       |                       |                      | School           | 83.9 | р                        | р                        |
|                       | Informational Reading |                      | District         | 76.3 |                          |                          |
|                       |                       |                      | Province         | 75.7 |                          |                          |

## 3 Year CRT (Subtest) Mark Trend 2005-2207

District 4 - Eastern

#209 - Pearce Junior High, Salt Pond

Grades: 8-9