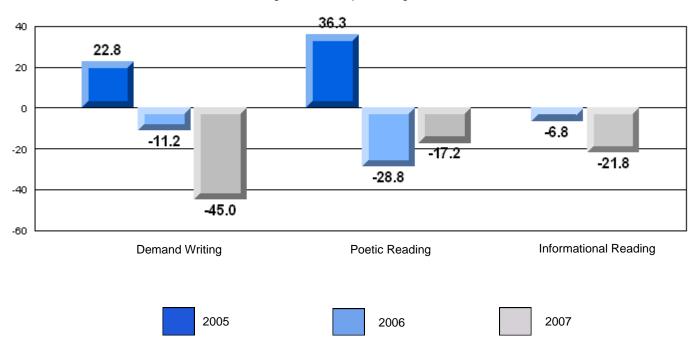

Poetic Reading        |                      | District | 72.8 |              | •            |
|                       |                       | I                    | Province | 71.1 |              |              |
|                       |                       |                      | School   | 53.9 | q            | q            |
|                       | Informational Reading |                      | District | 76.3 | _            | _            |
|                       |                       |                      | Province | 75.7 |              |              |

### 3 Year CRT (Subtest) Mark Trend 2005-2207





District 4 - Eastern

#291 - Perlwin Elementary, Winterton

Grades: K-9

### Difference from Provincial Mean, 2005-07



#### Difference from Provincial Mean, 2005-07





District 4 - Eastern

#296 - St. Michael's Regional High, Bell Island

Grades: 7-12

| English Language Arts |                       | Number of Students: 37 |      |                          |                          |
|-----------------------|-----------------------|------------------------|------|--------------------------|--------------------------|
|                       | ,0 /0                 |                        | Mark | School<br>vs<br>District | School<br>vs<br>Province |
| Multiple Choice       |                       |                        |      |                          |                          |
|                       |                       | School                 | 77.2 | q                        | q                        |
|                       | Poeti