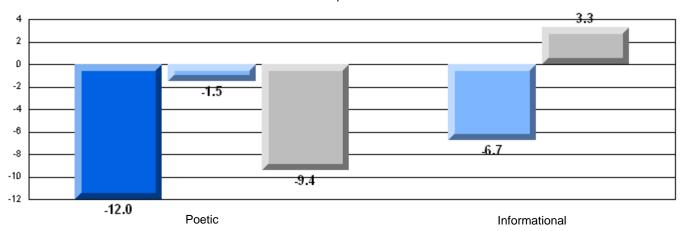

| 72.8  | r                        | 1                        |
|                       |                       | Province              | 71.1  |                          |                          |
|                       |                       | School                | 100.0 | р                        | р                        |
|                       | Informational Reading | District              | 76.3  | •                        | •                        |
|                       |                       | Province              | 75.7  |                          |                          |

### 3 Year CRT (Subtest) Mark Trend 2005-2207





District 4 - Eastern

#430 - St. Mark's School, King's Cove

Grades: K-12

### Difference from Provincial Mean, 2005-07

Multiple Choice



#### Difference from Provincial Mean, 2005-07





District 4 - Eastern

#431 - Southwest Arm Academy, Little Heart's Ease

Grades: K-12

| English Language Arts |                       | Number of Students: 11 |      |                          |                          |
|-----------------------|-----------------------|------------------------|------|--------------------------|--------------------------|
|                       |                       |                        | Mark | School<br>vs<br>District | School<br>vs<br>Province |
| Multiple Choice       |                       |                        |      |                          |                          |
|                       |                       | School                 | 92.7 | p                        | р