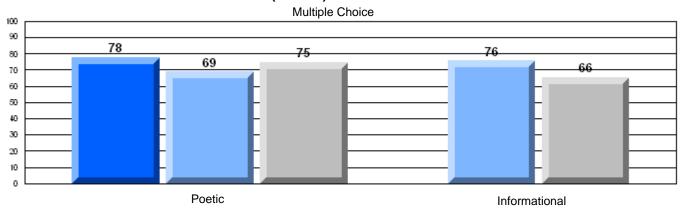

District 4 - Eastern

#209 - Pearce Junior High, Salt Pond

Grades: 8-9

| English Language Arts |                       | Number of Students : | 124              |      |                          |                          |
|-----------------------|-----------------------|----------------------|------------------|------|--------------------------|--------------------------|
|                       | , o <i>r</i> a co     |                      | · <del>-</del> · | Mark | School<br>vs<br>District | School<br>vs<br>Province |
| Multiple Choice       |                       |                      |                  |      |                          |                          |
|                       |                       |                      | School           | 81.0 | P                        | p                        |
|                       | Poetic                |                      | District         | 80.8 |                          |                          |
|                       |                       |                      | Province         | 79.4 |                          |                          |
|                       |                       |                      | School           | 75.6 | р                        | р                        |
|                       | Informational         |                      | District         | 74.8 | I.                       | r                        |
|                       |                       |                      | Province         | 74.5 |                          |                          |
| Dubrica               |                       |                      | School           | 83.9 | р                        | р                        |
| Rubrics               | Demand Writing        |                      | District         | 82.6 | 1                        | 1                        |
|                       |                       |                      | Province         | 83.5 |                          |                          |
|                       |                       |                      | School           | 83.1 | р                        | р                        |
|                       | Poetic Reading        |                      | District         | 72.8 | 1                        | 1                        |
|                       |                       |                      | Province         | 71.1 |                          |                          |
|                       |                       |                      | School           | 83.9 | р                        | р                        |
|                       | Informational Reading |                      | District         | 76.3 |                          |                          |
|                       |                       |                      | Province         | 75.7 |                          |                          |

## 3 Year CRT (Subtest) Mark Trend 2005-2207

District 4 - Eastern

#209 - Pearce Junior High, Salt Pond

Grades: 8-9