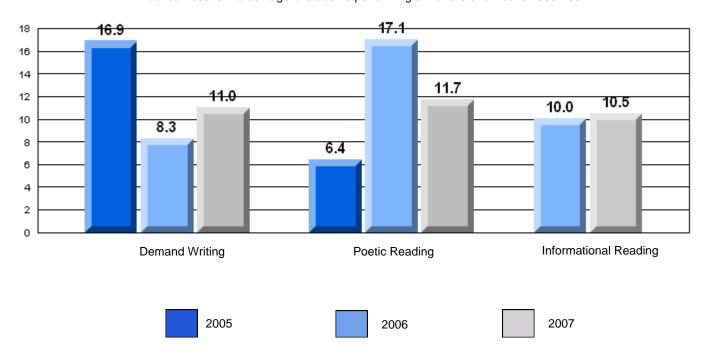

## 3 Year CRT (Subtest) Mark Trend 2005-2207

District 4 - Eastern

#209 - Pearce Junior High, Salt Pond

Grades: 8-9

## Difference from Provincial Mean, 2005-07

Multiple Choice