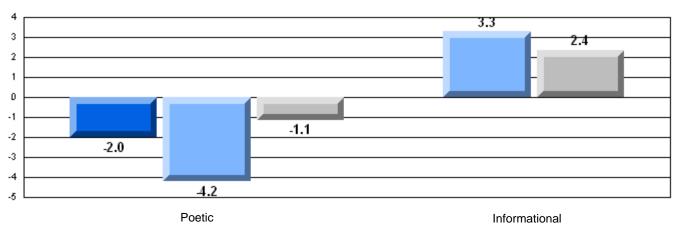

## Difference from Provincial Mean, 2005-07

Multiple Choice

District 4 - Eastern

#209 - Pearce Junior High, Salt Pond

Grades: 8-9

| English Language Arts |                       | Number of Students : | 124              |      |                          |                          |
|-----------------------|-----------------------|----------------------|------------------|------|--------------------------|--------------------------|
|                       | , o <i>r</i> a co     |                      | · <del>-</del> · | Mark | School<br>vs<br>District | School<br>vs<br>Province |
| Multiple Choice       |                       |                      |                  |      |                          |                          |
|                       |                       |                      | School           | 81.0 | P                        | p                        |
|                       | Poetic                |                      | District         | 80.8 |                          |                          |
|                       |                       |                      | Province         | 79.4 |                          |                          |
|                       |                       |                      | School           | 75.6 | р                        | р                        |
|                       | Informational         |                      | District         | 74.8 | I.                       | r                        |
|                       |                       |                      | Province         | 74.5 |                          |                          |
| Dubrica               |                       |                      | School           | 83.9 | р                        | р                        |
| Rubrics               | Demand Writing        |                      | District         | 82.6 | 1                        | 1                        |
|                       |                       |                      | Province         | 83.5 |                          |                          |
|                       |                       |                      | School           | 83.1 | р                        | р                        |
|                       | Poetic Reading        |                      | District         | 72.8 | 1                        | 1                        |
|                       |                       |                      | Province         | 71.1 |                          |                          |
|                       |                       |                      | School           | 83.9 | р                        | р                        |
|                       | Informational Reading |                      | District         | 76.3 |                          |                          |
|                       |                       |                      | Province         | 75.7 |                          |                          |