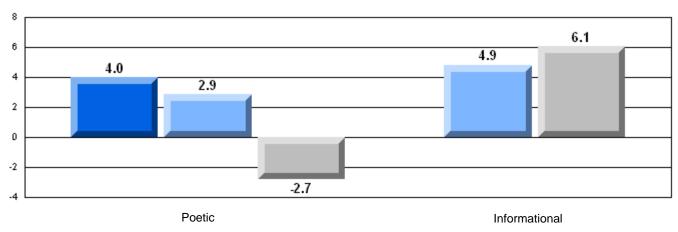

| r                        |  |
|                        |                       | Province                | 71.1 |                          |                          |  |
|                        |                       | School                  | 88.0 | р                        | р                        |  |
|                        | Informational Reading | District                | 76.3 |                          |                          |  |
|                        |                       | Province                | 75.7 |                          |                          |  |

## 3 Year CRT (Subtest) Mark Trend 2005-2207





District 4 - Eastern

#280 - Laval High, Placentia Grades: 9-12

## Difference from Provincial Mean, 2005-07

Multiple Choice



### Difference from Provincial Mean, 2005-07





District 4 - Eastern

#285 - Holy Redeemer Elementary, Spaniard's Bay

Grades: K-9

| English Language Arts  |                       | Number of Students : | 20       |      |              |              |
|------------------------|-----------------------|----------------------|----------|------|--------------|--------------|
|                        | S                     |                      |          | Mark | School<br>vs | School<br>vs |
| <b>Multiple Choice</b> |                       |                      |          |      | District     | Province     |
| •                      |                       |                      | School   | 81.0 | р            | р            |
|                        | Poetic                |