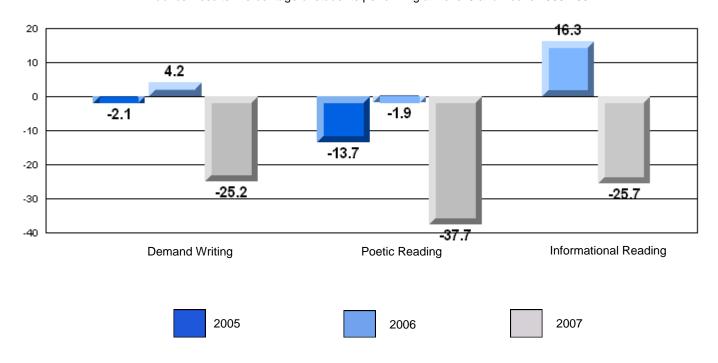

## Difference from Provincial Mean, 2005-07

Multiple Choice

### Difference from Provincial Mean, 2005-07

District 4 - Eastern

#214 - John Burke High School, Grand Bank

Grades: 8-12

| English Language Arts  |                       | Number of Students : | 47       |      |                          |                          |
|------------------------|-----------------------|----------------------|----------|------|--------------------------|--------------------------|
|                        | <b>.</b>              |                      |          | Mark | School<br>vs<br>District | School<br>vs<br>Province |
| <b>Multiple Choice</b> |                       |                      |          |      | DISTRICT                 | Province                 |
| -                      |                       |                      | School   | 74.0 | q                        | q                        |
|                        | Poetic                |                      | District | 80.8 |                          |                          |
|                        |                       |                      | Province | 79.4 |                          |                          |
|                        |                       |                      | School   | 76.7 | р                        | р                        |
|                        | Informational         |                      | District | 74.8 | 1                        |                          |
|                        |                       |                      | Province | 74.5 |                          |                          |
| Destruita              |                       |                      | School   | 89.4 | р                        | р                        |
| <u>Rubrics</u>         | Demand Writing        |                      | District | 82.6 | P                        | P                        |
|                        |                       |                      | Province | 83.5 |                          |                          |
|                        |                       |                      | School   | 79.1 | р                        | р                        |
|                        | Poetic Reading        |                      | District | 72.8 | P                        | P                        |
|                        |                       |                      | Province | 71.1 |                          |                          |
|                        |                       |                      | School   | 81.4 | р                        | р                        |
|                        | Informational Reading |                      | District | 76.3 | •                        | •                        |
|                        |                       |                      | Province | 75.7 |                          |                          |