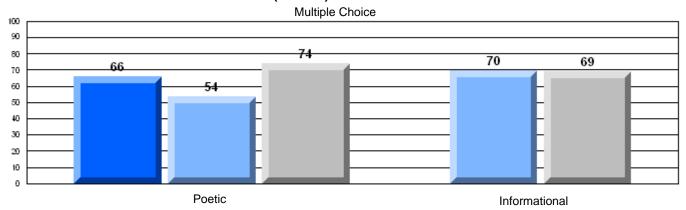

District 4 - Eastern

#209 - Pearce Junior High, Salt Pond

Grades: 8-9

| English Language Arts |                       | Number of Students : | 124              |      |                          |                          |
|-----------------------|-----------------------|----------------------|------------------|------|--------------------------|--------------------------|
|                       | , o <i>r</i> a co     |                      | · <del>-</del> · | Mark | School<br>vs<br>District | School<br>vs<br>Province |
| Multiple Choice       |                       |                      |                  |      |                          |                          |
|                       |                       |                      | School           | 81.0 | P                        | p                        |
|                       | Poetic                |                      | District         | 80.8 |                          |                          |
|                       |                       |                      | Province         | 79.4 |                          |                          |
|                       |                       |                      | School           | 75.6 | р                        | р                        |
|                       | Informational         |                      | District         | 74.8 | I.                       | r                        |
|                       |                       |                      | Province         | 74.5 |                          |                          |
| Dubrica               |                       |                      | School           | 83.9 | р                        | р                        |
| Rubrics               | Demand Writing        |                      | District         | 82.6 | 1                        | 1                        |
|                       |                       |                      | Province         | 83.5 |                          |                          |
|                       |                       |                      | School           | 83.1 | р                        | р                        |
|                       | Poetic Reading        |                      | District         | 72.8 | 1                        | 1                        |
|                       |                       |                      | Province         | 71.1 |                          |                          |
|                       |                       |                      | School           | 83.9 | р                        | р                        |
|                       | Informational Reading |                      | District         | 76.3 |                          |                          |
|                       |                       |                      | Province         | 75.7 |                          |                          |