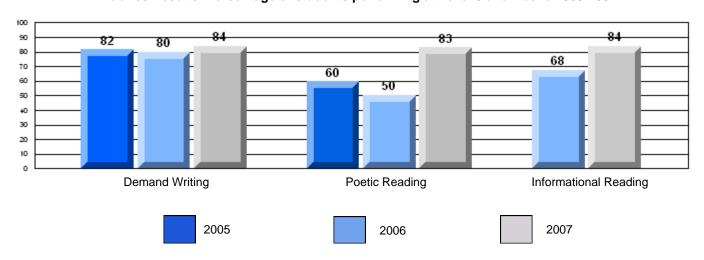

District 4 - Eastern

#209 - Pearce Junior High, Salt Pond

Grades: 8-9

| English Language Arts |                       | Number of Students : | 124              |      |                          |                          |
|-----------------------|-----------------------|----------------------|------------------|------|--------------------------|--------------------------|
|                       | , o <i>r</i> a co     |                      | · <del>-</del> · | Mark | School<br>vs<br>District | School<br>vs<br>Province |
| Multiple Choice       |                       |                      |                  |      |                          |                          |
|                       |                       |                      | School           | 81.0 | P                        | p                        |
|                       | Poetic                |                      | District         | 80.8 |                          |                          |
|                       |                       |                      | Province         | 79.4 |                          |                          |
|                       |                       |                      | School           | 75.6 | р                        | р                        |
|                       | Informational         |                      | District         | 74.8 | I.                       | r                        |
|                       |                       |                      | Province         | 74.5 |                          |                          |
| Dubrica               |                       |                      | School           | 83.9 | р                        | р                        |
| Rubrics               | Demand Writing        |                      | District         | 82.6 | 1                        | 1                        |
|                       |                       |                      | Province         | 83.5 |                          |                          |
|                       |                       |                      | School           | 83.1 | р                        | р                        |
|                       | Poetic Reading        |                      | District         | 72.8 | 1                        | 1                        |
|                       |                       |                      | Province         | 71.1 |                          |                          |
|                       |                       |                      | School           | 83.9 | р                        | р                        |
|                       | Informational Reading |                      | District         | 76.3 |                          |                          |
|                       |                       |                      | Province         | 75.7 |                          |                          |

## 3 Year CRT (Subtest) Mark Trend 2005-2207

District 4 - Eastern

#209 - Pearce Junior High, Salt Pond

Grades: 8-9