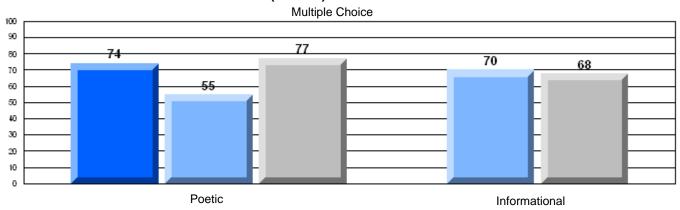

District 4 - Eastern

#209 - Pearce Junior High, Salt Pond

Grades: 8-9

| English Language Arts |                       | Number of Students : | 124              |      |                          |                          |
|-----------------------|-----------------------|----------------------|------------------|------|--------------------------|--------------------------|
|                       | , o <i>r</i> a co     |                      | · <del>-</del> · | Mark | School<br>vs<br>District | School<br>vs<br>Province |
| Multiple Choice       |                       |                      |                  |      |                          |                          |
|                       |                       |                      | School           | 81.0 | P                        | p                        |
|                       | Poetic                |                      | District         | 80.8 |                          |                          |
|                       |                       |                      | Province         | 79.4 |                          |                          |
|                       |                       |                      | School           | 75.6 | р                        | р                        |
|                       | Informational         |                      | District         | 74.8 | I.                       | r                        |
|                       |                       |                      | Province         | 74.5 |                          |                          |
| Dubrica               |                       |                      | School           | 83.9 | р                        | р                        |
| Rubrics               | Demand Writing        |                      | District         | 82.6 | 1                        | 1                        |
|                       |                       |                      | Province         | 83.5 |                          |                          |
|                       |                       |                      | School           | 83.1 | р                        | р                        |
|                       | Poetic Reading        |                      | District         | 72.8 | 1                        | 1                        |
|                       |                       |                      | Province         | 71.1 |                          |                          |
|                       |                       |                      | School           | 83.9 | р                        | р                        |
|                       | Informational Reading |                      | District         | 76.3 |                          |                          |
|                       |                       |                      | Province         | 75.7 |                          |                          |