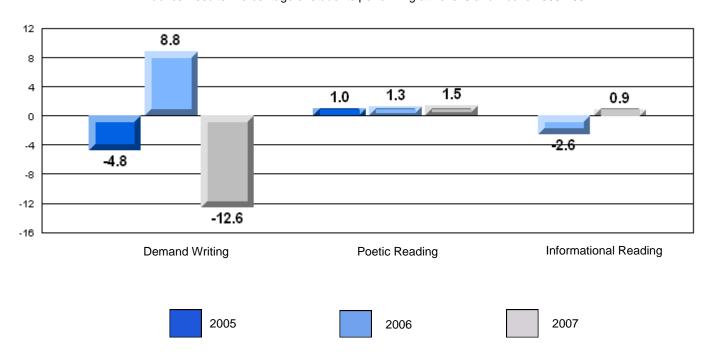

|                      | Province | 71.1 |                          |                          |
|                       |                       |                      | School   | 76.6 | р                        | р                        |
|                       | Informational Reading |                      | District | 76.3 |                          |                          |
|                       |                       |                      | Province | 75.7 |                          |                          |

### 3 Year CRT (Subtest) Mark Trend 2005-2207







District 4 - Eastern

#300 - Frank Roberts Junior High, Conception Bay South (Foxt

Grades: 7-9

### Difference from Provincial Mean, 2005-07

Multiple Choice



#### Difference from Provincial Mean, 2005-07





District 4 - Eastern

## CRT School Results Intermediate English Language Arts 2006-07

#305 - Villanova Junior High, Conception Bay South (Manuels)

Grades: 6-9

| English Language Arts |                       | Number of Students : 171 |      |                          |                          |
|-----------------------|-----------------------|--------------------------|------|--------------------------|--------------------------|
|                       |                       |                          | Mark | School<br>vs<br>District | School<br>vs<br>Province |
| Multiple Choice       |                       |                          |      |                          |                          |
|                       |                       | School                   | 85.1