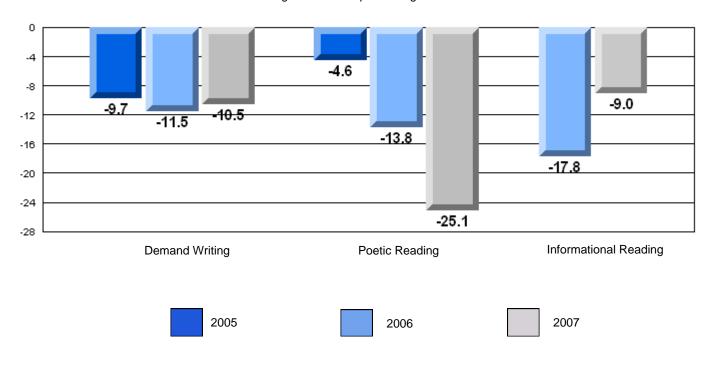

## Difference from Provincial Mean, 2005-07

Multiple Choice

### Difference from Provincial Mean, 2005-07

District 4 - Eastern

#214 - John Burke High School, Grand Bank

Grades: 8-12

| English Language Arts  |                       | Number of Students : | 47       |      |                          |                          |
|------------------------|-----------------------|----------------------|----------|------|--------------------------|--------------------------|
|                        | <b>.</b>              |                      |          | Mark | School<br>vs<br>District | School<br>vs<br>Province |
| <b>Multiple Choice</b> |                       |                      |          |      | DISTRICT                 | Province                 |
| -                      |                       |                      | School   | 74.0 | q                        | q                        |
|                        | Poetic                |                      | District | 80.8 |                          |                          |
|                        |                       |                      | Province | 79.4 |                          |                          |
|                        |                       |                      | School   | 76.7 | р                        | р                        |
|                        | Informational         |                      | District | 74.8 | 1                        |                          |
|                        |                       |                      | Province | 74.5 |                          |                          |
| Destruita              |                       |                      | School   | 89.4 | р                        | р                        |
| <u>Rubrics</u>         | Demand Writing        |                      | District | 82.6 | P                        | P                        |
|                        |                       |                      | Province | 83.5 |                          |                          |
|                        |                       |                      | School   | 79.1 | р                        | р                        |
|                        | Poetic Reading        |                      | District | 72.8 | P                        | P                        |
|                        |                       |                      | Province | 71.1 |                          |                          |
|                        |                       |                      | School   | 81.4 | р                        | р                        |
|                        | Informational Reading |                      | District | 76.3 | •                        | •                        |
|                        |                       |                      | Province | 75.7 |                          |                          |