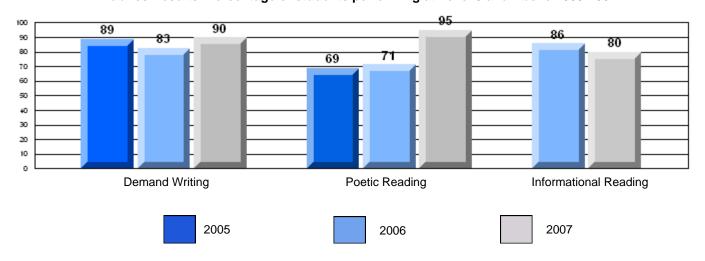

## 3 Year CRT (Subtest) Mark Trend 2005-2207

District 4 - Eastern

#209 - Pearce Junior High, Salt Pond

Grades: 8-9