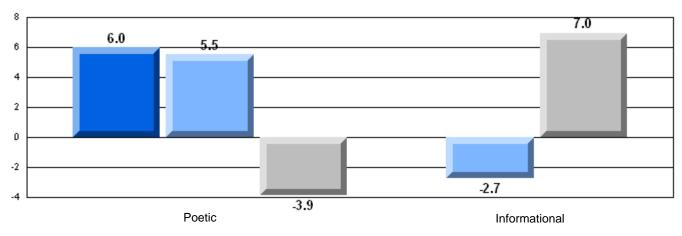

District 4 - Eastern

#209 - Pearce Junior High, Salt Pond

Grades: 8-9

| English Language Arts |                       | Number of Students : | 124              |      |                          |                          |
|-----------------------|-----------------------|----------------------|------------------|------|--------------------------|--------------------------|
|                       | , o <i>r</i> a co     |                      | · <del>-</del> · | Mark | School<br>vs<br>District | School<br>vs<br>Province |
| Multiple Choice       |                       |                      |                  |      |                          |                          |
|                       |                       |                      | School           | 81.0 | P                        | p                        |
|                       | Poetic                |                      | District         | 80.8 |                          |                          |
|                       |                       |                      | Province         | 79.4 |                          |                          |
|                       |                       |                      | School           | 75.6 | р                        | р                        |
|                       | Informational         |                      | District         | 74.8 | I.                       | r                        |
|                       |                       |                      | Province         | 74.5 |                          |                          |
| Dubrica               |                       |                      | School           | 83.9 | р                        | р                        |
| Rubrics               | Demand Writing        |                      | District         | 82.6 | 1                        | 1                        |
|                       |                       |                      | Province         | 83.5 |                          |                          |
|                       |                       |                      | School           | 83.1 | р                        | р                        |
|                       | Poetic Reading        |                      | District         | 72.8 | 1                        | 1                        |
|                       |                       |                      | Province         | 71.1 |                          |                          |
|                       |                       |                      | School           | 83.9 | р                        | р                        |
|                       | Informational Reading |                      | District         | 76.3 |                          |                          |
|                       |                       |                      | Province         | 75.7 |                          |                          |

## Difference from Provincial Mean, 2005-07

Multiple Choice