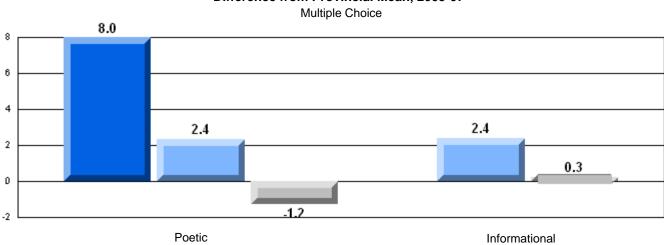

District 4 - Eastern

#209 - Pearce Junior High, Salt Pond

Grades: 8-9

| English Language Arts |                       | Number of Students : | 124              |      |                          |                          |
|-----------------------|-----------------------|----------------------|------------------|------|--------------------------|--------------------------|
|                       | , o <i>r</i> a co     |                      | · <del>-</del> · | Mark | School<br>vs<br>District | School<br>vs<br>Province |
| Multiple Choice       |                       |                      |                  |      |                          |                          |
|                       |                       |                      | School           | 81.0 | P                        | p                        |
|                       | Poetic                |                      | District         | 80.8 |                          |                          |
|                       |                       |                      | Province         | 79.4 |                          |                          |
|                       |                       |                      | School           | 75.6 | р                        | р                        |
|                       | Informational         |                      | District         | 74.8 | I.                       | r                        |
|                       |                       |                      | Province         | 74.5 |                          |                          |
| Dubrica               |                       |                      | School           | 83.9 | р                        | р                        |
| Rubrics               | Demand Writing        |                      | District         | 82.6 | 1                        | 1                        |
|                       |                       |                      | Province         | 83.5 |                          |                          |
|                       |                       |                      | School           | 83.1 | р                        | р                        |
|                       | Poetic Reading        |                      | District         | 72.8 | 1                        | 1                        |
|                       |                       |                      | Province         | 71.1 |                          |                          |
|                       |                       |                      | School           | 83.9 | р                        | р                        |
|                       | Informational Reading |                      | District         | 76.3 |                          |                          |
|                       |                       |                      | Province         | 75.7 |                          |                          |

## Difference from Provincial Mean, 2005-07

Multiple Choice