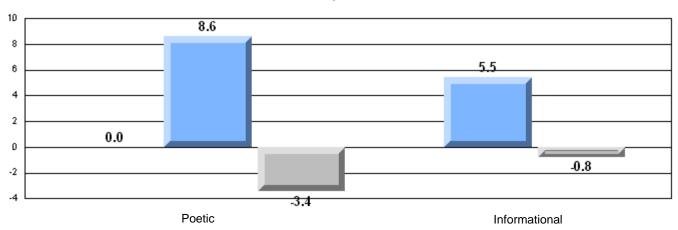

| Poetic Reading        | Poetic Reading        |                      | District | 72.8 |              |              |
|                       |                       | Pı                   | rovince  | 71.1 |              |              |
|                       |                       |                      | School   | 70.0 | q            | q            |
|                       | Informational Reading |                      | District | 76.3 |              |              |
|                       |                       | Pi                   | rovince  | 75.7 |              |              |

### 3 Year CRT (Subtest) Mark Trend 2005-2207





District 4 - Eastern

#476 - Baccalieu Collegiate, Old Perlican

Grades: 7-12

### Difference from Provincial Mean, 2005-07

Multiple Choice



#### Difference from Provincial Mean, 2005-07





District 4 - Eastern

#924 - Tricentia Academy, Arnold's Cove

Grades: K-12

| English Language Arts  |                       | Number of Students : 27 |      |                          |              |
|------------------------|-----------------------|-------------------------|------|--------------------------|--------------|
|                        | go /c                 |                         | Mark | School<br>vs<br>District | School<br>vs |
| <b>Multiple Choice</b> |                       |                         |      | DISTRICT                 | Province     |
|                        |                       | School                  | 79.2 | q                        | q            |
|                        | Poetic