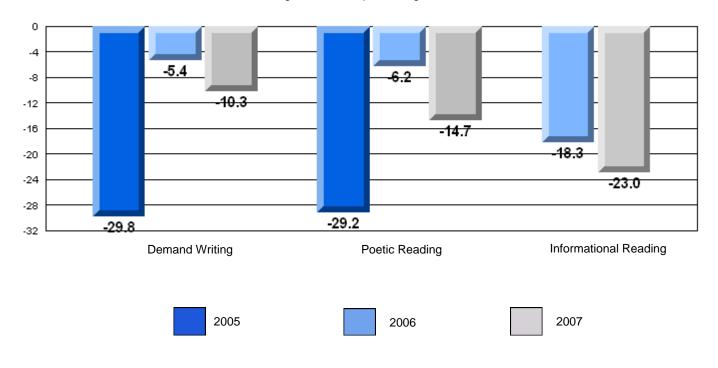

## Difference from Provincial Mean, 2005-07

Multiple Choice

### Difference from Provincial Mean, 2005-07

District 4 - Eastern

#214 - John Burke High School, Grand Bank

Grades: 8-12

| English Language Arts  |                       | Number of Students : | 47       |      |                          |                          |
|------------------------|-----------------------|----------------------|----------|------|--------------------------|--------------------------|
|                        | <b>.</b>              |                      |          | Mark | School<br>vs<br>District | School<br>vs<br>Province |
| <b>Multiple Choice</b> |                       |                      |          |      | DISTRICT                 | Province                 |
| -                      |                       |                      | School   | 74.0 | q                        | q                        |
|                        | Poetic                |                      | District | 80.8 |                          |                          |
|                        |                       |                      | Province | 79.4 |                          |                          |
|                        |                       |                      | School   | 76.7 | р                        | р                        |
|                        | Informational         |                      | District | 74.8 | 1                        |                          |
|                        |                       |                      | Province | 74.5 |                          |                          |
| Destruita              |                       |                      | School   | 89.4 | р                        | р                        |
| <u>Rubrics</u>         | Demand Writing        |                      | District | 82.6 | P                        | P                        |
|                        |                       |                      | Province | 83.5 |                          |                          |
|                        |                       |                      | School   | 79.1 | р                        | р                        |
|                        | Poetic Reading        |                      | District | 72.8 | P                        | P                        |
|                        |                       |                      | Province | 71.1 |                          |                          |
|                        |                       |                      | School   | 81.4 | р                        | р                        |
|                        | Informational Reading |                      | District | 76.3 | •                        | •                        |
|                        |                       |                      | Province | 75.7 |                          |                          |