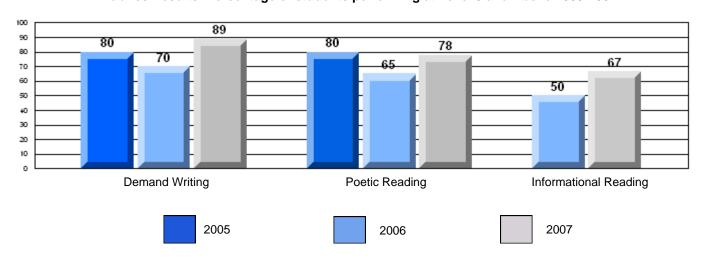

District 4 - Eastern

#209 - Pearce Junior High, Salt Pond

Grades: 8-9

| English Language Arts |                       | Number of Students : | 124              |      |                          |                          |
|-----------------------|-----------------------|----------------------|------------------|------|--------------------------|--------------------------|
|                       | , o <i>r</i> a co     |                      | · <del>-</del> · | Mark | School<br>vs<br>District | School<br>vs<br>Province |
| Multiple Choice       |                       |                      |                  |      |                          |                          |
|                       |                       |                      | School           | 81.0 | P                        | p                        |
|                       | Poetic                |                      | District         | 80.8 |                          |                          |
|                       |                       |                      | Province         | 79.4 |                          |                          |
|                       |                       |                      | School           | 75.6 | р                        | р                        |
|                       | Informational         |                      | District         | 74.8 | I.                       | r                        |
|                       |                       |                      | Province         | 74.5 |                          |                          |
| Dubrica               |                       |                      | School           | 83.9 | р                        | р                        |
| Rubrics               | Demand Writing        |                      | District         | 82.6 | 1                        | 1                        |
|                       |                       |                      | Province         | 83.5 |                          |                          |
|                       |                       |                      | School           | 83.1 | р                        | р                        |
|                       | Poetic Reading        |                      | District         | 72.8 | 1                        | 1                        |
|                       |                       |                      | Province         | 71.1 |                          |                          |
|                       |                       |                      | School           | 83.9 | р                        | р                        |
|                       | Informational Reading |                      | District         | 76.3 |                          |                          |
|                       |                       |                      | Province         | 75.7 |                          |                          |

## 3 Year CRT (Subtest) Mark Trend 2005-2207

District 4 - Eastern

#209 - Pearce Junior High, Salt Pond

Grades: 8-9