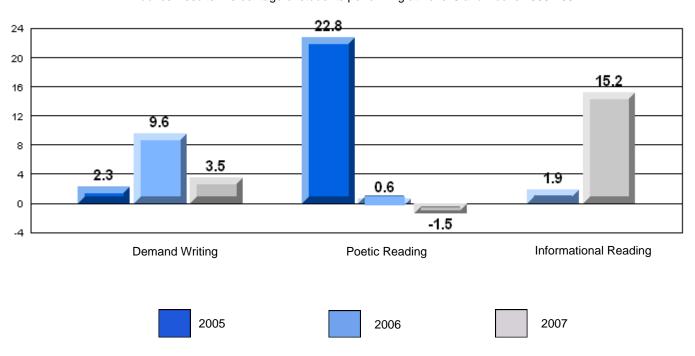

## 3 Year CRT (Subtest) Mark Trend 2005-2207

District 4 - Eastern

#209 - Pearce Junior High, Salt Pond

Grades: 8-9

## Difference from Provincial Mean, 2005-07

Multiple Choice