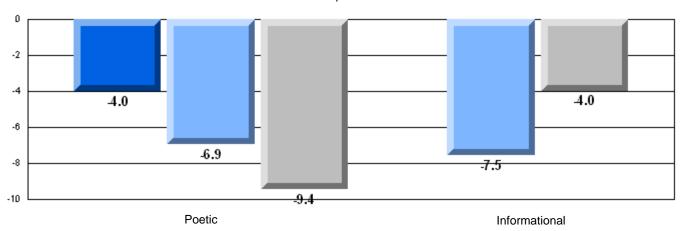

| *                        |
|                       |                       | Province               | ce   | 71.1 |                          |                          |
|                       |                       | Scho                   | ool  | 58.2 | q                        | q                        |
|                       | Informational Reading | Distri                 | rict | 76.3 | -                        | -                        |
|                       |                       | Province               | ce   | 75.7 |                          |                          |

## 3 Year CRT (Subtest) Mark Trend 2005-2207





District 4 - Eastern

#247 - Roncalli Central High, Avondale

Grades: 6-12

## Difference from Provincial Mean, 2005-07

Multiple Choice



### Difference from Provincial Mean, 2005-07





District 4 - Eastern

#248 - Amalgamated Academy, Bay Roberts

Grades: 5-9

| English Language Arts  |                       | Number of Students : 153 |      |      |                          |                          |
|------------------------|-----------------------|--------------------------|------|------|--------------------------|--------------------------|
|                        | g - 1c                |                          | Mark | •    | School<br>vs<br>District | School<br>vs<br>Province |
| <b>Multiple Choice</b> |                       |                          |      |      | District                 | FIOVINCE                 |
|                        |                       | Scho                     | ol 7 | 9.7