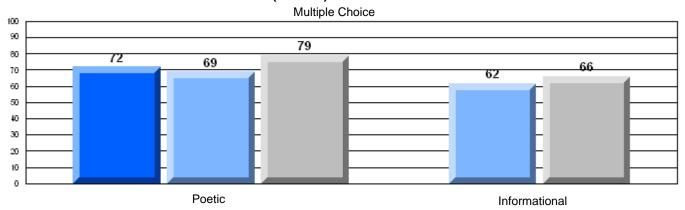

| Province               | 83.5 |              |              |
|                       |                       | School                 | 73.2 | р            | р            |
|                       | Poetic Reading        | District               | 72.8 |              | _            |
|                       |                       | Province               | 71.1 |              |              |
|                       |                       | School                 | 73.2 | q            | q            |
|                       | Informational Reading | District               | 76.3 |              |              |
|                       |                       | Province               | 75.7 |              |              |

### 3 Year CRT (Subtest) Mark Trend 2005-2207





District 4 - Eastern

#442 - Persalvic Elementary, Victoria

Grades: K-9

### Difference from Provincial Mean, 2005-07

Multiple Choice



#### Difference from Provincial Mean, 2005-07





District 4 - Eastern

#444 - Cabot Academy, Western Bay

Grades: K-9

| English Language Arts |                       | Number of Students : 6 |    |      |                          |                          |
|-----------------------|-----------------------|------------------------|----|------|--------------------------|--------------------------|
|                       |                       |                        |    | Mark | School<br>vs<br>District | School<br>vs<br>Province |
| Multiple Choice       |                       |                        |    |      |                          |