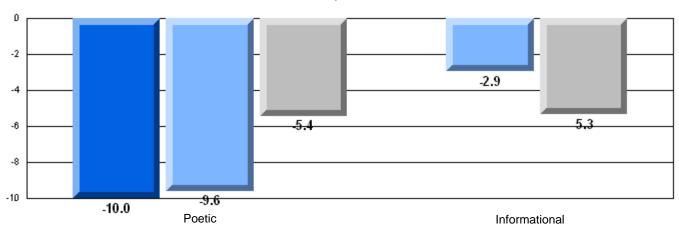

District 4 - Eastern

#209 - Pearce Junior High, Salt Pond

Grades: 8-9

| English Language Arts |                       | Number of Students : | 124              |      |                          |                          |
|-----------------------|-----------------------|----------------------|------------------|------|--------------------------|--------------------------|
|                       | , o <i>r</i> a co     |                      | · <del>-</del> · | Mark | School<br>vs<br>District | School<br>vs<br>Province |
| Multiple Choice       |                       |                      |                  |      |                          |                          |
|                       |                       |                      | School           | 81.0 | P                        | p                        |
|                       | Poetic                |                      | District         | 80.8 |                          |                          |
|                       |                       |                      | Province         | 79.4 |                          |                          |
|                       |                       |                      | School           | 75.6 | р                        | р                        |
|                       | Informational         |                      | District         | 74.8 | I.                       | r                        |
|                       |                       |                      | Province         | 74.5 |                          |                          |
| Dubrica               |                       |                      | School           | 83.9 | р                        | р                        |
| Rubrics               | Demand Writing        |                      | District         | 82.6 | 1                        | 1                        |
|                       |                       |                      | Province         | 83.5 |                          |                          |
|                       |                       |                      | School           | 83.1 | р                        | р                        |
|                       | Poetic Reading        |                      | District         | 72.8 | 1                        | 1                        |
|                       |                       |                      | Province         | 71.1 |                          |                          |
|                       |                       |                      | School           | 83.9 | р                        | р                        |
|                       | Informational Reading |                      | District         | 76.3 |                          |                          |
|                       |                       |                      | Province         | 75.7 |                          |                          |