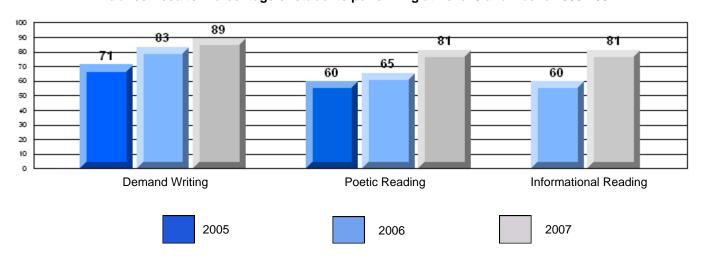

## 3 Year CRT (Subtest) Mark Trend 2005-2207

District 4 - Eastern

#209 - Pearce Junior High, Salt Pond

Grades: 8-9