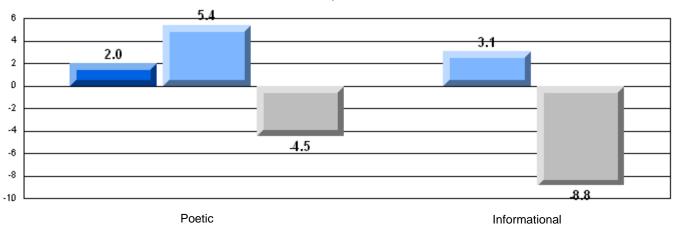

|
|                       |                       |                      | Province | 71.1 |                          |                          |
|                       |                       |                      | School   | 76.6 | р                        | р                        |
|                       | Informational Reading |                      | District | 76.3 |                          |                          |
|                       |                       |                      | Province | 75.7 |                          |                          |

### 3 Year CRT (Subtest) Mark Trend 2005-2207







District 4 - Eastern

#300 - Frank Roberts Junior High, Conception Bay South (Foxt

Grades: 7-9

### Difference from Provincial Mean, 2005-07

Multiple Choice



#### Difference from Provincial Mean, 2005-07





District 4 - Eastern

## CRT School Results Intermediate English Language Arts 2006-07

#305 - Villanova Junior High, Conception Bay South (Manuels)

Grades: 6-9

| English Language Arts |                       | Number of Students : 171 |      |                          |                          |
|-----------------------|-----------------------|--------------------------|------|--------------------------|--------------------------|
|                       |                       |                          | Mark | School<br>vs<br>District | School<br>vs<br>Province |
| Multiple Choice       |                       |                          |      |                          |                          |
|                       |