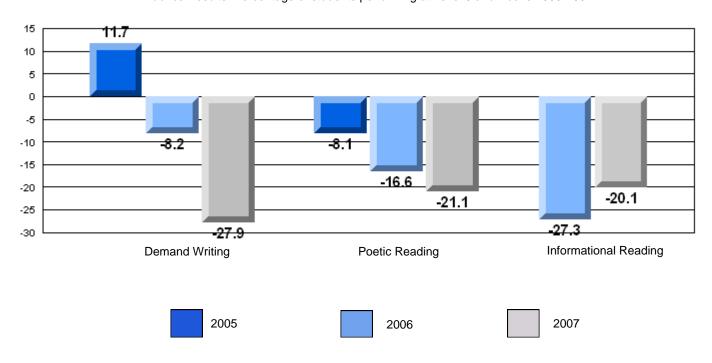

## 3 Year CRT (Subtest) Mark Trend 2005-2207

District 4 - Eastern

#214 - John Burke High School, Grand Bank

Grades: 8-12