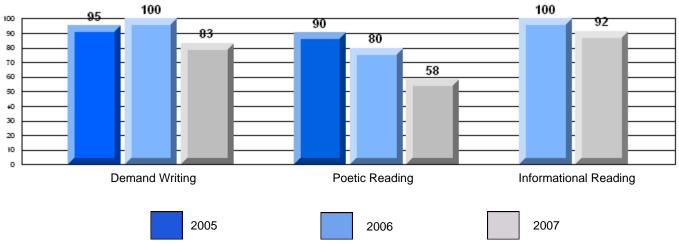

## Difference from Provincial Mean, 2005-07

Multiple Choice

### Difference from Provincial Mean, 2005-07

District 4 - Eastern

#214 - John Burke High School, Grand Bank

Grades: 8-12

| English Language Arts  |                       | Number of Students : | 47       |      |                          |                          |
|------------------------|-----------------------|----------------------|----------|------|--------------------------|--------------------------|
|                        | <b>.</b>              |                      |          | Mark | School<br>vs<br>District | School<br>vs<br>Province |
| <b>Multiple Choice</b> |                       |                      |          |      | DISTRICT                 | Province                 |
| -                      |                       |                      | School   | 74.0 | q                        | q                        |
|                        | Poetic                |                      | District | 80.8 |                          |                          |
|                        |                       |                      | Province | 79.4 |                          |                          |
|                        |                       |                      | School   | 76.7 | р                        | р                        |
|                        | Informational         |                      | District | 74.8 | 1                        |                          |
|                        |                       |                      | Province | 74.5 |                          |                          |
| Destruita              |                       |                      | School   | 89.4 | р                        | р                        |
| <u>Rubrics</u>         | Demand Writing        |                      | District | 82.6 | P                        | P                        |
|                        |                       |                      | Province | 83.5 |                          |                          |
|                        |                       |                      | School   | 79.1 | р                        | р                        |
|                        | Poetic Reading        |                      | District | 72.8 | P                        | P                        |
|                        |                       |                      | Province | 71.1 |                          |                          |
|                        |                       |                      | School   | 81.4 | р                        | р                        |
|                        | Informational Reading |                      | District | 76.3 | •                        | •                        |
|                        |                       |                      | Province | 75.7 |                          |                          |