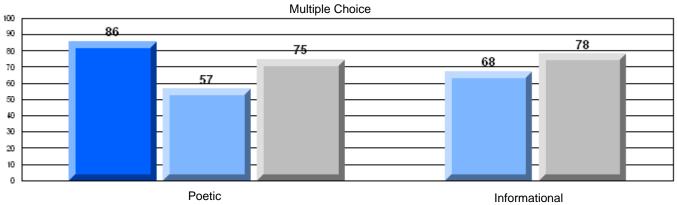

| School<br>District<br>Province | 74.7<br>80.8<br>79.4 | q                        | q                        |
|                       | Informational         | School<br>District<br>Province | 78.1<br>74.8<br>74.5 | p                        | p                        |
| <u>Rubrics</u>        | Demand Writing        | School<br>District<br>Province | 94.7<br>82.6<br>83.5 | р                        | Р                        |
|                       | Poetic Reading        | School<br>District<br>Province | 73.7<br>72.8<br>71.1 | р                        | Р                        |
|                       | Informational Reading | School<br>District<br>Province | 73.7<br>76.3<br>75.7 | q                        | q                        |

## 3 Year CRT (Subtest) Mark Trend 2005-2207





District 4 - Eastern

#274 - St. Catherine's Academy, Mount Carmel

Grades: K-12

## Difference from Provincial Mean, 2005-07



### Difference from Provincial Mean, 2005-07





District 4 - Eastern

#280 - Laval High, Placentia Grades: 9-12

| English Language Arts  |                       | Number of Students : 25 |      |                          |                          |  |
|------------------------|-----------------------|-------------------------|------|--------------------------|--------------------------|--|
|                        | yo 7 ii to            |                         | Mark | School<br>vs<br>District | School<br>vs<br>Province |  |
| <b>Multiple Choice</b> |                       |                         |      | District                 | FIOVING