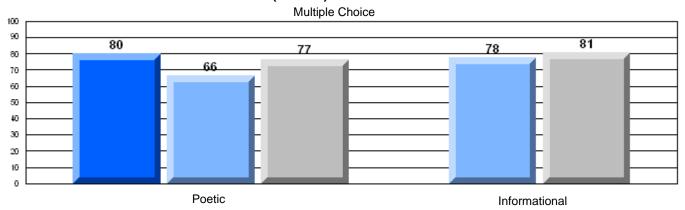

### Difference from Provincial Mean, 2005-07

District 4 - Eastern

#214 - John Burke High School, Grand Bank

Grades: 8-12

| English Language Arts  |                       | Number of Students : | 47       |      |                          |                          |
|------------------------|-----------------------|----------------------|----------|------|--------------------------|--------------------------|
|                        | <b>.</b>              |                      |          | Mark | School<br>vs<br>District | School<br>vs<br>Province |
| <b>Multiple Choice</b> |                       |                      |          |      | DISTRICT                 | Province                 |
| -                      |                       |                      | School   | 74.0 | q                        | q                        |
|                        | Poetic                |                      | District | 80.8 |                          |                          |
|                        |                       |                      | Province | 79.4 |                          |                          |
|                        |                       |                      | School   | 76.7 | р                        | р                        |
|                        | Informational         |                      | District | 74.8 | 1                        |                          |
|                        |                       |                      | Province | 74.5 |                          |                          |
| Destruita              |                       |                      | School   | 89.4 | р                        | р                        |
| <u>Rubrics</u>         | Demand Writing        |                      | District | 82.6 | P                        | P                        |
|                        |                       |                      | Province | 83.5 |                          |                          |
|                        |                       |                      | School   | 79.1 | р                        | р                        |
|                        | Poetic Reading        |                      | District | 72.8 | P                        | P                        |
|                        |                       |                      | Province | 71.1 |                          |                          |
|                        |                       |                      | School   | 81.4 | р                        | р                        |
|                        | Informational Reading |                      | District | 76.3 | •                        | •                        |
|                        |                       |                      | Province | 75.7 |                          |                          |