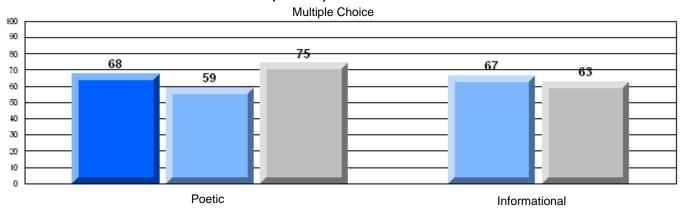

District 4 - Eastern

#209 - Pearce Junior High, Salt Pond

Grades: 8-9

| English Language Arts |                       | Number of Students : | 124              |      |                          |                          |
|-----------------------|-----------------------|----------------------|------------------|------|--------------------------|--------------------------|
|                       | , o <i>r</i> a co     |                      | · <del>-</del> · | Mark | School<br>vs<br>District | School<br>vs<br>Province |
| Multiple Choice       |                       |                      |                  |      |                          |                          |
|                       |                       |                      | School           | 81.0 | P                        | p                        |
|                       | Poetic                |                      | District         | 80.8 |                          |                          |
|                       |                       |                      | Province         | 79.4 |                          |                          |
|                       |                       |                      | School           | 75.6 | р                        | р                        |
|                       | Informational         |                      | District         | 74.8 | I.                       | r                        |
|                       |                       |                      | Province         | 74.5 |                          |                          |
| Dubrica               |                       |                      | School           | 83.9 | р                        | р                        |
| Rubrics               | Demand Writing        |                      | District         | 82.6 | 1                        | 1                        |
|                       |                       |                      | Province         | 83.5 |                          |                          |
|                       |                       |                      | School           | 83.1 | р                        | р                        |
|                       | Poetic Reading        |                      | District         | 72.8 | 1                        | 1                        |
|                       |                       |                      | Province         | 71.1 |                          |                          |
|                       |                       |                      | School           | 83.9 | р                        | р                        |
|                       | Informational Reading |                      | District         | 76.3 |                          |                          |
|                       |                       |                      | Province         | 75.7 |                          |                          |

## 3 Year CRT (Subtest) Mark Trend 2005-2207

District 4 - Eastern

#209 - Pearce Junior High, Salt Pond

Grades: 8-9