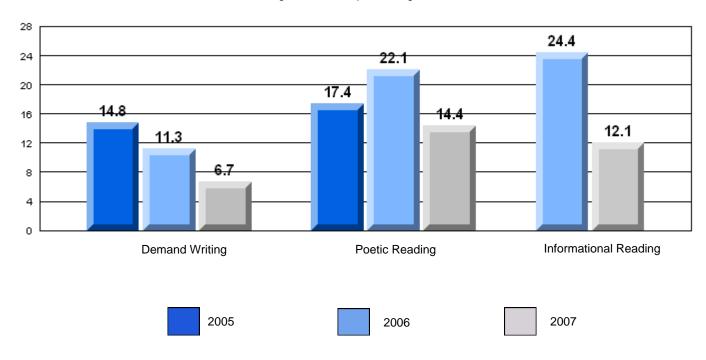

## 3 Year CRT (Subtest) Mark Trend 2005-2207

District 4 - Eastern

#209 - Pearce Junior High, Salt Pond

Grades: 8-9