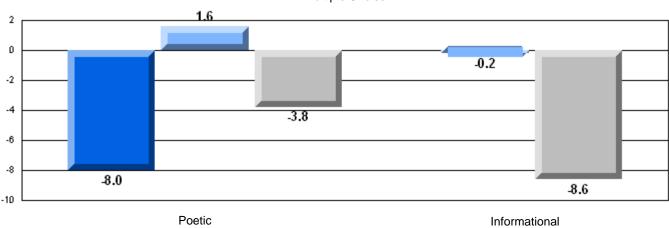

| *                        |
|                       |                       | F                    | Province | 71.1 |                          |                          |
|                       |                       |                      | School   | 62.9 | q                        | q                        |
|                       | Informational Reading |                      | District | 76.3 | •                        | •                        |
|                       |                       | F                    | Province | 75.7 |                          |                          |

## 3 Year CRT (Subtest) Mark Trend 2005-2207





District 4 - Eastern

#231 - Discovery Collegiate, Bonavista

Grades: 9-12

## Difference from Provincial Mean, 2005-07

Multiple Choice



### Difference from Provincial Mean, 2005-07





District 4 - Eastern

#235 - Clarenville High School, Clarenville

Grades: 9-12

| English Language Arts  |                       | Number of Students: 96 |      |                          |              |
|------------------------|-----------------------|------------------------|------|--------------------------|--------------|
|                        | g                     |                        | Mark | School<br>vs<br>District | School<br>vs |
| <b>Multiple Choice</b> |                       |                        |      | DISTRICT                 | Province     |
|                        |                       | School                 | 78.3 | q                        | q            |
|                        | Poetic