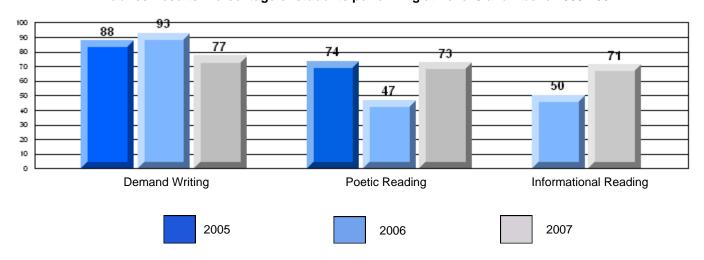

District 4 - Eastern

#209 - Pearce Junior High, Salt Pond

Grades: 8-9

| English Language Arts |                       | Number of Students : | 124              |      |                          |                          |
|-----------------------|-----------------------|----------------------|------------------|------|--------------------------|--------------------------|
|                       | , o <i>r</i> a co     |                      | · <del>-</del> · | Mark | School<br>vs<br>District | School<br>vs<br>Province |
| Multiple Choice       |                       |                      |                  |      |                          |                          |
|                       |                       |                      | School           | 81.0 | P                        | p                        |
|                       | Poetic                |                      | District         | 80.8 |                          |                          |
|                       |                       |                      | Province         | 79.4 |                          |                          |
|                       |                       |                      | School           | 75.6 | р                        | р                        |
|                       | Informational         |                      | District         | 74.8 | I.                       | r                        |
|                       |                       |                      | Province         | 74.5 |                          |                          |
| Dubrica               |                       |                      | School           | 83.9 | р                        | р                        |
| Rubrics               | Demand Writing        |                      | District         | 82.6 | 1                        | 1                        |
|                       |                       |                      | Province         | 83.5 |                          |                          |
|                       |                       |                      | School           | 83.1 | р                        | р                        |
|                       | Poetic Reading        |                      | District         | 72.8 | 1                        | 1                        |
|                       |                       |                      | Province         | 71.1 |                          |                          |
|                       |                       |                      | School           | 83.9 | р                        | р                        |
|                       | Informational Reading |                      | District         | 76.3 |                          |                          |
|                       |                       |                      | Province         | 75.7 |                          |                          |