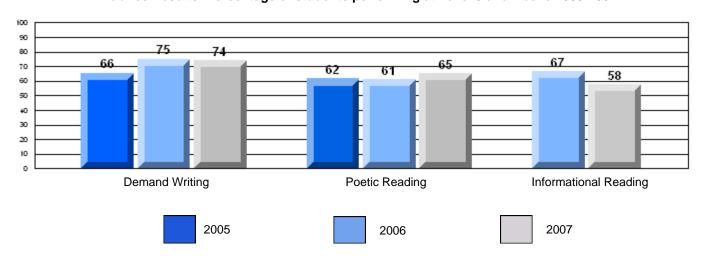

District 4 - Eastern

#209 - Pearce Junior High, Salt Pond

Grades: 8-9

| English Language Arts |                       | Number of Students : | 124              |      |                          |                          |
|-----------------------|-----------------------|----------------------|------------------|------|--------------------------|--------------------------|
|                       | , o <i>r</i> a co     |                      | · <del>-</del> · | Mark | School<br>vs<br>District | School<br>vs<br>Province |
| Multiple Choice       |                       |                      |                  |      |                          |                          |
|                       |                       |                      | School           | 81.0 | P                        | p                        |
|                       | Poetic                |                      | District         | 80.8 |                          |                          |
|                       |                       |                      | Province         | 79.4 |                          |                          |
|                       |                       |                      | School           | 75.6 | р                        | р                        |
|                       | Informational         |                      | District         | 74.8 | I.                       | r                        |
|                       |                       |                      | Province         | 74.5 |                          |                          |
| Dubrica               |                       |                      | School           | 83.9 | р                        | р                        |
| Rubrics               | Demand Writing        |                      | District         | 82.6 | 1                        | 1                        |
|                       |                       |                      | Province         | 83.5 |                          |                          |
|                       |                       |                      | School           | 83.1 | р                        | р                        |
|                       | Poetic Reading        |                      | District         | 72.8 | 1                        | 1                        |
|                       |                       |                      | Province         | 71.1 |                          |                          |
|                       |                       |                      | School           | 83.9 | р                        | р                        |
|                       | Informational Reading |                      | District         | 76.3 |                          |                          |
|                       |                       |                      | Province         | 75.7 |                          |                          |