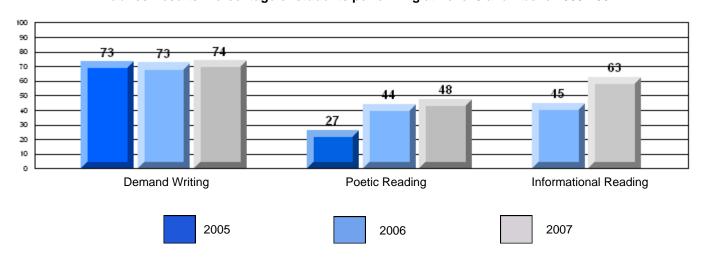

District 4 - Eastern

#209 - Pearce Junior High, Salt Pond

Grades: 8-9

| English Language Arts |                       | Number of Students : | 124              |      |                          |                          |
|-----------------------|-----------------------|----------------------|------------------|------|--------------------------|--------------------------|
|                       | , o <i>r</i> a co     |                      | · <del>-</del> · | Mark | School<br>vs<br>District | School<br>vs<br>Province |
| Multiple Choice       |                       |                      |                  |      |                          |                          |
|                       |                       |                      | School           | 81.0 | P                        | p                        |
|                       | Poetic                |                      | District         | 80.8 |                          |                          |
|                       |                       |                      | Province         | 79.4 |                          |                          |
|                       |                       |                      | School           | 75.6 | р                        | р                        |
|                       | Informational         |                      | District         | 74.8 | I.                       | r                        |
|                       |                       |                      | Province         | 74.5 |                          |                          |
| Dubrica               |                       |                      | School           | 83.9 | р                        | р                        |
| Rubrics               | Demand Writing        |                      | District         | 82.6 | 1                        | 1                        |
|                       |                       |                      | Province         | 83.5 |                          |                          |
|                       |                       |                      | School           | 83.1 | р                        | р                        |
|                       | Poetic Reading        |                      | District         | 72.8 | 1                        | 1                        |
|                       |                       |                      | Province         | 71.1 |                          |                          |
|                       |                       |                      | School           | 83.9 | р                        | р                        |
|                       | Informational Reading |                      | District         | 76.3 |                          |                          |
|                       |                       |                      | Province         | 75.7 |                          |                          |

## 3 Year CRT (Subtest) Mark Trend 2005-2207

District 4 - Eastern

#209 - Pearce Junior High, Salt Pond

Grades: 8-9