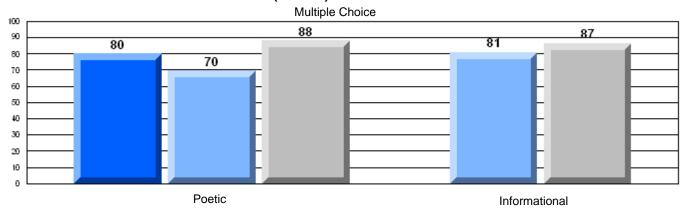

District 4 - Eastern

#209 - Pearce Junior High, Salt Pond

Grades: 8-9

| English Language Arts |                       | Number of Students : | 124              |      |                          |                          |
|-----------------------|-----------------------|----------------------|------------------|------|--------------------------|--------------------------|
|                       | , o <i>r</i> a co     |                      | · <del>-</del> · | Mark | School<br>vs<br>District | School<br>vs<br>Province |
| Multiple Choice       |                       |                      |                  |      |                          |                          |
|                       |                       |                      | School           | 81.0 | P                        | p                        |
|                       | Poetic                |                      | District         | 80.8 |                          |                          |
|                       |                       |                      | Province         | 79.4 |                          |                          |
|                       |                       |                      | School           | 75.6 | р                        | р                        |
|                       | Informational         |                      | District         | 74.8 | I.                       | r                        |
|                       |                       |                      | Province         | 74.5 |                          |                          |
| Dubrica               |                       |                      | School           | 83.9 | р                        | р                        |
| Rubrics               | Demand Writing        |                      | District         | 82.6 | 1                        | 1                        |
|                       |                       |                      | Province         | 83.5 |                          |                          |
|                       |                       |                      | School           | 83.1 | р                        | р                        |
|                       | Poetic Reading        |                      | District         | 72.8 | 1                        | 1                        |
|                       |                       |                      | Province         | 71.1 |                          |                          |
|                       |                       |                      | School           | 83.9 | р                        | р                        |
|                       | Informational Reading |                      | District         | 76.3 |                          |                          |
|                       |                       |                      | Province         | 75.7 |                          |                          |