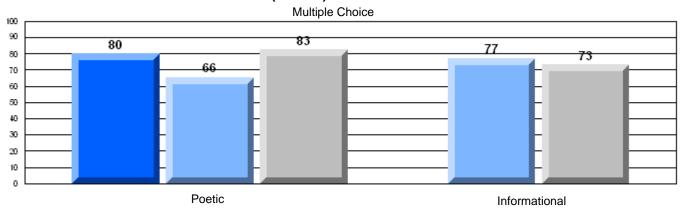

District 4 - Eastern

#209 - Pearce Junior High, Salt Pond

Grades: 8-9

| English Language Arts |                       | Number of Students : | 124              |      |                          |                          |
|-----------------------|-----------------------|----------------------|------------------|------|--------------------------|--------------------------|
|                       | , o <i>r</i> a co     |                      | · <del>-</del> · | Mark | School<br>vs<br>District | School<br>vs<br>Province |
| Multiple Choice       |                       |                      |                  |      |                          |                          |
|                       |                       |                      | School           | 81.0 | P                        | p                        |
|                       | Poetic                |                      | District         | 80.8 |                          |                          |
|                       |                       |                      | Province         | 79.4 |                          |                          |
|                       |                       |                      | School           | 75.6 | р                        | р                        |
|                       | Informational         |                      | District         | 74.8 | I.                       | r                        |
|                       |                       |                      | Province         | 74.5 |                          |                          |
| Dubrica               |                       |                      | School           | 83.9 | р                        | р                        |
| Rubrics               | Demand Writing        |                      | District         | 82.6 | 1                        | 1                        |
|                       |                       |                      | Province         | 83.5 |                          |                          |
|                       |                       |                      | School           | 83.1 | р                        | р                        |
|                       | Poetic Reading        |                      | District         | 72.8 | 1                        | 1                        |
|                       |                       |                      | Province         | 71.1 |                          |                          |
|                       |                       |                      | School           | 83.9 | р                        | р                        |
|                       | Informational Reading |                      | District         | 76.3 |                          |                          |
|                       |                       |                      | Province         | 75.7 |                          |                          |

## 3 Year CRT (Subtest) Mark Trend 2005-2207

District 4 - Eastern

#209 - Pearce Junior High, Salt Pond

Grades: 8-9