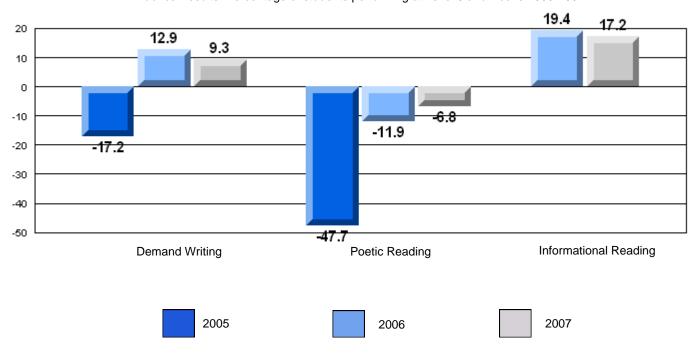

District 4 - Eastern

#209 - Pearce Junior High, Salt Pond

Grades: 8-9

| English Language Arts |                       | Number of Students : | 124              |      |                          |                          |
|-----------------------|-----------------------|----------------------|------------------|------|--------------------------|--------------------------|
|                       | , o <i>r</i> a co     |                      | · <del>-</del> · | Mark | School<br>vs<br>District | School<br>vs<br>Province |
| Multiple Choice       |                       |                      |                  |      |                          |                          |
|                       |                       |                      | School           | 81.0 | P                        | p                        |
|                       | Poetic                |                      | District         | 80.8 |                          |                          |
|                       |                       |                      | Province         | 79.4 |                          |                          |
|                       |                       |                      | School           | 75.6 | р                        | р                        |
|                       | Informational         |                      | District         | 74.8 | I.                       | r                        |
|                       |                       |                      | Province         | 74.5 |                          |                          |
| Dubrica               |                       |                      | School           | 83.9 | р                        | р                        |
| Rubrics               | Demand Writing        |                      | District         | 82.6 | 1                        | 1                        |
|                       |                       |                      | Province         | 83.5 |                          |                          |
|                       |                       |                      | School           | 83.1 | р                        | р                        |
|                       | Poetic Reading        |                      | District         | 72.8 | 1                        | 1                        |
|                       |                       |                      | Province         | 71.1 |                          |                          |
|                       |                       |                      | School           | 83.9 | р                        | р                        |
|                       | Informational Reading |                      | District         | 76.3 |                          |                          |
|                       |                       |                      | Province         | 75.7 |                          |                          |

## Difference from Provincial Mean, 2005-07

Multiple Choice