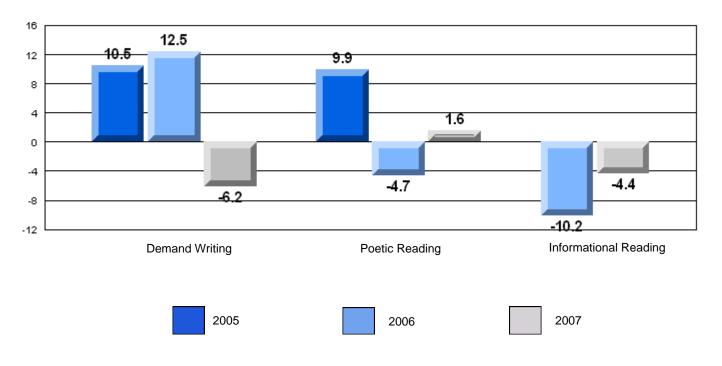

District 4 - Eastern

#209 - Pearce Junior High, Salt Pond

Grades: 8-9

| English Language Arts |                       | Number of Students : | 124              |      |                          |                          |
|-----------------------|-----------------------|----------------------|------------------|------|--------------------------|--------------------------|
|                       | , o <i>r</i> a co     |                      | · <del>-</del> · | Mark | School<br>vs<br>District | School<br>vs<br>Province |
| Multiple Choice       |                       |                      |                  |      |                          |                          |
|                       |                       |                      | School           | 81.0 | P                        | p                        |
|                       | Poetic                |                      | District         | 80.8 |                          |                          |
|                       |                       |                      | Province         | 79.4 |                          |                          |
|                       |                       |                      | School           | 75.6 | р                        | р                        |
|                       | Informational         |                      | District         | 74.8 | I.                       | r                        |
|                       |                       |                      | Province         | 74.5 |                          |                          |
| Dubrica               |                       |                      | School           | 83.9 | р                        | р                        |
| Rubrics               | Demand Writing        |                      | District         | 82.6 | 1                        | 1                        |
|                       |                       |                      | Province         | 83.5 |                          |                          |
|                       |                       |                      | School           | 83.1 | р                        | р                        |
|                       | Poetic Reading        |                      | District         | 72.8 | 1                        | 1                        |
|                       |                       |                      | Province         | 71.1 |                          |                          |
|                       |                       |                      | School           | 83.9 | р                        | р                        |
|                       | Informational Reading |                      | District         | 76.3 |                          |                          |
|                       |                       |                      | Province         | 75.7 |                          |                          |