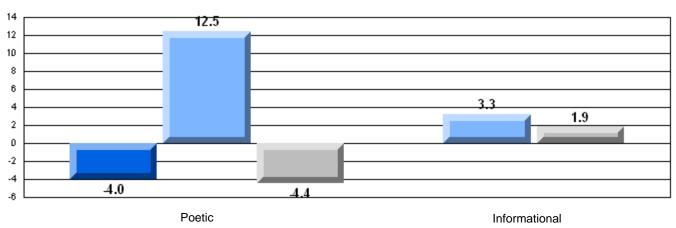

## 3 Year CRT (Subtest) Mark Trend 2005-2207

District 4 - Eastern

#214 - John Burke High School, Grand Bank

Grades: 8-12

## Difference from Provincial Mean, 2005-07

Multiple Choice