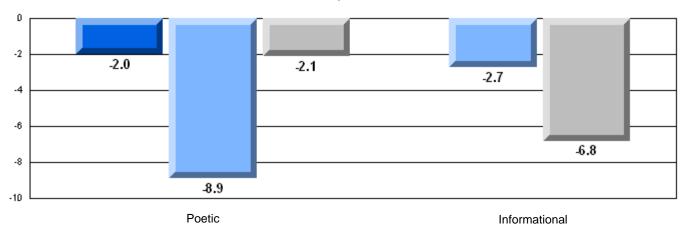

| q            |
|                       | Poetic Reading        |                        | District | 72.8 | -        | •            |
|                       |                       |                        | Province | 71.1 |          |              |
|                       |                       |                        | School   | 63.2 | q        | q            |
|                       | Informational Reading |                        | District | 76.3 |          |              |
|                       |                       |                        | Province | 75.7 |          |              |

## 3 Year CRT (Subtest) Mark Trend 2005-2207







District 4 - Eastern

#269 - St. Francis, Harbour Grace

Grades: 6-9

## Difference from Provincial Mean, 2005-07

Multiple Choice



### Difference from Provincial Mean, 2005-07





District 4 - Eastern

#274 - St. Catherine's Academy, Mount Carmel

Grades: K-12

| English Language Arts |                       | Number of Students : 19        | _                    |                          |                          |
|-----------------------|-----------------------|--------------------------------|----------------------|--------------------------|--------------------------|
| Multiple Choice       |                       |                                | Mark                 | School<br>vs<br>District | School<br>vs<br>Province |
| <u>Muniple Choice</u> | Poetic                | School<br>District<br>Province | 74.7<br>80.8<br>79.4 | q                        | q                        |
|                       |