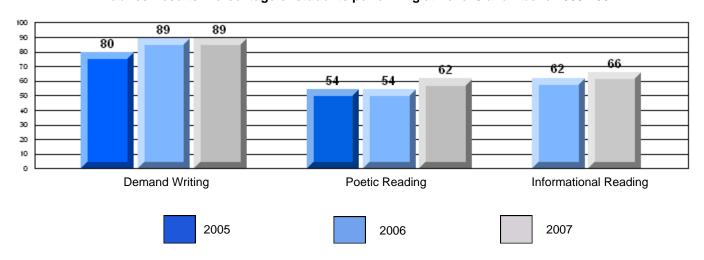

District 4 - Eastern

#209 - Pearce Junior High, Salt Pond

Grades: 8-9

| English Language Arts |                       | Number of Students : | 124              |      |                          |                          |
|-----------------------|-----------------------|----------------------|------------------|------|--------------------------|--------------------------|
|                       | , o <i>r</i> a co     |                      | · <del>-</del> · | Mark | School<br>vs<br>District | School<br>vs<br>Province |
| Multiple Choice       |                       |                      |                  |      |                          |                          |
|                       |                       |                      | School           | 81.0 | P                        | p                        |
|                       | Poetic                |                      | District         | 80.8 |                          |                          |
|                       |                       |                      | Province         | 79.4 |                          |                          |
|                       |                       |                      | School           | 75.6 | р                        | р                        |
|                       | Informational         |                      | District         | 74.8 | I.                       | r                        |
|                       |                       |                      | Province         | 74.5 |                          |                          |
| Dubrica               |                       |                      | School           | 83.9 | р                        | р                        |
| Rubrics               | Demand Writing        |                      | District         | 82.6 | 1                        | 1                        |
|                       |                       |                      | Province         | 83.5 |                          |                          |
|                       |                       |                      | School           | 83.1 | р                        | р                        |
|                       | Poetic Reading        |                      | District         | 72.8 | 1                        | 1                        |
|                       |                       |                      | Province         | 71.1 |                          |                          |
|                       |                       |                      | School           | 83.9 | р                        | р                        |
|                       | Informational Reading |                      | District         | 76.3 |                          |                          |
|                       |                       |                      | Province         | 75.7 |                          |                          |

## 3 Year CRT (Subtest) Mark Trend 2005-2207

District 4 - Eastern

#209 - Pearce Junior High, Salt Pond

Grades: 8-9