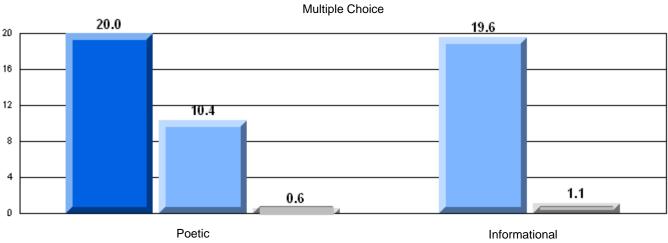

## Difference from Provincial Mean, 2005-07

Multiple Choice

### Difference from Provincial Mean, 2005-07

District 4 - Eastern

#214 - John Burke High School, Grand Bank

Grades: 8-12

| English Language Arts  |                       | Number of Students : | 47       |      |                          |                          |
|------------------------|-----------------------|----------------------|----------|------|--------------------------|--------------------------|
|                        | <b>.</b>              |                      |          | Mark | School<br>vs<br>District | School<br>vs<br>Province |
| <b>Multiple Choice</b> |                       |                      |          |      | DISTRICT                 | Province                 |
| -                      |                       |                      | School   | 74.0 | q                        | q                        |
|                        | Poetic                |                      | District | 80.8 |                          |                          |
|                        |                       |                      | Province | 79.4 |                          |                          |
|                        |                       |                      | School   | 76.7 | р                        | р                        |
|                        | Informational         |                      | District | 74.8 | 1                        |                          |
|                        |                       |                      | Province | 74.5 |                          |                          |
| Destruita              |                       |                      | School   | 89.4 | р                        | р                        |
| <u>Rubrics</u>         | Demand Writing        |                      | District | 82.6 | P                        | P                        |
|                        |                       |                      | Province | 83.5 |                          |                          |
|                        |                       |                      | School   | 79.1 | р                        | р                        |
|                        | Poetic Reading        |                      | District | 72.8 | P                        | P                        |
|                        |                       |                      | Province | 71.1 |                          |                          |
|                        |                       |                      | School   | 81.4 | р                        | р                        |
|                        | Informational Reading |                      | District | 76.3 | •                        | •                        |
|                        |                       |                      | Province | 75.7 |                          |                          |