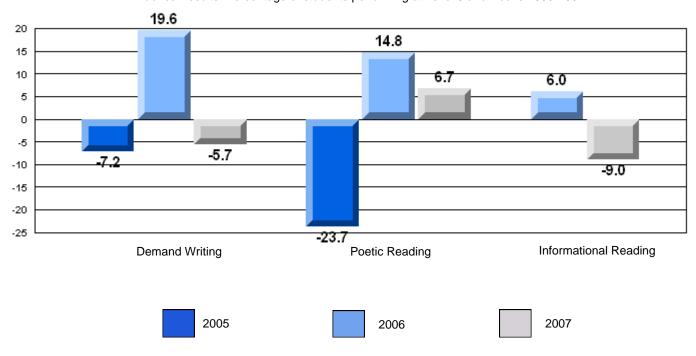

## 3 Year CRT (Subtest) Mark Trend 2005-2207

District 4 - Eastern

#209 - Pearce Junior High, Salt Pond

Grades: 8-9