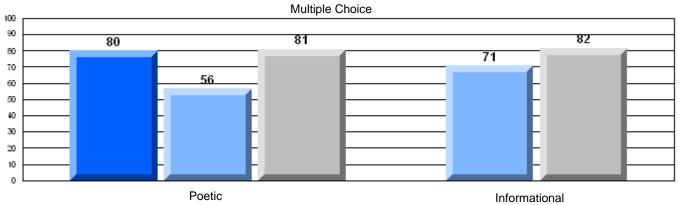

District 4 - Eastern

#209 - Pearce Junior High, Salt Pond

Grades: 8-9

| English Language Arts |                       | Number of Students : | 124              |      |                          |                          |
|-----------------------|-----------------------|----------------------|------------------|------|--------------------------|--------------------------|
|                       | , o <i>r</i> a co     |                      | · <del>-</del> · | Mark | School<br>vs<br>District | School<br>vs<br>Province |
| Multiple Choice       |                       |                      |                  |      |                          |                          |
|                       |                       |                      | School           | 81.0 | P                        | p                        |
|                       | Poetic                |                      | District         | 80.8 |                          |                          |
|                       |                       |                      | Province         | 79.4 |                          |                          |
|                       |                       |                      | School           | 75.6 | р                        | р                        |
|                       | Informational         |                      | District         | 74.8 | I.                       | r                        |
|                       |                       |                      | Province         | 74.5 |                          |                          |
| Dubrica               |                       |                      | School           | 83.9 | р                        | р                        |
| Rubrics               | Demand Writing        |                      | District         | 82.6 | 1                        | 1                        |
|                       |                       |                      | Province         | 83.5 |                          |                          |
|                       |                       |                      | School           | 83.1 | р                        | р                        |
|                       | Poetic Reading        |                      | District         | 72.8 | 1                        | 1                        |
|                       |                       |                      | Province         | 71.1 |                          |                          |
|                       |                       |                      | School           | 83.9 | р                        | р                        |
|                       | Informational Reading |                      | District         | 76.3 |                          |                          |
|                       |                       |                      | Province         | 75.7 |                          |                          |