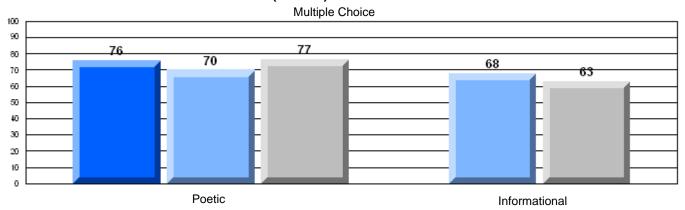

# CRT School Results Intermediate English Language Arts 2006-07

#226 - Fortune Bay Academy, St. Bernard's - Jacques Fontaine

Grades: K-12

| English Language Arts |                       | Number of Students: 9 |      |                          |                          |
|-----------------------|-----------------------|-----------------------|------|--------------------------|--------------------------|
|                       |                       |                       | Mark | School<br>vs<br>District | School<br>vs<br>Province |
| Multiple Choice       |                       |                       |      |                          |                          |
|                       |                       | School                | 75.6 | q                        | q                        |
|                       | Poetic                | District              | 80.8 |                          |                          |
|                       |                       | Province              | 79.4 |                          |                          |
|                       |                       | School                | 64.8 | q                        | q                        |
|                       | Informational         | District              | 74.8 | -                        | Ť                        |
|                       |                       | Province              | 74.5 |                          |                          |
| Dubrico               |                       | School                | 77.8 | q                        | q                        |
| <u>Rubrics</u>        | Demand Writing        | District              | 82.6 | •                        |                          |
|                       |                       | Province              | 83.5 |                          |                          |
|                       |                       | School                | 77.8 | Р                        | р                        |
|                       | Poetic Reading        | District              | 72.8 | I.                       | r                        |
|                       |                       | Province              | 71.1 |                          |                          |
|                       |                       | School                | 66.7 | q                        | q                        |
|                       | Informational Reading | District              | 76.3 | Ť                        | •                        |
|                       | _                     | Province              | 75.7 |                          |                          |