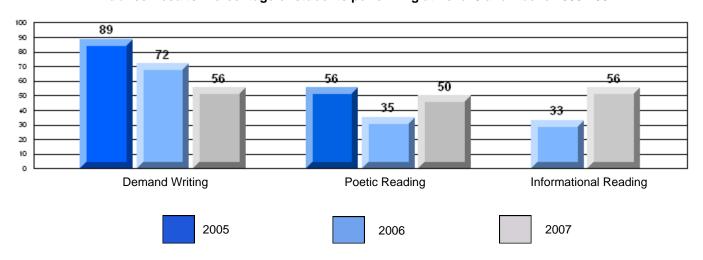

## 3 Year CRT (Subtest) Mark Trend 2005-2207

District 4 - Eastern

#209 - Pearce Junior High, Salt Pond

Grades: 8-9