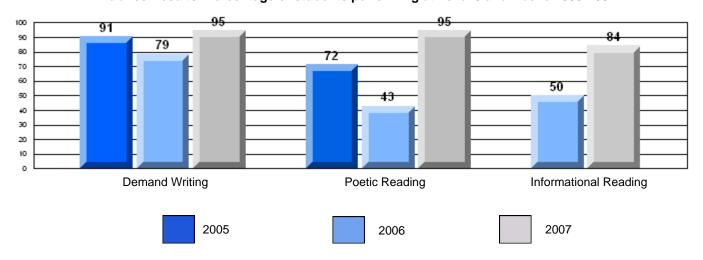

## 3 Year CRT (Subtest) Mark Trend 2005-2207

District 4 - Eastern

#209 - Pearce Junior High, Salt Pond

Grades: 8-9