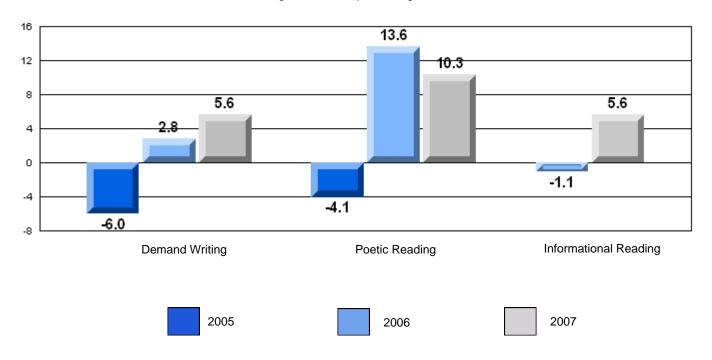

## 3 Year CRT (Subtest) Mark Trend 2005-2207

District 4 - Eastern

#209 - Pearce Junior High, Salt Pond

Grades: 8-9