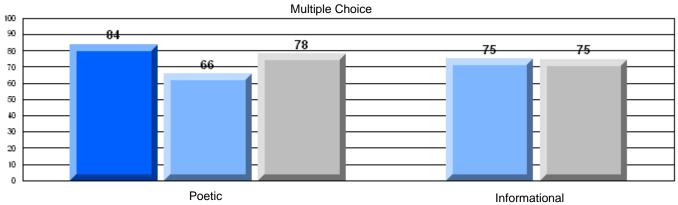

District 4 - Eastern

#209 - Pearce Junior High, Salt Pond

Grades: 8-9

| English Language Arts |                       | Number of Students : | 124              |      |                          |                          |
|-----------------------|-----------------------|----------------------|------------------|------|--------------------------|--------------------------|
|                       | , o <i>r</i> a co     |                      | · <del>-</del> · | Mark | School<br>vs<br>District | School<br>vs<br>Province |
| Multiple Choice       |                       |                      |                  |      |                          |                          |
|                       |                       |                      | School           | 81.0 | P                        | p                        |
|                       | Poetic                |                      | District         | 80.8 |                          |                          |
|                       |                       |                      | Province         | 79.4 |                          |                          |
|                       |                       |                      | School           | 75.6 | р                        | р                        |
|                       | Informational         |                      | District         | 74.8 | I.                       | r                        |
|                       |                       |                      | Province         | 74.5 |                          |                          |
| Dubrica               |                       |                      | School           | 83.9 | р                        | р                        |
| Rubrics               | Demand Writing        |                      | District         | 82.6 | 1                        | 1                        |
|                       |                       |                      | Province         | 83.5 |                          |                          |
|                       |                       |                      | School           | 83.1 | р                        | р                        |
|                       | Poetic Reading        |                      | District         | 72.8 | 1                        | 1                        |
|                       |                       |                      | Province         | 71.1 |                          |                          |
|                       |                       |                      | School           | 83.9 | р                        | р                        |
|                       | Informational Reading |                      | District         | 76.3 |                          |                          |
|                       |                       |                      | Province         | 75.7 |                          |                          |

## 3 Year CRT (Subtest) Mark Trend 2005-2207

District 4 - Eastern

#209 - Pearce Junior High, Salt Pond

Grades: 8-9