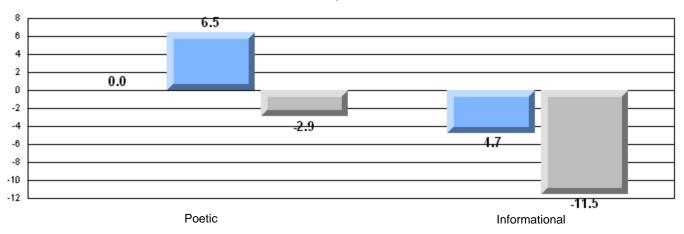

tional         | School<br>District<br>Province | 63.0<br>74.8<br>74.5 | q                        | q                        |
| Rubrics                | Demand Writing        | School<br>District<br>Province | 87.0<br>82.6<br>83.5 | p                        | р                        |
|                        | Poetic Reading        | School<br>District<br>Province | 69.6<br>72.8<br>71.1 | q                        | q                        |
|                        | Informational Reading | School<br>District<br>Province | 90.9<br>76.3<br>75.7 | p                        | р                        |

### 3 Year CRT (Subtest) Mark Trend 2005-2207







District 4 - Eastern

#435 - St. Anne's Academy, Dunville

Grades: K-9

#### Difference from Provincial Mean, 2005-07

Multiple Choice



#### Difference from Provincial Mean, 2005-07





District 4 - Eastern

#442 - Persalvic Elementary, Victoria

Grades: K-9

| English Language Arts |                       | Number of Students: 41 |      |              |              |
|-----------------------|-----------------------|------------------------|------|--------------|--------------|
| g                     | ,                     |                        | Mark | School<br>vs | School<br>vs |
| Multiple Choice       |                       |                        |      | District     | Province     |
| •                     |                       | School                 | 79.0 | q            | q            |
|                       | Poetic                | District               | 80.8 |              | _            |
|