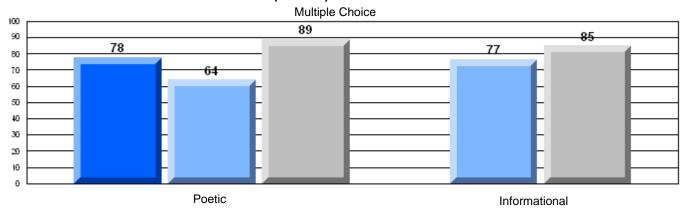

District 4 - Eastern

#209 - Pearce Junior High, Salt Pond

Grades: 8-9

| English Language Arts |                       | Number of Students : | 124              |      |                          |                          |
|-----------------------|-----------------------|----------------------|------------------|------|--------------------------|--------------------------|
|                       | , o <i>r</i> a co     |                      | · <del>-</del> · | Mark | School<br>vs<br>District | School<br>vs<br>Province |
| Multiple Choice       |                       |                      |                  |      |                          |                          |
|                       |                       |                      | School           | 81.0 | P                        | p                        |
|                       | Poetic                |                      | District         | 80.8 |                          |                          |
|                       |                       |                      | Province         | 79.4 |                          |                          |
|                       |                       |                      | School           | 75.6 | р                        | р                        |
|                       | Informational         |                      | District         | 74.8 | I.                       | r                        |
|                       |                       |                      | Province         | 74.5 |                          |                          |
| Dubrica               |                       |                      | School           | 83.9 | р                        | р                        |
| Rubrics               | Demand Writing        |                      | District         | 82.6 | 1                        | 1                        |
|                       |                       |                      | Province         | 83.5 |                          |                          |
|                       |                       |                      | School           | 83.1 | р                        | р                        |
|                       | Poetic Reading        |                      | District         | 72.8 | 1                        | 1                        |
|                       |                       |                      | Province         | 71.1 |                          |                          |
|                       |                       |                      | School           | 83.9 | р                        | р                        |
|                       | Informational Reading |                      | District         | 76.3 |                          |                          |
|                       |                       |                      | Province         | 75.7 |                          |                          |

## 3 Year CRT (Subtest) Mark Trend 2005-2207

District 4 - Eastern

#209 - Pearce Junior High, Salt Pond

Grades: 8-9

## Difference from Provincial Mean, 2005-07

Multiple Choice