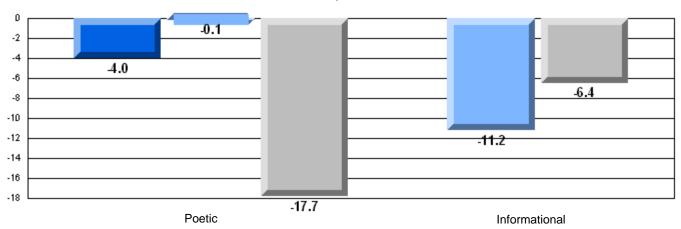

## Difference from Provincial Mean, 2005-07

Multiple Choice

### Difference from Provincial Mean, 2005-07

District 4 - Eastern

#214 - John Burke High School, Grand Bank

Grades: 8-12

| English Language Arts  |                       | Number of Students : | 47       |      |                          |                          |
|------------------------|-----------------------|----------------------|----------|------|--------------------------|--------------------------|
|                        | <b>.</b>              |                      |          | Mark | School<br>vs<br>District | School<br>vs<br>Province |
| <b>Multiple Choice</b> |                       |                      |          |      | DISTRICT                 | Province                 |
| -                      |                       |                      | School   | 74.0 | q                        | q                        |
|                        | Poetic                |                      | District | 80.8 |                          |                          |
|                        |                       |                      | Province | 79.4 |                          |                          |
|                        |                       |                      | School   | 76.7 | р                        | р                        |
|                        | Informational         |                      | District | 74.8 | 1                        |                          |
|                        |                       |                      | Province | 74.5 |                          |                          |
| Destruita              |                       |                      | School   | 89.4 | р                        | р                        |
| <u>Rubrics</u>         | Demand Writing        |                      | District | 82.6 | P                        | P                        |
|                        |                       |                      | Province | 83.5 |                          |                          |
|                        |                       |                      | School   | 79.1 | р                        | р                        |
|                        | Poetic Reading        |                      | District | 72.8 | P                        | P                        |
|                        |                       |                      | Province | 71.1 |                          |                          |
|                        |                       |                      | School   | 81.4 | р                        | р                        |
|                        | Informational Reading |                      | District | 76.3 | •                        | •                        |
|                        |                       |                      | Province | 75.7 |                          |                          |