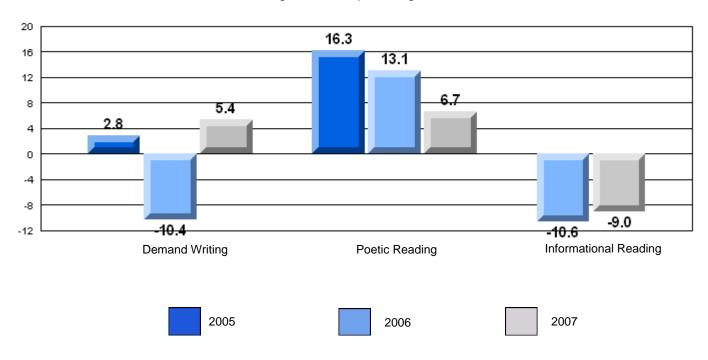

District 4 - Eastern

#209 - Pearce Junior High, Salt Pond

Grades: 8-9

| English Language Arts |                       | Number of Students : | 124              |      |                          |                          |
|-----------------------|-----------------------|----------------------|------------------|------|--------------------------|--------------------------|
|                       | , o <i>r</i> a co     |                      | · <del>-</del> · | Mark | School<br>vs<br>District | School<br>vs<br>Province |
| Multiple Choice       |                       |                      |                  |      |                          |                          |
|                       |                       |                      | School           | 81.0 | P                        | p                        |
|                       | Poetic                |                      | District         | 80.8 |                          |                          |
|                       |                       |                      | Province         | 79.4 |                          |                          |
|                       |                       |                      | School           | 75.6 | р                        | р                        |
|                       | Informational         |                      | District         | 74.8 | I.                       | r                        |
|                       |                       |                      | Province         | 74.5 |                          |                          |
| Dubrica               |                       |                      | School           | 83.9 | р                        | р                        |
| Rubrics               | Demand Writing        |                      | District         | 82.6 | 1                        | 1                        |
|                       |                       |                      | Province         | 83.5 |                          |                          |
|                       |                       |                      | School           | 83.1 | р                        | р                        |
|                       | Poetic Reading        |                      | District         | 72.8 | 1                        | 1                        |
|                       |                       |                      | Province         | 71.1 |                          |                          |
|                       |                       |                      | School           | 83.9 | р                        | р                        |
|                       | Informational Reading |                      | District         | 76.3 |                          |                          |
|                       |                       |                      | Province         | 75.7 |                          |                          |

## 3 Year CRT (Subtest) Mark Trend 2005-2207

District 4 - Eastern

#209 - Pearce Junior High, Salt Pond

Grades: 8-9