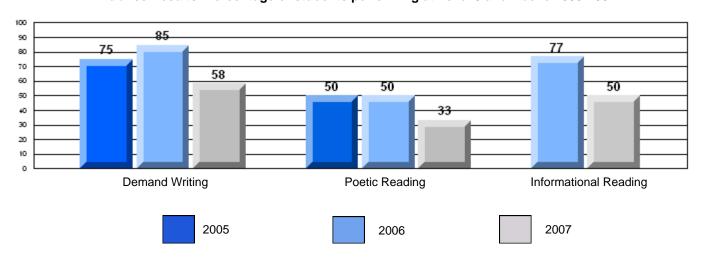

District 4 - Eastern

#209 - Pearce Junior High, Salt Pond

Grades: 8-9

| English Language Arts |                       | Number of Students : | 124              |      |                          |                          |
|-----------------------|-----------------------|----------------------|------------------|------|--------------------------|--------------------------|
|                       | , o <i>r</i> a co     |                      | · <del>-</del> · | Mark | School<br>vs<br>District | School<br>vs<br>Province |
| Multiple Choice       |                       |                      |                  |      |                          |                          |
|                       |                       |                      | School           | 81.0 | P                        | p                        |
|                       | Poetic                |                      | District         | 80.8 |                          |                          |
|                       |                       |                      | Province         | 79.4 |                          |                          |
|                       |                       |                      | School           | 75.6 | р                        | р                        |
|                       | Informational         |                      | District         | 74.8 | I.                       | r                        |
|                       |                       |                      | Province         | 74.5 |                          |                          |
| Dubrica               |                       |                      | School           | 83.9 | р                        | р                        |
| Rubrics               | Demand Writing        |                      | District         | 82.6 | 1                        | 1                        |
|                       |                       |                      | Province         | 83.5 |                          |                          |
|                       |                       |                      | School           | 83.1 | р                        | р                        |
|                       | Poetic Reading        |                      | District         | 72.8 | 1                        | 1                        |
|                       |                       |                      | Province         | 71.1 |                          |                          |
|                       |                       |                      | School           | 83.9 | р                        | р                        |
|                       | Informational Reading |                      | District         | 76.3 |                          |                          |
|                       |                       |                      | Province         | 75.7 |                          |                          |

## 3 Year CRT (Subtest) Mark Trend 2005-2207

District 4 - Eastern

#209 - Pearce Junior High, Salt Pond

Grades: 8-9