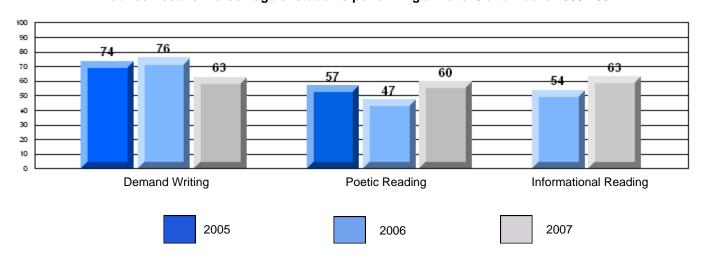

## 3 Year CRT (Subtest) Mark Trend 2005-2207

District 4 - Eastern

#209 - Pearce Junior High, Salt Pond

Grades: 8-9