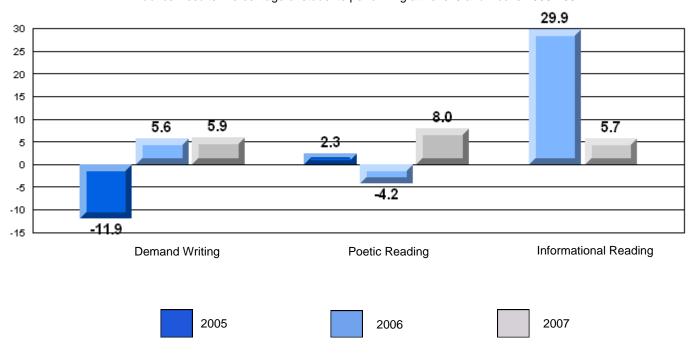

|                       |                      | Province | 71.1 |                          |                          |
|                        |                       |                      | School   | 81.4 | р                        | р                        |
|                        | Informational Reading |                      | District | 76.3 | •                        | •                        |
|                        |                       |                      | Province | 75.7 |                          |                          |

## 3 Year CRT (Subtest) Mark Trend 2005-2207





District 4 - Eastern

#214 - John Burke High School, Grand Bank

Grades: 8-12

## Difference from Provincial Mean, 2005-07

Multiple Choice



### Difference from Provincial Mean, 2005-07





District 4 - Eastern

#218 - St. Joseph's Academy, Lamaline

Grades: K-12

| English Language Arts |                       | Number of Students: 12 | -    |                          |                          |
|-----------------------|-----------------------|------------------------|------|--------------------------|--------------------------|
|                       | ,                     |                        | Mark | School<br>vs<br>District | School<br>vs<br>Province |
| Multiple Choice       |                       |                        |      |                          |                          |
|                       |                       | School                 | 61.7 | q                        | q                        |
|                       | Poetic