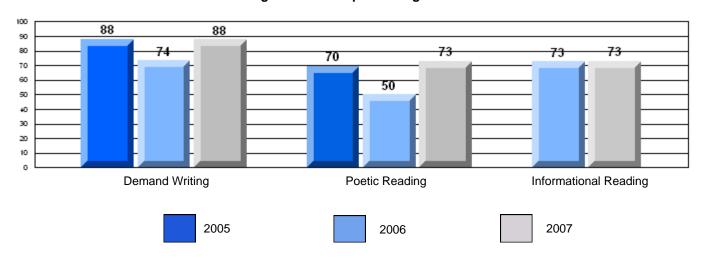

## 3 Year CRT (Subtest) Mark Trend 2005-2207

District 4 - Eastern

#209 - Pearce Junior High, Salt Pond

Grades: 8-9