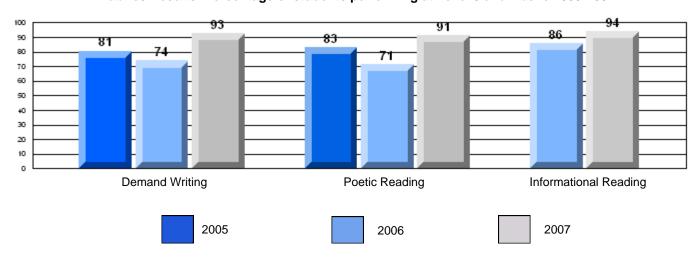

District 4 - Eastern

#209 - Pearce Junior High, Salt Pond

Grades: 8-9

| English Language Arts |                       | Number of Students : | 124              |      |                          |                          |
|-----------------------|-----------------------|----------------------|------------------|------|--------------------------|--------------------------|
|                       | , o <i>r</i> a co     |                      | · <del>-</del> · | Mark | School<br>vs<br>District | School<br>vs<br>Province |
| Multiple Choice       |                       |                      |                  |      |                          |                          |
|                       |                       |                      | School           | 81.0 | P                        | p                        |
|                       | Poetic                |                      | District         | 80.8 |                          |                          |
|                       |                       |                      | Province         | 79.4 |                          |                          |
|                       |                       |                      | School           | 75.6 | р                        | р                        |
|                       | Informational         |                      | District         | 74.8 | I.                       | r                        |
|                       |                       |                      | Province         | 74.5 |                          |                          |
| Dubrica               |                       |                      | School           | 83.9 | р                        | р                        |
| Rubrics               | Demand Writing        |                      | District         | 82.6 | 1                        | 1                        |
|                       |                       |                      | Province         | 83.5 |                          |                          |
|                       |                       |                      | School           | 83.1 | р                        | р                        |
|                       | Poetic Reading        |                      | District         | 72.8 | 1                        | 1                        |
|                       |                       |                      | Province         | 71.1 |                          |                          |
|                       |                       |                      | School           | 83.9 | р                        | р                        |
|                       | Informational Reading |                      | District         | 76.3 |                          |                          |
|                       |                       |                      | Province         | 75.7 |                          |                          |

## 3 Year CRT (Subtest) Mark Trend 2005-2207

District 4 - Eastern

#209 - Pearce Junior High, Salt Pond

Grades: 8-9