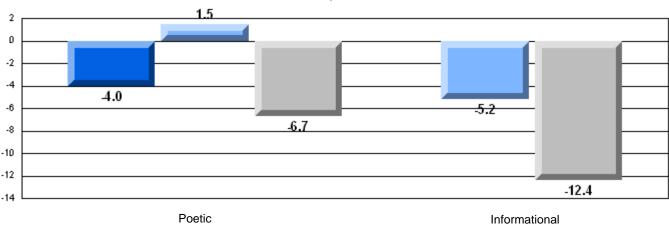

| •                        | •                        |
|                        |                       | Province               | 71.1 |                          |                          |
|                        |                       | School                 | 72.7 | q                        | q                        |
|                        | Informational Reading | District               | 76.3 |                          |                          |
|                        |                       | Province               | 75.7 |                          |                          |

## 3 Year CRT (Subtest) Mark Trend 2005-2207





District 4 - Eastern

#229 - St. Joseph's All Grade, Terrenceville

Grades: K-12

## Difference from Provincial Mean, 2005-07

Multiple Choice



### Difference from Provincial Mean, 2005-07





District 4 - Eastern

# CRT School Results Intermediate English Language Arts 2006-07

\_\_\_\_\_\_\_

#231 - Discovery Collegiate, Bonavista

| Grades: | 9-12 |  |
|---------|------|--|
| Grades. | 9-12 |  |

| English Language Arts |                       | Number of Students : | 70 r     |      |                          |                          |
|-----------------------|-----------------------|----------------------|----------|------|--------------------------|--------------------------|
|                       | ,                     |                      |          | Mark | School<br>vs<br>District | School<br>vs<br>Province |
| Multiple Choice       |                       |                      |          |      |