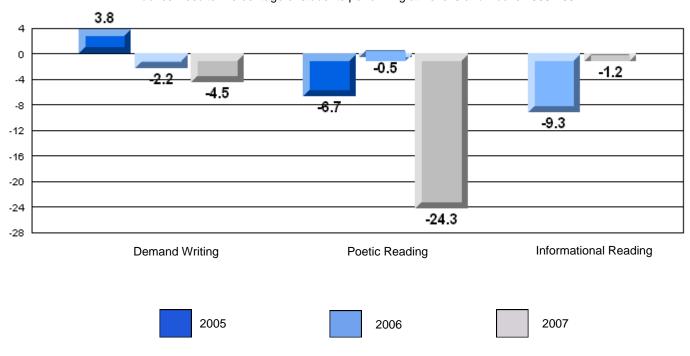

|                      | Province | 71.1     |                          |                          |
|                       |                       |                      | School   | 74.5     | q                        | q                        |
|                       | Informational Reading |                      | District | 76.3     |                          |                          |
|                       |                       |                      | Province | 75.7     |                          |                          |

### 3 Year CRT (Subtest) Mark Trend 2005-2207







District 4 - Eastern

#464 - Crescent Collegiate, Blaketown

Grades: 7-12

### Difference from Provincial Mean, 2005-07

Multiple Choice



#### Difference from Provincial Mean, 2005-07





District 4 - Eastern

#465 - Holy Cross Junior High School, St. John's

Grades: 7-9

| English Language Arts  |                       | Number of Students : | 56 ,     |      |              |              |
|------------------------|-----------------------|----------------------|----------|------|--------------|--------------|
| gcagaas                | <i>yo 1</i> to        |                      |          | Mark | School<br>vs | School<br>vs |
| <b>Multiple Choice</b> |                       |                      |          |      | District     | Province     |
| •                      |                       |                      | School   | 74.6 | q            | q            |
|                        | Poetic                |                      | District | 80.8 |