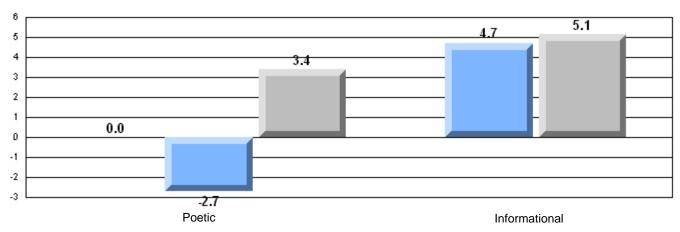

|
|                       |                       |                         | Province | 71.1 |                          |                          |
|                       |                       |                         | School   | 90.3 | р                        | р                        |
|                       | Informational Reading |                         | District | 76.3 |                          |                          |
|                       |                       |                         | Province | 75.7 |                          |                          |

#### 3 Year CRT (Subtest) Mark Trend 2005-2207





District 4 - Eastern

#310 - Mount Pearl Intermediate, Mount Pearl

Grades: 5-9

## Difference from Provincial Mean, 2005-07

Multiple Choice



#### Difference from Provincial Mean, 2005-07





District 4 - Eastern

#315 - St. Peter's Junior High School, Mount Pearl

Grades: 7-9

| English Language Arts |                       | Number of Students : | 196      |      |                          |                          |
|-----------------------|-----------------------|----------------------|----------|------|--------------------------|--------------------------|
|                       | , o <i>r</i> ii to    |                      | .00      | Mark | School<br>vs<br>District | School<br>vs<br>Province |
| Multiple Choice       |                       |                      |          |      |                          |                          |
|                       |                       |                      | School