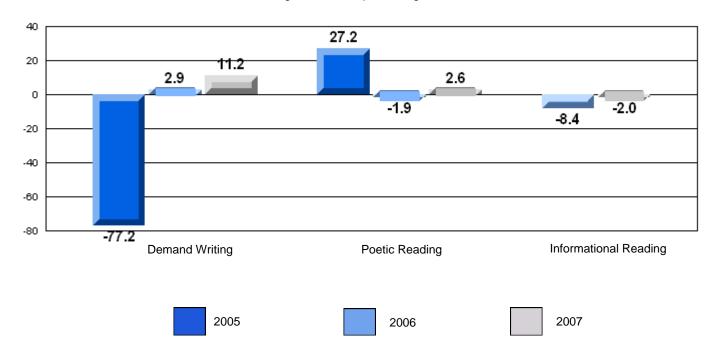

### Difference from Provincial Mean, 2005-07

District 4 - Eastern

#214 - John Burke High School, Grand Bank

Grades: 8-12

| English Language Arts  |                       | Number of Students : | 47       |      |                          |                          |
|------------------------|-----------------------|----------------------|----------|------|--------------------------|--------------------------|
|                        | <b>.</b>              |                      |          | Mark | School<br>vs<br>District | School<br>vs<br>Province |
| <b>Multiple Choice</b> |                       |                      |          |      | DISTRICT                 | Province                 |
| -                      |                       |                      | School   | 74.0 | q                        | q                        |
|                        | Poetic                |                      | District | 80.8 |                          |                          |
|                        |                       |                      | Province | 79.4 |                          |                          |
|                        |                       |                      | School   | 76.7 | р                        | р                        |
|                        | Informational         |                      | District | 74.8 | 1                        |                          |
|                        |                       |                      | Province | 74.5 |                          |                          |
| Destruita              |                       |                      | School   | 89.4 | р                        | р                        |
| <u>Rubrics</u>         | Demand Writing        |                      | District | 82.6 | P                        | P                        |
|                        |                       |                      | Province | 83.5 |                          |                          |
|                        |                       |                      | School   | 79.1 | р                        | р                        |
|                        | Poetic Reading        |                      | District | 72.8 | P                        | P                        |
|                        |                       |                      | Province | 71.1 |                          |                          |
|                        |                       |                      | School   | 81.4 | р                        | р                        |
|                        | Informational Reading |                      | District | 76.3 | •                        | •                        |
|                        |                       |                      | Province | 75.7 |                          |                          |

## 3 Year CRT (Subtest) Mark Trend 2005-2207

District 4 - Eastern

#214 - John Burke High School, Grand Bank

Grades: 8-12