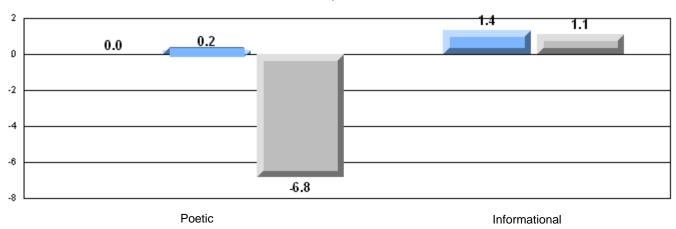

## Difference from Provincial Mean, 2005-07

Multiple Choice

### Difference from Provincial Mean, 2005-07

District 4 - Eastern

#214 - John Burke High School, Grand Bank

Grades: 8-12

| English Language Arts  |                       | Number of Students : | 47       |      |                          |                          |
|------------------------|-----------------------|----------------------|----------|------|--------------------------|--------------------------|
|                        | <b>.</b>              |                      |          | Mark | School<br>vs<br>District | School<br>vs<br>Province |
| <b>Multiple Choice</b> |                       |                      |          |      | DISTRICT                 | Province                 |
| -                      |                       |                      | School   | 74.0 | q                        | q                        |
|                        | Poetic                |                      | District | 80.8 |                          |                          |
|                        |                       |                      | Province | 79.4 |                          |                          |
|                        |                       |                      | School   | 76.7 | р                        | р                        |
|                        | Informational         |                      | District | 74.8 | 1                        |                          |
|                        |                       |                      | Province | 74.5 |                          |                          |
| Destruita              |                       |                      | School   | 89.4 | р                        | р                        |
| <u>Rubrics</u>         | Demand Writing        |                      | District | 82.6 | P                        | P                        |
|                        |                       |                      | Province | 83.5 |                          |                          |
|                        |                       |                      | School   | 79.1 | р                        | р                        |
|                        | Poetic Reading        |                      | District | 72.8 | P                        | P                        |
|                        |                       |                      | Province | 71.1 |                          |                          |
|                        |                       |                      | School   | 81.4 | р                        | р                        |
|                        | Informational Reading |                      | District | 76.3 | •                        | •                        |
|                        |                       |                      | Province | 75.7 |                          |                          |