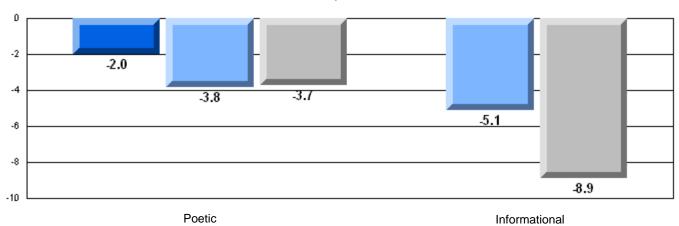

|              |
| School 61.6 q                                                   | q            |
| Poetic Reading District 72.8                                    | *            |
| Province 71.1                                                   |              |
|                                                                 |              |
| School 66.1 q                                                   | q            |
| Informational Reading District 76.3                             |              |
| Province 75.7                                                   |              |

### 3 Year CRT (Subtest) Mark Trend 2005-2207





District 4 - Eastern

#368 - Holy Trinity High School, Torbay

Grades: 7-12

### Difference from Provincial Mean, 2005-07

Multiple Choice



#### Difference from Provincial Mean, 2005-07





District 4 - Eastern

#370 - Stella Maris Academy, Trepassey

Grades: K-12

| English Language Arts |                       | Number of Students: 15 |       |                          |                          |
|-----------------------|-----------------------|------------------------|-------|--------------------------|--------------------------|
| 9 2 3 9 3             | 3                     |                        | Mark  | School<br>vs<br>District | School<br>vs<br>Province |
| Multiple Choice       |                       |                        |       | 2.01.101                 | 1 10111100               |
|                       |                       | School                 | 85.3  | р                        | Р