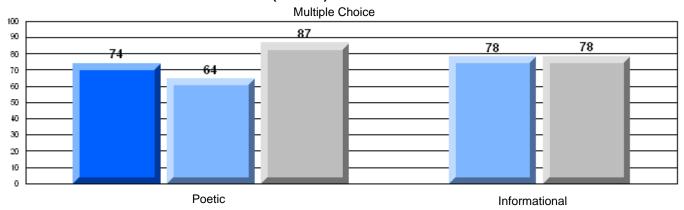

District 4 - Eastern

#209 - Pearce Junior High, Salt Pond

Grades: 8-9

| English Language Arts |                       | Number of Students : | 124              |      |                          |                          |
|-----------------------|-----------------------|----------------------|------------------|------|--------------------------|--------------------------|
|                       | , o <i>r</i> a co     |                      | · <del>-</del> · | Mark | School<br>vs<br>District | School<br>vs<br>Province |
| Multiple Choice       |                       |                      |                  |      |                          |                          |
|                       |                       |                      | School           | 81.0 | P                        | p                        |
|                       | Poetic                |                      | District         | 80.8 |                          |                          |
|                       |                       |                      | Province         | 79.4 |                          |                          |
|                       |                       |                      | School           | 75.6 | р                        | р                        |
|                       | Informational         |                      | District         | 74.8 | I.                       | r                        |
|                       |                       |                      | Province         | 74.5 |                          |                          |
| Dubrica               |                       |                      | School           | 83.9 | р                        | р                        |
| Rubrics               | Demand Writing        |                      | District         | 82.6 | 1                        | 1                        |
|                       |                       |                      | Province         | 83.5 |                          |                          |
|                       |                       |                      | School           | 83.1 | р                        | р                        |
|                       | Poetic Reading        |                      | District         | 72.8 | 1                        | 1                        |
|                       |                       |                      | Province         | 71.1 |                          |                          |
|                       |                       |                      | School           | 83.9 | р                        | р                        |
|                       | Informational Reading |                      | District         | 76.3 |                          |                          |
|                       |                       |                      | Province         | 75.7 |                          |                          |

## 3 Year CRT (Subtest) Mark Trend 2005-2207

District 4 - Eastern

#209 - Pearce Junior High, Salt Pond

Grades: 8-9