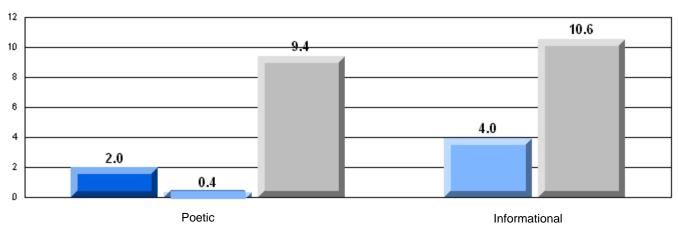

District 4 - Eastern

#209 - Pearce Junior High, Salt Pond

Grades: 8-9

| English Language Arts |                       | Number of Students : | 124              |      |                          |                          |
|-----------------------|-----------------------|----------------------|------------------|------|--------------------------|--------------------------|
|                       | , o <i>r</i> a co     |                      | · <del>-</del> · | Mark | School<br>vs<br>District | School<br>vs<br>Province |
| Multiple Choice       |                       |                      |                  |      |                          |                          |
|                       |                       |                      | School           | 81.0 | P                        | p                        |
|                       | Poetic                |                      | District         | 80.8 |                          |                          |
|                       |                       |                      | Province         | 79.4 |                          |                          |
|                       |                       |                      | School           | 75.6 | р                        | р                        |
|                       | Informational         |                      | District         | 74.8 | I.                       | r                        |
|                       |                       |                      | Province         | 74.5 |                          |                          |
| Dubrica               |                       |                      | School           | 83.9 | р                        | р                        |
| Rubrics               | Demand Writing        |                      | District         | 82.6 | 1                        | 1                        |
|                       |                       |                      | Province         | 83.5 |                          |                          |
|                       |                       |                      | School           | 83.1 | р                        | р                        |
|                       | Poetic Reading        |                      | District         | 72.8 | 1                        | 1                        |
|                       |                       |                      | Province         | 71.1 |                          |                          |
|                       |                       |                      | School           | 83.9 | р                        | р                        |
|                       | Informational Reading |                      | District         | 76.3 |                          |                          |
|                       |                       |                      | Province         | 75.7 |                          |                          |

## Difference from Provincial Mean, 2005-07

Multiple Choice