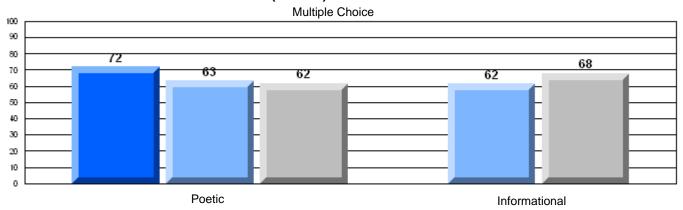

District 4 - Eastern

#209 - Pearce Junior High, Salt Pond

Grades: 8-9

| English Language Arts |                       | Number of Students : | 124              |      |                          |                          |
|-----------------------|-----------------------|----------------------|------------------|------|--------------------------|--------------------------|
|                       | , o <i>r</i> a co     |                      | · <del>-</del> · | Mark | School<br>vs<br>District | School<br>vs<br>Province |
| Multiple Choice       |                       |                      |                  |      |                          |                          |
|                       |                       |                      | School           | 81.0 | P                        | p                        |
|                       | Poetic                |                      | District         | 80.8 |                          |                          |
|                       |                       |                      | Province         | 79.4 |                          |                          |
|                       |                       |                      | School           | 75.6 | р                        | р                        |
|                       | Informational         |                      | District         | 74.8 | I.                       | r                        |
|                       |                       |                      | Province         | 74.5 |                          |                          |
| Dubrica               |                       |                      | School           | 83.9 | р                        | р                        |
| Rubrics               | Demand Writing        |                      | District         | 82.6 | 1                        | 1                        |
|                       |                       |                      | Province         | 83.5 |                          |                          |
|                       |                       |                      | School           | 83.1 | р                        | р                        |
|                       | Poetic Reading        |                      | District         | 72.8 | 1                        | 1                        |
|                       |                       |                      | Province         | 71.1 |                          |                          |
|                       |                       |                      | School           | 83.9 | р                        | р                        |
|                       | Informational Reading |                      | District         | 76.3 |                          |                          |
|                       |                       |                      | Province         | 75.7 |                          |                          |

## 3 Year CRT (Subtest) Mark Trend 2005-2207

District 4 - Eastern

#209 - Pearce Junior High, Salt Pond

Grades: 8-9