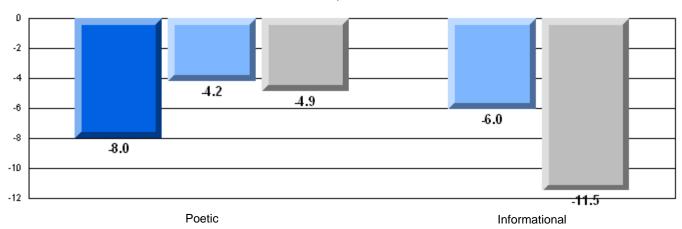

## Difference from Provincial Mean, 2005-07

Multiple Choice

### Difference from Provincial Mean, 2005-07

District 4 - Eastern

#214 - John Burke High School, Grand Bank

Grades: 8-12

| English Language Arts  |                       | Number of Students : | 47       |      |                          |                          |
|------------------------|-----------------------|----------------------|----------|------|--------------------------|--------------------------|
|                        | <b>.</b>              |                      |          | Mark | School<br>vs<br>District | School<br>vs<br>Province |
| <b>Multiple Choice</b> |                       |                      |          |      | DISTRICT                 | Province                 |
| -                      |                       |                      | School   | 74.0 | q                        | q                        |
|                        | Poetic                |                      | District | 80.8 |                          |                          |
|                        |                       |                      | Province | 79.4 |                          |                          |
|                        |                       |                      | School   | 76.7 | р                        | р                        |
|                        | Informational         |                      | District | 74.8 | 1                        |                          |
|                        |                       |                      | Province | 74.5 |                          |                          |
| Destruita              |                       |                      | School   | 89.4 | р                        | р                        |
| <u>Rubrics</u>         | Demand Writing        |                      | District | 82.6 | P                        | P                        |
|                        |                       |                      | Province | 83.5 |                          |                          |
|                        |                       |                      | School   | 79.1 | р                        | р                        |
|                        | Poetic Reading        |                      | District | 72.8 | P                        | P                        |
|                        |                       |                      | Province | 71.1 |                          |                          |
|                        |                       |                      | School   | 81.4 | р                        | р                        |
|                        | Informational Reading |                      | District | 76.3 | •                        | •                        |
|                        |                       |                      | Province | 75.7 |                          |                          |