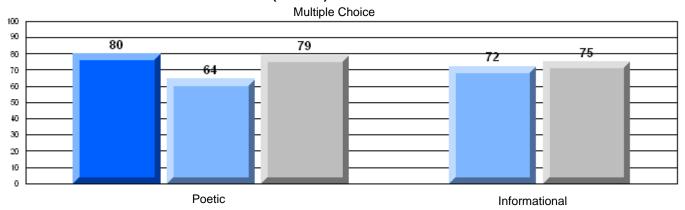

District 4 - Eastern

#209 - Pearce Junior High, Salt Pond

Grades: 8-9

| English Language Arts |                       | Number of Students : | 124              |      |                          |                          |
|-----------------------|-----------------------|----------------------|------------------|------|--------------------------|--------------------------|
|                       | , o <i>r</i> a co     |                      | · <del>-</del> · | Mark | School<br>vs<br>District | School<br>vs<br>Province |
| Multiple Choice       |                       |                      |                  |      |                          |                          |
|                       |                       |                      | School           | 81.0 | P                        | p                        |
|                       | Poetic                |                      | District         | 80.8 |                          |                          |
|                       |                       |                      | Province         | 79.4 |                          |                          |
|                       |                       |                      | School           | 75.6 | р                        | р                        |
|                       | Informational         |                      | District         | 74.8 | I.                       | r                        |
|                       |                       |                      | Province         | 74.5 |                          |                          |
| Dubrica               |                       |                      | School           | 83.9 | р                        | р                        |
| Rubrics               | Demand Writing        |                      | District         | 82.6 | 1                        | 1                        |
|                       |                       |                      | Province         | 83.5 |                          |                          |
|                       |                       |                      | School           | 83.1 | р                        | р                        |
|                       | Poetic Reading        |                      | District         | 72.8 | 1                        | 1                        |
|                       |                       |                      | Province         | 71.1 |                          |                          |
|                       |                       |                      | School           | 83.9 | р                        | р                        |
|                       | Informational Reading |                      | District         | 76.3 |                          |                          |
|                       |                       |                      | Province         | 75.7 |                          |                          |