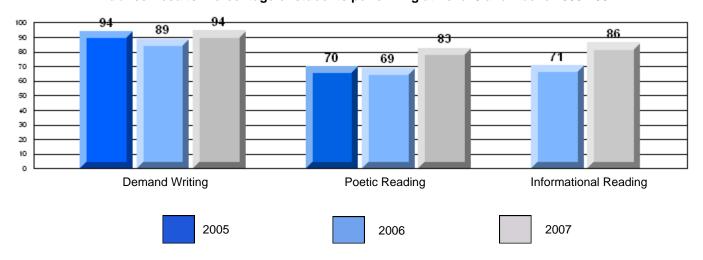

District 4 - Eastern

#209 - Pearce Junior High, Salt Pond

Grades: 8-9

| English Language Arts |                       | Number of Students : | 124              |      |                          |                          |
|-----------------------|-----------------------|----------------------|------------------|------|--------------------------|--------------------------|
|                       | , o <i>r</i> a co     |                      | · <del>-</del> · | Mark | School<br>vs<br>District | School<br>vs<br>Province |
| Multiple Choice       |                       |                      |                  |      |                          |                          |
|                       |                       |                      | School           | 81.0 | P                        | p                        |
|                       | Poetic                |                      | District         | 80.8 |                          |                          |
|                       |                       |                      | Province         | 79.4 |                          |                          |
|                       |                       |                      | School           | 75.6 | р                        | р                        |
|                       | Informational         |                      | District         | 74.8 | I.                       | r                        |
|                       |                       |                      | Province         | 74.5 |                          |                          |
| Dubrica               |                       |                      | School           | 83.9 | р                        | р                        |
| Rubrics               | Demand Writing        |                      | District         | 82.6 | 1                        | 1                        |
|                       |                       |                      | Province         | 83.5 |                          |                          |
|                       |                       |                      | School           | 83.1 | р                        | р                        |
|                       | Poetic Reading        |                      | District         | 72.8 | 1                        | 1                        |
|                       |                       |                      | Province         | 71.1 |                          |                          |
|                       |                       |                      | School           | 83.9 | р                        | р                        |
|                       | Informational Reading |                      | District         | 76.3 |                          |                          |
|                       |                       |                      | Province         | 75.7 |                          |                          |

## 3 Year CRT (Subtest) Mark Trend 2005-2207

District 4 - Eastern

#209 - Pearce Junior High, Salt Pond

Grades: 8-9