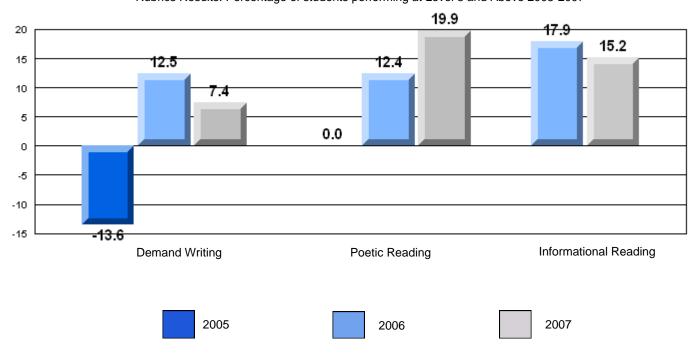

### 3 Year CRT (Subtest) Mark Trend 2005-2207

Multiple Choice

School data with 5 or fewer students withheld for reasons of confidentiality.

Poetic Informational

Rubrics Results: Percentage of students performing at Level 3 and Above 2005-2007

School data with 5 or fewer students withheld for reasons of confidentiality.

Demand Writing Poetic Reading Informational Reading

2005 2006 2007

District 4 - Eastern

#225 - St. Anne's School, South East Bight