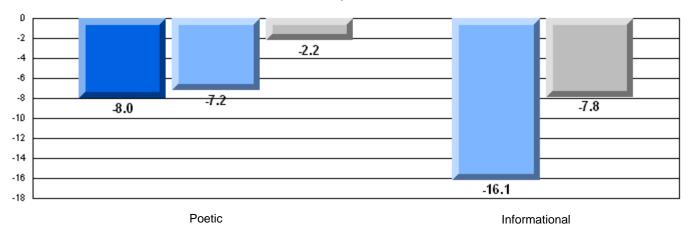

## Difference from Provincial Mean, 2005-07

Multiple Choice

### Difference from Provincial Mean, 2005-07

District 4 - Eastern

#214 - John Burke High School, Grand Bank

Grades: 8-12

| English Language Arts  |                       | Number of Students : | 47       |      |                          |                          |
|------------------------|-----------------------|----------------------|----------|------|--------------------------|--------------------------|
|                        | <b>.</b>              |                      |          | Mark | School<br>vs<br>District | School<br>vs<br>Province |
| <b>Multiple Choice</b> |                       |                      |          |      | DISTRICT                 | Province                 |
| -                      |                       |                      | School   | 74.0 | q                        | q                        |
|                        | Poetic                |                      | District | 80.8 |                          |                          |
|                        |                       |                      | Province | 79.4 |                          |                          |
|                        |                       |                      | School   | 76.7 | р                        | р                        |
|                        | Informational         |                      | District | 74.8 | 1                        |                          |
|                        |                       |                      | Province | 74.5 |                          |                          |
| Destruita              |                       |                      | School   | 89.4 | р                        | р                        |
| <u>Rubrics</u>         | Demand Writing        |                      | District | 82.6 | P                        | P                        |
|                        |                       |                      | Province | 83.5 |                          |                          |
|                        |                       |                      | School   | 79.1 | р                        | р                        |
|                        | Poetic Reading        |                      | District | 72.8 | P                        | P                        |
|                        |                       |                      | Province | 71.1 |                          |                          |
|                        |                       |                      | School   | 81.4 | р                        | р                        |
|                        | Informational Reading |                      | District | 76.3 | •                        | •                        |
|                        |                       |                      | Province | 75.7 |                          |                          |