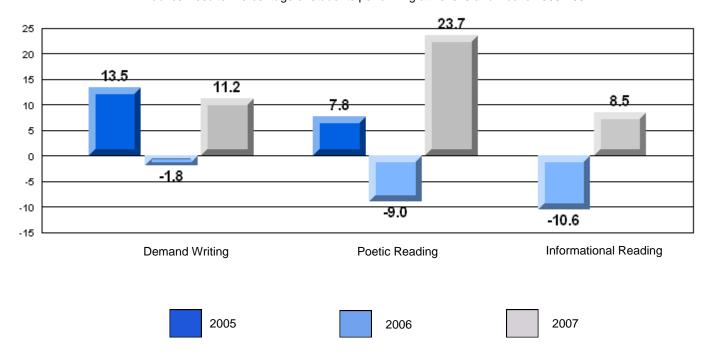

|                      | School   | 84.2 | р                        | Р                        |
|                       | Informational Reading |                      | District | 76.3 |                          |                          |
|                       |                       |                      | Province | 75.7 |                          |                          |

### 3 Year CRT (Subtest) Mark Trend 2005-2207



#### Rubrics Results: Percentage of students performing at Level 3 and Above 2005-2007



Source: Division of Evaluation and Research, Department of Education

District 4 - Eastern

#289 - St. Peter's Elementary, Upper Island Cove

Grades: K-9

## Difference from Provincial Mean, 2005-07

Multiple Choice



#### Difference from Provincial Mean, 2005-07





District 4 - Eastern

#291 - Perlwin Elementary, Winterton

Grades: K-9

| English Language Arts |                       | Number of Students : | 13       |      |              |              |
|-----------------------|-----------------------|----------------------|----------|------|--------------|--------------|
|                       | <b>9</b> - 1 - 1 - 1  |                      |          | Mark | School<br>vs | School<br>vs |
| Multiple Choice       |                       |                      |          |      | District     | Province     |
|                       |                       |                      | School   | 80.0 | q            | р            |
|                       | Poetic                |                      | District | 80.8 |              |