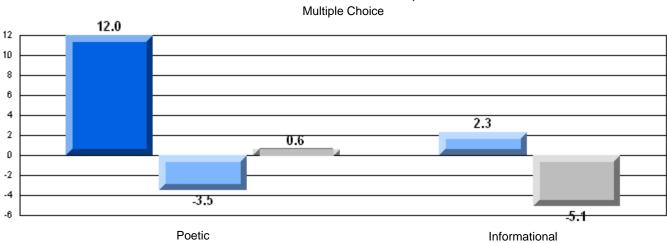

| ct | 72.8 | •                        |                          |
|                       |                       | Provinc                | e  | 71.1 |                          |                          |
|                       |                       | Schoo                  | ol | 83.3 | р                        | p                        |
|                       | Informational Reading | Distric                | ct | 76.3 |                          |                          |
|                       |                       | Provinc                | e  | 75.7 |                          |                          |

### 3 Year CRT (Subtest) Mark Trend 2005-2207





District 4 - Eastern

#444 - Cabot Academy, Western Bay

Grades: K-9

### Difference from Provincial Mean, 2005-07



#### Difference from Provincial Mean, 2005-07





District 4 - Eastern

#447 - Baltimore School, Ferryland

Grades: K-12

| English Language Arts |                       | Number of Students: 40 |        |                          |                          |
|-----------------------|-----------------------|------------------------|--------|--------------------------|--------------------------|
|                       |                       |                        | Mark   | School<br>vs<br>District | School<br>vs<br>Province |
| Multiple Choice       |                       |                        |        |                          |                          |
|                       |                       | Schoo                  |        | Р                        | P