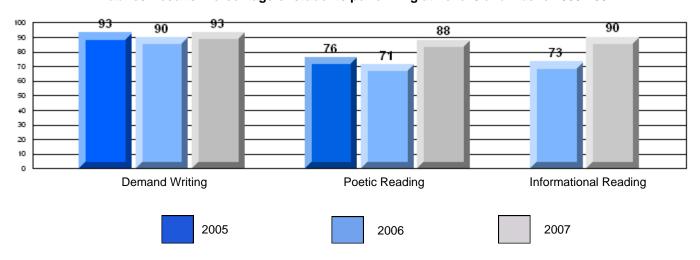

## 3 Year CRT (Subtest) Mark Trend 2005-2207

District 4 - Eastern

#209 - Pearce Junior High, Salt Pond

Grades: 8-9