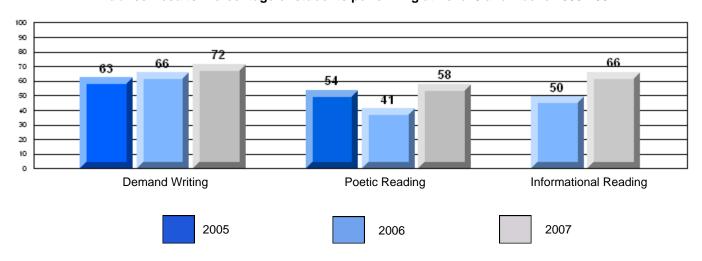

## 3 Year CRT (Subtest) Mark Trend 2005-2207

District 4 - Eastern

#209 - Pearce Junior High, Salt Pond

Grades: 8-9