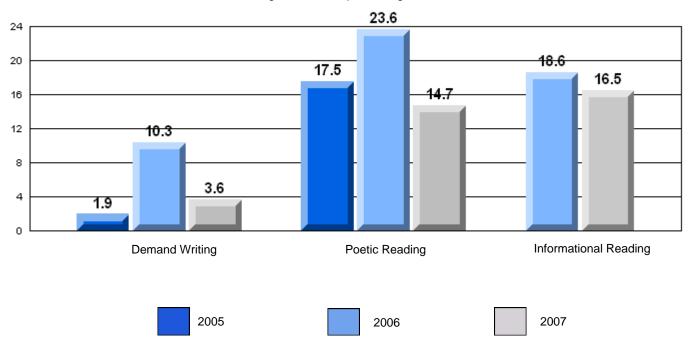

## 3 Year CRT (Subtest) Mark Trend 2005-2207

District 4 - Eastern

#209 - Pearce Junior High, Salt Pond

Grades: 8-9