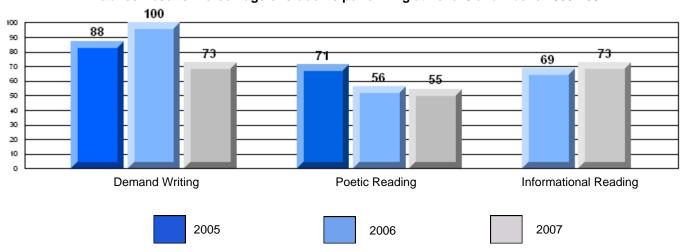

District 4 - Eastern

#209 - Pearce Junior High, Salt Pond

Grades: 8-9

| English Language Arts |                       | Number of Students : | 124              |      |                          |                          |
|-----------------------|-----------------------|----------------------|------------------|------|--------------------------|--------------------------|
|                       | , o <i>r</i> a co     |                      | · <del>-</del> · | Mark | School<br>vs<br>District | School<br>vs<br>Province |
| Multiple Choice       |                       |                      |                  |      |                          |                          |
|                       |                       |                      | School           | 81.0 | P                        | p                        |
|                       | Poetic                |                      | District         | 80.8 |                          |                          |
|                       |                       |                      | Province         | 79.4 |                          |                          |
|                       |                       |                      | School           | 75.6 | р                        | р                        |
|                       | Informational         |                      | District         | 74.8 | I.                       | r                        |
|                       |                       |                      | Province         | 74.5 |                          |                          |
| Dubrica               |                       |                      | School           | 83.9 | р                        | р                        |
| Rubrics               | Demand Writing        |                      | District         | 82.6 | 1                        | 1                        |
|                       |                       |                      | Province         | 83.5 |                          |                          |
|                       |                       |                      | School           | 83.1 | р                        | р                        |
|                       | Poetic Reading        |                      | District         | 72.8 | 1                        | 1                        |
|                       |                       |                      | Province         | 71.1 |                          |                          |
|                       |                       |                      | School           | 83.9 | р                        | р                        |
|                       | Informational Reading |                      | District         | 76.3 |                          |                          |
|                       |                       |                      | Province         | 75.7 |                          |                          |

## 3 Year CRT (Subtest) Mark Trend 2005-2207

District 4 - Eastern

#209 - Pearce Junior High, Salt Pond

Grades: 8-9