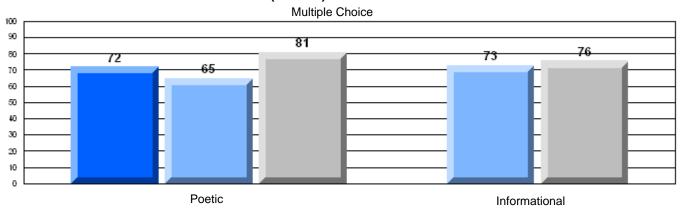

District 4 - Eastern

#209 - Pearce Junior High, Salt Pond

Grades: 8-9

| English Language Arts |                       | Number of Students : | 124              |      |                          |                          |
|-----------------------|-----------------------|----------------------|------------------|------|--------------------------|--------------------------|
|                       | , o <i>r</i> a co     |                      | · <del>-</del> · | Mark | School<br>vs<br>District | School<br>vs<br>Province |
| Multiple Choice       |                       |                      |                  |      |                          |                          |
|                       |                       |                      | School           | 81.0 | P                        | p                        |
|                       | Poetic                |                      | District         | 80.8 |                          |                          |
|                       |                       |                      | Province         | 79.4 |                          |                          |
|                       |                       |                      | School           | 75.6 | р                        | р                        |
|                       | Informational         |                      | District         | 74.8 | I.                       | r                        |
|                       |                       |                      | Province         | 74.5 |                          |                          |
| Dubrica               |                       |                      | School           | 83.9 | р                        | р                        |
| Rubrics               | Demand Writing        |                      | District         | 82.6 | 1                        | 1                        |
|                       |                       |                      | Province         | 83.5 |                          |                          |
|                       |                       |                      | School           | 83.1 | р                        | р                        |
|                       | Poetic Reading        |                      | District         | 72.8 | 1                        | 1                        |
|                       |                       |                      | Province         | 71.1 |                          |                          |
|                       |                       |                      | School           | 83.9 | р                        | р                        |
|                       | Informational Reading |                      | District         | 76.3 |                          |                          |
|                       |                       |                      | Province         | 75.7 |                          |                          |

## 3 Year CRT (Subtest) Mark Trend 2005-2207

District 4 - Eastern

#209 - Pearce Junior High, Salt Pond

Grades: 8-9