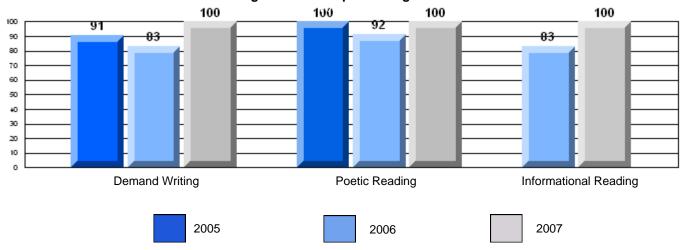

### Difference from Provincial Mean, 2005-07

District 4 - Eastern

#214 - John Burke High School, Grand Bank

Grades: 8-12

| English Language Arts  |                       | Number of Students : | 47       |      |                          |                          |
|------------------------|-----------------------|----------------------|----------|------|--------------------------|--------------------------|
|                        | <b>.</b>              |                      |          | Mark | School<br>vs<br>District | School<br>vs<br>Province |
| <b>Multiple Choice</b> |                       |                      |          |      | DISTRICT                 | Province                 |
| -                      |                       |                      | School   | 74.0 | q                        | q                        |
|                        | Poetic                |                      | District | 80.8 |                          |                          |
|                        |                       |                      | Province | 79.4 |                          |                          |
|                        |                       |                      | School   | 76.7 | р                        | р                        |
|                        | Informational         |                      | District | 74.8 | 1                        |                          |
|                        |                       |                      | Province | 74.5 |                          |                          |
| Destruita              |                       |                      | School   | 89.4 | р                        | р                        |
| <u>Rubrics</u>         | Demand Writing        |                      | District | 82.6 | P                        | P                        |
|                        |                       |                      | Province | 83.5 |                          |                          |
|                        |                       |                      | School   | 79.1 | р                        | р                        |
|                        | Poetic Reading        |                      | District | 72.8 | P                        | P                        |
|                        |                       |                      | Province | 71.1 |                          |                          |
|                        |                       |                      | School   | 81.4 | р                        | р                        |
|                        | Informational Reading |                      | District | 76.3 | •                        | •                        |
|                        |                       |                      | Province | 75.7 |                          |                          |

## 3 Year CRT (Subtest) Mark Trend 2005-2207

District 4 - Eastern

#214 - John Burke High School, Grand Bank

Grades: 8-12