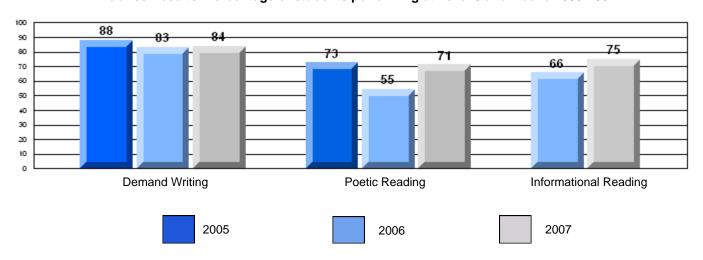

## 3 Year CRT (Subtest) Mark Trend 2005-2207

District 4 - Eastern

#209 - Pearce Junior High, Salt Pond

Grades: 8-9