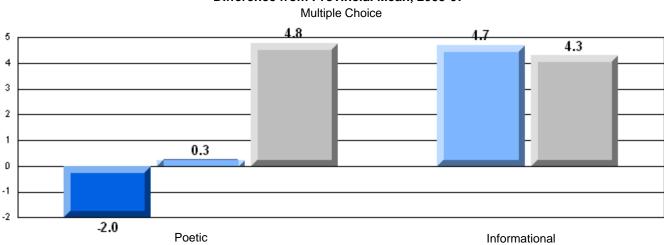

District 4 - Eastern

#209 - Pearce Junior High, Salt Pond

Grades: 8-9

| English Language Arts |                       | Number of Students : | 124              |      |                          |                          |
|-----------------------|-----------------------|----------------------|------------------|------|--------------------------|--------------------------|
|                       | , o <i>r</i> a co     |                      | · <del>-</del> · | Mark | School<br>vs<br>District | School<br>vs<br>Province |
| Multiple Choice       |                       |                      |                  |      |                          |                          |
|                       |                       |                      | School           | 81.0 | P                        | p                        |
|                       | Poetic                |                      | District         | 80.8 |                          |                          |
|                       |                       |                      | Province         | 79.4 |                          |                          |
|                       |                       |                      | School           | 75.6 | р                        | р                        |
|                       | Informational         |                      | District         | 74.8 | I.                       | r                        |
|                       |                       |                      | Province         | 74.5 |                          |                          |
| Dubrica               |                       |                      | School           | 83.9 | р                        | р                        |
| Rubrics               | Demand Writing        |                      | District         | 82.6 | 1                        | 1                        |
|                       |                       |                      | Province         | 83.5 |                          |                          |
|                       |                       |                      | School           | 83.1 | р                        | р                        |
|                       | Poetic Reading        |                      | District         | 72.8 | 1                        | 1                        |
|                       |                       |                      | Province         | 71.1 |                          |                          |
|                       |                       |                      | School           | 83.9 | р                        | р                        |
|                       | Informational Reading |                      | District         | 76.3 |                          |                          |
|                       |                       |                      | Province         | 75.7 |                          |                          |