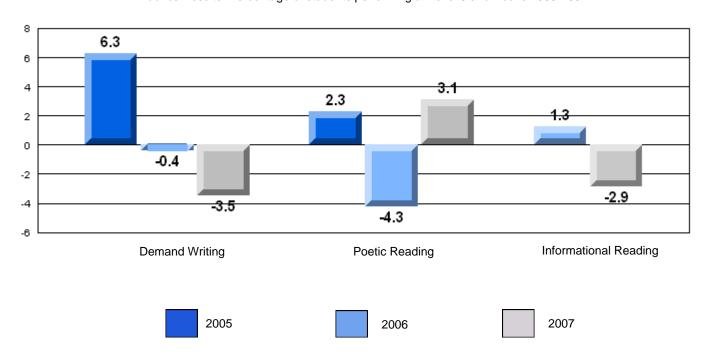

## 3 Year CRT (Subtest) Mark Trend 2005-2207

District 4 - Eastern

#209 - Pearce Junior High, Salt Pond

Grades: 8-9

District 4 - Eastern

#209 - Pearce Junior High, Salt Pond

Grades: 8-9

| English Language Arts |                       | Number of Students : | 124              |      |                          |                          |
|-----------------------|-----------------------|----------------------|------------------|------|--------------------------|--------------------------|
|                       | , o <i>r</i> a co     |                      | · <del>-</del> · | Mark | School<br>vs<br>District | School<br>vs<br>Province |
| Multiple Choice       |                       |                      |                  |      |                          |                          |
|                       |                       |                      | School           | 81.0 | P                        | p                        |
|                       | Poetic                |                      | District         | 80.8 |                          |                          |
|                       |                       |                      | Province         | 79.4 |                          |                          |
|                       |                       |                      | School           | 75.6 | р                        | р                        |
|                       | Informational         |                      | District         | 74.8 | I.                       | r                        |
|                       |                       |                      | Province         | 74.5 |                          |                          |
| Dubrica               |                       |                      | School           | 83.9 | р                        | р                        |
| Rubrics               | Demand Writing        |                      | District         | 82.6 | 1                        | 1                        |
|                       |                       |                      | Province         | 83.5 |                          |                          |
|                       |                       |                      | School           | 83.1 | р                        | р                        |
|                       | Poetic Reading        |                      | District         | 72.8 | 1                        | 1                        |
|                       |                       |                      | Province         | 71.1 |                          |                          |
|                       |                       |                      | School           | 83.9 | р                        | р                        |
|                       | Informational Reading |                      | District         | 76.3 |                          |                          |
|                       |                       |                      | Province         | 75.7 |                          |                          |