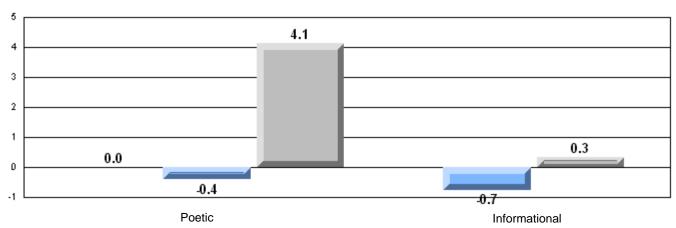

|                       | Scho                    | ool | 81.3                                                             | р                        | р                        |
|                        | Informational Reading | Distri                  | ict | 76.3                                                             | •                        | -                        |
|                        |                       | Province                | ce  | 75.7                                                             |                          |                          |

### 3 Year CRT (Subtest) Mark Trend 2005-2207





District 4 - Eastern

#335 - Leary's Brook Junior High, St. John's

Grades: 7-9

### Difference from Provincial Mean, 2005-07

Multiple Choice



#### Difference from Provincial Mean, 2005-07





District 4 - Eastern

#341 - I.J. Samson Junior High, St. John's

Grades: 7-9

| English Language Arts  | Number of Students: 101 | Г    |                          |                          |
|------------------------|-------------------------|------|--------------------------|--------------------------|
|                        |                         | Mark | School<br>vs<br>District | School<br>vs<br>Province |
| Multiple Choice        | School                  |      |                          |                          |
| Booth                  | District                | 82.6 | p                        | Р                        |
| Poetic                 | Province                | 80.8 |                          |