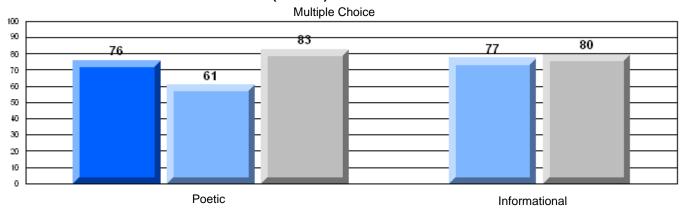

District 4 - Eastern

#209 - Pearce Junior High, Salt Pond

Grades: 8-9

| English Language Arts |                       | Number of Students : | 124              |      |                          |                          |
|-----------------------|-----------------------|----------------------|------------------|------|--------------------------|--------------------------|
|                       | , o <i>r</i> a co     |                      | · <del>-</del> · | Mark | School<br>vs<br>District | School<br>vs<br>Province |
| Multiple Choice       |                       |                      |                  |      |                          |                          |
|                       |                       |                      | School           | 81.0 | P                        | p                        |
|                       | Poetic                |                      | District         | 80.8 |                          |                          |
|                       |                       |                      | Province         | 79.4 |                          |                          |
|                       |                       |                      | School           | 75.6 | р                        | р                        |
|                       | Informational         |                      | District         | 74.8 | I.                       | r                        |
|                       |                       |                      | Province         | 74.5 |                          |                          |
| Dubrica               |                       |                      | School           | 83.9 | р                        | р                        |
| Rubrics               | Demand Writing        |                      | District         | 82.6 | 1                        | 1                        |
|                       |                       |                      | Province         | 83.5 |                          |                          |
|                       |                       |                      | School           | 83.1 | р                        | р                        |
|                       | Poetic Reading        |                      | District         | 72.8 | 1                        | 1                        |
|                       |                       |                      | Province         | 71.1 |                          |                          |
|                       |                       |                      | School           | 83.9 | р                        | р                        |
|                       | Informational Reading |                      | District         | 76.3 |                          |                          |
|                       |                       |                      | Province         | 75.7 |                          |                          |