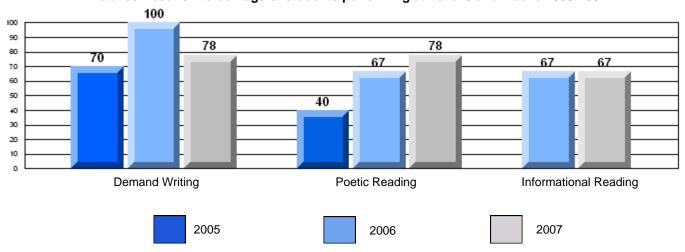

District 4 - Eastern

#209 - Pearce Junior High, Salt Pond

Grades: 8-9

| English Language Arts |                       | Number of Students : | 124              |      |                          |                          |
|-----------------------|-----------------------|----------------------|------------------|------|--------------------------|--------------------------|
|                       | , o <i>r</i> a co     |                      | · <del>-</del> · | Mark | School<br>vs<br>District | School<br>vs<br>Province |
| Multiple Choice       |                       |                      |                  |      |                          |                          |
|                       |                       |                      | School           | 81.0 | P                        | p                        |
|                       | Poetic                |                      | District         | 80.8 |                          |                          |
|                       |                       |                      | Province         | 79.4 |                          |                          |
|                       |                       |                      | School           | 75.6 | р                        | р                        |
|                       | Informational         |                      | District         | 74.8 | I.                       | r                        |
|                       |                       |                      | Province         | 74.5 |                          |                          |
| Dubrica               |                       |                      | School           | 83.9 | р                        | р                        |
| Rubrics               | Demand Writing        |                      | District         | 82.6 | 1                        | 1                        |
|                       |                       |                      | Province         | 83.5 |                          |                          |
|                       |                       |                      | School           | 83.1 | р                        | р                        |
|                       | Poetic Reading        |                      | District         | 72.8 | 1                        | 1                        |
|                       |                       |                      | Province         | 71.1 |                          |                          |
|                       |                       |                      | School           | 83.9 | р                        | р                        |
|                       | Informational Reading |                      | District         | 76.3 |                          |                          |
|                       |                       |                      | Province         | 75.7 |                          |                          |