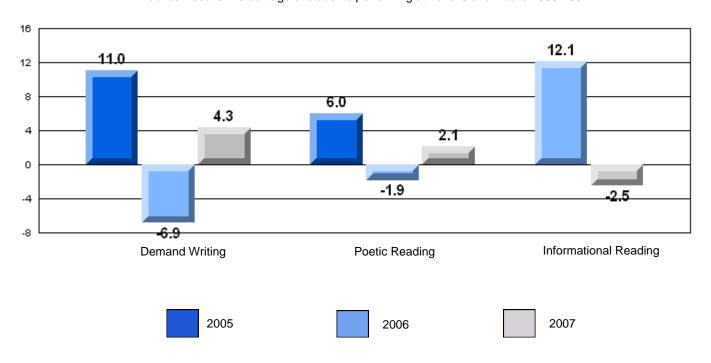

## 3 Year CRT (Subtest) Mark Trend 2005-2207

District 4 - Eastern

#209 - Pearce Junior High, Salt Pond

Grades: 8-9

## Difference from Provincial Mean, 2005-07

Multiple Choice