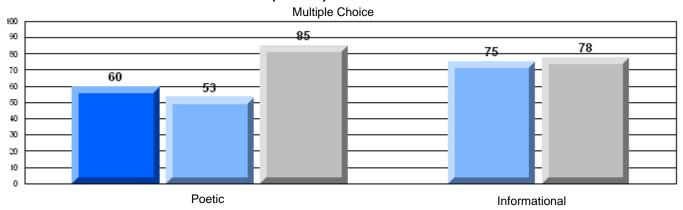

District 4 - Eastern

#209 - Pearce Junior High, Salt Pond

Grades: 8-9

| English Language Arts |                       | Number of Students : | 124              |      |                          |                          |
|-----------------------|-----------------------|----------------------|------------------|------|--------------------------|--------------------------|
|                       | , o <i>r</i> a co     |                      | · <del>-</del> · | Mark | School<br>vs<br>District | School<br>vs<br>Province |
| Multiple Choice       |                       |                      |                  |      |                          |                          |
|                       |                       |                      | School           | 81.0 | P                        | p                        |
|                       | Poetic                |                      | District         | 80.8 |                          |                          |
|                       |                       |                      | Province         | 79.4 |                          |                          |
|                       |                       |                      | School           | 75.6 | р                        | р                        |
|                       | Informational         |                      | District         | 74.8 | I.                       | r                        |
|                       |                       |                      | Province         | 74.5 |                          |                          |
| Dubrica               |                       |                      | School           | 83.9 | р                        | р                        |
| Rubrics               | Demand Writing        |                      | District         | 82.6 | 1                        | 1                        |
|                       |                       |                      | Province         | 83.5 |                          |                          |
|                       |                       |                      | School           | 83.1 | р                        | р                        |
|                       | Poetic Reading        |                      | District         | 72.8 | 1                        | 1                        |
|                       |                       |                      | Province         | 71.1 |                          |                          |
|                       |                       |                      | School           | 83.9 | р                        | р                        |
|                       | Informational Reading |                      | District         | 76.3 |                          |                          |
|                       |                       |                      | Province         | 75.7 |                          |                          |

## 3 Year CRT (Subtest) Mark Trend 2005-2207

District 4 - Eastern

#209 - Pearce Junior High, Salt Pond

Grades: 8-9