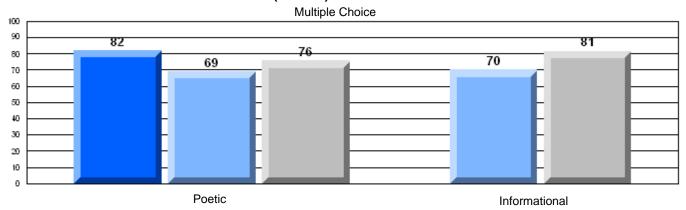

District 4 - Eastern

#209 - Pearce Junior High, Salt Pond

Grades: 8-9

| English Language Arts |                       | Number of Students : | 124              |      |                          |                          |
|-----------------------|-----------------------|----------------------|------------------|------|--------------------------|--------------------------|
|                       | , o <i>r</i> a co     |                      | · <del>-</del> · | Mark | School<br>vs<br>District | School<br>vs<br>Province |
| Multiple Choice       |                       |                      |                  |      |                          |                          |
|                       |                       |                      | School           | 81.0 | P                        | p                        |
|                       | Poetic                |                      | District         | 80.8 |                          |                          |
|                       |                       |                      | Province         | 79.4 |                          |                          |
|                       |                       |                      | School           | 75.6 | р                        | р                        |
|                       | Informational         |                      | District         | 74.8 | I.                       | r                        |
|                       |                       |                      | Province         | 74.5 |                          |                          |
| Dubrica               |                       |                      | School           | 83.9 | р                        | р                        |
| Rubrics               | Demand Writing        |                      | District         | 82.6 | 1                        | 1                        |
|                       |                       |                      | Province         | 83.5 |                          |                          |
|                       |                       |                      | School           | 83.1 | р                        | р                        |
|                       | Poetic Reading        |                      | District         | 72.8 | 1                        | 1                        |
|                       |                       |                      | Province         | 71.1 |                          |                          |
|                       |                       |                      | School           | 83.9 | р                        | р                        |
|                       | Informational Reading |                      | District         | 76.3 |                          |                          |
|                       |                       |                      | Province         | 75.7 |                          |                          |

## 3 Year CRT (Subtest) Mark Trend 2005-2207

District 4 - Eastern

#209 - Pearce Junior High, Salt Pond

Grades: 8-9