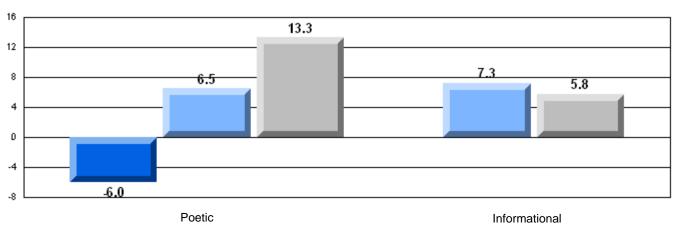

District 4 - Eastern

#209 - Pearce Junior High, Salt Pond

Grades: 8-9

| English Language Arts |                       | Number of Students : | 124              |      |                          |                          |
|-----------------------|-----------------------|----------------------|------------------|------|--------------------------|--------------------------|
|                       | , o <i>r</i> a co     |                      | · <del>-</del> · | Mark | School<br>vs<br>District | School<br>vs<br>Province |
| Multiple Choice       |                       |                      |                  |      |                          |                          |
|                       |                       |                      | School           | 81.0 | P                        | p                        |
|                       | Poetic                |                      | District         | 80.8 |                          |                          |
|                       |                       |                      | Province         | 79.4 |                          |                          |
|                       |                       |                      | School           | 75.6 | р                        | р                        |
|                       | Informational         |                      | District         | 74.8 | I.                       | r                        |
|                       |                       |                      | Province         | 74.5 |                          |                          |
| Dubrica               |                       |                      | School           | 83.9 | р                        | р                        |
| Rubrics               | Demand Writing        |                      | District         | 82.6 | 1                        | 1                        |
|                       |                       |                      | Province         | 83.5 |                          |                          |
|                       |                       |                      | School           | 83.1 | р                        | р                        |
|                       | Poetic Reading        |                      | District         | 72.8 | 1                        | 1                        |
|                       |                       |                      | Province         | 71.1 |                          |                          |
|                       |                       |                      | School           | 83.9 | р                        | р                        |
|                       | Informational Reading |                      | District         | 76.3 |                          |                          |
|                       |                       |                      | Province         | 75.7 |                          |                          |