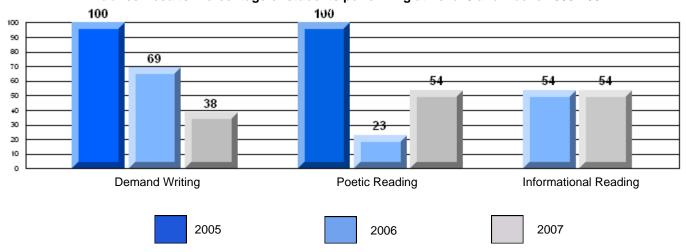

## 3 Year CRT (Subtest) Mark Trend 2005-2207

District 4 - Eastern

#209 - Pearce Junior High, Salt Pond

Grades: 8-9