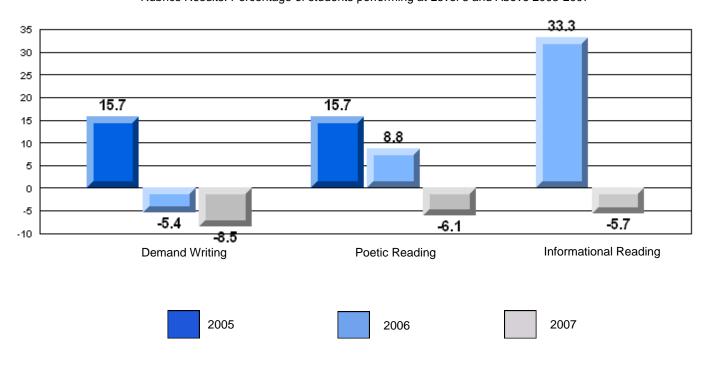

### 3 Year CRT (Subtest) Mark Trend 2005-2207

Multiple Choice

School data with 5 or fewer students withheld for reasons of confidentiality.

Poetic Informational

Rubrics Results: Percentage of students performing at Level 3 and Above 2005-2007