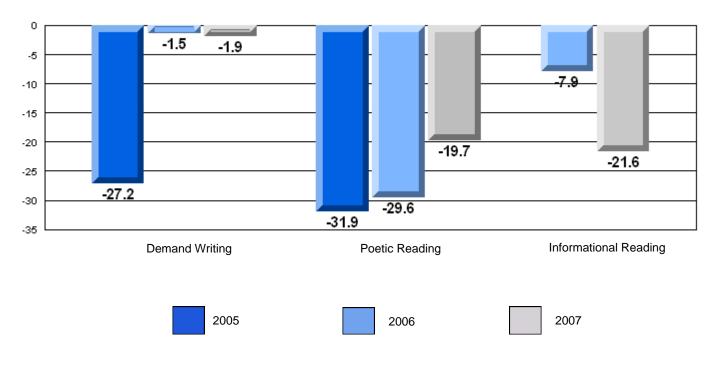

|
|                       |                       |                        | , 1.1 |                          |                          |
|                       |                       | School                 | 54.1  | q                        | q                        |
|                       | Informational Reading | District               | 76.3  |                          |                          |
|                       |                       | Province               | 75.7  |                          |                          |

### 3 Year CRT (Subtest) Mark Trend 2005-2207







Grades: K-9

District 4 - Eastern

#350 - St. John Bosco, St. John's

## Difference from Provincial Mean, 2005-07

Multiple Choice



#### Difference from Provincial Mean, 2005-07





District 4 - Eastern

#353 - St. Kevin's Junior High, St. John's (Goulds)

Grades: 7-9

| English Language Arts  |                       | Number of Students : | 119      |                               |                          |                          |
|------------------------|-----------------------|----------------------|----------|-------------------------------|--------------------------|--------------------------|
|                        | <b>9</b> - 1          |                      |          | Mark                          | School<br>vs<br>District | School<br>vs<br>Province |
| <b>Multiple Choice</b> |                       |                      |          |                               | District                 | FIOVILICE                |
|