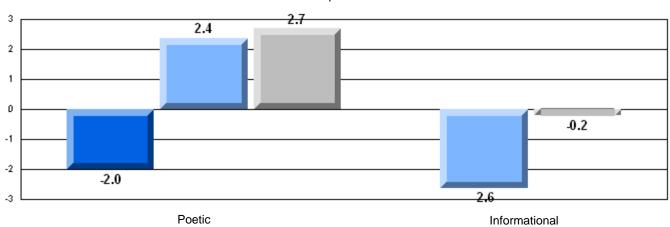

## Difference from Provincial Mean, 2005-07

Multiple Choice

### Difference from Provincial Mean, 2005-07

District 4 - Eastern

#218 - St. Joseph's Academy, Lamaline

Grades: K-12

| English Language Arts |                       | Number of Students: 12 | -    |                          |                          |
|-----------------------|-----------------------|------------------------|------|--------------------------|--------------------------|
|                       | ,                     |                        | Mark | School<br>vs<br>District | School<br>vs<br>Province |
| Multiple Choice       |                       |                        |      |                          |                          |
|                       |                       | School                 | 61.7 | q                        | q                        |
|                       | Poetic                | District               | 80.8 |                          |                          |
|                       |                       | Province               | 79.4 |                          |                          |
|                       |                       | School                 | 68.1 | q                        | q                        |
|                       | Informational         | District               | 74.8 | •                        | •                        |
|                       |                       | Province               | 74.5 |                          |                          |
| Dubrico               |                       | School                 | 58.3 | q                        | q                        |
| <u>Rubrics</u>        | Demand Writing        | District               | 82.6 | •                        | *                        |
|                       |                       | Province               | 83.5 |                          |                          |
|                       |                       | School                 | 33.3 | q                        | q                        |
|                       | Poetic Reading        | District               | 72.8 | •                        | *                        |
|                       |                       | Province               | 71.1 |                          |                          |
|                       |                       | School                 | 50.0 | q                        | q                        |
|                       | Informational Reading | District               | 76.3 |                          |                          |
|                       |                       | Province               | 75.7 |                          |                          |