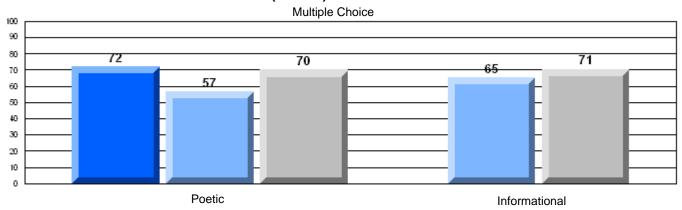

| q                        |
|                       | Poetic Reading        | Distri                 | rict | 72.8 | •                        | *                        |
|                       |                       | Province               | ce   | 71.1 |                          |                          |
|                       |                       | Scho                   | ool  | 58.2 | q                        | q                        |
|                       | Informational Reading | Distri                 | rict | 76.3 | -                        | -                        |
|                       |                       | Province               | ce   | 75.7 |                          |                          |

## 3 Year CRT (Subtest) Mark Trend 2005-2207





District 4 - Eastern

#247 - Roncalli Central High, Avondale

Grades: 6-12

## Difference from Provincial Mean, 2005-07

Multiple Choice



### Difference from Provincial Mean, 2005-07





District 4 - Eastern

#248 - Amalgamated Academy, Bay Roberts

Grades: 5-9

| English Language Arts  |                       | Number of Students : 153 |      |      |                          |                          |
|------------------------|-----------------------|--------------------------|------|------|--------------------------|--------------------------|
|                        | g - 1c                |                          | Mark | •    | School<br>vs<br>District | School<br>vs<br>Province |
| <b>Multiple Choice</b> |                       |                          |      |      |