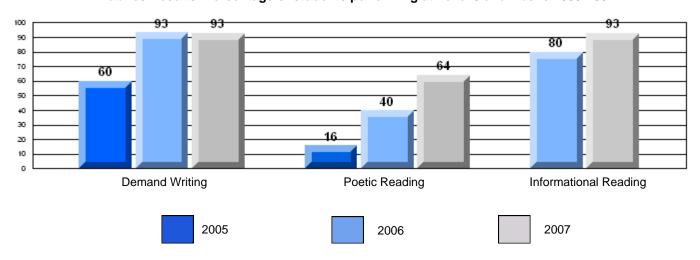

District 4 - Eastern

#209 - Pearce Junior High, Salt Pond

Grades: 8-9

| English Language Arts |                       | Number of Students : | 124              |      |                          |                          |
|-----------------------|-----------------------|----------------------|------------------|------|--------------------------|--------------------------|
|                       | , o <i>r</i> a co     |                      | · <del>-</del> · | Mark | School<br>vs<br>District | School<br>vs<br>Province |
| Multiple Choice       |                       |                      |                  |      |                          |                          |
|                       |                       |                      | School           | 81.0 | P                        | p                        |
|                       | Poetic                |                      | District         | 80.8 |                          |                          |
|                       |                       |                      | Province         | 79.4 |                          |                          |
|                       |                       |                      | School           | 75.6 | р                        | р                        |
|                       | Informational         |                      | District         | 74.8 | I.                       | r                        |
|                       |                       |                      | Province         | 74.5 |                          |                          |
| Dubrica               |                       |                      | School           | 83.9 | р                        | р                        |
| Rubrics               | Demand Writing        |                      | District         | 82.6 | 1                        | 1                        |
|                       |                       |                      | Province         | 83.5 |                          |                          |
|                       |                       |                      | School           | 83.1 | р                        | р                        |
|                       | Poetic Reading        |                      | District         | 72.8 | 1                        | 1                        |
|                       |                       |                      | Province         | 71.1 |                          |                          |
|                       |                       |                      | School           | 83.9 | р                        | р                        |
|                       | Informational Reading |                      | District         | 76.3 |                          |                          |
|                       |                       |                      | Province         | 75.7 |                          |                          |

## 3 Year CRT (Subtest) Mark Trend 2005-2207

District 4 - Eastern

#209 - Pearce Junior High, Salt Pond

Grades: 8-9