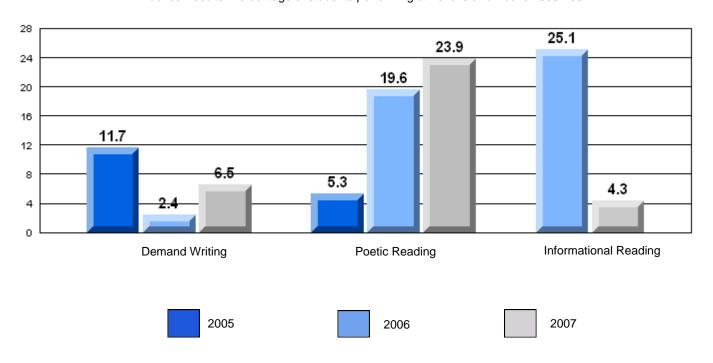

### 3 Year CRT (Subtest) Mark Trend 2005-2207

Multiple Choice

School data with 5 or fewer students withheld for reasons of confidentiality.

Poetic Informational

Rubrics Results: Percentage of students performing at Level 3 and Above 2005-2007