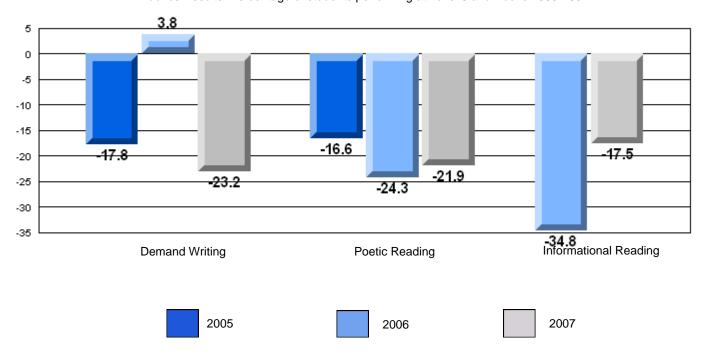

## 3 Year CRT (Subtest) Mark Trend 2005-2207

District 4 - Eastern

#209 - Pearce Junior High, Salt Pond

Grades: 8-9