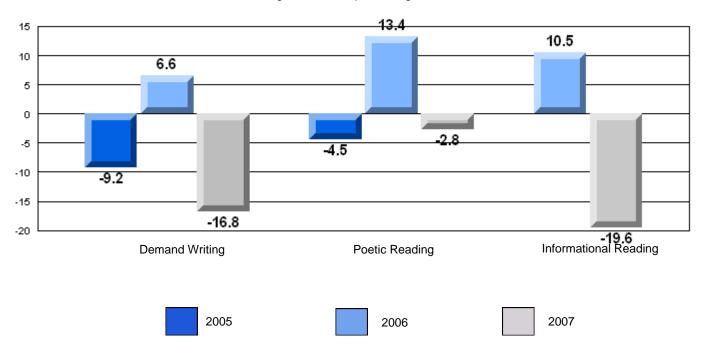

District 4 - Eastern

#209 - Pearce Junior High, Salt Pond

Grades: 8-9

| English Language Arts |                       | Number of Students : | 124              |      |                          |                          |
|-----------------------|-----------------------|----------------------|------------------|------|--------------------------|--------------------------|
|                       | , o <i>r</i> a co     |                      | · <del>-</del> · | Mark | School<br>vs<br>District | School<br>vs<br>Province |
| Multiple Choice       |                       |                      |                  |      |                          |                          |
|                       |                       |                      | School           | 81.0 | P                        | p                        |
|                       | Poetic                |                      | District         | 80.8 |                          |                          |
|                       |                       |                      | Province         | 79.4 |                          |                          |
|                       |                       |                      | School           | 75.6 | р                        | р                        |
|                       | Informational         |                      | District         | 74.8 | I.                       | r                        |
|                       |                       |                      | Province         | 74.5 |                          |                          |
| Dubrica               |                       |                      | School           | 83.9 | р                        | р                        |
| Rubrics               | Demand Writing        |                      | District         | 82.6 | 1                        | 1                        |
|                       |                       |                      | Province         | 83.5 |                          |                          |
|                       |                       |                      | School           | 83.1 | р                        | р                        |
|                       | Poetic Reading        |                      | District         | 72.8 | 1                        | 1                        |
|                       |                       |                      | Province         | 71.1 |                          |                          |
|                       |                       |                      | School           | 83.9 | р                        | р                        |
|                       | Informational Reading |                      | District         | 76.3 |                          |                          |
|                       |                       |                      | Province         | 75.7 |                          |                          |