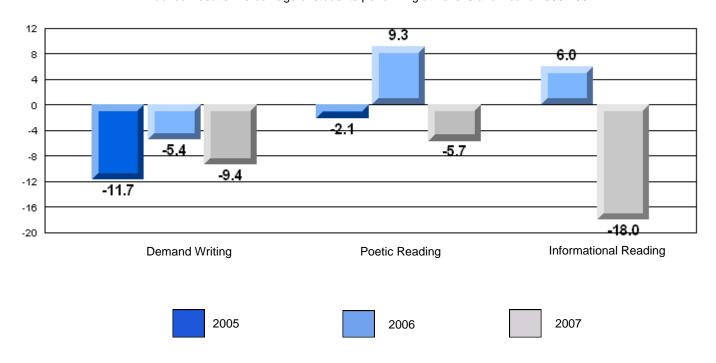

District 4 - Eastern

#209 - Pearce Junior High, Salt Pond

Grades: 8-9

| English Language Arts |                       | Number of Students : | 124              |      |                          |                          |
|-----------------------|-----------------------|----------------------|------------------|------|--------------------------|--------------------------|
|                       | , o <i>r</i> a co     |                      | · <del>-</del> · | Mark | School<br>vs<br>District | School<br>vs<br>Province |
| Multiple Choice       |                       |                      |                  |      |                          |                          |
|                       |                       |                      | School           | 81.0 | P                        | p                        |
|                       | Poetic                |                      | District         | 80.8 |                          |                          |
|                       |                       |                      | Province         | 79.4 |                          |                          |
|                       |                       |                      | School           | 75.6 | р                        | р                        |
|                       | Informational         |                      | District         | 74.8 | I.                       | r                        |
|                       |                       |                      | Province         | 74.5 |                          |                          |
| Dubrica               |                       |                      | School           | 83.9 | р                        | р                        |
| Rubrics               | Demand Writing        |                      | District         | 82.6 | 1                        | 1                        |
|                       |                       |                      | Province         | 83.5 |                          |                          |
|                       |                       |                      | School           | 83.1 | р                        | р                        |
|                       | Poetic Reading        |                      | District         | 72.8 | 1                        | 1                        |
|                       |                       |                      | Province         | 71.1 |                          |                          |
|                       |                       |                      | School           | 83.9 | р                        | р                        |
|                       | Informational Reading |                      | District         | 76.3 |                          |                          |
|                       |                       |                      | Province         | 75.7 |                          |                          |