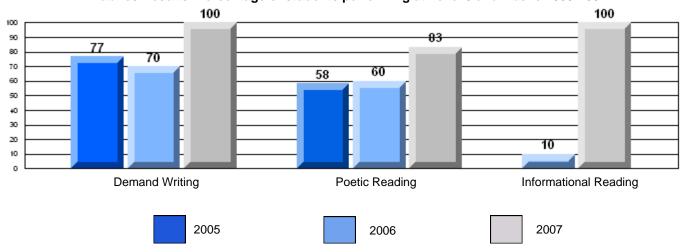

#### Rubrics Results: Percentage of students performing at Level 3 and Above 2005-2007

Source: Division of Evaluation and Research, Department of Education

District 4 - Eastern

#285 - Holy Redeemer Elementary, Spaniard's Bay

#### Rubrics Results: Percentage of students performing at Level 3 and Above 2005-2007

Source: Division of Evaluation and Research, Department of Education

District 4 - Eastern

#289 - St. Peter's Elementary, Upper Island Cove