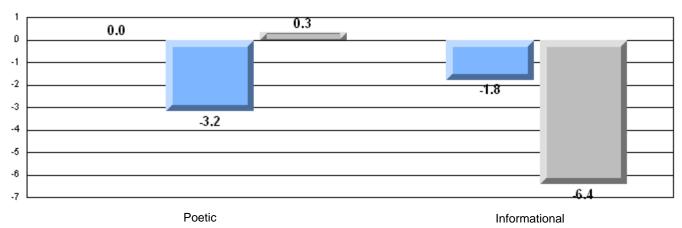

|
|                        |                       | Province                 |      | 71.1 |                          |                          |
|                        |                       | Scho                     | ol   | 66.2 | q                        | q                        |
|                        | Informational Reading | Distri                   | ct   | 76.3 |                          | _                        |
|                        |                       | Province                 | ce · | 75.7 |                          |                          |

## 3 Year CRT (Subtest) Mark Trend 2005-2207







District 4 - Eastern

#248 - Amalgamated Academy, Bay Roberts

Grades: 5-9

## Difference from Provincial Mean, 2005-07

Multiple Choice



### Difference from Provincial Mean, 2005-07





District 4 - Eastern

#269 - St. Francis, Harbour Grace Grades: 6-9

| English Language Arts |                       | Number of Students: 97 |          |      |          |              |
|-----------------------|-----------------------|------------------------|----------|------|----------|--------------|
| gcagaa,               | go /to                |                        |          | Mark | School   | School<br>vs |
| Multiple Choice       |                       |                        |          |      | District | Province     |
|                       |                       |                        | School   | 77.3 | q        | q            |
|                       | Poetic                |                        | District