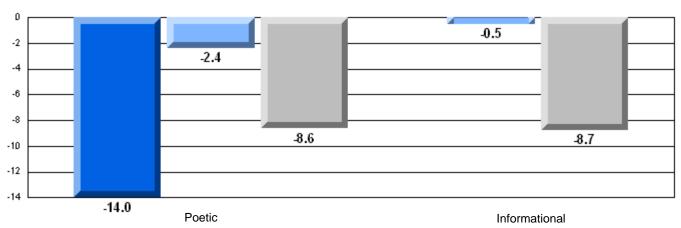

| 72.6  |                          |                          |
|                       |                       |                        | , 1.1 |                          |                          |
|                       |                       | School                 | 54.1  | q                        | q                        |
|                       | Informational Reading | District               | 76.3  |                          |                          |
|                       |                       | Province               | 75.7  |                          |                          |

### 3 Year CRT (Subtest) Mark Trend 2005-2207







Grades: K-9

District 4 - Eastern

#350 - St. John Bosco, St. John's

## Difference from Provincial Mean, 2005-07

Multiple Choice



#### Difference from Provincial Mean, 2005-07





District 4 - Eastern

#353 - St. Kevin's Junior High, St. John's (Goulds)

Grades: 7-9

| English Language Arts  |                       | Number of Students : | 119      |                               |                          |                          |
|------------------------|-----------------------|----------------------|----------|-------------------------------|--------------------------|--------------------------|
|                        | <b>9</b> - 1          |                      |          | Mark                          | School<br>vs<br>District | School<br>vs<br>Province |
| <b>Multiple Choice</b> |                       |                      |          |                               | District                 | FI