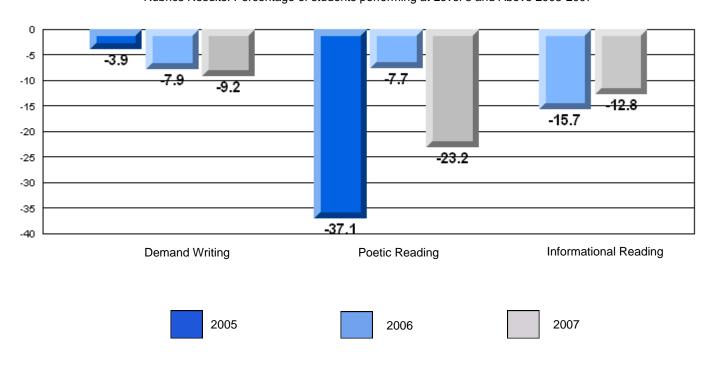

### 3 Year CRT (Subtest) Mark Trend 2005-2207

Multiple Choice

School data with 5 or fewer students withheld for reasons of confidentiality.

Poetic Informational

Rubrics Results: Percentage of students performing at Level 3 and Above 2005-2007