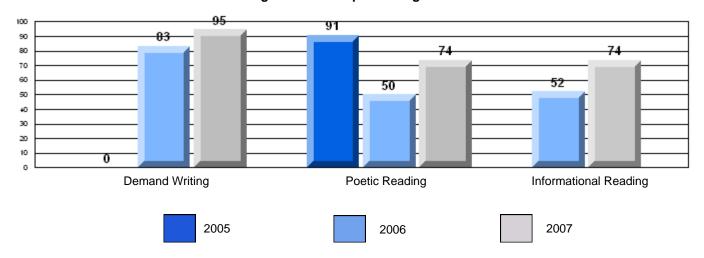

District 4 - Eastern

#209 - Pearce Junior High, Salt Pond

Grades: 8-9

| English Language Arts |                       | Number of Students : | 124              |      |                          |                          |
|-----------------------|-----------------------|----------------------|------------------|------|--------------------------|--------------------------|
|                       | , o <i>r</i> a co     |                      | · <del>-</del> · | Mark | School<br>vs<br>District | School<br>vs<br>Province |
| Multiple Choice       |                       |                      |                  |      |                          |                          |
|                       |                       |                      | School           | 81.0 | P                        | p                        |
|                       | Poetic                |                      | District         | 80.8 |                          |                          |
|                       |                       |                      | Province         | 79.4 |                          |                          |
|                       |                       |                      | School           | 75.6 | р                        | р                        |
|                       | Informational         |                      | District         | 74.8 | I.                       | r                        |
|                       |                       |                      | Province         | 74.5 |                          |                          |
| Dubrica               |                       |                      | School           | 83.9 | р                        | р                        |
| Rubrics               | Demand Writing        |                      | District         | 82.6 | 1                        | 1                        |
|                       |                       |                      | Province         | 83.5 |                          |                          |
|                       |                       |                      | School           | 83.1 | р                        | р                        |
|                       | Poetic Reading        |                      | District         | 72.8 | 1                        | 1                        |
|                       |                       |                      | Province         | 71.1 |                          |                          |
|                       |                       |                      | School           | 83.9 | р                        | р                        |
|                       | Informational Reading |                      | District         | 76.3 |                          |                          |
|                       |                       |                      | Province         | 75.7 |                          |                          |

## 3 Year CRT (Subtest) Mark Trend 2005-2207

District 4 - Eastern

#209 - Pearce Junior High, Salt Pond

Grades: 8-9