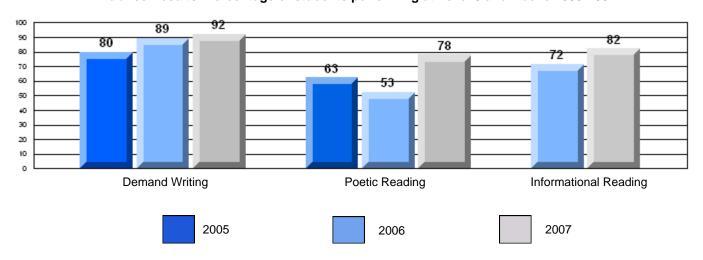

District 4 - Eastern

#209 - Pearce Junior High, Salt Pond

Grades: 8-9

| English Language Arts |                       | Number of Students : | 124              |      |                          |                          |
|-----------------------|-----------------------|----------------------|------------------|------|--------------------------|--------------------------|
|                       | , o <i>r</i> a co     |                      | · <del>-</del> · | Mark | School<br>vs<br>District | School<br>vs<br>Province |
| Multiple Choice       |                       |                      |                  |      |                          |                          |
|                       |                       |                      | School           | 81.0 | P                        | p                        |
|                       | Poetic                |                      | District         | 80.8 |                          |                          |
|                       |                       |                      | Province         | 79.4 |                          |                          |
|                       |                       |                      | School           | 75.6 | р                        | р                        |
|                       | Informational         |                      | District         | 74.8 | I.                       | r                        |
|                       |                       |                      | Province         | 74.5 |                          |                          |
| Dubrica               |                       |                      | School           | 83.9 | р                        | р                        |
| Rubrics               | Demand Writing        |                      | District         | 82.6 | 1                        | 1                        |
|                       |                       |                      | Province         | 83.5 |                          |                          |
|                       |                       |                      | School           | 83.1 | р                        | р                        |
|                       | Poetic Reading        |                      | District         | 72.8 | 1                        | 1                        |
|                       |                       |                      | Province         | 71.1 |                          |                          |
|                       |                       |                      | School           | 83.9 | р                        | р                        |
|                       | Informational Reading |                      | District         | 76.3 |                          |                          |
|                       |                       |                      | Province         | 75.7 |                          |                          |