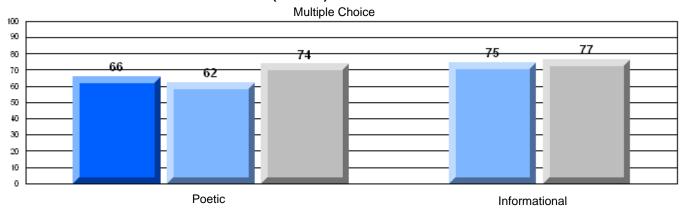

District 4 - Eastern

#209 - Pearce Junior High, Salt Pond

Grades: 8-9

| English Language Arts |                       | Number of Students : | 124              |      |                          |                          |
|-----------------------|-----------------------|----------------------|------------------|------|--------------------------|--------------------------|
|                       | , o <i>r</i> a co     |                      | · <del>-</del> · | Mark | School<br>vs<br>District | School<br>vs<br>Province |
| Multiple Choice       |                       |                      |                  |      |                          |                          |
|                       |                       |                      | School           | 81.0 | P                        | p                        |
|                       | Poetic                |                      | District         | 80.8 |                          |                          |
|                       |                       |                      | Province         | 79.4 |                          |                          |
|                       |                       |                      | School           | 75.6 | р                        | р                        |
|                       | Informational         |                      | District         | 74.8 | I.                       | r                        |
|                       |                       |                      | Province         | 74.5 |                          |                          |
| Dubrica               |                       |                      | School           | 83.9 | р                        | р                        |
| Rubrics               | Demand Writing        |                      | District         | 82.6 | 1                        | 1                        |
|                       |                       |                      | Province         | 83.5 |                          |                          |
|                       |                       |                      | School           | 83.1 | р                        | р                        |
|                       | Poetic Reading        |                      | District         | 72.8 | 1                        | 1                        |
|                       |                       |                      | Province         | 71.1 |                          |                          |
|                       |                       |                      | School           | 83.9 | р                        | р                        |
|                       | Informational Reading |                      | District         | 76.3 |                          |                          |
|                       |                       |                      | Province         | 75.7 |                          |                          |

## 3 Year CRT (Subtest) Mark Trend 2005-2207

District 4 - Eastern

#209 - Pearce Junior High, Salt Pond

Grades: 8-9