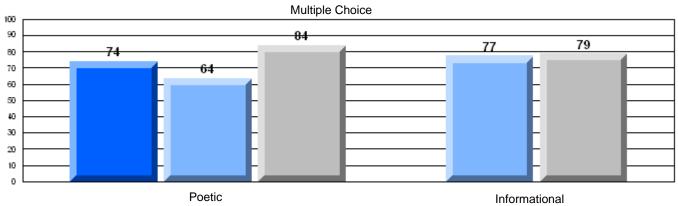

District 4 - Eastern

#209 - Pearce Junior High, Salt Pond

Grades: 8-9

| English Language Arts |                       | Number of Students : | 124              |      |                          |                          |
|-----------------------|-----------------------|----------------------|------------------|------|--------------------------|--------------------------|
|                       | , o <i>r</i> a co     |                      | · <del>-</del> · | Mark | School<br>vs<br>District | School<br>vs<br>Province |
| Multiple Choice       |                       |                      |                  |      |                          |                          |
|                       |                       |                      | School           | 81.0 | P                        | p                        |
|                       | Poetic                |                      | District         | 80.8 |                          |                          |
|                       |                       |                      | Province         | 79.4 |                          |                          |
|                       |                       |                      | School           | 75.6 | р                        | р                        |
|                       | Informational         |                      | District         | 74.8 | I.                       | r                        |
|                       |                       |                      | Province         | 74.5 |                          |                          |
| Dubrica               |                       |                      | School           | 83.9 | р                        | р                        |
| Rubrics               | Demand Writing        |                      | District         | 82.6 | 1                        | 1                        |
|                       |                       |                      | Province         | 83.5 |                          |                          |
|                       |                       |                      | School           | 83.1 | р                        | р                        |
|                       | Poetic Reading        |                      | District         | 72.8 | 1                        | 1                        |
|                       |                       |                      | Province         | 71.1 |                          |                          |
|                       |                       |                      | School           | 83.9 | р                        | р                        |
|                       | Informational Reading |                      | District         | 76.3 |                          |                          |
|                       |                       |                      | Province         | 75.7 |                          |                          |