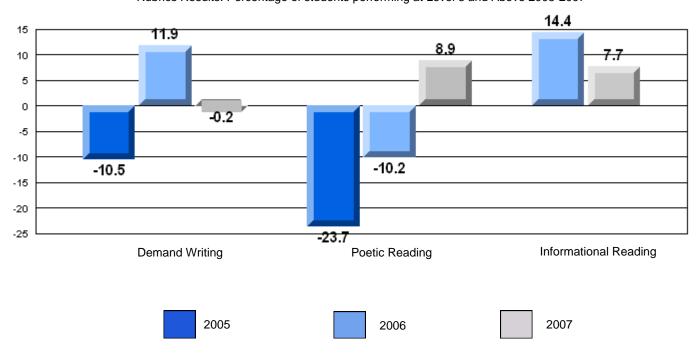

District 4 - Eastern

#209 - Pearce Junior High, Salt Pond

Grades: 8-9

| English Language Arts |                       | Number of Students : | 124              |      |                          |                          |
|-----------------------|-----------------------|----------------------|------------------|------|--------------------------|--------------------------|
|                       | , o <i>r</i> a co     |                      | · <del>-</del> · | Mark | School<br>vs<br>District | School<br>vs<br>Province |
| Multiple Choice       |                       |                      |                  |      |                          |                          |
|                       |                       |                      | School           | 81.0 | P                        | p                        |
|                       | Poetic                |                      | District         | 80.8 |                          |                          |
|                       |                       |                      | Province         | 79.4 |                          |                          |
|                       |                       |                      | School           | 75.6 | р                        | р                        |
|                       | Informational         |                      | District         | 74.8 | I.                       | r                        |
|                       |                       |                      | Province         | 74.5 |                          |                          |
| Dubrica               |                       |                      | School           | 83.9 | р                        | р                        |
| Rubrics               | Demand Writing        |                      | District         | 82.6 | 1                        | 1                        |
|                       |                       |                      | Province         | 83.5 |                          |                          |
|                       |                       |                      | School           | 83.1 | р                        | р                        |
|                       | Poetic Reading        |                      | District         | 72.8 | 1                        | 1                        |
|                       |                       |                      | Province         | 71.1 |                          |                          |
|                       |                       |                      | School           | 83.9 | р                        | р                        |
|                       | Informational Reading |                      | District         | 76.3 |                          |                          |
|                       |                       |                      | Province         | 75.7 |                          |                          |

## 3 Year CRT (Subtest) Mark Trend 2005-2207

District 4 - Eastern

#209 - Pearce Junior High, Salt Pond

Grades: 8-9