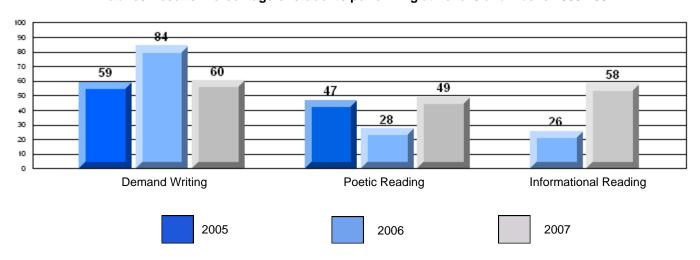

## 3 Year CRT (Subtest) Mark Trend 2005-2207

District 4 - Eastern

#209 - Pearce Junior High, Salt Pond

Grades: 8-9