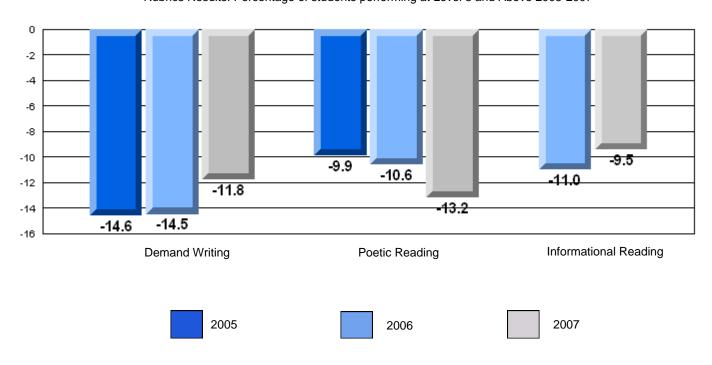

### 3 Year CRT (Subtest) Mark Trend 2005-2207

Multiple Choice

School data with 5 or fewer students withheld for reasons of confidentiality.

Poetic Informational

Rubrics Results: Percentage of students performing at Level 3 and Above 2005-2007