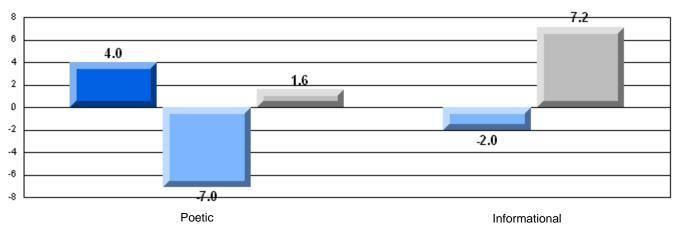

|                      | Province | 71.1 |              |              |
|                        |                       |                      | School   | 80.0 | р            | р            |
|                        | Informational Reading |                      | District | 76.3 | •            | •            |
|                        |                       |                      | Province | 75.7 |              |              |

## 3 Year CRT (Subtest) Mark Trend 2005-2207



#### Rubrics Results: Percentage of students performing at Level 3 and Above 2005-2007



Source: Division of Evaluation and Research, Department of Education

District 4 - Eastern

#285 - Holy Redeemer Elementary, Spaniard's Bay

Grades: K-9

## Difference from Provincial Mean, 2005-07

Multiple Choice



#### Difference from Provincial Mean, 2005-07





District 4 - Eastern

#### **CRT School Results Intermediate English Language Arts** 2006-07

Grades: K-12 #286 - Fatima Academy, St. Bride's

| English Language Arts |                       | Number of Students: 12 |      |                          |                          |
|-----------------------|-----------------------|------------------------|------|--------------------------|--------------------------|
|                       | o 7 ii io             |                        | Mark | School<br>vs<br>District | School<br>vs<br>Province |
| Multiple Choice       |                       |                        |      |                          |                          |
|                       |                       | School