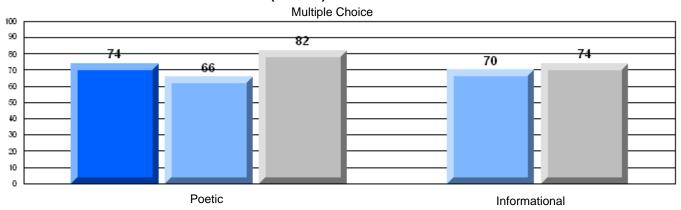

### Difference from Provincial Mean, 2005-07

District 4 - Eastern

#214 - John Burke High School, Grand Bank

Grades: 8-12

| English Language Arts  |                       | Number of Students : | 47       |      |                          |                          |
|------------------------|-----------------------|----------------------|----------|------|--------------------------|--------------------------|
|                        | <b>.</b>              |                      |          | Mark | School<br>vs<br>District | School<br>vs<br>Province |
| <b>Multiple Choice</b> |                       |                      |          |      | DISTRICT                 | Province                 |
| -                      |                       |                      | School   | 74.0 | q                        | q                        |
|                        | Poetic                |                      | District | 80.8 |                          |                          |
|                        |                       |                      | Province | 79.4 |                          |                          |
|                        |                       |                      | School   | 76.7 | р                        | р                        |
|                        | Informational         |                      | District | 74.8 | 1                        |                          |
|                        |                       |                      | Province | 74.5 |                          |                          |
| Destruita              |                       |                      | School   | 89.4 | р                        | р                        |
| <u>Rubrics</u>         | Demand Writing        |                      | District | 82.6 | P                        | P                        |
|                        |                       |                      | Province | 83.5 |                          |                          |
|                        |                       |                      | School   | 79.1 | р                        | р                        |
|                        | Poetic Reading        |                      | District | 72.8 | P                        | P                        |
|                        |                       |                      | Province | 71.1 |                          |                          |
|                        |                       |                      | School   | 81.4 | р                        | р                        |
|                        | Informational Reading |                      | District | 76.3 | •                        | •                        |
|                        |                       |                      | Province | 75.7 |                          |                          |