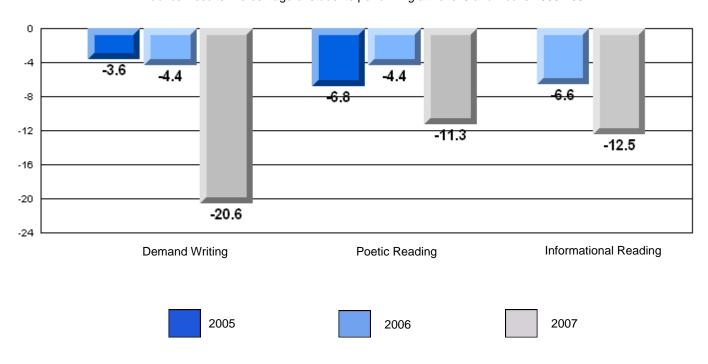

### 3 Year CRT (Subtest) Mark Trend 2005-2207

Multiple Choice

School data with 5 or fewer students withheld for reasons of confidentiality.

Poetic Informational

Rubrics Results: Percentage of students performing at Level 3 and Above 2005-2007