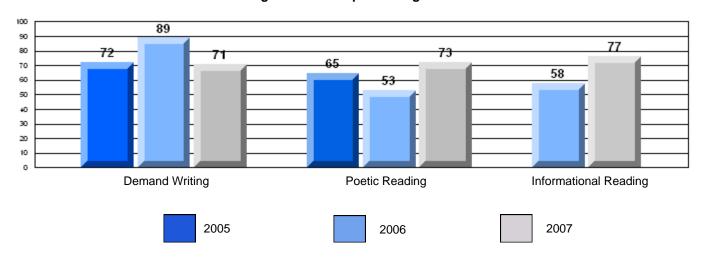

District 4 - Eastern

#209 - Pearce Junior High, Salt Pond

Grades: 8-9

| English Language Arts |                       | Number of Students : | 124              |      |                          |                          |
|-----------------------|-----------------------|----------------------|------------------|------|--------------------------|--------------------------|
|                       | , o <i>r</i> a co     |                      | · <del>-</del> · | Mark | School<br>vs<br>District | School<br>vs<br>Province |
| Multiple Choice       |                       |                      |                  |      |                          |                          |
|                       |                       |                      | School           | 81.0 | P                        | p                        |
|                       | Poetic                |                      | District         | 80.8 |                          |                          |
|                       |                       |                      | Province         | 79.4 |                          |                          |
|                       |                       |                      | School           | 75.6 | р                        | р                        |
|                       | Informational         |                      | District         | 74.8 | I.                       | r                        |
|                       |                       |                      | Province         | 74.5 |                          |                          |
| Dubrica               |                       |                      | School           | 83.9 | р                        | р                        |
| Rubrics               | Demand Writing        |                      | District         | 82.6 | 1                        | 1                        |
|                       |                       |                      | Province         | 83.5 |                          |                          |
|                       |                       |                      | School           | 83.1 | р                        | р                        |
|                       | Poetic Reading        |                      | District         | 72.8 | 1                        | 1                        |
|                       |                       |                      | Province         | 71.1 |                          |                          |
|                       |                       |                      | School           | 83.9 | р                        | р                        |
|                       | Informational Reading |                      | District         | 76.3 |                          |                          |
|                       |                       |                      | Province         | 75.7 |                          |                          |

## 3 Year CRT (Subtest) Mark Trend 2005-2207

District 4 - Eastern

#209 - Pearce Junior High, Salt Pond

Grades: 8-9