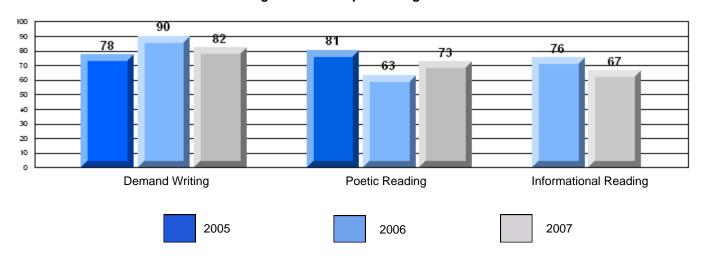

District 4 - Eastern

#209 - Pearce Junior High, Salt Pond

Grades: 8-9

| English Language Arts |                       | Number of Students : | 124              |      |                          |                          |
|-----------------------|-----------------------|----------------------|------------------|------|--------------------------|--------------------------|
|                       | , o <i>r</i> a co     |                      | · <del>-</del> · | Mark | School<br>vs<br>District | School<br>vs<br>Province |
| Multiple Choice       |                       |                      |                  |      |                          |                          |
|                       |                       |                      | School           | 81.0 | P                        | p                        |
|                       | Poetic                |                      | District         | 80.8 |                          |                          |
|                       |                       |                      | Province         | 79.4 |                          |                          |
|                       |                       |                      | School           | 75.6 | р                        | р                        |
|                       | Informational         |                      | District         | 74.8 | I.                       | r                        |
|                       |                       |                      | Province         | 74.5 |                          |                          |
| Dubrica               |                       |                      | School           | 83.9 | р                        | р                        |
| Rubrics               | Demand Writing        |                      | District         | 82.6 | 1                        | 1                        |
|                       |                       |                      | Province         | 83.5 |                          |                          |
|                       |                       |                      | School           | 83.1 | р                        | р                        |
|                       | Poetic Reading        |                      | District         | 72.8 | 1                        | 1                        |
|                       |                       |                      | Province         | 71.1 |                          |                          |
|                       |                       |                      | School           | 83.9 | р                        | р                        |
|                       | Informational Reading |                      | District         | 76.3 |                          |                          |
|                       |                       |                      | Province         | 75.7 |                          |                          |

## 3 Year CRT (Subtest) Mark Trend 2005-2207

District 4 - Eastern

#209 - Pearce Junior High, Salt Pond

Grades: 8-9