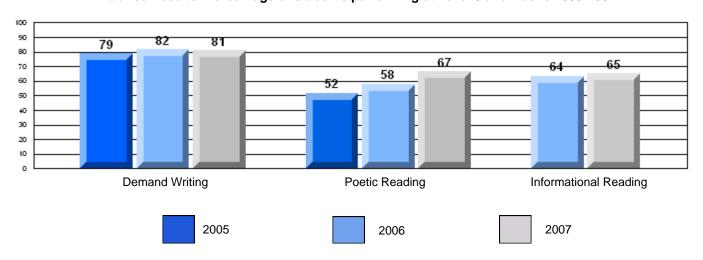

### Difference from Provincial Mean, 2005-07

District 4 - Eastern

#214 - John Burke High School, Grand Bank

Grades: 8-12

| English Language Arts  |                       | Number of Students : | 47       |      |                          |                          |
|------------------------|-----------------------|----------------------|----------|------|--------------------------|--------------------------|
|                        | <b>.</b>              |                      |          | Mark | School<br>vs<br>District | School<br>vs<br>Province |
| <b>Multiple Choice</b> |                       |                      |          |      | DISTRICT                 | Province                 |
| -                      |                       |                      | School   | 74.0 | q                        | q                        |
|                        | Poetic                |                      | District | 80.8 |                          |                          |
|                        |                       |                      | Province | 79.4 |                          |                          |
|                        |                       |                      | School   | 76.7 | р                        | р                        |
|                        | Informational         |                      | District | 74.8 | 1                        |                          |
|                        |                       |                      | Province | 74.5 |                          |                          |
| Destruita              |                       |                      | School   | 89.4 | р                        | р                        |
| <u>Rubrics</u>         | Demand Writing        |                      | District | 82.6 | P                        | P                        |
|                        |                       |                      | Province | 83.5 |                          |                          |
|                        |                       |                      | School   | 79.1 | р                        | р                        |
|                        | Poetic Reading        |                      | District | 72.8 | P                        | P                        |
|                        |                       |                      | Province | 71.1 |                          |                          |
|                        |                       |                      | School   | 81.4 | р                        | р                        |
|                        | Informational Reading |                      | District | 76.3 | •                        | •                        |
|                        |                       |                      | Province | 75.7 |                          |                          |