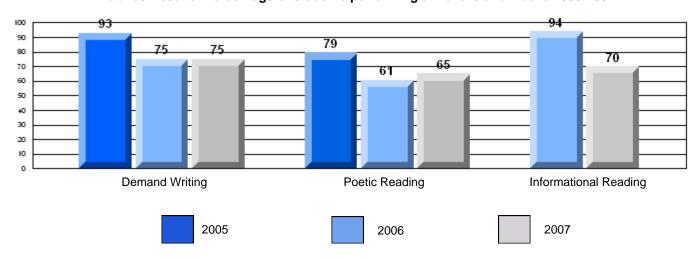

District 4 - Eastern

#209 - Pearce Junior High, Salt Pond

Grades: 8-9

| English Language Arts |                       | Number of Students : | 124              |      |                          |                          |
|-----------------------|-----------------------|----------------------|------------------|------|--------------------------|--------------------------|
|                       | , o <i>r</i> a co     |                      | · <del>-</del> · | Mark | School<br>vs<br>District | School<br>vs<br>Province |
| Multiple Choice       |                       |                      |                  |      |                          |                          |
|                       |                       |                      | School           | 81.0 | P                        | p                        |
|                       | Poetic                |                      | District         | 80.8 |                          |                          |
|                       |                       |                      | Province         | 79.4 |                          |                          |
|                       |                       |                      | School           | 75.6 | р                        | р                        |
|                       | Informational         |                      | District         | 74.8 | I.                       | r                        |
|                       |                       |                      | Province         | 74.5 |                          |                          |
| Dubrica               |                       |                      | School           | 83.9 | р                        | р                        |
| Rubrics               | Demand Writing        |                      | District         | 82.6 | 1                        | 1                        |
|                       |                       |                      | Province         | 83.5 |                          |                          |
|                       |                       |                      | School           | 83.1 | р                        | р                        |
|                       | Poetic Reading        |                      | District         | 72.8 | 1                        | 1                        |
|                       |                       |                      | Province         | 71.1 |                          |                          |
|                       |                       |                      | School           | 83.9 | р                        | р                        |
|                       | Informational Reading |                      | District         | 76.3 |                          |                          |
|                       |                       |                      | Province         | 75.7 |                          |                          |