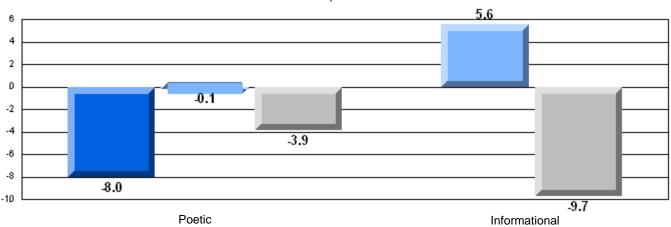

|                       | Province              | 71.1 |                          |                          |
|                       |                       | School                | 66.7 | q                        | q                        |
|                       | Informational Reading | District              | 76.3 | Ť                        | •                        |
|                       | _                     | Province              | 75.7 |                          |                          |

### 3 Year CRT (Subtest) Mark Trend 2005-2207







District 4 - Eastern

# CRT School Results Intermediate English Language Arts 2006-07

#226 - Fortune Bay Academy, St. Bernard's - Jacques Fontaine

Grades: K-12

## Difference from Provincial Mean, 2005-07

Multiple Choice



### Difference from Provincial Mean, 2005-07





District 4 - Eastern

#228 - St. Lawrence Academy, St. Lawrence

Grades: K-12

| English Language Arts  |                       | Number of Students : 27 |      |                          |                          |
|------------------------|-----------------------|-------------------------|------|--------------------------|--------------------------|
| Multiple Choice        |                       |                         | Mark | School<br>vs<br>District | School<br>vs<br>Province |
| <u>maniple offolde</u> |                       | School                  | 72.6 | q                        | q                        |
|                        | Poetic                | District                | 80.8 | Ч                        | Ч