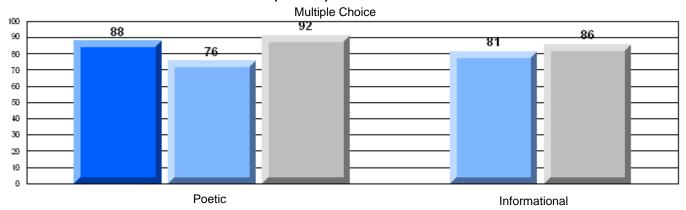

District 4 - Eastern

#209 - Pearce Junior High, Salt Pond

Grades: 8-9

| English Language Arts |                       | Number of Students : | 124              |      |                          |                          |
|-----------------------|-----------------------|----------------------|------------------|------|--------------------------|--------------------------|
|                       | , o <i>r</i> a co     |                      | · <del>-</del> · | Mark | School<br>vs<br>District | School<br>vs<br>Province |
| Multiple Choice       |                       |                      |                  |      |                          |                          |
|                       |                       |                      | School           | 81.0 | P                        | p                        |
|                       | Poetic                |                      | District         | 80.8 |                          |                          |
|                       |                       |                      | Province         | 79.4 |                          |                          |
|                       |                       |                      | School           | 75.6 | р                        | р                        |
|                       | Informational         |                      | District         | 74.8 | I.                       | r                        |
|                       |                       |                      | Province         | 74.5 |                          |                          |
| Dubrica               |                       |                      | School           | 83.9 | р                        | р                        |
| Rubrics               | Demand Writing        |                      | District         | 82.6 | 1                        | 1                        |
|                       |                       |                      | Province         | 83.5 |                          |                          |
|                       |                       |                      | School           | 83.1 | р                        | р                        |
|                       | Poetic Reading        |                      | District         | 72.8 | 1                        | 1                        |
|                       |                       |                      | Province         | 71.1 |                          |                          |
|                       |                       |                      | School           | 83.9 | р                        | р                        |
|                       | Informational Reading |                      | District         | 76.3 |                          |                          |
|                       |                       |                      | Province         | 75.7 |                          |                          |

## 3 Year CRT (Subtest) Mark Trend 2005-2207

District 4 - Eastern

#209 - Pearce Junior High, Salt Pond

Grades: 8-9