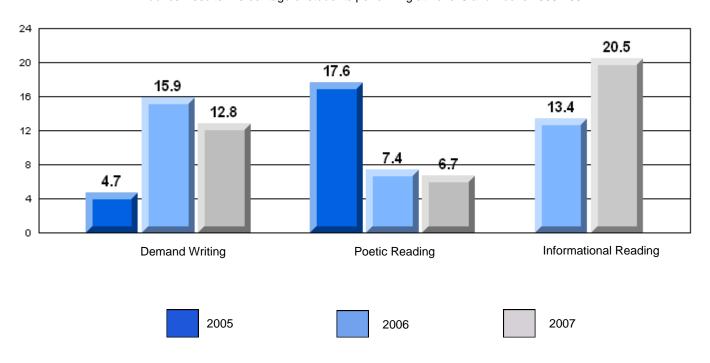

### 3 Year CRT (Subtest) Mark Trend 2005-2207

Multiple Choice

School data with 5 or fewer students withheld for reasons of confidentiality.

Poetic Informational

Rubrics Results: Percentage of students performing at Level 3 and Above 2005-2007