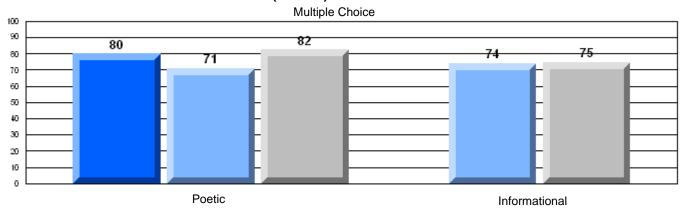

District 4 - Eastern

#209 - Pearce Junior High, Salt Pond

Grades: 8-9

| English Language Arts |                       | Number of Students : | 124              |      |                          |                          |
|-----------------------|-----------------------|----------------------|------------------|------|--------------------------|--------------------------|
|                       | , o <i>r</i> a co     |                      | · <del>-</del> · | Mark | School<br>vs<br>District | School<br>vs<br>Province |
| Multiple Choice       |                       |                      |                  |      |                          |                          |
|                       |                       |                      | School           | 81.0 | P                        | p                        |
|                       | Poetic                |                      | District         | 80.8 |                          |                          |
|                       |                       |                      | Province         | 79.4 |                          |                          |
|                       |                       |                      | School           | 75.6 | р                        | р                        |
|                       | Informational         |                      | District         | 74.8 | I.                       | r                        |
|                       |                       |                      | Province         | 74.5 |                          |                          |
| Dubrica               |                       |                      | School           | 83.9 | р                        | р                        |
| Rubrics               | Demand Writing        |                      | District         | 82.6 | 1                        | 1                        |
|                       |                       |                      | Province         | 83.5 |                          |                          |
|                       |                       |                      | School           | 83.1 | р                        | р                        |
|                       | Poetic Reading        |                      | District         | 72.8 | 1                        | 1                        |
|                       |                       |                      | Province         | 71.1 |                          |                          |
|                       |                       |                      | School           | 83.9 | р                        | р                        |
|                       | Informational Reading |                      | District         | 76.3 |                          |                          |
|                       |                       |                      | Province         | 75.7 |                          |                          |