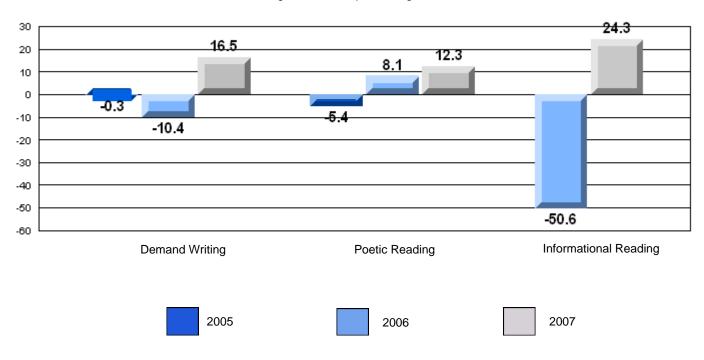

## 3 Year CRT (Subtest) Mark Trend 2005-2207

District 4 - Eastern

#209 - Pearce Junior High, Salt Pond

Grades: 8-9

## Difference from Provincial Mean, 2005-07

Multiple Choice