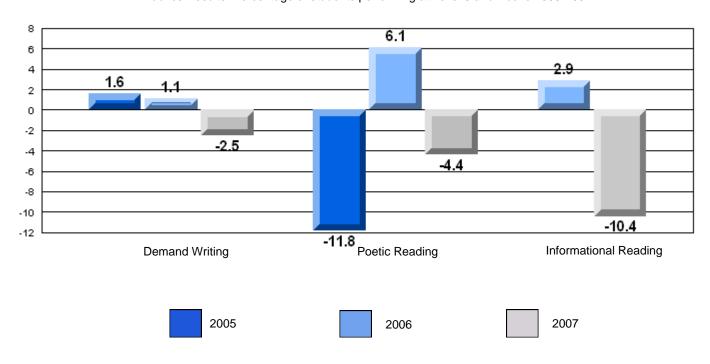

## 3 Year CRT (Subtest) Mark Trend 2005-2207

District 4 - Eastern

#214 - John Burke High School, Grand Bank

Grades: 8-12

### Difference from Provincial Mean, 2005-07

District 4 - Eastern

#218 - St. Joseph's Academy, Lamaline

Grades: K-12

| English Language Arts |                       | Number of Students: 12 | -    |                          |                          |
|-----------------------|-----------------------|------------------------|------|--------------------------|--------------------------|
|                       | ,                     |                        | Mark | School<br>vs<br>District | School<br>vs<br>Province |
| Multiple Choice       |                       |                        |      |                          |                          |
|                       |                       | School                 | 61.7 | q                        | q                        |
|                       | Poetic                | District               | 80.8 |                          |                          |
|                       |                       | Province               | 79.4 |                          |                          |
|                       |                       | School                 | 68.1 | q                        | q                        |
|                       | Informational         | District               | 74.8 | •                        | •                        |
|                       |                       | Province               | 74.5 |                          |                          |
| Dubrico               |                       | School                 | 58.3 | q                        | q                        |
| <u>Rubrics</u>        | Demand Writing        | District               | 82.6 | •                        | *                        |
|                       |                       | Province               | 83.5 |                          |                          |
|                       |                       | School                 | 33.3 | q                        | q                        |
|                       | Poetic Reading        | District               | 72.8 | •                        | *                        |
|                       |                       | Province               | 71.1 |                          |                          |
|                       |                       | School                 | 50.0 | q                        | q                        |
|                       | Informational Reading | District               | 76.3 |                          |                          |
|                       |                       | Province               | 75.7 |                          |                          |