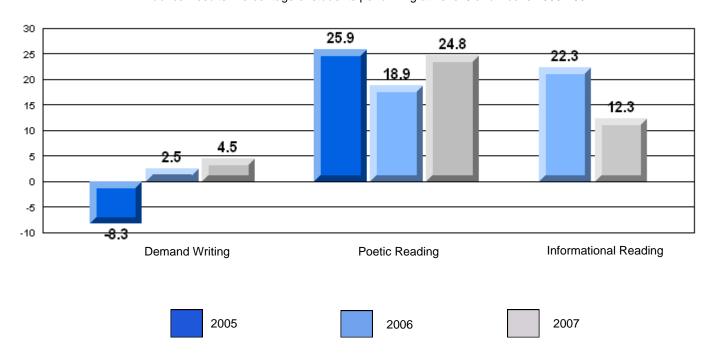

### 3 Year CRT (Subtest) Mark Trend 2005-2207

Multiple Choice

School data with 5 or fewer students withheld for reasons of confidentiality.

Poetic Informational

Rubrics Results: Percentage of students performing at Level 3 and Above 2005-2007