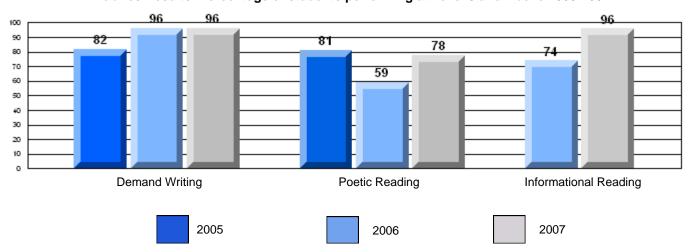

## 3 Year CRT (Subtest) Mark Trend 2005-2207

District 4 - Eastern

#209 - Pearce Junior High, Salt Pond

Grades: 8-9