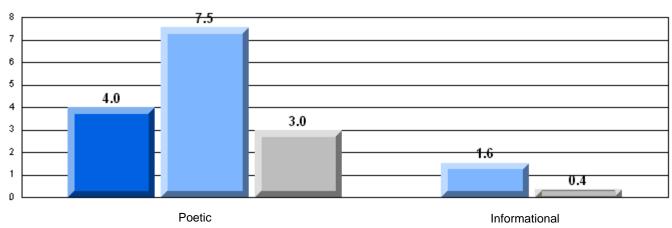

District 4 - Eastern

#209 - Pearce Junior High, Salt Pond

Grades: 8-9

| English Language Arts |                       | Number of Students : | 124              |      |                          |                          |
|-----------------------|-----------------------|----------------------|------------------|------|--------------------------|--------------------------|
|                       | , o <i>r</i> a co     |                      | · <del>-</del> · | Mark | School<br>vs<br>District | School<br>vs<br>Province |
| Multiple Choice       |                       |                      |                  |      |                          |                          |
|                       |                       |                      | School           | 81.0 | P                        | p                        |
|                       | Poetic                |                      | District         | 80.8 |                          |                          |
|                       |                       |                      | Province         | 79.4 |                          |                          |
|                       |                       |                      | School           | 75.6 | р                        | р                        |
|                       | Informational         |                      | District         | 74.8 | I.                       | r                        |
|                       |                       |                      | Province         | 74.5 |                          |                          |
| Dubrica               |                       |                      | School           | 83.9 | р                        | р                        |
| Rubrics               | Demand Writing        |                      | District         | 82.6 | 1                        | 1                        |
|                       |                       |                      | Province         | 83.5 |                          |                          |
|                       |                       |                      | School           | 83.1 | р                        | р                        |
|                       | Poetic Reading        |                      | District         | 72.8 | 1                        | 1                        |
|                       |                       |                      | Province         | 71.1 |                          |                          |
|                       |                       |                      | School           | 83.9 | р                        | р                        |
|                       | Informational Reading |                      | District         | 76.3 |                          |                          |
|                       |                       |                      | Province         | 75.7 |                          |                          |