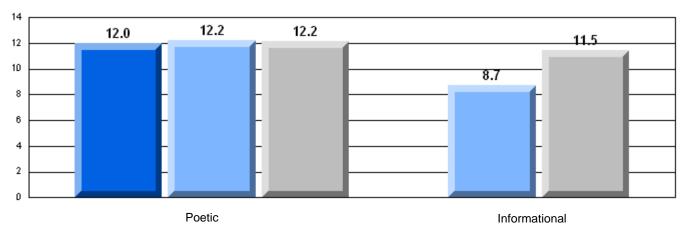

District 4 - Eastern

#209 - Pearce Junior High, Salt Pond

Grades: 8-9

| English Language Arts |                       | Number of Students : | 124              |      |                          |                          |
|-----------------------|-----------------------|----------------------|------------------|------|--------------------------|--------------------------|
|                       | , o <i>r</i> a co     |                      | · <del>-</del> · | Mark | School<br>vs<br>District | School<br>vs<br>Province |
| Multiple Choice       |                       |                      |                  |      |                          |                          |
|                       |                       |                      | School           | 81.0 | P                        | p                        |
|                       | Poetic                |                      | District         | 80.8 |                          |                          |
|                       |                       |                      | Province         | 79.4 |                          |                          |
|                       |                       |                      | School           | 75.6 | р                        | р                        |
|                       | Informational         |                      | District         | 74.8 | I.                       | r                        |
|                       |                       |                      | Province         | 74.5 |                          |                          |
| Dubrica               |                       |                      | School           | 83.9 | р                        | р                        |
| Rubrics               | Demand Writing        |                      | District         | 82.6 | 1                        | 1                        |
|                       |                       |                      | Province         | 83.5 |                          |                          |
|                       |                       |                      | School           | 83.1 | р                        | р                        |
|                       | Poetic Reading        |                      | District         | 72.8 | 1                        | 1                        |
|                       |                       |                      | Province         | 71.1 |                          |                          |
|                       |                       |                      | School           | 83.9 | р                        | р                        |
|                       | Informational Reading |                      | District         | 76.3 |                          |                          |
|                       |                       |                      | Province         | 75.7 |                          |                          |

## 3 Year CRT (Subtest) Mark Trend 2005-2207

District 4 - Eastern

#209 - Pearce Junior High, Salt Pond

Grades: 8-9