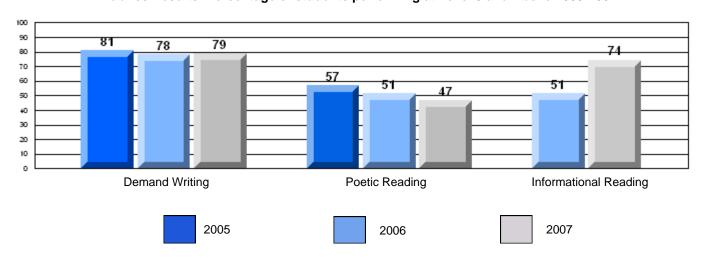

District 4 - Eastern

#209 - Pearce Junior High, Salt Pond

Grades: 8-9

| English Language Arts |                       | Number of Students : | 124              |      |                          |                          |
|-----------------------|-----------------------|----------------------|------------------|------|--------------------------|--------------------------|
|                       | , o <i>r</i> a co     |                      | · <del>-</del> · | Mark | School<br>vs<br>District | School<br>vs<br>Province |
| Multiple Choice       |                       |                      |                  |      |                          |                          |
|                       |                       |                      | School           | 81.0 | P                        | p                        |
|                       | Poetic                |                      | District         | 80.8 |                          |                          |
|                       |                       |                      | Province         | 79.4 |                          |                          |
|                       |                       |                      | School           | 75.6 | р                        | р                        |
|                       | Informational         |                      | District         | 74.8 | I.                       | r                        |
|                       |                       |                      | Province         | 74.5 |                          |                          |
| Dubrica               |                       |                      | School           | 83.9 | р                        | р                        |
| Rubrics               | Demand Writing        |                      | District         | 82.6 | 1                        | 1                        |
|                       |                       |                      | Province         | 83.5 |                          |                          |
|                       |                       |                      | School           | 83.1 | р                        | р                        |
|                       | Poetic Reading        |                      | District         | 72.8 | 1                        | 1                        |
|                       |                       |                      | Province         | 71.1 |                          |                          |
|                       |                       |                      | School           | 83.9 | р                        | р                        |
|                       | Informational Reading |                      | District         | 76.3 |                          |                          |
|                       |                       |                      | Province         | 75.7 |                          |                          |

## 3 Year CRT (Subtest) Mark Trend 2005-2207

District 4 - Eastern

#209 - Pearce Junior High, Salt Pond

Grades: 8-9