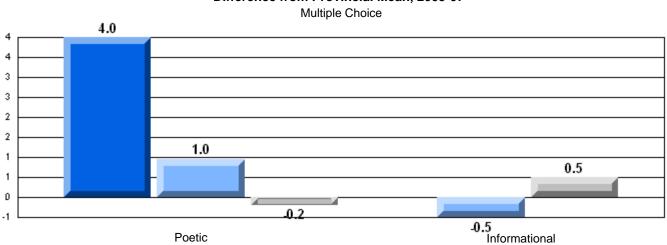

District 4 - Eastern

#209 - Pearce Junior High, Salt Pond

Grades: 8-9

| English Language Arts |                       | Number of Students : | 124              |      |                          |                          |
|-----------------------|-----------------------|----------------------|------------------|------|--------------------------|--------------------------|
|                       | , o <i>r</i> a co     |                      | · <del>-</del> · | Mark | School<br>vs<br>District | School<br>vs<br>Province |
| Multiple Choice       |                       |                      |                  |      |                          |                          |
|                       |                       |                      | School           | 81.0 | P                        | p                        |
|                       | Poetic                |                      | District         | 80.8 |                          |                          |
|                       |                       |                      | Province         | 79.4 |                          |                          |
|                       |                       |                      | School           | 75.6 | р                        | р                        |
|                       | Informational         |                      | District         | 74.8 | I.                       | r                        |
|                       |                       |                      | Province         | 74.5 |                          |                          |
| Dubrica               |                       |                      | School           | 83.9 | р                        | р                        |
| Rubrics               | Demand Writing        |                      | District         | 82.6 | 1                        | 1                        |
|                       |                       |                      | Province         | 83.5 |                          |                          |
|                       |                       |                      | School           | 83.1 | р                        | р                        |
|                       | Poetic Reading        |                      | District         | 72.8 | 1                        | 1                        |
|                       |                       |                      | Province         | 71.1 |                          |                          |
|                       |                       |                      | School           | 83.9 | р                        | р                        |
|                       | Informational Reading |                      | District         | 76.3 |                          |                          |
|                       |                       |                      | Province         | 75.7 |                          |                          |