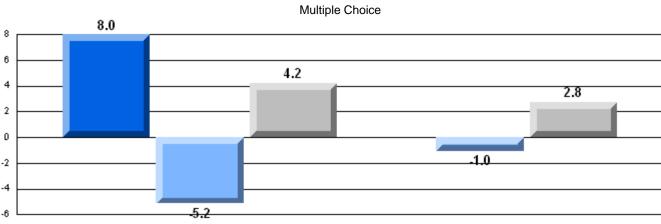

### Difference from Provincial Mean, 2005-07

District 4 - Eastern

#214 - John Burke High School, Grand Bank

Grades: 8-12

| English Language Arts  |                       | Number of Students : | 47       |      |                          |                          |
|------------------------|-----------------------|----------------------|----------|------|--------------------------|--------------------------|
|                        | <b>.</b>              |                      |          | Mark | School<br>vs<br>District | School<br>vs<br>Province |
| <b>Multiple Choice</b> |                       |                      |          |      | DISTRICT                 | Province                 |
| -                      |                       |                      | School   | 74.0 | q                        | q                        |
|                        | Poetic                |                      | District | 80.8 |                          |                          |
|                        |                       |                      | Province | 79.4 |                          |                          |
|                        |                       |                      | School   | 76.7 | р                        | р                        |
|                        | Informational         |                      | District | 74.8 | 1                        |                          |
|                        |                       |                      | Province | 74.5 |                          |                          |
| Destruita              |                       |                      | School   | 89.4 | р                        | р                        |
| <u>Rubrics</u>         | Demand Writing        |                      | District | 82.6 | P                        | P                        |
|                        |                       |                      | Province | 83.5 |                          |                          |
|                        |                       |                      | School   | 79.1 | р                        | р                        |
|                        | Poetic Reading        |                      | District | 72.8 | P                        | P                        |
|                        |                       |                      | Province | 71.1 |                          |                          |
|                        |                       |                      | School   | 81.4 | р                        | р                        |
|                        | Informational Reading |                      | District | 76.3 | •                        | •                        |
|                        |                       |                      | Province | 75.7 |                          |                          |

## Difference from Provincial Mean, 2005-07

Multiple Choice