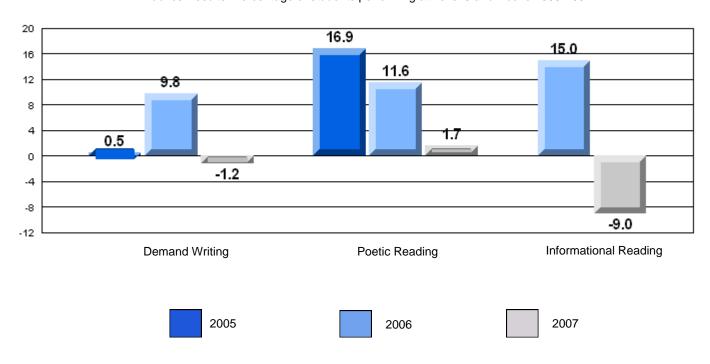

District 4 - Eastern

#209 - Pearce Junior High, Salt Pond

Grades: 8-9

| English Language Arts |                       | Number of Students : | 124              |      |                          |                          |
|-----------------------|-----------------------|----------------------|------------------|------|--------------------------|--------------------------|
|                       | , o <i>r</i> a co     |                      | · <del>-</del> · | Mark | School<br>vs<br>District | School<br>vs<br>Province |
| Multiple Choice       |                       |                      |                  |      |                          |                          |
|                       |                       |                      | School           | 81.0 | P                        | p                        |
|                       | Poetic                |                      | District         | 80.8 |                          |                          |
|                       |                       |                      | Province         | 79.4 |                          |                          |
|                       |                       |                      | School           | 75.6 | р                        | р                        |
|                       | Informational         |                      | District         | 74.8 | I.                       | r                        |
|                       |                       |                      | Province         | 74.5 |                          |                          |
| Dubrica               |                       |                      | School           | 83.9 | р                        | р                        |
| Rubrics               | Demand Writing        |                      | District         | 82.6 | 1                        | 1                        |
|                       |                       |                      | Province         | 83.5 |                          |                          |
|                       |                       |                      | School           | 83.1 | р                        | р                        |
|                       | Poetic Reading        |                      | District         | 72.8 | 1                        | 1                        |
|                       |                       |                      | Province         | 71.1 |                          |                          |
|                       |                       |                      | School           | 83.9 | р                        | р                        |
|                       | Informational Reading |                      | District         | 76.3 |                          |                          |
|                       |                       |                      | Province         | 75.7 |                          |                          |

## Difference from Provincial Mean, 2005-07

Multiple Choice