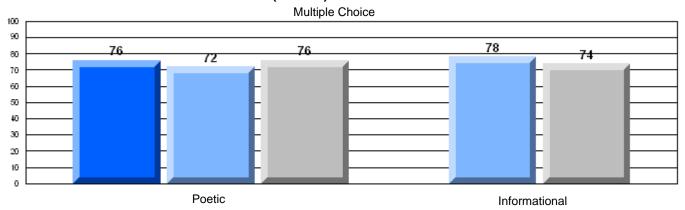

District 4 - Eastern

#209 - Pearce Junior High, Salt Pond

Grades: 8-9

| English Language Arts |                       | Number of Students : | 124              |      |                          |                          |
|-----------------------|-----------------------|----------------------|------------------|------|--------------------------|--------------------------|
|                       | , o <i>r</i> a co     |                      | · <del>-</del> · | Mark | School<br>vs<br>District | School<br>vs<br>Province |
| Multiple Choice       |                       |                      |                  |      |                          |                          |
|                       |                       |                      | School           | 81.0 | P                        | p                        |
|                       | Poetic                |                      | District         | 80.8 |                          |                          |
|                       |                       |                      | Province         | 79.4 |                          |                          |
|                       |                       |                      | School           | 75.6 | р                        | р                        |
|                       | Informational         |                      | District         | 74.8 | I.                       | r                        |
|                       |                       |                      | Province         | 74.5 |                          |                          |
| Dubrica               |                       |                      | School           | 83.9 | р                        | р                        |
| Rubrics               | Demand Writing        |                      | District         | 82.6 | 1                        | 1                        |
|                       |                       |                      | Province         | 83.5 |                          |                          |
|                       |                       |                      | School           | 83.1 | р                        | р                        |
|                       | Poetic Reading        |                      | District         | 72.8 | 1                        | 1                        |
|                       |                       |                      | Province         | 71.1 |                          |                          |
|                       |                       |                      | School           | 83.9 | р                        | р                        |
|                       | Informational Reading |                      | District         | 76.3 |                          |                          |
|                       |                       |                      | Province         | 75.7 |                          |                          |