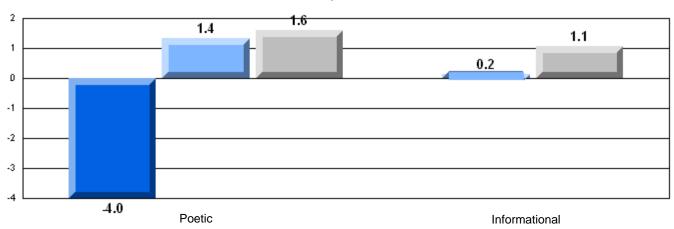

District 4 - Eastern

#209 - Pearce Junior High, Salt Pond

Grades: 8-9

| English Language Arts |                       | Number of Students : | 124              |      |                          |                          |
|-----------------------|-----------------------|----------------------|------------------|------|--------------------------|--------------------------|
|                       | , o <i>r</i> a co     |                      | · <del>-</del> · | Mark | School<br>vs<br>District | School<br>vs<br>Province |
| Multiple Choice       |                       |                      |                  |      |                          |                          |
|                       |                       |                      | School           | 81.0 | P                        | p                        |
|                       | Poetic                |                      | District         | 80.8 |                          |                          |
|                       |                       |                      | Province         | 79.4 |                          |                          |
|                       |                       |                      | School           | 75.6 | р                        | р                        |
|                       | Informational         |                      | District         | 74.8 | I.                       | r                        |
|                       |                       |                      | Province         | 74.5 |                          |                          |
| Dubrica               |                       |                      | School           | 83.9 | р                        | р                        |
| Rubrics               | Demand Writing        |                      | District         | 82.6 | 1                        | 1                        |
|                       |                       |                      | Province         | 83.5 |                          |                          |
|                       |                       |                      | School           | 83.1 | р                        | р                        |
|                       | Poetic Reading        |                      | District         | 72.8 | 1                        | 1                        |
|                       |                       |                      | Province         | 71.1 |                          |                          |
|                       |                       |                      | School           | 83.9 | р                        | р                        |
|                       | Informational Reading |                      | District         | 76.3 |                          |                          |
|                       |                       |                      | Province         | 75.7 |                          |                          |

## Difference from Provincial Mean, 2005-07

Multiple Choice