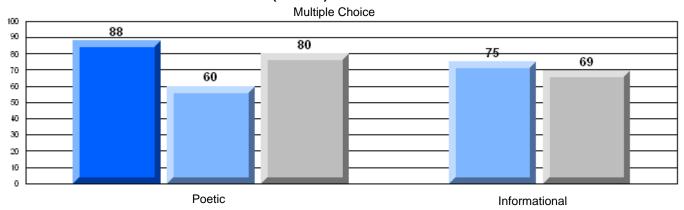

District 4 - Eastern

#209 - Pearce Junior High, Salt Pond

Grades: 8-9

| English Language Arts |                       | Number of Students : | 124              |      |                          |                          |
|-----------------------|-----------------------|----------------------|------------------|------|--------------------------|--------------------------|
|                       | , o <i>r</i> a co     |                      | · <del>-</del> · | Mark | School<br>vs<br>District | School<br>vs<br>Province |
| Multiple Choice       |                       |                      |                  |      |                          |                          |
|                       |                       |                      | School           | 81.0 | P                        | p                        |
|                       | Poetic                |                      | District         | 80.8 |                          |                          |
|                       |                       |                      | Province         | 79.4 |                          |                          |
|                       |                       |                      | School           | 75.6 | р                        | р                        |
|                       | Informational         |                      | District         | 74.8 | I.                       | r                        |
|                       |                       |                      | Province         | 74.5 |                          |                          |
| Dubrica               |                       |                      | School           | 83.9 | р                        | р                        |
| Rubrics               | Demand Writing        |                      | District         | 82.6 | 1                        | 1                        |
|                       |                       |                      | Province         | 83.5 |                          |                          |
|                       |                       |                      | School           | 83.1 | р                        | р                        |
|                       | Poetic Reading        |                      | District         | 72.8 | 1                        | 1                        |
|                       |                       |                      | Province         | 71.1 |                          |                          |
|                       |                       |                      | School           | 83.9 | р                        | р                        |
|                       | Informational Reading |                      | District         | 76.3 |                          |                          |
|                       |                       |                      | Province         | 75.7 |                          |                          |