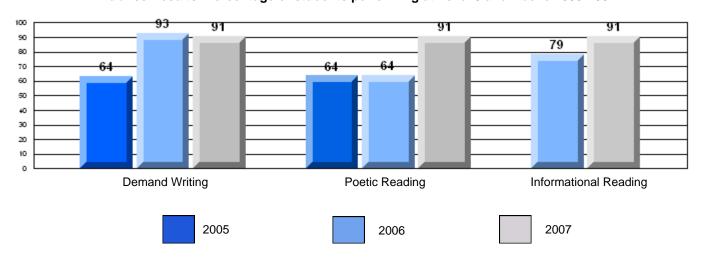

District 4 - Eastern

#209 - Pearce Junior High, Salt Pond

Grades: 8-9

| English Language Arts |                       | Number of Students : | 124              |      |                          |                          |
|-----------------------|-----------------------|----------------------|------------------|------|--------------------------|--------------------------|
|                       | , o <i>r</i> a co     |                      | · <del>-</del> · | Mark | School<br>vs<br>District | School<br>vs<br>Province |
| Multiple Choice       |                       |                      |                  |      |                          |                          |
|                       |                       |                      | School           | 81.0 | P                        | p                        |
|                       | Poetic                |                      | District         | 80.8 |                          |                          |
|                       |                       |                      | Province         | 79.4 |                          |                          |
|                       |                       |                      | School           | 75.6 | р                        | р                        |
|                       | Informational         |                      | District         | 74.8 | I.                       | r                        |
|                       |                       |                      | Province         | 74.5 |                          |                          |
| Dubrica               |                       |                      | School           | 83.9 | р                        | р                        |
| Rubrics               | Demand Writing        |                      | District         | 82.6 | 1                        | 1                        |
|                       |                       |                      | Province         | 83.5 |                          |                          |
|                       |                       |                      | School           | 83.1 | р                        | р                        |
|                       | Poetic Reading        |                      | District         | 72.8 | 1                        | 1                        |
|                       |                       |                      | Province         | 71.1 |                          |                          |
|                       |                       |                      | School           | 83.9 | р                        | р                        |
|                       | Informational Reading |                      | District         | 76.3 |                          |                          |
|                       |                       |                      | Province         | 75.7 |                          |                          |