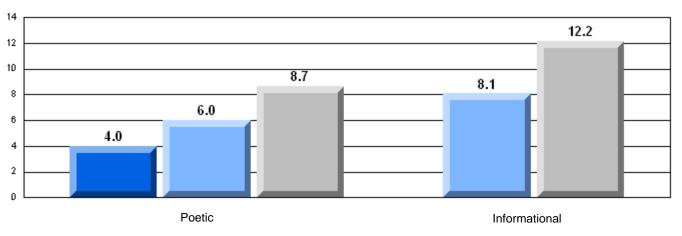

## 3 Year CRT (Subtest) Mark Trend 2005-2207

District 4 - Eastern

#209 - Pearce Junior High, Salt Pond

Grades: 8-9