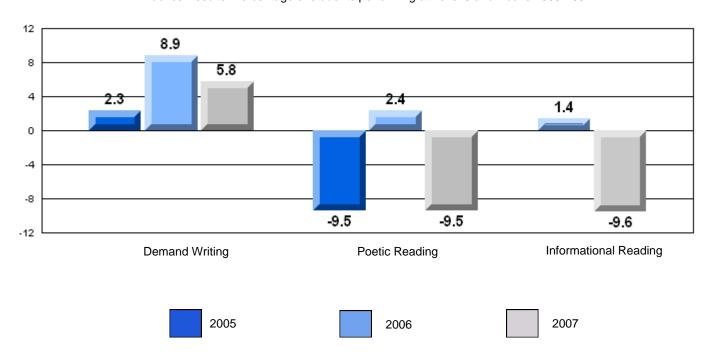

| q            |
| Poetic Reading District 72.8                                    | *            |
| Province 71.1                                                   |              |
|                                                                 |              |
| School 66.1 q                                                   | q            |
| Informational Reading District 76.3                             |              |
| Province 75.7                                                   |              |

### 3 Year CRT (Subtest) Mark Trend 2005-2207





District 4 - Eastern

#368 - Holy Trinity High School, Torbay

Grades: 7-12

### Difference from Provincial Mean, 2005-07

Multiple Choice



#### Difference from Provincial Mean, 2005-07





District 4 - Eastern

#370 - Stella Maris Academy, Trepassey

Grades: K-12

| English Language Arts |                       | Number of Students: 15 |       |                          |                          |
|-----------------------|-----------------------|------------------------|-------|--------------------------|--------------------------|
| 9 2 3 9 3             | 3                     |                        | Mark  | School<br>vs<br>District | School<br>vs<br>Province |
| Multiple Choice       |                       |                        |       | 2.01.101                 | 1 10111100               |
|                       |                       | School                 | 85.3  | р                        | Р                        |
|                       | Poetic