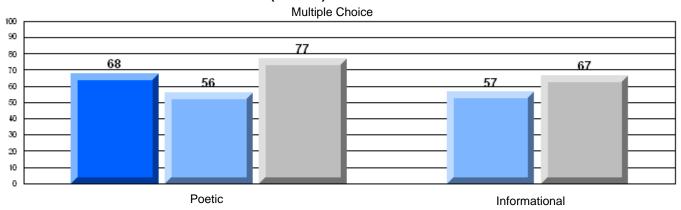

District 4 - Eastern

#209 - Pearce Junior High, Salt Pond

Grades: 8-9

| English Language Arts |                       | Number of Students : | 124              |      |                          |                          |
|-----------------------|-----------------------|----------------------|------------------|------|--------------------------|--------------------------|
|                       | , o <i>r</i> a co     |                      | · <del>-</del> · | Mark | School<br>vs<br>District | School<br>vs<br>Province |
| Multiple Choice       |                       |                      |                  |      |                          |                          |
|                       |                       |                      | School           | 81.0 | P                        | p                        |
|                       | Poetic                |                      | District         | 80.8 |                          |                          |
|                       |                       |                      | Province         | 79.4 |                          |                          |
|                       |                       |                      | School           | 75.6 | р                        | р                        |
|                       | Informational         |                      | District         | 74.8 | I.                       | r                        |
|                       |                       |                      | Province         | 74.5 |                          |                          |
| Dubrica               |                       |                      | School           | 83.9 | р                        | р                        |
| Rubrics               | Demand Writing        |                      | District         | 82.6 | 1                        | 1                        |
|                       |                       |                      | Province         | 83.5 |                          |                          |
|                       |                       |                      | School           | 83.1 | р                        | р                        |
|                       | Poetic Reading        |                      | District         | 72.8 | 1                        | 1                        |
|                       |                       |                      | Province         | 71.1 |                          |                          |
|                       |                       |                      | School           | 83.9 | р                        | р                        |
|                       | Informational Reading |                      | District         | 76.3 |                          |                          |
|                       |                       |                      | Province         | 75.7 |                          |                          |

## 3 Year CRT (Subtest) Mark Trend 2005-2207

District 4 - Eastern

#209 - Pearce Junior High, Salt Pond

Grades: 8-9