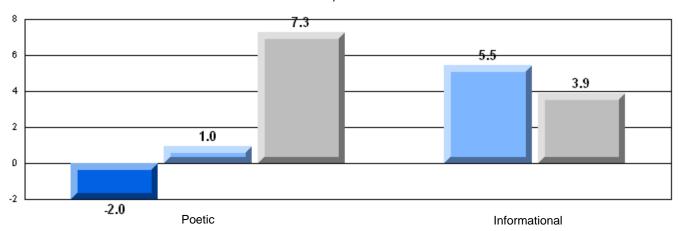

|              |              |
|                        |                       |                      | School   | 75.0                 | q            | q            |
|                        | Informational Reading |                      | District | 76.3                 |              |              |
|                        |                       |                      | Province | 75.7                 |              |              |

### 3 Year CRT (Subtest) Mark Trend 2005-2207



#### Rubrics Results: Percentage of students performing at Level 3 and Above 2005-2007



Source: Division of Evaluation and Research, Department of Education

District 4 - Eastern

#324 - Beaconsfield Junior High, St. John's

Grades: 7-9

### Difference from Provincial Mean, 2005-07

Multiple Choice



#### Difference from Provincial Mean, 2005-07





District 4 - Eastern

## CRT School Results Intermediate English Language Arts 2006-07

#330 - Brother Rice Junior High, St. John's

Grades: 7-9

| English Language Arts   |                       | Number of Students : | 191      |      |                          |                          |
|-------------------------|-----------------------|----------------------|----------|------|--------------------------|--------------------------|
| Multiple Choice         |                       |                      |          | Mark | School<br>vs<br>District | School<br>vs<br>Province |
| <u>inditiple Choice</u> |                       |                      | School   |      |                          |                          |
|