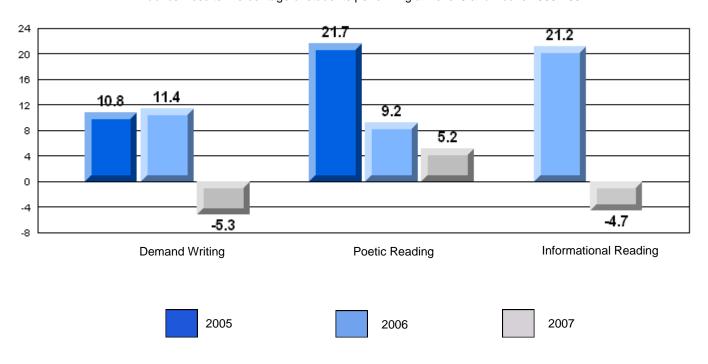

## Difference from Provincial Mean, 2005-07

Multiple Choice

### Difference from Provincial Mean, 2005-07

District 4 - Eastern

#214 - John Burke High School, Grand Bank

Grades: 8-12

| English Language Arts  |                       | Number of Students : | 47       |      |                          |                          |
|------------------------|-----------------------|----------------------|----------|------|--------------------------|--------------------------|
|                        | <b>.</b>              |                      |          | Mark | School<br>vs<br>District | School<br>vs<br>Province |
| <b>Multiple Choice</b> |                       |                      |          |      | DISTRICT                 | Province                 |
| -                      |                       |                      | School   | 74.0 | q                        | q                        |
|                        | Poetic                |                      | District | 80.8 |                          |                          |
|                        |                       |                      | Province | 79.4 |                          |                          |
|                        |                       |                      | School   | 76.7 | р                        | р                        |
|                        | Informational         |                      | District | 74.8 | 1                        |                          |
|                        |                       |                      | Province | 74.5 |                          |                          |
| Destruita              |                       |                      | School   | 89.4 | р                        | р                        |
| <u>Rubrics</u>         | Demand Writing        |                      | District | 82.6 | P                        | P                        |
|                        |                       |                      | Province | 83.5 |                          |                          |
|                        |                       |                      | School   | 79.1 | р                        | р                        |
|                        | Poetic Reading        |                      | District | 72.8 | P                        | P                        |
|                        |                       |                      | Province | 71.1 |                          |                          |
|                        |                       |                      | School   | 81.4 | р                        | р                        |
|                        | Informational Reading |                      | District | 76.3 | •                        | •                        |
|                        |                       |                      | Province | 75.7 |                          |                          |