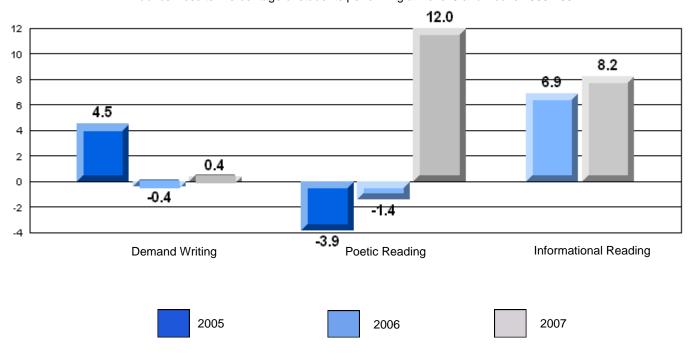

District 4 - Eastern

#209 - Pearce Junior High, Salt Pond

Grades: 8-9

| English Language Arts |                       | Number of Students : | 124              |      |                          |                          |
|-----------------------|-----------------------|----------------------|------------------|------|--------------------------|--------------------------|
|                       | , o <i>r</i> a co     |                      | · <del>-</del> · | Mark | School<br>vs<br>District | School<br>vs<br>Province |
| Multiple Choice       |                       |                      |                  |      |                          |                          |
|                       |                       |                      | School           | 81.0 | P                        | p                        |
|                       | Poetic                |                      | District         | 80.8 |                          |                          |
|                       |                       |                      | Province         | 79.4 |                          |                          |
|                       |                       |                      | School           | 75.6 | р                        | р                        |
|                       | Informational         |                      | District         | 74.8 | I.                       | r                        |
|                       |                       |                      | Province         | 74.5 |                          |                          |
| Dubrica               |                       |                      | School           | 83.9 | р                        | р                        |
| Rubrics               | Demand Writing        |                      | District         | 82.6 | 1                        | 1                        |
|                       |                       |                      | Province         | 83.5 |                          |                          |
|                       |                       |                      | School           | 83.1 | р                        | р                        |
|                       | Poetic Reading        |                      | District         | 72.8 | 1                        | 1                        |
|                       |                       |                      | Province         | 71.1 |                          |                          |
|                       |                       |                      | School           | 83.9 | р                        | р                        |
|                       | Informational Reading |                      | District         | 76.3 |                          |                          |
|                       |                       |                      | Province         | 75.7 |                          |                          |

## 3 Year CRT (Subtest) Mark Trend 2005-2207

District 4 - Eastern

#209 - Pearce Junior High, Salt Pond

Grades: 8-9