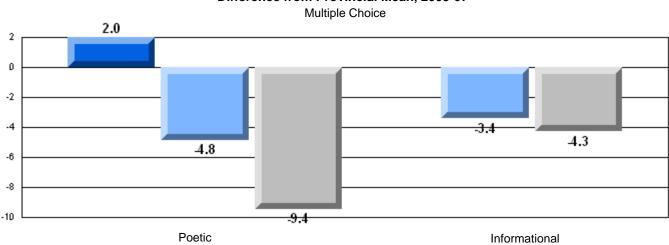

District 4 - Eastern

#209 - Pearce Junior High, Salt Pond

Grades: 8-9

| English Language Arts |                       | Number of Students : | 124              |      |                          |                          |
|-----------------------|-----------------------|----------------------|------------------|------|--------------------------|--------------------------|
|                       | , o <i>r</i> a co     |                      | · <del>-</del> · | Mark | School<br>vs<br>District | School<br>vs<br>Province |
| Multiple Choice       |                       |                      |                  |      |                          |                          |
|                       |                       |                      | School           | 81.0 | P                        | p                        |
|                       | Poetic                |                      | District         | 80.8 |                          |                          |
|                       |                       |                      | Province         | 79.4 |                          |                          |
|                       |                       |                      | School           | 75.6 | р                        | р                        |
|                       | Informational         |                      | District         | 74.8 | I.                       | r                        |
|                       |                       |                      | Province         | 74.5 |                          |                          |
| Dubrica               |                       |                      | School           | 83.9 | р                        | р                        |
| Rubrics               | Demand Writing        |                      | District         | 82.6 | 1                        | 1                        |
|                       |                       |                      | Province         | 83.5 |                          |                          |
|                       |                       |                      | School           | 83.1 | р                        | р                        |
|                       | Poetic Reading        |                      | District         | 72.8 | 1                        | 1                        |
|                       |                       |                      | Province         | 71.1 |                          |                          |
|                       |                       |                      | School           | 83.9 | р                        | р                        |
|                       | Informational Reading |                      | District         | 76.3 |                          |                          |
|                       |                       |                      | Province         | 75.7 |                          |                          |

## Difference from Provincial Mean, 2005-07

Multiple Choice