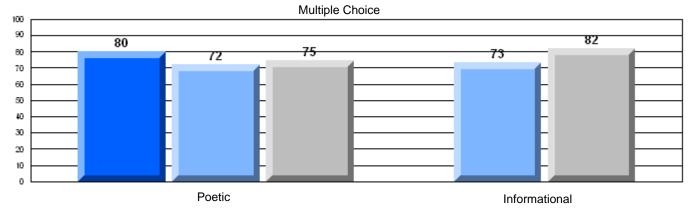

#125 - Baie Verte Collegiate, Baie Verte

Grades: 7-12

| English Language Arts |                       | Number of Students : | 32       | <b></b> |              |              |
|-----------------------|-----------------------|----------------------|----------|---------|--------------|--------------|
| 3 3 3                 |                       |                      |          | Mark    | School<br>vs | School<br>vs |
| Multiple Choice       |                       |                      |          |         | District     | Province     |
|                       |                       |                      | School   | 75.0    | q            | q            |
|                       | Poetic                |                      | District | 76.8    |              | _            |
|                       |                       |                      | Province | 79.4    |              |              |
|                       |                       |                      | School   | 66.2    | q            | q            |
|                       | Informational         |                      | District | 72.0    |              | •            |
|                       |                       |                      | Province | 74.5    |              |              |
| <b>—</b> · · ·        |                       |                      | School   | 68.8    | q            | q            |
| <u>Rubrics</u>        | Demand Writing        |                      | District | 84.2    | 1            |              |
|                       |                       |                      | Province | 83.5    |              |              |
|                       |                       |                      | School   | 68.8    | р            | q            |
|                       | Poetic Reading        |                      | District | 63.3    | 1            |              |
|                       |                       |                      | Province | 71.1    |              |              |
|                       |                       |                      | School   | 68.8    | q            | q            |
|                       | Informational Reading |                      | District | 69.3    |              | -<br>-       |
|                       |                       |                      | Province | 75.7    |              |              |

### 3 Year CRT (Subtest) Mark Trend 2005-2207

#125 - Baie Verte Collegiate, Baie Verte

Grades: 7-12