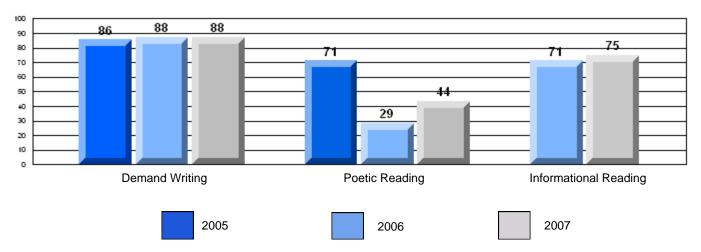

#194 - Gill Memorial Academy, Musgrave Harbour

Grades: K-12

| English Language Arts |                       | Number of Students : 9 |      |              |              |
|-----------------------|-----------------------|------------------------|------|--------------|--------------|
| g                     |                       |                        | Mark | School<br>vs | School<br>vs |
| Multiple Choice       | <u>.</u>              |                        |      | District     | Province     |
|                       |                       | School                 | 86.7 | р            | р            |
|                       | Poetic                | District               | 76.8 |              | -            |
|                       |                       | Province               | 79.4 |              |              |
|                       |                       | School                 | 87.5 | р            | р            |
|                       | Informational         | District               | 72.0 | I.           | r            |
|                       |                       | Province               | 74.5 |              |              |
| Destration            |                       | School                 | 66.7 | q            | q            |
| <u>Rubrics</u>        | Demand Writing        | District               | 84.2 | 7            | 7            |
|                       |                       | Province               | 83.5 |              |              |
|                       |                       | School                 | 66.7 | р            | q            |
|                       | Poetic Reading        | District               | 63.3 | r            | 1            |
|                       |                       | Province               | 71.1 |              |              |
|                       |                       | School                 | 75.0 | р            | q            |
|                       | Informational Reading | District               | 69.3 |              | Î            |
|                       |                       | Province               | 75.7 |              |              |
|                       |                       |                        |      |              |              |

# 3 Year CRT (Subtest) Mark Trend 2005-2207

#194 - Gill Memorial Academy, Musgrave Harbour

Grades: K-12