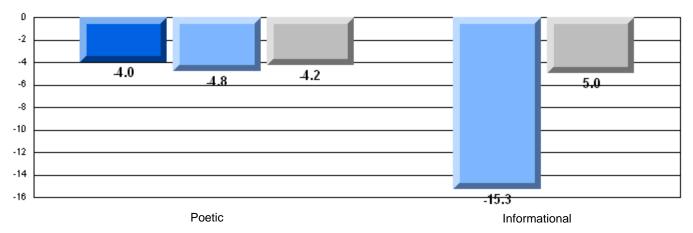

### Difference from Provincial Mean, 2005-07

20 17.8 15.7 16 12 7.18 3.0 4 1.5 0 0.7 -1.1 2.6 -4 **Demand Writing** Poetic Reading Informational Reading 2005 2007 2006

#178 - Phoenix Academy, Carmanville