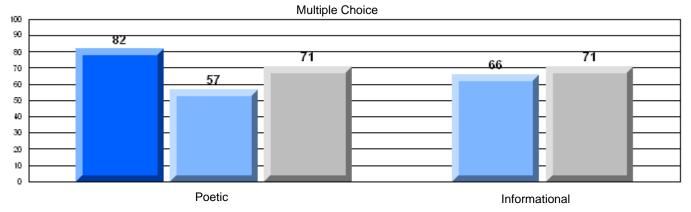

## 3 Year CRT (Subtest) Mark Trend 2005-2207

#153 - Cape John Collegiate, La Scie

Grades: 7-12

Difference from Provincial Mean, 2005-07