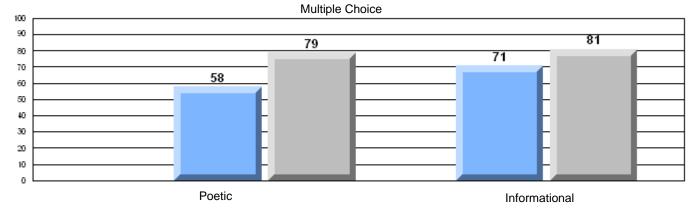

# 3 Year CRT (Subtest) Mark Trend 2005-2207

Multiple Choice

School data with 5 or fewer students withheld for reasons of confidentiality.

Poetic

Informational