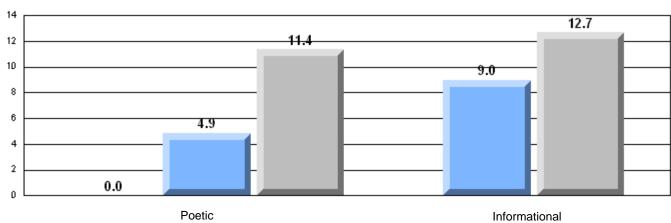

### Difference from Provincial Mean, 2005-07

20 17.8 15.7 16 12 7.18 3.0 4 1.5 0 0.7 -1.1 2.6 -4 **Demand Writing** Poetic Reading Informational Reading 2005 2007 2006

#178 - Phoenix Academy, Carmanville