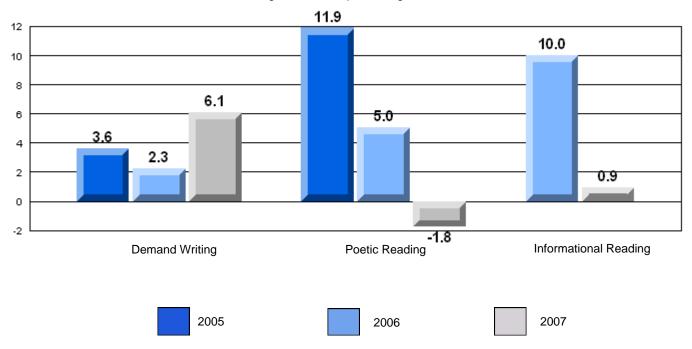

### Difference from Provincial Mean, 2005-07

20 17.8 15.7 16 12 7.18 3.0 4 1.5 0 0.7 -1.1 2.6 -4 **Demand Writing** Poetic Reading Informational Reading 2005 2007 2006

#178 - Phoenix Academy, Carmanville