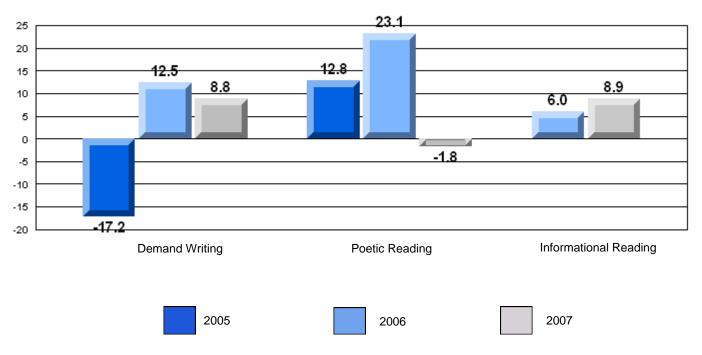

### Difference from Provincial Mean, 2005-07

15.8 16 14 12 10 7.7 8 6.7 6.0 6 5.0 3.7 4 2 0 **Demand Writing** Poetic Reading Informational Reading 2005 2007 2006

Intermediate English Language Arts

#192 - Lumsden School Complex, Lumsden