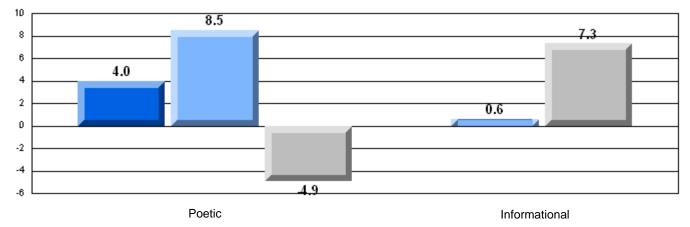

#125 - Baie Verte Collegiate, Baie Verte

Grades: 7-12

| English Language Arts |                       | Number of Students : | 32       | <b></b> |              |              |
|-----------------------|-----------------------|----------------------|----------|---------|--------------|--------------|
| 3 3 3                 |                       |                      |          | Mark    | School<br>vs | School<br>vs |
| Multiple Choice       |                       |                      |          |         | District     | Province     |
|                       |                       |                      | School   | 75.0    | q            | q            |
|                       | Poetic                |                      | District | 76.8    |              | _            |
|                       |                       |                      | Province | 79.4    |              |              |
|                       |                       |                      | School   | 66.2    | q            | q            |
|                       | Informational         |                      | District | 72.0    |              | •            |
|                       |                       |                      | Province | 74.5    |              |              |
| <b>—</b> · · ·        |                       |                      | School   | 68.8    | q            | q            |
| <u>Rubrics</u>        | Demand Writing        |                      | District | 84.2    | 1            |              |
|                       |                       |                      | Province | 83.5    |              |              |
|                       |                       |                      | School   | 68.8    | р            | q            |
|                       | Poetic Reading        |                      | District | 63.3    | 1            |              |
|                       |                       |                      | Province | 71.1    |              |              |
|                       |                       |                      | School   | 68.8    | q            | q            |
|                       | Informational Reading |                      | District | 69.3    |              | -<br>-       |
|                       |                       |                      | Province | 75.7    |              |              |

### 3 Year CRT (Subtest) Mark Trend 2005-2207

#125 - Baie Verte Collegiate, Baie Verte

Grades: 7-12