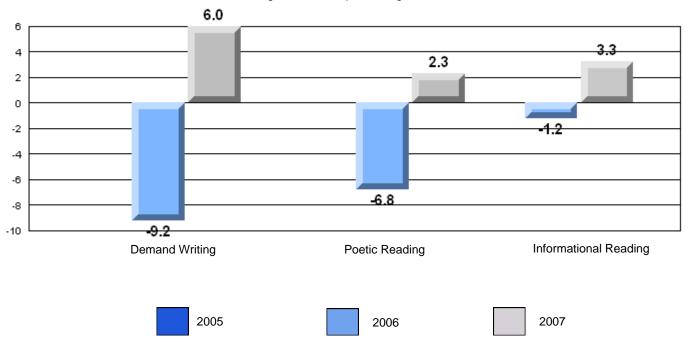

### Difference from Provincial Mean, 2005-07

20 17.8 15.7 16 12 7.18 3.0 4 1.5 0 0.7 -1.1 2.6 -4 **Demand Writing** Poetic Reading Informational Reading 2005 2007 2006

#178 - Phoenix Academy, Carmanville