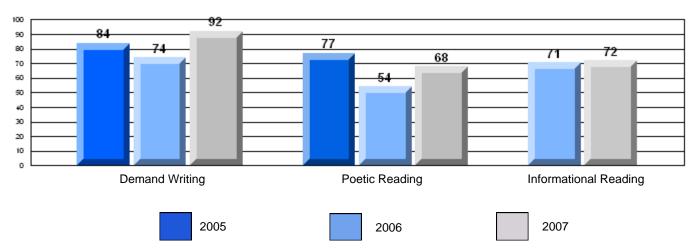

#125 - Baie Verte Collegiate, Baie Verte

Grades: 7-12

| English Language Arts |                       | Number of Students : | 32       | <b></b> |              |              |
|-----------------------|-----------------------|----------------------|----------|---------|--------------|--------------|
| 3 3 3                 |                       |                      |          | Mark    | School<br>vs | School<br>vs |
| Multiple Choice       |                       |                      |          |         | District     | Province     |
|                       |                       |                      | School   | 75.0    | q            | q            |
|                       | Poetic                |                      | District | 76.8    |              | _            |
|                       |                       |                      | Province | 79.4    |              |              |
|                       |                       |                      | School   | 66.2    | q            | q            |
|                       | Informational         |                      | District | 72.0    |              | •            |
|                       |                       |                      | Province | 74.5    |              |              |
| <b>—</b> · · ·        |                       |                      | School   | 68.8    | q            | q            |
| <u>Rubrics</u>        | Demand Writing        |                      | District | 84.2    | 1            |              |
|                       |                       |                      | Province | 83.5    |              |              |
|                       |                       |                      | School   | 68.8    | р            | q            |
|                       | Poetic Reading        |                      | District | 63.3    | 1            |              |
|                       |                       |                      | Province | 71.1    |              |              |
|                       |                       |                      | School   | 68.8    | q            | q            |
|                       | Informational Reading |                      | District | 69.3    |              | -<br>-       |
|                       |                       |                      | Province | 75.7    |              |              |

### 3 Year CRT (Subtest) Mark Trend 2005-2207

#125 - Baie Verte Collegiate, Baie Verte

Grades: 7-12