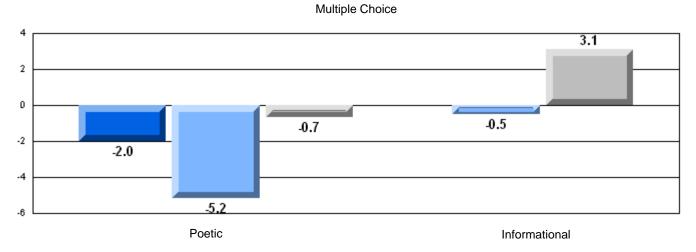

### 3 Year CRT (Subtest) Mark Trend 2005-2207

#125 - Baie Verte Collegiate, Baie Verte

Grades: 7-12

#125 - Baie Verte Collegiate, Baie Verte

Grades: 7-12

| English Language Arts |                       | Number of Students : | 32       | <b></b> |              |              |
|-----------------------|-----------------------|----------------------|----------|---------|--------------|--------------|
| 3 3 3                 |                       |                      |          | Mark    | School<br>vs | School<br>vs |
| Multiple Choice       |                       |                      |          |         | District     | Province     |
|                       |                       |                      | School   | 75.0    | q            | q            |
|                       | Poetic                |                      | District | 76.8    |              | _            |
|                       |                       |                      | Province | 79.4    |              |              |
|                       |                       |                      | School   | 66.2    | q            | q            |
|                       | Informational         |                      | District | 72.0    |              | •            |
|                       |                       |                      | Province | 74.5    |              |              |
| <b>—</b> · · ·        |                       |                      | School   | 68.8    | q            | q            |
| <u>Rubrics</u>        | Demand Writing        |                      | District | 84.2    | 1            |              |
|                       |                       |                      | Province | 83.5    |              |              |
|                       |                       |                      | School   | 68.8    | р            | q            |
|                       | Poetic Reading        |                      | District | 63.3    | 1            |              |
|                       |                       |                      | Province | 71.1    |              |              |
|                       |                       |                      | School   | 68.8    | q            | q            |
|                       | Informational Reading |                      | District | 69.3    |              | -<br>-       |
|                       |                       |                      | Province | 75.7    |              |              |