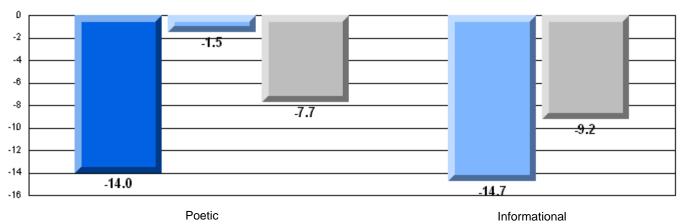

### 3 Year CRT (Subtest) Mark Trend 2005-2207

#125 - Baie Verte Collegiate, Baie Verte

Grades: 7-12