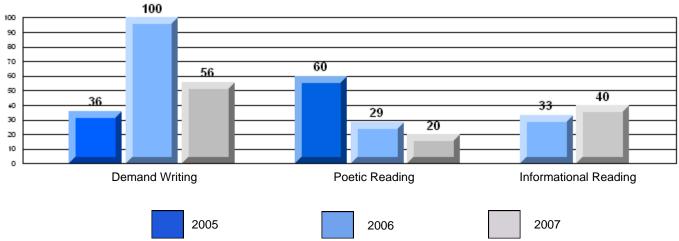

#125 - Baie Verte Collegiate, Baie Verte

Grades: 7-12

| English Language Arts |                       | Number of Students : | 32       | <b></b> |              |              |
|-----------------------|-----------------------|----------------------|----------|---------|--------------|--------------|
| 3 3 3                 |                       |                      |          | Mark    | School<br>vs | School<br>vs |
| Multiple Choice       |                       |                      |          |         | District     | Province     |
|                       |                       |                      | School   | 75.0    | q            | q            |
|                       | Poetic                |                      | District | 76.8    |              | _            |
|                       |                       |                      | Province | 79.4    |              |              |
|                       |                       |                      | School   | 66.2    | q            | q            |
|                       | Informational         |                      | District | 72.0    |              | •            |
|                       |                       |                      | Province | 74.5    |              |              |
| <b>—</b> · · ·        |                       |                      | School   | 68.8    | q            | q            |
| <u>Rubrics</u>        | Demand Writing        |                      | District | 84.2    | 1            |              |
|                       |                       |                      | Province | 83.5    |              |              |
|                       |                       |                      | School   | 68.8    | р            | q            |
|                       | Poetic Reading        |                      | District | 63.3    | 1            |              |
|                       |                       |                      | Province | 71.1    |              |              |
|                       |                       |                      | School   | 68.8    | q            | q            |
|                       | Informational Reading |                      | District | 69.3    |              | -<br>-       |
|                       |                       |                      | Province | 75.7    |              |              |

### 3 Year CRT (Subtest) Mark Trend 2005-2207

#125 - Baie Verte Collegiate, Baie Verte

Grades: 7-12