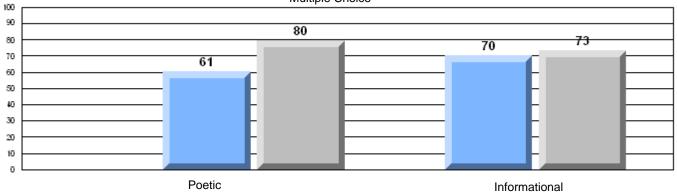

#### Rubrics Results: Percentage of students performing at Level 3 and Above 2005-2007

School data with 5 or fewer students withheld for reasons of confidentiality.

| Demand Writing | Poetic Reading | Informational Reading |
|----------------|----------------|-----------------------|
| 2005           | 2006           | 2007                  |

#128 - Long Island Academy, Beaumont

CRT School Results Intermediate English Language Arts 2006-07

Grades: 2,4-10,12