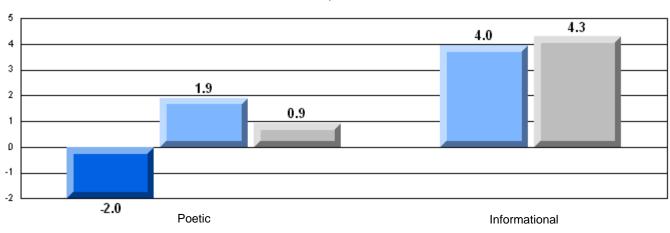

### Difference from Provincial Mean, 2005-07

15.8 16 14 12 10 7.7 8 6.7 6.0 6 5.0 3.7 4 2 0 **Demand Writing** Poetic Reading Informational Reading 2005 2007 2006

Intermediate English Language Arts

#192 - Lumsden School Complex, Lumsden