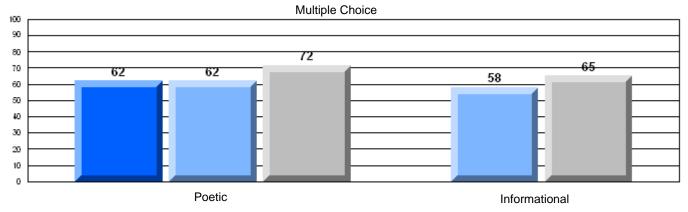

#125 - Baie Verte Collegiate, Baie Verte

Grades: 7-12

| English Language Arts |                       | Number of Students : | 32       | <b></b> |              |              |
|-----------------------|-----------------------|----------------------|----------|---------|--------------|--------------|
| 3 3 3                 |                       |                      |          | Mark    | School<br>vs | School<br>vs |
| Multiple Choice       |                       |                      |          |         | District     | Province     |
|                       |                       |                      | School   | 75.0    | q            | q            |
|                       | Poetic                |                      | District | 76.8    |              | _            |
|                       |                       |                      | Province | 79.4    |              |              |
|                       |                       |                      | School   | 66.2    | q            | q            |
|                       | Informational         |                      | District | 72.0    |              | •            |
|                       |                       |                      | Province | 74.5    |              |              |
| <b>—</b> · · ·        |                       |                      | School   | 68.8    | q            | q            |
| <u>Rubrics</u>        | Demand Writing        |                      | District | 84.2    | 1            |              |
|                       |                       |                      | Province | 83.5    |              |              |
|                       |                       |                      | School   | 68.8    | р            | q            |
|                       | Poetic Reading        |                      | District | 63.3    | 1            |              |
|                       |                       |                      | Province | 71.1    |              |              |
|                       |                       |                      | School   | 68.8    | q            | q            |
|                       | Informational Reading |                      | District | 69.3    |              | -<br>-       |
|                       |                       |                      | Province | 75.7    |              |              |

### 3 Year CRT (Subtest) Mark Trend 2005-2207

#125 - Baie Verte Collegiate, Baie Verte

Grades: 7-12