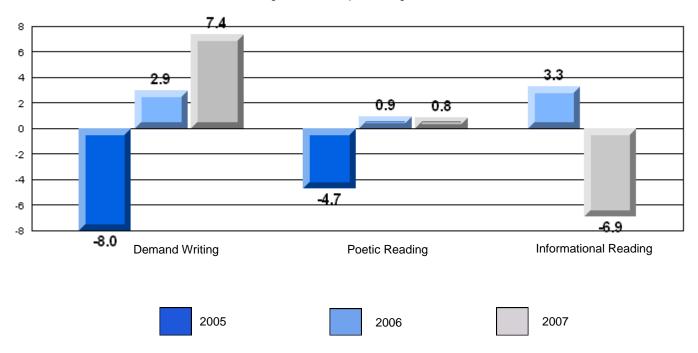

#### Rubrics Results: Percentage of students performing at Level 3 and Above 2005-2007

School data with 5 or fewer students withheld for reasons of confidentiality.

| Demand Writing | Poetic Reading | Informational Reading |
|----------------|----------------|-----------------------|
| 2005           | 2006           | 2007                  |