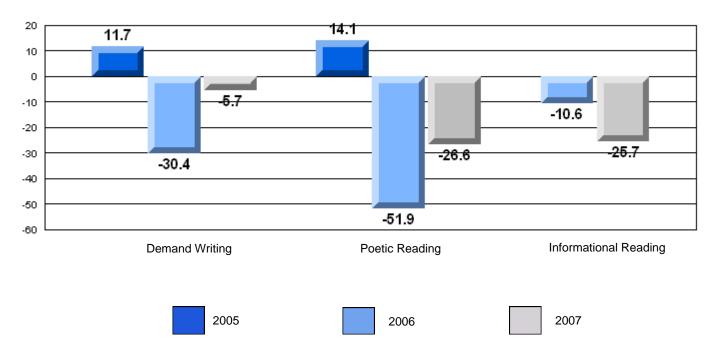

### Difference from Provincial Mean, 2005-07

20 17.8 15.7 16 12 7.18 3.0 4 1.5 0 0.7 -1.1 2.6 -4 **Demand Writing** Poetic Reading Informational Reading 2005 2007 2006

#178 - Phoenix Academy, Carmanville

### Difference from Provincial Mean, 2005-07

15.8 16 14 12 10 7.7 8 6.7 6.0 6 5.0 3.7 4 2 0 **Demand Writing** Poetic Reading Informational Reading 2005 2007 2006

Intermediate English Language Arts

#192 - Lumsden School Complex, Lumsden