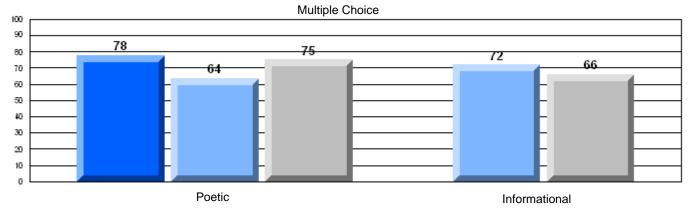

#125 - Baie Verte Collegiate, Baie Verte

Grades: 7-12

| English Language Arts |                       | Number of Students : | 32       | <b></b> |              |              |
|-----------------------|-----------------------|----------------------|----------|---------|--------------|--------------|
| 3 3 3                 |                       |                      |          | Mark    | School<br>vs | School<br>vs |
| Multiple Choice       |                       |                      |          |         | District     | Province     |
|                       |                       |                      | School   | 75.0    | q            | q            |
|                       | Poetic                |                      | District | 76.8    |              | _            |
|                       |                       |                      | Province | 79.4    |              |              |
|                       |                       |                      | School   | 66.2    | q            | q            |
|                       | Informational         |                      | District | 72.0    |              | •            |
|                       |                       |                      | Province | 74.5    |              |              |
| <b>—</b> · · ·        |                       |                      | School   | 68.8    | q            | q            |
| <u>Rubrics</u>        | Demand Writing        |                      | District | 84.2    | 1            |              |
|                       |                       |                      | Province | 83.5    |              |              |
|                       |                       |                      | School   | 68.8    | р            | q            |
|                       | Poetic Reading        |                      | District | 63.3    | 1            |              |
|                       |                       |                      | Province | 71.1    |              |              |
|                       |                       |                      | School   | 68.8    | q            | q            |
|                       | Informational Reading |                      | District | 69.3    |              | -<br>-       |
|                       |                       |                      | Province | 75.7    |              |              |

### 3 Year CRT (Subtest) Mark Trend 2005-2207

#125 - Baie Verte Collegiate, Baie Verte

Grades: 7-12