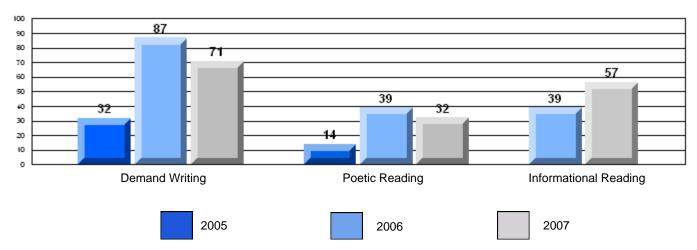

# 3 Year CRT (Subtest) Mark Trend 2005-2207

### Rubrics Results: Percentage of students performing at Level 3 and Above 2005-2007

#398 - Avoca Collegiate, Badger

Grades: K-9

Difference from Provincial Mean, 2005-07

Difference from Provincial Mean, 2005-07