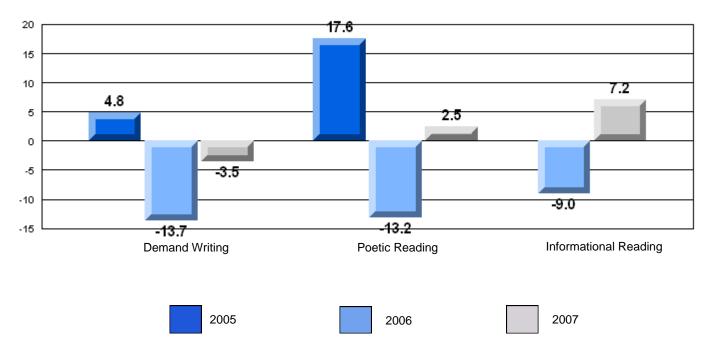

# Difference from Provincial Mean, 2005-07

Difference from Provincial Mean, 2005-07

CRT School Results Intermediate English Language Arts 2006-07

Grades: K-9

#189 - Lewisporte Academy, Lewisporte

| English Langua  | age Arts              | Number of Students : 51 |         |                          |                          |
|-----------------|-----------------------|-------------------------|---------|--------------------------|--------------------------|
|                 |                       |                         | Mark    | School<br>vs<br>District | School<br>vs<br>Province |
| Multiple Choice | 3                     |                         |         |                          |                          |
|                 |                       | Scho                    | 10.1    | р                        | q                        |
|                 | Poetic                | Distri                  | 10.0    |                          |                          |
|                 |                       | Provinc                 | ce 79.4 |                          |                          |
|                 |                       | Scho                    | ol 80.8 | D                        | D                        |
|                 | Informational         | Distri                  | 00.0    | р                        | р                        |
|                 | mormational           | Provinc                 | 12.0    |                          |                          |
|                 |                       |                         | 74.5    |                          |                          |
| Dubrice         |                       | Scho                    | ol 90.2 | р                        | р                        |
| <u>Rubrics</u>  | Demand Writing        | Distri                  |         | Г                        | F                        |
|                 | -                     | Provinc                 |         |                          |                          |
|                 |                       |                         | 00.0    |                          |                          |
|                 |                       | Scho                    | ol 78.7 | р                        | р                        |
|                 | Poetic Reading        | Distri                  |         |                          | ·                        |
|                 |                       | Provinc                 |         |                          |                          |
|                 |                       |                         |         |                          |                          |
|                 |                       | Scho                    | 01.0    | р                        | р                        |
|                 | Informational Reading | Distri                  | 00.0    |                          |                          |
|                 |                       | Provinc                 | ce 75.7 |                          |                          |
|                 |                       |                         |         |                          |                          |

### 3 Year CRT (Subtest) Mark Trend 2005-2207

#### Rubrics Results: Percentage of students performing at Level 3 and Above 2005-2007

#189 - Lewisporte Academy, Lewisporte

Grades: K-9