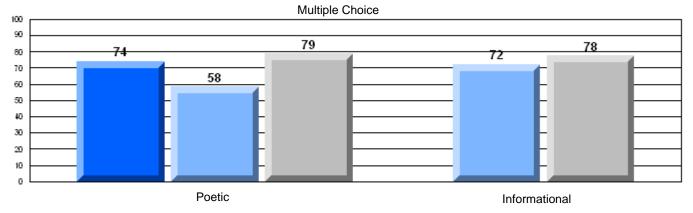

#125 - Baie Verte Collegiate, Baie Verte

Grades: 7-12

| English Language Arts |                       | Number of Students : | 32       | <b></b> |              |              |
|-----------------------|-----------------------|----------------------|----------|---------|--------------|--------------|
| 3 3 3                 |                       |                      |          | Mark    | School<br>vs | School<br>vs |
| Multiple Choice       |                       |                      |          |         | District     | Province     |
|                       |                       |                      | School   | 75.0    | q            | q            |
|                       | Poetic                |                      | District | 76.8    |              | _            |
|                       |                       |                      | Province | 79.4    |              |              |
|                       |                       |                      | School   | 66.2    | q            | q            |
|                       | Informational         |                      | District | 72.0    |              | •            |
|                       |                       |                      | Province | 74.5    |              |              |
| <b>—</b> · · ·        |                       |                      | School   | 68.8    | q            | q            |
| <u>Rubrics</u>        | Demand Writing        |                      | District | 84.2    | 1            |              |
|                       |                       |                      | Province | 83.5    |              |              |
|                       |                       |                      | School   | 68.8    | р            | q            |
|                       | Poetic Reading        |                      | District | 63.3    | 1            |              |
|                       |                       |                      | Province | 71.1    |              |              |
|                       |                       |                      | School   | 68.8    | q            | q            |
|                       | Informational Reading |                      | District | 69.3    |              | -<br>-       |
|                       |                       |                      | Province | 75.7    |              |              |

#### Difference from Provincial Mean, 2005-07

Rubrics Results: Percentage of students performing at Level 3 and Above 2005-2007

#132 - Botwood Collegiate, Botwood

Grades: 7-12

| English Language Arts |                       | Number of Students : | 52       |      |              |              |
|-----------------------|-----------------------|----------------------|----------|------|--------------|--------------|
|                       |                       |                      |          | Mark | School<br>vs | School<br>vs |
| Multiple Choic        | <u>ce</u>             |                      |          |      | District     | Province     |
| -                     |                       |                      | School   | 76.4 | q            | q            |
|                       | Poetic                |                      | District | 76.8 | Î            | -            |
|                       |                       |                      | Province | 79.4 |              |              |
|                       |                       |                      | School   | 69.3 | q            | q            |
|                       | Informational         |                      | District | 72.0 | 1            |              |
|                       |                       |                      | Province | 74.5 |              |              |
| Dubrice               |                       |                      | School   | 80.8 | q            | q            |
| <u>Rubrics</u>        | Demand Writing        |                      | District | 84.2 | 1            | т.           |
|                       |                       |                      | Province | 83.5 |              |              |
|                       |                       |                      | School   | 38.0 | q            | q            |
|                       | Poetic Reading        |                      | District | 63.3 | .1           | T.           |
|                       |                       |                      | Province | 71.1 |              |              |
|                       |                       |                      | School   | 58.3 | q            | q            |
|                       | Informational Reading |                      | District | 69.3 |              | Ţ.           |
|                       |                       |                      | Province | 75.7 |              |              |
|                       |                       |                      |          |      |              |              |