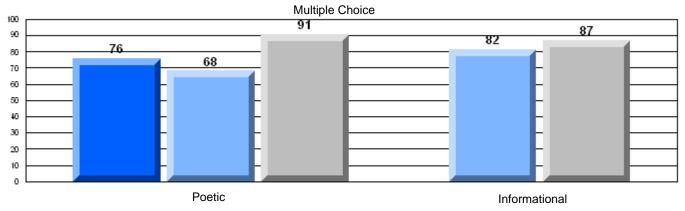

#125 - Baie Verte Collegiate, Baie Verte

Grades: 7-12

| English Language Arts |                       | Number of Students : | 32       | <b></b> |              |              |
|-----------------------|-----------------------|----------------------|----------|---------|--------------|--------------|
| 3 3 3                 |                       |                      |          | Mark    | School<br>vs | School<br>vs |
| Multiple Choice       |                       |                      |          |         | District     | Province     |
|                       |                       |                      | School   | 75.0    | q            | q            |
|                       | Poetic                |                      | District | 76.8    |              | _            |
|                       |                       |                      | Province | 79.4    |              |              |
|                       |                       |                      | School   | 66.2    | q            | q            |
|                       | Informational         |                      | District | 72.0    |              | •            |
|                       |                       |                      | Province | 74.5    |              |              |
| <b>—</b> · · ·        |                       |                      | School   | 68.8    | q            | q            |
| <u>Rubrics</u>        | Demand Writing        |                      | District | 84.2    | 1            |              |
|                       |                       |                      | Province | 83.5    |              |              |
|                       |                       |                      | School   | 68.8    | р            | q            |
|                       | Poetic Reading        |                      | District | 63.3    | 1            |              |
|                       |                       |                      | Province | 71.1    |              |              |
|                       |                       |                      | School   | 68.8    | q            | q            |
|                       | Informational Reading |                      | District | 69.3    |              | -<br>-       |
|                       |                       |                      | Province | 75.7    |              |              |