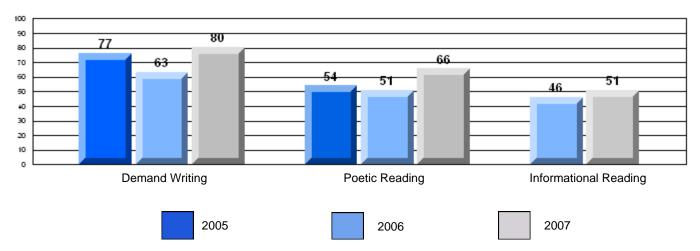

### Difference from Provincial Mean, 2005-07

Multiple Choice

School data with 5 or fewer students withheld for reasons of confidentiality.

Poetic

Informational