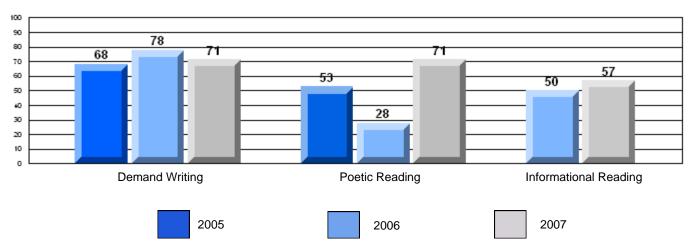

#### Rubrics Results: Percentage of students performing at Level 3 and Above 2005-2007

School data with 5 or fewer students withheld for reasons of confidentiality.

| Demand Writing | Poetic Reading | Informational Reading |
|----------------|----------------|-----------------------|
| 2005           | 2006           | 2007                  |

#125 - Baie Verte Collegiate, Baie Verte

Grades: 7-12

| English Language Arts |                       | Number of Students : | 32       | <b></b> |              |              |
|-----------------------|-----------------------|----------------------|----------|---------|--------------|--------------|
| 3 3 3                 |                       |                      |          | Mark    | School<br>vs | School<br>vs |
| Multiple Choice       |                       |                      |          |         | District     | Province     |
|                       |                       |                      | School   | 75.0    | q            | q            |
|                       | Poetic                |                      | District | 76.8    |              | _            |
|                       |                       |                      | Province | 79.4    |              |              |
|                       |                       |                      | School   | 66.2    | q            | q            |
|                       | Informational         |                      | District | 72.0    |              | •            |
|                       |                       |                      | Province | 74.5    |              |              |
| <b>—</b> · · ·        |                       |                      | School   | 68.8    | q            | q            |
| <u>Rubrics</u>        | Demand Writing        |                      | District | 84.2    | 1            |              |
|                       |                       |                      | Province | 83.5    |              |              |
|                       |                       |                      | School   | 68.8    | р            | q            |
|                       | Poetic Reading        |                      | District | 63.3    | 1            |              |
|                       |                       |                      | Province | 71.1    |              |              |
|                       |                       |                      | School   | 68.8    | q            | q            |
|                       | Informational Reading |                      | District | 69.3    |              | -<br>-       |
|                       |                       |                      | Province | 75.7    |              |              |