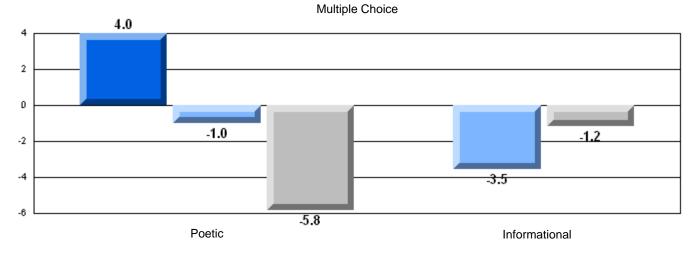

#125 - Baie Verte Collegiate, Baie Verte

Grades: 7-12

| English Language Arts |                       | Number of Students : | 32       | <b></b> |              |              |
|-----------------------|-----------------------|----------------------|----------|---------|--------------|--------------|
| 3 3 3                 |                       |                      |          | Mark    | School<br>vs | School<br>vs |
| Multiple Choice       |                       |                      |          |         | District     | Province     |
|                       |                       |                      | School   | 75.0    | q            | q            |
|                       | Poetic                |                      | District | 76.8    |              | _            |
|                       |                       |                      | Province | 79.4    |              |              |
|                       |                       |                      | School   | 66.2    | q            | q            |
|                       | Informational         |                      | District | 72.0    |              | •            |
|                       |                       |                      | Province | 74.5    |              |              |
| <b>—</b> · · ·        |                       |                      | School   | 68.8    | q            | q            |
| <u>Rubrics</u>        | Demand Writing        |                      | District | 84.2    | 1            |              |
|                       |                       |                      | Province | 83.5    |              |              |
|                       |                       |                      | School   | 68.8    | р            | q            |
|                       | Poetic Reading        |                      | District | 63.3    | 1            |              |
|                       |                       |                      | Province | 71.1    |              |              |
|                       |                       |                      | School   | 68.8    | q            | q            |
|                       | Informational Reading |                      | District | 69.3    |              | -<br>-       |
|                       |                       |                      | Province | 75.7    |              |              |

### 3 Year CRT (Subtest) Mark Trend 2005-2207

#125 - Baie Verte Collegiate, Baie Verte

Grades: 7-12