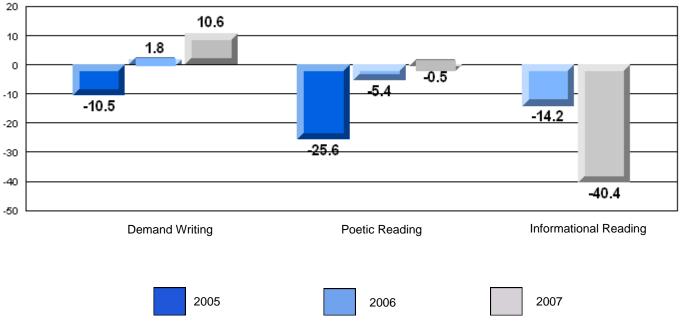

### Difference from Provincial Mean, 2005-07

Multiple Choice

School data with 5 or fewer students withheld for reasons of confidentiality.

Poetic

Informational

## Difference from Provincial Mean, 2005-07

Multiple Choice

School data with 5 or fewer students withheld for reasons of confidentiality.

Poetic

Informational

# Difference from Provincial Mean, 2005-07

Multiple Choice

School data with 5 or fewer students withheld for reasons of confidentiality.

Poetic

Informational