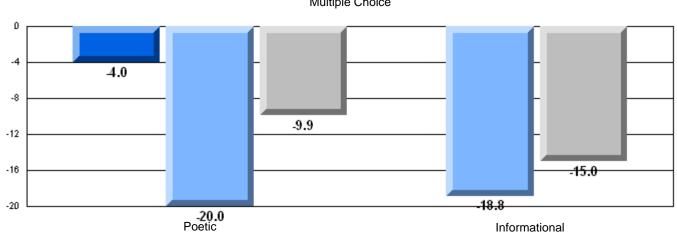

### Difference from Provincial Mean, 2005-07

20 17.8 15.7 16 12 7.18 3.0 4 1.5 0 0.7 -1.1 2.6 -4 **Demand Writing** Poetic Reading Informational Reading 2005 2007 2006

#178 - Phoenix Academy, Carmanville

### Difference from Provincial Mean, 2005-07

15.8 16 14 12 10 7.7 8 6.7 6.0 6 5.0 3.7 4 2 0 **Demand Writing** Poetic Reading Informational Reading 2005 2007 2006

Intermediate English Language Arts

#192 - Lumsden School Complex, Lumsden