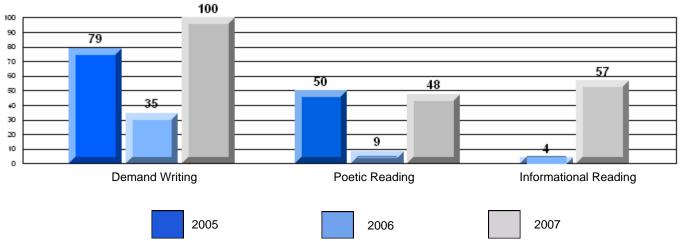

# 3 Year CRT (Subtest) Mark Trend 2005-2207

Multiple Choice

School data with 5 or fewer students withheld for reasons of confidentiality.

Poetic

Informational

### Difference from Provincial Mean, 2005-07

Multiple Choice

School data with 5 or fewer students withheld for reasons of confidentiality.

Poetic

Informational

### 3 Year CRT (Subtest) Mark Trend 2005-2207

Multiple Choice

School data with 5 or fewer students withheld for reasons of confidentiality.

Poetic

Informational

## Difference from Provincial Mean, 2005-07

Multiple Choice

School data with 5 or fewer students withheld for reasons of confidentiality.

Poetic

Informational

# 3 Year CRT (Subtest) Mark Trend 2005-2207

**Multiple Choice** 

School data with 5 or fewer students withheld for reasons of confidentiality.

Poetic

Informational

### 3 Year CRT (Subtest) Mark Trend 2005-2207

**Multiple Choice** 

School data with 5 or fewer students withheld for reasons of confidentiality.

Poetic

Informational

# Difference from Provincial Mean, 2005-07

Multiple Choice

School data with 5 or fewer students withheld for reasons of confidentiality.

Poetic

Informational