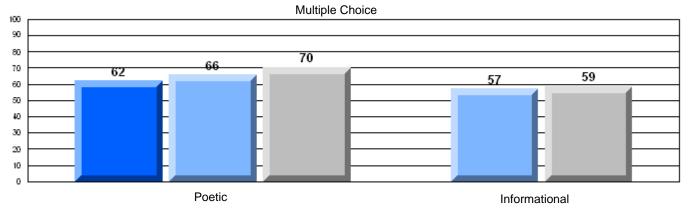

#### Difference from Provincial Mean, 2005-07

Rubrics Results: Percentage of students performing at Level 3 and Above 2005-2007

#132 - Botwood Collegiate, Botwood

Grades: 7-12

| English Language Arts |                       | Number of Students : | 52       |      |              |              |
|-----------------------|-----------------------|----------------------|----------|------|--------------|--------------|
|                       |                       |                      |          | Mark | School<br>vs | School<br>vs |
| Multiple Choic        | <u>ce</u>             |                      |          |      | District     | Province     |
| -                     |                       |                      | School   | 76.4 | q            | q            |
|                       | Poetic                |                      | District | 76.8 | Î            | -            |
|                       |                       |                      | Province | 79.4 |              |              |
|                       |                       |                      | School   | 69.3 | q            | q            |
|                       | Informational         |                      | District | 72.0 | 1            |              |
|                       |                       |                      | Province | 74.5 |              |              |
| Dubrice               |                       |                      | School   | 80.8 | q            | q            |
| <u>Rubrics</u>        | Demand Writing        |                      | District | 84.2 | 1            | т.           |
|                       |                       |                      | Province | 83.5 |              |              |
|                       |                       |                      | School   | 38.0 | q            | q            |
|                       | Poetic Reading        |                      | District | 63.3 | .1           | T.           |
|                       |                       |                      | Province | 71.1 |              |              |
|                       |                       |                      | School   | 58.3 | q            | q            |
|                       | Informational Reading |                      | District | 69.3 |              | Ţ.           |
|                       |                       |                      | Province | 75.7 |              |              |
|                       |                       |                      |          |      |              |              |

# 3 Year CRT (Subtest) Mark Trend 2005-2207

#132 - Botwood Collegiate, Botwood

Grades: 7-12

Difference from Provincial Mean, 2005-07