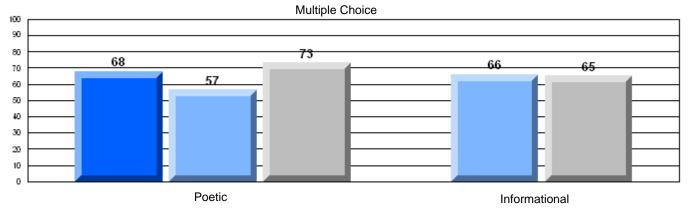

# Difference from Provincial Mean, 2005-07

**Multiple Choice** 

#### Difference from Provincial Mean, 2005-07

CRT School Results Intermediate English Language Arts 2006-07

#201 - J.M. Olds Collegiate, Twillingate

Grades: 7-12

| English Languag | e Arts                | Number of Students : | 27       | <b></b> |              |              |
|-----------------|-----------------------|----------------------|----------|---------|--------------|--------------|
| 3 3 3           |                       |                      |          | Mark    | School<br>vs | School<br>vs |
| Multiple Choice |                       |                      |          |         | District     | Province     |
|                 |                       |                      | School   | 73.3    | q            | q            |
|                 | Poetic                |                      | District | 76.8    | _            | _            |
|                 |                       |                      | Province | 79.4    |              |              |
|                 |                       |                      | School   | 75.9    | р            | р            |
|                 | Informational         |                      | District | 72.0    |              |              |
|                 |                       |                      | Province | 74.5    |              |              |
| Dubrico         |                       |                      | School   | 85.2    | р            | р            |
| <u>Rubrics</u>  | Demand Writing        |                      | District | 84.2    | 1            | •            |
|                 |                       |                      | Province | 83.5    |              |              |
|                 |                       |                      | School   | 55.6    | q            | q            |
|                 | Poetic Reading        |                      | District | 63.3    | 1            | •            |
|                 |                       |                      | Province | 71.1    |              |              |
|                 |                       |                      | School   | 50.0    | q            | q            |
|                 | Informational Reading |                      | District | 69.3    |              |              |
|                 |                       |                      | Province | 75.7    |              |              |