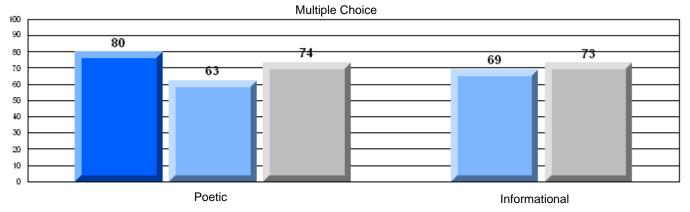

#125 - Baie Verte Collegiate, Baie Verte

Grades: 7-12

| English Language Arts |                       | Number of Students : | 32       | <b></b> |              |              |
|-----------------------|-----------------------|----------------------|----------|---------|--------------|--------------|
| 3 3 3                 |                       |                      |          | Mark    | School<br>vs | School<br>vs |
| Multiple Choice       |                       |                      |          |         | District     | Province     |
|                       |                       |                      | School   | 75.0    | q            | q            |
|                       | Poetic                |                      | District | 76.8    |              | _            |
|                       |                       |                      | Province | 79.4    |              |              |
|                       |                       |                      | School   | 66.2    | q            | q            |
|                       | Informational         |                      | District | 72.0    |              | •            |
|                       |                       |                      | Province | 74.5    |              |              |
| <b>—</b> · · ·        |                       |                      | School   | 68.8    | q            | q            |
| <u>Rubrics</u>        | Demand Writing        |                      | District | 84.2    | 1            |              |
|                       |                       |                      | Province | 83.5    |              |              |
|                       |                       |                      | School   | 68.8    | р            | q            |
|                       | Poetic Reading        |                      | District | 63.3    | 1            |              |
|                       |                       |                      | Province | 71.1    |              |              |
|                       |                       |                      | School   | 68.8    | q            | q            |
|                       | Informational Reading |                      | District | 69.3    |              | -<br>-       |
|                       |                       |                      | Province | 75.7    |              |              |

### 3 Year CRT (Subtest) Mark Trend 2005-2207

#125 - Baie Verte Collegiate, Baie Verte

Grades: 7-12