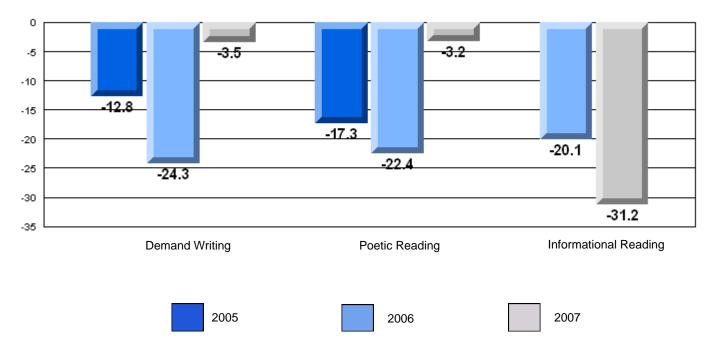

# 3 Year CRT (Subtest) Mark Trend 2005-2207

Multiple Choice

School data with 5 or fewer students withheld for reasons of confidentiality.

Poetic

Informational