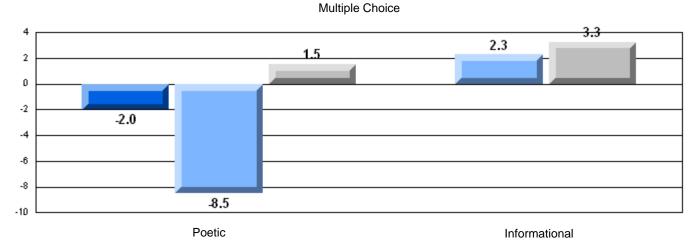

#125 - Baie Verte Collegiate, Baie Verte

Grades: 7-12

| English Language Arts |                       | Number of Students : | 32       | <b></b> |              |              |
|-----------------------|-----------------------|----------------------|----------|---------|--------------|--------------|
| 3 3 3                 |                       |                      |          | Mark    | School<br>vs | School<br>vs |
| Multiple Choice       |                       |                      |          |         | District     | Province     |
|                       |                       |                      | School   | 75.0    | q            | q            |
|                       | Poetic                |                      | District | 76.8    |              | _            |
|                       |                       |                      | Province | 79.4    |              |              |
|                       |                       |                      | School   | 66.2    | q            | q            |
|                       | Informational         |                      | District | 72.0    |              | •            |
|                       |                       |                      | Province | 74.5    |              |              |
| <b>—</b> · · ·        |                       |                      | School   | 68.8    | q            | q            |
| <u>Rubrics</u>        | Demand Writing        |                      | District | 84.2    | 1            |              |
|                       |                       |                      | Province | 83.5    |              |              |
|                       |                       |                      | School   | 68.8    | р            | q            |
|                       | Poetic Reading        |                      | District | 63.3    | 1            |              |
|                       |                       |                      | Province | 71.1    |              |              |
|                       |                       |                      | School   | 68.8    | q            | q            |
|                       | Informational Reading |                      | District | 69.3    |              | -<br>-       |
|                       |                       |                      | Province | 75.7    |              |              |

### 3 Year CRT (Subtest) Mark Trend 2005-2207

#125 - Baie Verte Collegiate, Baie Verte

Grades: 7-12