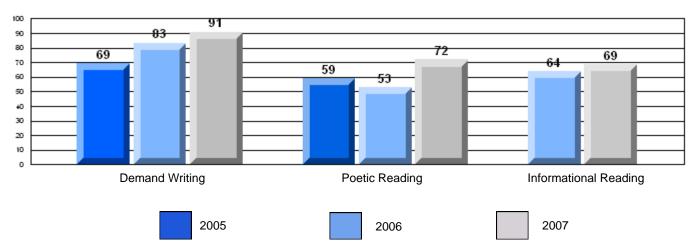

#125 - Baie Verte Collegiate, Baie Verte

Grades: 7-12

| English Language Arts |                       | Number of Students : | 32       | <b></b> |              |              |
|-----------------------|-----------------------|----------------------|----------|---------|--------------|--------------|
| 3 3 3                 |                       |                      |          | Mark    | School<br>vs | School<br>vs |
| Multiple Choice       |                       |                      |          |         | District     | Province     |
|                       |                       |                      | School   | 75.0    | q            | q            |
|                       | Poetic                |                      | District | 76.8    |              | _            |
|                       |                       |                      | Province | 79.4    |              |              |
|                       |                       |                      | School   | 66.2    | q            | q            |
|                       | Informational         |                      | District | 72.0    |              | •            |
|                       |                       |                      | Province | 74.5    |              |              |
| <b>—</b> · · ·        |                       |                      | School   | 68.8    | q            | q            |
| <u>Rubrics</u>        | Demand Writing        |                      | District | 84.2    | 1            |              |
|                       |                       |                      | Province | 83.5    |              |              |
|                       |                       |                      | School   | 68.8    | р            | q            |
|                       | Poetic Reading        |                      | District | 63.3    | 1            |              |
|                       |                       |                      | Province | 71.1    |              |              |
|                       |                       |                      | School   | 68.8    | q            | q            |
|                       | Informational Reading |                      | District | 69.3    |              | -<br>-       |
|                       |                       |                      | Province | 75.7    |              |              |

#### Difference from Provincial Mean, 2005-07

Rubrics Results: Percentage of students performing at Level 3 and Above 2005-2007

#132 - Botwood Collegiate, Botwood

Grades: 7-12

| English Language Arts |                       | Number of Students : | 52       |      |              |              |
|-----------------------|-----------------------|----------------------|----------|------|--------------|--------------|
|                       |                       |                      |          | Mark | School<br>vs | School<br>vs |
| Multiple Choic        | <u>ce</u>             |                      |          |      | District     | Province     |
| -                     |                       |                      | School   | 76.4 | q            | q            |
|                       | Poetic                |                      | District | 76.8 | Î            | -            |
|                       |                       |                      | Province | 79.4 |              |              |
|                       |                       |                      | School   | 69.3 | q            | q            |
|                       | Informational         |                      | District | 72.0 | 1            |              |
|                       |                       |                      | Province | 74.5 |              |              |
| Dubrice               |                       |                      | School   | 80.8 | q            | q            |
| <u>Rubrics</u>        | Demand Writing        |                      | District | 84.2 | 1            | т.           |
|                       |                       |                      | Province | 83.5 |              |              |
|                       |                       |                      | School   | 38.0 | q            | q            |
|                       | Poetic Reading        |                      | District | 63.3 | .1           | T.           |
|                       |                       |                      | Province | 71.1 |              |              |
|                       |                       |                      | School   | 58.3 | q            | q            |
|                       | Informational Reading |                      | District | 69.3 |              | Ţ.           |
|                       |                       |                      | Province | 75.7 |              |              |
|                       |                       |                      |          |      |              |              |