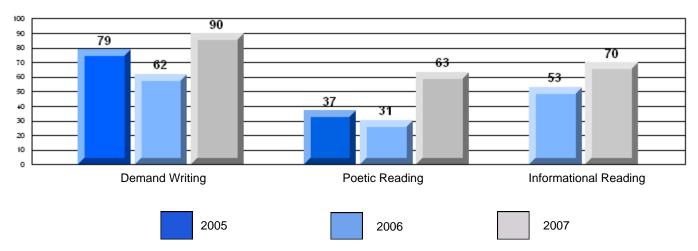

#### Rubrics Results: Percentage of students performing at Level 3 and Above 2005-2007

School data with 5 or fewer students withheld for reasons of confidentiality.

| Demand Writing | Poetic Reading | Informational Reading |
|----------------|----------------|-----------------------|
| 2005           | 2006           | 2007                  |

#### Difference from Provincial Mean, 2005-07

Rubrics Results: Percentage of students performing at Level 3 and Above 2005-2007

#132 - Botwood Collegiate, Botwood

Grades: 7-12

| English Language Arts |                       | Number of Students : | 52       |      |              |              |
|-----------------------|-----------------------|----------------------|----------|------|--------------|--------------|
|                       |                       |                      |          | Mark | School<br>vs | School<br>vs |
| Multiple Choic        | <u>ce</u>             |                      |          |      | District     | Province     |
| -                     |                       |                      | School   | 76.4 | q            | q            |
|                       | Poetic                |                      | District | 76.8 | Î            | -            |
|                       |                       |                      | Province | 79.4 |              |              |
|                       |                       |                      | School   | 69.3 | q            | q            |
|                       | Informational         |                      | District | 72.0 | 1            |              |
|                       |                       |                      | Province | 74.5 |              |              |
| Dubrice               |                       |                      | School   | 80.8 | q            | q            |
| <u>Rubrics</u>        | Demand Writing        |                      | District | 84.2 | 1            | т.           |
|                       |                       |                      | Province | 83.5 |              |              |
|                       |                       |                      | School   | 38.0 | q            | q            |
|                       | Poetic Reading        |                      | District | 63.3 | .1           | T.           |
|                       |                       |                      | Province | 71.1 |              |              |
|                       |                       |                      | School   | 58.3 | q            | q            |
|                       | Informational Reading |                      | District | 69.3 |              | Ţ.           |
|                       |                       |                      | Province | 75.7 |              |              |
|                       |                       |                      |          |      |              |              |