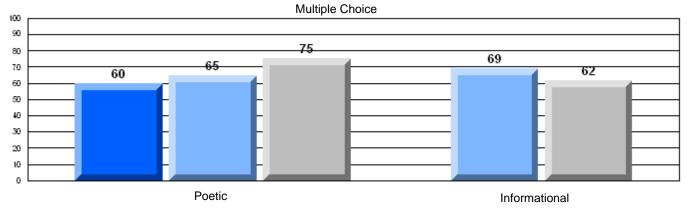

#125 - Baie Verte Collegiate, Baie Verte

Grades: 7-12

| English Language Arts |                       | Number of Students : | 32       | <b></b> |              |              |
|-----------------------|-----------------------|----------------------|----------|---------|--------------|--------------|
| 3 3 3                 |                       |                      |          | Mark    | School<br>vs | School<br>vs |
| Multiple Choice       |                       |                      |          |         | District     | Province     |
|                       |                       |                      | School   | 75.0    | q            | q            |
|                       | Poetic                |                      | District | 76.8    |              | _            |
|                       |                       |                      | Province | 79.4    |              |              |
|                       |                       |                      | School   | 66.2    | q            | q            |
|                       | Informational         |                      | District | 72.0    |              | •            |
|                       |                       |                      | Province | 74.5    |              |              |
| <b>—</b> · · ·        |                       |                      | School   | 68.8    | q            | q            |
| <u>Rubrics</u>        | Demand Writing        |                      | District | 84.2    | 1            |              |
|                       |                       |                      | Province | 83.5    |              |              |
|                       |                       |                      | School   | 68.8    | р            | q            |
|                       | Poetic Reading        |                      | District | 63.3    | 1            |              |
|                       |                       |                      | Province | 71.1    |              |              |
|                       |                       |                      | School   | 68.8    | q            | q            |
|                       | Informational Reading |                      | District | 69.3    |              | -<br>-       |
|                       |                       |                      | Province | 75.7    |              |              |