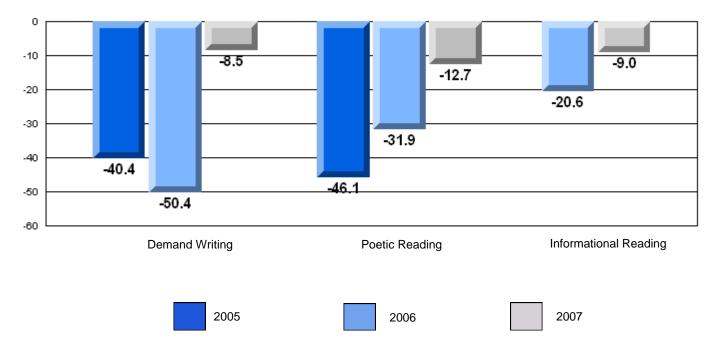

## 3 Year CRT (Subtest) Mark Trend 2005-2207

#149 - King Academy, Harbour Breton

Grades: 7-12

Difference from Provincial Mean, 2005-07

#151 - John Watkins Academy, Hermitage

Grades: K-12

| English Language A | vrts                 | Number of Students : 8 |               |              | 1            |
|--------------------|----------------------|------------------------|---------------|--------------|--------------|
|                    |                      |                        | Mark          | School<br>vs | School<br>vs |
| Multiple Choice    |                      |                        |               | District     | Province     |
|                    |                      | School                 | 77.5          | р            | q            |
| Po                 | petic                | District               | 76.8          |              | _            |
|                    |                      | Province               | 79.4          |              |              |
|                    |                      | School                 | 72.9          | р            | q            |
| Inf                | formational          | District               | 72.0          | Р            | Ч            |
|                    |                      | Province               | 74.5          |              |              |
|                    |                      | School                 | 100.0         |              |              |
| Rubrics D          | Demand Writing       | District               | 100.0<br>84.2 | р            | Р            |
|                    | j                    | Province               | 83.5          |              |              |
|                    |                      |                        | 0010          |              |              |
| _                  |                      | School                 | 75.0          | р            | р            |
| Pe                 | oetic Reading        | District               | 63.3          |              |              |
|                    |                      | Province               | 71.1          |              |              |
|                    |                      | School                 | 100.0         | р            | р            |
| Ir                 | nformational Reading | District               | 69.3          |              |              |
|                    |                      | Province               | 75.7          |              |              |