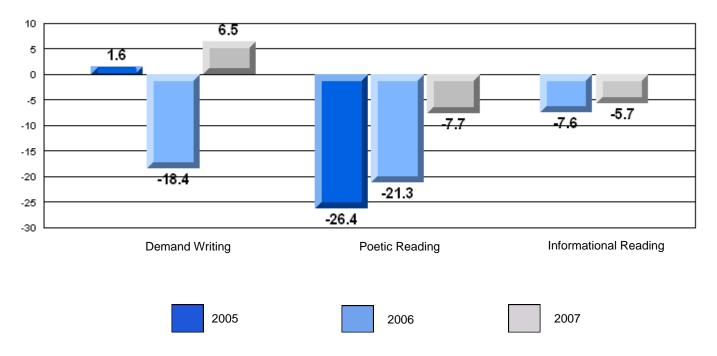

### 3 Year CRT (Subtest) Mark Trend 2005-2207

#125 - Baie Verte Collegiate, Baie Verte

Grades: 7-12