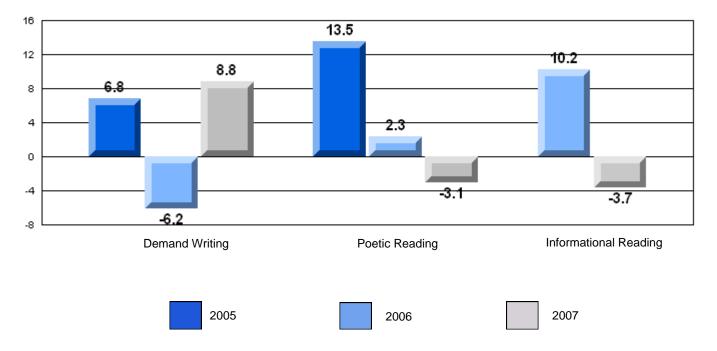

### Difference from Provincial Mean, 2005-07

20 17.8 15.7 16 12 7.18 3.0 4 1.5 0 0.7 -1.1 2.6 -4 **Demand Writing** Poetic Reading Informational Reading 2005 2007 2006

#178 - Phoenix Academy, Carmanville