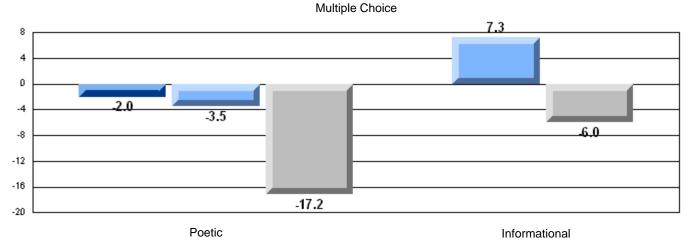

# 3 Year CRT (Subtest) Mark Trend 2005-2207

#132 - Botwood Collegiate, Botwood

Grades: 7-12

Difference from Provincial Mean, 2005-07

## 3 Year CRT (Subtest) Mark Trend 2005-2207

#153 - Cape John Collegiate, La Scie

Grades: 7-12

Difference from Provincial Mean, 2005-07