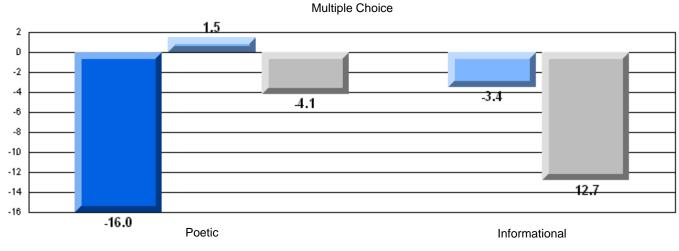

# 3 Year CRT (Subtest) Mark Trend 2005-2207

Multiple Choice

School data with 5 or fewer students withheld for reasons of confidentiality.

Poetic

Informational

### 3 Year CRT (Subtest) Mark Trend 2005-2207

Multiple Choice

School data with 5 or fewer students withheld for reasons of confidentiality.

Poetic

Informational

# 3 Year CRT (Subtest) Mark Trend 2005-2207

**Multiple Choice** 

School data with 5 or fewer students withheld for reasons of confidentiality.

Poetic

Informational

### 3 Year CRT (Subtest) Mark Trend 2005-2207

**Multiple Choice** 

School data with 5 or fewer students withheld for reasons of confidentiality.

Poetic

Informational