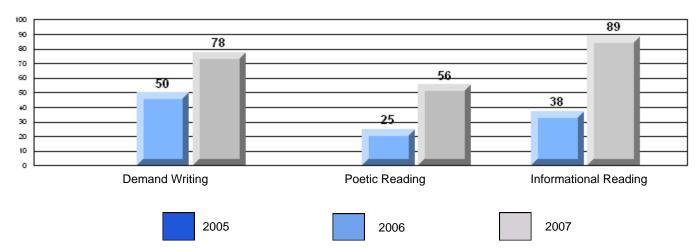

### Difference from Provincial Mean, 2005-07

15.8 16 14 12 10 7.7 8 6.7 6.0 6 5.0 3.7 4 2 0 **Demand Writing** Poetic Reading Informational Reading 2005 2007 2006

Intermediate English Language Arts

#192 - Lumsden School Complex, Lumsden