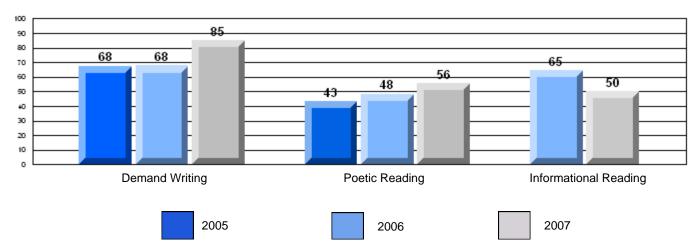

#### Rubrics Results: Percentage of students performing at Level 3 and Above 2005-2007

School data with 5 or fewer students withheld for reasons of confidentiality.

| Demand Writing | Poetic Reading | Informational Reading |
|----------------|----------------|-----------------------|
| 2005           | 2006           | 2007                  |

#128 - Long Island Academy, Beaumont

CRT School Results Intermediate English Language Arts 2006-07

Grades: 2,4-10,12