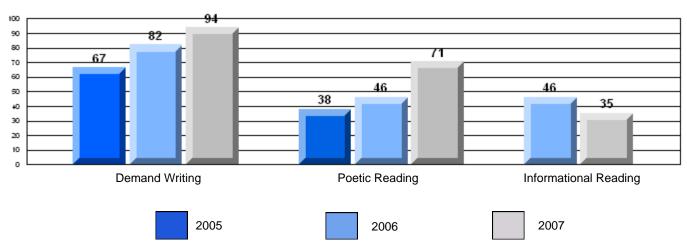

### Rubrics Results: Percentage of students performing at Level 3 and Above 2005-2007

| Demand Writing | Poetic Reading | Informational Reading |
|----------------|----------------|-----------------------|
| 2005           | 2006           | 2007                  |

#### Rubrics Results: Percentage of students performing at Level 3 and Above 2005-2007

School data with 5 or fewer students withheld for reasons of confidentiality.

| Demand Writing | Poetic Reading | Informational Reading |
|----------------|----------------|-----------------------|
| 2005           | 2006           | 2007                  |