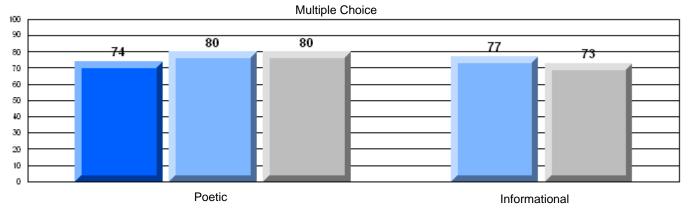

#125 - Baie Verte Collegiate, Baie Verte

Grades: 7-12

| English Language Arts |                       | Number of Students : | 32       | <b></b> |              |              |
|-----------------------|-----------------------|----------------------|----------|---------|--------------|--------------|
| 3 3 3                 |                       |                      |          | Mark    | School<br>vs | School<br>vs |
| Multiple Choice       |                       |                      |          |         | District     | Province     |
|                       |                       |                      | School   | 75.0    | q            | q            |
|                       | Poetic                |                      | District | 76.8    |              | _            |
|                       |                       |                      | Province | 79.4    |              |              |
|                       |                       |                      | School   | 66.2    | q            | q            |
|                       | Informational         |                      | District | 72.0    |              | •            |
|                       |                       |                      | Province | 74.5    |              |              |
| <b>—</b> · · ·        |                       |                      | School   | 68.8    | q            | q            |
| <u>Rubrics</u>        | Demand Writing        |                      | District | 84.2    | 1            |              |
|                       |                       |                      | Province | 83.5    |              |              |
|                       |                       |                      | School   | 68.8    | р            | q            |
|                       | Poetic Reading        |                      | District | 63.3    | 1            |              |
|                       |                       |                      | Province | 71.1    |              |              |
|                       |                       |                      | School   | 68.8    | q            | q            |
|                       | Informational Reading |                      | District | 69.3    |              | -<br>-       |
|                       |                       |                      | Province | 75.7    |              |              |