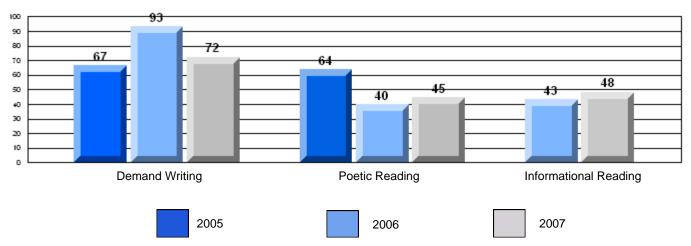

### Difference from Provincial Mean, 2005-07

Multiple Choice

School data with 5 or fewer students withheld for reasons of confidentiality.

Poetic

Informational

## Difference from Provincial Mean, 2005-07

Multiple Choice

School data with 5 or fewer students withheld for reasons of confidentiality.

Poetic

Informational

# Difference from Provincial Mean, 2005-07

Multiple Choice

School data with 5 or fewer students withheld for reasons of confidentiality.

Poetic

Informational