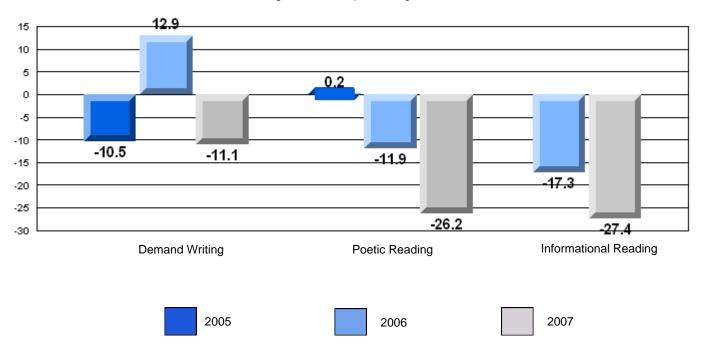

### Difference from Provincial Mean, 2005-07

15.8 16 14 12 10 7.7 8 6.7 6.0 6 5.0 3.7 4 2 0 **Demand Writing** Poetic Reading Informational Reading 2005 2007 2006

Intermediate English Language Arts

#192 - Lumsden School Complex, Lumsden