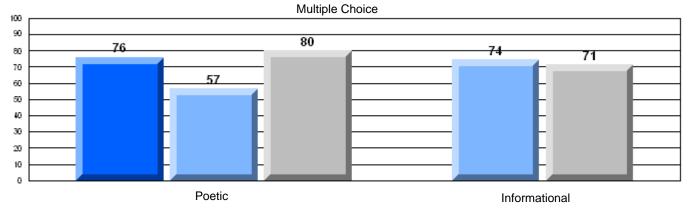

### 3 Year CRT (Subtest) Mark Trend 2005-2207

#125 - Baie Verte Collegiate, Baie Verte

Grades: 7-12

#125 - Baie Verte Collegiate, Baie Verte

Grades: 7-12

| English Language Arts |                       | Number of Students : | 32       | <b></b> |              |              |
|-----------------------|-----------------------|----------------------|----------|---------|--------------|--------------|
| 3 3 3                 |                       |                      |          | Mark    | School<br>vs | School<br>vs |
| Multiple Choice       |                       |                      |          |         | District     | Province     |
|                       |                       |                      | School   | 75.0    | q            | q            |
|                       | Poetic                |                      | District | 76.8    |              | _            |
|                       |                       |                      | Province | 79.4    |              |              |
|                       |                       |                      | School   | 66.2    | q            | q            |
|                       | Informational         |                      | District | 72.0    |              | •            |
|                       |                       |                      | Province | 74.5    |              |              |
| <b>—</b> · · ·        |                       |                      | School   | 68.8    | q            | q            |
| <u>Rubrics</u>        | Demand Writing        |                      | District | 84.2    | 1            |              |
|                       |                       |                      | Province | 83.5    |              |              |
|                       |                       |                      | School   | 68.8    | р            | q            |
|                       | Poetic Reading        |                      | District | 63.3    | 1            |              |
|                       |                       |                      | Province | 71.1    |              |              |
|                       |                       |                      | School   | 68.8    | q            | q            |
|                       | Informational Reading |                      | District | 69.3    |              | -<br>-       |
|                       |                       |                      | Province | 75.7    |              |              |