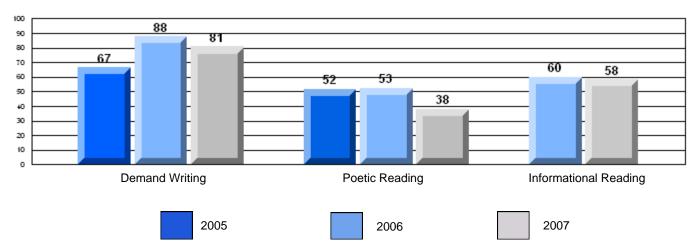

### Difference from Provincial Mean, 2005-07

15.8 16 14 12 10 7.7 8 6.7 6.0 6 5.0 3.7 4 2 0 **Demand Writing** Poetic Reading Informational Reading 2005 2007 2006

Intermediate English Language Arts

#192 - Lumsden School Complex, Lumsden