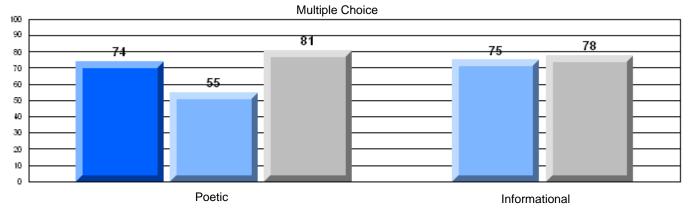

#125 - Baie Verte Collegiate, Baie Verte

Grades: 7-12

| English Language Arts |                       | Number of Students : | 32       | <b></b> |              |              |
|-----------------------|-----------------------|----------------------|----------|---------|--------------|--------------|
| 3 3 3                 |                       |                      |          | Mark    | School<br>vs | School<br>vs |
| Multiple Choice       |                       |                      |          |         | District     | Province     |
|                       |                       |                      | School   | 75.0    | q            | q            |
|                       | Poetic                |                      | District | 76.8    |              | _            |
|                       |                       |                      | Province | 79.4    |              |              |
|                       |                       |                      | School   | 66.2    | q            | q            |
|                       | Informational         |                      | District | 72.0    |              | •            |
|                       |                       |                      | Province | 74.5    |              |              |
| <b>—</b> · · ·        |                       |                      | School   | 68.8    | q            | q            |
| <u>Rubrics</u>        | Demand Writing        |                      | District | 84.2    | 1            |              |
|                       |                       |                      | Province | 83.5    |              |              |
|                       |                       |                      | School   | 68.8    | р            | q            |
|                       | Poetic Reading        |                      | District | 63.3    | 1            |              |
|                       |                       |                      | Province | 71.1    |              |              |
|                       |                       |                      | School   | 68.8    | q            | q            |
|                       | Informational Reading |                      | District | 69.3    |              | -<br>-       |
|                       |                       |                      | Province | 75.7    |              |              |

### 3 Year CRT (Subtest) Mark Trend 2005-2207

#125 - Baie Verte Collegiate, Baie Verte

Grades: 7-12