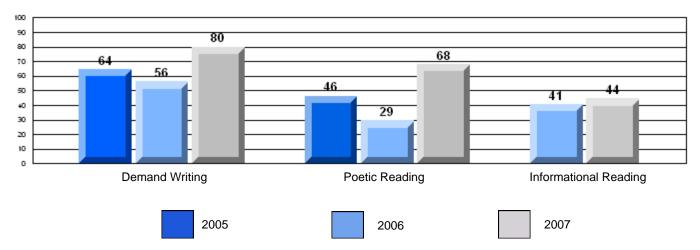

### 3 Year CRT (Subtest) Mark Trend 2005-2207

#125 - Baie Verte Collegiate, Baie Verte

Grades: 7-12