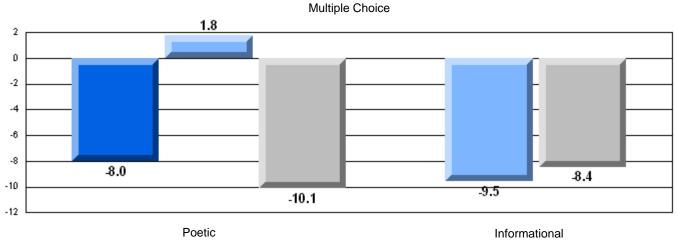

# 3 Year CRT (Subtest) Mark Trend 2005-2207

Multiple Choice

School data with 5 or fewer students withheld for reasons of confidentiality.

Poetic

Informational