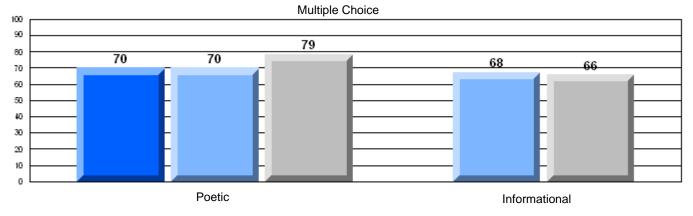

#125 - Baie Verte Collegiate, Baie Verte

Grades: 7-12

| English Language Arts |                       | Number of Students : | 32       | <b></b> |              |              |
|-----------------------|-----------------------|----------------------|----------|---------|--------------|--------------|
| 3 3 3                 |                       |                      |          | Mark    | School<br>vs | School<br>vs |
| Multiple Choice       |                       |                      |          |         | District     | Province     |
|                       |                       |                      | School   | 75.0    | q            | q            |
|                       | Poetic                |                      | District | 76.8    |              | _            |
|                       |                       |                      | Province | 79.4    |              |              |
|                       |                       |                      | School   | 66.2    | q            | q            |
|                       | Informational         |                      | District | 72.0    |              | •            |
|                       |                       |                      | Province | 74.5    |              |              |
| <b>—</b> · · ·        |                       |                      | School   | 68.8    | q            | q            |
| <u>Rubrics</u>        | Demand Writing        |                      | District | 84.2    | 1            |              |
|                       |                       |                      | Province | 83.5    |              |              |
|                       |                       |                      | School   | 68.8    | р            | q            |
|                       | Poetic Reading        |                      | District | 63.3    | 1            |              |
|                       |                       |                      | Province | 71.1    |              |              |
|                       |                       |                      | School   | 68.8    | q            | q            |
|                       | Informational Reading |                      | District | 69.3    |              | -<br>-       |
|                       |                       |                      | Province | 75.7    |              |              |

### 3 Year CRT (Subtest) Mark Trend 2005-2207

#125 - Baie Verte Collegiate, Baie Verte

Grades: 7-12