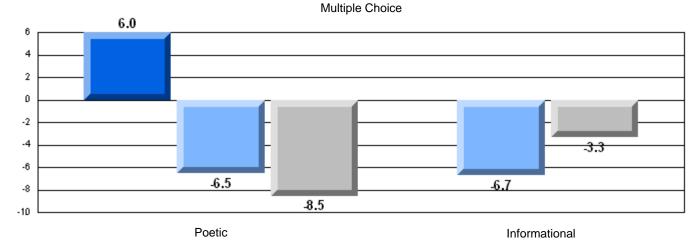

### Difference from Provincial Mean, 2005-07

Multiple Choice

School data with 5 or fewer students withheld for reasons of confidentiality.

Poetic

Informational