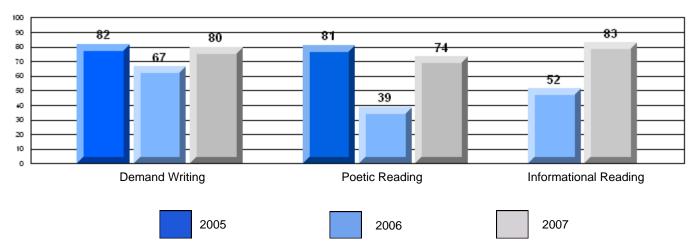

#125 - Baie Verte Collegiate, Baie Verte

Grades: 7-12

| English Language Arts |                       | Number of Students : | 32       | <b></b> |              |              |
|-----------------------|-----------------------|----------------------|----------|---------|--------------|--------------|
| 3 3 3                 |                       |                      |          | Mark    | School<br>vs | School<br>vs |
| Multiple Choice       |                       |                      |          |         | District     | Province     |
|                       |                       |                      | School   | 75.0    | q            | q            |
|                       | Poetic                |                      | District | 76.8    |              | _            |
|                       |                       |                      | Province | 79.4    |              |              |
|                       |                       |                      | School   | 66.2    | q            | q            |
|                       | Informational         |                      | District | 72.0    |              | •            |
|                       |                       |                      | Province | 74.5    |              |              |
| <b>—</b> · · ·        |                       |                      | School   | 68.8    | q            | q            |
| <u>Rubrics</u>        | Demand Writing        |                      | District | 84.2    | 1            |              |
|                       |                       |                      | Province | 83.5    |              |              |
|                       |                       |                      | School   | 68.8    | р            | q            |
|                       | Poetic Reading        |                      | District | 63.3    | 1            |              |
|                       |                       |                      | Province | 71.1    |              |              |
|                       |                       |                      | School   | 68.8    | q            | q            |
|                       | Informational Reading |                      | District | 69.3    |              | -<br>-       |
|                       |                       |                      | Province | 75.7    |              |              |

### 3 Year CRT (Subtest) Mark Trend 2005-2207

#125 - Baie Verte Collegiate, Baie Verte

Grades: 7-12