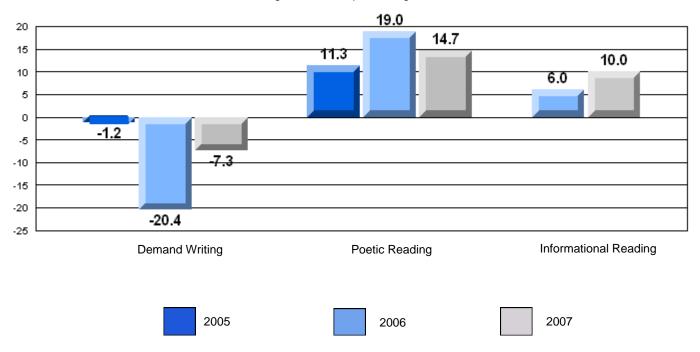

#125 - Baie Verte Collegiate, Baie Verte

Grades: 7-12

| English Language Arts |                       | Number of Students : | 32       | <b></b> |              |              |
|-----------------------|-----------------------|----------------------|----------|---------|--------------|--------------|
| 3 3 3                 |                       |                      |          | Mark    | School<br>vs | School<br>vs |
| Multiple Choice       |                       |                      |          |         | District     | Province     |
|                       |                       |                      | School   | 75.0    | q            | q            |
|                       | Poetic                |                      | District | 76.8    |              | _            |
|                       |                       |                      | Province | 79.4    |              |              |
|                       |                       |                      | School   | 66.2    | q            | q            |
|                       | Informational         |                      | District | 72.0    |              | •            |
|                       |                       |                      | Province | 74.5    |              |              |
| <b>—</b> · · ·        |                       |                      | School   | 68.8    | q            | q            |
| <u>Rubrics</u>        | Demand Writing        |                      | District | 84.2    | 1            |              |
|                       |                       |                      | Province | 83.5    |              |              |
|                       |                       |                      | School   | 68.8    | р            | q            |
|                       | Poetic Reading        |                      | District | 63.3    | 1            |              |
|                       |                       |                      | Province | 71.1    |              |              |
|                       |                       |                      | School   | 68.8    | q            | q            |
|                       | Informational Reading |                      | District | 69.3    |              | -<br>-       |
|                       |                       |                      | Province | 75.7    |              |              |

### 3 Year CRT (Subtest) Mark Trend 2005-2207

#125 - Baie Verte Collegiate, Baie Verte

Grades: 7-12