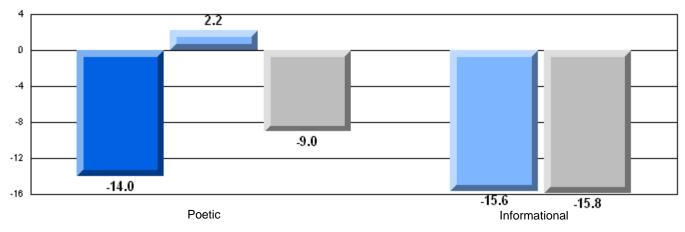

#125 - Baie Verte Collegiate, Baie Verte

Grades: 7-12

| English Language Arts |                       | Number of Students : | 32       | <b></b> |              |              |
|-----------------------|-----------------------|----------------------|----------|---------|--------------|--------------|
| 3 3 3                 |                       |                      |          | Mark    | School<br>vs | School<br>vs |
| Multiple Choice       |                       |                      |          |         | District     | Province     |
|                       |                       |                      | School   | 75.0    | q            | q            |
|                       | Poetic                |                      | District | 76.8    |              | _            |
|                       |                       |                      | Province | 79.4    |              |              |
|                       |                       |                      | School   | 66.2    | q            | q            |
|                       | Informational         |                      | District | 72.0    |              | •            |
|                       |                       |                      | Province | 74.5    |              |              |
| <b>—</b> · · ·        |                       |                      | School   | 68.8    | q            | q            |
| <u>Rubrics</u>        | Demand Writing        |                      | District | 84.2    | 1            |              |
|                       |                       |                      | Province | 83.5    |              |              |
|                       |                       |                      | School   | 68.8    | р            | q            |
|                       | Poetic Reading        |                      | District | 63.3    | 1            |              |
|                       |                       |                      | Province | 71.1    |              |              |
|                       |                       |                      | School   | 68.8    | q            | q            |
|                       | Informational Reading |                      | District | 69.3    |              | -<br>-       |
|                       |                       |                      | Province | 75.7    |              |              |

### 3 Year CRT (Subtest) Mark Trend 2005-2207

#125 - Baie Verte Collegiate, Baie Verte

Grades: 7-12