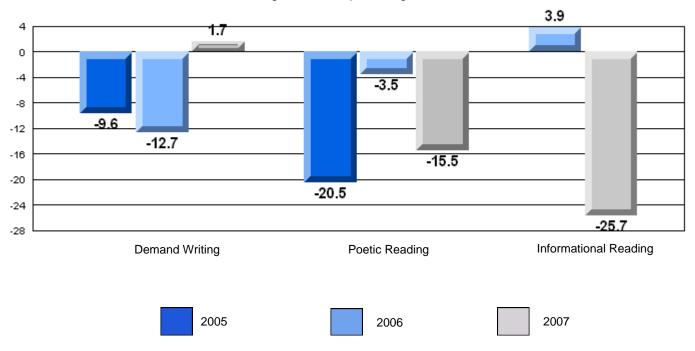

#### Difference from Provincial Mean, 2005-07

Rubrics Results: Percentage of students performing at Level 3 and Above 2005-2007

#132 - Botwood Collegiate, Botwood

Grades: 7-12

| English Language Arts |                       | Number of Students : | 52       |      |              |              |
|-----------------------|-----------------------|----------------------|----------|------|--------------|--------------|
|                       |                       |                      |          | Mark | School<br>vs | School<br>vs |
| Multiple Choic        | <u>ce</u>             |                      |          |      | District     | Province     |
| -                     |                       |                      | School   | 76.4 | q            | q            |
|                       | Poetic                |                      | District | 76.8 | Î            | -            |
|                       |                       |                      | Province | 79.4 |              |              |
|                       |                       |                      | School   | 69.3 | q            | q            |
|                       | Informational         |                      | District | 72.0 | 1            |              |
|                       |                       |                      | Province | 74.5 |              |              |
| Dubrice               |                       |                      | School   | 80.8 | q            | q            |
| <u>Rubrics</u>        | Demand Writing        |                      | District | 84.2 | 1            | т.           |
|                       |                       |                      | Province | 83.5 |              |              |
|                       |                       |                      | School   | 38.0 | q            | q            |
|                       | Poetic Reading        |                      | District | 63.3 | .1           | T.           |
|                       |                       |                      | Province | 71.1 |              |              |
|                       |                       |                      | School   | 58.3 | q            | q            |
|                       | Informational Reading |                      | District | 69.3 |              | Ţ.           |
|                       |                       |                      | Province | 75.7 |              |              |
|                       |                       |                      |          |      |              |              |

# 3 Year CRT (Subtest) Mark Trend 2005-2207

#132 - Botwood Collegiate, Botwood

Grades: 7-12

Difference from Provincial Mean, 2005-07