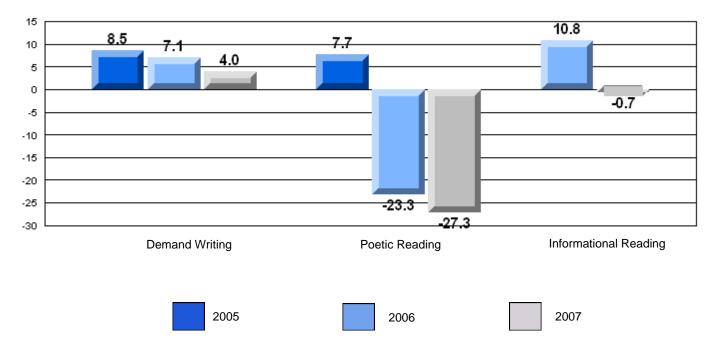

# 3 Year CRT (Subtest) Mark Trend 2005-2207

#194 - Gill Memorial Academy, Musgrave Harbour

Grades: K-12

# Difference from Provincial Mean, 2005-07

**Multiple Choice** 