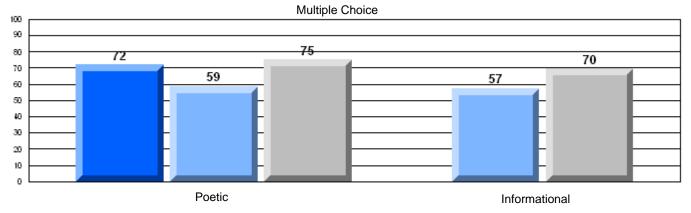

#125 - Baie Verte Collegiate, Baie Verte

Grades: 7-12

| English Language Arts |                       | Number of Students : | 32       | <b></b> |              |              |
|-----------------------|-----------------------|----------------------|----------|---------|--------------|--------------|
| 3 3 3                 |                       |                      |          | Mark    | School<br>vs | School<br>vs |
| Multiple Choice       |                       |                      |          |         | District     | Province     |
|                       |                       |                      | School   | 75.0    | q            | q            |
|                       | Poetic                |                      | District | 76.8    |              | _            |
|                       |                       |                      | Province | 79.4    |              |              |
|                       |                       |                      | School   | 66.2    | q            | q            |
|                       | Informational         |                      | District | 72.0    |              | •            |
|                       |                       |                      | Province | 74.5    |              |              |
| <b>—</b> · · ·        |                       |                      | School   | 68.8    | q            | q            |
| <u>Rubrics</u>        | Demand Writing        |                      | District | 84.2    | 1            |              |
|                       |                       |                      | Province | 83.5    |              |              |
|                       |                       |                      | School   | 68.8    | р            | q            |
|                       | Poetic Reading        |                      | District | 63.3    | 1            |              |
|                       |                       |                      | Province | 71.1    |              |              |
|                       |                       |                      | School   | 68.8    | q            | q            |
|                       | Informational Reading |                      | District | 69.3    |              | -<br>-       |
|                       |                       |                      | Province | 75.7    |              |              |

#### Difference from Provincial Mean, 2005-07

Rubrics Results: Percentage of students performing at Level 3 and Above 2005-2007

#132 - Botwood Collegiate, Botwood

Grades: 7-12

| English Language Arts |                       | Number of Students : | 52       |      |              |              |
|-----------------------|-----------------------|----------------------|----------|------|--------------|--------------|
|                       |                       |                      |          | Mark | School<br>vs | School<br>vs |
| Multiple Choic        | <u>ce</u>             |                      |          |      | District     | Province     |
| -                     |                       |                      | School   | 76.4 | q            | q            |
|                       | Poetic                |                      | District | 76.8 | Î            | -            |
|                       |                       |                      | Province | 79.4 |              |              |
|                       |                       |                      | School   | 69.3 | q            | q            |
|                       | Informational         |                      | District | 72.0 | 1            |              |
|                       |                       |                      | Province | 74.5 |              |              |
| Dubrice               |                       |                      | School   | 80.8 | q            | q            |
| <u>Rubrics</u>        | Demand Writing        |                      | District | 84.2 | 1            | т.           |
|                       |                       |                      | Province | 83.5 |              |              |
|                       |                       |                      | School   | 38.0 | q            | q            |
|                       | Poetic Reading        |                      | District | 63.3 | .1           | T.           |
|                       |                       |                      | Province | 71.1 |              |              |
|                       |                       |                      | School   | 58.3 | q            | q            |
|                       | Informational Reading |                      | District | 69.3 |              | Ţ.           |
|                       |                       |                      | Province | 75.7 |              |              |
|                       |                       |                      |          |      |              |              |

### Difference from Provincial Mean, 2005-07

Rubrics Results: Percentage of students performing at Level 3 and Above 2005-2007

#149 - King Academy, Harbour Breton

Grades: 7-12

| English Language Arts |                       | Number of Students : 24 |      |              |              |  |
|-----------------------|-----------------------|-------------------------|------|--------------|--------------|--|
| geeg.e.e.             | 901                   |                         | Mark | School<br>vs | School<br>vs |  |
| Multiple Choice       |                       |                         |      | District     | Province     |  |
| -                     |                       | School                  | 77.5 | р            | q            |  |
|                       | Poetic                | District                | 76.8 |              |              |  |
|                       |                       | Province                | 79.4 |              |              |  |
|                       |                       | School                  | 61.9 | q            | q            |  |
|                       | Informational         | District                | 72.0 | -            | Ţ.           |  |
|                       |                       | Province                | 74.5 |              |              |  |
| <u>Rubrics</u>        |                       | School                  | 79.2 | q            | q            |  |
| <u>RUDIICS</u>        | Demand Writing        | District                | 84.2 | -            | -            |  |
|                       |                       | Province                | 83.5 |              |              |  |
|                       |                       | School                  | 66.7 | р            | q            |  |
|                       | Poetic Reading        | District                | 63.3 |              | -            |  |
|                       |                       | Province                | 71.1 |              |              |  |
|                       |                       | School                  | 66.7 | q            | q            |  |
|                       | Informational Reading | District                | 69.3 |              |              |  |
|                       |                       | Province                | 75.7 |              |              |  |

### Difference from Provincial Mean, 2005-07

#152 - Valmont Academy, King's Point

Grades: K-12

| English Language Arts |                       | Number of Students : 12 |      |              |              |  |
|-----------------------|-----------------------|-------------------------|------|--------------|--------------|--|
| <u> </u>              |                       |                         | Mark | School<br>vs | School<br>vs |  |
| Multiple Choice       |                       |                         |      | District     | Province     |  |
| - ·                   |                       | School                  | 71.7 | q            | q            |  |
|                       | Poetic                | District                | 76.8 | _            | _            |  |
|                       |                       | Province                | 79.4 |              |              |  |
|                       |                       | School                  | 65.3 | q            | q            |  |
|                       | Informational         | District                | 72.0 | Î            | •            |  |
|                       |                       | Province                | 74.5 |              |              |  |
| <u>Rubrics</u>        |                       | School                  | 75.0 | q            | q            |  |
| Rubrics               | Demand Writing        | District                | 84.2 | Î            | -<br>-       |  |
|                       |                       | Province                | 83.5 |              |              |  |
|                       |                       | School                  | 58.3 | q            | q            |  |
|                       | Poetic Reading        | District                | 63.3 |              | •            |  |
|                       |                       | Province                | 71.1 |              |              |  |
|                       |                       | School                  | 66.7 | q            | q            |  |
|                       | Informational Reading | District                | 69.3 |              |              |  |
|                       |                       | Province                | 75.7 |              |              |  |

# Difference from Provincial Mean, 2005-07

#153 - Cape John Collegiate, La Scie

Grades: 7-12

| English Language Arts |                       | Number of Students : | 22       |       |                          |                          |  |
|-----------------------|-----------------------|----------------------|----------|-------|--------------------------|--------------------------|--|
| goag.a.g              |                       |                      |          | Mark  | School<br>vs<br>District | School<br>vs<br>Province |  |
| Multiple Choice       |                       |                      |          |       | District                 | Province                 |  |
| -                     |                       |                      | School   | 70.9  | q                        | q                        |  |
|                       | Poetic                |                      | District | 76.8  |                          |                          |  |
|                       |                       |                      | Province | 79.4  |                          |                          |  |
|                       |                       |                      | School   | 71.2  | q                        | q                        |  |
|                       | Informational         |                      | District | 72.0  | Т                        | 1                        |  |
|                       |                       |                      | Province | 74.5  |                          |                          |  |
| Dubrice               |                       |                      | School   | 100.0 | р                        | р                        |  |
| <u>Rubrics</u>        | Demand Writing        |                      | District | 84.2  | Г                        | I.                       |  |
|                       |                       |                      | Province | 83.5  |                          |                          |  |
|                       |                       |                      | School   | 50.0  | q                        | q                        |  |
|                       | Poetic Reading        |                      | District | 63.3  | Г                        | 7                        |  |
|                       |                       |                      | Province | 71.1  |                          |                          |  |
|                       |                       |                      | School   | 72.7  | р                        | q                        |  |
|                       | Informational Reading |                      | District | 69.3  | ţ.                       | Ţ.                       |  |
|                       |                       |                      | Province | 75.7  |                          |                          |  |

| English Language Arts |                       | Number of Students : 17 |          | <b></b> |              |              |
|-----------------------|-----------------------|-------------------------|----------|---------|--------------|--------------|
| g                     | 90                    |                         |          | Mark    | School<br>vs | School<br>vs |
| Multiple Choice       |                       |                         |          |         | District     | Province     |
| - ·                   |                       |                         | School   | 75.3    | q            | q            |
|                       | Poetic                |                         | District | 76.8    | -            | _            |
|                       |                       |                         | Province | 79.4    |              |              |
|                       |                       |                         | School   | 61.8    | q            | q            |
|                       | Informational         |                         | District | 72.0    |              |              |
|                       |                       |                         | Province | 74.5    |              |              |
| Dubrico               |                       |                         | School   | 94.1    | р            | р            |
| <u>Rubrics</u>        | Demand Writing        |                         | District | 84.2    | 1            |              |
|                       |                       |                         | Province | 83.5    |              |              |
|                       |                       |                         | School   | 70.6    | р            | q            |
|                       | Poetic Reading        |                         | District | 63.3    | 1            | 1            |
|                       |                       |                         | Province | 71.1    |              |              |
|                       |                       |                         | School   | 35.3    | q            | q            |
|                       | Informational Reading |                         | District | 69.3    |              |              |
|                       |                       |                         | Province | 75.7    |              |              |

# Difference from Provincial Mean, 2005-07

#163 - Point Learnington Academy, Point Learnington

Grades: K-12

| English Language Arts |                       | Number of Students : 11 |       |              |              |
|-----------------------|-----------------------|-------------------------|-------|--------------|--------------|
|                       |                       |                         | Mark  | School<br>vs | School<br>vs |
| Multiple Choice       |                       |                         |       | District     | Province     |
| -                     |                       | School                  | 74.6  | q            | q            |
|                       | Poetic                | District                | 76.8  | _            | _            |
|                       |                       | Province                | 79.4  |              |              |
|                       |                       | School                  | 81.8  | р            | р            |
|                       | Informational         | District                | 72.0  |              | 1            |
|                       |                       | Province                | 74.5  |              |              |
| Dubrico               |                       | School                  | 100.0 | р            | р            |
| <u>Rubrics</u>        | Demand Writing        | District                | 84.2  |              |              |
|                       |                       | Province                | 83.5  |              |              |
|                       |                       | School                  | 72.7  | р            | р            |
|                       | Poetic Reading        | District                | 63.3  |              | <b>^</b>     |
|                       |                       | Province                | 71.1  |              |              |
|                       |                       | School                  | 81.8  | р            | р            |
|                       | Informational Reading | District                | 69.3  |              |              |
|                       |                       | Province                | 75.7  |              |              |

Grades: 7-12

| English Langua  | ae Arts               | Number of Students : | 41       | <b></b> |              |              |
|-----------------|-----------------------|----------------------|----------|---------|--------------|--------------|
| <u> </u>        |                       |                      |          | Mark    | School<br>vs | School<br>vs |
| Multiple Choice |                       |                      |          |         | District     | Province     |
|                 |                       |                      | School   | 78.5    | р            | q            |
|                 | Poetic                |                      | District | 76.8    |              | Ţ.           |
|                 |                       |                      | Province | 79.4    |              |              |
|                 |                       |                      | School   | 65.9    | q            | q            |
|                 | Informational         |                      | District | 72.0    |              | •            |
|                 |                       |                      | Province | 74.5    |              |              |
| Pubrico         |                       |                      | School   | 80.5    | q            | q            |
| <u>Rubrics</u>  | Demand Writing        |                      | District | 84.2    |              | •            |
|                 |                       |                      | Province | 83.5    |              |              |
|                 |                       |                      | School   | 65.9    | р            | q            |
|                 | Poetic Reading        |                      | District | 63.3    | 1            |              |
|                 |                       |                      | Province | 71.1    |              |              |
|                 |                       |                      | School   | 51.2    | q            | q            |
|                 | Informational Reading |                      | District | 69.3    |              | _            |
|                 |                       |                      | Province | 75.7    |              |              |

# Difference from Provincial Mean, 2005-07

District 3 - Nova Central

#177 - Greenwood Academy, Campbellton

Grades: K-9

| English Language Arts Number of Students : 20 |            |
|-----------------------------------------------|------------|
| VS                                            | hool<br>/s |
| Multiple Choice District Pro                  | vince      |
| School 78.0 p                                 | q          |
| Poetic District 76.8                          | -          |
| Province 79.4                                 |            |
| School 66.7 q                                 | q          |
| Informational District 72.0                   | Ч          |
| Province 74.5                                 |            |
| Bubrics School 85.0 P                         | р          |
| RubricsDemand WritingDistrict85.0p84.2        | Р          |
| Province 83.5                                 |            |
| School 70.0 P                                 | 0          |
| Poetic Reading District 63.3                  | q          |
| Province 71.1                                 |            |
| School 75.0 P                                 | q          |
| Informational Reading District 69.3           | .1         |
| Province 75.7                                 |            |

Grades: K-12

| English Language Arts |                       | Number of Students : 25 |          |      |              |              |
|-----------------------|-----------------------|-------------------------|----------|------|--------------|--------------|
|                       |                       |                         | -        | Mark | School<br>vs | School<br>vs |
| Multiple Choice       |                       |                         |          |      | District     | Province     |
|                       |                       |                         | School   | 70.4 | q            | q            |
| F                     | Poetic                |                         | District | 76.8 | Î            | Î            |
|                       |                       |                         | Province | 79.4 |              |              |
|                       |                       |                         | School   | 58.7 | q            | q            |
| li li                 | nformational          |                         | District | 72.0 | 1            | 1            |
|                       |                       |                         | Province | 74.5 |              |              |
| Dubrico               |                       |                         | School   | 56.0 | q            | q            |
| <u>Rubrics</u>        | Demand Writing        |                         | District | 84.2 | 1            | ч            |
|                       |                       |                         | Province | 83.5 |              |              |
|                       |                       |                         | School   | 20.0 | q            | q            |
|                       | Poetic Reading        |                         | District | 63.3 | 1            |              |
|                       |                       |                         | Province | 71.1 |              |              |
|                       |                       |                         | School   | 40.0 | q            | q            |
|                       | Informational Reading |                         | District | 69.3 | -            | _            |
|                       |                       |                         | Province | 75.7 |              |              |

### Difference from Provincial Mean, 2005-07

Rubrics Results: Percentage of students performing at Level 3 and Above 2005-2007

#187 - Jane Collins Academy, Hare Bay

Grades: 9-12

| English Language Arts |                       | Number of Students : | 30       |      |              |              |
|-----------------------|-----------------------|----------------------|----------|------|--------------|--------------|
|                       | 07.110                |                      |          | Mark | School<br>vs | School<br>vs |
| Multiple Choice       |                       |                      |          |      | District     | Province     |
| -                     |                       |                      | School   | 69.3 | q            | q            |
|                       | Poetic                |                      | District | 76.8 |              |              |
|                       |                       |                      | Province | 79.4 |              |              |
|                       |                       |                      | School   | 66.1 | q            | q            |
|                       | Informational         |                      | District | 72.0 | 1            | 1            |
|                       |                       |                      | Province | 74.5 |              |              |
| Dubrice               |                       |                      | School   | 80.0 | q            | q            |
| <u>Rubrics</u>        | Demand Writing        |                      | District | 84.2 | 1            | ч            |
|                       |                       |                      | Province | 83.5 |              |              |
|                       |                       |                      | School   | 67.9 | р            | q            |
|                       | Poetic Reading        |                      | District | 63.3 | 1            | 1            |
|                       |                       |                      | Province | 71.1 |              |              |
|                       |                       |                      | School   | 44.4 | q            | q            |
|                       | Informational Reading |                      | District | 69.3 | -            |              |
|                       |                       |                      | Province | 75.7 |              |              |

# Difference from Provincial Mean, 2005-07

Difference from Provincial Mean, 2005-07

CRT School Results Intermediate English Language Arts 2006-07

Grades: K-9

#189 - Lewisporte Academy, Lewisporte

| English Langua  | age Arts              | Number of Students : 51 |         |                          |                          |
|-----------------|-----------------------|-------------------------|---------|--------------------------|--------------------------|
|                 |                       |                         | Mark    | School<br>vs<br>District | School<br>vs<br>Province |
| Multiple Choice | 3                     |                         |         |                          |                          |
|                 |                       | Scho                    | 10.1    | р                        | q                        |
|                 | Poetic                | Distri                  | 10.0    |                          |                          |
|                 |                       | Provinc                 | ce 79.4 |                          |                          |
|                 |                       | Scho                    | ol 80.8 | D                        | D                        |
|                 | Informational         | Distri                  | 00.0    | р                        | р                        |
|                 | mormational           | Provinc                 | 12.0    |                          |                          |
|                 |                       |                         | 74.5    |                          |                          |
| Dubrice         |                       | Scho                    | ol 90.2 | р                        | р                        |
| <u>Rubrics</u>  | Demand Writing        | Distri                  |         | Г                        | F                        |
|                 | -                     | Provinc                 |         |                          |                          |
|                 |                       |                         | 00.0    |                          |                          |
|                 |                       | Scho                    | ol 78.7 | р                        | р                        |
|                 | Poetic Reading        | Distri                  |         |                          | ·                        |
|                 |                       | Provinc                 |         |                          |                          |
|                 |                       |                         |         |                          |                          |
|                 |                       | Scho                    | 01.0    | р                        | р                        |
|                 | Informational Reading | Distri                  | 00.0    |                          |                          |
|                 |                       | Provinc                 | ce 75.7 |                          |                          |
|                 |                       |                         |         |                          |                          |

#194 - Gill Memorial Academy, Musgrave Harbour

Grades: K-12

| English Language Arts |                       | Number of Students : 9 |      |              |              |
|-----------------------|-----------------------|------------------------|------|--------------|--------------|
| g                     |                       |                        | Mark | School<br>vs | School<br>vs |
| Multiple Choice       | <u>.</u>              |                        |      | District     | Province     |
|                       |                       | School                 | 86.7 | р            | р            |
|                       | Poetic                | District               | 76.8 |              | -            |
|                       |                       | Province               | 79.4 |              |              |
|                       |                       | School                 | 87.5 | р            | р            |
|                       | Informational         | District               | 72.0 | I.           | r            |
|                       |                       | Province               | 74.5 |              |              |
| Destration            |                       | School                 | 66.7 | q            | q            |
| <u>Rubrics</u>        | Demand Writing        | District               | 84.2 | 7            | 7            |
|                       |                       | Province               | 83.5 |              |              |
|                       |                       | School                 | 66.7 | р            | q            |
|                       | Poetic Reading        | District               | 63.3 | r            | 1            |
|                       |                       | Province               | 71.1 |              |              |
|                       |                       | School                 | 75.0 | р            | q            |
|                       | Informational Reading | District               | 69.3 |              | Î            |
|                       |                       | Province               | 75.7 |              |              |
|                       |                       |                        |      |              |              |

#### Difference from Provincial Mean, 2005-07

CRT School Results Intermediate English Language Arts 2006-07

#201 - J.M. Olds Collegiate, Twillingate

Grades: 7-12

| English Languag | e Arts                | Number of Students : | 27       | <b></b> |              |              |
|-----------------|-----------------------|----------------------|----------|---------|--------------|--------------|
| 3 3 3           |                       |                      |          | Mark    | School<br>vs | School<br>vs |
| Multiple Choice |                       |                      |          |         | District     | Province     |
|                 |                       |                      | School   | 73.3    | q            | q            |
|                 | Poetic                |                      | District | 76.8    | _            | _            |
|                 |                       |                      | Province | 79.4    |              |              |
|                 |                       |                      | School   | 75.9    | р            | р            |
|                 | Informational         |                      | District | 72.0    |              |              |
|                 |                       |                      | Province | 74.5    |              |              |
| Dubrico         |                       |                      | School   | 85.2    | р            | р            |
| <u>Rubrics</u>  | Demand Writing        |                      | District | 84.2    | 1            | •            |
|                 |                       |                      | Province | 83.5    |              |              |
|                 |                       |                      | School   | 55.6    | q            | q            |
|                 | Poetic Reading        |                      | District | 63.3    | 1            | •            |
|                 |                       |                      | Province | 71.1    |              |              |
|                 |                       |                      | School   | 50.0    | q            | q            |
|                 | Informational Reading |                      | District | 69.3    |              |              |
|                 |                       |                      | Province | 75.7    |              |              |

### Difference from Provincial Mean, 2005-07

#204 - Lester Pearson Memorial High, Wesleyville

Grades: 7-12

| English Language Arts |                       | Number of Students : 35 |          |      |              |              |
|-----------------------|-----------------------|-------------------------|----------|------|--------------|--------------|
| g                     | 901                   |                         |          | Mark | School<br>vs | School<br>vs |
| Multiple Choice       |                       |                         |          |      | District     | Province     |
|                       |                       |                         | School   | 74.3 | q            | q            |
|                       | Poetic                |                         | District | 76.8 |              | _            |
|                       |                       | Р                       | rovince  | 79.4 |              |              |
|                       |                       |                         | School   | 83.8 | р            | р            |
|                       | Informational         |                         | District | 72.0 |              | *            |
|                       |                       | Р                       | rovince  | 74.5 |              |              |
| Pubrico               |                       |                         | School   | 80.0 | q            | q            |
| <u>Rubrics</u>        | Demand Writing        |                         | District | 84.2 |              |              |
|                       |                       | Р                       | rovince  | 83.5 |              |              |
|                       |                       |                         | School   | 73.5 | р            | р            |
|                       | Poetic Reading        |                         | District | 63.3 |              | <b>^</b>     |
|                       |                       | Р                       | rovince  | 71.1 |              |              |
|                       |                       |                         | School   | 82.9 | р            | р            |
|                       | Informational Reading |                         | District | 69.3 |              |              |
|                       |                       | Р                       | rovince  | 75.7 |              |              |

#### Difference from Provincial Mean, 2005-07

CRT School Results Intermediate English Language Arts 2006-07

Grades: K-12

#206 - Riverwood Academy, Wing's Point

| English Langu  | lage Arts             | Number of Students : 31        |                      |                          |                          |
|----------------|-----------------------|--------------------------------|----------------------|--------------------------|--------------------------|
| Multiple Choic |                       |                                | Mark                 | School<br>vs<br>District | School<br>vs<br>Province |
| manple onor    | Poetic                | School<br>District<br>Province | 71.6<br>76.8<br>79.4 | q                        | q                        |
|                | Informational         | School<br>District<br>Province | 56.5<br>72.0<br>74.5 | q                        | q                        |
| Rubrics        | Demand Writing        | School<br>District<br>Province | 71.0<br>84.2<br>83.5 | q                        | P                        |
|                | Poetic Reading        | School<br>District<br>Province | 32.3<br>63.3<br>71.1 | q                        | q                        |
|                | Informational Reading | School<br>District<br>Province | 56.7<br>69.3<br>75.7 | q                        | P                        |

# Difference from Provincial Mean, 2005-07

#398 - Avoca Collegiate, Badger

Grades: K-9

| English Languag | e Arts                | Number of Students : | 9        | r    |              |              |
|-----------------|-----------------------|----------------------|----------|------|--------------|--------------|
|                 |                       |                      |          | Mark | School<br>vs | School<br>vs |
| Multiple Choice |                       |                      |          |      | District     | Province     |
| · ·             |                       |                      | School   | 82.2 | р            | р            |
|                 | Poetic                |                      | District | 76.8 |              | Î            |
|                 |                       |                      | Province | 79.4 |              |              |
|                 |                       |                      | School   | 83.3 | р            | р            |
|                 | Informational         |                      | District | 72.0 |              | *            |
|                 |                       |                      | Province | 74.5 |              |              |
| Pubrico         |                       |                      | School   | 77.8 | q            | q            |
| <u>Rubrics</u>  | Demand Writing        |                      | District | 84.2 | 1            | 1            |
|                 |                       |                      | Province | 83.5 |              |              |
|                 |                       |                      | School   | 55.6 | q            | q            |
|                 | Poetic Reading        |                      | District | 63.3 |              |              |
|                 |                       |                      | Province | 71.1 |              |              |
|                 |                       |                      | School   | 88.9 | р            | р            |
|                 | Informational Reading |                      | District | 69.3 |              |              |
|                 |                       |                      | Province | 75.7 |              |              |

#402 - Leo Burke Academy, Bishop's Falls

CRT School Results Intermediate English Language Arts 2006-07

Grades: 7-12

| English Language Arts |                       | Number of Students : 30 |      |                          |                          |
|-----------------------|-----------------------|-------------------------|------|--------------------------|--------------------------|
|                       | <i>j</i> o <i>i</i> o |                         | Mark | School<br>vs<br>District | School<br>vs<br>Province |
| Multiple Choice       |                       |                         |      | District                 | FIOVINCE                 |
|                       |                       | School                  | 75.3 | q                        | q                        |
|                       | Poetic                | District                | 76.8 |                          |                          |
|                       |                       | Province                | 79.4 |                          |                          |
|                       |                       | School                  | 68.9 | q                        | q                        |
|                       | Informational         | District                | 72.0 |                          | _                        |
|                       |                       | Province                | 74.5 |                          |                          |
| <u>Rubrics</u>        |                       | School                  | 90.0 | р                        | р                        |
| <u>Rubrics</u>        | Demand Writing        | District                | 84.2 |                          |                          |
|                       |                       | Province                | 83.5 |                          |                          |
|                       |                       | School                  | 63.3 | р                        | q                        |
|                       | Poetic Reading        | District                | 63.3 |                          |                          |
|                       |                       | Province                | 71.1 |                          |                          |
|                       |                       | School                  | 70.0 | р                        | q                        |
|                       | Informational Reading | District                | 69.3 |                          |                          |
|                       |                       | Province                | 75.7 |                          |                          |

### Difference from Provincial Mean, 2005-07

#403 - Lakeside Academy, Buchans

Grades: K-12

| English Language Arts |                       | Number of Students : 9 |      |              |              |
|-----------------------|-----------------------|------------------------|------|--------------|--------------|
| gg                    | 90                    |                        | Mark | School<br>vs | School<br>vs |
| Multiple Choice       |                       |                        |      | District     | Province     |
|                       |                       | School                 | 62.2 | q            | q            |
|                       | Poetic                | District               | 76.8 | _            |              |
|                       |                       | Province               | 79.4 |              |              |
|                       |                       | School                 | 68.5 | q            | q            |
|                       | Informational         | District               | 72.0 | 1            | 1            |
|                       |                       | Province               | 74.5 |              |              |
| Dubries               |                       | School                 | 77.8 | q            | q            |
| <u>Rubrics</u>        | Demand Writing        | District               | 84.2 | 1            | 1            |
|                       |                       | Province               | 83.5 |              |              |
|                       |                       | School                 | 44.4 | q            | q            |
|                       | Poetic Reading        | District               | 63.3 | 1            |              |
|                       |                       | Province               | 71.1 |              |              |
|                       |                       | School                 | 50.0 | q            | q            |
|                       | Informational Reading | District               | 69.3 |              |              |
|                       |                       | Province               | 75.7 |              |              |

#406 - Fitzgerald Academy, English Harbour West

Grades: K-12

| English Language Arts |                       | Number of Students : 21 |          |       |              |              |
|-----------------------|-----------------------|-------------------------|----------|-------|--------------|--------------|
| g                     | 07.110                |                         |          | Mark  | School<br>vs | School<br>vs |
| Multiple Choice       |                       |                         |          |       | District     | Province     |
|                       |                       |                         | School   | 69.5  | q            | q            |
|                       | Poetic                |                         | District | 76.8  | Î            | -            |
|                       |                       |                         | Province | 79.4  |              |              |
|                       |                       |                         | School   | 59.5  | q            | q            |
|                       | Informational         |                         | District | 72.0  | 7            | 7            |
|                       |                       |                         | Province | 74.5  |              |              |
| Deterior              |                       |                         | School   | 100.0 | р            | р            |
| <u>Rubrics</u>        | Demand Writing        |                         | District | 84.2  | P            | F            |
|                       |                       |                         | Province | 83.5  |              |              |
|                       |                       |                         | School   | 47.6  | q            | q            |
|                       | Poetic Reading        |                         | District | 63.3  | 1            | 1            |
|                       |                       |                         | Province | 71.1  |              |              |
|                       |                       |                         | School   | 57.1  | q            | q            |
|                       | Informational Reading |                         | District | 69.3  | -            | -            |
|                       |                       |                         | Province | 75.7  |              |              |