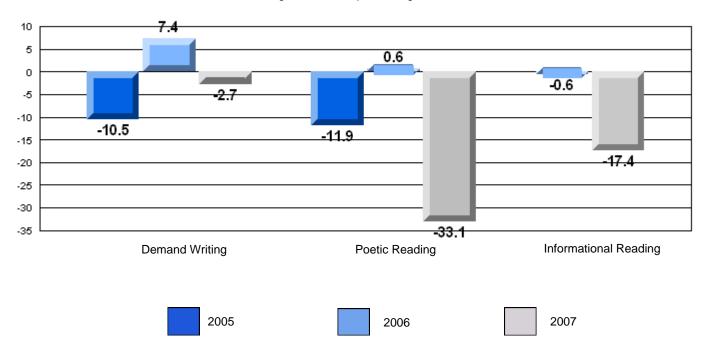

### Difference from Provincial Mean, 2005-07

15.8 16 14 12 10 7.7 8 6.7 6.0 6 5.0 3.7 4 2 0 **Demand Writing** Poetic Reading Informational Reading 2005 2007 2006

Intermediate English Language Arts

#192 - Lumsden School Complex, Lumsden