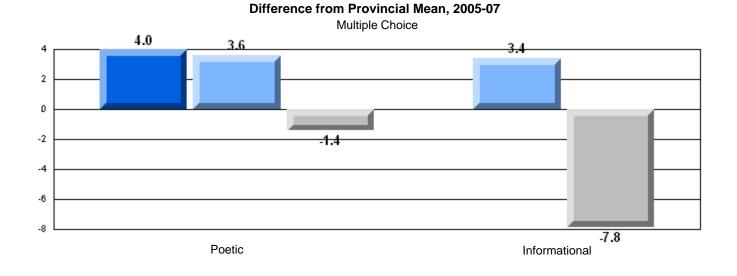

#125 - Baie Verte Collegiate, Baie Verte

Grades: 7-12

| English Language Arts |                       | Number of Students : | 32       | <b></b> |              |              |
|-----------------------|-----------------------|----------------------|----------|---------|--------------|--------------|
| 3 3 3                 |                       |                      |          | Mark    | School<br>vs | School<br>vs |
| Multiple Choice       |                       |                      |          |         | District     | Province     |
|                       |                       |                      | School   | 75.0    | q            | q            |
|                       | Poetic                |                      | District | 76.8    |              | _            |
|                       |                       |                      | Province | 79.4    |              |              |
|                       |                       |                      | School   | 66.2    | q            | q            |
|                       | Informational         |                      | District | 72.0    |              | •            |
|                       |                       |                      | Province | 74.5    |              |              |
| <b>—</b> · · ·        |                       |                      | School   | 68.8    | q            | q            |
| <u>Rubrics</u>        | Demand Writing        |                      | District | 84.2    | 1            |              |
|                       |                       |                      | Province | 83.5    |              |              |
|                       |                       |                      | School   | 68.8    | р            | q            |
|                       | Poetic Reading        |                      | District | 63.3    | 1            |              |
|                       |                       |                      | Province | 71.1    |              |              |
|                       |                       |                      | School   | 68.8    | q            | q            |
|                       | Informational Reading |                      | District | 69.3    |              | -<br>-       |
|                       |                       |                      | Province | 75.7    |              |              |

### 3 Year CRT (Subtest) Mark Trend 2005-2207

#125 - Baie Verte Collegiate, Baie Verte

Grades: 7-12