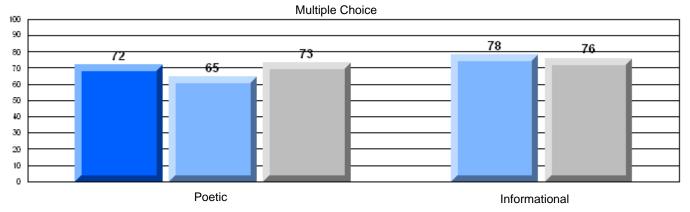

### 3 Year CRT (Subtest) Mark Trend 2005-2207

#125 - Baie Verte Collegiate, Baie Verte

Grades: 7-12

#125 - Baie Verte Collegiate, Baie Verte

Grades: 7-12

| English Language Arts |                       | Number of Students : | 32       | <b></b> |              |              |
|-----------------------|-----------------------|----------------------|----------|---------|--------------|--------------|
| 3 3 3                 |                       |                      |          | Mark    | School<br>vs | School<br>vs |
| Multiple Choice       |                       |                      |          |         | District     | Province     |
|                       |                       |                      | School   | 75.0    | q            | q            |
|                       | Poetic                |                      | District | 76.8    |              | _            |
|                       |                       |                      | Province | 79.4    |              |              |
|                       |                       |                      | School   | 66.2    | q            | q            |
|                       | Informational         |                      | District | 72.0    |              | •            |
|                       |                       |                      | Province | 74.5    |              |              |
| <b>—</b> · · ·        |                       |                      | School   | 68.8    | q            | q            |
| <u>Rubrics</u>        | Demand Writing        |                      | District | 84.2    | 1            |              |
|                       |                       |                      | Province | 83.5    |              |              |
|                       |                       |                      | School   | 68.8    | р            | q            |
|                       | Poetic Reading        |                      | District | 63.3    | 1            |              |
|                       |                       |                      | Province | 71.1    |              |              |
|                       |                       |                      | School   | 68.8    | q            | q            |
|                       | Informational Reading |                      | District | 69.3    |              | -<br>-       |
|                       |                       |                      | Province | 75.7    |              |              |