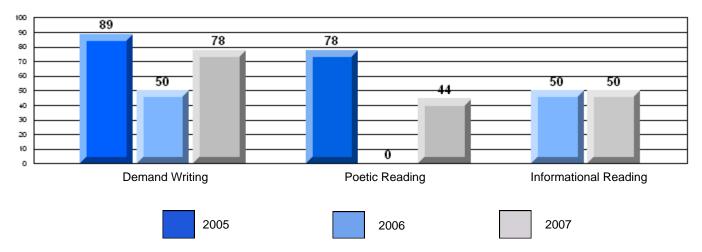

#### Rubrics Results: Percentage of students performing at Level 3 and Above 2005-2007

School data with 5 or fewer students withheld for reasons of confidentiality.

| Demand Writing | Poetic Reading | Informational Reading |
|----------------|----------------|-----------------------|
| 2005           | 2006           | 2007                  |