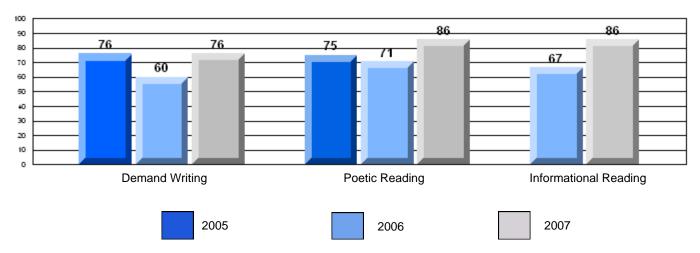

#125 - Baie Verte Collegiate, Baie Verte

Grades: 7-12

| English Language Arts |                       | Number of Students : | 32       | <b></b> |              |              |
|-----------------------|-----------------------|----------------------|----------|---------|--------------|--------------|
| 3 3 3                 |                       |                      |          | Mark    | School<br>vs | School<br>vs |
| Multiple Choice       |                       |                      |          |         | District     | Province     |
|                       |                       |                      | School   | 75.0    | q            | q            |
|                       | Poetic                |                      | District | 76.8    |              | _            |
|                       |                       |                      | Province | 79.4    |              |              |
|                       |                       |                      | School   | 66.2    | q            | q            |
|                       | Informational         |                      | District | 72.0    |              | •            |
|                       |                       |                      | Province | 74.5    |              |              |
| <b>—</b> · · ·        |                       |                      | School   | 68.8    | q            | q            |
| <u>Rubrics</u>        | Demand Writing        |                      | District | 84.2    | 1            |              |
|                       |                       |                      | Province | 83.5    |              |              |
|                       |                       |                      | School   | 68.8    | р            | q            |
|                       | Poetic Reading        |                      | District | 63.3    | 1            |              |
|                       |                       |                      | Province | 71.1    |              |              |
|                       |                       |                      | School   | 68.8    | q            | q            |
|                       | Informational Reading |                      | District | 69.3    |              | -<br>-       |
|                       |                       |                      | Province | 75.7    |              |              |

### 3 Year CRT (Subtest) Mark Trend 2005-2207

#125 - Baie Verte Collegiate, Baie Verte

Grades: 7-12