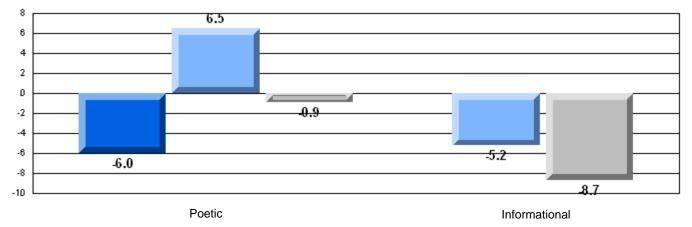

# 3 Year CRT (Subtest) Mark Trend 2005-2207

#132 - Botwood Collegiate, Botwood

Grades: 7-12

Difference from Provincial Mean, 2005-07