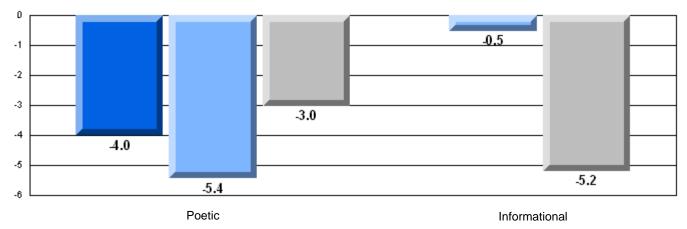

### Difference from Provincial Mean, 2005-07

20 17.8 15.7 16 12 7.18 3.0 4 1.5 0 0.7 -1.1 2.6 -4 **Demand Writing** Poetic Reading Informational Reading 2005 2007 2006

#178 - Phoenix Academy, Carmanville