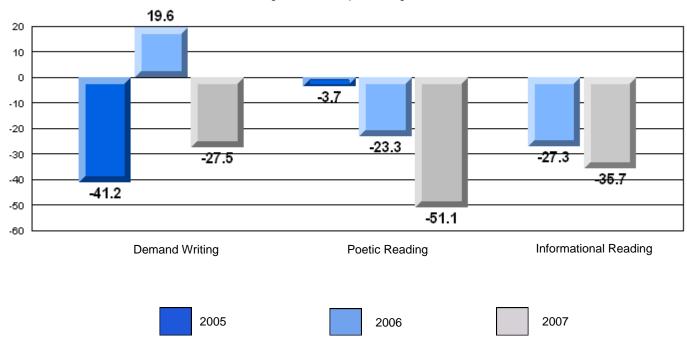

### Difference from Provincial Mean, 2005-07

15.8 16 14 12 10 7.7 8 6.7 6.0 6 5.0 3.7 4 2 0 **Demand Writing** Poetic Reading Informational Reading 2005 2007 2006

Intermediate English Language Arts

#192 - Lumsden School Complex, Lumsden