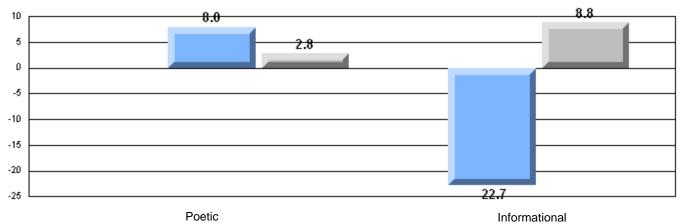

### 3 Year CRT (Subtest) Mark Trend 2005-2207

#125 - Baie Verte Collegiate, Baie Verte

Grades: 7-12