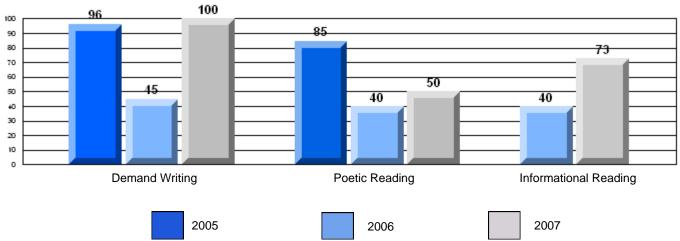

# 3 Year CRT (Subtest) Mark Trend 2005-2207

Multiple Choice

School data with 5 or fewer students withheld for reasons of confidentiality.

Poetic

Informational