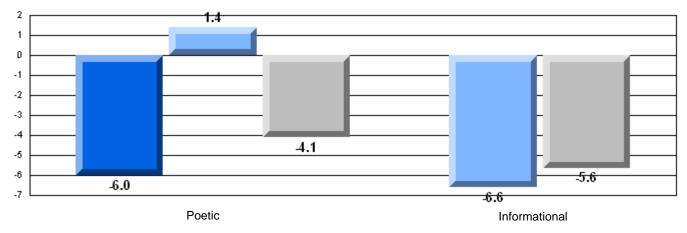

#### Difference from Provincial Mean, 2005-07

Rubrics Results: Percentage of students performing at Level 3 and Above 2005-2007

#132 - Botwood Collegiate, Botwood

Grades: 7-12

| English Language Arts |                       | Number of Students : | 52       |      |              |              |
|-----------------------|-----------------------|----------------------|----------|------|--------------|--------------|
|                       |                       |                      |          | Mark | School<br>vs | School<br>vs |
| Multiple Choic        | <u>ce</u>             |                      |          |      | District     | Province     |
| -                     |                       |                      | School   | 76.4 | q            | q            |
|                       | Poetic                |                      | District | 76.8 | Î            | -            |
|                       |                       |                      | Province | 79.4 |              |              |
|                       |                       |                      | School   | 69.3 | q            | q            |
|                       | Informational         |                      | District | 72.0 | 1            |              |
|                       |                       |                      | Province | 74.5 |              |              |
| Dubrice               |                       |                      | School   | 80.8 | q            | q            |
| <u>Rubrics</u>        | Demand Writing        |                      | District | 84.2 | 1            | т.           |
|                       |                       |                      | Province | 83.5 |              |              |
|                       |                       |                      | School   | 38.0 | q            | q            |
|                       | Poetic Reading        |                      | District | 63.3 | .1           | T.           |
|                       |                       |                      | Province | 71.1 |              |              |
|                       |                       |                      | School   | 58.3 | q            | q            |
|                       | Informational Reading |                      | District | 69.3 |              | Ţ.           |
|                       |                       |                      | Province | 75.7 |              |              |
|                       |                       |                      |          |      |              |              |

# 3 Year CRT (Subtest) Mark Trend 2005-2207

#132 - Botwood Collegiate, Botwood

Grades: 7-12

Difference from Provincial Mean, 2005-07