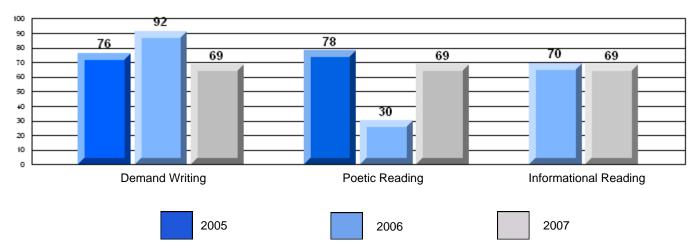

#125 - Baie Verte Collegiate, Baie Verte

Grades: 7-12

| English Language Arts |                       | Number of Students : | 32       | <b></b> |              |              |
|-----------------------|-----------------------|----------------------|----------|---------|--------------|--------------|
| 3 3 3                 |                       |                      |          | Mark    | School<br>vs | School<br>vs |
| Multiple Choice       |                       |                      |          |         | District     | Province     |
|                       |                       |                      | School   | 75.0    | q            | q            |
|                       | Poetic                |                      | District | 76.8    |              | _            |
|                       |                       |                      | Province | 79.4    |              |              |
|                       |                       |                      | School   | 66.2    | q            | q            |
|                       | Informational         |                      | District | 72.0    |              | •            |
|                       |                       |                      | Province | 74.5    |              |              |
| <b>—</b> · · ·        |                       |                      | School   | 68.8    | q            | q            |
| <u>Rubrics</u>        | Demand Writing        |                      | District | 84.2    | 1            |              |
|                       |                       |                      | Province | 83.5    |              |              |
|                       |                       |                      | School   | 68.8    | р            | q            |
|                       | Poetic Reading        |                      | District | 63.3    | 1            |              |
|                       |                       |                      | Province | 71.1    |              |              |
|                       |                       |                      | School   | 68.8    | q            | q            |
|                       | Informational Reading |                      | District | 69.3    |              | -<br>-       |
|                       |                       |                      | Province | 75.7    |              |              |

### 3 Year CRT (Subtest) Mark Trend 2005-2207

#125 - Baie Verte Collegiate, Baie Verte

Grades: 7-12