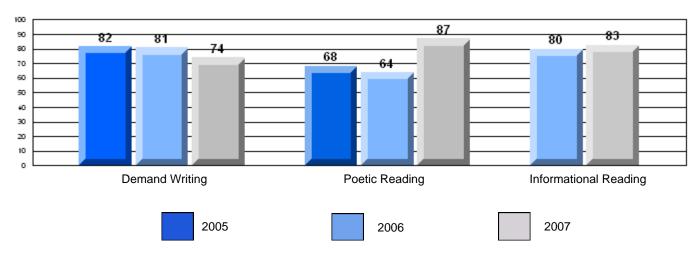

#### Rubrics Results: Percentage of students performing at Level 3 and Above 2005-2007

School data with 5 or fewer students withheld for reasons of confidentiality.

| Demand Writing | Poetic Reading | Informational Reading |
|----------------|----------------|-----------------------|
| 2005           | 2006           | 2007                  |