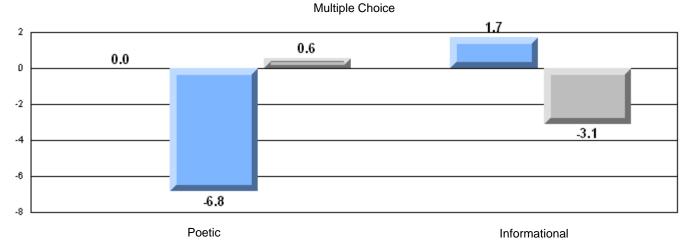

### 3 Year CRT (Subtest) Mark Trend 2005-2207

#125 - Baie Verte Collegiate, Baie Verte

Grades: 7-12