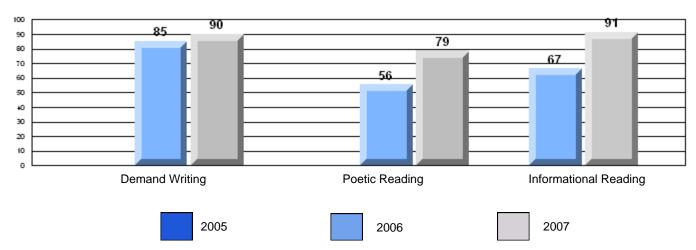

### 3 Year CRT (Subtest) Mark Trend 2005-2207

#125 - Baie Verte Collegiate, Baie Verte

Grades: 7-12

#125 - Baie Verte Collegiate, Baie Verte

Grades: 7-12

| English Language Arts |                       | Number of Students : | 32       | <b></b> |              |              |
|-----------------------|-----------------------|----------------------|----------|---------|--------------|--------------|
| 3 3 3                 |                       |                      |          | Mark    | School<br>vs | School<br>vs |
| Multiple Choice       |                       |                      |          |         | District     | Province     |
|                       |                       |                      | School   | 75.0    | q            | q            |
|                       | Poetic                |                      | District | 76.8    |              | _            |
|                       |                       |                      | Province | 79.4    |              |              |
|                       |                       |                      | School   | 66.2    | q            | q            |
|                       | Informational         |                      | District | 72.0    |              | •            |
|                       |                       |                      | Province | 74.5    |              |              |
| <b>—</b> · · ·        |                       |                      | School   | 68.8    | q            | q            |
| <u>Rubrics</u>        | Demand Writing        |                      | District | 84.2    | 1            |              |
|                       |                       |                      | Province | 83.5    |              |              |
|                       |                       |                      | School   | 68.8    | р            | q            |
|                       | Poetic Reading        |                      | District | 63.3    | 1            |              |
|                       |                       |                      | Province | 71.1    |              |              |
|                       |                       |                      | School   | 68.8    | q            | q            |
|                       | Informational Reading |                      | District | 69.3    |              | -<br>-       |
|                       |                       |                      | Province | 75.7    |              |              |