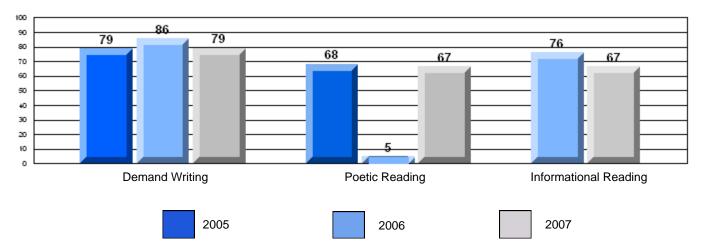

#### Rubrics Results: Percentage of students performing at Level 3 and Above 2005-2007

School data with 5 or fewer students withheld for reasons of confidentiality.

| Demand Writing | Poetic Reading | Informational Reading |
|----------------|----------------|-----------------------|
| 2005           | 2006           | 2007                  |