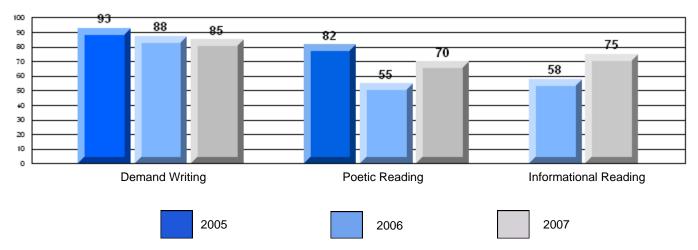

#125 - Baie Verte Collegiate, Baie Verte

Grades: 7-12

| English Language Arts |                       | Number of Students : | 32       | <b></b> |              |              |
|-----------------------|-----------------------|----------------------|----------|---------|--------------|--------------|
| 3 3 3                 |                       |                      |          | Mark    | School<br>vs | School<br>vs |
| Multiple Choice       |                       |                      |          |         | District     | Province     |
|                       |                       |                      | School   | 75.0    | q            | q            |
|                       | Poetic                |                      | District | 76.8    |              | _            |
|                       |                       |                      | Province | 79.4    |              |              |
|                       |                       |                      | School   | 66.2    | q            | q            |
|                       | Informational         |                      | District | 72.0    |              | •            |
|                       |                       |                      | Province | 74.5    |              |              |
| <b>—</b> · · ·        |                       |                      | School   | 68.8    | q            | q            |
| <u>Rubrics</u>        | Demand Writing        |                      | District | 84.2    | 1            |              |
|                       |                       |                      | Province | 83.5    |              |              |
|                       |                       |                      | School   | 68.8    | р            | q            |
|                       | Poetic Reading        |                      | District | 63.3    | 1            |              |
|                       |                       |                      | Province | 71.1    |              |              |
|                       |                       |                      | School   | 68.8    | q            | q            |
|                       | Informational Reading |                      | District | 69.3    |              | -<br>-       |
|                       |                       |                      | Province | 75.7    |              |              |

### 3 Year CRT (Subtest) Mark Trend 2005-2207

#125 - Baie Verte Collegiate, Baie Verte

Grades: 7-12