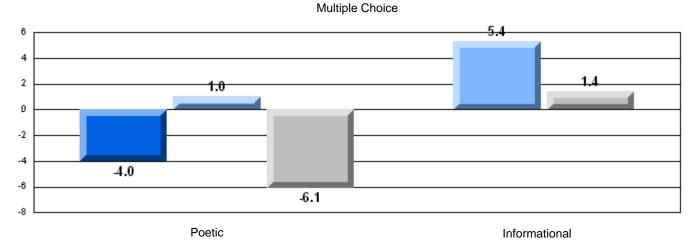

### Difference from Provincial Mean, 2005-07

Multiple Choice

School data with 5 or fewer students withheld for reasons of confidentiality.

Poetic

Informational

# Difference from Provincial Mean, 2005-07

#128 - Long Island Academy, Beaumont

| English Languag        | e Arts                | Number of Students : 4         |              |                                                                                        |
|------------------------|-----------------------|--------------------------------|--------------|----------------------------------------------------------------------------------------|
|                        |                       |                                | Mark         | School School<br>vs vs<br>District Province                                            |
| <u>Multiple Choice</u> | Poetic                | School<br>District<br>Province | 76.8<br>79.4 | School data with 5 or<br>fewer students<br>withheld for reasons<br>of confidentiality. |
|                        | Informational         | School<br>District<br>Province | 72.0<br>74.5 | or connactuality.                                                                      |
| <u>Rubrics</u>         | Demand Writing        | School<br>District<br>Province | 84.2<br>83.5 |                                                                                        |
|                        | Poetic Reading        | School<br>District<br>Province | 63.3<br>71.1 |                                                                                        |
|                        | Informational Reading | School<br>District<br>Province | 69.3<br>75.7 |                                                                                        |