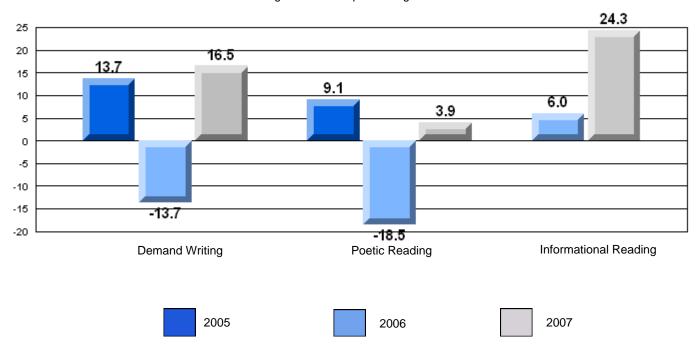

#### Difference from Provincial Mean, 2005-07

Rubrics Results: Percentage of students performing at Level 3 and Above 2005-2007

#132 - Botwood Collegiate, Botwood

Grades: 7-12

| English Language Arts |                       | Number of Students : | 52       |      |              |              |
|-----------------------|-----------------------|----------------------|----------|------|--------------|--------------|
|                       |                       |                      |          | Mark | School<br>vs | School<br>vs |
| Multiple Choic        | <u>ce</u>             |                      |          |      | District     | Province     |
| -                     |                       |                      | School   | 76.4 | q            | q            |
|                       | Poetic                |                      | District | 76.8 | Î            | -            |
|                       |                       |                      | Province | 79.4 |              |              |
|                       |                       |                      | School   | 69.3 | q            | q            |
|                       | Informational         |                      | District | 72.0 | 1            |              |
|                       |                       |                      | Province | 74.5 |              |              |
| Dubrice               |                       |                      | School   | 80.8 | q            | q            |
| <u>Rubrics</u>        | Demand Writing        |                      | District | 84.2 | 1            | т.           |
|                       |                       |                      | Province | 83.5 |              |              |
|                       |                       |                      | School   | 38.0 | q            | q            |
|                       | Poetic Reading        |                      | District | 63.3 | .1           | T.           |
|                       |                       |                      | Province | 71.1 |              |              |
|                       |                       |                      | School   | 58.3 | q            | q            |
|                       | Informational Reading |                      | District | 69.3 |              | Ţ.           |
|                       |                       |                      | Province | 75.7 |              |              |
|                       |                       |                      |          |      |              |              |