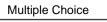

#125 - Baie Verte Collegiate, Baie Verte

Grades: 7-12

| English Language Arts |                       | Number of Students : | 32       | <b></b> |              |              |
|-----------------------|-----------------------|----------------------|----------|---------|--------------|--------------|
| 3 3 3                 |                       |                      |          | Mark    | School<br>vs | School<br>vs |
| Multiple Choice       |                       |                      |          |         | District     | Province     |
|                       |                       |                      | School   | 75.0    | q            | q            |
|                       | Poetic                |                      | District | 76.8    |              | _            |
|                       |                       |                      | Province | 79.4    |              |              |
|                       |                       |                      | School   | 66.2    | q            | q            |
|                       | Informational         |                      | District | 72.0    |              | •            |
|                       |                       |                      | Province | 74.5    |              |              |
| <b>—</b> · · ·        |                       |                      | School   | 68.8    | q            | q            |
| <u>Rubrics</u>        | Demand Writing        |                      | District | 84.2    | 1            |              |
|                       |                       |                      | Province | 83.5    |              |              |
|                       |                       |                      | School   | 68.8    | р            | q            |
|                       | Poetic Reading        |                      | District | 63.3    | 1            |              |
|                       |                       |                      | Province | 71.1    |              |              |
|                       |                       |                      | School   | 68.8    | q            | q            |
|                       | Informational Reading |                      | District | 69.3    |              | -<br>-       |
|                       |                       |                      | Province | 75.7    |              |              |

### 3 Year CRT (Subtest) Mark Trend 2005-2207

#125 - Baie Verte Collegiate, Baie Verte

Grades: 7-12