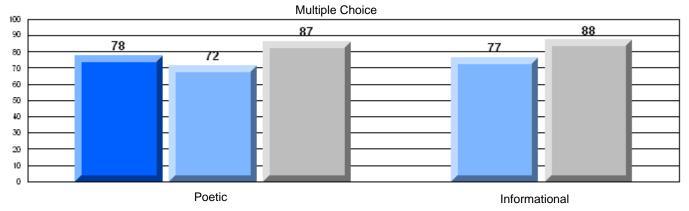

#125 - Baie Verte Collegiate, Baie Verte

Grades: 7-12

| English Language Arts |                       | Number of Students : | 32       | <b></b> |              |              |
|-----------------------|-----------------------|----------------------|----------|---------|--------------|--------------|
| 3 3 3                 |                       |                      |          | Mark    | School<br>vs | School<br>vs |
| Multiple Choice       |                       |                      |          |         | District     | Province     |
|                       |                       |                      | School   | 75.0    | q            | q            |
|                       | Poetic                |                      | District | 76.8    |              | _            |
|                       |                       |                      | Province | 79.4    |              |              |
|                       |                       |                      | School   | 66.2    | q            | q            |
|                       | Informational         |                      | District | 72.0    |              | •            |
|                       |                       |                      | Province | 74.5    |              |              |
| <b>—</b> · · ·        |                       |                      | School   | 68.8    | q            | q            |
| <u>Rubrics</u>        | Demand Writing        |                      | District | 84.2    | 1            |              |
|                       |                       |                      | Province | 83.5    |              |              |
|                       |                       |                      | School   | 68.8    | р            | q            |
|                       | Poetic Reading        |                      | District | 63.3    | 1            |              |
|                       |                       |                      | Province | 71.1    |              |              |
|                       |                       |                      | School   | 68.8    | q            | q            |
|                       | Informational Reading |                      | District | 69.3    |              | -<br>-       |
|                       |                       |                      | Province | 75.7    |              |              |