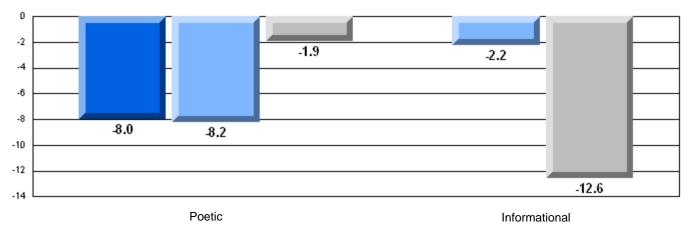

### Rubrics Results: Percentage of students performing at Level 3 and Above 2005-2007

School data with 5 or fewer students withheld for reasons of confidentiality.

| Demand Writing | Poetic Reading | Informational Reading |
|----------------|----------------|-----------------------|
| 2005           | 2006           | 2007                  |