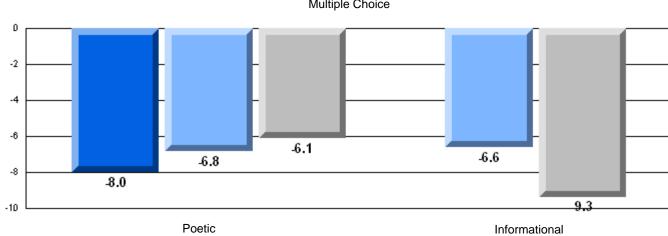

### Difference from Provincial Mean, 2005-07

Multiple Choice

School data with 5 or fewer students withheld for reasons of confidentiality.

Poetic

Informational

## Difference from Provincial Mean, 2005-07

Multiple Choice

School data with 5 or fewer students withheld for reasons of confidentiality.

Poetic

Informational

# Difference from Provincial Mean, 2005-07

Multiple Choice

School data with 5 or fewer students withheld for reasons of confidentiality.

Poetic

Informational