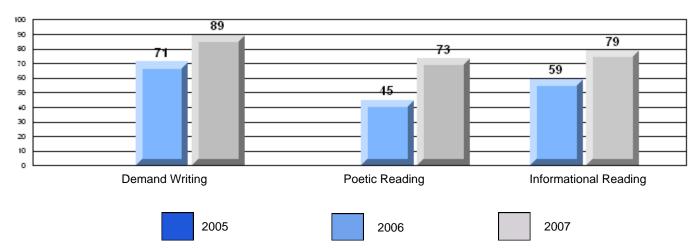

### Difference from Provincial Mean, 2005-07

Multiple Choice

School data with 5 or fewer students withheld for reasons of confidentiality.

Poetic

Informational

#### Difference from Provincial Mean, 2005-07

Rubrics Results: Percentage of students performing at Level 3 and Above 2005-2007

#132 - Botwood Collegiate, Botwood

Grades: 7-12

| English Language Arts |                       | Number of Students : | 52       |      |              |              |
|-----------------------|-----------------------|----------------------|----------|------|--------------|--------------|
|                       |                       |                      |          | Mark | School<br>vs | School<br>vs |
| Multiple Choic        | <u>ce</u>             |                      |          |      | District     | Province     |
| -                     |                       |                      | School   | 76.4 | q            | q            |
|                       | Poetic                |                      | District | 76.8 | Î            | -            |
|                       |                       |                      | Province | 79.4 |              |              |
|                       |                       |                      | School   | 69.3 | q            | q            |
|                       | Informational         |                      | District | 72.0 | 1            |              |
|                       |                       |                      | Province | 74.5 |              |              |
| Dubrice               |                       |                      | School   | 80.8 | q            | q            |
| <u>Rubrics</u>        | Demand Writing        |                      | District | 84.2 | 1            | т.           |
|                       |                       |                      | Province | 83.5 |              |              |
|                       |                       |                      | School   | 38.0 | q            | q            |
|                       | Poetic Reading        |                      | District | 63.3 | .1           | T.           |
|                       |                       |                      | Province | 71.1 |              |              |
|                       |                       |                      | School   | 58.3 | q            | q            |
|                       | Informational Reading |                      | District | 69.3 |              | Ţ.           |
|                       |                       |                      | Province | 75.7 |              |              |
|                       |                       |                      |          |      |              |              |