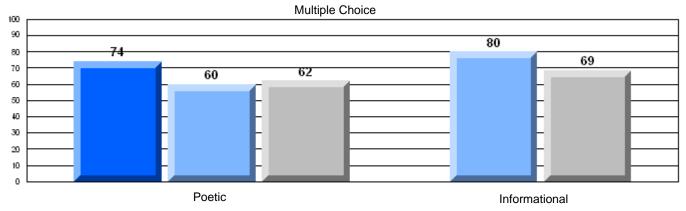

# 3 Year CRT (Subtest) Mark Trend 2005-2207

Multiple Choice

School data with 5 or fewer students withheld for reasons of confidentiality.

Poetic

Informational