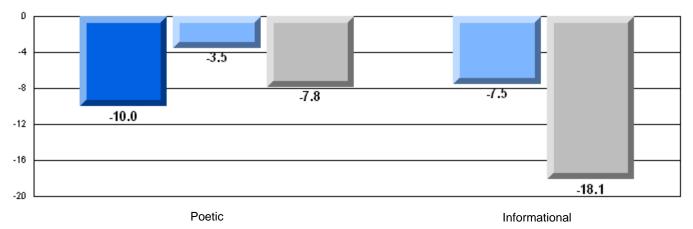

### Difference from Provincial Mean, 2005-07

20 17.8 15.7 16 12 7.18 3.0 4 1.5 0 0.7 -1.1 2.6 -4 **Demand Writing** Poetic Reading Informational Reading 2005 2007 2006

#178 - Phoenix Academy, Carmanville