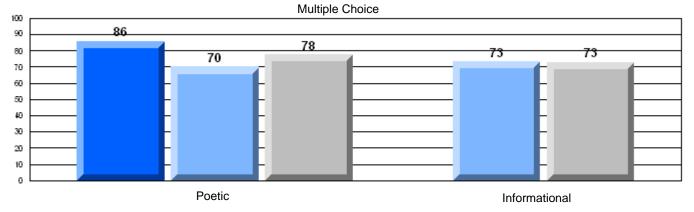

#125 - Baie Verte Collegiate, Baie Verte

Grades: 7-12

| English Language Arts |                       | Number of Students : | 32       | <b></b> |              |              |
|-----------------------|-----------------------|----------------------|----------|---------|--------------|--------------|
| 3 3 3                 |                       |                      |          | Mark    | School<br>vs | School<br>vs |
| Multiple Choice       |                       |                      |          |         | District     | Province     |
|                       |                       |                      | School   | 75.0    | q            | q            |
|                       | Poetic                |                      | District | 76.8    |              | _            |
|                       |                       |                      | Province | 79.4    |              |              |
|                       |                       |                      | School   | 66.2    | q            | q            |
|                       | Informational         |                      | District | 72.0    |              | •            |
|                       |                       |                      | Province | 74.5    |              |              |
| <b>—</b> · · ·        |                       |                      | School   | 68.8    | q            | q            |
| <u>Rubrics</u>        | Demand Writing        |                      | District | 84.2    | 1            |              |
|                       |                       |                      | Province | 83.5    |              |              |
|                       |                       |                      | School   | 68.8    | р            | q            |
|                       | Poetic Reading        |                      | District | 63.3    | 1            |              |
|                       |                       |                      | Province | 71.1    |              |              |
|                       |                       |                      | School   | 68.8    | q            | q            |
|                       | Informational Reading |                      | District | 69.3    |              | -<br>-       |
|                       |                       |                      | Province | 75.7    |              |              |

### 3 Year CRT (Subtest) Mark Trend 2005-2207

#125 - Baie Verte Collegiate, Baie Verte

Grades: 7-12