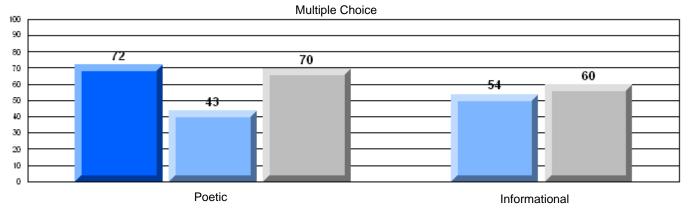

### 3 Year CRT (Subtest) Mark Trend 2005-2207

#201 - J.M. Olds Collegiate, Twillingate

Grades: 7-12

Difference from Provincial Mean, 2005-07