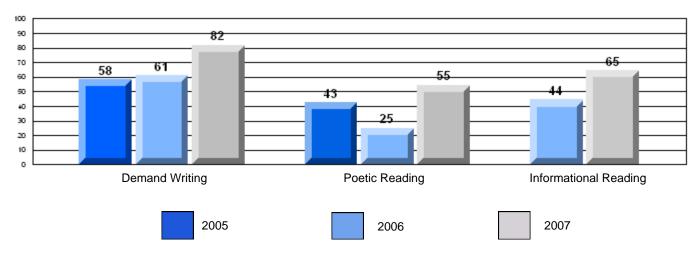

# 3 Year CRT (Subtest) Mark Trend 2005-2207

Multiple Choice

School data with 5 or fewer students withheld for reasons of confidentiality.

Poetic

Informational

### 3 Year CRT (Subtest) Mark Trend 2005-2207

Multiple Choice

School data with 5 or fewer students withheld for reasons of confidentiality.

Poetic

Informational

# 3 Year CRT (Subtest) Mark Trend 2005-2207

**Multiple Choice** 

School data with 5 or fewer students withheld for reasons of confidentiality.

Poetic

Informational

### 3 Year CRT (Subtest) Mark Trend 2005-2207

**Multiple Choice** 

School data with 5 or fewer students withheld for reasons of confidentiality.

Poetic

Informational