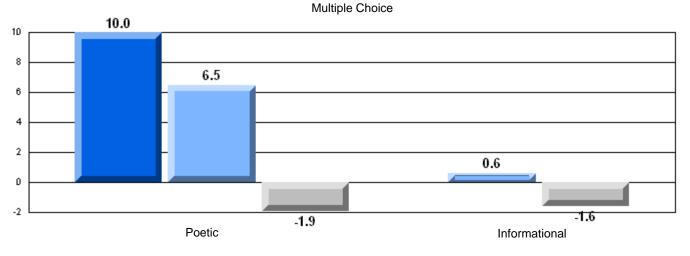

### Difference from Provincial Mean, 2005-07

Multiple Choice

School data with 5 or fewer students withheld for reasons of confidentiality.

Poetic

Informational