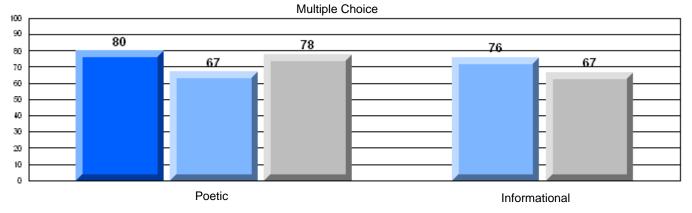

#125 - Baie Verte Collegiate, Baie Verte

Grades: 7-12

| English Language Arts |                       | Number of Students : | 32       | <b></b> |              |              |
|-----------------------|-----------------------|----------------------|----------|---------|--------------|--------------|
| 3 3 3                 |                       |                      |          | Mark    | School<br>vs | School<br>vs |
| Multiple Choice       |                       |                      |          |         | District     | Province     |
|                       |                       |                      | School   | 75.0    | q            | q            |
|                       | Poetic                |                      | District | 76.8    |              | _            |
|                       |                       |                      | Province | 79.4    |              |              |
|                       |                       |                      | School   | 66.2    | q            | q            |
|                       | Informational         |                      | District | 72.0    |              | •            |
|                       |                       |                      | Province | 74.5    |              |              |
| <b>—</b> · · ·        |                       |                      | School   | 68.8    | q            | q            |
| <u>Rubrics</u>        | Demand Writing        |                      | District | 84.2    | 1            |              |
|                       |                       |                      | Province | 83.5    |              |              |
|                       |                       |                      | School   | 68.8    | р            | q            |
|                       | Poetic Reading        |                      | District | 63.3    | 1            |              |
|                       |                       |                      | Province | 71.1    |              |              |
|                       |                       |                      | School   | 68.8    | q            | q            |
|                       | Informational Reading |                      | District | 69.3    |              | -<br>-       |
|                       |                       |                      | Province | 75.7    |              |              |

### 3 Year CRT (Subtest) Mark Trend 2005-2207

#125 - Baie Verte Collegiate, Baie Verte

Grades: 7-12