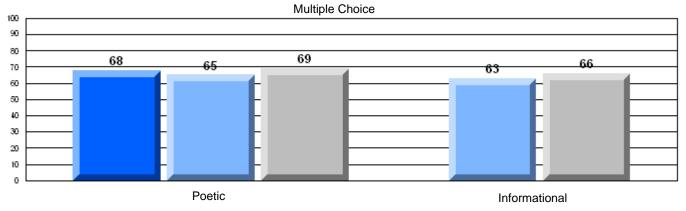

|              |
|                       |                       |                      | School   | 67.9 | р            | q            |
|                       | Poetic Reading        |                      | District | 63.3 | 1            | 1            |
|                       |                       |                      | Province | 71.1 |              |              |
|                       |                       |                      | School   | 44.4 | q            | q            |
|                       | Informational Reading |                      | District | 69.3 | -            |              |
|                       |                       |                      | Province | 75.7 |              |              |

# 3 Year CRT (Subtest) Mark Trend 2005-2207









#187 - Jane Collins Academy, Hare Bay

Grades: 9-12



# Difference from Provincial Mean, 2005-07

Difference from Provincial Mean, 2005-07





CRT School Results Intermediate English Language Arts 2006-07

Grades: K-9

#189 - Lewisporte Academy, Lewisporte

| English Langua  | age Arts              | Number of Students : 51 |         |                          |                          |
|-----------------|-----------------------|-------------------------|---------|--------------------------|--------------------------|
|                 |                       |                         | Mark    | School<br>vs<br>District | School<br>vs<br>Province |
| Multiple Choice | 3                     |                         |         |                          |