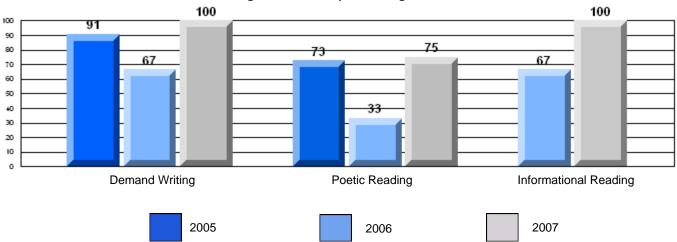

#128 - Long Island Academy, Beaumont

CRT School Results Intermediate English Language Arts 2006-07

Grades: 2,4-10,12