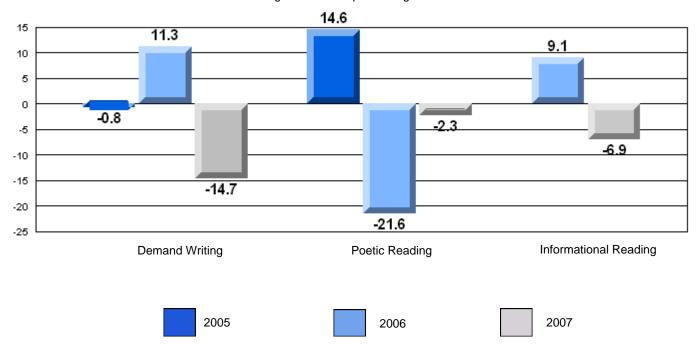

### Difference from Provincial Mean, 2005-07

20 17.8 15.7 16 12 7.18 3.0 4 1.5 0 0.7 -1.1 2.6 -4 **Demand Writing** Poetic Reading Informational Reading 2005 2007 2006

#178 - Phoenix Academy, Carmanville