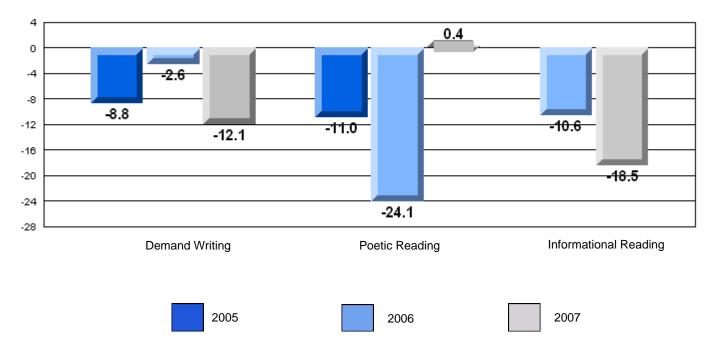

#125 - Baie Verte Collegiate, Baie Verte

Grades: 7-12

| English Language Arts |                       | Number of Students : | 32       | <b></b> |              |              |
|-----------------------|-----------------------|----------------------|----------|---------|--------------|--------------|
| 3 3 3                 |                       |                      |          | Mark    | School<br>vs | School<br>vs |
| Multiple Choice       |                       |                      |          |         | District     | Province     |
|                       |                       |                      | School   | 75.0    | q            | q            |
|                       | Poetic                |                      | District | 76.8    |              | _            |
|                       |                       |                      | Province | 79.4    |              |              |
|                       |                       |                      | School   | 66.2    | q            | q            |
|                       | Informational         |                      | District | 72.0    |              | •            |
|                       |                       |                      | Province | 74.5    |              |              |
| <b>—</b> · · ·        |                       |                      | School   | 68.8    | q            | q            |
| <u>Rubrics</u>        | Demand Writing        |                      | District | 84.2    | 1            |              |
|                       |                       |                      | Province | 83.5    |              |              |
|                       |                       |                      | School   | 68.8    | р            | q            |
|                       | Poetic Reading        |                      | District | 63.3    | 1            |              |
|                       |                       |                      | Province | 71.1    |              |              |
|                       |                       |                      | School   | 68.8    | q            | q            |
|                       | Informational Reading |                      | District | 69.3    |              | -<br>-       |
|                       |                       |                      | Province | 75.7    |              |              |