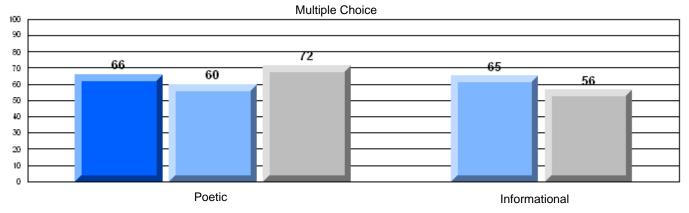

#### Difference from Provincial Mean, 2005-07

CRT School Results Intermediate English Language Arts 2006-07

Grades: K-12

#206 - Riverwood Academy, Wing's Point

| English Langu  | lage Arts             | Number of Students : 31        |                      |                          |                          |
|----------------|-----------------------|--------------------------------|----------------------|--------------------------|--------------------------|
| Multiple Choic |                       |                                | Mark                 | School<br>vs<br>District | School<br>vs<br>Province |
| manple onor    | Poetic                | School<br>District<br>Province | 71.6<br>76.8<br>79.4 | q                        | q                        |
|                | Informational         | School<br>District<br>Province | 56.5<br>72.0<br>74.5 | q                        | q                        |
| Rubrics        | Demand Writing        | School<br>District<br>Province | 71.0<br>84.2<br>83.5 | q                        | P                        |
|                | Poetic Reading        | School<br>District<br>Province | 32.3<br>63.3<br>71.1 | q                        | q                        |
|                | Informational Reading | School<br>District<br>Province | 56.7<br>69.3<br>75.7 | q                        | P                        |

# 3 Year CRT (Subtest) Mark Trend 2005-2207

#206 - Riverwood Academy, Wing's Point

Grades: K-12

Difference from Provincial Mean, 2005-07

Multiple Choice