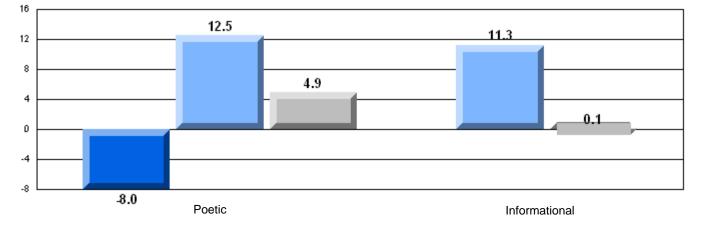

#### Difference from Provincial Mean, 2005-07

Rubrics Results: Percentage of students performing at Level 3 and Above 2005-2007

#132 - Botwood Collegiate, Botwood

Grades: 7-12

| English Language Arts |                       | Number of Students : | 52       |      |              |              |
|-----------------------|-----------------------|----------------------|----------|------|--------------|--------------|
|                       |                       |                      |          | Mark | School<br>vs | School<br>vs |
| Multiple Choic        | <u>ce</u>             |                      |          |      | District     | Province     |
| -                     |                       |                      | School   | 76.4 | q            | q            |
|                       | Poetic                |                      | District | 76.8 | Î            | -            |
|                       |                       |                      | Province | 79.4 |              |              |
|                       |                       |                      | School   | 69.3 | q            | q            |
|                       | Informational         |                      | District | 72.0 | 1            |              |
|                       |                       |                      | Province | 74.5 |              |              |
| Dubrice               |                       |                      | School   | 80.8 | q            | q            |
| <u>Rubrics</u>        | Demand Writing        |                      | District | 84.2 | 1            | т.           |
|                       |                       |                      | Province | 83.5 |              |              |
|                       |                       |                      | School   | 38.0 | q            | q            |
|                       | Poetic Reading        |                      | District | 63.3 | .1           | T.           |
|                       |                       |                      | Province | 71.1 |              |              |
|                       |                       |                      | School   | 58.3 | q            | q            |
|                       | Informational Reading |                      | District | 69.3 |              | Ţ.           |
|                       |                       |                      | Province | 75.7 |              |              |
|                       |                       |                      |          |      |              |              |