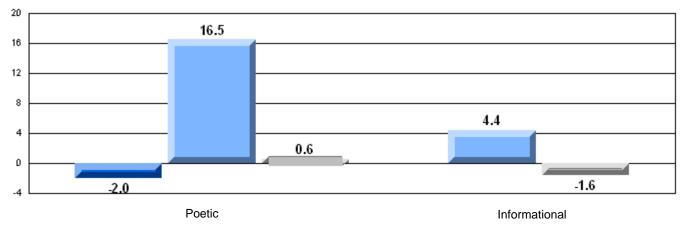

# Difference from Provincial Mean, 2005-07

**Multiple Choice** 

#### Difference from Provincial Mean, 2005-07

CRT School Results Intermediate English Language Arts 2006-07

#201 - J.M. Olds Collegiate, Twillingate

Grades: 7-12

| English Languag | e Arts                | Number of Students : | 27       | <b></b> |              |              |
|-----------------|-----------------------|----------------------|----------|---------|--------------|--------------|
| 3 3 3           |                       |                      |          | Mark    | School<br>vs | School<br>vs |
| Multiple Choice |                       |                      |          |         | District     | Province     |
|                 |                       |                      | School   | 73.3    | q            | q            |
|                 | Poetic                |                      | District | 76.8    | _            | _            |
|                 |                       |                      | Province | 79.4    |              |              |
|                 |                       |                      | School   | 75.9    | р            | р            |
|                 | Informational         |                      | District | 72.0    |              |              |
|                 |                       |                      | Province | 74.5    |              |              |
| Dubrico         |                       |                      | School   | 85.2    | р            | р            |
| <u>Rubrics</u>  | Demand Writing        |                      | District | 84.2    | 1            | •            |
|                 |                       |                      | Province | 83.5    |              |              |
|                 |                       |                      | School   | 55.6    | q            | q            |
|                 | Poetic Reading        |                      | District | 63.3    | 1            | •            |
|                 |                       |                      | Province | 71.1    |              |              |
|                 |                       |                      | School   | 50.0    | q            | q            |
|                 | Informational Reading |                      | District | 69.3    |              |              |
|                 |                       |                      | Province | 75.7    |              |              |