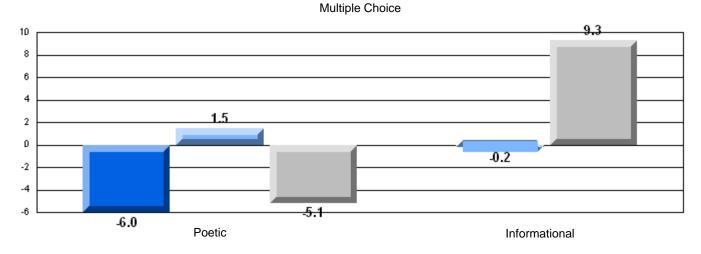

# 3 Year CRT (Subtest) Mark Trend 2005-2207

#158 - MSB Regional Academy, Middle Arm

Grades: K-12

# Difference from Provincial Mean, 2005-07

Difference from Provincial Mean, 2005-07

Grades: 7-12

#162 - Dorset Collegiate, Pilley's Island

| English Langu  | lage Arts             | Number of Students : 29 | )         |                          |                          |
|----------------|-----------------------|-------------------------|-----------|--------------------------|--------------------------|
| Multiple Choic | -                     |                         | Mark      | School<br>vs<br>District | School<br>vs<br>Province |
|                | Poetic                | Scho<br>Distr<br>Provin | rict 76.8 | q                        | q                        |
|                | Informational         | Scho<br>Distr<br>Provin | rict 72.0 | q                        | q                        |
| <u>Rubrics</u> | Demand Writing        | Scho<br>Distr<br>Provin | ict 84.2  | q                        | q                        |
|                | Poetic Reading        | Scho<br>Distr<br>Provin | ict 63.3  | q                        | q                        |
|                | Informational Reading | Scho<br>Distr<br>Provin | rict 69.3 | q                        | q                        |