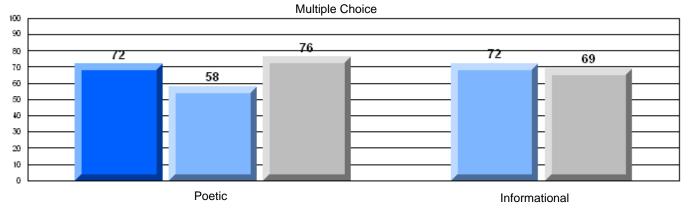

#125 - Baie Verte Collegiate, Baie Verte

Grades: 7-12

| English Language Arts |                       | Number of Students : | 32       | <b></b> |              |              |
|-----------------------|-----------------------|----------------------|----------|---------|--------------|--------------|
| 3 3 3                 |                       |                      |          | Mark    | School<br>vs | School<br>vs |
| Multiple Choice       |                       |                      |          |         | District     | Province     |
|                       |                       |                      | School   | 75.0    | q            | q            |
|                       | Poetic                |                      | District | 76.8    |              | _            |
|                       |                       |                      | Province | 79.4    |              |              |
|                       |                       |                      | School   | 66.2    | q            | q            |
|                       | Informational         |                      | District | 72.0    |              | •            |
|                       |                       |                      | Province | 74.5    |              |              |
| <b>—</b> · · ·        |                       |                      | School   | 68.8    | q            | q            |
| <u>Rubrics</u>        | Demand Writing        |                      | District | 84.2    | 1            |              |
|                       |                       |                      | Province | 83.5    |              |              |
|                       |                       |                      | School   | 68.8    | р            | q            |
|                       | Poetic Reading        |                      | District | 63.3    | 1            |              |
|                       |                       |                      | Province | 71.1    |              |              |
|                       |                       |                      | School   | 68.8    | q            | q            |
|                       | Informational Reading |                      | District | 69.3    |              | -<br>-       |
|                       |                       |                      | Province | 75.7    |              |              |