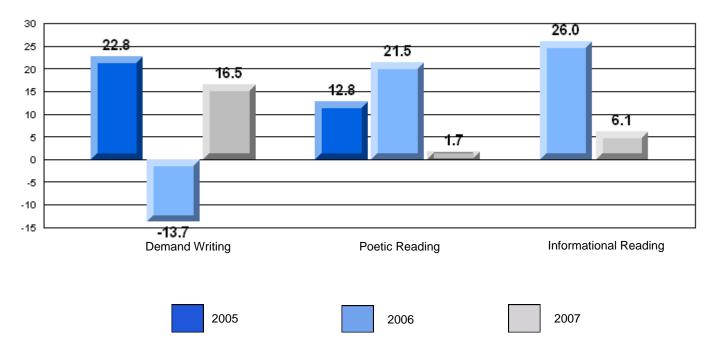

#128 - Long Island Academy, Beaumont

CRT School Results Intermediate English Language Arts 2006-07

Grades: 2,4-10,12