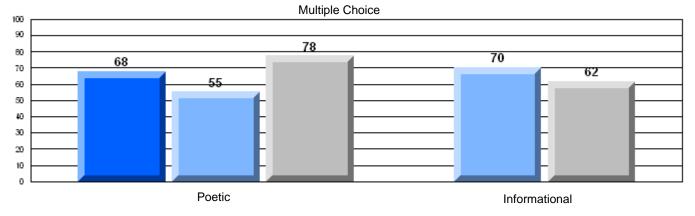

#125 - Baie Verte Collegiate, Baie Verte

Grades: 7-12

| English Language Arts |                       | Number of Students : | 32       | <b></b> |              |              |
|-----------------------|-----------------------|----------------------|----------|---------|--------------|--------------|
| 3 3 3                 |                       |                      |          | Mark    | School<br>vs | School<br>vs |
| Multiple Choice       |                       |                      |          |         | District     | Province     |
|                       |                       |                      | School   | 75.0    | q            | q            |
|                       | Poetic                |                      | District | 76.8    |              | _            |
|                       |                       |                      | Province | 79.4    |              |              |
|                       |                       |                      | School   | 66.2    | q            | q            |
|                       | Informational         |                      | District | 72.0    |              | •            |
|                       |                       |                      | Province | 74.5    |              |              |
| <b>—</b> · · ·        |                       |                      | School   | 68.8    | q            | q            |
| <u>Rubrics</u>        | Demand Writing        |                      | District | 84.2    | 1            |              |
|                       |                       |                      | Province | 83.5    |              |              |
|                       |                       |                      | School   | 68.8    | р            | q            |
|                       | Poetic Reading        |                      | District | 63.3    | 1            |              |
|                       |                       |                      | Province | 71.1    |              |              |
|                       |                       |                      | School   | 68.8    | q            | q            |
|                       | Informational Reading |                      | District | 69.3    |              | -<br>-       |
|                       |                       |                      | Province | 75.7    |              |              |