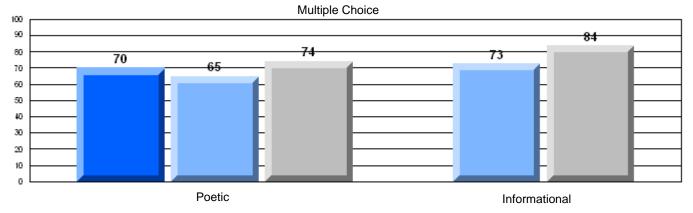

#125 - Baie Verte Collegiate, Baie Verte

Grades: 7-12

| English Language Arts |                       | Number of Students : | 32       | <b></b> |              |              |
|-----------------------|-----------------------|----------------------|----------|---------|--------------|--------------|
| 3 3 3                 |                       |                      |          | Mark    | School<br>vs | School<br>vs |
| Multiple Choice       |                       |                      |          |         | District     | Province     |
|                       |                       |                      | School   | 75.0    | q            | q            |
|                       | Poetic                |                      | District | 76.8    |              | _            |
|                       |                       |                      | Province | 79.4    |              |              |
|                       |                       |                      | School   | 66.2    | q            | q            |
|                       | Informational         |                      | District | 72.0    |              | •            |
|                       |                       |                      | Province | 74.5    |              |              |
| <b>—</b> · · ·        |                       |                      | School   | 68.8    | q            | q            |
| <u>Rubrics</u>        | Demand Writing        |                      | District | 84.2    | 1            |              |
|                       |                       |                      | Province | 83.5    |              |              |
|                       |                       |                      | School   | 68.8    | р            | q            |
|                       | Poetic Reading        |                      | District | 63.3    | 1            |              |
|                       |                       |                      | Province | 71.1    |              |              |
|                       |                       |                      | School   | 68.8    | q            | q            |
|                       | Informational Reading |                      | District | 69.3    |              | -<br>-       |
|                       |                       |                      | Province | 75.7    |              |              |

### 3 Year CRT (Subtest) Mark Trend 2005-2207

#125 - Baie Verte Collegiate, Baie Verte

Grades: 7-12