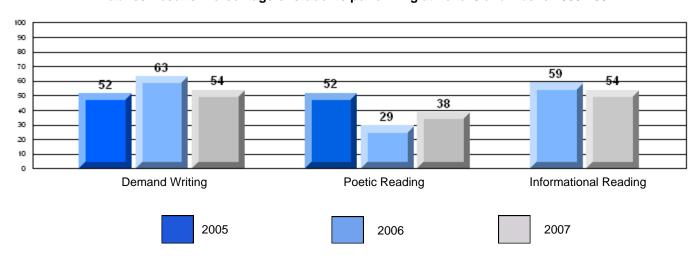

### 3 Year CRT (Subtest) Mark Trend 2005-2207

District 2 - Western

#022 - William Gillett Academy, Charlottetown, LAB

Grades: K-12

District 2 - Western

#022 - William Gillett Academy, Charlottetown, LAB

Grades: K-12

| English Language Arts                 |                       | Number of Students: 6 |       |          |              |
|---------------------------------------|-----------------------|-----------------------|-------|----------|--------------|
| g                                     | <b>9</b> - 1          |                       | Mark  | School   | School<br>vs |
| Multiple Choice                       |                       |                       |       | District | Province     |
| · · · · · · · · · · · · · · · · · · · |                       | School                | 66.7  | q        | q            |
|                                       | Poetic                | District              | 79.5  |          |              |
|                                       |                       | Province              | 79.4  |          |              |
|                                       |                       | School                | 83.3  | р        | р            |
|                                       | Informational         | District              | 76.5  | Ť        | •            |
|                                       |                       | Province              | 74.5  |          |              |
| <u>Rubrics</u>                        |                       | School                | 100.0 | р        | p            |
| Kubrics                               | Demand Writing        | District              | 87.2  | •        | •            |
|                                       |                       | Province              | 83.5  |          |              |
|                                       |                       | School                | 100.0 | р        | р            |
|                                       | Poetic Reading        | District              | 76.4  | •        | *            |
|                                       |                       | Province              | 71.1  |          |              |
|                                       |                       | School                | 100.0 | р        | Р            |
|                                       | Informational Reading | District              | 82.0  |          |              |
|                                       |                       | Province              | 75.7  |          |              |