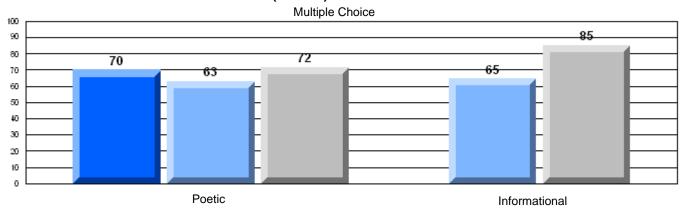

District 2 - Western

#022 - William Gillett Academy, Charlottetown, LAB

Grades: K-12

| English Language Arts                 |                       | Number of Students: 6 |       |          |              |
|---------------------------------------|-----------------------|-----------------------|-------|----------|--------------|
| g                                     | <b>9</b> - 1          |                       | Mark  | School   | School<br>vs |
| Multiple Choice                       |                       |                       |       | District | Province     |
| · · · · · · · · · · · · · · · · · · · |                       | School                | 66.7  | q        | q            |
|                                       | Poetic                | District              | 79.5  |          |              |
|                                       |                       | Province              | 79.4  |          |              |
|                                       |                       | School                | 83.3  | р        | р            |
|                                       | Informational         | District              | 76.5  | Ť        | •            |
|                                       |                       | Province              | 74.5  |          |              |
| <u>Rubrics</u>                        |                       | School                | 100.0 | р        | p            |
| Kubrics                               | Demand Writing        | District              | 87.2  | •        | •            |
|                                       |                       | Province              | 83.5  |          |              |
|                                       |                       | School                | 100.0 | р        | р            |
|                                       | Poetic Reading        | District              | 76.4  | •        | *            |
|                                       |                       | Province              | 71.1  |          |              |
|                                       |                       | School                | 100.0 | р        | Р            |
|                                       | Informational Reading | District              | 82.0  |          |              |
|                                       |                       | Province              | 75.7  |          |              |