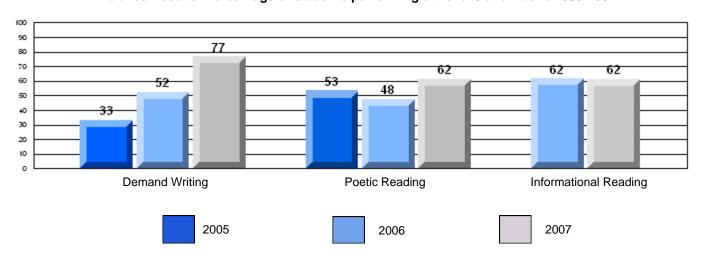

District 2 - Western

#022 - William Gillett Academy, Charlottetown, LAB

Grades: K-12

| English Language Arts                 |                       | Number of Students: 6 |       |          |              |
|---------------------------------------|-----------------------|-----------------------|-------|----------|--------------|
| g                                     | <b>9</b> - 1          |                       | Mark  | School   | School<br>vs |
| Multiple Choice                       |                       |                       |       | District | Province     |
| · · · · · · · · · · · · · · · · · · · |                       | School                | 66.7  | q        | q            |
|                                       | Poetic                | District              | 79.5  |          |              |
|                                       |                       | Province              | 79.4  |          |              |
|                                       |                       | School                | 83.3  | р        | р            |
|                                       | Informational         | District              | 76.5  | Ť        | •            |
|                                       |                       | Province              | 74.5  |          |              |
| <u>Rubrics</u>                        |                       | School                | 100.0 | р        | p            |
| Kubrics                               | Demand Writing        | District              | 87.2  | •        | •            |
|                                       |                       | Province              | 83.5  |          |              |
|                                       |                       | School                | 100.0 | р        | р            |
|                                       | Poetic Reading        | District              | 76.4  | •        | *            |
|                                       |                       | Province              | 71.1  |          |              |
|                                       |                       | School                | 100.0 | р        | Р            |
|                                       | Informational Reading | District              | 82.0  |          |              |
|                                       |                       | Province              | 75.7  |          |              |

### 3 Year CRT (Subtest) Mark Trend 2005-2207

District 2 - Western

#022 - William Gillett Academy, Charlottetown, LAB

Grades: K-12