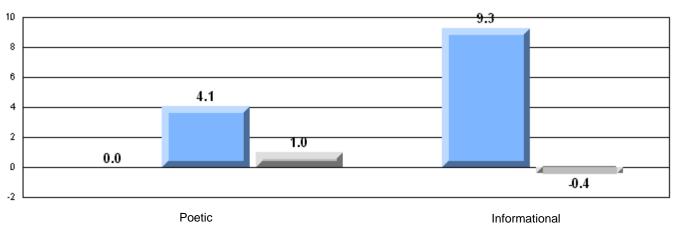

|
|                       |                       | School                 | 85.1         | р                        | p                        |
|                       | Informational Reading | District               | 82.0         |                          |                          |
|                       |                       | Province               | 75.7         |                          |                          |

### 3 Year CRT (Subtest) Mark Trend 2005-2207



### Rubrics Results: Percentage of students performing at Level 3 and Above 2005-2007



Source: Division of Evaluation and Research, Department of Education

District 2 - Western

#083 - Pasadena Academy, Pasadena

Grades: 7-12

### Difference from Provincial Mean, 2005-07

Multiple Choice



### Difference from Provincial Mean, 2005-07





District 2 - Western

#086 - Gros Morne Academy, Rocky Harbour

Grades: K-12

| English Language Arts  |                       | Number of Students : 22 |      |                          |                          |
|------------------------|-----------------------|-------------------------|------|--------------------------|--------------------------|
| Multiple Choice        |                       |                         | Mark | School<br>vs<br>District | School<br>vs<br>Province |
| <u>Multiple Choice</u> |                       | Ochock                  |      |                          |                          |
|                        |                       | School                  | 81.8 | p                        | p