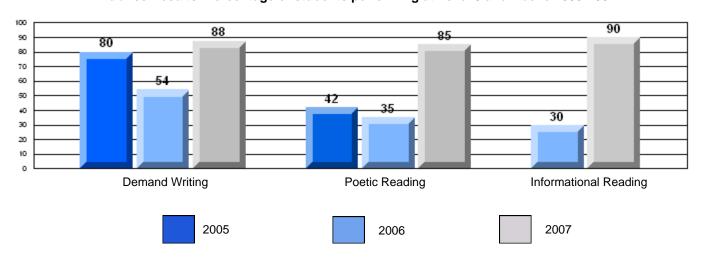

District 2 - Western

#022 - William Gillett Academy, Charlottetown, LAB

Grades: K-12

| English Language Arts                 |                       | Number of Students: 6 |       |          |              |
|---------------------------------------|-----------------------|-----------------------|-------|----------|--------------|
| g                                     | <b>9</b> - 1          |                       | Mark  | School   | School<br>vs |
| Multiple Choice                       |                       |                       |       | District | Province     |
| · · · · · · · · · · · · · · · · · · · |                       | School                | 66.7  | q        | q            |
|                                       | Poetic                | District              | 79.5  |          |              |
|                                       |                       | Province              | 79.4  |          |              |
|                                       |                       | School                | 83.3  | р        | р            |
|                                       | Informational         | District              | 76.5  | Ť        | •            |
|                                       |                       | Province              | 74.5  |          |              |
| <u>Rubrics</u>                        |                       | School                | 100.0 | р        | p            |
| Kubrics                               | Demand Writing        | District              | 87.2  | •        | •            |
|                                       |                       | Province              | 83.5  |          |              |
|                                       |                       | School                | 100.0 | р        | р            |
|                                       | Poetic Reading        | District              | 76.4  | •        | *            |
|                                       |                       | Province              | 71.1  |          |              |
|                                       |                       | School                | 100.0 | р        | Р            |
|                                       | Informational Reading | District              | 82.0  |          |              |
|                                       |                       | Province              | 75.7  |          |              |

### 3 Year CRT (Subtest) Mark Trend 2005-2207

District 2 - Western

#022 - William Gillett Academy, Charlottetown, LAB

Grades: K-12