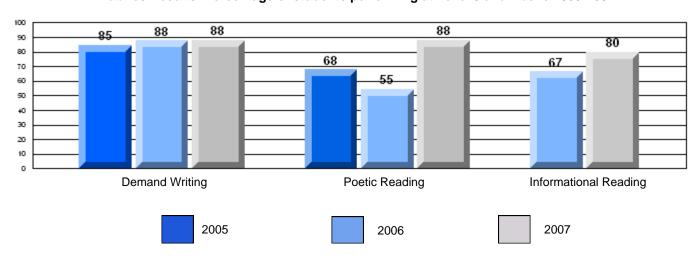

District 2 - Western

#022 - William Gillett Academy, Charlottetown, LAB

Grades: K-12

| English Language Arts                 |                       | Number of Students: 6 |       |          |              |
|---------------------------------------|-----------------------|-----------------------|-------|----------|--------------|
| g                                     | <b>9</b> - 1          |                       | Mark  | School   | School<br>vs |
| Multiple Choice                       |                       |                       |       | District | Province     |
| · · · · · · · · · · · · · · · · · · · |                       | School                | 66.7  | q        | q            |
|                                       | Poetic                | District              | 79.5  |          |              |
|                                       |                       | Province              | 79.4  |          |              |
|                                       |                       | School                | 83.3  | р        | р            |
|                                       | Informational         | District              | 76.5  | Ť        | •            |
|                                       |                       | Province              | 74.5  |          |              |
| <u>Rubrics</u>                        |                       | School                | 100.0 | р        | p            |
| Kubrics                               | Demand Writing        | District              | 87.2  | •        | •            |
|                                       |                       | Province              | 83.5  |          |              |
|                                       |                       | School                | 100.0 | р        | р            |
|                                       | Poetic Reading        | District              | 76.4  | •        | *            |
|                                       |                       | Province              | 71.1  |          |              |
|                                       |                       | School                | 100.0 | р        | Р            |
|                                       | Informational Reading | District              | 82.0  |          |              |
|                                       |                       | Province              | 75.7  |          |              |

### 3 Year CRT (Subtest) Mark Trend 2005-2207

District 2 - Western

#022 - William Gillett Academy, Charlottetown, LAB

Grades: K-12