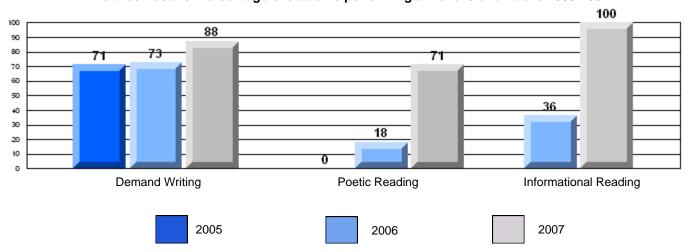

District 2 - Western

#022 - William Gillett Academy, Charlottetown, LAB

Grades: K-12

| English Language Arts                 |                       | Number of Students: 6 |       |          |              |
|---------------------------------------|-----------------------|-----------------------|-------|----------|--------------|
| g                                     | <b>9</b> - 1          |                       | Mark  | School   | School<br>vs |
| Multiple Choice                       |                       |                       |       | District | Province     |
| · · · · · · · · · · · · · · · · · · · |                       | School                | 66.7  | q        | q            |
|                                       | Poetic                | District              | 79.5  |          |              |
|                                       |                       | Province              | 79.4  |          |              |
|                                       |                       | School                | 83.3  | р        | р            |
|                                       | Informational         | District              | 76.5  | Ť        | •            |
|                                       |                       | Province              | 74.5  |          |              |
| <u>Rubrics</u>                        |                       | School                | 100.0 | р        | p            |
| Kubrics                               | Demand Writing        | District              | 87.2  | •        | •            |
|                                       |                       | Province              | 83.5  |          |              |
|                                       |                       | School                | 100.0 | р        | р            |
|                                       | Poetic Reading        | District              | 76.4  | •        | *            |
|                                       |                       | Province              | 71.1  |          |              |
|                                       |                       | School                | 100.0 | р        | Р            |
|                                       | Informational Reading | District              | 82.0  |          |              |
|                                       |                       | Province              | 75.7  |          |              |

### 3 Year CRT (Subtest) Mark Trend 2005-2207

District 2 - Western

#022 - William Gillett Academy, Charlottetown, LAB

Grades: K-12