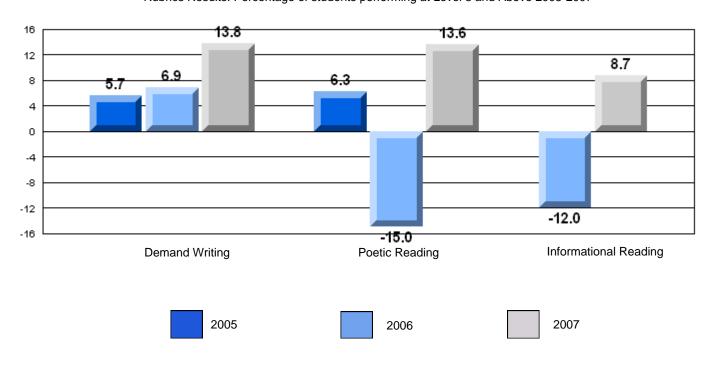

District 2 - Western

#022 - William Gillett Academy, Charlottetown, LAB

Grades: K-12

| English Language Arts                 |                       | Number of Students: 6 |       |          |              |
|---------------------------------------|-----------------------|-----------------------|-------|----------|--------------|
| g                                     | <b>9</b> - 1          |                       | Mark  | School   | School<br>vs |
| Multiple Choice                       |                       |                       |       | District | Province     |
| · · · · · · · · · · · · · · · · · · · |                       | School                | 66.7  | q        | q            |
|                                       | Poetic                | District              | 79.5  |          |              |
|                                       |                       | Province              | 79.4  |          |              |
|                                       |                       | School                | 83.3  | р        | р            |
|                                       | Informational         | District              | 76.5  | Ť        | •            |
|                                       |                       | Province              | 74.5  |          |              |
| <u>Rubrics</u>                        |                       | School                | 100.0 | р        | p            |
| Kubrics                               | Demand Writing        | District              | 87.2  | •        | •            |
|                                       |                       | Province              | 83.5  |          |              |
|                                       |                       | School                | 100.0 | р        | р            |
|                                       | Poetic Reading        | District              | 76.4  | •        | *            |
|                                       |                       | Province              | 71.1  |          |              |
|                                       |                       | School                | 100.0 | р        | Р            |
|                                       | Informational Reading | District              | 82.0  |          |              |
|                                       |                       | Province              | 75.7  |          |              |

### 3 Year CRT (Subtest) Mark Trend 2005-2207

District 2 - Western

#022 - William Gillett Academy, Charlottetown, LAB

Grades: K-12