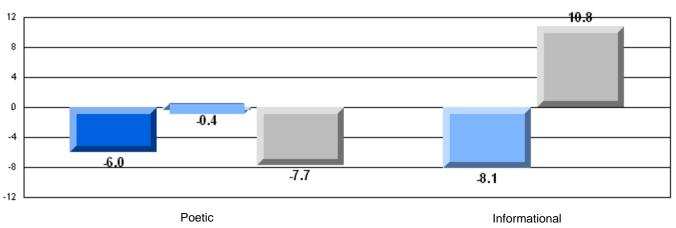

mational         | School<br>District<br>Province | 85.3<br>76.5<br>74.5 | p                        | Р                        |
| Rubrics               | Demand Writing        | School<br>District<br>Province | 94.1<br>87.2<br>83.5 | p                        | р                        |
|                       | Poetic Reading        | School<br>District<br>Province | 64.7<br>76.4<br>71.1 | q                        | q                        |
|                       | Informational Reading | School<br>District<br>Province | 82.4<br>82.0<br>75.7 | р                        | р                        |

### 3 Year CRT (Subtest) Mark Trend 2005-2207





District 2 - Western

#474 - Cloud River Academy, Roddickton

Grades: K-12

### Difference from Provincial Mean, 2005-07

Multiple Choice



### Difference from Provincial Mean, 2005-07





District 2 - Western

#475 - Viking Trail Academy, Plum Point

Grades: K-12

| English Language Arts  |                       | Number of Students: 22 |      |                          |                          |
|------------------------|-----------------------|------------------------|------|--------------------------|--------------------------|
|                        | 9 - 1 11 - 1          |                        | Mark | School<br>vs<br>District | School<br>vs<br>Province |
| <b>Multiple Choice</b> |                       |                        |      | DISTRICT                 | Province                 |
|                        |                       | School                 | 70.9 | q                        | q