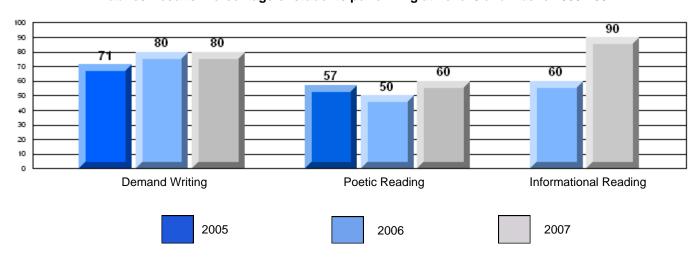

District 2 - Western

#022 - William Gillett Academy, Charlottetown, LAB

Grades: K-12

| English Language Arts                 |                       | Number of Students: 6 |       |          |              |
|---------------------------------------|-----------------------|-----------------------|-------|----------|--------------|
| g                                     | <b>9</b> - 1          |                       | Mark  | School   | School<br>vs |
| Multiple Choice                       |                       |                       |       | District | Province     |
| · · · · · · · · · · · · · · · · · · · |                       | School                | 66.7  | q        | q            |
|                                       | Poetic                | District              | 79.5  |          |              |
|                                       |                       | Province              | 79.4  |          |              |
|                                       |                       | School                | 83.3  | р        | р            |
|                                       | Informational         | District              | 76.5  | Ť        | •            |
|                                       |                       | Province              | 74.5  |          |              |
| <u>Rubrics</u>                        |                       | School                | 100.0 | р        | p            |
| Kubrics                               | Demand Writing        | District              | 87.2  | •        | •            |
|                                       |                       | Province              | 83.5  |          |              |
|                                       |                       | School                | 100.0 | р        | р            |
|                                       | Poetic Reading        | District              | 76.4  | •        | *            |
|                                       |                       | Province              | 71.1  |          |              |
|                                       |                       | School                | 100.0 | р        | Р            |
|                                       | Informational Reading | District              | 82.0  |          |              |
|                                       |                       | Province              | 75.7  |          |              |

### 3 Year CRT (Subtest) Mark Trend 2005-2207

District 2 - Western

#022 - William Gillett Academy, Charlottetown, LAB

Grades: K-12