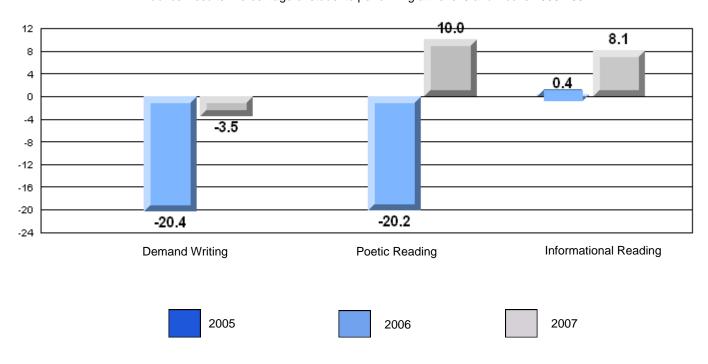

### 3 Year CRT (Subtest) Mark Trend 2005-2207

District 2 - Western

#022 - William Gillett Academy, Charlottetown, LAB

Grades: K-12

District 2 - Western

#022 - William Gillett Academy, Charlottetown, LAB

Grades: K-12

| English Language Arts                 |                       | Number of Students: 6 |       |          |              |
|---------------------------------------|-----------------------|-----------------------|-------|----------|--------------|
| g                                     | <b>9</b> - 1          |                       | Mark  | School   | School<br>vs |
| Multiple Choice                       |                       |                       |       | District | Province     |
| · · · · · · · · · · · · · · · · · · · |                       | School                | 66.7  | q        | q            |
|                                       | Poetic                | District              | 79.5  |          |              |
|                                       |                       | Province              | 79.4  |          |              |
|                                       |                       | School                | 83.3  | р        | р            |
|                                       | Informational         | District              | 76.5  | Ť        | •            |
|                                       |                       | Province              | 74.5  |          |              |
| <u>Rubrics</u>                        |                       | School                | 100.0 | р        | p            |
| Kubrics                               | Demand Writing        | District              | 87.2  | •        | •            |
|                                       |                       | Province              | 83.5  |          |              |
|                                       |                       | School                | 100.0 | р        | р            |
|                                       | Poetic Reading        | District              | 76.4  | •        | *            |
|                                       |                       | Province              | 71.1  |          |              |
|                                       |                       | School                | 100.0 | р        | Р            |
|                                       | Informational Reading | District              | 82.0  |          |              |
|                                       |                       | Province              | 75.7  |          |              |