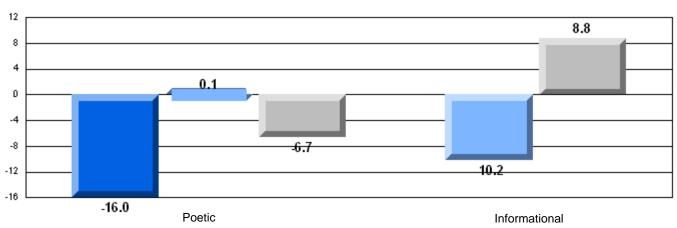

### Difference from Provincial Mean, 2005-07

Multiple Choice

### Difference from Provincial Mean, 2005-07

District 2 - Western

#023 - Sacred Heart AG, Conche Grades: K,2-5,7-12

| English Languag | e Arts                | Number of Students : 3         | ļ .          |                                                                               |
|-----------------|-----------------------|--------------------------------|--------------|-------------------------------------------------------------------------------|
|                 |                       |                                | Mark         | School School vs vs District Province                                         |
| Multiple Choice | Poetic                | School<br>District<br>Province | 79.5<br>79.4 | School data with 5 or fewer students withheld for reasons of confidentiality. |
|                 | Informational         | School<br>District<br>Province | 76.5<br>74.5 | or confidentiality.                                                           |
| <u>Rubrics</u>  | Demand Writing        | School<br>District<br>Province | 87.2<br>83.5 |                                                                               |
|                 | Poetic Reading        | School<br>District<br>Province | 76.4<br>71.1 |                                                                               |
|                 | Informational Reading | School<br>District<br>Province | 82.0<br>75.7 |                                                                               |