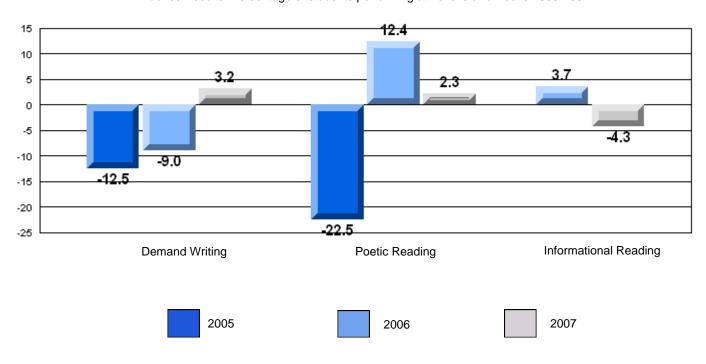

| Poetic Reading        | District               | 76.4 | •            | *            |
|                        |                       | Province               | 71.1 |              |              |
|                        |                       | School                 | 71.4 | q            | q            |
|                        | Informational Reading | District               | 82.0 |              | _            |
|                        |                       | Province               | 75.7 |              |              |

### 3 Year CRT (Subtest) Mark Trend 2005-2207





District 2 - Western

#027 - Canon Richards High School, Flower's Cove

Poetic

Grades: 7-12

Informational

### Difference from Provincial Mean, 2005-07



### Difference from Provincial Mean, 2005-07





District 2 - Western

#030 - Mountain Feild Academy, Forteau

Grades: K-12

| English Language Arts  |                                        | Number of Students: 20 |           |                          |                          |  |
|------------------------|----------------------------------------|------------------------|-----------|--------------------------|--------------------------|--|
| Multiple Choice        | g                                      |                        | Mark      | School<br>vs<br>District | School<br>vs<br>Province |  |
| <u>wuitiple Choice</u> |                                        | School                 |           |                          |                          |  |
|                        |                                        |