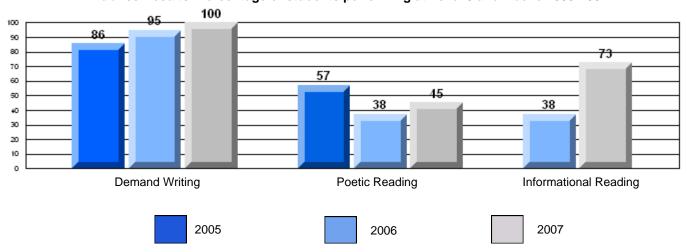

### 3 Year CRT (Subtest) Mark Trend 2005-2207

District 2 - Western

#022 - William Gillett Academy, Charlottetown, LAB

Grades: K-12

District 2 - Western

#022 - William Gillett Academy, Charlottetown, LAB

Grades: K-12

| English Language Arts                 |                       | Number of Students: 6 |       |          |              |
|---------------------------------------|-----------------------|-----------------------|-------|----------|--------------|
| g                                     | <b>9</b> - 1          |                       | Mark  | School   | School<br>vs |
| Multiple Choice                       |                       |                       |       | District | Province     |
| · · · · · · · · · · · · · · · · · · · |                       | School                | 66.7  | q        | q            |
|                                       | Poetic                | District              | 79.5  |          |              |
|                                       |                       | Province              | 79.4  |          |              |
|                                       |                       | School                | 83.3  | р        | р            |
|                                       | Informational         | District              | 76.5  | Ť        | •            |
|                                       |                       | Province              | 74.5  |          |              |
| <u>Rubrics</u>                        |                       | School                | 100.0 | р        | p            |
| Kubrics                               | Demand Writing        | District              | 87.2  | •        | •            |
|                                       |                       | Province              | 83.5  |          |              |
|                                       |                       | School                | 100.0 | р        | р            |
|                                       | Poetic Reading        | District              | 76.4  | •        | *            |
|                                       |                       | Province              | 71.1  |          |              |
|                                       |                       | School                | 100.0 | р        | Р            |
|                                       | Informational Reading | District              | 82.0  |          |              |
|                                       |                       | Province              | 75.7  |          |              |