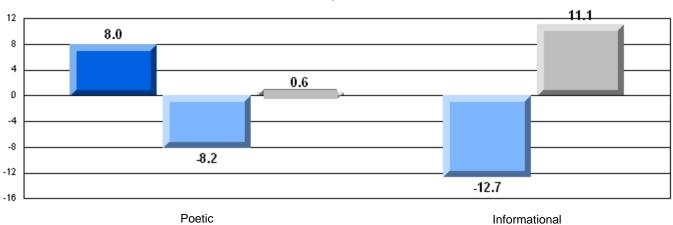

District 2 - Western

#022 - William Gillett Academy, Charlottetown, LAB

Grades: K-12

| English Language Arts                 |                       | Number of Students: 6 |       |          |              |
|---------------------------------------|-----------------------|-----------------------|-------|----------|--------------|
| g                                     | <b>9</b> - 1          |                       | Mark  | School   | School<br>vs |
| Multiple Choice                       |                       |                       |       | District | Province     |
| · · · · · · · · · · · · · · · · · · · |                       | School                | 66.7  | q        | q            |
|                                       | Poetic                | District              | 79.5  |          |              |
|                                       |                       | Province              | 79.4  |          |              |
|                                       |                       | School                | 83.3  | р        | р            |
|                                       | Informational         | District              | 76.5  | Ť        | •            |
|                                       |                       | Province              | 74.5  |          |              |
| <u>Rubrics</u>                        |                       | School                | 100.0 | р        | p            |
| Kubrics                               | Demand Writing        | District              | 87.2  | •        | •            |
|                                       |                       | Province              | 83.5  |          |              |
|                                       |                       | School                | 100.0 | р        | р            |
|                                       | Poetic Reading        | District              | 76.4  | •        | *            |
|                                       |                       | Province              | 71.1  |          |              |
|                                       |                       | School                | 100.0 | р        | Р            |
|                                       | Informational Reading | District              | 82.0  |          |              |
|                                       |                       | Province              | 75.7  |          |              |

### Difference from Provincial Mean, 2005-07

Multiple Choice