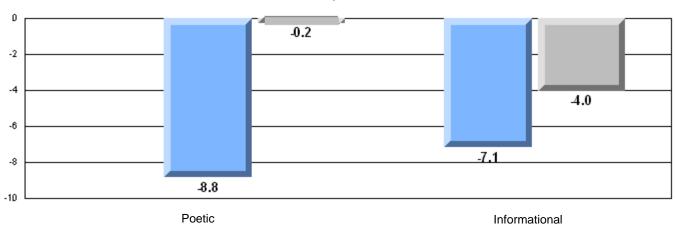

### Difference from Provincial Mean, 2005-07

Multiple Choice

### Difference from Provincial Mean, 2005-07

District 2 - Western

#023 - Sacred Heart AG, Conche Grades: K,2-5,7-12

| English Languag | e Arts                | Number of Students : 3         | ļ .          |                                                                               |
|-----------------|-----------------------|--------------------------------|--------------|-------------------------------------------------------------------------------|
|                 |                       |                                | Mark         | School School vs vs District Province                                         |
| Multiple Choice | Poetic                | School<br>District<br>Province | 79.5<br>79.4 | School data with 5 or fewer students withheld for reasons of confidentiality. |
|                 | Informational         | School<br>District<br>Province | 76.5<br>74.5 | or confidentiality.                                                           |
| <u>Rubrics</u>  | Demand Writing        | School<br>District<br>Province | 87.2<br>83.5 |                                                                               |
|                 | Poetic Reading        | School<br>District<br>Province | 76.4<br>71.1 |                                                                               |
|                 | Informational Reading | School<br>District<br>Province | 82.0<br>75.7 |                                                                               |