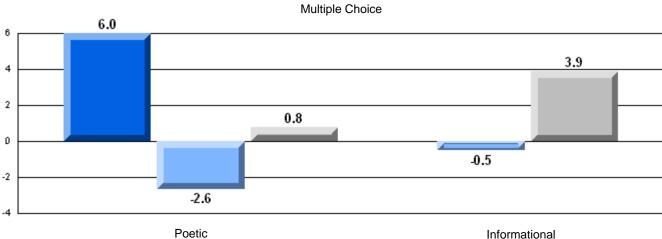

District 2 - Western

#022 - William Gillett Academy, Charlottetown, LAB

Grades: K-12

| English Language Arts                 |                       | Number of Students: 6 |       |          |              |
|---------------------------------------|-----------------------|-----------------------|-------|----------|--------------|
| g                                     | <b>9</b> - 1          |                       | Mark  | School   | School<br>vs |
| Multiple Choice                       |                       |                       |       | District | Province     |
| · · · · · · · · · · · · · · · · · · · |                       | School                | 66.7  | q        | q            |
|                                       | Poetic                | District              | 79.5  |          |              |
|                                       |                       | Province              | 79.4  |          |              |
|                                       |                       | School                | 83.3  | р        | р            |
|                                       | Informational         | District              | 76.5  | Ť        | •            |
|                                       |                       | Province              | 74.5  |          |              |
| <u>Rubrics</u>                        |                       | School                | 100.0 | р        | p            |
| Kubrics                               | Demand Writing        | District              | 87.2  | •        | •            |
|                                       |                       | Province              | 83.5  |          |              |
|                                       |                       | School                | 100.0 | р        | р            |
|                                       | Poetic Reading        | District              | 76.4  | •        | *            |
|                                       |                       | Province              | 71.1  |          |              |
|                                       |                       | School                | 100.0 | р        | Р            |
|                                       | Informational Reading | District              | 82.0  |          |              |
|                                       |                       | Province              | 75.7  |          |              |

### Difference from Provincial Mean, 2005-07

Multiple Choice