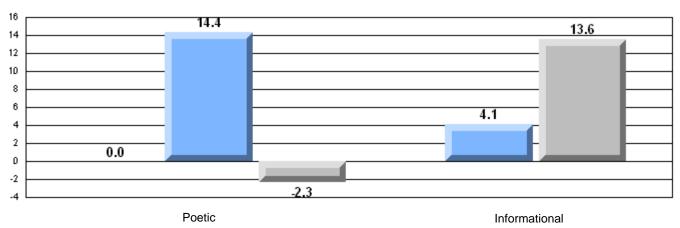

| School<br>District<br>Province | 88.1<br>76.5<br>74.5 | p                        | р                        |
| <u>Rubrics</u>        | Demand Writing        | School<br>District<br>Province | 92.9<br>87.2<br>83.5 | p                        | р                        |
|                       | Poetic Reading        | School<br>District<br>Province | 57.2<br>76.4<br>71.1 | q                        | q                        |
|                       | Informational Reading | School<br>District<br>Province | 85.7<br>82.0<br>75.7 | р                        | р                        |

### 3 Year CRT (Subtest) Mark Trend 2005-2207







District 2 - Western

#397 - Belanger Memorial School, Upper Ferry

Grades: K-12

### Difference from Provincial Mean, 2005-07

Multiple Choice



### Difference from Provincial Mean, 2005-07





Grades: 10-12

District 2 - Western

#463 - Pathfinder/Directions Alternative School, Stephenville

| English Language | e Arts                | Number of Students : | 1         |      |                                       |          |
|------------------|-----------------------|----------------------|-----------|------|---------------------------------------|----------|
|                  |                       |                      |           | Mark | School School vs vs District Province | <b>.</b> |
| Multiple Choice  |                       |                      |           |      | School data with 5 of                 | or       |
|                  |                       |                      | School    |      |