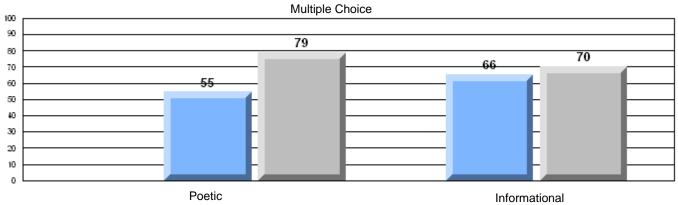

District 2 - Western

#022 - William Gillett Academy, Charlottetown, LAB

Grades: K-12

| English Language Arts                 |                       | Number of Students: 6 |       |          |              |
|---------------------------------------|-----------------------|-----------------------|-------|----------|--------------|
| g                                     | <b>9</b> - 1          |                       | Mark  | School   | School<br>vs |
| Multiple Choice                       |                       |                       |       | District | Province     |
| · · · · · · · · · · · · · · · · · · · |                       | School                | 66.7  | q        | q            |
|                                       | Poetic                | District              | 79.5  |          |              |
|                                       |                       | Province              | 79.4  |          |              |
|                                       |                       | School                | 83.3  | р        | р            |
|                                       | Informational         | District              | 76.5  | Ť        | •            |
|                                       |                       | Province              | 74.5  |          |              |
| <u>Rubrics</u>                        |                       | School                | 100.0 | р        | p            |
| Kubrics                               | Demand Writing        | District              | 87.2  | •        | •            |
|                                       |                       | Province              | 83.5  |          |              |
|                                       |                       | School                | 100.0 | р        | р            |
|                                       | Poetic Reading        | District              | 76.4  | •        | *            |
|                                       |                       | Province              | 71.1  |          |              |
|                                       |                       | School                | 100.0 | р        | Р            |
|                                       | Informational Reading | District              | 82.0  |          |              |
|                                       |                       | Province              | 75.7  |          |              |

### 3 Year CRT (Subtest) Mark Trend 2005-2207

District 2 - Western

#022 - William Gillett Academy, Charlottetown, LAB

Grades: K-12

### Difference from Provincial Mean, 2005-07

Multiple Choice