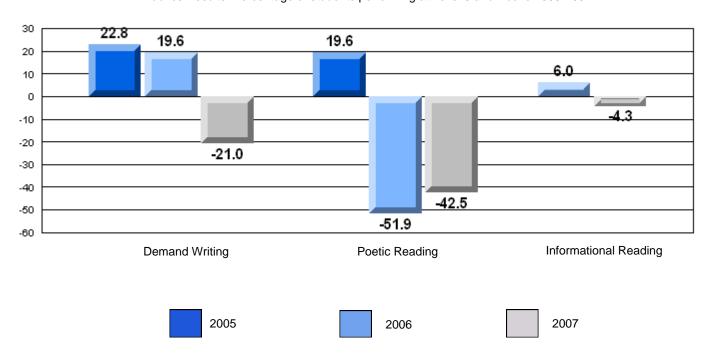

### 3 Year CRT (Subtest) Mark Trend 2005-2207

District 2 - Western

#022 - William Gillett Academy, Charlottetown, LAB

Grades: K-12

### Difference from Provincial Mean, 2005-07

Multiple Choice