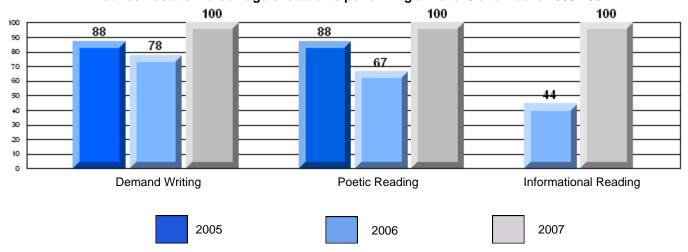

District 2 - Western

#022 - William Gillett Academy, Charlottetown, LAB

Grades: K-12

| English Language Arts                 |                       | Number of Students: 6 |       |          |              |
|---------------------------------------|-----------------------|-----------------------|-------|----------|--------------|
| g                                     | <b>9</b> - 1          |                       | Mark  | School   | School<br>vs |
| Multiple Choice                       |                       |                       |       | District | Province     |
| · · · · · · · · · · · · · · · · · · · |                       | School                | 66.7  | q        | q            |
|                                       | Poetic                | District              | 79.5  |          |              |
|                                       |                       | Province              | 79.4  |          |              |
|                                       |                       | School                | 83.3  | р        | р            |
|                                       | Informational         | District              | 76.5  | Ť        | •            |
|                                       |                       | Province              | 74.5  |          |              |
| <u>Rubrics</u>                        |                       | School                | 100.0 | р        | p            |
| Kubrics                               | Demand Writing        | District              | 87.2  | •        | •            |
|                                       |                       | Province              | 83.5  |          |              |
|                                       |                       | School                | 100.0 | р        | р            |
|                                       | Poetic Reading        | District              | 76.4  | •        | *            |
|                                       |                       | Province              | 71.1  |          |              |
|                                       |                       | School                | 100.0 | р        | Р            |
|                                       | Informational Reading | District              | 82.0  |          |              |
|                                       |                       | Province              | 75.7  |          |              |

### 3 Year CRT (Subtest) Mark Trend 2005-2207

District 2 - Western

#022 - William Gillett Academy, Charlottetown, LAB

Grades: K-12