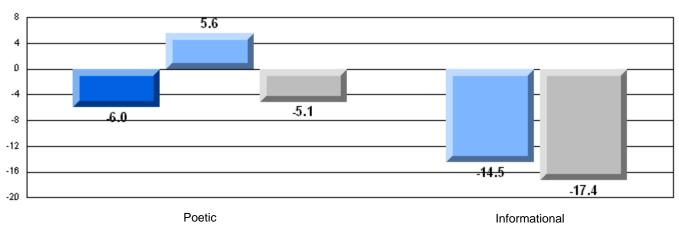

District 2 - Western

#022 - William Gillett Academy, Charlottetown, LAB

Grades: K-12

| English Language Arts                 |                       | Number of Students: 6 |       |          |              |
|---------------------------------------|-----------------------|-----------------------|-------|----------|--------------|
| g                                     | <b>9</b> - 1          |                       | Mark  | School   | School<br>vs |
| Multiple Choice                       |                       |                       |       | District | Province     |
| · · · · · · · · · · · · · · · · · · · |                       | School                | 66.7  | q        | q            |
|                                       | Poetic                | District              | 79.5  |          |              |
|                                       |                       | Province              | 79.4  |          |              |
|                                       |                       | School                | 83.3  | р        | р            |
|                                       | Informational         | District              | 76.5  | Ť        | •            |
|                                       |                       | Province              | 74.5  |          |              |
| <u>Rubrics</u>                        |                       | School                | 100.0 | р        | p            |
| Kubrics                               | Demand Writing        | District              | 87.2  | •        | •            |
|                                       |                       | Province              | 83.5  |          |              |
|                                       |                       | School                | 100.0 | р        | р            |
|                                       | Poetic Reading        | District              | 76.4  | •        | *            |
|                                       |                       | Province              | 71.1  |          |              |
|                                       |                       | School                | 100.0 | р        | Р            |
|                                       | Informational Reading | District              | 82.0  |          |              |
|                                       |                       | Province              | 75.7  |          |              |

### Difference from Provincial Mean, 2005-07

Multiple Choice