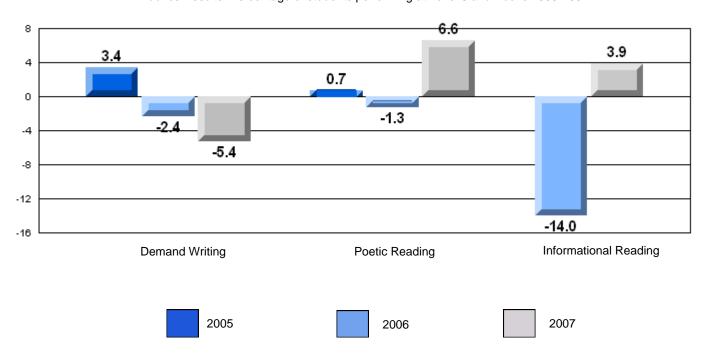

### 3 Year CRT (Subtest) Mark Trend 2005-2207

District 2 - Western

#022 - William Gillett Academy, Charlottetown, LAB

Grades: K-12

District 2 - Western

#022 - William Gillett Academy, Charlottetown, LAB

Grades: K-12

| English Language Arts                 |                       | Number of Students: 6 |       |          |              |
|---------------------------------------|-----------------------|-----------------------|-------|----------|--------------|
| g                                     | <b>9</b> - 1          |                       | Mark  | School   | School<br>vs |
| Multiple Choice                       |                       |                       |       | District | Province     |
| · · · · · · · · · · · · · · · · · · · |                       | School                | 66.7  | q        | q            |
|                                       | Poetic                | District              | 79.5  |          |              |
|                                       |                       | Province              | 79.4  |          |              |
|                                       |                       | School                | 83.3  | р        | р            |
|                                       | Informational         | District              | 76.5  | Ť        | •            |
|                                       |                       | Province              | 74.5  |          |              |
| <u>Rubrics</u>                        |                       | School                | 100.0 | р        | p            |
| Kubrics                               | Demand Writing        | District              | 87.2  | •        | •            |
|                                       |                       | Province              | 83.5  |          |              |
|                                       |                       | School                | 100.0 | р        | р            |
|                                       | Poetic Reading        | District              | 76.4  | •        | *            |
|                                       |                       | Province              | 71.1  |          |              |
|                                       |                       | School                | 100.0 | р        | Р            |
|                                       | Informational Reading | District              | 82.0  |          |              |
|                                       |                       | Province              | 75.7  |          |              |