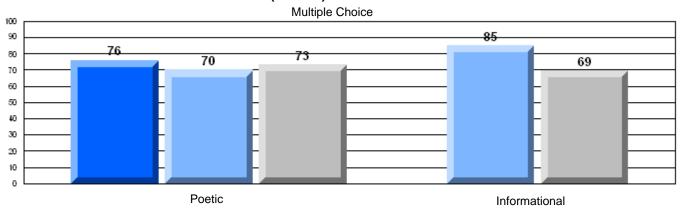

District 2 - Western

#022 - William Gillett Academy, Charlottetown, LAB

Grades: K-12

| English Language Arts                 |                       | Number of Students: 6 |       |          |              |
|---------------------------------------|-----------------------|-----------------------|-------|----------|--------------|
| g                                     | <b>9</b> - 1          |                       | Mark  | School   | School<br>vs |
| Multiple Choice                       |                       |                       |       | District | Province     |
| · · · · · · · · · · · · · · · · · · · |                       | School                | 66.7  | q        | q            |
|                                       | Poetic                | District              | 79.5  |          |              |
|                                       |                       | Province              | 79.4  |          |              |
|                                       |                       | School                | 83.3  | р        | р            |
|                                       | Informational         | District              | 76.5  | Ť        | •            |
|                                       |                       | Province              | 74.5  |          |              |
| <u>Rubrics</u>                        |                       | School                | 100.0 | р        | p            |
| Kubrics                               | Demand Writing        | District              | 87.2  | •        | •            |
|                                       |                       | Province              | 83.5  |          |              |
|                                       |                       | School                | 100.0 | р        | р            |
|                                       | Poetic Reading        | District              | 76.4  | •        | *            |
|                                       |                       | Province              | 71.1  |          |              |
|                                       |                       | School                | 100.0 | р        | Р            |
|                                       | Informational Reading | District              | 82.0  |          |              |
|                                       |                       | Province              | 75.7  |          |              |