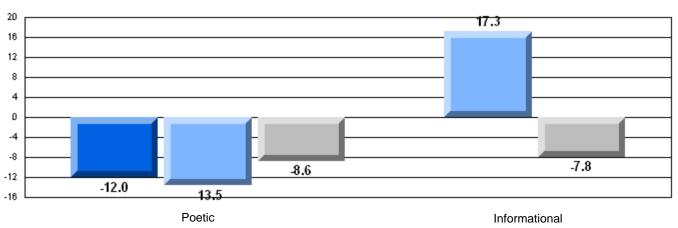

|      |                          |                          |
|                        |                       | School                 | 76.9 | q                        | p                        |
|                        | Informational Reading | District               | 82.0 |                          |                          |
|                        |                       | Province               | 75.7 |                          |                          |
|                        |                       |                        |      |                          |                          |

### 3 Year CRT (Subtest) Mark Trend 2005-2207





District 2 - Western

#075 - Hampden Academy, Hampden

Grades: K-12

### Difference from Provincial Mean, 2005-07

Multiple Choice



### Difference from Provincial Mean, 2005-07





District 2 - Western

#079 - St. James All Grade, Lark Harbour

Grades: K-12

| English Language Arts  |                       | Number of Students : | 10       |      |              |              |
|------------------------|-----------------------|----------------------|----------|------|--------------|--------------|
| 3 3 - 3                | <b>3</b> · · ·        |                      |          | Mark | School<br>vs | School<br>vs |
| <b>Multiple Choice</b> |                       |                      |          |      | District     | Province     |
| · · · · ·              |                       |                      | School   | 78.0 | q            | q            |
|                        | Poetic                |