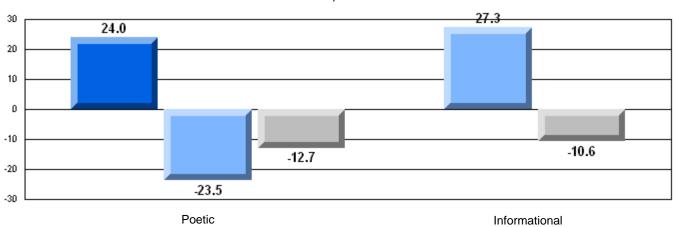

District 2 - Western

#022 - William Gillett Academy, Charlottetown, LAB

Grades: K-12

| English Language Arts                 |                       | Number of Students: 6 |       |          |              |
|---------------------------------------|-----------------------|-----------------------|-------|----------|--------------|
| g                                     | <b>9</b> - 1          |                       | Mark  | School   | School<br>vs |
| Multiple Choice                       |                       |                       |       | District | Province     |
| · · · · · · · · · · · · · · · · · · · |                       | School                | 66.7  | q        | q            |
|                                       | Poetic                | District              | 79.5  |          |              |
|                                       |                       | Province              | 79.4  |          |              |
|                                       |                       | School                | 83.3  | р        | р            |
|                                       | Informational         | District              | 76.5  | Ť        | •            |
|                                       |                       | Province              | 74.5  |          |              |
| <u>Rubrics</u>                        |                       | School                | 100.0 | р        | p            |
| Kubrics                               | Demand Writing        | District              | 87.2  | •        | •            |
|                                       |                       | Province              | 83.5  |          |              |
|                                       |                       | School                | 100.0 | р        | р            |
|                                       | Poetic Reading        | District              | 76.4  | •        | *            |
|                                       |                       | Province              | 71.1  |          |              |
|                                       |                       | School                | 100.0 | р        | Р            |
|                                       | Informational Reading | District              | 82.0  |          |              |
|                                       |                       | Province              | 75.7  |          |              |

### Difference from Provincial Mean, 2005-07

Multiple Choice