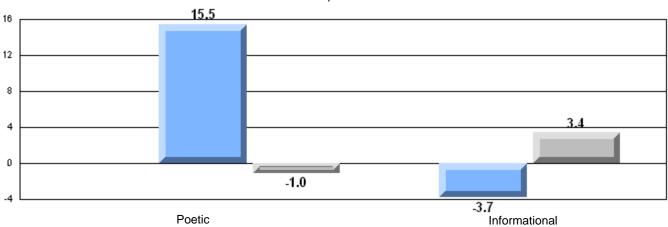

### Difference from Provincial Mean, 2005-07

Multiple Choice

District 2 - Western

#022 - William Gillett Academy, Charlottetown, LAB

Grades: K-12

| English Language Arts                 |                       | Number of Students: 6 |       |          |              |
|---------------------------------------|-----------------------|-----------------------|-------|----------|--------------|
| g                                     | <b>9</b> - 1          |                       | Mark  | School   | School<br>vs |
| Multiple Choice                       |                       |                       |       | District | Province     |
| · · · · · · · · · · · · · · · · · · · |                       | School                | 66.7  | q        | q            |
|                                       | Poetic                | District              | 79.5  |          |              |
|                                       |                       | Province              | 79.4  |          |              |
|                                       |                       | School                | 83.3  | р        | р            |
|                                       | Informational         | District              | 76.5  | Ť        | •            |
|                                       |                       | Province              | 74.5  |          |              |
| <u>Rubrics</u>                        |                       | School                | 100.0 | р        | p            |
| Kubrics                               | Demand Writing        | District              | 87.2  | •        | •            |
|                                       |                       | Province              | 83.5  |          |              |
|                                       |                       | School                | 100.0 | р        | р            |
|                                       | Poetic Reading        | District              | 76.4  | •        | *            |
|                                       |                       | Province              | 71.1  |          |              |
|                                       |                       | School                | 100.0 | р        | Р            |
|                                       | Informational Reading | District              | 82.0  |          |              |
|                                       |                       | Province              | 75.7  |          |              |