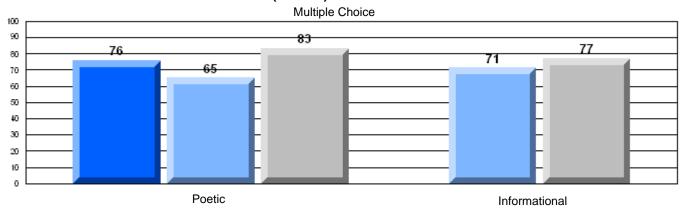

### Difference from Provincial Mean, 2005-07

Multiple Choice

District 2 - Western

#022 - William Gillett Academy, Charlottetown, LAB

Grades: K-12

| English Language Arts                 |                       | Number of Students: 6 |       |          |              |
|---------------------------------------|-----------------------|-----------------------|-------|----------|--------------|
| g                                     | <b>9</b> - 1          |                       | Mark  | School   | School<br>vs |
| Multiple Choice                       |                       |                       |       | District | Province     |
| · · · · · · · · · · · · · · · · · · · |                       | School                | 66.7  | q        | q            |
|                                       | Poetic                | District              | 79.5  |          |              |
|                                       |                       | Province              | 79.4  |          |              |
|                                       |                       | School                | 83.3  | р        | р            |
|                                       | Informational         | District              | 76.5  | Ť        | •            |
|                                       |                       | Province              | 74.5  |          |              |
| <u>Rubrics</u>                        |                       | School                | 100.0 | р        | p            |
| Kubrics                               | Demand Writing        | District              | 87.2  | •        | •            |
|                                       |                       | Province              | 83.5  |          |              |
|                                       |                       | School                | 100.0 | р        | р            |
|                                       | Poetic Reading        | District              | 76.4  | •        | *            |
|                                       |                       | Province              | 71.1  |          |              |
|                                       |                       | School                | 100.0 | р        | Р            |
|                                       | Informational Reading | District              | 82.0  |          |              |
|                                       |                       | Province              | 75.7  |          |              |