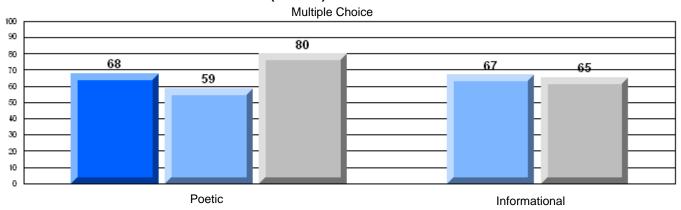

#### Difference from Provincial Mean, 2005-07

Multiple Choice

School data with 5 or fewer students withheld for reasons of confidentiality.

Poetic Informational

#### Difference from Provincial Mean, 2005-07

Rubrics Results: Percentage of students performing at Level 3 and Above 2005-2007

School data with 5 or fewer students withheld for reasons of confidentiality.