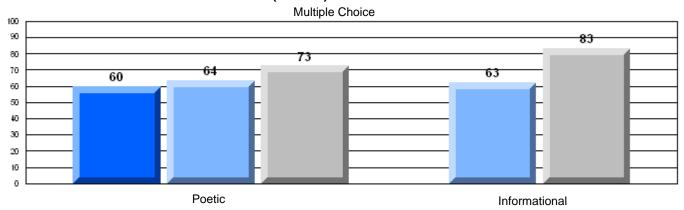

District 2 - Western

#022 - William Gillett Academy, Charlottetown, LAB

Grades: K-12

| English Language Arts                 |                       | Number of Students: 6 |       |          |              |
|---------------------------------------|-----------------------|-----------------------|-------|----------|--------------|
| g                                     | <b>9</b> - 1          |                       | Mark  | School   | School<br>vs |
| Multiple Choice                       |                       |                       |       | District | Province     |
| · · · · · · · · · · · · · · · · · · · |                       | School                | 66.7  | q        | q            |
|                                       | Poetic                | District              | 79.5  |          |              |
|                                       |                       | Province              | 79.4  |          |              |
|                                       |                       | School                | 83.3  | р        | р            |
|                                       | Informational         | District              | 76.5  | Ť        | •            |
|                                       |                       | Province              | 74.5  |          |              |
| <u>Rubrics</u>                        |                       | School                | 100.0 | р        | p            |
| Kubrics                               | Demand Writing        | District              | 87.2  | •        | •            |
|                                       |                       | Province              | 83.5  |          |              |
|                                       |                       | School                | 100.0 | р        | р            |
|                                       | Poetic Reading        | District              | 76.4  | •        | *            |
|                                       |                       | Province              | 71.1  |          |              |
|                                       |                       | School                | 100.0 | р        | Р            |
|                                       | Informational Reading | District              | 82.0  |          |              |
|                                       |                       | Province              | 75.7  |          |              |