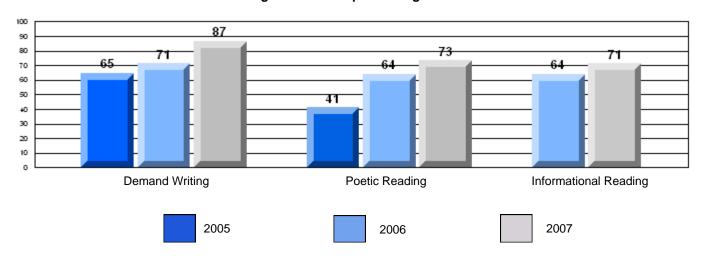

District 2 - Western

#022 - William Gillett Academy, Charlottetown, LAB

Grades: K-12

| English Language Arts                 |                       | Number of Students: 6 |       |          |              |
|---------------------------------------|-----------------------|-----------------------|-------|----------|--------------|
| g                                     | <b>9</b> - 1          |                       | Mark  | School   | School<br>vs |
| Multiple Choice                       |                       |                       |       | District | Province     |
| · · · · · · · · · · · · · · · · · · · |                       | School                | 66.7  | q        | q            |
|                                       | Poetic                | District              | 79.5  |          |              |
|                                       |                       | Province              | 79.4  |          |              |
|                                       |                       | School                | 83.3  | р        | р            |
|                                       | Informational         | District              | 76.5  | Ť        | •            |
|                                       |                       | Province              | 74.5  |          |              |
| <u>Rubrics</u>                        |                       | School                | 100.0 | р        | p            |
| Kubrics                               | Demand Writing        | District              | 87.2  | •        | •            |
|                                       |                       | Province              | 83.5  |          |              |
|                                       |                       | School                | 100.0 | р        | р            |
|                                       | Poetic Reading        | District              | 76.4  | •        | *            |
|                                       |                       | Province              | 71.1  |          |              |
|                                       |                       | School                | 100.0 | р        | Р            |
|                                       | Informational Reading | District              | 82.0  |          |              |
|                                       |                       | Province              | 75.7  |          |              |

### 3 Year CRT (Subtest) Mark Trend 2005-2207

District 2 - Western

#022 - William Gillett Academy, Charlottetown, LAB

Grades: K-12