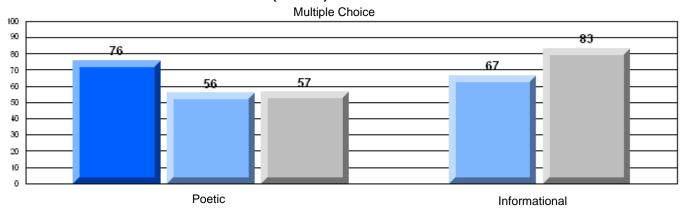

District 2 - Western

#022 - William Gillett Academy, Charlottetown, LAB

Grades: K-12

| English Language Arts                 |                       | Number of Students: 6 |       |          |              |
|---------------------------------------|-----------------------|-----------------------|-------|----------|--------------|
| g                                     | <b>9</b> - 1          |                       | Mark  | School   | School<br>vs |
| Multiple Choice                       |                       |                       |       | District | Province     |
| · · · · · · · · · · · · · · · · · · · |                       | School                | 66.7  | q        | q            |
|                                       | Poetic                | District              | 79.5  |          |              |
|                                       |                       | Province              | 79.4  |          |              |
|                                       |                       | School                | 83.3  | р        | р            |
|                                       | Informational         | District              | 76.5  | Ť        | •            |
|                                       |                       | Province              | 74.5  |          |              |
| <u>Rubrics</u>                        |                       | School                | 100.0 | р        | p            |
| Kubrics                               | Demand Writing        | District              | 87.2  | •        | •            |
|                                       |                       | Province              | 83.5  |          |              |
|                                       |                       | School                | 100.0 | р        | р            |
|                                       | Poetic Reading        | District              | 76.4  | •        | *            |
|                                       |                       | Province              | 71.1  |          |              |
|                                       |                       | School                | 100.0 | р        | Р            |
|                                       | Informational Reading | District              | 82.0  |          |              |
|                                       |                       | Province              | 75.7  |          |              |