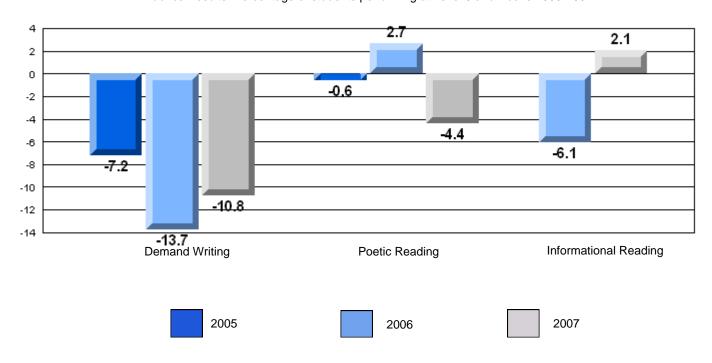

### 3 Year CRT (Subtest) Mark Trend 2005-2207

Multiple Choice

School data with 5 or fewer students withheld for reasons of confidentiality.

Poetic Informational

Rubrics Results: Percentage of students performing at Level 3 and Above 2005-2007

School data with 5 or fewer students withheld for reasons of confidentiality.

District 2 - Western

#023 - Sacred Heart AG, Conche Grades: K,2-5,7-12