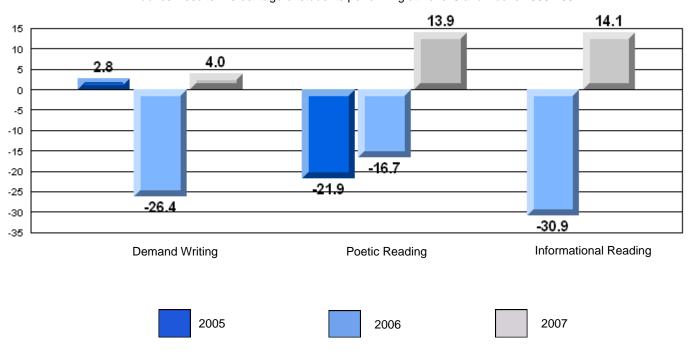

District 2 - Western

#022 - William Gillett Academy, Charlottetown, LAB

Grades: K-12

| English Language Arts                 |                       | Number of Students: 6 |       |          |              |
|---------------------------------------|-----------------------|-----------------------|-------|----------|--------------|
| g                                     | <b>9</b> - 1          |                       | Mark  | School   | School<br>vs |
| Multiple Choice                       |                       |                       |       | District | Province     |
| · · · · · · · · · · · · · · · · · · · |                       | School                | 66.7  | q        | q            |
|                                       | Poetic                | District              | 79.5  |          |              |
|                                       |                       | Province              | 79.4  |          |              |
|                                       |                       | School                | 83.3  | р        | р            |
|                                       | Informational         | District              | 76.5  | Ť        | •            |
|                                       |                       | Province              | 74.5  |          |              |
| <u>Rubrics</u>                        |                       | School                | 100.0 | р        | p            |
| Kubrics                               | Demand Writing        | District              | 87.2  | •        | •            |
|                                       |                       | Province              | 83.5  |          |              |
|                                       |                       | School                | 100.0 | р        | р            |
|                                       | Poetic Reading        | District              | 76.4  | •        | *            |
|                                       |                       | Province              | 71.1  |          |              |
|                                       |                       | School                | 100.0 | р        | Р            |
|                                       | Informational Reading | District              | 82.0  |          |              |
|                                       |                       | Province              | 75.7  |          |              |

### 3 Year CRT (Subtest) Mark Trend 2005-2207

District 2 - Western

#022 - William Gillett Academy, Charlottetown, LAB

Grades: K-12