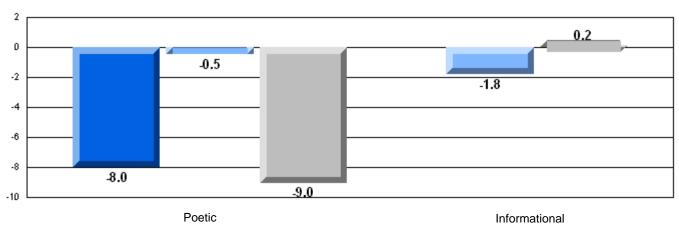

### Difference from Provincial Mean, 2005-07

Multiple Choice

District 2 - Western

#022 - William Gillett Academy, Charlottetown, LAB

Grades: K-12

| English Language Arts                 |                       | Number of Students: 6 |       |          |              |
|---------------------------------------|-----------------------|-----------------------|-------|----------|--------------|
| g                                     | <b>9</b> - 1          |                       | Mark  | School   | School<br>vs |
| Multiple Choice                       |                       |                       |       | District | Province     |
| · · · · · · · · · · · · · · · · · · · |                       | School                | 66.7  | q        | q            |
|                                       | Poetic                | District              | 79.5  |          |              |
|                                       |                       | Province              | 79.4  |          |              |
|                                       |                       | School                | 83.3  | р        | р            |
|                                       | Informational         | District              | 76.5  | Ť        | •            |
|                                       |                       | Province              | 74.5  |          |              |
| <u>Rubrics</u>                        |                       | School                | 100.0 | р        | p            |
| Kubrics                               | Demand Writing        | District              | 87.2  | •        | •            |
|                                       |                       | Province              | 83.5  |          |              |
|                                       |                       | School                | 100.0 | р        | р            |
|                                       | Poetic Reading        | District              | 76.4  | •        | *            |
|                                       |                       | Province              | 71.1  |          |              |
|                                       |                       | School                | 100.0 | р        | Р            |
|                                       | Informational Reading | District              | 82.0  |          |              |
|                                       |                       | Province              | 75.7  |          |              |