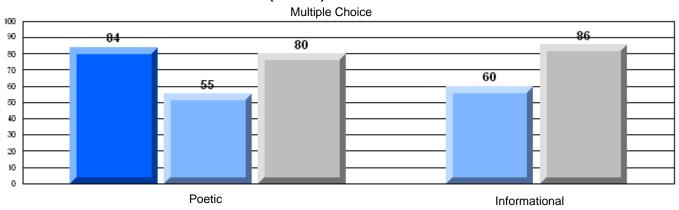

District 2 - Western

#022 - William Gillett Academy, Charlottetown, LAB

Grades: K-12

| English Language Arts                 |                       | Number of Students: 6 |       |          |              |
|---------------------------------------|-----------------------|-----------------------|-------|----------|--------------|
| g                                     | <b>9</b> - 1          |                       | Mark  | School   | School<br>vs |
| Multiple Choice                       |                       |                       |       | District | Province     |
| · · · · · · · · · · · · · · · · · · · |                       | School                | 66.7  | q        | q            |
|                                       | Poetic                | District              | 79.5  |          |              |
|                                       |                       | Province              | 79.4  |          |              |
|                                       |                       | School                | 83.3  | р        | р            |
|                                       | Informational         | District              | 76.5  | Ť        | •            |
|                                       |                       | Province              | 74.5  |          |              |
| <u>Rubrics</u>                        |                       | School                | 100.0 | р        | p            |
| Kubrics                               | Demand Writing        | District              | 87.2  | •        | •            |
|                                       |                       | Province              | 83.5  |          |              |
|                                       |                       | School                | 100.0 | р        | р            |
|                                       | Poetic Reading        | District              | 76.4  | •        | *            |
|                                       |                       | Province              | 71.1  |          |              |
|                                       |                       | School                | 100.0 | р        | Р            |
|                                       | Informational Reading | District              | 82.0  |          |              |
|                                       |                       | Province              | 75.7  |          |              |