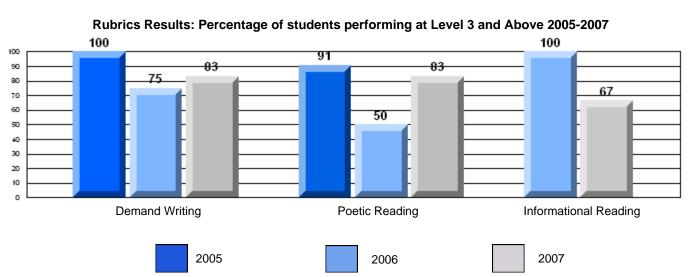

District 2 - Western

#022 - William Gillett Academy, Charlottetown, LAB

Grades: K-12

| English Language Arts                 |                       | Number of Students: 6 |       |          |              |
|---------------------------------------|-----------------------|-----------------------|-------|----------|--------------|
| g                                     | <b>9</b> - 1          |                       | Mark  | School   | School<br>vs |
| Multiple Choice                       |                       |                       |       | District | Province     |
| · · · · · · · · · · · · · · · · · · · |                       | School                | 66.7  | q        | q            |
|                                       | Poetic                | District              | 79.5  |          |              |
|                                       |                       | Province              | 79.4  |          |              |
|                                       |                       | School                | 83.3  | р        | р            |
|                                       | Informational         | District              | 76.5  | Ť        | •            |
|                                       |                       | Province              | 74.5  |          |              |
| <u>Rubrics</u>                        |                       | School                | 100.0 | р        | p            |
| Kubrics                               | Demand Writing        | District              | 87.2  | •        | •            |
|                                       |                       | Province              | 83.5  |          |              |
|                                       |                       | School                | 100.0 | р        | р            |
|                                       | Poetic Reading        | District              | 76.4  | •        | *            |
|                                       |                       | Province              | 71.1  |          |              |
|                                       |                       | School                | 100.0 | р        | Р            |
|                                       | Informational Reading | District              | 82.0  |          |              |
|                                       |                       | Province              | 75.7  |          |              |

### 3 Year CRT (Subtest) Mark Trend 2005-2207

District 2 - Western

#022 - William Gillett Academy, Charlottetown, LAB

Grades: K-12