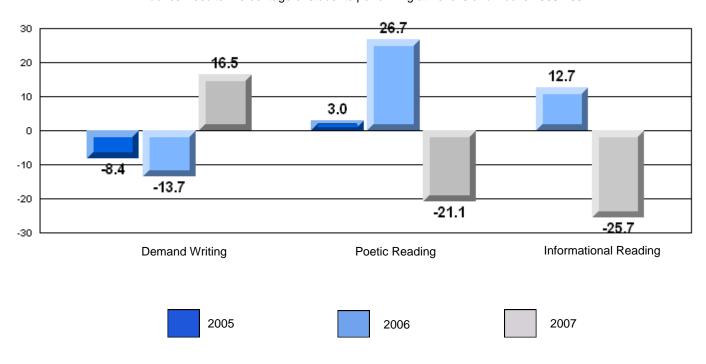

### 3 Year CRT (Subtest) Mark Trend 2005-2207

District 2 - Western

#022 - William Gillett Academy, Charlottetown, LAB

Grades: K-12