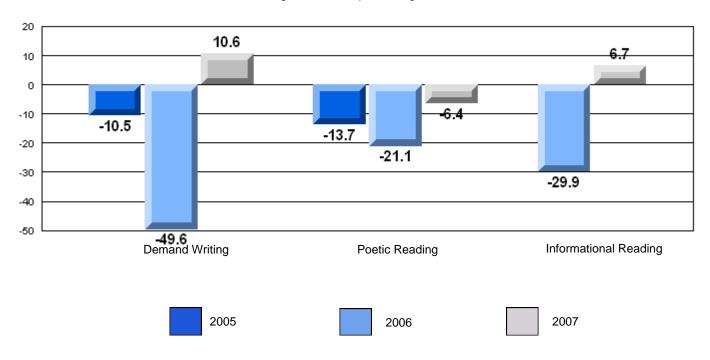

### 3 Year CRT (Subtest) Mark Trend 2005-2207

District 2 - Western

#022 - William Gillett Academy, Charlottetown, LAB

Grades: K-12