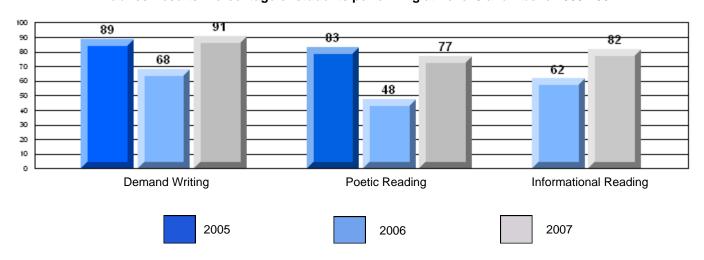

District 2 - Western

#022 - William Gillett Academy, Charlottetown, LAB

Grades: K-12

| English Language Arts                 |                       | Number of Students: 6 |       |          |              |
|---------------------------------------|-----------------------|-----------------------|-------|----------|--------------|
| g                                     | <b>9</b> - 1          |                       | Mark  | School   | School<br>vs |
| Multiple Choice                       |                       |                       |       | District | Province     |
| · · · · · · · · · · · · · · · · · · · |                       | School                | 66.7  | q        | q            |
|                                       | Poetic                | District              | 79.5  |          |              |
|                                       |                       | Province              | 79.4  |          |              |
|                                       |                       | School                | 83.3  | р        | р            |
|                                       | Informational         | District              | 76.5  | Ť        | •            |
|                                       |                       | Province              | 74.5  |          |              |
| <u>Rubrics</u>                        |                       | School                | 100.0 | р        | p            |
| Kubrics                               | Demand Writing        | District              | 87.2  | •        | •            |
|                                       |                       | Province              | 83.5  |          |              |
|                                       |                       | School                | 100.0 | р        | р            |
|                                       | Poetic Reading        | District              | 76.4  | •        | *            |
|                                       |                       | Province              | 71.1  |          |              |
|                                       |                       | School                | 100.0 | р        | Р            |
|                                       | Informational Reading | District              | 82.0  |          |              |
|                                       |                       | Province              | 75.7  |          |              |

### 3 Year CRT (Subtest) Mark Trend 2005-2207

District 2 - Western

#022 - William Gillett Academy, Charlottetown, LAB

Grades: K-12