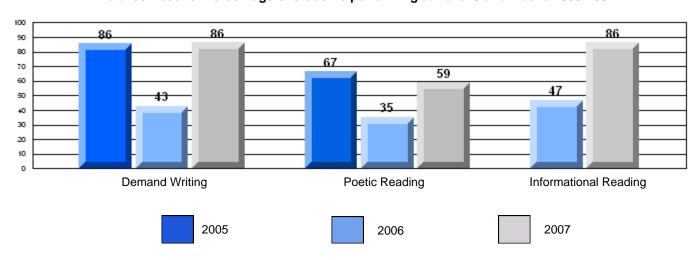

### 3 Year CRT (Subtest) Mark Trend 2005-2207

District 2 - Western

#022 - William Gillett Academy, Charlottetown, LAB

Grades: K-12

District 2 - Western

#022 - William Gillett Academy, Charlottetown, LAB

Grades: K-12

| English Language Arts                 |                       | Number of Students: 6 |       |          |              |
|---------------------------------------|-----------------------|-----------------------|-------|----------|--------------|
| g                                     | <b>9</b> - 1          |                       | Mark  | School   | School<br>vs |
| Multiple Choice                       |                       |                       |       | District | Province     |
| · · · · · · · · · · · · · · · · · · · |                       | School                | 66.7  | q        | q            |
|                                       | Poetic                | District              | 79.5  |          |              |
|                                       |                       | Province              | 79.4  |          |              |
|                                       |                       | School                | 83.3  | р        | р            |
|                                       | Informational         | District              | 76.5  | Ť        | •            |
|                                       |                       | Province              | 74.5  |          |              |
| <u>Rubrics</u>                        |                       | School                | 100.0 | р        | p            |
| Kubrics                               | Demand Writing        | District              | 87.2  | •        | •            |
|                                       |                       | Province              | 83.5  |          |              |
|                                       |                       | School                | 100.0 | р        | р            |
|                                       | Poetic Reading        | District              | 76.4  | •        | *            |
|                                       |                       | Province              | 71.1  |          |              |
|                                       |                       | School                | 100.0 | р        | Р            |
|                                       | Informational Reading | District              | 82.0  |          |              |
|                                       |                       | Province              | 75.7  |          |              |