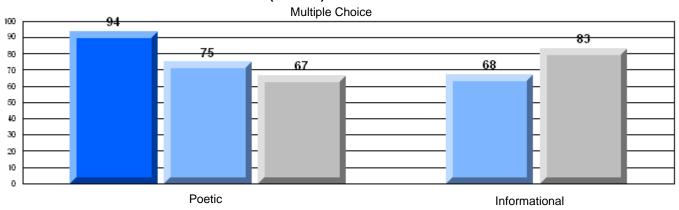

District 2 - Western

#022 - William Gillett Academy, Charlottetown, LAB

Grades: K-12

| English Language Arts                 |                       | Number of Students: 6 |       |          |              |
|---------------------------------------|-----------------------|-----------------------|-------|----------|--------------|
| g                                     | <b>9</b> - 1          |                       | Mark  | School   | School<br>vs |
| Multiple Choice                       |                       |                       |       | District | Province     |
| · · · · · · · · · · · · · · · · · · · |                       | School                | 66.7  | q        | q            |
|                                       | Poetic                | District              | 79.5  |          |              |
|                                       |                       | Province              | 79.4  |          |              |
|                                       |                       | School                | 83.3  | р        | р            |
|                                       | Informational         | District              | 76.5  | Ť        | •            |
|                                       |                       | Province              | 74.5  |          |              |
| <u>Rubrics</u>                        |                       | School                | 100.0 | р        | p            |
| Kubrics                               | Demand Writing        | District              | 87.2  | •        | •            |
|                                       |                       | Province              | 83.5  |          |              |
|                                       |                       | School                | 100.0 | р        | р            |
|                                       | Poetic Reading        | District              | 76.4  | •        | *            |
|                                       |                       | Province              | 71.1  |          |              |
|                                       |                       | School                | 100.0 | р        | Р            |
|                                       | Informational Reading | District              | 82.0  |          |              |
|                                       |                       | Province              | 75.7  |          |              |

### 3 Year CRT (Subtest) Mark Trend 2005-2207

District 2 - Western

#022 - William Gillett Academy, Charlottetown, LAB

Grades: K-12

### Difference from Provincial Mean, 2005-07

Multiple Choice