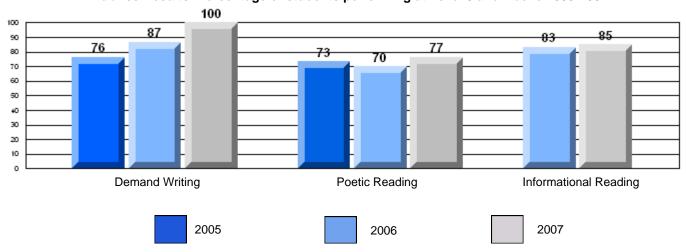

District 2 - Western

#022 - William Gillett Academy, Charlottetown, LAB

Grades: K-12

| English Language Arts                 |                       | Number of Students: 6 |       |          |              |
|---------------------------------------|-----------------------|-----------------------|-------|----------|--------------|
| g                                     | <b>9</b> - 1          |                       | Mark  | School   | School<br>vs |
| Multiple Choice                       |                       |                       |       | District | Province     |
| · · · · · · · · · · · · · · · · · · · |                       | School                | 66.7  | q        | q            |
|                                       | Poetic                | District              | 79.5  |          |              |
|                                       |                       | Province              | 79.4  |          |              |
|                                       |                       | School                | 83.3  | р        | р            |
|                                       | Informational         | District              | 76.5  | Ť        | •            |
|                                       |                       | Province              | 74.5  |          |              |
| <u>Rubrics</u>                        |                       | School                | 100.0 | р        | p            |
| Kubrics                               | Demand Writing        | District              | 87.2  | •        | •            |
|                                       |                       | Province              | 83.5  |          |              |
|                                       |                       | School                | 100.0 | р        | р            |
|                                       | Poetic Reading        | District              | 76.4  | •        | *            |
|                                       |                       | Province              | 71.1  |          |              |
|                                       |                       | School                | 100.0 | р        | Р            |
|                                       | Informational Reading | District              | 82.0  |          |              |
|                                       |                       | Province              | 75.7  |          |              |

### 3 Year CRT (Subtest) Mark Trend 2005-2207

District 2 - Western

#022 - William Gillett Academy, Charlottetown, LAB

Grades: K-12