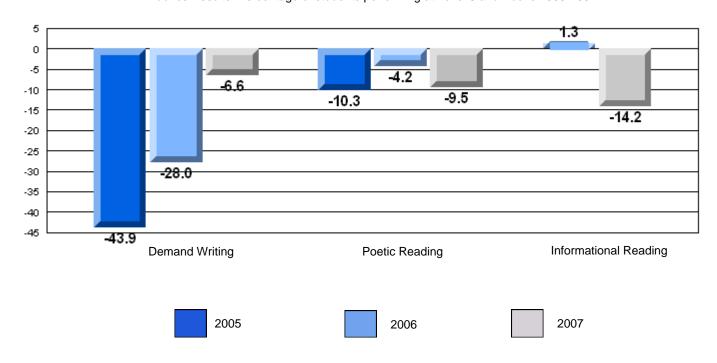

### Difference from Provincial Mean, 2005-07

Multiple Choice

District 2 - Western

#022 - William Gillett Academy, Charlottetown, LAB

Grades: K-12

| English Language Arts                 |                       | Number of Students: 6 |       |          |              |
|---------------------------------------|-----------------------|-----------------------|-------|----------|--------------|
| g                                     | <b>9</b> - 1          |                       | Mark  | School   | School<br>vs |
| Multiple Choice                       |                       |                       |       | District | Province     |
| · · · · · · · · · · · · · · · · · · · |                       | School                | 66.7  | q        | q            |
|                                       | Poetic                | District              | 79.5  |          |              |
|                                       |                       | Province              | 79.4  |          |              |
|                                       |                       | School                | 83.3  | р        | р            |
|                                       | Informational         | District              | 76.5  | Ť        | •            |
|                                       |                       | Province              | 74.5  |          |              |
| <u>Rubrics</u>                        |                       | School                | 100.0 | р        | p            |
| Kubrics                               | Demand Writing        | District              | 87.2  | •        | •            |
|                                       |                       | Province              | 83.5  |          |              |
|                                       |                       | School                | 100.0 | р        | р            |
|                                       | Poetic Reading        | District              | 76.4  | •        | *            |
|                                       |                       | Province              | 71.1  |          |              |
|                                       |                       | School                | 100.0 | р        | Р            |
|                                       | Informational Reading | District              | 82.0  |          |              |
|                                       |                       | Province              | 75.7  |          |              |