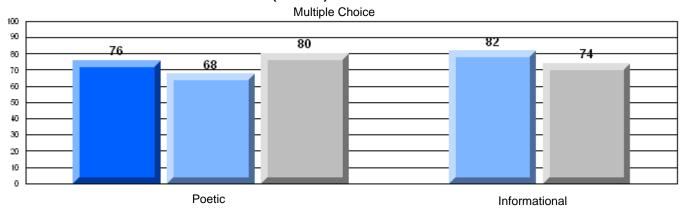

District 2 - Western

#022 - William Gillett Academy, Charlottetown, LAB

Grades: K-12

| English Language Arts                 |                       | Number of Students: 6 |       |          |              |
|---------------------------------------|-----------------------|-----------------------|-------|----------|--------------|
| g                                     | <b>9</b> - 1          |                       | Mark  | School   | School<br>vs |
| Multiple Choice                       |                       |                       |       | District | Province     |
| · · · · · · · · · · · · · · · · · · · |                       | School                | 66.7  | q        | q            |
|                                       | Poetic                | District              | 79.5  |          |              |
|                                       |                       | Province              | 79.4  |          |              |
|                                       |                       | School                | 83.3  | р        | р            |
|                                       | Informational         | District              | 76.5  | Ť        | •            |
|                                       |                       | Province              | 74.5  |          |              |
| <u>Rubrics</u>                        |                       | School                | 100.0 | р        | p            |
| Kubrics                               | Demand Writing        | District              | 87.2  | •        | •            |
|                                       |                       | Province              | 83.5  |          |              |
|                                       |                       | School                | 100.0 | р        | р            |
|                                       | Poetic Reading        | District              | 76.4  | •        | *            |
|                                       |                       | Province              | 71.1  |          |              |
|                                       |                       | School                | 100.0 | р        | Р            |
|                                       | Informational Reading | District              | 82.0  |          |              |
|                                       |                       | Province              | 75.7  |          |              |