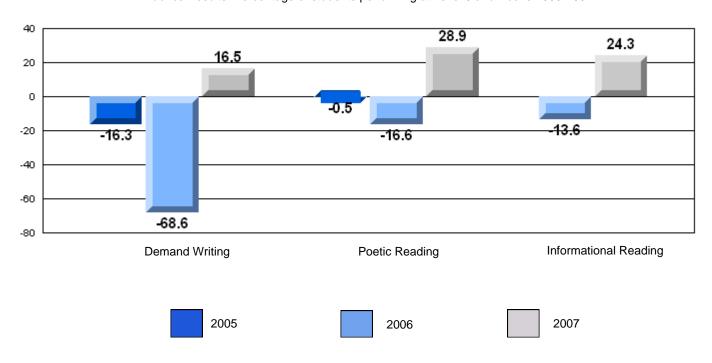

District 2 - Western

#022 - William Gillett Academy, Charlottetown, LAB

Grades: K-12

| English Language Arts                 |                       | Number of Students: 6 |       |          |              |
|---------------------------------------|-----------------------|-----------------------|-------|----------|--------------|
| g                                     | <b>9</b> - 1          |                       | Mark  | School   | School<br>vs |
| Multiple Choice                       |                       |                       |       | District | Province     |
| · · · · · · · · · · · · · · · · · · · |                       | School                | 66.7  | q        | q            |
|                                       | Poetic                | District              | 79.5  |          |              |
|                                       |                       | Province              | 79.4  |          |              |
|                                       |                       | School                | 83.3  | р        | р            |
|                                       | Informational         | District              | 76.5  | Ť        | •            |
|                                       |                       | Province              | 74.5  |          |              |
| <u>Rubrics</u>                        |                       | School                | 100.0 | р        | p            |
| Kubrics                               | Demand Writing        | District              | 87.2  | •        | •            |
|                                       |                       | Province              | 83.5  |          |              |
|                                       |                       | School                | 100.0 | р        | р            |
|                                       | Poetic Reading        | District              | 76.4  | •        | *            |
|                                       |                       | Province              | 71.1  |          |              |
|                                       |                       | School                | 100.0 | р        | Р            |
|                                       | Informational Reading | District              | 82.0  |          |              |
|                                       |                       | Province              | 75.7  |          |              |

### 3 Year CRT (Subtest) Mark Trend 2005-2207

Multiple Choice

School data with 5 or fewer students withheld for reasons of confidentiality.

Poetic Informational

Rubrics Results: Percentage of students performing at Level 3 and Above 2005-2007