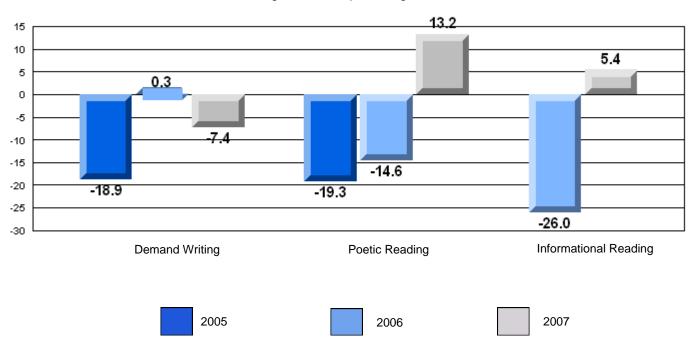

### 3 Year CRT (Subtest) Mark Trend 2005-2207

District 2 - Western

#022 - William Gillett Academy, Charlottetown, LAB

Grades: K-12

### 3 Year CRT (Subtest) Mark Trend 2005-2207

Multiple Choice

School data with 5 or fewer students withheld for reasons of confidentiality.

Poetic Informational

Rubrics Results: Percentage of students performing at Level 3 and Above 2005-2007

District 2 - Western

#022 - William Gillett Academy, Charlottetown, LAB

Grades: K-12

| English Language Arts                 |                       | Number of Students: 6 |       |          |              |
|---------------------------------------|-----------------------|-----------------------|-------|----------|--------------|
| g                                     | <b>9</b> - 1          |                       | Mark  | School   | School<br>vs |
| Multiple Choice                       |                       |                       |       | District | Province     |
| · · · · · · · · · · · · · · · · · · · |                       | School                | 66.7  | q        | q            |
|                                       | Poetic                | District              | 79.5  |          |              |
|                                       |                       | Province              | 79.4  |          |              |
|                                       |                       | School                | 83.3  | р        | р            |
|                                       | Informational         | District              | 76.5  | Ť        | •            |
|                                       |                       | Province              | 74.5  |          |              |
| <u>Rubrics</u>                        |                       | School                | 100.0 | р        | p            |
| Kubrics                               | Demand Writing        | District              | 87.2  | •        | •            |
|                                       |                       | Province              | 83.5  |          |              |
|                                       |                       | School                | 100.0 | р        | р            |
|                                       | Poetic Reading        | District              | 76.4  | •        | *            |
|                                       |                       | Province              | 71.1  |          |              |
|                                       |                       | School                | 100.0 | р        | Р            |
|                                       | Informational Reading | District              | 82.0  |          |              |
|                                       |                       | Province              | 75.7  |          |              |