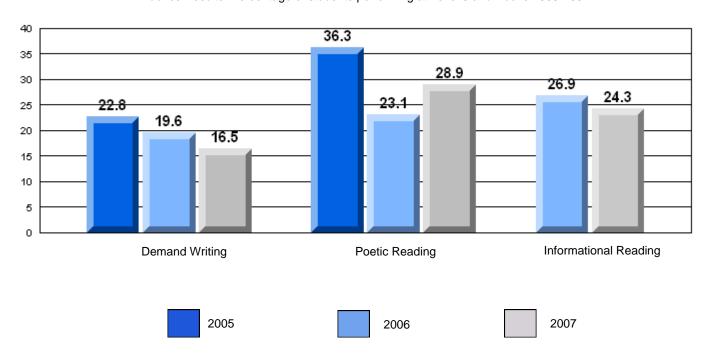

### 3 Year CRT (Subtest) Mark Trend 2005-2207

District 2 - Western

#022 - William Gillett Academy, Charlottetown, LAB

Grades: K-12