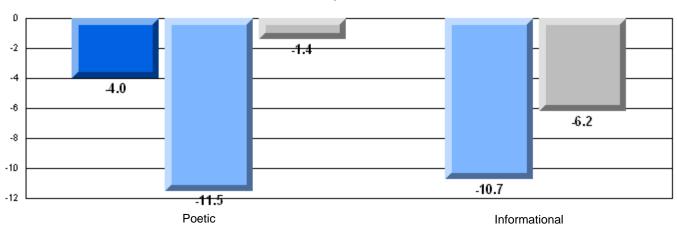

### Difference from Provincial Mean, 2005-07

Multiple Choice

### Difference from Provincial Mean, 2005-07

District 2 - Western

#023 - Sacred Heart AG, Conche Grades: K,2-5,7-12

| English Languag | e Arts                | Number of Students : 3         | ļ .          |                                                                               |
|-----------------|-----------------------|--------------------------------|--------------|-------------------------------------------------------------------------------|
|                 |                       |                                | Mark         | School School vs vs District Province                                         |
| Multiple Choice | Poetic                | School<br>District<br>Province | 79.5<br>79.4 | School data with 5 or fewer students withheld for reasons of confidentiality. |
|                 | Informational         | School<br>District<br>Province | 76.5<br>74.5 | or confidentiality.                                                           |
| <u>Rubrics</u>  | Demand Writing        | School<br>District<br>Province | 87.2<br>83.5 |                                                                               |
|                 | Poetic Reading        | School<br>District<br>Province | 76.4<br>71.1 |                                                                               |
|                 | Informational Reading | School<br>District<br>Province | 82.0<br>75.7 |                                                                               |