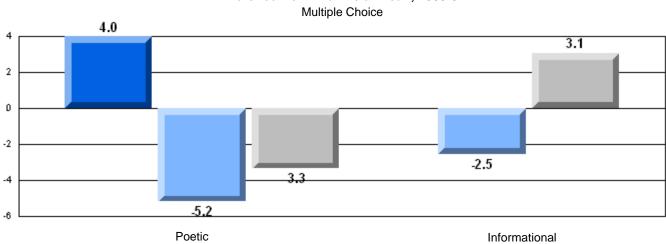

### Difference from Provincial Mean, 2005-07

Multiple Choice

District 2 - Western

#022 - William Gillett Academy, Charlottetown, LAB

Grades: K-12

| English Language Arts                 |                       | Number of Students: 6 |       |          |              |
|---------------------------------------|-----------------------|-----------------------|-------|----------|--------------|
| g                                     | <b>9</b> - 1          |                       | Mark  | School   | School<br>vs |
| Multiple Choice                       |                       |                       |       | District | Province     |
| · · · · · · · · · · · · · · · · · · · |                       | School                | 66.7  | q        | q            |
|                                       | Poetic                | District              | 79.5  |          |              |
|                                       |                       | Province              | 79.4  |          |              |
|                                       |                       | School                | 83.3  | р        | р            |
|                                       | Informational         | District              | 76.5  | Ť        | •            |
|                                       |                       | Province              | 74.5  |          |              |
| <u>Rubrics</u>                        |                       | School                | 100.0 | р        | p            |
| Kubrics                               | Demand Writing        | District              | 87.2  | •        | •            |
|                                       |                       | Province              | 83.5  |          |              |
|                                       |                       | School                | 100.0 | р        | р            |
|                                       | Poetic Reading        | District              | 76.4  | •        | *            |
|                                       |                       | Province              | 71.1  |          |              |
|                                       |                       | School                | 100.0 | р        | Р            |
|                                       | Informational Reading | District              | 82.0  |          |              |
|                                       |                       | Province              | 75.7  |          |              |