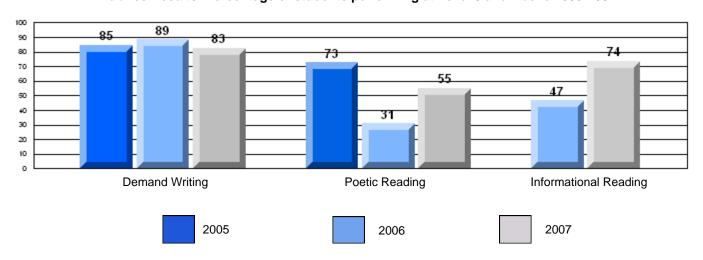

### 3 Year CRT (Subtest) Mark Trend 2005-2207

District 2 - Western

#022 - William Gillett Academy, Charlottetown, LAB

Grades: K-12

District 2 - Western

#022 - William Gillett Academy, Charlottetown, LAB

Grades: K-12

| English Language Arts                 |                       | Number of Students: 6 |       |          |              |
|---------------------------------------|-----------------------|-----------------------|-------|----------|--------------|
| g                                     | <b>9</b> - 1          |                       | Mark  | School   | School<br>vs |
| Multiple Choice                       |                       |                       |       | District | Province     |
| · · · · · · · · · · · · · · · · · · · |                       | School                | 66.7  | q        | q            |
|                                       | Poetic                | District              | 79.5  |          |              |
|                                       |                       | Province              | 79.4  |          |              |
|                                       |                       | School                | 83.3  | р        | р            |
|                                       | Informational         | District              | 76.5  | Ť        | •            |
|                                       |                       | Province              | 74.5  |          |              |
| <u>Rubrics</u>                        |                       | School                | 100.0 | р        | p            |
| Kubrics                               | Demand Writing        | District              | 87.2  | •        | •            |
|                                       |                       | Province              | 83.5  |          |              |
|                                       |                       | School                | 100.0 | р        | р            |
|                                       | Poetic Reading        | District              | 76.4  | •        | *            |
|                                       |                       | Province              | 71.1  |          |              |
|                                       |                       | School                | 100.0 | р        | Р            |
|                                       | Informational Reading | District              | 82.0  |          |              |
|                                       |                       | Province              | 75.7  |          |              |