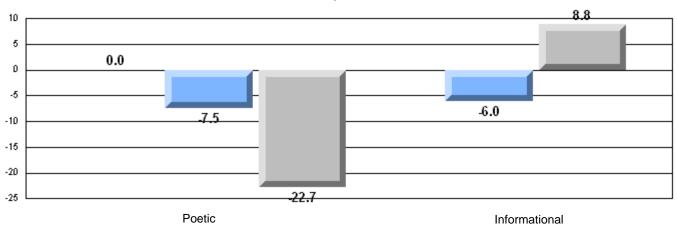

Informational         | School<br>District<br>Province | 83.3<br>76.5<br>74.5  | p                        | Р                        |
| <u>Rubrics</u>        | Demand Writing        | School<br>District<br>Province | 100.0<br>87.2<br>83.5 | Р                        | Р                        |
|                       | Poetic Reading        | School<br>District<br>Province | 50.0<br>76.4<br>71.1  | q                        | q                        |
|                       | Informational Reading | School<br>District<br>Province | 50.0<br>82.0<br>75.7  | q                        | P                        |

### 3 Year CRT (Subtest) Mark Trend 2005-2207





District 2 - Western

#091 - Burgeo Academy, Burgeo

Grades: K-12

### Difference from Provincial Mean, 2005-07

Multiple Choice



### Difference from Provincial Mean, 2005-07





District 2 - Western

#092 - Grandy's River Collegiate, Burnt Islands

Grades: K-12

| English Language Arts |                       | Number of Students : | 15       |       |                          |                          |
|-----------------------|-----------------------|----------------------|----------|-------|--------------------------|--------------------------|
|                       | <b>0</b> 7 113        |                      | -        | Mark  | School<br>vs<br>District | School<br>vs<br>Province |
| Multiple Choice       |                       |                      |          |       |                          |                          |
|                       |                       |                      | School