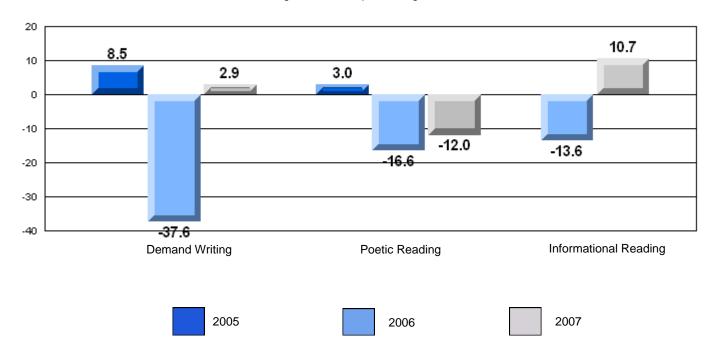

|
|                        |                       | School                  | 86.4 | p                        | p                        |
|                        | Informational Reading | District                | 82.0 |                          |                          |
|                        |                       | Province                | 75.7 |                          |                          |
|                        |                       |                         | 1    |                          |                          |

### 3 Year CRT (Subtest) Mark Trend 2005-2207





District 2 - Western

#086 - Gros Morne Academy, Rocky Harbour

Grades: K-12

Informational

### Difference from Provincial Mean, 2005-07



### Difference from Provincial Mean, 2005-07





School District

Province School District

Province

School

District Province School

District Province School

District

Province

Number of Students:

District 2 - Western

#088 - Main River Academy, Pollard's Point

**Poetic** 

Informational

**Demand Writing** 

**Poetic Reading** 

Informational Reading

**English Language Arts** 

**Multiple Choice** 

**Rubrics** 

| Mark         | School<br>vs<br>District                     | School<br>vs<br>Province |
|--------------|----------------------------------------------|--------------------------|
| 79.5<br>79.4 | School date fewer stud withheld for confider | or reasons               |
| 76.5<br>74.5 |                                              |                          |
| 87.2<br>83.5 |