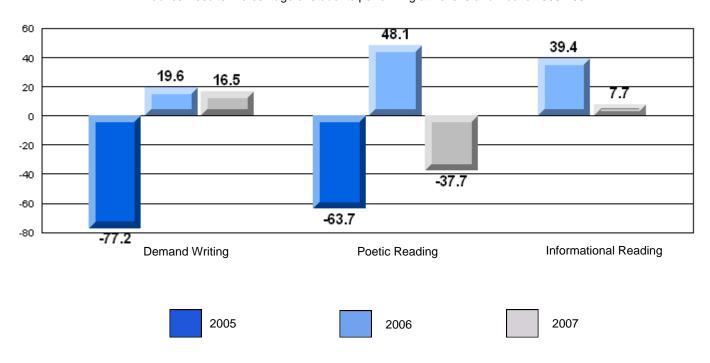

District 2 - Western

#022 - William Gillett Academy, Charlottetown, LAB

Grades: K-12

| English Language Arts                 |                       | Number of Students: 6 |       |          |              |
|---------------------------------------|-----------------------|-----------------------|-------|----------|--------------|
| g                                     | <b>9</b> - 1          |                       | Mark  | School   | School<br>vs |
| Multiple Choice                       |                       |                       |       | District | Province     |
| · · · · · · · · · · · · · · · · · · · |                       | School                | 66.7  | q        | q            |
|                                       | Poetic                | District              | 79.5  |          |              |
|                                       |                       | Province              | 79.4  |          |              |
|                                       |                       | School                | 83.3  | р        | р            |
|                                       | Informational         | District              | 76.5  | Ť        | •            |
|                                       |                       | Province              | 74.5  |          |              |
| <u>Rubrics</u>                        |                       | School                | 100.0 | р        | p            |
| Kubrics                               | Demand Writing        | District              | 87.2  | •        | •            |
|                                       |                       | Province              | 83.5  |          |              |
|                                       |                       | School                | 100.0 | р        | р            |
|                                       | Poetic Reading        | District              | 76.4  | •        | *            |
|                                       |                       | Province              | 71.1  |          |              |
|                                       |                       | School                | 100.0 | р        | Р            |
|                                       | Informational Reading | District              | 82.0  |          |              |
|                                       |                       | Province              | 75.7  |          |              |

### Difference from Provincial Mean, 2005-07

Multiple Choice