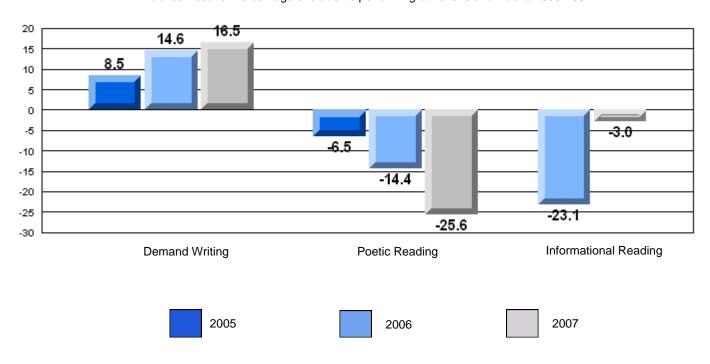

### 3 Year CRT (Subtest) Mark Trend 2005-2207

Multiple Choice

School data with 5 or fewer students withheld for reasons of confidentiality.

Poetic Informational

Rubrics Results: Percentage of students performing at Level 3 and Above 2005-2007

District 2 - Western

#022 - William Gillett Academy, Charlottetown, LAB

Grades: K-12

| English Language Arts                 |                       | Number of Students: 6 |       |          |              |
|---------------------------------------|-----------------------|-----------------------|-------|----------|--------------|
| g                                     | <b>9</b> - 1          |                       | Mark  | School   | School<br>vs |
| Multiple Choice                       |                       |                       |       | District | Province     |
| · · · · · · · · · · · · · · · · · · · |                       | School                | 66.7  | q        | q            |
|                                       | Poetic                | District              | 79.5  |          |              |
|                                       |                       | Province              | 79.4  |          |              |
|                                       |                       | School                | 83.3  | р        | р            |
|                                       | Informational         | District              | 76.5  | Ť        | •            |
|                                       |                       | Province              | 74.5  |          |              |
| <u>Rubrics</u>                        |                       | School                | 100.0 | р        | p            |
| Kubrics                               | Demand Writing        | District              | 87.2  | •        | •            |
|                                       |                       | Province              | 83.5  |          |              |
|                                       |                       | School                | 100.0 | р        | р            |
|                                       | Poetic Reading        | District              | 76.4  | •        | *            |
|                                       |                       | Province              | 71.1  |          |              |
|                                       |                       | School                | 100.0 | р        | Р            |
|                                       | Informational Reading | District              | 82.0  |          |              |
|                                       |                       | Province              | 75.7  |          |              |