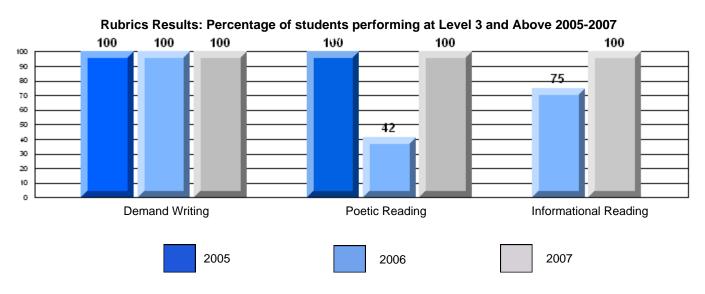

District 2 - Western

#022 - William Gillett Academy, Charlottetown, LAB

Grades: K-12

| English Language Arts                 |                       | Number of Students: 6 |       |          |              |
|---------------------------------------|-----------------------|-----------------------|-------|----------|--------------|
| g                                     | <b>9</b> - 1          |                       | Mark  | School   | School<br>vs |
| Multiple Choice                       |                       |                       |       | District | Province     |
| · · · · · · · · · · · · · · · · · · · |                       | School                | 66.7  | q        | q            |
|                                       | Poetic                | District              | 79.5  |          |              |
|                                       |                       | Province              | 79.4  |          |              |
|                                       |                       | School                | 83.3  | р        | р            |
|                                       | Informational         | District              | 76.5  | Ť        | •            |
|                                       |                       | Province              | 74.5  |          |              |
| <u>Rubrics</u>                        |                       | School                | 100.0 | р        | p            |
| Kubrics                               | Demand Writing        | District              | 87.2  | •        | •            |
|                                       |                       | Province              | 83.5  |          |              |
|                                       |                       | School                | 100.0 | р        | р            |
|                                       | Poetic Reading        | District              | 76.4  | •        | *            |
|                                       |                       | Province              | 71.1  |          |              |
|                                       |                       | School                | 100.0 | р        | Р            |
|                                       | Informational Reading | District              | 82.0  |          |              |
|                                       |                       | Province              | 75.7  |          |              |

### 3 Year CRT (Subtest) Mark Trend 2005-2207

District 2 - Western

#022 - William Gillett Academy, Charlottetown, LAB

Grades: K-12