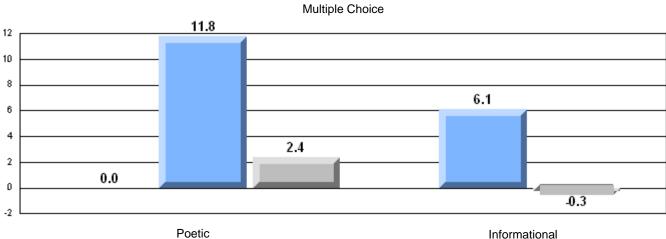

|                          |                          |
|                        |                       | School                  | 86.4 | p                        | p                        |
|                        | Informational Reading | District                | 82.0 |                          |                          |
|                        |                       | Province                | 75.7 |                          |                          |
|                        |                       |                         | 1    |                          |                          |

### 3 Year CRT (Subtest) Mark Trend 2005-2207





District 2 - Western

#086 - Gros Morne Academy, Rocky Harbour

Grades: K-12

Informational

### Difference from Provincial Mean, 2005-07



### Difference from Provincial Mean, 2005-07





School District

Province School District

Province

School

District Province School

District Province School

District

Province

Number of Students:

District 2 - Western

#088 - Main River Academy, Pollard's Point

**Poetic** 

Informational

**Demand Writing** 

**Poetic Reading** 

Informational Reading

**English Language Arts** 

**Multiple Choice** 

**Rubrics** 

| Mark         | School<br>vs<br>District                     | School<br>vs<br>Province |
|--------------|----------------------------------------------|--------------------------|
| 79.5<br>79.4 | School date fewer stud withheld for confider | or reasons               |
| 76.5<br>74.5 |                                              |                          |
| 87.2<