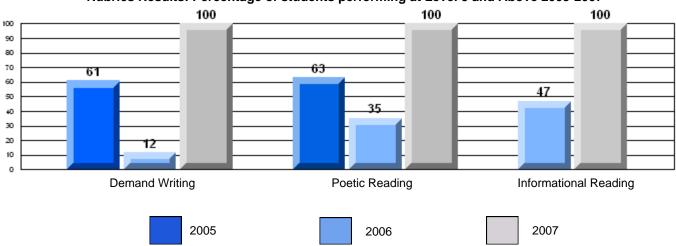

District 2 - Western

#022 - William Gillett Academy, Charlottetown, LAB

Grades: K-12

| English Language Arts                 |                       | Number of Students: 6 |       |          |              |
|---------------------------------------|-----------------------|-----------------------|-------|----------|--------------|
| g                                     | <b>9</b> - 1          |                       | Mark  | School   | School<br>vs |
| Multiple Choice                       |                       |                       |       | District | Province     |
| · · · · · · · · · · · · · · · · · · · |                       | School                | 66.7  | q        | q            |
|                                       | Poetic                | District              | 79.5  |          |              |
|                                       |                       | Province              | 79.4  |          |              |
|                                       |                       | School                | 83.3  | р        | р            |
|                                       | Informational         | District              | 76.5  | Ť        | •            |
|                                       |                       | Province              | 74.5  |          |              |
| <u>Rubrics</u>                        |                       | School                | 100.0 | р        | p            |
| Kubrics                               | Demand Writing        | District              | 87.2  | •        | •            |
|                                       |                       | Province              | 83.5  |          |              |
|                                       |                       | School                | 100.0 | р        | р            |
|                                       | Poetic Reading        | District              | 76.4  | •        | *            |
|                                       |                       | Province              | 71.1  |          |              |
|                                       |                       | School                | 100.0 | р        | Р            |
|                                       | Informational Reading | District              | 82.0  |          |              |
|                                       |                       | Province              | 75.7  |          |              |

### Difference from Provincial Mean, 2005-07

Multiple Choice