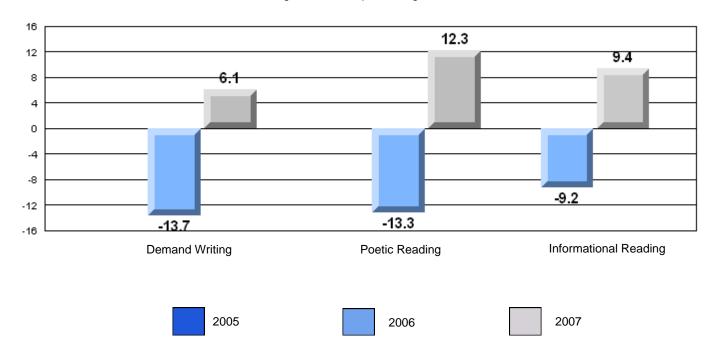

### 3 Year CRT (Subtest) Mark Trend 2005-2207

District 2 - Western

#022 - William Gillett Academy, Charlottetown, LAB

Grades: K-12

### Difference from Provincial Mean, 2005-07

Multiple Choice