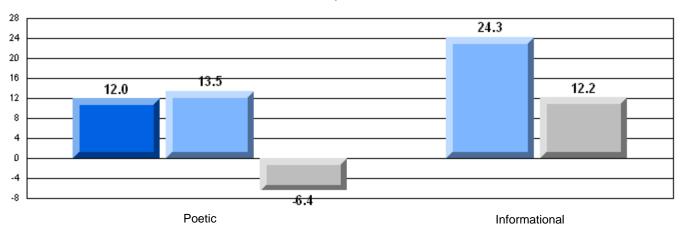

### Difference from Provincial Mean, 2005-07

Multiple Choice

### Difference from Provincial Mean, 2005-07

District 2 - Western

#023 - Sacred Heart AG, Conche Grades: K,2-5,7-12

| English Languag | e Arts                | Number of Students : 3         | ļ .          |                                                                               |
|-----------------|-----------------------|--------------------------------|--------------|-------------------------------------------------------------------------------|
|                 |                       |                                | Mark         | School School vs vs District Province                                         |
| Multiple Choice | Poetic                | School<br>District<br>Province | 79.5<br>79.4 | School data with 5 or fewer students withheld for reasons of confidentiality. |
|                 | Informational         | School<br>District<br>Province | 76.5<br>74.5 | or confidentiality.                                                           |
| <u>Rubrics</u>  | Demand Writing        | School<br>District<br>Province | 87.2<br>83.5 |                                                                               |
|                 | Poetic Reading        | School<br>District<br>Province | 76.4<br>71.1 |                                                                               |
|                 | Informational Reading | School<br>District<br>Province | 82.0<br>75.7 |                                                                               |