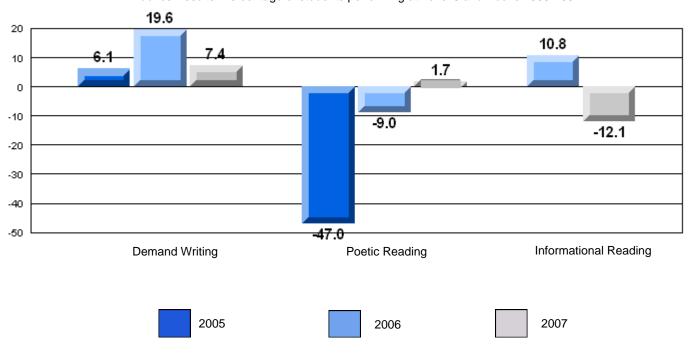

| 90.9<br>87.2<br>83.5 | Р                        | р                        |
|                       | Poetic Reading        | School<br>District<br>Province | 72.7<br>76.4<br>71.1 | P                        | p                        |
|                       | Informational Reading | School<br>District<br>Province | 63.6<br>82.0<br>75.7 | q                        | q                        |

### 3 Year CRT (Subtest) Mark Trend 2005-2207



### Rubrics Results: Percentage of students performing at Level 3 and Above 2005-2007



Source: Division of Evaluation and Research, Department of Education

District 2 - Western

#046 - D.C. Young School, Port Hope Simpson

Grades: K-12

### Difference from Provincial Mean, 2005-07

Multiple Choice



### Difference from Provincial Mean, 2005-07





District 2 - Western

#047 - Roncalli Central High, Port Saunders

Grades: 7-12

| English Language Arts |                       | Number of Students : 25        |                      |                          |                          |
|-----------------------|-----------------------|--------------------------------|----------------------|--------------------------|--------------------------|
| Multiple Choice       |                       |                                | Mark                 | School<br>vs<br>District | School<br>vs<br>Province |
|                       | Poetic                | School<br>District<br>Province | 70.4<br>79.5<br>79.4 | q                        | q                        |
|                       | Informational         | School<br>District<br>Pro