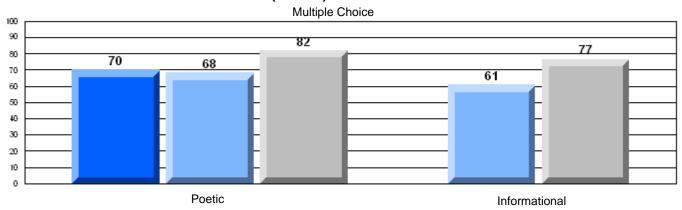

| р                        |  |
|                       | Poetic Reading        | Distric                | ct | 76.4 | •                        | *                        |  |
|                       |                       | Provinc                | e  | 71.1 |                          |                          |  |
|                       |                       | School                 | ol | 90.9 | p                        | р                        |  |
|                       | Informational Reading | Distric                | ct | 82.0 |                          |                          |  |
|                       |                       | Provinc                | ce | 75.7 |                          |                          |  |

### 3 Year CRT (Subtest) Mark Trend 2005-2207







District 2 - Western

#057 - St. Peter's Academy, Benoit's Cove

Grades: K-9

### Difference from Provincial Mean, 2005-07

Multiple Choice



### Difference from Provincial Mean, 2005-07





District 2 - Western

#062 - G.C. Rowe Junior High, Corner Brook

Grades: 7-9

| English Language Arts |                       | Number of Students : | 153      | <b>F</b> |                          |                          |
|-----------------------|-----------------------|----------------------|----------|----------|--------------------------|--------------------------|
|                       | ,0 / 11.0             |                      | .00      | Mark     | School<br>vs<br>District | School<br>vs<br>Province |
| Multiple Choice       |                       |                      |