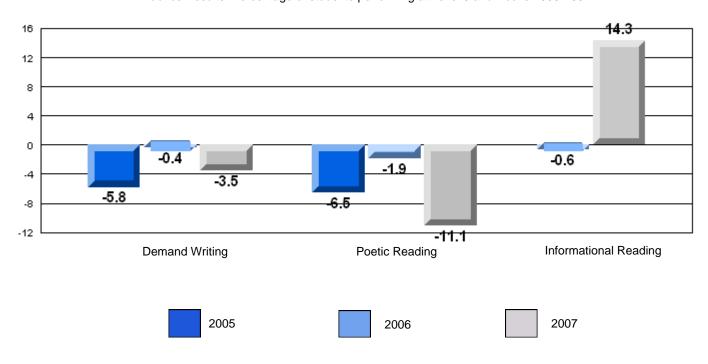

### Difference from Provincial Mean, 2005-07

Multiple Choice

### Difference from Provincial Mean, 2005-07

District 2 - Western

#023 - Sacred Heart AG, Conche Grades: K,2-5,7-12

| English Languag | e Arts                | Number of Students : 3         | ļ .          |                                                                               |
|-----------------|-----------------------|--------------------------------|--------------|-------------------------------------------------------------------------------|
|                 |                       |                                | Mark         | School School vs vs District Province                                         |
| Multiple Choice | Poetic                | School<br>District<br>Province | 79.5<br>79.4 | School data with 5 or fewer students withheld for reasons of confidentiality. |
|                 | Informational         | School<br>District<br>Province | 76.5<br>74.5 | or confidentiality.                                                           |
| <u>Rubrics</u>  | Demand Writing        | School<br>District<br>Province | 87.2<br>83.5 |                                                                               |
|                 | Poetic Reading        | School<br>District<br>Province | 76.4<br>71.1 |                                                                               |
|                 | Informational Reading | School<br>District<br>Province | 82.0<br>75.7 |                                                                               |