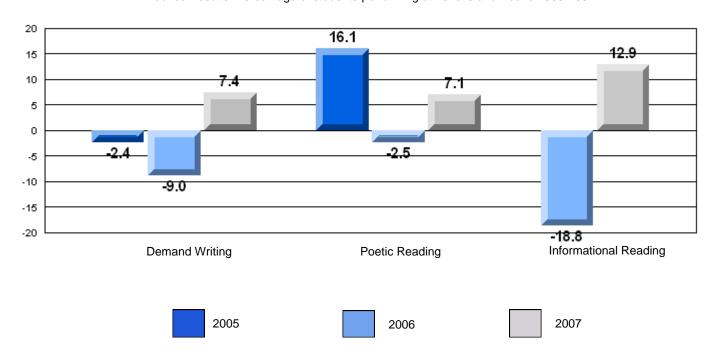

### 3 Year CRT (Subtest) Mark Trend 2005-2207

District 2 - Western

#086 - Gros Morne Academy, Rocky Harbour

Grades: K-12

Informational

### Difference from Provincial Mean, 2005-07