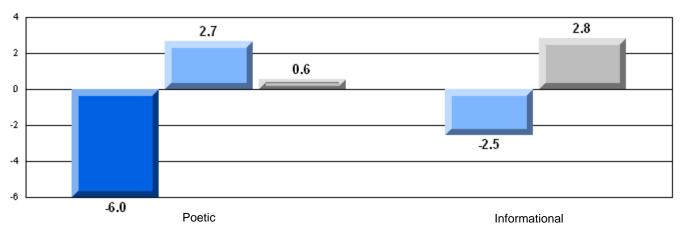

### Difference from Provincial Mean, 2005-07

Multiple Choice

District 2 - Western

#022 - William Gillett Academy, Charlottetown, LAB

Grades: K-12

| English Language Arts                 |                       | Number of Students: 6 |       |          |              |
|---------------------------------------|-----------------------|-----------------------|-------|----------|--------------|
| g                                     | <b>9</b> - 1          |                       | Mark  | School   | School<br>vs |
| Multiple Choice                       |                       |                       |       | District | Province     |
| · · · · · · · · · · · · · · · · · · · |                       | School                | 66.7  | q        | q            |
|                                       | Poetic                | District              | 79.5  |          |              |
|                                       |                       | Province              | 79.4  |          |              |
|                                       |                       | School                | 83.3  | р        | р            |
|                                       | Informational         | District              | 76.5  | Ť        | •            |
|                                       |                       | Province              | 74.5  |          |              |
| <u>Rubrics</u>                        |                       | School                | 100.0 | р        | p            |
| Kubrics                               | Demand Writing        | District              | 87.2  | •        | •            |
|                                       |                       | Province              | 83.5  |          |              |
|                                       |                       | School                | 100.0 | р        | р            |
|                                       | Poetic Reading        | District              | 76.4  | •        | *            |
|                                       |                       | Province              | 71.1  |          |              |
|                                       |                       | School                | 100.0 | р        | Р            |
|                                       | Informational Reading | District              | 82.0  |          |              |
|                                       |                       | Province              | 75.7  |          |              |