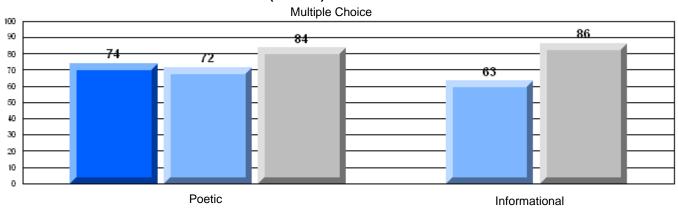

District 2 - Western

#022 - William Gillett Academy, Charlottetown, LAB

Grades: K-12

| English Language Arts                 |                       | Number of Students: 6 |       |          |              |
|---------------------------------------|-----------------------|-----------------------|-------|----------|--------------|
| g                                     | <b>9</b> - 1          |                       | Mark  | School   | School<br>vs |
| Multiple Choice                       |                       |                       |       | District | Province     |
| · · · · · · · · · · · · · · · · · · · |                       | School                | 66.7  | q        | q            |
|                                       | Poetic                | District              | 79.5  |          |              |
|                                       |                       | Province              | 79.4  |          |              |
|                                       |                       | School                | 83.3  | р        | р            |
|                                       | Informational         | District              | 76.5  | Ť        | •            |
|                                       |                       | Province              | 74.5  |          |              |
| <u>Rubrics</u>                        |                       | School                | 100.0 | р        | p            |
| Kubrics                               | Demand Writing        | District              | 87.2  | •        | •            |
|                                       |                       | Province              | 83.5  |          |              |
|                                       |                       | School                | 100.0 | р        | р            |
|                                       | Poetic Reading        | District              | 76.4  | •        | *            |
|                                       |                       | Province              | 71.1  |          |              |
|                                       |                       | School                | 100.0 | р        | Р            |
|                                       | Informational Reading | District              | 82.0  |          |              |
|                                       |                       | Province              | 75.7  |          |              |

### 3 Year CRT (Subtest) Mark Trend 2005-2207

District 2 - Western

#022 - William Gillett Academy, Charlottetown, LAB

Grades: K-12