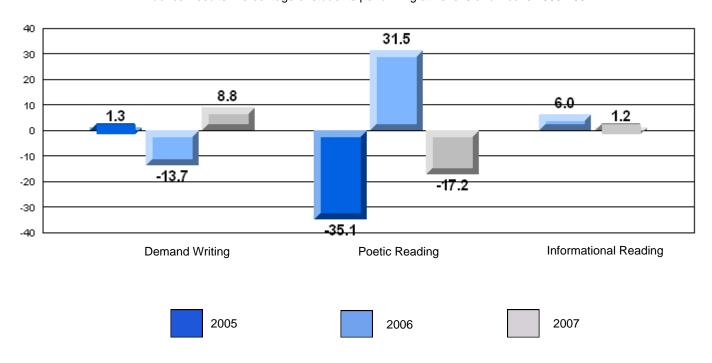

### 3 Year CRT (Subtest) Mark Trend 2005-2207

District 2 - Western

#022 - William Gillett Academy, Charlottetown, LAB

Grades: K-12

District 2 - Western

#022 - William Gillett Academy, Charlottetown, LAB

Grades: K-12

| English Language Arts                 |                       | Number of Students: 6 |       |          |              |
|---------------------------------------|-----------------------|-----------------------|-------|----------|--------------|
| g                                     | <b>9</b> - 1          |                       | Mark  | School   | School<br>vs |
| Multiple Choice                       |                       |                       |       | District | Province     |
| · · · · · · · · · · · · · · · · · · · |                       | School                | 66.7  | q        | q            |
|                                       | Poetic                | District              | 79.5  |          |              |
|                                       |                       | Province              | 79.4  |          |              |
|                                       |                       | School                | 83.3  | р        | р            |
|                                       | Informational         | District              | 76.5  | Ť        | •            |
|                                       |                       | Province              | 74.5  |          |              |
| <u>Rubrics</u>                        |                       | School                | 100.0 | р        | p            |
| Kubrics                               | Demand Writing        | District              | 87.2  | •        | •            |
|                                       |                       | Province              | 83.5  |          |              |
|                                       |                       | School                | 100.0 | р        | р            |
|                                       | Poetic Reading        | District              | 76.4  | •        | *            |
|                                       |                       | Province              | 71.1  |          |              |
|                                       |                       | School                | 100.0 | р        | Р            |
|                                       | Informational Reading | District              | 82.0  |          |              |
|                                       |                       | Province              | 75.7  |          |              |