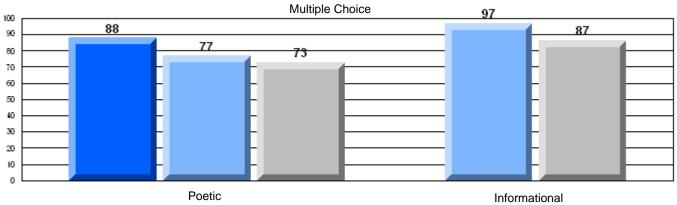

District 2 - Western

#022 - William Gillett Academy, Charlottetown, LAB

Grades: K-12

| English Language Arts                 |                       | Number of Students: 6 |       |          |              |
|---------------------------------------|-----------------------|-----------------------|-------|----------|--------------|
| g                                     | <b>9</b> - 1          |                       | Mark  | School   | School<br>vs |
| Multiple Choice                       |                       |                       |       | District | Province     |
| · · · · · · · · · · · · · · · · · · · |                       | School                | 66.7  | q        | q            |
|                                       | Poetic                | District              | 79.5  |          |              |
|                                       |                       | Province              | 79.4  |          |              |
|                                       |                       | School                | 83.3  | р        | р            |
|                                       | Informational         | District              | 76.5  | Ť        | •            |
|                                       |                       | Province              | 74.5  |          |              |
| <u>Rubrics</u>                        |                       | School                | 100.0 | р        | p            |
| Kubrics                               | Demand Writing        | District              | 87.2  | •        | •            |
|                                       |                       | Province              | 83.5  |          |              |
|                                       |                       | School                | 100.0 | р        | р            |
|                                       | Poetic Reading        | District              | 76.4  | •        | *            |
|                                       |                       | Province              | 71.1  |          |              |
|                                       |                       | School                | 100.0 | р        | Р            |
|                                       | Informational Reading | District              | 82.0  |          |              |
|                                       |                       | Province              | 75.7  |          |              |

### 3 Year CRT (Subtest) Mark Trend 2005-2207

District 2 - Western

#022 - William Gillett Academy, Charlottetown, LAB

Grades: K-12

### Difference from Provincial Mean, 2005-07

Multiple Choice