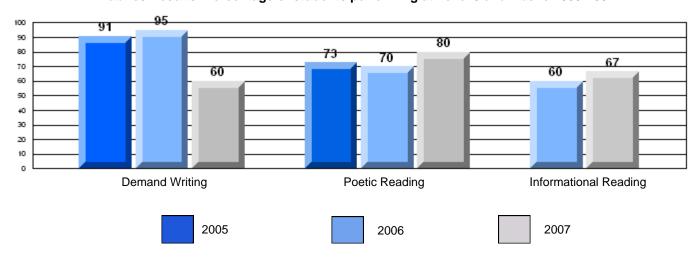

### 3 Year CRT (Subtest) Mark Trend 2005-2207

District 2 - Western

#022 - William Gillett Academy, Charlottetown, LAB

Grades: K-12

### 3 Year CRT (Subtest) Mark Trend 2005-2207

Multiple Choice

School data with 5 or fewer students withheld for reasons of confidentiality.

Poetic Informational

Rubrics Results: Percentage of students performing at Level 3 and Above 2005-2007