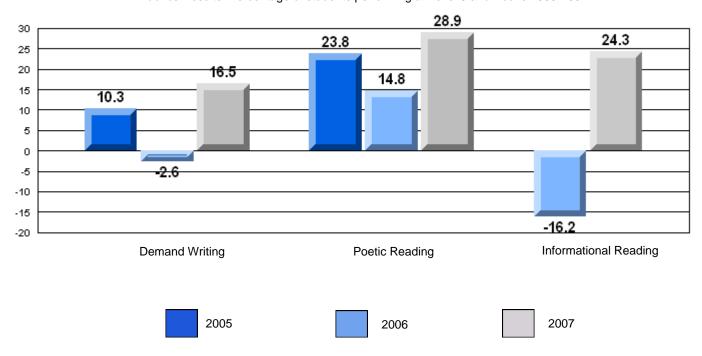

District 2 - Western

#022 - William Gillett Academy, Charlottetown, LAB

Grades: K-12

| English Language Arts                 |                       | Number of Students: 6 |       |          |              |
|---------------------------------------|-----------------------|-----------------------|-------|----------|--------------|
| g                                     | <b>9</b> - 1          |                       | Mark  | School   | School<br>vs |
| Multiple Choice                       |                       |                       |       | District | Province     |
| · · · · · · · · · · · · · · · · · · · |                       | School                | 66.7  | q        | q            |
|                                       | Poetic                | District              | 79.5  |          |              |
|                                       |                       | Province              | 79.4  |          |              |
|                                       |                       | School                | 83.3  | р        | р            |
|                                       | Informational         | District              | 76.5  | Ť        | •            |
|                                       |                       | Province              | 74.5  |          |              |
| <u>Rubrics</u>                        |                       | School                | 100.0 | р        | p            |
| Kubrics                               | Demand Writing        | District              | 87.2  | •        | •            |
|                                       |                       | Province              | 83.5  |          |              |
|                                       |                       | School                | 100.0 | р        | р            |
|                                       | Poetic Reading        | District              | 76.4  | •        | *            |
|                                       |                       | Province              | 71.1  |          |              |
|                                       |                       | School                | 100.0 | р        | Р            |
|                                       | Informational Reading | District              | 82.0  |          |              |
|                                       |                       | Province              | 75.7  |          |              |

### Difference from Provincial Mean, 2005-07

Multiple Choice