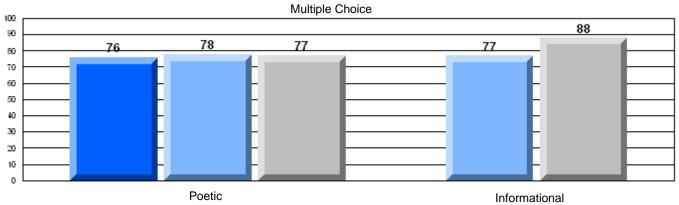

District 2 - Western

#022 - William Gillett Academy, Charlottetown, LAB

Grades: K-12

| English Language Arts                 |                       | Number of Students: 6 |       |          |              |
|---------------------------------------|-----------------------|-----------------------|-------|----------|--------------|
| g                                     | <b>9</b> - 1          |                       | Mark  | School   | School<br>vs |
| Multiple Choice                       |                       |                       |       | District | Province     |
| · · · · · · · · · · · · · · · · · · · |                       | School                | 66.7  | q        | q            |
|                                       | Poetic                | District              | 79.5  |          |              |
|                                       |                       | Province              | 79.4  |          |              |
|                                       |                       | School                | 83.3  | р        | р            |
|                                       | Informational         | District              | 76.5  | Ť        | •            |
|                                       |                       | Province              | 74.5  |          |              |
| <u>Rubrics</u>                        |                       | School                | 100.0 | р        | p            |
| Kubrics                               | Demand Writing        | District              | 87.2  | •        | •            |
|                                       |                       | Province              | 83.5  |          |              |
|                                       |                       | School                | 100.0 | р        | р            |
|                                       | Poetic Reading        | District              | 76.4  | •        | *            |
|                                       |                       | Province              | 71.1  |          |              |
|                                       |                       | School                | 100.0 | р        | Р            |
|                                       | Informational Reading | District              | 82.0  |          |              |
|                                       |                       | Province              | 75.7  |          |              |