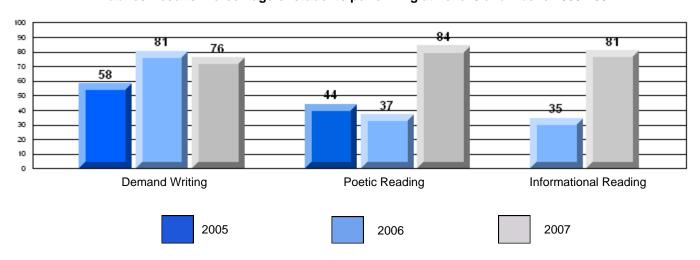

District 2 - Western

#022 - William Gillett Academy, Charlottetown, LAB

Grades: K-12

| English Language Arts                 |                       | Number of Students: 6 |       |          |              |
|---------------------------------------|-----------------------|-----------------------|-------|----------|--------------|
| g                                     | <b>9</b> - 1          |                       | Mark  | School   | School<br>vs |
| Multiple Choice                       |                       |                       |       | District | Province     |
| · · · · · · · · · · · · · · · · · · · |                       | School                | 66.7  | q        | q            |
|                                       | Poetic                | District              | 79.5  |          |              |
|                                       |                       | Province              | 79.4  |          |              |
|                                       |                       | School                | 83.3  | р        | р            |
|                                       | Informational         | District              | 76.5  | Ť        | •            |
|                                       |                       | Province              | 74.5  |          |              |
| <u>Rubrics</u>                        |                       | School                | 100.0 | р        | p            |
| Kubrics                               | Demand Writing        | District              | 87.2  | •        | •            |
|                                       |                       | Province              | 83.5  |          |              |
|                                       |                       | School                | 100.0 | р        | р            |
|                                       | Poetic Reading        | District              | 76.4  | •        | *            |
|                                       |                       | Province              | 71.1  |          |              |
|                                       |                       | School                | 100.0 | р        | Р            |
|                                       | Informational Reading | District              | 82.0  |          |              |
|                                       |                       | Province              | 75.7  |          |              |

### 3 Year CRT (Subtest) Mark Trend 2005-2207

District 2 - Western

#022 - William Gillett Academy, Charlottetown, LAB

Grades: K-12

### 3 Year CRT (Subtest) Mark Trend 2005-2207

Multiple Choice

School data with 5 or fewer students withheld for reasons of confidentiality.

Poetic Informational

Rubrics Results: Percentage of students performing at Level 3 and Above 2005-2007