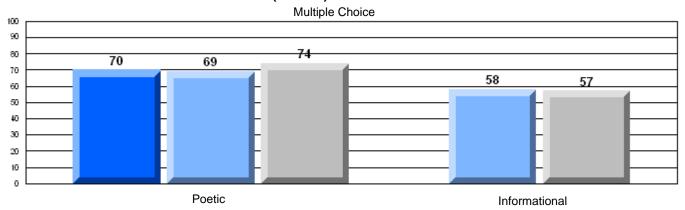

District 2 - Western

#022 - William Gillett Academy, Charlottetown, LAB

Grades: K-12

| English Language Arts                 |                       | Number of Students: 6 |       |          |              |
|---------------------------------------|-----------------------|-----------------------|-------|----------|--------------|
| g                                     | <b>9</b> - 1          |                       | Mark  | School   | School<br>vs |
| Multiple Choice                       |                       |                       |       | District | Province     |
| · · · · · · · · · · · · · · · · · · · |                       | School                | 66.7  | q        | q            |
|                                       | Poetic                | District              | 79.5  |          |              |
|                                       |                       | Province              | 79.4  |          |              |
|                                       |                       | School                | 83.3  | р        | р            |
|                                       | Informational         | District              | 76.5  | Ť        | •            |
|                                       |                       | Province              | 74.5  |          |              |
| <u>Rubrics</u>                        |                       | School                | 100.0 | р        | p            |
| Kubrics                               | Demand Writing        | District              | 87.2  | •        | •            |
|                                       |                       | Province              | 83.5  |          |              |
|                                       |                       | School                | 100.0 | р        | р            |
|                                       | Poetic Reading        | District              | 76.4  | •        | *            |
|                                       |                       | Province              | 71.1  |          |              |
|                                       |                       | School                | 100.0 | р        | Р            |
|                                       | Informational Reading | District              | 82.0  |          |              |
|                                       |                       | Province              | 75.7  |          |              |

### 3 Year CRT (Subtest) Mark Trend 2005-2207

District 2 - Western

#022 - William Gillett Academy, Charlottetown, LAB

Grades: K-12

### Difference from Provincial Mean, 2005-07

Multiple Choice