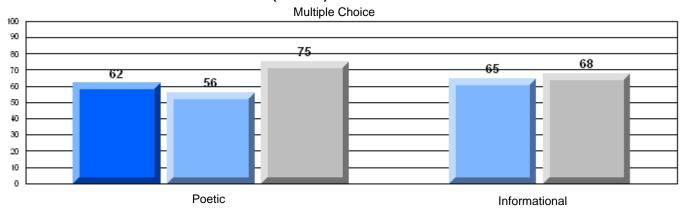

|
|                       | Poetic Reading        | D                      | istrict | 76.4 | 1                        | 1                        |
|                       |                       | Pro                    | vince   | 71.1 |                          |                          |
|                       |                       | S                      | chool   | 61.5 | q                        | q                        |
|                       | Informational Reading | D                      | istrict | 82.0 | -                        | -                        |
|                       |                       | Pro                    | vince   | 75.7 |                          |                          |

### 3 Year CRT (Subtest) Mark Trend 2005-2207







District 2 - Western

#394 - E.A. Butler All Grade, McKay's

Grades: K-12

### Difference from Provincial Mean, 2005-07

Multiple Choice



### Difference from Provincial Mean, 2005-07





District 2 - Western

#397 - Belanger Memorial School, Upper Ferry

Grades: K-12

| English Language Arts |                       | Number of Students: 14         |                      |                          |                          |
|-----------------------|-----------------------|--------------------------------|----------------------|--------------------------|--------------------------|
| Multiple Choice       | 9 - 1 11              |                                | Mark                 | School<br>vs<br>District | School<br>vs<br>Province |
|                       | Poetic