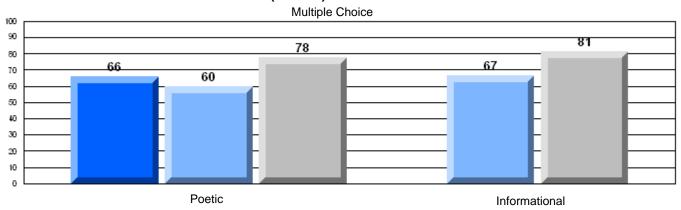

District 2 - Western

#022 - William Gillett Academy, Charlottetown, LAB

Grades: K-12

| English Language Arts                 |                       | Number of Students: 6 |       |          |              |
|---------------------------------------|-----------------------|-----------------------|-------|----------|--------------|
| g                                     | <b>9</b> - 1          |                       | Mark  | School   | School<br>vs |
| Multiple Choice                       |                       |                       |       | District | Province     |
| · · · · · · · · · · · · · · · · · · · |                       | School                | 66.7  | q        | q            |
|                                       | Poetic                | District              | 79.5  |          |              |
|                                       |                       | Province              | 79.4  |          |              |
|                                       |                       | School                | 83.3  | р        | р            |
|                                       | Informational         | District              | 76.5  | Ť        | •            |
|                                       |                       | Province              | 74.5  |          |              |
| <u>Rubrics</u>                        |                       | School                | 100.0 | р        | p            |
| Kubrics                               | Demand Writing        | District              | 87.2  | •        | •            |
|                                       |                       | Province              | 83.5  |          |              |
|                                       |                       | School                | 100.0 | р        | р            |
|                                       | Poetic Reading        | District              | 76.4  | •        | *            |
|                                       |                       | Province              | 71.1  |          |              |
|                                       |                       | School                | 100.0 | р        | Р            |
|                                       | Informational Reading | District              | 82.0  |          |              |
|                                       |                       | Province              | 75.7  |          |              |