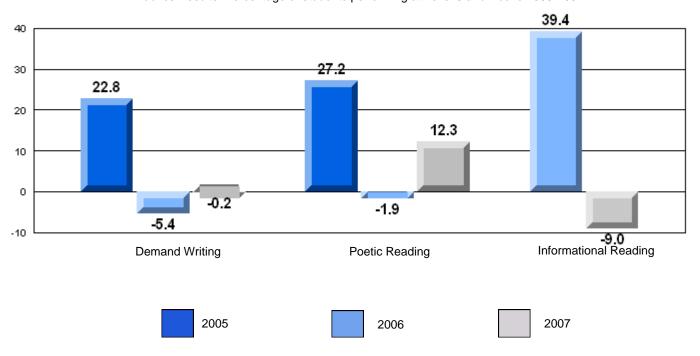

### 3 Year CRT (Subtest) Mark Trend 2005-2207

District 2 - Western

#022 - William Gillett Academy, Charlottetown, LAB

Grades: K-12