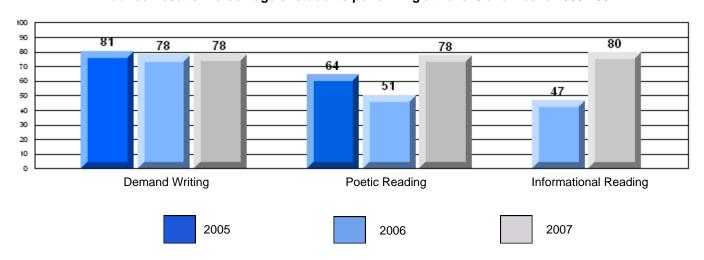

### 3 Year CRT (Subtest) Mark Trend 2005-2207

District 2 - Western

#022 - William Gillett Academy, Charlottetown, LAB

Grades: K-12

District 2 - Western

#022 - William Gillett Academy, Charlottetown, LAB

Grades: K-12

| English Language Arts                 |                       | Number of Students: 6 |       |          |              |
|---------------------------------------|-----------------------|-----------------------|-------|----------|--------------|
| g                                     | <b>9</b> - 1          |                       | Mark  | School   | School<br>vs |
| Multiple Choice                       |                       |                       |       | District | Province     |
| · · · · · · · · · · · · · · · · · · · |                       | School                | 66.7  | q        | q            |
|                                       | Poetic                | District              | 79.5  |          |              |
|                                       |                       | Province              | 79.4  |          |              |
|                                       |                       | School                | 83.3  | р        | р            |
|                                       | Informational         | District              | 76.5  | Ť        | •            |
|                                       |                       | Province              | 74.5  |          |              |
| <u>Rubrics</u>                        |                       | School                | 100.0 | р        | p            |
| Kubrics                               | Demand Writing        | District              | 87.2  | •        | •            |
|                                       |                       | Province              | 83.5  |          |              |
|                                       |                       | School                | 100.0 | р        | р            |
|                                       | Poetic Reading        | District              | 76.4  | •        | *            |
|                                       |                       | Province              | 71.1  |          |              |
|                                       |                       | School                | 100.0 | р        | Р            |
|                                       | Informational Reading | District              | 82.0  |          |              |
|                                       |                       | Province              | 75.7  |          |              |