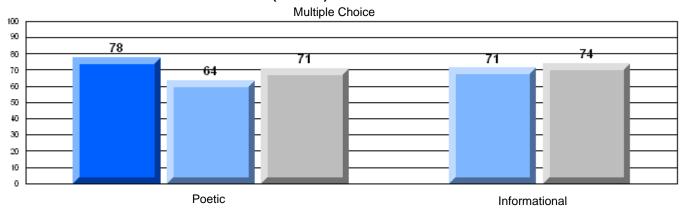

| 77.3 | р                        | p                        |
|                        | Poetic Reading        | District               | 76.4 | •                        | *                        |
|                        |                       | Province               | 71.1 |                          |                          |
|                        |                       | School                 | 81.8 | q                        | р                        |
|                        | Informational Reading | District               | 82.0 |                          |                          |
|                        |                       | Province               | 75.7 |                          |                          |

### 3 Year CRT (Subtest) Mark Trend 2005-2207







District 2 - Western

#475 - Viking Trail Academy, Plum Point

Grades: K-12

### Difference from Provincial Mean, 2005-07





### Difference from Provincial Mean, 2005-07