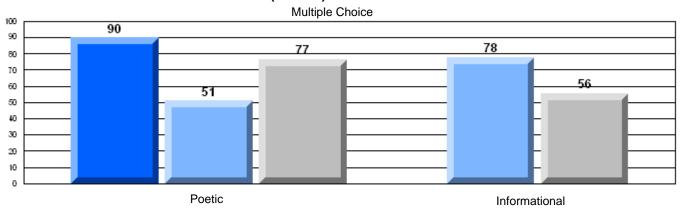

District 2 - Western

#022 - William Gillett Academy, Charlottetown, LAB

Grades: K-12

| English Language Arts                 |                       | Number of Students: 6 |       |          |              |
|---------------------------------------|-----------------------|-----------------------|-------|----------|--------------|
| g                                     | <b>9</b> - 1          |                       | Mark  | School   | School<br>vs |
| Multiple Choice                       |                       |                       |       | District | Province     |
| · · · · · · · · · · · · · · · · · · · |                       | School                | 66.7  | q        | q            |
|                                       | Poetic                | District              | 79.5  |          |              |
|                                       |                       | Province              | 79.4  |          |              |
|                                       |                       | School                | 83.3  | р        | р            |
|                                       | Informational         | District              | 76.5  | Ť        | •            |
|                                       |                       | Province              | 74.5  |          |              |
| <u>Rubrics</u>                        |                       | School                | 100.0 | р        | p            |
| Kubrics                               | Demand Writing        | District              | 87.2  | •        | •            |
|                                       |                       | Province              | 83.5  |          |              |
|                                       |                       | School                | 100.0 | р        | р            |
|                                       | Poetic Reading        | District              | 76.4  | •        | *            |
|                                       |                       | Province              | 71.1  |          |              |
|                                       |                       | School                | 100.0 | р        | Р            |
|                                       | Informational Reading | District              | 82.0  |          |              |
|                                       |                       | Province              | 75.7  |          |              |

### 3 Year CRT (Subtest) Mark Trend 2005-2207

District 2 - Western

#022 - William Gillett Academy, Charlottetown, LAB

Grades: K-12