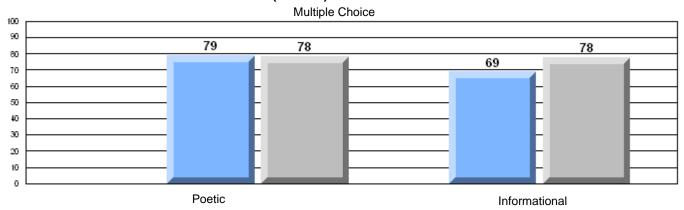

District 2 - Western

#022 - William Gillett Academy, Charlottetown, LAB

Grades: K-12

| English Language Arts                 |                       | Number of Students: 6 |       |          |              |
|---------------------------------------|-----------------------|-----------------------|-------|----------|--------------|
| g                                     | <b>9</b> - 1          |                       | Mark  | School   | School<br>vs |
| Multiple Choice                       |                       |                       |       | District | Province     |
| · · · · · · · · · · · · · · · · · · · |                       | School                | 66.7  | q        | q            |
|                                       | Poetic                | District              | 79.5  |          |              |
|                                       |                       | Province              | 79.4  |          |              |
|                                       |                       | School                | 83.3  | р        | р            |
|                                       | Informational         | District              | 76.5  | Ť        | •            |
|                                       |                       | Province              | 74.5  |          |              |
| <u>Rubrics</u>                        |                       | School                | 100.0 | р        | p            |
| Kubrics                               | Demand Writing        | District              | 87.2  | •        | •            |
|                                       |                       | Province              | 83.5  |          |              |
|                                       |                       | School                | 100.0 | р        | р            |
|                                       | Poetic Reading        | District              | 76.4  | •        | *            |
|                                       |                       | Province              | 71.1  |          |              |
|                                       |                       | School                | 100.0 | р        | Р            |
|                                       | Informational Reading | District              | 82.0  |          |              |
|                                       |                       | Province              | 75.7  |          |              |

### 3 Year CRT (Subtest) Mark Trend 2005-2207

District 2 - Western

#022 - William Gillett Academy, Charlottetown, LAB

Grades: K-12