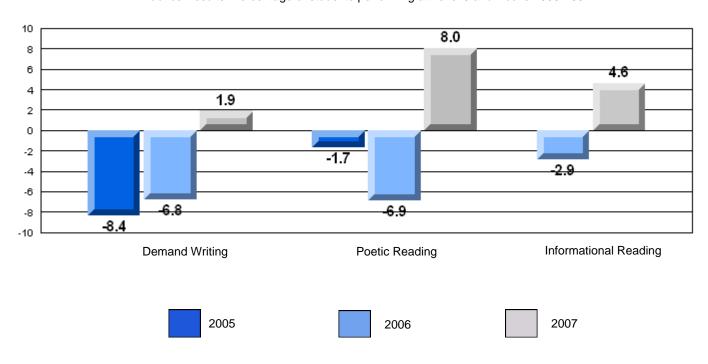

### Difference from Provincial Mean, 2005-07

Multiple Choice

### Difference from Provincial Mean, 2005-07

District 2 - Western

#023 - Sacred Heart AG, Conche Grades: K,2-5,7-12

| English Languag | e Arts                | Number of Students : 3         | ļ .          |                                                                               |
|-----------------|-----------------------|--------------------------------|--------------|-------------------------------------------------------------------------------|
|                 |                       |                                | Mark         | School School vs vs District Province                                         |
| Multiple Choice | Poetic                | School<br>District<br>Province | 79.5<br>79.4 | School data with 5 or fewer students withheld for reasons of confidentiality. |
|                 | Informational         | School<br>District<br>Province | 76.5<br>74.5 | or confidentiality.                                                           |
| <u>Rubrics</u>  | Demand Writing        | School<br>District<br>Province | 87.2<br>83.5 |                                                                               |
|                 | Poetic Reading        | School<br>District<br>Province | 76.4<br>71.1 |                                                                               |
|                 | Informational Reading | School<br>District<br>Province | 82.0<br>75.7 |                                                                               |