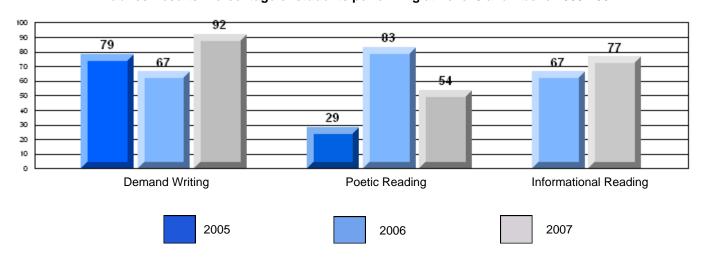

### 3 Year CRT (Subtest) Mark Trend 2005-2207

District 2 - Western

#022 - William Gillett Academy, Charlottetown, LAB

Grades: K-12

District 2 - Western

#022 - William Gillett Academy, Charlottetown, LAB

Grades: K-12

| English Language Arts                 |                       | Number of Students: 6 |       |          |              |
|---------------------------------------|-----------------------|-----------------------|-------|----------|--------------|
| g                                     | <b>9</b> - 1          |                       | Mark  | School   | School<br>vs |
| Multiple Choice                       |                       |                       |       | District | Province     |
| · · · · · · · · · · · · · · · · · · · |                       | School                | 66.7  | q        | q            |
|                                       | Poetic                | District              | 79.5  |          |              |
|                                       |                       | Province              | 79.4  |          |              |
|                                       |                       | School                | 83.3  | р        | р            |
|                                       | Informational         | District              | 76.5  | Ť        | •            |
|                                       |                       | Province              | 74.5  |          |              |
| <u>Rubrics</u>                        |                       | School                | 100.0 | р        | p            |
| Kubrics                               | Demand Writing        | District              | 87.2  | •        | •            |
|                                       |                       | Province              | 83.5  |          |              |
|                                       |                       | School                | 100.0 | р        | р            |
|                                       | Poetic Reading        | District              | 76.4  | •        | *            |
|                                       |                       | Province              | 71.1  |          |              |
|                                       |                       | School                | 100.0 | р        | Р            |
|                                       | Informational Reading | District              | 82.0  |          |              |
|                                       |                       | Province              | 75.7  |          |              |