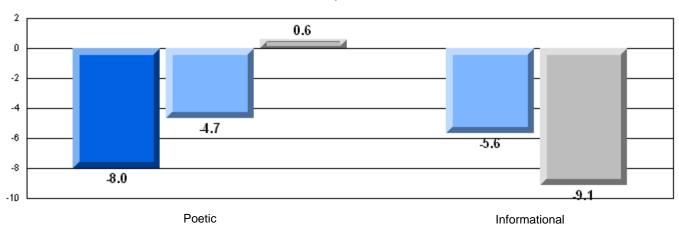

| 76.4 |                          |                          |
|                       |                       | Province               | 71.1 |                          |                          |
|                       |                       | School                 | 53.9 | q                        | q                        |
|                       | Informational Reading | District               | 82.0 | •                        | •                        |
|                       |                       | Province               | 75.7 |                          |                          |

### 3 Year CRT (Subtest) Mark Trend 2005-2207







District 2 - Western

#388 - Long Range Academy, Cow Head

Grades: K-12

### Difference from Provincial Mean, 2005-07

Multiple Choice



### Difference from Provincial Mean, 2005-07





District 2 - Western

#391 - Xavier Junior High, Deer Lake

Grades: 6-9

| English Language Arts |                       | Number of Students : 96        | _                    |                          |                          |
|-----------------------|-----------------------|--------------------------------|----------------------|--------------------------|--------------------------|
|                       |                       |                                | Mark                 | School<br>vs<br>District | School<br>vs<br>Province |
| Multiple Choice       | Poetic                | School<br>District<br>Province | 83.8<br>79.5<br>79.4 | p                        | р                        |
|                       | Informati