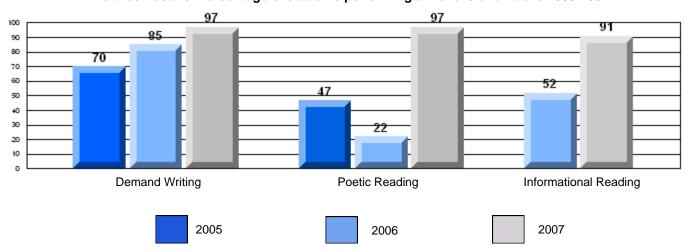

### 3 Year CRT (Subtest) Mark Trend 2005-2207

District 2 - Western

#022 - William Gillett Academy, Charlottetown, LAB

Grades: K-12

### 3 Year CRT (Subtest) Mark Trend 2005-2207

Multiple Choice

School data with 5 or fewer students withheld for reasons of confidentiality.

Poetic Informational

Rubrics Results: Percentage of students performing at Level 3 and Above 2005-2007