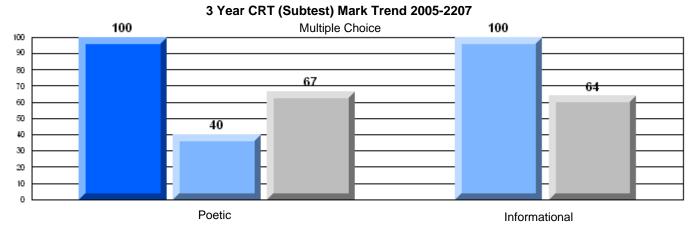

District 2 - Western

#022 - William Gillett Academy, Charlottetown, LAB

Grades: K-12

| English Language Arts                 |                       | Number of Students: 6 |       |          |              |
|---------------------------------------|-----------------------|-----------------------|-------|----------|--------------|
| g                                     | <b>9</b> - 1          |                       | Mark  | School   | School<br>vs |
| Multiple Choice                       |                       |                       |       | District | Province     |
| · · · · · · · · · · · · · · · · · · · |                       | School                | 66.7  | q        | q            |
|                                       | Poetic                | District              | 79.5  |          |              |
|                                       |                       | Province              | 79.4  |          |              |
|                                       |                       | School                | 83.3  | р        | р            |
|                                       | Informational         | District              | 76.5  | Ť        | •            |
|                                       |                       | Province              | 74.5  |          |              |
| <u>Rubrics</u>                        |                       | School                | 100.0 | р        | p            |
| Kubrics                               | Demand Writing        | District              | 87.2  | •        | •            |
|                                       |                       | Province              | 83.5  |          |              |
|                                       |                       | School                | 100.0 | р        | р            |
|                                       | Poetic Reading        | District              | 76.4  | •        | *            |
|                                       |                       | Province              | 71.1  |          |              |
|                                       |                       | School                | 100.0 | р        | Р            |
|                                       | Informational Reading | District              | 82.0  |          |              |
|                                       |                       | Province              | 75.7  |          |              |

### 3 Year CRT (Subtest) Mark Trend 2005-2207

District 2 - Western

#022 - William Gillett Academy, Charlottetown, LAB

Grades: K-12