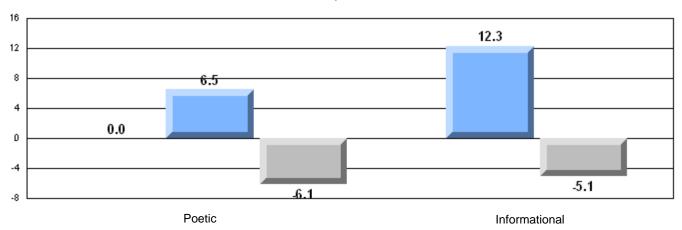

|
|                       |                       | Р                     | rovince  | 71.1 |                          |                          |
|                       |                       |                       | School   | 66.7 | q                        | q                        |
|                       | Informational Reading |                       | District | 82.0 |                          |                          |
|                       |                       | Р                     | rovince  | 75.7 |                          |                          |

### 3 Year CRT (Subtest) Mark Trend 2005-2207





District 2 - Western

#393 - Bonne Bay Academy, Woody Point

Grades: K-12

### Difference from Provincial Mean, 2005-07

Multiple Choice



### Difference from Provincial Mean, 2005-07





District 2 - Western

#394 - E.A. Butler All Grade, McKay's

Grades: K-12

| English Language Arts |                       | Number of Students: 13 |         |      |                          |                          |
|-----------------------|-----------------------|------------------------|---------|------|--------------------------|--------------------------|
|                       | ,                     |                        |         | Mark | School<br>vs<br>District | School<br>vs<br>Province |
| Multiple Choice       |                       |                        |         |      |                          |                          |
|                       |                       | S                      | chool   | 75.4