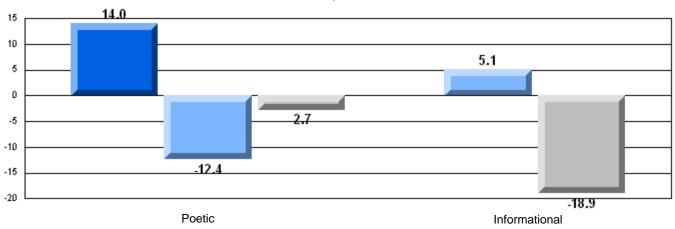

District 2 - Western

#022 - William Gillett Academy, Charlottetown, LAB

Grades: K-12

| English Language Arts                 |                       | Number of Students: 6 |       |          |              |
|---------------------------------------|-----------------------|-----------------------|-------|----------|--------------|
| g                                     | <b>9</b> - 1          |                       | Mark  | School   | School<br>vs |
| Multiple Choice                       |                       |                       |       | District | Province     |
| · · · · · · · · · · · · · · · · · · · |                       | School                | 66.7  | q        | q            |
|                                       | Poetic                | District              | 79.5  |          |              |
|                                       |                       | Province              | 79.4  |          |              |
|                                       |                       | School                | 83.3  | р        | р            |
|                                       | Informational         | District              | 76.5  | Ť        | •            |
|                                       |                       | Province              | 74.5  |          |              |
| <u>Rubrics</u>                        |                       | School                | 100.0 | р        | p            |
| Kubrics                               | Demand Writing        | District              | 87.2  | •        | •            |
|                                       |                       | Province              | 83.5  |          |              |
|                                       |                       | School                | 100.0 | р        | р            |
|                                       | Poetic Reading        | District              | 76.4  | •        | *            |
|                                       |                       | Province              | 71.1  |          |              |
|                                       |                       | School                | 100.0 | р        | Р            |
|                                       | Informational Reading | District              | 82.0  |          |              |
|                                       |                       | Province              | 75.7  |          |              |

### Difference from Provincial Mean, 2005-07

Multiple Choice