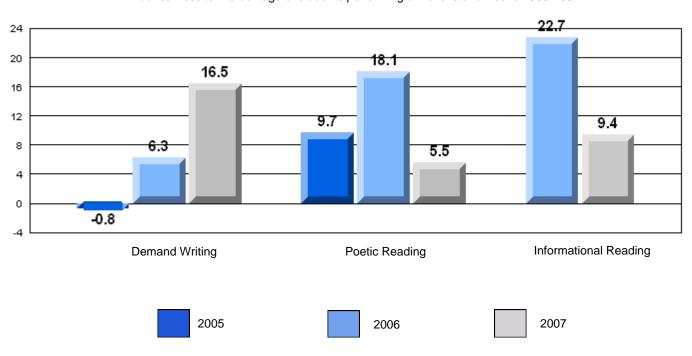

District 2 - Western

#022 - William Gillett Academy, Charlottetown, LAB

Grades: K-12

| English Language Arts                 |                       | Number of Students: 6 |       |          |              |
|---------------------------------------|-----------------------|-----------------------|-------|----------|--------------|
| g                                     | <b>9</b> - 1          |                       | Mark  | School   | School<br>vs |
| Multiple Choice                       |                       |                       |       | District | Province     |
| · · · · · · · · · · · · · · · · · · · |                       | School                | 66.7  | q        | q            |
|                                       | Poetic                | District              | 79.5  |          |              |
|                                       |                       | Province              | 79.4  |          |              |
|                                       |                       | School                | 83.3  | р        | р            |
|                                       | Informational         | District              | 76.5  | Ť        | •            |
|                                       |                       | Province              | 74.5  |          |              |
| <u>Rubrics</u>                        |                       | School                | 100.0 | р        | p            |
| Kubrics                               | Demand Writing        | District              | 87.2  | •        | •            |
|                                       |                       | Province              | 83.5  |          |              |
|                                       |                       | School                | 100.0 | р        | р            |
|                                       | Poetic Reading        | District              | 76.4  | •        | *            |
|                                       |                       | Province              | 71.1  |          |              |
|                                       |                       | School                | 100.0 | р        | Р            |
|                                       | Informational Reading | District              | 82.0  |          |              |
|                                       |                       | Province              | 75.7  |          |              |

### 3 Year CRT (Subtest) Mark Trend 2005-2207

District 2 - Western

#022 - William Gillett Academy, Charlottetown, LAB

Grades: K-12