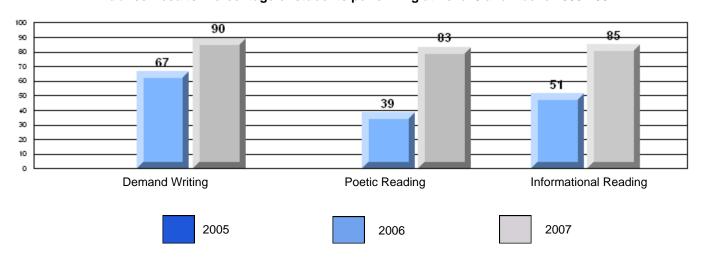

### 3 Year CRT (Subtest) Mark Trend 2005-2207

District 2 - Western

#022 - William Gillett Academy, Charlottetown, LAB

Grades: K-12

### Difference from Provincial Mean, 2005-07

Multiple Choice