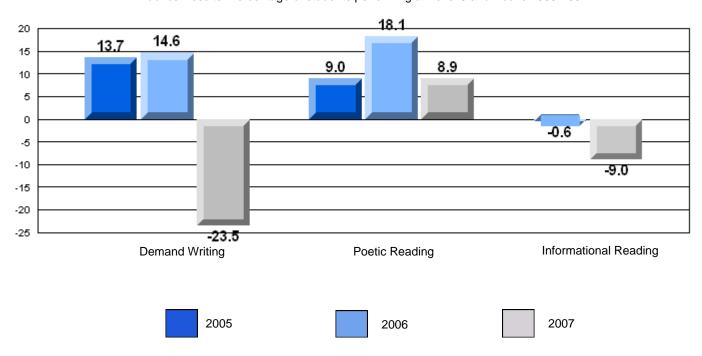

### 3 Year CRT (Subtest) Mark Trend 2005-2207

Multiple Choice

School data with 5 or fewer students withheld for reasons of confidentiality.

Poetic Informational

Rubrics Results: Percentage of students performing at Level 3 and Above 2005-2007