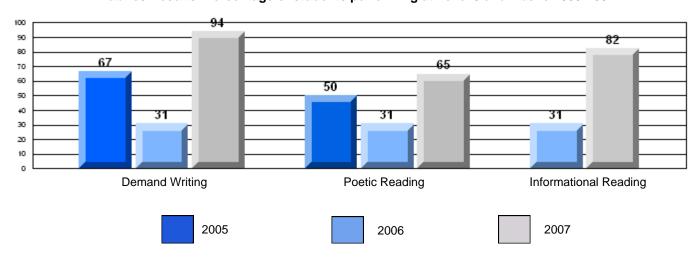

District 2 - Western

#022 - William Gillett Academy, Charlottetown, LAB

Grades: K-12

| English Language Arts                 |                       | Number of Students: 6 |       |          |              |
|---------------------------------------|-----------------------|-----------------------|-------|----------|--------------|
| g                                     | <b>9</b> - 1          |                       | Mark  | School   | School<br>vs |
| Multiple Choice                       |                       |                       |       | District | Province     |
| · · · · · · · · · · · · · · · · · · · |                       | School                | 66.7  | q        | q            |
|                                       | Poetic                | District              | 79.5  |          |              |
|                                       |                       | Province              | 79.4  |          |              |
|                                       |                       | School                | 83.3  | р        | р            |
|                                       | Informational         | District              | 76.5  | Ť        | •            |
|                                       |                       | Province              | 74.5  |          |              |
| <u>Rubrics</u>                        |                       | School                | 100.0 | р        | p            |
| Kubrics                               | Demand Writing        | District              | 87.2  | •        | •            |
|                                       |                       | Province              | 83.5  |          |              |
|                                       |                       | School                | 100.0 | р        | р            |
|                                       | Poetic Reading        | District              | 76.4  | •        | *            |
|                                       |                       | Province              | 71.1  |          |              |
|                                       |                       | School                | 100.0 | р        | Р            |
|                                       | Informational Reading | District              | 82.0  |          |              |
|                                       |                       | Province              | 75.7  |          |              |

### 3 Year CRT (Subtest) Mark Trend 2005-2207

District 2 - Western

#022 - William Gillett Academy, Charlottetown, LAB

Grades: K-12