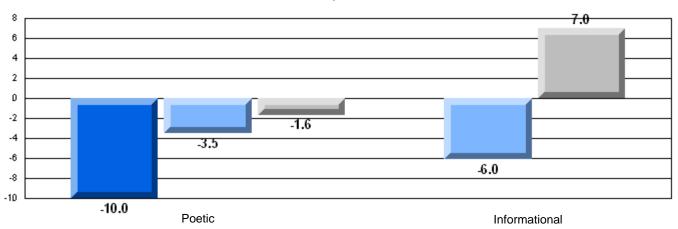

### Difference from Provincial Mean, 2005-07

Multiple Choice

### Difference from Provincial Mean, 2005-07

District 2 - Western

#023 - Sacred Heart AG, Conche Grades: K,2-5,7-12

| English Languag | e Arts                | Number of Students : 3         | ļ .          |                                                                               |
|-----------------|-----------------------|--------------------------------|--------------|-------------------------------------------------------------------------------|
|                 |                       |                                | Mark         | School School vs vs District Province                                         |
| Multiple Choice | Poetic                | School<br>District<br>Province | 79.5<br>79.4 | School data with 5 or fewer students withheld for reasons of confidentiality. |
|                 | Informational         | School<br>District<br>Province | 76.5<br>74.5 | or confidentiality.                                                           |
| <u>Rubrics</u>  | Demand Writing        | School<br>District<br>Province | 87.2<br>83.5 |                                                                               |
|                 | Poetic Reading        | School<br>District<br>Province | 76.4<br>71.1 |                                                                               |
|                 | Informational Reading | School<br>District<br>Province | 82.0<br>75.7 |                                                                               |