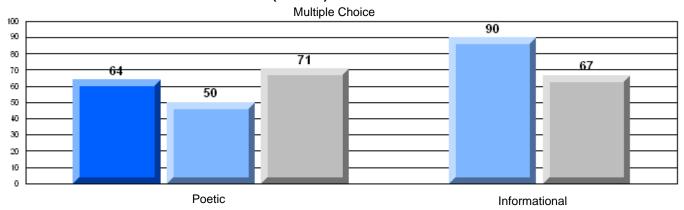

District 2 - Western

#022 - William Gillett Academy, Charlottetown, LAB

Grades: K-12

| English Language Arts                 |                       | Number of Students: 6 |       |          |              |
|---------------------------------------|-----------------------|-----------------------|-------|----------|--------------|
| g                                     | <b>9</b> - 1          |                       | Mark  | School   | School<br>vs |
| Multiple Choice                       |                       |                       |       | District | Province     |
| · · · · · · · · · · · · · · · · · · · |                       | School                | 66.7  | q        | q            |
|                                       | Poetic                | District              | 79.5  |          |              |
|                                       |                       | Province              | 79.4  |          |              |
|                                       |                       | School                | 83.3  | р        | р            |
|                                       | Informational         | District              | 76.5  | Ť        | •            |
|                                       |                       | Province              | 74.5  |          |              |
| <u>Rubrics</u>                        |                       | School                | 100.0 | р        | p            |
| Kubrics                               | Demand Writing        | District              | 87.2  | •        | •            |
|                                       |                       | Province              | 83.5  |          |              |
|                                       |                       | School                | 100.0 | р        | р            |
|                                       | Poetic Reading        | District              | 76.4  | •        | *            |
|                                       |                       | Province              | 71.1  |          |              |
|                                       |                       | School                | 100.0 | р        | Р            |
|                                       | Informational Reading | District              | 82.0  |          |              |
|                                       |                       | Province              | 75.7  |          |              |

### Difference from Provincial Mean, 2005-07

Multiple Choice