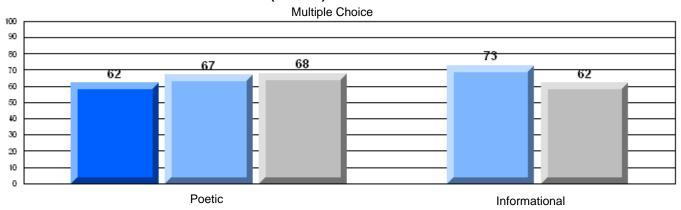

District 2 - Western

#022 - William Gillett Academy, Charlottetown, LAB

Grades: K-12

| English Language Arts                 |                       | Number of Students: 6 |       |          |              |
|---------------------------------------|-----------------------|-----------------------|-------|----------|--------------|
| g                                     | <b>9</b> - 1          |                       | Mark  | School   | School<br>vs |
| Multiple Choice                       |                       |                       |       | District | Province     |
| · · · · · · · · · · · · · · · · · · · |                       | School                | 66.7  | q        | q            |
|                                       | Poetic                | District              | 79.5  |          |              |
|                                       |                       | Province              | 79.4  |          |              |
|                                       |                       | School                | 83.3  | р        | р            |
|                                       | Informational         | District              | 76.5  | Ť        | •            |
|                                       |                       | Province              | 74.5  |          |              |
| <u>Rubrics</u>                        |                       | School                | 100.0 | р        | p            |
| Kubrics                               | Demand Writing        | District              | 87.2  | •        | •            |
|                                       |                       | Province              | 83.5  |          |              |
|                                       |                       | School                | 100.0 | р        | р            |
|                                       | Poetic Reading        | District              | 76.4  | •        | *            |
|                                       |                       | Province              | 71.1  |          |              |
|                                       |                       | School                | 100.0 | р        | Р            |
|                                       | Informational Reading | District              | 82.0  |          |              |
|                                       |                       | Province              | 75.7  |          |              |

### 3 Year CRT (Subtest) Mark Trend 2005-2207

District 2 - Western

#022 - William Gillett Academy, Charlottetown, LAB

Grades: K-12

### Difference from Provincial Mean, 2005-07

Multiple Choice