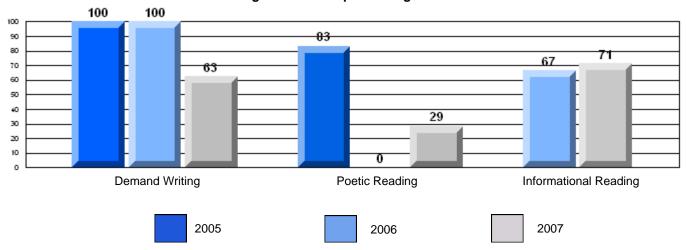

District 2 - Western

#022 - William Gillett Academy, Charlottetown, LAB

Grades: K-12

| English Language Arts                 |                       | Number of Students: 6 |       |          |              |
|---------------------------------------|-----------------------|-----------------------|-------|----------|--------------|
| g                                     | <b>9</b> - 1          |                       | Mark  | School   | School<br>vs |
| Multiple Choice                       |                       |                       |       | District | Province     |
| · · · · · · · · · · · · · · · · · · · |                       | School                | 66.7  | q        | q            |
|                                       | Poetic                | District              | 79.5  |          |              |
|                                       |                       | Province              | 79.4  |          |              |
|                                       |                       | School                | 83.3  | р        | р            |
|                                       | Informational         | District              | 76.5  | Ť        | •            |
|                                       |                       | Province              | 74.5  |          |              |
| <u>Rubrics</u>                        |                       | School                | 100.0 | р        | p            |
| Kubrics                               | Demand Writing        | District              | 87.2  | •        | •            |
|                                       |                       | Province              | 83.5  |          |              |
|                                       |                       | School                | 100.0 | р        | р            |
|                                       | Poetic Reading        | District              | 76.4  | •        | *            |
|                                       |                       | Province              | 71.1  |          |              |
|                                       |                       | School                | 100.0 | р        | Р            |
|                                       | Informational Reading | District              | 82.0  |          |              |
|                                       |                       | Province              | 75.7  |          |              |

### Difference from Provincial Mean, 2005-07

Multiple Choice