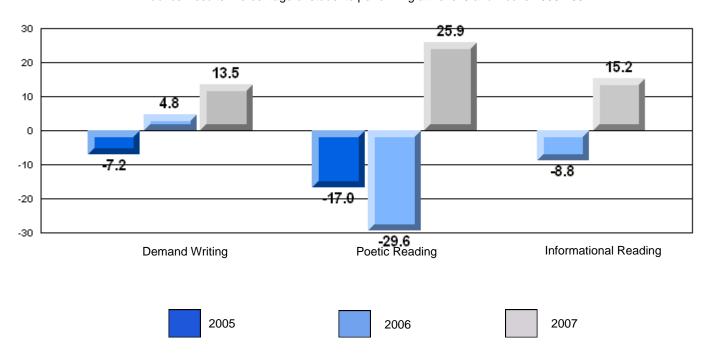

### 3 Year CRT (Subtest) Mark Trend 2005-2207

District 2 - Western

#022 - William Gillett Academy, Charlottetown, LAB

Grades: K-12

### Difference from Provincial Mean, 2005-07

Multiple Choice