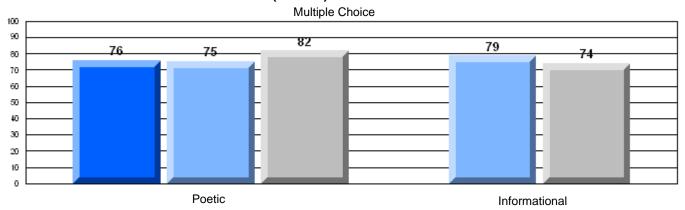

71.1 |                          |                          |
|                        |                       |                         |      |                          |                          |
|                        |                       | School                  | 86.4 | p                        | p                        |
|                        | Informational Reading | District                | 82.0 |                          |                          |
|                        |                       | Province                | 75.7 |                          |                          |
|                        |                       |                         | 1    |                          |                          |

### 3 Year CRT (Subtest) Mark Trend 2005-2207





District 2 - Western

#086 - Gros Morne Academy, Rocky Harbour

Grades: K-12

Informational

### Difference from Provincial Mean, 2005-07



### Difference from Provincial Mean, 2005-07





School District

Province School District

Province

School

District Province School

District Province School

District

Province

Number of Students:

District 2 - Western

#088 - Main River Academy, Pollard's Point

**Poetic** 

Informational

**Demand Writing** 

**Poetic Reading** 

Informational Reading

**English Language Arts** 

**Multiple Choice** 

**Rubrics** 

| Mark         | School<br>vs<br>District                     | School<br>vs<br>Province |
|--------------|----------------------------------------------|--------------------------|
| 79.5<br>79.4 | School date fewer stud withhe