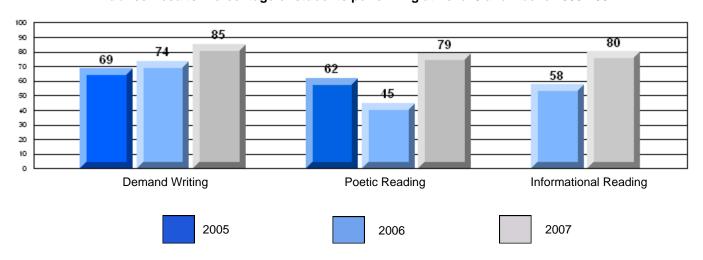

District 2 - Western

#022 - William Gillett Academy, Charlottetown, LAB

Grades: K-12

| English Language Arts                 |                       | Number of Students: 6 |       |          |              |
|---------------------------------------|-----------------------|-----------------------|-------|----------|--------------|
| g                                     | <b>9</b> - 1          |                       | Mark  | School   | School<br>vs |
| Multiple Choice                       |                       |                       |       | District | Province     |
| · · · · · · · · · · · · · · · · · · · |                       | School                | 66.7  | q        | q            |
|                                       | Poetic                | District              | 79.5  |          |              |
|                                       |                       | Province              | 79.4  |          |              |
|                                       |                       | School                | 83.3  | р        | р            |
|                                       | Informational         | District              | 76.5  | Ť        | •            |
|                                       |                       | Province              | 74.5  |          |              |
| <u>Rubrics</u>                        |                       | School                | 100.0 | р        | p            |
| Kubrics                               | Demand Writing        | District              | 87.2  | •        | •            |
|                                       |                       | Province              | 83.5  |          |              |
|                                       |                       | School                | 100.0 | р        | р            |
|                                       | Poetic Reading        | District              | 76.4  | •        | *            |
|                                       |                       | Province              | 71.1  |          |              |
|                                       |                       | School                | 100.0 | р        | Р            |
|                                       | Informational Reading | District              | 82.0  |          |              |
|                                       |                       | Province              | 75.7  |          |              |

### 3 Year CRT (Subtest) Mark Trend 2005-2207

District 2 - Western

#022 - William Gillett Academy, Charlottetown, LAB

Grades: K-12