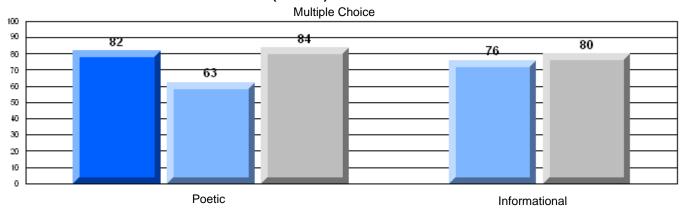

District 2 - Western

#022 - William Gillett Academy, Charlottetown, LAB

Grades: K-12

| English Language Arts                 |                       | Number of Students: 6 |       |          |              |
|---------------------------------------|-----------------------|-----------------------|-------|----------|--------------|
| g                                     | <b>9</b> - 1          |                       | Mark  | School   | School<br>vs |
| Multiple Choice                       |                       |                       |       | District | Province     |
| · · · · · · · · · · · · · · · · · · · |                       | School                | 66.7  | q        | q            |
|                                       | Poetic                | District              | 79.5  |          |              |
|                                       |                       | Province              | 79.4  |          |              |
|                                       |                       | School                | 83.3  | р        | р            |
|                                       | Informational         | District              | 76.5  | Ť        | •            |
|                                       |                       | Province              | 74.5  |          |              |
| <u>Rubrics</u>                        |                       | School                | 100.0 | р        | p            |
| Kubrics                               | Demand Writing        | District              | 87.2  | •        | •            |
|                                       |                       | Province              | 83.5  |          |              |
|                                       |                       | School                | 100.0 | р        | р            |
|                                       | Poetic Reading        | District              | 76.4  | •        | *            |
|                                       |                       | Province              | 71.1  |          |              |
|                                       |                       | School                | 100.0 | р        | Р            |
|                                       | Informational Reading | District              | 82.0  |          |              |
|                                       |                       | Province              | 75.7  |          |              |