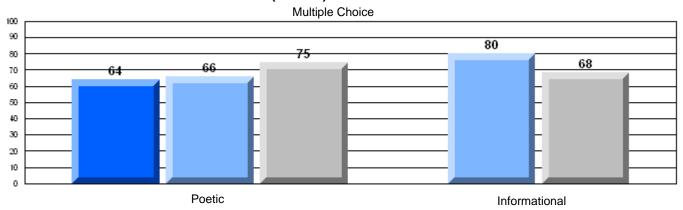

District 2 - Western

#022 - William Gillett Academy, Charlottetown, LAB

Grades: K-12

| English Language Arts                 |                       | Number of Students: 6 |       |          |              |
|---------------------------------------|-----------------------|-----------------------|-------|----------|--------------|
| g                                     | <b>9</b> - 1          |                       | Mark  | School   | School<br>vs |
| Multiple Choice                       |                       |                       |       | District | Province     |
| · · · · · · · · · · · · · · · · · · · |                       | School                | 66.7  | q        | q            |
|                                       | Poetic                | District              | 79.5  |          |              |
|                                       |                       | Province              | 79.4  |          |              |
|                                       |                       | School                | 83.3  | р        | р            |
|                                       | Informational         | District              | 76.5  | Ť        | •            |
|                                       |                       | Province              | 74.5  |          |              |
| <u>Rubrics</u>                        |                       | School                | 100.0 | р        | p            |
| Kubrics                               | Demand Writing        | District              | 87.2  | •        | •            |
|                                       |                       | Province              | 83.5  |          |              |
|                                       |                       | School                | 100.0 | р        | р            |
|                                       | Poetic Reading        | District              | 76.4  | •        | *            |
|                                       |                       | Province              | 71.1  |          |              |
|                                       |                       | School                | 100.0 | р        | Р            |
|                                       | Informational Reading | District              | 82.0  |          |              |
|                                       |                       | Province              | 75.7  |          |              |

### 3 Year CRT (Subtest) Mark Trend 2005-2207

District 2 - Western

#022 - William Gillett Academy, Charlottetown, LAB

Grades: K-12