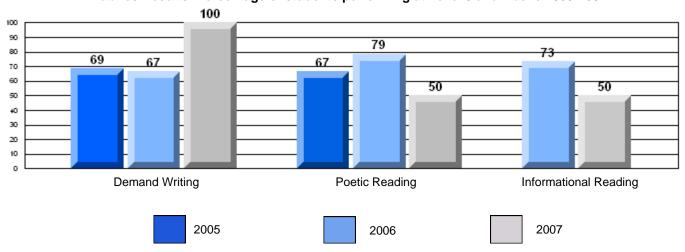

District 2 - Western

#022 - William Gillett Academy, Charlottetown, LAB

Grades: K-12

| English Language Arts                 |                       | Number of Students: 6 |       |          |              |
|---------------------------------------|-----------------------|-----------------------|-------|----------|--------------|
| g                                     | <b>9</b> - 1          |                       | Mark  | School   | School<br>vs |
| Multiple Choice                       |                       |                       |       | District | Province     |
| · · · · · · · · · · · · · · · · · · · |                       | School                | 66.7  | q        | q            |
|                                       | Poetic                | District              | 79.5  |          |              |
|                                       |                       | Province              | 79.4  |          |              |
|                                       |                       | School                | 83.3  | р        | р            |
|                                       | Informational         | District              | 76.5  | Ť        | •            |
|                                       |                       | Province              | 74.5  |          |              |
| <u>Rubrics</u>                        |                       | School                | 100.0 | р        | p            |
| Kubrics                               | Demand Writing        | District              | 87.2  | •        | •            |
|                                       |                       | Province              | 83.5  |          |              |
|                                       |                       | School                | 100.0 | р        | р            |
|                                       | Poetic Reading        | District              | 76.4  | •        | *            |
|                                       |                       | Province              | 71.1  |          |              |
|                                       |                       | School                | 100.0 | р        | Р            |
|                                       | Informational Reading | District              | 82.0  |          |              |
|                                       |                       | Province              | 75.7  |          |              |

### 3 Year CRT (Subtest) Mark Trend 2005-2207

District 2 - Western

#022 - William Gillett Academy, Charlottetown, LAB

Grades: K-12