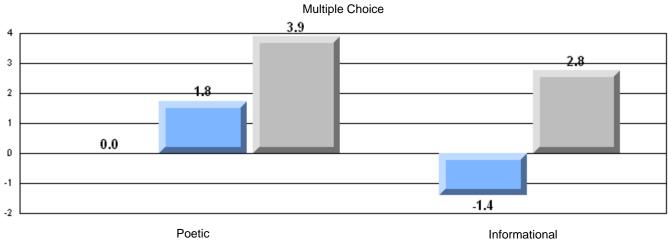

|  |
|                        | Informational Reading     | District                | 82.0  |                          |                          |  |
|                        |                           | Province                | 75.7  |                          |                          |  |
|                        |                           |                         |       |                          |                          |  |

### 3 Year CRT (Subtest) Mark Trend 2005-2207



### Rubrics Results: Percentage of students performing at Level 3 and Above 2005-2007



Source: Division of Evaluation and Research, Department of Education



District 2 - Western

#119 - Stephenville High, Stephenville

Grades: 9-12

### Difference from Provincial Mean, 2005-07



### Difference from Provincial Mean, 2005-07





Grades: K-5,7-11

District 2 - Western

#137 - St. Simon and St. Jude Academy, Francois

| Number of Students: 2 |                                                                                                        |