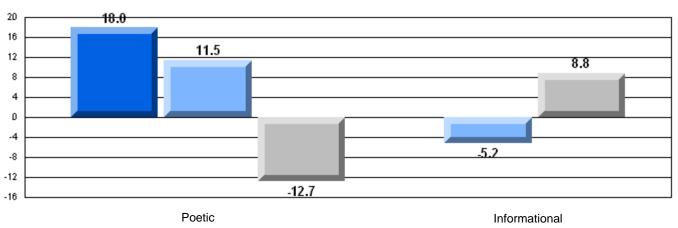

| Poetic Reading        | District              | 76.4  | •        | *            |
|                                       |                       | Province              | 71.1  |          |              |
|                                       |                       | School                | 100.0 | р        | Р            |
|                                       | Informational Reading | District              | 82.0  |          |              |
|                                       |                       | Province              | 75.7  |          |              |

### 3 Year CRT (Subtest) Mark Trend 2005-2207





District 2 - Western

#022 - William Gillett Academy, Charlottetown, LAB

Grades: K-12

### Difference from Provincial Mean, 2005-07

Multiple Choice



### Difference from Provincial Mean, 2005-07





District 2 - Western

#023 - Sacred Heart AG, Conche Grades: K,2-5,7-12

| English Languag | e Arts                | Number of Students : 3         | ļ .          |                                                                               |
|-----------------|-----------------------|--------------------------------|--------------|-------------------------------------------------------------------------------|
|                 |                       |                                | Mark         | School School vs vs District Province                                         |
| Multiple Choice | Poetic                | School<br>District<br>Province | 79.5<br>79.4 | School data with 5 or fewer students withheld for reasons of confid