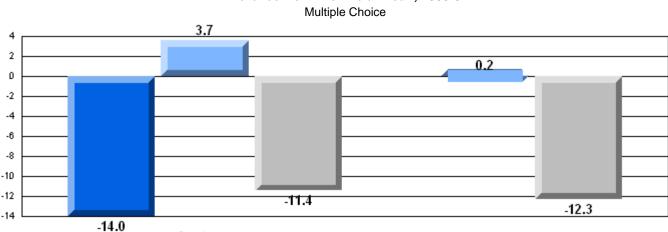

| p            |
|                        | Poetic Reading        | District               | 76.4 | •            | *            |
|                        |                       | Province               | 71.1 |              |              |
|                        |                       | School                 | 71.4 | q            | q            |
|                        | Informational Reading | District               | 82.0 |              | _            |
|                        |                       | Province               | 75.7 |              |              |

### 3 Year CRT (Subtest) Mark Trend 2005-2207





District 2 - Western

#027 - Canon Richards High School, Flower's Cove

Poetic

Grades: 7-12

Informational

### Difference from Provincial Mean, 2005-07



### Difference from Provincial Mean, 2005-07





District 2 - Western

#030 - Mountain Feild Academy, Forteau

Grades: K-12

| English Language Arts  |                                        | Number of Students: 20 |           |                          |                          |  |
|------------------------|----------------------------------------|------------------------|-----------|--------------------------|--------------------------|--|
| Multiple Choice        | g                                      |                        | Mark      | School<br>vs<br>District | School<br>vs<br>Province |  |
| <u>wuitiple Choice</u> |                                        | School                 |           |                          |                          |  |
|