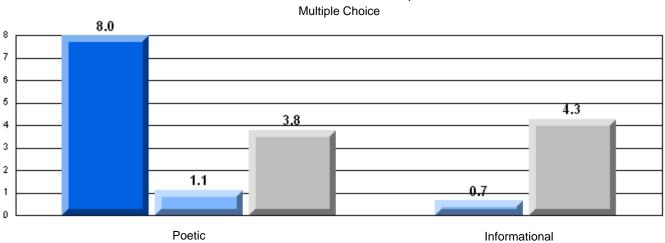

|
|                       |                       |                      | Province | 71.1     |                          |                          |
|                       |                       |                      | School   | 88.6     | р                        | р                        |
|                       | Informational Reading |                      | District | 82.0     |                          | ·                        |
|                       |                       |                      | Province | 75.7     |                          |                          |

### 3 Year CRT (Subtest) Mark Trend 2005-2207







District 2 - Western

#062 - G.C. Rowe Junior High, Corner Brook

Grades: 7-9

### Difference from Provincial Mean, 2005-07



### Difference from Provincial Mean, 2005-07





District 2 - Western

#067 - Presentation Junior High, Corner Brook

Grades: 7-9

| English Language Arts  |                       | Number of Students: 111 |      |                          |                          |
|------------------------|-----------------------|-------------------------|------|--------------------------|--------------------------|
| g                      | 9 - 1 - 1 - 1         |                         | Mark | School<br>vs<br>District | School<br>vs<br>Province |
| <b>Multiple Choice</b> |                       |                         |      | District                 | Tiovince                 |
|                        |                       | School                  | 80.2 | p                        | Р