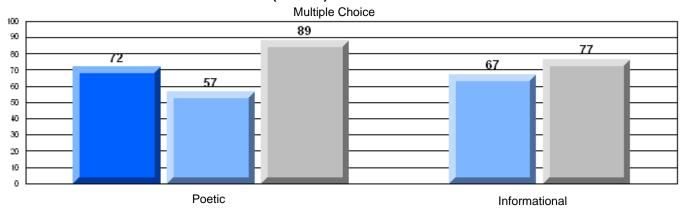

District 2 - Western

#022 - William Gillett Academy, Charlottetown, LAB

Grades: K-12

| English Language Arts                 |                       | Number of Students: 6 |       |          |              |
|---------------------------------------|-----------------------|-----------------------|-------|----------|--------------|
| g                                     | <b>9</b> - 1          |                       | Mark  | School   | School<br>vs |
| Multiple Choice                       |                       |                       |       | District | Province     |
| · · · · · · · · · · · · · · · · · · · |                       | School                | 66.7  | q        | q            |
|                                       | Poetic                | District              | 79.5  |          |              |
|                                       |                       | Province              | 79.4  |          |              |
|                                       |                       | School                | 83.3  | р        | р            |
|                                       | Informational         | District              | 76.5  | Ť        | •            |
|                                       |                       | Province              | 74.5  |          |              |
| <u>Rubrics</u>                        |                       | School                | 100.0 | р        | p            |
| Kubrics                               | Demand Writing        | District              | 87.2  | •        | •            |
|                                       |                       | Province              | 83.5  |          |              |
|                                       |                       | School                | 100.0 | р        | р            |
|                                       | Poetic Reading        | District              | 76.4  | •        | *            |
|                                       |                       | Province              | 71.1  |          |              |
|                                       |                       | School                | 100.0 | р        | Р            |
|                                       | Informational Reading | District              | 82.0  |          |              |
|                                       |                       | Province              | 75.7  |          |              |

### 3 Year CRT (Subtest) Mark Trend 2005-2207

District 2 - Western

#022 - William Gillett Academy, Charlottetown, LAB

Grades: K-12

### Difference from Provincial Mean, 2005-07

Multiple Choice