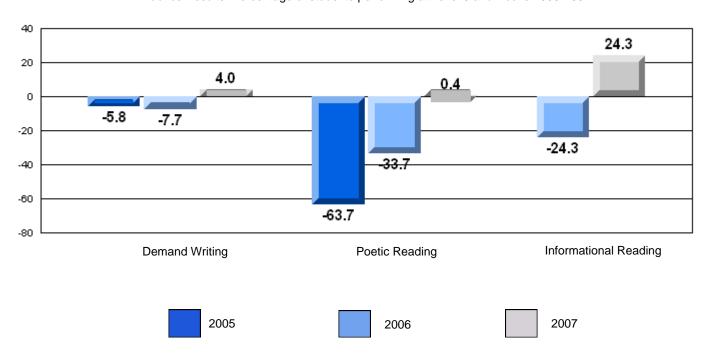

District 2 - Western

#022 - William Gillett Academy, Charlottetown, LAB

Grades: K-12

| English Language Arts                 |                       | Number of Students: 6 |       |          |              |
|---------------------------------------|-----------------------|-----------------------|-------|----------|--------------|
| g                                     | <b>9</b> - 1          |                       | Mark  | School   | School<br>vs |
| Multiple Choice                       |                       |                       |       | District | Province     |
| · · · · · · · · · · · · · · · · · · · |                       | School                | 66.7  | q        | q            |
|                                       | Poetic                | District              | 79.5  |          |              |
|                                       |                       | Province              | 79.4  |          |              |
|                                       |                       | School                | 83.3  | р        | р            |
|                                       | Informational         | District              | 76.5  | Ť        | •            |
|                                       |                       | Province              | 74.5  |          |              |
| <u>Rubrics</u>                        |                       | School                | 100.0 | р        | p            |
| Kubrics                               | Demand Writing        | District              | 87.2  | •        | •            |
|                                       |                       | Province              | 83.5  |          |              |
|                                       |                       | School                | 100.0 | р        | р            |
|                                       | Poetic Reading        | District              | 76.4  | •        | *            |
|                                       |                       | Province              | 71.1  |          |              |
|                                       |                       | School                | 100.0 | р        | Р            |
|                                       | Informational Reading | District              | 82.0  |          |              |
|                                       |                       | Province              | 75.7  |          |              |

### Difference from Provincial Mean, 2005-07

Multiple Choice