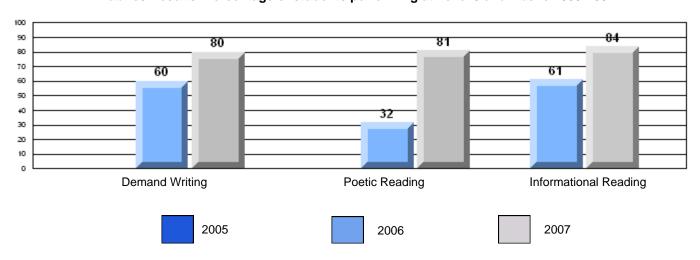

### 3 Year CRT (Subtest) Mark Trend 2005-2207

District 2 - Western

#022 - William Gillett Academy, Charlottetown, LAB

Grades: K-12

District 2 - Western

#022 - William Gillett Academy, Charlottetown, LAB

Grades: K-12

| English Language Arts                 |                       | Number of Students: 6 |       |          |              |
|---------------------------------------|-----------------------|-----------------------|-------|----------|--------------|
| g                                     | <b>9</b> - 1          |                       | Mark  | School   | School<br>vs |
| Multiple Choice                       |                       |                       |       | District | Province     |
| · · · · · · · · · · · · · · · · · · · |                       | School                | 66.7  | q        | q            |
|                                       | Poetic                | District              | 79.5  |          |              |
|                                       |                       | Province              | 79.4  |          |              |
|                                       |                       | School                | 83.3  | р        | р            |
|                                       | Informational         | District              | 76.5  | Ť        | •            |
|                                       |                       | Province              | 74.5  |          |              |
| <u>Rubrics</u>                        |                       | School                | 100.0 | р        | p            |
| Kubrics                               | Demand Writing        | District              | 87.2  | •        | •            |
|                                       |                       | Province              | 83.5  |          |              |
|                                       |                       | School                | 100.0 | р        | р            |
|                                       | Poetic Reading        | District              | 76.4  | •        | *            |
|                                       |                       | Province              | 71.1  |          |              |
|                                       |                       | School                | 100.0 | р        | Р            |
|                                       | Informational Reading | District              | 82.0  |          |              |
|                                       |                       | Province              | 75.7  |          |              |