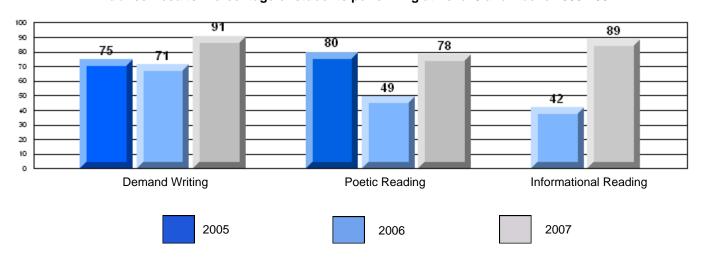

### Rubrics Results: Percentage of students performing at Level 3 and Above 2005-2007

Source: Division of Evaluation and Research, Department of Education

District 2 - Western

#046 - D.C. Young School, Port Hope Simpson