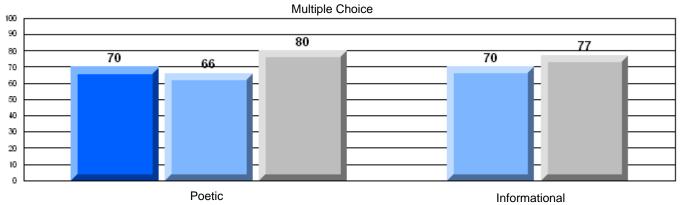

District 2 - Western

#022 - William Gillett Academy, Charlottetown, LAB

Grades: K-12

| English Language Arts                 |                       | Number of Students: 6 |       |          |              |
|---------------------------------------|-----------------------|-----------------------|-------|----------|--------------|
| g                                     | <b>9</b> - 1          |                       | Mark  | School   | School<br>vs |
| Multiple Choice                       |                       |                       |       | District | Province     |
| · · · · · · · · · · · · · · · · · · · |                       | School                | 66.7  | q        | q            |
|                                       | Poetic                | District              | 79.5  |          |              |
|                                       |                       | Province              | 79.4  |          |              |
|                                       |                       | School                | 83.3  | р        | р            |
|                                       | Informational         | District              | 76.5  | Ť        | •            |
|                                       |                       | Province              | 74.5  |          |              |
| <u>Rubrics</u>                        |                       | School                | 100.0 | р        | p            |
| Kubrics                               | Demand Writing        | District              | 87.2  | •        | •            |
|                                       |                       | Province              | 83.5  |          |              |
|                                       |                       | School                | 100.0 | р        | р            |
|                                       | Poetic Reading        | District              | 76.4  | •        | *            |
|                                       |                       | Province              | 71.1  |          |              |
|                                       |                       | School                | 100.0 | р        | Р            |
|                                       | Informational Reading | District              | 82.0  |          |              |
|                                       |                       | Province              | 75.7  |          |              |

### 3 Year CRT (Subtest) Mark Trend 2005-2207

District 2 - Western

#022 - William Gillett Academy, Charlottetown, LAB

Grades: K-12

### Difference from Provincial Mean, 2005-07

Multiple Choice