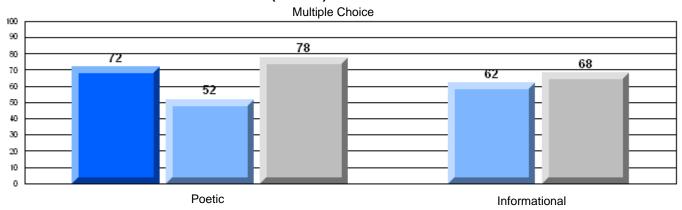

District 2 - Western

#022 - William Gillett Academy, Charlottetown, LAB

Grades: K-12

| English Language Arts                 |                       | Number of Students: 6 |       |          |              |
|---------------------------------------|-----------------------|-----------------------|-------|----------|--------------|
| g                                     | <b>9</b> - 1          |                       | Mark  | School   | School<br>vs |
| Multiple Choice                       |                       |                       |       | District | Province     |
| · · · · · · · · · · · · · · · · · · · |                       | School                | 66.7  | q        | q            |
|                                       | Poetic                | District              | 79.5  |          |              |
|                                       |                       | Province              | 79.4  |          |              |
|                                       |                       | School                | 83.3  | р        | р            |
|                                       | Informational         | District              | 76.5  | Ť        | •            |
|                                       |                       | Province              | 74.5  |          |              |
| <u>Rubrics</u>                        |                       | School                | 100.0 | р        | p            |
| Kubrics                               | Demand Writing        | District              | 87.2  | •        | •            |
|                                       |                       | Province              | 83.5  |          |              |
|                                       |                       | School                | 100.0 | р        | р            |
|                                       | Poetic Reading        | District              | 76.4  | •        | *            |
|                                       |                       | Province              | 71.1  |          |              |
|                                       |                       | School                | 100.0 | р        | Р            |
|                                       | Informational Reading | District              | 82.0  |          |              |
|                                       |                       | Province              | 75.7  |          |              |