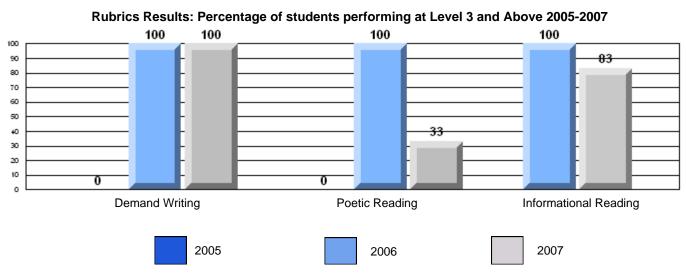

District 2 - Western

#022 - William Gillett Academy, Charlottetown, LAB

Grades: K-12

| English Language Arts                 |                       | Number of Students: 6 |       |          |              |
|---------------------------------------|-----------------------|-----------------------|-------|----------|--------------|
| g                                     | <b>9</b> - 1          |                       | Mark  | School   | School<br>vs |
| Multiple Choice                       |                       |                       |       | District | Province     |
| · · · · · · · · · · · · · · · · · · · |                       | School                | 66.7  | q        | q            |
|                                       | Poetic                | District              | 79.5  |          |              |
|                                       |                       | Province              | 79.4  |          |              |
|                                       |                       | School                | 83.3  | р        | р            |
|                                       | Informational         | District              | 76.5  | Ť        | •            |
|                                       |                       | Province              | 74.5  |          |              |
| <u>Rubrics</u>                        |                       | School                | 100.0 | р        | p            |
| Kubrics                               | Demand Writing        | District              | 87.2  | •        | •            |
|                                       |                       | Province              | 83.5  |          |              |
|                                       |                       | School                | 100.0 | р        | р            |
|                                       | Poetic Reading        | District              | 76.4  | •        | *            |
|                                       |                       | Province              | 71.1  |          |              |
|                                       |                       | School                | 100.0 | р        | Р            |
|                                       | Informational Reading | District              | 82.0  |          |              |
|                                       |                       | Province              | 75.7  |          |              |

### 3 Year CRT (Subtest) Mark Trend 2005-2207

District 2 - Western

#022 - William Gillett Academy, Charlottetown, LAB

Grades: K-12