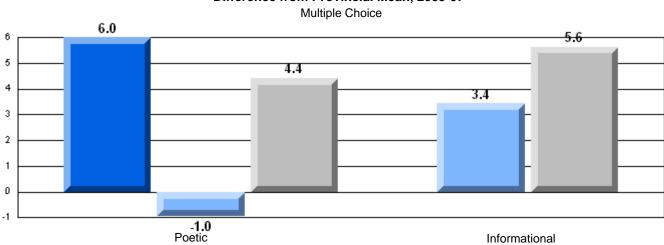

### Difference from Provincial Mean, 2005-07

Multiple Choice

District 2 - Western

#022 - William Gillett Academy, Charlottetown, LAB

Grades: K-12

| English Language Arts                 |                       | Number of Students: 6 |       |          |              |
|---------------------------------------|-----------------------|-----------------------|-------|----------|--------------|
| g                                     | <b>9</b> - 1          |                       | Mark  | School   | School<br>vs |
| Multiple Choice                       |                       |                       |       | District | Province     |
| · · · · · · · · · · · · · · · · · · · |                       | School                | 66.7  | q        | q            |
|                                       | Poetic                | District              | 79.5  |          |              |
|                                       |                       | Province              | 79.4  |          |              |
|                                       |                       | School                | 83.3  | р        | р            |
|                                       | Informational         | District              | 76.5  | Ť        | •            |
|                                       |                       | Province              | 74.5  |          |              |
| <u>Rubrics</u>                        |                       | School                | 100.0 | р        | p            |
| Kubrics                               | Demand Writing        | District              | 87.2  | •        | •            |
|                                       |                       | Province              | 83.5  |          |              |
|                                       |                       | School                | 100.0 | р        | р            |
|                                       | Poetic Reading        | District              | 76.4  | •        | *            |
|                                       |                       | Province              | 71.1  |          |              |
|                                       |                       | School                | 100.0 | р        | Р            |
|                                       | Informational Reading | District              | 82.0  |          |              |
|                                       |                       | Province              | 75.7  |          |              |