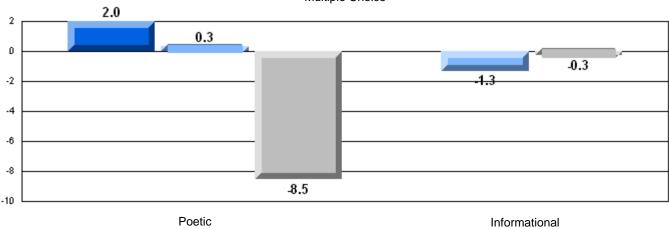

District 2 - Western

#022 - William Gillett Academy, Charlottetown, LAB

Grades: K-12

| English Language Arts                 |                       | Number of Students: 6 |       |          |              |
|---------------------------------------|-----------------------|-----------------------|-------|----------|--------------|
| g                                     | <b>9</b> - 1          |                       | Mark  | School   | School<br>vs |
| Multiple Choice                       |                       |                       |       | District | Province     |
| · · · · · · · · · · · · · · · · · · · |                       | School                | 66.7  | q        | q            |
|                                       | Poetic                | District              | 79.5  |          |              |
|                                       |                       | Province              | 79.4  |          |              |
|                                       |                       | School                | 83.3  | р        | р            |
|                                       | Informational         | District              | 76.5  | Ť        | •            |
|                                       |                       | Province              | 74.5  |          |              |
| <u>Rubrics</u>                        |                       | School                | 100.0 | р        | p            |
| Kubrics                               | Demand Writing        | District              | 87.2  | •        | •            |
|                                       |                       | Province              | 83.5  |          |              |
|                                       |                       | School                | 100.0 | р        | р            |
|                                       | Poetic Reading        | District              | 76.4  | •        | *            |
|                                       |                       | Province              | 71.1  |          |              |
|                                       |                       | School                | 100.0 | р        | Р            |
|                                       | Informational Reading | District              | 82.0  |          |              |
|                                       |                       | Province              | 75.7  |          |              |

### 3 Year CRT (Subtest) Mark Trend 2005-2207

District 2 - Western

#022 - William Gillett Academy, Charlottetown, LAB

Grades: K-12