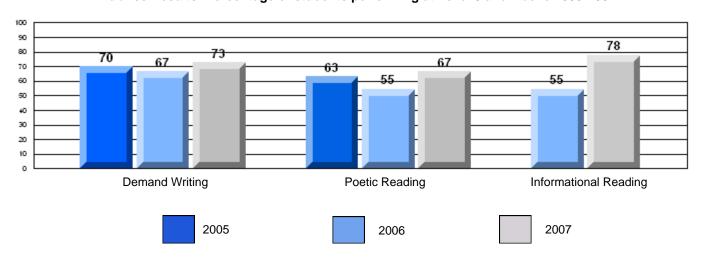

### 3 Year CRT (Subtest) Mark Trend 2005-2207

District 2 - Western

#022 - William Gillett Academy, Charlottetown, LAB

Grades: K-12

District 2 - Western

#022 - William Gillett Academy, Charlottetown, LAB

Grades: K-12

| English Language Arts                 |                       | Number of Students: 6 |       |          |              |
|---------------------------------------|-----------------------|-----------------------|-------|----------|--------------|
| g                                     | <b>9</b> - 1          |                       | Mark  | School   | School<br>vs |
| Multiple Choice                       |                       |                       |       | District | Province     |
| · · · · · · · · · · · · · · · · · · · |                       | School                | 66.7  | q        | q            |
|                                       | Poetic                | District              | 79.5  |          |              |
|                                       |                       | Province              | 79.4  |          |              |
|                                       |                       | School                | 83.3  | р        | р            |
|                                       | Informational         | District              | 76.5  | Ť        | •            |
|                                       |                       | Province              | 74.5  |          |              |
| <u>Rubrics</u>                        |                       | School                | 100.0 | р        | p            |
| Kubrics                               | Demand Writing        | District              | 87.2  | •        | •            |
|                                       |                       | Province              | 83.5  |          |              |
|                                       |                       | School                | 100.0 | р        | р            |
|                                       | Poetic Reading        | District              | 76.4  | •        | *            |
|                                       |                       | Province              | 71.1  |          |              |
|                                       |                       | School                | 100.0 | р        | Р            |
|                                       | Informational Reading | District              | 82.0  |          |              |
|                                       |                       | Province              | 75.7  |          |              |