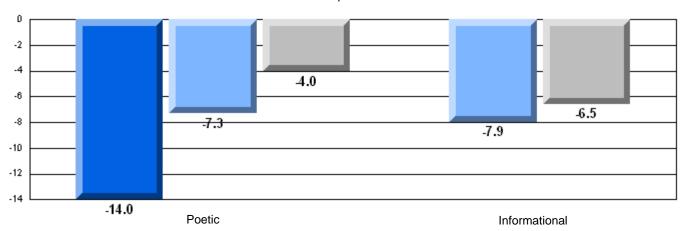

### Difference from Provincial Mean, 2005-07

Multiple Choice

District 2 - Western

#022 - William Gillett Academy, Charlottetown, LAB

Grades: K-12

| English Language Arts                 |                       | Number of Students: 6 |       |          |              |
|---------------------------------------|-----------------------|-----------------------|-------|----------|--------------|
| g                                     | <b>9</b> - 1          |                       | Mark  | School   | School<br>vs |
| Multiple Choice                       |                       |                       |       | District | Province     |
| · · · · · · · · · · · · · · · · · · · |                       | School                | 66.7  | q        | q            |
|                                       | Poetic                | District              | 79.5  |          |              |
|                                       |                       | Province              | 79.4  |          |              |
|                                       |                       | School                | 83.3  | р        | р            |
|                                       | Informational         | District              | 76.5  | Ť        | •            |
|                                       |                       | Province              | 74.5  |          |              |
| <u>Rubrics</u>                        |                       | School                | 100.0 | р        | p            |
| Kubrics                               | Demand Writing        | District              | 87.2  | •        | •            |
|                                       |                       | Province              | 83.5  |          |              |
|                                       |                       | School                | 100.0 | р        | р            |
|                                       | Poetic Reading        | District              | 76.4  | •        | *            |
|                                       |                       | Province              | 71.1  |          |              |
|                                       |                       | School                | 100.0 | р        | Р            |
|                                       | Informational Reading | District              | 82.0  |          |              |
|                                       |                       | Province              | 75.7  |          |              |