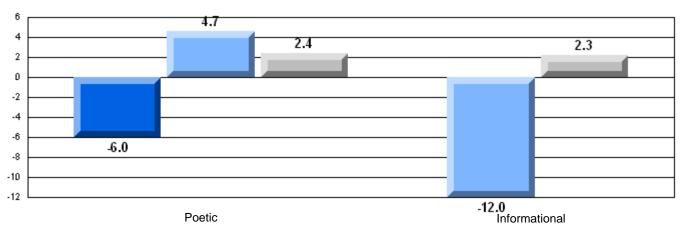

|  |
|                       |                       | Provinc                | e  | 71.1 |                          |                          |  |
|                       |                       | School                 | ol | 90.9 | p                        | р                        |  |
|                       | Informational Reading | Distric                | ct | 82.0 |                          |                          |  |
|                       |                       | Provinc                | ce | 75.7 |                          |                          |  |

### 3 Year CRT (Subtest) Mark Trend 2005-2207







District 2 - Western

#057 - St. Peter's Academy, Benoit's Cove

Grades: K-9

### Difference from Provincial Mean, 2005-07

Multiple Choice



### Difference from Provincial Mean, 2005-07





District 2 - Western

#062 - G.C. Rowe Junior High, Corner Brook

Grades: 7-9

| English Language Arts |                       | Number of Students : | 153      | <b>F</b> |                          |                          |
|-----------------------|-----------------------|----------------------|----------|----------|--------------------------|--------------------------|
|                       | ,0 / 11.0             |                      | .00      | Mark     | School<br>vs<br>District | School<br>vs<br>Province |
| Multiple Choice       |                       |                      |          |          |                          |                          |
|                       |                       |                      |