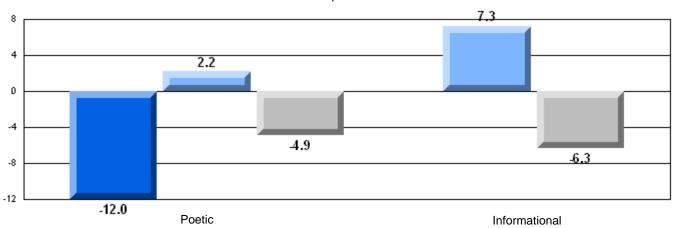

Writing        | School<br>District<br>Province | 90.9<br>87.2<br>83.5 | Р                        | р                        |
|                       | Poetic Reading        | School<br>District<br>Province | 72.7<br>76.4<br>71.1 | P                        | p                        |
|                       | Informational Reading | School<br>District<br>Province | 63.6<br>82.0<br>75.7 | q                        | q                        |

### 3 Year CRT (Subtest) Mark Trend 2005-2207



### Rubrics Results: Percentage of students performing at Level 3 and Above 2005-2007



Source: Division of Evaluation and Research, Department of Education

District 2 - Western

#046 - D.C. Young School, Port Hope Simpson

Grades: K-12

### Difference from Provincial Mean, 2005-07

Multiple Choice



### Difference from Provincial Mean, 2005-07





District 2 - Western

#047 - Roncalli Central High, Port Saunders

Grades: 7-12

| English Language Arts |                       | Number of Students : 25        |                      |                          |                          |
|-----------------------|-----------------------|--------------------------------|----------------------|--------------------------|--------------------------|
| Multiple Choice       |                       |                                | Mark                 | School<br>vs<br>District | School<br>vs<br>Province |
|                       | Poetic                | School<br>District<br>Province | 70.4<br>79.5<br>79.4 | q                        | q                        |
|                       | I