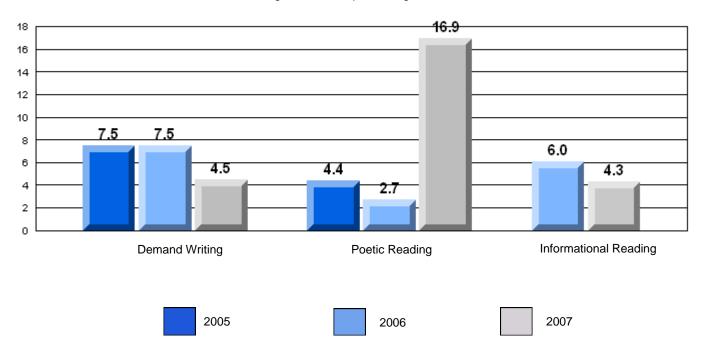

### 3 Year CRT (Subtest) Mark Trend 2005-2207

District 2 - Western

#022 - William Gillett Academy, Charlottetown, LAB

Grades: K-12

District 2 - Western

#022 - William Gillett Academy, Charlottetown, LAB

Grades: K-12

| English Language Arts                 |                       | Number of Students: 6 |       |          |              |
|---------------------------------------|-----------------------|-----------------------|-------|----------|--------------|
| g                                     | <b>9</b> - 1          |                       | Mark  | School   | School<br>vs |
| Multiple Choice                       |                       |                       |       | District | Province     |
| · · · · · · · · · · · · · · · · · · · |                       | School                | 66.7  | q        | q            |
|                                       | Poetic                | District              | 79.5  |          |              |
|                                       |                       | Province              | 79.4  |          |              |
|                                       |                       | School                | 83.3  | р        | р            |
|                                       | Informational         | District              | 76.5  | Ť        | •            |
|                                       |                       | Province              | 74.5  |          |              |
| <u>Rubrics</u>                        |                       | School                | 100.0 | р        | p            |
| Kubrics                               | Demand Writing        | District              | 87.2  | •        | •            |
|                                       |                       | Province              | 83.5  |          |              |
|                                       |                       | School                | 100.0 | р        | р            |
|                                       | Poetic Reading        | District              | 76.4  | •        | *            |
|                                       |                       | Province              | 71.1  |          |              |
|                                       |                       | School                | 100.0 | р        | Р            |
|                                       | Informational Reading | District              | 82.0  |          |              |
|                                       |                       | Province              | 75.7  |          |              |