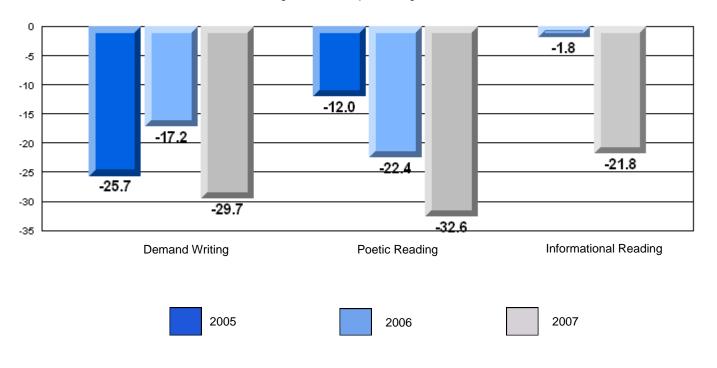

### 3 Year CRT (Subtest) Mark Trend 2005-2207

Multiple Choice

School data with 5 or fewer students withheld for reasons of confidentiality.

Poetic Informational

Rubrics Results: Percentage of students performing at Level 3 and Above 2005-2007