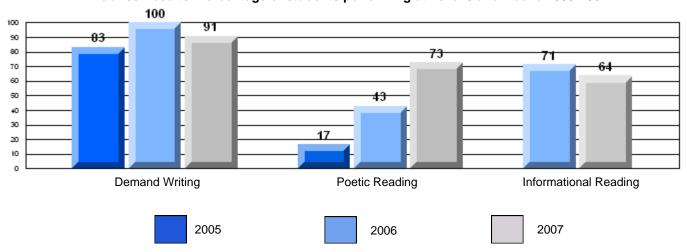

### 3 Year CRT (Subtest) Mark Trend 2005-2207

District 2 - Western

#022 - William Gillett Academy, Charlottetown, LAB

Grades: K-12