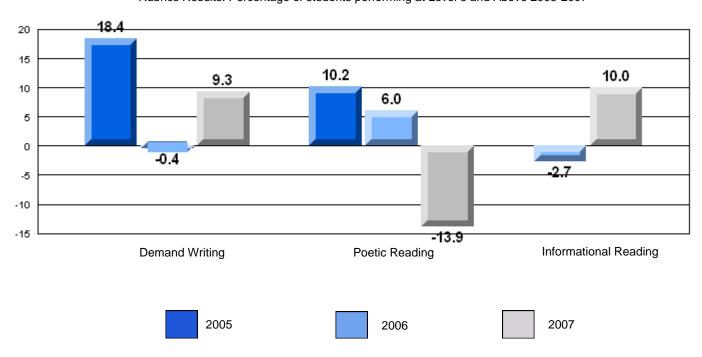

District 2 - Western

#022 - William Gillett Academy, Charlottetown, LAB

Grades: K-12

| English Language Arts                 |                       | Number of Students: 6 |       |          |              |
|---------------------------------------|-----------------------|-----------------------|-------|----------|--------------|
| g                                     | <b>9</b> - 1          |                       | Mark  | School   | School<br>vs |
| Multiple Choice                       |                       |                       |       | District | Province     |
| · · · · · · · · · · · · · · · · · · · |                       | School                | 66.7  | q        | q            |
|                                       | Poetic                | District              | 79.5  |          |              |
|                                       |                       | Province              | 79.4  |          |              |
|                                       |                       | School                | 83.3  | р        | р            |
|                                       | Informational         | District              | 76.5  | Ť        | •            |
|                                       |                       | Province              | 74.5  |          |              |
| <u>Rubrics</u>                        |                       | School                | 100.0 | р        | p            |
| Kubrics                               | Demand Writing        | District              | 87.2  | •        | •            |
|                                       |                       | Province              | 83.5  |          |              |
|                                       |                       | School                | 100.0 | р        | р            |
|                                       | Poetic Reading        | District              | 76.4  | •        | *            |
|                                       |                       | Province              | 71.1  |          |              |
|                                       |                       | School                | 100.0 | р        | Р            |
|                                       | Informational Reading | District              | 82.0  |          |              |
|                                       |                       | Province              | 75.7  |          |              |

### 3 Year CRT (Subtest) Mark Trend 2005-2207

District 2 - Western

#022 - William Gillett Academy, Charlottetown, LAB

Grades: K-12