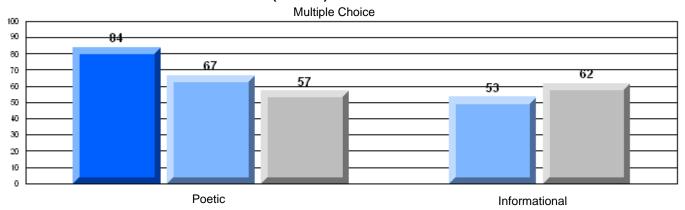

District 2 - Western

#022 - William Gillett Academy, Charlottetown, LAB

Grades: K-12

| English Language Arts                 |                       | Number of Students: 6 |       |          |              |
|---------------------------------------|-----------------------|-----------------------|-------|----------|--------------|
| g                                     | <b>9</b> - 1          |                       | Mark  | School   | School<br>vs |
| Multiple Choice                       |                       |                       |       | District | Province     |
| · · · · · · · · · · · · · · · · · · · |                       | School                | 66.7  | q        | q            |
|                                       | Poetic                | District              | 79.5  |          |              |
|                                       |                       | Province              | 79.4  |          |              |
|                                       |                       | School                | 83.3  | р        | р            |
|                                       | Informational         | District              | 76.5  | Ť        | •            |
|                                       |                       | Province              | 74.5  |          |              |
| <u>Rubrics</u>                        |                       | School                | 100.0 | р        | p            |
| Kubrics                               | Demand Writing        | District              | 87.2  | •        | •            |
|                                       |                       | Province              | 83.5  |          |              |
|                                       |                       | School                | 100.0 | р        | р            |
|                                       | Poetic Reading        | District              | 76.4  | •        | *            |
|                                       |                       | Province              | 71.1  |          |              |
|                                       |                       | School                | 100.0 | р        | Р            |
|                                       | Informational Reading | District              | 82.0  |          |              |
|                                       |                       | Province              | 75.7  |          |              |

### 3 Year CRT (Subtest) Mark Trend 2005-2207

District 2 - Western

#022 - William Gillett Academy, Charlottetown, LAB

Grades: K-12

### Difference from Provincial Mean, 2005-07

Multiple Choice