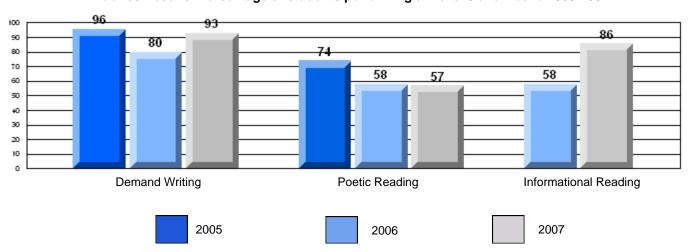

District 2 - Western

#022 - William Gillett Academy, Charlottetown, LAB

Grades: K-12

| English Language Arts                 |                       | Number of Students: 6 |       |          |              |
|---------------------------------------|-----------------------|-----------------------|-------|----------|--------------|
| g                                     | <b>9</b> - 1          |                       | Mark  | School   | School<br>vs |
| Multiple Choice                       |                       |                       |       | District | Province     |
| · · · · · · · · · · · · · · · · · · · |                       | School                | 66.7  | q        | q            |
|                                       | Poetic                | District              | 79.5  |          |              |
|                                       |                       | Province              | 79.4  |          |              |
|                                       |                       | School                | 83.3  | р        | р            |
|                                       | Informational         | District              | 76.5  | Ť        | •            |
|                                       |                       | Province              | 74.5  |          |              |
| <u>Rubrics</u>                        |                       | School                | 100.0 | р        | p            |
| Kubrics                               | Demand Writing        | District              | 87.2  | •        | •            |
|                                       |                       | Province              | 83.5  |          |              |
|                                       |                       | School                | 100.0 | р        | р            |
|                                       | Poetic Reading        | District              | 76.4  | •        | *            |
|                                       |                       | Province              | 71.1  |          |              |
|                                       |                       | School                | 100.0 | р        | Р            |
|                                       | Informational Reading | District              | 82.0  |          |              |
|                                       |                       | Province              | 75.7  |          |              |

### 3 Year CRT (Subtest) Mark Trend 2005-2207

District 2 - Western

#022 - William Gillett Academy, Charlottetown, LAB

Grades: K-12