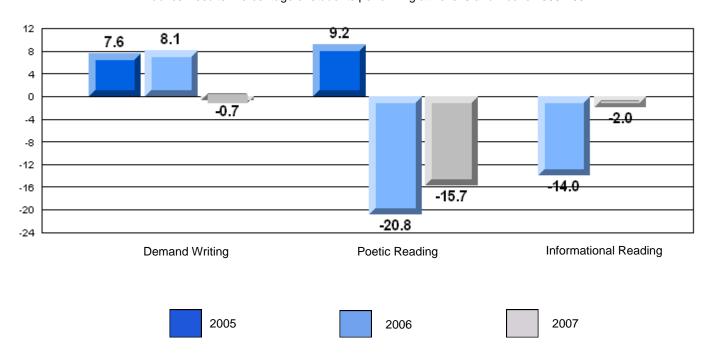

### 3 Year CRT (Subtest) Mark Trend 2005-2207

District 2 - Western

#022 - William Gillett Academy, Charlottetown, LAB

Grades: K-12

District 2 - Western

#022 - William Gillett Academy, Charlottetown, LAB

Grades: K-12

| English Language Arts                 |                       | Number of Students: 6 |       |          |              |
|---------------------------------------|-----------------------|-----------------------|-------|----------|--------------|
| g                                     | <b>9</b> - 1          |                       | Mark  | School   | School<br>vs |
| Multiple Choice                       |                       |                       |       | District | Province     |
| · · · · · · · · · · · · · · · · · · · |                       | School                | 66.7  | q        | q            |
|                                       | Poetic                | District              | 79.5  |          |              |
|                                       |                       | Province              | 79.4  |          |              |
|                                       |                       | School                | 83.3  | р        | р            |
|                                       | Informational         | District              | 76.5  | Ť        | •            |
|                                       |                       | Province              | 74.5  |          |              |
| <u>Rubrics</u>                        |                       | School                | 100.0 | р        | p            |
| Kubrics                               | Demand Writing        | District              | 87.2  | •        | •            |
|                                       |                       | Province              | 83.5  |          |              |
|                                       |                       | School                | 100.0 | р        | р            |
|                                       | Poetic Reading        | District              | 76.4  | •        | *            |
|                                       |                       | Province              | 71.1  |          |              |
|                                       |                       | School                | 100.0 | р        | Р            |
|                                       | Informational Reading | District              | 82.0  |          |              |
|                                       |                       | Province              | 75.7  |          |              |