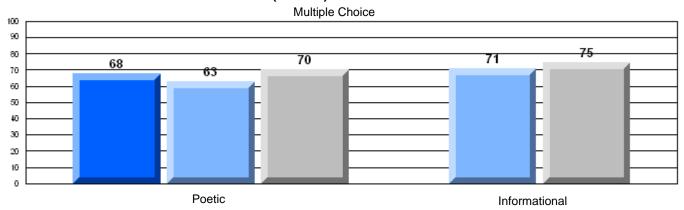

District 2 - Western

#022 - William Gillett Academy, Charlottetown, LAB

Grades: K-12

| English Language Arts                 |                       | Number of Students: 6 |       |          |              |
|---------------------------------------|-----------------------|-----------------------|-------|----------|--------------|
| g                                     | <b>9</b> - 1          |                       | Mark  | School   | School<br>vs |
| Multiple Choice                       |                       |                       |       | District | Province     |
| · · · · · · · · · · · · · · · · · · · |                       | School                | 66.7  | q        | q            |
|                                       | Poetic                | District              | 79.5  |          |              |
|                                       |                       | Province              | 79.4  |          |              |
|                                       |                       | School                | 83.3  | р        | р            |
|                                       | Informational         | District              | 76.5  | Ť        | •            |
|                                       |                       | Province              | 74.5  |          |              |
| <u>Rubrics</u>                        |                       | School                | 100.0 | р        | p            |
| Kubrics                               | Demand Writing        | District              | 87.2  | •        | •            |
|                                       |                       | Province              | 83.5  |          |              |
|                                       |                       | School                | 100.0 | р        | р            |
|                                       | Poetic Reading        | District              | 76.4  | •        | *            |
|                                       |                       | Province              | 71.1  |          |              |
|                                       |                       | School                | 100.0 | р        | Р            |
|                                       | Informational Reading | District              | 82.0  |          |              |
|                                       |                       | Province              | 75.7  |          |              |

### 3 Year CRT (Subtest) Mark Trend 2005-2207

District 2 - Western

#022 - William Gillett Academy, Charlottetown, LAB

Grades: K-12

### Difference from Provincial Mean, 2005-07

Multiple Choice