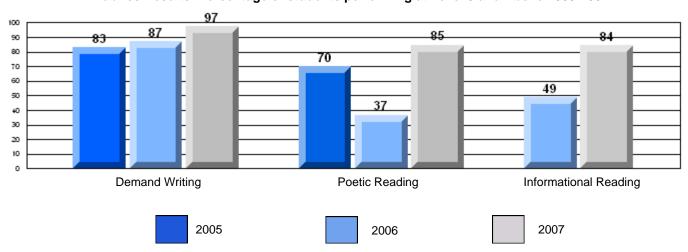

District 2 - Western

#022 - William Gillett Academy, Charlottetown, LAB

Grades: K-12

| English Language Arts                 |                       | Number of Students: 6 |       |          |              |
|---------------------------------------|-----------------------|-----------------------|-------|----------|--------------|
| g                                     | <b>9</b> - 1          |                       | Mark  | School   | School<br>vs |
| Multiple Choice                       |                       |                       |       | District | Province     |
| · · · · · · · · · · · · · · · · · · · |                       | School                | 66.7  | q        | q            |
|                                       | Poetic                | District              | 79.5  |          |              |
|                                       |                       | Province              | 79.4  |          |              |
|                                       |                       | School                | 83.3  | р        | р            |
|                                       | Informational         | District              | 76.5  | Ť        | •            |
|                                       |                       | Province              | 74.5  |          |              |
| <u>Rubrics</u>                        |                       | School                | 100.0 | р        | p            |
| Kubrics                               | Demand Writing        | District              | 87.2  | •        | •            |
|                                       |                       | Province              | 83.5  |          |              |
|                                       |                       | School                | 100.0 | р        | р            |
|                                       | Poetic Reading        | District              | 76.4  | •        | *            |
|                                       |                       | Province              | 71.1  |          |              |
|                                       |                       | School                | 100.0 | р        | Р            |
|                                       | Informational Reading | District              | 82.0  |          |              |
|                                       |                       | Province              | 75.7  |          |              |

### 3 Year CRT (Subtest) Mark Trend 2005-2207

District 2 - Western

#022 - William Gillett Academy, Charlottetown, LAB

Grades: K-12