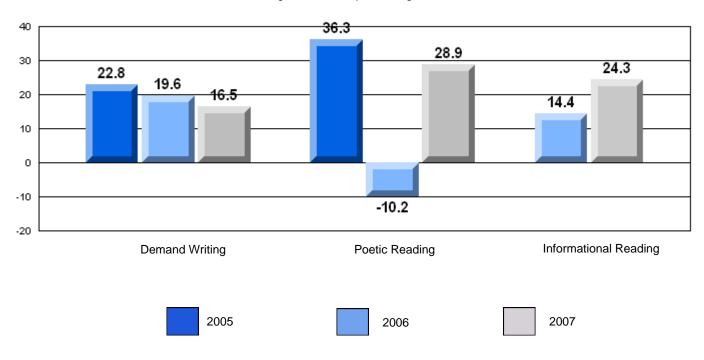

| 76.4  | •            | •            |  |
|                        |                       | Province               | 71.1  |              |              |  |
|                        |                       | School                 | 100.0 | р            | р            |  |
|                        | Informational Reading | District               | 82.0  |              |              |  |
|                        |                       | Province               | 75.7  |              |              |  |

### 3 Year CRT (Subtest) Mark Trend 2005-2207





District 2 - Western

12

8

4

٥

-4

-8

-12

#113 - St. Boniface All Grade, Ramea

2.0

Grades: K-7,9-12

### Difference from Provincial Mean, 2005-07

8.2



-9.4

Poetic Informational

### Difference from Provincial Mean, 2005-07





District 2 - Western

#116 - Appalachia High School, St. George's

Grades: 9-12

| English Language Arts |                       | Number of Students : 58 |              |                          |                          |
|-----------------------|-----------------------|-------------------------|--------------|--------------------------|--------------------------|
| Multiple Choice       |                       |                         | Mark         | School<br>vs<br>District | School<br>vs<br>Province |
| Multiple Choice       | •                     | School                  | 70.4         |                          |                          |
|                       | Poetic                | District                | 76.1<br>79.5 | q                        | q