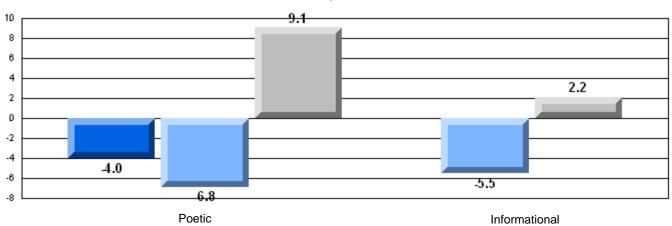

District 2 - Western

#022 - William Gillett Academy, Charlottetown, LAB

Grades: K-12

| English Language Arts                 |                       | Number of Students: 6 |       |          |              |
|---------------------------------------|-----------------------|-----------------------|-------|----------|--------------|
| g                                     | <b>9</b> - 1          |                       | Mark  | School   | School<br>vs |
| Multiple Choice                       |                       |                       |       | District | Province     |
| · · · · · · · · · · · · · · · · · · · |                       | School                | 66.7  | q        | q            |
|                                       | Poetic                | District              | 79.5  |          |              |
|                                       |                       | Province              | 79.4  |          |              |
|                                       |                       | School                | 83.3  | р        | р            |
|                                       | Informational         | District              | 76.5  | Ť        | •            |
|                                       |                       | Province              | 74.5  |          |              |
| <u>Rubrics</u>                        |                       | School                | 100.0 | р        | p            |
| Kubrics                               | Demand Writing        | District              | 87.2  | •        | •            |
|                                       |                       | Province              | 83.5  |          |              |
|                                       |                       | School                | 100.0 | р        | р            |
|                                       | Poetic Reading        | District              | 76.4  | •        | *            |
|                                       |                       | Province              | 71.1  |          |              |
|                                       |                       | School                | 100.0 | р        | Р            |
|                                       | Informational Reading | District              | 82.0  |          |              |
|                                       |                       | Province              | 75.7  |          |              |

### Difference from Provincial Mean, 2005-07

Multiple Choice