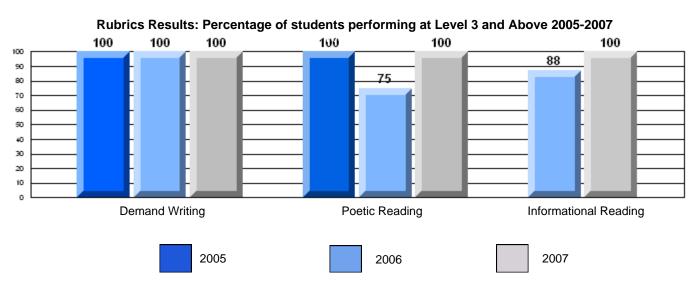

District 2 - Western

#022 - William Gillett Academy, Charlottetown, LAB

Grades: K-12

| English Language Arts                 |                       | Number of Students: 6 |       |          |              |
|---------------------------------------|-----------------------|-----------------------|-------|----------|--------------|
| g                                     | <b>9</b> - 1          |                       | Mark  | School   | School<br>vs |
| Multiple Choice                       |                       |                       |       | District | Province     |
| · · · · · · · · · · · · · · · · · · · |                       | School                | 66.7  | q        | q            |
|                                       | Poetic                | District              | 79.5  |          |              |
|                                       |                       | Province              | 79.4  |          |              |
|                                       |                       | School                | 83.3  | р        | р            |
|                                       | Informational         | District              | 76.5  | Ť        | •            |
|                                       |                       | Province              | 74.5  |          |              |
| <u>Rubrics</u>                        |                       | School                | 100.0 | р        | p            |
| Kubrics                               | Demand Writing        | District              | 87.2  | •        | •            |
|                                       |                       | Province              | 83.5  |          |              |
|                                       |                       | School                | 100.0 | р        | р            |
|                                       | Poetic Reading        | District              | 76.4  | •        | *            |
|                                       |                       | Province              | 71.1  |          |              |
|                                       |                       | School                | 100.0 | р        | Р            |
|                                       | Informational Reading | District              | 82.0  |          |              |
|                                       |                       | Province              | 75.7  |          |              |

### 3 Year CRT (Subtest) Mark Trend 2005-2207

District 2 - Western

#022 - William Gillett Academy, Charlottetown, LAB

Grades: K-12