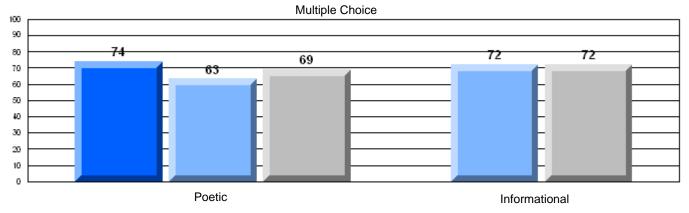

#### Difference from Provincial Mean, 2005-07

Rubrics Results: Percentage of students performing at Level 3 and Above 2005-2007

#477 - Mealy Mountain Collegiate, Happy Valley-Goose Bay

Grades: 8-12

| English Language Arts |                       | Number of Students : | 113      |      |              |              |
|-----------------------|-----------------------|----------------------|----------|------|--------------|--------------|
| g                     | ,                     |                      | -        | Mark | School<br>vs | School<br>vs |
| Multiple Choice       |                       |                      |          |      | District     | Province     |
| -                     |                       |                      | School   | 69.4 | q            | q            |
|                       | Poetic                |                      | District | 71.1 |              | _            |
|                       |                       |                      | Province | 79.4 |              |              |
|                       |                       |                      | School   | 72.4 | р            | q            |
|                       | Informational         |                      | District | 70.6 | Г            | 1            |
|                       |                       |                      | Province | 74.5 |              |              |
| <u>Rubrics</u>        | Demand Writing        |                      | School   | 80.2 | р            | q            |
|                       |                       |                      | District | 77.1 | Г            | 7            |
|                       |                       |                      | Province | 83.5 |              |              |
|                       | Poetic Reading        |                      | School   | 64.0 | р            | q            |
|                       |                       |                      | District | 56.0 | Г            | 1            |
|                       |                       |                      | Province | 71.1 |              |              |
|                       |                       |                      | School   | 69.1 | р            | q            |
|                       | Informational Reading |                      | District | 63.9 | ţ.           | -            |
|                       |                       |                      | Province | 75.7 |              |              |