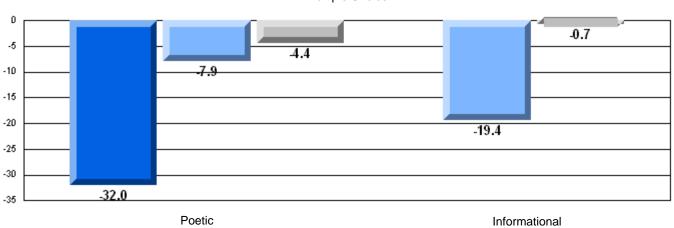

## Difference from Provincial Mean, 2005-07

Multiple Choice

School data with 5 or fewer students withheld for reasons of confidentiality.

Poetic

Informational

# Difference from Provincial Mean, 2005-07

Multiple Choice

# Difference from Provincial Mean, 2005-07

**Multiple Choice** 

# Difference from Provincial Mean, 2005-07

Multiple Choice

School data with 5 or fewer students withheld for reasons of confidentiality.

Poetic

Informational