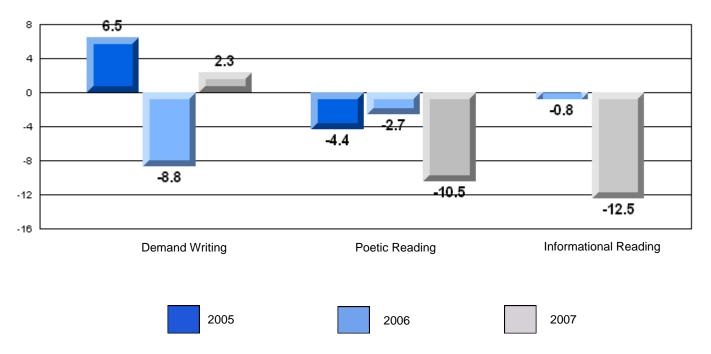

#### Difference from Provincial Mean, 2005-07

Rubrics Results: Percentage of students performing at Level 3 and Above 2005-2007

#002 - Henry Gordon Academy, Cartwright

Grades: 1-12

| English Language Arts |                       | Number of Students : | 10       | <b>F</b> |                          |                          |
|-----------------------|-----------------------|----------------------|----------|----------|--------------------------|--------------------------|
|                       |                       |                      |          | Mark     | School<br>vs<br>District | School<br>vs<br>Province |
| Multiple Choice       |                       |                      |          |          | District                 | Province                 |
| -                     |                       |                      | School   | 74.0     | р                        | q                        |
|                       | Poetic                |                      | District | 71.1     |                          |                          |
|                       |                       |                      | Province | 79.4     |                          |                          |
|                       |                       |                      | School   | 76.7     | р                        | р                        |
|                       | Informational         |                      | District | 70.6     |                          |                          |
|                       |                       |                      | Province | 74.5     |                          |                          |
| Pubrico               |                       |                      | School   | 60.0     | q                        | q                        |
| <u>Rubrics</u>        | Demand Writing        |                      | District | 77.1     |                          | •                        |
|                       |                       |                      | Province | 83.5     |                          |                          |
|                       |                       |                      | School   | 40.0     | q                        | q                        |
|                       | Poetic Reading        |                      | District | 56.0     |                          | •                        |
|                       |                       |                      | Province | 71.1     |                          |                          |
|                       |                       |                      | School   | 55.6     | q                        | q                        |
|                       | Informational Reading |                      | District | 63.9     |                          |                          |
|                       |                       |                      | Province | 75.7     |                          |                          |

#### Difference from Provincial Mean, 2005-07

Rubrics Results: Percentage of students performing at Level 3 and Above 2005-2007

#017 - Northern Lights Academy, Rigolet

Grades: K-12

| English Language Arts |                       | Number of Students : | 2        | r    |                             |                          |
|-----------------------|-----------------------|----------------------|----------|------|-----------------------------|--------------------------|
|                       | <b>j</b>              |                      |          | Mark | School<br>vs<br>District    | School<br>vs<br>Province |
| Multiple Choice       |                       |                      |          |      | School dat                  | a with 5 or              |
|                       |                       |                      | School   |      |                             |                          |
|                       | Poetic                |                      | District | 71.1 | fewer stud                  |                          |
|                       |                       |                      | Province | 79.4 | withheld for<br>of confider |                          |
|                       |                       |                      | School   |      | or connuer                  | manty.                   |
|                       | Informational         |                      | District | 70.6 |                             |                          |
|                       | international         |                      | Province | 74.5 |                             |                          |
|                       |                       |                      |          |      |                             |                          |
| Pubrico               |                       |                      | School   |      |                             |                          |
| <u>Rubrics</u>        | Demand Writing        |                      | District | 77.1 |                             |                          |
|                       |                       |                      | Province | 83.5 |                             |                          |
|                       |                       |                      | School   |      |                             |                          |
|                       | Poetic Reading        |                      | District | 56.0 |                             |                          |
|                       |                       |                      | Province | 71.1 |                             |                          |
|                       |                       |                      | School   |      |                             |                          |
|                       | Informational Reading |                      | District | 63.9 |                             |                          |
|                       | 5                     |                      | Province | 75.7 |                             |                          |
|                       |                       |                      |          |      |                             |                          |

## Difference from Provincial Mean, 2005-07

Rubrics Results: Percentage of students performing at Level 3 and Above 2005-2007

#018 - Peenamin McKenzie School, Sheshatshiu

Grades: K-12

| English Language | Arts                  | Number of Students : | 4                              |              |                          |                          |
|------------------|-----------------------|----------------------|--------------------------------|--------------|--------------------------|--------------------------|
| Multiple Choice  |                       |                      |                                | Mark         | School<br>vs<br>District | School<br>vs<br>Province |
| Multiple Choice  |                       |                      |                                |              | School data              | a with 5 or              |
|                  |                       |                      | School                         |              |                          |                          |
|                  | Poetic                |                      | District                       | 71.1         | fewer stude              |                          |
|                  |                       |                      | Province                       | 79.4         | withheld for             | r reasons                |
|                  |                       |                      | School                         |              | of confiden              | tiality.                 |
|                  | Informational         |                      | District                       | 70.6         |                          |                          |
|                  |                       |                      | Province                       | 74.5         |                          |                          |
| <u>Rubrics</u>   | Demand Writing        |                      | School<br>District<br>Province | 77.1<br>83.5 |                          |                          |
|                  |                       |                      | School                         |              |                          |                          |
|                  | Poetic Reading        |                      | District                       | 50.0         |                          |                          |
|                  |                       |                      | Province                       | 56.0         |                          |                          |
|                  |                       |                      | FIUVILICE                      | 71.1         |                          |                          |
|                  |                       |                      | School                         |              |                          |                          |
|                  | Informational Reading |                      | District                       | 63.9         |                          |                          |
|                  | U                     |                      | Province                       | 75.7         |                          |                          |
|                  |                       |                      |                                | 10.1         |                          |                          |

#### Difference from Provincial Mean, 2005-07

Rubrics Results: Percentage of students performing at Level 3 and Above 2005-2007

#477 - Mealy Mountain Collegiate, Happy Valley-Goose Bay

Grades: 8-12

| English Language Arts |                       | Number of Students : | 113      |      |              |              |
|-----------------------|-----------------------|----------------------|----------|------|--------------|--------------|
| g                     | ,                     |                      | -        | Mark | School<br>vs | School<br>vs |
| Multiple Choice       |                       |                      |          |      | District     | Province     |
| -                     |                       |                      | School   | 69.4 | q            | q            |
|                       | Poetic                |                      | District | 71.1 |              | _            |
|                       |                       |                      | Province | 79.4 |              |              |
|                       |                       |                      | School   | 72.4 | р            | q            |
|                       | Informational         |                      | District | 70.6 | Г            | 1            |
|                       |                       |                      | Province | 74.5 |              |              |
| <u>Rubrics</u>        | Demand Writing        |                      | School   | 80.2 | р            | q            |
|                       |                       |                      | District | 77.1 | Г            | 7            |
|                       |                       |                      | Province | 83.5 |              |              |
|                       | Poetic Reading        |                      | School   | 64.0 | р            | q            |
|                       |                       |                      | District | 56.0 | Г            | 1            |
|                       |                       |                      | Province | 71.1 |              |              |
|                       |                       |                      | School   | 69.1 | р            | q            |
|                       | Informational Reading |                      | District | 63.9 | ţ.           | -            |
|                       |                       |                      | Province | 75.7 |              |              |