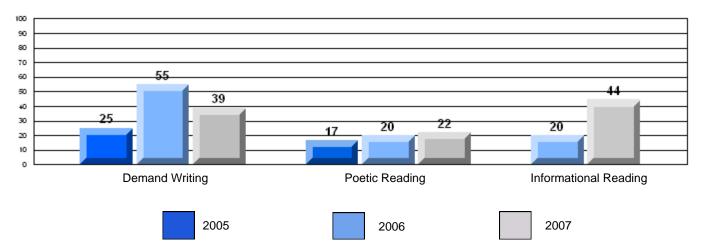

#### Rubrics Results: Percentage of students performing at Level 3 and Above 2005-2007

| Demand Writing | Poetic Reading | Informational Reading |
|----------------|----------------|-----------------------|
| 2005           | 2006           | 2007                  |