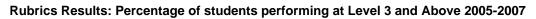

#### Rubrics Results: Percentage of students performing at Level 3 and Above 2005-2007

| Demand Writing | Poetic Reading | Informational Reading |
|----------------|----------------|-----------------------|
| 2005           | 2006           | 2007                  |