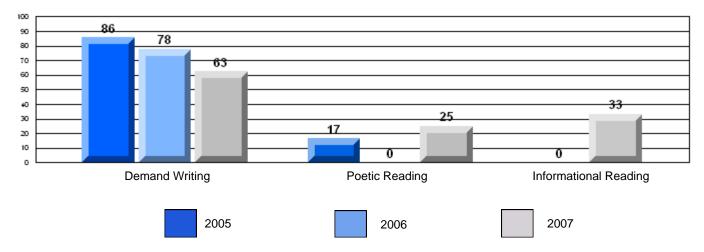

#### Rubrics Results: Percentage of students performing at Level 3 and Above 2005-2007

| Demand Writing | Poetic Reading | Informational Reading |
|----------------|----------------|-----------------------|
| 2005           | 2006           | 2007                  |