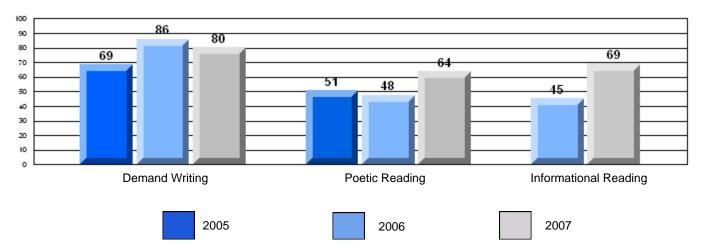

#### Difference from Provincial Mean, 2005-07

Rubrics Results: Percentage of students performing at Level 3 and Above 2005-2007

#477 - Mealy Mountain Collegiate, Happy Valley-Goose Bay

Grades: 8-12

| English Language Arts |                       | Number of Students : | 113      |      |              |              |
|-----------------------|-----------------------|----------------------|----------|------|--------------|--------------|
| g                     | ,                     |                      | -        | Mark | School<br>vs | School<br>vs |
| Multiple Choice       |                       |                      |          |      | District     | Province     |
| -                     |                       |                      | School   | 69.4 | q            | q            |
|                       | Poetic                |                      | District | 71.1 |              | _            |
|                       |                       |                      | Province | 79.4 |              |              |
|                       |                       |                      | School   | 72.4 | р            | q            |
|                       | Informational         |                      | District | 70.6 | Г            | 1            |
|                       |                       |                      | Province | 74.5 |              |              |
| <u>Rubrics</u>        | Demand Writing        |                      | School   | 80.2 | р            | q            |
|                       |                       |                      | District | 77.1 | Г            | 7            |
|                       |                       |                      | Province | 83.5 |              |              |
|                       | Poetic Reading        |                      | School   | 64.0 | р            | q            |
|                       |                       |                      | District | 56.0 | Г            | 1            |
|                       |                       |                      | Province | 71.1 |              |              |
|                       |                       |                      | School   | 69.1 | р            | q            |
|                       | Informational Reading |                      | District | 63.9 | ţ.           | -            |
|                       |                       |                      | Province | 75.7 |              |              |