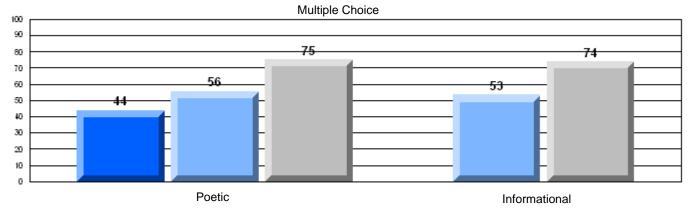

## Difference from Provincial Mean, 2005-07

#016 - B.L. Morrison, Postville

| English Language Arts |                       | Number of Students : | 5        |      |                          |                          |
|-----------------------|-----------------------|----------------------|----------|------|--------------------------|--------------------------|
|                       |                       |                      |          | Mark | School<br>vs<br>District | School<br>vs<br>Province |
| Multiple Choice       |                       |                      |          |      | Cohool dot               | o with 5 or              |
|                       |                       |                      | School   |      | School dat               |                          |
|                       | Poetic                |                      | District | 71.1 | fewer stude              |                          |
|                       |                       |                      | Province | 79.4 | withheld fo              | r reasons                |
|                       |                       |                      | School   |      | of confider              | tiality.                 |
| Informational         |                       |                      | District | 70.6 |                          |                          |
|                       |                       |                      | Province | 74.5 |                          |                          |
| <u>Rubrics</u>        |                       |                      | School   |      |                          |                          |
| Kubrics               | Demand Writing        |                      | District | 77.1 |                          |                          |
|                       |                       |                      | Province | 83.5 |                          |                          |
|                       |                       |                      | School   |      |                          |                          |
|                       | Poetic Reading        |                      | District | 56.0 |                          |                          |
|                       | -                     |                      | Province | 71.1 |                          |                          |
|                       |                       |                      |          |      |                          |                          |
|                       |                       |                      | School   |      |                          |                          |
|                       | Informational Reading |                      | District | 63.9 |                          |                          |
|                       |                       |                      | Province | 75.7 |                          |                          |

## 3 Year CRT (Subtest) Mark Trend 2005-2207

Multiple Choice

School data with 5 or fewer students withheld for reasons of confidentiality.

Poetic

Informational