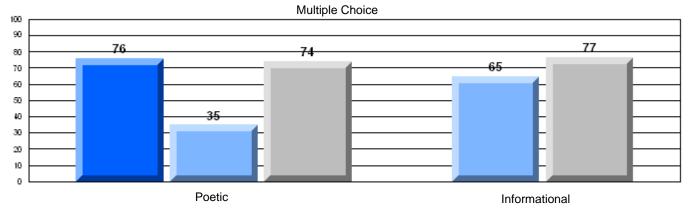

## 3 Year CRT (Subtest) Mark Trend 2005-2207

Multiple Choice

School data with 5 or fewer students withheld for reasons of confidentiality.

Poetic

Informational