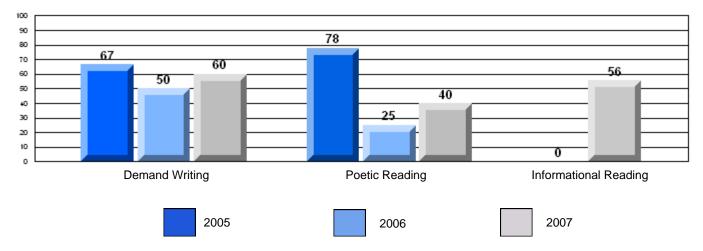

#### Rubrics Results: Percentage of students performing at Level 3 and Above 2005-2007

| Demand Writing | Poetic Reading | Informational Reading |
|----------------|----------------|-----------------------|
| 2005           | 2006           | 2007                  |