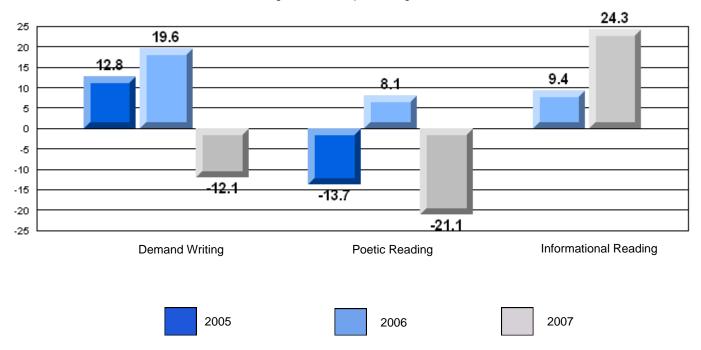

## Difference from Provincial Mean, 2005-07

Multiple Choice

School data with 5 or fewer students withheld for reasons of confidentiality.

Poetic

Informational

# Difference from Provincial Mean, 2005-07

Multiple Choice

# Difference from Provincial Mean, 2005-07

**Multiple Choice** 