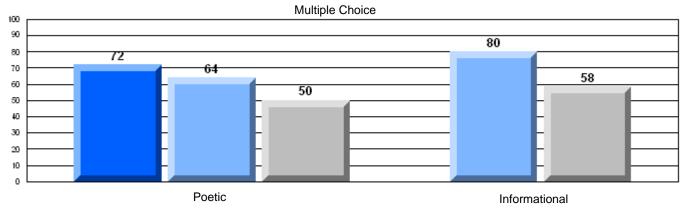

## 3 Year CRT (Subtest) Mark Trend 2005-2207

Multiple Choice

School data with 5 or fewer students withheld for reasons of confidentiality.

Poetic

Informational