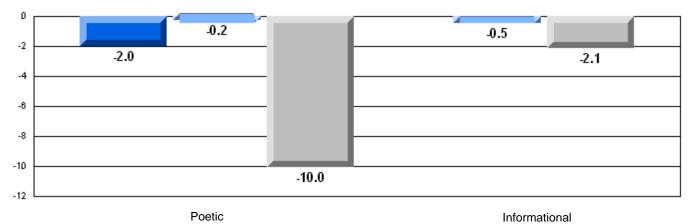

#### Difference from Provincial Mean, 2005-07

Rubrics Results: Percentage of students performing at Level 3 and Above 2005-2007

#477 - Mealy Mountain Collegiate, Happy Valley-Goose Bay

Grades: 8-12

| English Language Arts |                       | Number of Students : | 113      |      |              |              |
|-----------------------|-----------------------|----------------------|----------|------|--------------|--------------|
| g                     | ,                     |                      | -        | Mark | School<br>vs | School<br>vs |
| Multiple Choice       |                       |                      |          |      | District     | Province     |
| -                     |                       |                      | School   | 69.4 | q            | q            |
|                       | Poetic                |                      | District | 71.1 |              | _            |
|                       |                       |                      | Province | 79.4 |              |              |
|                       |                       |                      | School   | 72.4 | р            | q            |
|                       | Informational         |                      | District | 70.6 | Г            | 1            |
|                       |                       |                      | Province | 74.5 |              |              |
| <u>Rubrics</u>        | Demand Writing        |                      | School   | 80.2 | р            | q            |
|                       |                       |                      | District | 77.1 | Г            | 7            |
|                       |                       |                      | Province | 83.5 |              |              |
|                       | Poetic Reading        |                      | School   | 64.0 | р            | q            |
|                       |                       |                      | District | 56.0 | Г            | 1            |
|                       |                       |                      | Province | 71.1 |              |              |
|                       |                       |                      | School   | 69.1 | р            | q            |
|                       | Informational Reading |                      | District | 63.9 | ţ.           | -            |
|                       |                       |                      | Province | 75.7 |              |              |

## 3 Year CRT (Subtest) Mark Trend 2005-2207

#477 - Mealy Mountain Collegiate, Happy Valley-Goose Bay

Grades: 8-12

Multiple Choice

Difference from Provincial Mean, 2005-07