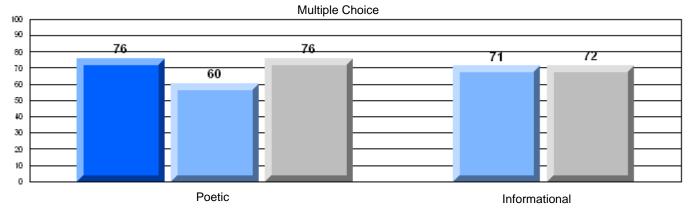

## 3 Year CRT (Subtest) Mark Trend 2005-2207

Multiple Choice

School data with 5 or fewer students withheld for reasons of confidentiality.

Poetic

Informational

## 3 Year CRT (Subtest) Mark Trend 2005-2207

**Multiple Choice** 

School data with 5 or fewer students withheld for reasons of confidentiality.

Poetic

Informational