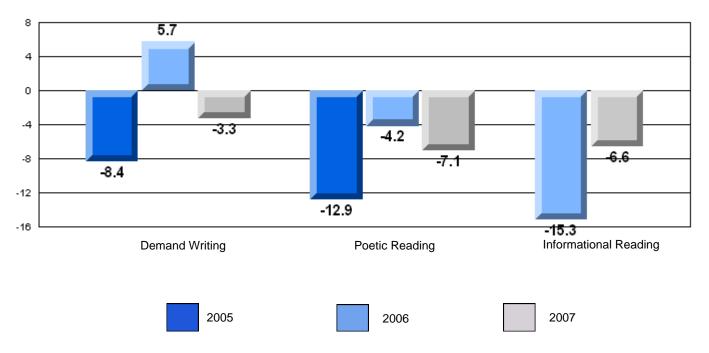

#### Rubrics Results: Percentage of students performing at Level 3 and Above 2005-2007

| Demand Writing | Poetic Reading | Informational Reading |
|----------------|----------------|-----------------------|
| 2005           | 2006           | 2007                  |