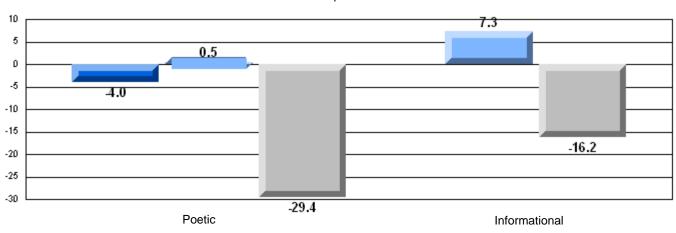

## Difference from Provincial Mean, 2005-07

Multiple Choice

School data with 5 or fewer students withheld for reasons of confidentiality.

Poetic

Informational