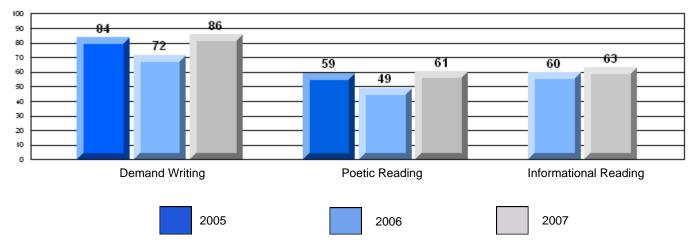

#### Rubrics Results: Percentage of students performing at Level 3 and Above 2005-2007

| Demand Writing | Poetic Reading | Informational Reading |
|----------------|----------------|-----------------------|
| 2005           | 2006           | 2007                  |

### Rubrics Results: Percentage of students performing at Level 3 and Above 2005-2007

School data with 5 or fewer students withheld for reasons of confidentiality.

#016 - B.L. Morrison, Postville

CRT School Results Intermediate English Language Arts 2006-07