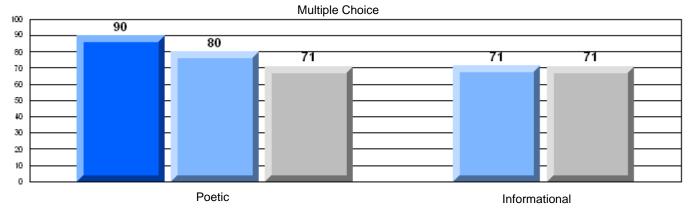

#001 - St. Peter's School, Black Tickle

Grades: K-12

| English Languag | e Arts                | Number of Students : | 3        |      |                          | 1                        |
|-----------------|-----------------------|----------------------|----------|------|--------------------------|--------------------------|
|                 |                       |                      |          | Mark | School<br>vs<br>District | School<br>vs<br>Province |
| Multiple Choice |                       |                      | <u>.</u> |      | School dat               | a with 5 or              |
|                 |                       |                      | School   |      |                          |                          |
|                 | Poetic                |                      | District | 71.1 | fewer stude              |                          |
|                 |                       |                      | Province | 79.4 | withheld fo              | r reasons                |
|                 |                       |                      |          |      | of confiden              | tiality.                 |
|                 |                       |                      | School   |      |                          |                          |
|                 | Informational         |                      | District | 70.6 |                          |                          |
|                 |                       |                      | Province | 74.5 |                          |                          |
|                 |                       |                      |          |      |                          |                          |
| Dubries         |                       |                      | School   |      |                          |                          |
| <u>Rubrics</u>  | Demand Writing        |                      | District | 77.1 |                          |                          |
|                 |                       |                      | Province | 83.5 |                          |                          |
|                 |                       |                      |          |      |                          |                          |
|                 |                       |                      | School   |      |                          |                          |
|                 | Poetic Reading        |                      | District | 56.0 |                          |                          |
|                 |                       |                      | Province | 71.1 |                          |                          |
|                 |                       |                      |          |      |                          |                          |
|                 |                       |                      | School   |      |                          |                          |
|                 | Informational Reading |                      | District | 63.9 |                          |                          |
|                 |                       |                      | Province | 75.7 |                          |                          |
|                 |                       |                      |          | 1    |                          |                          |