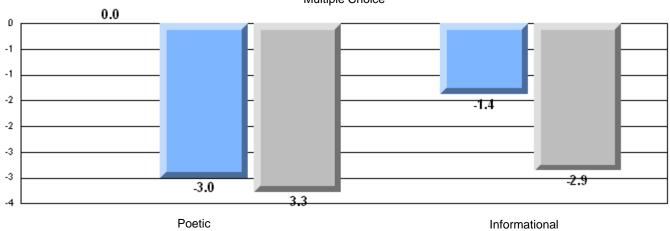

## Difference from Provincial Mean, 2005-07

Multiple Choice

School data with 5 or fewer students withheld for reasons of confidentiality.

Poetic

Informational

# Difference from Provincial Mean, 2005-07

Multiple Choice

School data with 5 or fewer students withheld for reasons of confidentiality.

Poetic

Informational