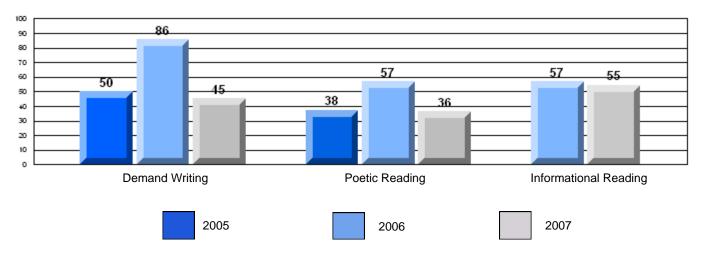

#### Rubrics Results: Percentage of students performing at Level 3 and Above 2005-2007

| Demand Writing | Poetic Reading | Informational Reading |
|----------------|----------------|-----------------------|
| 2005           | 2006           | 2007                  |