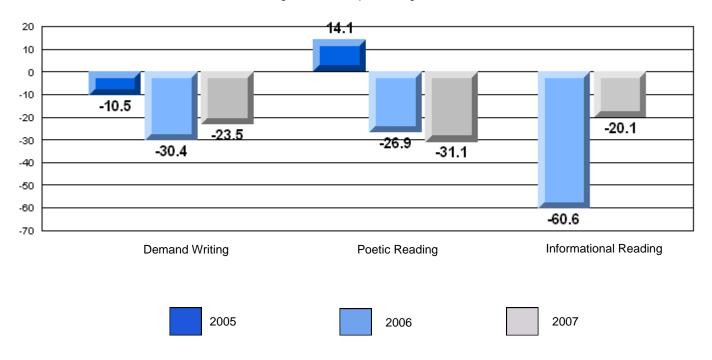

### Rubrics Results: Percentage of students performing at Level 3 and Above 2005-2007

School data with 5 or fewer students withheld for reasons of confidentiality.

#016 - B.L. Morrison, Postville

CRT School Results Intermediate English Language Arts 2006-07