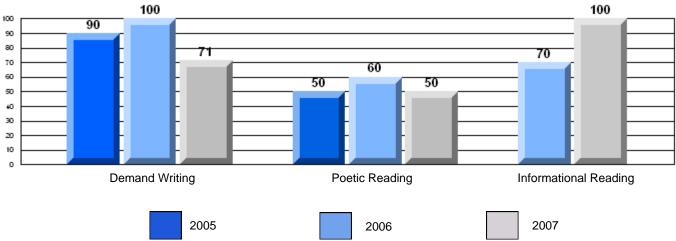

#### Rubrics Results: Percentage of students performing at Level 3 and Above 2005-2007

| Demand Writing | Poetic Reading | Informational Reading |
|----------------|----------------|-----------------------|
| 2005           | 2006           | 2007                  |