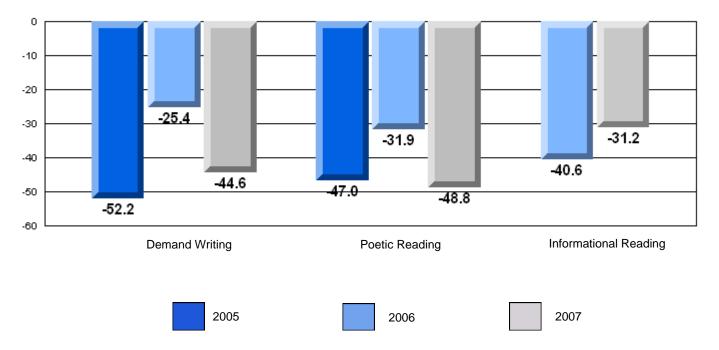

### 3 Year CRT (Subtest) Mark Trend 2005-2207

#002 - Henry Gordon Academy, Cartwright

Grades: 1-12

Difference from Provincial Mean, 2005-07