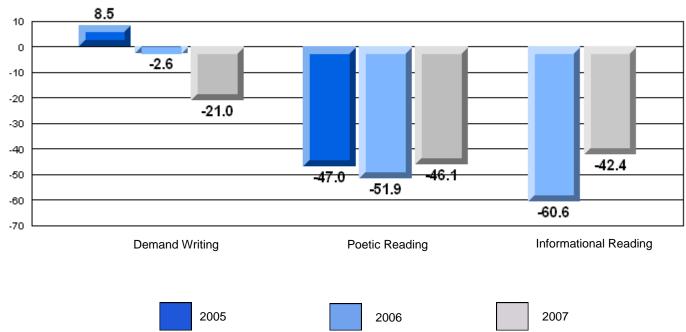

#### Difference from Provincial Mean, 2005-07

Rubrics Results: Percentage of students performing at Level 3 and Above 2005-2007

#002 - Henry Gordon Academy, Cartwright

Grades: 1-12

| English Language Arts |                       | Number of Students : | 10       | <b>F</b> |                          |                          |
|-----------------------|-----------------------|----------------------|----------|----------|--------------------------|--------------------------|
|                       |                       |                      |          | Mark     | School<br>vs<br>District | School<br>vs<br>Province |
| Multiple Choice       |                       |                      |          |          | District                 | Province                 |
| -                     |                       |                      | School   | 74.0     | р                        | q                        |
|                       | Poetic                |                      | District | 71.1     |                          |                          |
|                       |                       |                      | Province | 79.4     |                          |                          |
|                       |                       |                      | School   | 76.7     | р                        | р                        |
|                       | Informational         |                      | District | 70.6     |                          |                          |
|                       |                       |                      | Province | 74.5     |                          |                          |
| Pubrico               |                       |                      | School   | 60.0     | q                        | q                        |
| <u>Rubrics</u>        | Demand Writing        |                      | District | 77.1     |                          | •                        |
|                       |                       |                      | Province | 83.5     |                          |                          |
|                       |                       |                      | School   | 40.0     | q                        | q                        |
|                       | Poetic Reading        |                      | District | 56.0     |                          | •                        |
|                       |                       |                      | Province | 71.1     |                          |                          |
|                       |                       |                      | School   | 55.6     | q                        | q                        |
|                       | Informational Reading |                      | District | 63.9     |                          |                          |
|                       |                       |                      | Province | 75.7     |                          |                          |

#### Difference from Provincial Mean, 2005-07

Rubrics Results: Percentage of students performing at Level 3 and Above 2005-2007

#017 - Northern Lights Academy, Rigolet

Grades: K-12

| English Language Arts |                       | Number of Students : | 2        | r    |                             |                          |
|-----------------------|-----------------------|----------------------|----------|------|-----------------------------|--------------------------|
|                       | <b>j</b>              |                      |          | Mark | School<br>vs<br>District    | School<br>vs<br>Province |
| Multiple Choice       |                       |                      |          |      | School dat                  | a with 5 or              |
|                       |                       |                      | School   |      |                             |                          |
|                       | Poetic                |                      | District | 71.1 | fewer stud                  |                          |
|                       |                       |                      | Province | 79.4 | withheld for<br>of confider |                          |
|                       |                       |                      | School   |      | or connuer                  | manty.                   |
|                       | Informational         |                      | District | 70.6 |                             |                          |
|                       | international         |                      | Province | 74.5 |                             |                          |
|                       |                       |                      |          |      |                             |                          |
| Pubrico               |                       |                      | School   |      |                             |                          |
| <u>Rubrics</u>        | Demand Writing        |                      | District | 77.1 |                             |                          |
|                       |                       |                      | Province | 83.5 |                             |                          |
|                       |                       |                      | School   |      |                             |                          |
|                       | Poetic Reading        |                      | District | 56.0 |                             |                          |
|                       |                       |                      | Province | 71.1 |                             |                          |
|                       |                       |                      | School   |      |                             |                          |
|                       | Informational Reading |                      | District | 63.9 |                             |                          |
|                       | 5                     |                      | Province | 75.7 |                             |                          |
|                       |                       |                      |          |      |                             |                          |

## Difference from Provincial Mean, 2005-07

Rubrics Results: Percentage of students performing at Level 3 and Above 2005-2007

#018 - Peenamin McKenzie School, Sheshatshiu

Grades: K-12

| English Language | Arts                  | Number of Students : | 4                              |              |                          |                          |
|------------------|-----------------------|----------------------|--------------------------------|--------------|--------------------------|--------------------------|
| Multiple Choice  |                       |                      |                                | Mark         | School<br>vs<br>District | School<br>vs<br>Province |
| Multiple Choice  |                       |                      |                                |              | School data              | a with 5 or              |
|                  |                       |                      | School                         |              |                          |                          |
|                  | Poetic                |                      | District                       | 71.1         | fewer stude              |                          |
|                  |                       |                      | Province                       | 79.4         | withheld for             | r reasons                |
|                  |                       |                      | School                         |              | of confiden              | tiality.                 |
|                  | Informational         |                      | District                       | 70.6         |                          |                          |
|                  |                       |                      | Province                       | 74.5         |                          |                          |
| <u>Rubrics</u>   | Demand Writing        |                      | School<br>District<br>Province | 77.1<br>83.5 |                          |                          |
|                  |                       |                      | School                         |              |                          |                          |
|                  | Poetic Reading        |                      | District                       | 50.0         |                          |                          |
|                  |                       |                      | Province                       | 56.0         |                          |                          |
|                  |                       |                      | FIUVILICE                      | 71.1         |                          |                          |
|                  |                       |                      | School                         |              |                          |                          |
|                  | Informational Reading |                      | District                       | 63.9         |                          |                          |
|                  | U                     |                      | Province                       | 75.7         |                          |                          |
|                  |                       |                      |                                | 10.1         |                          |                          |

#### Difference from Provincial Mean, 2005-07

Rubrics Results: Percentage of students performing at Level 3 and Above 2005-2007

#477 - Mealy Mountain Collegiate, Happy Valley-Goose Bay

Grades: 8-12

| English Language Arts |                       | Number of Students : | 113      |      |              |              |
|-----------------------|-----------------------|----------------------|----------|------|--------------|--------------|
| g                     | ,                     |                      | -        | Mark | School<br>vs | School<br>vs |
| Multiple Choice       |                       |                      |          |      | District     | Province     |
| -                     |                       |                      | School   | 69.4 | q            | q            |
|                       | Poetic                |                      | District | 71.1 |              | _            |
|                       |                       |                      | Province | 79.4 |              |              |
|                       |                       |                      | School   | 72.4 | р            | q            |
|                       | Informational         |                      | District | 70.6 | Г            | 1            |
|                       |                       |                      | Province | 74.5 |              |              |
| <u>Rubrics</u>        | Demand Writing        |                      | School   | 80.2 | р            | q            |
|                       |                       |                      | District | 77.1 | Г            | 7            |
|                       |                       |                      | Province | 83.5 |              |              |
|                       | Poetic Reading        |                      | School   | 64.0 | р            | q            |
|                       |                       |                      | District | 56.0 | Г            | 1            |
|                       |                       |                      | Province | 71.1 |              |              |
|                       |                       |                      | School   | 69.1 | р            | q            |
|                       | Informational Reading |                      | District | 63.9 | ţ.           | -            |
|                       |                       |                      | Province | 75.7 |              |              |