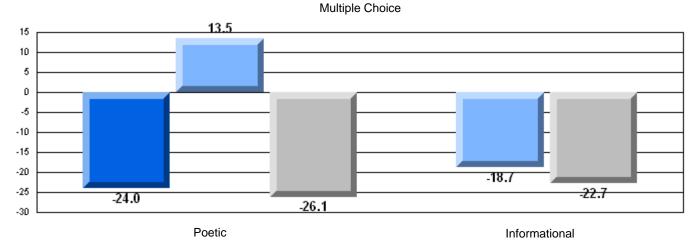

# Difference from Provincial Mean, 2005-07

Multiple Choice

#### Difference from Provincial Mean, 2005-07

#010 - Menihek High School, Labrador City

Grades: 8-12

| English Language Arts |                       | Number of Students : | 114      |      |              |              |
|-----------------------|-----------------------|----------------------|----------|------|--------------|--------------|
| J - J - J - J         |                       |                      |          | Mark | School<br>vs | School<br>vs |
| Multiple Choice       |                       |                      |          |      | District     | Province     |
|                       |                       |                      | School   | 76.1 | р            | q            |
|                       | Poetic                |                      | District | 71.1 |              | -<br>-       |
|                       |                       |                      | Province | 79.4 |              |              |
|                       |                       |                      | School   | 71.6 | р            | q            |
|                       | Informational         |                      | District | 70.6 |              | •            |
|                       |                       |                      | Province | 74.5 |              |              |
| Pubrico               |                       |                      | School   | 85.8 | р            | р            |
| <u>Rubrics</u>        | Demand Writing        |                      | District | 77.1 |              | <b>^</b>     |
|                       |                       |                      | Province | 83.5 |              |              |
|                       |                       |                      | School   | 60.5 | р            | q            |
|                       | Poetic Reading        |                      | District | 56.0 |              | •            |
|                       |                       |                      | Province | 71.1 |              |              |
|                       |                       |                      | School   | 63.2 | q            | q            |
|                       | Informational Reading |                      | District | 63.9 | -            | _            |
|                       |                       |                      | Province | 75.7 |              |              |