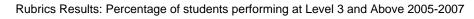

#### Rubrics Results: Percentage of students performing at Level 3 and Above 2005-2007

| Demand Writing | Poetic Reading | Informational Reading |
|----------------|----------------|-----------------------|
| 2005           | 2006           | 2007                  |