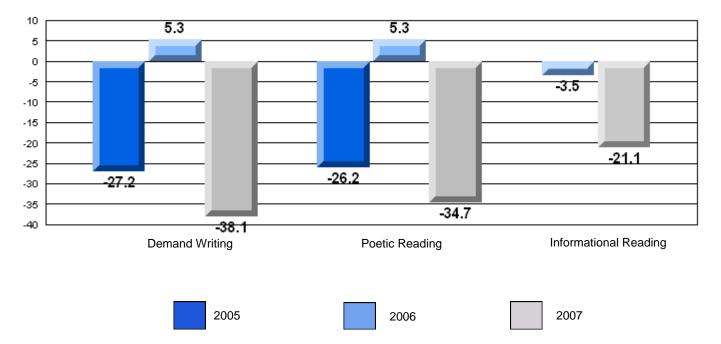

#### Difference from Provincial Mean, 2005-07

Rubrics Results: Percentage of students performing at Level 3 and Above 2005-2007

#002 - Henry Gordon Academy, Cartwright

Grades: 1-12

| English Language Arts |                       | Number of Students : | 10       | <b>F</b> |                          |                          |
|-----------------------|-----------------------|----------------------|----------|----------|--------------------------|--------------------------|
|                       |                       |                      |          | Mark     | School<br>vs<br>District | School<br>vs<br>Province |
| Multiple Choice       |                       |                      |          |          | District                 | Province                 |
| -                     |                       |                      | School   | 74.0     | р                        | q                        |
|                       | Poetic                |                      | District | 71.1     |                          |                          |
|                       |                       |                      | Province | 79.4     |                          |                          |
|                       |                       |                      | School   | 76.7     | р                        | р                        |
|                       | Informational         |                      | District | 70.6     |                          |                          |
|                       |                       |                      | Province | 74.5     |                          |                          |
| Pubrico               |                       |                      | School   | 60.0     | q                        | q                        |
| <u>Rubrics</u>        | Demand Writing        |                      | District | 77.1     |                          | •                        |
|                       |                       |                      | Province | 83.5     |                          |                          |
|                       |                       |                      | School   | 40.0     | q                        | q                        |
|                       | Poetic Reading        |                      | District | 56.0     |                          | •                        |
|                       |                       |                      | Province | 71.1     |                          |                          |
|                       |                       |                      | School   | 55.6     | q                        | q                        |
|                       | Informational Reading |                      | District | 63.9     |                          |                          |
|                       |                       |                      | Province | 75.7     |                          |                          |

#### Difference from Provincial Mean, 2005-07

Rubrics Results: Percentage of students performing at Level 3 and Above 2005-2007

#017 - Northern Lights Academy, Rigolet

Grades: K-12

| English Language Arts |                       | Number of Students : | 2        | r    |                             |                          |
|-----------------------|-----------------------|----------------------|----------|------|-----------------------------|--------------------------|
|                       | <b>j</b>              |                      |          | Mark | School<br>vs<br>District    | School<br>vs<br>Province |
| Multiple Choice       |                       |                      |          |      | School dat                  | a with 5 or              |
|                       |                       |                      | School   |      |                             |                          |
|                       | Poetic                |                      | District | 71.1 | fewer stud                  |                          |
|                       |                       |                      | Province | 79.4 | withheld for<br>of confider |                          |
|                       |                       |                      | School   |      | or connuer                  | manty.                   |
|                       | Informational         |                      | District | 70.6 |                             |                          |
|                       | international         |                      | Province | 74.5 |                             |                          |
|                       |                       |                      |          |      |                             |                          |
| Pubrico               |                       |                      | School   |      |                             |                          |
| <u>Rubrics</u>        | Demand Writing        |                      | District | 77.1 |                             |                          |
|                       |                       |                      | Province | 83.5 |                             |                          |
|                       |                       |                      | School   |      |                             |                          |
|                       | Poetic Reading        |                      | District | 56.0 |                             |                          |
|                       |                       |                      | Province | 71.1 |                             |                          |
|                       |                       |                      | School   |      |                             |                          |
|                       | Informational Reading |                      | District | 63.9 |                             |                          |
|                       | 5                     |                      | Province | 75.7 |                             |                          |
|                       |                       |                      |          |      |                             |                          |