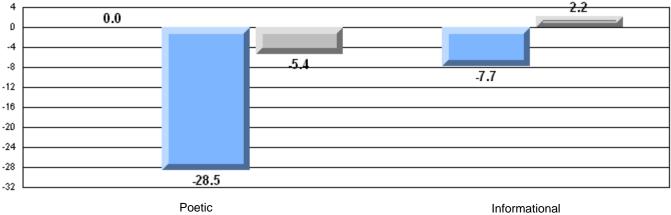

## Difference from Provincial Mean, 2005-07

#016 - B.L. Morrison, Postville

| English Language Arts |                       | Number of Students : | 5        |      |                          |                          |
|-----------------------|-----------------------|----------------------|----------|------|--------------------------|--------------------------|
|                       |                       |                      |          | Mark | School<br>vs<br>District | School<br>vs<br>Province |
| Multiple Choice       |                       |                      |          |      | Cohool dot               | o with 5 or              |
|                       |                       |                      | School   |      | School dat               |                          |
|                       | Poetic                |                      | District | 71.1 | fewer stude              |                          |
|                       |                       |                      | Province | 79.4 | withheld fo              | r reasons                |
|                       |                       |                      | School   |      | of confider              | tiality.                 |
| Informational         |                       |                      | District | 70.6 |                          |                          |
|                       |                       |                      | Province | 74.5 |                          |                          |
| <u>Rubrics</u>        |                       |                      | School   |      |                          |                          |
| Kubrics               | Demand Writing        |                      | District | 77.1 |                          |                          |
|                       |                       |                      | Province | 83.5 |                          |                          |
|                       |                       |                      | School   |      |                          |                          |
|                       | Poetic Reading        |                      | District | 56.0 |                          |                          |
|                       | -                     |                      | Province | 71.1 |                          |                          |
|                       |                       |                      |          |      |                          |                          |
|                       |                       |                      | School   |      |                          |                          |
|                       | Informational Reading |                      | District | 63.9 |                          |                          |
|                       |                       |                      | Province | 75.7 |                          |                          |

## 3 Year CRT (Subtest) Mark Trend 2005-2207

Multiple Choice

School data with 5 or fewer students withheld for reasons of confidentiality.

Poetic

Informational