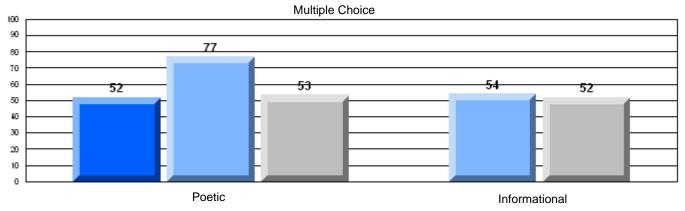

# Difference from Provincial Mean, 2005-07

Multiple Choice

# Difference from Provincial Mean, 2005-07

**Multiple Choice** 