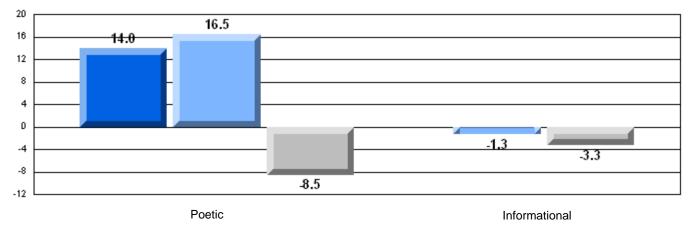

### Rubrics Results: Percentage of students performing at Level 3 and Above 2005-2007

#014 - Jens Haven Memorial, Nain

Grades: K-12

Difference from Provincial Mean, 2005-07