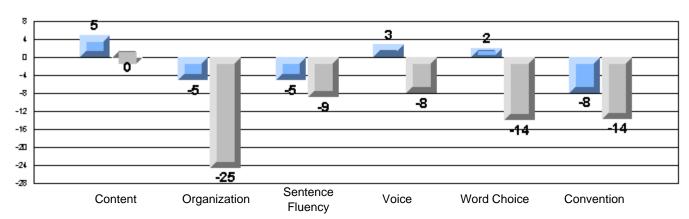

#### Difference from Provincial Mean, 2005-07

Difference from Provincial Mean, 2005-07

Rubrics Results: Percentage of students performing at Level 3 and Above 2005-2007

Process Writing (10 % Sample)

Difference from Provincial Mean, 2005-07

#### Difference from Provincial Mean, 2005-07