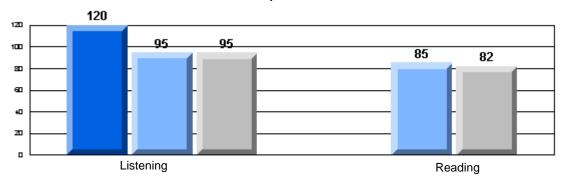

# CRT School Results Elementary English Language Arts 2006-07

Grades: K-7,9-10

"00F 0: A | 0 | 1 0 | 1 F | 1 D

#225 - St. Anne's School, South East Bight

Grades: K-7,9-10

District 4 - Eastern

#225 - St. Anne's School, South East Bight

### 3 Year CRT (Subtest) Mark Trend 2005-2007 Multiple Choice

School data with 5 or fewer students withheld for reasons of confidentiality.

Listening Reading

Rubrics Results: Percentage of students performing at Level 3 and Above 2005-2007

School data with 5 or fewer students withheld for reasons of confidentiality.

Demand Writing Informational Reading Visual Reading Listening Speaking

2005

2006

2007

District 4 - Eastern

#225 - St. Anne's School, South East Bight

2005

2006

2007