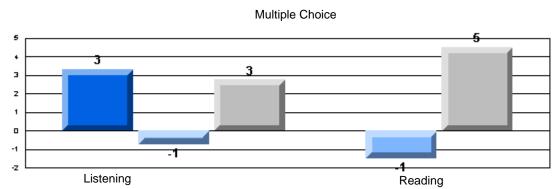

### Difference from Provincial Mean, 2005-07

Grades: K-7,9-10

Multiple Choice

School data with 5 or fewer students withheld for reasons of confidentiality.

Listening Reading

Difference from Provincial Mean, 2005-07