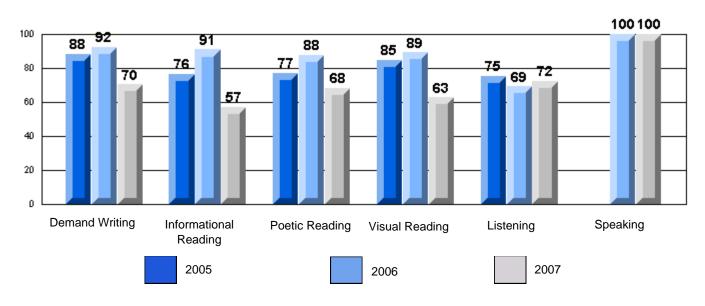

School data with 5 or fewer students withheld for reasons of confidentiality.

Demand Writing Informational Reading Visual Reading Listening Speaking

2005

2006

2007

District 4 - Eastern

#225 - St. Anne's School, South East Bight

2005

2006

2007