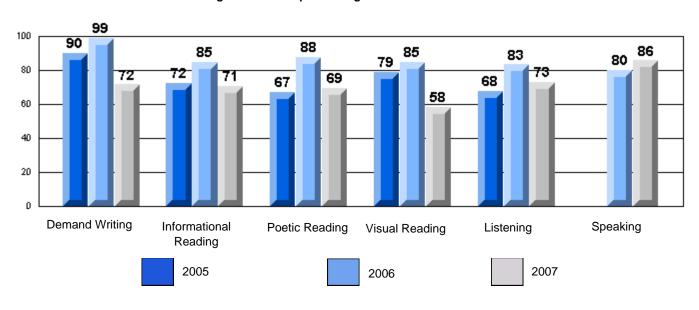

Grades: K-7

District 4 - Eastern

#213 - Lake Academy, Fortune

Rubrics Results: Percentage of students performing at Level 3 and Above 2005-2007

Rubrics Results: Percentage of students performing at Level 3 and Above 2005-2007

District 4 - Eastern

#213 - Lake Academy, Fortune Grades: K-7