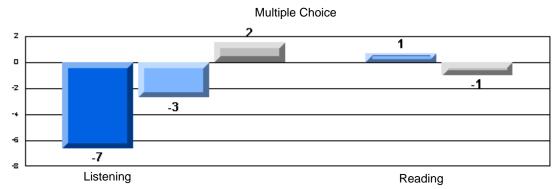

### Difference from Provincial Mean, 2005-07

Grades: K-7,9-10

Multiple Choice

School data with 5 or fewer students withheld for reasons of confidentiality.

Listening Reading

Difference from Provincial Mean, 2005-07