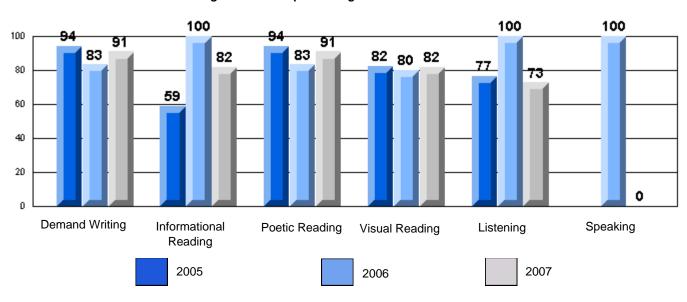

## CRT School Results Elementary English Language Arts 2006-07

\_\_\_\_\_

#220 - Sacred Heart Elementary, Marystown

Grades: K-7

Rubrics Results: Percentage of students performing at Level 3 and Above 2005-2007

Rubrics Results: Percentage of students performing at Level 3 and Above 2005-2007

District 4 - Eastern

#220 - Sacred Heart Elementary, Marystown

Grades: K-7