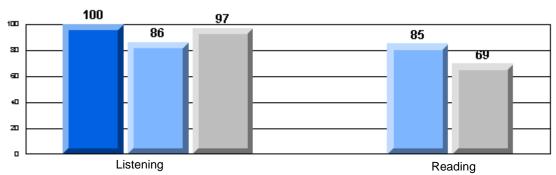

### 3 Year CRT (Subtest) Mark Trend 2005-2007 Multiple Choice

School data with 5 or fewer students withheld for reasons of confidentiality.

Listening Reading

Rubrics Results: Percentage of students performing at Level 3 and Above 2005-2007

### 3 Year CRT (Subtest) Mark Trend 2005-2007 Multiple Choice

Rubrics Results: Percentage of students performing at Level 3 and Above 2005-2007

District 4 - Eastern

#226 - Fortune Bay Academy, St. Bernard's - Jacques Fontaine

### 3 Year CRT (Subtest) Mark Trend 2005-2007 Multiple Choice

### 3 Year CRT (Subtest) Mark Trend 2005-2007 Multiple Choice

Rubrics Results: Percentage of students performing at Level 3 and Above 2005-2007

District 4 - Eastern

#234 - Catalina Elementary School, Catalina

### 3 Year CRT (Subtest) Mark Trend 2005-2007 Multiple Choice

Rubrics Results: Percentage of students performing at Level 3 and Above 2005-2007

District 4 - Eastern

#240 - Bishop White School, Port Rexton

### 3 Year CRT (Subtest) Mark Trend 2005-2007 Multiple Choice

Rubrics Results: Percentage of students performing at Level 3 and Above 2005-2007

District 4 - Eastern

#242 - Random Island Academy, Random Island