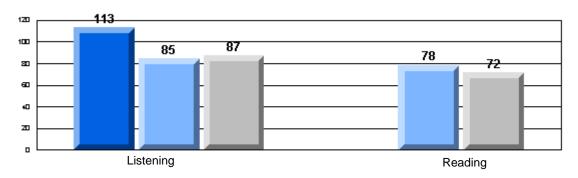

# CRT School Results Elementary English Language Arts 2006-07

Grades: K-7,9-10

"00F 0: A | 0 | 1 0 | 1 F | 1 D

#225 - St. Anne's School, South East Bight

Grades: K-7,9-10

District 4 - Eastern

#225 - St. Anne's School, South East Bight

### 3 Year CRT (Subtest) Mark Trend 2005-2007 Multiple Choice

School data with 5 or fewer students withheld for reasons of confidentiality.

Listening Reading

Rubrics Results: Percentage of students performing at Level 3 and Above 2005-2007

### Difference from Provincial Mean, 2005-07

Grades: K-7,9-10

Multiple Choice

School data with 5 or fewer students withheld for reasons of confidentiality.

Listening Reading

Difference from Provincial Mean, 2005-07