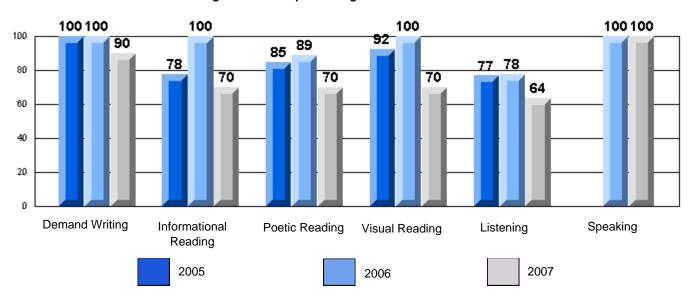

### 3 Year CRT (Subtest) Mark Trend 2005-2007 Multiple Choice

School data with 5 or fewer students withheld for reasons of confidentiality.

Listening Reading

Rubrics Results: Percentage of students performing at Level 3 and Above 2005-2007

Process Writing (10 % Sample)

School data with 5 or fewer students withheld for reasons of confidentiality.

Content Organization Sentence Fluency Voice Word Choice Convention

Rubrics Results: Percentage of students performing at Level 3 and Above 2005-2007

School data with 5 or fewer students withheld for reasons of confidentiality.

Demand Writing Informational Reading Visual Reading Listening Speaking

2005

2006

2007

District 4 - Eastern

#225 - St. Anne's School, South East Bight