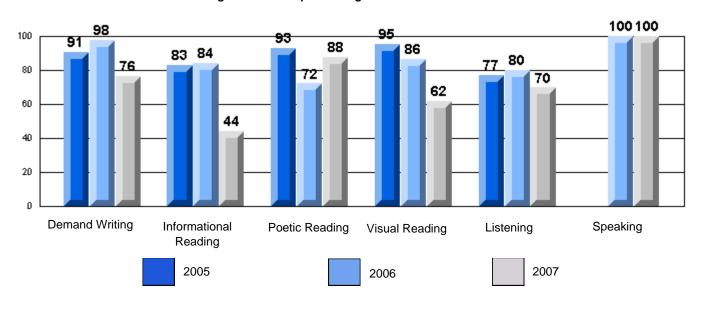

Grades: K-7

District 4 - Eastern

#213 - Lake Academy, Fortune

Rubrics Results: Percentage of students performing at Level 3 and Above 2005-2007

Rubrics Results: Percentage of students performing at Level 3 and Above 2005-2007

District 4 - Eastern

#213 - Lake Academy, Fortune Grades: K-7