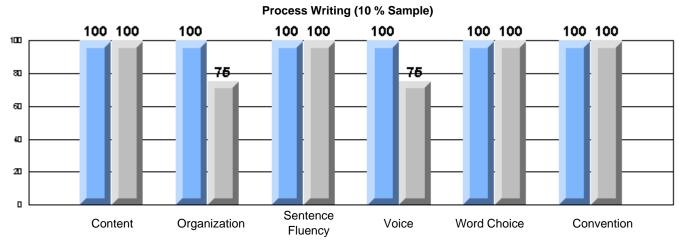

#### Difference from Provincial Mean, 2005-07

Difference from Provincial Mean, 2005-07

Rubrics Results: Percentage of students performing at Level 3 and Above 2005-2007

Process Writing (10 % Sample)

Difference from Provincial Mean, 2005-07

#### Rubrics Results: Percentage of students performing at Level 3 and Above 2005-2007

Process Writing (10 % Sample)

Process Writing (10 % Sample)

School data with 5 or fewer students withheld for reasons of confidentiality.

Content Organization Sentence Fluency Voice Word Choice Convention

Rubrics Results: Percentage of students performing at Level 3 and Above 2005-2007

Rubrics Results: Percentage of students performing at Level 3 and Above 2005-2007

Process Writing (10 % Sample)

School data with 5 or fewer students withheld for reasons of confidentiality.

Content Organization Sentence Voice Word Choice Convention