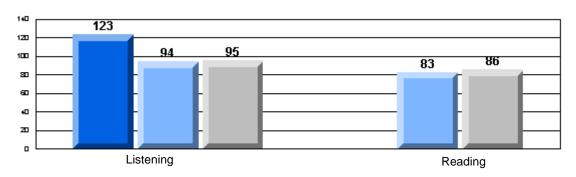

District 4 - Eastern

#213 - Lake Academy, Fortune Grades: K-7

|                 |                       | Number of Students : | 45       |        | School   | School   |
|-----------------|-----------------------|----------------------|----------|--------|----------|----------|
|                 |                       |                      |          | Mark   | vs       | vs       |
| Multiple Choice |                       |                      |          | IVIAIR | District | Province |
|                 |                       |                      | School   | 79.9   | р        | р        |
|                 | Reading               |                      | District | 78.5   |          |          |
|                 |                       |                      | Province | 78.0   |          |          |
|                 |                       |                      | School   | 84.1   | q        | q        |
|                 | Listening             |                      | District | 92.6   |          | *        |
|                 | •                     |                      | Province | 92.3   |          |          |
|                 |                       |                      | School   | 80.0   | р        | р        |
| Rubrics         |                       | Content              | District | 73.8   |          |          |
|                 |                       |                      | Province | 75.2   |          |          |
|                 |                       |                      | School   | 80.0   | р        | р        |
|                 |                       | Organization         | District | 73.1   | *        | *        |
|                 |                       |                      | Province | 74.6   |          |          |
|                 |                       |                      | School   | 100.0  | р        | р        |
|                 |                       | Sentence Fluency     | District | 83.4   |          |          |
|                 | Process Writing —     | 1                    | Province | 84.0   |          |          |
|                 | 1 100000 Willing      |                      | School   | 80.0   | q        | q        |
|                 |                       | Voice                | District | 81.1   |          | 1        |
|                 |                       |                      | Province | 83.1   |          |          |
|                 |                       |                      | School   | 100.0  | р        | р        |
|                 |                       | Word Choice          | District | 87.7   | P        | P        |
|                 |                       |                      | Province | 89.1   |          |          |
|                 |                       |                      | School   | 100.0  | р        | р        |
|                 |                       | Conventions          | District | 87.7   |          | 1        |
|                 |                       |                      | Province | 88.7   |          |          |
|                 |                       |                      | School   | 84.5   | р        | р        |
|                 | Demand Writing        |                      | District | 77.2   | •        | •        |
|                 |                       |                      | Province | 76.1   |          |          |
|                 |                       |                      | School   | 81.4   | Р        | p        |
|                 | Poetic Reading        |                      | District | 74.4   | •        | -        |
|                 |                       |                      | Province | 73.3   |          |          |
|                 |                       |                      | School   | 61.9   | р        | p        |
|                 | Informational Reading | 1                    | District | 60.1   |          |          |
|                 |                       |                      | Province | 58.7   |          |          |
|                 |                       |                      | School   | 69.0   | р        | р        |
|                 | Visual Reading        |                      | District | 56.6   |          |          |
|                 |                       |                      | Province | 54.7   |          |          |
|                 |                       |                      | School   | 58.1   | q        | q        |
|                 | Listening             |                      | District | 60.1   |          |          |
|                 |                       |                      | Province | 58.4   |          |          |
|                 |                       |                      | School   | 75.0   | q        | q        |
|                 | Speaking              |                      | District | 81.6   |          |          |
|                 |                       |                      | Province | 79.9   |          |          |
|                 |                       |                      |          |        |          |          |