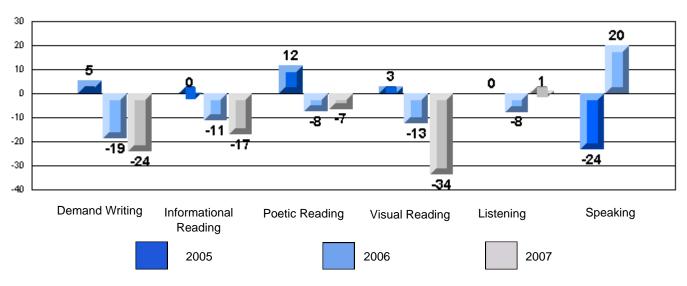

Grades: K-7

District 4 - Eastern

#213 - Lake Academy, Fortune

Rubrics Results: Percentage of students performing at Level 3 and Above 2005-2007

Rubrics Results: Percentage of students performing at Level 3 and Above 2005-2007