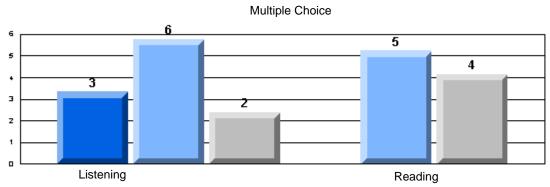

# CRT School Results Elementary English Language Arts 2006-07

Grades: K-7,9-10

"00F 0: A | 0 | 1 0 | 1 F | 1 D

#225 - St. Anne's School, South East Bight

Grades: K-7,9-10

District 4 - Eastern

#225 - St. Anne's School, South East Bight

### 3 Year CRT (Subtest) Mark Trend 2005-2007 Multiple Choice

School data with 5 or fewer students withheld for reasons of confidentiality.

Listening Reading

Rubrics Results: Percentage of students performing at Level 3 and Above 2005-2007

### Difference from Provincial Mean, 2005-07

Grades: K-7,9-10

Multiple Choice

School data with 5 or fewer students withheld for reasons of confidentiality.

Listening Reading

Difference from Provincial Mean, 2005-07