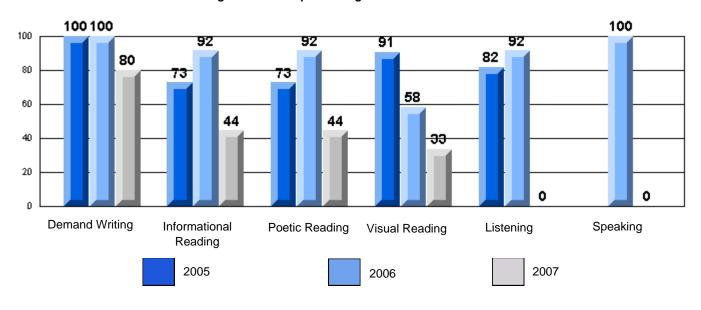

# CRT School Results Elementary English Language Arts 2006-07

Grades: K-7,9-10

"00F 0: A | 0 | 1 0 | 1 F | 1 D

#225 - St. Anne's School, South East Bight

Grades: K-7,9-10

District 4 - Eastern

#225 - St. Anne's School, South East Bight

School data with 5 or fewer students withheld for reasons of confidentiality.

Demand Writing Informational Reading Visual Reading Listening Speaking

2005

2006

2007

District 4 - Eastern

#225 - St. Anne's School, South East Bight

Difference from Provincial Mean, 2005-07

Rubrics Results: Percentage of students performing at Level 3 and Above 2005-2007

School data with 5 or fewer students withheld for reasons of confidentiality.

Demand Writing Informational Reading Visual Reading Listening Speaking