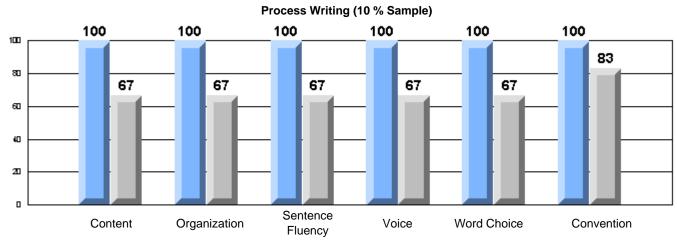

#### Difference from Provincial Mean, 2005-07

Difference from Provincial Mean, 2005-07

Rubrics Results: Percentage of students performing at Level 3 and Above 2005-2007

Process Writing (10 % Sample)

Difference from Provincial Mean, 2005-07

#### Rubrics Results: Percentage of students performing at Level 3 and Above 2005-2007

Process Writing (10 % Sample)

Process Writing (10 % Sample)

School data with 5 or fewer students withheld for reasons of confidentiality.

Content Organization Sentence Fluency Voice Word Choice Convention

Rubrics Results: Percentage of students performing at Level 3 and Above 2005-2007