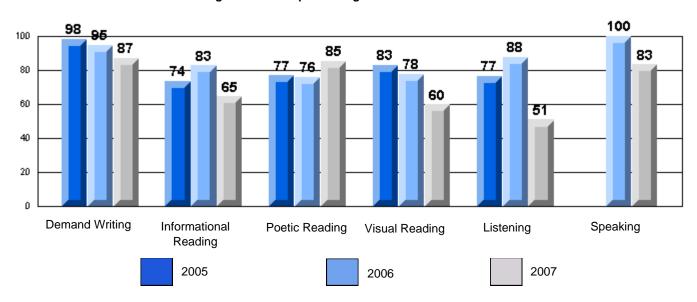

School data with 5 or fewer students withheld for reasons of confidentiality.

Demand Writing Informational Reading Visual Reading Listening Speaking

2005

2006

2007

District 4 - Eastern

#225 - St. Anne's School, South East Bight

Difference from Provincial Mean, 2005-07

Rubrics Results: Percentage of students performing at Level 3 and Above 2005-2007

School data with 5 or fewer students withheld for reasons of confidentiality.

Demand Writing Informational Reading Visual Reading Listening Speaking

2005

2006

2007