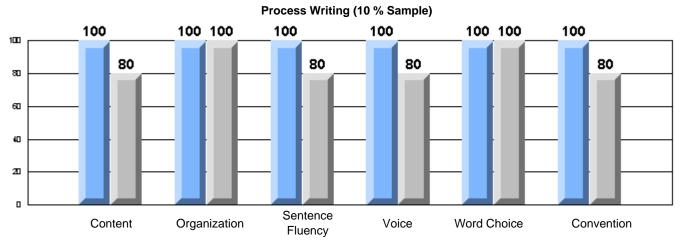

Process Writing (10 % Sample)

School data with 5 or fewer students withheld for reasons of confidentiality.

Content Organization Sentence Fluency Voice Word Choice Convention

Rubrics Results: Percentage of students performing at Level 3 and Above 2005-2007

Rubrics Results: Percentage of students performing at Level 3 and Above 2005-2007

Process Writing (10 % Sample)

School data with 5 or fewer students withheld for reasons of confidentiality.

Content Organization Sentence Voice Word Choice Convention