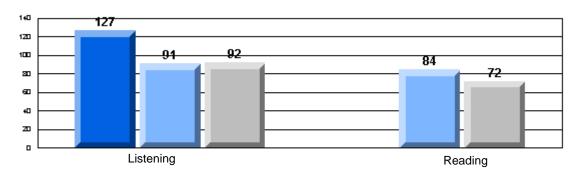

### 3 Year CRT (Subtest) Mark Trend 2005-2007 Multiple Choice

School data with 5 or fewer students withheld for reasons of confidentiality.

Listening Reading

Rubrics Results: Percentage of students performing at Level 3 and Above 2005-2007

### Difference from Provincial Mean, 2005-07

Grades: K-7,9-10

Multiple Choice

School data with 5 or fewer students withheld for reasons of confidentiality.

Listening Reading

Difference from Provincial Mean, 2005-07