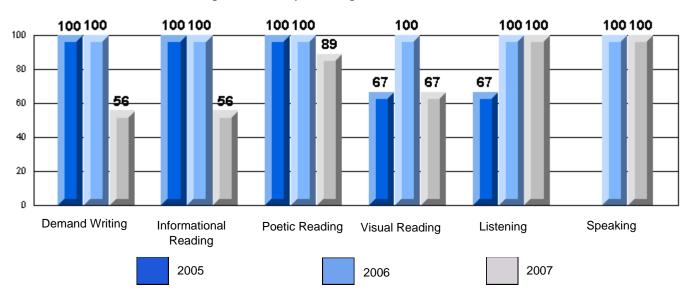

Grades: K-7

District 4 - Eastern

#213 - Lake Academy, Fortune

Rubrics Results: Percentage of students performing at Level 3 and Above 2005-2007

Rubrics Results: Percentage of students performing at Level 3 and Above 2005-2007

#### Difference from Provincial Mean, 2005-07

Difference from Provincial Mean, 2005-07

Rubrics Results: Percentage of students performing at Level 3 and Above 2005-2007

Process Writing (10 % Sample)

Difference from Provincial Mean, 2005-07