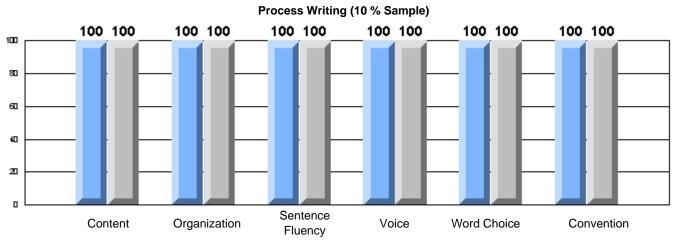

Process Writing (10 % Sample)

School data with 5 or fewer students withheld for reasons of confidentiality.

Content Organization Sentence Fluency Voice Word Choice Convention

Rubrics Results: Percentage of students performing at Level 3 and Above 2005-2007