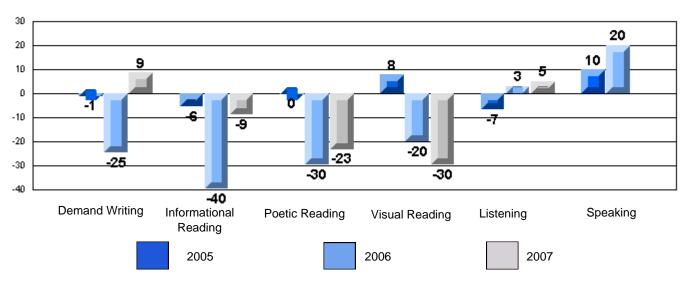

Grades: K-7

District 4 - Eastern

#213 - Lake Academy, Fortune

Rubrics Results: Percentage of students performing at Level 3 and Above 2005-2007

Rubrics Results: Percentage of students performing at Level 3 and Above 2005-2007