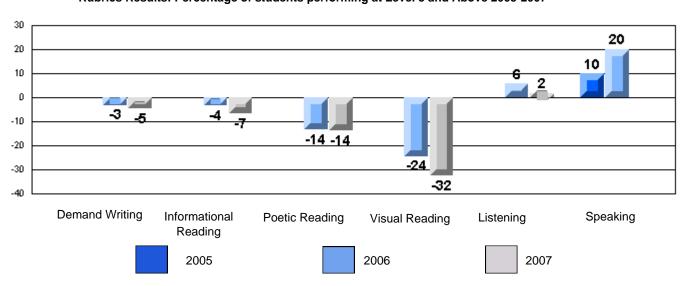

# CRT School Results Elementary English Language Arts 2006-07

Grades: K-7,9-10

"00F 0: A | 0 | 1 0 | 1 F | 1 D

#225 - St. Anne's School, South East Bight

Grades: K-7,9-10

District 4 - Eastern

#225 - St. Anne's School, South East Bight

### 3 Year CRT (Subtest) Mark Trend 2005-2007 Multiple Choice

School data with 5 or fewer students withheld for reasons of confidentiality.

Listening Reading

Rubrics Results: Percentage of students performing at Level 3 and Above 2005-2007

Process Writing (10 % Sample)

School data with 5 or fewer students withheld for reasons of confidentiality.

Content Organization Sentence Fluency Voice Word Choice Convention

Rubrics Results: Percentage of students performing at Level 3 and Above 2005-2007

School data with 5 or fewer students withheld for reasons of confidentiality.

Demand Writing Informational Reading Visual Reading Listening Speaking

2005

2006

2007

District 4 - Eastern

#225 - St. Anne's School, South East Bight