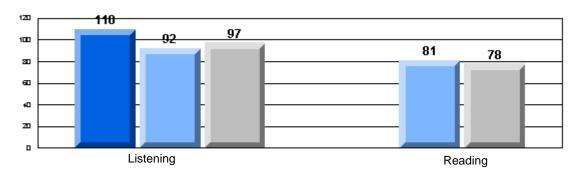

District 4 - Eastern

#213 - Lake Academy, Fortune Grades: K-7

|                 |                       | Number of Students : | 45       |        | School   | School   |
|-----------------|-----------------------|----------------------|----------|--------|----------|----------|
|                 |                       |                      |          | Mark   | vs       | vs       |
| Multiple Choice |                       |                      |          | IVIAIR | District | Province |
|                 |                       |                      | School   | 79.9   | р        | р        |
|                 | Reading               |                      | District | 78.5   |          |          |
|                 |                       |                      | Province | 78.0   |          |          |
|                 |                       |                      | School   | 84.1   | q        | q        |
|                 | Listening             |                      | District | 92.6   |          | *        |
|                 | •                     |                      | Province | 92.3   |          |          |
|                 |                       |                      | School   | 80.0   | р        | р        |
| Rubrics         |                       | Content              | District | 73.8   |          |          |
|                 |                       |                      | Province | 75.2   |          |          |
|                 |                       |                      | School   | 80.0   | р        | р        |
|                 |                       | Organization         | District | 73.1   | *        | *        |
|                 |                       |                      | Province | 74.6   |          |          |
|                 |                       |                      | School   | 100.0  | р        | р        |
|                 |                       | Sentence Fluency     | District | 83.4   |          |          |
|                 | Process Writing —     | 1                    | Province | 84.0   |          |          |
|                 | 1 100000 Willing      |                      | School   | 80.0   | q        | q        |
|                 |                       | Voice                | District | 81.1   |          | 1        |
|                 |                       |                      | Province | 83.1   |          |          |
|                 |                       |                      | School   | 100.0  | р        | р        |
|                 |                       | Word Choice          | District | 87.7   | P        | P        |
|                 |                       |                      | Province | 89.1   |          |          |
|                 |                       |                      | School   | 100.0  | р        | р        |
|                 |                       | Conventions          | District | 87.7   |          | 1        |
|                 |                       |                      | Province | 88.7   |          |          |
|                 |                       |                      | School   | 84.5   | р        | р        |
|                 | Demand Writing        |                      | District | 77.2   | •        | •        |
|                 |                       |                      | Province | 76.1   |          |          |
|                 |                       |                      | School   | 81.4   | Р        | p        |
|                 | Poetic Reading        |                      | District | 74.4   | •        | -        |
|                 |                       |                      | Province | 73.3   |          |          |
|                 |                       |                      | School   | 61.9   | р        | p        |
|                 | Informational Reading | 1                    | District | 60.1   |          |          |
|                 |                       |                      | Province | 58.7   |          |          |
|                 |                       |                      | School   | 69.0   | р        | р        |
|                 | Visual Reading        |                      | District | 56.6   |          |          |
|                 |                       |                      | Province | 54.7   |          |          |
|                 |                       |                      | School   | 58.1   | q        | q        |
|                 | Listening             |                      | District | 60.1   |          |          |
|                 |                       |                      | Province | 58.4   |          |          |
|                 |                       |                      | School   | 75.0   | q        | q        |
|                 | Speaking              |                      | District | 81.6   |          |          |
|                 |                       |                      | Province | 79.9   |          |          |
|                 |                       |                      |          |        |          |          |