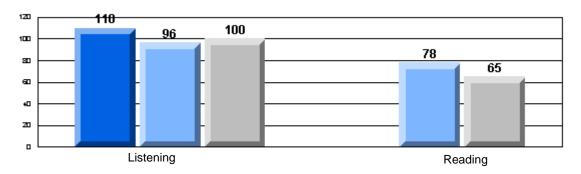

District 4 - Eastern

#224 - Donald C. Jamieson Academy, Burin Bay Arm

Grades: K-7

Rubrics Results: Percentage of students performing at Level 3 and Above 2005-2007

Process Writing (10 % Sample)

Rubrics Results: Percentage of students performing at Level 3 and Above 2005-2007