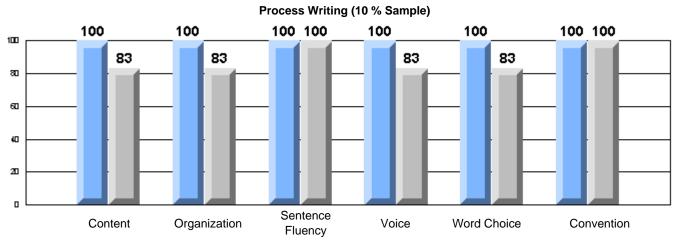

# CRT School Results Elementary English Language Arts 2006-07

Grades: K-7,9-10

"00F 0: A | 0 | 1 0 | 1 F | 1 D

#225 - St. Anne's School, South East Bight

Grades: K-7,9-10

District 4 - Eastern

#225 - St. Anne's School, South East Bight

Process Writing (10 % Sample)

School data with 5 or fewer students withheld for reasons of confidentiality.

Content Organization Sentence Fluency Voice Word Choice Convention

Rubrics Results: Percentage of students performing at Level 3 and Above 2005-2007

Rubrics Results: Percentage of students performing at Level 3 and Above 2005-2007

Process Writing (10 % Sample)

School data with 5 or fewer students withheld for reasons of confidentiality.

Content Organization Sentence Voice Word Choice Convention