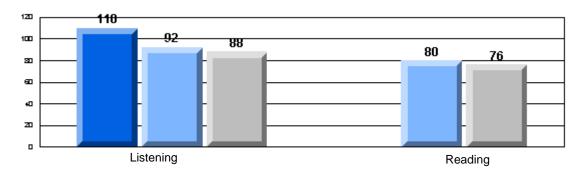

### 3 Year CRT (Subtest) Mark Trend 2005-2007 Multiple Choice

School data with 5 or fewer students withheld for reasons of confidentiality.

Listening Reading

Rubrics Results: Percentage of students performing at Level 3 and Above 2005-2007