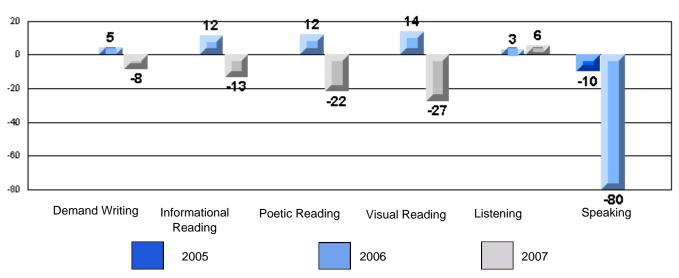

### Difference from Provincial Mean, 2005-07

Grades: K-7,9-10

Multiple Choice

School data with 5 or fewer students withheld for reasons of confidentiality.

Listening Reading

Difference from Provincial Mean, 2005-07

Difference from Provincial Mean, 2005-07

Rubrics Results: Percentage of students performing at Level 3 and Above 2005-2007

School data with 5 or fewer students withheld for reasons of confidentiality.

Demand Writing Informational Reading Visual Reading Listening Speaking