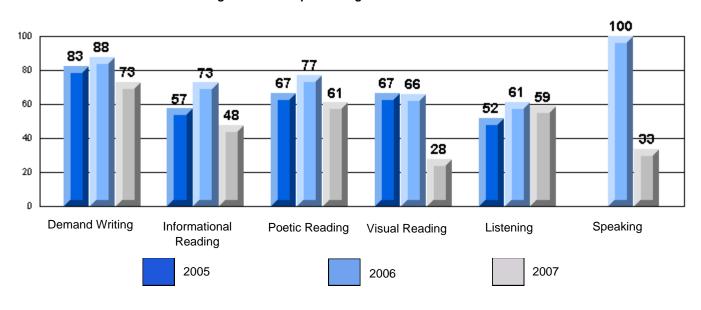

### 3 Year CRT (Subtest) Mark Trend 2005-2007 Multiple Choice

School data with 5 or fewer students withheld for reasons of confidentiality.

Listening Reading

Rubrics Results: Percentage of students performing at Level 3 and Above 2005-2007

School data with 5 or fewer students withheld for reasons of confidentiality.

Demand Writing Informational Reading Visual Reading Listening Speaking

2005

2006

2007

District 4 - Eastern

#225 - St. Anne's School, South East Bight

Difference from Provincial Mean, 2005-07

Rubrics Results: Percentage of students performing at Level 3 and Above 2005-2007

School data with 5 or fewer students withheld for reasons of confidentiality.

Demand Writing Informational Reading Visual Reading Listening Speaking