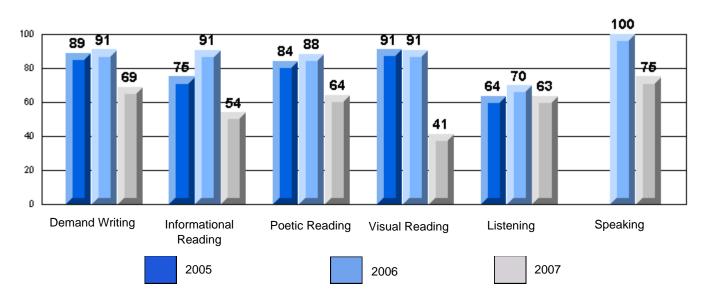

School data with 5 or fewer students withheld for reasons of confidentiality.

Demand Writing Informational Reading Visual Reading Listening Speaking

2005

2006

2007

District 4 - Eastern

#225 - St. Anne's School, South East Bight

Difference from Provincial Mean, 2005-07

Rubrics Results: Percentage of students performing at Level 3 and Above 2005-2007

School data with 5 or fewer students withheld for reasons of confidentiality.

Demand Writing Informational Reading Visual Reading Listening Speaking