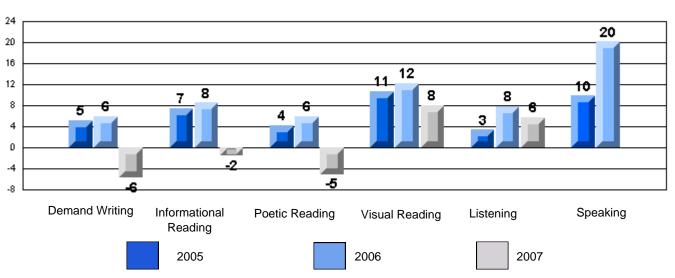

### 3 Year CRT (Subtest) Mark Trend 2005-2007 Multiple Choice

School data with 5 or fewer students withheld for reasons of confidentiality.

Listening Reading

Rubrics Results: Percentage of students performing at Level 3 and Above 2005-2007

### 3 Year CRT (Subtest) Mark Trend 2005-2007 Multiple Choice

### 3 Year CRT (Subtest) Mark Trend 2005-2007 Multiple Choice

Rubrics Results: Percentage of students performing at Level 3 and Above 2005-2007

District 4 - Eastern

#234 - Catalina Elementary School, Catalina

### 3 Year CRT (Subtest) Mark Trend 2005-2007 Multiple Choice

Rubrics Results: Percentage of students performing at Level 3 and Above 2005-2007

District 4 - Eastern

#240 - Bishop White School, Port Rexton

### 3 Year CRT (Subtest) Mark Trend 2005-2007 Multiple Choice

Rubrics Results: Percentage of students performing at Level 3 and Above 2005-2007

District 4 - Eastern

#242 - Random Island Academy, Random Island