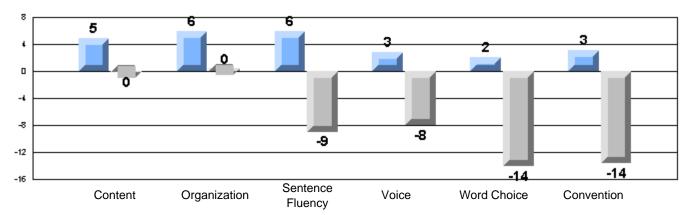

#### Rubrics Results: Percentage of students performing at Level 3 and Above 2005-2007

Process Writing (10 % Sample)

Process Writing (10 % Sample)

School data with 5 or fewer students withheld for reasons of confidentiality.

Content Organization Sentence Fluency Voice Word Choice Convention

Rubrics Results: Percentage of students performing at Level 3 and Above 2005-2007

Rubrics Results: Percentage of students performing at Level 3 and Above 2005-2007

Process Writing (10 % Sample)

School data with 5 or fewer students withheld for reasons of confidentiality.

Content Organization Sentence Voice Word Choice Convention