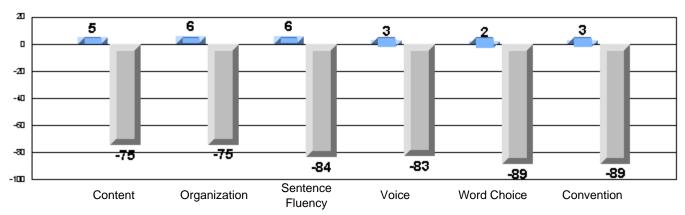

#### Difference from Provincial Mean, 2005-07

Difference from Provincial Mean, 2005-07

Rubrics Results: Percentage of students performing at Level 3 and Above 2005-2007

Process Writing (10 % Sample)

Difference from Provincial Mean, 2005-07

#### Difference from Provincial Mean, 2005-07