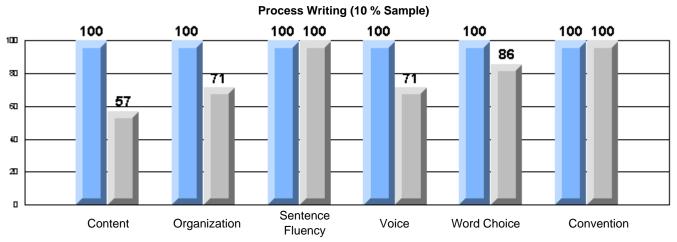

#### Difference from Provincial Mean, 2005-07

Difference from Provincial Mean, 2005-07

Rubrics Results: Percentage of students performing at Level 3 and Above 2005-2007

Process Writing (10 % Sample)

Difference from Provincial Mean, 2005-07