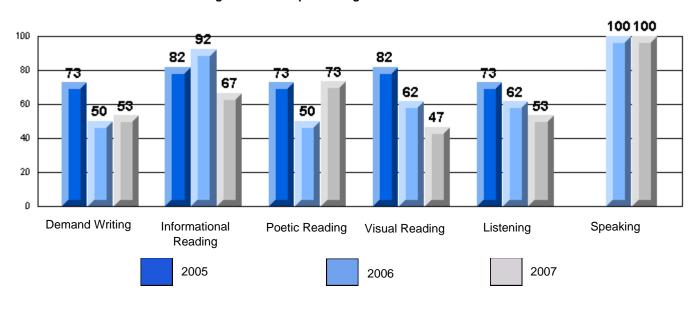

# CRT School Results Elementary English Language Arts 2006-07

Grades: K-7,9-10

"00F 0: A | 0 | 1 0 | 1 F | 1 D

#225 - St. Anne's School, South East Bight

Grades: K-7,9-10

District 4 - Eastern

#225 - St. Anne's School, South East Bight

School data with 5 or fewer students withheld for reasons of confidentiality.

Demand Writing Informational Reading Visual Reading Listening Speaking

2005

2006

2007

District 4 - Eastern

#225 - St. Anne's School, South East Bight

Difference from Provincial Mean, 2005-07

Rubrics Results: Percentage of students performing at Level 3 and Above 2005-2007

School data with 5 or fewer students withheld for reasons of confidentiality.

Demand Writing Informational Reading Visual Reading Listening Speaking