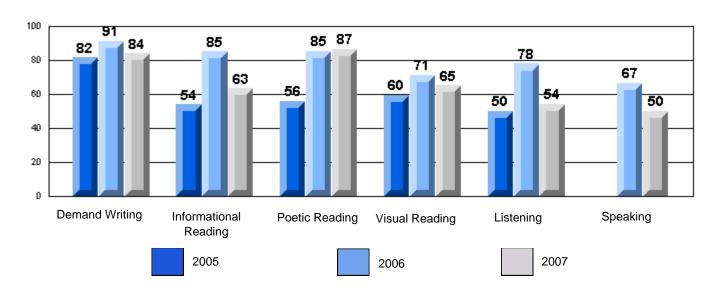

District 4 - Eastern

#218 - St. Joseph's Academy, Lamaline

Grades: K-12

Rubrics Results: Percentage of students performing at Level 3 and Above 2005-2007

Rubrics Results: Percentage of students performing at Level 3 and Above 2005-2007

District 4 - Eastern

#218 - St. Joseph's Academy, Lamaline

#### Grades: K-12