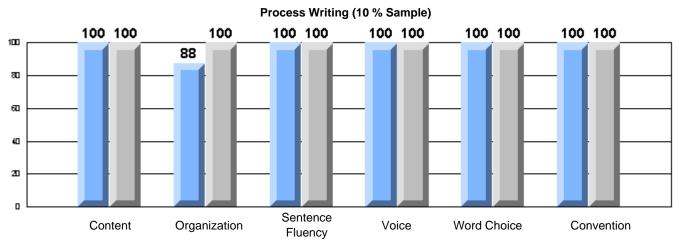

Process Writing (10 % Sample)

School data with 5 or fewer students withheld for reasons of confidentiality.

Content Organization Sentence Fluency Voice Word Choice Convention

Rubrics Results: Percentage of students performing at Level 3 and Above 2005-2007

Rubrics Results: Percentage of students performing at Level 3 and Above 2005-2007

Process Writing (10 % Sample)

School data with 5 or fewer students withheld for reasons of confidentiality.

Content Organization Sentence Voice Word Choice Convention