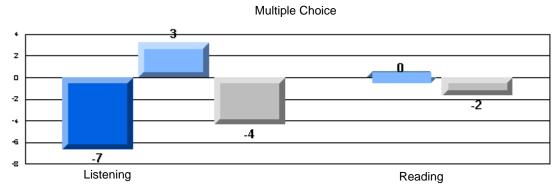

### 3 Year CRT (Subtest) Mark Trend 2005-2007 Multiple Choice

School data with 5 or fewer students withheld for reasons of confidentiality.

Listening Reading

Rubrics Results: Percentage of students performing at Level 3 and Above 2005-2007

### Difference from Provincial Mean, 2005-07

Grades: K-7,9-10

Multiple Choice

School data with 5 or fewer students withheld for reasons of confidentiality.

Listening Reading

Difference from Provincial Mean, 2005-07