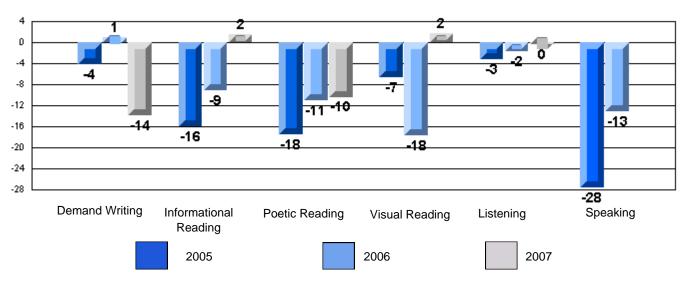

#### Difference from Provincial Mean, 2005-07

Difference from Provincial Mean, 2005-07

Rubrics Results: Percentage of students performing at Level 3 and Above 2005-2007

Process Writing (10 % Sample)

Difference from Provincial Mean, 2005-07