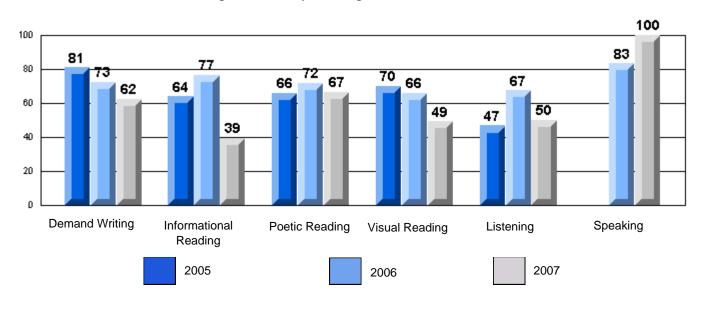

School data with 5 or fewer students withheld for reasons of confidentiality.

Demand Writing Informational Reading Visual Reading Listening Speaking

2005

2006

2007

District 4 - Eastern

#225 - St. Anne's School, South East Bight

Difference from Provincial Mean, 2005-07

Rubrics Results: Percentage of students performing at Level 3 and Above 2005-2007

School data with 5 or fewer students withheld for reasons of confidentiality.

Demand Writing Informational Reading Visual Reading Listening Speaking