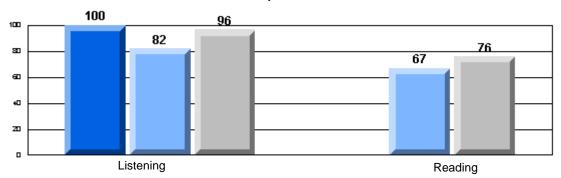

### 3 Year CRT (Subtest) Mark Trend 2005-2007 Multiple Choice

School data with 5 or fewer students withheld for reasons of confidentiality.

Listening Reading

Rubrics Results: Percentage of students performing at Level 3 and Above 2005-2007