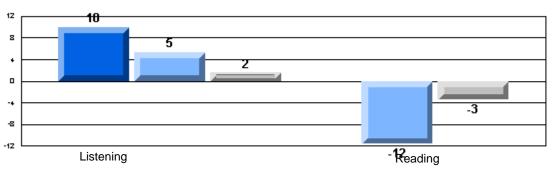

20.0<br>56.6<br>54.7  | q              | q              |
|                 | Listening           |                      | School<br>District<br>Province | 36.4<br>60.1<br>58.4  | q              | q              |
|                 | Speaking            |                      | School<br>District<br>Province | 100.0<br>81.6<br>79.9 | Р              | р              |

### CRT School Results Elementary English Language Arts 2006-07

#431 - Southwest Arm Academy, Little Heart's Ease

#### Grades: K-12

#### 3 Year CRT (Subtest) Mark Trend 2005-2007 Multiple Choice



#### Rubrics Results: Percentage of students performing at Level 3 and Above 2005-2007





District 4 - Eastern

#431 - Southwest Arm Academy, Little Heart's Ease

Grades: K-12

#### Difference from Provincial Mean, 2005-07





Difference from Provincial Mean, 2005-07

Rubrics Results: Percentage of students performing at Level 3 and Above 2005-2007

Process Writing (10 % Sample)



Difference from Provincial Mean, 2005-07





District 4 - Eastern

#433 - Tricon Elementary, Bay de Verde

Grades: K-6

|                 | Number of St     | udents: 21               |              | School         | School         |
|-----------------|------------------|--------------------------|--------------|----------------|----------------|
| Multiple Choice |                  |                          | Mark         | vs<br>District | vs<br>Province |
|                 | t                | School<br>District       | 74.5         | q              | q              |
| Readi           | ing              | Province