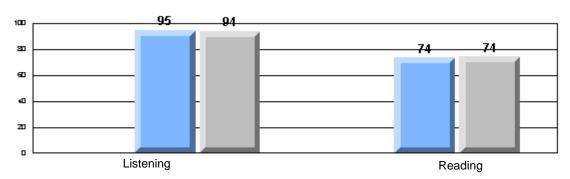

### 3 Year CRT (Subtest) Mark Trend 2005-2007 Multiple Choice

School data with 5 or fewer students withheld for reasons of confidentiality.

Listening Reading

Rubrics Results: Percentage of students performing at Level 3 and Above 2005-2007

### Difference from Provincial Mean, 2005-07

Grades: K-7,9-10

Multiple Choice

School data with 5 or fewer students withheld for reasons of confidentiality.

Listening Reading

Difference from Provincial Mean, 2005-07