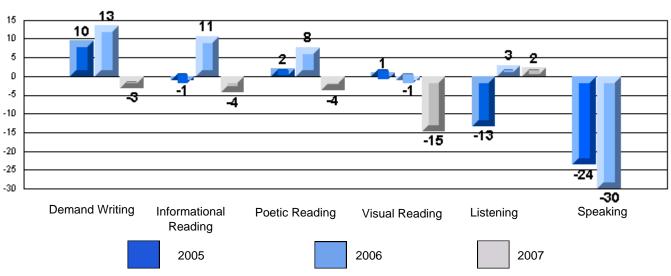

#### Difference from Provincial Mean, 2005-07

Difference from Provincial Mean, 2005-07

Rubrics Results: Percentage of students performing at Level 3 and Above 2005-2007

Process Writing (10 % Sample)

Difference from Provincial Mean, 2005-07