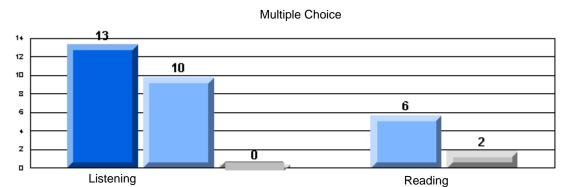

District 4 - Eastern

#213 - Lake Academy, Fortune Grades: K-7

|                 |                       | Number of Students : | 45       |        | School   | School   |
|-----------------|-----------------------|----------------------|----------|--------|----------|----------|
|                 |                       |                      |          | Mark   | vs       | vs       |
| Multiple Choice |                       |                      |          | IVIAIR | District | Province |
|                 |                       |                      | School   | 79.9   | р        | р        |
|                 | Reading               |                      | District | 78.5   |          |          |
|                 |                       |                      | Province | 78.0   |          |          |
|                 |                       |                      | School   | 84.1   | q        | q        |
|                 | Listening             |                      | District | 92.6   |          | *        |
|                 | •                     |                      | Province | 92.3   |          |          |
|                 |                       |                      | School   | 80.0   | р        | р        |
| Rubrics         |                       | Content              | District | 73.8   |          |          |
|                 |                       |                      | Province | 75.2   |          |          |
|                 |                       |                      | School   | 80.0   | р        | р        |
|                 |                       | Organization         | District | 73.1   | *        | *        |
|                 |                       |                      | Province | 74.6   |          |          |
|                 |                       |                      | School   | 100.0  | р        | р        |
|                 |                       | Sentence Fluency     | District | 83.4   |          |          |
|                 | Process Writing —     | 1                    | Province | 84.0   |          |          |
|                 | 1 100000 Willing      |                      | School   | 80.0   | q        | q        |
|                 |                       | Voice                | District | 81.1   |          | 1        |
|                 |                       |                      | Province | 83.1   |          |          |
|                 |                       |                      | School   | 100.0  | р        | р        |
|                 |                       | Word Choice          | District | 87.7   | P        | P        |
|                 |                       |                      | Province | 89.1   |          |          |
|                 |                       |                      | School   | 100.0  | р        | р        |
|                 |                       | Conventions          | District | 87.7   |          | 1        |
|                 |                       |                      | Province | 88.7   |          |          |
|                 |                       |                      | School   | 84.5   | р        | р        |
|                 | Demand Writing        |                      | District | 77.2   | •        | •        |
|                 |                       |                      | Province | 76.1   |          |          |
|                 |                       |                      | School   | 81.4   | Р        | p        |
|                 | Poetic Reading        |                      | District | 74.4   | •        | -        |
|                 |                       |                      | Province | 73.3   |          |          |
|                 |                       |                      | School   | 61.9   | р        | p        |
|                 | Informational Reading | 1                    | District | 60.1   |          |          |
|                 |                       |                      | Province | 58.7   |          |          |
|                 |                       |                      | School   | 69.0   | р        | р        |
|                 | Visual Reading        |                      | District | 56.6   |          |          |
|                 |                       |                      | Province | 54.7   |          |          |
|                 |                       |                      | School   | 58.1   | q        | q        |
|                 | Listening             |                      | District | 60.1   |          |          |
|                 |                       |                      | Province | 58.4   |          |          |
|                 |                       |                      | School   | 75.0   | q        | q        |
|                 | Speaking              |                      | District | 81.6   |          |          |
|                 |                       |                      | Province | 79.9   |          |          |
|                 |                       |                      |          |        |          |          |

District 4 - Eastern

#213 - Lake Academy, Fortune Grades: K-7