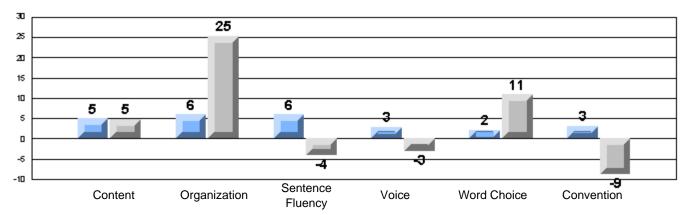

#### Difference from Provincial Mean, 2005-07

Difference from Provincial Mean, 2005-07

Rubrics Results: Percentage of students performing at Level 3 and Above 2005-2007

Process Writing (10 % Sample)

Difference from Provincial Mean, 2005-07