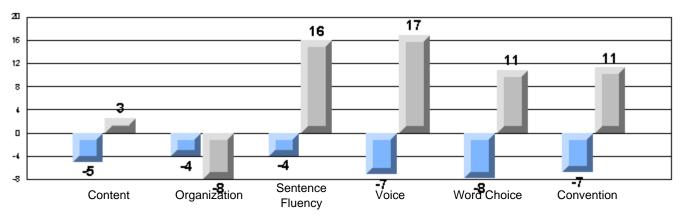

# CRT School Results Elementary English Language Arts 2006-07

Grades: K-7,9-10

"00F 0: A | 0 | 1 0 | 1 F | 1 D

#225 - St. Anne's School, South East Bight

Grades: K-7,9-10

District 4 - Eastern

#225 - St. Anne's School, South East Bight

Process Writing (10 % Sample)

School data with 5 or fewer students withheld for reasons of confidentiality.

Content Organization Sentence Fluency Voice Word Choice Convention

Rubrics Results: Percentage of students performing at Level 3 and Above 2005-2007

Rubrics Results: Percentage of students performing at Level 3 and Above 2005-2007

Process Writing (10 % Sample)

School data with 5 or fewer students withheld for reasons of confidentiality.

Content Organization Sentence Voice Word Choice Convention