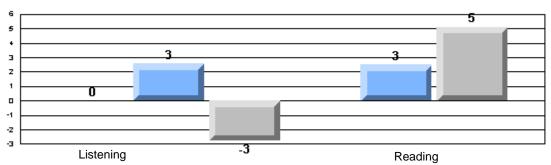

### 3 Year CRT (Subtest) Mark Trend 2005-2007 Multiple Choice

School data with 5 or fewer students withheld for reasons of confidentiality.

Listening Reading

Rubrics Results: Percentage of students performing at Level 3 and Above 2005-2007