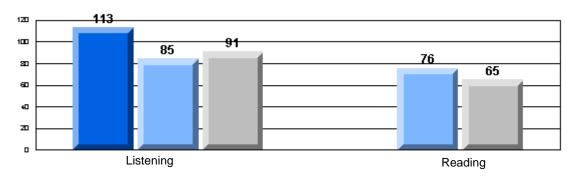

### 3 Year CRT (Subtest) Mark Trend 2005-2007 Multiple Choice

School data with 5 or fewer students withheld for reasons of confidentiality.

Listening Reading

Rubrics Results: Percentage of students performing at Level 3 and Above 2005-2007