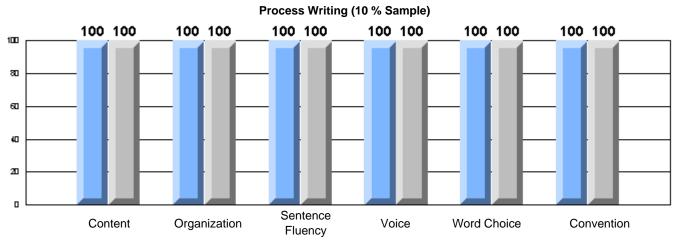

#### Rubrics Results: Percentage of students performing at Level 3 and Above 2005-2007

Process Writing (10 % Sample)

Process Writing (10 % Sample)

School data with 5 or fewer students withheld for reasons of confidentiality.

Content Organization Sentence Fluency Voice Word Choice Convention

Rubrics Results: Percentage of students performing at Level 3 and Above 2005-2007

Rubrics Results: Percentage of students performing at Level 3 and Above 2005-2007

Process Writing (10 % Sample)

School data with 5 or fewer students withheld for reasons of confidentiality.

Content Organization Sentence Voice Word Choice Convention