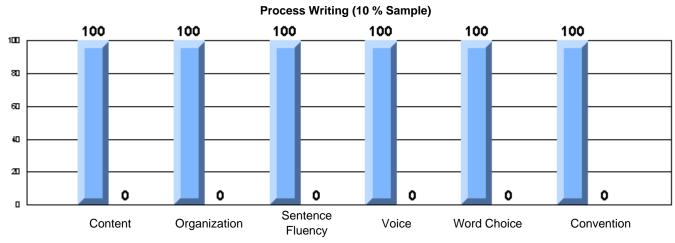

#### Rubrics Results: Percentage of students performing at Level 3 and Above 2005-2007

Process Writing (10 % Sample)

Process Writing (10 % Sample)

School data with 5 or fewer students withheld for reasons of confidentiality.

Content Organization Sentence Fluency Voice Word Choice Convention

Rubrics Results: Percentage of students performing at Level 3 and Above 2005-2007

Rubrics Results: Percentage of students performing at Level 3 and Above 2005-2007

Process Writing (10 % Sample)

School data with 5 or fewer students withheld for reasons of confidentiality.

Content Organization Sentence Voice Word Choice Convention