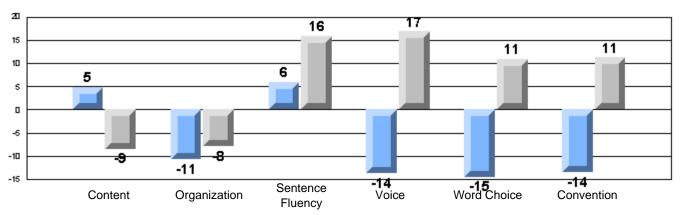

#### Difference from Provincial Mean, 2005-07

Difference from Provincial Mean, 2005-07

Rubrics Results: Percentage of students performing at Level 3 and Above 2005-2007

Process Writing (10 % Sample)

Difference from Provincial Mean, 2005-07

#### Difference from Provincial Mean, 2005-07

Difference from Provincial Mean, 2005-07

Rubrics Results: Percentage of students performing at Level 3 and Above 2005-2007

Process Writing (10 % Sample)

#### Difference from Provincial Mean, 2005-07