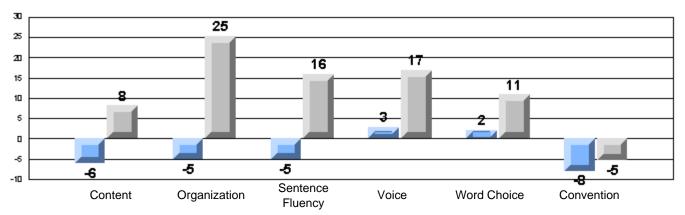

#### Difference from Provincial Mean, 2005-07

Difference from Provincial Mean, 2005-07

Rubrics Results: Percentage of students performing at Level 3 and Above 2005-2007

Process Writing (10 % Sample)

Difference from Provincial Mean, 2005-07

#### Difference from Provincial Mean, 2005-07