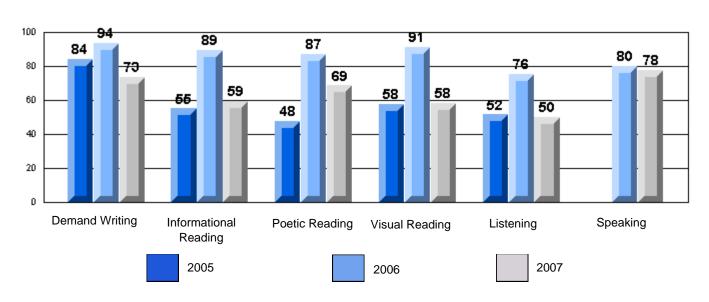

School data with 5 or fewer students withheld for reasons of confidentiality.

Demand Writing Informational Reading Visual Reading Listening Speaking

2005

2006

2007

District 4 - Eastern

#225 - St. Anne's School, South East Bight