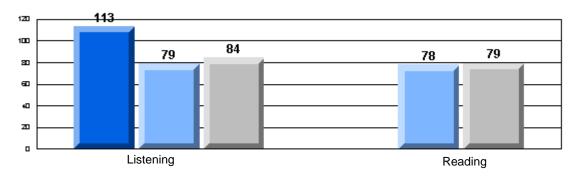

|
|                        |                    |                      | Province           | 58.4  |              |              |
|                        |                    |                      | School             | 0.0   | q            | q            |
|                        | Speaking           |                      | District           | 81.6  |              |              |
|                        |                    |                      | Province           | 79.9  |              |              |
|                        |                    |                      |                    |       |              |              |

District 4 - Eastern

#234 - Catalina Elementary School, Catalina

Grades: K-8

### 3 Year CRT (Subtest) Mark Trend 2005-2007 Multiple Choice



Rubrics Results: Percentage of students performing at Level 3 and Above 2005-2007





District 4 - Eastern

#234 - Catalina Elementary School, Catalina

Grades: K-8

#### Difference from Provincial Mean, 2005-07



Difference from Provincial Mean, 2005-07

Rubrics Results: Percentage of students performing at Level 3 and Above 2005-2007

Process Writing (10 % Sample)



Difference from Provincial Mean, 2005-07





# CRT School Results Elementary English Language Arts 2006-07

#007 A # B H El # M

#237 - Anthony Paddon Elementary, Musgravetown

|                 |                       | Number of Students : | 27       |       |          |          |
|-----------------|-----------------------|----------------------|----------|-------|----------|----------|
|                 |