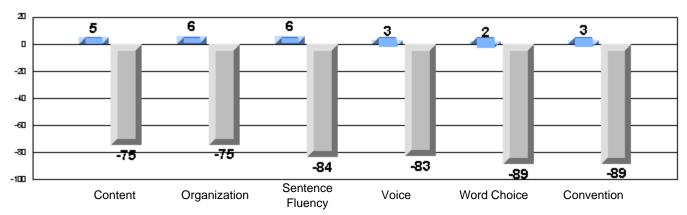

#### Difference from Provincial Mean, 2005-07

Difference from Provincial Mean, 2005-07

Rubrics Results: Percentage of students performing at Level 3 and Above 2005-2007

Process Writing (10 % Sample)

Difference from Provincial Mean, 2005-07