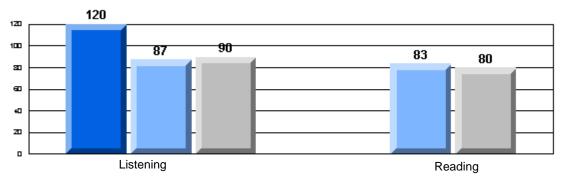

### 3 Year CRT (Subtest) Mark Trend 2005-2007 Multiple Choice

School data with 5 or fewer students withheld for reasons of confidentiality.

Listening Reading

Rubrics Results: Percentage of students performing at Level 3 and Above 2005-2007

### Difference from Provincial Mean, 2005-07

Grades: K-7,9-10

Multiple Choice

School data with 5 or fewer students withheld for reasons of confidentiality.

Listening Reading

Difference from Provincial Mean, 2005-07