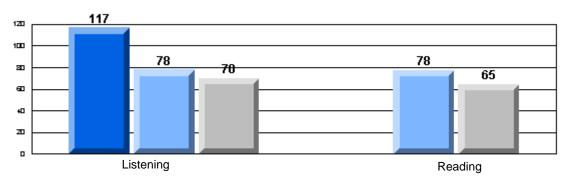

# CRT School Results Elementary English Language Arts 2006-07

Grades: K-7,9-10

"00F 0: A | 0 | 1 0 | 1 F | 1 D

#225 - St. Anne's School, South East Bight

Grades: K-7,9-10

District 4 - Eastern

#225 - St. Anne's School, South East Bight

### 3 Year CRT (Subtest) Mark Trend 2005-2007 Multiple Choice

School data with 5 or fewer students withheld for reasons of confidentiality.

Listening Reading

Rubrics Results: Percentage of students performing at Level 3 and Above 2005-2007

School data with 5 or fewer students withheld for reasons of confidentiality.

Demand Writing Informational Reading Visual Reading Listening Speaking

2005

2006

2007

District 4 - Eastern

#225 - St. Anne's School, South East Bight