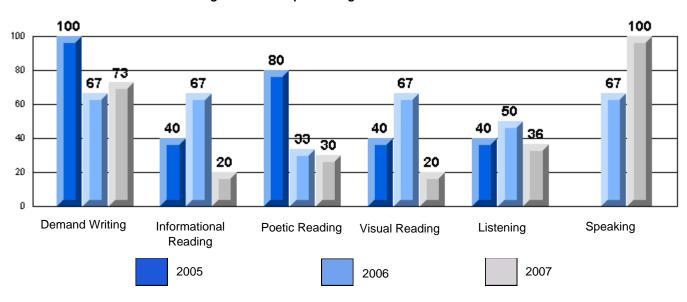

Grades: K-7

District 4 - Eastern

#213 - Lake Academy, Fortune

Rubrics Results: Percentage of students performing at Level 3 and Above 2005-2007

Rubrics Results: Percentage of students performing at Level 3 and Above 2005-2007

#### Difference from Provincial Mean, 2005-07

Difference from Provincial Mean, 2005-07

Rubrics Results: Percentage of students performing at Level 3 and Above 2005-2007

Process Writing (10 % Sample)

Difference from Provincial Mean, 2005-07