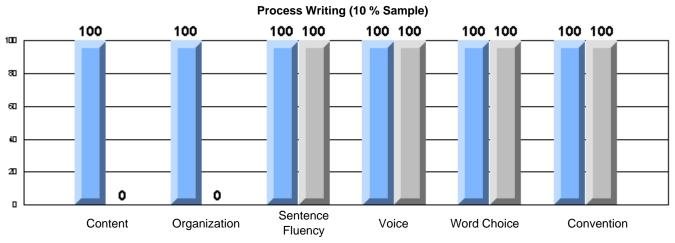

#### Rubrics Results: Percentage of students performing at Level 3 and Above 2005-2007

Process Writing (10 % Sample)

Process Writing (10 % Sample)

School data with 5 or fewer students withheld for reasons of confidentiality.

Content Organization Sentence Fluency Voice Word Choice Convention

Rubrics Results: Percentage of students performing at Level 3 and Above 2005-2007