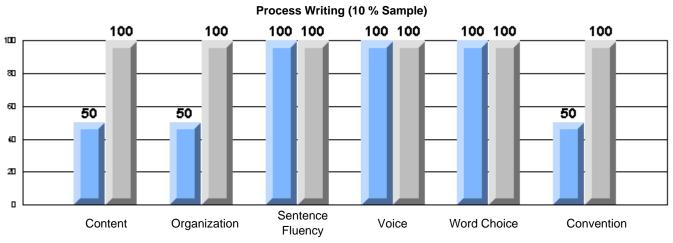

Process Writing (10 % Sample)

School data with 5 or fewer students withheld for reasons of confidentiality.

Content Organization Sentence Fluency Voice Word Choice Convention

Rubrics Results: Percentage of students performing at Level 3 and Above 2005-2007

Rubrics Results: Percentage of students performing at Level 3 and Above 2005-2007

Process Writing (10 % Sample)

School data with 5 or fewer students withheld for reasons of confidentiality.

Content Organization Sentence Voice Word Choice Convention