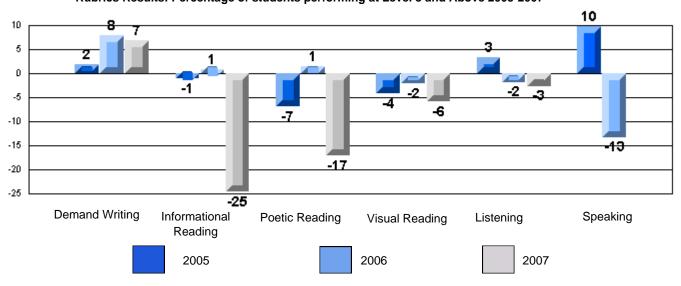

District 4 - Eastern

#218 - St. Joseph's Academy, Lamaline

Grades: K-12

Rubrics Results: Percentage of students performing at Level 3 and Above 2005-2007

Rubrics Results: Percentage of students performing at Level 3 and Above 2005-2007

District 4 - Eastern

#218 - St. Joseph's Academy, Lamaline

#### Grades: K-12