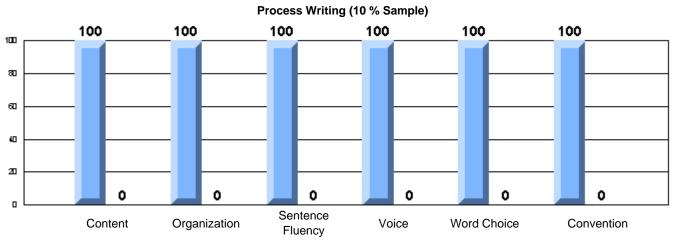

#### Rubrics Results: Percentage of students performing at Level 3 and Above 2005-2007

Process Writing (10 % Sample)

Process Writing (10 % Sample)

School data with 5 or fewer students withheld for reasons of confidentiality.

Content Organization Sentence Fluency Voice Word Choice Convention

Rubrics Results: Percentage of students performing at Level 3 and Above 2005-2007

Rubrics Results: Percentage of students performing at Level 3 and Above 2005-2007

Process Writing (10 % Sample)

School data with 5 or fewer students withheld for reasons of confidentiality.

Content Organization Sentence Voice Word Choice Convention