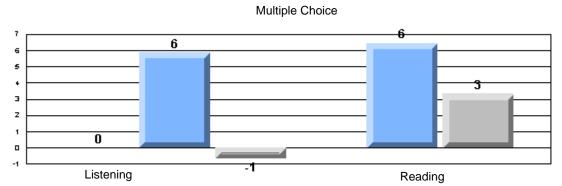

# CRT School Results Elementary English Language Arts 2006-07

Grades: K-7,9-10

"00F 0: A | 0 | 1 0 | 1 F | 1 D

#225 - St. Anne's School, South East Bight

Grades: K-7,9-10

District 4 - Eastern

#225 - St. Anne's School, South East Bight

### 3 Year CRT (Subtest) Mark Trend 2005-2007 Multiple Choice

School data with 5 or fewer students withheld for reasons of confidentiality.

Listening Reading

Rubrics Results: Percentage of students performing at Level 3 and Above 2005-2007

School data with 5 or fewer students withheld for reasons of confidentiality.

Demand Writing Informational Reading Visual Reading Listening Speaking

2005

2006

2007

District 4 - Eastern

#225 - St. Anne's School, South East Bight