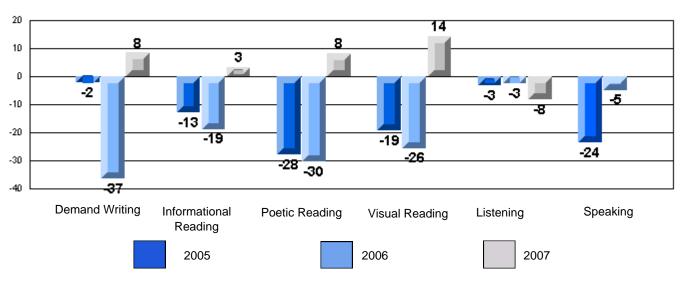

#### Difference from Provincial Mean, 2005-07

Difference from Provincial Mean, 2005-07

Rubrics Results: Percentage of students performing at Level 3 and Above 2005-2007

Process Writing (10 % Sample)

Difference from Provincial Mean, 2005-07