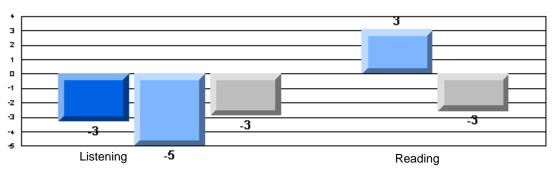

| q                        |
|                 | Listening          |                      | School<br>District<br>Province | 63.4<br>60.1<br>58.4  | p                        | р                        |
|                 | Speaking           |                      | School<br>District<br>Province | 75.0<br>81.6<br>79.9  | q                        | q                        |

District 4 - Eastern

#232 - Matthew Elementary School, Bonavista

Grades: K-8



Rubrics Results: Percentage of students performing at Level 3 and Above 2005-2007



Rubrics Results: Percentage of students performing at Level 3 and Above 2005-2007



District 4 - Eastern

#232 - Matthew Elementary School, Bonavista

Grades: K-8

#### Difference from Provincial Mean, 2005-07

Multiple Choice



Difference from Provincial Mean, 2005-07

Rubrics Results: Percentage of students performing at Level 3 and Above 2005-2007

Process Writing (10 % Sample)



#### Difference from Provincial Mean, 2005-07





# CRT School Results Elementary English Language Arts 2006-07

\_\_\_\_\_

#234 - Catalina Elementary School, Catalina

|                        |                    | Number of Students : | 15                 |       |              |              |
|------------------------|--------------------|----------------------|--------------------|-------|--------------|--------------|
|                        |                    |                      |                    |       | School<br>vs | School<br>vs |
| Multiple Choice        |                    |                      |