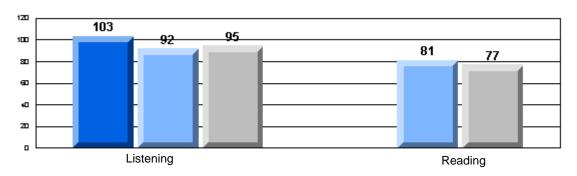

### 3 Year CRT (Subtest) Mark Trend 2005-2007 Multiple Choice

School data with 5 or fewer students withheld for reasons of confidentiality.

Listening Reading

Rubrics Results: Percentage of students performing at Level 3 and Above 2005-2007

### 3 Year CRT (Subtest) Mark Trend 2005-2007 Multiple Choice

### 3 Year CRT (Subtest) Mark Trend 2005-2007 Multiple Choice

Rubrics Results: Percentage of students performing at Level 3 and Above 2005-2007

District 4 - Eastern

#234 - Catalina Elementary School, Catalina

### 3 Year CRT (Subtest) Mark Trend 2005-2007 Multiple Choice

Rubrics Results: Percentage of students performing at Level 3 and Above 2005-2007

District 4 - Eastern

#240 - Bishop White School, Port Rexton

### 3 Year CRT (Subtest) Mark Trend 2005-2007 Multiple Choice

Rubrics Results: Percentage of students performing at Level 3 and Above 2005-2007

District 4 - Eastern

#242 - Random Island Academy, Random Island