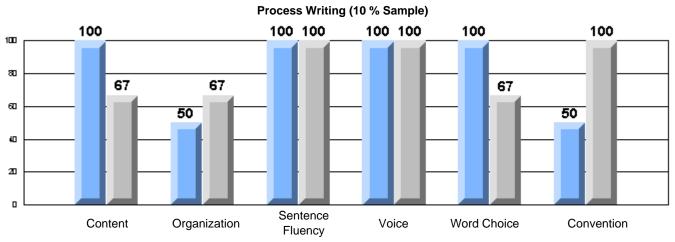

Process Writing (10 % Sample)

School data with 5 or fewer students withheld for reasons of confidentiality.

Content Organization Sentence Fluency Voice Word Choice Convention

Rubrics Results: Percentage of students performing at Level 3 and Above 2005-2007

Rubrics Results: Percentage of students performing at Level 3 and Above 2005-2007

Process Writing (10 % Sample)

School data with 5 or fewer students withheld for reasons of confidentiality.

Content Organization Sentence Voice Word Choice Convention