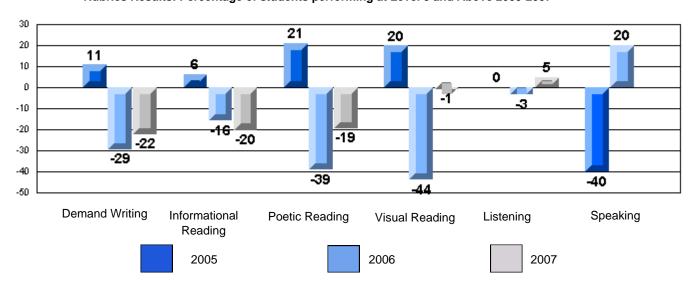

Grades: K-7

District 4 - Eastern

#213 - Lake Academy, Fortune

Rubrics Results: Percentage of students performing at Level 3 and Above 2005-2007

Rubrics Results: Percentage of students performing at Level 3 and Above 2005-2007

#### Difference from Provincial Mean, 2005-07

Difference from Provincial Mean, 2005-07

Rubrics Results: Percentage of students performing at Level 3 and Above 2005-2007

Process Writing (10 % Sample)

Difference from Provincial Mean, 2005-07