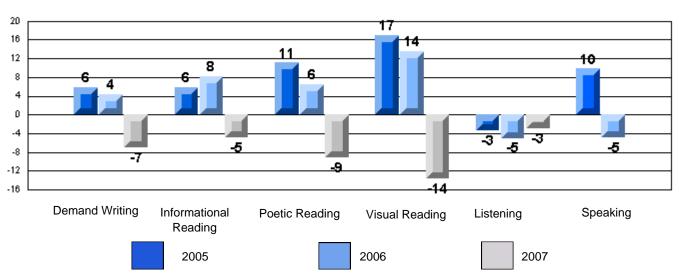

District 4 - Eastern

#223 - Christ the King School, Rushoon

Grades: K-12

Rubrics Results: Percentage of students performing at Level 3 and Above 2005-2007

Rubrics Results: Percentage of students performing at Level 3 and Above 2005-2007