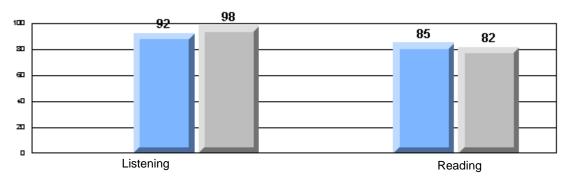

Difference from Provincial Mean, 2005-07

District 4 - Eastern

#229 - St. Joseph's All Grade, Terrenceville

|                 |                     | Number of Students : | 8                              |                      | School         | School         |
|-----------------|---------------------|----------------------|--------------------------------|----------------------|----------------|----------------|
| Multiple Choice |                     |                      |                                | Mark                 | vs<br>District | vs<br>Province |
|                 | Reading             |                      | School<br>District<br>Province | 69.3<br>78.5<br>78.0 | P              | q              |
|                 | Listening           |                      | School<br>District<br>Province | 87.5<br>92.6<br>92.3 | q              | q              |
| Rubrics         |                     | Content              | School<br>District<br>Province | 62.5<br>73.8<br>75.2 | q              | q              |
|                 |                     | Organization         | School<br>District<br>Province | 50.0<br>73.1<br>74.6 | P              | q              |
|                 | Process Writing     | Sentence Fluency     | School<br>District<br>Province | 50.0<br>83.4<br>84.0 | q              | q              |
|                 | Troccas Witting     | Voice                | School<br>District<br>Province | 75.0<br>81.1<br>83.1 | q              | q              |
|                 |                     | Word Choice          | School<br>District<br>Province | 75.0<br>87.7<br>89.1 | q              | q              |
|                 |                     | — Conventions        | School<br>District<br>Province | 75.0<br>87.7<br>88.7 | q              | q              |
|                 | Demand Writing      |                      | School<br>District<br>Province | 75.0<br>77.2<br>76.1 | q              | q              |
|                 | Poetic Reading      |                      | School<br>District<br>Province | 50.0<br>74.4<br>73.3 | q              | q              |
|                 | Informational Readi | ng                   | School<br>District<br>Province | 25.0<br>60.1<br>58.7 | q              | q              |
|                 | Visual Reading      |                      | School<br>District<br>Province | 12.5<br>56.6<br>54.7 | q              | q              |
|                 | Listening           |                      | School<br>District<br>Province | 25.0<br>60.1<br>58.4 | P              | q              |
|                 | Speaking            |                      | School<br>District<br>Province | 0.0<br>81.6<br>79.9  | q              | q              |