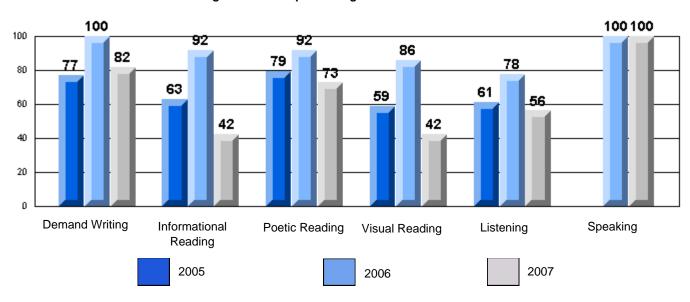

School data with 5 or fewer students withheld for reasons of confidentiality.

Demand Writing Informational Reading Visual Reading Listening Speaking

2005

2006

2007

District 4 - Eastern

#225 - St. Anne's School, South East Bight