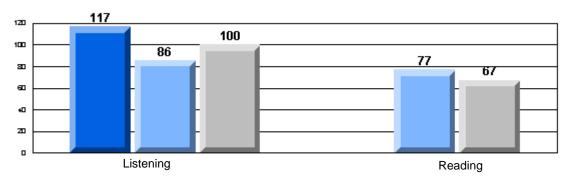

District 4 - Eastern

#213 - Lake Academy, Fortune Grades: K-7

|                 |                       | Number of Students : | 45       |        | School   | School   |
|-----------------|-----------------------|----------------------|----------|--------|----------|----------|
|                 |                       |                      |          | Mark   | vs       | vs       |
| Multiple Choice |                       |                      |          | IVIAIR | District | Province |
|                 |                       |                      | School   | 79.9   | р        | р        |
|                 | Reading               |                      | District | 78.5   |          |          |
|                 |                       |                      | Province | 78.0   |          |          |
|                 |                       |                      | School   | 84.1   | q        | q        |
|                 | Listening             |                      | District | 92.6   |          | *        |
|                 | •                     |                      | Province | 92.3   |          |          |
|                 |                       |                      | School   | 80.0   | р        | р        |
| Rubrics         |                       | Content              | District | 73.8   |          |          |
|                 |                       |                      | Province | 75.2   |          |          |
|                 |                       |                      | School   | 80.0   | р        | р        |
|                 |                       | Organization         | District | 73.1   | *        | *        |
|                 |                       |                      | Province | 74.6   |          |          |
|                 |                       |                      | School   | 100.0  | р        | р        |
|                 |                       | Sentence Fluency     | District | 83.4   |          |          |
|                 | Process Writing —     | 1                    | Province | 84.0   |          |          |
|                 | 1 100000 Willing      |                      | School   | 80.0   | q        | q        |
|                 |                       | Voice                | District | 81.1   |          | 1        |
|                 |                       |                      | Province | 83.1   |          |          |
|                 |                       |                      | School   | 100.0  | р        | р        |
|                 |                       | Word Choice          | District | 87.7   | P        | P        |
|                 |                       |                      | Province | 89.1   |          |          |
|                 |                       |                      | School   | 100.0  | р        | р        |
|                 |                       | Conventions          | District | 87.7   |          | 1        |
|                 |                       |                      | Province | 88.7   |          |          |
|                 |                       |                      | School   | 84.5   | р        | р        |
|                 | Demand Writing        |                      | District | 77.2   | •        | •        |
|                 |                       |                      | Province | 76.1   |          |          |
|                 |                       |                      | School   | 81.4   | Р        | p        |
|                 | Poetic Reading        |                      | District | 74.4   | •        | -        |
|                 |                       |                      | Province | 73.3   |          |          |
|                 |                       |                      | School   | 61.9   | р        | p        |
|                 | Informational Reading | 1                    | District | 60.1   |          |          |
|                 |                       |                      | Province | 58.7   |          |          |
|                 |                       |                      | School   | 69.0   | р        | р        |
|                 | Visual Reading        |                      | District | 56.6   |          |          |
|                 |                       |                      | Province | 54.7   |          |          |
|                 |                       |                      | School   | 58.1   | q        | q        |
|                 | Listening             |                      | District | 60.1   |          |          |
|                 |                       |                      | Province | 58.4   |          |          |
|                 |                       |                      | School   | 75.0   | q        | q        |
|                 | Speaking              |                      | District | 81.6   |          |          |
|                 |                       |                      | Province | 79.9   |          |          |
|                 |                       |                      |          |        |          |          |