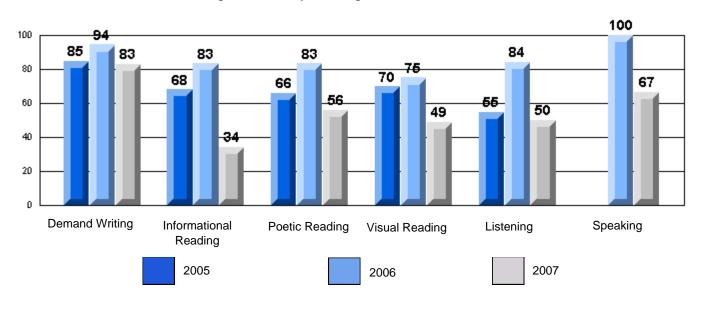

Grades: K-7

District 4 - Eastern

#213 - Lake Academy, Fortune

Rubrics Results: Percentage of students performing at Level 3 and Above 2005-2007

Rubrics Results: Percentage of students performing at Level 3 and Above 2005-2007

District 4 - Eastern

#213 - Lake Academy, Fortune Grades: K-7