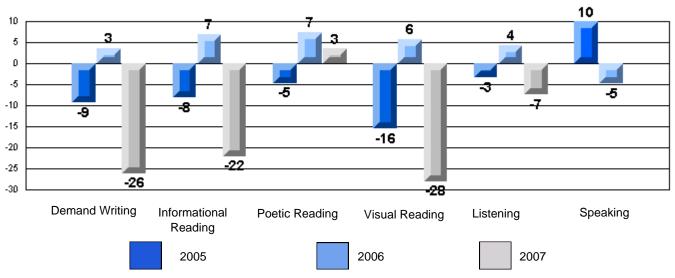

# CRT School Results Elementary English Language Arts 2006-07

Grades: K-7,9-10

"00F 0: A | 0 | 1 0 | 1 F | 1 D

#225 - St. Anne's School, South East Bight

Grades: K-7,9-10

District 4 - Eastern

#225 - St. Anne's School, South East Bight

### 3 Year CRT (Subtest) Mark Trend 2005-2007 Multiple Choice

School data with 5 or fewer students withheld for reasons of confidentiality.

Listening Reading

Rubrics Results: Percentage of students performing at Level 3 and Above 2005-2007

Process Writing (10 % Sample)

School data with 5 or fewer students withheld for reasons of confidentiality.

Content Organization Sentence Fluency Voice Word Choice Convention

Rubrics Results: Percentage of students performing at Level 3 and Above 2005-2007

School data with 5 or fewer students withheld for reasons of confidentiality.

Demand Writing Informational Reading Visual Reading Listening Speaking

2005

2006

2007

District 4 - Eastern

#225 - St. Anne's School, South East Bight

### Difference from Provincial Mean, 2005-07

Grades: K-7,9-10

Multiple Choice

School data with 5 or fewer students withheld for reasons of confidentiality.

Listening Reading

Difference from Provincial Mean, 2005-07

Rubrics Results: Percentage of students performing at Level 3 and Above 2005-2007

Process Writing (10 % Sample)

School data with 5 or fewer students withheld for reasons of confidentiality.

Content Organization Sentence Voice Word Choice Convention

Difference from Provincial Mean, 2005-07

Rubrics Results: Percentage of students performing at Level 3 and Above 2005-2007

School data with 5 or fewer students withheld for reasons of confidentiality.

Demand Writing Informational Reading Visual Reading Listening Speaking

2005

2006

2007