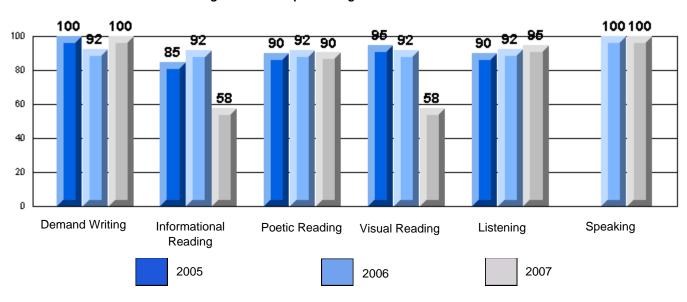

# CRT School Results Elementary English Language Arts 2006-07

Grades: K-7,9-10

"00F 0: A | 0 | 1 0 | 1 F | 1 D

#225 - St. Anne's School, South East Bight

Grades: K-7,9-10

District 4 - Eastern

#225 - St. Anne's School, South East Bight

School data with 5 or fewer students withheld for reasons of confidentiality.

Demand Writing Informational Reading Visual Reading Listening Speaking

2005

2006

2007

District 4 - Eastern

#225 - St. Anne's School, South East Bight

Difference from Provincial Mean, 2005-07

Rubrics Results: Percentage of students performing at Level 3 and Above 2005-2007

School data with 5 or fewer students withheld for reasons of confidentiality.

Demand Writing Informational Reading Visual Reading Listening Speaking

2005

2006

2007