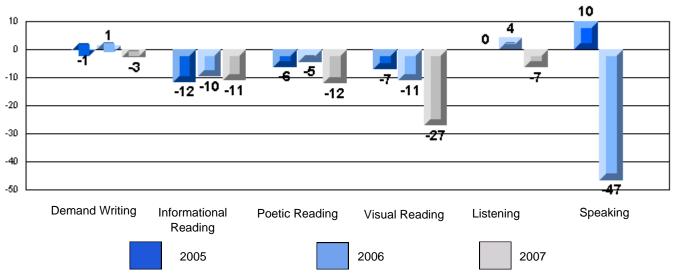

#### Difference from Provincial Mean, 2005-07

Difference from Provincial Mean, 2005-07

Rubrics Results: Percentage of students performing at Level 3 and Above 2005-2007

Process Writing (10 % Sample)

Difference from Provincial Mean, 2005-07