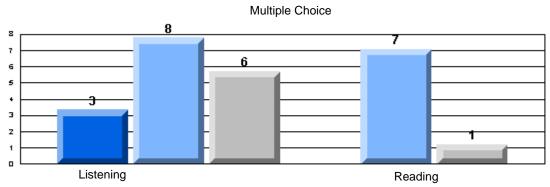

### 3 Year CRT (Subtest) Mark Trend 2005-2007 Multiple Choice

School data with 5 or fewer students withheld for reasons of confidentiality.

Listening Reading

Rubrics Results: Percentage of students performing at Level 3 and Above 2005-2007