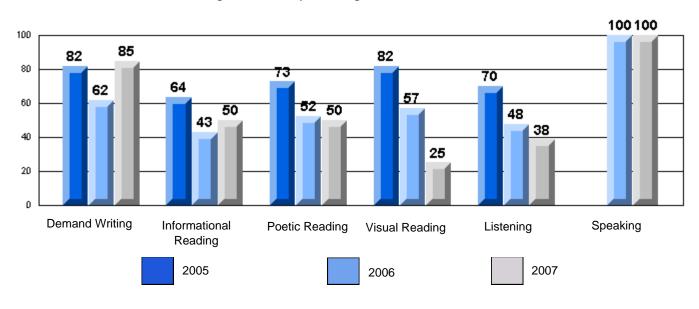

### 3 Year CRT (Subtest) Mark Trend 2005-2007 Multiple Choice

School data with 5 or fewer students withheld for reasons of confidentiality.

Listening Reading

Rubrics Results: Percentage of students performing at Level 3 and Above 2005-2007

School data with 5 or fewer students withheld for reasons of confidentiality.

Demand Writing Informational Reading Visual Reading Listening Speaking

2005

2006

2007

District 4 - Eastern

#225 - St. Anne's School, South East Bight