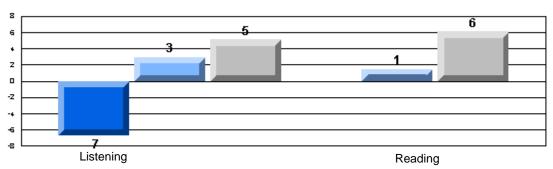

rovince | 25.0<br>56.6<br>54.7  | P              | q              |
|                 | Listening             |                                      | School<br>District<br>Province | 38.5<br>60.1<br>58.4  | q              | q              |
|                 | Speaking              |                                      | School<br>District<br>Province | 100.0<br>81.6<br>79.9 | Р              | р              |

District 4 - Eastern

#242 - Random Island Academy, Random Island

Grades: K-12

### 3 Year CRT (Subtest) Mark Trend 2005-2007 Multiple Choice



Rubrics Results: Percentage of students performing at Level 3 and Above 2005-2007





District 4 - Eastern

#242 - Random Island Academy, Random Island

#### Grades: K-12

#### Difference from Provincial Mean, 2005-07

Multiple Choice



Difference from Provincial Mean, 2005-07

Rubrics Results: Percentage of students performing at Level 3 and Above 2005-2007

Process Writing (10 % Sample)



Difference from Provincial Mean, 2005-07





District 4 - Eastern

### **CRT School Results Elementary English Language Arts** 2006-07

#243 - Balbo Elementary School, Shoal Harbour

|                        |                       | Number of Students :                 | 46                   |       | 0.11                     |                          |
|------------------------|-----------------------|--------------------------------------|----------------------|-------|--------------------------|--------------------------|
|                        |                       |                                      |