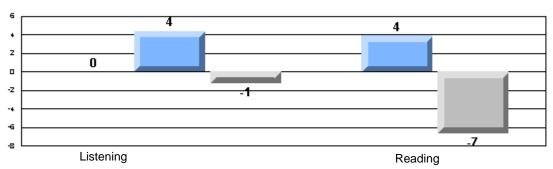

### Difference from Provincial Mean, 2005-07

Grades: K-7,9-10

Multiple Choice

School data with 5 or fewer students withheld for reasons of confidentiality.

Listening Reading

Difference from Provincial Mean, 2005-07

Difference from Provincial Mean, 2005-07

Rubrics Results: Percentage of students performing at Level 3 and Above 2005-2007

School data with 5 or fewer students withheld for reasons of confidentiality.

Demand Writing Informational Reading Visual Reading Listening Speaking