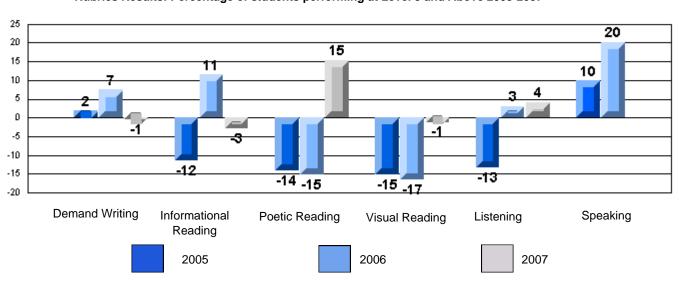

Grades: K-7

District 4 - Eastern

#213 - Lake Academy, Fortune

Rubrics Results: Percentage of students performing at Level 3 and Above 2005-2007

Rubrics Results: Percentage of students performing at Level 3 and Above 2005-2007

District 4 - Eastern

#213 - Lake Academy, Fortune Grades: K-7