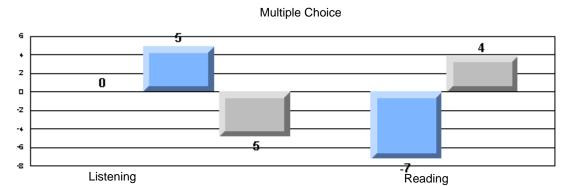

### Difference from Provincial Mean, 2005-07

Grades: K-7,9-10

Multiple Choice

School data with 5 or fewer students withheld for reasons of confidentiality.

Listening Reading

Difference from Provincial Mean, 2005-07