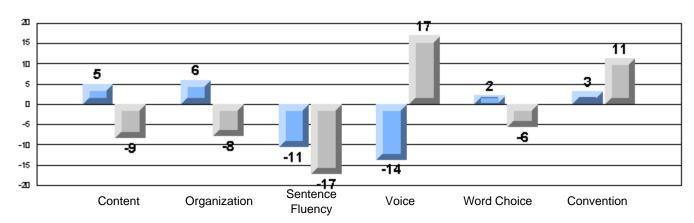

#### Rubrics Results: Percentage of students performing at Level 3 and Above 2005-2007

Process Writing (10 % Sample)