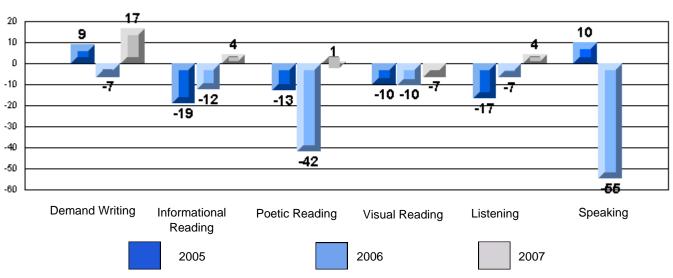

#### Difference from Provincial Mean, 2005-07

Difference from Provincial Mean, 2005-07

Rubrics Results: Percentage of students performing at Level 3 and Above 2005-2007

Process Writing (10 % Sample)

Difference from Provincial Mean, 2005-07