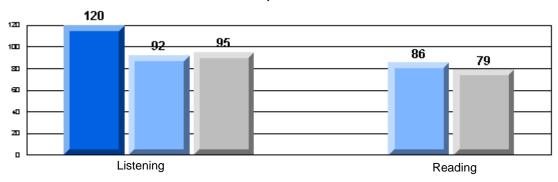

### 3 Year CRT (Subtest) Mark Trend 2005-2007 Multiple Choice

School data with 5 or fewer students withheld for reasons of confidentiality.

Listening Reading

Rubrics Results: Percentage of students performing at Level 3 and Above 2005-2007