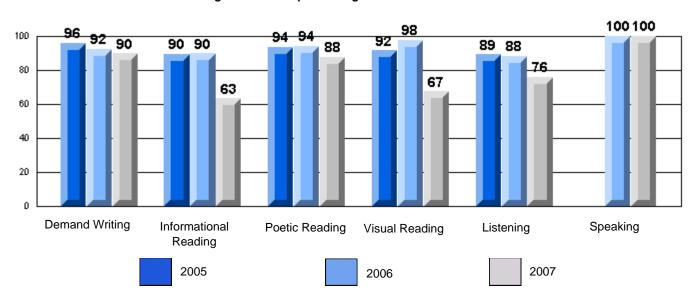

School data with 5 or fewer students withheld for reasons of confidentiality.

Demand Writing Informational Reading Visual Reading Listening Speaking

2005

2006

2007

District 4 - Eastern

#225 - St. Anne's School, South East Bight