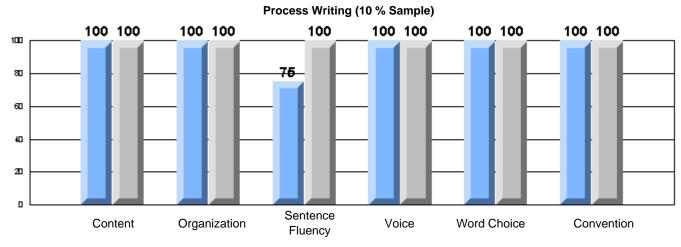

Process Writing (10 % Sample)

School data with 5 or fewer students withheld for reasons of confidentiality.

Content Organization Sentence Fluency Voice Word Choice Convention

Rubrics Results: Percentage of students performing at Level 3 and Above 2005-2007

Rubrics Results: Percentage of students performing at Level 3 and Above 2005-2007

Process Writing (10 % Sample)

School data with 5 or fewer students withheld for reasons of confidentiality.

Content Organization Sentence Voice Word Choice Convention

#### Rubrics Results: Percentage of students performing at Level 3 and Above 2005-2007

Process Writing (10 % Sample)