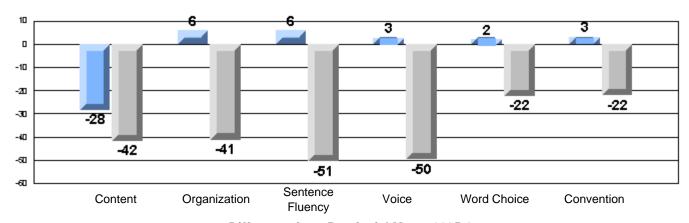

#### Difference from Provincial Mean, 2005-07

Difference from Provincial Mean, 2005-07

Rubrics Results: Percentage of students performing at Level 3 and Above 2005-2007

Process Writing (10 % Sample)

Difference from Provincial Mean, 2005-07