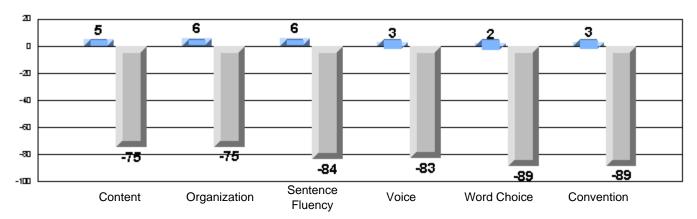

|                                      |          |      |                |                |

District 4 - Eastern

# CRT School Results Elementary English Language Arts 2006-07

\_\_\_\_\_

#308 - Mary Queen of the World, Mount Pearl

Grades: K-6

### 3 Year CRT (Subtest) Mark Trend 2005-2007 Multiple Choice



Rubrics Results: Percentage of students performing at Level 3 and Above 2005-2007



Rubrics Results: Percentage of students performing at Level 3 and Above 2005-2007



District 4 - Eastern

#308 - Mary Queen of the World, Mount Pearl

Grades: K-6

### Difference from Provincial Mean, 2005-07





#### Difference from Provincial Mean, 2005-07

### Rubrics Results: Percentage of students performing at Level 3 and Above 2005-2007

Process Writing (10 % Sample)



### Difference from Provincial Mean, 2005-07





District 4 - Eastern

#310 - Mount Pearl Intermediate, Mount Pearl

Grades: 5-9

|                 |                      | Number of Students : | 74                             |                              | School         | School         |
|-----------------|----------------------|----------------------|--------------------------------|------------------------------|----------------|----------------|
| Multiple Choice |                      |                      |                                | Mark                         | vs<br>District | vs<br>Province |
|                 | Reading              |                      | School<br>District             | 79.2<br>78.5                 | р              | р              |
|