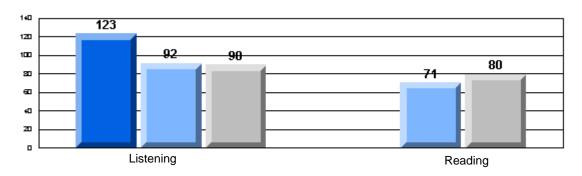

# CRT School Results Elementary English Language Arts 2006-07

Grades: K-7,9-10

"00F 0: A | 0 | 1 0 | 1 F | 1 D

#225 - St. Anne's School, South East Bight

Grades: K-7,9-10

District 4 - Eastern

#225 - St. Anne's School, South East Bight

### 3 Year CRT (Subtest) Mark Trend 2005-2007 Multiple Choice

School data with 5 or fewer students withheld for reasons of confidentiality.

Listening Reading

Rubrics Results: Percentage of students performing at Level 3 and Above 2005-2007