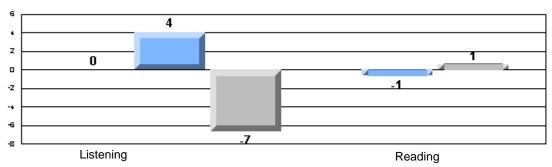

### Difference from Provincial Mean, 2005-07

Grades: K-7,9-10

Multiple Choice

School data with 5 or fewer students withheld for reasons of confidentiality.

Listening Reading

Difference from Provincial Mean, 2005-07