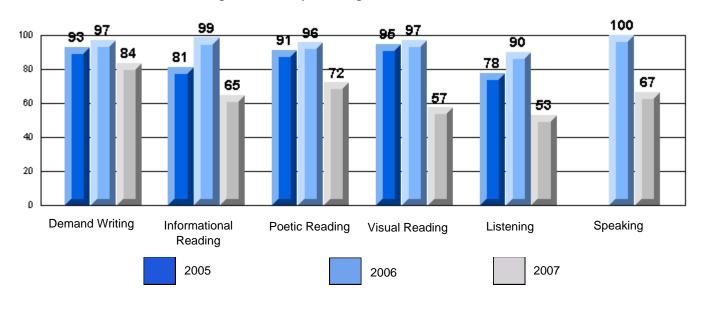

# CRT School Results Elementary English Language Arts 2006-07

Grades: K-7,9-10

"00F 0: A | 0 | 1 0 | 1 F | 1 D

#225 - St. Anne's School, South East Bight

Grades: K-7,9-10

District 4 - Eastern

#225 - St. Anne's School, South East Bight

### 3 Year CRT (Subtest) Mark Trend 2005-2007 Multiple Choice

School data with 5 or fewer students withheld for reasons of confidentiality.

Listening Reading

Rubrics Results: Percentage of students performing at Level 3 and Above 2005-2007

School data with 5 or fewer students withheld for reasons of confidentiality.

Demand Writing Informational Reading Visual Reading Listening Speaking

2005

2006

2007

District 4 - Eastern

#225 - St. Anne's School, South East Bight

2005

2006

2007