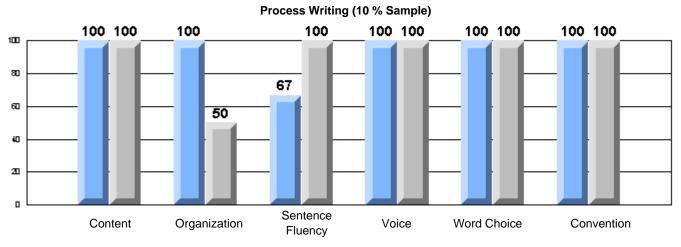

#### Difference from Provincial Mean, 2005-07

Difference from Provincial Mean, 2005-07

Rubrics Results: Percentage of students performing at Level 3 and Above 2005-2007

Process Writing (10 % Sample)

Difference from Provincial Mean, 2005-07