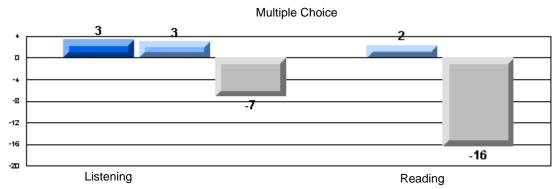

### 3 Year CRT (Subtest) Mark Trend 2005-2007 Multiple Choice

School data with 5 or fewer students withheld for reasons of confidentiality.

Listening Reading

Rubrics Results: Percentage of students performing at Level 3 and Above 2005-2007

### Difference from Provincial Mean, 2005-07

Grades: K-7,9-10

Multiple Choice

School data with 5 or fewer students withheld for reasons of confidentiality.

Listening Reading

Difference from Provincial Mean, 2005-07