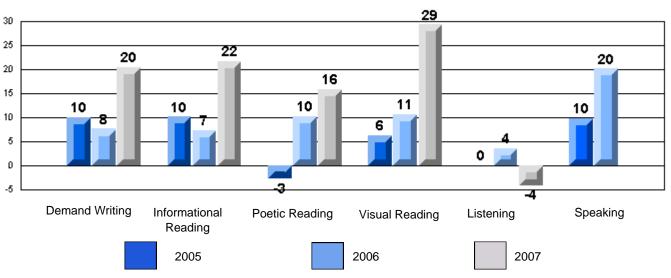

Grades: K-7

District 4 - Eastern

#213 - Lake Academy, Fortune

Rubrics Results: Percentage of students performing at Level 3 and Above 2005-2007

Rubrics Results: Percentage of students performing at Level 3 and Above 2005-2007

District 4 - Eastern

#213 - Lake Academy, Fortune Grades: K-7