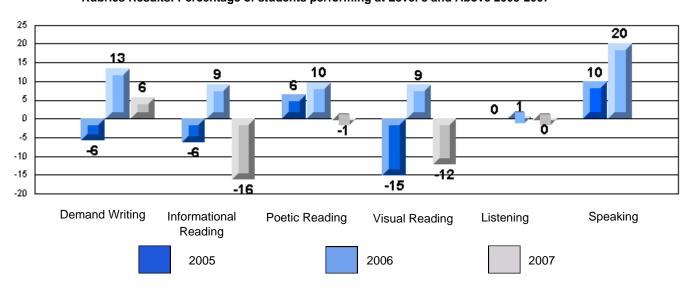

Grades: K-7

District 4 - Eastern

#213 - Lake Academy, Fortune

Rubrics Results: Percentage of students performing at Level 3 and Above 2005-2007

Rubrics Results: Percentage of students performing at Level 3 and Above 2005-2007

District 4 - Eastern

#218 - St. Joseph's Academy, Lamaline

Grades: K-12

Rubrics Results: Percentage of students performing at Level 3 and Above 2005-2007

Rubrics Results: Percentage of students performing at Level 3 and Above 2005-2007

## CRT School Results Elementary English Language Arts 2006-07

\_\_\_\_\_

#220 - Sacred Heart Elementary, Marystown

Grades: K-7

Rubrics Results: Percentage of students performing at Level 3 and Above 2005-2007

Rubrics Results: Percentage of students performing at Level 3 and Above 2005-2007

District 4 - Eastern

#220 - Sacred Heart Elementary, Marystown

Grades: K-7