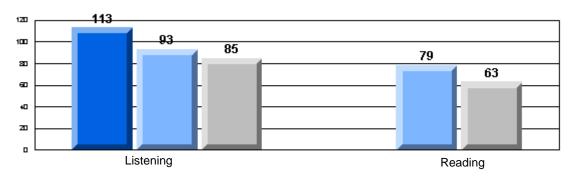

# CRT School Results Elementary English Language Arts 2006-07

Grades: K-7,9-10

"00F 0: A | 0 | 1 0 | 1 F | 1 D

#225 - St. Anne's School, South East Bight

Grades: K-7,9-10

District 4 - Eastern

#225 - St. Anne's School, South East Bight

### 3 Year CRT (Subtest) Mark Trend 2005-2007 Multiple Choice

School data with 5 or fewer students withheld for reasons of confidentiality.

Listening Reading

Rubrics Results: Percentage of students performing at Level 3 and Above 2005-2007

School data with 5 or fewer students withheld for reasons of confidentiality.

Demand Writing Informational Reading Visual Reading Listening Speaking

2005

2006

2007

District 4 - Eastern

#225 - St. Anne's School, South East Bight