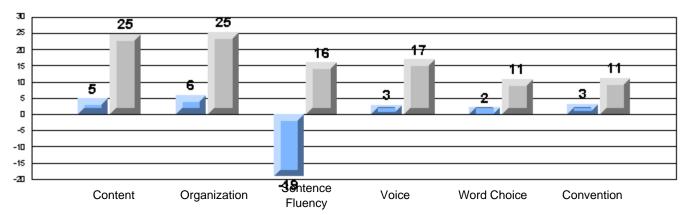

# CRT School Results Elementary English Language Arts 2006-07

Grades: K-7,9-10

"00F 0: A | 0 | 1 0 | 1 F | 1 D

#225 - St. Anne's School, South East Bight

Grades: K-7,9-10

District 4 - Eastern

#225 - St. Anne's School, South East Bight

Process Writing (10 % Sample)

School data with 5 or fewer students withheld for reasons of confidentiality.

Content Organization Sentence Fluency Voice Word Choice Convention

Rubrics Results: Percentage of students performing at Level 3 and Above 2005-2007