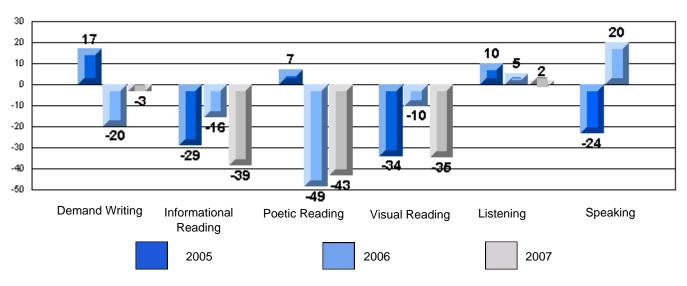

### 3 Year CRT (Subtest) Mark Trend 2005-2007 Multiple Choice

School data with 5 or fewer students withheld for reasons of confidentiality.

Listening Reading

Rubrics Results: Percentage of students performing at Level 3 and Above 2005-2007

Process Writing (10 % Sample)

School data with 5 or fewer students withheld for reasons of confidentiality.

Content Organization Sentence Fluency Voice Word Choice Convention

Rubrics Results: Percentage of students performing at Level 3 and Above 2005-2007

School data with 5 or fewer students withheld for reasons of confidentiality.

Demand Writing Informational Reading Visual Reading Listening Speaking

2005

2006

2007

District 4 - Eastern

#225 - St. Anne's School, South East Bight

2005

2006

2007