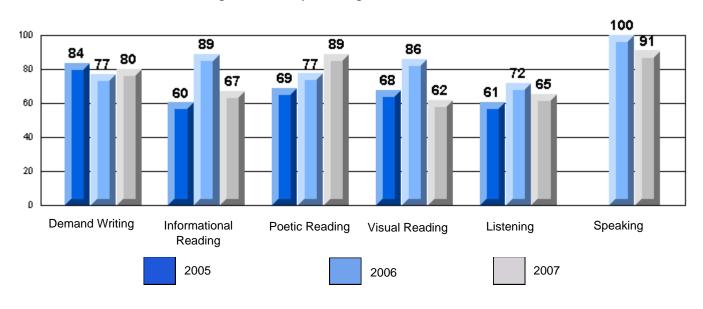

### 3 Year CRT (Subtest) Mark Trend 2005-2007 Multiple Choice

School data with 5 or fewer students withheld for reasons of confidentiality.

Listening Reading

Rubrics Results: Percentage of students performing at Level 3 and Above 2005-2007

Process Writing (10 % Sample)

School data with 5 or fewer students withheld for reasons of confidentiality.

Content Organization Sentence Fluency Voice Word Choice Convention

Rubrics Results: Percentage of students performing at Level 3 and Above 2005-2007

School data with 5 or fewer students withheld for reasons of confidentiality.

Demand Writing Informational Reading Visual Reading Listening Speaking

2005

2006

2007

District 4 - Eastern

#225 - St. Anne's School, South East Bight