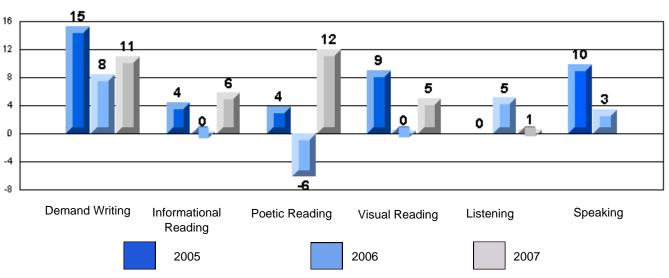

### 3 Year CRT (Subtest) Mark Trend 2005-2007 Multiple Choice

School data with 5 or fewer students withheld for reasons of confidentiality.

Listening Reading

Rubrics Results: Percentage of students performing at Level 3 and Above 2005-2007

School data with 5 or fewer students withheld for reasons of confidentiality.

Demand Writing Informational Reading Visual Reading Listening Speaking

2005

2006

2007

District 4 - Eastern

#225 - St. Anne's School, South East Bight

2005

2006

2007