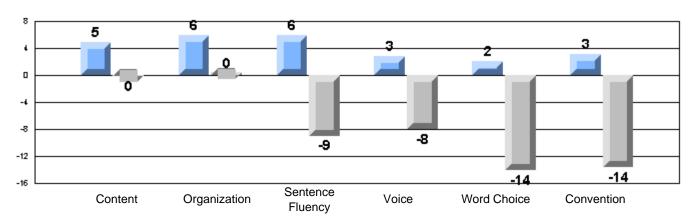

#### Difference from Provincial Mean, 2005-07

Difference from Provincial Mean, 2005-07

Rubrics Results: Percentage of students performing at Level 3 and Above 2005-2007

Process Writing (10 % Sample)

Difference from Provincial Mean, 2005-07