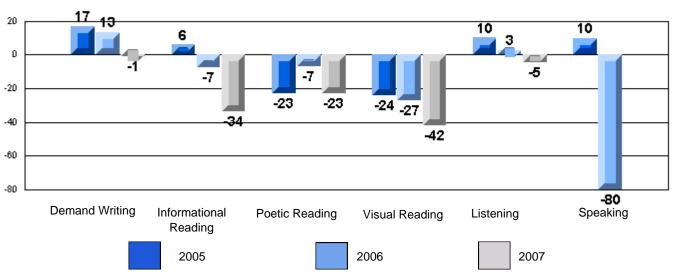

#### Difference from Provincial Mean, 2005-07

Difference from Provincial Mean, 2005-07

Rubrics Results: Percentage of students performing at Level 3 and Above 2005-2007

Process Writing (10 % Sample)

Difference from Provincial Mean, 2005-07

#### Difference from Provincial Mean, 2005-07

Difference from Provincial Mean, 2005-07

Rubrics Results: Percentage of students performing at Level 3 and Above 2005-2007

Process Writing (10 % Sample)

#### Difference from Provincial Mean, 2005-07