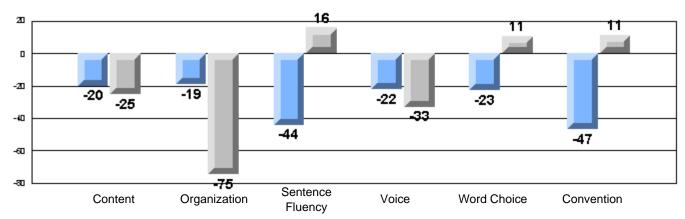

#### Difference from Provincial Mean, 2005-07

Difference from Provincial Mean, 2005-07

Rubrics Results: Percentage of students performing at Level 3 and Above 2005-2007

Process Writing (10 % Sample)

Difference from Provincial Mean, 2005-07

#### Difference from Provincial Mean, 2005-07

Difference from Provincial Mean, 2005-07

Rubrics Results: Percentage of students performing at Level 3 and Above 2005-2007

Process Writing (10 % Sample)

#### Difference from Provincial Mean, 2005-07