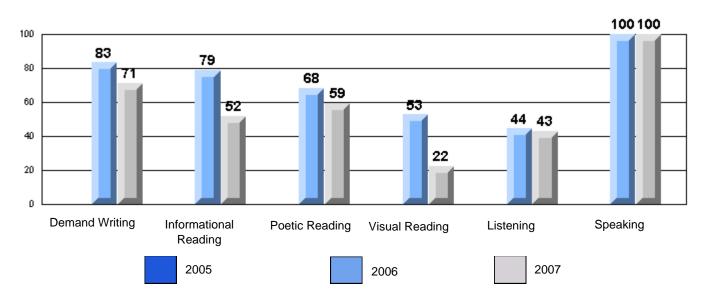

School data with 5 or fewer students withheld for reasons of confidentiality.

Demand Writing Informational Reading Visual Reading Listening Speaking

2005

2006

2007

District 4 - Eastern

#225 - St. Anne's School, South East Bight

Difference from Provincial Mean, 2005-07

Rubrics Results: Percentage of students performing at Level 3 and Above 2005-2007

School data with 5 or fewer students withheld for reasons of confidentiality.

Demand Writing Informational Reading Visual Reading Listening Speaking

2005

2006

2007