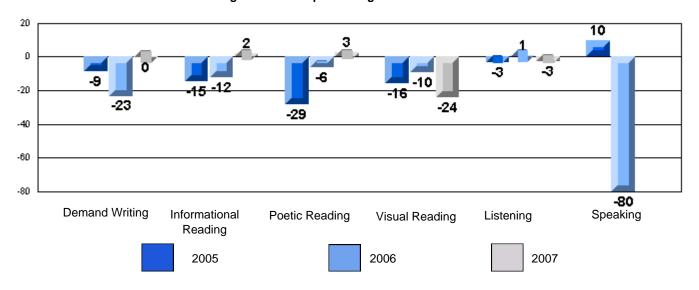

### Difference from Provincial Mean, 2005-07

Grades: K-7,9-10

Multiple Choice

School data with 5 or fewer students withheld for reasons of confidentiality.

Listening Reading

Difference from Provincial Mean, 2005-07