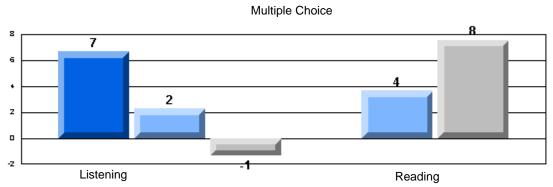

# CRT School Results Elementary English Language Arts 2006-07

Grades: K-7,9-10

"00F 0: A | 0 | 1 0 | 1 F | 1 D

#225 - St. Anne's School, South East Bight

Grades: K-7,9-10

District 4 - Eastern

#225 - St. Anne's School, South East Bight

### 3 Year CRT (Subtest) Mark Trend 2005-2007 Multiple Choice

School data with 5 or fewer students withheld for reasons of confidentiality.

Listening Reading

Rubrics Results: Percentage of students performing at Level 3 and Above 2005-2007

School data with 5 or fewer students withheld for reasons of confidentiality.

Demand Writing Informational Reading Visual Reading Listening Speaking

2005

2006

2007

District 4 - Eastern

#225 - St. Anne's School, South East Bight