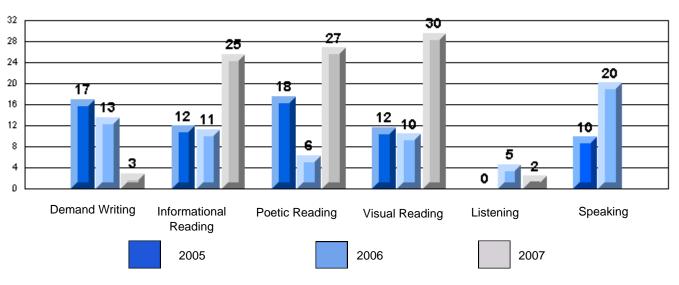

### 3 Year CRT (Subtest) Mark Trend 2005-2007 Multiple Choice

School data with 5 or fewer students withheld for reasons of confidentiality.

Listening Reading

Rubrics Results: Percentage of students performing at Level 3 and Above 2005-2007

School data with 5 or fewer students withheld for reasons of confidentiality.

Demand Writing Informational Reading Visual Reading Listening Speaking

2005

2006

2007

District 4 - Eastern

#225 - St. Anne's School, South East Bight

Difference from Provincial Mean, 2005-07

Rubrics Results: Percentage of students performing at Level 3 and Above 2005-2007

School data with 5 or fewer students withheld for reasons of confidentiality.

Demand Writing Informational Reading Visual Reading Listening Speaking

2005

2006

2007