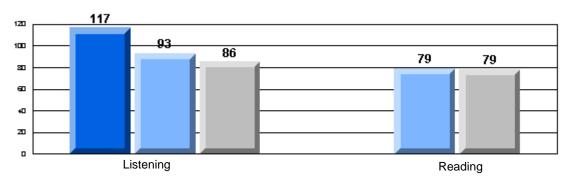

### Difference from Provincial Mean, 2005-07

Grades: K-7,9-10

Multiple Choice

School data with 5 or fewer students withheld for reasons of confidentiality.

Listening Reading

Difference from Provincial Mean, 2005-07