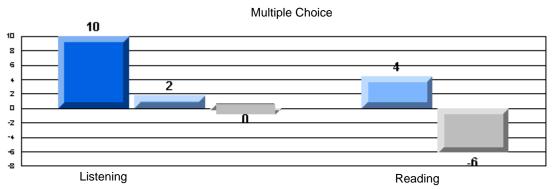

# CRT School Results Elementary English Language Arts 2006-07

Grades: K-7,9-10

"00F 0: A | 0 | 1 0 | 1 F | 1 D

#225 - St. Anne's School, South East Bight

Grades: K-7,9-10

District 4 - Eastern

#225 - St. Anne's School, South East Bight

### 3 Year CRT (Subtest) Mark Trend 2005-2007 Multiple Choice

School data with 5 or fewer students withheld for reasons of confidentiality.

Listening Reading

Rubrics Results: Percentage of students performing at Level 3 and Above 2005-2007