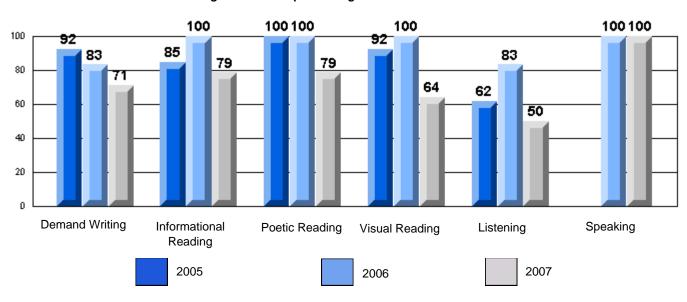

School data with 5 or fewer students withheld for reasons of confidentiality.

Demand Writing Informational Reading Visual Reading Listening Speaking

2005

2006

2007

District 4 - Eastern

#225 - St. Anne's School, South East Bight

Difference from Provincial Mean, 2005-07

Rubrics Results: Percentage of students performing at Level 3 and Above 2005-2007

School data with 5 or fewer students withheld for reasons of confidentiality.

Demand Writing Informational Reading Visual Reading Listening Speaking