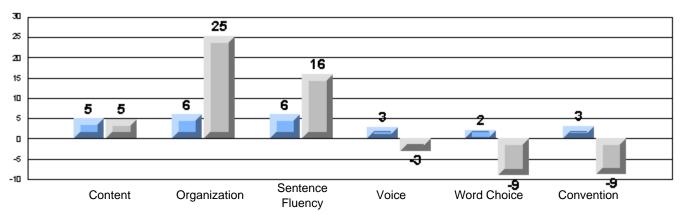

#### Difference from Provincial Mean, 2005-07

Difference from Provincial Mean, 2005-07

Rubrics Results: Percentage of students performing at Level 3 and Above 2005-2007

Process Writing (10 % Sample)

Difference from Provincial Mean, 2005-07