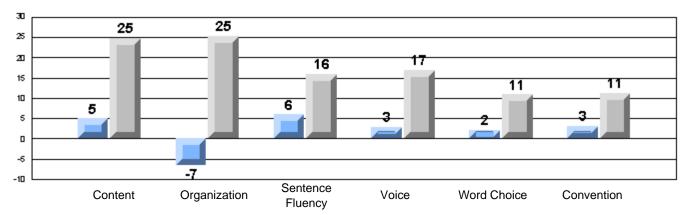

Grades: K-7

District 4 - Eastern

#213 - Lake Academy, Fortune

Rubrics Results: Percentage of students performing at Level 3 and Above 2005-2007

Rubrics Results: Percentage of students performing at Level 3 and Above 2005-2007