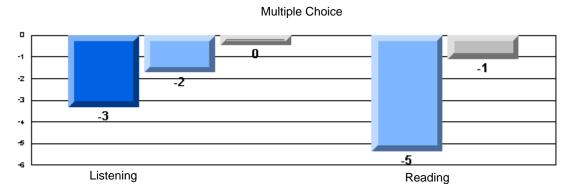

### Difference from Provincial Mean, 2005-07

Grades: K-7,9-10

Multiple Choice

School data with 5 or fewer students withheld for reasons of confidentiality.

Listening Reading

Difference from Provincial Mean, 2005-07