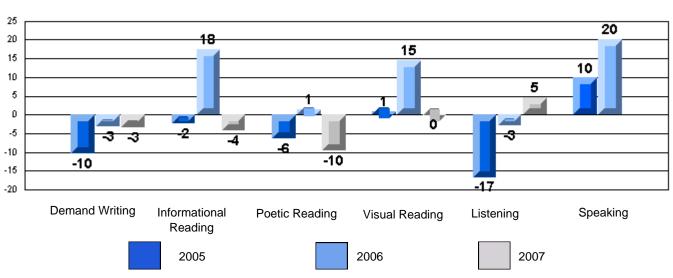

### Difference from Provincial Mean, 2005-07

Grades: K-7,9-10

Multiple Choice

School data with 5 or fewer students withheld for reasons of confidentiality.

Listening Reading

Difference from Provincial Mean, 2005-07

Difference from Provincial Mean, 2005-07

Rubrics Results: Percentage of students performing at Level 3 and Above 2005-2007

School data with 5 or fewer students withheld for reasons of confidentiality.

Demand Writing Informational Reading Visual Reading Listening Speaking