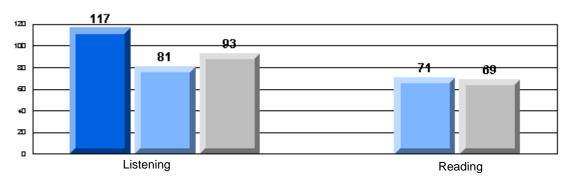

# CRT School Results Elementary English Language Arts 2006-07

Grades: K-7,9-10

"00F 0: A | 0 | 1 0 | 1 F | 1 D

#225 - St. Anne's School, South East Bight

Grades: K-7,9-10

District 4 - Eastern

#225 - St. Anne's School, South East Bight

### 3 Year CRT (Subtest) Mark Trend 2005-2007 Multiple Choice

School data with 5 or fewer students withheld for reasons of confidentiality.

Listening Reading

Rubrics Results: Percentage of students performing at Level 3 and Above 2005-2007