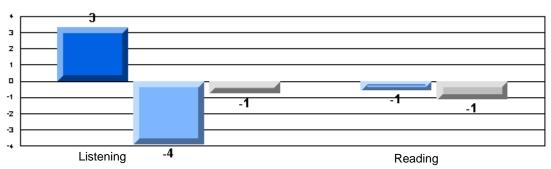

### Difference from Provincial Mean, 2005-07

Grades: K-7,9-10

Multiple Choice

School data with 5 or fewer students withheld for reasons of confidentiality.

Listening Reading

Difference from Provincial Mean, 2005-07