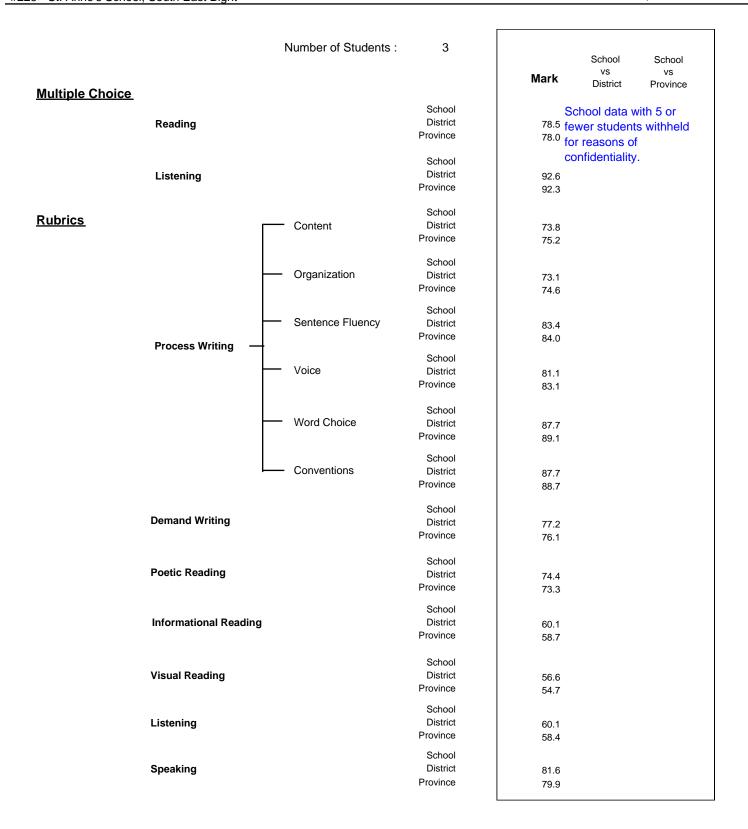

### 3 Year CRT (Subtest) Mark Trend 2005-2007 Multiple Choice

School data with 5 or fewer students withheld for reasons of confidentiality.

Listening Reading

Rubrics Results: Percentage of students performing at Level 3 and Above 2005-2007