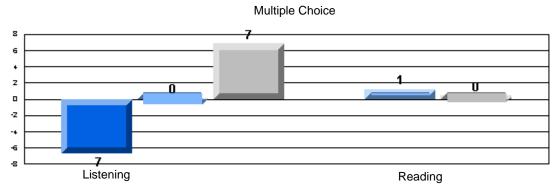

### 3 Year CRT (Subtest) Mark Trend 2005-2007 Multiple Choice

School data with 5 or fewer students withheld for reasons of confidentiality.

Listening Reading

Rubrics Results: Percentage of students performing at Level 3 and Above 2005-2007

### Difference from Provincial Mean, 2005-07

Grades: K-7,9-10

Multiple Choice

School data with 5 or fewer students withheld for reasons of confidentiality.

Listening Reading

Difference from Provincial Mean, 2005-07