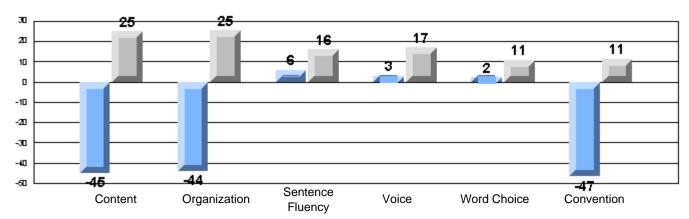

#### Difference from Provincial Mean, 2005-07

Difference from Provincial Mean, 2005-07

Rubrics Results: Percentage of students performing at Level 3 and Above 2005-2007

Process Writing (10 % Sample)

Difference from Provincial Mean, 2005-07