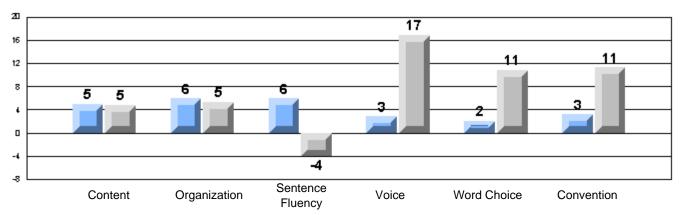

Process Writing (10 % Sample)

School data with 5 or fewer students withheld for reasons of confidentiality.

Content Organization Sentence Fluency Voice Word Choice Convention

Rubrics Results: Percentage of students performing at Level 3 and Above 2005-2007