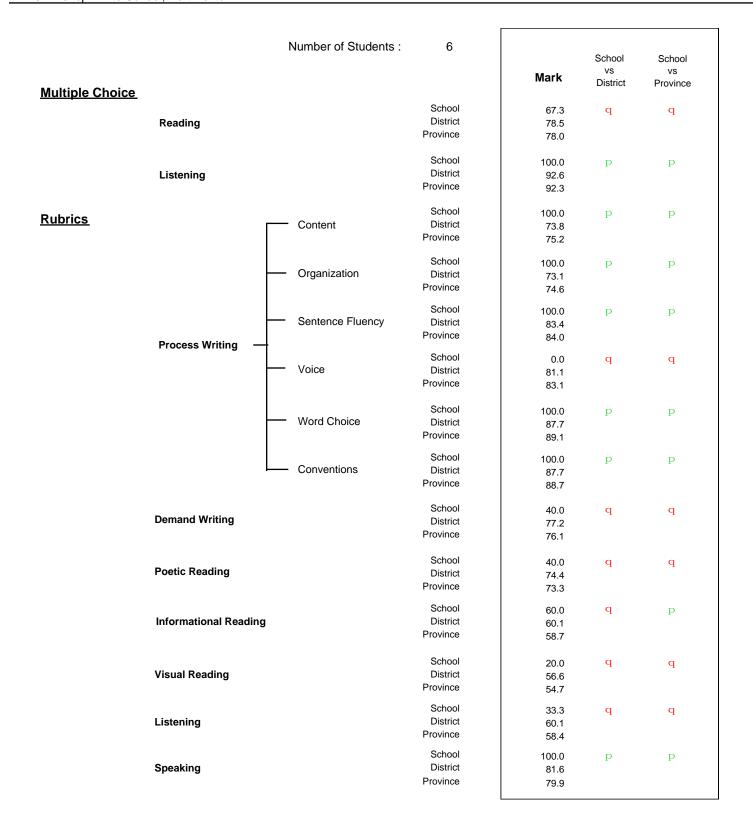

District 4 - Eastern

#213 - Lake Academy, Fortune Grades: K-7

|                 |                       | Number of Students : | 45       |        | School   | School   |
|-----------------|-----------------------|----------------------|----------|--------|----------|----------|
|                 |                       |                      |          | Mark   | vs       | vs       |
| Multiple Choice |                       |                      |          | IVIAIR | District | Province |
|                 |                       |                      | School   | 79.9   | р        | р        |
|                 | Reading               |                      | District | 78.5   |          |          |
|                 |                       |                      | Province | 78.0   |          |          |
|                 |                       |                      | School   | 84.1   | q        | q        |
|                 | Listening             |                      | District | 92.6   |          | *        |
|                 | •                     |                      | Province | 92.3   |          |          |
|                 |                       |                      | School   | 80.0   | р        | р        |
| Rubrics         |                       | Content              | District | 73.8   |          |          |
|                 |                       |                      | Province | 75.2   |          |          |
|                 |                       |                      | School   | 80.0   | р        | р        |
|                 |                       | Organization         | District | 73.1   | *        | *        |
|                 |                       |                      | Province | 74.6   |          |          |
|                 |                       |                      | School   | 100.0  | р        | р        |
|                 |                       | Sentence Fluency     | District | 83.4   |          |          |
|                 | Process Writing —     | 1                    | Province | 84.0   |          |          |
|                 | 1 100000 Willing      |                      | School   | 80.0   | q        | q        |
|                 |                       | Voice                | District | 81.1   |          | 1        |
|                 |                       |                      | Province | 83.1   |          |          |
|                 |                       |                      | School   | 100.0  | р        | р        |
|                 |                       | Word Choice          | District | 87.7   | P        | P        |
|                 |                       |                      | Province | 89.1   |          |          |
|                 |                       |                      | School   | 100.0  | р        | р        |
|                 |                       | Conventions          | District | 87.7   |          | 1        |
|                 |                       |                      | Province | 88.7   |          |          |
|                 |                       |                      | School   | 84.5   | р        | р        |
|                 | Demand Writing        |                      | District | 77.2   | •        | •        |
|                 |                       |                      | Province | 76.1   |          |          |
|                 |                       |                      | School   | 81.4   | Р        | p        |
|                 | Poetic Reading        |                      | District | 74.4   | •        | -        |
|                 |                       |                      | Province | 73.3   |          |          |
|                 |                       |                      | School   | 61.9   | р        | p        |
|                 | Informational Reading | 1                    | District | 60.1   |          |          |
|                 |                       |                      | Province | 58.7   |          |          |
|                 |                       |                      | School   | 69.0   | р        | р        |
|                 | Visual Reading        |                      | District | 56.6   |          |          |
|                 |                       |                      | Province | 54.7   |          |          |
|                 |                       |                      | School   | 58.1   | q        | q        |
|                 | Listening             |                      | District | 60.1   |          |          |
|                 |                       |                      | Province | 58.4   |          |          |
|                 |                       |                      | School   | 75.0   | q        | q        |
|                 | Speaking              |                      | District | 81.6   |          |          |
|                 |                       |                      | Province | 79.9   |          |          |
|                 |                       |                      |          |        |          |          |