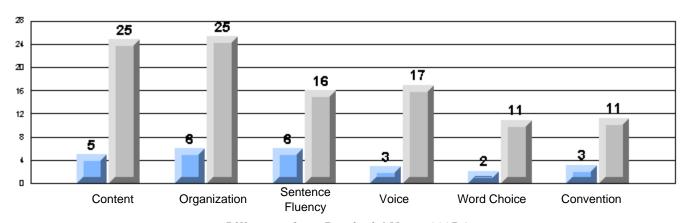

Grades: K-7

District 4 - Eastern

#213 - Lake Academy, Fortune

Rubrics Results: Percentage of students performing at Level 3 and Above 2005-2007

Rubrics Results: Percentage of students performing at Level 3 and Above 2005-2007