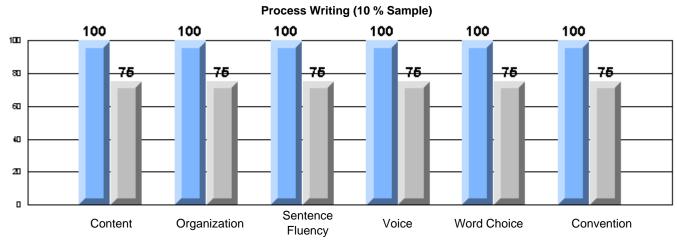

#### Rubrics Results: Percentage of students performing at Level 3 and Above 2005-2007

Process Writing (10 % Sample)

Process Writing (10 % Sample)

School data with 5 or fewer students withheld for reasons of confidentiality.

Content Organization Sentence Fluency Voice Word Choice Convention

Rubrics Results: Percentage of students performing at Level 3 and Above 2005-2007

Rubrics Results: Percentage of students performing at Level 3 and Above 2005-2007

Process Writing (10 % Sample)

School data with 5 or fewer students withheld for reasons of confidentiality.

Content Organization Sentence Voice Word Choice Convention