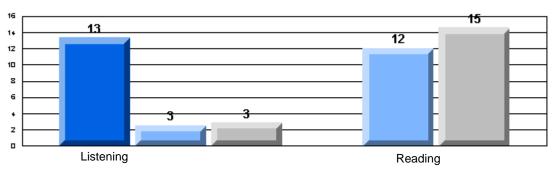

### 3 Year CRT (Subtest) Mark Trend 2005-2007 Multiple Choice

### Rubrics Results: Percentage of students performing at Level 3 and Above 2005-2007

District 4 - Eastern

#229 - St. Joseph's All Grade, Terrenceville