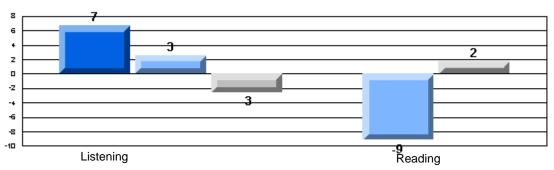

# CRT School Results Elementary English Language Arts 2006-07

Grades: K-7,9-10

"00F 0: A | 0 | 1 0 | 1 F | 1 D

#225 - St. Anne's School, South East Bight

Grades: K-7,9-10

District 4 - Eastern

#225 - St. Anne's School, South East Bight

### Difference from Provincial Mean, 2005-07

Grades: K-7,9-10

Multiple Choice

School data with 5 or fewer students withheld for reasons of confidentiality.

Listening Reading

Difference from Provincial Mean, 2005-07