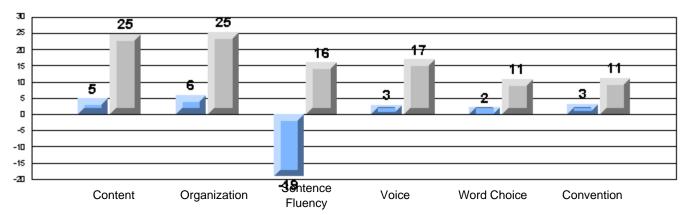

#### Rubrics Results: Percentage of students performing at Level 3 and Above 2005-2007

Process Writing (10 % Sample)