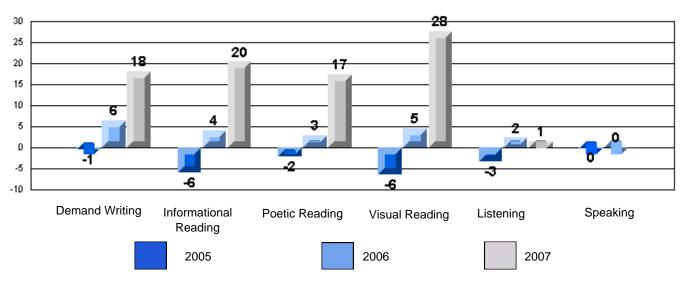

### 3 Year CRT (Subtest) Mark Trend 2005-2007 Multiple Choice

School data with 5 or fewer students withheld for reasons of confidentiality.

Listening Reading

Rubrics Results: Percentage of students performing at Level 3 and Above 2005-2007

School data with 5 or fewer students withheld for reasons of confidentiality.

Demand Writing Informational Reading Visual Reading Listening Speaking

2005

2006

2007

District 4 - Eastern

#225 - St. Anne's School, South East Bight

### Difference from Provincial Mean, 2005-07

Grades: K-7,9-10

Multiple Choice

School data with 5 or fewer students withheld for reasons of confidentiality.

Listening Reading

Difference from Provincial Mean, 2005-07

Difference from Provincial Mean, 2005-07

Rubrics Results: Percentage of students performing at Level 3 and Above 2005-2007

School data with 5 or fewer students withheld for reasons of confidentiality.

Demand Writing Informational Reading Visual Reading Listening Speaking

2005

2006

2007