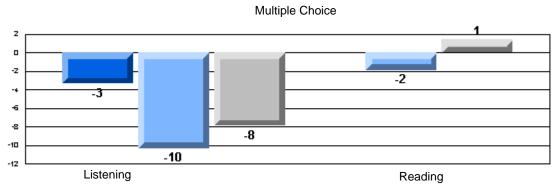

### 3 Year CRT (Subtest) Mark Trend 2005-2007 Multiple Choice

School data with 5 or fewer students withheld for reasons of confidentiality.

Listening Reading

Rubrics Results: Percentage of students performing at Level 3 and Above 2005-2007