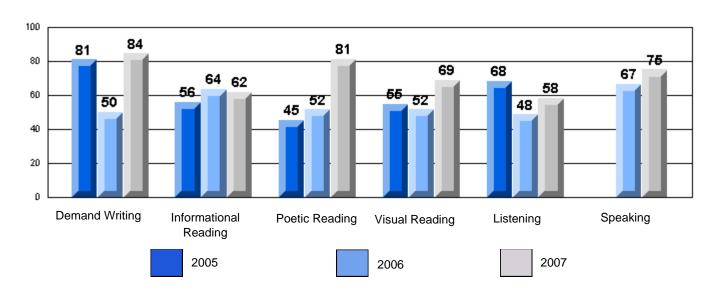

Grades: K-7

District 4 - Eastern

#213 - Lake Academy, Fortune

Rubrics Results: Percentage of students performing at Level 3 and Above 2005-2007

Rubrics Results: Percentage of students performing at Level 3 and Above 2005-2007