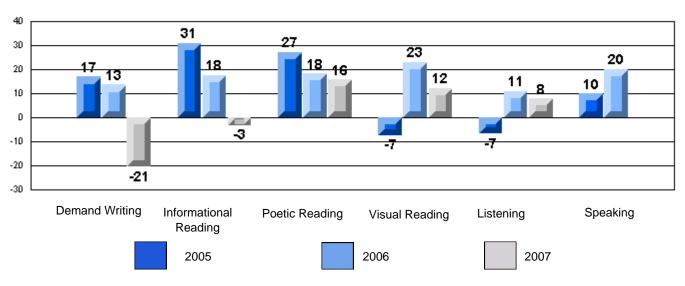

# CRT School Results Elementary English Language Arts 2006-07

Grades: K-7,9-10

"00F 0: A | 0 | 1 0 | 1 F | 1 D

#225 - St. Anne's School, South East Bight

Grades: K-7,9-10

District 4 - Eastern

#225 - St. Anne's School, South East Bight

### 3 Year CRT (Subtest) Mark Trend 2005-2007 Multiple Choice

School data with 5 or fewer students withheld for reasons of confidentiality.

Listening Reading

Rubrics Results: Percentage of students performing at Level 3 and Above 2005-2007

School data with 5 or fewer students withheld for reasons of confidentiality.

Demand Writing Informational Reading Visual Reading Listening Speaking

2005

2006

2007

District 4 - Eastern

#225 - St. Anne's School, South East Bight

2005

2006

2007