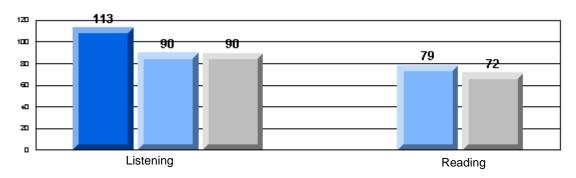

District 4 - Eastern

#213 - Lake Academy, Fortune Grades: K-7

|                 |                       | Number of Students : | 45       |        | School   | School   |
|-----------------|-----------------------|----------------------|----------|--------|----------|----------|
|                 |                       |                      |          | Mark   | vs       | vs       |
| Multiple Choice |                       |                      |          | IVIAIR | District | Province |
|                 |                       |                      | School   | 79.9   | р        | р        |
|                 | Reading               |                      | District | 78.5   |          |          |
|                 |                       |                      | Province | 78.0   |          |          |
|                 |                       |                      | School   | 84.1   | q        | q        |
|                 | Listening             |                      | District | 92.6   |          | *        |
|                 | •                     |                      | Province | 92.3   |          |          |
|                 |                       |                      | School   | 80.0   | р        | р        |
| Rubrics         |                       | Content              | District | 73.8   |          |          |
|                 |                       |                      | Province | 75.2   |          |          |
|                 |                       |                      | School   | 80.0   | р        | р        |
|                 |                       | Organization         | District | 73.1   | *        | *        |
|                 |                       |                      | Province | 74.6   |          |          |
|                 |                       |                      | School   | 100.0  | р        | р        |
|                 |                       | Sentence Fluency     | District | 83.4   |          |          |
|                 | Process Writing —     | 1                    | Province | 84.0   |          |          |
|                 | 1 100000 Willing      |                      | School   | 80.0   | q        | q        |
|                 |                       | Voice                | District | 81.1   |          | 1        |
|                 |                       |                      | Province | 83.1   |          |          |
|                 |                       |                      | School   | 100.0  | р        | р        |
|                 |                       | Word Choice          | District | 87.7   | P        | P        |
|                 |                       |                      | Province | 89.1   |          |          |
|                 |                       |                      | School   | 100.0  | р        | р        |
|                 |                       | Conventions          | District | 87.7   |          | 1        |
|                 |                       |                      | Province | 88.7   |          |          |
|                 |                       |                      | School   | 84.5   | р        | р        |
|                 | Demand Writing        |                      | District | 77.2   | •        | •        |
|                 |                       |                      | Province | 76.1   |          |          |
|                 |                       |                      | School   | 81.4   | Р        | p        |
|                 | Poetic Reading        |                      | District | 74.4   | •        | -        |
|                 |                       |                      | Province | 73.3   |          |          |
|                 |                       |                      | School   | 61.9   | р        | p        |
|                 | Informational Reading | 1                    | District | 60.1   |          |          |
|                 |                       |                      | Province | 58.7   |          |          |
|                 |                       |                      | School   | 69.0   | р        | р        |
|                 | Visual Reading        |                      | District | 56.6   |          |          |
|                 |                       |                      | Province | 54.7   |          |          |
|                 |                       |                      | School   | 58.1   | q        | q        |
|                 | Listening             |                      | District | 60.1   |          |          |
|                 |                       |                      | Province | 58.4   |          |          |
|                 |                       |                      | School   | 75.0   | q        | q        |
|                 | Speaking              |                      | District | 81.6   |          |          |
|                 |                       |                      | Province | 79.9   |          |          |
|                 |                       |                      |          |        |          |          |