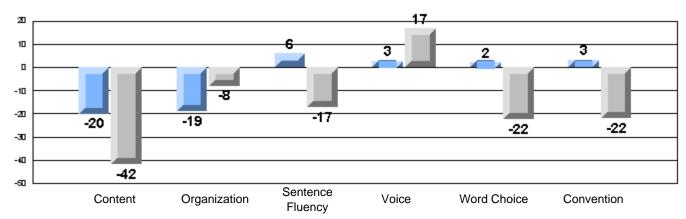

#### Difference from Provincial Mean, 2005-07

Difference from Provincial Mean, 2005-07

Rubrics Results: Percentage of students performing at Level 3 and Above 2005-2007

Process Writing (10 % Sample)

Difference from Provincial Mean, 2005-07