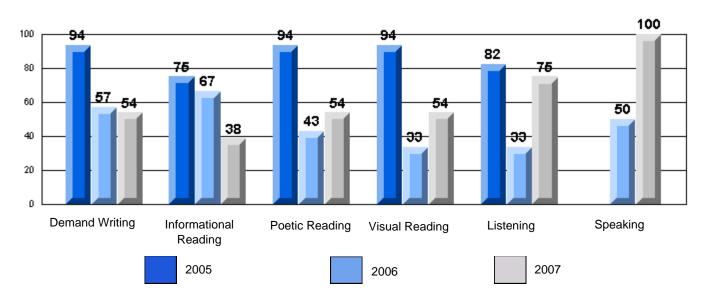

Grades: K-7

District 4 - Eastern

#213 - Lake Academy, Fortune

Rubrics Results: Percentage of students performing at Level 3 and Above 2005-2007

Rubrics Results: Percentage of students performing at Level 3 and Above 2005-2007

District 4 - Eastern

#213 - Lake Academy, Fortune Grades: K-7