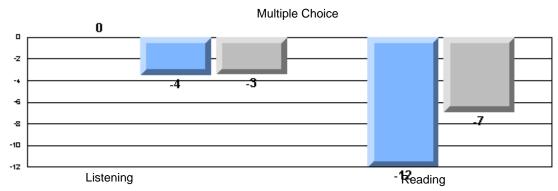

### Difference from Provincial Mean, 2005-07

Grades: K-7,9-10

Multiple Choice

School data with 5 or fewer students withheld for reasons of confidentiality.

Listening Reading

Difference from Provincial Mean, 2005-07