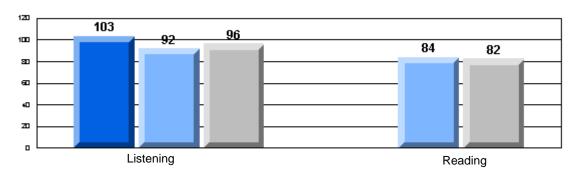

|                                      | School               | 100.0 | p                        | р                        |
|                        | Speaking              |                                      | District             | 81.6  |                          |                          |
|                        |                       |                                      | Province             | 79.9  |                          |                          |
|                        |                       |                                      |                      |       |                          |                          |

District 4 - Eastern

#243 - Balbo Elementary School, Shoal Harbour

Grades: K-8

### 3 Year CRT (Subtest) Mark Trend 2005-2007 Multiple Choice



### Rubrics Results: Percentage of students performing at Level 3 and Above 2005-2007





District 4 - Eastern

#243 - Balbo Elementary School, Shoal Harbour

Grades: K-8

#### Difference from Provincial Mean, 2005-07



Difference from Provincial Mean, 2005-07

#### Rubrics Results: Percentage of students performing at Level 3 and Above 2005-2007

Process Writing (10 % Sample)



#### Difference from Provincial Mean, 2005-07





District 4 - Eastern

#246 - Swift Current Academy, Swift Current

|                 |                      | Number of Students : | 9                    |               | School         | School         |
|-----------------|----------------------|----------------------|----------------------|---------------|----------------|----------------|
| Multiple Choice