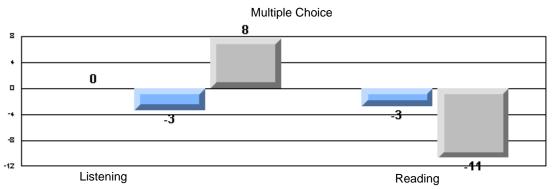

District 4 - Eastern

#213 - Lake Academy, Fortune Grades: K-7

|                 |                       | Number of Students : | 45       |        | School   | School   |
|-----------------|-----------------------|----------------------|----------|--------|----------|----------|
|                 |                       |                      |          | Mark   | vs       | vs       |
| Multiple Choice |                       |                      |          | IVIAIR | District | Province |
|                 |                       |                      | School   | 79.9   | р        | р        |
|                 | Reading               |                      | District | 78.5   |          |          |
|                 |                       |                      | Province | 78.0   |          |          |
|                 |                       |                      | School   | 84.1   | q        | q        |
|                 | Listening             |                      | District | 92.6   |          | *        |
|                 | •                     |                      | Province | 92.3   |          |          |
|                 |                       |                      | School   | 80.0   | р        | р        |
| Rubrics         |                       | Content              | District | 73.8   |          |          |
|                 |                       |                      | Province | 75.2   |          |          |
|                 |                       |                      | School   | 80.0   | р        | р        |
|                 |                       | Organization         | District | 73.1   | *        | *        |
|                 |                       |                      | Province | 74.6   |          |          |
|                 |                       |                      | School   | 100.0  | р        | р        |
|                 |                       | Sentence Fluency     | District | 83.4   |          |          |
|                 | Process Writing —     | 1                    | Province | 84.0   |          |          |
|                 | 1 100000 Willing      |                      | School   | 80.0   | q        | q        |
|                 |                       | Voice                | District | 81.1   |          | 1        |
|                 |                       |                      | Province | 83.1   |          |          |
|                 |                       |                      | School   | 100.0  | р        | р        |
|                 |                       | Word Choice          | District | 87.7   | P        | P        |
|                 |                       |                      | Province | 89.1   |          |          |
|                 |                       |                      | School   | 100.0  | р        | р        |
|                 |                       | Conventions          | District | 87.7   |          | 1        |
|                 |                       |                      | Province | 88.7   |          |          |
|                 |                       |                      | School   | 84.5   | р        | р        |
|                 | Demand Writing        |                      | District | 77.2   | •        | •        |
|                 |                       |                      | Province | 76.1   |          |          |
|                 |                       |                      | School   | 81.4   | Р        | p        |
|                 | Poetic Reading        |                      | District | 74.4   | •        | -        |
|                 |                       |                      | Province | 73.3   |          |          |
|                 |                       |                      | School   | 61.9   | р        | p        |
|                 | Informational Reading | 1                    | District | 60.1   |          |          |
|                 |                       |                      | Province | 58.7   |          |          |
|                 |                       |                      | School   | 69.0   | р        | р        |
|                 | Visual Reading        |                      | District | 56.6   |          |          |
|                 |                       |                      | Province | 54.7   |          |          |
|                 |                       |                      | School   | 58.1   | q        | q        |
|                 | Listening             |                      | District | 60.1   |          |          |
|                 |                       |                      | Province | 58.4   |          |          |
|                 |                       |                      | School   | 75.0   | q        | q        |
|                 | Speaking              |                      | District | 81.6   |          |          |
|                 |                       |                      | Province | 79.9   |          |          |
|                 |                       |                      |          |        |          |          |