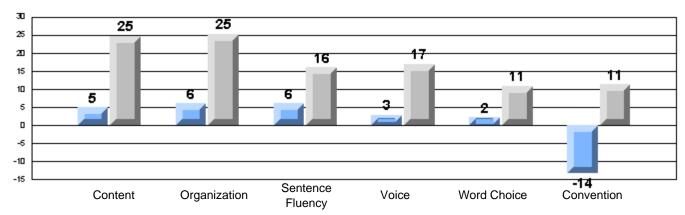

# CRT School Results Elementary English Language Arts 2006-07

Grades: K-7,9-10

"00F 0: A | 0 | 1 0 | 1 F | 1 D

#225 - St. Anne's School, South East Bight

Grades: K-7,9-10

District 4 - Eastern

#225 - St. Anne's School, South East Bight

Process Writing (10 % Sample)

School data with 5 or fewer students withheld for reasons of confidentiality.

Content Organization Sentence Fluency Voice Word Choice Convention

Rubrics Results: Percentage of students performing at Level 3 and Above 2005-2007

Rubrics Results: Percentage of students performing at Level 3 and Above 2005-2007

Process Writing (10 % Sample)

School data with 5 or fewer students withheld for reasons of confidentiality.

Content Organization Sentence Voice Word Choice Convention