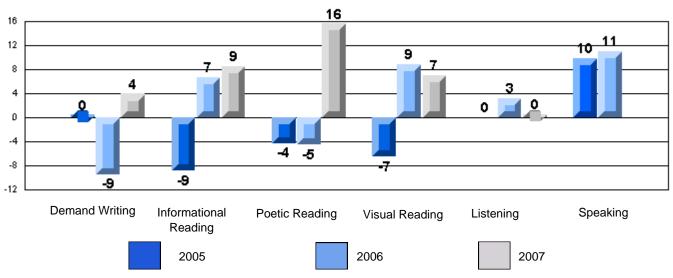

School data with 5 or fewer students withheld for reasons of confidentiality.

Demand Writing Informational Reading Visual Reading Listening Speaking

2005

2006

2007

District 4 - Eastern

#225 - St. Anne's School, South East Bight

Difference from Provincial Mean, 2005-07

Rubrics Results: Percentage of students performing at Level 3 and Above 2005-2007

School data with 5 or fewer students withheld for reasons of confidentiality.

Demand Writing Informational Reading Visual Reading Listening Speaking

2005

2006

2007