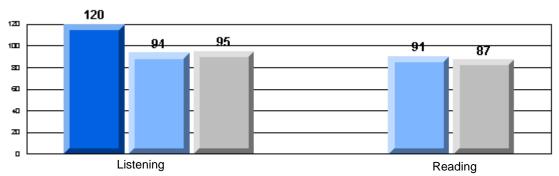

### 3 Year CRT (Subtest) Mark Trend 2005-2007 Multiple Choice

School data with 5 or fewer students withheld for reasons of confidentiality.

Listening Reading

Rubrics Results: Percentage of students performing at Level 3 and Above 2005-2007