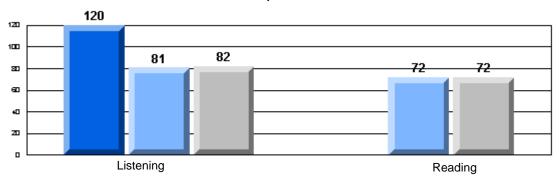

# CRT School Results Elementary English Language Arts 2006-07

Grades: K-7,9-10

"00F 0: A | 0 | 1 0 | 1 F | 1 D

#225 - St. Anne's School, South East Bight

Grades: K-7,9-10

District 4 - Eastern

#225 - St. Anne's School, South East Bight

### 3 Year CRT (Subtest) Mark Trend 2005-2007 Multiple Choice

School data with 5 or fewer students withheld for reasons of confidentiality.

Listening Reading

Rubrics Results: Percentage of students performing at Level 3 and Above 2005-2007

School data with 5 or fewer students withheld for reasons of confidentiality.

Demand Writing Informational Reading Visual Reading Listening Speaking

2005

2006

2007

District 4 - Eastern

#225 - St. Anne's School, South East Bight