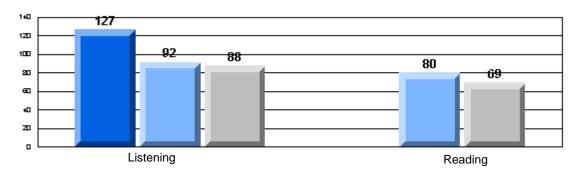

### 3 Year CRT (Subtest) Mark Trend 2005-2007 Multiple Choice

School data with 5 or fewer students withheld for reasons of confidentiality.

Listening Reading

Rubrics Results: Percentage of students performing at Level 3 and Above 2005-2007