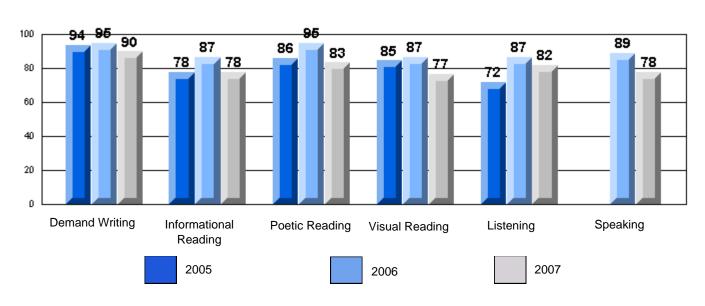

District 4 - Eastern

#220 - Sacred Heart Elementary, Marystown

|                        |                       | Number of Students : | 62                   |              |                |                |
|------------------------|-----------------------|----------------------|----------------------|--------------|----------------|----------------|
|                        |                       |                      |                      |              | School         | School         |
|                        |                       |                      |                      | Mark         | vs<br>District | vs<br>Province |
| <b>Multiple Choice</b> |                       |                      |                      |              | District       | Flovince       |
| •                      |                       |                      | School               | 77.0         | q              | q              |
|                        | Reading               |                      | District             | 78.5         |                |                |
|                        |                       |                      | Province             | 78.0         |                |                |
|                        |                       |                      | School               | 93.9         | p              | р              |
|                        | Listening             |                      | District             | 92.6         | r              | r              |
|                        | •                     |                      | Province             | 92.3         |                |                |
|                        |                       |                      | School               | 75.0         | D              |                |
| <u>Rubrics</u>         |                       | Content              | District             | 73.8         | þ              | q              |
|                        |                       | Contont              | Province             | 75.0         |                |                |
|                        |                       |                      | 0.11                 |              |                |                |
|                        |                       | Organization         | School<br>District   | 50.0         | q              | q              |
|                        |                       | Organization         | Province             | 73.1<br>74.6 |                |                |
|                        |                       |                      |                      | 74.0         |                |                |
|                        |                       | Contonos Elvanos     | School               | 75.0         | q              | q              |
|                        |                       | Sentence Fluency     | District<br>Province | 83.4         |                |                |
|                        | Process Writing —     |                      | Flovince             | 84.0         |                |                |
|                        | _                     |                      | School               | 75.0         | q              | q              |
|                        |                       | - Voice              | District             | 81.1         |                |                |
|                        |                       |                      | Province             | 83.1         |                |                |
|                        |                       |                      | School               | 75.0         | q              | q              |
|                        |                       | Word Choice          | District             | 87.7         | 1              |                |
|                        |                       |                      | Province             | 89.1         |                |                |
|                        |                       |                      | School               | 75.0         | q              | q              |
|                        |                       | Conventions          | District             | 87.7         | 1              | •              |
|                        |                       |                      | Province             | 88.7         |                |                |
|                        |                       |                      | School               | 80.3         | р              | р              |
|                        | Demand Writing        |                      | District             | 77.2         | Р              | Р              |
|                        |                       |                      | Province             | 76.1         |                |                |
|                        |                       |                      | School               | 22.2         |                |                |
|                        | Poetic Reading        |                      | District             | 68.9<br>74.4 | q              | q              |
|                        | Ŭ                     |                      | Province             | 73.3         |                |                |
|                        |                       |                      | School               |              | -              | -              |
|                        | Informational Reading |                      | District             | 66.7<br>60.1 | p              | Р              |
|                        | oaonai reading        |                      | Province             | 58.7         |                |                |
|                        |                       |                      |                      | 00           |                |                |
|                        |                       |                      | School               | 58.3         | p              | р              |
|                        | Visual Reading        |                      | District             | 56.6         |                |                |
|                        |                       |                      | Province             | 54.7         |                |                |
|                        |                       |                      | School               | 58.1         | q              | q              |
|                        | Listening             |                      | District             | 60.1         |                |                |
|                        |                       |                      | Province             | 58.4         |                |                |
|                        |                       |                      | School               | 66.7         | q              | q              |
|                        | Speaking              |                      | District             | 81.6         |                |                |
|                        |                       |                      | Province             | 79.9         |                |                |
|                        |                       |                      |                      |              |                |                |