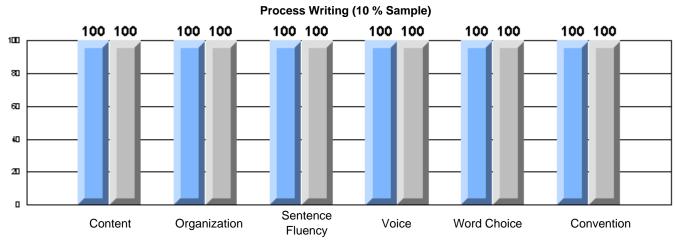

#### Rubrics Results: Percentage of students performing at Level 3 and Above 2005-2007

Process Writing (10 % Sample)

Process Writing (10 % Sample)

School data with 5 or fewer students withheld for reasons of confidentiality.

Content Organization Sentence Fluency Voice Word Choice Convention

Rubrics Results: Percentage of students performing at Level 3 and Above 2005-2007

Rubrics Results: Percentage of students performing at Level 3 and Above 2005-2007

Process Writing (10 % Sample)

School data with 5 or fewer students withheld for reasons of confidentiality.

Content Organization Sentence Voice Word Choice Convention