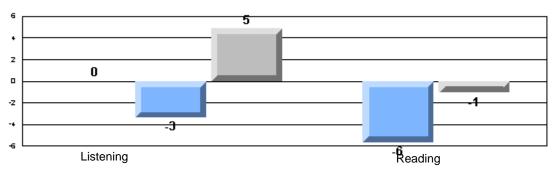

#### Difference from Provincial Mean, 2005-07

Difference from Provincial Mean, 2005-07

Rubrics Results: Percentage of students performing at Level 3 and Above 2005-2007

Process Writing (10 % Sample)

Difference from Provincial Mean, 2005-07