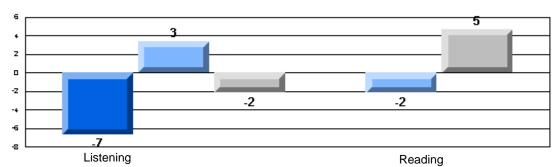

# CRT School Results Elementary English Language Arts 2006-07

Grades: K-7,9-10

"00F 0: A | 0 | 1 0 | 1 F | 1 D

#225 - St. Anne's School, South East Bight

Grades: K-7,9-10

District 4 - Eastern

#225 - St. Anne's School, South East Bight

### 3 Year CRT (Subtest) Mark Trend 2005-2007 Multiple Choice

School data with 5 or fewer students withheld for reasons of confidentiality.

Listening Reading

Rubrics Results: Percentage of students performing at Level 3 and Above 2005-2007

Process Writing (10 % Sample)

School data with 5 or fewer students withheld for reasons of confidentiality.

Content Organization Sentence Fluency Voice Word Choice Convention

Rubrics Results: Percentage of students performing at Level 3 and Above 2005-2007

School data with 5 or fewer students withheld for reasons of confidentiality.

Demand Writing Informational Reading Visual Reading Listening Speaking

2005

2006

2007

District 4 - Eastern

#225 - St. Anne's School, South East Bight

### Difference from Provincial Mean, 2005-07

Grades: K-7,9-10

Multiple Choice

School data with 5 or fewer students withheld for reasons of confidentiality.

Listening Reading

Difference from Provincial Mean, 2005-07

Rubrics Results: Percentage of students performing at Level 3 and Above 2005-2007

Process Writing (10 % Sample)

School data with 5 or fewer students withheld for reasons of confidentiality.

Content Organization Sentence Voice Word Choice Convention

Difference from Provincial Mean, 2005-07

Rubrics Results: Percentage of students performing at Level 3 and Above 2005-2007

School data with 5 or fewer students withheld for reasons of confidentiality.

Demand Writing Informational Reading Visual Reading Listening Speaking

2005

2006

2007