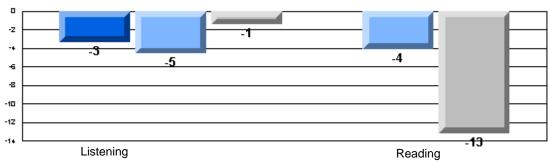

#### Difference from Provincial Mean, 2005-07

Difference from Provincial Mean, 2005-07

Rubrics Results: Percentage of students performing at Level 3 and Above 2005-2007

Process Writing (10 % Sample)

Difference from Provincial Mean, 2005-07

#### Difference from Provincial Mean, 2005-07