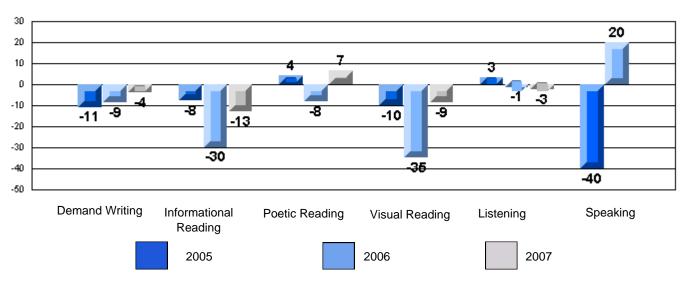

### Difference from Provincial Mean, 2005-07

Grades: K-7,9-10

Multiple Choice

School data with 5 or fewer students withheld for reasons of confidentiality.

Listening Reading

Difference from Provincial Mean, 2005-07

Difference from Provincial Mean, 2005-07

Rubrics Results: Percentage of students performing at Level 3 and Above 2005-2007

School data with 5 or fewer students withheld for reasons of confidentiality.

Demand Writing Informational Reading Visual Reading Listening Speaking