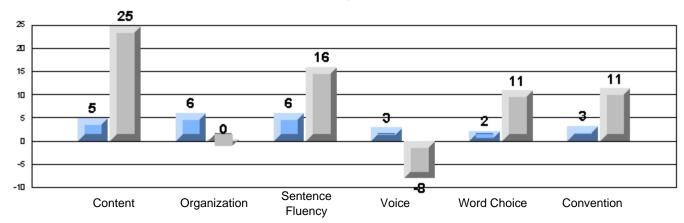

#### Difference from Provincial Mean, 2005-07

#### Difference from Provincial Mean, 2005-07

Difference from Provincial Mean, 2005-07

Rubrics Results: Percentage of students performing at Level 3 and Above 2005-2007

Process Writing (10 % Sample)

Difference from Provincial Mean, 2005-07