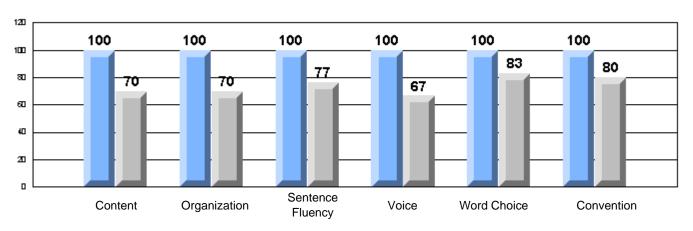

### 3 Year CRT (Subtest) Mark Trend 2005-2007 Multiple Choice

School data with 5 or fewer students withheld for reasons of confidentiality.

Listening Reading

Rubrics Results: Percentage of students performing at Level 3 and Above 2005-2007

Process Writing (10 % Sample)

School data with 5 or fewer students withheld for reasons of confidentiality.

Content Organization Sentence Fluency Voice Word Choice Convention

Rubrics Results: Percentage of students performing at Level 3 and Above 2005-2007