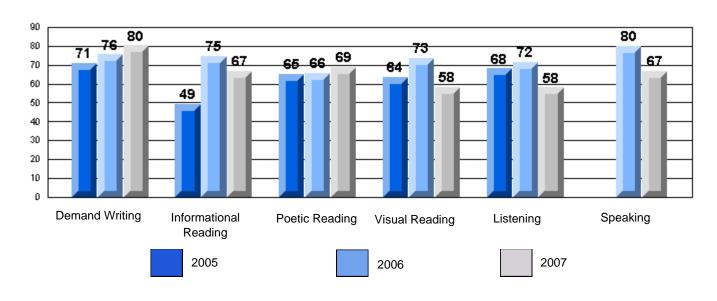

School data with 5 or fewer students withheld for reasons of confidentiality.

Demand Writing Informational Reading Visual Reading Listening Speaking

2005

2006

2007

District 4 - Eastern

#225 - St. Anne's School, South East Bight

2005

2006

2007