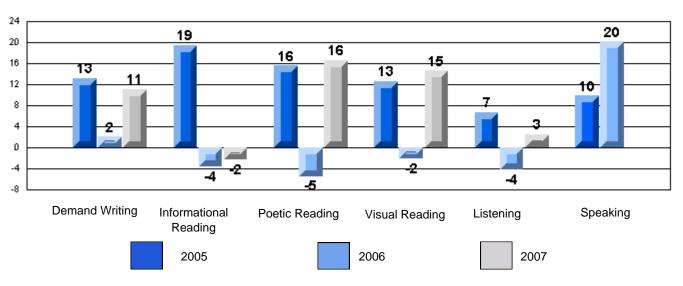

# CRT School Results Elementary English Language Arts 2006-07

Grades: K-7,9-10

"00F 0: A | 0 | 1 0 | 1 F | 1 D

#225 - St. Anne's School, South East Bight

Grades: K-7,9-10

District 4 - Eastern

#225 - St. Anne's School, South East Bight

### 3 Year CRT (Subtest) Mark Trend 2005-2007 Multiple Choice

School data with 5 or fewer students withheld for reasons of confidentiality.

Listening Reading

Rubrics Results: Percentage of students performing at Level 3 and Above 2005-2007

School data with 5 or fewer students withheld for reasons of confidentiality.

Demand Writing Informational Reading Visual Reading Listening Speaking

2005

2006

2007

District 4 - Eastern

#225 - St. Anne's School, South East Bight

2005

2006

2007