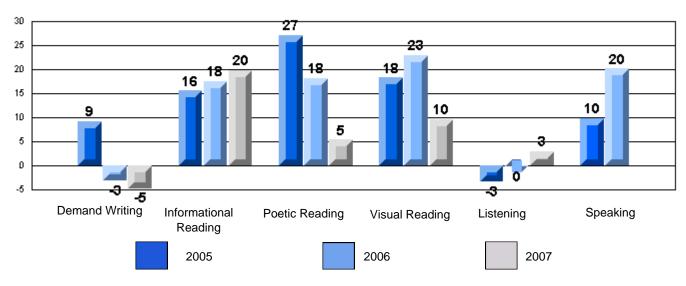

Grades: K-7

District 4 - Eastern

#213 - Lake Academy, Fortune

Rubrics Results: Percentage of students performing at Level 3 and Above 2005-2007

Rubrics Results: Percentage of students performing at Level 3 and Above 2005-2007

District 4 - Eastern

#213 - Lake Academy, Fortune Grades: K-7