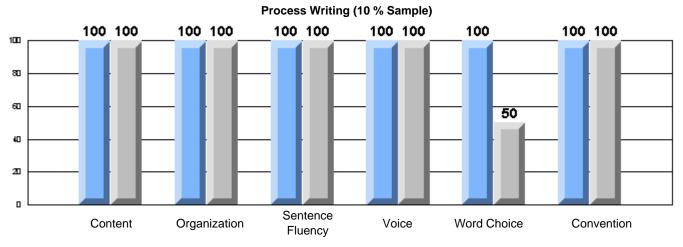

#### Difference from Provincial Mean, 2005-07

Difference from Provincial Mean, 2005-07

Rubrics Results: Percentage of students performing at Level 3 and Above 2005-2007

Process Writing (10 % Sample)

Difference from Provincial Mean, 2005-07