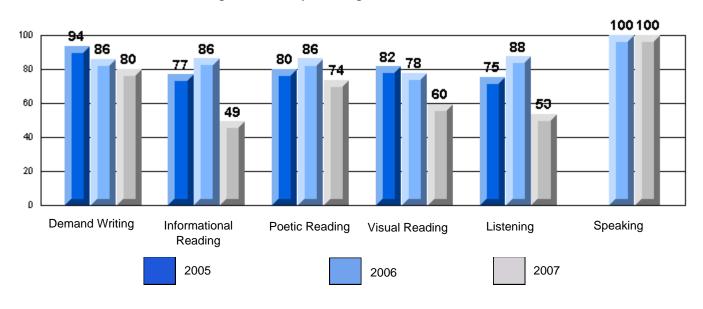

School data with 5 or fewer students withheld for reasons of confidentiality.

Demand Writing Informational Reading Visual Reading Listening Speaking

2005

2006

2007

District 4 - Eastern

#225 - St. Anne's School, South East Bight

Difference from Provincial Mean, 2005-07

Rubrics Results: Percentage of students performing at Level 3 and Above 2005-2007

School data with 5 or fewer students withheld for reasons of confidentiality.

Demand Writing Informational Reading Visual Reading Listening Speaking

2005

2006

2007