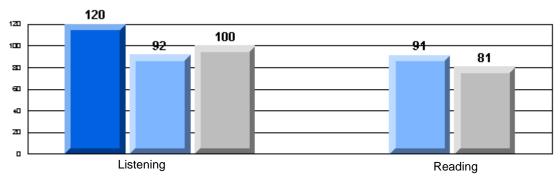

### 3 Year CRT (Subtest) Mark Trend 2005-2007 Multiple Choice

School data with 5 or fewer students withheld for reasons of confidentiality.

Listening Reading

Rubrics Results: Percentage of students performing at Level 3 and Above 2005-2007

### Difference from Provincial Mean, 2005-07

Grades: K-7,9-10

Multiple Choice

School data with 5 or fewer students withheld for reasons of confidentiality.

Listening Reading

Difference from Provincial Mean, 2005-07