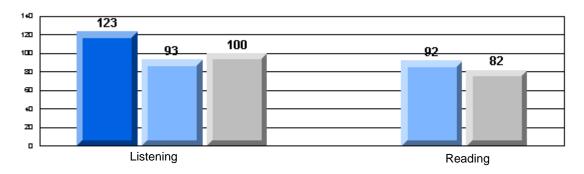

District 4 - Eastern

#213 - Lake Academy, Fortune Grades: K-7

|                 |                       | Number of Students : | 45       |        | School   | School   |
|-----------------|-----------------------|----------------------|----------|--------|----------|----------|
|                 |                       |                      |          | Mark   | vs       | vs       |
| Multiple Choice |                       |                      |          | IVIAIR | District | Province |
|                 |                       |                      | School   | 79.9   | р        | р        |
|                 | Reading               |                      | District | 78.5   |          |          |
|                 |                       |                      | Province | 78.0   |          |          |
|                 |                       |                      | School   | 84.1   | q        | q        |
|                 | Listening             |                      | District | 92.6   |          | *        |
|                 | •                     |                      | Province | 92.3   |          |          |
|                 |                       |                      | School   | 80.0   | р        | р        |
| Rubrics         |                       | Content              | District | 73.8   |          |          |
|                 |                       |                      | Province | 75.2   |          |          |
|                 |                       |                      | School   | 80.0   | р        | р        |
|                 |                       | Organization         | District | 73.1   | *        | *        |
|                 |                       |                      | Province | 74.6   |          |          |
|                 |                       |                      | School   | 100.0  | р        | р        |
|                 |                       | Sentence Fluency     | District | 83.4   |          |          |
|                 | Process Writing —     | 1                    | Province | 84.0   |          |          |
|                 | 1 100000 Willing      |                      | School   | 80.0   | q        | q        |
|                 |                       | Voice                | District | 81.1   |          | 1        |
|                 |                       |                      | Province | 83.1   |          |          |
|                 |                       |                      | School   | 100.0  | р        | р        |
|                 |                       | Word Choice          | District | 87.7   | P        | P        |
|                 |                       |                      | Province | 89.1   |          |          |
|                 |                       |                      | School   | 100.0  | р        | р        |
|                 |                       | Conventions          | District | 87.7   |          | 1        |
|                 |                       |                      | Province | 88.7   |          |          |
|                 |                       |                      | School   | 84.5   | р        | р        |
|                 | Demand Writing        |                      | District | 77.2   | •        | •        |
|                 |                       |                      | Province | 76.1   |          |          |
|                 |                       |                      | School   | 81.4   | Р        | p        |
|                 | Poetic Reading        |                      | District | 74.4   | •        | -        |
|                 |                       |                      | Province | 73.3   |          |          |
|                 |                       |                      | School   | 61.9   | р        | p        |
|                 | Informational Reading | 1                    | District | 60.1   |          |          |
|                 |                       |                      | Province | 58.7   |          |          |
|                 |                       |                      | School   | 69.0   | р        | р        |
|                 | Visual Reading        |                      | District | 56.6   |          |          |
|                 |                       |                      | Province | 54.7   |          |          |
|                 |                       |                      | School   | 58.1   | q        | q        |
|                 | Listening             |                      | District | 60.1   |          |          |
|                 |                       |                      | Province | 58.4   |          |          |
|                 |                       |                      | School   | 75.0   | q        | q        |
|                 | Speaking              |                      | District | 81.6   |          |          |
|                 |                       |                      | Province | 79.9   |          |          |
|                 |                       |                      |          |        |          |          |