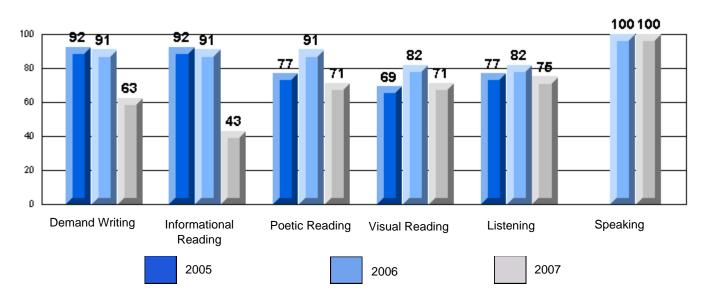

# CRT School Results Elementary English Language Arts 2006-07

Grades: K-7,9-10

"00F 0: A | 0 | 1 0 | 1 F | 1 D

#225 - St. Anne's School, South East Bight

Grades: K-7,9-10

District 4 - Eastern

#225 - St. Anne's School, South East Bight

### 3 Year CRT (Subtest) Mark Trend 2005-2007 Multiple Choice

School data with 5 or fewer students withheld for reasons of confidentiality.

Listening Reading

Rubrics Results: Percentage of students performing at Level 3 and Above 2005-2007

Process Writing (10 % Sample)

School data with 5 or fewer students withheld for reasons of confidentiality.

Content Organization Sentence Fluency Voice Word Choice Convention

Rubrics Results: Percentage of students performing at Level 3 and Above 2005-2007

School data with 5 or fewer students withheld for reasons of confidentiality.

Demand Writing Informational Reading Visual Reading Listening Speaking

2005

2006

2007

District 4 - Eastern

#225 - St. Anne's School, South East Bight