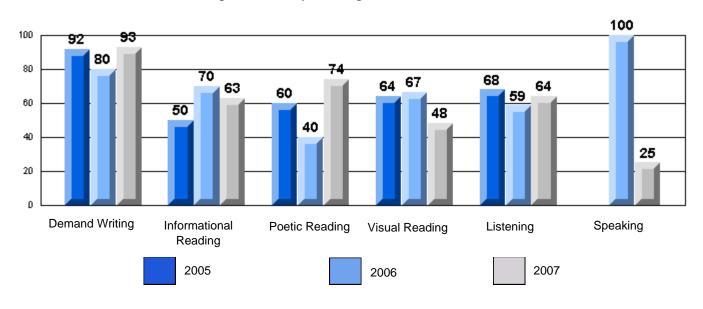

Grades: K-7

District 4 - Eastern

#213 - Lake Academy, Fortune

Rubrics Results: Percentage of students performing at Level 3 and Above 2005-2007

Rubrics Results: Percentage of students performing at Level 3 and Above 2005-2007

District 4 - Eastern

#213 - Lake Academy, Fortune Grades: K-7