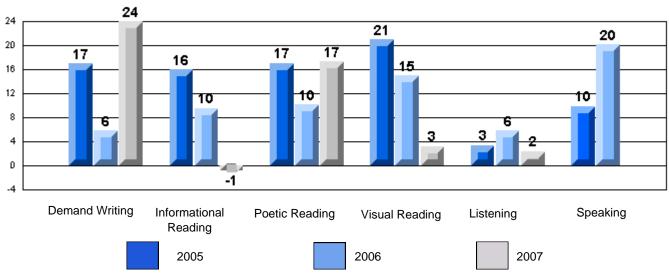

Grades: K-7

District 4 - Eastern

#213 - Lake Academy, Fortune

Rubrics Results: Percentage of students performing at Level 3 and Above 2005-2007

Rubrics Results: Percentage of students performing at Level 3 and Above 2005-2007

District 4 - Eastern

#218 - St. Joseph's Academy, Lamaline

Grades: K-12

Rubrics Results: Percentage of students performing at Level 3 and Above 2005-2007

Rubrics Results: Percentage of students performing at Level 3 and Above 2005-2007

## CRT School Results Elementary English Language Arts 2006-07

\_\_\_\_\_

#220 - Sacred Heart Elementary, Marystown

Grades: K-7

Rubrics Results: Percentage of students performing at Level 3 and Above 2005-2007

Rubrics Results: Percentage of students performing at Level 3 and Above 2005-2007

District 4 - Eastern

#220 - Sacred Heart Elementary, Marystown

Grades: K-7