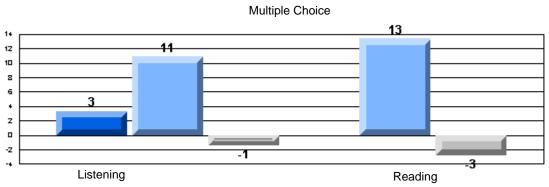

### 3 Year CRT (Subtest) Mark Trend 2005-2007 Multiple Choice

School data with 5 or fewer students withheld for reasons of confidentiality.

Listening Reading

Rubrics Results: Percentage of students performing at Level 3 and Above 2005-2007