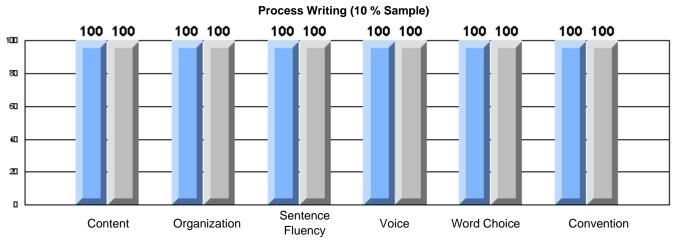

Grades: K-7

District 4 - Eastern

#213 - Lake Academy, Fortune

Rubrics Results: Percentage of students performing at Level 3 and Above 2005-2007

Rubrics Results: Percentage of students performing at Level 3 and Above 2005-2007

#### Difference from Provincial Mean, 2005-07

Difference from Provincial Mean, 2005-07

Rubrics Results: Percentage of students performing at Level 3 and Above 2005-2007

Process Writing (10 % Sample)

Difference from Provincial Mean, 2005-07