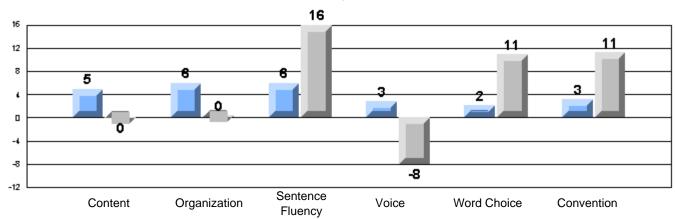

#### Difference from Provincial Mean, 2005-07

Difference from Provincial Mean, 2005-07

Rubrics Results: Percentage of students performing at Level 3 and Above 2005-2007

Process Writing (10 % Sample)

Difference from Provincial Mean, 2005-07