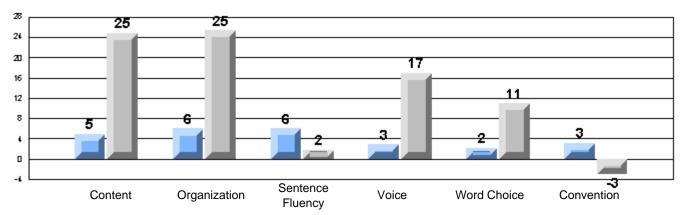

District 4 - Eastern

#213 - Lake Academy, Fortune Grades: K-7

|                 |                       | Number of Students : | 45       |        | School   | School   |
|-----------------|-----------------------|----------------------|----------|--------|----------|----------|
|                 |                       |                      |          | Mark   | vs       | vs       |
| Multiple Choice |                       |                      |          | IVIAIR | District | Province |
|                 |                       |                      | School   | 79.9   | р        | р        |
|                 | Reading               |                      | District | 78.5   |          |          |
|                 |                       |                      | Province | 78.0   |          |          |
|                 |                       |                      | School   | 84.1   | q        | q        |
|                 | Listening             |                      | District | 92.6   |          | *        |
|                 | •                     |                      | Province | 92.3   |          |          |
|                 |                       |                      | School   | 80.0   | р        | р        |
| Rubrics         |                       | Content              | District | 73.8   |          |          |
|                 |                       |                      | Province | 75.2   |          |          |
|                 |                       |                      | School   | 80.0   | р        | р        |
|                 |                       | Organization         | District | 73.1   | *        | *        |
|                 |                       |                      | Province | 74.6   |          |          |
|                 |                       |                      | School   | 100.0  | р        | р        |
|                 |                       | Sentence Fluency     | District | 83.4   |          |          |
|                 | Process Writing —     | 1                    | Province | 84.0   |          |          |
|                 | 1 100000 Willing      |                      | School   | 80.0   | q        | q        |
|                 |                       | Voice                | District | 81.1   |          | 1        |
|                 |                       |                      | Province | 83.1   |          |          |
|                 |                       |                      | School   | 100.0  | р        | р        |
|                 |                       | Word Choice          | District | 87.7   | P        | P        |
|                 |                       |                      | Province | 89.1   |          |          |
|                 |                       |                      | School   | 100.0  | р        | р        |
|                 |                       | Conventions          | District | 87.7   |          | 1        |
|                 |                       |                      | Province | 88.7   |          |          |
|                 |                       |                      | School   | 84.5   | р        | р        |
|                 | Demand Writing        |                      | District | 77.2   | •        | •        |
|                 |                       |                      | Province | 76.1   |          |          |
|                 |                       |                      | School   | 81.4   | Р        | p        |
|                 | Poetic Reading        |                      | District | 74.4   | •        | -        |
|                 |                       |                      | Province | 73.3   |          |          |
|                 |                       |                      | School   | 61.9   | р        | p        |
|                 | Informational Reading | 1                    | District | 60.1   |          |          |
|                 |                       |                      | Province | 58.7   |          |          |
|                 |                       |                      | School   | 69.0   | р        | р        |
|                 | Visual Reading        |                      | District | 56.6   |          |          |
|                 |                       |                      | Province | 54.7   |          |          |
|                 |                       |                      | School   | 58.1   | q        | q        |
|                 | Listening             |                      | District | 60.1   |          |          |
|                 |                       |                      | Province | 58.4   |          |          |
|                 |                       |                      | School   | 75.0   | q        | q        |
|                 | Speaking              |                      | District | 81.6   |          |          |
|                 |                       |                      | Province | 79.9   |          |          |
|                 |                       |                      |          |        |          |          |

Grades: K-7

District 4 - Eastern

#213 - Lake Academy, Fortune

Rubrics Results: Percentage of students performing at Level 3 and Above 2005-2007

Rubrics Results: Percentage of students performing at Level 3 and Above 2005-2007