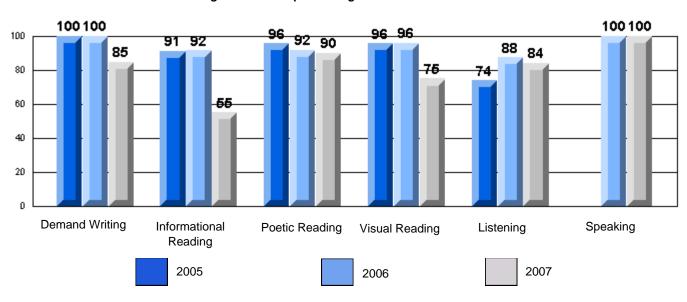

## CRT School Results Elementary English Language Arts 2006-07

\_\_\_\_\_

#220 - Sacred Heart Elementary, Marystown

Grades: K-7

Rubrics Results: Percentage of students performing at Level 3 and Above 2005-2007

Rubrics Results: Percentage of students performing at Level 3 and Above 2005-2007

District 4 - Eastern

#220 - Sacred Heart Elementary, Marystown

Grades: K-7

### 3 Year CRT (Subtest) Mark Trend 2005-2007 Multiple Choice

School data with 5 or fewer students withheld for reasons of confidentiality.

Listening Reading

Rubrics Results: Percentage of students performing at Level 3 and Above 2005-2007

School data with 5 or fewer students withheld for reasons of confidentiality.

Demand Writing Informational Reading Visual Reading Listening Speaking

2005

2006

2007

District 4 - Eastern

#225 - St. Anne's School, South East Bight