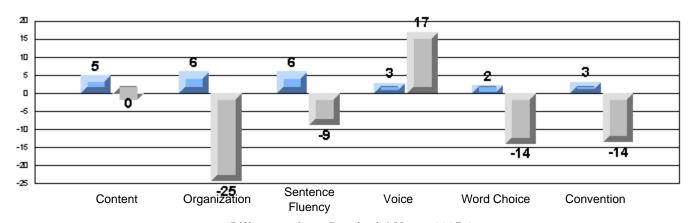

#### Difference from Provincial Mean, 2005-07

Difference from Provincial Mean, 2005-07

Rubrics Results: Percentage of students performing at Level 3 and Above 2005-2007

Process Writing (10 % Sample)

Difference from Provincial Mean, 2005-07