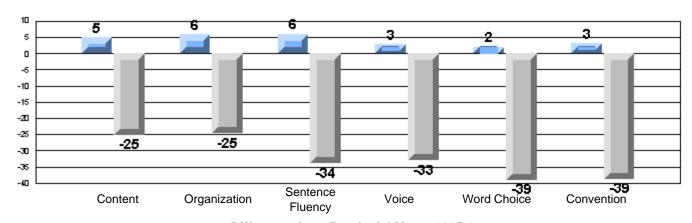

#### Difference from Provincial Mean, 2005-07

Difference from Provincial Mean, 2005-07

Rubrics Results: Percentage of students performing at Level 3 and Above 2005-2007

Process Writing (10 % Sample)

Difference from Provincial Mean, 2005-07

#### Difference from Provincial Mean, 2005-07