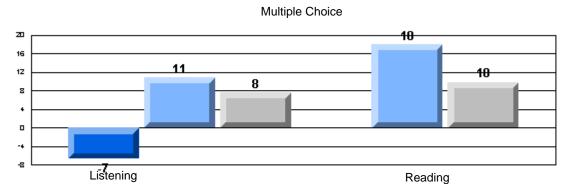

District 4 - Eastern

#213 - Lake Academy, Fortune Grades: K-7

|                 |                       | Number of Students : | 45       |        | School   | School   |
|-----------------|-----------------------|----------------------|----------|--------|----------|----------|
|                 |                       |                      |          | Mark   | vs       | vs       |
| Multiple Choice |                       |                      |          | IVIAIR | District | Province |
|                 |                       |                      | School   | 79.9   | р        | р        |
|                 | Reading               |                      | District | 78.5   |          |          |
|                 |                       |                      | Province | 78.0   |          |          |
|                 |                       |                      | School   | 84.1   | q        | q        |
|                 | Listening             |                      | District | 92.6   |          | *        |
|                 | •                     |                      | Province | 92.3   |          |          |
|                 |                       |                      | School   | 80.0   | р        | р        |
| Rubrics         |                       | Content              | District | 73.8   |          |          |
|                 |                       |                      | Province | 75.2   |          |          |
|                 |                       |                      | School   | 80.0   | р        | р        |
|                 |                       | Organization         | District | 73.1   | *        | *        |
|                 |                       |                      | Province | 74.6   |          |          |
|                 |                       |                      | School   | 100.0  | р        | р        |
|                 |                       | Sentence Fluency     | District | 83.4   |          |          |
|                 | Process Writing —     | 1                    | Province | 84.0   |          |          |
|                 | 1 100000 Willing      |                      | School   | 80.0   | q        | q        |
|                 |                       | Voice                | District | 81.1   |          | 1        |
|                 |                       |                      | Province | 83.1   |          |          |
|                 |                       |                      | School   | 100.0  | р        | р        |
|                 |                       | Word Choice          | District | 87.7   | P        | P        |
|                 |                       |                      | Province | 89.1   |          |          |
|                 |                       |                      | School   | 100.0  | р        | р        |
|                 |                       | Conventions          | District | 87.7   |          | 1        |
|                 |                       |                      | Province | 88.7   |          |          |
|                 |                       |                      | School   | 84.5   | р        | р        |
|                 | Demand Writing        |                      | District | 77.2   | •        | •        |
|                 |                       |                      | Province | 76.1   |          |          |
|                 |                       |                      | School   | 81.4   | Р        | p        |
|                 | Poetic Reading        |                      | District | 74.4   | •        | -        |
|                 |                       |                      | Province | 73.3   |          |          |
|                 |                       |                      | School   | 61.9   | р        | p        |
|                 | Informational Reading | 1                    | District | 60.1   |          |          |
|                 |                       |                      | Province | 58.7   |          |          |
|                 |                       |                      | School   | 69.0   | р        | р        |
|                 | Visual Reading        |                      | District | 56.6   |          |          |
|                 |                       |                      | Province | 54.7   |          |          |
|                 |                       |                      | School   | 58.1   | q        | q        |
|                 | Listening             |                      | District | 60.1   |          |          |
|                 |                       |                      | Province | 58.4   |          |          |
|                 |                       |                      | School   | 75.0   | q        | q        |
|                 | Speaking              |                      | District | 81.6   |          |          |
|                 |                       |                      | Province | 79.9   |          |          |
|                 |                       |                      |          |        |          |          |