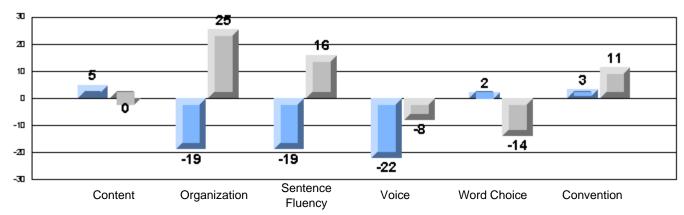

#### Difference from Provincial Mean, 2005-07

Difference from Provincial Mean, 2005-07

Rubrics Results: Percentage of students performing at Level 3 and Above 2005-2007

Process Writing (10 % Sample)

Difference from Provincial Mean, 2005-07

#### Difference from Provincial Mean, 2005-07

Difference from Provincial Mean, 2005-07

Rubrics Results: Percentage of students performing at Level 3 and Above 2005-2007

Process Writing (10 % Sample)