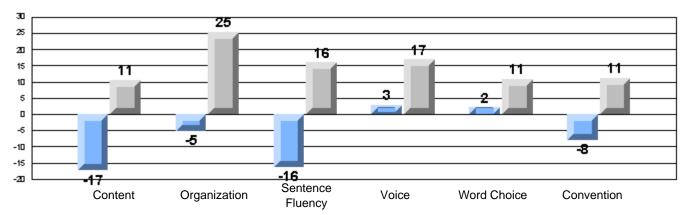

#### Difference from Provincial Mean, 2005-07

Difference from Provincial Mean, 2005-07

Rubrics Results: Percentage of students performing at Level 3 and Above 2005-2007

Process Writing (10 % Sample)

Difference from Provincial Mean, 2005-07