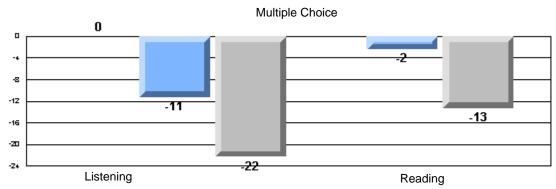

#### Difference from Provincial Mean, 2005-07

Difference from Provincial Mean, 2005-07

Rubrics Results: Percentage of students performing at Level 3 and Above 2005-2007

Process Writing (10 % Sample)

Difference from Provincial Mean, 2005-07