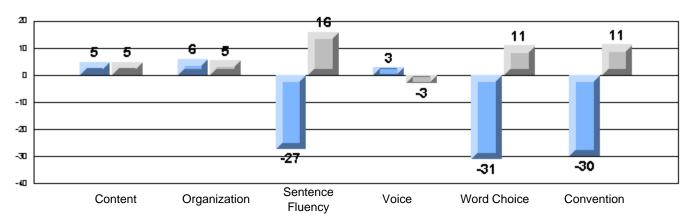

#### Difference from Provincial Mean, 2005-07

Difference from Provincial Mean, 2005-07

Rubrics Results: Percentage of students performing at Level 3 and Above 2005-2007

Process Writing (10 % Sample)

Difference from Provincial Mean, 2005-07