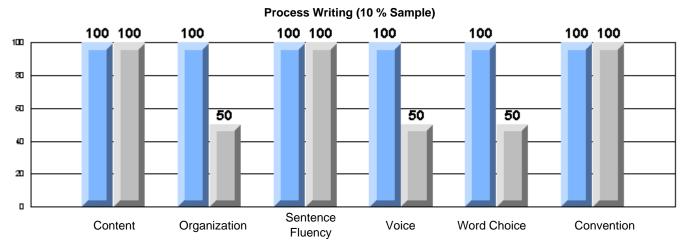

# CRT School Results Elementary English Language Arts 2006-07

Grades: K-7,9-10

"00F 0: A | 0 | 1 0 | 1 F | 1 D

#225 - St. Anne's School, South East Bight

Grades: K-7,9-10

District 4 - Eastern

#225 - St. Anne's School, South East Bight

Process Writing (10 % Sample)

School data with 5 or fewer students withheld for reasons of confidentiality.

Content Organization Sentence Fluency Voice Word Choice Convention

Rubrics Results: Percentage of students performing at Level 3 and Above 2005-2007