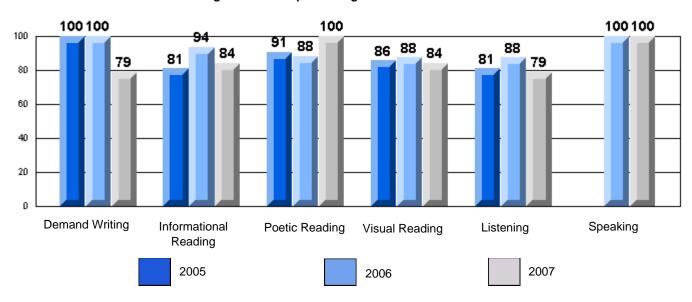

### 3 Year CRT (Subtest) Mark Trend 2005-2007 Multiple Choice

School data with 5 or fewer students withheld for reasons of confidentiality.

Listening Reading

Rubrics Results: Percentage of students performing at Level 3 and Above 2005-2007

School data with 5 or fewer students withheld for reasons of confidentiality.

Demand Writing Informational Reading Visual Reading Listening Speaking

2005

2006

2007

District 4 - Eastern

#225 - St. Anne's School, South East Bight

Difference from Provincial Mean, 2005-07

Rubrics Results: Percentage of students performing at Level 3 and Above 2005-2007

School data with 5 or fewer students withheld for reasons of confidentiality.

Demand Writing Informational Reading Visual Reading Listening Speaking

2005

2006

2007