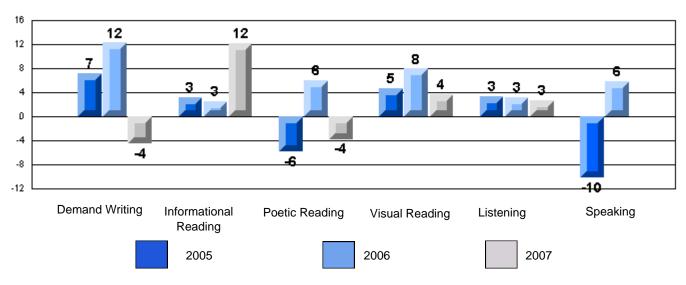

#### Difference from Provincial Mean, 2005-07

Difference from Provincial Mean, 2005-07

Rubrics Results: Percentage of students performing at Level 3 and Above 2005-2007

Process Writing (10 % Sample)

Difference from Provincial Mean, 2005-07