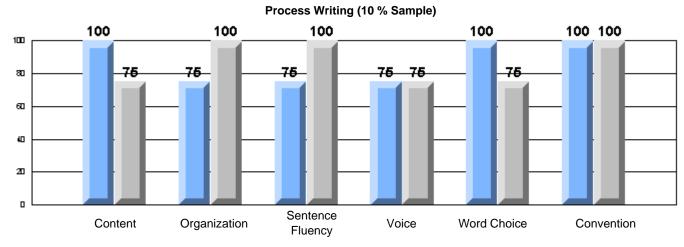

#### Rubrics Results: Percentage of students performing at Level 3 and Above 2005-2007

Process Writing (10 % Sample)

Process Writing (10 % Sample)

School data with 5 or fewer students withheld for reasons of confidentiality.

Content Organization Sentence Fluency Voice Word Choice Convention

Rubrics Results: Percentage of students performing at Level 3 and Above 2005-2007

Rubrics Results: Percentage of students performing at Level 3 and Above 2005-2007

Process Writing (10 % Sample)

School data with 5 or fewer students withheld for reasons of confidentiality.

Content Organization Sentence Voice Word Choice Convention