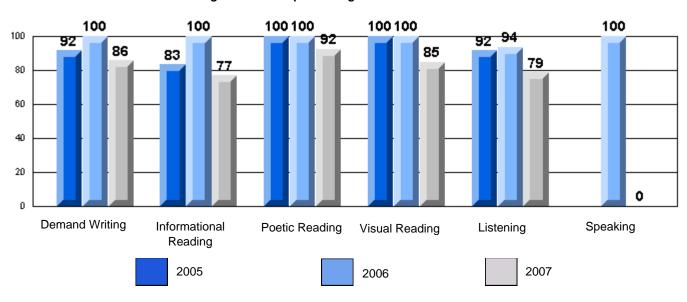

# CRT School Results Elementary English Language Arts 2006-07

Grades: K-7,9-10

"00F 0: A | 0 | 1 0 | 1 F | 1 D

#225 - St. Anne's School, South East Bight

Grades: K-7,9-10

District 4 - Eastern

#225 - St. Anne's School, South East Bight

### 3 Year CRT (Subtest) Mark Trend 2005-2007 Multiple Choice

School data with 5 or fewer students withheld for reasons of confidentiality.

Listening Reading

Rubrics Results: Percentage of students performing at Level 3 and Above 2005-2007

Process Writing (10 % Sample)

School data with 5 or fewer students withheld for reasons of confidentiality.

Content Organization Sentence Fluency Voice Word Choice Convention

Rubrics Results: Percentage of students performing at Level 3 and Above 2005-2007

School data with 5 or fewer students withheld for reasons of confidentiality.

Demand Writing Informational Reading Visual Reading Listening Speaking

2005

2006

2007

District 4 - Eastern

#225 - St. Anne's School, South East Bight