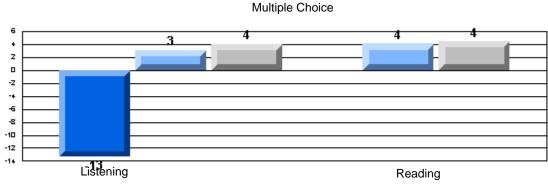

#### Difference from Provincial Mean, 2005-07

Difference from Provincial Mean, 2005-07

Rubrics Results: Percentage of students performing at Level 3 and Above 2005-2007

Process Writing (10 % Sample)

Difference from Provincial Mean, 2005-07