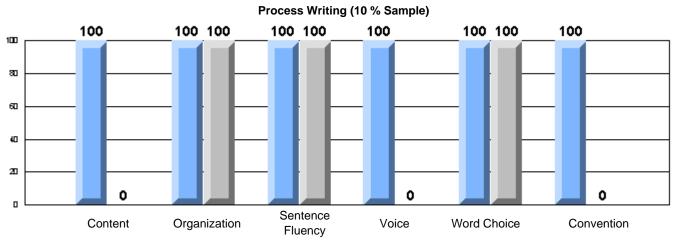

#### Rubrics Results: Percentage of students performing at Level 3 and Above 2005-2007

Process Writing (10 % Sample)

Process Writing (10 % Sample)

School data with 5 or fewer students withheld for reasons of confidentiality.

Content Organization Sentence Fluency Voice Word Choice Convention

Rubrics Results: Percentage of students performing at Level 3 and Above 2005-2007

Rubrics Results: Percentage of students performing at Level 3 and Above 2005-2007

Process Writing (10 % Sample)

School data with 5 or fewer students withheld for reasons of confidentiality.

Content Organization Sentence Voice Word Choice Convention