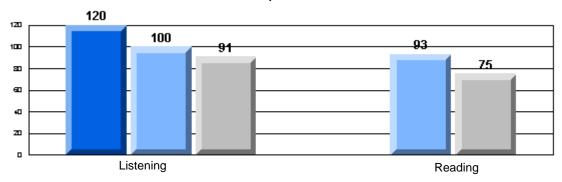

### 3 Year CRT (Subtest) Mark Trend 2005-2007 Multiple Choice

School data with 5 or fewer students withheld for reasons of confidentiality.

Listening Reading

Rubrics Results: Percentage of students performing at Level 3 and Above 2005-2007