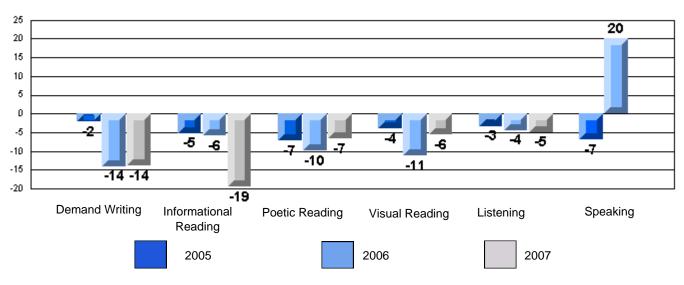

District 4 - Eastern

#223 - Christ the King School, Rushoon

Grades: K-12

Rubrics Results: Percentage of students performing at Level 3 and Above 2005-2007

Rubrics Results: Percentage of students performing at Level 3 and Above 2005-2007