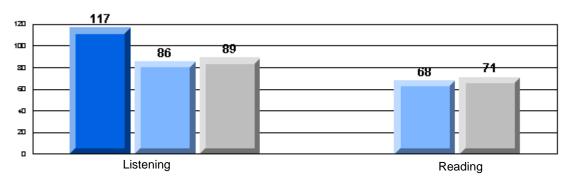

### 3 Year CRT (Subtest) Mark Trend 2005-2007 Multiple Choice

School data with 5 or fewer students withheld for reasons of confidentiality.

Listening Reading

Rubrics Results: Percentage of students performing at Level 3 and Above 2005-2007