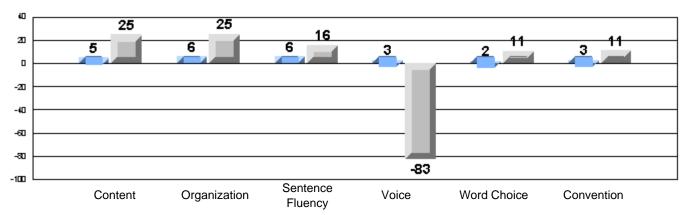

#### Difference from Provincial Mean, 2005-07

#### Rubrics Results: Percentage of students performing at Level 3 and Above 2005-2007

Process Writing (10 % Sample)