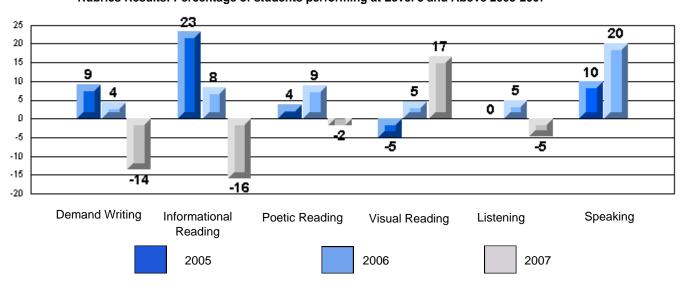

Difference from Provincial Mean, 2005-07

Rubrics Results: Percentage of students performing at Level 3 and Above 2005-2007

School data with 5 or fewer students withheld for reasons of confidentiality.

Demand Writing Informational Reading Visual Reading Listening Speaking