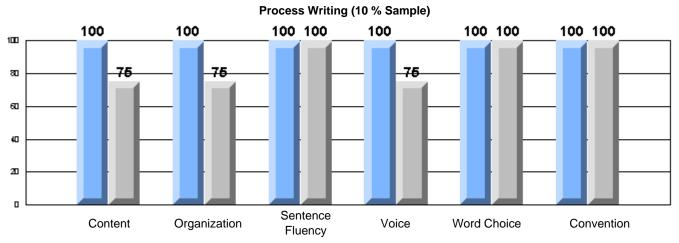

#### Rubrics Results: Percentage of students performing at Level 3 and Above 2005-2007

Process Writing (10 % Sample)