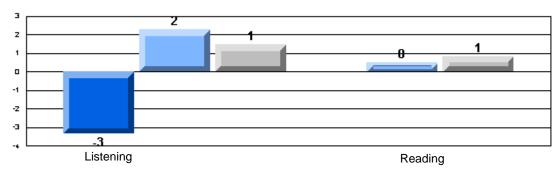

#### Difference from Provincial Mean, 2005-07

Difference from Provincial Mean, 2005-07

Rubrics Results: Percentage of students performing at Level 3 and Above 2005-2007

Process Writing (10 % Sample)

Difference from Provincial Mean, 2005-07