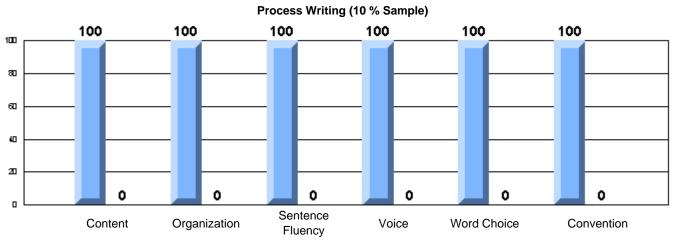

Process Writing (10 % Sample)

School data with 5 or fewer students withheld for reasons of confidentiality.

Content Organization Sentence Fluency Voice Word Choice Convention

Rubrics Results: Percentage of students performing at Level 3 and Above 2005-2007