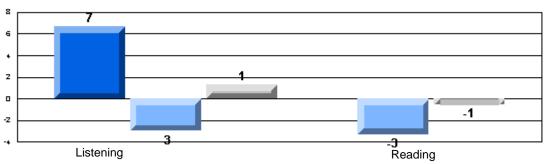

### Difference from Provincial Mean, 2005-07

Grades: K-7,9-10

Multiple Choice

School data with 5 or fewer students withheld for reasons of confidentiality.

Listening Reading

Difference from Provincial Mean, 2005-07