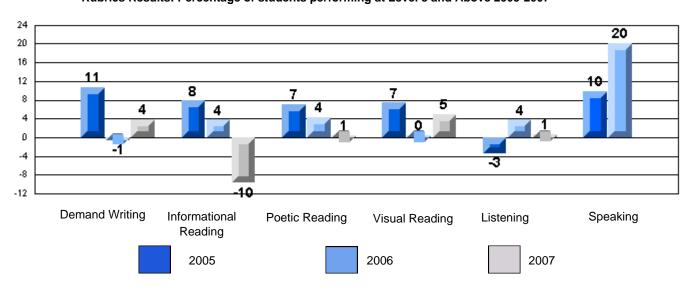

Grades: K-7

District 4 - Eastern

#213 - Lake Academy, Fortune

Rubrics Results: Percentage of students performing at Level 3 and Above 2005-2007

Rubrics Results: Percentage of students performing at Level 3 and Above 2005-2007