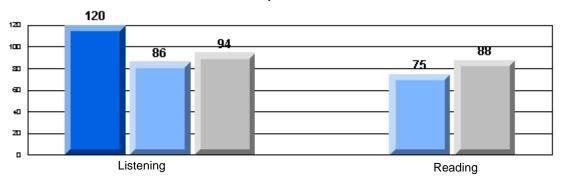

### 3 Year CRT (Subtest) Mark Trend 2005-2007 Multiple Choice

School data with 5 or fewer students withheld for reasons of confidentiality.

Listening Reading

Rubrics Results: Percentage of students performing at Level 3 and Above 2005-2007

### Difference from Provincial Mean, 2005-07

Grades: K-7,9-10

Multiple Choice

School data with 5 or fewer students withheld for reasons of confidentiality.

Listening Reading

Difference from Provincial Mean, 2005-07