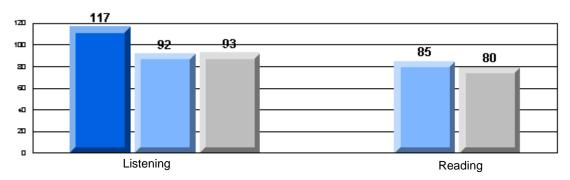

District 4 - Eastern

#213 - Lake Academy, Fortune Grades: K-7

|                 |                       | Number of Students : | 45       |        | School   | School   |
|-----------------|-----------------------|----------------------|----------|--------|----------|----------|
|                 |                       |                      |          | Mark   | vs       | vs       |
| Multiple Choice |                       |                      |          | IVIAIR | District | Province |
|                 |                       |                      | School   | 79.9   | р        | р        |
|                 | Reading               |                      | District | 78.5   |          |          |
|                 |                       |                      | Province | 78.0   |          |          |
|                 |                       |                      | School   | 84.1   | q        | q        |
|                 | Listening             |                      | District | 92.6   |          | *        |
|                 | •                     |                      | Province | 92.3   |          |          |
|                 |                       |                      | School   | 80.0   | р        | р        |
| Rubrics         |                       | Content              | District | 73.8   |          |          |
|                 |                       |                      | Province | 75.2   |          |          |
|                 |                       |                      | School   | 80.0   | р        | р        |
|                 |                       | Organization         | District | 73.1   | *        | *        |
|                 |                       |                      | Province | 74.6   |          |          |
|                 |                       |                      | School   | 100.0  | р        | р        |
|                 |                       | Sentence Fluency     | District | 83.4   |          |          |
|                 | Process Writing —     | 1                    | Province | 84.0   |          |          |
|                 | 1 100000 Willing      |                      | School   | 80.0   | q        | q        |
|                 |                       | Voice                | District | 81.1   |          | 1        |
|                 |                       |                      | Province | 83.1   |          |          |
|                 |                       |                      | School   | 100.0  | р        | р        |
|                 |                       | Word Choice          | District | 87.7   | P        | P        |
|                 |                       |                      | Province | 89.1   |          |          |
|                 |                       |                      | School   | 100.0  | р        | р        |
|                 |                       | Conventions          | District | 87.7   |          | 1        |
|                 |                       |                      | Province | 88.7   |          |          |
|                 |                       |                      | School   | 84.5   | р        | р        |
|                 | Demand Writing        |                      | District | 77.2   | •        | •        |
|                 |                       |                      | Province | 76.1   |          |          |
|                 |                       |                      | School   | 81.4   | Р        | p        |
|                 | Poetic Reading        |                      | District | 74.4   | •        | -        |
|                 |                       |                      | Province | 73.3   |          |          |
|                 |                       |                      | School   | 61.9   | р        | p        |
|                 | Informational Reading | 1                    | District | 60.1   |          |          |
|                 |                       |                      | Province | 58.7   |          |          |
|                 |                       |                      | School   | 69.0   | р        | р        |
|                 | Visual Reading        |                      | District | 56.6   |          |          |
|                 |                       |                      | Province | 54.7   |          |          |
|                 |                       |                      | School   | 58.1   | q        | q        |
|                 | Listening             |                      | District | 60.1   |          |          |
|                 |                       |                      | Province | 58.4   |          |          |
|                 |                       |                      | School   | 75.0   | q        | q        |
|                 | Speaking              |                      | District | 81.6   |          |          |
|                 |                       |                      | Province | 79.9   |          |          |
|                 |                       |                      |          |        |          |          |