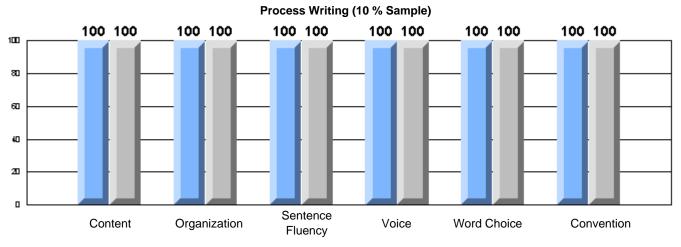

Process Writing (10 % Sample)

School data with 5 or fewer students withheld for reasons of confidentiality.

Content Organization Sentence Fluency Voice Word Choice Convention

Rubrics Results: Percentage of students performing at Level 3 and Above 2005-2007

Rubrics Results: Percentage of students performing at Level 3 and Above 2005-2007

Process Writing (10 % Sample)

School data with 5 or fewer students withheld for reasons of confidentiality.

Content Organization Sentence Voice Word Choice Convention