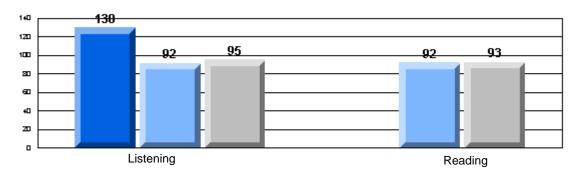

# CRT School Results Elementary English Language Arts 2006-07

Grades: K-7,9-10

"00F 0: A | 0 | 1 0 | 1 F | 1 D

#225 - St. Anne's School, South East Bight

Grades: K-7,9-10

District 4 - Eastern

#225 - St. Anne's School, South East Bight

### 3 Year CRT (Subtest) Mark Trend 2005-2007 Multiple Choice

School data with 5 or fewer students withheld for reasons of confidentiality.

Listening Reading

Rubrics Results: Percentage of students performing at Level 3 and Above 2005-2007

School data with 5 or fewer students withheld for reasons of confidentiality.

Demand Writing Informational Reading Visual Reading Listening Speaking

2005

2006

2007

District 4 - Eastern

#225 - St. Anne's School, South East Bight