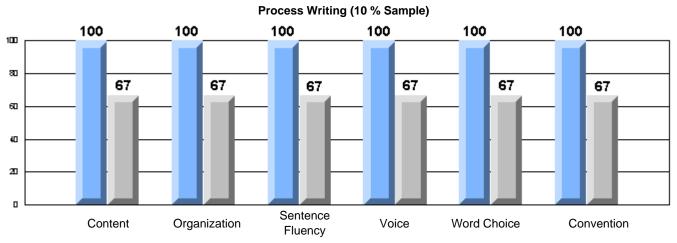

#### Rubrics Results: Percentage of students performing at Level 3 and Above 2005-2007

Process Writing (10 % Sample)