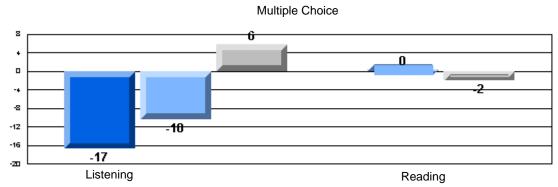

# CRT School Results Elementary English Language Arts 2006-07

Grades: K-7,9-10

"00F 0: A | 0 | 1 0 | 1 F | 1 D

#225 - St. Anne's School, South East Bight

Grades: K-7,9-10

District 4 - Eastern

#225 - St. Anne's School, South East Bight

### 3 Year CRT (Subtest) Mark Trend 2005-2007 Multiple Choice

School data with 5 or fewer students withheld for reasons of confidentiality.

Listening Reading

Rubrics Results: Percentage of students performing at Level 3 and Above 2005-2007