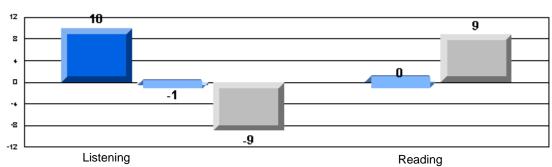

#### Difference from Provincial Mean, 2005-07

Difference from Provincial Mean, 2005-07

Rubrics Results: Percentage of students performing at Level 3 and Above 2005-2007

Process Writing (10 % Sample)

Difference from Provincial Mean, 2005-07