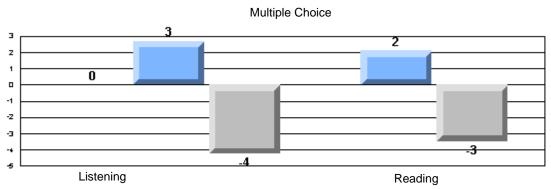

### 3 Year CRT (Subtest) Mark Trend 2005-2007 Multiple Choice

School data with 5 or fewer students withheld for reasons of confidentiality.

Listening Reading

Rubrics Results: Percentage of students performing at Level 3 and Above 2005-2007

### Difference from Provincial Mean, 2005-07

Grades: K-7,9-10

Multiple Choice

School data with 5 or fewer students withheld for reasons of confidentiality.

Listening Reading

Difference from Provincial Mean, 2005-07