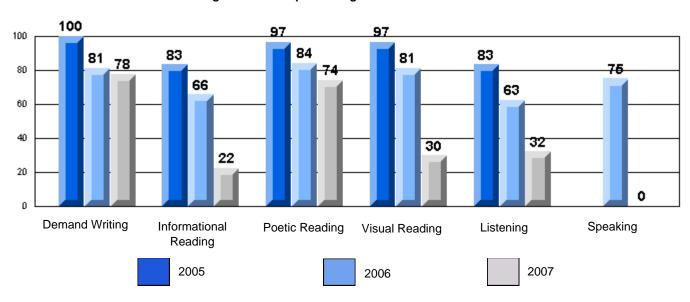

Grades: K-7

District 4 - Eastern

#213 - Lake Academy, Fortune

Rubrics Results: Percentage of students performing at Level 3 and Above 2005-2007

Rubrics Results: Percentage of students performing at Level 3 and Above 2005-2007