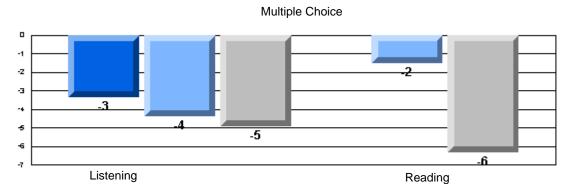

| Speaking              |                                      | District | 81.6   |          |          |
|                 |                       |                                      | Province | 79.9   |          |          |
|                 |                       |                                      |          |        |          |          |

District 4 - Eastern

#334 - Larkhall Academy, St. John's

Grades: K-6

### 3 Year CRT (Subtest) Mark Trend 2005-2007 Multiple Choice



Rubrics Results: Percentage of students performing at Level 3 and Above 2005-2007



Rubrics Results: Percentage of students performing at Level 3 and Above 2005-2007





District 4 - Eastern

#334 - Larkhall Academy, St. John's

Grades: K-6

### Difference from Provincial Mean, 2005-07



Difference from Provincial Mean, 2005-07

### Rubrics Results: Percentage of students performing at Level 3 and Above 2005-2007

Process Writing (10 % Sample)



### Difference from Provincial Mean, 2005-07





### **CRT School Results Elementary English Language Arts** 2006-07

#337 - Goulds Elementary, St. John's (Goulds)

Grades: K-6

|                 |                       | Number of Students :                 | 109      |       |                |                |
|-----------------|-----------------------|--------------------------------------|----------|-------|----------------|----------------|
|                 |                       |                                      |          |       | School         | School         |
| Multiple Choice |                       |