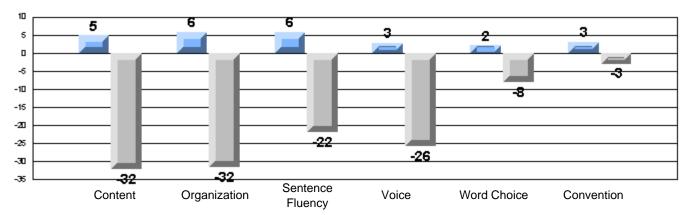

Rubrics Results: Percentage of students performing at Level 3 and Above 2005-2007

Process Writing (10 % Sample)

School data with 5 or fewer students withheld for reasons of confidentiality.

Content Organization Sentence Voice Word Choice Convention