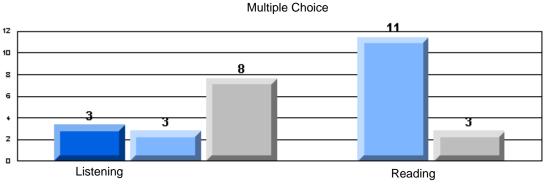

### 3 Year CRT (Subtest) Mark Trend 2005-2007 Multiple Choice

School data with 5 or fewer students withheld for reasons of confidentiality.

Listening Reading

Rubrics Results: Percentage of students performing at Level 3 and Above 2005-2007