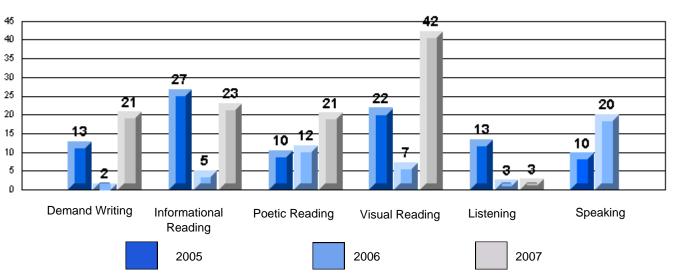

# CRT School Results Elementary English Language Arts 2006-07

Grades: K-7,9-10

"00F 0: A | 0 | 1 0 | 1 F | 1 D

#225 - St. Anne's School, South East Bight

Grades: K-7,9-10

District 4 - Eastern

#225 - St. Anne's School, South East Bight

### 3 Year CRT (Subtest) Mark Trend 2005-2007 Multiple Choice

School data with 5 or fewer students withheld for reasons of confidentiality.

Listening Reading

Rubrics Results: Percentage of students performing at Level 3 and Above 2005-2007

Process Writing (10 % Sample)

School data with 5 or fewer students withheld for reasons of confidentiality.

Content Organization Sentence Fluency Voice Word Choice Convention

Rubrics Results: Percentage of students performing at Level 3 and Above 2005-2007

School data with 5 or fewer students withheld for reasons of confidentiality.

Demand Writing Informational Reading Visual Reading Listening Speaking

2005

2006

2007

District 4 - Eastern

#225 - St. Anne's School, South East Bight

2005

2006

2007