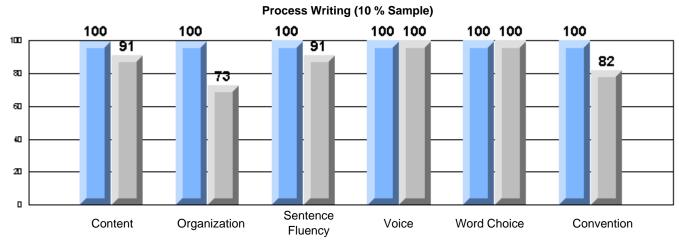

Grades: K-7

District 4 - Eastern

#213 - Lake Academy, Fortune

Rubrics Results: Percentage of students performing at Level 3 and Above 2005-2007

Rubrics Results: Percentage of students performing at Level 3 and Above 2005-2007