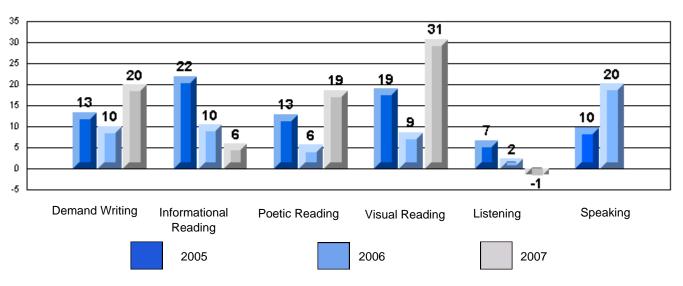

# CRT School Results Elementary English Language Arts 2006-07

Grades: K-7,9-10

"00F 0: A | 0 | 1 0 | 1 F | 1 D

#225 - St. Anne's School, South East Bight

Grades: K-7,9-10

District 4 - Eastern

#225 - St. Anne's School, South East Bight

School data with 5 or fewer students withheld for reasons of confidentiality.

Demand Writing Informational Reading Visual Reading Listening Speaking

2005

2006

2007

District 4 - Eastern

#225 - St. Anne's School, South East Bight

Difference from Provincial Mean, 2005-07

Rubrics Results: Percentage of students performing at Level 3 and Above 2005-2007

School data with 5 or fewer students withheld for reasons of confidentiality.

Demand Writing Informational Reading Visual Reading Listening Speaking

2005

2006

2007