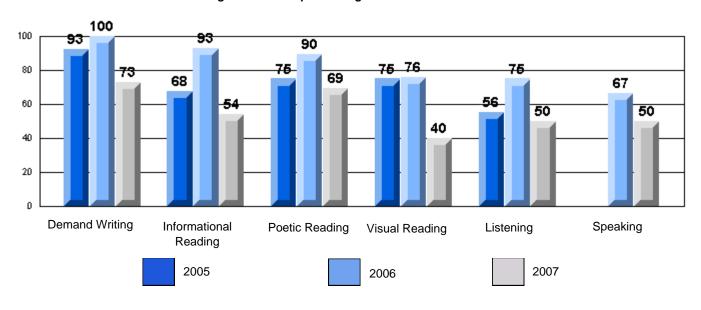

Grades: K-7

District 4 - Eastern

#213 - Lake Academy, Fortune

Rubrics Results: Percentage of students performing at Level 3 and Above 2005-2007

Rubrics Results: Percentage of students performing at Level 3 and Above 2005-2007

District 4 - Eastern

#213 - Lake Academy, Fortune Grades: K-7