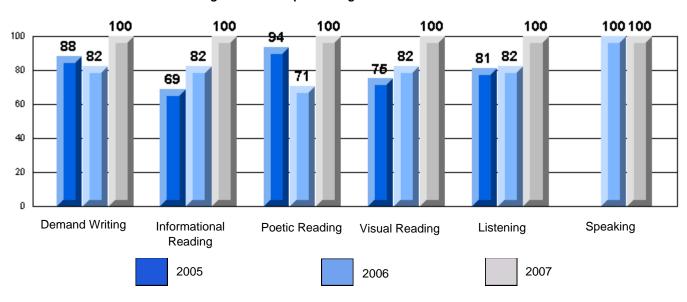

Grades: K-7

District 4 - Eastern

#213 - Lake Academy, Fortune

Rubrics Results: Percentage of students performing at Level 3 and Above 2005-2007

Rubrics Results: Percentage of students performing at Level 3 and Above 2005-2007

District 4 - Eastern

#213 - Lake Academy, Fortune Grades: K-7