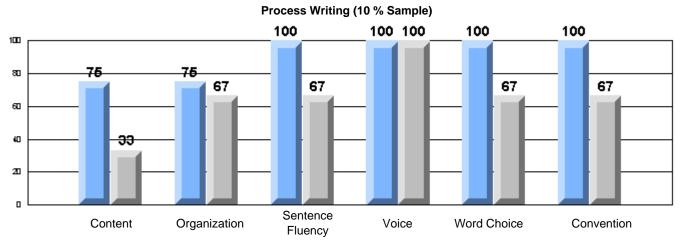

Process Writing (10 % Sample)

School data with 5 or fewer students withheld for reasons of confidentiality.

Content Organization Sentence Fluency Voice Word Choice Convention

Rubrics Results: Percentage of students performing at Level 3 and Above 2005-2007