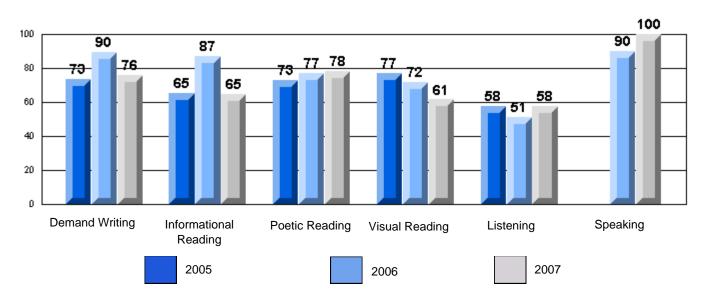

Grades: K-7

District 4 - Eastern

#213 - Lake Academy, Fortune

Rubrics Results: Percentage of students performing at Level 3 and Above 2005-2007

Rubrics Results: Percentage of students performing at Level 3 and Above 2005-2007

District 4 - Eastern

#213 - Lake Academy, Fortune Grades: K-7