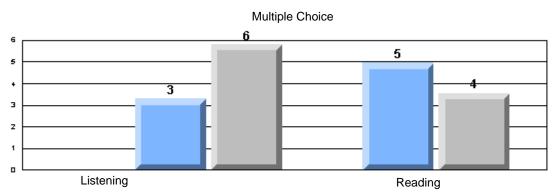

Difference from Provincial Mean, 2005-07

District 4 - Eastern

#229 - St. Joseph's All Grade, Terrenceville

|                 |                     | Number of Students : | 8                              |                      | School         | School         |
|-----------------|---------------------|----------------------|--------------------------------|----------------------|----------------|----------------|
| Multiple Choice |                     |                      |                                | Mark                 | vs<br>District | vs<br>Province |
|                 | Reading             |                      | School<br>District<br>Province | 69.3<br>78.5<br>78.0 | P              | q              |
|                 | Listening           |                      | School<br>District<br>Province | 87.5<br>92.6<br>92.3 | q              | q              |
| Rubrics         |                     | Content              | School<br>District<br>Province | 62.5<br>73.8<br>75.2 | q              | q              |
|                 |                     | Organization         | School<br>District<br>Province | 50.0<br>73.1<br>74.6 | P              | q              |
|                 | Process Writing     | Sentence Fluency     | School<br>District<br>Province | 50.0<br>83.4<br>84.0 | q              | q              |
|                 | Troccas Witting     | Voice                | School<br>District<br>Province | 75.0<br>81.1<br>83.1 | q              | q              |
|                 |                     | Word Choice          | School<br>District<br>Province | 75.0<br>87.7<br>89.1 | q              | q              |
|                 |                     | — Conventions        | School<br>District<br>Province | 75.0<br>87.7<br>88.7 | q              | q              |
|                 | Demand Writing      |                      | School<br>District<br>Province | 75.0<br>77.2<br>76.1 | q              | q              |
|                 | Poetic Reading      |                      | School<br>District<br>Province | 50.0<br>74.4<br>73.3 | q              | q              |
|                 | Informational Readi | ng                   | School<br>District<br>Province | 25.0<br>60.1<br>58.7 | q              | q              |
|                 | Visual Reading      |                      | School<br>District<br>Province | 12.5<br>56.6<br>54.7 | q              | q              |
|                 | Listening           |                      | School<br>District<br>Province | 25.0<br>60.1<br>58.4 | P              | q              |
|                 | Speaking            |                      | School<br>District<br>Province | 0.0<br>81.6<br>79.9  | q              | q              |