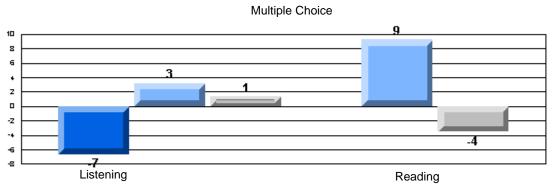

### Difference from Provincial Mean, 2005-07

Grades: K-7,9-10

Multiple Choice

School data with 5 or fewer students withheld for reasons of confidentiality.

Listening Reading

Difference from Provincial Mean, 2005-07