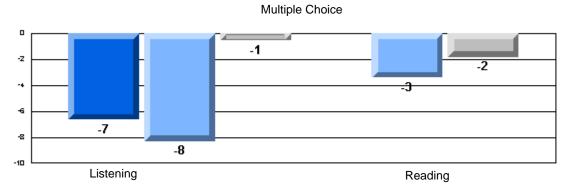

### 3 Year CRT (Subtest) Mark Trend 2005-2007 Multiple Choice

School data with 5 or fewer students withheld for reasons of confidentiality.

Listening Reading

Rubrics Results: Percentage of students performing at Level 3 and Above 2005-2007

### Difference from Provincial Mean, 2005-07

Grades: K-7,9-10

Multiple Choice

School data with 5 or fewer students withheld for reasons of confidentiality.

Listening Reading

Difference from Provincial Mean, 2005-07