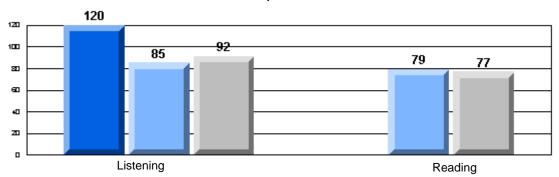

### 3 Year CRT (Subtest) Mark Trend 2005-2007 Multiple Choice

School data with 5 or fewer students withheld for reasons of confidentiality.

Listening Reading

Rubrics Results: Percentage of students performing at Level 3 and Above 2005-2007