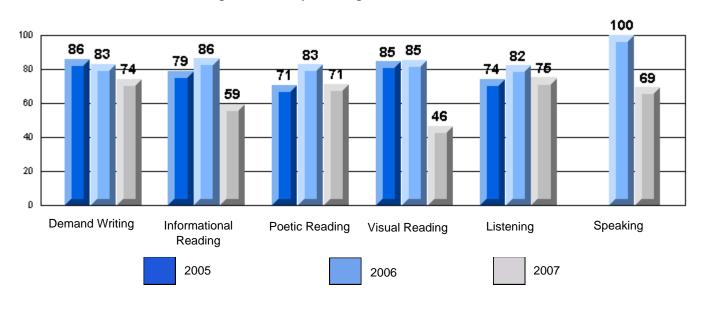

# CRT School Results Elementary English Language Arts 2006-07

Grades: K-7,9-10

"00F 0: A | 0 | 1 0 | 1 F | 1 D

#225 - St. Anne's School, South East Bight

Grades: K-7,9-10

District 4 - Eastern

#225 - St. Anne's School, South East Bight

### 3 Year CRT (Subtest) Mark Trend 2005-2007 Multiple Choice

School data with 5 or fewer students withheld for reasons of confidentiality.

Listening Reading

Rubrics Results: Percentage of students performing at Level 3 and Above 2005-2007

Process Writing (10 % Sample)

School data with 5 or fewer students withheld for reasons of confidentiality.

Content Organization Sentence Fluency Voice Word Choice Convention

Rubrics Results: Percentage of students performing at Level 3 and Above 2005-2007

School data with 5 or fewer students withheld for reasons of confidentiality.

Demand Writing Informational Reading Visual Reading Listening Speaking

2005

2006

2007

District 4 - Eastern

#225 - St. Anne's School, South East Bight