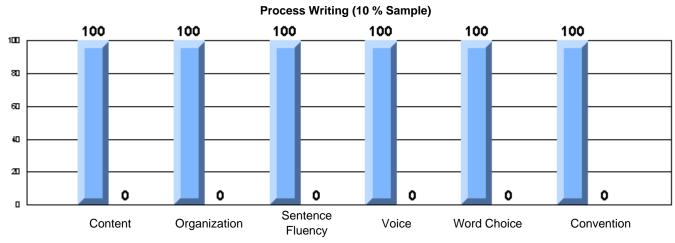

# CRT School Results Elementary English Language Arts 2006-07

Grades: K-7,9-10

"00F 0: A | 0 | 1 0 | 1 F | 1 D

#225 - St. Anne's School, South East Bight

Grades: K-7,9-10

District 4 - Eastern

#225 - St. Anne's School, South East Bight

Process Writing (10 % Sample)

School data with 5 or fewer students withheld for reasons of confidentiality.

Content Organization Sentence Fluency Voice Word Choice Convention

Rubrics Results: Percentage of students performing at Level 3 and Above 2005-2007

Rubrics Results: Percentage of students performing at Level 3 and Above 2005-2007

Process Writing (10 % Sample)

School data with 5 or fewer students withheld for reasons of confidentiality.

Content Organization Sentence Voice Word Choice Convention