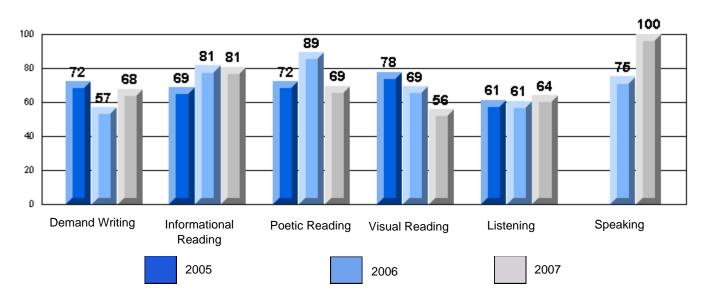

Grades: K-7

District 4 - Eastern

#213 - Lake Academy, Fortune

Rubrics Results: Percentage of students performing at Level 3 and Above 2005-2007

Rubrics Results: Percentage of students performing at Level 3 and Above 2005-2007

District 4 - Eastern

#218 - St. Joseph's Academy, Lamaline

Grades: K-12

Rubrics Results: Percentage of students performing at Level 3 and Above 2005-2007

Rubrics Results: Percentage of students performing at Level 3 and Above 2005-2007

## CRT School Results Elementary English Language Arts 2006-07

\_\_\_\_\_

#220 - Sacred Heart Elementary, Marystown

Grades: K-7

Rubrics Results: Percentage of students performing at Level 3 and Above 2005-2007

Rubrics Results: Percentage of students performing at Level 3 and Above 2005-2007

District 4 - Eastern

#220 - Sacred Heart Elementary, Marystown

Grades: K-7

District 4 - Eastern

#223 - Christ the King School, Rushoon

Grades: K-12

Rubrics Results: Percentage of students performing at Level 3 and Above 2005-2007

Rubrics Results: Percentage of students performing at Level 3 and Above 2005-2007

#### Rubrics Results: Percentage of students performing at Level 3 and Above 2005-2007

Process Writing (10 % Sample)