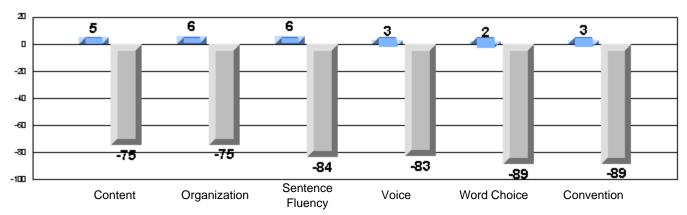

#### Difference from Provincial Mean, 2005-07

Difference from Provincial Mean, 2005-07

Rubrics Results: Percentage of students performing at Level 3 and Above 2005-2007

Process Writing (10 % Sample)

Difference from Provincial Mean, 2005-07

#### Difference from Provincial Mean, 2005-07