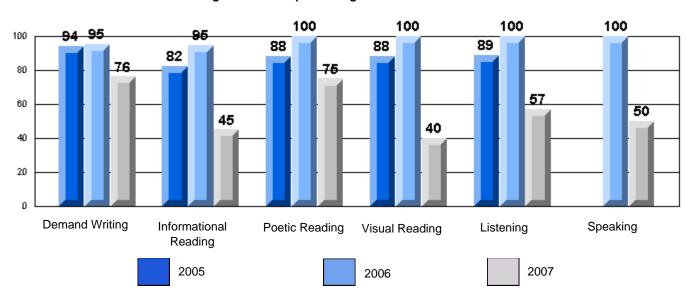

School data with 5 or fewer students withheld for reasons of confidentiality.

Demand Writing Informational Reading Visual Reading Listening Speaking

2005

2006

2007

District 4 - Eastern

#225 - St. Anne's School, South East Bight

Difference from Provincial Mean, 2005-07

Rubrics Results: Percentage of students performing at Level 3 and Above 2005-2007

School data with 5 or fewer students withheld for reasons of confidentiality.

Demand Writing Informational Reading Visual Reading Listening Speaking