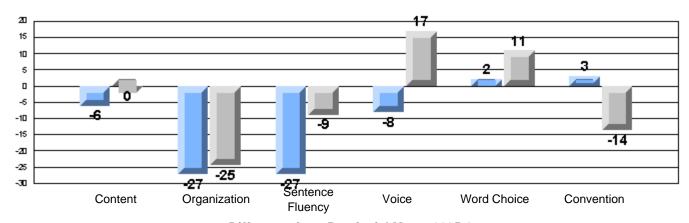

#### Difference from Provincial Mean, 2005-07

Difference from Provincial Mean, 2005-07

Rubrics Results: Percentage of students performing at Level 3 and Above 2005-2007

Process Writing (10 % Sample)

Difference from Provincial Mean, 2005-07

#### Difference from Provincial Mean, 2005-07

Difference from Provincial Mean, 2005-07

Rubrics Results: Percentage of students performing at Level 3 and Above 2005-2007

Process Writing (10 % Sample)