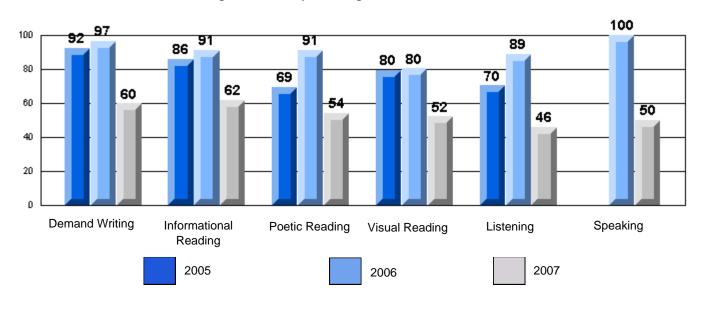

# CRT School Results Elementary English Language Arts 2006-07

Grades: K-7,9-10

"00F 0: A | 0 | 1 0 | 1 F | 1 D

#225 - St. Anne's School, South East Bight

Grades: K-7,9-10

District 4 - Eastern

#225 - St. Anne's School, South East Bight

### 3 Year CRT (Subtest) Mark Trend 2005-2007 Multiple Choice

School data with 5 or fewer students withheld for reasons of confidentiality.

Listening Reading

Rubrics Results: Percentage of students performing at Level 3 and Above 2005-2007

School data with 5 or fewer students withheld for reasons of confidentiality.

Demand Writing Informational Reading Visual Reading Listening Speaking

2005

2006

2007

District 4 - Eastern

#225 - St. Anne's School, South East Bight

2005

2006

2007