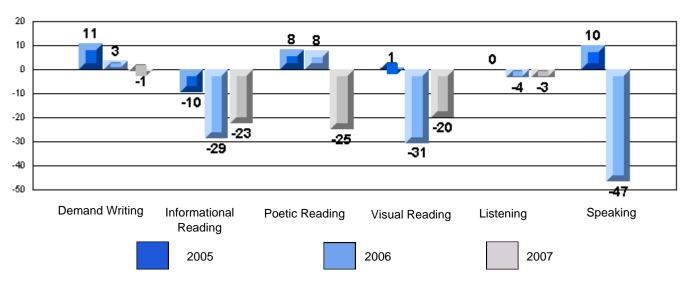

Difference from Provincial Mean, 2005-07

Rubrics Results: Percentage of students performing at Level 3 and Above 2005-2007

School data with 5 or fewer students withheld for reasons of confidentiality.

Demand Writing Informational Reading Visual Reading Listening Speaking