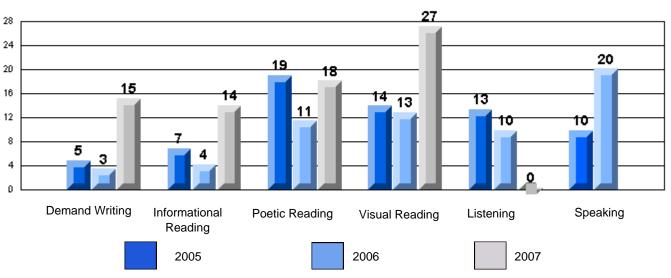

Grades: K-7

District 4 - Eastern

#213 - Lake Academy, Fortune

Rubrics Results: Percentage of students performing at Level 3 and Above 2005-2007

Rubrics Results: Percentage of students performing at Level 3 and Above 2005-2007

District 4 - Eastern

#213 - Lake Academy, Fortune Grades: K-7