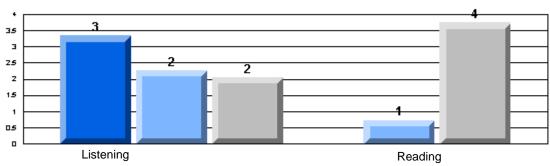

# CRT School Results Elementary English Language Arts 2006-07

Grades: K-7,9-10

"00F 0: A | 0 | 1 0 | 1 F | 1 D

#225 - St. Anne's School, South East Bight

Grades: K-7,9-10

District 4 - Eastern

#225 - St. Anne's School, South East Bight

### 3 Year CRT (Subtest) Mark Trend 2005-2007 Multiple Choice

School data with 5 or fewer students withheld for reasons of confidentiality.

Listening Reading

Rubrics Results: Percentage of students performing at Level 3 and Above 2005-2007

### Difference from Provincial Mean, 2005-07

Grades: K-7,9-10

Multiple Choice

School data with 5 or fewer students withheld for reasons of confidentiality.

Listening Reading

Difference from Provincial Mean, 2005-07