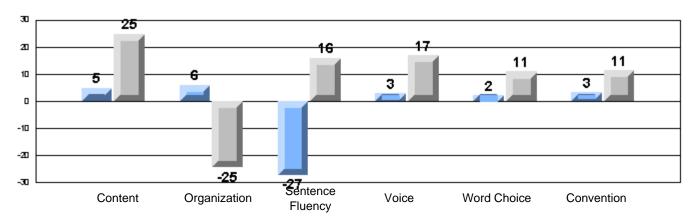

Process Writing (10 % Sample)

School data with 5 or fewer students withheld for reasons of confidentiality.

Content Organization Sentence Fluency Voice Word Choice Convention

Rubrics Results: Percentage of students performing at Level 3 and Above 2005-2007