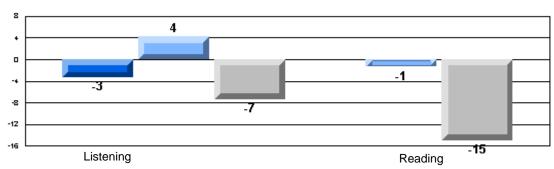

### Difference from Provincial Mean, 2005-07

Grades: K-7,9-10

Multiple Choice

School data with 5 or fewer students withheld for reasons of confidentiality.

Listening Reading

Difference from Provincial Mean, 2005-07