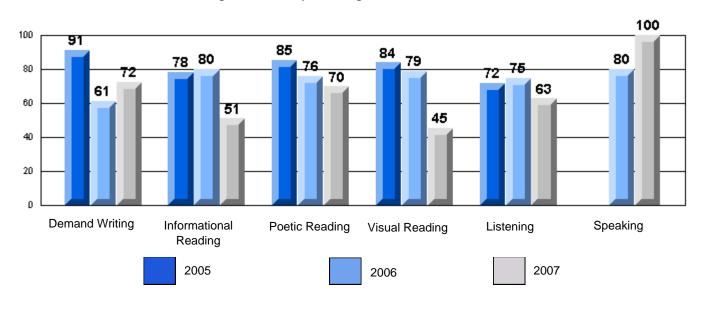

# CRT School Results Elementary English Language Arts 2006-07

Grades: K-7,9-10

"00F 0: A | 0 | 1 0 | 1 F | 1 D

#225 - St. Anne's School, South East Bight

Grades: K-7,9-10

District 4 - Eastern

#225 - St. Anne's School, South East Bight

### 3 Year CRT (Subtest) Mark Trend 2005-2007 Multiple Choice

School data with 5 or fewer students withheld for reasons of confidentiality.

Listening Reading

Rubrics Results: Percentage of students performing at Level 3 and Above 2005-2007

Process Writing (10 % Sample)

School data with 5 or fewer students withheld for reasons of confidentiality.

Content Organization Sentence Fluency Voice Word Choice Convention

Rubrics Results: Percentage of students performing at Level 3 and Above 2005-2007

School data with 5 or fewer students withheld for reasons of confidentiality.

Demand Writing Informational Reading Visual Reading Listening Speaking

2005

2006

2007

District 4 - Eastern

#225 - St. Anne's School, South East Bight

### Difference from Provincial Mean, 2005-07

Grades: K-7,9-10

Multiple Choice

School data with 5 or fewer students withheld for reasons of confidentiality.

Listening Reading

Difference from Provincial Mean, 2005-07

Rubrics Results: Percentage of students performing at Level 3 and Above 2005-2007

Process Writing (10 % Sample)

School data with 5 or fewer students withheld for reasons of confidentiality.

Content Organization Sentence Voice Word Choice Convention

Difference from Provincial Mean, 2005-07

Rubrics Results: Percentage of students performing at Level 3 and Above 2005-2007

School data with 5 or fewer students withheld for reasons of confidentiality.

Demand Writing Informational Reading Visual Reading Listening Speaking

2005

2006

2007