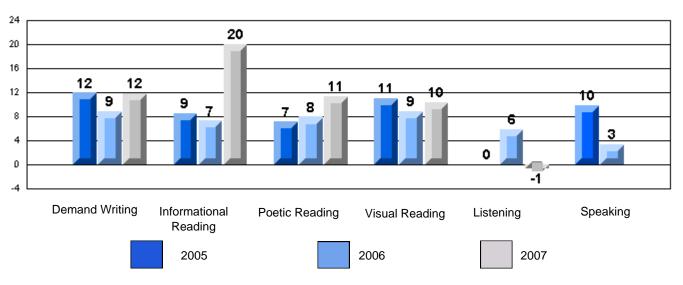

Grades: K-7

District 4 - Eastern

#213 - Lake Academy, Fortune

Rubrics Results: Percentage of students performing at Level 3 and Above 2005-2007

Rubrics Results: Percentage of students performing at Level 3 and Above 2005-2007