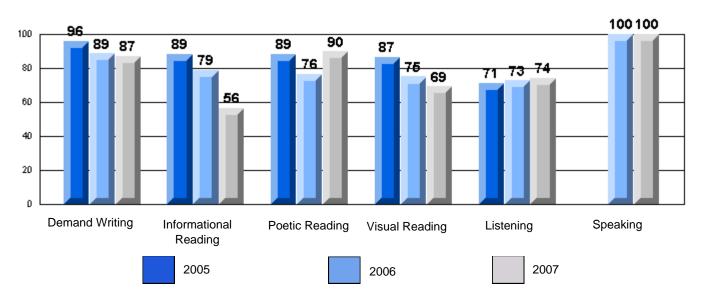

### 3 Year CRT (Subtest) Mark Trend 2005-2007 Multiple Choice

School data with 5 or fewer students withheld for reasons of confidentiality.

Listening Reading

Rubrics Results: Percentage of students performing at Level 3 and Above 2005-2007

School data with 5 or fewer students withheld for reasons of confidentiality.

Demand Writing Informational Reading Visual Reading Listening Speaking

2005

2006

2007

District 4 - Eastern

#225 - St. Anne's School, South East Bight

2005

2006

2007