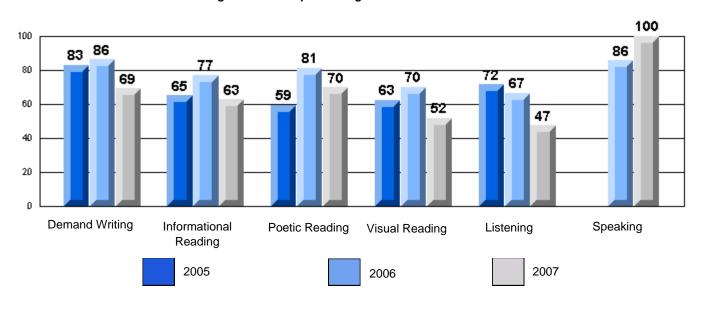

Grades: K-7

District 4 - Eastern

#213 - Lake Academy, Fortune

Rubrics Results: Percentage of students performing at Level 3 and Above 2005-2007

Rubrics Results: Percentage of students performing at Level 3 and Above 2005-2007

District 4 - Eastern

#218 - St. Joseph's Academy, Lamaline

Grades: K-12

Rubrics Results: Percentage of students performing at Level 3 and Above 2005-2007

Rubrics Results: Percentage of students performing at Level 3 and Above 2005-2007

## CRT School Results Elementary English Language Arts 2006-07

\_\_\_\_\_

#220 - Sacred Heart Elementary, Marystown

Grades: K-7

Rubrics Results: Percentage of students performing at Level 3 and Above 2005-2007

Rubrics Results: Percentage of students performing at Level 3 and Above 2005-2007

District 4 - Eastern

#220 - Sacred Heart Elementary, Marystown

Grades: K-7