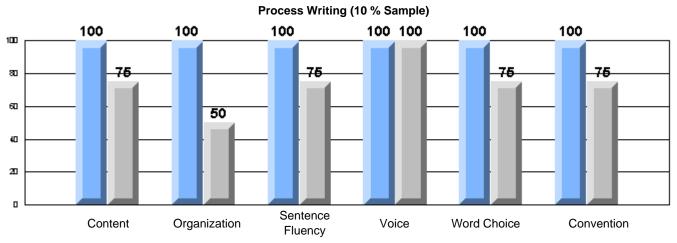

#### Difference from Provincial Mean, 2005-07

Difference from Provincial Mean, 2005-07

Rubrics Results: Percentage of students performing at Level 3 and Above 2005-2007

Process Writing (10 % Sample)

Difference from Provincial Mean, 2005-07

#### Rubrics Results: Percentage of students performing at Level 3 and Above 2005-2007

Process Writing (10 % Sample)