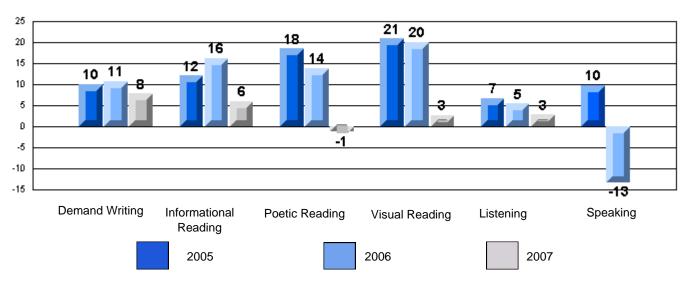

# CRT School Results Elementary English Language Arts 2006-07

Grades: K-7,9-10

"00F 0: A | 0 | 1 0 | 1 F | 1 D

#225 - St. Anne's School, South East Bight

Grades: K-7,9-10

District 4 - Eastern

#225 - St. Anne's School, South East Bight

School data with 5 or fewer students withheld for reasons of confidentiality.

Demand Writing Informational Reading Visual Reading Listening Speaking

2005

2006

2007

District 4 - Eastern

#225 - St. Anne's School, South East Bight

Difference from Provincial Mean, 2005-07

Rubrics Results: Percentage of students performing at Level 3 and Above 2005-2007

School data with 5 or fewer students withheld for reasons of confidentiality.

Demand Writing Informational Reading Visual Reading Listening Speaking

2005

2006

2007