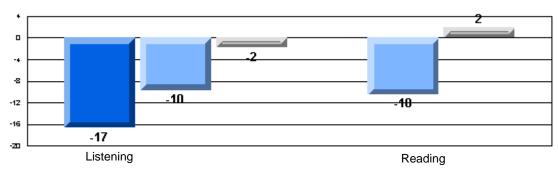

#### Difference from Provincial Mean, 2005-07

Difference from Provincial Mean, 2005-07

Rubrics Results: Percentage of students performing at Level 3 and Above 2005-2007

Process Writing (10 % Sample)

Difference from Provincial Mean, 2005-07