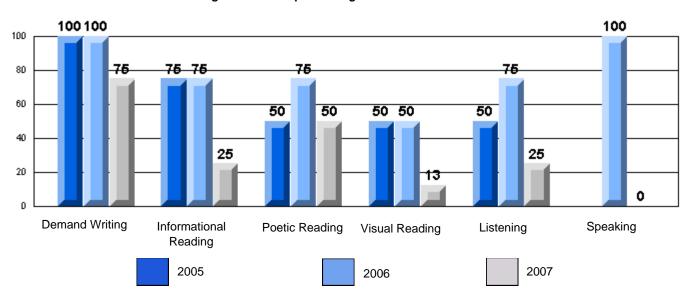

Grades: K-7

District 4 - Eastern

#213 - Lake Academy, Fortune

Rubrics Results: Percentage of students performing at Level 3 and Above 2005-2007

Rubrics Results: Percentage of students performing at Level 3 and Above 2005-2007

District 4 - Eastern

#218 - St. Joseph's Academy, Lamaline

Grades: K-12

Rubrics Results: Percentage of students performing at Level 3 and Above 2005-2007

Rubrics Results: Percentage of students performing at Level 3 and Above 2005-2007

## CRT School Results Elementary English Language Arts 2006-07

\_\_\_\_\_

#220 - Sacred Heart Elementary, Marystown

Grades: K-7

Rubrics Results: Percentage of students performing at Level 3 and Above 2005-2007

Rubrics Results: Percentage of students performing at Level 3 and Above 2005-2007

District 4 - Eastern

#220 - Sacred Heart Elementary, Marystown

Grades: K-7