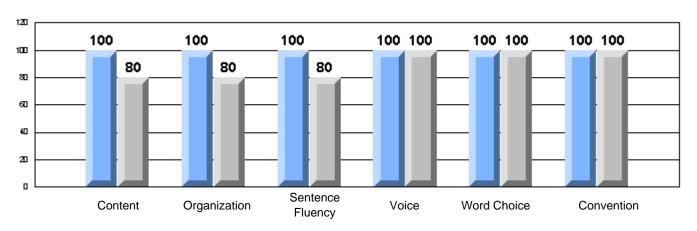

Process Writing (10 % Sample)

School data with 5 or fewer students withheld for reasons of confidentiality.

Content Organization Sentence Fluency Voice Word Choice Convention

Rubrics Results: Percentage of students performing at Level 3 and Above 2005-2007