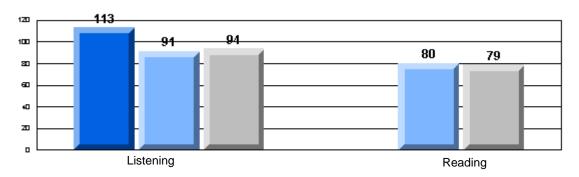

District 4 - Eastern

#213 - Lake Academy, Fortune Grades: K-7

|                 |                       | Number of Students : | 45       |        | School   | School   |
|-----------------|-----------------------|----------------------|----------|--------|----------|----------|
|                 |                       |                      |          | Mark   | vs       | vs       |
| Multiple Choice |                       |                      |          | IVIAIR | District | Province |
|                 |                       |                      | School   | 79.9   | р        | р        |
|                 | Reading               |                      | District | 78.5   |          |          |
|                 |                       |                      | Province | 78.0   |          |          |
|                 |                       |                      | School   | 84.1   | q        | q        |
|                 | Listening             |                      | District | 92.6   |          | *        |
|                 | •                     |                      | Province | 92.3   |          |          |
|                 |                       |                      | School   | 80.0   | р        | р        |
| Rubrics         |                       | Content              | District | 73.8   |          |          |
|                 |                       |                      | Province | 75.2   |          |          |
|                 |                       |                      | School   | 80.0   | р        | р        |
|                 |                       | Organization         | District | 73.1   | *        | *        |
|                 |                       |                      | Province | 74.6   |          |          |
|                 |                       |                      | School   | 100.0  | р        | р        |
|                 |                       | Sentence Fluency     | District | 83.4   |          |          |
|                 | Process Writing —     | 1                    | Province | 84.0   |          |          |
|                 | 1 100000 Willing      |                      | School   | 80.0   | q        | q        |
|                 |                       | Voice                | District | 81.1   |          | 1        |
|                 |                       |                      | Province | 83.1   |          |          |
|                 |                       |                      | School   | 100.0  | р        | р        |
|                 |                       | Word Choice          | District | 87.7   | P        | P        |
|                 |                       |                      | Province | 89.1   |          |          |
|                 |                       |                      | School   | 100.0  | р        | р        |
|                 |                       | Conventions          | District | 87.7   |          | 1        |
|                 |                       |                      | Province | 88.7   |          |          |
|                 |                       |                      | School   | 84.5   | р        | р        |
|                 | Demand Writing        |                      | District | 77.2   | •        | •        |
|                 |                       |                      | Province | 76.1   |          |          |
|                 |                       |                      | School   | 81.4   | Р        | p        |
|                 | Poetic Reading        |                      | District | 74.4   | •        | -        |
|                 |                       |                      | Province | 73.3   |          |          |
|                 |                       |                      | School   | 61.9   | р        | p        |
|                 | Informational Reading | 1                    | District | 60.1   |          |          |
|                 |                       |                      | Province | 58.7   |          |          |
|                 |                       |                      | School   | 69.0   | р        | р        |
|                 | Visual Reading        |                      | District | 56.6   |          |          |
|                 |                       |                      | Province | 54.7   |          |          |
|                 |                       |                      | School   | 58.1   | q        | q        |
|                 | Listening             |                      | District | 60.1   |          |          |
|                 |                       |                      | Province | 58.4   |          |          |
|                 |                       |                      | School   | 75.0   | q        | q        |
|                 | Speaking              |                      | District | 81.6   |          |          |
|                 |                       |                      | Province | 79.9   |          |          |
|                 |                       |                      |          |        |          |          |