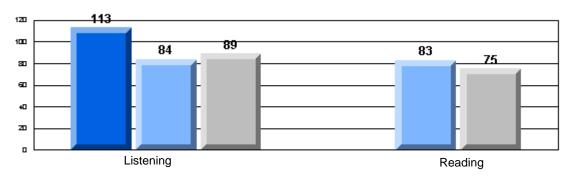

### 3 Year CRT (Subtest) Mark Trend 2005-2007 Multiple Choice

School data with 5 or fewer students withheld for reasons of confidentiality.

Listening Reading

Rubrics Results: Percentage of students performing at Level 3 and Above 2005-2007

### Difference from Provincial Mean, 2005-07

Grades: K-7,9-10

Multiple Choice

School data with 5 or fewer students withheld for reasons of confidentiality.

Listening Reading

Difference from Provincial Mean, 2005-07