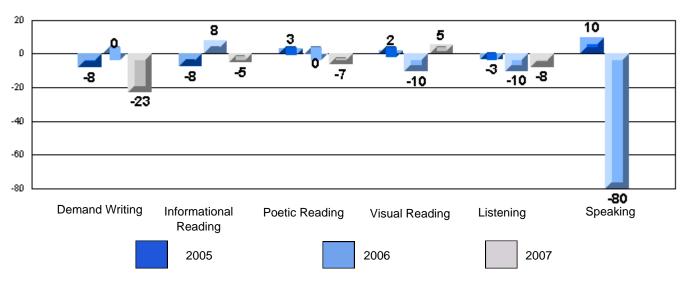

#### Difference from Provincial Mean, 2005-07

Difference from Provincial Mean, 2005-07

Rubrics Results: Percentage of students performing at Level 3 and Above 2005-2007

Process Writing (10 % Sample)

Difference from Provincial Mean, 2005-07

#### Difference from Provincial Mean, 2005-07