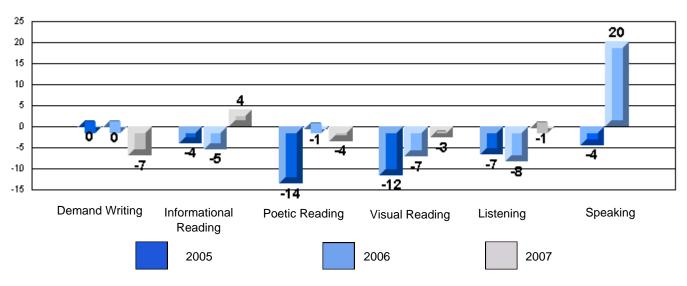

# CRT School Results Elementary English Language Arts 2006-07

Grades: K-7,9-10

"00F 0: A | 0 | 1 0 | 1 F | 1 D

#225 - St. Anne's School, South East Bight

Grades: K-7,9-10

District 4 - Eastern

#225 - St. Anne's School, South East Bight

### 3 Year CRT (Subtest) Mark Trend 2005-2007 Multiple Choice

School data with 5 or fewer students withheld for reasons of confidentiality.

Listening Reading

Rubrics Results: Percentage of students performing at Level 3 and Above 2005-2007

School data with 5 or fewer students withheld for reasons of confidentiality.

Demand Writing Informational Reading Visual Reading Listening Speaking

2005

2006

2007

District 4 - Eastern

#225 - St. Anne's School, South East Bight

### Difference from Provincial Mean, 2005-07

Grades: K-7,9-10

Multiple Choice

School data with 5 or fewer students withheld for reasons of confidentiality.

Listening Reading

Difference from Provincial Mean, 2005-07