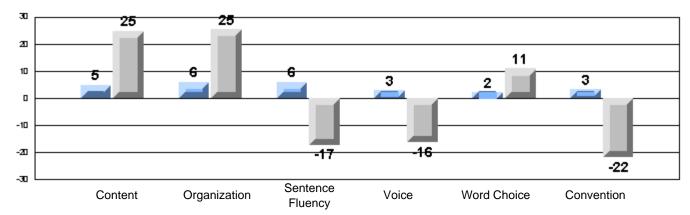

#### Difference from Provincial Mean, 2005-07

Difference from Provincial Mean, 2005-07

Rubrics Results: Percentage of students performing at Level 3 and Above 2005-2007

Process Writing (10 % Sample)

Difference from Provincial Mean, 2005-07