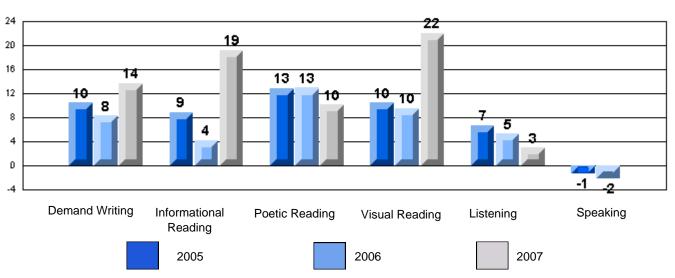

Grades: K-7

District 4 - Eastern

#213 - Lake Academy, Fortune

Rubrics Results: Percentage of students performing at Level 3 and Above 2005-2007

Rubrics Results: Percentage of students performing at Level 3 and Above 2005-2007

District 4 - Eastern

#218 - St. Joseph's Academy, Lamaline

Grades: K-12

Rubrics Results: Percentage of students performing at Level 3 and Above 2005-2007

Rubrics Results: Percentage of students performing at Level 3 and Above 2005-2007

Rubrics Results: Percentage of students performing at Level 3 and Above 2005-2007

District 4 - Eastern

#220 - Sacred Heart Elementary, Marystown

Grades: K-7

District 4 - Eastern

#223 - Christ the King School, Rushoon

Grades: K-12

Rubrics Results: Percentage of students performing at Level 3 and Above 2005-2007

Rubrics Results: Percentage of students performing at Level 3 and Above 2005-2007