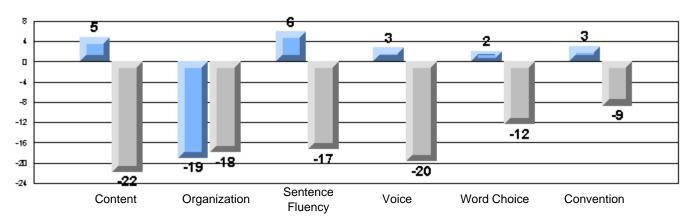

#### Difference from Provincial Mean, 2005-07

Difference from Provincial Mean, 2005-07

Rubrics Results: Percentage of students performing at Level 3 and Above 2005-2007

Process Writing (10 % Sample)

Difference from Provincial Mean, 2005-07