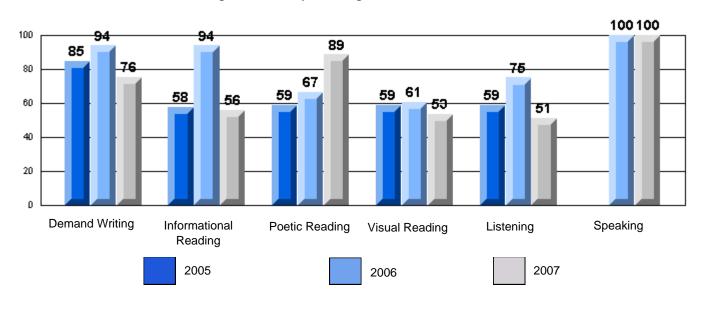

Grades: K-7

District 4 - Eastern

#213 - Lake Academy, Fortune

Rubrics Results: Percentage of students performing at Level 3 and Above 2005-2007

Rubrics Results: Percentage of students performing at Level 3 and Above 2005-2007

District 4 - Eastern

#213 - Lake Academy, Fortune Grades: K-7