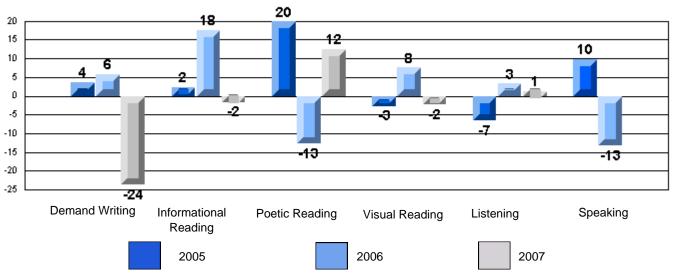

Difference from Provincial Mean, 2005-07

Rubrics Results: Percentage of students performing at Level 3 and Above 2005-2007

School data with 5 or fewer students withheld for reasons of confidentiality.

Demand Writing Informational Reading Visual Reading Listening Speaking