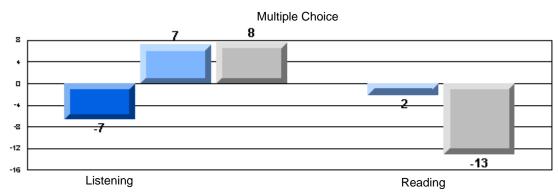

### 3 Year CRT (Subtest) Mark Trend 2005-2007 Multiple Choice

School data with 5 or fewer students withheld for reasons of confidentiality.

Listening Reading

Rubrics Results: Percentage of students performing at Level 3 and Above 2005-2007

### Difference from Provincial Mean, 2005-07

Grades: K-7,9-10

Multiple Choice

School data with 5 or fewer students withheld for reasons of confidentiality.

Listening Reading

Difference from Provincial Mean, 2005-07