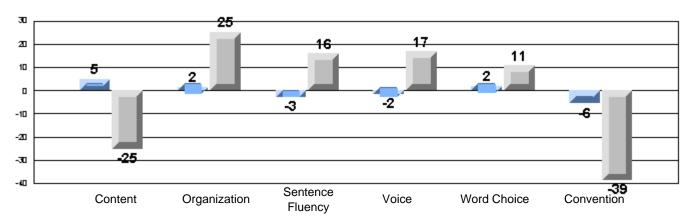

### 3 Year CRT (Subtest) Mark Trend 2005-2007 Multiple Choice

School data with 5 or fewer students withheld for reasons of confidentiality.

Listening Reading

Rubrics Results: Percentage of students performing at Level 3 and Above 2005-2007

Process Writing (10 % Sample)

School data with 5 or fewer students withheld for reasons of confidentiality.

Content Organization Sentence Fluency Voice Word Choice Convention

Rubrics Results: Percentage of students performing at Level 3 and Above 2005-2007