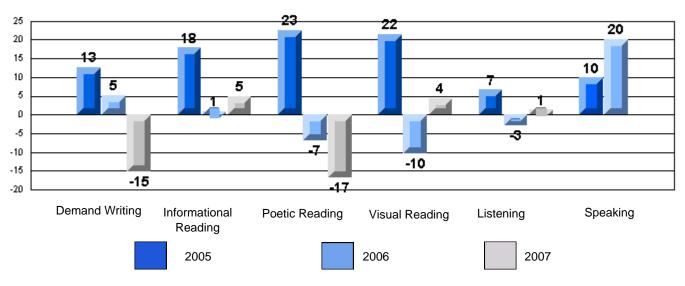

### Difference from Provincial Mean, 2005-07

Grades: K-7,9-10

Multiple Choice

School data with 5 or fewer students withheld for reasons of confidentiality.

Listening Reading

Difference from Provincial Mean, 2005-07

Difference from Provincial Mean, 2005-07

Rubrics Results: Percentage of students performing at Level 3 and Above 2005-2007

School data with 5 or fewer students withheld for reasons of confidentiality.

Demand Writing Informational Reading Visual Reading Listening Speaking