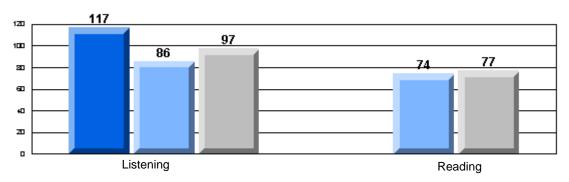

### 3 Year CRT (Subtest) Mark Trend 2005-2007 Multiple Choice

School data with 5 or fewer students withheld for reasons of confidentiality.

Listening Reading

Rubrics Results: Percentage of students performing at Level 3 and Above 2005-2007

### 3 Year CRT (Subtest) Mark Trend 2005-2007 Multiple Choice

Rubrics Results: Percentage of students performing at Level 3 and Above 2005-2007

District 4 - Eastern

#226 - Fortune Bay Academy, St. Bernard's - Jacques Fontaine

### 3 Year CRT (Subtest) Mark Trend 2005-2007 Multiple Choice

### 3 Year CRT (Subtest) Mark Trend 2005-2007 Multiple Choice

Rubrics Results: Percentage of students performing at Level 3 and Above 2005-2007

District 4 - Eastern

#234 - Catalina Elementary School, Catalina

### 3 Year CRT (Subtest) Mark Trend 2005-2007 Multiple Choice

Rubrics Results: Percentage of students performing at Level 3 and Above 2005-2007

District 4 - Eastern

#240 - Bishop White School, Port Rexton

### 3 Year CRT (Subtest) Mark Trend 2005-2007 Multiple Choice

Rubrics Results: Percentage of students performing at Level 3 and Above 2005-2007

District 4 - Eastern

#242 - Random Island Academy, Random Island