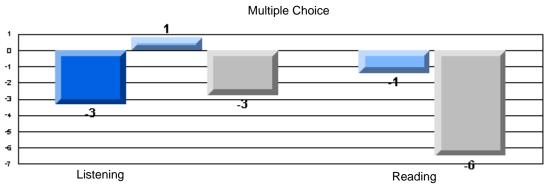

District 4 - Eastern

#213 - Lake Academy, Fortune Grades: K-7

|                 |                       | Number of Students : | 45       |        | School   | School   |
|-----------------|-----------------------|----------------------|----------|--------|----------|----------|
|                 |                       |                      |          | Mark   | vs       | vs       |
| Multiple Choice |                       |                      |          | IVIAIR | District | Province |
|                 |                       |                      | School   | 79.9   | р        | р        |
|                 | Reading               |                      | District | 78.5   |          |          |
|                 |                       |                      | Province | 78.0   |          |          |
|                 |                       |                      | School   | 84.1   | q        | q        |
|                 | Listening             |                      | District | 92.6   |          | *        |
|                 | •                     |                      | Province | 92.3   |          |          |
|                 |                       |                      | School   | 80.0   | р        | р        |
| Rubrics         |                       | Content              | District | 73.8   |          |          |
|                 |                       |                      | Province | 75.2   |          |          |
|                 |                       |                      | School   | 80.0   | р        | р        |
|                 |                       | Organization         | District | 73.1   | *        | *        |
|                 |                       |                      | Province | 74.6   |          |          |
|                 |                       |                      | School   | 100.0  | р        | р        |
|                 |                       | Sentence Fluency     | District | 83.4   |          |          |
|                 | Process Writing —     | 1                    | Province | 84.0   |          |          |
|                 | 1 100000 Willing      |                      | School   | 80.0   | q        | q        |
|                 |                       | Voice                | District | 81.1   |          | 1        |
|                 |                       |                      | Province | 83.1   |          |          |
|                 |                       |                      | School   | 100.0  | р        | р        |
|                 |                       | Word Choice          | District | 87.7   | P        | P        |
|                 |                       |                      | Province | 89.1   |          |          |
|                 |                       |                      | School   | 100.0  | р        | р        |
|                 |                       | Conventions          | District | 87.7   |          | 1        |
|                 |                       |                      | Province | 88.7   |          |          |
|                 |                       |                      | School   | 84.5   | р        | р        |
|                 | Demand Writing        |                      | District | 77.2   | •        | •        |
|                 |                       |                      | Province | 76.1   |          |          |
|                 |                       |                      | School   | 81.4   | Р        | p        |
|                 | Poetic Reading        |                      | District | 74.4   | •        | -        |
|                 |                       |                      | Province | 73.3   |          |          |
|                 |                       |                      | School   | 61.9   | р        | p        |
|                 | Informational Reading | 1                    | District | 60.1   |          |          |
|                 |                       |                      | Province | 58.7   |          |          |
|                 |                       |                      | School   | 69.0   | р        | р        |
|                 | Visual Reading        |                      | District | 56.6   |          |          |
|                 |                       |                      | Province | 54.7   |          |          |
|                 |                       |                      | School   | 58.1   | q        | q        |
|                 | Listening             |                      | District | 60.1   |          |          |
|                 |                       |                      | Province | 58.4   |          |          |
|                 |                       |                      | School   | 75.0   | q        | q        |
|                 | Speaking              |                      | District | 81.6   |          |          |
|                 |                       |                      | Province | 79.9   |          |          |
|                 |                       |                      |          |        |          |          |