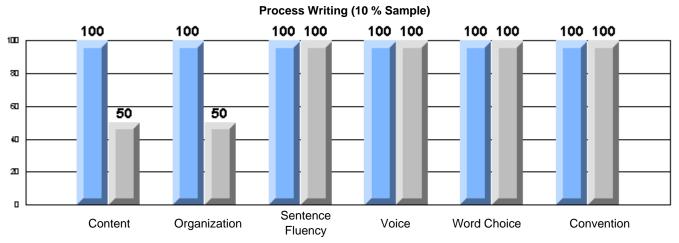

Process Writing (10 % Sample)

School data with 5 or fewer students withheld for reasons of confidentiality.

Content Organization Sentence Fluency Voice Word Choice Convention

Rubrics Results: Percentage of students performing at Level 3 and Above 2005-2007

Rubrics Results: Percentage of students performing at Level 3 and Above 2005-2007

Process Writing (10 % Sample)

School data with 5 or fewer students withheld for reasons of confidentiality.

Content Organization Sentence Voice Word Choice Convention