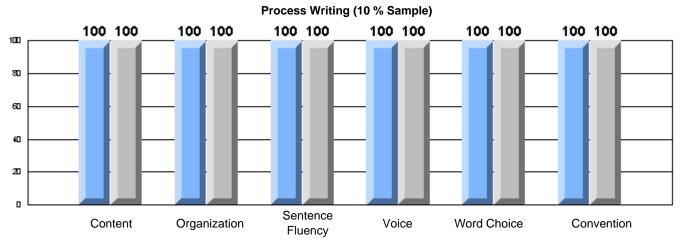

# CRT School Results Elementary English Language Arts 2006-07

Grades: K-7,9-10

"00F 0: A | 0 | 1 0 | 1 F | 1 D

#225 - St. Anne's School, South East Bight

Grades: K-7,9-10

District 4 - Eastern

#225 - St. Anne's School, South East Bight

Process Writing (10 % Sample)

School data with 5 or fewer students withheld for reasons of confidentiality.

Content Organization Sentence Fluency Voice Word Choice Convention

Rubrics Results: Percentage of students performing at Level 3 and Above 2005-2007