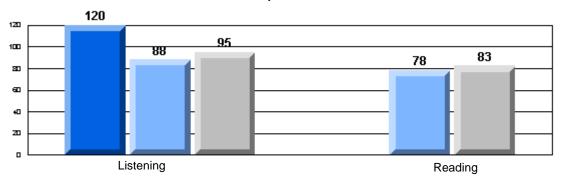

# CRT School Results Elementary English Language Arts 2006-07

Grades: K-7,9-10

"00F 0: A | 0 | 1 0 | 1 F | 1 D

#225 - St. Anne's School, South East Bight

Grades: K-7,9-10

District 4 - Eastern

#225 - St. Anne's School, South East Bight

### 3 Year CRT (Subtest) Mark Trend 2005-2007 Multiple Choice

School data with 5 or fewer students withheld for reasons of confidentiality.

Listening Reading

Rubrics Results: Percentage of students performing at Level 3 and Above 2005-2007

School data with 5 or fewer students withheld for reasons of confidentiality.

Demand Writing Informational Reading Visual Reading Listening Speaking

2005

2006

2007

District 4 - Eastern

#225 - St. Anne's School, South East Bight