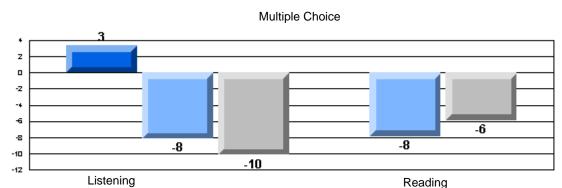

# CRT School Results Elementary English Language Arts 2006-07

Grades: K-7,9-10

"00F 0: A | 0 | 1 0 | 1 F | 1 D

#225 - St. Anne's School, South East Bight

Grades: K-7,9-10

District 4 - Eastern

#225 - St. Anne's School, South East Bight

### Difference from Provincial Mean, 2005-07

Grades: K-7,9-10

Multiple Choice

School data with 5 or fewer students withheld for reasons of confidentiality.

Listening Reading

Difference from Provincial Mean, 2005-07