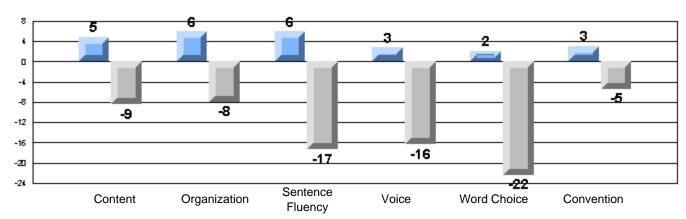

Process Writing (10 % Sample)

School data with 5 or fewer students withheld for reasons of confidentiality.

Content Organization Sentence Fluency Voice Word Choice Convention

Rubrics Results: Percentage of students performing at Level 3 and Above 2005-2007

Rubrics Results: Percentage of students performing at Level 3 and Above 2005-2007

Process Writing (10 % Sample)

School data with 5 or fewer students withheld for reasons of confidentiality.

Content Organization Sentence Voice Word Choice Convention