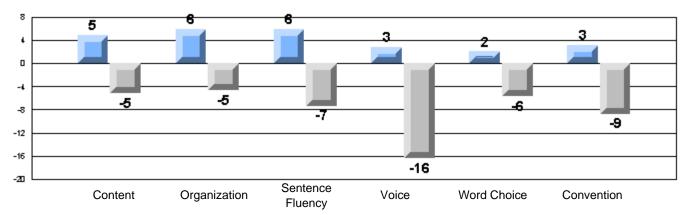

aking            |                      | School<br>District<br>Province | 100.0<br>81.6<br>79.9 | р              | р              |



District 4 - Eastern

#320 - Beachy Cove Elementary, Portugal Cove - St. Philip's

Grades: K-6

### 3 Year CRT (Subtest) Mark Trend 2005-2007 Multiple Choice



Rubrics Results: Percentage of students performing at Level 3 and Above 2005-2007

Process Writing (10 % Sample)



Rubrics Results: Percentage of students performing at Level 3 and Above 2005-2007





District 4 - Eastern

#320 - Beachy Cove Elementary, Portugal Cove - St. Philip's

Grades: K-6

### Difference from Provincial Mean, 2005-07



Difference from Provincial Mean, 2005-07

Rubrics Results: Percentage of students performing at Level 3 and Above 2005-2007

Process Writing (10 % Sample)



Difference from Provincial Mean, 2005-07





### **CRT School Results Elementary English Language Arts** 2006-07

#325 - Bishop Abraham Elementary, St. John's

Grades: K-6

|                  |                       | Number of Students :                 | 37                   |       |              |                |
|------------------|-----------------------|--------------------------------------|----------------------|-------|--------------|----------------|
|                  |                       |                                      |                      |       | School<br>vs | School         |
| Multiple Choice  |                       |                                      |                      | Mark  | District     | vs<br>Province |
| manipio onoico   |