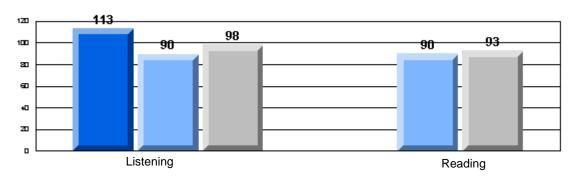

### 3 Year CRT (Subtest) Mark Trend 2005-2007 Multiple Choice

School data with 5 or fewer students withheld for reasons of confidentiality.

Listening Reading

Rubrics Results: Percentage of students performing at Level 3 and Above 2005-2007