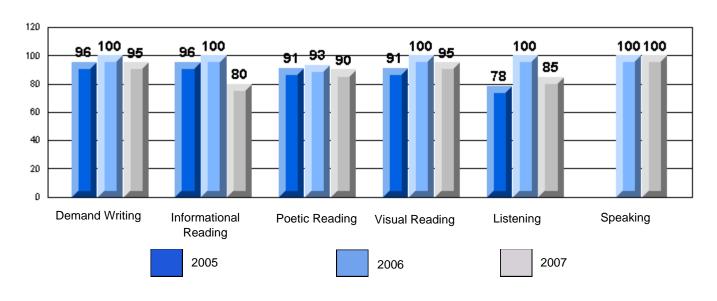

District 4 - Eastern

#218 - St. Joseph's Academy, Lamaline

Grades: K-12

Rubrics Results: Percentage of students performing at Level 3 and Above 2005-2007

Rubrics Results: Percentage of students performing at Level 3 and Above 2005-2007

District 4 - Eastern

#218 - St. Joseph's Academy, Lamaline

#### Grades: K-12