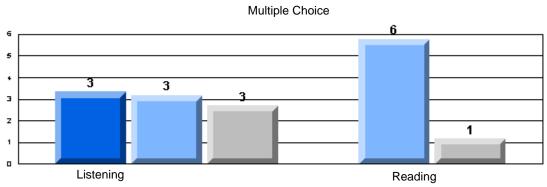

| School District Province       | 58.4<br>85.7<br>81.6<br>79.9 | р              | р              |
|                 |                      |                      |                                | 13.3                         |                |                |

# CRT School Results Elementary English Language Arts 2006-07

Grades: 5-9

....

#310 - Mount Pearl Intermediate, Mount Pearl

### 3 Year CRT (Subtest) Mark Trend 2005-2007 Multiple Choice



Rubrics Results: Percentage of students performing at Level 3 and Above 2005-2007

Process Writing (10 % Sample)



Rubrics Results: Percentage of students performing at Level 3 and Above 2005-2007



District 4 - Eastern

#310 - Mount Pearl Intermediate, Mount Pearl

Grades: 5-9

### Difference from Provincial Mean, 2005-07



Difference from Provincial Mean, 2005-07

Rubrics Results: Percentage of students performing at Level 3 and Above 2005-2007

Process Writing (10 % Sample)



Difference from Provincial Mean, 2005-07





District 4 - Eastern

#312 - Newtown Elementary School, Mount Pearl

Grades: K-6

|                        |                       | Number of Students : | 78                   |              | Cohool                   | Cabaal                   |
|------------------------|-----------------------|----------------------|----------------------|--------------|--------------------------|--------------------------|
| Multiple Choice        |                       |                      |                      | Mark         | School<br>vs<br>District | School<br>vs<br>Province |
| <u>Manapio G