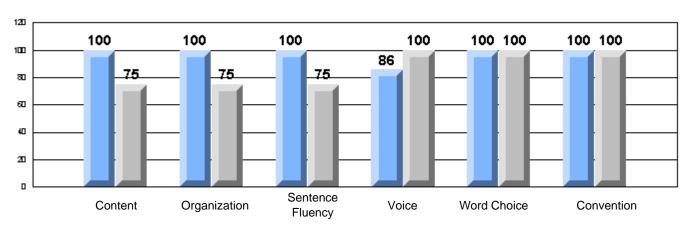

### **CRT School Results Elementary English Language Arts** 2006-07

Grades: K-12 #218 - St. Joseph's Academy, Lamaline

|                 |                       | Number of Students :                 | 9          |              |                |                |
|-----------------|-----------------------|--------------------------------------|------------|--------------|----------------|----------------|
|                 |                       |                                      |            |              | School         | School         |
| Multiple Choice |                       |                                      |            | Mark         | vs<br>District | vs<br>Province |
|                 |                       |                                      | School     | 68.7         | q              | q              |
|                 | Reading               |                                      | District   | 78.5         | 1              | 1              |
|                 | 3                     |                                      | Province   | 78.0         |                |                |
|                 |                       |                                      | School     | 85.2         | q              | q              |
|                 | Listening             |                                      | District   | 92.6         | •              | 9              |
|                 | Liotoming             |                                      | Province   | 92.3         |                |                |
|                 |                       |                                      | School     | 400.0        | -              | -              |
| <u>Rubrics</u>  |                       | <ul><li>Content</li></ul>            | District   | 100.0        | P              | P              |
|                 |                       | Content                              | Province   | 73.8<br>75.2 |                |                |
|                 |                       |                                      | 1 10411100 | 75.2         |                |                |
|                 |                       |                                      | School     | 0.0          | q              | q              |
|                 | <u> </u>              | <ul> <li>Organization</li> </ul>     | District   | 73.1         |                |                |
|                 |                       |                                      | Province   | 74.6         |                |                |
|                 |                       |                                      | School     | 100.0        | p              | Р              |
|                 | <u> </u>              | <ul> <li>Sentence Fluency</li> </ul> | District   | 83.4         | •              | •              |
|                 | Process Writing —     |                                      | Province   | 84.0         |                |                |
|                 | Process writing       |                                      | School     | 100.0        | p              | р              |
|                 |                       | <ul><li>Voice</li></ul>              | District   | 81.1         | Р              | Р              |
|                 |                       |                                      | Province   | 83.1         |                |                |
|                 |                       |                                      | Cabaal     |              |                |                |
|                 |                       | <ul> <li>Word Choice</li> </ul>      | School     | 100.0        | p              | p              |
|                 |                       | Word Choice                          | District   | 87.7         |                |                |
|                 |                       |                                      | Province   | 89.1         |                |                |
|                 |                       |                                      | School     | 100.0        | p              | p              |
|                 | <u> </u>              | <ul><li>Conventions</li></ul>        | District   | 87.7         |                |                |
|                 |                       |                                      | Province   | 88.7         |                |                |
|                 |                       |                                      | School     | 66.7         | q              | q              |
|                 | Demand Writing        |                                      | District   | 77.2         | •              | Î              |
|                 |                       |                                      | Province   | 76.1         |                |                |
|                 |                       |                                      | School     | 55.6         | q              | q              |
|                 | Poetic Reading        |                                      | District   | 74.4         | Ч              | 4              |
|                 |                       |                                      | Province   | 73.3         |                |                |
|                 |                       |                                      | School     | 22.2         | q              | q              |
|                 | Informational Reading |                                      | District   | 60.1         | ī              | *              |
|                 |                       |                                      | Province   | 58.7         |                |                |
|                 |                       |                                      |            |              |                |                |
|                 | Warral Base P         |                                      | School     | 22.2         | q              | q              |
|                 | Visual Reading        |                                      | District   | 56.6         |                |                |
|                 |                       |                                      | Province   | 54.7         |                |                |
|                 |                       |                                      | School     | 66.7         | p              | Р              |
|                 | Listening             |                                      | District   | 60.1         |                |                |
|                 |                       |                                      | Province   | 58.4         |                |                |
|                 |                       |                                      | School     | 100.0        | p              | р              |
|                 | Speaking              |                                      | District   | 81.6         |                |                |
|                 |                       |                                      | Province   | 79.9         |                |                |
|                 |                       |                                      |            |              |                |                |