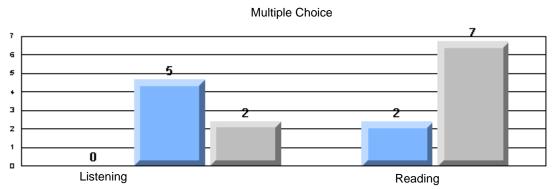

### 3 Year CRT (Subtest) Mark Trend 2005-2007 Multiple Choice

School data with 5 or fewer students withheld for reasons of confidentiality.

Listening Reading

Rubrics Results: Percentage of students performing at Level 3 and Above 2005-2007

### Difference from Provincial Mean, 2005-07

Grades: K-7,9-10

Multiple Choice

School data with 5 or fewer students withheld for reasons of confidentiality.

Listening Reading

Difference from Provincial Mean, 2005-07