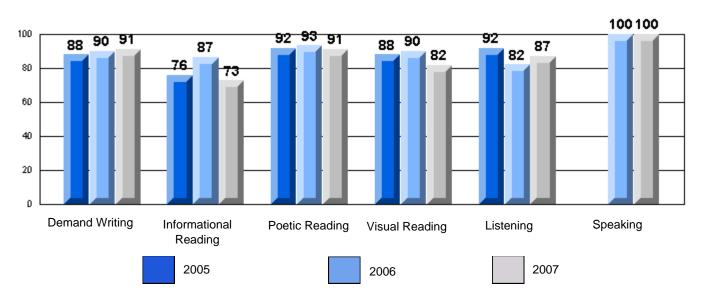

Grades: K-7

District 4 - Eastern

#213 - Lake Academy, Fortune

Rubrics Results: Percentage of students performing at Level 3 and Above 2005-2007

Rubrics Results: Percentage of students performing at Level 3 and Above 2005-2007