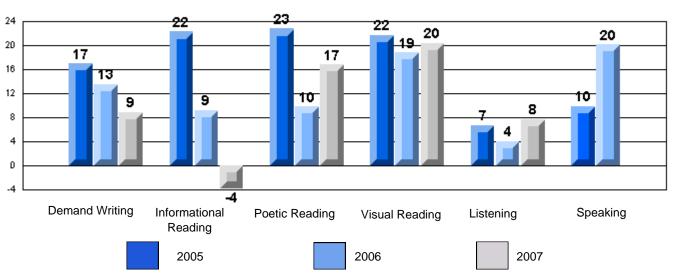

### Difference from Provincial Mean, 2005-07

Grades: K-7,9-10

Multiple Choice

School data with 5 or fewer students withheld for reasons of confidentiality.

Listening Reading

Difference from Provincial Mean, 2005-07

Difference from Provincial Mean, 2005-07

Rubrics Results: Percentage of students performing at Level 3 and Above 2005-2007

School data with 5 or fewer students withheld for reasons of confidentiality.

Demand Writing Informational Reading Visual Reading Listening Speaking