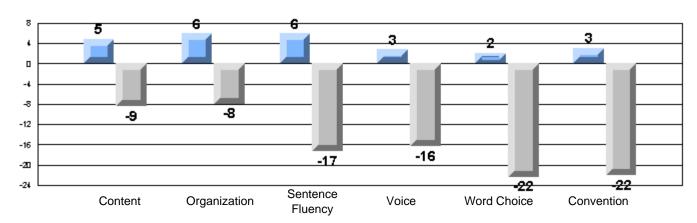

Rubrics Results: Percentage of students performing at Level 3 and Above 2005-2007

Process Writing (10 % Sample)

School data with 5 or fewer students withheld for reasons of confidentiality.

Content Organization Sentence Voice Word Choice Convention