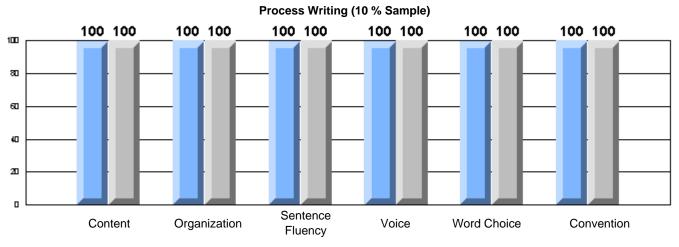

#### Rubrics Results: Percentage of students performing at Level 3 and Above 2005-2007

Process Writing (10 % Sample)

Process Writing (10 % Sample)

School data with 5 or fewer students withheld for reasons of confidentiality.

Content Organization Sentence Fluency Voice Word Choice Convention

Rubrics Results: Percentage of students performing at Level 3 and Above 2005-2007

Rubrics Results: Percentage of students performing at Level 3 and Above 2005-2007

Process Writing (10 % Sample)

School data with 5 or fewer students withheld for reasons of confidentiality.

Content Organization Sentence Voice Word Choice Convention