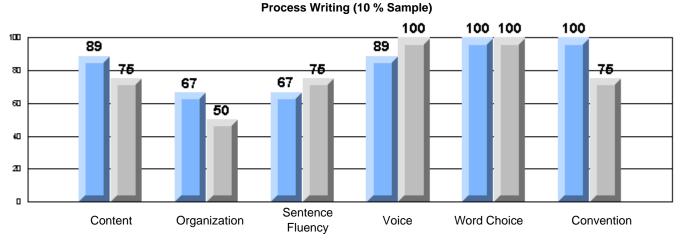

#### Difference from Provincial Mean, 2005-07

Difference from Provincial Mean, 2005-07

Rubrics Results: Percentage of students performing at Level 3 and Above 2005-2007

Process Writing (10 % Sample)

Difference from Provincial Mean, 2005-07

#### Rubrics Results: Percentage of students performing at Level 3 and Above 2005-2007

Process Writing (10 % Sample)