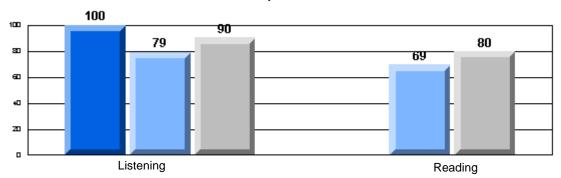

### 3 Year CRT (Subtest) Mark Trend 2005-2007 Multiple Choice

School data with 5 or fewer students withheld for reasons of confidentiality.

Listening Reading

Rubrics Results: Percentage of students performing at Level 3 and Above 2005-2007

2005

2006

2007