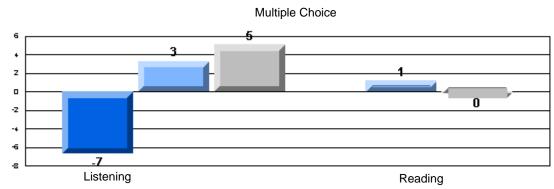

District 4 - Eastern

#213 - Lake Academy, Fortune Grades: K-7

|                 |                       | Number of Students : | 45       |        | School   | School   |
|-----------------|-----------------------|----------------------|----------|--------|----------|----------|
|                 |                       |                      |          | Mark   | vs       | vs       |
| Multiple Choice |                       |                      |          | IVIAIR | District | Province |
|                 |                       |                      | School   | 79.9   | р        | р        |
|                 | Reading               |                      | District | 78.5   |          |          |
|                 |                       |                      | Province | 78.0   |          |          |
|                 |                       |                      | School   | 84.1   | q        | q        |
|                 | Listening             |                      | District | 92.6   |          | *        |
|                 | •                     |                      | Province | 92.3   |          |          |
|                 |                       |                      | School   | 80.0   | р        | р        |
| Rubrics         |                       | Content              | District | 73.8   |          |          |
|                 |                       |                      | Province | 75.2   |          |          |
|                 |                       |                      | School   | 80.0   | р        | р        |
|                 |                       | Organization         | District | 73.1   | *        | *        |
|                 |                       |                      | Province | 74.6   |          |          |
|                 |                       |                      | School   | 100.0  | р        | р        |
|                 |                       | Sentence Fluency     | District | 83.4   |          |          |
|                 | Process Writing —     | 1                    | Province | 84.0   |          |          |
|                 | 1 100000 Willing      |                      | School   | 80.0   | q        | q        |
|                 |                       | Voice                | District | 81.1   |          | 1        |
|                 |                       |                      | Province | 83.1   |          |          |
|                 |                       |                      | School   | 100.0  | р        | р        |
|                 |                       | Word Choice          | District | 87.7   | P        | P        |
|                 |                       |                      | Province | 89.1   |          |          |
|                 |                       |                      | School   | 100.0  | р        | р        |
|                 |                       | Conventions          | District | 87.7   |          | 1        |
|                 |                       |                      | Province | 88.7   |          |          |
|                 |                       |                      | School   | 84.5   | р        | р        |
|                 | Demand Writing        |                      | District | 77.2   | •        | •        |
|                 |                       |                      | Province | 76.1   |          |          |
|                 |                       |                      | School   | 81.4   | Р        | p        |
|                 | Poetic Reading        |                      | District | 74.4   | •        | -        |
|                 |                       |                      | Province | 73.3   |          |          |
|                 |                       |                      | School   | 61.9   | р        | p        |
|                 | Informational Reading | 1                    | District | 60.1   |          |          |
|                 |                       |                      | Province | 58.7   |          |          |
|                 |                       |                      | School   | 69.0   | р        | р        |
|                 | Visual Reading        |                      | District | 56.6   |          |          |
|                 |                       |                      | Province | 54.7   |          |          |
|                 |                       |                      | School   | 58.1   | q        | q        |
|                 | Listening             |                      | District | 60.1   |          |          |
|                 |                       |                      | Province | 58.4   |          |          |
|                 |                       |                      | School   | 75.0   | q        | q        |
|                 | Speaking              |                      | District | 81.6   |          |          |
|                 |                       |                      | Province | 79.9   |          |          |
|                 |                       |                      |          |        |          |          |