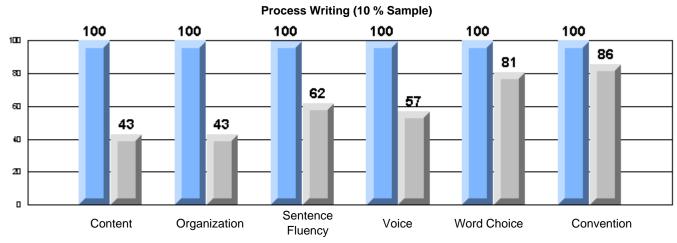

#### Rubrics Results: Percentage of students performing at Level 3 and Above 2005-2007

Process Writing (10 % Sample)