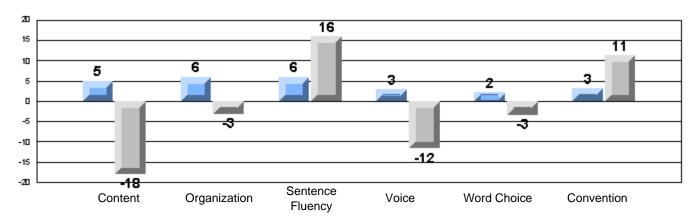

#### Difference from Provincial Mean, 2005-07

Difference from Provincial Mean, 2005-07

Rubrics Results: Percentage of students performing at Level 3 and Above 2005-2007

Process Writing (10 % Sample)

Difference from Provincial Mean, 2005-07

#### Difference from Provincial Mean, 2005-07