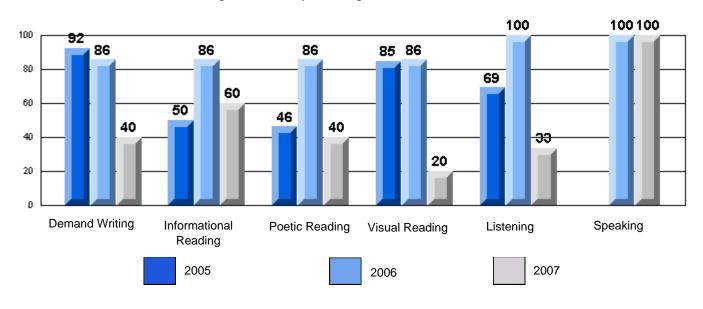

District 4 - Eastern

#213 - Lake Academy, Fortune Grades: K-7

|                 |                       | Number of Students : | 45       |        | School   | School   |
|-----------------|-----------------------|----------------------|----------|--------|----------|----------|
|                 |                       |                      |          | Mark   | vs       | vs       |
| Multiple Choice |                       |                      |          | IVIAIR | District | Province |
|                 |                       |                      | School   | 79.9   | р        | р        |
|                 | Reading               |                      | District | 78.5   |          |          |
|                 |                       |                      | Province | 78.0   |          |          |
|                 |                       |                      | School   | 84.1   | q        | q        |
|                 | Listening             |                      | District | 92.6   |          | *        |
|                 | •                     |                      | Province | 92.3   |          |          |
|                 |                       |                      | School   | 80.0   | р        | р        |
| Rubrics         |                       | Content              | District | 73.8   |          |          |
|                 |                       |                      | Province | 75.2   |          |          |
|                 |                       |                      | School   | 80.0   | р        | р        |
|                 |                       | Organization         | District | 73.1   | *        | *        |
|                 |                       |                      | Province | 74.6   |          |          |
|                 |                       |                      | School   | 100.0  | р        | р        |
|                 |                       | Sentence Fluency     | District | 83.4   |          |          |
|                 | Process Writing —     | 1                    | Province | 84.0   |          |          |
|                 | 1 100000 Willing      |                      | School   | 80.0   | q        | q        |
|                 |                       | Voice                | District | 81.1   |          | 1        |
|                 |                       |                      | Province | 83.1   |          |          |
|                 |                       |                      | School   | 100.0  | р        | р        |
|                 |                       | Word Choice          | District | 87.7   | P        | P        |
|                 |                       |                      | Province | 89.1   |          |          |
|                 |                       |                      | School   | 100.0  | р        | р        |
|                 |                       | Conventions          | District | 87.7   |          | 1        |
|                 |                       |                      | Province | 88.7   |          |          |
|                 |                       |                      | School   | 84.5   | р        | р        |
|                 | Demand Writing        |                      | District | 77.2   | •        | •        |
|                 |                       |                      | Province | 76.1   |          |          |
|                 |                       |                      | School   | 81.4   | Р        | p        |
|                 | Poetic Reading        |                      | District | 74.4   | •        | -        |
|                 |                       |                      | Province | 73.3   |          |          |
|                 |                       |                      | School   | 61.9   | р        | p        |
|                 | Informational Reading | 1                    | District | 60.1   |          |          |
|                 |                       |                      | Province | 58.7   |          |          |
|                 |                       |                      | School   | 69.0   | р        | р        |
|                 | Visual Reading        |                      | District | 56.6   |          |          |
|                 |                       |                      | Province | 54.7   |          |          |
|                 |                       |                      | School   | 58.1   | q        | q        |
|                 | Listening             |                      | District | 60.1   |          |          |
|                 |                       |                      | Province | 58.4   |          |          |
|                 |                       |                      | School   | 75.0   | q        | q        |
|                 | Speaking              |                      | District | 81.6   |          |          |
|                 |                       |                      | Province | 79.9   |          |          |
|                 |                       |                      |          |        |          |          |