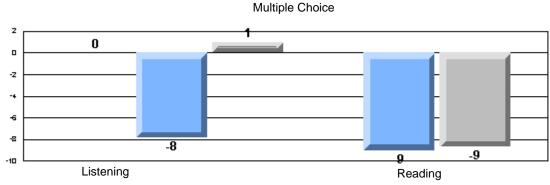

### Difference from Provincial Mean, 2005-07

Grades: K-7,9-10

Multiple Choice

School data with 5 or fewer students withheld for reasons of confidentiality.

Listening Reading

Difference from Provincial Mean, 2005-07