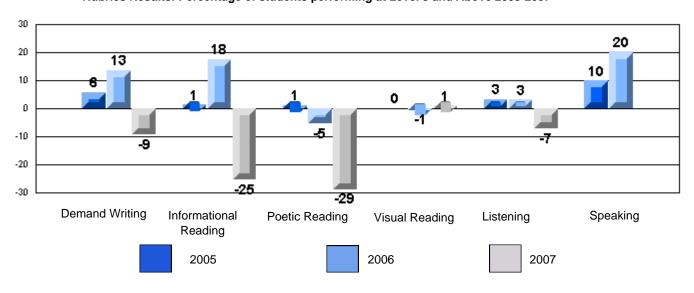

Difference from Provincial Mean, 2005-07

Rubrics Results: Percentage of students performing at Level 3 and Above 2005-2007

School data with 5 or fewer students withheld for reasons of confidentiality.

Demand Writing Informational Reading Visual Reading Listening Speaking