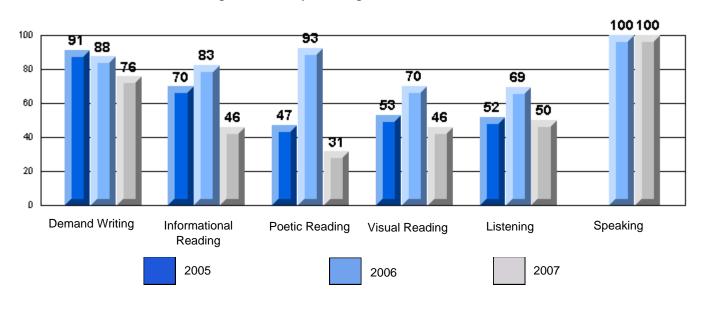

### 3 Year CRT (Subtest) Mark Trend 2005-2007 Multiple Choice

School data with 5 or fewer students withheld for reasons of confidentiality.

Listening Reading

Rubrics Results: Percentage of students performing at Level 3 and Above 2005-2007

School data with 5 or fewer students withheld for reasons of confidentiality.

Demand Writing Informational Reading Visual Reading Listening Speaking

2005

2006

2007

District 4 - Eastern

#225 - St. Anne's School, South East Bight

Difference from Provincial Mean, 2005-07

Rubrics Results: Percentage of students performing at Level 3 and Above 2005-2007

School data with 5 or fewer students withheld for reasons of confidentiality.

Demand Writing Informational Reading Visual Reading Listening Speaking