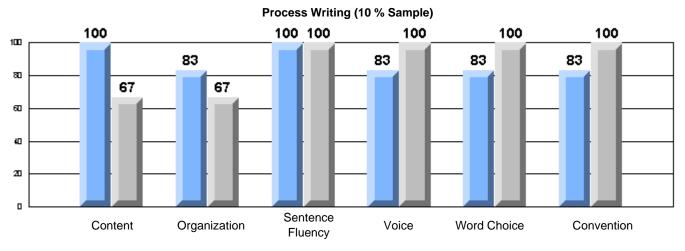

# CRT School Results Elementary English Language Arts 2006-07

Grades: K-7,9-10

"00F 0: A | 0 | 1 0 | 1 F | 1 D

#225 - St. Anne's School, South East Bight

Grades: K-7,9-10

District 4 - Eastern

#225 - St. Anne's School, South East Bight

Process Writing (10 % Sample)

School data with 5 or fewer students withheld for reasons of confidentiality.

Content Organization Sentence Fluency Voice Word Choice Convention

Rubrics Results: Percentage of students performing at Level 3 and Above 2005-2007