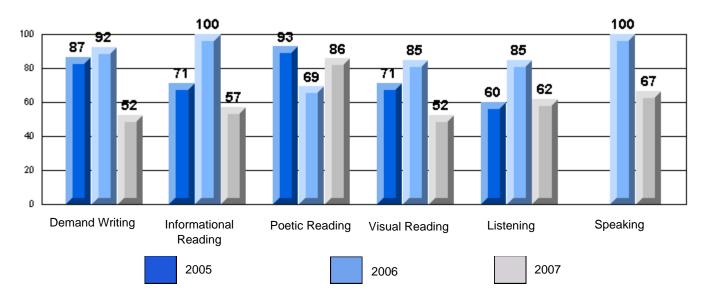

# CRT School Results Elementary English Language Arts 2006-07

Grades: K-7,9-10

"00F 0: A | 0 | 1 0 | 1 F | 1 D

#225 - St. Anne's School, South East Bight

Grades: K-7,9-10

District 4 - Eastern

#225 - St. Anne's School, South East Bight

### 3 Year CRT (Subtest) Mark Trend 2005-2007 Multiple Choice

School data with 5 or fewer students withheld for reasons of confidentiality.

Listening Reading

Rubrics Results: Percentage of students performing at Level 3 and Above 2005-2007

Process Writing (10 % Sample)

School data with 5 or fewer students withheld for reasons of confidentiality.

Content Organization Sentence Fluency Voice Word Choice Convention

Rubrics Results: Percentage of students performing at Level 3 and Above 2005-2007

School data with 5 or fewer students withheld for reasons of confidentiality.

Demand Writing Informational Reading Visual Reading Listening Speaking

2005

2006

2007

District 4 - Eastern

#225 - St. Anne's School, South East Bight