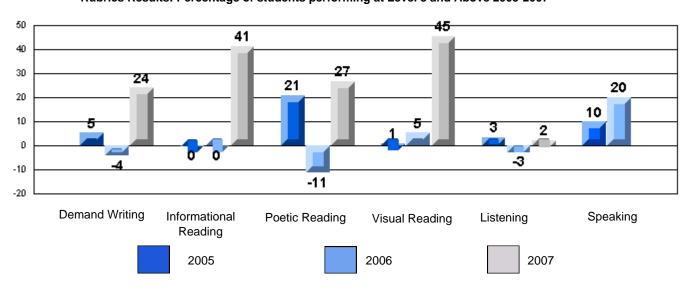

Grades: K-7

District 4 - Eastern

#213 - Lake Academy, Fortune

Rubrics Results: Percentage of students performing at Level 3 and Above 2005-2007

Rubrics Results: Percentage of students performing at Level 3 and Above 2005-2007

District 4 - Eastern

#213 - Lake Academy, Fortune Grades: K-7