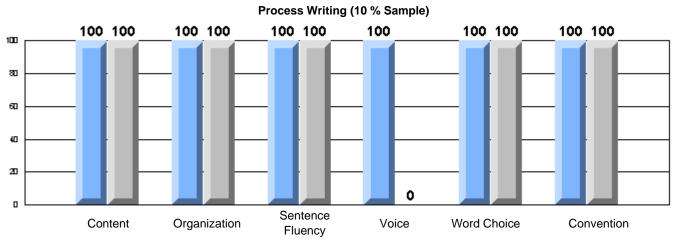

District 4 - Eastern

#213 - Lake Academy, Fortune Grades: K-7

|                 |                       | Number of Students : | 45       |        | School   | School   |
|-----------------|-----------------------|----------------------|----------|--------|----------|----------|
|                 |                       |                      |          | Mark   | vs       | vs       |
| Multiple Choice |                       |                      |          | IVIAIR | District | Province |
|                 |                       |                      | School   | 79.9   | р        | р        |
|                 | Reading               |                      | District | 78.5   |          |          |
|                 |                       |                      | Province | 78.0   |          |          |
|                 |                       |                      | School   | 84.1   | q        | q        |
|                 | Listening             |                      | District | 92.6   |          | *        |
|                 | •                     |                      | Province | 92.3   |          |          |
|                 |                       |                      | School   | 80.0   | р        | р        |
| Rubrics         |                       | Content              | District | 73.8   |          |          |
|                 |                       |                      | Province | 75.2   |          |          |
|                 |                       |                      | School   | 80.0   | р        | р        |
|                 |                       | Organization         | District | 73.1   | *        | *        |
|                 |                       |                      | Province | 74.6   |          |          |
|                 |                       |                      | School   | 100.0  | р        | р        |
|                 |                       | Sentence Fluency     | District | 83.4   |          |          |
|                 | Process Writing —     | 1                    | Province | 84.0   |          |          |
|                 | 1 100000 Willing      |                      | School   | 80.0   | q        | q        |
|                 |                       | Voice                | District | 81.1   |          | 1        |
|                 |                       |                      | Province | 83.1   |          |          |
|                 |                       |                      | School   | 100.0  | р        | р        |
|                 |                       | Word Choice          | District | 87.7   | P        | P        |
|                 |                       |                      | Province | 89.1   |          |          |
|                 |                       |                      | School   | 100.0  | р        | р        |
|                 |                       | Conventions          | District | 87.7   |          | 1        |
|                 |                       |                      | Province | 88.7   |          |          |
|                 |                       |                      | School   | 84.5   | р        | р        |
|                 | Demand Writing        |                      | District | 77.2   | •        | •        |
|                 |                       |                      | Province | 76.1   |          |          |
|                 |                       |                      | School   | 81.4   | Р        | p        |
|                 | Poetic Reading        |                      | District | 74.4   | •        | -        |
|                 |                       |                      | Province | 73.3   |          |          |
|                 |                       |                      | School   | 61.9   | р        | p        |
|                 | Informational Reading | 1                    | District | 60.1   |          |          |
|                 |                       |                      | Province | 58.7   |          |          |
|                 |                       |                      | School   | 69.0   | р        | р        |
|                 | Visual Reading        |                      | District | 56.6   |          |          |
|                 |                       |                      | Province | 54.7   |          |          |
|                 |                       |                      | School   | 58.1   | q        | q        |
|                 | Listening             |                      | District | 60.1   |          |          |
|                 |                       |                      | Province | 58.4   |          |          |
|                 |                       |                      | School   | 75.0   | q        | q        |
|                 | Speaking              |                      | District | 81.6   |          |          |
|                 |                       |                      | Province | 79.9   |          |          |
|                 |                       |                      |          |        |          |          |