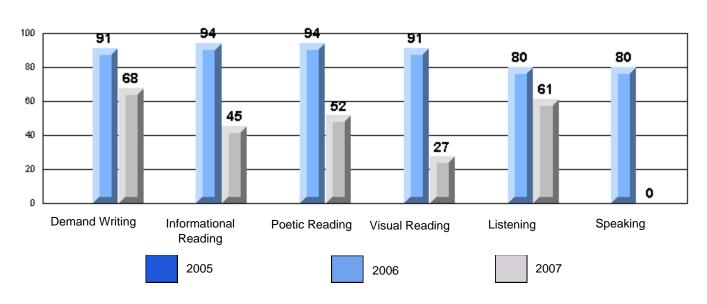

### **CRT School Results Elementary English Language Arts** 2006-07

Grades: K-12 #218 - St. Joseph's Academy, Lamaline

|                 |                       | Number of Students :                 | 9          |              |                |                |
|-----------------|-----------------------|--------------------------------------|------------|--------------|----------------|----------------|
|                 |                       |                                      |            |              | School         | School         |
| Multiple Choice |                       |                                      |            | Mark         | vs<br>District | vs<br>Province |
|                 |                       |                                      | School     | 68.7         | q              | q              |
|                 | Reading               |                                      | District   | 78.5         | 1              | 1              |
|                 | 3                     |                                      | Province   | 78.0         |                |                |
|                 |                       |                                      | School     | 85.2         | q              | q              |
|                 | Listening             |                                      | District   | 92.6         | •              | 9              |
|                 | Liotoming             |                                      | Province   | 92.3         |                |                |
|                 |                       |                                      | School     | 400.0        | -              | -              |
| <u>Rubrics</u>  |                       | <ul><li>Content</li></ul>            | District   | 100.0        | P              | P              |
|                 |                       | Content                              | Province   | 73.8<br>75.2 |                |                |
|                 |                       |                                      | 1 10411100 | 75.2         |                |                |
|                 |                       |                                      | School     | 0.0          | q              | q              |
|                 | <u> </u>              | <ul> <li>Organization</li> </ul>     | District   | 73.1         |                |                |
|                 |                       |                                      | Province   | 74.6         |                |                |
|                 |                       |                                      | School     | 100.0        | p              | Р              |
|                 | <u> </u>              | <ul> <li>Sentence Fluency</li> </ul> | District   | 83.4         | •              | •              |
|                 | Process Writing —     |                                      | Province   | 84.0         |                |                |
|                 | Process writing       |                                      | School     | 100.0        | p              | р              |
|                 |                       | <ul><li>Voice</li></ul>              | District   | 81.1         | Р              | Р              |
|                 |                       |                                      | Province   | 83.1         |                |                |
|                 |                       |                                      | Cabaal     |              |                |                |
|                 |                       | <ul> <li>Word Choice</li> </ul>      | School     | 100.0        | p              | p              |
|                 |                       | Word Choice                          | District   | 87.7         |                |                |
|                 |                       |                                      | Province   | 89.1         |                |                |
|                 |                       |                                      | School     | 100.0        | p              | p              |
|                 | <u> </u>              | <ul><li>Conventions</li></ul>        | District   | 87.7         |                |                |
|                 |                       |                                      | Province   | 88.7         |                |                |
|                 |                       |                                      | School     | 66.7         | q              | q              |
|                 | Demand Writing        |                                      | District   | 77.2         | •              | Î              |
|                 |                       |                                      | Province   | 76.1         |                |                |
|                 |                       |                                      | School     | 55.6         | q              | q              |
|                 | Poetic Reading        |                                      | District   | 74.4         | Ч              | 4              |
|                 |                       |                                      | Province   | 73.3         |                |                |
|                 |                       |                                      | School     | 22.2         | q              | q              |
|                 | Informational Reading |                                      | District   | 60.1         | ī              | *              |
|                 |                       |                                      | Province   | 58.7         |                |                |
|                 |                       |                                      |            |              |                |                |
|                 | Warral Base P         |                                      | School     | 22.2         | q              | q              |
|                 | Visual Reading        |                                      | District   | 56.6         |                |                |
|                 |                       |                                      | Province   | 54.7         |                |                |
|                 |                       |                                      | School     | 66.7         | p              | Р              |
|                 | Listening             |                                      | District   | 60.1         |                |                |
|                 |                       |                                      | Province   | 58.4         |                |                |
|                 |                       |                                      | School     | 100.0        | p              | р              |
|                 | Speaking              |                                      | District   | 81.6         |                |                |
|                 |                       |                                      | Province   | 79.9         |                |                |
|                 |                       |                                      |            |              |                |                |