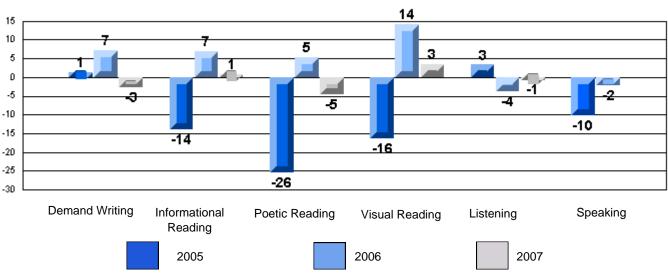

### 3 Year CRT (Subtest) Mark Trend 2005-2007 Multiple Choice

School data with 5 or fewer students withheld for reasons of confidentiality.

Listening Reading

Rubrics Results: Percentage of students performing at Level 3 and Above 2005-2007

Process Writing (10 % Sample)

School data with 5 or fewer students withheld for reasons of confidentiality.

Content Organization Sentence Fluency Voice Word Choice Convention

Rubrics Results: Percentage of students performing at Level 3 and Above 2005-2007

School data with 5 or fewer students withheld for reasons of confidentiality.

Demand Writing Informational Reading Visual Reading Listening Speaking

2005

2006

2007

District 4 - Eastern

#225 - St. Anne's School, South East Bight