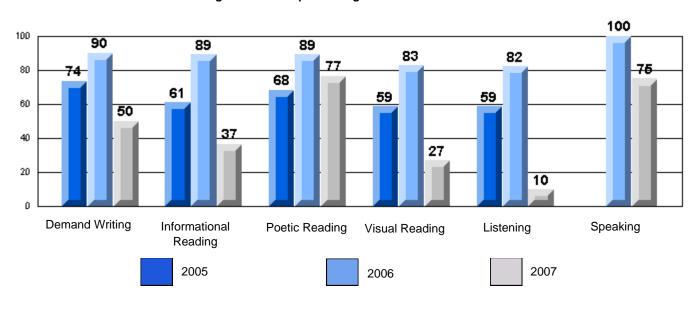

### 3 Year CRT (Subtest) Mark Trend 2005-2007 Multiple Choice

School data with 5 or fewer students withheld for reasons of confidentiality.

Listening Reading

Rubrics Results: Percentage of students performing at Level 3 and Above 2005-2007

School data with 5 or fewer students withheld for reasons of confidentiality.

Demand Writing Informational Reading Visual Reading Listening Speaking

2005

2006

2007

District 4 - Eastern

#225 - St. Anne's School, South East Bight

Difference from Provincial Mean, 2005-07

Rubrics Results: Percentage of students performing at Level 3 and Above 2005-2007

School data with 5 or fewer students withheld for reasons of confidentiality.

Demand Writing Informational Reading Visual Reading Listening Speaking