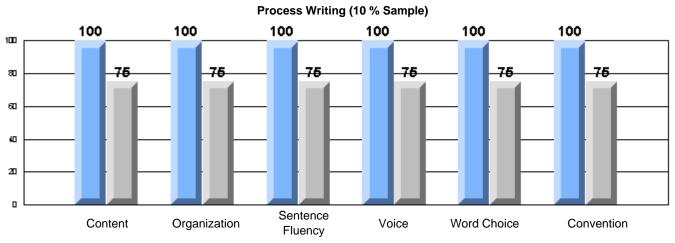

#### Difference from Provincial Mean, 2005-07

Difference from Provincial Mean, 2005-07

Rubrics Results: Percentage of students performing at Level 3 and Above 2005-2007

Process Writing (10 % Sample)

Difference from Provincial Mean, 2005-07

#### Rubrics Results: Percentage of students performing at Level 3 and Above 2005-2007

Process Writing (10 % Sample)

Process Writing (10 % Sample)

School data with 5 or fewer students withheld for reasons of confidentiality.

Content Organization Sentence Fluency Voice Word Choice Convention

Rubrics Results: Percentage of students performing at Level 3 and Above 2005-2007

Rubrics Results: Percentage of students performing at Level 3 and Above 2005-2007

Process Writing (10 % Sample)

School data with 5 or fewer students withheld for reasons of confidentiality.

Content Organization Sentence Voice Word Choice Convention