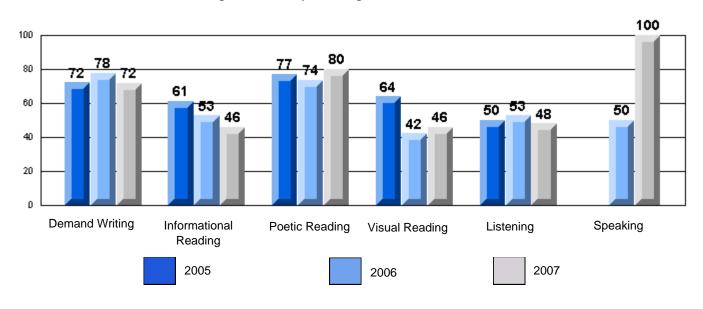

### 3 Year CRT (Subtest) Mark Trend 2005-2007 Multiple Choice

School data with 5 or fewer students withheld for reasons of confidentiality.

Listening Reading

Rubrics Results: Percentage of students performing at Level 3 and Above 2005-2007

School data with 5 or fewer students withheld for reasons of confidentiality.

Demand Writing Informational Reading Visual Reading Listening Speaking

2005

2006

2007

District 4 - Eastern

#225 - St. Anne's School, South East Bight