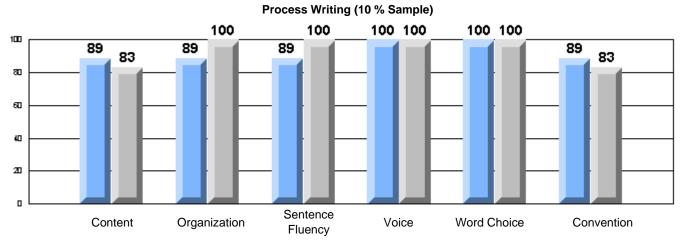

District 4 - Eastern

#213 - Lake Academy, Fortune Grades: K-7

|                 |                       | Number of Students : | 45       |        | School   | School   |
|-----------------|-----------------------|----------------------|----------|--------|----------|----------|
|                 |                       |                      |          | Mark   | vs       | vs       |
| Multiple Choice |                       |                      |          | IVIAIR | District | Province |
|                 |                       |                      | School   | 79.9   | р        | р        |
|                 | Reading               |                      | District | 78.5   |          |          |
|                 |                       |                      | Province | 78.0   |          |          |
|                 |                       |                      | School   | 84.1   | q        | q        |
|                 | Listening             |                      | District | 92.6   |          | *        |
|                 | •                     |                      | Province | 92.3   |          |          |
|                 |                       |                      | School   | 80.0   | р        | р        |
| Rubrics         |                       | Content              | District | 73.8   |          |          |
|                 |                       |                      | Province | 75.2   |          |          |
|                 |                       |                      | School   | 80.0   | р        | р        |
|                 |                       | Organization         | District | 73.1   | *        | *        |
|                 |                       |                      | Province | 74.6   |          |          |
|                 |                       |                      | School   | 100.0  | р        | р        |
|                 |                       | Sentence Fluency     | District | 83.4   |          |          |
|                 | Process Writing —     | 1                    | Province | 84.0   |          |          |
|                 | 1 100000 Willing      |                      | School   | 80.0   | q        | q        |
|                 |                       | Voice                | District | 81.1   |          | 1        |
|                 |                       |                      | Province | 83.1   |          |          |
|                 |                       |                      | School   | 100.0  | р        | р        |
|                 |                       | Word Choice          | District | 87.7   | P        | P        |
|                 |                       |                      | Province | 89.1   |          |          |
|                 |                       |                      | School   | 100.0  | р        | р        |
|                 |                       | Conventions          | District | 87.7   |          | 1        |
|                 |                       |                      | Province | 88.7   |          |          |
|                 |                       |                      | School   | 84.5   | р        | р        |
|                 | Demand Writing        |                      | District | 77.2   | •        | •        |
|                 |                       |                      | Province | 76.1   |          |          |
|                 |                       |                      | School   | 81.4   | Р        | p        |
|                 | Poetic Reading        |                      | District | 74.4   | •        | -        |
|                 |                       |                      | Province | 73.3   |          |          |
|                 |                       |                      | School   | 61.9   | р        | p        |
|                 | Informational Reading | 1                    | District | 60.1   |          |          |
|                 |                       |                      | Province | 58.7   |          |          |
|                 |                       |                      | School   | 69.0   | р        | р        |
|                 | Visual Reading        |                      | District | 56.6   |          |          |
|                 |                       |                      | Province | 54.7   |          |          |
|                 |                       |                      | School   | 58.1   | q        | q        |
|                 | Listening             |                      | District | 60.1   |          |          |
|                 |                       |                      | Province | 58.4   |          |          |
|                 |                       |                      | School   | 75.0   | q        | q        |
|                 | Speaking              |                      | District | 81.6   |          |          |
|                 |                       |                      | Province | 79.9   |          |          |
|                 |                       |                      |          |        |          |          |