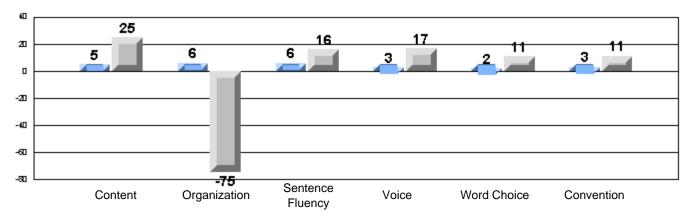

#### Difference from Provincial Mean, 2005-07

Difference from Provincial Mean, 2005-07

Rubrics Results: Percentage of students performing at Level 3 and Above 2005-2007

Process Writing (10 % Sample)

Difference from Provincial Mean, 2005-07