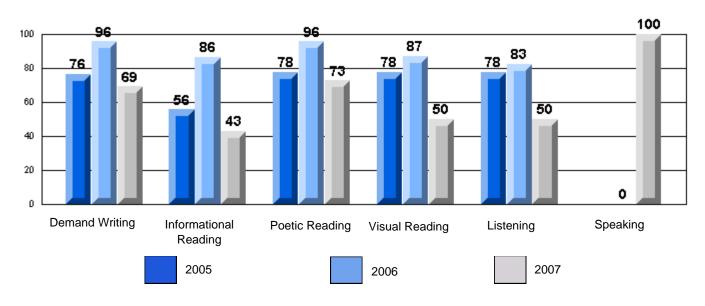

Grades: K-7

District 4 - Eastern

#213 - Lake Academy, Fortune

Rubrics Results: Percentage of students performing at Level 3 and Above 2005-2007

Rubrics Results: Percentage of students performing at Level 3 and Above 2005-2007

District 4 - Eastern

#213 - Lake Academy, Fortune Grades: K-7