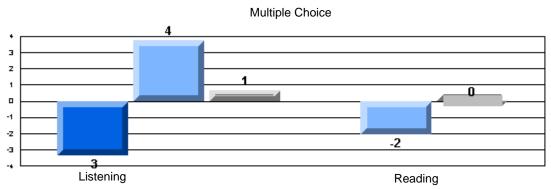

### 3 Year CRT (Subtest) Mark Trend 2005-2007 Multiple Choice

School data with 5 or fewer students withheld for reasons of confidentiality.

Listening Reading

Rubrics Results: Percentage of students performing at Level 3 and Above 2005-2007

### Difference from Provincial Mean, 2005-07

Grades: K-7,9-10

Multiple Choice

School data with 5 or fewer students withheld for reasons of confidentiality.

Listening Reading

Difference from Provincial Mean, 2005-07