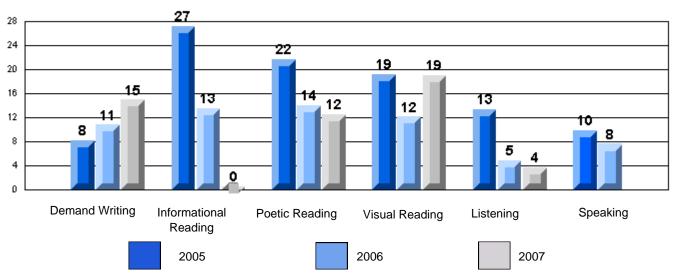

### 3 Year CRT (Subtest) Mark Trend 2005-2007 Multiple Choice

School data with 5 or fewer students withheld for reasons of confidentiality.

Listening Reading

Rubrics Results: Percentage of students performing at Level 3 and Above 2005-2007

School data with 5 or fewer students withheld for reasons of confidentiality.

Demand Writing Informational Reading Visual Reading Listening Speaking

2005

2006

2007

District 4 - Eastern

#225 - St. Anne's School, South East Bight

### Difference from Provincial Mean, 2005-07

Grades: K-7,9-10

Multiple Choice

School data with 5 or fewer students withheld for reasons of confidentiality.

Listening Reading

Difference from Provincial Mean, 2005-07

Difference from Provincial Mean, 2005-07

Rubrics Results: Percentage of students performing at Level 3 and Above 2005-2007

School data with 5 or fewer students withheld for reasons of confidentiality.

Demand Writing Informational Reading Visual Reading Listening Speaking