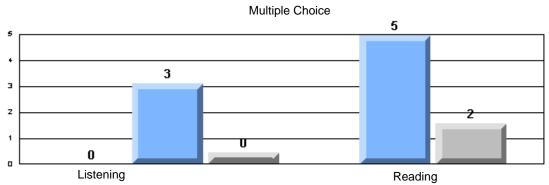

Difference from Provincial Mean, 2005-07

District 4 - Eastern

#229 - St. Joseph's All Grade, Terrenceville

|                 |                     | Number of Students : | 8                              |                      | School         | School         |
|-----------------|---------------------|----------------------|--------------------------------|----------------------|----------------|----------------|
| Multiple Choice |                     |                      |                                | Mark                 | vs<br>District | vs<br>Province |
|                 | Reading             |                      | School<br>District<br>Province | 69.3<br>78.5<br>78.0 | P              | q              |
|                 | Listening           |                      | School<br>District<br>Province | 87.5<br>92.6<br>92.3 | q              | q              |
| Rubrics         |                     | Content              | School<br>District<br>Province | 62.5<br>73.8<br>75.2 | q              | q              |
|                 |                     | Organization         | School<br>District<br>Province | 50.0<br>73.1<br>74.6 | P              | q              |
|                 | Process Writing     | Sentence Fluency     | School<br>District<br>Province | 50.0<br>83.4<br>84.0 | q              | q              |
|                 | Troccas Witting     | Voice                | School<br>District<br>Province | 75.0<br>81.1<br>83.1 | q              | q              |
|                 |                     | Word Choice          | School<br>District<br>Province | 75.0<br>87.7<br>89.1 | q              | q              |
|                 |                     | — Conventions        | School<br>District<br>Province | 75.0<br>87.7<br>88.7 | q              | q              |
|                 | Demand Writing      |                      | School<br>District<br>Province | 75.0<br>77.2<br>76.1 | q              | q              |
|                 | Poetic Reading      |                      | School<br>District<br>Province | 50.0<br>74.4<br>73.3 | q              | q              |
|                 | Informational Readi | ng                   | School<br>District<br>Province | 25.0<br>60.1<br>58.7 | q              | q              |
|                 | Visual Reading      |                      | School<br>District<br>Province | 12.5<br>56.6<br>54.7 | q              | q              |
|                 | Listening           |                      | School<br>District<br>Province | 25.0<br>60.1<br>58.4 | P              | q              |
|                 | Speaking            |                      | School<br>District<br>Province | 0.0<br>81.6<br>79.9  | q              | q              |