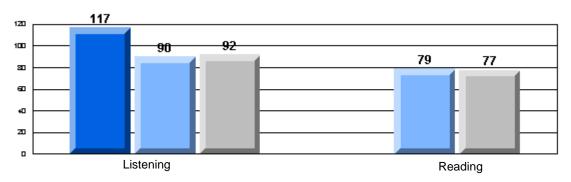

# CRT School Results Elementary English Language Arts 2006-07

Grades: K-7,9-10

"00F 0: A | 0 | 1 0 | 1 F | 1 D

#225 - St. Anne's School, South East Bight

Grades: K-7,9-10

District 4 - Eastern

#225 - St. Anne's School, South East Bight

### 3 Year CRT (Subtest) Mark Trend 2005-2007 Multiple Choice

School data with 5 or fewer students withheld for reasons of confidentiality.

Listening Reading

Rubrics Results: Percentage of students performing at Level 3 and Above 2005-2007