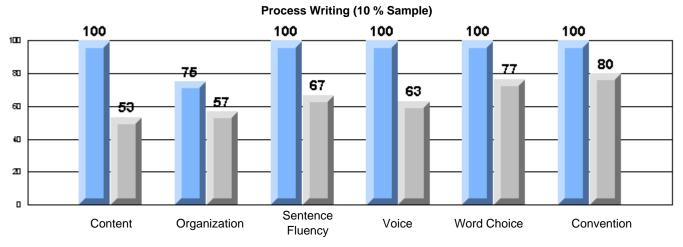

District 4 - Eastern

#213 - Lake Academy, Fortune Grades: K-7

|                 |                       | Number of Students : | 45       |        | School   | School   |
|-----------------|-----------------------|----------------------|----------|--------|----------|----------|
|                 |                       |                      |          | Mark   | vs       | vs       |
| Multiple Choice |                       |                      |          | IVIAIR | District | Province |
|                 |                       |                      | School   | 79.9   | р        | р        |
|                 | Reading               |                      | District | 78.5   |          |          |
|                 |                       |                      | Province | 78.0   |          |          |
|                 |                       |                      | School   | 84.1   | q        | q        |
|                 | Listening             |                      | District | 92.6   |          | *        |
|                 | •                     |                      | Province | 92.3   |          |          |
|                 |                       |                      | School   | 80.0   | р        | р        |
| Rubrics         |                       | Content              | District | 73.8   |          |          |
|                 |                       |                      | Province | 75.2   |          |          |
|                 |                       |                      | School   | 80.0   | р        | р        |
|                 |                       | Organization         | District | 73.1   | *        | *        |
|                 |                       |                      | Province | 74.6   |          |          |
|                 |                       |                      | School   | 100.0  | р        | р        |
|                 |                       | Sentence Fluency     | District | 83.4   |          |          |
|                 | Process Writing —     | 1                    | Province | 84.0   |          |          |
|                 | 1 100000 Willing      |                      | School   | 80.0   | q        | q        |
|                 |                       | Voice                | District | 81.1   |          | 1        |
|                 |                       |                      | Province | 83.1   |          |          |
|                 |                       |                      | School   | 100.0  | р        | р        |
|                 |                       | Word Choice          | District | 87.7   | P        | P        |
|                 |                       |                      | Province | 89.1   |          |          |
|                 |                       |                      | School   | 100.0  | р        | р        |
|                 |                       | Conventions          | District | 87.7   |          | 1        |
|                 |                       |                      | Province | 88.7   |          |          |
|                 |                       |                      | School   | 84.5   | р        | р        |
|                 | Demand Writing        |                      | District | 77.2   | •        | •        |
|                 |                       |                      | Province | 76.1   |          |          |
|                 |                       |                      | School   | 81.4   | Р        | p        |
|                 | Poetic Reading        |                      | District | 74.4   | •        | -        |
|                 |                       |                      | Province | 73.3   |          |          |
|                 |                       |                      | School   | 61.9   | р        | p        |
|                 | Informational Reading | 1                    | District | 60.1   |          |          |
|                 |                       |                      | Province | 58.7   |          |          |
|                 |                       |                      | School   | 69.0   | р        | р        |
|                 | Visual Reading        |                      | District | 56.6   |          |          |
|                 |                       |                      | Province | 54.7   |          |          |
|                 |                       |                      | School   | 58.1   | q        | q        |
|                 | Listening             |                      | District | 60.1   |          |          |
|                 |                       |                      | Province | 58.4   |          |          |
|                 |                       |                      | School   | 75.0   | q        | q        |
|                 | Speaking              |                      | District | 81.6   |          |          |
|                 |                       |                      | Province | 79.9   |          |          |
|                 |                       |                      |          |        |          |          |