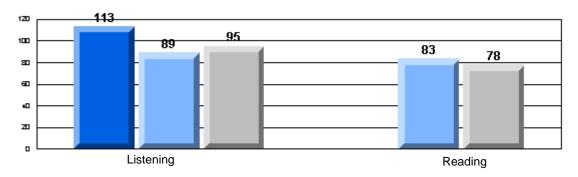

District 4 - Eastern

#213 - Lake Academy, Fortune Grades: K-7

|                 |                       | Number of Students : | 45       |        | School   | School   |
|-----------------|-----------------------|----------------------|----------|--------|----------|----------|
|                 |                       |                      |          | Mark   | vs       | vs       |
| Multiple Choice |                       |                      |          | IVIAIR | District | Province |
|                 |                       |                      | School   | 79.9   | р        | р        |
|                 | Reading               |                      | District | 78.5   |          |          |
|                 |                       |                      | Province | 78.0   |          |          |
|                 |                       |                      | School   | 84.1   | q        | q        |
|                 | Listening             |                      | District | 92.6   |          | *        |
|                 | •                     |                      | Province | 92.3   |          |          |
|                 |                       |                      | School   | 80.0   | р        | р        |
| Rubrics         |                       | Content              | District | 73.8   |          |          |
|                 |                       |                      | Province | 75.2   |          |          |
|                 |                       |                      | School   | 80.0   | р        | р        |
|                 |                       | Organization         | District | 73.1   | *        | *        |
|                 |                       |                      | Province | 74.6   |          |          |
|                 |                       |                      | School   | 100.0  | р        | р        |
|                 |                       | Sentence Fluency     | District | 83.4   |          |          |
|                 | Process Writing —     | 1                    | Province | 84.0   |          |          |
|                 | 1 100000 Willing      |                      | School   | 80.0   | q        | q        |
|                 |                       | Voice                | District | 81.1   |          | 1        |
|                 |                       |                      | Province | 83.1   |          |          |
|                 |                       |                      | School   | 100.0  | р        | р        |
|                 |                       | Word Choice          | District | 87.7   | P        | P        |
|                 |                       |                      | Province | 89.1   |          |          |
|                 |                       |                      | School   | 100.0  | р        | р        |
|                 |                       | Conventions          | District | 87.7   |          | 1        |
|                 |                       |                      | Province | 88.7   |          |          |
|                 |                       |                      | School   | 84.5   | р        | р        |
|                 | Demand Writing        |                      | District | 77.2   | •        | •        |
|                 |                       |                      | Province | 76.1   |          |          |
|                 |                       |                      | School   | 81.4   | Р        | p        |
|                 | Poetic Reading        |                      | District | 74.4   | •        | -        |
|                 |                       |                      | Province | 73.3   |          |          |
|                 |                       |                      | School   | 61.9   | р        | p        |
|                 | Informational Reading | 1                    | District | 60.1   |          |          |
|                 |                       |                      | Province | 58.7   |          |          |
|                 |                       |                      | School   | 69.0   | р        | р        |
|                 | Visual Reading        |                      | District | 56.6   |          |          |
|                 |                       |                      | Province | 54.7   |          |          |
|                 |                       |                      | School   | 58.1   | q        | q        |
|                 | Listening             |                      | District | 60.1   |          |          |
|                 |                       |                      | Province | 58.4   |          |          |
|                 |                       |                      | School   | 75.0   | q        | q        |
|                 | Speaking              |                      | District | 81.6   |          |          |
|                 |                       |                      | Province | 79.9   |          |          |
|                 |                       |                      |          |        |          |          |

District 4 - Eastern

#213 - Lake Academy, Fortune Grades: K-7