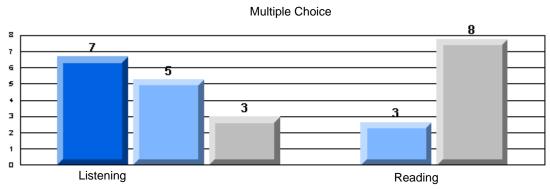

### **CRT School Results Elementary English Language Arts** 2006-07

Grades: K-12 #223 - Christ the King School, Rushoon

|                 |                       | Number of Students :                 | 11       |        |              |              |
|-----------------|-----------------------|--------------------------------------|----------|--------|--------------|--------------|
|                 |                       |                                      |          | Mark   | School<br>vs | School<br>vs |
| Multiple Choice |                       |                                      |          | IVIAIR | District     | Province     |
|                 |                       |                                      | School   | 69.4   | q            | q            |
|                 | Reading               |                                      | District | 78.5   |              |              |
|                 |                       |                                      | Province | 78.0   |              |              |
|                 |                       |                                      | School   | 97.0   | p            | р            |
|                 | Listening             |                                      | District | 92.6   |              |              |
|                 |                       |                                      | Province | 92.3   |              |              |
| Rubrics         |                       |                                      | School   | 0.0    | q            | q            |
| 11401100        |                       | <ul><li>Content</li></ul>            | District | 73.8   |              |              |
|                 |                       |                                      | Province | 75.2   |              |              |
|                 |                       |                                      | School   | 0.0    | q            | q            |
|                 |                       | <ul><li>Organization</li></ul>       | District | 73.1   |              | _            |
|                 |                       |                                      | Province | 74.6   |              |              |
|                 |                       |                                      | School   | 0.0    | q            | q            |
|                 |                       | <ul> <li>Sentence Fluency</li> </ul> | District | 83.4   |              |              |
|                 | Process Writing —     |                                      | Province | 84.0   |              |              |
|                 |                       |                                      | School   | 0.0    | q            | q            |
|                 | -                     | <ul><li>Voice</li></ul>              | District | 81.1   | •            | Î            |
|                 |                       |                                      | Province | 83.1   |              |              |
|                 |                       |                                      | School   | 0.0    | q            | q            |
|                 | _                     | <ul> <li>Word Choice</li> </ul>      | District | 87.7   | ٦            | •            |
|                 |                       |                                      | Province | 89.1   |              |              |
|                 |                       |                                      | School   | 0.0    | q            | q            |
|                 |                       | <ul><li>Conventions</li></ul>        | District | 87.7   | •            | 1            |
|                 |                       |                                      | Province | 88.7   |              |              |
|                 |                       |                                      | School   | 72.7   | q            | q            |
|                 | Demand Writing        |                                      | District | 77.2   | •            | *            |
|                 |                       |                                      | Province | 76.1   |              |              |
|                 |                       |                                      | School   | 63.6   | q            | q            |
|                 | Poetic Reading        |                                      | District | 74.4   | *            | •            |
|                 |                       |                                      | Province | 73.3   |              |              |
|                 |                       |                                      | School   | 54.6   | q            | q            |
|                 | Informational Reading |                                      | District | 60.1   |              |              |
|                 |                       |                                      | Province | 58.7   |              |              |
|                 |                       |                                      | School   | 54.5   | q            | q            |
|                 | Visual Reading        |                                      | District | 56.6   | *            | *            |
|                 | -                     |                                      | Province | 54.7   |              |              |
|                 |                       |                                      | School   | 54.6   | q            | q            |
|                 | Listening             |                                      | District | 60.1   |              |              |
|                 |                       |                                      | Province | 58.4   |              |              |
|                 |                       |                                      | School   | 100.0  | p            | р            |
|                 | Speaking              |                                      | District | 81.6   |              |              |
|                 |                       |                                      | Province | 79.9   |              |              |
|                 |                       |                                      |          |        |              |              |