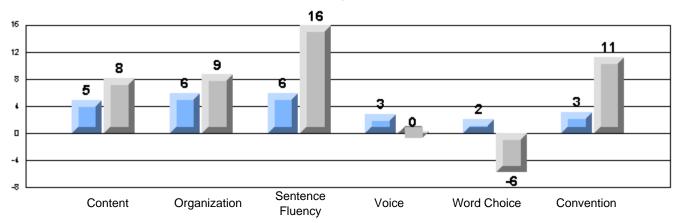

Grades: K-7

District 4 - Eastern

#213 - Lake Academy, Fortune

Rubrics Results: Percentage of students performing at Level 3 and Above 2005-2007

Rubrics Results: Percentage of students performing at Level 3 and Above 2005-2007

District 4 - Eastern

#213 - Lake Academy, Fortune Grades: K-7