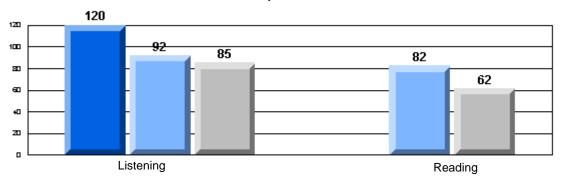

### Difference from Provincial Mean, 2005-07

Grades: K-7,9-10

Multiple Choice

School data with 5 or fewer students withheld for reasons of confidentiality.

Listening Reading

Difference from Provincial Mean, 2005-07