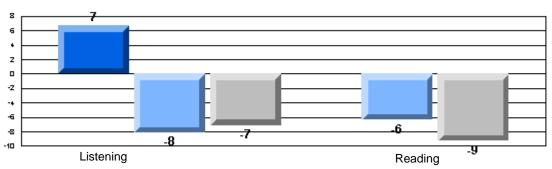

#### Difference from Provincial Mean, 2005-07

Difference from Provincial Mean, 2005-07

Rubrics Results: Percentage of students performing at Level 3 and Above 2005-2007

Process Writing (10 % Sample)

Difference from Provincial Mean, 2005-07