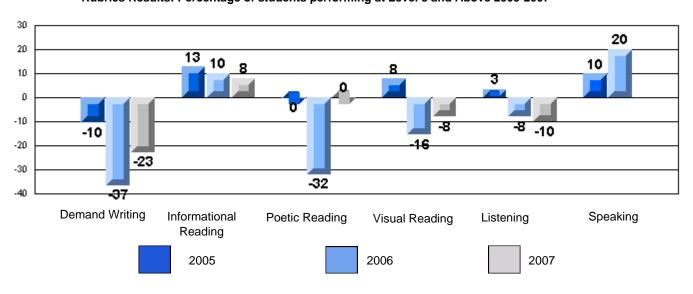

## CRT School Results Elementary English Language Arts 2006-07

\_\_\_\_\_

#220 - Sacred Heart Elementary, Marystown

Grades: K-7

Rubrics Results: Percentage of students performing at Level 3 and Above 2005-2007

Rubrics Results: Percentage of students performing at Level 3 and Above 2005-2007

District 4 - Eastern

#220 - Sacred Heart Elementary, Marystown

Grades: K-7