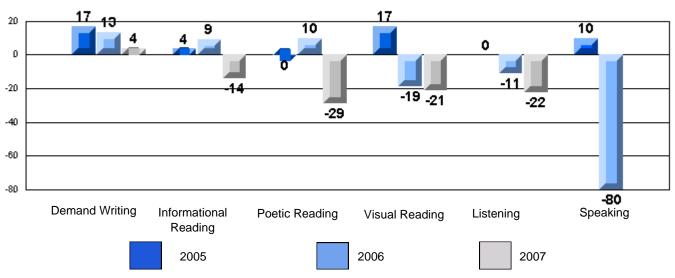

#### Difference from Provincial Mean, 2005-07

Difference from Provincial Mean, 2005-07

Rubrics Results: Percentage of students performing at Level 3 and Above 2005-2007

Process Writing (10 % Sample)

Difference from Provincial Mean, 2005-07