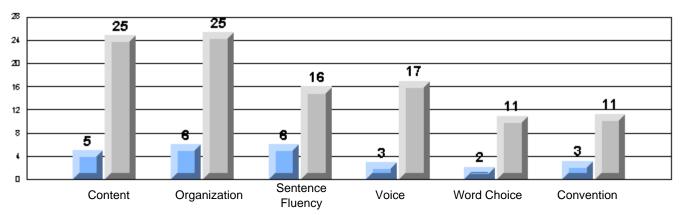

Process Writing (10 % Sample)

School data with 5 or fewer students withheld for reasons of confidentiality.

Content Organization Sentence Fluency Voice Word Choice Convention

Rubrics Results: Percentage of students performing at Level 3 and Above 2005-2007