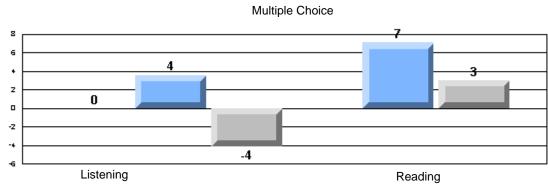

#### Difference from Provincial Mean, 2005-07

Difference from Provincial Mean, 2005-07

Rubrics Results: Percentage of students performing at Level 3 and Above 2005-2007

Process Writing (10 % Sample)

Difference from Provincial Mean, 2005-07