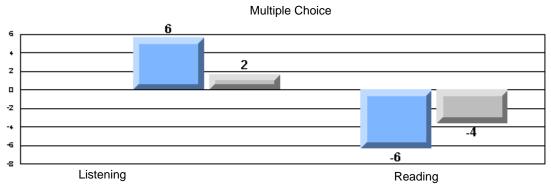

# CRT School Results Elementary English Language Arts 2006-07

Grades: K-7,9-10

"00F 0: A | 0 | 1 0 | 1 F | 1 D

#225 - St. Anne's School, South East Bight

Grades: K-7,9-10

District 4 - Eastern

#225 - St. Anne's School, South East Bight

### 3 Year CRT (Subtest) Mark Trend 2005-2007 Multiple Choice

School data with 5 or fewer students withheld for reasons of confidentiality.

Listening Reading

Rubrics Results: Percentage of students performing at Level 3 and Above 2005-2007

Process Writing (10 % Sample)

School data with 5 or fewer students withheld for reasons of confidentiality.

Content Organization Sentence Fluency Voice Word Choice Convention

Rubrics Results: Percentage of students performing at Level 3 and Above 2005-2007

School data with 5 or fewer students withheld for reasons of confidentiality.

Demand Writing Informational Reading Visual Reading Listening Speaking

2005

2006

2007

District 4 - Eastern

#225 - St. Anne's School, South East Bight