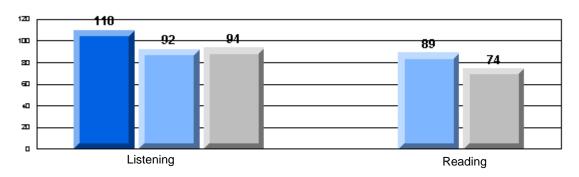

| School<br>District       | 52.4<br>56.6 | q              | q              |
| Visual          |                  | Province                 | 54.7         |                |                |
| Listen          | ing              | School<br>District       | 61.9<br>60.1 | p              | p              |
| _1              | ·                | Province                 | 58.4         |                |                |
| Speak           | ing              | School<br>District       | 66.7<br>81.6 | q              | q              |
|                 |                  | Province                 | 79.9         |                |                |

District 4 - Eastern

#433 - Tricon Elementary, Bay de Verde

Grades: K-6

### 3 Year CRT (Subtest) Mark Trend 2005-2007 Multiple Choice



#### Rubrics Results: Percentage of students performing at Level 3 and Above 2005-2007







District 4 - Eastern

#433 - Tricon Elementary, Bay de Verde

Grades: K-6

#### Difference from Provincial Mean, 2005-07



Difference from Provincial Mean, 2005-07

Rubrics Results: Percentage of students performing at Level 3 and Above 2005-2007

Process Writing (10 % Sample)



Difference from Provincial Mean, 2005-07





District 4 - Eastern

#435 - St. Anne's Academy, Dunville Grades: K-9

|                 |                       | Number of Students : | 27        |              | School   | School   |
|-----------------|-----------------------|----------------------|-----------|--------------|----------|----------|
|                 |                       |                      |