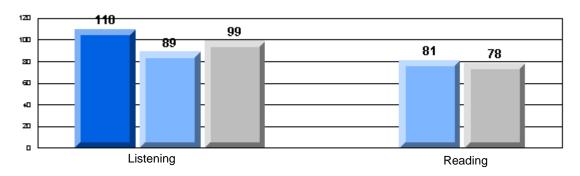

### 3 Year CRT (Subtest) Mark Trend 2005-2007 Multiple Choice

School data with 5 or fewer students withheld for reasons of confidentiality.

Listening Reading

Rubrics Results: Percentage of students performing at Level 3 and Above 2005-2007

### Difference from Provincial Mean, 2005-07

Grades: K-7,9-10

Multiple Choice

School data with 5 or fewer students withheld for reasons of confidentiality.

Listening Reading

Difference from Provincial Mean, 2005-07