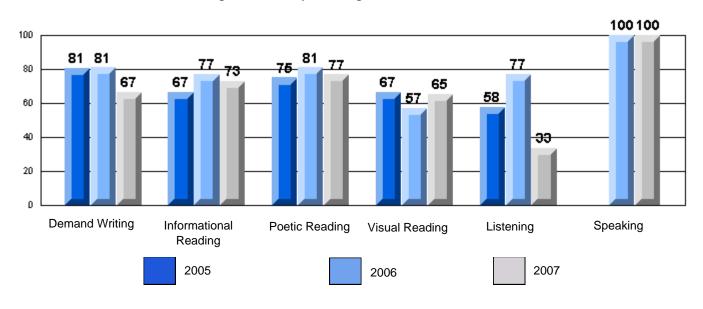

District 4 - Eastern

#213 - Lake Academy, Fortune Grades: K-7

|                 |                       | Number of Students : | 45       |        | School   | School   |
|-----------------|-----------------------|----------------------|----------|--------|----------|----------|
|                 |                       |                      |          | Mark   | vs       | vs       |
| Multiple Choice |                       |                      |          | IVIAIR | District | Province |
|                 |                       |                      | School   | 79.9   | р        | р        |
|                 | Reading               |                      | District | 78.5   |          |          |
|                 |                       |                      | Province | 78.0   |          |          |
|                 |                       |                      | School   | 84.1   | q        | q        |
|                 | Listening             |                      | District | 92.6   |          | *        |
|                 | •                     |                      | Province | 92.3   |          |          |
|                 |                       |                      | School   | 80.0   | р        | р        |
| Rubrics         |                       | Content              | District | 73.8   |          |          |
|                 |                       |                      | Province | 75.2   |          |          |
|                 |                       |                      | School   | 80.0   | р        | р        |
|                 |                       | Organization         | District | 73.1   | *        | *        |
|                 |                       |                      | Province | 74.6   |          |          |
|                 |                       |                      | School   | 100.0  | р        | р        |
|                 |                       | Sentence Fluency     | District | 83.4   |          |          |
|                 | Process Writing —     | 1                    | Province | 84.0   |          |          |
|                 | 1 100000 Willing      |                      | School   | 80.0   | q        | q        |
|                 |                       | Voice                | District | 81.1   |          | 1        |
|                 |                       |                      | Province | 83.1   |          |          |
|                 |                       |                      | School   | 100.0  | р        | р        |
|                 |                       | Word Choice          | District | 87.7   | P        | P        |
|                 |                       |                      | Province | 89.1   |          |          |
|                 |                       |                      | School   | 100.0  | р        | р        |
|                 |                       | Conventions          | District | 87.7   |          | 1        |
|                 |                       |                      | Province | 88.7   |          |          |
|                 |                       |                      | School   | 84.5   | р        | р        |
|                 | Demand Writing        |                      | District | 77.2   | •        | •        |
|                 |                       |                      | Province | 76.1   |          |          |
|                 |                       |                      | School   | 81.4   | Р        | p        |
|                 | Poetic Reading        |                      | District | 74.4   | •        | -        |
|                 |                       |                      | Province | 73.3   |          |          |
|                 |                       |                      | School   | 61.9   | р        | p        |
|                 | Informational Reading | 1                    | District | 60.1   |          |          |
|                 |                       |                      | Province | 58.7   |          |          |
|                 |                       |                      | School   | 69.0   | р        | р        |
|                 | Visual Reading        |                      | District | 56.6   |          |          |
|                 |                       |                      | Province | 54.7   |          |          |
|                 |                       |                      | School   | 58.1   | q        | q        |
|                 | Listening             |                      | District | 60.1   |          |          |
|                 |                       |                      | Province | 58.4   |          |          |
|                 |                       |                      | School   | 75.0   | q        | q        |
|                 | Speaking              |                      | District | 81.6   |          |          |
|                 |                       |                      | Province | 79.9   |          |          |
|                 |                       |                      |          |        |          |          |