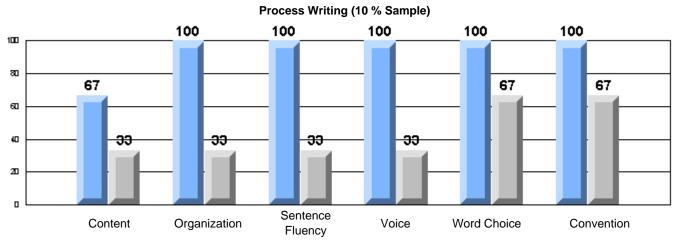

Process Writing (10 % Sample)

School data with 5 or fewer students withheld for reasons of confidentiality.

Content Organization Sentence Fluency Voice Word Choice Convention

Rubrics Results: Percentage of students performing at Level 3 and Above 2005-2007