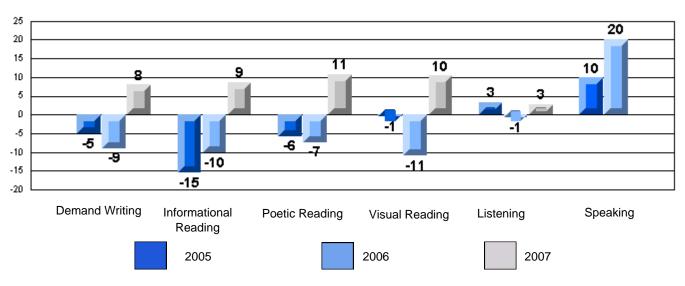

### 3 Year CRT (Subtest) Mark Trend 2005-2007 Multiple Choice

School data with 5 or fewer students withheld for reasons of confidentiality.

Listening Reading

Rubrics Results: Percentage of students performing at Level 3 and Above 2005-2007

### 3 Year CRT (Subtest) Mark Trend 2005-2007 Multiple Choice

Rubrics Results: Percentage of students performing at Level 3 and Above 2005-2007

District 4 - Eastern

#226 - Fortune Bay Academy, St. Bernard's - Jacques Fontaine

### 3 Year CRT (Subtest) Mark Trend 2005-2007 Multiple Choice

### 3 Year CRT (Subtest) Mark Trend 2005-2007 Multiple Choice

Rubrics Results: Percentage of students performing at Level 3 and Above 2005-2007

District 4 - Eastern

#234 - Catalina Elementary School, Catalina

### 3 Year CRT (Subtest) Mark Trend 2005-2007 Multiple Choice

Rubrics Results: Percentage of students performing at Level 3 and Above 2005-2007

District 4 - Eastern

#240 - Bishop White School, Port Rexton

### 3 Year CRT (Subtest) Mark Trend 2005-2007 Multiple Choice

Rubrics Results: Percentage of students performing at Level 3 and Above 2005-2007

District 4 - Eastern

#242 - Random Island Academy, Random Island