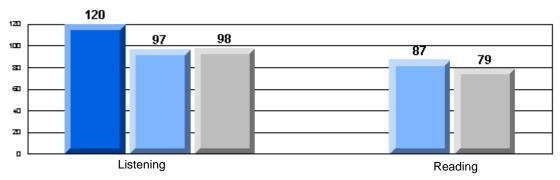

# CRT School Results Elementary English Language Arts 2006-07

Grades: K-7,9-10

"00F 0: A | 0 | 1 0 | 1 F | 1 D

#225 - St. Anne's School, South East Bight

Grades: K-7,9-10

District 4 - Eastern

#225 - St. Anne's School, South East Bight

### 3 Year CRT (Subtest) Mark Trend 2005-2007 Multiple Choice

School data with 5 or fewer students withheld for reasons of confidentiality.

Listening Reading

Rubrics Results: Percentage of students performing at Level 3 and Above 2005-2007

School data with 5 or fewer students withheld for reasons of confidentiality.

Demand Writing Informational Reading Visual Reading Listening Speaking

2005

2006

2007

District 4 - Eastern

#225 - St. Anne's School, South East Bight