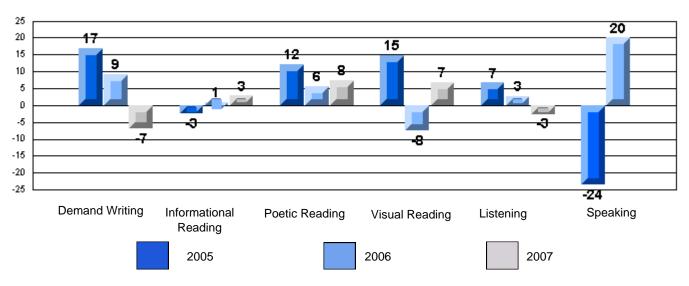

### 3 Year CRT (Subtest) Mark Trend 2005-2007 Multiple Choice

School data with 5 or fewer students withheld for reasons of confidentiality.

Listening Reading

Rubrics Results: Percentage of students performing at Level 3 and Above 2005-2007

School data with 5 or fewer students withheld for reasons of confidentiality.

Demand Writing Informational Reading Visual Reading Listening Speaking

2005

2006

2007

District 4 - Eastern

#225 - St. Anne's School, South East Bight

2005

2006

2007