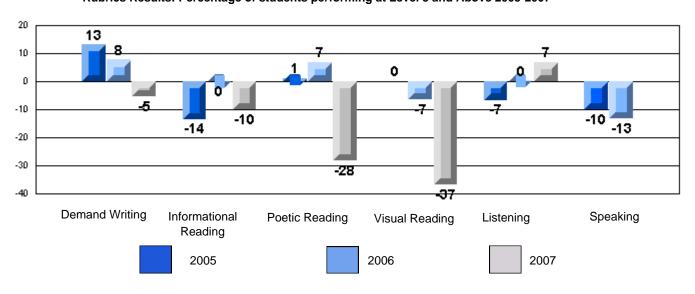

Grades: K-7

District 4 - Eastern

#213 - Lake Academy, Fortune

Rubrics Results: Percentage of students performing at Level 3 and Above 2005-2007

Rubrics Results: Percentage of students performing at Level 3 and Above 2005-2007

## CRT School Results Elementary English Language Arts 2006-07

\_\_\_\_\_

#220 - Sacred Heart Elementary, Marystown

Grades: K-7

Rubrics Results: Percentage of students performing at Level 3 and Above 2005-2007

Rubrics Results: Percentage of students performing at Level 3 and Above 2005-2007

District 4 - Eastern

#220 - Sacred Heart Elementary, Marystown

Grades: K-7