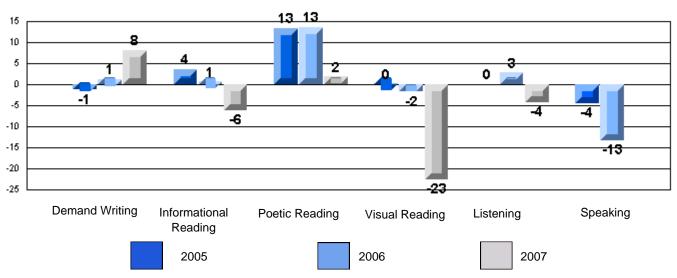

School data with 5 or fewer students withheld for reasons of confidentiality.

Demand Writing Informational Reading Visual Reading Listening Speaking

2005

2006

2007

District 4 - Eastern

#225 - St. Anne's School, South East Bight

Difference from Provincial Mean, 2005-07

Rubrics Results: Percentage of students performing at Level 3 and Above 2005-2007

School data with 5 or fewer students withheld for reasons of confidentiality.

Demand Writing Informational Reading Visual Reading Listening Speaking

2005

2006

2007