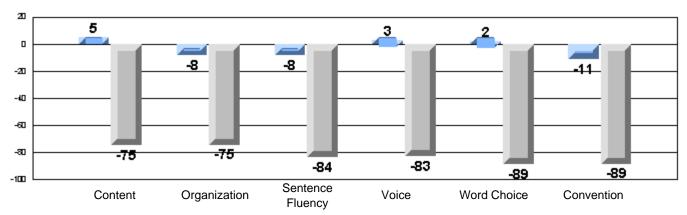

Process Writing (10 % Sample)

School data with 5 or fewer students withheld for reasons of confidentiality.

Content Organization Sentence Fluency Voice Word Choice Convention

Rubrics Results: Percentage of students performing at Level 3 and Above 2005-2007

### Difference from Provincial Mean, 2005-07

Grades: K-7,9-10

Multiple Choice

School data with 5 or fewer students withheld for reasons of confidentiality.

Listening Reading

Difference from Provincial Mean, 2005-07

Rubrics Results: Percentage of students performing at Level 3 and Above 2005-2007

Process Writing (10 % Sample)

School data with 5 or fewer students withheld for reasons of confidentiality.

Content Organization Sentence Voice Word Choice Convention