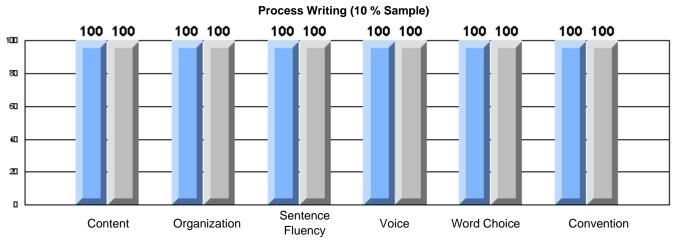

#### Rubrics Results: Percentage of students performing at Level 3 and Above 2005-2007

Process Writing (10 % Sample)

Process Writing (10 % Sample)

School data with 5 or fewer students withheld for reasons of confidentiality.

Content Organization Sentence Fluency Voice Word Choice Convention

Rubrics Results: Percentage of students performing at Level 3 and Above 2005-2007

Rubrics Results: Percentage of students performing at Level 3 and Above 2005-2007

Process Writing (10 % Sample)

School data with 5 or fewer students withheld for reasons of confidentiality.

Content Organization Sentence Voice Word Choice Convention