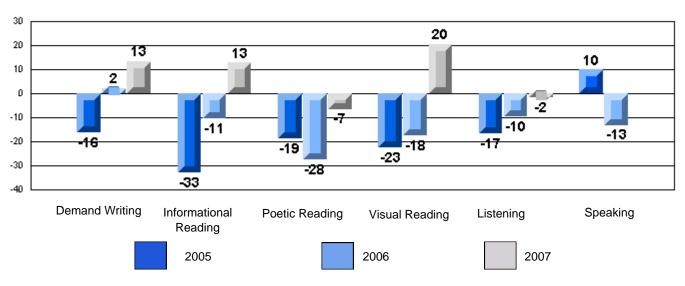

#### Difference from Provincial Mean, 2005-07

Difference from Provincial Mean, 2005-07

Rubrics Results: Percentage of students performing at Level 3 and Above 2005-2007

Process Writing (10 % Sample)

Difference from Provincial Mean, 2005-07