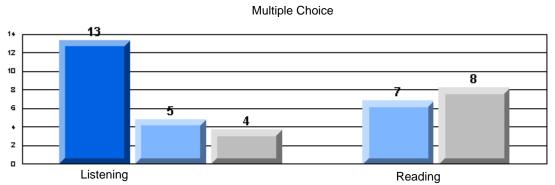

### 3 Year CRT (Subtest) Mark Trend 2005-2007 Multiple Choice

School data with 5 or fewer students withheld for reasons of confidentiality.

Listening Reading

Rubrics Results: Percentage of students performing at Level 3 and Above 2005-2007