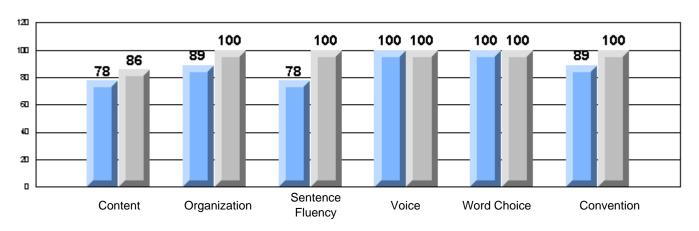

Process Writing (10 % Sample)

School data with 5 or fewer students withheld for reasons of confidentiality.

Content Organization Sentence Fluency Voice Word Choice Convention

Rubrics Results: Percentage of students performing at Level 3 and Above 2005-2007