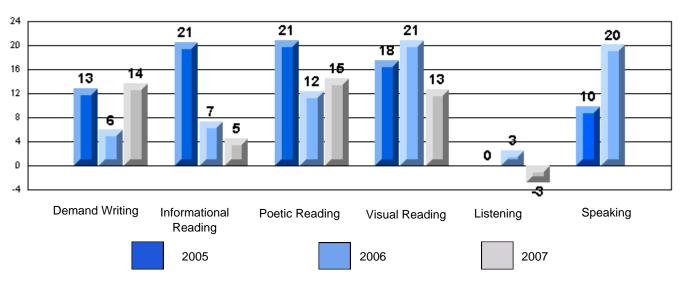

School data with 5 or fewer students withheld for reasons of confidentiality.

Demand Writing Informational Reading Visual Reading Listening Speaking

2005

2006

2007

District 4 - Eastern

#225 - St. Anne's School, South East Bight

2005

2006

2007