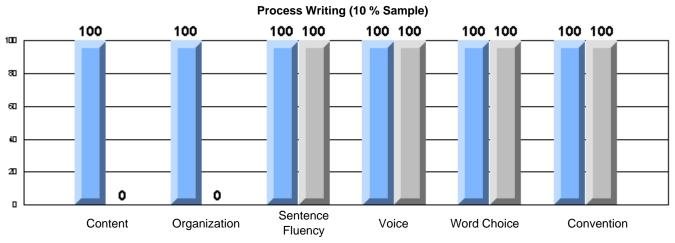

#### Difference from Provincial Mean, 2005-07

Difference from Provincial Mean, 2005-07

Rubrics Results: Percentage of students performing at Level 3 and Above 2005-2007

Process Writing (10 % Sample)

Difference from Provincial Mean, 2005-07

#### Rubrics Results: Percentage of students performing at Level 3 and Above 2005-2007

Process Writing (10 % Sample)