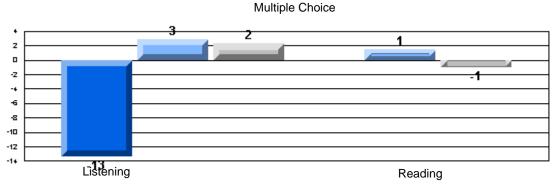

#### Difference from Provincial Mean, 2005-07

Difference from Provincial Mean, 2005-07

Rubrics Results: Percentage of students performing at Level 3 and Above 2005-2007

Process Writing (10 % Sample)

Difference from Provincial Mean, 2005-07