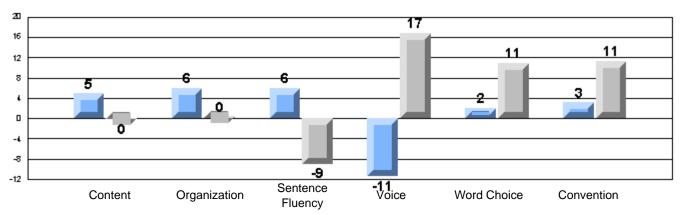

#### Difference from Provincial Mean, 2005-07

Difference from Provincial Mean, 2005-07

Rubrics Results: Percentage of students performing at Level 3 and Above 2005-2007

Process Writing (10 % Sample)

Difference from Provincial Mean, 2005-07

#### Difference from Provincial Mean, 2005-07