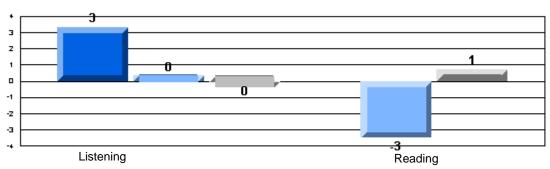

#### Difference from Provincial Mean, 2005-07

Difference from Provincial Mean, 2005-07

Rubrics Results: Percentage of students performing at Level 3 and Above 2005-2007

Process Writing (10 % Sample)

Difference from Provincial Mean, 2005-07