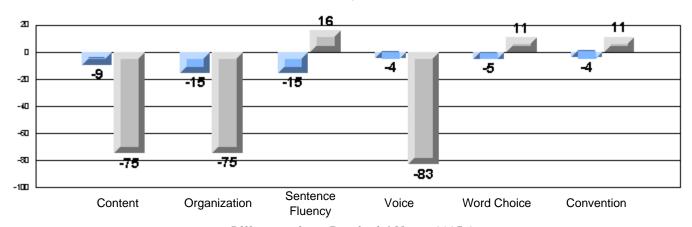

#### Difference from Provincial Mean, 2005-07

Difference from Provincial Mean, 2005-07

Rubrics Results: Percentage of students performing at Level 3 and Above 2005-2007

Process Writing (10 % Sample)

Difference from Provincial Mean, 2005-07

#### Difference from Provincial Mean, 2005-07