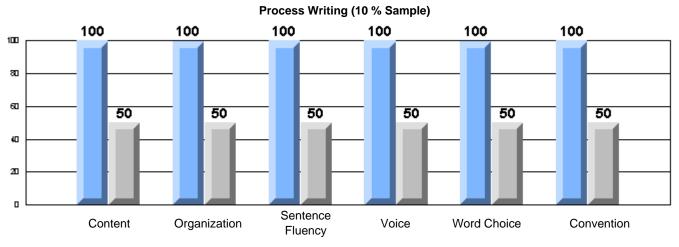

District 4 - Eastern

#213 - Lake Academy, Fortune Grades: K-7

|                 |                       | Number of Students : | 45       |        | School   | School   |
|-----------------|-----------------------|----------------------|----------|--------|----------|----------|
|                 |                       |                      |          | Mark   | vs       | vs       |
| Multiple Choice |                       |                      |          | IVIAIR | District | Province |
|                 |                       |                      | School   | 79.9   | р        | р        |
|                 | Reading               |                      | District | 78.5   |          |          |
|                 |                       |                      | Province | 78.0   |          |          |
|                 |                       |                      | School   | 84.1   | q        | q        |
|                 | Listening             |                      | District | 92.6   |          | *        |
|                 | •                     |                      | Province | 92.3   |          |          |
|                 |                       |                      | School   | 80.0   | р        | р        |
| Rubrics         |                       | Content              | District | 73.8   |          |          |
|                 |                       |                      | Province | 75.2   |          |          |
|                 |                       |                      | School   | 80.0   | р        | р        |
|                 |                       | Organization         | District | 73.1   | *        | *        |
|                 |                       |                      | Province | 74.6   |          |          |
|                 |                       |                      | School   | 100.0  | р        | р        |
|                 |                       | Sentence Fluency     | District | 83.4   |          |          |
|                 | Process Writing —     | 1                    | Province | 84.0   |          |          |
|                 | 1 100000 Willing      |                      | School   | 80.0   | q        | q        |
|                 |                       | Voice                | District | 81.1   |          | 1        |
|                 |                       |                      | Province | 83.1   |          |          |
|                 |                       |                      | School   | 100.0  | р        | р        |
|                 |                       | Word Choice          | District | 87.7   | P        | P        |
|                 |                       |                      | Province | 89.1   |          |          |
|                 |                       |                      | School   | 100.0  | р        | р        |
|                 |                       | Conventions          | District | 87.7   |          | 1        |
|                 |                       |                      | Province | 88.7   |          |          |
|                 |                       |                      | School   | 84.5   | р        | р        |
|                 | Demand Writing        |                      | District | 77.2   | •        | •        |
|                 |                       |                      | Province | 76.1   |          |          |
|                 |                       |                      | School   | 81.4   | Р        | p        |
|                 | Poetic Reading        |                      | District | 74.4   | •        | -        |
|                 |                       |                      | Province | 73.3   |          |          |
|                 |                       |                      | School   | 61.9   | р        | p        |
|                 | Informational Reading | 1                    | District | 60.1   |          |          |
|                 |                       |                      | Province | 58.7   |          |          |
|                 |                       |                      | School   | 69.0   | р        | р        |
|                 | Visual Reading        |                      | District | 56.6   |          |          |
|                 |                       |                      | Province | 54.7   |          |          |
|                 |                       |                      | School   | 58.1   | q        | q        |
|                 | Listening             |                      | District | 60.1   |          |          |
|                 |                       |                      | Province | 58.4   |          |          |
|                 |                       |                      | School   | 75.0   | q        | q        |
|                 | Speaking              |                      | District | 81.6   |          |          |
|                 |                       |                      | Province | 79.9   |          |          |
|                 |                       |                      |          |        |          |          |