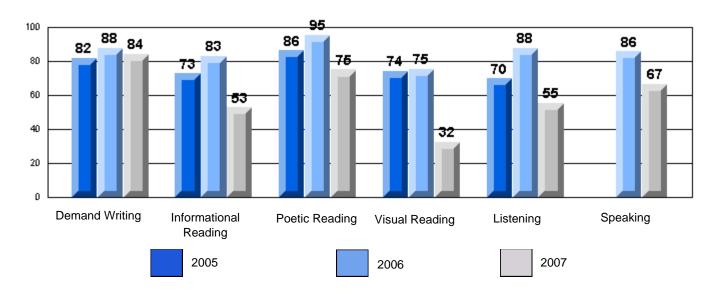

Grades: K-7

District 4 - Eastern

#213 - Lake Academy, Fortune

Rubrics Results: Percentage of students performing at Level 3 and Above 2005-2007

Rubrics Results: Percentage of students performing at Level 3 and Above 2005-2007

District 4 - Eastern

#218 - St. Joseph's Academy, Lamaline

Grades: K-12

Rubrics Results: Percentage of students performing at Level 3 and Above 2005-2007

Rubrics Results: Percentage of students performing at Level 3 and Above 2005-2007

## CRT School Results Elementary English Language Arts 2006-07

\_\_\_\_\_

#220 - Sacred Heart Elementary, Marystown

Grades: K-7

Rubrics Results: Percentage of students performing at Level 3 and Above 2005-2007

Rubrics Results: Percentage of students performing at Level 3 and Above 2005-2007

District 4 - Eastern

#220 - Sacred Heart Elementary, Marystown

Grades: K-7