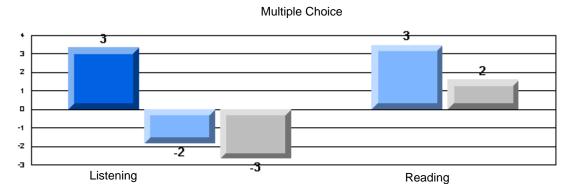

#### Difference from Provincial Mean, 2005-07

Difference from Provincial Mean, 2005-07

Rubrics Results: Percentage of students performing at Level 3 and Above 2005-2007

Process Writing (10 % Sample)

Difference from Provincial Mean, 2005-07