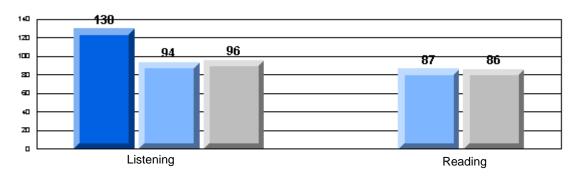

### 3 Year CRT (Subtest) Mark Trend 2005-2007 Multiple Choice

School data with 5 or fewer students withheld for reasons of confidentiality.

Listening Reading

Rubrics Results: Percentage of students performing at Level 3 and Above 2005-2007