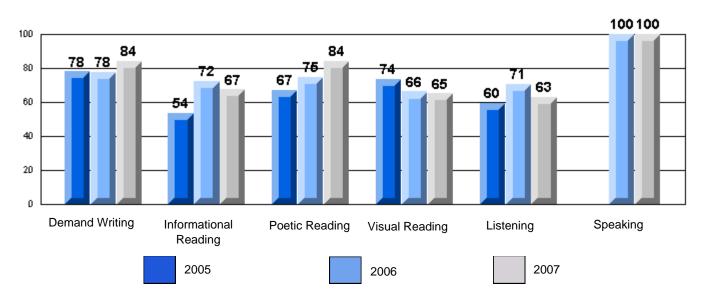

# CRT School Results Elementary English Language Arts 2006-07

Grades: K-7,9-10

"00F 0: A | 0 | 1 0 | 1 F | 1 D

#225 - St. Anne's School, South East Bight

Grades: K-7,9-10

District 4 - Eastern

#225 - St. Anne's School, South East Bight

School data with 5 or fewer students withheld for reasons of confidentiality.

Demand Writing Informational Reading Visual Reading Listening Speaking

2005

2006

2007

District 4 - Eastern

#225 - St. Anne's School, South East Bight

2005

2006

2007