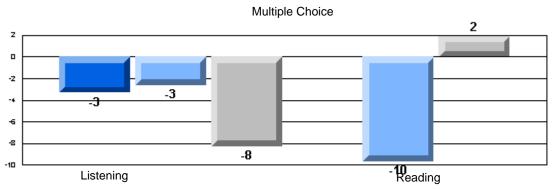

### 3 Year CRT (Subtest) Mark Trend 2005-2007 Multiple Choice

School data with 5 or fewer students withheld for reasons of confidentiality.

Listening Reading

Rubrics Results: Percentage of students performing at Level 3 and Above 2005-2007