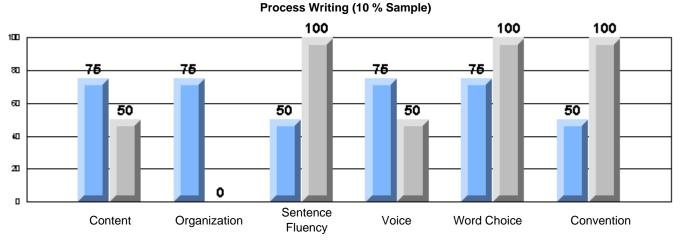

Difference from Provincial Mean, 2005-07

District 4 - Eastern

#229 - St. Joseph's All Grade, Terrenceville

|                 |                     | Number of Students : | 8                              |                      | School         | School         |
|-----------------|---------------------|----------------------|--------------------------------|----------------------|----------------|----------------|
| Multiple Choice |                     |                      |                                | Mark                 | vs<br>District | vs<br>Province |
|                 | Reading             |                      | School<br>District<br>Province | 69.3<br>78.5<br>78.0 | P              | q              |
|                 | Listening           |                      | School<br>District<br>Province | 87.5<br>92.6<br>92.3 | q              | q              |
| Rubrics         |                     | Content              | School<br>District<br>Province | 62.5<br>73.8<br>75.2 | q              | q              |
|                 |                     | Organization         | School<br>District<br>Province | 50.0<br>73.1<br>74.6 | P              | q              |
|                 | Process Writing     | Sentence Fluency     | School<br>District<br>Province | 50.0<br>83.4<br>84.0 | q              | q              |
|                 | Troccas Witting     | Voice                | School<br>District<br>Province | 75.0<br>81.1<br>83.1 | q              | q              |
|                 |                     | Word Choice          | School<br>District<br>Province | 75.0<br>87.7<br>89.1 | q              | q              |
|                 |                     | — Conventions        | School<br>District<br>Province | 75.0<br>87.7<br>88.7 | q              | q              |
|                 | Demand Writing      |                      | School<br>District<br>Province | 75.0<br>77.2<br>76.1 | q              | q              |
|                 | Poetic Reading      |                      | School<br>District<br>Province | 50.0<br>74.4<br>73.3 | q              | q              |
|                 | Informational Readi | ng                   | School<br>District<br>Province | 25.0<br>60.1<br>58.7 | q              | q              |
|                 | Visual Reading      |                      | School<br>District<br>Province | 12.5<br>56.6<br>54.7 | q              | q              |
|                 | Listening           |                      | School<br>District<br>Province | 25.0<br>60.1<br>58.4 | P              | q              |
|                 | Speaking            |                      | School<br>District<br>Province | 0.0<br>81.6<br>79.9  | q              | q              |