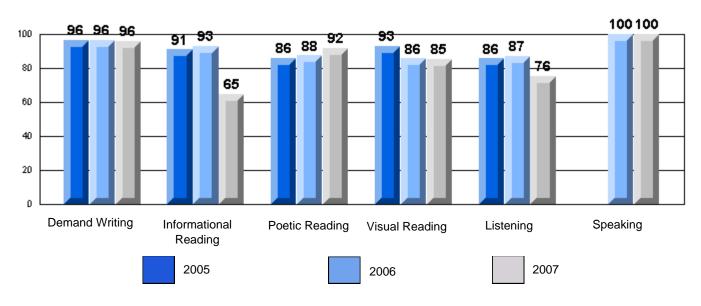

Grades: K-7

District 4 - Eastern

#213 - Lake Academy, Fortune

Rubrics Results: Percentage of students performing at Level 3 and Above 2005-2007

Rubrics Results: Percentage of students performing at Level 3 and Above 2005-2007