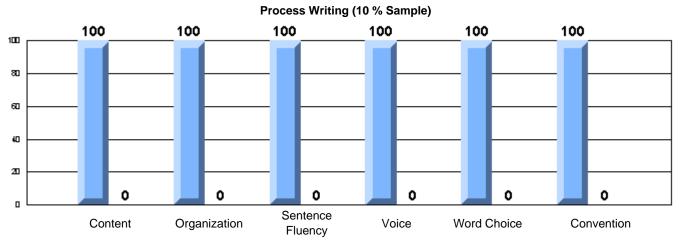

#### Rubrics Results: Percentage of students performing at Level 3 and Above 2005-2007

Process Writing (10 % Sample)

Process Writing (10 % Sample)

School data with 5 or fewer students withheld for reasons of confidentiality.

Content Organization Sentence Fluency Voice Word Choice Convention

Rubrics Results: Percentage of students performing at Level 3 and Above 2005-2007

Rubrics Results: Percentage of students performing at Level 3 and Above 2005-2007

Process Writing (10 % Sample)

School data with 5 or fewer students withheld for reasons of confidentiality.

Content Organization Sentence Voice Word Choice Convention