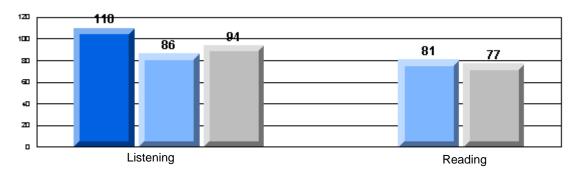

### 3 Year CRT (Subtest) Mark Trend 2005-2007 Multiple Choice

School data with 5 or fewer students withheld for reasons of confidentiality.

Listening Reading

Rubrics Results: Percentage of students performing at Level 3 and Above 2005-2007