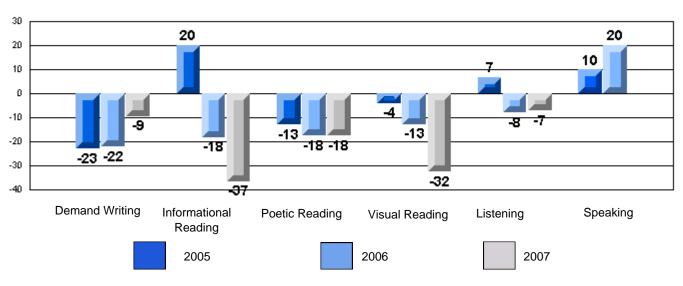

#### Difference from Provincial Mean, 2005-07

Difference from Provincial Mean, 2005-07

Rubrics Results: Percentage of students performing at Level 3 and Above 2005-2007

Process Writing (10 % Sample)

Difference from Provincial Mean, 2005-07