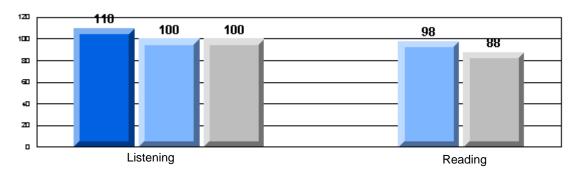

District 4 - Eastern

#213 - Lake Academy, Fortune Grades: K-7

|                 |                       | Number of Students : | 45       |        | School   | School   |
|-----------------|-----------------------|----------------------|----------|--------|----------|----------|
|                 |                       |                      |          | Mark   | vs       | vs       |
| Multiple Choice |                       |                      |          | IVIAIR | District | Province |
|                 |                       |                      | School   | 79.9   | р        | р        |
|                 | Reading               |                      | District | 78.5   |          |          |
|                 |                       |                      | Province | 78.0   |          |          |
|                 |                       |                      | School   | 84.1   | q        | q        |
|                 | Listening             |                      | District | 92.6   |          | *        |
|                 | •                     |                      | Province | 92.3   |          |          |
|                 |                       |                      | School   | 80.0   | р        | р        |
| Rubrics         |                       | Content              | District | 73.8   |          |          |
|                 |                       |                      | Province | 75.2   |          |          |
|                 |                       |                      | School   | 80.0   | р        | р        |
|                 |                       | Organization         | District | 73.1   | *        | *        |
|                 |                       |                      | Province | 74.6   |          |          |
|                 |                       |                      | School   | 100.0  | р        | р        |
|                 |                       | Sentence Fluency     | District | 83.4   |          |          |
|                 | Process Writing —     | 1                    | Province | 84.0   |          |          |
|                 | 1 100000 Willing      |                      | School   | 80.0   | q        | q        |
|                 |                       | Voice                | District | 81.1   |          | 1        |
|                 |                       |                      | Province | 83.1   |          |          |
|                 |                       |                      | School   | 100.0  | р        | р        |
|                 |                       | Word Choice          | District | 87.7   | P        | P        |
|                 |                       |                      | Province | 89.1   |          |          |
|                 |                       |                      | School   | 100.0  | р        | р        |
|                 |                       | Conventions          | District | 87.7   |          | 1        |
|                 |                       |                      | Province | 88.7   |          |          |
|                 |                       |                      | School   | 84.5   | р        | р        |
|                 | Demand Writing        |                      | District | 77.2   | •        | •        |
|                 |                       |                      | Province | 76.1   |          |          |
|                 |                       |                      | School   | 81.4   | Р        | p        |
|                 | Poetic Reading        |                      | District | 74.4   | •        | -        |
|                 |                       |                      | Province | 73.3   |          |          |
|                 |                       |                      | School   | 61.9   | р        | p        |
|                 | Informational Reading | 1                    | District | 60.1   |          |          |
|                 |                       |                      | Province | 58.7   |          |          |
|                 |                       |                      | School   | 69.0   | р        | р        |
|                 | Visual Reading        |                      | District | 56.6   |          |          |
|                 |                       |                      | Province | 54.7   |          |          |
|                 |                       |                      | School   | 58.1   | q        | q        |
|                 | Listening             |                      | District | 60.1   |          |          |
|                 |                       |                      | Province | 58.4   |          |          |
|                 |                       |                      | School   | 75.0   | q        | q        |
|                 | Speaking              |                      | District | 81.6   |          |          |
|                 |                       |                      | Province | 79.9   |          |          |
|                 |                       |                      |          |        |          |          |