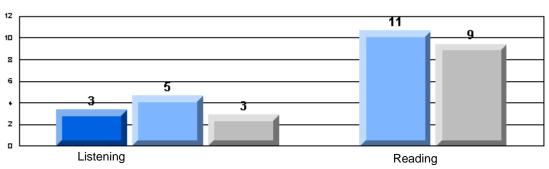

### 3 Year CRT (Subtest) Mark Trend 2005-2007 Multiple Choice

School data with 5 or fewer students withheld for reasons of confidentiality.

Listening Reading

Rubrics Results: Percentage of students performing at Level 3 and Above 2005-2007

### Difference from Provincial Mean, 2005-07

Grades: K-7,9-10

Multiple Choice

School data with 5 or fewer students withheld for reasons of confidentiality.

Listening Reading

Difference from Provincial Mean, 2005-07