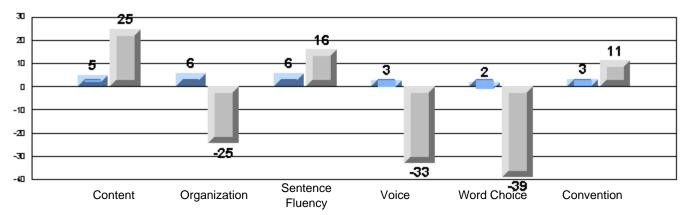

#### Difference from Provincial Mean, 2005-07

Difference from Provincial Mean, 2005-07

Rubrics Results: Percentage of students performing at Level 3 and Above 2005-2007

Process Writing (10 % Sample)

Difference from Provincial Mean, 2005-07

#### Difference from Provincial Mean, 2005-07