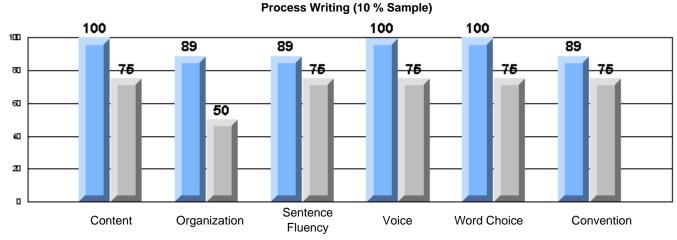

Process Writing (10 % Sample)

School data with 5 or fewer students withheld for reasons of confidentiality.

Content Organization Sentence Fluency Voice Word Choice Convention

Rubrics Results: Percentage of students performing at Level 3 and Above 2005-2007