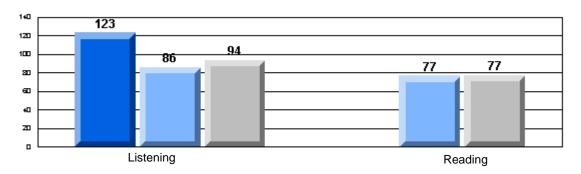

### 3 Year CRT (Subtest) Mark Trend 2005-2007 Multiple Choice

School data with 5 or fewer students withheld for reasons of confidentiality.

Listening Reading

Rubrics Results: Percentage of students performing at Level 3 and Above 2005-2007