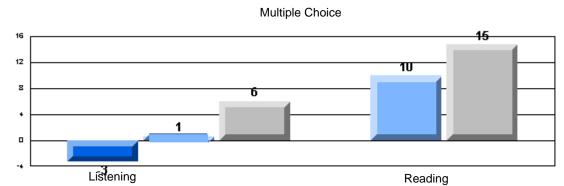

### 3 Year CRT (Subtest) Mark Trend 2005-2007 Multiple Choice

School data with 5 or fewer students withheld for reasons of confidentiality.

Listening Reading

Rubrics Results: Percentage of students performing at Level 3 and Above 2005-2007