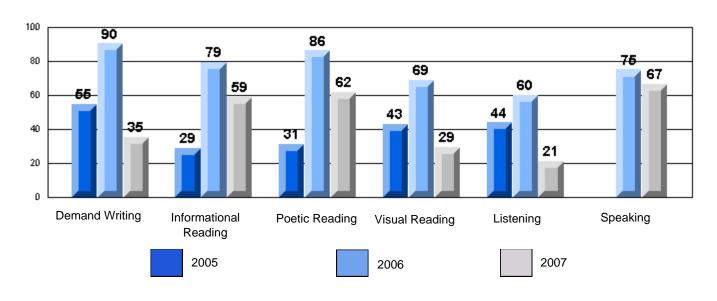

School data with 5 or fewer students withheld for reasons of confidentiality.

Demand Writing Informational Reading Visual Reading Listening Speaking

2005

2006

2007

District 4 - Eastern

#225 - St. Anne's School, South East Bight

2005

2006

2007