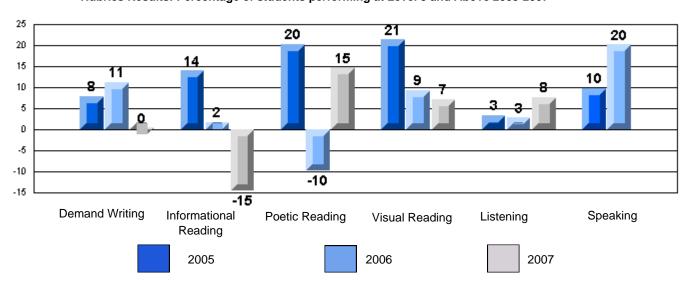

#### Difference from Provincial Mean, 2005-07

Difference from Provincial Mean, 2005-07

Rubrics Results: Percentage of students performing at Level 3 and Above 2005-2007

Process Writing (10 % Sample)

Difference from Provincial Mean, 2005-07