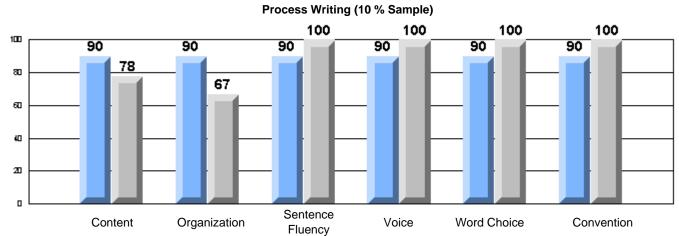

#### Rubrics Results: Percentage of students performing at Level 3 and Above 2005-2007

Process Writing (10 % Sample)

Process Writing (10 % Sample)

School data with 5 or fewer students withheld for reasons of confidentiality.

Content Organization Sentence Fluency Voice Word Choice Convention

Rubrics Results: Percentage of students performing at Level 3 and Above 2005-2007

Rubrics Results: Percentage of students performing at Level 3 and Above 2005-2007

Process Writing (10 % Sample)

School data with 5 or fewer students withheld for reasons of confidentiality.

Content Organization Sentence Voice Word Choice Convention