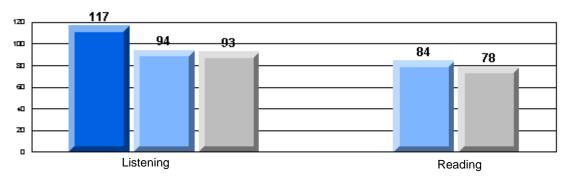

# CRT School Results Elementary English Language Arts 2006-07

Grades: K-7,9-10

"00F 0: A | 0 | 1 0 | 1 F | 1 D

#225 - St. Anne's School, South East Bight

Grades: K-7,9-10

District 4 - Eastern

#225 - St. Anne's School, South East Bight

### 3 Year CRT (Subtest) Mark Trend 2005-2007 Multiple Choice

School data with 5 or fewer students withheld for reasons of confidentiality.

Listening Reading

Rubrics Results: Percentage of students performing at Level 3 and Above 2005-2007