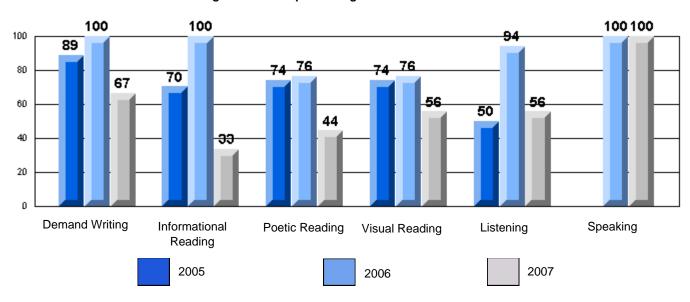

### 3 Year CRT (Subtest) Mark Trend 2005-2007 Multiple Choice

School data with 5 or fewer students withheld for reasons of confidentiality.

Listening Reading

Rubrics Results: Percentage of students performing at Level 3 and Above 2005-2007

School data with 5 or fewer students withheld for reasons of confidentiality.

Demand Writing Informational Reading Visual Reading Listening Speaking

2005

2006

2007

District 4 - Eastern

#225 - St. Anne's School, South East Bight