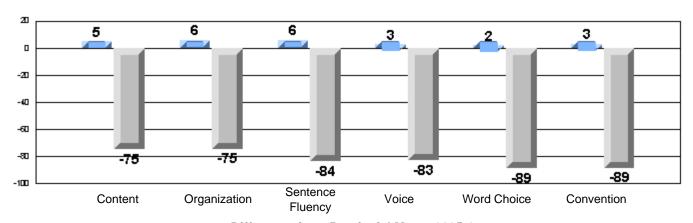

#### Difference from Provincial Mean, 2005-07

Difference from Provincial Mean, 2005-07

Rubrics Results: Percentage of students performing at Level 3 and Above 2005-2007

Process Writing (10 % Sample)

Difference from Provincial Mean, 2005-07