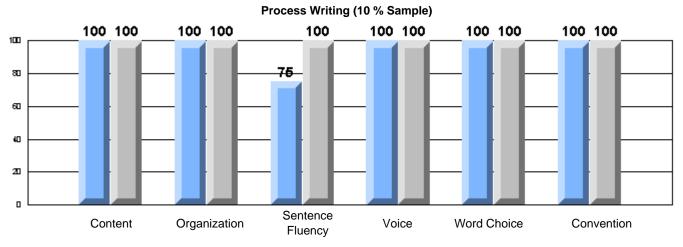

Process Writing (10 % Sample)

School data with 5 or fewer students withheld for reasons of confidentiality.

Content Organization Sentence Fluency Voice Word Choice Convention

Rubrics Results: Percentage of students performing at Level 3 and Above 2005-2007

Rubrics Results: Percentage of students performing at Level 3 and Above 2005-2007

Process Writing (10 % Sample)

School data with 5 or fewer students withheld for reasons of confidentiality.

Content Organization Sentence Voice Word Choice Convention