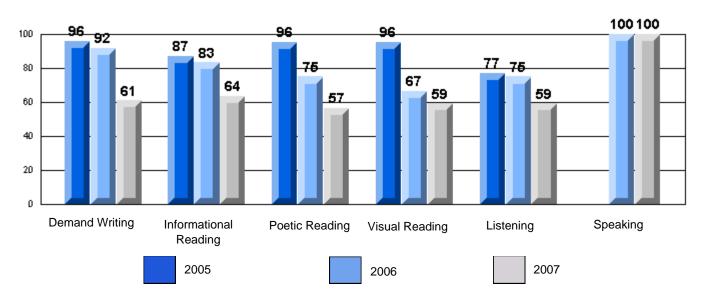

# CRT School Results Elementary English Language Arts 2006-07

Grades: K-7,9-10

"00F 0: A | 0 | 1 0 | 1 F | 1 D

#225 - St. Anne's School, South East Bight

Grades: K-7,9-10

District 4 - Eastern

#225 - St. Anne's School, South East Bight

### 3 Year CRT (Subtest) Mark Trend 2005-2007 Multiple Choice

School data with 5 or fewer students withheld for reasons of confidentiality.

Listening Reading

Rubrics Results: Percentage of students performing at Level 3 and Above 2005-2007

Process Writing (10 % Sample)

School data with 5 or fewer students withheld for reasons of confidentiality.

Content Organization Sentence Fluency Voice Word Choice Convention

Rubrics Results: Percentage of students performing at Level 3 and Above 2005-2007

School data with 5 or fewer students withheld for reasons of confidentiality.

Demand Writing Informational Reading Visual Reading Listening Speaking

2005

2006

2007

District 4 - Eastern

#225 - St. Anne's School, South East Bight