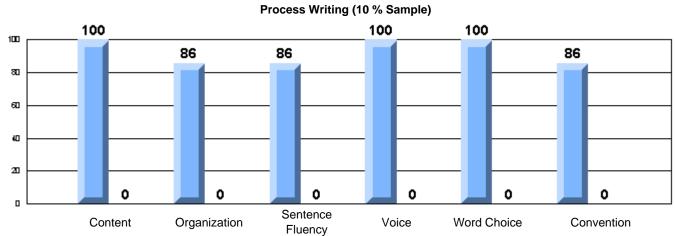

Process Writing (10 % Sample)

School data with 5 or fewer students withheld for reasons of confidentiality.

Content Organization Sentence Fluency Voice Word Choice Convention

Rubrics Results: Percentage of students performing at Level 3 and Above 2005-2007