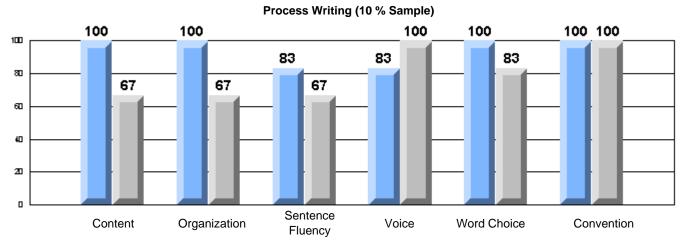

Process Writing (10 % Sample)

School data with 5 or fewer students withheld for reasons of confidentiality.

Content Organization Sentence Fluency Voice Word Choice Convention

Rubrics Results: Percentage of students performing at Level 3 and Above 2005-2007

Rubrics Results: Percentage of students performing at Level 3 and Above 2005-2007

Process Writing (10 % Sample)

School data with 5 or fewer students withheld for reasons of confidentiality.

Content Organization Sentence Voice Word Choice Convention