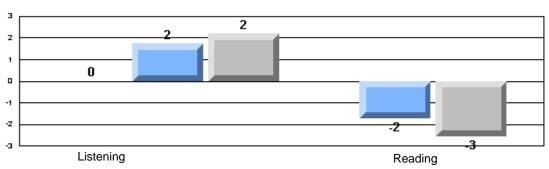

#### Difference from Provincial Mean, 2005-07

Difference from Provincial Mean, 2005-07

Rubrics Results: Percentage of students performing at Level 3 and Above 2005-2007

Process Writing (10 % Sample)

Difference from Provincial Mean, 2005-07