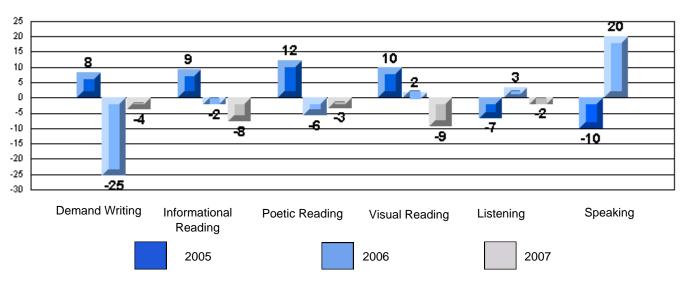

# CRT School Results Elementary English Language Arts 2006-07

Grades: K-7,9-10

"00F 0: A | 0 | 1 0 | 1 F | 1 D

#225 - St. Anne's School, South East Bight

Grades: K-7,9-10

District 4 - Eastern

#225 - St. Anne's School, South East Bight

### 3 Year CRT (Subtest) Mark Trend 2005-2007 Multiple Choice

School data with 5 or fewer students withheld for reasons of confidentiality.

Listening Reading

Rubrics Results: Percentage of students performing at Level 3 and Above 2005-2007

Process Writing (10 % Sample)

School data with 5 or fewer students withheld for reasons of confidentiality.

Content Organization Sentence Fluency Voice Word Choice Convention

Rubrics Results: Percentage of students performing at Level 3 and Above 2005-2007

School data with 5 or fewer students withheld for reasons of confidentiality.

Demand Writing Informational Reading Visual Reading Listening Speaking

2005

2006

2007

District 4 - Eastern

#225 - St. Anne's School, South East Bight

### Difference from Provincial Mean, 2005-07

Grades: K-7,9-10

Multiple Choice

School data with 5 or fewer students withheld for reasons of confidentiality.

Listening Reading

Difference from Provincial Mean, 2005-07