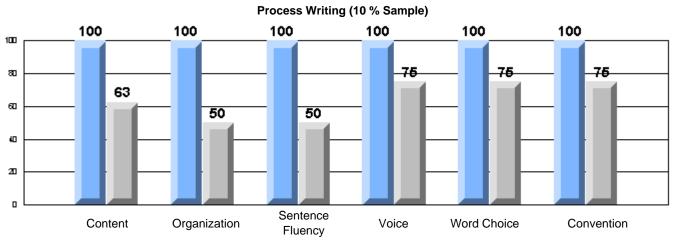

#### Difference from Provincial Mean, 2005-07

Difference from Provincial Mean, 2005-07

Rubrics Results: Percentage of students performing at Level 3 and Above 2005-2007

Process Writing (10 % Sample)

Difference from Provincial Mean, 2005-07

#### Difference from Provincial Mean, 2005-07

Difference from Provincial Mean, 2005-07

Rubrics Results: Percentage of students performing at Level 3 and Above 2005-2007

Process Writing (10 % Sample)

#### Rubrics Results: Percentage of students performing at Level 3 and Above 2005-2007

Process Writing (10 % Sample)