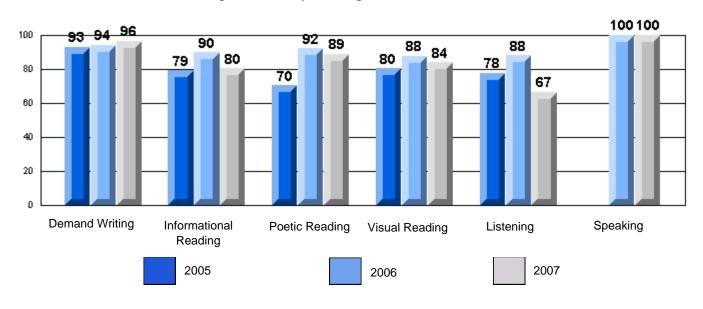

Grades: K-7

District 4 - Eastern

#213 - Lake Academy, Fortune

Rubrics Results: Percentage of students performing at Level 3 and Above 2005-2007

Rubrics Results: Percentage of students performing at Level 3 and Above 2005-2007

District 4 - Eastern

#213 - Lake Academy, Fortune Grades: K-7