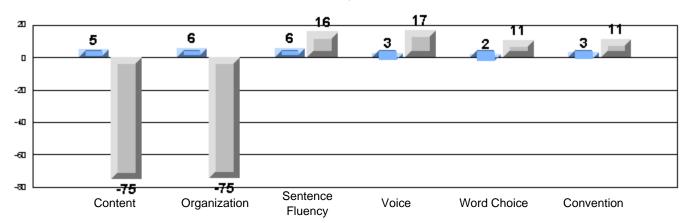

#### Difference from Provincial Mean, 2005-07

Difference from Provincial Mean, 2005-07

Rubrics Results: Percentage of students performing at Level 3 and Above 2005-2007

Process Writing (10 % Sample)

Difference from Provincial Mean, 2005-07