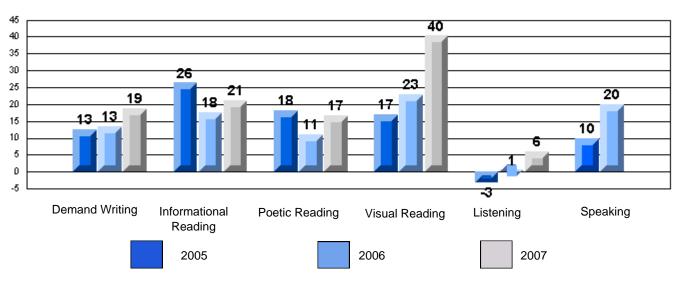

School data with 5 or fewer students withheld for reasons of confidentiality.

Demand Writing Informational Reading Visual Reading Listening Speaking

2005

2006

2007

District 4 - Eastern

#225 - St. Anne's School, South East Bight