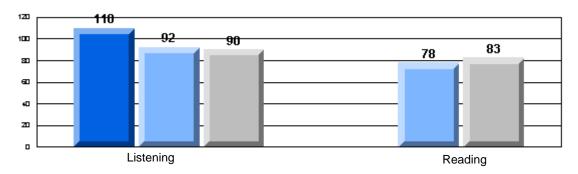

# CRT School Results Elementary English Language Arts 2006-07

Grades: K-7,9-10

"00F 0: A | 0 | 1 0 | 1 F | 1 D

#225 - St. Anne's School, South East Bight

Grades: K-7,9-10

District 4 - Eastern

#225 - St. Anne's School, South East Bight

### 3 Year CRT (Subtest) Mark Trend 2005-2007 Multiple Choice

School data with 5 or fewer students withheld for reasons of confidentiality.

Listening Reading

Rubrics Results: Percentage of students performing at Level 3 and Above 2005-2007

Process Writing (10 % Sample)

School data with 5 or fewer students withheld for reasons of confidentiality.

Content Organization Sentence Fluency Voice Word Choice Convention

Rubrics Results: Percentage of students performing at Level 3 and Above 2005-2007

School data with 5 or fewer students withheld for reasons of confidentiality.

Demand Writing Informational Reading Visual Reading Listening Speaking

2005

2006

2007

District 4 - Eastern

#225 - St. Anne's School, South East Bight

### Difference from Provincial Mean, 2005-07

Grades: K-7,9-10

Multiple Choice

School data with 5 or fewer students withheld for reasons of confidentiality.

Listening Reading

Difference from Provincial Mean, 2005-07

Rubrics Results: Percentage of students performing at Level 3 and Above 2005-2007

Process Writing (10 % Sample)

School data with 5 or fewer students withheld for reasons of confidentiality.

Content Organization Sentence Voice Word Choice Convention

Difference from Provincial Mean, 2005-07

Rubrics Results: Percentage of students performing at Level 3 and Above 2005-2007

School data with 5 or fewer students withheld for reasons of confidentiality.

Demand Writing Informational Reading Visual Reading Listening Speaking

2005

2006

2007