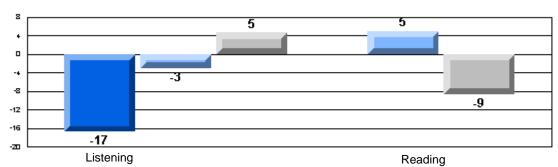

#### Difference from Provincial Mean, 2005-07

Difference from Provincial Mean, 2005-07

Rubrics Results: Percentage of students performing at Level 3 and Above 2005-2007

Process Writing (10 % Sample)

Difference from Provincial Mean, 2005-07