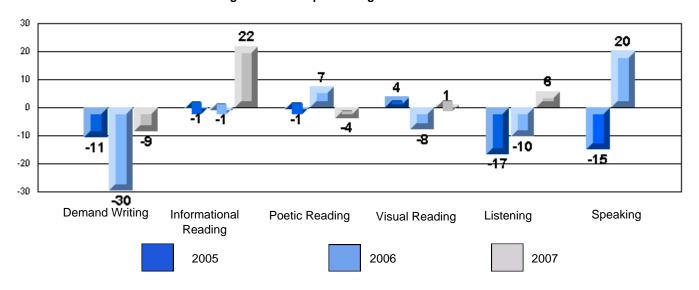

# CRT School Results Elementary English Language Arts 2006-07

Grades: K-7,9-10

"00F 0: A | 0 | 1 0 | 1 F | 1 D

#225 - St. Anne's School, South East Bight

Grades: K-7,9-10

District 4 - Eastern

#225 - St. Anne's School, South East Bight

School data with 5 or fewer students withheld for reasons of confidentiality.

Demand Writing Informational Reading Visual Reading Listening Speaking

2005

2006

2007

District 4 - Eastern

#225 - St. Anne's School, South East Bight