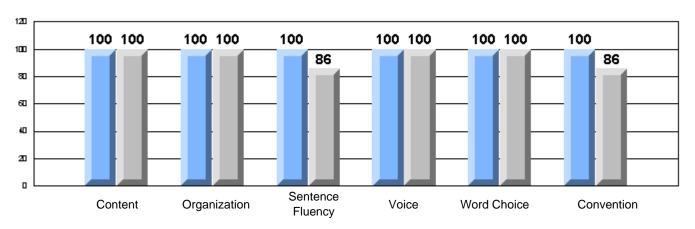

Process Writing (10 % Sample)

School data with 5 or fewer students withheld for reasons of confidentiality.

Content Organization Sentence Fluency Voice Word Choice Convention

Rubrics Results: Percentage of students performing at Level 3 and Above 2005-2007

Rubrics Results: Percentage of students performing at Level 3 and Above 2005-2007

Process Writing (10 % Sample)

School data with 5 or fewer students withheld for reasons of confidentiality.

Content Organization Sentence Voice Word Choice Convention