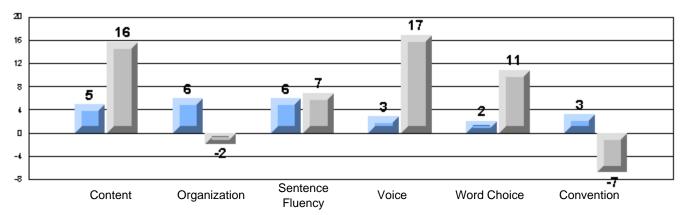

# CRT School Results Elementary English Language Arts 2006-07

Grades: K-7,9-10

"00F 0: A | 0 | 1 0 | 1 F | 1 D

#225 - St. Anne's School, South East Bight

Grades: K-7,9-10

District 4 - Eastern

#225 - St. Anne's School, South East Bight

Process Writing (10 % Sample)

School data with 5 or fewer students withheld for reasons of confidentiality.

Content Organization Sentence Fluency Voice Word Choice Convention

Rubrics Results: Percentage of students performing at Level 3 and Above 2005-2007

Rubrics Results: Percentage of students performing at Level 3 and Above 2005-2007

Process Writing (10 % Sample)

School data with 5 or fewer students withheld for reasons of confidentiality.

Content Organization Sentence Voice Word Choice Convention