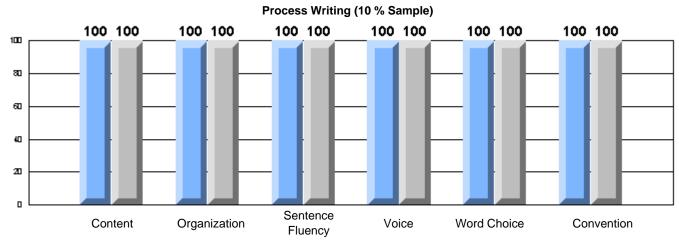

#### Rubrics Results: Percentage of students performing at Level 3 and Above 2005-2007

Process Writing (10 % Sample)

Process Writing (10 % Sample)

School data with 5 or fewer students withheld for reasons of confidentiality.

Content Organization Sentence Fluency Voice Word Choice Convention

Rubrics Results: Percentage of students performing at Level 3 and Above 2005-2007

Rubrics Results: Percentage of students performing at Level 3 and Above 2005-2007

Process Writing (10 % Sample)

School data with 5 or fewer students withheld for reasons of confidentiality.

Content Organization Sentence Voice Word Choice Convention