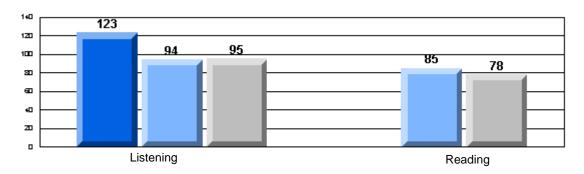

### 3 Year CRT (Subtest) Mark Trend 2005-2007 Multiple Choice

School data with 5 or fewer students withheld for reasons of confidentiality.

Listening Reading

Rubrics Results: Percentage of students performing at Level 3 and Above 2005-2007