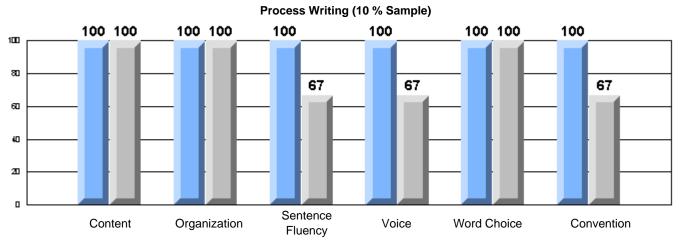

Process Writing (10 % Sample)

School data with 5 or fewer students withheld for reasons of confidentiality.

Content Organization Sentence Fluency Voice Word Choice Convention

Rubrics Results: Percentage of students performing at Level 3 and Above 2005-2007