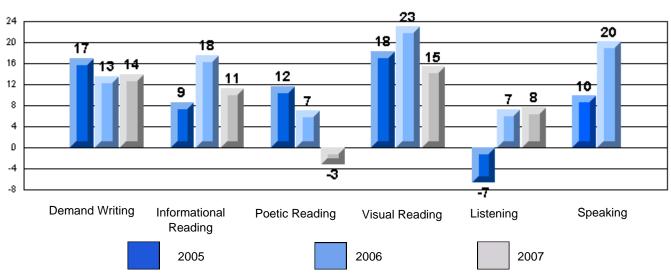

Grades: K-7

District 4 - Eastern

#213 - Lake Academy, Fortune

Rubrics Results: Percentage of students performing at Level 3 and Above 2005-2007

Rubrics Results: Percentage of students performing at Level 3 and Above 2005-2007

District 4 - Eastern

#213 - Lake Academy, Fortune Grades: K-7