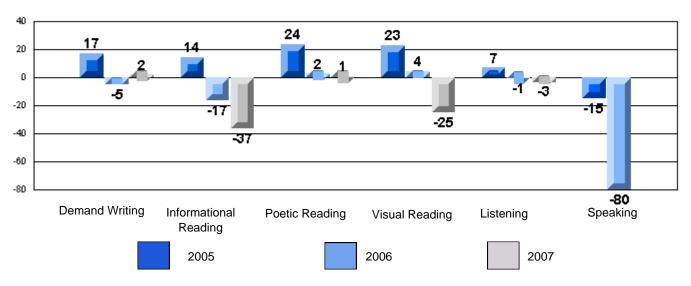

| School<br>District<br>Province | 32.0<br>60.1<br>58.4  | q              | q              |
|                 | Speaking            |                      | School<br>District<br>Province | 0.0<br>81.6<br>79.9   | q              | q              |

District 4 - Eastern

#262 - Woodland Elementary, Dildo

Grades: K-6

### 3 Year CRT (Subtest) Mark Trend 2005-2007 Multiple Choice



### Rubrics Results: Percentage of students performing at Level 3 and Above 2005-2007







District 4 - Eastern

#262 - Woodland Elementary, Dildo

Grades: K-6

#### Difference from Provincial Mean, 2005-07





Difference from Provincial Mean, 2005-07

Rubrics Results: Percentage of students performing at Level 3 and Above 2005-2007

Process Writing (10 % Sample)



Difference from Provincial Mean, 2005-07





District 4 - Eastern

#265 - Acreman Elementary, Green's Harbour

|                 |                    | Number of Students : | 19                   |       |              |              |
|-----------------|--------------------|----------------------|----------------------|-------|--------------|--------------|
|                 |                    |                      |                      |       | School<br>vs | School<br>vs |
| Multiple Choice |                    |                      |                      | Mark  | District     | Province     |
|                 |                    |                      | School               | 84.7  | р            | р            |
|                 | Reading            |                      | District             | 78.5  |