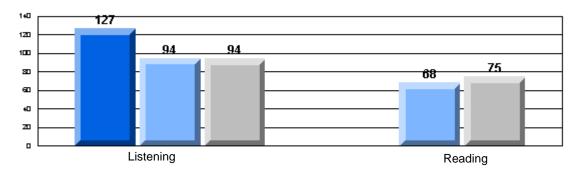

### 3 Year CRT (Subtest) Mark Trend 2005-2007 Multiple Choice

School data with 5 or fewer students withheld for reasons of confidentiality.

Listening Reading

Rubrics Results: Percentage of students performing at Level 3 and Above 2005-2007

### 3 Year CRT (Subtest) Mark Trend 2005-2007 Multiple Choice

Rubrics Results: Percentage of students performing at Level 3 and Above 2005-2007

District 4 - Eastern

#226 - Fortune Bay Academy, St. Bernard's - Jacques Fontaine