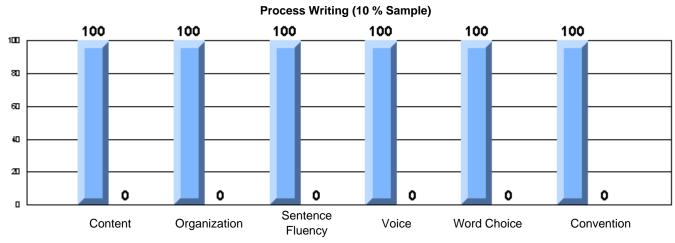

### **CRT School Results Elementary English Language Arts** 2006-07

Grades: K-12 #218 - St. Joseph's Academy, Lamaline

|                 |                       | Number of Students :                 | 9          |              |                |                |
|-----------------|-----------------------|--------------------------------------|------------|--------------|----------------|----------------|
|                 |                       |                                      |            |              | School         | School         |
| Multiple Choice |                       |                                      |            | Mark         | vs<br>District | vs<br>Province |
|                 |                       |                                      | School     | 68.7         | q              | q              |
|                 | Reading               |                                      | District   | 78.5         | 1              | 1              |
|                 | 3                     |                                      | Province   | 78.0         |                |                |
|                 |                       |                                      | School     | 85.2         | q              | q              |
|                 | Listening             |                                      | District   | 92.6         | •              | 9              |
|                 | Liotoming             |                                      | Province   | 92.3         |                |                |
|                 |                       |                                      | School     | 400.0        | -              | -              |
| <u>Rubrics</u>  |                       | <ul><li>Content</li></ul>            | District   | 100.0        | P              | P              |
|                 |                       | Content                              | Province   | 73.8<br>75.2 |                |                |
|                 |                       |                                      | 1 10411100 | 75.2         |                |                |
|                 |                       |                                      | School     | 0.0          | q              | q              |
|                 | <u> </u>              | <ul> <li>Organization</li> </ul>     | District   | 73.1         |                |                |
|                 |                       |                                      | Province   | 74.6         |                |                |
|                 |                       |                                      | School     | 100.0        | p              | Р              |
|                 | <u> </u>              | <ul> <li>Sentence Fluency</li> </ul> | District   | 83.4         | •              | •              |
|                 | Process Writing —     |                                      | Province   | 84.0         |                |                |
|                 | Process writing       |                                      | School     | 100.0        | p              | р              |
|                 |                       | <ul><li>Voice</li></ul>              | District   | 81.1         | Р              | Р              |
|                 |                       |                                      | Province   | 83.1         |                |                |
|                 |                       |                                      | Cabaal     |              |                |                |
|                 |                       | <ul> <li>Word Choice</li> </ul>      | School     | 100.0        | p              | p              |
|                 |                       | Word Choice                          | District   | 87.7         |                |                |
|                 |                       |                                      | Province   | 89.1         |                |                |
|                 |                       |                                      | School     | 100.0        | p              | p              |
|                 | <u> </u>              | <ul><li>Conventions</li></ul>        | District   | 87.7         |                |                |
|                 |                       |                                      | Province   | 88.7         |                |                |
|                 |                       |                                      | School     | 66.7         | q              | q              |
|                 | Demand Writing        |                                      | District   | 77.2         | •              | Î              |
|                 |                       |                                      | Province   | 76.1         |                |                |
|                 |                       |                                      | School     | 55.6         | q              | q              |
|                 | Poetic Reading        |                                      | District   | 74.4         | Ч              | 4              |
|                 |                       |                                      | Province   | 73.3         |                |                |
|                 |                       |                                      | School     | 22.2         | q              | q              |
|                 | Informational Reading |                                      | District   | 60.1         | ī              | *              |
|                 |                       |                                      | Province   | 58.7         |                |                |
|                 |                       |                                      |            |              |                |                |
|                 | Warral Base P         |                                      | School     | 22.2         | q              | q              |
|                 | Visual Reading        |                                      | District   | 56.6         |                |                |
|                 |                       |                                      | Province   | 54.7         |                |                |
|                 |                       |                                      | School     | 66.7         | p              | Р              |
|                 | Listening             |                                      | District   | 60.1         |                |                |
|                 |                       |                                      | Province   | 58.4         |                |                |
|                 |                       |                                      | School     | 100.0        | p              | р              |
|                 | Speaking              |                                      | District   | 81.6         |                |                |
|                 |                       |                                      | Province   | 79.9         |                |                |
|                 |                       |                                      |            |              |                |                |