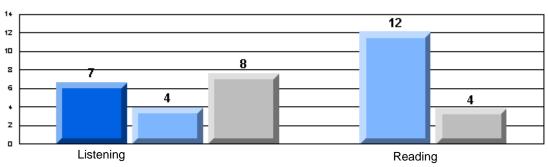

### 3 Year CRT (Subtest) Mark Trend 2005-2007 Multiple Choice

School data with 5 or fewer students withheld for reasons of confidentiality.

Listening Reading

Rubrics Results: Percentage of students performing at Level 3 and Above 2005-2007

### Difference from Provincial Mean, 2005-07

Grades: K-7,9-10

Multiple Choice

School data with 5 or fewer students withheld for reasons of confidentiality.

Listening Reading

Difference from Provincial Mean, 2005-07