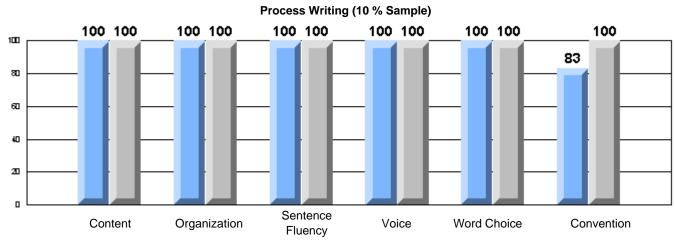

#### Difference from Provincial Mean, 2005-07

Difference from Provincial Mean, 2005-07

Rubrics Results: Percentage of students performing at Level 3 and Above 2005-2007

Process Writing (10 % Sample)

Difference from Provincial Mean, 2005-07