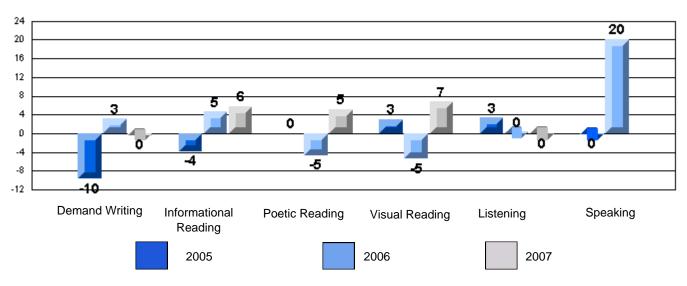

#### Difference from Provincial Mean, 2005-07

Difference from Provincial Mean, 2005-07

Rubrics Results: Percentage of students performing at Level 3 and Above 2005-2007

Process Writing (10 % Sample)

Difference from Provincial Mean, 2005-07