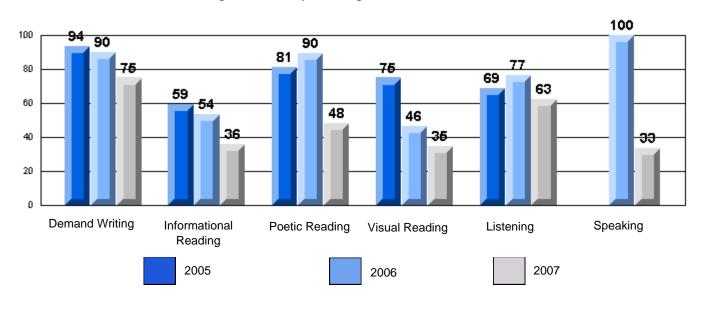

# CRT School Results Elementary English Language Arts 2006-07

Grades: K-7,9-10

"00F 0: A | 0 | 1 0 | 1 F | 1 D

#225 - St. Anne's School, South East Bight

Grades: K-7,9-10

District 4 - Eastern

#225 - St. Anne's School, South East Bight

### 3 Year CRT (Subtest) Mark Trend 2005-2007 Multiple Choice

School data with 5 or fewer students withheld for reasons of confidentiality.

Listening Reading

Rubrics Results: Percentage of students performing at Level 3 and Above 2005-2007

Process Writing (10 % Sample)

School data with 5 or fewer students withheld for reasons of confidentiality.

Content Organization Sentence Fluency Voice Word Choice Convention

Rubrics Results: Percentage of students performing at Level 3 and Above 2005-2007

School data with 5 or fewer students withheld for reasons of confidentiality.

Demand Writing Informational Reading Visual Reading Listening Speaking

2005

2006

2007

District 4 - Eastern

#225 - St. Anne's School, South East Bight