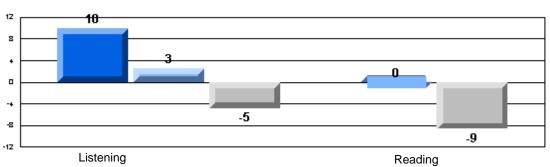

### Difference from Provincial Mean, 2005-07

Grades: K-7,9-10

Multiple Choice

School data with 5 or fewer students withheld for reasons of confidentiality.

Listening Reading

Difference from Provincial Mean, 2005-07