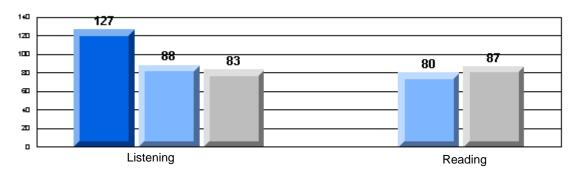

### 3 Year CRT (Subtest) Mark Trend 2005-2007 Multiple Choice

School data with 5 or fewer students withheld for reasons of confidentiality.

Listening Reading

Rubrics Results: Percentage of students performing at Level 3 and Above 2005-2007