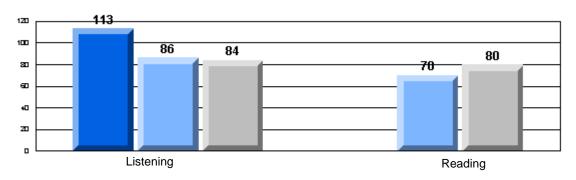

District 4 - Eastern

#213 - Lake Academy, Fortune Grades: K-7

|                 |                       | Number of Students : | 45       |        | School   | School   |
|-----------------|-----------------------|----------------------|----------|--------|----------|----------|
|                 |                       |                      |          | Mark   | vs       | vs       |
| Multiple Choice |                       |                      |          | IVIAIR | District | Province |
|                 |                       |                      | School   | 79.9   | р        | р        |
|                 | Reading               |                      | District | 78.5   |          |          |
|                 |                       |                      | Province | 78.0   |          |          |
|                 |                       |                      | School   | 84.1   | q        | q        |
|                 | Listening             |                      | District | 92.6   |          | *        |
|                 | •                     |                      | Province | 92.3   |          |          |
|                 |                       |                      | School   | 80.0   | р        | р        |
| Rubrics         |                       | Content              | District | 73.8   |          |          |
|                 |                       |                      | Province | 75.2   |          |          |
|                 |                       |                      | School   | 80.0   | р        | р        |
|                 |                       | Organization         | District | 73.1   | *        | *        |
|                 |                       |                      | Province | 74.6   |          |          |
|                 |                       |                      | School   | 100.0  | р        | р        |
|                 |                       | Sentence Fluency     | District | 83.4   |          |          |
|                 | Process Writing —     | 1                    | Province | 84.0   |          |          |
|                 | 1 100000 Willing      |                      | School   | 80.0   | q        | q        |
|                 |                       | Voice                | District | 81.1   |          | 1        |
|                 |                       |                      | Province | 83.1   |          |          |
|                 |                       |                      | School   | 100.0  | р        | р        |
|                 |                       | Word Choice          | District | 87.7   | P        | P        |
|                 |                       |                      | Province | 89.1   |          |          |
|                 |                       |                      | School   | 100.0  | р        | р        |
|                 |                       | Conventions          | District | 87.7   |          | 1        |
|                 |                       |                      | Province | 88.7   |          |          |
|                 |                       |                      | School   | 84.5   | р        | р        |
|                 | Demand Writing        |                      | District | 77.2   | •        | •        |
|                 |                       |                      | Province | 76.1   |          |          |
|                 |                       |                      | School   | 81.4   | Р        | p        |
|                 | Poetic Reading        |                      | District | 74.4   | •        | -        |
|                 |                       |                      | Province | 73.3   |          |          |
|                 |                       |                      | School   | 61.9   | р        | p        |
|                 | Informational Reading | 1                    | District | 60.1   |          |          |
|                 |                       |                      | Province | 58.7   |          |          |
|                 |                       |                      | School   | 69.0   | р        | р        |
|                 | Visual Reading        |                      | District | 56.6   |          |          |
|                 |                       |                      | Province | 54.7   |          |          |
|                 |                       |                      | School   | 58.1   | q        | q        |
|                 | Listening             |                      | District | 60.1   |          |          |
|                 |                       |                      | Province | 58.4   |          |          |
|                 |                       |                      | School   | 75.0   | q        | q        |
|                 | Speaking              |                      | District | 81.6   |          |          |
|                 |                       |                      | Province | 79.9   |          |          |
|                 |                       |                      |          |        |          |          |