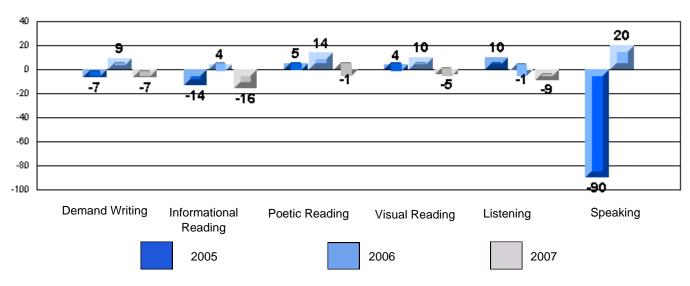

#### Difference from Provincial Mean, 2005-07

Difference from Provincial Mean, 2005-07

Rubrics Results: Percentage of students performing at Level 3 and Above 2005-2007

Process Writing (10 % Sample)

Difference from Provincial Mean, 2005-07