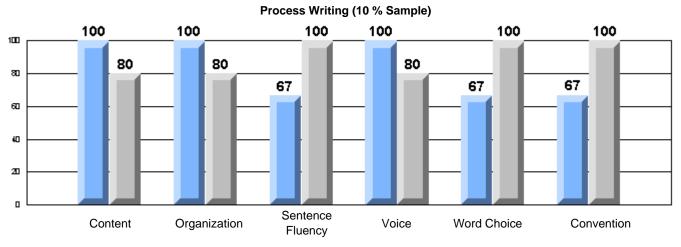

#### Difference from Provincial Mean, 2005-07

Difference from Provincial Mean, 2005-07

Rubrics Results: Percentage of students performing at Level 3 and Above 2005-2007

Process Writing (10 % Sample)

Difference from Provincial Mean, 2005-07