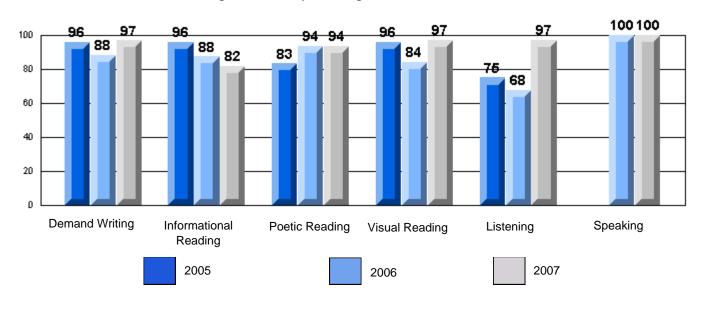

### 3 Year CRT (Subtest) Mark Trend 2005-2007 Multiple Choice

Rubrics Results: Percentage of students performing at Level 3 and Above 2005-2007

District 4 - Eastern

#226 - Fortune Bay Academy, St. Bernard's - Jacques Fontaine

Grades: K-12