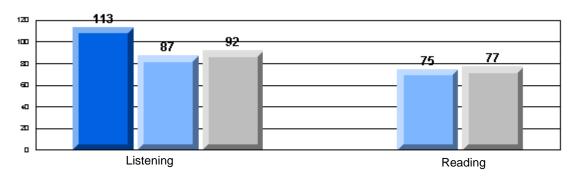

# CRT School Results Elementary English Language Arts 2006-07

Grades: K-7,9-10

"00F 0: A | 0 | 1 0 | 1 F | 1 D

#225 - St. Anne's School, South East Bight

Grades: K-7,9-10

District 4 - Eastern

#225 - St. Anne's School, South East Bight

### 3 Year CRT (Subtest) Mark Trend 2005-2007 Multiple Choice

School data with 5 or fewer students withheld for reasons of confidentiality.

Listening Reading

Rubrics Results: Percentage of students performing at Level 3 and Above 2005-2007