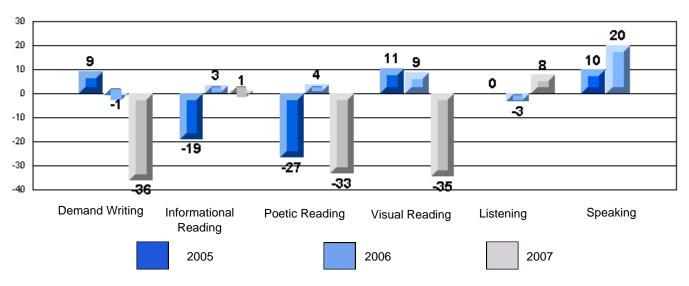

# CRT School Results Elementary English Language Arts 2006-07

Grades: K-7,9-10

"00F 0: A | 0 | 1 0 | 1 F | 1 D

#225 - St. Anne's School, South East Bight

Grades: K-7,9-10

District 4 - Eastern

#225 - St. Anne's School, South East Bight

### 3 Year CRT (Subtest) Mark Trend 2005-2007 Multiple Choice

School data with 5 or fewer students withheld for reasons of confidentiality.

Listening Reading

Rubrics Results: Percentage of students performing at Level 3 and Above 2005-2007

Process Writing (10 % Sample)

School data with 5 or fewer students withheld for reasons of confidentiality.

Content Organization Sentence Fluency Voice Word Choice Convention

Rubrics Results: Percentage of students performing at Level 3 and Above 2005-2007

School data with 5 or fewer students withheld for reasons of confidentiality.

Demand Writing Informational Reading Visual Reading Listening Speaking

2005

2006

2007

District 4 - Eastern

#225 - St. Anne's School, South East Bight