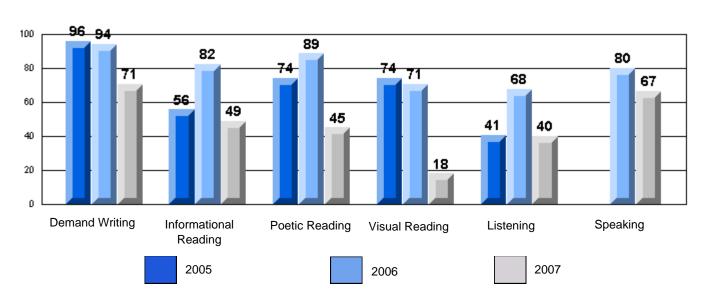

Grades: K-7

District 4 - Eastern

#213 - Lake Academy, Fortune

Rubrics Results: Percentage of students performing at Level 3 and Above 2005-2007

Rubrics Results: Percentage of students performing at Level 3 and Above 2005-2007

## CRT School Results Elementary English Language Arts 2006-07

\_\_\_\_\_

#220 - Sacred Heart Elementary, Marystown

Grades: K-7

Rubrics Results: Percentage of students performing at Level 3 and Above 2005-2007

Rubrics Results: Percentage of students performing at Level 3 and Above 2005-2007

District 4 - Eastern

#220 - Sacred Heart Elementary, Marystown

Grades: K-7