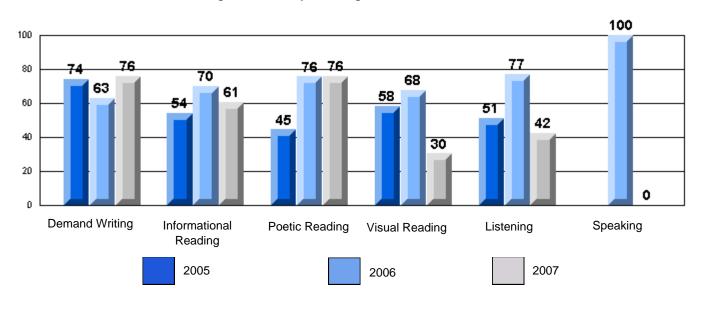

Grades: K-7

District 4 - Eastern

#213 - Lake Academy, Fortune

Rubrics Results: Percentage of students performing at Level 3 and Above 2005-2007

Rubrics Results: Percentage of students performing at Level 3 and Above 2005-2007