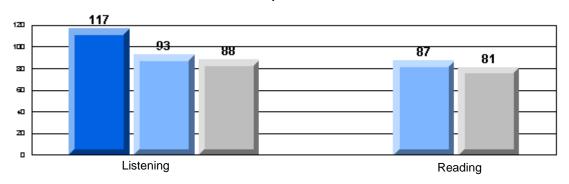

### 3 Year CRT (Subtest) Mark Trend 2005-2007 Multiple Choice

School data with 5 or fewer students withheld for reasons of confidentiality.

Listening Reading

Rubrics Results: Percentage of students performing at Level 3 and Above 2005-2007

### 3 Year CRT (Subtest) Mark Trend 2005-2007 Multiple Choice

Rubrics Results: Percentage of students performing at Level 3 and Above 2005-2007

District 4 - Eastern

#226 - Fortune Bay Academy, St. Bernard's - Jacques Fontaine

### 3 Year CRT (Subtest) Mark Trend 2005-2007 Multiple Choice

### 3 Year CRT (Subtest) Mark Trend 2005-2007 Multiple Choice

Rubrics Results: Percentage of students performing at Level 3 and Above 2005-2007

District 4 - Eastern

#234 - Catalina Elementary School, Catalina

### 3 Year CRT (Subtest) Mark Trend 2005-2007 Multiple Choice

Rubrics Results: Percentage of students performing at Level 3 and Above 2005-2007

District 4 - Eastern

#240 - Bishop White School, Port Rexton

### 3 Year CRT (Subtest) Mark Trend 2005-2007 Multiple Choice

Rubrics Results: Percentage of students performing at Level 3 and Above 2005-2007

District 4 - Eastern

#242 - Random Island Academy, Random Island