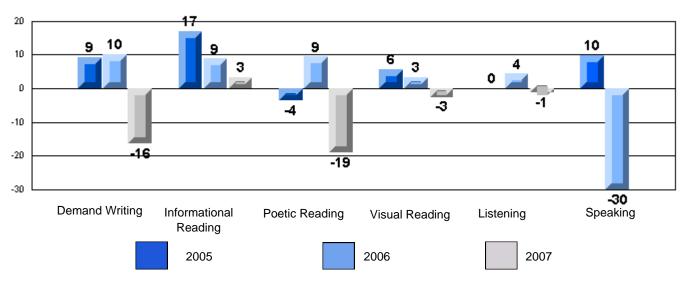

# CRT School Results Elementary English Language Arts 2006-07

Grades: K-7,9-10

"00F 0: A | 0 | 1 0 | 1 F | 1 D

#225 - St. Anne's School, South East Bight

Grades: K-7,9-10

District 4 - Eastern

#225 - St. Anne's School, South East Bight

### 3 Year CRT (Subtest) Mark Trend 2005-2007 Multiple Choice

School data with 5 or fewer students withheld for reasons of confidentiality.

Listening Reading

Rubrics Results: Percentage of students performing at Level 3 and Above 2005-2007

Process Writing (10 % Sample)

School data with 5 or fewer students withheld for reasons of confidentiality.

Content Organization Sentence Fluency Voice Word Choice Convention

Rubrics Results: Percentage of students performing at Level 3 and Above 2005-2007

School data with 5 or fewer students withheld for reasons of confidentiality.

Demand Writing Informational Reading Visual Reading Listening Speaking

2005

2006

2007

District 4 - Eastern

#225 - St. Anne's School, South East Bight