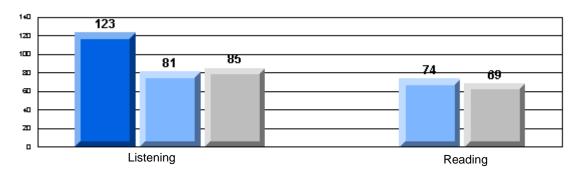

### 3 Year CRT (Subtest) Mark Trend 2005-2007 Multiple Choice

School data with 5 or fewer students withheld for reasons of confidentiality.

Listening Reading

Rubrics Results: Percentage of students performing at Level 3 and Above 2005-2007