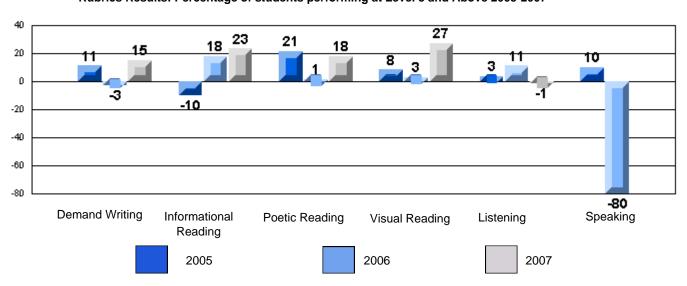

### Difference from Provincial Mean, 2005-07

Grades: K-7,9-10

Multiple Choice

School data with 5 or fewer students withheld for reasons of confidentiality.

Listening Reading

Difference from Provincial Mean, 2005-07