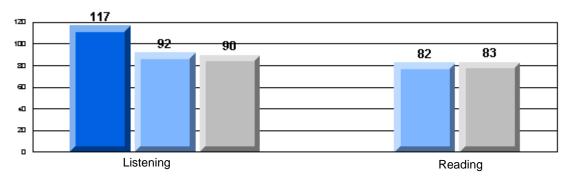

### 3 Year CRT (Subtest) Mark Trend 2005-2007 Multiple Choice

School data with 5 or fewer students withheld for reasons of confidentiality.

Listening Reading

Rubrics Results: Percentage of students performing at Level 3 and Above 2005-2007