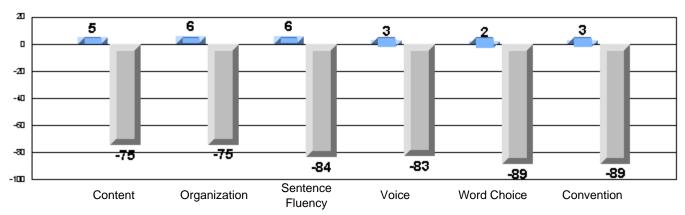

### Difference from Provincial Mean, 2005-07

Grades: K-7,9-10

Multiple Choice

School data with 5 or fewer students withheld for reasons of confidentiality.

Listening Reading

Difference from Provincial Mean, 2005-07

Rubrics Results: Percentage of students performing at Level 3 and Above 2005-2007

Process Writing (10 % Sample)

School data with 5 or fewer students withheld for reasons of confidentiality.

Content Organization Sentence Voice Word Choice Convention