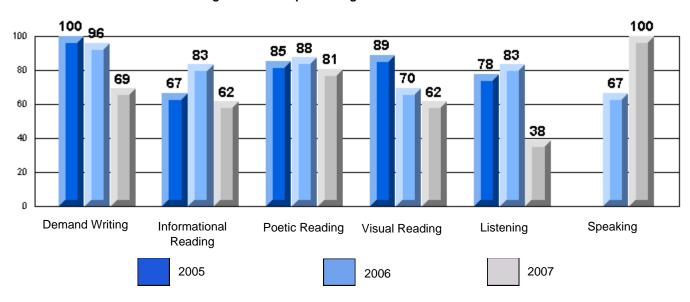

# CRT School Results Elementary English Language Arts 2006-07

Grades: K-7,9-10

"00F 0: A | 0 | 1 0 | 1 F | 1 D

#225 - St. Anne's School, South East Bight

Grades: K-7,9-10

District 4 - Eastern

#225 - St. Anne's School, South East Bight

School data with 5 or fewer students withheld for reasons of confidentiality.

Demand Writing Informational Reading Visual Reading Listening Speaking

2005

2006

2007

District 4 - Eastern

#225 - St. Anne's School, South East Bight