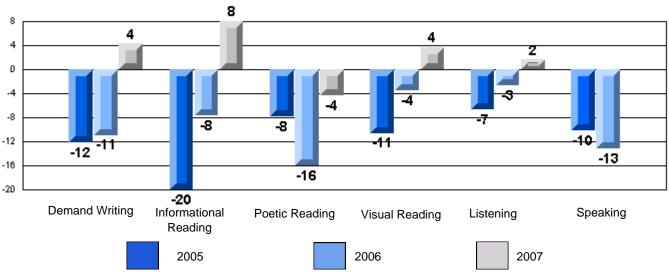

### 3 Year CRT (Subtest) Mark Trend 2005-2007 Multiple Choice

School data with 5 or fewer students withheld for reasons of confidentiality.

Listening Reading

Rubrics Results: Percentage of students performing at Level 3 and Above 2005-2007

### Difference from Provincial Mean, 2005-07

Grades: K-7,9-10

Multiple Choice

School data with 5 or fewer students withheld for reasons of confidentiality.

Listening Reading

Difference from Provincial Mean, 2005-07

### 3 Year CRT (Subtest) Mark Trend 2005-2007 Multiple Choice

Rubrics Results: Percentage of students performing at Level 3 and Above 2005-2007

District 4 - Eastern

#226 - Fortune Bay Academy, St. Bernard's - Jacques Fontaine

### 3 Year CRT (Subtest) Mark Trend 2005-2007 Multiple Choice

### 3 Year CRT (Subtest) Mark Trend 2005-2007 Multiple Choice

Rubrics Results: Percentage of students performing at Level 3 and Above 2005-2007

District 4 - Eastern

#234 - Catalina Elementary School, Catalina

### 3 Year CRT (Subtest) Mark Trend 2005-2007 Multiple Choice

Rubrics Results: Percentage of students performing at Level 3 and Above 2005-2007

District 4 - Eastern

#240 - Bishop White School, Port Rexton

### 3 Year CRT (Subtest) Mark Trend 2005-2007 Multiple Choice

Rubrics Results: Percentage of students performing at Level 3 and Above 2005-2007

District 4 - Eastern

#242 - Random Island Academy, Random Island