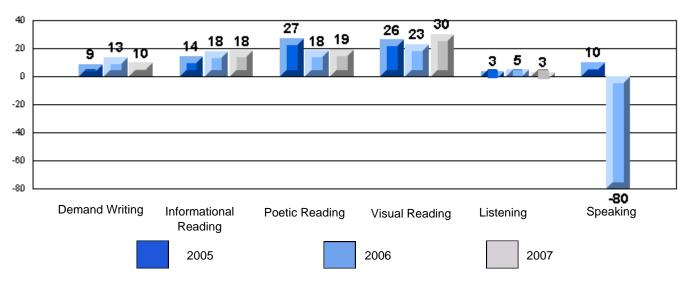

### Difference from Provincial Mean, 2005-07

Grades: K-7,9-10

Multiple Choice

School data with 5 or fewer students withheld for reasons of confidentiality.

Listening Reading

Difference from Provincial Mean, 2005-07

Difference from Provincial Mean, 2005-07

Rubrics Results: Percentage of students performing at Level 3 and Above 2005-2007

School data with 5 or fewer students withheld for reasons of confidentiality.

Demand Writing Informational Reading Visual Reading Listening Speaking