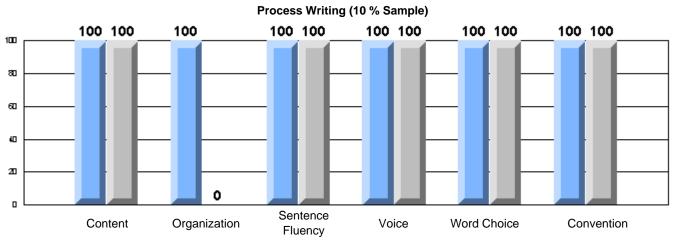

Process Writing (10 % Sample)

School data with 5 or fewer students withheld for reasons of confidentiality.

Content Organization Sentence Fluency Voice Word Choice Convention

Rubrics Results: Percentage of students performing at Level 3 and Above 2005-2007