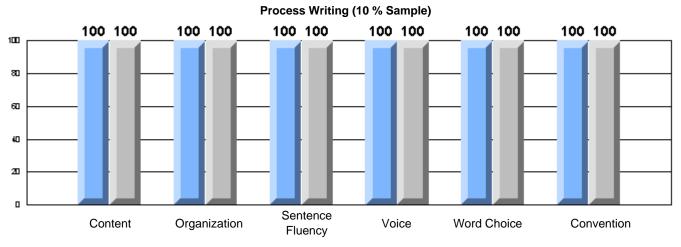

#### Rubrics Results: Percentage of students performing at Level 3 and Above 2005-2007

Process Writing (10 % Sample)

Process Writing (10 % Sample)

School data with 5 or fewer students withheld for reasons of confidentiality.

Content Organization Sentence Fluency Voice Word Choice Convention

Rubrics Results: Percentage of students performing at Level 3 and Above 2005-2007