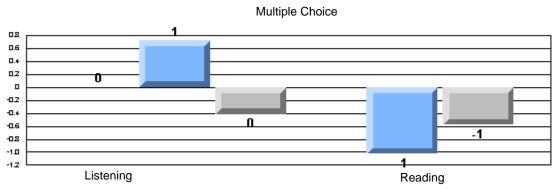

### Difference from Provincial Mean, 2005-07

Grades: K-7,9-10

Multiple Choice

School data with 5 or fewer students withheld for reasons of confidentiality.

Listening Reading

Difference from Provincial Mean, 2005-07