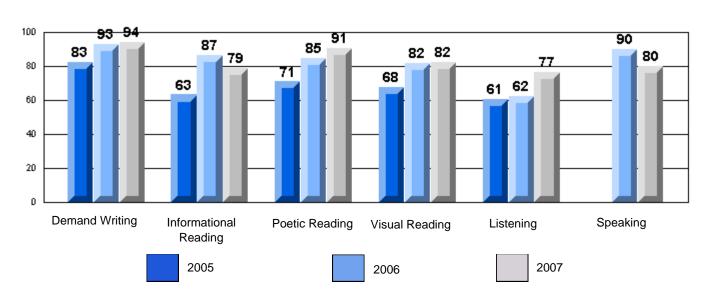

Grades: K-7

District 4 - Eastern

#213 - Lake Academy, Fortune

Rubrics Results: Percentage of students performing at Level 3 and Above 2005-2007

Rubrics Results: Percentage of students performing at Level 3 and Above 2005-2007