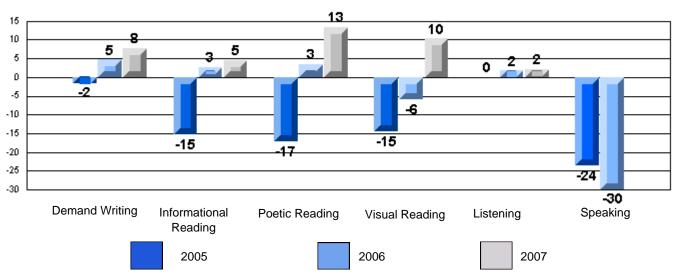

Grades: K-7

District 4 - Eastern

#213 - Lake Academy, Fortune

Rubrics Results: Percentage of students performing at Level 3 and Above 2005-2007

Rubrics Results: Percentage of students performing at Level 3 and Above 2005-2007