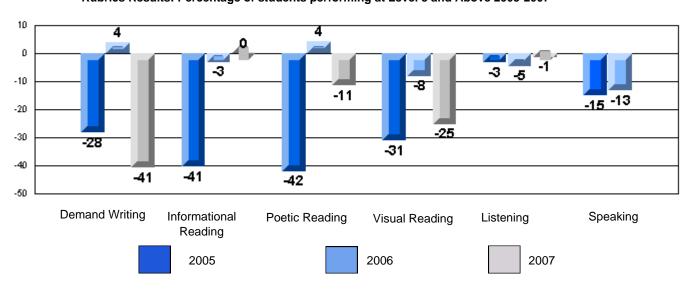

Grades: K-7

District 4 - Eastern

#213 - Lake Academy, Fortune

Rubrics Results: Percentage of students performing at Level 3 and Above 2005-2007

Rubrics Results: Percentage of students performing at Level 3 and Above 2005-2007