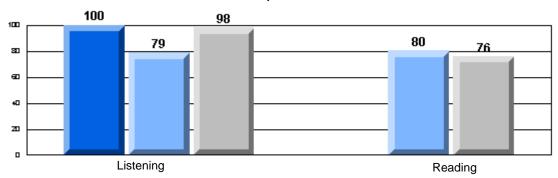

### 3 Year CRT (Subtest) Mark Trend 2005-2007 Multiple Choice

School data with 5 or fewer students withheld for reasons of confidentiality.

Listening Reading

Rubrics Results: Percentage of students performing at Level 3 and Above 2005-2007

### 3 Year CRT (Subtest) Mark Trend 2005-2007 Multiple Choice

### 3 Year CRT (Subtest) Mark Trend 2005-2007 Multiple Choice

Rubrics Results: Percentage of students performing at Level 3 and Above 2005-2007

District 4 - Eastern

#234 - Catalina Elementary School, Catalina

### 3 Year CRT (Subtest) Mark Trend 2005-2007 Multiple Choice

Rubrics Results: Percentage of students performing at Level 3 and Above 2005-2007

District 4 - Eastern

#240 - Bishop White School, Port Rexton

### 3 Year CRT (Subtest) Mark Trend 2005-2007 Multiple Choice

Rubrics Results: Percentage of students performing at Level 3 and Above 2005-2007

District 4 - Eastern

#242 - Random Island Academy, Random Island