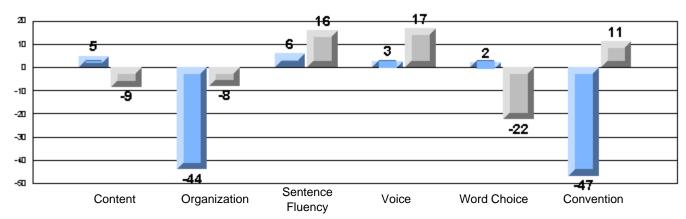

# CRT School Results Elementary English Language Arts 2006-07

Grades: K-7,9-10

"00F 0: A | 0 | 1 0 | 1 F | 1 D

#225 - St. Anne's School, South East Bight

Grades: K-7,9-10

District 4 - Eastern

#225 - St. Anne's School, South East Bight

### 3 Year CRT (Subtest) Mark Trend 2005-2007 Multiple Choice

School data with 5 or fewer students withheld for reasons of confidentiality.

Listening Reading

Rubrics Results: Percentage of students performing at Level 3 and Above 2005-2007

Process Writing (10 % Sample)

School data with 5 or fewer students withheld for reasons of confidentiality.

Content Organization Sentence Fluency Voice Word Choice Convention

Rubrics Results: Percentage of students performing at Level 3 and Above 2005-2007

School data with 5 or fewer students withheld for reasons of confidentiality.

Demand Writing Informational Reading Visual Reading Listening Speaking

2005

2006

2007

District 4 - Eastern

#225 - St. Anne's School, South East Bight