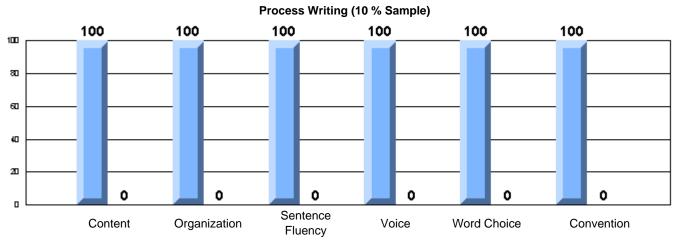

#### Rubrics Results: Percentage of students performing at Level 3 and Above 2005-2007

Process Writing (10 % Sample)