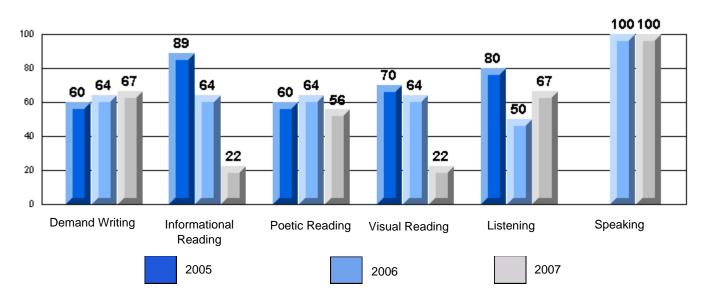

Grades: K-7

District 4 - Eastern

#213 - Lake Academy, Fortune

Rubrics Results: Percentage of students performing at Level 3 and Above 2005-2007

Rubrics Results: Percentage of students performing at Level 3 and Above 2005-2007

District 4 - Eastern

#213 - Lake Academy, Fortune Grades: K-7