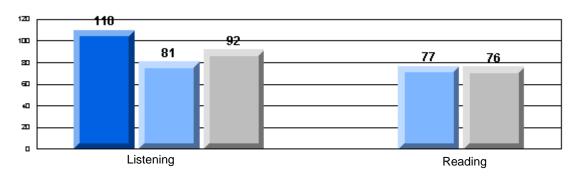

# CRT School Results Elementary English Language Arts 2006-07

Grades: K-7,9-10

"00F 0: A | 0 | 1 0 | 1 F | 1 D

#225 - St. Anne's School, South East Bight

Grades: K-7,9-10

District 4 - Eastern

#225 - St. Anne's School, South East Bight

### 3 Year CRT (Subtest) Mark Trend 2005-2007 Multiple Choice

School data with 5 or fewer students withheld for reasons of confidentiality.

Listening Reading

Rubrics Results: Percentage of students performing at Level 3 and Above 2005-2007

Process Writing (10 % Sample)

School data with 5 or fewer students withheld for reasons of confidentiality.

Content Organization Sentence Fluency Voice Word Choice Convention

Rubrics Results: Percentage of students performing at Level 3 and Above 2005-2007

School data with 5 or fewer students withheld for reasons of confidentiality.

Demand Writing Informational Reading Visual Reading Listening Speaking

2005

2006

2007

District 4 - Eastern

#225 - St. Anne's School, South East Bight