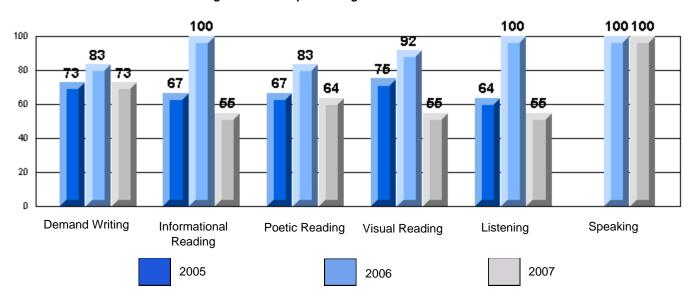

Grades: K-7

District 4 - Eastern

#213 - Lake Academy, Fortune

Rubrics Results: Percentage of students performing at Level 3 and Above 2005-2007

Rubrics Results: Percentage of students performing at Level 3 and Above 2005-2007

District 4 - Eastern

#213 - Lake Academy, Fortune Grades: K-7