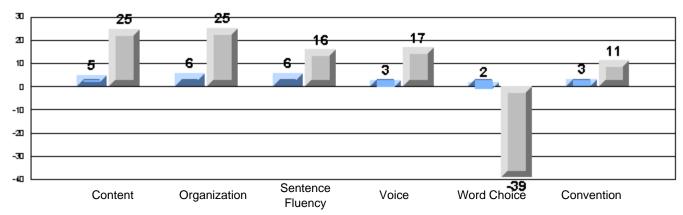

District 4 - Eastern

#213 - Lake Academy, Fortune Grades: K-7

|                 |                       | Number of Students : | 45       |        | School   | School   |
|-----------------|-----------------------|----------------------|----------|--------|----------|----------|
|                 |                       |                      |          | Mark   | vs       | vs       |
| Multiple Choice |                       |                      |          | IVIAIR | District | Province |
|                 |                       |                      | School   | 79.9   | р        | р        |
|                 | Reading               |                      | District | 78.5   |          |          |
|                 |                       |                      | Province | 78.0   |          |          |
|                 |                       |                      | School   | 84.1   | q        | q        |
|                 | Listening             |                      | District | 92.6   |          | *        |
|                 | •                     |                      | Province | 92.3   |          |          |
|                 |                       |                      | School   | 80.0   | р        | р        |
| Rubrics         |                       | Content              | District | 73.8   |          |          |
|                 |                       |                      | Province | 75.2   |          |          |
|                 |                       |                      | School   | 80.0   | р        | р        |
|                 |                       | Organization         | District | 73.1   | *        | *        |
|                 |                       |                      | Province | 74.6   |          |          |
|                 |                       |                      | School   | 100.0  | р        | р        |
|                 |                       | Sentence Fluency     | District | 83.4   |          |          |
|                 | Process Writing —     | 1                    | Province | 84.0   |          |          |
|                 | 1 100000 Willing      |                      | School   | 80.0   | q        | q        |
|                 |                       | Voice                | District | 81.1   |          | 1        |
|                 |                       |                      | Province | 83.1   |          |          |
|                 |                       |                      | School   | 100.0  | р        | р        |
|                 |                       | Word Choice          | District | 87.7   | P        | P        |
|                 |                       |                      | Province | 89.1   |          |          |
|                 |                       |                      | School   | 100.0  | р        | р        |
|                 |                       | Conventions          | District | 87.7   |          | 1        |
|                 |                       |                      | Province | 88.7   |          |          |
|                 |                       |                      | School   | 84.5   | р        | р        |
|                 | Demand Writing        |                      | District | 77.2   | •        | •        |
|                 |                       |                      | Province | 76.1   |          |          |
|                 |                       |                      | School   | 81.4   | Р        | p        |
|                 | Poetic Reading        |                      | District | 74.4   | •        | -        |
|                 |                       |                      | Province | 73.3   |          |          |
|                 |                       |                      | School   | 61.9   | р        | p        |
|                 | Informational Reading | 1                    | District | 60.1   |          |          |
|                 |                       |                      | Province | 58.7   |          |          |
|                 |                       |                      | School   | 69.0   | р        | р        |
|                 | Visual Reading        |                      | District | 56.6   |          |          |
|                 |                       |                      | Province | 54.7   |          |          |
|                 |                       |                      | School   | 58.1   | q        | q        |
|                 | Listening             |                      | District | 60.1   |          |          |
|                 |                       |                      | Province | 58.4   |          |          |
|                 |                       |                      | School   | 75.0   | q        | q        |
|                 | Speaking              |                      | District | 81.6   |          |          |
|                 |                       |                      | Province | 79.9   |          |          |
|                 |                       |                      |          |        |          |          |

District 4 - Eastern

#213 - Lake Academy, Fortune Grades: K-7