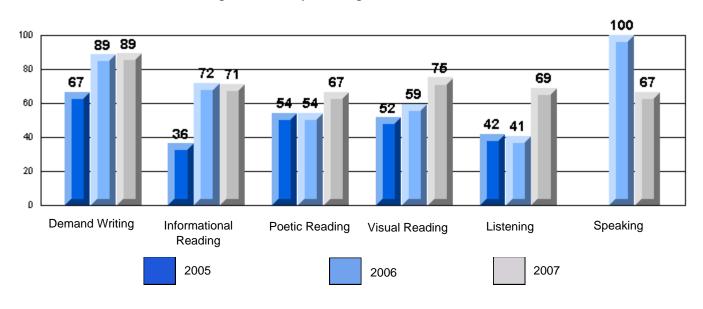

Grades: K-7

District 4 - Eastern

#213 - Lake Academy, Fortune

Rubrics Results: Percentage of students performing at Level 3 and Above 2005-2007

Rubrics Results: Percentage of students performing at Level 3 and Above 2005-2007

District 4 - Eastern

#213 - Lake Academy, Fortune Grades: K-7