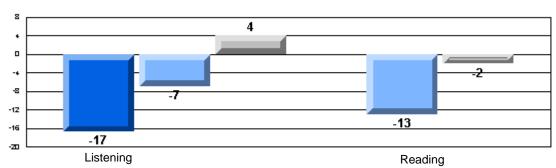

#### Difference from Provincial Mean, 2005-07

Difference from Provincial Mean, 2005-07

Rubrics Results: Percentage of students performing at Level 3 and Above 2005-2007

Process Writing (10 % Sample)

Difference from Provincial Mean, 2005-07