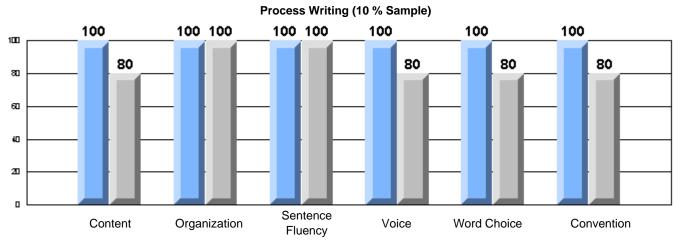

#### Difference from Provincial Mean, 2005-07

Difference from Provincial Mean, 2005-07

Rubrics Results: Percentage of students performing at Level 3 and Above 2005-2007

Process Writing (10 % Sample)

Difference from Provincial Mean, 2005-07