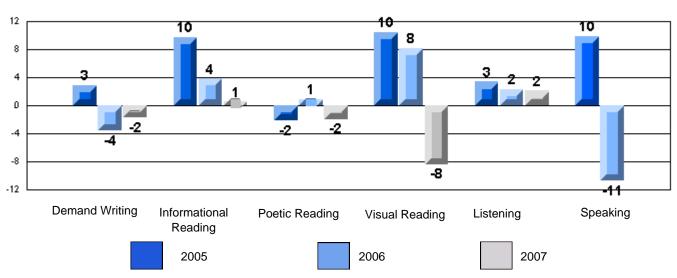

# CRT School Results Elementary English Language Arts 2006-07

Grades: K-7,9-10

"00F 0: A | 0 | 1 0 | 1 F | 1 D

#225 - St. Anne's School, South East Bight

Grades: K-7,9-10

District 4 - Eastern

#225 - St. Anne's School, South East Bight

School data with 5 or fewer students withheld for reasons of confidentiality.

Demand Writing Informational Reading Visual Reading Listening Speaking

2005

2006

2007

District 4 - Eastern

#225 - St. Anne's School, South East Bight

Difference from Provincial Mean, 2005-07

Rubrics Results: Percentage of students performing at Level 3 and Above 2005-2007

School data with 5 or fewer students withheld for reasons of confidentiality.

Demand Writing Informational Reading Visual Reading Listening Speaking