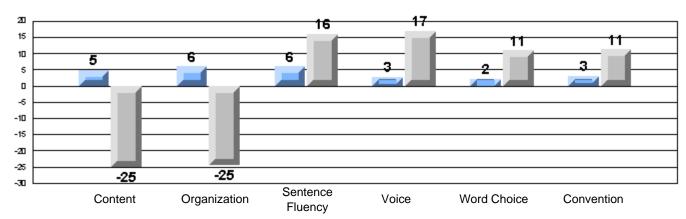

#### Rubrics Results: Percentage of students performing at Level 3 and Above 2005-2007

Process Writing (10 % Sample)