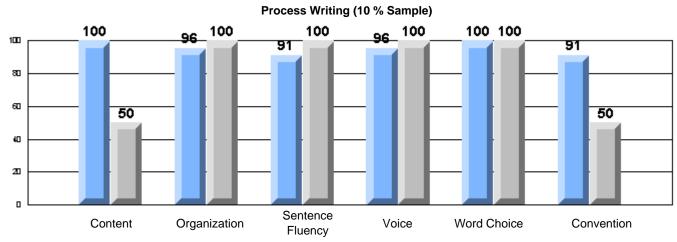

Process Writing (10 % Sample)

School data with 5 or fewer students withheld for reasons of confidentiality.

Content Organization Sentence Fluency Voice Word Choice Convention

Rubrics Results: Percentage of students performing at Level 3 and Above 2005-2007

Rubrics Results: Percentage of students performing at Level 3 and Above 2005-2007

Process Writing (10 % Sample)

School data with 5 or fewer students withheld for reasons of confidentiality.

Content Organization Sentence Voice Word Choice Convention