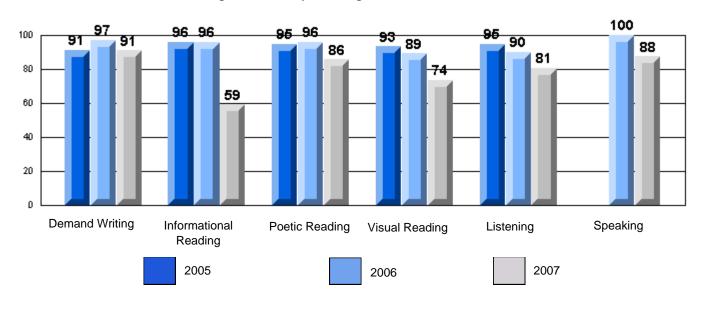

Grades: K-7

District 4 - Eastern

#213 - Lake Academy, Fortune

Rubrics Results: Percentage of students performing at Level 3 and Above 2005-2007

Rubrics Results: Percentage of students performing at Level 3 and Above 2005-2007