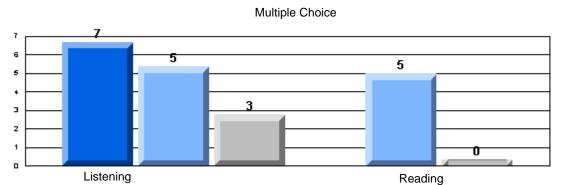

# CRT School Results Elementary English Language Arts 2006-07

Grades: K-7,9-10

"00F 0: A | 0 | 1 0 | 1 F | 1 D

#225 - St. Anne's School, South East Bight

Grades: K-7,9-10

District 4 - Eastern

#225 - St. Anne's School, South East Bight

### 3 Year CRT (Subtest) Mark Trend 2005-2007 Multiple Choice

School data with 5 or fewer students withheld for reasons of confidentiality.

Listening Reading

Rubrics Results: Percentage of students performing at Level 3 and Above 2005-2007

### Difference from Provincial Mean, 2005-07

Grades: K-7,9-10

Multiple Choice

School data with 5 or fewer students withheld for reasons of confidentiality.

Listening Reading

Difference from Provincial Mean, 2005-07