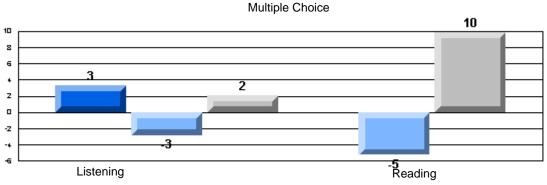

#### Difference from Provincial Mean, 2005-07

Difference from Provincial Mean, 2005-07

Rubrics Results: Percentage of students performing at Level 3 and Above 2005-2007

Process Writing (10 % Sample)

Difference from Provincial Mean, 2005-07