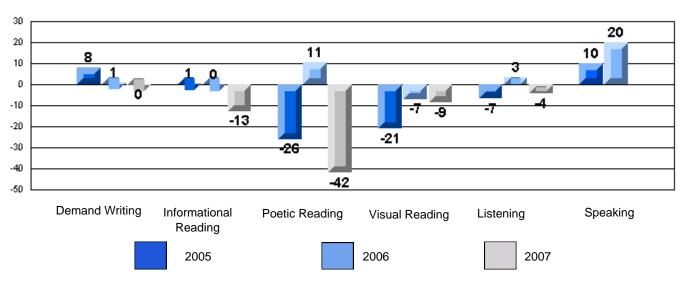

# CRT School Results Elementary English Language Arts 2006-07

Grades: K-7,9-10

"00F 0: A | 0 | 1 0 | 1 F | 1 D

#225 - St. Anne's School, South East Bight

Grades: K-7,9-10

District 4 - Eastern

#225 - St. Anne's School, South East Bight

### 3 Year CRT (Subtest) Mark Trend 2005-2007 Multiple Choice

School data with 5 or fewer students withheld for reasons of confidentiality.

Listening Reading

Rubrics Results: Percentage of students performing at Level 3 and Above 2005-2007

Process Writing (10 % Sample)

School data with 5 or fewer students withheld for reasons of confidentiality.

Content Organization Sentence Fluency Voice Word Choice Convention

Rubrics Results: Percentage of students performing at Level 3 and Above 2005-2007

School data with 5 or fewer students withheld for reasons of confidentiality.

Demand Writing Informational Reading Visual Reading Listening Speaking

2005

2006

2007

District 4 - Eastern

#225 - St. Anne's School, South East Bight

### Difference from Provincial Mean, 2005-07

Grades: K-7,9-10

Multiple Choice

School data with 5 or fewer students withheld for reasons of confidentiality.

Listening Reading

Difference from Provincial Mean, 2005-07

Rubrics Results: Percentage of students performing at Level 3 and Above 2005-2007

Process Writing (10 % Sample)

School data with 5 or fewer students withheld for reasons of confidentiality.

Content Organization Sentence Voice Word Choice Convention

Difference from Provincial Mean, 2005-07

Rubrics Results: Percentage of students performing at Level 3 and Above 2005-2007

School data with 5 or fewer students withheld for reasons of confidentiality.

Demand Writing Informational Reading Visual Reading Listening Speaking

2005

2006

2007