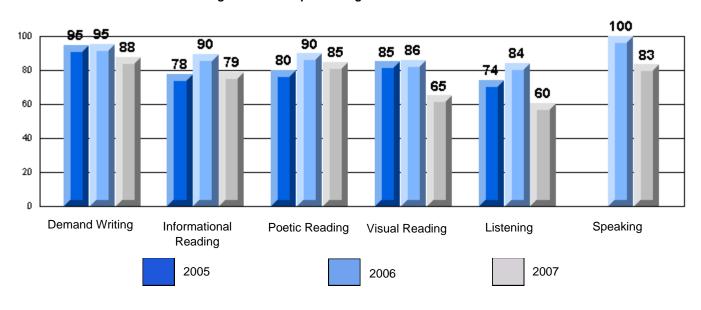

### 3 Year CRT (Subtest) Mark Trend 2005-2007 Multiple Choice

School data with 5 or fewer students withheld for reasons of confidentiality.

Listening Reading

Rubrics Results: Percentage of students performing at Level 3 and Above 2005-2007

### Difference from Provincial Mean, 2005-07

Grades: K-7,9-10

Multiple Choice

School data with 5 or fewer students withheld for reasons of confidentiality.

Listening Reading

Difference from Provincial Mean, 2005-07

### 3 Year CRT (Subtest) Mark Trend 2005-2007 Multiple Choice

Rubrics Results: Percentage of students performing at Level 3 and Above 2005-2007

District 4 - Eastern

#226 - Fortune Bay Academy, St. Bernard's - Jacques Fontaine

### 3 Year CRT (Subtest) Mark Trend 2005-2007 Multiple Choice

Rubrics Results: Percentage of students performing at Level 3 and Above 2005-2007

District 4 - Eastern

#234 - Catalina Elementary School, Catalina

### 3 Year CRT (Subtest) Mark Trend 2005-2007 Multiple Choice

Rubrics Results: Percentage of students performing at Level 3 and Above 2005-2007

District 4 - Eastern

#240 - Bishop White School, Port Rexton

### 3 Year CRT (Subtest) Mark Trend 2005-2007 Multiple Choice

Rubrics Results: Percentage of students performing at Level 3 and Above 2005-2007

District 4 - Eastern

#242 - Random Island Academy, Random Island