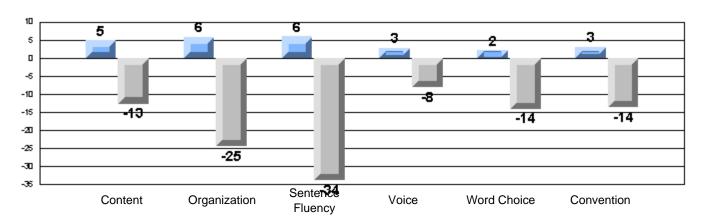

#### Difference from Provincial Mean, 2005-07

Difference from Provincial Mean, 2005-07

Rubrics Results: Percentage of students performing at Level 3 and Above 2005-2007

Process Writing (10 % Sample)

Difference from Provincial Mean, 2005-07

#### Difference from Provincial Mean, 2005-07

Difference from Provincial Mean, 2005-07

Rubrics Results: Percentage of students performing at Level 3 and Above 2005-2007

Process Writing (10 % Sample)