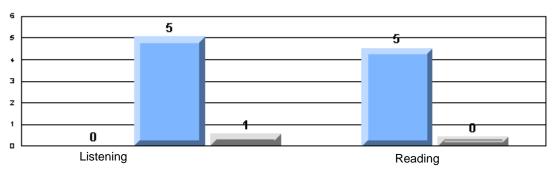

### 3 Year CRT (Subtest) Mark Trend 2005-2007 Multiple Choice

School data with 5 or fewer students withheld for reasons of confidentiality.

Listening Reading

Rubrics Results: Percentage of students performing at Level 3 and Above 2005-2007