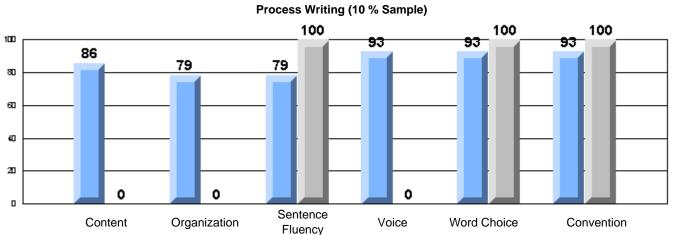

# CRT School Results Elementary English Language Arts 2006-07

Grades: K-7,9-10

"00F 0: A | 0 | 1 0 | 1 F | 1 D

#225 - St. Anne's School, South East Bight

Grades: K-7,9-10

District 4 - Eastern

#225 - St. Anne's School, South East Bight

Process Writing (10 % Sample)

School data with 5 or fewer students withheld for reasons of confidentiality.

Content Organization Sentence Fluency Voice Word Choice Convention

Rubrics Results: Percentage of students performing at Level 3 and Above 2005-2007

Rubrics Results: Percentage of students performing at Level 3 and Above 2005-2007

Process Writing (10 % Sample)

School data with 5 or fewer students withheld for reasons of confidentiality.

Content Organization Sentence Voice Word Choice Convention