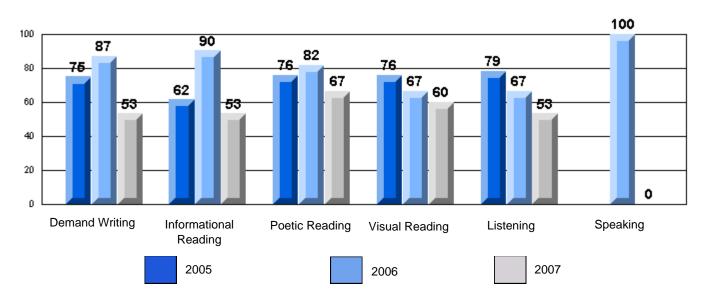

Grades: K-7

District 4 - Eastern

#213 - Lake Academy, Fortune

Rubrics Results: Percentage of students performing at Level 3 and Above 2005-2007

Rubrics Results: Percentage of students performing at Level 3 and Above 2005-2007