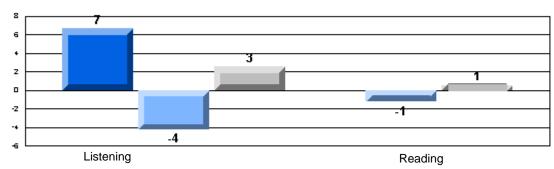

### Difference from Provincial Mean, 2005-07

Grades: K-7,9-10

Multiple Choice

School data with 5 or fewer students withheld for reasons of confidentiality.

Listening Reading

Difference from Provincial Mean, 2005-07