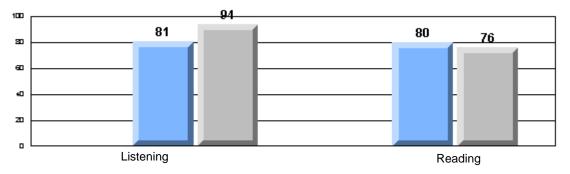

# Rubrics Results: Percentage of students performing at Level 3 and Above 2005-2007 Process Writing (10 % Sample)

School data with 5 or fewer students withheld for reasons of confidentiality.

#128 - Long Island Academy, Beaumont