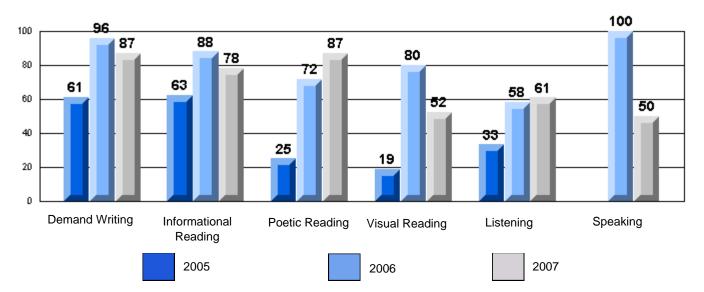

# 3 Year CRT (Subtest) Mark Trend 2005-2007 Multiple Choice

CRT School Results Elementary English Language Arts 2006-07

School data with 5 or fewer students withheld for reasons of confidentiality.

Listening

Listening Reading
Difference from Provincial Mean, 2005-07
Rubrics Results: Percentage of students performing at Level 3 and Above 2005-2007
Process Writing (10 % Sample)
School data with 5 or fewer
students withheld for reasons
of confidentiality.