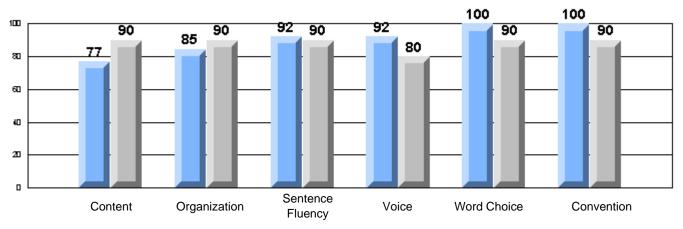

Listening Reading **Difference from Provincial Mean, 2005-07** Rubrics Results: Percentage of students performing at Level 3 and Above 2005-2007 Process Writing (10 % Sample) School data with 5 or fewer students withheld for reasons of confidentiality. Sentence Content Organization Word Choice Convention Voice Fluency Difference from Provincial Mean, 2005-07 Rubrics Results: Percentage of students performing at Level 3 and Above 2005-2007 School data with 5 or fewer students withheld for reasons of confidentiality. **Demand Writing** Informational Speaking Poetic Reading Visual Reading Listening Reading 2007 2005 2006