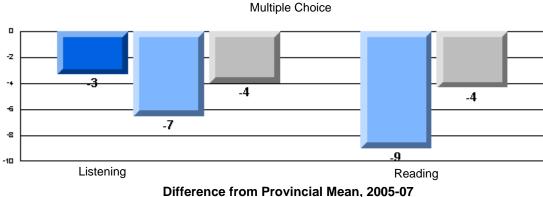

#### Difference from Provincial Mean, 2005-07

CRT School Results Elementary English Language Arts 2006-07

**Multiple Choice** 

School data with 5 or fewer students withheld for reasons of confidentiality.

Listening Reading
Difference from Provincial Mean, 2005-07
Rubrics Results: Percentage of students performing at Level 3 and Above 2005-2007
Process Writing (10 % Sample)
School data with 5 or fewer
students withheld for reasons
of confidentiality.