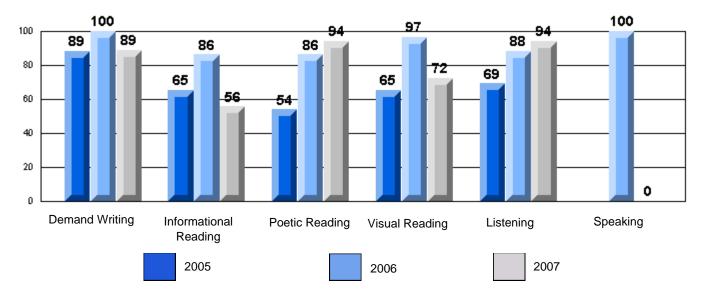

# Rubrics Results: Percentage of students performing at Level 3 and Above 2005-2007 Process Writing (10 % Sample)

School data with 5 or fewer students withheld for reasons of confidentiality.

#151 - John Watkins Academy, Hermitage