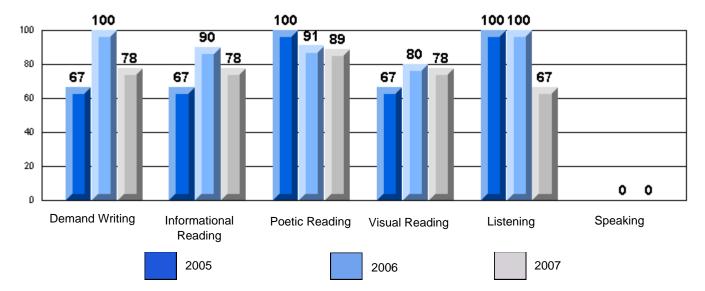

# 3 Year CRT (Subtest) Mark Trend 2005-2007 Multiple Choice

CRT School Results Elementary English Language Arts 2006-07

School data with 5 or fewer students withheld for reasons of confidentiality.

Listening

Reading