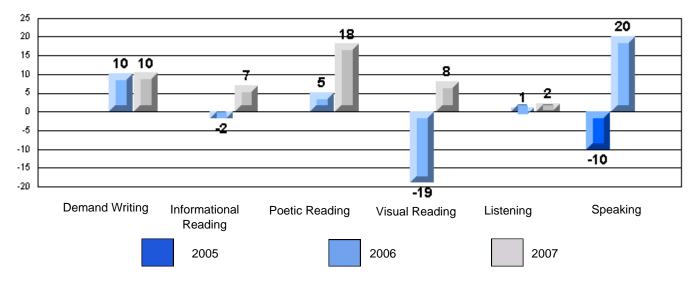

# Rubrics Results: Percentage of students performing at Level 3 and Above 2005-2007 Process Writing (10 % Sample)

School data with 5 or fewer students withheld for reasons of confidentiality.

#128 - Long Island Academy, Beaumont

Listening Reading
Difference from Provincial Mean, 2005-07
Rubrics Results: Percentage of students performing at Level 3 and Above 2005-2007
Process Writing (10 % Sample)
School data with 5 or fewer
students withheld for reasons
of confidentiality.