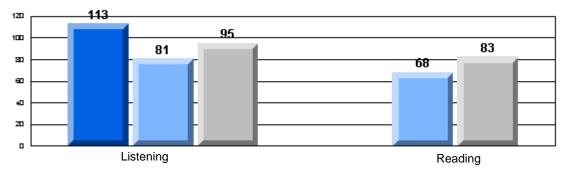

# 3 Year CRT (Subtest) Mark Trend 2005-2007 Multiple Choice

CRT School Results Elementary English Language Arts 2006-07

School data with 5 or fewer students withheld for reasons of confidentiality.

Listening

Reading