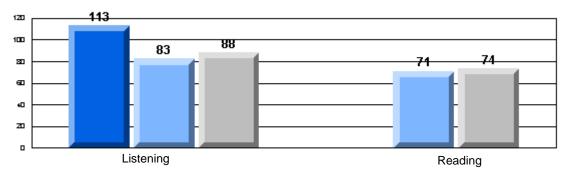

# 3 Year CRT (Subtest) Mark Trend 2005-2007 Multiple Choice

CRT School Results Elementary English Language Arts 2006-07

School data with 5 or fewer students withheld for reasons of confidentiality.

Listening

Reading