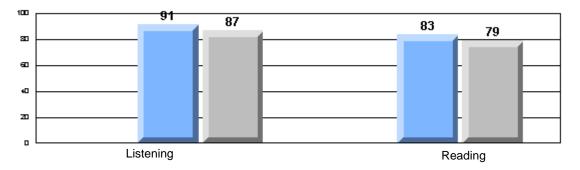

# 3 Year CRT (Subtest) Mark Trend 2005-2007 Multiple Choice

CRT School Results Elementary English Language Arts 2006-07

School data with 5 or fewer students withheld for reasons of confidentiality.

Listening

Reading