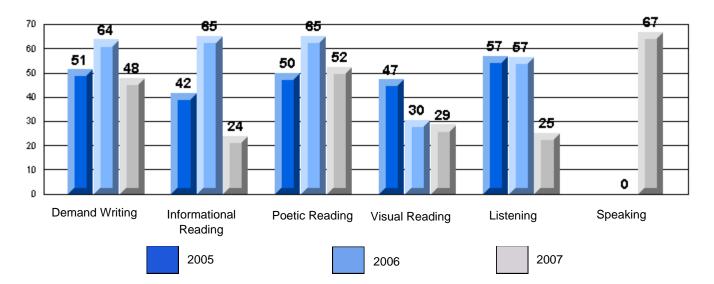

# 3 Year CRT (Subtest) Mark Trend 2005-2007 Multiple Choice

CRT School Results Elementary English Language Arts 2006-07

School data with 5 or fewer students withheld for reasons of confidentiality.

Listening

# 3 Year CRT (Subtest) Mark Trend 2005-2007 Multiple Choice

School data with 5 or fewer students withheld for reasons of confidentiality.

Listening

Reading