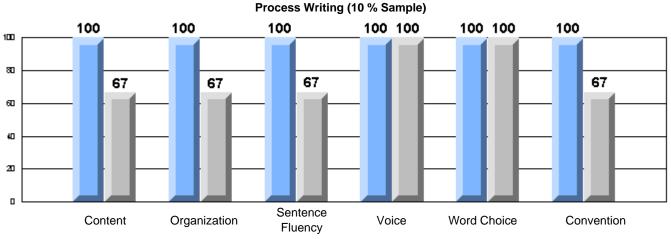

# Rubrics Results: Percentage of students performing at Level 3 and Above 2005-2007 Process Writing (10 % Sample)

School data with 5 or fewer students withheld for reasons of confidentiality.

#128 - Long Island Academy, Beaumont

Listening Reading
Difference from Provincial Mean, 2005-07
Rubrics Results: Percentage of students performing at Level 3 and Above 2005-2007
Process Writing (10 % Sample)
School data with 5 or fewer
students withheld for reasons
of confidentiality.