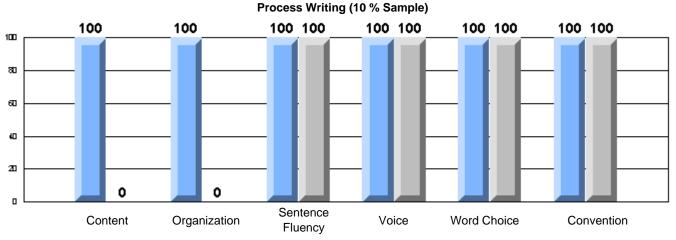

# Rubrics Results: Percentage of students performing at Level 3 and Above 2005-2007 Process Writing (10 % Sample)

School data with 5 or fewer students withheld for reasons of confidentiality.

#128 - Long Island Academy, Beaumont

Listening Reading
Difference from Provincial Mean, 2005-07
Rubrics Results: Percentage of students performing at Level 3 and Above 2005-2007
Process Writing (10 % Sample)
School data with 5 or fewer
students withheld for reasons
of confidentiality.