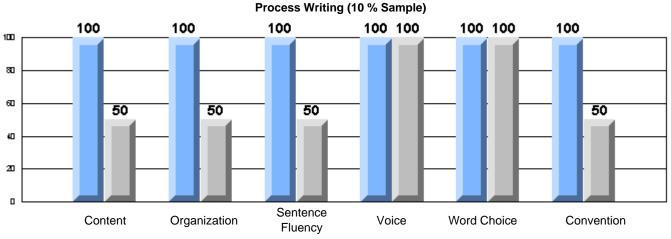

#### Difference from Provincial Mean, 2005-07

CRT School Results Elementary English Language Arts 2006-07

**Multiple Choice** 

School data with 5 or fewer students withheld for reasons of confidentiality.

Listening Reading
Difference from Provincial Mean, 2005-07
Rubrics Results: Percentage of students performing at Level 3 and Above 2005-2007
Process Writing (10 % Sample)
School data with 5 or fewer
students withheld for reasons
of confidentiality.