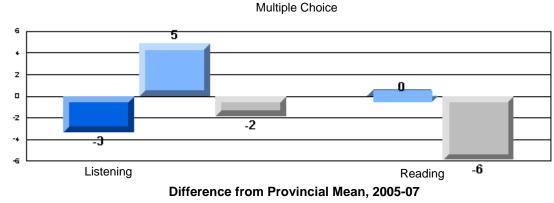

#### Difference from Provincial Mean, 2005-07

CRT School Results Elementary English Language Arts 2006-07

**Multiple Choice** 

School data with 5 or fewer students withheld for reasons of confidentiality.

Listening Reading
Difference from Provincial Mean, 2005-07
Rubrics Results: Percentage of students performing at Level 3 and Above 2005-2007
Process Writing (10 % Sample)
School data with 5 or fewer
students withheld for reasons
of confidentiality.