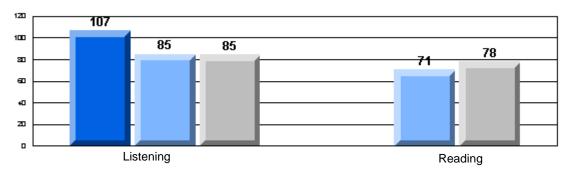

# 3 Year CRT (Subtest) Mark Trend 2005-2007 Multiple Choice

CRT School Results Elementary English Language Arts 2006-07

School data with 5 or fewer students withheld for reasons of confidentiality.

Listening

# 3 Year CRT (Subtest) Mark Trend 2005-2007 Multiple Choice

School data with 5 or fewer students withheld for reasons of confidentiality.

Listening

Reading