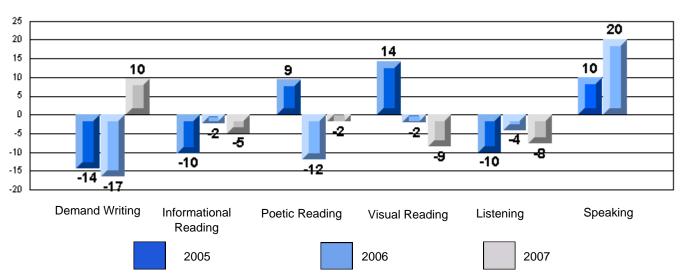

#### Difference from Provincial Mean, 2005-07

CRT School Results Elementary English Language Arts 2006-07

**Multiple Choice** 

School data with 5 or fewer students withheld for reasons of confidentiality.

Listening Reading
Difference from Provincial Mean, 2005-07
Rubrics Results: Percentage of students performing at Level 3 and Above 2005-2007
Process Writing (10 % Sample)
School data with 5 or fewer
students withheld for reasons
of confidentiality.