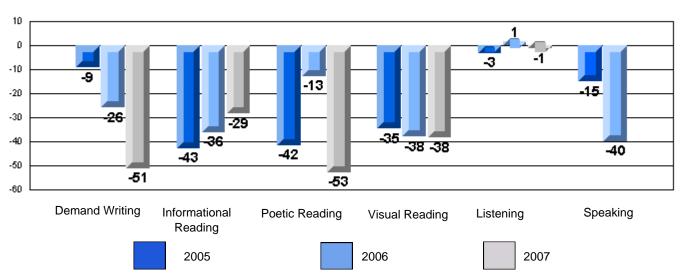

#### Difference from Provincial Mean, 2005-07

CRT School Results Elementary English Language Arts 2006-07

**Multiple Choice** 

School data with 5 or fewer students withheld for reasons of confidentiality.

Listening Reading **Difference from Provincial Mean, 2005-07** Rubrics Results: Percentage of students performing at Level 3 and Above 2005-2007 Process Writing (10 % Sample) School data with 5 or fewer students withheld for reasons of confidentiality. Sentence Content Organization Word Choice Convention Voice Fluency Difference from Provincial Mean, 2005-07 Rubrics Results: Percentage of students performing at Level 3 and Above 2005-2007 School data with 5 or fewer students withheld for reasons of confidentiality. **Demand Writing** Informational Speaking Poetic Reading Visual Reading Listening Reading 2007 2005 2006