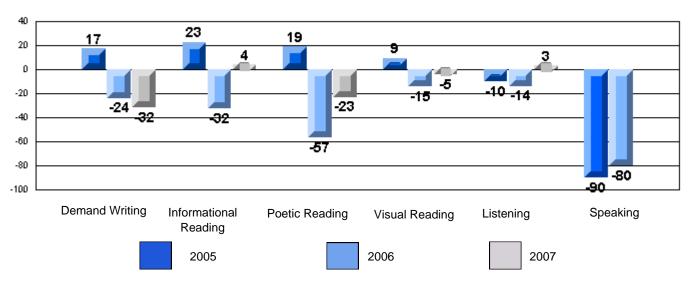

#### Difference from Provincial Mean, 2005-07

CRT School Results Elementary English Language Arts 2006-07

**Multiple Choice** 

School data with 5 or fewer students withheld for reasons of confidentiality.

Listening Reading
Difference from Provincial Mean, 2005-07
Rubrics Results: Percentage of students performing at Level 3 and Above 2005-2007
Process Writing (10 % Sample)
School data with 5 or fewer
students withheld for reasons
of confidentiality.