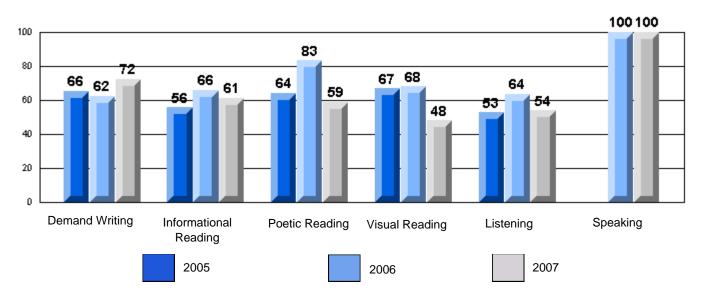

### Rubrics Results: Percentage of students performing at Level 3 and Above 2005-2007

Process Writing (10 % Sample)

School data with 5 or fewer students withheld for reasons of confidentiality.

District 3 - Nova Central