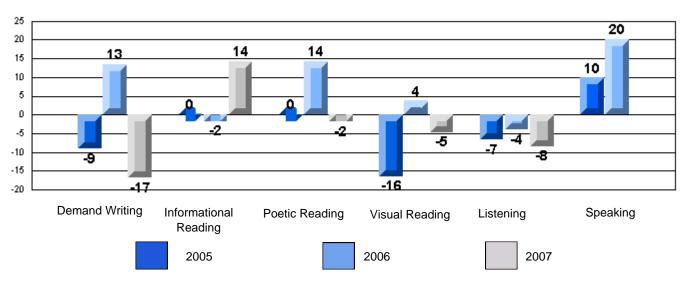

Listening Reading **Difference from Provincial Mean, 2005-07** Rubrics Results: Percentage of students performing at Level 3 and Above 2005-2007 Process Writing (10 % Sample) School data with 5 or fewer students withheld for reasons of confidentiality. Sentence Content Organization Word Choice Convention Voice Fluency Difference from Provincial Mean, 2005-07 Rubrics Results: Percentage of students performing at Level 3 and Above 2005-2007 School data with 5 or fewer students withheld for reasons of confidentiality. **Demand Writing** Informational Speaking Poetic Reading Visual Reading Listening Reading 2007 2005 2006