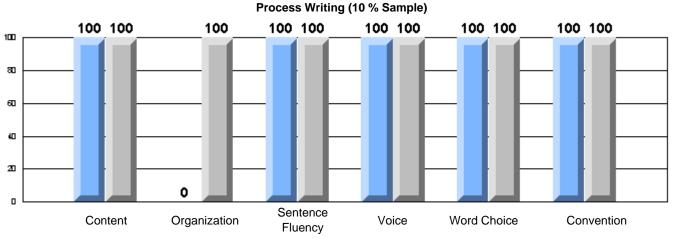

# Rubrics Results: Percentage of students performing at Level 3 and Above 2005-2007 Process Writing (10 % Sample)

School data with 5 or fewer students withheld for reasons of confidentiality.

#128 - Long Island Academy, Beaumont