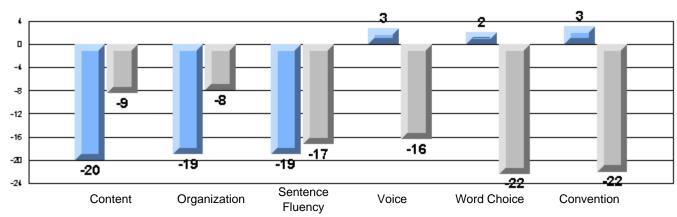

# Rubrics Results: Percentage of students performing at Level 3 and Above 2005-2007 Process Writing (10 % Sample)

School data with 5 or fewer students withheld for reasons of confidentiality.

#128 - Long Island Academy, Beaumont

Listening Reading
Difference from Provincial Mean, 2005-07
Rubrics Results: Percentage of students performing at Level 3 and Above 2005-2007
Process Writing (10 % Sample)
School data with 5 or fewer
students withheld for reasons
of confidentiality.