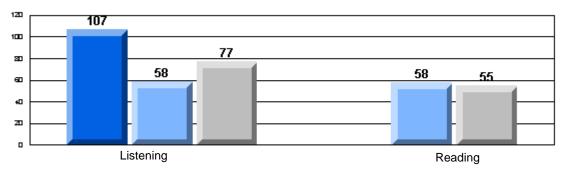

# 3 Year CRT (Subtest) Mark Trend 2005-2007 Multiple Choice

CRT School Results Elementary English Language Arts 2006-07

School data with 5 or fewer students withheld for reasons of confidentiality.

Listening

Reading