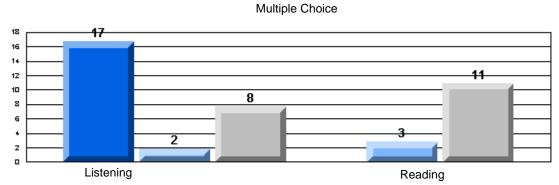

#### Difference from Provincial Mean, 2005-07

CRT School Results Elementary English Language Arts 2006-07

**Multiple Choice** 

School data with 5 or fewer students withheld for reasons of confidentiality.