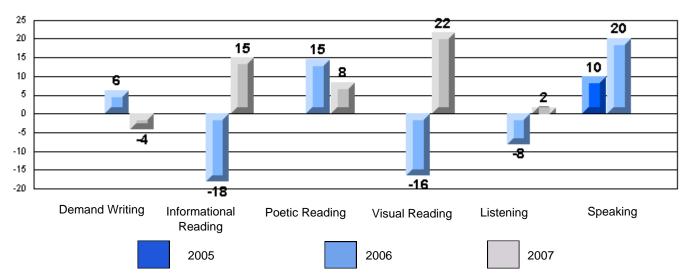

# 3 Year CRT (Subtest) Mark Trend 2005-2007 Multiple Choice

CRT School Results Elementary English Language Arts 2006-07

School data with 5 or fewer students withheld for reasons of confidentiality.

Listening

Reading