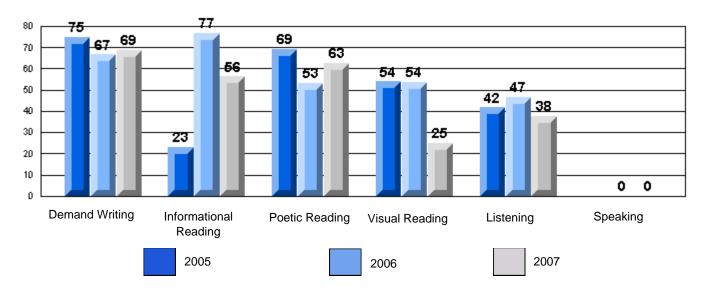

Listening Reading
Difference from Provincial Mean, 2005-07
Rubrics Results: Percentage of students performing at Level 3 and Above 2005-2007
Process Writing (10 % Sample)
School data with 5 or fewer
students withheld for reasons
of confidentiality.