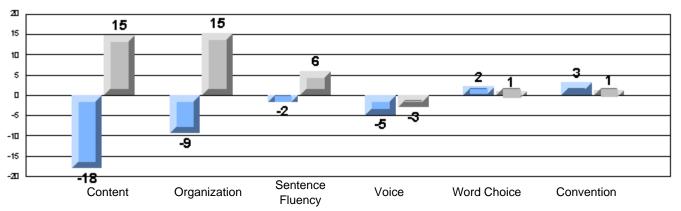

# Rubrics Results: Percentage of students performing at Level 3 and Above 2005-2007 Process Writing (10 % Sample)

School data with 5 or fewer students withheld for reasons of confidentiality.

#128 - Long Island Academy, Beaumont

Listening Reading
Difference from Provincial Mean, 2005-07
Rubrics Results: Percentage of students performing at Level 3 and Above 2005-2007
Process Writing (10 % Sample)
School data with 5 or fewer
students withheld for reasons
of confidentiality.