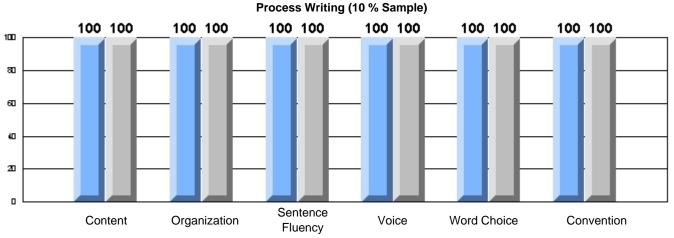

# Rubrics Results: Percentage of students performing at Level 3 and Above 2005-2007 Process Writing (10 % Sample)

School data with 5 or fewer students withheld for reasons of confidentiality.

#128 - Long Island Academy, Beaumont

Listening Reading
Difference from Provincial Mean, 2005-07
Rubrics Results: Percentage of students performing at Level 3 and Above 2005-2007
Process Writing (10 % Sample)
School data with 5 or fewer
students withheld for reasons
of confidentiality.