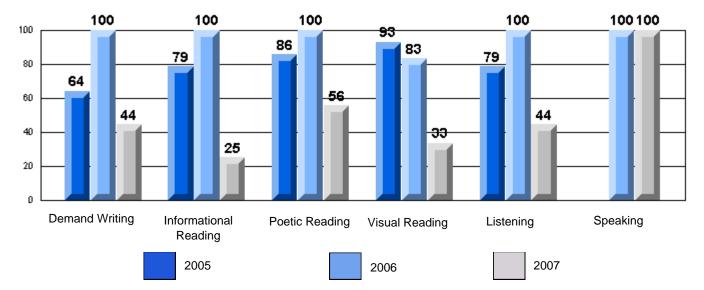

# Rubrics Results: Percentage of students performing at Level 3 and Above 2005-2007 Process Writing (10 % Sample)

School data with 5 or fewer students withheld for reasons of confidentiality.

#128 - Long Island Academy, Beaumont

Listening Reading
Difference from Provincial Mean, 2005-07
Rubrics Results: Percentage of students performing at Level 3 and Above 2005-2007
Process Writing (10 % Sample)
School data with 5 or fewer
students withheld for reasons
of confidentiality.