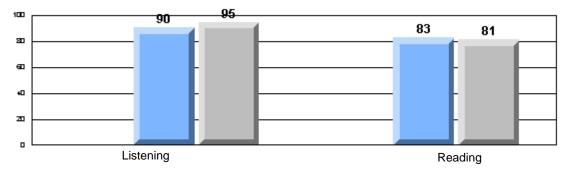

# Rubrics Results: Percentage of students performing at Level 3 and Above 2005-2007 Process Writing (10 % Sample)

School data with 5 or fewer students withheld for reasons of confidentiality.

#128 - Long Island Academy, Beaumont