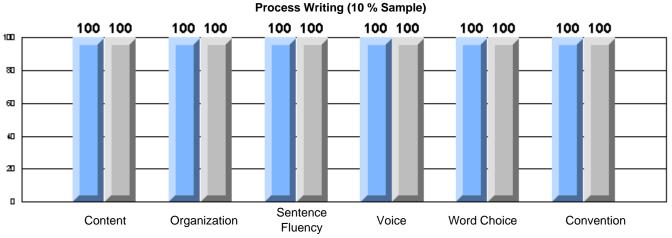

# 3 Year CRT (Subtest) Mark Trend 2005-2007 Multiple Choice

Rubrics Results: Percentage of students performing at Level 3 and Above 2005-2007 Process Writing (10 % Sample)

Rubrics Results: Percentage of students performing at Level 3 and Above 2005-2007

# Rubrics Results: Percentage of students performing at Level 3 and Above 2005-2007