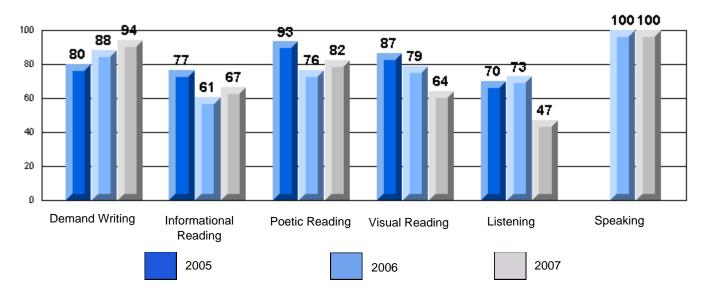

Listening Reading **Difference from Provincial Mean, 2005-07** Rubrics Results: Percentage of students performing at Level 3 and Above 2005-2007 Process Writing (10 % Sample) School data with 5 or fewer students withheld for reasons of confidentiality. Sentence Content Organization Word Choice Convention Voice Fluency Difference from Provincial Mean, 2005-07 Rubrics Results: Percentage of students performing at Level 3 and Above 2005-2007 School data with 5 or fewer students withheld for reasons of confidentiality. **Demand Writing** Informational Speaking Poetic Reading Visual Reading Listening Reading 2007 2005 2006