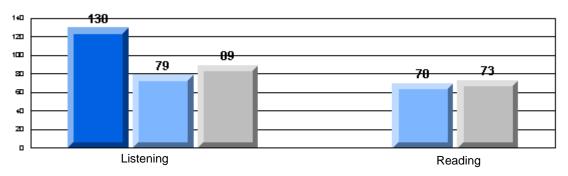

# Rubrics Results: Percentage of students performing at Level 3 and Above 2005-2007 Process Writing (10 % Sample)

School data with 5 or fewer students withheld for reasons of confidentiality.

#128 - Long Island Academy, Beaumont