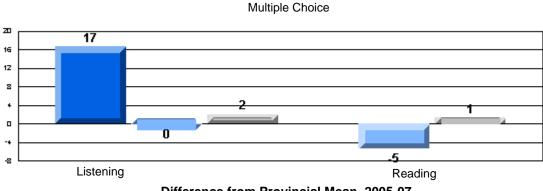

#### Difference from Provincial Mean, 2005-07

CRT School Results Elementary English Language Arts 2006-07

**Multiple Choice** 

School data with 5 or fewer students withheld for reasons of confidentiality.

### Difference from Provincial Mean, 2005-07

**Multiple Choice** 

School data with 5 or fewer students withheld for reasons of confidentiality.

Listening

Reading