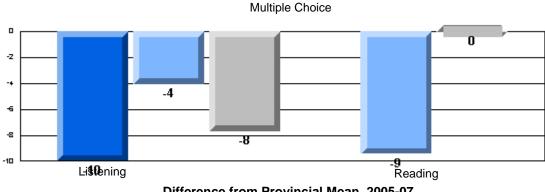

#### Difference from Provincial Mean, 2005-07

CRT School Results Elementary English Language Arts 2006-07

**Multiple Choice** 

School data with 5 or fewer students withheld for reasons of confidentiality.

Listening Reading
Difference from Provincial Mean, 2005-07
Rubrics Results: Percentage of students performing at Level 3 and Above 2005-2007
Process Writing (10 % Sample)
School data with 5 or fewer
students withheld for reasons
of confidentiality.