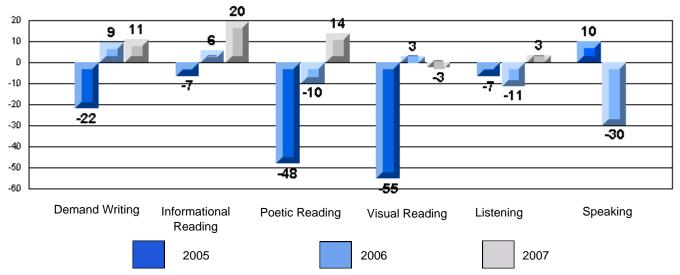

#### Difference from Provincial Mean, 2005-07

CRT School Results Elementary English Language Arts 2006-07

**Multiple Choice** 

School data with 5 or fewer students withheld for reasons of confidentiality.

Listening Reading
Difference from Provincial Mean, 2005-07
Rubrics Results: Percentage of students performing at Level 3 and Above 2005-2007
Process Writing (10 % Sample)
School data with 5 or fewer
students withheld for reasons
of confidentiality.