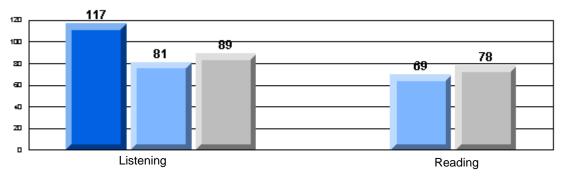

# 3 Year CRT (Subtest) Mark Trend 2005-2007 Multiple Choice

School data with 5 or fewer students withheld for reasons of confidentiality.

Listening

Reading