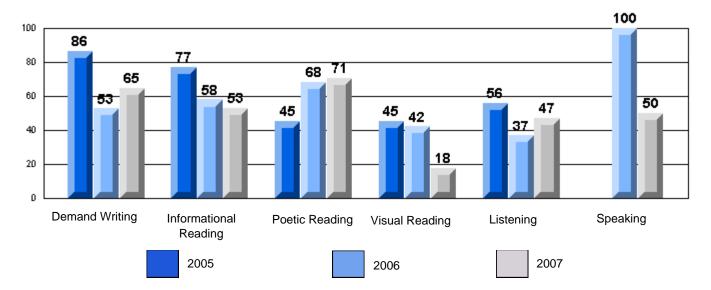

#### Difference from Provincial Mean, 2005-07

CRT School Results Elementary English Language Arts 2006-07

**Multiple Choice** 

School data with 5 or fewer students withheld for reasons of confidentiality.

Listening Reading
Difference from Provincial Mean, 2005-07
Rubrics Results: Percentage of students performing at Level 3 and Above 2005-2007
Process Writing (10 % Sample)
School data with 5 or fewer
students withheld for reasons
of confidentiality.