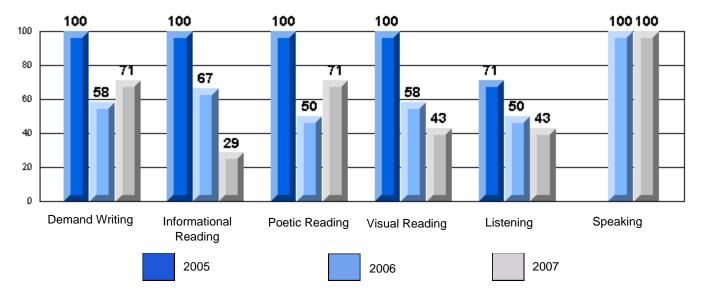

# 3 Year CRT (Subtest) Mark Trend 2005-2007 Multiple Choice

CRT School Results Elementary English Language Arts 2006-07

School data with 5 or fewer students withheld for reasons of confidentiality.

Listening

Reading