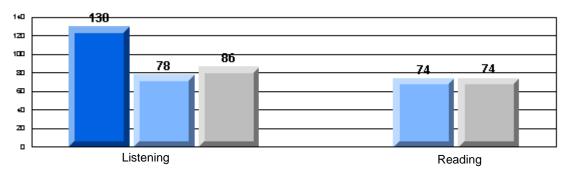

# 3 Year CRT (Subtest) Mark Trend 2005-2007 Multiple Choice

CRT School Results Elementary English Language Arts 2006-07

School data with 5 or fewer students withheld for reasons of confidentiality.

Listening

Reading