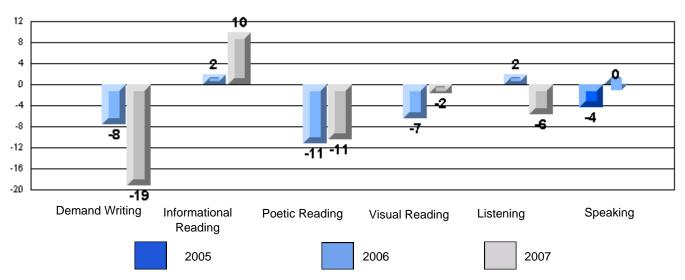

# 3 Year CRT (Subtest) Mark Trend 2005-2007 Multiple Choice

School data with 5 or fewer students withheld for reasons of confidentiality.

Listening

Reading