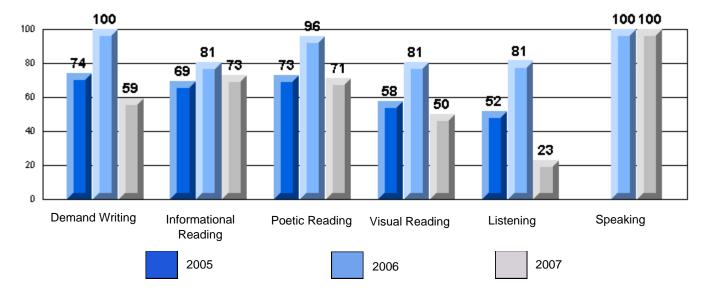

# 3 Year CRT (Subtest) Mark Trend 2005-2007 Multiple Choice

Rubrics Results: Percentage of students performing at Level 3 and Above 2005-2007 Process Writing (10 % Sample)

Rubrics Results: Percentage of students performing at Level 3 and Above 2005-2007