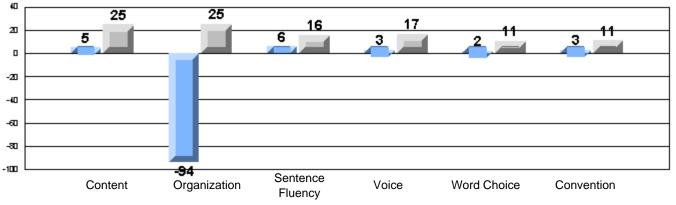

#### Difference from Provincial Mean, 2005-07

CRT School Results Elementary English Language Arts 2006-07

**Multiple Choice** 

School data with 5 or fewer students withheld for reasons of confidentiality.

Listening Reading **Difference from Provincial Mean, 2005-07** Rubrics Results: Percentage of students performing at Level 3 and Above 2005-2007 Process Writing (10 % Sample) School data with 5 or fewer students withheld for reasons of confidentiality. Sentence Content Organization Word Choice Convention Voice Fluency Difference from Provincial Mean, 2005-07 Rubrics Results: Percentage of students performing at Level 3 and Above 2005-2007 School data with 5 or fewer students withheld for reasons of confidentiality. **Demand Writing** Informational Speaking Poetic Reading Visual Reading Listening Reading 2007 2005 2006