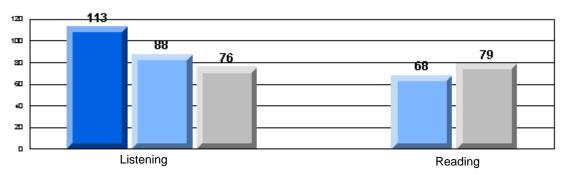

# 3 Year CRT (Subtest) Mark Trend 2005-2007 Multiple Choice

CRT School Results Elementary English Language Arts 2006-07

School data with 5 or fewer students withheld for reasons of confidentiality.

Listening

Reading