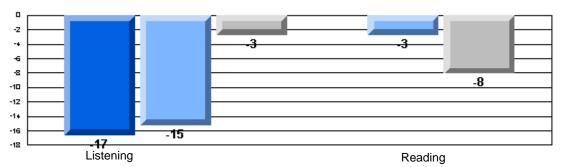

#### Difference from Provincial Mean, 2005-07

CRT School Results Elementary English Language Arts 2006-07

**Multiple Choice** 

School data with 5 or fewer students withheld for reasons of confidentiality.

Listening Reading
Difference from Provincial Mean, 2005-07
Rubrics Results: Percentage of students performing at Level 3 and Above 2005-2007
Process Writing (10 % Sample)
School data with 5 or fewer
students withheld for reasons
of confidentiality.