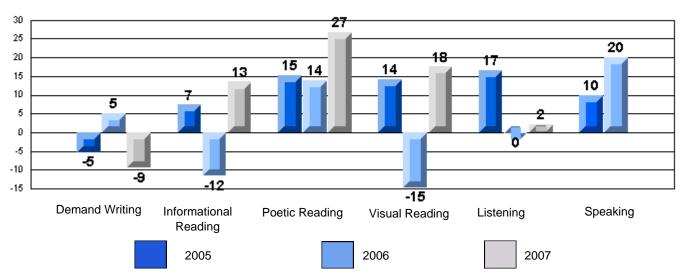

#### Difference from Provincial Mean, 2005-07

CRT School Results Elementary English Language Arts 2006-07

**Multiple Choice** 

School data with 5 or fewer students withheld for reasons of confidentiality.

Listening Reading
Difference from Provincial Mean, 2005-07
Rubrics Results: Percentage of students performing at Level 3 and Above 2005-2007
Process Writing (10 % Sample)
School data with 5 or fewer
students withheld for reasons
of confidentiality.