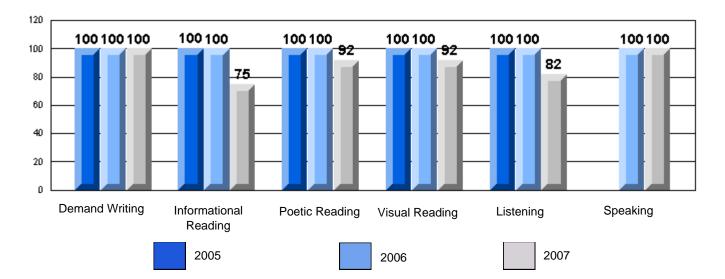

# 3 Year CRT (Subtest) Mark Trend 2005-2007 Multiple Choice

CRT School Results Elementary English Language Arts 2006-07

School data with 5 or fewer students withheld for reasons of confidentiality.

Listening

Reading