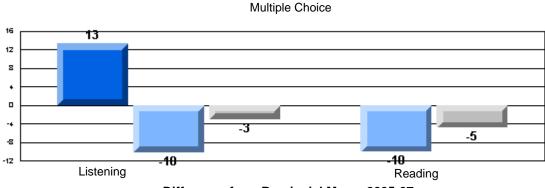

#### Difference from Provincial Mean, 2005-07

CRT School Results Elementary English Language Arts 2006-07

**Multiple Choice** 

School data with 5 or fewer students withheld for reasons of confidentiality.

Listening Reading
Difference from Provincial Mean, 2005-07
Rubrics Results: Percentage of students performing at Level 3 and Above 2005-2007
Process Writing (10 % Sample)
School data with 5 or fewer
students withheld for reasons
of confidentiality.