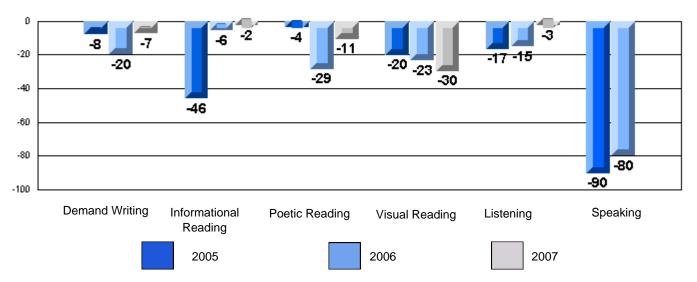

### Difference from Provincial Mean, 2005-07

Rubrics Results: Percentage of students performing at Level 3 and Above 2005-2007

District 3 - Nova Central

District 3 - Nova Central