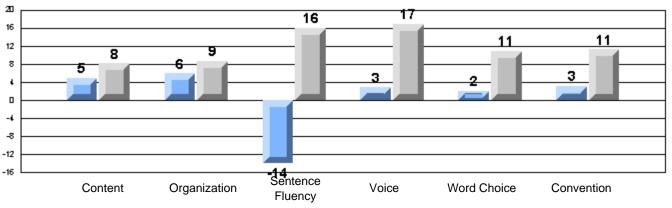

#### Difference from Provincial Mean, 2005-07

CRT School Results Elementary English Language Arts 2006-07

**Multiple Choice** 

School data with 5 or fewer students withheld for reasons of confidentiality.

Listening Reading **Difference from Provincial Mean, 2005-07** Rubrics Results: Percentage of students performing at Level 3 and Above 2005-2007 Process Writing (10 % Sample) School data with 5 or fewer students withheld for reasons of confidentiality. Sentence Content Organization Word Choice Convention Voice Fluency Difference from Provincial Mean, 2005-07 Rubrics Results: Percentage of students performing at Level 3 and Above 2005-2007 School data with 5 or fewer students withheld for reasons of confidentiality. **Demand Writing** Informational Speaking Poetic Reading Visual Reading Listening Reading 2007 2005 2006