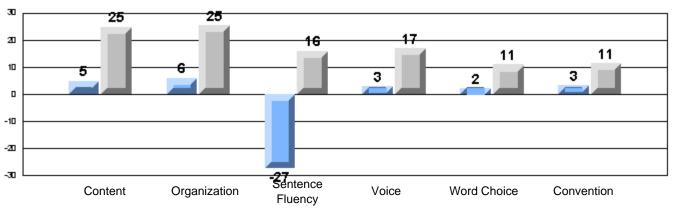

# Rubrics Results: Percentage of students performing at Level 3 and Above 2005-2007 Process Writing (10 % Sample)

School data with 5 or fewer students withheld for reasons of confidentiality.

#128 - Long Island Academy, Beaumont

Listening Reading
Difference from Provincial Mean, 2005-07
Rubrics Results: Percentage of students performing at Level 3 and Above 2005-2007
Process Writing (10 % Sample)
School data with 5 or fewer
students withheld for reasons
of confidentiality.