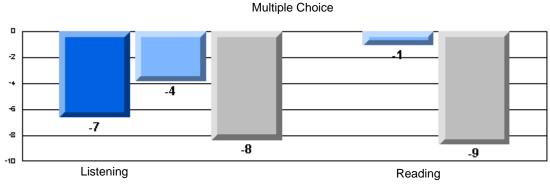

# 3 Year CRT (Subtest) Mark Trend 2005-2007 Multiple Choice

CRT School Results Elementary English Language Arts 2006-07

School data with 5 or fewer students withheld for reasons of confidentiality.

Listening

Reading

# 3 Year CRT (Subtest) Mark Trend 2005-2007 Multiple Choice

School data with 5 or fewer students withheld for reasons of confidentiality.

Listening

Reading