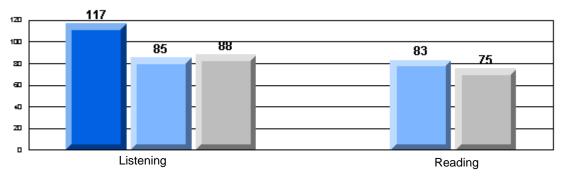

# 3 Year CRT (Subtest) Mark Trend 2005-2007 Multiple Choice

School data with 5 or fewer students withheld for reasons of confidentiality.

Listening

Reading

### 3 Year CRT (Subtest) Mark Trend 2005-2007 Multiple Choice

School data with 5 or fewer students withheld for reasons of confidentiality.

Listening

Reading