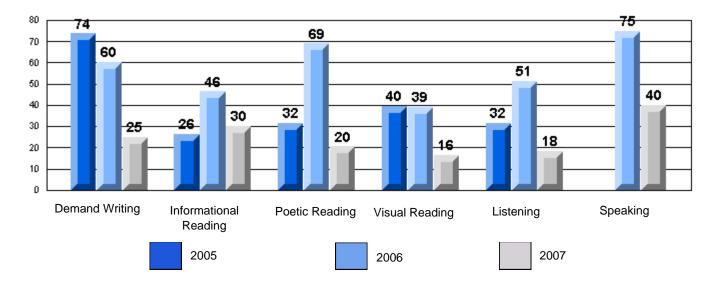

# 3 Year CRT (Subtest) Mark Trend 2005-2007 Multiple Choice

CRT School Results Elementary English Language Arts 2006-07

School data with 5 or fewer students withheld for reasons of confidentiality.

Listening

Reading