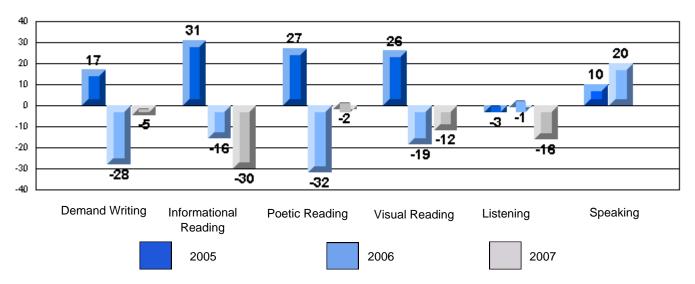

# 3 Year CRT (Subtest) Mark Trend 2005-2007 Multiple Choice

CRT School Results Elementary English Language Arts 2006-07

School data with 5 or fewer students withheld for reasons of confidentiality.

Listening

Reading