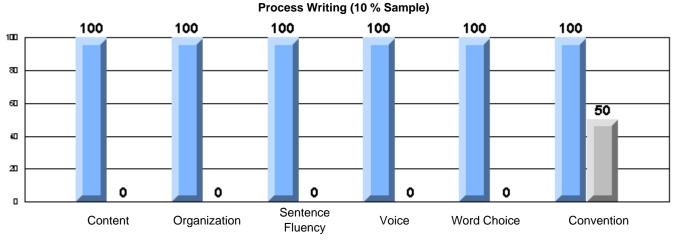

# Rubrics Results: Percentage of students performing at Level 3 and Above 2005-2007 Process Writing (10 % Sample)

School data with 5 or fewer students withheld for reasons of confidentiality.

#128 - Long Island Academy, Beaumont