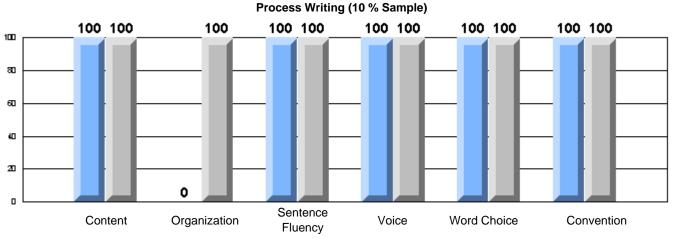

# Rubrics Results: Percentage of students performing at Level 3 and Above 2005-2007 Process Writing (10 % Sample)

School data with 5 or fewer students withheld for reasons of confidentiality.

#128 - Long Island Academy, Beaumont

Listening Reading
Difference from Provincial Mean, 2005-07
Rubrics Results: Percentage of students performing at Level 3 and Above 2005-2007
Process Writing (10 % Sample)
School data with 5 or fewer
students withheld for reasons
of confidentiality.