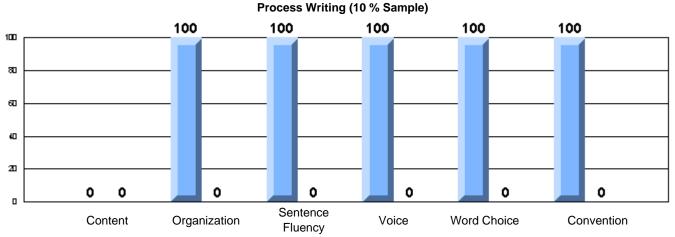

# Rubrics Results: Percentage of students performing at Level 3 and Above 2005-2007 Process Writing (10 % Sample)

School data with 5 or fewer students withheld for reasons of confidentiality.

#128 - Long Island Academy, Beaumont