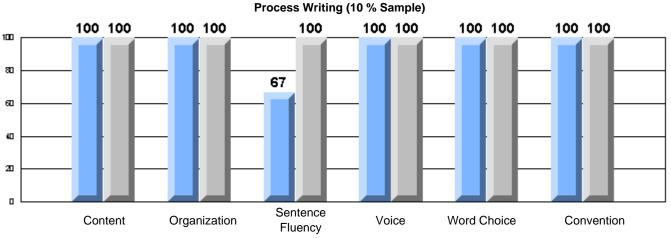

# Rubrics Results: Percentage of students performing at Level 3 and Above 2005-2007 Process Writing (10 % Sample)

School data with 5 or fewer students withheld for reasons of confidentiality.

#128 - Long Island Academy, Beaumont