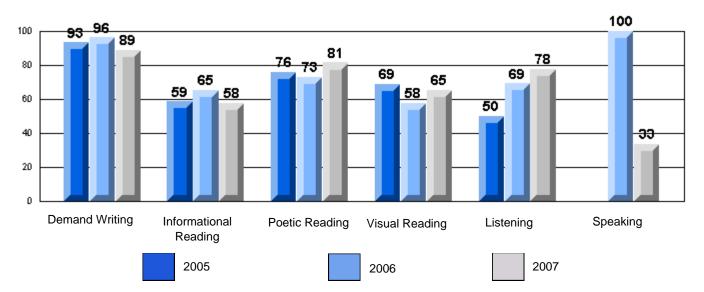

#### Difference from Provincial Mean, 2005-07

CRT School Results Elementary English Language Arts 2006-07

**Multiple Choice** 

School data with 5 or fewer students withheld for reasons of confidentiality.

Listening Reading
Difference from Provincial Mean, 2005-07
Rubrics Results: Percentage of students performing at Level 3 and Above 2005-2007
Process Writing (10 % Sample)
School data with 5 or fewer
students withheld for reasons
of confidentiality.