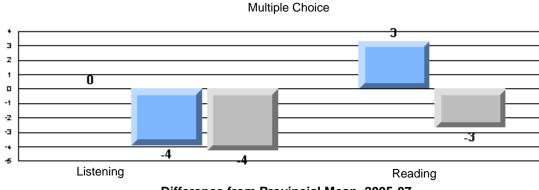

#### Difference from Provincial Mean, 2005-07

CRT School Results Elementary English Language Arts 2006-07

**Multiple Choice** 

School data with 5 or fewer students withheld for reasons of confidentiality.

Listening Reading
Difference from Provincial Mean, 2005-07
Rubrics Results: Percentage of students performing at Level 3 and Above 2005-2007
Process Writing (10 % Sample)
School data with 5 or fewer
students withheld for reasons
of confidentiality.