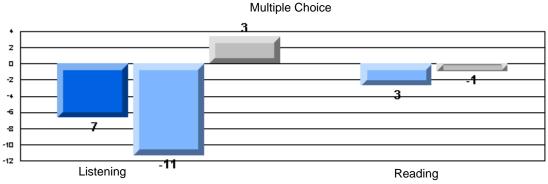

#### Difference from Provincial Mean, 2005-07

CRT School Results Elementary English Language Arts 2006-07

**Multiple Choice** 

School data with 5 or fewer students withheld for reasons of confidentiality.

Listening Reading
Difference from Provincial Mean, 2005-07
Rubrics Results: Percentage of students performing at Level 3 and Above 2005-2007
Process Writing (10 % Sample)
School data with 5 or fewer
students withheld for reasons
of confidentiality.