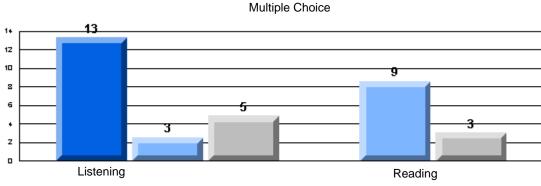

# 3 Year CRT (Subtest) Mark Trend 2005-2007 Multiple Choice

CRT School Results Elementary English Language Arts 2006-07

School data with 5 or fewer students withheld for reasons of confidentiality.

Listening

Reading