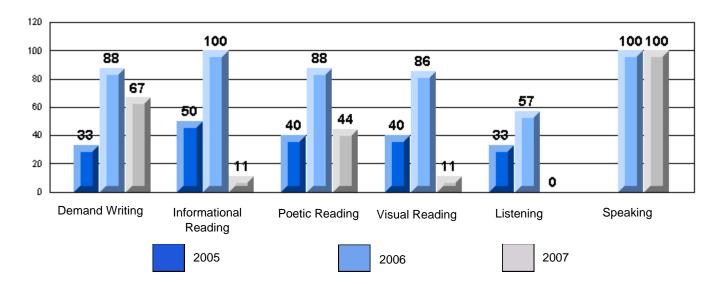

# 3 Year CRT (Subtest) Mark Trend 2005-2007 Multiple Choice

CRT School Results Elementary English Language Arts 2006-07

School data with 5 or fewer students withheld for reasons of confidentiality.

Listening

Listening Reading
Difference from Provincial Mean, 2005-07
Rubrics Results: Percentage of students performing at Level 3 and Above 2005-2007
Process Writing (10 % Sample)
School data with 5 or fewer
students withheld for reasons
of confidentiality.