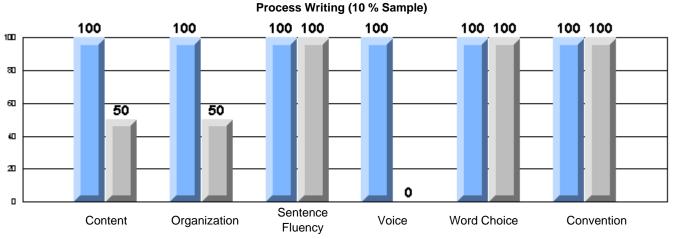

# Rubrics Results: Percentage of students performing at Level 3 and Above 2005-2007 Process Writing (10 % Sample)

School data with 5 or fewer students withheld for reasons of confidentiality.

#128 - Long Island Academy, Beaumont