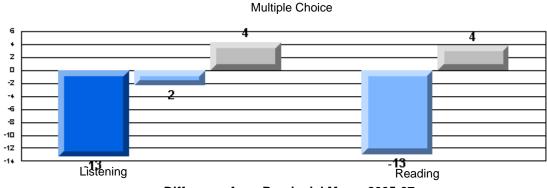

#### Difference from Provincial Mean, 2005-07

CRT School Results Elementary English Language Arts 2006-07

**Multiple Choice** 

School data with 5 or fewer students withheld for reasons of confidentiality.

Listening Reading
Difference from Provincial Mean, 2005-07
Rubrics Results: Percentage of students performing at Level 3 and Above 2005-2007
Process Writing (10 % Sample)
School data with 5 or fewer
students withheld for reasons
of confidentiality.