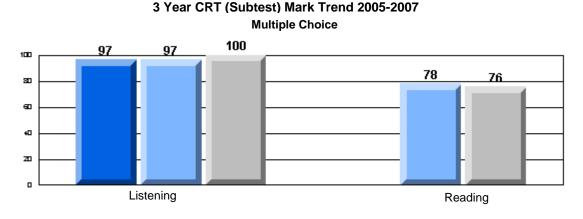

# 3 Year CRT (Subtest) Mark Trend 2005-2007 Multiple Choice

CRT School Results Elementary English Language Arts 2006-07

School data with 5 or fewer students withheld for reasons of confidentiality.

Listening

Reading