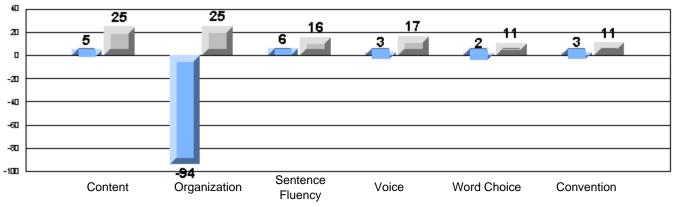

# 3 Year CRT (Subtest) Mark Trend 2005-2007 Multiple Choice

CRT School Results Elementary English Language Arts 2006-07

School data with 5 or fewer students withheld for reasons of confidentiality.

Listening

Reading