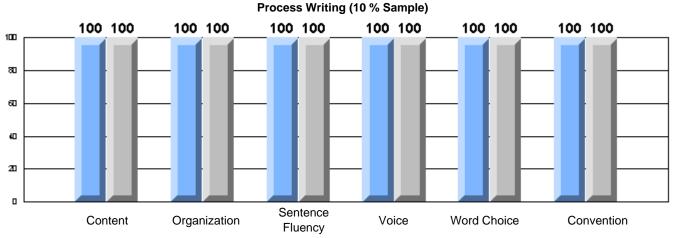

# Rubrics Results: Percentage of students performing at Level 3 and Above 2005-2007 Process Writing (10 % Sample)

School data with 5 or fewer students withheld for reasons of confidentiality.

#128 - Long Island Academy, Beaumont