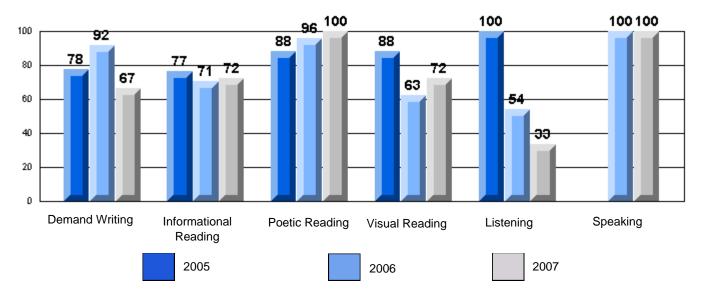

# 3 Year CRT (Subtest) Mark Trend 2005-2007 Multiple Choice

CRT School Results Elementary English Language Arts 2006-07

School data with 5 or fewer students withheld for reasons of confidentiality.

Listening

# 3 Year CRT (Subtest) Mark Trend 2005-2007 Multiple Choice

School data with 5 or fewer students withheld for reasons of confidentiality.

Listening

Reading

Listening Reading **Difference from Provincial Mean, 2005-07** Rubrics Results: Percentage of students performing at Level 3 and Above 2005-2007 Process Writing (10 % Sample) School data with 5 or fewer students withheld for reasons of confidentiality. Sentence Content Organization Word Choice Convention Voice Fluency Difference from Provincial Mean, 2005-07 Rubrics Results: Percentage of students performing at Level 3 and Above 2005-2007 School data with 5 or fewer students withheld for reasons of confidentiality. **Demand Writing** Informational Speaking Poetic Reading Visual Reading Listening Reading 2007 2005 2006