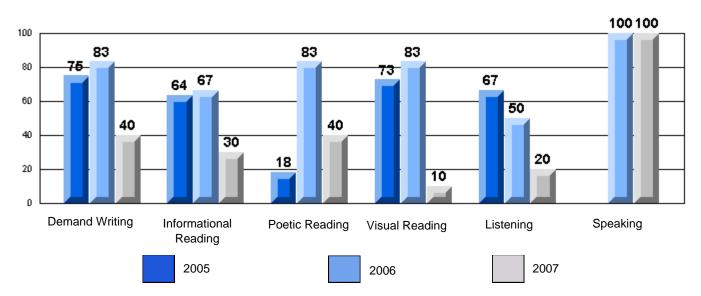

Listening Reading **Difference from Provincial Mean, 2005-07** Rubrics Results: Percentage of students performing at Level 3 and Above 2005-2007 Process Writing (10 % Sample) School data with 5 or fewer students withheld for reasons of confidentiality. Sentence Content Organization Word Choice Convention Voice Fluency Difference from Provincial Mean, 2005-07 Rubrics Results: Percentage of students performing at Level 3 and Above 2005-2007 School data with 5 or fewer students withheld for reasons of confidentiality. **Demand Writing** Informational Speaking Poetic Reading Visual Reading Listening Reading 2007 2005 2006