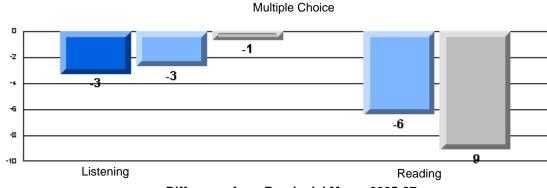

#### Difference from Provincial Mean, 2005-07

CRT School Results Elementary English Language Arts 2006-07

**Multiple Choice** 

School data with 5 or fewer students withheld for reasons of confidentiality.

### Difference from Provincial Mean, 2005-07

**Multiple Choice** 

School data with 5 or fewer students withheld for reasons of confidentiality.

Listening

Reading