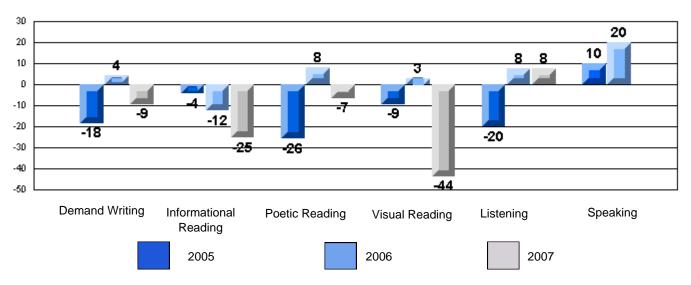

# 3 Year CRT (Subtest) Mark Trend 2005-2007 Multiple Choice

CRT School Results Elementary English Language Arts 2006-07

School data with 5 or fewer students withheld for reasons of confidentiality.

Listening

# 3 Year CRT (Subtest) Mark Trend 2005-2007 Multiple Choice

School data with 5 or fewer students withheld for reasons of confidentiality.

Listening

Reading

### 3 Year CRT (Subtest) Mark Trend 2005-2007 Multiple Choice

School data with 5 or fewer students withheld for reasons of confidentiality.

Listening

Reading