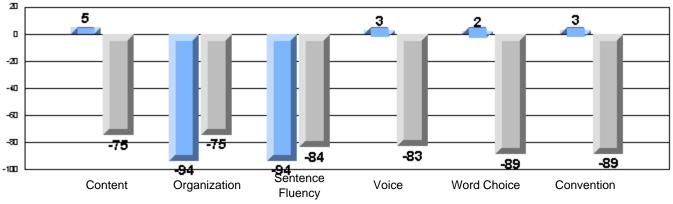

# 3 Year CRT (Subtest) Mark Trend 2005-2007 Multiple Choice

CRT School Results Elementary English Language Arts 2006-07

School data with 5 or fewer students withheld for reasons of confidentiality.

Listening

Reading