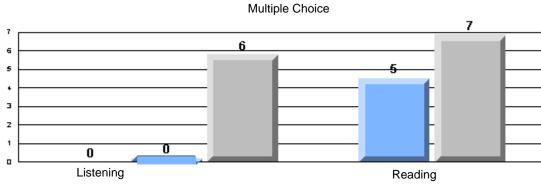

# 3 Year CRT (Subtest) Mark Trend 2005-2007 Multiple Choice

CRT School Results Elementary English Language Arts 2006-07

School data with 5 or fewer students withheld for reasons of confidentiality.

Listening

Reading