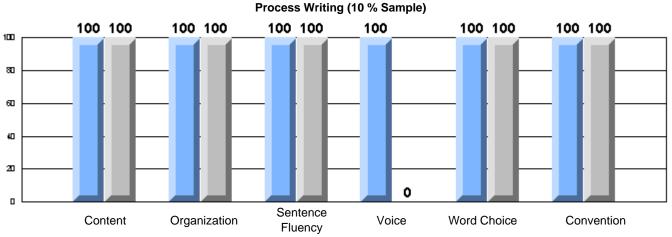

# Rubrics Results: Percentage of students performing at Level 3 and Above 2005-2007 Process Writing (10 % Sample)

School data with 5 or fewer students withheld for reasons of confidentiality.

#128 - Long Island Academy, Beaumont

Listening Reading
Difference from Provincial Mean, 2005-07
Rubrics Results: Percentage of students performing at Level 3 and Above 2005-2007
Process Writing (10 % Sample)
School data with 5 or fewer
students withheld for reasons
of confidentiality.