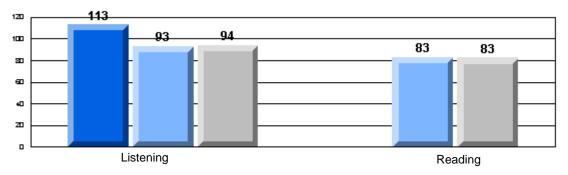

# Rubrics Results: Percentage of students performing at Level 3 and Above 2005-2007 Process Writing (10 % Sample)

School data with 5 or fewer students withheld for reasons of confidentiality.

#128 - Long Island Academy, Beaumont