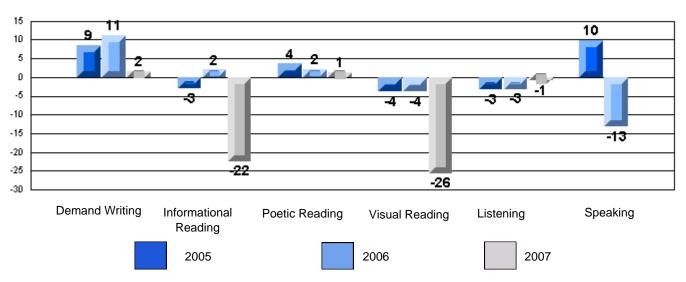

#### Difference from Provincial Mean, 2005-07

CRT School Results Elementary English Language Arts 2006-07

**Multiple Choice** 

School data with 5 or fewer students withheld for reasons of confidentiality.

Listening Reading **Difference from Provincial Mean, 2005-07** Rubrics Results: Percentage of students performing at Level 3 and Above 2005-2007 Process Writing (10 % Sample) School data with 5 or fewer students withheld for reasons of confidentiality. Sentence Content Organization Word Choice Convention Voice Fluency Difference from Provincial Mean, 2005-07 Rubrics Results: Percentage of students performing at Level 3 and Above 2005-2007 School data with 5 or fewer students withheld for reasons of confidentiality. **Demand Writing** Informational Speaking Poetic Reading Visual Reading Listening Reading 2007 2005 2006