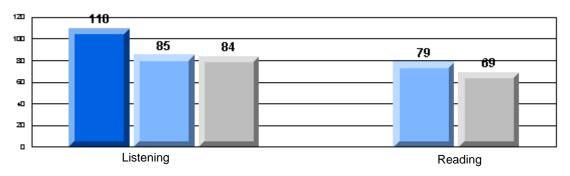

# 3 Year CRT (Subtest) Mark Trend 2005-2007 Multiple Choice

CRT School Results Elementary English Language Arts 2006-07

School data with 5 or fewer students withheld for reasons of confidentiality.

Listening

Reading