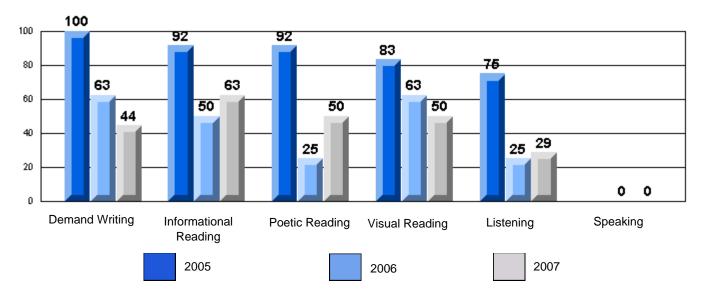

Listening Reading **Difference from Provincial Mean, 2005-07** Rubrics Results: Percentage of students performing at Level 3 and Above 2005-2007 Process Writing (10 % Sample) School data with 5 or fewer students withheld for reasons of confidentiality. Sentence Content Organization Word Choice Convention Voice Fluency Difference from Provincial Mean, 2005-07 Rubrics Results: Percentage of students performing at Level 3 and Above 2005-2007 School data with 5 or fewer students withheld for reasons of confidentiality. **Demand Writing** Informational Speaking Poetic Reading Visual Reading Listening Reading 2007 2005 2006