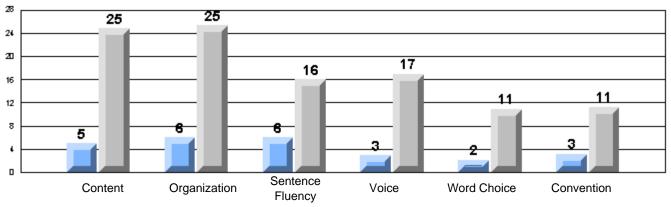

Listening Reading **Difference from Provincial Mean, 2005-07** Rubrics Results: Percentage of students performing at Level 3 and Above 2005-2007 Process Writing (10 % Sample) School data with 5 or fewer students withheld for reasons of confidentiality. Sentence Content Organization Word Choice Convention Voice Fluency Difference from Provincial Mean, 2005-07 Rubrics Results: Percentage of students performing at Level 3 and Above 2005-2007 School data with 5 or fewer students withheld for reasons of confidentiality. **Demand Writing** Informational Speaking Poetic Reading Visual Reading Listening Reading 2007 2005 2006