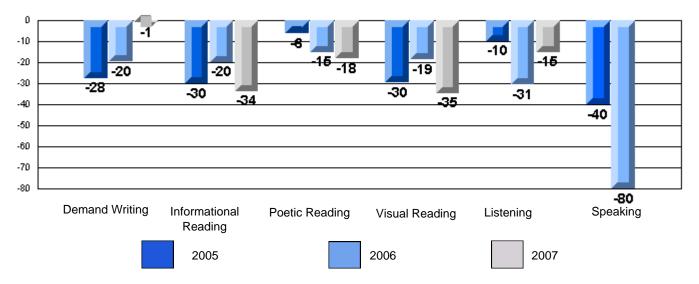

# 3 Year CRT (Subtest) Mark Trend 2005-2007 Multiple Choice

CRT School Results Elementary English Language Arts 2006-07

School data with 5 or fewer students withheld for reasons of confidentiality.

Listening

Listening Reading
Difference from Provincial Mean, 2005-07
Rubrics Results: Percentage of students performing at Level 3 and Above 2005-2007
Process Writing (10 % Sample)
School data with 5 or fewer
students withheld for reasons
of confidentiality.