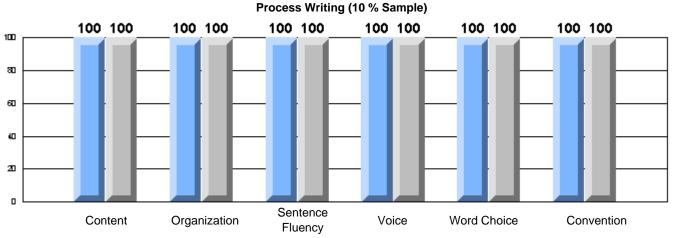

# Rubrics Results: Percentage of students performing at Level 3 and Above 2005-2007 Process Writing (10 % Sample)

School data with 5 or fewer students withheld for reasons of confidentiality.

#128 - Long Island Academy, Beaumont

Listening Reading
Difference from Provincial Mean, 2005-07
Rubrics Results: Percentage of students performing at Level 3 and Above 2005-2007
Process Writing (10 % Sample)
School data with 5 or fewer
students withheld for reasons
of confidentiality.