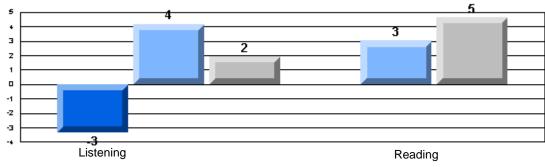

#### Difference from Provincial Mean, 2005-07

CRT School Results Elementary English Language Arts 2006-07

**Multiple Choice** 

School data with 5 or fewer students withheld for reasons of confidentiality.

Listening Reading
Difference from Provincial Mean, 2005-07
Rubrics Results: Percentage of students performing at Level 3 and Above 2005-2007
Process Writing (10 % Sample)
School data with 5 or fewer
students withheld for reasons
of confidentiality.