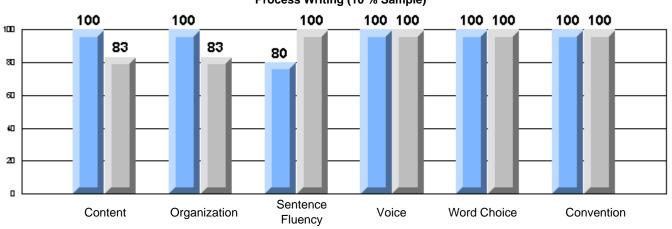

# Rubrics Results: Percentage of students performing at Level 3 and Above 2005-2007 Process Writing (10 % Sample)

School data with 5 or fewer students withheld for reasons of confidentiality.

#128 - Long Island Academy, Beaumont