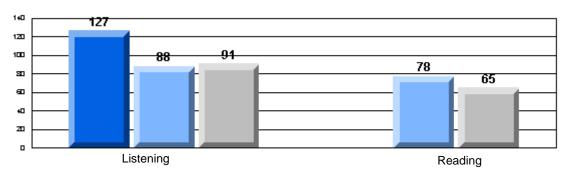

# 3 Year CRT (Subtest) Mark Trend 2005-2007 Multiple Choice

CRT School Results Elementary English Language Arts 2006-07

School data with 5 or fewer students withheld for reasons of confidentiality.

Listening

Reading