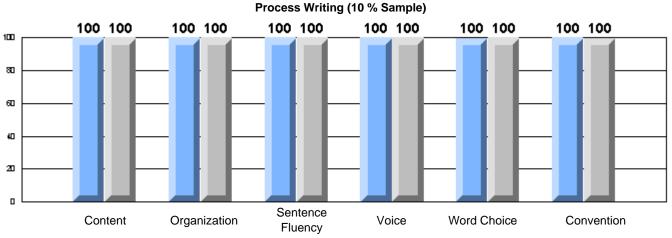

# 3 Year CRT (Subtest) Mark Trend 2005-2007 Multiple Choice

Rubrics Results: Percentage of students performing at Level 3 and Above 2005-2007 Process Writing (10 % Sample)

Rubrics Results: Percentage of students performing at Level 3 and Above 2005-2007