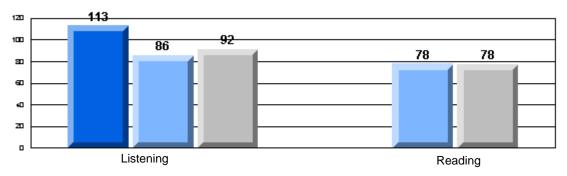

# Rubrics Results: Percentage of students performing at Level 3 and Above 2005-2007 Process Writing (10 % Sample)

School data with 5 or fewer students withheld for reasons of confidentiality.

#128 - Long Island Academy, Beaumont