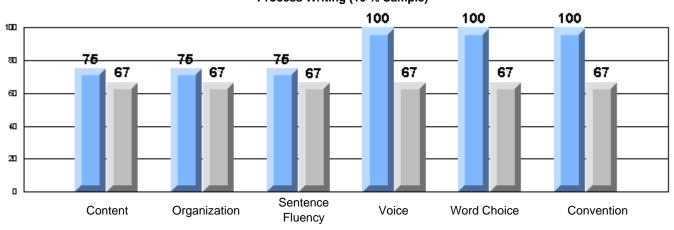

# Rubrics Results: Percentage of students performing at Level 3 and Above 2005-2007 Process Writing (10 % Sample)

School data with 5 or fewer students withheld for reasons of confidentiality.

#128 - Long Island Academy, Beaumont