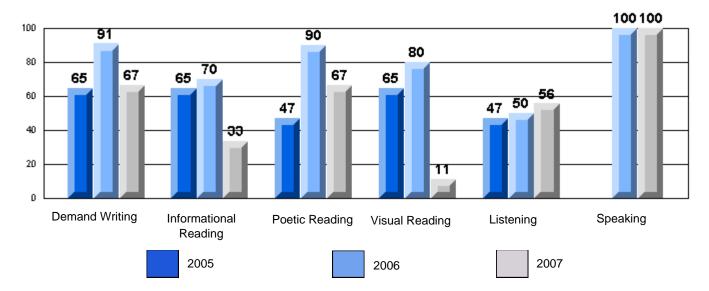

# 3 Year CRT (Subtest) Mark Trend 2005-2007 Multiple Choice

CRT School Results Elementary English Language Arts 2006-07

School data with 5 or fewer students withheld for reasons of confidentiality.

Listening

Reading