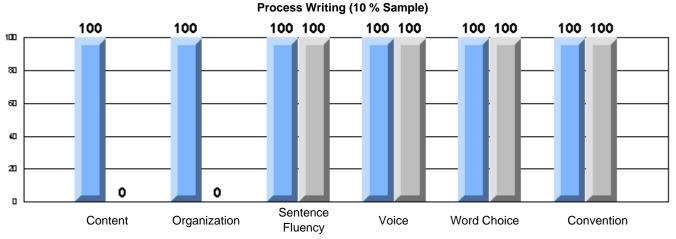

# Rubrics Results: Percentage of students performing at Level 3 and Above 2005-2007 Process Writing (10 % Sample)

School data with 5 or fewer students withheld for reasons of confidentiality.

#128 - Long Island Academy, Beaumont

Listening Reading
Difference from Provincial Mean, 2005-07
Rubrics Results: Percentage of students performing at Level 3 and Above 2005-2007
Process Writing (10 % Sample)
School data with 5 or fewer
students withheld for reasons
of confidentiality.