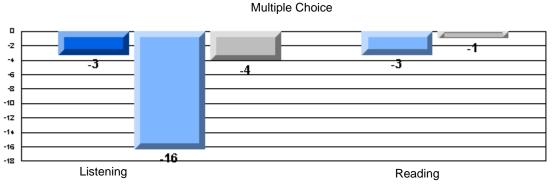

# 3 Year CRT (Subtest) Mark Trend 2005-2007 Multiple Choice

CRT School Results Elementary English Language Arts 2006-07

School data with 5 or fewer students withheld for reasons of confidentiality.

Listening

# 3 Year CRT (Subtest) Mark Trend 2005-2007 Multiple Choice

School data with 5 or fewer students withheld for reasons of confidentiality.

Listening

Reading

### 3 Year CRT (Subtest) Mark Trend 2005-2007 Multiple Choice

School data with 5 or fewer students withheld for reasons of confidentiality.

Listening

Reading