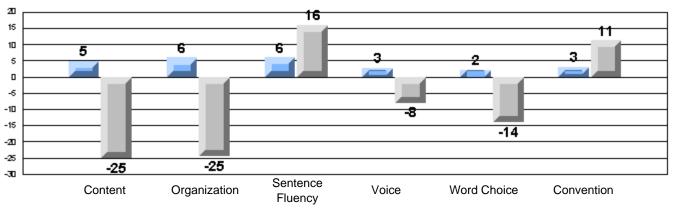

#### Difference from Provincial Mean, 2005-07

CRT School Results Elementary English Language Arts 2006-07

**Multiple Choice** 

School data with 5 or fewer students withheld for reasons of confidentiality.

Listening Reading
Difference from Provincial Mean, 2005-07
Rubrics Results: Percentage of students performing at Level 3 and Above 2005-2007
Process Writing (10 % Sample)
School data with 5 or fewer
students withheld for reasons
of confidentiality.