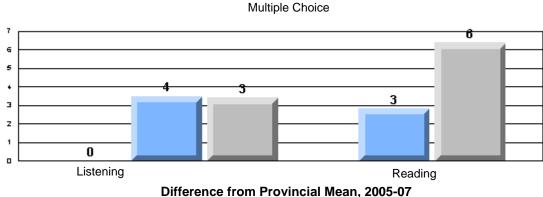

#### Difference from Provincial Mean, 2005-07

CRT School Results Elementary English Language Arts 2006-07

**Multiple Choice** 

School data with 5 or fewer students withheld for reasons of confidentiality.

Listening Reading
Difference from Provincial Mean, 2005-07
Rubrics Results: Percentage of students performing at Level 3 and Above 2005-2007
Process Writing (10 % Sample)
School data with 5 or fewer
students withheld for reasons
of confidentiality.