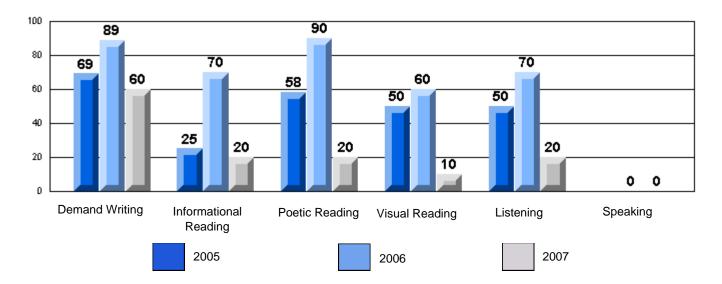

# 3 Year CRT (Subtest) Mark Trend 2005-2007 Multiple Choice

Rubrics Results: Percentage of students performing at Level 3 and Above 2005-2007 Process Writing (10 % Sample)

Rubrics Results: Percentage of students performing at Level 3 and Above 2005-2007