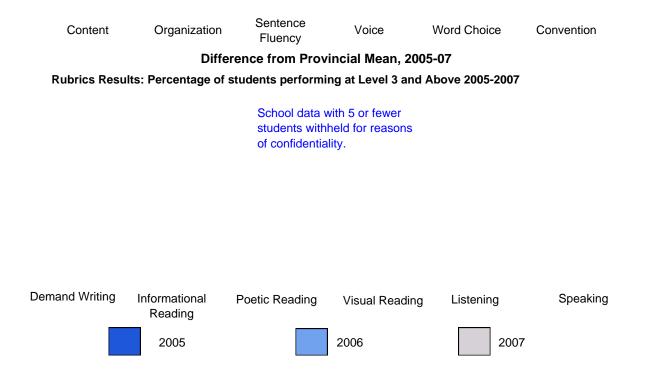

# 3 Year CRT (Subtest) Mark Trend 2005-2007 Multiple Choice

CRT School Results Elementary English Language Arts 2006-07

School data with 5 or fewer students withheld for reasons of confidentiality.

Listening

# 3 Year CRT (Subtest) Mark Trend 2005-2007 Multiple Choice

School data with 5 or fewer students withheld for reasons of confidentiality.

Listening

Reading

### 3 Year CRT (Subtest) Mark Trend 2005-2007 Multiple Choice

School data with 5 or fewer students withheld for reasons of confidentiality.

Listening

Reading