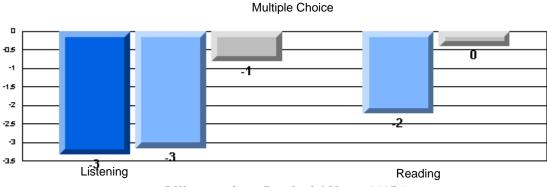

#### Difference from Provincial Mean, 2005-07

CRT School Results Elementary English Language Arts 2006-07

**Multiple Choice** 

School data with 5 or fewer students withheld for reasons of confidentiality.

Listening Reading
Difference from Provincial Mean, 2005-07
Rubrics Results: Percentage of students performing at Level 3 and Above 2005-2007
Process Writing (10 % Sample)
School data with 5 or fewer
students withheld for reasons
of confidentiality.