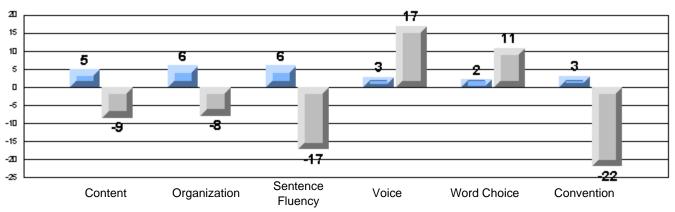

#### Difference from Provincial Mean, 2005-07

CRT School Results Elementary English Language Arts 2006-07

**Multiple Choice** 

School data with 5 or fewer students withheld for reasons of confidentiality.

Listening Reading
Difference from Provincial Mean, 2005-07
Rubrics Results: Percentage of students performing at Level 3 and Above 2005-2007
Process Writing (10 % Sample)
School data with 5 or fewer
students withheld for reasons
of confidentiality.