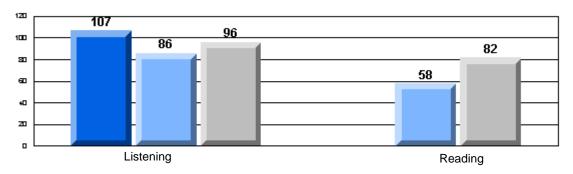

# 3 Year CRT (Subtest) Mark Trend 2005-2007 Multiple Choice

CRT School Results Elementary English Language Arts 2006-07

School data with 5 or fewer students withheld for reasons of confidentiality.

Listening

Reading