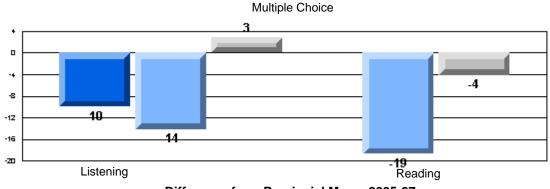

# Difference from Provincial Mean, 2005-07

Process Writing (10 % Sample)

### Difference from Provincial Mean, 2005-07

Rubrics Results: Percentage of students performing at Level 3 and Above 2005-2007

District 3 - Nova Central