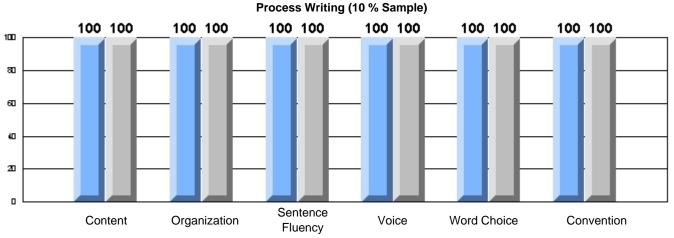

# Rubrics Results: Percentage of students performing at Level 3 and Above 2005-2007 Process Writing (10 % Sample)

School data with 5 or fewer students withheld for reasons of confidentiality.

#128 - Long Island Academy, Beaumont