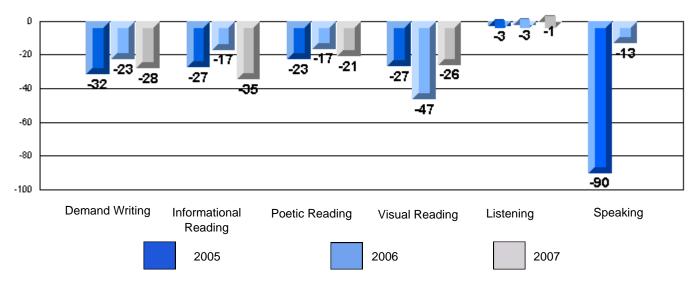

Listening Reading
Difference from Provincial Mean, 2005-07
Rubrics Results: Percentage of students performing at Level 3 and Above 2005-2007
Process Writing (10 % Sample)
School data with 5 or fewer
students withheld for reasons
of confidentiality.

Listening Reading **Difference from Provincial Mean, 2005-07** Rubrics Results: Percentage of students performing at Level 3 and Above 2005-2007 Process Writing (10 % Sample) School data with 5 or fewer students withheld for reasons of confidentiality. Sentence Content Organization Word Choice Convention Voice Fluency Difference from Provincial Mean, 2005-07 Rubrics Results: Percentage of students performing at Level 3 and Above 2005-2007 School data with 5 or fewer students withheld for reasons of confidentiality. **Demand Writing** Informational Speaking Poetic Reading Visual Reading Listening Reading 2007 2005 2006