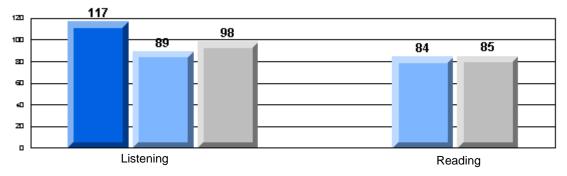

# 3 Year CRT (Subtest) Mark Trend 2005-2007 Multiple Choice

CRT School Results Elementary English Language Arts 2006-07

School data with 5 or fewer students withheld for reasons of confidentiality.

Listening

Reading