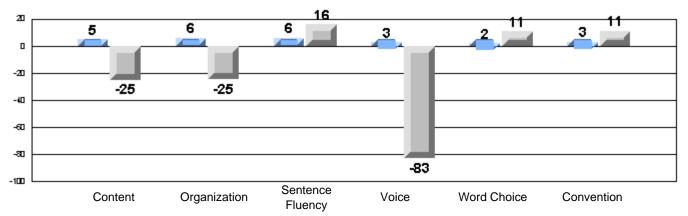

# Rubrics Results: Percentage of students performing at Level 3 and Above 2005-2007 Process Writing (10 % Sample)

School data with 5 or fewer students withheld for reasons of confidentiality.

#128 - Long Island Academy, Beaumont

Listening Reading
Difference from Provincial Mean, 2005-07
Rubrics Results: Percentage of students performing at Level 3 and Above 2005-2007
Process Writing (10 % Sample)
School data with 5 or fewer
students withheld for reasons
of confidentiality.