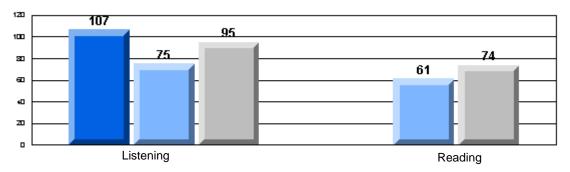

# Rubrics Results: Percentage of students performing at Level 3 and Above 2005-2007 Process Writing (10 % Sample)

School data with 5 or fewer students withheld for reasons of confidentiality.

#128 - Long Island Academy, Beaumont