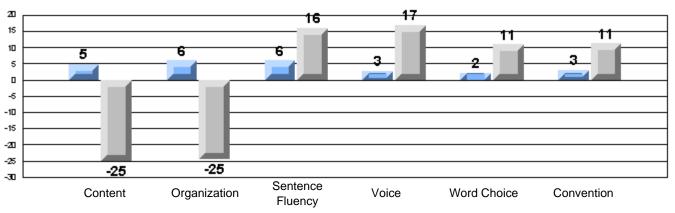

# Rubrics Results: Percentage of students performing at Level 3 and Above 2005-2007 Process Writing (10 % Sample)

School data with 5 or fewer students withheld for reasons of confidentiality.

#128 - Long Island Academy, Beaumont

Listening Reading
Difference from Provincial Mean, 2005-07
Rubrics Results: Percentage of students performing at Level 3 and Above 2005-2007
Process Writing (10 % Sample)
School data with 5 or fewer
students withheld for reasons
of confidentiality.