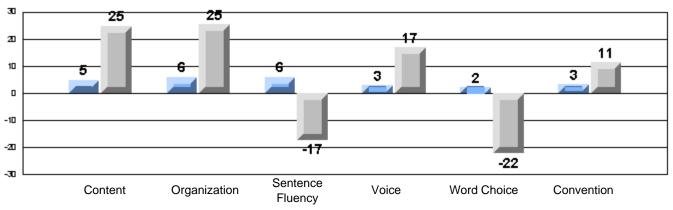

# Rubrics Results: Percentage of students performing at Level 3 and Above 2005-2007 Process Writing (10 % Sample)

School data with 5 or fewer students withheld for reasons of confidentiality.

#128 - Long Island Academy, Beaumont

Listening Reading
Difference from Provincial Mean, 2005-07
Rubrics Results: Percentage of students performing at Level 3 and Above 2005-2007
Process Writing (10 % Sample)
School data with 5 or fewer
students withheld for reasons
of confidentiality.