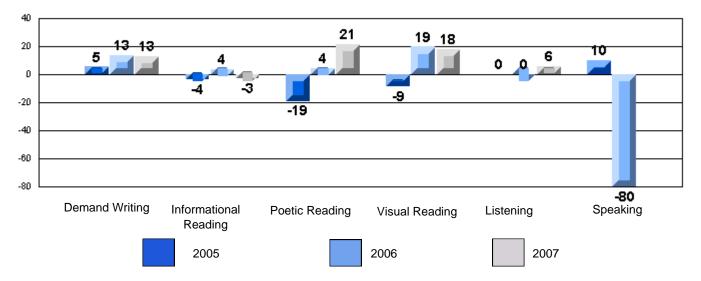

#### Difference from Provincial Mean, 2005-07

CRT School Results Elementary English Language Arts 2006-07

**Multiple Choice** 

School data with 5 or fewer students withheld for reasons of confidentiality.

Listening Reading
Difference from Provincial Mean, 2005-07
Rubrics Results: Percentage of students performing at Level 3 and Above 2005-2007
Process Writing (10 % Sample)
School data with 5 or fewer
students withheld for reasons
of confidentiality.