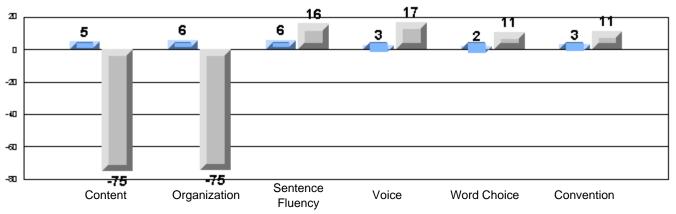

#### Difference from Provincial Mean, 2005-07

CRT School Results Elementary English Language Arts 2006-07

**Multiple Choice** 

School data with 5 or fewer students withheld for reasons of confidentiality.

Listening Reading
Difference from Provincial Mean, 2005-07
Rubrics Results: Percentage of students performing at Level 3 and Above 2005-2007
Process Writing (10 % Sample)
School data with 5 or fewer
students withheld for reasons
of confidentiality.