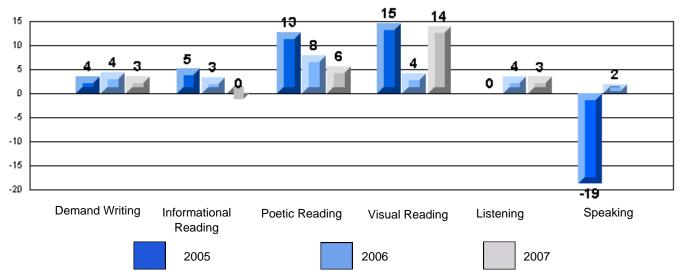

# Rubrics Results: Percentage of students performing at Level 3 and Above 2005-2007 Process Writing (10 % Sample)

School data with 5 or fewer students withheld for reasons of confidentiality.

#128 - Long Island Academy, Beaumont

Listening Reading
Difference from Provincial Mean, 2005-07
Rubrics Results: Percentage of students performing at Level 3 and Above 2005-2007
Process Writing (10 % Sample)
School data with 5 or fewer
students withheld for reasons
of confidentiality.