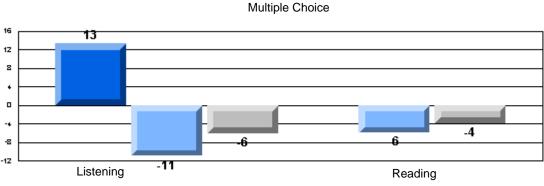

#### Difference from Provincial Mean, 2005-07

CRT School Results Elementary English Language Arts 2006-07

**Multiple Choice** 

School data with 5 or fewer students withheld for reasons of confidentiality.

Listening Reading
Difference from Provincial Mean, 2005-07
Rubrics Results: Percentage of students performing at Level 3 and Above 2005-2007
Process Writing (10 % Sample)
School data with 5 or fewer
students withheld for reasons
of confidentiality.