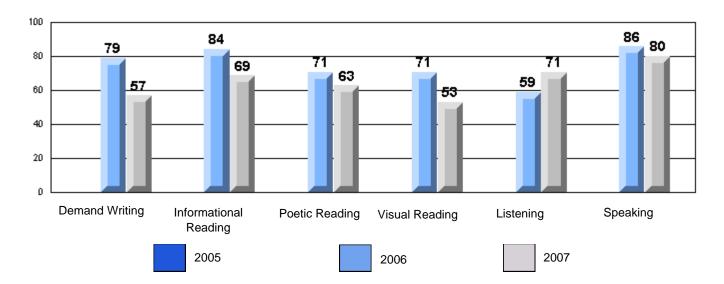

Listening Reading **Difference from Provincial Mean, 2005-07** Rubrics Results: Percentage of students performing at Level 3 and Above 2005-2007 Process Writing (10 % Sample) School data with 5 or fewer students withheld for reasons of confidentiality. Sentence Content Organization Word Choice Convention Voice Fluency Difference from Provincial Mean, 2005-07 Rubrics Results: Percentage of students performing at Level 3 and Above 2005-2007 School data with 5 or fewer students withheld for reasons of confidentiality. **Demand Writing** Informational Speaking Poetic Reading Visual Reading Listening Reading 2007 2005 2006