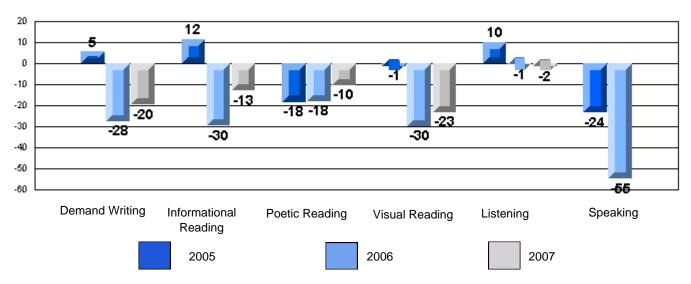

#### Difference from Provincial Mean, 2005-07

CRT School Results Elementary English Language Arts 2006-07

**Multiple Choice** 

School data with 5 or fewer students withheld for reasons of confidentiality.

Listening Reading
Difference from Provincial Mean, 2005-07
Rubrics Results: Percentage of students performing at Level 3 and Above 2005-2007
Process Writing (10 % Sample)
School data with 5 or fewer
students withheld for reasons
of confidentiality.