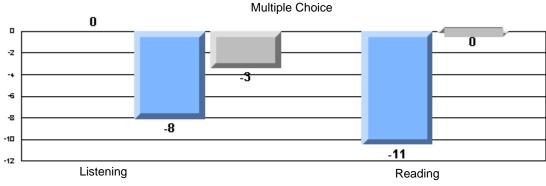

#### Difference from Provincial Mean, 2005-07

CRT School Results Elementary English Language Arts 2006-07

**Multiple Choice** 

School data with 5 or fewer students withheld for reasons of confidentiality.

Listening Reading
Difference from Provincial Mean, 2005-07
Rubrics Results: Percentage of students performing at Level 3 and Above 2005-2007
Process Writing (10 % Sample)
School data with 5 or fewer
students withheld for reasons
of confidentiality.