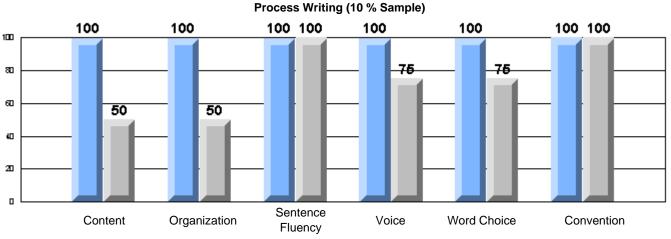

# Rubrics Results: Percentage of students performing at Level 3 and Above 2005-2007 Process Writing (10 % Sample)

School data with 5 or fewer students withheld for reasons of confidentiality.

#128 - Long Island Academy, Beaumont