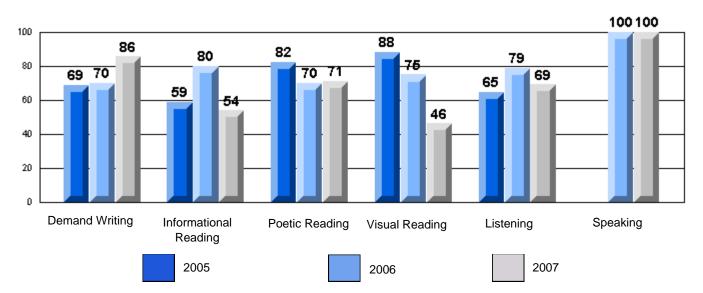

Listening Reading **Difference from Provincial Mean, 2005-07** Rubrics Results: Percentage of students performing at Level 3 and Above 2005-2007 Process Writing (10 % Sample) School data with 5 or fewer students withheld for reasons of confidentiality. Sentence Content Organization Word Choice Convention Voice Fluency Difference from Provincial Mean, 2005-07 Rubrics Results: Percentage of students performing at Level 3 and Above 2005-2007 School data with 5 or fewer students withheld for reasons of confidentiality. **Demand Writing** Informational Speaking Poetic Reading Visual Reading Listening Reading 2007 2005 2006