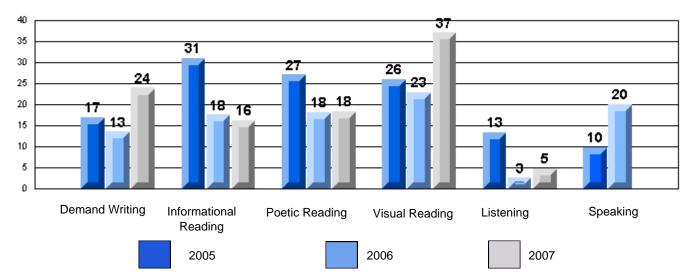

# Rubrics Results: Percentage of students performing at Level 3 and Above 2005-2007 Process Writing (10 % Sample)

School data with 5 or fewer students withheld for reasons of confidentiality.

#128 - Long Island Academy, Beaumont

Listening Reading
Difference from Provincial Mean, 2005-07
Rubrics Results: Percentage of students performing at Level 3 and Above 2005-2007
Process Writing (10 % Sample)
School data with 5 or fewer
students withheld for reasons
of confidentiality.