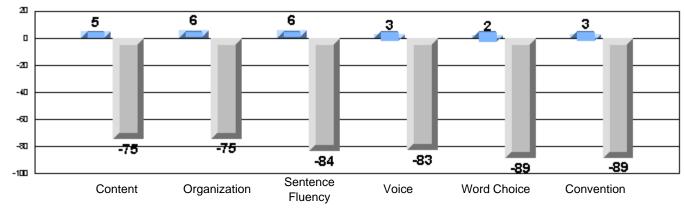

# Rubrics Results: Percentage of students performing at Level 3 and Above 2005-2007 Process Writing (10 % Sample)

School data with 5 or fewer students withheld for reasons of confidentiality.

#128 - Long Island Academy, Beaumont

Listening Reading
Difference from Provincial Mean, 2005-07
Rubrics Results: Percentage of students performing at Level 3 and Above 2005-2007
Process Writing (10 % Sample)
School data with 5 or fewer
students withheld for reasons
of confidentiality.