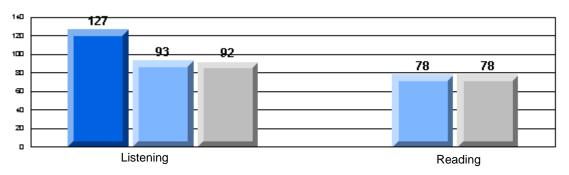

# 3 Year CRT (Subtest) Mark Trend 2005-2007 Multiple Choice

CRT School Results Elementary English Language Arts 2006-07

School data with 5 or fewer students withheld for reasons of confidentiality.

Listening

Reading