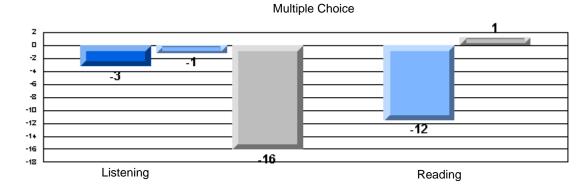

#### Difference from Provincial Mean, 2005-07

CRT School Results Elementary English Language Arts 2006-07

**Multiple Choice** 

School data with 5 or fewer students withheld for reasons of confidentiality.

Listening Reading
Difference from Provincial Mean, 2005-07
Rubrics Results: Percentage of students performing at Level 3 and Above 2005-2007
Process Writing (10 % Sample)
School data with 5 or fewer
students withheld for reasons
of confidentiality.