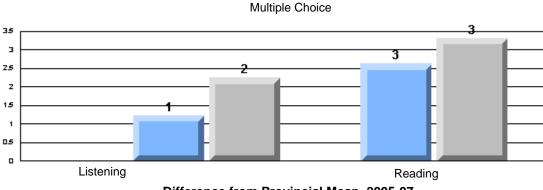

#### Difference from Provincial Mean, 2005-07

CRT School Results Elementary English Language Arts 2006-07

**Multiple Choice** 

School data with 5 or fewer students withheld for reasons of confidentiality.

Listening Reading
Difference from Provincial Mean, 2005-07
Rubrics Results: Percentage of students performing at Level 3 and Above 2005-2007
Process Writing (10 % Sample)
School data with 5 or fewer
students withheld for reasons
of confidentiality.