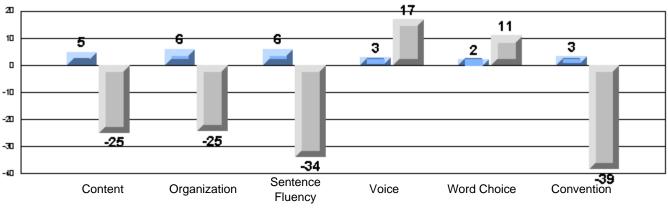

Listening Reading **Difference from Provincial Mean, 2005-07** Rubrics Results: Percentage of students performing at Level 3 and Above 2005-2007 Process Writing (10 % Sample) School data with 5 or fewer students withheld for reasons of confidentiality. Sentence Content Organization Word Choice Convention Voice Fluency Difference from Provincial Mean, 2005-07 Rubrics Results: Percentage of students performing at Level 3 and Above 2005-2007 School data with 5 or fewer students withheld for reasons of confidentiality. **Demand Writing** Informational Speaking Poetic Reading Visual Reading Listening Reading 2007 2005 2006