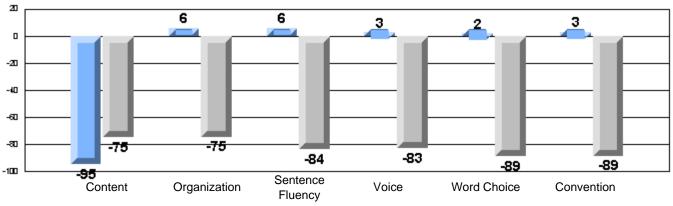

Listening Reading
Difference from Provincial Mean, 2005-07
Rubrics Results: Percentage of students performing at Level 3 and Above 2005-2007
Process Writing (10 % Sample)
School data with 5 or fewer
students withheld for reasons
of confidentiality.

Listening Reading **Difference from Provincial Mean, 2005-07** Rubrics Results: Percentage of students performing at Level 3 and Above 2005-2007 Process Writing (10 % Sample) School data with 5 or fewer students withheld for reasons of confidentiality. Sentence Content Organization Word Choice Convention Voice Fluency Difference from Provincial Mean, 2005-07 Rubrics Results: Percentage of students performing at Level 3 and Above 2005-2007 School data with 5 or fewer students withheld for reasons of confidentiality. **Demand Writing** Informational Speaking Poetic Reading Visual Reading Listening Reading 2007 2005 2006