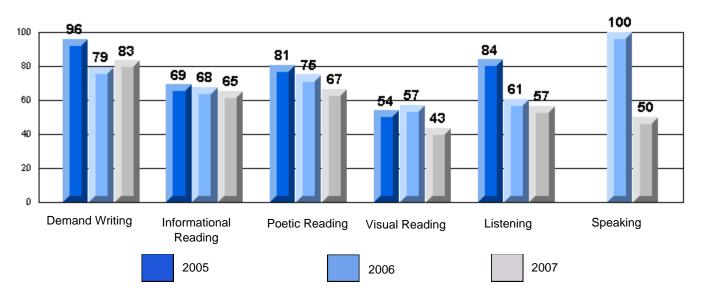

# 3 Year CRT (Subtest) Mark Trend 2005-2007 Multiple Choice

Rubrics Results: Percentage of students performing at Level 3 and Above 2005-2007 Process Writing (10 % Sample)

Rubrics Results: Percentage of students performing at Level 3 and Above 2005-2007