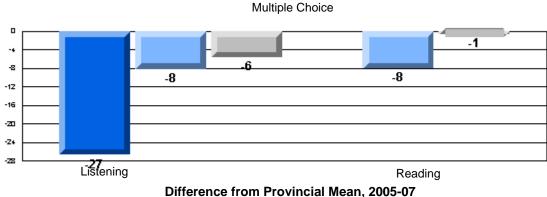

#### Difference from Provincial Mean, 2005-07

CRT School Results Elementary English Language Arts 2006-07

**Multiple Choice** 

School data with 5 or fewer students withheld for reasons of confidentiality.

Listening Reading
Difference from Provincial Mean, 2005-07
Rubrics Results: Percentage of students performing at Level 3 and Above 2005-2007
Process Writing (10 % Sample)
School data with 5 or fewer
students withheld for reasons
of confidentiality.