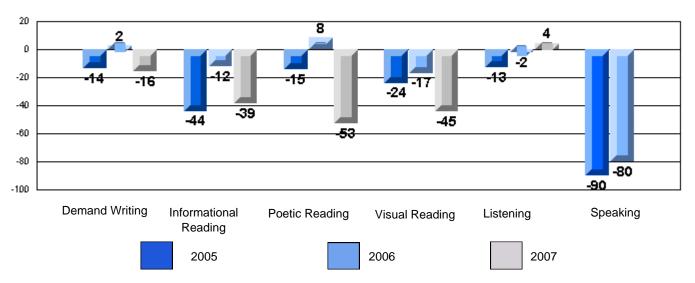

Listening Reading **Difference from Provincial Mean, 2005-07** Rubrics Results: Percentage of students performing at Level 3 and Above 2005-2007 Process Writing (10 % Sample) School data with 5 or fewer students withheld for reasons of confidentiality. Sentence Content Organization Word Choice Convention Voice Fluency Difference from Provincial Mean, 2005-07 Rubrics Results: Percentage of students performing at Level 3 and Above 2005-2007 School data with 5 or fewer students withheld for reasons of confidentiality. **Demand Writing** Informational Speaking Poetic Reading Visual Reading Listening Reading 2007 2005 2006