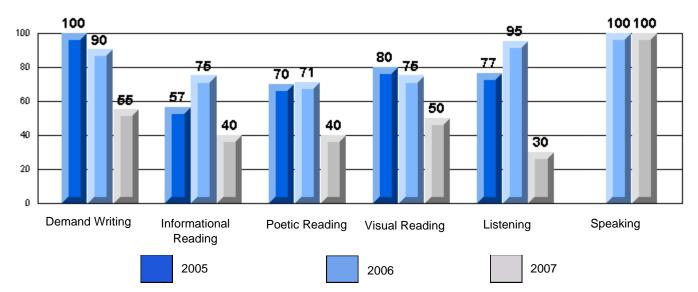

Listening Reading
Difference from Provincial Mean, 2005-07
Rubrics Results: Percentage of students performing at Level 3 and Above 2005-2007
Process Writing (10 % Sample)
School data with 5 or fewer
students withheld for reasons
of confidentiality.