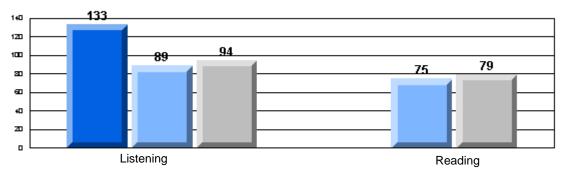

# 3 Year CRT (Subtest) Mark Trend 2005-2007 Multiple Choice

CRT School Results Elementary English Language Arts 2006-07

School data with 5 or fewer students withheld for reasons of confidentiality.

Listening

Reading