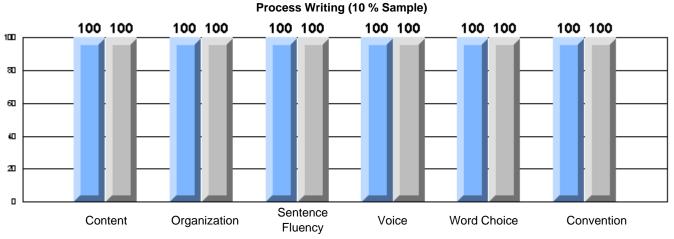

# Rubrics Results: Percentage of students performing at Level 3 and Above 2005-2007 Process Writing (10 % Sample)

School data with 5 or fewer students withheld for reasons of confidentiality.

#128 - Long Island Academy, Beaumont

Listening Reading
Difference from Provincial Mean, 2005-07
Rubrics Results: Percentage of students performing at Level 3 and Above 2005-2007
Process Writing (10 % Sample)
School data with 5 or fewer
students withheld for reasons
of confidentiality.

# Rubrics Results: Percentage of students performing at Level 3 and Above 2005-2007 Process Writing (10 % Sample)

School data with 5 or fewer students withheld for reasons of confidentiality.

#151 - John Watkins Academy, Hermitage