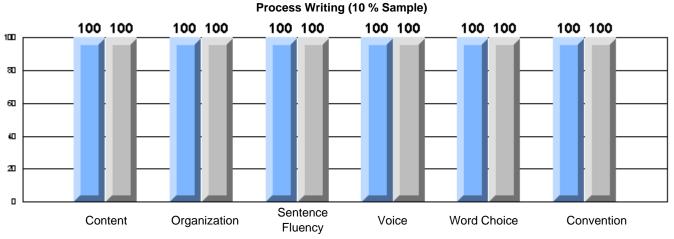

#### Difference from Provincial Mean, 2005-07

CRT School Results Elementary English Language Arts 2006-07

**Multiple Choice** 

School data with 5 or fewer students withheld for reasons of confidentiality.

Listening Reading
Difference from Provincial Mean, 2005-07
Rubrics Results: Percentage of students performing at Level 3 and Above 2005-2007
Process Writing (10 % Sample)
School data with 5 or fewer
students withheld for reasons
of confidentiality.