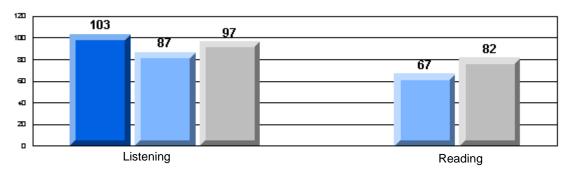

# 3 Year CRT (Subtest) Mark Trend 2005-2007 Multiple Choice

CRT School Results Elementary English Language Arts 2006-07

School data with 5 or fewer students withheld for reasons of confidentiality.

Listening

Reading