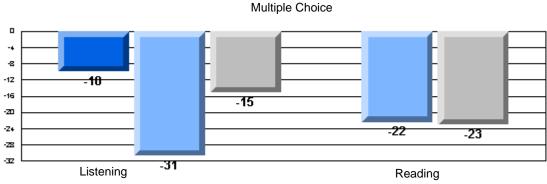

#### Difference from Provincial Mean, 2005-07

CRT School Results Elementary English Language Arts 2006-07

**Multiple Choice** 

School data with 5 or fewer students withheld for reasons of confidentiality.

Listening Reading **Difference from Provincial Mean, 2005-07** Rubrics Results: Percentage of students performing at Level 3 and Above 2005-2007 Process Writing (10 % Sample) School data with 5 or fewer students withheld for reasons of confidentiality. Sentence Content Organization Word Choice Convention Voice Fluency Difference from Provincial Mean, 2005-07 Rubrics Results: Percentage of students performing at Level 3 and Above 2005-2007 School data with 5 or fewer students withheld for reasons of confidentiality. **Demand Writing** Informational Speaking Poetic Reading Visual Reading Listening Reading 2007 2005 2006