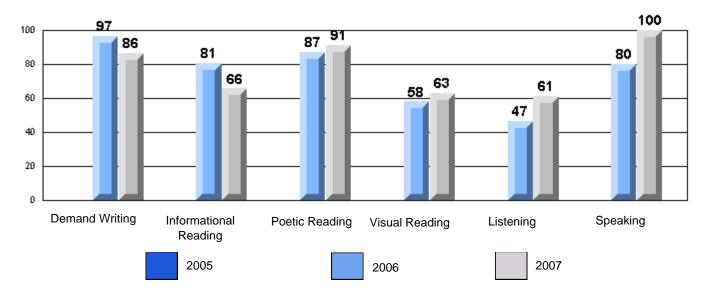

# 3 Year CRT (Subtest) Mark Trend 2005-2007 Multiple Choice

CRT School Results Elementary English Language Arts 2006-07

School data with 5 or fewer students withheld for reasons of confidentiality.

Listening

Reading