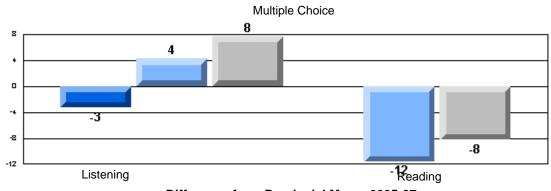

#### Difference from Provincial Mean, 2005-07

CRT School Results Elementary English Language Arts 2006-07

**Multiple Choice** 

School data with 5 or fewer students withheld for reasons of confidentiality.

Listening Reading
Difference from Provincial Mean, 2005-07
Rubrics Results: Percentage of students performing at Level 3 and Above 2005-2007
Process Writing (10 % Sample)
School data with 5 or fewer
students withheld for reasons
of confidentiality.