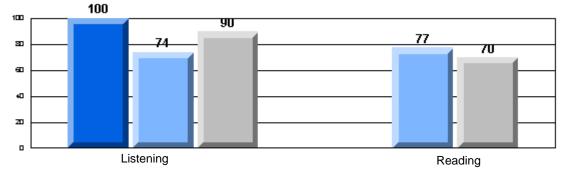

# 3 Year CRT (Subtest) Mark Trend 2005-2007 Multiple Choice

CRT School Results Elementary English Language Arts 2006-07

School data with 5 or fewer students withheld for reasons of confidentiality.

Listening

Reading