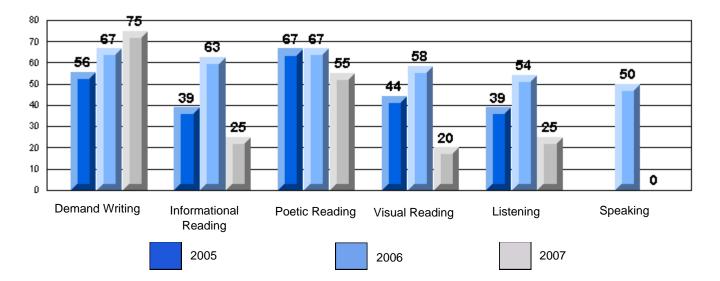

#151 - John Watkins Academy, Hermitage

CRT School Results Elementary English Language Arts 2006-07

Grades: K-12

# 3 Year CRT (Subtest) Mark Trend 2005-2007 Multiple Choice

School data with 5 or fewer students withheld for reasons of confidentiality.

Listening

Reading

# Rubrics Results: Percentage of students performing at Level 3 and Above 2005-2007 Process Writing (10 % Sample)

School data with 5 or fewer students withheld for reasons of confidentiality.

#151 - John Watkins Academy, Hermitage

Grades: K-12