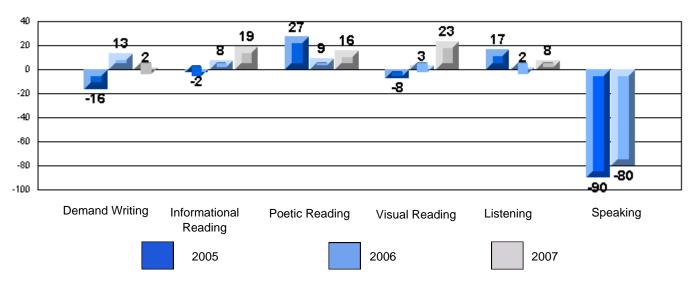

# 3 Year CRT (Subtest) Mark Trend 2005-2007 Multiple Choice

CRT School Results Elementary English Language Arts 2006-07

School data with 5 or fewer students withheld for reasons of confidentiality.

Listening

Listening Reading
Difference from Provincial Mean, 2005-07
Rubrics Results: Percentage of students performing at Level 3 and Above 2005-2007
Process Writing (10 % Sample)
School data with 5 or fewer
students withheld for reasons
of confidentiality.