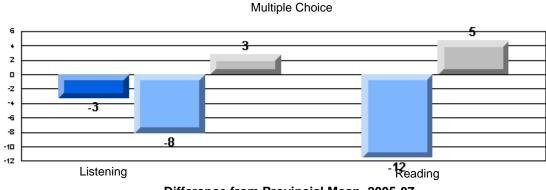

#### Difference from Provincial Mean, 2005-07

CRT School Results Elementary English Language Arts 2006-07

**Multiple Choice** 

School data with 5 or fewer students withheld for reasons of confidentiality.

Listening Reading
Difference from Provincial Mean, 2005-07
Rubrics Results: Percentage of students performing at Level 3 and Above 2005-2007
Process Writing (10 % Sample)
School data with 5 or fewer
students withheld for reasons
of confidentiality.

Listening Reading **Difference from Provincial Mean, 2005-07** Rubrics Results: Percentage of students performing at Level 3 and Above 2005-2007 Process Writing (10 % Sample) School data with 5 or fewer students withheld for reasons of confidentiality. Sentence Content Organization Word Choice Convention Voice Fluency Difference from Provincial Mean, 2005-07 Rubrics Results: Percentage of students performing at Level 3 and Above 2005-2007 School data with 5 or fewer students withheld for reasons of confidentiality. **Demand Writing** Informational Speaking Poetic Reading Visual Reading Listening Reading 2007 2005 2006

### Difference from Provincial Mean, 2005-07

**Multiple Choice** 

School data with 5 or fewer students withheld for reasons of confidentiality.

Listening

Reading