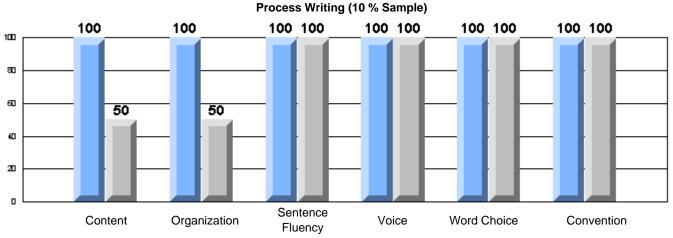

#### Difference from Provincial Mean, 2005-07

CRT School Results Elementary English Language Arts 2006-07

**Multiple Choice** 

School data with 5 or fewer students withheld for reasons of confidentiality.

Listening Reading
Difference from Provincial Mean, 2005-07
Rubrics Results: Percentage of students performing at Level 3 and Above 2005-2007
Process Writing (10 % Sample)
School data with 5 or fewer
students withheld for reasons
of confidentiality.