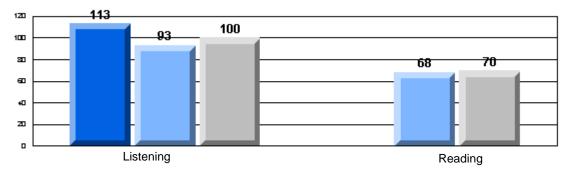

# Rubrics Results: Percentage of students performing at Level 3 and Above 2005-2007 Process Writing (10 % Sample)

School data with 5 or fewer students withheld for reasons of confidentiality.

#128 - Long Island Academy, Beaumont

Listening Reading
Difference from Provincial Mean, 2005-07
Rubrics Results: Percentage of students performing at Level 3 and Above 2005-2007
Process Writing (10 % Sample)
School data with 5 or fewer
students withheld for reasons
of confidentiality.