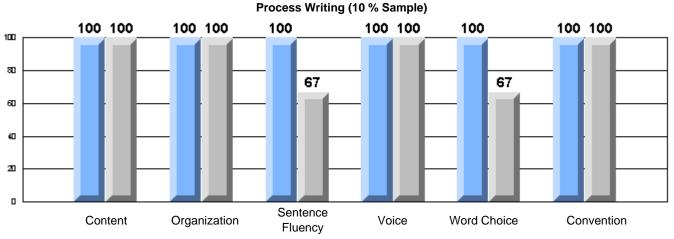

# Rubrics Results: Percentage of students performing at Level 3 and Above 2005-2007 Process Writing (10 % Sample)

School data with 5 or fewer students withheld for reasons of confidentiality.

#128 - Long Island Academy, Beaumont