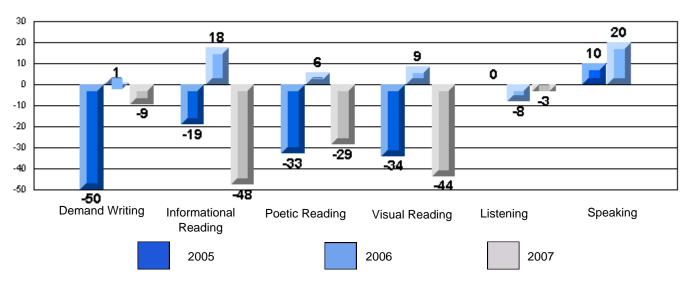

# 3 Year CRT (Subtest) Mark Trend 2005-2007 Multiple Choice

CRT School Results Elementary English Language Arts 2006-07

School data with 5 or fewer students withheld for reasons of confidentiality.

Listening

Reading