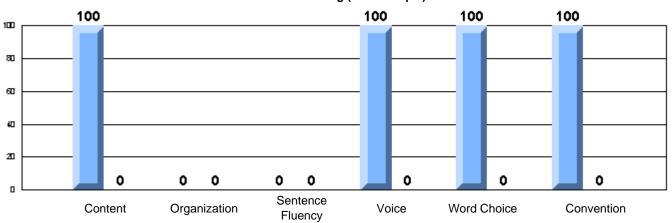

# Rubrics Results: Percentage of students performing at Level 3 and Above 2005-2007 Process Writing (10 % Sample)

School data with 5 or fewer students withheld for reasons of confidentiality.

#128 - Long Island Academy, Beaumont

Listening Reading
Difference from Provincial Mean, 2005-07
Rubrics Results: Percentage of students performing at Level 3 and Above 2005-2007
Process Writing (10 % Sample)
School data with 5 or fewer
students withheld for reasons
of confidentiality.