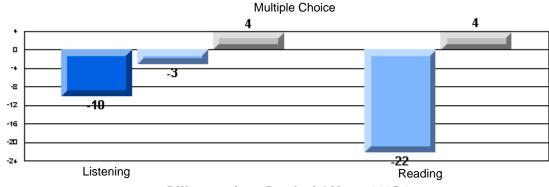

#### Difference from Provincial Mean, 2005-07

CRT School Results Elementary English Language Arts 2006-07

**Multiple Choice** 

School data with 5 or fewer students withheld for reasons of confidentiality.

Listening Reading
Difference from Provincial Mean, 2005-07
Rubrics Results: Percentage of students performing at Level 3 and Above 2005-2007
Process Writing (10 % Sample)
School data with 5 or fewer
students withheld for reasons
of confidentiality.

Listening Reading **Difference from Provincial Mean, 2005-07** Rubrics Results: Percentage of students performing at Level 3 and Above 2005-2007 Process Writing (10 % Sample) School data with 5 or fewer students withheld for reasons of confidentiality. Sentence Content Organization Word Choice Convention Voice Fluency Difference from Provincial Mean, 2005-07 Rubrics Results: Percentage of students performing at Level 3 and Above 2005-2007 School data with 5 or fewer students withheld for reasons of confidentiality. **Demand Writing** Informational Speaking Poetic Reading Visual Reading Listening Reading 2007 2005 2006