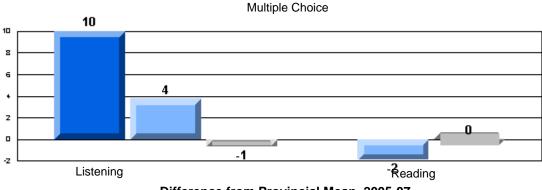

#### Difference from Provincial Mean, 2005-07

CRT School Results Elementary English Language Arts 2006-07

**Multiple Choice** 

School data with 5 or fewer students withheld for reasons of confidentiality.

Listening Reading
Difference from Provincial Mean, 2005-07
Rubrics Results: Percentage of students performing at Level 3 and Above 2005-2007
Process Writing (10 % Sample)
School data with 5 or fewer
students withheld for reasons
of confidentiality.