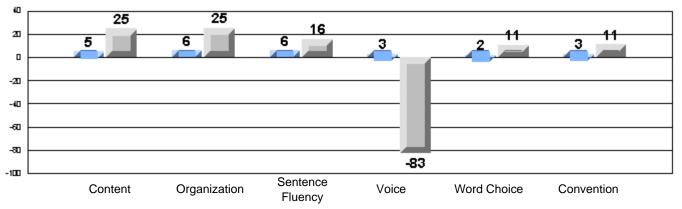

#### Difference from Provincial Mean, 2005-07

CRT School Results Elementary English Language Arts 2006-07

**Multiple Choice** 

School data with 5 or fewer students withheld for reasons of confidentiality.

Listening Reading
Difference from Provincial Mean, 2005-07
Rubrics Results: Percentage of students performing at Level 3 and Above 2005-2007
Process Writing (10 % Sample)
School data with 5 or fewer
students withheld for reasons
of confidentiality.