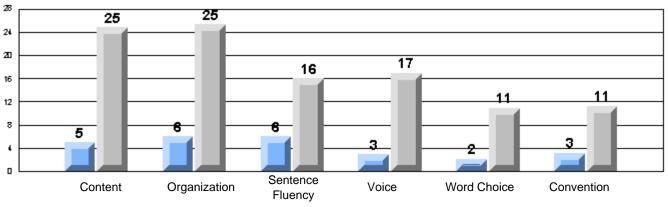

# Rubrics Results: Percentage of students performing at Level 3 and Above 2005-2007 Process Writing (10 % Sample)

School data with 5 or fewer students withheld for reasons of confidentiality.

#128 - Long Island Academy, Beaumont