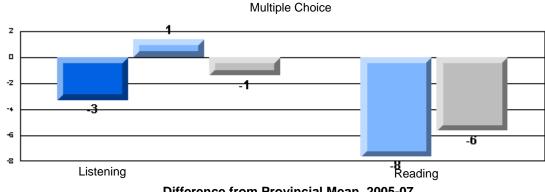

#### Difference from Provincial Mean, 2005-07

CRT School Results Elementary English Language Arts 2006-07

**Multiple Choice** 

School data with 5 or fewer students withheld for reasons of confidentiality.

Listening Reading
Difference from Provincial Mean, 2005-07
Rubrics Results: Percentage of students performing at Level 3 and Above 2005-2007
Process Writing (10 % Sample)
School data with 5 or fewer
students withheld for reasons
of confidentiality.