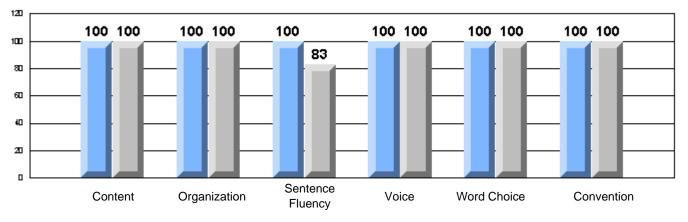

### Difference from Provincial Mean, 2005-07

**Multiple Choice** 

School data with 5 or fewer students withheld for reasons of confidentiality.

Listening

Reading

### Difference from Provincial Mean, 2005-07