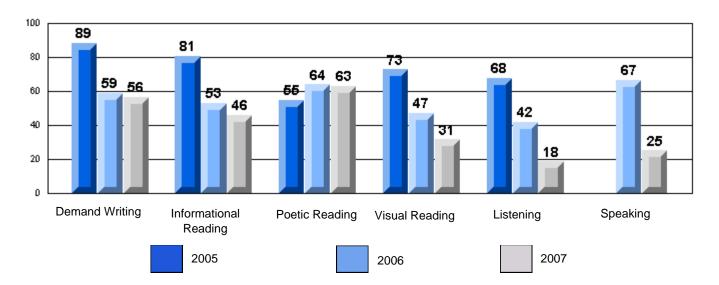

# 3 Year CRT (Subtest) Mark Trend 2005-2007 Multiple Choice

Rubrics Results: Percentage of students performing at Level 3 and Above 2005-2007 Process Writing (10 % Sample)

Rubrics Results: Percentage of students performing at Level 3 and Above 2005-2007