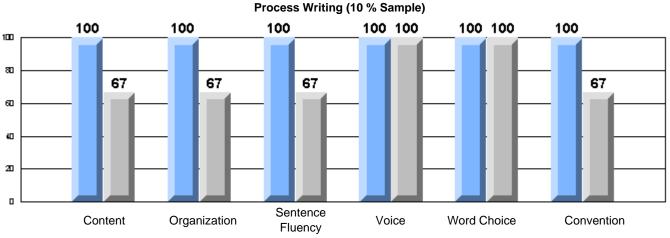

# Rubrics Results: Percentage of students performing at Level 3 and Above 2005-2007 Process Writing (10 % Sample)

School data with 5 or fewer students withheld for reasons of confidentiality.

#128 - Long Island Academy, Beaumont

Listening Reading
Difference from Provincial Mean, 2005-07
Rubrics Results: Percentage of students performing at Level 3 and Above 2005-2007
Process Writing (10 % Sample)
School data with 5 or fewer
students withheld for reasons
of confidentiality.

# Rubrics Results: Percentage of students performing at Level 3 and Above 2005-2007 Process Writing (10 % Sample)

School data with 5 or fewer students withheld for reasons of confidentiality.

#151 - John Watkins Academy, Hermitage