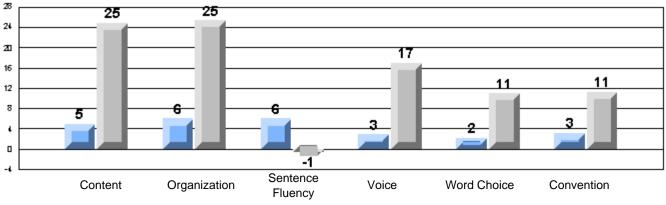

Listening Reading **Difference from Provincial Mean, 2005-07** Rubrics Results: Percentage of students performing at Level 3 and Above 2005-2007 Process Writing (10 % Sample) School data with 5 or fewer students withheld for reasons of confidentiality. Sentence Content Organization Word Choice Convention Voice Fluency Difference from Provincial Mean, 2005-07 Rubrics Results: Percentage of students performing at Level 3 and Above 2005-2007 School data with 5 or fewer students withheld for reasons of confidentiality. **Demand Writing** Informational Speaking Poetic Reading Visual Reading Listening Reading 2007 2005 2006