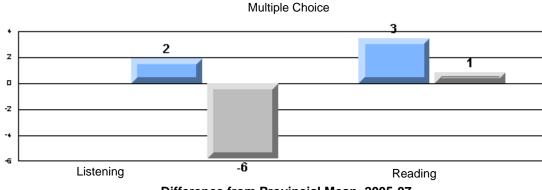

#### Difference from Provincial Mean, 2005-07

CRT School Results Elementary English Language Arts 2006-07

**Multiple Choice** 

School data with 5 or fewer students withheld for reasons of confidentiality.

Listening Reading
Difference from Provincial Mean, 2005-07
Rubrics Results: Percentage of students performing at Level 3 and Above 2005-2007
Process Writing (10 % Sample)
School data with 5 or fewer
students withheld for reasons
of confidentiality.