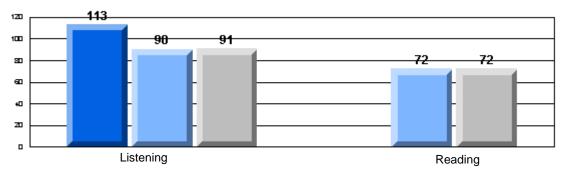

# 3 Year CRT (Subtest) Mark Trend 2005-2007 Multiple Choice

CRT School Results Elementary English Language Arts 2006-07

School data with 5 or fewer students withheld for reasons of confidentiality.

Listening

Reading