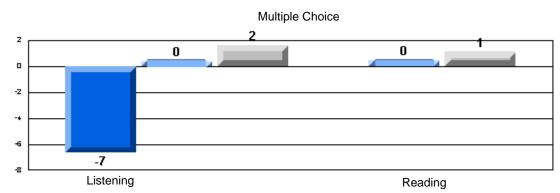

### Difference from Provincial Mean, 2005-07

Difference from Provincial Mean, 2005-07

Rubrics Results: Percentage of students performing at Level 3 and Above 2005-2007

Process Writing (10 % Sample)

Difference from Provincial Mean, 2005-07