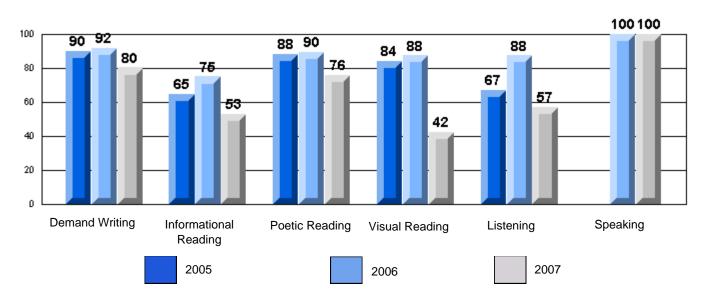

School data with 5 or fewer students withheld for reasons of confidentiality.

Demand Writing Informational Reading Visual Reading Listening Speaking

2005

2006

2007

District 2 - Western

#024 - James Cook Memorial, Cook's Harbour