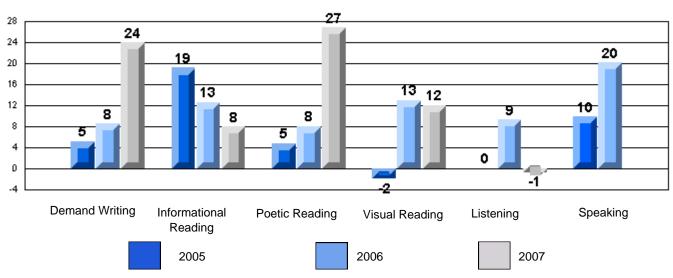

### 3 Year CRT (Subtest) Mark Trend 2005-2007 Multiple Choice

Rubrics Results: Percentage of students performing at Level 3 and Above 2005-2007

Rubrics Results: Percentage of students performing at Level 3 and Above 2005-2007

### Difference from Provincial Mean, 2005-07

Difference from Provincial Mean, 2005-07

Rubrics Results: Percentage of students performing at Level 3 and Above 2005-2007

Process Writing (10 % Sample)

Difference from Provincial Mean, 2005-07