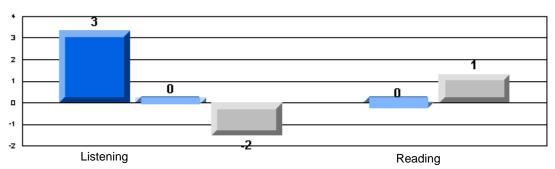

### Difference from Provincial Mean, 2005-07

### Multiple Choice

Difference from Provincial Mean, 2005-07

Rubrics Results: Percentage of students performing at Level 3 and Above 2005-2007

Process Writing (10 % Sample)