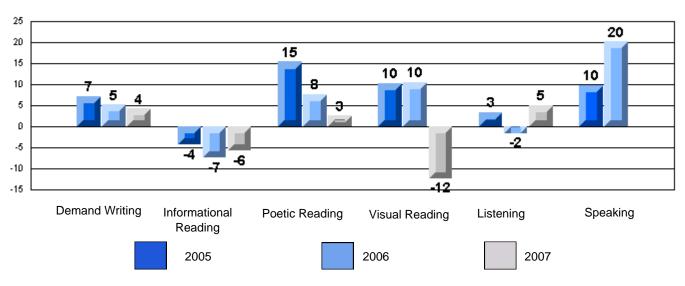

### 3 Year CRT (Subtest) Mark Trend 2005-2007 Multiple Choice

Rubrics Results: Percentage of students performing at Level 3 and Above 2005-2007

Rubrics Results: Percentage of students performing at Level 3 and Above 2005-2007

### Difference from Provincial Mean, 2005-07

Difference from Provincial Mean, 2005-07

Rubrics Results: Percentage of students performing at Level 3 and Above 2005-2007

Process Writing (10 % Sample)

Difference from Provincial Mean, 2005-07