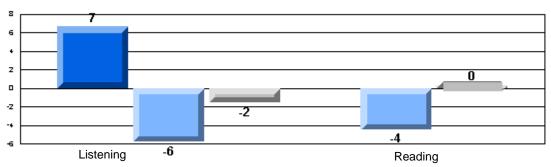

District 2 - Western

#028 - Straits Elementary, Flower's Cove

|                 |                     | Number of Students : | 17                             |                       | School         | School         |
|-----------------|---------------------|----------------------|--------------------------------|-----------------------|----------------|----------------|
| Multiple Choice |                     |                      |                                | Mark                  | vs<br>District | vs<br>Province |
|                 | Reading             |                      | School<br>District<br>Province | 87.7<br>77.9<br>78.0  | p              | р              |
|                 | Listening           |                      | School<br>District<br>Province | 82.4<br>92.6<br>92.3  | q              | q              |
| <u>Rubrics</u>  |                     | Content              | School<br>District<br>Province | 100.0<br>78.7<br>75.2 | р              | р              |
|                 |                     | Organization         | School<br>District<br>Province | 100.0<br>76.4<br>74.6 | р              | р              |
|                 | Process Writing     | Sentence Fluency     | School<br>District<br>Province | 100.0<br>82.0<br>84.0 | р              | р              |
|                 | Frocess writing     | Voice                | School<br>District<br>Province | 100.0<br>83.2<br>83.1 | p              | р              |
|                 |                     | Word Choice          | School<br>District<br>Province | 100.0<br>92.1<br>89.1 | р              | р              |
|                 |                     | Conventions          | School<br>District<br>Province | 100.0<br>91.0<br>88.7 | p              | Р              |
|                 | Demand Writing      |                      | School<br>District<br>Province | 82.4<br>76.5<br>76.1  | р              | р              |
|                 | Poetic Reading      |                      | School<br>District<br>Province | 76.5<br>71.6<br>73.3  | р              | р              |
|                 | Informational Readi | ng                   | School<br>District<br>Province | 82.4<br>59.7<br>58.7  | р              | р              |
|                 | Visual Reading      |                      | School<br>District<br>Province | 82.4<br>51.8<br>54.7  | p              | р              |
|                 | Listening           |                      | School<br>District<br>Province | 52.9<br>58.5<br>58.4  | P              | q              |
|                 | Speaking            |                      | School<br>District<br>Province | 100.0<br>80.4<br>79.9 | Р              | р              |