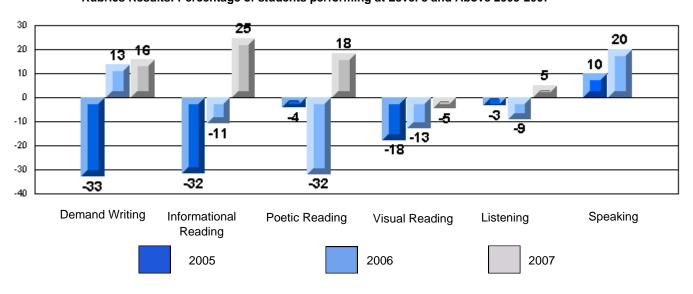

### Difference from Provincial Mean, 2005-07

Difference from Provincial Mean, 2005-07

Rubrics Results: Percentage of students performing at Level 3 and Above 2005-2007

Process Writing (10 % Sample)

Difference from Provincial Mean, 2005-07