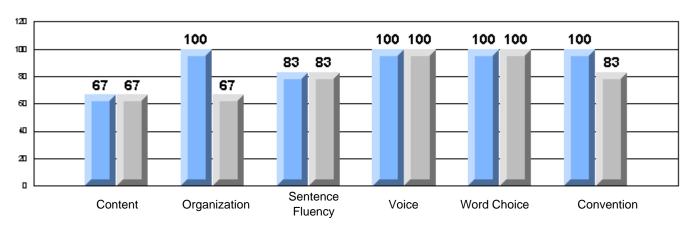

Process Writing (10 % Sample)

School data with 5 or fewer students withheld for reasons of confidentiality.

Content Organization Sentence Voice Word Choice Convention

Rubrics Results: Percentage of students performing at Level 3 and Above 2005-2007