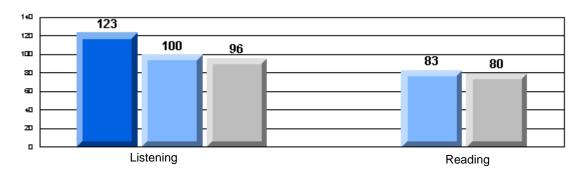

### 3 Year CRT (Subtest) Mark Trend 2005-2007 Multiple Choice

School data with 5 or fewer students withheld for reasons of confidentiality.

Listening Reading

Rubrics Results: Percentage of students performing at Level 3 and Above 2005-2007

### Difference from Provincial Mean, 2005-07

Grades: K-2,4-12

Multiple Choice

School data with 5 or fewer students withheld for reasons of confidentiality.

Listening Reading

Difference from Provincial Mean, 2005-07