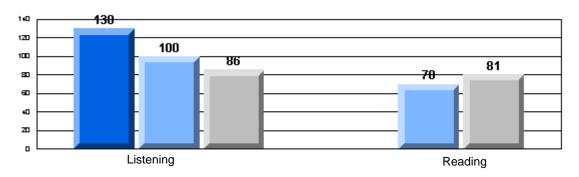

### 3 Year CRT (Subtest) Mark Trend 2005-2007 Multiple Choice

School data with 5 or fewer students withheld for reasons of confidentiality.

Listening Reading

Rubrics Results: Percentage of students performing at Level 3 and Above 2005-2007