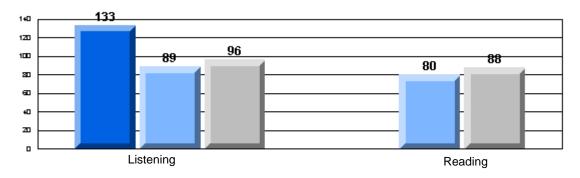

District 2 - Western

#028 - Straits Elementary, Flower's Cove

|                 |                     | Number of Students : | 17                             |                       | School         | School         |
|-----------------|---------------------|----------------------|--------------------------------|-----------------------|----------------|----------------|
| Multiple Choice |                     |                      |                                | Mark                  | vs<br>District | vs<br>Province |
|                 | Reading             |                      | School<br>District<br>Province | 87.7<br>77.9<br>78.0  | p              | р              |
|                 | Listening           |                      | School<br>District<br>Province | 82.4<br>92.6<br>92.3  | q              | q              |
| <u>Rubrics</u>  |                     | Content              | School<br>District<br>Province | 100.0<br>78.7<br>75.2 | р              | р              |
|                 |                     | Organization         | School<br>District<br>Province | 100.0<br>76.4<br>74.6 | р              | р              |
|                 | Process Writing     | Sentence Fluency     | School<br>District<br>Province | 100.0<br>82.0<br>84.0 | р              | р              |
|                 | Frocess writing     | Voice                | School<br>District<br>Province | 100.0<br>83.2<br>83.1 | p              | р              |
|                 |                     | Word Choice          | School<br>District<br>Province | 100.0<br>92.1<br>89.1 | р              | р              |
|                 |                     | Conventions          | School<br>District<br>Province | 100.0<br>91.0<br>88.7 | p              | Р              |
|                 | Demand Writing      |                      | School<br>District<br>Province | 82.4<br>76.5<br>76.1  | р              | р              |
|                 | Poetic Reading      |                      | School<br>District<br>Province | 76.5<br>71.6<br>73.3  | р              | р              |
|                 | Informational Readi | ng                   | School<br>District<br>Province | 82.4<br>59.7<br>58.7  | р              | р              |
|                 | Visual Reading      |                      | School<br>District<br>Province | 82.4<br>51.8<br>54.7  | p              | р              |
|                 | Listening           |                      | School<br>District<br>Province | 52.9<br>58.5<br>58.4  | P              | q              |
|                 | Speaking            |                      | School<br>District<br>Province | 100.0<br>80.4<br>79.9 | Р              | р              |