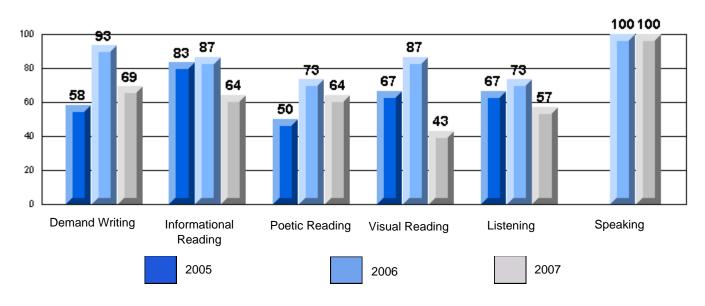

### 3 Year CRT (Subtest) Mark Trend 2005-2007 Multiple Choice

Rubrics Results: Percentage of students performing at Level 3 and Above 2005-2007

Rubrics Results: Percentage of students performing at Level 3 and Above 2005-2007