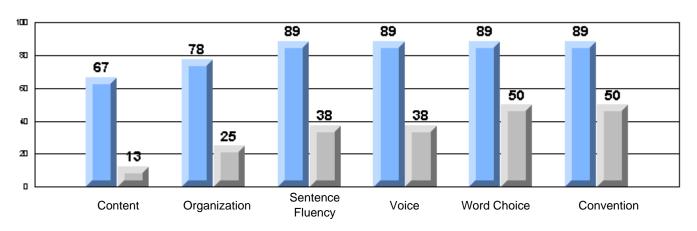

### Rubrics Results: Percentage of students performing at Level 3 and Above 2005-2007

District 2 - Western

#026 - H.G. Fillier Academy, Englee

Grades: K-9

### Difference from Provincial Mean, 2005-07

District 2 - Western

#030 - Mountain Feild Academy, Forteau

|                 |                    | Number of Students : | 9                              |                       | School         | School         |
|-----------------|--------------------|----------------------|--------------------------------|-----------------------|----------------|----------------|
| Multiple Choice |                    |                      |                                | Mark                  | vs<br>District | vs<br>Province |
|                 | Reading            |                      | School<br>District<br>Province | 82.8<br>77.9<br>78.0  | p              | р              |
|                 | Listening          |                      | School<br>District<br>Province | 95.8<br>92.6<br>92.3  | р              | р              |
| Rubrics         |                    | Content              | School<br>District<br>Province | 100.0<br>78.7<br>75.2 | р              | р              |
|                 |                    | Organization         | School<br>District<br>Province | 100.0<br>76.4<br>74.6 | P              | р              |
|                 | B W                | Sentence Fluency     | School<br>District<br>Province | 100.0<br>82.0<br>84.0 | p              | Р              |
|                 | Process Writing    | Voice                | School<br>District<br>Province | 100.0<br>83.2<br>83.1 | p              | Р              |
|                 |                    | Word Choice          | School<br>District<br>Province | 100.0<br>92.1<br>89.1 | p              | р              |
|                 |                    | Conventions          | School<br>District<br>Province | 100.0<br>91.0<br>88.7 | p              | р              |
|                 | Demand Writing     |                      | School<br>District<br>Province | 100.0<br>76.5<br>76.1 | р              | р              |
|                 | Poetic Reading     |                      | School<br>District<br>Province | 77.8<br>71.6<br>73.3  | р              | р              |
|                 | Informational Read | ing                  | School<br>District<br>Province | 77.8<br>59.7<br>58.7  | Р              | р              |
|                 | Visual Reading     |                      | School<br>District<br>Province | 77.8<br>51.8<br>54.7  | p              | р              |
|                 | Listening          |                      | School<br>District<br>Province | 62.5<br>58.5<br>58.4  | p              | р              |
|                 | Speaking           |                      | School<br>District<br>Province | 100.0<br>80.4<br>79.9 | Р              | р              |