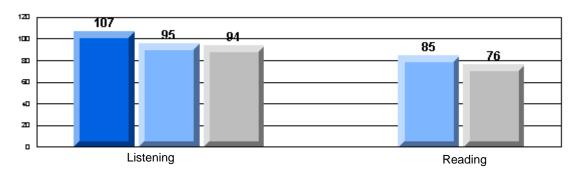

### 3 Year CRT (Subtest) Mark Trend 2005-2007 Multiple Choice

Rubrics Results: Percentage of students performing at Level 3 and Above 2005-2007

Rubrics Results: Percentage of students performing at Level 3 and Above 2005-2007