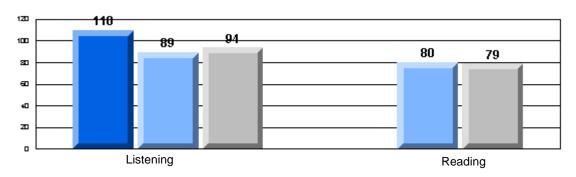

### 3 Year CRT (Subtest) Mark Trend 2005-2007 Multiple Choice

Rubrics Results: Percentage of students performing at Level 3 and Above 2005-2007

Rubrics Results: Percentage of students performing at Level 3 and Above 2005-2007