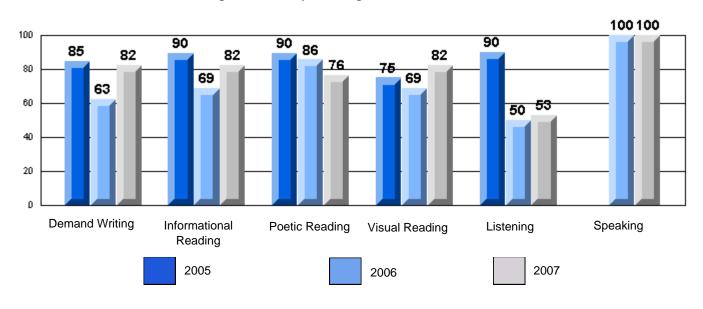

School data with 5 or fewer students withheld for reasons of confidentiality.

Demand Writing Informational Reading Visual Reading Listening Speaking

2005

2006

2007

District 2 - Western

#024 - James Cook Memorial, Cook's Harbour

Difference from Provincial Mean, 2005-07

Rubrics Results: Percentage of students performing at Level 3 and Above 2005-2007

School data with 5 or fewer students withheld for reasons of confidentiality.

Demand Writing Informational Reading Poetic Reading Visual Reading Listening Speaking

School data with 5 or fewer students withheld for reasons of confidentiality.

Demand Writing Informational Reading Visual Reading Listening Speaking

2005

2006

2007

District 2 - Western

#025 - St. Joseph's All Grade, Croque

Difference from Provincial Mean, 2005-07

Rubrics Results: Percentage of students performing at Level 3 and Above 2005-2007

School data with 5 or fewer students withheld for reasons of confidentiality.

Demand Writing Informational Reading Visual Reading Listening Speaking