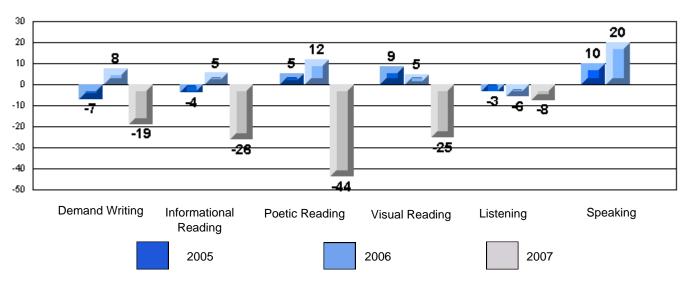

### Difference from Provincial Mean, 2005-07

Difference from Provincial Mean, 2005-07

Rubrics Results: Percentage of students performing at Level 3 and Above 2005-2007

Process Writing (10 % Sample)

Difference from Provincial Mean, 2005-07