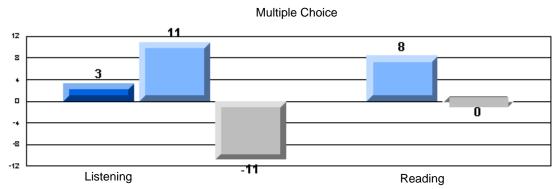

### 3 Year CRT (Subtest) Mark Trend 2005-2007 Multiple Choice

Rubrics Results: Percentage of students performing at Level 3 and Above 2005-2007

Rubrics Results: Percentage of students performing at Level 3 and Above 2005-2007