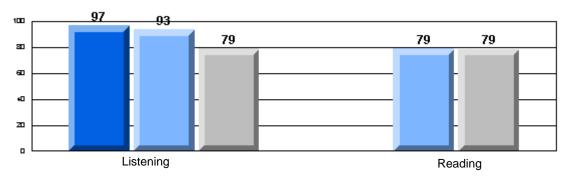

### 3 Year CRT (Subtest) Mark Trend 2005-2007 Multiple Choice

Rubrics Results: Percentage of students performing at Level 3 and Above 2005-2007

Rubrics Results: Percentage of students performing at Level 3 and Above 2005-2007