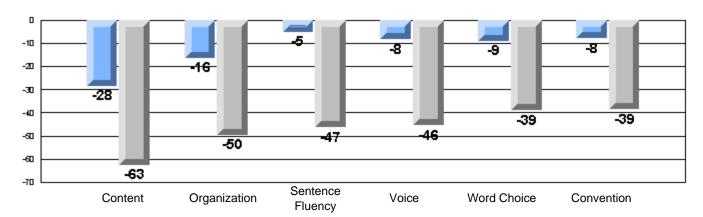

### Difference from Provincial Mean, 2005-07

Difference from Provincial Mean, 2005-07

Rubrics Results: Percentage of students performing at Level 3 and Above 2005-2007

Process Writing (10 % Sample)

Difference from Provincial Mean, 2005-07