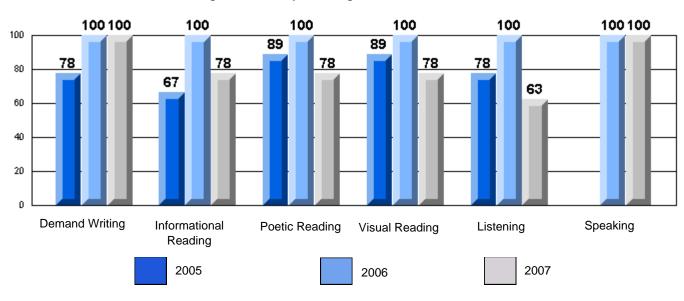

### Rubrics Results: Percentage of students performing at Level 3 and Above 2005-2007

District 2 - Western

#026 - H.G. Fillier Academy, Englee

Grades: K-9