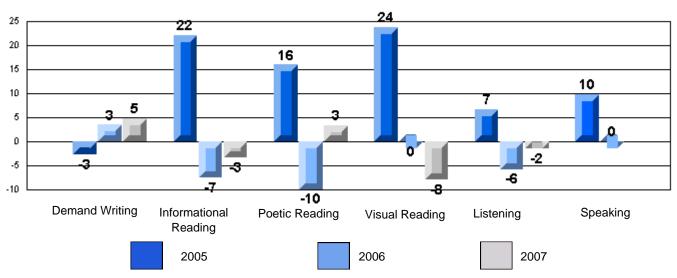

### Difference from Provincial Mean, 2005-07

Difference from Provincial Mean, 2005-07

Rubrics Results: Percentage of students performing at Level 3 and Above 2005-2007

Process Writing (10 % Sample)

Difference from Provincial Mean, 2005-07