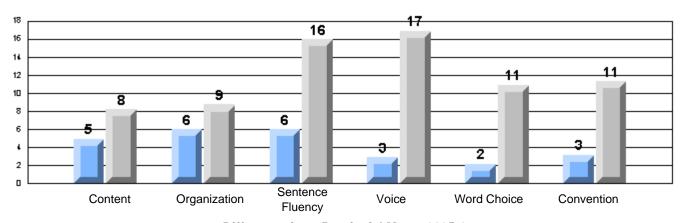

Process Writing (10 % Sample)

School data with 5 or fewer students withheld for reasons of confidentiality.

Content Organization Sentence Voice Word Choice Convention

Rubrics Results: Percentage of students performing at Level 3 and Above 2005-2007

### Rubrics Results: Percentage of students performing at Level 3 and Above 2005-2007

District 2 - Western

#026 - H.G. Fillier Academy, Englee

Grades: K-9