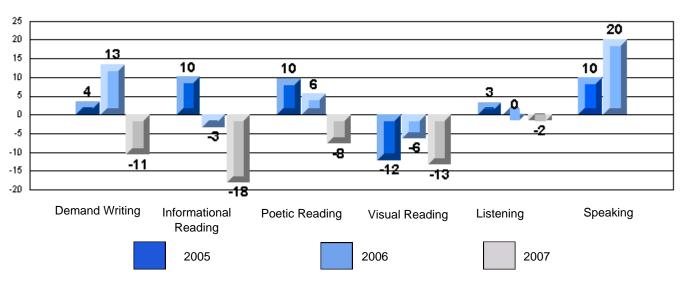

### 3 Year CRT (Subtest) Mark Trend 2005-2007 Multiple Choice

Rubrics Results: Percentage of students performing at Level 3 and Above 2005-2007

Rubrics Results: Percentage of students performing at Level 3 and Above 2005-2007

### Difference from Provincial Mean, 2005-07

Difference from Provincial Mean, 2005-07

Rubrics Results: Percentage of students performing at Level 3 and Above 2005-2007

Process Writing (10 % Sample)

Difference from Provincial Mean, 2005-07