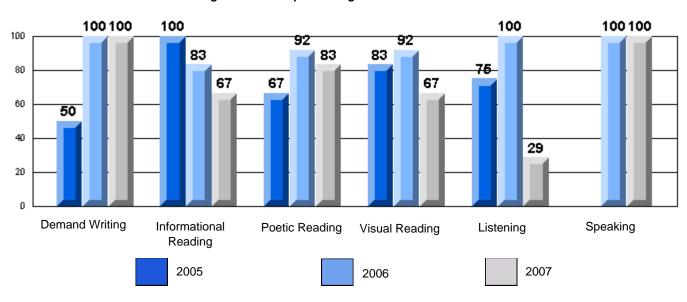

### 3 Year CRT (Subtest) Mark Trend 2005-2007 Multiple Choice

Rubrics Results: Percentage of students performing at Level 3 and Above 2005-2007

Rubrics Results: Percentage of students performing at Level 3 and Above 2005-2007