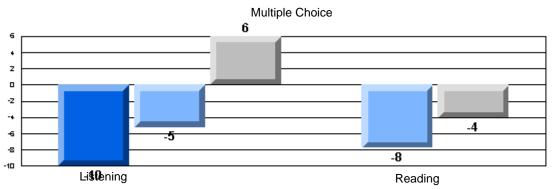

### 3 Year CRT (Subtest) Mark Trend 2005-2007 Multiple Choice

### 3 Year CRT (Subtest) Mark Trend 2005-2007 Multiple Choice

Rubrics Results: Percentage of students performing at Level 3 and Above 2005-2007

Rubrics Results: Percentage of students performing at Level 3 and Above 2005-2007