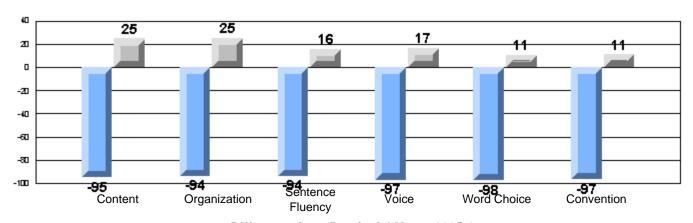

### Difference from Provincial Mean, 2005-07

Difference from Provincial Mean, 2005-07

Rubrics Results: Percentage of students performing at Level 3 and Above 2005-2007

Process Writing (10 % Sample)

Difference from Provincial Mean, 2005-07