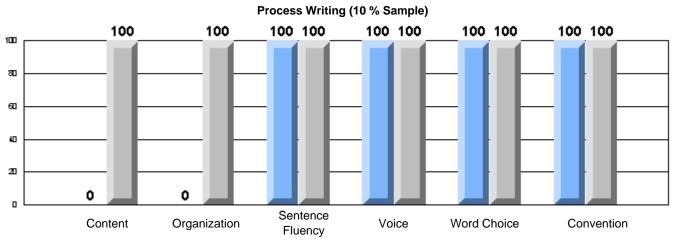

### 3 Year CRT (Subtest) Mark Trend 2005-2007 Multiple Choice

Rubrics Results: Percentage of students performing at Level 3 and Above 2005-2007

Rubrics Results: Percentage of students performing at Level 3 and Above 2005-2007

### Difference from Provincial Mean, 2005-07

Difference from Provincial Mean, 2005-07

Rubrics Results: Percentage of students performing at Level 3 and Above 2005-2007

Process Writing (10 % Sample)

Difference from Provincial Mean, 2005-07