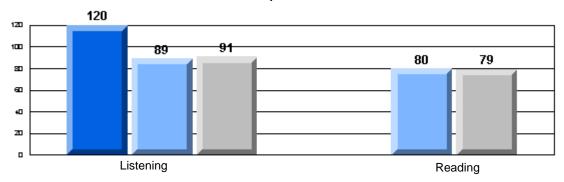

### 3 Year CRT (Subtest) Mark Trend 2005-2007 Multiple Choice

School data with 5 or fewer students withheld for reasons of confidentiality.

Listening Reading

Rubrics Results: Percentage of students performing at Level 3 and Above 2005-2007