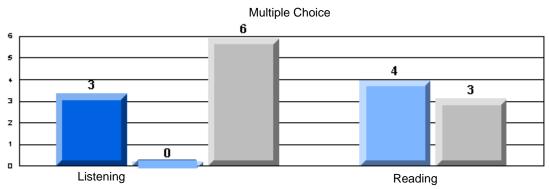

### 3 Year CRT (Subtest) Mark Trend 2005-2007 Multiple Choice

School data with 5 or fewer students withheld for reasons of confidentiality.

Listening Reading

Rubrics Results: Percentage of students performing at Level 3 and Above 2005-2007

### Difference from Provincial Mean, 2005-07

Grades: K-2,4-12

Multiple Choice

School data with 5 or fewer students withheld for reasons of confidentiality.

Listening Reading

Difference from Provincial Mean, 2005-07

### 3 Year CRT (Subtest) Mark Trend 2005-2007 Multiple Choice

Grades: 2-6,9-12

School data with 5 or fewer students withheld for reasons of confidentiality.

Listening Reading

Rubrics Results: Percentage of students performing at Level 3 and Above 2005-2007

### Difference from Provincial Mean, 2005-07

Grades: 2-6,9-12

Multiple Choice

School data with 5 or fewer students withheld for reasons of confidentiality.

Listening Reading

Difference from Provincial Mean, 2005-07