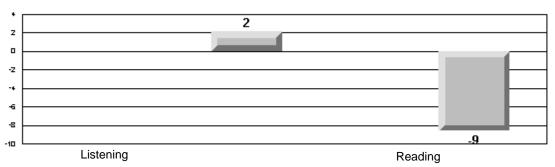

District 2 - Western

#032 - Truman Eddison Memorial, Griquet

Grades: K-6

### 3 Year CRT (Subtest) Mark Trend 2005-2007 Multiple Choice

Rubrics Results: Percentage of students performing at Level 3 and Above 2005-2007

Rubrics Results: Percentage of students performing at Level 3 and Above 2005-2007

District 2 - Western

#032 - Truman Eddison Memorial, Griquet

|                 |                    | Number of Students : | 9                              |                       | School<br>vs | School<br>vs |
|-----------------|--------------------|----------------------|--------------------------------|-----------------------|--------------|--------------|
| Multiple Choice |                    |                      |                                | Mark                  | District     | Province     |
| Manaple Sholoe  | Reading            |                      | School<br>District<br>Province | 69.7<br>77.9<br>78.0  | P            | q            |
|                 | Listening          |                      | School<br>District<br>Province | 81.5<br>92.6<br>92.3  | q            | q            |
| Rubrics         |                    | Content              | School<br>District<br>Province | 100.0<br>78.7<br>75.2 | р            | р            |
|                 |                    | Organization         | School<br>District<br>Province | 100.0<br>76.4<br>74.6 | р            | р            |
| Process Writ    | Process Writing    | Sentence Fluency     | School<br>District<br>Province | 100.0<br>82.0<br>84.0 | p            | р            |
|                 |                    | Voice                | School<br>District<br>Province | 100.0<br>83.2<br>83.1 | p            | Р            |
|                 |                    | Word Choice          | School<br>District<br>Province | 100.0<br>92.1<br>89.1 | р            | р            |
|                 |                    | Conventions          | School<br>District<br>Province | 100.0<br>91.0<br>88.7 | р            | р            |
|                 | Demand Writing     |                      | School<br>District<br>Province | 44.4<br>76.5<br>76.1  | q            | q            |
|                 | Poetic Reading     |                      | School<br>District<br>Province | 22.2<br>71.6<br>73.3  | P            | q            |
|                 | Informational Read | ing                  | School<br>District<br>Province | 44.4<br>59.7<br>58.7  | q            | q            |
|                 | Visual Reading     |                      | School<br>District<br>Province | 44.4<br>51.8<br>54.7  | q            | P            |
|                 | Listening          |                      | School<br>District<br>Province | 11.1<br>58.5<br>58.4  | q            | q            |
|                 | Speaking           |                      | School<br>District<br>Province | 100.0<br>80.4<br>79.9 | р            | р            |