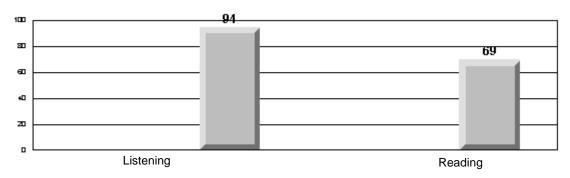

District 2 - Western

#026 - H.G. Fillier Academy, Englee

Grades: K-9

### 3 Year CRT (Subtest) Mark Trend 2005-2007 Multiple Choice

Reading

2005

2006

2007

District 2 - Western

#026 - H.G. Fillier Academy, Englee

|                 |                     | Number of Students : | 8                              |                       | School         | School         |
|-----------------|---------------------|----------------------|--------------------------------|-----------------------|----------------|----------------|
| Multiple Choice |                     |                      |                                | Mark                  | vs<br>District | vs<br>Province |
| •               | Reading             |                      | School<br>District<br>Province | 70.5<br>77.9<br>78.0  | q              | P              |
|                 | Listening           |                      | School<br>District<br>Province | 91.7<br>92.6<br>92.3  | q              | P              |
| <u>Rubrics</u>  |                     | Content              | School<br>District<br>Province | 0.0<br>78.7<br>75.2   | q              | q              |
|                 |                     | Organization         | School<br>District<br>Province | 0.0<br>76.4<br>74.6   | q              | P              |
|                 | Process Writing     | Sentence Fluency     | School<br>District<br>Province | 100.0<br>82.0<br>84.0 | р              | р              |
|                 | Trocces Timing      | Voice                | School<br>District<br>Province | 100.0<br>83.2<br>83.1 | p              | Р              |
|                 |                     | Word Choice          | School<br>District<br>Province | 100.0<br>92.1<br>89.1 | р              | р              |
|                 |                     | Conventions          | School<br>District<br>Province | 100.0<br>91.0<br>88.7 | р              | р              |
|                 | Demand Writing      |                      | School<br>District<br>Province | 25.0<br>76.5<br>76.1  | q              | q              |
|                 | Poetic Reading      |                      | School<br>District<br>Province | 50.0<br>71.6<br>73.3  | q              | q              |
|                 | Informational Readi | ng                   | School<br>District<br>Province | 12.5<br>59.7<br>58.7  | q              | q              |
|                 | Visual Reading      |                      | School<br>District<br>Province | 25.0<br>51.8<br>54.7  | q              | q              |
|                 | Listening           |                      | School<br>District<br>Province | 62.5<br>58.5<br>58.4  | р              | þ              |
|                 | Speaking            |                      | School<br>District<br>Province | 100.0<br>80.4<br>79.9 | р              | р              |