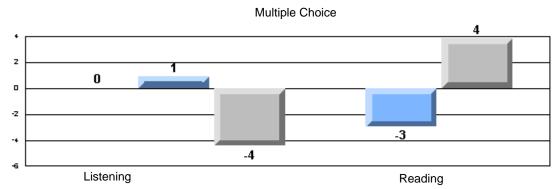

### Difference from Provincial Mean, 2005-07

### Multiple Choice

Difference from Provincial Mean, 2005-07

Rubrics Results: Percentage of students performing at Level 3 and Above 2005-2007

Process Writing (10 % Sample)