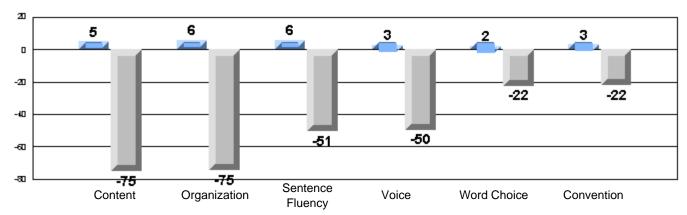

### Difference from Provincial Mean, 2005-07

Difference from Provincial Mean, 2005-07

Rubrics Results: Percentage of students performing at Level 3 and Above 2005-2007

Process Writing (10 % Sample)

Difference from Provincial Mean, 2005-07