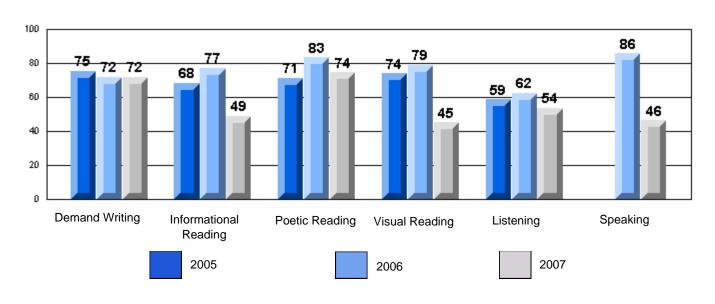

### 3 Year CRT (Subtest) Mark Trend 2005-2007 Multiple Choice

Rubrics Results: Percentage of students performing at Level 3 and Above 2005-2007

Rubrics Results: Percentage of students performing at Level 3 and Above 2005-2007