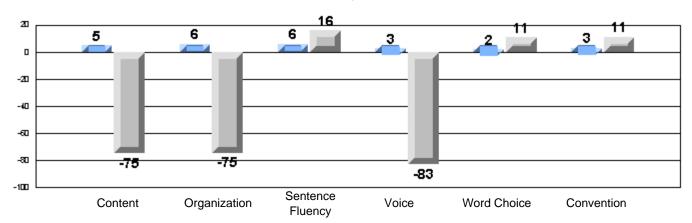

|                      | Province             | 79.9          |                |                |
|                 |                     |                      |                      |               |                |                |



District 2 - Western

#393 - Bonne Bay Academy, Woody Point

Grades: K-12



Rubrics Results: Percentage of students performing at Level 3 and Above 2005-2007



Rubrics Results: Percentage of students performing at Level 3 and Above 2005-2007





District 2 - Western

#393 - Bonne Bay Academy, Woody Point

#### Grades: K-12

#### Difference from Provincial Mean, 2005-07





#### Difference from Provincial Mean, 2005-07

#### Rubrics Results: Percentage of students performing at Level 3 and Above 2005-2007

Process Writing (10 % Sample)



#### Difference from Provincial Mean, 2005-07





District 2 - Western

#### **CRT School Results Elementary English Language Arts** 2006-07

Grades: K-12 #394 - E.A. Butler All Grade, McKay's

|                 |                       | Number of Students :                 | 12       |       |              |              |
|-----------------|-----------------------|--------------------------------------|----------|-------|--------------|--------------|
|                 |                       |                                      |          |       | School<br>vs | School<br>vs |
| Multiple Choice |                       |                                      |          | Mark  | District     | Province     |
|                 |                       |