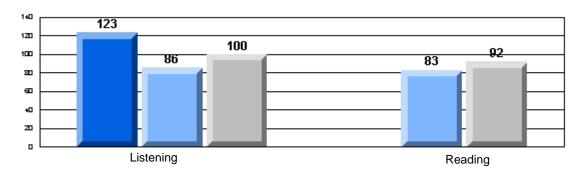

### 3 Year CRT (Subtest) Mark Trend 2005-2007 Multiple Choice

School data with 5 or fewer students withheld for reasons of confidentiality.

Listening Reading

Rubrics Results: Percentage of students performing at Level 3 and Above 2005-2007