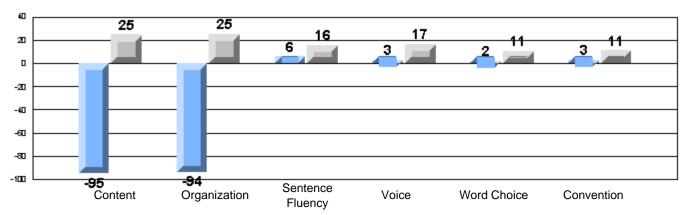

### Rubrics Results: Percentage of students performing at Level 3 and Above 2005-2007

District 2 - Western

#026 - H.G. Fillier Academy, Englee

Grades: K-9

### Difference from Provincial Mean, 2005-07

Difference from Provincial Mean, 2005-07

Rubrics Results: Percentage of students performing at Level 3 and Above 2005-2007

Process Writing (10 % Sample)

Difference from Provincial Mean, 2005-07