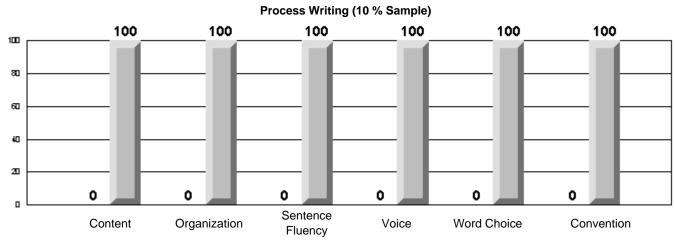

### 3 Year CRT (Subtest) Mark Trend 2005-2007 Multiple Choice

Rubrics Results: Percentage of students performing at Level 3 and Above 2005-2007

Rubrics Results: Percentage of students performing at Level 3 and Above 2005-2007

### Difference from Provincial Mean, 2005-07

Difference from Provincial Mean, 2005-07

Rubrics Results: Percentage of students performing at Level 3 and Above 2005-2007

Process Writing (10 % Sample)

Difference from Provincial Mean, 2005-07