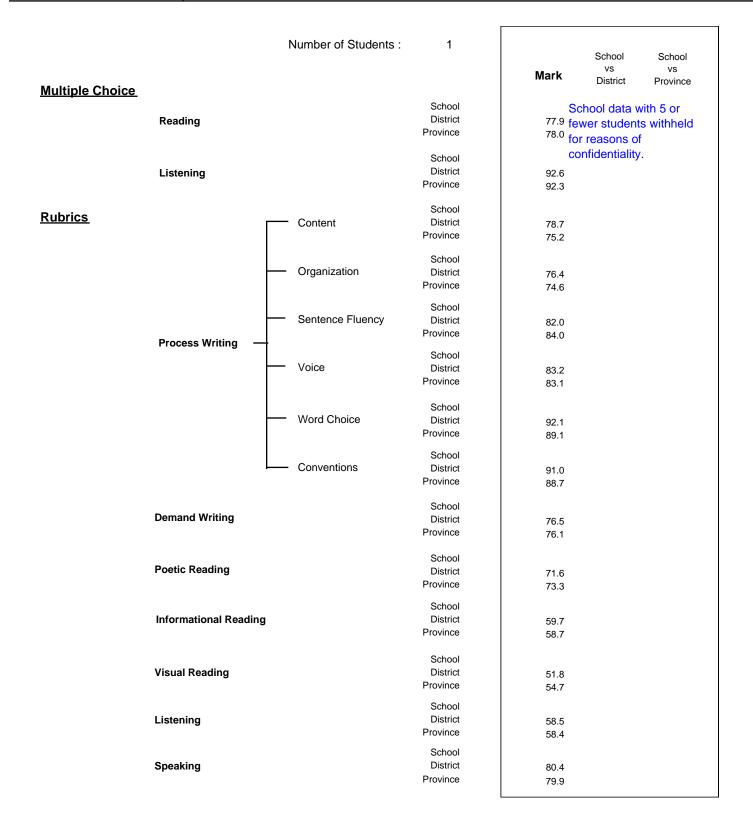

Grades: K-2,4-12

District 2 - Western

#024 - James Cook Memorial, Cook's Harbour

Number of Students: 3 School School Mark District Province **Multiple Choice** School School data with 5 or District Reading 77.9 fewer students withheld Province <sup>78.0</sup> for reasons of confidentiality. School District Listening 92.6 Province 92.3 School **Rubrics** District Content 78.7 Province 75.2 School Organization District 76.4 Province 74.6 School Sentence Fluency District 82.0 Province 84.0 **Process Writing** School Voice District 83.2 Province 83.1 School Word Choice District 92.1 Province 89.1 School Conventions District 91.0 Province 88.7 School **Demand Writing** District 76.5 Province 76.1 School **Poetic Reading** District 71.6 Province 73.3 School Informational Reading District 59.7 Province 58.7 School Visual Reading District 51.8 Province 54.7 School Listening District 58.5 Province 58.4 School **Speaking** District 80.4 Province 79.9

Grades: K-2,4-12

District 2 - Western

#024 - James Cook Memorial, Cook's Harbour