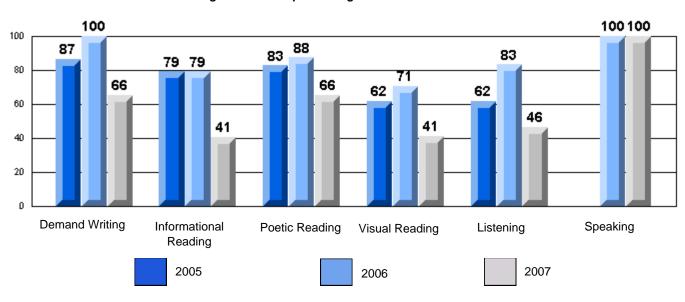

School data with 5 or fewer students withheld for reasons of confidentiality.

Demand Writing Informational Reading Visual Reading Listening Speaking

2005

2006

2007

District 2 - Western

#024 - James Cook Memorial, Cook's Harbour