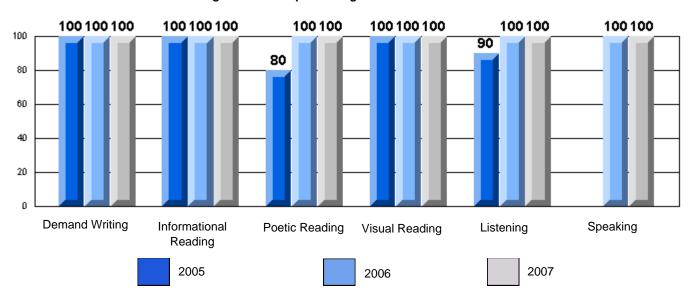

2005

2006

2007

District 2 - Western

#036 - St. Paul's Elementary, L'Anse au Loup

|                       |                       | Number of Students : | 7                    |               | School         | Sahaal                   |
|-----------------------|-----------------------|----------------------|----------------------|---------------|----------------|--------------------------|
| Multiple Choice       |                       |                      |                      | Mark          | vs<br>District | School<br>vs<br>Province |
| <u>mampio Giroros</u> |                       |                      | School               | 88.3          | p              | p                        |
|                       | Reading               |                      | District<br>Province | 77.9<br>78.0  |                |                          |
|                       |                       |                      | School               |               | -              |                          |
|                       | Listening             |                      | District             | 100.0<br>92.6 | þ              | Р                        |
|                       | Liotoming             |                      | Province             | 92.3          |                |                          |
| Pubrics               |                       |                      | School               | 100.0         | p              | p                        |
| <u>Rubrics</u>        |                       | Content              | District             | 78.7          |                |                          |
|                       |                       |                      | Province             | 75.2          |                |                          |
|                       |                       |                      | School               | 100.0         | p              | р                        |
|                       | ľ                     | Organization         | District             | 76.4          |                |                          |
|                       |                       |                      | Province             | 74.6          |                |                          |
|                       |                       | — Ocatana Florence   | School               | 100.0         | p              | P                        |
|                       |                       | Sentence Fluency     | District             | 82.0          |                |                          |
|                       | Process Writing —     |                      | Province             | 84.0          |                |                          |
|                       | -                     |                      | School               | 100.0         | p              | p                        |
|                       |                       | Voice                | District             | 83.2          |                |                          |
|                       |                       |                      | Province             | 83.1          |                |                          |
|                       |                       |                      | School               | 100.0         | p              | р                        |
|                       | ľ                     | Word Choice          | District             | 92.1          |                |                          |
|                       |                       |                      | Province             | 89.1          |                |                          |
|                       |                       |                      | School               | 100.0         | p              | р                        |
|                       | -                     | Conventions          | District             | 91.0          |                |                          |
|                       |                       |                      | Province             | 88.7          |                |                          |
|                       | Daman d Muitin n      |                      | School               | 100.0         | p              | р                        |
|                       | Demand Writing        |                      | District             | 76.5          |                |                          |
|                       |                       |                      | Province             | 76.1          |                |                          |
|                       | Poetic Reading        |                      | School               | 100.0         | p              | р                        |
|                       | r belic neading       |                      | District<br>Province | 71.6          |                |                          |
|                       |                       |                      |                      | 73.3          |                |                          |
|                       | L.C                   |                      | School               | 100.0         | p              | p                        |
|                       | Informational Reading |                      | District<br>Province | 59.7          |                |                          |
|                       |                       |                      | FIOVILICE            | 58.7          |                |                          |
|                       |                       |                      | School               | 100.0         | p              | р                        |
|                       | Visual Reading        |                      | District             | 51.8          |                |                          |
|                       |                       |                      | Province             | 54.7          |                |                          |
|                       |                       |                      | School               | 100.0         | p              | Р                        |
|                       | Listening             |                      | District             | 58.5          |                |                          |
|                       |                       |                      | Province             | 58.4          |                |                          |
|                       | Cuankina              |                      | School               | 100.0         | p              | Р                        |
|                       | Speaking              |                      | District<br>Province | 80.4          |                |                          |
|                       |                       |                      | riovilice            | 79.9          |                |                          |
|                       |                       |                      |                      | L             |                |                          |

District 2 - Western

#036 - St. Paul's Elementary, L'Anse au Loup

Grades: K-6

### 3 Year CRT (Subtest) Mark Trend 2005-2007 Multiple Choice

Rubrics Results: Percentage of students performing at Level 3 and Above 2005-2007

District 2 - Western

#036 - St. Paul's Elementary, L'Anse au Loup