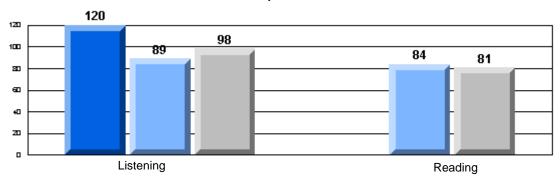

### 3 Year CRT (Subtest) Mark Trend 2005-2007 Multiple Choice

Rubrics Results: Percentage of students performing at Level 3 and Above 2005-2007

Rubrics Results: Percentage of students performing at Level 3 and Above 2005-2007