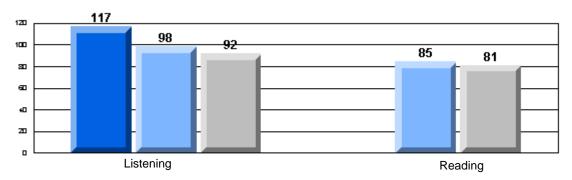

### 3 Year CRT (Subtest) Mark Trend 2005-2007 Multiple Choice

School data with 5 or fewer students withheld for reasons of confidentiality.

Listening Reading

Rubrics Results: Percentage of students performing at Level 3 and Above 2005-2007