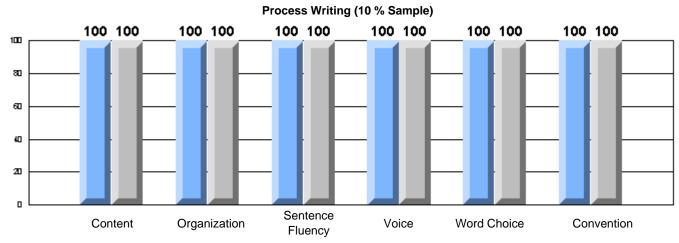

### Rubrics Results: Percentage of students performing at Level 3 and Above 2005-2007

District 2 - Western

#026 - H.G. Fillier Academy, Englee

Grades: K-9