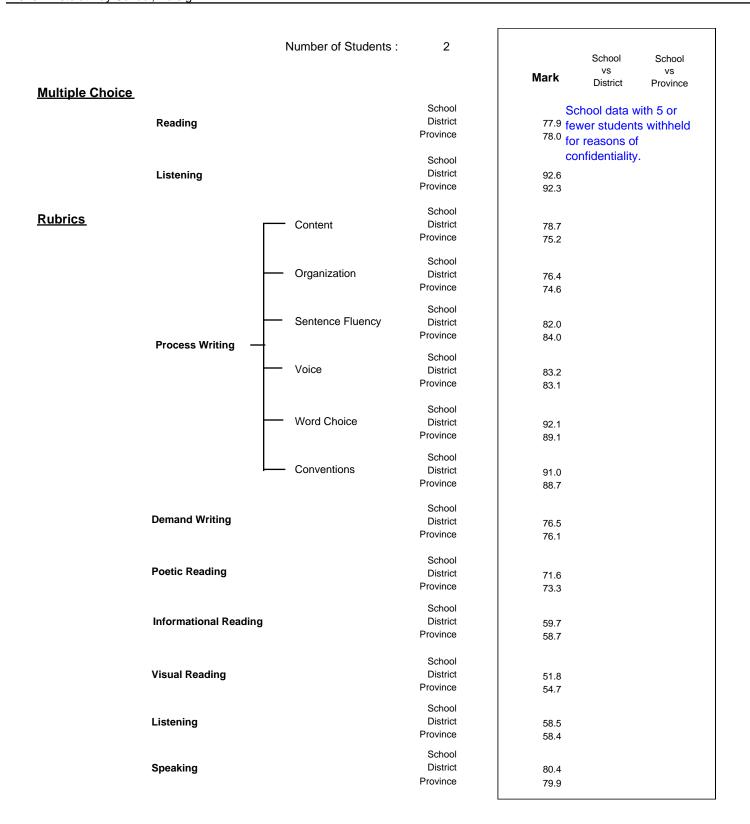

Grades: K-2,4-12

District 2 - Western

#024 - James Cook Memorial, Cook's Harbour

Number of Students: 3 School School Mark District Province **Multiple Choice** School School data with 5 or District Reading 77.9 fewer students withheld Province <sup>78.0</sup> for reasons of confidentiality. School District Listening 92.6 Province 92.3 School **Rubrics** District Content 78.7 Province 75.2 School Organization District 76.4 Province 74.6 School Sentence Fluency District 82.0 Province 84.0 **Process Writing** School Voice District 83.2 Province 83.1 School Word Choice District 92.1 Province 89.1 School Conventions District 91.0 Province 88.7 School **Demand Writing** District 76.5 Province 76.1 School **Poetic Reading** District 71.6 Province 73.3 School Informational Reading District 59.7 Province 58.7 School Visual Reading District 51.8 Province 54.7 School Listening District 58.5 Province 58.4 School **Speaking** District 80.4 Province 79.9