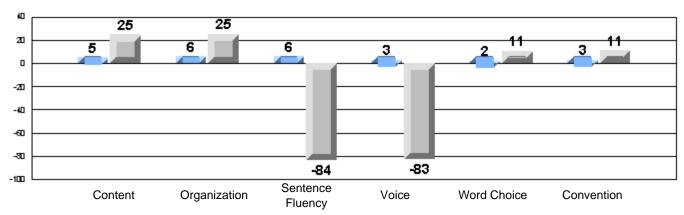

### Difference from Provincial Mean, 2005-07

Difference from Provincial Mean, 2005-07

Rubrics Results: Percentage of students performing at Level 3 and Above 2005-2007

Process Writing (10 % Sample)

Difference from Provincial Mean, 2005-07