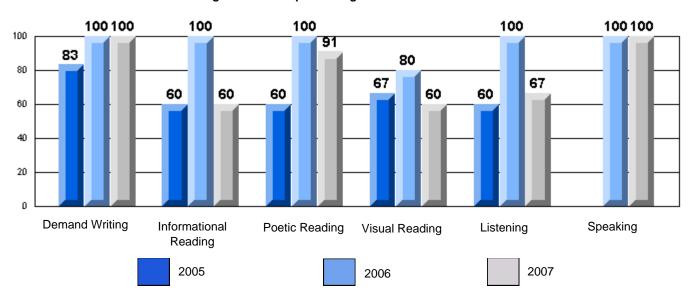

### 3 Year CRT (Subtest) Mark Trend 2005-2007 Multiple Choice

Rubrics Results: Percentage of students performing at Level 3 and Above 2005-2007

Rubrics Results: Percentage of students performing at Level 3 and Above 2005-2007