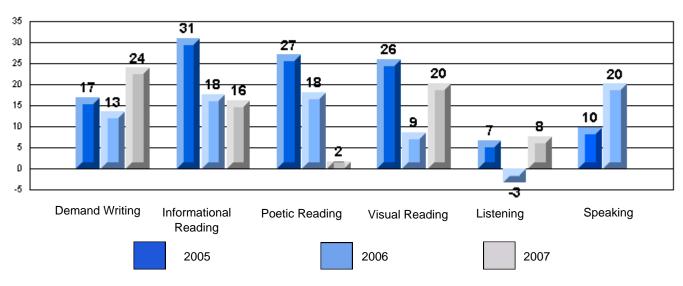

### 3 Year CRT (Subtest) Mark Trend 2005-2007 Multiple Choice

School data with 5 or fewer students withheld for reasons of confidentiality.

Listening Reading

Rubrics Results: Percentage of students performing at Level 3 and Above 2005-2007