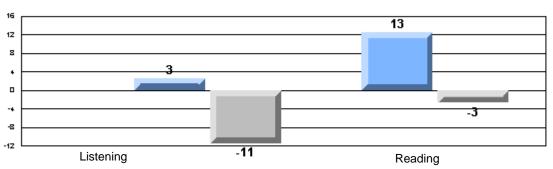

### Difference from Provincial Mean, 2005-07

Difference from Provincial Mean, 2005-07

Rubrics Results: Percentage of students performing at Level 3 and Above 2005-2007

Process Writing (10 % Sample)

Difference from Provincial Mean, 2005-07