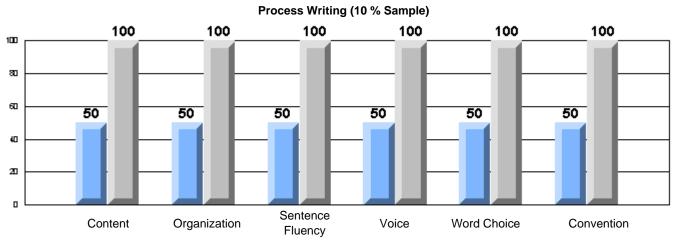

Process Writing (10 % Sample)

School data with 5 or fewer students withheld for reasons of confidentiality.

Content Organization Sentence Voice Word Choice Convention

Rubrics Results: Percentage of students performing at Level 3 and Above 2005-2007

Rubrics Results: Percentage of students performing at Level 3 and Above 2005-2007

Process Writing (10 % Sample)

School data with 5 or fewer students withheld for reasons of confidentiality.

Content Organization Sentence Voice Word Choice Convention

Process Writing (10 % Sample)

School data with 5 or fewer students withheld for reasons of confidentiality.

Content Organization Sentence Fluency Voice Word Choice Convention

Rubrics Results: Percentage of students performing at Level 3 and Above 2005-2007