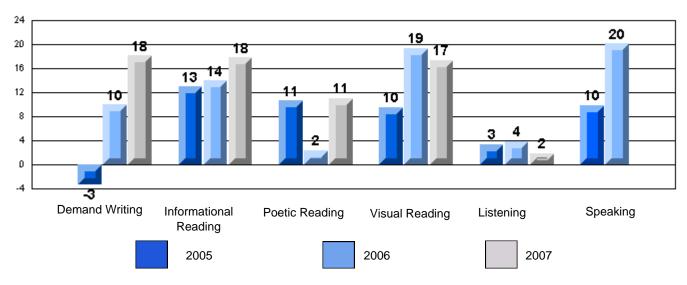

### 3 Year CRT (Subtest) Mark Trend 2005-2007 Multiple Choice

Rubrics Results: Percentage of students performing at Level 3 and Above 2005-2007

Rubrics Results: Percentage of students performing at Level 3 and Above 2005-2007