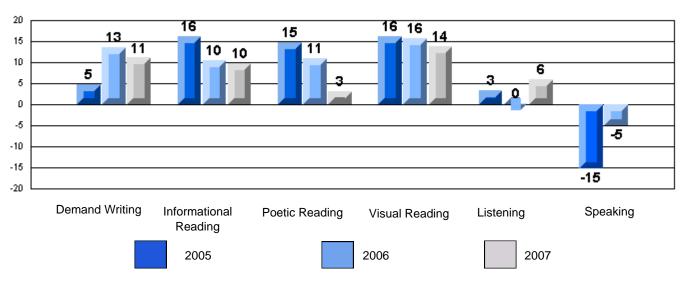

### Difference from Provincial Mean, 2005-07

Difference from Provincial Mean, 2005-07

Rubrics Results: Percentage of students performing at Level 3 and Above 2005-2007

Process Writing (10 % Sample)

Difference from Provincial Mean, 2005-07

Difference from Provincial Mean, 2005-07

Rubrics Results: Percentage of students performing at Level 3 and Above 2005-2007

School data with 5 or fewer students withheld for reasons of confidentiality.

Demand Writing Informational Reading Poetic Reading Visual Reading Listening Speaking

Difference from Provincial Mean, 2005-07

Rubrics Results: Percentage of students performing at Level 3 and Above 2005-2007

School data with 5 or fewer students withheld for reasons of confidentiality.

Demand Writing Informational Reading Visual Reading Listening Speaking