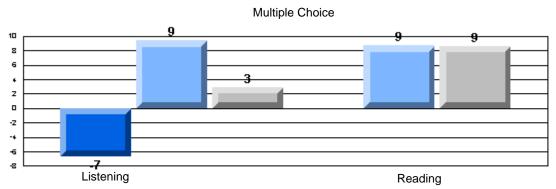

District 2 - Western

#022 - William Gillett Academy, Charlottetown, LAB

|                 |                     | Number of Students : | 9                              |                       | School         | School         |
|-----------------|---------------------|----------------------|--------------------------------|-----------------------|----------------|----------------|
| Multiple Choice |                     |                      |                                | Mark                  | vs<br>District | vs<br>Province |
|                 | Reading             |                      | School<br>District<br>Province | 87.9<br>77.9<br>78.0  | p              | р              |
|                 | Listening           |                      | School<br>District<br>Province | 96.3<br>92.6<br>92.3  | p              | р              |
| Rubrics         |                     | Content              | School<br>District<br>Province | 100.0<br>78.7<br>75.2 | р              | Р              |
|                 |                     | Organization         | School<br>District<br>Province | 100.0<br>76.4<br>74.6 | p              | Р              |
|                 | Process Writing     | Sentence Fluency     | School<br>District<br>Province | 100.0<br>82.0<br>84.0 | p              | р              |
|                 |                     | Voice                | School<br>District<br>Province | 100.0<br>83.2<br>83.1 | p              | Р              |
|                 |                     | Word Choice          | School<br>District<br>Province | 100.0<br>92.1<br>89.1 | р              | р              |
|                 |                     | Conventions          | School<br>District<br>Province | 100.0<br>91.0<br>88.7 | р              | p              |
|                 | Demand Writing      |                      | School<br>District<br>Province | 88.9<br>76.5<br>76.1  | p              | р              |
|                 | Poetic Reading      |                      | School<br>District<br>Province | 100.0<br>71.6<br>73.3 | p              | р              |
|                 | Informational Readi | ng                   | School<br>District<br>Province | 88.9<br>59.7<br>58.7  | p              | Р              |
|                 | Visual Reading      |                      | School<br>District<br>Province | 66.7<br>51.8<br>54.7  | p              | р              |
|                 | Listening           |                      | School<br>District<br>Province | 88.9<br>58.5<br>58.4  | p              | Р              |
|                 | Speaking            |                      | School<br>District<br>Province | 100.0<br>80.4<br>79.9 | р              | р              |

### 3 Year CRT (Subtest) Mark Trend 2005-2007 Multiple Choice

Rubrics Results: Percentage of students performing at Level 3 and Above 2005-2007

Rubrics Results: Percentage of students performing at Level 3 and Above 2005-2007