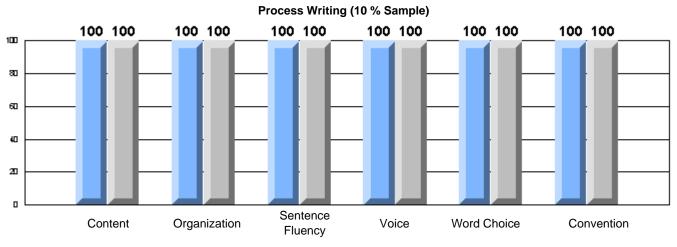

### Difference from Provincial Mean, 2005-07

Difference from Provincial Mean, 2005-07

Rubrics Results: Percentage of students performing at Level 3 and Above 2005-2007

Process Writing (10 % Sample)

Difference from Provincial Mean, 2005-07

Process Writing (10 % Sample)

School data with 5 or fewer students withheld for reasons of confidentiality.

Content Organization Sentence Voice Word Choice Convention

Rubrics Results: Percentage of students performing at Level 3 and Above 2005-2007