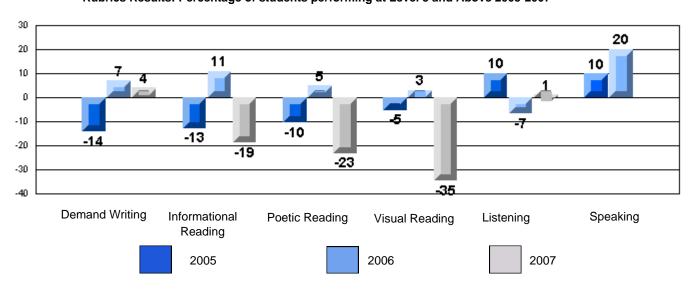

### Rubrics Results: Percentage of students performing at Level 3 and Above 2005-2007

District 2 - Western

#026 - H.G. Fillier Academy, Englee

Grades: K-9

### Difference from Provincial Mean, 2005-07

Difference from Provincial Mean, 2005-07

Rubrics Results: Percentage of students performing at Level 3 and Above 2005-2007

Process Writing (10 % Sample)

Difference from Provincial Mean, 2005-07