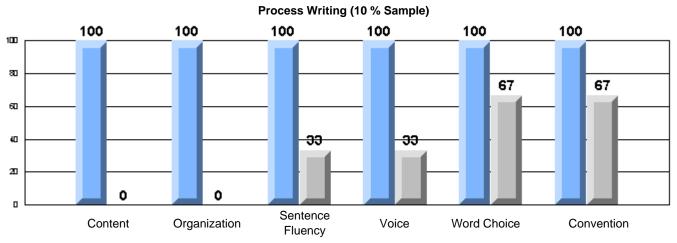

### Difference from Provincial Mean, 2005-07

Difference from Provincial Mean, 2005-07

Rubrics Results: Percentage of students performing at Level 3 and Above 2005-2007

Process Writing (10 % Sample)

Difference from Provincial Mean, 2005-07

Process Writing (10 % Sample)

School data with 5 or fewer students withheld for reasons of confidentiality.

Content Organization Sentence Voice Word Choice Convention

Rubrics Results: Percentage of students performing at Level 3 and Above 2005-2007