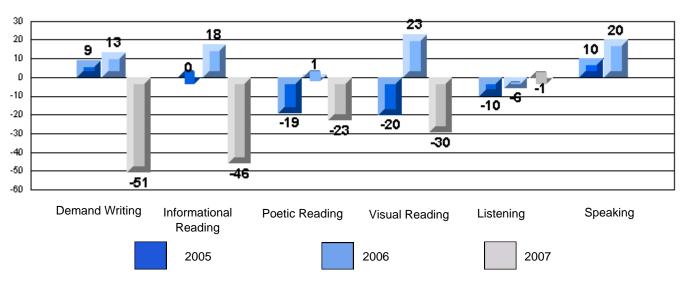

### Difference from Provincial Mean, 2005-07

Difference from Provincial Mean, 2005-07

Rubrics Results: Percentage of students performing at Level 3 and Above 2005-2007

Process Writing (10 % Sample)

Difference from Provincial Mean, 2005-07