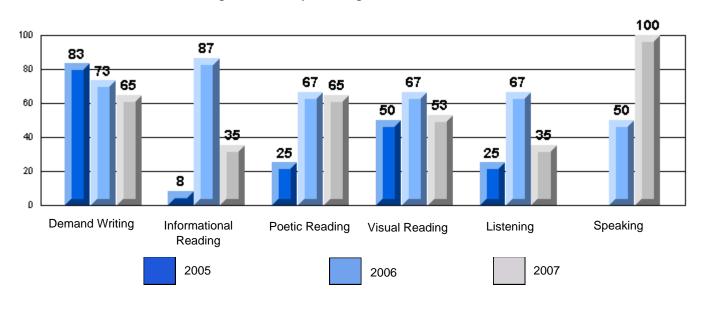

### Rubrics Results: Percentage of students performing at Level 3 and Above 2005-2007

District 2 - Western

#026 - H.G. Fillier Academy, Englee

Grades: K-9

District 2 - Western

#022 - William Gillett Academy, Charlottetown, LAB

|                 |                     | Number of Students : | 9                              |                       | School         | School         |
|-----------------|---------------------|----------------------|--------------------------------|-----------------------|----------------|----------------|
| Multiple Choice |                     |                      |                                | Mark                  | vs<br>District | vs<br>Province |
|                 | Reading             |                      | School<br>District<br>Province | 87.9<br>77.9<br>78.0  | p              | р              |
|                 | Listening           |                      | School<br>District<br>Province | 96.3<br>92.6<br>92.3  | p              | р              |
| Rubrics         |                     | Content              | School<br>District<br>Province | 100.0<br>78.7<br>75.2 | р              | Р              |
|                 |                     | Organization         | School<br>District<br>Province | 100.0<br>76.4<br>74.6 | p              | Р              |
|                 | Process Writing     | Sentence Fluency     | School<br>District<br>Province | 100.0<br>82.0<br>84.0 | p              | р              |
|                 |                     | Voice                | School<br>District<br>Province | 100.0<br>83.2<br>83.1 | p              | Р              |
|                 |                     | Word Choice          | School<br>District<br>Province | 100.0<br>92.1<br>89.1 | р              | р              |
|                 |                     | Conventions          | School<br>District<br>Province | 100.0<br>91.0<br>88.7 | р              | p              |
|                 | Demand Writing      |                      | School<br>District<br>Province | 88.9<br>76.5<br>76.1  | p              | р              |
|                 | Poetic Reading      |                      | School<br>District<br>Province | 100.0<br>71.6<br>73.3 | p              | р              |
|                 | Informational Readi | ng                   | School<br>District<br>Province | 88.9<br>59.7<br>58.7  | p              | Р              |
|                 | Visual Reading      |                      | School<br>District<br>Province | 66.7<br>51.8<br>54.7  | p              | р              |
|                 | Listening           |                      | School<br>District<br>Province | 88.9<br>58.5<br>58.4  | p              | Р              |
|                 | Speaking            |                      | School<br>District<br>Province | 100.0<br>80.4<br>79.9 | р              | р              |