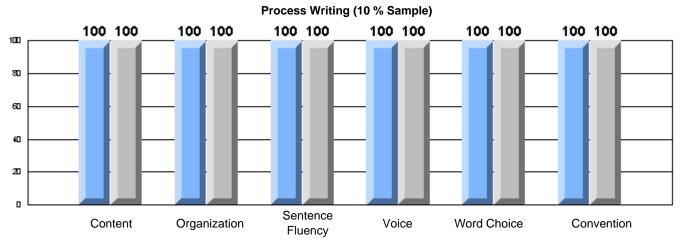

District 2 - Western

#028 - Straits Elementary, Flower's Cove

|                 |                     | Number of Students : | 17                             |                       | School         | School         |
|-----------------|---------------------|----------------------|--------------------------------|-----------------------|----------------|----------------|
| Multiple Choice |                     |                      |                                | Mark                  | vs<br>District | vs<br>Province |
|                 | Reading             |                      | School<br>District<br>Province | 87.7<br>77.9<br>78.0  | p              | р              |
|                 | Listening           |                      | School<br>District<br>Province | 82.4<br>92.6<br>92.3  | q              | q              |
| <u>Rubrics</u>  |                     | Content              | School<br>District<br>Province | 100.0<br>78.7<br>75.2 | р              | р              |
|                 |                     | Organization         | School<br>District<br>Province | 100.0<br>76.4<br>74.6 | р              | р              |
|                 | Process Writing     | Sentence Fluency     | School<br>District<br>Province | 100.0<br>82.0<br>84.0 | р              | р              |
|                 | Frocess writing     | Voice                | School<br>District<br>Province | 100.0<br>83.2<br>83.1 | p              | р              |
|                 |                     | Word Choice          | School<br>District<br>Province | 100.0<br>92.1<br>89.1 | р              | р              |
|                 |                     | Conventions          | School<br>District<br>Province | 100.0<br>91.0<br>88.7 | p              | Р              |
|                 | Demand Writing      |                      | School<br>District<br>Province | 82.4<br>76.5<br>76.1  | р              | р              |
|                 | Poetic Reading      |                      | School<br>District<br>Province | 76.5<br>71.6<br>73.3  | р              | р              |
|                 | Informational Readi | ng                   | School<br>District<br>Province | 82.4<br>59.7<br>58.7  | р              | р              |
|                 | Visual Reading      |                      | School<br>District<br>Province | 82.4<br>51.8<br>54.7  | p              | р              |
|                 | Listening           |                      | School<br>District<br>Province | 52.9<br>58.5<br>58.4  | P              | q              |
|                 | Speaking            |                      | School<br>District<br>Province | 100.0<br>80.4<br>79.9 | Р              | р              |