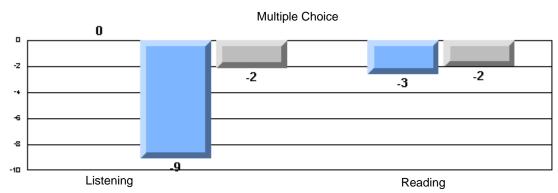

### Difference from Provincial Mean, 2005-07

### Multiple Choice

Difference from Provincial Mean, 2005-07

Rubrics Results: Percentage of students performing at Level 3 and Above 2005-2007

Process Writing (10 % Sample)

District 2 - Western

#022 - William Gillett Academy, Charlottetown, LAB

|                 |                     | Number of Students : | 9                              |                       | School         | School         |
|-----------------|---------------------|----------------------|--------------------------------|-----------------------|----------------|----------------|
| Multiple Choice |                     |                      |                                | Mark                  | vs<br>District | vs<br>Province |
|                 | Reading             |                      | School<br>District<br>Province | 87.9<br>77.9<br>78.0  | p              | р              |
|                 | Listening           |                      | School<br>District<br>Province | 96.3<br>92.6<br>92.3  | p              | р              |
| Rubrics         |                     | Content              | School<br>District<br>Province | 100.0<br>78.7<br>75.2 | р              | Р              |
|                 |                     | Organization         | School<br>District<br>Province | 100.0<br>76.4<br>74.6 | p              | Р              |
|                 | Process Writing     | Sentence Fluency     | School<br>District<br>Province | 100.0<br>82.0<br>84.0 | p              | р              |
|                 |                     | Voice                | School<br>District<br>Province | 100.0<br>83.2<br>83.1 | p              | Р              |
|                 |                     | Word Choice          | School<br>District<br>Province | 100.0<br>92.1<br>89.1 | р              | р              |
|                 |                     | Conventions          | School<br>District<br>Province | 100.0<br>91.0<br>88.7 | р              | p              |
|                 | Demand Writing      |                      | School<br>District<br>Province | 88.9<br>76.5<br>76.1  | p              | р              |
|                 | Poetic Reading      |                      | School<br>District<br>Province | 100.0<br>71.6<br>73.3 | p              | р              |
|                 | Informational Readi | ng                   | School<br>District<br>Province | 88.9<br>59.7<br>58.7  | p              | Р              |
|                 | Visual Reading      |                      | School<br>District<br>Province | 66.7<br>51.8<br>54.7  | p              | р              |
|                 | Listening           |                      | School<br>District<br>Province | 88.9<br>58.5<br>58.4  | p              | Р              |
|                 | Speaking            |                      | School<br>District<br>Province | 100.0<br>80.4<br>79.9 | р              | р              |