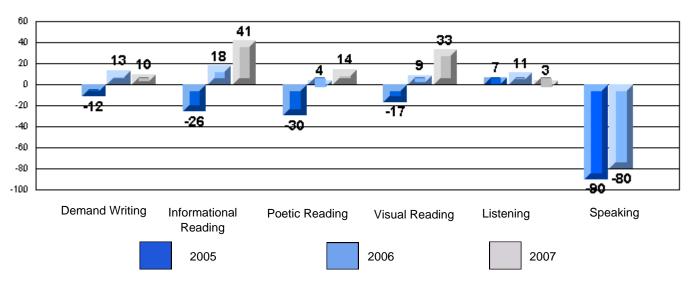

### Difference from Provincial Mean, 2005-07

Difference from Provincial Mean, 2005-07

Rubrics Results: Percentage of students performing at Level 3 and Above 2005-2007

Process Writing (10 % Sample)

Difference from Provincial Mean, 2005-07