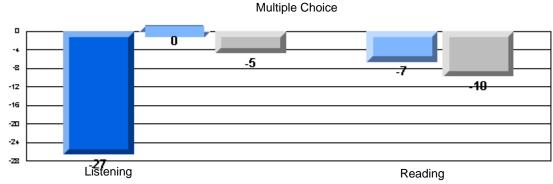

### Difference from Provincial Mean, 2005-07

Difference from Provincial Mean, 2005-07

Rubrics Results: Percentage of students performing at Level 3 and Above 2005-2007

Process Writing (10 % Sample)

Difference from Provincial Mean, 2005-07