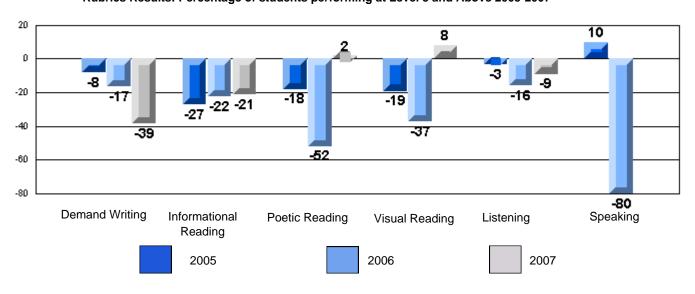

### Rubrics Results: Percentage of students performing at Level 3 and Above 2005-2007

District 2 - Western

#030 - Mountain Feild Academy, Forteau

Grades: K-12

### Difference from Provincial Mean, 2005-07

Difference from Provincial Mean, 2005-07

Rubrics Results: Percentage of students performing at Level 3 and Above 2005-2007

Process Writing (10 % Sample)

Difference from Provincial Mean, 2005-07