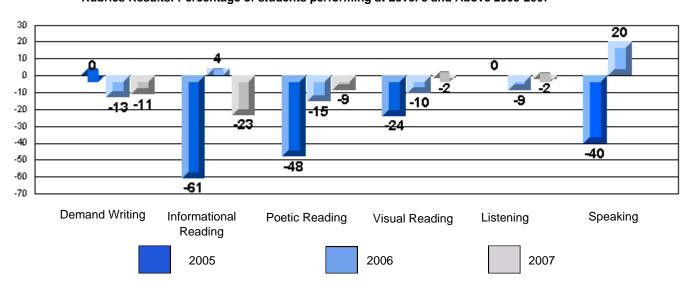

Difference from Provincial Mean, 2005-07

Rubrics Results: Percentage of students performing at Level 3 and Above 2005-2007

School data with 5 or fewer students withheld for reasons of confidentiality.

Demand Writing Informational Reading Poetic Reading Visual Reading Listening Speaking

Difference from Provincial Mean, 2005-07

Rubrics Results: Percentage of students performing at Level 3 and Above 2005-2007

School data with 5 or fewer students withheld for reasons of confidentiality.

Demand Writing Informational Reading Visual Reading Listening Speaking

Rubrics Results: Percentage of students performing at Level 3 and Above 2005-2007

School data with 5 or fewer students withheld for reasons of confidentiality.

Demand Writing Informational Reading Visual Reading Listening Speaking