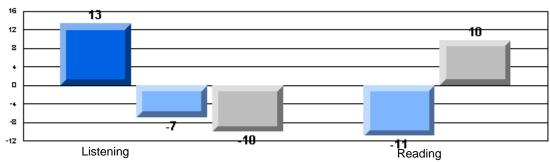

### Difference from Provincial Mean, 2005-07

Grades: K-2,4-12

Multiple Choice

School data with 5 or fewer students withheld for reasons of confidentiality.

Listening Reading

Difference from Provincial Mean, 2005-07

### Difference from Provincial Mean, 2005-07

Grades: 2-6,9-12

Multiple Choice

School data with 5 or fewer students withheld for reasons of confidentiality.

Listening Reading

Difference from Provincial Mean, 2005-07

### Difference from Provincial Mean, 2005-07

Multiple Choice

School data with 5 or fewer students withheld for reasons of confidentiality.

Listening Reading

Difference from Provincial Mean, 2005-07

Rubrics Results: Percentage of students performing at Level 3 and Above 2005-2007