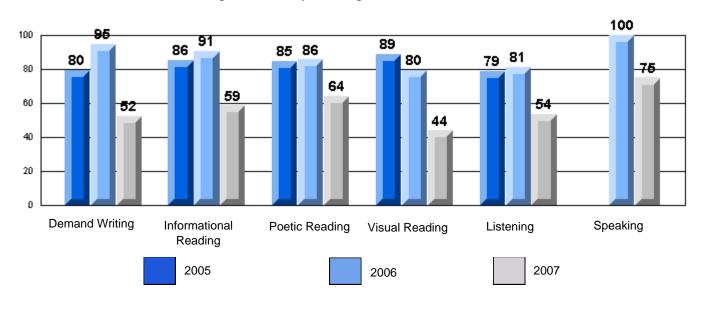

### 3 Year CRT (Subtest) Mark Trend 2005-2007 Multiple Choice

Rubrics Results: Percentage of students performing at Level 3 and Above 2005-2007

Rubrics Results: Percentage of students performing at Level 3 and Above 2005-2007

### 3 Year CRT (Subtest) Mark Trend 2005-2007 Multiple Choice

Rubrics Results: Percentage of students performing at Level 3 and Above 2005-2007

District 2 - Western

#036 - St. Paul's Elementary, L'Anse au Loup