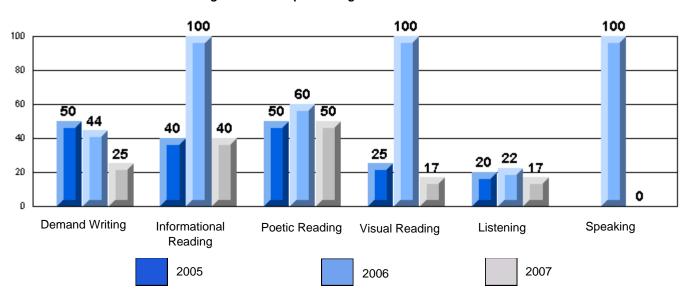

School data with 5 or fewer students withheld for reasons of confidentiality.

Demand Writing Informational Reading Visual Reading Listening Speaking

2005

2006

2007

District 2 - Western

#024 - James Cook Memorial, Cook's Harbour

Difference from Provincial Mean, 2005-07

Rubrics Results: Percentage of students performing at Level 3 and Above 2005-2007

School data with 5 or fewer students withheld for reasons of confidentiality.

Demand Writing Informational Reading Poetic Reading Visual Reading Listening Speaking