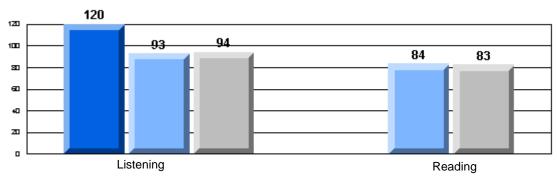

### 3 Year CRT (Subtest) Mark Trend 2005-2007 Multiple Choice

### Rubrics Results: Percentage of students performing at Level 3 and Above 2005-2007

District 2 - Western

#026 - H.G. Fillier Academy, Englee

Grades: K-9