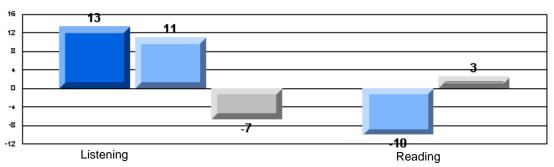

### Difference from Provincial Mean, 2005-07

Difference from Provincial Mean, 2005-07

Rubrics Results: Percentage of students performing at Level 3 and Above 2005-2007

Process Writing (10 % Sample)

Difference from Provincial Mean, 2005-07