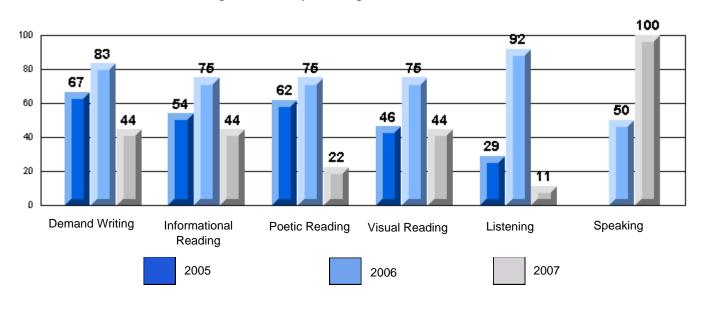

### Difference from Provincial Mean, 2005-07

Difference from Provincial Mean, 2005-07

Rubrics Results: Percentage of students performing at Level 3 and Above 2005-2007

Process Writing (10 % Sample)

Difference from Provincial Mean, 2005-07

Difference from Provincial Mean, 2005-07

Rubrics Results: Percentage of students performing at Level 3 and Above 2005-2007

School data with 5 or fewer students withheld for reasons of confidentiality.

Demand Writing Informational Reading Poetic Reading Visual Reading Listening Speaking

Difference from Provincial Mean, 2005-07

Rubrics Results: Percentage of students performing at Level 3 and Above 2005-2007

School data with 5 or fewer students withheld for reasons of confidentiality.

Demand Writing Informational Reading Visual Reading Listening Speaking