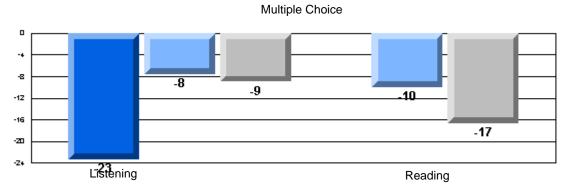

### 3 Year CRT (Subtest) Mark Trend 2005-2007 Multiple Choice

School data with 5 or fewer students withheld for reasons of confidentiality.

Listening Reading

Rubrics Results: Percentage of students performing at Level 3 and Above 2005-2007

### Difference from Provincial Mean, 2005-07

Grades: K-2,4-12

Multiple Choice

School data with 5 or fewer students withheld for reasons of confidentiality.

Listening Reading

Difference from Provincial Mean, 2005-07