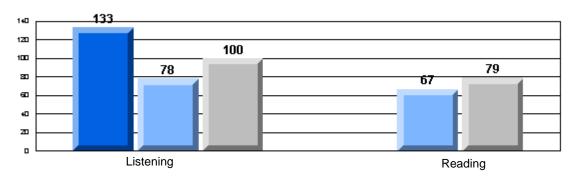

|                |
|                 |                     |                      |                      | 58.4          |                |                |
|                 | O                   |                      | School               | 100.0         | p              | p              |
|                 | Speaking            |                      | District             | 80.4          |                |                |
|                 |                     |                      | Province             | 79.9          |                |                |
|                 |                     |                      |                      |               |                |                |



District 2 - Western

#393 - Bonne Bay Academy, Woody Point

Grades: K-12



Rubrics Results: Percentage of students performing at Level 3 and Above 2005-2007



Rubrics Results: Percentage of students performing at Level 3 and Above 2005-2007





District 2 - Western

#393 - Bonne Bay Academy, Woody Point

#### Grades: K-12

#### Difference from Provincial Mean, 2005-07





#### Difference from Provincial Mean, 2005-07

#### Rubrics Results: Percentage of students performing at Level 3 and Above 2005-2007

Process Writing (10 % Sample)



#### Difference from Provincial Mean, 2005-07





District 2 - Western

#### **CRT School Results Elementary English Language Arts** 2006-07

Grades: K-12 #394 - E.A. Butler All Grade, McKay's

|                 |                       | Number of Students :                 | 12       |       |              |              |