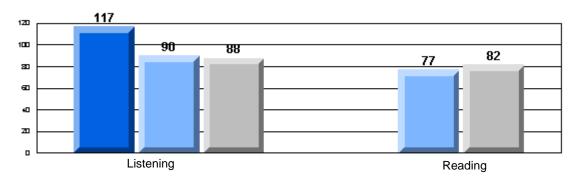

|
|                 |                      |                      | Province             | 58.4        |          |              |
|                 |                      |                      | School               | 0.0         | q        | q            |
|                 | Speaking             |                      | District             | 80.4        |          |              |
|                 |                      |                      | Province             | 79.9        |          |              |
|                 |                      |                      |                      |             |          |              |



District 2 - Western

#092 - Grandy's River Collegiate, Burnt Islands

Grades: K-12

### 3 Year CRT (Subtest) Mark Trend 2005-2007 Multiple Choice



Rubrics Results: Percentage of students performing at Level 3 and Above 2005-2007



Rubrics Results: Percentage of students performing at Level 3 and Above 2005-2007





District 2 - Western

#092 - Grandy's River Collegiate, Burnt Islands

Grades: K-12

### Difference from Provincial Mean, 2005-07



Difference from Provincial Mean, 2005-07

Rubrics Results: Percentage of students performing at Level 3 and Above 2005-2007

Process Writing (10 % Sample)



Difference from Provincial Mean, 2005-07





District 2 - Western

#096 - Our Lady of the Cape School, Cape St. George

Grades: K-8

|                 |                     | Number of Students : | 8                              |                       | School         | School         |
|-----------------|---------------------|----