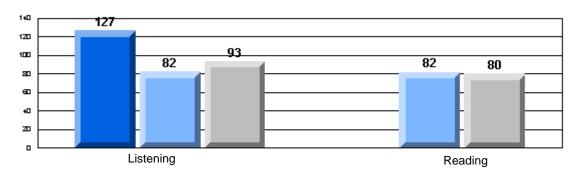

### 3 Year CRT (Subtest) Mark Trend 2005-2007 Multiple Choice

Rubrics Results: Percentage of students performing at Level 3 and Above 2005-2007

Rubrics Results: Percentage of students performing at Level 3 and Above 2005-2007

District 2 - Western

#022 - William Gillett Academy, Charlottetown, LAB

|                 |                     | Number of Students : | 9                              |                       | School         | School         |
|-----------------|---------------------|----------------------|--------------------------------|-----------------------|----------------|----------------|
| Multiple Choice |                     |                      |                                | Mark                  | vs<br>District | vs<br>Province |
|                 | Reading             |                      | School<br>District<br>Province | 87.9<br>77.9<br>78.0  | p              | р              |
|                 | Listening           |                      | School<br>District<br>Province | 96.3<br>92.6<br>92.3  | p              | р              |
| Rubrics         |                     | Content              | School<br>District<br>Province | 100.0<br>78.7<br>75.2 | р              | Р              |
|                 |                     | Organization         | School<br>District<br>Province | 100.0<br>76.4<br>74.6 | p              | Р              |
|                 | Process Writing     | Sentence Fluency     | School<br>District<br>Province | 100.0<br>82.0<br>84.0 | p              | р              |
|                 |                     | Voice                | School<br>District<br>Province | 100.0<br>83.2<br>83.1 | p              | Р              |
|                 |                     | Word Choice          | School<br>District<br>Province | 100.0<br>92.1<br>89.1 | р              | р              |
|                 |                     | Conventions          | School<br>District<br>Province | 100.0<br>91.0<br>88.7 | р              | p              |
|                 | Demand Writing      |                      | School<br>District<br>Province | 88.9<br>76.5<br>76.1  | p              | р              |
|                 | Poetic Reading      |                      | School<br>District<br>Province | 100.0<br>71.6<br>73.3 | p              | р              |
|                 | Informational Readi | ng                   | School<br>District<br>Province | 88.9<br>59.7<br>58.7  | p              | Р              |
|                 | Visual Reading      |                      | School<br>District<br>Province | 66.7<br>51.8<br>54.7  | p              | р              |
|                 | Listening           |                      | School<br>District<br>Province | 88.9<br>58.5<br>58.4  | p              | Р              |
|                 | Speaking            |                      | School<br>District<br>Province | 100.0<br>80.4<br>79.9 | р              | р              |