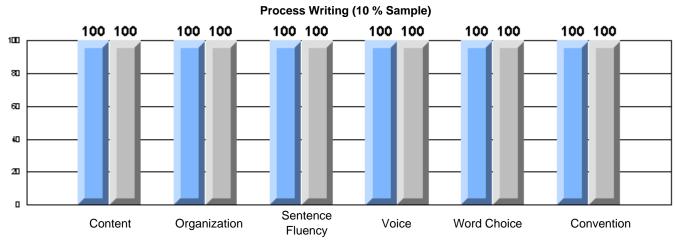

### 3 Year CRT (Subtest) Mark Trend 2005-2007 Multiple Choice

Rubrics Results: Percentage of students performing at Level 3 and Above 2005-2007

Rubrics Results: Percentage of students performing at Level 3 and Above 2005-2007

Process Writing (10 % Sample)

School data with 5 or fewer students withheld for reasons of confidentiality.

Content Organization Sentence Voice Word Choice Convention

Rubrics Results: Percentage of students performing at Level 3 and Above 2005-2007

Process Writing (10 % Sample)

School data with 5 or fewer students withheld for reasons of confidentiality.

Content Organization Sentence Fluency Voice Word Choice Convention

Rubrics Results: Percentage of students performing at Level 3 and Above 2005-2007