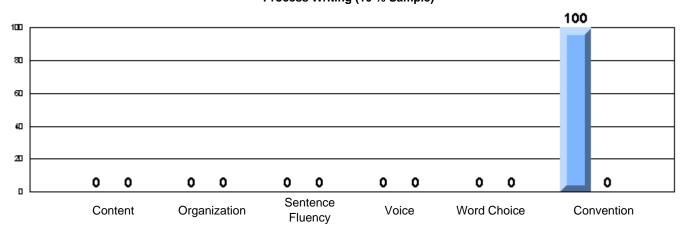

### Difference from Provincial Mean, 2005-07

Difference from Provincial Mean, 2005-07

Rubrics Results: Percentage of students performing at Level 3 and Above 2005-2007

Process Writing (10 % Sample)

Difference from Provincial Mean, 2005-07

Process Writing (10 % Sample)

School data with 5 or fewer students withheld for reasons of confidentiality.

Content Organization Sentence Voice Word Choice Convention

Rubrics Results: Percentage of students performing at Level 3 and Above 2005-2007