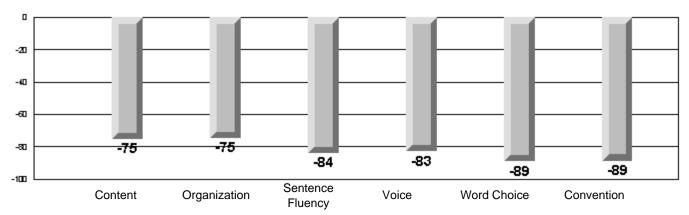

### Difference from Provincial Mean, 2005-07

Difference from Provincial Mean, 2005-07

Rubrics Results: Percentage of students performing at Level 3 and Above 2005-2007

Process Writing (10 % Sample)

Difference from Provincial Mean, 2005-07