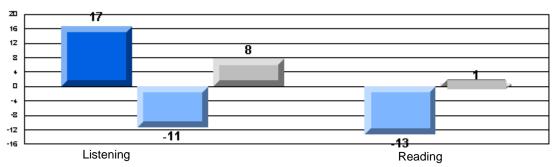

### Rubrics Results: Percentage of students performing at Level 3 and Above 2005-2007

District 2 - Western

#030 - Mountain Feild Academy, Forteau

Grades: K-12

### Difference from Provincial Mean, 2005-07

Difference from Provincial Mean, 2005-07

Rubrics Results: Percentage of students performing at Level 3 and Above 2005-2007

Process Writing (10 % Sample)

Difference from Provincial Mean, 2005-07