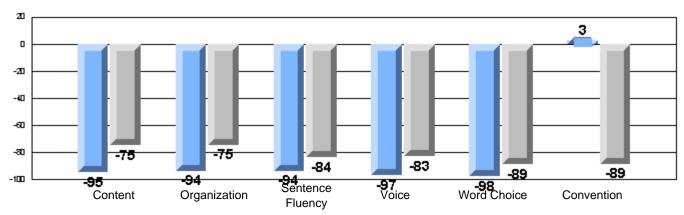

### Difference from Provincial Mean, 2005-07

Difference from Provincial Mean, 2005-07

Rubrics Results: Percentage of students performing at Level 3 and Above 2005-2007

Process Writing (10 % Sample)

Difference from Provincial Mean, 2005-07