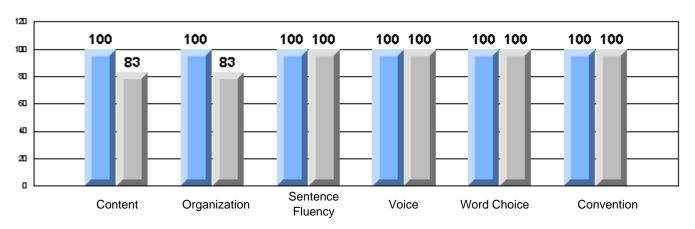

District 2 - Western

#022 - William Gillett Academy, Charlottetown, LAB

|                 |                     | Number of Students : | 9                              |                       | School         | School         |
|-----------------|---------------------|----------------------|--------------------------------|-----------------------|----------------|----------------|
| Multiple Choice |                     |                      |                                | Mark                  | vs<br>District | vs<br>Province |
|                 | Reading             |                      | School<br>District<br>Province | 87.9<br>77.9<br>78.0  | p              | р              |
|                 | Listening           |                      | School<br>District<br>Province | 96.3<br>92.6<br>92.3  | p              | р              |
| Rubrics         |                     | Content              | School<br>District<br>Province | 100.0<br>78.7<br>75.2 | р              | Р              |
|                 |                     | Organization         | School<br>District<br>Province | 100.0<br>76.4<br>74.6 | p              | Р              |
|                 | Process Writing     | Sentence Fluency     | School<br>District<br>Province | 100.0<br>82.0<br>84.0 | p              | р              |
|                 |                     | Voice                | School<br>District<br>Province | 100.0<br>83.2<br>83.1 | p              | Р              |
|                 |                     | Word Choice          | School<br>District<br>Province | 100.0<br>92.1<br>89.1 | р              | р              |
|                 |                     | Conventions          | School<br>District<br>Province | 100.0<br>91.0<br>88.7 | р              | p              |
|                 | Demand Writing      |                      | School<br>District<br>Province | 88.9<br>76.5<br>76.1  | p              | р              |
|                 | Poetic Reading      |                      | School<br>District<br>Province | 100.0<br>71.6<br>73.3 | p              | р              |
|                 | Informational Readi | ng                   | School<br>District<br>Province | 88.9<br>59.7<br>58.7  | p              | Р              |
|                 | Visual Reading      |                      | School<br>District<br>Province | 66.7<br>51.8<br>54.7  | p              | р              |
|                 | Listening           |                      | School<br>District<br>Province | 88.9<br>58.5<br>58.4  | p              | Р              |
|                 | Speaking            |                      | School<br>District<br>Province | 100.0<br>80.4<br>79.9 | р              | р              |

### 3 Year CRT (Subtest) Mark Trend 2005-2007 Multiple Choice

Rubrics Results: Percentage of students performing at Level 3 and Above 2005-2007

Rubrics Results: Percentage of students performing at Level 3 and Above 2005-2007