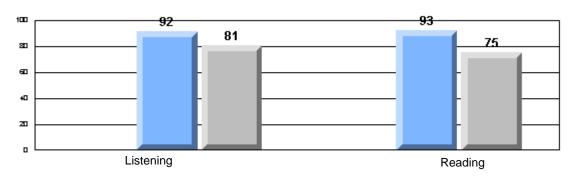

District 2 - Western

#022 - William Gillett Academy, Charlottetown, LAB

|                 |                     | Number of Students : | 9                              |                       | School         | School         |
|-----------------|---------------------|----------------------|--------------------------------|-----------------------|----------------|----------------|
| Multiple Choice |                     |                      |                                | Mark                  | vs<br>District | vs<br>Province |
|                 | Reading             |                      | School<br>District<br>Province | 87.9<br>77.9<br>78.0  | p              | р              |
|                 | Listening           |                      | School<br>District<br>Province | 96.3<br>92.6<br>92.3  | p              | р              |
| Rubrics         |                     | Content              | School<br>District<br>Province | 100.0<br>78.7<br>75.2 | р              | Р              |
|                 |                     | Organization         | School<br>District<br>Province | 100.0<br>76.4<br>74.6 | p              | Р              |
|                 | Process Writing     | Sentence Fluency     | School<br>District<br>Province | 100.0<br>82.0<br>84.0 | p              | р              |
|                 |                     | Voice                | School<br>District<br>Province | 100.0<br>83.2<br>83.1 | p              | Р              |
|                 |                     | Word Choice          | School<br>District<br>Province | 100.0<br>92.1<br>89.1 | р              | р              |
|                 |                     | Conventions          | School<br>District<br>Province | 100.0<br>91.0<br>88.7 | р              | p              |
|                 | Demand Writing      |                      | School<br>District<br>Province | 88.9<br>76.5<br>76.1  | p              | р              |
|                 | Poetic Reading      |                      | School<br>District<br>Province | 100.0<br>71.6<br>73.3 | p              | р              |
|                 | Informational Readi | ng                   | School<br>District<br>Province | 88.9<br>59.7<br>58.7  | p              | Р              |
|                 | Visual Reading      |                      | School<br>District<br>Province | 66.7<br>51.8<br>54.7  | p              | р              |
|                 | Listening           |                      | School<br>District<br>Province | 88.9<br>58.5<br>58.4  | p              | Р              |
|                 | Speaking            |                      | School<br>District<br>Province | 100.0<br>80.4<br>79.9 | р              | р              |