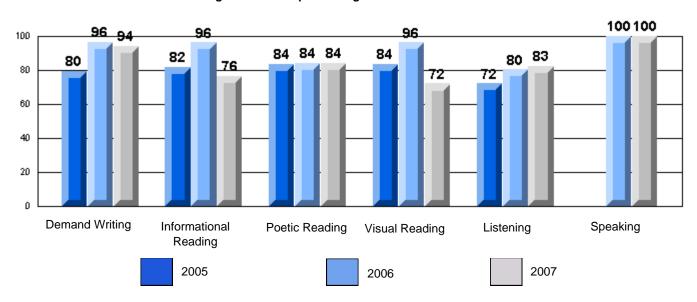

### 3 Year CRT (Subtest) Mark Trend 2005-2007 Multiple Choice

Rubrics Results: Percentage of students performing at Level 3 and Above 2005-2007

Rubrics Results: Percentage of students performing at Level 3 and Above 2005-2007