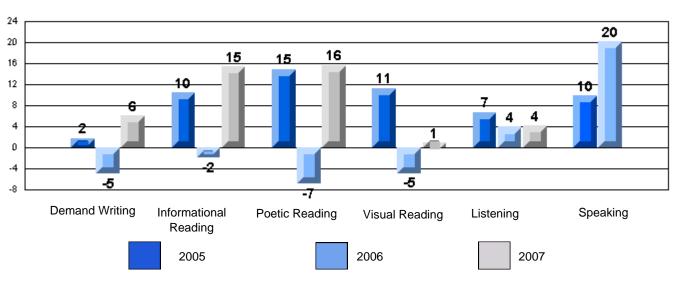

Difference from Provincial Mean, 2005-07

Rubrics Results: Percentage of students performing at Level 3 and Above 2005-2007

School data with 5 or fewer students withheld for reasons of confidentiality.

Demand Writing Informational Reading Poetic Reading Visual Reading Listening Speaking