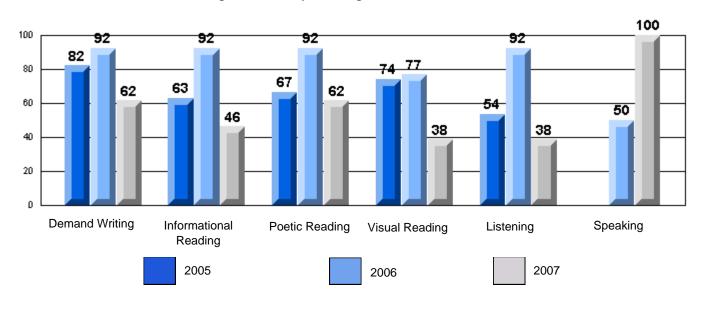

### 3 Year CRT (Subtest) Mark Trend 2005-2007 Multiple Choice

Rubrics Results: Percentage of students performing at Level 3 and Above 2005-2007

Rubrics Results: Percentage of students performing at Level 3 and Above 2005-2007