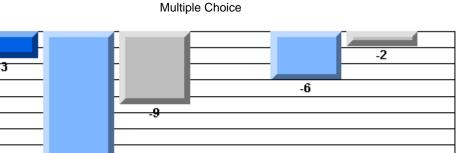

### Difference from Provincial Mean, 2005-07

### Multiple Choice

Difference from Provincial Mean, 2005-07

Rubrics Results: Percentage of students performing at Level 3 and Above 2005-2007

Process Writing (10 % Sample)