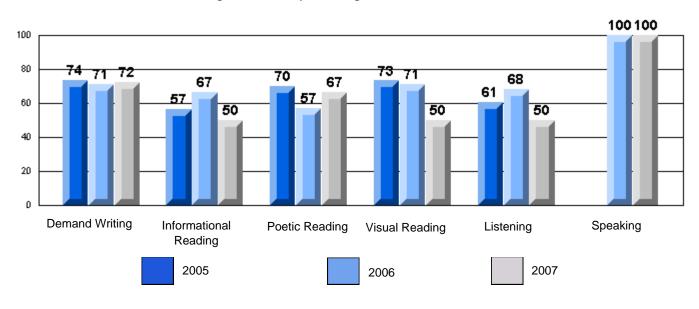

### 3 Year CRT (Subtest) Mark Trend 2005-2007 Multiple Choice

Rubrics Results: Percentage of students performing at Level 3 and Above 2005-2007

Rubrics Results: Percentage of students performing at Level 3 and Above 2005-2007