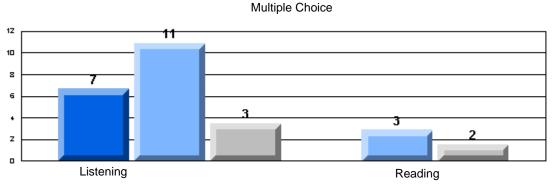

### 3 Year CRT (Subtest) Mark Trend 2005-2007 Multiple Choice

Rubrics Results: Percentage of students performing at Level 3 and Above 2005-2007

Rubrics Results: Percentage of students performing at Level 3 and Above 2005-2007

District 2 - Western

#022 - William Gillett Academy, Charlottetown, LAB

|                 |                     | Number of Students : | 9                              |                       | School         | School         |
|-----------------|---------------------|----------------------|--------------------------------|-----------------------|----------------|----------------|
| Multiple Choice |                     |                      |                                | Mark                  | vs<br>District | vs<br>Province |
|                 | Reading             |                      | School<br>District<br>Province | 87.9<br>77.9<br>78.0  | p              | р              |
|                 | Listening           |                      | School<br>District<br>Province | 96.3<br>92.6<br>92.3  | p              | р              |
| Rubrics         |                     | Content              | School<br>District<br>Province | 100.0<br>78.7<br>75.2 | р              | Р              |
|                 |                     | Organization         | School<br>District<br>Province | 100.0<br>76.4<br>74.6 | p              | Р              |
|                 | Process Writing     | Sentence Fluency     | School<br>District<br>Province | 100.0<br>82.0<br>84.0 | p              | р              |
|                 |                     | Voice                | School<br>District<br>Province | 100.0<br>83.2<br>83.1 | p              | Р              |
|                 |                     | Word Choice          | School<br>District<br>Province | 100.0<br>92.1<br>89.1 | р              | р              |
|                 |                     | Conventions          | School<br>District<br>Province | 100.0<br>91.0<br>88.7 | р              | p              |
|                 | Demand Writing      |                      | School<br>District<br>Province | 88.9<br>76.5<br>76.1  | p              | р              |
|                 | Poetic Reading      |                      | School<br>District<br>Province | 100.0<br>71.6<br>73.3 | p              | р              |
|                 | Informational Readi | ng                   | School<br>District<br>Province | 88.9<br>59.7<br>58.7  | p              | Р              |
|                 | Visual Reading      |                      | School<br>District<br>Province | 66.7<br>51.8<br>54.7  | p              | р              |
|                 | Listening           |                      | School<br>District<br>Province | 88.9<br>58.5<br>58.4  | p              | Р              |
|                 | Speaking            |                      | School<br>District<br>Province | 100.0<br>80.4<br>79.9 | р              | р              |