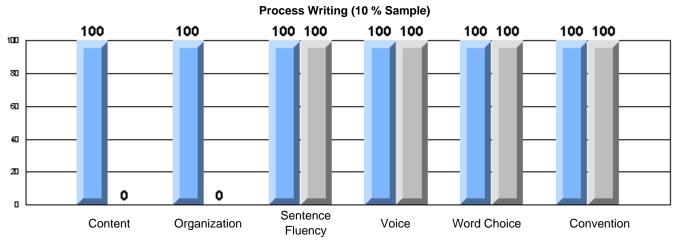

### Difference from Provincial Mean, 2005-07

Difference from Provincial Mean, 2005-07

Rubrics Results: Percentage of students performing at Level 3 and Above 2005-2007

Process Writing (10 % Sample)

Difference from Provincial Mean, 2005-07

Process Writing (10 % Sample)

School data with 5 or fewer students withheld for reasons of confidentiality.

Content Organization Sentence Voice Word Choice Convention

Rubrics Results: Percentage of students performing at Level 3 and Above 2005-2007