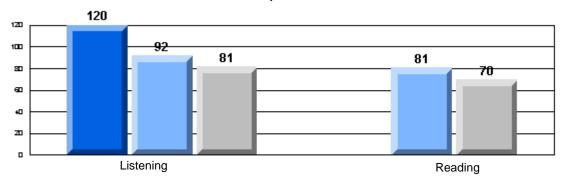

### 3 Year CRT (Subtest) Mark Trend 2005-2007 Multiple Choice

Rubrics Results: Percentage of students performing at Level 3 and Above 2005-2007

Rubrics Results: Percentage of students performing at Level 3 and Above 2005-2007

### 3 Year CRT (Subtest) Mark Trend 2005-2007 Multiple Choice

School data with 5 or fewer students withheld for reasons of confidentiality.

Listening Reading

Rubrics Results: Percentage of students performing at Level 3 and Above 2005-2007