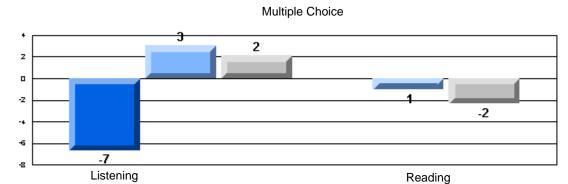

### 3 Year CRT (Subtest) Mark Trend 2005-2007 Multiple Choice

### Rubrics Results: Percentage of students performing at Level 3 and Above 2005-2007

District 2 - Western

#026 - H.G. Fillier Academy, Englee

Grades: K-9