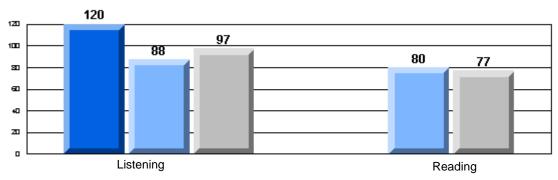

### 3 Year CRT (Subtest) Mark Trend 2005-2007 Multiple Choice

School data with 5 or fewer students withheld for reasons of confidentiality.

Listening Reading

Rubrics Results: Percentage of students performing at Level 3 and Above 2005-2007