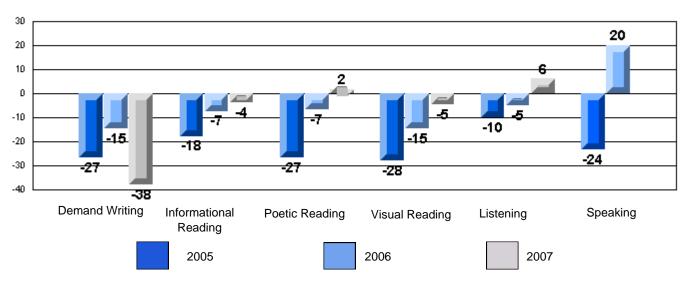

### 3 Year CRT (Subtest) Mark Trend 2005-2007 Multiple Choice

Rubrics Results: Percentage of students performing at Level 3 and Above 2005-2007

Rubrics Results: Percentage of students performing at Level 3 and Above 2005-2007