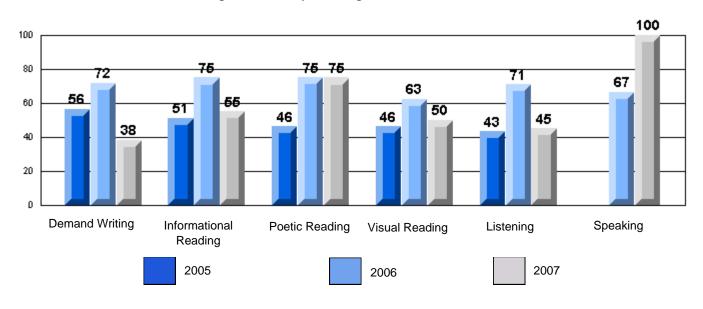

### 3 Year CRT (Subtest) Mark Trend 2005-2007 Multiple Choice

Rubrics Results: Percentage of students performing at Level 3 and Above 2005-2007

Rubrics Results: Percentage of students performing at Level 3 and Above 2005-2007

### Rubrics Results: Percentage of students performing at Level 3 and Above 2005-2007

District 2 - Western

#026 - H.G. Fillier Academy, Englee

Grades: K-9

### Rubrics Results: Percentage of students performing at Level 3 and Above 2005-2007

District 2 - Western

#030 - Mountain Feild Academy, Forteau

Grades: K-12