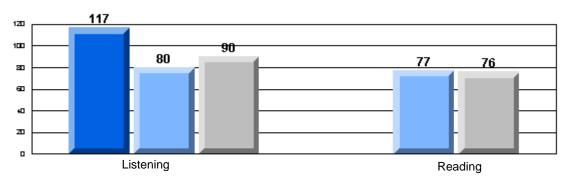

### 3 Year CRT (Subtest) Mark Trend 2005-2007 Multiple Choice

District 2 - Western

#022 - William Gillett Academy, Charlottetown, LAB

|                 |                     | Number of Students : | 9                              |                       | School         | School         |
|-----------------|---------------------|----------------------|--------------------------------|-----------------------|----------------|----------------|
| Multiple Choice |                     |                      |                                | Mark                  | vs<br>District | vs<br>Province |
|                 | Reading             |                      | School<br>District<br>Province | 87.9<br>77.9<br>78.0  | p              | р              |
|                 | Listening           |                      | School<br>District<br>Province | 96.3<br>92.6<br>92.3  | p              | р              |
| Rubrics         |                     | Content              | School<br>District<br>Province | 100.0<br>78.7<br>75.2 | р              | Р              |
|                 |                     | Organization         | School<br>District<br>Province | 100.0<br>76.4<br>74.6 | p              | Р              |
|                 | Process Writing     | Sentence Fluency     | School<br>District<br>Province | 100.0<br>82.0<br>84.0 | p              | р              |
|                 |                     | Voice                | School<br>District<br>Province | 100.0<br>83.2<br>83.1 | p              | Р              |
|                 |                     | Word Choice          | School<br>District<br>Province | 100.0<br>92.1<br>89.1 | р              | р              |
|                 |                     | Conventions          | School<br>District<br>Province | 100.0<br>91.0<br>88.7 | р              | p              |
|                 | Demand Writing      |                      | School<br>District<br>Province | 88.9<br>76.5<br>76.1  | p              | р              |
|                 | Poetic Reading      |                      | School<br>District<br>Province | 100.0<br>71.6<br>73.3 | p              | р              |
|                 | Informational Readi | ng                   | School<br>District<br>Province | 88.9<br>59.7<br>58.7  | p              | Р              |
|                 | Visual Reading      |                      | School<br>District<br>Province | 66.7<br>51.8<br>54.7  | p              | р              |
|                 | Listening           |                      | School<br>District<br>Province | 88.9<br>58.5<br>58.4  | p              | Р              |
|                 | Speaking            |                      | School<br>District<br>Province | 100.0<br>80.4<br>79.9 | р              | р              |