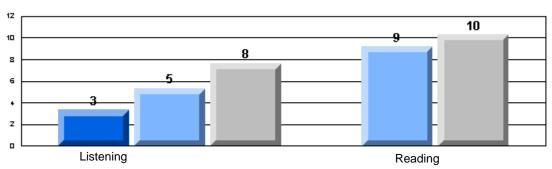

District 2 - Western

#032 - Truman Eddison Memorial, Griquet

|                 |                    | Number of Students : | 9                              |                       | School<br>vs | School<br>vs |
|-----------------|--------------------|----------------------|--------------------------------|-----------------------|--------------|--------------|
| Multiple Choice |                    |                      |                                | Mark                  | District     | Province     |
| Manaple Sholoe  | Reading            |                      | School<br>District<br>Province | 69.7<br>77.9<br>78.0  | P            | q            |
|                 | Listening          |                      | School<br>District<br>Province | 81.5<br>92.6<br>92.3  | q            | q            |
| Rubrics         |                    | Content              | School<br>District<br>Province | 100.0<br>78.7<br>75.2 | р            | р            |
|                 |                    | Organization         | School<br>District<br>Province | 100.0<br>76.4<br>74.6 | р            | р            |
| Process Writ    | Process Writing    | Sentence Fluency     | School<br>District<br>Province | 100.0<br>82.0<br>84.0 | p            | р            |
|                 |                    | Voice                | School<br>District<br>Province | 100.0<br>83.2<br>83.1 | p            | Р            |
|                 |                    | Word Choice          | School<br>District<br>Province | 100.0<br>92.1<br>89.1 | р            | р            |
|                 |                    | Conventions          | School<br>District<br>Province | 100.0<br>91.0<br>88.7 | р            | р            |
|                 | Demand Writing     |                      | School<br>District<br>Province | 44.4<br>76.5<br>76.1  | q            | q            |
|                 | Poetic Reading     |                      | School<br>District<br>Province | 22.2<br>71.6<br>73.3  | P            | q            |
|                 | Informational Read | ing                  | School<br>District<br>Province | 44.4<br>59.7<br>58.7  | q            | q            |
|                 | Visual Reading     |                      | School<br>District<br>Province | 44.4<br>51.8<br>54.7  | q            | P            |
|                 | Listening          |                      | School<br>District<br>Province | 11.1<br>58.5<br>58.4  | q            | q            |
|                 | Speaking           |                      | School<br>District<br>Province | 100.0<br>80.4<br>79.9 | р            | р            |

District 2 - Western

#032 - Truman Eddison Memorial, Griquet

Grades: K-6

### 3 Year CRT (Subtest) Mark Trend 2005-2007 Multiple Choice

Rubrics Results: Percentage of students performing at Level 3 and Above 2005-2007

Rubrics Results: Percentage of students performing at Level 3 and Above 2005-2007