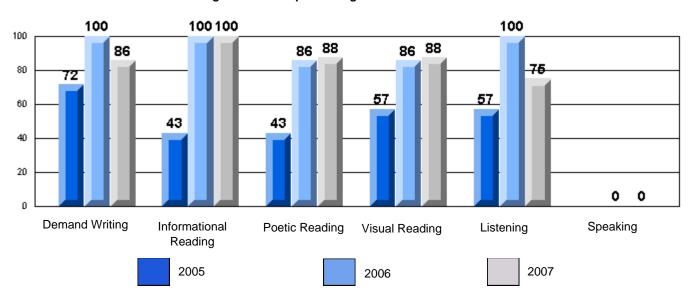

School data with 5 or fewer students withheld for reasons of confidentiality.

Demand Writing Informational Reading Visual Reading Listening Speaking

2005

2006

2007

District 2 - Western

#024 - James Cook Memorial, Cook's Harbour

Difference from Provincial Mean, 2005-07

Rubrics Results: Percentage of students performing at Level 3 and Above 2005-2007

School data with 5 or fewer students withheld for reasons of confidentiality.

Demand Writing Informational Reading Poetic Reading Visual Reading Listening Speaking