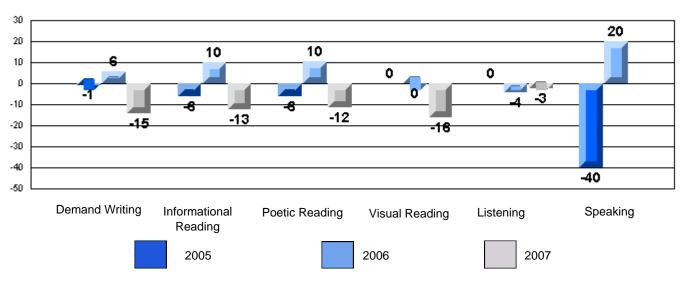

### Difference from Provincial Mean, 2005-07

Difference from Provincial Mean, 2005-07

Rubrics Results: Percentage of students performing at Level 3 and Above 2005-2007

Process Writing (10 % Sample)

Difference from Provincial Mean, 2005-07