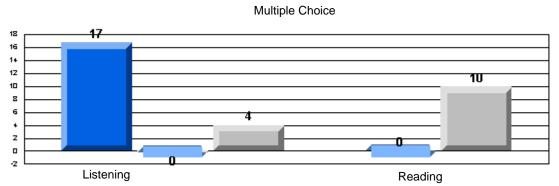

District 2 - Western

#028 - Straits Elementary, Flower's Cove

|                 |                     | Number of Students : | 17                             |                       | School         | School         |
|-----------------|---------------------|----------------------|--------------------------------|-----------------------|----------------|----------------|
| Multiple Choice |                     |                      |                                | Mark                  | vs<br>District | vs<br>Province |
|                 | Reading             |                      | School<br>District<br>Province | 87.7<br>77.9<br>78.0  | p              | р              |
|                 | Listening           |                      | School<br>District<br>Province | 82.4<br>92.6<br>92.3  | q              | q              |
| <u>Rubrics</u>  |                     | Content              | School<br>District<br>Province | 100.0<br>78.7<br>75.2 | р              | р              |
|                 |                     | Organization         | School<br>District<br>Province | 100.0<br>76.4<br>74.6 | р              | р              |
|                 | Process Writing     | Sentence Fluency     | School<br>District<br>Province | 100.0<br>82.0<br>84.0 | р              | р              |
|                 | Frocess writing     | Voice                | School<br>District<br>Province | 100.0<br>83.2<br>83.1 | p              | р              |
|                 |                     | Word Choice          | School<br>District<br>Province | 100.0<br>92.1<br>89.1 | р              | р              |
|                 |                     | Conventions          | School<br>District<br>Province | 100.0<br>91.0<br>88.7 | p              | Р              |
|                 | Demand Writing      |                      | School<br>District<br>Province | 82.4<br>76.5<br>76.1  | р              | р              |
|                 | Poetic Reading      |                      | School<br>District<br>Province | 76.5<br>71.6<br>73.3  | р              | р              |
|                 | Informational Readi | ng                   | School<br>District<br>Province | 82.4<br>59.7<br>58.7  | р              | р              |
|                 | Visual Reading      |                      | School<br>District<br>Province | 82.4<br>51.8<br>54.7  | p              | р              |
|                 | Listening           |                      | School<br>District<br>Province | 52.9<br>58.5<br>58.4  | P              | q              |
|                 | Speaking            |                      | School<br>District<br>Province | 100.0<br>80.4<br>79.9 | Р              | р              |