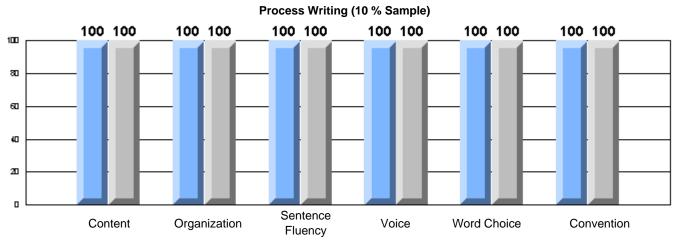

Process Writing (10 % Sample)

School data with 5 or fewer students withheld for reasons of confidentiality.

Content Organization Sentence Voice Word Choice Convention

Rubrics Results: Percentage of students performing at Level 3 and Above 2005-2007

Rubrics Results: Percentage of students performing at Level 3 and Above 2005-2007

Process Writing (10 % Sample)

School data with 5 or fewer students withheld for reasons of confidentiality.

Content Organization Sentence Voice Word Choice Convention

Process Writing (10 % Sample)

School data with 5 or fewer students withheld for reasons of confidentiality.

Content Organization Sentence Fluency Voice Word Choice Convention

Rubrics Results: Percentage of students performing at Level 3 and Above 2005-2007