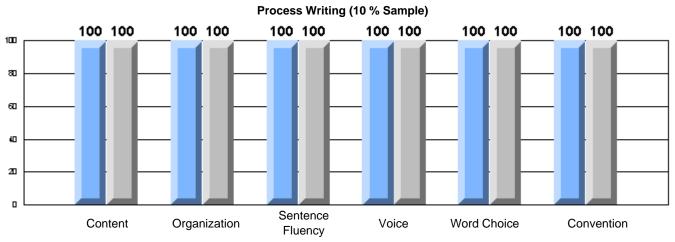

Process Writing (10 % Sample)

School data with 5 or fewer students withheld for reasons of confidentiality.

Content Organization Sentence Fluency Voice Word Choice Convention

Rubrics Results: Percentage of students performing at Level 3 and Above 2005-2007

Rubrics Results: Percentage of students performing at Level 3 and Above 2005-2007

Process Writing (10 % Sample)

School data with 5 or fewer students withheld for reasons of confidentiality.

Content Organization Sentence Voice Word Choice Convention