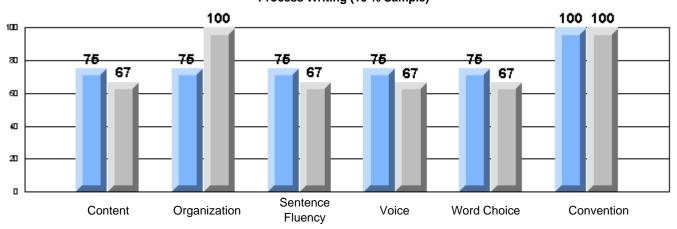

### 3 Year CRT (Subtest) Mark Trend 2005-2007 Multiple Choice

Rubrics Results: Percentage of students performing at Level 3 and Above 2005-2007

Rubrics Results: Percentage of students performing at Level 3 and Above 2005-2007