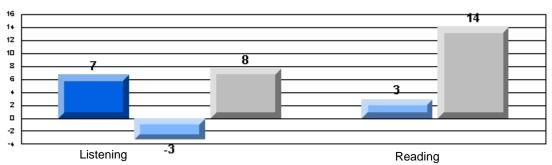

### 3 Year CRT (Subtest) Mark Trend 2005-2007 Multiple Choice

Rubrics Results: Percentage of students performing at Level 3 and Above 2005-2007

Rubrics Results: Percentage of students performing at Level 3 and Above 2005-2007