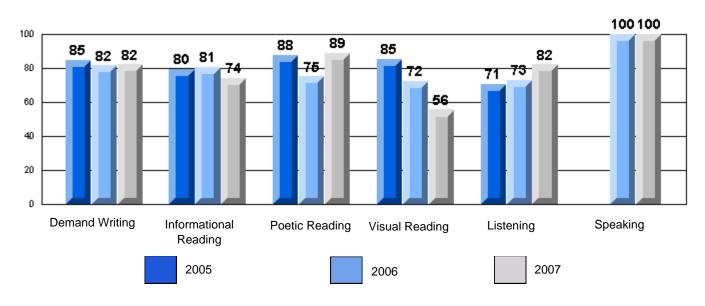

### 3 Year CRT (Subtest) Mark Trend 2005-2007 Multiple Choice

Rubrics Results: Percentage of students performing at Level 3 and Above 2005-2007

Rubrics Results: Percentage of students performing at Level 3 and Above 2005-2007