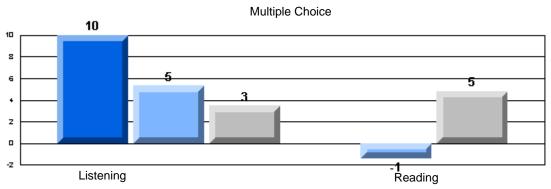

### Difference from Provincial Mean, 2005-07

Difference from Provincial Mean, 2005-07

Rubrics Results: Percentage of students performing at Level 3 and Above 2005-2007

Process Writing (10 % Sample)

Difference from Provincial Mean, 2005-07