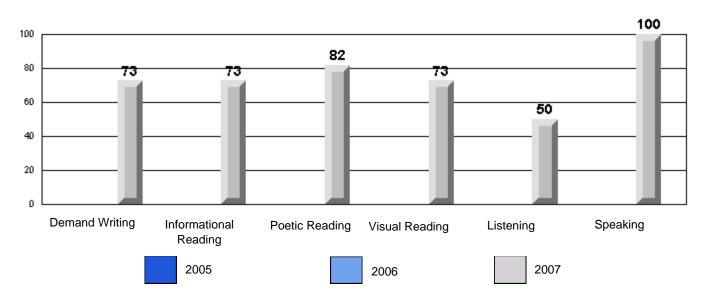

District 2 - Western

#030 - Mountain Feild Academy, Forteau

Grades: K-12

### 3 Year CRT (Subtest) Mark Trend 2005-2007 Multiple Choice

### Difference from Provincial Mean, 2005-07

District 2 - Western

#030 - Mountain Feild Academy, Forteau

|                 |                    | Number of Students : | 9                              |                       | School         | School         |
|-----------------|--------------------|----------------------|--------------------------------|-----------------------|----------------|----------------|
| Multiple Choice |                    |                      |                                | Mark                  | vs<br>District | vs<br>Province |
|                 | Reading            |                      | School<br>District<br>Province | 82.8<br>77.9<br>78.0  | p              | р              |
|                 | Listening          |                      | School<br>District<br>Province | 95.8<br>92.6<br>92.3  | р              | р              |
| Rubrics         |                    | Content              | School<br>District<br>Province | 100.0<br>78.7<br>75.2 | р              | р              |
|                 |                    | Organization         | School<br>District<br>Province | 100.0<br>76.4<br>74.6 | P              | р              |
|                 | B W                | Sentence Fluency     | School<br>District<br>Province | 100.0<br>82.0<br>84.0 | p              | Р              |
|                 | Process Writing    | Voice                | School<br>District<br>Province | 100.0<br>83.2<br>83.1 | p              | Р              |
|                 |                    | Word Choice          | School<br>District<br>Province | 100.0<br>92.1<br>89.1 | p              | р              |
|                 |                    | Conventions          | School<br>District<br>Province | 100.0<br>91.0<br>88.7 | p              | р              |
|                 | Demand Writing     |                      | School<br>District<br>Province | 100.0<br>76.5<br>76.1 | р              | р              |
|                 | Poetic Reading     |                      | School<br>District<br>Province | 77.8<br>71.6<br>73.3  | р              | р              |
|                 | Informational Read | ing                  | School<br>District<br>Province | 77.8<br>59.7<br>58.7  | Р              | р              |
|                 | Visual Reading     |                      | School<br>District<br>Province | 77.8<br>51.8<br>54.7  | p              | р              |
|                 | Listening          |                      | School<br>District<br>Province | 62.5<br>58.5<br>58.4  | p              | р              |
|                 | Speaking           |                      | School<br>District<br>Province | 100.0<br>80.4<br>79.9 | Р              | р              |