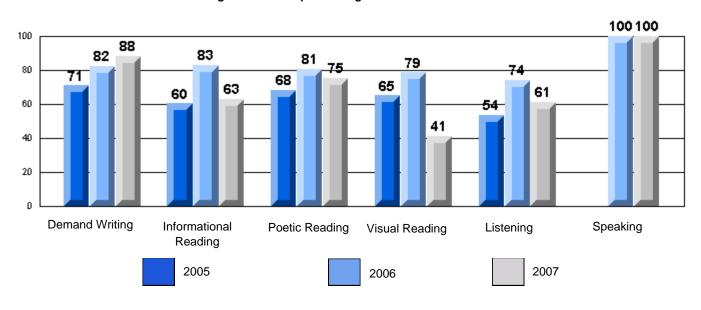

### 3 Year CRT (Subtest) Mark Trend 2005-2007 Multiple Choice

Rubrics Results: Percentage of students performing at Level 3 and Above 2005-2007

Rubrics Results: Percentage of students performing at Level 3 and Above 2005-2007