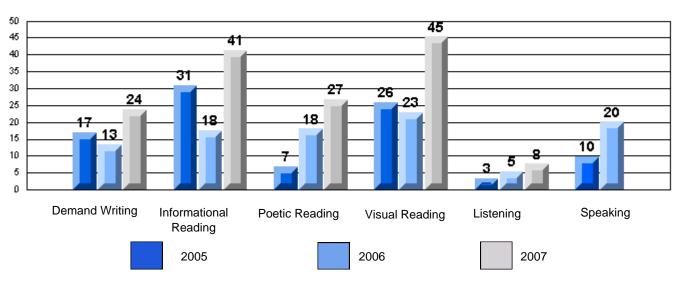

District 2 - Western

#028 - Straits Elementary, Flower's Cove

|                 |                     | Number of Students : | 17                             |                       | School         | School         |
|-----------------|---------------------|----------------------|--------------------------------|-----------------------|----------------|----------------|
| Multiple Choice |                     |                      |                                | Mark                  | vs<br>District | vs<br>Province |
|                 | Reading             |                      | School<br>District<br>Province | 87.7<br>77.9<br>78.0  | p              | р              |
|                 | Listening           |                      | School<br>District<br>Province | 82.4<br>92.6<br>92.3  | q              | q              |
| <u>Rubrics</u>  |                     | Content              | School<br>District<br>Province | 100.0<br>78.7<br>75.2 | р              | р              |
|                 |                     | Organization         | School<br>District<br>Province | 100.0<br>76.4<br>74.6 | р              | р              |
|                 | Process Writing     | Sentence Fluency     | School<br>District<br>Province | 100.0<br>82.0<br>84.0 | р              | р              |
|                 | Frocess writing     | Voice                | School<br>District<br>Province | 100.0<br>83.2<br>83.1 | p              | р              |
|                 |                     | Word Choice          | School<br>District<br>Province | 100.0<br>92.1<br>89.1 | р              | р              |
|                 |                     | Conventions          | School<br>District<br>Province | 100.0<br>91.0<br>88.7 | p              | Р              |
|                 | Demand Writing      |                      | School<br>District<br>Province | 82.4<br>76.5<br>76.1  | р              | р              |
|                 | Poetic Reading      |                      | School<br>District<br>Province | 76.5<br>71.6<br>73.3  | р              | р              |
|                 | Informational Readi | ng                   | School<br>District<br>Province | 82.4<br>59.7<br>58.7  | р              | р              |
|                 | Visual Reading      |                      | School<br>District<br>Province | 82.4<br>51.8<br>54.7  | p              | р              |
|                 | Listening           |                      | School<br>District<br>Province | 52.9<br>58.5<br>58.4  | P              | q              |
|                 | Speaking            |                      | School<br>District<br>Province | 100.0<br>80.4<br>79.9 | Р              | р              |

District 2 - Western

#028 - Straits Elementary, Flower's Cove

Grades: K-6

### 3 Year CRT (Subtest) Mark Trend 2005-2007 Multiple Choice

Rubrics Results: Percentage of students performing at Level 3 and Above 2005-2007

Rubrics Results: Percentage of students performing at Level 3 and Above 2005-2007