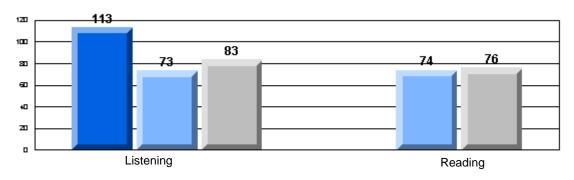

### 3 Year CRT (Subtest) Mark Trend 2005-2007 Multiple Choice

Rubrics Results: Percentage of students performing at Level 3 and Above 2005-2007

Rubrics Results: Percentage of students performing at Level 3 and Above 2005-2007