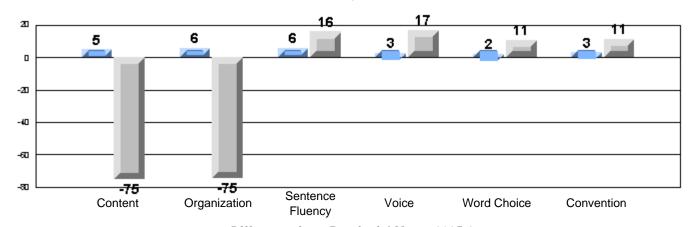

### Rubrics Results: Percentage of students performing at Level 3 and Above 2005-2007

District 2 - Western

#030 - Mountain Feild Academy, Forteau

Grades: K-12

### Difference from Provincial Mean, 2005-07

Difference from Provincial Mean, 2005-07

Rubrics Results: Percentage of students performing at Level 3 and Above 2005-2007

Process Writing (10 % Sample)

Difference from Provincial Mean, 2005-07