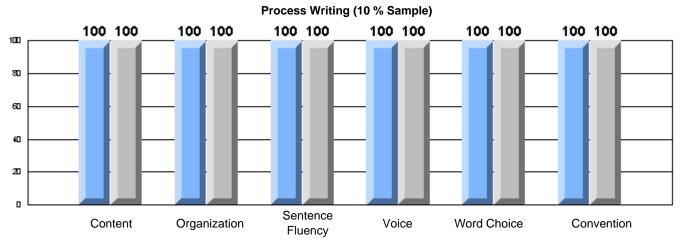

### Difference from Provincial Mean, 2005-07

Difference from Provincial Mean, 2005-07

Rubrics Results: Percentage of students performing at Level 3 and Above 2005-2007

Process Writing (10 % Sample)

Difference from Provincial Mean, 2005-07

District 2 - Western

#022 - William Gillett Academy, Charlottetown, LAB

|                 |                     | Number of Students : | 9                              |                       | School         | School         |
|-----------------|---------------------|----------------------|--------------------------------|-----------------------|----------------|----------------|
| Multiple Choice |                     |                      |                                | Mark                  | vs<br>District | vs<br>Province |
|                 | Reading             |                      | School<br>District<br>Province | 87.9<br>77.9<br>78.0  | p              | р              |
|                 | Listening           |                      | School<br>District<br>Province | 96.3<br>92.6<br>92.3  | p              | р              |
| Rubrics         |                     | Content              | School<br>District<br>Province | 100.0<br>78.7<br>75.2 | р              | Р              |
|                 |                     | Organization         | School<br>District<br>Province | 100.0<br>76.4<br>74.6 | p              | Р              |
|                 | Process Writing     | Sentence Fluency     | School<br>District<br>Province | 100.0<br>82.0<br>84.0 | p              | р              |
|                 |                     | Voice                | School<br>District<br>Province | 100.0<br>83.2<br>83.1 | p              | Р              |
|                 |                     | Word Choice          | School<br>District<br>Province | 100.0<br>92.1<br>89.1 | р              | р              |
|                 |                     | Conventions          | School<br>District<br>Province | 100.0<br>91.0<br>88.7 | р              | p              |
|                 | Demand Writing      |                      | School<br>District<br>Province | 88.9<br>76.5<br>76.1  | p              | р              |
|                 | Poetic Reading      |                      | School<br>District<br>Province | 100.0<br>71.6<br>73.3 | p              | р              |
|                 | Informational Readi | ng                   | School<br>District<br>Province | 88.9<br>59.7<br>58.7  | p              | Р              |
|                 | Visual Reading      |                      | School<br>District<br>Province | 66.7<br>51.8<br>54.7  | p              | р              |
|                 | Listening           |                      | School<br>District<br>Province | 88.9<br>58.5<br>58.4  | p              | Р              |
|                 | Speaking            |                      | School<br>District<br>Province | 100.0<br>80.4<br>79.9 | р              | р              |