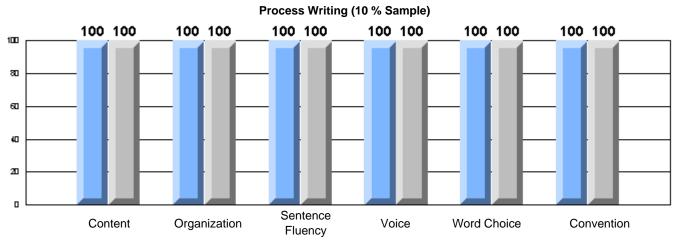

### Difference from Provincial Mean, 2005-07

Difference from Provincial Mean, 2005-07

Rubrics Results: Percentage of students performing at Level 3 and Above 2005-2007

Process Writing (10 % Sample)

Difference from Provincial Mean, 2005-07

District 2 - Western

#022 - William Gillett Academy, Charlottetown, LAB

|                 |                     | Number of Students : | 9                              |                       | School         | School         |
|-----------------|---------------------|----------------------|--------------------------------|-----------------------|----------------|----------------|
| Multiple Choice |                     |                      |                                | Mark                  | vs<br>District | vs<br>Province |
|                 | Reading             |                      | School<br>District<br>Province | 87.9<br>77.9<br>78.0  | p              | р              |
|                 | Listening           |                      | School<br>District<br>Province | 96.3<br>92.6<br>92.3  | p              | р              |
| Rubrics         |                     | Content              | School<br>District<br>Province | 100.0<br>78.7<br>75.2 | р              | Р              |
|                 |                     | Organization         | School<br>District<br>Province | 100.0<br>76.4<br>74.6 | p              | Р              |
|                 | Process Writing     | Sentence Fluency     | School<br>District<br>Province | 100.0<br>82.0<br>84.0 | p              | р              |
|                 |                     | Voice                | School<br>District<br>Province | 100.0<br>83.2<br>83.1 | p              | Р              |
|                 |                     | Word Choice          | School<br>District<br>Province | 100.0<br>92.1<br>89.1 | р              | р              |
|                 |                     | Conventions          | School<br>District<br>Province | 100.0<br>91.0<br>88.7 | р              | p              |
|                 | Demand Writing      |                      | School<br>District<br>Province | 88.9<br>76.5<br>76.1  | p              | р              |
|                 | Poetic Reading      |                      | School<br>District<br>Province | 100.0<br>71.6<br>73.3 | p              | р              |
|                 | Informational Readi | ng                   | School<br>District<br>Province | 88.9<br>59.7<br>58.7  | p              | Р              |
|                 | Visual Reading      |                      | School<br>District<br>Province | 66.7<br>51.8<br>54.7  | p              | р              |
|                 | Listening           |                      | School<br>District<br>Province | 88.9<br>58.5<br>58.4  | p              | Р              |
|                 | Speaking            |                      | School<br>District<br>Province | 100.0<br>80.4<br>79.9 | р              | р              |