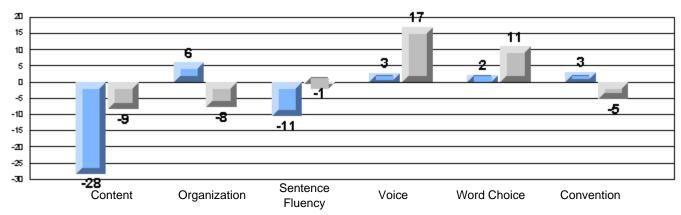

### Difference from Provincial Mean, 2005-07

Difference from Provincial Mean, 2005-07

Rubrics Results: Percentage of students performing at Level 3 and Above 2005-2007

Process Writing (10 % Sample)

Difference from Provincial Mean, 2005-07