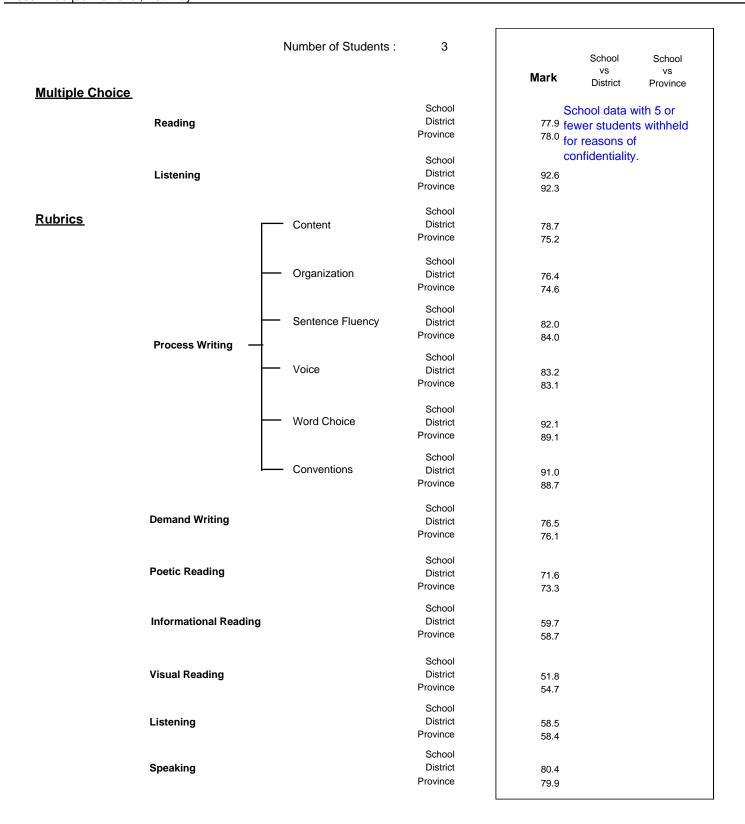

Grades: K-2,4-12

District 2 - Western

#024 - James Cook Memorial, Cook's Harbour

Number of Students: 3 School School Mark District Province **Multiple Choice** School School data with 5 or District Reading 77.9 fewer students withheld Province <sup>78.0</sup> for reasons of confidentiality. School District Listening 92.6 Province 92.3 School **Rubrics** District Content 78.7 Province 75.2 School Organization District 76.4 Province 74.6 School Sentence Fluency District 82.0 Province 84.0 **Process Writing** School Voice District 83.2 Province 83.1 School Word Choice District 92.1 Province 89.1 School Conventions District 91.0 Province 88.7 School **Demand Writing** District 76.5 Province 76.1 School **Poetic Reading** District 71.6 Province 73.3 School Informational Reading District 59.7 Province 58.7 School Visual Reading District 51.8 Province 54.7 School Listening District 58.5 Province 58.4 School **Speaking** District 80.4 Province 79.9

Grades: K-2,4-12

District 2 - Western

#024 - James Cook Memorial, Cook's Harbour