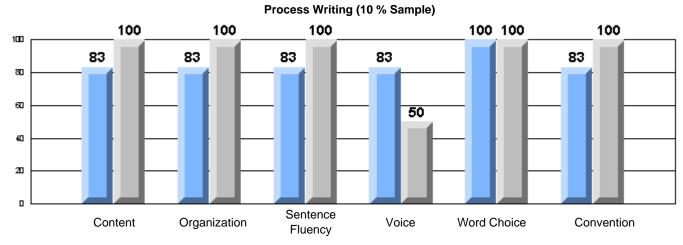

Process Writing (10 % Sample)

School data with 5 or fewer students withheld for reasons of confidentiality.

Content Organization Sentence Voice Word Choice Convention

Rubrics Results: Percentage of students performing at Level 3 and Above 2005-2007

Process Writing (10 % Sample)

School data with 5 or fewer students withheld for reasons of confidentiality.

Content Organization Sentence Fluency Voice Word Choice Convention

Rubrics Results: Percentage of students performing at Level 3 and Above 2005-2007