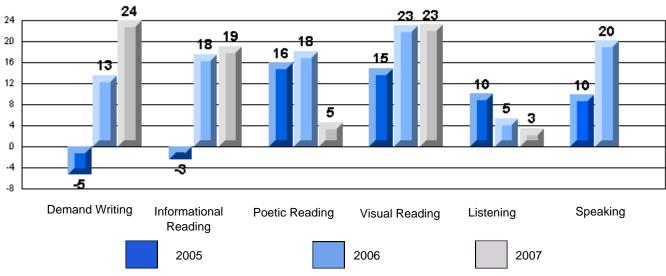

### Difference from Provincial Mean, 2005-07

Difference from Provincial Mean, 2005-07

Rubrics Results: Percentage of students performing at Level 3 and Above 2005-2007

Process Writing (10 % Sample)

Difference from Provincial Mean, 2005-07