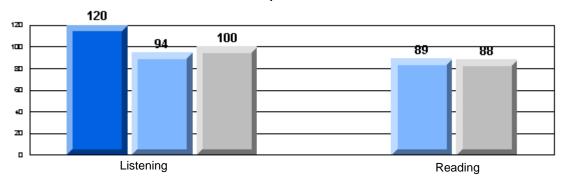

### Difference from Provincial Mean, 2005-07

Difference from Provincial Mean, 2005-07

Rubrics Results: Percentage of students performing at Level 3 and Above 2005-2007

Process Writing (10 % Sample)

Difference from Provincial Mean, 2005-07

District 2 - Western

#022 - William Gillett Academy, Charlottetown, LAB

|                 |                     | Number of Students : | 9                              |                       | School         | School         |
|-----------------|---------------------|----------------------|--------------------------------|-----------------------|----------------|----------------|
| Multiple Choice |                     |                      |                                | Mark                  | vs<br>District | vs<br>Province |
|                 | Reading             |                      | School<br>District<br>Province | 87.9<br>77.9<br>78.0  | p              | р              |
|                 | Listening           |                      | School<br>District<br>Province | 96.3<br>92.6<br>92.3  | p              | р              |
| Rubrics         |                     | Content              | School<br>District<br>Province | 100.0<br>78.7<br>75.2 | р              | Р              |
|                 |                     | Organization         | School<br>District<br>Province | 100.0<br>76.4<br>74.6 | p              | Р              |
|                 | Process Writing     | Sentence Fluency     | School<br>District<br>Province | 100.0<br>82.0<br>84.0 | p              | р              |
|                 |                     | Voice                | School<br>District<br>Province | 100.0<br>83.2<br>83.1 | p              | Р              |
|                 |                     | Word Choice          | School<br>District<br>Province | 100.0<br>92.1<br>89.1 | р              | р              |
|                 |                     | Conventions          | School<br>District<br>Province | 100.0<br>91.0<br>88.7 | р              | p              |
|                 | Demand Writing      |                      | School<br>District<br>Province | 88.9<br>76.5<br>76.1  | p              | р              |
|                 | Poetic Reading      |                      | School<br>District<br>Province | 100.0<br>71.6<br>73.3 | p              | р              |
|                 | Informational Readi | ng                   | School<br>District<br>Province | 88.9<br>59.7<br>58.7  | p              | Р              |
|                 | Visual Reading      |                      | School<br>District<br>Province | 66.7<br>51.8<br>54.7  | p              | р              |
|                 | Listening           |                      | School<br>District<br>Province | 88.9<br>58.5<br>58.4  | p              | Р              |
|                 | Speaking            |                      | School<br>District<br>Province | 100.0<br>80.4<br>79.9 | р              | р              |