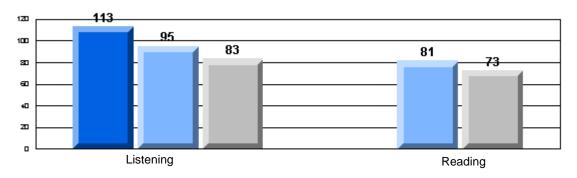

|
|                 | Listening          |                      | District | 58.5  |                |                |
|                 |                    |                      | Province | 58.4  |                |                |
|                 |                    |                      | School   | 100.0 | p              | Р              |
|                 | Speaking           |                      | District | 80.4  |                |                |
|                 |                    |                      | Province | 79.9  |                |                |
|                 |                    |                      |          |       |                |                |



District 2 - Western

#397 - Belanger Memorial School, Upper Ferry

Grades: K-12



Rubrics Results: Percentage of students performing at Level 3 and Above 2005-2007



Rubrics Results: Percentage of students performing at Level 3 and Above 2005-2007





District 2 - Western

#397 - Belanger Memorial School, Upper Ferry

Grades: K-12

#### Difference from Provincial Mean, 2005-07

Multiple Choice



Difference from Provincial Mean, 2005-07

Rubrics Results: Percentage of students performing at Level 3 and Above 2005-2007

Process Writing (10 % Sample)



Difference from Provincial Mean, 2005-07





District 2 - Western

#474 - Cloud River Academy, Roddickton

Grades: K-12

| Multiple Choice