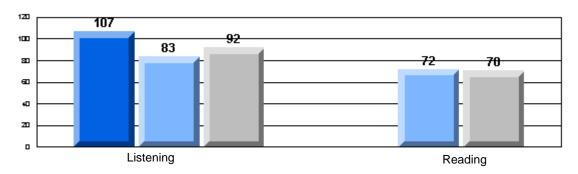

### 3 Year CRT (Subtest) Mark Trend 2005-2007 Multiple Choice

Rubrics Results: Percentage of students performing at Level 3 and Above 2005-2007

Rubrics Results: Percentage of students performing at Level 3 and Above 2005-2007

### 3 Year CRT (Subtest) Mark Trend 2005-2007 Multiple Choice

School data with 5 or fewer students withheld for reasons of confidentiality.

Listening Reading

Rubrics Results: Percentage of students performing at Level 3 and Above 2005-2007