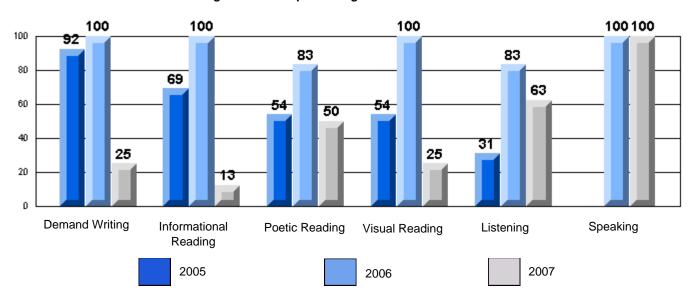

### 3 Year CRT (Subtest) Mark Trend 2005-2007 Multiple Choice

Rubrics Results: Percentage of students performing at Level 3 and Above 2005-2007

Rubrics Results: Percentage of students performing at Level 3 and Above 2005-2007

### Difference from Provincial Mean, 2005-07

Difference from Provincial Mean, 2005-07

Rubrics Results: Percentage of students performing at Level 3 and Above 2005-2007

Process Writing (10 % Sample)

Difference from Provincial Mean, 2005-07