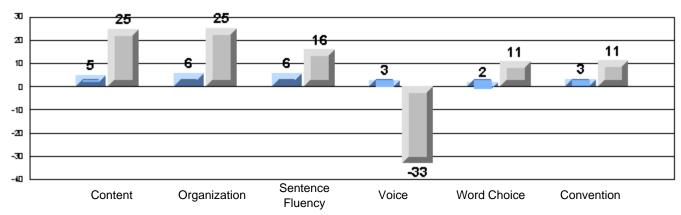

### Difference from Provincial Mean, 2005-07

Difference from Provincial Mean, 2005-07

Rubrics Results: Percentage of students performing at Level 3 and Above 2005-2007

Process Writing (10 % Sample)

Difference from Provincial Mean, 2005-07

Process Writing (10 % Sample)

School data with 5 or fewer students withheld for reasons of confidentiality.

Content Organization Sentence Voice Word Choice Convention

Rubrics Results: Percentage of students performing at Level 3 and Above 2005-2007