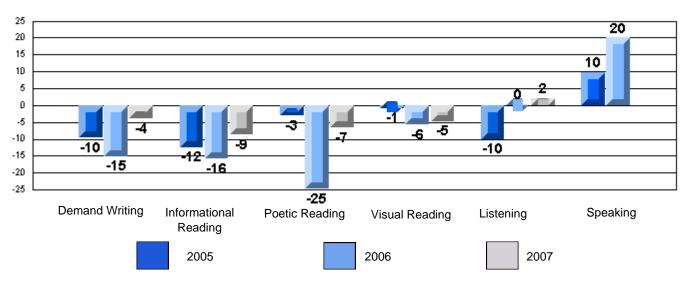

### Difference from Provincial Mean, 2005-07

Difference from Provincial Mean, 2005-07

Rubrics Results: Percentage of students performing at Level 3 and Above 2005-2007

Process Writing (10 % Sample)

Difference from Provincial Mean, 2005-07