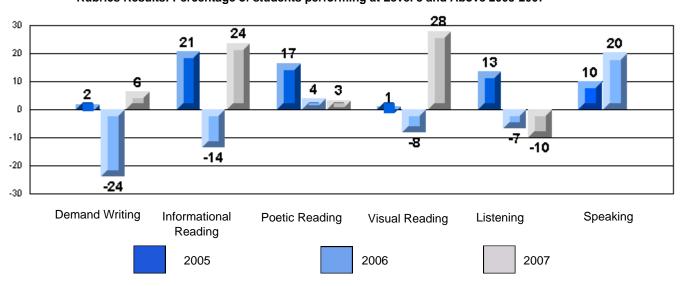

### 3 Year CRT (Subtest) Mark Trend 2005-2007 Multiple Choice

Rubrics Results: Percentage of students performing at Level 3 and Above 2005-2007

Rubrics Results: Percentage of students performing at Level 3 and Above 2005-2007

### Rubrics Results: Percentage of students performing at Level 3 and Above 2005-2007

District 2 - Western

#026 - H.G. Fillier Academy, Englee

Grades: K-9

### Rubrics Results: Percentage of students performing at Level 3 and Above 2005-2007

District 2 - Western

#030 - Mountain Feild Academy, Forteau

Grades: K-12