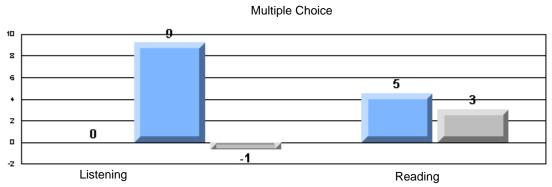

### Difference from Provincial Mean, 2005-07

Grades: K-2,4-12

Multiple Choice

School data with 5 or fewer students withheld for reasons of confidentiality.

Listening Reading

Difference from Provincial Mean, 2005-07

### Difference from Provincial Mean, 2005-07

Grades: 2-6,9-12

Multiple Choice

School data with 5 or fewer students withheld for reasons of confidentiality.

Listening Reading

Difference from Provincial Mean, 2005-07

### Difference from Provincial Mean, 2005-07

Multiple Choice

School data with 5 or fewer students withheld for reasons of confidentiality.

Listening Reading

Difference from Provincial Mean, 2005-07

Rubrics Results: Percentage of students performing at Level 3 and Above 2005-2007

### Difference from Provincial Mean, 2005-07

Grades: K-3,5-12

Multiple Choice

School data with 5 or fewer students withheld for reasons of confidentiality.

Listening Reading

Difference from Provincial Mean, 2005-07