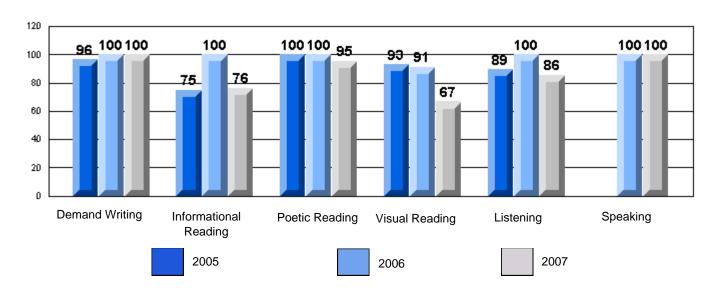

District 2 - Western

#022 - William Gillett Academy, Charlottetown, LAB

|                 |                     | Number of Students : | 9                              |                       | School         | School         |
|-----------------|---------------------|----------------------|--------------------------------|-----------------------|----------------|----------------|
| Multiple Choice |                     |                      |                                | Mark                  | vs<br>District | vs<br>Province |
|                 | Reading             |                      | School<br>District<br>Province | 87.9<br>77.9<br>78.0  | p              | р              |
|                 | Listening           |                      | School<br>District<br>Province | 96.3<br>92.6<br>92.3  | p              | р              |
| Rubrics         |                     | Content              | School<br>District<br>Province | 100.0<br>78.7<br>75.2 | р              | Р              |
|                 |                     | Organization         | School<br>District<br>Province | 100.0<br>76.4<br>74.6 | p              | Р              |
|                 | Process Writing     | Sentence Fluency     | School<br>District<br>Province | 100.0<br>82.0<br>84.0 | p              | р              |
|                 |                     | Voice                | School<br>District<br>Province | 100.0<br>83.2<br>83.1 | p              | Р              |
|                 |                     | Word Choice          | School<br>District<br>Province | 100.0<br>92.1<br>89.1 | р              | р              |
|                 |                     | Conventions          | School<br>District<br>Province | 100.0<br>91.0<br>88.7 | р              | p              |
|                 | Demand Writing      |                      | School<br>District<br>Province | 88.9<br>76.5<br>76.1  | p              | р              |
|                 | Poetic Reading      |                      | School<br>District<br>Province | 100.0<br>71.6<br>73.3 | p              | р              |
|                 | Informational Readi | ng                   | School<br>District<br>Province | 88.9<br>59.7<br>58.7  | p              | Р              |
|                 | Visual Reading      |                      | School<br>District<br>Province | 66.7<br>51.8<br>54.7  | p              | р              |
|                 | Listening           |                      | School<br>District<br>Province | 88.9<br>58.5<br>58.4  | p              | Р              |
|                 | Speaking            |                      | School<br>District<br>Province | 100.0<br>80.4<br>79.9 | р              | р              |

### 3 Year CRT (Subtest) Mark Trend 2005-2007 Multiple Choice

Rubrics Results: Percentage of students performing at Level 3 and Above 2005-2007

Rubrics Results: Percentage of students performing at Level 3 and Above 2005-2007