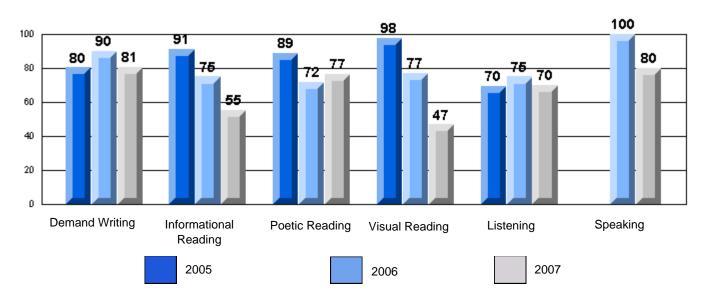

District 2 - Western

#028 - Straits Elementary, Flower's Cove

|                 |                     | Number of Students : | 17                             |                       | School         | School         |
|-----------------|---------------------|----------------------|--------------------------------|-----------------------|----------------|----------------|
| Multiple Choice |                     |                      |                                | Mark                  | vs<br>District | vs<br>Province |
|                 | Reading             |                      | School<br>District<br>Province | 87.7<br>77.9<br>78.0  | p              | р              |
|                 | Listening           |                      | School<br>District<br>Province | 82.4<br>92.6<br>92.3  | q              | q              |
| <u>Rubrics</u>  |                     | Content              | School<br>District<br>Province | 100.0<br>78.7<br>75.2 | р              | р              |
|                 |                     | Organization         | School<br>District<br>Province | 100.0<br>76.4<br>74.6 | р              | р              |
|                 | Process Writing     | Sentence Fluency     | School<br>District<br>Province | 100.0<br>82.0<br>84.0 | р              | р              |
|                 | Frocess writing     | Voice                | School<br>District<br>Province | 100.0<br>83.2<br>83.1 | p              | р              |
|                 |                     | Word Choice          | School<br>District<br>Province | 100.0<br>92.1<br>89.1 | р              | р              |
|                 |                     | Conventions          | School<br>District<br>Province | 100.0<br>91.0<br>88.7 | p              | Р              |
|                 | Demand Writing      |                      | School<br>District<br>Province | 82.4<br>76.5<br>76.1  | р              | р              |
|                 | Poetic Reading      |                      | School<br>District<br>Province | 76.5<br>71.6<br>73.3  | р              | р              |
|                 | Informational Readi | ng                   | School<br>District<br>Province | 82.4<br>59.7<br>58.7  | р              | р              |
|                 | Visual Reading      |                      | School<br>District<br>Province | 82.4<br>51.8<br>54.7  | p              | р              |
|                 | Listening           |                      | School<br>District<br>Province | 52.9<br>58.5<br>58.4  | P              | q              |
|                 | Speaking            |                      | School<br>District<br>Province | 100.0<br>80.4<br>79.9 | Р              | р              |