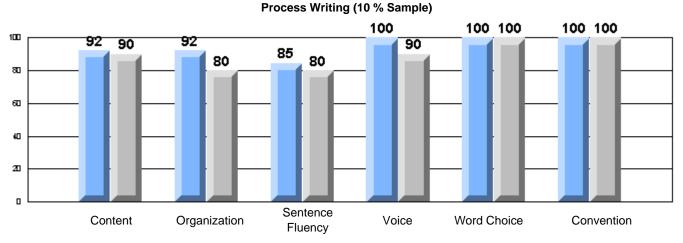

### 3 Year CRT (Subtest) Mark Trend 2005-2007 Multiple Choice

Rubrics Results: Percentage of students performing at Level 3 and Above 2005-2007

Rubrics Results: Percentage of students performing at Level 3 and Above 2005-2007