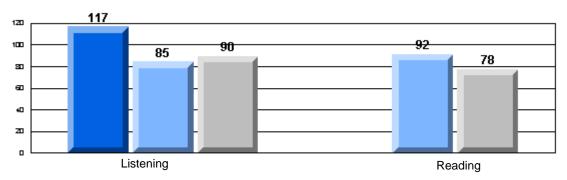

### 3 Year CRT (Subtest) Mark Trend 2005-2007 Multiple Choice

Rubrics Results: Percentage of students performing at Level 3 and Above 2005-2007

Rubrics Results: Percentage of students performing at Level 3 and Above 2005-2007

District 2 - Western

#022 - William Gillett Academy, Charlottetown, LAB

|                 |                     | Number of Students : | 9                              |                       | School         | School         |
|-----------------|---------------------|----------------------|--------------------------------|-----------------------|----------------|----------------|
| Multiple Choice |                     |                      |                                | Mark                  | vs<br>District | vs<br>Province |
|                 | Reading             |                      | School<br>District<br>Province | 87.9<br>77.9<br>78.0  | p              | р              |
|                 | Listening           |                      | School<br>District<br>Province | 96.3<br>92.6<br>92.3  | p              | р              |
| Rubrics         |                     | Content              | School<br>District<br>Province | 100.0<br>78.7<br>75.2 | р              | Р              |
|                 |                     | Organization         | School<br>District<br>Province | 100.0<br>76.4<br>74.6 | p              | Р              |
|                 | Process Writing     | Sentence Fluency     | School<br>District<br>Province | 100.0<br>82.0<br>84.0 | p              | р              |
|                 |                     | Voice                | School<br>District<br>Province | 100.0<br>83.2<br>83.1 | p              | Р              |
|                 |                     | Word Choice          | School<br>District<br>Province | 100.0<br>92.1<br>89.1 | р              | р              |
|                 |                     | Conventions          | School<br>District<br>Province | 100.0<br>91.0<br>88.7 | р              | p              |
|                 | Demand Writing      |                      | School<br>District<br>Province | 88.9<br>76.5<br>76.1  | p              | р              |
|                 | Poetic Reading      |                      | School<br>District<br>Province | 100.0<br>71.6<br>73.3 | p              | р              |
|                 | Informational Readi | ng                   | School<br>District<br>Province | 88.9<br>59.7<br>58.7  | p              | Р              |
|                 | Visual Reading      |                      | School<br>District<br>Province | 66.7<br>51.8<br>54.7  | p              | р              |
|                 | Listening           |                      | School<br>District<br>Province | 88.9<br>58.5<br>58.4  | p              | Р              |
|                 | Speaking            |                      | School<br>District<br>Province | 100.0<br>80.4<br>79.9 | р              | р              |