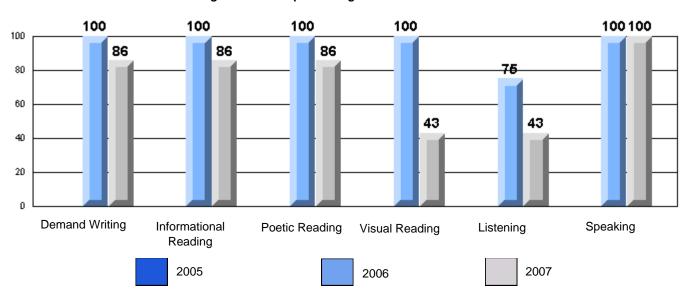

### 3 Year CRT (Subtest) Mark Trend 2005-2007 Multiple Choice

Rubrics Results: Percentage of students performing at Level 3 and Above 2005-2007

Rubrics Results: Percentage of students performing at Level 3 and Above 2005-2007