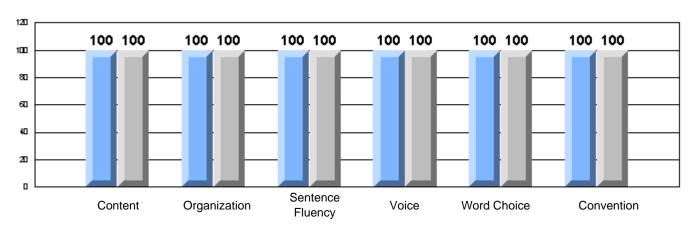

District 2 - Western

#028 - Straits Elementary, Flower's Cove

|                 |                     | Number of Students : | 17                             |                       | School         | School         |
|-----------------|---------------------|----------------------|--------------------------------|-----------------------|----------------|----------------|
| Multiple Choice |                     |                      |                                | Mark                  | vs<br>District | vs<br>Province |
|                 | Reading             |                      | School<br>District<br>Province | 87.7<br>77.9<br>78.0  | p              | р              |
|                 | Listening           |                      | School<br>District<br>Province | 82.4<br>92.6<br>92.3  | q              | q              |
| <u>Rubrics</u>  |                     | Content              | School<br>District<br>Province | 100.0<br>78.7<br>75.2 | р              | р              |
|                 |                     | Organization         | School<br>District<br>Province | 100.0<br>76.4<br>74.6 | р              | р              |
|                 | Process Writing     | Sentence Fluency     | School<br>District<br>Province | 100.0<br>82.0<br>84.0 | р              | р              |
|                 | Frocess writing     | Voice                | School<br>District<br>Province | 100.0<br>83.2<br>83.1 | p              | р              |
|                 |                     | Word Choice          | School<br>District<br>Province | 100.0<br>92.1<br>89.1 | р              | р              |
|                 |                     | Conventions          | School<br>District<br>Province | 100.0<br>91.0<br>88.7 | p              | Р              |
|                 | Demand Writing      |                      | School<br>District<br>Province | 82.4<br>76.5<br>76.1  | р              | р              |
|                 | Poetic Reading      |                      | School<br>District<br>Province | 76.5<br>71.6<br>73.3  | р              | р              |
|                 | Informational Readi | ng                   | School<br>District<br>Province | 82.4<br>59.7<br>58.7  | р              | р              |
|                 | Visual Reading      |                      | School<br>District<br>Province | 82.4<br>51.8<br>54.7  | p              | р              |
|                 | Listening           |                      | School<br>District<br>Province | 52.9<br>58.5<br>58.4  | P              | q              |
|                 | Speaking            |                      | School<br>District<br>Province | 100.0<br>80.4<br>79.9 | Р              | р              |