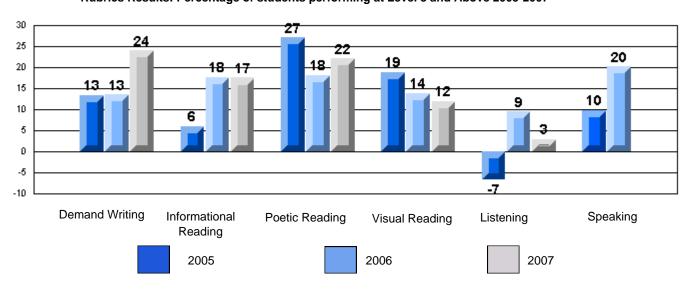

### 3 Year CRT (Subtest) Mark Trend 2005-2007 Multiple Choice

Rubrics Results: Percentage of students performing at Level 3 and Above 2005-2007

Rubrics Results: Percentage of students performing at Level 3 and Above 2005-2007