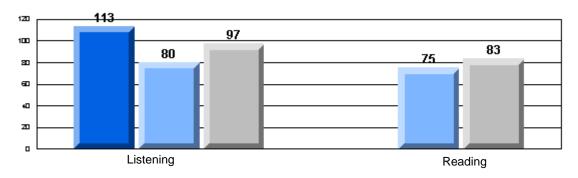

### 3 Year CRT (Subtest) Mark Trend 2005-2007 Multiple Choice

School data with 5 or fewer students withheld for reasons of confidentiality.

Listening Reading

Rubrics Results: Percentage of students performing at Level 3 and Above 2005-2007