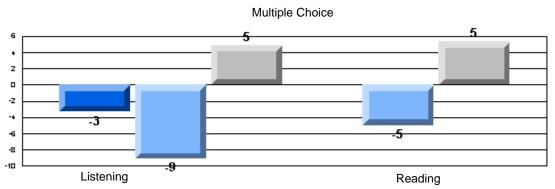

### 3 Year CRT (Subtest) Mark Trend 2005-2007 Multiple Choice

Rubrics Results: Percentage of students performing at Level 3 and Above 2005-2007

Rubrics Results: Percentage of students performing at Level 3 and Above 2005-2007