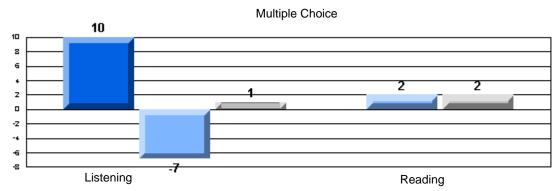

### Difference from Provincial Mean, 2005-07

Difference from Provincial Mean, 2005-07

Rubrics Results: Percentage of students performing at Level 3 and Above 2005-2007

Process Writing (10 % Sample)

Difference from Provincial Mean, 2005-07

District 2 - Western

#022 - William Gillett Academy, Charlottetown, LAB

|                 |                     | Number of Students : | 9                              |                       | School         | School         |
|-----------------|---------------------|----------------------|--------------------------------|-----------------------|----------------|----------------|
| Multiple Choice |                     |                      |                                | Mark                  | vs<br>District | vs<br>Province |
|                 | Reading             |                      | School<br>District<br>Province | 87.9<br>77.9<br>78.0  | p              | р              |
|                 | Listening           |                      | School<br>District<br>Province | 96.3<br>92.6<br>92.3  | p              | р              |
| Rubrics         |                     | Content              | School<br>District<br>Province | 100.0<br>78.7<br>75.2 | р              | Р              |
|                 |                     | Organization         | School<br>District<br>Province | 100.0<br>76.4<br>74.6 | p              | Р              |
|                 | Process Writing     | Sentence Fluency     | School<br>District<br>Province | 100.0<br>82.0<br>84.0 | p              | р              |
|                 |                     | Voice                | School<br>District<br>Province | 100.0<br>83.2<br>83.1 | p              | Р              |
|                 |                     | Word Choice          | School<br>District<br>Province | 100.0<br>92.1<br>89.1 | р              | р              |
|                 |                     | Conventions          | School<br>District<br>Province | 100.0<br>91.0<br>88.7 | р              | p              |
|                 | Demand Writing      |                      | School<br>District<br>Province | 88.9<br>76.5<br>76.1  | p              | р              |
|                 | Poetic Reading      |                      | School<br>District<br>Province | 100.0<br>71.6<br>73.3 | p              | р              |
|                 | Informational Readi | ng                   | School<br>District<br>Province | 88.9<br>59.7<br>58.7  | p              | Р              |
|                 | Visual Reading      |                      | School<br>District<br>Province | 66.7<br>51.8<br>54.7  | p              | р              |
|                 | Listening           |                      | School<br>District<br>Province | 88.9<br>58.5<br>58.4  | p              | Р              |
|                 | Speaking            |                      | School<br>District<br>Province | 100.0<br>80.4<br>79.9 | р              | р              |