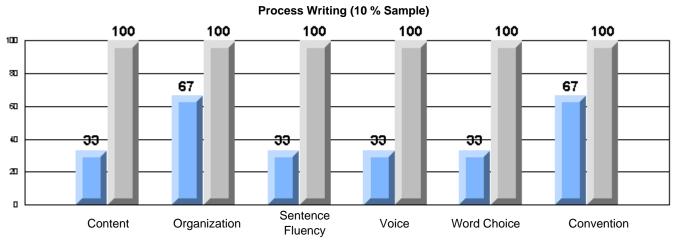

Process Writing (10 % Sample)

School data with 5 or fewer students withheld for reasons of confidentiality.

Content Organization Sentence Voice Word Choice Convention

Rubrics Results: Percentage of students performing at Level 3 and Above 2005-2007

Rubrics Results: Percentage of students performing at Level 3 and Above 2005-2007

Process Writing (10 % Sample)

School data with 5 or fewer students withheld for reasons of confidentiality.

Content Organization Sentence Voice Word Choice Convention

Process Writing (10 % Sample)

School data with 5 or fewer students withheld for reasons of confidentiality.

Content Organization Sentence Fluency Voice Word Choice Convention

Rubrics Results: Percentage of students performing at Level 3 and Above 2005-2007