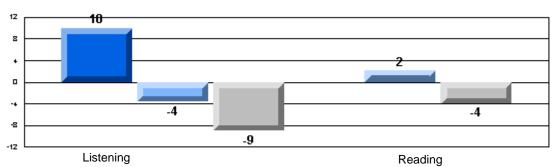

### Difference from Provincial Mean, 2005-07

Difference from Provincial Mean, 2005-07

Rubrics Results: Percentage of students performing at Level 3 and Above 2005-2007

Process Writing (10 % Sample)

Difference from Provincial Mean, 2005-07