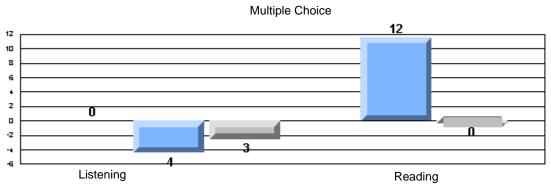

### 3 Year CRT (Subtest) Mark Trend 2005-2007 Multiple Choice

Rubrics Results: Percentage of students performing at Level 3 and Above 2005-2007

Rubrics Results: Percentage of students performing at Level 3 and Above 2005-2007