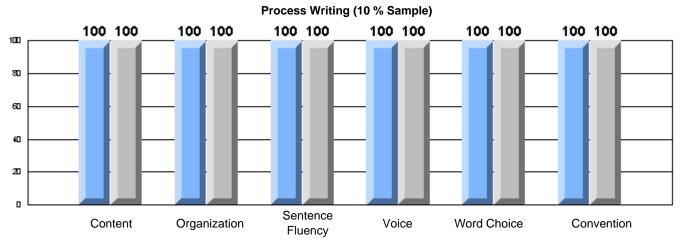

Process Writing (10 % Sample)

School data with 5 or fewer students withheld for reasons of confidentiality.

Content Organization Sentence Voice Word Choice Convention

Rubrics Results: Percentage of students performing at Level 3 and Above 2005-2007