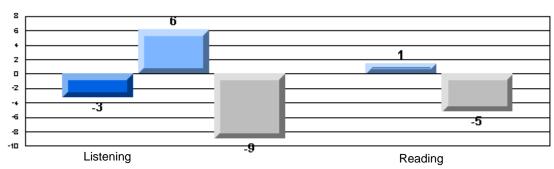

### Difference from Provincial Mean, 2005-07

Difference from Provincial Mean, 2005-07

Rubrics Results: Percentage of students performing at Level 3 and Above 2005-2007

Process Writing (10 % Sample)

Difference from Provincial Mean, 2005-07