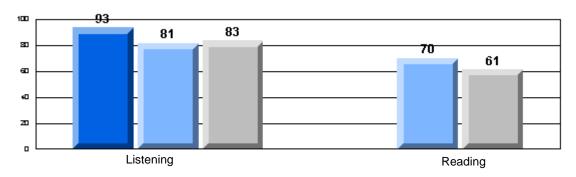

### 3 Year CRT (Subtest) Mark Trend 2005-2007 Multiple Choice

Rubrics Results: Percentage of students performing at Level 3 and Above 2005-2007

Rubrics Results: Percentage of students performing at Level 3 and Above 2005-2007