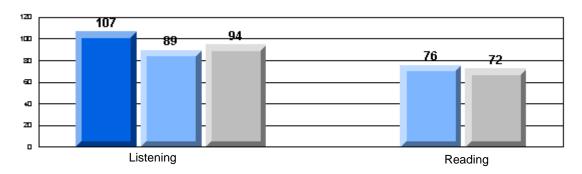

### 3 Year CRT (Subtest) Mark Trend 2005-2007 Multiple Choice

School data with 5 or fewer students withheld for reasons of confidentiality.

Listening Reading

Rubrics Results: Percentage of students performing at Level 3 and Above 2005-2007