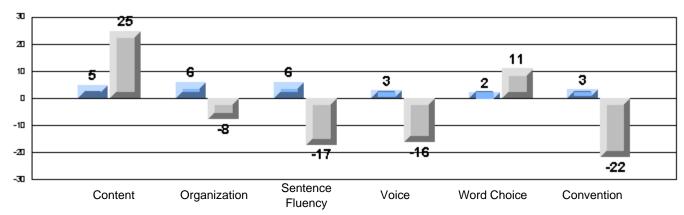

### Multiple Choice

Difference from Provincial Mean, 2005-07

Rubrics Results: Percentage of students performing at Level 3 and Above 2005-2007

Process Writing (10 % Sample)