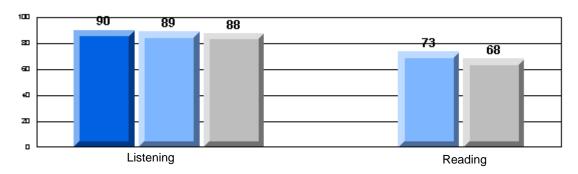

District 2 - Western

#022 - William Gillett Academy, Charlottetown, LAB

|                 |                     | Number of Students : | 9                              |                       | School         | School         |
|-----------------|---------------------|----------------------|--------------------------------|-----------------------|----------------|----------------|
| Multiple Choice |                     |                      |                                | Mark                  | vs<br>District | vs<br>Province |
|                 | Reading             |                      | School<br>District<br>Province | 87.9<br>77.9<br>78.0  | p              | р              |
|                 | Listening           |                      | School<br>District<br>Province | 96.3<br>92.6<br>92.3  | p              | р              |
| Rubrics         |                     | Content              | School<br>District<br>Province | 100.0<br>78.7<br>75.2 | р              | Р              |
|                 |                     | Organization         | School<br>District<br>Province | 100.0<br>76.4<br>74.6 | p              | Р              |
|                 | Process Writing     | Sentence Fluency     | School<br>District<br>Province | 100.0<br>82.0<br>84.0 | p              | р              |
|                 |                     | Voice                | School<br>District<br>Province | 100.0<br>83.2<br>83.1 | p              | Р              |
|                 |                     | Word Choice          | School<br>District<br>Province | 100.0<br>92.1<br>89.1 | р              | р              |
|                 |                     | Conventions          | School<br>District<br>Province | 100.0<br>91.0<br>88.7 | р              | p              |
|                 | Demand Writing      |                      | School<br>District<br>Province | 88.9<br>76.5<br>76.1  | p              | р              |
|                 | Poetic Reading      |                      | School<br>District<br>Province | 100.0<br>71.6<br>73.3 | p              | р              |
|                 | Informational Readi | ng                   | School<br>District<br>Province | 88.9<br>59.7<br>58.7  | p              | Р              |
|                 | Visual Reading      |                      | School<br>District<br>Province | 66.7<br>51.8<br>54.7  | p              | р              |
|                 | Listening           |                      | School<br>District<br>Province | 88.9<br>58.5<br>58.4  | p              | Р              |
|                 | Speaking            |                      | School<br>District<br>Province | 100.0<br>80.4<br>79.9 | р              | р              |