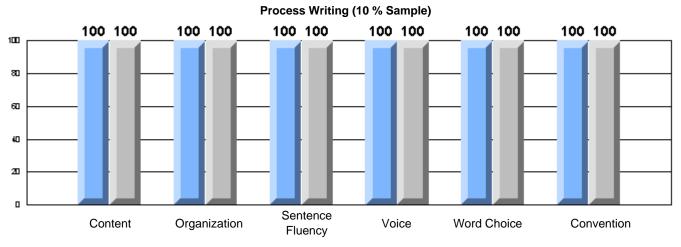

Process Writing (10 % Sample)

School data with 5 or fewer students withheld for reasons of confidentiality.

Content Organization Sentence Voice Word Choice Convention

Rubrics Results: Percentage of students performing at Level 3 and Above 2005-2007

Rubrics Results: Percentage of students performing at Level 3 and Above 2005-2007

Process Writing (10 % Sample)

School data with 5 or fewer students withheld for reasons of confidentiality.

Content Organization Sentence Voice Word Choice Convention