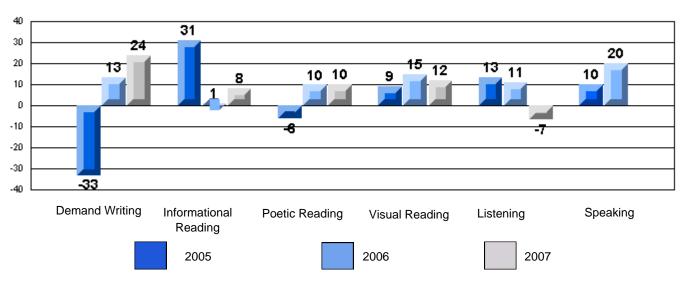

### Difference from Provincial Mean, 2005-07

Difference from Provincial Mean, 2005-07

Rubrics Results: Percentage of students performing at Level 3 and Above 2005-2007

Process Writing (10 % Sample)

Difference from Provincial Mean, 2005-07