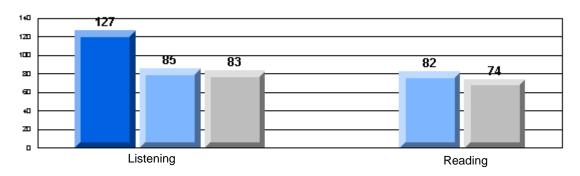

### 3 Year CRT (Subtest) Mark Trend 2005-2007 Multiple Choice

School data with 5 or fewer students withheld for reasons of confidentiality.

Listening Reading

Rubrics Results: Percentage of students performing at Level 3 and Above 2005-2007