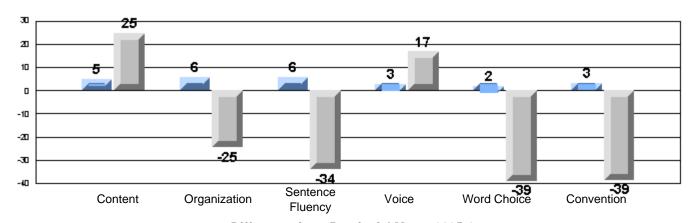

### Difference from Provincial Mean, 2005-07

Difference from Provincial Mean, 2005-07

Rubrics Results: Percentage of students performing at Level 3 and Above 2005-2007

Process Writing (10 % Sample)

Difference from Provincial Mean, 2005-07