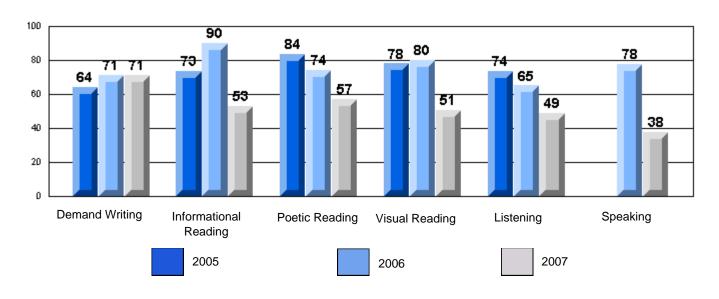

### 3 Year CRT (Subtest) Mark Trend 2005-2007 Multiple Choice

School data with 5 or fewer students withheld for reasons of confidentiality.

Listening Reading

Rubrics Results: Percentage of students performing at Level 3 and Above 2005-2007

School data with 5 or fewer students withheld for reasons of confidentiality.

Demand Writing Informational Reading Visual Reading Listening Speaking

2005

2006

2007

District 2 - Western

#024 - James Cook Memorial, Cook's Harbour