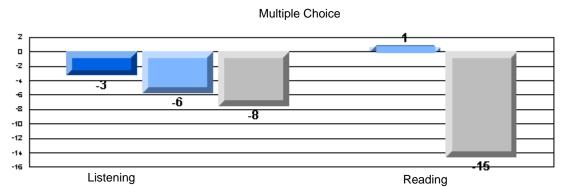

### Difference from Provincial Mean, 2005-07

Difference from Provincial Mean, 2005-07

Rubrics Results: Percentage of students performing at Level 3 and Above 2005-2007

Process Writing (10 % Sample)

Difference from Provincial Mean, 2005-07