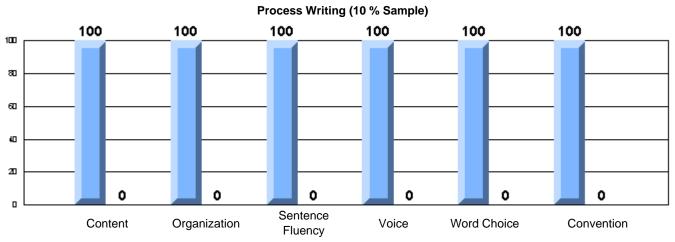

### 3 Year CRT (Subtest) Mark Trend 2005-2007 Multiple Choice

Rubrics Results: Percentage of students performing at Level 3 and Above 2005-2007

Rubrics Results: Percentage of students performing at Level 3 and Above 2005-2007