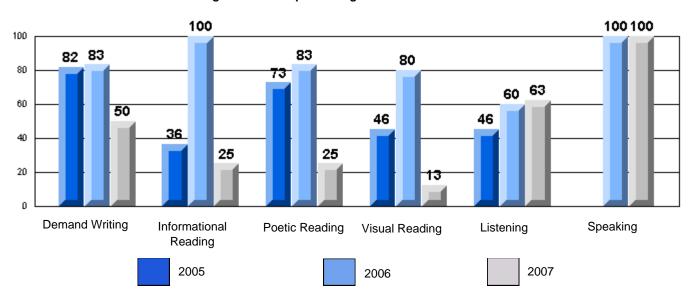

### 3 Year CRT (Subtest) Mark Trend 2005-2007 Multiple Choice

Rubrics Results: Percentage of students performing at Level 3 and Above 2005-2007

Rubrics Results: Percentage of students performing at Level 3 and Above 2005-2007