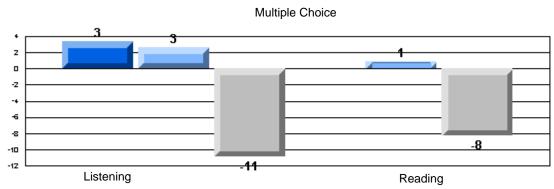

### 3 Year CRT (Subtest) Mark Trend 2005-2007 Multiple Choice

District 2 - Western

#022 - William Gillett Academy, Charlottetown, LAB

|                 |                     | Number of Students : | 9                              |                       | School         | School         |
|-----------------|---------------------|----------------------|--------------------------------|-----------------------|----------------|----------------|
| Multiple Choice |                     |                      |                                | Mark                  | vs<br>District | vs<br>Province |
|                 | Reading             |                      | School<br>District<br>Province | 87.9<br>77.9<br>78.0  | p              | р              |
|                 | Listening           |                      | School<br>District<br>Province | 96.3<br>92.6<br>92.3  | p              | р              |
| Rubrics         |                     | Content              | School<br>District<br>Province | 100.0<br>78.7<br>75.2 | р              | Р              |
|                 |                     | Organization         | School<br>District<br>Province | 100.0<br>76.4<br>74.6 | p              | Р              |
|                 | Process Writing     | Sentence Fluency     | School<br>District<br>Province | 100.0<br>82.0<br>84.0 | p              | р              |
|                 |                     | Voice                | School<br>District<br>Province | 100.0<br>83.2<br>83.1 | p              | Р              |
|                 |                     | Word Choice          | School<br>District<br>Province | 100.0<br>92.1<br>89.1 | р              | р              |
|                 |                     | Conventions          | School<br>District<br>Province | 100.0<br>91.0<br>88.7 | р              | p              |
|                 | Demand Writing      |                      | School<br>District<br>Province | 88.9<br>76.5<br>76.1  | p              | р              |
|                 | Poetic Reading      |                      | School<br>District<br>Province | 100.0<br>71.6<br>73.3 | p              | р              |
|                 | Informational Readi | ng                   | School<br>District<br>Province | 88.9<br>59.7<br>58.7  | p              | Р              |
|                 | Visual Reading      |                      | School<br>District<br>Province | 66.7<br>51.8<br>54.7  | p              | р              |
|                 | Listening           |                      | School<br>District<br>Province | 88.9<br>58.5<br>58.4  | p              | Р              |
|                 | Speaking            |                      | School<br>District<br>Province | 100.0<br>80.4<br>79.9 | р              | р              |