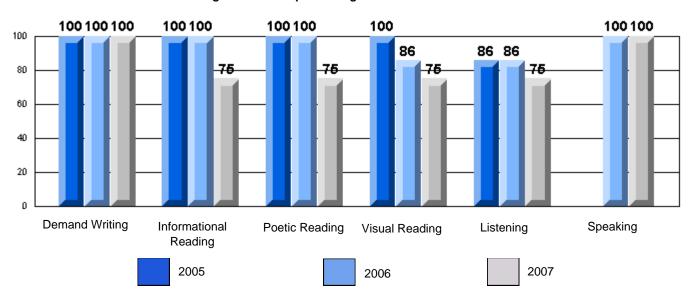

School data with 5 or fewer students withheld for reasons of confidentiality.

Demand Writing Informational Reading Visual Reading Listening Speaking

2005

2006

2007

District 2 - Western

#024 - James Cook Memorial, Cook's Harbour