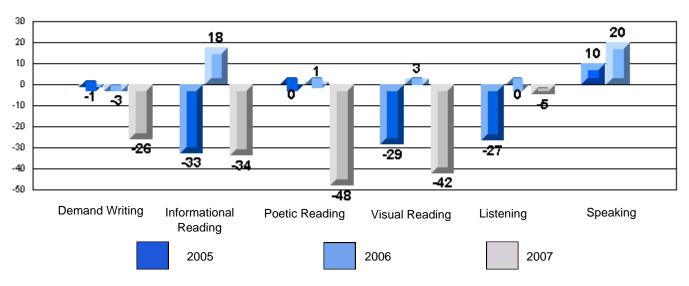

### Difference from Provincial Mean, 2005-07

Difference from Provincial Mean, 2005-07

Rubrics Results: Percentage of students performing at Level 3 and Above 2005-2007

Process Writing (10 % Sample)

Difference from Provincial Mean, 2005-07