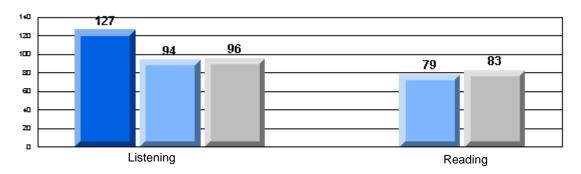

| р              | р              |
|                 | Informational Read | ing                  | School<br>District<br>Province | 77.8<br>59.7<br>58.7  | Р              | р              |
|                 | Visual Reading     |                      | School<br>District<br>Province | 77.8<br>51.8<br>54.7  | p              | р              |
|                 | Listening          |                      | School<br>District<br>Province | 62.5<br>58.5<br>58.4  | p              | р              |
|                 | Speaking           |                      | School<br>District<br>Province | 100.0<br>80.4<br>79.9 | Р              | р              |



District 2 - Western

#030 - Mountain Feild Academy, Forteau

Grades: K-12

### 3 Year CRT (Subtest) Mark Trend 2005-2007 Multiple Choice



### Rubrics Results: Percentage of students performing at Level 3 and Above 2005-2007







District 2 - Western

#030 - Mountain Feild Academy, Forteau

Grades: K-12

### Difference from Provincial Mean, 2005-07



Difference from Provincial Mean, 2005-07

Rubrics Results: Percentage of students performing at Level 3 and Above 2005-2007

Process Writing (10 % Sample)



Difference from Provincial Mean, 2005-07





District 2 - Western

#032 - Truman Eddison Memorial, Griquet

|                 |                    | Number of Students : | 9                              |                       | School<br>vs | School<br>vs |
|-----------------|--------------------|----------------------|--------------------------------|-----------------------|--------------|--------------|
| Multiple C