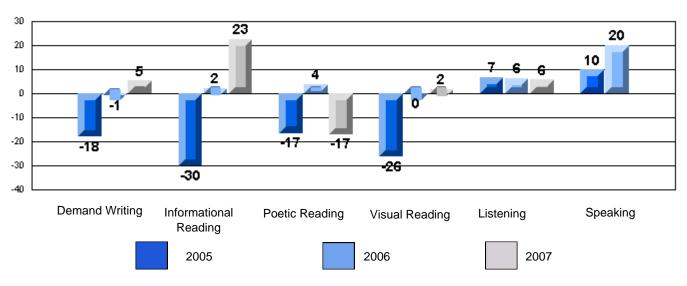

### 3 Year CRT (Subtest) Mark Trend 2005-2007 Multiple Choice

Rubrics Results: Percentage of students performing at Level 3 and Above 2005-2007

Rubrics Results: Percentage of students performing at Level 3 and Above 2005-2007