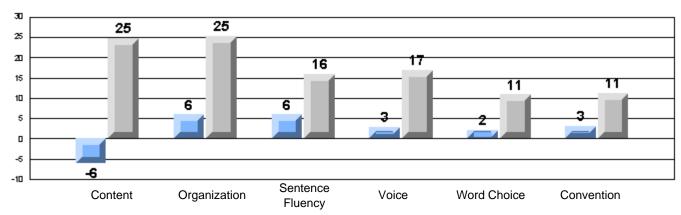

### Rubrics Results: Percentage of students performing at Level 3 and Above 2005-2007

District 2 - Western

#026 - H.G. Fillier Academy, Englee

Grades: K-9

### Difference from Provincial Mean, 2005-07

Difference from Provincial Mean, 2005-07

Rubrics Results: Percentage of students performing at Level 3 and Above 2005-2007

Process Writing (10 % Sample)

Difference from Provincial Mean, 2005-07