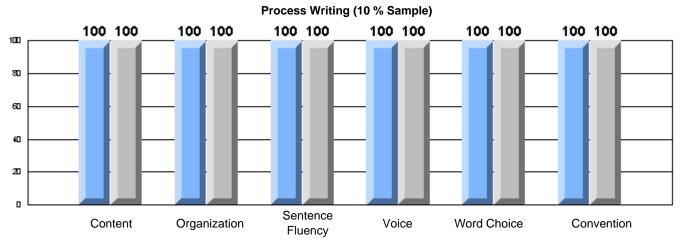

District 2 - Western

#022 - William Gillett Academy, Charlottetown, LAB

|                 |                     | Number of Students : | 9                              |                       | School         | School         |
|-----------------|---------------------|----------------------|--------------------------------|-----------------------|----------------|----------------|
| Multiple Choice |                     |                      |                                | Mark                  | vs<br>District | vs<br>Province |
|                 | Reading             |                      | School<br>District<br>Province | 87.9<br>77.9<br>78.0  | p              | р              |
|                 | Listening           |                      | School<br>District<br>Province | 96.3<br>92.6<br>92.3  | p              | р              |
| Rubrics         |                     | Content              | School<br>District<br>Province | 100.0<br>78.7<br>75.2 | р              | Р              |
|                 |                     | Organization         | School<br>District<br>Province | 100.0<br>76.4<br>74.6 | p              | Р              |
|                 | Process Writing     | Sentence Fluency     | School<br>District<br>Province | 100.0<br>82.0<br>84.0 | p              | р              |
|                 |                     | Voice                | School<br>District<br>Province | 100.0<br>83.2<br>83.1 | p              | Р              |
|                 |                     | Word Choice          | School<br>District<br>Province | 100.0<br>92.1<br>89.1 | р              | р              |
|                 |                     | Conventions          | School<br>District<br>Province | 100.0<br>91.0<br>88.7 | р              | p              |
|                 | Demand Writing      |                      | School<br>District<br>Province | 88.9<br>76.5<br>76.1  | p              | р              |
|                 | Poetic Reading      |                      | School<br>District<br>Province | 100.0<br>71.6<br>73.3 | p              | р              |
|                 | Informational Readi | ng                   | School<br>District<br>Province | 88.9<br>59.7<br>58.7  | p              | Р              |
|                 | Visual Reading      |                      | School<br>District<br>Province | 66.7<br>51.8<br>54.7  | p              | р              |
|                 | Listening           |                      | School<br>District<br>Province | 88.9<br>58.5<br>58.4  | p              | Р              |
|                 | Speaking            |                      | School<br>District<br>Province | 100.0<br>80.4<br>79.9 | р              | р              |