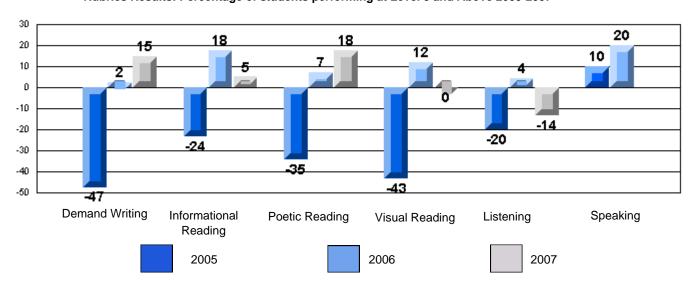

### Difference from Provincial Mean, 2005-07

Difference from Provincial Mean, 2005-07

Rubrics Results: Percentage of students performing at Level 3 and Above 2005-2007

Process Writing (10 % Sample)

Difference from Provincial Mean, 2005-07