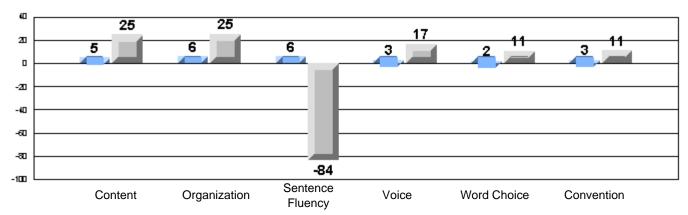

Process Writing (10 % Sample)

School data with 5 or fewer students withheld for reasons of confidentiality.

Content Organization Sentence Voice Word Choice Convention

Rubrics Results: Percentage of students performing at Level 3 and Above 2005-2007

Rubrics Results: Percentage of students performing at Level 3 and Above 2005-2007

Process Writing (10 % Sample)

School data with 5 or fewer students withheld for reasons of confidentiality.

Content Organization Sentence Voice Word Choice Convention

Process Writing (10 % Sample)

School data with 5 or fewer students withheld for reasons of confidentiality.

Content Organization Sentence Fluency Voice Word Choice Convention

Rubrics Results: Percentage of students performing at Level 3 and Above 2005-2007

Process Writing (10 % Sample)

School data with 5 or fewer students withheld for reasons of confidentiality.

Content Organization Sentence Voice Word Choice Convention

Difference from Provincial Mean, 2005-07