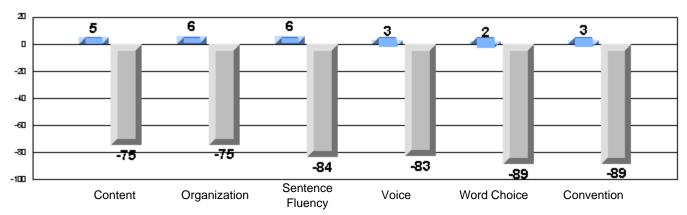

### Difference from Provincial Mean, 2005-07

Difference from Provincial Mean, 2005-07

Rubrics Results: Percentage of students performing at Level 3 and Above 2005-2007

Process Writing (10 % Sample)

Difference from Provincial Mean, 2005-07