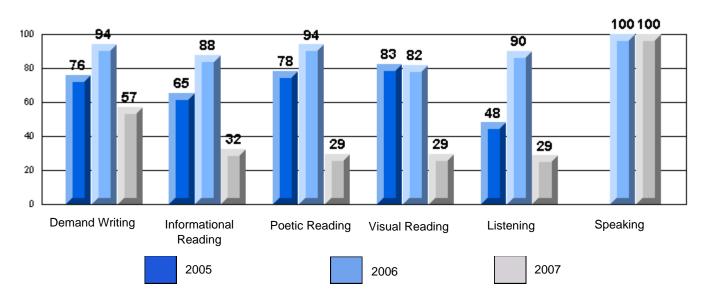

### 3 Year CRT (Subtest) Mark Trend 2005-2007 Multiple Choice

Rubrics Results: Percentage of students performing at Level 3 and Above 2005-2007

Rubrics Results: Percentage of students performing at Level 3 and Above 2005-2007