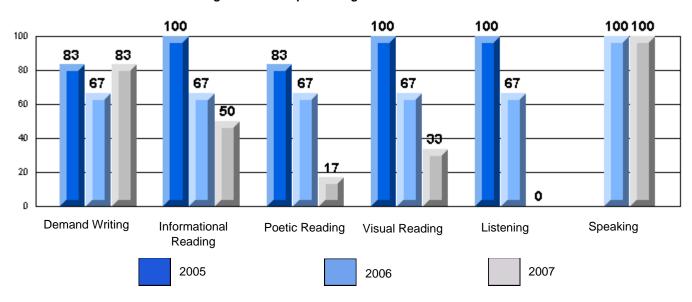

### Rubrics Results: Percentage of students performing at Level 3 and Above 2005-2007

District 2 - Western

#026 - H.G. Fillier Academy, Englee

Grades: K-9