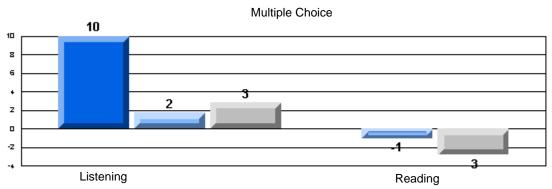

### 3 Year CRT (Subtest) Mark Trend 2005-2007 Multiple Choice

Rubrics Results: Percentage of students performing at Level 3 and Above 2005-2007

Rubrics Results: Percentage of students performing at Level 3 and Above 2005-2007