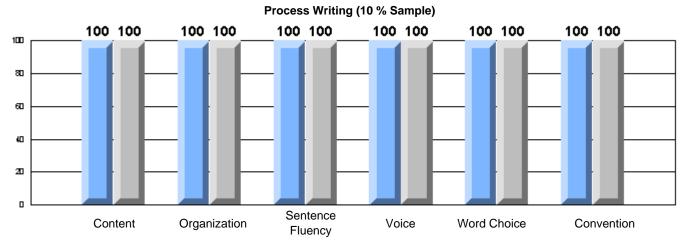

### Difference from Provincial Mean, 2005-07

Difference from Provincial Mean, 2005-07

Rubrics Results: Percentage of students performing at Level 3 and Above 2005-2007

Process Writing (10 % Sample)

Difference from Provincial Mean, 2005-07