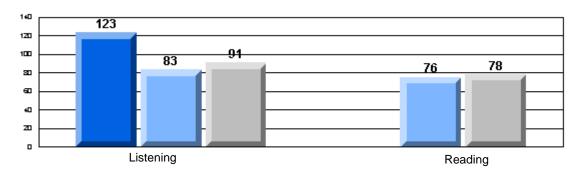

District 2 - Western

#028 - Straits Elementary, Flower's Cove

|                 |                     | Number of Students : | 17                             |                       | School         | School         |
|-----------------|---------------------|----------------------|--------------------------------|-----------------------|----------------|----------------|
| Multiple Choice |                     |                      |                                | Mark                  | vs<br>District | vs<br>Province |
|                 | Reading             |                      | School<br>District<br>Province | 87.7<br>77.9<br>78.0  | p              | р              |
|                 | Listening           |                      | School<br>District<br>Province | 82.4<br>92.6<br>92.3  | q              | q              |
| <u>Rubrics</u>  |                     | Content              | School<br>District<br>Province | 100.0<br>78.7<br>75.2 | р              | р              |
|                 |                     | Organization         | School<br>District<br>Province | 100.0<br>76.4<br>74.6 | р              | р              |
|                 | Process Writing     | Sentence Fluency     | School<br>District<br>Province | 100.0<br>82.0<br>84.0 | р              | р              |
|                 | Frocess writing     | Voice                | School<br>District<br>Province | 100.0<br>83.2<br>83.1 | p              | р              |
|                 |                     | Word Choice          | School<br>District<br>Province | 100.0<br>92.1<br>89.1 | р              | р              |
|                 |                     | Conventions          | School<br>District<br>Province | 100.0<br>91.0<br>88.7 | p              | Р              |
|                 | Demand Writing      |                      | School<br>District<br>Province | 82.4<br>76.5<br>76.1  | р              | р              |
|                 | Poetic Reading      |                      | School<br>District<br>Province | 76.5<br>71.6<br>73.3  | р              | р              |
|                 | Informational Readi | ng                   | School<br>District<br>Province | 82.4<br>59.7<br>58.7  | р              | р              |
|                 | Visual Reading      |                      | School<br>District<br>Province | 82.4<br>51.8<br>54.7  | p              | р              |
|                 | Listening           |                      | School<br>District<br>Province | 52.9<br>58.5<br>58.4  | P              | q              |
|                 | Speaking            |                      | School<br>District<br>Province | 100.0<br>80.4<br>79.9 | Р              | р              |