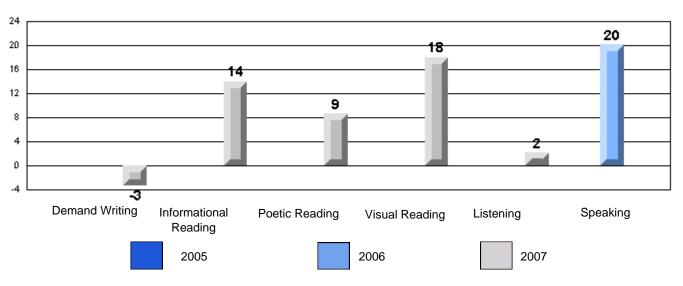

### 3 Year CRT (Subtest) Mark Trend 2005-2007 Multiple Choice

Rubrics Results: Percentage of students performing at Level 3 and Above 2005-2007

Rubrics Results: Percentage of students performing at Level 3 and Above 2005-2007