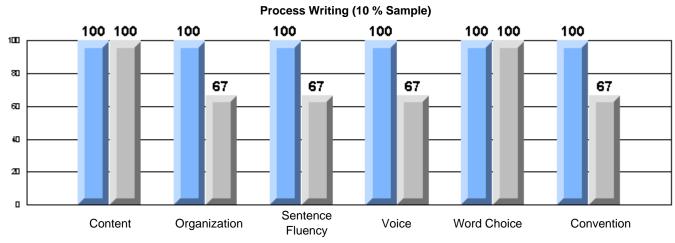

Process Writing (10 % Sample)

School data with 5 or fewer students withheld for reasons of confidentiality.

Content Organization Sentence Voice Word Choice Convention

Rubrics Results: Percentage of students performing at Level 3 and Above 2005-2007