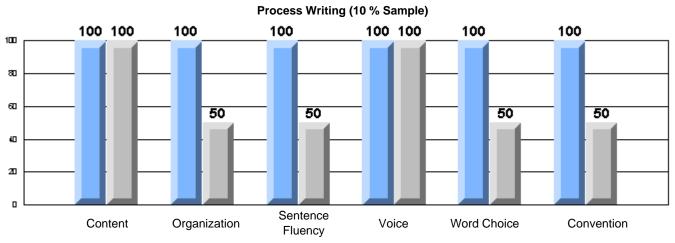

Process Writing (10 % Sample)

School data with 5 or fewer students withheld for reasons of confidentiality.

Content Organization Sentence Voice Word Choice Convention

Rubrics Results: Percentage of students performing at Level 3 and Above 2005-2007

Rubrics Results: Percentage of students performing at Level 3 and Above 2005-2007

Process Writing (10 % Sample)

School data with 5 or fewer students withheld for reasons of confidentiality.

Content Organization Sentence Voice Word Choice Convention

Process Writing (10 % Sample)

School data with 5 or fewer students withheld for reasons of confidentiality.

Content Organization Sentence Fluency Voice Word Choice Convention

Rubrics Results: Percentage of students performing at Level 3 and Above 2005-2007