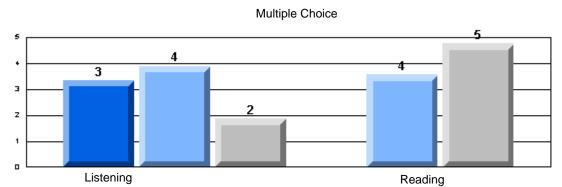

### 3 Year CRT (Subtest) Mark Trend 2005-2007 Multiple Choice

School data with 5 or fewer students withheld for reasons of confidentiality.

Listening Reading

Rubrics Results: Percentage of students performing at Level 3 and Above 2005-2007

### 3 Year CRT (Subtest) Mark Trend 2005-2007 Multiple Choice