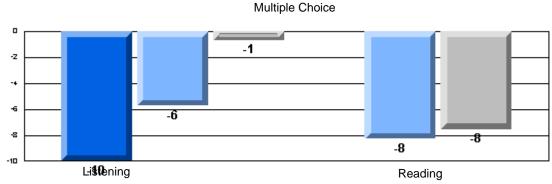

### Difference from Provincial Mean, 2005-07

### Multiple Choice

Difference from Provincial Mean, 2005-07

Rubrics Results: Percentage of students performing at Level 3 and Above 2005-2007

Process Writing (10 % Sample)