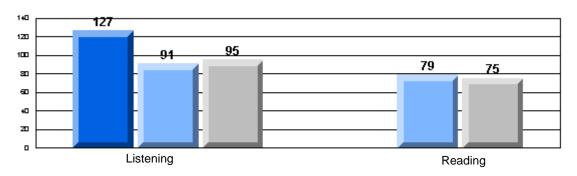

### Difference from Provincial Mean, 2005-07

Difference from Provincial Mean, 2005-07

Rubrics Results: Percentage of students performing at Level 3 and Above 2005-2007

Process Writing (10 % Sample)

Difference from Provincial Mean, 2005-07