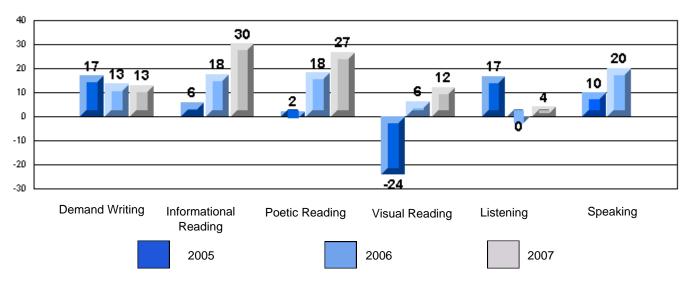

### 3 Year CRT (Subtest) Mark Trend 2005-2007 Multiple Choice

Rubrics Results: Percentage of students performing at Level 3 and Above 2005-2007

Rubrics Results: Percentage of students performing at Level 3 and Above 2005-2007

### Difference from Provincial Mean, 2005-07

Difference from Provincial Mean, 2005-07

Rubrics Results: Percentage of students performing at Level 3 and Above 2005-2007

Process Writing (10 % Sample)

Difference from Provincial Mean, 2005-07