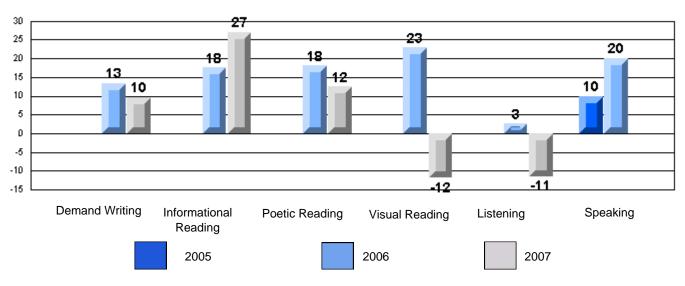

### Difference from Provincial Mean, 2005-07

Difference from Provincial Mean, 2005-07

Rubrics Results: Percentage of students performing at Level 3 and Above 2005-2007

Process Writing (10 % Sample)

Difference from Provincial Mean, 2005-07