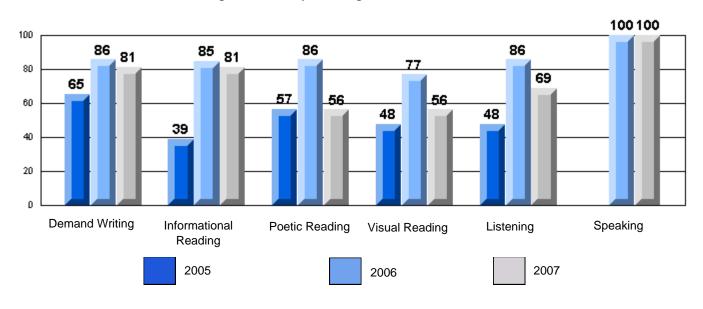

### 3 Year CRT (Subtest) Mark Trend 2005-2007 Multiple Choice

Rubrics Results: Percentage of students performing at Level 3 and Above 2005-2007

Rubrics Results: Percentage of students performing at Level 3 and Above 2005-2007