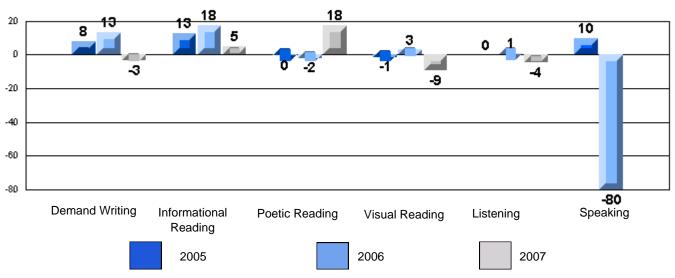

### 3 Year CRT (Subtest) Mark Trend 2005-2007 Multiple Choice

Rubrics Results: Percentage of students performing at Level 3 and Above 2005-2007

Rubrics Results: Percentage of students performing at Level 3 and Above 2005-2007