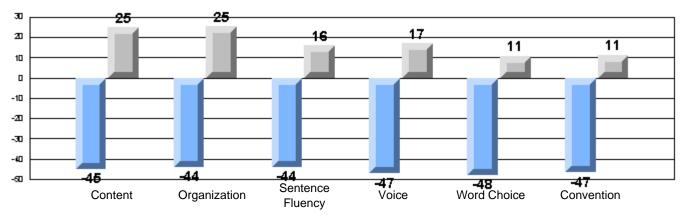

### Difference from Provincial Mean, 2005-07

Difference from Provincial Mean, 2005-07

Rubrics Results: Percentage of students performing at Level 3 and Above 2005-2007

Process Writing (10 % Sample)

Difference from Provincial Mean, 2005-07