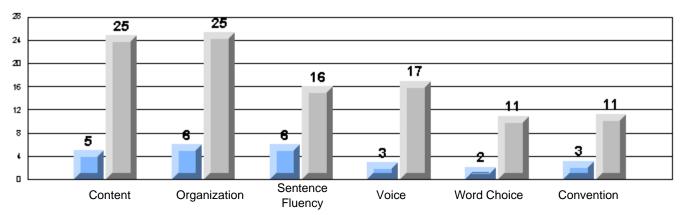

### Rubrics Results: Percentage of students performing at Level 3 and Above 2005-2007

District 2 - Western

#026 - H.G. Fillier Academy, Englee

Grades: K-9