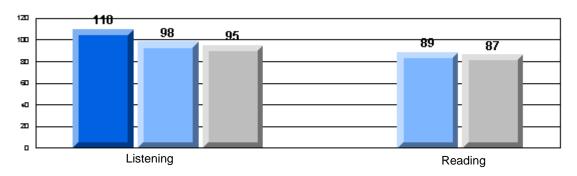

District 2 - Western

#022 - William Gillett Academy, Charlottetown, LAB

|                 |                     | Number of Students : | 9                              |                       | School         | School         |
|-----------------|---------------------|----------------------|--------------------------------|-----------------------|----------------|----------------|
| Multiple Choice |                     |                      |                                | Mark                  | vs<br>District | vs<br>Province |
|                 | Reading             |                      | School<br>District<br>Province | 87.9<br>77.9<br>78.0  | p              | р              |
|                 | Listening           |                      | School<br>District<br>Province | 96.3<br>92.6<br>92.3  | p              | р              |
| Rubrics         |                     | Content              | School<br>District<br>Province | 100.0<br>78.7<br>75.2 | р              | Р              |
|                 |                     | Organization         | School<br>District<br>Province | 100.0<br>76.4<br>74.6 | p              | Р              |
|                 | Process Writing     | Sentence Fluency     | School<br>District<br>Province | 100.0<br>82.0<br>84.0 | p              | р              |
|                 |                     | Voice                | School<br>District<br>Province | 100.0<br>83.2<br>83.1 | p              | Р              |
|                 |                     | Word Choice          | School<br>District<br>Province | 100.0<br>92.1<br>89.1 | р              | р              |
|                 |                     | Conventions          | School<br>District<br>Province | 100.0<br>91.0<br>88.7 | р              | p              |
|                 | Demand Writing      |                      | School<br>District<br>Province | 88.9<br>76.5<br>76.1  | p              | р              |
|                 | Poetic Reading      |                      | School<br>District<br>Province | 100.0<br>71.6<br>73.3 | p              | р              |
|                 | Informational Readi | ng                   | School<br>District<br>Province | 88.9<br>59.7<br>58.7  | p              | Р              |
|                 | Visual Reading      |                      | School<br>District<br>Province | 66.7<br>51.8<br>54.7  | p              | р              |
|                 | Listening           |                      | School<br>District<br>Province | 88.9<br>58.5<br>58.4  | p              | Р              |
|                 | Speaking            |                      | School<br>District<br>Province | 100.0<br>80.4<br>79.9 | р              | р              |

### 3 Year CRT (Subtest) Mark Trend 2005-2007 Multiple Choice

Rubrics Results: Percentage of students performing at Level 3 and Above 2005-2007

Rubrics Results: Percentage of students performing at Level 3 and Above 2005-2007