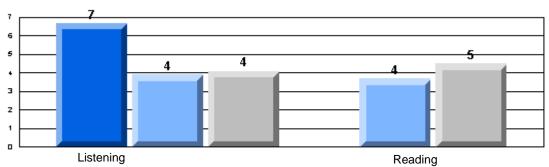

### 3 Year CRT (Subtest) Mark Trend 2005-2007 Multiple Choice

Rubrics Results: Percentage of students performing at Level 3 and Above 2005-2007

Rubrics Results: Percentage of students performing at Level 3 and Above 2005-2007