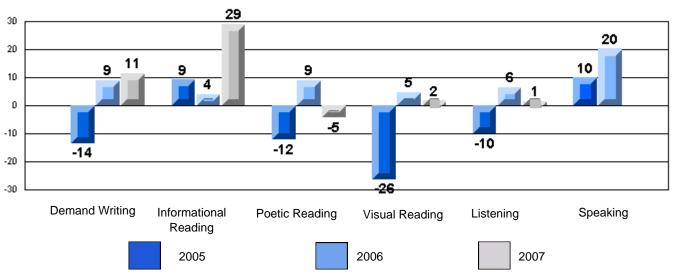

### Difference from Provincial Mean, 2005-07

Difference from Provincial Mean, 2005-07

Rubrics Results: Percentage of students performing at Level 3 and Above 2005-2007

Process Writing (10 % Sample)

Difference from Provincial Mean, 2005-07