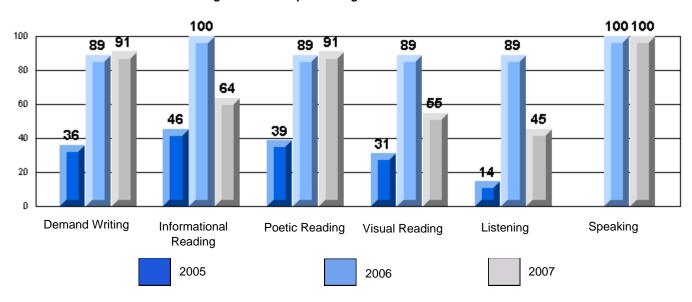

### 3 Year CRT (Subtest) Mark Trend 2005-2007 Multiple Choice

Rubrics Results: Percentage of students performing at Level 3 and Above 2005-2007

Rubrics Results: Percentage of students performing at Level 3 and Above 2005-2007