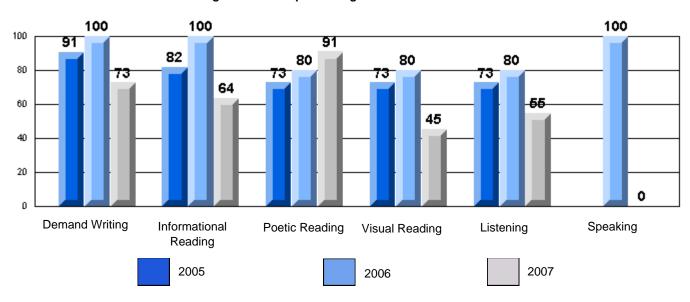

### Rubrics Results: Percentage of students performing at Level 3 and Above 2005-2007

District 2 - Western

#026 - H.G. Fillier Academy, Englee

Grades: K-9