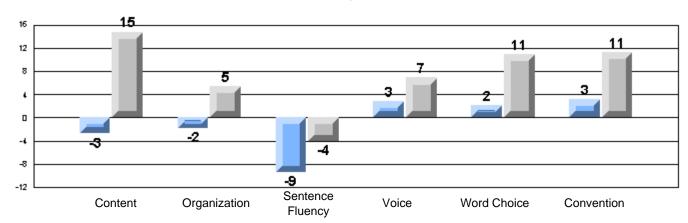

### Difference from Provincial Mean, 2005-07

Difference from Provincial Mean, 2005-07

Rubrics Results: Percentage of students performing at Level 3 and Above 2005-2007

Process Writing (10 % Sample)

Difference from Provincial Mean, 2005-07