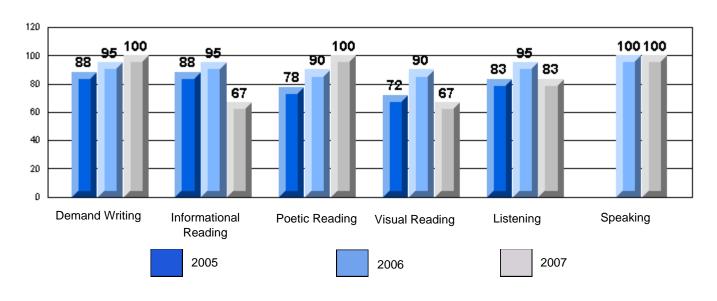

### 3 Year CRT (Subtest) Mark Trend 2005-2007 Multiple Choice

Rubrics Results: Percentage of students performing at Level 3 and Above 2005-2007

Rubrics Results: Percentage of students performing at Level 3 and Above 2005-2007