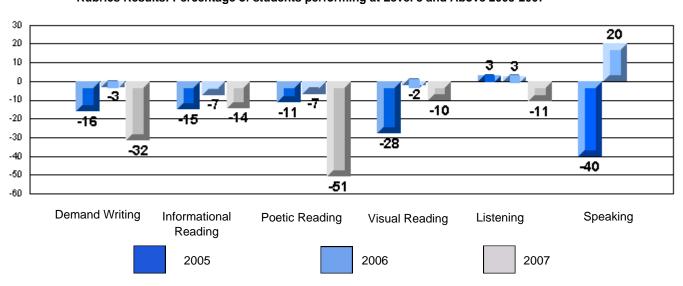

### Rubrics Results: Percentage of students performing at Level 3 and Above 2005-2007

District 2 - Western

#026 - H.G. Fillier Academy, Englee

Grades: K-9

District 2 - Western

#022 - William Gillett Academy, Charlottetown, LAB

|                 |                     | Number of Students : | 9                              |                       | School         | School         |
|-----------------|---------------------|----------------------|--------------------------------|-----------------------|----------------|----------------|
| Multiple Choice |                     |                      |                                | Mark                  | vs<br>District | vs<br>Province |
|                 | Reading             |                      | School<br>District<br>Province | 87.9<br>77.9<br>78.0  | p              | р              |
|                 | Listening           |                      | School<br>District<br>Province | 96.3<br>92.6<br>92.3  | p              | р              |
| Rubrics         |                     | Content              | School<br>District<br>Province | 100.0<br>78.7<br>75.2 | р              | Р              |
|                 |                     | Organization         | School<br>District<br>Province | 100.0<br>76.4<br>74.6 | p              | Р              |
|                 | Process Writing     | Sentence Fluency     | School<br>District<br>Province | 100.0<br>82.0<br>84.0 | p              | р              |
|                 |                     | Voice                | School<br>District<br>Province | 100.0<br>83.2<br>83.1 | p              | Р              |
|                 |                     | Word Choice          | School<br>District<br>Province | 100.0<br>92.1<br>89.1 | р              | р              |
|                 |                     | Conventions          | School<br>District<br>Province | 100.0<br>91.0<br>88.7 | р              | p              |
|                 | Demand Writing      |                      | School<br>District<br>Province | 88.9<br>76.5<br>76.1  | p              | р              |
|                 | Poetic Reading      |                      | School<br>District<br>Province | 100.0<br>71.6<br>73.3 | p              | р              |
|                 | Informational Readi | ng                   | School<br>District<br>Province | 88.9<br>59.7<br>58.7  | p              | Р              |
|                 | Visual Reading      |                      | School<br>District<br>Province | 66.7<br>51.8<br>54.7  | p              | р              |
|                 | Listening           |                      | School<br>District<br>Province | 88.9<br>58.5<br>58.4  | p              | Р              |
|                 | Speaking            |                      | School<br>District<br>Province | 100.0<br>80.4<br>79.9 | р              | р              |