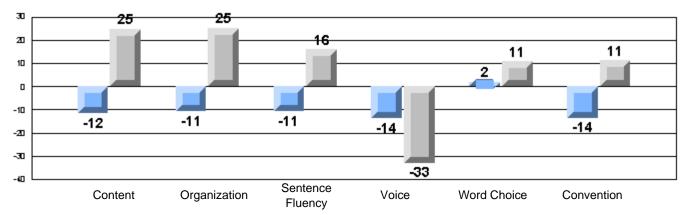

### 3 Year CRT (Subtest) Mark Trend 2005-2007 Multiple Choice

Rubrics Results: Percentage of students performing at Level 3 and Above 2005-2007

Rubrics Results: Percentage of students performing at Level 3 and Above 2005-2007