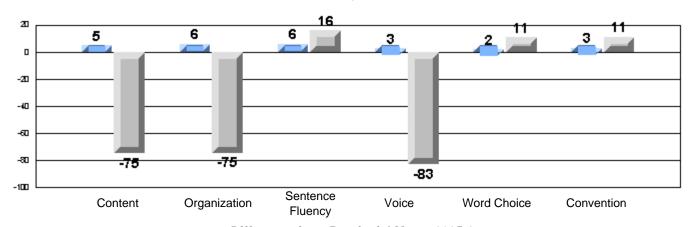

### Difference from Provincial Mean, 2005-07

Difference from Provincial Mean, 2005-07

Rubrics Results: Percentage of students performing at Level 3 and Above 2005-2007

Process Writing (10 % Sample)

Difference from Provincial Mean, 2005-07