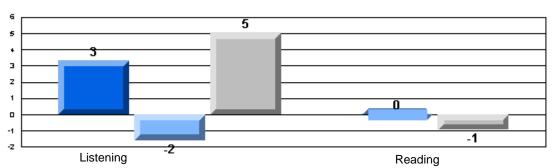

### Difference from Provincial Mean, 2005-07

### Multiple Choice

Difference from Provincial Mean, 2005-07

Rubrics Results: Percentage of students performing at Level 3 and Above 2005-2007

Process Writing (10 % Sample)