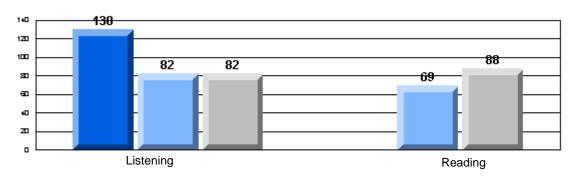

| р              |
|                 | Informational Readi | ng                   | School<br>District<br>Province | 82.4<br>59.7<br>58.7  | р              | р              |
|                 | Visual Reading      |                      | School<br>District<br>Province | 82.4<br>51.8<br>54.7  | p              | р              |
|                 | Listening           |                      | School<br>District<br>Province | 52.9<br>58.5<br>58.4  | P              | q              |
|                 | Speaking            |                      | School<br>District<br>Province | 100.0<br>80.4<br>79.9 | Р              | р              |



District 2 - Western

#028 - Straits Elementary, Flower's Cove

Grades: K-6

### 3 Year CRT (Subtest) Mark Trend 2005-2007 Multiple Choice



Rubrics Results: Percentage of students performing at Level 3 and Above 2005-2007



Rubrics Results: Percentage of students performing at Level 3 and Above 2005-2007





District 2 - Western

#028 - Straits Elementary, Flower's Cove

Grades: K-6

### Difference from Provincial Mean, 2005-07

### Multiple Choice



Difference from Provincial Mean, 2005-07

Rubrics Results: Percentage of students performing at Level 3 and Above 2005-2007

Process Writing (10 % Sample)



### Difference from Provincial Mean, 2005-07





District 2 - Western

#030 - Mountain Feild Academy, Forteau

|                 |                    | Number of Students : | 9                              |                       | School         | School         |
|-----------------|--------------------|---------------