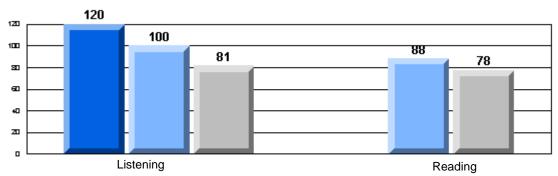

Reading

2005

2006

2007

District 2 - Western

#026 - H.G. Fillier Academy, Englee

|                 |                     | Number of Students : | 8                              |                       | School         | School         |
|-----------------|---------------------|----------------------|--------------------------------|-----------------------|----------------|----------------|
| Multiple Choice |                     |                      |                                | Mark                  | vs<br>District | vs<br>Province |
| •               | Reading             |                      | School<br>District<br>Province | 70.5<br>77.9<br>78.0  | q              | P              |
|                 | Listening           |                      | School<br>District<br>Province | 91.7<br>92.6<br>92.3  | q              | P              |
| <u>Rubrics</u>  |                     | Content              | School<br>District<br>Province | 0.0<br>78.7<br>75.2   | q              | q              |
|                 |                     | Organization         | School<br>District<br>Province | 0.0<br>76.4<br>74.6   | q              | P              |
|                 | Process Writing     | Sentence Fluency     | School<br>District<br>Province | 100.0<br>82.0<br>84.0 | р              | р              |
|                 | Trocces Timing      | Voice                | School<br>District<br>Province | 100.0<br>83.2<br>83.1 | p              | Р              |
|                 |                     | Word Choice          | School<br>District<br>Province | 100.0<br>92.1<br>89.1 | р              | р              |
|                 |                     | Conventions          | School<br>District<br>Province | 100.0<br>91.0<br>88.7 | р              | р              |
|                 | Demand Writing      |                      | School<br>District<br>Province | 25.0<br>76.5<br>76.1  | q              | q              |
|                 | Poetic Reading      |                      | School<br>District<br>Province | 50.0<br>71.6<br>73.3  | q              | q              |
|                 | Informational Readi | ng                   | School<br>District<br>Province | 12.5<br>59.7<br>58.7  | q              | q              |
|                 | Visual Reading      |                      | School<br>District<br>Province | 25.0<br>51.8<br>54.7  | q              | q              |
|                 | Listening           |                      | School<br>District<br>Province | 62.5<br>58.5<br>58.4  | р              | þ              |
|                 | Speaking            |                      | School<br>District<br>Province | 100.0<br>80.4<br>79.9 | р              | р              |

District 2 - Western

#026 - H.G. Fillier Academy, Englee

Grades: K-9

### 3 Year CRT (Subtest) Mark Trend 2005-2007 Multiple Choice