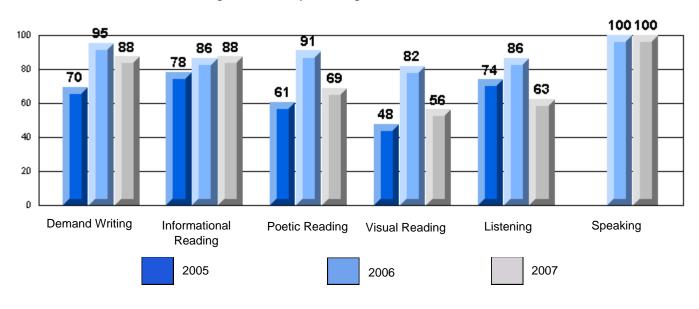

Process Writing (10 % Sample)

School data with 5 or fewer students withheld for reasons of confidentiality.

Content Organization Sentence Voice Word Choice Convention

Rubrics Results: Percentage of students performing at Level 3 and Above 2005-2007

School data with 5 or fewer students withheld for reasons of confidentiality.

Demand Writing Informational Reading Visual Reading Listening Speaking

2005

2006

2007

District 2 - Western

#024 - James Cook Memorial, Cook's Harbour