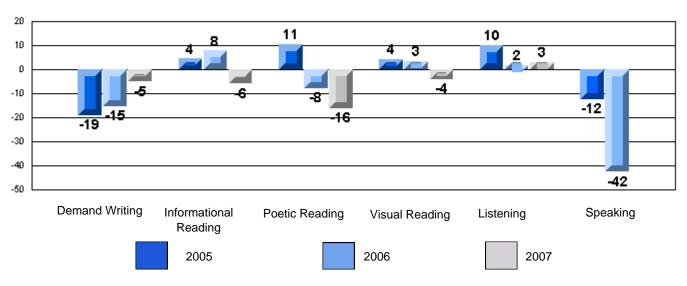

### Difference from Provincial Mean, 2005-07

Difference from Provincial Mean, 2005-07

Rubrics Results: Percentage of students performing at Level 3 and Above 2005-2007

Process Writing (10 % Sample)

Difference from Provincial Mean, 2005-07