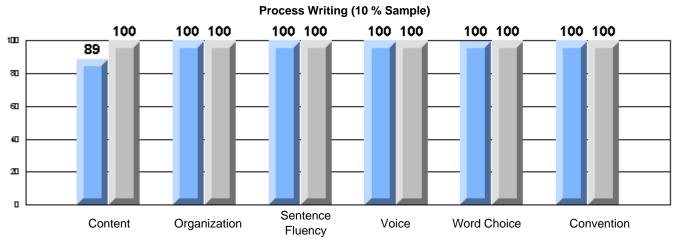

Process Writing (10 % Sample)

School data with 5 or fewer students withheld for reasons of confidentiality.

Content Organization Sentence Voice Word Choice Convention

Rubrics Results: Percentage of students performing at Level 3 and Above 2005-2007