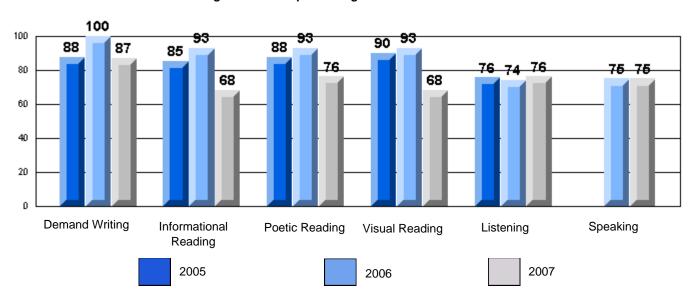

### 3 Year CRT (Subtest) Mark Trend 2005-2007 Multiple Choice

Rubrics Results: Percentage of students performing at Level 3 and Above 2005-2007

Rubrics Results: Percentage of students performing at Level 3 and Above 2005-2007

### Difference from Provincial Mean, 2005-07

Difference from Provincial Mean, 2005-07

Rubrics Results: Percentage of students performing at Level 3 and Above 2005-2007

Process Writing (10 % Sample)

Difference from Provincial Mean, 2005-07