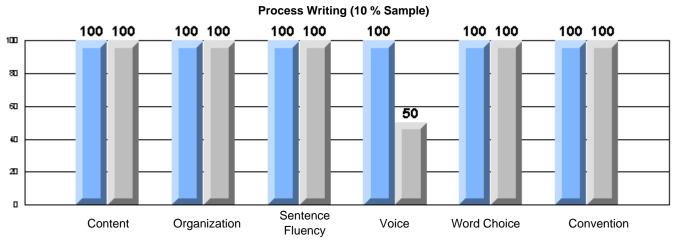

District 2 - Western

#022 - William Gillett Academy, Charlottetown, LAB

|                 |                     | Number of Students : | 9                              |                       | School         | School         |
|-----------------|---------------------|----------------------|--------------------------------|-----------------------|----------------|----------------|
| Multiple Choice |                     |                      |                                | Mark                  | vs<br>District | vs<br>Province |
|                 | Reading             |                      | School<br>District<br>Province | 87.9<br>77.9<br>78.0  | p              | р              |
|                 | Listening           |                      | School<br>District<br>Province | 96.3<br>92.6<br>92.3  | p              | р              |
| Rubrics         |                     | Content              | School<br>District<br>Province | 100.0<br>78.7<br>75.2 | р              | Р              |
|                 |                     | Organization         | School<br>District<br>Province | 100.0<br>76.4<br>74.6 | p              | Р              |
|                 | Process Writing     | Sentence Fluency     | School<br>District<br>Province | 100.0<br>82.0<br>84.0 | p              | р              |
|                 |                     | Voice                | School<br>District<br>Province | 100.0<br>83.2<br>83.1 | p              | Р              |
|                 |                     | Word Choice          | School<br>District<br>Province | 100.0<br>92.1<br>89.1 | р              | р              |
|                 |                     | Conventions          | School<br>District<br>Province | 100.0<br>91.0<br>88.7 | р              | p              |
|                 | Demand Writing      |                      | School<br>District<br>Province | 88.9<br>76.5<br>76.1  | p              | р              |
|                 | Poetic Reading      |                      | School<br>District<br>Province | 100.0<br>71.6<br>73.3 | p              | р              |
|                 | Informational Readi | ng                   | School<br>District<br>Province | 88.9<br>59.7<br>58.7  | p              | Р              |
|                 | Visual Reading      |                      | School<br>District<br>Province | 66.7<br>51.8<br>54.7  | p              | р              |
|                 | Listening           |                      | School<br>District<br>Province | 88.9<br>58.5<br>58.4  | p              | Р              |
|                 | Speaking            |                      | School<br>District<br>Province | 100.0<br>80.4<br>79.9 | р              | р              |

### 3 Year CRT (Subtest) Mark Trend 2005-2007 Multiple Choice

Rubrics Results: Percentage of students performing at Level 3 and Above 2005-2007

Rubrics Results: Percentage of students performing at Level 3 and Above 2005-2007