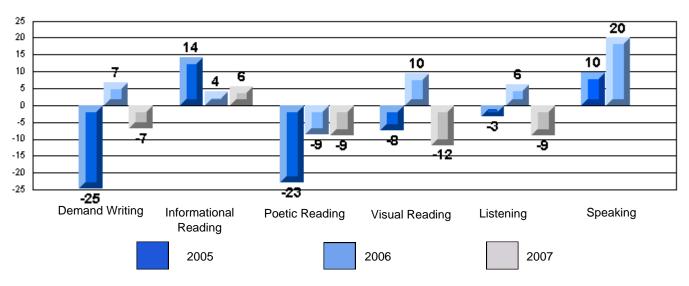

### Difference from Provincial Mean, 2005-07

Difference from Provincial Mean, 2005-07

Rubrics Results: Percentage of students performing at Level 3 and Above 2005-2007

Process Writing (10 % Sample)

Difference from Provincial Mean, 2005-07