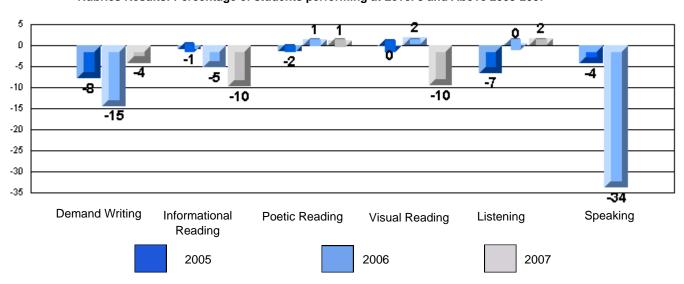

### Difference from Provincial Mean, 2005-07

Difference from Provincial Mean, 2005-07

Rubrics Results: Percentage of students performing at Level 3 and Above 2005-2007

Process Writing (10 % Sample)

Difference from Provincial Mean, 2005-07