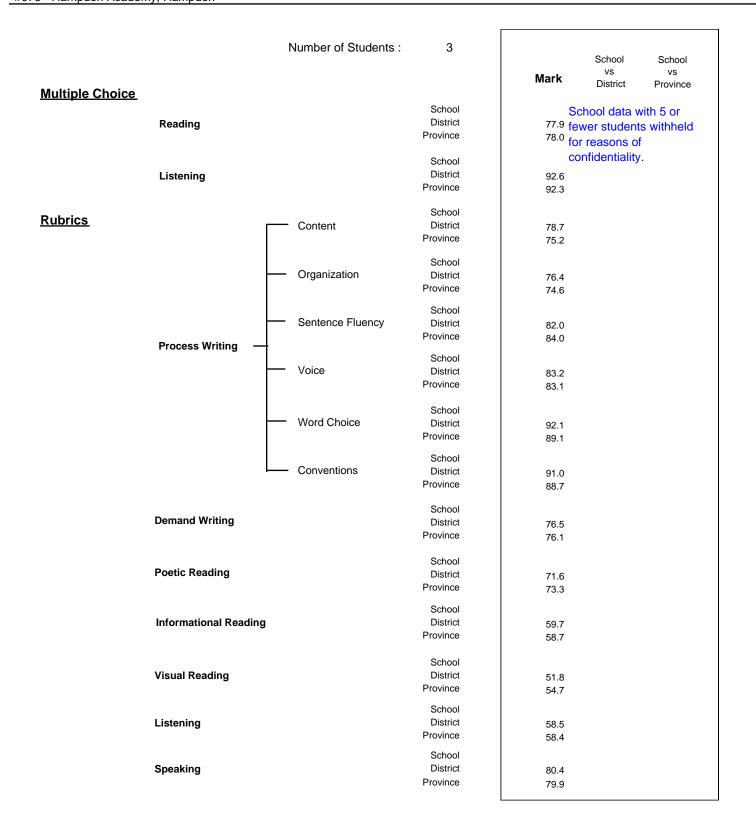

Grades: K-2,4-12

District 2 - Western

#024 - James Cook Memorial, Cook's Harbour

Number of Students: 3 School School Mark District Province **Multiple Choice** School School data with 5 or District Reading 77.9 fewer students withheld Province <sup>78.0</sup> for reasons of confidentiality. School District Listening 92.6 Province 92.3 School **Rubrics** District Content 78.7 Province 75.2 School Organization District 76.4 Province 74.6 School Sentence Fluency District 82.0 Province 84.0 **Process Writing** School Voice District 83.2 Province 83.1 School Word Choice District 92.1 Province 89.1 School Conventions District 91.0 Province 88.7 School **Demand Writing** District 76.5 Province 76.1 School **Poetic Reading** District 71.6 Province 73.3 School Informational Reading District 59.7 Province 58.7 School Visual Reading District 51.8 Province 54.7 School Listening District 58.5 Province 58.4 School **Speaking** District 80.4 Province 79.9

Grades: K-2,4-12

District 2 - Western

#024 - James Cook Memorial, Cook's Harbour