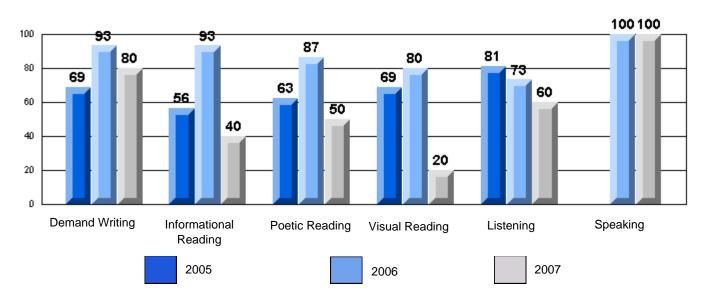

### 3 Year CRT (Subtest) Mark Trend 2005-2007 Multiple Choice

Rubrics Results: Percentage of students performing at Level 3 and Above 2005-2007

Rubrics Results: Percentage of students performing at Level 3 and Above 2005-2007

District 2 - Western

#022 - William Gillett Academy, Charlottetown, LAB

|                 |                     | Number of Students : | 9                              |                       | School         | School         |
|-----------------|---------------------|----------------------|--------------------------------|-----------------------|----------------|----------------|
| Multiple Choice |                     |                      |                                | Mark                  | vs<br>District | vs<br>Province |
|                 | Reading             |                      | School<br>District<br>Province | 87.9<br>77.9<br>78.0  | p              | р              |
|                 | Listening           |                      | School<br>District<br>Province | 96.3<br>92.6<br>92.3  | p              | р              |
| Rubrics         |                     | Content              | School<br>District<br>Province | 100.0<br>78.7<br>75.2 | р              | Р              |
|                 |                     | Organization         | School<br>District<br>Province | 100.0<br>76.4<br>74.6 | p              | Р              |
|                 | Process Writing     | Sentence Fluency     | School<br>District<br>Province | 100.0<br>82.0<br>84.0 | p              | р              |
|                 |                     | Voice                | School<br>District<br>Province | 100.0<br>83.2<br>83.1 | p              | Р              |
|                 |                     | Word Choice          | School<br>District<br>Province | 100.0<br>92.1<br>89.1 | р              | р              |
|                 |                     | Conventions          | School<br>District<br>Province | 100.0<br>91.0<br>88.7 | р              | p              |
|                 | Demand Writing      |                      | School<br>District<br>Province | 88.9<br>76.5<br>76.1  | p              | р              |
|                 | Poetic Reading      |                      | School<br>District<br>Province | 100.0<br>71.6<br>73.3 | p              | р              |
|                 | Informational Readi | ng                   | School<br>District<br>Province | 88.9<br>59.7<br>58.7  | p              | Р              |
|                 | Visual Reading      |                      | School<br>District<br>Province | 66.7<br>51.8<br>54.7  | p              | р              |
|                 | Listening           |                      | School<br>District<br>Province | 88.9<br>58.5<br>58.4  | p              | Р              |
|                 | Speaking            |                      | School<br>District<br>Province | 100.0<br>80.4<br>79.9 | р              | р              |