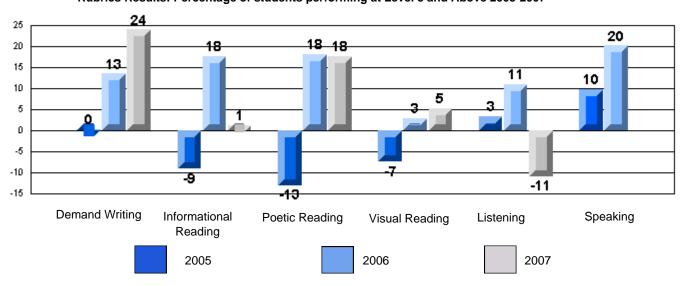

### 3 Year CRT (Subtest) Mark Trend 2005-2007 Multiple Choice

Rubrics Results: Percentage of students performing at Level 3 and Above 2005-2007

Rubrics Results: Percentage of students performing at Level 3 and Above 2005-2007

### Difference from Provincial Mean, 2005-07

Difference from Provincial Mean, 2005-07

Rubrics Results: Percentage of students performing at Level 3 and Above 2005-2007

Process Writing (10 % Sample)

Difference from Provincial Mean, 2005-07