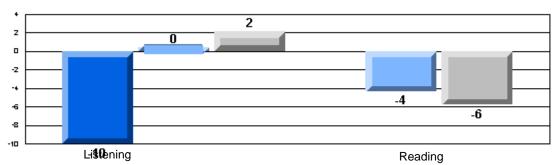

### Difference from Provincial Mean, 2005-07

Difference from Provincial Mean, 2005-07

Rubrics Results: Percentage of students performing at Level 3 and Above 2005-2007

Process Writing (10 % Sample)

Difference from Provincial Mean, 2005-07

### Difference from Provincial Mean, 2005-07

Grades: K-2,4-12

Multiple Choice

School data with 5 or fewer students withheld for reasons of confidentiality.

Listening Reading

Difference from Provincial Mean, 2005-07

### Difference from Provincial Mean, 2005-07

Grades: 2-6,9-12

Multiple Choice

School data with 5 or fewer students withheld for reasons of confidentiality.

Listening Reading

Difference from Provincial Mean, 2005-07

### Difference from Provincial Mean, 2005-07

Multiple Choice

School data with 5 or fewer students withheld for reasons of confidentiality.

Listening Reading

Difference from Provincial Mean, 2005-07

Rubrics Results: Percentage of students performing at Level 3 and Above 2005-2007