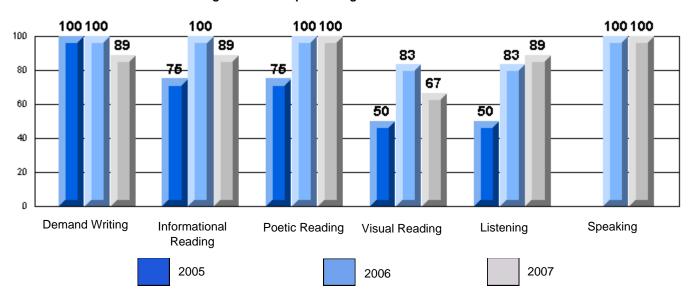

District 2 - Western

#028 - Straits Elementary, Flower's Cove

|                 |                     | Number of Students : | 17                             |                       | School         | School         |
|-----------------|---------------------|----------------------|--------------------------------|-----------------------|----------------|----------------|
| Multiple Choice |                     |                      |                                | Mark                  | vs<br>District | vs<br>Province |
|                 | Reading             |                      | School<br>District<br>Province | 87.7<br>77.9<br>78.0  | p              | р              |
|                 | Listening           |                      | School<br>District<br>Province | 82.4<br>92.6<br>92.3  | q              | q              |
| <u>Rubrics</u>  |                     | Content              | School<br>District<br>Province | 100.0<br>78.7<br>75.2 | р              | р              |
|                 |                     | Organization         | School<br>District<br>Province | 100.0<br>76.4<br>74.6 | р              | р              |
|                 | Process Writing     | Sentence Fluency     | School<br>District<br>Province | 100.0<br>82.0<br>84.0 | р              | р              |
|                 | Frocess writing     | Voice                | School<br>District<br>Province | 100.0<br>83.2<br>83.1 | p              | р              |
|                 |                     | Word Choice          | School<br>District<br>Province | 100.0<br>92.1<br>89.1 | р              | р              |
|                 |                     | Conventions          | School<br>District<br>Province | 100.0<br>91.0<br>88.7 | p              | Р              |
|                 | Demand Writing      |                      | School<br>District<br>Province | 82.4<br>76.5<br>76.1  | р              | р              |
|                 | Poetic Reading      |                      | School<br>District<br>Province | 76.5<br>71.6<br>73.3  | р              | р              |
|                 | Informational Readi | ng                   | School<br>District<br>Province | 82.4<br>59.7<br>58.7  | р              | р              |
|                 | Visual Reading      |                      | School<br>District<br>Province | 82.4<br>51.8<br>54.7  | p              | р              |
|                 | Listening           |                      | School<br>District<br>Province | 52.9<br>58.5<br>58.4  | P              | q              |
|                 | Speaking            |                      | School<br>District<br>Province | 100.0<br>80.4<br>79.9 | Р              | р              |