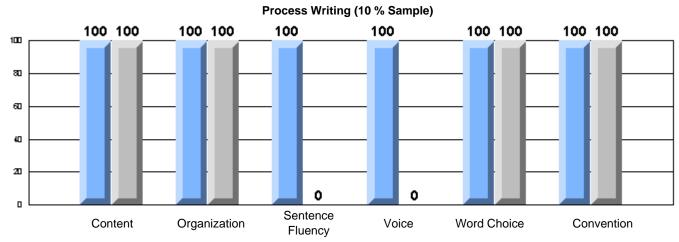

### 3 Year CRT (Subtest) Mark Trend 2005-2007 Multiple Choice

Rubrics Results: Percentage of students performing at Level 3 and Above 2005-2007

Rubrics Results: Percentage of students performing at Level 3 and Above 2005-2007