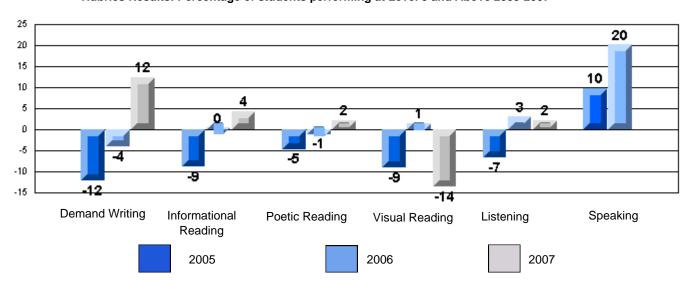

### Rubrics Results: Percentage of students performing at Level 3 and Above 2005-2007

District 2 - Western

#026 - H.G. Fillier Academy, Englee

Grades: K-9

### Difference from Provincial Mean, 2005-07

Difference from Provincial Mean, 2005-07

Rubrics Results: Percentage of students performing at Level 3 and Above 2005-2007

Process Writing (10 % Sample)

Difference from Provincial Mean, 2005-07