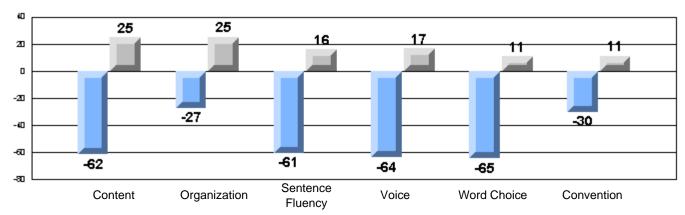

### Difference from Provincial Mean, 2005-07

Difference from Provincial Mean, 2005-07

Rubrics Results: Percentage of students performing at Level 3 and Above 2005-2007

Process Writing (10 % Sample)

Difference from Provincial Mean, 2005-07