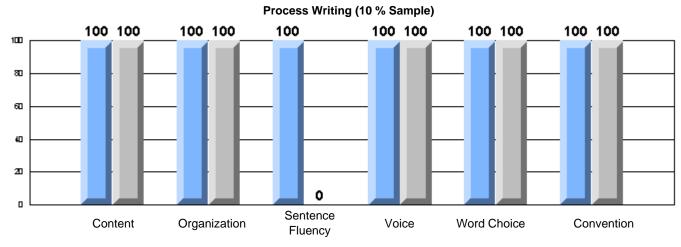

### Difference from Provincial Mean, 2005-07

Difference from Provincial Mean, 2005-07

Rubrics Results: Percentage of students performing at Level 3 and Above 2005-2007

Process Writing (10 % Sample)

Difference from Provincial Mean, 2005-07

District 2 - Western

#022 - William Gillett Academy, Charlottetown, LAB

|                 |                     | Number of Students : | 9                              |                       | School         | School         |
|-----------------|---------------------|----------------------|--------------------------------|-----------------------|----------------|----------------|
| Multiple Choice |                     |                      |                                | Mark                  | vs<br>District | vs<br>Province |
|                 | Reading             |                      | School<br>District<br>Province | 87.9<br>77.9<br>78.0  | p              | р              |
|                 | Listening           |                      | School<br>District<br>Province | 96.3<br>92.6<br>92.3  | p              | р              |
| Rubrics         |                     | Content              | School<br>District<br>Province | 100.0<br>78.7<br>75.2 | р              | Р              |
|                 |                     | Organization         | School<br>District<br>Province | 100.0<br>76.4<br>74.6 | p              | Р              |
|                 | Process Writing     | Sentence Fluency     | School<br>District<br>Province | 100.0<br>82.0<br>84.0 | p              | р              |
|                 |                     | Voice                | School<br>District<br>Province | 100.0<br>83.2<br>83.1 | p              | Р              |
|                 |                     | Word Choice          | School<br>District<br>Province | 100.0<br>92.1<br>89.1 | р              | р              |
|                 |                     | Conventions          | School<br>District<br>Province | 100.0<br>91.0<br>88.7 | р              | p              |
|                 | Demand Writing      |                      | School<br>District<br>Province | 88.9<br>76.5<br>76.1  | p              | р              |
|                 | Poetic Reading      |                      | School<br>District<br>Province | 100.0<br>71.6<br>73.3 | p              | р              |
|                 | Informational Readi | ng                   | School<br>District<br>Province | 88.9<br>59.7<br>58.7  | p              | Р              |
|                 | Visual Reading      |                      | School<br>District<br>Province | 66.7<br>51.8<br>54.7  | p              | р              |
|                 | Listening           |                      | School<br>District<br>Province | 88.9<br>58.5<br>58.4  | p              | Р              |
|                 | Speaking            |                      | School<br>District<br>Province | 100.0<br>80.4<br>79.9 | р              | р              |