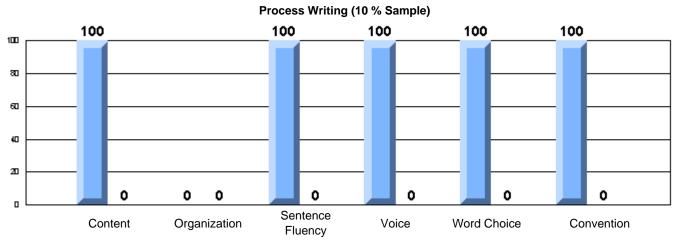

### Difference from Provincial Mean, 2005-07

Difference from Provincial Mean, 2005-07

Rubrics Results: Percentage of students performing at Level 3 and Above 2005-2007

Process Writing (10 % Sample)

Difference from Provincial Mean, 2005-07