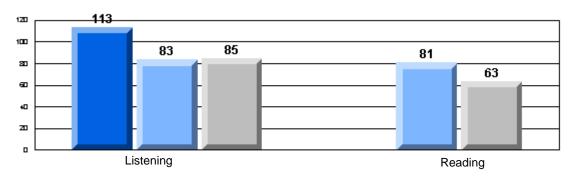

### 3 Year CRT (Subtest) Mark Trend 2005-2007 Multiple Choice

Rubrics Results: Percentage of students performing at Level 3 and Above 2005-2007

District 2 - Western

#036 - St. Paul's Elementary, L'Anse au Loup