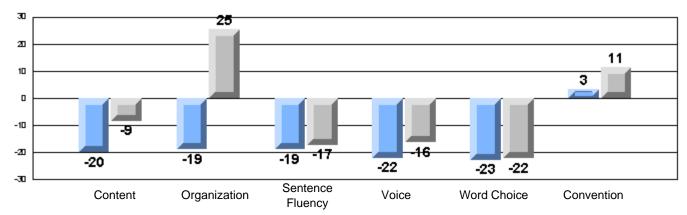

### Difference from Provincial Mean, 2005-07

Difference from Provincial Mean, 2005-07

Rubrics Results: Percentage of students performing at Level 3 and Above 2005-2007

Process Writing (10 % Sample)

Difference from Provincial Mean, 2005-07