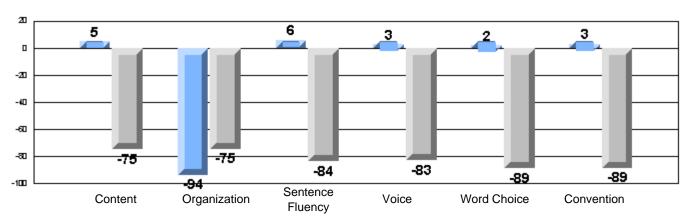

### Rubrics Results: Percentage of students performing at Level 3 and Above 2005-2007

District 2 - Western

#026 - H.G. Fillier Academy, Englee

Grades: K-9

### Difference from Provincial Mean, 2005-07

Difference from Provincial Mean, 2005-07

Rubrics Results: Percentage of students performing at Level 3 and Above 2005-2007

Process Writing (10 % Sample)

Difference from Provincial Mean, 2005-07