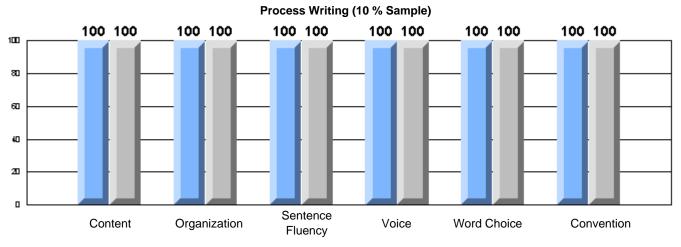

Process Writing (10 % Sample)

School data with 5 or fewer students withheld for reasons of confidentiality.

Content Organization Sentence Voice Word Choice Convention

Rubrics Results: Percentage of students performing at Level 3 and Above 2005-2007

Rubrics Results: Percentage of students performing at Level 3 and Above 2005-2007

Process Writing (10 % Sample)

School data with 5 or fewer students withheld for reasons of confidentiality.

Content Organization Sentence Voice Word Choice Convention

Process Writing (10 % Sample)

School data with 5 or fewer students withheld for reasons of confidentiality.

Content Organization Sentence Fluency Voice Word Choice Convention

Rubrics Results: Percentage of students performing at Level 3 and Above 2005-2007