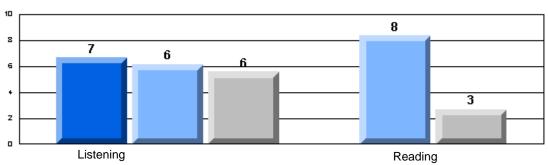

### Difference from Provincial Mean, 2005-07

Difference from Provincial Mean, 2005-07

Rubrics Results: Percentage of students performing at Level 3 and Above 2005-2007

Process Writing (10 % Sample)

Difference from Provincial Mean, 2005-07