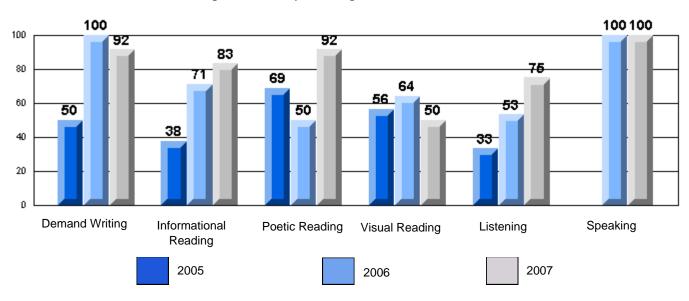

### 3 Year CRT (Subtest) Mark Trend 2005-2007 Multiple Choice

Rubrics Results: Percentage of students performing at Level 3 and Above 2005-2007

Rubrics Results: Percentage of students performing at Level 3 and Above 2005-2007