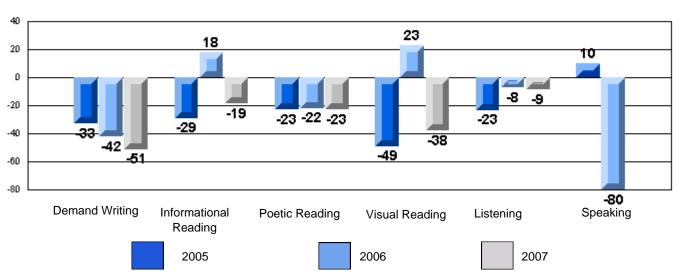

Difference from Provincial Mean, 2005-07

Rubrics Results: Percentage of students performing at Level 3 and Above 2005-2007

School data with 5 or fewer students withheld for reasons of confidentiality.

Demand Writing Informational Reading Poetic Reading Visual Reading Listening Speaking

Difference from Provincial Mean, 2005-07

Rubrics Results: Percentage of students performing at Level 3 and Above 2005-2007

School data with 5 or fewer students withheld for reasons of confidentiality.

Demand Writing Informational Reading Visual Reading Listening Speaking