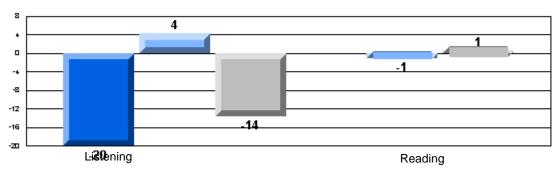

### Difference from Provincial Mean, 2005-07

Difference from Provincial Mean, 2005-07

Rubrics Results: Percentage of students performing at Level 3 and Above 2005-2007

Process Writing (10 % Sample)

Difference from Provincial Mean, 2005-07