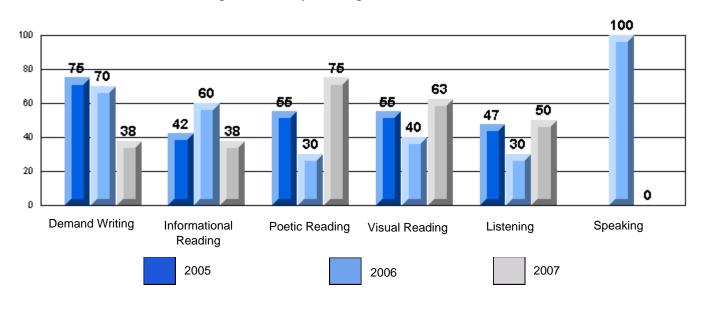

### Difference from Provincial Mean, 2005-07

Difference from Provincial Mean, 2005-07

Rubrics Results: Percentage of students performing at Level 3 and Above 2005-2007

Process Writing (10 % Sample)

Difference from Provincial Mean, 2005-07