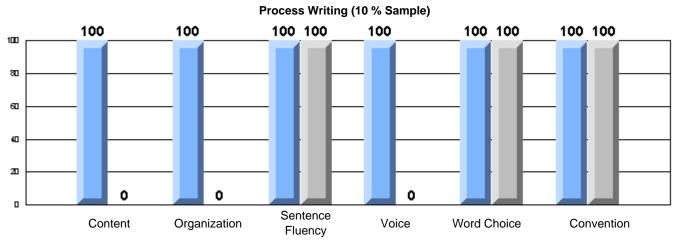

### Rubrics Results: Percentage of students performing at Level 3 and Above 2005-2007

District 2 - Western

#026 - H.G. Fillier Academy, Englee

Grades: K-9