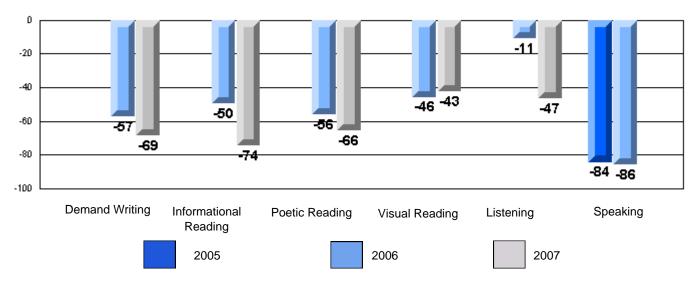

3 Year CRT (Subtest) Mark Trend 2005-2007

#375 - Lakecrest -St. John's Independent School, St. John's

Grades: K-9