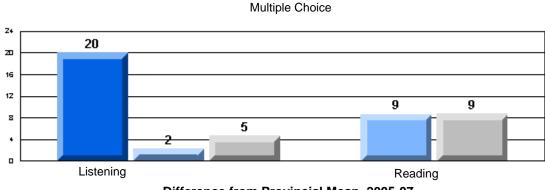

3 Year CRT (Subtest) Mark Trend 2005-2007

#375 - Lakecrest -St. John's Independent School, St. John's

Grades: K-9

#375 - Lakecrest -St. John's Independent School, St. John's

|                        |                       | Number of Students :                 | 11       |       | School         | School         |
|------------------------|-----------------------|--------------------------------------|----------|-------|----------------|----------------|
| <u>Multiple Choice</u> |                       |                                      |          | Mark  | vs<br>District | vs<br>Province |
| <u>manipio enerce</u>  |                       |                                      | School   | 98.5  | р              | р              |
|                        | Reading               |                                      | District | 95.6  | Î              | Î              |
|                        | •                     |                                      | Province | 89.7  |                |                |
|                        |                       |                                      | School   | 96.7  | р              | р              |
|                        | Listening             |                                      | District | 95.4  |                |                |
|                        |                       |                                      | Province | 92.1  |                |                |
| Rubrics                |                       | _                                    | School   | 100.0 | р              | р              |
|                        | Г                     | - Content                            | District | 92.9  |                |                |
|                        |                       |                                      | Province | 81.4  |                |                |
|                        |                       | Ormaniaatian                         | School   | 88.9  | р              | р              |
|                        | F                     | <ul> <li>Organization</li> </ul>     | District | 85.7  |                |                |
|                        |                       |                                      | Province | 77.7  |                |                |
|                        |                       | - Contonac Fluency                   | School   | 100.0 | р              | р              |
|                        | Г                     | <ul> <li>Sentence Fluency</li> </ul> | District | 92.9  |                |                |
|                        | Process Writing —     |                                      | Province | 77.0  |                |                |
|                        |                       |                                      | School   | 88.9  | р              | р              |
|                        | F                     | - Voice                              | District | 85.7  |                |                |
|                        |                       |                                      | Province | 73.9  |                |                |
|                        |                       |                                      | School   | 100.0 | р              | р              |
|                        | F                     | <ul> <li>Word Choice</li> </ul>      | District | 100.0 |                |                |
|                        |                       |                                      | Province | 86.1  |                |                |
|                        |                       |                                      | School   | 100.0 | р              | р              |
|                        | F                     | <ul> <li>Conventions</li> </ul>      | District | 92.9  |                |                |
|                        |                       |                                      | Province | 85.7  |                |                |
|                        |                       |                                      | School   | 100.0 | р              | р              |
|                        | Demand Writing        |                                      | District | 94.8  |                |                |
|                        |                       |                                      | Province | 74.5  |                |                |
|                        |                       |                                      | School   | 90.9  | р              | р              |
|                        | Poetic Reading        |                                      | District | 88.1  |                |                |
|                        |                       |                                      | Province | 65.7  |                |                |
|                        |                       |                                      | School   | 100.0 | р              | р              |
|                        | Informational Reading |                                      | District | 96.6  |                |                |
|                        |                       |                                      | Province | 74.4  |                |                |
|                        |                       |                                      | School   | 36.4  | q              | q              |
|                        | Visual Reading        |                                      | District | 54.2  |                |                |
|                        |                       |                                      | Province | 42.5  |                |                |
|                        |                       |                                      | School   | 72.7  | q              | р              |
|                        | Listening             |                                      | District | 74.1  |                |                |
|                        |                       |                                      | Province | 64.0  |                |                |
|                        | Speaking              |                                      | School   | 100.0 | р              | р              |
|                        | Speaking              |                                      | District | 100.0 |                |                |
|                        |                       |                                      | Province | 85.7  |                |                |