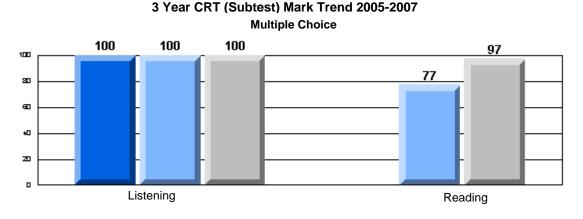

3 Year CRT (Subtest) Mark Trend 2005-2007

#375 - Lakecrest -St. John's Independent School, St. John's

Grades: K-9