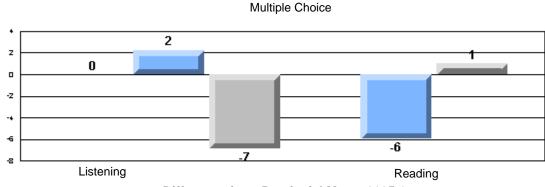

#### Difference from Provincial Mean, 2005-07

Difference from Provincial Mean, 2005-07

Process Writing (10 % Sample)

Difference from Provincial Mean, 2005-07

District 803 - Private