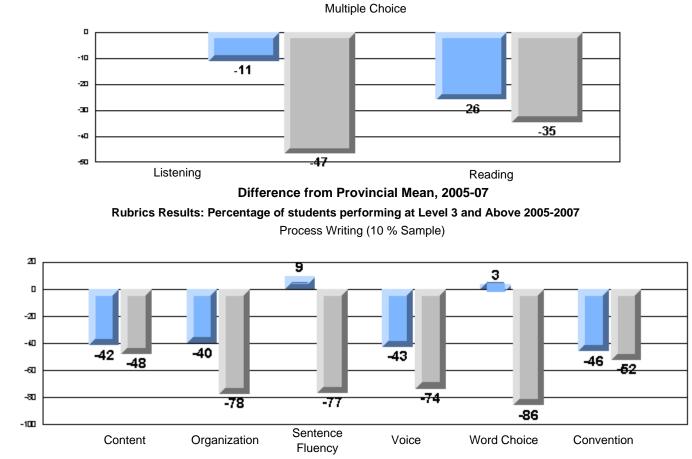

# Rubrics Results: Percentage of students performing at Level 3 and Above 2005-2007

#375 - Lakecrest -St. John's Independent School, St. John's

Grades: K-9

#### Difference from Provincial Mean, 2005-07

Difference from Provincial Mean, 2005-07

Process Writing (10 % Sample)

Difference from Provincial Mean, 2005-07

District 803 - Private