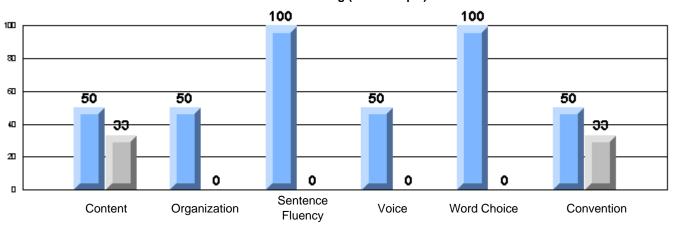

# Rubrics Results: Percentage of students performing at Level 3 and Above 2005-2007

#375 - Lakecrest -St. John's Independent School, St. John's

Grades: K-9