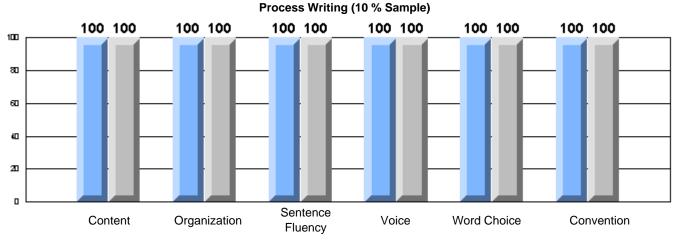

# Rubrics Results: Percentage of students performing at Level 3 and Above 2005-2007

#375 - Lakecrest -St. John's Independent School, St. John's

Grades: K-9