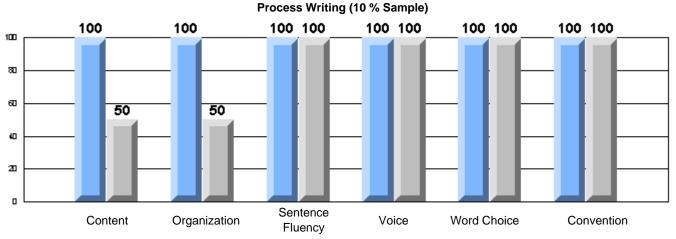

#### Difference from Provincial Mean, 2005-07

Difference from Provincial Mean, 2005-07

Process Writing (10 % Sample)

Difference from Provincial Mean, 2005-07

District 803 - Private