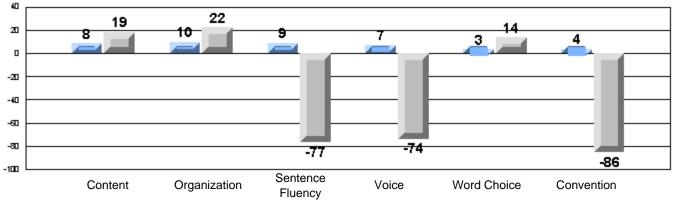

|                       | Province | 64.0  |              |              |
|                 |                       | School   | 100.0 | Р            | р            |
|                 | Speaking              | District | 100.0 |              |              |
|                 |                       | Province | 85.7  |              |              |



3 Year CRT (Subtest) Mark Trend 2005-2007

#479 - Holy Cross Community School Inc., St. Alban's

Grades: K-8



Rubrics Results: Percentage of students performing at Level 3 and Above 2005-2007







#479 - Holy Cross Community School Inc., St. Alban's

Grades: K-8

#### Difference from Provincial Mean, 2005-07





Rubrics Results: Percentage of students performing at Level 3 and Above 2005-2007

Process Writing (10 % Sample)



Difference from Provincial Mean, 2005-07





#### #019 - Mushuau Innu Natuashish School, Natuashish

Grades: K-11

|                 |                       | Number of Students : | 17                   |       | School         | School         |
|-----------------|-----------------------|----------------------|----------------------|-------|----------------|----------------|
| Multiple Choice |                       |                      |                      | Mark  | vs<br>District | vs<br>Province |
| Multiple Choice |                       |                      | School               | 55.0  | q              | q              |
|                 | Reading               |                      | District             | 92.4  |                |                |
|                 |