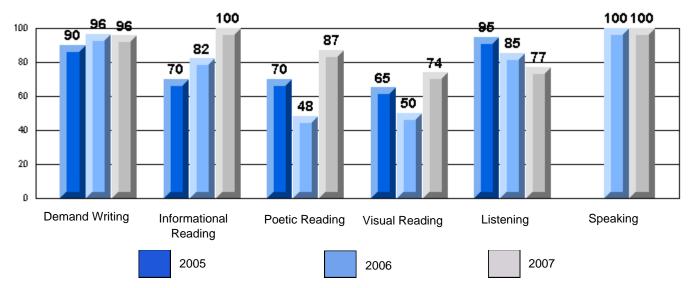

3 Year CRT (Subtest) Mark Trend 2005-2007

#375 - Lakecrest -St. John's Independent School, St. John's

Grades: K-9