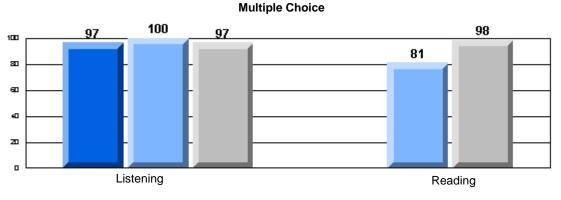

#375 - Lakecrest -St. John's Independent School, St. John's

|                        |                       | Number of Students :                 | 11       |       | School         | School         |
|------------------------|-----------------------|--------------------------------------|----------|-------|----------------|----------------|
| <u>Multiple Choice</u> |                       |                                      |          | Mark  | vs<br>District | vs<br>Province |
| <u>manipio enerce</u>  |                       |                                      | School   | 98.5  | р              | р              |
|                        | Reading               |                                      | District | 95.6  | Î              | Î              |
|                        | •                     |                                      | Province | 89.7  |                |                |
|                        |                       |                                      | School   | 96.7  | р              | р              |
|                        | Listening             |                                      | District | 95.4  |                |                |
|                        |                       |                                      | Province | 92.1  |                |                |
| Rubrics                |                       | _                                    | School   | 100.0 | р              | р              |
|                        | Г                     | - Content                            | District | 92.9  |                |                |
|                        |                       |                                      | Province | 81.4  |                |                |
|                        |                       | Ormaniaatian                         | School   | 88.9  | р              | р              |
|                        | F                     | <ul> <li>Organization</li> </ul>     | District | 85.7  |                |                |
|                        |                       |                                      | Province | 77.7  |                |                |
|                        |                       | - Contonac Fluency                   | School   | 100.0 | р              | р              |
|                        | Г                     | <ul> <li>Sentence Fluency</li> </ul> | District | 92.9  |                |                |
|                        | Process Writing —     |                                      | Province | 77.0  |                |                |
|                        |                       |                                      | School   | 88.9  | р              | р              |
|                        | F                     | - Voice                              | District | 85.7  |                |                |
|                        |                       |                                      | Province | 73.9  |                |                |
|                        |                       |                                      | School   | 100.0 | р              | р              |
|                        | F                     | <ul> <li>Word Choice</li> </ul>      | District | 100.0 |                |                |
|                        |                       |                                      | Province | 86.1  |                |                |
|                        |                       |                                      | School   | 100.0 | р              | р              |
|                        | F                     | <ul> <li>Conventions</li> </ul>      | District | 92.9  |                |                |
|                        |                       |                                      | Province | 85.7  |                |                |
|                        |                       |                                      | School   | 100.0 | р              | р              |
|                        | Demand Writing        |                                      | District | 94.8  |                |                |
|                        |                       |                                      | Province | 74.5  |                |                |
|                        |                       |                                      | School   | 90.9  | р              | р              |
|                        | Poetic Reading        |                                      | District | 88.1  |                |                |
|                        |                       |                                      | Province | 65.7  |                |                |
|                        |                       |                                      | School   | 100.0 | р              | р              |
|                        | Informational Reading |                                      | District | 96.6  |                |                |
|                        |                       |                                      | Province | 74.4  |                |                |
|                        |                       |                                      | School   | 36.4  | q              | q              |
|                        | Visual Reading        |                                      | District | 54.2  |                |                |
|                        |                       |                                      | Province | 42.5  |                |                |
|                        |                       |                                      | School   | 72.7  | q              | р              |
|                        | Listening             |                                      | District | 74.1  |                |                |
|                        |                       |                                      | Province | 64.0  |                |                |
|                        | Speaking              |                                      | School   | 100.0 | р              | р              |
|                        | Speaking              |                                      | District | 100.0 |                |                |
|                        |                       |                                      | Province | 85.7  |                |                |