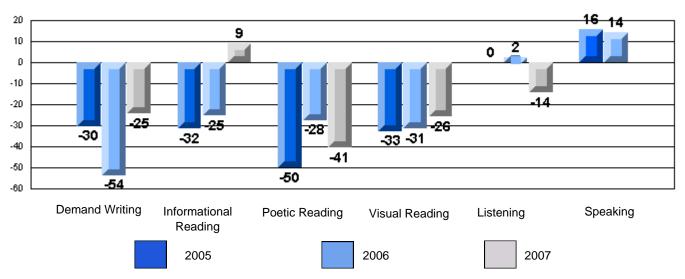

## Rubrics Results: Percentage of students performing at Level 3 and Above 2005-2007

#450 - St. Bonaventure's College, St. John's

Grades: K-12

Difference from Provincial Mean, 2005-07

Rubrics Results: Percentage of students performing at Level 3 and Above 2005-2007