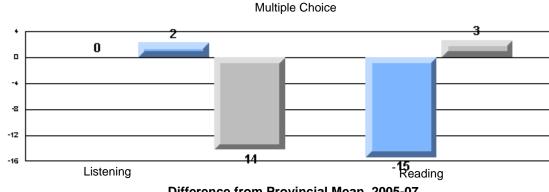

|
|                 | 0                     |                      | School   | 100.0 | р              | р              |
|                 | Speaking              |                      | District | 100.0 |                |                |
|                 |                       |                      | Province | 85.7  |                |                |

**CRT School Results** 

**Primary English Language Arts** 

2006-07



#### CRT School Results Primary English Language Arts 2006-07

3 Year CRT (Subtest) Mark Trend 2005-2007

#376 - St. Anneway Kegnamogwom, Conne River

Grades: K-12



## Rubrics Results: Percentage of students performing at Level 3 and Above 2005-2007







#376 - St. Anneway Kegnamogwom, Conne River

Grades: K-12

#### Difference from Provincial Mean, 2005-07





Rubrics Results: Percentage of students performing at Level 3 and Above 2005-2007

Process Writing (10 % Sample)



Difference from Provincial Mean, 2005-07







District 902 - Institutional

#### #377 - NF School for the Deaf, St. John's

Grades: 1,2,4-12

|                 |                       | Number of Students :                 | 1                    |      | School School<br>vs vs  |
|-----------------|-----------------------|--------------------------------------|----------------------|------|-------------------------|
| Multiple Choice |                       |                                      |                      | Mark | District Province       |
|                 |                       |                                      | School               |      | School