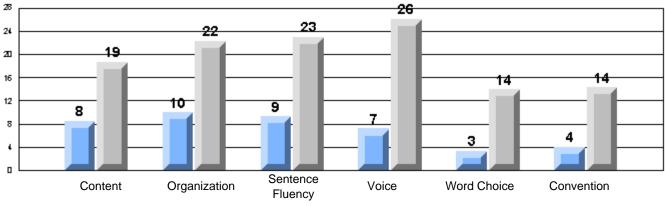

3 Year CRT (Subtest) Mark Trend 2005-2007

#375 - Lakecrest -St. John's Independent School, St. John's

Grades: K-9