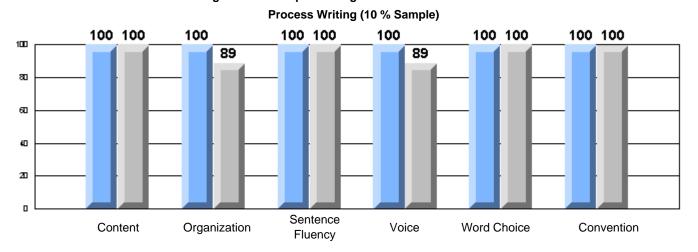

3 Year CRT (Subtest) Mark Trend 2005-2007

#375 - Lakecrest -St. John's Independent School, St. John's

Grades: K-9

# Rubrics Results: Percentage of students performing at Level 3 and Above 2005-2007

#375 - Lakecrest -St. John's Independent School, St. John's

Grades: K-9

#### Difference from Provincial Mean, 2005-07

Difference from Provincial Mean, 2005-07

Process Writing (10 % Sample)

Difference from Provincial Mean, 2005-07

District 803 - Private