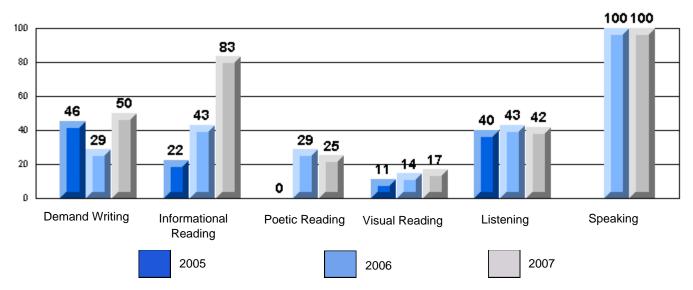

# Rubrics Results: Percentage of students performing at Level 3 and Above 2005-2007

#375 - Lakecrest -St. John's Independent School, St. John's

Grades: K-9