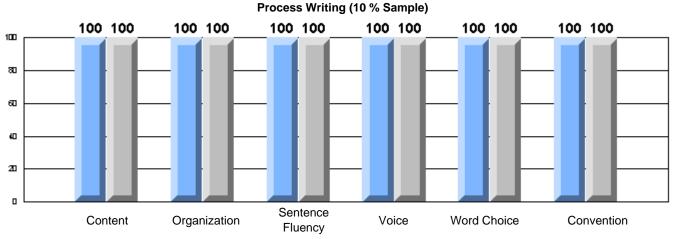

# Rubrics Results: Percentage of students performing at Level 3 and Above 2005-2007

#375 - Lakecrest -St. John's Independent School, St. John's

Grades: K-9

#375 - Lakecrest -St. John's Independent School, St. John's

|                        |                       | Number of Students :                 | 11       |       | School         | School         |
|------------------------|-----------------------|--------------------------------------|----------|-------|----------------|----------------|
| <u>Multiple Choice</u> |                       |                                      |          | Mark  | vs<br>District | vs<br>Province |
| <u>manipio enerce</u>  |                       |                                      | School   | 98.5  | р              | р              |
|                        | Reading               |                                      | District | 95.6  | Î              | Î              |
|                        | •                     |                                      | Province | 89.7  |                |                |
|                        |                       |                                      | School   | 96.7  | р              | р              |
|                        | Listening             |                                      | District | 95.4  |                |                |
|                        |                       |                                      | Province | 92.1  |                |                |
| Rubrics                |                       | _                                    | School   | 100.0 | р              | р              |
|                        | Г                     | - Content                            | District | 92.9  |                |                |
|                        |                       |                                      | Province | 81.4  |                |                |
|                        |                       | Ormaniaatian                         | School   | 88.9  | р              | р              |
|                        | F                     | <ul> <li>Organization</li> </ul>     | District | 85.7  |                |                |
|                        |                       |                                      | Province | 77.7  |                |                |
|                        |                       | - Contonac Fluency                   | School   | 100.0 | р              | р              |
|                        | Г                     | <ul> <li>Sentence Fluency</li> </ul> | District | 92.9  |                |                |
|                        | Process Writing —     |                                      | Province | 77.0  |                |                |
|                        |                       |                                      | School   | 88.9  | р              | р              |
|                        | F                     | - Voice                              | District | 85.7  |                |                |
|                        |                       |                                      | Province | 73.9  |                |                |
|                        |                       |                                      | School   | 100.0 | р              | р              |
|                        | F                     | <ul> <li>Word Choice</li> </ul>      | District | 100.0 |                |                |
|                        |                       |                                      | Province | 86.1  |                |                |
|                        |                       |                                      | School   | 100.0 | р              | р              |
|                        | F                     | <ul> <li>Conventions</li> </ul>      | District | 92.9  |                |                |
|                        |                       |                                      | Province | 85.7  |                |                |
|                        |                       |                                      | School   | 100.0 | р              | р              |
|                        | Demand Writing        |                                      | District | 94.8  |                |                |
|                        |                       |                                      | Province | 74.5  |                |                |
|                        |                       |                                      | School   | 90.9  | р              | р              |
|                        | Poetic Reading        |                                      | District | 88.1  |                |                |
|                        |                       |                                      | Province | 65.7  |                |                |
|                        |                       |                                      | School   | 100.0 | р              | р              |
|                        | Informational Reading |                                      | District | 96.6  |                |                |
|                        |                       |                                      | Province | 74.4  |                |                |
|                        |                       |                                      | School   | 36.4  | q              | q              |
|                        | Visual Reading        |                                      | District | 54.2  |                |                |
|                        |                       |                                      | Province | 42.5  |                |                |
|                        |                       |                                      | School   | 72.7  | q              | р              |
|                        | Listening             |                                      | District | 74.1  |                |                |
|                        |                       |                                      | Province | 64.0  |                |                |
|                        | Speaking              |                                      | School   | 100.0 | р              | р              |
|                        | Speaking              |                                      | District | 100.0 |                |                |
|                        |                       |                                      | Province | 85.7  |                |                |