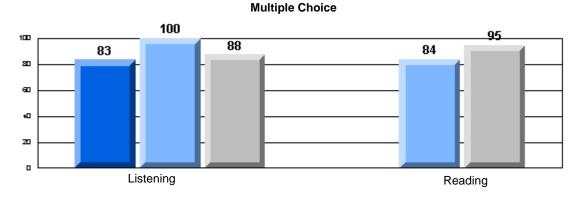

#### Difference from Provincial Mean, 2005-07

Difference from Provincial Mean, 2005-07

Process Writing (10 % Sample)

Difference from Provincial Mean, 2005-07

District 803 - Private