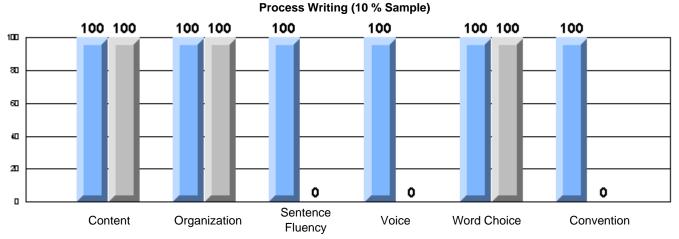

# Rubrics Results: Percentage of students performing at Level 3 and Above 2005-2007

#375 - Lakecrest -St. John's Independent School, St. John's

Grades: K-9

#### Difference from Provincial Mean, 2005-07

Difference from Provincial Mean, 2005-07

Process Writing (10 % Sample)

Difference from Provincial Mean, 2005-07

District 803 - Private