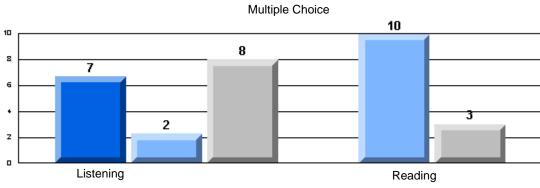

## 3 Year CRT (Subtest) Mark Trend 2005-2007 Multiple Choice

#### #019 - Mushuau Innu Natuashish School, Natuashish

Grades: K-11

|                 |                       | Number of Students : | 17                   |       | School         | School         |
|-----------------|-----------------------|----------------------|----------------------|-------|----------------|----------------|
| Multiple Choice |                       |                      |                      | Mark  | vs<br>District | vs<br>Province |
| Multiple Choice |                       |                      | School               | 55.0  | q              | q              |
|                 | Reading               |                      | District             | 92.4  |                |                |
|                 |                       |                      | Province             | 89.7  |                |                |
|                 |                       |                      | School               | 45.2  | q              | q              |
|                 | Listening             |                      | District<br>Province | 77.8  |                |                |
|                 |                       |                      | FIOVINCE             | 92.1  |                |                |
| Rubrics         | -                     | Content              | School<br>District   | 33.3  | q              | q              |
|                 |                       | Content              | Province             | 100.0 |                |                |
|                 |                       |                      | TTOVINCE             | 81.4  |                |                |
|                 |                       | Ormaniantina         | School               | 0.0   | q              | q              |
|                 | ľ                     | Organization         | District             | 100.0 |                |                |
|                 |                       |                      | Province             | 77.7  |                |                |
|                 |                       | O                    | School               | 0.0   | q              | q              |
|                 |                       | Sentence Fluency     | District             | 100.0 |                |                |
|                 | Process Writing —     |                      | Province             | 77.0  |                |                |
|                 | · ·                   |                      | School               | 0.0   | q              | q              |
|                 | -                     | Voice                | District             | 100.0 |                |                |
|                 |                       |                      | Province             | 73.9  |                |                |
|                 |                       |                      | School               | 0.0   | q              | q              |
|                 | -                     | Word Choice          | District             | 100.0 | -              | -              |
|                 |                       |                      | Province             | 86.1  |                |                |
|                 |                       |                      | School               | 33.3  | q              | q              |
|                 | ł                     | Conventions          | District             | 100.0 |                |                |
|                 |                       |                      | Province             | 85.7  |                |                |
|                 |                       |                      | School               | 5.9   | q              | q              |
|                 | Demand Writing        |                      | District             | 50.0  |                |                |
|                 |                       |                      | Province             | 74.5  |                |                |
|                 |                       |                      | School               | 0.0   | q              | q              |
|                 | Poetic Reading        |                      | District             | 25.0  | •              | -              |
|                 |                       |                      | Province             | 65.7  |                |                |
|                 |                       |                      | School               | 0.0   | q              | q              |
|                 | Informational Reading |                      | District             | 83.3  |                |                |
|                 |                       |                      | Province             | 74.4  |                |                |
|                 |                       |                      | School               | 0.0   | q              | q              |
|                 | Visual Reading        |                      | District             | 16.7  | -              | -              |
|                 |                       |                      | Province             | 42.5  |                |                |
|                 |                       |                      | School               | 0.0   | q              | q              |
|                 | Listening             |                      | District             | 41.7  |                |                |
|                 |                       |                      | Province             | 64.0  |                |                |
|                 |                       |                      | School               | 0.0   | q              | q              |
|                 | Speaking              |                      | District             | 100.0 |                |                |
|                 | Speaking              |                      | Province             | 85.7  |                |                |