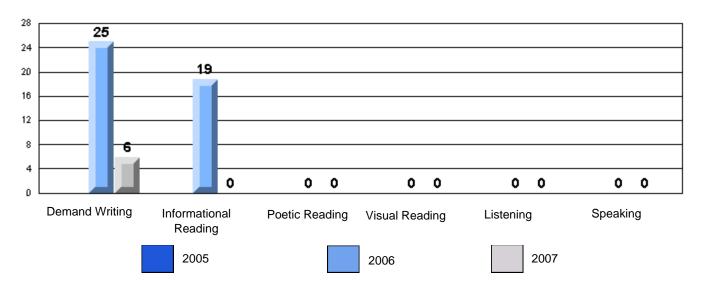

#### Difference from Provincial Mean, 2005-07

Difference from Provincial Mean, 2005-07

Process Writing (10 % Sample)

Difference from Provincial Mean, 2005-07

District 803 - Private