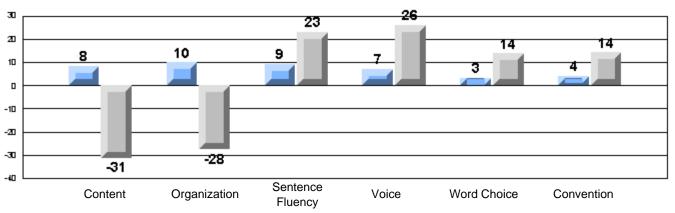

#### Difference from Provincial Mean, 2005-07

Difference from Provincial Mean, 2005-07

Process Writing (10 % Sample)

Difference from Provincial Mean, 2005-07

District 803 - Private