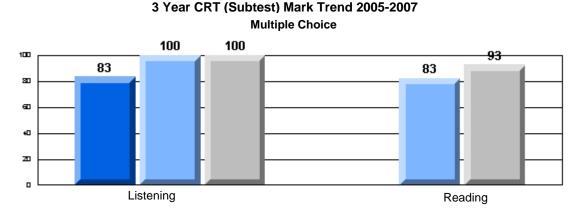

3 Year CRT (Subtest) Mark Trend 2005-2007

#375 - Lakecrest -St. John's Independent School, St. John's

Grades: K-9

#375 - Lakecrest -St. John's Independent School, St. John's

|                        |                       | Number of Students :                 | 11       |       | School         | School         |
|------------------------|-----------------------|--------------------------------------|----------|-------|----------------|----------------|
| <u>Multiple Choice</u> |                       |                                      |          | Mark  | vs<br>District | vs<br>Province |
| <u>manipio enerce</u>  |                       |                                      | School   | 98.5  | р              | р              |
|                        | Reading               |                                      | District | 95.6  | Î              | Î              |
|                        | •                     |                                      | Province | 89.7  |                |                |
|                        |                       |                                      | School   | 96.7  | р              | р              |
|                        | Listening             |                                      | District | 95.4  |                |                |
|                        |                       |                                      | Province | 92.1  |                |                |
| Rubrics                |                       | _                                    | School   | 100.0 | р              | р              |
|                        | Г                     | - Content                            | District | 92.9  |                |                |
|                        |                       |                                      | Province | 81.4  |                |                |
|                        |                       | Ormaniaatian                         | School   | 88.9  | р              | р              |
|                        | F                     | <ul> <li>Organization</li> </ul>     | District | 85.7  |                |                |
|                        |                       |                                      | Province | 77.7  |                |                |
|                        |                       | - Contonac Fluency                   | School   | 100.0 | р              | р              |
|                        | Г                     | <ul> <li>Sentence Fluency</li> </ul> | District | 92.9  |                |                |
|                        | Process Writing —     |                                      | Province | 77.0  |                |                |
|                        |                       |                                      | School   | 88.9  | р              | р              |
|                        | F                     | - Voice                              | District | 85.7  |                |                |
|                        |                       |                                      | Province | 73.9  |                |                |
|                        |                       |                                      | School   | 100.0 | р              | р              |
|                        | F                     | <ul> <li>Word Choice</li> </ul>      | District | 100.0 |                |                |
|                        |                       |                                      | Province | 86.1  |                |                |
|                        |                       |                                      | School   | 100.0 | р              | р              |
|                        | F                     | <ul> <li>Conventions</li> </ul>      | District | 92.9  |                |                |
|                        |                       |                                      | Province | 85.7  |                |                |
|                        |                       |                                      | School   | 100.0 | р              | р              |
|                        | Demand Writing        |                                      | District | 94.8  |                |                |
|                        |                       |                                      | Province | 74.5  |                |                |
|                        |                       |                                      | School   | 90.9  | р              | р              |
|                        | Poetic Reading        |                                      | District | 88.1  |                |                |
|                        |                       |                                      | Province | 65.7  |                |                |
|                        |                       |                                      | School   | 100.0 | р              | р              |
|                        | Informational Reading |                                      | District | 96.6  |                |                |
|                        |                       |                                      | Province | 74.4  |                |                |
|                        |                       |                                      | School   | 36.4  | q              | q              |
|                        | Visual Reading        |                                      | District | 54.2  |                |                |
|                        |                       |                                      | Province | 42.5  |                |                |
|                        |                       |                                      | School   | 72.7  | q              | р              |
|                        | Listening             |                                      | District | 74.1  |                |                |
|                        |                       |                                      | Province | 64.0  |                |                |
|                        | Speaking              |                                      | School   | 100.0 | р              | р              |
|                        | Speaking              |                                      | District | 100.0 |                |                |
|                        |                       |                                      | Province | 85.7  |                |                |