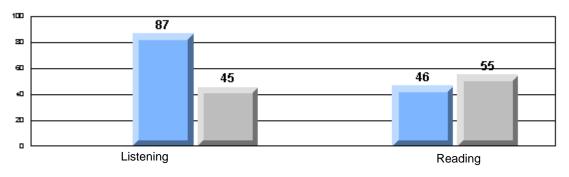

3 Year CRT (Subtest) Mark Trend 2005-2007

#375 - Lakecrest -St. John's Independent School, St. John's

Grades: K-9