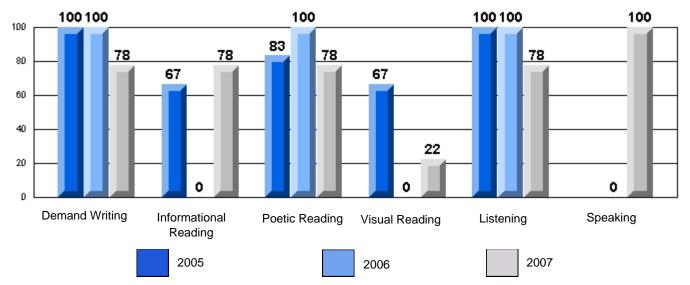

3 Year CRT (Subtest) Mark Trend 2005-2007

#469 - Immaculate Heart of Mary School, Corner Brook

Grades: K-9

Rubrics Results: Percentage of students performing at Level 3 and Above 2005-2007

#469 - Immaculate Heart of Mary School, Corner Brook

Grades: K-9

Process Writing (10 % Sample)

Difference from Provincial Mean, 2005-07

Rubrics Results: Percentage of students performing at Level 3 and Above 2005-2007

District 803 - Private

#479 - Holy Cross Community School Inc., St. Alban's