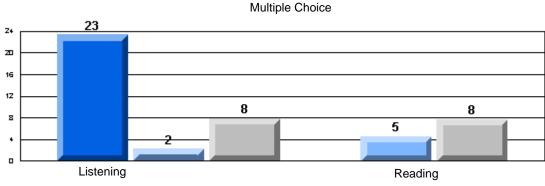

#375 - Lakecrest -St. John's Independent School, St. John's

|                        |                       | Number of Students :                 | 11       |       | School         | School         |
|------------------------|-----------------------|--------------------------------------|----------|-------|----------------|----------------|
| <u>Multiple Choice</u> |                       |                                      |          | Mark  | vs<br>District | vs<br>Province |
| <u>manipio enerce</u>  |                       |                                      | School   | 98.5  | р              | р              |
|                        | Reading               |                                      | District | 95.6  | Î              | Î              |
|                        | •                     |                                      | Province | 89.7  |                |                |
|                        |                       |                                      | School   | 96.7  | р              | р              |
|                        | Listening             |                                      | District | 95.4  |                |                |
|                        |                       |                                      | Province | 92.1  |                |                |
| Rubrics                |                       | _                                    | School   | 100.0 | р              | р              |
|                        | Г                     | - Content                            | District | 92.9  |                |                |
|                        |                       |                                      | Province | 81.4  |                |                |
|                        |                       | Ormaniaatian                         | School   | 88.9  | р              | р              |
|                        | F                     | <ul> <li>Organization</li> </ul>     | District | 85.7  |                |                |
|                        |                       |                                      | Province | 77.7  |                |                |
|                        |                       | - Contonac Fluency                   | School   | 100.0 | р              | р              |
|                        | Г                     | <ul> <li>Sentence Fluency</li> </ul> | District | 92.9  |                |                |
|                        | Process Writing —     |                                      | Province | 77.0  |                |                |
|                        |                       |                                      | School   | 88.9  | р              | р              |
|                        | F                     | - Voice                              | District | 85.7  |                |                |
|                        |                       |                                      | Province | 73.9  |                |                |
|                        |                       |                                      | School   | 100.0 | р              | р              |
|                        | F                     | <ul> <li>Word Choice</li> </ul>      | District | 100.0 |                |                |
|                        |                       |                                      | Province | 86.1  |                |                |
|                        |                       |                                      | School   | 100.0 | р              | р              |
|                        | F                     | <ul> <li>Conventions</li> </ul>      | District | 92.9  |                |                |
|                        |                       |                                      | Province | 85.7  |                |                |
|                        |                       |                                      | School   | 100.0 | р              | р              |
|                        | Demand Writing        |                                      | District | 94.8  |                |                |
|                        |                       |                                      | Province | 74.5  |                |                |
|                        |                       |                                      | School   | 90.9  | р              | р              |
|                        | Poetic Reading        |                                      | District | 88.1  |                |                |
|                        |                       |                                      | Province | 65.7  |                |                |
|                        |                       |                                      | School   | 100.0 | р              | р              |
|                        | Informational Reading |                                      | District | 96.6  |                |                |
|                        |                       |                                      | Province | 74.4  |                |                |
|                        |                       |                                      | School   | 36.4  | q              | q              |
|                        | Visual Reading        |                                      | District | 54.2  |                |                |
|                        |                       |                                      | Province | 42.5  |                |                |
|                        |                       |                                      | School   | 72.7  | q              | р              |
|                        | Listening             |                                      | District | 74.1  |                |                |
|                        |                       |                                      | Province | 64.0  |                |                |
|                        | Speaking              |                                      | School   | 100.0 | р              | р              |
|                        | Speaking              |                                      | District | 100.0 |                |                |
|                        |                       |                                      | Province | 85.7  |                |                |