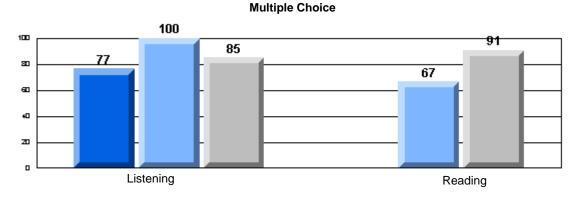

#375 - Lakecrest -St. John's Independent School, St. John's

|                        |                       | Number of Students :                 | 11       |       | School         | School         |
|------------------------|-----------------------|--------------------------------------|----------|-------|----------------|----------------|
| <u>Multiple Choice</u> |                       |                                      |          | Mark  | vs<br>District | vs<br>Province |
| <u>manipio enerce</u>  |                       |                                      | School   | 98.5  | р              | р              |
|                        | Reading               |                                      | District | 95.6  | Î              | Î              |
|                        | •                     |                                      | Province | 89.7  |                |                |
|                        |                       |                                      | School   | 96.7  | р              | р              |
|                        | Listening             |                                      | District | 95.4  |                |                |
|                        |                       |                                      | Province | 92.1  |                |                |
| Rubrics                |                       | _                                    | School   | 100.0 | р              | р              |
|                        | Г                     | - Content                            | District | 92.9  |                |                |
|                        |                       |                                      | Province | 81.4  |                |                |
|                        |                       | Ormaniaatian                         | School   | 88.9  | р              | р              |
|                        | F                     | <ul> <li>Organization</li> </ul>     | District | 85.7  |                |                |
|                        |                       |                                      | Province | 77.7  |                |                |
|                        |                       | - Contonac Fluency                   | School   | 100.0 | р              | р              |
|                        | Г                     | <ul> <li>Sentence Fluency</li> </ul> | District | 92.9  |                |                |
|                        | Process Writing —     |                                      | Province | 77.0  |                |                |
|                        |                       |                                      | School   | 88.9  | р              | р              |
|                        | F                     | - Voice                              | District | 85.7  |                |                |
|                        |                       |                                      | Province | 73.9  |                |                |
|                        |                       |                                      | School   | 100.0 | р              | р              |
|                        | F                     | <ul> <li>Word Choice</li> </ul>      | District | 100.0 |                |                |
|                        |                       |                                      | Province | 86.1  |                |                |
|                        |                       |                                      | School   | 100.0 | р              | р              |
|                        | F                     | <ul> <li>Conventions</li> </ul>      | District | 92.9  |                |                |
|                        |                       |                                      | Province | 85.7  |                |                |
|                        |                       |                                      | School   | 100.0 | р              | р              |
|                        | Demand Writing        |                                      | District | 94.8  |                |                |
|                        |                       |                                      | Province | 74.5  |                |                |
|                        |                       |                                      | School   | 90.9  | р              | р              |
|                        | Poetic Reading        |                                      | District | 88.1  |                |                |
|                        |                       |                                      | Province | 65.7  |                |                |
|                        |                       |                                      | School   | 100.0 | р              | р              |
|                        | Informational Reading |                                      | District | 96.6  |                |                |
|                        |                       |                                      | Province | 74.4  |                |                |
|                        |                       |                                      | School   | 36.4  | q              | q              |
|                        | Visual Reading        |                                      | District | 54.2  |                |                |
|                        |                       |                                      | Province | 42.5  |                |                |
|                        |                       |                                      | School   | 72.7  | q              | р              |
|                        | Listening             |                                      | District | 74.1  |                |                |
|                        |                       |                                      | Province | 64.0  |                |                |
|                        | Speaking              |                                      | School   | 100.0 | р              | р              |
|                        | Speaking              |                                      | District | 100.0 |                |                |
|                        |                       |                                      | Province | 85.7  |                |                |

3 Year CRT (Subtest) Mark Trend 2005-2007

#375 - Lakecrest -St. John's Independent School, St. John's

Grades: K-9