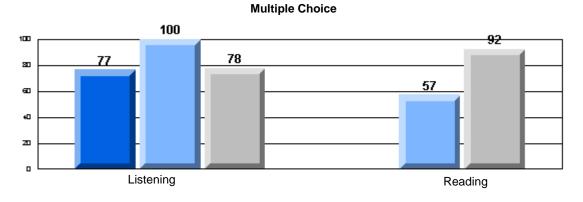

#### #019 - Mushuau Innu Natuashish School, Natuashish

Grades: K-11

|                 |                       | Number of Students : | 17                   |       | School         | School         |
|-----------------|-----------------------|----------------------|----------------------|-------|----------------|----------------|
| Multiple Choice |                       |                      |                      | Mark  | vs<br>District | vs<br>Province |
| Multiple Choice |                       |                      | School               | 55.0  | q              | q              |
|                 | Reading               |                      | District             | 92.4  |                |                |
|                 |                       |                      | Province             | 89.7  |                |                |
|                 |                       |                      | School               | 45.2  | q              | q              |
|                 | Listening             |                      | District<br>Province | 77.8  |                |                |
|                 |                       |                      | FIOVINCE             | 92.1  |                |                |
| Rubrics         | -                     | Content              | School<br>District   | 33.3  | q              | q              |
|                 |                       | Content              | Province             | 100.0 |                |                |
|                 |                       |                      | TTOVINCE             | 81.4  |                |                |
|                 |                       | Ormaniantina         | School               | 0.0   | q              | q              |
|                 | ľ                     | Organization         | District             | 100.0 |                |                |
|                 |                       |                      | Province             | 77.7  |                |                |
|                 |                       | O                    | School               | 0.0   | q              | q              |
|                 |                       | Sentence Fluency     | District             | 100.0 |                |                |
|                 | Process Writing —     |                      | Province             | 77.0  |                |                |
|                 | · ·                   |                      | School               | 0.0   | q              | q              |
|                 | -                     | Voice                | District             | 100.0 |                |                |
|                 |                       |                      | Province             | 73.9  |                |                |
|                 |                       |                      | School               | 0.0   | q              | q              |
|                 | -                     | Word Choice          | District             | 100.0 | -              | -              |
|                 |                       |                      | Province             | 86.1  |                |                |
|                 |                       |                      | School               | 33.3  | q              | q              |
|                 | ł                     | Conventions          | District             | 100.0 |                |                |
|                 |                       |                      | Province             | 85.7  |                |                |
|                 |                       |                      | School               | 5.9   | q              | q              |
|                 | Demand Writing        |                      | District             | 50.0  |                |                |
|                 |                       |                      | Province             | 74.5  |                |                |
|                 |                       |                      | School               | 0.0   | q              | q              |
|                 | Poetic Reading        |                      | District             | 25.0  | •              | -              |
|                 |                       |                      | Province             | 65.7  |                |                |
|                 |                       |                      | School               | 0.0   | q              | q              |
|                 | Informational Reading |                      | District             | 83.3  |                |                |
|                 |                       |                      | Province             | 74.4  |                |                |
|                 |                       |                      | School               | 0.0   | q              | q              |
|                 | Visual Reading        |                      | District             | 16.7  | -              | -              |
|                 |                       |                      | Province             | 42.5  |                |                |
|                 |                       |                      | School               | 0.0   | q              | q              |
|                 | Listening             |                      | District             | 41.7  |                |                |
|                 |                       |                      | Province             | 64.0  |                |                |
|                 |                       |                      | School               | 0.0   | q              | q              |
|                 | Speaking              |                      | District             | 100.0 |                |                |
|                 | Speaking              |                      | Province             | 85.7  |                |                |