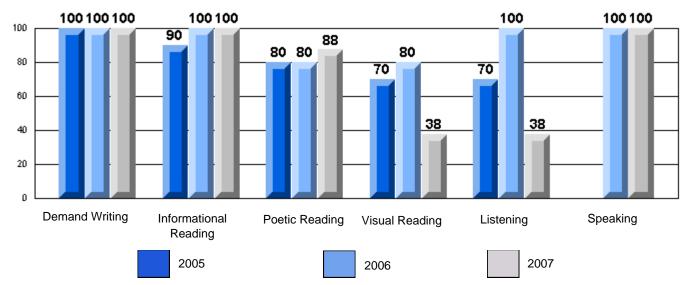

## Rubrics Results: Percentage of students performing at Level 3 and Above 2005-2007

#450 - St. Bonaventure's College, St. John's

Grades: K-12

Difference from Provincial Mean, 2005-07

Rubrics Results: Percentage of students performing at Level 3 and Above 2005-2007

#### #450 - St. Bonaventure's College, St. John's

|                 |                       | Number of Students :                 | 23       |       | School         | School         |
|-----------------|-----------------------|--------------------------------------|----------|-------|----------------|----------------|
| Multiple Choice |                       |                                      |          | Mark  | vs<br>District | vs<br>Province |
|                 |                       |                                      | School   | 97.5  | р              | р              |
|                 | Reading               |                                      | District | 95.6  | r              | r              |
|                 |                       |                                      | Province | 89.7  |                |                |
|                 |                       |                                      | School   | 100.0 | р              | р              |
|                 | Listening             |                                      | District | 95.4  |                |                |
|                 |                       |                                      | Province | 92.1  |                |                |
| <u>ubrics</u>   |                       |                                      | School   | 50.0  | q              | q              |
| ubrics          | Г                     | <ul> <li>Content</li> </ul>          | District | 92.9  |                |                |
|                 |                       |                                      | Province | 81.4  |                |                |
|                 |                       |                                      | School   | 50.0  | q              | q              |
|                 |                       | <ul> <li>Organization</li> </ul>     | District | 85.7  |                |                |
|                 |                       |                                      | Province | 77.7  |                |                |
|                 |                       |                                      | School   | 100.0 | р              | р              |
|                 | Γ                     | <ul> <li>Sentence Fluency</li> </ul> | District | 92.9  |                |                |
|                 | Process Writing       |                                      | Province | 77.0  |                |                |
|                 | J                     |                                      | School   | 100.0 | р              | р              |
|                 | -                     | - Voice                              | District | 85.7  |                |                |
|                 |                       |                                      | Province | 73.9  |                |                |
|                 |                       |                                      | School   | 100.0 | р              | р              |
|                 |                       | <ul> <li>Word Choice</li> </ul>      | District | 100.0 |                |                |
|                 |                       |                                      | Province | 86.1  |                |                |
|                 |                       |                                      | School   | 100.0 | р              | р              |
|                 | F                     | <ul> <li>Conventions</li> </ul>      | District | 92.9  |                |                |
|                 |                       |                                      | Province | 85.7  |                |                |
|                 | <b>D</b>              |                                      | School   | 95.7  | р              | р              |
|                 | Demand Writing        |                                      | District | 94.8  |                |                |
|                 |                       |                                      | Province | 74.5  |                |                |
|                 |                       |                                      | School   | 87.0  | q              | р              |
|                 | Poetic Reading        |                                      | District | 88.1  |                |                |
|                 |                       |                                      | Province | 65.7  |                |                |
|                 | Information -1 Day 11 |                                      | School   | 100.0 | р              | р              |
|                 | Informational Reading |                                      | District | 96.6  |                |                |
|                 |                       |                                      | Province | 74.4  |                |                |
|                 |                       |                                      | School   | 73.9  | р              | р              |
|                 | Visual Reading        |                                      | District | 54.2  |                |                |
|                 |                       |                                      | Province | 42.5  |                |                |
|                 |                       |                                      | School   | 77.3  | р              | р              |
|                 | Listening             |                                      | District | 74.1  |                |                |
|                 |                       |                                      | Province | 64.0  |                |                |
|                 | 0                     |                                      | School   | 100.0 | р              | р              |
|                 | Speaking              |                                      | District | 100.0 |                |                |
|                 |                       |                                      | Province | 85.7  |                |                |