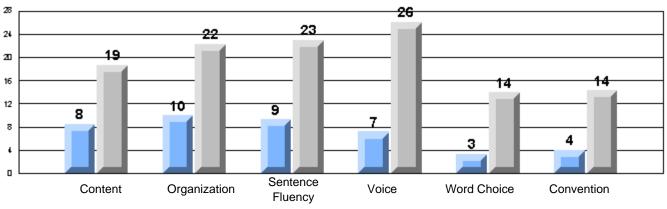

3 Year CRT (Subtest) Mark Trend 2005-2007

#375 - Lakecrest -St. John's Independent School, St. John's

Grades: K-9