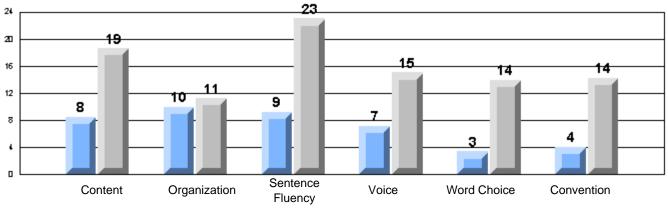

#### Difference from Provincial Mean, 2005-07

Difference from Provincial Mean, 2005-07

Process Writing (10 % Sample)

Difference from Provincial Mean, 2005-07

District 803 - Private

#375 - Lakecrest -St. John's Independent School, St. John's

|                        |                       | Number of Students :                 | 11       |       | School         | School         |
|------------------------|-----------------------|--------------------------------------|----------|-------|----------------|----------------|
| <u>Multiple Choice</u> |                       |                                      |          | Mark  | vs<br>District | vs<br>Province |
| <u>manipio enerce</u>  |                       |                                      | School   | 98.5  | р              | р              |
|                        | Reading               |                                      | District | 95.6  | Î              | Î              |
|                        | •                     |                                      | Province | 89.7  |                |                |
|                        |                       |                                      | School   | 96.7  | р              | р              |
|                        | Listening             |                                      | District | 95.4  |                |                |
|                        |                       |                                      | Province | 92.1  |                |                |
| Rubrics                |                       | _                                    | School   | 100.0 | р              | р              |
|                        | Г                     | - Content                            | District | 92.9  |                |                |
|                        |                       |                                      | Province | 81.4  |                |                |
|                        |                       | Ormaniaatian                         | School   | 88.9  | р              | р              |
|                        | F                     | <ul> <li>Organization</li> </ul>     | District | 85.7  |                |                |
|                        |                       |                                      | Province | 77.7  |                |                |
|                        |                       | - Contonac Fluency                   | School   | 100.0 | р              | р              |
|                        | Г                     | <ul> <li>Sentence Fluency</li> </ul> | District | 92.9  |                |                |
|                        | Process Writing —     |                                      | Province | 77.0  |                |                |
|                        |                       |                                      | School   | 88.9  | р              | р              |
|                        | F                     | - Voice                              | District | 85.7  |                |                |
|                        |                       |                                      | Province | 73.9  |                |                |
|                        |                       |                                      | School   | 100.0 | р              | р              |
|                        | F                     | <ul> <li>Word Choice</li> </ul>      | District | 100.0 |                |                |
|                        |                       |                                      | Province | 86.1  |                |                |
|                        |                       |                                      | School   | 100.0 | р              | р              |
|                        | F                     | <ul> <li>Conventions</li> </ul>      | District | 92.9  |                |                |
|                        |                       |                                      | Province | 85.7  |                |                |
|                        |                       |                                      | School   | 100.0 | р              | р              |
|                        | Demand Writing        |                                      | District | 94.8  |                |                |
|                        |                       |                                      | Province | 74.5  |                |                |
|                        |                       |                                      | School   | 90.9  | р              | р              |
|                        | Poetic Reading        |                                      | District | 88.1  |                |                |
|                        |                       |                                      | Province | 65.7  |                |                |
|                        |                       |                                      | School   | 100.0 | р              | р              |
|                        | Informational Reading |                                      | District | 96.6  |                |                |
|                        |                       |                                      | Province | 74.4  |                |                |
|                        |                       |                                      | School   | 36.4  | q              | q              |
|                        | Visual Reading        |                                      | District | 54.2  |                |                |
|                        |                       |                                      | Province | 42.5  |                |                |
|                        |                       |                                      | School   | 72.7  | q              | р              |
|                        | Listening             |                                      | District | 74.1  |                |                |
|                        |                       |                                      | Province | 64.0  |                |                |
|                        | Speaking              |                                      | School   | 100.0 | р              | р              |
|                        | Speaking              |                                      | District | 100.0 |                |                |
|                        |                       |                                      | Province | 85.7  |                |                |