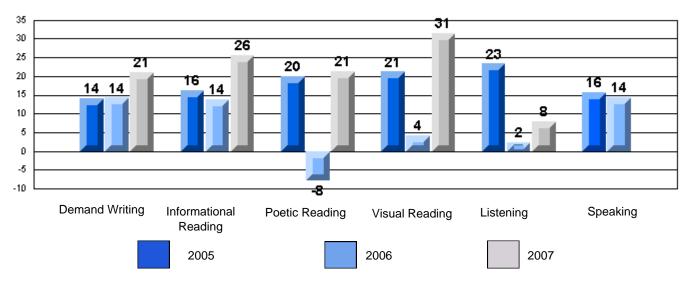

3 Year CRT (Subtest) Mark Trend 2005-2007

#375 - Lakecrest -St. John's Independent School, St. John's

Grades: K-9