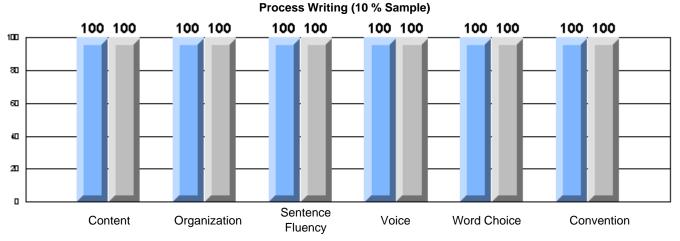

#### #019 - Mushuau Innu Natuashish School, Natuashish

Grades: K-11

|                 |                       | Number of Students : | 17                   |       | School         | School         |
|-----------------|-----------------------|----------------------|----------------------|-------|----------------|----------------|
| Multiple Choice |                       |                      |                      | Mark  | vs<br>District | vs<br>Province |
| Multiple Choice |                       |                      | School               | 55.0  | q              | q              |
|                 | Reading               |                      | District             | 92.4  |                |                |
|                 |                       |                      | Province             | 89.7  |                |                |
|                 |                       |                      | School               | 45.2  | q              | q              |
|                 | Listening             |                      | District<br>Province | 77.8  |                |                |
|                 |                       |                      | FIOVINCE             | 92.1  |                |                |
| Rubrics         | -                     | Content              | School<br>District   | 33.3  | q              | q              |
|                 |                       | Content              | Province             | 100.0 |                |                |
|                 |                       |                      | TTOVINCE             | 81.4  |                |                |
|                 |                       | Ormaniantina         | School               | 0.0   | q              | q              |
|                 | ľ                     | Organization         | District             | 100.0 |                |                |
|                 |                       |                      | Province             | 77.7  |                |                |
|                 |                       | O                    | School               | 0.0   | q              | q              |
|                 |                       | Sentence Fluency     | District             | 100.0 |                |                |
|                 | Process Writing —     |                      | Province             | 77.0  |                |                |
|                 | · ·                   |                      | School               | 0.0   | q              | q              |
|                 | -                     | Voice                | District             | 100.0 |                |                |
|                 |                       |                      | Province             | 73.9  |                |                |
|                 |                       |                      | School               | 0.0   | q              | q              |
|                 | -                     | Word Choice          | District             | 100.0 | -              | -              |
|                 |                       |                      | Province             | 86.1  |                |                |
|                 |                       |                      | School               | 33.3  | q              | q              |
|                 | ł                     | Conventions          | District             | 100.0 |                |                |
|                 |                       |                      | Province             | 85.7  |                |                |
|                 |                       |                      | School               | 5.9   | q              | q              |
|                 | Demand Writing        |                      | District             | 50.0  |                |                |
|                 |                       |                      | Province             | 74.5  |                |                |
|                 |                       |                      | School               | 0.0   | q              | q              |
|                 | Poetic Reading        |                      | District             | 25.0  | •              | -              |
|                 |                       |                      | Province             | 65.7  |                |                |
|                 |                       |                      | School               | 0.0   | q              | q              |
|                 | Informational Reading |                      | District             | 83.3  |                |                |
|                 |                       |                      | Province             | 74.4  |                |                |
|                 |                       |                      | School               | 0.0   | q              | q              |
|                 | Visual Reading        |                      | District             | 16.7  | -              | -              |
|                 |                       |                      | Province             | 42.5  |                |                |
|                 |                       |                      | School               | 0.0   | q              | q              |
|                 | Listening             |                      | District             | 41.7  |                |                |
|                 |                       |                      | Province             | 64.0  |                |                |
|                 |                       |                      | School               | 0.0   | q              | q              |
|                 | Speaking              |                      | District             | 100.0 |                |                |
|                 | Speaking              |                      | Province             | 85.7  |                |                |