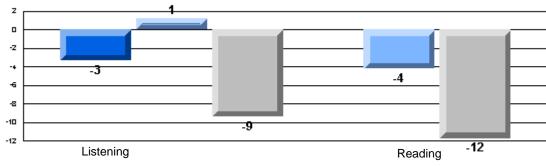

#213 - Lake Academy, Fortune

Grades: K-7

Rubrics Results: Percentage of students performing at Level 3 and Above 2005-2007

#213 - Lake Academy, Fortune

Grades: K-7

Difference from Provincial Mean, 2005-07

Rubrics Results: Percentage of students performing at Level 3 and Above 2005-2007

Process Writing (10 % Sample)

Difference from Provincial Mean, 2005-07

#218 - St. Joseph's Academy, Lamaline

|                 | Numl                  | ber of Students : | 7        |       | School         | School         |
|-----------------|-----------------------|-------------------|----------|-------|----------------|----------------|
| Multiple Choice |                       |                   |          | Mark  | vs<br>District | vs<br>Province |
| Multiple Choice |                       |                   | School   | 81.0  | a              | a              |
|                 | Reading               |                   | District | 89.9  | q              | q              |
|                 | Reading               |                   | Province | 89.7  |                |                |
|                 |                       |                   | School   | 90.5  | q              | G              |
|                 | Listening             |                   | District | 92.6  | Ч              | q              |
|                 | Listening             |                   | Province | 92.0  |                |                |
|                 |                       |                   | School   | 0.0   | q              | 0              |
| Rubrics         | Cor                   | ntent             | District | 79.4  | Ч              | q              |
|                 |                       |                   | Province | 81.4  |                |                |
|                 |                       |                   | School   | 0.0   | q              | a              |
|                 | - Ora                 | ganization        | District | 74.8  | Ч              | q              |
| Pro             |                       |                   | Province | 74.8  |                |                |
|                 |                       |                   | School   | 0.0   | q              | q              |
|                 | Sen                   | ntence Fluency    | District | 73.9  | *              |                |
|                 | Process Writing —     | -                 | Province | 77.0  |                |                |
|                 |                       |                   | School   | 0.0   | q              | q              |
|                 | Voie                  | се                | District | 74.8  |                | •              |
|                 |                       |                   | Province | 73.9  |                |                |
|                 |                       |                   | School   | 0.0   | q              | q              |
|                 | Woi                   | ord Choice        | District | 85.8  | 1              | 1              |
|                 |                       |                   | Province | 86.1  |                |                |
|                 |                       |                   | School   | 0.0   | q              | q              |
|                 | L Cor                 | nventions         | District | 83.6  |                |                |
|                 |                       |                   | Province | 85.7  |                |                |
|                 |                       |                   | School   | 100.0 | р              | р              |
|                 | Demand Writing        |                   | District | 75.9  |                |                |
|                 |                       |                   | Province | 74.5  |                |                |
|                 |                       |                   | School   | 100.0 | р              | р              |
|                 | Poetic Reading        |                   | District | 67.1  |                |                |
|                 |                       |                   | Province | 65.7  |                |                |
|                 |                       |                   | School   | 71.4  | q              | q              |
|                 | Informational Reading |                   | District | 76.8  |                |                |
|                 |                       |                   | Province | 74.4  |                |                |
|                 |                       |                   | School   | 85.7  | р              | р              |
|                 | Visual Reading        |                   | District | 45.7  |                |                |
|                 |                       |                   | Province | 42.5  |                |                |
|                 | L'eterstern           |                   | School   | 57.1  | q              | q              |
|                 | Listening             |                   | District | 64.7  |                |                |
|                 |                       |                   | Province | 64.0  |                |                |
|                 |                       |                   | School   | 0.0   | q              | q              |
|                 | Speaking              |                   | District | 86.6  |                |                |
|                 |                       |                   | Province | 85.7  |                |                |