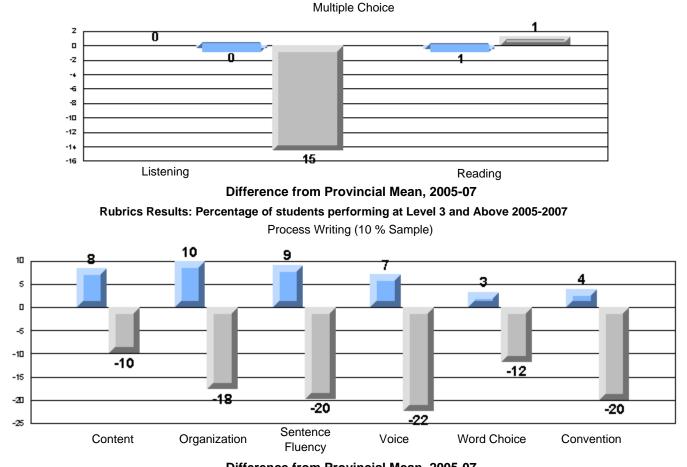

Process Writing (10 % Sample)

Difference from Provincial Mean, 2005-07

#218 - St. Joseph's Academy, Lamaline

|                 | Numl                  | ber of Students : | 7        |       | School         | School         |
|-----------------|-----------------------|-------------------|----------|-------|----------------|----------------|
| Multiple Choice |                       |                   |          | Mark  | vs<br>District | vs<br>Province |
| Multiple Choice |                       |                   | School   | 81.0  | a              | a              |
|                 | Reading               |                   | District | 89.9  | q              | q              |
|                 | Reading               |                   | Province | 89.7  |                |                |
|                 |                       |                   | School   | 90.5  | q              | G              |
|                 | Listening             |                   | District | 92.6  | Ч              | q              |
|                 | Listening             |                   | Province | 92.0  |                |                |
|                 |                       |                   | School   | 0.0   | q              | 0              |
| Rubrics         | Cor                   | ntent             | District | 79.4  | Ч              | q              |
|                 |                       |                   | Province | 81.4  |                |                |
|                 |                       |                   | School   | 0.0   | q              | a              |
|                 | - Ora                 | ganization        | District | 74.8  | Ч              | q              |
| Pro             |                       |                   | Province | 74.8  |                |                |
|                 |                       |                   | School   | 0.0   | q              | q              |
|                 | Sen                   | ntence Fluency    | District | 73.9  | *              |                |
|                 | Process Writing —     | -                 | Province | 77.0  |                |                |
|                 |                       |                   | School   | 0.0   | q              | q              |
|                 | Voie                  | се                | District | 74.8  |                | •              |
|                 |                       |                   | Province | 73.9  |                |                |
|                 |                       |                   | School   | 0.0   | q              | q              |
|                 | Woi                   | ord Choice        | District | 85.8  | 1              | 1              |
|                 |                       |                   | Province | 86.1  |                |                |
|                 |                       |                   | School   | 0.0   | q              | q              |
|                 | L Cor                 | nventions         | District | 83.6  |                |                |
|                 |                       |                   | Province | 85.7  |                |                |
|                 |                       |                   | School   | 100.0 | р              | р              |
|                 | Demand Writing        |                   | District | 75.9  |                |                |
|                 |                       |                   | Province | 74.5  |                |                |
|                 |                       |                   | School   | 100.0 | р              | р              |
|                 | Poetic Reading        |                   | District | 67.1  |                |                |
|                 |                       |                   | Province | 65.7  |                |                |
|                 |                       |                   | School   | 71.4  | q              | q              |
|                 | Informational Reading |                   | District | 76.8  |                |                |
|                 |                       |                   | Province | 74.4  |                |                |
|                 |                       |                   | School   | 85.7  | р              | р              |
|                 | Visual Reading        |                   | District | 45.7  |                |                |
|                 |                       |                   | Province | 42.5  |                |                |
|                 | L'eterstern           |                   | School   | 57.1  | q              | q              |
|                 | Listening             |                   | District | 64.7  |                |                |
|                 |                       |                   | Province | 64.0  |                |                |
|                 |                       |                   | School   | 0.0   | q              | q              |
|                 | Speaking              |                   | District | 86.6  |                |                |
|                 |                       |                   | Province | 85.7  |                |                |

# 3 Year CRT (Subtest) Mark Trend 2005-2007 Multiple Choice

Rubrics Results: Percentage of students performing at Level 3 and Above 2005-2007

#218 - St. Joseph's Academy, Lamaline

Process Writing (10 % Sample)