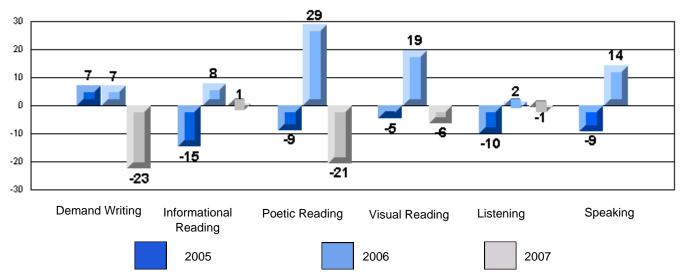

# 3 Year CRT (Subtest) Mark Trend 2005-2007 Multiple Choice

Rubrics Results: Percentage of students performing at Level 3 and Above 2005-2007

#218 - St. Joseph's Academy, Lamaline

Process Writing (10 % Sample)

#### 3 Year CRT (Subtest) Mark Trend 2005-2007 Multiple Choice

Difference from Provincial Mean, 2005-07

#220 - Sacred Heart Elementary, Marystown

Rubrics Results: Percentage of students performing at Level 3 and Above 2005-2007