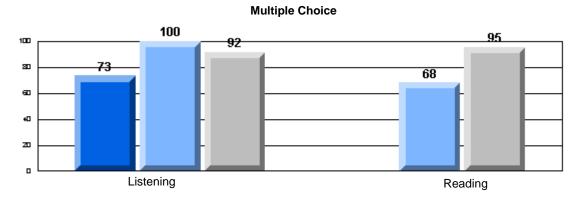

#213 - Lake Academy, Fortune

|                 |                       | Number of Students :                 | 36       |       | School         | School         |
|-----------------|-----------------------|--------------------------------------|----------|-------|----------------|----------------|
| Multiple Choice |                       |                                      |          | Mark  | vs<br>District | vs<br>Province |
|                 |                       |                                      | School   | 95.0  | р              | р              |
|                 | Reading               |                                      | District | 89.9  |                |                |
|                 | -                     |                                      | Province | 89.7  |                |                |
|                 |                       |                                      | School   | 96.3  | р              | р              |
|                 | Listening             |                                      | District | 92.6  |                |                |
|                 |                       |                                      | Province | 92.1  |                |                |
| Rubrics         |                       |                                      | School   | 100.0 | р              | р              |
| <u>aubrics</u>  | Г                     | - Content                            | District | 79.4  |                |                |
|                 |                       |                                      | Province | 81.4  |                |                |
|                 |                       |                                      | School   | 100.0 | р              | р              |
|                 | F                     | <ul> <li>Organization</li> </ul>     | District | 74.8  |                |                |
|                 |                       |                                      | Province | 77.7  |                |                |
|                 |                       |                                      | School   | 100.0 | р              | р              |
|                 | F                     | <ul> <li>Sentence Fluency</li> </ul> | District | 73.9  |                |                |
|                 | Process Writing       |                                      | Province | 77.0  |                |                |
|                 | J                     |                                      | School   | 100.0 | р              | р              |
|                 |                       | - Voice                              | District | 74.8  |                |                |
|                 |                       |                                      | Province | 73.9  |                |                |
|                 |                       |                                      | School   | 100.0 | р              | р              |
|                 | -                     | <ul> <li>Word Choice</li> </ul>      | District | 85.8  |                |                |
|                 |                       |                                      | Province | 86.1  |                |                |
|                 |                       |                                      | School   | 100.0 | р              | р              |
|                 | F                     | <ul> <li>Conventions</li> </ul>      | District | 83.6  |                |                |
|                 |                       |                                      | Province | 85.7  |                |                |
|                 |                       |                                      | School   | 85.7  | р              | р              |
|                 | Demand Writing        |                                      | District | 75.9  |                |                |
|                 |                       |                                      | Province | 74.5  |                |                |
|                 |                       |                                      | School   | 55.9  | q              | q              |
|                 | Poetic Reading        |                                      | District | 67.1  | •              | -              |
|                 |                       |                                      | Province | 65.7  |                |                |
|                 |                       |                                      | School   | 79.4  | р              | р              |
|                 | Informational Reading |                                      | District | 76.8  |                |                |
|                 |                       |                                      | Province | 74.4  |                |                |
|                 |                       |                                      | School   | 52.9  | р              | р              |
|                 | Visual Reading        |                                      | District | 45.7  |                |                |
|                 |                       |                                      | Province | 42.5  |                |                |
|                 |                       |                                      | School   | 55.6  | q              | q              |
|                 | Listening             |                                      | District | 64.7  |                |                |
|                 |                       |                                      | Province | 64.0  |                |                |
|                 | Speaking              |                                      | School   | 100.0 | р              | р              |
|                 | Speaking              |                                      | District | 86.6  |                |                |
|                 |                       |                                      | Province | 85.7  |                |                |