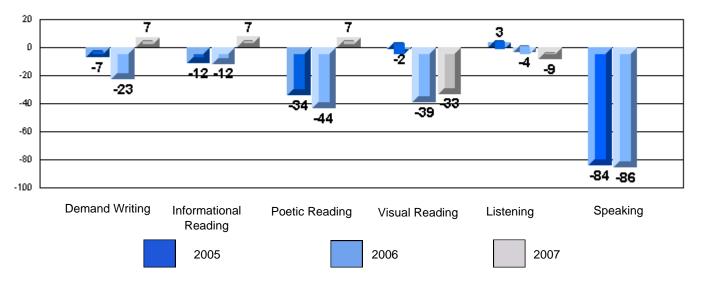

Difference from Provincial Mean, 2005-07

Rubrics Results: Percentage of students performing at Level 3 and Above 2005-2007

District 4 - Eastern