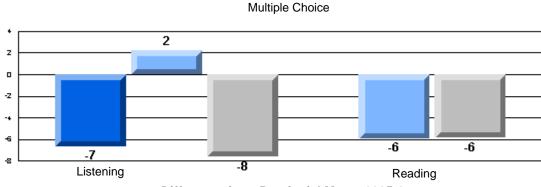

# 3 Year CRT (Subtest) Mark Trend 2005-2007 Multiple Choice

Rubrics Results: Percentage of students performing at Level 3 and Above 2005-2007

#218 - St. Joseph's Academy, Lamaline

Process Writing (10 % Sample)

Difference from Provincial Mean, 2005-07

Rubrics Results: Percentage of students performing at Level 3 and Above 2005-2007

District 4 - Eastern