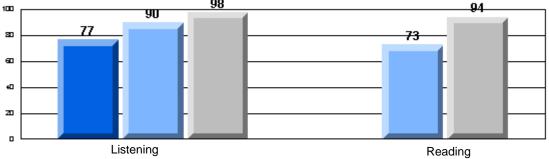

#213 - Lake Academy, Fortune

|                 |                       | Number of Students :                 | 36       |       | School         | School         |
|-----------------|-----------------------|--------------------------------------|----------|-------|----------------|----------------|
| Multiple Choice |                       |                                      |          | Mark  | vs<br>District | vs<br>Province |
|                 |                       |                                      | School   | 95.0  | р              | р              |
|                 | Reading               |                                      | District | 89.9  |                |                |
|                 | -                     |                                      | Province | 89.7  |                |                |
|                 |                       |                                      | School   | 96.3  | р              | р              |
|                 | Listening             |                                      | District | 92.6  |                |                |
|                 |                       |                                      | Province | 92.1  |                |                |
| Rubrics         |                       |                                      | School   | 100.0 | р              | р              |
| <u>aubrics</u>  | Г                     | - Content                            | District | 79.4  |                |                |
|                 |                       |                                      | Province | 81.4  |                |                |
|                 |                       |                                      | School   | 100.0 | р              | р              |
|                 | F                     | <ul> <li>Organization</li> </ul>     | District | 74.8  |                |                |
|                 |                       |                                      | Province | 77.7  |                |                |
|                 |                       |                                      | School   | 100.0 | р              | р              |
|                 | F                     | <ul> <li>Sentence Fluency</li> </ul> | District | 73.9  |                |                |
|                 | Process Writing       |                                      | Province | 77.0  |                |                |
|                 | J                     |                                      | School   | 100.0 | р              | р              |
|                 |                       | - Voice                              | District | 74.8  |                |                |
|                 |                       |                                      | Province | 73.9  |                |                |
|                 |                       |                                      | School   | 100.0 | р              | р              |
|                 | -                     | <ul> <li>Word Choice</li> </ul>      | District | 85.8  |                |                |
|                 |                       |                                      | Province | 86.1  |                |                |
|                 |                       |                                      | School   | 100.0 | р              | р              |
|                 | F                     | <ul> <li>Conventions</li> </ul>      | District | 83.6  |                |                |
|                 |                       |                                      | Province | 85.7  |                |                |
|                 |                       |                                      | School   | 85.7  | р              | р              |
|                 | Demand Writing        |                                      | District | 75.9  |                |                |
|                 |                       |                                      | Province | 74.5  |                |                |
|                 |                       |                                      | School   | 55.9  | q              | q              |
|                 | Poetic Reading        |                                      | District | 67.1  | •              | -              |
|                 |                       |                                      | Province | 65.7  |                |                |
|                 |                       |                                      | School   | 79.4  | р              | р              |
|                 | Informational Reading |                                      | District | 76.8  |                |                |
|                 |                       |                                      | Province | 74.4  |                |                |
|                 |                       |                                      | School   | 52.9  | р              | р              |
|                 | Visual Reading        |                                      | District | 45.7  |                |                |
|                 |                       |                                      | Province | 42.5  |                |                |
|                 |                       |                                      | School   | 55.6  | q              | q              |
|                 | Listening             |                                      | District | 64.7  |                |                |
|                 |                       |                                      | Province | 64.0  |                |                |
|                 | Speaking              |                                      | School   | 100.0 | р              | р              |
|                 | Speaking              |                                      | District | 86.6  |                |                |
|                 |                       |                                      | Province | 85.7  |                |                |

#213 - Lake Academy, Fortune

Grades: K-7

Rubrics Results: Percentage of students performing at Level 3 and Above 2005-2007

#213 - Lake Academy, Fortune

Grades: K-7

Difference from Provincial Mean, 2005-07

Rubrics Results: Percentage of students performing at Level 3 and Above 2005-2007