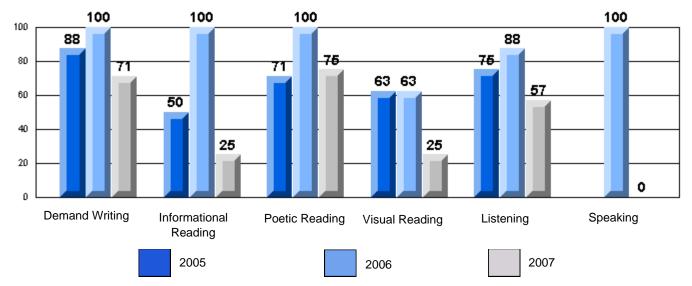

#213 - Lake Academy, Fortune

Grades: K-7

Rubrics Results: Percentage of students performing at Level 3 and Above 2005-2007

#213 - Lake Academy, Fortune

Grades: K-7

Difference from Provincial Mean, 2005-07

Rubrics Results: Percentage of students performing at Level 3 and Above 2005-2007