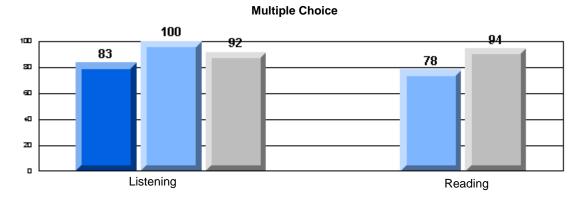

# 3 Year CRT (Subtest) Mark Trend 2005-2007 Multiple Choice

Rubrics Results: Percentage of students performing at Level 3 and Above 2005-2007

#218 - St. Joseph's Academy, Lamaline

Process Writing (10 % Sample)