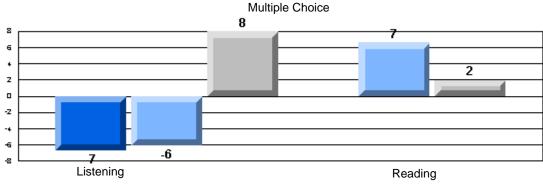

#213 - Lake Academy, Fortune

Grades: K-7

Rubrics Results: Percentage of students performing at Level 3 and Above 2005-2007

#213 - Lake Academy, Fortune

Grades: K-7

Difference from Provincial Mean, 2005-07

Rubrics Results: Percentage of students performing at Level 3 and Above 2005-2007