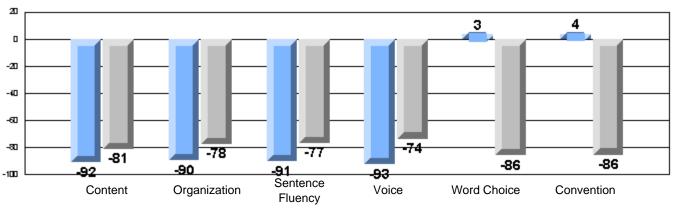

Process Writing (10 % Sample)

Difference from Provincial Mean, 2005-07

#218 - St. Joseph's Academy, Lamaline

|                 | Numl                  | ber of Students : | 7        |       | School         | School         |
|-----------------|-----------------------|-------------------|----------|-------|----------------|----------------|
| Multiple Choice |                       |                   |          | Mark  | vs<br>District | vs<br>Province |
| Multiple Choice |                       |                   | School   | 81.0  | a              | a              |
|                 | Reading               |                   | District | 89.9  | q              | q              |
|                 | Reading               |                   | Province | 89.7  |                |                |
|                 |                       |                   | School   | 90.5  | q              | G              |
|                 | Listening             |                   | District | 92.6  | Ч              | q              |
|                 | Listening             |                   | Province | 92.0  |                |                |
|                 |                       |                   | School   | 0.0   | q              | 0              |
| Rubrics         | Cor                   | ntent             | District | 79.4  | Ч              | q              |
|                 |                       |                   | Province | 81.4  |                |                |
|                 |                       |                   | School   | 0.0   | q              | a              |
|                 | - Ora                 | ganization        | District | 74.8  | Ч              | q              |
| Pro             |                       |                   | Province | 74.8  |                |                |
|                 |                       |                   | School   | 0.0   | q              | q              |
|                 | Sen                   | ntence Fluency    | District | 73.9  | *              |                |
|                 | Process Writing —     | -                 | Province | 77.0  |                |                |
|                 |                       |                   | School   | 0.0   | q              | q              |
|                 | Voie                  | се                | District | 74.8  |                | •              |
|                 |                       |                   | Province | 73.9  |                |                |
|                 |                       |                   | School   | 0.0   | q              | q              |
|                 | Woi                   | ord Choice        | District | 85.8  | 1              | 1              |
|                 |                       |                   | Province | 86.1  |                |                |
|                 |                       |                   | School   | 0.0   | q              | q              |
|                 | L Cor                 | nventions         | District | 83.6  |                |                |
|                 |                       |                   | Province | 85.7  |                |                |
|                 |                       |                   | School   | 100.0 | р              | р              |
|                 | Demand Writing        |                   | District | 75.9  |                |                |
|                 |                       |                   | Province | 74.5  |                |                |
|                 |                       |                   | School   | 100.0 | р              | р              |
|                 | Poetic Reading        |                   | District | 67.1  |                |                |
|                 |                       |                   | Province | 65.7  |                |                |
|                 |                       |                   | School   | 71.4  | q              | q              |
|                 | Informational Reading |                   | District | 76.8  |                |                |
|                 |                       |                   | Province | 74.4  |                |                |
|                 |                       |                   | School   | 85.7  | р              | р              |
|                 | Visual Reading        |                   | District | 45.7  |                |                |
|                 |                       |                   | Province | 42.5  |                |                |
|                 | L'eterstern           |                   | School   | 57.1  | q              | q              |
|                 | Listening             |                   | District | 64.7  |                |                |
|                 |                       |                   | Province | 64.0  |                |                |
|                 |                       |                   | School   | 0.0   | q              | q              |
|                 | Speaking              |                   | District | 86.6  |                |                |
|                 |                       |                   | Province | 85.7  |                |                |