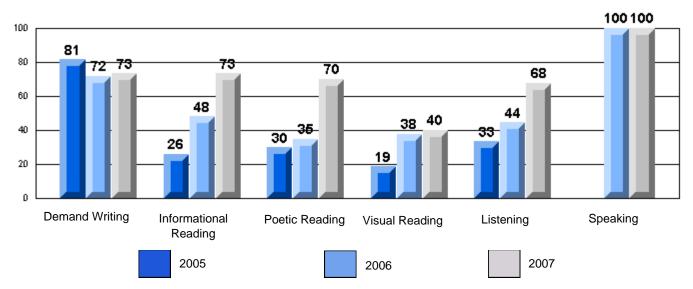

#213 - Lake Academy, Fortune

|                 |                       | Number of Students :                 | 36       |       | School         | School         |
|-----------------|-----------------------|--------------------------------------|----------|-------|----------------|----------------|
| Multiple Choice |                       |                                      |          | Mark  | vs<br>District | vs<br>Province |
|                 |                       |                                      | School   | 95.0  | р              | р              |
|                 | Reading               |                                      | District | 89.9  |                |                |
|                 | -                     |                                      | Province | 89.7  |                |                |
|                 |                       |                                      | School   | 96.3  | р              | р              |
|                 | Listening             |                                      | District | 92.6  |                |                |
|                 |                       |                                      | Province | 92.1  |                |                |
| Rubrics         |                       |                                      | School   | 100.0 | р              | р              |
| <u>aubrics</u>  | Г                     | - Content                            | District | 79.4  |                |                |
|                 |                       |                                      | Province | 81.4  |                |                |
|                 |                       |                                      | School   | 100.0 | р              | р              |
|                 | F                     | <ul> <li>Organization</li> </ul>     | District | 74.8  |                |                |
|                 |                       |                                      | Province | 77.7  |                |                |
|                 |                       |                                      | School   | 100.0 | р              | р              |
|                 | F                     | <ul> <li>Sentence Fluency</li> </ul> | District | 73.9  |                |                |
|                 | Process Writing       |                                      | Province | 77.0  |                |                |
|                 | J                     |                                      | School   | 100.0 | р              | р              |
|                 |                       | - Voice                              | District | 74.8  |                |                |
|                 |                       |                                      | Province | 73.9  |                |                |
|                 |                       |                                      | School   | 100.0 | р              | р              |
|                 | -                     | <ul> <li>Word Choice</li> </ul>      | District | 85.8  |                |                |
|                 |                       |                                      | Province | 86.1  |                |                |
|                 |                       |                                      | School   | 100.0 | р              | р              |
|                 | F                     | <ul> <li>Conventions</li> </ul>      | District | 83.6  |                |                |
|                 |                       |                                      | Province | 85.7  |                |                |
|                 |                       |                                      | School   | 85.7  | р              | р              |
|                 | Demand Writing        |                                      | District | 75.9  |                |                |
|                 |                       |                                      | Province | 74.5  |                |                |
|                 |                       |                                      | School   | 55.9  | q              | q              |
|                 | Poetic Reading        |                                      | District | 67.1  | •              | -              |
|                 |                       |                                      | Province | 65.7  |                |                |
|                 |                       |                                      | School   | 79.4  | р              | р              |
|                 | Informational Reading |                                      | District | 76.8  |                |                |
|                 |                       |                                      | Province | 74.4  |                |                |
|                 |                       |                                      | School   | 52.9  | р              | р              |
|                 | Visual Reading        |                                      | District | 45.7  |                |                |
|                 |                       |                                      | Province | 42.5  |                |                |
|                 |                       |                                      | School   | 55.6  | q              | q              |
|                 | Listening             |                                      | District | 64.7  |                |                |
|                 |                       |                                      | Province | 64.0  |                |                |
|                 | Speaking              |                                      | School   | 100.0 | р              | р              |
|                 | Speaking              |                                      | District | 86.6  |                |                |
|                 |                       |                                      | Province | 85.7  |                |                |

#213 - Lake Academy, Fortune

Grades: K-7

Rubrics Results: Percentage of students performing at Level 3 and Above 2005-2007

#213 - Lake Academy, Fortune

Grades: K-7

Difference from Provincial Mean, 2005-07

Rubrics Results: Percentage of students performing at Level 3 and Above 2005-2007