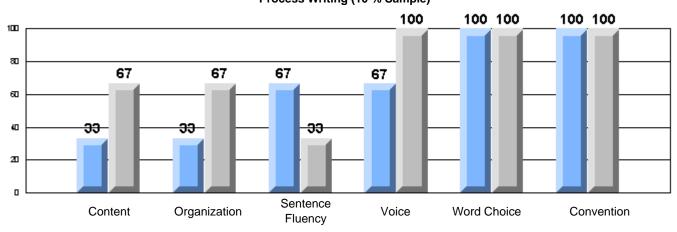

Process Writing (10 % Sample)

Difference from Provincial Mean, 2005-07

#218 - St. Joseph's Academy, Lamaline

|                 | Numl                  | ber of Students : | 7        |       | School         | School         |
|-----------------|-----------------------|-------------------|----------|-------|----------------|----------------|
| Multiple Choice |                       |                   |          | Mark  | vs<br>District | vs<br>Province |
| Multiple Choice |                       |                   | School   | 81.0  | a              | a              |
|                 | Reading               |                   | District | 89.9  | q              | q              |
|                 | Reading               |                   | Province | 89.7  |                |                |
|                 |                       |                   | School   | 90.5  | q              | G              |
|                 | Listening             |                   | District | 92.6  | Ч              | q              |
|                 | Listening             |                   | Province | 92.0  |                |                |
|                 |                       |                   | School   | 0.0   | q              | 0              |
| Rubrics         | Cor                   | ntent             | District | 79.4  | Ч              | q              |
|                 |                       |                   | Province | 81.4  |                |                |
|                 |                       |                   | School   | 0.0   | q              | a              |
|                 | - Ora                 | ganization        | District | 74.8  | Ч              | q              |
| Pro             |                       |                   | Province | 74.8  |                |                |
|                 |                       |                   | School   | 0.0   | q              | q              |
|                 | Sen                   | ntence Fluency    | District | 73.9  | *              |                |
|                 | Process Writing —     | -                 | Province | 77.0  |                |                |
|                 |                       |                   | School   | 0.0   | q              | q              |
|                 | Voie                  | се                | District | 74.8  |                | •              |
|                 |                       |                   | Province | 73.9  |                |                |
|                 |                       |                   | School   | 0.0   | q              | q              |
|                 | Woi                   | ord Choice        | District | 85.8  | 1              | 1              |
|                 |                       |                   | Province | 86.1  |                |                |
|                 |                       |                   | School   | 0.0   | q              | q              |
|                 | L Cor                 | nventions         | District | 83.6  |                |                |
|                 |                       |                   | Province | 85.7  |                |                |
|                 |                       |                   | School   | 100.0 | р              | р              |
|                 | Demand Writing        |                   | District | 75.9  |                |                |
|                 |                       |                   | Province | 74.5  |                |                |
|                 |                       |                   | School   | 100.0 | р              | р              |
|                 | Poetic Reading        |                   | District | 67.1  |                |                |
|                 |                       |                   | Province | 65.7  |                |                |
|                 |                       |                   | School   | 71.4  | q              | q              |
|                 | Informational Reading |                   | District | 76.8  |                |                |
|                 |                       |                   | Province | 74.4  |                |                |
|                 |                       |                   | School   | 85.7  | р              | р              |
|                 | Visual Reading        |                   | District | 45.7  |                |                |
|                 |                       |                   | Province | 42.5  |                |                |
|                 | L'eterstern           |                   | School   | 57.1  | q              | q              |
|                 | Listening             |                   | District | 64.7  |                |                |
|                 |                       |                   | Province | 64.0  |                |                |
|                 |                       |                   | School   | 0.0   | q              | q              |
|                 | Speaking              |                   | District | 86.6  |                |                |
|                 |                       |                   | Province | 85.7  |                |                |

# 3 Year CRT (Subtest) Mark Trend 2005-2007 Multiple Choice

Rubrics Results: Percentage of students performing at Level 3 and Above 2005-2007

#218 - St. Joseph's Academy, Lamaline

Process Writing (10 % Sample)