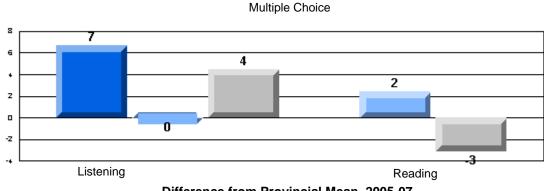

#213 - Lake Academy, Fortune

|                 |                       | Number of Students :                 | 36       |       | School         | School         |
|-----------------|-----------------------|--------------------------------------|----------|-------|----------------|----------------|
| Multiple Choice |                       |                                      |          | Mark  | vs<br>District | vs<br>Province |
|                 |                       |                                      | School   | 95.0  | р              | р              |
|                 | Reading               |                                      | District | 89.9  |                |                |
|                 | -                     |                                      | Province | 89.7  |                |                |
|                 |                       |                                      | School   | 96.3  | р              | р              |
|                 | Listening             |                                      | District | 92.6  |                |                |
|                 |                       |                                      | Province | 92.1  |                |                |
| Rubrics         |                       |                                      | School   | 100.0 | р              | р              |
| <u>aubrics</u>  | Г                     | - Content                            | District | 79.4  |                |                |
|                 |                       |                                      | Province | 81.4  |                |                |
|                 |                       |                                      | School   | 100.0 | р              | р              |
|                 | F                     | <ul> <li>Organization</li> </ul>     | District | 74.8  |                |                |
|                 |                       |                                      | Province | 77.7  |                |                |
|                 |                       |                                      | School   | 100.0 | р              | р              |
|                 | F                     | <ul> <li>Sentence Fluency</li> </ul> | District | 73.9  |                |                |
|                 | Process Writing       |                                      | Province | 77.0  |                |                |
|                 | J                     |                                      | School   | 100.0 | р              | р              |
|                 |                       | - Voice                              | District | 74.8  |                |                |
|                 |                       |                                      | Province | 73.9  |                |                |
|                 |                       |                                      | School   | 100.0 | р              | р              |
|                 | -                     | <ul> <li>Word Choice</li> </ul>      | District | 85.8  |                |                |
|                 |                       |                                      | Province | 86.1  |                |                |
|                 |                       |                                      | School   | 100.0 | р              | р              |
|                 | F                     | <ul> <li>Conventions</li> </ul>      | District | 83.6  |                |                |
|                 |                       |                                      | Province | 85.7  |                |                |
|                 |                       |                                      | School   | 85.7  | р              | р              |
|                 | Demand Writing        |                                      | District | 75.9  |                |                |
|                 |                       |                                      | Province | 74.5  |                |                |
|                 |                       |                                      | School   | 55.9  | q              | q              |
|                 | Poetic Reading        |                                      | District | 67.1  | •              | -              |
|                 |                       |                                      | Province | 65.7  |                |                |
|                 |                       |                                      | School   | 79.4  | р              | р              |
|                 | Informational Reading |                                      | District | 76.8  |                |                |
|                 |                       |                                      | Province | 74.4  |                |                |
|                 |                       |                                      | School   | 52.9  | р              | р              |
|                 | Visual Reading        |                                      | District | 45.7  |                |                |
|                 |                       |                                      | Province | 42.5  |                |                |
|                 |                       |                                      | School   | 55.6  | q              | q              |
|                 | Listening             |                                      | District | 64.7  |                |                |
|                 |                       |                                      | Province | 64.0  |                |                |
|                 | Speaking              |                                      | School   | 100.0 | р              | р              |
|                 | Speaking              |                                      | District | 86.6  |                |                |
|                 |                       |                                      | Province | 85.7  |                |                |

#213 - Lake Academy, Fortune

Grades: K-7

Rubrics Results: Percentage of students performing at Level 3 and Above 2005-2007

#213 - Lake Academy, Fortune

Grades: K-7

Difference from Provincial Mean, 2005-07

Rubrics Results: Percentage of students performing at Level 3 and Above 2005-2007