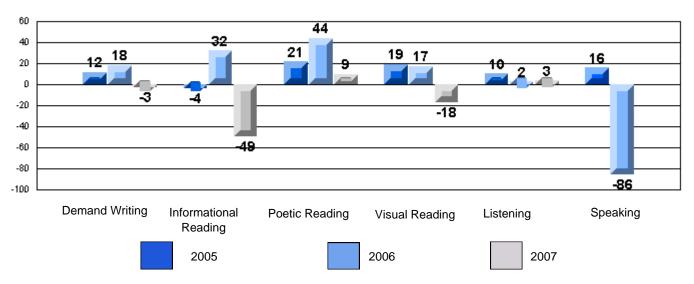

#213 - Lake Academy, Fortune

Grades: K-7

Rubrics Results: Percentage of students performing at Level 3 and Above 2005-2007

#213 - Lake Academy, Fortune

Grades: K-7

Difference from Provincial Mean, 2005-07

Rubrics Results: Percentage of students performing at Level 3 and Above 2005-2007