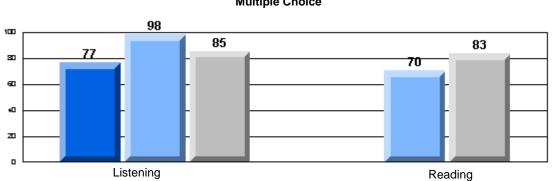

#213 - Lake Academy, Fortune

|                 |                       | Number of Students :                 | 36       |       | School         | School         |
|-----------------|-----------------------|--------------------------------------|----------|-------|----------------|----------------|
| Multiple Choice |                       |                                      |          | Mark  | vs<br>District | vs<br>Province |
|                 |                       |                                      | School   | 95.0  | р              | р              |
|                 | Reading               |                                      | District | 89.9  |                |                |
|                 | -                     |                                      | Province | 89.7  |                |                |
|                 |                       |                                      | School   | 96.3  | р              | р              |
|                 | Listening             |                                      | District | 92.6  |                |                |
|                 |                       |                                      | Province | 92.1  |                |                |
| Rubrics         |                       |                                      | School   | 100.0 | р              | р              |
| <u>aubrics</u>  | Г                     | - Content                            | District | 79.4  |                |                |
|                 |                       |                                      | Province | 81.4  |                |                |
|                 |                       |                                      | School   | 100.0 | р              | р              |
|                 | F                     | <ul> <li>Organization</li> </ul>     | District | 74.8  |                |                |
|                 |                       |                                      | Province | 77.7  |                |                |
|                 |                       |                                      | School   | 100.0 | р              | р              |
|                 | F                     | <ul> <li>Sentence Fluency</li> </ul> | District | 73.9  |                |                |
|                 | Process Writing       |                                      | Province | 77.0  |                |                |
|                 | J                     |                                      | School   | 100.0 | р              | р              |
|                 |                       | - Voice                              | District | 74.8  |                |                |
|                 |                       |                                      | Province | 73.9  |                |                |
|                 |                       |                                      | School   | 100.0 | р              | р              |
|                 | -                     | <ul> <li>Word Choice</li> </ul>      | District | 85.8  |                |                |
|                 |                       |                                      | Province | 86.1  |                |                |
|                 |                       |                                      | School   | 100.0 | р              | р              |
|                 | F                     | <ul> <li>Conventions</li> </ul>      | District | 83.6  |                |                |
|                 |                       |                                      | Province | 85.7  |                |                |
|                 |                       |                                      | School   | 85.7  | р              | р              |
|                 | Demand Writing        |                                      | District | 75.9  |                |                |
|                 |                       |                                      | Province | 74.5  |                |                |
|                 |                       |                                      | School   | 55.9  | q              | q              |
|                 | Poetic Reading        |                                      | District | 67.1  | •              | -              |
|                 |                       |                                      | Province | 65.7  |                |                |
|                 |                       |                                      | School   | 79.4  | р              | р              |
|                 | Informational Reading |                                      | District | 76.8  |                |                |
|                 |                       |                                      | Province | 74.4  |                |                |
|                 |                       |                                      | School   | 52.9  | р              | р              |
|                 | Visual Reading        |                                      | District | 45.7  |                |                |
|                 |                       |                                      | Province | 42.5  |                |                |
|                 |                       |                                      | School   | 55.6  | q              | q              |
|                 | Listening             |                                      | District | 64.7  |                |                |
|                 |                       |                                      | Province | 64.0  |                |                |
|                 | Speaking              |                                      | School   | 100.0 | р              | р              |
|                 | Speaking              |                                      | District | 86.6  |                |                |
|                 |                       |                                      | Province | 85.7  |                |                |