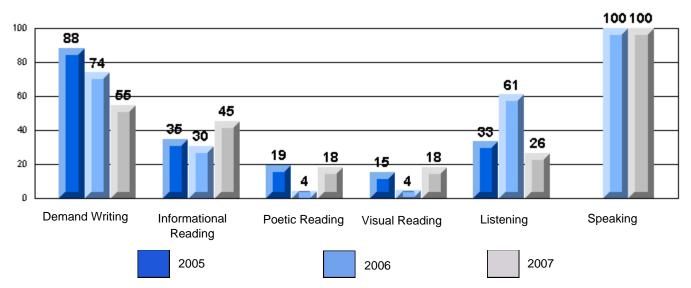

#213 - Lake Academy, Fortune

|                 |                       | Number of Students :                 | 36       |       | School         | School         |
|-----------------|-----------------------|--------------------------------------|----------|-------|----------------|----------------|
| Multiple Choice |                       |                                      |          | Mark  | vs<br>District | vs<br>Province |
|                 |                       |                                      | School   | 95.0  | р              | р              |
|                 | Reading               |                                      | District | 89.9  |                |                |
|                 | -                     |                                      | Province | 89.7  |                |                |
|                 |                       |                                      | School   | 96.3  | р              | р              |
|                 | Listening             |                                      | District | 92.6  |                |                |
|                 |                       |                                      | Province | 92.1  |                |                |
| Rubrics         |                       |                                      | School   | 100.0 | р              | р              |
| <u>aubrics</u>  | Г                     | - Content                            | District | 79.4  |                |                |
|                 |                       |                                      | Province | 81.4  |                |                |
|                 |                       |                                      | School   | 100.0 | р              | р              |
|                 | F                     | <ul> <li>Organization</li> </ul>     | District | 74.8  |                |                |
|                 |                       |                                      | Province | 77.7  |                |                |
|                 |                       |                                      | School   | 100.0 | р              | р              |
|                 | F                     | <ul> <li>Sentence Fluency</li> </ul> | District | 73.9  |                |                |
|                 | Process Writing       |                                      | Province | 77.0  |                |                |
|                 | J                     |                                      | School   | 100.0 | р              | р              |
|                 |                       | - Voice                              | District | 74.8  |                |                |
|                 |                       |                                      | Province | 73.9  |                |                |
|                 |                       |                                      | School   | 100.0 | р              | р              |
|                 | -                     | <ul> <li>Word Choice</li> </ul>      | District | 85.8  |                |                |
|                 |                       |                                      | Province | 86.1  |                |                |
|                 |                       |                                      | School   | 100.0 | р              | р              |
|                 | F                     | <ul> <li>Conventions</li> </ul>      | District | 83.6  |                |                |
|                 |                       |                                      | Province | 85.7  |                |                |
|                 |                       |                                      | School   | 85.7  | р              | р              |
|                 | Demand Writing        |                                      | District | 75.9  |                |                |
|                 |                       |                                      | Province | 74.5  |                |                |
|                 |                       |                                      | School   | 55.9  | q              | q              |
|                 | Poetic Reading        |                                      | District | 67.1  | •              | -              |
|                 |                       |                                      | Province | 65.7  |                |                |
|                 |                       |                                      | School   | 79.4  | р              | р              |
|                 | Informational Reading |                                      | District | 76.8  |                |                |
|                 |                       |                                      | Province | 74.4  |                |                |
|                 |                       |                                      | School   | 52.9  | р              | р              |
|                 | Visual Reading        |                                      | District | 45.7  |                |                |
|                 |                       |                                      | Province | 42.5  |                |                |
|                 |                       |                                      | School   | 55.6  | q              | q              |
|                 | Listening             |                                      | District | 64.7  |                |                |
|                 |                       |                                      | Province | 64.0  |                |                |
|                 | Speaking              |                                      | School   | 100.0 | р              | р              |
|                 | Speaking              |                                      | District | 86.6  |                |                |
|                 |                       |                                      | Province | 85.7  |                |                |