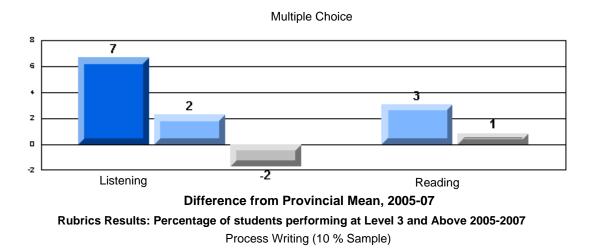

#213 - Lake Academy, Fortune

Grades: K-7

Rubrics Results: Percentage of students performing at Level 3 and Above 2005-2007

#213 - Lake Academy, Fortune

Grades: K-7

Difference from Provincial Mean, 2005-07

Rubrics Results: Percentage of students performing at Level 3 and Above 2005-2007

Process Writing (10 % Sample)

Difference from Provincial Mean, 2005-07

#218 - St. Joseph's Academy, Lamaline

|                 | Numl                  | ber of Students : | 7        |       | School         | School         |
|-----------------|-----------------------|-------------------|----------|-------|----------------|----------------|
| Multiple Choice |                       |                   |          | Mark  | vs<br>District | vs<br>Province |
| Multiple Choice |                       |                   | School   | 81.0  | a              | a              |
|                 | Reading               |                   | District | 89.9  | q              | q              |
|                 | Reading               |                   | Province | 89.7  |                |                |
|                 |                       |                   | School   | 90.5  | q              | G              |
|                 | Listening             |                   | District | 92.6  | Ч              | q              |
|                 | Listening             |                   | Province | 92.0  |                |                |
|                 |                       |                   | School   | 0.0   | q              | 0              |
| Rubrics         | Cor                   | ntent             | District | 79.4  | Ч              | q              |
|                 |                       |                   | Province | 81.4  |                |                |
|                 |                       |                   | School   | 0.0   | q              | a              |
|                 | - Ora                 | ganization        | District | 74.8  | Ч              | q              |
| Pro             |                       |                   | Province | 74.8  |                |                |
|                 |                       |                   | School   | 0.0   | q              | q              |
|                 | Sen                   | ntence Fluency    | District | 73.9  | *              |                |
|                 | Process Writing —     | -                 | Province | 77.0  |                |                |
|                 |                       |                   | School   | 0.0   | q              | q              |
|                 | Voie                  | се                | District | 74.8  |                | •              |
|                 |                       |                   | Province | 73.9  |                |                |
|                 |                       |                   | School   | 0.0   | q              | q              |
|                 | Woi                   | ord Choice        | District | 85.8  | 1              | 1              |
|                 |                       |                   | Province | 86.1  |                |                |
|                 |                       |                   | School   | 0.0   | q              | q              |
|                 | L Cor                 | nventions         | District | 83.6  |                |                |
|                 |                       |                   | Province | 85.7  |                |                |
|                 |                       |                   | School   | 100.0 | р              | р              |
|                 | Demand Writing        |                   | District | 75.9  |                |                |
|                 |                       |                   | Province | 74.5  |                |                |
|                 |                       |                   | School   | 100.0 | р              | р              |
|                 | Poetic Reading        |                   | District | 67.1  |                |                |
|                 |                       |                   | Province | 65.7  |                |                |
|                 |                       |                   | School   | 71.4  | q              | q              |
|                 | Informational Reading |                   | District | 76.8  |                |                |
|                 |                       |                   | Province | 74.4  |                |                |
|                 |                       |                   | School   | 85.7  | р              | р              |
|                 | Visual Reading        |                   | District | 45.7  |                |                |
|                 |                       |                   | Province | 42.5  |                |                |
|                 | L'eterstern           |                   | School   | 57.1  | q              | q              |
|                 | Listening             |                   | District | 64.7  |                |                |
|                 |                       |                   | Province | 64.0  |                |                |
|                 |                       |                   | School   | 0.0   | q              | q              |
|                 | Speaking              |                   | District | 86.6  |                |                |
|                 |                       |                   | Province | 85.7  |                |                |