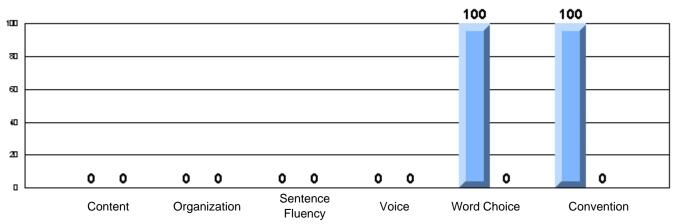

Process Writing (10 % Sample)

Difference from Provincial Mean, 2005-07

#218 - St. Joseph's Academy, Lamaline

|                 | Numl                  | ber of Students : | 7        |       | School         | School         |
|-----------------|-----------------------|-------------------|----------|-------|----------------|----------------|
| Multiple Choice |                       |                   |          | Mark  | vs<br>District | vs<br>Province |
| Multiple Choice |                       |                   | School   | 81.0  | a              | a              |
|                 | Reading               |                   | District | 89.9  | q              | q              |
|                 | Reading               |                   | Province | 89.7  |                |                |
|                 |                       |                   | School   | 90.5  | q              | G              |
|                 | Listening             |                   | District | 92.6  | Ч              | q              |
|                 | Listening             |                   | Province | 92.0  |                |                |
|                 |                       |                   | School   | 0.0   | q              | 0              |
| Rubrics         | Cor                   | ntent             | District | 79.4  | Ч              | q              |
|                 |                       |                   | Province | 81.4  |                |                |
|                 |                       |                   | School   | 0.0   | q              | a              |
|                 | - Ora                 | ganization        | District | 74.8  | Ч              | q              |
| Pro             |                       |                   | Province | 74.8  |                |                |
|                 |                       |                   | School   | 0.0   | q              | q              |
|                 | Sen                   | ntence Fluency    | District | 73.9  | *              |                |
|                 | Process Writing —     | -                 | Province | 77.0  |                |                |
|                 |                       |                   | School   | 0.0   | q              | q              |
|                 | Voie                  | се                | District | 74.8  |                | •              |
|                 |                       |                   | Province | 73.9  |                |                |
|                 |                       |                   | School   | 0.0   | q              | q              |
|                 | Woi                   | ord Choice        | District | 85.8  | 1              | 1              |
|                 |                       |                   | Province | 86.1  |                |                |
|                 |                       |                   | School   | 0.0   | q              | q              |
|                 | L Cor                 | nventions         | District | 83.6  |                |                |
|                 |                       |                   | Province | 85.7  |                |                |
|                 |                       |                   | School   | 100.0 | р              | р              |
|                 | Demand Writing        |                   | District | 75.9  |                |                |
|                 |                       |                   | Province | 74.5  |                |                |
|                 |                       |                   | School   | 100.0 | р              | р              |
|                 | Poetic Reading        |                   | District | 67.1  |                |                |
|                 |                       |                   | Province | 65.7  |                |                |
|                 |                       |                   | School   | 71.4  | q              | q              |
|                 | Informational Reading |                   | District | 76.8  |                |                |
|                 |                       |                   | Province | 74.4  |                |                |
|                 |                       |                   | School   | 85.7  | р              | р              |
|                 | Visual Reading        |                   | District | 45.7  |                |                |
|                 |                       |                   | Province | 42.5  |                |                |
|                 | L'eterstern           |                   | School   | 57.1  | q              | q              |
|                 | Listening             |                   | District | 64.7  |                |                |
|                 |                       |                   | Province | 64.0  |                |                |
|                 |                       |                   | School   | 0.0   | q              | q              |
|                 | Speaking              |                   | District | 86.6  |                |                |
|                 |                       |                   | Province | 85.7  |                |                |

#218 - St. Joseph's Academy, Lamaline

Grades: K-12

# 3 Year CRT (Subtest) Mark Trend 2005-2007 Multiple Choice

Rubrics Results: Percentage of students performing at Level 3 and Above 2005-2007

#218 - St. Joseph's Academy, Lamaline

Process Writing (10 % Sample)