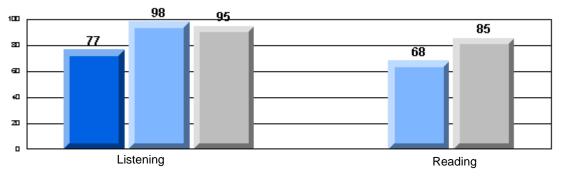

# 3 Year CRT (Subtest) Mark Trend 2005-2007 Multiple Choice

Rubrics Results: Percentage of students performing at Level 3 and Above 2005-2007

#218 - St. Joseph's Academy, Lamaline

Process Writing (10 % Sample)