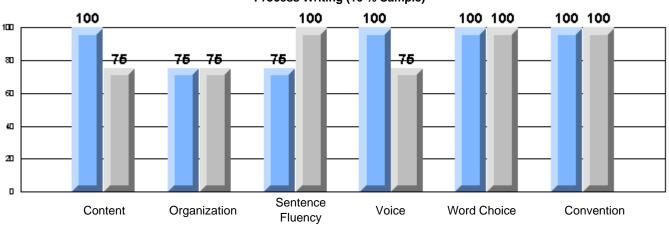

Process Writing (10 % Sample)

Difference from Provincial Mean, 2005-07

#218 - St. Joseph's Academy, Lamaline

|                 | Numl                  | ber of Students : | 7        |       | School         | School         |
|-----------------|-----------------------|-------------------|----------|-------|----------------|----------------|
| Multiple Choice |                       |                   |          | Mark  | vs<br>District | vs<br>Province |
| Multiple Choice |                       |                   | School   | 81.0  | a              | a              |
|                 | Reading               |                   | District | 89.9  | q              | q              |
|                 | Reading               |                   | Province | 89.7  |                |                |
|                 |                       |                   | School   | 90.5  | q              | G              |
|                 | Listening             |                   | District | 92.6  | Ч              | q              |
|                 | Listening             |                   | Province | 92.0  |                |                |
|                 |                       |                   | School   | 0.0   | q              | 0              |
| Rubrics         | Cor                   | ntent             | District | 79.4  | Ч              | q              |
|                 |                       |                   | Province | 81.4  |                |                |
|                 |                       |                   | School   | 0.0   | q              | a              |
|                 | - Ora                 | ganization        | District | 74.8  | Ч              | q              |
| Pro             |                       |                   | Province | 74.8  |                |                |
|                 |                       |                   | School   | 0.0   | q              | q              |
|                 | Sen                   | ntence Fluency    | District | 73.9  | *              |                |
|                 | Process Writing —     | -                 | Province | 77.0  |                |                |
|                 |                       |                   | School   | 0.0   | q              | q              |
|                 | Voie                  | се                | District | 74.8  |                | •              |
|                 |                       |                   | Province | 73.9  |                |                |
|                 |                       |                   | School   | 0.0   | q              | q              |
|                 | Woi                   | ord Choice        | District | 85.8  | 1              | 1              |
|                 |                       |                   | Province | 86.1  |                |                |
|                 |                       |                   | School   | 0.0   | q              | q              |
|                 | L Cor                 | nventions         | District | 83.6  |                |                |
|                 |                       |                   | Province | 85.7  |                |                |
|                 |                       |                   | School   | 100.0 | р              | р              |
|                 | Demand Writing        |                   | District | 75.9  |                |                |
|                 |                       |                   | Province | 74.5  |                |                |
|                 |                       |                   | School   | 100.0 | р              | р              |
|                 | Poetic Reading        |                   | District | 67.1  |                |                |
|                 |                       |                   | Province | 65.7  |                |                |
|                 |                       |                   | School   | 71.4  | q              | q              |
|                 | Informational Reading |                   | District | 76.8  |                |                |
|                 |                       |                   | Province | 74.4  |                |                |
|                 |                       |                   | School   | 85.7  | р              | р              |
|                 | Visual Reading        |                   | District | 45.7  |                |                |
|                 |                       |                   | Province | 42.5  |                |                |
|                 | L'eterstern           |                   | School   | 57.1  | q              | q              |
|                 | Listening             |                   | District | 64.7  |                |                |
|                 |                       |                   | Province | 64.0  |                |                |
|                 |                       |                   | School   | 0.0   | q              | q              |
|                 | Speaking              |                   | District | 86.6  |                |                |
|                 |                       |                   | Province | 85.7  |                |                |

#213 - Lake Academy, Fortune

|                 |                       | Number of Students :                 | 36       |       | School         | School         |
|-----------------|-----------------------|--------------------------------------|----------|-------|----------------|----------------|
| Multiple Choice |                       |                                      |          | Mark  | vs<br>District | vs<br>Province |
|                 |                       |                                      | School   | 95.0  | р              | р              |
|                 | Reading               |                                      | District | 89.9  |                |                |
|                 | -                     |                                      | Province | 89.7  |                |                |
|                 |                       |                                      | School   | 96.3  | р              | р              |
|                 | Listening             |                                      | District | 92.6  |                |                |
|                 |                       |                                      | Province | 92.1  |                |                |
| Rubrics         |                       |                                      | School   | 100.0 | р              | р              |
| <u>aubrics</u>  | Г                     | - Content                            | District | 79.4  |                |                |
|                 |                       |                                      | Province | 81.4  |                |                |
|                 |                       |                                      | School   | 100.0 | р              | р              |
|                 | F                     | <ul> <li>Organization</li> </ul>     | District | 74.8  |                |                |
|                 |                       |                                      | Province | 77.7  |                |                |
|                 |                       |                                      | School   | 100.0 | р              | р              |
|                 | F                     | <ul> <li>Sentence Fluency</li> </ul> | District | 73.9  |                |                |
|                 | Process Writing       |                                      | Province | 77.0  |                |                |
|                 | J                     |                                      | School   | 100.0 | р              | р              |
|                 |                       | - Voice                              | District | 74.8  |                |                |
|                 |                       |                                      | Province | 73.9  |                |                |
|                 |                       |                                      | School   | 100.0 | р              | р              |
|                 | -                     | <ul> <li>Word Choice</li> </ul>      | District | 85.8  |                |                |
|                 |                       |                                      | Province | 86.1  |                |                |
|                 |                       |                                      | School   | 100.0 | р              | р              |
|                 | F                     | <ul> <li>Conventions</li> </ul>      | District | 83.6  |                |                |
|                 |                       |                                      | Province | 85.7  |                |                |
|                 |                       |                                      | School   | 85.7  | р              | р              |
|                 | Demand Writing        |                                      | District | 75.9  |                |                |
|                 |                       |                                      | Province | 74.5  |                |                |
|                 |                       |                                      | School   | 55.9  | q              | q              |
|                 | Poetic Reading        |                                      | District | 67.1  | •              | -              |
|                 |                       |                                      | Province | 65.7  |                |                |
|                 |                       |                                      | School   | 79.4  | р              | р              |
|                 | Informational Reading |                                      | District | 76.8  |                |                |
|                 |                       |                                      | Province | 74.4  |                |                |
|                 |                       |                                      | School   | 52.9  | р              | р              |
|                 | Visual Reading        |                                      | District | 45.7  |                |                |
|                 |                       |                                      | Province | 42.5  |                |                |
|                 |                       |                                      | School   | 55.6  | q              | q              |
|                 | Listening             |                                      | District | 64.7  |                |                |
|                 |                       |                                      | Province | 64.0  |                |                |
|                 | Speaking              |                                      | School   | 100.0 | р              | р              |
|                 | Speaking              |                                      | District | 86.6  |                |                |
|                 |                       |                                      | Province | 85.7  |                |                |