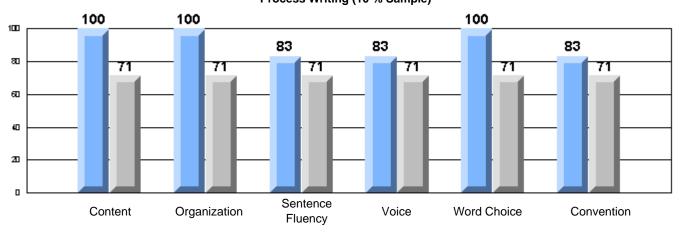

Process Writing (10 % Sample)

Difference from Provincial Mean, 2005-07

#218 - St. Joseph's Academy, Lamaline

|                 | Numl                  | ber of Students : | 7        |       | School         | School         |
|-----------------|-----------------------|-------------------|----------|-------|----------------|----------------|
| Multiple Choice |                       |                   |          | Mark  | vs<br>District | vs<br>Province |
| Multiple Choice |                       |                   | School   | 81.0  | a              | a              |
|                 | Reading               |                   | District | 89.9  | q              | q              |
|                 | Reading               |                   | Province | 89.7  |                |                |
|                 |                       |                   | School   | 90.5  | q              | G              |
|                 | Listening             |                   | District | 92.6  | Ч              | q              |
|                 | Listening             |                   | Province | 92.0  |                |                |
|                 |                       |                   | School   | 0.0   | q              | 0              |
| Rubrics         | Cor                   | ntent             | District | 79.4  | Ч              | q              |
|                 |                       |                   | Province | 81.4  |                |                |
|                 |                       |                   | School   | 0.0   | q              | a              |
|                 | - Ora                 | ganization        | District | 74.8  | Ч              | q              |
| Pro             |                       |                   | Province | 74.8  |                |                |
|                 |                       |                   | School   | 0.0   | q              | q              |
|                 | Sen                   | ntence Fluency    | District | 73.9  | *              |                |
|                 | Process Writing —     | -                 | Province | 77.0  |                |                |
|                 |                       |                   | School   | 0.0   | q              | q              |
|                 | Voie                  | се                | District | 74.8  |                | •              |
|                 |                       |                   | Province | 73.9  |                |                |
|                 |                       |                   | School   | 0.0   | q              | q              |
|                 | Woi                   | ord Choice        | District | 85.8  | 1              | 1              |
|                 |                       |                   | Province | 86.1  |                |                |
|                 |                       |                   | School   | 0.0   | q              | q              |
|                 | L Cor                 | nventions         | District | 83.6  |                |                |
|                 |                       |                   | Province | 85.7  |                |                |
|                 |                       |                   | School   | 100.0 | р              | р              |
|                 | Demand Writing        |                   | District | 75.9  |                |                |
|                 |                       |                   | Province | 74.5  |                |                |
|                 |                       |                   | School   | 100.0 | р              | р              |
|                 | Poetic Reading        |                   | District | 67.1  |                |                |
|                 |                       |                   | Province | 65.7  |                |                |
|                 |                       |                   | School   | 71.4  | q              | q              |
|                 | Informational Reading |                   | District | 76.8  |                |                |
|                 |                       |                   | Province | 74.4  |                |                |
|                 |                       |                   | School   | 85.7  | р              | р              |
|                 | Visual Reading        |                   | District | 45.7  |                |                |
|                 |                       |                   | Province | 42.5  |                |                |
|                 | L'eterstern           |                   | School   | 57.1  | q              | q              |
|                 | Listening             |                   | District | 64.7  |                |                |
|                 |                       |                   | Province | 64.0  |                |                |
|                 |                       |                   | School   | 0.0   | q              | q              |
|                 | Speaking              |                   | District | 86.6  |                |                |
|                 |                       |                   | Province | 85.7  |                |                |