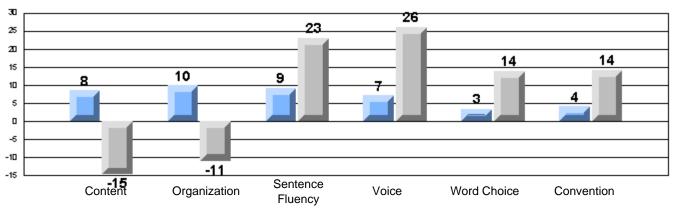

Process Writing (10 % Sample)

Difference from Provincial Mean, 2005-07

#218 - St. Joseph's Academy, Lamaline

|                 | Numl                  | ber of Students : | 7        |       | School         | School         |
|-----------------|-----------------------|-------------------|----------|-------|----------------|----------------|
| Multiple Choice |                       |                   |          | Mark  | vs<br>District | vs<br>Province |
| Multiple Choice |                       |                   | School   | 81.0  | a              | a              |
|                 | Reading               |                   | District | 89.9  | q              | q              |
|                 | Reading               |                   | Province | 89.7  |                |                |
|                 |                       |                   | School   | 90.5  | q              | G              |
|                 | Listening             |                   | District | 92.6  | Ч              | q              |
|                 | Listening             |                   | Province | 92.0  |                |                |
|                 |                       |                   | School   | 0.0   | q              | 0              |
| Rubrics         | Cor                   | ntent             | District | 79.4  | Ч              | q              |
|                 |                       |                   | Province | 81.4  |                |                |
|                 |                       |                   | School   | 0.0   | q              | a              |
|                 | - Ora                 | ganization        | District | 74.8  | Ч              | q              |
| Pro             |                       |                   | Province | 74.8  |                |                |
|                 |                       |                   | School   | 0.0   | q              | q              |
|                 | Sen                   | ntence Fluency    | District | 73.9  | *              |                |
|                 | Process Writing —     | -                 | Province | 77.0  |                |                |
|                 |                       |                   | School   | 0.0   | q              | q              |
|                 | Voie                  | се                | District | 74.8  |                | •              |
|                 |                       |                   | Province | 73.9  |                |                |
|                 |                       |                   | School   | 0.0   | q              | q              |
|                 | Woi                   | ord Choice        | District | 85.8  | 1              | 1              |
|                 |                       |                   | Province | 86.1  |                |                |
|                 |                       |                   | School   | 0.0   | q              | q              |
|                 | L Cor                 | nventions         | District | 83.6  |                |                |
|                 |                       |                   | Province | 85.7  |                |                |
|                 |                       |                   | School   | 100.0 | р              | р              |
|                 | Demand Writing        |                   | District | 75.9  |                |                |
|                 |                       |                   | Province | 74.5  |                |                |
|                 |                       |                   | School   | 100.0 | р              | р              |
|                 | Poetic Reading        |                   | District | 67.1  |                |                |
|                 |                       |                   | Province | 65.7  |                |                |
|                 |                       |                   | School   | 71.4  | q              | q              |
|                 | Informational Reading |                   | District | 76.8  |                |                |
|                 |                       |                   | Province | 74.4  |                |                |
|                 |                       |                   | School   | 85.7  | р              | р              |
|                 | Visual Reading        |                   | District | 45.7  |                |                |
|                 |                       |                   | Province | 42.5  |                |                |
|                 | L'eterstern           |                   | School   | 57.1  | q              | q              |
|                 | Listening             |                   | District | 64.7  |                |                |
|                 |                       |                   | Province | 64.0  |                |                |
|                 |                       |                   | School   | 0.0   | q              | q              |
|                 | Speaking              |                   | District | 86.6  |                |                |
|                 |                       |                   | Province | 85.7  |                |                |