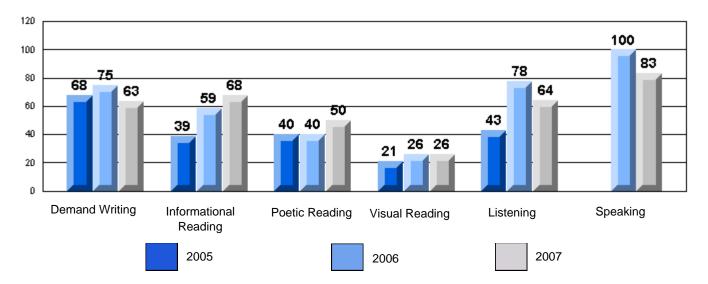

#213 - Lake Academy, Fortune

Grades: K-7

Rubrics Results: Percentage of students performing at Level 3 and Above 2005-2007

#213 - Lake Academy, Fortune

Grades: K-7

Difference from Provincial Mean, 2005-07

Rubrics Results: Percentage of students performing at Level 3 and Above 2005-2007