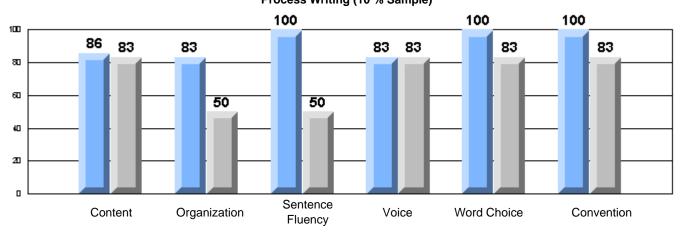

#213 - Lake Academy, Fortune

|                 |                       | Number of Students :                 | 36       |       | School         | School         |
|-----------------|-----------------------|--------------------------------------|----------|-------|----------------|----------------|
| Multiple Choice |                       |                                      |          | Mark  | vs<br>District | vs<br>Province |
|                 |                       |                                      | School   | 95.0  | р              | р              |
|                 | Reading               |                                      | District | 89.9  |                |                |
|                 | -                     |                                      | Province | 89.7  |                |                |
|                 |                       |                                      | School   | 96.3  | р              | р              |
|                 | Listening             |                                      | District | 92.6  |                |                |
|                 |                       |                                      | Province | 92.1  |                |                |
| Rubrics         |                       |                                      | School   | 100.0 | р              | р              |
| <u>aubrics</u>  | Г                     | - Content                            | District | 79.4  |                |                |
|                 |                       |                                      | Province | 81.4  |                |                |
|                 |                       |                                      | School   | 100.0 | р              | р              |
|                 | F                     | <ul> <li>Organization</li> </ul>     | District | 74.8  |                |                |
|                 |                       |                                      | Province | 77.7  |                |                |
|                 |                       |                                      | School   | 100.0 | р              | р              |
|                 | F                     | <ul> <li>Sentence Fluency</li> </ul> | District | 73.9  |                |                |
|                 | Process Writing       |                                      | Province | 77.0  |                |                |
|                 | J                     |                                      | School   | 100.0 | р              | р              |
|                 |                       | - Voice                              | District | 74.8  |                |                |
|                 |                       |                                      | Province | 73.9  |                |                |
|                 |                       |                                      | School   | 100.0 | р              | р              |
|                 | -                     | <ul> <li>Word Choice</li> </ul>      | District | 85.8  |                |                |
|                 |                       |                                      | Province | 86.1  |                |                |
|                 |                       |                                      | School   | 100.0 | р              | р              |
|                 | F                     | <ul> <li>Conventions</li> </ul>      | District | 83.6  |                |                |
|                 |                       |                                      | Province | 85.7  |                |                |
|                 |                       |                                      | School   | 85.7  | р              | р              |
|                 | Demand Writing        |                                      | District | 75.9  |                |                |
|                 |                       |                                      | Province | 74.5  |                |                |
|                 |                       |                                      | School   | 55.9  | q              | q              |
|                 | Poetic Reading        |                                      | District | 67.1  | •              | -              |
|                 |                       |                                      | Province | 65.7  |                |                |
|                 |                       |                                      | School   | 79.4  | р              | р              |
|                 | Informational Reading |                                      | District | 76.8  |                |                |
|                 |                       |                                      | Province | 74.4  |                |                |
|                 |                       |                                      | School   | 52.9  | р              | р              |
|                 | Visual Reading        |                                      | District | 45.7  |                |                |
|                 |                       |                                      | Province | 42.5  |                |                |
|                 |                       |                                      | School   | 55.6  | q              | q              |
|                 | Listening             |                                      | District | 64.7  |                |                |
|                 |                       |                                      | Province | 64.0  |                |                |
|                 | Speaking              |                                      | School   | 100.0 | р              | р              |
|                 | Speaking              |                                      | District | 86.6  |                |                |
|                 |                       |                                      | Province | 85.7  |                |                |