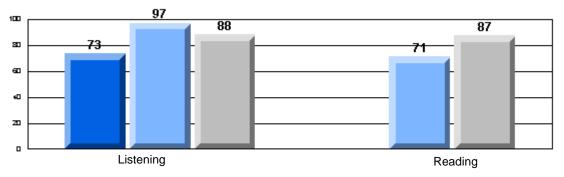

#### #220 - Sacred Heart Elementary, Marystown

|                 |                                       | Number of Students :                 | 73       |      | School         | School         |
|-----------------|---------------------------------------|--------------------------------------|----------|------|----------------|----------------|
| Multiple Choice |                                       |                                      |          | Mark | vs<br>District | vs<br>Province |
|                 |                                       |                                      | School   | 87.1 | q              | q              |
|                 | Reading                               |                                      | District | 89.9 | •              |                |
|                 | 0                                     |                                      | Province | 89.7 |                |                |
|                 |                                       |                                      | School   | 86.7 | q              | q              |
|                 | Listening                             |                                      | District | 92.6 |                |                |
|                 |                                       |                                      | Province | 92.1 |                |                |
| ubrics          |                                       | _                                    | School   | 83.3 | р              | р              |
|                 | E E E E E E E E E E E E E E E E E E E | <ul> <li>Content</li> </ul>          | District | 79.4 |                |                |
|                 |                                       |                                      | Province | 81.4 |                |                |
|                 |                                       |                                      | School   | 50.0 | q              | q              |
|                 | F                                     | <ul> <li>Organization</li> </ul>     | District | 74.8 |                |                |
|                 |                                       |                                      | Province | 77.7 |                |                |
|                 |                                       |                                      | School   | 50.0 | q              | q              |
|                 |                                       | <ul> <li>Sentence Fluency</li> </ul> | District | 73.9 |                |                |
|                 | Process Writing —                     |                                      | Province | 77.0 |                |                |
|                 | -                                     |                                      | School   | 83.3 | р              | р              |
|                 |                                       | - Voice                              | District | 74.8 |                |                |
|                 |                                       |                                      | Province | 73.9 |                |                |
|                 |                                       |                                      | School   | 83.3 | q              | q              |
|                 |                                       | <ul> <li>Word Choice</li> </ul>      | District | 85.8 | Î              | ţ,             |
|                 |                                       |                                      | Province | 86.1 |                |                |
|                 |                                       |                                      | School   | 83.3 | q              | q              |
|                 | L_                                    | <ul> <li>Conventions</li> </ul>      | District | 83.6 |                |                |
|                 |                                       |                                      | Province | 85.7 |                |                |
|                 |                                       |                                      | School   | 70.0 | q              | q              |
|                 | Demand Writing                        |                                      | District | 75.9 |                |                |
|                 |                                       |                                      | Province | 74.5 |                |                |
|                 |                                       |                                      | School   | 61.2 | q              | q              |
|                 | Poetic Reading                        |                                      | District | 67.1 | -              | -              |
|                 |                                       |                                      | Province | 65.7 |                |                |
|                 |                                       |                                      | School   | 56.3 | q              | q              |
|                 | Informational Reading                 |                                      | District | 76.8 |                |                |
|                 |                                       |                                      | Province | 74.4 |                |                |
|                 |                                       |                                      | School   | 25.0 | q              | q              |
|                 | Visual Reading                        |                                      | District | 45.7 | Î              | •              |
|                 |                                       |                                      | Province | 42.5 |                |                |
|                 |                                       |                                      | School   | 52.2 | q              | q              |
|                 | Listening                             |                                      | District | 64.7 |                |                |
|                 |                                       |                                      | Province | 64.0 |                |                |
|                 | Speaking                              |                                      | School   | 71.4 | q              | q              |
|                 | Speaking                              |                                      | District | 86.6 |                |                |
|                 |                                       |                                      | Province | 85.7 |                |                |