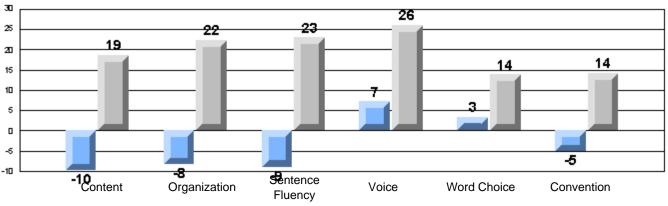

Difference from Provincial Mean, 2005-07

Rubrics Results: Percentage of students performing at Level 3 and Above 2005-2007

District 4 - Eastern