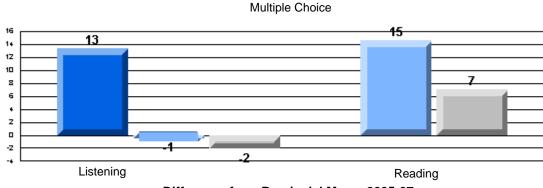

Difference from Provincial Mean, 2005-07

Rubrics Results: Percentage of students performing at Level 3 and Above 2005-2007

District 4 - Eastern