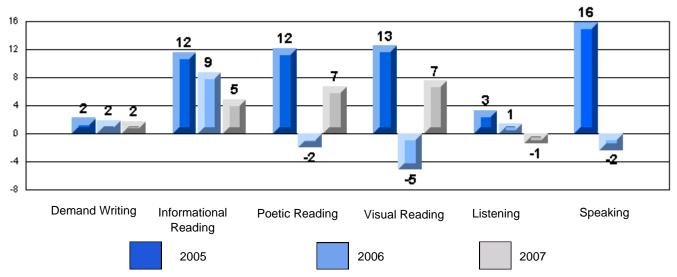

#213 - Lake Academy, Fortune

|                 |                       | Number of Students :                 | 36       |       | School         | School         |
|-----------------|-----------------------|--------------------------------------|----------|-------|----------------|----------------|
| Multiple Choice |                       |                                      |          | Mark  | vs<br>District | vs<br>Province |
|                 |                       |                                      | School   | 95.0  | р              | р              |
|                 | Reading               |                                      | District | 89.9  |                |                |
|                 | -                     |                                      | Province | 89.7  |                |                |
|                 |                       |                                      | School   | 96.3  | р              | р              |
|                 | Listening             |                                      | District | 92.6  |                |                |
|                 |                       |                                      | Province | 92.1  |                |                |
| Rubrics         |                       |                                      | School   | 100.0 | р              | р              |
| <u>aubrics</u>  | Г                     | - Content                            | District | 79.4  |                |                |
|                 |                       |                                      | Province | 81.4  |                |                |
|                 |                       |                                      | School   | 100.0 | р              | р              |
|                 | F                     | <ul> <li>Organization</li> </ul>     | District | 74.8  |                |                |
|                 |                       |                                      | Province | 77.7  |                |                |
|                 |                       |                                      | School   | 100.0 | р              | р              |
|                 | F                     | <ul> <li>Sentence Fluency</li> </ul> | District | 73.9  |                |                |
|                 | Process Writing       |                                      | Province | 77.0  |                |                |
|                 | J                     |                                      | School   | 100.0 | р              | р              |
|                 |                       | - Voice                              | District | 74.8  |                |                |
|                 |                       |                                      | Province | 73.9  |                |                |
|                 |                       |                                      | School   | 100.0 | р              | р              |
|                 | -                     | <ul> <li>Word Choice</li> </ul>      | District | 85.8  |                |                |
|                 |                       |                                      | Province | 86.1  |                |                |
|                 |                       |                                      | School   | 100.0 | р              | р              |
|                 | F                     | <ul> <li>Conventions</li> </ul>      | District | 83.6  |                |                |
|                 |                       |                                      | Province | 85.7  |                |                |
|                 |                       |                                      | School   | 85.7  | р              | р              |
|                 | Demand Writing        |                                      | District | 75.9  |                |                |
|                 |                       |                                      | Province | 74.5  |                |                |
|                 |                       |                                      | School   | 55.9  | q              | q              |
|                 | Poetic Reading        |                                      | District | 67.1  | •              | -              |
|                 |                       |                                      | Province | 65.7  |                |                |
|                 |                       |                                      | School   | 79.4  | р              | р              |
|                 | Informational Reading |                                      | District | 76.8  |                |                |
|                 |                       |                                      | Province | 74.4  |                |                |
|                 |                       |                                      | School   | 52.9  | р              | р              |
|                 | Visual Reading        |                                      | District | 45.7  |                |                |
|                 |                       |                                      | Province | 42.5  |                |                |
|                 |                       |                                      | School   | 55.6  | q              | q              |
|                 | Listening             |                                      | District | 64.7  |                |                |
|                 |                       |                                      | Province | 64.0  |                |                |
|                 | Speaking              |                                      | School   | 100.0 | р              | р              |
|                 | Speaking              |                                      | District | 86.6  |                |                |
|                 |                       |                                      | Province | 85.7  |                |                |

#213 - Lake Academy, Fortune

Grades: K-7

Rubrics Results: Percentage of students performing at Level 3 and Above 2005-2007

#213 - Lake Academy, Fortune

Grades: K-7

Difference from Provincial Mean, 2005-07

Rubrics Results: Percentage of students performing at Level 3 and Above 2005-2007