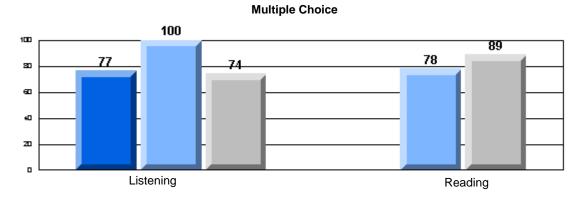

# 3 Year CRT (Subtest) Mark Trend 2005-2007 Multiple Choice

Rubrics Results: Percentage of students performing at Level 3 and Above 2005-2007

#218 - St. Joseph's Academy, Lamaline

Process Writing (10 % Sample)