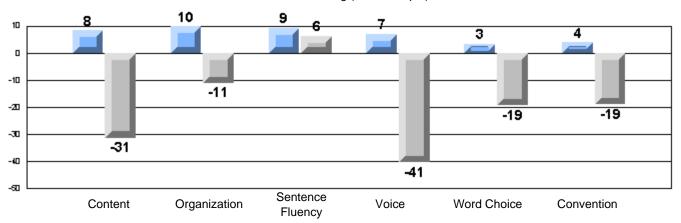

# 3 Year CRT (Subtest) Mark Trend 2005-2007 Multiple Choice

Rubrics Results: Percentage of students performing at Level 3 and Above 2005-2007

#218 - St. Joseph's Academy, Lamaline

Process Writing (10 % Sample)

Difference from Provincial Mean, 2005-07

Rubrics Results: Percentage of students performing at Level 3 and Above 2005-2007

District 4 - Eastern