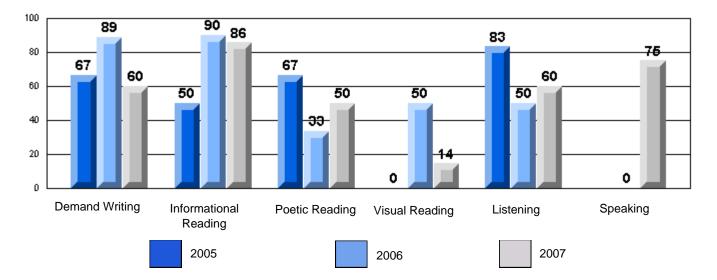

#213 - Lake Academy, Fortune

Grades: K-7

Rubrics Results: Percentage of students performing at Level 3 and Above 2005-2007

#213 - Lake Academy, Fortune

Grades: K-7

Difference from Provincial Mean, 2005-07

Rubrics Results: Percentage of students performing at Level 3 and Above 2005-2007

Process Writing (10 % Sample)

Difference from Provincial Mean, 2005-07

#218 - St. Joseph's Academy, Lamaline

|                 | Numl                  | ber of Students : | 7        |       | School         | School         |
|-----------------|-----------------------|-------------------|----------|-------|----------------|----------------|
| Multiple Choice |                       |                   |          | Mark  | vs<br>District | vs<br>Province |
| Multiple Choice |                       |                   | School   | 81.0  | a              | a              |
|                 | Reading               |                   | District | 89.9  | q              | q              |
|                 | Reading               |                   | Province | 89.7  |                |                |
|                 |                       |                   | School   | 90.5  | q              | G              |
|                 | Listening             |                   | District | 92.6  | Ч              | q              |
|                 | Listening             |                   | Province | 92.0  |                |                |
|                 |                       |                   | School   | 0.0   | q              | 0              |
| Rubrics         | Cor                   | ntent             | District | 79.4  | Ч              | q              |
|                 |                       |                   | Province | 81.4  |                |                |
|                 |                       |                   | School   | 0.0   | q              | a              |
|                 | - Ora                 | ganization        | District | 74.8  | Ч              | q              |
| Pro             |                       |                   | Province | 74.8  |                |                |
|                 |                       |                   | School   | 0.0   | q              | q              |
|                 | Sen                   | ntence Fluency    | District | 73.9  | *              |                |
|                 | Process Writing —     | -                 | Province | 77.0  |                |                |
|                 |                       |                   | School   | 0.0   | q              | q              |
|                 | Voie                  | се                | District | 74.8  |                | •              |
|                 |                       |                   | Province | 73.9  |                |                |
|                 |                       |                   | School   | 0.0   | q              | q              |
|                 | Woi                   | ord Choice        | District | 85.8  | 1              | 1              |
|                 |                       |                   | Province | 86.1  |                |                |
|                 |                       |                   | School   | 0.0   | q              | q              |
|                 | L Cor                 | nventions         | District | 83.6  |                |                |
|                 |                       |                   | Province | 85.7  |                |                |
|                 |                       |                   | School   | 100.0 | р              | р              |
|                 | Demand Writing        |                   | District | 75.9  |                |                |
|                 |                       |                   | Province | 74.5  |                |                |
|                 |                       |                   | School   | 100.0 | р              | р              |
|                 | Poetic Reading        |                   | District | 67.1  |                |                |
|                 |                       |                   | Province | 65.7  |                |                |
|                 |                       |                   | School   | 71.4  | q              | q              |
|                 | Informational Reading |                   | District | 76.8  |                |                |
|                 |                       |                   | Province | 74.4  |                |                |
|                 |                       |                   | School   | 85.7  | р              | р              |
|                 | Visual Reading        |                   | District | 45.7  |                |                |
|                 |                       |                   | Province | 42.5  |                |                |
|                 | L'eterstern           |                   | School   | 57.1  | q              | q              |
|                 | Listening             |                   | District | 64.7  |                |                |
|                 |                       |                   | Province | 64.0  |                |                |
|                 |                       |                   | School   | 0.0   | q              | q              |
|                 | Speaking              |                   | District | 86.6  |                |                |
|                 |                       |                   | Province | 85.7  |                |                |