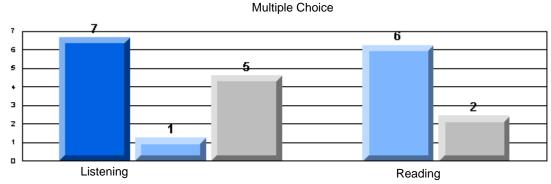

#213 - Lake Academy, Fortune

|                 |                       | Number of Students :                 | 36       |       | School         | School         |
|-----------------|-----------------------|--------------------------------------|----------|-------|----------------|----------------|
| Multiple Choice |                       |                                      |          | Mark  | vs<br>District | vs<br>Province |
|                 |                       |                                      | School   | 95.0  | р              | р              |
|                 | Reading               |                                      | District | 89.9  |                |                |
|                 | -                     |                                      | Province | 89.7  |                |                |
|                 |                       |                                      | School   | 96.3  | р              | р              |
|                 | Listening             |                                      | District | 92.6  |                |                |
|                 |                       |                                      | Province | 92.1  |                |                |
| Rubrics         |                       |                                      | School   | 100.0 | р              | р              |
| <u>aubrics</u>  | Г                     | - Content                            | District | 79.4  |                |                |
|                 |                       |                                      | Province | 81.4  |                |                |
|                 |                       |                                      | School   | 100.0 | р              | р              |
|                 | F                     | <ul> <li>Organization</li> </ul>     | District | 74.8  |                |                |
|                 |                       |                                      | Province | 77.7  |                |                |
|                 |                       |                                      | School   | 100.0 | р              | р              |
|                 | F                     | <ul> <li>Sentence Fluency</li> </ul> | District | 73.9  |                |                |
|                 | Process Writing       |                                      | Province | 77.0  |                |                |
|                 | J                     |                                      | School   | 100.0 | р              | р              |
|                 |                       | - Voice                              | District | 74.8  |                |                |
|                 |                       |                                      | Province | 73.9  |                |                |
|                 |                       |                                      | School   | 100.0 | р              | р              |
|                 | -                     | <ul> <li>Word Choice</li> </ul>      | District | 85.8  |                |                |
|                 |                       |                                      | Province | 86.1  |                |                |
|                 |                       |                                      | School   | 100.0 | р              | р              |
|                 | F                     | <ul> <li>Conventions</li> </ul>      | District | 83.6  |                |                |
|                 |                       |                                      | Province | 85.7  |                |                |
|                 |                       |                                      | School   | 85.7  | р              | р              |
|                 | Demand Writing        |                                      | District | 75.9  |                |                |
|                 |                       |                                      | Province | 74.5  |                |                |
|                 |                       |                                      | School   | 55.9  | q              | q              |
|                 | Poetic Reading        |                                      | District | 67.1  | •              | -              |
|                 |                       |                                      | Province | 65.7  |                |                |
|                 |                       |                                      | School   | 79.4  | р              | р              |
|                 | Informational Reading |                                      | District | 76.8  |                |                |
|                 |                       |                                      | Province | 74.4  |                |                |
|                 |                       |                                      | School   | 52.9  | р              | р              |
|                 | Visual Reading        |                                      | District | 45.7  |                |                |
|                 |                       |                                      | Province | 42.5  |                |                |
|                 |                       |                                      | School   | 55.6  | q              | q              |
|                 | Listening             |                                      | District | 64.7  |                |                |
|                 |                       |                                      | Province | 64.0  |                |                |
|                 | Speaking              |                                      | School   | 100.0 | р              | р              |
|                 | Speaking              |                                      | District | 86.6  |                |                |
|                 |                       |                                      | Province | 85.7  |                |                |

#213 - Lake Academy, Fortune

Grades: K-7

Rubrics Results: Percentage of students performing at Level 3 and Above 2005-2007

#213 - Lake Academy, Fortune

Grades: K-7

Difference from Provincial Mean, 2005-07

Rubrics Results: Percentage of students performing at Level 3 and Above 2005-2007