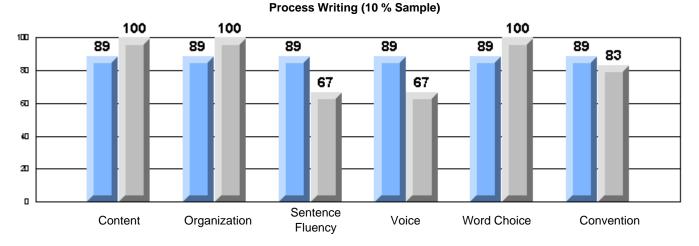

#213 - Lake Academy, Fortune

|                 |                       | Number of Students :                 | 36       |       | School         | School         |
|-----------------|-----------------------|--------------------------------------|----------|-------|----------------|----------------|
| Multiple Choice |                       |                                      |          | Mark  | vs<br>District | vs<br>Province |
|                 |                       |                                      | School   | 95.0  | р              | р              |
|                 | Reading               |                                      | District | 89.9  |                |                |
|                 | -                     |                                      | Province | 89.7  |                |                |
|                 |                       |                                      | School   | 96.3  | р              | р              |
|                 | Listening             |                                      | District | 92.6  |                |                |
|                 |                       |                                      | Province | 92.1  |                |                |
| Rubrics         |                       |                                      | School   | 100.0 | р              | р              |
| <u>aubrics</u>  | Г                     | - Content                            | District | 79.4  |                |                |
|                 |                       |                                      | Province | 81.4  |                |                |
|                 |                       |                                      | School   | 100.0 | р              | р              |
|                 | F                     | <ul> <li>Organization</li> </ul>     | District | 74.8  |                |                |
|                 |                       |                                      | Province | 77.7  |                |                |
|                 |                       |                                      | School   | 100.0 | р              | р              |
|                 | F                     | <ul> <li>Sentence Fluency</li> </ul> | District | 73.9  |                |                |
|                 | Process Writing       |                                      | Province | 77.0  |                |                |
|                 | J                     |                                      | School   | 100.0 | р              | р              |
|                 |                       | - Voice                              | District | 74.8  |                |                |
|                 |                       |                                      | Province | 73.9  |                |                |
|                 |                       |                                      | School   | 100.0 | р              | р              |
|                 | -                     | <ul> <li>Word Choice</li> </ul>      | District | 85.8  |                |                |
|                 |                       |                                      | Province | 86.1  |                |                |
|                 |                       |                                      | School   | 100.0 | р              | р              |
|                 | F                     | <ul> <li>Conventions</li> </ul>      | District | 83.6  |                |                |
|                 |                       |                                      | Province | 85.7  |                |                |
|                 |                       |                                      | School   | 85.7  | р              | р              |
|                 | Demand Writing        |                                      | District | 75.9  |                |                |
|                 |                       |                                      | Province | 74.5  |                |                |
|                 |                       |                                      | School   | 55.9  | q              | q              |
|                 | Poetic Reading        |                                      | District | 67.1  | •              | -              |
|                 |                       |                                      | Province | 65.7  |                |                |
|                 |                       |                                      | School   | 79.4  | р              | р              |
|                 | Informational Reading |                                      | District | 76.8  |                |                |
|                 |                       |                                      | Province | 74.4  |                |                |
|                 |                       |                                      | School   | 52.9  | р              | р              |
|                 | Visual Reading        |                                      | District | 45.7  |                |                |
|                 |                       |                                      | Province | 42.5  |                |                |
|                 |                       |                                      | School   | 55.6  | q              | q              |
|                 | Listening             |                                      | District | 64.7  |                |                |
|                 |                       |                                      | Province | 64.0  |                |                |
|                 | Speaking              |                                      | School   | 100.0 | р              | р              |
|                 | Speaking              |                                      | District | 86.6  |                |                |
|                 |                       |                                      | Province | 85.7  |                |                |