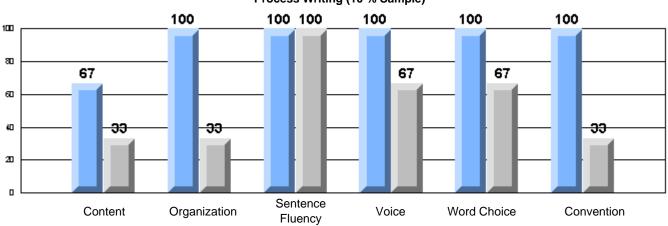

Process Writing (10 % Sample)

Difference from Provincial Mean, 2005-07

#218 - St. Joseph's Academy, Lamaline

|                 | Numl                  | ber of Students : | 7        |       | School         | School         |
|-----------------|-----------------------|-------------------|----------|-------|----------------|----------------|
| Multiple Choice |                       |                   |          | Mark  | vs<br>District | vs<br>Province |
| Multiple Choice |                       |                   | School   | 81.0  | a              | a              |
|                 | Reading               |                   | District | 89.9  | q              | q              |
|                 | Reading               |                   | Province | 89.7  |                |                |
|                 |                       |                   | School   | 90.5  | q              | G              |
|                 | Listening             |                   | District | 92.6  | Ч              | q              |
|                 | Listening             |                   | Province | 92.0  |                |                |
|                 |                       |                   | School   | 0.0   | q              | 0              |
| Rubrics         | Cor                   | ntent             | District | 79.4  | Ч              | q              |
|                 |                       |                   | Province | 81.4  |                |                |
|                 |                       |                   | School   | 0.0   | q              | a              |
|                 | - Ora                 | ganization        | District | 74.8  | Ч              | q              |
| Pro             |                       |                   | Province | 74.8  |                |                |
|                 |                       |                   | School   | 0.0   | q              | q              |
|                 | Sen                   | ntence Fluency    | District | 73.9  | *              |                |
|                 | Process Writing —     | -                 | Province | 77.0  |                |                |
|                 |                       |                   | School   | 0.0   | q              | q              |
|                 | Voie                  | се                | District | 74.8  |                | •              |
|                 |                       |                   | Province | 73.9  |                |                |
|                 |                       |                   | School   | 0.0   | q              | q              |
|                 | Woi                   | ord Choice        | District | 85.8  | 1              | 1              |
|                 |                       |                   | Province | 86.1  |                |                |
|                 |                       |                   | School   | 0.0   | q              | q              |
|                 | L Cor                 | nventions         | District | 83.6  |                |                |
|                 |                       |                   | Province | 85.7  |                |                |
|                 |                       |                   | School   | 100.0 | р              | р              |
|                 | Demand Writing        |                   | District | 75.9  |                |                |
|                 |                       |                   | Province | 74.5  |                |                |
|                 |                       |                   | School   | 100.0 | р              | р              |
|                 | Poetic Reading        |                   | District | 67.1  |                |                |
|                 |                       |                   | Province | 65.7  |                |                |
|                 |                       |                   | School   | 71.4  | q              | q              |
|                 | Informational Reading |                   | District | 76.8  |                |                |
|                 |                       |                   | Province | 74.4  |                |                |
|                 |                       |                   | School   | 85.7  | р              | р              |
|                 | Visual Reading        |                   | District | 45.7  |                |                |
|                 |                       |                   | Province | 42.5  |                |                |
|                 | L'eterstern           |                   | School   | 57.1  | q              | q              |
|                 | Listening             |                   | District | 64.7  |                |                |
|                 |                       |                   | Province | 64.0  |                |                |
|                 |                       |                   | School   | 0.0   | q              | q              |
|                 | Speaking              |                   | District | 86.6  |                |                |
|                 |                       |                   | Province | 85.7  |                |                |