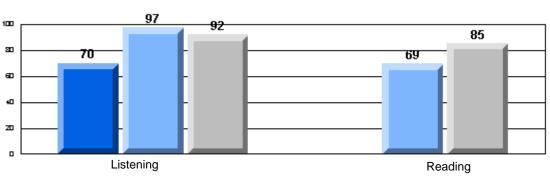

#213 - Lake Academy, Fortune

|                 |                       | Number of Students :                 | 36       |       | School         | School         |
|-----------------|-----------------------|--------------------------------------|----------|-------|----------------|----------------|
| Multiple Choice |                       |                                      |          | Mark  | vs<br>District | vs<br>Province |
|                 |                       |                                      | School   | 95.0  | р              | р              |
|                 | Reading               |                                      | District | 89.9  |                |                |
|                 | -                     |                                      | Province | 89.7  |                |                |
|                 |                       |                                      | School   | 96.3  | р              | р              |
|                 | Listening             |                                      | District | 92.6  |                |                |
|                 |                       |                                      | Province | 92.1  |                |                |
| Rubrics         |                       |                                      | School   | 100.0 | р              | р              |
| <u>aubrics</u>  | Г                     | - Content                            | District | 79.4  |                |                |
|                 |                       |                                      | Province | 81.4  |                |                |
|                 |                       |                                      | School   | 100.0 | р              | р              |
|                 | F                     | <ul> <li>Organization</li> </ul>     | District | 74.8  |                |                |
|                 |                       |                                      | Province | 77.7  |                |                |
|                 |                       |                                      | School   | 100.0 | р              | р              |
|                 | F                     | <ul> <li>Sentence Fluency</li> </ul> | District | 73.9  |                |                |
|                 | Process Writing       |                                      | Province | 77.0  |                |                |
|                 | J                     |                                      | School   | 100.0 | р              | р              |
|                 |                       | - Voice                              | District | 74.8  |                |                |
|                 |                       |                                      | Province | 73.9  |                |                |
|                 |                       |                                      | School   | 100.0 | р              | р              |
|                 | -                     | <ul> <li>Word Choice</li> </ul>      | District | 85.8  |                |                |
|                 |                       |                                      | Province | 86.1  |                |                |
|                 |                       |                                      | School   | 100.0 | р              | р              |
|                 | F                     | <ul> <li>Conventions</li> </ul>      | District | 83.6  |                |                |
|                 |                       |                                      | Province | 85.7  |                |                |
|                 |                       |                                      | School   | 85.7  | р              | р              |
|                 | Demand Writing        |                                      | District | 75.9  |                |                |
|                 |                       |                                      | Province | 74.5  |                |                |
|                 |                       |                                      | School   | 55.9  | q              | q              |
|                 | Poetic Reading        |                                      | District | 67.1  | •              | -              |
|                 |                       |                                      | Province | 65.7  |                |                |
|                 |                       |                                      | School   | 79.4  | р              | р              |
|                 | Informational Reading |                                      | District | 76.8  |                |                |
|                 |                       |                                      | Province | 74.4  |                |                |
|                 |                       |                                      | School   | 52.9  | р              | р              |
|                 | Visual Reading        |                                      | District | 45.7  |                |                |
|                 |                       |                                      | Province | 42.5  |                |                |
|                 |                       |                                      | School   | 55.6  | q              | q              |
|                 | Listening             |                                      | District | 64.7  |                |                |
|                 |                       |                                      | Province | 64.0  |                |                |
|                 | Speaking              |                                      | School   | 100.0 | р              | р              |
|                 | Speaking              |                                      | District | 86.6  |                |                |
|                 |                       |                                      | Province | 85.7  |                |                |

#213 - Lake Academy, Fortune

Grades: K-7

Rubrics Results: Percentage of students performing at Level 3 and Above 2005-2007

#213 - Lake Academy, Fortune

Grades: K-7

Difference from Provincial Mean, 2005-07

Rubrics Results: Percentage of students performing at Level 3 and Above 2005-2007