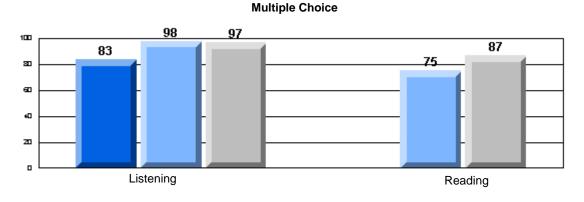

#213 - Lake Academy, Fortune

|                 |                       | Number of Students :                 | 36       |       | School         | School         |
|-----------------|-----------------------|--------------------------------------|----------|-------|----------------|----------------|
| Multiple Choice |                       |                                      |          | Mark  | vs<br>District | vs<br>Province |
|                 |                       |                                      | School   | 95.0  | р              | р              |
|                 | Reading               |                                      | District | 89.9  |                |                |
|                 | -                     |                                      | Province | 89.7  |                |                |
|                 |                       |                                      | School   | 96.3  | р              | р              |
|                 | Listening             |                                      | District | 92.6  |                |                |
|                 |                       |                                      | Province | 92.1  |                |                |
| Rubrics         |                       |                                      | School   | 100.0 | р              | р              |
| <u>aubrics</u>  | Г                     | - Content                            | District | 79.4  |                |                |
|                 |                       |                                      | Province | 81.4  |                |                |
|                 |                       |                                      | School   | 100.0 | р              | р              |
|                 | F                     | <ul> <li>Organization</li> </ul>     | District | 74.8  |                |                |
|                 |                       |                                      | Province | 77.7  |                |                |
|                 |                       |                                      | School   | 100.0 | р              | р              |
|                 | F                     | <ul> <li>Sentence Fluency</li> </ul> | District | 73.9  |                |                |
|                 | Process Writing       |                                      | Province | 77.0  |                |                |
|                 | J                     |                                      | School   | 100.0 | р              | р              |
|                 |                       | - Voice                              | District | 74.8  |                |                |
|                 |                       |                                      | Province | 73.9  |                |                |
|                 |                       |                                      | School   | 100.0 | р              | р              |
|                 | -                     | <ul> <li>Word Choice</li> </ul>      | District | 85.8  |                |                |
|                 |                       |                                      | Province | 86.1  |                |                |
|                 |                       |                                      | School   | 100.0 | р              | р              |
|                 | F                     | <ul> <li>Conventions</li> </ul>      | District | 83.6  |                |                |
|                 |                       |                                      | Province | 85.7  |                |                |
|                 |                       |                                      | School   | 85.7  | р              | р              |
|                 | Demand Writing        |                                      | District | 75.9  |                |                |
|                 |                       |                                      | Province | 74.5  |                |                |
|                 |                       |                                      | School   | 55.9  | q              | q              |
|                 | Poetic Reading        |                                      | District | 67.1  | •              | -              |
|                 |                       |                                      | Province | 65.7  |                |                |
|                 |                       |                                      | School   | 79.4  | р              | р              |
|                 | Informational Reading |                                      | District | 76.8  |                |                |
|                 |                       |                                      | Province | 74.4  |                |                |
|                 |                       |                                      | School   | 52.9  | р              | р              |
|                 | Visual Reading        |                                      | District | 45.7  |                |                |
|                 |                       |                                      | Province | 42.5  |                |                |
|                 |                       |                                      | School   | 55.6  | q              | q              |
|                 | Listening             |                                      | District | 64.7  |                |                |
|                 |                       |                                      | Province | 64.0  |                |                |
|                 | Speaking              |                                      | School   | 100.0 | р              | р              |
|                 | Speaking              |                                      | District | 86.6  |                |                |
|                 |                       |                                      | Province | 85.7  |                |                |