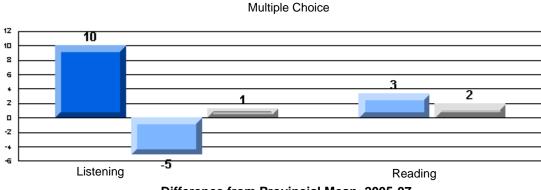

#213 - Lake Academy, Fortune

|                 |                       | Number of Students :                 | 36       |       | School         | School         |
|-----------------|-----------------------|--------------------------------------|----------|-------|----------------|----------------|
| Multiple Choice |                       |                                      |          | Mark  | vs<br>District | vs<br>Province |
|                 |                       |                                      | School   | 95.0  | р              | р              |
|                 | Reading               |                                      | District | 89.9  |                |                |
|                 | -                     |                                      | Province | 89.7  |                |                |
|                 |                       |                                      | School   | 96.3  | р              | р              |
|                 | Listening             |                                      | District | 92.6  |                |                |
|                 |                       |                                      | Province | 92.1  |                |                |
| Rubrics         |                       |                                      | School   | 100.0 | р              | р              |
| <u>aubrics</u>  | Г                     | - Content                            | District | 79.4  |                |                |
|                 |                       |                                      | Province | 81.4  |                |                |
|                 |                       |                                      | School   | 100.0 | р              | р              |
|                 | F                     | <ul> <li>Organization</li> </ul>     | District | 74.8  |                |                |
|                 |                       |                                      | Province | 77.7  |                |                |
|                 |                       |                                      | School   | 100.0 | р              | р              |
|                 | F                     | <ul> <li>Sentence Fluency</li> </ul> | District | 73.9  |                |                |
|                 | Process Writing       |                                      | Province | 77.0  |                |                |
|                 | J                     |                                      | School   | 100.0 | р              | р              |
|                 |                       | - Voice                              | District | 74.8  |                |                |
|                 |                       |                                      | Province | 73.9  |                |                |
|                 |                       |                                      | School   | 100.0 | р              | р              |
|                 | -                     | <ul> <li>Word Choice</li> </ul>      | District | 85.8  |                |                |
|                 |                       |                                      | Province | 86.1  |                |                |
|                 |                       |                                      | School   | 100.0 | р              | р              |
|                 | F                     | <ul> <li>Conventions</li> </ul>      | District | 83.6  |                |                |
|                 |                       |                                      | Province | 85.7  |                |                |
|                 |                       |                                      | School   | 85.7  | р              | р              |
|                 | Demand Writing        |                                      | District | 75.9  |                |                |
|                 |                       |                                      | Province | 74.5  |                |                |
|                 |                       |                                      | School   | 55.9  | q              | q              |
|                 | Poetic Reading        |                                      | District | 67.1  | •              | -              |
|                 |                       |                                      | Province | 65.7  |                |                |
|                 |                       |                                      | School   | 79.4  | р              | р              |
|                 | Informational Reading |                                      | District | 76.8  |                |                |
|                 |                       |                                      | Province | 74.4  |                |                |
|                 |                       |                                      | School   | 52.9  | р              | р              |
|                 | Visual Reading        |                                      | District | 45.7  |                |                |
|                 |                       |                                      | Province | 42.5  |                |                |
|                 |                       |                                      | School   | 55.6  | q              | q              |
|                 | Listening             |                                      | District | 64.7  |                |                |
|                 |                       |                                      | Province | 64.0  |                |                |
|                 | Speaking              |                                      | School   | 100.0 | р              | р              |
|                 | Speaking              |                                      | District | 86.6  |                |                |
|                 |                       |                                      | Province | 85.7  |                |                |

#213 - Lake Academy, Fortune

Grades: K-7

Rubrics Results: Percentage of students performing at Level 3 and Above 2005-2007

#213 - Lake Academy, Fortune

Grades: K-7

Difference from Provincial Mean, 2005-07

Rubrics Results: Percentage of students performing at Level 3 and Above 2005-2007