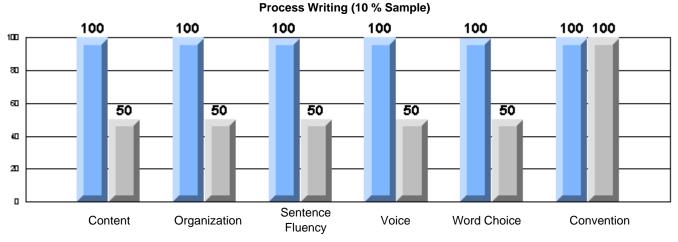

Process Writing (10 % Sample)

Difference from Provincial Mean, 2005-07

#218 - St. Joseph's Academy, Lamaline

|                 | Numl                  | ber of Students : | 7        |       | School         | School         |
|-----------------|-----------------------|-------------------|----------|-------|----------------|----------------|
| Multiple Choice |                       |                   |          | Mark  | vs<br>District | vs<br>Province |
| Multiple Choice |                       |                   | School   | 81.0  | a              | a              |
|                 | Reading               |                   | District | 89.9  | q              | q              |
|                 | Reading               |                   | Province | 89.7  |                |                |
|                 |                       |                   | School   | 90.5  | q              | G              |
|                 | Listening             |                   | District | 92.6  | Ч              | q              |
|                 | Listening             |                   | Province | 92.0  |                |                |
|                 |                       |                   | School   | 0.0   | q              | 0              |
| Rubrics         | Cor                   | ntent             | District | 79.4  | Ч              | q              |
|                 |                       |                   | Province | 81.4  |                |                |
|                 |                       |                   | School   | 0.0   | q              | a              |
|                 | - Ora                 | ganization        | District | 74.8  | Ч              | q              |
| Pro             |                       |                   | Province | 74.8  |                |                |
|                 |                       |                   | School   | 0.0   | q              | q              |
|                 | Sen                   | ntence Fluency    | District | 73.9  | *              |                |
|                 | Process Writing —     | -                 | Province | 77.0  |                |                |
|                 |                       |                   | School   | 0.0   | q              | q              |
|                 | Voie                  | се                | District | 74.8  |                | •              |
|                 |                       |                   | Province | 73.9  |                |                |
|                 |                       |                   | School   | 0.0   | q              | q              |
|                 | Woi                   | ord Choice        | District | 85.8  | 1              | 1              |
|                 |                       |                   | Province | 86.1  |                |                |
|                 |                       |                   | School   | 0.0   | q              | q              |
|                 | L Cor                 | nventions         | District | 83.6  |                |                |
|                 |                       |                   | Province | 85.7  |                |                |
|                 |                       |                   | School   | 100.0 | р              | р              |
|                 | Demand Writing        |                   | District | 75.9  |                |                |
|                 |                       |                   | Province | 74.5  |                |                |
|                 |                       |                   | School   | 100.0 | р              | р              |
|                 | Poetic Reading        |                   | District | 67.1  |                |                |
|                 |                       |                   | Province | 65.7  |                |                |
|                 |                       |                   | School   | 71.4  | q              | q              |
|                 | Informational Reading |                   | District | 76.8  |                |                |
|                 |                       |                   | Province | 74.4  |                |                |
|                 |                       |                   | School   | 85.7  | р              | р              |
|                 | Visual Reading        |                   | District | 45.7  |                |                |
|                 |                       |                   | Province | 42.5  |                |                |
|                 | L'eterstern           |                   | School   | 57.1  | q              | q              |
|                 | Listening             |                   | District | 64.7  |                |                |
|                 |                       |                   | Province | 64.0  |                |                |
|                 |                       |                   | School   | 0.0   | q              | q              |
|                 | Speaking              |                   | District | 86.6  |                |                |
|                 |                       |                   | Province | 85.7  |                |                |