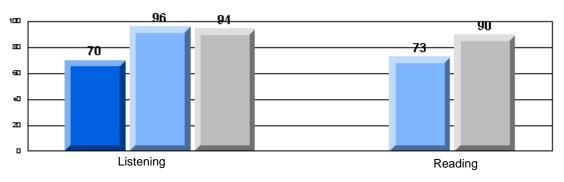

#213 - Lake Academy, Fortune

|                 |                       | Number of Students :                 | 36       |       | School         | School         |
|-----------------|-----------------------|--------------------------------------|----------|-------|----------------|----------------|
| Multiple Choice |                       |                                      |          | Mark  | vs<br>District | vs<br>Province |
|                 |                       |                                      | School   | 95.0  | р              | р              |
|                 | Reading               |                                      | District | 89.9  |                |                |
|                 | -                     |                                      | Province | 89.7  |                |                |
|                 |                       |                                      | School   | 96.3  | р              | р              |
|                 | Listening             |                                      | District | 92.6  |                |                |
|                 |                       |                                      | Province | 92.1  |                |                |
| Rubrics         |                       |                                      | School   | 100.0 | р              | р              |
| <u>aubrics</u>  | Г                     | - Content                            | District | 79.4  |                |                |
|                 |                       |                                      | Province | 81.4  |                |                |
|                 |                       |                                      | School   | 100.0 | р              | р              |
|                 | F                     | <ul> <li>Organization</li> </ul>     | District | 74.8  |                |                |
|                 |                       |                                      | Province | 77.7  |                |                |
|                 |                       |                                      | School   | 100.0 | р              | р              |
|                 | F                     | <ul> <li>Sentence Fluency</li> </ul> | District | 73.9  |                |                |
|                 | Process Writing       |                                      | Province | 77.0  |                |                |
|                 | J                     |                                      | School   | 100.0 | р              | р              |
|                 |                       | - Voice                              | District | 74.8  |                |                |
|                 |                       |                                      | Province | 73.9  |                |                |
|                 |                       |                                      | School   | 100.0 | р              | р              |
|                 | -                     | <ul> <li>Word Choice</li> </ul>      | District | 85.8  |                |                |
|                 |                       |                                      | Province | 86.1  |                |                |
|                 |                       |                                      | School   | 100.0 | р              | р              |
|                 | F                     | <ul> <li>Conventions</li> </ul>      | District | 83.6  |                |                |
|                 |                       |                                      | Province | 85.7  |                |                |
|                 |                       |                                      | School   | 85.7  | р              | р              |
|                 | Demand Writing        |                                      | District | 75.9  |                |                |
|                 |                       |                                      | Province | 74.5  |                |                |
|                 |                       |                                      | School   | 55.9  | q              | q              |
|                 | Poetic Reading        |                                      | District | 67.1  | •              | -              |
|                 |                       |                                      | Province | 65.7  |                |                |
|                 |                       |                                      | School   | 79.4  | р              | р              |
|                 | Informational Reading |                                      | District | 76.8  |                |                |
|                 |                       |                                      | Province | 74.4  |                |                |
|                 |                       |                                      | School   | 52.9  | р              | р              |
|                 | Visual Reading        |                                      | District | 45.7  |                |                |
|                 |                       |                                      | Province | 42.5  |                |                |
|                 |                       |                                      | School   | 55.6  | q              | q              |
|                 | Listening             |                                      | District | 64.7  |                |                |
|                 |                       |                                      | Province | 64.0  |                |                |
|                 | Speaking              |                                      | School   | 100.0 | р              | р              |
|                 | Speaking              |                                      | District | 86.6  |                |                |
|                 |                       |                                      | Province | 85.7  |                |                |