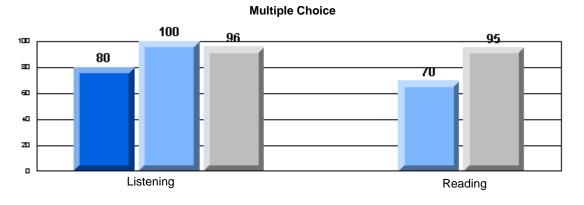

#213 - Lake Academy, Fortune

|                 |                       | Number of Students :                 | 36       |       | School         | School         |
|-----------------|-----------------------|--------------------------------------|----------|-------|----------------|----------------|
| Multiple Choice |                       |                                      |          | Mark  | vs<br>District | vs<br>Province |
|                 |                       |                                      | School   | 95.0  | р              | р              |
|                 | Reading               |                                      | District | 89.9  |                |                |
|                 | -                     |                                      | Province | 89.7  |                |                |
|                 |                       |                                      | School   | 96.3  | р              | р              |
|                 | Listening             |                                      | District | 92.6  |                |                |
|                 |                       |                                      | Province | 92.1  |                |                |
| Rubrics         |                       |                                      | School   | 100.0 | р              | р              |
| <u>aubrics</u>  | Г                     | - Content                            | District | 79.4  |                |                |
|                 |                       |                                      | Province | 81.4  |                |                |
|                 |                       |                                      | School   | 100.0 | р              | р              |
|                 | F                     | <ul> <li>Organization</li> </ul>     | District | 74.8  |                |                |
|                 |                       |                                      | Province | 77.7  |                |                |
|                 |                       |                                      | School   | 100.0 | р              | р              |
|                 | F                     | <ul> <li>Sentence Fluency</li> </ul> | District | 73.9  |                |                |
|                 | Process Writing       |                                      | Province | 77.0  |                |                |
|                 | J                     |                                      | School   | 100.0 | р              | р              |
|                 |                       | - Voice                              | District | 74.8  |                |                |
|                 |                       |                                      | Province | 73.9  |                |                |
|                 |                       |                                      | School   | 100.0 | р              | р              |
|                 | -                     | <ul> <li>Word Choice</li> </ul>      | District | 85.8  |                |                |
|                 |                       |                                      | Province | 86.1  |                |                |
|                 |                       |                                      | School   | 100.0 | р              | р              |
|                 | F                     | <ul> <li>Conventions</li> </ul>      | District | 83.6  |                |                |
|                 |                       |                                      | Province | 85.7  |                |                |
|                 |                       |                                      | School   | 85.7  | р              | р              |
|                 | Demand Writing        |                                      | District | 75.9  |                |                |
|                 |                       |                                      | Province | 74.5  |                |                |
|                 |                       |                                      | School   | 55.9  | q              | q              |
|                 | Poetic Reading        |                                      | District | 67.1  | •              | -              |
|                 |                       |                                      | Province | 65.7  |                |                |
|                 |                       |                                      | School   | 79.4  | р              | р              |
|                 | Informational Reading |                                      | District | 76.8  |                |                |
|                 |                       |                                      | Province | 74.4  |                |                |
|                 |                       |                                      | School   | 52.9  | р              | р              |
|                 | Visual Reading        |                                      | District | 45.7  |                |                |
|                 |                       |                                      | Province | 42.5  |                |                |
|                 |                       |                                      | School   | 55.6  | q              | q              |
|                 | Listening             |                                      | District | 64.7  |                |                |
|                 |                       |                                      | Province | 64.0  |                |                |
|                 | Speaking              |                                      | School   | 100.0 | р              | р              |
|                 | Speaking              |                                      | District | 86.6  |                |                |
|                 |                       |                                      | Province | 85.7  |                |                |