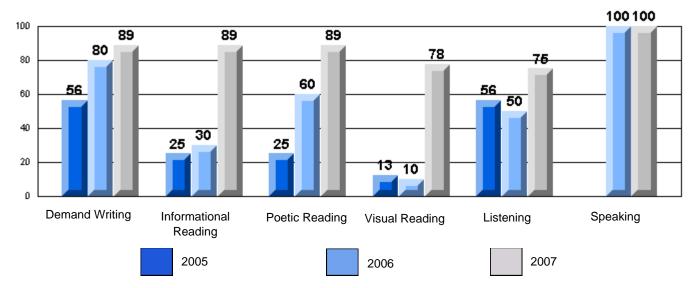

#213 - Lake Academy, Fortune

Grades: K-7

Rubrics Results: Percentage of students performing at Level 3 and Above 2005-2007

#213 - Lake Academy, Fortune

Grades: K-7

Difference from Provincial Mean, 2005-07

Rubrics Results: Percentage of students performing at Level 3 and Above 2005-2007