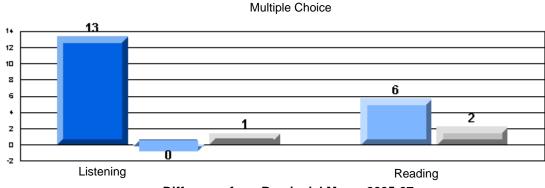

Process Writing (10 % Sample)

Difference from Provincial Mean, 2005-07

#218 - St. Joseph's Academy, Lamaline

|                 | Numl                  | ber of Students : | 7        |       | School         | School         |
|-----------------|-----------------------|-------------------|----------|-------|----------------|----------------|
| Multiple Choice |                       |                   |          | Mark  | vs<br>District | vs<br>Province |
| Multiple Choice |                       |                   | School   | 81.0  | a              | a              |
|                 | Reading               |                   | District | 89.9  | q              | q              |
|                 | Reading               |                   | Province | 89.7  |                |                |
|                 |                       |                   | School   | 90.5  | q              | G              |
|                 | Listening             |                   | District | 92.6  | Ч              | q              |
|                 | Listening             |                   | Province | 92.0  |                |                |
|                 |                       |                   | School   | 0.0   | q              | 0              |
| Rubrics         | Cor                   | ntent             | District | 79.4  | Ч              | q              |
|                 |                       |                   | Province | 81.4  |                |                |
|                 |                       |                   | School   | 0.0   | q              | a              |
|                 | - Ora                 | ganization        | District | 74.8  | Ч              | q              |
| Pro             |                       |                   | Province | 74.8  |                |                |
|                 |                       |                   | School   | 0.0   | q              | q              |
|                 | Sen                   | ntence Fluency    | District | 73.9  | *              |                |
|                 | Process Writing —     | -                 | Province | 77.0  |                |                |
|                 |                       |                   | School   | 0.0   | q              | q              |
|                 | Voie                  | се                | District | 74.8  |                | •              |
|                 |                       |                   | Province | 73.9  |                |                |
|                 |                       |                   | School   | 0.0   | q              | q              |
|                 | Woi                   | ord Choice        | District | 85.8  | 1              | 1              |
|                 |                       |                   | Province | 86.1  |                |                |
|                 |                       |                   | School   | 0.0   | q              | q              |
|                 | L Cor                 | nventions         | District | 83.6  |                |                |
|                 |                       |                   | Province | 85.7  |                |                |
|                 |                       |                   | School   | 100.0 | р              | р              |
|                 | Demand Writing        |                   | District | 75.9  |                |                |
|                 |                       |                   | Province | 74.5  |                |                |
|                 |                       |                   | School   | 100.0 | р              | р              |
|                 | Poetic Reading        |                   | District | 67.1  |                |                |
|                 |                       |                   | Province | 65.7  |                |                |
|                 |                       |                   | School   | 71.4  | q              | q              |
|                 | Informational Reading |                   | District | 76.8  |                |                |
|                 |                       |                   | Province | 74.4  |                |                |
|                 |                       |                   | School   | 85.7  | р              | р              |
|                 | Visual Reading        |                   | District | 45.7  |                |                |
|                 |                       |                   | Province | 42.5  |                |                |
|                 | L'eterstern           |                   | School   | 57.1  | q              | q              |
|                 | Listening             |                   | District | 64.7  |                |                |
|                 |                       |                   | Province | 64.0  |                |                |
|                 |                       |                   | School   | 0.0   | q              | q              |
|                 | Speaking              |                   | District | 86.6  |                |                |
|                 |                       |                   | Province | 85.7  |                |                |