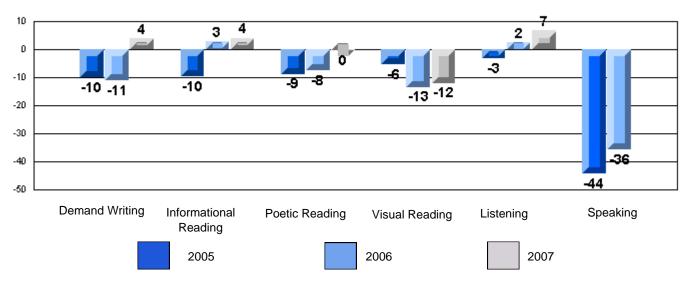

Difference from Provincial Mean, 2005-07

Rubrics Results: Percentage of students performing at Level 3 and Above 2005-2007

District 4 - Eastern