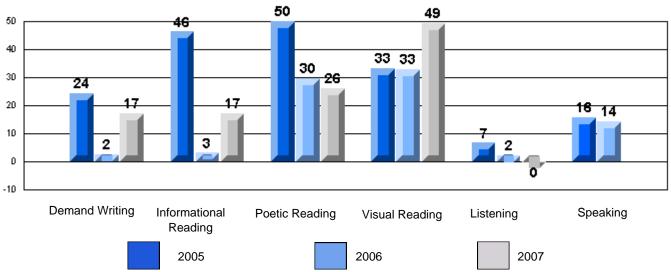

#213 - Lake Academy, Fortune

Grades: K-7

Rubrics Results: Percentage of students performing at Level 3 and Above 2005-2007

#213 - Lake Academy, Fortune

Grades: K-7

Difference from Provincial Mean, 2005-07

Rubrics Results: Percentage of students performing at Level 3 and Above 2005-2007