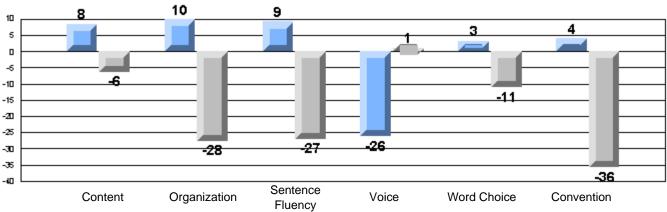

Process Writing (10 % Sample)

Difference from Provincial Mean, 2005-07

#218 - St. Joseph's Academy, Lamaline

|                 | Numl                  | ber of Students : | 7        |       | School         | School         |
|-----------------|-----------------------|-------------------|----------|-------|----------------|----------------|
| Multiple Choice |                       |                   |          | Mark  | vs<br>District | vs<br>Province |
| Multiple Choice |                       |                   | School   | 81.0  | a              | a              |
|                 | Reading               |                   | District | 89.9  | q              | q              |
|                 | Reading               |                   | Province | 89.7  |                |                |
|                 |                       |                   | School   | 90.5  | q              | G              |
|                 | Listening             |                   | District | 92.6  | Ч              | q              |
|                 | Listening             |                   | Province | 92.0  |                |                |
|                 |                       |                   | School   | 0.0   | q              | 0              |
| Rubrics         | Cor                   | ntent             | District | 79.4  | Ч              | q              |
|                 |                       |                   | Province | 81.4  |                |                |
|                 |                       |                   | School   | 0.0   | q              | a              |
|                 | - Ora                 | ganization        | District | 74.8  | Ч              | q              |
| Pro             |                       |                   | Province | 74.8  |                |                |
|                 |                       |                   | School   | 0.0   | q              | q              |
|                 | Sen                   | ntence Fluency    | District | 73.9  | *              |                |
|                 | Process Writing —     | -                 | Province | 77.0  |                |                |
|                 |                       |                   | School   | 0.0   | q              | q              |
|                 | Voie                  | се                | District | 74.8  |                | •              |
|                 |                       |                   | Province | 73.9  |                |                |
|                 |                       |                   | School   | 0.0   | q              | q              |
|                 | Woi                   | ord Choice        | District | 85.8  | 1              | 1              |
|                 |                       |                   | Province | 86.1  |                |                |
|                 |                       |                   | School   | 0.0   | q              | q              |
|                 | L Cor                 | nventions         | District | 83.6  |                |                |
|                 |                       |                   | Province | 85.7  |                |                |
|                 |                       |                   | School   | 100.0 | р              | р              |
|                 | Demand Writing        |                   | District | 75.9  |                |                |
|                 |                       |                   | Province | 74.5  |                |                |
|                 |                       |                   | School   | 100.0 | р              | р              |
|                 | Poetic Reading        |                   | District | 67.1  |                |                |
|                 |                       |                   | Province | 65.7  |                |                |
|                 |                       |                   | School   | 71.4  | q              | q              |
|                 | Informational Reading |                   | District | 76.8  |                |                |
|                 |                       |                   | Province | 74.4  |                |                |
|                 |                       |                   | School   | 85.7  | р              | р              |
|                 | Visual Reading        |                   | District | 45.7  |                |                |
|                 |                       |                   | Province | 42.5  |                |                |
|                 | L'eterstern           |                   | School   | 57.1  | q              | q              |
|                 | Listening             |                   | District | 64.7  |                |                |
|                 |                       |                   | Province | 64.0  |                |                |
|                 |                       |                   | School   | 0.0   | q              | q              |
|                 | Speaking              |                   | District | 86.6  |                |                |
|                 |                       |                   | Province | 85.7  |                |                |

# 3 Year CRT (Subtest) Mark Trend 2005-2007 Multiple Choice

Rubrics Results: Percentage of students performing at Level 3 and Above 2005-2007

#218 - St. Joseph's Academy, Lamaline

Process Writing (10 % Sample)