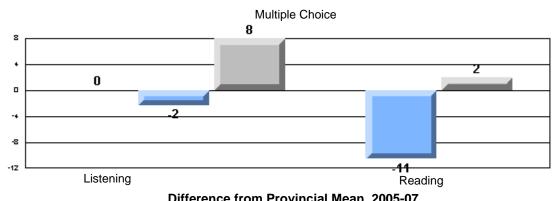

#213 - Lake Academy, Fortune

Grades: K-7

Rubrics Results: Percentage of students performing at Level 3 and Above 2005-2007

#213 - Lake Academy, Fortune

Grades: K-7

Difference from Provincial Mean, 2005-07

Rubrics Results: Percentage of students performing at Level 3 and Above 2005-2007