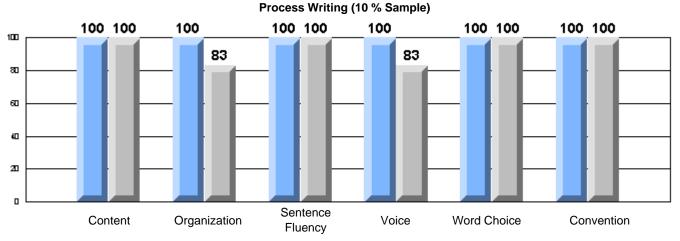

Process Writing (10 % Sample)

Difference from Provincial Mean, 2005-07

#218 - St. Joseph's Academy, Lamaline

|                 | Numl                  | ber of Students : | 7        |       | School         | School         |
|-----------------|-----------------------|-------------------|----------|-------|----------------|----------------|
| Multiple Choice |                       |                   |          | Mark  | vs<br>District | vs<br>Province |
| Multiple Choice |                       |                   | School   | 81.0  | a              | a              |
|                 | Reading               |                   | District | 89.9  | q              | q              |
|                 | Reading               |                   | Province | 89.7  |                |                |
|                 |                       |                   | School   | 90.5  | q              | G              |
|                 | Listening             |                   | District | 92.6  | Ч              | q              |
|                 | Listening             |                   | Province | 92.0  |                |                |
|                 |                       |                   | School   | 0.0   | q              | 0              |
| Rubrics         | Cor                   | ntent             | District | 79.4  | Ч              | q              |
|                 |                       |                   | Province | 81.4  |                |                |
|                 |                       |                   | School   | 0.0   | q              | a              |
|                 | - Ora                 | ganization        | District | 74.8  | Ч              | q              |
| Pro             |                       |                   | Province | 74.8  |                |                |
|                 |                       |                   | School   | 0.0   | q              | q              |
|                 | Sen                   | ntence Fluency    | District | 73.9  | *              |                |
|                 | Process Writing —     | -                 | Province | 77.0  |                |                |
|                 |                       |                   | School   | 0.0   | q              | q              |
|                 | Voie                  | се                | District | 74.8  |                | •              |
|                 |                       |                   | Province | 73.9  |                |                |
|                 |                       |                   | School   | 0.0   | q              | q              |
|                 | Woi                   | ord Choice        | District | 85.8  | 1              | 1              |
|                 |                       |                   | Province | 86.1  |                |                |
|                 |                       |                   | School   | 0.0   | q              | q              |
|                 | L Cor                 | nventions         | District | 83.6  |                |                |
|                 |                       |                   | Province | 85.7  |                |                |
|                 |                       |                   | School   | 100.0 | р              | р              |
|                 | Demand Writing        |                   | District | 75.9  |                |                |
|                 |                       |                   | Province | 74.5  |                |                |
|                 |                       |                   | School   | 100.0 | р              | р              |
|                 | Poetic Reading        |                   | District | 67.1  |                |                |
|                 |                       |                   | Province | 65.7  |                |                |
|                 |                       |                   | School   | 71.4  | q              | q              |
|                 | Informational Reading |                   | District | 76.8  |                |                |
|                 |                       |                   | Province | 74.4  |                |                |
|                 |                       |                   | School   | 85.7  | р              | р              |
|                 | Visual Reading        |                   | District | 45.7  |                |                |
|                 |                       |                   | Province | 42.5  |                |                |
|                 | L'eterstern           |                   | School   | 57.1  | q              | q              |
|                 | Listening             |                   | District | 64.7  |                |                |
|                 |                       |                   | Province | 64.0  |                |                |
|                 |                       |                   | School   | 0.0   | q              | q              |
|                 | Speaking              |                   | District | 86.6  |                |                |
|                 |                       |                   | Province | 85.7  |                |                |