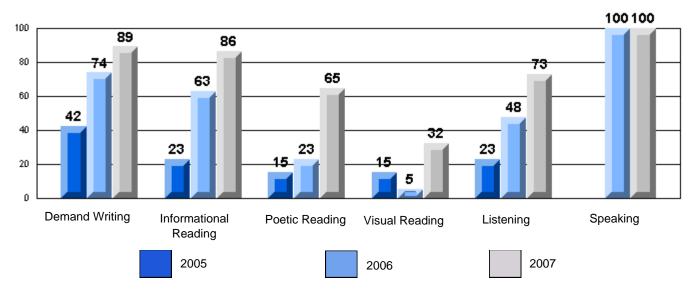

#213 - Lake Academy, Fortune

Grades: K-7

Rubrics Results: Percentage of students performing at Level 3 and Above 2005-2007

#213 - Lake Academy, Fortune

Grades: K-7

Difference from Provincial Mean, 2005-07

Rubrics Results: Percentage of students performing at Level 3 and Above 2005-2007