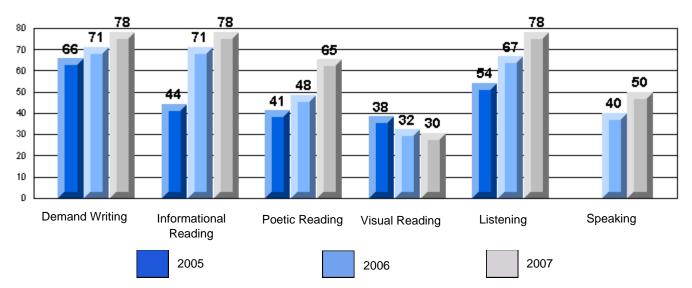

#213 - Lake Academy, Fortune

Grades: K-7

Rubrics Results: Percentage of students performing at Level 3 and Above 2005-2007

#213 - Lake Academy, Fortune

Grades: K-7

Difference from Provincial Mean, 2005-07

Rubrics Results: Percentage of students performing at Level 3 and Above 2005-2007