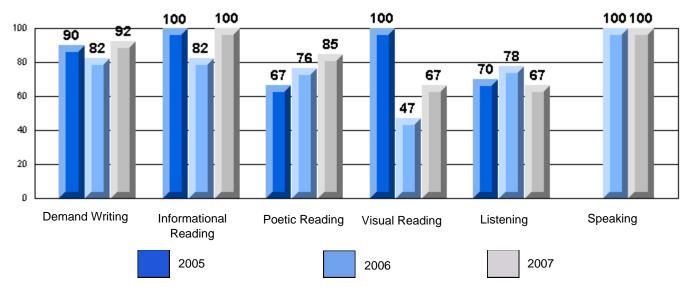

#213 - Lake Academy, Fortune

Grades: K-7

Rubrics Results: Percentage of students performing at Level 3 and Above 2005-2007

#213 - Lake Academy, Fortune

Grades: K-7

Difference from Provincial Mean, 2005-07

Rubrics Results: Percentage of students performing at Level 3 and Above 2005-2007