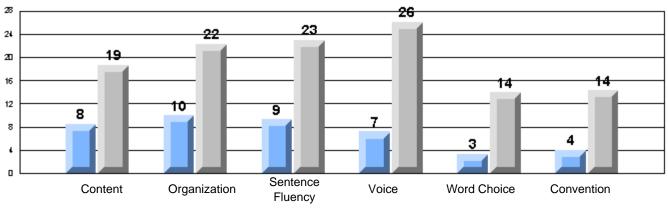

# 3 Year CRT (Subtest) Mark Trend 2005-2007 Multiple Choice

Rubrics Results: Percentage of students performing at Level 3 and Above 2005-2007

#218 - St. Joseph's Academy, Lamaline

Process Writing (10 % Sample)

Difference from Provincial Mean, 2005-07

Rubrics Results: Percentage of students performing at Level 3 and Above 2005-2007

District 4 - Eastern