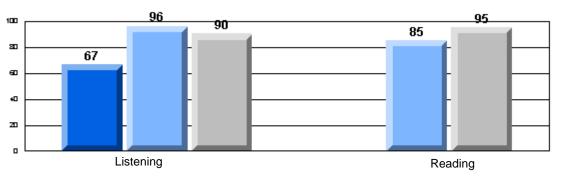

#213 - Lake Academy, Fortune

|                 |                       | Number of Students :                 | 36       |       | School         | School         |
|-----------------|-----------------------|--------------------------------------|----------|-------|----------------|----------------|
| Multiple Choice |                       |                                      |          | Mark  | vs<br>District | vs<br>Province |
|                 |                       |                                      | School   | 95.0  | р              | р              |
|                 | Reading               |                                      | District | 89.9  |                |                |
|                 | -                     |                                      | Province | 89.7  |                |                |
|                 |                       |                                      | School   | 96.3  | р              | р              |
|                 | Listening             |                                      | District | 92.6  |                |                |
|                 |                       |                                      | Province | 92.1  |                |                |
| Rubrics         |                       |                                      | School   | 100.0 | р              | р              |
| <u>aubrics</u>  | Г                     | - Content                            | District | 79.4  |                |                |
|                 |                       |                                      | Province | 81.4  |                |                |
|                 |                       |                                      | School   | 100.0 | р              | р              |
|                 | F                     | <ul> <li>Organization</li> </ul>     | District | 74.8  |                |                |
|                 |                       |                                      | Province | 77.7  |                |                |
|                 |                       |                                      | School   | 100.0 | р              | р              |
|                 | F                     | <ul> <li>Sentence Fluency</li> </ul> | District | 73.9  |                |                |
|                 | Process Writing       |                                      | Province | 77.0  |                |                |
|                 | J                     |                                      | School   | 100.0 | р              | р              |
|                 |                       | - Voice                              | District | 74.8  |                |                |
|                 |                       |                                      | Province | 73.9  |                |                |
|                 |                       |                                      | School   | 100.0 | р              | р              |
|                 | -                     | <ul> <li>Word Choice</li> </ul>      | District | 85.8  |                |                |
|                 |                       |                                      | Province | 86.1  |                |                |
|                 |                       |                                      | School   | 100.0 | р              | р              |
|                 | F                     | <ul> <li>Conventions</li> </ul>      | District | 83.6  |                |                |
|                 |                       |                                      | Province | 85.7  |                |                |
|                 |                       |                                      | School   | 85.7  | р              | р              |
|                 | Demand Writing        |                                      | District | 75.9  |                |                |
|                 |                       |                                      | Province | 74.5  |                |                |
|                 |                       |                                      | School   | 55.9  | q              | q              |
|                 | Poetic Reading        |                                      | District | 67.1  | •              | -              |
|                 |                       |                                      | Province | 65.7  |                |                |
|                 |                       |                                      | School   | 79.4  | р              | р              |
|                 | Informational Reading |                                      | District | 76.8  |                |                |
|                 |                       |                                      | Province | 74.4  |                |                |
|                 |                       |                                      | School   | 52.9  | р              | р              |
|                 | Visual Reading        |                                      | District | 45.7  |                |                |
|                 |                       |                                      | Province | 42.5  |                |                |
|                 |                       |                                      | School   | 55.6  | q              | q              |
|                 | Listening             |                                      | District | 64.7  |                |                |
|                 |                       |                                      | Province | 64.0  |                |                |
|                 | Speaking              |                                      | School   | 100.0 | р              | р              |
|                 | Speaking              |                                      | District | 86.6  |                |                |
|                 |                       |                                      | Province | 85.7  |                |                |