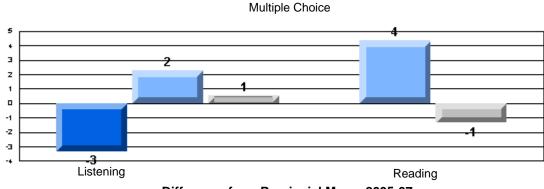

Difference from Provincial Mean, 2005-07

Rubrics Results: Percentage of students performing at Level 3 and Above 2005-2007

District 4 - Eastern