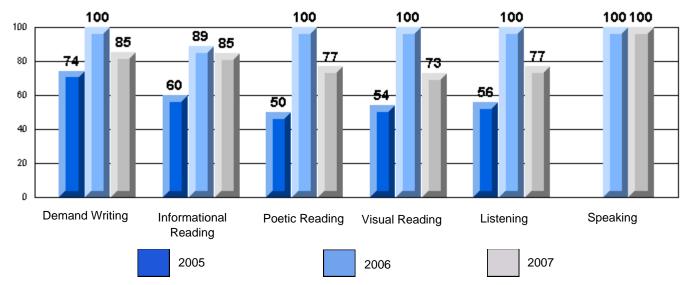

#213 - Lake Academy, Fortune

|                 |                       | Number of Students :                 | 36       |       | School         | School         |
|-----------------|-----------------------|--------------------------------------|----------|-------|----------------|----------------|
| Multiple Choice |                       |                                      |          | Mark  | vs<br>District | vs<br>Province |
|                 |                       |                                      | School   | 95.0  | р              | р              |
|                 | Reading               |                                      | District | 89.9  |                |                |
|                 | -                     |                                      | Province | 89.7  |                |                |
|                 |                       |                                      | School   | 96.3  | р              | р              |
|                 | Listening             |                                      | District | 92.6  |                |                |
|                 |                       |                                      | Province | 92.1  |                |                |
| Rubrics         |                       |                                      | School   | 100.0 | р              | р              |
| <u>aubrics</u>  | Г                     | - Content                            | District | 79.4  |                |                |
|                 |                       |                                      | Province | 81.4  |                |                |
|                 |                       |                                      | School   | 100.0 | р              | р              |
|                 | F                     | <ul> <li>Organization</li> </ul>     | District | 74.8  |                |                |
|                 |                       |                                      | Province | 77.7  |                |                |
|                 |                       |                                      | School   | 100.0 | р              | р              |
|                 | F                     | <ul> <li>Sentence Fluency</li> </ul> | District | 73.9  |                |                |
|                 | Process Writing       |                                      | Province | 77.0  |                |                |
|                 | J                     |                                      | School   | 100.0 | р              | р              |
|                 |                       | - Voice                              | District | 74.8  |                |                |
|                 |                       |                                      | Province | 73.9  |                |                |
|                 |                       |                                      | School   | 100.0 | р              | р              |
|                 | -                     | <ul> <li>Word Choice</li> </ul>      | District | 85.8  |                |                |
|                 |                       |                                      | Province | 86.1  |                |                |
|                 |                       |                                      | School   | 100.0 | р              | р              |
|                 | F                     | <ul> <li>Conventions</li> </ul>      | District | 83.6  |                |                |
|                 |                       |                                      | Province | 85.7  |                |                |
|                 |                       |                                      | School   | 85.7  | р              | р              |
|                 | Demand Writing        |                                      | District | 75.9  |                |                |
|                 |                       |                                      | Province | 74.5  |                |                |
|                 |                       |                                      | School   | 55.9  | q              | q              |
|                 | Poetic Reading        |                                      | District | 67.1  | •              | -              |
|                 |                       |                                      | Province | 65.7  |                |                |
|                 |                       |                                      | School   | 79.4  | р              | р              |
|                 | Informational Reading |                                      | District | 76.8  |                |                |
|                 |                       |                                      | Province | 74.4  |                |                |
|                 |                       |                                      | School   | 52.9  | р              | р              |
|                 | Visual Reading        |                                      | District | 45.7  |                |                |
|                 |                       |                                      | Province | 42.5  |                |                |
|                 |                       |                                      | School   | 55.6  | q              | q              |
|                 | Listening             |                                      | District | 64.7  |                |                |
|                 |                       |                                      | Province | 64.0  |                |                |
|                 | Speaking              |                                      | School   | 100.0 | р              | р              |
|                 | Speaking              |                                      | District | 86.6  |                |                |
|                 |                       |                                      | Province | 85.7  |                |                |

#213 - Lake Academy, Fortune

Grades: K-7

Rubrics Results: Percentage of students performing at Level 3 and Above 2005-2007

#213 - Lake Academy, Fortune

Grades: K-7

Difference from Provincial Mean, 2005-07

Rubrics Results: Percentage of students performing at Level 3 and Above 2005-2007