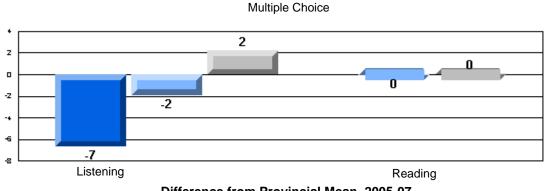

#213 - Lake Academy, Fortune

Grades: K-7

Rubrics Results: Percentage of students performing at Level 3 and Above 2005-2007

#213 - Lake Academy, Fortune

Grades: K-7

Difference from Provincial Mean, 2005-07

Rubrics Results: Percentage of students performing at Level 3 and Above 2005-2007