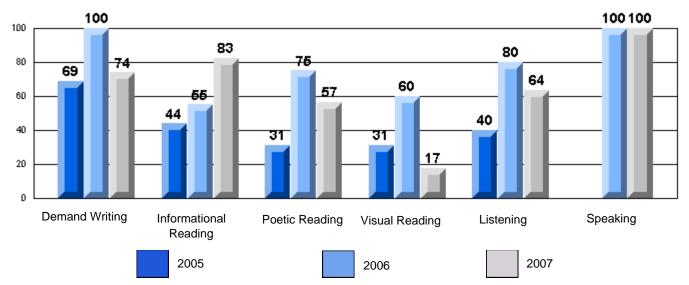

#213 - Lake Academy, Fortune

|                 |                       | Number of Students :                 | 36       |       | School         | School         |
|-----------------|-----------------------|--------------------------------------|----------|-------|----------------|----------------|
| Multiple Choice |                       |                                      |          | Mark  | vs<br>District | vs<br>Province |
|                 |                       |                                      | School   | 95.0  | р              | р              |
|                 | Reading               |                                      | District | 89.9  |                |                |
|                 | -                     |                                      | Province | 89.7  |                |                |
|                 |                       |                                      | School   | 96.3  | р              | р              |
|                 | Listening             |                                      | District | 92.6  |                |                |
|                 |                       |                                      | Province | 92.1  |                |                |
| Rubrics         |                       |                                      | School   | 100.0 | р              | р              |
| <u>aubrics</u>  | Г                     | - Content                            | District | 79.4  |                |                |
|                 |                       |                                      | Province | 81.4  |                |                |
|                 |                       |                                      | School   | 100.0 | р              | р              |
|                 | F                     | <ul> <li>Organization</li> </ul>     | District | 74.8  |                |                |
|                 |                       |                                      | Province | 77.7  |                |                |
|                 |                       |                                      | School   | 100.0 | р              | р              |
|                 | F                     | <ul> <li>Sentence Fluency</li> </ul> | District | 73.9  |                |                |
|                 | Process Writing       |                                      | Province | 77.0  |                |                |
|                 | J                     |                                      | School   | 100.0 | р              | р              |
|                 |                       | - Voice                              | District | 74.8  |                |                |
|                 |                       |                                      | Province | 73.9  |                |                |
|                 |                       |                                      | School   | 100.0 | р              | р              |
|                 | -                     | <ul> <li>Word Choice</li> </ul>      | District | 85.8  |                |                |
|                 |                       |                                      | Province | 86.1  |                |                |
|                 |                       |                                      | School   | 100.0 | р              | р              |
|                 | F                     | <ul> <li>Conventions</li> </ul>      | District | 83.6  |                |                |
|                 |                       |                                      | Province | 85.7  |                |                |
|                 |                       |                                      | School   | 85.7  | р              | р              |
|                 | Demand Writing        |                                      | District | 75.9  |                |                |
|                 |                       |                                      | Province | 74.5  |                |                |
|                 |                       |                                      | School   | 55.9  | q              | q              |
|                 | Poetic Reading        |                                      | District | 67.1  | •              | -              |
|                 |                       |                                      | Province | 65.7  |                |                |
|                 |                       |                                      | School   | 79.4  | р              | р              |
|                 | Informational Reading |                                      | District | 76.8  |                |                |
|                 |                       |                                      | Province | 74.4  |                |                |
|                 |                       |                                      | School   | 52.9  | р              | р              |
|                 | Visual Reading        |                                      | District | 45.7  |                |                |
|                 |                       |                                      | Province | 42.5  |                |                |
|                 |                       |                                      | School   | 55.6  | q              | q              |
|                 | Listening             |                                      | District | 64.7  |                |                |
|                 |                       |                                      | Province | 64.0  |                |                |
|                 | Speaking              |                                      | School   | 100.0 | р              | р              |
|                 | Speaking              |                                      | District | 86.6  |                |                |
|                 |                       |                                      | Province | 85.7  |                |                |