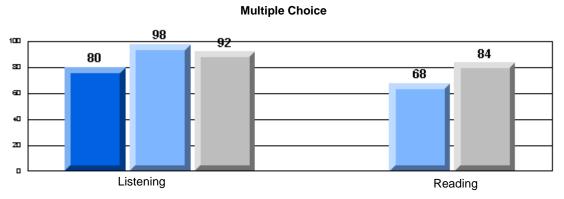

#213 - Lake Academy, Fortune

|                 |                       | Number of Students :                 | 36       |       | School         | School         |
|-----------------|-----------------------|--------------------------------------|----------|-------|----------------|----------------|
| Multiple Choice |                       |                                      |          | Mark  | vs<br>District | vs<br>Province |
|                 |                       |                                      | School   | 95.0  | р              | р              |
|                 | Reading               |                                      | District | 89.9  |                |                |
|                 | -                     |                                      | Province | 89.7  |                |                |
|                 |                       |                                      | School   | 96.3  | р              | р              |
|                 | Listening             |                                      | District | 92.6  |                |                |
|                 |                       |                                      | Province | 92.1  |                |                |
| Rubrics         |                       |                                      | School   | 100.0 | р              | р              |
| <u>aubrics</u>  | Г                     | - Content                            | District | 79.4  |                |                |
|                 |                       |                                      | Province | 81.4  |                |                |
|                 |                       |                                      | School   | 100.0 | р              | р              |
|                 | F                     | <ul> <li>Organization</li> </ul>     | District | 74.8  |                |                |
|                 |                       |                                      | Province | 77.7  |                |                |
|                 |                       |                                      | School   | 100.0 | р              | р              |
|                 | F                     | <ul> <li>Sentence Fluency</li> </ul> | District | 73.9  |                |                |
|                 | Process Writing       |                                      | Province | 77.0  |                |                |
|                 | J                     |                                      | School   | 100.0 | р              | р              |
|                 |                       | - Voice                              | District | 74.8  |                |                |
|                 |                       |                                      | Province | 73.9  |                |                |
|                 |                       |                                      | School   | 100.0 | р              | р              |
|                 | -                     | <ul> <li>Word Choice</li> </ul>      | District | 85.8  |                |                |
|                 |                       |                                      | Province | 86.1  |                |                |
|                 |                       |                                      | School   | 100.0 | р              | р              |
|                 | F                     | <ul> <li>Conventions</li> </ul>      | District | 83.6  |                |                |
|                 |                       |                                      | Province | 85.7  |                |                |
|                 |                       |                                      | School   | 85.7  | р              | р              |
|                 | Demand Writing        |                                      | District | 75.9  |                |                |
|                 |                       |                                      | Province | 74.5  |                |                |
|                 |                       |                                      | School   | 55.9  | q              | q              |
|                 | Poetic Reading        |                                      | District | 67.1  | •              | -              |
|                 |                       |                                      | Province | 65.7  |                |                |
|                 |                       |                                      | School   | 79.4  | р              | р              |
|                 | Informational Reading |                                      | District | 76.8  |                |                |
|                 |                       |                                      | Province | 74.4  |                |                |
|                 |                       |                                      | School   | 52.9  | р              | р              |
|                 | Visual Reading        |                                      | District | 45.7  |                |                |
|                 |                       |                                      | Province | 42.5  |                |                |
|                 |                       |                                      | School   | 55.6  | q              | q              |
|                 | Listening             |                                      | District | 64.7  |                |                |
|                 |                       |                                      | Province | 64.0  |                |                |
|                 | Speaking              |                                      | School   | 100.0 | р              | р              |
|                 | Speaking              |                                      | District | 86.6  |                |                |
|                 |                       |                                      | Province | 85.7  |                |                |