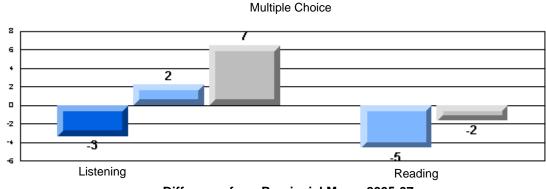

# 3 Year CRT (Subtest) Mark Trend 2005-2007 Multiple Choice

Rubrics Results: Percentage of students performing at Level 3 and Above 2005-2007

#218 - St. Joseph's Academy, Lamaline

Process Writing (10 % Sample)