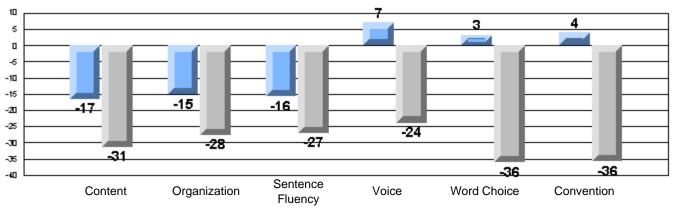

#213 - Lake Academy, Fortune

Grades: K-7

Rubrics Results: Percentage of students performing at Level 3 and Above 2005-2007

#213 - Lake Academy, Fortune

Grades: K-7

Difference from Provincial Mean, 2005-07

Rubrics Results: Percentage of students performing at Level 3 and Above 2005-2007

Process Writing (10 % Sample)

Difference from Provincial Mean, 2005-07

#218 - St. Joseph's Academy, Lamaline

|                 | Numl                  | ber of Students : | 7        |       | School         | School         |
|-----------------|-----------------------|-------------------|----------|-------|----------------|----------------|
| Multiple Choice |                       |                   |          | Mark  | vs<br>District | vs<br>Province |
| Multiple Choice |                       |                   | School   | 81.0  | a              | a              |
|                 | Reading               |                   | District | 89.9  | q              | q              |
|                 | Reading               |                   | Province | 89.7  |                |                |
|                 |                       |                   | School   | 90.5  | q              | G              |
|                 | Listening             |                   | District | 92.6  | Ч              | q              |
|                 | Listening             |                   | Province | 92.0  |                |                |
|                 |                       |                   | School   | 0.0   | q              | 0              |
| Rubrics         | Cor                   | ntent             | District | 79.4  | Ч              | q              |
|                 |                       |                   | Province | 81.4  |                |                |
|                 |                       |                   | School   | 0.0   | q              | a              |
|                 | - Ora                 | ganization        | District | 74.8  | Ч              | q              |
| Pro             |                       |                   | Province | 74.8  |                |                |
|                 |                       |                   | School   | 0.0   | q              | q              |
|                 | Sen                   | ntence Fluency    | District | 73.9  | *              |                |
|                 | Process Writing —     | -                 | Province | 77.0  |                |                |
|                 |                       |                   | School   | 0.0   | q              | q              |
|                 | Voie                  | се                | District | 74.8  |                | •              |
|                 |                       |                   | Province | 73.9  |                |                |
|                 |                       |                   | School   | 0.0   | q              | q              |
|                 | Woi                   | ord Choice        | District | 85.8  | 1              | 1              |
|                 |                       |                   | Province | 86.1  |                |                |
|                 |                       |                   | School   | 0.0   | q              | q              |
|                 | L Cor                 | nventions         | District | 83.6  |                |                |
|                 |                       |                   | Province | 85.7  |                |                |
|                 |                       |                   | School   | 100.0 | р              | р              |
|                 | Demand Writing        |                   | District | 75.9  |                |                |
|                 |                       |                   | Province | 74.5  |                |                |
|                 |                       |                   | School   | 100.0 | р              | р              |
|                 | Poetic Reading        |                   | District | 67.1  |                |                |
|                 |                       |                   | Province | 65.7  |                |                |
|                 |                       |                   | School   | 71.4  | q              | q              |
|                 | Informational Reading |                   | District | 76.8  |                |                |
|                 |                       |                   | Province | 74.4  |                |                |
|                 |                       |                   | School   | 85.7  | р              | р              |
|                 | Visual Reading        |                   | District | 45.7  |                |                |
|                 |                       |                   | Province | 42.5  |                |                |
|                 | L'eterstern           |                   | School   | 57.1  | q              | q              |
|                 | Listening             |                   | District | 64.7  |                |                |
|                 |                       |                   | Province | 64.0  |                |                |
|                 |                       |                   | School   | 0.0   | q              | q              |
|                 | Speaking              |                   | District | 86.6  |                |                |
|                 |                       |                   | Province | 85.7  |                |                |