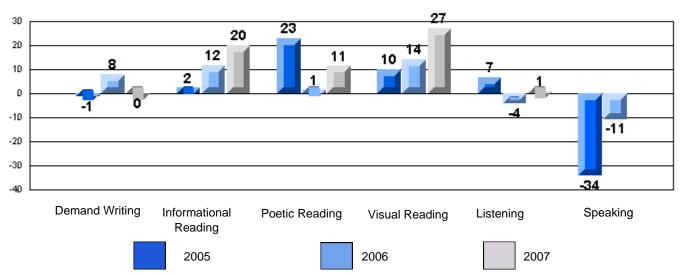

#213 - Lake Academy, Fortune

Grades: K-7

Rubrics Results: Percentage of students performing at Level 3 and Above 2005-2007

#213 - Lake Academy, Fortune

Grades: K-7

Difference from Provincial Mean, 2005-07

Rubrics Results: Percentage of students performing at Level 3 and Above 2005-2007