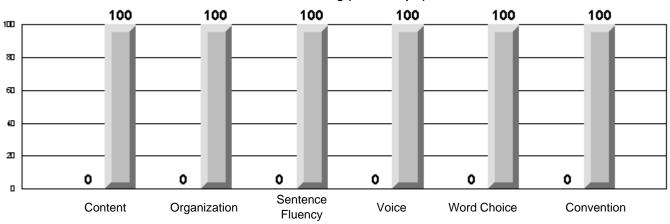

#213 - Lake Academy, Fortune

|                 |                       | Number of Students :                 | 36       |       | School         | School         |
|-----------------|-----------------------|--------------------------------------|----------|-------|----------------|----------------|
| Multiple Choice |                       |                                      |          | Mark  | vs<br>District | vs<br>Province |
|                 |                       |                                      | School   | 95.0  | р              | р              |
|                 | Reading               |                                      | District | 89.9  |                |                |
|                 | -                     |                                      | Province | 89.7  |                |                |
|                 |                       |                                      | School   | 96.3  | р              | р              |
|                 | Listening             |                                      | District | 92.6  |                |                |
|                 |                       |                                      | Province | 92.1  |                |                |
| Rubrics         |                       |                                      | School   | 100.0 | р              | р              |
| <u>aubrics</u>  | Г                     | - Content                            | District | 79.4  |                |                |
|                 |                       |                                      | Province | 81.4  |                |                |
|                 |                       |                                      | School   | 100.0 | р              | р              |
|                 | F                     | <ul> <li>Organization</li> </ul>     | District | 74.8  |                |                |
|                 |                       |                                      | Province | 77.7  |                |                |
|                 |                       |                                      | School   | 100.0 | р              | р              |
|                 | F                     | <ul> <li>Sentence Fluency</li> </ul> | District | 73.9  |                |                |
|                 | Process Writing       |                                      | Province | 77.0  |                |                |
|                 | J                     |                                      | School   | 100.0 | р              | р              |
|                 |                       | - Voice                              | District | 74.8  |                |                |
|                 |                       |                                      | Province | 73.9  |                |                |
|                 |                       |                                      | School   | 100.0 | р              | р              |
|                 | -                     | <ul> <li>Word Choice</li> </ul>      | District | 85.8  |                |                |
|                 |                       |                                      | Province | 86.1  |                |                |
|                 |                       |                                      | School   | 100.0 | р              | р              |
|                 | F                     | <ul> <li>Conventions</li> </ul>      | District | 83.6  |                |                |
|                 |                       |                                      | Province | 85.7  |                |                |
|                 |                       |                                      | School   | 85.7  | р              | р              |
|                 | Demand Writing        |                                      | District | 75.9  |                |                |
|                 |                       |                                      | Province | 74.5  |                |                |
|                 |                       |                                      | School   | 55.9  | q              | q              |
|                 | Poetic Reading        |                                      | District | 67.1  | •              | -              |
|                 |                       |                                      | Province | 65.7  |                |                |
|                 |                       |                                      | School   | 79.4  | р              | р              |
|                 | Informational Reading |                                      | District | 76.8  |                |                |
|                 |                       |                                      | Province | 74.4  |                |                |
|                 |                       |                                      | School   | 52.9  | р              | р              |
|                 | Visual Reading        |                                      | District | 45.7  |                |                |
|                 |                       |                                      | Province | 42.5  |                |                |
|                 |                       |                                      | School   | 55.6  | q              | q              |
|                 | Listening             |                                      | District | 64.7  |                |                |
|                 |                       |                                      | Province | 64.0  |                |                |
|                 | Speaking              |                                      | School   | 100.0 | р              | р              |
|                 | Speaking              |                                      | District | 86.6  |                |                |
|                 |                       |                                      | Province | 85.7  |                |                |