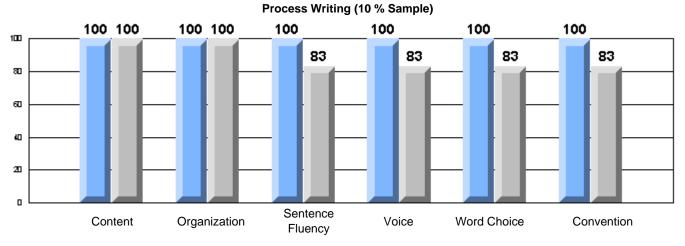

#213 - Lake Academy, Fortune

|                 |                       | Number of Students :                 | 36       |       | School         | School         |
|-----------------|-----------------------|--------------------------------------|----------|-------|----------------|----------------|
| Multiple Choice |                       |                                      |          | Mark  | vs<br>District | vs<br>Province |
|                 |                       |                                      | School   | 95.0  | р              | р              |
|                 | Reading               |                                      | District | 89.9  |                |                |
|                 | -                     |                                      | Province | 89.7  |                |                |
|                 |                       |                                      | School   | 96.3  | р              | р              |
|                 | Listening             |                                      | District | 92.6  |                |                |
|                 |                       |                                      | Province | 92.1  |                |                |
| Rubrics         |                       |                                      | School   | 100.0 | р              | р              |
| <u>aubrics</u>  | Г                     | - Content                            | District | 79.4  |                |                |
|                 |                       |                                      | Province | 81.4  |                |                |
|                 |                       |                                      | School   | 100.0 | р              | р              |
|                 | F                     | <ul> <li>Organization</li> </ul>     | District | 74.8  |                |                |
|                 |                       |                                      | Province | 77.7  |                |                |
|                 |                       |                                      | School   | 100.0 | р              | р              |
|                 | F                     | <ul> <li>Sentence Fluency</li> </ul> | District | 73.9  |                |                |
|                 | Process Writing       |                                      | Province | 77.0  |                |                |
|                 | J                     |                                      | School   | 100.0 | р              | р              |
|                 |                       | - Voice                              | District | 74.8  |                |                |
|                 |                       |                                      | Province | 73.9  |                |                |
|                 |                       |                                      | School   | 100.0 | р              | р              |
|                 | -                     | <ul> <li>Word Choice</li> </ul>      | District | 85.8  |                |                |
|                 |                       |                                      | Province | 86.1  |                |                |
|                 |                       |                                      | School   | 100.0 | р              | р              |
|                 | F                     | <ul> <li>Conventions</li> </ul>      | District | 83.6  |                |                |
|                 |                       |                                      | Province | 85.7  |                |                |
|                 |                       |                                      | School   | 85.7  | р              | р              |
|                 | Demand Writing        |                                      | District | 75.9  |                |                |
|                 |                       |                                      | Province | 74.5  |                |                |
|                 |                       |                                      | School   | 55.9  | q              | q              |
|                 | Poetic Reading        |                                      | District | 67.1  | •              | -              |
|                 |                       |                                      | Province | 65.7  |                |                |
|                 |                       |                                      | School   | 79.4  | р              | р              |
|                 | Informational Reading |                                      | District | 76.8  |                |                |
|                 |                       |                                      | Province | 74.4  |                |                |
|                 |                       |                                      | School   | 52.9  | р              | р              |
|                 | Visual Reading        |                                      | District | 45.7  |                |                |
|                 |                       |                                      | Province | 42.5  |                |                |
|                 |                       |                                      | School   | 55.6  | q              | q              |
|                 | Listening             |                                      | District | 64.7  |                |                |
|                 |                       |                                      | Province | 64.0  |                |                |
|                 | Speaking              |                                      | School   | 100.0 | р              | р              |
|                 | Speaking              |                                      | District | 86.6  |                |                |
|                 |                       |                                      | Province | 85.7  |                |                |