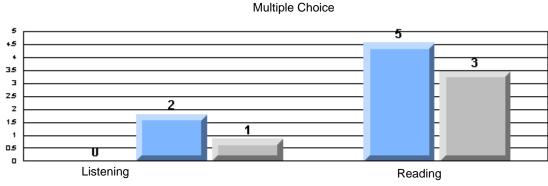

#213 - Lake Academy, Fortune

|                 |                       | Number of Students :                 | 36       |       | School         | School         |
|-----------------|-----------------------|--------------------------------------|----------|-------|----------------|----------------|
| Multiple Choice |                       |                                      |          | Mark  | vs<br>District | vs<br>Province |
|                 |                       |                                      | School   | 95.0  | р              | р              |
|                 | Reading               |                                      | District | 89.9  |                |                |
|                 | -                     |                                      | Province | 89.7  |                |                |
|                 |                       |                                      | School   | 96.3  | р              | р              |
|                 | Listening             |                                      | District | 92.6  |                |                |
|                 |                       |                                      | Province | 92.1  |                |                |
| Rubrics         |                       |                                      | School   | 100.0 | р              | р              |
| <u>aubrics</u>  | Г                     | - Content                            | District | 79.4  |                |                |
|                 |                       |                                      | Province | 81.4  |                |                |
|                 |                       |                                      | School   | 100.0 | р              | р              |
|                 | F                     | <ul> <li>Organization</li> </ul>     | District | 74.8  |                |                |
|                 |                       |                                      | Province | 77.7  |                |                |
|                 |                       |                                      | School   | 100.0 | р              | р              |
|                 | F                     | <ul> <li>Sentence Fluency</li> </ul> | District | 73.9  |                |                |
|                 | Process Writing       |                                      | Province | 77.0  |                |                |
|                 | J                     |                                      | School   | 100.0 | р              | р              |
|                 |                       | - Voice                              | District | 74.8  |                |                |
|                 |                       |                                      | Province | 73.9  |                |                |
|                 |                       |                                      | School   | 100.0 | р              | р              |
|                 | -                     | <ul> <li>Word Choice</li> </ul>      | District | 85.8  |                |                |
|                 |                       |                                      | Province | 86.1  |                |                |
|                 |                       |                                      | School   | 100.0 | р              | р              |
|                 | F                     | <ul> <li>Conventions</li> </ul>      | District | 83.6  |                |                |
|                 |                       |                                      | Province | 85.7  |                |                |
|                 |                       |                                      | School   | 85.7  | р              | р              |
|                 | Demand Writing        |                                      | District | 75.9  |                |                |
|                 |                       |                                      | Province | 74.5  |                |                |
|                 |                       |                                      | School   | 55.9  | q              | q              |
|                 | Poetic Reading        |                                      | District | 67.1  | •              | -              |
|                 |                       |                                      | Province | 65.7  |                |                |
|                 |                       |                                      | School   | 79.4  | р              | р              |
|                 | Informational Reading |                                      | District | 76.8  |                |                |
|                 |                       |                                      | Province | 74.4  |                |                |
|                 |                       |                                      | School   | 52.9  | р              | р              |
|                 | Visual Reading        |                                      | District | 45.7  |                |                |
|                 |                       |                                      | Province | 42.5  |                |                |
|                 |                       |                                      | School   | 55.6  | q              | q              |
|                 | Listening             |                                      | District | 64.7  |                |                |
|                 |                       |                                      | Province | 64.0  |                |                |
|                 | Speaking              |                                      | School   | 100.0 | р              | р              |
|                 | Speaking              |                                      | District | 86.6  |                |                |
|                 |                       |                                      | Province | 85.7  |                |                |

#213 - Lake Academy, Fortune

Grades: K-7

Rubrics Results: Percentage of students performing at Level 3 and Above 2005-2007

#213 - Lake Academy, Fortune

Grades: K-7

Difference from Provincial Mean, 2005-07

Rubrics Results: Percentage of students performing at Level 3 and Above 2005-2007