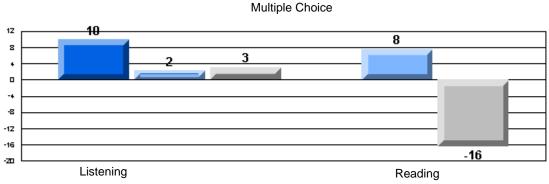

Process Writing (10 % Sample)

Difference from Provincial Mean, 2005-07

#218 - St. Joseph's Academy, Lamaline

|                 | Numl                  | ber of Students : | 7        |       | School         | School         |
|-----------------|-----------------------|-------------------|----------|-------|----------------|----------------|
| Multiple Choice |                       |                   |          | Mark  | vs<br>District | vs<br>Province |
| Multiple Choice |                       |                   | School   | 81.0  | a              | a              |
|                 | Reading               |                   | District | 89.9  | q              | q              |
|                 | Reading               |                   | Province | 89.7  |                |                |
|                 |                       |                   | School   | 90.5  | q              | G              |
|                 | Listening             |                   | District | 92.6  | Ч              | q              |
|                 | Listening             |                   | Province | 92.0  |                |                |
|                 |                       |                   | School   | 0.0   | q              | 0              |
| Rubrics         | Cor                   | ntent             | District | 79.4  | Ч              | q              |
|                 |                       |                   | Province | 81.4  |                |                |
|                 |                       |                   | School   | 0.0   | q              | a              |
|                 | - Ora                 | ganization        | District | 74.8  | Ч              | q              |
| Pro             |                       |                   | Province | 74.8  |                |                |
|                 |                       |                   | School   | 0.0   | q              | q              |
|                 | Sen                   | ntence Fluency    | District | 73.9  | *              |                |
|                 | Process Writing —     | -                 | Province | 77.0  |                |                |
|                 |                       |                   | School   | 0.0   | q              | q              |
|                 | Voie                  | се                | District | 74.8  |                | •              |
|                 |                       |                   | Province | 73.9  |                |                |
|                 |                       |                   | School   | 0.0   | q              | q              |
|                 | Woi                   | ord Choice        | District | 85.8  | 1              | 1              |
|                 |                       |                   | Province | 86.1  |                |                |
|                 |                       |                   | School   | 0.0   | q              | q              |
|                 | L Cor                 | nventions         | District | 83.6  |                |                |
|                 |                       |                   | Province | 85.7  |                |                |
|                 |                       |                   | School   | 100.0 | р              | р              |
|                 | Demand Writing        |                   | District | 75.9  |                |                |
|                 |                       |                   | Province | 74.5  |                |                |
|                 |                       |                   | School   | 100.0 | р              | р              |
|                 | Poetic Reading        |                   | District | 67.1  |                |                |
|                 |                       |                   | Province | 65.7  |                |                |
|                 |                       |                   | School   | 71.4  | q              | q              |
|                 | Informational Reading |                   | District | 76.8  |                |                |
|                 |                       |                   | Province | 74.4  |                |                |
|                 |                       |                   | School   | 85.7  | р              | р              |
|                 | Visual Reading        |                   | District | 45.7  |                |                |
|                 |                       |                   | Province | 42.5  |                |                |
|                 | L'eterstern           |                   | School   | 57.1  | q              | q              |
|                 | Listening             |                   | District | 64.7  |                |                |
|                 |                       |                   | Province | 64.0  |                |                |
|                 |                       |                   | School   | 0.0   | q              | q              |
|                 | Speaking              |                   | District | 86.6  |                |                |
|                 |                       |                   | Province | 85.7  |                |                |

# 3 Year CRT (Subtest) Mark Trend 2005-2007 Multiple Choice

Rubrics Results: Percentage of students performing at Level 3 and Above 2005-2007

#218 - St. Joseph's Academy, Lamaline

Process Writing (10 % Sample)