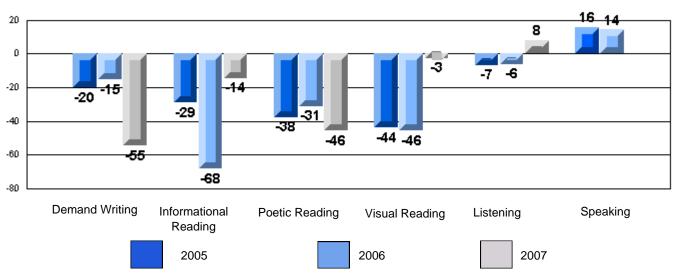

Process Writing (10 % Sample)

Difference from Provincial Mean, 2005-07

#218 - St. Joseph's Academy, Lamaline

|                 | Numl                  | ber of Students : | 7        |       | School         | School         |
|-----------------|-----------------------|-------------------|----------|-------|----------------|----------------|
| Multiple Choice |                       |                   |          | Mark  | vs<br>District | vs<br>Province |
| Multiple Choice |                       |                   | School   | 81.0  | a              | a              |
|                 | Reading               |                   | District | 89.9  | q              | q              |
|                 | Reading               |                   | Province | 89.7  |                |                |
|                 |                       |                   | School   | 90.5  | q              | G              |
|                 | Listening             |                   | District | 92.6  | Ч              | q              |
|                 | Listening             |                   | Province | 92.0  |                |                |
|                 |                       |                   | School   | 0.0   | q              | 0              |
| Rubrics         | Cor                   | ntent             | District | 79.4  | Ч              | q              |
|                 |                       |                   | Province | 81.4  |                |                |
|                 |                       |                   | School   | 0.0   | q              | a              |
|                 | - Ora                 | ganization        | District | 74.8  | Ч              | q              |
| Pro             |                       |                   | Province | 74.8  |                |                |
|                 |                       |                   | School   | 0.0   | q              | q              |
|                 | Sen                   | ntence Fluency    | District | 73.9  | *              |                |
|                 | Process Writing —     | -                 | Province | 77.0  |                |                |
|                 |                       |                   | School   | 0.0   | q              | q              |
|                 | Voie                  | се                | District | 74.8  |                | •              |
|                 |                       |                   | Province | 73.9  |                |                |
|                 |                       |                   | School   | 0.0   | q              | q              |
|                 | Woi                   | ord Choice        | District | 85.8  | 1              | 1              |
|                 |                       |                   | Province | 86.1  |                |                |
|                 |                       |                   | School   | 0.0   | q              | q              |
|                 | L Cor                 | nventions         | District | 83.6  |                |                |
|                 |                       |                   | Province | 85.7  |                |                |
|                 |                       |                   | School   | 100.0 | р              | р              |
|                 | Demand Writing        |                   | District | 75.9  |                |                |
|                 |                       |                   | Province | 74.5  |                |                |
|                 |                       |                   | School   | 100.0 | р              | р              |
|                 | Poetic Reading        |                   | District | 67.1  |                |                |
|                 |                       |                   | Province | 65.7  |                |                |
|                 |                       |                   | School   | 71.4  | q              | q              |
|                 | Informational Reading |                   | District | 76.8  |                |                |
|                 |                       |                   | Province | 74.4  |                |                |
|                 |                       |                   | School   | 85.7  | р              | р              |
|                 | Visual Reading        |                   | District | 45.7  |                |                |
|                 |                       |                   | Province | 42.5  |                |                |
|                 | L'eterstern           |                   | School   | 57.1  | q              | q              |
|                 | Listening             |                   | District | 64.7  |                |                |
|                 |                       |                   | Province | 64.0  |                |                |
|                 |                       |                   | School   | 0.0   | q              | q              |
|                 | Speaking              |                   | District | 86.6  |                |                |
|                 |                       |                   | Province | 85.7  |                |                |