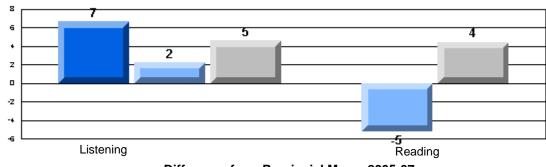

#213 - Lake Academy, Fortune

Grades: K-7

Rubrics Results: Percentage of students performing at Level 3 and Above 2005-2007

#213 - Lake Academy, Fortune

Grades: K-7

Difference from Provincial Mean, 2005-07

Rubrics Results: Percentage of students performing at Level 3 and Above 2005-2007

Difference from Provincial Mean, 2005-07

Rubrics Results: Percentage of students performing at Level 3 and Above 2005-2007

District 4 - Eastern

#### Difference from Provincial Mean, 2005-07

Difference from Provincial Mean, 2005-07

Process Writing (10 % Sample)

Difference from Provincial Mean, 2005-07

Rubrics Results: Percentage of students performing at Level 3 and Above 2005-2007

#### Difference from Provincial Mean, 2005-07

Multiple Choice

Difference from Provincial Mean, 2005-07

Process Writing (10 % Sample)

Difference from Provincial Mean, 2005-07

Rubrics Results: Percentage of students performing at Level 3 and Above 2005-2007

#### Difference from Provincial Mean, 2005-07

# Difference from Provincial Mean, 2005-07

Rubrics Results: Percentage of students performing at Level 3 and Above 2005-2007

Process Writing (10 % Sample)

Difference from Provincial Mean, 2005-07

District 4 - Eastern