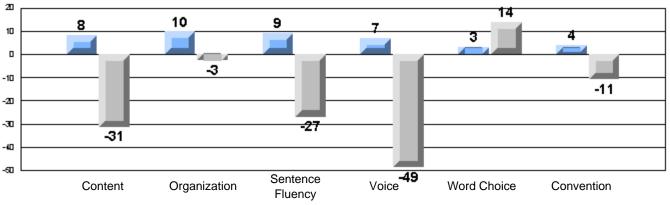

Process Writing (10 % Sample)

Difference from Provincial Mean, 2005-07

#218 - St. Joseph's Academy, Lamaline

|                 | Numl                  | ber of Students : | 7        |       | School         | School         |
|-----------------|-----------------------|-------------------|----------|-------|----------------|----------------|
| Multiple Choice |                       |                   |          | Mark  | vs<br>District | vs<br>Province |
| Multiple Choice |                       |                   | School   | 81.0  | a              | a              |
|                 | Reading               |                   | District | 89.9  | q              | q              |
|                 | Reading               |                   | Province | 89.7  |                |                |
|                 |                       |                   | School   | 90.5  | q              | G              |
|                 | Listening             |                   | District | 92.6  | Ч              | q              |
|                 | Listening             |                   | Province | 92.0  |                |                |
|                 |                       |                   | School   | 0.0   | q              | 0              |
| Rubrics         | Cor                   | ntent             | District | 79.4  | Ч              | q              |
|                 |                       |                   | Province | 81.4  |                |                |
|                 |                       |                   | School   | 0.0   | q              | a              |
|                 | - Ora                 | ganization        | District | 74.8  | Ч              | q              |
| Pro             |                       |                   | Province | 74.8  |                |                |
|                 |                       |                   | School   | 0.0   | q              | q              |
|                 | Sen                   | ntence Fluency    | District | 73.9  | *              |                |
|                 | Process Writing —     | -                 | Province | 77.0  |                |                |
|                 |                       |                   | School   | 0.0   | q              | q              |
|                 | Voie                  | се                | District | 74.8  |                | •              |
|                 |                       |                   | Province | 73.9  |                |                |
|                 |                       |                   | School   | 0.0   | q              | q              |
|                 | Woi                   | ord Choice        | District | 85.8  | 1              | 1              |
|                 |                       |                   | Province | 86.1  |                |                |
|                 |                       |                   | School   | 0.0   | q              | q              |
|                 | L Cor                 | nventions         | District | 83.6  |                |                |
|                 |                       |                   | Province | 85.7  |                |                |
|                 |                       |                   | School   | 100.0 | р              | р              |
|                 | Demand Writing        |                   | District | 75.9  |                |                |
|                 |                       |                   | Province | 74.5  |                |                |
|                 |                       |                   | School   | 100.0 | р              | р              |
|                 | Poetic Reading        |                   | District | 67.1  |                |                |
|                 |                       |                   | Province | 65.7  |                |                |
|                 |                       |                   | School   | 71.4  | q              | q              |
|                 | Informational Reading |                   | District | 76.8  |                |                |
|                 |                       |                   | Province | 74.4  |                |                |
|                 |                       |                   | School   | 85.7  | р              | р              |
|                 | Visual Reading        |                   | District | 45.7  |                |                |
|                 |                       |                   | Province | 42.5  |                |                |
|                 | L'eterstern           |                   | School   | 57.1  | q              | q              |
|                 | Listening             |                   | District | 64.7  |                |                |
|                 |                       |                   | Province | 64.0  |                |                |
|                 |                       |                   | School   | 0.0   | q              | q              |
|                 | Speaking              |                   | District | 86.6  |                |                |
|                 |                       |                   | Province | 85.7  |                |                |

# 3 Year CRT (Subtest) Mark Trend 2005-2007 Multiple Choice

Rubrics Results: Percentage of students performing at Level 3 and Above 2005-2007

#218 - St. Joseph's Academy, Lamaline

Process Writing (10 % Sample)

Difference from Provincial Mean, 2005-07

Rubrics Results: Percentage of students performing at Level 3 and Above 2005-2007

District 4 - Eastern