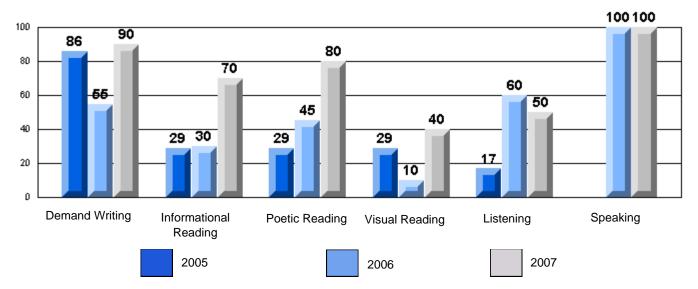

#213 - Lake Academy, Fortune

Grades: K-7

Rubrics Results: Percentage of students performing at Level 3 and Above 2005-2007

#213 - Lake Academy, Fortune

Grades: K-7

Difference from Provincial Mean, 2005-07

Rubrics Results: Percentage of students performing at Level 3 and Above 2005-2007