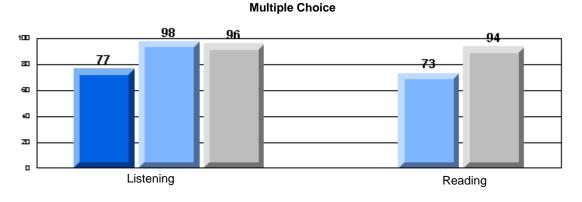

#213 - Lake Academy, Fortune

|                 |                       | Number of Students :                 | 36       |       | School         | School         |
|-----------------|-----------------------|--------------------------------------|----------|-------|----------------|----------------|
| Multiple Choice |                       |                                      |          | Mark  | vs<br>District | vs<br>Province |
|                 |                       |                                      | School   | 95.0  | р              | р              |
|                 | Reading               |                                      | District | 89.9  |                |                |
|                 | -                     |                                      | Province | 89.7  |                |                |
|                 |                       |                                      | School   | 96.3  | р              | р              |
|                 | Listening             |                                      | District | 92.6  |                |                |
|                 |                       |                                      | Province | 92.1  |                |                |
| Rubrics         |                       |                                      | School   | 100.0 | р              | р              |
| <u>aubrics</u>  | Г                     | - Content                            | District | 79.4  |                |                |
|                 |                       |                                      | Province | 81.4  |                |                |
|                 |                       |                                      | School   | 100.0 | р              | р              |
|                 | F                     | <ul> <li>Organization</li> </ul>     | District | 74.8  |                |                |
|                 |                       |                                      | Province | 77.7  |                |                |
|                 |                       |                                      | School   | 100.0 | р              | р              |
|                 | F                     | <ul> <li>Sentence Fluency</li> </ul> | District | 73.9  |                |                |
|                 | Process Writing       |                                      | Province | 77.0  |                |                |
|                 | J                     |                                      | School   | 100.0 | р              | р              |
|                 |                       | - Voice                              | District | 74.8  |                |                |
|                 |                       |                                      | Province | 73.9  |                |                |
|                 |                       |                                      | School   | 100.0 | р              | р              |
|                 | -                     | <ul> <li>Word Choice</li> </ul>      | District | 85.8  |                |                |
|                 |                       |                                      | Province | 86.1  |                |                |
|                 |                       |                                      | School   | 100.0 | р              | р              |
|                 | F                     | <ul> <li>Conventions</li> </ul>      | District | 83.6  |                |                |
|                 |                       |                                      | Province | 85.7  |                |                |
|                 |                       |                                      | School   | 85.7  | р              | р              |
|                 | Demand Writing        |                                      | District | 75.9  |                |                |
|                 |                       |                                      | Province | 74.5  |                |                |
|                 |                       |                                      | School   | 55.9  | q              | q              |
|                 | Poetic Reading        |                                      | District | 67.1  | •              | -              |
|                 |                       |                                      | Province | 65.7  |                |                |
|                 |                       |                                      | School   | 79.4  | р              | р              |
|                 | Informational Reading |                                      | District | 76.8  |                |                |
|                 |                       |                                      | Province | 74.4  |                |                |
|                 |                       |                                      | School   | 52.9  | р              | р              |
|                 | Visual Reading        |                                      | District | 45.7  |                |                |
|                 |                       |                                      | Province | 42.5  |                |                |
|                 |                       |                                      | School   | 55.6  | q              | q              |
|                 | Listening             |                                      | District | 64.7  |                |                |
|                 |                       |                                      | Province | 64.0  |                |                |
|                 | Speaking              |                                      | School   | 100.0 | р              | р              |
|                 | Speaking              |                                      | District | 86.6  |                |                |
|                 |                       |                                      | Province | 85.7  |                |                |