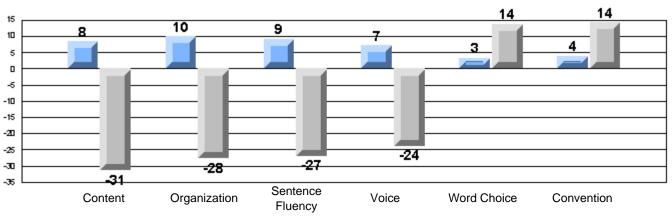

#213 - Lake Academy, Fortune

Grades: K-7

Rubrics Results: Percentage of students performing at Level 3 and Above 2005-2007

#213 - Lake Academy, Fortune

Grades: K-7

Difference from Provincial Mean, 2005-07

Rubrics Results: Percentage of students performing at Level 3 and Above 2005-2007

Process Writing (10 % Sample)

Difference from Provincial Mean, 2005-07

#218 - St. Joseph's Academy, Lamaline

|                 | Numl                  | ber of Students : | 7        |       | School         | School         |
|-----------------|-----------------------|-------------------|----------|-------|----------------|----------------|
| Multiple Choice |                       |                   |          | Mark  | vs<br>District | vs<br>Province |
| Multiple Choice |                       |                   | School   | 81.0  | a              | a              |
|                 | Reading               |                   | District | 89.9  | q              | q              |
|                 | Reading               |                   | Province | 89.7  |                |                |
|                 |                       |                   | School   | 90.5  | q              | G              |
|                 | Listening             |                   | District | 92.6  | Ч              | q              |
|                 | Listening             |                   | Province | 92.0  |                |                |
|                 |                       |                   | School   | 0.0   | q              | 0              |
| Rubrics         | Cor                   | ntent             | District | 79.4  | Ч              | q              |
|                 |                       |                   | Province | 81.4  |                |                |
|                 |                       |                   | School   | 0.0   | q              | a              |
|                 | - Ora                 | ganization        | District | 74.8  | Ч              | q              |
| Pro             |                       |                   | Province | 74.8  |                |                |
|                 |                       |                   | School   | 0.0   | q              | q              |
|                 | Sen                   | ntence Fluency    | District | 73.9  | *              |                |
|                 | Process Writing —     | -                 | Province | 77.0  |                |                |
|                 |                       |                   | School   | 0.0   | q              | q              |
|                 | Voie                  | се                | District | 74.8  |                | •              |
|                 |                       |                   | Province | 73.9  |                |                |
|                 |                       |                   | School   | 0.0   | q              | q              |
|                 | Woi                   | ord Choice        | District | 85.8  | 1              | 1              |
|                 |                       |                   | Province | 86.1  |                |                |
|                 |                       |                   | School   | 0.0   | q              | q              |
|                 | L Cor                 | nventions         | District | 83.6  |                |                |
|                 |                       |                   | Province | 85.7  |                |                |
|                 |                       |                   | School   | 100.0 | р              | р              |
|                 | Demand Writing        |                   | District | 75.9  |                |                |
|                 |                       |                   | Province | 74.5  |                |                |
|                 |                       |                   | School   | 100.0 | р              | р              |
|                 | Poetic Reading        |                   | District | 67.1  |                |                |
|                 |                       |                   | Province | 65.7  |                |                |
|                 |                       |                   | School   | 71.4  | q              | q              |
|                 | Informational Reading |                   | District | 76.8  |                |                |
|                 |                       |                   | Province | 74.4  |                |                |
|                 |                       |                   | School   | 85.7  | р              | р              |
|                 | Visual Reading        |                   | District | 45.7  |                |                |
|                 |                       |                   | Province | 42.5  |                |                |
|                 | L'eterstern           |                   | School   | 57.1  | q              | q              |
|                 | Listening             |                   | District | 64.7  |                |                |
|                 |                       |                   | Province | 64.0  |                |                |
|                 |                       |                   | School   | 0.0   | q              | q              |
|                 | Speaking              |                   | District | 86.6  |                |                |
|                 |                       |                   | Province | 85.7  |                |                |