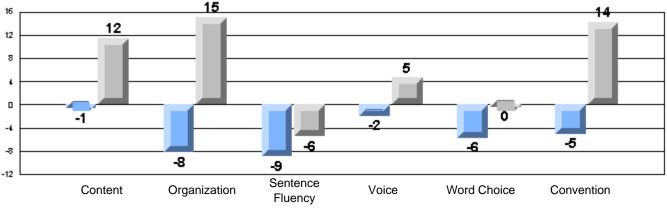

Difference from Provincial Mean, 2005-07

Rubrics Results: Percentage of students performing at Level 3 and Above 2005-2007

District 4 - Eastern