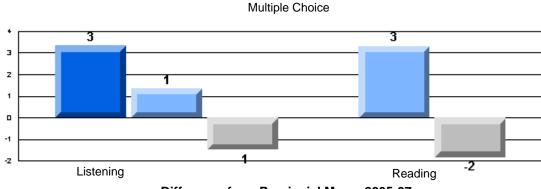

Process Writing (10 % Sample)

Difference from Provincial Mean, 2005-07

#218 - St. Joseph's Academy, Lamaline

|                 | Numl                  | ber of Students : | 7        |       | School         | School         |
|-----------------|-----------------------|-------------------|----------|-------|----------------|----------------|
| Multiple Choice |                       |                   |          | Mark  | vs<br>District | vs<br>Province |
| Multiple Choice |                       |                   | School   | 81.0  | a              | a              |
|                 | Reading               |                   | District | 89.9  | q              | q              |
|                 | Reading               |                   | Province | 89.7  |                |                |
|                 |                       |                   | School   | 90.5  | q              | G              |
|                 | Listening             |                   | District | 92.6  | Ч              | q              |
|                 | Listening             |                   | Province | 92.0  |                |                |
|                 |                       |                   | School   | 0.0   | q              | 0              |
| Rubrics         | Cor                   | ntent             | District | 79.4  | Ч              | q              |
|                 |                       |                   | Province | 81.4  |                |                |
|                 |                       |                   | School   | 0.0   | q              | a              |
|                 | - Ora                 | ganization        | District | 74.8  | Ч              | q              |
| Pro             |                       |                   | Province | 74.8  |                |                |
|                 |                       |                   | School   | 0.0   | q              | q              |
|                 | Sen                   | ntence Fluency    | District | 73.9  | *              |                |
|                 | Process Writing —     | -                 | Province | 77.0  |                |                |
|                 |                       |                   | School   | 0.0   | q              | q              |
|                 | Voie                  | се                | District | 74.8  |                | •              |
|                 |                       |                   | Province | 73.9  |                |                |
|                 |                       |                   | School   | 0.0   | q              | q              |
|                 | Woi                   | ord Choice        | District | 85.8  | 1              | 1              |
|                 |                       |                   | Province | 86.1  |                |                |
|                 |                       |                   | School   | 0.0   | q              | q              |
|                 | L Cor                 | nventions         | District | 83.6  |                |                |
|                 |                       |                   | Province | 85.7  |                |                |
|                 |                       |                   | School   | 100.0 | р              | р              |
|                 | Demand Writing        |                   | District | 75.9  |                |                |
|                 |                       |                   | Province | 74.5  |                |                |
|                 |                       |                   | School   | 100.0 | р              | р              |
|                 | Poetic Reading        |                   | District | 67.1  |                |                |
|                 |                       |                   | Province | 65.7  |                |                |
|                 |                       |                   | School   | 71.4  | q              | q              |
|                 | Informational Reading |                   | District | 76.8  |                |                |
|                 |                       |                   | Province | 74.4  |                |                |
|                 |                       |                   | School   | 85.7  | р              | р              |
|                 | Visual Reading        |                   | District | 45.7  |                |                |
|                 |                       |                   | Province | 42.5  |                |                |
|                 | L'eterstern           |                   | School   | 57.1  | q              | q              |
|                 | Listening             |                   | District | 64.7  |                |                |
|                 |                       |                   | Province | 64.0  |                |                |
|                 |                       |                   | School   | 0.0   | q              | q              |
|                 | Speaking              |                   | District | 86.6  |                |                |
|                 |                       |                   | Province | 85.7  |                |                |

# 3 Year CRT (Subtest) Mark Trend 2005-2007 Multiple Choice

Rubrics Results: Percentage of students performing at Level 3 and Above 2005-2007

#218 - St. Joseph's Academy, Lamaline

Process Writing (10 % Sample)

Difference from Provincial Mean, 2005-07

Rubrics Results: Percentage of students performing at Level 3 and Above 2005-2007

District 4 - Eastern