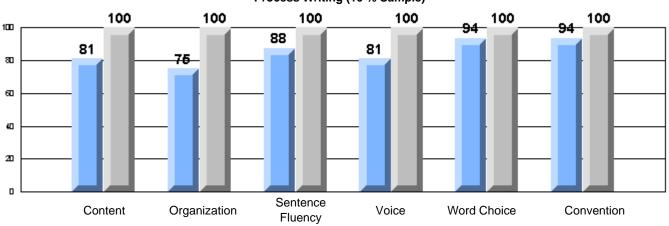

#213 - Lake Academy, Fortune

|                 |                       | Number of Students :                 | 36       |       | School         | School         |
|-----------------|-----------------------|--------------------------------------|----------|-------|----------------|----------------|
| Multiple Choice |                       |                                      |          | Mark  | vs<br>District | vs<br>Province |
|                 |                       |                                      | School   | 95.0  | р              | р              |
|                 | Reading               |                                      | District | 89.9  |                |                |
|                 | -                     |                                      | Province | 89.7  |                |                |
|                 |                       |                                      | School   | 96.3  | р              | р              |
|                 | Listening             |                                      | District | 92.6  |                |                |
|                 |                       |                                      | Province | 92.1  |                |                |
| Rubrics         |                       |                                      | School   | 100.0 | р              | р              |
| <u>aubrics</u>  | Г                     | - Content                            | District | 79.4  |                |                |
|                 |                       |                                      | Province | 81.4  |                |                |
|                 |                       |                                      | School   | 100.0 | р              | р              |
|                 | F                     | <ul> <li>Organization</li> </ul>     | District | 74.8  |                |                |
|                 |                       |                                      | Province | 77.7  |                |                |
|                 |                       |                                      | School   | 100.0 | р              | р              |
|                 | F                     | <ul> <li>Sentence Fluency</li> </ul> | District | 73.9  |                |                |
|                 | Process Writing       |                                      | Province | 77.0  |                |                |
|                 | J                     |                                      | School   | 100.0 | р              | р              |
|                 |                       | - Voice                              | District | 74.8  |                |                |
|                 |                       |                                      | Province | 73.9  |                |                |
|                 |                       |                                      | School   | 100.0 | р              | р              |
|                 | -                     | <ul> <li>Word Choice</li> </ul>      | District | 85.8  |                |                |
|                 |                       |                                      | Province | 86.1  |                |                |
|                 |                       |                                      | School   | 100.0 | р              | р              |
|                 | F                     | <ul> <li>Conventions</li> </ul>      | District | 83.6  |                |                |
|                 |                       |                                      | Province | 85.7  |                |                |
|                 |                       |                                      | School   | 85.7  | р              | р              |
|                 | Demand Writing        |                                      | District | 75.9  |                |                |
|                 |                       |                                      | Province | 74.5  |                |                |
|                 |                       |                                      | School   | 55.9  | q              | q              |
|                 | Poetic Reading        |                                      | District | 67.1  | •              | -              |
|                 |                       |                                      | Province | 65.7  |                |                |
|                 |                       |                                      | School   | 79.4  | р              | р              |
|                 | Informational Reading |                                      | District | 76.8  |                |                |
|                 |                       |                                      | Province | 74.4  |                |                |
|                 |                       |                                      | School   | 52.9  | р              | р              |
|                 | Visual Reading        |                                      | District | 45.7  |                |                |
|                 |                       |                                      | Province | 42.5  |                |                |
|                 |                       |                                      | School   | 55.6  | q              | q              |
|                 | Listening             |                                      | District | 64.7  |                |                |
|                 |                       |                                      | Province | 64.0  |                |                |
|                 | Speaking              |                                      | School   | 100.0 | р              | р              |
|                 | Speaking              |                                      | District | 86.6  |                |                |
|                 |                       |                                      | Province | 85.7  |                |                |

#213 - Lake Academy, Fortune

Grades: K-7

Rubrics Results: Percentage of students performing at Level 3 and Above 2005-2007

#213 - Lake Academy, Fortune

Grades: K-7

Difference from Provincial Mean, 2005-07

Rubrics Results: Percentage of students performing at Level 3 and Above 2005-2007

Process Writing (10 % Sample)

Difference from Provincial Mean, 2005-07

#218 - St. Joseph's Academy, Lamaline

|                 | Numl                  | ber of Students : | 7        |       | School         | School         |
|-----------------|-----------------------|-------------------|----------|-------|----------------|----------------|
| Multiple Choice |                       |                   |          | Mark  | vs<br>District | vs<br>Province |
| Multiple Choice |                       |                   | School   | 81.0  | a              | a              |
|                 | Reading               |                   | District | 89.9  | q              | q              |
|                 | Reading               |                   | Province | 89.7  |                |                |
|                 |                       |                   | School   | 90.5  | q              | G              |
|                 | Listening             |                   | District | 92.6  | Ч              | q              |
|                 | Listening             |                   | Province | 92.0  |                |                |
|                 |                       |                   | School   | 0.0   | q              | 0              |
| Rubrics         | Cor                   | ntent             | District | 79.4  | Ч              | q              |
|                 |                       |                   | Province | 81.4  |                |                |
|                 |                       |                   | School   | 0.0   | q              | a              |
|                 | - Ora                 | ganization        | District | 74.8  | Ч              | q              |
| Pro             |                       |                   | Province | 74.8  |                |                |
|                 |                       |                   | School   | 0.0   | q              | q              |
|                 | Sen                   | ntence Fluency    | District | 73.9  | *              |                |
|                 | Process Writing —     | -                 | Province | 77.0  |                |                |
|                 |                       |                   | School   | 0.0   | q              | q              |
|                 | Voie                  | се                | District | 74.8  |                | •              |
|                 |                       |                   | Province | 73.9  |                |                |
|                 |                       |                   | School   | 0.0   | q              | q              |
|                 | Woi                   | ord Choice        | District | 85.8  | 1              | 1              |
|                 |                       |                   | Province | 86.1  |                |                |
|                 |                       |                   | School   | 0.0   | q              | q              |
|                 | L Cor                 | nventions         | District | 83.6  |                |                |
|                 |                       |                   | Province | 85.7  |                |                |
|                 |                       |                   | School   | 100.0 | р              | р              |
|                 | Demand Writing        |                   | District | 75.9  |                |                |
|                 |                       |                   | Province | 74.5  |                |                |
|                 |                       |                   | School   | 100.0 | р              | р              |
|                 | Poetic Reading        |                   | District | 67.1  |                |                |
|                 |                       |                   | Province | 65.7  |                |                |
|                 |                       |                   | School   | 71.4  | q              | q              |
|                 | Informational Reading |                   | District | 76.8  |                |                |
|                 |                       |                   | Province | 74.4  |                |                |
|                 |                       |                   | School   | 85.7  | р              | р              |
|                 | Visual Reading        |                   | District | 45.7  |                |                |
|                 |                       |                   | Province | 42.5  |                |                |
|                 | L'eterstern           |                   | School   | 57.1  | q              | q              |
|                 | Listening             |                   | District | 64.7  |                |                |
|                 |                       |                   | Province | 64.0  |                |                |
|                 |                       |                   | School   | 0.0   | q              | q              |
|                 | Speaking              |                   | District | 86.6  |                |                |
|                 |                       |                   | Province | 85.7  |                |                |