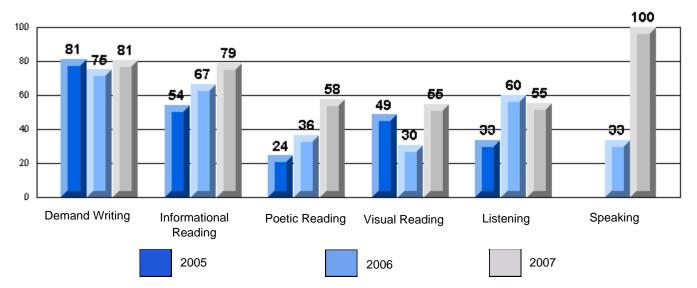

# 3 Year CRT (Subtest) Mark Trend 2005-2007 Multiple Choice

Rubrics Results: Percentage of students performing at Level 3 and Above 2005-2007

#218 - St. Joseph's Academy, Lamaline

Process Writing (10 % Sample)

Difference from Provincial Mean, 2005-07

Rubrics Results: Percentage of students performing at Level 3 and Above 2005-2007

District 4 - Eastern