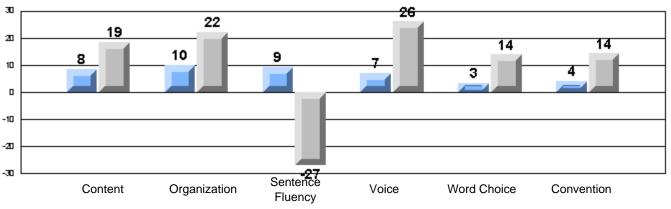

# 3 Year CRT (Subtest) Mark Trend 2005-2007 Multiple Choice

Rubrics Results: Percentage of students performing at Level 3 and Above 2005-2007

#218 - St. Joseph's Academy, Lamaline

Process Writing (10 % Sample)

Difference from Provincial Mean, 2005-07

Rubrics Results: Percentage of students performing at Level 3 and Above 2005-2007

District 4 - Eastern