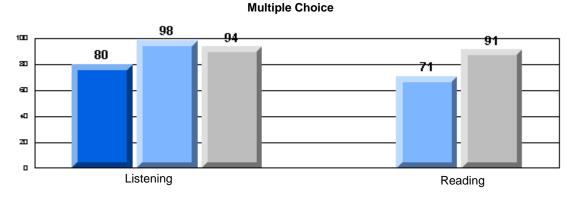

#213 - Lake Academy, Fortune

|                 |                       | Number of Students :                 | 36       |       | School         | School         |
|-----------------|-----------------------|--------------------------------------|----------|-------|----------------|----------------|
| Multiple Choice |                       |                                      |          | Mark  | vs<br>District | vs<br>Province |
|                 |                       |                                      | School   | 95.0  | р              | р              |
|                 | Reading               |                                      | District | 89.9  |                |                |
|                 | -                     |                                      | Province | 89.7  |                |                |
|                 |                       |                                      | School   | 96.3  | р              | р              |
|                 | Listening             |                                      | District | 92.6  |                |                |
|                 |                       |                                      | Province | 92.1  |                |                |
| Rubrics         |                       |                                      | School   | 100.0 | р              | р              |
| <u>aubrics</u>  | Г                     | - Content                            | District | 79.4  |                |                |
|                 |                       |                                      | Province | 81.4  |                |                |
|                 |                       |                                      | School   | 100.0 | р              | р              |
|                 | F                     | <ul> <li>Organization</li> </ul>     | District | 74.8  |                |                |
|                 |                       |                                      | Province | 77.7  |                |                |
|                 |                       |                                      | School   | 100.0 | р              | р              |
|                 | F                     | <ul> <li>Sentence Fluency</li> </ul> | District | 73.9  |                |                |
|                 | Process Writing       |                                      | Province | 77.0  |                |                |
|                 | J                     |                                      | School   | 100.0 | р              | р              |
|                 |                       | - Voice                              | District | 74.8  |                |                |
|                 |                       |                                      | Province | 73.9  |                |                |
|                 |                       |                                      | School   | 100.0 | р              | р              |
|                 | -                     | <ul> <li>Word Choice</li> </ul>      | District | 85.8  |                |                |
|                 |                       |                                      | Province | 86.1  |                |                |
|                 |                       |                                      | School   | 100.0 | р              | р              |
|                 | F                     | <ul> <li>Conventions</li> </ul>      | District | 83.6  |                |                |
|                 |                       |                                      | Province | 85.7  |                |                |
|                 |                       |                                      | School   | 85.7  | р              | р              |
|                 | Demand Writing        |                                      | District | 75.9  |                |                |
|                 |                       |                                      | Province | 74.5  |                |                |
|                 |                       |                                      | School   | 55.9  | q              | q              |
|                 | Poetic Reading        |                                      | District | 67.1  | •              | -              |
|                 |                       |                                      | Province | 65.7  |                |                |
|                 |                       |                                      | School   | 79.4  | р              | р              |
|                 | Informational Reading |                                      | District | 76.8  |                |                |
|                 |                       |                                      | Province | 74.4  |                |                |
|                 |                       |                                      | School   | 52.9  | р              | р              |
|                 | Visual Reading        |                                      | District | 45.7  |                |                |
|                 |                       |                                      | Province | 42.5  |                |                |
|                 |                       |                                      | School   | 55.6  | q              | q              |
|                 | Listening             |                                      | District | 64.7  |                |                |
|                 |                       |                                      | Province | 64.0  |                |                |
|                 | Speaking              |                                      | School   | 100.0 | р              | р              |
|                 | Speaking              |                                      | District | 86.6  |                |                |
|                 |                       |                                      | Province | 85.7  |                |                |