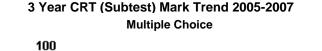

# 3 Year CRT (Subtest) Mark Trend 2005-2007 Multiple Choice

Rubrics Results: Percentage of students performing at Level 3 and Above 2005-2007

#218 - St. Joseph's Academy, Lamaline

Process Writing (10 % Sample)