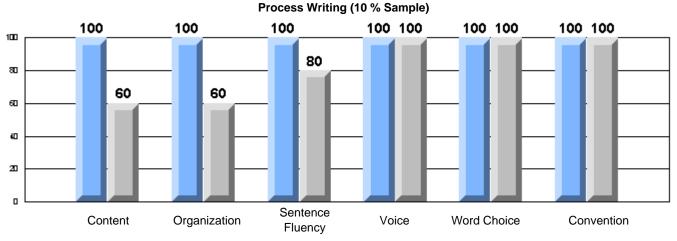

#213 - Lake Academy, Fortune

|                 |                       | Number of Students :                 | 36       |       | School         | School         |
|-----------------|-----------------------|--------------------------------------|----------|-------|----------------|----------------|
| Multiple Choice |                       |                                      |          | Mark  | vs<br>District | vs<br>Province |
|                 |                       |                                      | School   | 95.0  | р              | р              |
|                 | Reading               |                                      | District | 89.9  |                |                |
|                 | -                     |                                      | Province | 89.7  |                |                |
|                 |                       |                                      | School   | 96.3  | р              | р              |
|                 | Listening             |                                      | District | 92.6  |                |                |
|                 |                       |                                      | Province | 92.1  |                |                |
| Rubrics         |                       |                                      | School   | 100.0 | р              | р              |
| <u>aubrics</u>  | Г                     | - Content                            | District | 79.4  |                |                |
|                 |                       |                                      | Province | 81.4  |                |                |
|                 |                       |                                      | School   | 100.0 | р              | р              |
|                 | F                     | <ul> <li>Organization</li> </ul>     | District | 74.8  |                |                |
|                 |                       |                                      | Province | 77.7  |                |                |
|                 |                       |                                      | School   | 100.0 | р              | р              |
|                 | F                     | <ul> <li>Sentence Fluency</li> </ul> | District | 73.9  |                |                |
|                 | Process Writing       |                                      | Province | 77.0  |                |                |
|                 | J                     |                                      | School   | 100.0 | р              | р              |
|                 |                       | - Voice                              | District | 74.8  |                |                |
|                 |                       |                                      | Province | 73.9  |                |                |
|                 |                       |                                      | School   | 100.0 | р              | р              |
|                 | -                     | <ul> <li>Word Choice</li> </ul>      | District | 85.8  |                |                |
|                 |                       |                                      | Province | 86.1  |                |                |
|                 |                       |                                      | School   | 100.0 | р              | р              |
|                 | F                     | <ul> <li>Conventions</li> </ul>      | District | 83.6  |                |                |
|                 |                       |                                      | Province | 85.7  |                |                |
|                 |                       |                                      | School   | 85.7  | р              | р              |
|                 | Demand Writing        |                                      | District | 75.9  |                |                |
|                 |                       |                                      | Province | 74.5  |                |                |
|                 |                       |                                      | School   | 55.9  | q              | q              |
|                 | Poetic Reading        |                                      | District | 67.1  | •              | -              |
|                 |                       |                                      | Province | 65.7  |                |                |
|                 |                       |                                      | School   | 79.4  | р              | р              |
|                 | Informational Reading |                                      | District | 76.8  |                |                |
|                 |                       |                                      | Province | 74.4  |                |                |
|                 |                       |                                      | School   | 52.9  | р              | р              |
|                 | Visual Reading        |                                      | District | 45.7  |                |                |
|                 |                       |                                      | Province | 42.5  |                |                |
|                 |                       |                                      | School   | 55.6  | q              | q              |
|                 | Listening             |                                      | District | 64.7  |                |                |
|                 |                       |                                      | Province | 64.0  |                |                |
|                 | Speaking              |                                      | School   | 100.0 | р              | р              |
|                 | Speaking              |                                      | District | 86.6  |                |                |
|                 |                       |                                      | Province | 85.7  |                |                |