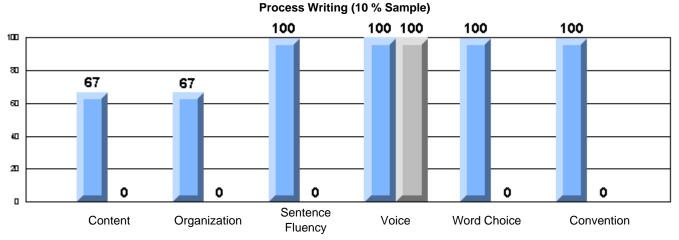

Process Writing (10 % Sample)

Difference from Provincial Mean, 2005-07

#218 - St. Joseph's Academy, Lamaline

|                 | Numl                  | ber of Students : | 7        |       | School         | School         |
|-----------------|-----------------------|-------------------|----------|-------|----------------|----------------|
| Multiple Choice |                       |                   |          | Mark  | vs<br>District | vs<br>Province |
| Multiple Choice |                       |                   | School   | 81.0  | a              | a              |
|                 | Reading               |                   | District | 89.9  | q              | q              |
|                 | Reading               |                   | Province | 89.7  |                |                |
|                 |                       |                   | School   | 90.5  | q              | G              |
|                 | Listening             |                   | District | 92.6  | Ч              | q              |
|                 | Listening             |                   | Province | 92.0  |                |                |
|                 |                       |                   | School   | 0.0   | q              | 0              |
| Rubrics         | Cor                   | ntent             | District | 79.4  | Ч              | q              |
|                 |                       |                   | Province | 81.4  |                |                |
|                 |                       |                   | School   | 0.0   | q              | a              |
|                 | - Ora                 | ganization        | District | 74.8  | Ч              | q              |
| Pro             |                       |                   | Province | 74.8  |                |                |
|                 |                       |                   | School   | 0.0   | q              | q              |
|                 | Sen                   | ntence Fluency    | District | 73.9  | *              |                |
|                 | Process Writing —     | -                 | Province | 77.0  |                |                |
|                 |                       |                   | School   | 0.0   | q              | q              |
|                 | Voie                  | се                | District | 74.8  |                | •              |
|                 |                       |                   | Province | 73.9  |                |                |
|                 |                       |                   | School   | 0.0   | q              | q              |
|                 | Woi                   | ord Choice        | District | 85.8  | 1              | 1              |
|                 |                       |                   | Province | 86.1  |                |                |
|                 |                       |                   | School   | 0.0   | q              | q              |
|                 | L Cor                 | nventions         | District | 83.6  |                |                |
|                 |                       |                   | Province | 85.7  |                |                |
|                 |                       |                   | School   | 100.0 | р              | р              |
|                 | Demand Writing        |                   | District | 75.9  |                |                |
|                 |                       |                   | Province | 74.5  |                |                |
|                 |                       |                   | School   | 100.0 | р              | р              |
|                 | Poetic Reading        |                   | District | 67.1  |                |                |
|                 |                       |                   | Province | 65.7  |                |                |
|                 |                       |                   | School   | 71.4  | q              | q              |
|                 | Informational Reading |                   | District | 76.8  |                |                |
|                 |                       |                   | Province | 74.4  |                |                |
|                 |                       |                   | School   | 85.7  | р              | р              |
|                 | Visual Reading        |                   | District | 45.7  |                |                |
|                 |                       |                   | Province | 42.5  |                |                |
|                 | L'eterstern           |                   | School   | 57.1  | q              | q              |
|                 | Listening             |                   | District | 64.7  |                |                |
|                 |                       |                   | Province | 64.0  |                |                |
|                 |                       |                   | School   | 0.0   | q              | q              |
|                 | Speaking              |                   | District | 86.6  |                |                |
|                 |                       |                   | Province | 85.7  |                |                |

# 3 Year CRT (Subtest) Mark Trend 2005-2007 Multiple Choice

Rubrics Results: Percentage of students performing at Level 3 and Above 2005-2007

#218 - St. Joseph's Academy, Lamaline

Process Writing (10 % Sample)