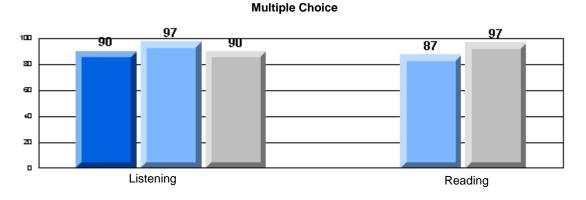

# 3 Year CRT (Subtest) Mark Trend 2005-2007 Multiple Choice

Rubrics Results: Percentage of students performing at Level 3 and Above 2005-2007

#218 - St. Joseph's Academy, Lamaline

Process Writing (10 % Sample)

#### #220 - Sacred Heart Elementary, Marystown

|                 |                                       | Number of Students :                 | 73       |      | School         | School         |
|-----------------|---------------------------------------|--------------------------------------|----------|------|----------------|----------------|
| Multiple Choice |                                       |                                      |          | Mark | vs<br>District | vs<br>Province |
|                 |                                       |                                      | School   | 87.1 | q              | q              |
|                 | Reading                               |                                      | District | 89.9 | •              |                |
|                 | 0                                     |                                      | Province | 89.7 |                |                |
|                 |                                       |                                      | School   | 86.7 | q              | q              |
|                 | Listening                             |                                      | District | 92.6 |                |                |
|                 |                                       |                                      | Province | 92.1 |                |                |
| ubrics          |                                       | _                                    | School   | 83.3 | р              | р              |
|                 | E E E E E E E E E E E E E E E E E E E | <ul> <li>Content</li> </ul>          | District | 79.4 |                |                |
|                 |                                       |                                      | Province | 81.4 |                |                |
|                 |                                       |                                      | School   | 50.0 | q              | q              |
|                 | F                                     | <ul> <li>Organization</li> </ul>     | District | 74.8 |                |                |
|                 |                                       |                                      | Province | 77.7 |                |                |
|                 |                                       |                                      | School   | 50.0 | q              | q              |
|                 |                                       | <ul> <li>Sentence Fluency</li> </ul> | District | 73.9 |                |                |
|                 | Process Writing —                     |                                      | Province | 77.0 |                |                |
|                 | -                                     |                                      | School   | 83.3 | р              | р              |
|                 |                                       | - Voice                              | District | 74.8 |                |                |
|                 |                                       |                                      | Province | 73.9 |                |                |
|                 |                                       |                                      | School   | 83.3 | q              | q              |
|                 |                                       | <ul> <li>Word Choice</li> </ul>      | District | 85.8 | Î              | ţ,             |
|                 |                                       |                                      | Province | 86.1 |                |                |
|                 |                                       |                                      | School   | 83.3 | q              | q              |
|                 | L_                                    | <ul> <li>Conventions</li> </ul>      | District | 83.6 |                |                |
|                 |                                       |                                      | Province | 85.7 |                |                |
|                 |                                       |                                      | School   | 70.0 | q              | q              |
|                 | Demand Writing                        |                                      | District | 75.9 |                |                |
|                 |                                       |                                      | Province | 74.5 |                |                |
|                 |                                       |                                      | School   | 61.2 | q              | q              |
|                 | Poetic Reading                        |                                      | District | 67.1 | -              | -              |
|                 |                                       |                                      | Province | 65.7 |                |                |
|                 |                                       |                                      | School   | 56.3 | q              | q              |
|                 | Informational Reading                 |                                      | District | 76.8 |                |                |
|                 |                                       |                                      | Province | 74.4 |                |                |
|                 |                                       |                                      | School   | 25.0 | q              | q              |
|                 | Visual Reading                        |                                      | District | 45.7 | Î              | •              |
|                 |                                       |                                      | Province | 42.5 |                |                |
|                 |                                       |                                      | School   | 52.2 | q              | q              |
|                 | Listening                             |                                      | District | 64.7 |                |                |
|                 |                                       |                                      | Province | 64.0 |                |                |
|                 | Speaking                              |                                      | School   | 71.4 | q              | q              |
|                 | Speaking                              |                                      | District | 86.6 |                |                |
|                 |                                       |                                      | Province | 85.7 |                |                |