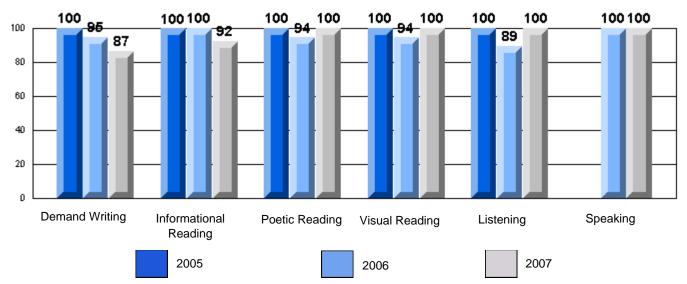

#213 - Lake Academy, Fortune

Grades: K-7

Rubrics Results: Percentage of students performing at Level 3 and Above 2005-2007

#213 - Lake Academy, Fortune

Grades: K-7

Difference from Provincial Mean, 2005-07

Rubrics Results: Percentage of students performing at Level 3 and Above 2005-2007