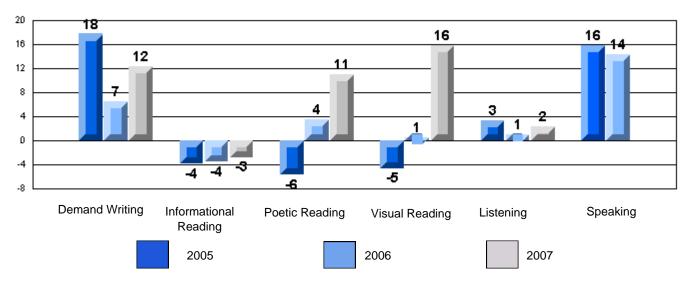

# 3 Year CRT (Subtest) Mark Trend 2005-2007 Multiple Choice

Rubrics Results: Percentage of students performing at Level 3 and Above 2005-2007

#218 - St. Joseph's Academy, Lamaline

Process Writing (10 % Sample)

#### 3 Year CRT (Subtest) Mark Trend 2005-2007 Multiple Choice

Difference from Provincial Mean, 2005-07

#220 - Sacred Heart Elementary, Marystown

Rubrics Results: Percentage of students performing at Level 3 and Above 2005-2007