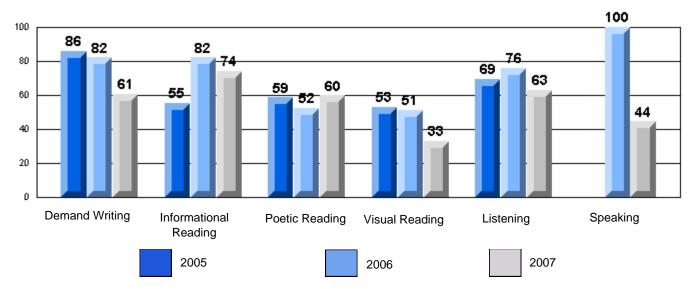

#213 - Lake Academy, Fortune

Grades: K-7

Rubrics Results: Percentage of students performing at Level 3 and Above 2005-2007

#213 - Lake Academy, Fortune

Grades: K-7

Difference from Provincial Mean, 2005-07

Rubrics Results: Percentage of students performing at Level 3 and Above 2005-2007