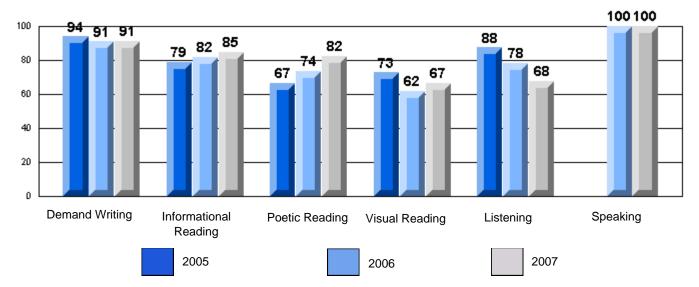

#213 - Lake Academy, Fortune

Grades: K-7

Rubrics Results: Percentage of students performing at Level 3 and Above 2005-2007

#213 - Lake Academy, Fortune

Grades: K-7

Difference from Provincial Mean, 2005-07

Rubrics Results: Percentage of students performing at Level 3 and Above 2005-2007