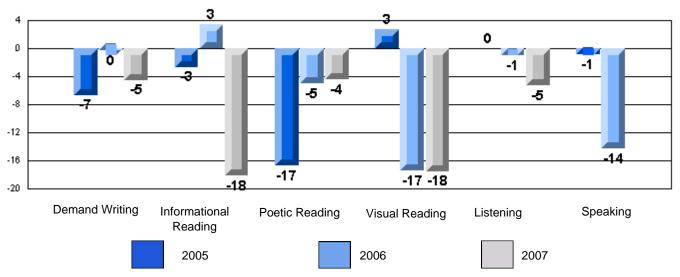

#213 - Lake Academy, Fortune

Grades: K-7

Rubrics Results: Percentage of students performing at Level 3 and Above 2005-2007

#213 - Lake Academy, Fortune

Grades: K-7

Difference from Provincial Mean, 2005-07

Rubrics Results: Percentage of students performing at Level 3 and Above 2005-2007