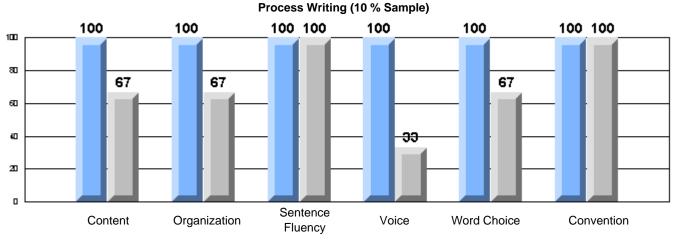

Process Writing (10 % Sample)

Difference from Provincial Mean, 2005-07

#218 - St. Joseph's Academy, Lamaline

|                 | Numl                  | ber of Students : | 7        |       | School         | School         |
|-----------------|-----------------------|-------------------|----------|-------|----------------|----------------|
| Multiple Choice |                       |                   |          | Mark  | vs<br>District | vs<br>Province |
| Multiple Choice |                       |                   | School   | 81.0  | a              | a              |
|                 | Reading               |                   | District | 89.9  | q              | q              |
|                 | Reading               |                   | Province | 89.7  |                |                |
|                 |                       |                   | School   | 90.5  | q              | G              |
|                 | Listening             |                   | District | 92.6  | Ч              | q              |
|                 | Listening             |                   | Province | 92.0  |                |                |
|                 |                       |                   | School   | 0.0   | q              | 0              |
| Rubrics         | Cor                   | ntent             | District | 79.4  | Ч              | q              |
|                 |                       |                   | Province | 81.4  |                |                |
|                 |                       |                   | School   | 0.0   | q              | a              |
|                 | - Ora                 | ganization        | District | 74.8  | Ч              | q              |
| Pro             |                       |                   | Province | 74.8  |                |                |
|                 |                       |                   | School   | 0.0   | q              | q              |
|                 | Sen                   | ntence Fluency    | District | 73.9  | *              |                |
|                 | Process Writing —     | -                 | Province | 77.0  |                |                |
|                 |                       |                   | School   | 0.0   | q              | q              |
|                 | Voie                  | се                | District | 74.8  |                | •              |
|                 |                       |                   | Province | 73.9  |                |                |
|                 |                       |                   | School   | 0.0   | q              | q              |
|                 | Woi                   | ord Choice        | District | 85.8  | 1              | 1              |
|                 |                       |                   | Province | 86.1  |                |                |
|                 |                       |                   | School   | 0.0   | q              | q              |
|                 | L Cor                 | nventions         | District | 83.6  |                |                |
|                 |                       |                   | Province | 85.7  |                |                |
|                 |                       |                   | School   | 100.0 | р              | р              |
|                 | Demand Writing        |                   | District | 75.9  |                |                |
|                 |                       |                   | Province | 74.5  |                |                |
|                 |                       |                   | School   | 100.0 | р              | р              |
|                 | Poetic Reading        |                   | District | 67.1  |                |                |
|                 |                       |                   | Province | 65.7  |                |                |
|                 |                       |                   | School   | 71.4  | q              | q              |
|                 | Informational Reading |                   | District | 76.8  |                |                |
|                 |                       |                   | Province | 74.4  |                |                |
|                 |                       |                   | School   | 85.7  | р              | р              |
|                 | Visual Reading        |                   | District | 45.7  |                |                |
|                 |                       |                   | Province | 42.5  |                |                |
|                 | L'eterstern           |                   | School   | 57.1  | q              | q              |
|                 | Listening             |                   | District | 64.7  |                |                |
|                 |                       |                   | Province | 64.0  |                |                |
|                 |                       |                   | School   | 0.0   | q              | q              |
|                 | Speaking              |                   | District | 86.6  |                |                |
|                 |                       |                   | Province | 85.7  |                |                |

# 3 Year CRT (Subtest) Mark Trend 2005-2007 Multiple Choice

Rubrics Results: Percentage of students performing at Level 3 and Above 2005-2007

#218 - St. Joseph's Academy, Lamaline

Process Writing (10 % Sample)