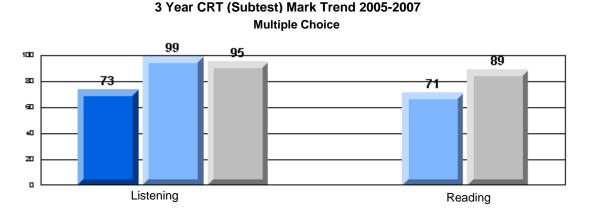

# 3 Year CRT (Subtest) Mark Trend 2005-2007 Multiple Choice

Rubrics Results: Percentage of students performing at Level 3 and Above 2005-2007

#218 - St. Joseph's Academy, Lamaline

Process Writing (10 % Sample)