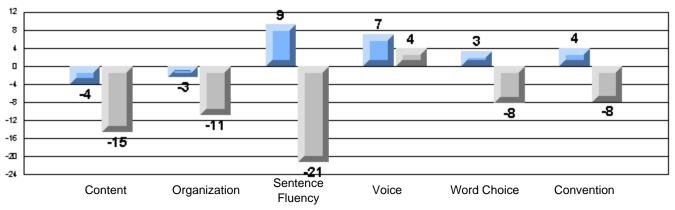

# 3 Year CRT (Subtest) Mark Trend 2005-2007 Multiple Choice

Rubrics Results: Percentage of students performing at Level 3 and Above 2005-2007

#218 - St. Joseph's Academy, Lamaline

Process Writing (10 % Sample)

Difference from Provincial Mean, 2005-07

Rubrics Results: Percentage of students performing at Level 3 and Above 2005-2007

District 4 - Eastern