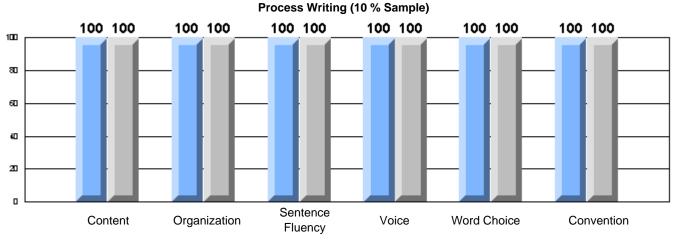

#213 - Lake Academy, Fortune

|                 |                       | Number of Students :                 | 36       |       | School         | School         |
|-----------------|-----------------------|--------------------------------------|----------|-------|----------------|----------------|
| Multiple Choice |                       |                                      |          | Mark  | vs<br>District | vs<br>Province |
|                 |                       |                                      | School   | 95.0  | р              | р              |
|                 | Reading               |                                      | District | 89.9  |                |                |
|                 | -                     |                                      | Province | 89.7  |                |                |
|                 |                       |                                      | School   | 96.3  | р              | р              |
|                 | Listening             |                                      | District | 92.6  |                |                |
|                 |                       |                                      | Province | 92.1  |                |                |
| Rubrics         |                       |                                      | School   | 100.0 | р              | р              |
| <u>aubrics</u>  | Г                     | - Content                            | District | 79.4  |                |                |
|                 |                       |                                      | Province | 81.4  |                |                |
|                 |                       |                                      | School   | 100.0 | р              | р              |
|                 | F                     | <ul> <li>Organization</li> </ul>     | District | 74.8  |                |                |
|                 |                       |                                      | Province | 77.7  |                |                |
|                 |                       |                                      | School   | 100.0 | р              | р              |
|                 | F                     | <ul> <li>Sentence Fluency</li> </ul> | District | 73.9  |                |                |
|                 | Process Writing       |                                      | Province | 77.0  |                |                |
|                 | J                     |                                      | School   | 100.0 | р              | р              |
|                 |                       | - Voice                              | District | 74.8  |                |                |
|                 |                       |                                      | Province | 73.9  |                |                |
|                 |                       |                                      | School   | 100.0 | р              | р              |
|                 | -                     | <ul> <li>Word Choice</li> </ul>      | District | 85.8  |                |                |
|                 |                       |                                      | Province | 86.1  |                |                |
|                 |                       |                                      | School   | 100.0 | р              | р              |
|                 | F                     | <ul> <li>Conventions</li> </ul>      | District | 83.6  |                |                |
|                 |                       |                                      | Province | 85.7  |                |                |
|                 |                       |                                      | School   | 85.7  | р              | р              |
|                 | Demand Writing        |                                      | District | 75.9  |                |                |
|                 |                       |                                      | Province | 74.5  |                |                |
|                 |                       |                                      | School   | 55.9  | q              | q              |
|                 | Poetic Reading        |                                      | District | 67.1  | •              | -              |
|                 |                       |                                      | Province | 65.7  |                |                |
|                 |                       |                                      | School   | 79.4  | р              | р              |
|                 | Informational Reading |                                      | District | 76.8  |                |                |
|                 |                       |                                      | Province | 74.4  |                |                |
|                 |                       |                                      | School   | 52.9  | р              | р              |
|                 | Visual Reading        |                                      | District | 45.7  |                |                |
|                 |                       |                                      | Province | 42.5  |                |                |
|                 |                       |                                      | School   | 55.6  | q              | q              |
|                 | Listening             |                                      | District | 64.7  |                |                |
|                 |                       |                                      | Province | 64.0  |                |                |
|                 | Speaking              |                                      | School   | 100.0 | р              | р              |
|                 | Speaking              |                                      | District | 86.6  |                |                |
|                 |                       |                                      | Province | 85.7  |                |                |