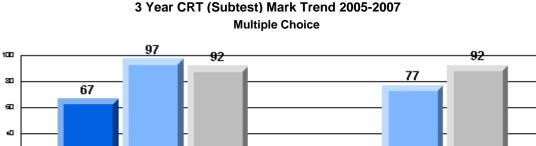

# 3 Year CRT (Subtest) Mark Trend 2005-2007 Multiple Choice

Rubrics Results: Percentage of students performing at Level 3 and Above 2005-2007

#218 - St. Joseph's Academy, Lamaline

Process Writing (10 % Sample)

3 Year CRT (Subtest) Mark Trend 2005-2007

#223 - Christ the King School, Rushoon

Grades: K-12

Rubrics Results: Percentage of students performing at Level 3 and Above 2005-2007

#223 - Christ the King School, Rushoon

3 Year CRT (Subtest) Mark Trend 2005-2007

#224 - Donald C. Jamieson Academy, Burin Bay Arm

Grades: K-7

# 3 Year CRT (Subtest) Mark Trend 2005-2007

#226 - Fortune Bay Academy, St. Bernard's - Jacques Fontaine

Grades: K-12

# 3 Year CRT (Subtest) Mark Trend 2005-2007 Multiple Choice

Rubrics Results: Percentage of students performing at Level 3 and Above 2005-2007 Process Writing (10 % Sample)

#228 - St. Lawrence Academy, St. Lawrence

3 Year CRT (Subtest) Mark Trend 2005-2007

#229 - St. Joseph's All Grade, Terrenceville

Rubrics Results: Percentage of students performing at Level 3 and Above 2005-2007 Process Writing (10 % Sample)

Rubrics Results: Percentage of students performing at Level 3 and Above 2005-2007

3 Year CRT (Subtest) Mark Trend 2005-2007

#232 - Matthew Elementary School, Bonavista

Grades: K-8

# 3 Year CRT (Subtest) Mark Trend 2005-2007

**Multiple Choice** 

#234 - Catalina Elementary School, Catalina

Grades: K-8