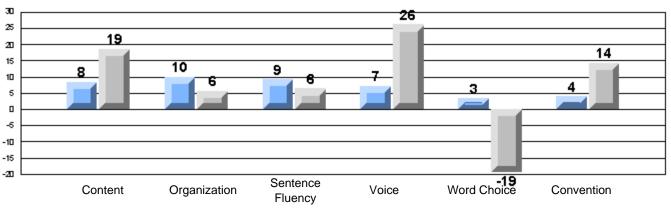

Process Writing (10 % Sample)

Difference from Provincial Mean, 2005-07

#218 - St. Joseph's Academy, Lamaline

|                 | Numl                  | ber of Students : | 7        |       | School         | School         |
|-----------------|-----------------------|-------------------|----------|-------|----------------|----------------|
| Multiple Choice |                       |                   |          | Mark  | vs<br>District | vs<br>Province |
| Multiple Choice |                       |                   | School   | 81.0  | a              | a              |
|                 | Reading               |                   | District | 89.9  | q              | q              |
|                 | Reading               |                   | Province | 89.7  |                |                |
|                 |                       |                   | School   | 90.5  | q              | G              |
|                 | Listening             |                   | District | 92.6  | Ч              | q              |
|                 | Listening             |                   | Province | 92.0  |                |                |
|                 |                       |                   | School   | 0.0   | q              | 0              |
| Rubrics         | Cor                   | ntent             | District | 79.4  | Ч              | q              |
|                 |                       |                   | Province | 81.4  |                |                |
|                 |                       |                   | School   | 0.0   | q              | a              |
|                 | - Ora                 | ganization        | District | 74.8  | Ч              | q              |
| Pro             |                       |                   | Province | 74.8  |                |                |
|                 |                       |                   | School   | 0.0   | q              | q              |
|                 | Sen                   | ntence Fluency    | District | 73.9  | *              |                |
|                 | Process Writing —     | -                 | Province | 77.0  |                |                |
|                 |                       |                   | School   | 0.0   | q              | q              |
|                 | Voie                  | се                | District | 74.8  |                | •              |
|                 |                       |                   | Province | 73.9  |                |                |
|                 |                       |                   | School   | 0.0   | q              | q              |
|                 | Woi                   | ord Choice        | District | 85.8  | 1              | 1              |
|                 |                       |                   | Province | 86.1  |                |                |
|                 |                       |                   | School   | 0.0   | q              | q              |
|                 | L Cor                 | nventions         | District | 83.6  |                |                |
|                 |                       |                   | Province | 85.7  |                |                |
|                 |                       |                   | School   | 100.0 | р              | р              |
|                 | Demand Writing        |                   | District | 75.9  |                |                |
|                 |                       |                   | Province | 74.5  |                |                |
|                 |                       |                   | School   | 100.0 | р              | р              |
|                 | Poetic Reading        |                   | District | 67.1  |                |                |
|                 |                       |                   | Province | 65.7  |                |                |
|                 |                       |                   | School   | 71.4  | q              | q              |
|                 | Informational Reading |                   | District | 76.8  |                |                |
|                 |                       |                   | Province | 74.4  |                |                |
|                 |                       |                   | School   | 85.7  | р              | р              |
|                 | Visual Reading        |                   | District | 45.7  |                |                |
|                 |                       |                   | Province | 42.5  |                |                |
|                 | L'eterstern           |                   | School   | 57.1  | q              | q              |
|                 | Listening             |                   | District | 64.7  |                |                |
|                 |                       |                   | Province | 64.0  |                |                |
|                 |                       |                   | School   | 0.0   | q              | q              |
|                 | Speaking              |                   | District | 86.6  |                |                |
|                 |                       |                   | Province | 85.7  |                |                |

Difference from Provincial Mean, 2005-07

Rubrics Results: Percentage of students performing at Level 3 and Above 2005-2007

District 4 - Eastern