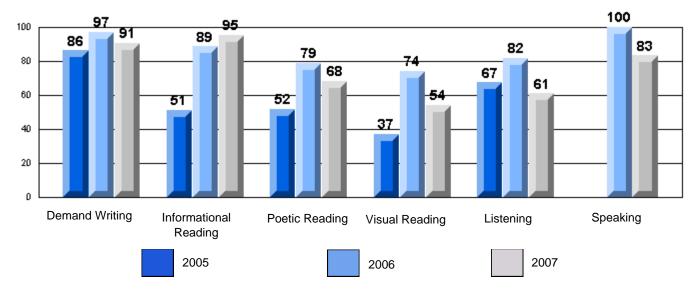

#213 - Lake Academy, Fortune

Grades: K-7

Rubrics Results: Percentage of students performing at Level 3 and Above 2005-2007

#213 - Lake Academy, Fortune

Grades: K-7

Difference from Provincial Mean, 2005-07

Rubrics Results: Percentage of students performing at Level 3 and Above 2005-2007