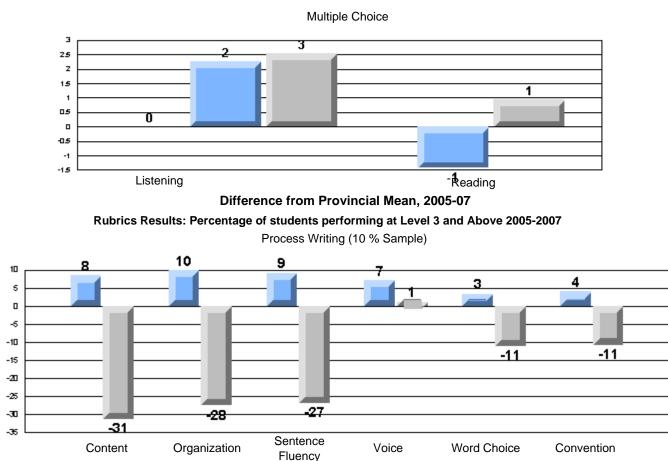

# 3 Year CRT (Subtest) Mark Trend 2005-2007 Multiple Choice

Rubrics Results: Percentage of students performing at Level 3 and Above 2005-2007

#218 - St. Joseph's Academy, Lamaline

Process Writing (10 % Sample)

Difference from Provincial Mean, 2005-07

Rubrics Results: Percentage of students performing at Level 3 and Above 2005-2007

District 4 - Eastern