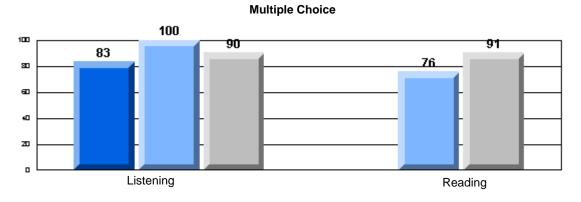

#213 - Lake Academy, Fortune

|                 |                       | Number of Students :                 | 36       |       | School         | School         |
|-----------------|-----------------------|--------------------------------------|----------|-------|----------------|----------------|
| Multiple Choice |                       |                                      |          | Mark  | vs<br>District | vs<br>Province |
|                 |                       |                                      | School   | 95.0  | р              | р              |
|                 | Reading               |                                      | District | 89.9  |                |                |
|                 | -                     |                                      | Province | 89.7  |                |                |
|                 |                       |                                      | School   | 96.3  | р              | р              |
|                 | Listening             |                                      | District | 92.6  |                |                |
|                 |                       |                                      | Province | 92.1  |                |                |
| Rubrics         |                       |                                      | School   | 100.0 | р              | р              |
| <u>aubrics</u>  | Г                     | - Content                            | District | 79.4  |                |                |
|                 |                       |                                      | Province | 81.4  |                |                |
|                 |                       |                                      | School   | 100.0 | р              | р              |
|                 | F                     | <ul> <li>Organization</li> </ul>     | District | 74.8  |                |                |
|                 |                       |                                      | Province | 77.7  |                |                |
|                 |                       |                                      | School   | 100.0 | р              | р              |
|                 | F                     | <ul> <li>Sentence Fluency</li> </ul> | District | 73.9  |                |                |
|                 | Process Writing       |                                      | Province | 77.0  |                |                |
|                 | J                     |                                      | School   | 100.0 | р              | р              |
|                 |                       | - Voice                              | District | 74.8  |                |                |
|                 |                       |                                      | Province | 73.9  |                |                |
|                 |                       |                                      | School   | 100.0 | р              | р              |
|                 | -                     | <ul> <li>Word Choice</li> </ul>      | District | 85.8  |                |                |
|                 |                       |                                      | Province | 86.1  |                |                |
|                 |                       |                                      | School   | 100.0 | р              | р              |
|                 | F                     | <ul> <li>Conventions</li> </ul>      | District | 83.6  |                |                |
|                 |                       |                                      | Province | 85.7  |                |                |
|                 |                       |                                      | School   | 85.7  | р              | р              |
|                 | Demand Writing        |                                      | District | 75.9  |                |                |
|                 |                       |                                      | Province | 74.5  |                |                |
|                 |                       |                                      | School   | 55.9  | q              | q              |
|                 | Poetic Reading        |                                      | District | 67.1  | •              | -              |
|                 |                       |                                      | Province | 65.7  |                |                |
|                 |                       |                                      | School   | 79.4  | р              | р              |
|                 | Informational Reading |                                      | District | 76.8  |                |                |
|                 |                       |                                      | Province | 74.4  |                |                |
|                 |                       |                                      | School   | 52.9  | р              | р              |
|                 | Visual Reading        |                                      | District | 45.7  |                |                |
|                 |                       |                                      | Province | 42.5  |                |                |
|                 |                       |                                      | School   | 55.6  | q              | q              |
|                 | Listening             |                                      | District | 64.7  |                |                |
|                 |                       |                                      | Province | 64.0  |                |                |
|                 | Speaking              |                                      | School   | 100.0 | р              | р              |
|                 | Speaking              |                                      | District | 86.6  |                |                |
|                 |                       |                                      | Province | 85.7  |                |                |