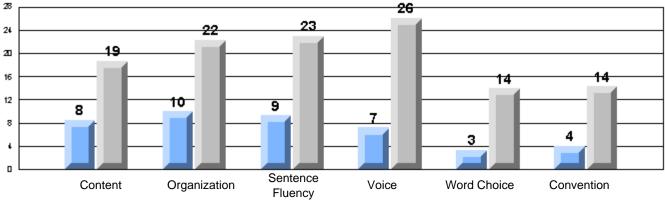

#213 - Lake Academy, Fortune

Grades: K-7

Rubrics Results: Percentage of students performing at Level 3 and Above 2005-2007

#213 - Lake Academy, Fortune

Grades: K-7

Difference from Provincial Mean, 2005-07

Rubrics Results: Percentage of students performing at Level 3 and Above 2005-2007