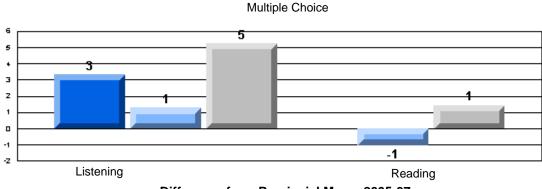

# 3 Year CRT (Subtest) Mark Trend 2005-2007 Multiple Choice

Rubrics Results: Percentage of students performing at Level 3 and Above 2005-2007

#218 - St. Joseph's Academy, Lamaline

Process Writing (10 % Sample)