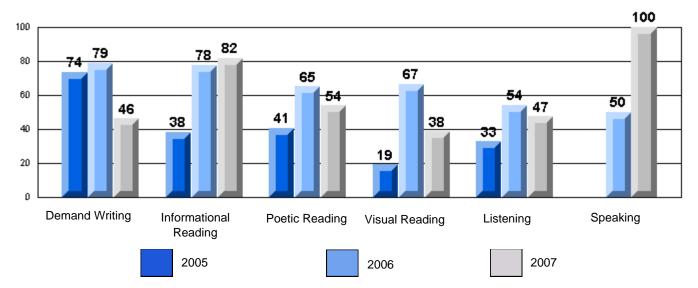

#213 - Lake Academy, Fortune

Grades: K-7

Rubrics Results: Percentage of students performing at Level 3 and Above 2005-2007

#213 - Lake Academy, Fortune

Grades: K-7

Difference from Provincial Mean, 2005-07

Rubrics Results: Percentage of students performing at Level 3 and Above 2005-2007