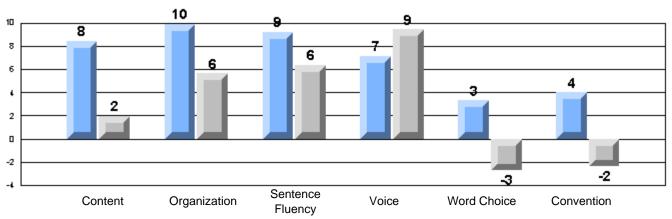

Process Writing (10 % Sample)

Difference from Provincial Mean, 2005-07

#218 - St. Joseph's Academy, Lamaline

|                 | Numl                  | ber of Students : | 7        |       | School         | School         |
|-----------------|-----------------------|-------------------|----------|-------|----------------|----------------|
| Multiple Choice |                       |                   |          | Mark  | vs<br>District | vs<br>Province |
| Multiple Choice |                       |                   | School   | 81.0  | a              | a              |
|                 | Reading               |                   | District | 89.9  | q              | q              |
|                 | Reading               |                   | Province | 89.7  |                |                |
|                 |                       |                   | School   | 90.5  | q              | G              |
|                 | Listening             |                   | District | 92.6  | Ч              | q              |
|                 | Listening             |                   | Province | 92.0  |                |                |
|                 |                       |                   | School   | 0.0   | q              | 0              |
| Rubrics         | Cor                   | ntent             | District | 79.4  | Ч              | q              |
|                 |                       |                   | Province | 81.4  |                |                |
|                 |                       |                   | School   | 0.0   | q              | a              |
|                 | - Ora                 | ganization        | District | 74.8  | Ч              | q              |
| Pro             |                       |                   | Province | 74.8  |                |                |
|                 |                       |                   | School   | 0.0   | q              | q              |
|                 | Sen                   | ntence Fluency    | District | 73.9  | *              |                |
|                 | Process Writing —     | -                 | Province | 77.0  |                |                |
|                 |                       |                   | School   | 0.0   | q              | q              |
|                 | Voie                  | се                | District | 74.8  |                | •              |
|                 |                       |                   | Province | 73.9  |                |                |
|                 |                       |                   | School   | 0.0   | q              | q              |
|                 | Woi                   | ord Choice        | District | 85.8  | 1              | 1              |
|                 |                       |                   | Province | 86.1  |                |                |
|                 |                       |                   | School   | 0.0   | q              | q              |
|                 | L Cor                 | nventions         | District | 83.6  |                |                |
|                 |                       |                   | Province | 85.7  |                |                |
|                 |                       |                   | School   | 100.0 | р              | р              |
|                 | Demand Writing        |                   | District | 75.9  |                |                |
|                 |                       |                   | Province | 74.5  |                |                |
|                 |                       |                   | School   | 100.0 | р              | р              |
|                 | Poetic Reading        |                   | District | 67.1  |                |                |
|                 |                       |                   | Province | 65.7  |                |                |
|                 |                       |                   | School   | 71.4  | q              | q              |
|                 | Informational Reading |                   | District | 76.8  |                |                |
|                 |                       |                   | Province | 74.4  |                |                |
|                 |                       |                   | School   | 85.7  | р              | р              |
|                 | Visual Reading        |                   | District | 45.7  |                |                |
|                 |                       |                   | Province | 42.5  |                |                |
|                 | L'eterstern           |                   | School   | 57.1  | q              | q              |
|                 | Listening             |                   | District | 64.7  |                |                |
|                 |                       |                   | Province | 64.0  |                |                |
|                 |                       |                   | School   | 0.0   | q              | q              |
|                 | Speaking              |                   | District | 86.6  |                |                |
|                 |                       |                   | Province | 85.7  |                |                |