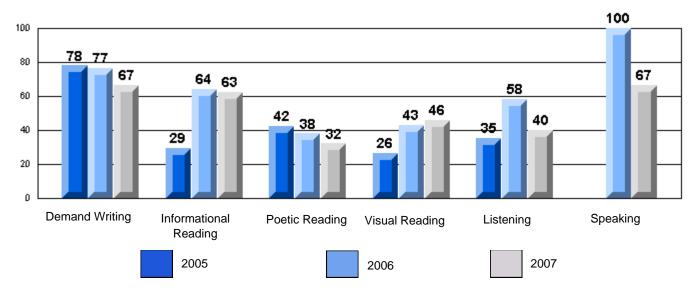

Difference from Provincial Mean, 2005-07

Rubrics Results: Percentage of students performing at Level 3 and Above 2005-2007

District 4 - Eastern