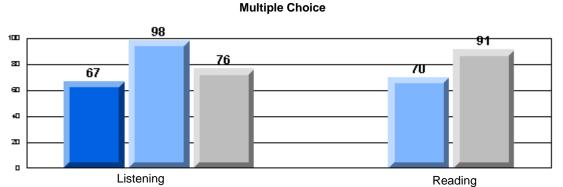

#213 - Lake Academy, Fortune

|                 |                       | Number of Students :                 | 36       |       | School         | School         |
|-----------------|-----------------------|--------------------------------------|----------|-------|----------------|----------------|
| Multiple Choice |                       |                                      |          | Mark  | vs<br>District | vs<br>Province |
|                 |                       |                                      | School   | 95.0  | р              | р              |
|                 | Reading               |                                      | District | 89.9  |                |                |
|                 | -                     |                                      | Province | 89.7  |                |                |
|                 |                       |                                      | School   | 96.3  | р              | р              |
|                 | Listening             |                                      | District | 92.6  |                |                |
|                 |                       |                                      | Province | 92.1  |                |                |
| Rubrics         |                       |                                      | School   | 100.0 | р              | р              |
| <u>aubrics</u>  | Г                     | - Content                            | District | 79.4  |                |                |
|                 |                       |                                      | Province | 81.4  |                |                |
|                 |                       |                                      | School   | 100.0 | р              | р              |
|                 | F                     | <ul> <li>Organization</li> </ul>     | District | 74.8  |                |                |
|                 |                       |                                      | Province | 77.7  |                |                |
|                 |                       |                                      | School   | 100.0 | р              | р              |
|                 | F                     | <ul> <li>Sentence Fluency</li> </ul> | District | 73.9  |                |                |
|                 | Process Writing       |                                      | Province | 77.0  |                |                |
|                 | J                     |                                      | School   | 100.0 | р              | р              |
|                 |                       | - Voice                              | District | 74.8  |                |                |
|                 |                       |                                      | Province | 73.9  |                |                |
|                 |                       |                                      | School   | 100.0 | р              | р              |
|                 | -                     | <ul> <li>Word Choice</li> </ul>      | District | 85.8  |                |                |
|                 |                       |                                      | Province | 86.1  |                |                |
|                 |                       |                                      | School   | 100.0 | р              | р              |
|                 | F                     | <ul> <li>Conventions</li> </ul>      | District | 83.6  |                |                |
|                 |                       |                                      | Province | 85.7  |                |                |
|                 |                       |                                      | School   | 85.7  | р              | р              |
|                 | Demand Writing        |                                      | District | 75.9  |                |                |
|                 |                       |                                      | Province | 74.5  |                |                |
|                 |                       |                                      | School   | 55.9  | q              | q              |
|                 | Poetic Reading        |                                      | District | 67.1  | •              | -              |
|                 |                       |                                      | Province | 65.7  |                |                |
|                 |                       |                                      | School   | 79.4  | р              | р              |
|                 | Informational Reading |                                      | District | 76.8  |                |                |
|                 |                       |                                      | Province | 74.4  |                |                |
|                 |                       |                                      | School   | 52.9  | р              | р              |
|                 | Visual Reading        |                                      | District | 45.7  |                |                |
|                 |                       |                                      | Province | 42.5  |                |                |
|                 |                       |                                      | School   | 55.6  | q              | q              |
|                 | Listening             |                                      | District | 64.7  |                |                |
|                 |                       |                                      | Province | 64.0  |                |                |
|                 | Speaking              |                                      | School   | 100.0 | р              | р              |
|                 | Speaking              |                                      | District | 86.6  |                |                |
|                 |                       |                                      | Province | 85.7  |                |                |

#213 - Lake Academy, Fortune

Grades: K-7

Rubrics Results: Percentage of students performing at Level 3 and Above 2005-2007

#213 - Lake Academy, Fortune

Grades: K-7

Difference from Provincial Mean, 2005-07

Rubrics Results: Percentage of students performing at Level 3 and Above 2005-2007