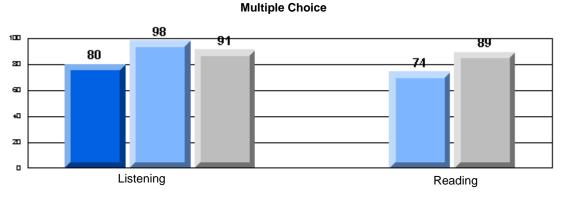

# 3 Year CRT (Subtest) Mark Trend 2005-2007 Multiple Choice

Rubrics Results: Percentage of students performing at Level 3 and Above 2005-2007

#218 - St. Joseph's Academy, Lamaline

Process Writing (10 % Sample)

# 3 Year CRT (Subtest) Mark Trend 2005-2007 Multiple Choice

CRT School Results Primary English Language Arts 2006-07

School data with 5 or fewer students withheld for reasons of confidentiality.

#225 - St. Anne's School, South East Bight