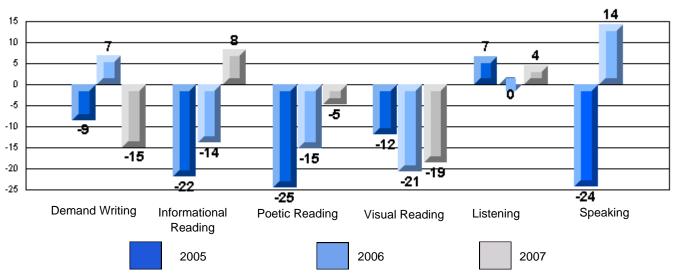

Process Writing (10 % Sample)

Difference from Provincial Mean, 2005-07

#218 - St. Joseph's Academy, Lamaline

|                 | Numl                  | ber of Students : | 7        |       | School         | School         |
|-----------------|-----------------------|-------------------|----------|-------|----------------|----------------|
| Multiple Choice |                       |                   |          | Mark  | vs<br>District | vs<br>Province |
| Multiple Choice |                       |                   | School   | 81.0  | a              | a              |
|                 | Reading               |                   | District | 89.9  | q              | q              |
|                 | Reading               |                   | Province | 89.7  |                |                |
|                 |                       |                   | School   | 90.5  | q              | G              |
|                 | Listening             |                   | District | 92.6  | Ч              | q              |
|                 | Listening             |                   | Province | 92.0  |                |                |
|                 |                       |                   | School   | 0.0   | q              | 0              |
| Rubrics         | Cor                   | ntent             | District | 79.4  | Ч              | q              |
|                 |                       |                   | Province | 81.4  |                |                |
|                 |                       |                   | School   | 0.0   | q              | a              |
|                 | - Ora                 | ganization        | District | 74.8  | Ч              | q              |
| Pro             |                       |                   | Province | 74.8  |                |                |
|                 |                       |                   | School   | 0.0   | q              | q              |
|                 | Sen                   | ntence Fluency    | District | 73.9  | *              |                |
|                 | Process Writing —     | -                 | Province | 77.0  |                |                |
|                 |                       |                   | School   | 0.0   | q              | q              |
|                 | Voie                  | се                | District | 74.8  |                | •              |
|                 |                       |                   | Province | 73.9  |                |                |
|                 |                       |                   | School   | 0.0   | q              | q              |
|                 | Woi                   | ord Choice        | District | 85.8  | 1              | 1              |
|                 |                       |                   | Province | 86.1  |                |                |
|                 |                       |                   | School   | 0.0   | q              | q              |
|                 | L Cor                 | nventions         | District | 83.6  |                |                |
|                 |                       |                   | Province | 85.7  |                |                |
|                 |                       |                   | School   | 100.0 | р              | р              |
|                 | Demand Writing        |                   | District | 75.9  |                |                |
|                 |                       |                   | Province | 74.5  |                |                |
|                 |                       |                   | School   | 100.0 | р              | р              |
|                 | Poetic Reading        |                   | District | 67.1  |                |                |
|                 |                       |                   | Province | 65.7  |                |                |
|                 |                       |                   | School   | 71.4  | q              | q              |
|                 | Informational Reading |                   | District | 76.8  |                |                |
|                 |                       |                   | Province | 74.4  |                |                |
|                 |                       |                   | School   | 85.7  | р              | р              |
|                 | Visual Reading        |                   | District | 45.7  |                |                |
|                 |                       |                   | Province | 42.5  |                |                |
|                 | L'eterstern           |                   | School   | 57.1  | q              | q              |
|                 | Listening             |                   | District | 64.7  |                |                |
|                 |                       |                   | Province | 64.0  |                |                |
|                 |                       |                   | School   | 0.0   | q              | q              |
|                 | Speaking              |                   | District | 86.6  |                |                |
|                 |                       |                   | Province | 85.7  |                |                |

Difference from Provincial Mean, 2005-07

Rubrics Results: Percentage of students performing at Level 3 and Above 2005-2007

District 4 - Eastern