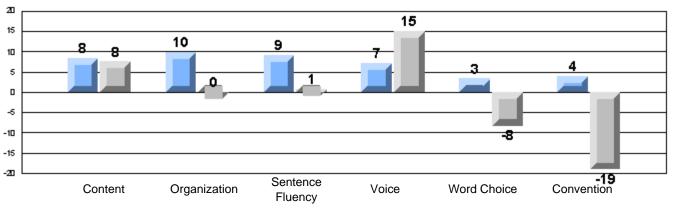

#213 - Lake Academy, Fortune

Grades: K-7

Rubrics Results: Percentage of students performing at Level 3 and Above 2005-2007

#213 - Lake Academy, Fortune

Grades: K-7

Difference from Provincial Mean, 2005-07

Rubrics Results: Percentage of students performing at Level 3 and Above 2005-2007

Process Writing (10 % Sample)

Difference from Provincial Mean, 2005-07

#218 - St. Joseph's Academy, Lamaline

|                 | Numl                  | ber of Students : | 7        |       | School         | School         |
|-----------------|-----------------------|-------------------|----------|-------|----------------|----------------|
| Multiple Choice |                       |                   |          | Mark  | vs<br>District | vs<br>Province |
| Multiple Choice |                       |                   | School   | 81.0  | a              | a              |
|                 | Reading               |                   | District | 89.9  | q              | q              |
|                 | Reading               |                   | Province | 89.7  |                |                |
|                 |                       |                   | School   | 90.5  | q              | G              |
|                 | Listening             |                   | District | 92.6  | Ч              | q              |
|                 | Listening             |                   | Province | 92.0  |                |                |
|                 |                       |                   | School   | 0.0   | q              | 0              |
| Rubrics         | Cor                   | ntent             | District | 79.4  | Ч              | q              |
|                 |                       |                   | Province | 81.4  |                |                |
|                 |                       |                   | School   | 0.0   | q              | a              |
|                 | - Ora                 | ganization        | District | 74.8  | Ч              | q              |
| Pro             |                       |                   | Province | 74.8  |                |                |
|                 |                       |                   | School   | 0.0   | q              | q              |
|                 | Sen                   | ntence Fluency    | District | 73.9  | *              |                |
|                 | Process Writing —     | -                 | Province | 77.0  |                |                |
|                 |                       |                   | School   | 0.0   | q              | q              |
|                 | Voie                  | се                | District | 74.8  |                | •              |
|                 |                       |                   | Province | 73.9  |                |                |
|                 |                       |                   | School   | 0.0   | q              | q              |
|                 | Woi                   | ord Choice        | District | 85.8  | 1              | 1              |
|                 |                       |                   | Province | 86.1  |                |                |
|                 |                       |                   | School   | 0.0   | q              | q              |
|                 | L Cor                 | nventions         | District | 83.6  |                |                |
|                 |                       |                   | Province | 85.7  |                |                |
|                 |                       |                   | School   | 100.0 | р              | р              |
|                 | Demand Writing        |                   | District | 75.9  |                |                |
|                 |                       |                   | Province | 74.5  |                |                |
|                 |                       |                   | School   | 100.0 | р              | р              |
|                 | Poetic Reading        |                   | District | 67.1  |                |                |
|                 |                       |                   | Province | 65.7  |                |                |
|                 |                       |                   | School   | 71.4  | q              | q              |
|                 | Informational Reading |                   | District | 76.8  |                |                |
|                 |                       |                   | Province | 74.4  |                |                |
|                 |                       |                   | School   | 85.7  | р              | р              |
|                 | Visual Reading        |                   | District | 45.7  |                |                |
|                 |                       |                   | Province | 42.5  |                |                |
|                 | L'eterstern           |                   | School   | 57.1  | q              | q              |
|                 | Listening             |                   | District | 64.7  |                |                |
|                 |                       |                   | Province | 64.0  |                |                |
|                 |                       |                   | School   | 0.0   | q              | q              |
|                 | Speaking              |                   | District | 86.6  |                |                |
|                 |                       |                   | Province | 85.7  |                |                |