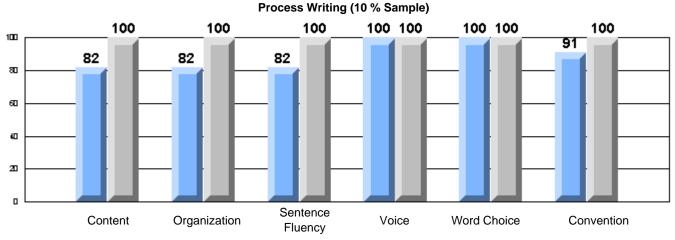

Process Writing (10 % Sample)

Difference from Provincial Mean, 2005-07

#218 - St. Joseph's Academy, Lamaline

|                 | Numl                  | ber of Students : | 7        |       | School         | School         |
|-----------------|-----------------------|-------------------|----------|-------|----------------|----------------|
| Multiple Choice |                       |                   |          | Mark  | vs<br>District | vs<br>Province |
| Multiple Choice |                       |                   | School   | 81.0  | a              | a              |
|                 | Reading               |                   | District | 89.9  | q              | q              |
|                 | Reading               |                   | Province | 89.7  |                |                |
|                 |                       |                   | School   | 90.5  | q              | G              |
|                 | Listening             |                   | District | 92.6  | Ч              | q              |
|                 | Listening             |                   | Province | 92.0  |                |                |
|                 |                       |                   | School   | 0.0   | q              | 0              |
| Rubrics         | Cor                   | ntent             | District | 79.4  | Ч              | q              |
|                 |                       |                   | Province | 81.4  |                |                |
|                 |                       |                   | School   | 0.0   | q              | a              |
|                 | - Ora                 | ganization        | District | 74.8  | Ч              | q              |
| Pro             |                       |                   | Province | 74.8  |                |                |
|                 |                       |                   | School   | 0.0   | q              | q              |
|                 | Sen                   | ntence Fluency    | District | 73.9  | *              |                |
|                 | Process Writing —     | -                 | Province | 77.0  |                |                |
|                 |                       |                   | School   | 0.0   | q              | q              |
|                 | Voie                  | се                | District | 74.8  |                | •              |
|                 |                       |                   | Province | 73.9  |                |                |
|                 |                       |                   | School   | 0.0   | q              | q              |
|                 | Woi                   | ord Choice        | District | 85.8  | 1              | 1              |
|                 |                       |                   | Province | 86.1  |                |                |
|                 |                       |                   | School   | 0.0   | q              | q              |
|                 | L Cor                 | nventions         | District | 83.6  |                |                |
|                 |                       |                   | Province | 85.7  |                |                |
|                 |                       |                   | School   | 100.0 | р              | р              |
|                 | Demand Writing        |                   | District | 75.9  |                |                |
|                 |                       |                   | Province | 74.5  |                |                |
|                 |                       |                   | School   | 100.0 | р              | р              |
|                 | Poetic Reading        |                   | District | 67.1  |                |                |
|                 |                       |                   | Province | 65.7  |                |                |
|                 |                       |                   | School   | 71.4  | q              | q              |
|                 | Informational Reading |                   | District | 76.8  |                |                |
|                 |                       |                   | Province | 74.4  |                |                |
|                 |                       |                   | School   | 85.7  | р              | р              |
|                 | Visual Reading        |                   | District | 45.7  |                |                |
|                 |                       |                   | Province | 42.5  |                |                |
|                 | L'eterstern           |                   | School   | 57.1  | q              | q              |
|                 | Listening             |                   | District | 64.7  |                |                |
|                 |                       |                   | Province | 64.0  |                |                |
|                 |                       |                   | School   | 0.0   | q              | q              |
|                 | Speaking              |                   | District | 86.6  |                |                |
|                 |                       |                   | Province | 85.7  |                |                |

# 3 Year CRT (Subtest) Mark Trend 2005-2007 Multiple Choice

Rubrics Results: Percentage of students performing at Level 3 and Above 2005-2007

#218 - St. Joseph's Academy, Lamaline

Process Writing (10 % Sample)

Process Writing (10 % Sample)

Difference from Provincial Mean, 2005-07

Rubrics Results: Percentage of students performing at Level 3 and Above 2005-2007

#### Difference from Provincial Mean, 2005-07

Difference from Provincial Mean, 2005-07

Process Writing (10 % Sample)

Difference from Provincial Mean, 2005-07

Rubrics Results: Percentage of students performing at Level 3 and Above 2005-2007

#### Difference from Provincial Mean, 2005-07

Multiple Choice

Difference from Provincial Mean, 2005-07

Process Writing (10 % Sample)

Difference from Provincial Mean, 2005-07

Rubrics Results: Percentage of students performing at Level 3 and Above 2005-2007

# 3 Year CRT (Subtest) Mark Trend 2005-2007 Multiple Choice

Rubrics Results: Percentage of students performing at Level 3 and Above 2005-2007 Process Writing (10 % Sample)

#228 - St. Lawrence Academy, St. Lawrence

3 Year CRT (Subtest) Mark Trend 2005-2007

#229 - St. Joseph's All Grade, Terrenceville

Rubrics Results: Percentage of students performing at Level 3 and Above 2005-2007 Process Writing (10 % Sample)

Rubrics Results: Percentage of students performing at Level 3 and Above 2005-2007

#229 - St. Joseph's All Grade, Terrenceville

Grades: K-12

Difference from Provincial Mean, 2005-07

Rubrics Results: Percentage of students performing at Level 3 and Above 2005-2007

Process Writing (10 % Sample)

Process Writing (10 % Sample)

Difference from Provincial Mean, 2005-07

#### Difference from Provincial Mean, 2005-07

Multiple Choice

Rubrics Results: Percentage of students performing at Level 3 and Above 2005-2007

Process Writing (10 % Sample)

Difference from Provincial Mean, 2005-07