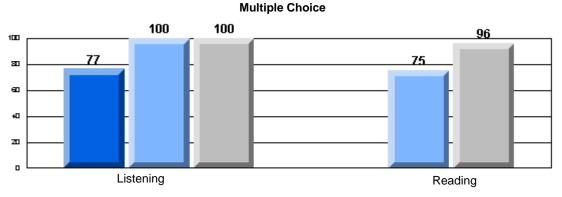

# 3 Year CRT (Subtest) Mark Trend 2005-2007 Multiple Choice

Rubrics Results: Percentage of students performing at Level 3 and Above 2005-2007

#218 - St. Joseph's Academy, Lamaline

Process Writing (10 % Sample)