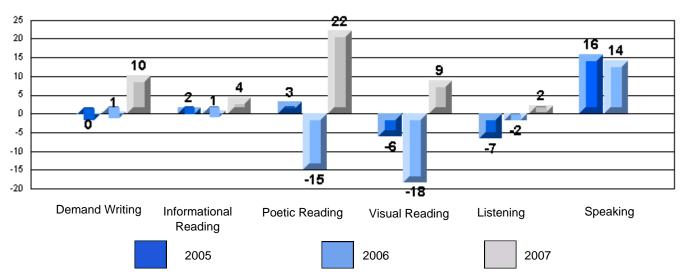

| р            |
|                 | opeaning              |                                      | Province             | 86.6<br>85.7  |              |              |
|                 |                       |                                      |                      | 00.7          |              |              |



#331 - Cowan Heights Elementary School, St. John's

Grades: K-6

# 3 Year CRT (Subtest) Mark Trend 2005-2007 Multiple Choice



# Rubrics Results: Percentage of students performing at Level 3 and Above 2005-2007 Process Writing (10 % Sample)







#331 - Cowan Heights Elementary School, St. John's









Process Writing (10 % Sample)



Difference from Provincial Mean, 2005-07

Rubrics Results: Percentage of students performing at Level 3 and Above 2005-2007





#334 - Larkhall Academy, St. John's

|                       | Number of St          | udents: 44 |       |              |              |
|-----------------------|-----------------------|------------|-------|--------------|--------------|
|                       |                       |            |       | School<br>vs | School<br>vs |
| Multiple Choice       |                       |            | Mark  | District     | Province     |
| <u>manipio onoico</u> |                       | School     | 85.5  | q            | q            |
|                       | Reading               | District   | 89.9  | 1            |              |
|                       |                       | Province   | 89.7  |              |              |
|                       |                       | Sc