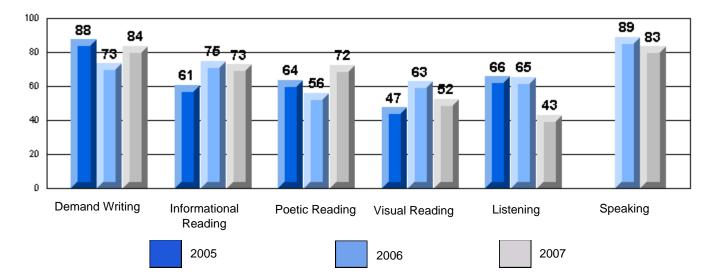

#213 - Lake Academy, Fortune

|                 |                       | Number of Students :                 | 36       |       | School         | School         |
|-----------------|-----------------------|--------------------------------------|----------|-------|----------------|----------------|
| Multiple Choice |                       |                                      |          | Mark  | vs<br>District | vs<br>Province |
|                 |                       |                                      | School   | 95.0  | р              | р              |
|                 | Reading               |                                      | District | 89.9  |                |                |
|                 | -                     |                                      | Province | 89.7  |                |                |
|                 |                       |                                      | School   | 96.3  | р              | р              |
|                 | Listening             |                                      | District | 92.6  |                |                |
|                 |                       |                                      | Province | 92.1  |                |                |
| Rubrics         |                       |                                      | School   | 100.0 | р              | р              |
| <u>aubrics</u>  | Г                     | - Content                            | District | 79.4  |                |                |
|                 |                       |                                      | Province | 81.4  |                |                |
|                 |                       |                                      | School   | 100.0 | р              | р              |
|                 | F                     | <ul> <li>Organization</li> </ul>     | District | 74.8  |                |                |
|                 |                       |                                      | Province | 77.7  |                |                |
|                 |                       |                                      | School   | 100.0 | р              | р              |
|                 | F                     | <ul> <li>Sentence Fluency</li> </ul> | District | 73.9  |                |                |
|                 | Process Writing       |                                      | Province | 77.0  |                |                |
|                 | J                     |                                      | School   | 100.0 | р              | р              |
|                 |                       | - Voice                              | District | 74.8  |                |                |
|                 |                       |                                      | Province | 73.9  |                |                |
|                 |                       |                                      | School   | 100.0 | р              | р              |
|                 | -                     | <ul> <li>Word Choice</li> </ul>      | District | 85.8  |                |                |
|                 |                       |                                      | Province | 86.1  |                |                |
|                 |                       |                                      | School   | 100.0 | р              | р              |
|                 | F                     | <ul> <li>Conventions</li> </ul>      | District | 83.6  |                |                |
|                 |                       |                                      | Province | 85.7  |                |                |
|                 |                       |                                      | School   | 85.7  | р              | р              |
|                 | Demand Writing        |                                      | District | 75.9  |                |                |
|                 |                       |                                      | Province | 74.5  |                |                |
|                 |                       |                                      | School   | 55.9  | q              | q              |
|                 | Poetic Reading        |                                      | District | 67.1  | •              | -              |
|                 |                       |                                      | Province | 65.7  |                |                |
|                 |                       |                                      | School   | 79.4  | р              | р              |
|                 | Informational Reading |                                      | District | 76.8  |                |                |
|                 |                       |                                      | Province | 74.4  |                |                |
|                 |                       |                                      | School   | 52.9  | р              | р              |
|                 | Visual Reading        |                                      | District | 45.7  |                |                |
|                 |                       |                                      | Province | 42.5  |                |                |
|                 |                       |                                      | School   | 55.6  | q              | q              |
|                 | Listening             |                                      | District | 64.7  |                |                |
|                 |                       |                                      | Province | 64.0  |                |                |
|                 | Speaking              |                                      | School   | 100.0 | р              | р              |
|                 | Speaking              |                                      | District | 86.6  |                |                |
|                 |                       |                                      | Province | 85.7  |                |                |