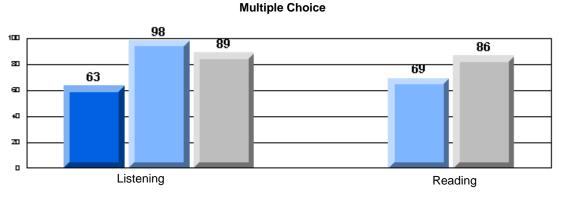

Process Writing (10 % Sample)

Difference from Provincial Mean, 2005-07

#218 - St. Joseph's Academy, Lamaline

|                 | Numl                  | ber of Students : | 7        |       | School         | School         |
|-----------------|-----------------------|-------------------|----------|-------|----------------|----------------|
| Multiple Choice |                       |                   |          | Mark  | vs<br>District | vs<br>Province |
| Multiple Choice |                       |                   | School   | 81.0  | a              | a              |
|                 | Reading               |                   | District | 89.9  | q              | q              |
|                 | Reading               |                   | Province | 89.7  |                |                |
|                 |                       |                   | School   | 90.5  | q              | G              |
|                 | Listening             |                   | District | 92.6  | Ч              | q              |
|                 | Listening             |                   | Province | 92.0  |                |                |
|                 |                       |                   | School   | 0.0   | q              | 0              |
| Rubrics         | Cor                   | ntent             | District | 79.4  | Ч              | q              |
|                 |                       |                   | Province | 81.4  |                |                |
|                 |                       |                   | School   | 0.0   | q              | a              |
|                 | - Ora                 | ganization        | District | 74.8  | Ч              | q              |
| Pro             |                       |                   | Province | 74.8  |                |                |
|                 |                       |                   | School   | 0.0   | q              | q              |
|                 | Sen                   | ntence Fluency    | District | 73.9  | *              |                |
|                 | Process Writing —     | -                 | Province | 77.0  |                |                |
|                 |                       |                   | School   | 0.0   | q              | q              |
|                 | Voie                  | се                | District | 74.8  |                | •              |
|                 |                       |                   | Province | 73.9  |                |                |
|                 |                       |                   | School   | 0.0   | q              | q              |
|                 | Woi                   | ord Choice        | District | 85.8  | 1              | 1              |
|                 |                       |                   | Province | 86.1  |                |                |
|                 |                       |                   | School   | 0.0   | q              | q              |
|                 | L Cor                 | nventions         | District | 83.6  |                |                |
|                 |                       |                   | Province | 85.7  |                |                |
|                 |                       |                   | School   | 100.0 | р              | р              |
|                 | Demand Writing        |                   | District | 75.9  |                |                |
|                 |                       |                   | Province | 74.5  |                |                |
|                 |                       |                   | School   | 100.0 | р              | р              |
|                 | Poetic Reading        |                   | District | 67.1  |                |                |
|                 |                       |                   | Province | 65.7  |                |                |
|                 |                       |                   | School   | 71.4  | q              | q              |
|                 | Informational Reading |                   | District | 76.8  |                |                |
|                 |                       |                   | Province | 74.4  |                |                |
|                 |                       |                   | School   | 85.7  | р              | р              |
|                 | Visual Reading        |                   | District | 45.7  |                |                |
|                 |                       |                   | Province | 42.5  |                |                |
|                 | L'eterstern           |                   | School   | 57.1  | q              | q              |
|                 | Listening             |                   | District | 64.7  |                |                |
|                 |                       |                   | Province | 64.0  |                |                |
|                 |                       |                   | School   | 0.0   | q              | q              |
|                 | Speaking              |                   | District | 86.6  |                |                |
|                 |                       |                   | Province | 85.7  |                |                |