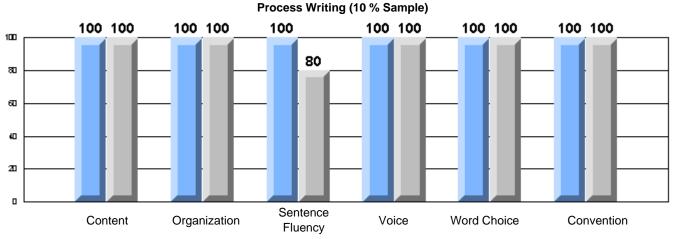

#213 - Lake Academy, Fortune

|                 |                       | Number of Students :                 | 36       |       | School         | School         |
|-----------------|-----------------------|--------------------------------------|----------|-------|----------------|----------------|
| Multiple Choice |                       |                                      |          | Mark  | vs<br>District | vs<br>Province |
|                 |                       |                                      | School   | 95.0  | р              | р              |
|                 | Reading               |                                      | District | 89.9  |                |                |
|                 | -                     |                                      | Province | 89.7  |                |                |
|                 |                       |                                      | School   | 96.3  | р              | р              |
|                 | Listening             |                                      | District | 92.6  |                |                |
|                 |                       |                                      | Province | 92.1  |                |                |
| Rubrics         |                       |                                      | School   | 100.0 | р              | р              |
| <u>aubrics</u>  | Г                     | - Content                            | District | 79.4  |                |                |
|                 |                       |                                      | Province | 81.4  |                |                |
|                 |                       |                                      | School   | 100.0 | р              | р              |
|                 | F                     | <ul> <li>Organization</li> </ul>     | District | 74.8  |                |                |
|                 |                       |                                      | Province | 77.7  |                |                |
|                 |                       |                                      | School   | 100.0 | р              | р              |
|                 | F                     | <ul> <li>Sentence Fluency</li> </ul> | District | 73.9  |                |                |
|                 | Process Writing       |                                      | Province | 77.0  |                |                |
|                 | J                     |                                      | School   | 100.0 | р              | р              |
|                 |                       | - Voice                              | District | 74.8  |                |                |
|                 |                       |                                      | Province | 73.9  |                |                |
|                 |                       |                                      | School   | 100.0 | р              | р              |
|                 | -                     | <ul> <li>Word Choice</li> </ul>      | District | 85.8  |                |                |
|                 |                       |                                      | Province | 86.1  |                |                |
|                 |                       |                                      | School   | 100.0 | р              | р              |
|                 | F                     | <ul> <li>Conventions</li> </ul>      | District | 83.6  |                |                |
|                 |                       |                                      | Province | 85.7  |                |                |
|                 |                       |                                      | School   | 85.7  | р              | р              |
|                 | Demand Writing        |                                      | District | 75.9  |                |                |
|                 |                       |                                      | Province | 74.5  |                |                |
|                 |                       |                                      | School   | 55.9  | q              | q              |
|                 | Poetic Reading        |                                      | District | 67.1  | •              | -              |
|                 |                       |                                      | Province | 65.7  |                |                |
|                 |                       |                                      | School   | 79.4  | р              | р              |
|                 | Informational Reading |                                      | District | 76.8  |                |                |
|                 |                       |                                      | Province | 74.4  |                |                |
|                 |                       |                                      | School   | 52.9  | р              | р              |
|                 | Visual Reading        |                                      | District | 45.7  |                |                |
|                 |                       |                                      | Province | 42.5  |                |                |
|                 |                       |                                      | School   | 55.6  | q              | q              |
|                 | Listening             |                                      | District | 64.7  |                |                |
|                 |                       |                                      | Province | 64.0  |                |                |
|                 | Speaking              |                                      | School   | 100.0 | р              | р              |
|                 | Speaking              |                                      | District | 86.6  |                |                |
|                 |                       |                                      | Province | 85.7  |                |                |