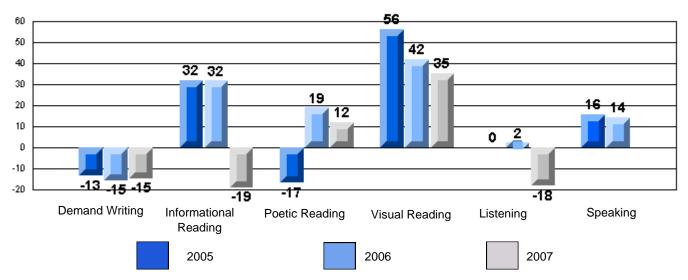

Difference from Provincial Mean, 2005-07

Rubrics Results: Percentage of students performing at Level 3 and Above 2005-2007

District 4 - Eastern

#### #220 - Sacred Heart Elementary, Marystown

|                 |                                       | Number of Students :                 | 73       |      | School         | School         |
|-----------------|---------------------------------------|--------------------------------------|----------|------|----------------|----------------|
| Multiple Choice |                                       |                                      |          | Mark | vs<br>District | vs<br>Province |
|                 |                                       |                                      | School   | 87.1 | q              | q              |
|                 | Reading                               |                                      | District | 89.9 | •              |                |
|                 | 0                                     |                                      | Province | 89.7 |                |                |
|                 |                                       |                                      | School   | 86.7 | q              | q              |
|                 | Listening                             |                                      | District | 92.6 |                |                |
|                 |                                       |                                      | Province | 92.1 |                |                |
| ubrics          |                                       | _                                    | School   | 83.3 | р              | р              |
|                 | E E E E E E E E E E E E E E E E E E E | <ul> <li>Content</li> </ul>          | District | 79.4 |                |                |
|                 |                                       |                                      | Province | 81.4 |                |                |
|                 |                                       |                                      | School   | 50.0 | q              | q              |
|                 | F                                     | <ul> <li>Organization</li> </ul>     | District | 74.8 |                |                |
|                 |                                       |                                      | Province | 77.7 |                |                |
|                 |                                       |                                      | School   | 50.0 | q              | q              |
|                 |                                       | <ul> <li>Sentence Fluency</li> </ul> | District | 73.9 |                |                |
|                 | Process Writing —                     |                                      | Province | 77.0 |                |                |
|                 | -                                     |                                      | School   | 83.3 | р              | р              |
|                 |                                       | - Voice                              | District | 74.8 |                |                |
|                 |                                       |                                      | Province | 73.9 |                |                |
|                 |                                       |                                      | School   | 83.3 | q              | q              |
|                 |                                       | <ul> <li>Word Choice</li> </ul>      | District | 85.8 | Î              | ţ,             |
|                 |                                       |                                      | Province | 86.1 |                |                |
|                 |                                       |                                      | School   | 83.3 | q              | q              |
|                 | L_                                    | <ul> <li>Conventions</li> </ul>      | District | 83.6 |                |                |
|                 |                                       |                                      | Province | 85.7 |                |                |
|                 |                                       |                                      | School   | 70.0 | q              | q              |
|                 | Demand Writing                        |                                      | District | 75.9 |                |                |
|                 |                                       |                                      | Province | 74.5 |                |                |
|                 |                                       |                                      | School   | 61.2 | q              | q              |
|                 | Poetic Reading                        |                                      | District | 67.1 | -              | -              |
|                 |                                       |                                      | Province | 65.7 |                |                |
|                 |                                       |                                      | School   | 56.3 | q              | q              |
|                 | Informational Reading                 |                                      | District | 76.8 |                |                |
|                 |                                       |                                      | Province | 74.4 |                |                |
|                 |                                       |                                      | School   | 25.0 | q              | q              |
|                 | Visual Reading                        |                                      | District | 45.7 | Î              | •              |
|                 |                                       |                                      | Province | 42.5 |                |                |
|                 |                                       |                                      | School   | 52.2 | q              | q              |
|                 | Listening                             |                                      | District | 64.7 |                |                |
|                 |                                       |                                      | Province | 64.0 |                |                |
|                 | Speaking                              |                                      | School   | 71.4 | q              | q              |
|                 | Speaking                              |                                      | District | 86.6 |                |                |
|                 |                                       |                                      | Province | 85.7 |                |                |