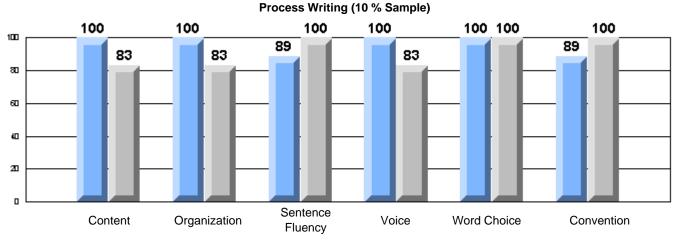

#213 - Lake Academy, Fortune

Grades: K-7

Rubrics Results: Percentage of students performing at Level 3 and Above 2005-2007

#213 - Lake Academy, Fortune

Grades: K-7

Difference from Provincial Mean, 2005-07

Rubrics Results: Percentage of students performing at Level 3 and Above 2005-2007