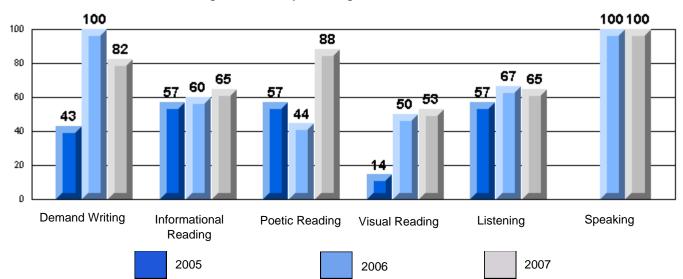

#### #220 - Sacred Heart Elementary, Marystown

|                 |                                       | Number of Students :                 | 73       |      | School         | School         |
|-----------------|---------------------------------------|--------------------------------------|----------|------|----------------|----------------|
| Multiple Choice |                                       |                                      |          | Mark | vs<br>District | vs<br>Province |
|                 |                                       |                                      | School   | 87.1 | q              | q              |
|                 | Reading                               |                                      | District | 89.9 | •              |                |
|                 | 0                                     |                                      | Province | 89.7 |                |                |
|                 |                                       |                                      | School   | 86.7 | q              | q              |
|                 | Listening                             |                                      | District | 92.6 |                |                |
|                 |                                       |                                      | Province | 92.1 |                |                |
| ubrics          |                                       | _                                    | School   | 83.3 | р              | р              |
|                 | E E E E E E E E E E E E E E E E E E E | <ul> <li>Content</li> </ul>          | District | 79.4 |                |                |
|                 |                                       |                                      | Province | 81.4 |                |                |
|                 |                                       |                                      | School   | 50.0 | q              | q              |
|                 | F                                     | <ul> <li>Organization</li> </ul>     | District | 74.8 |                |                |
|                 |                                       |                                      | Province | 77.7 |                |                |
|                 |                                       |                                      | School   | 50.0 | q              | q              |
|                 |                                       | <ul> <li>Sentence Fluency</li> </ul> | District | 73.9 |                |                |
|                 | Process Writing —                     |                                      | Province | 77.0 |                |                |
|                 | -                                     |                                      | School   | 83.3 | р              | р              |
|                 |                                       | - Voice                              | District | 74.8 |                |                |
|                 |                                       |                                      | Province | 73.9 |                |                |
|                 |                                       |                                      | School   | 83.3 | q              | q              |
|                 |                                       | <ul> <li>Word Choice</li> </ul>      | District | 85.8 | Î              | ţ,             |
|                 |                                       |                                      | Province | 86.1 |                |                |
|                 |                                       |                                      | School   | 83.3 | q              | q              |
|                 | L_                                    | <ul> <li>Conventions</li> </ul>      | District | 83.6 |                |                |
|                 |                                       |                                      | Province | 85.7 |                |                |
|                 |                                       |                                      | School   | 70.0 | q              | q              |
|                 | Demand Writing                        |                                      | District | 75.9 |                |                |
|                 |                                       |                                      | Province | 74.5 |                |                |
|                 |                                       |                                      | School   | 61.2 | q              | q              |
|                 | Poetic Reading                        |                                      | District | 67.1 | -              | -              |
|                 |                                       |                                      | Province | 65.7 |                |                |
|                 |                                       |                                      | School   | 56.3 | q              | q              |
|                 | Informational Reading                 |                                      | District | 76.8 |                |                |
|                 |                                       |                                      | Province | 74.4 |                |                |
|                 |                                       |                                      | School   | 25.0 | q              | q              |
|                 | Visual Reading                        |                                      | District | 45.7 | Î              | •              |
|                 |                                       |                                      | Province | 42.5 |                |                |
|                 |                                       |                                      | School   | 52.2 | q              | q              |
|                 | Listening                             |                                      | District | 64.7 |                |                |
|                 |                                       |                                      | Province | 64.0 |                |                |
|                 | Speaking                              |                                      | School   | 71.4 | q              | q              |
|                 | Speaking                              |                                      | District | 86.6 |                |                |
|                 |                                       |                                      | Province | 85.7 |                |                |