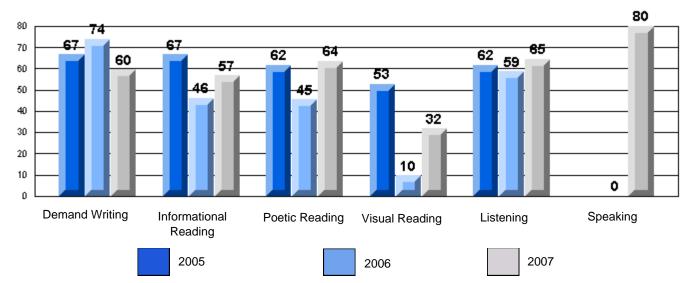

#213 - Lake Academy, Fortune

Grades: K-7

Rubrics Results: Percentage of students performing at Level 3 and Above 2005-2007

#213 - Lake Academy, Fortune

Grades: K-7

Difference from Provincial Mean, 2005-07

Rubrics Results: Percentage of students performing at Level 3 and Above 2005-2007