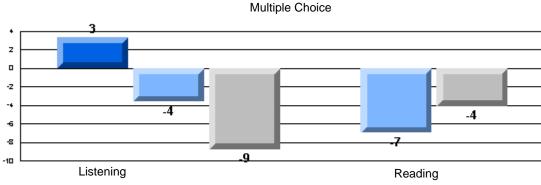

#213 - Lake Academy, Fortune

Grades: K-7

Rubrics Results: Percentage of students performing at Level 3 and Above 2005-2007

#213 - Lake Academy, Fortune

Grades: K-7

Difference from Provincial Mean, 2005-07

Rubrics Results: Percentage of students performing at Level 3 and Above 2005-2007

Process Writing (10 % Sample)

Difference from Provincial Mean, 2005-07

#218 - St. Joseph's Academy, Lamaline

|                 | Numl                  | ber of Students : | 7        |       | School         | School         |
|-----------------|-----------------------|-------------------|----------|-------|----------------|----------------|
| Multiple Choice |                       |                   |          | Mark  | vs<br>District | vs<br>Province |
| Multiple Choice |                       |                   | School   | 81.0  | a              | a              |
|                 | Reading               |                   | District | 89.9  | q              | q              |
|                 | Reading               |                   | Province | 89.7  |                |                |
|                 |                       |                   | School   | 90.5  | q              | G              |
|                 | Listening             |                   | District | 92.6  | Ч              | q              |
|                 | Listening             |                   | Province | 92.0  |                |                |
|                 |                       |                   | School   | 0.0   | q              | 0              |
| Rubrics         | Cor                   | ntent             | District | 79.4  | Ч              | q              |
|                 |                       |                   | Province | 81.4  |                |                |
|                 |                       |                   | School   | 0.0   | q              | a              |
|                 | - Ora                 | ganization        | District | 74.8  | Ч              | q              |
| Pro             |                       |                   | Province | 74.8  |                |                |
|                 |                       |                   | School   | 0.0   | q              | q              |
|                 | Sen                   | ntence Fluency    | District | 73.9  | *              |                |
|                 | Process Writing —     | -                 | Province | 77.0  |                |                |
|                 |                       |                   | School   | 0.0   | q              | q              |
|                 | Voie                  | се                | District | 74.8  |                | •              |
|                 |                       |                   | Province | 73.9  |                |                |
|                 |                       |                   | School   | 0.0   | q              | q              |
|                 | Woi                   | ord Choice        | District | 85.8  | 1              | 1              |
|                 |                       |                   | Province | 86.1  |                |                |
|                 |                       |                   | School   | 0.0   | q              | q              |
|                 | L Cor                 | nventions         | District | 83.6  |                |                |
|                 |                       |                   | Province | 85.7  |                |                |
|                 |                       |                   | School   | 100.0 | р              | р              |
|                 | Demand Writing        |                   | District | 75.9  |                |                |
|                 |                       |                   | Province | 74.5  |                |                |
|                 |                       |                   | School   | 100.0 | р              | р              |
|                 | Poetic Reading        |                   | District | 67.1  |                |                |
|                 |                       |                   | Province | 65.7  |                |                |
|                 |                       |                   | School   | 71.4  | q              | q              |
|                 | Informational Reading |                   | District | 76.8  |                |                |
|                 |                       |                   | Province | 74.4  |                |                |
|                 |                       |                   | School   | 85.7  | р              | р              |
|                 | Visual Reading        |                   | District | 45.7  |                |                |
|                 |                       |                   | Province | 42.5  |                |                |
|                 | L'eterstern           |                   | School   | 57.1  | q              | q              |
|                 | Listening             |                   | District | 64.7  |                |                |
|                 |                       |                   | Province | 64.0  |                |                |
|                 |                       |                   | School   | 0.0   | q              | q              |
|                 | Speaking              |                   | District | 86.6  |                |                |
|                 |                       |                   | Province | 85.7  |                |                |