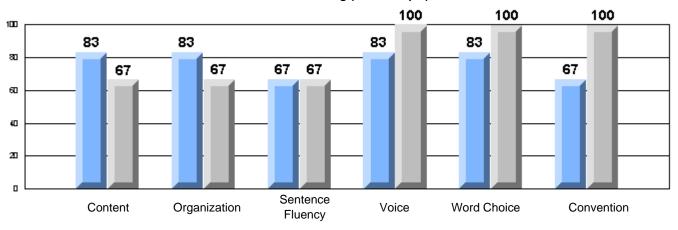

#213 - Lake Academy, Fortune

|                 |                       | Number of Students :                 | 36       |       | School         | School         |
|-----------------|-----------------------|--------------------------------------|----------|-------|----------------|----------------|
| Multiple Choice |                       |                                      |          | Mark  | vs<br>District | vs<br>Province |
|                 |                       |                                      | School   | 95.0  | р              | р              |
|                 | Reading               |                                      | District | 89.9  |                |                |
|                 | -                     |                                      | Province | 89.7  |                |                |
|                 |                       |                                      | School   | 96.3  | р              | р              |
|                 | Listening             |                                      | District | 92.6  |                |                |
|                 |                       |                                      | Province | 92.1  |                |                |
| Rubrics         |                       |                                      | School   | 100.0 | р              | р              |
| <u>aubrics</u>  | Г                     | - Content                            | District | 79.4  |                |                |
|                 |                       |                                      | Province | 81.4  |                |                |
|                 |                       |                                      | School   | 100.0 | р              | р              |
|                 | F                     | <ul> <li>Organization</li> </ul>     | District | 74.8  |                |                |
|                 |                       |                                      | Province | 77.7  |                |                |
|                 |                       |                                      | School   | 100.0 | р              | р              |
|                 | F                     | <ul> <li>Sentence Fluency</li> </ul> | District | 73.9  |                |                |
|                 | Process Writing       |                                      | Province | 77.0  |                |                |
|                 | J                     |                                      | School   | 100.0 | р              | р              |
|                 |                       | - Voice                              | District | 74.8  |                |                |
|                 |                       |                                      | Province | 73.9  |                |                |
|                 |                       |                                      | School   | 100.0 | р              | р              |
|                 | -                     | <ul> <li>Word Choice</li> </ul>      | District | 85.8  |                |                |
|                 |                       |                                      | Province | 86.1  |                |                |
|                 |                       |                                      | School   | 100.0 | р              | р              |
|                 | F                     | <ul> <li>Conventions</li> </ul>      | District | 83.6  |                |                |
|                 |                       |                                      | Province | 85.7  |                |                |
|                 |                       |                                      | School   | 85.7  | р              | р              |
|                 | Demand Writing        |                                      | District | 75.9  |                |                |
|                 |                       |                                      | Province | 74.5  |                |                |
|                 |                       |                                      | School   | 55.9  | q              | q              |
|                 | Poetic Reading        |                                      | District | 67.1  | •              | -              |
|                 |                       |                                      | Province | 65.7  |                |                |
|                 |                       |                                      | School   | 79.4  | р              | р              |
|                 | Informational Reading |                                      | District | 76.8  |                |                |
|                 |                       |                                      | Province | 74.4  |                |                |
|                 |                       |                                      | School   | 52.9  | р              | р              |
|                 | Visual Reading        |                                      | District | 45.7  |                |                |
|                 |                       |                                      | Province | 42.5  |                |                |
|                 |                       |                                      | School   | 55.6  | q              | q              |
|                 | Listening             |                                      | District | 64.7  |                |                |
|                 |                       |                                      | Province | 64.0  |                |                |
|                 | Speaking              |                                      | School   | 100.0 | р              | р              |
|                 | Speaking              |                                      | District | 86.6  |                |                |
|                 |                       |                                      | Province | 85.7  |                |                |