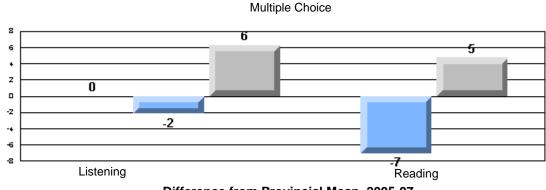

Difference from Provincial Mean, 2005-07

Rubrics Results: Percentage of students performing at Level 3 and Above 2005-2007

District 4 - Eastern