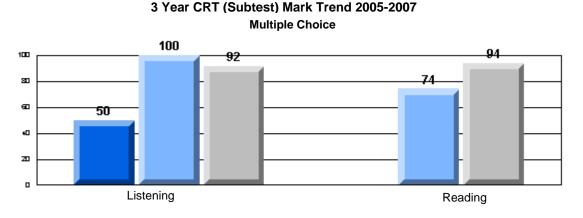

# 3 Year CRT (Subtest) Mark Trend 2005-2007 Multiple Choice

Rubrics Results: Percentage of students performing at Level 3 and Above 2005-2007

#218 - St. Joseph's Academy, Lamaline

Process Writing (10 % Sample)