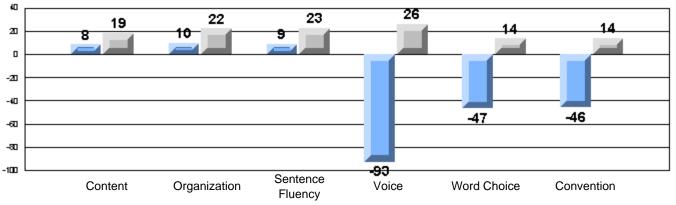

# 3 Year CRT (Subtest) Mark Trend 2005-2007 Multiple Choice

Rubrics Results: Percentage of students performing at Level 3 and Above 2005-2007

#218 - St. Joseph's Academy, Lamaline

Process Writing (10 % Sample)

Difference from Provincial Mean, 2005-07

Rubrics Results: Percentage of students performing at Level 3 and Above 2005-2007

District 4 - Eastern