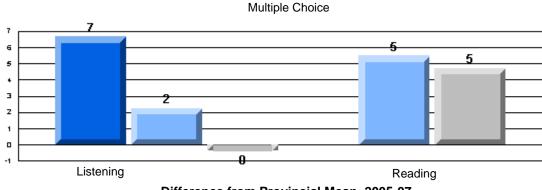

Process Writing (10 % Sample)

Difference from Provincial Mean, 2005-07

#218 - St. Joseph's Academy, Lamaline

|                 | Numl                  | ber of Students : | 7        |       | School         | School         |
|-----------------|-----------------------|-------------------|----------|-------|----------------|----------------|
| Multiple Choice |                       |                   |          | Mark  | vs<br>District | vs<br>Province |
| Multiple Choice |                       |                   | School   | 81.0  | a              | a              |
|                 | Reading               |                   | District | 89.9  | q              | q              |
|                 | Reading               |                   | Province | 89.7  |                |                |
|                 |                       |                   | School   | 90.5  | q              | G              |
|                 | Listening             |                   | District | 92.6  | Ч              | q              |
|                 | Listening             |                   | Province | 92.0  |                |                |
|                 |                       |                   | School   | 0.0   | q              | 0              |
| Rubrics         | Cor                   | ntent             | District | 79.4  | Ч              | q              |
|                 |                       |                   | Province | 81.4  |                |                |
|                 |                       |                   | School   | 0.0   | q              | a              |
|                 | - Ora                 | ganization        | District | 74.8  | Ч              | q              |
| Pro             |                       |                   | Province | 74.8  |                |                |
|                 |                       |                   | School   | 0.0   | q              | q              |
|                 | Sen                   | ntence Fluency    | District | 73.9  | *              |                |
|                 | Process Writing —     | -                 | Province | 77.0  |                |                |
|                 |                       |                   | School   | 0.0   | q              | q              |
|                 | Voie                  | се                | District | 74.8  |                | •              |
|                 |                       |                   | Province | 73.9  |                |                |
|                 |                       |                   | School   | 0.0   | q              | q              |
|                 | Woi                   | ord Choice        | District | 85.8  | 1              | 1              |
|                 |                       |                   | Province | 86.1  |                |                |
|                 |                       |                   | School   | 0.0   | q              | q              |
|                 | L Cor                 | nventions         | District | 83.6  |                |                |
|                 |                       |                   | Province | 85.7  |                |                |
|                 |                       |                   | School   | 100.0 | р              | р              |
|                 | Demand Writing        |                   | District | 75.9  |                |                |
|                 |                       |                   | Province | 74.5  |                |                |
|                 |                       |                   | School   | 100.0 | р              | р              |
|                 | Poetic Reading        |                   | District | 67.1  |                |                |
|                 |                       |                   | Province | 65.7  |                |                |
|                 |                       |                   | School   | 71.4  | q              | q              |
|                 | Informational Reading |                   | District | 76.8  |                |                |
|                 |                       |                   | Province | 74.4  |                |                |
|                 |                       |                   | School   | 85.7  | р              | р              |
|                 | Visual Reading        |                   | District | 45.7  |                |                |
|                 |                       |                   | Province | 42.5  |                |                |
|                 | L'eterstern           |                   | School   | 57.1  | q              | q              |
|                 | Listening             |                   | District | 64.7  |                |                |
|                 |                       |                   | Province | 64.0  |                |                |
|                 |                       |                   | School   | 0.0   | q              | q              |
|                 | Speaking              |                   | District | 86.6  |                |                |
|                 |                       |                   | Province | 85.7  |                |                |