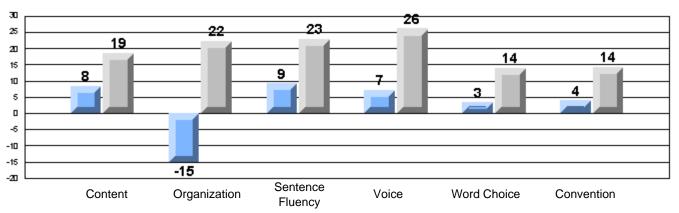

Process Writing (10 % Sample)

Difference from Provincial Mean, 2005-07

#218 - St. Joseph's Academy, Lamaline

|                 | Numl                  | ber of Students : | 7        |       | School         | School         |
|-----------------|-----------------------|-------------------|----------|-------|----------------|----------------|
| Multiple Choice |                       |                   |          | Mark  | vs<br>District | vs<br>Province |
| Multiple Choice |                       |                   | School   | 81.0  | a              | a              |
|                 | Reading               |                   | District | 89.9  | q              | q              |
|                 | Reading               |                   | Province | 89.7  |                |                |
|                 |                       |                   | School   | 90.5  | q              | G              |
|                 | Listening             |                   | District | 92.6  | Ч              | q              |
|                 | Listening             |                   | Province | 92.0  |                |                |
|                 |                       |                   | School   | 0.0   | q              | 0              |
| Rubrics         | Cor                   | ntent             | District | 79.4  | Ч              | q              |
|                 |                       |                   | Province | 81.4  |                |                |
|                 |                       |                   | School   | 0.0   | q              | a              |
|                 | - Ora                 | ganization        | District | 74.8  | Ч              | q              |
| Pro             |                       |                   | Province | 74.8  |                |                |
|                 |                       |                   | School   | 0.0   | q              | q              |
|                 | Sen                   | ntence Fluency    | District | 73.9  | *              |                |
|                 | Process Writing —     | -                 | Province | 77.0  |                |                |
|                 |                       |                   | School   | 0.0   | q              | q              |
|                 | Voie                  | се                | District | 74.8  |                | •              |
|                 |                       |                   | Province | 73.9  |                |                |
|                 |                       |                   | School   | 0.0   | q              | q              |
|                 | Woi                   | ord Choice        | District | 85.8  | 1              | 1              |
|                 |                       |                   | Province | 86.1  |                |                |
|                 |                       |                   | School   | 0.0   | q              | q              |
|                 | L Cor                 | nventions         | District | 83.6  |                |                |
|                 |                       |                   | Province | 85.7  |                |                |
|                 |                       |                   | School   | 100.0 | р              | р              |
|                 | Demand Writing        |                   | District | 75.9  |                |                |
|                 |                       |                   | Province | 74.5  |                |                |
|                 |                       |                   | School   | 100.0 | р              | р              |
|                 | Poetic Reading        |                   | District | 67.1  |                |                |
|                 |                       |                   | Province | 65.7  |                |                |
|                 |                       |                   | School   | 71.4  | q              | q              |
|                 | Informational Reading |                   | District | 76.8  |                |                |
|                 |                       |                   | Province | 74.4  |                |                |
|                 |                       |                   | School   | 85.7  | р              | р              |
|                 | Visual Reading        |                   | District | 45.7  |                |                |
|                 |                       |                   | Province | 42.5  |                |                |
|                 | L'eterstern           |                   | School   | 57.1  | q              | q              |
|                 | Listening             |                   | District | 64.7  |                |                |
|                 |                       |                   | Province | 64.0  |                |                |
|                 |                       |                   | School   | 0.0   | q              | q              |
|                 | Speaking              |                   | District | 86.6  |                |                |
|                 |                       |                   | Province | 85.7  |                |                |