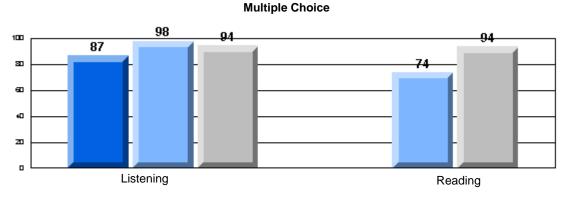

#213 - Lake Academy, Fortune

|                 |                       | Number of Students :                 | 36       |       | School         | School         |
|-----------------|-----------------------|--------------------------------------|----------|-------|----------------|----------------|
| Multiple Choice |                       |                                      |          | Mark  | vs<br>District | vs<br>Province |
|                 |                       |                                      | School   | 95.0  | р              | р              |
|                 | Reading               |                                      | District | 89.9  |                |                |
|                 | -                     |                                      | Province | 89.7  |                |                |
|                 |                       |                                      | School   | 96.3  | р              | р              |
|                 | Listening             |                                      | District | 92.6  |                |                |
|                 |                       |                                      | Province | 92.1  |                |                |
| Rubrics         |                       |                                      | School   | 100.0 | р              | р              |
| <u>aubrics</u>  | Г                     | - Content                            | District | 79.4  |                |                |
|                 |                       |                                      | Province | 81.4  |                |                |
|                 |                       |                                      | School   | 100.0 | р              | р              |
|                 | F                     | <ul> <li>Organization</li> </ul>     | District | 74.8  |                |                |
|                 |                       |                                      | Province | 77.7  |                |                |
|                 |                       |                                      | School   | 100.0 | р              | р              |
|                 | F                     | <ul> <li>Sentence Fluency</li> </ul> | District | 73.9  |                |                |
|                 | Process Writing       |                                      | Province | 77.0  |                |                |
|                 | J                     |                                      | School   | 100.0 | р              | р              |
|                 |                       | - Voice                              | District | 74.8  |                |                |
|                 |                       |                                      | Province | 73.9  |                |                |
|                 |                       |                                      | School   | 100.0 | р              | р              |
|                 | -                     | <ul> <li>Word Choice</li> </ul>      | District | 85.8  |                |                |
|                 |                       |                                      | Province | 86.1  |                |                |
|                 |                       |                                      | School   | 100.0 | р              | р              |
|                 | F                     | <ul> <li>Conventions</li> </ul>      | District | 83.6  |                |                |
|                 |                       |                                      | Province | 85.7  |                |                |
|                 |                       |                                      | School   | 85.7  | р              | р              |
|                 | Demand Writing        |                                      | District | 75.9  |                |                |
|                 |                       |                                      | Province | 74.5  |                |                |
|                 |                       |                                      | School   | 55.9  | q              | q              |
|                 | Poetic Reading        |                                      | District | 67.1  | •              | -              |
|                 |                       |                                      | Province | 65.7  |                |                |
|                 |                       |                                      | School   | 79.4  | р              | р              |
|                 | Informational Reading |                                      | District | 76.8  |                |                |
|                 |                       |                                      | Province | 74.4  |                |                |
|                 |                       |                                      | School   | 52.9  | р              | р              |
|                 | Visual Reading        |                                      | District | 45.7  |                |                |
|                 |                       |                                      | Province | 42.5  |                |                |
|                 |                       |                                      | School   | 55.6  | q              | q              |
|                 | Listening             |                                      | District | 64.7  |                |                |
|                 |                       |                                      | Province | 64.0  |                |                |
|                 | Speaking              |                                      | School   | 100.0 | р              | р              |
|                 | Speaking              |                                      | District | 86.6  |                |                |
|                 |                       |                                      | Province | 85.7  |                |                |