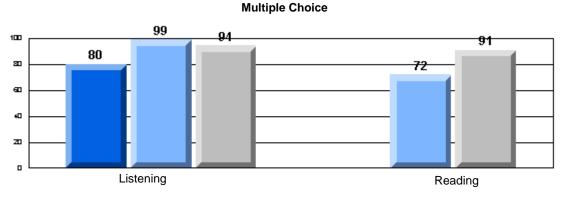

#### 3 Year CRT (Subtest) Mark Trend 2005-2007 Multiple Choice

Difference from Provincial Mean, 2005-07

#220 - Sacred Heart Elementary, Marystown

Rubrics Results: Percentage of students performing at Level 3 and Above 2005-2007