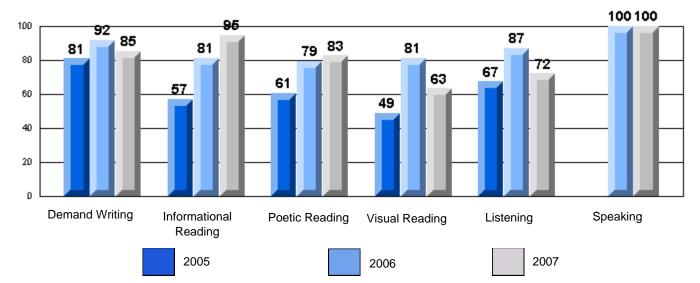

# 3 Year CRT (Subtest) Mark Trend 2005-2007 Multiple Choice

Rubrics Results: Percentage of students performing at Level 3 and Above 2005-2007

#218 - St. Joseph's Academy, Lamaline

Process Writing (10 % Sample)

Difference from Provincial Mean, 2005-07

Rubrics Results: Percentage of students performing at Level 3 and Above 2005-2007

District 4 - Eastern