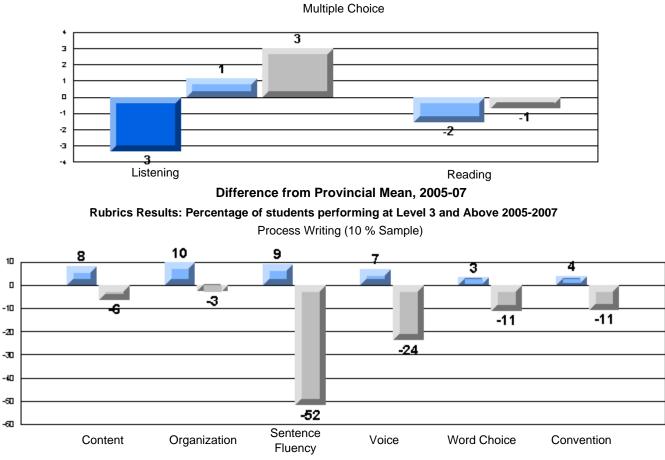

Process Writing (10 % Sample)

Difference from Provincial Mean, 2005-07

#218 - St. Joseph's Academy, Lamaline

|                 | Numl                  | ber of Students : | 7        |       | School         | School         |
|-----------------|-----------------------|-------------------|----------|-------|----------------|----------------|
| Multiple Choice |                       |                   |          | Mark  | vs<br>District | vs<br>Province |
| Multiple Choice |                       |                   | School   | 81.0  | a              | a              |
|                 | Reading               |                   | District | 89.9  | q              | q              |
|                 | Reading               |                   | Province | 89.7  |                |                |
|                 |                       |                   | School   | 90.5  | q              | G              |
|                 | Listening             |                   | District | 92.6  | Ч              | q              |
|                 | Listening             |                   | Province | 92.0  |                |                |
|                 |                       |                   | School   | 0.0   | q              | 0              |
| Rubrics         | Cor                   | ntent             | District | 79.4  | Ч              | q              |
|                 |                       |                   | Province | 81.4  |                |                |
|                 |                       |                   | School   | 0.0   | q              | a              |
|                 | - Ora                 | ganization        | District | 74.8  | Ч              | q              |
| Pro             |                       |                   | Province | 74.8  |                |                |
|                 |                       |                   | School   | 0.0   | q              | q              |
|                 | Sen                   | ntence Fluency    | District | 73.9  | *              |                |
|                 | Process Writing —     | -                 | Province | 77.0  |                |                |
|                 |                       |                   | School   | 0.0   | q              | q              |
|                 | Voie                  | се                | District | 74.8  |                | •              |
|                 |                       |                   | Province | 73.9  |                |                |
|                 |                       |                   | School   | 0.0   | q              | q              |
|                 | Woi                   | ord Choice        | District | 85.8  | 1              | 1              |
|                 |                       |                   | Province | 86.1  |                |                |
|                 |                       |                   | School   | 0.0   | q              | q              |
|                 | L Cor                 | nventions         | District | 83.6  |                |                |
|                 |                       |                   | Province | 85.7  |                |                |
|                 |                       |                   | School   | 100.0 | р              | р              |
|                 | Demand Writing        |                   | District | 75.9  |                |                |
|                 |                       |                   | Province | 74.5  |                |                |
|                 |                       |                   | School   | 100.0 | р              | р              |
|                 | Poetic Reading        |                   | District | 67.1  |                |                |
|                 |                       |                   | Province | 65.7  |                |                |
|                 |                       |                   | School   | 71.4  | q              | q              |
|                 | Informational Reading |                   | District | 76.8  |                |                |
|                 |                       |                   | Province | 74.4  |                |                |
|                 |                       |                   | School   | 85.7  | р              | р              |
|                 | Visual Reading        |                   | District | 45.7  |                |                |
|                 |                       |                   | Province | 42.5  |                |                |
|                 | L'eterstern           |                   | School   | 57.1  | q              | q              |
|                 | Listening             |                   | District | 64.7  |                |                |
|                 |                       |                   | Province | 64.0  |                |                |
|                 |                       |                   | School   | 0.0   | q              | q              |
|                 | Speaking              |                   | District | 86.6  |                |                |
|                 |                       |                   | Province | 85.7  |                |                |