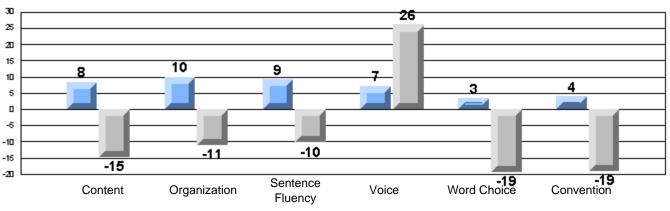

# 3 Year CRT (Subtest) Mark Trend 2005-2007 Multiple Choice

Rubrics Results: Percentage of students performing at Level 3 and Above 2005-2007

#218 - St. Joseph's Academy, Lamaline

Process Writing (10 % Sample)

Difference from Provincial Mean, 2005-07

Rubrics Results: Percentage of students performing at Level 3 and Above 2005-2007

District 4 - Eastern