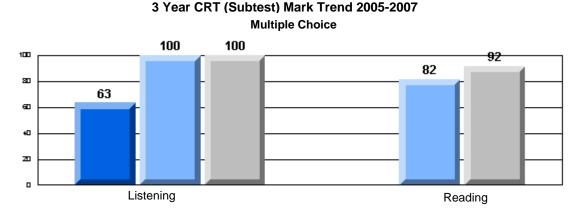

#213 - Lake Academy, Fortune

|                 |                       | Number of Students :                 | 36       |       | School         | School         |
|-----------------|-----------------------|--------------------------------------|----------|-------|----------------|----------------|
| Multiple Choice |                       |                                      |          | Mark  | vs<br>District | vs<br>Province |
|                 |                       |                                      | School   | 95.0  | р              | р              |
|                 | Reading               |                                      | District | 89.9  |                |                |
|                 | -                     |                                      | Province | 89.7  |                |                |
|                 |                       |                                      | School   | 96.3  | р              | р              |
|                 | Listening             |                                      | District | 92.6  |                |                |
|                 |                       |                                      | Province | 92.1  |                |                |
| Rubrics         |                       |                                      | School   | 100.0 | р              | р              |
| <u>aubrics</u>  | Г                     | - Content                            | District | 79.4  |                |                |
|                 |                       |                                      | Province | 81.4  |                |                |
|                 |                       |                                      | School   | 100.0 | р              | р              |
|                 | F                     | <ul> <li>Organization</li> </ul>     | District | 74.8  |                |                |
|                 |                       |                                      | Province | 77.7  |                |                |
|                 |                       |                                      | School   | 100.0 | р              | р              |
|                 | F                     | <ul> <li>Sentence Fluency</li> </ul> | District | 73.9  |                |                |
|                 | Process Writing       |                                      | Province | 77.0  |                |                |
|                 | J                     |                                      | School   | 100.0 | р              | р              |
|                 |                       | - Voice                              | District | 74.8  |                |                |
|                 |                       |                                      | Province | 73.9  |                |                |
|                 |                       |                                      | School   | 100.0 | р              | р              |
|                 | -                     | <ul> <li>Word Choice</li> </ul>      | District | 85.8  |                |                |
|                 |                       |                                      | Province | 86.1  |                |                |
|                 |                       |                                      | School   | 100.0 | р              | р              |
|                 | F                     | <ul> <li>Conventions</li> </ul>      | District | 83.6  |                |                |
|                 |                       |                                      | Province | 85.7  |                |                |
|                 |                       |                                      | School   | 85.7  | р              | р              |
|                 | Demand Writing        |                                      | District | 75.9  |                |                |
|                 |                       |                                      | Province | 74.5  |                |                |
|                 |                       |                                      | School   | 55.9  | q              | q              |
|                 | Poetic Reading        |                                      | District | 67.1  | •              | -              |
|                 |                       |                                      | Province | 65.7  |                |                |
|                 |                       |                                      | School   | 79.4  | р              | р              |
|                 | Informational Reading |                                      | District | 76.8  |                |                |
|                 |                       |                                      | Province | 74.4  |                |                |
|                 |                       |                                      | School   | 52.9  | р              | р              |
|                 | Visual Reading        |                                      | District | 45.7  |                |                |
|                 |                       |                                      | Province | 42.5  |                |                |
|                 |                       |                                      | School   | 55.6  | q              | q              |
|                 | Listening             |                                      | District | 64.7  |                |                |
|                 |                       |                                      | Province | 64.0  |                |                |
|                 | Speaking              |                                      | School   | 100.0 | р              | р              |
|                 | Speaking              |                                      | District | 86.6  |                |                |
|                 |                       |                                      | Province | 85.7  |                |                |

# 3 Year CRT (Subtest) Mark Trend 2005-2007 Multiple Choice

Rubrics Results: Percentage of students performing at Level 3 and Above 2005-2007

#218 - St. Joseph's Academy, Lamaline

Process Writing (10 % Sample)