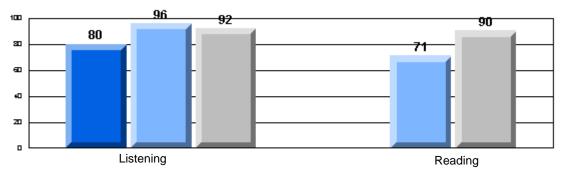

# 3 Year CRT (Subtest) Mark Trend 2005-2007 Multiple Choice

Rubrics Results: Percentage of students performing at Level 3 and Above 2005-2007

#218 - St. Joseph's Academy, Lamaline

Process Writing (10 % Sample)