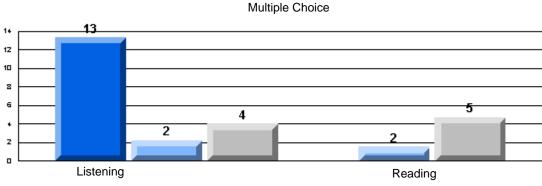

#213 - Lake Academy, Fortune

|                 |                       | Number of Students :                 | 36       |       | School         | School         |
|-----------------|-----------------------|--------------------------------------|----------|-------|----------------|----------------|
| Multiple Choice |                       |                                      |          | Mark  | vs<br>District | vs<br>Province |
|                 |                       |                                      | School   | 95.0  | р              | р              |
|                 | Reading               |                                      | District | 89.9  |                |                |
|                 | -                     |                                      | Province | 89.7  |                |                |
|                 |                       |                                      | School   | 96.3  | р              | р              |
|                 | Listening             |                                      | District | 92.6  |                |                |
|                 |                       |                                      | Province | 92.1  |                |                |
| Rubrics         |                       |                                      | School   | 100.0 | р              | р              |
| <u>aubrics</u>  | Г                     | - Content                            | District | 79.4  |                |                |
|                 |                       |                                      | Province | 81.4  |                |                |
|                 |                       |                                      | School   | 100.0 | р              | р              |
|                 | F                     | <ul> <li>Organization</li> </ul>     | District | 74.8  |                |                |
|                 |                       |                                      | Province | 77.7  |                |                |
|                 |                       |                                      | School   | 100.0 | р              | р              |
|                 | F                     | <ul> <li>Sentence Fluency</li> </ul> | District | 73.9  |                |                |
|                 | Process Writing       |                                      | Province | 77.0  |                |                |
|                 | J                     |                                      | School   | 100.0 | р              | р              |
|                 |                       | - Voice                              | District | 74.8  |                |                |
|                 |                       |                                      | Province | 73.9  |                |                |
|                 |                       |                                      | School   | 100.0 | р              | р              |
|                 | -                     | <ul> <li>Word Choice</li> </ul>      | District | 85.8  |                |                |
|                 |                       |                                      | Province | 86.1  |                |                |
|                 |                       |                                      | School   | 100.0 | р              | р              |
|                 | F                     | <ul> <li>Conventions</li> </ul>      | District | 83.6  |                |                |
|                 |                       |                                      | Province | 85.7  |                |                |
|                 |                       |                                      | School   | 85.7  | р              | р              |
|                 | Demand Writing        |                                      | District | 75.9  |                |                |
|                 |                       |                                      | Province | 74.5  |                |                |
|                 |                       |                                      | School   | 55.9  | q              | q              |
|                 | Poetic Reading        |                                      | District | 67.1  | •              | -              |
|                 |                       |                                      | Province | 65.7  |                |                |
|                 |                       |                                      | School   | 79.4  | р              | р              |
|                 | Informational Reading |                                      | District | 76.8  |                |                |
|                 |                       |                                      | Province | 74.4  |                |                |
|                 |                       |                                      | School   | 52.9  | р              | р              |
|                 | Visual Reading        |                                      | District | 45.7  |                |                |
|                 |                       |                                      | Province | 42.5  |                |                |
|                 |                       |                                      | School   | 55.6  | q              | q              |
|                 | Listening             |                                      | District | 64.7  |                |                |
|                 |                       |                                      | Province | 64.0  |                |                |
|                 | Speaking              |                                      | School   | 100.0 | р              | р              |
|                 | Speaking              |                                      | District | 86.6  |                |                |
|                 |                       |                                      | Province | 85.7  |                |                |