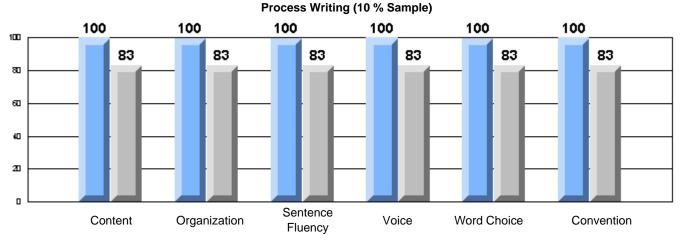

#### #220 - Sacred Heart Elementary, Marystown

|                 |                                       | Number of Students :                 | 73       |      | School         | School         |
|-----------------|---------------------------------------|--------------------------------------|----------|------|----------------|----------------|
| Multiple Choice |                                       |                                      |          | Mark | vs<br>District | vs<br>Province |
|                 |                                       |                                      | School   | 87.1 | q              | q              |
|                 | Reading                               |                                      | District | 89.9 | •              |                |
|                 | 0                                     |                                      | Province | 89.7 |                |                |
|                 |                                       |                                      | School   | 86.7 | q              | q              |
|                 | Listening                             |                                      | District | 92.6 |                |                |
|                 |                                       |                                      | Province | 92.1 |                |                |
| ubrics          |                                       | _                                    | School   | 83.3 | р              | р              |
|                 | E E E E E E E E E E E E E E E E E E E | <ul> <li>Content</li> </ul>          | District | 79.4 |                |                |
|                 |                                       |                                      | Province | 81.4 |                |                |
|                 |                                       |                                      | School   | 50.0 | q              | q              |
|                 | F                                     | <ul> <li>Organization</li> </ul>     | District | 74.8 |                |                |
|                 |                                       |                                      | Province | 77.7 |                |                |
|                 |                                       |                                      | School   | 50.0 | q              | q              |
|                 |                                       | <ul> <li>Sentence Fluency</li> </ul> | District | 73.9 |                |                |
|                 | Process Writing —                     |                                      | Province | 77.0 |                |                |
|                 | -                                     |                                      | School   | 83.3 | р              | р              |
|                 |                                       | - Voice                              | District | 74.8 |                |                |
|                 |                                       |                                      | Province | 73.9 |                |                |
|                 |                                       |                                      | School   | 83.3 | q              | q              |
|                 |                                       | <ul> <li>Word Choice</li> </ul>      | District | 85.8 | Î              | ţ,             |
|                 |                                       |                                      | Province | 86.1 |                |                |
|                 |                                       |                                      | School   | 83.3 | q              | q              |
|                 | L_                                    | <ul> <li>Conventions</li> </ul>      | District | 83.6 |                |                |
|                 |                                       |                                      | Province | 85.7 |                |                |
|                 |                                       |                                      | School   | 70.0 | q              | q              |
|                 | Demand Writing                        |                                      | District | 75.9 |                |                |
|                 |                                       |                                      | Province | 74.5 |                |                |
|                 |                                       |                                      | School   | 61.2 | q              | q              |
|                 | Poetic Reading                        |                                      | District | 67.1 | -              | -              |
|                 |                                       |                                      | Province | 65.7 |                |                |
|                 |                                       |                                      | School   | 56.3 | q              | q              |
|                 | Informational Reading                 |                                      | District | 76.8 |                |                |
|                 |                                       |                                      | Province | 74.4 |                |                |
|                 |                                       |                                      | School   | 25.0 | q              | q              |
|                 | Visual Reading                        |                                      | District | 45.7 | Î              | •              |
|                 |                                       |                                      | Province | 42.5 |                |                |
|                 |                                       |                                      | School   | 52.2 | q              | q              |
|                 | Listening                             |                                      | District | 64.7 |                |                |
|                 |                                       |                                      | Province | 64.0 |                |                |
|                 | Speaking                              |                                      | School   | 71.4 | q              | q              |
|                 | Speaking                              |                                      | District | 86.6 |                |                |
|                 |                                       |                                      | Province | 85.7 |                |                |