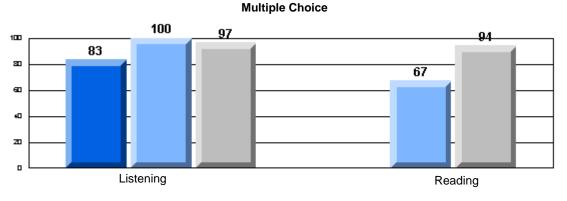

# 3 Year CRT (Subtest) Mark Trend 2005-2007 Multiple Choice

Rubrics Results: Percentage of students performing at Level 3 and Above 2005-2007

#218 - St. Joseph's Academy, Lamaline

Process Writing (10 % Sample)

#### 3 Year CRT (Subtest) Mark Trend 2005-2007 Multiple Choice

Difference from Provincial Mean, 2005-07

#220 - Sacred Heart Elementary, Marystown

Rubrics Results: Percentage of students performing at Level 3 and Above 2005-2007