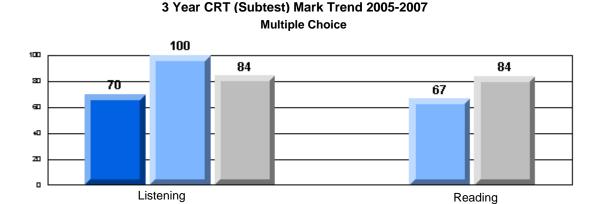

# 3 Year CRT (Subtest) Mark Trend 2005-2007 Multiple Choice

Rubrics Results: Percentage of students performing at Level 3 and Above 2005-2007

#218 - St. Joseph's Academy, Lamaline

Process Writing (10 % Sample)