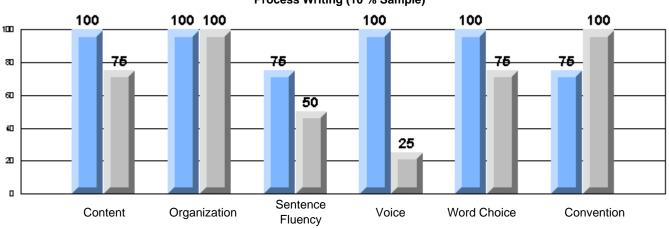

#213 - Lake Academy, Fortune

Grades: K-7

Rubrics Results: Percentage of students performing at Level 3 and Above 2005-2007

#213 - Lake Academy, Fortune

Grades: K-7

Difference from Provincial Mean, 2005-07

Rubrics Results: Percentage of students performing at Level 3 and Above 2005-2007