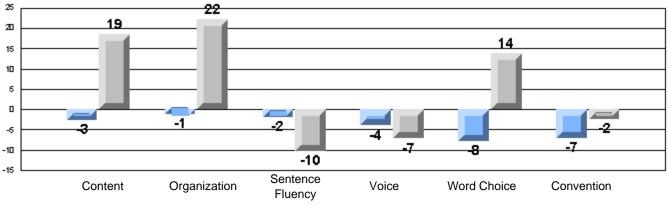

Process Writing (10 % Sample)

Difference from Provincial Mean, 2005-07

#218 - St. Joseph's Academy, Lamaline

|                 | Numl                  | ber of Students : | 7        |       | School         | School         |
|-----------------|-----------------------|-------------------|----------|-------|----------------|----------------|
| Multiple Choice |                       |                   |          | Mark  | vs<br>District | vs<br>Province |
| Multiple Choice |                       |                   | School   | 81.0  | a              | a              |
|                 | Reading               |                   | District | 89.9  | q              | q              |
|                 | Reading               |                   | Province | 89.7  |                |                |
|                 |                       |                   | School   | 90.5  | q              | G              |
|                 | Listening             |                   | District | 92.6  | Ч              | q              |
|                 | Listening             |                   | Province | 92.0  |                |                |
|                 |                       |                   | School   | 0.0   | q              | 0              |
| Rubrics         | Cor                   | ntent             | District | 79.4  | Ч              | q              |
|                 |                       |                   | Province | 81.4  |                |                |
|                 |                       |                   | School   | 0.0   | q              | a              |
|                 | - Ora                 | ganization        | District | 74.8  | Ч              | q              |
| Pro             |                       |                   | Province | 74.8  |                |                |
|                 |                       |                   | School   | 0.0   | q              | q              |
|                 | Sen                   | ntence Fluency    | District | 73.9  | *              |                |
|                 | Process Writing —     | -                 | Province | 77.0  |                |                |
|                 |                       |                   | School   | 0.0   | q              | q              |
|                 | Voie                  | се                | District | 74.8  |                | •              |
|                 |                       |                   | Province | 73.9  |                |                |
|                 |                       |                   | School   | 0.0   | q              | q              |
|                 | Woi                   | ord Choice        | District | 85.8  | 1              | 1              |
|                 |                       |                   | Province | 86.1  |                |                |
|                 |                       |                   | School   | 0.0   | q              | q              |
|                 | L Cor                 | nventions         | District | 83.6  |                |                |
|                 |                       |                   | Province | 85.7  |                |                |
|                 |                       |                   | School   | 100.0 | р              | р              |
|                 | Demand Writing        |                   | District | 75.9  |                |                |
|                 |                       |                   | Province | 74.5  |                |                |
|                 |                       |                   | School   | 100.0 | р              | р              |
|                 | Poetic Reading        |                   | District | 67.1  |                |                |
|                 |                       |                   | Province | 65.7  |                |                |
|                 |                       |                   | School   | 71.4  | q              | q              |
|                 | Informational Reading |                   | District | 76.8  |                |                |
|                 |                       |                   | Province | 74.4  |                |                |
|                 |                       |                   | School   | 85.7  | р              | р              |
|                 | Visual Reading        |                   | District | 45.7  |                |                |
|                 |                       |                   | Province | 42.5  |                |                |
|                 | L'eterstern           |                   | School   | 57.1  | q              | q              |
|                 | Listening             |                   | District | 64.7  |                |                |
|                 |                       |                   | Province | 64.0  |                |                |
|                 |                       |                   | School   | 0.0   | q              | q              |
|                 | Speaking              |                   | District | 86.6  |                |                |
|                 |                       |                   | Province | 85.7  |                |                |

# 3 Year CRT (Subtest) Mark Trend 2005-2007 Multiple Choice

Rubrics Results: Percentage of students performing at Level 3 and Above 2005-2007

#218 - St. Joseph's Academy, Lamaline

Process Writing (10 % Sample)

Difference from Provincial Mean, 2005-07

Rubrics Results: Percentage of students performing at Level 3 and Above 2005-2007

District 4 - Eastern