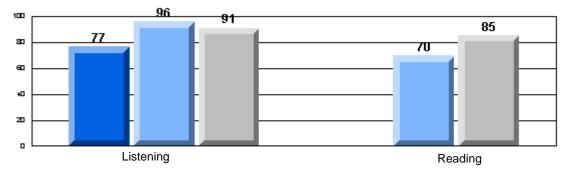

#213 - Lake Academy, Fortune

|                 |                       | Number of Students :                 | 36       |       | School         | School         |
|-----------------|-----------------------|--------------------------------------|----------|-------|----------------|----------------|
| Multiple Choice |                       |                                      |          | Mark  | vs<br>District | vs<br>Province |
|                 |                       |                                      | School   | 95.0  | р              | р              |
|                 | Reading               |                                      | District | 89.9  |                |                |
|                 | -                     |                                      | Province | 89.7  |                |                |
|                 |                       |                                      | School   | 96.3  | р              | р              |
|                 | Listening             |                                      | District | 92.6  |                |                |
|                 |                       |                                      | Province | 92.1  |                |                |
| Rubrics         |                       |                                      | School   | 100.0 | р              | р              |
| <u>aubrics</u>  | Г                     | - Content                            | District | 79.4  |                |                |
|                 |                       |                                      | Province | 81.4  |                |                |
|                 |                       |                                      | School   | 100.0 | р              | р              |
|                 | F                     | <ul> <li>Organization</li> </ul>     | District | 74.8  |                |                |
|                 |                       |                                      | Province | 77.7  |                |                |
|                 |                       |                                      | School   | 100.0 | р              | р              |
|                 | F                     | <ul> <li>Sentence Fluency</li> </ul> | District | 73.9  |                |                |
|                 | Process Writing       |                                      | Province | 77.0  |                |                |
|                 | J                     |                                      | School   | 100.0 | р              | р              |
|                 |                       | - Voice                              | District | 74.8  |                |                |
|                 |                       |                                      | Province | 73.9  |                |                |
|                 |                       |                                      | School   | 100.0 | р              | р              |
|                 | -                     | <ul> <li>Word Choice</li> </ul>      | District | 85.8  |                |                |
|                 |                       |                                      | Province | 86.1  |                |                |
|                 |                       |                                      | School   | 100.0 | р              | р              |
|                 | F                     | <ul> <li>Conventions</li> </ul>      | District | 83.6  |                |                |
|                 |                       |                                      | Province | 85.7  |                |                |
|                 |                       |                                      | School   | 85.7  | р              | р              |
|                 | Demand Writing        |                                      | District | 75.9  |                |                |
|                 |                       |                                      | Province | 74.5  |                |                |
|                 |                       |                                      | School   | 55.9  | q              | q              |
|                 | Poetic Reading        |                                      | District | 67.1  | •              | -              |
|                 |                       |                                      | Province | 65.7  |                |                |
|                 |                       |                                      | School   | 79.4  | р              | р              |
|                 | Informational Reading |                                      | District | 76.8  |                |                |
|                 |                       |                                      | Province | 74.4  |                |                |
|                 |                       |                                      | School   | 52.9  | р              | р              |
|                 | Visual Reading        |                                      | District | 45.7  |                |                |
|                 |                       |                                      | Province | 42.5  |                |                |
|                 |                       |                                      | School   | 55.6  | q              | q              |
|                 | Listening             |                                      | District | 64.7  |                |                |
|                 |                       |                                      | Province | 64.0  |                |                |
|                 | Speaking              |                                      | School   | 100.0 | р              | р              |
|                 | Speaking              |                                      | District | 86.6  |                |                |
|                 |                       |                                      | Province | 85.7  |                |                |