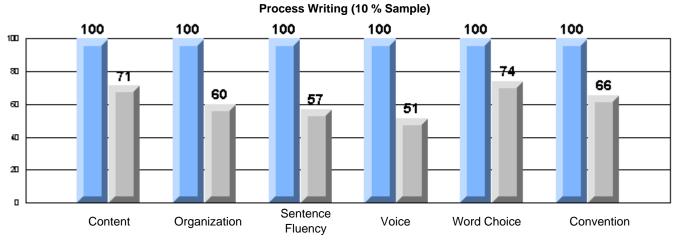

Process Writing (10 % Sample)

Difference from Provincial Mean, 2005-07

#218 - St. Joseph's Academy, Lamaline

|                 | Numl                  | ber of Students : | 7        |       | School         | School         |
|-----------------|-----------------------|-------------------|----------|-------|----------------|----------------|
| Multiple Choice |                       |                   |          | Mark  | vs<br>District | vs<br>Province |
| Multiple Choice |                       |                   | School   | 81.0  | a              | a              |
|                 | Reading               |                   | District | 89.9  | q              | q              |
|                 | Reading               |                   | Province | 89.7  |                |                |
|                 |                       |                   | School   | 90.5  | q              | G              |
|                 | Listening             |                   | District | 92.6  | Ч              | q              |
|                 | Listening             |                   | Province | 92.0  |                |                |
|                 |                       |                   | School   | 0.0   | q              | 0              |
| Rubrics         | Cor                   | ntent             | District | 79.4  | Ч              | q              |
|                 |                       |                   | Province | 81.4  |                |                |
|                 |                       |                   | School   | 0.0   | q              | a              |
|                 | - Ora                 | ganization        | District | 74.8  | Ч              | q              |
| Pro             |                       |                   | Province | 74.8  |                |                |
|                 |                       |                   | School   | 0.0   | q              | q              |
|                 | Sen                   | ntence Fluency    | District | 73.9  | *              |                |
|                 | Process Writing —     | -                 | Province | 77.0  |                |                |
|                 |                       |                   | School   | 0.0   | q              | q              |
|                 | Voie                  | се                | District | 74.8  |                | •              |
|                 |                       |                   | Province | 73.9  |                |                |
|                 |                       |                   | School   | 0.0   | q              | q              |
|                 | Woi                   | ord Choice        | District | 85.8  | 1              | 1              |
|                 |                       |                   | Province | 86.1  |                |                |
|                 |                       |                   | School   | 0.0   | q              | q              |
|                 | L Cor                 | nventions         | District | 83.6  |                |                |
|                 |                       |                   | Province | 85.7  |                |                |
|                 |                       |                   | School   | 100.0 | р              | р              |
|                 | Demand Writing        |                   | District | 75.9  |                |                |
|                 |                       |                   | Province | 74.5  |                |                |
|                 |                       |                   | School   | 100.0 | р              | р              |
|                 | Poetic Reading        |                   | District | 67.1  |                |                |
|                 |                       |                   | Province | 65.7  |                |                |
|                 |                       |                   | School   | 71.4  | q              | q              |
|                 | Informational Reading |                   | District | 76.8  |                |                |
|                 |                       |                   | Province | 74.4  |                |                |
|                 |                       |                   | School   | 85.7  | р              | р              |
|                 | Visual Reading        |                   | District | 45.7  |                |                |
|                 |                       |                   | Province | 42.5  |                |                |
|                 | L'eterstern           |                   | School   | 57.1  | q              | q              |
|                 | Listening             |                   | District | 64.7  |                |                |
|                 |                       |                   | Province | 64.0  |                |                |
|                 |                       |                   | School   | 0.0   | q              | q              |
|                 | Speaking              |                   | District | 86.6  |                |                |
|                 |                       |                   | Province | 85.7  |                |                |