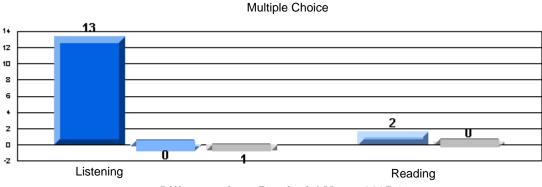

#213 - Lake Academy, Fortune

Grades: K-7

Rubrics Results: Percentage of students performing at Level 3 and Above 2005-2007

#213 - Lake Academy, Fortune

Grades: K-7

Difference from Provincial Mean, 2005-07

Rubrics Results: Percentage of students performing at Level 3 and Above 2005-2007