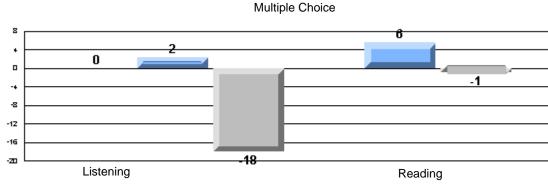

# 3 Year CRT (Subtest) Mark Trend 2005-2007 Multiple Choice

Rubrics Results: Percentage of students performing at Level 3 and Above 2005-2007

#218 - St. Joseph's Academy, Lamaline

Process Writing (10 % Sample)