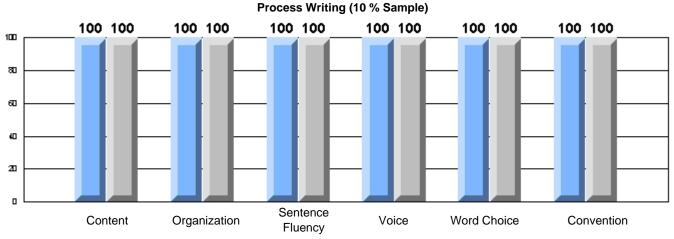

# 3 Year CRT (Subtest) Mark Trend 2005-2007 Multiple Choice

Rubrics Results: Percentage of students performing at Level 3 and Above 2005-2007

#218 - St. Joseph's Academy, Lamaline

Process Writing (10 % Sample)