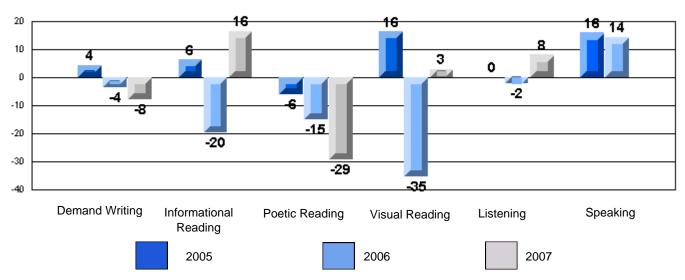

# 3 Year CRT (Subtest) Mark Trend 2005-2007 Multiple Choice

Rubrics Results: Percentage of students performing at Level 3 and Above 2005-2007

#218 - St. Joseph's Academy, Lamaline

Process Writing (10 % Sample)

Difference from Provincial Mean, 2005-07

Rubrics Results: Percentage of students performing at Level 3 and Above 2005-2007

District 4 - Eastern