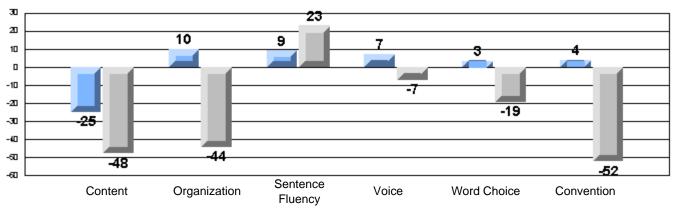

Process Writing (10 % Sample)

Difference from Provincial Mean, 2005-07

#218 - St. Joseph's Academy, Lamaline

|                 | Numl                  | ber of Students : | 7        |       | School         | School         |
|-----------------|-----------------------|-------------------|----------|-------|----------------|----------------|
| Multiple Choice |                       |                   |          | Mark  | vs<br>District | vs<br>Province |
| Multiple Choice |                       |                   | School   | 81.0  | a              | a              |
|                 | Reading               |                   | District | 89.9  | q              | q              |
|                 | Reading               |                   | Province | 89.7  |                |                |
|                 |                       |                   | School   | 90.5  | q              | G              |
|                 | Listening             |                   | District | 92.6  | Ч              | q              |
|                 | Listening             |                   | Province | 92.0  |                |                |
|                 |                       |                   | School   | 0.0   | q              | 0              |
| Rubrics         | Cor                   | ntent             | District | 79.4  | Ч              | q              |
|                 |                       |                   | Province | 81.4  |                |                |
|                 |                       |                   | School   | 0.0   | q              | a              |
|                 | - Ora                 | ganization        | District | 74.8  | Ч              | q              |
| Pro             |                       |                   | Province | 74.8  |                |                |
|                 |                       |                   | School   | 0.0   | q              | q              |
|                 | Sen                   | ntence Fluency    | District | 73.9  | *              |                |
|                 | Process Writing —     | -                 | Province | 77.0  |                |                |
|                 |                       |                   | School   | 0.0   | q              | q              |
|                 | Voie                  | се                | District | 74.8  |                | •              |
|                 |                       |                   | Province | 73.9  |                |                |
|                 |                       |                   | School   | 0.0   | q              | q              |
|                 | Woi                   | ord Choice        | District | 85.8  | 1              | 1              |
|                 |                       |                   | Province | 86.1  |                |                |
|                 |                       |                   | School   | 0.0   | q              | q              |
|                 | L Cor                 | nventions         | District | 83.6  |                |                |
|                 |                       |                   | Province | 85.7  |                |                |
|                 |                       |                   | School   | 100.0 | р              | р              |
|                 | Demand Writing        |                   | District | 75.9  |                |                |
|                 |                       |                   | Province | 74.5  |                |                |
|                 |                       |                   | School   | 100.0 | р              | р              |
|                 | Poetic Reading        |                   | District | 67.1  |                |                |
|                 |                       |                   | Province | 65.7  |                |                |
|                 |                       |                   | School   | 71.4  | q              | q              |
|                 | Informational Reading |                   | District | 76.8  |                |                |
|                 |                       |                   | Province | 74.4  |                |                |
|                 |                       |                   | School   | 85.7  | р              | р              |
|                 | Visual Reading        |                   | District | 45.7  |                |                |
|                 |                       |                   | Province | 42.5  |                |                |
|                 | L'eterstern           |                   | School   | 57.1  | q              | q              |
|                 | Listening             |                   | District | 64.7  |                |                |
|                 |                       |                   | Province | 64.0  |                |                |
|                 |                       |                   | School   | 0.0   | q              | q              |
|                 | Speaking              |                   | District | 86.6  |                |                |
|                 |                       |                   | Province | 85.7  |                |                |