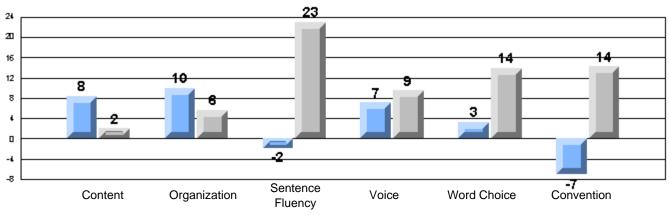

Process Writing (10 % Sample)

Difference from Provincial Mean, 2005-07

#218 - St. Joseph's Academy, Lamaline

|                 | Numl                  | ber of Students : | 7        |       | School         | School         |
|-----------------|-----------------------|-------------------|----------|-------|----------------|----------------|
| Multiple Choice |                       |                   |          | Mark  | vs<br>District | vs<br>Province |
| Multiple Choice |                       |                   | School   | 81.0  | a              | a              |
|                 | Reading               |                   | District | 89.9  | q              | q              |
|                 | Reading               |                   | Province | 89.7  |                |                |
|                 |                       |                   | School   | 90.5  | q              | G              |
|                 | Listening             |                   | District | 92.6  | Ч              | q              |
|                 | Listening             |                   | Province | 92.0  |                |                |
|                 |                       |                   | School   | 0.0   | q              | 0              |
| Rubrics         | Cor                   | ntent             | District | 79.4  | Ч              | q              |
|                 |                       |                   | Province | 81.4  |                |                |
|                 |                       |                   | School   | 0.0   | q              | a              |
|                 | - Ora                 | ganization        | District | 74.8  | Ч              | q              |
| Pro             |                       |                   | Province | 74.8  |                |                |
|                 |                       |                   | School   | 0.0   | q              | q              |
|                 | Sen                   | ntence Fluency    | District | 73.9  | *              |                |
|                 | Process Writing —     | -                 | Province | 77.0  |                |                |
|                 |                       |                   | School   | 0.0   | q              | q              |
|                 | Voie                  | се                | District | 74.8  |                | •              |
|                 |                       |                   | Province | 73.9  |                |                |
|                 |                       |                   | School   | 0.0   | q              | q              |
|                 | Woi                   | ord Choice        | District | 85.8  | 1              | 1              |
|                 |                       |                   | Province | 86.1  |                |                |
|                 |                       |                   | School   | 0.0   | q              | q              |
|                 | L Cor                 | nventions         | District | 83.6  |                |                |
|                 |                       |                   | Province | 85.7  |                |                |
|                 |                       |                   | School   | 100.0 | р              | р              |
|                 | Demand Writing        |                   | District | 75.9  |                |                |
|                 |                       |                   | Province | 74.5  |                |                |
|                 |                       |                   | School   | 100.0 | р              | р              |
|                 | Poetic Reading        |                   | District | 67.1  |                |                |
|                 |                       |                   | Province | 65.7  |                |                |
|                 |                       |                   | School   | 71.4  | q              | q              |
|                 | Informational Reading |                   | District | 76.8  |                |                |
|                 |                       |                   | Province | 74.4  |                |                |
|                 |                       |                   | School   | 85.7  | р              | р              |
|                 | Visual Reading        |                   | District | 45.7  |                |                |
|                 |                       |                   | Province | 42.5  |                |                |
|                 | L'eterstern           |                   | School   | 57.1  | q              | q              |
|                 | Listening             |                   | District | 64.7  |                |                |
|                 |                       |                   | Province | 64.0  |                |                |
|                 |                       |                   | School   | 0.0   | q              | q              |
|                 | Speaking              |                   | District | 86.6  |                |                |
|                 |                       |                   | Province | 85.7  |                |                |

# 3 Year CRT (Subtest) Mark Trend 2005-2007 Multiple Choice

Rubrics Results: Percentage of students performing at Level 3 and Above 2005-2007

#218 - St. Joseph's Academy, Lamaline

Process Writing (10 % Sample)