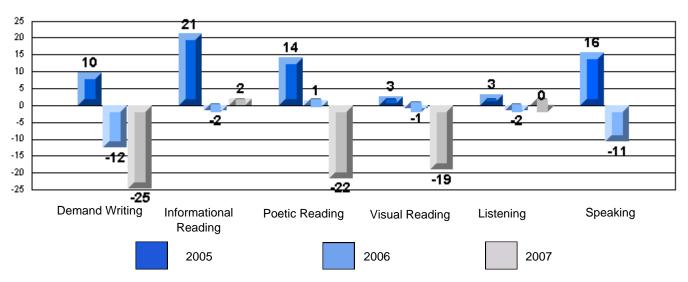

# 3 Year CRT (Subtest) Mark Trend 2005-2007 Multiple Choice

CRT School Results Primary English Language Arts 2006-07

School data with 5 or fewer students withheld for reasons of confidentiality.

#225 - St. Anne's School, South East Bight

#### Difference from Provincial Mean, 2005-07

**Multiple Choice** 

School data with 5 or fewer students withheld for reasons of confidentiality.