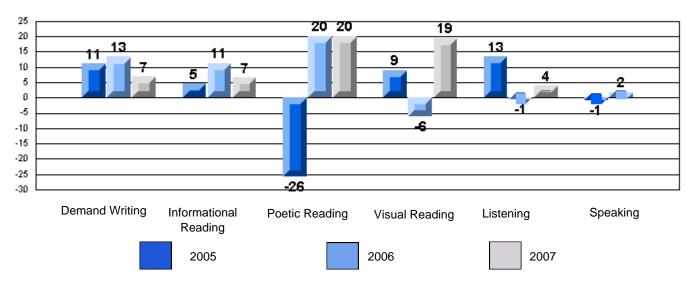

#213 - Lake Academy, Fortune

Grades: K-7

Rubrics Results: Percentage of students performing at Level 3 and Above 2005-2007

#213 - Lake Academy, Fortune

Grades: K-7

Difference from Provincial Mean, 2005-07

Rubrics Results: Percentage of students performing at Level 3 and Above 2005-2007