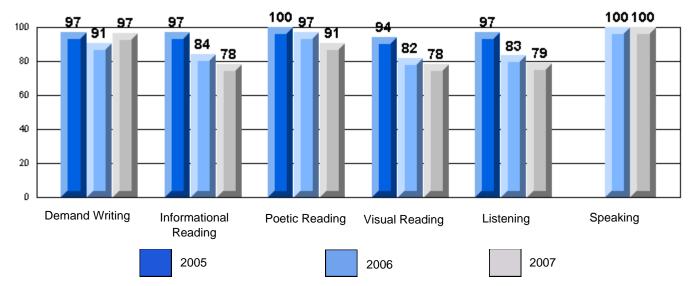

#### #220 - Sacred Heart Elementary, Marystown

|                 |                                       | Number of Students :                 | 73       |      | School         | School         |
|-----------------|---------------------------------------|--------------------------------------|----------|------|----------------|----------------|
| Multiple Choice |                                       |                                      |          | Mark | vs<br>District | vs<br>Province |
|                 |                                       |                                      | School   | 87.1 | q              | q              |
|                 | Reading                               |                                      | District | 89.9 | •              |                |
|                 | 0                                     |                                      | Province | 89.7 |                |                |
|                 |                                       |                                      | School   | 86.7 | q              | q              |
|                 | Listening                             |                                      | District | 92.6 |                |                |
|                 |                                       |                                      | Province | 92.1 |                |                |
| ubrics          |                                       | _                                    | School   | 83.3 | р              | р              |
|                 | E E E E E E E E E E E E E E E E E E E | <ul> <li>Content</li> </ul>          | District | 79.4 |                |                |
|                 |                                       |                                      | Province | 81.4 |                |                |
|                 |                                       |                                      | School   | 50.0 | q              | q              |
|                 | F                                     | <ul> <li>Organization</li> </ul>     | District | 74.8 |                |                |
|                 |                                       |                                      | Province | 77.7 |                |                |
|                 |                                       |                                      | School   | 50.0 | q              | q              |
|                 |                                       | <ul> <li>Sentence Fluency</li> </ul> | District | 73.9 |                |                |
|                 | Process Writing —                     |                                      | Province | 77.0 |                |                |
|                 | -                                     |                                      | School   | 83.3 | р              | р              |
|                 |                                       | - Voice                              | District | 74.8 |                |                |
|                 |                                       |                                      | Province | 73.9 |                |                |
|                 |                                       |                                      | School   | 83.3 | q              | q              |
|                 |                                       | <ul> <li>Word Choice</li> </ul>      | District | 85.8 | Î              | ţ,             |
|                 |                                       |                                      | Province | 86.1 |                |                |
|                 |                                       |                                      | School   | 83.3 | q              | q              |
|                 | L_                                    | <ul> <li>Conventions</li> </ul>      | District | 83.6 |                |                |
|                 |                                       |                                      | Province | 85.7 |                |                |
|                 |                                       |                                      | School   | 70.0 | q              | q              |
|                 | Demand Writing                        |                                      | District | 75.9 |                |                |
|                 |                                       |                                      | Province | 74.5 |                |                |
|                 |                                       |                                      | School   | 61.2 | q              | q              |
|                 | Poetic Reading                        |                                      | District | 67.1 | -              | -              |
|                 |                                       |                                      | Province | 65.7 |                |                |
|                 |                                       |                                      | School   | 56.3 | q              | q              |
|                 | Informational Reading                 |                                      | District | 76.8 |                |                |
|                 |                                       |                                      | Province | 74.4 |                |                |
|                 |                                       |                                      | School   | 25.0 | q              | q              |
|                 | Visual Reading                        |                                      | District | 45.7 | Î              | •              |
|                 |                                       |                                      | Province | 42.5 |                |                |
|                 |                                       |                                      | School   | 52.2 | q              | q              |
|                 | Listening                             |                                      | District | 64.7 |                |                |
|                 |                                       |                                      | Province | 64.0 |                |                |
|                 | Speaking                              |                                      | School   | 71.4 | q              | q              |
|                 | Speaking                              |                                      | District | 86.6 |                |                |
|                 |                                       |                                      | Province | 85.7 |                |                |

#### 3 Year CRT (Subtest) Mark Trend 2005-2007 Multiple Choice

Difference from Provincial Mean, 2005-07

#220 - Sacred Heart Elementary, Marystown

Rubrics Results: Percentage of students performing at Level 3 and Above 2005-2007