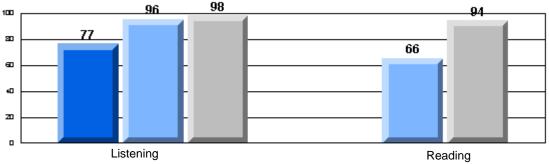

#223 - Christ the King School, Rushoon

|                       | Numb                  | er of Students : | 7        |      |                |                |
|-----------------------|-----------------------|------------------|----------|------|----------------|----------------|
|                       | NULLD                 | er of Students . | 7        |      | School         | School         |
| Multiple Choice       |                       |                  |          | Mark | vs<br>District | vs<br>Province |
| <u>manipio enerce</u> |                       |                  | School   | 73.3 | q              | q              |
|                       | Reading               |                  | District | 89.9 | Î              | Î              |
|                       |                       |                  | Province | 89.7 |                |                |
|                       |                       |                  | School   | 95.2 | р              | р              |
|                       | Listening             |                  | District | 92.6 |                |                |
|                       |                       |                  | Province | 92.1 |                |                |
| Rubrics               |                       |                  | School   | 0.0  | q              | q              |
| <u>INUDITOS</u>       | Cont                  | ent              | District | 79.4 |                |                |
|                       |                       |                  | Province | 81.4 |                |                |
|                       |                       |                  | School   | 0.0  | q              | q              |
|                       | Orga                  | anization        | District | 74.8 |                |                |
|                       |                       |                  | Province | 77.7 |                |                |
|                       |                       |                  | School   | 0.0  | q              | q              |
|                       | Sente                 | ence Fluency     | District | 73.9 |                |                |
|                       | Process Writing —     |                  | Province | 77.0 |                |                |
|                       |                       |                  | School   | 0.0  | q              | q              |
|                       |                       | e                | District | 74.8 |                |                |
|                       |                       |                  | Province | 73.9 |                |                |
|                       |                       |                  | School   | 0.0  | q              | q              |
|                       | Word                  | d Choice         | District | 85.8 | •              | •              |
|                       |                       |                  | Province | 86.1 |                |                |
|                       |                       |                  | School   | 0.0  | q              | q              |
|                       | Left Conv             | ventions         | District | 83.6 |                |                |
|                       |                       |                  | Province | 85.7 |                |                |
|                       |                       |                  | School   | 71.4 | q              | q              |
|                       | Demand Writing        |                  | District | 75.9 |                |                |
|                       |                       |                  | Province | 74.5 |                |                |
|                       |                       |                  | School   | 75.0 | р              | р              |
|                       | Poetic Reading        |                  | District | 67.1 |                |                |
|                       |                       |                  | Province | 65.7 |                |                |
|                       |                       |                  | School   | 25.0 | q              | q              |
|                       | Informational Reading |                  | District | 76.8 |                |                |
|                       |                       |                  | Province | 74.4 |                |                |
|                       |                       |                  | School   | 25.0 | q              | q              |
|                       | Visual Reading        |                  | District | 45.7 |                | -              |
|                       |                       |                  | Province | 42.5 |                |                |
|                       |                       |                  | School   | 57.2 | q              | q              |
|                       | Listening             |                  | District | 64.7 |                |                |
|                       |                       |                  | Province | 64.0 |                |                |
|                       | <b>A</b>              |                  | School   | 0.0  | q              | q              |
|                       | Speaking              |                  | District | 86.6 |                |                |
|                       |                       |                  | Province | 85.7 |                |                |
|                       |                       |                  |          |      |                |                |

3 Year CRT (Subtest) Mark Trend 2005-2007

#223 - Christ the King School, Rushoon

Grades: K-12

Rubrics Results: Percentage of students performing at Level 3 and Above 2005-2007

#223 - Christ the King School, Rushoon