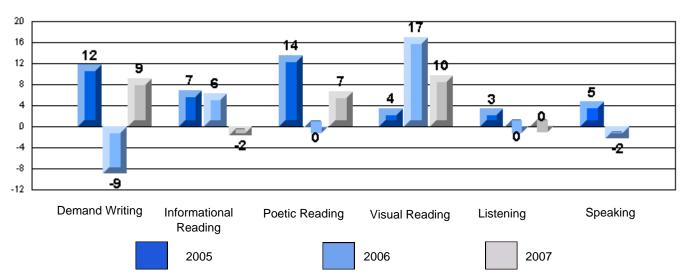

#213 - Lake Academy, Fortune

Grades: K-7

Rubrics Results: Percentage of students performing at Level 3 and Above 2005-2007

#213 - Lake Academy, Fortune

Grades: K-7

Difference from Provincial Mean, 2005-07

Rubrics Results: Percentage of students performing at Level 3 and Above 2005-2007

Process Writing (10 % Sample)

Difference from Provincial Mean, 2005-07

#218 - St. Joseph's Academy, Lamaline

|                 | Numl                  | ber of Students : | 7        |       | School         | School         |
|-----------------|-----------------------|-------------------|----------|-------|----------------|----------------|
| Multiple Choice |                       |                   |          | Mark  | vs<br>District | vs<br>Province |
| Multiple Choice |                       |                   | School   | 81.0  | a              | a              |
|                 | Reading               |                   | District | 89.9  | q              | q              |
|                 | Reading               |                   | Province | 89.7  |                |                |
|                 |                       |                   | School   | 90.5  | q              | G              |
|                 | Listening             |                   | District | 92.6  | Ч              | q              |
|                 | Listening             |                   | Province | 92.0  |                |                |
|                 |                       |                   | School   | 0.0   | q              | 0              |
| Rubrics         | Cor                   | ntent             | District | 79.4  | Ч              | q              |
|                 |                       |                   | Province | 81.4  |                |                |
|                 |                       |                   | School   | 0.0   | q              | a              |
|                 | - Ora                 | ganization        | District | 74.8  | Ч              | q              |
| Pro             |                       |                   | Province | 74.8  |                |                |
|                 |                       |                   | School   | 0.0   | q              | q              |
|                 | Sen                   | ntence Fluency    | District | 73.9  | *              |                |
|                 | Process Writing —     | -                 | Province | 77.0  |                |                |
|                 |                       |                   | School   | 0.0   | q              | q              |
|                 | Voie                  | се                | District | 74.8  |                | •              |
|                 |                       |                   | Province | 73.9  |                |                |
|                 |                       |                   | School   | 0.0   | q              | q              |
|                 | Woi                   | ord Choice        | District | 85.8  | 1              | 1              |
|                 |                       |                   | Province | 86.1  |                |                |
|                 |                       |                   | School   | 0.0   | q              | q              |
|                 | L Cor                 | nventions         | District | 83.6  |                |                |
|                 |                       |                   | Province | 85.7  |                |                |
|                 |                       |                   | School   | 100.0 | р              | р              |
|                 | Demand Writing        |                   | District | 75.9  |                |                |
|                 |                       |                   | Province | 74.5  |                |                |
|                 |                       |                   | School   | 100.0 | р              | р              |
|                 | Poetic Reading        |                   | District | 67.1  |                |                |
|                 |                       |                   | Province | 65.7  |                |                |
|                 |                       |                   | School   | 71.4  | q              | q              |
|                 | Informational Reading |                   | District | 76.8  |                |                |
|                 |                       |                   | Province | 74.4  |                |                |
|                 |                       |                   | School   | 85.7  | р              | р              |
|                 | Visual Reading        |                   | District | 45.7  |                |                |
|                 |                       |                   | Province | 42.5  |                |                |
|                 | L'eterstern           |                   | School   | 57.1  | q              | q              |
|                 | Listening             |                   | District | 64.7  |                |                |
|                 |                       |                   | Province | 64.0  |                |                |
|                 |                       |                   | School   | 0.0   | q              | q              |
|                 | Speaking              |                   | District | 86.6  |                |                |
|                 |                       |                   | Province | 85.7  |                |                |