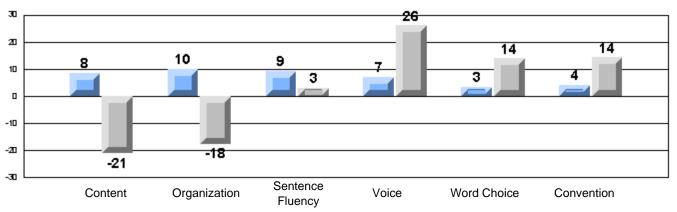

Process Writing (10 % Sample)

Difference from Provincial Mean, 2005-07

#218 - St. Joseph's Academy, Lamaline

|                 | Numl                  | ber of Students : | 7        |       | School         | School         |
|-----------------|-----------------------|-------------------|----------|-------|----------------|----------------|
| Multiple Choice |                       |                   |          | Mark  | vs<br>District | vs<br>Province |
| Multiple Choice |                       |                   | School   | 81.0  | a              | a              |
|                 | Reading               |                   | District | 89.9  | q              | q              |
|                 | Reading               |                   | Province | 89.7  |                |                |
|                 |                       |                   | School   | 90.5  | q              | G              |
|                 | Listening             |                   | District | 92.6  | Ч              | q              |
|                 | Listening             |                   | Province | 92.0  |                |                |
|                 |                       |                   | School   | 0.0   | q              | 0              |
| Rubrics         | Cor                   | ntent             | District | 79.4  | Ч              | q              |
|                 |                       |                   | Province | 81.4  |                |                |
|                 |                       |                   | School   | 0.0   | q              | a              |
|                 | - Ora                 | ganization        | District | 74.8  | Ч              | q              |
| Pro             |                       |                   | Province | 74.8  |                |                |
|                 |                       |                   | School   | 0.0   | q              | q              |
|                 | Sen                   | ntence Fluency    | District | 73.9  | *              |                |
|                 | Process Writing —     | -                 | Province | 77.0  |                |                |
|                 |                       |                   | School   | 0.0   | q              | q              |
|                 | Voie                  | се                | District | 74.8  |                | •              |
|                 |                       |                   | Province | 73.9  |                |                |
|                 |                       |                   | School   | 0.0   | q              | q              |
|                 | Woi                   | ord Choice        | District | 85.8  | 1              | 1              |
|                 |                       |                   | Province | 86.1  |                |                |
|                 |                       |                   | School   | 0.0   | q              | q              |
|                 | L Cor                 | nventions         | District | 83.6  |                |                |
|                 |                       |                   | Province | 85.7  |                |                |
|                 |                       |                   | School   | 100.0 | р              | р              |
|                 | Demand Writing        |                   | District | 75.9  |                |                |
|                 |                       |                   | Province | 74.5  |                |                |
|                 |                       |                   | School   | 100.0 | р              | р              |
|                 | Poetic Reading        |                   | District | 67.1  |                |                |
|                 |                       |                   | Province | 65.7  |                |                |
|                 |                       |                   | School   | 71.4  | q              | q              |
|                 | Informational Reading |                   | District | 76.8  |                |                |
|                 |                       |                   | Province | 74.4  |                |                |
|                 |                       |                   | School   | 85.7  | р              | р              |
|                 | Visual Reading        |                   | District | 45.7  |                |                |
|                 |                       |                   | Province | 42.5  |                |                |
|                 | L'eterstern           |                   | School   | 57.1  | q              | q              |
|                 | Listening             |                   | District | 64.7  |                |                |
|                 |                       |                   | Province | 64.0  |                |                |
|                 |                       |                   | School   | 0.0   | q              | q              |
|                 | Speaking              |                   | District | 86.6  |                |                |
|                 |                       |                   | Province | 85.7  |                |                |

#### Difference from Provincial Mean, 2005-07

Difference from Provincial Mean, 2005-07

Process Writing (10 % Sample)

Difference from Provincial Mean, 2005-07

Rubrics Results: Percentage of students performing at Level 3 and Above 2005-2007