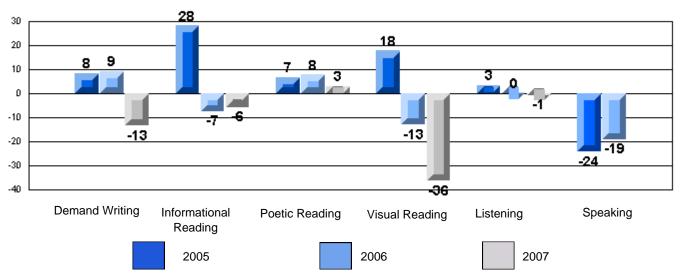

#### Difference from Provincial Mean, 2005-07

# Difference from Provincial Mean, 2005-07

Rubrics Results: Percentage of students performing at Level 3 and Above 2005-2007

Process Writing (10 % Sample)

Difference from Provincial Mean, 2005-07

District 4 - Eastern