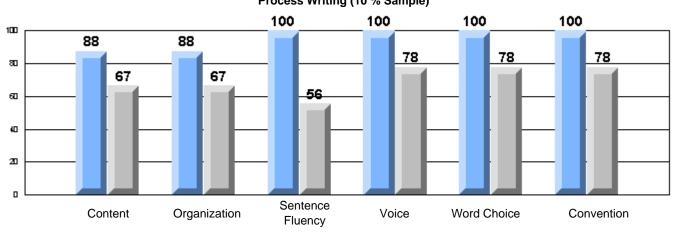

Process Writing (10 % Sample)

Difference from Provincial Mean, 2005-07

#218 - St. Joseph's Academy, Lamaline

|                 | Numl                  | ber of Students : | 7        |       | School         | School         |
|-----------------|-----------------------|-------------------|----------|-------|----------------|----------------|
| Multiple Choice |                       |                   |          | Mark  | vs<br>District | vs<br>Province |
| Multiple Choice |                       |                   | School   | 81.0  | a              | a              |
|                 | Reading               |                   | District | 89.9  | q              | q              |
|                 | Reading               |                   | Province | 89.7  |                |                |
|                 |                       |                   | School   | 90.5  | q              | G              |
|                 | Listening             |                   | District | 92.6  | Ч              | q              |
|                 | Listening             |                   | Province | 92.0  |                |                |
|                 |                       |                   | School   | 0.0   | q              | 0              |
| Rubrics         | Cor                   | ntent             | District | 79.4  | Ч              | q              |
|                 |                       |                   | Province | 81.4  |                |                |
|                 |                       |                   | School   | 0.0   | q              | a              |
|                 | - Ora                 | ganization        | District | 74.8  | Ч              | q              |
| Pro             |                       |                   | Province | 74.8  |                |                |
|                 |                       |                   | School   | 0.0   | q              | q              |
|                 | Sen                   | ntence Fluency    | District | 73.9  | *              |                |
|                 | Process Writing —     | -                 | Province | 77.0  |                |                |
|                 |                       |                   | School   | 0.0   | q              | q              |
|                 | Voie                  | се                | District | 74.8  |                | •              |
|                 |                       |                   | Province | 73.9  |                |                |
|                 |                       |                   | School   | 0.0   | q              | q              |
|                 | Woi                   | ord Choice        | District | 85.8  | 1              | 1              |
|                 |                       |                   | Province | 86.1  |                |                |
|                 |                       |                   | School   | 0.0   | q              | q              |
|                 | L Cor                 | nventions         | District | 83.6  |                |                |
|                 |                       |                   | Province | 85.7  |                |                |
|                 |                       |                   | School   | 100.0 | р              | р              |
|                 | Demand Writing        |                   | District | 75.9  |                |                |
|                 |                       |                   | Province | 74.5  |                |                |
|                 |                       |                   | School   | 100.0 | р              | р              |
|                 | Poetic Reading        |                   | District | 67.1  |                |                |
|                 |                       |                   | Province | 65.7  |                |                |
|                 |                       |                   | School   | 71.4  | q              | q              |
|                 | Informational Reading |                   | District | 76.8  |                |                |
|                 |                       |                   | Province | 74.4  |                |                |
|                 |                       |                   | School   | 85.7  | р              | р              |
|                 | Visual Reading        |                   | District | 45.7  |                |                |
|                 |                       |                   | Province | 42.5  |                |                |
|                 | L'eterstern           |                   | School   | 57.1  | q              | q              |
|                 | Listening             |                   | District | 64.7  |                |                |
|                 |                       |                   | Province | 64.0  |                |                |
|                 |                       |                   | School   | 0.0   | q              | q              |
|                 | Speaking              |                   | District | 86.6  |                |                |
|                 |                       |                   | Province | 85.7  |                |                |