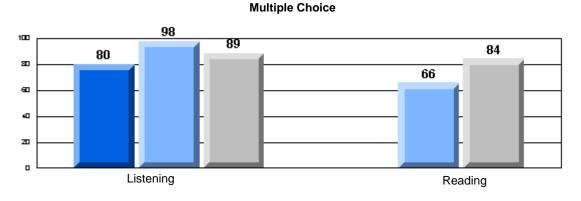

# 3 Year CRT (Subtest) Mark Trend 2005-2007 Multiple Choice

CRT School Results Primary English Language Arts 2006-07

School data with 5 or fewer students withheld for reasons of confidentiality.

#225 - St. Anne's School, South East Bight

#### Difference from Provincial Mean, 2005-07

**Multiple Choice** 

School data with 5 or fewer students withheld for reasons of confidentiality.