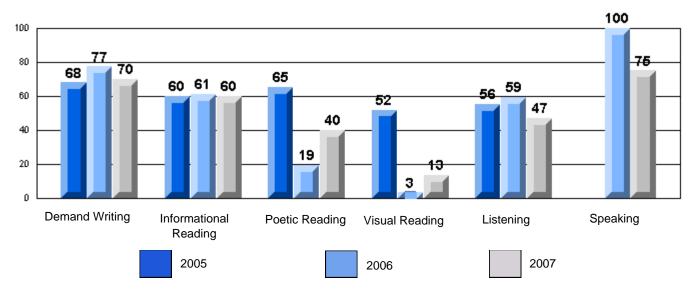

#213 - Lake Academy, Fortune

Grades: K-7

Rubrics Results: Percentage of students performing at Level 3 and Above 2005-2007

#213 - Lake Academy, Fortune

Grades: K-7

Difference from Provincial Mean, 2005-07

Rubrics Results: Percentage of students performing at Level 3 and Above 2005-2007