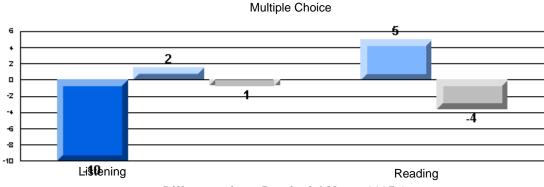

#213 - Lake Academy, Fortune

Grades: K-7

Rubrics Results: Percentage of students performing at Level 3 and Above 2005-2007

#213 - Lake Academy, Fortune

Grades: K-7

Difference from Provincial Mean, 2005-07

Rubrics Results: Percentage of students performing at Level 3 and Above 2005-2007