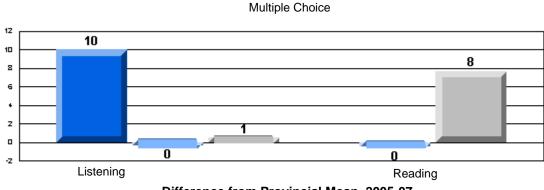

# 3 Year CRT (Subtest) Mark Trend 2005-2007 Multiple Choice

Rubrics Results: Percentage of students performing at Level 3 and Above 2005-2007

#218 - St. Joseph's Academy, Lamaline

Process Writing (10 % Sample)