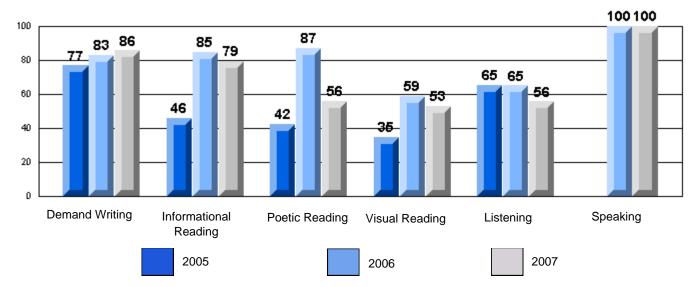

| Listening             |                                      | District | 64.7  |                |                |
|                 |                       |                                      | Province | 64.0  |                |                |
|                 | Speaking              |                                      | School   | 100.0 | р              | р              |
|                 | Speaking              |                                      | District | 86.6  |                |                |
|                 |                       |                                      | Province | 85.7  |                |                |



#213 - Lake Academy, Fortune

Grades: K-7





Rubrics Results: Percentage of students performing at Level 3 and Above 2005-2007







#213 - Lake Academy, Fortune

Grades: K-7

Difference from Provincial Mean, 2005-07





Rubrics Results: Percentage of students performing at Level 3 and Above 2005-2007

Process Writing (10 % Sample)



Difference from Provincial Mean, 2005-07





#218 - St. Joseph's Academy, Lamaline

|                 | Numl                  | ber of Students : | 7        |       | School         | School         |
|-----------------|-----------------------|-------------------|----------|-------|----------------|----------------|
| Multiple Choice |                       |                   |          | Mark  | vs<br>District | vs<br>Province |
| Multiple Choice |                       |                   | School   | 81.0  | a              | a              |
|                 | Reading