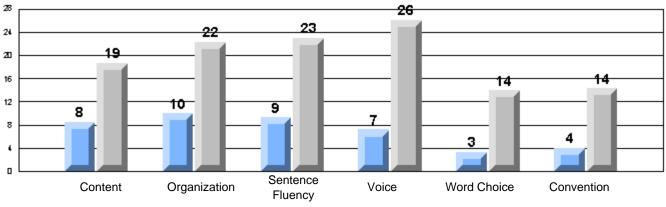

#213 - Lake Academy, Fortune

Grades: K-7

Rubrics Results: Percentage of students performing at Level 3 and Above 2005-2007

#213 - Lake Academy, Fortune

Grades: K-7

Difference from Provincial Mean, 2005-07

Rubrics Results: Percentage of students performing at Level 3 and Above 2005-2007

Process Writing (10 % Sample)

Difference from Provincial Mean, 2005-07

#218 - St. Joseph's Academy, Lamaline

|                 | Numl                  | ber of Students : | 7        |       | School         | School         |
|-----------------|-----------------------|-------------------|----------|-------|----------------|----------------|
| Multiple Choice |                       |                   |          | Mark  | vs<br>District | vs<br>Province |
| Multiple Choice |                       |                   | School   | 81.0  | a              | a              |
|                 | Reading               |                   | District | 89.9  | q              | q              |
|                 | Reading               |                   | Province | 89.7  |                |                |
|                 |                       |                   | School   | 90.5  | q              | G              |
|                 | Listening             |                   | District | 92.6  | Ч              | q              |
|                 | Listening             |                   | Province | 92.0  |                |                |
|                 |                       |                   | School   | 0.0   | q              | 0              |
| Rubrics         | Cor                   | ntent             | District | 79.4  | Ч              | q              |
|                 |                       |                   | Province | 81.4  |                |                |
|                 |                       |                   | School   | 0.0   | q              | a              |
|                 | - Ora                 | ganization        | District | 74.8  | Ч              | q              |
| Pro             |                       |                   | Province | 74.8  |                |                |
|                 |                       |                   | School   | 0.0   | q              | q              |
|                 | Sen                   | ntence Fluency    | District | 73.9  | *              |                |
|                 | Process Writing —     | -                 | Province | 77.0  |                |                |
|                 |                       |                   | School   | 0.0   | q              | q              |
|                 | Voie                  | се                | District | 74.8  |                | •              |
|                 |                       |                   | Province | 73.9  |                |                |
|                 |                       |                   | School   | 0.0   | q              | q              |
|                 | Woi                   | ord Choice        | District | 85.8  | 1              | 1              |
|                 |                       |                   | Province | 86.1  |                |                |
|                 |                       |                   | School   | 0.0   | q              | q              |
|                 | L Cor                 | nventions         | District | 83.6  |                |                |
|                 |                       |                   | Province | 85.7  |                |                |
|                 |                       |                   | School   | 100.0 | р              | р              |
|                 | Demand Writing        |                   | District | 75.9  |                |                |
|                 |                       |                   | Province | 74.5  |                |                |
|                 |                       |                   | School   | 100.0 | р              | р              |
|                 | Poetic Reading        |                   | District | 67.1  |                |                |
|                 |                       |                   | Province | 65.7  |                |                |
|                 |                       |                   | School   | 71.4  | q              | q              |
|                 | Informational Reading |                   | District | 76.8  |                |                |
|                 |                       |                   | Province | 74.4  |                |                |
|                 |                       |                   | School   | 85.7  | р              | р              |
|                 | Visual Reading        |                   | District | 45.7  |                |                |
|                 |                       |                   | Province | 42.5  |                |                |
|                 | L'eterstern           |                   | School   | 57.1  | q              | q              |
|                 | Listening             |                   | District | 64.7  |                |                |
|                 |                       |                   | Province | 64.0  |                |                |
|                 |                       |                   | School   | 0.0   | q              | q              |
|                 | Speaking              |                   | District | 86.6  |                |                |
|                 |                       |                   | Province | 85.7  |                |                |