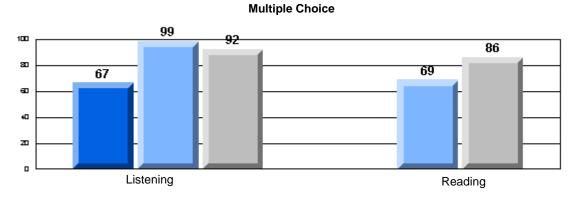

#213 - Lake Academy, Fortune

|                 |                       | Number of Students :                 | 36       |       | School         | School         |
|-----------------|-----------------------|--------------------------------------|----------|-------|----------------|----------------|
| Multiple Choice |                       |                                      |          | Mark  | vs<br>District | vs<br>Province |
|                 |                       |                                      | School   | 95.0  | р              | р              |
|                 | Reading               |                                      | District | 89.9  |                |                |
|                 | -                     |                                      | Province | 89.7  |                |                |
|                 |                       |                                      | School   | 96.3  | р              | р              |
|                 | Listening             |                                      | District | 92.6  |                |                |
|                 |                       |                                      | Province | 92.1  |                |                |
| Rubrics         |                       |                                      | School   | 100.0 | р              | р              |
| <u>aubrics</u>  | Г                     | - Content                            | District | 79.4  |                |                |
|                 |                       |                                      | Province | 81.4  |                |                |
|                 |                       |                                      | School   | 100.0 | р              | р              |
|                 | F                     | <ul> <li>Organization</li> </ul>     | District | 74.8  |                |                |
|                 |                       |                                      | Province | 77.7  |                |                |
|                 |                       |                                      | School   | 100.0 | р              | р              |
|                 | F                     | <ul> <li>Sentence Fluency</li> </ul> | District | 73.9  |                |                |
|                 | Process Writing       |                                      | Province | 77.0  |                |                |
|                 | J                     |                                      | School   | 100.0 | р              | р              |
|                 |                       | - Voice                              | District | 74.8  |                |                |
|                 |                       |                                      | Province | 73.9  |                |                |
|                 |                       |                                      | School   | 100.0 | р              | р              |
|                 | -                     | <ul> <li>Word Choice</li> </ul>      | District | 85.8  |                |                |
|                 |                       |                                      | Province | 86.1  |                |                |
|                 |                       |                                      | School   | 100.0 | р              | р              |
|                 | F                     | <ul> <li>Conventions</li> </ul>      | District | 83.6  |                |                |
|                 |                       |                                      | Province | 85.7  |                |                |
|                 |                       |                                      | School   | 85.7  | р              | р              |
|                 | Demand Writing        |                                      | District | 75.9  |                |                |
|                 |                       |                                      | Province | 74.5  |                |                |
|                 |                       |                                      | School   | 55.9  | q              | q              |
|                 | Poetic Reading        |                                      | District | 67.1  | •              | -              |
|                 |                       |                                      | Province | 65.7  |                |                |
|                 |                       |                                      | School   | 79.4  | р              | р              |
|                 | Informational Reading |                                      | District | 76.8  |                |                |
|                 |                       |                                      | Province | 74.4  |                |                |
|                 |                       |                                      | School   | 52.9  | р              | р              |
|                 | Visual Reading        |                                      | District | 45.7  |                |                |
|                 |                       |                                      | Province | 42.5  |                |                |
|                 |                       |                                      | School   | 55.6  | q              | q              |
|                 | Listening             |                                      | District | 64.7  |                |                |
|                 |                       |                                      | Province | 64.0  |                |                |
|                 | Speaking              |                                      | School   | 100.0 | р              | р              |
|                 | Speaking              |                                      | District | 86.6  |                |                |
|                 |                       |                                      | Province | 85.7  |                |                |