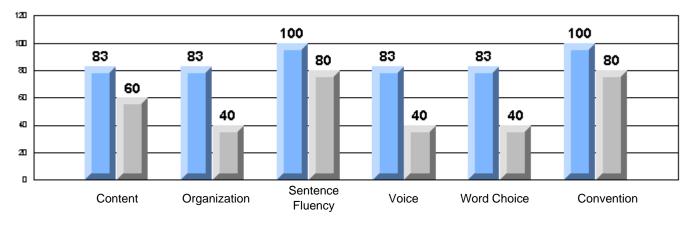

#213 - Lake Academy, Fortune

|                 |                       | Number of Students :                 | 36       |       | School         | School         |
|-----------------|-----------------------|--------------------------------------|----------|-------|----------------|----------------|
| Multiple Choice |                       |                                      |          | Mark  | vs<br>District | vs<br>Province |
|                 |                       |                                      | School   | 95.0  | р              | р              |
|                 | Reading               |                                      | District | 89.9  |                |                |
|                 | -                     |                                      | Province | 89.7  |                |                |
|                 |                       |                                      | School   | 96.3  | р              | р              |
|                 | Listening             |                                      | District | 92.6  |                |                |
|                 |                       |                                      | Province | 92.1  |                |                |
| Rubrics         |                       |                                      | School   | 100.0 | р              | р              |
| <u>aubrics</u>  | Г                     | - Content                            | District | 79.4  |                |                |
|                 |                       |                                      | Province | 81.4  |                |                |
|                 |                       |                                      | School   | 100.0 | р              | р              |
|                 | F                     | <ul> <li>Organization</li> </ul>     | District | 74.8  |                |                |
|                 |                       |                                      | Province | 77.7  |                |                |
|                 |                       |                                      | School   | 100.0 | р              | р              |
|                 | F                     | <ul> <li>Sentence Fluency</li> </ul> | District | 73.9  |                |                |
|                 | Process Writing       |                                      | Province | 77.0  |                |                |
|                 | J                     |                                      | School   | 100.0 | р              | р              |
|                 |                       | - Voice                              | District | 74.8  |                |                |
|                 |                       |                                      | Province | 73.9  |                |                |
|                 |                       |                                      | School   | 100.0 | р              | р              |
|                 | -                     | <ul> <li>Word Choice</li> </ul>      | District | 85.8  |                |                |
|                 |                       |                                      | Province | 86.1  |                |                |
|                 |                       |                                      | School   | 100.0 | р              | р              |
|                 | F                     | <ul> <li>Conventions</li> </ul>      | District | 83.6  |                |                |
|                 |                       |                                      | Province | 85.7  |                |                |
|                 |                       |                                      | School   | 85.7  | р              | р              |
|                 | Demand Writing        |                                      | District | 75.9  |                |                |
|                 |                       |                                      | Province | 74.5  |                |                |
|                 |                       |                                      | School   | 55.9  | q              | q              |
|                 | Poetic Reading        |                                      | District | 67.1  | •              | -              |
|                 |                       |                                      | Province | 65.7  |                |                |
|                 |                       |                                      | School   | 79.4  | р              | р              |
|                 | Informational Reading |                                      | District | 76.8  |                |                |
|                 |                       |                                      | Province | 74.4  |                |                |
|                 |                       |                                      | School   | 52.9  | р              | р              |
|                 | Visual Reading        |                                      | District | 45.7  |                |                |
|                 |                       |                                      | Province | 42.5  |                |                |
|                 |                       |                                      | School   | 55.6  | q              | q              |
|                 | Listening             |                                      | District | 64.7  |                |                |
|                 |                       |                                      | Province | 64.0  |                |                |
|                 | Speaking              |                                      | School   | 100.0 | р              | р              |
|                 | Speaking              |                                      | District | 86.6  |                |                |
|                 |                       |                                      | Province | 85.7  |                |                |

#213 - Lake Academy, Fortune

Grades: K-7

Rubrics Results: Percentage of students performing at Level 3 and Above 2005-2007

#213 - Lake Academy, Fortune

Grades: K-7

Difference from Provincial Mean, 2005-07

Rubrics Results: Percentage of students performing at Level 3 and Above 2005-2007