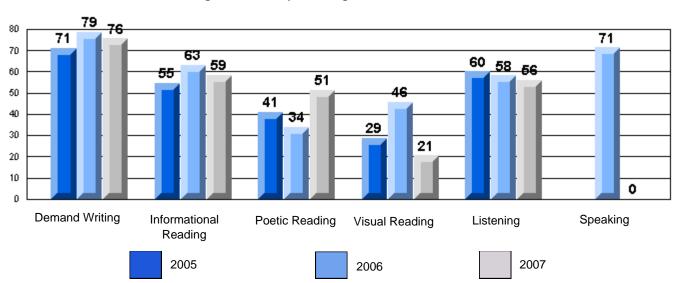

#213 - Lake Academy, Fortune

Grades: K-7

Rubrics Results: Percentage of students performing at Level 3 and Above 2005-2007

#213 - Lake Academy, Fortune

Grades: K-7

Difference from Provincial Mean, 2005-07

Rubrics Results: Percentage of students performing at Level 3 and Above 2005-2007