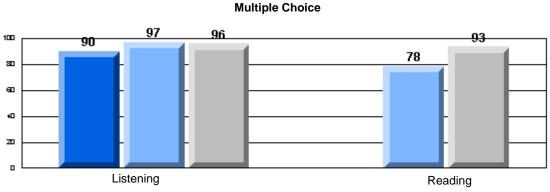

#213 - Lake Academy, Fortune

|                 |                       | Number of Students :                 | 36       |       | School         | School         |
|-----------------|-----------------------|--------------------------------------|----------|-------|----------------|----------------|
| Multiple Choice |                       |                                      |          | Mark  | vs<br>District | vs<br>Province |
|                 |                       |                                      | School   | 95.0  | р              | р              |
|                 | Reading               |                                      | District | 89.9  |                |                |
|                 | -                     |                                      | Province | 89.7  |                |                |
|                 |                       |                                      | School   | 96.3  | р              | р              |
|                 | Listening             |                                      | District | 92.6  |                |                |
|                 |                       |                                      | Province | 92.1  |                |                |
| Rubrics         |                       |                                      | School   | 100.0 | р              | р              |
| <u>aubrics</u>  | Г                     | - Content                            | District | 79.4  |                |                |
|                 |                       |                                      | Province | 81.4  |                |                |
|                 |                       |                                      | School   | 100.0 | р              | р              |
|                 | F                     | <ul> <li>Organization</li> </ul>     | District | 74.8  |                |                |
|                 |                       |                                      | Province | 77.7  |                |                |
|                 |                       |                                      | School   | 100.0 | р              | р              |
|                 | F                     | <ul> <li>Sentence Fluency</li> </ul> | District | 73.9  |                |                |
|                 | Process Writing       |                                      | Province | 77.0  |                |                |
|                 | J                     |                                      | School   | 100.0 | р              | р              |
|                 |                       | - Voice                              | District | 74.8  |                |                |
|                 |                       |                                      | Province | 73.9  |                |                |
|                 |                       |                                      | School   | 100.0 | р              | р              |
|                 | -                     | <ul> <li>Word Choice</li> </ul>      | District | 85.8  |                |                |
|                 |                       |                                      | Province | 86.1  |                |                |
|                 |                       |                                      | School   | 100.0 | р              | р              |
|                 | F                     | <ul> <li>Conventions</li> </ul>      | District | 83.6  |                |                |
|                 |                       |                                      | Province | 85.7  |                |                |
|                 |                       |                                      | School   | 85.7  | р              | р              |
|                 | Demand Writing        |                                      | District | 75.9  |                |                |
|                 |                       |                                      | Province | 74.5  |                |                |
|                 |                       |                                      | School   | 55.9  | q              | q              |
|                 | Poetic Reading        |                                      | District | 67.1  | •              | -              |
|                 |                       |                                      | Province | 65.7  |                |                |
|                 |                       |                                      | School   | 79.4  | р              | р              |
|                 | Informational Reading |                                      | District | 76.8  |                |                |
|                 |                       |                                      | Province | 74.4  |                |                |
|                 |                       |                                      | School   | 52.9  | р              | р              |
|                 | Visual Reading        |                                      | District | 45.7  |                |                |
|                 |                       |                                      | Province | 42.5  |                |                |
|                 |                       |                                      | School   | 55.6  | q              | q              |
|                 | Listening             |                                      | District | 64.7  |                |                |
|                 |                       |                                      | Province | 64.0  |                |                |
|                 | Speaking              |                                      | School   | 100.0 | р              | р              |
|                 | Speaking              |                                      | District | 86.6  |                |                |
|                 |                       |                                      | Province | 85.7  |                |                |