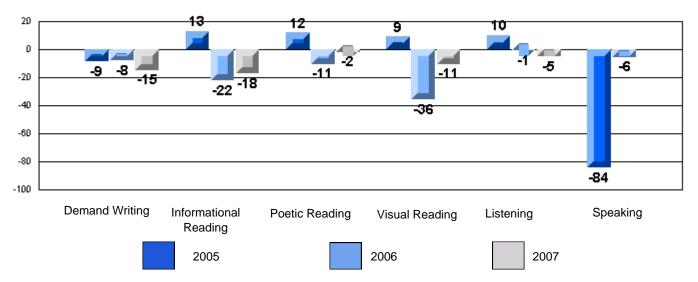

Difference from Provincial Mean, 2005-07

Rubrics Results: Percentage of students performing at Level 3 and Above 2005-2007

District 4 - Eastern

# Difference from Provincial Mean, 2005-07

Rubrics Results: Percentage of students performing at Level 3 and Above 2005-2007

Process Writing (10 % Sample)

Difference from Provincial Mean, 2005-07

District 4 - Eastern