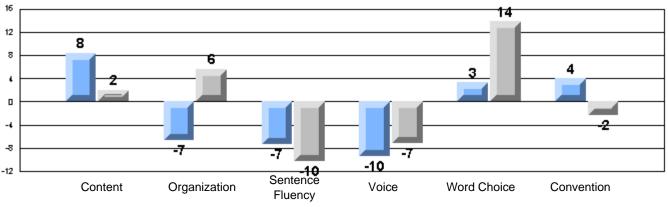

Process Writing (10 % Sample)

Difference from Provincial Mean, 2005-07

#218 - St. Joseph's Academy, Lamaline

|                 | Numl                  | ber of Students : | 7        |       | School         | School         |
|-----------------|-----------------------|-------------------|----------|-------|----------------|----------------|
| Multiple Choice |                       |                   |          | Mark  | vs<br>District | vs<br>Province |
| Multiple Choice |                       |                   | School   | 81.0  | a              | a              |
|                 | Reading               |                   | District | 89.9  | q              | q              |
|                 | Reading               |                   | Province | 89.7  |                |                |
|                 |                       |                   | School   | 90.5  | q              | G              |
|                 | Listening             |                   | District | 92.6  | Ч              | q              |
|                 | Listening             |                   | Province | 92.0  |                |                |
|                 |                       |                   | School   | 0.0   | q              | 0              |
| Rubrics         | Cor                   | ntent             | District | 79.4  | Ч              | q              |
|                 |                       |                   | Province | 81.4  |                |                |
|                 |                       |                   | School   | 0.0   | q              | a              |
|                 | - Ora                 | ganization        | District | 74.8  | Ч              | q              |
| Pro             |                       |                   | Province | 74.8  |                |                |
|                 |                       |                   | School   | 0.0   | q              | q              |
|                 | Sen                   | ntence Fluency    | District | 73.9  | *              |                |
|                 | Process Writing —     | -                 | Province | 77.0  |                |                |
|                 |                       |                   | School   | 0.0   | q              | q              |
|                 | Voie                  | се                | District | 74.8  |                | •              |
|                 |                       |                   | Province | 73.9  |                |                |
|                 |                       |                   | School   | 0.0   | q              | q              |
|                 | Woi                   | ord Choice        | District | 85.8  | 1              | 1              |
|                 |                       |                   | Province | 86.1  |                |                |
|                 |                       |                   | School   | 0.0   | q              | q              |
|                 | L Cor                 | nventions         | District | 83.6  |                |                |
|                 |                       |                   | Province | 85.7  |                |                |
|                 |                       |                   | School   | 100.0 | р              | р              |
|                 | Demand Writing        |                   | District | 75.9  |                |                |
|                 |                       |                   | Province | 74.5  |                |                |
|                 |                       |                   | School   | 100.0 | р              | р              |
|                 | Poetic Reading        |                   | District | 67.1  |                |                |
|                 |                       |                   | Province | 65.7  |                |                |
|                 |                       |                   | School   | 71.4  | q              | q              |
|                 | Informational Reading |                   | District | 76.8  |                |                |
|                 |                       |                   | Province | 74.4  |                |                |
|                 |                       |                   | School   | 85.7  | р              | р              |
|                 | Visual Reading        |                   | District | 45.7  |                |                |
|                 |                       |                   | Province | 42.5  |                |                |
|                 | L'eterstern           |                   | School   | 57.1  | q              | q              |
|                 | Listening             |                   | District | 64.7  |                |                |
|                 |                       |                   | Province | 64.0  |                |                |
|                 |                       |                   | School   | 0.0   | q              | q              |
|                 | Speaking              |                   | District | 86.6  |                |                |
|                 |                       |                   | Province | 85.7  |                |                |