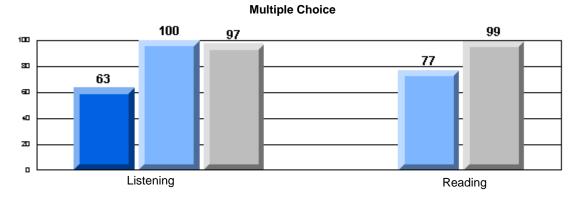

# 3 Year CRT (Subtest) Mark Trend 2005-2007 Multiple Choice

Rubrics Results: Percentage of students performing at Level 3 and Above 2005-2007

#218 - St. Joseph's Academy, Lamaline

Process Writing (10 % Sample)