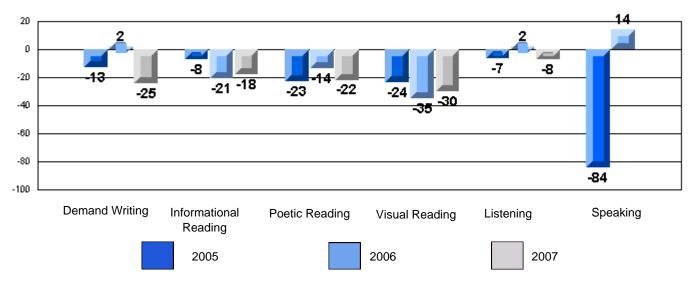

Difference from Provincial Mean, 2005-07

Rubrics Results: Percentage of students performing at Level 3 and Above 2005-2007

District 4 - Eastern