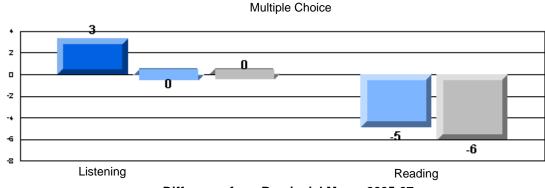

Process Writing (10 % Sample)

Difference from Provincial Mean, 2005-07

#218 - St. Joseph's Academy, Lamaline

|                 | Numl                  | ber of Students : | 7        |       | School         | School         |
|-----------------|-----------------------|-------------------|----------|-------|----------------|----------------|
| Multiple Choice |                       |                   |          | Mark  | vs<br>District | vs<br>Province |
| Multiple Choice |                       |                   | School   | 81.0  | a              | a              |
|                 | Reading               |                   | District | 89.9  | q              | q              |
|                 | Reading               |                   | Province | 89.7  |                |                |
|                 |                       |                   | School   | 90.5  | q              | G              |
|                 | Listening             |                   | District | 92.6  | Ч              | q              |
|                 | Listening             |                   | Province | 92.0  |                |                |
|                 |                       |                   | School   | 0.0   | q              | 0              |
| Rubrics         | Cor                   | ntent             | District | 79.4  | Ч              | q              |
|                 |                       |                   | Province | 81.4  |                |                |
|                 |                       |                   | School   | 0.0   | q              | a              |
|                 | - Ora                 | ganization        | District | 74.8  | Ч              | q              |
| Pro             |                       |                   | Province | 74.8  |                |                |
|                 |                       |                   | School   | 0.0   | q              | q              |
|                 | Sen                   | ntence Fluency    | District | 73.9  | *              |                |
|                 | Process Writing —     | -                 | Province | 77.0  |                |                |
|                 |                       |                   | School   | 0.0   | q              | q              |
|                 | Voie                  | се                | District | 74.8  |                | •              |
|                 |                       |                   | Province | 73.9  |                |                |
|                 |                       |                   | School   | 0.0   | q              | q              |
|                 | Woi                   | ord Choice        | District | 85.8  | 1              | 1              |
|                 |                       |                   | Province | 86.1  |                |                |
|                 |                       |                   | School   | 0.0   | q              | q              |
|                 | L Cor                 | nventions         | District | 83.6  |                |                |
|                 |                       |                   | Province | 85.7  |                |                |
|                 |                       |                   | School   | 100.0 | р              | р              |
|                 | Demand Writing        |                   | District | 75.9  |                |                |
|                 |                       |                   | Province | 74.5  |                |                |
|                 |                       |                   | School   | 100.0 | р              | р              |
|                 | Poetic Reading        |                   | District | 67.1  |                |                |
|                 |                       |                   | Province | 65.7  |                |                |
|                 |                       |                   | School   | 71.4  | q              | q              |
|                 | Informational Reading |                   | District | 76.8  |                |                |
|                 |                       |                   | Province | 74.4  |                |                |
|                 |                       |                   | School   | 85.7  | р              | р              |
|                 | Visual Reading        |                   | District | 45.7  |                |                |
|                 |                       |                   | Province | 42.5  |                |                |
|                 | L'eterstern           |                   | School   | 57.1  | q              | q              |
|                 | Listening             |                   | District | 64.7  |                |                |
|                 |                       |                   | Province | 64.0  |                |                |
|                 |                       |                   | School   | 0.0   | q              | q              |
|                 | Speaking              |                   | District | 86.6  |                |                |
|                 |                       |                   | Province | 85.7  |                |                |

# 3 Year CRT (Subtest) Mark Trend 2005-2007 Multiple Choice

Rubrics Results: Percentage of students performing at Level 3 and Above 2005-2007

#218 - St. Joseph's Academy, Lamaline

Process Writing (10 % Sample)

Difference from Provincial Mean, 2005-07

Rubrics Results: Percentage of students performing at Level 3 and Above 2005-2007

District 4 - Eastern