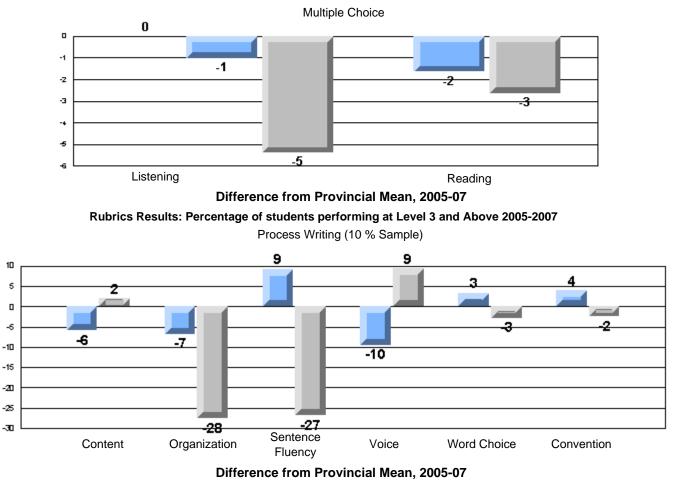

#213 - Lake Academy, Fortune

Grades: K-7

Rubrics Results: Percentage of students performing at Level 3 and Above 2005-2007

#213 - Lake Academy, Fortune

Grades: K-7

Difference from Provincial Mean, 2005-07

Rubrics Results: Percentage of students performing at Level 3 and Above 2005-2007

Process Writing (10 % Sample)

Difference from Provincial Mean, 2005-07

#218 - St. Joseph's Academy, Lamaline

|                 | Numl                  | ber of Students : | 7        |       | School         | School         |
|-----------------|-----------------------|-------------------|----------|-------|----------------|----------------|
| Multiple Choice |                       |                   |          | Mark  | vs<br>District | vs<br>Province |
| Multiple Choice |                       |                   | School   | 81.0  | a              | a              |
|                 | Reading               |                   | District | 89.9  | q              | q              |
|                 | Reading               |                   | Province | 89.7  |                |                |
|                 |                       |                   | School   | 90.5  | q              | G              |
|                 | Listening             |                   | District | 92.6  | Ч              | q              |
|                 | Listening             |                   | Province | 92.0  |                |                |
|                 |                       |                   | School   | 0.0   | q              | 0              |
| Rubrics         | Cor                   | ntent             | District | 79.4  | Ч              | q              |
|                 |                       |                   | Province | 81.4  |                |                |
|                 |                       |                   | School   | 0.0   | q              | a              |
|                 | - Ora                 | ganization        | District | 74.8  | Ч              | q              |
| Pro             |                       |                   | Province | 74.8  |                |                |
|                 |                       |                   | School   | 0.0   | q              | q              |
|                 | Sen                   | ntence Fluency    | District | 73.9  | *              |                |
|                 | Process Writing —     | -                 | Province | 77.0  |                |                |
|                 |                       |                   | School   | 0.0   | q              | q              |
|                 | Voie                  | се                | District | 74.8  |                | •              |
|                 |                       |                   | Province | 73.9  |                |                |
|                 |                       |                   | School   | 0.0   | q              | q              |
|                 | Woi                   | ord Choice        | District | 85.8  | 1              | 1              |
|                 |                       |                   | Province | 86.1  |                |                |
|                 |                       |                   | School   | 0.0   | q              | q              |
|                 | L Cor                 | nventions         | District | 83.6  |                |                |
|                 |                       |                   | Province | 85.7  |                |                |
|                 |                       |                   | School   | 100.0 | р              | р              |
|                 | Demand Writing        |                   | District | 75.9  |                |                |
|                 |                       |                   | Province | 74.5  |                |                |
|                 |                       |                   | School   | 100.0 | р              | р              |
|                 | Poetic Reading        |                   | District | 67.1  |                |                |
|                 |                       |                   | Province | 65.7  |                |                |
|                 |                       |                   | School   | 71.4  | q              | q              |
|                 | Informational Reading |                   | District | 76.8  |                |                |
|                 |                       |                   | Province | 74.4  |                |                |
|                 |                       |                   | School   | 85.7  | р              | р              |
|                 | Visual Reading        |                   | District | 45.7  |                |                |
|                 |                       |                   | Province | 42.5  |                |                |
|                 | L'eterstern           |                   | School   | 57.1  | q              | q              |
|                 | Listening             |                   | District | 64.7  |                |                |
|                 |                       |                   | Province | 64.0  |                |                |
|                 |                       |                   | School   | 0.0   | q              | q              |
|                 | Speaking              |                   | District | 86.6  |                |                |
|                 |                       |                   | Province | 85.7  |                |                |