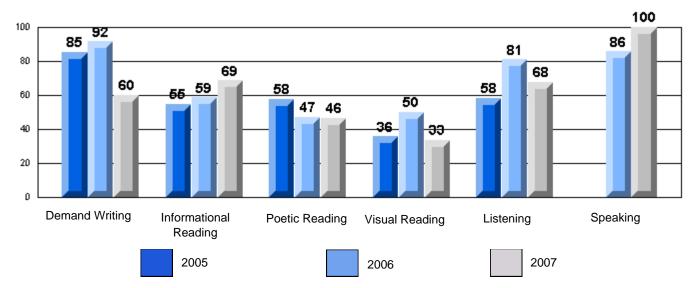

#213 - Lake Academy, Fortune

Grades: K-7

Rubrics Results: Percentage of students performing at Level 3 and Above 2005-2007

#213 - Lake Academy, Fortune

Grades: K-7

Difference from Provincial Mean, 2005-07

Rubrics Results: Percentage of students performing at Level 3 and Above 2005-2007