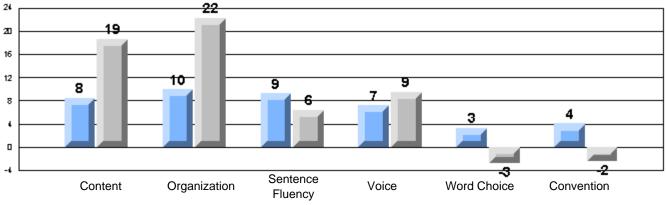

#213 - Lake Academy, Fortune

Grades: K-7

Rubrics Results: Percentage of students performing at Level 3 and Above 2005-2007

#213 - Lake Academy, Fortune

Grades: K-7

Difference from Provincial Mean, 2005-07

Rubrics Results: Percentage of students performing at Level 3 and Above 2005-2007