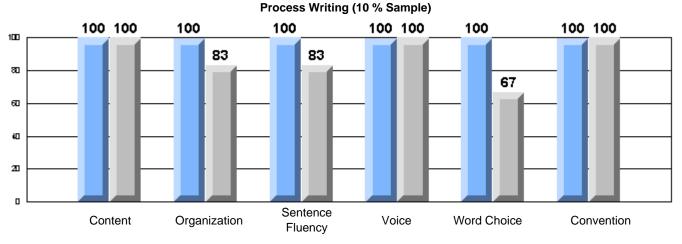

Process Writing (10 % Sample)

Difference from Provincial Mean, 2005-07

#218 - St. Joseph's Academy, Lamaline

|                 | Numl                  | ber of Students : | 7        |       | School         | School         |
|-----------------|-----------------------|-------------------|----------|-------|----------------|----------------|
| Multiple Choice |                       |                   |          | Mark  | vs<br>District | vs<br>Province |
| Multiple Choice |                       |                   | School   | 81.0  | a              | a              |
|                 | Reading               |                   | District | 89.9  | q              | q              |
|                 | Reading               |                   | Province | 89.7  |                |                |
|                 |                       |                   | School   | 90.5  | q              | G              |
|                 | Listening             |                   | District | 92.6  | Ч              | q              |
|                 | Listening             |                   | Province | 92.0  |                |                |
|                 |                       |                   | School   | 0.0   | q              | 0              |
| Rubrics         | Cor                   | ntent             | District | 79.4  | Ч              | q              |
|                 |                       |                   | Province | 81.4  |                |                |
|                 |                       |                   | School   | 0.0   | q              | a              |
|                 | - Ora                 | ganization        | District | 74.8  | Ч              | q              |
| Pro             |                       |                   | Province | 74.8  |                |                |
|                 |                       |                   | School   | 0.0   | q              | q              |
|                 | Sen                   | ntence Fluency    | District | 73.9  | *              |                |
|                 | Process Writing —     | -                 | Province | 77.0  |                |                |
|                 |                       |                   | School   | 0.0   | q              | q              |
|                 | Voie                  | се                | District | 74.8  |                | •              |
|                 |                       |                   | Province | 73.9  |                |                |
|                 |                       |                   | School   | 0.0   | q              | q              |
|                 | Woi                   | ord Choice        | District | 85.8  | 1              | 1              |
|                 |                       |                   | Province | 86.1  |                |                |
|                 |                       |                   | School   | 0.0   | q              | q              |
|                 | L Cor                 | nventions         | District | 83.6  |                |                |
|                 |                       |                   | Province | 85.7  |                |                |
|                 |                       |                   | School   | 100.0 | р              | р              |
|                 | Demand Writing        |                   | District | 75.9  |                |                |
|                 |                       |                   | Province | 74.5  |                |                |
|                 |                       |                   | School   | 100.0 | р              | р              |
|                 | Poetic Reading        |                   | District | 67.1  |                |                |
|                 |                       |                   | Province | 65.7  |                |                |
|                 |                       |                   | School   | 71.4  | q              | q              |
|                 | Informational Reading |                   | District | 76.8  |                |                |
|                 |                       |                   | Province | 74.4  |                |                |
|                 |                       |                   | School   | 85.7  | р              | р              |
|                 | Visual Reading        |                   | District | 45.7  |                |                |
|                 |                       |                   | Province | 42.5  |                |                |
|                 | L'eterstern           |                   | School   | 57.1  | q              | q              |
|                 | Listening             |                   | District | 64.7  |                |                |
|                 |                       |                   | Province | 64.0  |                |                |
|                 |                       |                   | School   | 0.0   | q              | q              |
|                 | Speaking              |                   | District | 86.6  |                |                |
|                 |                       |                   | Province | 85.7  |                |                |