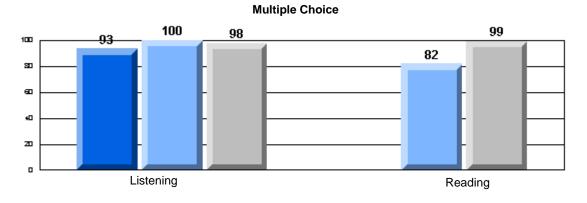

#213 - Lake Academy, Fortune

|                 |                       | Number of Students :                 | 36       |       | School         | School         |
|-----------------|-----------------------|--------------------------------------|----------|-------|----------------|----------------|
| Multiple Choice |                       |                                      |          | Mark  | vs<br>District | vs<br>Province |
|                 |                       |                                      | School   | 95.0  | р              | р              |
|                 | Reading               |                                      | District | 89.9  |                |                |
|                 | -                     |                                      | Province | 89.7  |                |                |
|                 |                       |                                      | School   | 96.3  | р              | р              |
|                 | Listening             |                                      | District | 92.6  |                |                |
|                 |                       |                                      | Province | 92.1  |                |                |
| Rubrics         |                       |                                      | School   | 100.0 | р              | р              |
| <u>aubrics</u>  | Г                     | - Content                            | District | 79.4  |                |                |
|                 |                       |                                      | Province | 81.4  |                |                |
|                 |                       |                                      | School   | 100.0 | р              | р              |
|                 | F                     | <ul> <li>Organization</li> </ul>     | District | 74.8  |                |                |
|                 |                       |                                      | Province | 77.7  |                |                |
|                 |                       |                                      | School   | 100.0 | р              | р              |
|                 | F                     | <ul> <li>Sentence Fluency</li> </ul> | District | 73.9  |                |                |
|                 | Process Writing       |                                      | Province | 77.0  |                |                |
|                 | J                     |                                      | School   | 100.0 | р              | р              |
|                 |                       | - Voice                              | District | 74.8  |                |                |
|                 |                       |                                      | Province | 73.9  |                |                |
|                 |                       |                                      | School   | 100.0 | р              | р              |
|                 | -                     | <ul> <li>Word Choice</li> </ul>      | District | 85.8  |                |                |
|                 |                       |                                      | Province | 86.1  |                |                |
|                 |                       |                                      | School   | 100.0 | р              | р              |
|                 | F                     | <ul> <li>Conventions</li> </ul>      | District | 83.6  |                |                |
|                 |                       |                                      | Province | 85.7  |                |                |
|                 |                       |                                      | School   | 85.7  | р              | р              |
|                 | Demand Writing        |                                      | District | 75.9  |                |                |
|                 |                       |                                      | Province | 74.5  |                |                |
|                 |                       |                                      | School   | 55.9  | q              | q              |
|                 | Poetic Reading        |                                      | District | 67.1  | •              | -              |
|                 |                       |                                      | Province | 65.7  |                |                |
|                 |                       |                                      | School   | 79.4  | р              | р              |
|                 | Informational Reading |                                      | District | 76.8  |                |                |
|                 |                       |                                      | Province | 74.4  |                |                |
|                 |                       |                                      | School   | 52.9  | р              | р              |
|                 | Visual Reading        |                                      | District | 45.7  |                |                |
|                 |                       |                                      | Province | 42.5  |                |                |
|                 |                       |                                      | School   | 55.6  | q              | q              |
|                 | Listening             |                                      | District | 64.7  |                |                |
|                 |                       |                                      | Province | 64.0  |                |                |
|                 | Speaking              |                                      | School   | 100.0 | р              | р              |
|                 | Speaking              |                                      | District | 86.6  |                |                |
|                 |                       |                                      | Province | 85.7  |                |                |