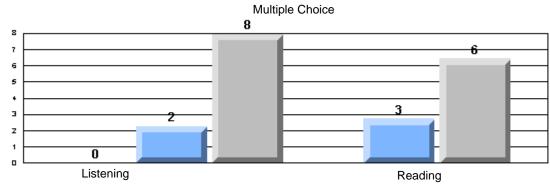

# 3 Year CRT (Subtest) Mark Trend 2005-2007 Multiple Choice

Rubrics Results: Percentage of students performing at Level 3 and Above 2005-2007

#218 - St. Joseph's Academy, Lamaline

Process Writing (10 % Sample)