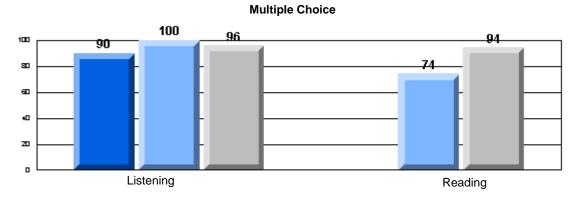

#213 - Lake Academy, Fortune

|                 |                       | Number of Students :                 | 36       |       | School         | School         |
|-----------------|-----------------------|--------------------------------------|----------|-------|----------------|----------------|
| Multiple Choice |                       |                                      |          | Mark  | vs<br>District | vs<br>Province |
|                 |                       |                                      | School   | 95.0  | р              | р              |
|                 | Reading               |                                      | District | 89.9  |                |                |
|                 | -                     |                                      | Province | 89.7  |                |                |
|                 |                       |                                      | School   | 96.3  | р              | р              |
|                 | Listening             |                                      | District | 92.6  |                |                |
|                 |                       |                                      | Province | 92.1  |                |                |
| Rubrics         |                       |                                      | School   | 100.0 | р              | р              |
| <u>aubrics</u>  | Г                     | - Content                            | District | 79.4  |                |                |
|                 |                       |                                      | Province | 81.4  |                |                |
|                 |                       |                                      | School   | 100.0 | р              | р              |
|                 | F                     | <ul> <li>Organization</li> </ul>     | District | 74.8  |                |                |
|                 |                       |                                      | Province | 77.7  |                |                |
|                 |                       |                                      | School   | 100.0 | р              | р              |
|                 | F                     | <ul> <li>Sentence Fluency</li> </ul> | District | 73.9  |                |                |
|                 | Process Writing       |                                      | Province | 77.0  |                |                |
|                 | J                     |                                      | School   | 100.0 | р              | р              |
|                 |                       | - Voice                              | District | 74.8  |                |                |
|                 |                       |                                      | Province | 73.9  |                |                |
|                 |                       |                                      | School   | 100.0 | р              | р              |
|                 | -                     | <ul> <li>Word Choice</li> </ul>      | District | 85.8  |                |                |
|                 |                       |                                      | Province | 86.1  |                |                |
|                 |                       |                                      | School   | 100.0 | р              | р              |
|                 | F                     | <ul> <li>Conventions</li> </ul>      | District | 83.6  |                |                |
|                 |                       |                                      | Province | 85.7  |                |                |
|                 |                       |                                      | School   | 85.7  | р              | р              |
|                 | Demand Writing        |                                      | District | 75.9  |                |                |
|                 |                       |                                      | Province | 74.5  |                |                |
|                 |                       |                                      | School   | 55.9  | q              | q              |
|                 | Poetic Reading        |                                      | District | 67.1  | •              | -              |
|                 |                       |                                      | Province | 65.7  |                |                |
|                 |                       |                                      | School   | 79.4  | р              | р              |
|                 | Informational Reading |                                      | District | 76.8  |                |                |
|                 |                       |                                      | Province | 74.4  |                |                |
|                 |                       |                                      | School   | 52.9  | р              | р              |
|                 | Visual Reading        |                                      | District | 45.7  |                |                |
|                 |                       |                                      | Province | 42.5  |                |                |
|                 |                       |                                      | School   | 55.6  | q              | q              |
|                 | Listening             |                                      | District | 64.7  |                |                |
|                 |                       |                                      | Province | 64.0  |                |                |
|                 | Speaking              |                                      | School   | 100.0 | р              | р              |
|                 | Speaking              |                                      | District | 86.6  |                |                |
|                 |                       |                                      | Province | 85.7  |                |                |