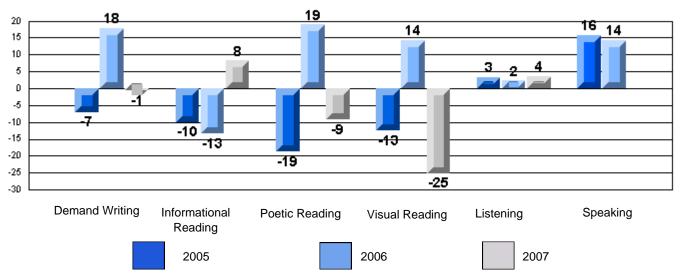

# 3 Year CRT (Subtest) Mark Trend 2005-2007 Multiple Choice

Rubrics Results: Percentage of students performing at Level 3 and Above 2005-2007

#218 - St. Joseph's Academy, Lamaline

Process Writing (10 % Sample)

Difference from Provincial Mean, 2005-07

Rubrics Results: Percentage of students performing at Level 3 and Above 2005-2007

District 4 - Eastern