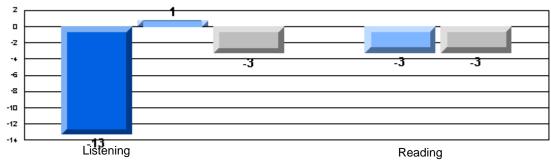

Process Writing (10 % Sample)

Difference from Provincial Mean, 2005-07

#218 - St. Joseph's Academy, Lamaline

|                 | Numl                  | ber of Students : | 7        |       | School         | School         |
|-----------------|-----------------------|-------------------|----------|-------|----------------|----------------|
| Multiple Choice |                       |                   |          | Mark  | vs<br>District | vs<br>Province |
| Multiple Choice |                       |                   | School   | 81.0  | a              | a              |
|                 | Reading               |                   | District | 89.9  | q              | q              |
|                 | Reading               |                   | Province | 89.7  |                |                |
|                 |                       |                   | School   | 90.5  | q              | G              |
|                 | Listening             |                   | District | 92.6  | Ч              | q              |
|                 | Listening             |                   | Province | 92.0  |                |                |
|                 |                       |                   | School   | 0.0   | q              | 0              |
| Rubrics         | Cor                   | ntent             | District | 79.4  | Ч              | q              |
|                 |                       |                   | Province | 81.4  |                |                |
|                 |                       |                   | School   | 0.0   | q              | a              |
|                 | - Ora                 | ganization        | District | 74.8  | Ч              | q              |
| Pro             |                       |                   | Province | 74.8  |                |                |
|                 |                       |                   | School   | 0.0   | q              | q              |
|                 | Sen                   | ntence Fluency    | District | 73.9  | *              |                |
|                 | Process Writing —     | -                 | Province | 77.0  |                |                |
|                 |                       |                   | School   | 0.0   | q              | q              |
|                 | Voie                  | се                | District | 74.8  |                | •              |
|                 |                       |                   | Province | 73.9  |                |                |
|                 |                       |                   | School   | 0.0   | q              | q              |
|                 | Woi                   | ord Choice        | District | 85.8  | 1              | 1              |
|                 |                       |                   | Province | 86.1  |                |                |
|                 |                       |                   | School   | 0.0   | q              | q              |
|                 | L Cor                 | nventions         | District | 83.6  |                |                |
|                 |                       |                   | Province | 85.7  |                |                |
|                 |                       |                   | School   | 100.0 | р              | р              |
|                 | Demand Writing        |                   | District | 75.9  |                |                |
|                 |                       |                   | Province | 74.5  |                |                |
|                 |                       |                   | School   | 100.0 | р              | р              |
|                 | Poetic Reading        |                   | District | 67.1  |                |                |
|                 |                       |                   | Province | 65.7  |                |                |
|                 |                       |                   | School   | 71.4  | q              | q              |
|                 | Informational Reading |                   | District | 76.8  |                |                |
|                 |                       |                   | Province | 74.4  |                |                |
|                 |                       |                   | School   | 85.7  | р              | р              |
|                 | Visual Reading        |                   | District | 45.7  |                |                |
|                 |                       |                   | Province | 42.5  |                |                |
|                 | L'eterstern           |                   | School   | 57.1  | q              | q              |
|                 | Listening             |                   | District | 64.7  |                |                |
|                 |                       |                   | Province | 64.0  |                |                |
|                 |                       |                   | School   | 0.0   | q              | q              |
|                 | Speaking              |                   | District | 86.6  |                |                |
|                 |                       |                   | Province | 85.7  |                |                |