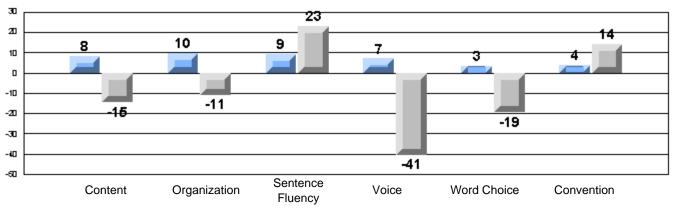

Process Writing (10 % Sample)

Difference from Provincial Mean, 2005-07

#218 - St. Joseph's Academy, Lamaline

|                 | Numl                  | ber of Students : | 7        |       | School         | School         |
|-----------------|-----------------------|-------------------|----------|-------|----------------|----------------|
| Multiple Choice |                       |                   |          | Mark  | vs<br>District | vs<br>Province |
| Multiple Choice |                       |                   | School   | 81.0  | a              | a              |
|                 | Reading               |                   | District | 89.9  | q              | q              |
|                 | Reading               |                   | Province | 89.7  |                |                |
|                 |                       |                   | School   | 90.5  | q              | G              |
|                 | Listening             |                   | District | 92.6  | Ч              | q              |
|                 | Listening             |                   | Province | 92.0  |                |                |
|                 |                       |                   | School   | 0.0   | q              | 0              |
| Rubrics         | Cor                   | ntent             | District | 79.4  | Ч              | q              |
|                 |                       |                   | Province | 81.4  |                |                |
|                 |                       |                   | School   | 0.0   | q              | a              |
|                 | - Ora                 | ganization        | District | 74.8  | Ч              | q              |
| Pro             |                       |                   | Province | 74.8  |                |                |
|                 |                       |                   | School   | 0.0   | q              | q              |
|                 | Sen                   | ntence Fluency    | District | 73.9  | *              |                |
|                 | Process Writing —     | -                 | Province | 77.0  |                |                |
|                 |                       |                   | School   | 0.0   | q              | q              |
|                 | Voie                  | се                | District | 74.8  |                | •              |
|                 |                       |                   | Province | 73.9  |                |                |
|                 |                       |                   | School   | 0.0   | q              | q              |
|                 | Woi                   | ord Choice        | District | 85.8  | 1              | 1              |
|                 |                       |                   | Province | 86.1  |                |                |
|                 |                       |                   | School   | 0.0   | q              | q              |
|                 | L Cor                 | nventions         | District | 83.6  |                |                |
|                 |                       |                   | Province | 85.7  |                |                |
|                 |                       |                   | School   | 100.0 | р              | р              |
|                 | Demand Writing        |                   | District | 75.9  |                |                |
|                 |                       |                   | Province | 74.5  |                |                |
|                 |                       |                   | School   | 100.0 | р              | р              |
|                 | Poetic Reading        |                   | District | 67.1  |                |                |
|                 |                       |                   | Province | 65.7  |                |                |
|                 |                       |                   | School   | 71.4  | q              | q              |
|                 | Informational Reading |                   | District | 76.8  |                |                |
|                 |                       |                   | Province | 74.4  |                |                |
|                 |                       |                   | School   | 85.7  | р              | р              |
|                 | Visual Reading        |                   | District | 45.7  |                |                |
|                 |                       |                   | Province | 42.5  |                |                |
|                 | L'eterstern           |                   | School   | 57.1  | q              | q              |
|                 | Listening             |                   | District | 64.7  |                |                |
|                 |                       |                   | Province | 64.0  |                |                |
|                 |                       |                   | School   | 0.0   | q              | q              |
|                 | Speaking              |                   | District | 86.6  |                |                |
|                 |                       |                   | Province | 85.7  |                |                |

Difference from Provincial Mean, 2005-07

Rubrics Results: Percentage of students performing at Level 3 and Above 2005-2007

District 4 - Eastern