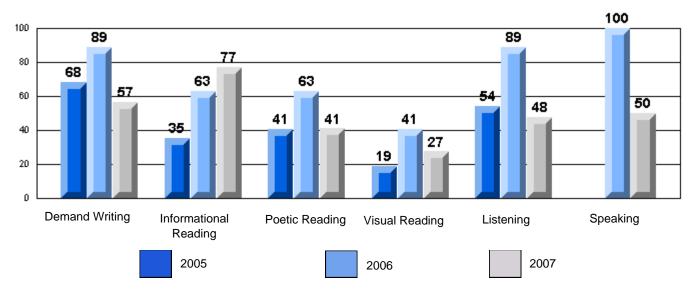

#213 - Lake Academy, Fortune

Grades: K-7

Rubrics Results: Percentage of students performing at Level 3 and Above 2005-2007

#213 - Lake Academy, Fortune

Grades: K-7

Difference from Provincial Mean, 2005-07

Rubrics Results: Percentage of students performing at Level 3 and Above 2005-2007