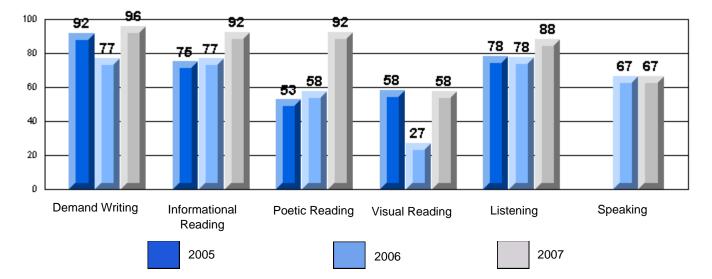

#213 - Lake Academy, Fortune

Grades: K-7

Rubrics Results: Percentage of students performing at Level 3 and Above 2005-2007

#213 - Lake Academy, Fortune

Grades: K-7

Difference from Provincial Mean, 2005-07

Rubrics Results: Percentage of students performing at Level 3 and Above 2005-2007