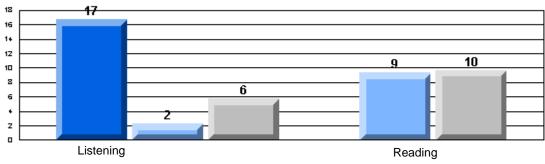

# 3 Year CRT (Subtest) Mark Trend 2005-2007 Multiple Choice

Rubrics Results: Percentage of students performing at Level 3 and Above 2005-2007

#218 - St. Joseph's Academy, Lamaline

Process Writing (10 % Sample)