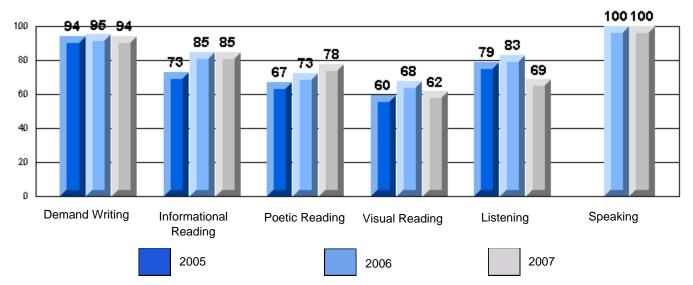

#213 - Lake Academy, Fortune

Grades: K-7

Rubrics Results: Percentage of students performing at Level 3 and Above 2005-2007

#213 - Lake Academy, Fortune

Grades: K-7

Difference from Provincial Mean, 2005-07

Rubrics Results: Percentage of students performing at Level 3 and Above 2005-2007