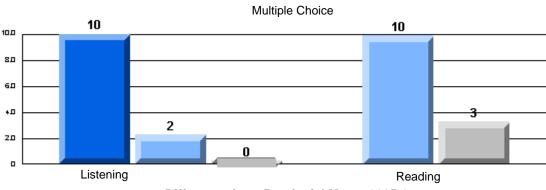

Process Writing (10 % Sample)

Difference from Provincial Mean, 2005-07

#218 - St. Joseph's Academy, Lamaline

|                 | Numl                  | ber of Students : | 7        |       | School         | School         |
|-----------------|-----------------------|-------------------|----------|-------|----------------|----------------|
| Multiple Choice |                       |                   |          | Mark  | vs<br>District | vs<br>Province |
| Multiple Choice |                       |                   | School   | 81.0  | a              | a              |
|                 | Reading               |                   | District | 89.9  | q              | q              |
|                 | Reading               |                   | Province | 89.7  |                |                |
|                 |                       |                   | School   | 90.5  | q              | G              |
|                 | Listening             |                   | District | 92.6  | Ч              | q              |
|                 | Listening             |                   | Province | 92.0  |                |                |
|                 |                       |                   | School   | 0.0   | q              | 0              |
| Rubrics         | Cor                   | ntent             | District | 79.4  | Ч              | q              |
|                 |                       |                   | Province | 81.4  |                |                |
|                 |                       |                   | School   | 0.0   | q              | a              |
|                 | - Ora                 | ganization        | District | 74.8  | Ч              | q              |
| Pro             |                       |                   | Province | 74.8  |                |                |
|                 |                       |                   | School   | 0.0   | q              | q              |
|                 | Sen                   | ntence Fluency    | District | 73.9  | *              |                |
|                 | Process Writing —     | -                 | Province | 77.0  |                |                |
|                 |                       |                   | School   | 0.0   | q              | q              |
|                 | Voie                  | се                | District | 74.8  |                | •              |
|                 |                       |                   | Province | 73.9  |                |                |
|                 |                       |                   | School   | 0.0   | q              | q              |
|                 | Woi                   | ord Choice        | District | 85.8  | 1              | 1              |
|                 |                       |                   | Province | 86.1  |                |                |
|                 |                       |                   | School   | 0.0   | q              | q              |
|                 | L Cor                 | nventions         | District | 83.6  |                |                |
|                 |                       |                   | Province | 85.7  |                |                |
|                 |                       |                   | School   | 100.0 | р              | р              |
|                 | Demand Writing        |                   | District | 75.9  |                |                |
|                 |                       |                   | Province | 74.5  |                |                |
|                 |                       |                   | School   | 100.0 | р              | р              |
|                 | Poetic Reading        |                   | District | 67.1  |                |                |
|                 |                       |                   | Province | 65.7  |                |                |
|                 |                       |                   | School   | 71.4  | q              | q              |
|                 | Informational Reading |                   | District | 76.8  |                |                |
|                 |                       |                   | Province | 74.4  |                |                |
|                 |                       |                   | School   | 85.7  | р              | р              |
|                 | Visual Reading        |                   | District | 45.7  |                |                |
|                 |                       |                   | Province | 42.5  |                |                |
|                 | L'eterstern           |                   | School   | 57.1  | q              | q              |
|                 | Listening             |                   | District | 64.7  |                |                |
|                 |                       |                   | Province | 64.0  |                |                |
|                 |                       |                   | School   | 0.0   | q              | q              |
|                 | Speaking              |                   | District | 86.6  |                |                |
|                 |                       |                   | Province | 85.7  |                |                |

# 3 Year CRT (Subtest) Mark Trend 2005-2007 Multiple Choice

Rubrics Results: Percentage of students performing at Level 3 and Above 2005-2007

#218 - St. Joseph's Academy, Lamaline

Process Writing (10 % Sample)