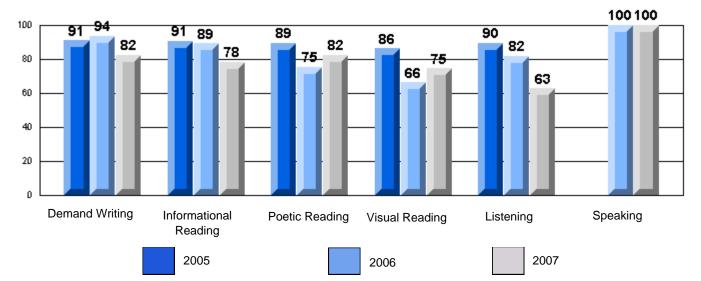

#213 - Lake Academy, Fortune

Grades: K-7

Rubrics Results: Percentage of students performing at Level 3 and Above 2005-2007

#213 - Lake Academy, Fortune

Grades: K-7

Difference from Provincial Mean, 2005-07

Rubrics Results: Percentage of students performing at Level 3 and Above 2005-2007