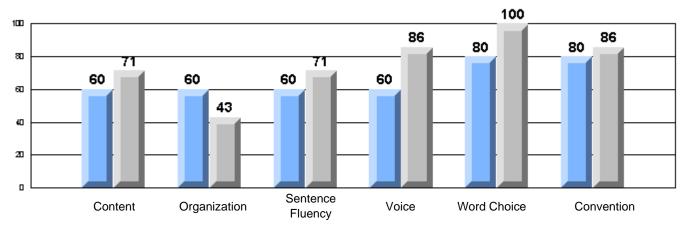

#213 - Lake Academy, Fortune

|                 |                       | Number of Students :                 | 36       |       | School         | School         |
|-----------------|-----------------------|--------------------------------------|----------|-------|----------------|----------------|
| Multiple Choice |                       |                                      |          | Mark  | vs<br>District | vs<br>Province |
|                 |                       |                                      | School   | 95.0  | р              | р              |
|                 | Reading               |                                      | District | 89.9  |                |                |
|                 | -                     |                                      | Province | 89.7  |                |                |
|                 |                       |                                      | School   | 96.3  | р              | р              |
|                 | Listening             |                                      | District | 92.6  |                |                |
|                 |                       |                                      | Province | 92.1  |                |                |
| Rubrics         |                       |                                      | School   | 100.0 | р              | р              |
| <u>aubrics</u>  | Г                     | - Content                            | District | 79.4  |                |                |
|                 |                       |                                      | Province | 81.4  |                |                |
|                 |                       |                                      | School   | 100.0 | р              | р              |
|                 | F                     | <ul> <li>Organization</li> </ul>     | District | 74.8  |                |                |
|                 |                       |                                      | Province | 77.7  |                |                |
|                 |                       |                                      | School   | 100.0 | р              | р              |
|                 | F                     | <ul> <li>Sentence Fluency</li> </ul> | District | 73.9  |                |                |
|                 | Process Writing       |                                      | Province | 77.0  |                |                |
|                 | J                     |                                      | School   | 100.0 | р              | р              |
|                 |                       | - Voice                              | District | 74.8  |                |                |
|                 |                       |                                      | Province | 73.9  |                |                |
|                 |                       |                                      | School   | 100.0 | р              | р              |
|                 | -                     | <ul> <li>Word Choice</li> </ul>      | District | 85.8  |                |                |
|                 |                       |                                      | Province | 86.1  |                |                |
|                 |                       |                                      | School   | 100.0 | р              | р              |
|                 | F                     | <ul> <li>Conventions</li> </ul>      | District | 83.6  |                |                |
|                 |                       |                                      | Province | 85.7  |                |                |
|                 |                       |                                      | School   | 85.7  | р              | р              |
|                 | Demand Writing        |                                      | District | 75.9  |                |                |
|                 |                       |                                      | Province | 74.5  |                |                |
|                 |                       |                                      | School   | 55.9  | q              | q              |
|                 | Poetic Reading        |                                      | District | 67.1  | •              | -              |
|                 |                       |                                      | Province | 65.7  |                |                |
|                 |                       |                                      | School   | 79.4  | р              | р              |
|                 | Informational Reading |                                      | District | 76.8  |                |                |
|                 |                       |                                      | Province | 74.4  |                |                |
|                 |                       |                                      | School   | 52.9  | р              | р              |
|                 | Visual Reading        |                                      | District | 45.7  |                |                |
|                 |                       |                                      | Province | 42.5  |                |                |
|                 |                       |                                      | School   | 55.6  | q              | q              |
|                 | Listening             |                                      | District | 64.7  |                |                |
|                 |                       |                                      | Province | 64.0  |                |                |
|                 | Speaking              |                                      | School   | 100.0 | р              | р              |
|                 | Speaking              |                                      | District | 86.6  |                |                |
|                 |                       |                                      | Province | 85.7  |                |                |