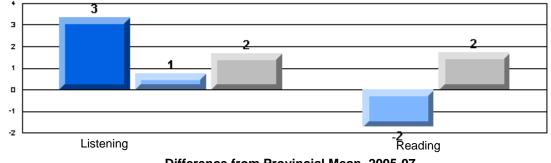

#213 - Lake Academy, Fortune

Grades: K-7

Rubrics Results: Percentage of students performing at Level 3 and Above 2005-2007

#213 - Lake Academy, Fortune

Grades: K-7

Difference from Provincial Mean, 2005-07

Rubrics Results: Percentage of students performing at Level 3 and Above 2005-2007

Process Writing (10 % Sample)

Difference from Provincial Mean, 2005-07

#218 - St. Joseph's Academy, Lamaline

|                 | Numl                  | ber of Students : | 7        |       | School         | School         |
|-----------------|-----------------------|-------------------|----------|-------|----------------|----------------|
| Multiple Choice |                       |                   |          | Mark  | vs<br>District | vs<br>Province |
| Multiple Choice |                       |                   | School   | 81.0  | a              | a              |
|                 | Reading               |                   | District | 89.9  | q              | q              |
|                 | Reading               |                   | Province | 89.7  |                |                |
|                 |                       |                   | School   | 90.5  | q              | G              |
|                 | Listening             |                   | District | 92.6  | Ч              | q              |
|                 | Listening             |                   | Province | 92.0  |                |                |
|                 |                       |                   | School   | 0.0   | q              | 0              |
| Rubrics         | Cor                   | ntent             | District | 79.4  | Ч              | q              |
|                 |                       |                   | Province | 81.4  |                |                |
|                 |                       |                   | School   | 0.0   | q              | a              |
|                 | - Ora                 | ganization        | District | 74.8  | Ч              | q              |
| Pro             |                       |                   | Province | 74.8  |                |                |
|                 |                       |                   | School   | 0.0   | q              | q              |
|                 | Sen                   | ntence Fluency    | District | 73.9  | *              |                |
|                 | Process Writing —     | -                 | Province | 77.0  |                |                |
|                 |                       |                   | School   | 0.0   | q              | q              |
|                 | Voie                  | се                | District | 74.8  |                | •              |
|                 |                       |                   | Province | 73.9  |                |                |
|                 |                       |                   | School   | 0.0   | q              | q              |
|                 | Woi                   | ord Choice        | District | 85.8  | 1              | 1              |
|                 |                       |                   | Province | 86.1  |                |                |
|                 |                       |                   | School   | 0.0   | q              | q              |
|                 | L Cor                 | nventions         | District | 83.6  |                |                |
|                 |                       |                   | Province | 85.7  |                |                |
|                 |                       |                   | School   | 100.0 | р              | р              |
|                 | Demand Writing        |                   | District | 75.9  |                |                |
|                 |                       |                   | Province | 74.5  |                |                |
|                 |                       |                   | School   | 100.0 | р              | р              |
|                 | Poetic Reading        |                   | District | 67.1  |                |                |
|                 |                       |                   | Province | 65.7  |                |                |
|                 |                       |                   | School   | 71.4  | q              | q              |
|                 | Informational Reading |                   | District | 76.8  |                |                |
|                 |                       |                   | Province | 74.4  |                |                |
|                 |                       |                   | School   | 85.7  | р              | р              |
|                 | Visual Reading        |                   | District | 45.7  |                |                |
|                 |                       |                   | Province | 42.5  |                |                |
|                 | L'eterstern           |                   | School   | 57.1  | q              | q              |
|                 | Listening             |                   | District | 64.7  |                |                |
|                 |                       |                   | Province | 64.0  |                |                |
|                 |                       |                   | School   | 0.0   | q              | q              |
|                 | Speaking              |                   | District | 86.6  |                |                |
|                 |                       |                   | Province | 85.7  |                |                |