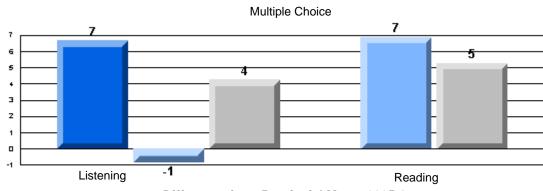

|                |
|                 |                       |                                      | Province | 64.0  |                |                |
|                 | Speaking              |                                      | School   | 100.0 | р              | р              |
|                 | Speaking              |                                      | District | 86.6  |                |                |
|                 |                       |                                      | Province | 85.7  |                |                |



#213 - Lake Academy, Fortune

Grades: K-7





Rubrics Results: Percentage of students performing at Level 3 and Above 2005-2007







#213 - Lake Academy, Fortune

Grades: K-7

Difference from Provincial Mean, 2005-07





Rubrics Results: Percentage of students performing at Level 3 and Above 2005-2007

Process Writing (10 % Sample)



Difference from Provincial Mean, 2005-07





#218 - St. Joseph's Academy, Lamaline

|                 | Numl                  | ber of Students : | 7        |       | School         | School         |
|-----------------|-----------------------|-------------------|----------|-------|----------------|----------------|
| Multiple Choice |                       |                   |          | Mark  | vs<br>District | vs<br>Province |
| Multiple Choice |                       |                   | School   | 81.0  | a              | a              |
|                 | Reading               |                   | District | 89.9  | q              | q              |
|