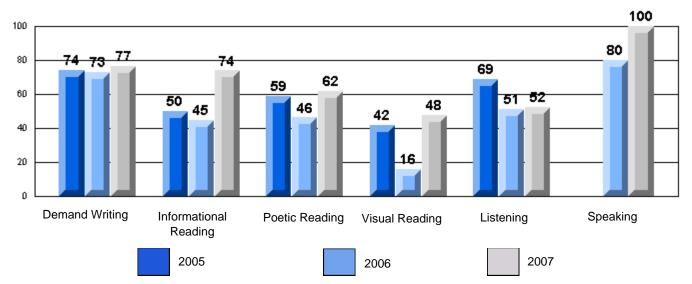

# 3 Year CRT (Subtest) Mark Trend 2005-2007 Multiple Choice

Rubrics Results: Percentage of students performing at Level 3 and Above 2005-2007

#218 - St. Joseph's Academy, Lamaline

Process Writing (10 % Sample)