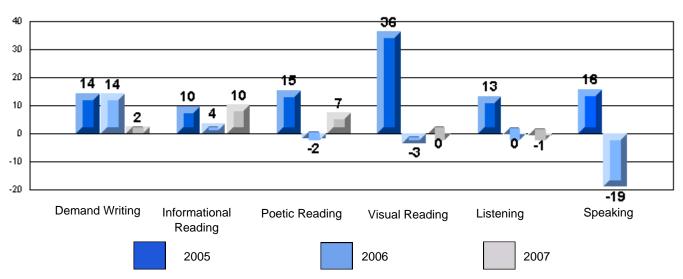

#213 - Lake Academy, Fortune

Grades: K-7

Rubrics Results: Percentage of students performing at Level 3 and Above 2005-2007

#213 - Lake Academy, Fortune

Grades: K-7

Difference from Provincial Mean, 2005-07

Rubrics Results: Percentage of students performing at Level 3 and Above 2005-2007