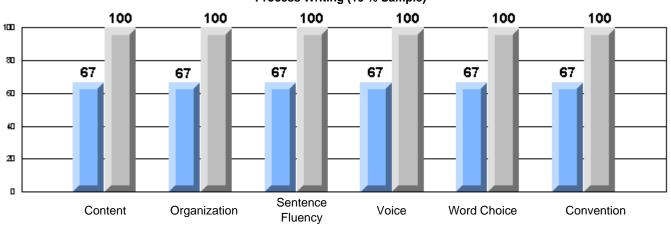

Process Writing (10 % Sample)

Difference from Provincial Mean, 2005-07

#218 - St. Joseph's Academy, Lamaline

|                 | Numl                  | ber of Students : | 7        |       | School         | School         |
|-----------------|-----------------------|-------------------|----------|-------|----------------|----------------|
| Multiple Choice |                       |                   |          | Mark  | vs<br>District | vs<br>Province |
| Multiple Choice |                       |                   | School   | 81.0  | a              | a              |
|                 | Reading               |                   | District | 89.9  | q              | q              |
|                 | Reading               |                   | Province | 89.7  |                |                |
|                 |                       |                   | School   | 90.5  | q              | G              |
|                 | Listening             |                   | District | 92.6  | Ч              | q              |
|                 | Listening             |                   | Province | 92.0  |                |                |
|                 |                       |                   | School   | 0.0   | q              | 0              |
| Rubrics         | Cor                   | ntent             | District | 79.4  | Ч              | q              |
|                 |                       |                   | Province | 81.4  |                |                |
|                 |                       |                   | School   | 0.0   | q              | a              |
|                 | - Ora                 | ganization        | District | 74.8  | Ч              | q              |
| Pro             |                       |                   | Province | 74.8  |                |                |
|                 |                       |                   | School   | 0.0   | q              | q              |
|                 | Sen                   | ntence Fluency    | District | 73.9  | *              |                |
|                 | Process Writing —     | -                 | Province | 77.0  |                |                |
|                 |                       |                   | School   | 0.0   | q              | q              |
|                 | Voie                  | се                | District | 74.8  |                | •              |
|                 |                       |                   | Province | 73.9  |                |                |
|                 |                       |                   | School   | 0.0   | q              | q              |
|                 | Woi                   | ord Choice        | District | 85.8  | 1              | 1              |
|                 |                       |                   | Province | 86.1  |                |                |
|                 |                       |                   | School   | 0.0   | q              | q              |
|                 | L Cor                 | nventions         | District | 83.6  |                |                |
|                 |                       |                   | Province | 85.7  |                |                |
|                 |                       |                   | School   | 100.0 | р              | р              |
|                 | Demand Writing        |                   | District | 75.9  |                |                |
|                 |                       |                   | Province | 74.5  |                |                |
|                 |                       |                   | School   | 100.0 | р              | р              |
|                 | Poetic Reading        |                   | District | 67.1  |                |                |
|                 |                       |                   | Province | 65.7  |                |                |
|                 |                       |                   | School   | 71.4  | q              | q              |
|                 | Informational Reading |                   | District | 76.8  |                |                |
|                 |                       |                   | Province | 74.4  |                |                |
|                 |                       |                   | School   | 85.7  | р              | р              |
|                 | Visual Reading        |                   | District | 45.7  |                |                |
|                 |                       |                   | Province | 42.5  |                |                |
|                 | L'eterstern           |                   | School   | 57.1  | q              | q              |
|                 | Listening             |                   | District | 64.7  |                |                |
|                 |                       |                   | Province | 64.0  |                |                |
|                 |                       |                   | School   | 0.0   | q              | q              |
|                 | Speaking              |                   | District | 86.6  |                |                |
|                 |                       |                   | Province | 85.7  |                |                |