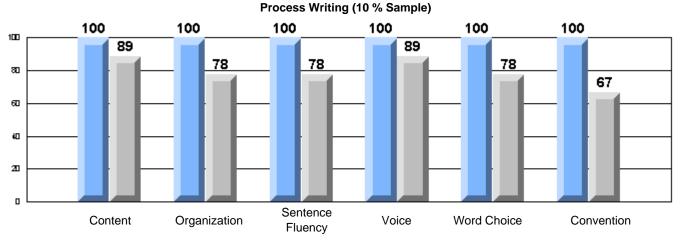

Process Writing (10 % Sample)

Difference from Provincial Mean, 2005-07

#218 - St. Joseph's Academy, Lamaline

|                 | Numl                  | ber of Students : | 7        |       | School         | School         |
|-----------------|-----------------------|-------------------|----------|-------|----------------|----------------|
| Multiple Choice |                       |                   |          | Mark  | vs<br>District | vs<br>Province |
| Multiple Choice |                       |                   | School   | 81.0  | a              | a              |
|                 | Reading               |                   | District | 89.9  | q              | q              |
|                 | Reading               |                   | Province | 89.7  |                |                |
|                 |                       |                   | School   | 90.5  | q              | G              |
|                 | Listening             |                   | District | 92.6  | Ч              | q              |
|                 | Listening             |                   | Province | 92.0  |                |                |
|                 |                       |                   | School   | 0.0   | q              | 0              |
| Rubrics         | Cor                   | ntent             | District | 79.4  | Ч              | q              |
|                 |                       |                   | Province | 81.4  |                |                |
|                 |                       |                   | School   | 0.0   | q              | a              |
|                 | - Ora                 | ganization        | District | 74.8  | Ч              | q              |
| Pro             |                       |                   | Province | 74.8  |                |                |
|                 |                       |                   | School   | 0.0   | q              | q              |
|                 | Sen                   | ntence Fluency    | District | 73.9  | *              |                |
|                 | Process Writing —     | -                 | Province | 77.0  |                |                |
|                 |                       |                   | School   | 0.0   | q              | q              |
|                 | Voie                  | се                | District | 74.8  |                | •              |
|                 |                       |                   | Province | 73.9  |                |                |
|                 |                       |                   | School   | 0.0   | q              | q              |
|                 | Woi                   | ord Choice        | District | 85.8  | 1              | 1              |
|                 |                       |                   | Province | 86.1  |                |                |
|                 |                       |                   | School   | 0.0   | q              | q              |
|                 | L Cor                 | nventions         | District | 83.6  |                |                |
|                 |                       |                   | Province | 85.7  |                |                |
|                 |                       |                   | School   | 100.0 | р              | р              |
|                 | Demand Writing        |                   | District | 75.9  |                |                |
|                 |                       |                   | Province | 74.5  |                |                |
|                 |                       |                   | School   | 100.0 | р              | р              |
|                 | Poetic Reading        |                   | District | 67.1  |                |                |
|                 |                       |                   | Province | 65.7  |                |                |
|                 |                       |                   | School   | 71.4  | q              | q              |
|                 | Informational Reading |                   | District | 76.8  |                |                |
|                 |                       |                   | Province | 74.4  |                |                |
|                 |                       |                   | School   | 85.7  | р              | р              |
|                 | Visual Reading        |                   | District | 45.7  |                |                |
|                 |                       |                   | Province | 42.5  |                |                |
|                 | L'eterstern           |                   | School   | 57.1  | q              | q              |
|                 | Listening             |                   | District | 64.7  |                |                |
|                 |                       |                   | Province | 64.0  |                |                |
|                 |                       |                   | School   | 0.0   | q              | q              |
|                 | Speaking              |                   | District | 86.6  |                |                |
|                 |                       |                   | Province | 85.7  |                |                |

#213 - Lake Academy, Fortune

|                 |                       | Number of Students :                 | 36       |       | School         | School         |
|-----------------|-----------------------|--------------------------------------|----------|-------|----------------|----------------|
| Multiple Choice |                       |                                      |          | Mark  | vs<br>District | vs<br>Province |
|                 |                       |                                      | School   | 95.0  | р              | р              |
|                 | Reading               |                                      | District | 89.9  |                |                |
|                 | -                     |                                      | Province | 89.7  |                |                |
|                 |                       |                                      | School   | 96.3  | р              | р              |
|                 | Listening             |                                      | District | 92.6  |                |                |
|                 |                       |                                      | Province | 92.1  |                |                |
| Rubrics         |                       |                                      | School   | 100.0 | р              | р              |
| <u>aubrics</u>  | Г                     | - Content                            | District | 79.4  |                |                |
|                 |                       |                                      | Province | 81.4  |                |                |
|                 |                       |                                      | School   | 100.0 | р              | р              |
|                 | F                     | <ul> <li>Organization</li> </ul>     | District | 74.8  |                |                |
|                 |                       |                                      | Province | 77.7  |                |                |
|                 |                       |                                      | School   | 100.0 | р              | р              |
|                 | F                     | <ul> <li>Sentence Fluency</li> </ul> | District | 73.9  |                |                |
|                 | Process Writing       |                                      | Province | 77.0  |                |                |
|                 | J                     |                                      | School   | 100.0 | р              | р              |
|                 |                       | - Voice                              | District | 74.8  |                |                |
|                 |                       |                                      | Province | 73.9  |                |                |
|                 |                       |                                      | School   | 100.0 | р              | р              |
|                 | -                     | <ul> <li>Word Choice</li> </ul>      | District | 85.8  |                |                |
|                 |                       |                                      | Province | 86.1  |                |                |
|                 |                       |                                      | School   | 100.0 | р              | р              |
|                 | F                     | <ul> <li>Conventions</li> </ul>      | District | 83.6  |                |                |
|                 |                       |                                      | Province | 85.7  |                |                |
|                 |                       |                                      | School   | 85.7  | р              | р              |
|                 | Demand Writing        |                                      | District | 75.9  |                |                |
|                 |                       |                                      | Province | 74.5  |                |                |
|                 |                       |                                      | School   | 55.9  | q              | q              |
|                 | Poetic Reading        |                                      | District | 67.1  | •              | -              |
|                 |                       |                                      | Province | 65.7  |                |                |
|                 |                       |                                      | School   | 79.4  | р              | р              |
|                 | Informational Reading |                                      | District | 76.8  |                |                |
|                 |                       |                                      | Province | 74.4  |                |                |
|                 |                       |                                      | School   | 52.9  | р              | р              |
|                 | Visual Reading        |                                      | District | 45.7  |                |                |
|                 |                       |                                      | Province | 42.5  |                |                |
|                 |                       |                                      | School   | 55.6  | q              | q              |
|                 | Listening             |                                      | District | 64.7  |                |                |
|                 |                       |                                      | Province | 64.0  |                |                |
|                 | Speaking              |                                      | School   | 100.0 | р              | р              |
|                 | Speaking              |                                      | District | 86.6  |                |                |
|                 |                       |                                      | Province | 85.7  |                |                |