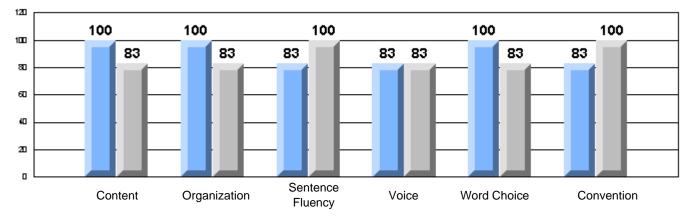

#213 - Lake Academy, Fortune

|                 |                       | Number of Students :                 | 36       |       | School         | School         |
|-----------------|-----------------------|--------------------------------------|----------|-------|----------------|----------------|
| Multiple Choice |                       |                                      |          | Mark  | vs<br>District | vs<br>Province |
|                 |                       |                                      | School   | 95.0  | р              | р              |
|                 | Reading               |                                      | District | 89.9  |                |                |
|                 | -                     |                                      | Province | 89.7  |                |                |
|                 |                       |                                      | School   | 96.3  | р              | р              |
|                 | Listening             |                                      | District | 92.6  |                |                |
|                 |                       |                                      | Province | 92.1  |                |                |
| Rubrics         |                       |                                      | School   | 100.0 | р              | р              |
| <u>aubrics</u>  | Г                     | - Content                            | District | 79.4  |                |                |
|                 |                       |                                      | Province | 81.4  |                |                |
|                 |                       |                                      | School   | 100.0 | р              | р              |
|                 | F                     | <ul> <li>Organization</li> </ul>     | District | 74.8  |                |                |
|                 |                       |                                      | Province | 77.7  |                |                |
|                 |                       |                                      | School   | 100.0 | р              | р              |
|                 | F                     | <ul> <li>Sentence Fluency</li> </ul> | District | 73.9  |                |                |
|                 | Process Writing       |                                      | Province | 77.0  |                |                |
|                 | J                     |                                      | School   | 100.0 | р              | р              |
|                 |                       | - Voice                              | District | 74.8  |                |                |
|                 |                       |                                      | Province | 73.9  |                |                |
|                 |                       |                                      | School   | 100.0 | р              | р              |
|                 | -                     | <ul> <li>Word Choice</li> </ul>      | District | 85.8  |                |                |
|                 |                       |                                      | Province | 86.1  |                |                |
|                 |                       |                                      | School   | 100.0 | р              | р              |
|                 | F                     | <ul> <li>Conventions</li> </ul>      | District | 83.6  |                |                |
|                 |                       |                                      | Province | 85.7  |                |                |
|                 |                       |                                      | School   | 85.7  | р              | р              |
|                 | Demand Writing        |                                      | District | 75.9  |                |                |
|                 |                       |                                      | Province | 74.5  |                |                |
|                 |                       |                                      | School   | 55.9  | q              | q              |
|                 | Poetic Reading        |                                      | District | 67.1  | •              | -              |
|                 |                       |                                      | Province | 65.7  |                |                |
|                 |                       |                                      | School   | 79.4  | р              | р              |
|                 | Informational Reading |                                      | District | 76.8  |                |                |
|                 |                       |                                      | Province | 74.4  |                |                |
|                 |                       |                                      | School   | 52.9  | р              | р              |
|                 | Visual Reading        |                                      | District | 45.7  |                |                |
|                 |                       |                                      | Province | 42.5  |                |                |
|                 |                       |                                      | School   | 55.6  | q              | q              |
|                 | Listening             |                                      | District | 64.7  |                |                |
|                 |                       |                                      | Province | 64.0  |                |                |
|                 | Speaking              |                                      | School   | 100.0 | р              | р              |
|                 | Speaking              |                                      | District | 86.6  |                |                |
|                 |                       |                                      | Province | 85.7  |                |                |

#213 - Lake Academy, Fortune

Grades: K-7

Rubrics Results: Percentage of students performing at Level 3 and Above 2005-2007

#213 - Lake Academy, Fortune

Grades: K-7

Difference from Provincial Mean, 2005-07

Rubrics Results: Percentage of students performing at Level 3 and Above 2005-2007