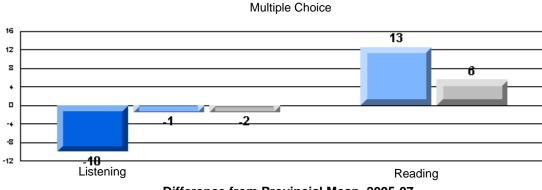

#213 - Lake Academy, Fortune

|                 |                       | Number of Students :                 | 36       |       | School         | School         |
|-----------------|-----------------------|--------------------------------------|----------|-------|----------------|----------------|
| Multiple Choice |                       |                                      |          | Mark  | vs<br>District | vs<br>Province |
|                 |                       |                                      | School   | 95.0  | р              | р              |
|                 | Reading               |                                      | District | 89.9  |                |                |
|                 | -                     |                                      | Province | 89.7  |                |                |
|                 |                       |                                      | School   | 96.3  | р              | р              |
|                 | Listening             |                                      | District | 92.6  |                |                |
|                 |                       |                                      | Province | 92.1  |                |                |
| Rubrics         |                       |                                      | School   | 100.0 | р              | р              |
| <u>aubrics</u>  | Г                     | - Content                            | District | 79.4  |                |                |
|                 |                       |                                      | Province | 81.4  |                |                |
|                 |                       |                                      | School   | 100.0 | р              | р              |
|                 | F                     | <ul> <li>Organization</li> </ul>     | District | 74.8  |                |                |
|                 |                       |                                      | Province | 77.7  |                |                |
|                 |                       |                                      | School   | 100.0 | р              | р              |
|                 | F                     | <ul> <li>Sentence Fluency</li> </ul> | District | 73.9  |                |                |
|                 | Process Writing       |                                      | Province | 77.0  |                |                |
|                 | J                     |                                      | School   | 100.0 | р              | р              |
|                 |                       | - Voice                              | District | 74.8  |                |                |
|                 |                       |                                      | Province | 73.9  |                |                |
|                 |                       |                                      | School   | 100.0 | р              | р              |
|                 | -                     | <ul> <li>Word Choice</li> </ul>      | District | 85.8  |                |                |
|                 |                       |                                      | Province | 86.1  |                |                |
|                 |                       |                                      | School   | 100.0 | р              | р              |
|                 | F                     | <ul> <li>Conventions</li> </ul>      | District | 83.6  |                |                |
|                 |                       |                                      | Province | 85.7  |                |                |
|                 |                       |                                      | School   | 85.7  | р              | р              |
|                 | Demand Writing        |                                      | District | 75.9  |                |                |
|                 |                       |                                      | Province | 74.5  |                |                |
|                 |                       |                                      | School   | 55.9  | q              | q              |
|                 | Poetic Reading        |                                      | District | 67.1  | •              | -              |
|                 |                       |                                      | Province | 65.7  |                |                |
|                 |                       |                                      | School   | 79.4  | р              | р              |
|                 | Informational Reading |                                      | District | 76.8  |                |                |
|                 |                       |                                      | Province | 74.4  |                |                |
|                 |                       |                                      | School   | 52.9  | р              | р              |
|                 | Visual Reading        |                                      | District | 45.7  |                |                |
|                 |                       |                                      | Province | 42.5  |                |                |
|                 |                       |                                      | School   | 55.6  | q              | q              |
|                 | Listening             |                                      | District | 64.7  |                |                |
|                 |                       |                                      | Province | 64.0  |                |                |
|                 | Speaking              |                                      | School   | 100.0 | р              | р              |
|                 | Speaking              |                                      | District | 86.6  |                |                |
|                 |                       |                                      | Province | 85.7  |                |                |