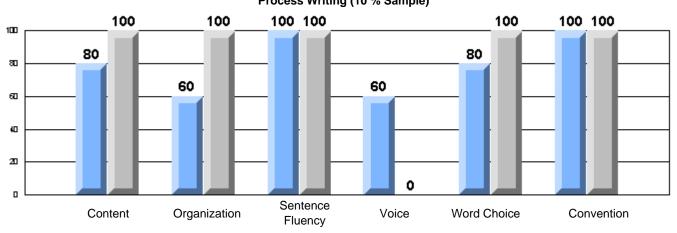

Process Writing (10 % Sample)

Difference from Provincial Mean, 2005-07

#218 - St. Joseph's Academy, Lamaline

|                 | Numl                  | ber of Students : | 7        |       | School         | School         |
|-----------------|-----------------------|-------------------|----------|-------|----------------|----------------|
| Multiple Choice |                       |                   |          | Mark  | vs<br>District | vs<br>Province |
| Multiple Choice |                       |                   | School   | 81.0  | a              | a              |
|                 | Reading               |                   | District | 89.9  | q              | q              |
|                 | Reading               |                   | Province | 89.7  |                |                |
|                 |                       |                   | School   | 90.5  | q              | G              |
|                 | Listening             |                   | District | 92.6  | Ч              | q              |
|                 | Listening             |                   | Province | 92.0  |                |                |
|                 |                       |                   | School   | 0.0   | q              | 0              |
| Rubrics         | Cor                   | ntent             | District | 79.4  | Ч              | q              |
|                 |                       |                   | Province | 81.4  |                |                |
|                 |                       |                   | School   | 0.0   | q              | a              |
|                 | - Ora                 | ganization        | District | 74.8  | Ч              | q              |
| Pro             |                       |                   | Province | 74.8  |                |                |
|                 |                       |                   | School   | 0.0   | q              | q              |
|                 | Sen                   | ntence Fluency    | District | 73.9  | *              |                |
|                 | Process Writing —     | -                 | Province | 77.0  |                |                |
|                 |                       |                   | School   | 0.0   | q              | q              |
|                 | Voie                  | се                | District | 74.8  |                | •              |
|                 |                       |                   | Province | 73.9  |                |                |
|                 |                       |                   | School   | 0.0   | q              | q              |
|                 | Woi                   | ord Choice        | District | 85.8  | 1              | 1              |
|                 |                       |                   | Province | 86.1  |                |                |
|                 |                       |                   | School   | 0.0   | q              | q              |
|                 | L Cor                 | nventions         | District | 83.6  |                |                |
|                 |                       |                   | Province | 85.7  |                |                |
|                 |                       |                   | School   | 100.0 | р              | р              |
|                 | Demand Writing        |                   | District | 75.9  |                |                |
|                 |                       |                   | Province | 74.5  |                |                |
|                 |                       |                   | School   | 100.0 | р              | р              |
|                 | Poetic Reading        |                   | District | 67.1  |                |                |
|                 |                       |                   | Province | 65.7  |                |                |
|                 |                       |                   | School   | 71.4  | q              | q              |
|                 | Informational Reading |                   | District | 76.8  |                |                |
|                 |                       |                   | Province | 74.4  |                |                |
|                 |                       |                   | School   | 85.7  | р              | р              |
|                 | Visual Reading        |                   | District | 45.7  |                |                |
|                 |                       |                   | Province | 42.5  |                |                |
|                 | L'eterstern           |                   | School   | 57.1  | q              | q              |
|                 | Listening             |                   | District | 64.7  |                |                |
|                 |                       |                   | Province | 64.0  |                |                |
|                 |                       |                   | School   | 0.0   | q              | q              |
|                 | Speaking              |                   | District | 86.6  |                |                |
|                 |                       |                   | Province | 85.7  |                |                |

# 3 Year CRT (Subtest) Mark Trend 2005-2007 Multiple Choice

Rubrics Results: Percentage of students performing at Level 3 and Above 2005-2007

#218 - St. Joseph's Academy, Lamaline

Process Writing (10 % Sample)