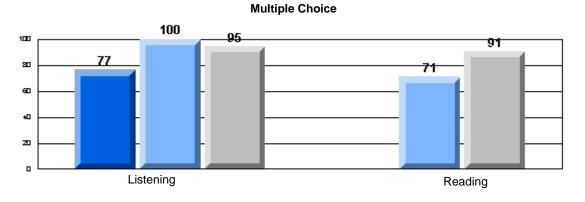

#213 - Lake Academy, Fortune

|                 |                       | Number of Students :                 | 36       |       | School         | School         |
|-----------------|-----------------------|--------------------------------------|----------|-------|----------------|----------------|
| Multiple Choice |                       |                                      |          | Mark  | vs<br>District | vs<br>Province |
|                 |                       |                                      | School   | 95.0  | р              | р              |
|                 | Reading               |                                      | District | 89.9  |                |                |
|                 | -                     |                                      | Province | 89.7  |                |                |
|                 |                       |                                      | School   | 96.3  | р              | р              |
|                 | Listening             |                                      | District | 92.6  |                |                |
|                 |                       |                                      | Province | 92.1  |                |                |
| Rubrics         |                       |                                      | School   | 100.0 | р              | р              |
| <u>aubrics</u>  | Г                     | - Content                            | District | 79.4  |                |                |
|                 |                       |                                      | Province | 81.4  |                |                |
|                 |                       |                                      | School   | 100.0 | р              | р              |
|                 | F                     | <ul> <li>Organization</li> </ul>     | District | 74.8  |                |                |
|                 |                       |                                      | Province | 77.7  |                |                |
|                 |                       |                                      | School   | 100.0 | р              | р              |
|                 | F                     | <ul> <li>Sentence Fluency</li> </ul> | District | 73.9  |                |                |
|                 | Process Writing       |                                      | Province | 77.0  |                |                |
|                 | J                     |                                      | School   | 100.0 | р              | р              |
|                 |                       | - Voice                              | District | 74.8  |                |                |
|                 |                       |                                      | Province | 73.9  |                |                |
|                 |                       |                                      | School   | 100.0 | р              | р              |
|                 | -                     | <ul> <li>Word Choice</li> </ul>      | District | 85.8  |                |                |
|                 |                       |                                      | Province | 86.1  |                |                |
|                 |                       |                                      | School   | 100.0 | р              | р              |
|                 | F                     | <ul> <li>Conventions</li> </ul>      | District | 83.6  |                |                |
|                 |                       |                                      | Province | 85.7  |                |                |
|                 |                       |                                      | School   | 85.7  | р              | р              |
|                 | Demand Writing        |                                      | District | 75.9  |                |                |
|                 |                       |                                      | Province | 74.5  |                |                |
|                 |                       |                                      | School   | 55.9  | q              | q              |
|                 | Poetic Reading        |                                      | District | 67.1  | •              | -              |
|                 |                       |                                      | Province | 65.7  |                |                |
|                 |                       |                                      | School   | 79.4  | р              | р              |
|                 | Informational Reading |                                      | District | 76.8  |                |                |
|                 |                       |                                      | Province | 74.4  |                |                |
|                 |                       |                                      | School   | 52.9  | р              | р              |
|                 | Visual Reading        |                                      | District | 45.7  |                |                |
|                 |                       |                                      | Province | 42.5  |                |                |
|                 |                       |                                      | School   | 55.6  | q              | q              |
|                 | Listening             |                                      | District | 64.7  |                |                |
|                 |                       |                                      | Province | 64.0  |                |                |
|                 | Speaking              |                                      | School   | 100.0 | р              | р              |
|                 | Speaking              |                                      | District | 86.6  |                |                |
|                 |                       |                                      | Province | 85.7  |                |                |