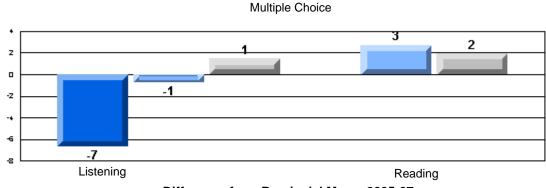

Process Writing (10 % Sample)

Difference from Provincial Mean, 2005-07

#218 - St. Joseph's Academy, Lamaline

|                 | Numl                  | ber of Students : | 7        |       | School         | School         |
|-----------------|-----------------------|-------------------|----------|-------|----------------|----------------|
| Multiple Choice |                       |                   |          | Mark  | vs<br>District | vs<br>Province |
| Multiple Choice |                       |                   | School   | 81.0  | a              | a              |
|                 | Reading               |                   | District | 89.9  | q              | q              |
|                 | Reading               |                   | Province | 89.7  |                |                |
|                 |                       |                   | School   | 90.5  | q              | G              |
|                 | Listening             |                   | District | 92.6  | Ч              | q              |
|                 | Listening             |                   | Province | 92.0  |                |                |
|                 |                       |                   | School   | 0.0   | q              | 0              |
| Rubrics         | Cor                   | ntent             | District | 79.4  | Ч              | q              |
|                 |                       |                   | Province | 81.4  |                |                |
|                 |                       |                   | School   | 0.0   | q              | a              |
|                 | - Ora                 | ganization        | District | 74.8  | Ч              | q              |
| Pro             |                       |                   | Province | 74.8  |                |                |
|                 |                       |                   | School   | 0.0   | q              | q              |
|                 | Sen                   | ntence Fluency    | District | 73.9  | *              |                |
|                 | Process Writing —     | -                 | Province | 77.0  |                |                |
|                 |                       |                   | School   | 0.0   | q              | q              |
|                 | Voie                  | се                | District | 74.8  |                | •              |
|                 |                       |                   | Province | 73.9  |                |                |
|                 |                       |                   | School   | 0.0   | q              | q              |
|                 | Woi                   | ord Choice        | District | 85.8  | 1              | 1              |
|                 |                       |                   | Province | 86.1  |                |                |
|                 |                       |                   | School   | 0.0   | q              | q              |
|                 | L Cor                 | nventions         | District | 83.6  |                |                |
|                 |                       |                   | Province | 85.7  |                |                |
|                 |                       |                   | School   | 100.0 | р              | р              |
|                 | Demand Writing        |                   | District | 75.9  |                |                |
|                 |                       |                   | Province | 74.5  |                |                |
|                 |                       |                   | School   | 100.0 | р              | р              |
|                 | Poetic Reading        |                   | District | 67.1  |                |                |
|                 |                       |                   | Province | 65.7  |                |                |
|                 |                       |                   | School   | 71.4  | q              | q              |
|                 | Informational Reading |                   | District | 76.8  |                |                |
|                 |                       |                   | Province | 74.4  |                |                |
|                 |                       |                   | School   | 85.7  | р              | р              |
|                 | Visual Reading        |                   | District | 45.7  |                |                |
|                 |                       |                   | Province | 42.5  |                |                |
|                 | L'eterstern           |                   | School   | 57.1  | q              | q              |
|                 | Listening             |                   | District | 64.7  |                |                |
|                 |                       |                   | Province | 64.0  |                |                |
|                 |                       |                   | School   | 0.0   | q              | q              |
|                 | Speaking              |                   | District | 86.6  |                |                |
|                 |                       |                   | Province | 85.7  |                |                |