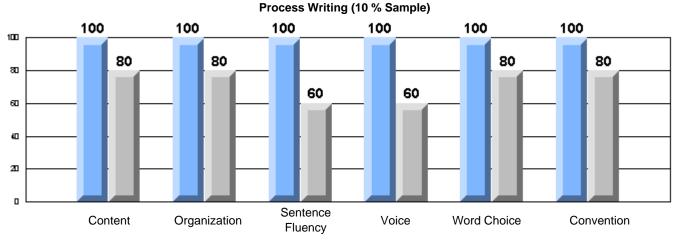

#213 - Lake Academy, Fortune

|                 |                       | Number of Students :                 | 36       |       | School         | School         |
|-----------------|-----------------------|--------------------------------------|----------|-------|----------------|----------------|
| Multiple Choice |                       |                                      |          | Mark  | vs<br>District | vs<br>Province |
|                 |                       |                                      | School   | 95.0  | р              | р              |
|                 | Reading               |                                      | District | 89.9  |                |                |
|                 | -                     |                                      | Province | 89.7  |                |                |
|                 |                       |                                      | School   | 96.3  | р              | р              |
|                 | Listening             |                                      | District | 92.6  |                |                |
|                 |                       |                                      | Province | 92.1  |                |                |
| Rubrics         |                       |                                      | School   | 100.0 | р              | р              |
| <u>aubrics</u>  | Г                     | - Content                            | District | 79.4  |                |                |
|                 |                       |                                      | Province | 81.4  |                |                |
|                 |                       |                                      | School   | 100.0 | р              | р              |
|                 | F                     | <ul> <li>Organization</li> </ul>     | District | 74.8  |                |                |
|                 |                       |                                      | Province | 77.7  |                |                |
|                 |                       |                                      | School   | 100.0 | р              | р              |
|                 | F                     | <ul> <li>Sentence Fluency</li> </ul> | District | 73.9  |                |                |
|                 | Process Writing       |                                      | Province | 77.0  |                |                |
|                 | J                     |                                      | School   | 100.0 | р              | р              |
|                 |                       | - Voice                              | District | 74.8  |                |                |
|                 |                       |                                      | Province | 73.9  |                |                |
|                 |                       |                                      | School   | 100.0 | р              | р              |
|                 | -                     | <ul> <li>Word Choice</li> </ul>      | District | 85.8  |                |                |
|                 |                       |                                      | Province | 86.1  |                |                |
|                 |                       |                                      | School   | 100.0 | р              | р              |
|                 | F                     | <ul> <li>Conventions</li> </ul>      | District | 83.6  |                |                |
|                 |                       |                                      | Province | 85.7  |                |                |
|                 |                       |                                      | School   | 85.7  | р              | р              |
|                 | Demand Writing        |                                      | District | 75.9  |                |                |
|                 |                       |                                      | Province | 74.5  |                |                |
|                 |                       |                                      | School   | 55.9  | q              | q              |
|                 | Poetic Reading        |                                      | District | 67.1  | •              | -              |
|                 |                       |                                      | Province | 65.7  |                |                |
|                 |                       |                                      | School   | 79.4  | р              | р              |
|                 | Informational Reading |                                      | District | 76.8  |                |                |
|                 |                       |                                      | Province | 74.4  |                |                |
|                 |                       |                                      | School   | 52.9  | р              | р              |
|                 | Visual Reading        |                                      | District | 45.7  |                |                |
|                 |                       |                                      | Province | 42.5  |                |                |
|                 |                       |                                      | School   | 55.6  | q              | q              |
|                 | Listening             |                                      | District | 64.7  |                |                |
|                 |                       |                                      | Province | 64.0  |                |                |
|                 | Speaking              |                                      | School   | 100.0 | р              | р              |
|                 | Speaking              |                                      | District | 86.6  |                |                |
|                 |                       |                                      | Province | 85.7  |                |                |