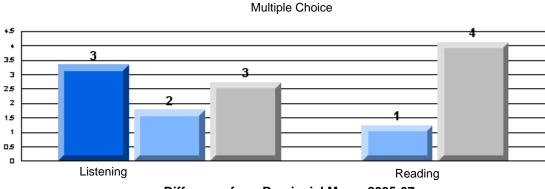

Process Writing (10 % Sample)

Difference from Provincial Mean, 2005-07

#218 - St. Joseph's Academy, Lamaline

|                 | Numl                  | ber of Students : | 7        |       | School         | School         |
|-----------------|-----------------------|-------------------|----------|-------|----------------|----------------|
| Multiple Choice |                       |                   |          | Mark  | vs<br>District | vs<br>Province |
| Multiple Choice |                       |                   | School   | 81.0  | a              | a              |
|                 | Reading               |                   | District | 89.9  | q              | q              |
|                 | Reading               |                   | Province | 89.7  |                |                |
|                 |                       |                   | School   | 90.5  | q              | G              |
|                 | Listening             |                   | District | 92.6  | Ч              | q              |
|                 | Listening             |                   | Province | 92.0  |                |                |
|                 |                       |                   | School   | 0.0   | q              | 0              |
| Rubrics         | Cor                   | ntent             | District | 79.4  | Ч              | q              |
|                 |                       |                   | Province | 81.4  |                |                |
|                 |                       |                   | School   | 0.0   | q              | a              |
|                 | - Ora                 | ganization        | District | 74.8  | Ч              | q              |
| Pro             |                       |                   | Province | 74.8  |                |                |
|                 |                       |                   | School   | 0.0   | q              | q              |
|                 | Sen                   | ntence Fluency    | District | 73.9  | *              |                |
|                 | Process Writing —     | -                 | Province | 77.0  |                |                |
|                 |                       |                   | School   | 0.0   | q              | q              |
|                 | Voie                  | се                | District | 74.8  |                | •              |
|                 |                       |                   | Province | 73.9  |                |                |
|                 |                       |                   | School   | 0.0   | q              | q              |
|                 | Woi                   | ord Choice        | District | 85.8  | 1              | 1              |
|                 |                       |                   | Province | 86.1  |                |                |
|                 |                       |                   | School   | 0.0   | q              | q              |
|                 | L Cor                 | nventions         | District | 83.6  |                |                |
|                 |                       |                   | Province | 85.7  |                |                |
|                 |                       |                   | School   | 100.0 | р              | р              |
|                 | Demand Writing        |                   | District | 75.9  |                |                |
|                 |                       |                   | Province | 74.5  |                |                |
|                 |                       |                   | School   | 100.0 | р              | р              |
|                 | Poetic Reading        |                   | District | 67.1  |                |                |
|                 |                       |                   | Province | 65.7  |                |                |
|                 |                       |                   | School   | 71.4  | q              | q              |
|                 | Informational Reading |                   | District | 76.8  |                |                |
|                 |                       |                   | Province | 74.4  |                |                |
|                 |                       |                   | School   | 85.7  | р              | р              |
|                 | Visual Reading        |                   | District | 45.7  |                |                |
|                 |                       |                   | Province | 42.5  |                |                |
|                 | L'eterstern           |                   | School   | 57.1  | q              | q              |
|                 | Listening             |                   | District | 64.7  |                |                |
|                 |                       |                   | Province | 64.0  |                |                |
|                 |                       |                   | School   | 0.0   | q              | q              |
|                 | Speaking              |                   | District | 86.6  |                |                |
|                 |                       |                   | Province | 85.7  |                |                |

# 3 Year CRT (Subtest) Mark Trend 2005-2007 Multiple Choice

Rubrics Results: Percentage of students performing at Level 3 and Above 2005-2007

#218 - St. Joseph's Academy, Lamaline

Process Writing (10 % Sample)