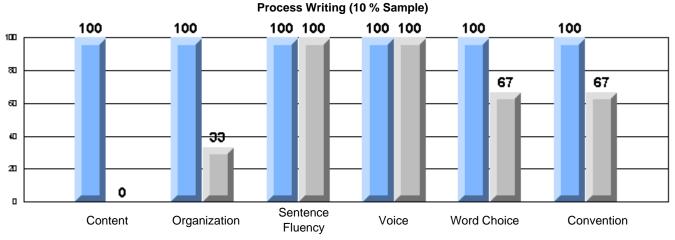

#213 - Lake Academy, Fortune

|                 |                       | Number of Students :                 | 36       |       | School         | School         |
|-----------------|-----------------------|--------------------------------------|----------|-------|----------------|----------------|
| Multiple Choice |                       |                                      |          | Mark  | vs<br>District | vs<br>Province |
|                 |                       |                                      | School   | 95.0  | р              | р              |
|                 | Reading               |                                      | District | 89.9  |                |                |
|                 | -                     |                                      | Province | 89.7  |                |                |
|                 |                       |                                      | School   | 96.3  | р              | р              |
|                 | Listening             |                                      | District | 92.6  |                |                |
|                 |                       |                                      | Province | 92.1  |                |                |
| Rubrics         |                       |                                      | School   | 100.0 | р              | р              |
| <u>aubrics</u>  | Г                     | - Content                            | District | 79.4  |                |                |
|                 |                       |                                      | Province | 81.4  |                |                |
|                 |                       |                                      | School   | 100.0 | р              | р              |
|                 | F                     | <ul> <li>Organization</li> </ul>     | District | 74.8  |                |                |
|                 |                       |                                      | Province | 77.7  |                |                |
|                 |                       |                                      | School   | 100.0 | р              | р              |
|                 | F                     | <ul> <li>Sentence Fluency</li> </ul> | District | 73.9  |                |                |
|                 | Process Writing       |                                      | Province | 77.0  |                |                |
|                 | J                     |                                      | School   | 100.0 | р              | р              |
|                 |                       | - Voice                              | District | 74.8  |                |                |
|                 |                       |                                      | Province | 73.9  |                |                |
|                 |                       |                                      | School   | 100.0 | р              | р              |
|                 | -                     | <ul> <li>Word Choice</li> </ul>      | District | 85.8  |                |                |
|                 |                       |                                      | Province | 86.1  |                |                |
|                 |                       |                                      | School   | 100.0 | р              | р              |
|                 | F                     | <ul> <li>Conventions</li> </ul>      | District | 83.6  |                |                |
|                 |                       |                                      | Province | 85.7  |                |                |
|                 |                       |                                      | School   | 85.7  | р              | р              |
|                 | Demand Writing        |                                      | District | 75.9  |                |                |
|                 |                       |                                      | Province | 74.5  |                |                |
|                 |                       |                                      | School   | 55.9  | q              | q              |
|                 | Poetic Reading        |                                      | District | 67.1  | •              | -              |
|                 |                       |                                      | Province | 65.7  |                |                |
|                 |                       |                                      | School   | 79.4  | р              | р              |
|                 | Informational Reading |                                      | District | 76.8  |                |                |
|                 |                       |                                      | Province | 74.4  |                |                |
|                 |                       |                                      | School   | 52.9  | р              | р              |
|                 | Visual Reading        |                                      | District | 45.7  |                |                |
|                 |                       |                                      | Province | 42.5  |                |                |
|                 |                       |                                      | School   | 55.6  | q              | q              |
|                 | Listening             |                                      | District | 64.7  |                |                |
|                 |                       |                                      | Province | 64.0  |                |                |
|                 | Speaking              |                                      | School   | 100.0 | р              | р              |
|                 | Speaking              |                                      | District | 86.6  |                |                |
|                 |                       |                                      | Province | 85.7  |                |                |

#213 - Lake Academy, Fortune

Grades: K-7

Rubrics Results: Percentage of students performing at Level 3 and Above 2005-2007

#213 - Lake Academy, Fortune

Grades: K-7

Difference from Provincial Mean, 2005-07

Rubrics Results: Percentage of students performing at Level 3 and Above 2005-2007