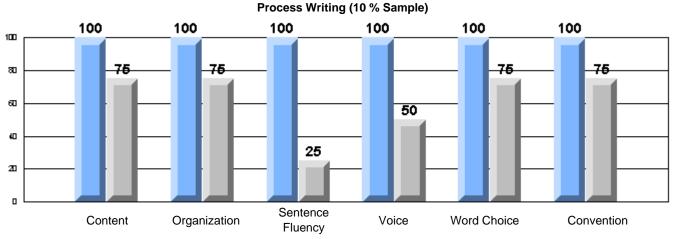

Process Writing (10 % Sample)

Difference from Provincial Mean, 2005-07

#218 - St. Joseph's Academy, Lamaline

|                 | Numl                  | ber of Students : | 7        |       | School         | School         |
|-----------------|-----------------------|-------------------|----------|-------|----------------|----------------|
| Multiple Choice |                       |                   |          | Mark  | vs<br>District | vs<br>Province |
| Multiple Choice |                       |                   | School   | 81.0  | a              | a              |
|                 | Reading               |                   | District | 89.9  | q              | q              |
|                 | Reading               |                   | Province | 89.7  |                |                |
|                 |                       |                   | School   | 90.5  | q              | G              |
|                 | Listening             |                   | District | 92.6  | Ч              | q              |
|                 | Listening             |                   | Province | 92.0  |                |                |
|                 |                       |                   | School   | 0.0   | q              | 0              |
| Rubrics         | Cor                   | ntent             | District | 79.4  | Ч              | q              |
|                 |                       |                   | Province | 81.4  |                |                |
|                 |                       |                   | School   | 0.0   | q              | a              |
|                 | - Ora                 | ganization        | District | 74.8  | Ч              | q              |
| Pro             |                       |                   | Province | 74.8  |                |                |
|                 |                       |                   | School   | 0.0   | q              | q              |
|                 | Sen                   | ntence Fluency    | District | 73.9  | *              |                |
|                 | Process Writing —     | -                 | Province | 77.0  |                |                |
|                 |                       |                   | School   | 0.0   | q              | q              |
|                 | Voie                  | се                | District | 74.8  |                | •              |
|                 |                       |                   | Province | 73.9  |                |                |
|                 |                       |                   | School   | 0.0   | q              | q              |
|                 | Woi                   | ord Choice        | District | 85.8  | 1              | 1              |
|                 |                       |                   | Province | 86.1  |                |                |
|                 |                       |                   | School   | 0.0   | q              | q              |
|                 | L Cor                 | nventions         | District | 83.6  |                |                |
|                 |                       |                   | Province | 85.7  |                |                |
|                 |                       |                   | School   | 100.0 | р              | р              |
|                 | Demand Writing        |                   | District | 75.9  |                |                |
|                 |                       |                   | Province | 74.5  |                |                |
|                 |                       |                   | School   | 100.0 | р              | р              |
|                 | Poetic Reading        |                   | District | 67.1  |                |                |
|                 |                       |                   | Province | 65.7  |                |                |
|                 |                       |                   | School   | 71.4  | q              | q              |
|                 | Informational Reading |                   | District | 76.8  |                |                |
|                 |                       |                   | Province | 74.4  |                |                |
|                 |                       |                   | School   | 85.7  | р              | р              |
|                 | Visual Reading        |                   | District | 45.7  |                |                |
|                 |                       |                   | Province | 42.5  |                |                |
|                 | L'eterstern           |                   | School   | 57.1  | q              | q              |
|                 | Listening             |                   | District | 64.7  |                |                |
|                 |                       |                   | Province | 64.0  |                |                |
|                 |                       |                   | School   | 0.0   | q              | q              |
|                 | Speaking              |                   | District | 86.6  |                |                |
|                 |                       |                   | Province | 85.7  |                |                |