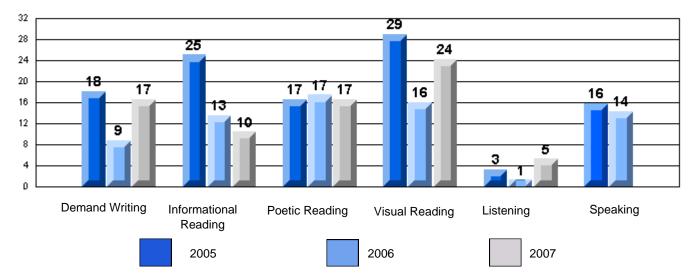

#213 - Lake Academy, Fortune

Grades: K-7

Rubrics Results: Percentage of students performing at Level 3 and Above 2005-2007

#213 - Lake Academy, Fortune

Grades: K-7

Difference from Provincial Mean, 2005-07

Rubrics Results: Percentage of students performing at Level 3 and Above 2005-2007