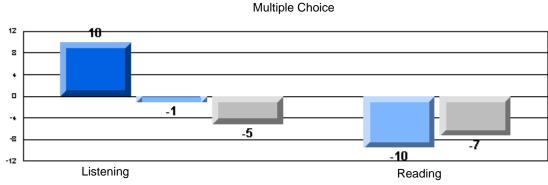

# 3 Year CRT (Subtest) Mark Trend 2005-2007 Multiple Choice

Rubrics Results: Percentage of students performing at Level 3 and Above 2005-2007

#218 - St. Joseph's Academy, Lamaline

Process Writing (10 % Sample)