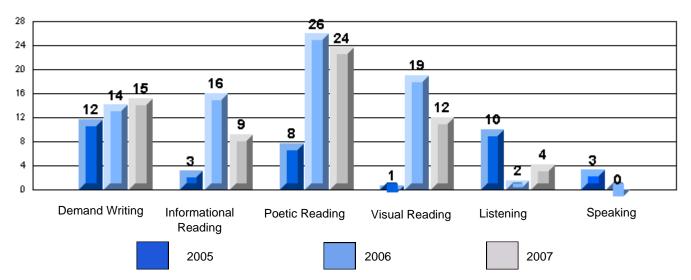

# 3 Year CRT (Subtest) Mark Trend 2005-2007 Multiple Choice

CRT School Results Primary English Language Arts 2006-07

School data with 5 or fewer students withheld for reasons of confidentiality.

#225 - St. Anne's School, South East Bight