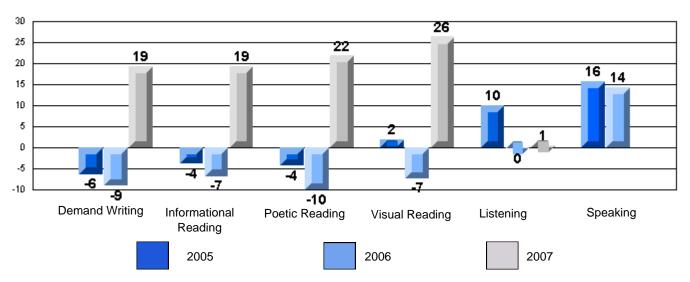

#213 - Lake Academy, Fortune

Grades: K-7

Rubrics Results: Percentage of students performing at Level 3 and Above 2005-2007

#213 - Lake Academy, Fortune

Grades: K-7

Difference from Provincial Mean, 2005-07

Rubrics Results: Percentage of students performing at Level 3 and Above 2005-2007

Process Writing (10 % Sample)

Difference from Provincial Mean, 2005-07

#218 - St. Joseph's Academy, Lamaline

|                 | Numl                  | ber of Students : | 7        |       | School         | School         |
|-----------------|-----------------------|-------------------|----------|-------|----------------|----------------|
| Multiple Choice |                       |                   |          | Mark  | vs<br>District | vs<br>Province |
| Multiple Choice |                       |                   | School   | 81.0  | a              | a              |
|                 | Reading               |                   | District | 89.9  | q              | q              |
|                 | Reading               |                   | Province | 89.7  |                |                |
|                 |                       |                   | School   | 90.5  | q              | G              |
|                 | Listening             |                   | District | 92.6  | Ч              | q              |
|                 | Listening             |                   | Province | 92.0  |                |                |
|                 |                       |                   | School   | 0.0   | q              | 0              |
| Rubrics         | Cor                   | ntent             | District | 79.4  | Ч              | q              |
|                 |                       |                   | Province | 81.4  |                |                |
|                 |                       |                   | School   | 0.0   | q              | a              |
|                 | - Ora                 | ganization        | District | 74.8  | Ч              | q              |
| Pro             |                       |                   | Province | 74.8  |                |                |
|                 |                       |                   | School   | 0.0   | q              | q              |
|                 | Sen                   | ntence Fluency    | District | 73.9  | *              |                |
|                 | Process Writing —     | -                 | Province | 77.0  |                |                |
|                 |                       |                   | School   | 0.0   | q              | q              |
|                 | Voie                  | се                | District | 74.8  |                | •              |
|                 |                       |                   | Province | 73.9  |                |                |
|                 |                       |                   | School   | 0.0   | q              | q              |
|                 | Woi                   | ord Choice        | District | 85.8  | 1              | 1              |
|                 |                       |                   | Province | 86.1  |                |                |
|                 |                       |                   | School   | 0.0   | q              | q              |
|                 | L Cor                 | nventions         | District | 83.6  |                |                |
|                 |                       |                   | Province | 85.7  |                |                |
|                 |                       |                   | School   | 100.0 | р              | р              |
|                 | Demand Writing        |                   | District | 75.9  |                |                |
|                 |                       |                   | Province | 74.5  |                |                |
|                 |                       |                   | School   | 100.0 | р              | р              |
|                 | Poetic Reading        |                   | District | 67.1  |                |                |
|                 |                       |                   | Province | 65.7  |                |                |
|                 |                       |                   | School   | 71.4  | q              | q              |
|                 | Informational Reading |                   | District | 76.8  |                |                |
|                 |                       |                   | Province | 74.4  |                |                |
|                 |                       |                   | School   | 85.7  | р              | р              |
|                 | Visual Reading        |                   | District | 45.7  |                |                |
|                 |                       |                   | Province | 42.5  |                |                |
|                 | L'eterstern           |                   | School   | 57.1  | q              | q              |
|                 | Listening             |                   | District | 64.7  |                |                |
|                 |                       |                   | Province | 64.0  |                |                |
|                 |                       |                   | School   | 0.0   | q              | q              |
|                 | Speaking              |                   | District | 86.6  |                |                |
|                 |                       |                   | Province | 85.7  |                |                |