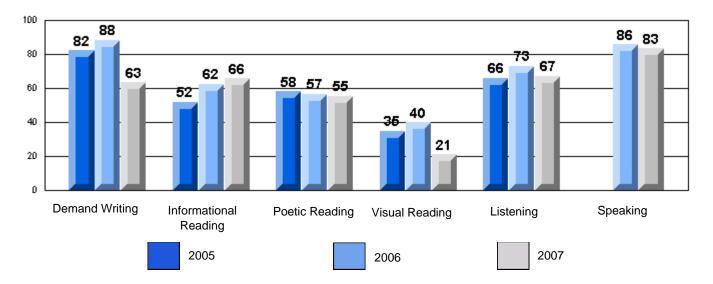

#213 - Lake Academy, Fortune

Grades: K-7

Rubrics Results: Percentage of students performing at Level 3 and Above 2005-2007

#213 - Lake Academy, Fortune

Grades: K-7

Difference from Provincial Mean, 2005-07

Rubrics Results: Percentage of students performing at Level 3 and Above 2005-2007