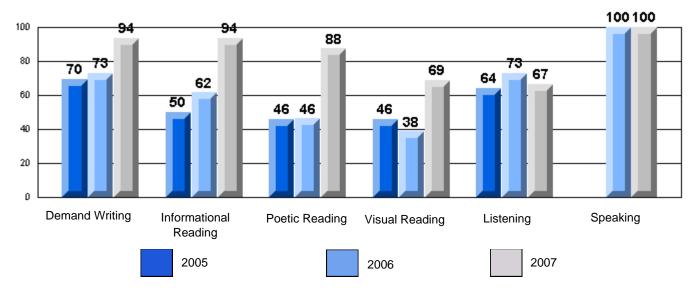

#213 - Lake Academy, Fortune

Grades: K-7

Rubrics Results: Percentage of students performing at Level 3 and Above 2005-2007

#213 - Lake Academy, Fortune

Grades: K-7

Difference from Provincial Mean, 2005-07

Rubrics Results: Percentage of students performing at Level 3 and Above 2005-2007

Process Writing (10 % Sample)

Difference from Provincial Mean, 2005-07

#218 - St. Joseph's Academy, Lamaline

|                 | Numl                  | ber of Students : | 7        |       | School         | School         |
|-----------------|-----------------------|-------------------|----------|-------|----------------|----------------|
| Multiple Choice |                       |                   |          | Mark  | vs<br>District | vs<br>Province |
| Multiple Choice |                       |                   | School   | 81.0  | a              | a              |
|                 | Reading               |                   | District | 89.9  | q              | q              |
|                 | Reading               |                   | Province | 89.7  |                |                |
|                 |                       |                   | School   | 90.5  | q              | G              |
|                 | Listening             |                   | District | 92.6  | Ч              | q              |
|                 | Listening             |                   | Province | 92.0  |                |                |
|                 |                       |                   | School   | 0.0   | q              | 0              |
| Rubrics         | Cor                   | ntent             | District | 79.4  | Ч              | q              |
|                 |                       |                   | Province | 81.4  |                |                |
|                 |                       |                   | School   | 0.0   | q              | a              |
|                 | - Ora                 | ganization        | District | 74.8  | Ч              | q              |
| Pro             |                       |                   | Province | 74.8  |                |                |
|                 |                       |                   | School   | 0.0   | q              | q              |
|                 | Sen                   | ntence Fluency    | District | 73.9  | *              |                |
|                 | Process Writing —     | -                 | Province | 77.0  |                |                |
|                 |                       |                   | School   | 0.0   | q              | q              |
|                 | Voie                  | се                | District | 74.8  |                | •              |
|                 |                       |                   | Province | 73.9  |                |                |
|                 |                       |                   | School   | 0.0   | q              | q              |
|                 | Woi                   | ord Choice        | District | 85.8  | 1              | 1              |
|                 |                       |                   | Province | 86.1  |                |                |
|                 |                       |                   | School   | 0.0   | q              | q              |
|                 | L Cor                 | nventions         | District | 83.6  |                |                |
|                 |                       |                   | Province | 85.7  |                |                |
|                 |                       |                   | School   | 100.0 | р              | р              |
|                 | Demand Writing        |                   | District | 75.9  |                |                |
|                 |                       |                   | Province | 74.5  |                |                |
|                 |                       |                   | School   | 100.0 | р              | р              |
|                 | Poetic Reading        |                   | District | 67.1  |                |                |
|                 |                       |                   | Province | 65.7  |                |                |
|                 |                       |                   | School   | 71.4  | q              | q              |
|                 | Informational Reading |                   | District | 76.8  |                |                |
|                 |                       |                   | Province | 74.4  |                |                |
|                 |                       |                   | School   | 85.7  | р              | р              |
|                 | Visual Reading        |                   | District | 45.7  |                |                |
|                 |                       |                   | Province | 42.5  |                |                |
|                 | L'eterstern           |                   | School   | 57.1  | q              | q              |
|                 | Listening             |                   | District | 64.7  |                |                |
|                 |                       |                   | Province | 64.0  |                |                |
|                 |                       |                   | School   | 0.0   | q              | q              |
|                 | Speaking              |                   | District | 86.6  |                |                |
|                 |                       |                   | Province | 85.7  |                |                |