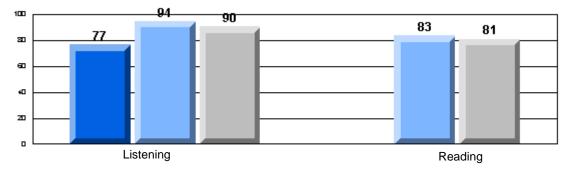

#213 - Lake Academy, Fortune

|                 |                       | Number of Students :                 | 36       |       | School         | School         |
|-----------------|-----------------------|--------------------------------------|----------|-------|----------------|----------------|
| Multiple Choice |                       |                                      |          | Mark  | vs<br>District | vs<br>Province |
|                 |                       |                                      | School   | 95.0  | р              | р              |
|                 | Reading               |                                      | District | 89.9  |                |                |
|                 | -                     |                                      | Province | 89.7  |                |                |
|                 |                       |                                      | School   | 96.3  | р              | р              |
|                 | Listening             |                                      | District | 92.6  |                |                |
|                 |                       |                                      | Province | 92.1  |                |                |
| Rubrics         |                       |                                      | School   | 100.0 | р              | р              |
| <u>aubrics</u>  | Г                     | - Content                            | District | 79.4  |                |                |
|                 |                       |                                      | Province | 81.4  |                |                |
|                 |                       |                                      | School   | 100.0 | р              | р              |
|                 | F                     | <ul> <li>Organization</li> </ul>     | District | 74.8  |                |                |
|                 |                       |                                      | Province | 77.7  |                |                |
|                 |                       |                                      | School   | 100.0 | р              | р              |
|                 | F                     | <ul> <li>Sentence Fluency</li> </ul> | District | 73.9  |                |                |
|                 | Process Writing       |                                      | Province | 77.0  |                |                |
|                 | J                     |                                      | School   | 100.0 | р              | р              |
|                 |                       | - Voice                              | District | 74.8  |                |                |
|                 |                       |                                      | Province | 73.9  |                |                |
|                 |                       |                                      | School   | 100.0 | р              | р              |
|                 | -                     | <ul> <li>Word Choice</li> </ul>      | District | 85.8  |                |                |
|                 |                       |                                      | Province | 86.1  |                |                |
|                 |                       |                                      | School   | 100.0 | р              | р              |
|                 | F                     | <ul> <li>Conventions</li> </ul>      | District | 83.6  |                |                |
|                 |                       |                                      | Province | 85.7  |                |                |
|                 |                       |                                      | School   | 85.7  | р              | р              |
|                 | Demand Writing        |                                      | District | 75.9  |                |                |
|                 |                       |                                      | Province | 74.5  |                |                |
|                 |                       |                                      | School   | 55.9  | q              | q              |
|                 | Poetic Reading        |                                      | District | 67.1  | •              | -              |
|                 |                       |                                      | Province | 65.7  |                |                |
|                 |                       |                                      | School   | 79.4  | р              | р              |
|                 | Informational Reading |                                      | District | 76.8  |                |                |
|                 |                       |                                      | Province | 74.4  |                |                |
|                 |                       |                                      | School   | 52.9  | р              | р              |
|                 | Visual Reading        |                                      | District | 45.7  |                |                |
|                 |                       |                                      | Province | 42.5  |                |                |
|                 |                       |                                      | School   | 55.6  | q              | q              |
|                 | Listening             |                                      | District | 64.7  |                |                |
|                 |                       |                                      | Province | 64.0  |                |                |
|                 | Speaking              |                                      | School   | 100.0 | р              | р              |
|                 | Speaking              |                                      | District | 86.6  |                |                |
|                 |                       |                                      | Province | 85.7  |                |                |