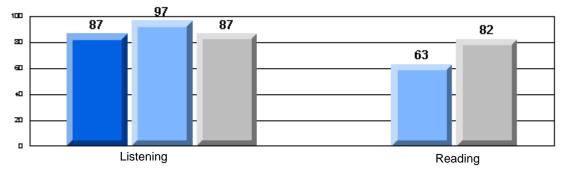

#223 - Christ the King School, Rushoon

|                       | Numb                  | er of Students : | 7        |      |                |                |
|-----------------------|-----------------------|------------------|----------|------|----------------|----------------|
|                       | NULLD                 | er of Students . | 7        |      | School         | School         |
| Multiple Choice       |                       |                  |          | Mark | vs<br>District | vs<br>Province |
| <u>manipio enerce</u> |                       |                  | School   | 73.3 | q              | q              |
|                       | Reading               |                  | District | 89.9 | Î              | Î              |
|                       |                       |                  | Province | 89.7 |                |                |
|                       |                       |                  | School   | 95.2 | р              | р              |
|                       | Listening             |                  | District | 92.6 |                |                |
|                       |                       |                  | Province | 92.1 |                |                |
| Rubrics               |                       |                  | School   | 0.0  | q              | q              |
| <u>INUDITOS</u>       | Cont                  | ent              | District | 79.4 |                |                |
|                       |                       |                  | Province | 81.4 |                |                |
|                       |                       |                  | School   | 0.0  | q              | q              |
|                       | Orga                  | anization        | District | 74.8 |                |                |
|                       |                       |                  | Province | 77.7 |                |                |
|                       |                       |                  | School   | 0.0  | q              | q              |
|                       | Sente                 | ence Fluency     | District | 73.9 |                |                |
|                       | Process Writing —     |                  | Province | 77.0 |                |                |
|                       |                       |                  | School   | 0.0  | q              | q              |
|                       |                       | e                | District | 74.8 |                |                |
|                       |                       |                  | Province | 73.9 |                |                |
|                       |                       |                  | School   | 0.0  | q              | q              |
|                       | Word                  | d Choice         | District | 85.8 | •              | •              |
|                       |                       |                  | Province | 86.1 |                |                |
|                       |                       |                  | School   | 0.0  | q              | q              |
|                       | Left Conv             | ventions         | District | 83.6 |                |                |
|                       |                       |                  | Province | 85.7 |                |                |
|                       |                       |                  | School   | 71.4 | q              | q              |
|                       | Demand Writing        |                  | District | 75.9 |                |                |
|                       |                       |                  | Province | 74.5 |                |                |
|                       |                       |                  | School   | 75.0 | р              | р              |
|                       | Poetic Reading        |                  | District | 67.1 |                |                |
|                       |                       |                  | Province | 65.7 |                |                |
|                       |                       |                  | School   | 25.0 | q              | q              |
|                       | Informational Reading |                  | District | 76.8 |                |                |
|                       |                       |                  | Province | 74.4 |                |                |
|                       |                       |                  | School   | 25.0 | q              | q              |
|                       | Visual Reading        |                  | District | 45.7 |                | -              |
|                       |                       |                  | Province | 42.5 |                |                |
|                       |                       |                  | School   | 57.2 | q              | q              |
|                       | Listening             |                  | District | 64.7 |                |                |
|                       |                       |                  | Province | 64.0 |                |                |
|                       | <b>A</b>              |                  | School   | 0.0  | q              | q              |
|                       | Speaking              |                  | District | 86.6 |                |                |
|                       |                       |                  | Province | 85.7 |                |                |
|                       |                       |                  |          |      |                |                |