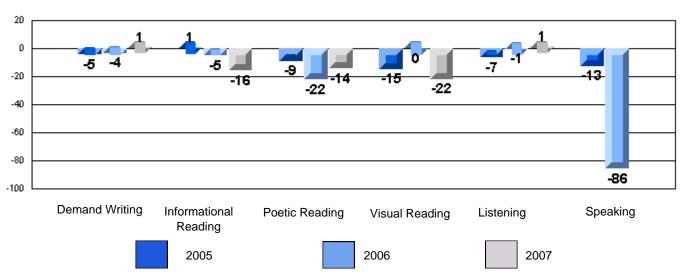

#213 - Lake Academy, Fortune

Grades: K-7

Rubrics Results: Percentage of students performing at Level 3 and Above 2005-2007

#213 - Lake Academy, Fortune

Grades: K-7

Difference from Provincial Mean, 2005-07

Rubrics Results: Percentage of students performing at Level 3 and Above 2005-2007