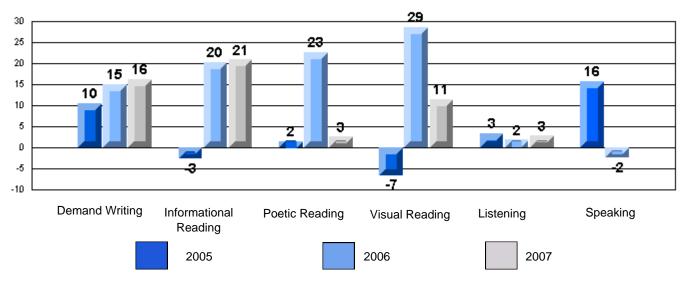

# 3 Year CRT (Subtest) Mark Trend 2005-2007 Multiple Choice

CRT School Results Primary English Language Arts 2006-07

School data with 5 or fewer students withheld for reasons of confidentiality.

#225 - St. Anne's School, South East Bight

Grades: K-7,9-10

#### Difference from Provincial Mean, 2005-07

**Multiple Choice** 

School data with 5 or fewer students withheld for reasons of confidentiality.