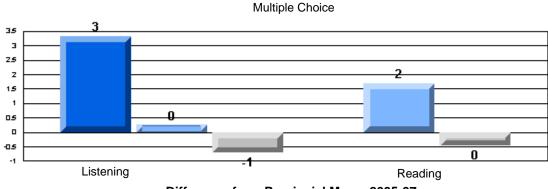

Process Writing (10 % Sample)

Difference from Provincial Mean, 2005-07

#218 - St. Joseph's Academy, Lamaline

|                 | Numl                  | ber of Students : | 7        |       | School         | School         |
|-----------------|-----------------------|-------------------|----------|-------|----------------|----------------|
| Multiple Choice |                       |                   |          | Mark  | vs<br>District | vs<br>Province |
| Multiple Choice |                       |                   | School   | 81.0  | a              | a              |
|                 | Reading               |                   | District | 89.9  | q              | q              |
|                 | Reading               |                   | Province | 89.7  |                |                |
|                 |                       |                   | School   | 90.5  | q              | G              |
|                 | Listening             |                   | District | 92.6  | Ч              | q              |
|                 | Listening             |                   | Province | 92.0  |                |                |
|                 |                       |                   | School   | 0.0   | q              | 0              |
| Rubrics         | Cor                   | ntent             | District | 79.4  | Ч              | q              |
|                 |                       |                   | Province | 81.4  |                |                |
|                 |                       |                   | School   | 0.0   | q              | a              |
|                 | - Ora                 | ganization        | District | 74.8  | Ч              | q              |
| Pro             |                       |                   | Province | 74.8  |                |                |
|                 |                       |                   | School   | 0.0   | q              | q              |
|                 | Sen                   | ntence Fluency    | District | 73.9  | *              |                |
|                 | Process Writing —     | -                 | Province | 77.0  |                |                |
|                 |                       |                   | School   | 0.0   | q              | q              |
|                 | Voie                  | се                | District | 74.8  |                | •              |
|                 |                       |                   | Province | 73.9  |                |                |
|                 |                       |                   | School   | 0.0   | q              | q              |
|                 | Woi                   | ord Choice        | District | 85.8  | 1              | 1              |
|                 |                       |                   | Province | 86.1  |                |                |
|                 |                       |                   | School   | 0.0   | q              | q              |
|                 | L Cor                 | nventions         | District | 83.6  |                |                |
|                 |                       |                   | Province | 85.7  |                |                |
|                 |                       |                   | School   | 100.0 | р              | р              |
|                 | Demand Writing        |                   | District | 75.9  |                |                |
|                 |                       |                   | Province | 74.5  |                |                |
|                 |                       |                   | School   | 100.0 | р              | р              |
|                 | Poetic Reading        |                   | District | 67.1  |                |                |
|                 |                       |                   | Province | 65.7  |                |                |
|                 |                       |                   | School   | 71.4  | q              | q              |
|                 | Informational Reading |                   | District | 76.8  |                |                |
|                 |                       |                   | Province | 74.4  |                |                |
|                 |                       |                   | School   | 85.7  | р              | р              |
|                 | Visual Reading        |                   | District | 45.7  |                |                |
|                 |                       |                   | Province | 42.5  |                |                |
|                 | L'eterstern           |                   | School   | 57.1  | q              | q              |
|                 | Listening             |                   | District | 64.7  |                |                |
|                 |                       |                   | Province | 64.0  |                |                |
|                 |                       |                   | School   | 0.0   | q              | q              |
|                 | Speaking              |                   | District | 86.6  |                |                |
|                 |                       |                   | Province | 85.7  |                |                |