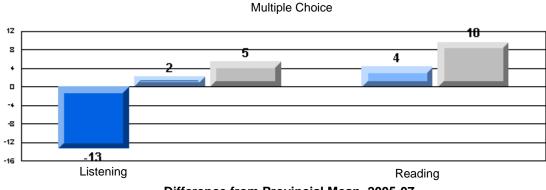

Difference from Provincial Mean, 2005-07

Rubrics Results: Percentage of students performing at Level 3 and Above 2005-2007

District 4 - Eastern