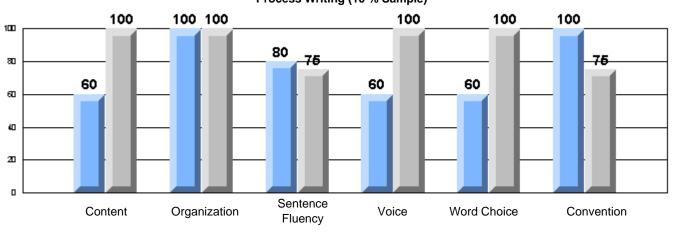

Process Writing (10 % Sample)

Difference from Provincial Mean, 2005-07

#218 - St. Joseph's Academy, Lamaline

|                 | Numl                  | ber of Students : | 7        |       | School         | School         |
|-----------------|-----------------------|-------------------|----------|-------|----------------|----------------|
| Multiple Choice |                       |                   |          | Mark  | vs<br>District | vs<br>Province |
| Multiple Choice |                       |                   | School   | 81.0  | a              | a              |
|                 | Reading               |                   | District | 89.9  | q              | q              |
|                 | Reading               |                   | Province | 89.7  |                |                |
|                 |                       |                   | School   | 90.5  | q              | G              |
|                 | Listening             |                   | District | 92.6  | Ч              | q              |
|                 | Listening             |                   | Province | 92.0  |                |                |
|                 |                       |                   | School   | 0.0   | q              | 0              |
| Rubrics         | Cor                   | ntent             | District | 79.4  | Ч              | q              |
|                 |                       |                   | Province | 81.4  |                |                |
|                 |                       |                   | School   | 0.0   | q              | a              |
|                 | - Ora                 | ganization        | District | 74.8  | Ч              | q              |
| Pro             |                       |                   | Province | 74.8  |                |                |
|                 |                       |                   | School   | 0.0   | q              | q              |
|                 | Sen                   | ntence Fluency    | District | 73.9  | *              |                |
|                 | Process Writing —     | -                 | Province | 77.0  |                |                |
|                 |                       |                   | School   | 0.0   | q              | q              |
|                 | Voie                  | се                | District | 74.8  |                | •              |
|                 |                       |                   | Province | 73.9  |                |                |
|                 |                       |                   | School   | 0.0   | q              | q              |
|                 | Woi                   | ord Choice        | District | 85.8  | 1              | 1              |
|                 |                       |                   | Province | 86.1  |                |                |
|                 |                       |                   | School   | 0.0   | q              | q              |
|                 | L Cor                 | nventions         | District | 83.6  |                |                |
|                 |                       |                   | Province | 85.7  |                |                |
|                 |                       |                   | School   | 100.0 | р              | р              |
|                 | Demand Writing        |                   | District | 75.9  |                |                |
|                 |                       |                   | Province | 74.5  |                |                |
|                 |                       |                   | School   | 100.0 | р              | р              |
|                 | Poetic Reading        |                   | District | 67.1  |                |                |
|                 |                       |                   | Province | 65.7  |                |                |
|                 |                       |                   | School   | 71.4  | q              | q              |
|                 | Informational Reading |                   | District | 76.8  |                |                |
|                 |                       |                   | Province | 74.4  |                |                |
|                 |                       |                   | School   | 85.7  | р              | р              |
|                 | Visual Reading        |                   | District | 45.7  |                |                |
|                 |                       |                   | Province | 42.5  |                |                |
|                 | L'eterstern           |                   | School   | 57.1  | q              | q              |
|                 | Listening             |                   | District | 64.7  |                |                |
|                 |                       |                   | Province | 64.0  |                |                |
|                 |                       |                   | School   | 0.0   | q              | q              |
|                 | Speaking              |                   | District | 86.6  |                |                |
|                 |                       |                   | Province | 85.7  |                |                |