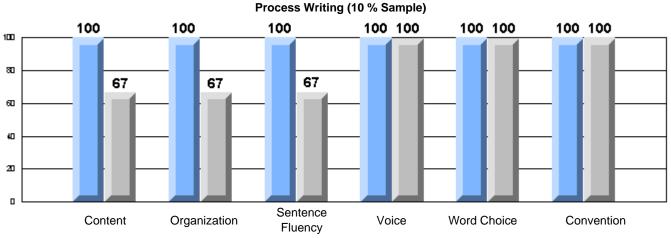

# 3 Year CRT (Subtest) Mark Trend 2005-2007 Multiple Choice

Rubrics Results: Percentage of students performing at Level 3 and Above 2005-2007

#218 - St. Joseph's Academy, Lamaline

Process Writing (10 % Sample)