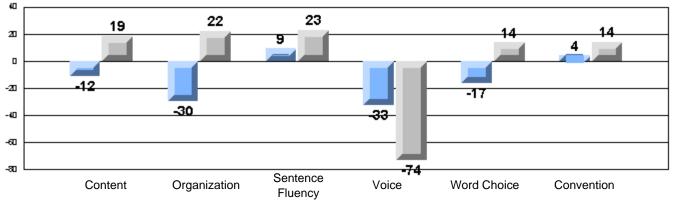

Process Writing (10 % Sample)

Difference from Provincial Mean, 2005-07

#218 - St. Joseph's Academy, Lamaline

|                 | Numl                  | ber of Students : | 7        |       | School         | School         |
|-----------------|-----------------------|-------------------|----------|-------|----------------|----------------|
| Multiple Choice |                       |                   |          | Mark  | vs<br>District | vs<br>Province |
| Multiple Choice |                       |                   | School   | 81.0  | a              | a              |
|                 | Reading               |                   | District | 89.9  | q              | q              |
|                 | Reading               |                   | Province | 89.7  |                |                |
|                 |                       |                   | School   | 90.5  | q              | G              |
|                 | Listening             |                   | District | 92.6  | Ч              | q              |
|                 | Listening             |                   | Province | 92.0  |                |                |
|                 |                       |                   | School   | 0.0   | q              | 0              |
| Rubrics         | Cor                   | ntent             | District | 79.4  | Ч              | q              |
|                 |                       |                   | Province | 81.4  |                |                |
|                 |                       |                   | School   | 0.0   | q              | a              |
|                 | - Ora                 | ganization        | District | 74.8  | Ч              | q              |
| Pro             |                       |                   | Province | 74.8  |                |                |
|                 |                       |                   | School   | 0.0   | q              | q              |
|                 | Sen                   | ntence Fluency    | District | 73.9  | *              |                |
|                 | Process Writing —     | -                 | Province | 77.0  |                |                |
|                 |                       |                   | School   | 0.0   | q              | q              |
|                 | Voie                  | се                | District | 74.8  |                | •              |
|                 |                       |                   | Province | 73.9  |                |                |
|                 |                       |                   | School   | 0.0   | q              | q              |
|                 | Woi                   | ord Choice        | District | 85.8  | 1              | 1              |
|                 |                       |                   | Province | 86.1  |                |                |
|                 |                       |                   | School   | 0.0   | q              | q              |
|                 | L Cor                 | nventions         | District | 83.6  |                |                |
|                 |                       |                   | Province | 85.7  |                |                |
|                 |                       |                   | School   | 100.0 | р              | р              |
|                 | Demand Writing        |                   | District | 75.9  |                |                |
|                 |                       |                   | Province | 74.5  |                |                |
|                 |                       |                   | School   | 100.0 | р              | р              |
|                 | Poetic Reading        |                   | District | 67.1  |                |                |
|                 |                       |                   | Province | 65.7  |                |                |
|                 |                       |                   | School   | 71.4  | q              | q              |
|                 | Informational Reading |                   | District | 76.8  |                |                |
|                 |                       |                   | Province | 74.4  |                |                |
|                 |                       |                   | School   | 85.7  | р              | р              |
|                 | Visual Reading        |                   | District | 45.7  |                |                |
|                 |                       |                   | Province | 42.5  |                |                |
|                 | L'eterstern           |                   | School   | 57.1  | q              | q              |
|                 | Listening             |                   | District | 64.7  |                |                |
|                 |                       |                   | Province | 64.0  |                |                |
|                 |                       |                   | School   | 0.0   | q              | q              |
|                 | Speaking              |                   | District | 86.6  |                |                |
|                 |                       |                   | Province | 85.7  |                |                |