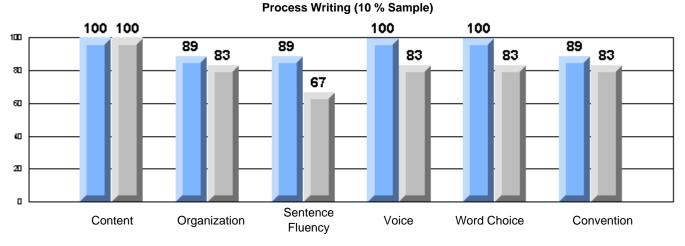

#213 - Lake Academy, Fortune

|                 |                       | Number of Students :                 | 36       |       | School         | School         |
|-----------------|-----------------------|--------------------------------------|----------|-------|----------------|----------------|
| Multiple Choice |                       |                                      |          | Mark  | vs<br>District | vs<br>Province |
|                 |                       |                                      | School   | 95.0  | р              | р              |
|                 | Reading               |                                      | District | 89.9  |                |                |
|                 | -                     |                                      | Province | 89.7  |                |                |
|                 |                       |                                      | School   | 96.3  | р              | р              |
|                 | Listening             |                                      | District | 92.6  |                |                |
|                 |                       |                                      | Province | 92.1  |                |                |
| Rubrics         |                       |                                      | School   | 100.0 | р              | р              |
| <u>aubrics</u>  | Г                     | - Content                            | District | 79.4  |                |                |
|                 |                       |                                      | Province | 81.4  |                |                |
|                 |                       |                                      | School   | 100.0 | р              | р              |
|                 | F                     | <ul> <li>Organization</li> </ul>     | District | 74.8  |                |                |
|                 |                       |                                      | Province | 77.7  |                |                |
|                 |                       |                                      | School   | 100.0 | р              | р              |
|                 | F                     | <ul> <li>Sentence Fluency</li> </ul> | District | 73.9  |                |                |
|                 | Process Writing       |                                      | Province | 77.0  |                |                |
|                 | J                     |                                      | School   | 100.0 | р              | р              |
|                 |                       | - Voice                              | District | 74.8  |                |                |
|                 |                       |                                      | Province | 73.9  |                |                |
|                 |                       |                                      | School   | 100.0 | р              | р              |
|                 | -                     | <ul> <li>Word Choice</li> </ul>      | District | 85.8  |                |                |
|                 |                       |                                      | Province | 86.1  |                |                |
|                 |                       |                                      | School   | 100.0 | р              | р              |
|                 | F                     | <ul> <li>Conventions</li> </ul>      | District | 83.6  |                |                |
|                 |                       |                                      | Province | 85.7  |                |                |
|                 |                       |                                      | School   | 85.7  | р              | р              |
|                 | Demand Writing        |                                      | District | 75.9  |                |                |
|                 |                       |                                      | Province | 74.5  |                |                |
|                 |                       |                                      | School   | 55.9  | q              | q              |
|                 | Poetic Reading        |                                      | District | 67.1  | •              | -              |
|                 |                       |                                      | Province | 65.7  |                |                |
|                 |                       |                                      | School   | 79.4  | р              | р              |
|                 | Informational Reading |                                      | District | 76.8  |                |                |
|                 |                       |                                      | Province | 74.4  |                |                |
|                 |                       |                                      | School   | 52.9  | р              | р              |
|                 | Visual Reading        |                                      | District | 45.7  |                |                |
|                 |                       |                                      | Province | 42.5  |                |                |
|                 |                       |                                      | School   | 55.6  | q              | q              |
|                 | Listening             |                                      | District | 64.7  |                |                |
|                 |                       |                                      | Province | 64.0  |                |                |
|                 | Speaking              |                                      | School   | 100.0 | р              | р              |
|                 | Speaking              |                                      | District | 86.6  |                |                |
|                 |                       |                                      | Province | 85.7  |                |                |