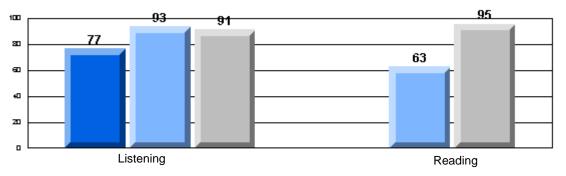

#213 - Lake Academy, Fortune

|                 |                       | Number of Students :                 | 36       |       | School         | School         |
|-----------------|-----------------------|--------------------------------------|----------|-------|----------------|----------------|
| Multiple Choice |                       |                                      |          | Mark  | vs<br>District | vs<br>Province |
|                 |                       |                                      | School   | 95.0  | р              | р              |
|                 | Reading               |                                      | District | 89.9  |                |                |
|                 | -                     |                                      | Province | 89.7  |                |                |
|                 |                       |                                      | School   | 96.3  | р              | р              |
|                 | Listening             |                                      | District | 92.6  |                |                |
|                 |                       |                                      | Province | 92.1  |                |                |
| Rubrics         |                       |                                      | School   | 100.0 | р              | р              |
| <u>aubrics</u>  | Г                     | - Content                            | District | 79.4  |                |                |
|                 |                       |                                      | Province | 81.4  |                |                |
|                 |                       |                                      | School   | 100.0 | р              | р              |
|                 | F                     | <ul> <li>Organization</li> </ul>     | District | 74.8  |                |                |
|                 |                       |                                      | Province | 77.7  |                |                |
|                 |                       |                                      | School   | 100.0 | р              | р              |
|                 | F                     | <ul> <li>Sentence Fluency</li> </ul> | District | 73.9  |                |                |
|                 | Process Writing       |                                      | Province | 77.0  |                |                |
|                 | J                     |                                      | School   | 100.0 | р              | р              |
|                 |                       | - Voice                              | District | 74.8  |                |                |
|                 |                       |                                      | Province | 73.9  |                |                |
|                 |                       |                                      | School   | 100.0 | р              | р              |
|                 | -                     | <ul> <li>Word Choice</li> </ul>      | District | 85.8  |                |                |
|                 |                       |                                      | Province | 86.1  |                |                |
|                 |                       |                                      | School   | 100.0 | р              | р              |
|                 | F                     | <ul> <li>Conventions</li> </ul>      | District | 83.6  |                |                |
|                 |                       |                                      | Province | 85.7  |                |                |
|                 |                       |                                      | School   | 85.7  | р              | р              |
|                 | Demand Writing        |                                      | District | 75.9  |                |                |
|                 |                       |                                      | Province | 74.5  |                |                |
|                 |                       |                                      | School   | 55.9  | q              | q              |
|                 | Poetic Reading        |                                      | District | 67.1  | •              | -              |
|                 |                       |                                      | Province | 65.7  |                |                |
|                 |                       |                                      | School   | 79.4  | р              | р              |
|                 | Informational Reading |                                      | District | 76.8  |                |                |
|                 |                       |                                      | Province | 74.4  |                |                |
|                 |                       |                                      | School   | 52.9  | р              | р              |
|                 | Visual Reading        |                                      | District | 45.7  |                |                |
|                 |                       |                                      | Province | 42.5  |                |                |
|                 |                       |                                      | School   | 55.6  | q              | q              |
|                 | Listening             |                                      | District | 64.7  |                |                |
|                 |                       |                                      | Province | 64.0  |                |                |
|                 | Speaking              |                                      | School   | 100.0 | р              | р              |
|                 | Speaking              |                                      | District | 86.6  |                |                |
|                 |                       |                                      | Province | 85.7  |                |                |