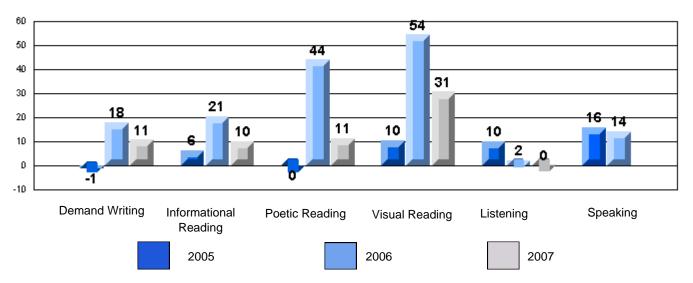

# 3 Year CRT (Subtest) Mark Trend 2005-2007 Multiple Choice

CRT School Results Primary English Language Arts 2006-07

School data with 5 or fewer students withheld for reasons of confidentiality.

#225 - St. Anne's School, South East Bight