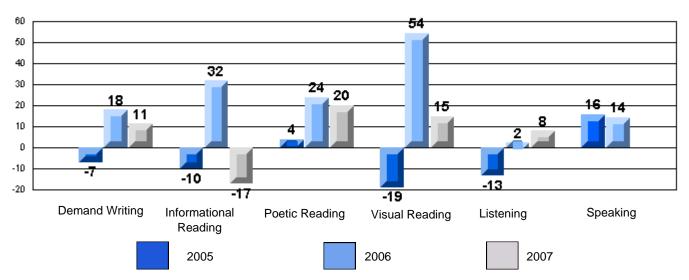

# 3 Year CRT (Subtest) Mark Trend 2005-2007 Multiple Choice

Rubrics Results: Percentage of students performing at Level 3 and Above 2005-2007

#218 - St. Joseph's Academy, Lamaline

Process Writing (10 % Sample)