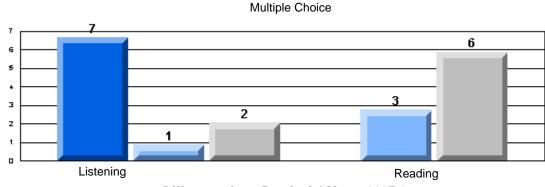

# 3 Year CRT (Subtest) Mark Trend 2005-2007 Multiple Choice

Rubrics Results: Percentage of students performing at Level 3 and Above 2005-2007

#218 - St. Joseph's Academy, Lamaline

Process Writing (10 % Sample)