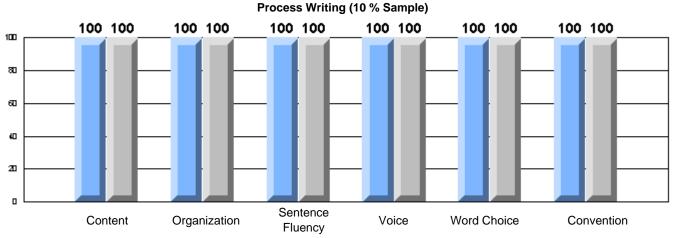

#213 - Lake Academy, Fortune

|                 |                       | Number of Students :                 | 36       |       | School         | School         |
|-----------------|-----------------------|--------------------------------------|----------|-------|----------------|----------------|
| Multiple Choice |                       |                                      |          | Mark  | vs<br>District | vs<br>Province |
|                 |                       |                                      | School   | 95.0  | р              | р              |
|                 | Reading               |                                      | District | 89.9  |                |                |
|                 | -                     |                                      | Province | 89.7  |                |                |
|                 |                       |                                      | School   | 96.3  | р              | р              |
|                 | Listening             |                                      | District | 92.6  |                |                |
|                 |                       |                                      | Province | 92.1  |                |                |
| Rubrics         |                       |                                      | School   | 100.0 | р              | р              |
| <u>aubrics</u>  | Г                     | - Content                            | District | 79.4  |                |                |
|                 |                       |                                      | Province | 81.4  |                |                |
|                 |                       |                                      | School   | 100.0 | р              | р              |
|                 | F                     | <ul> <li>Organization</li> </ul>     | District | 74.8  |                |                |
|                 |                       |                                      | Province | 77.7  |                |                |
|                 |                       |                                      | School   | 100.0 | р              | р              |
|                 | F                     | <ul> <li>Sentence Fluency</li> </ul> | District | 73.9  |                |                |
|                 | Process Writing       |                                      | Province | 77.0  |                |                |
|                 | J                     |                                      | School   | 100.0 | р              | р              |
|                 |                       | - Voice                              | District | 74.8  |                |                |
|                 |                       |                                      | Province | 73.9  |                |                |
|                 |                       |                                      | School   | 100.0 | р              | р              |
|                 | -                     | <ul> <li>Word Choice</li> </ul>      | District | 85.8  |                |                |
|                 |                       |                                      | Province | 86.1  |                |                |
|                 |                       |                                      | School   | 100.0 | р              | р              |
|                 | F                     | <ul> <li>Conventions</li> </ul>      | District | 83.6  |                |                |
|                 |                       |                                      | Province | 85.7  |                |                |
|                 |                       |                                      | School   | 85.7  | р              | р              |
|                 | Demand Writing        |                                      | District | 75.9  |                |                |
|                 |                       |                                      | Province | 74.5  |                |                |
|                 |                       |                                      | School   | 55.9  | q              | q              |
|                 | Poetic Reading        |                                      | District | 67.1  | •              | -              |
|                 |                       |                                      | Province | 65.7  |                |                |
|                 |                       |                                      | School   | 79.4  | р              | р              |
|                 | Informational Reading |                                      | District | 76.8  |                |                |
|                 |                       |                                      | Province | 74.4  |                |                |
|                 |                       |                                      | School   | 52.9  | р              | р              |
|                 | Visual Reading        |                                      | District | 45.7  |                |                |
|                 |                       |                                      | Province | 42.5  |                |                |
|                 |                       |                                      | School   | 55.6  | q              | q              |
|                 | Listening             |                                      | District | 64.7  |                |                |
|                 |                       |                                      | Province | 64.0  |                |                |
|                 | Speaking              |                                      | School   | 100.0 | р              | р              |
|                 | Speaking              |                                      | District | 86.6  |                |                |
|                 |                       |                                      | Province | 85.7  |                |                |