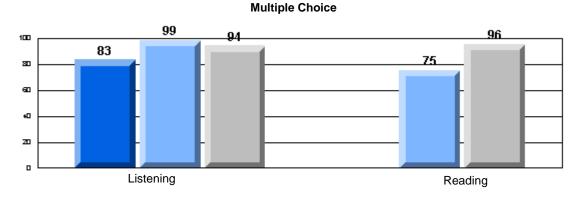

# 3 Year CRT (Subtest) Mark Trend 2005-2007 Multiple Choice

CRT School Results Primary English Language Arts 2006-07

School data with 5 or fewer students withheld for reasons of confidentiality.

#225 - St. Anne's School, South East Bight