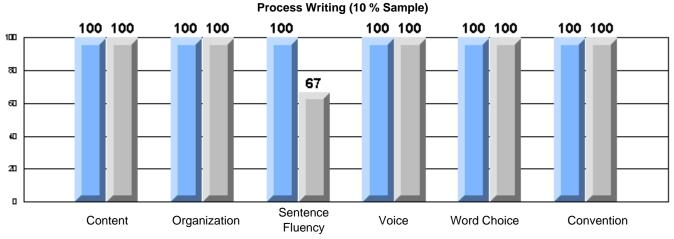

Process Writing (10 % Sample)

Difference from Provincial Mean, 2005-07

#218 - St. Joseph's Academy, Lamaline

|                 | Numl                  | ber of Students : | 7        |       | School         | School         |
|-----------------|-----------------------|-------------------|----------|-------|----------------|----------------|
| Multiple Choice |                       |                   |          | Mark  | vs<br>District | vs<br>Province |
| Multiple Choice |                       |                   | School   | 81.0  | a              | a              |
|                 | Reading               |                   | District | 89.9  | q              | q              |
|                 | Reading               |                   | Province | 89.7  |                |                |
|                 |                       |                   | School   | 90.5  | q              | G              |
|                 | Listening             |                   | District | 92.6  | Ч              | q              |
|                 | Listening             |                   | Province | 92.0  |                |                |
|                 |                       |                   | School   | 0.0   | q              | 0              |
| Rubrics         | Cor                   | ntent             | District | 79.4  | Ч              | q              |
|                 |                       |                   | Province | 81.4  |                |                |
|                 |                       |                   | School   | 0.0   | q              | a              |
|                 | - Ora                 | ganization        | District | 74.8  | Ч              | q              |
| Pro             |                       |                   | Province | 74.8  |                |                |
|                 |                       |                   | School   | 0.0   | q              | q              |
|                 | Sen                   | ntence Fluency    | District | 73.9  | *              |                |
|                 | Process Writing —     | -                 | Province | 77.0  |                |                |
|                 |                       |                   | School   | 0.0   | q              | q              |
|                 | Voie                  | се                | District | 74.8  |                | •              |
|                 |                       |                   | Province | 73.9  |                |                |
|                 |                       |                   | School   | 0.0   | q              | q              |
|                 | Woi                   | ord Choice        | District | 85.8  | 1              | 1              |
|                 |                       |                   | Province | 86.1  |                |                |
|                 |                       |                   | School   | 0.0   | q              | q              |
|                 | L Cor                 | nventions         | District | 83.6  |                |                |
|                 |                       |                   | Province | 85.7  |                |                |
|                 |                       |                   | School   | 100.0 | р              | р              |
|                 | Demand Writing        |                   | District | 75.9  |                |                |
|                 |                       |                   | Province | 74.5  |                |                |
|                 |                       |                   | School   | 100.0 | р              | р              |
|                 | Poetic Reading        |                   | District | 67.1  |                |                |
|                 |                       |                   | Province | 65.7  |                |                |
|                 |                       |                   | School   | 71.4  | q              | q              |
|                 | Informational Reading |                   | District | 76.8  |                |                |
|                 |                       |                   | Province | 74.4  |                |                |
|                 |                       |                   | School   | 85.7  | р              | р              |
|                 | Visual Reading        |                   | District | 45.7  |                |                |
|                 |                       |                   | Province | 42.5  |                |                |
|                 | L'eterstern           |                   | School   | 57.1  | q              | q              |
|                 | Listening             |                   | District | 64.7  |                |                |
|                 |                       |                   | Province | 64.0  |                |                |
|                 |                       |                   | School   | 0.0   | q              | q              |
|                 | Speaking              |                   | District | 86.6  |                |                |
|                 |                       |                   | Province | 85.7  |                |                |