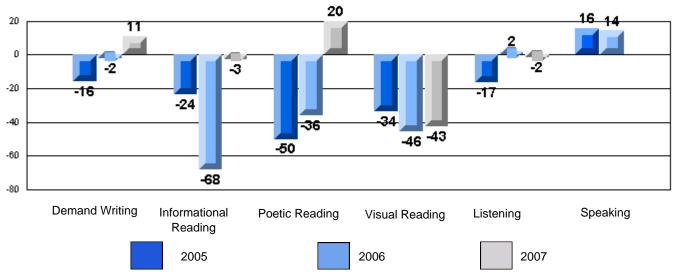

#213 - Lake Academy, Fortune

Grades: K-7

Rubrics Results: Percentage of students performing at Level 3 and Above 2005-2007

#213 - Lake Academy, Fortune

Grades: K-7

Difference from Provincial Mean, 2005-07

Rubrics Results: Percentage of students performing at Level 3 and Above 2005-2007