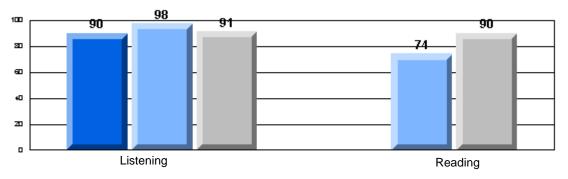

Process Writing (10 % Sample)

Difference from Provincial Mean, 2005-07

#218 - St. Joseph's Academy, Lamaline

|                 | Numl                  | ber of Students : | 7        |       | School         | School         |
|-----------------|-----------------------|-------------------|----------|-------|----------------|----------------|
| Multiple Choice |                       |                   |          | Mark  | vs<br>District | vs<br>Province |
| Multiple Choice |                       |                   | School   | 81.0  | a              | a              |
|                 | Reading               |                   | District | 89.9  | q              | q              |
|                 | Reading               |                   | Province | 89.7  |                |                |
|                 |                       |                   | School   | 90.5  | q              | G              |
|                 | Listening             |                   | District | 92.6  | Ч              | q              |
|                 | Listening             |                   | Province | 92.0  |                |                |
|                 |                       |                   | School   | 0.0   | q              | 0              |
| Rubrics         | Cor                   | ntent             | District | 79.4  | Ч              | q              |
|                 |                       |                   | Province | 81.4  |                |                |
|                 |                       |                   | School   | 0.0   | q              | a              |
|                 | - Ora                 | ganization        | District | 74.8  | Ч              | q              |
| Pro             |                       |                   | Province | 74.8  |                |                |
|                 |                       |                   | School   | 0.0   | q              | q              |
|                 | Sen                   | ntence Fluency    | District | 73.9  | *              |                |
|                 | Process Writing —     | -                 | Province | 77.0  |                |                |
|                 |                       |                   | School   | 0.0   | q              | q              |
|                 | Voie                  | се                | District | 74.8  |                | •              |
|                 |                       |                   | Province | 73.9  |                |                |
|                 |                       |                   | School   | 0.0   | q              | q              |
|                 | Woi                   | ord Choice        | District | 85.8  | 1              | 1              |
|                 |                       |                   | Province | 86.1  |                |                |
|                 |                       |                   | School   | 0.0   | q              | q              |
|                 | L Cor                 | nventions         | District | 83.6  |                |                |
|                 |                       |                   | Province | 85.7  |                |                |
|                 |                       |                   | School   | 100.0 | р              | р              |
|                 | Demand Writing        |                   | District | 75.9  |                |                |
|                 |                       |                   | Province | 74.5  |                |                |
|                 |                       |                   | School   | 100.0 | р              | р              |
|                 | Poetic Reading        |                   | District | 67.1  |                |                |
|                 |                       |                   | Province | 65.7  |                |                |
|                 |                       |                   | School   | 71.4  | q              | q              |
|                 | Informational Reading |                   | District | 76.8  |                |                |
|                 |                       |                   | Province | 74.4  |                |                |
|                 |                       |                   | School   | 85.7  | р              | р              |
|                 | Visual Reading        |                   | District | 45.7  |                |                |
|                 |                       |                   | Province | 42.5  |                |                |
|                 | L'eterstern           |                   | School   | 57.1  | q              | q              |
|                 | Listening             |                   | District | 64.7  |                |                |
|                 |                       |                   | Province | 64.0  |                |                |
|                 |                       |                   | School   | 0.0   | q              | q              |
|                 | Speaking              |                   | District | 86.6  |                |                |
|                 |                       |                   | Province | 85.7  |                |                |