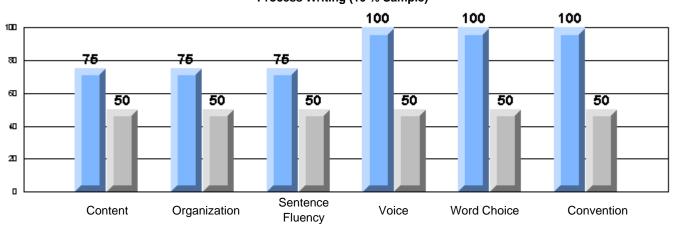

#223 - Christ the King School, Rushoon

|                       | Numb                  | er of Students : | 7        |      |                |                |
|-----------------------|-----------------------|------------------|----------|------|----------------|----------------|
|                       | NULLD                 | er of Students . | 7        |      | School         | School         |
| Multiple Choice       |                       |                  |          | Mark | vs<br>District | vs<br>Province |
| <u>manipio enerce</u> |                       |                  | School   | 73.3 | q              | q              |
|                       | Reading               |                  | District | 89.9 | Î              | Î              |
|                       |                       |                  | Province | 89.7 |                |                |
|                       |                       |                  | School   | 95.2 | р              | р              |
|                       | Listening             |                  | District | 92.6 |                |                |
|                       |                       |                  | Province | 92.1 |                |                |
| Rubrics               |                       |                  | School   | 0.0  | q              | q              |
| <u>INUDITOS</u>       | Cont                  | ent              | District | 79.4 |                |                |
|                       |                       |                  | Province | 81.4 |                |                |
|                       |                       |                  | School   | 0.0  | q              | q              |
|                       | Orga                  | anization        | District | 74.8 |                |                |
|                       |                       |                  | Province | 77.7 |                |                |
|                       |                       |                  | School   | 0.0  | q              | q              |
|                       | Sente                 | ence Fluency     | District | 73.9 |                |                |
|                       | Process Writing —     |                  | Province | 77.0 |                |                |
|                       |                       |                  | School   | 0.0  | q              | q              |
|                       |                       | e                | District | 74.8 |                |                |
|                       |                       |                  | Province | 73.9 |                |                |
|                       |                       |                  | School   | 0.0  | q              | q              |
|                       | Word                  | d Choice         | District | 85.8 | •              | •              |
|                       |                       |                  | Province | 86.1 |                |                |
|                       |                       |                  | School   | 0.0  | q              | q              |
|                       | Left Conv             | ventions         | District | 83.6 |                |                |
|                       |                       |                  | Province | 85.7 |                |                |
|                       |                       |                  | School   | 71.4 | q              | q              |
|                       | Demand Writing        |                  | District | 75.9 |                |                |
|                       |                       |                  | Province | 74.5 |                |                |
|                       |                       |                  | School   | 75.0 | р              | р              |
|                       | Poetic Reading        |                  | District | 67.1 |                |                |
|                       |                       |                  | Province | 65.7 |                |                |
|                       |                       |                  | School   | 25.0 | q              | q              |
|                       | Informational Reading |                  | District | 76.8 |                |                |
|                       |                       |                  | Province | 74.4 |                |                |
|                       |                       |                  | School   | 25.0 | q              | q              |
|                       | Visual Reading        |                  | District | 45.7 |                | -              |
|                       |                       |                  | Province | 42.5 |                |                |
|                       |                       |                  | School   | 57.2 | q              | q              |
|                       | Listening             |                  | District | 64.7 |                |                |
|                       |                       |                  | Province | 64.0 |                |                |
|                       | <b>A</b>              |                  | School   | 0.0  | q              | q              |
|                       | Speaking              |                  | District | 86.6 |                |                |
|                       |                       |                  | Province | 85.7 |                |                |
|                       |                       |                  |          |      |                |                |

Process Writing (10 % Sample)

Difference from Provincial Mean, 2005-07

Rubrics Results: Percentage of students performing at Level 3 and Above 2005-2007