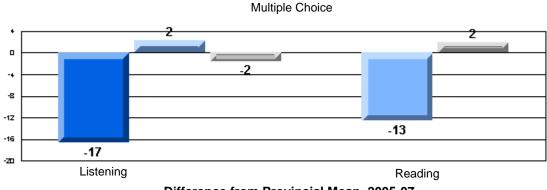

Process Writing (10 % Sample)

Difference from Provincial Mean, 2005-07

#218 - St. Joseph's Academy, Lamaline

|                 | Numl                  | ber of Students : | 7        |       | School         | School         |
|-----------------|-----------------------|-------------------|----------|-------|----------------|----------------|
| Multiple Choice |                       |                   |          | Mark  | vs<br>District | vs<br>Province |
| Multiple Choice |                       |                   | School   | 81.0  | a              | a              |
|                 | Reading               |                   | District | 89.9  | q              | q              |
|                 | Reading               |                   | Province | 89.7  |                |                |
|                 |                       |                   | School   | 90.5  | q              | G              |
|                 | Listening             |                   | District | 92.6  | Ч              | q              |
|                 | Listening             |                   | Province | 92.0  |                |                |
|                 |                       |                   | School   | 0.0   | q              | 0              |
| Rubrics         | Cor                   | ntent             | District | 79.4  | Ч              | q              |
|                 |                       |                   | Province | 81.4  |                |                |
|                 |                       |                   | School   | 0.0   | q              | a              |
|                 | - Ora                 | ganization        | District | 74.8  | Ч              | q              |
| Pro             |                       |                   | Province | 74.8  |                |                |
|                 |                       |                   | School   | 0.0   | q              | q              |
|                 | Sen                   | ntence Fluency    | District | 73.9  | *              |                |
|                 | Process Writing —     | -                 | Province | 77.0  |                |                |
|                 |                       |                   | School   | 0.0   | q              | q              |
|                 | Voie                  | се                | District | 74.8  |                | •              |
|                 |                       |                   | Province | 73.9  |                |                |
|                 |                       |                   | School   | 0.0   | q              | q              |
|                 | Woi                   | ord Choice        | District | 85.8  | 1              | 1              |
|                 |                       |                   | Province | 86.1  |                |                |
|                 |                       |                   | School   | 0.0   | q              | q              |
|                 | L Cor                 | nventions         | District | 83.6  |                |                |
|                 |                       |                   | Province | 85.7  |                |                |
|                 |                       |                   | School   | 100.0 | р              | р              |
|                 | Demand Writing        |                   | District | 75.9  |                |                |
|                 |                       |                   | Province | 74.5  |                |                |
|                 |                       |                   | School   | 100.0 | р              | р              |
|                 | Poetic Reading        |                   | District | 67.1  |                |                |
|                 |                       |                   | Province | 65.7  |                |                |
|                 |                       |                   | School   | 71.4  | q              | q              |
|                 | Informational Reading |                   | District | 76.8  |                |                |
|                 |                       |                   | Province | 74.4  |                |                |
|                 |                       |                   | School   | 85.7  | р              | р              |
|                 | Visual Reading        |                   | District | 45.7  |                |                |
|                 |                       |                   | Province | 42.5  |                |                |
|                 | L'eterstern           |                   | School   | 57.1  | q              | q              |
|                 | Listening             |                   | District | 64.7  |                |                |
|                 |                       |                   | Province | 64.0  |                |                |
|                 |                       |                   | School   | 0.0   | q              | q              |
|                 | Speaking              |                   | District | 86.6  |                |                |
|                 |                       |                   | Province | 85.7  |                |                |