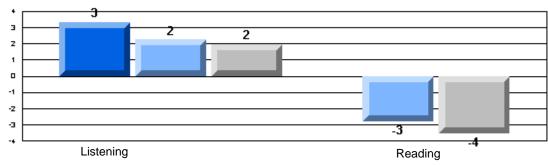

Difference from Provincial Mean, 2005-07

Rubrics Results: Percentage of students performing at Level 3 and Above 2005-2007

District 4 - Eastern