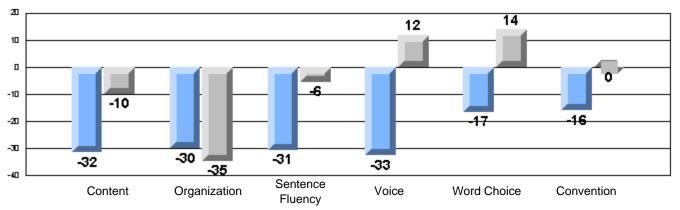

Process Writing (10 % Sample)

Difference from Provincial Mean, 2005-07

#218 - St. Joseph's Academy, Lamaline

|                 | Numl                  | ber of Students : | 7        |       | School         | School         |
|-----------------|-----------------------|-------------------|----------|-------|----------------|----------------|
| Multiple Choice |                       |                   |          | Mark  | vs<br>District | vs<br>Province |
| Multiple Choice |                       |                   | School   | 81.0  | a              | a              |
|                 | Reading               |                   | District | 89.9  | q              | q              |
|                 | Reading               |                   | Province | 89.7  |                |                |
|                 |                       |                   | School   | 90.5  | q              | G              |
|                 | Listening             |                   | District | 92.6  | Ч              | q              |
|                 | Listening             |                   | Province | 92.0  |                |                |
|                 |                       |                   | School   | 0.0   | q              | 0              |
| Rubrics         | Cor                   | ntent             | District | 79.4  | Ч              | q              |
|                 |                       |                   | Province | 81.4  |                |                |
|                 |                       |                   | School   | 0.0   | q              | a              |
|                 | - Ora                 | ganization        | District | 74.8  | Ч              | q              |
| Pro             |                       |                   | Province | 74.8  |                |                |
|                 |                       |                   | School   | 0.0   | q              | q              |
|                 | Sen                   | ntence Fluency    | District | 73.9  | *              |                |
|                 | Process Writing —     | -                 | Province | 77.0  |                |                |
|                 |                       |                   | School   | 0.0   | q              | q              |
|                 | Voie                  | се                | District | 74.8  |                | •              |
|                 |                       |                   | Province | 73.9  |                |                |
|                 |                       |                   | School   | 0.0   | q              | q              |
|                 | Woi                   | ord Choice        | District | 85.8  | 1              | 1              |
|                 |                       |                   | Province | 86.1  |                |                |
|                 |                       |                   | School   | 0.0   | q              | q              |
|                 | L Cor                 | nventions         | District | 83.6  |                |                |
|                 |                       |                   | Province | 85.7  |                |                |
|                 |                       |                   | School   | 100.0 | р              | р              |
|                 | Demand Writing        |                   | District | 75.9  |                |                |
|                 |                       |                   | Province | 74.5  |                |                |
|                 |                       |                   | School   | 100.0 | р              | р              |
|                 | Poetic Reading        |                   | District | 67.1  |                |                |
|                 |                       |                   | Province | 65.7  |                |                |
|                 |                       |                   | School   | 71.4  | q              | q              |
|                 | Informational Reading |                   | District | 76.8  |                |                |
|                 |                       |                   | Province | 74.4  |                |                |
|                 |                       |                   | School   | 85.7  | р              | р              |
|                 | Visual Reading        |                   | District | 45.7  |                |                |
|                 |                       |                   | Province | 42.5  |                |                |
|                 | L'eterstern           |                   | School   | 57.1  | q              | q              |
|                 | Listening             |                   | District | 64.7  |                |                |
|                 |                       |                   | Province | 64.0  |                |                |
|                 |                       |                   | School   | 0.0   | q              | q              |
|                 | Speaking              |                   | District | 86.6  |                |                |
|                 |                       |                   | Province | 85.7  |                |                |