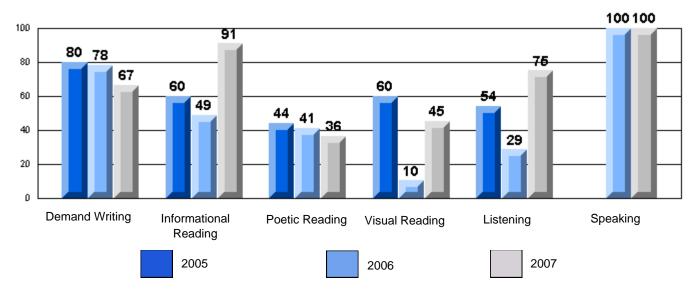

Difference from Provincial Mean, 2005-07

Rubrics Results: Percentage of students performing at Level 3 and Above 2005-2007

District 4 - Eastern