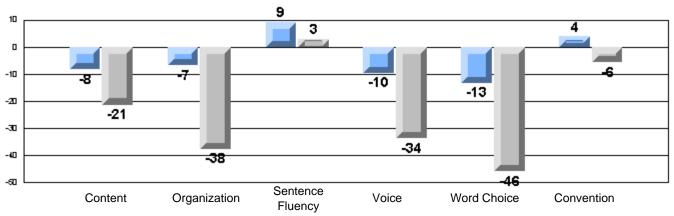

#213 - Lake Academy, Fortune

Grades: K-7

Rubrics Results: Percentage of students performing at Level 3 and Above 2005-2007

#213 - Lake Academy, Fortune

Grades: K-7

Difference from Provincial Mean, 2005-07

Rubrics Results: Percentage of students performing at Level 3 and Above 2005-2007

Process Writing (10 % Sample)

Difference from Provincial Mean, 2005-07

#218 - St. Joseph's Academy, Lamaline

|                 | Numl                  | ber of Students : | 7        |       | School         | School         |
|-----------------|-----------------------|-------------------|----------|-------|----------------|----------------|
| Multiple Choice |                       |                   |          | Mark  | vs<br>District | vs<br>Province |
| Multiple Choice |                       |                   | School   | 81.0  | a              | a              |
|                 | Reading               |                   | District | 89.9  | q              | q              |
|                 | Reading               |                   | Province | 89.7  |                |                |
|                 |                       |                   | School   | 90.5  | q              | G              |
|                 | Listening             |                   | District | 92.6  | Ч              | q              |
|                 | Listening             |                   | Province | 92.0  |                |                |
|                 |                       |                   | School   | 0.0   | q              | 0              |
| Rubrics         | Cor                   | ntent             | District | 79.4  | Ч              | q              |
|                 |                       |                   | Province | 81.4  |                |                |
|                 |                       |                   | School   | 0.0   | q              | a              |
|                 | - Ora                 | ganization        | District | 74.8  | Ч              | q              |
| Pro             |                       |                   | Province | 74.8  |                |                |
|                 |                       |                   | School   | 0.0   | q              | q              |
|                 | Sen                   | ntence Fluency    | District | 73.9  | *              |                |
|                 | Process Writing —     | -                 | Province | 77.0  |                |                |
|                 |                       |                   | School   | 0.0   | q              | q              |
|                 | Voie                  | се                | District | 74.8  |                | •              |
|                 |                       |                   | Province | 73.9  |                |                |
|                 |                       |                   | School   | 0.0   | q              | q              |
|                 | Woi                   | ord Choice        | District | 85.8  | 1              | 1              |
|                 |                       |                   | Province | 86.1  |                |                |
|                 |                       |                   | School   | 0.0   | q              | q              |
|                 | L Cor                 | nventions         | District | 83.6  |                |                |
|                 |                       |                   | Province | 85.7  |                |                |
|                 |                       |                   | School   | 100.0 | р              | р              |
|                 | Demand Writing        |                   | District | 75.9  |                |                |
|                 |                       |                   | Province | 74.5  |                |                |
|                 |                       |                   | School   | 100.0 | р              | р              |
|                 | Poetic Reading        |                   | District | 67.1  |                |                |
|                 |                       |                   | Province | 65.7  |                |                |
|                 |                       |                   | School   | 71.4  | q              | q              |
|                 | Informational Reading |                   | District | 76.8  |                |                |
|                 |                       |                   | Province | 74.4  |                |                |
|                 |                       |                   | School   | 85.7  | р              | р              |
|                 | Visual Reading        |                   | District | 45.7  |                |                |
|                 |                       |                   | Province | 42.5  |                |                |
|                 | L'eterstern           |                   | School   | 57.1  | q              | q              |
|                 | Listening             |                   | District | 64.7  |                |                |
|                 |                       |                   | Province | 64.0  |                |                |
|                 |                       |                   | School   | 0.0   | q              | q              |
|                 | Speaking              |                   | District | 86.6  |                |                |
|                 |                       |                   | Province | 85.7  |                |                |