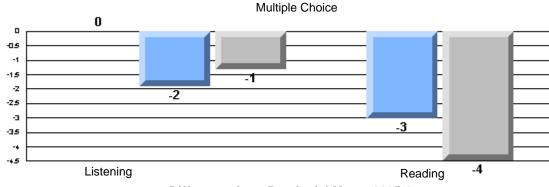

Process Writing (10 % Sample)

Difference from Provincial Mean, 2005-07

#218 - St. Joseph's Academy, Lamaline

|                 | Numl                  | ber of Students : | 7        |       | School         | School         |
|-----------------|-----------------------|-------------------|----------|-------|----------------|----------------|
| Multiple Choice |                       |                   |          | Mark  | vs<br>District | vs<br>Province |
| Multiple Choice |                       |                   | School   | 81.0  | a              | a              |
|                 | Reading               |                   | District | 89.9  | q              | q              |
|                 | Reading               |                   | Province | 89.7  |                |                |
|                 |                       |                   | School   | 90.5  | q              | G              |
|                 | Listening             |                   | District | 92.6  | Ч              | q              |
|                 | Listening             |                   | Province | 92.0  |                |                |
|                 |                       |                   | School   | 0.0   | q              | 0              |
| Rubrics         | Cor                   | ntent             | District | 79.4  | Ч              | q              |
|                 |                       |                   | Province | 81.4  |                |                |
|                 |                       |                   | School   | 0.0   | q              | a              |
|                 | - Ora                 | ganization        | District | 74.8  | Ч              | q              |
| Pro             |                       |                   | Province | 74.8  |                |                |
|                 |                       |                   | School   | 0.0   | q              | q              |
|                 | Sen                   | ntence Fluency    | District | 73.9  | *              |                |
|                 | Process Writing —     | -                 | Province | 77.0  |                |                |
|                 |                       |                   | School   | 0.0   | q              | q              |
|                 | Voie                  | се                | District | 74.8  |                | •              |
|                 |                       |                   | Province | 73.9  |                |                |
|                 |                       |                   | School   | 0.0   | q              | q              |
|                 | Woi                   | ord Choice        | District | 85.8  | 1              | 1              |
|                 |                       |                   | Province | 86.1  |                |                |
|                 |                       |                   | School   | 0.0   | q              | q              |
|                 | L Cor                 | nventions         | District | 83.6  |                |                |
|                 |                       |                   | Province | 85.7  |                |                |
|                 |                       |                   | School   | 100.0 | р              | р              |
|                 | Demand Writing        |                   | District | 75.9  |                |                |
|                 |                       |                   | Province | 74.5  |                |                |
|                 |                       |                   | School   | 100.0 | р              | р              |
|                 | Poetic Reading        |                   | District | 67.1  |                |                |
|                 |                       |                   | Province | 65.7  |                |                |
|                 |                       |                   | School   | 71.4  | q              | q              |
|                 | Informational Reading |                   | District | 76.8  |                |                |
|                 |                       |                   | Province | 74.4  |                |                |
|                 |                       |                   | School   | 85.7  | р              | р              |
|                 | Visual Reading        |                   | District | 45.7  |                |                |
|                 |                       |                   | Province | 42.5  |                |                |
|                 | L'eterstern           |                   | School   | 57.1  | q              | q              |
|                 | Listening             |                   | District | 64.7  |                |                |
|                 |                       |                   | Province | 64.0  |                |                |
|                 |                       |                   | School   | 0.0   | q              | q              |
|                 | Speaking              |                   | District | 86.6  |                |                |
|                 |                       |                   | Province | 85.7  |                |                |

Difference from Provincial Mean, 2005-07

Rubrics Results: Percentage of students performing at Level 3 and Above 2005-2007

District 4 - Eastern