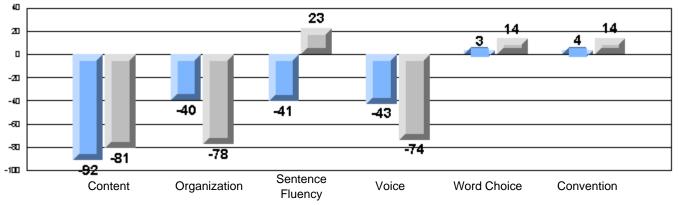

Process Writing (10 % Sample)

Difference from Provincial Mean, 2005-07

#218 - St. Joseph's Academy, Lamaline

|                 | Numl                  | ber of Students : | 7        |       | School         | School         |
|-----------------|-----------------------|-------------------|----------|-------|----------------|----------------|
| Multiple Choice |                       |                   |          | Mark  | vs<br>District | vs<br>Province |
| Multiple Choice |                       |                   | School   | 81.0  | a              | a              |
|                 | Reading               |                   | District | 89.9  | q              | q              |
|                 | Reading               |                   | Province | 89.7  |                |                |
|                 |                       |                   | School   | 90.5  | q              | G              |
|                 | Listening             |                   | District | 92.6  | Ч              | q              |
|                 | Listening             |                   | Province | 92.0  |                |                |
|                 |                       |                   | School   | 0.0   | q              | 0              |
| Rubrics         | Cor                   | ntent             | District | 79.4  | Ч              | q              |
|                 |                       |                   | Province | 81.4  |                |                |
|                 |                       |                   | School   | 0.0   | q              | a              |
|                 | - Ora                 | ganization        | District | 74.8  | Ч              | q              |
| Pro             |                       |                   | Province | 74.8  |                |                |
|                 |                       |                   | School   | 0.0   | q              | q              |
|                 | Sen                   | ntence Fluency    | District | 73.9  | *              |                |
|                 | Process Writing —     | -                 | Province | 77.0  |                |                |
|                 |                       |                   | School   | 0.0   | q              | q              |
|                 | Voie                  | се                | District | 74.8  |                | •              |
|                 |                       |                   | Province | 73.9  |                |                |
|                 |                       |                   | School   | 0.0   | q              | q              |
|                 | Woi                   | ord Choice        | District | 85.8  | 1              | 1              |
|                 |                       |                   | Province | 86.1  |                |                |
|                 |                       |                   | School   | 0.0   | q              | q              |
|                 | L Cor                 | nventions         | District | 83.6  |                |                |
|                 |                       |                   | Province | 85.7  |                |                |
|                 |                       |                   | School   | 100.0 | р              | р              |
|                 | Demand Writing        |                   | District | 75.9  |                |                |
|                 |                       |                   | Province | 74.5  |                |                |
|                 |                       |                   | School   | 100.0 | р              | р              |
|                 | Poetic Reading        |                   | District | 67.1  |                |                |
|                 |                       |                   | Province | 65.7  |                |                |
|                 |                       |                   | School   | 71.4  | q              | q              |
|                 | Informational Reading |                   | District | 76.8  |                |                |
|                 |                       |                   | Province | 74.4  |                |                |
|                 |                       |                   | School   | 85.7  | р              | р              |
|                 | Visual Reading        |                   | District | 45.7  |                |                |
|                 |                       |                   | Province | 42.5  |                |                |
|                 | L'eterstern           |                   | School   | 57.1  | q              | q              |
|                 | Listening             |                   | District | 64.7  |                |                |
|                 |                       |                   | Province | 64.0  |                |                |
|                 |                       |                   | School   | 0.0   | q              | q              |
|                 | Speaking              |                   | District | 86.6  |                |                |
|                 |                       |                   | Province | 85.7  |                |                |