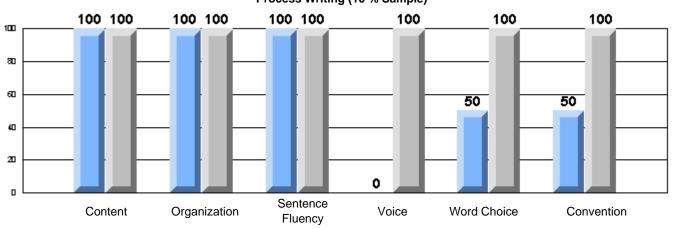

Process Writing (10 % Sample)

Difference from Provincial Mean, 2005-07

#218 - St. Joseph's Academy, Lamaline

|                 | Numl                  | ber of Students : | 7        |       | School         | School         |
|-----------------|-----------------------|-------------------|----------|-------|----------------|----------------|
| Multiple Choice |                       |                   |          | Mark  | vs<br>District | vs<br>Province |
| Multiple Choice |                       |                   | School   | 81.0  | a              | a              |
|                 | Reading               |                   | District | 89.9  | q              | q              |
|                 | Reading               |                   | Province | 89.7  |                |                |
|                 |                       |                   | School   | 90.5  | q              | G              |
|                 | Listening             |                   | District | 92.6  | Ч              | q              |
|                 | Listening             |                   | Province | 92.0  |                |                |
|                 |                       |                   | School   | 0.0   | q              | 0              |
| Rubrics         | Cor                   | ntent             | District | 79.4  | Ч              | q              |
|                 |                       |                   | Province | 81.4  |                |                |
|                 |                       |                   | School   | 0.0   | q              | a              |
|                 | - Ora                 | ganization        | District | 74.8  | Ч              | q              |
| Pro             |                       |                   | Province | 74.8  |                |                |
|                 |                       |                   | School   | 0.0   | q              | q              |
|                 | Sen                   | ntence Fluency    | District | 73.9  | *              |                |
|                 | Process Writing —     | -                 | Province | 77.0  |                |                |
|                 |                       |                   | School   | 0.0   | q              | q              |
|                 | Voie                  | се                | District | 74.8  |                | •              |
|                 |                       |                   | Province | 73.9  |                |                |
|                 |                       |                   | School   | 0.0   | q              | q              |
|                 | Woi                   | ord Choice        | District | 85.8  | 1              | 1              |
|                 |                       |                   | Province | 86.1  |                |                |
|                 |                       |                   | School   | 0.0   | q              | q              |
|                 | L Cor                 | nventions         | District | 83.6  |                |                |
|                 |                       |                   | Province | 85.7  |                |                |
|                 |                       |                   | School   | 100.0 | р              | р              |
|                 | Demand Writing        |                   | District | 75.9  |                |                |
|                 |                       |                   | Province | 74.5  |                |                |
|                 |                       |                   | School   | 100.0 | р              | р              |
|                 | Poetic Reading        |                   | District | 67.1  |                |                |
|                 |                       |                   | Province | 65.7  |                |                |
|                 |                       |                   | School   | 71.4  | q              | q              |
|                 | Informational Reading |                   | District | 76.8  |                |                |
|                 |                       |                   | Province | 74.4  |                |                |
|                 |                       |                   | School   | 85.7  | р              | р              |
|                 | Visual Reading        |                   | District | 45.7  |                |                |
|                 |                       |                   | Province | 42.5  |                |                |
|                 | L'eterstern           |                   | School   | 57.1  | q              | q              |
|                 | Listening             |                   | District | 64.7  |                |                |
|                 |                       |                   | Province | 64.0  |                |                |
|                 |                       |                   | School   | 0.0   | q              | q              |
|                 | Speaking              |                   | District | 86.6  |                |                |
|                 |                       |                   | Province | 85.7  |                |                |