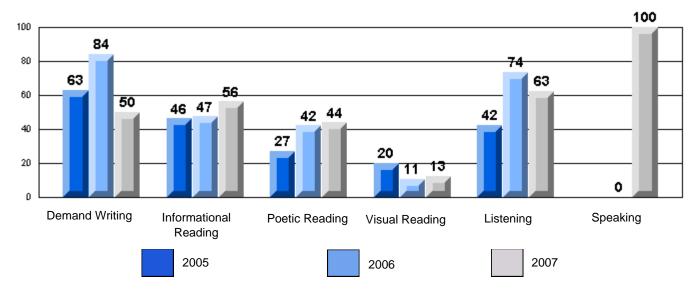

#213 - Lake Academy, Fortune

Grades: K-7

Rubrics Results: Percentage of students performing at Level 3 and Above 2005-2007

#213 - Lake Academy, Fortune

Grades: K-7

Difference from Provincial Mean, 2005-07

Rubrics Results: Percentage of students performing at Level 3 and Above 2005-2007

Process Writing (10 % Sample)

Difference from Provincial Mean, 2005-07

#218 - St. Joseph's Academy, Lamaline

|                 | Numl                  | ber of Students : | 7        |       | School         | School         |
|-----------------|-----------------------|-------------------|----------|-------|----------------|----------------|
| Multiple Choice |                       |                   |          | Mark  | vs<br>District | vs<br>Province |
| Multiple Choice |                       |                   | School   | 81.0  | a              | a              |
|                 | Reading               |                   | District | 89.9  | q              | q              |
|                 | Reading               |                   | Province | 89.7  |                |                |
|                 |                       |                   | School   | 90.5  | q              | G              |
|                 | Listening             |                   | District | 92.6  | Ч              | q              |
|                 | Listening             |                   | Province | 92.0  |                |                |
|                 |                       |                   | School   | 0.0   | q              | 0              |
| Rubrics         | Cor                   | ntent             | District | 79.4  | Ч              | q              |
|                 |                       |                   | Province | 81.4  |                |                |
|                 |                       |                   | School   | 0.0   | q              | a              |
|                 | - Ora                 | ganization        | District | 74.8  | Ч              | q              |
| Pro             |                       |                   | Province | 74.8  |                |                |
|                 |                       |                   | School   | 0.0   | q              | q              |
|                 | Sen                   | ntence Fluency    | District | 73.9  | *              |                |
|                 | Process Writing —     | -                 | Province | 77.0  |                |                |
|                 |                       |                   | School   | 0.0   | q              | q              |
|                 | Voie                  | се                | District | 74.8  |                | •              |
|                 |                       |                   | Province | 73.9  |                |                |
|                 |                       |                   | School   | 0.0   | q              | q              |
|                 | Woi                   | ord Choice        | District | 85.8  | 1              | 1              |
|                 |                       |                   | Province | 86.1  |                |                |
|                 |                       |                   | School   | 0.0   | q              | q              |
|                 | L Cor                 | nventions         | District | 83.6  |                |                |
|                 |                       |                   | Province | 85.7  |                |                |
|                 |                       |                   | School   | 100.0 | р              | р              |
|                 | Demand Writing        |                   | District | 75.9  |                |                |
|                 |                       |                   | Province | 74.5  |                |                |
|                 |                       |                   | School   | 100.0 | р              | р              |
|                 | Poetic Reading        |                   | District | 67.1  |                |                |
|                 |                       |                   | Province | 65.7  |                |                |
|                 |                       |                   | School   | 71.4  | q              | q              |
|                 | Informational Reading |                   | District | 76.8  |                |                |
|                 |                       |                   | Province | 74.4  |                |                |
|                 |                       |                   | School   | 85.7  | р              | р              |
|                 | Visual Reading        |                   | District | 45.7  |                |                |
|                 |                       |                   | Province | 42.5  |                |                |
|                 | L'eterstern           |                   | School   | 57.1  | q              | q              |
|                 | Listening             |                   | District | 64.7  |                |                |
|                 |                       |                   | Province | 64.0  |                |                |
|                 |                       |                   | School   | 0.0   | q              | q              |
|                 | Speaking              |                   | District | 86.6  |                |                |
|                 |                       |                   | Province | 85.7  |                |                |