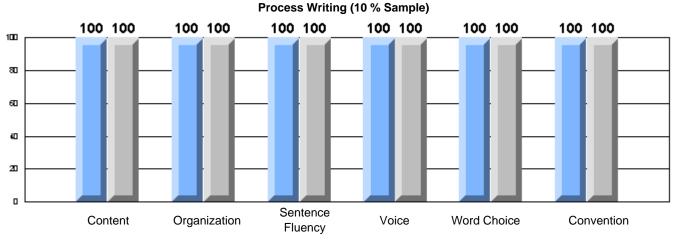

Process Writing (10 % Sample)

Difference from Provincial Mean, 2005-07

#218 - St. Joseph's Academy, Lamaline

|                 | Numl                  | ber of Students : | 7        |       | School         | School         |
|-----------------|-----------------------|-------------------|----------|-------|----------------|----------------|
| Multiple Choice |                       |                   |          | Mark  | vs<br>District | vs<br>Province |
| Multiple Choice |                       |                   | School   | 81.0  | a              | a              |
|                 | Reading               |                   | District | 89.9  | q              | q              |
|                 | Reading               |                   | Province | 89.7  |                |                |
|                 |                       |                   | School   | 90.5  | q              | G              |
|                 | Listening             |                   | District | 92.6  | Ч              | q              |
|                 | Listening             |                   | Province | 92.0  |                |                |
|                 |                       |                   | School   | 0.0   | q              | 0              |
| Rubrics         | Cor                   | ntent             | District | 79.4  | Ч              | q              |
|                 |                       |                   | Province | 81.4  |                |                |
|                 |                       |                   | School   | 0.0   | q              | a              |
|                 | - Ora                 | ganization        | District | 74.8  | Ч              | q              |
| Pro             |                       |                   | Province | 74.8  |                |                |
|                 |                       |                   | School   | 0.0   | q              | q              |
|                 | Sen                   | ntence Fluency    | District | 73.9  | *              |                |
|                 | Process Writing —     | -                 | Province | 77.0  |                |                |
|                 |                       |                   | School   | 0.0   | q              | q              |
|                 | Voie                  | се                | District | 74.8  |                | •              |
|                 |                       |                   | Province | 73.9  |                |                |
|                 |                       |                   | School   | 0.0   | q              | q              |
|                 | Woi                   | ord Choice        | District | 85.8  | 1              | 1              |
|                 |                       |                   | Province | 86.1  |                |                |
|                 |                       |                   | School   | 0.0   | q              | q              |
|                 | L Cor                 | nventions         | District | 83.6  |                |                |
|                 |                       |                   | Province | 85.7  |                |                |
|                 |                       |                   | School   | 100.0 | р              | р              |
|                 | Demand Writing        |                   | District | 75.9  |                |                |
|                 |                       |                   | Province | 74.5  |                |                |
|                 |                       |                   | School   | 100.0 | р              | р              |
|                 | Poetic Reading        |                   | District | 67.1  |                |                |
|                 |                       |                   | Province | 65.7  |                |                |
|                 |                       |                   | School   | 71.4  | q              | q              |
|                 | Informational Reading |                   | District | 76.8  |                |                |
|                 |                       |                   | Province | 74.4  |                |                |
|                 |                       |                   | School   | 85.7  | р              | р              |
|                 | Visual Reading        |                   | District | 45.7  |                |                |
|                 |                       |                   | Province | 42.5  |                |                |
|                 | L'eterstern           |                   | School   | 57.1  | q              | q              |
|                 | Listening             |                   | District | 64.7  |                |                |
|                 |                       |                   | Province | 64.0  |                |                |
|                 |                       |                   | School   | 0.0   | q              | q              |
|                 | Speaking              |                   | District | 86.6  |                |                |
|                 |                       |                   | Province | 85.7  |                |                |

# 3 Year CRT (Subtest) Mark Trend 2005-2007 Multiple Choice

Rubrics Results: Percentage of students performing at Level 3 and Above 2005-2007

#218 - St. Joseph's Academy, Lamaline

Process Writing (10 % Sample)

Process Writing (10 % Sample)

Difference from Provincial Mean, 2005-07

Rubrics Results: Percentage of students performing at Level 3 and Above 2005-2007

#### Difference from Provincial Mean, 2005-07

Difference from Provincial Mean, 2005-07

Process Writing (10 % Sample)

Difference from Provincial Mean, 2005-07

Rubrics Results: Percentage of students performing at Level 3 and Above 2005-2007

#### Difference from Provincial Mean, 2005-07

Multiple Choice

Difference from Provincial Mean, 2005-07

Process Writing (10 % Sample)

Difference from Provincial Mean, 2005-07

Rubrics Results: Percentage of students performing at Level 3 and Above 2005-2007

# 3 Year CRT (Subtest) Mark Trend 2005-2007 Multiple Choice

Rubrics Results: Percentage of students performing at Level 3 and Above 2005-2007 Process Writing (10 % Sample)

#228 - St. Lawrence Academy, St. Lawrence

3 Year CRT (Subtest) Mark Trend 2005-2007

#229 - St. Joseph's All Grade, Terrenceville

Rubrics Results: Percentage of students performing at Level 3 and Above 2005-2007 Process Writing (10 % Sample)

Rubrics Results: Percentage of students performing at Level 3 and Above 2005-2007

#229 - St. Joseph's All Grade, Terrenceville

Grades: K-12

Difference from Provincial Mean, 2005-07

Rubrics Results: Percentage of students performing at Level 3 and Above 2005-2007

Process Writing (10 % Sample)

Process Writing (10 % Sample)

Difference from Provincial Mean, 2005-07

#### Difference from Provincial Mean, 2005-07

Multiple Choice

Rubrics Results: Percentage of students performing at Level 3 and Above 2005-2007

Process Writing (10 % Sample)

Difference from Provincial Mean, 2005-07