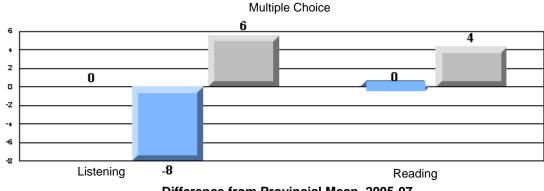

#213 - Lake Academy, Fortune

Grades: K-7

Rubrics Results: Percentage of students performing at Level 3 and Above 2005-2007

#213 - Lake Academy, Fortune

Grades: K-7

Difference from Provincial Mean, 2005-07

Rubrics Results: Percentage of students performing at Level 3 and Above 2005-2007

Process Writing (10 % Sample)

Difference from Provincial Mean, 2005-07

#218 - St. Joseph's Academy, Lamaline

|                 | Numl                  | ber of Students : | 7        |       | School         | School         |
|-----------------|-----------------------|-------------------|----------|-------|----------------|----------------|
| Multiple Choice |                       |                   |          | Mark  | vs<br>District | vs<br>Province |
| Multiple Choice |                       |                   | School   | 81.0  | a              | a              |
|                 | Reading               |                   | District | 89.9  | q              | q              |
|                 | Reading               |                   | Province | 89.7  |                |                |
|                 |                       |                   | School   | 90.5  | q              | G              |
|                 | Listening             |                   | District | 92.6  | Ч              | q              |
|                 | Listening             |                   | Province | 92.0  |                |                |
|                 |                       |                   | School   | 0.0   | q              | 0              |
| Rubrics         | Cor                   | ntent             | District | 79.4  | Ч              | q              |
|                 |                       |                   | Province | 81.4  |                |                |
|                 |                       |                   | School   | 0.0   | q              | a              |
|                 | - Ora                 | ganization        | District | 74.8  | Ч              | q              |
| Pro             |                       |                   | Province | 74.8  |                |                |
|                 |                       |                   | School   | 0.0   | q              | q              |
|                 | Sen                   | ntence Fluency    | District | 73.9  | *              |                |
|                 | Process Writing —     | -                 | Province | 77.0  |                |                |
|                 |                       |                   | School   | 0.0   | q              | q              |
|                 | Voie                  | се                | District | 74.8  |                | •              |
|                 |                       |                   | Province | 73.9  |                |                |
|                 |                       |                   | School   | 0.0   | q              | q              |
|                 | Woi                   | ord Choice        | District | 85.8  | 1              | 1              |
|                 |                       |                   | Province | 86.1  |                |                |
|                 |                       |                   | School   | 0.0   | q              | q              |
|                 | L Cor                 | nventions         | District | 83.6  |                |                |
|                 |                       |                   | Province | 85.7  |                |                |
|                 |                       |                   | School   | 100.0 | р              | р              |
|                 | Demand Writing        |                   | District | 75.9  |                |                |
|                 |                       |                   | Province | 74.5  |                |                |
|                 |                       |                   | School   | 100.0 | р              | р              |
|                 | Poetic Reading        |                   | District | 67.1  |                |                |
|                 |                       |                   | Province | 65.7  |                |                |
|                 |                       |                   | School   | 71.4  | q              | q              |
|                 | Informational Reading |                   | District | 76.8  |                |                |
|                 |                       |                   | Province | 74.4  |                |                |
|                 |                       |                   | School   | 85.7  | р              | р              |
|                 | Visual Reading        |                   | District | 45.7  |                |                |
|                 |                       |                   | Province | 42.5  |                |                |
|                 | L'eterstern           |                   | School   | 57.1  | q              | q              |
|                 | Listening             |                   | District | 64.7  |                |                |
|                 |                       |                   | Province | 64.0  |                |                |
|                 |                       |                   | School   | 0.0   | q              | q              |
|                 | Speaking              |                   | District | 86.6  |                |                |
|                 |                       |                   | Province | 85.7  |                |                |