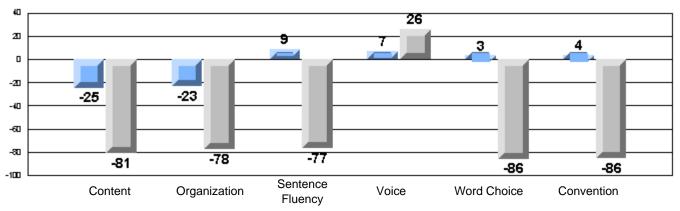

Process Writing (10 % Sample)

Difference from Provincial Mean, 2005-07

#218 - St. Joseph's Academy, Lamaline

|                 | Numl                  | ber of Students : | 7        |       | School         | School         |
|-----------------|-----------------------|-------------------|----------|-------|----------------|----------------|
| Multiple Choice |                       |                   |          | Mark  | vs<br>District | vs<br>Province |
| Multiple Choice |                       |                   | School   | 81.0  | a              | a              |
|                 | Reading               |                   | District | 89.9  | q              | q              |
|                 | Reading               |                   | Province | 89.7  |                |                |
|                 |                       |                   | School   | 90.5  | q              | G              |
|                 | Listening             |                   | District | 92.6  | Ч              | q              |
|                 | Listening             |                   | Province | 92.0  |                |                |
|                 |                       |                   | School   | 0.0   | q              | 0              |
| Rubrics         | Cor                   | ntent             | District | 79.4  | Ч              | q              |
|                 |                       |                   | Province | 81.4  |                |                |
|                 |                       |                   | School   | 0.0   | q              | a              |
|                 | - Ora                 | ganization        | District | 74.8  | Ч              | q              |
| Pro             |                       |                   | Province | 74.8  |                |                |
|                 |                       |                   | School   | 0.0   | q              | q              |
|                 | Sen                   | ntence Fluency    | District | 73.9  | *              |                |
|                 | Process Writing —     | -                 | Province | 77.0  |                |                |
|                 |                       |                   | School   | 0.0   | q              | q              |
|                 | Voie                  | се                | District | 74.8  |                | •              |
|                 |                       |                   | Province | 73.9  |                |                |
|                 |                       |                   | School   | 0.0   | q              | q              |
|                 | Woi                   | ord Choice        | District | 85.8  | 1              | 1              |
|                 |                       |                   | Province | 86.1  |                |                |
|                 |                       |                   | School   | 0.0   | q              | q              |
|                 | L Cor                 | nventions         | District | 83.6  |                |                |
|                 |                       |                   | Province | 85.7  |                |                |
|                 |                       |                   | School   | 100.0 | р              | р              |
|                 | Demand Writing        |                   | District | 75.9  |                |                |
|                 |                       |                   | Province | 74.5  |                |                |
|                 |                       |                   | School   | 100.0 | р              | р              |
|                 | Poetic Reading        |                   | District | 67.1  |                |                |
|                 |                       |                   | Province | 65.7  |                |                |
|                 |                       |                   | School   | 71.4  | q              | q              |
|                 | Informational Reading |                   | District | 76.8  |                |                |
|                 |                       |                   | Province | 74.4  |                |                |
|                 |                       |                   | School   | 85.7  | р              | р              |
|                 | Visual Reading        |                   | District | 45.7  |                |                |
|                 |                       |                   | Province | 42.5  |                |                |
|                 | L'eterstern           |                   | School   | 57.1  | q              | q              |
|                 | Listening             |                   | District | 64.7  |                |                |
|                 |                       |                   | Province | 64.0  |                |                |
|                 |                       |                   | School   | 0.0   | q              | q              |
|                 | Speaking              |                   | District | 86.6  |                |                |
|                 |                       |                   | Province | 85.7  |                |                |