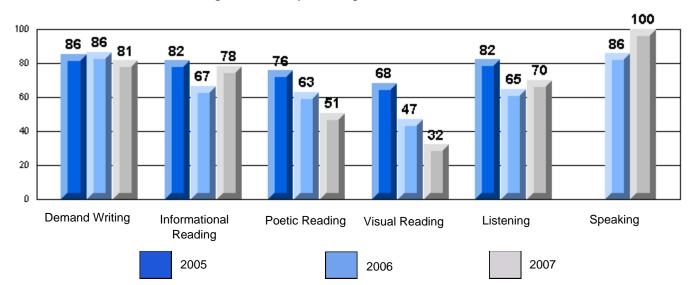

# 3 Year CRT (Subtest) Mark Trend 2005-2007 Multiple Choice

Rubrics Results: Percentage of students performing at Level 3 and Above 2005-2007

#218 - St. Joseph's Academy, Lamaline

Process Writing (10 % Sample)