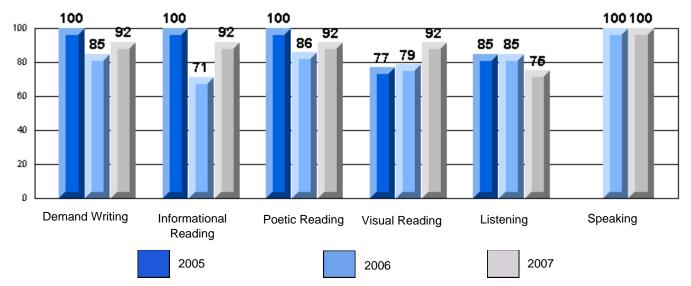

#213 - Lake Academy, Fortune

Grades: K-7

Rubrics Results: Percentage of students performing at Level 3 and Above 2005-2007

#213 - Lake Academy, Fortune

Grades: K-7

Difference from Provincial Mean, 2005-07

Rubrics Results: Percentage of students performing at Level 3 and Above 2005-2007