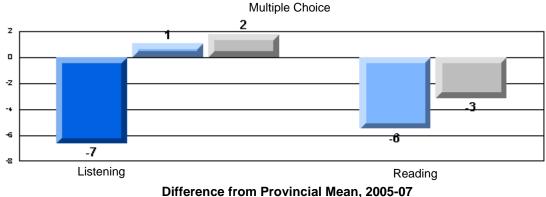

#213 - Lake Academy, Fortune

Grades: K-7

Rubrics Results: Percentage of students performing at Level 3 and Above 2005-2007

#213 - Lake Academy, Fortune

Grades: K-7

Difference from Provincial Mean, 2005-07

Rubrics Results: Percentage of students performing at Level 3 and Above 2005-2007

Process Writing (10 % Sample)

Difference from Provincial Mean, 2005-07

#218 - St. Joseph's Academy, Lamaline

|                 | Numl                  | ber of Students : | 7        |       | School         | School         |
|-----------------|-----------------------|-------------------|----------|-------|----------------|----------------|
| Multiple Choice |                       |                   |          | Mark  | vs<br>District | vs<br>Province |
| Multiple Choice |                       |                   | School   | 81.0  | a              | a              |
|                 | Reading               |                   | District | 89.9  | q              | q              |
|                 | Reading               |                   | Province | 89.7  |                |                |
|                 |                       |                   | School   | 90.5  | q              | G              |
|                 | Listening             |                   | District | 92.6  | Ч              | q              |
|                 | Listening             |                   | Province | 92.0  |                |                |
|                 |                       |                   | School   | 0.0   | q              | 0              |
| Rubrics         | Cor                   | ntent             | District | 79.4  | Ч              | q              |
|                 |                       |                   | Province | 81.4  |                |                |
|                 |                       |                   | School   | 0.0   | q              | a              |
|                 | - Ora                 | ganization        | District | 74.8  | Ч              | q              |
| Pro             |                       |                   | Province | 74.8  |                |                |
|                 |                       |                   | School   | 0.0   | q              | q              |
|                 | Sen                   | ntence Fluency    | District | 73.9  | *              |                |
|                 | Process Writing —     | -                 | Province | 77.0  |                |                |
|                 |                       |                   | School   | 0.0   | q              | q              |
|                 | Voie                  | се                | District | 74.8  |                | •              |
|                 |                       |                   | Province | 73.9  |                |                |
|                 |                       |                   | School   | 0.0   | q              | q              |
|                 | Woi                   | ord Choice        | District | 85.8  | 1              | 1              |
|                 |                       |                   | Province | 86.1  |                |                |
|                 |                       |                   | School   | 0.0   | q              | q              |
|                 | L Cor                 | nventions         | District | 83.6  |                |                |
|                 |                       |                   | Province | 85.7  |                |                |
|                 |                       |                   | School   | 100.0 | р              | р              |
|                 | Demand Writing        |                   | District | 75.9  |                |                |
|                 |                       |                   | Province | 74.5  |                |                |
|                 |                       |                   | School   | 100.0 | р              | р              |
|                 | Poetic Reading        |                   | District | 67.1  |                |                |
|                 |                       |                   | Province | 65.7  |                |                |
|                 |                       |                   | School   | 71.4  | q              | q              |
|                 | Informational Reading |                   | District | 76.8  |                |                |
|                 |                       |                   | Province | 74.4  |                |                |
|                 |                       |                   | School   | 85.7  | р              | р              |
|                 | Visual Reading        |                   | District | 45.7  |                |                |
|                 |                       |                   | Province | 42.5  |                |                |
|                 | L'eterstern           |                   | School   | 57.1  | q              | q              |
|                 | Listening             |                   | District | 64.7  |                |                |
|                 |                       |                   | Province | 64.0  |                |                |
|                 |                       |                   | School   | 0.0   | q              | q              |
|                 | Speaking              |                   | District | 86.6  |                |                |
|                 |                       |                   | Province | 85.7  |                |                |