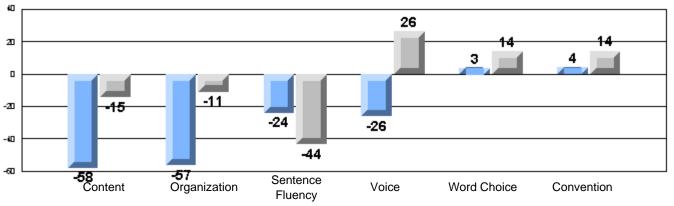

# 3 Year CRT (Subtest) Mark Trend 2005-2007 Multiple Choice

Rubrics Results: Percentage of students performing at Level 3 and Above 2005-2007

#218 - St. Joseph's Academy, Lamaline

Process Writing (10 % Sample)

Difference from Provincial Mean, 2005-07

Rubrics Results: Percentage of students performing at Level 3 and Above 2005-2007

District 4 - Eastern