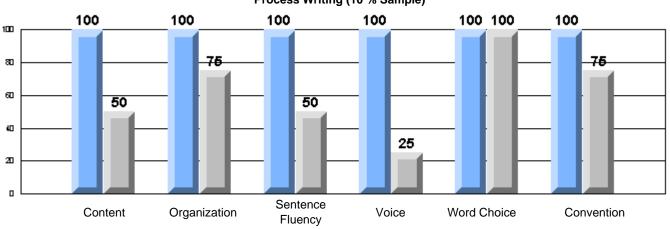

Process Writing (10 % Sample)

Difference from Provincial Mean, 2005-07

#218 - St. Joseph's Academy, Lamaline

|                 | Numl                  | ber of Students : | 7        |       | School         | School         |
|-----------------|-----------------------|-------------------|----------|-------|----------------|----------------|
| Multiple Choice |                       |                   |          | Mark  | vs<br>District | vs<br>Province |
| Multiple Choice |                       |                   | School   | 81.0  | a              | a              |
|                 | Reading               |                   | District | 89.9  | q              | q              |
|                 | Reading               |                   | Province | 89.7  |                |                |
|                 |                       |                   | School   | 90.5  | q              | G              |
|                 | Listening             |                   | District | 92.6  | Ч              | q              |
|                 | Listening             |                   | Province | 92.0  |                |                |
|                 |                       |                   | School   | 0.0   | q              | 0              |
| Rubrics         | Cor                   | ntent             | District | 79.4  | Ч              | q              |
|                 |                       |                   | Province | 81.4  |                |                |
|                 |                       |                   | School   | 0.0   | q              | a              |
|                 | - Ora                 | ganization        | District | 74.8  | Ч              | q              |
| Pro             |                       |                   | Province | 74.8  |                |                |
|                 |                       |                   | School   | 0.0   | q              | q              |
|                 | Sen                   | ntence Fluency    | District | 73.9  | *              |                |
|                 | Process Writing —     | -                 | Province | 77.0  |                |                |
|                 |                       |                   | School   | 0.0   | q              | q              |
|                 | Voie                  | се                | District | 74.8  |                | •              |
|                 |                       |                   | Province | 73.9  |                |                |
|                 |                       |                   | School   | 0.0   | q              | q              |
|                 | Woi                   | ord Choice        | District | 85.8  | 1              | 1              |
|                 |                       |                   | Province | 86.1  |                |                |
|                 |                       |                   | School   | 0.0   | q              | q              |
|                 | L Cor                 | nventions         | District | 83.6  |                |                |
|                 |                       |                   | Province | 85.7  |                |                |
|                 |                       |                   | School   | 100.0 | р              | р              |
|                 | Demand Writing        |                   | District | 75.9  |                |                |
|                 |                       |                   | Province | 74.5  |                |                |
|                 |                       |                   | School   | 100.0 | р              | р              |
|                 | Poetic Reading        |                   | District | 67.1  |                |                |
|                 |                       |                   | Province | 65.7  |                |                |
|                 |                       |                   | School   | 71.4  | q              | q              |
|                 | Informational Reading |                   | District | 76.8  |                |                |
|                 |                       |                   | Province | 74.4  |                |                |
|                 |                       |                   | School   | 85.7  | р              | р              |
|                 | Visual Reading        |                   | District | 45.7  |                |                |
|                 |                       |                   | Province | 42.5  |                |                |
|                 | L'eterstern           |                   | School   | 57.1  | q              | q              |
|                 | Listening             |                   | District | 64.7  |                |                |
|                 |                       |                   | Province | 64.0  |                |                |
|                 |                       |                   | School   | 0.0   | q              | q              |
|                 | Speaking              |                   | District | 86.6  |                |                |
|                 |                       |                   | Province | 85.7  |                |                |