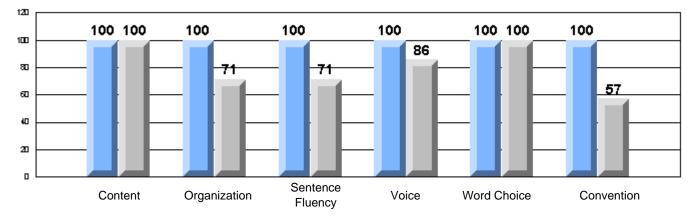

#213 - Lake Academy, Fortune

Grades: K-7

Rubrics Results: Percentage of students performing at Level 3 and Above 2005-2007

#213 - Lake Academy, Fortune

Grades: K-7

Difference from Provincial Mean, 2005-07

Rubrics Results: Percentage of students performing at Level 3 and Above 2005-2007

Process Writing (10 % Sample)

Difference from Provincial Mean, 2005-07

#218 - St. Joseph's Academy, Lamaline

|                 | Numl                  | ber of Students : | 7        |       | School         | School         |
|-----------------|-----------------------|-------------------|----------|-------|----------------|----------------|
| Multiple Choice |                       |                   |          | Mark  | vs<br>District | vs<br>Province |
| Multiple Choice |                       |                   | School   | 81.0  | a              | a              |
|                 | Reading               |                   | District | 89.9  | q              | q              |
|                 | Reading               |                   | Province | 89.7  |                |                |
|                 |                       |                   | School   | 90.5  | q              | G              |
|                 | Listening             |                   | District | 92.6  | Ч              | q              |
|                 | Listening             |                   | Province | 92.0  |                |                |
|                 |                       |                   | School   | 0.0   | q              | 0              |
| Rubrics         | Cor                   | ntent             | District | 79.4  | Ч              | q              |
|                 |                       |                   | Province | 81.4  |                |                |
|                 |                       |                   | School   | 0.0   | q              | a              |
|                 | - Ora                 | ganization        | District | 74.8  | Ч              | q              |
| Pro             |                       |                   | Province | 74.8  |                |                |
|                 |                       |                   | School   | 0.0   | q              | q              |
|                 | Sen                   | ntence Fluency    | District | 73.9  | *              |                |
|                 | Process Writing —     | -                 | Province | 77.0  |                |                |
|                 |                       |                   | School   | 0.0   | q              | q              |
|                 | Voie                  | се                | District | 74.8  |                | •              |
|                 |                       |                   | Province | 73.9  |                |                |
|                 |                       |                   | School   | 0.0   | q              | q              |
|                 | Woi                   | ord Choice        | District | 85.8  | 1              | 1              |
|                 |                       |                   | Province | 86.1  |                |                |
|                 |                       |                   | School   | 0.0   | q              | q              |
|                 | L Cor                 | nventions         | District | 83.6  |                |                |
|                 |                       |                   | Province | 85.7  |                |                |
|                 |                       |                   | School   | 100.0 | р              | р              |
|                 | Demand Writing        |                   | District | 75.9  |                |                |
|                 |                       |                   | Province | 74.5  |                |                |
|                 |                       |                   | School   | 100.0 | р              | р              |
|                 | Poetic Reading        |                   | District | 67.1  |                |                |
|                 |                       |                   | Province | 65.7  |                |                |
|                 |                       |                   | School   | 71.4  | q              | q              |
|                 | Informational Reading |                   | District | 76.8  |                |                |
|                 |                       |                   | Province | 74.4  |                |                |
|                 |                       |                   | School   | 85.7  | р              | р              |
|                 | Visual Reading        |                   | District | 45.7  |                |                |
|                 |                       |                   | Province | 42.5  |                |                |
|                 | L'eterstern           |                   | School   | 57.1  | q              | q              |
|                 | Listening             |                   | District | 64.7  |                |                |
|                 |                       |                   | Province | 64.0  |                |                |
|                 |                       |                   | School   | 0.0   | q              | q              |
|                 | Speaking              |                   | District | 86.6  |                |                |
|                 |                       |                   | Province | 85.7  |                |                |