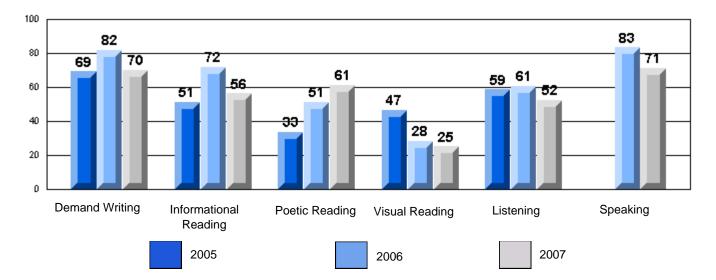

#213 - Lake Academy, Fortune

Grades: K-7

Rubrics Results: Percentage of students performing at Level 3 and Above 2005-2007

#213 - Lake Academy, Fortune

Grades: K-7

Difference from Provincial Mean, 2005-07

Rubrics Results: Percentage of students performing at Level 3 and Above 2005-2007