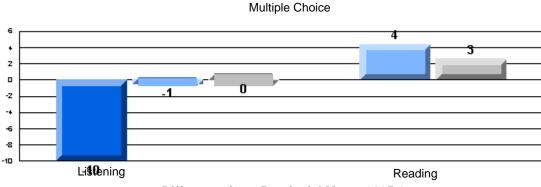

Difference from Provincial Mean, 2005-07

Rubrics Results: Percentage of students performing at Level 3 and Above 2005-2007

District 4 - Eastern

#### Difference from Provincial Mean, 2005-07

Difference from Provincial Mean, 2005-07

Process Writing (10 % Sample)

Difference from Provincial Mean, 2005-07

Rubrics Results: Percentage of students performing at Level 3 and Above 2005-2007

#### Difference from Provincial Mean, 2005-07

**Multiple Choice** 

School data with 5 or fewer students withheld for reasons of confidentiality.

#### Difference from Provincial Mean, 2005-07

Multiple Choice

Difference from Provincial Mean, 2005-07

Process Writing (10 % Sample)

Difference from Provincial Mean, 2005-07

Rubrics Results: Percentage of students performing at Level 3 and Above 2005-2007

#### Difference from Provincial Mean, 2005-07

# Difference from Provincial Mean, 2005-07

Rubrics Results: Percentage of students performing at Level 3 and Above 2005-2007

Process Writing (10 % Sample)

Difference from Provincial Mean, 2005-07

District 4 - Eastern

#229 - St. Joseph's All Grade, Terrenceville

Grades: K-12

Difference from Provincial Mean, 2005-07

Rubrics Results: Percentage of students performing at Level 3 and Above 2005-2007

Process Writing (10 % Sample)

Difference from Provincial Mean, 2005-07

Rubrics Results: Percentage of students performing at Level 3 and Above 2005-2007

\_\_\_\_\_

#232 - Matthew Elementary School, Bonavista

|                 |                       | Number of Students :                 | 37       |       | School<br>vs | School<br>vs |
|-----------------|-----------------------|--------------------------------------|----------|-------|--------------|--------------|
| Multiple Choice |                       |                                      |          | Mark  | District     | Province     |
|                 |                       |                                      | School   | 91.2  | р            | р            |
|                 | Reading               |                                      | District | 89.9  |              |              |
|                 |                       |                                      | Province | 89.7  |              |              |
|                 |                       |                                      | School   | 97.3  | р            | р            |
|                 | Listening             |                                      | District | 92.6  |              |              |
|                 |                       |                                      | Province | 92.1  |              |              |
| Rubrics         |                       |                                      | School   | 75.0  | q            | q            |
| <u>Rubrics</u>  | Г                     | - Content                            | District | 79.4  |              |              |
|                 |                       |                                      | Province | 81.4  |              |              |
|                 |                       |                                      | School   | 50.0  | q            | q            |
|                 | F                     | <ul> <li>Organization</li> </ul>     | District | 74.8  |              |              |
|                 |                       |                                      | Province | 77.7  |              |              |
|                 |                       |                                      | School   | 75.0  | р            | q            |
|                 |                       | <ul> <li>Sentence Fluency</li> </ul> | District | 73.9  |              |              |
| Process Writin  | Process Writing       |                                      | Province | 77.0  |              |              |
|                 | 5                     |                                      | School   | 100.0 | р            | р            |
|                 |                       | — Voice                              | District | 74.8  | •            | •            |
|                 |                       |                                      | Province | 73.9  |              |              |
|                 |                       |                                      | School   | 100.0 | р            | р            |
|                 | -                     | <ul> <li>Word Choice</li> </ul>      | District | 85.8  | P            | F            |
|                 |                       |                                      | Province | 86.1  |              |              |
|                 |                       |                                      | School   | 100.0 | р            | р            |
|                 | L.                    | <ul> <li>Conventions</li> </ul>      | District | 83.6  | •            | •            |
|                 |                       |                                      | Province | 85.7  |              |              |
|                 |                       |                                      | School   | 91.2  | р            | р            |
|                 | Demand Writing        |                                      | District | 75.9  | Î            | Î            |
|                 |                       |                                      | Province | 74.5  |              |              |
|                 |                       |                                      | School   | 82.4  | р            | р            |
|                 | Poetic Reading        |                                      | District | 67.1  | *            | *            |
|                 |                       |                                      | Province | 65.7  |              |              |
|                 |                       |                                      | School   | 84.9  | р            | р            |
|                 | Informational Reading |                                      | District | 76.8  |              |              |
|                 |                       |                                      | Province | 74.4  |              |              |
|                 |                       |                                      | School   | 66.7  | р            | р            |
|                 | Visual Reading        |                                      | District | 45.7  | *            | *            |
|                 | -                     |                                      | Province | 42.5  |              |              |
|                 |                       |                                      | School   | 67.6  | р            | р            |
|                 | Listening             |                                      | District | 64.7  |              |              |
|                 |                       |                                      | Province | 64.0  |              |              |
|                 | <b>a</b>              |                                      | School   | 100.0 | р            | р            |
|                 | Speaking              |                                      | District | 86.6  |              |              |
|                 |                       |                                      | Province | 85.7  |              |              |

Process Writing (10 % Sample)

Difference from Provincial Mean, 2005-07

#### Difference from Provincial Mean, 2005-07

Multiple Choice

Rubrics Results: Percentage of students performing at Level 3 and Above 2005-2007

Process Writing (10 % Sample)

Difference from Provincial Mean, 2005-07