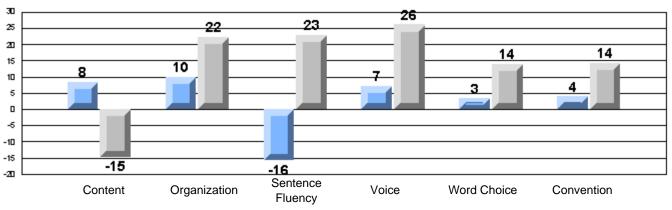

# 3 Year CRT (Subtest) Mark Trend 2005-2007 Multiple Choice

Rubrics Results: Percentage of students performing at Level 3 and Above 2005-2007

#218 - St. Joseph's Academy, Lamaline

Process Writing (10 % Sample)