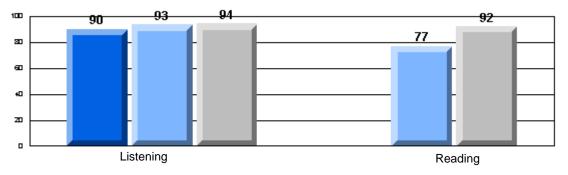

Process Writing (10 % Sample)

Difference from Provincial Mean, 2005-07

#218 - St. Joseph's Academy, Lamaline

|                 | Numl                  | ber of Students : | 7        |       | School         | School         |
|-----------------|-----------------------|-------------------|----------|-------|----------------|----------------|
| Multiple Choice |                       |                   |          | Mark  | vs<br>District | vs<br>Province |
| Multiple Choice |                       |                   | School   | 81.0  | a              | a              |
|                 | Reading               |                   | District | 89.9  | q              | q              |
|                 | Reading               |                   | Province | 89.7  |                |                |
|                 |                       |                   | School   | 90.5  | q              | G              |
|                 | Listening             |                   | District | 92.6  | Ч              | q              |
|                 | Listening             |                   | Province | 92.0  |                |                |
|                 |                       |                   | School   | 0.0   | q              | 0              |
| Rubrics         | Cor                   | ntent             | District | 79.4  | Ч              | q              |
|                 |                       |                   | Province | 81.4  |                |                |
|                 |                       |                   | School   | 0.0   | q              | a              |
|                 | - Ora                 | ganization        | District | 74.8  | Ч              | q              |
| Pro             |                       |                   | Province | 74.8  |                |                |
|                 |                       |                   | School   | 0.0   | q              | q              |
|                 | Sen                   | ntence Fluency    | District | 73.9  | *              |                |
|                 | Process Writing —     | -                 | Province | 77.0  |                |                |
|                 |                       |                   | School   | 0.0   | q              | q              |
|                 | Voie                  | се                | District | 74.8  |                | •              |
|                 |                       |                   | Province | 73.9  |                |                |
|                 |                       |                   | School   | 0.0   | q              | q              |
|                 | Woi                   | ord Choice        | District | 85.8  | 1              | 1              |
|                 |                       |                   | Province | 86.1  |                |                |
|                 |                       |                   | School   | 0.0   | q              | q              |
|                 | L Cor                 | nventions         | District | 83.6  |                |                |
|                 |                       |                   | Province | 85.7  |                |                |
|                 |                       |                   | School   | 100.0 | р              | р              |
|                 | Demand Writing        |                   | District | 75.9  |                |                |
|                 |                       |                   | Province | 74.5  |                |                |
|                 |                       |                   | School   | 100.0 | р              | р              |
|                 | Poetic Reading        |                   | District | 67.1  |                |                |
|                 |                       |                   | Province | 65.7  |                |                |
|                 |                       |                   | School   | 71.4  | q              | q              |
|                 | Informational Reading |                   | District | 76.8  |                |                |
|                 |                       |                   | Province | 74.4  |                |                |
|                 |                       |                   | School   | 85.7  | р              | р              |
|                 | Visual Reading        |                   | District | 45.7  |                |                |
|                 |                       |                   | Province | 42.5  |                |                |
|                 | L'eterstern           |                   | School   | 57.1  | q              | q              |
|                 | Listening             |                   | District | 64.7  |                |                |
|                 |                       |                   | Province | 64.0  |                |                |
|                 |                       |                   | School   | 0.0   | q              | q              |
|                 | Speaking              |                   | District | 86.6  |                |                |
|                 |                       |                   | Province | 85.7  |                |                |