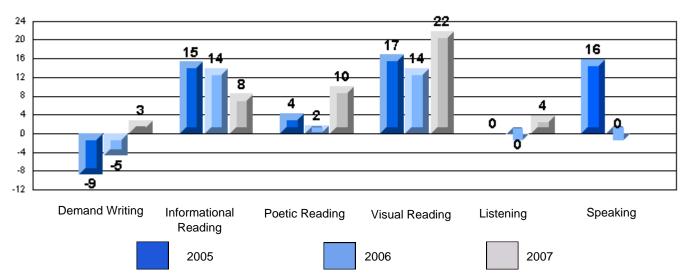

# 3 Year CRT (Subtest) Mark Trend 2005-2007 Multiple Choice

Rubrics Results: Percentage of students performing at Level 3 and Above 2005-2007

#218 - St. Joseph's Academy, Lamaline

Process Writing (10 % Sample)

Difference from Provincial Mean, 2005-07

Rubrics Results: Percentage of students performing at Level 3 and Above 2005-2007

District 4 - Eastern