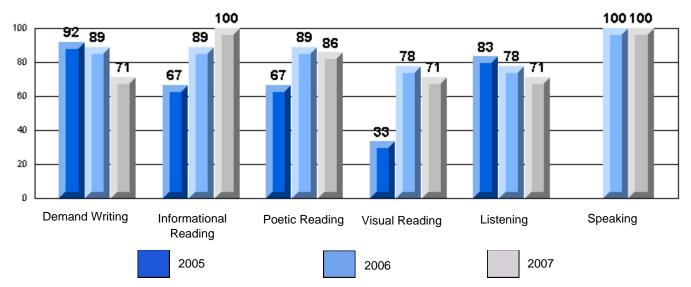

#213 - Lake Academy, Fortune

|                 |                       | Number of Students :                 | 36       |       | School         | School         |
|-----------------|-----------------------|--------------------------------------|----------|-------|----------------|----------------|
| Multiple Choice |                       |                                      |          | Mark  | vs<br>District | vs<br>Province |
|                 |                       |                                      | School   | 95.0  | р              | р              |
|                 | Reading               |                                      | District | 89.9  |                |                |
|                 | -                     |                                      | Province | 89.7  |                |                |
|                 |                       |                                      | School   | 96.3  | р              | р              |
|                 | Listening             |                                      | District | 92.6  |                |                |
|                 |                       |                                      | Province | 92.1  |                |                |
| Rubrics         |                       |                                      | School   | 100.0 | р              | р              |
| <u>aubrics</u>  | Г                     | - Content                            | District | 79.4  |                |                |
|                 |                       |                                      | Province | 81.4  |                |                |
|                 |                       |                                      | School   | 100.0 | р              | р              |
|                 | F                     | <ul> <li>Organization</li> </ul>     | District | 74.8  |                |                |
|                 |                       |                                      | Province | 77.7  |                |                |
|                 |                       |                                      | School   | 100.0 | р              | р              |
|                 | F                     | <ul> <li>Sentence Fluency</li> </ul> | District | 73.9  |                |                |
|                 | Process Writing       |                                      | Province | 77.0  |                |                |
|                 | J                     |                                      | School   | 100.0 | р              | р              |
|                 |                       | - Voice                              | District | 74.8  |                |                |
|                 |                       |                                      | Province | 73.9  |                |                |
|                 |                       |                                      | School   | 100.0 | р              | р              |
|                 | -                     | <ul> <li>Word Choice</li> </ul>      | District | 85.8  |                |                |
|                 |                       |                                      | Province | 86.1  |                |                |
|                 |                       |                                      | School   | 100.0 | р              | р              |
|                 | F                     | <ul> <li>Conventions</li> </ul>      | District | 83.6  |                |                |
|                 |                       |                                      | Province | 85.7  |                |                |
|                 |                       |                                      | School   | 85.7  | р              | р              |
|                 | Demand Writing        |                                      | District | 75.9  |                |                |
|                 |                       |                                      | Province | 74.5  |                |                |
|                 |                       |                                      | School   | 55.9  | q              | q              |
|                 | Poetic Reading        |                                      | District | 67.1  | •              | -              |
|                 |                       |                                      | Province | 65.7  |                |                |
|                 |                       |                                      | School   | 79.4  | р              | р              |
|                 | Informational Reading |                                      | District | 76.8  |                |                |
|                 |                       |                                      | Province | 74.4  |                |                |
|                 |                       |                                      | School   | 52.9  | р              | р              |
|                 | Visual Reading        |                                      | District | 45.7  |                |                |
|                 |                       |                                      | Province | 42.5  |                |                |
|                 |                       |                                      | School   | 55.6  | q              | q              |
|                 | Listening             |                                      | District | 64.7  |                |                |
|                 |                       |                                      | Province | 64.0  |                |                |
|                 | Speaking              |                                      | School   | 100.0 | р              | р              |
|                 | Speaking              |                                      | District | 86.6  |                |                |
|                 |                       |                                      | Province | 85.7  |                |                |