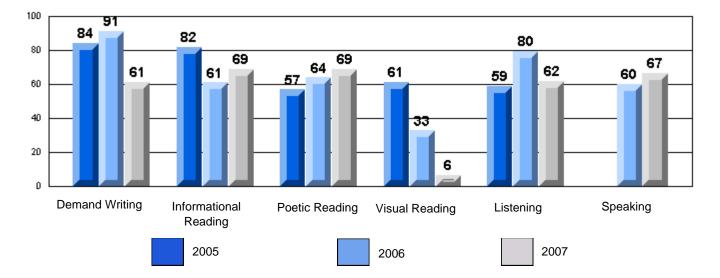

#213 - Lake Academy, Fortune

Grades: K-7

Rubrics Results: Percentage of students performing at Level 3 and Above 2005-2007

#213 - Lake Academy, Fortune

Grades: K-7

Difference from Provincial Mean, 2005-07

Rubrics Results: Percentage of students performing at Level 3 and Above 2005-2007