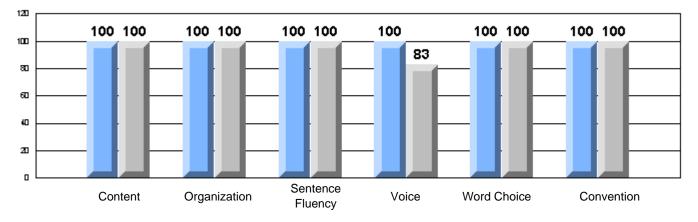

#213 - Lake Academy, Fortune

Grades: K-7

Rubrics Results: Percentage of students performing at Level 3 and Above 2005-2007

#213 - Lake Academy, Fortune

Grades: K-7

Difference from Provincial Mean, 2005-07

Rubrics Results: Percentage of students performing at Level 3 and Above 2005-2007

Process Writing (10 % Sample)

Difference from Provincial Mean, 2005-07

#218 - St. Joseph's Academy, Lamaline

|                 | Numl                  | ber of Students : | 7        |       | School         | School         |
|-----------------|-----------------------|-------------------|----------|-------|----------------|----------------|
| Multiple Choice |                       |                   |          | Mark  | vs<br>District | vs<br>Province |
| Multiple Choice |                       |                   | School   | 81.0  | a              | a              |
|                 | Reading               |                   | District | 89.9  | q              | q              |
|                 | Reading               |                   | Province | 89.7  |                |                |
|                 |                       |                   | School   | 90.5  | q              | G              |
|                 | Listening             |                   | District | 92.6  | Ч              | q              |
|                 | Listening             |                   | Province | 92.0  |                |                |
|                 |                       |                   | School   | 0.0   | q              | 0              |
| Rubrics         | Cor                   | ntent             | District | 79.4  | Ч              | q              |
|                 |                       |                   | Province | 81.4  |                |                |
|                 |                       |                   | School   | 0.0   | q              | a              |
|                 | - Ora                 | ganization        | District | 74.8  | Ч              | q              |
| Pro             |                       |                   | Province | 74.8  |                |                |
|                 |                       |                   | School   | 0.0   | q              | q              |
|                 | Sen                   | ntence Fluency    | District | 73.9  | *              |                |
|                 | Process Writing —     | -                 | Province | 77.0  |                |                |
|                 |                       |                   | School   | 0.0   | q              | q              |
|                 | Voie                  | се                | District | 74.8  |                | •              |
|                 |                       |                   | Province | 73.9  |                |                |
|                 |                       |                   | School   | 0.0   | q              | q              |
|                 | Woi                   | ord Choice        | District | 85.8  | 1              | 1              |
|                 |                       |                   | Province | 86.1  |                |                |
|                 |                       |                   | School   | 0.0   | q              | q              |
|                 | L Cor                 | nventions         | District | 83.6  |                |                |
|                 |                       |                   | Province | 85.7  |                |                |
|                 |                       |                   | School   | 100.0 | р              | р              |
|                 | Demand Writing        |                   | District | 75.9  |                |                |
|                 |                       |                   | Province | 74.5  |                |                |
|                 |                       |                   | School   | 100.0 | р              | р              |
|                 | Poetic Reading        |                   | District | 67.1  |                |                |
|                 |                       |                   | Province | 65.7  |                |                |
|                 |                       |                   | School   | 71.4  | q              | q              |
|                 | Informational Reading |                   | District | 76.8  |                |                |
|                 |                       |                   | Province | 74.4  |                |                |
|                 |                       |                   | School   | 85.7  | р              | р              |
|                 | Visual Reading        |                   | District | 45.7  |                |                |
|                 |                       |                   | Province | 42.5  |                |                |
|                 | L'eterstern           |                   | School   | 57.1  | q              | q              |
|                 | Listening             |                   | District | 64.7  |                |                |
|                 |                       |                   | Province | 64.0  |                |                |
|                 |                       |                   | School   | 0.0   | q              | q              |
|                 | Speaking              |                   | District | 86.6  |                |                |
|                 |                       |                   | Province | 85.7  |                |                |