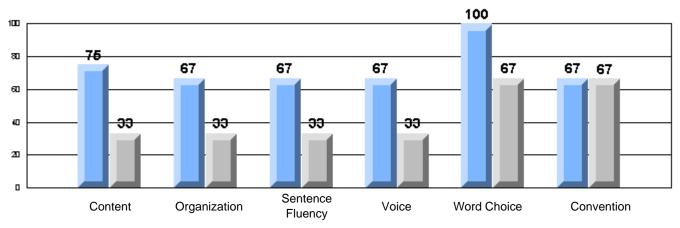

#213 - Lake Academy, Fortune

Grades: K-7

Rubrics Results: Percentage of students performing at Level 3 and Above 2005-2007

#213 - Lake Academy, Fortune

Grades: K-7

Difference from Provincial Mean, 2005-07

Rubrics Results: Percentage of students performing at Level 3 and Above 2005-2007