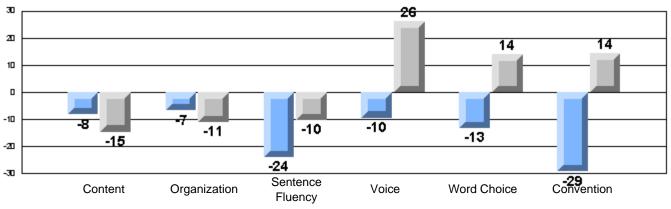

#213 - Lake Academy, Fortune

Grades: K-7

Rubrics Results: Percentage of students performing at Level 3 and Above 2005-2007

#213 - Lake Academy, Fortune

Grades: K-7

Difference from Provincial Mean, 2005-07

Rubrics Results: Percentage of students performing at Level 3 and Above 2005-2007