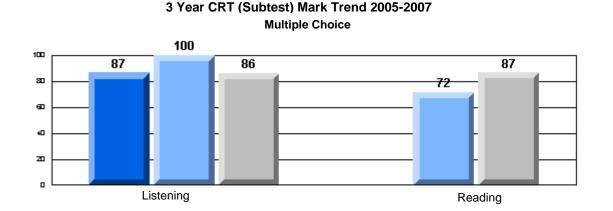

#### #220 - Sacred Heart Elementary, Marystown

|                 |                                       | Number of Students :                 | 73       |      | School         | School         |
|-----------------|---------------------------------------|--------------------------------------|----------|------|----------------|----------------|
| Multiple Choice |                                       |                                      |          | Mark | vs<br>District | vs<br>Province |
|                 |                                       |                                      | School   | 87.1 | q              | q              |
|                 | Reading                               |                                      | District | 89.9 | •              |                |
|                 | 0                                     |                                      | Province | 89.7 |                |                |
|                 |                                       |                                      | School   | 86.7 | q              | q              |
|                 | Listening                             |                                      | District | 92.6 |                |                |
|                 |                                       |                                      | Province | 92.1 |                |                |
| ubrics          |                                       | _                                    | School   | 83.3 | р              | р              |
|                 | E E E E E E E E E E E E E E E E E E E | <ul> <li>Content</li> </ul>          | District | 79.4 |                |                |
|                 |                                       |                                      | Province | 81.4 |                |                |
|                 |                                       |                                      | School   | 50.0 | q              | q              |
|                 | F                                     | <ul> <li>Organization</li> </ul>     | District | 74.8 |                |                |
|                 |                                       |                                      | Province | 77.7 |                |                |
|                 |                                       |                                      | School   | 50.0 | q              | q              |
|                 |                                       | <ul> <li>Sentence Fluency</li> </ul> | District | 73.9 |                |                |
|                 | Process Writing —                     |                                      | Province | 77.0 |                |                |
|                 | -                                     |                                      | School   | 83.3 | р              | р              |
|                 |                                       | - Voice                              | District | 74.8 |                |                |
|                 |                                       |                                      | Province | 73.9 |                |                |
|                 |                                       |                                      | School   | 83.3 | q              | q              |
|                 |                                       | <ul> <li>Word Choice</li> </ul>      | District | 85.8 | Î              | ţ,             |
|                 |                                       |                                      | Province | 86.1 |                |                |
|                 |                                       |                                      | School   | 83.3 | q              | q              |
|                 | L_                                    | <ul> <li>Conventions</li> </ul>      | District | 83.6 |                |                |
|                 |                                       |                                      | Province | 85.7 |                |                |
|                 |                                       |                                      | School   | 70.0 | q              | q              |
|                 | Demand Writing                        |                                      | District | 75.9 |                |                |
|                 |                                       |                                      | Province | 74.5 |                |                |
|                 |                                       |                                      | School   | 61.2 | q              | q              |
|                 | Poetic Reading                        |                                      | District | 67.1 | -              | -              |
|                 |                                       |                                      | Province | 65.7 |                |                |
|                 |                                       |                                      | School   | 56.3 | q              | q              |
|                 | Informational Reading                 |                                      | District | 76.8 |                |                |
|                 |                                       |                                      | Province | 74.4 |                |                |
|                 |                                       |                                      | School   | 25.0 | q              | q              |
|                 | Visual Reading                        |                                      | District | 45.7 | Î              | •              |
|                 |                                       |                                      | Province | 42.5 |                |                |
|                 |                                       |                                      | School   | 52.2 | q              | q              |
|                 | Listening                             |                                      | District | 64.7 |                |                |
|                 |                                       |                                      | Province | 64.0 |                |                |
|                 | Speaking                              |                                      | School   | 71.4 | q              | q              |
|                 | Speaking                              |                                      | District | 86.6 |                |                |
|                 |                                       |                                      | Province | 85.7 |                |                |