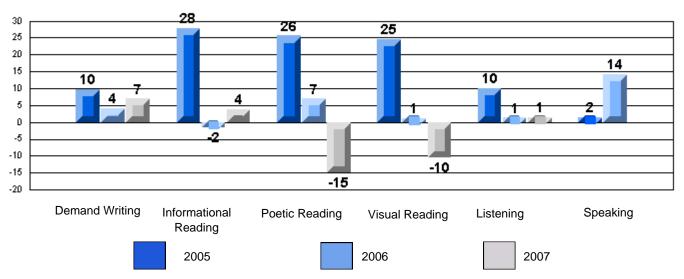

#213 - Lake Academy, Fortune

Grades: K-7

Rubrics Results: Percentage of students performing at Level 3 and Above 2005-2007

#213 - Lake Academy, Fortune

Grades: K-7

Difference from Provincial Mean, 2005-07

Rubrics Results: Percentage of students performing at Level 3 and Above 2005-2007