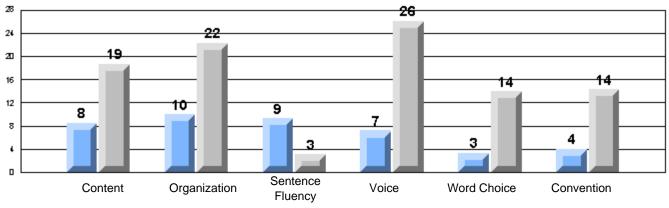

#213 - Lake Academy, Fortune

Grades: K-7

Rubrics Results: Percentage of students performing at Level 3 and Above 2005-2007

#213 - Lake Academy, Fortune

Grades: K-7

Difference from Provincial Mean, 2005-07

Rubrics Results: Percentage of students performing at Level 3 and Above 2005-2007