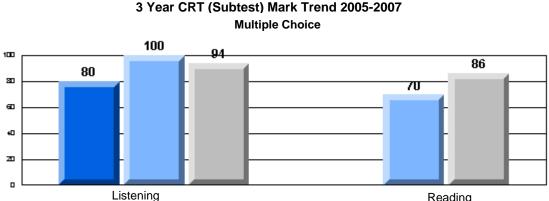

# 3 Year CRT (Subtest) Mark Trend 2005-2007 Multiple Choice

Rubrics Results: Percentage of students performing at Level 3 and Above 2005-2007

#218 - St. Joseph's Academy, Lamaline

Process Writing (10 % Sample)