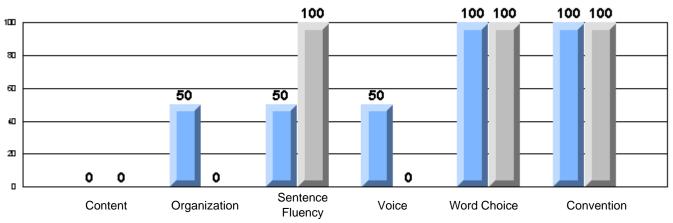

Process Writing (10 % Sample)

Difference from Provincial Mean, 2005-07

#218 - St. Joseph's Academy, Lamaline

|                 | Numl                  | ber of Students : | 7        |       | School         | School         |
|-----------------|-----------------------|-------------------|----------|-------|----------------|----------------|
| Multiple Choice |                       |                   |          | Mark  | vs<br>District | vs<br>Province |
| Multiple Choice |                       |                   | School   | 81.0  | a              | a              |
|                 | Reading               |                   | District | 89.9  | q              | q              |
|                 | Reading               |                   | Province | 89.7  |                |                |
|                 |                       |                   | School   | 90.5  | q              | G              |
|                 | Listening             |                   | District | 92.6  | Ч              | q              |
|                 | Listening             |                   | Province | 92.0  |                |                |
|                 |                       |                   | School   | 0.0   | q              | 0              |
| Rubrics         | Cor                   | ntent             | District | 79.4  | Ч              | q              |
|                 |                       |                   | Province | 81.4  |                |                |
|                 |                       |                   | School   | 0.0   | q              | a              |
|                 | - Ora                 | ganization        | District | 74.8  | Ч              | q              |
| Pro             |                       |                   | Province | 74.8  |                |                |
|                 |                       |                   | School   | 0.0   | q              | q              |
|                 | Sen                   | ntence Fluency    | District | 73.9  | *              |                |
|                 | Process Writing —     | -                 | Province | 77.0  |                |                |
|                 |                       |                   | School   | 0.0   | q              | q              |
|                 | Voie                  | се                | District | 74.8  |                | •              |
|                 |                       |                   | Province | 73.9  |                |                |
|                 |                       |                   | School   | 0.0   | q              | q              |
|                 | Woi                   | ord Choice        | District | 85.8  | 1              | 1              |
|                 |                       |                   | Province | 86.1  |                |                |
|                 |                       |                   | School   | 0.0   | q              | q              |
|                 | L Cor                 | nventions         | District | 83.6  |                |                |
|                 |                       |                   | Province | 85.7  |                |                |
|                 |                       |                   | School   | 100.0 | р              | р              |
|                 | Demand Writing        |                   | District | 75.9  |                |                |
|                 |                       |                   | Province | 74.5  |                |                |
|                 |                       |                   | School   | 100.0 | р              | р              |
|                 | Poetic Reading        |                   | District | 67.1  |                |                |
|                 |                       |                   | Province | 65.7  |                |                |
|                 |                       |                   | School   | 71.4  | q              | q              |
|                 | Informational Reading |                   | District | 76.8  |                |                |
|                 |                       |                   | Province | 74.4  |                |                |
|                 |                       |                   | School   | 85.7  | р              | р              |
|                 | Visual Reading        |                   | District | 45.7  |                |                |
|                 |                       |                   | Province | 42.5  |                |                |
|                 | L'eterstern           |                   | School   | 57.1  | q              | q              |
|                 | Listening             |                   | District | 64.7  |                |                |
|                 |                       |                   | Province | 64.0  |                |                |
|                 |                       |                   | School   | 0.0   | q              | q              |
|                 | Speaking              |                   | District | 86.6  |                |                |
|                 |                       |                   | Province | 85.7  |                |                |