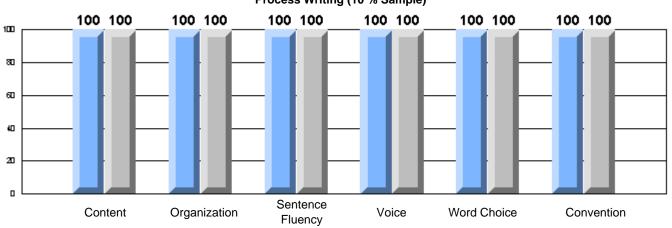

# 3 Year CRT (Subtest) Mark Trend 2005-2007 Multiple Choice

Rubrics Results: Percentage of students performing at Level 3 and Above 2005-2007

#218 - St. Joseph's Academy, Lamaline

Process Writing (10 % Sample)