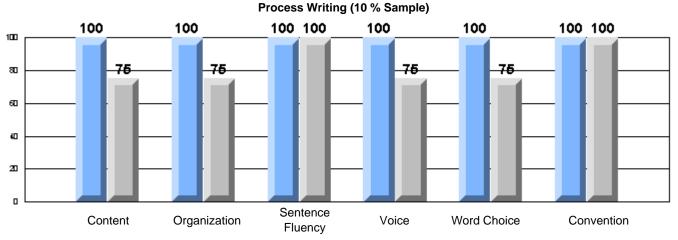

Process Writing (10 % Sample)

Difference from Provincial Mean, 2005-07

#218 - St. Joseph's Academy, Lamaline

|                 | Numl                  | ber of Students : | 7        |       | School         | School         |
|-----------------|-----------------------|-------------------|----------|-------|----------------|----------------|
| Multiple Choice |                       |                   |          | Mark  | vs<br>District | vs<br>Province |
| Multiple Choice |                       |                   | School   | 81.0  | a              | a              |
|                 | Reading               |                   | District | 89.9  | q              | q              |
|                 | Reading               |                   | Province | 89.7  |                |                |
|                 |                       |                   | School   | 90.5  | q              | G              |
|                 | Listening             |                   | District | 92.6  | Ч              | q              |
|                 | Listening             |                   | Province | 92.0  |                |                |
|                 |                       |                   | School   | 0.0   | q              | 0              |
| Rubrics         | Cor                   | ntent             | District | 79.4  | Ч              | q              |
|                 |                       |                   | Province | 81.4  |                |                |
|                 |                       |                   | School   | 0.0   | q              | a              |
|                 | - Ora                 | ganization        | District | 74.8  | Ч              | q              |
| Pro             |                       |                   | Province | 74.8  |                |                |
|                 |                       |                   | School   | 0.0   | q              | q              |
|                 | Sen                   | ntence Fluency    | District | 73.9  | *              |                |
|                 | Process Writing —     | -                 | Province | 77.0  |                |                |
|                 |                       |                   | School   | 0.0   | q              | q              |
|                 | Voie                  | се                | District | 74.8  |                | •              |
|                 |                       |                   | Province | 73.9  |                |                |
|                 |                       |                   | School   | 0.0   | q              | q              |
|                 | Woi                   | ord Choice        | District | 85.8  | 1              | 1              |
|                 |                       |                   | Province | 86.1  |                |                |
|                 |                       |                   | School   | 0.0   | q              | q              |
|                 | L Cor                 | nventions         | District | 83.6  |                |                |
|                 |                       |                   | Province | 85.7  |                |                |
|                 |                       |                   | School   | 100.0 | р              | р              |
|                 | Demand Writing        |                   | District | 75.9  |                |                |
|                 |                       |                   | Province | 74.5  |                |                |
|                 |                       |                   | School   | 100.0 | р              | р              |
|                 | Poetic Reading        |                   | District | 67.1  |                |                |
|                 |                       |                   | Province | 65.7  |                |                |
|                 |                       |                   | School   | 71.4  | q              | q              |
|                 | Informational Reading |                   | District | 76.8  |                |                |
|                 |                       |                   | Province | 74.4  |                |                |
|                 |                       |                   | School   | 85.7  | р              | р              |
|                 | Visual Reading        |                   | District | 45.7  |                |                |
|                 |                       |                   | Province | 42.5  |                |                |
|                 | L'eterstern           |                   | School   | 57.1  | q              | q              |
|                 | Listening             |                   | District | 64.7  |                |                |
|                 |                       |                   | Province | 64.0  |                |                |
|                 |                       |                   | School   | 0.0   | q              | q              |
|                 | Speaking              |                   | District | 86.6  |                |                |
|                 |                       |                   | Province | 85.7  |                |                |

#213 - Lake Academy, Fortune

|                 |                       | Number of Students :                 | 36       |       | School         | School         |
|-----------------|-----------------------|--------------------------------------|----------|-------|----------------|----------------|
| Multiple Choice |                       |                                      |          | Mark  | vs<br>District | vs<br>Province |
|                 |                       |                                      | School   | 95.0  | р              | р              |
|                 | Reading               |                                      | District | 89.9  |                |                |
|                 | -                     |                                      | Province | 89.7  |                |                |
|                 |                       |                                      | School   | 96.3  | р              | р              |
|                 | Listening             |                                      | District | 92.6  |                |                |
|                 |                       |                                      | Province | 92.1  |                |                |
| Rubrics         |                       |                                      | School   | 100.0 | р              | р              |
| <u>aubrics</u>  | Г                     | - Content                            | District | 79.4  |                |                |
|                 |                       |                                      | Province | 81.4  |                |                |
|                 |                       |                                      | School   | 100.0 | р              | р              |
|                 | F                     | <ul> <li>Organization</li> </ul>     | District | 74.8  |                |                |
|                 |                       |                                      | Province | 77.7  |                |                |
|                 |                       |                                      | School   | 100.0 | р              | р              |
|                 | F                     | <ul> <li>Sentence Fluency</li> </ul> | District | 73.9  |                |                |
|                 | Process Writing       |                                      | Province | 77.0  |                |                |
|                 | J                     |                                      | School   | 100.0 | р              | р              |
|                 |                       | - Voice                              | District | 74.8  |                |                |
|                 |                       |                                      | Province | 73.9  |                |                |
|                 |                       |                                      | School   | 100.0 | р              | р              |
|                 | -                     | <ul> <li>Word Choice</li> </ul>      | District | 85.8  |                |                |
|                 |                       |                                      | Province | 86.1  |                |                |
|                 |                       |                                      | School   | 100.0 | р              | р              |
|                 | F                     | <ul> <li>Conventions</li> </ul>      | District | 83.6  |                |                |
|                 |                       |                                      | Province | 85.7  |                |                |
|                 |                       |                                      | School   | 85.7  | р              | р              |
|                 | Demand Writing        |                                      | District | 75.9  |                |                |
|                 |                       |                                      | Province | 74.5  |                |                |
|                 |                       |                                      | School   | 55.9  | q              | q              |
|                 | Poetic Reading        |                                      | District | 67.1  | •              | -              |
|                 |                       |                                      | Province | 65.7  |                |                |
|                 |                       |                                      | School   | 79.4  | р              | р              |
|                 | Informational Reading |                                      | District | 76.8  |                |                |
|                 |                       |                                      | Province | 74.4  |                |                |
|                 |                       |                                      | School   | 52.9  | р              | р              |
|                 | Visual Reading        |                                      | District | 45.7  |                |                |
|                 |                       |                                      | Province | 42.5  |                |                |
|                 |                       |                                      | School   | 55.6  | q              | q              |
|                 | Listening             |                                      | District | 64.7  |                |                |
|                 |                       |                                      | Province | 64.0  |                |                |
|                 | Speaking              |                                      | School   | 100.0 | р              | р              |
|                 | Speaking              |                                      | District | 86.6  |                |                |
|                 |                       |                                      | Province | 85.7  |                |                |