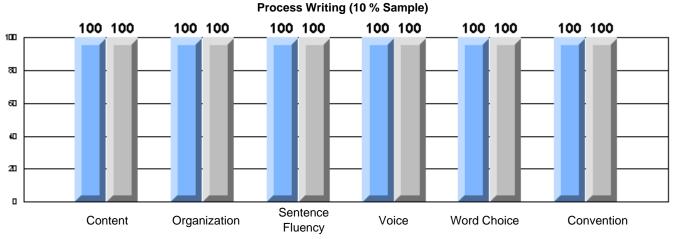

#213 - Lake Academy, Fortune

|                 |                       | Number of Students :                 | 36       |       | School         | School         |
|-----------------|-----------------------|--------------------------------------|----------|-------|----------------|----------------|
| Multiple Choice |                       |                                      |          | Mark  | vs<br>District | vs<br>Province |
|                 |                       |                                      | School   | 95.0  | р              | р              |
|                 | Reading               |                                      | District | 89.9  |                |                |
|                 | -                     |                                      | Province | 89.7  |                |                |
|                 |                       |                                      | School   | 96.3  | р              | р              |
|                 | Listening             |                                      | District | 92.6  |                |                |
|                 |                       |                                      | Province | 92.1  |                |                |
| Rubrics         |                       |                                      | School   | 100.0 | р              | р              |
| <u>aubrics</u>  | Г                     | - Content                            | District | 79.4  |                |                |
|                 |                       |                                      | Province | 81.4  |                |                |
|                 |                       |                                      | School   | 100.0 | р              | р              |
|                 | F                     | <ul> <li>Organization</li> </ul>     | District | 74.8  |                |                |
|                 |                       |                                      | Province | 77.7  |                |                |
|                 |                       |                                      | School   | 100.0 | р              | р              |
|                 | F                     | <ul> <li>Sentence Fluency</li> </ul> | District | 73.9  |                |                |
|                 | Process Writing       |                                      | Province | 77.0  |                |                |
|                 | J                     |                                      | School   | 100.0 | р              | р              |
|                 |                       | - Voice                              | District | 74.8  |                |                |
|                 |                       |                                      | Province | 73.9  |                |                |
|                 |                       |                                      | School   | 100.0 | р              | р              |
|                 | -                     | <ul> <li>Word Choice</li> </ul>      | District | 85.8  |                |                |
|                 |                       |                                      | Province | 86.1  |                |                |
|                 |                       |                                      | School   | 100.0 | р              | р              |
|                 | F                     | <ul> <li>Conventions</li> </ul>      | District | 83.6  |                |                |
|                 |                       |                                      | Province | 85.7  |                |                |
|                 |                       |                                      | School   | 85.7  | р              | р              |
|                 | Demand Writing        |                                      | District | 75.9  |                |                |
|                 |                       |                                      | Province | 74.5  |                |                |
|                 |                       |                                      | School   | 55.9  | q              | q              |
|                 | Poetic Reading        |                                      | District | 67.1  | •              | -              |
|                 |                       |                                      | Province | 65.7  |                |                |
|                 |                       |                                      | School   | 79.4  | р              | р              |
|                 | Informational Reading |                                      | District | 76.8  |                |                |
|                 |                       |                                      | Province | 74.4  |                |                |
|                 |                       |                                      | School   | 52.9  | р              | р              |
|                 | Visual Reading        |                                      | District | 45.7  |                |                |
|                 |                       |                                      | Province | 42.5  |                |                |
|                 |                       |                                      | School   | 55.6  | q              | q              |
|                 | Listening             |                                      | District | 64.7  |                |                |
|                 |                       |                                      | Province | 64.0  |                |                |
|                 | Speaking              |                                      | School   | 100.0 | р              | р              |
|                 | Speaking              |                                      | District | 86.6  |                |                |
|                 |                       |                                      | Province | 85.7  |                |                |

#213 - Lake Academy, Fortune

Grades: K-7

Rubrics Results: Percentage of students performing at Level 3 and Above 2005-2007

#213 - Lake Academy, Fortune

Grades: K-7

Difference from Provincial Mean, 2005-07

Rubrics Results: Percentage of students performing at Level 3 and Above 2005-2007