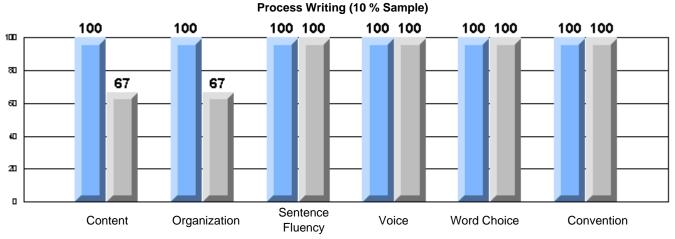

#213 - Lake Academy, Fortune

|                 |                       | Number of Students :                 | 36       |       | School         | School         |
|-----------------|-----------------------|--------------------------------------|----------|-------|----------------|----------------|
| Multiple Choice |                       |                                      |          | Mark  | vs<br>District | vs<br>Province |
|                 |                       |                                      | School   | 95.0  | р              | р              |
|                 | Reading               |                                      | District | 89.9  |                |                |
|                 | -                     |                                      | Province | 89.7  |                |                |
|                 |                       |                                      | School   | 96.3  | р              | р              |
|                 | Listening             |                                      | District | 92.6  |                |                |
|                 |                       |                                      | Province | 92.1  |                |                |
| Rubrics         |                       |                                      | School   | 100.0 | р              | р              |
| <u>aubrics</u>  | Г                     | - Content                            | District | 79.4  |                |                |
|                 |                       |                                      | Province | 81.4  |                |                |
|                 |                       |                                      | School   | 100.0 | р              | р              |
|                 | F                     | <ul> <li>Organization</li> </ul>     | District | 74.8  |                |                |
|                 |                       |                                      | Province | 77.7  |                |                |
|                 |                       |                                      | School   | 100.0 | р              | р              |
|                 | F                     | <ul> <li>Sentence Fluency</li> </ul> | District | 73.9  |                |                |
|                 | Process Writing       |                                      | Province | 77.0  |                |                |
|                 | J                     |                                      | School   | 100.0 | р              | р              |
|                 |                       | - Voice                              | District | 74.8  |                |                |
|                 |                       |                                      | Province | 73.9  |                |                |
|                 |                       |                                      | School   | 100.0 | р              | р              |
|                 | -                     | <ul> <li>Word Choice</li> </ul>      | District | 85.8  |                |                |
|                 |                       |                                      | Province | 86.1  |                |                |
|                 |                       |                                      | School   | 100.0 | р              | р              |
|                 | F                     | <ul> <li>Conventions</li> </ul>      | District | 83.6  |                |                |
|                 |                       |                                      | Province | 85.7  |                |                |
|                 |                       |                                      | School   | 85.7  | р              | р              |
|                 | Demand Writing        |                                      | District | 75.9  |                |                |
|                 |                       |                                      | Province | 74.5  |                |                |
|                 |                       |                                      | School   | 55.9  | q              | q              |
|                 | Poetic Reading        |                                      | District | 67.1  | •              | -              |
|                 |                       |                                      | Province | 65.7  |                |                |
|                 |                       |                                      | School   | 79.4  | р              | р              |
|                 | Informational Reading |                                      | District | 76.8  |                |                |
|                 |                       |                                      | Province | 74.4  |                |                |
|                 |                       |                                      | School   | 52.9  | р              | р              |
|                 | Visual Reading        |                                      | District | 45.7  |                |                |
|                 |                       |                                      | Province | 42.5  |                |                |
|                 |                       |                                      | School   | 55.6  | q              | q              |
|                 | Listening             |                                      | District | 64.7  |                |                |
|                 |                       |                                      | Province | 64.0  |                |                |
|                 | Speaking              |                                      | School   | 100.0 | р              | р              |
|                 | Speaking              |                                      | District | 86.6  |                |                |
|                 |                       |                                      | Province | 85.7  |                |                |

Process Writing (10 % Sample)

Difference from Provincial Mean, 2005-07

#218 - St. Joseph's Academy, Lamaline

|                 | Numl                  | ber of Students : | 7        |       | School         | School         |
|-----------------|-----------------------|-------------------|----------|-------|----------------|----------------|
| Multiple Choice |                       |                   |          | Mark  | vs<br>District | vs<br>Province |
| Multiple Choice |                       |                   | School   | 81.0  | a              | a              |
|                 | Reading               |                   | District | 89.9  | q              | q              |
|                 | Reading               |                   | Province | 89.7  |                |                |
|                 |                       |                   | School   | 90.5  | q              | G              |
|                 | Listening             |                   | District | 92.6  | Ч              | q              |
|                 | Listening             |                   | Province | 92.0  |                |                |
|                 |                       |                   | School   | 0.0   | q              | 0              |
| Rubrics         | Cor                   | ntent             | District | 79.4  | Ч              | q              |
|                 |                       |                   | Province | 81.4  |                |                |
|                 |                       |                   | School   | 0.0   | q              | a              |
|                 | - Ora                 | ganization        | District | 74.8  | Ч              | q              |
| Pro             |                       |                   | Province | 74.8  |                |                |
|                 |                       |                   | School   | 0.0   | q              | q              |
|                 | Sen                   | ntence Fluency    | District | 73.9  | *              |                |
|                 | Process Writing —     | -                 | Province | 77.0  |                |                |
|                 |                       |                   | School   | 0.0   | q              | q              |
|                 | Voie                  | се                | District | 74.8  |                | •              |
|                 |                       |                   | Province | 73.9  |                |                |
|                 |                       |                   | School   | 0.0   | q              | q              |
|                 | Woi                   | ord Choice        | District | 85.8  | 1              | 1              |
|                 |                       |                   | Province | 86.1  |                |                |
|                 |                       |                   | School   | 0.0   | q              | q              |
|                 | L Cor                 | nventions         | District | 83.6  |                |                |
|                 |                       |                   | Province | 85.7  |                |                |
|                 |                       |                   | School   | 100.0 | р              | р              |
|                 | Demand Writing        |                   | District | 75.9  |                |                |
|                 |                       |                   | Province | 74.5  |                |                |
|                 |                       |                   | School   | 100.0 | р              | р              |
|                 | Poetic Reading        |                   | District | 67.1  |                |                |
|                 |                       |                   | Province | 65.7  |                |                |
|                 |                       |                   | School   | 71.4  | q              | q              |
|                 | Informational Reading |                   | District | 76.8  |                |                |
|                 |                       |                   | Province | 74.4  |                |                |
|                 |                       |                   | School   | 85.7  | р              | р              |
|                 | Visual Reading        |                   | District | 45.7  |                |                |
|                 |                       |                   | Province | 42.5  |                |                |
|                 | L'eterstern           |                   | School   | 57.1  | q              | q              |
|                 | Listening             |                   | District | 64.7  |                |                |
|                 |                       |                   | Province | 64.0  |                |                |
|                 |                       |                   | School   | 0.0   | q              | q              |
|                 | Speaking              |                   | District | 86.6  |                |                |
|                 |                       |                   | Province | 85.7  |                |                |