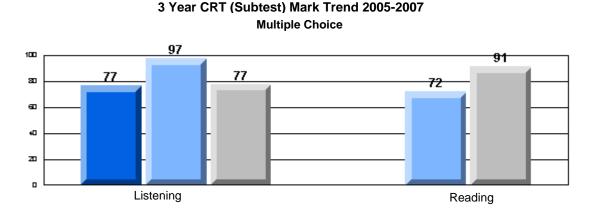

# 3 Year CRT (Subtest) Mark Trend 2005-2007 Multiple Choice

Rubrics Results: Percentage of students performing at Level 3 and Above 2005-2007

#218 - St. Joseph's Academy, Lamaline

Process Writing (10 % Sample)