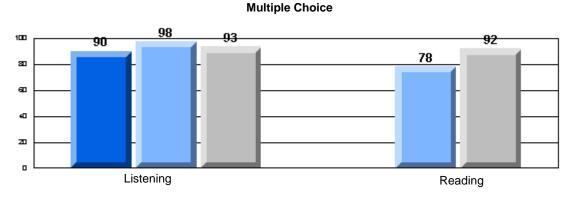

#213 - Lake Academy, Fortune

|                 |                       | Number of Students :                 | 36       |       | School         | School         |
|-----------------|-----------------------|--------------------------------------|----------|-------|----------------|----------------|
| Multiple Choice |                       |                                      |          | Mark  | vs<br>District | vs<br>Province |
|                 |                       |                                      | School   | 95.0  | р              | р              |
|                 | Reading               |                                      | District | 89.9  |                |                |
|                 | -                     |                                      | Province | 89.7  |                |                |
|                 |                       |                                      | School   | 96.3  | р              | р              |
|                 | Listening             |                                      | District | 92.6  |                |                |
|                 |                       |                                      | Province | 92.1  |                |                |
| Rubrics         |                       |                                      | School   | 100.0 | р              | р              |
| <u>aubrics</u>  | Г                     | - Content                            | District | 79.4  |                |                |
|                 |                       |                                      | Province | 81.4  |                |                |
|                 |                       |                                      | School   | 100.0 | р              | р              |
|                 | F                     | <ul> <li>Organization</li> </ul>     | District | 74.8  |                |                |
|                 |                       |                                      | Province | 77.7  |                |                |
|                 |                       |                                      | School   | 100.0 | р              | р              |
|                 | F                     | <ul> <li>Sentence Fluency</li> </ul> | District | 73.9  |                |                |
|                 | Process Writing       |                                      | Province | 77.0  |                |                |
|                 | J                     |                                      | School   | 100.0 | р              | р              |
|                 |                       | - Voice                              | District | 74.8  |                |                |
|                 |                       |                                      | Province | 73.9  |                |                |
|                 |                       |                                      | School   | 100.0 | р              | р              |
|                 | -                     | <ul> <li>Word Choice</li> </ul>      | District | 85.8  |                |                |
|                 |                       |                                      | Province | 86.1  |                |                |
|                 |                       |                                      | School   | 100.0 | р              | р              |
|                 | F                     | <ul> <li>Conventions</li> </ul>      | District | 83.6  |                |                |
|                 |                       |                                      | Province | 85.7  |                |                |
|                 |                       |                                      | School   | 85.7  | р              | р              |
|                 | Demand Writing        |                                      | District | 75.9  |                |                |
|                 |                       |                                      | Province | 74.5  |                |                |
|                 |                       |                                      | School   | 55.9  | q              | q              |
|                 | Poetic Reading        |                                      | District | 67.1  | •              | -              |
|                 |                       |                                      | Province | 65.7  |                |                |
|                 |                       |                                      | School   | 79.4  | р              | р              |
|                 | Informational Reading |                                      | District | 76.8  |                |                |
|                 |                       |                                      | Province | 74.4  |                |                |
|                 |                       |                                      | School   | 52.9  | р              | р              |
|                 | Visual Reading        |                                      | District | 45.7  |                |                |
|                 |                       |                                      | Province | 42.5  |                |                |
|                 |                       |                                      | School   | 55.6  | q              | q              |
|                 | Listening             |                                      | District | 64.7  |                |                |
|                 |                       |                                      | Province | 64.0  |                |                |
|                 | Speaking              |                                      | School   | 100.0 | р              | р              |
|                 | Speaking              |                                      | District | 86.6  |                |                |
|                 |                       |                                      | Province | 85.7  |                |                |