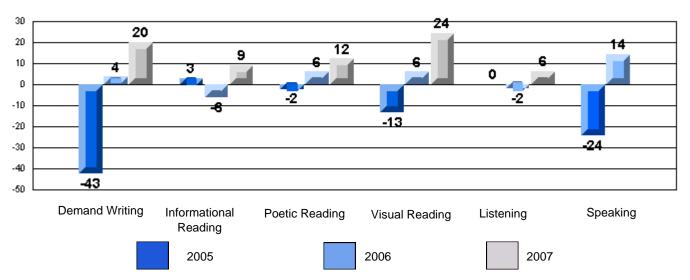

# 3 Year CRT (Subtest) Mark Trend 2005-2007 Multiple Choice

Rubrics Results: Percentage of students performing at Level 3 and Above 2005-2007

#218 - St. Joseph's Academy, Lamaline

Process Writing (10 % Sample)

Difference from Provincial Mean, 2005-07

Rubrics Results: Percentage of students performing at Level 3 and Above 2005-2007

District 4 - Eastern