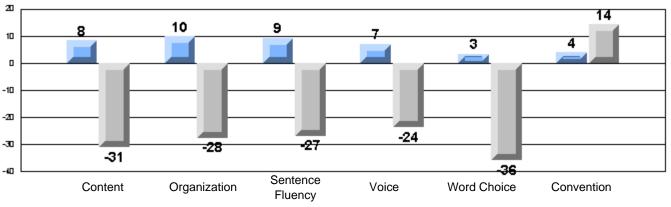

Process Writing (10 % Sample)

Difference from Provincial Mean, 2005-07

#218 - St. Joseph's Academy, Lamaline

|                 | Numl                  | ber of Students : | 7        |       | School         | School         |
|-----------------|-----------------------|-------------------|----------|-------|----------------|----------------|
| Multiple Choice |                       |                   |          | Mark  | vs<br>District | vs<br>Province |
| Multiple Choice |                       |                   | School   | 81.0  | a              | a              |
|                 | Reading               |                   | District | 89.9  | q              | q              |
|                 | Reading               |                   | Province | 89.7  |                |                |
|                 |                       |                   | School   | 90.5  | q              | G              |
|                 | Listening             |                   | District | 92.6  | Ч              | q              |
|                 | Listening             |                   | Province | 92.0  |                |                |
|                 |                       |                   | School   | 0.0   | q              | 0              |
| Rubrics         | Cor                   | ntent             | District | 79.4  | Ч              | q              |
|                 |                       |                   | Province | 81.4  |                |                |
|                 |                       |                   | School   | 0.0   | q              | a              |
|                 | - Ora                 | ganization        | District | 74.8  | Ч              | q              |
| Pro             |                       |                   | Province | 74.8  |                |                |
|                 |                       |                   | School   | 0.0   | q              | q              |
|                 | Sen                   | ntence Fluency    | District | 73.9  | *              |                |
|                 | Process Writing —     | -                 | Province | 77.0  |                |                |
|                 |                       |                   | School   | 0.0   | q              | q              |
|                 | Voie                  | се                | District | 74.8  |                | •              |
|                 |                       |                   | Province | 73.9  |                |                |
|                 |                       |                   | School   | 0.0   | q              | q              |
|                 | Woi                   | ord Choice        | District | 85.8  | 1              | 1              |
|                 |                       |                   | Province | 86.1  |                |                |
|                 |                       |                   | School   | 0.0   | q              | q              |
|                 | L Cor                 | nventions         | District | 83.6  |                |                |
|                 |                       |                   | Province | 85.7  |                |                |
|                 |                       |                   | School   | 100.0 | р              | р              |
|                 | Demand Writing        |                   | District | 75.9  |                |                |
|                 |                       |                   | Province | 74.5  |                |                |
|                 |                       |                   | School   | 100.0 | р              | р              |
|                 | Poetic Reading        |                   | District | 67.1  |                |                |
|                 |                       |                   | Province | 65.7  |                |                |
|                 |                       |                   | School   | 71.4  | q              | q              |
|                 | Informational Reading |                   | District | 76.8  |                |                |
|                 |                       |                   | Province | 74.4  |                |                |
|                 |                       |                   | School   | 85.7  | р              | р              |
|                 | Visual Reading        |                   | District | 45.7  |                |                |
|                 |                       |                   | Province | 42.5  |                |                |
|                 | L'eterstern           |                   | School   | 57.1  | q              | q              |
|                 | Listening             |                   | District | 64.7  |                |                |
|                 |                       |                   | Province | 64.0  |                |                |
|                 |                       |                   | School   | 0.0   | q              | q              |
|                 | Speaking              |                   | District | 86.6  |                |                |
|                 |                       |                   | Province | 85.7  |                |                |