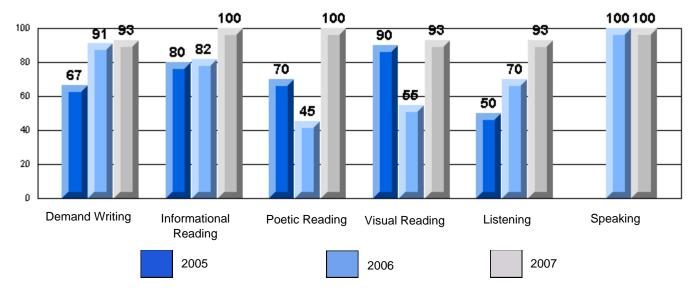

#213 - Lake Academy, Fortune

Grades: K-7

Rubrics Results: Percentage of students performing at Level 3 and Above 2005-2007

#213 - Lake Academy, Fortune

Grades: K-7

Difference from Provincial Mean, 2005-07

Rubrics Results: Percentage of students performing at Level 3 and Above 2005-2007