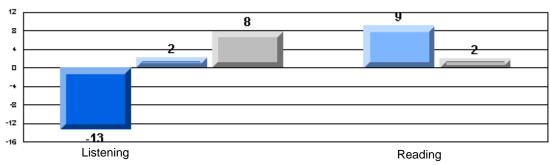

#213 - Lake Academy, Fortune

|                 |                       | Number of Students :                 | 36       |       | School         | School         |
|-----------------|-----------------------|--------------------------------------|----------|-------|----------------|----------------|
| Multiple Choice |                       |                                      |          | Mark  | vs<br>District | vs<br>Province |
|                 |                       |                                      | School   | 95.0  | р              | р              |
|                 | Reading               |                                      | District | 89.9  |                |                |
|                 | -                     |                                      | Province | 89.7  |                |                |
|                 |                       |                                      | School   | 96.3  | р              | р              |
|                 | Listening             |                                      | District | 92.6  |                |                |
|                 |                       |                                      | Province | 92.1  |                |                |
| Rubrics         |                       |                                      | School   | 100.0 | р              | р              |
| <u>aubrics</u>  | Г                     | - Content                            | District | 79.4  |                |                |
|                 |                       |                                      | Province | 81.4  |                |                |
|                 |                       |                                      | School   | 100.0 | р              | р              |
|                 | F                     | <ul> <li>Organization</li> </ul>     | District | 74.8  |                |                |
|                 |                       |                                      | Province | 77.7  |                |                |
|                 |                       |                                      | School   | 100.0 | р              | р              |
|                 | F                     | <ul> <li>Sentence Fluency</li> </ul> | District | 73.9  |                |                |
|                 | Process Writing       |                                      | Province | 77.0  |                |                |
|                 | J                     |                                      | School   | 100.0 | р              | р              |
|                 |                       | - Voice                              | District | 74.8  |                |                |
|                 |                       |                                      | Province | 73.9  |                |                |
|                 |                       |                                      | School   | 100.0 | р              | р              |
|                 | -                     | <ul> <li>Word Choice</li> </ul>      | District | 85.8  |                |                |
|                 |                       |                                      | Province | 86.1  |                |                |
|                 |                       |                                      | School   | 100.0 | р              | р              |
|                 | F                     | <ul> <li>Conventions</li> </ul>      | District | 83.6  |                |                |
|                 |                       |                                      | Province | 85.7  |                |                |
|                 |                       |                                      | School   | 85.7  | р              | р              |
|                 | Demand Writing        |                                      | District | 75.9  |                |                |
|                 |                       |                                      | Province | 74.5  |                |                |
|                 |                       |                                      | School   | 55.9  | q              | q              |
|                 | Poetic Reading        |                                      | District | 67.1  | •              | -              |
|                 |                       |                                      | Province | 65.7  |                |                |
|                 |                       |                                      | School   | 79.4  | р              | р              |
|                 | Informational Reading |                                      | District | 76.8  |                |                |
|                 |                       |                                      | Province | 74.4  |                |                |
|                 |                       |                                      | School   | 52.9  | р              | р              |
|                 | Visual Reading        |                                      | District | 45.7  |                |                |
|                 |                       |                                      | Province | 42.5  |                |                |
|                 |                       |                                      | School   | 55.6  | q              | q              |
|                 | Listening             |                                      | District | 64.7  |                |                |
|                 |                       |                                      | Province | 64.0  |                |                |
|                 | Speaking              |                                      | School   | 100.0 | р              | р              |
|                 | Speaking              |                                      | District | 86.6  |                |                |
|                 |                       |                                      | Province | 85.7  |                |                |

Difference from Provincial Mean, 2005-07

Rubrics Results: Percentage of students performing at Level 3 and Above 2005-2007

District 4 - Eastern