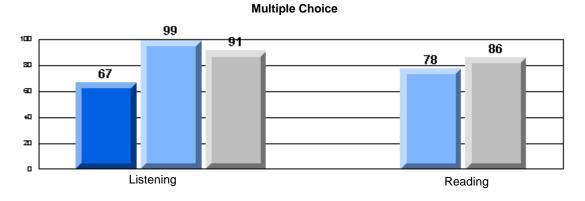

#213 - Lake Academy, Fortune

|                 |                       | Number of Students :                 | 36       |       | School         | School         |
|-----------------|-----------------------|--------------------------------------|----------|-------|----------------|----------------|
| Multiple Choice |                       |                                      |          | Mark  | vs<br>District | vs<br>Province |
|                 |                       |                                      | School   | 95.0  | р              | р              |
|                 | Reading               |                                      | District | 89.9  |                |                |
|                 | -                     |                                      | Province | 89.7  |                |                |
|                 |                       |                                      | School   | 96.3  | р              | р              |
|                 | Listening             |                                      | District | 92.6  |                |                |
|                 |                       |                                      | Province | 92.1  |                |                |
| Rubrics         |                       |                                      | School   | 100.0 | р              | р              |
| <u>aubrics</u>  | Г                     | - Content                            | District | 79.4  |                |                |
|                 |                       |                                      | Province | 81.4  |                |                |
|                 |                       |                                      | School   | 100.0 | р              | р              |
|                 | F                     | <ul> <li>Organization</li> </ul>     | District | 74.8  |                |                |
|                 |                       |                                      | Province | 77.7  |                |                |
|                 |                       |                                      | School   | 100.0 | р              | р              |
|                 | F                     | <ul> <li>Sentence Fluency</li> </ul> | District | 73.9  |                |                |
|                 | Process Writing       |                                      | Province | 77.0  |                |                |
|                 | J                     |                                      | School   | 100.0 | р              | р              |
|                 |                       | - Voice                              | District | 74.8  |                |                |
|                 |                       |                                      | Province | 73.9  |                |                |
|                 |                       |                                      | School   | 100.0 | р              | р              |
|                 | -                     | <ul> <li>Word Choice</li> </ul>      | District | 85.8  |                |                |
|                 |                       |                                      | Province | 86.1  |                |                |
|                 |                       |                                      | School   | 100.0 | р              | р              |
|                 | F                     | <ul> <li>Conventions</li> </ul>      | District | 83.6  |                |                |
|                 |                       |                                      | Province | 85.7  |                |                |
|                 |                       |                                      | School   | 85.7  | р              | р              |
|                 | Demand Writing        |                                      | District | 75.9  |                |                |
|                 |                       |                                      | Province | 74.5  |                |                |
|                 |                       |                                      | School   | 55.9  | q              | q              |
|                 | Poetic Reading        |                                      | District | 67.1  | •              | -              |
|                 |                       |                                      | Province | 65.7  |                |                |
|                 |                       |                                      | School   | 79.4  | р              | р              |
|                 | Informational Reading |                                      | District | 76.8  |                |                |
|                 |                       |                                      | Province | 74.4  |                |                |
|                 |                       |                                      | School   | 52.9  | р              | р              |
|                 | Visual Reading        |                                      | District | 45.7  |                |                |
|                 |                       |                                      | Province | 42.5  |                |                |
|                 |                       |                                      | School   | 55.6  | q              | q              |
|                 | Listening             |                                      | District | 64.7  |                |                |
|                 |                       |                                      | Province | 64.0  |                |                |
|                 | Speaking              |                                      | School   | 100.0 | р              | р              |
|                 | Speaking              |                                      | District | 86.6  |                |                |
|                 |                       |                                      | Province | 85.7  |                |                |