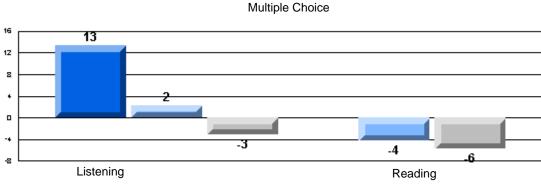

#213 - Lake Academy, Fortune

Grades: K-7

Rubrics Results: Percentage of students performing at Level 3 and Above 2005-2007

#213 - Lake Academy, Fortune

Grades: K-7

Difference from Provincial Mean, 2005-07

Rubrics Results: Percentage of students performing at Level 3 and Above 2005-2007

Process Writing (10 % Sample)

Difference from Provincial Mean, 2005-07

#218 - St. Joseph's Academy, Lamaline

|                 | Numl                  | ber of Students : | 7        |       | School         | School         |
|-----------------|-----------------------|-------------------|----------|-------|----------------|----------------|
| Multiple Choice |                       |                   |          | Mark  | vs<br>District | vs<br>Province |
| Multiple Choice |                       |                   | School   | 81.0  | a              | a              |
|                 | Reading               |                   | District | 89.9  | q              | q              |
|                 | Reading               |                   | Province | 89.7  |                |                |
|                 |                       |                   | School   | 90.5  | q              | G              |
|                 | Listening             |                   | District | 92.6  | Ч              | q              |
|                 | Listening             |                   | Province | 92.0  |                |                |
|                 |                       |                   | School   | 0.0   | q              | 0              |
| Rubrics         | Cor                   | ntent             | District | 79.4  | Ч              | q              |
|                 |                       |                   | Province | 81.4  |                |                |
|                 |                       |                   | School   | 0.0   | q              | a              |
|                 | - Ora                 | ganization        | District | 74.8  | Ч              | q              |
| Pro             |                       |                   | Province | 74.8  |                |                |
|                 |                       |                   | School   | 0.0   | q              | q              |
|                 | Sen                   | ntence Fluency    | District | 73.9  | *              |                |
|                 | Process Writing —     | -                 | Province | 77.0  |                |                |
|                 |                       |                   | School   | 0.0   | q              | q              |
|                 | Voie                  | се                | District | 74.8  |                | •              |
|                 |                       |                   | Province | 73.9  |                |                |
|                 |                       |                   | School   | 0.0   | q              | q              |
|                 | Woi                   | ord Choice        | District | 85.8  | 1              | 1              |
|                 |                       |                   | Province | 86.1  |                |                |
|                 |                       |                   | School   | 0.0   | q              | q              |
|                 | L Cor                 | nventions         | District | 83.6  |                |                |
|                 |                       |                   | Province | 85.7  |                |                |
|                 |                       |                   | School   | 100.0 | р              | р              |
|                 | Demand Writing        |                   | District | 75.9  |                |                |
|                 |                       |                   | Province | 74.5  |                |                |
|                 |                       |                   | School   | 100.0 | р              | р              |
|                 | Poetic Reading        |                   | District | 67.1  |                |                |
|                 |                       |                   | Province | 65.7  |                |                |
|                 |                       |                   | School   | 71.4  | q              | q              |
|                 | Informational Reading |                   | District | 76.8  |                |                |
|                 |                       |                   | Province | 74.4  |                |                |
|                 |                       |                   | School   | 85.7  | р              | р              |
|                 | Visual Reading        |                   | District | 45.7  |                |                |
|                 |                       |                   | Province | 42.5  |                |                |
|                 | L'eterstern           |                   | School   | 57.1  | q              | q              |
|                 | Listening             |                   | District | 64.7  |                |                |
|                 |                       |                   | Province | 64.0  |                |                |
|                 |                       |                   | School   | 0.0   | q              | q              |
|                 | Speaking              |                   | District | 86.6  |                |                |
|                 |                       |                   | Province | 85.7  |                |                |