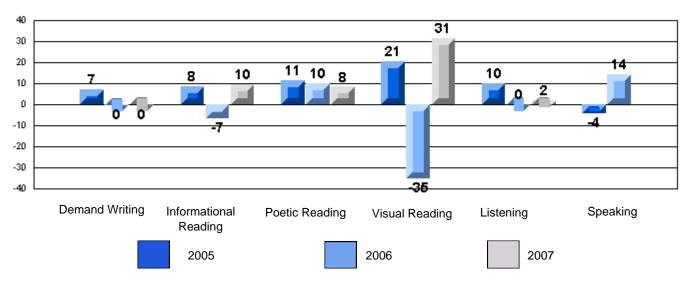

#213 - Lake Academy, Fortune

|                 |                       | Number of Students :                 | 36       |       | School         | School         |
|-----------------|-----------------------|--------------------------------------|----------|-------|----------------|----------------|
| Multiple Choice |                       |                                      |          | Mark  | vs<br>District | vs<br>Province |
|                 |                       |                                      | School   | 95.0  | р              | р              |
|                 | Reading               |                                      | District | 89.9  |                |                |
|                 | -                     |                                      | Province | 89.7  |                |                |
|                 |                       |                                      | School   | 96.3  | р              | р              |
|                 | Listening             |                                      | District | 92.6  |                |                |
|                 |                       |                                      | Province | 92.1  |                |                |
| Rubrics         |                       |                                      | School   | 100.0 | р              | р              |
| <u>aubrics</u>  | Г                     | - Content                            | District | 79.4  |                |                |
|                 |                       |                                      | Province | 81.4  |                |                |
|                 |                       |                                      | School   | 100.0 | р              | р              |
|                 | F                     | <ul> <li>Organization</li> </ul>     | District | 74.8  |                |                |
|                 |                       |                                      | Province | 77.7  |                |                |
|                 |                       |                                      | School   | 100.0 | р              | р              |
|                 | F                     | <ul> <li>Sentence Fluency</li> </ul> | District | 73.9  |                |                |
|                 | Process Writing       |                                      | Province | 77.0  |                |                |
|                 | J                     |                                      | School   | 100.0 | р              | р              |
|                 |                       | - Voice                              | District | 74.8  |                |                |
|                 |                       |                                      | Province | 73.9  |                |                |
|                 |                       |                                      | School   | 100.0 | р              | р              |
|                 | -                     | <ul> <li>Word Choice</li> </ul>      | District | 85.8  |                |                |
|                 |                       |                                      | Province | 86.1  |                |                |
|                 |                       |                                      | School   | 100.0 | р              | р              |
|                 | F                     | <ul> <li>Conventions</li> </ul>      | District | 83.6  |                |                |
|                 |                       |                                      | Province | 85.7  |                |                |
|                 |                       |                                      | School   | 85.7  | р              | р              |
|                 | Demand Writing        |                                      | District | 75.9  |                |                |
|                 |                       |                                      | Province | 74.5  |                |                |
|                 |                       |                                      | School   | 55.9  | q              | q              |
|                 | Poetic Reading        |                                      | District | 67.1  | •              | -              |
|                 |                       |                                      | Province | 65.7  |                |                |
|                 |                       |                                      | School   | 79.4  | р              | р              |
|                 | Informational Reading |                                      | District | 76.8  |                |                |
|                 |                       |                                      | Province | 74.4  |                |                |
|                 |                       |                                      | School   | 52.9  | р              | р              |
|                 | Visual Reading        |                                      | District | 45.7  |                |                |
|                 |                       |                                      | Province | 42.5  |                |                |
|                 |                       |                                      | School   | 55.6  | q              | q              |
|                 | Listening             |                                      | District | 64.7  |                |                |
|                 |                       |                                      | Province | 64.0  |                |                |
|                 | Speaking              |                                      | School   | 100.0 | р              | р              |
|                 | Speaking              |                                      | District | 86.6  |                |                |
|                 |                       |                                      | Province | 85.7  |                |                |