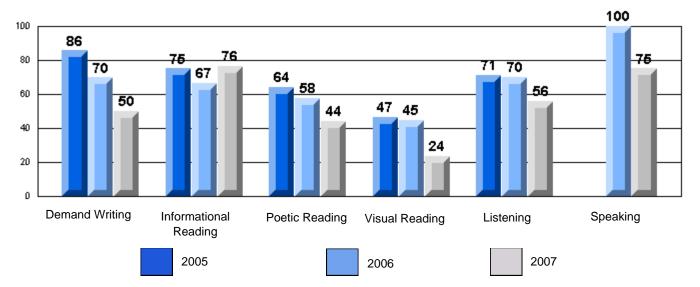

#213 - Lake Academy, Fortune

Grades: K-7

Rubrics Results: Percentage of students performing at Level 3 and Above 2005-2007

#213 - Lake Academy, Fortune

Grades: K-7

Difference from Provincial Mean, 2005-07

Rubrics Results: Percentage of students performing at Level 3 and Above 2005-2007