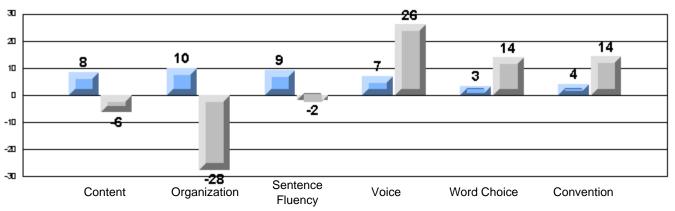

Process Writing (10 % Sample)

Difference from Provincial Mean, 2005-07

#218 - St. Joseph's Academy, Lamaline

|                 | Numl                  | ber of Students : | 7        |       | School         | School         |
|-----------------|-----------------------|-------------------|----------|-------|----------------|----------------|
| Multiple Choice |                       |                   |          | Mark  | vs<br>District | vs<br>Province |
| Multiple Choice |                       |                   | School   | 81.0  | a              | a              |
|                 | Reading               |                   | District | 89.9  | q              | q              |
|                 | Reading               |                   | Province | 89.7  |                |                |
|                 |                       |                   | School   | 90.5  | q              | G              |
|                 | Listening             |                   | District | 92.6  | Ч              | q              |
|                 | Listening             |                   | Province | 92.0  |                |                |
|                 |                       |                   | School   | 0.0   | q              | 0              |
| Rubrics         | Cor                   | ntent             | District | 79.4  | Ч              | q              |
|                 |                       |                   | Province | 81.4  |                |                |
|                 |                       |                   | School   | 0.0   | q              | a              |
|                 | - Ora                 | ganization        | District | 74.8  | Ч              | q              |
| Pro             |                       |                   | Province | 74.8  |                |                |
|                 |                       |                   | School   | 0.0   | q              | q              |
|                 | Sen                   | ntence Fluency    | District | 73.9  | *              |                |
|                 | Process Writing —     | -                 | Province | 77.0  |                |                |
|                 |                       |                   | School   | 0.0   | q              | q              |
|                 | Voie                  | се                | District | 74.8  |                | •              |
|                 |                       |                   | Province | 73.9  |                |                |
|                 |                       |                   | School   | 0.0   | q              | q              |
|                 | Woi                   | ord Choice        | District | 85.8  | 1              | 1              |
|                 |                       |                   | Province | 86.1  |                |                |
|                 |                       |                   | School   | 0.0   | q              | q              |
|                 | L Cor                 | nventions         | District | 83.6  |                |                |
|                 |                       |                   | Province | 85.7  |                |                |
|                 |                       |                   | School   | 100.0 | р              | р              |
|                 | Demand Writing        |                   | District | 75.9  |                |                |
|                 |                       |                   | Province | 74.5  |                |                |
|                 |                       |                   | School   | 100.0 | р              | р              |
|                 | Poetic Reading        |                   | District | 67.1  |                |                |
|                 |                       |                   | Province | 65.7  |                |                |
|                 |                       |                   | School   | 71.4  | q              | q              |
|                 | Informational Reading |                   | District | 76.8  |                |                |
|                 |                       |                   | Province | 74.4  |                |                |
|                 |                       |                   | School   | 85.7  | р              | р              |
|                 | Visual Reading        |                   | District | 45.7  |                |                |
|                 |                       |                   | Province | 42.5  |                |                |
|                 | L'eterstern           |                   | School   | 57.1  | q              | q              |
|                 | Listening             |                   | District | 64.7  |                |                |
|                 |                       |                   | Province | 64.0  |                |                |
|                 |                       |                   | School   | 0.0   | q              | q              |
|                 | Speaking              |                   | District | 86.6  |                |                |
|                 |                       |                   | Province | 85.7  |                |                |