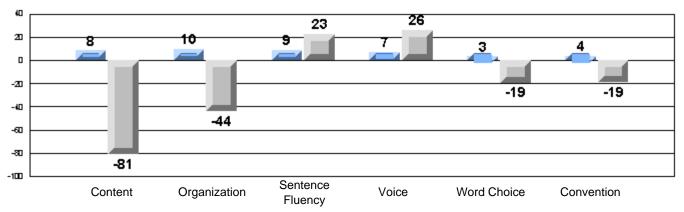

Process Writing (10 % Sample)

Difference from Provincial Mean, 2005-07

#218 - St. Joseph's Academy, Lamaline

|                 | Numl                  | ber of Students : | 7        |       | School         | School         |
|-----------------|-----------------------|-------------------|----------|-------|----------------|----------------|
| Multiple Choice |                       |                   |          | Mark  | vs<br>District | vs<br>Province |
| Multiple Choice |                       |                   | School   | 81.0  | a              | a              |
|                 | Reading               |                   | District | 89.9  | q              | q              |
|                 | Reading               |                   | Province | 89.7  |                |                |
|                 |                       |                   | School   | 90.5  | q              | G              |
|                 | Listening             |                   | District | 92.6  | Ч              | q              |
|                 | Listening             |                   | Province | 92.0  |                |                |
|                 |                       |                   | School   | 0.0   | q              | 0              |
| Rubrics         | Cor                   | ntent             | District | 79.4  | Ч              | q              |
|                 |                       |                   | Province | 81.4  |                |                |
|                 |                       |                   | School   | 0.0   | q              | a              |
|                 | - Ora                 | ganization        | District | 74.8  | Ч              | q              |
| Pro             |                       |                   | Province | 74.8  |                |                |
|                 |                       |                   | School   | 0.0   | q              | q              |
|                 | Sen                   | ntence Fluency    | District | 73.9  | *              |                |
|                 | Process Writing —     | -                 | Province | 77.0  |                |                |
|                 |                       |                   | School   | 0.0   | q              | q              |
|                 | Voie                  | се                | District | 74.8  |                | •              |
|                 |                       |                   | Province | 73.9  |                |                |
|                 |                       |                   | School   | 0.0   | q              | q              |
|                 | Woi                   | ord Choice        | District | 85.8  | 1              | 1              |
|                 |                       |                   | Province | 86.1  |                |                |
|                 |                       |                   | School   | 0.0   | q              | q              |
|                 | L Cor                 | nventions         | District | 83.6  |                |                |
|                 |                       |                   | Province | 85.7  |                |                |
|                 |                       |                   | School   | 100.0 | р              | р              |
|                 | Demand Writing        |                   | District | 75.9  |                |                |
|                 |                       |                   | Province | 74.5  |                |                |
|                 |                       |                   | School   | 100.0 | р              | р              |
|                 | Poetic Reading        |                   | District | 67.1  |                |                |
|                 |                       |                   | Province | 65.7  |                |                |
|                 |                       |                   | School   | 71.4  | q              | q              |
|                 | Informational Reading |                   | District | 76.8  |                |                |
|                 |                       |                   | Province | 74.4  |                |                |
|                 |                       |                   | School   | 85.7  | р              | р              |
|                 | Visual Reading        |                   | District | 45.7  |                |                |
|                 |                       |                   | Province | 42.5  |                |                |
|                 | L'eterstern           |                   | School   | 57.1  | q              | q              |
|                 | Listening             |                   | District | 64.7  |                |                |
|                 |                       |                   | Province | 64.0  |                |                |
|                 |                       |                   | School   | 0.0   | q              | q              |
|                 | Speaking              |                   | District | 86.6  |                |                |
|                 |                       |                   | Province | 85.7  |                |                |