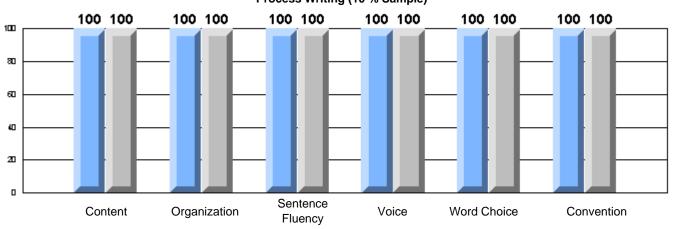

#213 - Lake Academy, Fortune

|                 |                       | Number of Students :                 | 36       |       | School         | School         |
|-----------------|-----------------------|--------------------------------------|----------|-------|----------------|----------------|
| Multiple Choice |                       |                                      |          | Mark  | vs<br>District | vs<br>Province |
|                 |                       |                                      | School   | 95.0  | р              | р              |
|                 | Reading               |                                      | District | 89.9  |                |                |
|                 | -                     |                                      | Province | 89.7  |                |                |
|                 |                       |                                      | School   | 96.3  | р              | р              |
|                 | Listening             |                                      | District | 92.6  |                |                |
|                 |                       |                                      | Province | 92.1  |                |                |
| Rubrics         |                       |                                      | School   | 100.0 | р              | р              |
| <u>aubrics</u>  | Г                     | - Content                            | District | 79.4  |                |                |
|                 |                       |                                      | Province | 81.4  |                |                |
|                 |                       |                                      | School   | 100.0 | р              | р              |
|                 | F                     | <ul> <li>Organization</li> </ul>     | District | 74.8  |                |                |
|                 |                       |                                      | Province | 77.7  |                |                |
|                 |                       |                                      | School   | 100.0 | р              | р              |
|                 | F                     | <ul> <li>Sentence Fluency</li> </ul> | District | 73.9  |                |                |
|                 | Process Writing       |                                      | Province | 77.0  |                |                |
|                 | J                     |                                      | School   | 100.0 | р              | р              |
|                 |                       | - Voice                              | District | 74.8  |                |                |
|                 |                       |                                      | Province | 73.9  |                |                |
|                 |                       |                                      | School   | 100.0 | р              | р              |
|                 | -                     | <ul> <li>Word Choice</li> </ul>      | District | 85.8  |                |                |
|                 |                       |                                      | Province | 86.1  |                |                |
|                 |                       |                                      | School   | 100.0 | р              | р              |
|                 | F                     | <ul> <li>Conventions</li> </ul>      | District | 83.6  |                |                |
|                 |                       |                                      | Province | 85.7  |                |                |
|                 |                       |                                      | School   | 85.7  | р              | р              |
|                 | Demand Writing        |                                      | District | 75.9  |                |                |
|                 |                       |                                      | Province | 74.5  |                |                |
|                 |                       |                                      | School   | 55.9  | q              | q              |
|                 | Poetic Reading        |                                      | District | 67.1  | •              | -              |
|                 |                       |                                      | Province | 65.7  |                |                |
|                 |                       |                                      | School   | 79.4  | р              | р              |
|                 | Informational Reading |                                      | District | 76.8  |                |                |
|                 |                       |                                      | Province | 74.4  |                |                |
|                 |                       |                                      | School   | 52.9  | р              | р              |
|                 | Visual Reading        |                                      | District | 45.7  |                |                |
|                 |                       |                                      | Province | 42.5  |                |                |
|                 |                       |                                      | School   | 55.6  | q              | q              |
|                 | Listening             |                                      | District | 64.7  |                |                |
|                 |                       |                                      | Province | 64.0  |                |                |
|                 | Speaking              |                                      | School   | 100.0 | р              | р              |
|                 | Speaking              |                                      | District | 86.6  |                |                |
|                 |                       |                                      | Province | 85.7  |                |                |