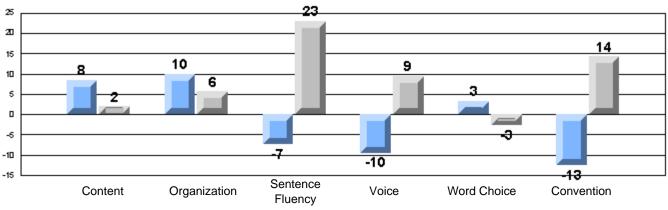

Process Writing (10 % Sample)

Difference from Provincial Mean, 2005-07

#218 - St. Joseph's Academy, Lamaline

|                 | Numl                  | ber of Students : | 7        |       | School         | School         |
|-----------------|-----------------------|-------------------|----------|-------|----------------|----------------|
| Multiple Choice |                       |                   |          | Mark  | vs<br>District | vs<br>Province |
| Multiple Choice |                       |                   | School   | 81.0  | a              | a              |
|                 | Reading               |                   | District | 89.9  | q              | q              |
|                 | Reading               |                   | Province | 89.7  |                |                |
|                 |                       |                   | School   | 90.5  | q              | G              |
|                 | Listening             |                   | District | 92.6  | Ч              | q              |
|                 | Listening             |                   | Province | 92.0  |                |                |
|                 |                       |                   | School   | 0.0   | q              | 0              |
| Rubrics         | Cor                   | ntent             | District | 79.4  | Ч              | q              |
|                 |                       |                   | Province | 81.4  |                |                |
|                 |                       |                   | School   | 0.0   | q              | a              |
|                 | - Ora                 | ganization        | District | 74.8  | Ч              | q              |
| Pro             |                       |                   | Province | 74.8  |                |                |
|                 |                       |                   | School   | 0.0   | q              | q              |
|                 | Sen                   | ntence Fluency    | District | 73.9  | *              |                |
|                 | Process Writing —     | -                 | Province | 77.0  |                |                |
|                 |                       |                   | School   | 0.0   | q              | q              |
|                 | Voie                  | се                | District | 74.8  |                | •              |
|                 |                       |                   | Province | 73.9  |                |                |
|                 |                       |                   | School   | 0.0   | q              | q              |
|                 | Woi                   | ord Choice        | District | 85.8  | 1              | 1              |
|                 |                       |                   | Province | 86.1  |                |                |
|                 |                       |                   | School   | 0.0   | q              | q              |
|                 | L Cor                 | nventions         | District | 83.6  |                |                |
|                 |                       |                   | Province | 85.7  |                |                |
|                 |                       |                   | School   | 100.0 | р              | р              |
|                 | Demand Writing        |                   | District | 75.9  |                |                |
|                 |                       |                   | Province | 74.5  |                |                |
|                 |                       |                   | School   | 100.0 | р              | р              |
|                 | Poetic Reading        |                   | District | 67.1  |                |                |
|                 |                       |                   | Province | 65.7  |                |                |
|                 |                       |                   | School   | 71.4  | q              | q              |
|                 | Informational Reading |                   | District | 76.8  |                |                |
|                 |                       |                   | Province | 74.4  |                |                |
|                 |                       |                   | School   | 85.7  | р              | р              |
|                 | Visual Reading        |                   | District | 45.7  |                |                |
|                 |                       |                   | Province | 42.5  |                |                |
|                 | L'eterstern           |                   | School   | 57.1  | q              | q              |
|                 | Listening             |                   | District | 64.7  |                |                |
|                 |                       |                   | Province | 64.0  |                |                |
|                 |                       |                   | School   | 0.0   | q              | q              |
|                 | Speaking              |                   | District | 86.6  |                |                |
|                 |                       |                   | Province | 85.7  |                |                |

Difference from Provincial Mean, 2005-07

Rubrics Results: Percentage of students performing at Level 3 and Above 2005-2007

District 4 - Eastern