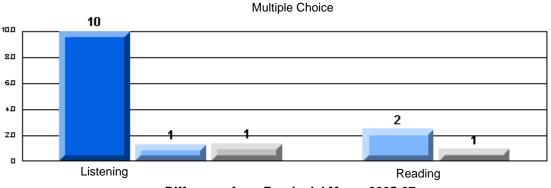

# 3 Year CRT (Subtest) Mark Trend 2005-2007 Multiple Choice

Rubrics Results: Percentage of students performing at Level 3 and Above 2005-2007

#218 - St. Joseph's Academy, Lamaline

Process Writing (10 % Sample)

Difference from Provincial Mean, 2005-07

Rubrics Results: Percentage of students performing at Level 3 and Above 2005-2007

District 4 - Eastern