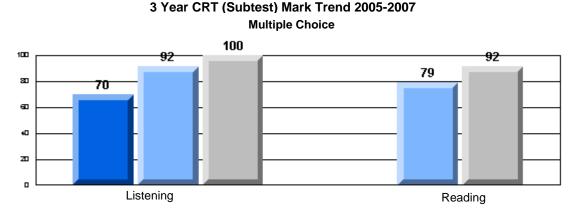

Process Writing (10 % Sample)

Difference from Provincial Mean, 2005-07

#218 - St. Joseph's Academy, Lamaline

|                 | Numl                  | ber of Students : | 7        |       | School         | School         |
|-----------------|-----------------------|-------------------|----------|-------|----------------|----------------|
| Multiple Choice |                       |                   |          | Mark  | vs<br>District | vs<br>Province |
| Multiple Choice |                       |                   | School   | 81.0  | a              | a              |
|                 | Reading               |                   | District | 89.9  | q              | q              |
|                 | Reading               |                   | Province | 89.7  |                |                |
|                 |                       |                   | School   | 90.5  | q              | G              |
|                 | Listening             |                   | District | 92.6  | Ч              | q              |
|                 | Listening             |                   | Province | 92.0  |                |                |
|                 |                       |                   | School   | 0.0   | q              | 0              |
| Rubrics         | Cor                   | ntent             | District | 79.4  | Ч              | q              |
|                 |                       |                   | Province | 81.4  |                |                |
|                 |                       |                   | School   | 0.0   | q              | a              |
|                 | - Ora                 | ganization        | District | 74.8  | Ч              | q              |
| Pro             |                       |                   | Province | 74.8  |                |                |
|                 |                       |                   | School   | 0.0   | q              | q              |
|                 | Sen                   | ntence Fluency    | District | 73.9  | *              |                |
|                 | Process Writing —     | -                 | Province | 77.0  |                |                |
|                 |                       |                   | School   | 0.0   | q              | q              |
|                 | Voie                  | се                | District | 74.8  |                | •              |
|                 |                       |                   | Province | 73.9  |                |                |
|                 |                       |                   | School   | 0.0   | q              | q              |
|                 | Woi                   | ord Choice        | District | 85.8  | 1              | 1              |
|                 |                       |                   | Province | 86.1  |                |                |
|                 |                       |                   | School   | 0.0   | q              | q              |
|                 | L Cor                 | nventions         | District | 83.6  |                |                |
|                 |                       |                   | Province | 85.7  |                |                |
|                 |                       |                   | School   | 100.0 | р              | р              |
|                 | Demand Writing        |                   | District | 75.9  |                |                |
|                 |                       |                   | Province | 74.5  |                |                |
|                 |                       |                   | School   | 100.0 | р              | р              |
|                 | Poetic Reading        |                   | District | 67.1  |                |                |
|                 |                       |                   | Province | 65.7  |                |                |
|                 |                       |                   | School   | 71.4  | q              | q              |
|                 | Informational Reading |                   | District | 76.8  |                |                |
|                 |                       |                   | Province | 74.4  |                |                |
|                 |                       |                   | School   | 85.7  | р              | р              |
|                 | Visual Reading        |                   | District | 45.7  |                |                |
|                 |                       |                   | Province | 42.5  |                |                |
|                 | L'eterstern           |                   | School   | 57.1  | q              | q              |
|                 | Listening             |                   | District | 64.7  |                |                |
|                 |                       |                   | Province | 64.0  |                |                |
|                 |                       |                   | School   | 0.0   | q              | q              |
|                 | Speaking              |                   | District | 86.6  |                |                |
|                 |                       |                   | Province | 85.7  |                |                |

#218 - St. Joseph's Academy, Lamaline

Grades: K-12

# 3 Year CRT (Subtest) Mark Trend 2005-2007 Multiple Choice

Rubrics Results: Percentage of students performing at Level 3 and Above 2005-2007

#218 - St. Joseph's Academy, Lamaline

Process Writing (10 % Sample)