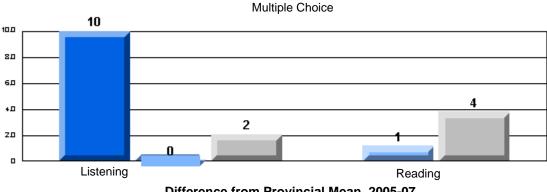

Difference from Provincial Mean, 2005-07

Rubrics Results: Percentage of students performing at Level 3 and Above 2005-2007

District 4 - Eastern