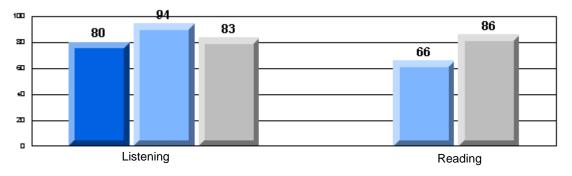

#213 - Lake Academy, Fortune

|                 |                       | Number of Students :                 | 36       |       | School         | School         |
|-----------------|-----------------------|--------------------------------------|----------|-------|----------------|----------------|
| Multiple Choice |                       |                                      |          | Mark  | vs<br>District | vs<br>Province |
|                 |                       |                                      | School   | 95.0  | р              | р              |
|                 | Reading               |                                      | District | 89.9  |                |                |
|                 | -                     |                                      | Province | 89.7  |                |                |
|                 |                       |                                      | School   | 96.3  | р              | р              |
|                 | Listening             |                                      | District | 92.6  |                |                |
|                 |                       |                                      | Province | 92.1  |                |                |
| Rubrics         |                       |                                      | School   | 100.0 | р              | р              |
| <u>aubrics</u>  | Г                     | - Content                            | District | 79.4  |                |                |
|                 |                       |                                      | Province | 81.4  |                |                |
|                 |                       |                                      | School   | 100.0 | р              | р              |
|                 | F                     | <ul> <li>Organization</li> </ul>     | District | 74.8  |                |                |
|                 |                       |                                      | Province | 77.7  |                |                |
|                 |                       |                                      | School   | 100.0 | р              | р              |
|                 | F                     | <ul> <li>Sentence Fluency</li> </ul> | District | 73.9  |                |                |
|                 | Process Writing       |                                      | Province | 77.0  |                |                |
|                 | J                     |                                      | School   | 100.0 | р              | р              |
|                 |                       | - Voice                              | District | 74.8  |                |                |
|                 |                       |                                      | Province | 73.9  |                |                |
|                 |                       |                                      | School   | 100.0 | р              | р              |
|                 | -                     | <ul> <li>Word Choice</li> </ul>      | District | 85.8  |                |                |
|                 |                       |                                      | Province | 86.1  |                |                |
|                 |                       |                                      | School   | 100.0 | р              | р              |
|                 | F                     | <ul> <li>Conventions</li> </ul>      | District | 83.6  |                |                |
|                 |                       |                                      | Province | 85.7  |                |                |
|                 |                       |                                      | School   | 85.7  | р              | р              |
|                 | Demand Writing        |                                      | District | 75.9  |                |                |
|                 |                       |                                      | Province | 74.5  |                |                |
|                 |                       |                                      | School   | 55.9  | q              | q              |
|                 | Poetic Reading        |                                      | District | 67.1  | •              | -              |
|                 |                       |                                      | Province | 65.7  |                |                |
|                 |                       |                                      | School   | 79.4  | р              | р              |
|                 | Informational Reading |                                      | District | 76.8  |                |                |
|                 |                       |                                      | Province | 74.4  |                |                |
|                 |                       |                                      | School   | 52.9  | р              | р              |
|                 | Visual Reading        |                                      | District | 45.7  |                |                |
|                 |                       |                                      | Province | 42.5  |                |                |
|                 |                       |                                      | School   | 55.6  | q              | q              |
|                 | Listening             |                                      | District | 64.7  |                |                |
|                 |                       |                                      | Province | 64.0  |                |                |
|                 | Speaking              |                                      | School   | 100.0 | р              | р              |
|                 | Speaking              |                                      | District | 86.6  |                |                |
|                 |                       |                                      | Province | 85.7  |                |                |