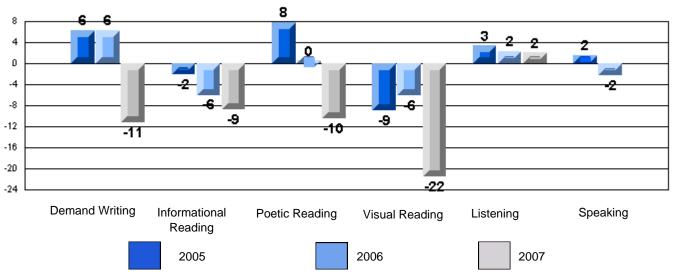

# 3 Year CRT (Subtest) Mark Trend 2005-2007 Multiple Choice

Rubrics Results: Percentage of students performing at Level 3 and Above 2005-2007

#218 - St. Joseph's Academy, Lamaline

Process Writing (10 % Sample)

Difference from Provincial Mean, 2005-07

Rubrics Results: Percentage of students performing at Level 3 and Above 2005-2007

District 4 - Eastern