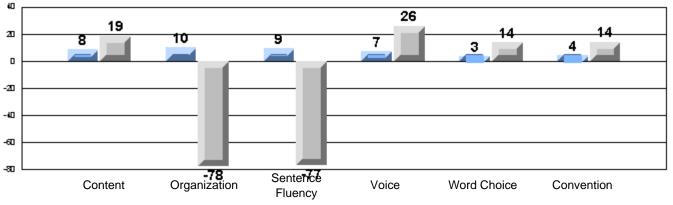

Process Writing (10 % Sample)

Difference from Provincial Mean, 2005-07

#218 - St. Joseph's Academy, Lamaline

|                 | Numl                  | ber of Students : | 7        |       | School         | School         |
|-----------------|-----------------------|-------------------|----------|-------|----------------|----------------|
| Multiple Choice |                       |                   |          | Mark  | vs<br>District | vs<br>Province |
| Multiple Choice |                       |                   | School   | 81.0  | a              | a              |
|                 | Reading               |                   | District | 89.9  | q              | q              |
|                 | Reading               |                   | Province | 89.7  |                |                |
|                 |                       |                   | School   | 90.5  | q              | G              |
|                 | Listening             |                   | District | 92.6  | Ч              | q              |
|                 | Listening             |                   | Province | 92.0  |                |                |
|                 |                       |                   | School   | 0.0   | q              | 0              |
| Rubrics         | Cor                   | ntent             | District | 79.4  | Ч              | q              |
|                 |                       |                   | Province | 81.4  |                |                |
|                 |                       |                   | School   | 0.0   | q              | a              |
|                 | - Ora                 | ganization        | District | 74.8  | Ч              | q              |
| Pro             |                       |                   | Province | 74.8  |                |                |
|                 |                       |                   | School   | 0.0   | q              | q              |
|                 | Sen                   | ntence Fluency    | District | 73.9  | *              |                |
|                 | Process Writing —     | -                 | Province | 77.0  |                |                |
|                 |                       |                   | School   | 0.0   | q              | q              |
|                 | Voie                  | се                | District | 74.8  |                | •              |
|                 |                       |                   | Province | 73.9  |                |                |
|                 |                       |                   | School   | 0.0   | q              | q              |
|                 | Woi                   | ord Choice        | District | 85.8  | 1              | 1              |
|                 |                       |                   | Province | 86.1  |                |                |
|                 |                       |                   | School   | 0.0   | q              | q              |
|                 | L Cor                 | nventions         | District | 83.6  |                |                |
|                 |                       |                   | Province | 85.7  |                |                |
|                 |                       |                   | School   | 100.0 | р              | р              |
|                 | Demand Writing        |                   | District | 75.9  |                |                |
|                 |                       |                   | Province | 74.5  |                |                |
|                 |                       |                   | School   | 100.0 | р              | р              |
|                 | Poetic Reading        |                   | District | 67.1  |                |                |
|                 |                       |                   | Province | 65.7  |                |                |
|                 |                       |                   | School   | 71.4  | q              | q              |
|                 | Informational Reading |                   | District | 76.8  |                |                |
|                 |                       |                   | Province | 74.4  |                |                |
|                 |                       |                   | School   | 85.7  | р              | р              |
|                 | Visual Reading        |                   | District | 45.7  |                |                |
|                 |                       |                   | Province | 42.5  |                |                |
|                 | L'eterstern           |                   | School   | 57.1  | q              | q              |
|                 | Listening             |                   | District | 64.7  |                |                |
|                 |                       |                   | Province | 64.0  |                |                |
|                 |                       |                   | School   | 0.0   | q              | q              |
|                 | Speaking              |                   | District | 86.6  |                |                |
|                 |                       |                   | Province | 85.7  |                |                |