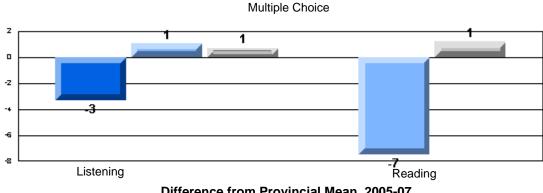

#213 - Lake Academy, Fortune

Grades: K-7

Rubrics Results: Percentage of students performing at Level 3 and Above 2005-2007

#213 - Lake Academy, Fortune

Grades: K-7

Difference from Provincial Mean, 2005-07

Rubrics Results: Percentage of students performing at Level 3 and Above 2005-2007