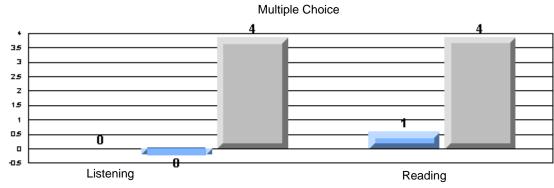

#213 - Lake Academy, Fortune

|                 |                       | Number of Students :                 | 36       |       | School         | School         |
|-----------------|-----------------------|--------------------------------------|----------|-------|----------------|----------------|
| Multiple Choice |                       |                                      |          | Mark  | vs<br>District | vs<br>Province |
|                 |                       |                                      | School   | 95.0  | р              | р              |
|                 | Reading               |                                      | District | 89.9  |                |                |
|                 | -                     |                                      | Province | 89.7  |                |                |
|                 |                       |                                      | School   | 96.3  | р              | р              |
|                 | Listening             |                                      | District | 92.6  |                |                |
|                 |                       |                                      | Province | 92.1  |                |                |
| Rubrics         |                       |                                      | School   | 100.0 | р              | р              |
| <u>aubrics</u>  | Г                     | - Content                            | District | 79.4  |                |                |
|                 |                       |                                      | Province | 81.4  |                |                |
|                 |                       |                                      | School   | 100.0 | р              | р              |
|                 | F                     | <ul> <li>Organization</li> </ul>     | District | 74.8  |                |                |
|                 |                       |                                      | Province | 77.7  |                |                |
|                 |                       |                                      | School   | 100.0 | р              | р              |
|                 | F                     | <ul> <li>Sentence Fluency</li> </ul> | District | 73.9  |                |                |
|                 | Process Writing       |                                      | Province | 77.0  |                |                |
|                 | J                     |                                      | School   | 100.0 | р              | р              |
|                 |                       | - Voice                              | District | 74.8  |                |                |
|                 |                       |                                      | Province | 73.9  |                |                |
|                 |                       |                                      | School   | 100.0 | р              | р              |
|                 | -                     | <ul> <li>Word Choice</li> </ul>      | District | 85.8  |                |                |
|                 |                       |                                      | Province | 86.1  |                |                |
|                 |                       |                                      | School   | 100.0 | р              | р              |
|                 | F                     | <ul> <li>Conventions</li> </ul>      | District | 83.6  |                |                |
|                 |                       |                                      | Province | 85.7  |                |                |
|                 |                       |                                      | School   | 85.7  | р              | р              |
|                 | Demand Writing        |                                      | District | 75.9  |                |                |
|                 |                       |                                      | Province | 74.5  |                |                |
|                 |                       |                                      | School   | 55.9  | q              | q              |
|                 | Poetic Reading        |                                      | District | 67.1  | •              | -              |
|                 |                       |                                      | Province | 65.7  |                |                |
|                 |                       |                                      | School   | 79.4  | р              | р              |
|                 | Informational Reading |                                      | District | 76.8  |                |                |
|                 |                       |                                      | Province | 74.4  |                |                |
|                 |                       |                                      | School   | 52.9  | р              | р              |
|                 | Visual Reading        |                                      | District | 45.7  |                |                |
|                 |                       |                                      | Province | 42.5  |                |                |
|                 |                       |                                      | School   | 55.6  | q              | q              |
|                 | Listening             |                                      | District | 64.7  |                |                |
|                 |                       |                                      | Province | 64.0  |                |                |
|                 | Speaking              |                                      | School   | 100.0 | р              | р              |
|                 | Speaking              |                                      | District | 86.6  |                |                |
|                 |                       |                                      | Province | 85.7  |                |                |