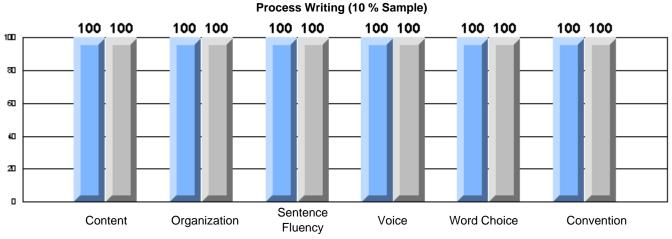

#213 - Lake Academy, Fortune

|                 |                       | Number of Students :                 | 36       |       | School         | School         |
|-----------------|-----------------------|--------------------------------------|----------|-------|----------------|----------------|
| Multiple Choice |                       |                                      |          | Mark  | vs<br>District | vs<br>Province |
|                 |                       |                                      | School   | 95.0  | р              | р              |
|                 | Reading               |                                      | District | 89.9  |                |                |
|                 | -                     |                                      | Province | 89.7  |                |                |
|                 |                       |                                      | School   | 96.3  | р              | р              |
|                 | Listening             |                                      | District | 92.6  |                |                |
|                 |                       |                                      | Province | 92.1  |                |                |
| Rubrics         |                       |                                      | School   | 100.0 | р              | р              |
| <u>aubrics</u>  | Г                     | - Content                            | District | 79.4  |                |                |
|                 |                       |                                      | Province | 81.4  |                |                |
|                 |                       |                                      | School   | 100.0 | р              | р              |
|                 | F                     | <ul> <li>Organization</li> </ul>     | District | 74.8  |                |                |
|                 |                       |                                      | Province | 77.7  |                |                |
|                 |                       |                                      | School   | 100.0 | р              | р              |
|                 | F                     | <ul> <li>Sentence Fluency</li> </ul> | District | 73.9  |                |                |
|                 | Process Writing       |                                      | Province | 77.0  |                |                |
|                 | J                     |                                      | School   | 100.0 | р              | р              |
|                 |                       | - Voice                              | District | 74.8  |                |                |
|                 |                       |                                      | Province | 73.9  |                |                |
|                 |                       |                                      | School   | 100.0 | р              | р              |
|                 | -                     | <ul> <li>Word Choice</li> </ul>      | District | 85.8  |                |                |
|                 |                       |                                      | Province | 86.1  |                |                |
|                 |                       |                                      | School   | 100.0 | р              | р              |
|                 | F                     | <ul> <li>Conventions</li> </ul>      | District | 83.6  |                |                |
|                 |                       |                                      | Province | 85.7  |                |                |
|                 |                       |                                      | School   | 85.7  | р              | р              |
|                 | Demand Writing        |                                      | District | 75.9  |                |                |
|                 |                       |                                      | Province | 74.5  |                |                |
|                 |                       |                                      | School   | 55.9  | q              | q              |
|                 | Poetic Reading        |                                      | District | 67.1  | •              | -              |
|                 |                       |                                      | Province | 65.7  |                |                |
|                 |                       |                                      | School   | 79.4  | р              | р              |
|                 | Informational Reading |                                      | District | 76.8  |                |                |
|                 |                       |                                      | Province | 74.4  |                |                |
|                 |                       |                                      | School   | 52.9  | р              | р              |
|                 | Visual Reading        |                                      | District | 45.7  |                |                |
|                 |                       |                                      | Province | 42.5  |                |                |
|                 |                       |                                      | School   | 55.6  | q              | q              |
|                 | Listening             |                                      | District | 64.7  |                |                |
|                 |                       |                                      | Province | 64.0  |                |                |
|                 | Speaking              |                                      | School   | 100.0 | р              | р              |
|                 | Speaking              |                                      | District | 86.6  |                |                |
|                 |                       |                                      | Province | 85.7  |                |                |