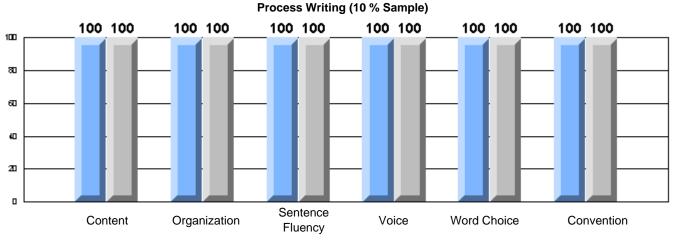

# 3 Year CRT (Subtest) Mark Trend 2005-2007 Multiple Choice

Rubrics Results: Percentage of students performing at Level 3 and Above 2005-2007

#218 - St. Joseph's Academy, Lamaline

Process Writing (10 % Sample)

#### #220 - Sacred Heart Elementary, Marystown

|                 |                                       | Number of Students :                 | 73       |      | School         | School         |
|-----------------|---------------------------------------|--------------------------------------|----------|------|----------------|----------------|
| Multiple Choice |                                       |                                      |          | Mark | vs<br>District | vs<br>Province |
|                 |                                       |                                      | School   | 87.1 | q              | q              |
|                 | Reading                               |                                      | District | 89.9 | •              |                |
|                 | 0                                     |                                      | Province | 89.7 |                |                |
|                 |                                       |                                      | School   | 86.7 | q              | q              |
|                 | Listening                             |                                      | District | 92.6 |                |                |
|                 |                                       |                                      | Province | 92.1 |                |                |
| ubrics          |                                       | _                                    | School   | 83.3 | р              | р              |
|                 | E E E E E E E E E E E E E E E E E E E | <ul> <li>Content</li> </ul>          | District | 79.4 |                |                |
|                 |                                       |                                      | Province | 81.4 |                |                |
|                 |                                       |                                      | School   | 50.0 | q              | q              |
|                 | F                                     | <ul> <li>Organization</li> </ul>     | District | 74.8 |                |                |
|                 |                                       |                                      | Province | 77.7 |                |                |
|                 |                                       |                                      | School   | 50.0 | q              | q              |
|                 |                                       | <ul> <li>Sentence Fluency</li> </ul> | District | 73.9 |                |                |
|                 | Process Writing —                     |                                      | Province | 77.0 |                |                |
|                 | -                                     |                                      | School   | 83.3 | р              | р              |
|                 |                                       | - Voice                              | District | 74.8 |                |                |
|                 |                                       |                                      | Province | 73.9 |                |                |
|                 |                                       |                                      | School   | 83.3 | q              | q              |
|                 |                                       | <ul> <li>Word Choice</li> </ul>      | District | 85.8 | Î              | ţ,             |
|                 |                                       |                                      | Province | 86.1 |                |                |
|                 |                                       |                                      | School   | 83.3 | q              | q              |
|                 | L_                                    | <ul> <li>Conventions</li> </ul>      | District | 83.6 |                |                |
|                 |                                       |                                      | Province | 85.7 |                |                |
|                 |                                       |                                      | School   | 70.0 | q              | q              |
|                 | Demand Writing                        |                                      | District | 75.9 |                |                |
|                 |                                       |                                      | Province | 74.5 |                |                |
|                 |                                       |                                      | School   | 61.2 | q              | q              |
|                 | Poetic Reading                        |                                      | District | 67.1 | -              | -              |
|                 |                                       |                                      | Province | 65.7 |                |                |
|                 |                                       |                                      | School   | 56.3 | q              | q              |
|                 | Informational Reading                 |                                      | District | 76.8 |                |                |
|                 |                                       |                                      | Province | 74.4 |                |                |
|                 |                                       |                                      | School   | 25.0 | q              | q              |
|                 | Visual Reading                        |                                      | District | 45.7 | Î              | •              |
|                 |                                       |                                      | Province | 42.5 |                |                |
|                 |                                       |                                      | School   | 52.2 | q              | q              |
|                 | Listening                             |                                      | District | 64.7 |                |                |
|                 |                                       |                                      | Province | 64.0 |                |                |
|                 | Speaking                              |                                      | School   | 71.4 | q              | q              |
|                 | Speaking                              |                                      | District | 86.6 |                |                |
|                 |                                       |                                      | Province | 85.7 |                |                |