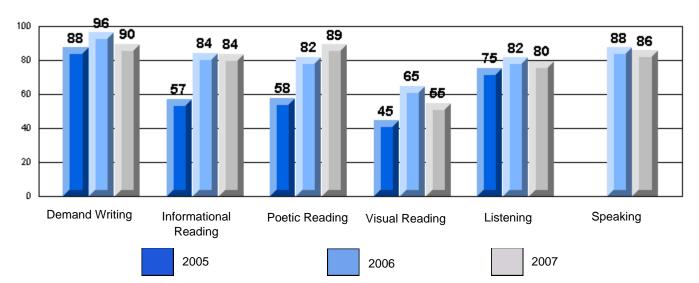

#213 - Lake Academy, Fortune

Grades: K-7

Rubrics Results: Percentage of students performing at Level 3 and Above 2005-2007

#213 - Lake Academy, Fortune

Grades: K-7

Difference from Provincial Mean, 2005-07

Rubrics Results: Percentage of students performing at Level 3 and Above 2005-2007