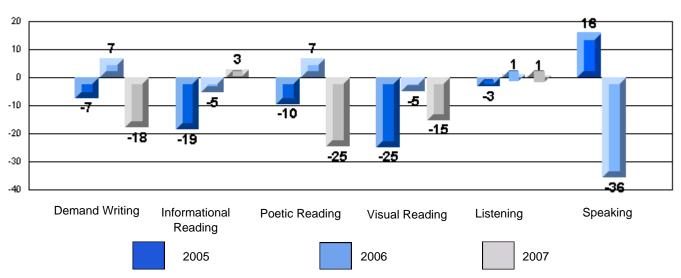

# 3 Year CRT (Subtest) Mark Trend 2005-2007 Multiple Choice

Rubrics Results: Percentage of students performing at Level 3 and Above 2005-2007

#218 - St. Joseph's Academy, Lamaline

Process Writing (10 % Sample)