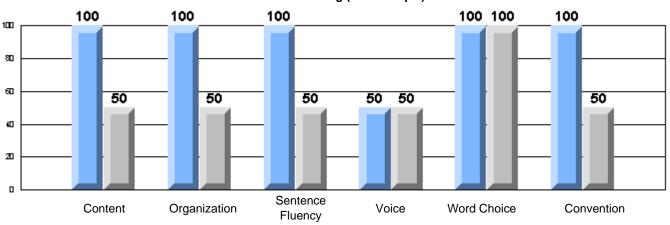

#213 - Lake Academy, Fortune

|                 |                       | Number of Students :                 | 36       |       | School         | School         |
|-----------------|-----------------------|--------------------------------------|----------|-------|----------------|----------------|
| Multiple Choice |                       |                                      |          | Mark  | vs<br>District | vs<br>Province |
|                 |                       |                                      | School   | 95.0  | р              | р              |
|                 | Reading               |                                      | District | 89.9  |                |                |
|                 | -                     |                                      | Province | 89.7  |                |                |
|                 |                       |                                      | School   | 96.3  | р              | р              |
|                 | Listening             |                                      | District | 92.6  |                |                |
|                 |                       |                                      | Province | 92.1  |                |                |
| Rubrics         |                       |                                      | School   | 100.0 | р              | р              |
| <u>aubrics</u>  | Г                     | - Content                            | District | 79.4  |                |                |
|                 |                       |                                      | Province | 81.4  |                |                |
|                 |                       |                                      | School   | 100.0 | р              | р              |
|                 | F                     | <ul> <li>Organization</li> </ul>     | District | 74.8  |                |                |
|                 |                       |                                      | Province | 77.7  |                |                |
|                 |                       |                                      | School   | 100.0 | р              | р              |
|                 | F                     | <ul> <li>Sentence Fluency</li> </ul> | District | 73.9  |                |                |
|                 | Process Writing       |                                      | Province | 77.0  |                |                |
|                 | J                     |                                      | School   | 100.0 | р              | р              |
|                 |                       | - Voice                              | District | 74.8  |                |                |
|                 |                       |                                      | Province | 73.9  |                |                |
|                 |                       |                                      | School   | 100.0 | р              | р              |
|                 | -                     | <ul> <li>Word Choice</li> </ul>      | District | 85.8  |                |                |
|                 |                       |                                      | Province | 86.1  |                |                |
|                 |                       |                                      | School   | 100.0 | р              | р              |
|                 | F                     | <ul> <li>Conventions</li> </ul>      | District | 83.6  |                |                |
|                 |                       |                                      | Province | 85.7  |                |                |
|                 |                       |                                      | School   | 85.7  | р              | р              |
|                 | Demand Writing        |                                      | District | 75.9  |                |                |
|                 |                       |                                      | Province | 74.5  |                |                |
|                 |                       |                                      | School   | 55.9  | q              | q              |
|                 | Poetic Reading        |                                      | District | 67.1  | •              | -              |
|                 |                       |                                      | Province | 65.7  |                |                |
|                 |                       |                                      | School   | 79.4  | р              | р              |
|                 | Informational Reading |                                      | District | 76.8  |                |                |
|                 |                       |                                      | Province | 74.4  |                |                |
|                 |                       |                                      | School   | 52.9  | р              | р              |
|                 | Visual Reading        |                                      | District | 45.7  |                |                |
|                 |                       |                                      | Province | 42.5  |                |                |
|                 |                       |                                      | School   | 55.6  | q              | q              |
|                 | Listening             |                                      | District | 64.7  |                |                |
|                 |                       |                                      | Province | 64.0  |                |                |
|                 | Speaking              |                                      | School   | 100.0 | р              | р              |
|                 | Speaking              |                                      | District | 86.6  |                |                |
|                 |                       |                                      | Province | 85.7  |                |                |