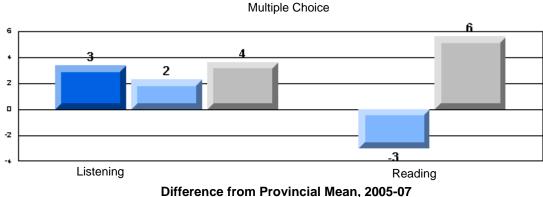

Process Writing (10 % Sample)

Difference from Provincial Mean, 2005-07

#218 - St. Joseph's Academy, Lamaline

|                 | Numl                  | ber of Students : | 7        |       | School         | School         |
|-----------------|-----------------------|-------------------|----------|-------|----------------|----------------|
| Multiple Choice |                       |                   |          | Mark  | vs<br>District | vs<br>Province |
| Multiple Choice |                       |                   | School   | 81.0  | a              | a              |
|                 | Reading               |                   | District | 89.9  | q              | q              |
|                 | Reading               |                   | Province | 89.7  |                |                |
|                 |                       |                   | School   | 90.5  | q              | G              |
|                 | Listening             |                   | District | 92.6  | Ч              | q              |
|                 | Listening             |                   | Province | 92.0  |                |                |
|                 |                       |                   | School   | 0.0   | q              | 0              |
| Rubrics         | Cor                   | ntent             | District | 79.4  | Ч              | q              |
|                 |                       |                   | Province | 81.4  |                |                |
|                 |                       |                   | School   | 0.0   | q              | a              |
|                 | - Ora                 | ganization        | District | 74.8  | Ч              | q              |
| Pro             |                       |                   | Province | 74.8  |                |                |
|                 |                       |                   | School   | 0.0   | q              | q              |
|                 | Sen                   | ntence Fluency    | District | 73.9  | *              |                |
|                 | Process Writing —     | -                 | Province | 77.0  |                |                |
|                 |                       |                   | School   | 0.0   | q              | q              |
|                 | Voie                  | се                | District | 74.8  |                | •              |
|                 |                       |                   | Province | 73.9  |                |                |
|                 |                       |                   | School   | 0.0   | q              | q              |
|                 | Woi                   | ord Choice        | District | 85.8  | 1              | 1              |
|                 |                       |                   | Province | 86.1  |                |                |
|                 |                       |                   | School   | 0.0   | q              | q              |
|                 | L Cor                 | nventions         | District | 83.6  |                |                |
|                 |                       |                   | Province | 85.7  |                |                |
|                 |                       |                   | School   | 100.0 | р              | р              |
|                 | Demand Writing        |                   | District | 75.9  |                |                |
|                 |                       |                   | Province | 74.5  |                |                |
|                 |                       |                   | School   | 100.0 | р              | р              |
|                 | Poetic Reading        |                   | District | 67.1  |                |                |
|                 |                       |                   | Province | 65.7  |                |                |
|                 |                       |                   | School   | 71.4  | q              | q              |
|                 | Informational Reading |                   | District | 76.8  |                |                |
|                 |                       |                   | Province | 74.4  |                |                |
|                 |                       |                   | School   | 85.7  | р              | р              |
|                 | Visual Reading        |                   | District | 45.7  |                |                |
|                 |                       |                   | Province | 42.5  |                |                |
|                 | L'eterstern           |                   | School   | 57.1  | q              | q              |
|                 | Listening             |                   | District | 64.7  |                |                |
|                 |                       |                   | Province | 64.0  |                |                |
|                 |                       |                   | School   | 0.0   | q              | q              |
|                 | Speaking              |                   | District | 86.6  |                |                |
|                 |                       |                   | Province | 85.7  |                |                |

# 3 Year CRT (Subtest) Mark Trend 2005-2007 Multiple Choice

Rubrics Results: Percentage of students performing at Level 3 and Above 2005-2007

#218 - St. Joseph's Academy, Lamaline

Process Writing (10 % Sample)

Difference from Provincial Mean, 2005-07

Rubrics Results: Percentage of students performing at Level 3 and Above 2005-2007

District 4 - Eastern