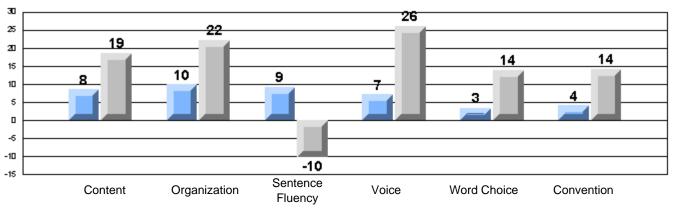

# 3 Year CRT (Subtest) Mark Trend 2005-2007 Multiple Choice

Rubrics Results: Percentage of students performing at Level 3 and Above 2005-2007

#218 - St. Joseph's Academy, Lamaline

Process Writing (10 % Sample)

Difference from Provincial Mean, 2005-07

Rubrics Results: Percentage of students performing at Level 3 and Above 2005-2007

District 4 - Eastern