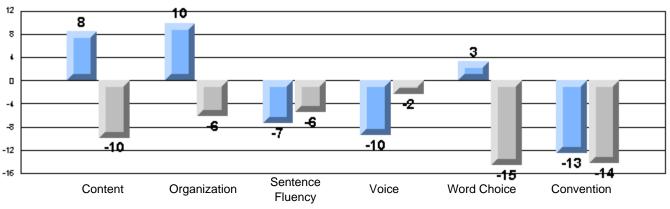

#213 - Lake Academy, Fortune

Grades: K-7

Rubrics Results: Percentage of students performing at Level 3 and Above 2005-2007

#213 - Lake Academy, Fortune

Grades: K-7

Difference from Provincial Mean, 2005-07

Rubrics Results: Percentage of students performing at Level 3 and Above 2005-2007

Process Writing (10 % Sample)

Difference from Provincial Mean, 2005-07

#218 - St. Joseph's Academy, Lamaline

|                 | Numl                  | ber of Students : | 7        |       | School         | School         |
|-----------------|-----------------------|-------------------|----------|-------|----------------|----------------|
| Multiple Choice |                       |                   |          | Mark  | vs<br>District | vs<br>Province |
| Multiple Choice |                       |                   | School   | 81.0  | a              | a              |
|                 | Reading               |                   | District | 89.9  | q              | q              |
|                 | Reading               |                   | Province | 89.7  |                |                |
|                 |                       |                   | School   | 90.5  | q              | G              |
|                 | Listening             |                   | District | 92.6  | Ч              | q              |
|                 | Listening             |                   | Province | 92.0  |                |                |
|                 |                       |                   | School   | 0.0   | q              | 0              |
| Rubrics         | Cor                   | ntent             | District | 79.4  | Ч              | q              |
|                 |                       |                   | Province | 81.4  |                |                |
|                 |                       |                   | School   | 0.0   | q              | a              |
|                 | - Ora                 | ganization        | District | 74.8  | Ч              | q              |
| Pro             |                       |                   | Province | 74.8  |                |                |
|                 |                       |                   | School   | 0.0   | q              | q              |
|                 | Sen                   | ntence Fluency    | District | 73.9  | *              |                |
|                 | Process Writing —     | -                 | Province | 77.0  |                |                |
|                 |                       |                   | School   | 0.0   | q              | q              |
|                 | Voie                  | се                | District | 74.8  |                | •              |
|                 |                       |                   | Province | 73.9  |                |                |
|                 |                       |                   | School   | 0.0   | q              | q              |
|                 | Woi                   | ord Choice        | District | 85.8  | 1              | 1              |
|                 |                       |                   | Province | 86.1  |                |                |
|                 |                       |                   | School   | 0.0   | q              | q              |
|                 | L Cor                 | nventions         | District | 83.6  |                |                |
|                 |                       |                   | Province | 85.7  |                |                |
|                 |                       |                   | School   | 100.0 | р              | р              |
|                 | Demand Writing        |                   | District | 75.9  |                |                |
|                 |                       |                   | Province | 74.5  |                |                |
|                 |                       |                   | School   | 100.0 | р              | р              |
|                 | Poetic Reading        |                   | District | 67.1  |                |                |
|                 |                       |                   | Province | 65.7  |                |                |
|                 |                       |                   | School   | 71.4  | q              | q              |
|                 | Informational Reading |                   | District | 76.8  |                |                |
|                 |                       |                   | Province | 74.4  |                |                |
|                 |                       |                   | School   | 85.7  | р              | р              |
|                 | Visual Reading        |                   | District | 45.7  |                |                |
|                 |                       |                   | Province | 42.5  |                |                |
|                 | L'eterstern           |                   | School   | 57.1  | q              | q              |
|                 | Listening             |                   | District | 64.7  |                |                |
|                 |                       |                   | Province | 64.0  |                |                |
|                 |                       |                   | School   | 0.0   | q              | q              |
|                 | Speaking              |                   | District | 86.6  |                |                |
|                 |                       |                   | Province | 85.7  |                |                |