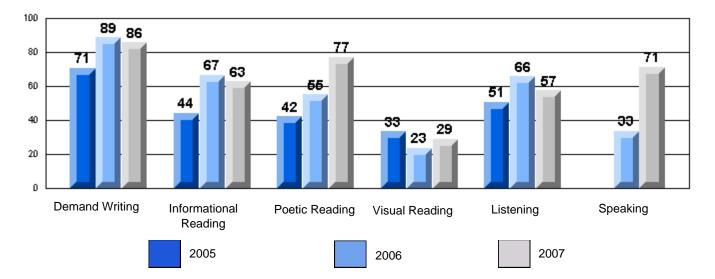

#213 - Lake Academy, Fortune

Grades: K-7

Rubrics Results: Percentage of students performing at Level 3 and Above 2005-2007

#213 - Lake Academy, Fortune

Grades: K-7

Difference from Provincial Mean, 2005-07

Rubrics Results: Percentage of students performing at Level 3 and Above 2005-2007