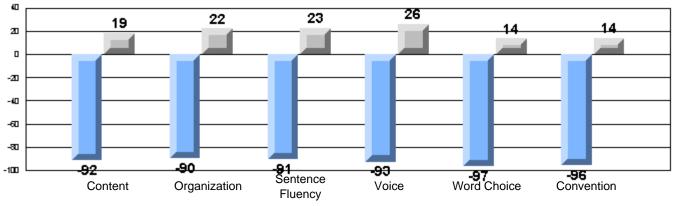

#213 - Lake Academy, Fortune

Grades: K-7

Rubrics Results: Percentage of students performing at Level 3 and Above 2005-2007

#213 - Lake Academy, Fortune

Grades: K-7

Difference from Provincial Mean, 2005-07

Rubrics Results: Percentage of students performing at Level 3 and Above 2005-2007

Process Writing (10 % Sample)

Difference from Provincial Mean, 2005-07

#218 - St. Joseph's Academy, Lamaline

|                 | Numl                  | ber of Students : | 7        |       | School         | School         |
|-----------------|-----------------------|-------------------|----------|-------|----------------|----------------|
| Multiple Choice |                       |                   |          | Mark  | vs<br>District | vs<br>Province |
| Multiple Choice |                       |                   | School   | 81.0  | a              | a              |
|                 | Reading               |                   | District | 89.9  | q              | q              |
|                 | Reading               |                   | Province | 89.7  |                |                |
|                 |                       |                   | School   | 90.5  | q              | G              |
|                 | Listening             |                   | District | 92.6  | Ч              | q              |
|                 | Listening             |                   | Province | 92.0  |                |                |
|                 |                       |                   | School   | 0.0   | q              | 0              |
| Rubrics         | Cor                   | ntent             | District | 79.4  | Ч              | q              |
|                 |                       |                   | Province | 81.4  |                |                |
|                 |                       |                   | School   | 0.0   | q              | a              |
|                 | - Ora                 | ganization        | District | 74.8  | Ч              | q              |
| Pro             |                       |                   | Province | 74.8  |                |                |
|                 |                       |                   | School   | 0.0   | q              | q              |
|                 | Sen                   | ntence Fluency    | District | 73.9  | *              |                |
|                 | Process Writing —     | -                 | Province | 77.0  |                |                |
|                 |                       |                   | School   | 0.0   | q              | q              |
|                 | Voie                  | се                | District | 74.8  |                | •              |
|                 |                       |                   | Province | 73.9  |                |                |
|                 |                       |                   | School   | 0.0   | q              | q              |
|                 | Woi                   | ord Choice        | District | 85.8  | 1              | 1              |
|                 |                       |                   | Province | 86.1  |                |                |
|                 |                       |                   | School   | 0.0   | q              | q              |
|                 | L Cor                 | nventions         | District | 83.6  |                |                |
|                 |                       |                   | Province | 85.7  |                |                |
|                 |                       |                   | School   | 100.0 | р              | р              |
|                 | Demand Writing        |                   | District | 75.9  |                |                |
|                 |                       |                   | Province | 74.5  |                |                |
|                 |                       |                   | School   | 100.0 | р              | р              |
|                 | Poetic Reading        |                   | District | 67.1  |                |                |
|                 |                       |                   | Province | 65.7  |                |                |
|                 |                       |                   | School   | 71.4  | q              | q              |
|                 | Informational Reading |                   | District | 76.8  |                |                |
|                 |                       |                   | Province | 74.4  |                |                |
|                 |                       |                   | School   | 85.7  | р              | р              |
|                 | Visual Reading        |                   | District | 45.7  |                |                |
|                 |                       |                   | Province | 42.5  |                |                |
|                 | L'eterstern           |                   | School   | 57.1  | q              | q              |
|                 | Listening             |                   | District | 64.7  |                |                |
|                 |                       |                   | Province | 64.0  |                |                |
|                 |                       |                   | School   | 0.0   | q              | q              |
|                 | Speaking              |                   | District | 86.6  |                |                |
|                 |                       |                   | Province | 85.7  |                |                |