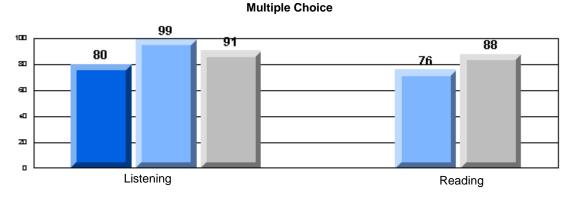

#213 - Lake Academy, Fortune

|                 |                       | Number of Students :                 | 36       |       | School         | School         |
|-----------------|-----------------------|--------------------------------------|----------|-------|----------------|----------------|
| Multiple Choice |                       |                                      |          | Mark  | vs<br>District | vs<br>Province |
|                 |                       |                                      | School   | 95.0  | р              | р              |
|                 | Reading               |                                      | District | 89.9  |                |                |
|                 | -                     |                                      | Province | 89.7  |                |                |
|                 |                       |                                      | School   | 96.3  | р              | р              |
|                 | Listening             |                                      | District | 92.6  |                |                |
|                 |                       |                                      | Province | 92.1  |                |                |
| Rubrics         |                       |                                      | School   | 100.0 | р              | р              |
| <u>aubrics</u>  | Г                     | - Content                            | District | 79.4  |                |                |
|                 |                       |                                      | Province | 81.4  |                |                |
|                 |                       |                                      | School   | 100.0 | р              | р              |
|                 | F                     | <ul> <li>Organization</li> </ul>     | District | 74.8  |                |                |
|                 |                       |                                      | Province | 77.7  |                |                |
|                 |                       |                                      | School   | 100.0 | р              | р              |
|                 | F                     | <ul> <li>Sentence Fluency</li> </ul> | District | 73.9  |                |                |
|                 | Process Writing       |                                      | Province | 77.0  |                |                |
|                 | J                     |                                      | School   | 100.0 | р              | р              |
|                 |                       | - Voice                              | District | 74.8  |                |                |
|                 |                       |                                      | Province | 73.9  |                |                |
|                 |                       |                                      | School   | 100.0 | р              | р              |
|                 | -                     | <ul> <li>Word Choice</li> </ul>      | District | 85.8  |                |                |
|                 |                       |                                      | Province | 86.1  |                |                |
|                 |                       |                                      | School   | 100.0 | р              | р              |
|                 | F                     | <ul> <li>Conventions</li> </ul>      | District | 83.6  |                |                |
|                 |                       |                                      | Province | 85.7  |                |                |
|                 |                       |                                      | School   | 85.7  | р              | р              |
|                 | Demand Writing        |                                      | District | 75.9  |                |                |
|                 |                       |                                      | Province | 74.5  |                |                |
|                 |                       |                                      | School   | 55.9  | q              | q              |
|                 | Poetic Reading        |                                      | District | 67.1  | •              | -              |
|                 |                       |                                      | Province | 65.7  |                |                |
|                 |                       |                                      | School   | 79.4  | р              | р              |
|                 | Informational Reading |                                      | District | 76.8  |                |                |
|                 |                       |                                      | Province | 74.4  |                |                |
|                 |                       |                                      | School   | 52.9  | р              | р              |
|                 | Visual Reading        |                                      | District | 45.7  |                |                |
|                 |                       |                                      | Province | 42.5  |                |                |
|                 |                       |                                      | School   | 55.6  | q              | q              |
|                 | Listening             |                                      | District | 64.7  |                |                |
|                 |                       |                                      | Province | 64.0  |                |                |
|                 | Speaking              |                                      | School   | 100.0 | р              | р              |
|                 | Speaking              |                                      | District | 86.6  |                |                |
|                 |                       |                                      | Province | 85.7  |                |                |