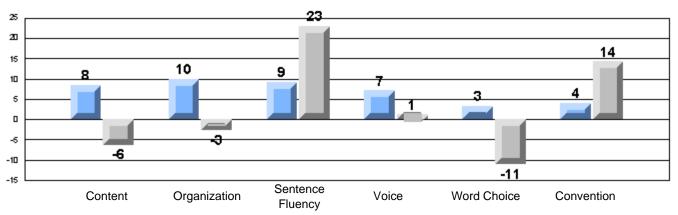

Difference from Provincial Mean, 2005-07

Rubrics Results: Percentage of students performing at Level 3 and Above 2005-2007

District 4 - Eastern