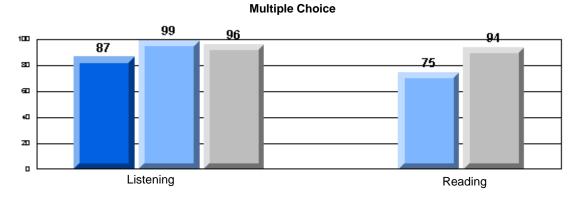

#### #220 - Sacred Heart Elementary, Marystown

|                 |                                       | Number of Students :                 | 73       |      | School         | School         |
|-----------------|---------------------------------------|--------------------------------------|----------|------|----------------|----------------|
| Multiple Choice |                                       |                                      |          | Mark | vs<br>District | vs<br>Province |
|                 |                                       |                                      | School   | 87.1 | q              | q              |
|                 | Reading                               |                                      | District | 89.9 | •              |                |
|                 | 0                                     |                                      | Province | 89.7 |                |                |
|                 |                                       |                                      | School   | 86.7 | q              | q              |
|                 | Listening                             |                                      | District | 92.6 |                |                |
|                 |                                       |                                      | Province | 92.1 |                |                |
| ubrics          |                                       | _                                    | School   | 83.3 | р              | р              |
|                 | E E E E E E E E E E E E E E E E E E E | <ul> <li>Content</li> </ul>          | District | 79.4 |                |                |
|                 |                                       |                                      | Province | 81.4 |                |                |
|                 |                                       |                                      | School   | 50.0 | q              | q              |
|                 | F                                     | <ul> <li>Organization</li> </ul>     | District | 74.8 |                |                |
|                 |                                       |                                      | Province | 77.7 |                |                |
|                 |                                       |                                      | School   | 50.0 | q              | q              |
|                 |                                       | <ul> <li>Sentence Fluency</li> </ul> | District | 73.9 |                |                |
|                 | Process Writing —                     |                                      | Province | 77.0 |                |                |
|                 | -                                     |                                      | School   | 83.3 | р              | р              |
|                 |                                       | - Voice                              | District | 74.8 |                |                |
|                 |                                       |                                      | Province | 73.9 |                |                |
|                 |                                       |                                      | School   | 83.3 | q              | q              |
|                 |                                       | <ul> <li>Word Choice</li> </ul>      | District | 85.8 | Î              | ţ,             |
|                 |                                       |                                      | Province | 86.1 |                |                |
|                 |                                       |                                      | School   | 83.3 | q              | q              |
|                 | L_                                    | <ul> <li>Conventions</li> </ul>      | District | 83.6 |                |                |
|                 |                                       |                                      | Province | 85.7 |                |                |
|                 |                                       |                                      | School   | 70.0 | q              | q              |
|                 | Demand Writing                        |                                      | District | 75.9 |                |                |
|                 |                                       |                                      | Province | 74.5 |                |                |
|                 |                                       |                                      | School   | 61.2 | q              | q              |
|                 | Poetic Reading                        |                                      | District | 67.1 | -              | -              |
|                 |                                       |                                      | Province | 65.7 |                |                |
|                 |                                       |                                      | School   | 56.3 | q              | q              |
|                 | Informational Reading                 |                                      | District | 76.8 |                |                |
|                 |                                       |                                      | Province | 74.4 |                |                |
|                 |                                       |                                      | School   | 25.0 | q              | q              |
|                 | Visual Reading                        |                                      | District | 45.7 | Î              | •              |
|                 |                                       |                                      | Province | 42.5 |                |                |
|                 |                                       |                                      | School   | 52.2 | q              | q              |
|                 | Listening                             |                                      | District | 64.7 |                |                |
|                 |                                       |                                      | Province | 64.0 |                |                |
|                 | Speaking                              |                                      | School   | 71.4 | q              | q              |
|                 | Speaking                              |                                      | District | 86.6 |                |                |
|                 |                                       |                                      | Province | 85.7 |                |                |