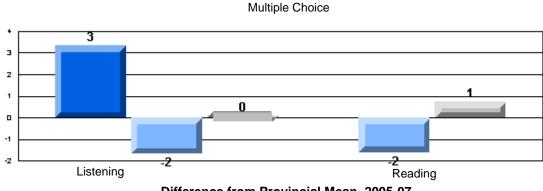

Process Writing (10 % Sample)

Difference from Provincial Mean, 2005-07

#218 - St. Joseph's Academy, Lamaline

|                 | Numl                  | ber of Students : | 7        |       | School         | School         |
|-----------------|-----------------------|-------------------|----------|-------|----------------|----------------|
| Multiple Choice |                       |                   |          | Mark  | vs<br>District | vs<br>Province |
| Multiple Choice |                       |                   | School   | 81.0  | a              | a              |
|                 | Reading               |                   | District | 89.9  | q              | q              |
|                 | Reading               |                   | Province | 89.7  |                |                |
|                 |                       |                   | School   | 90.5  | q              | G              |
|                 | Listening             |                   | District | 92.6  | Ч              | q              |
|                 | Listening             |                   | Province | 92.0  |                |                |
|                 |                       |                   | School   | 0.0   | q              | 0              |
| Rubrics         | Cor                   | ntent             | District | 79.4  | Ч              | q              |
|                 |                       |                   | Province | 81.4  |                |                |
|                 |                       |                   | School   | 0.0   | q              | a              |
|                 | - Ora                 | ganization        | District | 74.8  | Ч              | q              |
| Pro             |                       |                   | Province | 74.8  |                |                |
|                 |                       |                   | School   | 0.0   | q              | q              |
|                 | Sen                   | ntence Fluency    | District | 73.9  | *              |                |
|                 | Process Writing —     | -                 | Province | 77.0  |                |                |
|                 |                       |                   | School   | 0.0   | q              | q              |
|                 | Voie                  | се                | District | 74.8  |                | •              |
|                 |                       |                   | Province | 73.9  |                |                |
|                 |                       |                   | School   | 0.0   | q              | q              |
|                 | Woi                   | ord Choice        | District | 85.8  | 1              | 1              |
|                 |                       |                   | Province | 86.1  |                |                |
|                 |                       |                   | School   | 0.0   | q              | q              |
|                 | L Cor                 | nventions         | District | 83.6  |                |                |
|                 |                       |                   | Province | 85.7  |                |                |
|                 |                       |                   | School   | 100.0 | р              | р              |
|                 | Demand Writing        |                   | District | 75.9  |                |                |
|                 |                       |                   | Province | 74.5  |                |                |
|                 |                       |                   | School   | 100.0 | р              | р              |
|                 | Poetic Reading        |                   | District | 67.1  |                |                |
|                 |                       |                   | Province | 65.7  |                |                |
|                 |                       |                   | School   | 71.4  | q              | q              |
|                 | Informational Reading |                   | District | 76.8  |                |                |
|                 |                       |                   | Province | 74.4  |                |                |
|                 |                       |                   | School   | 85.7  | р              | р              |
|                 | Visual Reading        |                   | District | 45.7  |                |                |
|                 |                       |                   | Province | 42.5  |                |                |
|                 | L'eterstern           |                   | School   | 57.1  | q              | q              |
|                 | Listening             |                   | District | 64.7  |                |                |
|                 |                       |                   | Province | 64.0  |                |                |
|                 |                       |                   | School   | 0.0   | q              | q              |
|                 | Speaking              |                   | District | 86.6  |                |                |
|                 |                       |                   | Province | 85.7  |                |                |