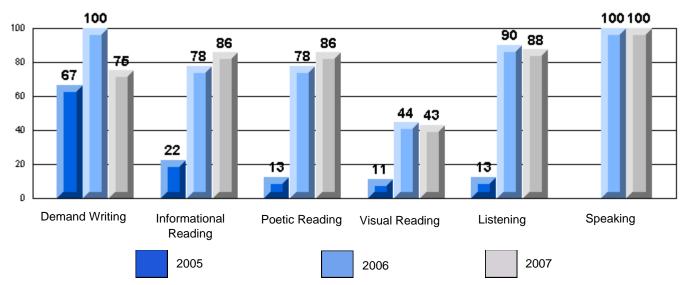

#213 - Lake Academy, Fortune

Grades: K-7

Rubrics Results: Percentage of students performing at Level 3 and Above 2005-2007

#213 - Lake Academy, Fortune

Grades: K-7

Difference from Provincial Mean, 2005-07

Rubrics Results: Percentage of students performing at Level 3 and Above 2005-2007