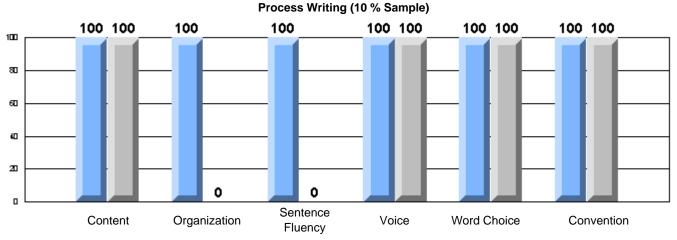

#213 - Lake Academy, Fortune

|                 |                       | Number of Students :                 | 36       |       | School         | School         |
|-----------------|-----------------------|--------------------------------------|----------|-------|----------------|----------------|
| Multiple Choice |                       |                                      |          | Mark  | vs<br>District | vs<br>Province |
|                 |                       |                                      | School   | 95.0  | р              | р              |
|                 | Reading               |                                      | District | 89.9  |                |                |
|                 | -                     |                                      | Province | 89.7  |                |                |
|                 |                       |                                      | School   | 96.3  | р              | р              |
|                 | Listening             |                                      | District | 92.6  |                |                |
|                 |                       |                                      | Province | 92.1  |                |                |
| Rubrics         |                       |                                      | School   | 100.0 | р              | р              |
| <u>aubrics</u>  | Г                     | - Content                            | District | 79.4  |                |                |
|                 |                       |                                      | Province | 81.4  |                |                |
|                 |                       |                                      | School   | 100.0 | р              | р              |
|                 | F                     | <ul> <li>Organization</li> </ul>     | District | 74.8  |                |                |
|                 |                       |                                      | Province | 77.7  |                |                |
|                 |                       |                                      | School   | 100.0 | р              | р              |
|                 | F                     | <ul> <li>Sentence Fluency</li> </ul> | District | 73.9  |                |                |
|                 | Process Writing       |                                      | Province | 77.0  |                |                |
|                 | J                     |                                      | School   | 100.0 | р              | р              |
|                 |                       | - Voice                              | District | 74.8  |                |                |
|                 |                       |                                      | Province | 73.9  |                |                |
|                 |                       |                                      | School   | 100.0 | р              | р              |
|                 | -                     | <ul> <li>Word Choice</li> </ul>      | District | 85.8  |                |                |
|                 |                       |                                      | Province | 86.1  |                |                |
|                 |                       |                                      | School   | 100.0 | р              | р              |
|                 | F                     | <ul> <li>Conventions</li> </ul>      | District | 83.6  |                |                |
|                 |                       |                                      | Province | 85.7  |                |                |
|                 |                       |                                      | School   | 85.7  | р              | р              |
|                 | Demand Writing        |                                      | District | 75.9  |                |                |
|                 |                       |                                      | Province | 74.5  |                |                |
|                 |                       |                                      | School   | 55.9  | q              | q              |
|                 | Poetic Reading        |                                      | District | 67.1  | •              | -              |
|                 |                       |                                      | Province | 65.7  |                |                |
|                 |                       |                                      | School   | 79.4  | р              | р              |
|                 | Informational Reading |                                      | District | 76.8  |                |                |
|                 |                       |                                      | Province | 74.4  |                |                |
|                 |                       |                                      | School   | 52.9  | р              | р              |
|                 | Visual Reading        |                                      | District | 45.7  |                |                |
|                 |                       |                                      | Province | 42.5  |                |                |
|                 |                       |                                      | School   | 55.6  | q              | q              |
|                 | Listening             |                                      | District | 64.7  |                |                |
|                 |                       |                                      | Province | 64.0  |                |                |
|                 | Speaking              |                                      | School   | 100.0 | р              | р              |
|                 | Speaking              |                                      | District | 86.6  |                |                |
|                 |                       |                                      | Province | 85.7  |                |                |

Process Writing (10 % Sample)

Difference from Provincial Mean, 2005-07

#218 - St. Joseph's Academy, Lamaline

|                 | Numl                  | ber of Students : | 7        |       | School         | School         |
|-----------------|-----------------------|-------------------|----------|-------|----------------|----------------|
| Multiple Choice |                       |                   |          | Mark  | vs<br>District | vs<br>Province |
| Multiple Choice |                       |                   | School   | 81.0  | a              | a              |
|                 | Reading               |                   | District | 89.9  | q              | q              |
|                 | Reading               |                   | Province | 89.7  |                |                |
|                 |                       |                   | School   | 90.5  | q              | G              |
|                 | Listening             |                   | District | 92.6  | Ч              | q              |
|                 | Listening             |                   | Province | 92.0  |                |                |
|                 |                       |                   | School   | 0.0   | q              | 0              |
| Rubrics         | Cor                   | ntent             | District | 79.4  | Ч              | q              |
|                 |                       |                   | Province | 81.4  |                |                |
|                 |                       |                   | School   | 0.0   | q              | a              |
|                 | - Ora                 | ganization        | District | 74.8  | Ч              | q              |
| Pro             |                       |                   | Province | 74.8  |                |                |
|                 |                       |                   | School   | 0.0   | q              | q              |
|                 | Sen                   | ntence Fluency    | District | 73.9  | *              |                |
|                 | Process Writing —     | -                 | Province | 77.0  |                |                |
|                 |                       |                   | School   | 0.0   | q              | q              |
|                 | Voie                  | се                | District | 74.8  |                | •              |
|                 |                       |                   | Province | 73.9  |                |                |
|                 |                       |                   | School   | 0.0   | q              | q              |
|                 | Woi                   | ord Choice        | District | 85.8  | 1              | 1              |
|                 |                       |                   | Province | 86.1  |                |                |
|                 |                       |                   | School   | 0.0   | q              | q              |
|                 | L Cor                 | nventions         | District | 83.6  |                |                |
|                 |                       |                   | Province | 85.7  |                |                |
|                 |                       |                   | School   | 100.0 | р              | р              |
|                 | Demand Writing        |                   | District | 75.9  |                |                |
|                 |                       |                   | Province | 74.5  |                |                |
|                 |                       |                   | School   | 100.0 | р              | р              |
|                 | Poetic Reading        |                   | District | 67.1  |                |                |
|                 |                       |                   | Province | 65.7  |                |                |
|                 |                       |                   | School   | 71.4  | q              | q              |
|                 | Informational Reading |                   | District | 76.8  |                |                |
|                 |                       |                   | Province | 74.4  |                |                |
|                 |                       |                   | School   | 85.7  | р              | р              |
|                 | Visual Reading        |                   | District | 45.7  |                |                |
|                 |                       |                   | Province | 42.5  |                |                |
|                 | L'eterstern           |                   | School   | 57.1  | q              | q              |
|                 | Listening             |                   | District | 64.7  |                |                |
|                 |                       |                   | Province | 64.0  |                |                |
|                 |                       |                   | School   | 0.0   | q              | q              |
|                 | Speaking              |                   | District | 86.6  |                |                |
|                 |                       |                   | Province | 85.7  |                |                |