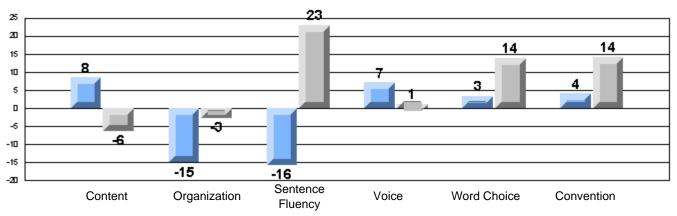

Difference from Provincial Mean, 2005-07

Rubrics Results: Percentage of students performing at Level 3 and Above 2005-2007

District 4 - Eastern