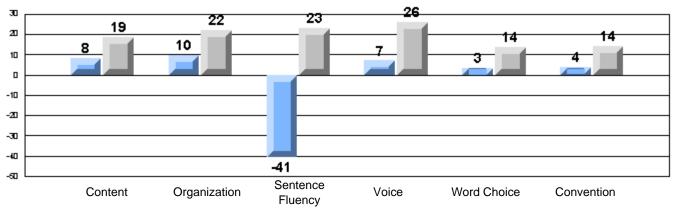

Process Writing (10 % Sample)

Difference from Provincial Mean, 2005-07

#218 - St. Joseph's Academy, Lamaline

|                 | Numl                  | ber of Students : | 7        |       | School         | School         |
|-----------------|-----------------------|-------------------|----------|-------|----------------|----------------|
| Multiple Choice |                       |                   |          | Mark  | vs<br>District | vs<br>Province |
| Multiple Choice |                       |                   | School   | 81.0  | a              | a              |
|                 | Reading               |                   | District | 89.9  | q              | q              |
|                 | Reading               |                   | Province | 89.7  |                |                |
|                 |                       |                   | School   | 90.5  | q              | G              |
|                 | Listening             |                   | District | 92.6  | Ч              | q              |
|                 | Listening             |                   | Province | 92.0  |                |                |
|                 |                       |                   | School   | 0.0   | q              | 0              |
| Rubrics         | Cor                   | ntent             | District | 79.4  | Ч              | q              |
|                 |                       |                   | Province | 81.4  |                |                |
|                 |                       |                   | School   | 0.0   | q              | a              |
|                 | - Ora                 | ganization        | District | 74.8  | Ч              | q              |
| Pro             |                       |                   | Province | 74.8  |                |                |
|                 |                       |                   | School   | 0.0   | q              | q              |
|                 | Sen                   | ntence Fluency    | District | 73.9  | *              |                |
|                 | Process Writing —     | -                 | Province | 77.0  |                |                |
|                 |                       |                   | School   | 0.0   | q              | q              |
|                 | Voie                  | се                | District | 74.8  |                | •              |
|                 |                       |                   | Province | 73.9  |                |                |
|                 |                       |                   | School   | 0.0   | q              | q              |
|                 | Woi                   | ord Choice        | District | 85.8  | 1              | 1              |
|                 |                       |                   | Province | 86.1  |                |                |
|                 |                       |                   | School   | 0.0   | q              | q              |
|                 | L Cor                 | nventions         | District | 83.6  |                |                |
|                 |                       |                   | Province | 85.7  |                |                |
|                 |                       |                   | School   | 100.0 | р              | р              |
|                 | Demand Writing        |                   | District | 75.9  |                |                |
|                 |                       |                   | Province | 74.5  |                |                |
|                 |                       |                   | School   | 100.0 | р              | р              |
|                 | Poetic Reading        |                   | District | 67.1  |                |                |
|                 |                       |                   | Province | 65.7  |                |                |
|                 |                       |                   | School   | 71.4  | q              | q              |
|                 | Informational Reading |                   | District | 76.8  |                |                |
|                 |                       |                   | Province | 74.4  |                |                |
|                 |                       |                   | School   | 85.7  | р              | р              |
|                 | Visual Reading        |                   | District | 45.7  |                |                |
|                 |                       |                   | Province | 42.5  |                |                |
|                 | L'eterstern           |                   | School   | 57.1  | q              | q              |
|                 | Listening             |                   | District | 64.7  |                |                |
|                 |                       |                   | Province | 64.0  |                |                |
|                 |                       |                   | School   | 0.0   | q              | q              |
|                 | Speaking              |                   | District | 86.6  |                |                |
|                 |                       |                   | Province | 85.7  |                |                |