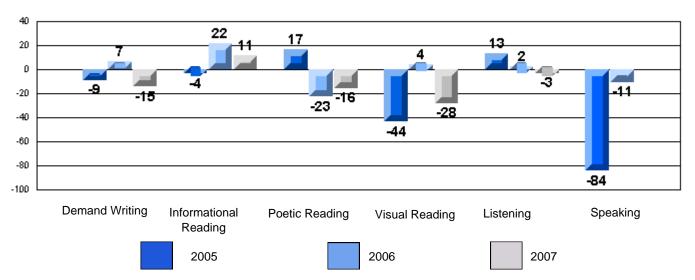

# 3 Year CRT (Subtest) Mark Trend 2005-2007 Multiple Choice

Rubrics Results: Percentage of students performing at Level 3 and Above 2005-2007

#218 - St. Joseph's Academy, Lamaline

Process Writing (10 % Sample)

Difference from Provincial Mean, 2005-07

Rubrics Results: Percentage of students performing at Level 3 and Above 2005-2007

District 4 - Eastern