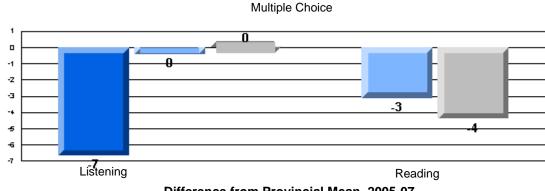

#213 - Lake Academy, Fortune

Grades: K-7

Rubrics Results: Percentage of students performing at Level 3 and Above 2005-2007

#213 - Lake Academy, Fortune

Grades: K-7

Difference from Provincial Mean, 2005-07

Rubrics Results: Percentage of students performing at Level 3 and Above 2005-2007

Process Writing (10 % Sample)

Difference from Provincial Mean, 2005-07

#218 - St. Joseph's Academy, Lamaline

|                 | Numl                  | ber of Students : | 7        |       | School         | School         |
|-----------------|-----------------------|-------------------|----------|-------|----------------|----------------|
| Multiple Choice |                       |                   |          | Mark  | vs<br>District | vs<br>Province |
| Multiple Choice |                       |                   | School   | 81.0  | a              | a              |
|                 | Reading               |                   | District | 89.9  | q              | q              |
|                 | Reading               |                   | Province | 89.7  |                |                |
|                 |                       |                   | School   | 90.5  | q              | G              |
|                 | Listening             |                   | District | 92.6  | Ч              | q              |
|                 | Listening             |                   | Province | 92.0  |                |                |
|                 |                       |                   | School   | 0.0   | q              | 0              |
| Rubrics         | Cor                   | ntent             | District | 79.4  | Ч              | q              |
|                 |                       |                   | Province | 81.4  |                |                |
|                 |                       |                   | School   | 0.0   | q              | a              |
|                 | - Ora                 | ganization        | District | 74.8  | Ч              | q              |
| Pro             |                       |                   | Province | 74.8  |                |                |
|                 |                       |                   | School   | 0.0   | q              | q              |
|                 | Sen                   | ntence Fluency    | District | 73.9  | *              |                |
|                 | Process Writing —     | -                 | Province | 77.0  |                |                |
|                 |                       |                   | School   | 0.0   | q              | q              |
|                 | Voie                  | се                | District | 74.8  |                | •              |
|                 |                       |                   | Province | 73.9  |                |                |
|                 |                       |                   | School   | 0.0   | q              | q              |
|                 | Woi                   | ord Choice        | District | 85.8  | 1              | 1              |
|                 |                       |                   | Province | 86.1  |                |                |
|                 |                       |                   | School   | 0.0   | q              | q              |
|                 | L Cor                 | nventions         | District | 83.6  |                |                |
|                 |                       |                   | Province | 85.7  |                |                |
|                 |                       |                   | School   | 100.0 | р              | р              |
|                 | Demand Writing        |                   | District | 75.9  |                |                |
|                 |                       |                   | Province | 74.5  |                |                |
|                 |                       |                   | School   | 100.0 | р              | р              |
|                 | Poetic Reading        |                   | District | 67.1  |                |                |
|                 |                       |                   | Province | 65.7  |                |                |
|                 |                       |                   | School   | 71.4  | q              | q              |
|                 | Informational Reading |                   | District | 76.8  |                |                |
|                 |                       |                   | Province | 74.4  |                |                |
|                 |                       |                   | School   | 85.7  | р              | р              |
|                 | Visual Reading        |                   | District | 45.7  |                |                |
|                 |                       |                   | Province | 42.5  |                |                |
|                 | L'eterstern           |                   | School   | 57.1  | q              | q              |
|                 | Listening             |                   | District | 64.7  |                |                |
|                 |                       |                   | Province | 64.0  |                |                |
|                 |                       |                   | School   | 0.0   | q              | q              |
|                 | Speaking              |                   | District | 86.6  |                |                |
|                 |                       |                   | Province | 85.7  |                |                |