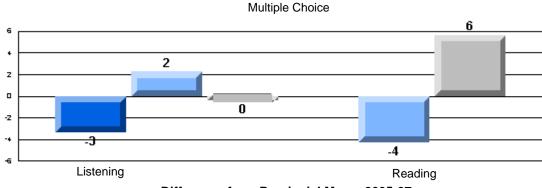

Process Writing (10 % Sample)

Difference from Provincial Mean, 2005-07

#218 - St. Joseph's Academy, Lamaline

|                 | Numl                  | ber of Students : | 7        |       | School         | School         |
|-----------------|-----------------------|-------------------|----------|-------|----------------|----------------|
| Multiple Choice |                       |                   |          | Mark  | vs<br>District | vs<br>Province |
| Multiple Choice |                       |                   | School   | 81.0  | a              | a              |
|                 | Reading               |                   | District | 89.9  | q              | q              |
|                 | Reading               |                   | Province | 89.7  |                |                |
|                 |                       |                   | School   | 90.5  | q              | G              |
|                 | Listening             |                   | District | 92.6  | Ч              | q              |
|                 | Listening             |                   | Province | 92.0  |                |                |
|                 |                       |                   | School   | 0.0   | q              | 0              |
| Rubrics         | Cor                   | ntent             | District | 79.4  | Ч              | q              |
|                 |                       |                   | Province | 81.4  |                |                |
|                 |                       |                   | School   | 0.0   | q              | a              |
|                 | - Ora                 | ganization        | District | 74.8  | Ч              | q              |
| Pro             |                       |                   | Province | 74.8  |                |                |
|                 |                       |                   | School   | 0.0   | q              | q              |
|                 | Sen                   | ntence Fluency    | District | 73.9  | *              |                |
|                 | Process Writing —     | -                 | Province | 77.0  |                |                |
|                 |                       |                   | School   | 0.0   | q              | q              |
|                 | Voie                  | се                | District | 74.8  |                | •              |
|                 |                       |                   | Province | 73.9  |                |                |
|                 |                       |                   | School   | 0.0   | q              | q              |
|                 | Woi                   | ord Choice        | District | 85.8  | 1              | 1              |
|                 |                       |                   | Province | 86.1  |                |                |
|                 |                       |                   | School   | 0.0   | q              | q              |
|                 | L Cor                 | nventions         | District | 83.6  |                |                |
|                 |                       |                   | Province | 85.7  |                |                |
|                 |                       |                   | School   | 100.0 | р              | р              |
|                 | Demand Writing        |                   | District | 75.9  |                |                |
|                 |                       |                   | Province | 74.5  |                |                |
|                 |                       |                   | School   | 100.0 | р              | р              |
|                 | Poetic Reading        |                   | District | 67.1  |                |                |
|                 |                       |                   | Province | 65.7  |                |                |
|                 |                       |                   | School   | 71.4  | q              | q              |
|                 | Informational Reading |                   | District | 76.8  |                |                |
|                 |                       |                   | Province | 74.4  |                |                |
|                 |                       |                   | School   | 85.7  | р              | р              |
|                 | Visual Reading        |                   | District | 45.7  |                |                |
|                 |                       |                   | Province | 42.5  |                |                |
|                 | L'eterstern           |                   | School   | 57.1  | q              | q              |
|                 | Listening             |                   | District | 64.7  |                |                |
|                 |                       |                   | Province | 64.0  |                |                |
|                 |                       |                   | School   | 0.0   | q              | q              |
|                 | Speaking              |                   | District | 86.6  |                |                |
|                 |                       |                   | Province | 85.7  |                |                |