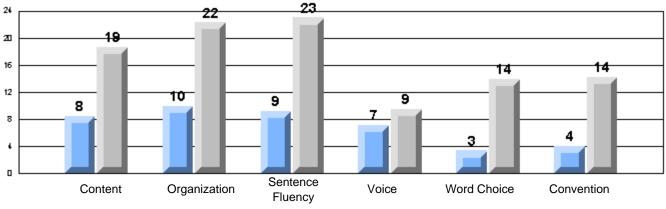

#213 - Lake Academy, Fortune

|                 |                       | Number of Students :                 | 36       |       | School         | School         |
|-----------------|-----------------------|--------------------------------------|----------|-------|----------------|----------------|
| Multiple Choice |                       |                                      |          | Mark  | vs<br>District | vs<br>Province |
|                 |                       |                                      | School   | 95.0  | р              | р              |
|                 | Reading               |                                      | District | 89.9  |                |                |
|                 | -                     |                                      | Province | 89.7  |                |                |
|                 |                       |                                      | School   | 96.3  | р              | р              |
|                 | Listening             |                                      | District | 92.6  |                |                |
|                 |                       |                                      | Province | 92.1  |                |                |
| Rubrics         |                       |                                      | School   | 100.0 | р              | р              |
| <u>aubrics</u>  | Г                     | - Content                            | District | 79.4  |                |                |
|                 |                       |                                      | Province | 81.4  |                |                |
|                 |                       |                                      | School   | 100.0 | р              | р              |
|                 | F                     | <ul> <li>Organization</li> </ul>     | District | 74.8  |                |                |
|                 |                       |                                      | Province | 77.7  |                |                |
|                 |                       |                                      | School   | 100.0 | р              | р              |
|                 | F                     | <ul> <li>Sentence Fluency</li> </ul> | District | 73.9  |                |                |
|                 | Process Writing       |                                      | Province | 77.0  |                |                |
|                 | J                     |                                      | School   | 100.0 | р              | р              |
|                 |                       | - Voice                              | District | 74.8  |                |                |
|                 |                       |                                      | Province | 73.9  |                |                |
|                 |                       |                                      | School   | 100.0 | р              | р              |
|                 | -                     | <ul> <li>Word Choice</li> </ul>      | District | 85.8  |                |                |
|                 |                       |                                      | Province | 86.1  |                |                |
|                 |                       |                                      | School   | 100.0 | р              | р              |
|                 | F                     | <ul> <li>Conventions</li> </ul>      | District | 83.6  |                |                |
|                 |                       |                                      | Province | 85.7  |                |                |
|                 |                       |                                      | School   | 85.7  | р              | р              |
|                 | Demand Writing        |                                      | District | 75.9  |                |                |
|                 |                       |                                      | Province | 74.5  |                |                |
|                 |                       |                                      | School   | 55.9  | q              | q              |
|                 | Poetic Reading        |                                      | District | 67.1  | •              | -              |
|                 |                       |                                      | Province | 65.7  |                |                |
|                 |                       |                                      | School   | 79.4  | р              | р              |
|                 | Informational Reading |                                      | District | 76.8  |                |                |
|                 |                       |                                      | Province | 74.4  |                |                |
|                 |                       |                                      | School   | 52.9  | р              | р              |
|                 | Visual Reading        |                                      | District | 45.7  |                |                |
|                 |                       |                                      | Province | 42.5  |                |                |
|                 |                       |                                      | School   | 55.6  | q              | q              |
|                 | Listening             |                                      | District | 64.7  |                |                |
|                 |                       |                                      | Province | 64.0  |                |                |
|                 | Speaking              |                                      | School   | 100.0 | р              | р              |
|                 | Speaking              |                                      | District | 86.6  |                |                |
|                 |                       |                                      | Province | 85.7  |                |                |