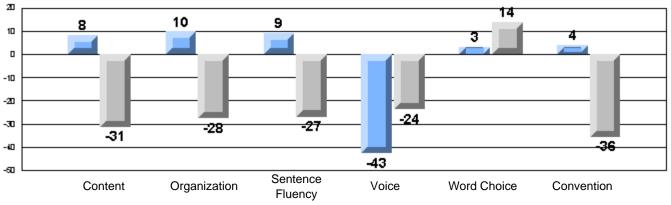

# 3 Year CRT (Subtest) Mark Trend 2005-2007 Multiple Choice

Rubrics Results: Percentage of students performing at Level 3 and Above 2005-2007

#218 - St. Joseph's Academy, Lamaline

Process Writing (10 % Sample)