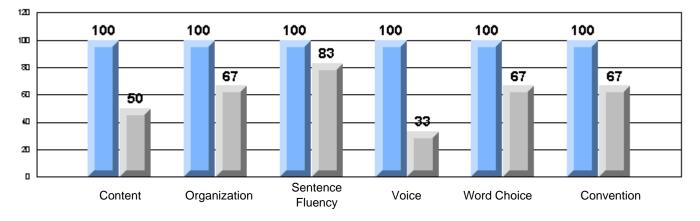

#213 - Lake Academy, Fortune

|                 |                       | Number of Students :                 | 36       |       | School         | School         |
|-----------------|-----------------------|--------------------------------------|----------|-------|----------------|----------------|
| Multiple Choice |                       |                                      |          | Mark  | vs<br>District | vs<br>Province |
|                 |                       |                                      | School   | 95.0  | р              | р              |
|                 | Reading               |                                      | District | 89.9  |                |                |
|                 | -                     |                                      | Province | 89.7  |                |                |
|                 |                       |                                      | School   | 96.3  | р              | р              |
|                 | Listening             |                                      | District | 92.6  |                |                |
|                 |                       |                                      | Province | 92.1  |                |                |
| Rubrics         |                       |                                      | School   | 100.0 | р              | р              |
| <u>aubrics</u>  | Г                     | - Content                            | District | 79.4  |                |                |
|                 |                       |                                      | Province | 81.4  |                |                |
|                 |                       |                                      | School   | 100.0 | р              | р              |
|                 | F                     | <ul> <li>Organization</li> </ul>     | District | 74.8  |                |                |
|                 |                       |                                      | Province | 77.7  |                |                |
|                 |                       |                                      | School   | 100.0 | р              | р              |
|                 | F                     | <ul> <li>Sentence Fluency</li> </ul> | District | 73.9  |                |                |
|                 | Process Writing       |                                      | Province | 77.0  |                |                |
|                 | J                     |                                      | School   | 100.0 | р              | р              |
|                 |                       | - Voice                              | District | 74.8  |                |                |
|                 |                       |                                      | Province | 73.9  |                |                |
|                 |                       |                                      | School   | 100.0 | р              | р              |
|                 | -                     | <ul> <li>Word Choice</li> </ul>      | District | 85.8  |                |                |
|                 |                       |                                      | Province | 86.1  |                |                |
|                 |                       |                                      | School   | 100.0 | р              | р              |
|                 | F                     | <ul> <li>Conventions</li> </ul>      | District | 83.6  |                |                |
|                 |                       |                                      | Province | 85.7  |                |                |
|                 |                       |                                      | School   | 85.7  | р              | р              |
|                 | Demand Writing        |                                      | District | 75.9  |                |                |
|                 |                       |                                      | Province | 74.5  |                |                |
|                 |                       |                                      | School   | 55.9  | q              | q              |
|                 | Poetic Reading        |                                      | District | 67.1  | •              | -              |
|                 |                       |                                      | Province | 65.7  |                |                |
|                 |                       |                                      | School   | 79.4  | р              | р              |
|                 | Informational Reading |                                      | District | 76.8  |                |                |
|                 |                       |                                      | Province | 74.4  |                |                |
|                 |                       |                                      | School   | 52.9  | р              | р              |
|                 | Visual Reading        |                                      | District | 45.7  |                |                |
|                 |                       |                                      | Province | 42.5  |                |                |
|                 |                       |                                      | School   | 55.6  | q              | q              |
|                 | Listening             |                                      | District | 64.7  |                |                |
|                 |                       |                                      | Province | 64.0  |                |                |
|                 | Speaking              |                                      | School   | 100.0 | р              | р              |
|                 | Speaking              |                                      | District | 86.6  |                |                |
|                 |                       |                                      | Province | 85.7  |                |                |