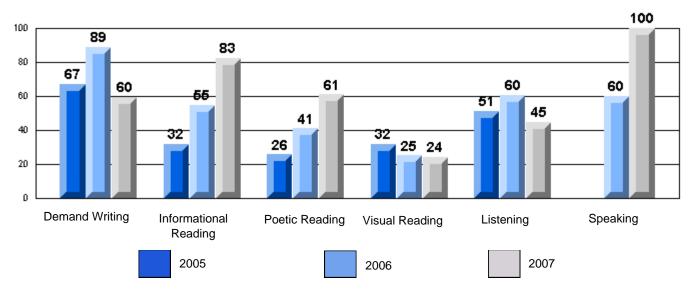

#213 - Lake Academy, Fortune

|                 |                       | Number of Students :                 | 36       |       | School         | School         |
|-----------------|-----------------------|--------------------------------------|----------|-------|----------------|----------------|
| Multiple Choice |                       |                                      |          | Mark  | vs<br>District | vs<br>Province |
|                 |                       |                                      | School   | 95.0  | р              | р              |
|                 | Reading               |                                      | District | 89.9  |                |                |
|                 | -                     |                                      | Province | 89.7  |                |                |
|                 |                       |                                      | School   | 96.3  | р              | р              |
|                 | Listening             |                                      | District | 92.6  |                |                |
|                 |                       |                                      | Province | 92.1  |                |                |
| Rubrics         |                       |                                      | School   | 100.0 | р              | р              |
| <u>aubrics</u>  | Г                     | - Content                            | District | 79.4  |                |                |
|                 |                       |                                      | Province | 81.4  |                |                |
|                 |                       |                                      | School   | 100.0 | р              | р              |
|                 | F                     | <ul> <li>Organization</li> </ul>     | District | 74.8  |                |                |
|                 |                       |                                      | Province | 77.7  |                |                |
|                 |                       |                                      | School   | 100.0 | р              | р              |
|                 | F                     | <ul> <li>Sentence Fluency</li> </ul> | District | 73.9  |                |                |
|                 | Process Writing       |                                      | Province | 77.0  |                |                |
|                 | J                     |                                      | School   | 100.0 | р              | р              |
|                 |                       | - Voice                              | District | 74.8  |                |                |
|                 |                       |                                      | Province | 73.9  |                |                |
|                 |                       |                                      | School   | 100.0 | р              | р              |
|                 | -                     | <ul> <li>Word Choice</li> </ul>      | District | 85.8  |                |                |
|                 |                       |                                      | Province | 86.1  |                |                |
|                 |                       |                                      | School   | 100.0 | р              | р              |
|                 | F                     | <ul> <li>Conventions</li> </ul>      | District | 83.6  |                |                |
|                 |                       |                                      | Province | 85.7  |                |                |
|                 |                       |                                      | School   | 85.7  | р              | р              |
|                 | Demand Writing        |                                      | District | 75.9  |                |                |
|                 |                       |                                      | Province | 74.5  |                |                |
|                 |                       |                                      | School   | 55.9  | q              | q              |
|                 | Poetic Reading        |                                      | District | 67.1  | •              | -              |
|                 |                       |                                      | Province | 65.7  |                |                |
|                 |                       |                                      | School   | 79.4  | р              | р              |
|                 | Informational Reading |                                      | District | 76.8  |                |                |
|                 |                       |                                      | Province | 74.4  |                |                |
|                 |                       |                                      | School   | 52.9  | р              | р              |
|                 | Visual Reading        |                                      | District | 45.7  |                |                |
|                 |                       |                                      | Province | 42.5  |                |                |
|                 |                       |                                      | School   | 55.6  | q              | q              |
|                 | Listening             |                                      | District | 64.7  |                |                |
|                 |                       |                                      | Province | 64.0  |                |                |
|                 | Speaking              |                                      | School   | 100.0 | р              | р              |
|                 | Speaking              |                                      | District | 86.6  |                |                |
|                 |                       |                                      | Province | 85.7  |                |                |

#213 - Lake Academy, Fortune

Grades: K-7

Rubrics Results: Percentage of students performing at Level 3 and Above 2005-2007

#213 - Lake Academy, Fortune

Grades: K-7

Difference from Provincial Mean, 2005-07

Rubrics Results: Percentage of students performing at Level 3 and Above 2005-2007