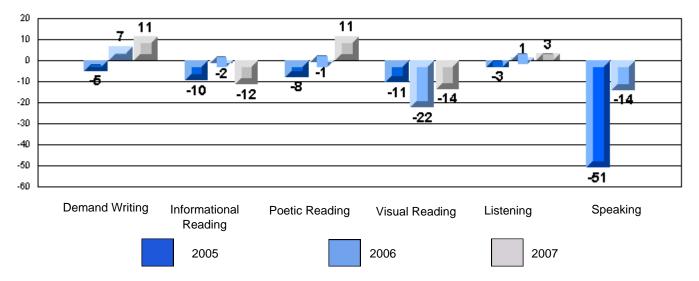

Process Writing (10 % Sample)

Difference from Provincial Mean, 2005-07

#218 - St. Joseph's Academy, Lamaline

|                 | Numl                  | ber of Students : | 7        |       | School         | School         |
|-----------------|-----------------------|-------------------|----------|-------|----------------|----------------|
| Multiple Choice |                       |                   |          | Mark  | vs<br>District | vs<br>Province |
| Multiple Choice |                       |                   | School   | 81.0  | a              | a              |
|                 | Reading               |                   | District | 89.9  | q              | q              |
|                 | Reading               |                   | Province | 89.7  |                |                |
|                 |                       |                   | School   | 90.5  | q              | G              |
|                 | Listening             |                   | District | 92.6  | Ч              | q              |
|                 | Listening             |                   | Province | 92.0  |                |                |
|                 |                       |                   | School   | 0.0   | q              | 0              |
| Rubrics         | Cor                   | ntent             | District | 79.4  | Ч              | q              |
|                 |                       |                   | Province | 81.4  |                |                |
|                 |                       |                   | School   | 0.0   | q              | a              |
|                 | - Ora                 | ganization        | District | 74.8  | Ч              | q              |
| Pro             |                       |                   | Province | 74.8  |                |                |
|                 |                       |                   | School   | 0.0   | q              | q              |
|                 | Sen                   | ntence Fluency    | District | 73.9  | *              |                |
|                 | Process Writing —     | -                 | Province | 77.0  |                |                |
|                 |                       |                   | School   | 0.0   | q              | q              |
|                 | Voie                  | се                | District | 74.8  |                | •              |
|                 |                       |                   | Province | 73.9  |                |                |
|                 |                       |                   | School   | 0.0   | q              | q              |
|                 | Woi                   | ord Choice        | District | 85.8  | 1              | 1              |
|                 |                       |                   | Province | 86.1  |                |                |
|                 |                       |                   | School   | 0.0   | q              | q              |
|                 | L Cor                 | nventions         | District | 83.6  |                |                |
|                 |                       |                   | Province | 85.7  |                |                |
|                 |                       |                   | School   | 100.0 | р              | р              |
|                 | Demand Writing        |                   | District | 75.9  |                |                |
|                 |                       |                   | Province | 74.5  |                |                |
|                 |                       |                   | School   | 100.0 | р              | р              |
|                 | Poetic Reading        |                   | District | 67.1  |                |                |
|                 |                       |                   | Province | 65.7  |                |                |
|                 |                       |                   | School   | 71.4  | q              | q              |
|                 | Informational Reading |                   | District | 76.8  |                |                |
|                 |                       |                   | Province | 74.4  |                |                |
|                 |                       |                   | School   | 85.7  | р              | р              |
|                 | Visual Reading        |                   | District | 45.7  |                |                |
|                 |                       |                   | Province | 42.5  |                |                |
|                 | L'eterstern           |                   | School   | 57.1  | q              | q              |
|                 | Listening             |                   | District | 64.7  |                |                |
|                 |                       |                   | Province | 64.0  |                |                |
|                 |                       |                   | School   | 0.0   | q              | q              |
|                 | Speaking              |                   | District | 86.6  |                |                |
|                 |                       |                   | Province | 85.7  |                |                |

Difference from Provincial Mean, 2005-07

Rubrics Results: Percentage of students performing at Level 3 and Above 2005-2007

District 4 - Eastern