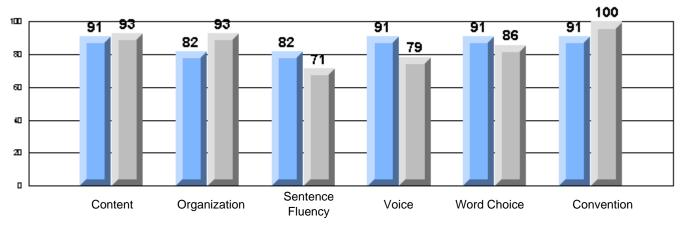

Process Writing (10 % Sample)

Difference from Provincial Mean, 2005-07

#218 - St. Joseph's Academy, Lamaline

|                 | Numl                  | ber of Students : | 7        |       | School         | School         |
|-----------------|-----------------------|-------------------|----------|-------|----------------|----------------|
| Multiple Choice |                       |                   |          | Mark  | vs<br>District | vs<br>Province |
| Multiple Choice |                       |                   | School   | 81.0  | a              | a              |
|                 | Reading               |                   | District | 89.9  | q              | q              |
|                 | Reading               |                   | Province | 89.7  |                |                |
|                 |                       |                   | School   | 90.5  | q              | G              |
|                 | Listening             |                   | District | 92.6  | Ч              | q              |
|                 | Listening             |                   | Province | 92.0  |                |                |
|                 |                       |                   | School   | 0.0   | q              | 0              |
| Rubrics         | Cor                   | ntent             | District | 79.4  | Ч              | q              |
|                 |                       |                   | Province | 81.4  |                |                |
|                 |                       |                   | School   | 0.0   | q              | a              |
|                 | - Ora                 | ganization        | District | 74.8  | Ч              | q              |
| Pro             |                       |                   | Province | 74.8  |                |                |
|                 |                       |                   | School   | 0.0   | q              | q              |
|                 | Sen                   | ntence Fluency    | District | 73.9  | *              |                |
|                 | Process Writing —     | -                 | Province | 77.0  |                |                |
|                 |                       |                   | School   | 0.0   | q              | q              |
|                 | Voie                  | се                | District | 74.8  |                | •              |
|                 |                       |                   | Province | 73.9  |                |                |
|                 |                       |                   | School   | 0.0   | q              | q              |
|                 | Woi                   | ord Choice        | District | 85.8  | 1              | 1              |
|                 |                       |                   | Province | 86.1  |                |                |
|                 |                       |                   | School   | 0.0   | q              | q              |
|                 | L Cor                 | nventions         | District | 83.6  |                |                |
|                 |                       |                   | Province | 85.7  |                |                |
|                 |                       |                   | School   | 100.0 | р              | р              |
|                 | Demand Writing        |                   | District | 75.9  |                |                |
|                 |                       |                   | Province | 74.5  |                |                |
|                 |                       |                   | School   | 100.0 | р              | р              |
|                 | Poetic Reading        |                   | District | 67.1  |                |                |
|                 |                       |                   | Province | 65.7  |                |                |
|                 |                       |                   | School   | 71.4  | q              | q              |
|                 | Informational Reading |                   | District | 76.8  |                |                |
|                 |                       |                   | Province | 74.4  |                |                |
|                 |                       |                   | School   | 85.7  | р              | р              |
|                 | Visual Reading        |                   | District | 45.7  |                |                |
|                 |                       |                   | Province | 42.5  |                |                |
|                 | L'eterstern           |                   | School   | 57.1  | q              | q              |
|                 | Listening             |                   | District | 64.7  |                |                |
|                 |                       |                   | Province | 64.0  |                |                |
|                 |                       |                   | School   | 0.0   | q              | q              |
|                 | Speaking              |                   | District | 86.6  |                |                |
|                 |                       |                   | Province | 85.7  |                |                |