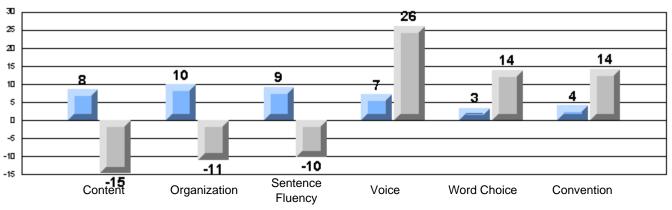

Difference from Provincial Mean, 2005-07

Rubrics Results: Percentage of students performing at Level 3 and Above 2005-2007

District 4 - Eastern