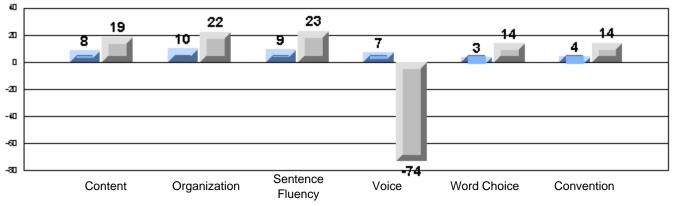

Process Writing (10 % Sample)

Difference from Provincial Mean, 2005-07

#218 - St. Joseph's Academy, Lamaline

|                 | Numl                  | ber of Students : | 7        |       | School         | School         |
|-----------------|-----------------------|-------------------|----------|-------|----------------|----------------|
| Multiple Choice |                       |                   |          | Mark  | vs<br>District | vs<br>Province |
| Multiple Choice |                       |                   | School   | 81.0  | a              | a              |
|                 | Reading               |                   | District | 89.9  | q              | q              |
|                 | Reading               |                   | Province | 89.7  |                |                |
|                 |                       |                   | School   | 90.5  | q              | G              |
|                 | Listening             |                   | District | 92.6  | Ч              | q              |
|                 | Listening             |                   | Province | 92.0  |                |                |
|                 |                       |                   | School   | 0.0   | q              | 0              |
| Rubrics         | Cor                   | ntent             | District | 79.4  | Ч              | q              |
|                 |                       |                   | Province | 81.4  |                |                |
|                 |                       |                   | School   | 0.0   | q              | a              |
|                 | - Ora                 | ganization        | District | 74.8  | Ч              | q              |
| Pro             |                       |                   | Province | 74.8  |                |                |
|                 |                       |                   | School   | 0.0   | q              | q              |
|                 | Sen                   | ntence Fluency    | District | 73.9  | *              |                |
|                 | Process Writing —     | -                 | Province | 77.0  |                |                |
|                 |                       |                   | School   | 0.0   | q              | q              |
|                 | Voie                  | се                | District | 74.8  |                | •              |
|                 |                       |                   | Province | 73.9  |                |                |
|                 |                       |                   | School   | 0.0   | q              | q              |
|                 | Woi                   | ord Choice        | District | 85.8  | 1              | 1              |
|                 |                       |                   | Province | 86.1  |                |                |
|                 |                       |                   | School   | 0.0   | q              | q              |
|                 | L Cor                 | nventions         | District | 83.6  |                |                |
|                 |                       |                   | Province | 85.7  |                |                |
|                 |                       |                   | School   | 100.0 | р              | р              |
|                 | Demand Writing        |                   | District | 75.9  |                |                |
|                 |                       |                   | Province | 74.5  |                |                |
|                 |                       |                   | School   | 100.0 | р              | р              |
|                 | Poetic Reading        |                   | District | 67.1  |                |                |
|                 |                       |                   | Province | 65.7  |                |                |
|                 |                       |                   | School   | 71.4  | q              | q              |
|                 | Informational Reading |                   | District | 76.8  |                |                |
|                 |                       |                   | Province | 74.4  |                |                |
|                 |                       |                   | School   | 85.7  | р              | р              |
|                 | Visual Reading        |                   | District | 45.7  |                |                |
|                 |                       |                   | Province | 42.5  |                |                |
|                 | L'eterstern           |                   | School   | 57.1  | q              | q              |
|                 | Listening             |                   | District | 64.7  |                |                |
|                 |                       |                   | Province | 64.0  |                |                |
|                 |                       |                   | School   | 0.0   | q              | q              |
|                 | Speaking              |                   | District | 86.6  |                |                |
|                 |                       |                   | Province | 85.7  |                |                |