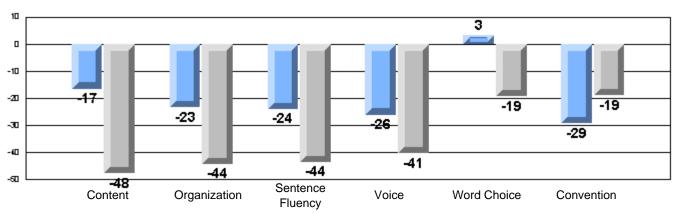

#213 - Lake Academy, Fortune

Grades: K-7

Rubrics Results: Percentage of students performing at Level 3 and Above 2005-2007

#213 - Lake Academy, Fortune

Grades: K-7

Difference from Provincial Mean, 2005-07

Rubrics Results: Percentage of students performing at Level 3 and Above 2005-2007