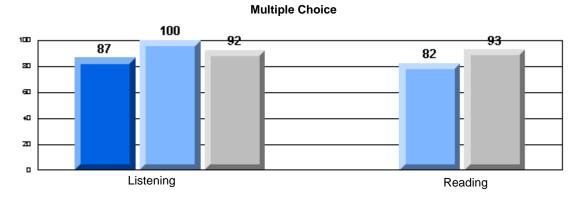

# 3 Year CRT (Subtest) Mark Trend 2005-2007 Multiple Choice

Rubrics Results: Percentage of students performing at Level 3 and Above 2005-2007

#218 - St. Joseph's Academy, Lamaline

Process Writing (10 % Sample)

#### 3 Year CRT (Subtest) Mark Trend 2005-2007 Multiple Choice

Difference from Provincial Mean, 2005-07

#220 - Sacred Heart Elementary, Marystown

Rubrics Results: Percentage of students performing at Level 3 and Above 2005-2007