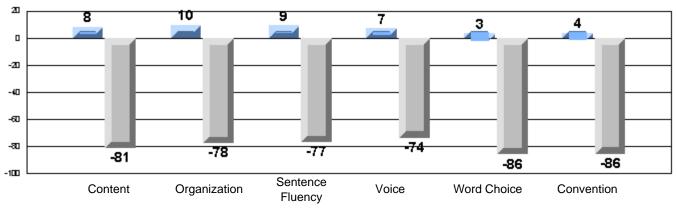

#213 - Lake Academy, Fortune

|                 |                       | Number of Students :                 | 36       |       | School         | School         |
|-----------------|-----------------------|--------------------------------------|----------|-------|----------------|----------------|
| Multiple Choice |                       |                                      |          | Mark  | vs<br>District | vs<br>Province |
|                 |                       |                                      | School   | 95.0  | р              | р              |
|                 | Reading               |                                      | District | 89.9  |                |                |
|                 | -                     |                                      | Province | 89.7  |                |                |
|                 |                       |                                      | School   | 96.3  | р              | р              |
|                 | Listening             |                                      | District | 92.6  |                |                |
|                 |                       |                                      | Province | 92.1  |                |                |
| Rubrics         |                       |                                      | School   | 100.0 | р              | р              |
| <u>aubrics</u>  | Г                     | - Content                            | District | 79.4  |                |                |
|                 |                       |                                      | Province | 81.4  |                |                |
|                 |                       |                                      | School   | 100.0 | р              | р              |
|                 | F                     | <ul> <li>Organization</li> </ul>     | District | 74.8  |                |                |
|                 |                       |                                      | Province | 77.7  |                |                |
|                 |                       |                                      | School   | 100.0 | р              | р              |
|                 | F                     | <ul> <li>Sentence Fluency</li> </ul> | District | 73.9  |                |                |
|                 | Process Writing       |                                      | Province | 77.0  |                |                |
|                 | J                     |                                      | School   | 100.0 | р              | р              |
|                 |                       | - Voice                              | District | 74.8  |                |                |
|                 |                       |                                      | Province | 73.9  |                |                |
|                 |                       |                                      | School   | 100.0 | р              | р              |
|                 | -                     | <ul> <li>Word Choice</li> </ul>      | District | 85.8  |                |                |
|                 |                       |                                      | Province | 86.1  |                |                |
|                 |                       |                                      | School   | 100.0 | р              | р              |
|                 | F                     | <ul> <li>Conventions</li> </ul>      | District | 83.6  |                |                |
|                 |                       |                                      | Province | 85.7  |                |                |
|                 |                       |                                      | School   | 85.7  | р              | р              |
|                 | Demand Writing        |                                      | District | 75.9  |                |                |
|                 |                       |                                      | Province | 74.5  |                |                |
|                 |                       |                                      | School   | 55.9  | q              | q              |
|                 | Poetic Reading        |                                      | District | 67.1  | •              | -              |
|                 |                       |                                      | Province | 65.7  |                |                |
|                 |                       |                                      | School   | 79.4  | р              | р              |
|                 | Informational Reading |                                      | District | 76.8  |                |                |
|                 |                       |                                      | Province | 74.4  |                |                |
|                 |                       |                                      | School   | 52.9  | р              | р              |
|                 | Visual Reading        |                                      | District | 45.7  |                |                |
|                 |                       |                                      | Province | 42.5  |                |                |
|                 |                       |                                      | School   | 55.6  | q              | q              |
|                 | Listening             |                                      | District | 64.7  |                |                |
|                 |                       |                                      | Province | 64.0  |                |                |
|                 | Speaking              |                                      | School   | 100.0 | р              | р              |
|                 | Speaking              |                                      | District | 86.6  |                |                |
|                 |                       |                                      | Province | 85.7  |                |                |

#213 - Lake Academy, Fortune

Grades: K-7

Rubrics Results: Percentage of students performing at Level 3 and Above 2005-2007

#213 - Lake Academy, Fortune

Grades: K-7

Difference from Provincial Mean, 2005-07

Rubrics Results: Percentage of students performing at Level 3 and Above 2005-2007