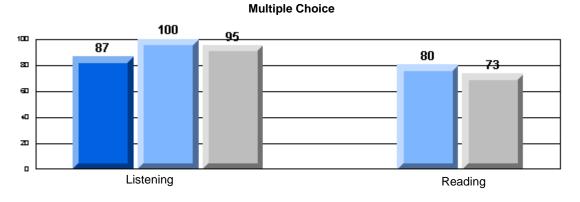

#213 - Lake Academy, Fortune

|                 |                       | Number of Students :                 | 36       |       | School         | School         |
|-----------------|-----------------------|--------------------------------------|----------|-------|----------------|----------------|
| Multiple Choice |                       |                                      |          | Mark  | vs<br>District | vs<br>Province |
|                 |                       |                                      | School   | 95.0  | р              | р              |
|                 | Reading               |                                      | District | 89.9  |                |                |
|                 | -                     |                                      | Province | 89.7  |                |                |
|                 |                       |                                      | School   | 96.3  | р              | р              |
|                 | Listening             |                                      | District | 92.6  |                |                |
|                 |                       |                                      | Province | 92.1  |                |                |
| Rubrics         |                       |                                      | School   | 100.0 | р              | р              |
| <u>aubrics</u>  | Г                     | - Content                            | District | 79.4  |                |                |
|                 |                       |                                      | Province | 81.4  |                |                |
|                 |                       |                                      | School   | 100.0 | р              | р              |
|                 | F                     | <ul> <li>Organization</li> </ul>     | District | 74.8  |                |                |
|                 |                       |                                      | Province | 77.7  |                |                |
|                 |                       |                                      | School   | 100.0 | р              | р              |
|                 | F                     | <ul> <li>Sentence Fluency</li> </ul> | District | 73.9  |                |                |
|                 | Process Writing       |                                      | Province | 77.0  |                |                |
|                 | J                     |                                      | School   | 100.0 | р              | р              |
|                 |                       | - Voice                              | District | 74.8  |                |                |
|                 |                       |                                      | Province | 73.9  |                |                |
|                 |                       |                                      | School   | 100.0 | р              | р              |
|                 | -                     | <ul> <li>Word Choice</li> </ul>      | District | 85.8  |                |                |
|                 |                       |                                      | Province | 86.1  |                |                |
|                 |                       |                                      | School   | 100.0 | р              | р              |
|                 | F                     | <ul> <li>Conventions</li> </ul>      | District | 83.6  |                |                |
|                 |                       |                                      | Province | 85.7  |                |                |
|                 |                       |                                      | School   | 85.7  | р              | р              |
|                 | Demand Writing        |                                      | District | 75.9  |                |                |
|                 |                       |                                      | Province | 74.5  |                |                |
|                 |                       |                                      | School   | 55.9  | q              | q              |
|                 | Poetic Reading        |                                      | District | 67.1  | •              | -              |
|                 |                       |                                      | Province | 65.7  |                |                |
|                 |                       |                                      | School   | 79.4  | р              | р              |
|                 | Informational Reading |                                      | District | 76.8  |                |                |
|                 |                       |                                      | Province | 74.4  |                |                |
|                 |                       |                                      | School   | 52.9  | р              | р              |
|                 | Visual Reading        |                                      | District | 45.7  |                |                |
|                 |                       |                                      | Province | 42.5  |                |                |
|                 |                       |                                      | School   | 55.6  | q              | q              |
|                 | Listening             |                                      | District | 64.7  |                |                |
|                 |                       |                                      | Province | 64.0  |                |                |
|                 | Speaking              |                                      | School   | 100.0 | р              | р              |
|                 | Speaking              |                                      | District | 86.6  |                |                |
|                 |                       |                                      | Province | 85.7  |                |                |