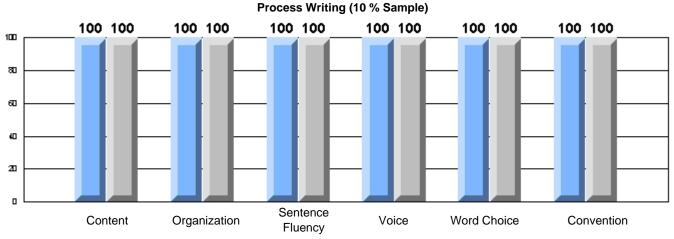

Process Writing (10 % Sample)

Difference from Provincial Mean, 2005-07

#218 - St. Joseph's Academy, Lamaline

|                 | Numl                  | ber of Students : | 7        |       | School         | School         |
|-----------------|-----------------------|-------------------|----------|-------|----------------|----------------|
| Multiple Choice |                       |                   |          | Mark  | vs<br>District | vs<br>Province |
| Multiple Choice |                       |                   | School   | 81.0  | a              | a              |
|                 | Reading               |                   | District | 89.9  | q              | q              |
|                 | Reading               |                   | Province | 89.7  |                |                |
|                 |                       |                   | School   | 90.5  | q              | G              |
|                 | Listening             |                   | District | 92.6  | Ч              | q              |
|                 | Listening             |                   | Province | 92.0  |                |                |
|                 |                       |                   | School   | 0.0   | q              | 0              |
| Rubrics         | Cor                   | ntent             | District | 79.4  | Ч              | q              |
|                 |                       |                   | Province | 81.4  |                |                |
|                 |                       |                   | School   | 0.0   | q              | a              |
|                 | - Ora                 | ganization        | District | 74.8  | Ч              | q              |
| Pro             |                       |                   | Province | 74.8  |                |                |
|                 |                       |                   | School   | 0.0   | q              | q              |
|                 | Sen                   | ntence Fluency    | District | 73.9  | *              |                |
|                 | Process Writing —     | -                 | Province | 77.0  |                |                |
|                 |                       |                   | School   | 0.0   | q              | q              |
|                 | Voie                  | се                | District | 74.8  |                | •              |
|                 |                       |                   | Province | 73.9  |                |                |
|                 |                       |                   | School   | 0.0   | q              | q              |
|                 | Woi                   | ord Choice        | District | 85.8  | 1              | 1              |
|                 |                       |                   | Province | 86.1  |                |                |
|                 |                       |                   | School   | 0.0   | q              | q              |
|                 | L Cor                 | nventions         | District | 83.6  |                |                |
|                 |                       |                   | Province | 85.7  |                |                |
|                 |                       |                   | School   | 100.0 | р              | р              |
|                 | Demand Writing        |                   | District | 75.9  |                |                |
|                 |                       |                   | Province | 74.5  |                |                |
|                 |                       |                   | School   | 100.0 | р              | р              |
|                 | Poetic Reading        |                   | District | 67.1  |                |                |
|                 |                       |                   | Province | 65.7  |                |                |
|                 |                       |                   | School   | 71.4  | q              | q              |
|                 | Informational Reading |                   | District | 76.8  |                |                |
|                 |                       |                   | Province | 74.4  |                |                |
|                 |                       |                   | School   | 85.7  | р              | р              |
|                 | Visual Reading        |                   | District | 45.7  |                |                |
|                 |                       |                   | Province | 42.5  |                |                |
|                 | L'eterstern           |                   | School   | 57.1  | q              | q              |
|                 | Listening             |                   | District | 64.7  |                |                |
|                 |                       |                   | Province | 64.0  |                |                |
|                 |                       |                   | School   | 0.0   | q              | q              |
|                 | Speaking              |                   | District | 86.6  |                |                |
|                 |                       |                   | Province | 85.7  |                |                |

# 3 Year CRT (Subtest) Mark Trend 2005-2007 Multiple Choice

Rubrics Results: Percentage of students performing at Level 3 and Above 2005-2007

#218 - St. Joseph's Academy, Lamaline

Process Writing (10 % Sample)