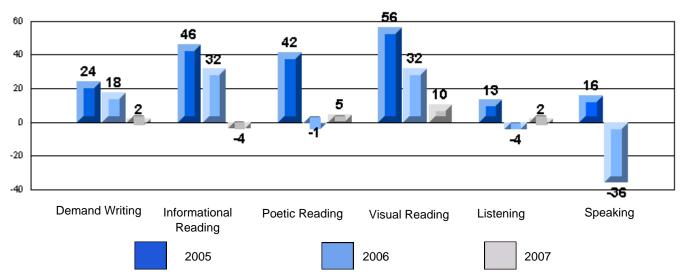

#213 - Lake Academy, Fortune

Grades: K-7

Rubrics Results: Percentage of students performing at Level 3 and Above 2005-2007

#213 - Lake Academy, Fortune

Grades: K-7

Difference from Provincial Mean, 2005-07

Rubrics Results: Percentage of students performing at Level 3 and Above 2005-2007