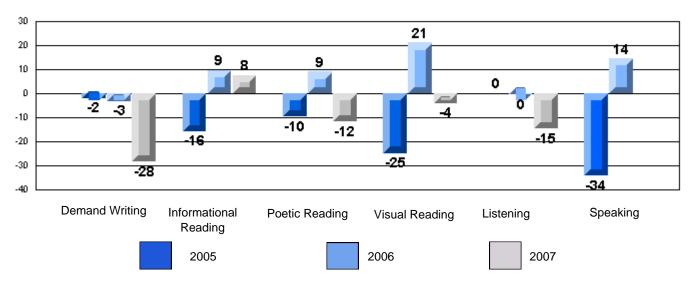

# 3 Year CRT (Subtest) Mark Trend 2005-2007 Multiple Choice

Rubrics Results: Percentage of students performing at Level 3 and Above 2005-2007

#218 - St. Joseph's Academy, Lamaline

Process Writing (10 % Sample)

Difference from Provincial Mean, 2005-07

Rubrics Results: Percentage of students performing at Level 3 and Above 2005-2007

District 4 - Eastern