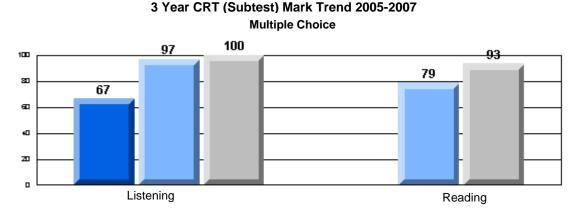

# 3 Year CRT (Subtest) Mark Trend 2005-2007 Multiple Choice

Rubrics Results: Percentage of students performing at Level 3 and Above 2005-2007

#218 - St. Joseph's Academy, Lamaline

Process Writing (10 % Sample)