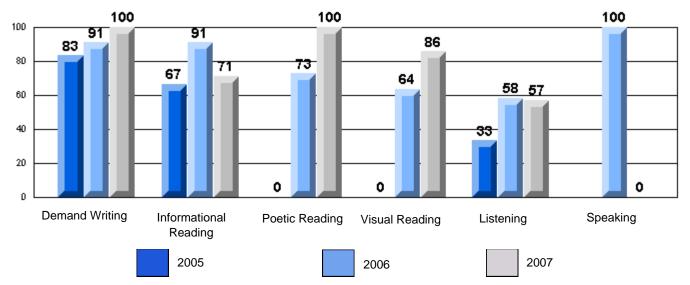

#213 - Lake Academy, Fortune

Grades: K-7

Rubrics Results: Percentage of students performing at Level 3 and Above 2005-2007

#213 - Lake Academy, Fortune

Grades: K-7

Difference from Provincial Mean, 2005-07

Rubrics Results: Percentage of students performing at Level 3 and Above 2005-2007