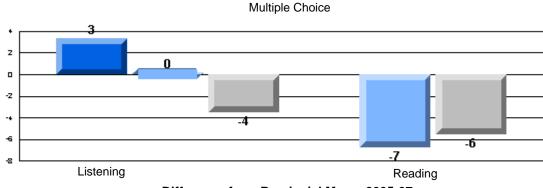

# 3 Year CRT (Subtest) Mark Trend 2005-2007 Multiple Choice

Rubrics Results: Percentage of students performing at Level 3 and Above 2005-2007

#218 - St. Joseph's Academy, Lamaline

Process Writing (10 % Sample)

Difference from Provincial Mean, 2005-07

Rubrics Results: Percentage of students performing at Level 3 and Above 2005-2007

District 4 - Eastern