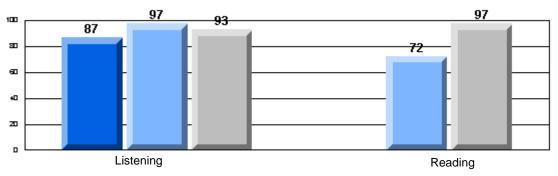

# 3 Year CRT (Subtest) Mark Trend 2005-2007 Multiple Choice

Rubrics Results: Percentage of students performing at Level 3 and Above 2005-2007

#218 - St. Joseph's Academy, Lamaline

Process Writing (10 % Sample)