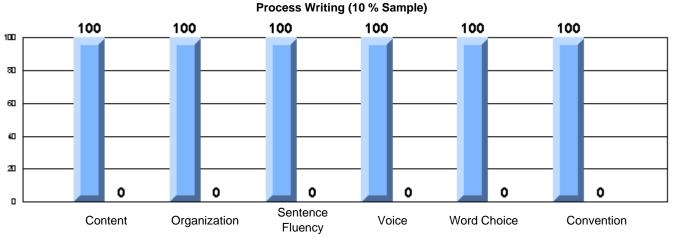

#213 - Lake Academy, Fortune

|                 |                       | Number of Students :                 | 36       |       | School         | School         |
|-----------------|-----------------------|--------------------------------------|----------|-------|----------------|----------------|
| Multiple Choice |                       |                                      |          | Mark  | vs<br>District | vs<br>Province |
|                 |                       |                                      | School   | 95.0  | р              | р              |
|                 | Reading               |                                      | District | 89.9  |                |                |
|                 | -                     |                                      | Province | 89.7  |                |                |
|                 |                       |                                      | School   | 96.3  | р              | р              |
|                 | Listening             |                                      | District | 92.6  |                |                |
|                 |                       |                                      | Province | 92.1  |                |                |
| Rubrics         |                       |                                      | School   | 100.0 | р              | р              |
| <u>aubrics</u>  | Г                     | - Content                            | District | 79.4  |                |                |
|                 |                       |                                      | Province | 81.4  |                |                |
|                 |                       |                                      | School   | 100.0 | р              | р              |
|                 | F                     | <ul> <li>Organization</li> </ul>     | District | 74.8  |                |                |
|                 |                       |                                      | Province | 77.7  |                |                |
|                 |                       |                                      | School   | 100.0 | р              | р              |
|                 | F                     | <ul> <li>Sentence Fluency</li> </ul> | District | 73.9  |                |                |
|                 | Process Writing       |                                      | Province | 77.0  |                |                |
|                 | J                     |                                      | School   | 100.0 | р              | р              |
|                 |                       | - Voice                              | District | 74.8  |                |                |
|                 |                       |                                      | Province | 73.9  |                |                |
|                 |                       |                                      | School   | 100.0 | р              | р              |
|                 | -                     | <ul> <li>Word Choice</li> </ul>      | District | 85.8  |                |                |
|                 |                       |                                      | Province | 86.1  |                |                |
|                 |                       |                                      | School   | 100.0 | р              | р              |
|                 | F                     | <ul> <li>Conventions</li> </ul>      | District | 83.6  |                |                |
|                 |                       |                                      | Province | 85.7  |                |                |
|                 |                       |                                      | School   | 85.7  | р              | р              |
|                 | Demand Writing        |                                      | District | 75.9  |                |                |
|                 |                       |                                      | Province | 74.5  |                |                |
|                 |                       |                                      | School   | 55.9  | q              | q              |
|                 | Poetic Reading        |                                      | District | 67.1  | •              | -              |
|                 |                       |                                      | Province | 65.7  |                |                |
|                 |                       |                                      | School   | 79.4  | р              | р              |
|                 | Informational Reading |                                      | District | 76.8  |                |                |
|                 |                       |                                      | Province | 74.4  |                |                |
|                 |                       |                                      | School   | 52.9  | р              | р              |
|                 | Visual Reading        |                                      | District | 45.7  |                |                |
|                 |                       |                                      | Province | 42.5  |                |                |
|                 |                       |                                      | School   | 55.6  | q              | q              |
|                 | Listening             |                                      | District | 64.7  |                |                |
|                 |                       |                                      | Province | 64.0  |                |                |
|                 | Speaking              |                                      | School   | 100.0 | р              | р              |
|                 | Speaking              |                                      | District | 86.6  |                |                |
|                 |                       |                                      | Province | 85.7  |                |                |