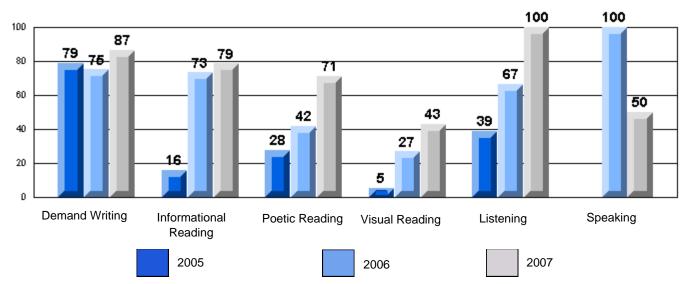

#213 - Lake Academy, Fortune

|                 |                       | Number of Students :                 | 36       |       | School         | School         |
|-----------------|-----------------------|--------------------------------------|----------|-------|----------------|----------------|
| Multiple Choice |                       |                                      |          | Mark  | vs<br>District | vs<br>Province |
|                 |                       |                                      | School   | 95.0  | р              | р              |
|                 | Reading               |                                      | District | 89.9  |                |                |
|                 | -                     |                                      | Province | 89.7  |                |                |
|                 |                       |                                      | School   | 96.3  | р              | р              |
|                 | Listening             |                                      | District | 92.6  |                |                |
|                 |                       |                                      | Province | 92.1  |                |                |
| Rubrics         |                       |                                      | School   | 100.0 | р              | р              |
| <u>aubrics</u>  | Г                     | - Content                            | District | 79.4  |                |                |
|                 |                       |                                      | Province | 81.4  |                |                |
|                 |                       |                                      | School   | 100.0 | р              | р              |
|                 | F                     | <ul> <li>Organization</li> </ul>     | District | 74.8  |                |                |
|                 |                       |                                      | Province | 77.7  |                |                |
|                 |                       |                                      | School   | 100.0 | р              | р              |
|                 | F                     | <ul> <li>Sentence Fluency</li> </ul> | District | 73.9  |                |                |
|                 | Process Writing       |                                      | Province | 77.0  |                |                |
|                 | J                     |                                      | School   | 100.0 | р              | р              |
|                 |                       | - Voice                              | District | 74.8  |                |                |
|                 |                       |                                      | Province | 73.9  |                |                |
|                 |                       |                                      | School   | 100.0 | р              | р              |
|                 | -                     | <ul> <li>Word Choice</li> </ul>      | District | 85.8  |                |                |
|                 |                       |                                      | Province | 86.1  |                |                |
|                 |                       |                                      | School   | 100.0 | р              | р              |
|                 | F                     | <ul> <li>Conventions</li> </ul>      | District | 83.6  |                |                |
|                 |                       |                                      | Province | 85.7  |                |                |
|                 |                       |                                      | School   | 85.7  | р              | р              |
|                 | Demand Writing        |                                      | District | 75.9  |                |                |
|                 |                       |                                      | Province | 74.5  |                |                |
|                 |                       |                                      | School   | 55.9  | q              | q              |
|                 | Poetic Reading        |                                      | District | 67.1  | •              | -              |
|                 |                       |                                      | Province | 65.7  |                |                |
|                 |                       |                                      | School   | 79.4  | р              | р              |
|                 | Informational Reading |                                      | District | 76.8  |                |                |
|                 |                       |                                      | Province | 74.4  |                |                |
|                 |                       |                                      | School   | 52.9  | р              | р              |
|                 | Visual Reading        |                                      | District | 45.7  |                |                |
|                 |                       |                                      | Province | 42.5  |                |                |
|                 |                       |                                      | School   | 55.6  | q              | q              |
|                 | Listening             |                                      | District | 64.7  |                |                |
|                 |                       |                                      | Province | 64.0  |                |                |
|                 | Speaking              |                                      | School   | 100.0 | р              | р              |
|                 | Speaking              |                                      | District | 86.6  |                |                |
|                 |                       |                                      | Province | 85.7  |                |                |

#213 - Lake Academy, Fortune

Grades: K-7

Rubrics Results: Percentage of students performing at Level 3 and Above 2005-2007

#213 - Lake Academy, Fortune

Grades: K-7

Difference from Provincial Mean, 2005-07

Rubrics Results: Percentage of students performing at Level 3 and Above 2005-2007