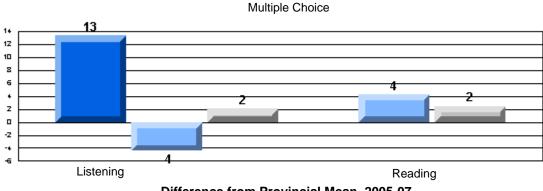

Process Writing (10 % Sample)

Difference from Provincial Mean, 2005-07

#218 - St. Joseph's Academy, Lamaline

|                 | Numl                  | ber of Students : | 7        |       | School         | School         |
|-----------------|-----------------------|-------------------|----------|-------|----------------|----------------|
| Multiple Choice |                       |                   |          | Mark  | vs<br>District | vs<br>Province |
| Multiple Choice |                       |                   | School   | 81.0  | a              | a              |
|                 | Reading               |                   | District | 89.9  | q              | q              |
|                 | Reading               |                   | Province | 89.7  |                |                |
|                 |                       |                   | School   | 90.5  | q              | G              |
|                 | Listening             |                   | District | 92.6  | Ч              | q              |
|                 | Listening             |                   | Province | 92.0  |                |                |
|                 |                       |                   | School   | 0.0   | q              | 0              |
| Rubrics         | Cor                   | ntent             | District | 79.4  | Ч              | q              |
|                 |                       |                   | Province | 81.4  |                |                |
|                 |                       |                   | School   | 0.0   | q              | a              |
|                 | - Ora                 | ganization        | District | 74.8  | Ч              | q              |
| Pro             |                       |                   | Province | 74.8  |                |                |
|                 |                       |                   | School   | 0.0   | q              | q              |
|                 | Sen                   | ntence Fluency    | District | 73.9  | *              |                |
|                 | Process Writing —     | -                 | Province | 77.0  |                |                |
|                 |                       |                   | School   | 0.0   | q              | q              |
|                 | Voie                  | се                | District | 74.8  |                | •              |
|                 |                       |                   | Province | 73.9  |                |                |
|                 |                       |                   | School   | 0.0   | q              | q              |
|                 | Woi                   | ord Choice        | District | 85.8  | 1              | 1              |
|                 |                       |                   | Province | 86.1  |                |                |
|                 |                       |                   | School   | 0.0   | q              | q              |
|                 | L Cor                 | nventions         | District | 83.6  |                |                |
|                 |                       |                   | Province | 85.7  |                |                |
|                 |                       |                   | School   | 100.0 | р              | р              |
|                 | Demand Writing        |                   | District | 75.9  |                |                |
|                 |                       |                   | Province | 74.5  |                |                |
|                 |                       |                   | School   | 100.0 | р              | р              |
|                 | Poetic Reading        |                   | District | 67.1  |                |                |
|                 |                       |                   | Province | 65.7  |                |                |
|                 |                       |                   | School   | 71.4  | q              | q              |
|                 | Informational Reading |                   | District | 76.8  |                |                |
|                 |                       |                   | Province | 74.4  |                |                |
|                 |                       |                   | School   | 85.7  | р              | р              |
|                 | Visual Reading        |                   | District | 45.7  |                |                |
|                 |                       |                   | Province | 42.5  |                |                |
|                 | L'eterstern           |                   | School   | 57.1  | q              | q              |
|                 | Listening             |                   | District | 64.7  |                |                |
|                 |                       |                   | Province | 64.0  |                |                |
|                 |                       |                   | School   | 0.0   | q              | q              |
|                 | Speaking              |                   | District | 86.6  |                |                |
|                 |                       |                   | Province | 85.7  |                |                |