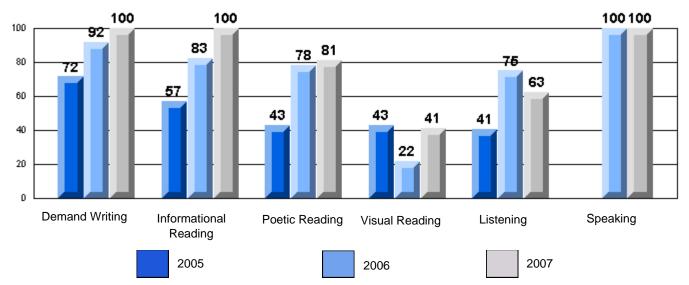

#213 - Lake Academy, Fortune

Grades: K-7

Rubrics Results: Percentage of students performing at Level 3 and Above 2005-2007

#213 - Lake Academy, Fortune

Grades: K-7

Difference from Provincial Mean, 2005-07

Rubrics Results: Percentage of students performing at Level 3 and Above 2005-2007