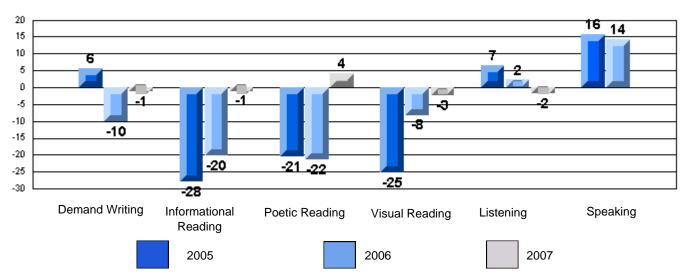

Process Writing (10 % Sample)

Difference from Provincial Mean, 2005-07

#218 - St. Joseph's Academy, Lamaline

|                 | Numl                  | ber of Students : | 7        |       | School         | School         |
|-----------------|-----------------------|-------------------|----------|-------|----------------|----------------|
| Multiple Choice |                       |                   |          | Mark  | vs<br>District | vs<br>Province |
| Multiple Choice |                       |                   | School   | 81.0  | a              | a              |
|                 | Reading               |                   | District | 89.9  | q              | q              |
|                 | Reading               |                   | Province | 89.7  |                |                |
|                 |                       |                   | School   | 90.5  | q              | G              |
|                 | Listening             |                   | District | 92.6  | Ч              | q              |
|                 | Listening             |                   | Province | 92.0  |                |                |
|                 |                       |                   | School   | 0.0   | q              | 0              |
| Rubrics         | Cor                   | ntent             | District | 79.4  | Ч              | q              |
|                 |                       |                   | Province | 81.4  |                |                |
|                 |                       |                   | School   | 0.0   | q              | a              |
|                 | - Ora                 | ganization        | District | 74.8  | Ч              | q              |
| Pro             |                       |                   | Province | 74.8  |                |                |
|                 |                       |                   | School   | 0.0   | q              | q              |
|                 | Sen                   | ntence Fluency    | District | 73.9  | *              |                |
|                 | Process Writing —     | -                 | Province | 77.0  |                |                |
|                 |                       |                   | School   | 0.0   | q              | q              |
|                 | Voie                  | се                | District | 74.8  |                | •              |
|                 |                       |                   | Province | 73.9  |                |                |
|                 |                       |                   | School   | 0.0   | q              | q              |
|                 | Woi                   | ord Choice        | District | 85.8  | 1              | 1              |
|                 |                       |                   | Province | 86.1  |                |                |
|                 |                       |                   | School   | 0.0   | q              | q              |
|                 | L Cor                 | nventions         | District | 83.6  |                |                |
|                 |                       |                   | Province | 85.7  |                |                |
|                 |                       |                   | School   | 100.0 | р              | р              |
|                 | Demand Writing        |                   | District | 75.9  |                |                |
|                 |                       |                   | Province | 74.5  |                |                |
|                 |                       |                   | School   | 100.0 | р              | р              |
|                 | Poetic Reading        |                   | District | 67.1  |                |                |
|                 |                       |                   | Province | 65.7  |                |                |
|                 |                       |                   | School   | 71.4  | q              | q              |
|                 | Informational Reading |                   | District | 76.8  |                |                |
|                 |                       |                   | Province | 74.4  |                |                |
|                 |                       |                   | School   | 85.7  | р              | р              |
|                 | Visual Reading        |                   | District | 45.7  |                |                |
|                 |                       |                   | Province | 42.5  |                |                |
|                 | L'eterstern           |                   | School   | 57.1  | q              | q              |
|                 | Listening             |                   | District | 64.7  |                |                |
|                 |                       |                   | Province | 64.0  |                |                |
|                 |                       |                   | School   | 0.0   | q              | q              |
|                 | Speaking              |                   | District | 86.6  |                |                |
|                 |                       |                   | Province | 85.7  |                |                |