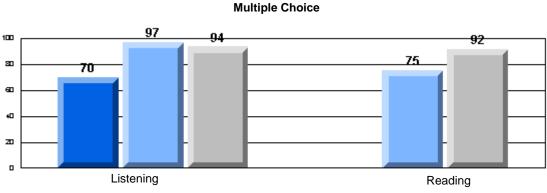

#213 - Lake Academy, Fortune

|                 |                       | Number of Students :                 | 36       |       | School         | School         |
|-----------------|-----------------------|--------------------------------------|----------|-------|----------------|----------------|
| Multiple Choice |                       |                                      |          | Mark  | vs<br>District | vs<br>Province |
|                 |                       |                                      | School   | 95.0  | р              | р              |
|                 | Reading               |                                      | District | 89.9  |                |                |
|                 | -                     |                                      | Province | 89.7  |                |                |
|                 |                       |                                      | School   | 96.3  | р              | р              |
|                 | Listening             |                                      | District | 92.6  |                |                |
|                 |                       |                                      | Province | 92.1  |                |                |
| Rubrics         |                       |                                      | School   | 100.0 | р              | р              |
| <u>aubrics</u>  | Г                     | - Content                            | District | 79.4  |                |                |
|                 |                       |                                      | Province | 81.4  |                |                |
|                 |                       |                                      | School   | 100.0 | р              | р              |
|                 | F                     | <ul> <li>Organization</li> </ul>     | District | 74.8  |                |                |
|                 |                       |                                      | Province | 77.7  |                |                |
|                 |                       |                                      | School   | 100.0 | р              | р              |
|                 | F                     | <ul> <li>Sentence Fluency</li> </ul> | District | 73.9  |                |                |
|                 | Process Writing       |                                      | Province | 77.0  |                |                |
|                 | J                     |                                      | School   | 100.0 | р              | р              |
|                 |                       | - Voice                              | District | 74.8  |                |                |
|                 |                       |                                      | Province | 73.9  |                |                |
|                 |                       |                                      | School   | 100.0 | р              | р              |
|                 | -                     | <ul> <li>Word Choice</li> </ul>      | District | 85.8  |                |                |
|                 |                       |                                      | Province | 86.1  |                |                |
|                 |                       |                                      | School   | 100.0 | р              | р              |
|                 | F                     | <ul> <li>Conventions</li> </ul>      | District | 83.6  |                |                |
|                 |                       |                                      | Province | 85.7  |                |                |
|                 |                       |                                      | School   | 85.7  | р              | р              |
|                 | Demand Writing        |                                      | District | 75.9  |                |                |
|                 |                       |                                      | Province | 74.5  |                |                |
|                 |                       |                                      | School   | 55.9  | q              | q              |
|                 | Poetic Reading        |                                      | District | 67.1  | •              | -              |
|                 |                       |                                      | Province | 65.7  |                |                |
|                 |                       |                                      | School   | 79.4  | р              | р              |
|                 | Informational Reading |                                      | District | 76.8  |                |                |
|                 |                       |                                      | Province | 74.4  |                |                |
|                 |                       |                                      | School   | 52.9  | р              | р              |
|                 | Visual Reading        |                                      | District | 45.7  |                |                |
|                 |                       |                                      | Province | 42.5  |                |                |
|                 |                       |                                      | School   | 55.6  | q              | q              |
|                 | Listening             |                                      | District | 64.7  |                |                |
|                 |                       |                                      | Province | 64.0  |                |                |
|                 | Speaking              |                                      | School   | 100.0 | р              | р              |
|                 | Speaking              |                                      | District | 86.6  |                |                |
|                 |                       |                                      | Province | 85.7  |                |                |