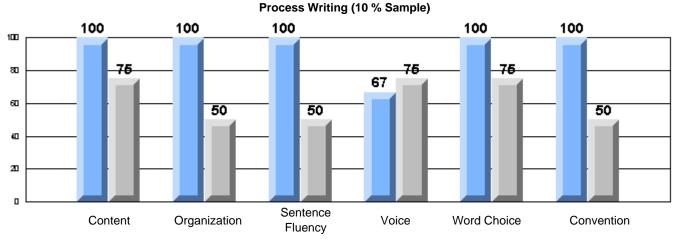

#213 - Lake Academy, Fortune

|                 |                       | Number of Students :                 | 36       |       | School         | School         |
|-----------------|-----------------------|--------------------------------------|----------|-------|----------------|----------------|
| Multiple Choice |                       |                                      |          | Mark  | vs<br>District | vs<br>Province |
|                 |                       |                                      | School   | 95.0  | р              | р              |
|                 | Reading               |                                      | District | 89.9  |                |                |
|                 | -                     |                                      | Province | 89.7  |                |                |
|                 |                       |                                      | School   | 96.3  | р              | р              |
|                 | Listening             |                                      | District | 92.6  |                |                |
|                 |                       |                                      | Province | 92.1  |                |                |
| Rubrics         |                       |                                      | School   | 100.0 | р              | р              |
| <u>aubrics</u>  | Г                     | - Content                            | District | 79.4  |                |                |
|                 |                       |                                      | Province | 81.4  |                |                |
|                 |                       |                                      | School   | 100.0 | р              | р              |
|                 | F                     | <ul> <li>Organization</li> </ul>     | District | 74.8  |                |                |
|                 |                       |                                      | Province | 77.7  |                |                |
|                 |                       |                                      | School   | 100.0 | р              | р              |
|                 | F                     | <ul> <li>Sentence Fluency</li> </ul> | District | 73.9  |                |                |
|                 | Process Writing       |                                      | Province | 77.0  |                |                |
|                 | J                     |                                      | School   | 100.0 | р              | р              |
|                 |                       | - Voice                              | District | 74.8  |                |                |
|                 |                       |                                      | Province | 73.9  |                |                |
|                 |                       |                                      | School   | 100.0 | р              | р              |
|                 | -                     | <ul> <li>Word Choice</li> </ul>      | District | 85.8  |                |                |
|                 |                       |                                      | Province | 86.1  |                |                |
|                 |                       |                                      | School   | 100.0 | р              | р              |
|                 | F                     | <ul> <li>Conventions</li> </ul>      | District | 83.6  |                |                |
|                 |                       |                                      | Province | 85.7  |                |                |
|                 |                       |                                      | School   | 85.7  | р              | р              |
|                 | Demand Writing        |                                      | District | 75.9  |                |                |
|                 |                       |                                      | Province | 74.5  |                |                |
|                 |                       |                                      | School   | 55.9  | q              | q              |
|                 | Poetic Reading        |                                      | District | 67.1  | •              | -              |
|                 |                       |                                      | Province | 65.7  |                |                |
|                 |                       |                                      | School   | 79.4  | р              | р              |
|                 | Informational Reading |                                      | District | 76.8  |                |                |
|                 |                       |                                      | Province | 74.4  |                |                |
|                 |                       |                                      | School   | 52.9  | р              | р              |
|                 | Visual Reading        |                                      | District | 45.7  |                |                |
|                 |                       |                                      | Province | 42.5  |                |                |
|                 |                       |                                      | School   | 55.6  | q              | q              |
|                 | Listening             |                                      | District | 64.7  |                |                |
|                 |                       |                                      | Province | 64.0  |                |                |
|                 | Speaking              |                                      | School   | 100.0 | р              | р              |
|                 | Speaking              |                                      | District | 86.6  |                |                |
|                 |                       |                                      | Province | 85.7  |                |                |