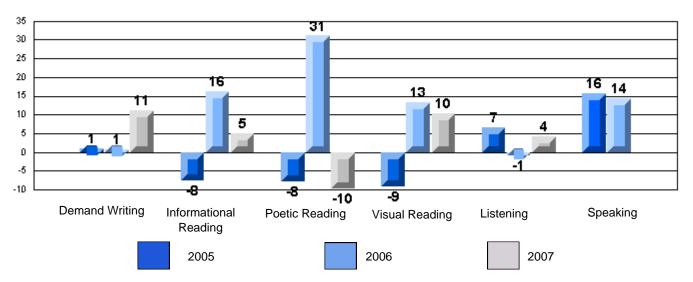

Difference from Provincial Mean, 2005-07

Rubrics Results: Percentage of students performing at Level 3 and Above 2005-2007

District 4 - Eastern