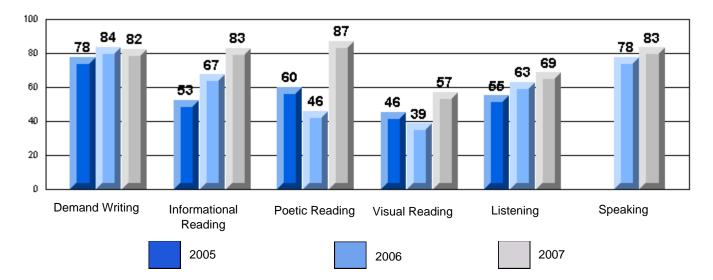

# 3 Year CRT (Subtest) Mark Trend 2005-2007 Multiple Choice

Rubrics Results: Percentage of students performing at Level 3 and Above 2005-2007

#218 - St. Joseph's Academy, Lamaline

Process Writing (10 % Sample)