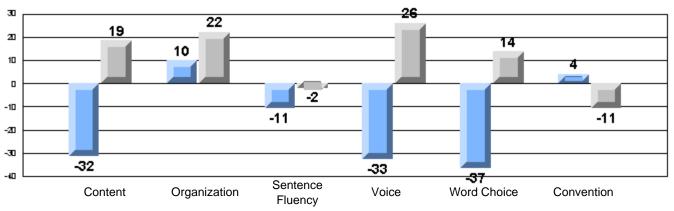

#213 - Lake Academy, Fortune

Grades: K-7

Rubrics Results: Percentage of students performing at Level 3 and Above 2005-2007

#213 - Lake Academy, Fortune

Grades: K-7

Difference from Provincial Mean, 2005-07

Rubrics Results: Percentage of students performing at Level 3 and Above 2005-2007