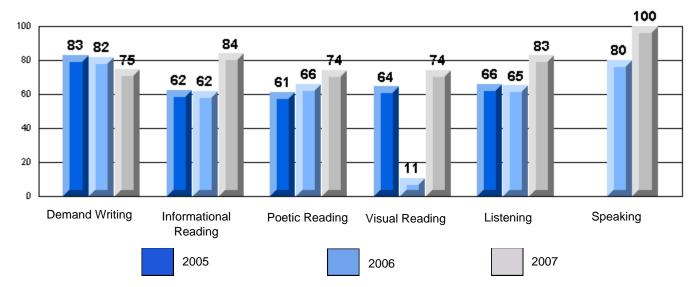

#213 - Lake Academy, Fortune

Grades: K-7

Rubrics Results: Percentage of students performing at Level 3 and Above 2005-2007

#213 - Lake Academy, Fortune

Grades: K-7

Difference from Provincial Mean, 2005-07

Rubrics Results: Percentage of students performing at Level 3 and Above 2005-2007