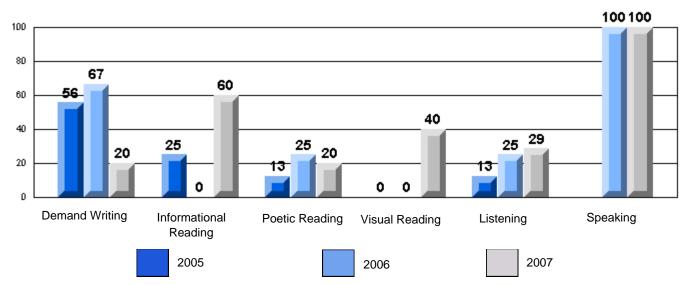

Process Writing (10 % Sample)

Difference from Provincial Mean, 2005-07

#218 - St. Joseph's Academy, Lamaline

|                 | Numl                  | ber of Students : | 7        |       | School         | School         |
|-----------------|-----------------------|-------------------|----------|-------|----------------|----------------|
| Multiple Choice |                       |                   |          | Mark  | vs<br>District | vs<br>Province |
| Multiple Choice |                       |                   | School   | 81.0  | a              | a              |
|                 | Reading               |                   | District | 89.9  | q              | q              |
|                 | Reading               |                   | Province | 89.7  |                |                |
|                 |                       |                   | School   | 90.5  | q              | G              |
|                 | Listening             |                   | District | 92.6  | Ч              | q              |
|                 | Listening             |                   | Province | 92.0  |                |                |
|                 |                       |                   | School   | 0.0   | q              | 0              |
| Rubrics         | Cor                   | ntent             | District | 79.4  | Ч              | q              |
|                 |                       |                   | Province | 81.4  |                |                |
|                 |                       |                   | School   | 0.0   | q              | a              |
|                 | - Ora                 | ganization        | District | 74.8  | Ч              | q              |
| Pro             |                       |                   | Province | 74.8  |                |                |
|                 |                       |                   | School   | 0.0   | q              | q              |
|                 | Sen                   | ntence Fluency    | District | 73.9  | *              |                |
|                 | Process Writing —     | -                 | Province | 77.0  |                |                |
|                 |                       |                   | School   | 0.0   | q              | q              |
|                 | Voie                  | се                | District | 74.8  |                | •              |
|                 |                       |                   | Province | 73.9  |                |                |
|                 |                       |                   | School   | 0.0   | q              | q              |
|                 | Woi                   | ord Choice        | District | 85.8  | 1              | 1              |
|                 |                       |                   | Province | 86.1  |                |                |
|                 |                       |                   | School   | 0.0   | q              | q              |
|                 | L Cor                 | nventions         | District | 83.6  |                |                |
|                 |                       |                   | Province | 85.7  |                |                |
|                 |                       |                   | School   | 100.0 | р              | р              |
|                 | Demand Writing        |                   | District | 75.9  |                |                |
|                 |                       |                   | Province | 74.5  |                |                |
|                 |                       |                   | School   | 100.0 | р              | р              |
|                 | Poetic Reading        |                   | District | 67.1  |                |                |
|                 |                       |                   | Province | 65.7  |                |                |
|                 |                       |                   | School   | 71.4  | q              | q              |
|                 | Informational Reading |                   | District | 76.8  |                |                |
|                 |                       |                   | Province | 74.4  |                |                |
|                 |                       |                   | School   | 85.7  | р              | р              |
|                 | Visual Reading        |                   | District | 45.7  |                |                |
|                 |                       |                   | Province | 42.5  |                |                |
|                 | L'eterstern           |                   | School   | 57.1  | q              | q              |
|                 | Listening             |                   | District | 64.7  |                |                |
|                 |                       |                   | Province | 64.0  |                |                |
|                 |                       |                   | School   | 0.0   | q              | q              |
|                 | Speaking              |                   | District | 86.6  |                |                |
|                 |                       |                   | Province | 85.7  |                |                |

#218 - St. Joseph's Academy, Lamaline

Grades: K-12

# 3 Year CRT (Subtest) Mark Trend 2005-2007 Multiple Choice

Rubrics Results: Percentage of students performing at Level 3 and Above 2005-2007

#218 - St. Joseph's Academy, Lamaline

Process Writing (10 % Sample)