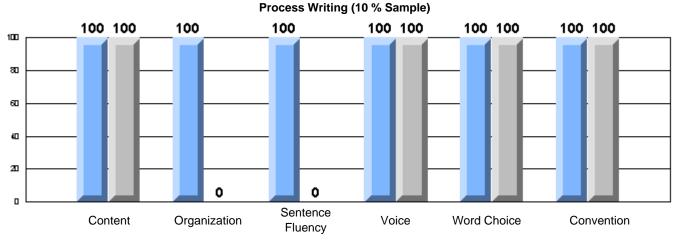

Process Writing (10 % Sample)

Difference from Provincial Mean, 2005-07

#218 - St. Joseph's Academy, Lamaline

|                 | Numl                  | ber of Students : | 7        |       | School         | School         |
|-----------------|-----------------------|-------------------|----------|-------|----------------|----------------|
| Multiple Choice |                       |                   |          | Mark  | vs<br>District | vs<br>Province |
| Multiple Choice |                       |                   | School   | 81.0  | a              | a              |
|                 | Reading               |                   | District | 89.9  | q              | q              |
|                 | Reading               |                   | Province | 89.7  |                |                |
|                 |                       |                   | School   | 90.5  | q              | G              |
|                 | Listening             |                   | District | 92.6  | Ч              | q              |
|                 | Listening             |                   | Province | 92.0  |                |                |
|                 |                       |                   | School   | 0.0   | q              | 0              |
| Rubrics         | Cor                   | ntent             | District | 79.4  | Ч              | q              |
|                 |                       |                   | Province | 81.4  |                |                |
|                 |                       |                   | School   | 0.0   | q              | a              |
|                 | - Ora                 | ganization        | District | 74.8  | Ч              | q              |
| Pro             |                       |                   | Province | 74.8  |                |                |
|                 |                       |                   | School   | 0.0   | q              | q              |
|                 | Sen                   | ntence Fluency    | District | 73.9  | *              |                |
|                 | Process Writing —     | -                 | Province | 77.0  |                |                |
|                 |                       |                   | School   | 0.0   | q              | q              |
|                 | Voie                  | се                | District | 74.8  |                | •              |
|                 |                       |                   | Province | 73.9  |                |                |
|                 |                       |                   | School   | 0.0   | q              | q              |
|                 | Woi                   | ord Choice        | District | 85.8  | 1              | 1              |
|                 |                       |                   | Province | 86.1  |                |                |
|                 |                       |                   | School   | 0.0   | q              | q              |
|                 | L Cor                 | nventions         | District | 83.6  |                |                |
|                 |                       |                   | Province | 85.7  |                |                |
|                 |                       |                   | School   | 100.0 | р              | р              |
|                 | Demand Writing        |                   | District | 75.9  |                |                |
|                 |                       |                   | Province | 74.5  |                |                |
|                 |                       |                   | School   | 100.0 | р              | р              |
|                 | Poetic Reading        |                   | District | 67.1  |                |                |
|                 |                       |                   | Province | 65.7  |                |                |
|                 |                       |                   | School   | 71.4  | q              | q              |
|                 | Informational Reading |                   | District | 76.8  |                |                |
|                 |                       |                   | Province | 74.4  |                |                |
|                 |                       |                   | School   | 85.7  | р              | р              |
|                 | Visual Reading        |                   | District | 45.7  |                |                |
|                 |                       |                   | Province | 42.5  |                |                |
|                 | L'eterstern           |                   | School   | 57.1  | q              | q              |
|                 | Listening             |                   | District | 64.7  |                |                |
|                 |                       |                   | Province | 64.0  |                |                |
|                 |                       |                   | School   | 0.0   | q              | q              |
|                 | Speaking              |                   | District | 86.6  |                |                |
|                 |                       |                   | Province | 85.7  |                |                |