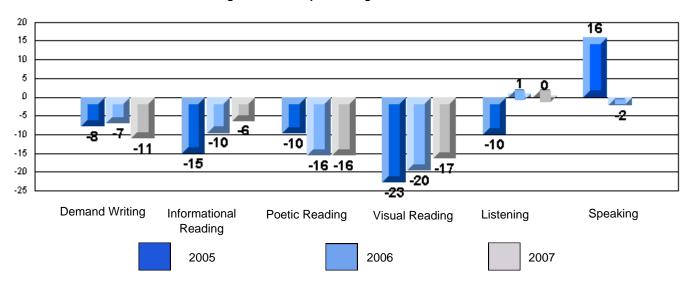

# 3 Year CRT (Subtest) Mark Trend 2005-2007 Multiple Choice

Rubrics Results: Percentage of students performing at Level 3 and Above 2005-2007

#218 - St. Joseph's Academy, Lamaline

Process Writing (10 % Sample)

Difference from Provincial Mean, 2005-07

Rubrics Results: Percentage of students performing at Level 3 and Above 2005-2007

District 4 - Eastern