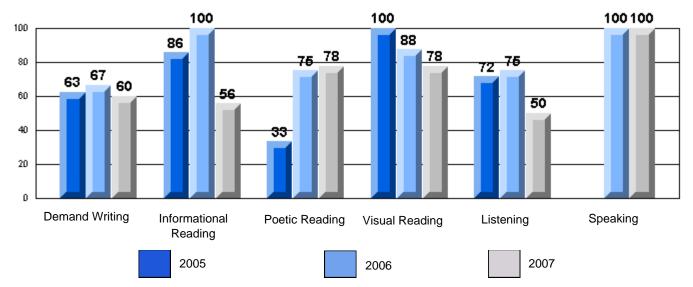

#213 - Lake Academy, Fortune

Grades: K-7

Rubrics Results: Percentage of students performing at Level 3 and Above 2005-2007

#213 - Lake Academy, Fortune

Grades: K-7

Difference from Provincial Mean, 2005-07

Rubrics Results: Percentage of students performing at Level 3 and Above 2005-2007