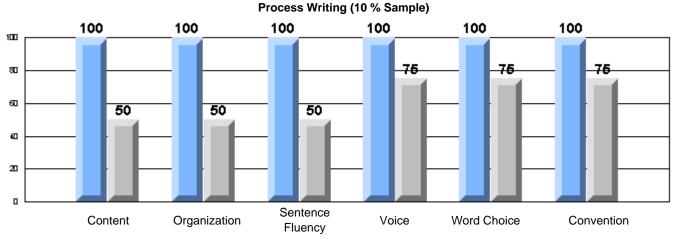

#213 - Lake Academy, Fortune

|                 |                       | Number of Students :                 | 36       |       | School         | School         |
|-----------------|-----------------------|--------------------------------------|----------|-------|----------------|----------------|
| Multiple Choice |                       |                                      |          | Mark  | vs<br>District | vs<br>Province |
|                 |                       |                                      | School   | 95.0  | р              | р              |
|                 | Reading               |                                      | District | 89.9  |                |                |
|                 | -                     |                                      | Province | 89.7  |                |                |
|                 |                       |                                      | School   | 96.3  | р              | р              |
|                 | Listening             |                                      | District | 92.6  |                |                |
|                 |                       |                                      | Province | 92.1  |                |                |
| Rubrics         |                       |                                      | School   | 100.0 | р              | р              |
| <u>aubrics</u>  | Г                     | - Content                            | District | 79.4  |                |                |
|                 |                       |                                      | Province | 81.4  |                |                |
|                 |                       |                                      | School   | 100.0 | р              | р              |
|                 | F                     | <ul> <li>Organization</li> </ul>     | District | 74.8  |                |                |
|                 |                       |                                      | Province | 77.7  |                |                |
|                 |                       |                                      | School   | 100.0 | р              | р              |
|                 | F                     | <ul> <li>Sentence Fluency</li> </ul> | District | 73.9  |                |                |
|                 | Process Writing       |                                      | Province | 77.0  |                |                |
|                 | J                     |                                      | School   | 100.0 | р              | р              |
|                 |                       | - Voice                              | District | 74.8  |                |                |
|                 |                       |                                      | Province | 73.9  |                |                |
|                 |                       |                                      | School   | 100.0 | р              | р              |
|                 | -                     | <ul> <li>Word Choice</li> </ul>      | District | 85.8  |                |                |
|                 |                       |                                      | Province | 86.1  |                |                |
|                 |                       |                                      | School   | 100.0 | р              | р              |
|                 | F                     | <ul> <li>Conventions</li> </ul>      | District | 83.6  |                |                |
|                 |                       |                                      | Province | 85.7  |                |                |
|                 |                       |                                      | School   | 85.7  | р              | р              |
|                 | Demand Writing        |                                      | District | 75.9  |                |                |
|                 |                       |                                      | Province | 74.5  |                |                |
|                 |                       |                                      | School   | 55.9  | q              | q              |
|                 | Poetic Reading        |                                      | District | 67.1  | •              | -              |
|                 |                       |                                      | Province | 65.7  |                |                |
|                 |                       |                                      | School   | 79.4  | р              | р              |
|                 | Informational Reading |                                      | District | 76.8  |                |                |
|                 |                       |                                      | Province | 74.4  |                |                |
|                 |                       |                                      | School   | 52.9  | р              | р              |
|                 | Visual Reading        |                                      | District | 45.7  |                |                |
|                 |                       |                                      | Province | 42.5  |                |                |
|                 |                       |                                      | School   | 55.6  | q              | q              |
|                 | Listening             |                                      | District | 64.7  |                |                |
|                 |                       |                                      | Province | 64.0  |                |                |
|                 | Speaking              |                                      | School   | 100.0 | р              | р              |
|                 | Speaking              |                                      | District | 86.6  |                |                |
|                 |                       |                                      | Province | 85.7  |                |                |