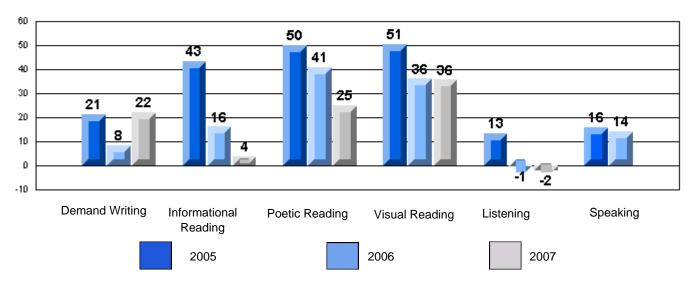

#213 - Lake Academy, Fortune

Grades: K-7

Rubrics Results: Percentage of students performing at Level 3 and Above 2005-2007

#213 - Lake Academy, Fortune

Grades: K-7

Difference from Provincial Mean, 2005-07

Rubrics Results: Percentage of students performing at Level 3 and Above 2005-2007