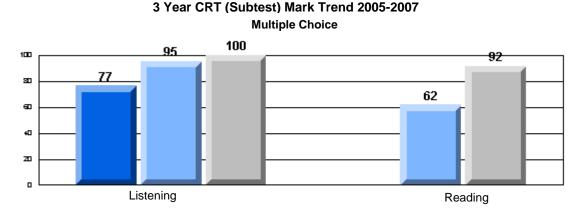

# 3 Year CRT (Subtest) Mark Trend 2005-2007 Multiple Choice

Rubrics Results: Percentage of students performing at Level 3 and Above 2005-2007

#218 - St. Joseph's Academy, Lamaline

Process Writing (10 % Sample)