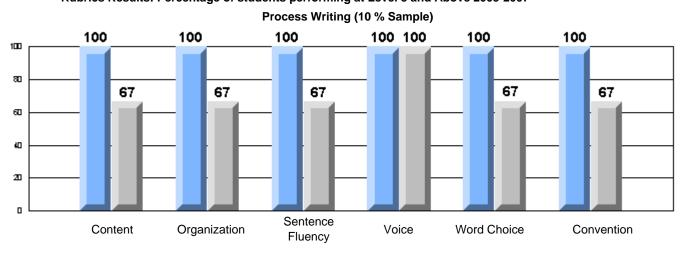

#213 - Lake Academy, Fortune

Grades: K-7

Rubrics Results: Percentage of students performing at Level 3 and Above 2005-2007

#213 - Lake Academy, Fortune

Grades: K-7

Difference from Provincial Mean, 2005-07

Rubrics Results: Percentage of students performing at Level 3 and Above 2005-2007

Process Writing (10 % Sample)

Difference from Provincial Mean, 2005-07

#218 - St. Joseph's Academy, Lamaline

|                 | Numl                  | ber of Students : | 7        |       | School         | School         |
|-----------------|-----------------------|-------------------|----------|-------|----------------|----------------|
| Multiple Choice |                       |                   |          | Mark  | vs<br>District | vs<br>Province |
| Multiple Choice |                       |                   | School   | 81.0  | a              | a              |
|                 | Reading               |                   | District | 89.9  | q              | q              |
|                 | Reading               |                   | Province | 89.7  |                |                |
|                 |                       |                   | School   | 90.5  | q              | G              |
|                 | Listening             |                   | District | 92.6  | Ч              | q              |
|                 | Listening             |                   | Province | 92.0  |                |                |
|                 |                       |                   | School   | 0.0   | q              | 0              |
| Rubrics         | Cor                   | ntent             | District | 79.4  | Ч              | q              |
|                 |                       |                   | Province | 81.4  |                |                |
|                 |                       |                   | School   | 0.0   | q              | a              |
|                 | - Ora                 | ganization        | District | 74.8  | Ч              | q              |
| Pro             |                       |                   | Province | 74.8  |                |                |
|                 |                       |                   | School   | 0.0   | q              | q              |
|                 | Sen                   | ntence Fluency    | District | 73.9  | *              |                |
|                 | Process Writing —     | -                 | Province | 77.0  |                |                |
|                 |                       |                   | School   | 0.0   | q              | q              |
|                 | Voie                  | се                | District | 74.8  |                | •              |
|                 |                       |                   | Province | 73.9  |                |                |
|                 |                       |                   | School   | 0.0   | q              | q              |
|                 | Woi                   | ord Choice        | District | 85.8  | 1              | 1              |
|                 |                       |                   | Province | 86.1  |                |                |
|                 |                       |                   | School   | 0.0   | q              | q              |
|                 | L Cor                 | nventions         | District | 83.6  |                |                |
|                 |                       |                   | Province | 85.7  |                |                |
|                 |                       |                   | School   | 100.0 | р              | р              |
|                 | Demand Writing        |                   | District | 75.9  |                |                |
|                 |                       |                   | Province | 74.5  |                |                |
|                 |                       |                   | School   | 100.0 | р              | р              |
|                 | Poetic Reading        |                   | District | 67.1  |                |                |
|                 |                       |                   | Province | 65.7  |                |                |
|                 |                       |                   | School   | 71.4  | q              | q              |
|                 | Informational Reading |                   | District | 76.8  |                |                |
|                 |                       |                   | Province | 74.4  |                |                |
|                 |                       |                   | School   | 85.7  | р              | р              |
|                 | Visual Reading        |                   | District | 45.7  |                |                |
|                 |                       |                   | Province | 42.5  |                |                |
|                 | L'eterstern           |                   | School   | 57.1  | q              | q              |
|                 | Listening             |                   | District | 64.7  |                |                |
|                 |                       |                   | Province | 64.0  |                |                |
|                 |                       |                   | School   | 0.0   | q              | q              |
|                 | Speaking              |                   | District | 86.6  |                |                |
|                 |                       |                   | Province | 85.7  |                |                |