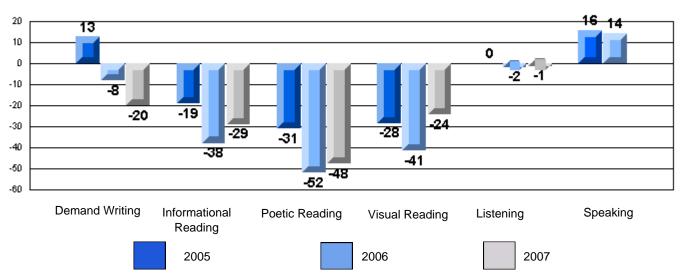

Difference from Provincial Mean, 2005-07

Rubrics Results: Percentage of students performing at Level 3 and Above 2005-2007

District 4 - Eastern