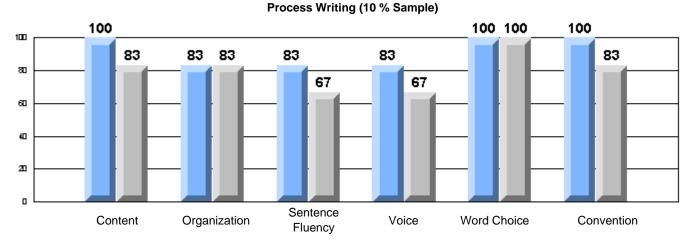

Process Writing (10 % Sample)

Difference from Provincial Mean, 2005-07

#218 - St. Joseph's Academy, Lamaline

|                 | Numl                  | ber of Students : | 7        |       | School         | School         |
|-----------------|-----------------------|-------------------|----------|-------|----------------|----------------|
| Multiple Choice |                       |                   |          | Mark  | vs<br>District | vs<br>Province |
| Multiple Choice |                       |                   | School   | 81.0  | a              | a              |
|                 | Reading               |                   | District | 89.9  | q              | q              |
|                 | Reading               |                   | Province | 89.7  |                |                |
|                 |                       |                   | School   | 90.5  | q              | G              |
|                 | Listening             |                   | District | 92.6  | Ч              | q              |
|                 | Listening             |                   | Province | 92.0  |                |                |
|                 |                       |                   | School   | 0.0   | q              | 0              |
| Rubrics         | Cor                   | ntent             | District | 79.4  | Ч              | q              |
|                 |                       |                   | Province | 81.4  |                |                |
|                 |                       |                   | School   | 0.0   | q              | a              |
|                 | - Ora                 | ganization        | District | 74.8  | Ч              | q              |
| Pro             |                       |                   | Province | 74.8  |                |                |
|                 |                       |                   | School   | 0.0   | q              | q              |
|                 | Sen                   | ntence Fluency    | District | 73.9  | *              |                |
|                 | Process Writing —     | -                 | Province | 77.0  |                |                |
|                 |                       |                   | School   | 0.0   | q              | q              |
|                 | Voie                  | се                | District | 74.8  |                | •              |
|                 |                       |                   | Province | 73.9  |                |                |
|                 |                       |                   | School   | 0.0   | q              | q              |
|                 | Woi                   | ord Choice        | District | 85.8  | 1              | 1              |
|                 |                       |                   | Province | 86.1  |                |                |
|                 |                       |                   | School   | 0.0   | q              | q              |
|                 | L Cor                 | nventions         | District | 83.6  |                |                |
|                 |                       |                   | Province | 85.7  |                |                |
|                 |                       |                   | School   | 100.0 | р              | р              |
|                 | Demand Writing        |                   | District | 75.9  |                |                |
|                 |                       |                   | Province | 74.5  |                |                |
|                 |                       |                   | School   | 100.0 | р              | р              |
|                 | Poetic Reading        |                   | District | 67.1  |                |                |
|                 |                       |                   | Province | 65.7  |                |                |
|                 |                       |                   | School   | 71.4  | q              | q              |
|                 | Informational Reading |                   | District | 76.8  |                |                |
|                 |                       |                   | Province | 74.4  |                |                |
|                 |                       |                   | School   | 85.7  | р              | р              |
|                 | Visual Reading        |                   | District | 45.7  |                |                |
|                 |                       |                   | Province | 42.5  |                |                |
|                 | L'eterstern           |                   | School   | 57.1  | q              | q              |
|                 | Listening             |                   | District | 64.7  |                |                |
|                 |                       |                   | Province | 64.0  |                |                |
|                 |                       |                   | School   | 0.0   | q              | q              |
|                 | Speaking              |                   | District | 86.6  |                |                |
|                 |                       |                   | Province | 85.7  |                |                |