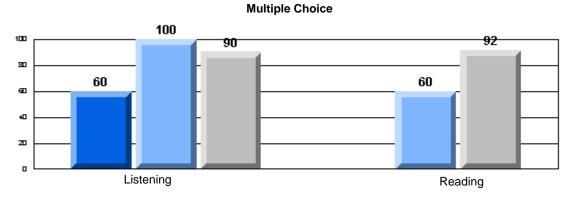

#213 - Lake Academy, Fortune

|                 |                       | Number of Students :                 | 36       |       | School         | School         |
|-----------------|-----------------------|--------------------------------------|----------|-------|----------------|----------------|
| Multiple Choice |                       |                                      |          | Mark  | vs<br>District | vs<br>Province |
|                 |                       |                                      | School   | 95.0  | р              | р              |
|                 | Reading               |                                      | District | 89.9  |                |                |
|                 | -                     |                                      | Province | 89.7  |                |                |
|                 |                       |                                      | School   | 96.3  | р              | р              |
|                 | Listening             |                                      | District | 92.6  |                |                |
|                 |                       |                                      | Province | 92.1  |                |                |
| Rubrics         |                       |                                      | School   | 100.0 | р              | р              |
| <u>aubrics</u>  | Г                     | - Content                            | District | 79.4  |                |                |
|                 |                       |                                      | Province | 81.4  |                |                |
|                 |                       |                                      | School   | 100.0 | р              | р              |
|                 | F                     | <ul> <li>Organization</li> </ul>     | District | 74.8  |                |                |
|                 |                       |                                      | Province | 77.7  |                |                |
|                 |                       |                                      | School   | 100.0 | р              | р              |
|                 | F                     | <ul> <li>Sentence Fluency</li> </ul> | District | 73.9  |                |                |
|                 | Process Writing       |                                      | Province | 77.0  |                |                |
|                 | J                     |                                      | School   | 100.0 | р              | р              |
|                 |                       | - Voice                              | District | 74.8  |                |                |
|                 |                       |                                      | Province | 73.9  |                |                |
|                 |                       |                                      | School   | 100.0 | р              | р              |
|                 | -                     | <ul> <li>Word Choice</li> </ul>      | District | 85.8  |                |                |
|                 |                       |                                      | Province | 86.1  |                |                |
|                 |                       |                                      | School   | 100.0 | р              | р              |
|                 | F                     | <ul> <li>Conventions</li> </ul>      | District | 83.6  |                |                |
|                 |                       |                                      | Province | 85.7  |                |                |
|                 |                       |                                      | School   | 85.7  | р              | р              |
|                 | Demand Writing        |                                      | District | 75.9  |                |                |
|                 |                       |                                      | Province | 74.5  |                |                |
|                 |                       |                                      | School   | 55.9  | q              | q              |
|                 | Poetic Reading        |                                      | District | 67.1  | •              | -              |
|                 |                       |                                      | Province | 65.7  |                |                |
|                 |                       |                                      | School   | 79.4  | р              | р              |
|                 | Informational Reading |                                      | District | 76.8  |                |                |
|                 |                       |                                      | Province | 74.4  |                |                |
|                 |                       |                                      | School   | 52.9  | р              | р              |
|                 | Visual Reading        |                                      | District | 45.7  |                |                |
|                 |                       |                                      | Province | 42.5  |                |                |
|                 |                       |                                      | School   | 55.6  | q              | q              |
|                 | Listening             |                                      | District | 64.7  |                |                |
|                 |                       |                                      | Province | 64.0  |                |                |
|                 | Speaking              |                                      | School   | 100.0 | р              | р              |
|                 | Speaking              |                                      | District | 86.6  |                |                |
|                 |                       |                                      | Province | 85.7  |                |                |