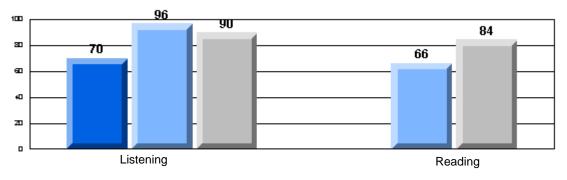

Process Writing (10 % Sample)

Difference from Provincial Mean, 2005-07

#218 - St. Joseph's Academy, Lamaline

|                 | Numl                  | ber of Students : | 7        |       | School         | School         |
|-----------------|-----------------------|-------------------|----------|-------|----------------|----------------|
| Multiple Choice |                       |                   |          | Mark  | vs<br>District | vs<br>Province |
| Multiple Choice |                       |                   | School   | 81.0  | a              | a              |
|                 | Reading               |                   | District | 89.9  | q              | q              |
|                 | Reading               |                   | Province | 89.7  |                |                |
|                 |                       |                   | School   | 90.5  | q              | G              |
|                 | Listening             |                   | District | 92.6  | Ч              | q              |
|                 | Listening             |                   | Province | 92.0  |                |                |
|                 |                       |                   | School   | 0.0   | q              | 0              |
| Rubrics         | Cor                   | ntent             | District | 79.4  | Ч              | q              |
|                 |                       |                   | Province | 81.4  |                |                |
|                 |                       |                   | School   | 0.0   | q              | a              |
|                 | - Ora                 | ganization        | District | 74.8  | Ч              | q              |
| Pro             |                       |                   | Province | 74.8  |                |                |
|                 |                       |                   | School   | 0.0   | q              | q              |
|                 | Sen                   | ntence Fluency    | District | 73.9  | *              |                |
|                 | Process Writing —     | -                 | Province | 77.0  |                |                |
|                 |                       |                   | School   | 0.0   | q              | q              |
|                 | Voie                  | се                | District | 74.8  |                | •              |
|                 |                       |                   | Province | 73.9  |                |                |
|                 |                       |                   | School   | 0.0   | q              | q              |
|                 | Woi                   | ord Choice        | District | 85.8  | 1              | 1              |
|                 |                       |                   | Province | 86.1  |                |                |
|                 |                       |                   | School   | 0.0   | q              | q              |
|                 | L Cor                 | nventions         | District | 83.6  |                |                |
|                 |                       |                   | Province | 85.7  |                |                |
|                 |                       |                   | School   | 100.0 | р              | р              |
|                 | Demand Writing        |                   | District | 75.9  |                |                |
|                 |                       |                   | Province | 74.5  |                |                |
|                 |                       |                   | School   | 100.0 | р              | р              |
|                 | Poetic Reading        |                   | District | 67.1  |                |                |
|                 |                       |                   | Province | 65.7  |                |                |
|                 |                       |                   | School   | 71.4  | q              | q              |
|                 | Informational Reading |                   | District | 76.8  |                |                |
|                 |                       |                   | Province | 74.4  |                |                |
|                 |                       |                   | School   | 85.7  | р              | р              |
|                 | Visual Reading        |                   | District | 45.7  |                |                |
|                 |                       |                   | Province | 42.5  |                |                |
|                 | L'eterstern           |                   | School   | 57.1  | q              | q              |
|                 | Listening             |                   | District | 64.7  |                |                |
|                 |                       |                   | Province | 64.0  |                |                |
|                 |                       |                   | School   | 0.0   | q              | q              |
|                 | Speaking              |                   | District | 86.6  |                |                |
|                 |                       |                   | Province | 85.7  |                |                |

# 3 Year CRT (Subtest) Mark Trend 2005-2007 Multiple Choice

Rubrics Results: Percentage of students performing at Level 3 and Above 2005-2007

#218 - St. Joseph's Academy, Lamaline

Process Writing (10 % Sample)