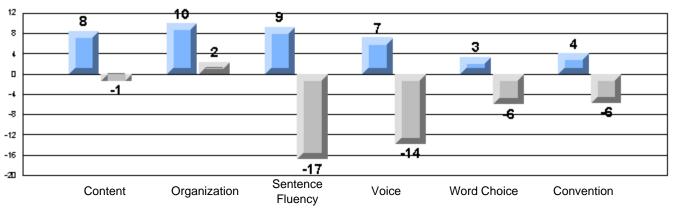

#213 - Lake Academy, Fortune

|                 |                       | Number of Students :                 | 36       |       | School         | School         |
|-----------------|-----------------------|--------------------------------------|----------|-------|----------------|----------------|
| Multiple Choice |                       |                                      |          | Mark  | vs<br>District | vs<br>Province |
|                 |                       |                                      | School   | 95.0  | р              | р              |
|                 | Reading               |                                      | District | 89.9  |                |                |
|                 | -                     |                                      | Province | 89.7  |                |                |
|                 |                       |                                      | School   | 96.3  | р              | р              |
|                 | Listening             |                                      | District | 92.6  |                |                |
|                 |                       |                                      | Province | 92.1  |                |                |
| Rubrics         |                       |                                      | School   | 100.0 | р              | р              |
| <u>aubrics</u>  | Г                     | - Content                            | District | 79.4  |                |                |
|                 |                       |                                      | Province | 81.4  |                |                |
|                 |                       |                                      | School   | 100.0 | р              | р              |
|                 | F                     | <ul> <li>Organization</li> </ul>     | District | 74.8  |                |                |
|                 |                       |                                      | Province | 77.7  |                |                |
|                 |                       |                                      | School   | 100.0 | р              | р              |
|                 | F                     | <ul> <li>Sentence Fluency</li> </ul> | District | 73.9  |                |                |
|                 | Process Writing       |                                      | Province | 77.0  |                |                |
|                 | J                     |                                      | School   | 100.0 | р              | р              |
|                 |                       | - Voice                              | District | 74.8  |                |                |
|                 |                       |                                      | Province | 73.9  |                |                |
|                 |                       |                                      | School   | 100.0 | р              | р              |
|                 | -                     | <ul> <li>Word Choice</li> </ul>      | District | 85.8  |                |                |
|                 |                       |                                      | Province | 86.1  |                |                |
|                 |                       |                                      | School   | 100.0 | р              | р              |
|                 | F                     | <ul> <li>Conventions</li> </ul>      | District | 83.6  |                |                |
|                 |                       |                                      | Province | 85.7  |                |                |
|                 |                       |                                      | School   | 85.7  | р              | р              |
|                 | Demand Writing        |                                      | District | 75.9  |                |                |
|                 |                       |                                      | Province | 74.5  |                |                |
|                 |                       |                                      | School   | 55.9  | q              | q              |
|                 | Poetic Reading        |                                      | District | 67.1  | •              | -              |
|                 |                       |                                      | Province | 65.7  |                |                |
|                 |                       |                                      | School   | 79.4  | р              | р              |
|                 | Informational Reading |                                      | District | 76.8  |                |                |
|                 |                       |                                      | Province | 74.4  |                |                |
|                 |                       |                                      | School   | 52.9  | р              | р              |
|                 | Visual Reading        |                                      | District | 45.7  |                |                |
|                 |                       |                                      | Province | 42.5  |                |                |
|                 |                       |                                      | School   | 55.6  | q              | q              |
|                 | Listening             |                                      | District | 64.7  |                |                |
|                 |                       |                                      | Province | 64.0  |                |                |
|                 | Speaking              |                                      | School   | 100.0 | р              | р              |
|                 | Speaking              |                                      | District | 86.6  |                |                |
|                 |                       |                                      | Province | 85.7  |                |                |

#213 - Lake Academy, Fortune

Grades: K-7

Rubrics Results: Percentage of students performing at Level 3 and Above 2005-2007

#213 - Lake Academy, Fortune

Grades: K-7

Difference from Provincial Mean, 2005-07

Rubrics Results: Percentage of students performing at Level 3 and Above 2005-2007