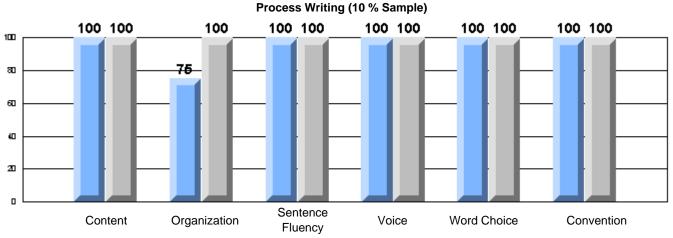

Process Writing (10 % Sample)

Difference from Provincial Mean, 2005-07

#218 - St. Joseph's Academy, Lamaline

|                 | Numl                  | ber of Students : | 7        |       | School         | School         |
|-----------------|-----------------------|-------------------|----------|-------|----------------|----------------|
| Multiple Choice |                       |                   |          | Mark  | vs<br>District | vs<br>Province |
| Multiple Choice |                       |                   | School   | 81.0  | a              | a              |
|                 | Reading               |                   | District | 89.9  | q              | q              |
|                 | Reading               |                   | Province | 89.7  |                |                |
|                 |                       |                   | School   | 90.5  | q              | G              |
|                 | Listening             |                   | District | 92.6  | Ч              | q              |
|                 | Listening             |                   | Province | 92.0  |                |                |
|                 |                       |                   | School   | 0.0   | q              | 0              |
| Rubrics         | Cor                   | ntent             | District | 79.4  | Ч              | q              |
|                 |                       |                   | Province | 81.4  |                |                |
|                 |                       |                   | School   | 0.0   | q              | a              |
|                 | - Ora                 | ganization        | District | 74.8  | Ч              | q              |
| Pro             |                       |                   | Province | 74.8  |                |                |
|                 |                       |                   | School   | 0.0   | q              | q              |
|                 | Sen                   | ntence Fluency    | District | 73.9  | *              |                |
|                 | Process Writing —     | -                 | Province | 77.0  |                |                |
|                 |                       |                   | School   | 0.0   | q              | q              |
|                 | Voie                  | се                | District | 74.8  |                | •              |
|                 |                       |                   | Province | 73.9  |                |                |
|                 |                       |                   | School   | 0.0   | q              | q              |
|                 | Woi                   | ord Choice        | District | 85.8  | 1              | 1              |
|                 |                       |                   | Province | 86.1  |                |                |
|                 |                       |                   | School   | 0.0   | q              | q              |
|                 | L Cor                 | nventions         | District | 83.6  |                |                |
|                 |                       |                   | Province | 85.7  |                |                |
|                 |                       |                   | School   | 100.0 | р              | р              |
|                 | Demand Writing        |                   | District | 75.9  |                |                |
|                 |                       |                   | Province | 74.5  |                |                |
|                 |                       |                   | School   | 100.0 | р              | р              |
|                 | Poetic Reading        |                   | District | 67.1  |                |                |
|                 |                       |                   | Province | 65.7  |                |                |
|                 |                       |                   | School   | 71.4  | q              | q              |
|                 | Informational Reading |                   | District | 76.8  |                |                |
|                 |                       |                   | Province | 74.4  |                |                |
|                 |                       |                   | School   | 85.7  | р              | р              |
|                 | Visual Reading        |                   | District | 45.7  |                |                |
|                 |                       |                   | Province | 42.5  |                |                |
|                 | L'eterstern           |                   | School   | 57.1  | q              | q              |
|                 | Listening             |                   | District | 64.7  |                |                |
|                 |                       |                   | Province | 64.0  |                |                |
|                 |                       |                   | School   | 0.0   | q              | q              |
|                 | Speaking              |                   | District | 86.6  |                |                |
|                 |                       |                   | Province | 85.7  |                |                |