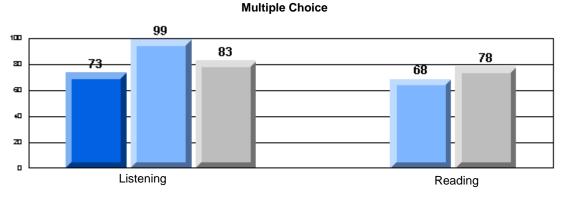

#213 - Lake Academy, Fortune

|                 |                       | Number of Students :                 | 36       |       | School         | School         |
|-----------------|-----------------------|--------------------------------------|----------|-------|----------------|----------------|
| Multiple Choice |                       |                                      |          | Mark  | vs<br>District | vs<br>Province |
|                 |                       |                                      | School   | 95.0  | р              | р              |
|                 | Reading               |                                      | District | 89.9  |                |                |
|                 | -                     |                                      | Province | 89.7  |                |                |
|                 |                       |                                      | School   | 96.3  | р              | р              |
|                 | Listening             |                                      | District | 92.6  |                |                |
|                 |                       |                                      | Province | 92.1  |                |                |
| Rubrics         |                       |                                      | School   | 100.0 | р              | р              |
| <u>aubrics</u>  | Г                     | - Content                            | District | 79.4  |                |                |
|                 |                       |                                      | Province | 81.4  |                |                |
|                 |                       |                                      | School   | 100.0 | р              | р              |
|                 | F                     | <ul> <li>Organization</li> </ul>     | District | 74.8  |                |                |
|                 |                       |                                      | Province | 77.7  |                |                |
|                 |                       |                                      | School   | 100.0 | р              | р              |
|                 | F                     | <ul> <li>Sentence Fluency</li> </ul> | District | 73.9  |                |                |
|                 | Process Writing       |                                      | Province | 77.0  |                |                |
|                 | J                     |                                      | School   | 100.0 | р              | р              |
|                 |                       | - Voice                              | District | 74.8  |                |                |
|                 |                       |                                      | Province | 73.9  |                |                |
|                 |                       |                                      | School   | 100.0 | р              | р              |
|                 | -                     | <ul> <li>Word Choice</li> </ul>      | District | 85.8  |                |                |
|                 |                       |                                      | Province | 86.1  |                |                |
|                 |                       |                                      | School   | 100.0 | р              | р              |
|                 | F                     | <ul> <li>Conventions</li> </ul>      | District | 83.6  |                |                |
|                 |                       |                                      | Province | 85.7  |                |                |
|                 |                       |                                      | School   | 85.7  | р              | р              |
|                 | Demand Writing        |                                      | District | 75.9  |                |                |
|                 |                       |                                      | Province | 74.5  |                |                |
|                 |                       |                                      | School   | 55.9  | q              | q              |
|                 | Poetic Reading        |                                      | District | 67.1  | •              | -              |
|                 |                       |                                      | Province | 65.7  |                |                |
|                 |                       |                                      | School   | 79.4  | р              | р              |
|                 | Informational Reading |                                      | District | 76.8  |                |                |
|                 |                       |                                      | Province | 74.4  |                |                |
|                 |                       |                                      | School   | 52.9  | р              | р              |
|                 | Visual Reading        |                                      | District | 45.7  |                |                |
|                 |                       |                                      | Province | 42.5  |                |                |
|                 |                       |                                      | School   | 55.6  | q              | q              |
|                 | Listening             |                                      | District | 64.7  |                |                |
|                 |                       |                                      | Province | 64.0  |                |                |
|                 | Speaking              |                                      | School   | 100.0 | р              | р              |
|                 | Speaking              |                                      | District | 86.6  |                |                |
|                 |                       |                                      | Province | 85.7  |                |                |

#213 - Lake Academy, Fortune

Grades: K-7

Rubrics Results: Percentage of students performing at Level 3 and Above 2005-2007

#213 - Lake Academy, Fortune

Grades: K-7

Difference from Provincial Mean, 2005-07

Rubrics Results: Percentage of students performing at Level 3 and Above 2005-2007