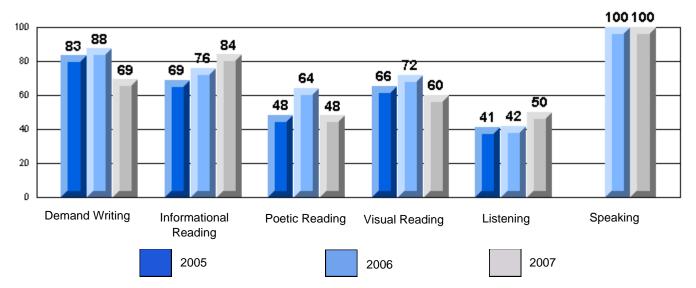

#213 - Lake Academy, Fortune

Grades: K-7

Rubrics Results: Percentage of students performing at Level 3 and Above 2005-2007

#213 - Lake Academy, Fortune

Grades: K-7

Difference from Provincial Mean, 2005-07

Rubrics Results: Percentage of students performing at Level 3 and Above 2005-2007

Difference from Provincial Mean, 2005-07

Rubrics Results: Percentage of students performing at Level 3 and Above 2005-2007

District 4 - Eastern

3 Year CRT (Subtest) Mark Trend 2005-2007

#223 - Christ the King School, Rushoon

Grades: K-12

Rubrics Results: Percentage of students performing at Level 3 and Above 2005-2007

#223 - Christ the King School, Rushoon

Process Writing (10 % Sample)

Difference from Provincial Mean, 2005-07

Rubrics Results: Percentage of students performing at Level 3 and Above 2005-2007

# Rubrics Results: Percentage of students performing at Level 3 and Above 2005-2007

#224 - Donald C. Jamieson Academy, Burin Bay Arm

Grades: K-7

Rubrics Results: Percentage of students performing at Level 3 and Above 2005-2007

\_\_\_\_\_

#225 - St. Anne's School, South East Bight

Grades: K-7,9-10

|                 |                       | Number of Students :                 | 2                    |      |                                             |
|-----------------|-----------------------|--------------------------------------|----------------------|------|---------------------------------------------|
|                 |                       |                                      |                      | Mark | School School<br>vs vs<br>District Province |
| Multiple Choice |                       |                                      |                      |      |                                             |
|                 |                       |                                      | School               |      | School data with 5 or                       |
|                 | Reading               |                                      | District<br>Province |      | fewer students withheld                     |
|                 |                       |                                      | FIOVINCE             | 89.7 | for reasons of                              |
|                 |                       |                                      | School               |      | confidentiality.                            |
|                 | Listening             |                                      | District             | 92.6 |                                             |
|                 |                       |                                      | Province             | 92.1 |                                             |
| <b>.</b>        |                       |                                      | School               |      |                                             |
| <u>Rubrics</u>  | Г                     | - Content                            | District             | 79.4 |                                             |
|                 |                       |                                      | Province             | 81.4 |                                             |
|                 |                       |                                      | School               |      |                                             |
|                 | F                     | <ul> <li>Organization</li> </ul>     | District             | 74.8 |                                             |
|                 |                       |                                      | Province             | 77.7 |                                             |
|                 |                       |                                      | School               |      |                                             |
|                 |                       | <ul> <li>Sentence Fluency</li> </ul> | District             | 73.9 |                                             |
|                 | Designed              |                                      | Province             | 77.0 |                                             |
|                 | Process Writing —     |                                      | School               |      |                                             |
|                 |                       | — Voice                              | District             | 74.8 |                                             |
|                 |                       |                                      | Province             | 73.9 |                                             |
|                 |                       |                                      | School               |      |                                             |
|                 | F                     | <ul> <li>Word Choice</li> </ul>      | District             | 85.8 |                                             |
|                 |                       |                                      | Province             | 86.1 |                                             |
|                 |                       |                                      | School               |      |                                             |
|                 | L                     | — Conventions                        | District             | 83.6 |                                             |
|                 |                       |                                      | Province             | 85.7 |                                             |
|                 |                       |                                      | School               |      |                                             |
|                 | Demand Writing        |                                      | District             | 75.9 |                                             |
|                 |                       |                                      | Province             | 74.5 |                                             |
|                 |                       |                                      | School               |      |                                             |
|                 | Poetic Reading        |                                      | District             | 67.1 |                                             |
|                 |                       |                                      | Province             | 65.7 |                                             |
|                 |                       |                                      | School               |      |                                             |
|                 | Informational Reading |                                      | District             | 76.8 |                                             |
|                 |                       |                                      | Province             | 74.4 |                                             |
|                 |                       |                                      | School               |      |                                             |
|                 | Visual Reading        |                                      | District             | 45.7 |                                             |
|                 | -                     |                                      | Province             | 42.5 |                                             |
|                 |                       |                                      | School               |      |                                             |
|                 | Listening             |                                      | District             | 64.7 |                                             |
|                 |                       |                                      | Province             | 64.0 |                                             |
|                 |                       |                                      | School               |      |                                             |
|                 | Speaking              |                                      | District             | 86.6 |                                             |
|                 |                       |                                      | Province             | 85.7 |                                             |

# Difference from Provincial Mean, 2005-07

Rubrics Results: Percentage of students performing at Level 3 and Above 2005-2007

Process Writing (10 % Sample)

Difference from Provincial Mean, 2005-07

District 4 - Eastern

3 Year CRT (Subtest) Mark Trend 2005-2007

#229 - St. Joseph's All Grade, Terrenceville

Rubrics Results: Percentage of students performing at Level 3 and Above 2005-2007 Process Writing (10 % Sample)

Rubrics Results: Percentage of students performing at Level 3 and Above 2005-2007

#229 - St. Joseph's All Grade, Terrenceville

Grades: K-12

Difference from Provincial Mean, 2005-07

Rubrics Results: Percentage of students performing at Level 3 and Above 2005-2007

Process Writing (10 % Sample)

# Rubrics Results: Percentage of students performing at Level 3 and Above 2005-2007

#232 - Matthew Elementary School, Bonavista

Grades: K-8

Difference from Provincial Mean, 2005-07

Rubrics Results: Percentage of students performing at Level 3 and Above 2005-2007