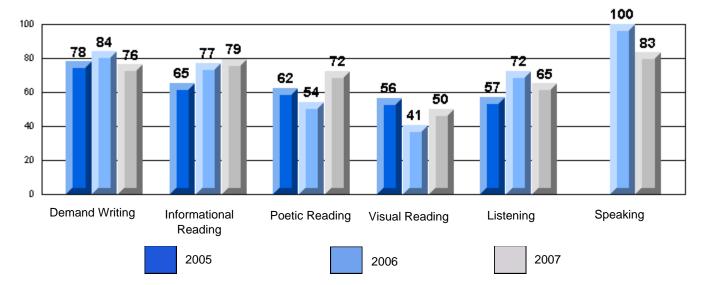

#213 - Lake Academy, Fortune

Grades: K-7

Rubrics Results: Percentage of students performing at Level 3 and Above 2005-2007

#213 - Lake Academy, Fortune

Grades: K-7

Difference from Provincial Mean, 2005-07

Rubrics Results: Percentage of students performing at Level 3 and Above 2005-2007