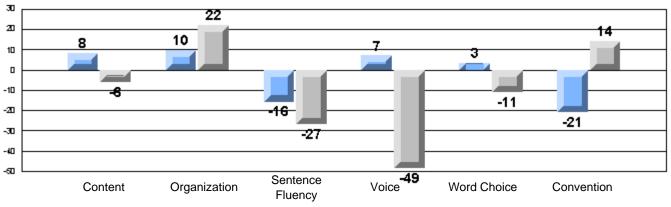

# 3 Year CRT (Subtest) Mark Trend 2005-2007 Multiple Choice

Rubrics Results: Percentage of students performing at Level 3 and Above 2005-2007

#218 - St. Joseph's Academy, Lamaline

Process Writing (10 % Sample)

Difference from Provincial Mean, 2005-07

Rubrics Results: Percentage of students performing at Level 3 and Above 2005-2007

District 4 - Eastern