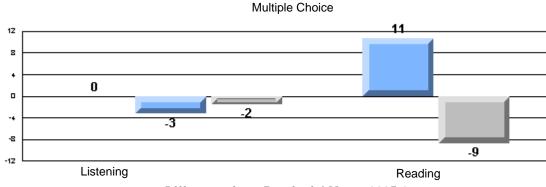

#213 - Lake Academy, Fortune

|                 |                       | Number of Students :                 | 36       |       | School         | School         |
|-----------------|-----------------------|--------------------------------------|----------|-------|----------------|----------------|
| Multiple Choice |                       |                                      |          | Mark  | vs<br>District | vs<br>Province |
|                 |                       |                                      | School   | 95.0  | р              | р              |
|                 | Reading               |                                      | District | 89.9  |                |                |
|                 | -                     |                                      | Province | 89.7  |                |                |
|                 |                       |                                      | School   | 96.3  | р              | р              |
|                 | Listening             |                                      | District | 92.6  |                |                |
|                 |                       |                                      | Province | 92.1  |                |                |
| Rubrics         |                       |                                      | School   | 100.0 | р              | р              |
| <u>aubrics</u>  | Г                     | - Content                            | District | 79.4  |                |                |
|                 |                       |                                      | Province | 81.4  |                |                |
|                 |                       |                                      | School   | 100.0 | р              | р              |
|                 | F                     | <ul> <li>Organization</li> </ul>     | District | 74.8  |                |                |
|                 |                       |                                      | Province | 77.7  |                |                |
|                 |                       |                                      | School   | 100.0 | р              | р              |
|                 | F                     | <ul> <li>Sentence Fluency</li> </ul> | District | 73.9  |                |                |
|                 | Process Writing       |                                      | Province | 77.0  |                |                |
|                 | J                     |                                      | School   | 100.0 | р              | р              |
|                 |                       | - Voice                              | District | 74.8  |                |                |
|                 |                       |                                      | Province | 73.9  |                |                |
|                 |                       |                                      | School   | 100.0 | р              | р              |
|                 | -                     | <ul> <li>Word Choice</li> </ul>      | District | 85.8  |                |                |
|                 |                       |                                      | Province | 86.1  |                |                |
|                 |                       |                                      | School   | 100.0 | р              | р              |
|                 | F                     | <ul> <li>Conventions</li> </ul>      | District | 83.6  |                |                |
|                 |                       |                                      | Province | 85.7  |                |                |
|                 |                       |                                      | School   | 85.7  | р              | р              |
|                 | Demand Writing        |                                      | District | 75.9  |                |                |
|                 |                       |                                      | Province | 74.5  |                |                |
|                 |                       |                                      | School   | 55.9  | q              | q              |
|                 | Poetic Reading        |                                      | District | 67.1  | •              | -              |
|                 |                       |                                      | Province | 65.7  |                |                |
|                 |                       |                                      | School   | 79.4  | р              | р              |
|                 | Informational Reading |                                      | District | 76.8  |                |                |
|                 |                       |                                      | Province | 74.4  |                |                |
|                 |                       |                                      | School   | 52.9  | р              | р              |
|                 | Visual Reading        |                                      | District | 45.7  |                |                |
|                 |                       |                                      | Province | 42.5  |                |                |
|                 |                       |                                      | School   | 55.6  | q              | q              |
|                 | Listening             |                                      | District | 64.7  |                |                |
|                 |                       |                                      | Province | 64.0  |                |                |
|                 | Speaking              |                                      | School   | 100.0 | р              | р              |
|                 | Speaking              |                                      | District | 86.6  |                |                |
|                 |                       |                                      | Province | 85.7  |                |                |

#213 - Lake Academy, Fortune

Grades: K-7

Rubrics Results: Percentage of students performing at Level 3 and Above 2005-2007

#213 - Lake Academy, Fortune

Grades: K-7

Difference from Provincial Mean, 2005-07

Rubrics Results: Percentage of students performing at Level 3 and Above 2005-2007