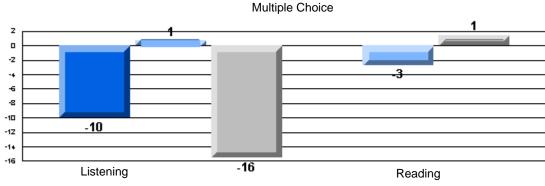

# 3 Year CRT (Subtest) Mark Trend 2005-2007 Multiple Choice

Rubrics Results: Percentage of students performing at Level 3 and Above 2005-2007

#218 - St. Joseph's Academy, Lamaline

Process Writing (10 % Sample)

Difference from Provincial Mean, 2005-07

Rubrics Results: Percentage of students performing at Level 3 and Above 2005-2007

District 4 - Eastern