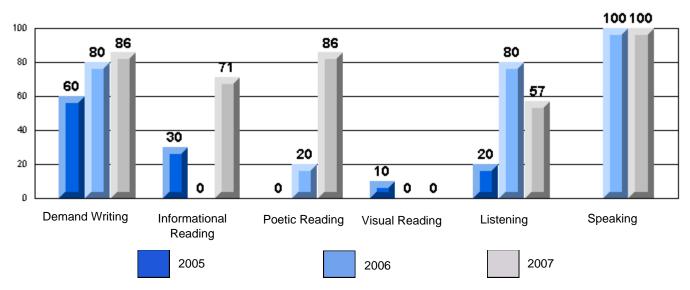

#213 - Lake Academy, Fortune

|                 |                       | Number of Students :                 | 36       |       | School         | School         |
|-----------------|-----------------------|--------------------------------------|----------|-------|----------------|----------------|
| Multiple Choice |                       |                                      |          | Mark  | vs<br>District | vs<br>Province |
|                 |                       |                                      | School   | 95.0  | р              | р              |
|                 | Reading               |                                      | District | 89.9  |                |                |
|                 | -                     |                                      | Province | 89.7  |                |                |
|                 |                       |                                      | School   | 96.3  | р              | р              |
|                 | Listening             |                                      | District | 92.6  |                |                |
|                 |                       |                                      | Province | 92.1  |                |                |
| Rubrics         |                       |                                      | School   | 100.0 | р              | р              |
| <u>aubrics</u>  | Г                     | - Content                            | District | 79.4  |                |                |
|                 |                       |                                      | Province | 81.4  |                |                |
|                 |                       |                                      | School   | 100.0 | р              | р              |
|                 | F                     | <ul> <li>Organization</li> </ul>     | District | 74.8  |                |                |
|                 |                       |                                      | Province | 77.7  |                |                |
|                 |                       |                                      | School   | 100.0 | р              | р              |
|                 | F                     | <ul> <li>Sentence Fluency</li> </ul> | District | 73.9  |                |                |
|                 | Process Writing       |                                      | Province | 77.0  |                |                |
|                 | J                     |                                      | School   | 100.0 | р              | р              |
|                 |                       | - Voice                              | District | 74.8  |                |                |
|                 |                       |                                      | Province | 73.9  |                |                |
|                 |                       |                                      | School   | 100.0 | р              | р              |
|                 | -                     | <ul> <li>Word Choice</li> </ul>      | District | 85.8  |                |                |
|                 |                       |                                      | Province | 86.1  |                |                |
|                 |                       |                                      | School   | 100.0 | р              | р              |
|                 | F                     | <ul> <li>Conventions</li> </ul>      | District | 83.6  |                |                |
|                 |                       |                                      | Province | 85.7  |                |                |
|                 |                       |                                      | School   | 85.7  | р              | р              |
|                 | Demand Writing        |                                      | District | 75.9  |                |                |
|                 |                       |                                      | Province | 74.5  |                |                |
|                 |                       |                                      | School   | 55.9  | q              | q              |
|                 | Poetic Reading        |                                      | District | 67.1  | •              | -              |
|                 |                       |                                      | Province | 65.7  |                |                |
|                 |                       |                                      | School   | 79.4  | р              | р              |
|                 | Informational Reading |                                      | District | 76.8  |                |                |
|                 |                       |                                      | Province | 74.4  |                |                |
|                 |                       |                                      | School   | 52.9  | р              | р              |
|                 | Visual Reading        |                                      | District | 45.7  |                |                |
|                 |                       |                                      | Province | 42.5  |                |                |
|                 |                       |                                      | School   | 55.6  | q              | q              |
|                 | Listening             |                                      | District | 64.7  |                |                |
|                 |                       |                                      | Province | 64.0  |                |                |
|                 | Speaking              |                                      | School   | 100.0 | р              | р              |
|                 | Speaking              |                                      | District | 86.6  |                |                |
|                 |                       |                                      | Province | 85.7  |                |                |