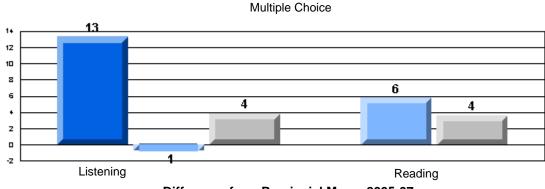

Process Writing (10 % Sample)

Difference from Provincial Mean, 2005-07

#218 - St. Joseph's Academy, Lamaline

|                 | Numl                  | ber of Students : | 7        |       | School         | School         |
|-----------------|-----------------------|-------------------|----------|-------|----------------|----------------|
| Multiple Choice |                       |                   |          | Mark  | vs<br>District | vs<br>Province |
| Multiple Choice |                       |                   | School   | 81.0  | a              | a              |
|                 | Reading               |                   | District | 89.9  | q              | q              |
|                 | Reading               |                   | Province | 89.7  |                |                |
|                 |                       |                   | School   | 90.5  | q              | G              |
|                 | Listening             |                   | District | 92.6  | Ч              | q              |
|                 | Listening             |                   | Province | 92.0  |                |                |
|                 |                       |                   | School   | 0.0   | q              | 0              |
| Rubrics         | Cor                   | ntent             | District | 79.4  | Ч              | q              |
|                 |                       |                   | Province | 81.4  |                |                |
|                 |                       |                   | School   | 0.0   | q              | a              |
|                 | - Ora                 | ganization        | District | 74.8  | Ч              | q              |
| Pro             |                       |                   | Province | 74.8  |                |                |
|                 |                       |                   | School   | 0.0   | q              | q              |
|                 | Sen                   | ntence Fluency    | District | 73.9  | *              |                |
|                 | Process Writing —     | -                 | Province | 77.0  |                |                |
|                 |                       |                   | School   | 0.0   | q              | q              |
|                 | Voie                  | се                | District | 74.8  |                | •              |
|                 |                       |                   | Province | 73.9  |                |                |
|                 |                       |                   | School   | 0.0   | q              | q              |
|                 | Woi                   | ord Choice        | District | 85.8  | 1              | 1              |
|                 |                       |                   | Province | 86.1  |                |                |
|                 |                       |                   | School   | 0.0   | q              | q              |
|                 | L Cor                 | nventions         | District | 83.6  |                |                |
|                 |                       |                   | Province | 85.7  |                |                |
|                 |                       |                   | School   | 100.0 | р              | р              |
|                 | Demand Writing        |                   | District | 75.9  |                |                |
|                 |                       |                   | Province | 74.5  |                |                |
|                 |                       |                   | School   | 100.0 | р              | р              |
|                 | Poetic Reading        |                   | District | 67.1  |                |                |
|                 |                       |                   | Province | 65.7  |                |                |
|                 |                       |                   | School   | 71.4  | q              | q              |
|                 | Informational Reading |                   | District | 76.8  |                |                |
|                 |                       |                   | Province | 74.4  |                |                |
|                 |                       |                   | School   | 85.7  | р              | р              |
|                 | Visual Reading        |                   | District | 45.7  |                |                |
|                 |                       |                   | Province | 42.5  |                |                |
|                 | L'eterstern           |                   | School   | 57.1  | q              | q              |
|                 | Listening             |                   | District | 64.7  |                |                |
|                 |                       |                   | Province | 64.0  |                |                |
|                 |                       |                   | School   | 0.0   | q              | q              |
|                 | Speaking              |                   | District | 86.6  |                |                |
|                 |                       |                   | Province | 85.7  |                |                |

#218 - St. Joseph's Academy, Lamaline

Grades: K-12