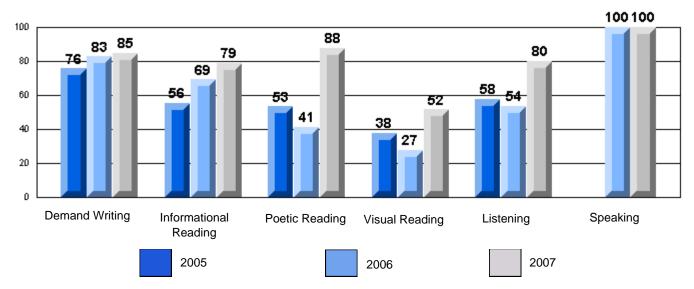

#213 - Lake Academy, Fortune

|                 |                       | Number of Students :                 | 36       |       | School         | School         |
|-----------------|-----------------------|--------------------------------------|----------|-------|----------------|----------------|
| Multiple Choice |                       |                                      |          | Mark  | vs<br>District | vs<br>Province |
|                 |                       |                                      | School   | 95.0  | р              | р              |
|                 | Reading               |                                      | District | 89.9  |                |                |
|                 | -                     |                                      | Province | 89.7  |                |                |
|                 |                       |                                      | School   | 96.3  | р              | р              |
|                 | Listening             |                                      | District | 92.6  |                |                |
|                 |                       |                                      | Province | 92.1  |                |                |
| Rubrics         |                       |                                      | School   | 100.0 | р              | р              |
| <u>aubrics</u>  | Г                     | - Content                            | District | 79.4  |                |                |
|                 |                       |                                      | Province | 81.4  |                |                |
|                 |                       |                                      | School   | 100.0 | р              | р              |
|                 | F                     | <ul> <li>Organization</li> </ul>     | District | 74.8  |                |                |
|                 |                       |                                      | Province | 77.7  |                |                |
|                 |                       |                                      | School   | 100.0 | р              | р              |
|                 | F                     | <ul> <li>Sentence Fluency</li> </ul> | District | 73.9  |                |                |
|                 | Process Writing       |                                      | Province | 77.0  |                |                |
|                 | J                     |                                      | School   | 100.0 | р              | р              |
|                 |                       | - Voice                              | District | 74.8  |                |                |
|                 |                       |                                      | Province | 73.9  |                |                |
|                 |                       |                                      | School   | 100.0 | р              | р              |
|                 | -                     | <ul> <li>Word Choice</li> </ul>      | District | 85.8  |                |                |
|                 |                       |                                      | Province | 86.1  |                |                |
|                 |                       |                                      | School   | 100.0 | р              | р              |
|                 | F                     | <ul> <li>Conventions</li> </ul>      | District | 83.6  |                |                |
|                 |                       |                                      | Province | 85.7  |                |                |
|                 |                       |                                      | School   | 85.7  | р              | р              |
|                 | Demand Writing        |                                      | District | 75.9  |                |                |
|                 |                       |                                      | Province | 74.5  |                |                |
|                 |                       |                                      | School   | 55.9  | q              | q              |
|                 | Poetic Reading        |                                      | District | 67.1  | •              | -              |
|                 |                       |                                      | Province | 65.7  |                |                |
|                 |                       |                                      | School   | 79.4  | р              | р              |
|                 | Informational Reading |                                      | District | 76.8  |                |                |
|                 |                       |                                      | Province | 74.4  |                |                |
|                 |                       |                                      | School   | 52.9  | р              | р              |
|                 | Visual Reading        |                                      | District | 45.7  |                |                |
|                 |                       |                                      | Province | 42.5  |                |                |
|                 |                       |                                      | School   | 55.6  | q              | q              |
|                 | Listening             |                                      | District | 64.7  |                |                |
|                 |                       |                                      | Province | 64.0  |                |                |
|                 | Speaking              |                                      | School   | 100.0 | р              | р              |
|                 | Speaking              |                                      | District | 86.6  |                |                |
|                 |                       |                                      | Province | 85.7  |                |                |