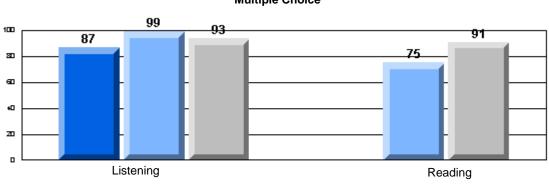

#213 - Lake Academy, Fortune

Grades: K-7

Rubrics Results: Percentage of students performing at Level 3 and Above 2005-2007

#213 - Lake Academy, Fortune

Grades: K-7

Difference from Provincial Mean, 2005-07

Rubrics Results: Percentage of students performing at Level 3 and Above 2005-2007

Process Writing (10 % Sample)

Difference from Provincial Mean, 2005-07

#218 - St. Joseph's Academy, Lamaline

|                 | Numl                  | ber of Students : | 7        |       | School         | School         |
|-----------------|-----------------------|-------------------|----------|-------|----------------|----------------|
| Multiple Choice |                       |                   |          | Mark  | vs<br>District | vs<br>Province |
| Multiple Choice |                       |                   | School   | 81.0  | a              | a              |
|                 | Reading               |                   | District | 89.9  | q              | q              |
|                 | Reading               |                   | Province | 89.7  |                |                |
|                 |                       |                   | School   | 90.5  | q              | G              |
|                 | Listening             |                   | District | 92.6  | Ч              | q              |
|                 | Listening             |                   | Province | 92.0  |                |                |
|                 |                       |                   | School   | 0.0   | q              | 0              |
| Rubrics         | Cor                   | ntent             | District | 79.4  | Ч              | q              |
|                 |                       |                   | Province | 81.4  |                |                |
|                 |                       |                   | School   | 0.0   | q              | a              |
|                 | - Ora                 | ganization        | District | 74.8  | Ч              | q              |
| Pro             |                       |                   | Province | 74.8  |                |                |
|                 |                       |                   | School   | 0.0   | q              | q              |
|                 | Sen                   | ntence Fluency    | District | 73.9  | *              |                |
|                 | Process Writing —     | -                 | Province | 77.0  |                |                |
|                 |                       |                   | School   | 0.0   | q              | q              |
|                 | Voie                  | се                | District | 74.8  |                | •              |
|                 |                       |                   | Province | 73.9  |                |                |
|                 |                       |                   | School   | 0.0   | q              | q              |
|                 | Woi                   | ord Choice        | District | 85.8  | 1              | 1              |
|                 |                       |                   | Province | 86.1  |                |                |
|                 |                       |                   | School   | 0.0   | q              | q              |
|                 | L Cor                 | nventions         | District | 83.6  |                |                |
|                 |                       |                   | Province | 85.7  |                |                |
|                 |                       |                   | School   | 100.0 | р              | р              |
|                 | Demand Writing        |                   | District | 75.9  |                |                |
|                 |                       |                   | Province | 74.5  |                |                |
|                 |                       |                   | School   | 100.0 | р              | р              |
|                 | Poetic Reading        |                   | District | 67.1  |                |                |
|                 |                       |                   | Province | 65.7  |                |                |
|                 |                       |                   | School   | 71.4  | q              | q              |
|                 | Informational Reading |                   | District | 76.8  |                |                |
|                 |                       |                   | Province | 74.4  |                |                |
|                 |                       |                   | School   | 85.7  | р              | р              |
|                 | Visual Reading        |                   | District | 45.7  |                |                |
|                 |                       |                   | Province | 42.5  |                |                |
|                 | L'eterstern           |                   | School   | 57.1  | q              | q              |
|                 | Listening             |                   | District | 64.7  |                |                |
|                 |                       |                   | Province | 64.0  |                |                |
|                 |                       |                   | School   | 0.0   | q              | q              |
|                 | Speaking              |                   | District | 86.6  |                |                |
|                 |                       |                   | Province | 85.7  |                |                |