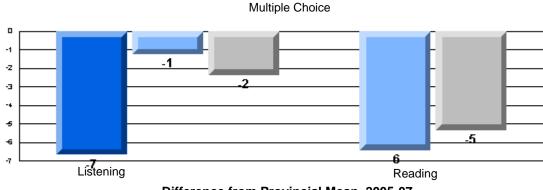

#213 - Lake Academy, Fortune

Grades: K-7

Rubrics Results: Percentage of students performing at Level 3 and Above 2005-2007

#213 - Lake Academy, Fortune

Grades: K-7

Difference from Provincial Mean, 2005-07

Rubrics Results: Percentage of students performing at Level 3 and Above 2005-2007

Process Writing (10 % Sample)

Difference from Provincial Mean, 2005-07

#218 - St. Joseph's Academy, Lamaline

|                 | Numl                  | ber of Students : | 7        |       | School         | School         |
|-----------------|-----------------------|-------------------|----------|-------|----------------|----------------|
| Multiple Choice |                       |                   |          | Mark  | vs<br>District | vs<br>Province |
| Multiple Choice |                       |                   | School   | 81.0  | a              | a              |
|                 | Reading               |                   | District | 89.9  | q              | q              |
|                 | Reading               |                   | Province | 89.7  |                |                |
|                 |                       |                   | School   | 90.5  | q              | G              |
|                 | Listening             |                   | District | 92.6  | Ч              | q              |
|                 | Listening             |                   | Province | 92.0  |                |                |
|                 |                       |                   | School   | 0.0   | q              | 0              |
| Rubrics         | Cor                   | ntent             | District | 79.4  | Ч              | q              |
|                 |                       |                   | Province | 81.4  |                |                |
|                 |                       |                   | School   | 0.0   | q              | a              |
|                 | - Ora                 | ganization        | District | 74.8  | Ч              | q              |
| Pro             |                       |                   | Province | 74.8  |                |                |
|                 |                       |                   | School   | 0.0   | q              | q              |
|                 | Sen                   | ntence Fluency    | District | 73.9  | *              |                |
|                 | Process Writing —     | -                 | Province | 77.0  |                |                |
|                 |                       |                   | School   | 0.0   | q              | q              |
|                 | Voie                  | се                | District | 74.8  |                | •              |
|                 |                       |                   | Province | 73.9  |                |                |
|                 |                       |                   | School   | 0.0   | q              | q              |
|                 | Woi                   | ord Choice        | District | 85.8  | 1              | 1              |
|                 |                       |                   | Province | 86.1  |                |                |
|                 |                       |                   | School   | 0.0   | q              | q              |
|                 | L Cor                 | nventions         | District | 83.6  |                |                |
|                 |                       |                   | Province | 85.7  |                |                |
|                 |                       |                   | School   | 100.0 | р              | р              |
|                 | Demand Writing        |                   | District | 75.9  |                |                |
|                 |                       |                   | Province | 74.5  |                |                |
|                 |                       |                   | School   | 100.0 | р              | р              |
|                 | Poetic Reading        |                   | District | 67.1  |                |                |
|                 |                       |                   | Province | 65.7  |                |                |
|                 |                       |                   | School   | 71.4  | q              | q              |
|                 | Informational Reading |                   | District | 76.8  |                |                |
|                 |                       |                   | Province | 74.4  |                |                |
|                 |                       |                   | School   | 85.7  | р              | р              |
|                 | Visual Reading        |                   | District | 45.7  |                |                |
|                 |                       |                   | Province | 42.5  |                |                |
|                 | L'eterstern           |                   | School   | 57.1  | q              | q              |
|                 | Listening             |                   | District | 64.7  |                |                |
|                 |                       |                   | Province | 64.0  |                |                |
|                 |                       |                   | School   | 0.0   | q              | q              |
|                 | Speaking              |                   | District | 86.6  |                |                |
|                 |                       |                   | Province | 85.7  |                |                |