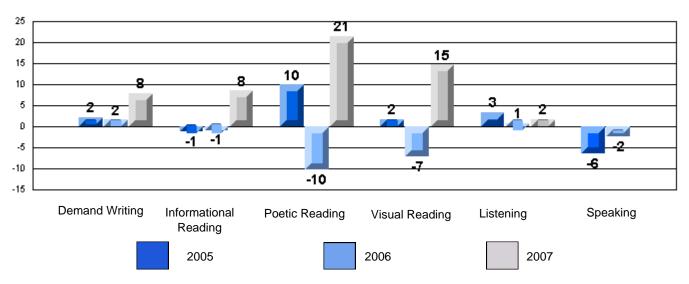

#213 - Lake Academy, Fortune

Grades: K-7

Rubrics Results: Percentage of students performing at Level 3 and Above 2005-2007

#213 - Lake Academy, Fortune

Grades: K-7

Difference from Provincial Mean, 2005-07

Rubrics Results: Percentage of students performing at Level 3 and Above 2005-2007

Process Writing (10 % Sample)

Difference from Provincial Mean, 2005-07

#218 - St. Joseph's Academy, Lamaline

|                 | Numl                  | ber of Students : | 7        |       | School         | School         |
|-----------------|-----------------------|-------------------|----------|-------|----------------|----------------|
| Multiple Choice |                       |                   |          | Mark  | vs<br>District | vs<br>Province |
| Multiple Choice |                       |                   | School   | 81.0  | a              | a              |
|                 | Reading               |                   | District | 89.9  | q              | q              |
|                 | Reading               |                   | Province | 89.7  |                |                |
|                 |                       |                   | School   | 90.5  | q              | G              |
|                 | Listening             |                   | District | 92.6  | Ч              | q              |
|                 | Listening             |                   | Province | 92.0  |                |                |
|                 |                       |                   | School   | 0.0   | q              | 0              |
| Rubrics         | Cor                   | ntent             | District | 79.4  | Ч              | q              |
|                 |                       |                   | Province | 81.4  |                |                |
|                 |                       |                   | School   | 0.0   | q              | a              |
|                 | - Ora                 | ganization        | District | 74.8  | Ч              | q              |
| Pro             |                       |                   | Province | 74.8  |                |                |
|                 |                       |                   | School   | 0.0   | q              | q              |
|                 | Sen                   | ntence Fluency    | District | 73.9  | *              |                |
|                 | Process Writing —     | -                 | Province | 77.0  |                |                |
|                 |                       |                   | School   | 0.0   | q              | q              |
|                 | Voie                  | се                | District | 74.8  |                | •              |
|                 |                       |                   | Province | 73.9  |                |                |
|                 |                       |                   | School   | 0.0   | q              | q              |
|                 | Woi                   | ord Choice        | District | 85.8  | 1              | 1              |
|                 |                       |                   | Province | 86.1  |                |                |
|                 |                       |                   | School   | 0.0   | q              | q              |
|                 | L Cor                 | nventions         | District | 83.6  |                |                |
|                 |                       |                   | Province | 85.7  |                |                |
|                 |                       |                   | School   | 100.0 | р              | р              |
|                 | Demand Writing        |                   | District | 75.9  |                |                |
|                 |                       |                   | Province | 74.5  |                |                |
|                 |                       |                   | School   | 100.0 | р              | р              |
|                 | Poetic Reading        |                   | District | 67.1  |                |                |
|                 |                       |                   | Province | 65.7  |                |                |
|                 |                       |                   | School   | 71.4  | q              | q              |
|                 | Informational Reading |                   | District | 76.8  |                |                |
|                 |                       |                   | Province | 74.4  |                |                |
|                 |                       |                   | School   | 85.7  | р              | р              |
|                 | Visual Reading        |                   | District | 45.7  |                |                |
|                 |                       |                   | Province | 42.5  |                |                |
|                 | L'eterstern           |                   | School   | 57.1  | q              | q              |
|                 | Listening             |                   | District | 64.7  |                |                |
|                 |                       |                   | Province | 64.0  |                |                |
|                 |                       |                   | School   | 0.0   | q              | q              |
|                 | Speaking              |                   | District | 86.6  |                |                |
|                 |                       |                   | Province | 85.7  |                |                |