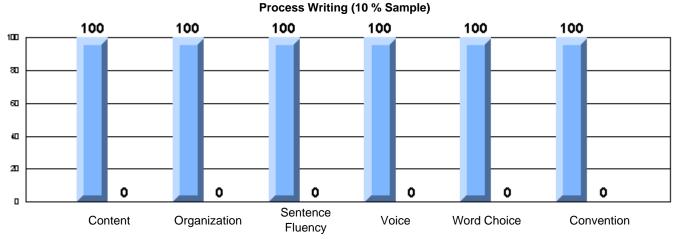

Process Writing (10 % Sample)

Difference from Provincial Mean, 2005-07

#218 - St. Joseph's Academy, Lamaline

|                 | Numl                  | ber of Students : | 7        |       | School         | School         |
|-----------------|-----------------------|-------------------|----------|-------|----------------|----------------|
| Multiple Choice |                       |                   |          | Mark  | vs<br>District | vs<br>Province |
| Multiple Choice |                       |                   | School   | 81.0  | a              | a              |
|                 | Reading               |                   | District | 89.9  | q              | q              |
|                 | Reading               |                   | Province | 89.7  |                |                |
|                 |                       |                   | School   | 90.5  | q              | G              |
|                 | Listening             |                   | District | 92.6  | Ч              | q              |
|                 | Listening             |                   | Province | 92.0  |                |                |
|                 |                       |                   | School   | 0.0   | q              | 0              |
| Rubrics         | Cor                   | ntent             | District | 79.4  | Ч              | q              |
|                 |                       |                   | Province | 81.4  |                |                |
|                 |                       |                   | School   | 0.0   | q              | a              |
|                 | - Ora                 | ganization        | District | 74.8  | Ч              | q              |
| Pro             |                       |                   | Province | 74.8  |                |                |
|                 |                       |                   | School   | 0.0   | q              | q              |
|                 | Sen                   | ntence Fluency    | District | 73.9  | *              |                |
|                 | Process Writing —     | -                 | Province | 77.0  |                |                |
|                 |                       |                   | School   | 0.0   | q              | q              |
|                 | Voie                  | се                | District | 74.8  |                | •              |
|                 |                       |                   | Province | 73.9  |                |                |
|                 |                       |                   | School   | 0.0   | q              | q              |
|                 | Woi                   | ord Choice        | District | 85.8  | 1              | 1              |
|                 |                       |                   | Province | 86.1  |                |                |
|                 |                       |                   | School   | 0.0   | q              | q              |
|                 | L Cor                 | nventions         | District | 83.6  |                |                |
|                 |                       |                   | Province | 85.7  |                |                |
|                 |                       |                   | School   | 100.0 | р              | р              |
|                 | Demand Writing        |                   | District | 75.9  |                |                |
|                 |                       |                   | Province | 74.5  |                |                |
|                 |                       |                   | School   | 100.0 | р              | р              |
|                 | Poetic Reading        |                   | District | 67.1  |                |                |
|                 |                       |                   | Province | 65.7  |                |                |
|                 |                       |                   | School   | 71.4  | q              | q              |
|                 | Informational Reading |                   | District | 76.8  |                |                |
|                 |                       |                   | Province | 74.4  |                |                |
|                 |                       |                   | School   | 85.7  | р              | р              |
|                 | Visual Reading        |                   | District | 45.7  |                |                |
|                 |                       |                   | Province | 42.5  |                |                |
|                 | L'eterstern           |                   | School   | 57.1  | q              | q              |
|                 | Listening             |                   | District | 64.7  |                |                |
|                 |                       |                   | Province | 64.0  |                |                |
|                 |                       |                   | School   | 0.0   | q              | q              |
|                 | Speaking              |                   | District | 86.6  |                |                |
|                 |                       |                   | Province | 85.7  |                |                |