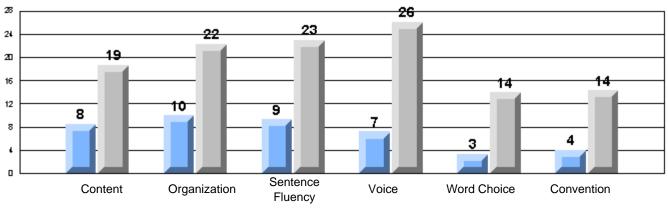

#213 - Lake Academy, Fortune

|                 |                       | Number of Students :                 | 36       |       | School         | School         |
|-----------------|-----------------------|--------------------------------------|----------|-------|----------------|----------------|
| Multiple Choice |                       |                                      |          | Mark  | vs<br>District | vs<br>Province |
|                 |                       |                                      | School   | 95.0  | р              | р              |
|                 | Reading               |                                      | District | 89.9  |                |                |
|                 | -                     |                                      | Province | 89.7  |                |                |
|                 |                       |                                      | School   | 96.3  | р              | р              |
|                 | Listening             |                                      | District | 92.6  |                |                |
|                 |                       |                                      | Province | 92.1  |                |                |
| Rubrics         |                       |                                      | School   | 100.0 | р              | р              |
| <u>aubrics</u>  | Г                     | - Content                            | District | 79.4  |                |                |
|                 |                       |                                      | Province | 81.4  |                |                |
|                 |                       |                                      | School   | 100.0 | р              | р              |
|                 | F                     | <ul> <li>Organization</li> </ul>     | District | 74.8  |                |                |
|                 |                       |                                      | Province | 77.7  |                |                |
|                 |                       |                                      | School   | 100.0 | р              | р              |
|                 | F                     | <ul> <li>Sentence Fluency</li> </ul> | District | 73.9  |                |                |
|                 | Process Writing       |                                      | Province | 77.0  |                |                |
|                 | J                     |                                      | School   | 100.0 | р              | р              |
|                 |                       | - Voice                              | District | 74.8  |                |                |
|                 |                       |                                      | Province | 73.9  |                |                |
|                 |                       |                                      | School   | 100.0 | р              | р              |
|                 | -                     | <ul> <li>Word Choice</li> </ul>      | District | 85.8  |                |                |
|                 |                       |                                      | Province | 86.1  |                |                |
|                 |                       |                                      | School   | 100.0 | р              | р              |
|                 | F                     | <ul> <li>Conventions</li> </ul>      | District | 83.6  |                |                |
|                 |                       |                                      | Province | 85.7  |                |                |
|                 |                       |                                      | School   | 85.7  | р              | р              |
|                 | Demand Writing        |                                      | District | 75.9  |                |                |
|                 |                       |                                      | Province | 74.5  |                |                |
|                 |                       |                                      | School   | 55.9  | q              | q              |
|                 | Poetic Reading        |                                      | District | 67.1  | •              | -              |
|                 |                       |                                      | Province | 65.7  |                |                |
|                 |                       |                                      | School   | 79.4  | р              | р              |
|                 | Informational Reading |                                      | District | 76.8  |                |                |
|                 |                       |                                      | Province | 74.4  |                |                |
|                 |                       |                                      | School   | 52.9  | р              | р              |
|                 | Visual Reading        |                                      | District | 45.7  |                |                |
|                 |                       |                                      | Province | 42.5  |                |                |
|                 |                       |                                      | School   | 55.6  | q              | q              |
|                 | Listening             |                                      | District | 64.7  |                |                |
|                 |                       |                                      | Province | 64.0  |                |                |
|                 | Speaking              |                                      | School   | 100.0 | р              | р              |
|                 | Speaking              |                                      | District | 86.6  |                |                |
|                 |                       |                                      | Province | 85.7  |                |                |

#213 - Lake Academy, Fortune

Grades: K-7

Rubrics Results: Percentage of students performing at Level 3 and Above 2005-2007

#213 - Lake Academy, Fortune

Grades: K-7

Difference from Provincial Mean, 2005-07

Rubrics Results: Percentage of students performing at Level 3 and Above 2005-2007