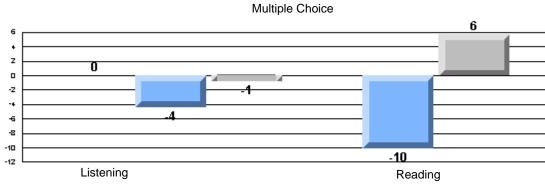

#213 - Lake Academy, Fortune

|                 |                       | Number of Students :                 | 36       |       | School         | School         |
|-----------------|-----------------------|--------------------------------------|----------|-------|----------------|----------------|
| Multiple Choice |                       |                                      |          | Mark  | vs<br>District | vs<br>Province |
|                 |                       |                                      | School   | 95.0  | р              | р              |
|                 | Reading               |                                      | District | 89.9  |                |                |
|                 | -                     |                                      | Province | 89.7  |                |                |
|                 |                       |                                      | School   | 96.3  | р              | р              |
|                 | Listening             |                                      | District | 92.6  |                |                |
|                 |                       |                                      | Province | 92.1  |                |                |
| Rubrics         |                       |                                      | School   | 100.0 | р              | р              |
| <u>aubrics</u>  | Г                     | - Content                            | District | 79.4  |                |                |
|                 |                       |                                      | Province | 81.4  |                |                |
|                 |                       |                                      | School   | 100.0 | р              | р              |
|                 | F                     | <ul> <li>Organization</li> </ul>     | District | 74.8  |                |                |
|                 |                       |                                      | Province | 77.7  |                |                |
|                 |                       |                                      | School   | 100.0 | р              | р              |
|                 | F                     | <ul> <li>Sentence Fluency</li> </ul> | District | 73.9  |                |                |
|                 | Process Writing       |                                      | Province | 77.0  |                |                |
|                 | J                     |                                      | School   | 100.0 | р              | р              |
|                 |                       | - Voice                              | District | 74.8  |                |                |
|                 |                       |                                      | Province | 73.9  |                |                |
|                 |                       |                                      | School   | 100.0 | р              | р              |
|                 | -                     | <ul> <li>Word Choice</li> </ul>      | District | 85.8  |                |                |
|                 |                       |                                      | Province | 86.1  |                |                |
|                 |                       |                                      | School   | 100.0 | р              | р              |
|                 | F                     | <ul> <li>Conventions</li> </ul>      | District | 83.6  |                |                |
|                 |                       |                                      | Province | 85.7  |                |                |
|                 |                       |                                      | School   | 85.7  | р              | р              |
|                 | Demand Writing        |                                      | District | 75.9  |                |                |
|                 |                       |                                      | Province | 74.5  |                |                |
|                 |                       |                                      | School   | 55.9  | q              | q              |
|                 | Poetic Reading        |                                      | District | 67.1  | •              | -              |
|                 |                       |                                      | Province | 65.7  |                |                |
|                 |                       |                                      | School   | 79.4  | р              | р              |
|                 | Informational Reading |                                      | District | 76.8  |                |                |
|                 |                       |                                      | Province | 74.4  |                |                |
|                 |                       |                                      | School   | 52.9  | р              | р              |
|                 | Visual Reading        |                                      | District | 45.7  |                |                |
|                 |                       |                                      | Province | 42.5  |                |                |
|                 |                       |                                      | School   | 55.6  | q              | q              |
|                 | Listening             |                                      | District | 64.7  |                |                |
|                 |                       |                                      | Province | 64.0  |                |                |
|                 | Speaking              |                                      | School   | 100.0 | р              | р              |
|                 | Speaking              |                                      | District | 86.6  |                |                |
|                 |                       |                                      | Province | 85.7  |                |                |

#213 - Lake Academy, Fortune

Grades: K-7

Rubrics Results: Percentage of students performing at Level 3 and Above 2005-2007

#213 - Lake Academy, Fortune

Grades: K-7

Difference from Provincial Mean, 2005-07

Rubrics Results: Percentage of students performing at Level 3 and Above 2005-2007