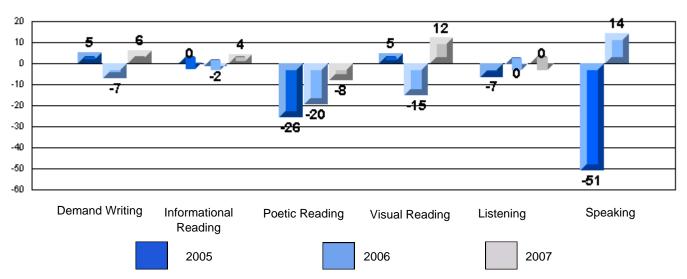

# 3 Year CRT (Subtest) Mark Trend 2005-2007 Multiple Choice

Rubrics Results: Percentage of students performing at Level 3 and Above 2005-2007

#218 - St. Joseph's Academy, Lamaline

Process Writing (10 % Sample)

Difference from Provincial Mean, 2005-07

Rubrics Results: Percentage of students performing at Level 3 and Above 2005-2007

District 4 - Eastern