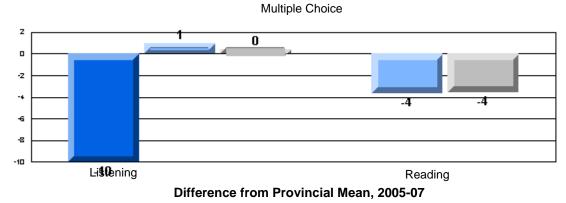

# 3 Year CRT (Subtest) Mark Trend 2005-2007 Multiple Choice

Rubrics Results: Percentage of students performing at Level 3 and Above 2005-2007

#218 - St. Joseph's Academy, Lamaline

Process Writing (10 % Sample)

Difference from Provincial Mean, 2005-07

Rubrics Results: Percentage of students performing at Level 3 and Above 2005-2007

District 4 - Eastern