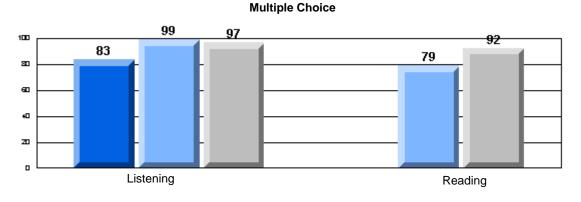

#213 - Lake Academy, Fortune

|                 |                       | Number of Students :                 | 36       |       | School         | School         |
|-----------------|-----------------------|--------------------------------------|----------|-------|----------------|----------------|
| Multiple Choice |                       |                                      |          | Mark  | vs<br>District | vs<br>Province |
|                 |                       |                                      | School   | 95.0  | р              | р              |
|                 | Reading               |                                      | District | 89.9  |                |                |
|                 | -                     |                                      | Province | 89.7  |                |                |
|                 |                       |                                      | School   | 96.3  | р              | р              |
|                 | Listening             |                                      | District | 92.6  |                |                |
|                 |                       |                                      | Province | 92.1  |                |                |
| Rubrics         |                       |                                      | School   | 100.0 | р              | р              |
| <u>aubrics</u>  | Г                     | - Content                            | District | 79.4  |                |                |
|                 |                       |                                      | Province | 81.4  |                |                |
|                 |                       |                                      | School   | 100.0 | р              | р              |
|                 | F                     | <ul> <li>Organization</li> </ul>     | District | 74.8  |                |                |
|                 |                       |                                      | Province | 77.7  |                |                |
|                 |                       |                                      | School   | 100.0 | р              | р              |
|                 | F                     | <ul> <li>Sentence Fluency</li> </ul> | District | 73.9  |                |                |
|                 | Process Writing       |                                      | Province | 77.0  |                |                |
|                 | J                     |                                      | School   | 100.0 | р              | р              |
|                 |                       | - Voice                              | District | 74.8  |                |                |
|                 |                       |                                      | Province | 73.9  |                |                |
|                 |                       |                                      | School   | 100.0 | р              | р              |
|                 | -                     | <ul> <li>Word Choice</li> </ul>      | District | 85.8  |                |                |
|                 |                       |                                      | Province | 86.1  |                |                |
|                 |                       |                                      | School   | 100.0 | р              | р              |
|                 | F                     | <ul> <li>Conventions</li> </ul>      | District | 83.6  |                |                |
|                 |                       |                                      | Province | 85.7  |                |                |
|                 |                       |                                      | School   | 85.7  | р              | р              |
|                 | Demand Writing        |                                      | District | 75.9  |                |                |
|                 |                       |                                      | Province | 74.5  |                |                |
|                 |                       |                                      | School   | 55.9  | q              | q              |
|                 | Poetic Reading        |                                      | District | 67.1  | •              | -              |
|                 |                       |                                      | Province | 65.7  |                |                |
|                 |                       |                                      | School   | 79.4  | р              | р              |
|                 | Informational Reading |                                      | District | 76.8  |                |                |
|                 |                       |                                      | Province | 74.4  |                |                |
|                 |                       |                                      | School   | 52.9  | р              | р              |
|                 | Visual Reading        |                                      | District | 45.7  |                |                |
|                 |                       |                                      | Province | 42.5  |                |                |
|                 |                       |                                      | School   | 55.6  | q              | q              |
|                 | Listening             |                                      | District | 64.7  |                |                |
|                 |                       |                                      | Province | 64.0  |                |                |
|                 | Speaking              |                                      | School   | 100.0 | р              | р              |
|                 | Speaking              |                                      | District | 86.6  |                |                |
|                 |                       |                                      | Province | 85.7  |                |                |

#213 - Lake Academy, Fortune

Grades: K-7

Rubrics Results: Percentage of students performing at Level 3 and Above 2005-2007

#213 - Lake Academy, Fortune

Grades: K-7

Difference from Provincial Mean, 2005-07

Rubrics Results: Percentage of students performing at Level 3 and Above 2005-2007