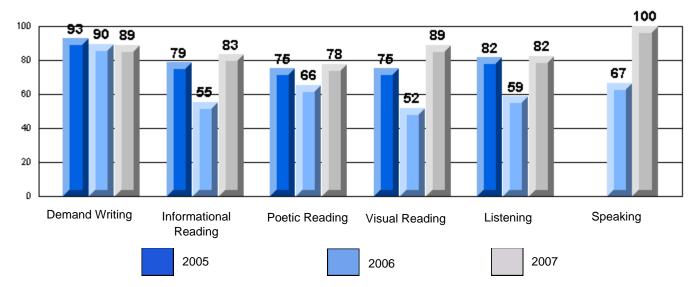

#213 - Lake Academy, Fortune

Grades: K-7

Rubrics Results: Percentage of students performing at Level 3 and Above 2005-2007

#213 - Lake Academy, Fortune

Grades: K-7

Difference from Provincial Mean, 2005-07

Rubrics Results: Percentage of students performing at Level 3 and Above 2005-2007

#213 - Lake Academy, Fortune

|                 |                       | Number of Students :                 | 36       |       | School         | School         |
|-----------------|-----------------------|--------------------------------------|----------|-------|----------------|----------------|
| Multiple Choice |                       |                                      |          | Mark  | vs<br>District | vs<br>Province |
|                 |                       |                                      | School   | 95.0  | р              | р              |
|                 | Reading               |                                      | District | 89.9  |                |                |
|                 | -                     |                                      | Province | 89.7  |                |                |
|                 |                       |                                      | School   | 96.3  | р              | р              |
|                 | Listening             |                                      | District | 92.6  |                |                |
|                 |                       |                                      | Province | 92.1  |                |                |
| Rubrics         |                       |                                      | School   | 100.0 | р              | р              |
| <u>aubrics</u>  | Г                     | - Content                            | District | 79.4  |                |                |
|                 |                       |                                      | Province | 81.4  |                |                |
|                 |                       |                                      | School   | 100.0 | р              | р              |
|                 | F                     | <ul> <li>Organization</li> </ul>     | District | 74.8  |                |                |
|                 |                       |                                      | Province | 77.7  |                |                |
|                 |                       |                                      | School   | 100.0 | р              | р              |
|                 | F                     | <ul> <li>Sentence Fluency</li> </ul> | District | 73.9  |                |                |
|                 | Process Writing       |                                      | Province | 77.0  |                |                |
|                 | J                     |                                      | School   | 100.0 | р              | р              |
|                 |                       | - Voice                              | District | 74.8  |                |                |
|                 |                       |                                      | Province | 73.9  |                |                |
|                 |                       |                                      | School   | 100.0 | р              | р              |
|                 | -                     | <ul> <li>Word Choice</li> </ul>      | District | 85.8  |                |                |
|                 |                       |                                      | Province | 86.1  |                |                |
|                 |                       |                                      | School   | 100.0 | р              | р              |
|                 | F                     | <ul> <li>Conventions</li> </ul>      | District | 83.6  |                |                |
|                 |                       |                                      | Province | 85.7  |                |                |
|                 |                       |                                      | School   | 85.7  | р              | р              |
|                 | Demand Writing        |                                      | District | 75.9  |                |                |
|                 |                       |                                      | Province | 74.5  |                |                |
|                 |                       |                                      | School   | 55.9  | q              | q              |
|                 | Poetic Reading        |                                      | District | 67.1  | •              | -              |
|                 |                       |                                      | Province | 65.7  |                |                |
|                 |                       |                                      | School   | 79.4  | р              | р              |
|                 | Informational Reading |                                      | District | 76.8  |                |                |
|                 |                       |                                      | Province | 74.4  |                |                |
|                 |                       |                                      | School   | 52.9  | р              | р              |
|                 | Visual Reading        |                                      | District | 45.7  |                |                |
|                 |                       |                                      | Province | 42.5  |                |                |
|                 |                       |                                      | School   | 55.6  | q              | q              |
|                 | Listening             |                                      | District | 64.7  |                |                |
|                 |                       |                                      | Province | 64.0  |                |                |
|                 | Speaking              |                                      | School   | 100.0 | р              | р              |
|                 | Speaking              |                                      | District | 86.6  |                |                |
|                 |                       |                                      | Province | 85.7  |                |                |