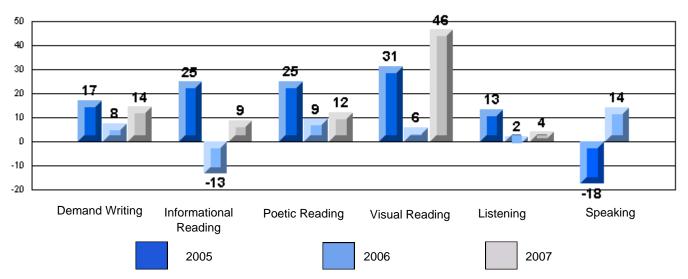

#213 - Lake Academy, Fortune

Grades: K-7

Rubrics Results: Percentage of students performing at Level 3 and Above 2005-2007

#213 - Lake Academy, Fortune

Grades: K-7

Difference from Provincial Mean, 2005-07

Rubrics Results: Percentage of students performing at Level 3 and Above 2005-2007

Process Writing (10 % Sample)

Difference from Provincial Mean, 2005-07

#218 - St. Joseph's Academy, Lamaline

|                 | Numl                  | ber of Students : | 7        |       | School         | School         |
|-----------------|-----------------------|-------------------|----------|-------|----------------|----------------|
| Multiple Choice |                       |                   |          | Mark  | vs<br>District | vs<br>Province |
| Multiple Choice |                       |                   | School   | 81.0  | a              | a              |
|                 | Reading               |                   | District | 89.9  | q              | q              |
|                 | Reading               |                   | Province | 89.7  |                |                |
|                 |                       |                   | School   | 90.5  | q              | G              |
|                 | Listening             |                   | District | 92.6  | Ч              | q              |
|                 | Listening             |                   | Province | 92.0  |                |                |
|                 |                       |                   | School   | 0.0   | q              | 0              |
| Rubrics         | Cor                   | ntent             | District | 79.4  | Ч              | q              |
|                 |                       |                   | Province | 81.4  |                |                |
|                 |                       |                   | School   | 0.0   | q              | a              |
|                 | - Ora                 | ganization        | District | 74.8  | Ч              | q              |
| Pro             |                       |                   | Province | 74.8  |                |                |
|                 |                       |                   | School   | 0.0   | q              | q              |
|                 | Sen                   | ntence Fluency    | District | 73.9  | *              |                |
|                 | Process Writing —     | -                 | Province | 77.0  |                |                |
|                 |                       |                   | School   | 0.0   | q              | q              |
|                 | Voie                  | се                | District | 74.8  |                | •              |
|                 |                       |                   | Province | 73.9  |                |                |
|                 |                       |                   | School   | 0.0   | q              | q              |
|                 | Woi                   | ord Choice        | District | 85.8  | 1              | 1              |
|                 |                       |                   | Province | 86.1  |                |                |
|                 |                       |                   | School   | 0.0   | q              | q              |
|                 | L Cor                 | nventions         | District | 83.6  |                |                |
|                 |                       |                   | Province | 85.7  |                |                |
|                 |                       |                   | School   | 100.0 | р              | р              |
|                 | Demand Writing        |                   | District | 75.9  |                |                |
|                 |                       |                   | Province | 74.5  |                |                |
|                 |                       |                   | School   | 100.0 | р              | р              |
|                 | Poetic Reading        |                   | District | 67.1  |                |                |
|                 |                       |                   | Province | 65.7  |                |                |
|                 |                       |                   | School   | 71.4  | q              | q              |
|                 | Informational Reading |                   | District | 76.8  |                |                |
|                 |                       |                   | Province | 74.4  |                |                |
|                 |                       |                   | School   | 85.7  | р              | р              |
|                 | Visual Reading        |                   | District | 45.7  |                |                |
|                 |                       |                   | Province | 42.5  |                |                |
|                 | L'eterstern           |                   | School   | 57.1  | q              | q              |
|                 | Listening             |                   | District | 64.7  |                |                |
|                 |                       |                   | Province | 64.0  |                |                |
|                 |                       |                   | School   | 0.0   | q              | q              |
|                 | Speaking              |                   | District | 86.6  |                |                |
|                 |                       |                   | Province | 85.7  |                |                |