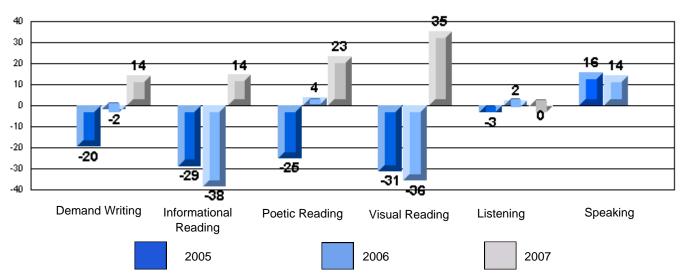

#213 - Lake Academy, Fortune

Grades: K-7

Rubrics Results: Percentage of students performing at Level 3 and Above 2005-2007

#213 - Lake Academy, Fortune

Grades: K-7

Difference from Provincial Mean, 2005-07

Rubrics Results: Percentage of students performing at Level 3 and Above 2005-2007

Process Writing (10 % Sample)

Difference from Provincial Mean, 2005-07

#218 - St. Joseph's Academy, Lamaline

|                 | Numl                  | ber of Students : | 7        |       | School         | School         |
|-----------------|-----------------------|-------------------|----------|-------|----------------|----------------|
| Multiple Choice |                       |                   |          | Mark  | vs<br>District | vs<br>Province |
| Multiple Choice |                       |                   | School   | 81.0  | a              | a              |
|                 | Reading               |                   | District | 89.9  | q              | q              |
|                 | Reading               |                   | Province | 89.7  |                |                |
|                 |                       |                   | School   | 90.5  | q              | G              |
|                 | Listening             |                   | District | 92.6  | Ч              | q              |
|                 | Listening             |                   | Province | 92.0  |                |                |
|                 |                       |                   | School   | 0.0   | q              | 0              |
| Rubrics         | Cor                   | ntent             | District | 79.4  | Ч              | q              |
|                 |                       |                   | Province | 81.4  |                |                |
|                 |                       |                   | School   | 0.0   | q              | a              |
|                 | - Ora                 | ganization        | District | 74.8  | Ч              | q              |
| Pro             |                       |                   | Province | 74.8  |                |                |
|                 |                       |                   | School   | 0.0   | q              | q              |
|                 | Sen                   | ntence Fluency    | District | 73.9  | *              |                |
|                 | Process Writing —     | -                 | Province | 77.0  |                |                |
|                 |                       |                   | School   | 0.0   | q              | q              |
|                 | Voie                  | се                | District | 74.8  |                | •              |
|                 |                       |                   | Province | 73.9  |                |                |
|                 |                       |                   | School   | 0.0   | q              | q              |
|                 | Woi                   | ord Choice        | District | 85.8  | 1              | 1              |
|                 |                       |                   | Province | 86.1  |                |                |
|                 |                       |                   | School   | 0.0   | q              | q              |
|                 | L Cor                 | nventions         | District | 83.6  |                |                |
|                 |                       |                   | Province | 85.7  |                |                |
|                 |                       |                   | School   | 100.0 | р              | р              |
|                 | Demand Writing        |                   | District | 75.9  |                |                |
|                 |                       |                   | Province | 74.5  |                |                |
|                 |                       |                   | School   | 100.0 | р              | р              |
|                 | Poetic Reading        |                   | District | 67.1  |                |                |
|                 |                       |                   | Province | 65.7  |                |                |
|                 |                       |                   | School   | 71.4  | q              | q              |
|                 | Informational Reading |                   | District | 76.8  |                |                |
|                 |                       |                   | Province | 74.4  |                |                |
|                 |                       |                   | School   | 85.7  | р              | р              |
|                 | Visual Reading        |                   | District | 45.7  |                |                |
|                 |                       |                   | Province | 42.5  |                |                |
|                 | L'eterstern           |                   | School   | 57.1  | q              | q              |
|                 | Listening             |                   | District | 64.7  |                |                |
|                 |                       |                   | Province | 64.0  |                |                |
|                 |                       |                   | School   | 0.0   | q              | q              |
|                 | Speaking              |                   | District | 86.6  |                |                |
|                 |                       |                   | Province | 85.7  |                |                |