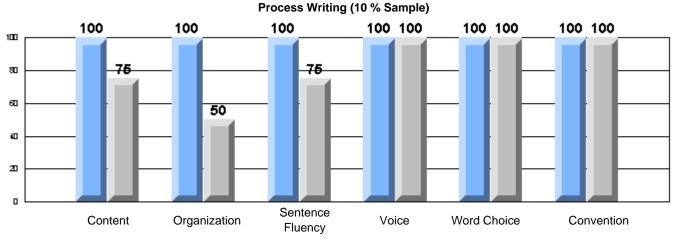

Process Writing (10 % Sample)

Difference from Provincial Mean, 2005-07

#218 - St. Joseph's Academy, Lamaline

|                 | Numl                  | ber of Students : | 7        |       | School         | School         |
|-----------------|-----------------------|-------------------|----------|-------|----------------|----------------|
| Multiple Choice |                       |                   |          | Mark  | vs<br>District | vs<br>Province |
| Multiple Choice |                       |                   | School   | 81.0  | a              | a              |
|                 | Reading               |                   | District | 89.9  | q              | q              |
|                 | Reading               |                   | Province | 89.7  |                |                |
|                 |                       |                   | School   | 90.5  | q              | G              |
|                 | Listening             |                   | District | 92.6  | Ч              | q              |
|                 | Listening             |                   | Province | 92.0  |                |                |
|                 |                       |                   | School   | 0.0   | q              | 0              |
| Rubrics         | Cor                   | ntent             | District | 79.4  | Ч              | q              |
|                 |                       |                   | Province | 81.4  |                |                |
|                 |                       |                   | School   | 0.0   | q              | a              |
|                 | - Ora                 | ganization        | District | 74.8  | Ч              | q              |
| Pro             |                       |                   | Province | 74.8  |                |                |
|                 |                       |                   | School   | 0.0   | q              | q              |
|                 | Sen                   | ntence Fluency    | District | 73.9  | *              |                |
|                 | Process Writing —     | -                 | Province | 77.0  |                |                |
|                 |                       |                   | School   | 0.0   | q              | q              |
|                 | Voie                  | се                | District | 74.8  |                | •              |
|                 |                       |                   | Province | 73.9  |                |                |
|                 |                       |                   | School   | 0.0   | q              | q              |
|                 | Woi                   | ord Choice        | District | 85.8  | 1              | 1              |
|                 |                       |                   | Province | 86.1  |                |                |
|                 |                       |                   | School   | 0.0   | q              | q              |
|                 | L Cor                 | nventions         | District | 83.6  |                |                |
|                 |                       |                   | Province | 85.7  |                |                |
|                 |                       |                   | School   | 100.0 | р              | р              |
|                 | Demand Writing        |                   | District | 75.9  |                |                |
|                 |                       |                   | Province | 74.5  |                |                |
|                 |                       |                   | School   | 100.0 | р              | р              |
|                 | Poetic Reading        |                   | District | 67.1  |                |                |
|                 |                       |                   | Province | 65.7  |                |                |
|                 |                       |                   | School   | 71.4  | q              | q              |
|                 | Informational Reading |                   | District | 76.8  |                |                |
|                 |                       |                   | Province | 74.4  |                |                |
|                 |                       |                   | School   | 85.7  | р              | р              |
|                 | Visual Reading        |                   | District | 45.7  |                |                |
|                 |                       |                   | Province | 42.5  |                |                |
|                 | L'eterstern           |                   | School   | 57.1  | q              | q              |
|                 | Listening             |                   | District | 64.7  |                |                |
|                 |                       |                   | Province | 64.0  |                |                |
|                 |                       |                   | School   | 0.0   | q              | q              |
|                 | Speaking              |                   | District | 86.6  |                |                |
|                 |                       |                   | Province | 85.7  |                |                |