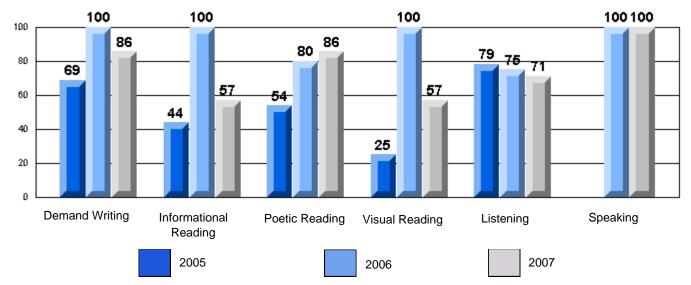

#213 - Lake Academy, Fortune

|                 |                       | Number of Students :                 | 36       |       | School         | School         |
|-----------------|-----------------------|--------------------------------------|----------|-------|----------------|----------------|
| Multiple Choice |                       |                                      |          | Mark  | vs<br>District | vs<br>Province |
|                 |                       |                                      | School   | 95.0  | р              | р              |
|                 | Reading               |                                      | District | 89.9  |                |                |
|                 | -                     |                                      | Province | 89.7  |                |                |
|                 |                       |                                      | School   | 96.3  | р              | р              |
|                 | Listening             |                                      | District | 92.6  |                |                |
|                 |                       |                                      | Province | 92.1  |                |                |
| Rubrics         |                       |                                      | School   | 100.0 | р              | р              |
| <u>aubrics</u>  | Г                     | - Content                            | District | 79.4  |                |                |
|                 |                       |                                      | Province | 81.4  |                |                |
|                 |                       |                                      | School   | 100.0 | р              | р              |
|                 | F                     | <ul> <li>Organization</li> </ul>     | District | 74.8  |                |                |
|                 |                       |                                      | Province | 77.7  |                |                |
|                 |                       |                                      | School   | 100.0 | р              | р              |
|                 | F                     | <ul> <li>Sentence Fluency</li> </ul> | District | 73.9  |                |                |
|                 | Process Writing       |                                      | Province | 77.0  |                |                |
|                 | J                     |                                      | School   | 100.0 | р              | р              |
|                 |                       | - Voice                              | District | 74.8  |                |                |
|                 |                       |                                      | Province | 73.9  |                |                |
|                 |                       |                                      | School   | 100.0 | р              | р              |
|                 | -                     | <ul> <li>Word Choice</li> </ul>      | District | 85.8  |                |                |
|                 |                       |                                      | Province | 86.1  |                |                |
|                 |                       |                                      | School   | 100.0 | р              | р              |
|                 | F                     | <ul> <li>Conventions</li> </ul>      | District | 83.6  |                |                |
|                 |                       |                                      | Province | 85.7  |                |                |
|                 |                       |                                      | School   | 85.7  | р              | р              |
|                 | Demand Writing        |                                      | District | 75.9  |                |                |
|                 |                       |                                      | Province | 74.5  |                |                |
|                 |                       |                                      | School   | 55.9  | q              | q              |
|                 | Poetic Reading        |                                      | District | 67.1  | •              | -              |
|                 |                       |                                      | Province | 65.7  |                |                |
|                 |                       |                                      | School   | 79.4  | р              | р              |
|                 | Informational Reading |                                      | District | 76.8  |                |                |
|                 |                       |                                      | Province | 74.4  |                |                |
|                 |                       |                                      | School   | 52.9  | р              | р              |
|                 | Visual Reading        |                                      | District | 45.7  |                |                |
|                 |                       |                                      | Province | 42.5  |                |                |
|                 |                       |                                      | School   | 55.6  | q              | q              |
|                 | Listening             |                                      | District | 64.7  |                |                |
|                 |                       |                                      | Province | 64.0  |                |                |
|                 | Speaking              |                                      | School   | 100.0 | р              | р              |
|                 | Speaking              |                                      | District | 86.6  |                |                |
|                 |                       |                                      | Province | 85.7  |                |                |

#213 - Lake Academy, Fortune

Grades: K-7

Rubrics Results: Percentage of students performing at Level 3 and Above 2005-2007

#213 - Lake Academy, Fortune

Grades: K-7

Difference from Provincial Mean, 2005-07

Rubrics Results: Percentage of students performing at Level 3 and Above 2005-2007