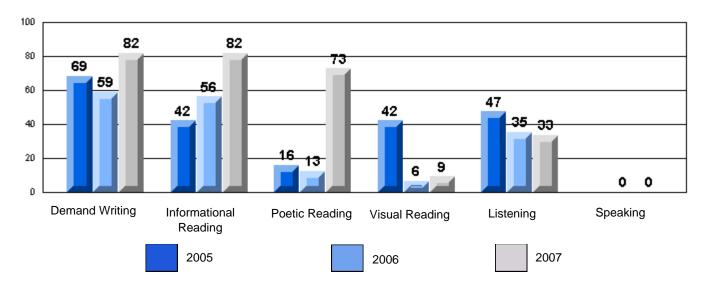

# 3 Year CRT (Subtest) Mark Trend 2005-2007 Multiple Choice

Rubrics Results: Percentage of students performing at Level 3 and Above 2005-2007

#218 - St. Joseph's Academy, Lamaline

Process Writing (10 % Sample)