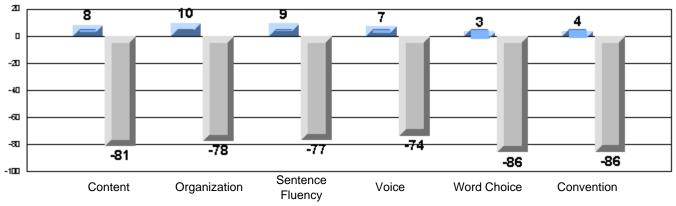

#213 - Lake Academy, Fortune

Grades: K-7

Rubrics Results: Percentage of students performing at Level 3 and Above 2005-2007

#213 - Lake Academy, Fortune

Grades: K-7

Difference from Provincial Mean, 2005-07

Rubrics Results: Percentage of students performing at Level 3 and Above 2005-2007

Process Writing (10 % Sample)

Difference from Provincial Mean, 2005-07

#218 - St. Joseph's Academy, Lamaline

|                 | Numl                  | ber of Students : | 7        |       | School         | School         |
|-----------------|-----------------------|-------------------|----------|-------|----------------|----------------|
| Multiple Choice |                       |                   |          | Mark  | vs<br>District | vs<br>Province |
| Multiple Choice |                       |                   | School   | 81.0  | a              | a              |
|                 | Reading               |                   | District | 89.9  | q              | q              |
|                 | Reading               |                   | Province | 89.7  |                |                |
|                 |                       |                   | School   | 90.5  | q              | G              |
|                 | Listening             |                   | District | 92.6  | Ч              | q              |
|                 | Listening             |                   | Province | 92.0  |                |                |
|                 |                       |                   | School   | 0.0   | q              | 0              |
| Rubrics         | Cor                   | ntent             | District | 79.4  | Ч              | q              |
|                 |                       |                   | Province | 81.4  |                |                |
|                 |                       |                   | School   | 0.0   | q              | a              |
|                 | - Ora                 | ganization        | District | 74.8  | Ч              | q              |
| Pro             |                       |                   | Province | 74.8  |                |                |
|                 |                       |                   | School   | 0.0   | q              | q              |
|                 | Sen                   | ntence Fluency    | District | 73.9  | *              |                |
|                 | Process Writing —     | -                 | Province | 77.0  |                |                |
|                 |                       |                   | School   | 0.0   | q              | q              |
|                 | Voie                  | се                | District | 74.8  |                | •              |
|                 |                       |                   | Province | 73.9  |                |                |
|                 |                       |                   | School   | 0.0   | q              | q              |
|                 | Woi                   | ord Choice        | District | 85.8  | 1              | 1              |
|                 |                       |                   | Province | 86.1  |                |                |
|                 |                       |                   | School   | 0.0   | q              | q              |
|                 | L Cor                 | nventions         | District | 83.6  |                |                |
|                 |                       |                   | Province | 85.7  |                |                |
|                 |                       |                   | School   | 100.0 | р              | р              |
|                 | Demand Writing        |                   | District | 75.9  |                |                |
|                 |                       |                   | Province | 74.5  |                |                |
|                 |                       |                   | School   | 100.0 | р              | р              |
|                 | Poetic Reading        |                   | District | 67.1  |                |                |
|                 |                       |                   | Province | 65.7  |                |                |
|                 |                       |                   | School   | 71.4  | q              | q              |
|                 | Informational Reading |                   | District | 76.8  |                |                |
|                 |                       |                   | Province | 74.4  |                |                |
|                 |                       |                   | School   | 85.7  | р              | р              |
|                 | Visual Reading        |                   | District | 45.7  |                |                |
|                 |                       |                   | Province | 42.5  |                |                |
|                 | L'eterstern           |                   | School   | 57.1  | q              | q              |
|                 | Listening             |                   | District | 64.7  |                |                |
|                 |                       |                   | Province | 64.0  |                |                |
|                 |                       |                   | School   | 0.0   | q              | q              |
|                 | Speaking              |                   | District | 86.6  |                |                |
|                 |                       |                   | Province | 85.7  |                |                |