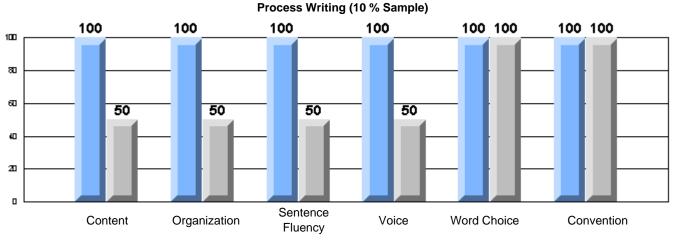

#### #220 - Sacred Heart Elementary, Marystown

|                 |                                       | Number of Students :                 | 73       |      | School         | School         |
|-----------------|---------------------------------------|--------------------------------------|----------|------|----------------|----------------|
| Multiple Choice |                                       |                                      |          | Mark | vs<br>District | vs<br>Province |
|                 |                                       |                                      | School   | 87.1 | q              | q              |
|                 | Reading                               |                                      | District | 89.9 | •              |                |
|                 | 0                                     |                                      | Province | 89.7 |                |                |
|                 |                                       |                                      | School   | 86.7 | q              | q              |
|                 | Listening                             |                                      | District | 92.6 |                |                |
|                 |                                       |                                      | Province | 92.1 |                |                |
| ubrics          |                                       | _                                    | School   | 83.3 | р              | р              |
|                 | E E E E E E E E E E E E E E E E E E E | <ul> <li>Content</li> </ul>          | District | 79.4 |                |                |
|                 |                                       |                                      | Province | 81.4 |                |                |
|                 |                                       |                                      | School   | 50.0 | q              | q              |
|                 | F                                     | <ul> <li>Organization</li> </ul>     | District | 74.8 |                |                |
|                 |                                       |                                      | Province | 77.7 |                |                |
|                 |                                       |                                      | School   | 50.0 | q              | q              |
|                 |                                       | <ul> <li>Sentence Fluency</li> </ul> | District | 73.9 |                |                |
|                 | Process Writing —                     |                                      | Province | 77.0 |                |                |
|                 | -                                     |                                      | School   | 83.3 | р              | р              |
|                 |                                       | - Voice                              | District | 74.8 |                |                |
|                 |                                       |                                      | Province | 73.9 |                |                |
|                 |                                       |                                      | School   | 83.3 | q              | q              |
|                 |                                       | <ul> <li>Word Choice</li> </ul>      | District | 85.8 | Î              | ţ,             |
|                 |                                       |                                      | Province | 86.1 |                |                |
|                 |                                       |                                      | School   | 83.3 | q              | q              |
|                 | L_                                    | <ul> <li>Conventions</li> </ul>      | District | 83.6 |                |                |
|                 |                                       |                                      | Province | 85.7 |                |                |
|                 |                                       |                                      | School   | 70.0 | q              | q              |
|                 | Demand Writing                        |                                      | District | 75.9 |                |                |
|                 |                                       |                                      | Province | 74.5 |                |                |
|                 |                                       |                                      | School   | 61.2 | q              | q              |
|                 | Poetic Reading                        |                                      | District | 67.1 | -              | -              |
|                 |                                       |                                      | Province | 65.7 |                |                |
|                 |                                       |                                      | School   | 56.3 | q              | q              |
|                 | Informational Reading                 |                                      | District | 76.8 |                |                |
|                 |                                       |                                      | Province | 74.4 |                |                |
|                 |                                       |                                      | School   | 25.0 | q              | q              |
|                 | Visual Reading                        |                                      | District | 45.7 | Î              | •              |
|                 |                                       |                                      | Province | 42.5 |                |                |
|                 |                                       |                                      | School   | 52.2 | q              | q              |
|                 | Listening                             |                                      | District | 64.7 |                |                |
|                 |                                       |                                      | Province | 64.0 |                |                |
|                 | Speaking                              |                                      | School   | 71.4 | q              | q              |
|                 | Speaking                              |                                      | District | 86.6 |                |                |
|                 |                                       |                                      | Province | 85.7 |                |                |