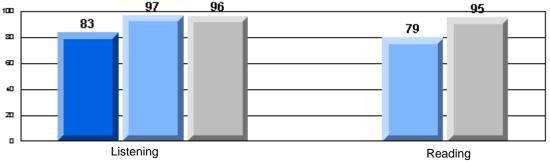

# 3 Year CRT (Subtest) Mark Trend 2005-2007 Multiple Choice

Rubrics Results: Percentage of students performing at Level 3 and Above 2005-2007

#218 - St. Joseph's Academy, Lamaline

Process Writing (10 % Sample)