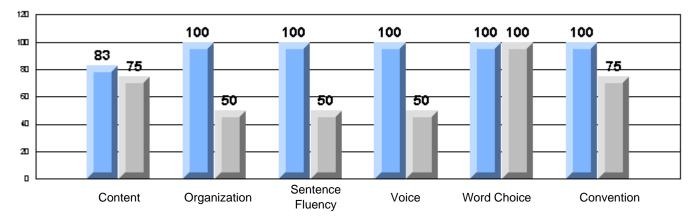

#223 - Christ the King School, Rushoon

|                       | Numb                  | er of Students : | 7        |      |                |                |
|-----------------------|-----------------------|------------------|----------|------|----------------|----------------|
|                       | NULLD                 | er of Students . | 7        |      | School         | School         |
| Multiple Choice       |                       |                  |          | Mark | vs<br>District | vs<br>Province |
| <u>manipio enerce</u> |                       |                  | School   | 73.3 | q              | q              |
|                       | Reading               |                  | District | 89.9 | Î              | Î              |
|                       |                       |                  | Province | 89.7 |                |                |
|                       |                       |                  | School   | 95.2 | р              | р              |
|                       | Listening             |                  | District | 92.6 |                |                |
|                       |                       |                  | Province | 92.1 |                |                |
| Rubrics               |                       |                  | School   | 0.0  | q              | q              |
| <u>INUDITOS</u>       | Cont                  | ent              | District | 79.4 |                |                |
|                       |                       |                  | Province | 81.4 |                |                |
|                       |                       |                  | School   | 0.0  | q              | q              |
|                       | Orga                  | anization        | District | 74.8 |                |                |
|                       |                       |                  | Province | 77.7 |                |                |
|                       |                       |                  | School   | 0.0  | q              | q              |
|                       | Sente                 | ence Fluency     | District | 73.9 |                |                |
|                       | Process Writing —     |                  | Province | 77.0 |                |                |
|                       |                       |                  | School   | 0.0  | q              | q              |
|                       |                       | e                | District | 74.8 |                |                |
|                       |                       |                  | Province | 73.9 |                |                |
|                       |                       |                  | School   | 0.0  | q              | q              |
|                       | Word                  | d Choice         | District | 85.8 | •              | •              |
|                       |                       |                  | Province | 86.1 |                |                |
|                       |                       |                  | School   | 0.0  | q              | q              |
|                       | Left Conv             | ventions         | District | 83.6 |                |                |
|                       |                       |                  | Province | 85.7 |                |                |
|                       |                       |                  | School   | 71.4 | q              | q              |
|                       | Demand Writing        |                  | District | 75.9 |                |                |
|                       |                       |                  | Province | 74.5 |                |                |
|                       |                       |                  | School   | 75.0 | р              | р              |
|                       | Poetic Reading        |                  | District | 67.1 |                |                |
|                       |                       |                  | Province | 65.7 |                |                |
|                       |                       |                  | School   | 25.0 | q              | q              |
|                       | Informational Reading |                  | District | 76.8 |                |                |
|                       |                       |                  | Province | 74.4 |                |                |
|                       |                       |                  | School   | 25.0 | q              | q              |
|                       | Visual Reading        |                  | District | 45.7 |                | -              |
|                       |                       |                  | Province | 42.5 |                |                |
|                       |                       |                  | School   | 57.2 | q              | q              |
|                       | Listening             |                  | District | 64.7 |                |                |
|                       |                       |                  | Province | 64.0 |                |                |
|                       | <b>A</b>              |                  | School   | 0.0  | q              | q              |
|                       | Speaking              |                  | District | 86.6 |                |                |
|                       |                       |                  | Province | 85.7 |                |                |
|                       |                       |                  |          |      |                |                |