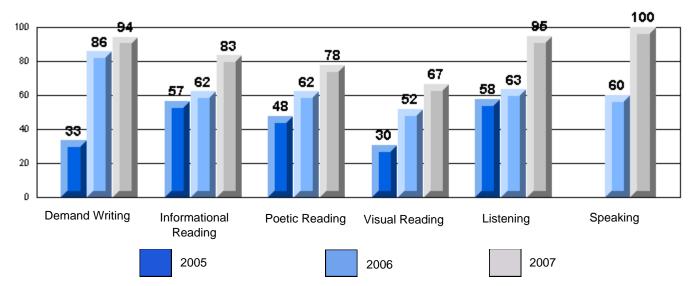

#213 - Lake Academy, Fortune

Grades: K-7

Rubrics Results: Percentage of students performing at Level 3 and Above 2005-2007

#213 - Lake Academy, Fortune

Grades: K-7

Difference from Provincial Mean, 2005-07

Rubrics Results: Percentage of students performing at Level 3 and Above 2005-2007