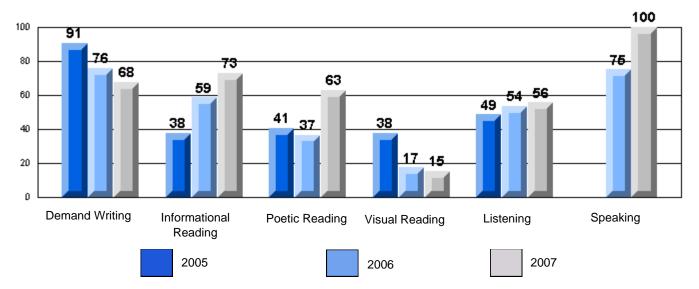

# 3 Year CRT (Subtest) Mark Trend 2005-2007 Multiple Choice

Rubrics Results: Percentage of students performing at Level 3 and Above 2005-2007

#218 - St. Joseph's Academy, Lamaline

Process Writing (10 % Sample)

Difference from Provincial Mean, 2005-07

Rubrics Results: Percentage of students performing at Level 3 and Above 2005-2007

District 4 - Eastern