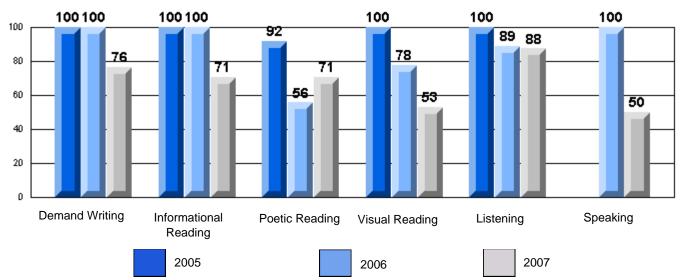

#213 - Lake Academy, Fortune

Grades: K-7

Rubrics Results: Percentage of students performing at Level 3 and Above 2005-2007

#213 - Lake Academy, Fortune

Grades: K-7

Difference from Provincial Mean, 2005-07

Rubrics Results: Percentage of students performing at Level 3 and Above 2005-2007