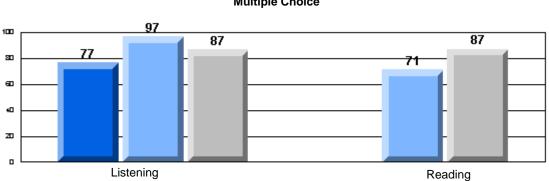

#213 - Lake Academy, Fortune

|                 |                       | Number of Students :                 | 36       |       | School         | School         |
|-----------------|-----------------------|--------------------------------------|----------|-------|----------------|----------------|
| Multiple Choice |                       |                                      |          | Mark  | vs<br>District | vs<br>Province |
|                 |                       |                                      | School   | 95.0  | р              | р              |
|                 | Reading               |                                      | District | 89.9  |                |                |
|                 | -                     |                                      | Province | 89.7  |                |                |
|                 |                       |                                      | School   | 96.3  | р              | р              |
|                 | Listening             |                                      | District | 92.6  |                |                |
|                 |                       |                                      | Province | 92.1  |                |                |
| Rubrics         |                       |                                      | School   | 100.0 | р              | р              |
| <u>aubrics</u>  | Г                     | - Content                            | District | 79.4  |                |                |
|                 |                       |                                      | Province | 81.4  |                |                |
|                 |                       |                                      | School   | 100.0 | р              | р              |
|                 | F                     | <ul> <li>Organization</li> </ul>     | District | 74.8  |                |                |
|                 |                       |                                      | Province | 77.7  |                |                |
|                 |                       |                                      | School   | 100.0 | р              | р              |
|                 | F                     | <ul> <li>Sentence Fluency</li> </ul> | District | 73.9  |                |                |
|                 | Process Writing       |                                      | Province | 77.0  |                |                |
|                 | J                     |                                      | School   | 100.0 | р              | р              |
|                 |                       | - Voice                              | District | 74.8  |                |                |
|                 |                       |                                      | Province | 73.9  |                |                |
|                 |                       |                                      | School   | 100.0 | р              | р              |
|                 | -                     | <ul> <li>Word Choice</li> </ul>      | District | 85.8  |                |                |
|                 |                       |                                      | Province | 86.1  |                |                |
|                 |                       |                                      | School   | 100.0 | р              | р              |
|                 | F                     | <ul> <li>Conventions</li> </ul>      | District | 83.6  |                |                |
|                 |                       |                                      | Province | 85.7  |                |                |
|                 |                       |                                      | School   | 85.7  | р              | р              |
|                 | Demand Writing        |                                      | District | 75.9  |                |                |
|                 |                       |                                      | Province | 74.5  |                |                |
|                 |                       |                                      | School   | 55.9  | q              | q              |
|                 | Poetic Reading        |                                      | District | 67.1  | •              | -              |
|                 |                       |                                      | Province | 65.7  |                |                |
|                 |                       |                                      | School   | 79.4  | р              | р              |
|                 | Informational Reading |                                      | District | 76.8  |                |                |
|                 |                       |                                      | Province | 74.4  |                |                |
|                 |                       |                                      | School   | 52.9  | р              | р              |
|                 | Visual Reading        |                                      | District | 45.7  |                |                |
|                 |                       |                                      | Province | 42.5  |                |                |
|                 |                       |                                      | School   | 55.6  | q              | q              |
|                 | Listening             |                                      | District | 64.7  |                |                |
|                 |                       |                                      | Province | 64.0  |                |                |
|                 | Speaking              |                                      | School   | 100.0 | р              | р              |
|                 | Speaking              |                                      | District | 86.6  |                |                |
|                 |                       |                                      | Province | 85.7  |                |                |