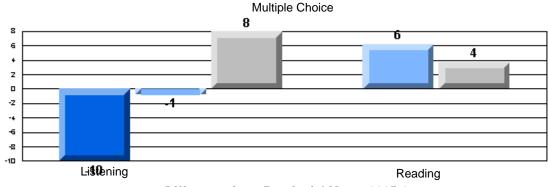

Difference from Provincial Mean, 2005-07

Rubrics Results: Percentage of students performing at Level 3 and Above 2005-2007

District 4 - Eastern