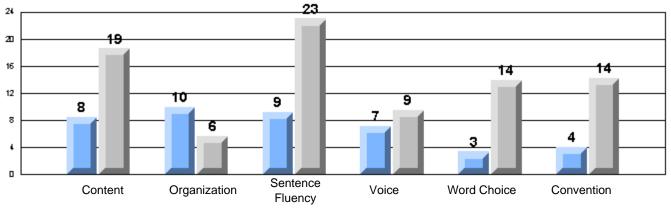

#213 - Lake Academy, Fortune

Grades: K-7

Rubrics Results: Percentage of students performing at Level 3 and Above 2005-2007

#213 - Lake Academy, Fortune

Grades: K-7

Difference from Provincial Mean, 2005-07

Rubrics Results: Percentage of students performing at Level 3 and Above 2005-2007