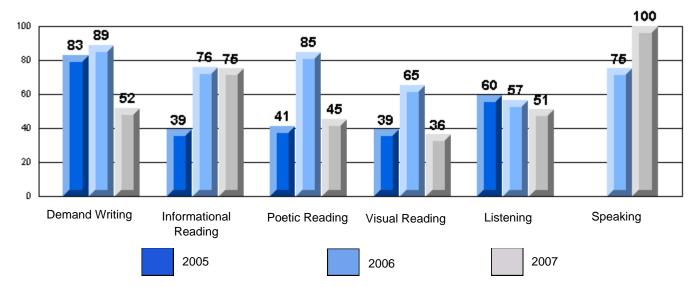

#213 - Lake Academy, Fortune

Grades: K-7

Rubrics Results: Percentage of students performing at Level 3 and Above 2005-2007

#213 - Lake Academy, Fortune

Grades: K-7

Difference from Provincial Mean, 2005-07

Rubrics Results: Percentage of students performing at Level 3 and Above 2005-2007