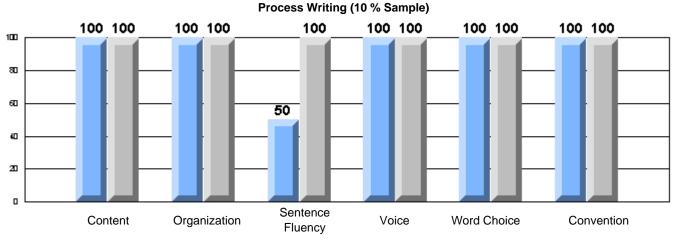

# 3 Year CRT (Subtest) Mark Trend 2005-2007 Multiple Choice

Rubrics Results: Percentage of students performing at Level 3 and Above 2005-2007

#218 - St. Joseph's Academy, Lamaline

Process Writing (10 % Sample)