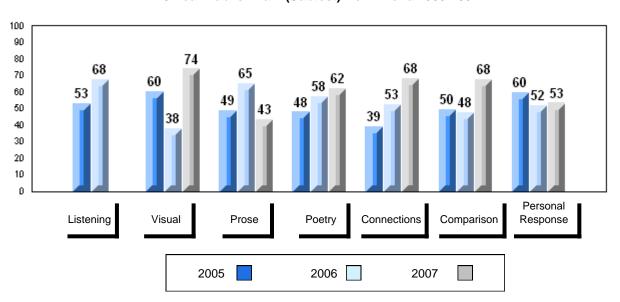

#002 - Henry Gordon Academy, Cartwright

| G | rac | les: | 1   | _1  | 1 |
|---|-----|------|-----|-----|---|
| ľ | ıαι | 162. | - 1 | - 1 | _ |

| Number of Students | 7        | Public<br>Exam<br>Mark | School<br>vs<br>District | School<br>vs<br>Province |
|--------------------|----------|------------------------|--------------------------|--------------------------|
| English 3201       | School   | 51.0                   | q                        | q                        |
|                    | District | 57.6                   |                          |                          |
|                    | Province | 59.2                   |                          |                          |
| <u>Subtest</u>     |          |                        |                          |                          |
|                    | School   | 51.1                   | q                        | q                        |
| Visual             | District | 67.3                   |                          |                          |
|                    | Province | 69.6                   |                          |                          |
|                    | School   | 37.5                   | q                        | q                        |
| Prose              | District | 49.2                   | •                        | •                        |
|                    | Province | 52.6                   |                          |                          |
|                    | School   | 55.5                   | q                        | q                        |
| Poetry             | District | 57.0                   | 1                        | 1                        |
|                    | Province | 57.8                   |                          |                          |
|                    |          |                        |                          |                          |
| Connections        | School   | 40.0                   | q                        | q                        |
| Connections        | District | 45.8                   |                          |                          |
|                    | Province | 52.4                   |                          |                          |
|                    | School   | 52.9                   | q                        | q                        |
| Comparison         | District | 59.7                   |                          |                          |
| ·                  | Province | 59.3                   |                          |                          |
|                    | School   | 59.5                   | р                        | р                        |
| Personal           | District | 56.7                   | Г                        | F                        |
| Response           | Province | 56.1                   |                          |                          |