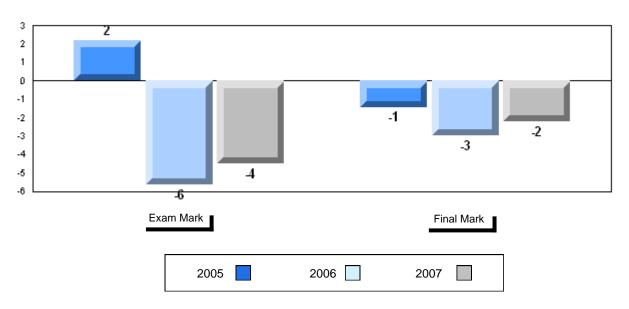

|

| Final<br>Mark        | School<br>vs<br>District | School<br>vs<br>Province |
|----------------------|--------------------------|--------------------------|
| 62.0<br>63.2<br>64.2 | q                        | q                        |
|                      |                          |                          |
|                      |                          |                          |
|                      |                          |                          |
|                      |                          |                          |
|                      |                          |                          |
|                      |                          |                          |
|                      |                          |                          |









### Public Exam Course Results English 3201 2006-07

District 3 - Nova Central

#196 - St. Gabriel's AG, St. Brendan's

| Number of Students | 3                  | Public<br>Exam<br>Mark | School<br>vs<br>District             | School<br>vs<br>Province |
|--------------------|--------------------|------------------------|--------------------------------------|--------------------------|
| English 3201       | School<br>District | 57.2                   | School data with 5 or fewer students |                          |
|                    | Province           | 59.2                   | withheld for of confiden             | r reasons                |
| <u>Subtest</u>     |                    |                        | or connact                           | uanty.                   |