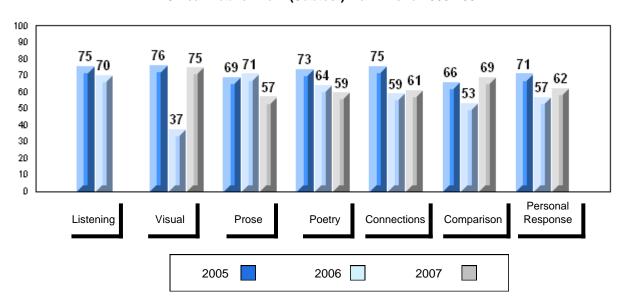

# 3 Year Public Exam (Subtest) Mark Trend 2005-2007

District 1 - Labrador

#007 - Amos Comenius Memorial School, Hopedale

| Number of Students | 1        | Dudalia |                |                |
|--------------------|----------|---------|----------------|----------------|
|                    |          | Public  | School         | School         |
|                    |          | Exam    | vs<br>District | vs<br>Province |
|                    |          | Mark    | District       | 1 TOVILICE     |
| English 3201       | School   |         | School data    | a with 5 or    |
|                    | District | 57.6    | fewer stude    | ents           |
|                    | Province | 59.2    | withheld fo    | r reasons      |
|                    |          |         | of confiden    | tiality.       |
| <u>Subtest</u>     |          |         |                |                |
|                    | School   |         |                |                |
| Visual             | District | 67.3    |                |                |
|                    | Province | 69.6    |                |                |
|                    |          |         |                |                |
|                    | School   |         |                |                |
| Prose              | District | 49.2    |                |                |
|                    | Province | 52.6    |                |                |
|                    |          |         |                |                |
|                    | School   |         |                |                |
| Poetry             | District | 57.0    |                |                |
|                    | Province | 57.8    |                |                |
|                    | School   |         |                |                |
| Connections        | District | 45.8    |                |                |
|                    | Province | 52.4    |                |                |
|                    |          | 02.4    |                |                |
|                    | School   |         |                |                |
| Comparison         | District | 59.7    |                |                |
|                    | Province | 59.3    |                |                |
|                    |          |         |                |                |
| Personal           | School   |         |                |                |
| Response           | District | 56.7    |                |                |
| •                  | Province | 56.1    |                |                |

# Average Mark, 2005-2007

District 1 - Labrador

#007 - Amos Comenius Memorial School, Hopedale

Grades: K-12