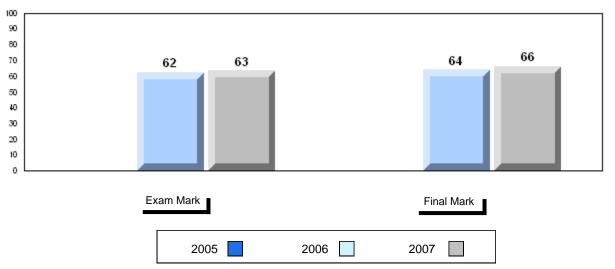

### 3 Year Public Exam (Subtest) Mark Trend 2005-2007

#010 - Menihek High School, Labrador City

Grades: 8-12

| Number of Students | 86                             | Public<br>Exam<br>Mark | School<br>vs<br>District | School<br>vs<br>Province |
|--------------------|--------------------------------|------------------------|--------------------------|--------------------------|
| English 3201       | School<br>District<br>Province | 55.6<br>57.6           | q                        | q                        |
|                    | Province                       | 59.2                   |                          |                          |
| <u>Subtest</u>     |                                |                        |                          |                          |
|                    | School                         | 69.6                   | р                        | р                        |
| Visual             | District                       | 67.3                   | •                        | -                        |
|                    | Province                       | 69.6                   |                          |                          |
|                    | School                         | 43.2                   | q                        | q                        |
| Prose              | District                       | 49.2                   |                          |                          |
|                    | Province                       | 52.6                   |                          |                          |
|                    | School                         | 54.7                   | q                        | q                        |
| Poetry             | District                       | 57.0                   |                          |                          |
|                    | Province                       | 57.8                   |                          |                          |
|                    | School                         | 44.0                   | q                        | q                        |
| Connections        | District                       | 45.8                   | 4                        | 4                        |
|                    | Province                       | 52.4                   |                          |                          |
|                    | School                         | 57.3                   | q                        | q                        |
| Comparison         | District                       | 59.7                   | 1                        |                          |
|                    | Province                       | 59.3                   |                          |                          |
|                    | School                         | 57.5                   | р                        | р                        |
| Personal           | District                       | 56.7                   | 1                        | *                        |
| Response           | Province                       | 56.1                   |                          |                          |

| Final<br>Mark        | School<br>vs<br>District | School<br>vs<br>Province |
|----------------------|--------------------------|--------------------------|
| 61.0<br>61.7<br>64.2 | q                        | q                        |
|                      |                          |                          |
|                      |                          |                          |
|                      |                          |                          |
|                      |                          |                          |
|                      |                          |                          |
|                      |                          |                          |
|                      |                          |                          |

# Average Mark, 2005-2007

#010 - Menihek High School, Labrador City

Grades: 8-12