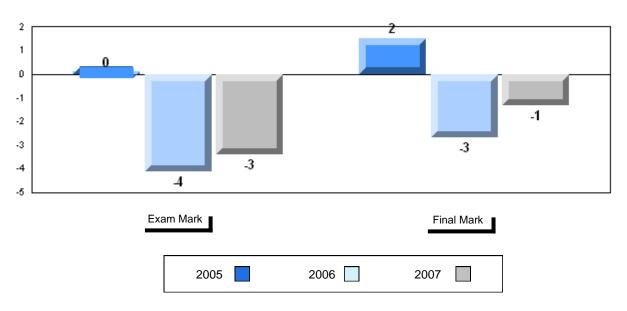

District | School<br>vs<br>Province |
|----------------------|--------------------------|--------------------------|
| 62.9<br>64.1<br>64.2 | q                        | q                        |
|                      |                          |                          |
|                      |                          |                          |
|                      |                          |                          |
|                      |                          |                          |
|                      |                          |                          |
|                      |                          |                          |
|                      |                          |                          |



### Difference from Provincial Mean, 2005-2007







#099 - St. James' Regional High School, Channel-Port Aux Bas

| Grades: 7 |
|-----------|
|-----------|

| Number of Students | 48       | Public<br>Exam<br>Mark | School<br>vs<br>District | School<br>vs<br>Province |
|--------------------|----------|------------------------|--------------------------|--------------------------|
| English 3201       | School   | 55.7                   | q                        | q                        |
|                    | District | 58.8                   |                          |                          |
|                    | Province | 59.2                   |                          |                          |
| Subtest            |          |                        |                          |                          |
|