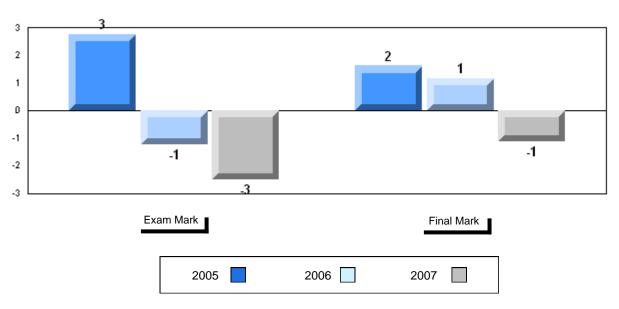

# 3 Year Public Exam (Subtest) Mark Trend 2005-2007

District 1 - Labrador

#007 - Amos Comenius Memorial School, Hopedale

| Number of Students | 1        | Dudalia |                |                |
|--------------------|----------|---------|----------------|----------------|
|                    |          | Public  | School         | School         |
|                    |          | Exam    | vs<br>District | vs<br>Province |
|                    |          | Mark    | District       | 1 TOVILICE     |
| English 3201       | School   |         | School data    | a with 5 or    |
|                    | District | 57.6    | fewer stude    | ents           |
|                    | Province | 59.2    | withheld fo    | r reasons      |
|                    |          |         | of confiden    | tiality.       |
| <u>Subtest</u>     |          |         |                |                |
|                    | School   |         |                |                |
| Visual             | District | 67.3    |                |                |
|                    | Province | 69.6    |                |                |
|                    |          |         |                |                |
|                    | School   |         |                |                |
| Prose              | District | 49.2    |                |                |
|                    | Province | 52.6    |                |                |
|                    |          |         |                |                |
|                    | School   |         |                |                |
| Poetry             | District | 57.0    |                |                |
|                    | Province | 57.8    |                |                |
|                    | School   |         |                |                |
| Connections        | District | 45.8    |                |                |
|                    | Province | 52.4    |                |                |
|                    |          | 02.4    |                |                |
|                    | School   |         |                |                |
| Comparison         | District | 59.7    |                |                |
|                    | Province | 59.3    |                |                |
|                    |          |         |                |                |
| Personal           | School   |         |                |                |
| Response           | District | 56.7    |                |                |
| •                  | Province | 56.1    |                |                |