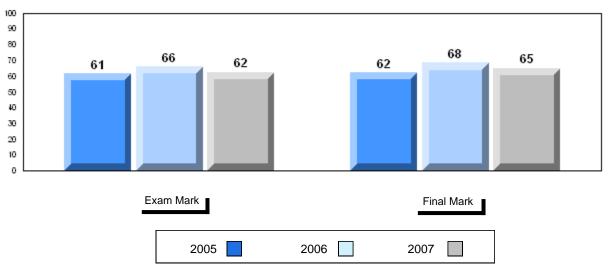

#002 - Henry Gordon Academy, Cartwright

| G | rac | les: | 1   | _1  | 1 |
|---|-----|------|-----|-----|---|
| ľ | ıαι | 162. | - 1 | - 1 | _ |

| Number of Students | 7        | Public<br>Exam<br>Mark | School<br>vs<br>District | School<br>vs<br>Province |
|--------------------|----------|------------------------|--------------------------|--------------------------|
| English 3201       | School   | 51.0                   | q                        | q                        |
|                    | District | 57.6                   |                          |                          |
|                    | Province | 59.2                   |                          |                          |
| <u>Subtest</u>     |          |                        |                          |                          |
|                    | School   | 51.1                   | q                        | q                        |
| Visual             | District | 67.3                   |                          |                          |
|                    | Province | 69.6                   |                          |                          |
|                    | School   | 37.5                   | q                        | q                        |
| Prose              | District | 49.2                   | •                        | •                        |
|                    | Province | 52.6                   |                          |                          |
|                    | School   | 55.5                   | q                        | q                        |
| Poetry             | District | 57.0                   | 1                        | 1                        |
|                    | Province | 57.8                   |                          |                          |
|                    |          |                        |                          |                          |
| Connections        | School   | 40.0                   | q                        | q                        |
| Connections        | District | 45.8                   |                          |                          |
|                    | Province | 52.4                   |                          |                          |
|                    | School   | 52.9                   | q                        | q                        |
| Comparison         | District | 59.7                   |                          |                          |
| ·                  | Province | 59.3                   |                          |                          |
|                    | School   | 59.5                   | р                        | р                        |
| Personal           | District | 56.7                   | Г                        | F                        |
| Response           | Province | 56.1                   |                          |                          |

| Final<br>Mark        | School<br>vs<br>District | School<br>vs<br>Province |
|----------------------|--------------------------|--------------------------|
| 53.1<br>61.7<br>64.2 | P                        | q                        |
|                      |                          |                          |
|                      |                          |                          |
|                      |                          |                          |
|                      |                          |                          |
|                      |                          |                          |
|                      |                          |                          |
|                      |                          |                          |

# Average Mark, 2005-2007

#002 - Henry Gordon Academy, Cartwright

Grades: 1-12