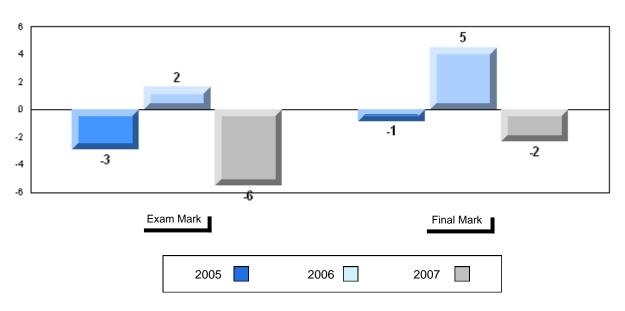

|

| Final<br>Mark        | School<br>vs<br>District | School<br>vs<br>Province |
|----------------------|--------------------------|--------------------------|
| 61.9<br>63.2<br>64.2 | q                        | q                        |
|                      |                          |                          |
|                      |                          |                          |
|                      |                          |                          |
|                      |                          |                          |
|                      |                          |                          |
|                      |                          |                          |
|                      |                          |                          |











#407 - Bay d'Espoir Academy, Milltown

Grades: K-12

| Number of Students   | 23                             | Public<br>Exam<br>Mark | School<br>vs<br>District | School<br>vs<br>Province |
|----------------------|--------------------------------|------------------------|--------------------------|--------------------------|
| English 3201         | School<br>District<br>Province | 65.1<br>57.2<br>59.2   | Р                        | р                        |
| <u>Subtest</u>       |                                |                        |                          |                          |
| Visual               | School<br>District<br>Province | 74.6<br>67.8<br>69.6   | p                        | р                        |
| Prose                | School<br>District<br>Provinc