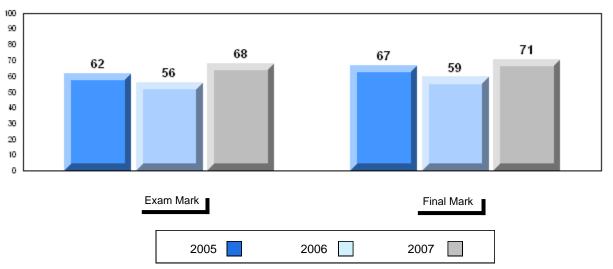

# Average Mark, 2005-2007

District 1 - Labrador

#007 - Amos Comenius Memorial School, Hopedale

Grades: K-12