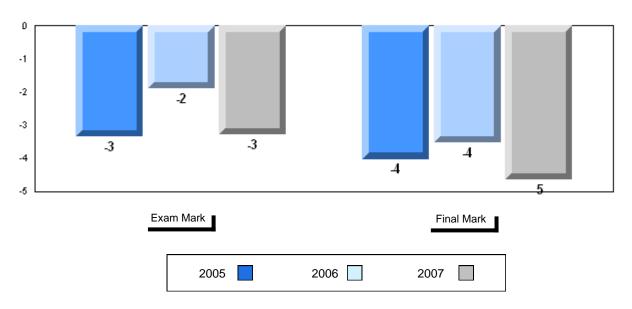

-------|--------------------------|
| 59.6<br>64.7<br>64.2 | q                        | q                        |
|                      |                          |                          |
|                      |                          |                          |
|                      |                          |                          |
|                      |                          |                          |
|                      |                          |                          |
|                      |                          |                          |
|                      |                          |                          |





#302 - Queen Elizabeth Regional High School, Conception Bay S

Grades: 10-12

#### Difference from Provincial Mean, 2005-2007







#304 - Holy Spirit High, Conception Bay South (Manuels)

| Grades: | 10 | -12 |
|---------|----|-----|
|---------|----|-----|

| Number of Students    | 204      |              |                |                |
|-----------------------|----------|--------------|----------------|----------------|
| Trainbor of Otadorito | 20.      | Public       | School         | School         |
|                       |          | Exam         | vs<br>District | vs<br>Province |
|                       |          | Mark         | 2.001          | 1 1011100      |
| English 3201          | School   | 62.8         | p              | p              |
|                       | District | 60.0         |                |                |
|                       | Province | 59.2         |