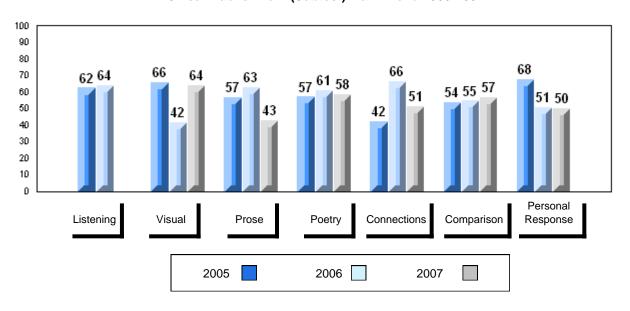

# 3 Year Public Exam (Subtest) Mark Trend 2005-2007

District 1 - Labrador

#007 - Amos Comenius Memorial School, Hopedale

| Number of Students | 1        | Dudalia |                |                |
|--------------------|----------|---------|----------------|----------------|
|                    |          | Public  | School         | School         |
|                    |          | Exam    | vs<br>District | vs<br>Province |
|                    |          | Mark    | District       | 1 TOVILICE     |
| English 3201       | School   |         | School data    | a with 5 or    |
|                    | District | 57.6    | fewer stude    | ents           |
|                    | Province | 59.2    | withheld fo    | r reasons      |
|                    |          |         | of confiden    | tiality.       |
| <u>Subtest</u>     |          |         |                |                |
|                    | School   |         |                |                |
| Visual             | District | 67.3    |                |                |
|                    | Province | 69.6    |                |                |
|                    |          |         |                |                |
|                    | School   |         |                |                |
| Prose              | District | 49.2    |                |                |
|                    | Province | 52.6    |                |                |
|                    |          |         |                |                |
|                    | School   |         |                |                |
| Poetry             | District | 57.0    |                |                |
|                    | Province | 57.8    |                |                |
|                    | School   |         |                |                |
| Connections        | District | 45.8    |                |                |
|                    | Province | 52.4    |                |                |
|                    |          | 02.4    |                |                |
|                    | School   |         |                |                |
| Comparison         | District | 59.7    |                |                |
|                    | Province | 59.3    |                |                |
|                    |          |         |                |                |
| Personal           | School   |         |                |                |
| Response           | District | 56.7    |                |                |
| •                  | Province | 56.1    |                |                |