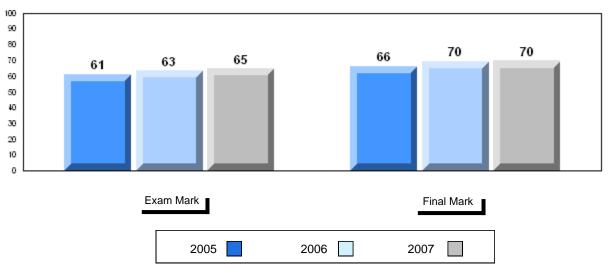

#002 - Henry Gordon Academy, Cartwright

| G | rac | les: | 1   | _1  | 1 |
|---|-----|------|-----|-----|---|
| ľ | ıαι | 162. | - 1 | - 1 | _ |

| Number of Students | 7        | Public<br>Exam<br>Mark | School<br>vs<br>District | School<br>vs<br>Province |
|--------------------|----------|------------------------|--------------------------|--------------------------|
| English 3201       | School   | 51.0                   | q                        | q                        |
|                    | District | 57.6                   |                          |                          |
|                    | Province | 59.2                   |                          |                          |
| <u>Subtest</u>     |          |                        |                          |                          |
|                    | School   | 51.1                   | q                        | q                        |
| Visual             | District | 67.3                   |                          |                          |
|                    | Province | 69.6                   |                          |                          |
|                    | School   | 37.5                   | q                        | q                        |
| Prose              | District | 49.2                   | •                        | •                        |
|                    | Province | 52.6                   |                          |                          |
|                    | School   | 55.5                   | q                        | q                        |
| Poetry             | District | 57.0                   | 1                        | 1                        |
|                    | Province | 57.8                   |                          |                          |
|                    |          |                        |                          |                          |
| Connections        | School   | 40.0                   | q                        | q                        |
| Connections        | District | 45.8                   |                          |                          |
|                    | Province | 52.4                   |                          |                          |
|                    | School   | 52.9                   | q                        | q                        |
| Comparison         | District | 59.7                   |                          |                          |
| ·                  | Province | 59.3                   |                          |                          |
|                    | School   | 59.5                   | р                        | р                        |
| Personal           | District | 56.7                   | Г                        | F                        |
| Response           | Province | 56.1                   |                          |                          |

| Final<br>Mark        | School<br>vs<br>District | School<br>vs<br>Province |
|----------------------|--------------------------|--------------------------|
| 53.1<br>61.7<br>64.2 | P                        | q                        |
|                      |                          |                          |
|                      |                          |                          |
|                      |                          |                          |
|                      |                          |                          |
|                      |                          |                          |
|                      |                          |                          |
|                      |                          |                          |

# Average Mark, 2005-2007

#002 - Henry Gordon Academy, Cartwright

Grades: 1-12