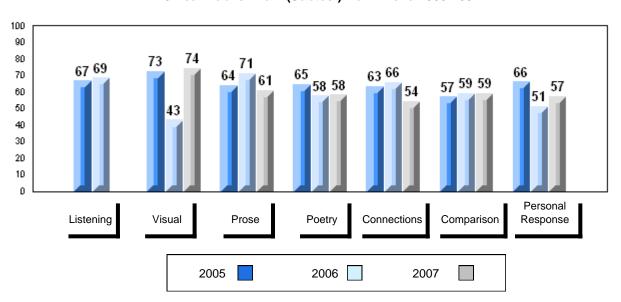

### 3 Year Public Exam (Subtest) Mark Trend 2005-2007

#010 - Menihek High School, Labrador City

Grades: 8-12

| Number of Students | 86                             | Public<br>Exam<br>Mark | School<br>vs<br>District | School<br>vs<br>Province |
|--------------------|--------------------------------|------------------------|--------------------------|--------------------------|
| English 3201       | School<br>District<br>Province | 55.6<br>57.6           | q                        | q                        |
|                    | Province                       | 59.2                   |                          |                          |
| <u>Subtest</u>     |                                |                        |                          |                          |
|                    | School                         | 69.6                   | р                        | р                        |
| Visual             | District                       | 67.3                   | •                        | -                        |
|                    | Province                       | 69.6                   |                          |                          |
|                    | School                         | 43.2                   | q                        | q                        |
| Prose              | District                       | 49.2                   |                          |                          |
|                    | Province                       | 52.6                   |                          |                          |
|                    | School                         | 54.7                   | q                        | q                        |
| Poetry             | District                       | 57.0                   |                          |                          |
|                    | Province                       | 57.8                   |                          |                          |
|                    | School                         | 44.0                   | q                        | q                        |
| Connections        | District                       | 45.8                   | 4                        | 4                        |
|                    | Province                       | 52.4                   |                          |                          |
|                    | School                         | 57.3                   | q                        | q                        |
| Comparison         | District                       | 59.7                   | 1                        |                          |
|                    | Province                       | 59.3                   |                          |                          |
|                    | School                         | 57.5                   | р                        | р                        |
| Personal           | District                       | 56.7                   | 1                        | *                        |
| Response           | Province                       | 56.1                   |                          |                          |

| Final<br>Mark        | School<br>vs<br>District | School<br>vs<br>Province |
|----------------------|--------------------------|--------------------------|
| 61.0<br>61.7<br>64.2 | q                        | q                        |
|                      |                          |                          |
|                      |                          |                          |
|                      |                          |                          |
|                      |                          |                          |
|                      |                          |                          |
|                      |                          |                          |
|                      |                          |                          |