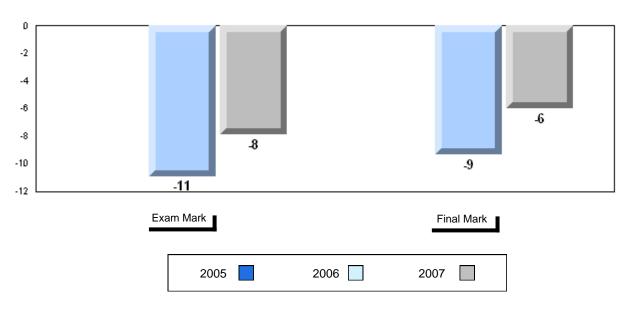

----------|--------------------------|--------------------------|
| 58.2<br>64.1<br>64.2 | q                        | q                        |
|                      |                          |                          |
|                      |                          |                          |
|                      |                          |                          |
|                      |                          |                          |
|                      |                          |                          |
|                      |                          |                          |
|                      |                          |                          |





#080 - Templeton Academy, Meadows

Grades: K-12

### Difference from Provincial Mean, 2005-2007







#083 - Pasadena Academy, Pasadena

| Grades: | 7-1 | 2 |
|---------|-----|---|
|---------|-----|---|

| Number of Students | 40         | Public<br>Exam<br>Mark | School<br>vs<br>District | School<br>vs<br>Province |
|--------------------|------------|------------------------|--------------------------|--------------------------|
| English 3201       | School     | 58.8                   | p                        | q                        |
|                    | District   | 58.8                   |                          |                          |
|                    | Province   | 59.2                   |                          |                          |
| <u>Subtest</u>     |            |                        |                          |                          |
|