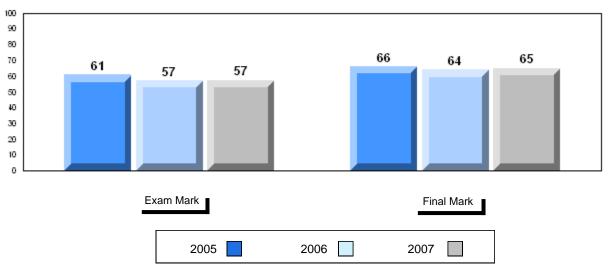

# Average Mark, 2005-2007

#002 - Henry Gordon Academy, Cartwright

Grades: 1-12