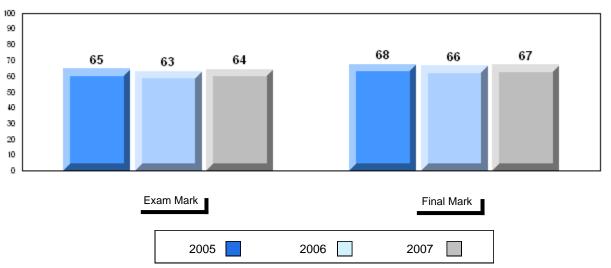

# Average Mark, 2005-2007

#002 - Henry Gordon Academy, Cartwright

Grades: 1-12