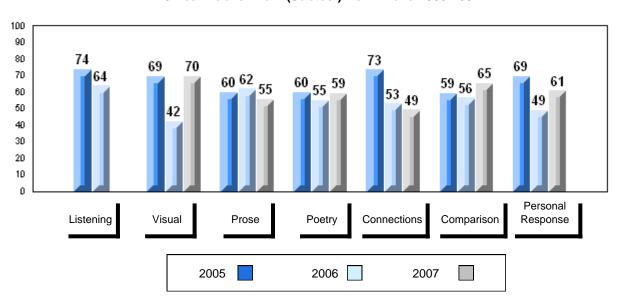

### 3 Year Public Exam (Subtest) Mark Trend 2005-2007

#010 - Menihek High School, Labrador City

Grades: 8-12

| Number of Students | 86                             | Public<br>Exam<br>Mark | School<br>vs<br>District | School<br>vs<br>Province |
|--------------------|--------------------------------|------------------------|--------------------------|--------------------------|
| English 3201       | School<br>District<br>Province | 55.6<br>57.6           | q                        | q                        |
|                    | Province                       | 59.2                   |                          |                          |
| <u>Subtest</u>     |                                |                        |                          |                          |
|                    | School                         | 69.6                   | р                        | р                        |
| Visual             | District                       | 67.3                   | •                        | -                        |
|                    | Province                       | 69.6                   |                          |                          |
|                    | School                         | 43.2                   | q                        | q                        |
| Prose              | District                       | 49.2                   |                          |                          |
|                    | Province                       | 52.6                   |                          |                          |
|                    | School                         | 54.7                   | q                        | q                        |
| Poetry             | District                       | 57.0                   |                          |                          |
|                    | Province                       | 57.8                   |                          |                          |
|                    | School                         | 44.0                   | q                        | q                        |
| Connections        | District                       | 45.8                   | 4                        | 4                        |
|                    | Province                       | 52.4                   |                          |                          |
|                    | School                         | 57.3                   | q                        | q                        |
| Comparison         | District                       | 59.7                   | 1                        |                          |
|                    | Province                       | 59.3                   |                          |                          |
|                    | School                         | 57.5                   | р                        | р                        |
| Personal           | District                       | 56.7                   | 1                        | *                        |
| Response           | Province                       | 56.1                   |                          |                          |

# 3 Year Public Exam (Subtest) Mark Trend 2005-2007

District 1 - Labrador

**Number of Students** 

English 3201

<u>Subtest</u>

Visual

Prose

Poetry