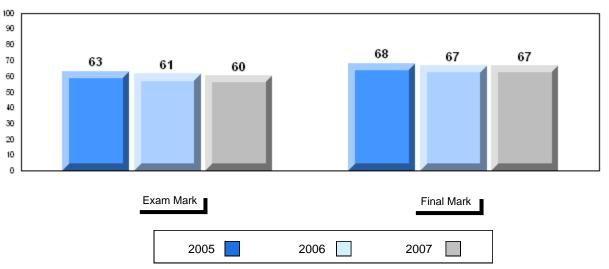

#002 - Henry Gordon Academy, Cartwright

| G | rac | les: | 1   | _1  | 1 |
|---|-----|------|-----|-----|---|
| ľ | ıαι | 162. | - 1 | - 1 | _ |

| Number of Students | 7        | Public<br>Exam<br>Mark | School<br>vs<br>District | School<br>vs<br>Province |
|--------------------|----------|------------------------|--------------------------|--------------------------|
| English 3201       | School   | 51.0                   | q                        | q                        |
|                    | District | 57.6                   |                          |                          |
|                    | Province | 59.2                   |                          |                          |
| <u>Subtest</u>     |          |                        |                          |                          |
|                    | School   | 51.1                   | q                        | q                        |
| Visual             | District | 67.3                   |                          |                          |
|                    | Province | 69.6                   |                          |                          |
|                    | School   | 37.5                   | q                        | q                        |
| Prose              | District | 49.2                   | •                        | •                        |
|                    | Province | 52.6                   |                          |                          |
|                    | School   | 55.5                   | q                        | q                        |
| Poetry             | District | 57.0                   | 1                        | 1                        |
|                    | Province | 57.8                   |                          |                          |
|                    |          |                        |                          |                          |
| Connections        | School   | 40.0                   | q                        | q                        |
| Connections        | District | 45.8                   |                          |                          |
|                    | Province | 52.4                   |                          |                          |
|                    | School   | 52.9                   | q                        | q                        |
| Comparison         | District | 59.7                   |                          |                          |
| ·                  | Province | 59.3                   |                          |                          |
|                    | School   | 59.5                   | р                        | р                        |
| Personal           | District | 56.7                   | Г                        | F                        |
| Response           | Province | 56.1                   |                          |                          |

| Final<br>Mark        | School<br>vs<br>District | School<br>vs<br>Province |
|----------------------|--------------------------|--------------------------|
| 53.1<br>61.7<br>64.2 | P                        | q                        |
|                      |                          |                          |
|                      |                          |                          |
|                      |                          |                          |
|                      |                          |                          |
|                      |                          |                          |
|                      |                          |                          |
|                      |                          |                          |

# Average Mark, 2005-2007

#002 - Henry Gordon Academy, Cartwright

Grades: 1-12