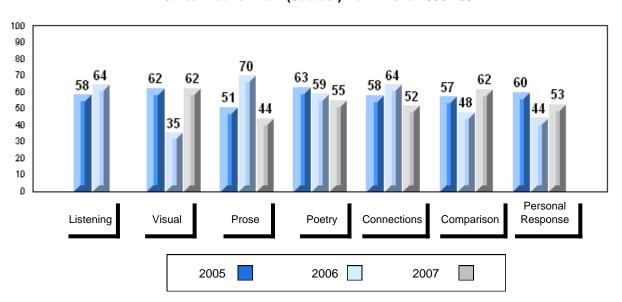

# Average Mark, 2005-2007

District 1 - Labrador

#007 - Amos Comenius Memorial School, Hopedale

Grades: K-12