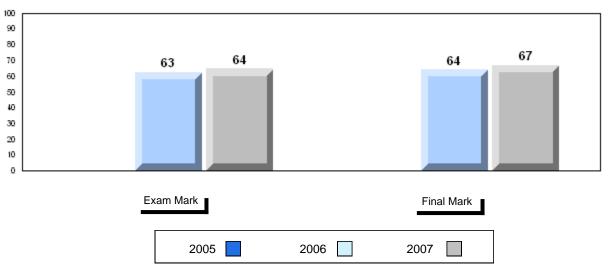

# Average Mark, 2005-2007

#010 - Menihek High School, Labrador City

Grades: 8-12

### 3 Year Public Exam (Subtest) Mark Trend 2005-2007

#010 - Menihek High School, Labrador City

Grades: 8-12

| Number of Students | 86                             | Public<br>Exam<br>Mark | School<br>vs<br>District | School<br>vs<br>Province |
|--------------------|--------------------------------|------------------------|--------------------------|--------------------------|
| English 3201       | School<br>District<br>Province | 55.6<br>57.6           | q                        | q                        |
|                    | Province                       | 59.2                   |                          |                          |
| <u>Subtest</u>     |                                |                        |                          |                          |
|                    | School                         | 69.6                   | р                        | р                        |
| Visual             | District                       | 67.3                   | •                        | -                        |
|                    | Province                       | 69.6                   |                          |                          |
|                    | School                         | 43.2                   | q                        | q                        |
| Prose              | District                       | 49.2                   |                          |                          |
|                    | Province                       | 52.6                   |                          |                          |
|                    | School                         | 54.7                   | q                        | q                        |
| Poetry             | District                       | 57.0                   |                          |                          |
|                    | Province                       | 57.8                   |                          |                          |
|                    | School                         | 44.0                   | q                        | q                        |
| Connections        | District                       | 45.8                   | 4                        | 4                        |
|                    | Province                       | 52.4                   |                          |                          |
|                    | School                         | 57.3                   | q                        | q                        |
| Comparison         | District                       | 59.7                   | 1                        |                          |
|                    | Province                       | 59.3                   |                          |                          |
|                    | School                         | 57.5                   | р                        | р                        |
| Personal           | District                       | 56.7                   | 1                        | *                        |
| Response           | Province                       | 56.1                   |                          |                          |

| Final<br>Mark        | School<br>vs<br>District | School<br>vs<br>Province |
|----------------------|--------------------------|--------------------------|
| 61.0<br>61.7<br>64.2 | q                        | q                        |
|                      |                          |                          |
|                      |                          |                          |
|                      |                          |                          |
|                      |                          |                          |
|                      |                          |                          |
|                      |                          |                          |
|                      |                          |                          |