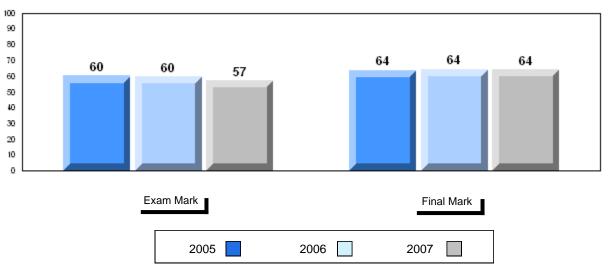

### 3 Year Public Exam (Subtest) Mark Trend 2005-2007

#010 - Menihek High School, Labrador City

Grades: 8-12

| Number of Students | 86                             | Public<br>Exam<br>Mark | School<br>vs<br>District | School<br>vs<br>Province |
|--------------------|--------------------------------|------------------------|--------------------------|--------------------------|
| English 3201       | School<br>District<br>Province | 55.6<br>57.6           | q                        | q                        |
|                    | Province                       | 59.2                   |                          |                          |
| <u>Subtest</u>     |                                |                        |                          |                          |
|                    | School                         | 69.6                   | р                        | р                        |
| Visual             | District                       | 67.3                   | •                        | -                        |
|                    | Province                       | 69.6                   |                          |                          |
|                    | School                         | 43.2                   | q                        | q                        |
| Prose              | District                       | 49.2                   |                          |                          |
|                    | Province                       | 52.6                   |                          |                          |
|                    | School                         | 54.7                   | q                        | q                        |
| Poetry             | District                       | 57.0                   |                          |                          |
|                    | Province                       | 57.8                   |                          |                          |
|                    | School                         | 44.0                   | q                        | q                        |
| Connections        | District                       | 45.8                   | 4                        | 4                        |
|                    | Province                       | 52.4                   |                          |                          |
|                    | School                         | 57.3                   | q                        | q                        |
| Comparison         | District                       | 59.7                   | 1                        |                          |
|                    | Province                       | 59.3                   |                          |                          |
|                    | School                         | 57.5                   | р                        | р                        |
| Personal           | District                       | 56.7                   | 1                        | *                        |
| Response           | Province                       | 56.1                   |                          |                          |

| Final<br>Mark        | School<br>vs<br>District | School<br>vs<br>Province |
|----------------------|--------------------------|--------------------------|
| 61.0<br>61.7<br>64.2 | q                        | q                        |
|                      |                          |                          |
|                      |                          |                          |
|                      |                          |                          |
|                      |                          |                          |
|                      |                          |                          |
|                      |                          |                          |
|                      |                          |                          |

# Average Mark, 2005-2007

#010 - Menihek High School, Labrador City

Grades: 8-12