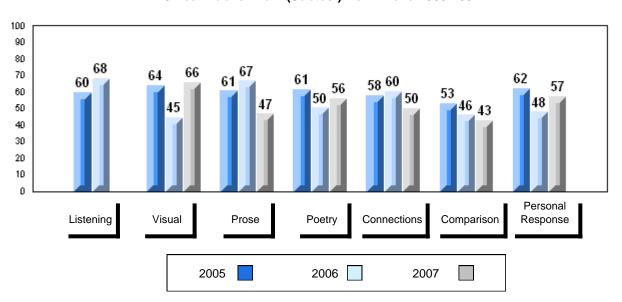

### 3 Year Public Exam (Subtest) Mark Trend 2005-2007

#010 - Menihek High School, Labrador City

Grades: 8-12

| Number of Students | 86                             | Public<br>Exam<br>Mark | School<br>vs<br>District | School<br>vs<br>Province |
|--------------------|--------------------------------|------------------------|--------------------------|--------------------------|
| English 3201       | School<br>District<br>Province | 55.6<br>57.6           | q                        | q                        |
|                    | Province                       | 59.2                   |                          |                          |
| <u>Subtest</u>     |                                |                        |                          |                          |
|                    | School                         | 69.6                   | р                        | р                        |
| Visual             | District                       | 67.3                   | •                        | -                        |
|                    | Province                       | 69.6                   |                          |                          |
|                    | School                         | 43.2                   | q                        | q                        |
| Prose              | District                       | 49.2                   |                          |                          |
|                    | Province                       | 52.6                   |                          |                          |
|                    | School                         | 54.7                   | q                        | q                        |
| Poetry             | District                       | 57.0                   |                          |                          |
|                    | Province                       | 57.8                   |                          |                          |
|                    | School                         | 44.0                   | q                        | q                        |
| Connections        | District                       | 45.8                   | 4                        | 4                        |
|                    | Province                       | 52.4                   |                          |                          |
|                    | School                         | 57.3                   | q                        | q                        |
| Comparison         | District                       | 59.7                   | 1                        |                          |
|                    | Province                       | 59.3                   |                          |                          |
|                    | School                         | 57.5                   | р                        | р                        |
| Personal           | District                       | 56.7                   | 1                        | *                        |
| Response           | Province                       | 56.1                   |                          |                          |

| Final<br>Mark        | School<br>vs<br>District | School<br>vs<br>Province |
|----------------------|--------------------------|--------------------------|
| 61.0<br>61.7<br>64.2 | q                        | q                        |
|                      |                          |                          |
|                      |                          |                          |
|                      |                          |                          |
|                      |                          |                          |
|                      |                          |                          |
|                      |                          |                          |
|                      |                          |                          |