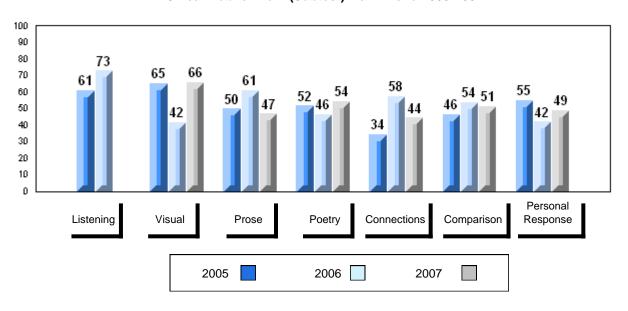

# 3 Year Public Exam (Subtest) Mark Trend 2005-2007

District 1 - Labrador

#007 - Amos Comenius Memorial School, Hopedale

| Number of Students | 1        | Dudalia |                |                |
|--------------------|----------|---------|----------------|----------------|
|                    |          | Public  | School         | School         |
|                    |          | Exam    | vs<br>District | vs<br>Province |
|                    |          | Mark    | District       | 1 TOVILICE     |
| English 3201       | School   |         | School data    | a with 5 or    |
|                    | District | 57.6    | fewer stude    | ents           |
|                    | Province | 59.2    | withheld fo    | r reasons      |
|                    |          |         | of confiden    | tiality.       |
| <u>Subtest</u>     |          |         |                |                |
|                    | School   |         |                |                |
| Visual             | District | 67.3    |                |                |
|                    | Province | 69.6    |                |                |
|                    |          |         |                |                |
|                    | School   |         |                |                |
| Prose              | District | 49.2    |                |                |
|                    | Province | 52.6    |                |                |
|                    |          |         |                |                |
|                    | School   |         |                |                |
| Poetry             | District | 57.0    |                |                |
|                    | Province | 57.8    |                |                |
|                    | School   |         |                |                |
| Connections        | District | 45.8    |                |                |
|                    | Province | 52.4    |                |                |
|                    |          | 02.4    |                |                |
|                    | School   |         |                |                |
| Comparison         | District | 59.7    |                |                |
|                    | Province | 59.3    |                |                |
|                    |          |         |                |                |
| Personal           | School   |         |                |                |
| Response           | District | 56.7    |                |                |
| •                  | Province | 56.1    |                |                |