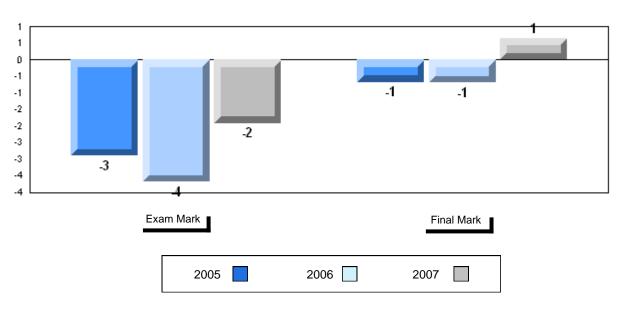

Province |
|----------------------|--------------------------|--------------------------|
| 64.9<br>64.1<br>64.2 | р                        | p                        |
|                      |                          |                          |
|                      |                          |                          |
|                      |                          |                          |
|                      |                          |                          |
|                      |                          |                          |
|                      |                          |                          |
|                      |                          |                          |

# Average Mark, 2005-2007



### Difference from Provincial Mean, 2005-2007



# 3 Year Public Exam (Subtest) Mark Trend 2005-2007







#030 - Mountain Feild Academy, Forteau

Grades: K-12

| Number of Students  English 3201 | 12<br>School | Public<br>Exam<br>Mark | School<br>vs<br>District | School<br>vs<br>Province |
|----------------------------------|--------------|------------------------|--------------------------|--------------------------|
|                                  | District     | 58.8                   | •                        | •                        |
|                                  | Province     | 59.2                   |                          |                          |
| Subtest                          |              |                        |                          |                          |
|