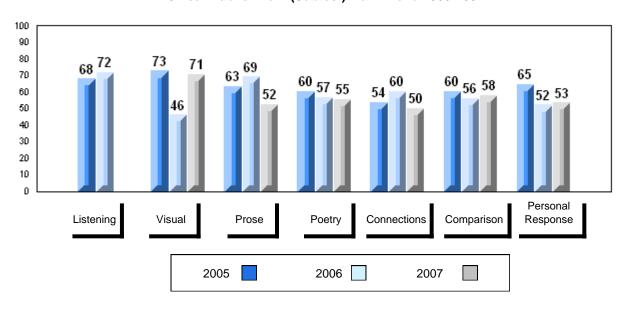

# Average Mark, 2005-2007

District 1 - Labrador

#007 - Amos Comenius Memorial School, Hopedale

Grades: K-12