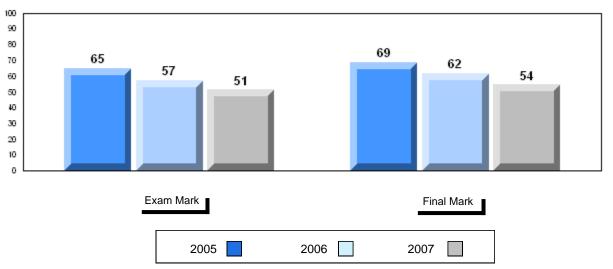

# Average Mark, 2005-2007

#002 - Henry Gordon Academy, Cartwright

Grades: 1-12