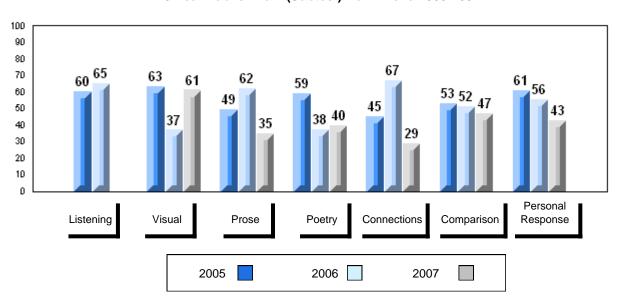

# 3 Year Public Exam (Subtest) Mark Trend 2005-2007

District 1 - Labrador

#007 - Amos Comenius Memorial School, Hopedale

| Number of Students | 1        | Dudalia |                |                |
|--------------------|----------|---------|----------------|----------------|
|                    |          | Public  | School         | School         |
|                    |          | Exam    | vs<br>District | vs<br>Province |
|                    |          | Mark    | District       | 1 TOVILICE     |
| English 3201       | School   |         | School data    | a with 5 or    |
|                    | District | 57.6    | fewer stude    | ents           |
|                    | Province | 59.2    | withheld fo    | r reasons      |
|                    |          |         | of confiden    | tiality.       |
| <u>Subtest</u>     |          |         |                |                |
|                    | School   |         |                |                |
| Visual             | District | 67.3    |                |                |
|                    | Province | 69.6    |                |                |
|                    |          |         |                |                |
|                    | School   |         |                |                |
| Prose              | District | 49.2    |                |                |
|                    | Province | 52.6    |                |                |
|                    |          |         |                |                |
|                    | School   |         |                |                |
| Poetry             | District | 57.0    |                |                |
|                    | Province | 57.8    |                |                |
|                    | School   |         |                |                |
| Connections        | District | 45.8    |                |                |
|                    | Province | 52.4    |                |                |
|                    |          | 02.4    |                |                |
|                    | School   |         |                |                |
| Comparison         | District | 59.7    |                |                |
|                    | Province | 59.3    |                |                |
|                    |          |         |                |                |
| Personal           | School   |         |                |                |
| Response           | District | 56.7    |                |                |
| •                  | Province | 56.1    |                |                |

| Final<br>Mark | School<br>vs<br>District | School<br>vs<br>Province |
|---------------|--------------------------|--------------------------|
|               | School da                | ta with 5 or             |
| 61.7          | fewer stud               |                          |
| 64.2          | withheld fo              |                          |
| 0 1.2         | of confider              | ntiality.                |
|               |                          |                          |
|               |                          |                          |
|               |                          |                          |
|               |                          |                          |
|               |                          |                          |
|               |                          |                          |
|               |                          |                          |
|               |                          |                          |
|               |                          |                          |
|               |                          |                          |
|               |                          |                          |
|               |                          |                          |
|               |                          |                          |
|               |                          |                          |
|               |                          |                          |
|               |                          |                          |
|               |                          |                          |
|               |                          |                          |
|               |                          |                          |
|               |                          |                          |
|               |                          |                          |
|               |                          |                          |
|               |                          |                          |
|               |                          |                          |

# Average Mark, 2005-2007

District 1 - Labrador

#007 - Amos Comenius Memorial School, Hopedale

Grades: K-12