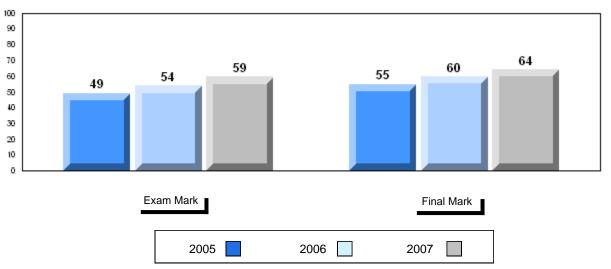

# Average Mark, 2005-2007

#002 - Henry Gordon Academy, Cartwright

Grades: 1-12