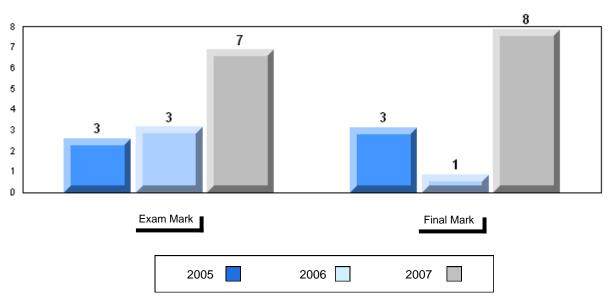

| School<br>vs<br>District | School<br>vs<br>Province |
|----------------------|--------------------------|--------------------------|
| 72.1<br>64.7<br>64.2 | p                        | þ                        |
|                      |                          |                          |
|                      |                          |                          |
|                      |                          |                          |
|                      |                          |                          |
|                      |                          |                          |
|                      |                          |                          |



#370 - Stella Maris Academy, Trepassey

Grades: K-12

#### Difference from Provincial Mean, 2005-2007







#427 - Holy Name of Mary Academy, Lawn

| Grades: | K-1 | 2 |
|---------|-----|---|
|---------|-----|---|

| Number of Students   | 14                             | Public<br>Exam<br>Mark | School<br>vs<br>District | School<br>vs<br>Province |
|----------------------|--------------------------------|------------------------|--------------------------|--------------------------|
| English 3201         | School<br>District<br>Province | 59.2<br>60.0<br>59.2   | q                        | р                        |
| <u>Subtest</u>       |                                | 00.2                   |                          |                          |
| Visual               | School<br>District<br>Province | 71.4<br>70.7<br>69.6   | р                        | p                        |
|