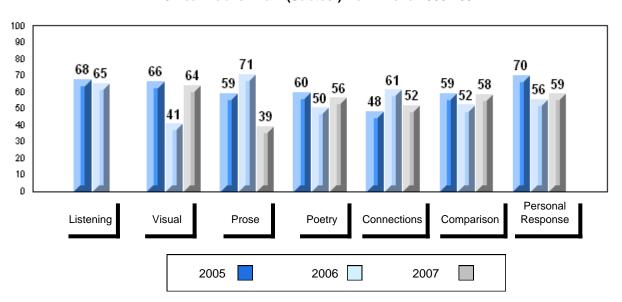

# 3 Year Public Exam (Subtest) Mark Trend 2005-2007

District 1 - Labrador

#007 - Amos Comenius Memorial School, Hopedale

| Number of Students | 1        | Dudalia |                |                |
|--------------------|----------|---------|----------------|----------------|
|                    |          | Public  | School         | School         |
|                    |          | Exam    | vs<br>District | vs<br>Province |
|                    |          | Mark    | District       | 1 TOVILICE     |
| English 3201       | School   |         | School data    | a with 5 or    |
|                    | District | 57.6    | fewer stude    | ents           |
|                    | Province | 59.2    | withheld fo    | r reasons      |
|                    |          |         | of confiden    | tiality.       |
| <u>Subtest</u>     |          |         |                |                |
|                    | School   |         |                |                |
| Visual             | District | 67.3    |                |                |
|                    | Province | 69.6    |                |                |
|                    |          |         |                |                |
|                    | School   |         |                |                |
| Prose              | District | 49.2    |                |                |
|                    | Province | 52.6    |                |                |
|                    |          |         |                |                |
|                    | School   |         |                |                |
| Poetry             | District | 57.0    |                |                |
|                    | Province | 57.8    |                |                |
|                    | School   |         |                |                |
| Connections        | District | 45.8    |                |                |
|                    | Province | 52.4    |                |                |
|                    |          | 02.4    |                |                |
|                    | School   |         |                |                |
| Comparison         | District | 59.7    |                |                |
|                    | Province | 59.3    |                |                |
|                    |          |         |                |                |
| Personal           | School   |         |                |                |
| Response           | District | 56.7    |                |                |
| •                  | Province | 56.1    |                |                |