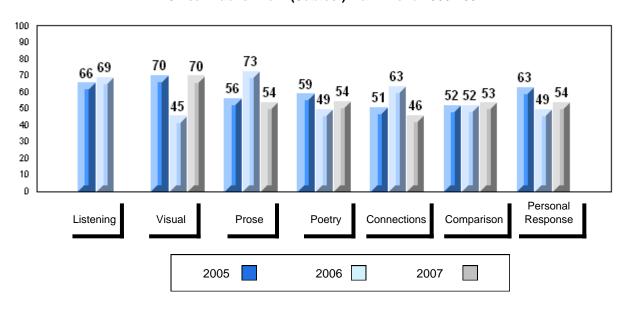

# 3 Year Public Exam (Subtest) Mark Trend 2005-2007

District 1 - Labrador

#007 - Amos Comenius Memorial School, Hopedale

| Number of Students | 1        | Dudalia |                |                |
|--------------------|----------|---------|----------------|----------------|
|                    |          | Public  | School         | School         |
|                    |          | Exam    | vs<br>District | vs<br>Province |
|                    |          | Mark    | District       | 1 TOVILICE     |
| English 3201       | School   |         | School data    | a with 5 or    |
|                    | District | 57.6    | fewer stude    | ents           |
|                    | Province | 59.2    | withheld fo    | r reasons      |
|                    |          |         | of confiden    | tiality.       |
| <u>Subtest</u>     |          |         |                |                |
|                    | School   |         |                |                |
| Visual             | District | 67.3    |                |                |
|                    | Province | 69.6    |                |                |
|                    |          |         |                |                |
|                    | School   |         |                |                |
| Prose              | District | 49.2    |                |                |
|                    | Province | 52.6    |                |                |
|                    |          |         |                |                |
|                    | School   |         |                |                |
| Poetry             | District | 57.0    |                |                |
|                    | Province | 57.8    |                |                |
|                    | School   |         |                |                |
| Connections        | District | 45.8    |                |                |
|                    | Province | 52.4    |                |                |
|                    |          | 02.4    |                |                |
|                    | School   |         |                |                |
| Comparison         | District | 59.7    |                |                |
|                    | Province | 59.3    |                |                |
|                    |          |         |                |                |
| Personal           | School   |         |                |                |
| Response           | District | 56.7    |                |                |
| •                  | Province | 56.1    |                |                |