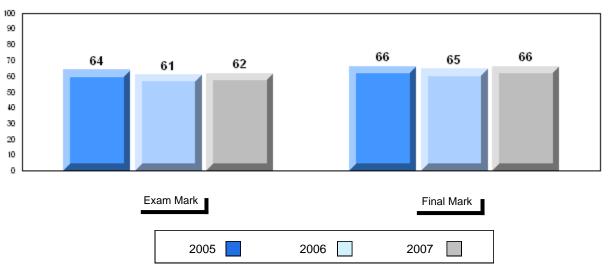

#002 - Henry Gordon Academy, Cartwright

| G | rac | les: | 1   | _1  | 1 |
|---|-----|------|-----|-----|---|
| ľ | ıαι | 162. | - 1 | - 1 | _ |

| Number of Students | 7        | Public<br>Exam<br>Mark | School<br>vs<br>District | School<br>vs<br>Province |
|--------------------|----------|------------------------|--------------------------|--------------------------|
| English 3201       | School   | 51.0                   | q                        | q                        |
|                    | District | 57.6                   |                          |                          |
|                    | Province | 59.2                   |                          |                          |
| <u>Subtest</u>     |          |                        |                          |                          |
|                    | School   | 51.1                   | q                        | q                        |
| Visual             | District | 67.3                   |                          |                          |
|                    | Province | 69.6                   |                          |                          |
|                    | School   | 37.5                   | q                        | q                        |
| Prose              | District | 49.2                   | •                        | •                        |
|                    | Province | 52.6                   |                          |                          |
|                    | School   | 55.5                   | q                        | q                        |
| Poetry             | District | 57.0                   | 1                        | 1                        |
|                    | Province | 57.8                   |                          |                          |
|                    |          |                        |                          |                          |
| Connections        | School   | 40.0                   | q                        | q                        |
| Connections        | District | 45.8                   |                          |                          |
|                    | Province | 52.4                   |                          |                          |
|                    | School   | 52.9                   | q                        | q                        |
| Comparison         | District | 59.7                   |                          |                          |
| ·                  | Province | 59.3                   |                          |                          |
|                    | School   | 59.5                   | р                        | р                        |
| Personal           | District | 56.7                   | Г                        | F                        |
| Response           | Province | 56.1                   |                          |                          |

| Final<br>Mark        | School<br>vs<br>District | School<br>vs<br>Province |
|----------------------|--------------------------|--------------------------|
| 53.1<br>61.7<br>64.2 | P                        | q                        |
|                      |                          |                          |
|                      |                          |                          |
|                      |                          |                          |
|                      |                          |                          |
|                      |                          |                          |
|                      |                          |                          |
|                      |                          |                          |