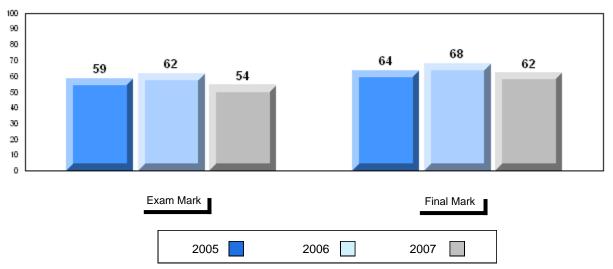

# Average Mark, 2005-2007

#002 - Henry Gordon Academy, Cartwright

Grades: 1-12

#002 - Henry Gordon Academy, Cartwright

| G | rac | les: | 1   | _1  | 1 |
|---|-----|------|-----|-----|---|
| ľ | ıαι | 162. | - 1 | - 1 | _ |

| Number of Students | 7        | Public<br>Exam<br>Mark | School<br>vs<br>District | School<br>vs<br>Province |
|--------------------|----------|------------------------|--------------------------|--------------------------|
| English 3201       | School   | 51.0                   | q                        | q                        |
|                    | District | 57.6                   |                          |                          |
|                    | Province | 59.2                   |                          |                          |
| <u>Subtest</u>     |          |                        |                          |                          |
|                    | School   | 51.1                   | q                        | q                        |
| Visual             | District | 67.3                   |                          |                          |
|                    | Province | 69.6                   |                          |                          |
|                    | School   | 37.5                   | q                        | q                        |
| Prose              | District | 49.2                   | •                        | •                        |
|                    | Province | 52.6                   |                          |                          |
|                    | School   | 55.5                   | q                        | q                        |
| Poetry             | District | 57.0                   | 1                        | 1                        |
|                    | Province | 57.8                   |                          |                          |
|                    |          |                        |                          |                          |
| Connections        | School   | 40.0                   | q                        | q                        |
| Connections        | District | 45.8                   |                          |                          |
|                    | Province | 52.4                   |                          |                          |
|                    | School   | 52.9                   | q                        | q                        |
| Comparison         | District | 59.7                   |                          |                          |
| ·                  | Province | 59.3                   |                          |                          |
|                    | School   | 59.5                   | р                        | р                        |
| Personal           | District | 56.7                   | Г                        | F                        |
| Response           | Province | 56.1                   |                          |                          |

| Final<br>Mark        | School<br>vs<br>District | School<br>vs<br>Province |
|----------------------|--------------------------|--------------------------|
| 53.1<br>61.7<br>64.2 | P                        | q                        |
|                      |                          |                          |
|                      |                          |                          |
|                      |                          |                          |
|                      |                          |                          |
|                      |                          |                          |
|                      |                          |                          |
|                      |                          |                          |