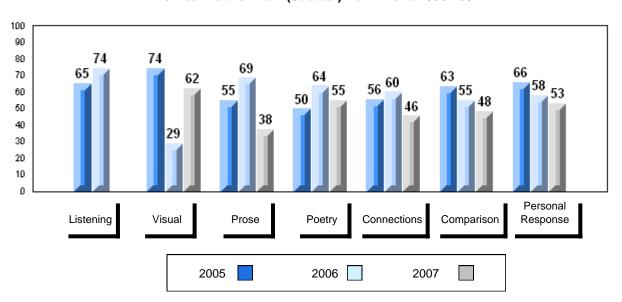

#002 - Henry Gordon Academy, Cartwright

| G | rac | les: | 1   | _1  | 1 |
|---|-----|------|-----|-----|---|
| ľ | ıαι | 162. | - 1 | - 1 | _ |

| Number of Students | 7        | Public<br>Exam<br>Mark | School<br>vs<br>District | School<br>vs<br>Province |
|--------------------|----------|------------------------|--------------------------|--------------------------|
| English 3201       | School   | 51.0                   | q                        | q                        |
|                    | District | 57.6                   |                          |                          |
|                    | Province | 59.2                   |                          |                          |
| <u>Subtest</u>     |          |                        |                          |                          |
|                    | School   | 51.1                   | q                        | q                        |
| Visual             | District | 67.3                   |                          |                          |
|                    | Province | 69.6                   |                          |                          |
|                    | School   | 37.5                   | q                        | q                        |
| Prose              | District | 49.2                   | •                        | •                        |
|                    | Province | 52.6                   |                          |                          |
|                    | School   | 55.5                   | q                        | q                        |
| Poetry             | District | 57.0                   | 1                        | 1                        |
|                    | Province | 57.8                   |                          |                          |
|                    |          |                        |                          |                          |
| Connections        | School   | 40.0                   | q                        | q                        |
| Connections        | District | 45.8                   |                          |                          |
|                    | Province | 52.4                   |                          |                          |
|                    | School   | 52.9                   | q                        | q                        |
| Comparison         | District | 59.7                   |                          |                          |
| ·                  | Province | 59.3                   |                          |                          |
|                    | School   | 59.5                   | р                        | р                        |
| Personal           | District | 56.7                   | Г                        | F                        |
| Response           | Province | 56.1                   |                          |                          |

| Final<br>Mark        | School<br>vs<br>District | School<br>vs<br>Province |
|----------------------|--------------------------|--------------------------|
| 53.1<br>61.7<br>64.2 | P                        | q                        |
|                      |                          |                          |
|                      |                          |                          |
|                      |                          |                          |
|                      |                          |                          |
|                      |                          |                          |
|                      |                          |                          |
|                      |                          |                          |