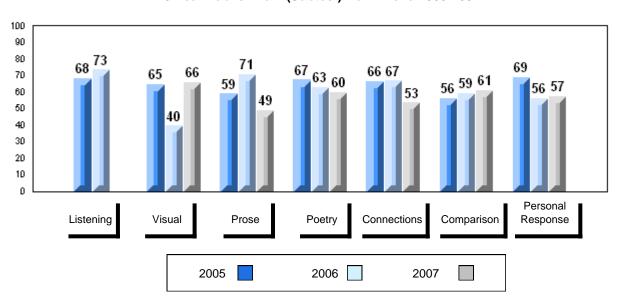

# 3 Year Public Exam (Subtest) Mark Trend 2005-2007

District 1 - Labrador

#007 - Amos Comenius Memorial School, Hopedale

| Number of Students | 1        | Dudalia |                |                |
|--------------------|----------|---------|----------------|----------------|
|                    |          | Public  | School         | School         |
|                    |          | Exam    | vs<br>District | vs<br>Province |
|                    |          | Mark    | District       | 1 TOVILICE     |
| English 3201       | School   |         | School data    | a with 5 or    |
|                    | District | 57.6    | fewer stude    | ents           |
|                    | Province | 59.2    | withheld fo    | r reasons      |
|                    |          |         | of confiden    | tiality.       |
| <u>Subtest</u>     |          |         |                |                |
|                    | School   |         |                |                |
| Visual             | District | 67.3    |                |                |
|                    | Province | 69.6    |                |                |
|                    |          |         |                |                |
|                    | School   |         |                |                |
| Prose              | District | 49.2    |                |                |
|                    | Province | 52.6    |                |                |
|                    |          |         |                |                |
|                    | School   |         |                |                |
| Poetry             | District | 57.0    |                |                |
|                    | Province | 57.8    |                |                |
|                    | School   |         |                |                |
| Connections        | District | 45.8    |                |                |
|                    | Province | 52.4    |                |                |
|                    |          | 02.4    |                |                |
|                    | School   |         |                |                |
| Comparison         | District | 59.7    |                |                |
|                    | Province | 59.3    |                |                |
|                    |          |         |                |                |
| Personal           | School   |         |                |                |
| Response           | District | 56.7    |                |                |
| •                  | Province | 56.1    |                |                |