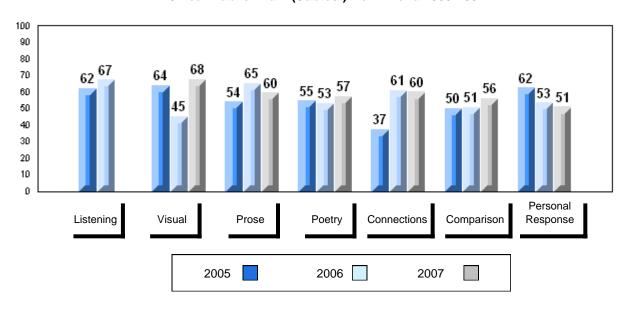

# 3 Year Public Exam (Subtest) Mark Trend 2005-2007

District 1 - Labrador

#007 - Amos Comenius Memorial School, Hopedale

| Number of Students | 1        | Dudalia |                |                |
|--------------------|----------|---------|----------------|----------------|
|                    |          | Public  | School         | School         |
|                    |          | Exam    | vs<br>District | vs<br>Province |
|                    |          | Mark    | District       | 1 TOVILICE     |
| English 3201       | School   |         | School data    | a with 5 or    |
|                    | District | 57.6    | fewer stude    | ents           |
|                    | Province | 59.2    | withheld fo    | r reasons      |
|                    |          |         | of confiden    | tiality.       |
| <u>Subtest</u>     |          |         |                |                |
|                    | School   |         |                |                |
| Visual             | District | 67.3    |                |                |
|                    | Province | 69.6    |                |                |
|                    |          |         |                |                |
|                    | School   |         |                |                |
| Prose              | District | 49.2    |                |                |
|                    | Province | 52.6    |                |                |
|                    |          |         |                |                |
|                    | School   |         |                |                |
| Poetry             | District | 57.0    |                |                |
|                    | Province | 57.8    |                |                |
|                    | School   |         |                |                |
| Connections        | District | 45.8    |                |                |
|                    | Province | 52.4    |                |                |
|                    |          | 02.4    |                |                |
|                    | School   |         |                |                |
| Comparison         | District | 59.7    |                |                |
|                    | Province | 59.3    |                |                |
|                    |          |         |                |                |
| Personal           | School   |         |                |                |
| Response           | District | 56.7    |                |                |
| •                  | Province | 56.1    |                |                |