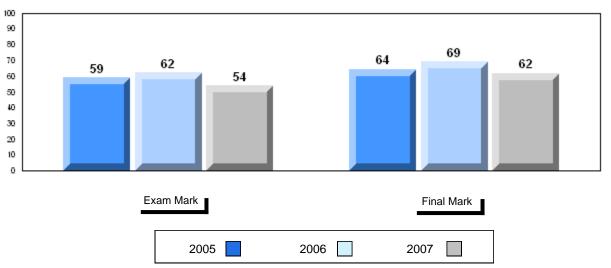

# Average Mark, 2005-2007

#002 - Henry Gordon Academy, Cartwright

Grades: 1-12