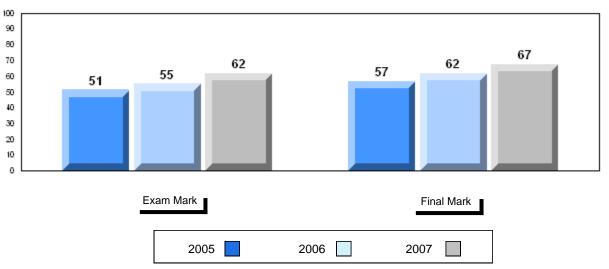

### 3 Year Public Exam (Subtest) Mark Trend 2005-2007

#010 - Menihek High School, Labrador City

Grades: 8-12

| Number of Students | 86                             | Public<br>Exam<br>Mark | School<br>vs<br>District | School<br>vs<br>Province |
|--------------------|--------------------------------|------------------------|--------------------------|--------------------------|
| English 3201       | School<br>District<br>Province | 55.6<br>57.6           | q                        | q                        |
|                    | Province                       | 59.2                   |                          |                          |
| <u>Subtest</u>     |                                |                        |                          |                          |
|                    | School                         | 69.6                   | р                        | р                        |
| Visual             | District                       | 67.3                   | •                        | -                        |
|                    | Province                       | 69.6                   |                          |                          |
|                    | School                         | 43.2                   | q                        | q                        |
| Prose              | District                       | 49.2                   |                          |                          |
|                    | Province                       | 52.6                   |                          |                          |
|                    | School                         | 54.7                   | q                        | q                        |
| Poetry             | District                       | 57.0                   |                          |                          |
|                    | Province                       | 57.8                   |                          |                          |
|                    | School                         | 44.0                   | q                        | q                        |
| Connections        | District                       | 45.8                   | 4                        | 4                        |
|                    | Province                       | 52.4                   |                          |                          |
|                    | School                         | 57.3                   | q                        | q                        |
| Comparison         | District                       | 59.7                   | 1                        |                          |
|                    | Province                       | 59.3                   |                          |                          |
|                    | School                         | 57.5                   | р                        | р                        |
| Personal           | District                       | 56.7                   | 1                        | *                        |
| Response           | Province                       | 56.1                   |                          |                          |

| Final<br>Mark        | School<br>vs<br>District | School<br>vs<br>Province |
|----------------------|--------------------------|--------------------------|
| 61.0<br>61.7<br>64.2 | q                        | q                        |
|                      |                          |                          |
|                      |                          |                          |
|                      |                          |                          |
|                      |                          |                          |
|                      |                          |                          |
|                      |                          |                          |
|                      |                          |                          |

# Average Mark, 2005-2007

#010 - Menihek High School, Labrador City

Grades: 8-12