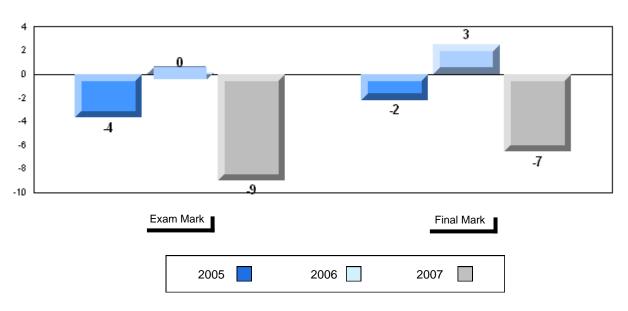

ince |
|----------------------|--------------------------|--------------------------|
| 57.6<br>63.2<br>64.2 | q                        | q                        |
|                      |                          |                          |
|                      |                          |                          |
|                      |                          |                          |
|                      |                          |                          |
|                      |                          |                          |
|                      |                          |                          |
|                      |                          |                          |
|                      |                          |                          |









#206 - Riverwood Academy, Wing's Point

| Grades: | K-1 | 2 |
|---------|-----|---|
|---------|-----|---|

| Number of Students | 14                 | Public<br>Exam<br>Mark | School<br>vs<br>District | School<br>vs<br>Province |
|--------------------|--------------------|------------------------|--------------------------|--------------------------|
| English 3201       | School<br>District | 53.2<br>57.2           | q                        | q                        |
|                    | Province           | 59.2                   |                          |                          |
| <u>Subtest</u>     |                    |                        |                          |                          |
|                    | School             | 61.3                   | q