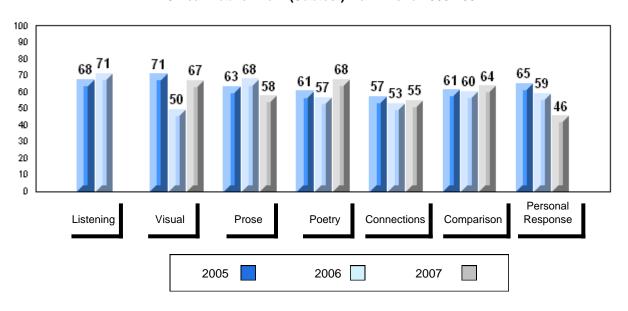

# 3 Year Public Exam (Subtest) Mark Trend 2005-2007

District 1 - Labrador

#007 - Amos Comenius Memorial School, Hopedale

| Number of Students | 1        | Dudalia |                |                |
|--------------------|----------|---------|----------------|----------------|
|                    |          | Public  | School         | School         |
|                    |          | Exam    | vs<br>District | vs<br>Province |
|                    |          | Mark    | District       | 1 TOVILICE     |
| English 3201       | School   |         | School data    | a with 5 or    |
|                    | District | 57.6    | fewer stude    | ents           |
|                    | Province | 59.2    | withheld fo    | r reasons      |
|                    |          |         | of confiden    | tiality.       |
| <u>Subtest</u>     |          |         |                |                |
|                    | School   |         |                |                |
| Visual             | District | 67.3    |                |                |
|                    | Province | 69.6    |                |                |
|                    |          |         |                |                |
|                    | School   |         |                |                |
| Prose              | District | 49.2    |                |                |
|                    | Province | 52.6    |                |                |
|                    |          |         |                |                |
|                    | School   |         |                |                |
| Poetry             | District | 57.0    |                |                |
|                    | Province | 57.8    |                |                |
|                    | School   |         |                |                |
| Connections        | District | 45.8    |                |                |
|                    | Province | 52.4    |                |                |
|                    |          | 02.4    |                |                |
|                    | School   |         |                |                |
| Comparison         | District | 59.7    |                |                |
|                    | Province | 59.3    |                |                |
|                    |          |         |                |                |
| Personal           | School   |         |                |                |
| Response           | District | 56.7    |                |                |
| •                  | Province | 56.1    |                |                |