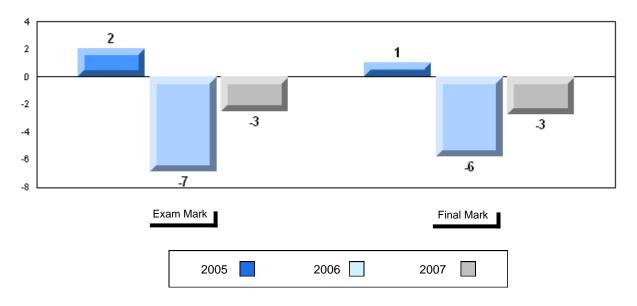

### 3 Year Public Exam (Subtest) Mark Trend 2005-2007

#010 - Menihek High School, Labrador City

Grades: 8-12

| Number of Students | 86                             | Public<br>Exam<br>Mark | School<br>vs<br>District | School<br>vs<br>Province |
|--------------------|--------------------------------|------------------------|--------------------------|--------------------------|
| English 3201       | School<br>District<br>Province | 55.6<br>57.6           | q                        | q                        |
|                    | Province                       | 59.2                   |                          |                          |
| <u>Subtest</u>     |                                |                        |                          |                          |
|                    | School                         | 69.6                   | р                        | р                        |
| Visual             | District                       | 67.3                   | •                        | -                        |
|                    | Province                       | 69.6                   |                          |                          |
|                    | School                         | 43.2                   | q                        | q                        |
| Prose              | District                       | 49.2                   |                          |                          |
|                    | Province                       | 52.6                   |                          |                          |
|                    | School                         | 54.7                   | q                        | q                        |
| Poetry             | District                       | 57.0                   |                          |                          |
|                    | Province                       | 57.8                   |                          |                          |
|                    | School                         | 44.0                   | q                        | q                        |
| Connections        | District                       | 45.8                   | 4                        | 4                        |
|                    | Province                       | 52.4                   |                          |                          |
|                    | School                         | 57.3                   | q                        | q                        |
| Comparison         | District                       | 59.7                   | 1                        |                          |
|                    | Province                       | 59.3                   |                          |                          |
|                    | School                         | 57.5                   | р                        | р                        |
| Personal           | District                       | 56.7                   | 1                        | *                        |
| Response           | Province                       | 56.1                   |                          |                          |

| Final<br>Mark        | School<br>vs<br>District | School<br>vs<br>Province |
|----------------------|--------------------------|--------------------------|
| 61.0<br>61.7<br>64.2 | q                        | q                        |
|                      |                          |                          |
|                      |                          |                          |
|                      |                          |                          |
|                      |                          |                          |
|                      |                          |                          |
|                      |                          |                          |
|                      |                          |                          |

### Difference from Provincial Mean, 2005-2007