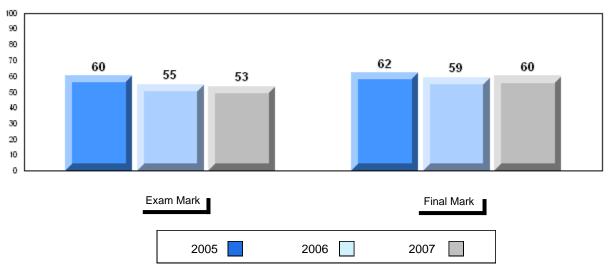

# Average Mark, 2005-2007

#002 - Henry Gordon Academy, Cartwright

Grades: 1-12