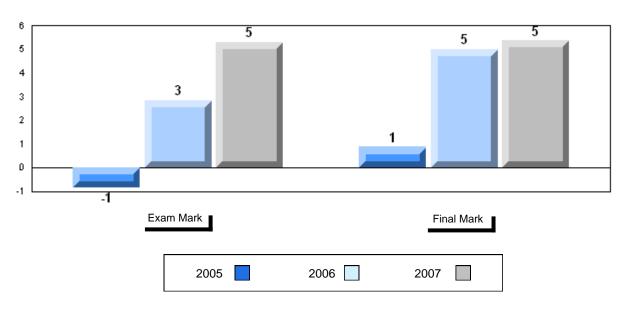

#002 - Henry Gordon Academy, Cartwright

| G | rac | les: | 1   | _1  | 1 |
|---|-----|------|-----|-----|---|
| ľ | ıαι | 162. | - 1 | - 1 | _ |

| Number of Students | 7        | Public<br>Exam<br>Mark | School<br>vs<br>District | School<br>vs<br>Province |
|--------------------|----------|------------------------|--------------------------|--------------------------|
| English 3201       | School   | 51.0                   | q                        | q                        |
|                    | District | 57.6                   |                          |                          |
|                    | Province | 59.2                   |                          |                          |
| <u>Subtest</u>     |          |                        |                          |                          |
|                    | School   | 51.1                   | q                        | q                        |
| Visual             | District | 67.3                   |                          |                          |
|                    | Province | 69.6                   |                          |                          |
|                    | School   | 37.5                   | q                        | q                        |
| Prose              | District | 49.2                   | •                        | •                        |
|                    | Province | 52.6                   |                          |                          |
|                    | School   | 55.5                   | q                        | q                        |
| Poetry             | District | 57.0                   | 1                        | 1                        |
|                    | Province | 57.8                   |                          |                          |
|                    |          |                        |                          |                          |
| Connections        | School   | 40.0                   | q                        | q                        |
| Connections        | District | 45.8                   |                          |                          |
|                    | Province | 52.4                   |                          |                          |
|                    | School   | 52.9                   | q                        | q                        |
| Comparison         | District | 59.7                   |                          |                          |
| ·                  | Province | 59.3                   |                          |                          |
|                    | School   | 59.5                   | р                        | р                        |
| Personal           | District | 56.7                   | Г                        | F                        |
| Response           | Province | 56.1                   |                          |                          |

| Final<br>Mark        | School<br>vs<br>District | School<br>vs<br>Province |
|----------------------|--------------------------|--------------------------|
| 53.1<br>61.7<br>64.2 | P                        | q                        |
|                      |                          |                          |
|                      |                          |                          |
|                      |                          |                          |
|                      |                          |                          |
|                      |                          |                          |
|                      |                          |                          |
|                      |                          |                          |

### Difference from Provincial Mean, 2005-2007