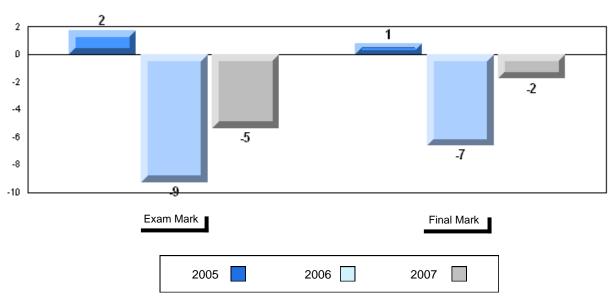

>64.2 | q                        | q                        |
|                      |                          |                          |
|                      |                          |                          |
|                      |                          |                          |
|                      |                          |                          |
|                      |                          |                          |
|                      |                          |                          |
|                      |                          |                          |
|                      |                          |                          |





#218 - St. Joseph's Academy, Lamaline

Grades: K-12

### Difference from Provincial Mean, 2005-2007







#219 - Marystown Central High, Marystown

| Grades: | 10-12 | • |
|---------|-------|---|
|---------|-------|---|

| Number of Students  English 3201         | 114<br>School          | Public<br>Exam<br>Mark<br>58.3 | School<br>vs<br>District | School<br>vs<br>Province |
|------------------------------------------|------------------------|--------------------------------|--------------------------|--------------------------|
|                                          | District               | 60.0                           |                          |                          |
|                                          | Province               | 59.2                           |                          |                          |
| <u>Subtest</u>                           |