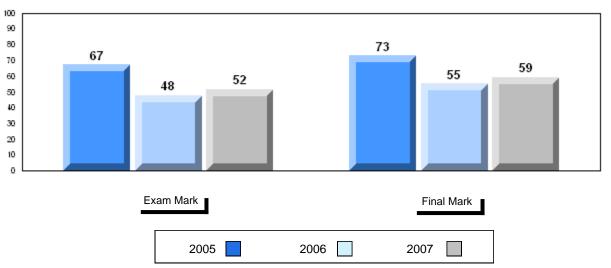

#002 - Henry Gordon Academy, Cartwright

| G | rac | les: | 1   | _1  | 1 |
|---|-----|------|-----|-----|---|
| ľ | ıαι | 162. | - 1 | - 1 | _ |

| Number of Students | 7        | Public<br>Exam<br>Mark | School<br>vs<br>District | School<br>vs<br>Province |
|--------------------|----------|------------------------|--------------------------|--------------------------|
| English 3201       | School   | 51.0                   | q                        | q                        |
|                    | District | 57.6                   |                          |                          |
|                    | Province | 59.2                   |                          |                          |
| <u>Subtest</u>     |          |                        |                          |                          |
|                    | School   | 51.1                   | q                        | q                        |
| Visual             | District | 67.3                   |                          |                          |
|                    | Province | 69.6                   |                          |                          |
|                    | School   | 37.5                   | q                        | q                        |
| Prose              | District | 49.2                   | •                        | •                        |
|                    | Province | 52.6                   |                          |                          |
|                    | School   | 55.5                   | q                        | q                        |
| Poetry             | District | 57.0                   | 1                        | 1                        |
|                    | Province | 57.8                   |                          |                          |
|                    |          |                        |                          |                          |
| Connections        | School   | 40.0                   | q                        | q                        |
| Connections        | District | 45.8                   |                          |                          |
|                    | Province | 52.4                   |                          |                          |
|                    | School   | 52.9                   | q                        | q                        |
| Comparison         | District | 59.7                   |                          |                          |
| ·                  | Province | 59.3                   |                          |                          |
|                    | School   | 59.5                   | р                        | р                        |
| Personal           | District | 56.7                   | Г                        | F                        |
| Response           | Province | 56.1                   |                          |                          |

| Final<br>Mark        | School<br>vs<br>District | School<br>vs<br>Province |
|----------------------|--------------------------|--------------------------|
| 53.1<br>61.7<br>64.2 | P                        | q                        |
|                      |                          |                          |
|                      |                          |                          |
|                      |                          |                          |
|                      |                          |                          |
|                      |                          |                          |
|                      |                          |                          |
|                      |                          |                          |

# Average Mark, 2005-2007

#002 - Henry Gordon Academy, Cartwright

Grades: 1-12