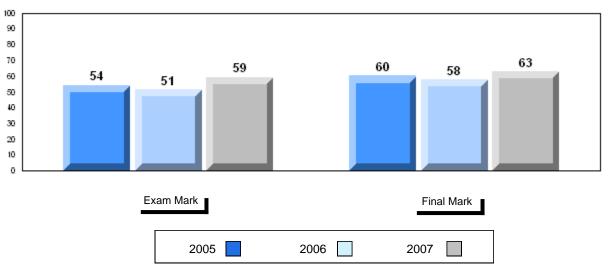

#002 - Henry Gordon Academy, Cartwright

| G | rac | les: | 1   | _1  | 1 |
|---|-----|------|-----|-----|---|
| ľ | ıαι | 162. | - 1 | - 1 | _ |

| Number of Students | 7        | Public<br>Exam<br>Mark | School<br>vs<br>District | School<br>vs<br>Province |
|--------------------|----------|------------------------|--------------------------|--------------------------|
| English 3201       | School   | 51.0                   | q                        | q                        |
|                    | District | 57.6                   |                          |                          |
|                    | Province | 59.2                   |                          |                          |
| <u>Subtest</u>     |          |                        |                          |                          |
|                    | School   | 51.1                   | q                        | q                        |
| Visual             | District | 67.3                   |                          |                          |
|                    | Province | 69.6                   |                          |                          |
|                    | School   | 37.5                   | q                        | q                        |
| Prose              | District | 49.2                   | •                        | •                        |
|                    | Province | 52.6                   |                          |                          |
|                    | School   | 55.5                   | q                        | q                        |
| Poetry             | District | 57.0                   | 1                        | 1                        |
|                    | Province | 57.8                   |                          |                          |
|                    |          |                        |                          |                          |
| Connections        | School   | 40.0                   | q                        | q                        |
| Connections        | District | 45.8                   |                          |                          |
|                    | Province | 52.4                   |                          |                          |
|                    | School   | 52.9                   | q                        | q                        |
| Comparison         | District | 59.7                   |                          |                          |
| ·                  | Province | 59.3                   |                          |                          |
|                    | School   | 59.5                   | р                        | р                        |
| Personal           | District | 56.7                   | Г                        | F                        |
| Response           | Province | 56.1                   |                          |                          |

| Final<br>Mark        | School<br>vs<br>District | School<br>vs<br>Province |
|----------------------|--------------------------|--------------------------|
| 53.1<br>61.7<br>64.2 | P                        | q                        |
|                      |                          |                          |
|                      |                          |                          |
|                      |                          |                          |
|                      |                          |                          |
|                      |                          |                          |
|                      |                          |                          |
|                      |                          |                          |

# Average Mark, 2005-2007

#002 - Henry Gordon Academy, Cartwright

Grades: 1-12