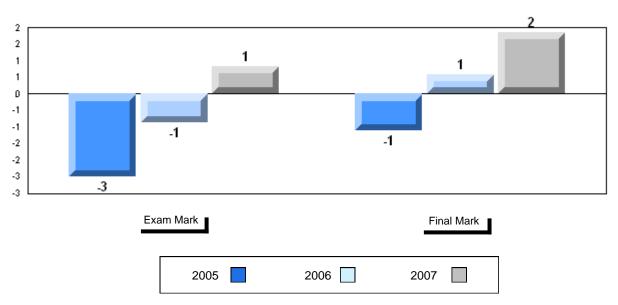

64.2 | p                        | p                        |
|                      |                          |                          |
|                      |                          |                          |
|                      |                          |                          |
|                      |                          |                          |
|                      |                          |                          |
|                      |                          |                          |
|                      |                          |                          |
|                      |                          |                          |





#464 - Crescent Collegiate, Blaketown

Grades: 7-12

#### Difference from Provincial Mean, 2005-2007







#471 - Heritage Collegiate, Lethbridge

Grades: 7-12

| Number of Students   | 28                             | Public<br>Exam<br>Mark | School<br>vs<br>District | School<br>vs<br>Province |
|----------------------|--------------------------------|------------------------|--------------------------|--------------------------|
| English 3201         | School<br>District<br>Province | 59.0<br>60.0<br>59.2   | q                        | q                        |
| Subtest              |                                | 00.2                   |                          |                          |
| Visual               | School<br>District<br>Province | 68.7<br>70.7<br>69.6   | q                        | q                        |
| Prose                | School<br>District<br>Province