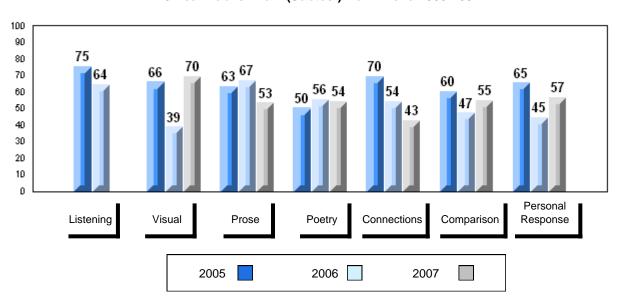

# 3 Year Public Exam (Subtest) Mark Trend 2005-2007

District 1 - Labrador

#007 - Amos Comenius Memorial School, Hopedale

| Number of Students | 1        | Dudalia |                |                |
|--------------------|----------|---------|----------------|----------------|
|                    |          | Public  | School         | School         |
|                    |          | Exam    | vs<br>District | vs<br>Province |
|                    |          | Mark    | District       | 1 TOVILICE     |
| English 3201       | School   |         | School data    | a with 5 or    |
|                    | District | 57.6    | fewer stude    | ents           |
|                    | Province | 59.2    | withheld fo    | r reasons      |
|                    |          |         | of confiden    | tiality.       |
| <u>Subtest</u>     |          |         |                |                |
|                    | School   |         |                |                |
| Visual             | District | 67.3    |                |                |
|                    | Province | 69.6    |                |                |
|                    |          |         |                |                |
|                    | School   |         |                |                |
| Prose              | District | 49.2    |                |                |
|                    | Province | 52.6    |                |                |
|                    |          |         |                |                |
|                    | School   |         |                |                |
| Poetry             | District | 57.0    |                |                |
|                    | Province | 57.8    |                |                |
|                    | School   |         |                |                |
| Connections        | District | 45.8    |                |                |
|                    | Province | 52.4    |                |                |
|                    |          | 02.4    |                |                |
|                    | School   |         |                |                |
| Comparison         | District | 59.7    |                |                |
|                    | Province | 59.3    |                |                |
|                    |          |         |                |                |
| Personal           | School   |         |                |                |
| Response           | District | 56.7    |                |                |
| •                  | Province | 56.1    |                |                |

#002 - Henry Gordon Academy, Cartwright

| G | rac | les: | 1   | _1  | 1 |
|---|-----|------|-----|-----|---|
| ľ | ıαι | 162. | - 1 | - 1 | _ |

| Number of Students | 7        | Public<br>Exam<br>Mark | School<br>vs<br>District | School<br>vs<br>Province |
|--------------------|----------|------------------------|--------------------------|--------------------------|
| English 3201       | School   | 51.0                   | q                        | q                        |
|                    | District | 57.6                   |                          |                          |
|                    | Province | 59.2                   |                          |                          |
| <u>Subtest</u>     |          |                        |                          |                          |
|                    | School   | 51.1                   | q                        | q                        |
| Visual             | District | 67.3                   |                          |                          |
|                    | Province | 69.6                   |                          |                          |
|                    | School   | 37.5                   | q                        | q                        |
| Prose              | District | 49.2                   | •                        | •                        |
|                    | Province | 52.6                   |                          |                          |
|                    | School   | 55.5                   | q                        | q                        |
| Poetry             | District | 57.0                   | 1                        | 1                        |
|                    | Province | 57.8                   |                          |                          |
|                    |          |                        |                          |                          |
| Connections        | School   | 40.0                   | q                        | q                        |
| Connections        | District | 45.8                   |                          |                          |
|                    | Province | 52.4                   |                          |                          |
|                    | School   | 52.9                   | q                        | q                        |
| Comparison         | District | 59.7                   |                          |                          |
| ·                  | Province | 59.3                   |                          |                          |
|                    | School   | 59.5                   | р                        | р                        |
| Personal           | District | 56.7                   | Г                        | F                        |
| Response           | Province | 56.1                   |                          |                          |