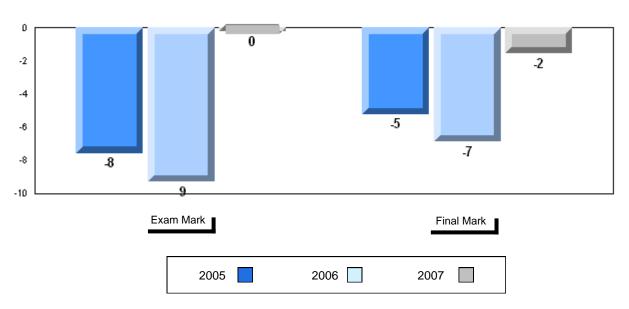

64.2 | q                        | q                        |
|                      |                          |                          |
|                      |                          |                          |
|                      |                          |                          |
|                      |                          |                          |
|                      |                          |                          |
|                      |                          |                          |
|                      |                          |                          |
|                      |                          |                          |





#393 - Bonne Bay Academy, Woody Point

Grades: K-12

#### Difference from Provincial Mean, 2005-2007







#394 - E.A. Butler All Grade, McKay's

Grades: K-12

| Number of Students  English 3201 | 8<br>School        | Public<br>Exam<br>Mark<br>61.6 | School<br>vs<br>District | School<br>vs<br>Province |
|----------------------------------|--------------------|--------------------------------|--------------------------|--------------------------|
|                                  | District           | 58.8                           | Р                        | Р                        |
|                                  | Province           | 59.2                           |                          |                          |
| <u>Subtest</u>                   |                    |                                |                          |                          |
|