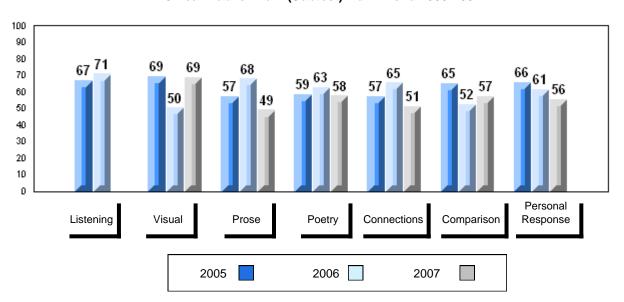

#002 - Henry Gordon Academy, Cartwright

| G | rac | les: | 1   | _1  | 1 |
|---|-----|------|-----|-----|---|
| ľ | ıαι | 162. | - 1 | - 1 | _ |

| Number of Students | 7        | Public<br>Exam<br>Mark | School<br>vs<br>District | School<br>vs<br>Province |
|--------------------|----------|------------------------|--------------------------|--------------------------|
| English 3201       | School   | 51.0                   | q                        | q                        |
|                    | District | 57.6                   |                          |                          |
|                    | Province | 59.2                   |                          |                          |
| <u>Subtest</u>     |          |                        |                          |                          |
|                    | School   | 51.1                   | q                        | q                        |
| Visual             | District | 67.3                   |                          |                          |
|                    | Province | 69.6                   |                          |                          |
|                    | School   | 37.5                   | q                        | q                        |
| Prose              | District | 49.2                   | •                        | •                        |
|                    | Province | 52.6                   |                          |                          |
|                    | School   | 55.5                   | q                        | q                        |
| Poetry             | District | 57.0                   | 1                        | 1                        |
|                    | Province | 57.8                   |                          |                          |
|                    |          |                        |                          |                          |
| Connections        | School   | 40.0                   | q                        | q                        |
| Connections        | District | 45.8                   |                          |                          |
|                    | Province | 52.4                   |                          |                          |
|                    | School   | 52.9                   | q                        | q                        |
| Comparison         | District | 59.7                   |                          |                          |
| ·                  | Province | 59.3                   |                          |                          |
|                    | School   | 59.5                   | р                        | р                        |
| Personal           | District | 56.7                   | Г                        | F                        |
| Response           | Province | 56.1                   |                          |                          |

| Final<br>Mark        | School<br>vs<br>District | School<br>vs<br>Province |
|----------------------|--------------------------|--------------------------|
| 53.1<br>61.7<br>64.2 | P                        | q                        |
|                      |                          |                          |
|                      |                          |                          |
|                      |                          |                          |
|                      |                          |                          |
|                      |                          |                          |
|                      |                          |                          |
|                      |                          |                          |