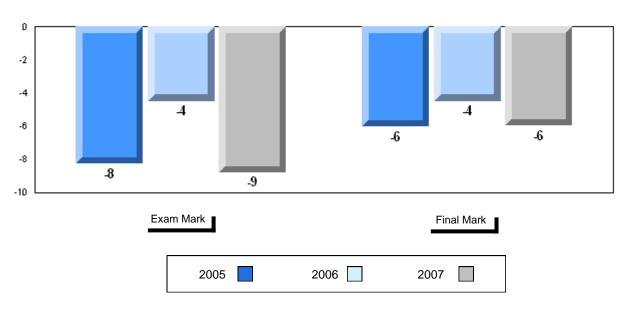

----------------------|
| 58.3<br>64.1<br>64.2 | q                        | q                        |
|                      |                          |                          |
|                      |                          |                          |
|                      |                          |                          |
|                      |                          |                          |
|                      |                          |                          |
|                      |                          |                          |
|                      |                          |                          |
|                      |                          |                          |



Grades: K-12

### Difference from Provincial Mean, 2005-2007









#080 - Templeton Academy, Meadows

| Grades: | K-1 | 2 |
|---------|-----|---|
|---------|-----|---|

| Number of Students | 32                   | Public<br>Exam<br>Mark | School<br>vs<br>District | School<br>vs<br>Province |
|--------------------|----------------------|------------------------|--------------------------|--------------------------|
| English 3201       | School<br>District   | 51.3<br>58.8           | q                        | q                        |
|                    | Province             | 59.2                   |                          |                          |
| <u>Subtest</u>     |                      |                        |                          |                          |
| Visual             | School<br>District   | 63.0<br>67.9