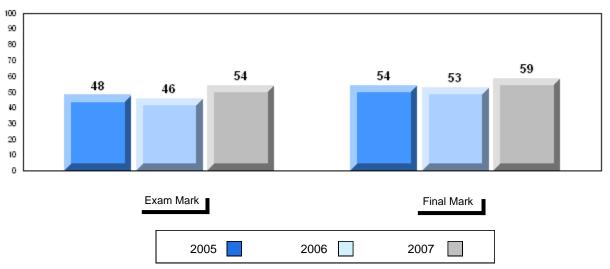

-----|--------------------------|--------------------------|
| 58.6<br>61.7<br>64.2 | q                        | q                        |
|                      |                          |                          |
|                      |                          |                          |
|                      |                          |                          |
|                      |                          |                          |
|                      |                          |                          |
|                      |                          |                          |
|                      |                          |                          |
|                      |                          |                          |

# Average Mark, 2005-2007



Grades: K-12

### Difference from Provincial Mean, 2005-2007



# 3 Year Public Exam (Subtest) Mark Trend 2005-2007





District 1 - Labrador

#015 - Lake Melville School, North West River

| Grades: K-12 |
|--------------|
|--------------|

| Number of Students | 5        |        |                |             |
|--------------------|----------|--------|----------------|-------------|
| ramber of Otagents | J        | Public | School         | School      |
|                    |          | Exam   | VS<br>District | VS          |
|                    |          | Mark   | District       | Province    |
| English 3201       | School   |        | School data    | a with 5 or |
|                    | District | 57.6   | fewer stude    | ents        |
|                    | Province | 59.