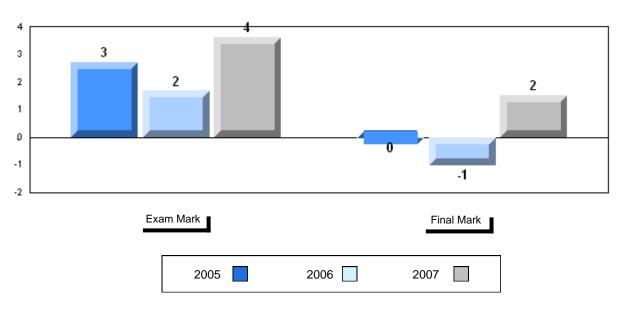

# Average Mark, 2005-2007

#002 - Henry Gordon Academy, Cartwright

Grades: 1-12

### Difference from Provincial Mean, 2005-2007