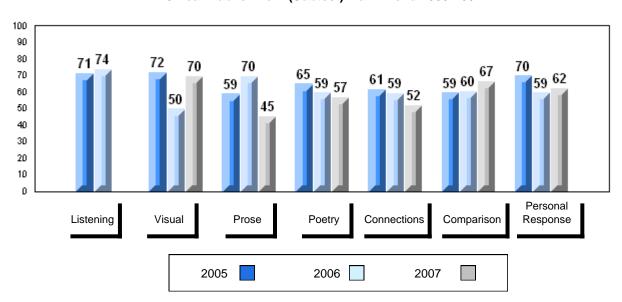

# 3 Year Public Exam (Subtest) Mark Trend 2005-2007

District 1 - Labrador

#007 - Amos Comenius Memorial School, Hopedale

| Number of Students | 1        | Dudalia |                |                |
|--------------------|----------|---------|----------------|----------------|
|                    |          | Public  | School         | School         |
|                    |          | Exam    | vs<br>District | vs<br>Province |
|                    |          | Mark    | District       | 1 TOVILICE     |
| English 3201       | School   |         | School data    | a with 5 or    |
|                    | District | 57.6    | fewer stude    | ents           |
|                    | Province | 59.2    | withheld fo    | r reasons      |
|                    |          |         | of confiden    | tiality.       |
| <u>Subtest</u>     |          |         |                |                |
|                    | School   |         |                |                |
| Visual             | District | 67.3    |                |                |
|                    | Province | 69.6    |                |                |
|                    |          |         |                |                |
|                    | School   |         |                |                |
| Prose              | District | 49.2    |                |                |
|                    | Province | 52.6    |                |                |
|                    |          |         |                |                |
|                    | School   |         |                |                |
| Poetry             | District | 57.0    |                |                |
|                    | Province | 57.8    |                |                |
|                    | School   |         |                |                |
| Connections        | District | 45.8    |                |                |
|                    | Province | 52.4    |                |                |
|                    |          | 02.4    |                |                |
|                    | School   |         |                |                |
| Comparison         | District | 59.7    |                |                |
|                    | Province | 59.3    |                |                |
|                    |          |         |                |                |
| Personal           | School   |         |                |                |
| Response           | District | 56.7    |                |                |
| •                  | Province | 56.1    |                |                |