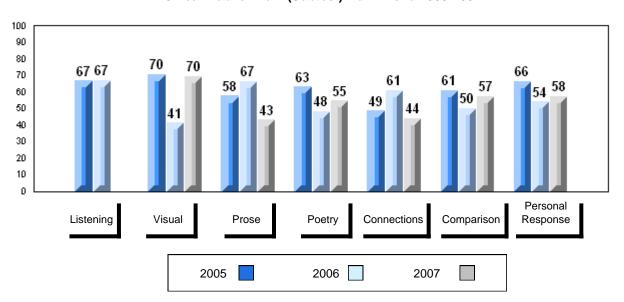

# 3 Year Public Exam (Subtest) Mark Trend 2005-2007

District 1 - Labrador

#007 - Amos Comenius Memorial School, Hopedale

| Number of Students | 1        | Dudalia |                |                |
|--------------------|----------|---------|----------------|----------------|
|                    |          | Public  | School         | School         |
|                    |          | Exam    | vs<br>District | vs<br>Province |
|                    |          | Mark    | District       | 1 TOVILICE     |
| English 3201       | School   |         | School data    | a with 5 or    |
|                    | District | 57.6    | fewer stude    | ents           |
|                    | Province | 59.2    | withheld fo    | r reasons      |
|                    |          |         | of confiden    | tiality.       |
| <u>Subtest</u>     |          |         |                |                |
|                    | School   |         |                |                |
| Visual             | District | 67.3    |                |                |
|                    | Province | 69.6    |                |                |
|                    |          |         |                |                |
|                    | School   |         |                |                |
| Prose              | District | 49.2    |                |                |
|                    | Province | 52.6    |                |                |
|                    |          |         |                |                |
|                    | School   |         |                |                |
| Poetry             | District | 57.0    |                |                |
|                    | Province | 57.8    |                |                |
|                    | School   |         |                |                |
| Connections        | District | 45.8    |                |                |
|                    | Province | 52.4    |                |                |
|                    |          | 02.4    |                |                |
|                    | School   |         |                |                |
| Comparison         | District | 59.7    |                |                |
|                    | Province | 59.3    |                |                |
|                    |          |         |                |                |
| Personal           | School   |         |                |                |
| Response           | District | 56.7    |                |                |
| •                  | Province | 56.1    |                |                |

#002 - Henry Gordon Academy, Cartwright

| G | rac | les: | 1   | _1  | 1 |
|---|-----|------|-----|-----|---|
| ľ | ıαι | 162. | - 1 | - 1 | _ |

| Number of Students | 7        | Public<br>Exam<br>Mark | School<br>vs<br>District | School<br>vs<br>Province |
|--------------------|----------|------------------------|--------------------------|--------------------------|
| English 3201       | School   | 51.0                   | q                        | q                        |
|                    | District | 57.6                   |                          |                          |
|                    | Province | 59.2                   |                          |                          |
| <u>Subtest</u>     |          |                        |                          |                          |
|                    | School   | 51.1                   | q                        | q                        |
| Visual             | District | 67.3                   |                          |                          |
|                    | Province | 69.6                   |                          |                          |
|                    | School   | 37.5                   | q                        | q                        |
| Prose              | District | 49.2                   | •                        | •                        |
|                    | Province | 52.6                   |                          |                          |
|                    | School   | 55.5                   | q                        | q                        |
| Poetry             | District | 57.0                   | 1                        | 1                        |
|                    | Province | 57.8                   |                          |                          |
|                    |          |                        |                          |                          |
| Connections        | School   | 40.0                   | q                        | q                        |
| Connections        | District | 45.8                   |                          |                          |
|                    | Province | 52.4                   |                          |                          |
|                    | School   | 52.9                   | q                        | q                        |
| Comparison         | District | 59.7                   |                          |                          |
| ·                  | Province | 59.3                   |                          |                          |
|                    | School   | 59.5                   | р                        | р                        |
| Personal           | District | 56.7                   | Г                        | F                        |
| Response           | Province | 56.1                   |                          |                          |

| Final<br>Mark        | School<br>vs<br>District | School<br>vs<br>Province |
|----------------------|--------------------------|--------------------------|
| 53.1<br>61.7<br>64.2 | P                        | q                        |
|                      |                          |                          |
|                      |                          |                          |
|                      |                          |                          |
|                      |                          |                          |
|                      |                          |                          |
|                      |                          |                          |
|                      |                          |                          |