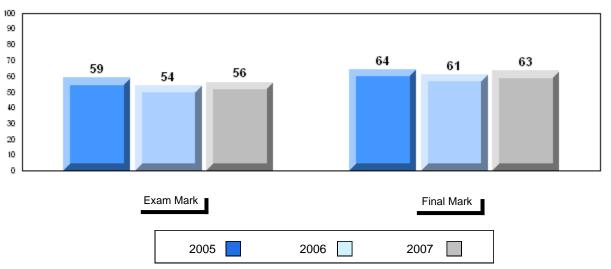

#002 - Henry Gordon Academy, Cartwright

| G | rac | les: | 1   | _1  | 1 |
|---|-----|------|-----|-----|---|
| ľ | ıαι | 162. | - 1 | - 1 | _ |

| Number of Students | 7        | Public<br>Exam<br>Mark | School<br>vs<br>District | School<br>vs<br>Province |
|--------------------|----------|------------------------|--------------------------|--------------------------|
| English 3201       | School   | 51.0                   | q                        | q                        |
|                    | District | 57.6                   |                          |                          |
|                    | Province | 59.2                   |                          |                          |
| <u>Subtest</u>     |          |                        |                          |                          |
|                    | School   | 51.1                   | q                        | q                        |
| Visual             | District | 67.3                   |                          |                          |
|                    | Province | 69.6                   |                          |                          |
|                    | School   | 37.5                   | q                        | q                        |
| Prose              | District | 49.2                   | •                        | •                        |
|                    | Province | 52.6                   |                          |                          |
|                    | School   | 55.5                   | q                        | q                        |
| Poetry             | District | 57.0                   | 1                        | 1                        |
|                    | Province | 57.8                   |                          |                          |
|                    |          |                        |                          |                          |
| Connections        | School   | 40.0                   | q                        | q                        |
| Connections        | District | 45.8                   |                          |                          |
|                    | Province | 52.4                   |                          |                          |
|                    | School   | 52.9                   | q                        | q                        |
| Comparison         | District | 59.7                   |                          |                          |
| ·                  | Province | 59.3                   |                          |                          |
|                    | School   | 59.5                   | р                        | р                        |
| Personal           | District | 56.7                   | Г                        | F                        |
| Response           | Province | 56.1                   |                          |                          |

| Final<br>Mark        | School<br>vs<br>District | School<br>vs<br>Province |
|----------------------|--------------------------|--------------------------|
| 53.1<br>61.7<br>64.2 | P                        | q                        |
|                      |                          |                          |
|                      |                          |                          |
|                      |                          |                          |
|                      |                          |                          |
|                      |                          |                          |
|                      |                          |                          |
|                      |                          |                          |

# Average Mark, 2005-2007

#002 - Henry Gordon Academy, Cartwright

Grades: 1-12