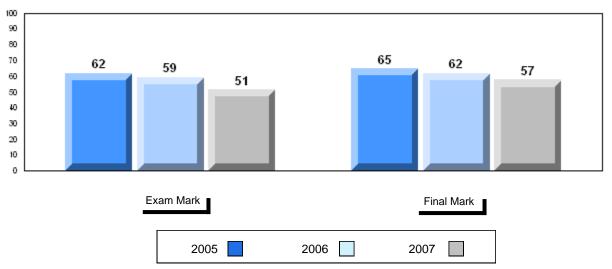

### 3 Year Public Exam (Subtest) Mark Trend 2005-2007

#010 - Menihek High School, Labrador City

Grades: 8-12

| Number of Students | 86                             | Public<br>Exam<br>Mark | School<br>vs<br>District | School<br>vs<br>Province |
|--------------------|--------------------------------|------------------------|--------------------------|--------------------------|
| English 3201       | School<br>District<br>Province | 55.6<br>57.6           | q                        | q                        |
|                    | Province                       | 59.2                   |                          |                          |
| <u>Subtest</u>     |                                |                        |                          |                          |
|                    | School                         | 69.6                   | р                        | р                        |
| Visual             | District                       | 67.3                   | •                        | -                        |
|                    | Province                       | 69.6                   |                          |                          |
|                    | School                         | 43.2                   | q                        | q                        |
| Prose              | District                       | 49.2                   |                          |                          |
|                    | Province                       | 52.6                   |                          |                          |
|                    | School                         | 54.7                   | q                        | q                        |
| Poetry             | District                       | 57.0                   |                          |                          |
|                    | Province                       | 57.8                   |                          |                          |
|                    | School                         | 44.0                   | q                        | q                        |
| Connections        | District                       | 45.8                   | 4                        | 4                        |
|                    | Province                       | 52.4                   |                          |                          |
|                    | School                         | 57.3                   | q                        | q                        |
| Comparison         | District                       | 59.7                   | 1                        |                          |
|                    | Province                       | 59.3                   |                          |                          |
|                    | School                         | 57.5                   | р                        | р                        |
| Personal           | District                       | 56.7                   | 1                        | *                        |
| Response           | Province                       | 56.1                   |                          |                          |

| Final<br>Mark        | School<br>vs<br>District | School<br>vs<br>Province |
|----------------------|--------------------------|--------------------------|
| 61.0<br>61.7<br>64.2 | q                        | q                        |
|                      |                          |                          |
|                      |                          |                          |
|                      |                          |                          |
|                      |                          |                          |
|                      |                          |                          |
|                      |                          |                          |
|                      |                          |                          |

# Average Mark, 2005-2007

#010 - Menihek High School, Labrador City

Grades: 8-12