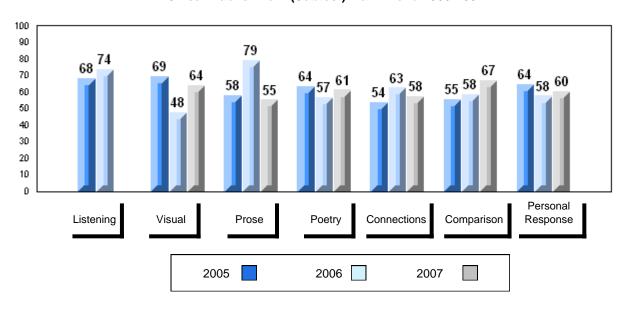

# 3 Year Public Exam (Subtest) Mark Trend 2005-2007

District 1 - Labrador

#007 - Amos Comenius Memorial School, Hopedale

| Number of Students | 1        | Dudalia |                |                |
|--------------------|----------|---------|----------------|----------------|
|                    |          | Public  | School         | School         |
|                    |          | Exam    | vs<br>District | vs<br>Province |
|                    |          | Mark    | District       | 1 TOVILICE     |
| English 3201       | School   |         | School data    | a with 5 or    |
|                    | District | 57.6    | fewer stude    | ents           |
|                    | Province | 59.2    | withheld fo    | r reasons      |
|                    |          |         | of confiden    | tiality.       |
| <u>Subtest</u>     |          |         |                |                |
|                    | School   |         |                |                |
| Visual             | District | 67.3    |                |                |
|                    | Province | 69.6    |                |                |
|                    |          |         |                |                |
|                    | School   |         |                |                |
| Prose              | District | 49.2    |                |                |
|                    | Province | 52.6    |                |                |
|                    |          |         |                |                |
|                    | School   |         |                |                |
| Poetry             | District | 57.0    |                |                |
|                    | Province | 57.8    |                |                |
|                    | School   |         |                |                |
| Connections        | District | 45.8    |                |                |
|                    | Province | 52.4    |                |                |
|                    |          | 02.4    |                |                |
|                    | School   |         |                |                |
| Comparison         | District | 59.7    |                |                |
|                    | Province | 59.3    |                |                |
|                    |          |         |                |                |
| Personal           | School   |         |                |                |
| Response           | District | 56.7    |                |                |
| •                  | Province | 56.1    |                |                |