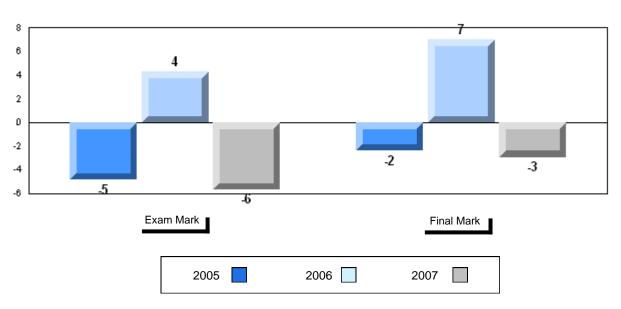

|
| Dansanal           | School   | 57.9                   | р                        | р                        |
| Personal           | District | 56.7                   | -                        | -                        |
| Response           | Province | 56.1                   |                          |                          |
|                    |          |                        |                          |                          |

| Final<br>Mark        | School<br>vs<br>District | School<br>vs<br>Province |
|----------------------|--------------------------|--------------------------|
| 61.3<br>63.2<br>64.2 | q                        | q                        |
|                      |                          |                          |









#153 - Cape John Collegiate, La Scie

| Grades: | 7-1 | 2 |
|---------|-----|---|
|---------|-----|---|

| Number of Students   | 16                             | Public<br>Exam<br>Mark | School<br>vs<br>District | School<br>vs<br>Province |
|----------------------|--------------------------------|------------------------|--------------------------|--------------------------|
| English 3201         | School<br>District<br>Province | 58.9<br>57.2<br>59.2   | p                        | q                        |
| <u>Subtest</u>       |                                |                        |                          |                          |
| Visual               | School<br>District<br>Province | 71.4<br>67.8<br>69.6   | р                        | р                        |
| Pr