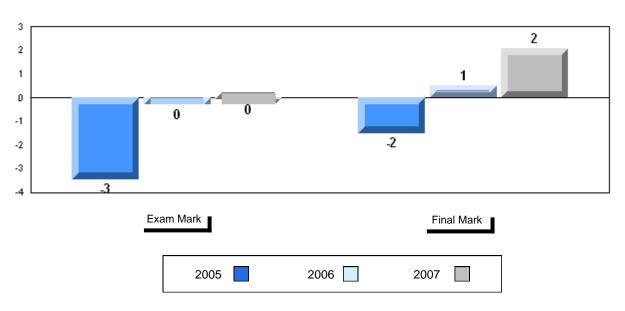

#### Difference from Provincial Mean, 2005-2007

School data with 5 or fewer students withheld for reasons of confidentiality.