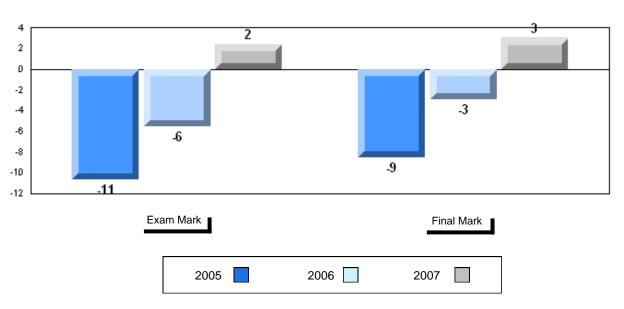

|

| Final<br>Mark        | School<br>vs<br>District | School<br>vs<br>Province |
|----------------------|--------------------------|--------------------------|
| 67.3<br>64.1<br>64.2 | p                        | р                        |
|                      |                          |                          |
|                      |                          |                          |
|                      |                          |                          |
|                      |                          |                          |
|                      |                          |                          |
|                      |                          |                          |



Grades: K-12

#### Difference from Provincial Mean, 2005-2007







#397 - Belanger Memorial School, Upper Ferry

| Grades: | K-1 | 2 |
|---------|-----|---|
|---------|-----|---|

| Number of Students | 19       | Public<br>Exam<br>Mark | School<br>vs<br>District | School<br>vs<br>Province |
|--------------------|----------|------------------------|--------------------------|--------------------------|
| English 3201       | School   | 50.3                   | q                        | q                        |
|                    | District | 58.8                   |                          |                          |
|                    | Province | 59.2                   |                          |                          |
| <u>Subtest</u>     |          |                        |                          |                          |
|