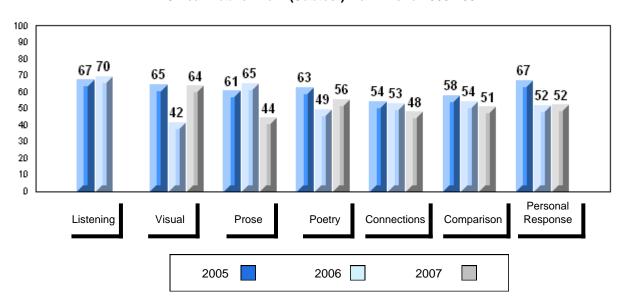

### 3 Year Public Exam (Subtest) Mark Trend 2005-2007

#010 - Menihek High School, Labrador City

Grades: 8-12

| Number of Students | 86                             | Public<br>Exam<br>Mark | School<br>vs<br>District | School<br>vs<br>Province |
|--------------------|--------------------------------|------------------------|--------------------------|--------------------------|
| English 3201       | School<br>District<br>Province | 55.6<br>57.6           | q                        | q                        |
|                    | Province                       | 59.2                   |                          |                          |
| <u>Subtest</u>     |                                |                        |                          |                          |
|                    | School                         | 69.6                   | р                        | р                        |
| Visual             | District                       | 67.3                   | •                        | -                        |
|                    | Province                       | 69.6                   |                          |                          |
|                    | School                         | 43.2                   | q                        | q                        |
| Prose              | District                       | 49.2                   |                          |                          |
|                    | Province                       | 52.6                   |                          |                          |
|                    | School                         | 54.7                   | q                        | q                        |
| Poetry             | District                       | 57.0                   |                          |                          |
|                    | Province                       | 57.8                   |                          |                          |
|                    | School                         | 44.0                   | q                        | q                        |
| Connections        | District                       | 45.8                   | 4                        | 4                        |
|                    | Province                       | 52.4                   |                          |                          |
|                    | School                         | 57.3                   | q                        | q                        |
| Comparison         | District                       | 59.7                   | 1                        |                          |
|                    | Province                       | 59.3                   |                          |                          |
|                    | School                         | 57.5                   | р                        | р                        |
| Personal           | District                       | 56.7                   | 1                        | *                        |
| Response           | Province                       | 56.1                   |                          |                          |