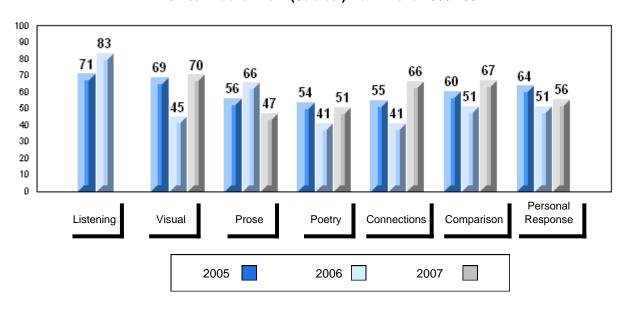

# 3 Year Public Exam (Subtest) Mark Trend 2005-2007

District 1 - Labrador

#007 - Amos Comenius Memorial School, Hopedale

| Number of Students | 1        | Dudalia |                |                |
|--------------------|----------|---------|----------------|----------------|
|                    |          | Public  | School         | School         |
|                    |          | Exam    | vs<br>District | vs<br>Province |
|                    |          | Mark    | District       | 1 TOVILICE     |
| English 3201       | School   |         | School data    | a with 5 or    |
|                    | District | 57.6    | fewer stude    | ents           |
|                    | Province | 59.2    | withheld fo    | r reasons      |
|                    |          |         | of confiden    | tiality.       |
| <u>Subtest</u>     |          |         |                |                |
|                    | School   |         |                |                |
| Visual             | District | 67.3    |                |                |
|                    | Province | 69.6    |                |                |
|                    |          |         |                |                |
|                    | School   |         |                |                |
| Prose              | District | 49.2    |                |                |
|                    | Province | 52.6    |                |                |
|                    |          |         |                |                |
|                    | School   |         |                |                |
| Poetry             | District | 57.0    |                |                |
|                    | Province | 57.8    |                |                |
|                    | School   |         |                |                |
| Connections        | District | 45.8    |                |                |
|                    | Province | 52.4    |                |                |
|                    |          | 02.4    |                |                |
|                    | School   |         |                |                |
| Comparison         | District | 59.7    |                |                |
|                    | Province | 59.3    |                |                |
|                    |          |         |                |                |
| Personal           | School   |         |                |                |
| Response           | District | 56.7    |                |                |
| •                  | Province | 56.1    |                |                |

#002 - Henry Gordon Academy, Cartwright

| G | rac | les: | 1   | _1  | 1 |
|---|-----|------|-----|-----|---|
| ľ | ıαι | 162. | - 1 | - 1 | _ |

| Number of Students | 7        | Public<br>Exam<br>Mark | School<br>vs<br>District | School<br>vs<br>Province |
|--------------------|----------|------------------------|--------------------------|--------------------------|
| English 3201       | School   | 51.0                   | q                        | q                        |
|                    | District | 57.6                   |                          |                          |
|                    | Province | 59.2                   |                          |                          |
| <u>Subtest</u>     |          |                        |                          |                          |
|                    | School   | 51.1                   | q                        | q                        |
| Visual             | District | 67.3                   |                          |                          |
|                    | Province | 69.6                   |                          |                          |
|                    | School   | 37.5                   | q                        | q                        |
| Prose              | District | 49.2                   | •                        | •                        |
|                    | Province | 52.6                   |                          |                          |
|                    | School   | 55.5                   | q                        | q                        |
| Poetry             | District | 57.0                   | 1                        | 1                        |
|                    | Province | 57.8                   |                          |                          |
|                    |          |                        |                          |                          |
| Connections        | School   | 40.0                   | q                        | q                        |
| Connections        | District | 45.8                   |                          |                          |
|                    | Province | 52.4                   |                          |                          |
|                    | School   | 52.9                   | q                        | q                        |
| Comparison         | District | 59.7                   |                          |                          |
| ·                  | Province | 59.3                   |                          |                          |
|                    | School   | 59.5                   | р                        | р                        |
| Personal           | District | 56.7                   | Г                        | F                        |
| Response           | Province | 56.1                   |                          |                          |

| Final<br>Mark        | School<br>vs<br>District | School<br>vs<br>Province |
|----------------------|--------------------------|--------------------------|
| 53.1<br>61.7<br>64.2 | P                        | q                        |
|                      |                          |                          |
|                      |                          |                          |
|                      |                          |                          |
|                      |                          |                          |
|                      |                          |                          |
|                      |                          |                          |
|                      |                          |                          |