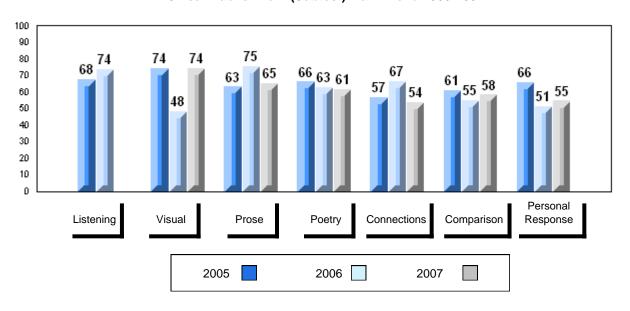

# 3 Year Public Exam (Subtest) Mark Trend 2005-2007

District 1 - Labrador

#007 - Amos Comenius Memorial School, Hopedale

| Number of Students | 1        | Dudalia |                |                |
|--------------------|----------|---------|----------------|----------------|
|                    |          | Public  | School         | School         |
|                    |          | Exam    | vs<br>District | vs<br>Province |
|                    |          | Mark    | District       | 1 TOVILICE     |
| English 3201       | School   |         | School data    | a with 5 or    |
|                    | District | 57.6    | fewer stude    | ents           |
|                    | Province | 59.2    | withheld fo    | r reasons      |
|                    |          |         | of confiden    | tiality.       |
| <u>Subtest</u>     |          |         |                |                |
|                    | School   |         |                |                |
| Visual             | District | 67.3    |                |                |
|                    | Province | 69.6    |                |                |
|                    |          |         |                |                |
|                    | School   |         |                |                |
| Prose              | District | 49.2    |                |                |
|                    | Province | 52.6    |                |                |
|                    |          |         |                |                |
|                    | School   |         |                |                |
| Poetry             | District | 57.0    |                |                |
|                    | Province | 57.8    |                |                |
|                    | School   |         |                |                |
| Connections        | District | 45.8    |                |                |
|                    | Province | 52.4    |                |                |
|                    |          | 02.4    |                |                |
|                    | School   |         |                |                |
| Comparison         | District | 59.7    |                |                |
|                    | Province | 59.3    |                |                |
|                    |          |         |                |                |
| Personal           | School   |         |                |                |
| Response           | District | 56.7    |                |                |
| •                  | Province | 56.1    |                |                |