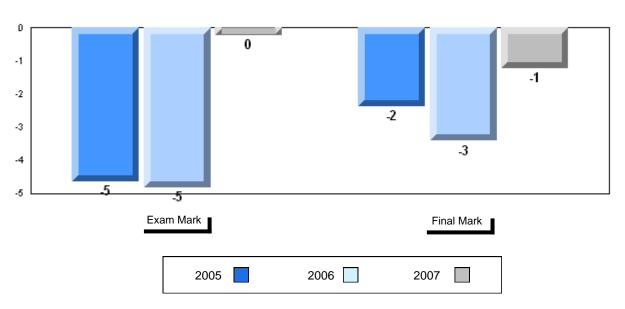

|

| Final<br>Mark        | School<br>vs<br>District | School<br>vs<br>Province |
|----------------------|--------------------------|--------------------------|
| 63.0<br>63.2<br>64.2 | q                        | q                        |
|                      |                          |                          |
|                      |                          |                          |
|                      |                          |                          |
|                      |                          |                          |
|                      |                          |                          |
|                      |                          |                          |
|                      |                          |                          |









### Public Exam Course Results English 3201 2006-07

District 3 - Nova Central

#180 - A. R. Scammell Academy, Change Islands

| Number of Students   | 2                              | Public<br>Exam<br>Mark | School<br>vs<br>District                                   | School<br>vs<br>Province |
|----------------------|--------------------------------|------------------------|------------------------------------------------------------|--------------------------|
| English 3201         | School<br>District<br>Province | 57.2<br>59.2           | School data<br>fewer stude<br>withheld for<br>of confident | ents<br>reasons          |
| <u>Subtest</u>       |                                |                        |                                                            |