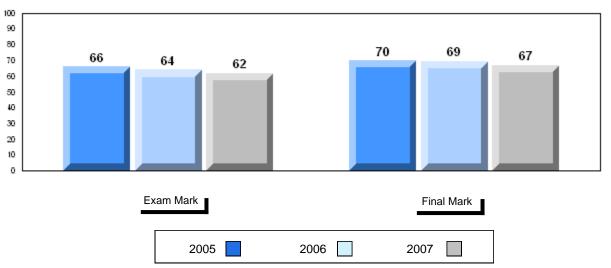

# Average Mark, 2005-2007

#002 - Henry Gordon Academy, Cartwright

Grades: 1-12