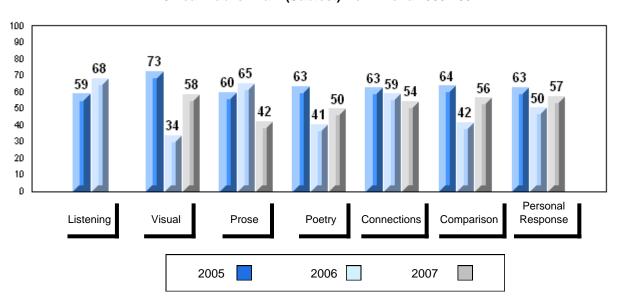

### 3 Year Public Exam (Subtest) Mark Trend 2005-2007

#010 - Menihek High School, Labrador City

Grades: 8-12

| Number of Students | 86                             | Public<br>Exam<br>Mark | School<br>vs<br>District | School<br>vs<br>Province |
|--------------------|--------------------------------|------------------------|--------------------------|--------------------------|
| English 3201       | School<br>District<br>Province | 55.6<br>57.6           | q                        | q                        |
|                    | Province                       | 59.2                   |                          |                          |
| <u>Subtest</u>     |                                |                        |                          |                          |
|                    | School                         | 69.6                   | р                        | р                        |
| Visual             | District                       | 67.3                   | •                        | -                        |
|                    | Province                       | 69.6                   |                          |                          |
|                    | School                         | 43.2                   | q                        | q                        |
| Prose              | District                       | 49.2                   |                          |                          |
|                    | Province                       | 52.6                   |                          |                          |
|                    | School                         | 54.7                   | q                        | q                        |
| Poetry             | District                       | 57.0                   |                          |                          |
|                    | Province                       | 57.8                   |                          |                          |
|                    | School                         | 44.0                   | q                        | q                        |
| Connections        | District                       | 45.8                   | 4                        | 4                        |
|                    | Province                       | 52.4                   |                          |                          |
|                    | School                         | 57.3                   | q                        | q                        |
| Comparison         | District                       | 59.7                   | 1                        |                          |
|                    | Province                       | 59.3                   |                          |                          |
|                    | School                         | 57.5                   | р                        | р                        |
| Personal           | District                       | 56.7                   | 1                        | *                        |
| Response           | Province                       | 56.1                   |                          |                          |