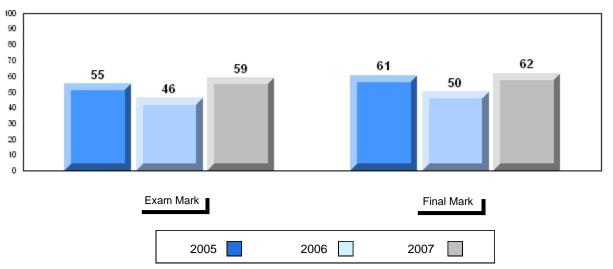

# Average Mark, 2005-2007

#002 - Henry Gordon Academy, Cartwright

Grades: 1-12