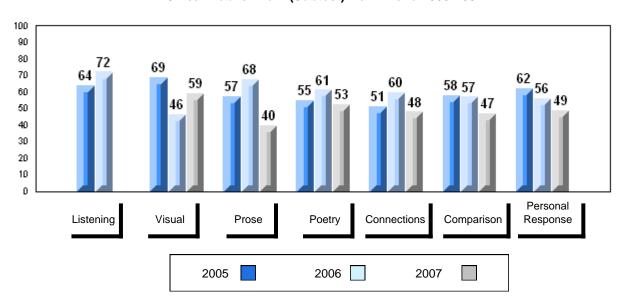

#002 - Henry Gordon Academy, Cartwright

| G | rac | les: | 1   | _1  | 1 |
|---|-----|------|-----|-----|---|
| ľ | ıαι | 162. | - 1 | - 1 | _ |

| Number of Students | 7        | Public<br>Exam<br>Mark | School<br>vs<br>District | School<br>vs<br>Province |
|--------------------|----------|------------------------|--------------------------|--------------------------|
| English 3201       | School   | 51.0                   | q                        | q                        |
|                    | District | 57.6                   |                          |                          |
|                    | Province | 59.2                   |                          |                          |
| <u>Subtest</u>     |          |                        |                          |                          |
|                    | School   | 51.1                   | q                        | q                        |
| Visual             | District | 67.3                   |                          |                          |
|                    | Province | 69.6                   |                          |                          |
|                    | School   | 37.5                   | q                        | q                        |
| Prose              | District | 49.2                   | •                        | •                        |
|                    | Province | 52.6                   |                          |                          |
|                    | School   | 55.5                   | q                        | q                        |
| Poetry             | District | 57.0                   | 1                        | 1                        |
|                    | Province | 57.8                   |                          |                          |
|                    |          |                        |                          |                          |
| Connections        | School   | 40.0                   | q                        | q                        |
| Connections        | District | 45.8                   |                          |                          |
|                    | Province | 52.4                   |                          |                          |
|                    | School   | 52.9                   | q                        | q                        |
| Comparison         | District | 59.7                   |                          |                          |
| ·                  | Province | 59.3                   |                          |                          |
|                    | School   | 59.5                   | р                        | р                        |
| Personal           | District | 56.7                   | Г                        | F                        |
| Response           | Province | 56.1                   |                          |                          |