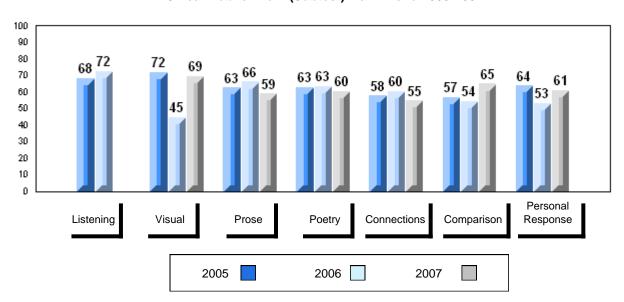

# 3 Year Public Exam (Subtest) Mark Trend 2005-2007

District 1 - Labrador

#007 - Amos Comenius Memorial School, Hopedale

| Number of Students | 1        | Dudalia |                |                |
|--------------------|----------|---------|----------------|----------------|
|                    |          | Public  | School         | School         |
|                    |          | Exam    | vs<br>District | vs<br>Province |
|                    |          | Mark    | District       | 1 TOVILICE     |
| English 3201       | School   |         | School data    | a with 5 or    |
|                    | District | 57.6    | fewer stude    | ents           |
|                    | Province | 59.2    | withheld fo    | r reasons      |
|                    |          |         | of confiden    | tiality.       |
| <u>Subtest</u>     |          |         |                |                |
|                    | School   |         |                |                |
| Visual             | District | 67.3    |                |                |
|                    | Province | 69.6    |                |                |
|                    |          |         |                |                |
|                    | School   |         |                |                |
| Prose              | District | 49.2    |                |                |
|                    | Province | 52.6    |                |                |
|                    |          |         |                |                |
|                    | School   |         |                |                |
| Poetry             | District | 57.0    |                |                |
|                    | Province | 57.8    |                |                |
|                    | School   |         |                |                |
| Connections        | District | 45.8    |                |                |
|                    | Province | 52.4    |                |                |
|                    |          | 02.4    |                |                |
|                    | School   |         |                |                |
| Comparison         | District | 59.7    |                |                |
|                    | Province | 59.3    |                |                |
|                    |          |         |                |                |
| Personal           | School   |         |                |                |
| Response           | District | 56.7    |                |                |
| •                  | Province | 56.1    |                |                |