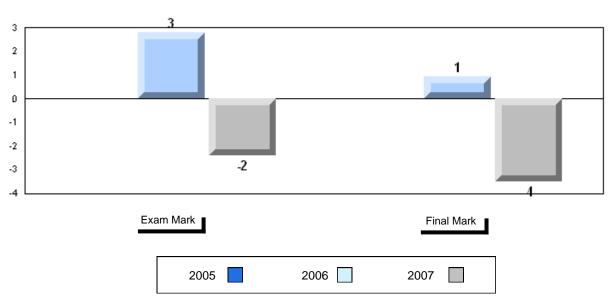

| School<br>vs<br>Province |
|----------------------|--------------------------|--------------------------|
| 60.7<br>63.2<br>64.2 | q                        | q                        |
|                      |                          |                          |
|                      |                          |                          |
|                      |                          |                          |
|                      |                          |                          |
|                      |                          |                          |
|                      |                          |                          |
|                      |                          |                          |

Grades: 10-12

### Average Mark, 2005-2007

56.7

56.1









#214 - John Burke High School, Grand Bank

Grades: 8-12

| Number of Students   | 32                             | Public<br>Exam<br>Mark | School<br>vs<br>District | School<br>vs<br>Province |
|----------------------|--------------------------------|------------------------|--------------------------|--------------------------|
| English 3201         | School<br>District<br>Province | 58.9<br>60.0<br>59.2   | q                        | q                        |
| <u>Subtest</u>       |                                |                        |                          |                          |
| Visual               | School<br>District<br>Province | 65.6<br>70.7<br>69.6   | q                        | q                        |
| Prose                | School<br>District<br>Provi