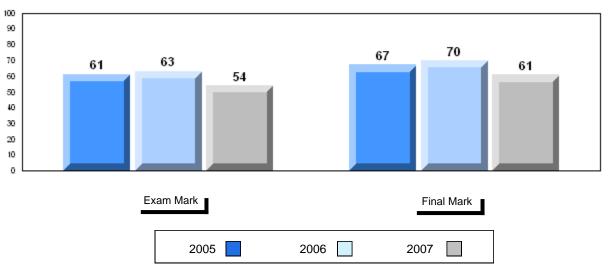

# Average Mark, 2005-2007

#002 - Henry Gordon Academy, Cartwright

Grades: 1-12

#002 - Henry Gordon Academy, Cartwright

| G | rac | les: | 1   | _1  | 1 |
|---|-----|------|-----|-----|---|
| ľ | ıαι | 162. | - 1 | - 1 | _ |

| Number of Students | 7        | Public<br>Exam<br>Mark | School<br>vs<br>District | School<br>vs<br>Province |
|--------------------|----------|------------------------|--------------------------|--------------------------|
| English 3201       | School   | 51.0                   | q                        | q                        |
|                    | District | 57.6                   |                          |                          |
|                    | Province | 59.2                   |                          |                          |
| <u>Subtest</u>     |          |                        |                          |                          |
|                    | School   | 51.1                   | q                        | q                        |
| Visual             | District | 67.3                   |                          |                          |
|                    | Province | 69.6                   |                          |                          |
|                    | School   | 37.5                   | q                        | q                        |
| Prose              | District | 49.2                   | •                        | •                        |
|                    | Province | 52.6                   |                          |                          |
|                    | School   | 55.5                   | q                        | q                        |
| Poetry             | District | 57.0                   | 1                        | 1                        |
|                    | Province | 57.8                   |                          |                          |
|                    |          |                        |                          |                          |
| Connections        | School   | 40.0                   | q                        | q                        |
| Connections        | District | 45.8                   |                          |                          |
|                    | Province | 52.4                   |                          |                          |
|                    | School   | 52.9                   | q                        | q                        |
| Comparison         | District | 59.7                   |                          |                          |
| ·                  | Province | 59.3                   |                          |                          |
|                    | School   | 59.5                   | р                        | р                        |
| Personal           | District | 56.7                   | Г                        | F                        |
| Response           | Province | 56.1                   |                          |                          |

| Final<br>Mark        | School<br>vs<br>District | School<br>vs<br>Province |
|----------------------|--------------------------|--------------------------|
| 53.1<br>61.7<br>64.2 | P                        | q                        |
|                      |                          |                          |
|                      |                          |                          |
|                      |                          |                          |
|                      |                          |                          |
|                      |                          |                          |
|                      |                          |                          |
|                      |                          |                          |