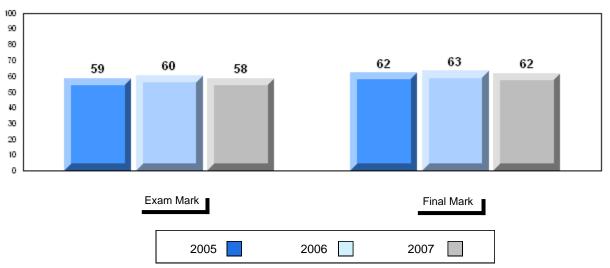

#002 - Henry Gordon Academy, Cartwright

| G | rac | les: | 1   | _1  | 1 |
|---|-----|------|-----|-----|---|
| ľ | ıαι | 162. | - 1 | - 1 | _ |

| Number of Students | 7        | Public<br>Exam<br>Mark | School<br>vs<br>District | School<br>vs<br>Province |
|--------------------|----------|------------------------|--------------------------|--------------------------|
| English 3201       | School   | 51.0                   | q                        | q                        |
|                    | District | 57.6                   |                          |                          |
|                    | Province | 59.2                   |                          |                          |
| <u>Subtest</u>     |          |                        |                          |                          |
|                    | School   | 51.1                   | q                        | q                        |
| Visual             | District | 67.3                   |                          |                          |
|                    | Province | 69.6                   |                          |                          |
|                    | School   | 37.5                   | q                        | q                        |
| Prose              | District | 49.2                   | •                        | •                        |
|                    | Province | 52.6                   |                          |                          |
|                    | School   | 55.5                   | q                        | q                        |
| Poetry             | District | 57.0                   | 1                        | 1                        |
|                    | Province | 57.8                   |                          |                          |
|                    |          |                        |                          |                          |
| Connections        | School   | 40.0                   | q                        | q                        |
| Connections        | District | 45.8                   |                          |                          |
|                    | Province | 52.4                   |                          |                          |
|                    | School   | 52.9                   | q                        | q                        |
| Comparison         | District | 59.7                   |                          |                          |
| ·                  | Province | 59.3                   |                          |                          |
|                    | School   | 59.5                   | р                        | р                        |
| Personal           | District | 56.7                   | Г                        | F                        |
| Response           | Province | 56.1                   |                          |                          |

| Final<br>Mark        | School<br>vs<br>District | School<br>vs<br>Province |
|----------------------|--------------------------|--------------------------|
| 53.1<br>61.7<br>64.2 | P                        | q                        |
|                      |                          |                          |
|                      |                          |                          |
|                      |                          |                          |
|                      |                          |                          |
|                      |                          |                          |
|                      |                          |                          |
|                      |                          |                          |

# Average Mark, 2005-2007

#002 - Henry Gordon Academy, Cartwright

Grades: 1-12