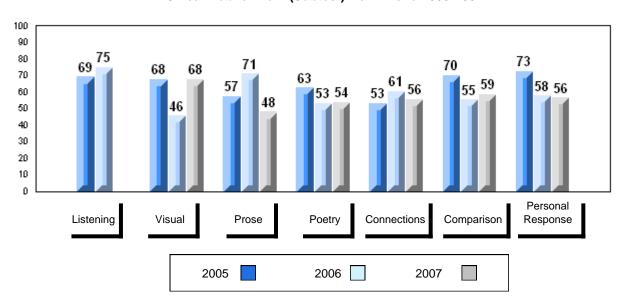

#002 - Henry Gordon Academy, Cartwright

| G | rac | les: | 1   | _1  | 1 |
|---|-----|------|-----|-----|---|
| ľ | ıαι | 162. | - 1 | - 1 | _ |

| Number of Students | 7        | Public<br>Exam<br>Mark | School<br>vs<br>District | School<br>vs<br>Province |
|--------------------|----------|------------------------|--------------------------|--------------------------|
| English 3201       | School   | 51.0                   | q                        | q                        |
|                    | District | 57.6                   |                          |                          |
|                    | Province | 59.2                   |                          |                          |
| <u>Subtest</u>     |          |                        |                          |                          |
|                    | School   | 51.1                   | q                        | q                        |
| Visual             | District | 67.3                   |                          |                          |
|                    | Province | 69.6                   |                          |                          |
|                    | School   | 37.5                   | q                        | q                        |
| Prose              | District | 49.2                   | •                        | •                        |
|                    | Province | 52.6                   |                          |                          |
|                    | School   | 55.5                   | q                        | q                        |
| Poetry             | District | 57.0                   | 1                        | 1                        |
|                    | Province | 57.8                   |                          |                          |
|                    |          |                        |                          |                          |
| Connections        | School   | 40.0                   | q                        | q                        |
| Connections        | District | 45.8                   |                          |                          |
|                    | Province | 52.4                   |                          |                          |
|                    | School   | 52.9                   | q                        | q                        |
| Comparison         | District | 59.7                   |                          |                          |
| ·                  | Province | 59.3                   |                          |                          |
|                    | School   | 59.5                   | р                        | р                        |
| Personal           | District | 56.7                   | Г                        | F                        |
| Response           | Province | 56.1                   |                          |                          |

# 3 Year Public Exam (Subtest) Mark Trend 2005-2007

District 1 - Labrador

#007 - Amos Comenius Memorial School, Hopedale

| Number of Students | 1        | Dudalia |                |                |
|--------------------|----------|---------|----------------|----------------|
|                    |          | Public  | School         | School         |
|                    |          | Exam    | vs<br>District | vs<br>Province |
|                    |          | Mark    | District       | 1 TOVILICE     |
| English 3201       | School   |         | School data    | a with 5 or    |
|                    | District | 57.6    | fewer stude    | ents           |
|                    | Province | 59.2    | withheld fo    | r reasons      |
|                    |          |         | of confiden    | tiality.       |
| <u>Subtest</u>     |          |         |                |                |
|                    | School   |         |                |                |
| Visual             | District | 67.3    |                |                |
|                    | Province | 69.6    |                |                |
|                    |          |         |                |                |
|                    | School   |         |                |                |
| Prose              | District | 49.2    |                |                |
|                    | Province | 52.6    |                |                |
|                    |          |         |                |                |
|                    | School   |         |                |                |
| Poetry             | District | 57.0    |                |                |
|                    | Province | 57.8    |                |                |
|                    | School   |         |                |                |
| Connections        | District | 45.8    |                |                |
|                    | Province | 52.4    |                |                |
|                    |          | 02.4    |                |                |
|                    | School   |         |                |                |
| Comparison         | District | 59.7    |                |                |
|                    | Province | 59.3    |                |                |
|                    |          |         |                |                |
| Personal           | School   |         |                |                |
| Response           | District | 56.7    |                |                |
| •                  | Province | 56.1    |                |                |