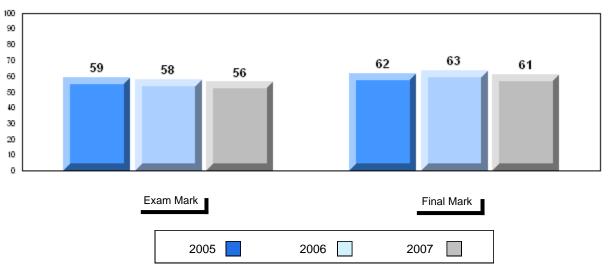

# Average Mark, 2005-2007

District 1 - Labrador

#007 - Amos Comenius Memorial School, Hopedale

Grades: K-12

# 3 Year Public Exam (Subtest) Mark Trend 2005-2007

District 1 - Labrador

#007 - Amos Comenius Memorial School, Hopedale

| Number of Students | 1        | Dudalia |                |                |
|--------------------|----------|---------|----------------|----------------|
|                    |          | Public  | School         | School         |
|                    |          | Exam    | vs<br>District | vs<br>Province |
|                    |          | Mark    | District       | 1 TOVILICE     |
| English 3201       | School   |         | School data    | a with 5 or    |
|                    | District | 57.6    | fewer stude    | ents           |
|                    | Province | 59.2    | withheld fo    | r reasons      |
|                    |          |         | of confiden    | tiality.       |
| <u>Subtest</u>     |          |         |                |                |
|                    | School   |         |                |                |
| Visual             | District | 67.3    |                |                |
|                    | Province | 69.6    |                |                |
|                    |          |         |                |                |
|                    | School   |         |                |                |
| Prose              | District | 49.2    |                |                |
|                    | Province | 52.6    |                |                |
|                    |          |         |                |                |
|                    | School   |         |                |                |
| Poetry             | District | 57.0    |                |                |
|                    | Province | 57.8    |                |                |
|                    | School   |         |                |                |
| Connections        | District | 45.8    |                |                |
|                    | Province | 52.4    |                |                |
|                    |          | 02.4    |                |                |
|                    | School   |         |                |                |
| Comparison         | District | 59.7    |                |                |
|                    | Province | 59.3    |                |                |
|                    |          |         |                |                |
| Personal           | School   |         |                |                |
| Response           | District | 56.7    |                |                |
| •                  | Province | 56.1    |                |                |

| Final<br>Mark | School<br>vs<br>District | School<br>vs<br>Province |
|---------------|--------------------------|--------------------------|
|               | School da                | ta with 5 or             |
| 61.7          | fewer stud               |                          |
| 64.2          | withheld fo              |                          |
| 0 1.2         | of confider              | ntiality.                |
|               |                          |                          |
|               |                          |                          |
|               |                          |                          |
|               |                          |                          |
|               |                          |                          |
|               |                          |                          |
|               |                          |                          |
|               |                          |                          |
|               |                          |                          |
|               |                          |                          |
|               |                          |                          |
|               |                          |                          |
|               |                          |                          |
|               |                          |                          |
|               |                          |                          |
|               |                          |                          |
|               |                          |                          |
|               |                          |                          |
|               |                          |                          |
|               |                          |                          |
|               |                          |                          |
|               |                          |                          |
|               |                          |                          |
|               |                          |                          |