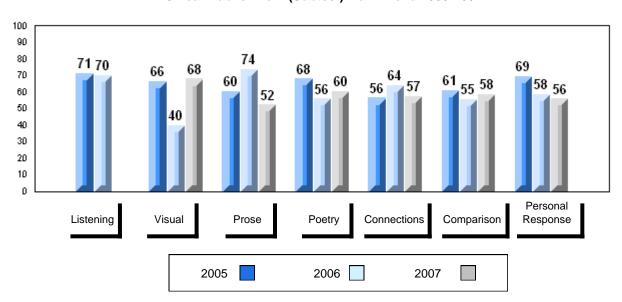

# 3 Year Public Exam (Subtest) Mark Trend 2005-2007

District 1 - Labrador

#007 - Amos Comenius Memorial School, Hopedale

| Number of Students | 1        | Dudalia |                |                |
|--------------------|----------|---------|----------------|----------------|
|                    |          | Public  | School         | School         |
|                    |          | Exam    | vs<br>District | vs<br>Province |
|                    |          | Mark    | District       | 1 TOVILICE     |
| English 3201       | School   |         | School data    | a with 5 or    |
|                    | District | 57.6    | fewer stude    | ents           |
|                    | Province | 59.2    | withheld fo    | r reasons      |
|                    |          |         | of confiden    | tiality.       |
| <u>Subtest</u>     |          |         |                |                |
|                    | School   |         |                |                |
| Visual             | District | 67.3    |                |                |
|                    | Province | 69.6    |                |                |
|                    |          |         |                |                |
|                    | School   |         |                |                |
| Prose              | District | 49.2    |                |                |
|                    | Province | 52.6    |                |                |
|                    |          |         |                |                |
|                    | School   |         |                |                |
| Poetry             | District | 57.0    |                |                |
|                    | Province | 57.8    |                |                |
|                    | School   |         |                |                |
| Connections        | District | 45.8    |                |                |
|                    | Province | 52.4    |                |                |
|                    |          | 02.4    |                |                |
|                    | School   |         |                |                |
| Comparison         | District | 59.7    |                |                |
|                    | Province | 59.3    |                |                |
|                    |          |         |                |                |
| Personal           | School   |         |                |                |
| Response           | District | 56.7    |                |                |
| •                  | Province | 56.1    |                |                |