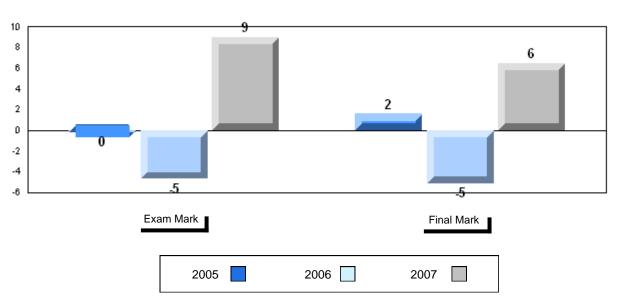

#### Difference from Provincial Mean, 2005-2007

School data with 5 or fewer students withheld for reasons of confidentiality.