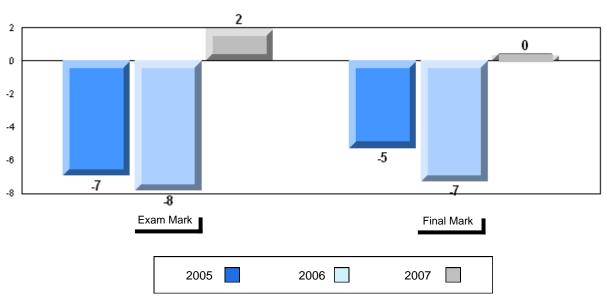

----|--------------------------|--------------------------|
| 64.5<br>64.1<br>64.2 | p                        | р                        |
|                      |                          |                          |
|                      |                          |                          |
|                      |                          |                          |
|                      |                          |                          |
|                      |                          |                          |
|                      |                          |                          |
|                      |                          |                          |





#474 - Cloud River Academy, Roddickton

Grades: K-12

#### Difference from Provincial Mean, 2005-2007







#475 - Viking Trail Academy, Plum Point

Grades: K-12

| Number of Students   | 13                             | Public<br>Exam<br>Mark | School<br>vs<br>District | School<br>vs<br>Province |
|----------------------|--------------------------------|------------------------|--------------------------|--------------------------|
| English 3201         | School<br>District<br>Province | 53.8<br>58.8<br>59.2   | P                        | q                        |
| <u>Subtest</u>       |                                |                        |                          |                          |
| Visual               | School<br>District<br>Province | 65.4<br>67.9<br>69.6   | q                        | q                        |
| Prose                | School<br>District<br>Provinc