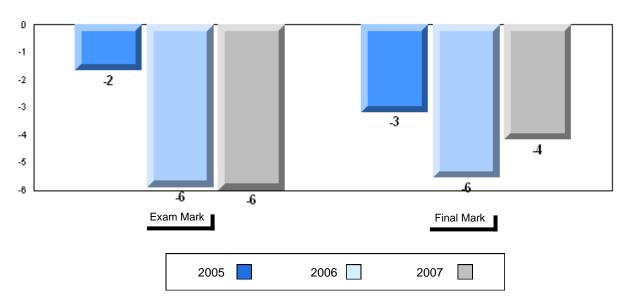

| Province | 56.1           |                          |                          |

| Final<br>Mark        | School<br>vs<br>District | School<br>vs<br>Province |
|----------------------|--------------------------|--------------------------|
| 60.0<br>64.7<br>64.2 | q                        | q                        |
|                      |                          |                          |
|                      |                          |                          |
|                      |                          |                          |
|                      |                          |                          |
|                      |                          |                          |
|                      |                          |                          |









#302 - Queen Elizabeth Regional High School, Conception Bay S

| Grades: | 1 | 0-1 | 12 |
|---------|---|-----|----|
|---------|---|-----|----|

| Number of Students | 110      | Public<br>Exam<br>Mark | School<br>vs<br>District | School<br>vs<br>Province |
|--------------------|----------|------------------------|--------------------------|--------------------------|
| English 3201       | School   | 55.9                   | q                        | q                        |
|                    | District | 60.0                   |                          |                          |
|                    | Province | 59.2                   |                          |                          |
| <u>Subtest</u>     |          |                        |