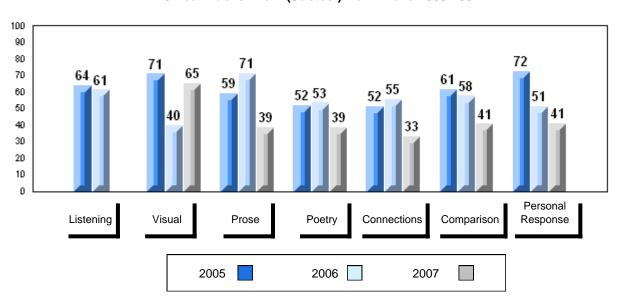

# 3 Year Public Exam (Subtest) Mark Trend 2005-2007

District 1 - Labrador

#007 - Amos Comenius Memorial School, Hopedale

| Number of Students | 1        | Dudalia |                |                |
|--------------------|----------|---------|----------------|----------------|
|                    |          | Public  | School         | School         |
|                    |          | Exam    | vs<br>District | vs<br>Province |
|                    |          | Mark    | District       | 1 TOVILICE     |
| English 3201       | School   |         | School data    | a with 5 or    |
|                    | District | 57.6    | fewer stude    | ents           |
|                    | Province | 59.2    | withheld fo    | r reasons      |
|                    |          |         | of confiden    | tiality.       |
| <u>Subtest</u>     |          |         |                |                |
|                    | School   |         |                |                |
| Visual             | District | 67.3    |                |                |
|                    | Province | 69.6    |                |                |
|                    |          |         |                |                |
|                    | School   |         |                |                |
| Prose              | District | 49.2    |                |                |
|                    | Province | 52.6    |                |                |
|                    |          |         |                |                |
|                    | School   |         |                |                |
| Poetry             | District | 57.0    |                |                |
|                    | Province | 57.8    |                |                |
|                    | School   |         |                |                |
| Connections        | District | 45.8    |                |                |
|                    | Province | 52.4    |                |                |
|                    |          | 02.4    |                |                |
|                    | School   |         |                |                |
| Comparison         | District | 59.7    |                |                |
|                    | Province | 59.3    |                |                |
|                    |          |         |                |                |
| Personal           | School   |         |                |                |
| Response           | District | 56.7    |                |                |
| •                  | Province | 56.1    |                |                |

#002 - Henry Gordon Academy, Cartwright

| G | rac | les: | 1   | _1  | 1 |
|---|-----|------|-----|-----|---|
| ľ | ıαι | 162. | - 1 | - 1 | _ |

| Number of Students | 7        | Public<br>Exam<br>Mark | School<br>vs<br>District | School<br>vs<br>Province |
|--------------------|----------|------------------------|--------------------------|--------------------------|
| English 3201       | School   | 51.0                   | q                        | q                        |
|                    | District | 57.6                   |                          |                          |
|                    | Province | 59.2                   |                          |                          |
| <u>Subtest</u>     |          |                        |                          |                          |
|                    | School   | 51.1                   | q                        | q                        |
| Visual             | District | 67.3                   |                          |                          |
|                    | Province | 69.6                   |                          |                          |
|                    | School   | 37.5                   | q                        | q                        |
| Prose              | District | 49.2                   | •                        | •                        |
|                    | Province | 52.6                   |                          |                          |
|                    | School   | 55.5                   | q                        | q                        |
| Poetry             | District | 57.0                   | 1                        | 1                        |
|                    | Province | 57.8                   |                          |                          |
|                    |          |                        |                          |                          |
| Connections        | School   | 40.0                   | q                        | q                        |
| Connections        | District | 45.8                   |                          |                          |
|                    | Province | 52.4                   |                          |                          |
|                    | School   | 52.9                   | q                        | q                        |
| Comparison         | District | 59.7                   |                          |                          |
| ·                  | Province | 59.3                   |                          |                          |
|                    | School   | 59.5                   | р                        | р                        |
| Personal           | District | 56.7                   | Г                        | F                        |
| Response           | Province | 56.1                   |                          |                          |

| Final<br>Mark        | School<br>vs<br>District | School<br>vs<br>Province |
|----------------------|--------------------------|--------------------------|
| 53.1<br>61.7<br>64.2 | P                        | q                        |
|                      |                          |                          |
|                      |                          |                          |
|                      |                          |                          |
|                      |                          |                          |
|                      |                          |                          |
|                      |                          |                          |
|                      |                          |                          |