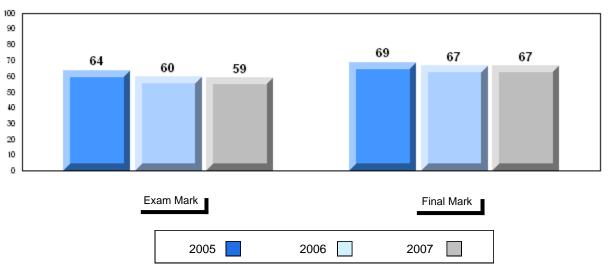

# Average Mark, 2005-2007

#002 - Henry Gordon Academy, Cartwright

Grades: 1-12