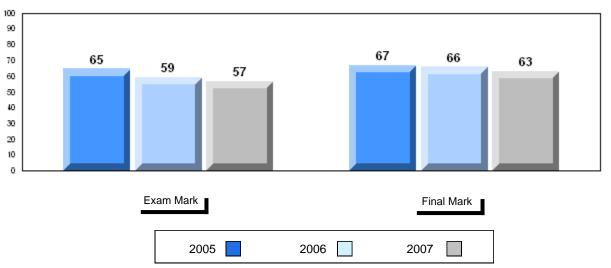

|       |          |          |
|                                                                      |       |          |          |
|                                                                      |       |          |          |
|                                                                      |       |          |          |
|                                                                      |       |          |          |
|                                                                      |       |          |          |
|                                                                      |       |          |          |
|                                                                      |       |          |          |



Grades: 10-12

### Difference from Provincial Mean, 2005-2007







#421 - Lakewood Academy, Glenwood

| Grades: | K-1 | 2 |
|---------|-----|---|
|---------|-----|---|

| Number of Students | 6                  | Public<br>Exam<br>Mark | School<br>vs<br>District | School<br>vs<br>Province |
|--------------------|--------------------|------------------------|--------------------------|--------------------------|
| English 3201       | School<br>District | 59.3<br>57.2           | p                        | р                        |
|                    | Province           | 59.2                   |                          |                          |
| <u>Subtest</u>     |                    |                        |                          |                          |
|