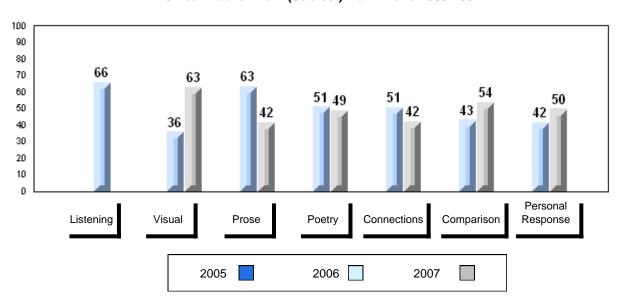

# 3 Year Public Exam (Subtest) Mark Trend 2005-2007

District 1 - Labrador

#007 - Amos Comenius Memorial School, Hopedale

| Number of Students | 1        | Dudalia |                |                |
|--------------------|----------|---------|----------------|----------------|
|                    |          | Public  | School         | School         |
|                    |          | Exam    | vs<br>District | vs<br>Province |
|                    |          | Mark    | District       | 1 TOVILICE     |
| English 3201       | School   |         | School data    | a with 5 or    |
|                    | District | 57.6    | fewer stude    | ents           |
|                    | Province | 59.2    | withheld fo    | r reasons      |
|                    |          |         | of confiden    | tiality.       |
| <u>Subtest</u>     |          |         |                |                |
|                    | School   |         |                |                |
| Visual             | District | 67.3    |                |                |
|                    | Province | 69.6    |                |                |
|                    |          |         |                |                |
|                    | School   |         |                |                |
| Prose              | District | 49.2    |                |                |
|                    | Province | 52.6    |                |                |
|                    |          |         |                |                |
|                    | School   |         |                |                |
| Poetry             | District | 57.0    |                |                |
|                    | Province | 57.8    |                |                |
|                    | School   |         |                |                |
| Connections        | District | 45.8    |                |                |
|                    | Province | 52.4    |                |                |
|                    |          | 02.4    |                |                |
|                    | School   |         |                |                |
| Comparison         | District | 59.7    |                |                |
|                    | Province | 59.3    |                |                |
|                    |          |         |                |                |
| Personal           | School   |         |                |                |
| Response           | District | 56.7    |                |                |
| •                  | Province | 56.1    |                |                |