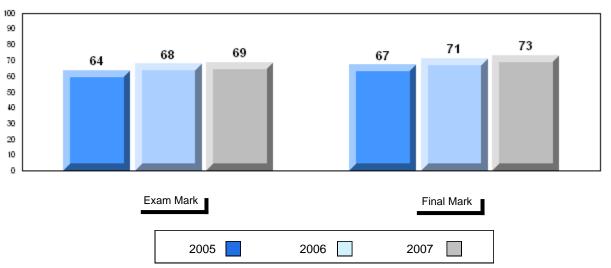

# Average Mark, 2005-2007

#002 - Henry Gordon Academy, Cartwright

Grades: 1-12

#002 - Henry Gordon Academy, Cartwright

| G | rac | les: | 1   | _1  | 1 |
|---|-----|------|-----|-----|---|
| ľ | ıαι | 162. | - 1 | - 1 | _ |

| Number of Students | 7        | Public<br>Exam<br>Mark | School<br>vs<br>District | School<br>vs<br>Province |
|--------------------|----------|------------------------|--------------------------|--------------------------|
| English 3201       | School   | 51.0                   | q                        | q                        |
|                    | District | 57.6                   |                          |                          |
|                    | Province | 59.2                   |                          |                          |
| <u>Subtest</u>     |          |                        |                          |                          |
|                    | School   | 51.1                   | q                        | q                        |
| Visual             | District | 67.3                   |                          |                          |
|                    | Province | 69.6                   |                          |                          |
|                    | School   | 37.5                   | q                        | q                        |
| Prose              | District | 49.2                   | •                        | •                        |
|                    | Province | 52.6                   |                          |                          |
|                    | School   | 55.5                   | q                        | q                        |
| Poetry             | District | 57.0                   | 1                        | 1                        |
|                    | Province | 57.8                   |                          |                          |
|                    |          |                        |                          |                          |
| Connections        | School   | 40.0                   | q                        | q                        |
| Connections        | District | 45.8                   |                          |                          |
|                    | Province | 52.4                   |                          |                          |
|                    | School   | 52.9                   | q                        | q                        |
| Comparison         | District | 59.7                   |                          |                          |
| ·                  | Province | 59.3                   |                          |                          |
|                    | School   | 59.5                   | р                        | р                        |
| Personal           | District | 56.7                   | Г                        | F                        |
| Response           | Province | 56.1                   |                          |                          |

| Final<br>Mark        | School<br>vs<br>District | School<br>vs<br>Province |
|----------------------|--------------------------|--------------------------|
| 53.1<br>61.7<br>64.2 | P                        | q                        |
|                      |                          |                          |
|                      |                          |                          |
|                      |                          |                          |
|                      |                          |                          |
|                      |                          |                          |
|                      |                          |                          |
|                      |                          |                          |