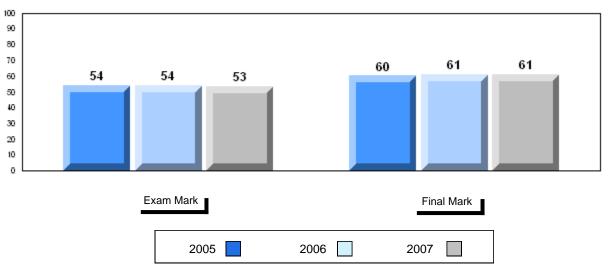

# Average Mark, 2005-2007

#002 - Henry Gordon Academy, Cartwright

Grades: 1-12