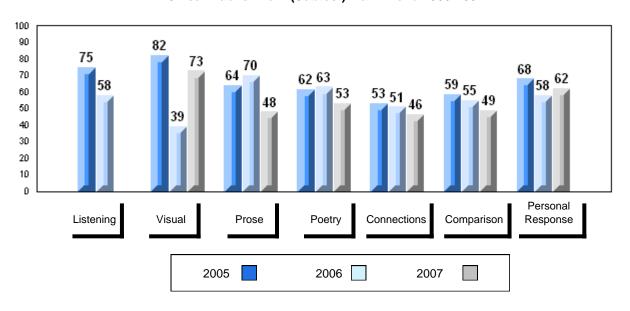

# 3 Year Public Exam (Subtest) Mark Trend 2005-2007

District 1 - Labrador

#007 - Amos Comenius Memorial School, Hopedale

| Number of Students | 1        | Dudalia |                |                |
|--------------------|----------|---------|----------------|----------------|
|                    |          | Public  | School         | School         |
|                    |          | Exam    | vs<br>District | vs<br>Province |
|                    |          | Mark    | District       | 1 TOVILICE     |
| English 3201       | School   |         | School data    | a with 5 or    |
|                    | District | 57.6    | fewer stude    | ents           |
|                    | Province | 59.2    | withheld fo    | r reasons      |
|                    |          |         | of confiden    | tiality.       |
| <u>Subtest</u>     |          |         |                |                |
|                    | School   |         |                |                |
| Visual             | District | 67.3    |                |                |
|                    | Province | 69.6    |                |                |
|                    |          |         |                |                |
|                    | School   |         |                |                |
| Prose              | District | 49.2    |                |                |
|                    | Province | 52.6    |                |                |
|                    |          |         |                |                |
|                    | School   |         |                |                |
| Poetry             | District | 57.0    |                |                |
|                    | Province | 57.8    |                |                |
|                    | School   |         |                |                |
| Connections        | District | 45.8    |                |                |
|                    | Province | 52.4    |                |                |
|                    |          | 02.4    |                |                |
|                    | School   |         |                |                |
| Comparison         | District | 59.7    |                |                |
|                    | Province | 59.3    |                |                |
|                    |          |         |                |                |
| Personal           | School   |         |                |                |
| Response           | District | 56.7    |                |                |
| •                  | Province | 56.1    |                |                |