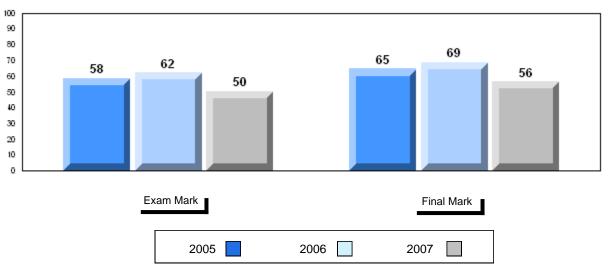

# Average Mark, 2005-2007

#002 - Henry Gordon Academy, Cartwright

Grades: 1-12