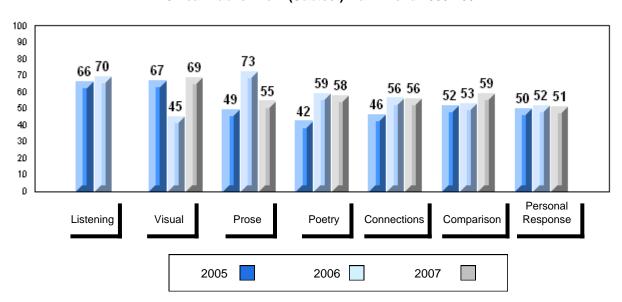

# 3 Year Public Exam (Subtest) Mark Trend 2005-2007

District 1 - Labrador

#007 - Amos Comenius Memorial School, Hopedale

| Number of Students | 1        | Dudalia |                |                |
|--------------------|----------|---------|----------------|----------------|
|                    |          | Public  | School         | School         |
|                    |          | Exam    | vs<br>District | vs<br>Province |
|                    |          | Mark    | District       | 1 TOVILICE     |
| English 3201       | School   |         | School data    | a with 5 or    |
|                    | District | 57.6    | fewer stude    | ents           |
|                    | Province | 59.2    | withheld fo    | r reasons      |
|                    |          |         | of confiden    | tiality.       |
| <u>Subtest</u>     |          |         |                |                |
|                    | School   |         |                |                |
| Visual             | District | 67.3    |                |                |
|                    | Province | 69.6    |                |                |
|                    |          |         |                |                |
|                    | School   |         |                |                |
| Prose              | District | 49.2    |                |                |
|                    | Province | 52.6    |                |                |
|                    |          |         |                |                |
|                    | School   |         |                |                |
| Poetry             | District | 57.0    |                |                |
|                    | Province | 57.8    |                |                |
|                    | School   |         |                |                |
| Connections        | District | 45.8    |                |                |
|                    | Province | 52.4    |                |                |
|                    |          | 02.4    |                |                |
|                    | School   |         |                |                |
| Comparison         | District | 59.7    |                |                |
|                    | Province | 59.3    |                |                |
|                    |          |         |                |                |
| Personal           | School   |         |                |                |
| Response           | District | 56.7    |                |                |
| •                  | Province | 56.1    |                |                |

#002 - Henry Gordon Academy, Cartwright

| G | rac | les: | 1   | _1  | 1 |
|---|-----|------|-----|-----|---|
| ľ | ıαι | 162. | - 1 | - 1 | _ |

| Number of Students | 7        | Public<br>Exam<br>Mark | School<br>vs<br>District | School<br>vs<br>Province |
|--------------------|----------|------------------------|--------------------------|--------------------------|
| English 3201       | School   | 51.0                   | q                        | q                        |
|                    | District | 57.6                   |                          |                          |
|                    | Province | 59.2                   |                          |                          |
| <u>Subtest</u>     |          |                        |                          |                          |
|                    | School   | 51.1                   | q                        | q                        |
| Visual             | District | 67.3                   |                          |                          |
|                    | Province | 69.6                   |                          |                          |
|                    | School   | 37.5                   | q                        | q                        |
| Prose              | District | 49.2                   | •                        | •                        |
|                    | Province | 52.6                   |                          |                          |
|                    | School   | 55.5                   | q                        | q                        |
| Poetry             | District | 57.0                   | 1                        | 1                        |
|                    | Province | 57.8                   |                          |                          |
|                    |          |                        |                          |                          |
| Connections        | School   | 40.0                   | q                        | q                        |
| Connections        | District | 45.8                   |                          |                          |
|                    | Province | 52.4                   |                          |                          |
|                    | School   | 52.9                   | q                        | q                        |
| Comparison         | District | 59.7                   |                          |                          |
| ·                  | Province | 59.3                   |                          |                          |
|                    | School   | 59.5                   | р                        | р                        |
| Personal           | District | 56.7                   | Г                        | F                        |
| Response           | Province | 56.1                   |                          |                          |