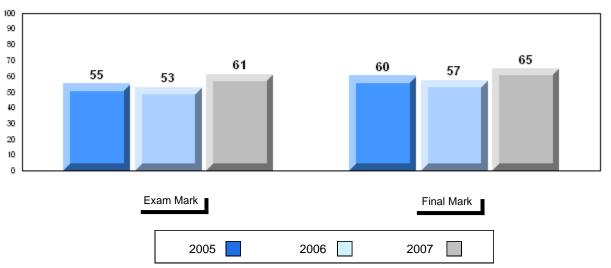

# Average Mark, 2005-2007

#002 - Henry Gordon Academy, Cartwright

Grades: 1-12