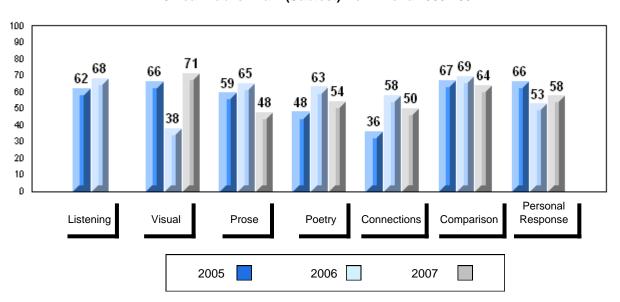

# 3 Year Public Exam (Subtest) Mark Trend 2005-2007

District 1 - Labrador

#007 - Amos Comenius Memorial School, Hopedale

| Number of Students | 1        | Dudalia |                |                |
|--------------------|----------|---------|----------------|----------------|
|                    |          | Public  | School         | School         |
|                    |          | Exam    | vs<br>District | vs<br>Province |
|                    |          | Mark    | District       | 1 TOVILICE     |
| English 3201       | School   |         | School data    | a with 5 or    |
|                    | District | 57.6    | fewer stude    | ents           |
|                    | Province | 59.2    | withheld fo    | r reasons      |
|                    |          |         | of confiden    | tiality.       |
| <u>Subtest</u>     |          |         |                |                |
|                    | School   |         |                |                |
| Visual             | District | 67.3    |                |                |
|                    | Province | 69.6    |                |                |
|                    |          |         |                |                |
|                    | School   |         |                |                |
| Prose              | District | 49.2    |                |                |
|                    | Province | 52.6    |                |                |
|                    |          |         |                |                |
|                    | School   |         |                |                |
| Poetry             | District | 57.0    |                |                |
|                    | Province | 57.8    |                |                |
|                    | School   |         |                |                |
| Connections        | District | 45.8    |                |                |
|                    | Province | 52.4    |                |                |
|                    |          | 02.4    |                |                |
|                    | School   |         |                |                |
| Comparison         | District | 59.7    |                |                |
|                    | Province | 59.3    |                |                |
|                    |          |         |                |                |
| Personal           | School   |         |                |                |
| Response           | District | 56.7    |                |                |
| •                  | Province | 56.1    |                |                |