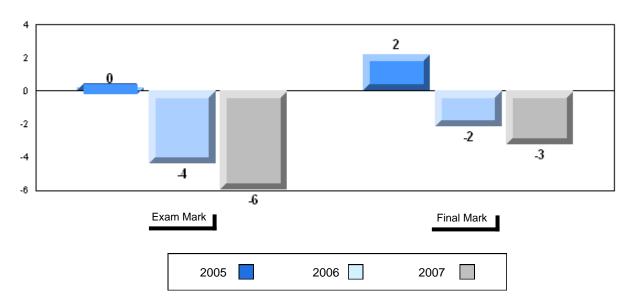

|          |          |
|       |          |          |
|       |          |          |
|       |          |          |
|       |          |          |
|       |          |          |
|       |          |          |
|       |          |          |
|       |          |          |
|       |          |          |
|       |          |          |
|       |          |          |
|       |          |          |
|       |          |          |
|       |          |          |
|       |          |          |
|       |          |          |
|       |          |          |
|       |          |          |
|       |          |          |
|       |          |          |
|       |          |          |
|       |          |          |



Grades: 10-12

### Difference from Provincial Mean, 2005-2007







#192 - Lumsden School Complex, Lumsden

Grades: K-12

| Number of Students | 10                 |        |                |                |
|--------------------|--------------------|--------|----------------|----------------|
| Number of Students | 10                 | Public | School         | School         |
|                    |                    | Exam   | vs<br>District | vs<br>Province |
|                    |                    | Mark   | Diotriot       | Tiovinec       |
| English 3201       | School             | 61.6   | p              | р              |
|                    | District           | 57.2   |                |                |
|                    | Province           | 59.2   |                |                |
| Subtest            |                    |