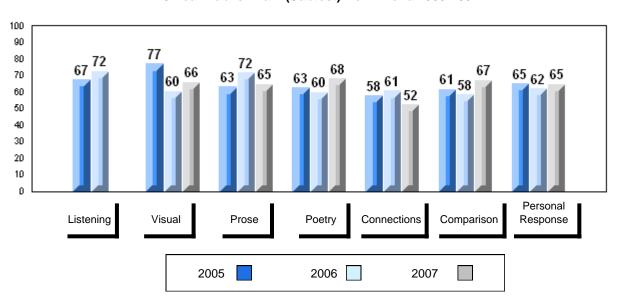

#002 - Henry Gordon Academy, Cartwright

| G | rac | les: | 1   | _1  | 1 |
|---|-----|------|-----|-----|---|
| ľ | ıαι | 162. | - 1 | - 1 | _ |

| Number of Students | 7        | Public<br>Exam<br>Mark | School<br>vs<br>District | School<br>vs<br>Province |
|--------------------|----------|------------------------|--------------------------|--------------------------|
| English 3201       | School   | 51.0                   | q                        | q                        |
|                    | District | 57.6                   |                          |                          |
|                    | Province | 59.2                   |                          |                          |
| <u>Subtest</u>     |          |                        |                          |                          |
|                    | School   | 51.1                   | q                        | q                        |
| Visual             | District | 67.3                   |                          |                          |
|                    | Province | 69.6                   |                          |                          |
|                    | School   | 37.5                   | q                        | q                        |
| Prose              | District | 49.2                   | •                        | •                        |
|                    | Province | 52.6                   |                          |                          |
|                    | School   | 55.5                   | q                        | q                        |
| Poetry             | District | 57.0                   | 1                        | 1                        |
|                    | Province | 57.8                   |                          |                          |
|                    |          |                        |                          |                          |
| Connections        | School   | 40.0                   | q                        | q                        |
| Connections        | District | 45.8                   |                          |                          |
|                    | Province | 52.4                   |                          |                          |
|                    | School   | 52.9                   | q                        | q                        |
| Comparison         | District | 59.7                   |                          |                          |
| ·                  | Province | 59.3                   |                          |                          |
|                    | School   | 59.5                   | р                        | р                        |
| Personal           | District | 56.7                   | Г                        | F                        |
| Response           | Province | 56.1                   |                          |                          |

| Final<br>Mark        | School<br>vs<br>District | School<br>vs<br>Province |
|----------------------|--------------------------|--------------------------|
| 53.1<br>61.7<br>64.2 | P                        | q                        |
|                      |                          |                          |
|                      |                          |                          |
|                      |                          |                          |
|                      |                          |                          |
|                      |                          |                          |
|                      |                          |                          |
|                      |                          |                          |