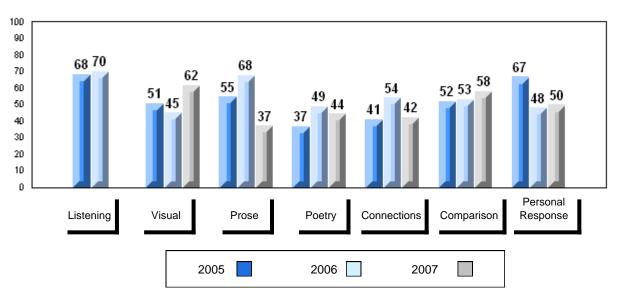

# 3 Year Public Exam (Subtest) Mark Trend 2005-2007

District 1 - Labrador

#007 - Amos Comenius Memorial School, Hopedale

| Number of Students | 1        | Dudalia |                |                |
|--------------------|----------|---------|----------------|----------------|
|                    |          | Public  | School         | School         |
|                    |          | Exam    | vs<br>District | vs<br>Province |
|                    |          | Mark    | District       | 1 TOVILICE     |
| English 3201       | School   |         | School data    | a with 5 or    |
|                    | District | 57.6    | fewer stude    | ents           |
|                    | Province | 59.2    | withheld fo    | r reasons      |
|                    |          |         | of confiden    | tiality.       |
| <u>Subtest</u>     |          |         |                |                |
|                    | School   |         |                |                |
| Visual             | District | 67.3    |                |                |
|                    | Province | 69.6    |                |                |
|                    |          |         |                |                |
|                    | School   |         |                |                |
| Prose              | District | 49.2    |                |                |
|                    | Province | 52.6    |                |                |
|                    |          |         |                |                |
|                    | School   |         |                |                |
| Poetry             | District | 57.0    |                |                |
|                    | Province | 57.8    |                |                |
|                    | School   |         |                |                |
| Connections        | District | 45.8    |                |                |
|                    | Province | 52.4    |                |                |
|                    |          | 02.4    |                |                |
|                    | School   |         |                |                |
| Comparison         | District | 59.7    |                |                |
|                    | Province | 59.3    |                |                |
|                    |          |         |                |                |
| Personal           | School   |         |                |                |
| Response           | District | 56.7    |                |                |
| •                  | Province | 56.1    |                |                |