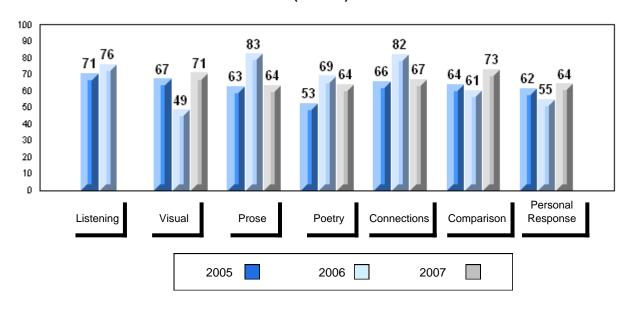

# 3 Year Public Exam (Subtest) Mark Trend 2005-2007

District 1 - Labrador

#007 - Amos Comenius Memorial School, Hopedale

| Number of Students | 1        | Dudalia |                |                |
|--------------------|----------|---------|----------------|----------------|
|                    |          | Public  | School         | School         |
|                    |          | Exam    | vs<br>District | vs<br>Province |
|                    |          | Mark    | District       | 1 TOVILICE     |
| English 3201       | School   |         | School data    | a with 5 or    |
|                    | District | 57.6    | fewer stude    | ents           |
|                    | Province | 59.2    | withheld fo    | r reasons      |
|                    |          |         | of confiden    | tiality.       |
| <u>Subtest</u>     |          |         |                |                |
|                    | School   |         |                |                |
| Visual             | District | 67.3    |                |                |
|                    | Province | 69.6    |                |                |
|                    |          |         |                |                |
|                    | School   |         |                |                |
| Prose              | District | 49.2    |                |                |
|                    | Province | 52.6    |                |                |
|                    |          |         |                |                |
|                    | School   |         |                |                |
| Poetry             | District | 57.0    |                |                |
|                    | Province | 57.8    |                |                |
|                    | School   |         |                |                |
| Connections        | District | 45.8    |                |                |
|                    | Province | 52.4    |                |                |
|                    |          | 02.4    |                |                |
|                    | School   |         |                |                |
| Comparison         | District | 59.7    |                |                |
|                    | Province | 59.3    |                |                |
|                    |          |         |                |                |
| Personal           | School   |         |                |                |
| Response           | District | 56.7    |                |                |
| •                  | Province | 56.1    |                |                |

#002 - Henry Gordon Academy, Cartwright

| G | rac | les: | 1   | _1  | 1 |
|---|-----|------|-----|-----|---|
| ľ | ıαι | 162. | - 1 | - 1 | _ |

| Number of Students | 7        | Public<br>Exam<br>Mark | School<br>vs<br>District | School<br>vs<br>Province |
|--------------------|----------|------------------------|--------------------------|--------------------------|
| English 3201       | School   | 51.0                   | q                        | q                        |
|                    | District | 57.6                   |                          |                          |
|                    | Province | 59.2                   |                          |                          |
| <u>Subtest</u>     |          |                        |                          |                          |
|                    | School   | 51.1                   | q                        | q                        |
| Visual             | District | 67.3                   |                          |                          |
|                    | Province | 69.6                   |                          |                          |
|                    | School   | 37.5                   | q                        | q                        |
| Prose              | District | 49.2                   | •                        | •                        |
|                    | Province | 52.6                   |                          |                          |
|                    | School   | 55.5                   | q                        | q                        |
| Poetry             | District | 57.0                   | 1                        | 1                        |
|                    | Province | 57.8                   |                          |                          |
|                    |          |                        |                          |                          |
| Connections        | School   | 40.0                   | q                        | q                        |
| Connections        | District | 45.8                   |                          |                          |
|                    | Province | 52.4                   |                          |                          |
|                    | School   | 52.9                   | q                        | q                        |
| Comparison         | District | 59.7                   |                          |                          |
| ·                  | Province | 59.3                   |                          |                          |
|                    | School   | 59.5                   | р                        | р                        |
| Personal           | District | 56.7                   | Г                        | F                        |
| Response           | Province | 56.1                   |                          |                          |