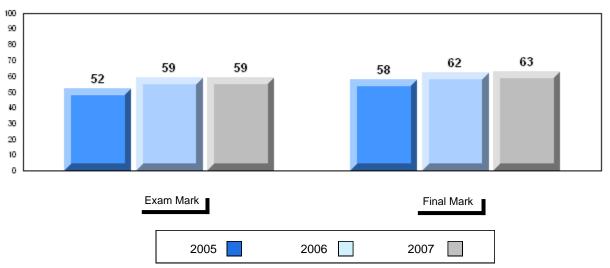

# Average Mark, 2005-2007

#002 - Henry Gordon Academy, Cartwright

Grades: 1-12

#002 - Henry Gordon Academy, Cartwright

| G | rac | les: | 1   | _1  | 1 |
|---|-----|------|-----|-----|---|
| ľ | ıαι | 162. | - 1 | - 1 | _ |

| Number of Students | 7        | Public<br>Exam<br>Mark | School<br>vs<br>District | School<br>vs<br>Province |
|--------------------|----------|------------------------|--------------------------|--------------------------|
| English 3201       | School   | 51.0                   | q                        | q                        |
|                    | District | 57.6                   |                          |                          |
|                    | Province | 59.2                   |                          |                          |
| <u>Subtest</u>     |          |                        |                          |                          |
|                    | School   | 51.1                   | q                        | q                        |
| Visual             | District | 67.3                   |                          |                          |
|                    | Province | 69.6                   |                          |                          |
|                    | School   | 37.5                   | q                        | q                        |
| Prose              | District | 49.2                   | •                        | •                        |
|                    | Province | 52.6                   |                          |                          |
|                    | School   | 55.5                   | q                        | q                        |
| Poetry             | District | 57.0                   | 1                        | 1                        |
|                    | Province | 57.8                   |                          |                          |
|                    |          |                        |                          |                          |
| Connections        | School   | 40.0                   | q                        | q                        |
| Connections        | District | 45.8                   |                          |                          |
|                    | Province | 52.4                   |                          |                          |
|                    | School   | 52.9                   | q                        | q                        |
| Comparison         | District | 59.7                   |                          |                          |
| ·                  | Province | 59.3                   |                          |                          |
|                    | School   | 59.5                   | р                        | р                        |
| Personal           | District | 56.7                   | Г                        | F                        |
| Response           | Province | 56.1                   |                          |                          |

| Final<br>Mark        | School<br>vs<br>District | School<br>vs<br>Province |
|----------------------|--------------------------|--------------------------|
| 53.1<br>61.7<br>64.2 | P                        | q                        |
|                      |                          |                          |
|                      |                          |                          |
|                      |                          |                          |
|                      |                          |                          |
|                      |                          |                          |
|                      |                          |                          |
|                      |                          |                          |