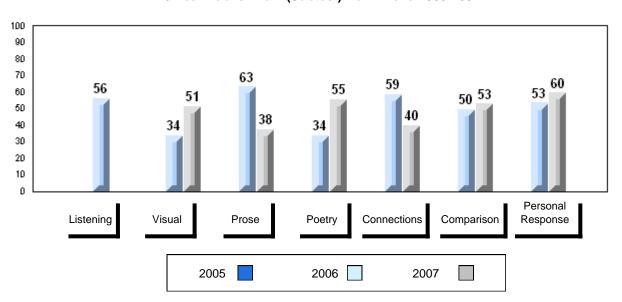

# 3 Year Public Exam (Subtest) Mark Trend 2005-2007

District 1 - Labrador

#007 - Amos Comenius Memorial School, Hopedale

| Number of Students | 1        | Dudalia |                |                |
|--------------------|----------|---------|----------------|----------------|
|                    |          | Public  | School         | School         |
|                    |          | Exam    | vs<br>District | vs<br>Province |
|                    |          | Mark    | District       | 1 TOVILICE     |
| English 3201       | School   |         | School data    | a with 5 or    |
|                    | District | 57.6    | fewer stude    | ents           |
|                    | Province | 59.2    | withheld fo    | r reasons      |
|                    |          |         | of confiden    | tiality.       |
| <u>Subtest</u>     |          |         |                |                |
|                    | School   |         |                |                |
| Visual             | District | 67.3    |                |                |
|                    | Province | 69.6    |                |                |
|                    |          |         |                |                |
|                    | School   |         |                |                |
| Prose              | District | 49.2    |                |                |
|                    | Province | 52.6    |                |                |
|                    |          |         |                |                |
|                    | School   |         |                |                |
| Poetry             | District | 57.0    |                |                |
|                    | Province | 57.8    |                |                |
|                    | School   |         |                |                |
| Connections        | District | 45.8    |                |                |
|                    | Province | 52.4    |                |                |
|                    |          | 02.4    |                |                |
|                    | School   |         |                |                |
| Comparison         | District | 59.7    |                |                |
|                    | Province | 59.3    |                |                |
|                    |          |         |                |                |
| Personal           | School   |         |                |                |
| Response           | District | 56.7    |                |                |
| •                  | Province | 56.1    |                |                |

#002 - Henry Gordon Academy, Cartwright

| G | rac | les: | 1   | _1  | 1 |
|---|-----|------|-----|-----|---|
| ľ | ıαι | 162. | - 1 | - 1 | _ |

| Number of Students | 7        | Public<br>Exam<br>Mark | School<br>vs<br>District | School<br>vs<br>Province |
|--------------------|----------|------------------------|--------------------------|--------------------------|
| English 3201       | School   | 51.0                   | q                        | q                        |
|                    | District | 57.6                   |                          |                          |
|                    | Province | 59.2                   |                          |                          |
| <u>Subtest</u>     |          |                        |                          |                          |
|                    | School   | 51.1                   | q                        | q                        |
| Visual             | District | 67.3                   |                          |                          |
|                    | Province | 69.6                   |                          |                          |
|                    | School   | 37.5                   | q                        | q                        |
| Prose              | District | 49.2                   | •                        | •                        |
|                    | Province | 52.6                   |                          |                          |
|                    | School   | 55.5                   | q                        | q                        |
| Poetry             | District | 57.0                   | 1                        | 1                        |
|                    | Province | 57.8                   |                          |                          |
|                    |          |                        |                          |                          |
| Connections        | School   | 40.0                   | q                        | q                        |
| Connections        | District | 45.8                   |                          |                          |
|                    | Province | 52.4                   |                          |                          |
|                    | School   | 52.9                   | q                        | q                        |
| Comparison         | District | 59.7                   |                          |                          |
| ·                  | Province | 59.3                   |                          |                          |
|                    | School   | 59.5                   | р                        | р                        |
| Personal           | District | 56.7                   | Г                        | F                        |
| Response           | Province | 56.1                   |                          |                          |