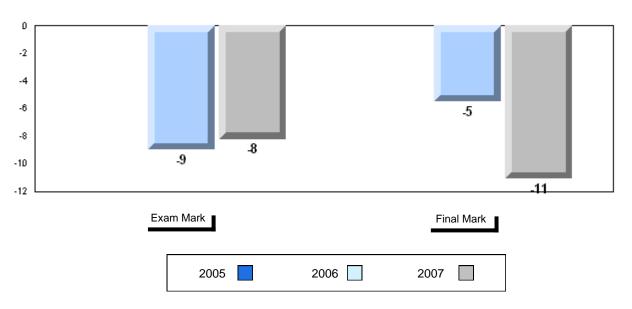

----|--------------------------|
| 53.1<br>61.7<br>64.2 | P                        | q                        |
|                      |                          |                          |
|                      |                          |                          |
|                      |                          |                          |
|                      |                          |                          |
|                      |                          |                          |
|                      |                          |                          |
|                      |                          |                          |

# Average Mark, 2005-2007





#002 - Henry Gordon Academy, Cartwright

Grades: 1-12

### Difference from Provincial Mean, 2005-2007



# 3 Year Public Exam (Subtest) Mark Trend 2005-2007





District 1 - Labrador

#007 - Amos Comenius Memorial School, Hopedale

| Number of Students | 1        | Dudalia |                |                |
|--------------------|----------|---------|----------------|----------------|
|                    |          | Public  | School         | School         |
|                    |          | Exam    | vs<br>District | vs<br>Province |
|                    |          | Mark    | District       | 1 TOVILICE     |
| English 3201       | School   |         | School data    | a with 5 or    |
|                    | District | 57.6    | fewer stude    | ents           |
|                    | Province | 59.2    | withheld fo    | r reasons      |
|                    |          |         | of