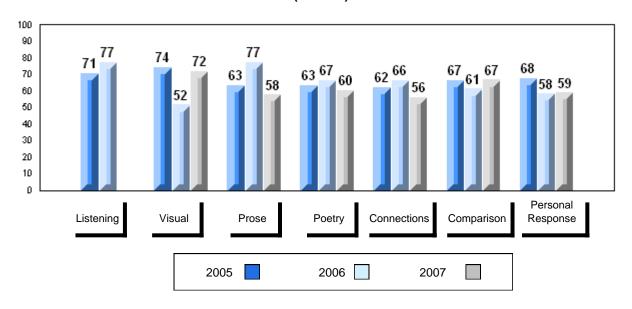

### 3 Year Public Exam (Subtest) Mark Trend 2005-2007

#010 - Menihek High School, Labrador City

Grades: 8-12

| Number of Students | 86                             | Public<br>Exam<br>Mark | School<br>vs<br>District | School<br>vs<br>Province |
|--------------------|--------------------------------|------------------------|--------------------------|--------------------------|
| English 3201       | School<br>District<br>Province | 55.6<br>57.6           | q                        | q                        |
|                    | Province                       | 59.2                   |                          |                          |
| <u>Subtest</u>     |                                |                        |                          |                          |
|                    | School                         | 69.6                   | р                        | р                        |
| Visual             | District                       | 67.3                   | •                        | -                        |
|                    | Province                       | 69.6                   |                          |                          |
|                    | School                         | 43.2                   | q                        | q                        |
| Prose              | District                       | 49.2                   |                          |                          |
|                    | Province                       | 52.6                   |                          |                          |
|                    | School                         | 54.7                   | q                        | q                        |
| Poetry             | District                       | 57.0                   |                          |                          |
|                    | Province                       | 57.8                   |                          |                          |
|                    | School                         | 44.0                   | q                        | q                        |
| Connections        | District                       | 45.8                   | 4                        | 4                        |
|                    | Province                       | 52.4                   |                          |                          |
|                    | School                         | 57.3                   | q                        | q                        |
| Comparison         | District                       | 59.7                   | 1                        |                          |
|                    | Province                       | 59.3                   |                          |                          |
|                    | School                         | 57.5                   | р                        | р                        |
| Personal           | District                       | 56.7                   | 1                        | *                        |
| Response           | Province                       | 56.1                   |                          |                          |