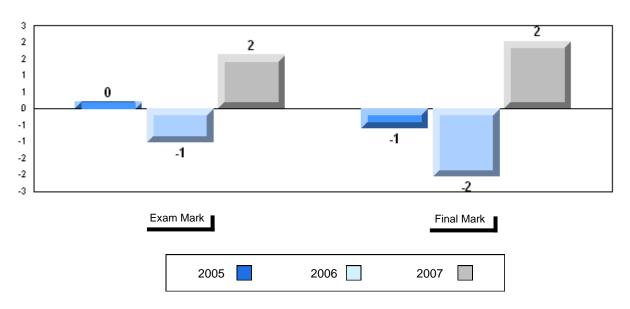

# 3 Year Public Exam (Subtest) Mark Trend 2005-2007

District 1 - Labrador

#007 - Amos Comenius Memorial School, Hopedale

| Number of Students | 1        | Dudalia |                |                |
|--------------------|----------|---------|----------------|----------------|
|                    |          | Public  | School         | School         |
|                    |          | Exam    | vs<br>District | vs<br>Province |
|                    |          | Mark    | District       | 1 TOVILICE     |
| English 3201       | School   |         | School data    | a with 5 or    |
|                    | District | 57.6    | fewer stude    | ents           |
|                    | Province | 59.2    | withheld fo    | r reasons      |
|                    |          |         | of confiden    | tiality.       |
| <u>Subtest</u>     |          |         |                |                |
|                    | School   |         |                |                |
| Visual             | District | 67.3    |                |                |
|                    | Province | 69.6    |                |                |
|                    |          |         |                |                |
|                    | School   |         |                |                |
| Prose              | District | 49.2    |                |                |
|                    | Province | 52.6    |                |                |
|                    |          |         |                |                |
|                    | School   |         |                |                |
| Poetry             | District | 57.0    |                |                |
|                    | Province | 57.8    |                |                |
|                    | School   |         |                |                |
| Connections        | District | 45.8    |                |                |
|                    | Province | 52.4    |                |                |
|                    |          | 02.4    |                |                |
|                    | School   |         |                |                |
| Comparison         | District | 59.7    |                |                |
|                    | Province | 59.3    |                |                |
|                    |          |         |                |                |
| Personal           | School   |         |                |                |
| Response           | District | 56.7    |                |                |
| •                  | Province | 56.1    |                |                |

#002 - Henry Gordon Academy, Cartwright

| G | rac | les: | 1   | _1  | 1 |
|---|-----|------|-----|-----|---|
| ľ | ıαι | 162. | - 1 | - 1 | _ |

| Number of Students | 7        | Public<br>Exam<br>Mark | School<br>vs<br>District | School<br>vs<br>Province |
|--------------------|----------|------------------------|--------------------------|--------------------------|
| English 3201       | School   | 51.0                   | q                        | q                        |
|                    | District | 57.6                   |                          |                          |
|                    | Province | 59.2                   |                          |                          |
| <u>Subtest</u>     |          |                        |                          |                          |
|                    | School   | 51.1                   | q                        | q                        |
| Visual             | District | 67.3                   |                          |                          |
|                    | Province | 69.6                   |                          |                          |
|                    | School   | 37.5                   | q                        | q                        |
| Prose              | District | 49.2                   | •                        | •                        |
|                    | Province | 52.6                   |                          |                          |
|                    | School   | 55.5                   | q                        | q                        |
| Poetry             | District | 57.0                   | 1                        | 1                        |
|                    | Province | 57.8                   |                          |                          |
|                    |          |                        |                          |                          |
| Connections        | School   | 40.0                   | q                        | q                        |
| Connections        | District | 45.8                   |                          |                          |
|                    | Province | 52.4                   |                          |                          |
|                    | School   | 52.9                   | q                        | q                        |
| Comparison         | District | 59.7                   |                          |                          |
| ·                  | Province | 59.3                   |                          |                          |
|                    | School   | 59.5                   | р                        | р                        |
| Personal           | District | 56.7                   | Г                        | F                        |
| Response           | Province | 56.1                   |                          |                          |

| Final<br>Mark        | School<br>vs<br>District | School<br>vs<br>Province |
|----------------------|--------------------------|--------------------------|
| 53.1<br>61.7<br>64.2 | P                        | q                        |
|                      |                          |                          |
|                      |                          |                          |
|                      |                          |                          |
|                      |                          |                          |
|                      |                          |                          |
|                      |                          |                          |
|                      |                          |                          |