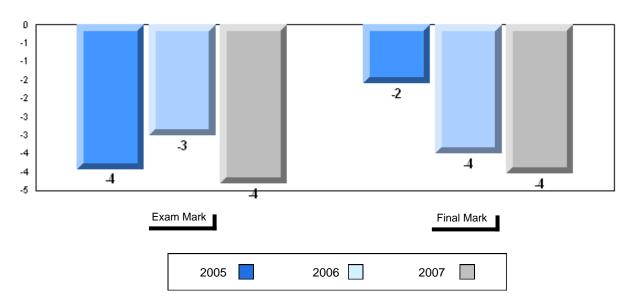

--------------------------|--------------------------|
| 60.2<br>64.1<br>64.2 | q                        | q                        |
|                      |                          |                          |
|                      |                          |                          |
|                      |                          |                          |
|                      |                          |                          |
|                      |                          |                          |
|                      |                          |                          |
|                      |                          |                          |





#116 - Appalachia High School, St. George's

Grades: 9-12

#### Difference from Provincial Mean, 2005-2007







#119 - Stephenville High, Stephenville

Grades: 9-12

| Number of Students   | 75       | Public<br>Exam<br>Mark | School<br>vs<br>District | School<br>vs<br>Province |
|----------------------|----------|------------------------|--------------------------|--------------------------|
|                      |          | IVIAIK                 |                          |                          |
| English 3201         | School   | 59.9                   | Р                        | р                        |
|                      | District | 58.8                   |                          |                          |
|                      | Province | 59.2                   |                          |                          |
| <u>Subtest</u>       |          |