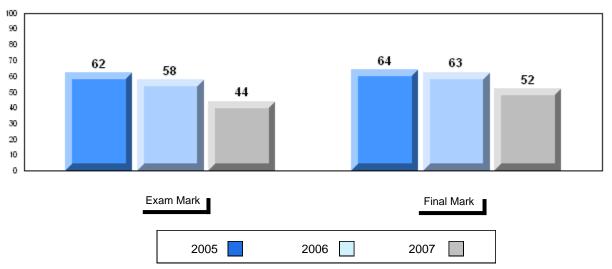

# Average Mark, 2005-2007

#002 - Henry Gordon Academy, Cartwright

Grades: 1-12

#002 - Henry Gordon Academy, Cartwright

| G | rac | les: | 1   | _1  | 1 |
|---|-----|------|-----|-----|---|
| ľ | ıαι | 162. | - 1 | - 1 | _ |

| Number of Students | 7        | Public<br>Exam<br>Mark | School<br>vs<br>District | School<br>vs<br>Province |
|--------------------|----------|------------------------|--------------------------|--------------------------|
| English 3201       | School   | 51.0                   | q                        | q                        |
|                    | District | 57.6                   |                          |                          |
|                    | Province | 59.2                   |                          |                          |
| <u>Subtest</u>     |          |                        |                          |                          |
|                    | School   | 51.1                   | q                        | q                        |
| Visual             | District | 67.3                   |                          |                          |
|                    | Province | 69.6                   |                          |                          |
|                    | School   | 37.5                   | q                        | q                        |
| Prose              | District | 49.2                   | •                        | •                        |
|                    | Province | 52.6                   |                          |                          |
|                    | School   | 55.5                   | q                        | q                        |
| Poetry             | District | 57.0                   | 1                        | 1                        |
|                    | Province | 57.8                   |                          |                          |
|                    |          |                        |                          |                          |
| Connections        | School   | 40.0                   | q                        | q                        |
| Connections        | District | 45.8                   |                          |                          |
|                    | Province | 52.4                   |                          |                          |
|                    | School   | 52.9                   | q                        | q                        |
| Comparison         | District | 59.7                   |                          |                          |
| ·                  | Province | 59.3                   |                          |                          |
|                    | School   | 59.5                   | р                        | р                        |
| Personal           | District | 56.7                   | Г                        | F                        |
| Response           | Province | 56.1                   |                          |                          |

| Final<br>Mark        | School<br>vs<br>District | School<br>vs<br>Province |
|----------------------|--------------------------|--------------------------|
| 53.1<br>61.7<br>64.2 | P                        | q                        |
|                      |                          |                          |
|                      |                          |                          |
|                      |                          |                          |
|                      |                          |                          |
|                      |                          |                          |
|                      |                          |                          |
|                      |                          |                          |