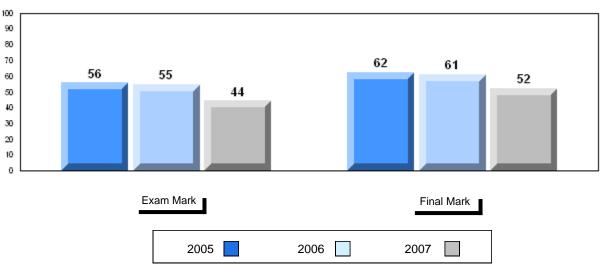

#002 - Henry Gordon Academy, Cartwright

| G | rac | les: | 1   | _1  | 1 |
|---|-----|------|-----|-----|---|
| ľ | ıαι | 162. | - 1 | - 1 | _ |

| Number of Students | 7        | Public<br>Exam<br>Mark | School<br>vs<br>District | School<br>vs<br>Province |
|--------------------|----------|------------------------|--------------------------|--------------------------|
| English 3201       | School   | 51.0                   | q                        | q                        |
|                    | District | 57.6                   |                          |                          |
|                    | Province | 59.2                   |                          |                          |
| <u>Subtest</u>     |          |                        |                          |                          |
|                    | School   | 51.1                   | q                        | q                        |
| Visual             | District | 67.3                   |                          |                          |
|                    | Province | 69.6                   |                          |                          |
|                    | School   | 37.5                   | q                        | q                        |
| Prose              | District | 49.2                   | •                        | •                        |
|                    | Province | 52.6                   |                          |                          |
|                    | School   | 55.5                   | q                        | q                        |
| Poetry             | District | 57.0                   | 1                        | 1                        |
|                    | Province | 57.8                   |                          |                          |
|                    |          |                        |                          |                          |
| Connections        | School   | 40.0                   | q                        | q                        |
| Connections        | District | 45.8                   |                          |                          |
|                    | Province | 52.4                   |                          |                          |
|                    | School   | 52.9                   | q                        | q                        |
| Comparison         | District | 59.7                   |                          |                          |
| ·                  | Province | 59.3                   |                          |                          |
|                    | School   | 59.5                   | р                        | р                        |
| Personal           | District | 56.7                   | Г                        | F                        |
| Response           | Province | 56.1                   |                          |                          |

| Final<br>Mark        | School<br>vs<br>District | School<br>vs<br>Province |
|----------------------|--------------------------|--------------------------|
| 53.1<br>61.7<br>64.2 | P                        | q                        |
|                      |                          |                          |
|                      |                          |                          |
|                      |                          |                          |
|                      |                          |                          |
|                      |                          |                          |
|                      |                          |                          |
|                      |                          |                          |

# Average Mark, 2005-2007

#002 - Henry Gordon Academy, Cartwright

Grades: 1-12