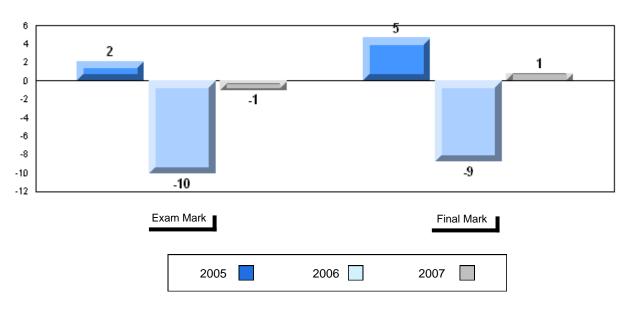

ol<br>vs<br>Province |
|----------------------|--------------------------|--------------------------|
| 65.1<br>64.7<br>64.2 | p                        | р                        |
|                      |                          |                          |
|                      |                          |                          |
|                      |                          |                          |
|                      |                          |                          |
|                      |                          |                          |
|                      |                          |                          |
|                      |                          |                          |



Grades: K-12

#### Difference from Provincial Mean, 2005-2007







#229 - St. Joseph's All Grade, Terrenceville

| Grades: | K-1 | 2 |
|---------|-----|---|
|---------|-----|---|

| Number of Students   | 7                              | Public<br>Exam<br>Mark | School<br>vs<br>District | School<br>vs<br>Province |
|----------------------|--------------------------------|------------------------|--------------------------|--------------------------|
| English 3201         | School<br>District<br>Province | 68.7<br>60.0<br>59.2   | p                        | р                        |
| <u>Subtest</u>       | T TOVILLOG                     | 33.2                   |                          |                          |
| Visual               | School<br>District<br>Province | 70.9<br>70.7<br>69.6   | p                        | p