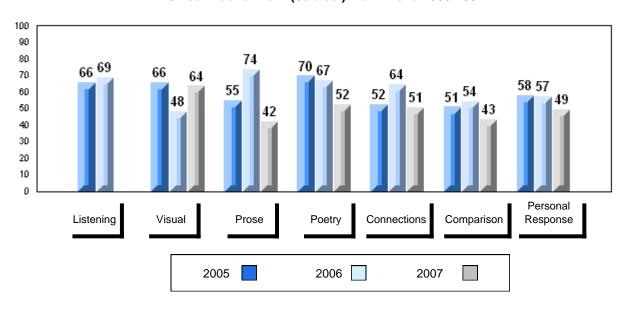

#002 - Henry Gordon Academy, Cartwright

| G | rac | les: | 1   | _1  | 1 |
|---|-----|------|-----|-----|---|
| ľ | ıαι | 162. | - 1 | - 1 | _ |

| Number of Students | 7        | Public<br>Exam<br>Mark | School<br>vs<br>District | School<br>vs<br>Province |
|--------------------|----------|------------------------|--------------------------|--------------------------|
| English 3201       | School   | 51.0                   | q                        | q                        |
|                    | District | 57.6                   |                          |                          |
|                    | Province | 59.2                   |                          |                          |
| <u>Subtest</u>     |          |                        |                          |                          |
|                    | School   | 51.1                   | q                        | q                        |
| Visual             | District | 67.3                   |                          |                          |
|                    | Province | 69.6                   |                          |                          |
|                    | School   | 37.5                   | q                        | q                        |
| Prose              | District | 49.2                   | •                        | •                        |
|                    | Province | 52.6                   |                          |                          |
|                    | School   | 55.5                   | q                        | q                        |
| Poetry             | District | 57.0                   | 1                        | 1                        |
|                    | Province | 57.8                   |                          |                          |
|                    |          |                        |                          |                          |
| Connections        | School   | 40.0                   | q                        | q                        |
| Connections        | District | 45.8                   |                          |                          |
|                    | Province | 52.4                   |                          |                          |
|                    | School   | 52.9                   | q                        | q                        |
| Comparison         | District | 59.7                   |                          |                          |
| ·                  | Province | 59.3                   |                          |                          |
|                    | School   | 59.5                   | р                        | р                        |
| Personal           | District | 56.7                   | Г                        | F                        |
| Response           | Province | 56.1                   |                          |                          |

| Final<br>Mark        | School<br>vs<br>District | School<br>vs<br>Province |
|----------------------|--------------------------|--------------------------|
| 53.1<br>61.7<br>64.2 | P                        | q                        |
|                      |                          |                          |
|                      |                          |                          |
|                      |                          |                          |
|                      |                          |                          |
|                      |                          |                          |
|                      |                          |                          |
|                      |                          |                          |