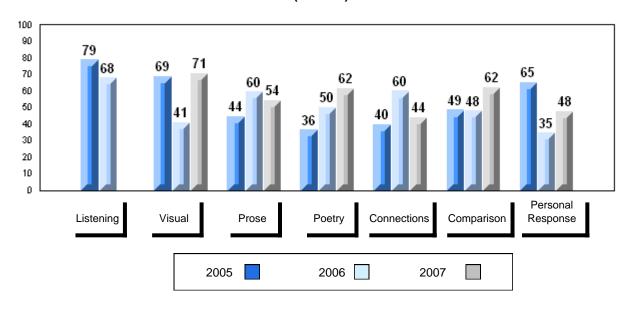

#002 - Henry Gordon Academy, Cartwright

| G | rac | les: | 1   | _1  | 1 |
|---|-----|------|-----|-----|---|
| ľ | ıαι | 162. | - 1 | - 1 | _ |

| Number of Students | 7        | Public<br>Exam<br>Mark | School<br>vs<br>District | School<br>vs<br>Province |
|--------------------|----------|------------------------|--------------------------|--------------------------|
| English 3201       | School   | 51.0                   | q                        | q                        |
|                    | District | 57.6                   |                          |                          |
|                    | Province | 59.2                   |                          |                          |
| <u>Subtest</u>     |          |                        |                          |                          |
|                    | School   | 51.1                   | q                        | q                        |
| Visual             | District | 67.3                   |                          |                          |
|                    | Province | 69.6                   |                          |                          |
|                    | School   | 37.5                   | q                        | q                        |
| Prose              | District | 49.2                   | •                        | •                        |
|                    | Province | 52.6                   |                          |                          |
|                    | School   | 55.5                   | q                        | q                        |
| Poetry             | District | 57.0                   | 1                        | 1                        |
|                    | Province | 57.8                   |                          |                          |
|                    |          |                        |                          |                          |
| Connections        | School   | 40.0                   | q                        | q                        |
| Connections        | District | 45.8                   |                          |                          |
|                    | Province | 52.4                   |                          |                          |
|                    | School   | 52.9                   | q                        | q                        |
| Comparison         | District | 59.7                   |                          |                          |
| ·                  | Province | 59.3                   |                          |                          |
|                    | School   | 59.5                   | р                        | р                        |
| Personal           | District | 56.7                   | Г                        | F                        |
| Response           | Province | 56.1                   |                          |                          |

# 3 Year Public Exam (Subtest) Mark Trend 2005-2007

District 1 - Labrador

#007 - Amos Comenius Memorial School, Hopedale

| Number of Students | 1        | Dudalia |                |                |
|--------------------|----------|---------|----------------|----------------|
|                    |          | Public  | School         | School         |
|                    |          | Exam    | vs<br>District | vs<br>Province |
|                    |          | Mark    | District       | 1 TOVILICE     |
| English 3201       | School   |         | School data    | a with 5 or    |
|                    | District | 57.6    | fewer stude    | ents           |
|                    | Province | 59.2    | withheld fo    | r reasons      |
|                    |          |         | of confiden    | tiality.       |
| <u>Subtest</u>     |          |         |                |                |
|                    | School   |         |                |                |
| Visual             | District | 67.3    |                |                |
|                    | Province | 69.6    |                |                |
|                    |          |         |                |                |
|                    | School   |         |                |                |
| Prose              | District | 49.2    |                |                |
|                    | Province | 52.6    |                |                |
|                    |          |         |                |                |
|                    | School   |         |                |                |
| Poetry             | District | 57.0    |                |                |
|                    | Province | 57.8    |                |                |
|                    | School   |         |                |                |
| Connections        | District | 45.8    |                |                |
|                    | Province | 52.4    |                |                |
|                    |          | 02.4    |                |                |
|                    | School   |         |                |                |
| Comparison         | District | 59.7    |                |                |
|                    | Province | 59.3    |                |                |
|                    |          |         |                |                |
| Personal           | School   |         |                |                |
| Response           | District | 56.7    |                |                |
| •                  | Province | 56.1    |                |                |