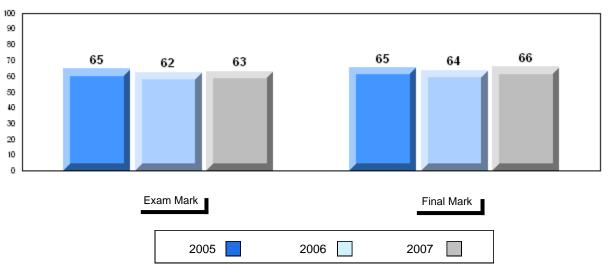

# Average Mark, 2005-2007

District 1 - Labrador

#007 - Amos Comenius Memorial School, Hopedale

Grades: K-12

# 3 Year Public Exam (Subtest) Mark Trend 2005-2007

District 1 - Labrador

#007 - Amos Comenius Memorial School, Hopedale

| Number of Students | 1        | Dudalia |                |                |
|--------------------|----------|---------|----------------|----------------|
|                    |          | Public  | School         | School         |
|                    |          | Exam    | vs<br>District | vs<br>Province |
|                    |          | Mark    | District       | 1 TOVILICE     |
| English 3201       | School   |         | School data    | a with 5 or    |
|                    | District | 57.6    | fewer stude    | ents           |
|                    | Province | 59.2    | withheld fo    | r reasons      |
|                    |          |         | of confiden    | tiality.       |
| <u>Subtest</u>     |          |         |                |                |
|                    | School   |         |                |                |
| Visual             | District | 67.3    |                |                |
|                    | Province | 69.6    |                |                |
|                    |          |         |                |                |
|                    | School   |         |                |                |
| Prose              | District | 49.2    |                |                |
|                    | Province | 52.6    |                |                |
|                    |          |         |                |                |
|                    | School   |         |                |                |
| Poetry             | District | 57.0    |                |                |
|                    | Province | 57.8    |                |                |
|                    | School   |         |                |                |
| Connections        | District | 45.8    |                |                |
|                    | Province | 52.4    |                |                |
|                    |          | 02.4    |                |                |
|                    | School   |         |                |                |
| Comparison         | District | 59.7    |                |                |
|                    | Province | 59.3    |                |                |
|                    |          |         |                |                |
| Personal           | School   |         |                |                |
| Response           | District | 56.7    |                |                |
| •                  | Province | 56.1    |                |                |

| Final<br>Mark | School<br>vs<br>District | School<br>vs<br>Province |
|---------------|--------------------------|--------------------------|
|               | School da                | ta with 5 or             |
| 61.7          | fewer stud               |                          |
| 64.2          | withheld fo              |                          |
| 0 1.2         | of confider              | ntiality.                |
|               |                          |                          |
|               |                          |                          |
|               |                          |                          |
|               |                          |                          |
|               |                          |                          |
|               |                          |                          |
|               |                          |                          |
|               |                          |                          |
|               |                          |                          |
|               |                          |                          |
|               |                          |                          |
|               |                          |                          |
|               |                          |                          |
|               |                          |                          |
|               |                          |                          |
|               |                          |                          |
|               |                          |                          |
|               |                          |                          |
|               |                          |                          |
|               |                          |                          |
|               |                          |                          |
|               |                          |                          |
|               |                          |                          |
|               |                          |                          |