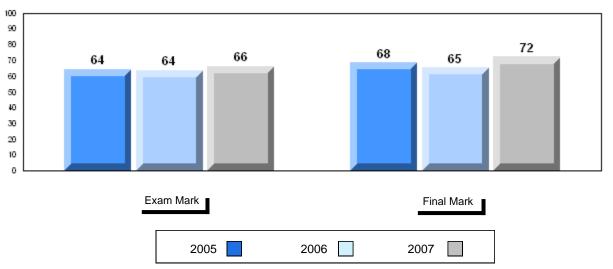

# Average Mark, 2005-2007

#002 - Henry Gordon Academy, Cartwright

Grades: 1-12