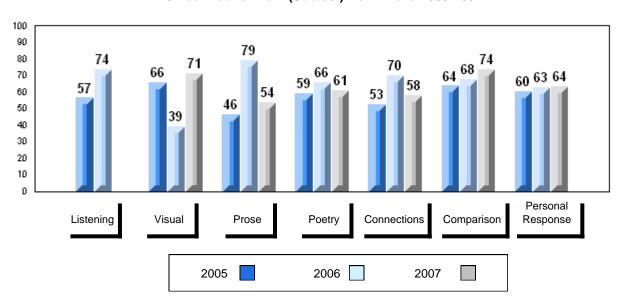

#002 - Henry Gordon Academy, Cartwright

| G | rac | les: | 1   | _1  | 1 |
|---|-----|------|-----|-----|---|
| ľ | ıαι | 162. | - 1 | - 1 | _ |

| Number of Students | 7        | Public<br>Exam<br>Mark | School<br>vs<br>District | School<br>vs<br>Province |
|--------------------|----------|------------------------|--------------------------|--------------------------|
| English 3201       | School   | 51.0                   | q                        | q                        |
|                    | District | 57.6                   |                          |                          |
|                    | Province | 59.2                   |                          |                          |
| <u>Subtest</u>     |          |                        |                          |                          |
|                    | School   | 51.1                   | q                        | q                        |
| Visual             | District | 67.3                   |                          |                          |
|                    | Province | 69.6                   |                          |                          |
|                    | School   | 37.5                   | q                        | q                        |
| Prose              | District | 49.2                   | •                        | •                        |
|                    | Province | 52.6                   |                          |                          |
|                    | School   | 55.5                   | q                        | q                        |
| Poetry             | District | 57.0                   | 1                        | 1                        |
|                    | Province | 57.8                   |                          |                          |
|                    |          |                        |                          |                          |
| Connections        | School   | 40.0                   | q                        | q                        |
| Connections        | District | 45.8                   |                          |                          |
|                    | Province | 52.4                   |                          |                          |
|                    | School   | 52.9                   | q                        | q                        |
| Comparison         | District | 59.7                   |                          |                          |
| ·                  | Province | 59.3                   |                          |                          |
|                    | School   | 59.5                   | р                        | р                        |
| Personal           | District | 56.7                   | Г                        | F                        |
| Response           | Province | 56.1                   |                          |                          |

| Final<br>Mark        | School<br>vs<br>District | School<br>vs<br>Province |
|----------------------|--------------------------|--------------------------|
| 53.1<br>61.7<br>64.2 | P                        | q                        |
|                      |                          |                          |
|                      |                          |                          |
|                      |                          |                          |
|                      |                          |                          |
|                      |                          |                          |
|                      |                          |                          |
|                      |                          |                          |

# 3 Year Public Exam (Subtest) Mark Trend 2005-2007

District 1 - Labrador

#007 - Amos Comenius Memorial School, Hopedale

| Number of Students | 1        | Dudalia |                |                |
|--------------------|----------|---------|----------------|----------------|
|                    |          | Public  | School         | School         |
|                    |          | Exam    | vs<br>District | vs<br>Province |
|                    |          | Mark    | District       | 1 TOVILICE     |
| English 3201       | School   |         | School data    | a with 5 or    |
|                    | District | 57.6    | fewer stude    | ents           |
|                    | Province | 59.2    | withheld fo    | r reasons      |
|                    |          |         | of confiden    | tiality.       |
| <u>Subtest</u>     |          |         |                |                |
|                    | School   |         |                |                |
| Visual             | District | 67.3    |                |                |
|                    | Province | 69.6    |                |                |
|                    |          |         |                |                |
|                    | School   |         |                |                |
| Prose              | District | 49.2    |                |                |
|                    | Province | 52.6    |                |                |
|                    |          |         |                |                |
|                    | School   |         |                |                |
| Poetry             | District | 57.0    |                |                |
|                    | Province | 57.8    |                |                |
|                    | School   |         |                |                |
| Connections        | District | 45.8    |                |                |
|                    | Province | 52.4    |                |                |
|                    |          | 02.4    |                |                |
|                    | School   |         |                |                |
| Comparison         | District | 59.7    |                |                |
|                    | Province | 59.3    |                |                |
|                    |          |         |                |                |
| Personal           | School   |         |                |                |
| Response           | District | 56.7    |                |                |
| •                  | Province | 56.1    |                |                |