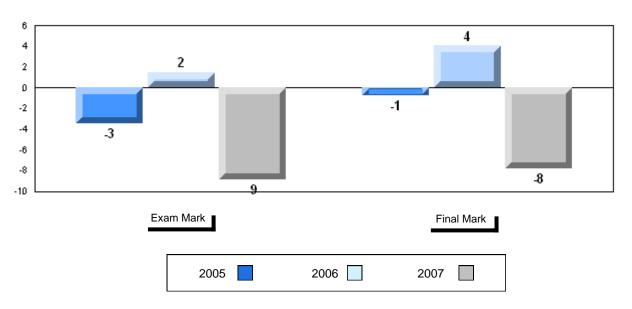

#### Difference from Provincial Mean, 2005-2007

School data with 5 or fewer students withheld for reasons of confidentiality.