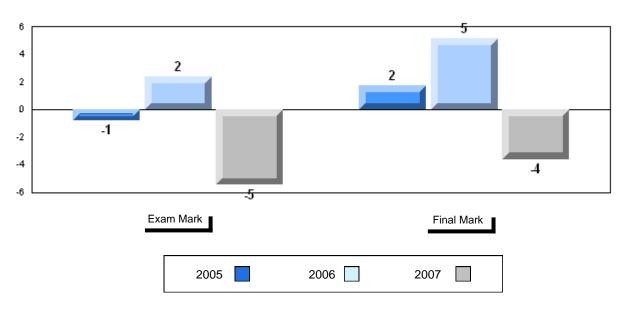

istrict | School<br>vs<br>Province |
|----------------------|--------------------------|--------------------------|
| 60.6<br>64.1<br>64.2 | q                        | q                        |
|                      |                          |                          |
|                      |                          |                          |
|                      |                          |                          |
|                      |                          |                          |
|                      |                          |                          |
|                      |                          |                          |
|                      |                          |                          |



#### Difference from Provincial Mean, 2005-2007







#485 - Corner Brook Regional High, Corner Brook

| Grades: | 10-12 | 2 |
|---------|-------|---|
|---------|-------|---|

| Number of Students   | 226                            | Public<br>Exam<br>Mark | School<br>vs<br>District | School<br>vs<br>Province |
|----------------------|--------------------------------|------------------------|--------------------------|--------------------------|
| English 3201         | School<br>District<br>Province | 63.5<br>58.8<br>59.2   | p                        | Р                        |
| <u>Subtest</u>       |                                |                        |                          |                          |
| Visual               | School<br>District<br>Province | 70.1<br>67.9<br>69.6   | р                        | р