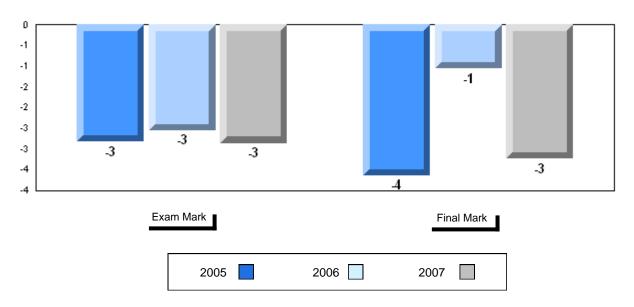

|                          |
|----------------------|--------------------------|--------------------------|
| Final<br>Mark        | School<br>vs<br>District | School<br>vs<br>Province |
| 61.0<br>64.7<br>64.2 | q                        | q                        |
|                      |                          |                          |
|                      |                          |                          |
|                      |                          |                          |
|                      |                          |                          |
|                      |                          |                          |
|                      |                          |                          |



#### Difference from Provincial Mean, 2005-2007







#370 - Stella Maris Academy, Trepassey

Grades: K-12

| Number of Students  English 3201 | 9<br>School | Public<br>Exam<br>Mark<br>66.1 | School<br>vs<br>District | School<br>vs<br>Province |
|----------------------------------|-------------|--------------------------------|--------------------------|--------------------------|
|                                  | District    | 60.0                           |                          |                          |
|                                  | Province    | 59.2                           |                          |                          |
| <u>Subtest</u>                   |             |                                |                          |                          |
|                                  | School      |