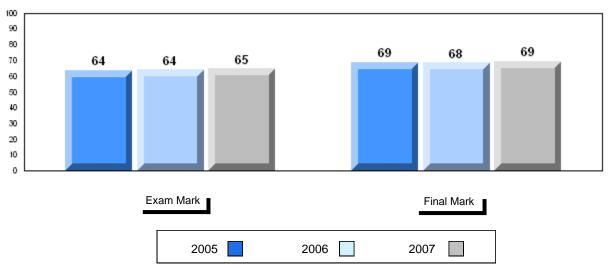

# Average Mark, 2005-2007

#002 - Henry Gordon Academy, Cartwright

Grades: 1-12

#002 - Henry Gordon Academy, Cartwright

| G | rac | les: | 1   | _1  | 1 |
|---|-----|------|-----|-----|---|
| ľ | ıαι | 162. | - 1 | - 1 | _ |

| Number of Students | 7        | Public<br>Exam<br>Mark | School<br>vs<br>District | School<br>vs<br>Province |
|--------------------|----------|------------------------|--------------------------|--------------------------|
| English 3201       | School   | 51.0                   | q                        | q                        |
|                    | District | 57.6                   |                          |                          |
|                    | Province | 59.2                   |                          |                          |
| <u>Subtest</u>     |          |                        |                          |                          |
|                    | School   | 51.1                   | q                        | q                        |
| Visual             | District | 67.3                   |                          |                          |
|                    | Province | 69.6                   |                          |                          |
|                    | School   | 37.5                   | q                        | q                        |
| Prose              | District | 49.2                   | •                        | •                        |
|                    | Province | 52.6                   |                          |                          |
|                    | School   | 55.5                   | q                        | q                        |
| Poetry             | District | 57.0                   | 1                        | 1                        |
|                    | Province | 57.8                   |                          |                          |
|                    |          |                        |                          |                          |
| Connections        | School   | 40.0                   | q                        | q                        |
| Connections        | District | 45.8                   |                          |                          |
|                    | Province | 52.4                   |                          |                          |
|                    | School   | 52.9                   | q                        | q                        |
| Comparison         | District | 59.7                   |                          |                          |
| ·                  | Province | 59.3                   |                          |                          |
|                    | School   | 59.5                   | р                        | р                        |
| Personal           | District | 56.7                   | Г                        | F                        |
| Response           | Province | 56.1                   |                          |                          |

| Final<br>Mark        | School<br>vs<br>District | School<br>vs<br>Province |
|----------------------|--------------------------|--------------------------|
| 53.1<br>61.7<br>64.2 | P                        | q                        |
|                      |                          |                          |
|                      |                          |                          |
|                      |                          |                          |
|                      |                          |                          |
|                      |                          |                          |
|                      |                          |                          |
|                      |                          |                          |