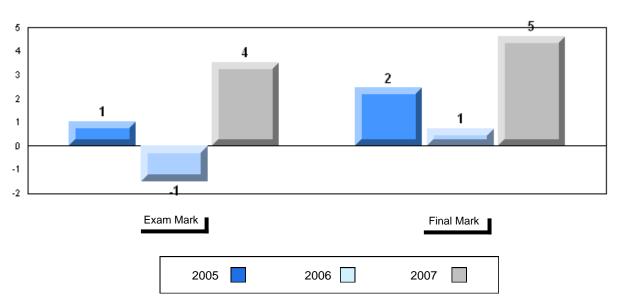

#### Difference from Provincial Mean, 2005-2007

School data with 5 or fewer students withheld for reasons of confidentiality.