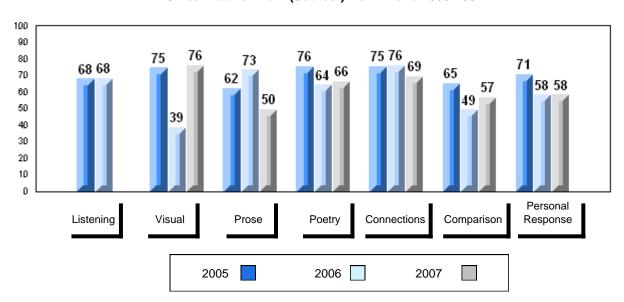

#002 - Henry Gordon Academy, Cartwright

| G | rac | les: | 1   | _1  | 1 |
|---|-----|------|-----|-----|---|
| ľ | ıαι | 162. | - 1 | - 1 | _ |

| Number of Students | 7        | Public<br>Exam<br>Mark | School<br>vs<br>District | School<br>vs<br>Province |
|--------------------|----------|------------------------|--------------------------|--------------------------|
| English 3201       | School   | 51.0                   | q                        | q                        |
|                    | District | 57.6                   |                          |                          |
|                    | Province | 59.2                   |                          |                          |
| <u>Subtest</u>     |          |                        |                          |                          |
|                    | School   | 51.1                   | q                        | q                        |
| Visual             | District | 67.3                   |                          |                          |
|                    | Province | 69.6                   |                          |                          |
|                    | School   | 37.5                   | q                        | q                        |
| Prose              | District | 49.2                   | •                        | •                        |
|                    | Province | 52.6                   |                          |                          |
|                    | School   | 55.5                   | q                        | q                        |
| Poetry             | District | 57.0                   | 1                        | 1                        |
|                    | Province | 57.8                   |                          |                          |
|                    |          |                        |                          |                          |
| Connections        | School   | 40.0                   | q                        | q                        |
| Connections        | District | 45.8                   |                          |                          |
|                    | Province | 52.4                   |                          |                          |
|                    | School   | 52.9                   | q                        | q                        |
| Comparison         | District | 59.7                   |                          |                          |
| ·                  | Province | 59.3                   |                          |                          |
|                    | School   | 59.5                   | р                        | р                        |
| Personal           | District | 56.7                   | Г                        | F                        |
| Response           | Province | 56.1                   |                          |                          |

| Final<br>Mark        | School<br>vs<br>District | School<br>vs<br>Province |
|----------------------|--------------------------|--------------------------|
| 53.1<br>61.7<br>64.2 | P                        | q                        |
|                      |                          |                          |
|                      |                          |                          |
|                      |                          |                          |
|                      |                          |                          |
|                      |                          |                          |
|                      |                          |                          |
|                      |                          |                          |

# Average Mark, 2005-2007

#002 - Henry Gordon Academy, Cartwright

Grades: 1-12