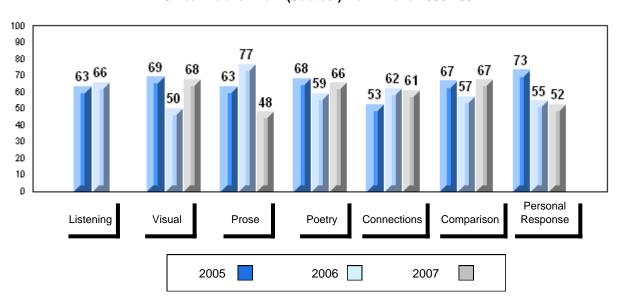

# 3 Year Public Exam (Subtest) Mark Trend 2005-2007

District 1 - Labrador

#007 - Amos Comenius Memorial School, Hopedale

| Number of Students | 1        | Dudalia |                |                |
|--------------------|----------|---------|----------------|----------------|
|                    |          | Public  | School         | School         |
|                    |          | Exam    | vs<br>District | vs<br>Province |
|                    |          | Mark    | District       | 1 TOVILICE     |
| English 3201       | School   |         | School data    | a with 5 or    |
|                    | District | 57.6    | fewer stude    | ents           |
|                    | Province | 59.2    | withheld fo    | r reasons      |
|                    |          |         | of confiden    | tiality.       |
| <u>Subtest</u>     |          |         |                |                |
|                    | School   |         |                |                |
| Visual             | District | 67.3    |                |                |
|                    | Province | 69.6    |                |                |
|                    |          |         |                |                |
|                    | School   |         |                |                |
| Prose              | District | 49.2    |                |                |
|                    | Province | 52.6    |                |                |
|                    |          |         |                |                |
|                    | School   |         |                |                |
| Poetry             | District | 57.0    |                |                |
|                    | Province | 57.8    |                |                |
|                    | School   |         |                |                |
| Connections        | District | 45.8    |                |                |
|                    | Province | 52.4    |                |                |
|                    |          | 02.4    |                |                |
|                    | School   |         |                |                |
| Comparison         | District | 59.7    |                |                |
|                    | Province | 59.3    |                |                |
|                    |          |         |                |                |
| Personal           | School   |         |                |                |
| Response           | District | 56.7    |                |                |
| •                  | Province | 56.1    |                |                |

#002 - Henry Gordon Academy, Cartwright

| G | rac | les: | 1   | _1  | 1 |
|---|-----|------|-----|-----|---|
| ľ | ıαι | 162. | - 1 | - 1 | _ |

| Number of Students | 7        | Public<br>Exam<br>Mark | School<br>vs<br>District | School<br>vs<br>Province |
|--------------------|----------|------------------------|--------------------------|--------------------------|
| English 3201       | School   | 51.0                   | q                        | q                        |
|                    | District | 57.6                   |                          |                          |
|                    | Province | 59.2                   |                          |                          |
| <u>Subtest</u>     |          |                        |                          |                          |
|                    | School   | 51.1                   | q                        | q                        |
| Visual             | District | 67.3                   |                          |                          |
|                    | Province | 69.6                   |                          |                          |
|                    | School   | 37.5                   | q                        | q                        |
| Prose              | District | 49.2                   | •                        | •                        |
|                    | Province | 52.6                   |                          |                          |
|                    | School   | 55.5                   | q                        | q                        |
| Poetry             | District | 57.0                   | 1                        | 1                        |
|                    | Province | 57.8                   |                          |                          |
|                    |          |                        |                          |                          |
| Connections        | School   | 40.0                   | q                        | q                        |
| Connections        | District | 45.8                   |                          |                          |
|                    | Province | 52.4                   |                          |                          |
|                    | School   | 52.9                   | q                        | q                        |
| Comparison         | District | 59.7                   |                          |                          |
| ·                  | Province | 59.3                   |                          |                          |
|                    | School   | 59.5                   | р                        | р                        |
| Personal           | District | 56.7                   | Г                        | F                        |
| Response           | Province | 56.1                   |                          |                          |

| Final<br>Mark        | School<br>vs<br>District | School<br>vs<br>Province |
|----------------------|--------------------------|--------------------------|
| 53.1<br>61.7<br>64.2 | P                        | q                        |
|                      |                          |                          |
|                      |                          |                          |
|                      |                          |                          |
|                      |                          |                          |
|                      |                          |                          |
|                      |                          |                          |
|                      |                          |                          |