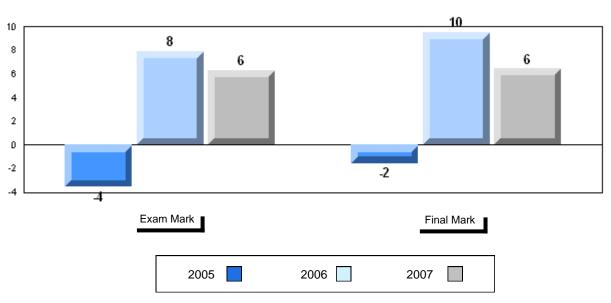

#002 - Henry Gordon Academy, Cartwright

| G | rac | les: | 1   | _1  | 1 |
|---|-----|------|-----|-----|---|
| ľ | ıαι | 162. | - 1 | - 1 | _ |

| Number of Students | 7        | Public<br>Exam<br>Mark | School<br>vs<br>District | School<br>vs<br>Province |
|--------------------|----------|------------------------|--------------------------|--------------------------|
| English 3201       | School   | 51.0                   | q                        | q                        |
|                    | District | 57.6                   |                          |                          |
|                    | Province | 59.2                   |                          |                          |
| <u>Subtest</u>     |          |                        |                          |                          |
|                    | School   | 51.1                   | q                        | q                        |
| Visual             | District | 67.3                   |                          |                          |
|                    | Province | 69.6                   |                          |                          |
|                    | School   | 37.5                   | q                        | q                        |
| Prose              | District | 49.2                   | •                        | •                        |
|                    | Province | 52.6                   |                          |                          |
|                    | School   | 55.5                   | q                        | q                        |
| Poetry             | District | 57.0                   | 1                        | 1                        |
|                    | Province | 57.8                   |                          |                          |
|                    |          |                        |                          |                          |
| Connections        | School   | 40.0                   | q                        | q                        |
| Connections        | District | 45.8                   |                          |                          |
|                    | Province | 52.4                   |                          |                          |
|                    | School   | 52.9                   | q                        | q                        |
| Comparison         | District | 59.7                   |                          |                          |
| ·                  | Province | 59.3                   |                          |                          |
|                    | School   | 59.5                   | р                        | р                        |
| Personal           | District | 56.7                   | Г                        | F                        |
| Response           | Province | 56.1                   |                          |                          |

| Final<br>Mark        | School<br>vs<br>District | School<br>vs<br>Province |
|----------------------|--------------------------|--------------------------|
| 53.1<br>61.7<br>64.2 | P                        | q                        |
|                      |                          |                          |
|                      |                          |                          |
|                      |                          |                          |
|                      |                          |                          |
|                      |                          |                          |
|                      |                          |                          |
|                      |                          |                          |

# Average Mark, 2005-2007

#002 - Henry Gordon Academy, Cartwright

Grades: 1-12