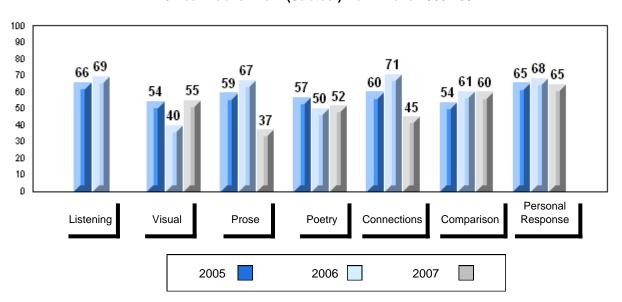

#002 - Henry Gordon Academy, Cartwright

| G | rac | les: | 1   | _1  | 1 |
|---|-----|------|-----|-----|---|
| ľ | ıαι | 162. | - 1 | - 1 | _ |

| Number of Students | 7        | Public<br>Exam<br>Mark | School<br>vs<br>District | School<br>vs<br>Province |
|--------------------|----------|------------------------|--------------------------|--------------------------|
| English 3201       | School   | 51.0                   | q                        | q                        |
|                    | District | 57.6                   |                          |                          |
|                    | Province | 59.2                   |                          |                          |
| <u>Subtest</u>     |          |                        |                          |                          |
|                    | School   | 51.1                   | q                        | q                        |
| Visual             | District | 67.3                   |                          |                          |
|                    | Province | 69.6                   |                          |                          |
|                    | School   | 37.5                   | q                        | q                        |
| Prose              | District | 49.2                   | •                        | •                        |
|                    | Province | 52.6                   |                          |                          |
|                    | School   | 55.5                   | q                        | q                        |
| Poetry             | District | 57.0                   | 1                        | 1                        |
|                    | Province | 57.8                   |                          |                          |
|                    |          |                        |                          |                          |
| Connections        | School   | 40.0                   | q                        | q                        |
| Connections        | District | 45.8                   |                          |                          |
|                    | Province | 52.4                   |                          |                          |
|                    | School   | 52.9                   | q                        | q                        |
| Comparison         | District | 59.7                   |                          |                          |
| ·                  | Province | 59.3                   |                          |                          |
|                    | School   | 59.5                   | р                        | р                        |
| Personal           | District | 56.7                   | Г                        | F                        |
| Response           | Province | 56.1                   |                          |                          |

| Final<br>Mark        | School<br>vs<br>District | School<br>vs<br>Province |
|----------------------|--------------------------|--------------------------|
| 53.1<br>61.7<br>64.2 | P                        | q                        |
|                      |                          |                          |
|                      |                          |                          |
|                      |                          |                          |
|                      |                          |                          |
|                      |                          |                          |
|                      |                          |                          |
|                      |                          |                          |

# Average Mark, 2005-2007

#002 - Henry Gordon Academy, Cartwright

Grades: 1-12