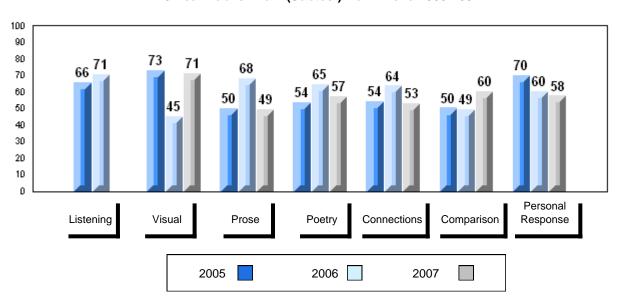

# 3 Year Public Exam (Subtest) Mark Trend 2005-2007

District 1 - Labrador

#007 - Amos Comenius Memorial School, Hopedale

| Number of Students | 1        | Dudalia |                |                |
|--------------------|----------|---------|----------------|----------------|
|                    |          | Public  | School         | School         |
|                    |          | Exam    | vs<br>District | vs<br>Province |
|                    |          | Mark    | District       | 1 TOVILICE     |
| English 3201       | School   |         | School data    | a with 5 or    |
|                    | District | 57.6    | fewer stude    | ents           |
|                    | Province | 59.2    | withheld fo    | r reasons      |
|                    |          |         | of confiden    | tiality.       |
| <u>Subtest</u>     |          |         |                |                |
|                    | School   |         |                |                |
| Visual             | District | 67.3    |                |                |
|                    | Province | 69.6    |                |                |
|                    |          |         |                |                |
|                    | School   |         |                |                |
| Prose              | District | 49.2    |                |                |
|                    | Province | 52.6    |                |                |
|                    |          |         |                |                |
|                    | School   |         |                |                |
| Poetry             | District | 57.0    |                |                |
|                    | Province | 57.8    |                |                |
|                    | School   |         |                |                |
| Connections        | District | 45.8    |                |                |
|                    | Province | 52.4    |                |                |
|                    |          | 02.4    |                |                |
|                    | School   |         |                |                |
| Comparison         | District | 59.7    |                |                |
|                    | Province | 59.3    |                |                |
|                    |          |         |                |                |
| Personal           | School   |         |                |                |
| Response           | District | 56.7    |                |                |
| •                  | Province | 56.1    |                |                |

### 3 Year Public Exam (Subtest) Mark Trend 2005-2007

#010 - Menihek High School, Labrador City

Grades: 8-12

| Number of Students | 86                             | Public<br>Exam<br>Mark | School<br>vs<br>District | School<br>vs<br>Province |
|--------------------|--------------------------------|------------------------|--------------------------|--------------------------|
| English 3201       | School<br>District<br>Province | 55.6<br>57.6           | q                        | q                        |
|                    | Province                       | 59.2                   |                          |                          |
| <u>Subtest</u>     |                                |                        |                          |                          |
|                    | School                         | 69.6                   | р                        | р                        |
| Visual             | District                       | 67.3                   | •                        | -                        |
|                    | Province                       | 69.6                   |                          |                          |
|                    | School                         | 43.2                   | q                        | q                        |
| Prose              | District                       | 49.2                   |                          |                          |
|                    | Province                       | 52.6                   |                          |                          |
|                    | School                         | 54.7                   | q                        | q                        |
| Poetry             | District                       | 57.0                   |                          |                          |
|                    | Province                       | 57.8                   |                          |                          |
|                    | School                         | 44.0                   | q                        | q                        |
| Connections        | District                       | 45.8                   | 4                        | 4                        |
|                    | Province                       | 52.4                   |                          |                          |
|                    | School                         | 57.3                   | q                        | q                        |
| Comparison         | District                       | 59.7                   | 1                        |                          |
|                    | Province                       | 59.3                   |                          |                          |
|                    | School                         | 57.5                   | р                        | р                        |
| Personal           | District                       | 56.7                   | 1                        | *                        |
| Response           | Province                       | 56.1                   |                          |                          |