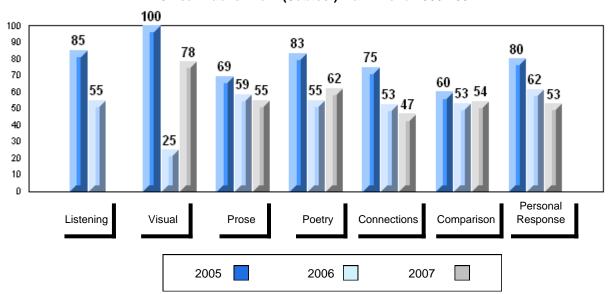

# 3 Year Public Exam (Subtest) Mark Trend 2005-2007

District 1 - Labrador

#007 - Amos Comenius Memorial School, Hopedale

| Number of Students | 1        | Dudalia |                |                |
|--------------------|----------|---------|----------------|----------------|
|                    |          | Public  | School         | School         |
|                    |          | Exam    | vs<br>District | vs<br>Province |
|                    |          | Mark    | District       | 1 TOVILICE     |
| English 3201       | School   |         | School data    | a with 5 or    |
|                    | District | 57.6    | fewer stude    | ents           |
|                    | Province | 59.2    | withheld fo    | r reasons      |
|                    |          |         | of confiden    | tiality.       |
| <u>Subtest</u>     |          |         |                |                |
|                    | School   |         |                |                |
| Visual             | District | 67.3    |                |                |
|                    | Province | 69.6    |                |                |
|                    |          |         |                |                |
|                    | School   |         |                |                |
| Prose              | District | 49.2    |                |                |
|                    | Province | 52.6    |                |                |
|                    |          |         |                |                |
|                    | School   |         |                |                |
| Poetry             | District | 57.0    |                |                |
|                    | Province | 57.8    |                |                |
|                    | School   |         |                |                |
| Connections        | District | 45.8    |                |                |
|                    | Province | 52.4    |                |                |
|                    |          | 02.4    |                |                |
|                    | School   |         |                |                |
| Comparison         | District | 59.7    |                |                |
|                    | Province | 59.3    |                |                |
|                    |          |         |                |                |
| Personal           | School   |         |                |                |
| Response           | District | 56.7    |                |                |
| •                  | Province | 56.1    |                |                |