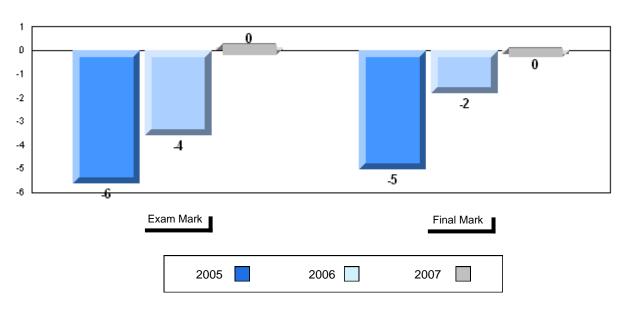

---|--------------------------|--------------------------|
| 64.1<br>64.1<br>64.2 | q                        | q                        |
|                      |                          |                          |
|                      |                          |                          |
|                      |                          |                          |
|                      |                          |                          |
|                      |                          |                          |
|                      |                          |                          |
|                      |                          |                          |



#110 - Piccadilly Central High, Piccadilly

Grades: 9-12

### Difference from Provincial Mean, 2005-2007







#113 - St. Boniface All Grade, Ramea

| Grades: | K-/ | ,9-1 | 2 |
|---------|-----|------|---|
|         |     |      |   |

| Number of Students | 6        |              |                |                |
|--------------------|----------|--------------|----------------|----------------|
| Number of Students | O        | Public       | School         | School         |
|                    |          | Exam         | vs<br>District | vs<br>Province |
|                    |          | Mark         | Diotriot       | 1 TOVILLOC     |
| English 3201       | School   | 59.2         | p              | q              |
|                    | District | 58.8         |                |                |
|                    | Province | 59.2         |                |                |
| <u