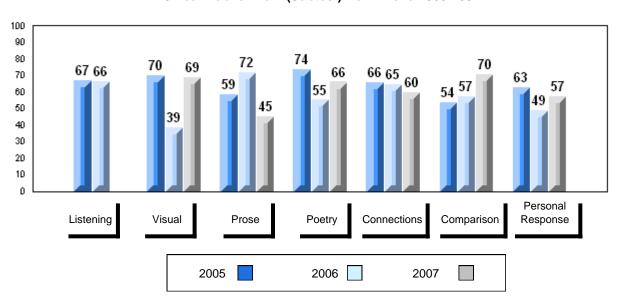

# 3 Year Public Exam (Subtest) Mark Trend 2005-2007

District 1 - Labrador

#007 - Amos Comenius Memorial School, Hopedale

| Number of Students | 1        | Dudalia |                |                |
|--------------------|----------|---------|----------------|----------------|
|                    |          | Public  | School         | School         |
|                    |          | Exam    | vs<br>District | vs<br>Province |
|                    |          | Mark    | District       | 1 TOVILICE     |
| English 3201       | School   |         | School data    | a with 5 or    |
|                    | District | 57.6    | fewer stude    | ents           |
|                    | Province | 59.2    | withheld fo    | r reasons      |
|                    |          |         | of confiden    | tiality.       |
| <u>Subtest</u>     |          |         |                |                |
|                    | School   |         |                |                |
| Visual             | District | 67.3    |                |                |
|                    | Province | 69.6    |                |                |
|                    |          |         |                |                |
|                    | School   |         |                |                |
| Prose              | District | 49.2    |                |                |
|                    | Province | 52.6    |                |                |
|                    |          |         |                |                |
|                    | School   |         |                |                |
| Poetry             | District | 57.0    |                |                |
|                    | Province | 57.8    |                |                |
|                    | School   |         |                |                |
| Connections        | District | 45.8    |                |                |
|                    | Province | 52.4    |                |                |
|                    |          | 02.4    |                |                |
|                    | School   |         |                |                |
| Comparison         | District | 59.7    |                |                |
|                    | Province | 59.3    |                |                |
|                    |          |         |                |                |
| Personal           | School   |         |                |                |
| Response           | District | 56.7    |                |                |
| •                  | Province | 56.1    |                |                |