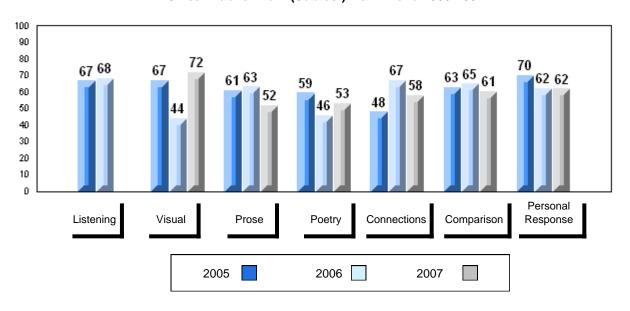

### 3 Year Public Exam (Subtest) Mark Trend 2005-2007

#010 - Menihek High School, Labrador City

Grades: 8-12

| Number of Students | 86                             | Public<br>Exam<br>Mark | School<br>vs<br>District | School<br>vs<br>Province |
|--------------------|--------------------------------|------------------------|--------------------------|--------------------------|
| English 3201       | School<br>District<br>Province | 55.6<br>57.6           | q                        | q                        |
|                    | Province                       | 59.2                   |                          |                          |
| <u>Subtest</u>     |                                |                        |                          |                          |
|                    | School                         | 69.6                   | р                        | р                        |
| Visual             | District                       | 67.3                   | •                        | -                        |
|                    | Province                       | 69.6                   |                          |                          |
|                    | School                         | 43.2                   | q                        | q                        |
| Prose              | District                       | 49.2                   |                          |                          |
|                    | Province                       | 52.6                   |                          |                          |
|                    | School                         | 54.7                   | q                        | q                        |
| Poetry             | District                       | 57.0                   |                          |                          |
|                    | Province                       | 57.8                   |                          |                          |
|                    | School                         | 44.0                   | q                        | q                        |
| Connections        | District                       | 45.8                   | 4                        | 4                        |
|                    | Province                       | 52.4                   |                          |                          |
|                    | School                         | 57.3                   | q                        | q                        |
| Comparison         | District                       | 59.7                   | 1                        |                          |
|                    | Province                       | 59.3                   |                          |                          |
|                    | School                         | 57.5                   | р                        | р                        |
| Personal           | District                       | 56.7                   | 1                        | *                        |
| Response           | Province                       | 56.1                   |                          |                          |

| Final<br>Mark        | School<br>vs<br>District | School<br>vs<br>Province |
|----------------------|--------------------------|--------------------------|
| 61.0<br>61.7<br>64.2 | q                        | q                        |
|                      |                          |                          |
|                      |                          |                          |
|                      |                          |                          |
|                      |                          |                          |
|                      |                          |                          |
|                      |                          |                          |
|                      |                          |                          |

# Average Mark, 2005-2007

#010 - Menihek High School, Labrador City

Grades: 8-12