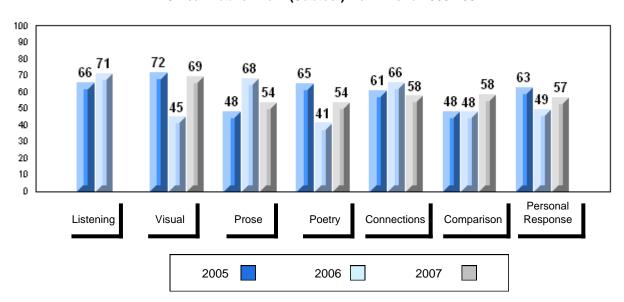

# Average Mark, 2005-2007

#002 - Henry Gordon Academy, Cartwright

Grades: 1-12