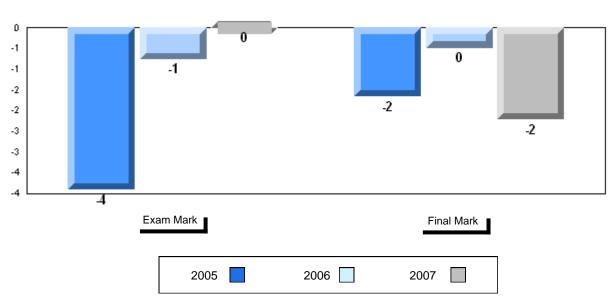

------|--------------------------|--------------------------|
| 62.0<br>64.7<br>64.2 | q                        | q                        |
|                      |                          |                          |
|                      |                          |                          |
|                      |                          |                          |
|                      |                          |                          |
|                      |                          |                          |
|                      |                          |                          |
|                      |                          |                          |



#427 - Holy Name of Mary Academy, Lawn

Grades: K-12

#### Difference from Provincial Mean, 2005-2007







#430 - St. Mark's School, King's Cove

Grades: K-12

| Number of Students   | 7                              | Public<br>Exam<br>Mark | School<br>vs<br>District | School<br>vs<br>Province |
|----------------------|--------------------------------|------------------------|--------------------------|--------------------------|
| English 3201         | School<br>District<br>Province | 60.3<br>60.0<br>59.2   | р                        | р                        |
| <u>Subtest</u>       |                                |                        |                          |                          |
| Visual               | School<br>District<br>Province | 70.3<br>70.7<br>69.6   | q                        | p                        |
| Prose                | School<br>District<br>Province