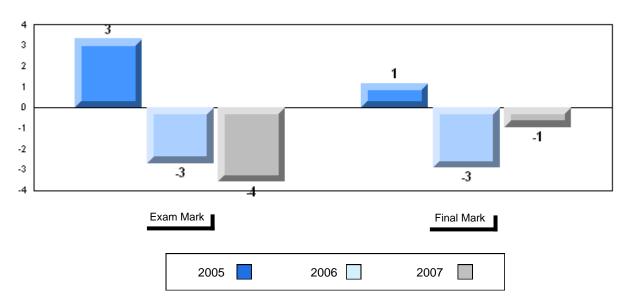

ince |
|----------------------|--------------------------|--------------------------|
| 63.3<br>63.2<br>64.2 | р                        | q                        |
|                      |                          |                          |
|                      |                          |                          |
|                      |                          |                          |
|                      |                          |                          |
|                      |                          |                          |
|                      |                          |                          |
|                      |                          |                          |
|                      |                          |                          |









#414 - Fogo Island Central Academy, Fogo Island

Grades: K-12

|                    |            | -                      |                          |                          |
|--------------------|------------|------------------------|--------------------------|--------------------------|
| Number of Students | 20         | Public<br>Exam<br>Mark | School<br>vs<br>District | School<br>vs<br>Province |
| Emailiah 2204      |            |                        |                          |                          |
| English 3201       | School     | 59.5                   | p                        | P                        |
|                    | District   | 57.2                   |                          |                          |
|                    | Province   | 59.2