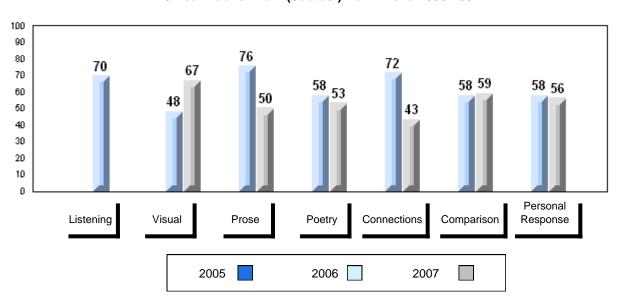

# 3 Year Public Exam (Subtest) Mark Trend 2005-2007

District 1 - Labrador

#007 - Amos Comenius Memorial School, Hopedale

| Number of Students | 1        | Dudalia |                |                |
|--------------------|----------|---------|----------------|----------------|
|                    |          | Public  | School         | School         |
|                    |          | Exam    | vs<br>District | vs<br>Province |
|                    |          | Mark    | District       | 1 TOVILICE     |
| English 3201       | School   |         | School data    | a with 5 or    |
|                    | District | 57.6    | fewer stude    | ents           |
|                    | Province | 59.2    | withheld fo    | r reasons      |
|                    |          |         | of confiden    | tiality.       |
| <u>Subtest</u>     |          |         |                |                |
|                    | School   |         |                |                |
| Visual             | District | 67.3    |                |                |
|                    | Province | 69.6    |                |                |
|                    |          |         |                |                |
|                    | School   |         |                |                |
| Prose              | District | 49.2    |                |                |
|                    | Province | 52.6    |                |                |
|                    |          |         |                |                |
|                    | School   |         |                |                |
| Poetry             | District | 57.0    |                |                |
|                    | Province | 57.8    |                |                |
|                    | School   |         |                |                |
| Connections        | District | 45.8    |                |                |
|                    | Province | 52.4    |                |                |
|                    |          | 02.4    |                |                |
|                    | School   |         |                |                |
| Comparison         | District | 59.7    |                |                |
|                    | Province | 59.3    |                |                |
|                    |          |         |                |                |
| Personal           | School   |         |                |                |
| Response           | District | 56.7    |                |                |
| •                  | Province | 56.1    |                |                |