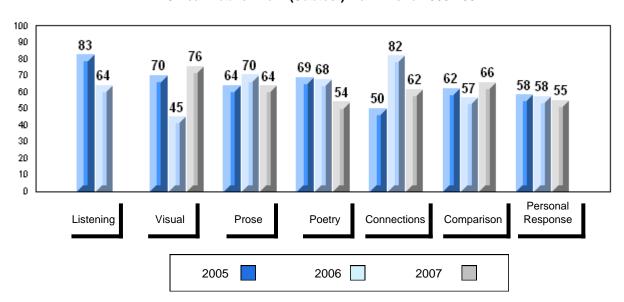

# 3 Year Public Exam (Subtest) Mark Trend 2005-2007

District 1 - Labrador

#007 - Amos Comenius Memorial School, Hopedale

| Number of Students | 1        | Dudalia |                |                |
|--------------------|----------|---------|----------------|----------------|
|                    |          | Public  | School         | School         |
|                    |          | Exam    | vs<br>District | vs<br>Province |
|                    |          | Mark    | District       | 1 TOVILICE     |
| English 3201       | School   |         | School data    | a with 5 or    |
|                    | District | 57.6    | fewer stude    | ents           |
|                    | Province | 59.2    | withheld fo    | r reasons      |
|                    |          |         | of confiden    | tiality.       |
| <u>Subtest</u>     |          |         |                |                |
|                    | School   |         |                |                |
| Visual             | District | 67.3    |                |                |
|                    | Province | 69.6    |                |                |
|                    |          |         |                |                |
|                    | School   |         |                |                |
| Prose              | District | 49.2    |                |                |
|                    | Province | 52.6    |                |                |
|                    |          |         |                |                |
|                    | School   |         |                |                |
| Poetry             | District | 57.0    |                |                |
|                    | Province | 57.8    |                |                |
|                    | School   |         |                |                |
| Connections        | District | 45.8    |                |                |
|                    | Province | 52.4    |                |                |
|                    |          | 02.4    |                |                |
|                    | School   |         |                |                |
| Comparison         | District | 59.7    |                |                |
|                    | Province | 59.3    |                |                |
|                    |          |         |                |                |
| Personal           | School   |         |                |                |
| Response           | District | 56.7    |                |                |
| •                  | Province | 56.1    |                |                |