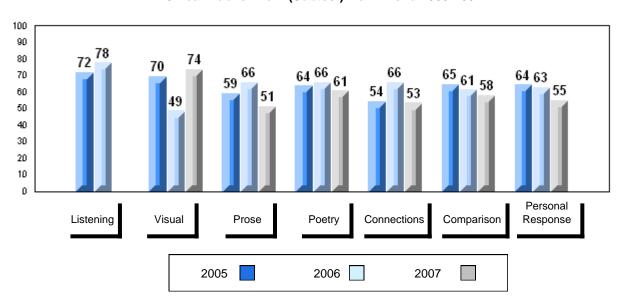

# 3 Year Public Exam (Subtest) Mark Trend 2005-2007

District 1 - Labrador

#007 - Amos Comenius Memorial School, Hopedale

| Number of Students | 1        | Dudalia |                |                |
|--------------------|----------|---------|----------------|----------------|
|                    |          | Public  | School         | School         |
|                    |          | Exam    | vs<br>District | vs<br>Province |
|                    |          | Mark    | District       | 1 TOVILICE     |
| English 3201       | School   |         | School data    | a with 5 or    |
|                    | District | 57.6    | fewer stude    | ents           |
|                    | Province | 59.2    | withheld fo    | r reasons      |
|                    |          |         | of confiden    | tiality.       |
| <u>Subtest</u>     |          |         |                |                |
|                    | School   |         |                |                |
| Visual             | District | 67.3    |                |                |
|                    | Province | 69.6    |                |                |
|                    |          |         |                |                |
|                    | School   |         |                |                |
| Prose              | District | 49.2    |                |                |
|                    | Province | 52.6    |                |                |
|                    |          |         |                |                |
|                    | School   |         |                |                |
| Poetry             | District | 57.0    |                |                |
|                    | Province | 57.8    |                |                |
|                    | School   |         |                |                |
| Connections        | District | 45.8    |                |                |
|                    | Province | 52.4    |                |                |
|                    |          | 02.4    |                |                |
|                    | School   |         |                |                |
| Comparison         | District | 59.7    |                |                |
|                    | Province | 59.3    |                |                |
|                    |          |         |                |                |
| Personal           | School   |         |                |                |
| Response           | District | 56.7    |                |                |
| •                  | Province | 56.1    |                |                |