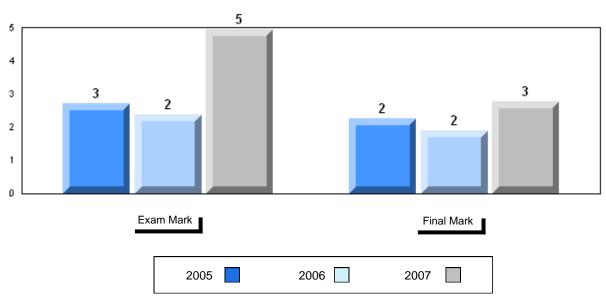

>64.1<br>64.2 | p                        | р                        |
|                      |                          |                          |
|                      |                          |                          |
|                      |                          |                          |
|                      |                          |                          |
|                      |                          |                          |
|                      |                          |                          |
|                      |                          |                          |

Grades: K-3,5-12

## Average Mark, 2005-2007

56.1





#072 - Holy Cross All Grade School, Daniel's Harbour

Grades: K-3,5-12

### Difference from Provincial Mean, 2005-2007







#075 - Hampden Academy, Hampden

Grades: K-12

| Number of Students   | 7                              | Public<br>Exam<br>Mark | School<br>vs<br>District | School<br>vs<br>Province |
|----------------------|--------------------------------|------------------------|--------------------------|--------------------------|
| English 3201         | School<br>District<br>Province | 50.4<br>58.8<br>59.2   | q                        | q                        |
| <u>Subtest</u>       |                                |                        |                          |                          |
| Visual               | School<br>District<br>Province | 50.6<br>67.9<br>69.6   | q                        | q                        |
| Prose                | School<br>District<br>Province | 35.7