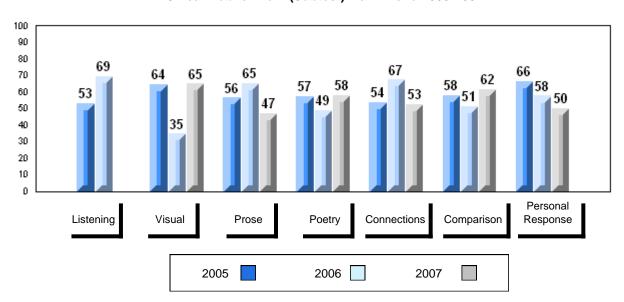

# 3 Year Public Exam (Subtest) Mark Trend 2005-2007

District 1 - Labrador

#007 - Amos Comenius Memorial School, Hopedale

| Number of Students | 1        | Dudalia |                |                |
|--------------------|----------|---------|----------------|----------------|
|                    |          | Public  | School         | School         |
|                    |          | Exam    | vs<br>District | vs<br>Province |
|                    |          | Mark    | District       | 1 TOVILICE     |
| English 3201       | School   |         | School data    | a with 5 or    |
|                    | District | 57.6    | fewer stude    | ents           |
|                    | Province | 59.2    | withheld fo    | r reasons      |
|                    |          |         | of confiden    | tiality.       |
| <u>Subtest</u>     |          |         |                |                |
|                    | School   |         |                |                |
| Visual             | District | 67.3    |                |                |
|                    | Province | 69.6    |                |                |
|                    |          |         |                |                |
|                    | School   |         |                |                |
| Prose              | District | 49.2    |                |                |
|                    | Province | 52.6    |                |                |
|                    |          |         |                |                |
|                    | School   |         |                |                |
| Poetry             | District | 57.0    |                |                |
|                    | Province | 57.8    |                |                |
|                    | School   |         |                |                |
| Connections        | District | 45.8    |                |                |
|                    | Province | 52.4    |                |                |
|                    |          | 02.4    |                |                |
|                    | School   |         |                |                |
| Comparison         | District | 59.7    |                |                |
|                    | Province | 59.3    |                |                |
|                    |          |         |                |                |
| Personal           | School   |         |                |                |
| Response           | District | 56.7    |                |                |
| •                  | Province | 56.1    |                |                |

#002 - Henry Gordon Academy, Cartwright

| G | rac | les: | 1   | _1  | 1 |
|---|-----|------|-----|-----|---|
| ľ | ıαι | 162. | - 1 | - 1 | _ |

| Number of Students | 7        | Public<br>Exam<br>Mark | School<br>vs<br>District | School<br>vs<br>Province |
|--------------------|----------|------------------------|--------------------------|--------------------------|
| English 3201       | School   | 51.0                   | q                        | q                        |
|                    | District | 57.6                   |                          |                          |
|                    | Province | 59.2                   |                          |                          |
| <u>Subtest</u>     |          |                        |                          |                          |
|                    | School   | 51.1                   | q                        | q                        |
| Visual             | District | 67.3                   |                          |                          |
|                    | Province | 69.6                   |                          |                          |
|                    | School   | 37.5                   | q                        | q                        |
| Prose              | District | 49.2                   | •                        | •                        |
|                    | Province | 52.6                   |                          |                          |
|                    | School   | 55.5                   | q                        | q                        |
| Poetry             | District | 57.0                   | 1                        | 1                        |
|                    | Province | 57.8                   |                          |                          |
|                    |          |                        |                          |                          |
| Connections        | School   | 40.0                   | q                        | q                        |
| Connections        | District | 45.8                   |                          |                          |
|                    | Province | 52.4                   |                          |                          |
|                    | School   | 52.9                   | q                        | q                        |
| Comparison         | District | 59.7                   |                          |                          |
| ·                  | Province | 59.3                   |                          |                          |
|                    | School   | 59.5                   | р                        | р                        |
| Personal           | District | 56.7                   | Г                        | F                        |
| Response           | Province | 56.1                   |                          |                          |

| Final<br>Mark        | School<br>vs<br>District | School<br>vs<br>Province |
|----------------------|--------------------------|--------------------------|
| 53.1<br>61.7<br>64.2 | P                        | q                        |
|                      |                          |                          |
|                      |                          |                          |
|                      |                          |                          |
|                      |                          |                          |
|                      |                          |                          |
|                      |                          |                          |
|                      |                          |                          |