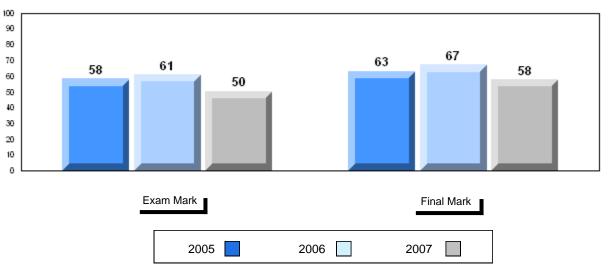

# Average Mark, 2005-2007

District 1 - Labrador

#007 - Amos Comenius Memorial School, Hopedale

Grades: K-12