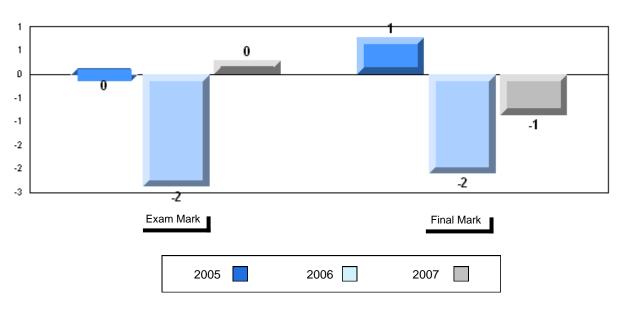

#### Difference from Provincial Mean, 2005-2007

School data with 5 or fewer students withheld for reasons of confidentiality.