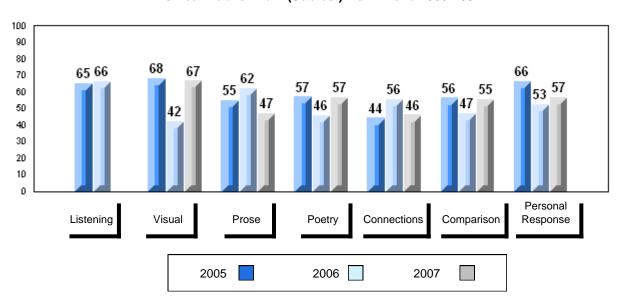

### 3 Year Public Exam (Subtest) Mark Trend 2005-2007

#010 - Menihek High School, Labrador City

Grades: 8-12

| Number of Students | 86                             | Public<br>Exam<br>Mark | School<br>vs<br>District | School<br>vs<br>Province |
|--------------------|--------------------------------|------------------------|--------------------------|--------------------------|
| English 3201       | School<br>District<br>Province | 55.6<br>57.6           | q                        | q                        |
|                    | Province                       | 59.2                   |                          |                          |
| <u>Subtest</u>     |                                |                        |                          |                          |
|                    | School                         | 69.6                   | р                        | р                        |
| Visual             | District                       | 67.3                   | •                        | -                        |
|                    | Province                       | 69.6                   |                          |                          |
|                    | School                         | 43.2                   | q                        | q                        |
| Prose              | District                       | 49.2                   |                          |                          |
|                    | Province                       | 52.6                   |                          |                          |
|                    | School                         | 54.7                   | q                        | q                        |
| Poetry             | District                       | 57.0                   |                          |                          |
|                    | Province                       | 57.8                   |                          |                          |
|                    | School                         | 44.0                   | q                        | q                        |
| Connections        | District                       | 45.8                   | 4                        | 4                        |
|                    | Province                       | 52.4                   |                          |                          |
|                    | School                         | 57.3                   | q                        | q                        |
| Comparison         | District                       | 59.7                   | 1                        |                          |
|                    | Province                       | 59.3                   |                          |                          |
|                    | School                         | 57.5                   | р                        | р                        |
| Personal           | District                       | 56.7                   | 1                        | *                        |
| Response           | Province                       | 56.1                   |                          |                          |

| Final<br>Mark        | School<br>vs<br>District | School<br>vs<br>Province |
|----------------------|--------------------------|--------------------------|
| 61.0<br>61.7<br>64.2 | q                        | q                        |
|                      |                          |                          |
|                      |                          |                          |
|                      |                          |                          |
|                      |                          |                          |
|                      |                          |                          |
|                      |                          |                          |
|                      |                          |                          |

# 3 Year Public Exam (Subtest) Mark Trend 2005-2007

District 1 - Labrador

**Number of Students** 

English 3201

<u>Subtest</u>

Visual

Prose

Poetry