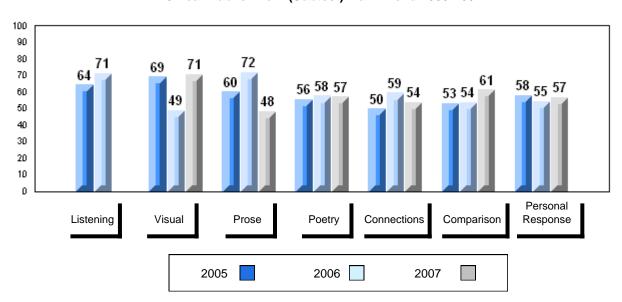

# 3 Year Public Exam (Subtest) Mark Trend 2005-2007

District 1 - Labrador

#007 - Amos Comenius Memorial School, Hopedale

| Number of Students | 1        | Dudalia |                |                |
|--------------------|----------|---------|----------------|----------------|
|                    |          | Public  | School         | School         |
|                    |          | Exam    | vs<br>District | vs<br>Province |
|                    |          | Mark    | District       | 1 TOVILICE     |
| English 3201       | School   |         | School data    | a with 5 or    |
|                    | District | 57.6    | fewer stude    | ents           |
|                    | Province | 59.2    | withheld fo    | r reasons      |
|                    |          |         | of confiden    | tiality.       |
| <u>Subtest</u>     |          |         |                |                |
|                    | School   |         |                |                |
| Visual             | District | 67.3    |                |                |
|                    | Province | 69.6    |                |                |
|                    |          |         |                |                |
|                    | School   |         |                |                |
| Prose              | District | 49.2    |                |                |
|                    | Province | 52.6    |                |                |
|                    |          |         |                |                |
|                    | School   |         |                |                |
| Poetry             | District | 57.0    |                |                |
|                    | Province | 57.8    |                |                |
|                    | School   |         |                |                |
| Connections        | District | 45.8    |                |                |
|                    | Province | 52.4    |                |                |
|                    |          | 02.4    |                |                |
|                    | School   |         |                |                |
| Comparison         | District | 59.7    |                |                |
|                    | Province | 59.3    |                |                |
|                    |          |         |                |                |
| Personal           | School   |         |                |                |
| Response           | District | 56.7    |                |                |
| •                  | Province | 56.1    |                |                |