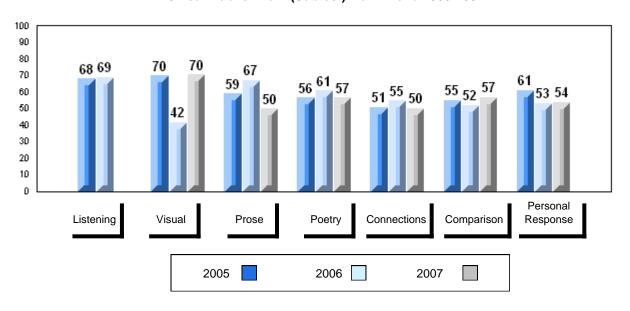

# 3 Year Public Exam (Subtest) Mark Trend 2005-2007

District 1 - Labrador

**Number of Students** 

English 3201

<u>Subtest</u>

Visual

Prose

Poetry