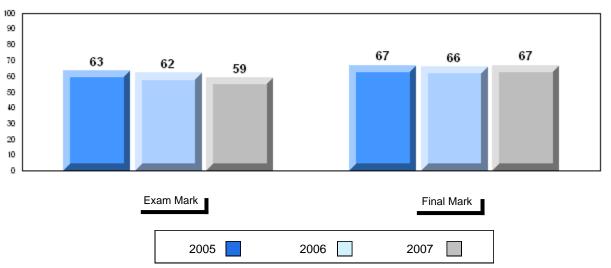

# Average Mark, 2005-2007

#002 - Henry Gordon Academy, Cartwright

Grades: 1-12