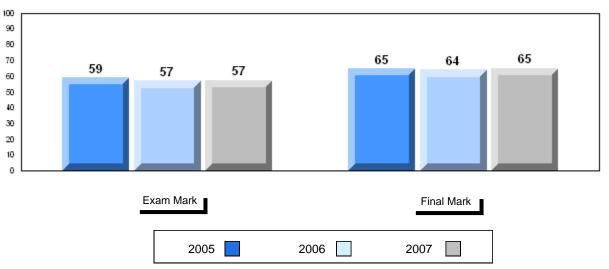

# Average Mark, 2005-2007

#002 - Henry Gordon Academy, Cartwright

Grades: 1-12