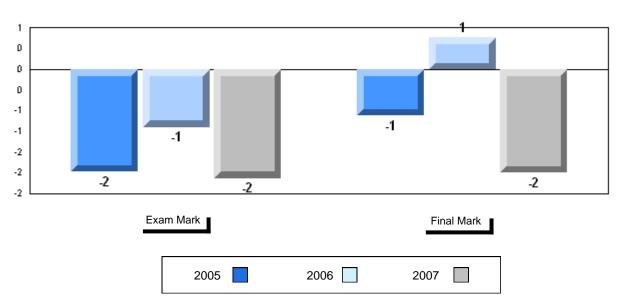

#002 - Henry Gordon Academy, Cartwright

| G | rac | les: | 1   | _1  | 1 |
|---|-----|------|-----|-----|---|
| ľ | ıαι | 162. | - 1 | - 1 | _ |

| Number of Students | 7        | Public<br>Exam<br>Mark | School<br>vs<br>District | School<br>vs<br>Province |
|--------------------|----------|------------------------|--------------------------|--------------------------|
| English 3201       | School   | 51.0                   | q                        | q                        |
|                    | District | 57.6                   |                          |                          |
|                    | Province | 59.2                   |                          |                          |
| <u>Subtest</u>     |          |                        |                          |                          |
|                    | School   | 51.1                   | q                        | q                        |
| Visual             | District | 67.3                   |                          |                          |
|                    | Province | 69.6                   |                          |                          |
|                    | School   | 37.5                   | q                        | q                        |
| Prose              | District | 49.2                   | •                        | •                        |
|                    | Province | 52.6                   |                          |                          |
|                    | School   | 55.5                   | q                        | q                        |
| Poetry             | District | 57.0                   | 1                        | 1                        |
|                    | Province | 57.8                   |                          |                          |
|                    |          |                        |                          |                          |
| Connections        | School   | 40.0                   | q                        | q                        |
| Connections        | District | 45.8                   |                          |                          |
|                    | Province | 52.4                   |                          |                          |
|                    | School   | 52.9                   | q                        | q                        |
| Comparison         | District | 59.7                   |                          |                          |
| ·                  | Province | 59.3                   |                          |                          |
|                    | School   | 59.5                   | р                        | р                        |
| Personal           | District | 56.7                   | Г                        | F                        |
| Response           | Province | 56.1                   |                          |                          |

| Final<br>Mark        | School<br>vs<br>District | School<br>vs<br>Province |
|----------------------|--------------------------|--------------------------|
| 53.1<br>61.7<br>64.2 | P                        | q                        |
|                      |                          |                          |
|                      |                          |                          |
|                      |                          |                          |
|                      |                          |                          |
|                      |                          |                          |
|                      |                          |                          |
|                      |                          |                          |

### Difference from Provincial Mean, 2005-2007