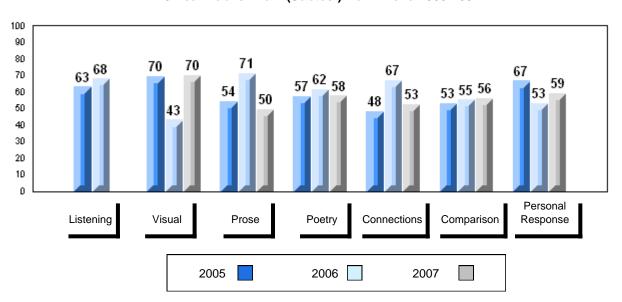

#002 - Henry Gordon Academy, Cartwright

| G | rac | les: | 1   | _1  | 1 |
|---|-----|------|-----|-----|---|
| ľ | ıαι | 162. | - 1 | - 1 | _ |

| Number of Students | 7        | Public<br>Exam<br>Mark | School<br>vs<br>District | School<br>vs<br>Province |
|--------------------|----------|------------------------|--------------------------|--------------------------|
| English 3201       | School   | 51.0                   | q                        | q                        |
|                    | District | 57.6                   |                          |                          |
|                    | Province | 59.2                   |                          |                          |
| <u>Subtest</u>     |          |                        |                          |                          |
|                    | School   | 51.1                   | q                        | q                        |
| Visual             | District | 67.3                   |                          |                          |
|                    | Province | 69.6                   |                          |                          |
|                    | School   | 37.5                   | q                        | q                        |
| Prose              | District | 49.2                   | •                        | •                        |
|                    | Province | 52.6                   |                          |                          |
|                    | School   | 55.5                   | q                        | q                        |
| Poetry             | District | 57.0                   | 1                        | 1                        |
|                    | Province | 57.8                   |                          |                          |
|                    |          |                        |                          |                          |
| Connections        | School   | 40.0                   | q                        | q                        |
| Connections        | District | 45.8                   |                          |                          |
|                    | Province | 52.4                   |                          |                          |
|                    | School   | 52.9                   | q                        | q                        |
| Comparison         | District | 59.7                   |                          |                          |
| ·                  | Province | 59.3                   |                          |                          |
|                    | School   | 59.5                   | р                        | р                        |
| Personal           | District | 56.7                   | Г                        | F                        |
| Response           | Province | 56.1                   |                          |                          |

# 3 Year Public Exam (Subtest) Mark Trend 2005-2007

District 1 - Labrador

#007 - Amos Comenius Memorial School, Hopedale

| Number of Students | 1        | Dudalia |                |                |
|--------------------|----------|---------|----------------|----------------|
|                    |          | Public  | School         | School         |
|                    |          | Exam    | vs<br>District | vs<br>Province |
|                    |          | Mark    | District       | 1 TOVILICE     |
| English 3201       | School   |         | School data    | a with 5 or    |
|                    | District | 57.6    | fewer stude    | ents           |
|                    | Province | 59.2    | withheld fo    | r reasons      |
|                    |          |         | of confiden    | tiality.       |
| <u>Subtest</u>     |          |         |                |                |
|                    | School   |         |                |                |
| Visual             | District | 67.3    |                |                |
|                    | Province | 69.6    |                |                |
|                    |          |         |                |                |
|                    | School   |         |                |                |
| Prose              | District | 49.2    |                |                |
|                    | Province | 52.6    |                |                |
|                    |          |         |                |                |
|                    | School   |         |                |                |
| Poetry             | District | 57.0    |                |                |
|                    | Province | 57.8    |                |                |
|                    | School   |         |                |                |
| Connections        | District | 45.8    |                |                |
|                    | Province | 52.4    |                |                |
|                    |          | 02.4    |                |                |
|                    | School   |         |                |                |
| Comparison         | District | 59.7    |                |                |
|                    | Province | 59.3    |                |                |
|                    |          |         |                |                |
| Personal           | School   |         |                |                |
| Response           | District | 56.7    |                |                |
| •                  | Province | 56.1    |                |                |