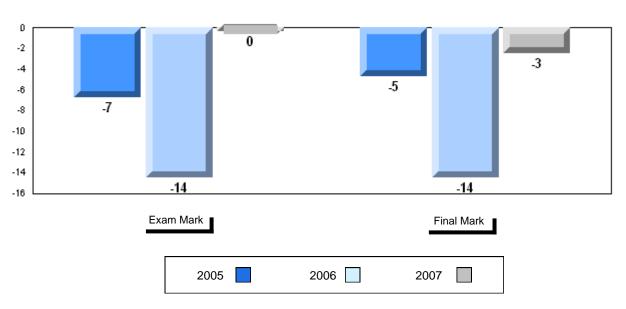

--------------------|
| 61.7<br>64.1<br>64.2 | q                        | q                        |
|                      |                          |                          |
|                      |                          |                          |
|                      |                          |                          |
|                      |                          |                          |
|                      |                          |                          |
|                      |                          |                          |
|                      |                          |                          |
|                      |                          |                          |



Grades: K,2-12

### Difference from Provincial Mean, 2005-2007







#052 - Harriot Curtis Collegiate, St. Anthony

Grades: 9-12

| Number of Students   | 37                             | Public<br>Exam<br>Mark | School<br>vs<br>District | School<br>vs<br>Province |
|----------------------|--------------------------------|------------------------|--------------------------|--------------------------|
| English 3201         | School<br>District<br>Province | 56.0<br>58.8<br>59.2   | q                        | q                        |
| <u>Subtest</u>       |                                |                        |                          |                          |
| Visual               | School<br>District<br>Province | 66.7<br>67.9<br>69.6   | q                        | q                        |
| Prose                | School<br>District<br>P