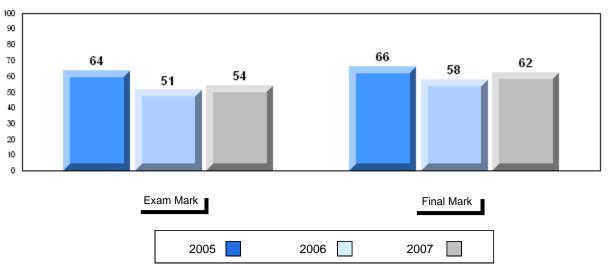

# Average Mark, 2005-2007

#002 - Henry Gordon Academy, Cartwright

Grades: 1-12