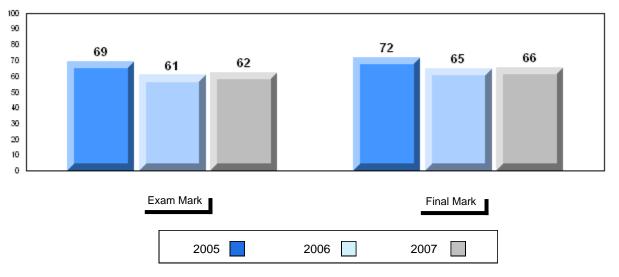

#002 - Henry Gordon Academy, Cartwright

| G | rac | les: | 1   | _1  | 1 |
|---|-----|------|-----|-----|---|
| ľ | ıαι | 162. | - 1 | - 1 | _ |

| Number of Students | 7        | Public<br>Exam<br>Mark | School<br>vs<br>District | School<br>vs<br>Province |
|--------------------|----------|------------------------|--------------------------|--------------------------|
| English 3201       | School   | 51.0                   | q                        | q                        |
|                    | District | 57.6                   |                          |                          |
|                    | Province | 59.2                   |                          |                          |
| <u>Subtest</u>     |          |                        |                          |                          |
|                    | School   | 51.1                   | q                        | q                        |
| Visual             | District | 67.3                   |                          |                          |
|                    | Province | 69.6                   |                          |                          |
|                    | School   | 37.5                   | q                        | q                        |
| Prose              | District | 49.2                   | •                        | •                        |
|                    | Province | 52.6                   |                          |                          |
|                    | School   | 55.5                   | q                        | q                        |
| Poetry             | District | 57.0                   | 1                        | 1                        |
|                    | Province | 57.8                   |                          |                          |
|                    |          |                        |                          |                          |
| Connections        | School   | 40.0                   | q                        | q                        |
| Connections        | District | 45.8                   |                          |                          |
|                    | Province | 52.4                   |                          |                          |
|                    | School   | 52.9                   | q                        | q                        |
| Comparison         | District | 59.7                   |                          |                          |
| ·                  | Province | 59.3                   |                          |                          |
|                    | School   | 59.5                   | р                        | р                        |
| Personal           | District | 56.7                   | Г                        | F                        |
| Response           | Province | 56.1                   |                          |                          |

| Final<br>Mark        | School<br>vs<br>District | School<br>vs<br>Province |
|----------------------|--------------------------|--------------------------|
| 53.1<br>61.7<br>64.2 | P                        | q                        |
|                      |                          |                          |
|                      |                          |                          |
|                      |                          |                          |
|                      |                          |                          |
|                      |                          |                          |
|                      |                          |                          |
|                      |                          |                          |