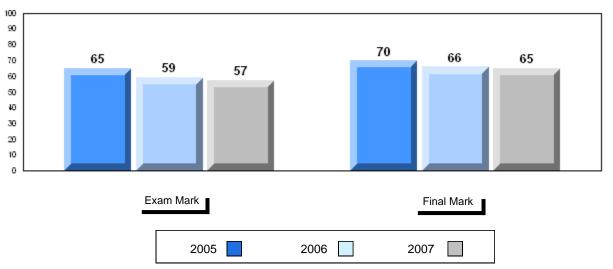

# Average Mark, 2005-2007

#002 - Henry Gordon Academy, Cartwright

Grades: 1-12