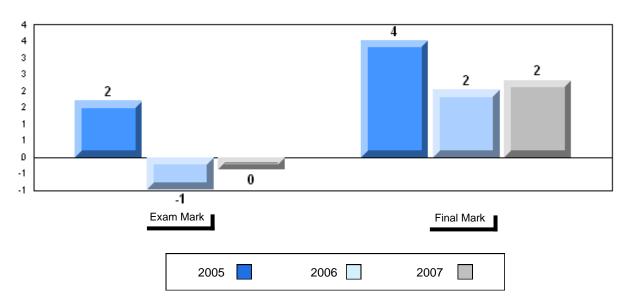

|          |
|       |          |          |
|       |          |          |
|       |          |          |
|       |          |          |
|       |          |          |
|       |          |          |
|       |          |          |
|       |          |          |
|       |          |          |
|       |          |          |
|       |          |          |
|       |          |          |
|       |          |          |
|       |          |          |
|       |          |          |
|       |          |          |
|       |          |          |
|       |          |          |
|       |          |          |
|       |          |          |
|       |          |          |
|       |          |          |
|       |          |          |



### Difference from Provincial Mean, 2005-2007







#086 - Gros Morne Academy, Rocky Harbour

| Grades: | K-1 | 2 |
|---------|-----|---|
|---------|-----|---|

| Number of Students   | 18                             | Public<br>Exam<br>Mark | School<br>vs<br>District | School<br>vs<br>Province |
|----------------------|--------------------------------|------------------------|--------------------------|--------------------------|
| English 3201         | School<br>District<br>Province | 51.6<br>58.8<br>59.2   | q                        | q                        |
| <u>Subtest</u>       |                                |                        |                          |                          |
| Visual               | School<br>District<br>Province | 62.8<br>67.9<br>69.6   | q                        | q                        |