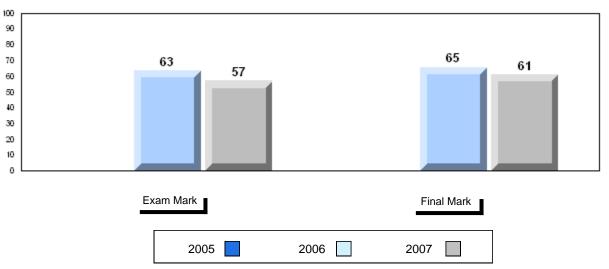

# Average Mark, 2005-2007

District 1 - Labrador

#007 - Amos Comenius Memorial School, Hopedale

Grades: K-12