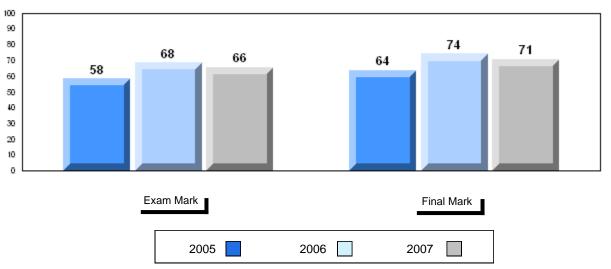

# Average Mark, 2005-2007

#010 - Menihek High School, Labrador City

Grades: 8-12

### 3 Year Public Exam (Subtest) Mark Trend 2005-2007

#010 - Menihek High School, Labrador City

Grades: 8-12

| Number of Students | 86                             | Public<br>Exam<br>Mark | School<br>vs<br>District | School<br>vs<br>Province |
|--------------------|--------------------------------|------------------------|--------------------------|--------------------------|
| English 3201       | School<br>District<br>Province | 55.6<br>57.6           | q                        | q                        |
|                    | Province                       | 59.2                   |                          |                          |
| <u>Subtest</u>     |                                |                        |                          |                          |
|                    | School                         | 69.6                   | р                        | р                        |
| Visual             | District                       | 67.3                   | •                        | -                        |
|                    | Province                       | 69.6                   |                          |                          |
|                    | School                         | 43.2                   | q                        | q                        |
| Prose              | District                       | 49.2                   |                          |                          |
|                    | Province                       | 52.6                   |                          |                          |
|                    | School                         | 54.7                   | q                        | q                        |
| Poetry             | District                       | 57.0                   |                          |                          |
|                    | Province                       | 57.8                   |                          |                          |
|                    | School                         | 44.0                   | q                        | q                        |
| Connections        | District                       | 45.8                   | 4                        | 4                        |
|                    | Province                       | 52.4                   |                          |                          |
|                    | School                         | 57.3                   | q                        | q                        |
| Comparison         | District                       | 59.7                   | 1                        |                          |
|                    | Province                       | 59.3                   |                          |                          |
|                    | School                         | 57.5                   | р                        | р                        |
| Personal           | District                       | 56.7                   | 1                        | *                        |
| Response           | Province                       | 56.1                   |                          |                          |

| Final<br>Mark        | School<br>vs<br>District | School<br>vs<br>Province |
|----------------------|--------------------------|--------------------------|
| 61.0<br>61.7<br>64.2 | q                        | q                        |
|                      |                          |                          |
|                      |                          |                          |
|                      |                          |                          |
|                      |                          |                          |
|                      |                          |                          |
|                      |                          |                          |
|                      |                          |                          |