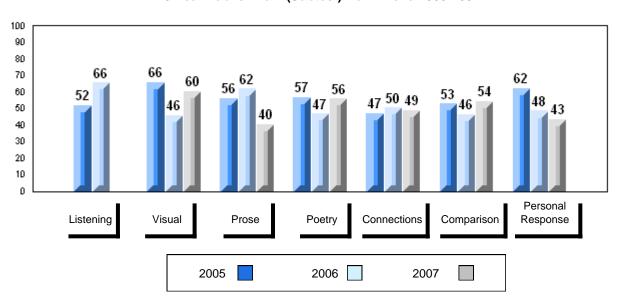

#002 - Henry Gordon Academy, Cartwright

| G | rac | les: | 1   | _1  | 1 |
|---|-----|------|-----|-----|---|
| ľ | ıαι | 162. | - 1 | - 1 | _ |

| Number of Students | 7        | Public<br>Exam<br>Mark | School<br>vs<br>District | School<br>vs<br>Province |
|--------------------|----------|------------------------|--------------------------|--------------------------|
| English 3201       | School   | 51.0                   | q                        | q                        |
|                    | District | 57.6                   |                          |                          |
|                    | Province | 59.2                   |                          |                          |
| <u>Subtest</u>     |          |                        |                          |                          |
|                    | School   | 51.1                   | q                        | q                        |
| Visual             | District | 67.3                   |                          |                          |
|                    | Province | 69.6                   |                          |                          |
|                    | School   | 37.5                   | q                        | q                        |
| Prose              | District | 49.2                   | •                        | •                        |
|                    | Province | 52.6                   |                          |                          |
|                    | School   | 55.5                   | q                        | q                        |
| Poetry             | District | 57.0                   | 1                        | 1                        |
|                    | Province | 57.8                   |                          |                          |
|                    |          |                        |                          |                          |
| Connections        | School   | 40.0                   | q                        | q                        |
| Connections        | District | 45.8                   |                          |                          |
|                    | Province | 52.4                   |                          |                          |
|                    | School   | 52.9                   | q                        | q                        |
| Comparison         | District | 59.7                   |                          |                          |
| ·                  | Province | 59.3                   |                          |                          |
|                    | School   | 59.5                   | р                        | р                        |
| Personal           | District | 56.7                   | Г                        | F                        |
| Response           | Province | 56.1                   |                          |                          |

# 3 Year Public Exam (Subtest) Mark Trend 2005-2007

District 1 - Labrador

#007 - Amos Comenius Memorial School, Hopedale

| Number of Students | 1        | Dudalia |                |                |
|--------------------|----------|---------|----------------|----------------|
|                    |          | Public  | School         | School         |
|                    |          | Exam    | vs<br>District | vs<br>Province |
|                    |          | Mark    | District       | 1 TOVILICE     |
| English 3201       | School   |         | School data    | a with 5 or    |
|                    | District | 57.6    | fewer stude    | ents           |
|                    | Province | 59.2    | withheld fo    | r reasons      |
|                    |          |         | of confiden    | tiality.       |
| <u>Subtest</u>     |          |         |                |                |
|                    | School   |         |                |                |
| Visual             | District | 67.3    |                |                |
|                    | Province | 69.6    |                |                |
|                    |          |         |                |                |
|                    | School   |         |                |                |
| Prose              | District | 49.2    |                |                |
|                    | Province | 52.6    |                |                |
|                    |          |         |                |                |
|                    | School   |         |                |                |
| Poetry             | District | 57.0    |                |                |
|                    | Province | 57.8    |                |                |
|                    | School   |         |                |                |
| Connections        | District | 45.8    |                |                |
|                    | Province | 52.4    |                |                |
|                    |          | 02.4    |                |                |
|                    | School   |         |                |                |
| Comparison         | District | 59.7    |                |                |
|                    | Province | 59.3    |                |                |
|                    |          |         |                |                |
| Personal           | School   |         |                |                |
| Response           | District | 56.7    |                |                |
| •                  | Province | 56.1    |                |                |