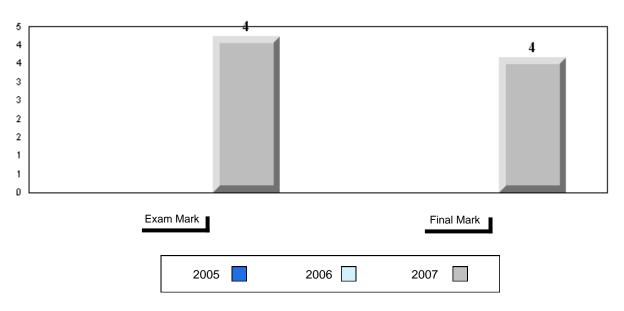

# 3 Year Public Exam (Subtest) Mark Trend 2005-2007

District 1 - Labrador

**Number of Students** 

English 3201

<u>Subtest</u>

Visual

Prose

Poetry

Connections

Comparison

Personal

Response

#012 - J.C. Erhardt Memorial School, Makkovik

5

School District Province

School

District Province

> School District

Province

School District

Province

School

District Province

> School District

Province

School

District

Province

| Public<br>Exam<br>Mark | School<br>vs<br>District                                                      | School<br>vs<br>Province |
|------------------------|-------------------------------------------------------------------------------|--------------------------|
| 57.6<br>59.2           | School data with 5 or fewer students withheld for reasons of confidentiality. |                          |
| 67.3<br>69.6           |                                                                               |                          |
| 49.2<br>52.6           |                                                                               |                          |
| 57.0<br>57.8           |                                                                               |                          |
| 45.8<br>52.4           |                                                                               |                          |

| Final<br>Mark | School<br>vs<br>District                                                      | School<br>vs<br>Province |
|---------------|-------------------------------------------------------------------------------|--------------------------|
| 61.7<br>64.2  | School data with 5 or fewer students withheld for reasons of confidentiality. |                          |
|               |                                                                               |                          |
|               |                                                                               |                          |
|               |                                                                               |                          |
|               |                                                                               |                          |
|               |                                                                               |                          |
|               |                                                                               |                          |

Grades: K-12