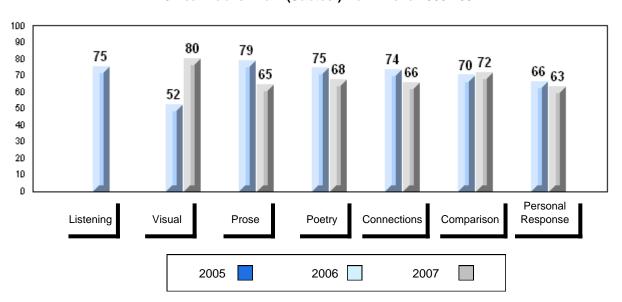

#002 - Henry Gordon Academy, Cartwright

| G | rac | les: | 1   | _1  | 1 |
|---|-----|------|-----|-----|---|
| ľ | ıαι | 162. | - 1 | - 1 | _ |

| Number of Students | 7        | Public<br>Exam<br>Mark | School<br>vs<br>District | School<br>vs<br>Province |
|--------------------|----------|------------------------|--------------------------|--------------------------|
| English 3201       | School   | 51.0                   | q                        | q                        |
|                    | District | 57.6                   |                          |                          |
|                    | Province | 59.2                   |                          |                          |
| <u>Subtest</u>     |          |                        |                          |                          |
|                    | School   | 51.1                   | q                        | q                        |
| Visual             | District | 67.3                   |                          |                          |
|                    | Province | 69.6                   |                          |                          |
|                    | School   | 37.5                   | q                        | q                        |
| Prose              | District | 49.2                   | •                        | •                        |
|                    | Province | 52.6                   |                          |                          |
|                    | School   | 55.5                   | q                        | q                        |
| Poetry             | District | 57.0                   | 1                        | 1                        |
|                    | Province | 57.8                   |                          |                          |
|                    |          |                        |                          |                          |
| Connections        | School   | 40.0                   | q                        | q                        |
| Connections        | District | 45.8                   |                          |                          |
|                    | Province | 52.4                   |                          |                          |
|                    | School   | 52.9                   | q                        | q                        |
| Comparison         | District | 59.7                   |                          |                          |
| ·                  | Province | 59.3                   |                          |                          |
|                    | School   | 59.5                   | р                        | р                        |
| Personal           | District | 56.7                   | Г                        | F                        |
| Response           | Province | 56.1                   |                          |                          |

# 3 Year Public Exam (Subtest) Mark Trend 2005-2007

District 1 - Labrador

#007 - Amos Comenius Memorial School, Hopedale

| Number of Students | 1        | Dudalia |                |                |
|--------------------|----------|---------|----------------|----------------|
|                    |          | Public  | School         | School         |
|                    |          | Exam    | vs<br>District | vs<br>Province |
|                    |          | Mark    | District       | 1 TOVILICE     |
| English 3201       | School   |         | School data    | a with 5 or    |
|                    | District | 57.6    | fewer stude    | ents           |
|                    | Province | 59.2    | withheld fo    | r reasons      |
|                    |          |         | of confiden    | tiality.       |
| <u>Subtest</u>     |          |         |                |                |
|                    | School   |         |                |                |
| Visual             | District | 67.3    |                |                |
|                    | Province | 69.6    |                |                |
|                    |          |         |                |                |
|                    | School   |         |                |                |
| Prose              | District | 49.2    |                |                |
|                    | Province | 52.6    |                |                |
|                    |          |         |                |                |
|                    | School   |         |                |                |
| Poetry             | District | 57.0    |                |                |
|                    | Province | 57.8    |                |                |
|                    | School   |         |                |                |
| Connections        | District | 45.8    |                |                |
|                    | Province | 52.4    |                |                |
|                    |          | 02.4    |                |                |
|                    | School   |         |                |                |
| Comparison         | District | 59.7    |                |                |
|                    | Province | 59.3    |                |                |
|                    |          |         |                |                |
| Personal           | School   |         |                |                |
| Response           | District | 56.7    |                |                |
| •                  | Province | 56.1    |                |                |