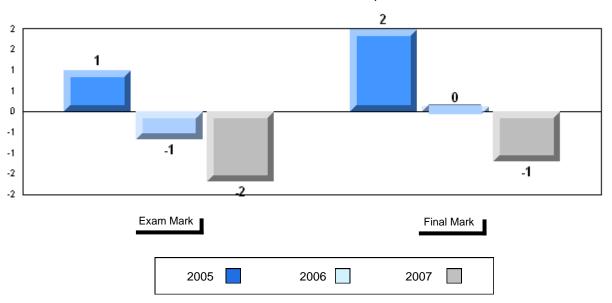

ool<br>vs<br>Province |
|----------------------|--------------------------|--------------------------|
| 63.0<br>63.2<br>64.2 | q                        | q                        |
|                      |                          |                          |
|                      |                          |                          |
|                      |                          |                          |
|                      |                          |                          |
|                      |                          |                          |
|                      |                          |                          |
|                      |                          |                          |



Grades: 7-12

### Difference from Provincial Mean, 2005-2007







#163 - Point Leamington Academy, Point Leamington

| Grades: | K-1 | 2 |
|---------|-----|---|
|---------|-----|---|

| Number of Students   | 8                              | Public<br>Exam<br>Mark | School<br>vs<br>District | School<br>vs<br>Province |
|----------------------|--------------------------------|------------------------|--------------------------|--------------------------|
| English 3201         | School<br>District<br>Province | 55.3<br>57.2<br>59.2   | q                        | q                        |
| <u>Subtest</u>       |                                |                        |                          |                          |
| Visual               | School<br>District<br>Province | 64.4<br>67.8<br>69.6   | q                        | q