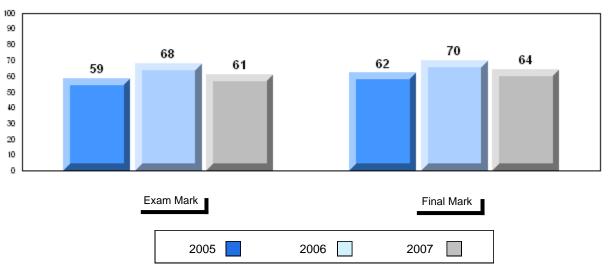

# Average Mark, 2005-2007

District 1 - Labrador

#007 - Amos Comenius Memorial School, Hopedale

Grades: K-12