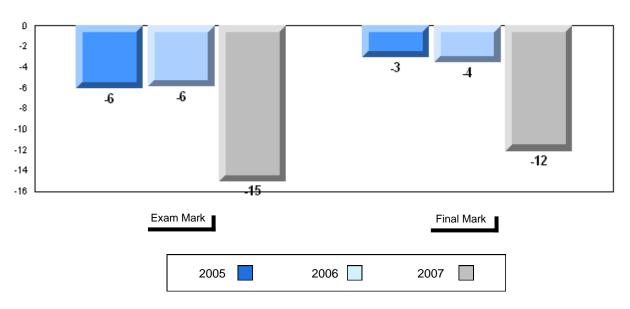

istrict | School<br>vs<br>Province |
|----------------------|--------------------------|--------------------------|
| 52.1<br>64.1<br>64.2 | q                        | q                        |
|                      |                          |                          |
|                      |                          |                          |
|                      |                          |                          |
|                      |                          |                          |
|                      |                          |                          |
|                      |                          |                          |
|                      |                          |                          |



#### Difference from Provincial Mean, 2005-2007









#390 - Elwood High School, Deer Lake

Grades: 10-12

| Number of Students  English 3201 | 60                 | Public<br>Exam<br>Mark | School<br>vs<br>District | School<br>vs<br>Province |
|----------------------------------|--------------------|------------------------|--------------------------|--------------------------|
| Liigiisii 520 i                  | School<br>District | 60.8<br>58.8           | p                        | р                        |
|                                  | Province           | 59.2                   |                          |                          |
| <u>Subtest</u>                   |                    |                        |                          |                          |
|                                  | School