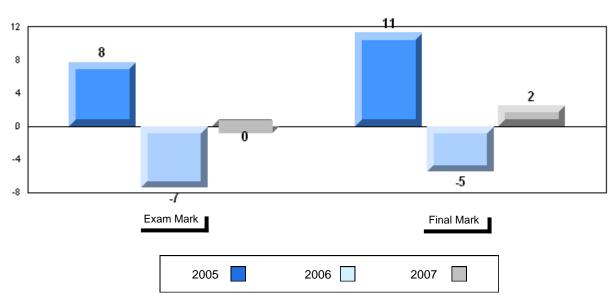

2 | р                        | p                        |
|                      |                          |                          |
|                      |                          |                          |
|                      |                          |                          |
|                      |                          |                          |
|                      |                          |                          |
|                      |                          |                          |
|                      |                          |                          |
|                      |                          |                          |





#113 - St. Boniface All Grade, Ramea

Grades: K-7,9-12

#### Difference from Provincial Mean, 2005-2007







#116 - Appalachia High School, St. George's

| Grades: | 9-1 | 2 |
|---------|-----|---|
|---------|-----|---|

| Number of Students   | 40                             | Public<br>Exam<br>Mark | School<br>vs<br>District | School<br>vs<br>Province |
|----------------------|--------------------------------|------------------------|--------------------------|--------------------------|
| English 3201         | School<br>District<br>Province | 54.9<br>58.8<br>59.2   | P                        | q                        |
| <u>Subtest</u>       |                                |                        |                          |                          |
| Visual               | School<br>District<br>Province | 64.1<br>67.9<br>69.6   | q                        | q