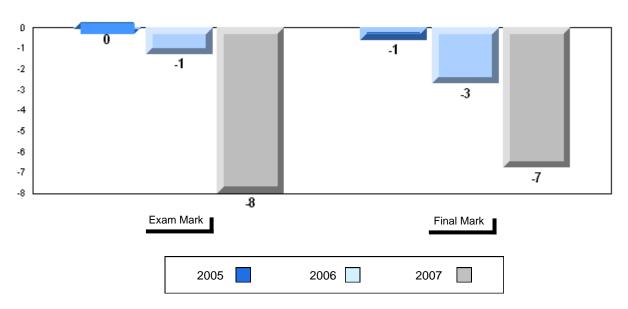

#002 - Henry Gordon Academy, Cartwright

| G | rac | les: | 1   | _1  | 1 |
|---|-----|------|-----|-----|---|
| ľ | ıαι | 162. | - 1 | - 1 | _ |

| Number of Students | 7        | Public<br>Exam<br>Mark | School<br>vs<br>District | School<br>vs<br>Province |
|--------------------|----------|------------------------|--------------------------|--------------------------|
| English 3201       | School   | 51.0                   | q                        | q                        |
|                    | District | 57.6                   |                          |                          |
|                    | Province | 59.2                   |                          |                          |
| <u>Subtest</u>     |          |                        |                          |                          |
|                    | School   | 51.1                   | q                        | q                        |
| Visual             | District | 67.3                   |                          |                          |
|                    | Province | 69.6                   |                          |                          |
|                    | School   | 37.5                   | q                        | q                        |
| Prose              | District | 49.2                   | •                        | •                        |
|                    | Province | 52.6                   |                          |                          |
|                    | School   | 55.5                   | q                        | q                        |
| Poetry             | District | 57.0                   | 1                        | 1                        |
|                    | Province | 57.8                   |                          |                          |
|                    |          |                        |                          |                          |
| Connections        | School   | 40.0                   | q                        | q                        |
| Connections        | District | 45.8                   |                          |                          |
|                    | Province | 52.4                   |                          |                          |
|                    | School   | 52.9                   | q                        | q                        |
| Comparison         | District | 59.7                   |                          |                          |
| ·                  | Province | 59.3                   |                          |                          |
|                    | School   | 59.5                   | р                        | р                        |
| Personal           | District | 56.7                   | Г                        | F                        |
| Response           | Province | 56.1                   |                          |                          |

| Final<br>Mark        | School<br>vs<br>District | School<br>vs<br>Province |
|----------------------|--------------------------|--------------------------|
| 53.1<br>61.7<br>64.2 | P                        | q                        |
|                      |                          |                          |
|                      |                          |                          |
|                      |                          |                          |
|                      |                          |                          |
|                      |                          |                          |
|                      |                          |                          |
|                      |                          |                          |

### Difference from Provincial Mean, 2005-2007