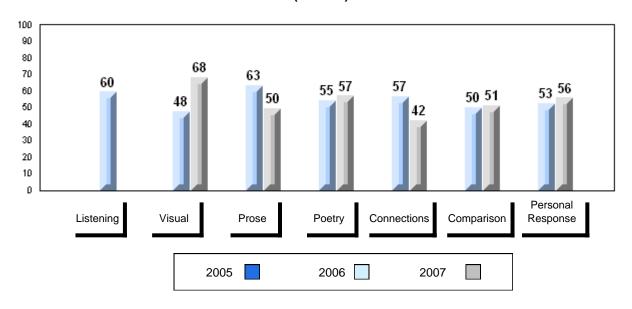

# 3 Year Public Exam (Subtest) Mark Trend 2005-2007

District 1 - Labrador

#007 - Amos Comenius Memorial School, Hopedale

| Number of Students | 1        | Dudalia |                |                |
|--------------------|----------|---------|----------------|----------------|
|                    |          | Public  | School         | School         |
|                    |          | Exam    | vs<br>District | vs<br>Province |
|                    |          | Mark    | District       | 1 TOVILICE     |
| English 3201       | School   |         | School data    | a with 5 or    |
|                    | District | 57.6    | fewer stude    | ents           |
|                    | Province | 59.2    | withheld fo    | r reasons      |
|                    |          |         | of confiden    | tiality.       |
| <u>Subtest</u>     |          |         |                |                |
|                    | School   |         |                |                |
| Visual             | District | 67.3    |                |                |
|                    | Province | 69.6    |                |                |
|                    |          |         |                |                |
|                    | School   |         |                |                |
| Prose              | District | 49.2    |                |                |
|                    | Province | 52.6    |                |                |
|                    |          |         |                |                |
|                    | School   |         |                |                |
| Poetry             | District | 57.0    |                |                |
|                    | Province | 57.8    |                |                |
|                    | School   |         |                |                |
| Connections        | District | 45.8    |                |                |
|                    | Province | 52.4    |                |                |
|                    |          | 02.4    |                |                |
|                    | School   |         |                |                |
| Comparison         | District | 59.7    |                |                |
|                    | Province | 59.3    |                |                |
|                    |          |         |                |                |
| Personal           | School   |         |                |                |
| Response           | District | 56.7    |                |                |
| •                  | Province | 56.1    |                |                |

#002 - Henry Gordon Academy, Cartwright

| G | rac | les: | 1   | _1  | 1 |
|---|-----|------|-----|-----|---|
| ľ | ıαι | 162. | - 1 | - 1 | _ |

| Number of Students | 7        | Public<br>Exam<br>Mark | School<br>vs<br>District | School<br>vs<br>Province |
|--------------------|----------|------------------------|--------------------------|--------------------------|
| English 3201       | School   | 51.0                   | q                        | q                        |
|                    | District | 57.6                   |                          |                          |
|                    | Province | 59.2                   |                          |                          |
| <u>Subtest</u>     |          |                        |                          |                          |
|                    | School   | 51.1                   | q                        | q                        |
| Visual             | District | 67.3                   |                          |                          |
|                    | Province | 69.6                   |                          |                          |
|                    | School   | 37.5                   | q                        | q                        |
| Prose              | District | 49.2                   | •                        | •                        |
|                    | Province | 52.6                   |                          |                          |
|                    | School   | 55.5                   | q                        | q                        |
| Poetry             | District | 57.0                   | 1                        | 1                        |
|                    | Province | 57.8                   |                          |                          |
|                    |          |                        |                          |                          |
| Connections        | School   | 40.0                   | q                        | q                        |
| Connections        | District | 45.8                   |                          |                          |
|                    | Province | 52.4                   |                          |                          |
|                    | School   | 52.9                   | q                        | q                        |
| Comparison         | District | 59.7                   |                          |                          |
| ·                  | Province | 59.3                   |                          |                          |
|                    | School   | 59.5                   | р                        | р                        |
| Personal           | District | 56.7                   | Г                        | F                        |
| Response           | Province | 56.1                   |                          |                          |