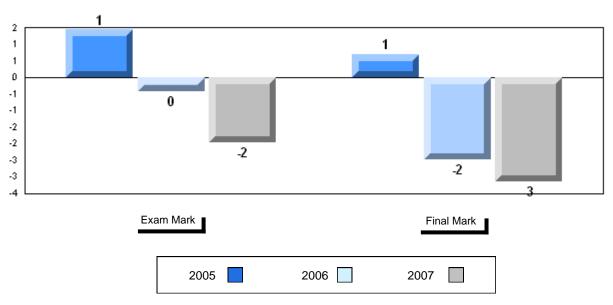

<br>District<br>Province | 54.9<br>59.6<br>59.3   | q                        | q                        |
| Personal<br>Response | School<br>District<br>Province | 56.9<br>56.1<br>56.1   | р                        | р                        |

| Final<br>Mark        | School<br>vs<br>District | School<br>vs<br>Province |
|----------------------|--------------------------|--------------------------|
| 61.1<br>64.7<br>64.2 | q                        | q                        |
|                      |                          |                          |
|                      |                          |                          |
|                      |                          |                          |
|                      |                          |                          |









#235 - Clarenville High School, Clarenville

Grades: 9-12

| Number of Students   | 68                             | Public<br>Exam<br>Mark | School<br>vs<br>District | School<br>vs<br>Province |
|----------------------|--------------------------------|------------------------|--------------------------|--------------------------|
| English 3201         | School<br>District<br>Province | 61.8<br>60.0<br>59.2   | p                        | р                        |
| <u>Subtest</u>       |                                |                        |                          |                          |
| Visual               | School<br>District<br>Province | 74.1<br>70.7<br>69.6   | p                        | р                        |
| Prose                | School<br>District<br>Pro