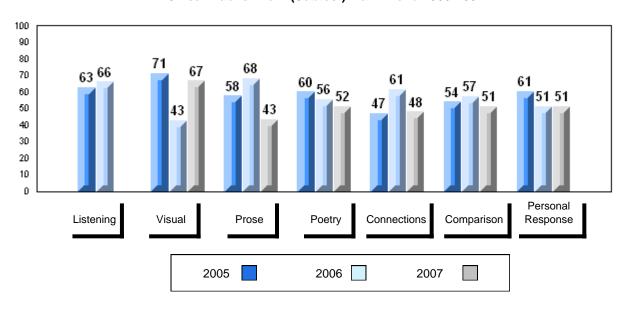

#002 - Henry Gordon Academy, Cartwright

| G | rac | les: | 1   | _1  | 1 |
|---|-----|------|-----|-----|---|
| ľ | ıαι | 162. | - 1 | - 1 | _ |

| Number of Students | 7        | Public<br>Exam<br>Mark | School<br>vs<br>District | School<br>vs<br>Province |
|--------------------|----------|------------------------|--------------------------|--------------------------|
| English 3201       | School   | 51.0                   | q                        | q                        |
|                    | District | 57.6                   |                          |                          |
|                    | Province | 59.2                   |                          |                          |
| <u>Subtest</u>     |          |                        |                          |                          |
|                    | School   | 51.1                   | q                        | q                        |
| Visual             | District | 67.3                   |                          |                          |
|                    | Province | 69.6                   |                          |                          |
|                    | School   | 37.5                   | q                        | q                        |
| Prose              | District | 49.2                   | •                        | •                        |
|                    | Province | 52.6                   |                          |                          |
|                    | School   | 55.5                   | q                        | q                        |
| Poetry             | District | 57.0                   | 1                        | 1                        |
|                    | Province | 57.8                   |                          |                          |
|                    |          |                        |                          |                          |
| Connections        | School   | 40.0                   | q                        | q                        |
| Connections        | District | 45.8                   |                          |                          |
|                    | Province | 52.4                   |                          |                          |
|                    | School   | 52.9                   | q                        | q                        |
| Comparison         | District | 59.7                   |                          |                          |
| ·                  | Province | 59.3                   |                          |                          |
|                    | School   | 59.5                   | р                        | р                        |
| Personal           | District | 56.7                   | Г                        | F                        |
| Response           | Province | 56.1                   |                          |                          |