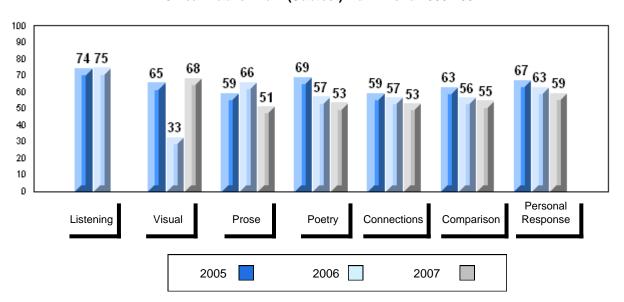

# 3 Year Public Exam (Subtest) Mark Trend 2005-2007

District 1 - Labrador

#007 - Amos Comenius Memorial School, Hopedale

| Number of Students | 1        | Dudalia |                |                |
|--------------------|----------|---------|----------------|----------------|
|                    |          | Public  | School         | School         |
|                    |          | Exam    | vs<br>District | vs<br>Province |
|                    |          | Mark    | District       | 1 TOVILICE     |
| English 3201       | School   |         | School data    | a with 5 or    |
|                    | District | 57.6    | fewer stude    | ents           |
|                    | Province | 59.2    | withheld fo    | r reasons      |
|                    |          |         | of confiden    | tiality.       |
| <u>Subtest</u>     |          |         |                |                |
|                    | School   |         |                |                |
| Visual             | District | 67.3    |                |                |
|                    | Province | 69.6    |                |                |
|                    |          |         |                |                |
|                    | School   |         |                |                |
| Prose              | District | 49.2    |                |                |
|                    | Province | 52.6    |                |                |
|                    |          |         |                |                |
|                    | School   |         |                |                |
| Poetry             | District | 57.0    |                |                |
|                    | Province | 57.8    |                |                |
|                    | School   |         |                |                |
| Connections        | District | 45.8    |                |                |
|                    | Province | 52.4    |                |                |
|                    |          | 02.4    |                |                |
|                    | School   |         |                |                |
| Comparison         | District | 59.7    |                |                |
|                    | Province | 59.3    |                |                |
|                    |          |         |                |                |
| Personal           | School   |         |                |                |
| Response           | District | 56.7    |                |                |
| •                  | Province | 56.1    |                |                |