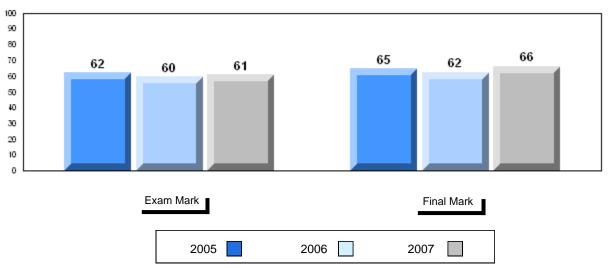

|

| Final<br>Mark        | School<br>vs<br>District | School<br>vs<br>Province |
|----------------------|--------------------------|--------------------------|
| 66.3<br>64.1<br>64.2 | p                        | p                        |
|                      |                          |                          |
|                      |                          |                          |
|                      |                          |                          |
|                      |                          |                          |
|                      |                          |                          |
|                      |                          |                          |
|                      |                          |                          |



Grades: 10-12

#### Difference from Provincial Mean, 2005-2007









#393 - Bonne Bay Academy, Woody Point

Grades: K-12

| Number of Students   | 6                              | Public<br>Exam<br>Mark | School<br>vs<br>District | School<br>vs<br>Province |
|----------------------|--------------------------------|------------------------|--------------------------|--------------------------|
| English 3201         | School<br>District<br>Province | 59.0<br>58.8<br>59.2   | p                        | q                        |
| <u>Subtest</u>       |                                |                        |                          |                          |
| Visual               | School<br>District<br>Province | 70.5<br>67.9<br>69.6   | p                        | р