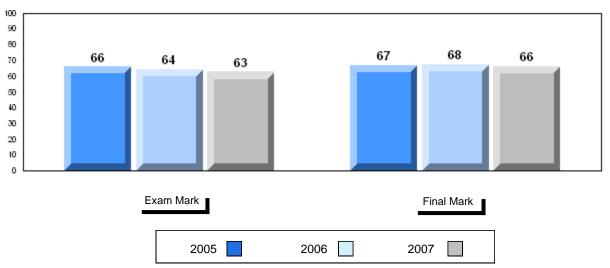

#002 - Henry Gordon Academy, Cartwright

| G | rac | les: | 1   | _1  | 1 |
|---|-----|------|-----|-----|---|
| ľ | ıαι | 162. | - 1 | - 1 | _ |

| Number of Students | 7        | Public<br>Exam<br>Mark | School<br>vs<br>District | School<br>vs<br>Province |
|--------------------|----------|------------------------|--------------------------|--------------------------|
| English 3201       | School   | 51.0                   | q                        | q                        |
|                    | District | 57.6                   |                          |                          |
|                    | Province | 59.2                   |                          |                          |
| <u>Subtest</u>     |          |                        |                          |                          |
|                    | School   | 51.1                   | q                        | q                        |
| Visual             | District | 67.3                   |                          |                          |
|                    | Province | 69.6                   |                          |                          |
|                    | School   | 37.5                   | q                        | q                        |
| Prose              | District | 49.2                   | •                        | •                        |
|                    | Province | 52.6                   |                          |                          |
|                    | School   | 55.5                   | q                        | q                        |
| Poetry             | District | 57.0                   | 1                        | 1                        |
|                    | Province | 57.8                   |                          |                          |
|                    |          |                        |                          |                          |
| Connections        | School   | 40.0                   | q                        | q                        |
| Connections        | District | 45.8                   |                          |                          |
|                    | Province | 52.4                   |                          |                          |
|                    | School   | 52.9                   | q                        | q                        |
| Comparison         | District | 59.7                   |                          |                          |
| ·                  | Province | 59.3                   |                          |                          |
|                    | School   | 59.5                   | р                        | р                        |
| Personal           | District | 56.7                   | Г                        | F                        |
| Response           | Province | 56.1                   |                          |                          |

| Final<br>Mark        | School<br>vs<br>District | School<br>vs<br>Province |
|----------------------|--------------------------|--------------------------|
| 53.1<br>61.7<br>64.2 | P                        | q                        |
|                      |                          |                          |
|                      |                          |                          |
|                      |                          |                          |
|                      |                          |                          |
|                      |                          |                          |
|                      |                          |                          |
|                      |                          |                          |