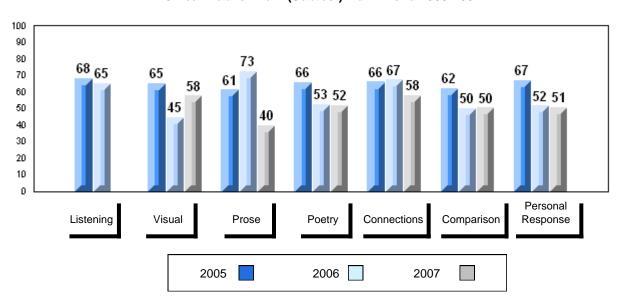

#002 - Henry Gordon Academy, Cartwright

| G | rac | les: | 1   | _1  | 1 |
|---|-----|------|-----|-----|---|
| ľ | ıαι | 162. | - 1 | - 1 | _ |

| Number of Students | 7        | Public<br>Exam<br>Mark | School<br>vs<br>District | School<br>vs<br>Province |
|--------------------|----------|------------------------|--------------------------|--------------------------|
| English 3201       | School   | 51.0                   | q                        | q                        |
|                    | District | 57.6                   |                          |                          |
|                    | Province | 59.2                   |                          |                          |
| <u>Subtest</u>     |          |                        |                          |                          |
|                    | School   | 51.1                   | q                        | q                        |
| Visual             | District | 67.3                   |                          |                          |
|                    | Province | 69.6                   |                          |                          |
|                    | School   | 37.5                   | q                        | q                        |
| Prose              | District | 49.2                   | •                        | •                        |
|                    | Province | 52.6                   |                          |                          |
|                    | School   | 55.5                   | q                        | q                        |
| Poetry             | District | 57.0                   | 1                        | 1                        |
|                    | Province | 57.8                   |                          |                          |
|                    |          |                        |                          |                          |
| Connections        | School   | 40.0                   | q                        | q                        |
| Connections        | District | 45.8                   |                          |                          |
|                    | Province | 52.4                   |                          |                          |
|                    | School   | 52.9                   | q                        | q                        |
| Comparison         | District | 59.7                   |                          |                          |
| ·                  | Province | 59.3                   |                          |                          |
|                    | School   | 59.5                   | р                        | р                        |
| Personal           | District | 56.7                   | Г                        | F                        |
| Response           | Province | 56.1                   |                          |                          |

| Final<br>Mark        | School<br>vs<br>District | School<br>vs<br>Province |
|----------------------|--------------------------|--------------------------|
| 53.1<br>61.7<br>64.2 | P                        | q                        |
|                      |                          |                          |
|                      |                          |                          |
|                      |                          |                          |
|                      |                          |                          |
|                      |                          |                          |
|                      |                          |                          |
|                      |                          |                          |

# Average Mark, 2005-2007

#002 - Henry Gordon Academy, Cartwright

Grades: 1-12