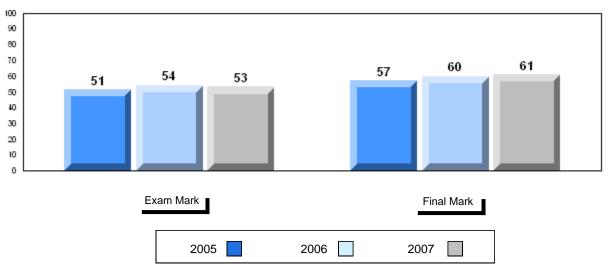

# Average Mark, 2005-2007

#002 - Henry Gordon Academy, Cartwright

Grades: 1-12

#002 - Henry Gordon Academy, Cartwright

| G | rac | les: | 1   | _1  | 1 |
|---|-----|------|-----|-----|---|
| ľ | ıαι | 162. | - 1 | - 1 | _ |

| Number of Students | 7        | Public<br>Exam<br>Mark | School<br>vs<br>District | School<br>vs<br>Province |
|--------------------|----------|------------------------|--------------------------|--------------------------|
| English 3201       | School   | 51.0                   | q                        | q                        |
|                    | District | 57.6                   |                          |                          |
|                    | Province | 59.2                   |                          |                          |
| <u>Subtest</u>     |          |                        |                          |                          |
|                    | School   | 51.1                   | q                        | q                        |
| Visual             | District | 67.3                   |                          |                          |
|                    | Province | 69.6                   |                          |                          |
|                    | School   | 37.5                   | q                        | q                        |
| Prose              | District | 49.2                   | •                        | •                        |
|                    | Province | 52.6                   |                          |                          |
|                    | School   | 55.5                   | q                        | q                        |
| Poetry             | District | 57.0                   | 1                        | 1                        |
|                    | Province | 57.8                   |                          |                          |
|                    |          |                        |                          |                          |
| Connections        | School   | 40.0                   | q                        | q                        |
| Connections        | District | 45.8                   |                          |                          |
|                    | Province | 52.4                   |                          |                          |
|                    | School   | 52.9                   | q                        | q                        |
| Comparison         | District | 59.7                   |                          |                          |
| ·                  | Province | 59.3                   |                          |                          |
|                    | School   | 59.5                   | р                        | р                        |
| Personal           | District | 56.7                   | Г                        | F                        |
| Response           | Province | 56.1                   |                          |                          |

| Final<br>Mark        | School<br>vs<br>District | School<br>vs<br>Province |
|----------------------|--------------------------|--------------------------|
| 53.1<br>61.7<br>64.2 | P                        | q                        |
|                      |                          |                          |
|                      |                          |                          |
|                      |                          |                          |
|                      |                          |                          |
|                      |                          |                          |
|                      |                          |                          |
|                      |                          |                          |