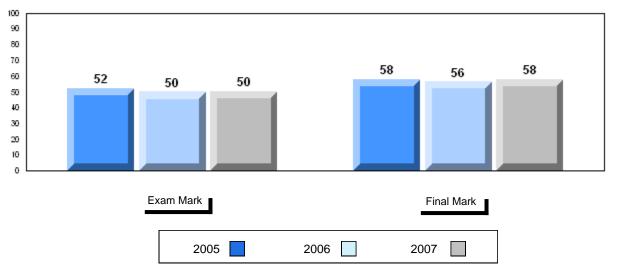

# Average Mark, 2005-2007

#002 - Henry Gordon Academy, Cartwright

Grades: 1-12