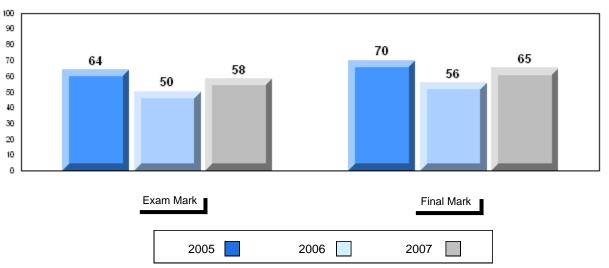

#002 - Henry Gordon Academy, Cartwright

| G | rac | les: | 1   | _1  | 1 |
|---|-----|------|-----|-----|---|
| ľ | ıαι | 162. | - 1 | - 1 | _ |

| Number of Students | 7        | Public<br>Exam<br>Mark | School<br>vs<br>District | School<br>vs<br>Province |
|--------------------|----------|------------------------|--------------------------|--------------------------|
| English 3201       | School   | 51.0                   | q                        | q                        |
|                    | District | 57.6                   |                          |                          |
|                    | Province | 59.2                   |                          |                          |
| <u>Subtest</u>     |          |                        |                          |                          |
|                    | School   | 51.1                   | q                        | q                        |
| Visual             | District | 67.3                   |                          |                          |
|                    | Province | 69.6                   |                          |                          |
|                    | School   | 37.5                   | q                        | q                        |
| Prose              | District | 49.2                   | •                        | •                        |
|                    | Province | 52.6                   |                          |                          |
|                    | School   | 55.5                   | q                        | q                        |
| Poetry             | District | 57.0                   | 1                        | 1                        |
|                    | Province | 57.8                   |                          |                          |
|                    |          |                        |                          |                          |
| Connections        | School   | 40.0                   | q                        | q                        |
| Connections        | District | 45.8                   |                          |                          |
|                    | Province | 52.4                   |                          |                          |
|                    | School   | 52.9                   | q                        | q                        |
| Comparison         | District | 59.7                   |                          |                          |
| ·                  | Province | 59.3                   |                          |                          |
|                    | School   | 59.5                   | р                        | р                        |
| Personal           | District | 56.7                   | Г                        | F                        |
| Response           | Province | 56.1                   |                          |                          |

| Final<br>Mark        | School<br>vs<br>District | School<br>vs<br>Province |
|----------------------|--------------------------|--------------------------|
| 53.1<br>61.7<br>64.2 | P                        | q                        |
|                      |                          |                          |
|                      |                          |                          |
|                      |                          |                          |
|                      |                          |                          |
|                      |                          |                          |
|                      |                          |                          |
|                      |                          |                          |

# Average Mark, 2005-2007

#002 - Henry Gordon Academy, Cartwright

Grades: 1-12