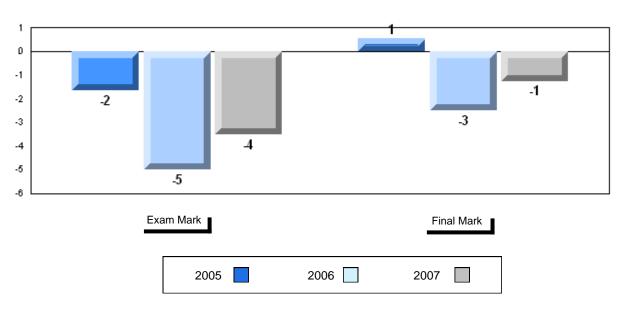

#### Difference from Provincial Mean, 2005-2007

School data with 5 or fewer students withheld for reasons of confidentiality.