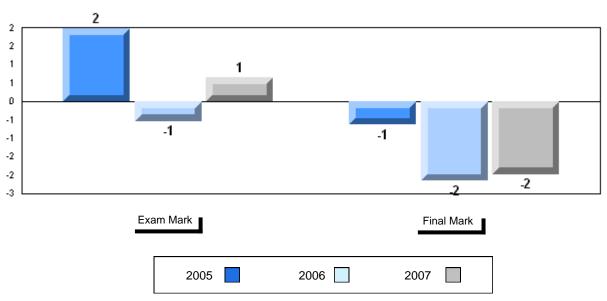

--------|--------------------------|
| 62.2<br>64.1<br>64.2 | q                        | q                        |
|                      |                          |                          |
|                      |                          |                          |
|                      |                          |                          |
|                      |                          |                          |
|                      |                          |                          |
|                      |                          |                          |
|                      |                          |                          |
|                      |                          |                          |



#### Difference from Provincial Mean, 2005-2007







#387 - Bayview Regional Collegiate, St. Lunaire

Grades: 7-12

| Number of Students | 10       | Public<br>Exam<br>Mark | School<br>vs<br>District | School<br>vs<br>Province |
|--------------------|----------|------------------------|--------------------------|--------------------------|
| English 3201       | School   | 51.2                   | q                        | q                        |
|                    | District | 58.8                   |                          |                          |
|                    | Province | 59.2                   |                          |                          |
| <u>Subtest</u>     |          |                        |                          |                          |
|                    | School   | 57.7