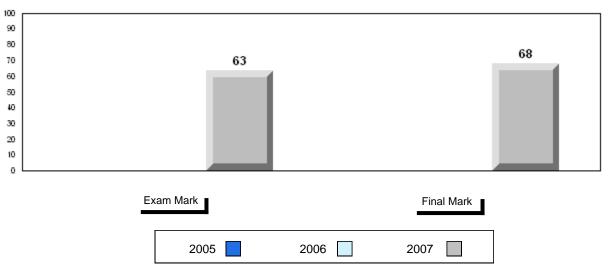

# Average Mark, 2005-2007

District 1 - Labrador

#007 - Amos Comenius Memorial School, Hopedale

Grades: K-12

# 3 Year Public Exam (Subtest) Mark Trend 2005-2007

District 1 - Labrador

#007 - Amos Comenius Memorial School, Hopedale

| Number of Students | 1        | Dudalia |                |                |
|--------------------|----------|---------|----------------|----------------|
|                    |          | Public  | School         | School         |
|                    |          | Exam    | vs<br>District | vs<br>Province |
|                    |          | Mark    | District       | 1 TOVILICE     |
| English 3201       | School   |         | School data    | a with 5 or    |
|                    | District | 57.6    | fewer stude    | ents           |
|                    | Province | 59.2    | withheld fo    | r reasons      |
|                    |          |         | of confiden    | tiality.       |
| <u>Subtest</u>     |          |         |                |                |
|                    | School   |         |                |                |
| Visual             | District | 67.3    |                |                |
|                    | Province | 69.6    |                |                |
|                    |          |         |                |                |
|                    | School   |         |                |                |
| Prose              | District | 49.2    |                |                |
|                    | Province | 52.6    |                |                |
|                    |          |         |                |                |
|                    | School   |         |                |                |
| Poetry             | District | 57.0    |                |                |
|                    | Province | 57.8    |                |                |
|                    | School   |         |                |                |
| Connections        | District | 45.8    |                |                |
|                    | Province | 52.4    |                |                |
|                    |          | 02.4    |                |                |
|                    | School   |         |                |                |
| Comparison         | District | 59.7    |                |                |
|                    | Province | 59.3    |                |                |
|                    |          |         |                |                |
| Personal           | School   |         |                |                |
| Response           | District | 56.7    |                |                |
| •                  | Province | 56.1    |                |                |

| Final<br>Mark | School<br>vs<br>District | School<br>vs<br>Province |
|---------------|--------------------------|--------------------------|
|               | School da                | ta with 5 or             |
| 61.7          | fewer stud               |                          |
| 64.2          | withheld fo              |                          |
| 0 1.2         | of confider              | ntiality.                |
|               |                          |                          |
|               |                          |                          |
|               |                          |                          |
|               |                          |                          |
|               |                          |                          |
|               |                          |                          |
|               |                          |                          |
|               |                          |                          |
|               |                          |                          |
|               |                          |                          |
|               |                          |                          |
|               |                          |                          |
|               |                          |                          |
|               |                          |                          |
|               |                          |                          |
|               |                          |                          |
|               |                          |                          |
|               |                          |                          |
|               |                          |                          |
|               |                          |                          |
|               |                          |                          |
|               |                          |                          |
|               |                          |                          |
|               |                          |                          |