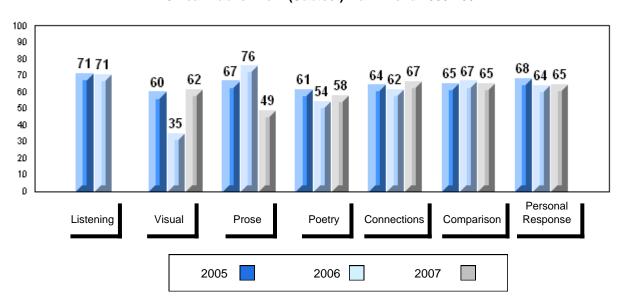

# Average Mark, 2005-2007

#002 - Henry Gordon Academy, Cartwright

Grades: 1-12

#002 - Henry Gordon Academy, Cartwright

| G | rac | les: | 1   | _1  | 1 |
|---|-----|------|-----|-----|---|
| ľ | ıαι | 162. | - 1 | - 1 | _ |

| Number of Students | 7        | Public<br>Exam<br>Mark | School<br>vs<br>District | School<br>vs<br>Province |
|--------------------|----------|------------------------|--------------------------|--------------------------|
| English 3201       | School   | 51.0                   | q                        | q                        |
|                    | District | 57.6                   |                          |                          |
|                    | Province | 59.2                   |                          |                          |
| <u>Subtest</u>     |          |                        |                          |                          |
|                    | School   | 51.1                   | q                        | q                        |
| Visual             | District | 67.3                   |                          |                          |
|                    | Province | 69.6                   |                          |                          |
|                    | School   | 37.5                   | q                        | q                        |
| Prose              | District | 49.2                   | •                        | •                        |
|                    | Province | 52.6                   |                          |                          |
|                    | School   | 55.5                   | q                        | q                        |
| Poetry             | District | 57.0                   | 1                        | 1                        |
|                    | Province | 57.8                   |                          |                          |
|                    |          |                        |                          |                          |
| Connections        | School   | 40.0                   | q                        | q                        |
| Connections        | District | 45.8                   |                          |                          |
|                    | Province | 52.4                   |                          |                          |
|                    | School   | 52.9                   | q                        | q                        |
| Comparison         | District | 59.7                   |                          |                          |
| ·                  | Province | 59.3                   |                          |                          |
|                    | School   | 59.5                   | р                        | р                        |
| Personal           | District | 56.7                   | Г                        | F                        |
| Response           | Province | 56.1                   |                          |                          |