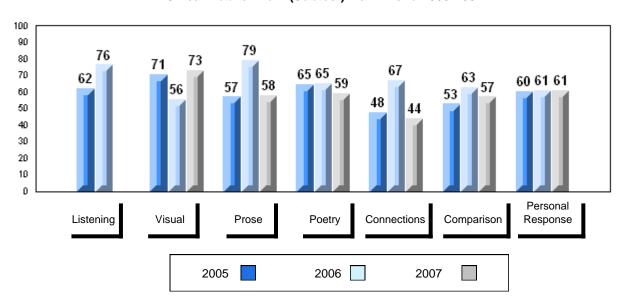

#002 - Henry Gordon Academy, Cartwright

| G | rac | les: | 1   | _1  | 1 |
|---|-----|------|-----|-----|---|
| ľ | ıαι | 162. | - 1 | - 1 | _ |

| Number of Students | 7        | Public<br>Exam<br>Mark | School<br>vs<br>District | School<br>vs<br>Province |
|--------------------|----------|------------------------|--------------------------|--------------------------|
| English 3201       | School   | 51.0                   | q                        | q                        |
|                    | District | 57.6                   |                          |                          |
|                    | Province | 59.2                   |                          |                          |
| <u>Subtest</u>     |          |                        |                          |                          |
|                    | School   | 51.1                   | q                        | q                        |
| Visual             | District | 67.3                   |                          |                          |
|                    | Province | 69.6                   |                          |                          |
|                    | School   | 37.5                   | q                        | q                        |
| Prose              | District | 49.2                   | •                        | •                        |
|                    | Province | 52.6                   |                          |                          |
|                    | School   | 55.5                   | q                        | q                        |
| Poetry             | District | 57.0                   | 1                        | 1                        |
|                    | Province | 57.8                   |                          |                          |
|                    |          |                        |                          |                          |
| Connections        | School   | 40.0                   | q                        | q                        |
| Connections        | District | 45.8                   |                          |                          |
|                    | Province | 52.4                   |                          |                          |
|                    | School   | 52.9                   | q                        | q                        |
| Comparison         | District | 59.7                   |                          |                          |
| ·                  | Province | 59.3                   |                          |                          |
|                    | School   | 59.5                   | р                        | р                        |
| Personal           | District | 56.7                   | Г                        | F                        |
| Response           | Province | 56.1                   |                          |                          |

| Final<br>Mark        | School<br>vs<br>District | School<br>vs<br>Province |
|----------------------|--------------------------|--------------------------|
| 53.1<br>61.7<br>64.2 | P                        | q                        |
|                      |                          |                          |
|                      |                          |                          |
|                      |                          |                          |
|                      |                          |                          |
|                      |                          |                          |
|                      |                          |                          |
|                      |                          |                          |

# Average Mark, 2005-2007

#002 - Henry Gordon Academy, Cartwright

Grades: 1-12