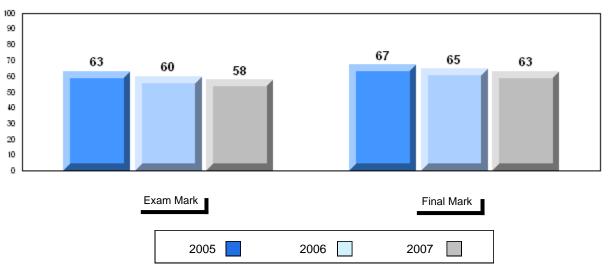

#002 - Henry Gordon Academy, Cartwright

| G | rac | les: | 1   | _1  | 1 |
|---|-----|------|-----|-----|---|
| ľ | ıαι | 162. | - 1 | - 1 | _ |

| Number of Students | 7        | Public<br>Exam<br>Mark | School<br>vs<br>District | School<br>vs<br>Province |
|--------------------|----------|------------------------|--------------------------|--------------------------|
| English 3201       | School   | 51.0                   | q                        | q                        |
|                    | District | 57.6                   |                          |                          |
|                    | Province | 59.2                   |                          |                          |
| <u>Subtest</u>     |          |                        |                          |                          |
|                    | School   | 51.1                   | q                        | q                        |
| Visual             | District | 67.3                   |                          |                          |
|                    | Province | 69.6                   |                          |                          |
|                    | School   | 37.5                   | q                        | q                        |
| Prose              | District | 49.2                   | •                        | •                        |
|                    | Province | 52.6                   |                          |                          |
|                    | School   | 55.5                   | q                        | q                        |
| Poetry             | District | 57.0                   | 1                        | 1                        |
|                    | Province | 57.8                   |                          |                          |
|                    |          |                        |                          |                          |
| Connections        | School   | 40.0                   | q                        | q                        |
| Connections        | District | 45.8                   |                          |                          |
|                    | Province | 52.4                   |                          |                          |
|                    | School   | 52.9                   | q                        | q                        |
| Comparison         | District | 59.7                   |                          |                          |
| ·                  | Province | 59.3                   |                          |                          |
|                    | School   | 59.5                   | р                        | р                        |
| Personal           | District | 56.7                   | Г                        | F                        |
| Response           | Province | 56.1                   |                          |                          |

| Final<br>Mark        | School<br>vs<br>District | School<br>vs<br>Province |
|----------------------|--------------------------|--------------------------|
| 53.1<br>61.7<br>64.2 | P                        | q                        |
|                      |                          |                          |
|                      |                          |                          |
|                      |                          |                          |
|                      |                          |                          |
|                      |                          |                          |
|                      |                          |                          |
|                      |                          |                          |

# Average Mark, 2005-2007

#002 - Henry Gordon Academy, Cartwright

Grades: 1-12