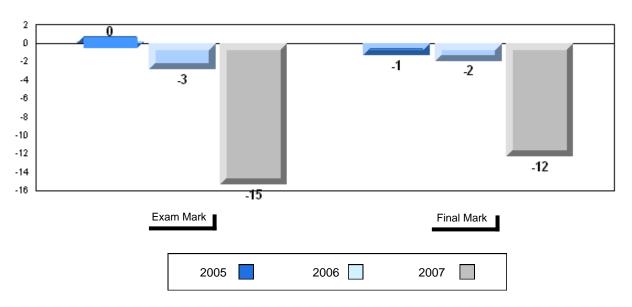

### Difference from Provincial Mean, 2005-2007

#002 - Henry Gordon Academy, Cartwright

| G | rac | les: | 1   | _1  | 1 |
|---|-----|------|-----|-----|---|
| ľ | ıαι | 162. | - 1 | - 1 | _ |

| Number of Students | 7        | Public<br>Exam<br>Mark | School<br>vs<br>District | School<br>vs<br>Province |
|--------------------|----------|------------------------|--------------------------|--------------------------|
| English 3201       | School   | 51.0                   | q                        | q                        |
|                    | District | 57.6                   |                          |                          |
|                    | Province | 59.2                   |                          |                          |
| <u>Subtest</u>     |          |                        |                          |                          |
|                    | School   | 51.1                   | q                        | q                        |
| Visual             | District | 67.3                   |                          |                          |
|                    | Province | 69.6                   |                          |                          |
|                    | School   | 37.5                   | q                        | q                        |
| Prose              | District | 49.2                   | •                        | •                        |
|                    | Province | 52.6                   |                          |                          |
|                    | School   | 55.5                   | q                        | q                        |
| Poetry             | District | 57.0                   | 1                        | 1                        |
|                    | Province | 57.8                   |                          |                          |
|                    |          |                        |                          |                          |
| Connections        | School   | 40.0                   | q                        | q                        |
| Connections        | District | 45.8                   |                          |                          |
|                    | Province | 52.4                   |                          |                          |
|                    | School   | 52.9                   | q                        | q                        |
| Comparison         | District | 59.7                   |                          |                          |
| ·                  | Province | 59.3                   |                          |                          |
|                    | School   | 59.5                   | р                        | р                        |
| Personal           | District | 56.7                   | Г                        | F                        |
| Response           | Province | 56.1                   |                          |                          |

| Final<br>Mark        | School<br>vs<br>District | School<br>vs<br>Province |
|----------------------|--------------------------|--------------------------|
| 53.1<br>61.7<br>64.2 | P                        | q                        |
|                      |                          |                          |
|                      |                          |                          |
|                      |                          |                          |
|                      |                          |                          |
|                      |                          |                          |
|                      |                          |                          |
|                      |                          |                          |