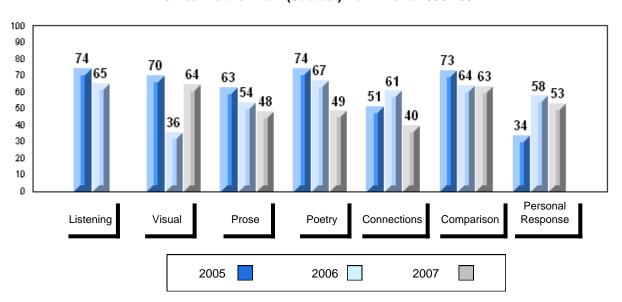

#002 - Henry Gordon Academy, Cartwright

| G | rac | les: | 1   | _1  | 1 |
|---|-----|------|-----|-----|---|
| ľ | ıαι | 162. | - 1 | - 1 | _ |

| Number of Students | 7        | Public<br>Exam<br>Mark | School<br>vs<br>District | School<br>vs<br>Province |
|--------------------|----------|------------------------|--------------------------|--------------------------|
| English 3201       | School   | 51.0                   | q                        | q                        |
|                    | District | 57.6                   |                          |                          |
|                    | Province | 59.2                   |                          |                          |
| <u>Subtest</u>     |          |                        |                          |                          |
|                    | School   | 51.1                   | q                        | q                        |
| Visual             | District | 67.3                   |                          |                          |
|                    | Province | 69.6                   |                          |                          |
|                    | School   | 37.5                   | q                        | q                        |
| Prose              | District | 49.2                   | •                        | •                        |
|                    | Province | 52.6                   |                          |                          |
|                    | School   | 55.5                   | q                        | q                        |
| Poetry             | District | 57.0                   | 1                        | 1                        |
|                    | Province | 57.8                   |                          |                          |
|                    |          |                        |                          |                          |
| Connections        | School   | 40.0                   | q                        | q                        |
| Connections        | District | 45.8                   |                          |                          |
|                    | Province | 52.4                   |                          |                          |
|                    | School   | 52.9                   | q                        | q                        |
| Comparison         | District | 59.7                   |                          |                          |
| ·                  | Province | 59.3                   |                          |                          |
|                    | School   | 59.5                   | р                        | р                        |
| Personal           | District | 56.7                   | Г                        | F                        |
| Response           | Province | 56.1                   |                          |                          |

| Final<br>Mark        | School<br>vs<br>District | School<br>vs<br>Province |
|----------------------|--------------------------|--------------------------|
| 53.1<br>61.7<br>64.2 | P                        | q                        |
|                      |                          |                          |
|                      |                          |                          |
|                      |                          |                          |
|                      |                          |                          |
|                      |                          |                          |
|                      |                          |                          |
|                      |                          |                          |

# 3 Year Public Exam (Subtest) Mark Trend 2005-2007

District 1 - Labrador

#007 - Amos Comenius Memorial School, Hopedale

| Number of Students | 1        | Dudalia |                |                |
|--------------------|----------|---------|----------------|----------------|
|                    |          | Public  | School         | School         |
|                    |          | Exam    | vs<br>District | vs<br>Province |
|                    |          | Mark    | District       | 1 TOVILICE     |
| English 3201       | School   |         | School data    | a with 5 or    |
|                    | District | 57.6    | fewer stude    | ents           |
|                    | Province | 59.2    | withheld fo    | r reasons      |
|                    |          |         | of confiden    | tiality.       |
| <u>Subtest</u>     |          |         |                |                |
|                    | School   |         |                |                |
| Visual             | District | 67.3    |                |                |
|                    | Province | 69.6    |                |                |
|                    |          |         |                |                |
|                    | School   |         |                |                |
| Prose              | District | 49.2    |                |                |
|                    | Province | 52.6    |                |                |
|                    |          |         |                |                |
|                    | School   |         |                |                |
| Poetry             | District | 57.0    |                |                |
|                    | Province | 57.8    |                |                |
|                    | School   |         |                |                |
| Connections        | District | 45.8    |                |                |
|                    | Province | 52.4    |                |                |
|                    |          | 02.4    |                |                |
|                    | School   |         |                |                |
| Comparison         | District | 59.7    |                |                |
|                    | Province | 59.3    |                |                |
|                    |          |         |                |                |
| Personal           | School   |         |                |                |
| Response           | District | 56.7    |                |                |
| •                  | Province | 56.1    |                |                |