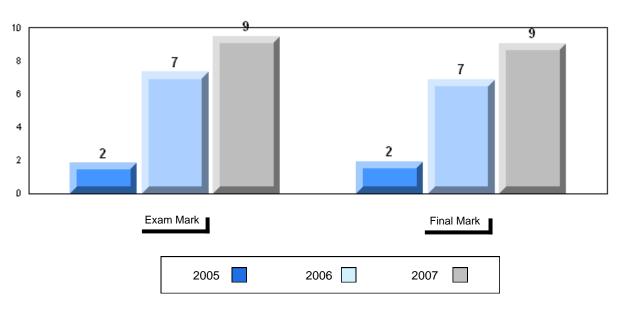

|

| Final<br>Mark        | School<br>vs<br>District | School<br>vs<br>Province |
|----------------------|--------------------------|--------------------------|
| 73.3<br>64.7<br>64.2 | р                        | p                        |
|                      |                          |                          |
|                      |                          |                          |
|                      |                          |                          |
|                      |                          |                          |
|                      |                          |                          |
|                      |                          |                          |
|                      |                          |                          |









#231 - Discovery Collegiate, Bonavista

Grades: 9-12

| Number of Students   | 50                             | Public<br>Exam<br>Mark | School<br>vs<br>District | School<br>vs<br>Province |
|----------------------|--------------------------------|------------------------|--------------------------|--------------------------|
| English 3201         | School<br>District<br>Province | 57.3<br>60.0<br>59.2   | q                        | q                        |
| <u>Subtest</u>       |                                |                        |                          |                          |
| Visual               | School<br>District<br>Province | 70.4<br>70.7<br>69.6   | q                        | р                        |
| Prose                | School<br>District<br>Province