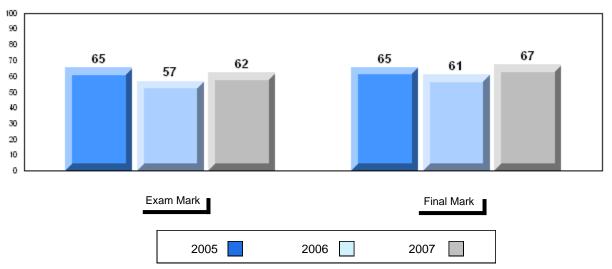

#002 - Henry Gordon Academy, Cartwright

| G | rac | les: | 1   | _1  | 1 |
|---|-----|------|-----|-----|---|
| ľ | ıαι | 162. | - 1 | - 1 | _ |

| Number of Students | 7        | Public<br>Exam<br>Mark | School<br>vs<br>District | School<br>vs<br>Province |
|--------------------|----------|------------------------|--------------------------|--------------------------|
| English 3201       | School   | 51.0                   | q                        | q                        |
|                    | District | 57.6                   |                          |                          |
|                    | Province | 59.2                   |                          |                          |
| <u>Subtest</u>     |          |                        |                          |                          |
|                    | School   | 51.1                   | q                        | q                        |
| Visual             | District | 67.3                   |                          |                          |
|                    | Province | 69.6                   |                          |                          |
|                    | School   | 37.5                   | q                        | q                        |
| Prose              | District | 49.2                   | •                        | •                        |
|                    | Province | 52.6                   |                          |                          |
|                    | School   | 55.5                   | q                        | q                        |
| Poetry             | District | 57.0                   | 1                        | 1                        |
|                    | Province | 57.8                   |                          |                          |
|                    |          |                        |                          |                          |
| Connections        | School   | 40.0                   | q                        | q                        |
| Connections        | District | 45.8                   |                          |                          |
|                    | Province | 52.4                   |                          |                          |
|                    | School   | 52.9                   | q                        | q                        |
| Comparison         | District | 59.7                   |                          |                          |
| ·                  | Province | 59.3                   |                          |                          |
|                    | School   | 59.5                   | р                        | р                        |
| Personal           | District | 56.7                   | Г                        | F                        |
| Response           | Province | 56.1                   |                          |                          |

| Final<br>Mark        | School<br>vs<br>District | School<br>vs<br>Province |
|----------------------|--------------------------|--------------------------|
| 53.1<br>61.7<br>64.2 | P                        | q                        |
|                      |                          |                          |
|                      |                          |                          |
|                      |                          |                          |
|                      |                          |                          |
|                      |                          |                          |
|                      |                          |                          |
|                      |                          |                          |

# Average Mark, 2005-2007

#002 - Henry Gordon Academy, Cartwright

Grades: 1-12