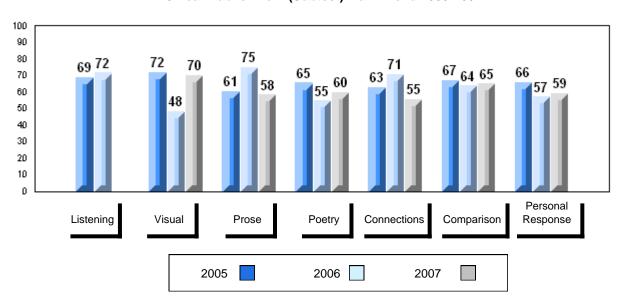

### 3 Year Public Exam (Subtest) Mark Trend 2005-2007

#010 - Menihek High School, Labrador City

Grades: 8-12

| Number of Students | 86                             | Public<br>Exam<br>Mark | School<br>vs<br>District | School<br>vs<br>Province |
|--------------------|--------------------------------|------------------------|--------------------------|--------------------------|
| English 3201       | School<br>District<br>Province | 55.6<br>57.6           | q                        | q                        |
|                    | Province                       | 59.2                   |                          |                          |
| <u>Subtest</u>     |                                |                        |                          |                          |
|                    | School                         | 69.6                   | р                        | р                        |
| Visual             | District                       | 67.3                   | •                        | -                        |
|                    | Province                       | 69.6                   |                          |                          |
|                    | School                         | 43.2                   | q                        | q                        |
| Prose              | District                       | 49.2                   |                          |                          |
|                    | Province                       | 52.6                   |                          |                          |
|                    | School                         | 54.7                   | q                        | q                        |
| Poetry             | District                       | 57.0                   |                          |                          |
|                    | Province                       | 57.8                   |                          |                          |
|                    | School                         | 44.0                   | q                        | q                        |
| Connections        | District                       | 45.8                   | 4                        | 4                        |
|                    | Province                       | 52.4                   |                          |                          |
|                    | School                         | 57.3                   | q                        | q                        |
| Comparison         | District                       | 59.7                   | 1                        |                          |
|                    | Province                       | 59.3                   |                          |                          |
|                    | School                         | 57.5                   | р                        | р                        |
| Personal           | District                       | 56.7                   | 1                        | *                        |
| Response           | Province                       | 56.1                   |                          |                          |

| Final<br>Mark        | School<br>vs<br>District | School<br>vs<br>Province |
|----------------------|--------------------------|--------------------------|
| 61.0<br>61.7<br>64.2 | q                        | q                        |
|                      |                          |                          |
|                      |                          |                          |
|                      |                          |                          |
|                      |                          |                          |
|                      |                          |                          |
|                      |                          |                          |
|                      |                          |                          |