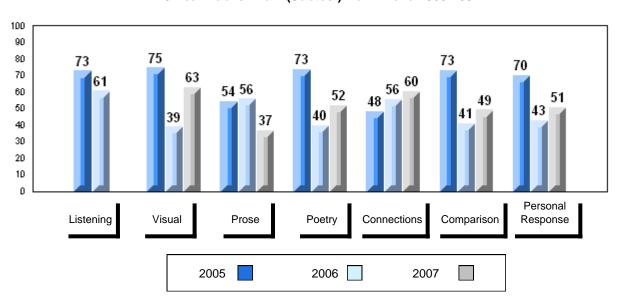

# 3 Year Public Exam (Subtest) Mark Trend 2005-2007

District 1 - Labrador

#007 - Amos Comenius Memorial School, Hopedale

| Number of Students | 1        | Dudalia |                |                |
|--------------------|----------|---------|----------------|----------------|
|                    |          | Public  | School         | School         |
|                    |          | Exam    | vs<br>District | vs<br>Province |
|                    |          | Mark    | District       | 1 TOVILICE     |
| English 3201       | School   |         | School data    | a with 5 or    |
|                    | District | 57.6    | fewer stude    | ents           |
|                    | Province | 59.2    | withheld fo    | r reasons      |
|                    |          |         | of confiden    | tiality.       |
| <u>Subtest</u>     |          |         |                |                |
|                    | School   |         |                |                |
| Visual             | District | 67.3    |                |                |
|                    | Province | 69.6    |                |                |
|                    |          |         |                |                |
|                    | School   |         |                |                |
| Prose              | District | 49.2    |                |                |
|                    | Province | 52.6    |                |                |
|                    |          |         |                |                |
|                    | School   |         |                |                |
| Poetry             | District | 57.0    |                |                |
|                    | Province | 57.8    |                |                |
|                    | School   |         |                |                |
| Connections        | District | 45.8    |                |                |
|                    | Province | 52.4    |                |                |
|                    |          | 02.4    |                |                |
|                    | School   |         |                |                |
| Comparison         | District | 59.7    |                |                |
|                    | Province | 59.3    |                |                |
|                    |          |         |                |                |
| Personal           | School   |         |                |                |
| Response           | District | 56.7    |                |                |
| •                  | Province | 56.1    |                |                |