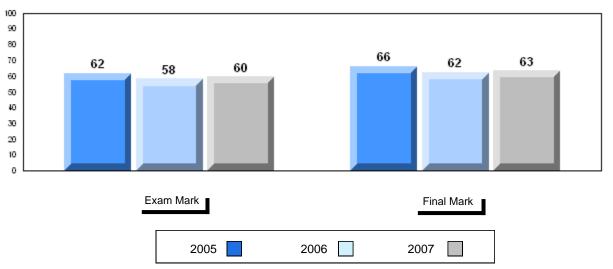

# Average Mark, 2005-2007

#002 - Henry Gordon Academy, Cartwright

Grades: 1-12