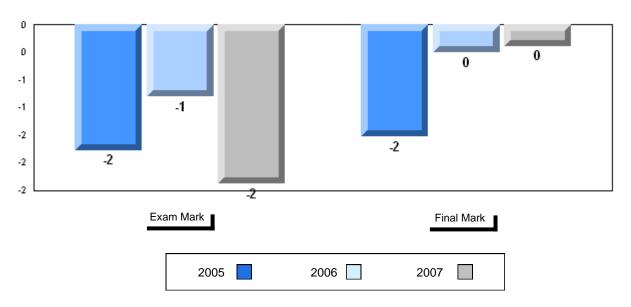

# Average Mark, 2005-2007

#002 - Henry Gordon Academy, Cartwright

Grades: 1-12

### Difference from Provincial Mean, 2005-2007