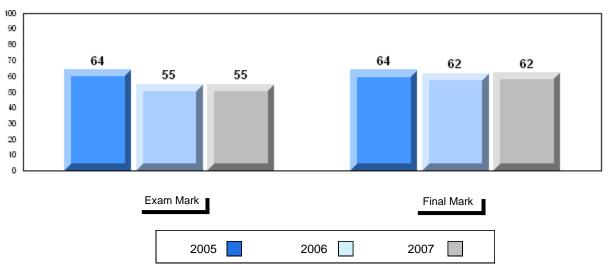

# Average Mark, 2005-2007

District 1 - Labrador

#007 - Amos Comenius Memorial School, Hopedale

Grades: K-12

# 3 Year Public Exam (Subtest) Mark Trend 2005-2007

District 1 - Labrador

#007 - Amos Comenius Memorial School, Hopedale

| Number of Students | 1        | Dudalia |                |                |
|--------------------|----------|---------|----------------|----------------|
|                    |          | Public  | School         | School         |
|                    |          | Exam    | vs<br>District | vs<br>Province |
|                    |          | Mark    | District       | 1 TOVILICE     |
| English 3201       | School   |         | School data    | a with 5 or    |
|                    | District | 57.6    | fewer stude    | ents           |
|                    | Province | 59.2    | withheld fo    | r reasons      |
|                    |          |         | of confiden    | tiality.       |
| <u>Subtest</u>     |          |         |                |                |
|                    | School   |         |                |                |
| Visual             | District | 67.3    |                |                |
|                    | Province | 69.6    |                |                |
|                    |          |         |                |                |
|                    | School   |         |                |                |
| Prose              | District | 49.2    |                |                |
|                    | Province | 52.6    |                |                |
|                    |          |         |                |                |
|                    | School   |         |                |                |
| Poetry             | District | 57.0    |                |                |
|                    | Province | 57.8    |                |                |
|                    | School   |         |                |                |
| Connections        | District | 45.8    |                |                |
|                    | Province | 52.4    |                |                |
|                    |          | 02.4    |                |                |
|                    | School   |         |                |                |
| Comparison         | District | 59.7    |                |                |
|                    | Province | 59.3    |                |                |
|                    |          |         |                |                |
| Personal           | School   |         |                |                |
| Response           | District | 56.7    |                |                |
| •                  | Province | 56.1    |                |                |

| Final<br>Mark | School<br>vs<br>District | School<br>vs<br>Province |
|---------------|--------------------------|--------------------------|
|               | School da                | ta with 5 or             |
| 61.7          | fewer stud               |                          |
| 64.2          | withheld fo              |                          |
| 0 1.2         | of confider              | ntiality.                |
|               |                          |                          |
|               |                          |                          |
|               |                          |                          |
|               |                          |                          |
|               |                          |                          |
|               |                          |                          |
|               |                          |                          |
|               |                          |                          |
|               |                          |                          |
|               |                          |                          |
|               |                          |                          |
|               |                          |                          |
|               |                          |                          |
|               |                          |                          |
|               |                          |                          |
|               |                          |                          |
|               |                          |                          |
|               |                          |                          |
|               |                          |                          |
|               |                          |                          |
|               |                          |                          |
|               |                          |                          |
|               |                          |                          |
|               |                          |                          |