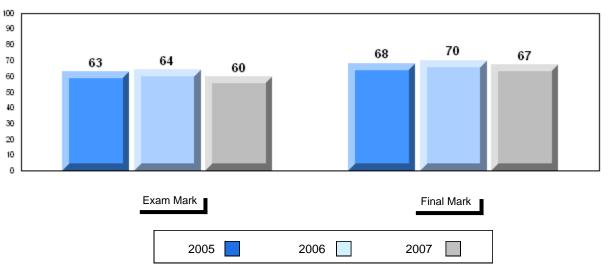

# Average Mark, 2005-2007

#002 - Henry Gordon Academy, Cartwright

Grades: 1-12