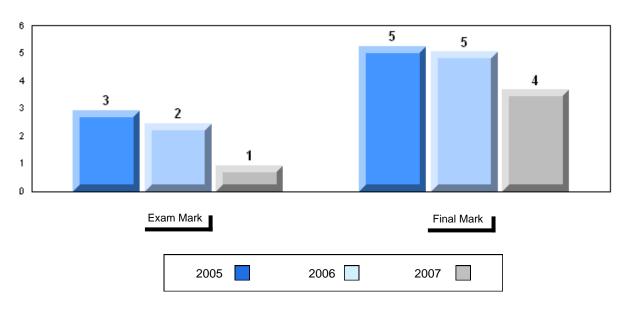

ool<br>vs<br>Province |
|----------------------|--------------------------|--------------------------|
| 67.9<br>63.2<br>64.2 | p                        | Р                        |
|                      |                          |                          |
|                      |                          |                          |
|                      |                          |                          |
|                      |                          |                          |
|                      |                          |                          |
|                      |                          |                          |
|                      |                          |                          |



Grades: 7-12

### Difference from Provincial Mean, 2005-2007







#204 - Lester Pearson Memorial High, Wesleyville

Grades: 7-12

| Number of Students | 25        | Public<br>Exam | School<br>vs | School<br>vs |
|--------------------|-----------|----------------|--------------|--------------|
|                    |           | Mark           | District     | Province     |
| English 3201       | School    | 50.2           | G.           | g.           |
| 3                  | District  | 57.2           | q            | q            |
|                    | Province  | 59.2           |              |              |
|                    | TTOVITICE | 39.2           |              |              |
| <u>Subtest</u>     |           |                |              |              |
|                    | School    | 59.2           | q            | q