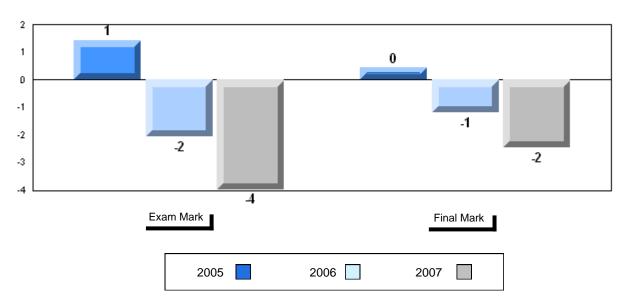

|

| Final<br>Mark        | School<br>vs<br>District | School<br>vs<br>Province |
|----------------------|--------------------------|--------------------------|
| 61.8<br>63.2<br>64.2 | P                        | q                        |
|                      |                          |                          |
|                      |                          |                          |
|                      |                          |                          |
|                      |                          |                          |
|                      |                          |                          |
|                      |                          |                          |
|                      |                          |                          |









### Public Exam Course Results English 3201 2006-07

District 3 - Nova Central

#165 - St. Stephen's AG, Rencontre East

| Number of Students | 0          | Public<br>Exam<br>Mark | School<br>vs<br>District | School<br>vs<br>Province |
|--------------------|------------|------------------------|--------------------------|--------------------------|
| English 3201       | School     |                        | School data              |                          |
|                    | District   | 57.2                   | withheld for             |                          |
|                    | Province   | 59.2                   | of confiden              |                          |
| <u>Subtest</u>     |            |                        | or confiden              | uanty.