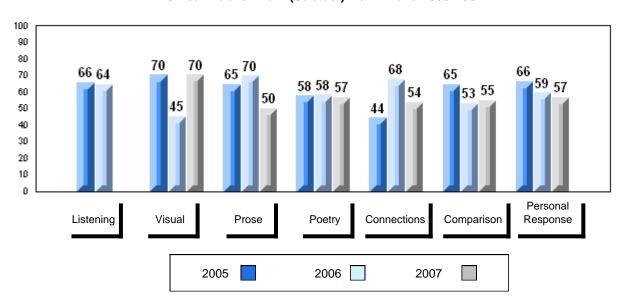

#002 - Henry Gordon Academy, Cartwright

| G | rac | les: | 1   | _1  | 1 |
|---|-----|------|-----|-----|---|
| ľ | ıαι | 162. | - 1 | - 1 | _ |

| Number of Students | 7        | Public<br>Exam<br>Mark | School<br>vs<br>District | School<br>vs<br>Province |
|--------------------|----------|------------------------|--------------------------|--------------------------|
| English 3201       | School   | 51.0                   | q                        | q                        |
|                    | District | 57.6                   |                          |                          |
|                    | Province | 59.2                   |                          |                          |
| <u>Subtest</u>     |          |                        |                          |                          |
|                    | School   | 51.1                   | q                        | q                        |
| Visual             | District | 67.3                   |                          |                          |
|                    | Province | 69.6                   |                          |                          |
|                    | School   | 37.5                   | q                        | q                        |
| Prose              | District | 49.2                   | •                        | •                        |
|                    | Province | 52.6                   |                          |                          |
|                    | School   | 55.5                   | q                        | q                        |
| Poetry             | District | 57.0                   | 1                        | 1                        |
|                    | Province | 57.8                   |                          |                          |
|                    |          |                        |                          |                          |
| Connections        | School   | 40.0                   | q                        | q                        |
| Connections        | District | 45.8                   |                          |                          |
|                    | Province | 52.4                   |                          |                          |
|                    | School   | 52.9                   | q                        | q                        |
| Comparison         | District | 59.7                   |                          |                          |
| ·                  | Province | 59.3                   |                          |                          |
|                    | School   | 59.5                   | р                        | р                        |
| Personal           | District | 56.7                   | Г                        | F                        |
| Response           | Province | 56.1                   |                          |                          |

| Final<br>Mark        | School<br>vs<br>District | School<br>vs<br>Province |
|----------------------|--------------------------|--------------------------|
| 53.1<br>61.7<br>64.2 | P                        | q                        |
|                      |                          |                          |
|                      |                          |                          |
|                      |                          |                          |
|                      |                          |                          |
|                      |                          |                          |
|                      |                          |                          |
|                      |                          |                          |