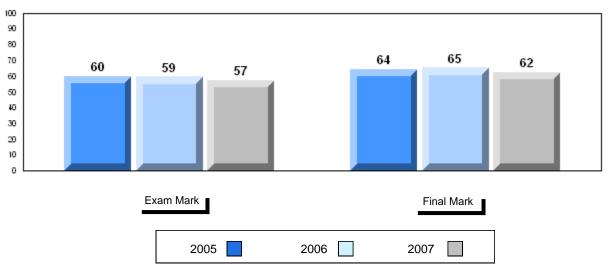

# Average Mark, 2005-2007

#010 - Menihek High School, Labrador City

Grades: 8-12

### 3 Year Public Exam (Subtest) Mark Trend 2005-2007

#010 - Menihek High School, Labrador City

Grades: 8-12

| Number of Students | 86                             | Public<br>Exam<br>Mark | School<br>vs<br>District | School<br>vs<br>Province |
|--------------------|--------------------------------|------------------------|--------------------------|--------------------------|
| English 3201       | School<br>District<br>Province | 55.6<br>57.6           | q                        | q                        |
|                    | Province                       | 59.2                   |                          |                          |
| <u>Subtest</u>     |                                |                        |                          |                          |
|                    | School                         | 69.6                   | р                        | р                        |
| Visual             | District                       | 67.3                   | •                        | -                        |
|                    | Province                       | 69.6                   |                          |                          |
|                    | School                         | 43.2                   | q                        | q                        |
| Prose              | District                       | 49.2                   |                          |                          |
|                    | Province                       | 52.6                   |                          |                          |
|                    | School                         | 54.7                   | q                        | q                        |
| Poetry             | District                       | 57.0                   |                          |                          |
|                    | Province                       | 57.8                   |                          |                          |
|                    | School                         | 44.0                   | q                        | q                        |
| Connections        | District                       | 45.8                   | 4                        | 4                        |
|                    | Province                       | 52.4                   |                          |                          |
|                    | School                         | 57.3                   | q                        | q                        |
| Comparison         | District                       | 59.7                   | 1                        |                          |
|                    | Province                       | 59.3                   |                          |                          |
|                    | School                         | 57.5                   | р                        | р                        |
| Personal           | District                       | 56.7                   | 1                        | *                        |
| Response           | Province                       | 56.1                   |                          |                          |

| Final<br>Mark        | School<br>vs<br>District | School<br>vs<br>Province |
|----------------------|--------------------------|--------------------------|
| 61.0<br>61.7<br>64.2 | q                        | q                        |
|                      |                          |                          |
|                      |                          |                          |
|                      |                          |                          |
|                      |                          |                          |
|                      |                          |                          |
|                      |                          |                          |
|                      |                          |                          |