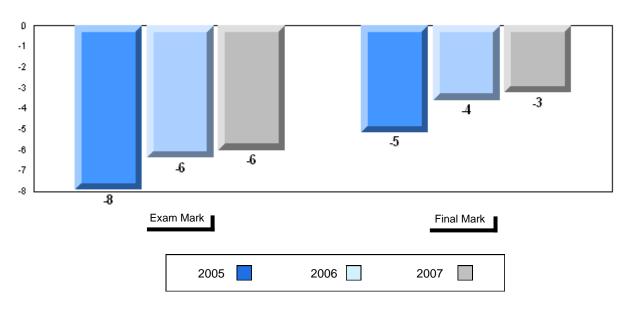

ool<br>vs<br>Province |
|----------------------|--------------------------|--------------------------|
| 61.0<br>63.2<br>64.2 | q                        | q                        |
|                      |                          |                          |
|                      |                          |                          |
|                      |                          |                          |
|                      |                          |                          |
|                      |                          |                          |
|                      |                          |                          |
|                      |                          |                          |



Grades: K-12

### Difference from Provincial Mean, 2005-2007







#402 - Leo Burke Academy, Bishop's Falls

Grades: 7-12

| Number of Students   | 33                             | Public<br>Exam<br>Mark | School<br>vs<br>District | School<br>vs<br>Province |
|----------------------|--------------------------------|------------------------|--------------------------|--------------------------|
| English 3201         | School<br>District<br>Province | 60.1<br>57.2<br>59.2   | p                        | p                        |
| <u>Subtest</u>       |                                |                        |                          |                          |
| Visual               | School<br>District<br>Province | 71.7<br>67.8<br>69.6   | p                        | p                        |
| Prose                | School<br>District<br>Provin