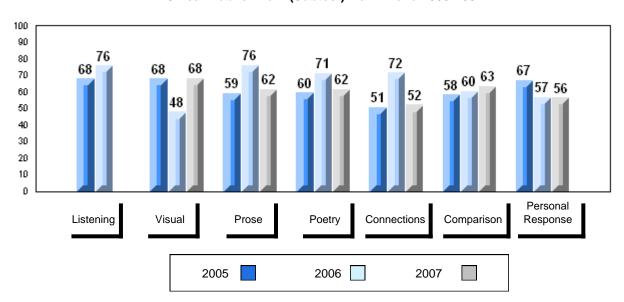

#002 - Henry Gordon Academy, Cartwright

| G | rac | les: | 1   | _1  | 1 |
|---|-----|------|-----|-----|---|
| ľ | ıαι | 162. | - 1 | - 1 | _ |

| Number of Students | 7        | Public<br>Exam<br>Mark | School<br>vs<br>District | School<br>vs<br>Province |
|--------------------|----------|------------------------|--------------------------|--------------------------|
| English 3201       | School   | 51.0                   | q                        | q                        |
|                    | District | 57.6                   |                          |                          |
|                    | Province | 59.2                   |                          |                          |
| <u>Subtest</u>     |          |                        |                          |                          |
|                    | School   | 51.1                   | q                        | q                        |
| Visual             | District | 67.3                   |                          |                          |
|                    | Province | 69.6                   |                          |                          |
|                    | School   | 37.5                   | q                        | q                        |
| Prose              | District | 49.2                   | •                        | •                        |
|                    | Province | 52.6                   |                          |                          |
|                    | School   | 55.5                   | q                        | q                        |
| Poetry             | District | 57.0                   | 1                        | 1                        |
|                    | Province | 57.8                   |                          |                          |
|                    |          |                        |                          |                          |
| Connections        | School   | 40.0                   | q                        | q                        |
| Connections        | District | 45.8                   |                          |                          |
|                    | Province | 52.4                   |                          |                          |
|                    | School   | 52.9                   | q                        | q                        |
| Comparison         | District | 59.7                   |                          |                          |
| ·                  | Province | 59.3                   |                          |                          |
|                    | School   | 59.5                   | р                        | р                        |
| Personal           | District | 56.7                   | Г                        | F                        |
| Response           | Province | 56.1                   |                          |                          |

# 3 Year Public Exam (Subtest) Mark Trend 2005-2007

District 1 - Labrador

#007 - Amos Comenius Memorial School, Hopedale

| Number of Students | 1        | Dudalia |                |                |
|--------------------|----------|---------|----------------|----------------|
|                    |          | Public  | School         | School         |
|                    |          | Exam    | vs<br>District | vs<br>Province |
|                    |          | Mark    | District       | 1 TOVILICE     |
| English 3201       | School   |         | School data    | a with 5 or    |
|                    | District | 57.6    | fewer stude    | ents           |
|                    | Province | 59.2    | withheld fo    | r reasons      |
|                    |          |         | of confiden    | tiality.       |
| <u>Subtest</u>     |          |         |                |                |
|                    | School   |         |                |                |
| Visual             | District | 67.3    |                |                |
|                    | Province | 69.6    |                |                |
|                    |          |         |                |                |
|                    | School   |         |                |                |
| Prose              | District | 49.2    |                |                |
|                    | Province | 52.6    |                |                |
|                    |          |         |                |                |
|                    | School   |         |                |                |
| Poetry             | District | 57.0    |                |                |
|                    | Province | 57.8    |                |                |
|                    | School   |         |                |                |
| Connections        | District | 45.8    |                |                |
|                    | Province | 52.4    |                |                |
|                    |          | 02.4    |                |                |
|                    | School   |         |                |                |
| Comparison         | District | 59.7    |                |                |
|                    | Province | 59.3    |                |                |
|                    |          |         |                |                |
| Personal           | School   |         |                |                |
| Response           | District | 56.7    |                |                |
| •                  | Province | 56.1    |                |                |