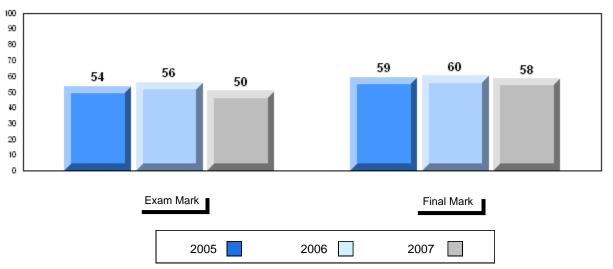

# Average Mark, 2005-2007

District 1 - Labrador

#007 - Amos Comenius Memorial School, Hopedale

Grades: K-12