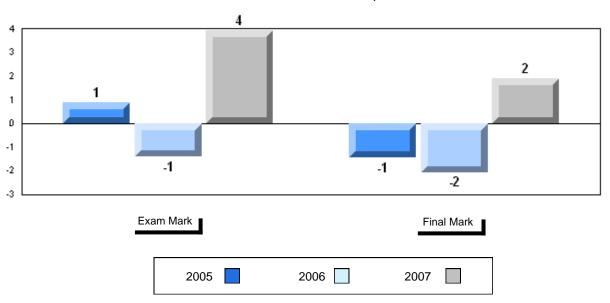

--------|--------------------------|
| 66.1<br>63.2<br>64.2 | p                        | p                        |
|                      |                          |                          |
|                      |                          |                          |
|                      |                          |                          |
|                      |                          |                          |
|                      |                          |                          |
|                      |                          |                          |
|                      |                          |                          |
|                      |                          |                          |



#### Difference from Provincial Mean, 2005-2007







#### Public Exam Course Results English 3201 2006-07

District 3 - Nova Central

#128 - Long Island Academy, Beaumont

| Number of Students | 5                    | Public<br>Exam<br>Mark | School<br>vs<br>District | School<br>vs<br>Province |
|--------------------|----------------------|------------------------|--------------------------|--------------------------|
| English 3201       | School               |                        | School data fewer stude  |                          |
|                    | District<br>Province | 57.2<br>59.2           | withheld for             |                          |
| Subtest            |                      |                        | of confiden              | tiality.                 |
| <u>Subtest</u>     |                      |