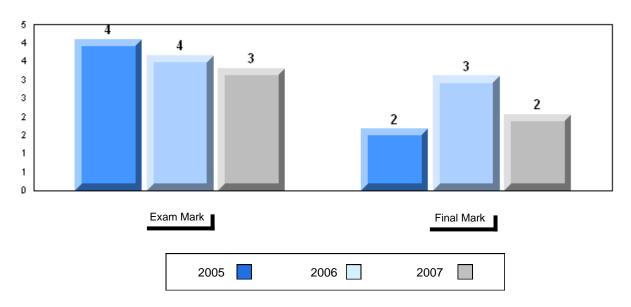

ions        | School     | 55.4   | p        | р        |
| Connections        | District   | 53.0   |          |          |
|                    | Province   | 52.4   |          |          |
|                    | School     | 64.9   | Р        | p        |
| Comparison         | District   | 59.6   |          |          |
| ·                  | Province   | 59.3   |          |          |
|                    | School     | 59.4   | р        | р        |
| Personal           | District   | 56.1   | P        | P        |
| Response           | Province   | 56.1   |          |          |
|                    | 1 10 11100 | 30.1   |          |          |

| Р |
|---|
|   |
|   |
|   |
|   |
|   |
|   |
|   |
|   |
|   |



#### Grades: 10-12

#### Difference from Provincial Mean, 2005-2007







#253 - Carbonear Collegiate, Carbonear

| Grades: | 1 | 0-1 | 2 |
|---------|---|-----|---|
|---------|---|-----|---|

| Number of Students   | 109                            | Public<br>Exam<br>Mark | School<br>vs<br>District | School<br>vs<br>Province |
|----------------------|--------------------------------|------------------------|--------------------------|--------------------------|
| English 3201         | School<br>District<br>Province | 57.8<br>60.0<br>59.2   | q                        | q                        |
| <u>Subtest</u>       |                                | 33.2                   |                          |                          |
| Visual               | School<br>District<br>Province | 68.7<br>70.7<br>69.6   | q                        | q