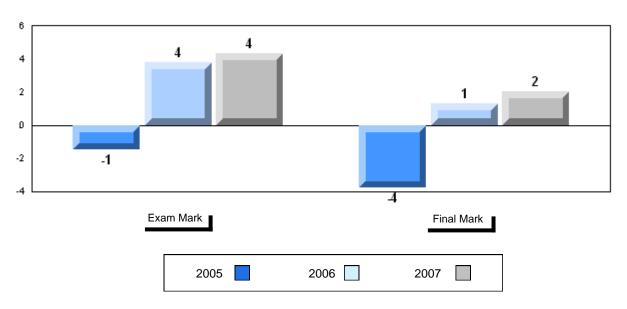

ince |
|----------------------|--------------------------|--------------------------|
| 66.3<br>63.2<br>64.2 | p                        | р                        |
|                      |                          |                          |
|                      |                          |                          |
|                      |                          |                          |
|                      |                          |                          |
|                      |                          |                          |
|                      |                          |                          |
|                      |                          |                          |
|                      |                          |                          |









#418 - Gander Collegiate, Gander

Grades: 10-12

| School   District   District | Number of Students | 86                     | Public<br>Exam<br>Mark | School<br>vs<br>District | School<br>vs<br>Province |
|----------------------------------------------------------------------------------------------------------------------------------------------------------------------------------------------------------------------------------------------------------------------------------------------------------------------------------------------------------------------------------------------------------------------------------------------------------------------------------------------------------------------------------------------------------------------------------------------------------