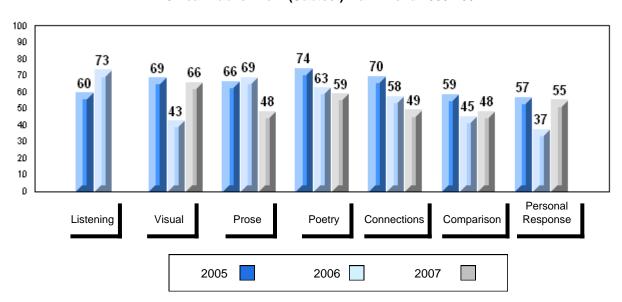

# 3 Year Public Exam (Subtest) Mark Trend 2005-2007

District 1 - Labrador

#007 - Amos Comenius Memorial School, Hopedale

| Number of Students | 1        | Dudalia |                |                |
|--------------------|----------|---------|----------------|----------------|
|                    |          | Public  | School         | School         |
|                    |          | Exam    | vs<br>District | vs<br>Province |
|                    |          | Mark    | District       | 1 TOVILICE     |
| English 3201       | School   |         | School data    | a with 5 or    |
|                    | District | 57.6    | fewer stude    | ents           |
|                    | Province | 59.2    | withheld fo    | r reasons      |
|                    |          |         | of confiden    | tiality.       |
| <u>Subtest</u>     |          |         |                |                |
|                    | School   |         |                |                |
| Visual             | District | 67.3    |                |                |
|                    | Province | 69.6    |                |                |
|                    |          |         |                |                |
|                    | School   |         |                |                |
| Prose              | District | 49.2    |                |                |
|                    | Province | 52.6    |                |                |
|                    |          |         |                |                |
|                    | School   |         |                |                |
| Poetry             | District | 57.0    |                |                |
|                    | Province | 57.8    |                |                |
|                    | School   |         |                |                |
| Connections        | District | 45.8    |                |                |
|                    | Province | 52.4    |                |                |
|                    |          | 02.4    |                |                |
|                    | School   |         |                |                |
| Comparison         | District | 59.7    |                |                |
|                    | Province | 59.3    |                |                |
|                    |          |         |                |                |
| Personal           | School   |         |                |                |
| Response           | District | 56.7    |                |                |
| •                  | Province | 56.1    |                |                |