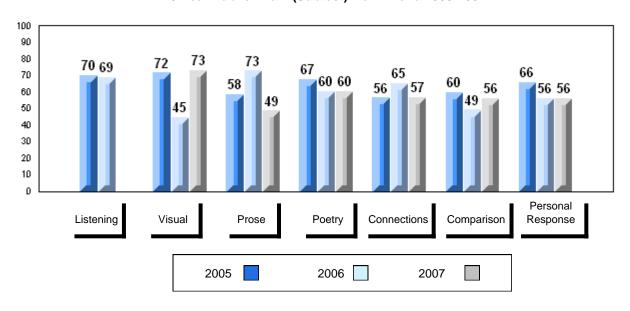

#002 - Henry Gordon Academy, Cartwright

| G | rac | les: | 1   | _1  | 1 |
|---|-----|------|-----|-----|---|
| ľ | ıαι | 162. | - 1 | - 1 | _ |

| Number of Students | 7        | Public<br>Exam<br>Mark | School<br>vs<br>District | School<br>vs<br>Province |
|--------------------|----------|------------------------|--------------------------|--------------------------|
| English 3201       | School   | 51.0                   | q                        | q                        |
|                    | District | 57.6                   |                          |                          |
|                    | Province | 59.2                   |                          |                          |
| <u>Subtest</u>     |          |                        |                          |                          |
|                    | School   | 51.1                   | q                        | q                        |
| Visual             | District | 67.3                   |                          |                          |
|                    | Province | 69.6                   |                          |                          |
|                    | School   | 37.5                   | q                        | q                        |
| Prose              | District | 49.2                   | •                        | •                        |
|                    | Province | 52.6                   |                          |                          |
|                    | School   | 55.5                   | q                        | q                        |
| Poetry             | District | 57.0                   | 1                        | 1                        |
|                    | Province | 57.8                   |                          |                          |
|                    |          |                        |                          |                          |
| Connections        | School   | 40.0                   | q                        | q                        |
| Connections        | District | 45.8                   |                          |                          |
|                    | Province | 52.4                   |                          |                          |
|                    | School   | 52.9                   | q                        | q                        |
| Comparison         | District | 59.7                   |                          |                          |
| ·                  | Province | 59.3                   |                          |                          |
|                    | School   | 59.5                   | р                        | р                        |
| Personal           | District | 56.7                   | Г                        | F                        |
| Response           | Province | 56.1                   |                          |                          |

| Final<br>Mark        | School<br>vs<br>District | School<br>vs<br>Province |
|----------------------|--------------------------|--------------------------|
| 53.1<br>61.7<br>64.2 | P                        | q                        |
|                      |                          |                          |
|                      |                          |                          |
|                      |                          |                          |
|                      |                          |                          |
|                      |                          |                          |
|                      |                          |                          |
|                      |                          |                          |

# Average Mark, 2005-2007

#002 - Henry Gordon Academy, Cartwright

Grades: 1-12