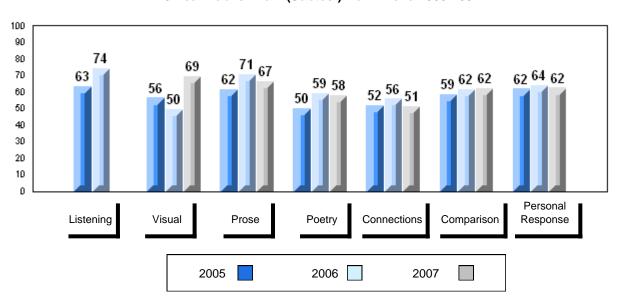

### 3 Year Public Exam (Subtest) Mark Trend 2005-2007

#010 - Menihek High School, Labrador City

Grades: 8-12

| Number of Students | 86                             | Public<br>Exam<br>Mark | School<br>vs<br>District | School<br>vs<br>Province |
|--------------------|--------------------------------|------------------------|--------------------------|--------------------------|
| English 3201       | School<br>District<br>Province | 55.6<br>57.6           | q                        | q                        |
|                    | Province                       | 59.2                   |                          |                          |
| <u>Subtest</u>     |                                |                        |                          |                          |
|                    | School                         | 69.6                   | р                        | р                        |
| Visual             | District                       | 67.3                   | •                        | -                        |
|                    | Province                       | 69.6                   |                          |                          |
|                    | School                         | 43.2                   | q                        | q                        |
| Prose              | District                       | 49.2                   |                          |                          |
|                    | Province                       | 52.6                   |                          |                          |
|                    | School                         | 54.7                   | q                        | q                        |
| Poetry             | District                       | 57.0                   |                          |                          |
|                    | Province                       | 57.8                   |                          |                          |
|                    | School                         | 44.0                   | q                        | q                        |
| Connections        | District                       | 45.8                   | 4                        | 4                        |
|                    | Province                       | 52.4                   |                          |                          |
|                    | School                         | 57.3                   | q                        | q                        |
| Comparison         | District                       | 59.7                   | 1                        |                          |
|                    | Province                       | 59.3                   |                          |                          |
|                    | School                         | 57.5                   | р                        | р                        |
| Personal           | District                       | 56.7                   | 1                        | *                        |
| Response           | Province                       | 56.1                   |                          |                          |

| Final<br>Mark        | School<br>vs<br>District | School<br>vs<br>Province |
|----------------------|--------------------------|--------------------------|
| 61.0<br>61.7<br>64.2 | q                        | q                        |
|                      |                          |                          |
|                      |                          |                          |
|                      |                          |                          |
|                      |                          |                          |
|                      |                          |                          |
|                      |                          |                          |
|                      |                          |                          |