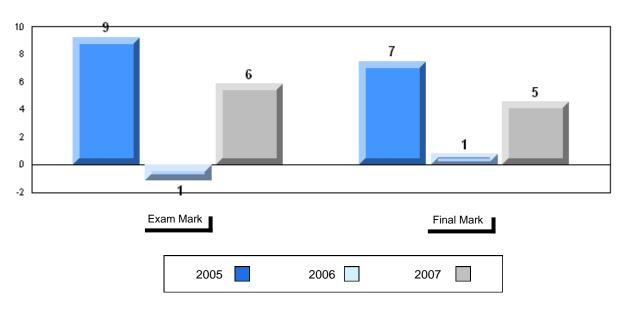

#002 - Henry Gordon Academy, Cartwright

| G | rac | les: | 1   | _1  | 1 |
|---|-----|------|-----|-----|---|
| ľ | ıαι | 162. | - 1 | - 1 | _ |

| Number of Students | 7        | Public<br>Exam<br>Mark | School<br>vs<br>District | School<br>vs<br>Province |
|--------------------|----------|------------------------|--------------------------|--------------------------|
| English 3201       | School   | 51.0                   | q                        | q                        |
|                    | District | 57.6                   |                          |                          |
|                    | Province | 59.2                   |                          |                          |
| <u>Subtest</u>     |          |                        |                          |                          |
|                    | School   | 51.1                   | q                        | q                        |
| Visual             | District | 67.3                   |                          |                          |
|                    | Province | 69.6                   |                          |                          |
|                    | School   | 37.5                   | q                        | q                        |
| Prose              | District | 49.2                   | •                        | •                        |
|                    | Province | 52.6                   |                          |                          |
|                    | School   | 55.5                   | q                        | q                        |
| Poetry             | District | 57.0                   | 1                        | 1                        |
|                    | Province | 57.8                   |                          |                          |
|                    |          |                        |                          |                          |
| Connections        | School   | 40.0                   | q                        | q                        |
| Connections        | District | 45.8                   |                          |                          |
|                    | Province | 52.4                   |                          |                          |
|                    | School   | 52.9                   | q                        | q                        |
| Comparison         | District | 59.7                   |                          |                          |
| ·                  | Province | 59.3                   |                          |                          |
|                    | School   | 59.5                   | р                        | р                        |
| Personal           | District | 56.7                   | Г                        | F                        |
| Response           | Province | 56.1                   |                          |                          |

| Final<br>Mark        | School<br>vs<br>District | School<br>vs<br>Province |
|----------------------|--------------------------|--------------------------|
| 53.1<br>61.7<br>64.2 | P                        | q                        |
|                      |                          |                          |
|                      |                          |                          |
|                      |                          |                          |
|                      |                          |                          |
|                      |                          |                          |
|                      |                          |                          |
|                      |                          |                          |

### Difference from Provincial Mean, 2005-2007