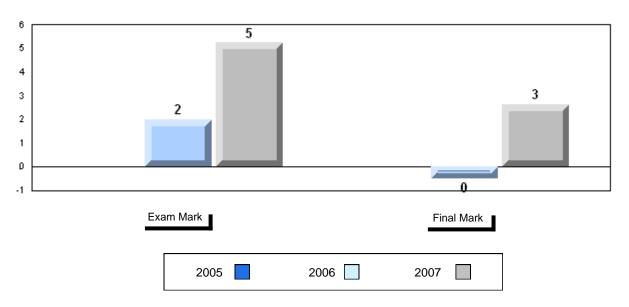

# Average Mark, 2005-2007

#002 - Henry Gordon Academy, Cartwright

Grades: 1-12

### Difference from Provincial Mean, 2005-2007