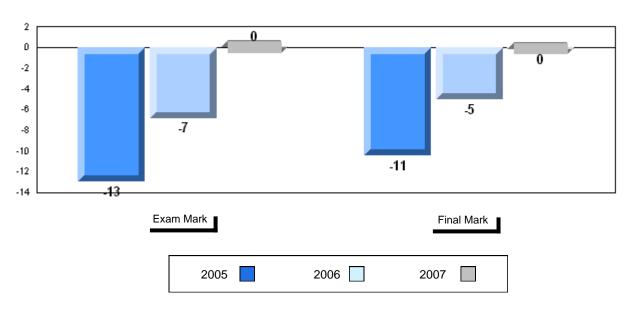

ool<br>vs<br>Province |
|----------------------|--------------------------|--------------------------|
| 64.0<br>63.2<br>64.2 | p                        | q                        |
|                      |                          |                          |
|                      |                          |                          |
|                      |                          |                          |
|                      |                          |                          |
|                      |                          |                          |
|                      |                          |                          |
|                      |                          |                          |



Grades: K-12

### Difference from Provincial Mean, 2005-2007







#422 - Glovertown Academy, Glovertown

Grades: K-12

| Number of Students | 23                 | Public<br>Exam<br>Mark | School<br>vs<br>District | School<br>vs<br>Province |
|--------------------|--------------------|------------------------|--------------------------|--------------------------|
| English 3201       | School<br>District | 61.9<br>57.2           | p                        | р                        |
|                    | Province           | 59.2                   |                          |                          |
|                    | Province           | 59.2                   |                          |                          |
| <u>Subtest</u>     |                    |                        |                          |                          |
|