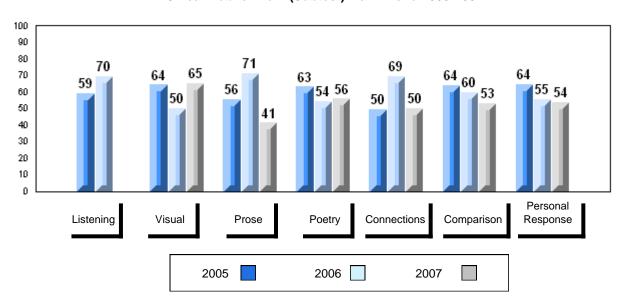

# 3 Year Public Exam (Subtest) Mark Trend 2005-2007

District 1 - Labrador

#007 - Amos Comenius Memorial School, Hopedale

| Number of Students | 1        | Dudalia |                |                |
|--------------------|----------|---------|----------------|----------------|
|                    |          | Public  | School         | School         |
|                    |          | Exam    | vs<br>District | vs<br>Province |
|                    |          | Mark    | District       | 1 TOVILICE     |
| English 3201       | School   |         | School data    | a with 5 or    |
|                    | District | 57.6    | fewer stude    | ents           |
|                    | Province | 59.2    | withheld fo    | r reasons      |
|                    |          |         | of confiden    | tiality.       |
| <u>Subtest</u>     |          |         |                |                |
|                    | School   |         |                |                |
| Visual             | District | 67.3    |                |                |
|                    | Province | 69.6    |                |                |
|                    |          |         |                |                |
|                    | School   |         |                |                |
| Prose              | District | 49.2    |                |                |
|                    | Province | 52.6    |                |                |
|                    |          |         |                |                |
|                    | School   |         |                |                |
| Poetry             | District | 57.0    |                |                |
|                    | Province | 57.8    |                |                |
|                    | School   |         |                |                |
| Connections        | District | 45.8    |                |                |
|                    | Province | 52.4    |                |                |
|                    |          | 02.4    |                |                |
|                    | School   |         |                |                |
| Comparison         | District | 59.7    |                |                |
|                    | Province | 59.3    |                |                |
|                    |          |         |                |                |
| Personal           | School   |         |                |                |
| Response           | District | 56.7    |                |                |
| •                  | Province | 56.1    |                |                |

#002 - Henry Gordon Academy, Cartwright

| G | rac | les: | 1   | _1  | 1 |
|---|-----|------|-----|-----|---|
| ľ | ıαι | 162. | - 1 | - 1 | _ |

| Number of Students | 7        | Public<br>Exam<br>Mark | School<br>vs<br>District | School<br>vs<br>Province |
|--------------------|----------|------------------------|--------------------------|--------------------------|
| English 3201       | School   | 51.0                   | q                        | q                        |
|                    | District | 57.6                   |                          |                          |
|                    | Province | 59.2                   |                          |                          |
| <u>Subtest</u>     |          |                        |                          |                          |
|                    | School   | 51.1                   | q                        | q                        |
| Visual             | District | 67.3                   |                          |                          |
|                    | Province | 69.6                   |                          |                          |
|                    | School   | 37.5                   | q                        | q                        |
| Prose              | District | 49.2                   | •                        | •                        |
|                    | Province | 52.6                   |                          |                          |
|                    | School   | 55.5                   | q                        | q                        |
| Poetry             | District | 57.0                   | 1                        | 1                        |
|                    | Province | 57.8                   |                          |                          |
|                    |          |                        |                          |                          |
| Connections        | School   | 40.0                   | q                        | q                        |
| Connections        | District | 45.8                   |                          |                          |
|                    | Province | 52.4                   |                          |                          |
|                    | School   | 52.9                   | q                        | q                        |
| Comparison         | District | 59.7                   |                          |                          |
| ·                  | Province | 59.3                   |                          |                          |
|                    | School   | 59.5                   | р                        | р                        |
| Personal           | District | 56.7                   | Г                        | F                        |
| Response           | Province | 56.1                   |                          |                          |

| Final<br>Mark        | School<br>vs<br>District | School<br>vs<br>Province |
|----------------------|--------------------------|--------------------------|
| 53.1<br>61.7<br>64.2 | P                        | q                        |
|                      |                          |                          |
|                      |                          |                          |
|                      |                          |                          |
|                      |                          |                          |
|                      |                          |                          |
|                      |                          |                          |
|                      |                          |                          |