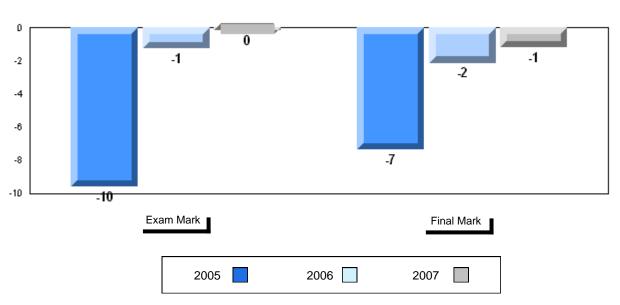

istrict | School<br>vs<br>Province |
|----------------------|--------------------------|--------------------------|
| 63.0<br>64.7<br>64.2 | q                        | P                        |
|                      |                          |                          |
|                      |                          |                          |
|                      |                          |                          |
|                      |                          |                          |
|                      |                          |                          |
|                      |                          |                          |
|                      |                          |                          |



#### Difference from Provincial Mean, 2005-2007







#476 - Baccalieu Collegiate, Old Perlican

Grades: 7-12

| Number of Students | 28        | Public<br>Exam<br>Mark | School<br>vs<br>District | School<br>vs<br>Province |
|--------------------|-----------|------------------------|--------------------------|--------------------------|
| English 3201       | School    | 57.1                   |                          |                          |
| g                  | District  | 60.0                   | q                        | q                        |
|                    | Province  | 59.2                   |                          |                          |
|                    | FIOVILICE | 59.2                   |                          |                          |
| <u>Subtest</u>     |           |