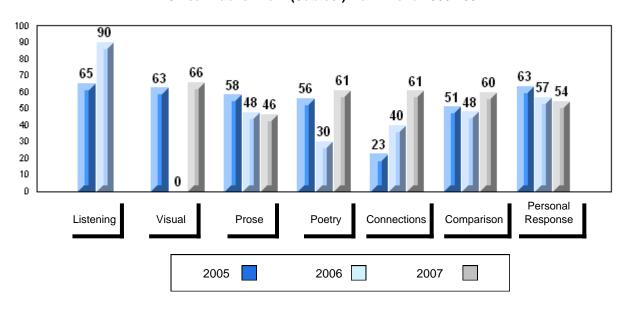

#002 - Henry Gordon Academy, Cartwright

| G | rac | les: | 1   | _1  | 1 |
|---|-----|------|-----|-----|---|
| ľ | ıαι | 162. | - 1 | - 1 | _ |

| Number of Students | 7        | Public<br>Exam<br>Mark | School<br>vs<br>District | School<br>vs<br>Province |
|--------------------|----------|------------------------|--------------------------|--------------------------|
| English 3201       | School   | 51.0                   | q                        | q                        |
|                    | District | 57.6                   |                          |                          |
|                    | Province | 59.2                   |                          |                          |
| <u>Subtest</u>     |          |                        |                          |                          |
|                    | School   | 51.1                   | q                        | q                        |
| Visual             | District | 67.3                   |                          |                          |
|                    | Province | 69.6                   |                          |                          |
|                    | School   | 37.5                   | q                        | q                        |
| Prose              | District | 49.2                   | •                        | •                        |
|                    | Province | 52.6                   |                          |                          |
|                    | School   | 55.5                   | q                        | q                        |
| Poetry             | District | 57.0                   | 1                        | 1                        |
|                    | Province | 57.8                   |                          |                          |
|                    |          |                        |                          |                          |
| Connections        | School   | 40.0                   | q                        | q                        |
| Connections        | District | 45.8                   |                          |                          |
|                    | Province | 52.4                   |                          |                          |
|                    | School   | 52.9                   | q                        | q                        |
| Comparison         | District | 59.7                   |                          |                          |
| ·                  | Province | 59.3                   |                          |                          |
|                    | School   | 59.5                   | р                        | р                        |
| Personal           | District | 56.7                   | Г                        | F                        |
| Response           | Province | 56.1                   |                          |                          |

| Final<br>Mark        | School<br>vs<br>District | School<br>vs<br>Province |
|----------------------|--------------------------|--------------------------|
| 53.1<br>61.7<br>64.2 | P                        | q                        |
|                      |                          |                          |
|                      |                          |                          |
|                      |                          |                          |
|                      |                          |                          |
|                      |                          |                          |
|                      |                          |                          |
|                      |                          |                          |

# 3 Year Public Exam (Subtest) Mark Trend 2005-2007

District 1 - Labrador

#007 - Amos Comenius Memorial School, Hopedale

| Number of Students | 1        | Dudalia |                |                |
|--------------------|----------|---------|----------------|----------------|
|                    |          | Public  | School         | School         |
|                    |          | Exam    | vs<br>District | vs<br>Province |
|                    |          | Mark    | District       | 1 TOVILICE     |
| English 3201       | School   |         | School data    | a with 5 or    |
|                    | District | 57.6    | fewer stude    | ents           |
|                    | Province | 59.2    | withheld fo    | r reasons      |
|                    |          |         | of confiden    | tiality.       |
| <u>Subtest</u>     |          |         |                |                |
|                    | School   |         |                |                |
| Visual             | District | 67.3    |                |                |
|                    | Province | 69.6    |                |                |
|                    |          |         |                |                |
|                    | School   |         |                |                |
| Prose              | District | 49.2    |                |                |
|                    | Province | 52.6    |                |                |
|                    |          |         |                |                |
|                    | School   |         |                |                |
| Poetry             | District | 57.0    |                |                |
|                    | Province | 57.8    |                |                |
|                    | School   |         |                |                |
| Connections        | District | 45.8    |                |                |
|                    | Province | 52.4    |                |                |
|                    |          | 02.4    |                |                |
|                    | School   |         |                |                |
| Comparison         | District | 59.7    |                |                |
|                    | Province | 59.3    |                |                |
|                    |          |         |                |                |
| Personal           | School   |         |                |                |
| Response           | District | 56.7    |                |                |
| •                  | Province | 56.1    |                |                |