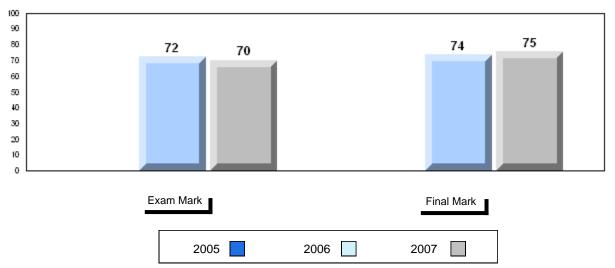

#002 - Henry Gordon Academy, Cartwright

| G | rac | les: | 1   | _1  | 1 |
|---|-----|------|-----|-----|---|
| ľ | ıαι | 162. | - 1 | - 1 | _ |

| Number of Students | 7        | Public<br>Exam<br>Mark | School<br>vs<br>District | School<br>vs<br>Province |
|--------------------|----------|------------------------|--------------------------|--------------------------|
| English 3201       | School   | 51.0                   | q                        | q                        |
|                    | District | 57.6                   |                          |                          |
|                    | Province | 59.2                   |                          |                          |
| <u>Subtest</u>     |          |                        |                          |                          |
|                    | School   | 51.1                   | q                        | q                        |
| Visual             | District | 67.3                   |                          |                          |
|                    | Province | 69.6                   |                          |                          |
|                    | School   | 37.5                   | q                        | q                        |
| Prose              | District | 49.2                   | •                        | •                        |
|                    | Province | 52.6                   |                          |                          |
|                    | School   | 55.5                   | q                        | q                        |
| Poetry             | District | 57.0                   | 1                        | 1                        |
|                    | Province | 57.8                   |                          |                          |
|                    |          |                        |                          |                          |
| Connections        | School   | 40.0                   | q                        | q                        |
| Connections        | District | 45.8                   |                          |                          |
|                    | Province | 52.4                   |                          |                          |
|                    | School   | 52.9                   | q                        | q                        |
| Comparison         | District | 59.7                   |                          |                          |
| ·                  | Province | 59.3                   |                          |                          |
|                    | School   | 59.5                   | р                        | р                        |
| Personal           | District | 56.7                   | Г                        | F                        |
| Response           | Province | 56.1                   |                          |                          |

| Final<br>Mark        | School<br>vs<br>District | School<br>vs<br>Province |
|----------------------|--------------------------|--------------------------|
| 53.1<br>61.7<br>64.2 | P                        | q                        |
|                      |                          |                          |
|                      |                          |                          |
|                      |                          |                          |
|                      |                          |                          |
|                      |                          |                          |
|                      |                          |                          |
|                      |                          |                          |

# Average Mark, 2005-2007

#002 - Henry Gordon Academy, Cartwright

Grades: 1-12