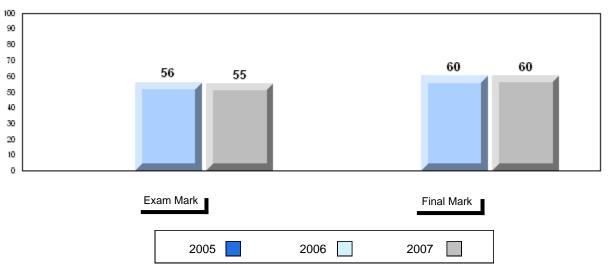

# Average Mark, 2005-2007

#002 - Henry Gordon Academy, Cartwright

Grades: 1-12

#002 - Henry Gordon Academy, Cartwright

| G | rac | les: | 1   | _1  | 1 |
|---|-----|------|-----|-----|---|
| ľ | ıαι | 162. | - 1 | - 1 | _ |

| Number of Students | 7        | Public<br>Exam<br>Mark | School<br>vs<br>District | School<br>vs<br>Province |
|--------------------|----------|------------------------|--------------------------|--------------------------|
| English 3201       | School   | 51.0                   | q                        | q                        |
|                    | District | 57.6                   |                          |                          |
|                    | Province | 59.2                   |                          |                          |
| <u>Subtest</u>     |          |                        |                          |                          |
|                    | School   | 51.1                   | q                        | q                        |
| Visual             | District | 67.3                   |                          |                          |
|                    | Province | 69.6                   |                          |                          |
|                    | School   | 37.5                   | q                        | q                        |
| Prose              | District | 49.2                   | •                        | •                        |
|                    | Province | 52.6                   |                          |                          |
|                    | School   | 55.5                   | q                        | q                        |
| Poetry             | District | 57.0                   | 1                        | 1                        |
|                    | Province | 57.8                   |                          |                          |
|                    |          |                        |                          |                          |
| Connections        | School   | 40.0                   | q                        | q                        |
| Connections        | District | 45.8                   |                          |                          |
|                    | Province | 52.4                   |                          |                          |
|                    | School   | 52.9                   | q                        | q                        |
| Comparison         | District | 59.7                   |                          |                          |
| ·                  | Province | 59.3                   |                          |                          |
|                    | School   | 59.5                   | р                        | р                        |
| Personal           | District | 56.7                   | Г                        | F                        |
| Response           | Province | 56.1                   |                          |                          |

| Final<br>Mark        | School<br>vs<br>District | School<br>vs<br>Province |
|----------------------|--------------------------|--------------------------|
| 53.1<br>61.7<br>64.2 | P                        | q                        |
|                      |                          |                          |
|                      |                          |                          |
|                      |                          |                          |
|                      |                          |                          |
|                      |                          |                          |
|                      |                          |                          |
|                      |                          |                          |