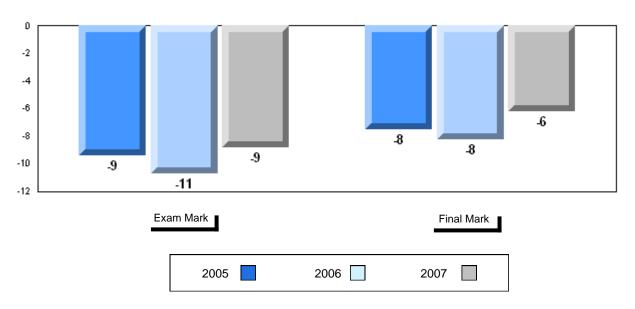

--------------|--------------------------|--------------------------|
| 58.0<br>64.1<br>64.2 | P                        | q                        |
|                      |                          |                          |
|                      |                          |                          |
|                      |                          |                          |
|                      |                          |                          |
|                      |                          |                          |
|                      |                          |                          |
|                      |                          |                          |



#075 - Hampden Academy, Hampden

Grades: K-12

### Difference from Provincial Mean, 2005-2007







#079 - St. James All Grade, Lark Harbour

| Grades: | K-1 | 2 |
|---------|-----|---|
|---------|-----|---|

| Number of Students   | 12                             | Public<br>Exam<br>Mark | School<br>vs<br>District | School<br>vs<br>Province |
|----------------------|--------------------------------|------------------------|--------------------------|--------------------------|
| English 3201         | School<br>District<br>Province | 50.4<br>58.8<br>59.2   | P                        | q                        |
| <u>Subtest</u>       |                                |                        |                          |                          |
| Visual               | School<br>District<br>Province | 61.5<br>67.9<br>69.6   | q                        | q                        |