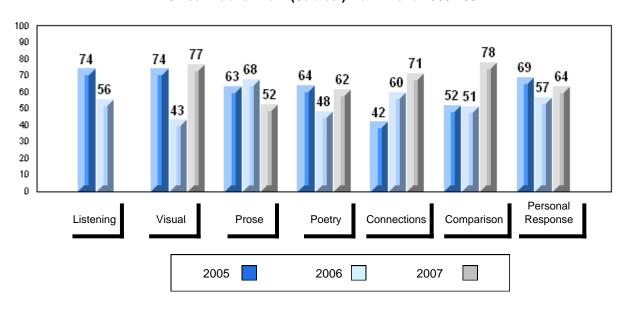

#002 - Henry Gordon Academy, Cartwright

| G | rac | les: | 1   | _1  | 1 |
|---|-----|------|-----|-----|---|
| ľ | ıαι | 162. | - 1 | - 1 | _ |

| Number of Students | 7        | Public<br>Exam<br>Mark | School<br>vs<br>District | School<br>vs<br>Province |
|--------------------|----------|------------------------|--------------------------|--------------------------|
| English 3201       | School   | 51.0                   | q                        | q                        |
|                    | District | 57.6                   |                          |                          |
|                    | Province | 59.2                   |                          |                          |
| <u>Subtest</u>     |          |                        |                          |                          |
|                    | School   | 51.1                   | q                        | q                        |
| Visual             | District | 67.3                   |                          |                          |
|                    | Province | 69.6                   |                          |                          |
|                    | School   | 37.5                   | q                        | q                        |
| Prose              | District | 49.2                   | •                        | •                        |
|                    | Province | 52.6                   |                          |                          |
|                    | School   | 55.5                   | q                        | q                        |
| Poetry             | District | 57.0                   | 1                        | 1                        |
|                    | Province | 57.8                   |                          |                          |
|                    |          |                        |                          |                          |
| Connections        | School   | 40.0                   | q                        | q                        |
| Connections        | District | 45.8                   |                          |                          |
|                    | Province | 52.4                   |                          |                          |
|                    | School   | 52.9                   | q                        | q                        |
| Comparison         | District | 59.7                   |                          |                          |
| ·                  | Province | 59.3                   |                          |                          |
|                    | School   | 59.5                   | р                        | р                        |
| Personal           | District | 56.7                   | Г                        | F                        |
| Response           | Province | 56.1                   |                          |                          |

| Final<br>Mark        | School<br>vs<br>District | School<br>vs<br>Province |
|----------------------|--------------------------|--------------------------|
| 53.1<br>61.7<br>64.2 | P                        | q                        |
|                      |                          |                          |
|                      |                          |                          |
|                      |                          |                          |
|                      |                          |                          |
|                      |                          |                          |
|                      |                          |                          |
|                      |                          |                          |

# Average Mark, 2005-2007

#002 - Henry Gordon Academy, Cartwright

Grades: 1-12