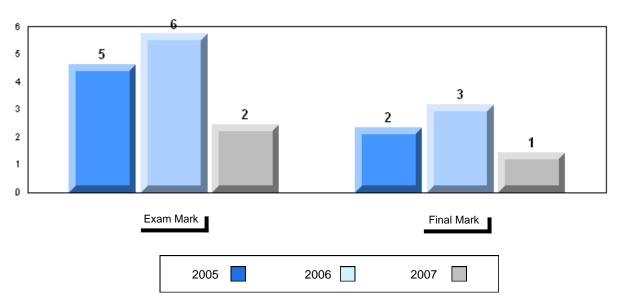

|--------------------------|--------------------------|
| 65.7<br>64.7<br>64.2 | p                        | p                        |
|                      |                          |                          |
|                      |                          |                          |
|                      |                          |                          |
|                      |                          |                          |
|                      |                          |                          |
|                      |                          |                          |
|                      |                          |                          |



#311 - Mount Pearl Senior High, Mount Pearl

Grades: 10-12

#### Difference from Provincial Mean, 2005-2007







#313 - O'Donel High, Mount Pearl

Grades: 10-12

| Number of Students   | 157                            | Public<br>Exam<br>Mark | School<br>vs<br>District | School<br>vs<br>Province |
|----------------------|--------------------------------|------------------------|--------------------------|--------------------------|
| English 3201         | School<br>District<br>Province | 61.6<br>60.0<br>59.2   | p                        | р                        |
| <u>Subtest</u>       |                                |                        |                          |                          |
| Visual               | School<br>District<br>Province | 69.9<br>70.7<br>69.6   | q                        | р                        |
| Prose                | School<br>District<br>Province | 57