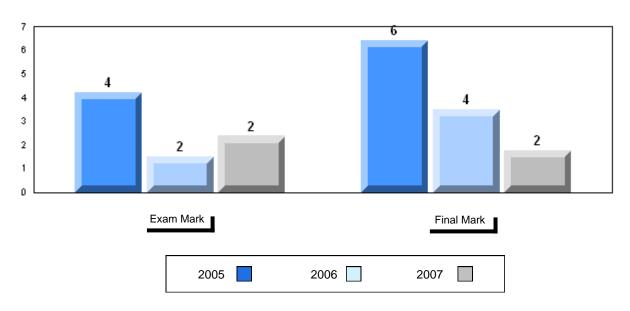

### Difference from Provincial Mean, 2005-2007

#002 - Henry Gordon Academy, Cartwright

| G | rac | les: | 1   | _1  | 1 |
|---|-----|------|-----|-----|---|
| ľ | ıαι | 162. | - 1 | - 1 | _ |

| Number of Students | 7        | Public<br>Exam<br>Mark | School<br>vs<br>District | School<br>vs<br>Province |
|--------------------|----------|------------------------|--------------------------|--------------------------|
| English 3201       | School   | 51.0                   | q                        | q                        |
|                    | District | 57.6                   |                          |                          |
|                    | Province | 59.2                   |                          |                          |
| <u>Subtest</u>     |          |                        |                          |                          |
|                    | School   | 51.1                   | q                        | q                        |
| Visual             | District | 67.3                   |                          |                          |
|                    | Province | 69.6                   |                          |                          |
|                    | School   | 37.5                   | q                        | q                        |
| Prose              | District | 49.2                   | •                        | •                        |
|                    | Province | 52.6                   |                          |                          |
|                    | School   | 55.5                   | q                        | q                        |
| Poetry             | District | 57.0                   | 1                        | 1                        |
|                    | Province | 57.8                   |                          |                          |
|                    |          |                        |                          |                          |
| Connections        | School   | 40.0                   | q                        | q                        |
| Connections        | District | 45.8                   |                          |                          |
|                    | Province | 52.4                   |                          |                          |
|                    | School   | 52.9                   | q                        | q                        |
| Comparison         | District | 59.7                   |                          |                          |
| ·                  | Province | 59.3                   |                          |                          |
|                    | School   | 59.5                   | р                        | р                        |
| Personal           | District | 56.7                   | Г                        | F                        |
| Response           | Province | 56.1                   |                          |                          |

| Final<br>Mark        | School<br>vs<br>District | School<br>vs<br>Province |
|----------------------|--------------------------|--------------------------|
| 53.1<br>61.7<br>64.2 | P                        | q                        |
|                      |                          |                          |
|                      |                          |                          |
|                      |                          |                          |
|                      |                          |                          |
|                      |                          |                          |
|                      |                          |                          |
|                      |                          |                          |