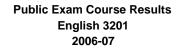

# Average Mark, 2005-2007

#002 - Henry Gordon Academy, Cartwright

Grades: 1-12

#002 - Henry Gordon Academy, Cartwright

| G | rac | les: | 1   | _1  | 1 |
|---|-----|------|-----|-----|---|
| ľ | ıαι | 162. | - 1 | - 1 | _ |

| Number of Students | 7        | Public<br>Exam<br>Mark | School<br>vs<br>District | School<br>vs<br>Province |
|--------------------|----------|------------------------|--------------------------|--------------------------|
| English 3201       | School   | 51.0                   | q                        | q                        |
|                    | District | 57.6                   |                          |                          |
|                    | Province | 59.2                   |                          |                          |
| <u>Subtest</u>     |          |                        |                          |                          |
|                    | School   | 51.1                   | q                        | q                        |
| Visual             | District | 67.3                   |                          |                          |
|                    | Province | 69.6                   |                          |                          |
|                    | School   | 37.5                   | q                        | q                        |
| Prose              | District | 49.2                   | •                        | •                        |
|                    | Province | 52.6                   |                          |                          |
|                    | School   | 55.5                   | q                        | q                        |
| Poetry             | District | 57.0                   | 1                        | 1                        |
|                    | Province | 57.8                   |                          |                          |
|                    |          |                        |                          |                          |
| Connections        | School   | 40.0                   | q                        | q                        |
| Connections        | District | 45.8                   |                          |                          |
|                    | Province | 52.4                   |                          |                          |
|                    | School   | 52.9                   | q                        | q                        |
| Comparison         | District | 59.7                   |                          |                          |
| ·                  | Province | 59.3                   |                          |                          |
|                    | School   | 59.5                   | р                        | р                        |
| Personal           | District | 56.7                   | Г                        | F                        |
| Response           | Province | 56.1                   |                          |                          |

| Final<br>Mark        | School<br>vs<br>District | School<br>vs<br>Province |
|----------------------|--------------------------|--------------------------|
| 53.1<br>61.7<br>64.2 | P                        | q                        |
|                      |                          |                          |
|                      |                          |                          |
|                      |                          |                          |
|                      |                          |                          |
|                      |                          |                          |
|                      |                          |                          |
|                      |                          |                          |