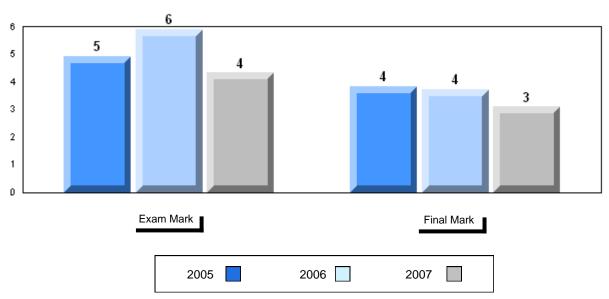

l<br>vs<br>Province |
|----------------------|--------------------------|--------------------------|
| 67.3<br>64.7<br>64.2 | р                        | Р                        |
|                      |                          |                          |
|                      |                          |                          |
|                      |                          |                          |
|                      |                          |                          |
|                      |                          |                          |
|                      |                          |                          |
|                      |                          |                          |



Grades: 10-12

#### Difference from Provincial Mean, 2005-2007







#340 - Holy Heart High School, St. John's

| Grades: | 10-12 |
|---------|-------|
|         |       |

| Number of Students | 200       | Public<br>Exam<br>Mark | School<br>vs<br>District | School<br>vs<br>Province |
|--------------------|-----------|------------------------|--------------------------|--------------------------|
| English 3201       | School    |                        |                          |                          |
| English ozor       | District  | 62.9                   | p                        | p                        |
|                    |           | 60.0                   |                          |                          |
|                    | Province  | 59.2                   |                          |                          |
| <u>S