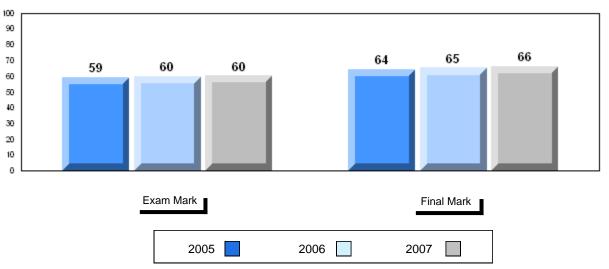

# Average Mark, 2005-2007

#002 - Henry Gordon Academy, Cartwright

Grades: 1-12