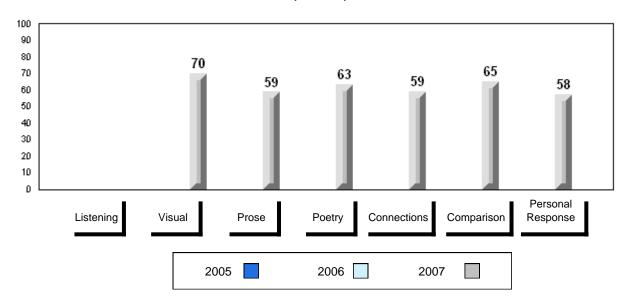

# 3 Year Public Exam (Subtest) Mark Trend 2005-2007

District 1 - Labrador

**Number of Students** 

English 3201

<u>Subtest</u>

Visual

Prose

Poetry

Connections

Comparison

Personal

Response

#012 - J.C. Erhardt Memorial School, Makkovik

5

School District Province

School

District Province

> School District

Province

School District

Province

School

District Province

> School District

Province

School

District

Province

| Public<br>Exam<br>Mark | School<br>vs<br>District                                                      | School<br>vs<br>Province |
|------------------------|-------------------------------------------------------------------------------|--------------------------|
| 57.6<br>59.2           | School data with 5 or fewer students withheld for reasons of confidentiality. |                          |
| 67.3<br>69.6           |                                                                               |                          |
| 49.2<br>52.6           |                                                                               |                          |
| 57.0<br>57.8           |                                                                               |                          |
| 45.8<br>52.4           |                                                                               |                          |

| Final<br>Mark | School<br>vs<br>District                                                      | School<br>vs<br>Province |
|---------------|-------------------------------------------------------------------------------|--------------------------|
| 61.7<br>64.2  | School data with 5 or fewer students withheld for reasons of confidentiality. |                          |
|               |                                                                               |                          |
|               |                                                                               |                          |
|               |                                                                               |                          |
|               |                                                                               |                          |
|               |                                                                               |                          |
|               |                                                                               |                          |

Grades: K-12