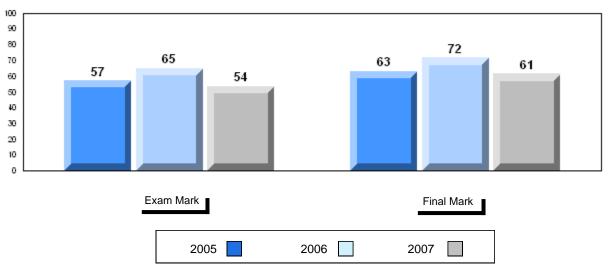

| Final<br>Mark        | School<br>vs<br>District | School<br>vs<br>Province |
|----------------------|--------------------------|--------------------------|
| 53.1<br>61.7<br>64.2 | P                        | q                        |
|                      |                          |                          |
|                      |                          |                          |
|                      |                          |                          |
|                      |                          |                          |
|                      |                          |                          |
|                      |                          |                          |
|                      |                          |                          |

#002 - Henry Gordon Academy, Cartwright

| G | rac | les: | 1   | _1  | 1 |
|---|-----|------|-----|-----|---|
| ľ | ıαι | 162. | - 1 | - 1 | _ |

| Number of Students | 7        | Public<br>Exam<br>Mark | School<br>vs<br>District | School<br>vs<br>Province |
|--------------------|----------|------------------------|--------------------------|--------------------------|
| English 3201       | School   | 51.0                   | q                        | q                        |
|                    | District | 57.6                   |                          |                          |
|                    | Province | 59.2                   |                          |                          |
| <u>Subtest</u>     |          |                        |                          |                          |
|                    | School   | 51.1                   | q                        | q                        |
| Visual             | District | 67.3                   |                          |                          |
|                    | Province | 69.6                   |                          |                          |
|                    | School   | 37.5                   | q                        | q                        |
| Prose              | District | 49.2                   | •                        | •                        |
|                    | Province | 52.6                   |                          |                          |
|                    | School   | 55.5                   | q                        | q                        |
| Poetry             | District | 57.0                   | 1                        | 1                        |
|                    | Province | 57.8                   |                          |                          |
|                    |          |                        |                          |                          |
| Connections        | School   | 40.0                   | q                        | q                        |
| Connections        | District | 45.8                   |                          |                          |
|                    | Province | 52.4                   |                          |                          |
|                    | School   | 52.9                   | q                        | q                        |
| Comparison         | District | 59.7                   |                          |                          |
| ·                  | Province | 59.3                   |                          |                          |
|                    | School   | 59.5                   | р                        | р                        |
| Personal           | District | 56.7                   | Г                        | F                        |
| Response           | Province | 56.1                   |                          |                          |