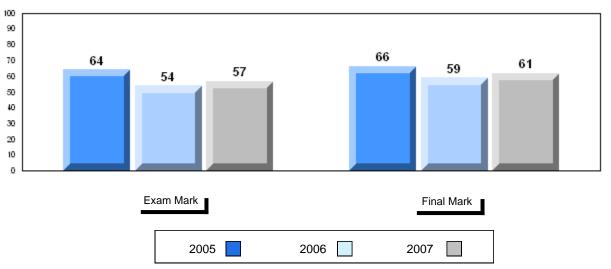

#002 - Henry Gordon Academy, Cartwright

| G | rac | les: | 1   | _1  | 1 |
|---|-----|------|-----|-----|---|
| ľ | ıαι | 162. | - 1 | - 1 | _ |

| Number of Students | 7        | Public<br>Exam<br>Mark | School<br>vs<br>District | School<br>vs<br>Province |
|--------------------|----------|------------------------|--------------------------|--------------------------|
| English 3201       | School   | 51.0                   | q                        | q                        |
|                    | District | 57.6                   |                          |                          |
|                    | Province | 59.2                   |                          |                          |
| <u>Subtest</u>     |          |                        |                          |                          |
|                    | School   | 51.1                   | q                        | q                        |
| Visual             | District | 67.3                   |                          |                          |
|                    | Province | 69.6                   |                          |                          |
|                    | School   | 37.5                   | q                        | q                        |
| Prose              | District | 49.2                   | •                        | •                        |
|                    | Province | 52.6                   |                          |                          |
|                    | School   | 55.5                   | q                        | q                        |
| Poetry             | District | 57.0                   | 1                        | 1                        |
|                    | Province | 57.8                   |                          |                          |
|                    |          |                        |                          |                          |
| Connections        | School   | 40.0                   | q                        | q                        |
| Connections        | District | 45.8                   |                          |                          |
|                    | Province | 52.4                   |                          |                          |
|                    | School   | 52.9                   | q                        | q                        |
| Comparison         | District | 59.7                   |                          |                          |
| ·                  | Province | 59.3                   |                          |                          |
|                    | School   | 59.5                   | р                        | р                        |
| Personal           | District | 56.7                   | Г                        | F                        |
| Response           | Province | 56.1                   |                          |                          |

| Final<br>Mark        | School<br>vs<br>District | School<br>vs<br>Province |
|----------------------|--------------------------|--------------------------|
| 53.1<br>61.7<br>64.2 | P                        | q                        |
|                      |                          |                          |
|                      |                          |                          |
|                      |                          |                          |
|                      |                          |                          |
|                      |                          |                          |
|                      |                          |                          |
|                      |                          |                          |

# Average Mark, 2005-2007

#002 - Henry Gordon Academy, Cartwright

Grades: 1-12