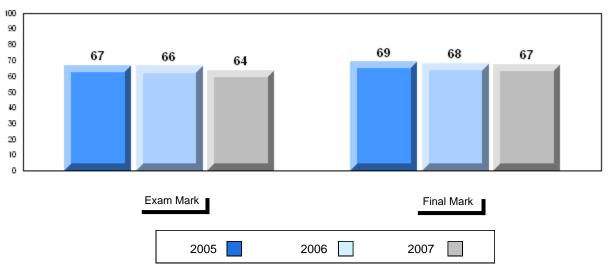

# Average Mark, 2005-2007

#002 - Henry Gordon Academy, Cartwright

Grades: 1-12