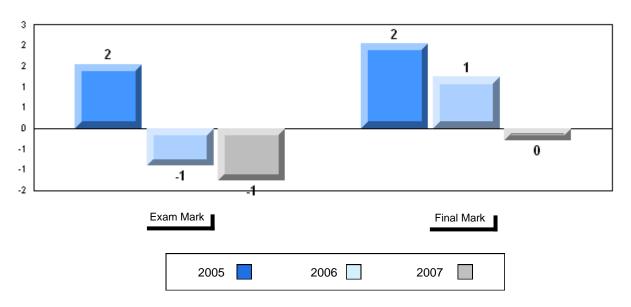

---------|--------------------------|--------------------------|
| 63.9<br>64.7<br>64.2 | q                        | q                        |
|                      |                          |                          |
|                      |                          |                          |
|                      |                          |                          |
|                      |                          |                          |
|                      |                          |                          |
|                      |                          |                          |
|                      |                          |                          |



#327 - Bishops College, St. John's

Grades: 10-12

#### Difference from Provincial Mean, 2005-2007







#328 - Booth Memorial High School, St. John's

| Grades: | 10-12 |
|---------|-------|
|         |       |

| Number of Students  English 3201 | 108 School District Province   | Public<br>Exam<br>Mark<br>59.1<br>60.0<br>59.2 | School<br>vs<br>District | School<br>vs<br>Province |
|----------------------------------|--------------------------------|------------------------------------------------|--------------------------|--------------------------|
| <u>Subtest</u>                   |                                |                                                |                          |                          |
| Visual                           | School<br>District<br>Province | 70.8<br>70.7<br>69.6                           | p                        | р