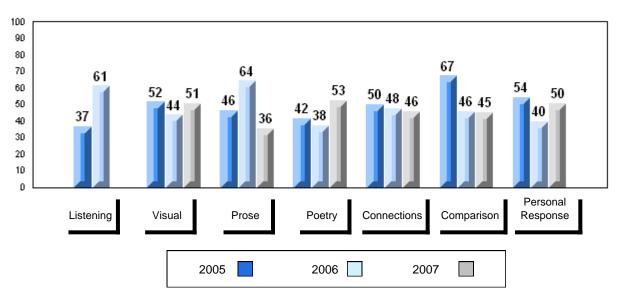

# 3 Year Public Exam (Subtest) Mark Trend 2005-2007

District 1 - Labrador

#007 - Amos Comenius Memorial School, Hopedale

| Number of Students | 1        | Dudalia |                |                |
|--------------------|----------|---------|----------------|----------------|
|                    |          | Public  | School         | School         |
|                    |          | Exam    | vs<br>District | vs<br>Province |
|                    |          | Mark    | District       | 1 TOVILICE     |
| English 3201       | School   |         | School data    | a with 5 or    |
|                    | District | 57.6    | fewer stude    | ents           |
|                    | Province | 59.2    | withheld fo    | r reasons      |
|                    |          |         | of confiden    | tiality.       |
| <u>Subtest</u>     |          |         |                |                |
|                    | School   |         |                |                |
| Visual             | District | 67.3    |                |                |
|                    | Province | 69.6    |                |                |
|                    |          |         |                |                |
|                    | School   |         |                |                |
| Prose              | District | 49.2    |                |                |
|                    | Province | 52.6    |                |                |
|                    |          |         |                |                |
|                    | School   |         |                |                |
| Poetry             | District | 57.0    |                |                |
|                    | Province | 57.8    |                |                |
|                    | School   |         |                |                |
| Connections        | District | 45.8    |                |                |
|                    | Province | 52.4    |                |                |
|                    |          | 02.4    |                |                |
|                    | School   |         |                |                |
| Comparison         | District | 59.7    |                |                |
|                    | Province | 59.3    |                |                |
|                    |          |         |                |                |
| Personal           | School   |         |                |                |
| Response           | District | 56.7    |                |                |
| •                  | Province | 56.1    |                |                |