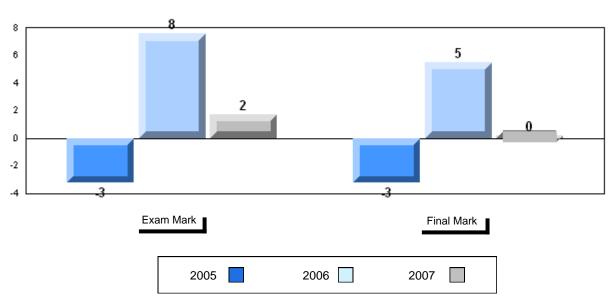

### 3 Year Public Exam (Subtest) Mark Trend 2005-2007

#010 - Menihek High School, Labrador City

Grades: 8-12

| Number of Students | 86                             | Public<br>Exam<br>Mark | School<br>vs<br>District | School<br>vs<br>Province |
|--------------------|--------------------------------|------------------------|--------------------------|--------------------------|
| English 3201       | School<br>District<br>Province | 55.6<br>57.6           | q                        | q                        |
|                    | Province                       | 59.2                   |                          |                          |
| <u>Subtest</u>     |                                |                        |                          |                          |
|                    | School                         | 69.6                   | р                        | р                        |
| Visual             | District                       | 67.3                   | •                        | -                        |
|                    | Province                       | 69.6                   |                          |                          |
|                    | School                         | 43.2                   | q                        | q                        |
| Prose              | District                       | 49.2                   |                          |                          |
|                    | Province                       | 52.6                   |                          |                          |
|                    | School                         | 54.7                   | q                        | q                        |
| Poetry             | District                       | 57.0                   |                          |                          |
|                    | Province                       | 57.8                   |                          |                          |
|                    | School                         | 44.0                   | q                        | q                        |
| Connections        | District                       | 45.8                   | 4                        | 4                        |
|                    | Province                       | 52.4                   |                          |                          |
|                    | School                         | 57.3                   | q                        | q                        |
| Comparison         | District                       | 59.7                   | 1                        |                          |
|                    | Province                       | 59.3                   |                          |                          |
|                    | School                         | 57.5                   | р                        | р                        |
| Personal           | District                       | 56.7                   | 1                        | *                        |
| Response           | Province                       | 56.1                   |                          |                          |

| Final<br>Mark        | School<br>vs<br>District | School<br>vs<br>Province |
|----------------------|--------------------------|--------------------------|
| 61.0<br>61.7<br>64.2 | q                        | q                        |
|                      |                          |                          |
|                      |                          |                          |
|                      |                          |                          |
|                      |                          |                          |
|                      |                          |                          |
|                      |                          |                          |
|                      |                          |                          |