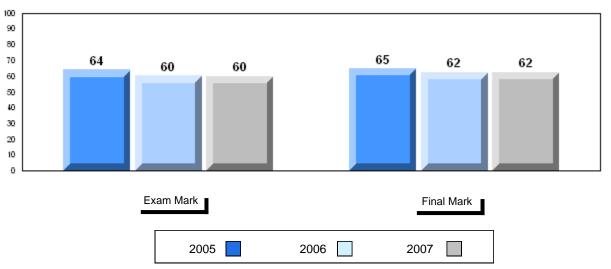

# Average Mark, 2005-2007

#002 - Henry Gordon Academy, Cartwright

Grades: 1-12