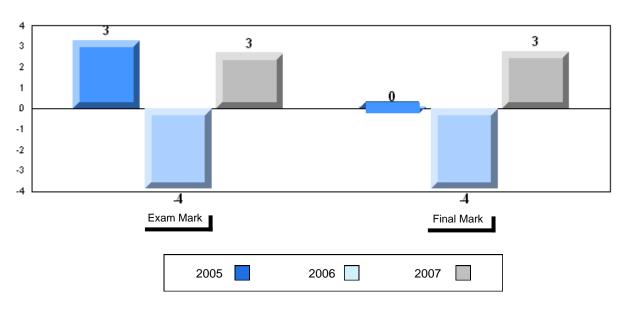

|          |          |
|       |          |          |
|       |          |          |
|       |          |          |
|       |          |          |
|       |          |          |
|       |          |          |
|       |          |          |
|       |          |          |
|       |          |          |
|       |          |          |
|       |          |          |
|       |          |          |
|       |          |          |
|       |          |          |
|       |          |          |
|       |          |          |
|       |          |          |
|       |          |          |
|       |          |          |
|       |          |          |
|       |          |          |
|       |          |          |
|       |          |          |
|       |          |          |









#478 - New World Island Academy, Summerford

| Number of Students   | 27                             | Public<br>Exam<br>Mark | School<br>vs<br>District | School<br>vs<br>Province |
|----------------------|--------------------------------|------------------------|--------------------------|--------------------------|
| English 3201         | School<br>District<br>Province | 55.7<br>57.2<br>59.2   | q                        | q                        |
| <u>Subtest</u>       |                                |                        |                          |                          |
| Visual               | School<br>District<br>Province | 64.1<br>67.8<br>69.6   | q                        | q                        |
| Prose                | School<br>District<br>Province | 39.3<b