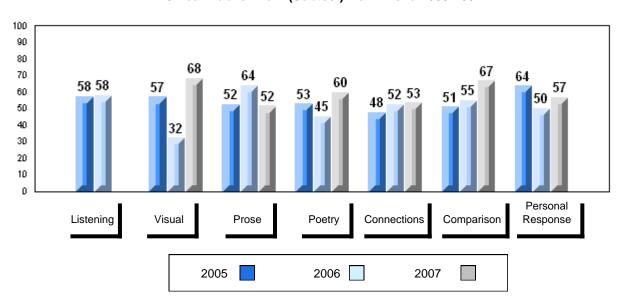

# 3 Year Public Exam (Subtest) Mark Trend 2005-2007

District 1 - Labrador

#007 - Amos Comenius Memorial School, Hopedale

| Number of Students | 1        | Dudalia |                |                |
|--------------------|----------|---------|----------------|----------------|
|                    |          | Public  | School         | School         |
|                    |          | Exam    | vs<br>District | vs<br>Province |
|                    |          | Mark    | District       | 1 TOVILICE     |
| English 3201       | School   |         | School data    | a with 5 or    |
|                    | District | 57.6    | fewer stude    | ents           |
|                    | Province | 59.2    | withheld fo    | r reasons      |
|                    |          |         | of confiden    | tiality.       |
| <u>Subtest</u>     |          |         |                |                |
|                    | School   |         |                |                |
| Visual             | District | 67.3    |                |                |
|                    | Province | 69.6    |                |                |
|                    |          |         |                |                |
|                    | School   |         |                |                |
| Prose              | District | 49.2    |                |                |
|                    | Province | 52.6    |                |                |
|                    |          |         |                |                |
|                    | School   |         |                |                |
| Poetry             | District | 57.0    |                |                |
|                    | Province | 57.8    |                |                |
|                    | School   |         |                |                |
| Connections        | District | 45.8    |                |                |
|                    | Province | 52.4    |                |                |
|                    |          | 02.4    |                |                |
|                    | School   |         |                |                |
| Comparison         | District | 59.7    |                |                |
|                    | Province | 59.3    |                |                |
|                    |          |         |                |                |
| Personal           | School   |         |                |                |
| Response           | District | 56.7    |                |                |
| •                  | Province | 56.1    |                |                |