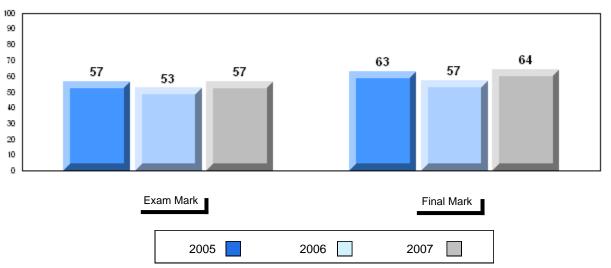

# Average Mark, 2005-2007

District 1 - Labrador

#007 - Amos Comenius Memorial School, Hopedale

Grades: K-12

# 3 Year Public Exam (Subtest) Mark Trend 2005-2007

District 1 - Labrador

#007 - Amos Comenius Memorial School, Hopedale

| Number of Students | 1        | Dudalia |                |                |
|--------------------|----------|---------|----------------|----------------|
|                    |          | Public  | School         | School         |
|                    |          | Exam    | vs<br>District | vs<br>Province |
|                    |          | Mark    | District       | 1 TOVILICE     |
| English 3201       | School   |         | School data    | a with 5 or    |
|                    | District | 57.6    | fewer stude    | ents           |
|                    | Province | 59.2    | withheld fo    | r reasons      |
|                    |          |         | of confiden    | tiality.       |
| <u>Subtest</u>     |          |         |                |                |
|                    | School   |         |                |                |
| Visual             | District | 67.3    |                |                |
|                    | Province | 69.6    |                |                |
|                    |          |         |                |                |
|                    | School   |         |                |                |
| Prose              | District | 49.2    |                |                |
|                    | Province | 52.6    |                |                |
|                    |          |         |                |                |
|                    | School   |         |                |                |
| Poetry             | District | 57.0    |                |                |
|                    | Province | 57.8    |                |                |
|                    | School   |         |                |                |
| Connections        | District | 45.8    |                |                |
|                    | Province | 52.4    |                |                |
|                    |          | 02.4    |                |                |
|                    | School   |         |                |                |
| Comparison         | District | 59.7    |                |                |
|                    | Province | 59.3    |                |                |
|                    |          |         |                |                |
| Personal           | School   |         |                |                |
| Response           | District | 56.7    |                |                |
| •                  | Province | 56.1    |                |                |

| Final<br>Mark | School<br>vs<br>District | School<br>vs<br>Province |
|---------------|--------------------------|--------------------------|
|               | School da                | ta with 5 or             |
| 61.7          | fewer stud               |                          |
| 64.2          | withheld fo              |                          |
| 0 1.2         | of confider              | ntiality.                |
|               |                          |                          |
|               |                          |                          |
|               |                          |                          |
|               |                          |                          |
|               |                          |                          |
|               |                          |                          |
|               |                          |                          |
|               |                          |                          |
|               |                          |                          |
|               |                          |                          |
|               |                          |                          |
|               |                          |                          |
|               |                          |                          |
|               |                          |                          |
|               |                          |                          |
|               |                          |                          |
|               |                          |                          |
|               |                          |                          |
|               |                          |                          |
|               |                          |                          |
|               |                          |                          |
|               |                          |                          |
|               |                          |                          |
|               |                          |                          |