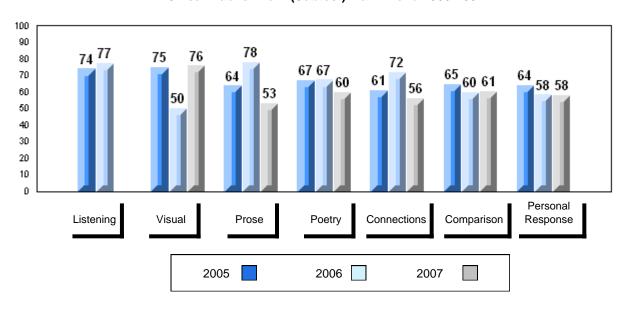

# 3 Year Public Exam (Subtest) Mark Trend 2005-2007

District 1 - Labrador

#007 - Amos Comenius Memorial School, Hopedale

| Number of Students | 1        | Dudalia |                |                |
|--------------------|----------|---------|----------------|----------------|
|                    |          | Public  | School         | School         |
|                    |          | Exam    | vs<br>District | vs<br>Province |
|                    |          | Mark    | District       | 1 TOVILICE     |
| English 3201       | School   |         | School data    | a with 5 or    |
|                    | District | 57.6    | fewer stude    | ents           |
|                    | Province | 59.2    | withheld fo    | r reasons      |
|                    |          |         | of confiden    | tiality.       |
| <u>Subtest</u>     |          |         |                |                |
|                    | School   |         |                |                |
| Visual             | District | 67.3    |                |                |
|                    | Province | 69.6    |                |                |
|                    |          |         |                |                |
|                    | School   |         |                |                |
| Prose              | District | 49.2    |                |                |
|                    | Province | 52.6    |                |                |
|                    |          |         |                |                |
|                    | School   |         |                |                |
| Poetry             | District | 57.0    |                |                |
|                    | Province | 57.8    |                |                |
|                    | School   |         |                |                |
| Connections        | District | 45.8    |                |                |
|                    | Province | 52.4    |                |                |
|                    |          | 02.4    |                |                |
|                    | School   |         |                |                |
| Comparison         | District | 59.7    |                |                |
|                    | Province | 59.3    |                |                |
|                    |          |         |                |                |
| Personal           | School   |         |                |                |
| Response           | District | 56.7    |                |                |
| •                  | Province | 56.1    |                |                |

# Average Mark, 2005-2007

District 1 - Labrador

#007 - Amos Comenius Memorial School, Hopedale

Grades: K-12