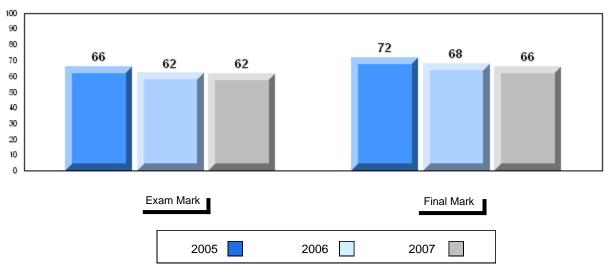

# Average Mark, 2005-2007

#002 - Henry Gordon Academy, Cartwright

Grades: 1-12

#002 - Henry Gordon Academy, Cartwright

| G | rac | les: | 1   | _1  | 1 |
|---|-----|------|-----|-----|---|
| ľ | ıαι | 162. | - 1 | - 1 | _ |

| Number of Students | 7        | Public<br>Exam<br>Mark | School<br>vs<br>District | School<br>vs<br>Province |
|--------------------|----------|------------------------|--------------------------|--------------------------|
| English 3201       | School   | 51.0                   | q                        | q                        |
|                    | District | 57.6                   |                          |                          |
|                    | Province | 59.2                   |                          |                          |
| <u>Subtest</u>     |          |                        |                          |                          |
|                    | School   | 51.1                   | q                        | q                        |
| Visual             | District | 67.3                   |                          |                          |
|                    | Province | 69.6                   |                          |                          |
|                    | School   | 37.5                   | q                        | q                        |
| Prose              | District | 49.2                   | •                        | •                        |
|                    | Province | 52.6                   |                          |                          |
|                    | School   | 55.5                   | q                        | q                        |
| Poetry             | District | 57.0                   | 1                        | 1                        |
|                    | Province | 57.8                   |                          |                          |
|                    |          |                        |                          |                          |
| Connections        | School   | 40.0                   | q                        | q                        |
| Connections        | District | 45.8                   |                          |                          |
|                    | Province | 52.4                   |                          |                          |
|                    | School   | 52.9                   | q                        | q                        |
| Comparison         | District | 59.7                   |                          |                          |
| ·                  | Province | 59.3                   |                          |                          |
|                    | School   | 59.5                   | р                        | р                        |
| Personal           | District | 56.7                   | Г                        | F                        |
| Response           | Province | 56.1                   |                          |                          |

| Final<br>Mark        | School<br>vs<br>District | School<br>vs<br>Province |
|----------------------|--------------------------|--------------------------|
| 53.1<br>61.7<br>64.2 | P                        | q                        |
|                      |                          |                          |
|                      |                          |                          |
|                      |                          |                          |
|                      |                          |                          |
|                      |                          |                          |
|                      |                          |                          |
|                      |                          |                          |