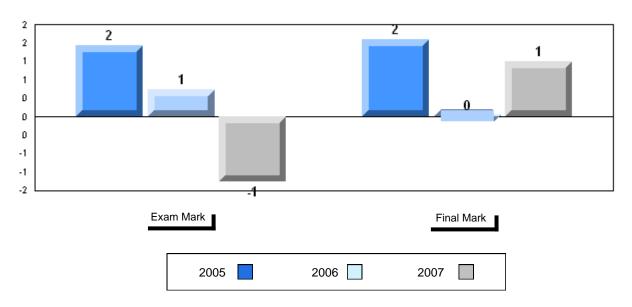

ince |
|----------------------|--------------------------|--------------------------|
| 65.4<br>64.7<br>64.2 | p                        | р                        |
|                      |                          |                          |
|                      |                          |                          |
|                      |                          |                          |
|                      |                          |                          |
|                      |                          |                          |
|                      |                          |                          |
|                      |                          |                          |
|                      |                          |                          |









#274 - St. Catherine's Academy, Mount Carmel

| Grades: | K-1 | 2 |
|---------|-----|---|
|---------|-----|---|

| Number of Students  English 3201 | 13 School District             | Public<br>Exam<br>Mark<br>62.8<br>60.0 | School<br>vs<br>District | School<br>vs<br>Province |
|----------------------------------|--------------------------------|----------------------------------------|--------------------------|--------------------------|
|                                  | Province                       | 59.2                                   |                          |                          |
| Subtest                          |                                |                                        |                          |                          |
| Visual