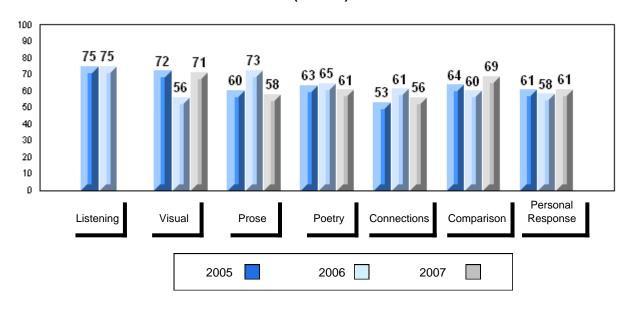

# 3 Year Public Exam (Subtest) Mark Trend 2005-2007

District 1 - Labrador

#007 - Amos Comenius Memorial School, Hopedale

| Number of Students | 1        | Dudalia |                |                |
|--------------------|----------|---------|----------------|----------------|
|                    |          | Public  | School         | School         |
|                    |          | Exam    | vs<br>District | vs<br>Province |
|                    |          | Mark    | District       | 1 TOVILICE     |
| English 3201       | School   |         | School data    | a with 5 or    |
|                    | District | 57.6    | fewer stude    | ents           |
|                    | Province | 59.2    | withheld fo    | r reasons      |
|                    |          |         | of confiden    | tiality.       |
| <u>Subtest</u>     |          |         |                |                |
|                    | School   |         |                |                |
| Visual             | District | 67.3    |                |                |
|                    | Province | 69.6    |                |                |
|                    |          |         |                |                |
|                    | School   |         |                |                |
| Prose              | District | 49.2    |                |                |
|                    | Province | 52.6    |                |                |
|                    |          |         |                |                |
|                    | School   |         |                |                |
| Poetry             | District | 57.0    |                |                |
|                    | Province | 57.8    |                |                |
|                    | School   |         |                |                |
| Connections        | District | 45.8    |                |                |
|                    | Province | 52.4    |                |                |
|                    |          | 02.4    |                |                |
|                    | School   |         |                |                |
| Comparison         | District | 59.7    |                |                |
|                    | Province | 59.3    |                |                |
|                    |          |         |                |                |
| Personal           | School   |         |                |                |
| Response           | District | 56.7    |                |                |
| •                  | Province | 56.1    |                |                |

#002 - Henry Gordon Academy, Cartwright

| G | rac | les: | 1   | _1  | 1 |
|---|-----|------|-----|-----|---|
| ľ | ıαι | 162. | - 1 | - 1 | _ |

| Number of Students | 7        | Public<br>Exam<br>Mark | School<br>vs<br>District | School<br>vs<br>Province |
|--------------------|----------|------------------------|--------------------------|--------------------------|
| English 3201       | School   | 51.0                   | q                        | q                        |
|                    | District | 57.6                   |                          |                          |
|                    | Province | 59.2                   |                          |                          |
| <u>Subtest</u>     |          |                        |                          |                          |
|                    | School   | 51.1                   | q                        | q                        |
| Visual             | District | 67.3                   |                          |                          |
|                    | Province | 69.6                   |                          |                          |
|                    | School   | 37.5                   | q                        | q                        |
| Prose              | District | 49.2                   | •                        | •                        |
|                    | Province | 52.6                   |                          |                          |
|                    | School   | 55.5                   | q                        | q                        |
| Poetry             | District | 57.0                   | 1                        | 1                        |
|                    | Province | 57.8                   |                          |                          |
|                    |          |                        |                          |                          |
| Connections        | School   | 40.0                   | q                        | q                        |
| Connections        | District | 45.8                   |                          |                          |
|                    | Province | 52.4                   |                          |                          |
|                    | School   | 52.9                   | q                        | q                        |
| Comparison         | District | 59.7                   |                          |                          |
| ·                  | Province | 59.3                   |                          |                          |
|                    | School   | 59.5                   | р                        | р                        |
| Personal           | District | 56.7                   | Г                        | F                        |
| Response           | Province | 56.1                   |                          |                          |

| Final<br>Mark        | School<br>vs<br>District | School<br>vs<br>Province |
|----------------------|--------------------------|--------------------------|
| 53.1<br>61.7<br>64.2 | P                        | q                        |
|                      |                          |                          |
|                      |                          |                          |
|                      |                          |                          |
|                      |                          |                          |
|                      |                          |                          |
|                      |                          |                          |
|                      |                          |                          |