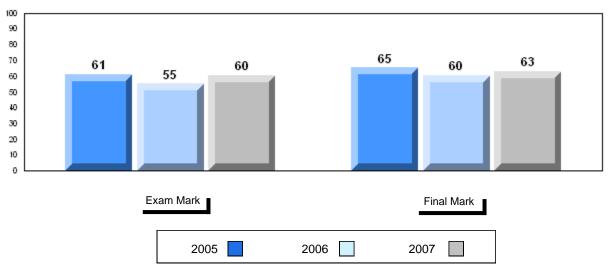

# Average Mark, 2005-2007

#002 - Henry Gordon Academy, Cartwright

Grades: 1-12

#002 - Henry Gordon Academy, Cartwright

| G | rac | les: | 1   | _1  | 1 |
|---|-----|------|-----|-----|---|
| ľ | ıαι | 162. | - 1 | - 1 | _ |

| Number of Students | 7        | Public<br>Exam<br>Mark | School<br>vs<br>District | School<br>vs<br>Province |
|--------------------|----------|------------------------|--------------------------|--------------------------|
| English 3201       | School   | 51.0                   | q                        | q                        |
|                    | District | 57.6                   |                          |                          |
|                    | Province | 59.2                   |                          |                          |
| <u>Subtest</u>     |          |                        |                          |                          |
|                    | School   | 51.1                   | q                        | q                        |
| Visual             | District | 67.3                   |                          |                          |
|                    | Province | 69.6                   |                          |                          |
|                    | School   | 37.5                   | q                        | q                        |
| Prose              | District | 49.2                   | •                        | •                        |
|                    | Province | 52.6                   |                          |                          |
|                    | School   | 55.5                   | q                        | q                        |
| Poetry             | District | 57.0                   | 1                        | 1                        |
|                    | Province | 57.8                   |                          |                          |
|                    |          |                        |                          |                          |
| Connections        | School   | 40.0                   | q                        | q                        |
| Connections        | District | 45.8                   |                          |                          |
|                    | Province | 52.4                   |                          |                          |
|                    | School   | 52.9                   | q                        | q                        |
| Comparison         | District | 59.7                   |                          |                          |
| ·                  | Province | 59.3                   |                          |                          |
|                    | School   | 59.5                   | р                        | р                        |
| Personal           | District | 56.7                   | Г                        | F                        |
| Response           | Province | 56.1                   |                          |                          |

| Final<br>Mark        | School<br>vs<br>District | School<br>vs<br>Province |
|----------------------|--------------------------|--------------------------|
| 53.1<br>61.7<br>64.2 | P                        | q                        |
|                      |                          |                          |
|                      |                          |                          |
|                      |                          |                          |
|                      |                          |                          |
|                      |                          |                          |
|                      |                          |                          |
|                      |                          |                          |