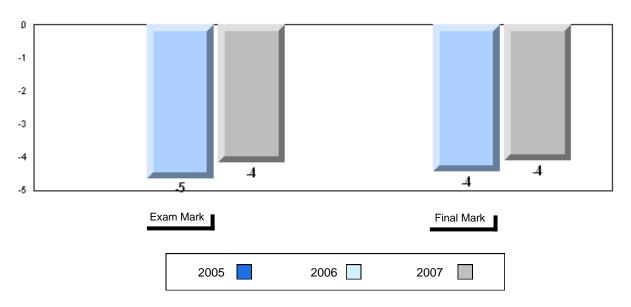

School<br>District<br>Province | 55.9                   | Я                        | Я                        |

| Final<br>Mark                         | School<br>vs<br>District | School<br>vs<br>Province |
|---------------------------------------|--------------------------|--------------------------|
| 60.1                                  | <b>Jol</b>               | p                        |
|                                       |                          |                          |
|                                       |                          |                          |
| · · · · · · · · · · · · · · · · · · · |                          |                          |





#374 - Brother T. I. Murphy, St. John's

Grades: 10-12

#### Difference from Provincial Mean, 2005-2007







#450 - St. Bonaventure's College, St. John's

| Grades: | K-1 | 2 |
|---------|-----|---|
|---------|-----|---|

| Number of Students   | 21                             | Public<br>Exam<br>Mark | School<br>vs<br>District | School<br>vs<br>Province |
|----------------------|--------------------------------|------------------------|--------------------------|--------------------------|
| English 3201         | School<br>District<br>Province | 70.1                   | Я                        | Я                        |
| <u>Subtest</u>       |                                |                        |                          |                          |
| Visual               | School<br>District<br>Province | 80.2                   | Я                        | Д