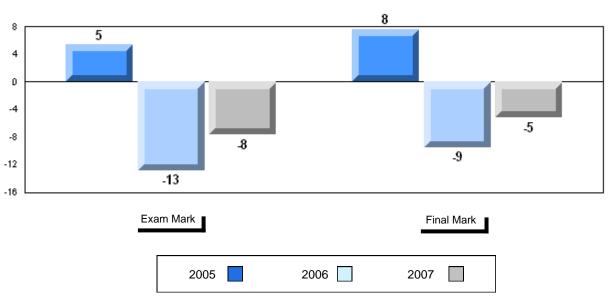

br>54.9<br>56.1   | q                        | q                        |

| School<br>vs<br>District | School<br>vs<br>Province |
|--------------------------|--------------------------|
| q                        | q                        |
|                          |                          |
|                          |                          |
|                          |                          |
|                          |                          |
|                          |                          |
|                          |                          |
|                          |                          |
|                          | vs<br>District           |





#086 - Gros Morne Academy, Rocky Harbour

Grades: K-12

### Difference from Provincial Mean, 2005-2007







District 2 - Western

#089 - Jakeman All Grade, Trout River

| Grades: | K-12 |
|---------|------|
|         |      |

| Number of Students   | 4        | Public | School                  | School      |
|----------------------|----------|--------|-------------------------|-------------|
|                      |          | Exam   | vs                      | vs          |
|                      |          | Mark   | District                | Province    |
| English 3201         | School   |        | School dat              | a with 5 or |
|                      | District | 58.8   | fewer stude             | ents        |
|                      | Province | 59.2   | withheld fo of confiden |             |
| <u>Subtest</u>       |          |        |                         | , ,