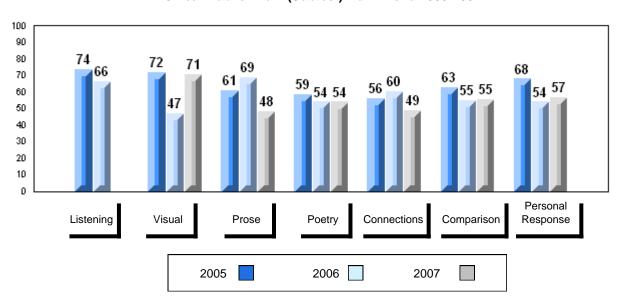

#002 - Henry Gordon Academy, Cartwright

| G | rac | les: | 1   | _1  | 1 |
|---|-----|------|-----|-----|---|
| ľ | ıαι | 162. | - 1 | - 1 | _ |

| Number of Students | 7        | Public<br>Exam<br>Mark | School<br>vs<br>District | School<br>vs<br>Province |
|--------------------|----------|------------------------|--------------------------|--------------------------|
| English 3201       | School   | 51.0                   | q                        | q                        |
|                    | District | 57.6                   |                          |                          |
|                    | Province | 59.2                   |                          |                          |
| <u>Subtest</u>     |          |                        |                          |                          |
|                    | School   | 51.1                   | q                        | q                        |
| Visual             | District | 67.3                   |                          |                          |
|                    | Province | 69.6                   |                          |                          |
|                    | School   | 37.5                   | q                        | q                        |
| Prose              | District | 49.2                   | •                        | •                        |
|                    | Province | 52.6                   |                          |                          |
|                    | School   | 55.5                   | q                        | q                        |
| Poetry             | District | 57.0                   | 1                        | 1                        |
|                    | Province | 57.8                   |                          |                          |
|                    |          |                        |                          |                          |
| Connections        | School   | 40.0                   | q                        | q                        |
| Connections        | District | 45.8                   |                          |                          |
|                    | Province | 52.4                   |                          |                          |
|                    | School   | 52.9                   | q                        | q                        |
| Comparison         | District | 59.7                   |                          |                          |
| ·                  | Province | 59.3                   |                          |                          |
|                    | School   | 59.5                   | р                        | р                        |
| Personal           | District | 56.7                   | Г                        | F                        |
| Response           | Province | 56.1                   |                          |                          |