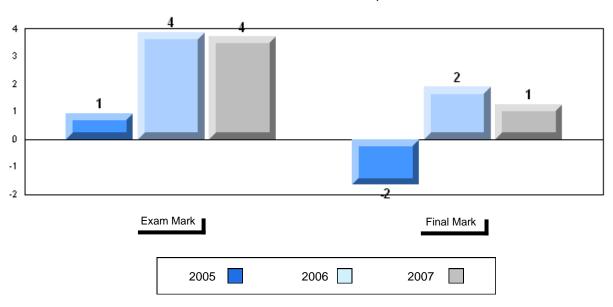

# Average Mark, 2005-2007

#002 - Henry Gordon Academy, Cartwright

Grades: 1-12