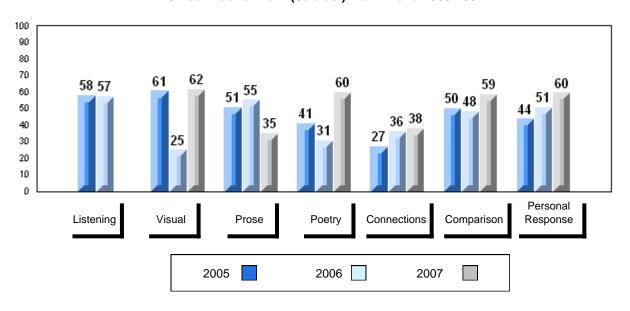

# 3 Year Public Exam (Subtest) Mark Trend 2005-2007

District 1 - Labrador

#007 - Amos Comenius Memorial School, Hopedale

| Number of Students | 1        | Dudalia |                |                |
|--------------------|----------|---------|----------------|----------------|
|                    |          | Public  | School         | School         |
|                    |          | Exam    | vs<br>District | vs<br>Province |
|                    |          | Mark    | District       | 1 TOVILICE     |
| English 3201       | School   |         | School data    | a with 5 or    |
|                    | District | 57.6    | fewer stude    | ents           |
|                    | Province | 59.2    | withheld fo    | r reasons      |
|                    |          |         | of confiden    | tiality.       |
| <u>Subtest</u>     |          |         |                |                |
|                    | School   |         |                |                |
| Visual             | District | 67.3    |                |                |
|                    | Province | 69.6    |                |                |
|                    |          |         |                |                |
|                    | School   |         |                |                |
| Prose              | District | 49.2    |                |                |
|                    | Province | 52.6    |                |                |
|                    |          |         |                |                |
|                    | School   |         |                |                |
| Poetry             | District | 57.0    |                |                |
|                    | Province | 57.8    |                |                |
|                    | School   |         |                |                |
| Connections        | District | 45.8    |                |                |
|                    | Province | 52.4    |                |                |
|                    |          | 02.4    |                |                |
|                    | School   |         |                |                |
| Comparison         | District | 59.7    |                |                |
|                    | Province | 59.3    |                |                |
|                    |          |         |                |                |
| Personal           | School   |         |                |                |
| Response           | District | 56.7    |                |                |
| •                  | Province | 56.1    |                |                |