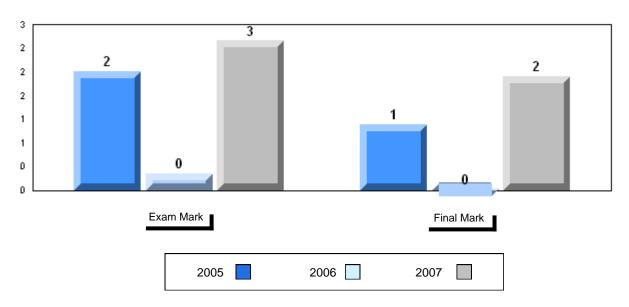

|

| Final<br>Mark        | School<br>vs<br>District | School<br>vs<br>Province |
|----------------------|--------------------------|--------------------------|
| 66.2<br>64.7<br>64.2 | p                        | р                        |
|                      |                          |                          |
|                      |                          |                          |
|                      |                          |                          |
|                      |                          |                          |
|                      |                          |                          |
|                      |                          |                          |
|                      |                          |                          |









#240 - Bishop White School, Port Rexton

Grades: K-12

| Number of Students | 6        | Public<br>Exam<br>Mark | School<br>vs<br>District | School<br>vs<br>Province |
|--------------------|----------|------------------------|--------------------------|--------------------------|
|                    |          | Wark                   |                          |                          |
| English 3201       | School   | 43.8                   | q                        | q                        |
|                    | District | 60.0                   |                          |                          |
|                    | Province | 59.2                   |                          |                          |
| <u>Subtest</u>     |          |                        |