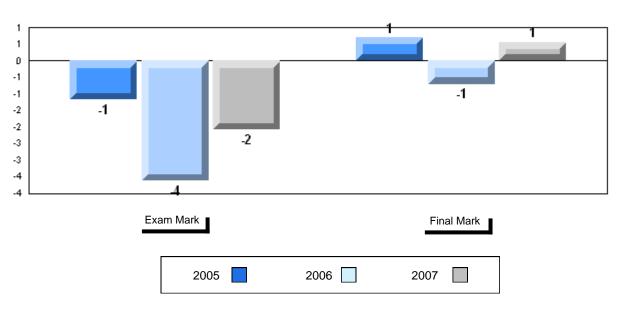

# Average Mark, 2005-2007

#002 - Henry Gordon Academy, Cartwright

Grades: 1-12

### Difference from Provincial Mean, 2005-2007