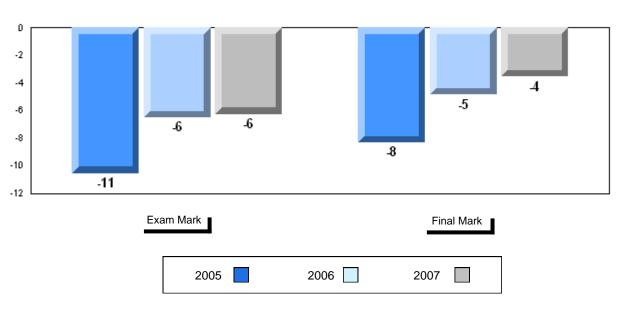

### Difference from Provincial Mean, 2005-2007

#002 - Henry Gordon Academy, Cartwright

| G | rac | les: | 1   | _1  | 1 |
|---|-----|------|-----|-----|---|
| ľ | ıαι | 162. | - 1 | - 1 | _ |

| Number of Students | 7        | Public<br>Exam<br>Mark | School<br>vs<br>District | School<br>vs<br>Province |
|--------------------|----------|------------------------|--------------------------|--------------------------|
| English 3201       | School   | 51.0                   | q                        | q                        |
|                    | District | 57.6                   |                          |                          |
|                    | Province | 59.2                   |                          |                          |
| <u>Subtest</u>     |          |                        |                          |                          |
|                    | School   | 51.1                   | q                        | q                        |
| Visual             | District | 67.3                   |                          |                          |
|                    | Province | 69.6                   |                          |                          |
|                    | School   | 37.5                   | q                        | q                        |
| Prose              | District | 49.2                   | •                        | •                        |
|                    | Province | 52.6                   |                          |                          |
|                    | School   | 55.5                   | q                        | q                        |
| Poetry             | District | 57.0                   | 1                        | 1                        |
|                    | Province | 57.8                   |                          |                          |
|                    |          |                        |                          |                          |
| Connections        | School   | 40.0                   | q                        | q                        |
| Connections        | District | 45.8                   |                          |                          |
|                    | Province | 52.4                   |                          |                          |
|                    | School   | 52.9                   | q                        | q                        |
| Comparison         | District | 59.7                   |                          |                          |
| ·                  | Province | 59.3                   |                          |                          |
|                    | School   | 59.5                   | р                        | р                        |
| Personal           | District | 56.7                   | Г                        | F                        |
| Response           | Province | 56.1                   |                          |                          |

| Final<br>Mark        | School<br>vs<br>District | School<br>vs<br>Province |
|----------------------|--------------------------|--------------------------|
| 53.1<br>61.7<br>64.2 | P                        | q                        |
|                      |                          |                          |
|                      |                          |                          |
|                      |                          |                          |
|                      |                          |                          |
|                      |                          |                          |
|                      |                          |                          |
|                      |                          |                          |