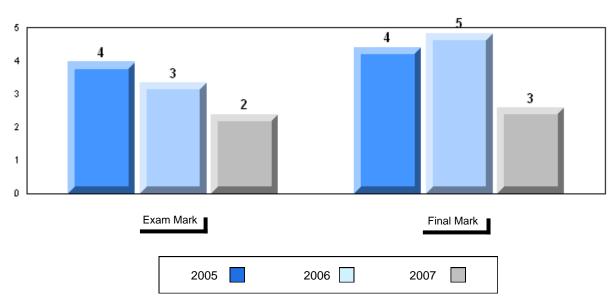

ol<br>vs<br>Province |
|----------------------|--------------------------|--------------------------|
| 66.8<br>63.2<br>64.2 | р                        | р                        |
|                      |                          |                          |
|                      |                          |                          |
|                      |                          |                          |
|                      |                          |                          |
|                      |                          |                          |
|                      |                          |                          |
|                      |                          |                          |



Grades: K-12

#### Difference from Provincial Mean, 2005-2007







#152 - Valmont Academy, King's Point

| Grades: | K-1 | 2 |
|---------|-----|---|
|---------|-----|---|

| Number of Students | 11       | Public<br>Exam<br>Mark | School<br>vs<br>District | School<br>vs<br>Province |
|--------------------|----------|------------------------|--------------------------|--------------------------|
| English 3201       | School   | 53.6                   | q                        | q                        |
|                    | District | 57.2                   |                          |                          |
|                    | Province | 59.2                   |                          |                          |
| <u>Subtest</u>     |          |                        |                          |                          |
|