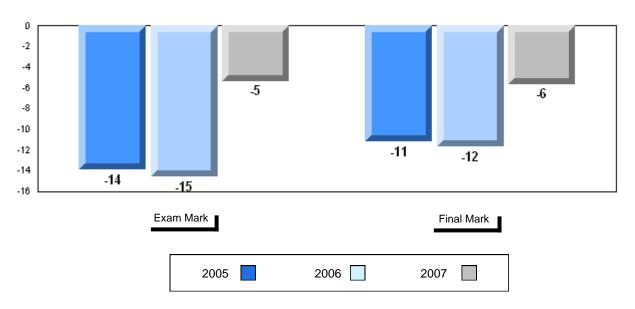

8.6<br>61.7<br>64.2 | q                        | q                        |
|                      |                          |                          |
|                      |                          |                          |
|                      |                          |                          |
|                      |                          |                          |
|                      |                          |                          |
|                      |                          |                          |
|                      |                          |                          |
|                      |                          |                          |

# Average Mark, 2005-2007



Grades: K-12

### Difference from Provincial Mean, 2005-2007



# 3 Year Public Exam (Subtest) Mark Trend 2005-2007





District 1 - Labrador

#015 - Lake Melville School, North West River

| Grades: K-12 |
|--------------|
|--------------|

| Number of Students | 5        |        |                |             |
|--------------------|----------|--------|----------------|-------------|
| ramber of Otagents | J        | Public | School         | School      |
|                    |          | Exam   | VS<br>District | VS          |
|                    |          | Mark   | District       | Province    |
| English 3201       | School   |        | School data    | a with 5 or |
|                    | District | 57.6   | fewer stude    | ents        |
|                    | Province | 59.2   | withheld fo    | r reasons   |
|                    |