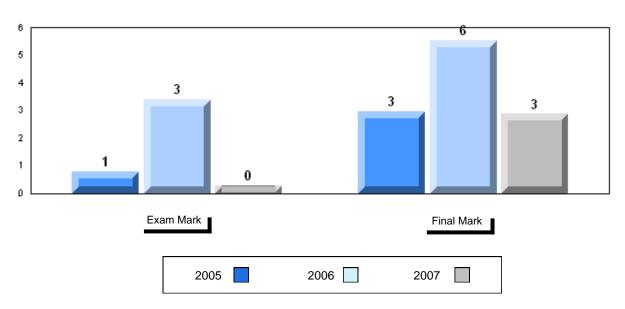

|

| Final<br>Mark        | School<br>vs<br>District | School<br>vs<br>Province |
|----------------------|--------------------------|--------------------------|
| 67.1<br>63.2<br>64.2 | p                        | p                        |
|                      |                          |                          |
|                      |                          |                          |
|                      |                          |                          |
|                      |                          |                          |
|                      |                          |                          |
|                      |                          |                          |
|                      |                          |                          |









### Public Exam Course Results English 3201 2006-07

District 3 - Nova Central

#174 - St. Peter's Academy, Westport

| Number of Students   | 2                              | Public<br>Exam<br>Mark | School<br>vs<br>District                                  | School<br>vs<br>Province |
|----------------------|--------------------------------|------------------------|-----------------------------------------------------------|--------------------------|
| English 3201         | School<br>District<br>Province | 57.2<br>59.2           | School data<br>fewer stude<br>withheld for<br>of confiden | ents<br>r reasons        |
| <u>Subtest</u>       |                                |                        | or confiden                                               | tianty.