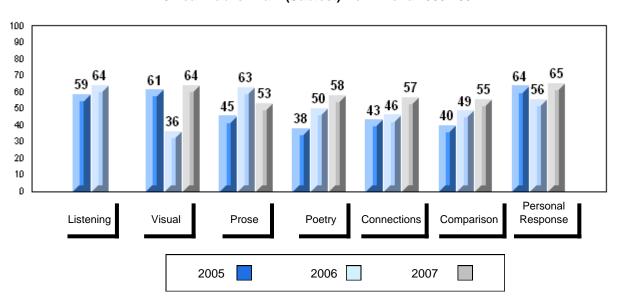

#002 - Henry Gordon Academy, Cartwright

| G | rac | les: | 1   | _1  | 1 |
|---|-----|------|-----|-----|---|
| ľ | ıαι | 162. | - 1 | - 1 | _ |

| Number of Students | 7        | Public<br>Exam<br>Mark | School<br>vs<br>District | School<br>vs<br>Province |
|--------------------|----------|------------------------|--------------------------|--------------------------|
| English 3201       | School   | 51.0                   | q                        | q                        |
|                    | District | 57.6                   |                          |                          |
|                    | Province | 59.2                   |                          |                          |
| <u>Subtest</u>     |          |                        |                          |                          |
|                    | School   | 51.1                   | q                        | q                        |
| Visual             | District | 67.3                   |                          |                          |
|                    | Province | 69.6                   |                          |                          |
|                    | School   | 37.5                   | q                        | q                        |
| Prose              | District | 49.2                   | •                        | •                        |
|                    | Province | 52.6                   |                          |                          |
|                    | School   | 55.5                   | q                        | q                        |
| Poetry             | District | 57.0                   | 1                        | 1                        |
|                    | Province | 57.8                   |                          |                          |
|                    |          |                        |                          |                          |
| Connections        | School   | 40.0                   | q                        | q                        |
| Connections        | District | 45.8                   |                          |                          |
|                    | Province | 52.4                   |                          |                          |
|                    | School   | 52.9                   | q                        | q                        |
| Comparison         | District | 59.7                   |                          |                          |
| ·                  | Province | 59.3                   |                          |                          |
|                    | School   | 59.5                   | р                        | р                        |
| Personal           | District | 56.7                   | Г                        | F                        |
| Response           | Province | 56.1                   |                          |                          |

# 3 Year Public Exam (Subtest) Mark Trend 2005-2007

District 1 - Labrador

#007 - Amos Comenius Memorial School, Hopedale

| Number of Students | 1        | Dudalia |                |                |
|--------------------|----------|---------|----------------|----------------|
|                    |          | Public  | School         | School         |
|                    |          | Exam    | vs<br>District | vs<br>Province |
|                    |          | Mark    | District       | 1 TOVILICE     |
| English 3201       | School   |         | School data    | a with 5 or    |
|                    | District | 57.6    | fewer stude    | ents           |
|                    | Province | 59.2    | withheld fo    | r reasons      |
|                    |          |         | of confiden    | tiality.       |
| <u>Subtest</u>     |          |         |                |                |
|                    | School   |         |                |                |
| Visual             | District | 67.3    |                |                |
|                    | Province | 69.6    |                |                |
|                    |          |         |                |                |
|                    | School   |         |                |                |
| Prose              | District | 49.2    |                |                |
|                    | Province | 52.6    |                |                |
|                    |          |         |                |                |
|                    | School   |         |                |                |
| Poetry             | District | 57.0    |                |                |
|                    | Province | 57.8    |                |                |
|                    | School   |         |                |                |
| Connections        | District | 45.8    |                |                |
|                    | Province | 52.4    |                |                |
|                    |          | 02.4    |                |                |
|                    | School   |         |                |                |
| Comparison         | District | 59.7    |                |                |
|                    | Province | 59.3    |                |                |
|                    |          |         |                |                |
| Personal           | School   |         |                |                |
| Response           | District | 56.7    |                |                |
| •                  | Province | 56.1    |                |                |