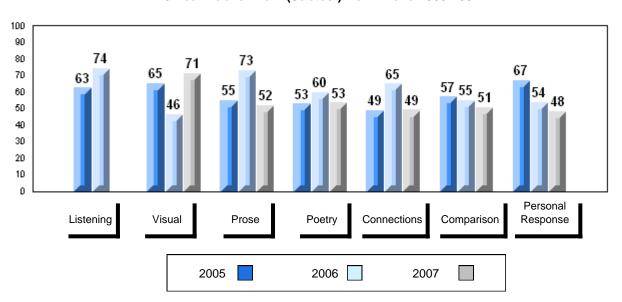

# 3 Year Public Exam (Subtest) Mark Trend 2005-2007

District 1 - Labrador

#007 - Amos Comenius Memorial School, Hopedale

| Number of Students | 1        | Dudalia |                |                |
|--------------------|----------|---------|----------------|----------------|
|                    |          | Public  | School         | School         |
|                    |          | Exam    | vs<br>District | vs<br>Province |
|                    |          | Mark    | District       | 1 TOVILICE     |
| English 3201       | School   |         | School data    | a with 5 or    |
|                    | District | 57.6    | fewer stude    | ents           |
|                    | Province | 59.2    | withheld fo    | r reasons      |
|                    |          |         | of confiden    | tiality.       |
| <u>Subtest</u>     |          |         |                |                |
|                    | School   |         |                |                |
| Visual             | District | 67.3    |                |                |
|                    | Province | 69.6    |                |                |
|                    |          |         |                |                |
|                    | School   |         |                |                |
| Prose              | District | 49.2    |                |                |
|                    | Province | 52.6    |                |                |
|                    |          |         |                |                |
|                    | School   |         |                |                |
| Poetry             | District | 57.0    |                |                |
|                    | Province | 57.8    |                |                |
|                    | School   |         |                |                |
| Connections        | District | 45.8    |                |                |
|                    | Province | 52.4    |                |                |
|                    |          | 02.4    |                |                |
|                    | School   |         |                |                |
| Comparison         | District | 59.7    |                |                |
|                    | Province | 59.3    |                |                |
|                    |          |         |                |                |
| Personal           | School   |         |                |                |
| Response           | District | 56.7    |                |                |
| •                  | Province | 56.1    |                |                |

#002 - Henry Gordon Academy, Cartwright

| G | rac | les: | 1   | _1  | 1 |
|---|-----|------|-----|-----|---|
| ľ | ıαι | 162. | - 1 | - 1 | _ |

| Number of Students | 7        | Public<br>Exam<br>Mark | School<br>vs<br>District | School<br>vs<br>Province |
|--------------------|----------|------------------------|--------------------------|--------------------------|
| English 3201       | School   | 51.0                   | q                        | q                        |
|                    | District | 57.6                   |                          |                          |
|                    | Province | 59.2                   |                          |                          |
| <u>Subtest</u>     |          |                        |                          |                          |
|                    | School   | 51.1                   | q                        | q                        |
| Visual             | District | 67.3                   |                          |                          |
|                    | Province | 69.6                   |                          |                          |
|                    | School   | 37.5                   | q                        | q                        |
| Prose              | District | 49.2                   | •                        | •                        |
|                    | Province | 52.6                   |                          |                          |
|                    | School   | 55.5                   | q                        | q                        |
| Poetry             | District | 57.0                   | 1                        | 1                        |
|                    | Province | 57.8                   |                          |                          |
|                    |          |                        |                          |                          |
| Connections        | School   | 40.0                   | q                        | q                        |
| Connections        | District | 45.8                   |                          |                          |
|                    | Province | 52.4                   |                          |                          |
|                    | School   | 52.9                   | q                        | q                        |
| Comparison         | District | 59.7                   |                          |                          |
| ·                  | Province | 59.3                   |                          |                          |
|                    | School   | 59.5                   | р                        | р                        |
| Personal           | District | 56.7                   | Г                        | F                        |
| Response           | Province | 56.1                   |                          |                          |