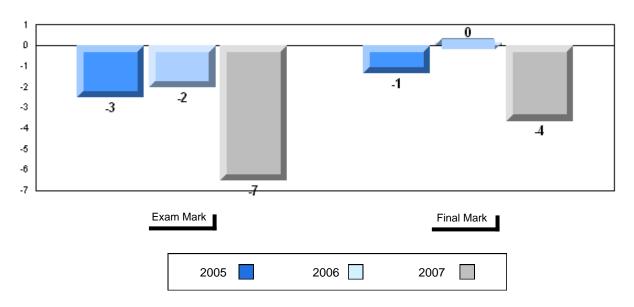

#### Difference from Provincial Mean, 2005-2007

School data with 5 or fewer students withheld for reasons of confidentiality.