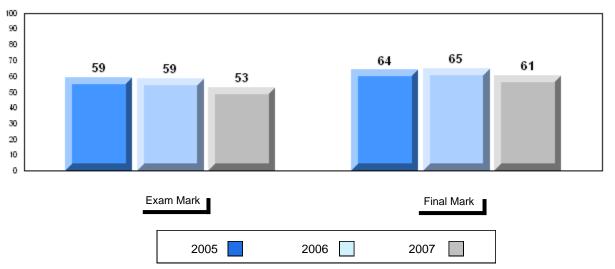

# Average Mark, 2005-2007

#002 - Henry Gordon Academy, Cartwright

Grades: 1-12