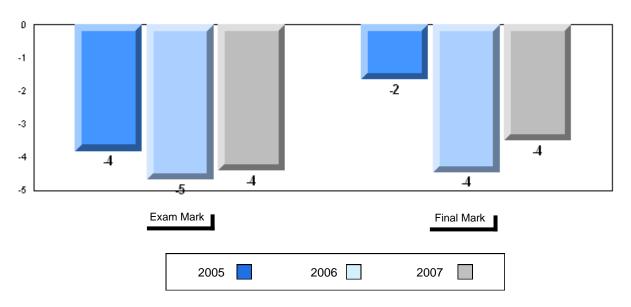

| q                        |
|                      |                          |                          |
|                      |                          |                          |
|                      |                          |                          |
|                      |                          |                          |
|                      |                          |                          |
|                      |                          |                          |
|                      |                          |                          |
|                      |                          |                          |





District 3 - Nova Central

#132 - Botwood Collegiate, Botwood

Grades: 7-12

#### Difference from Provincial Mean, 2005-2007







#### Public Exam Course Results English 3201 2006-07

District 3 - Nova Central

#138 - Victoria Academy, Gaultois

| Number of Students   | 4        | Public | School      | Cabaal       |
|----------------------|----------|--------|-------------|--------------|
|                      |          | Exam   | VS          | School<br>vs |
|                      |          | Mark   | District    | Province     |
| English 3201         |          |        | School dat  | o with E or  |
| Eligiisii 3201       | School   |        | fewer stude |              |
|                      | District | 57.2   | withheld fo |              |
|                      | Province | 59.2   | of confiden |              |
| <u>Subtest</u>       |          |        | or confiden | danty.       |
|