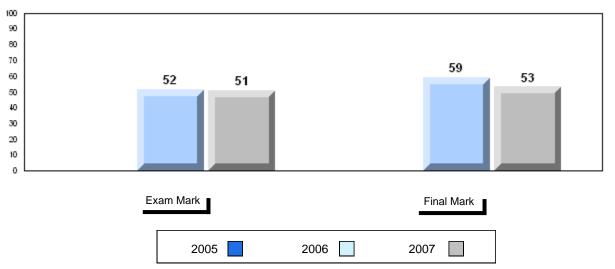

# Average Mark, 2005-2007

#002 - Henry Gordon Academy, Cartwright

Grades: 1-12

#002 - Henry Gordon Academy, Cartwright

| G | rac | les: | 1   | _1  | 1 |
|---|-----|------|-----|-----|---|
| ľ | ıαι | 162. | - 1 | - 1 | _ |

| Number of Students | 7        | Public<br>Exam<br>Mark | School<br>vs<br>District | School<br>vs<br>Province |
|--------------------|----------|------------------------|--------------------------|--------------------------|
| English 3201       | School   | 51.0                   | q                        | q                        |
|                    | District | 57.6                   |                          |                          |
|                    | Province | 59.2                   |                          |                          |
| <u>Subtest</u>     |          |                        |                          |                          |
|                    | School   | 51.1                   | q                        | q                        |
| Visual             | District | 67.3                   |                          |                          |
|                    | Province | 69.6                   |                          |                          |
|                    | School   | 37.5                   | q                        | q                        |
| Prose              | District | 49.2                   | •                        | •                        |
|                    | Province | 52.6                   |                          |                          |
|                    | School   | 55.5                   | q                        | q                        |
| Poetry             | District | 57.0                   | 1                        | 1                        |
|                    | Province | 57.8                   |                          |                          |
|                    |          |                        |                          |                          |
| Connections        | School   | 40.0                   | q                        | q                        |
| Connections        | District | 45.8                   |                          |                          |
|                    | Province | 52.4                   |                          |                          |
|                    | School   | 52.9                   | q                        | q                        |
| Comparison         | District | 59.7                   |                          |                          |
| ·                  | Province | 59.3                   |                          |                          |
|                    | School   | 59.5                   | р                        | р                        |
| Personal           | District | 56.7                   | Г                        | F                        |
| Response           | Province | 56.1                   |                          |                          |

| Final<br>Mark        | School<br>vs<br>District | School<br>vs<br>Province |
|----------------------|--------------------------|--------------------------|
| 53.1<br>61.7<br>64.2 | P                        | q                        |
|                      |                          |                          |
|                      |                          |                          |
|                      |                          |                          |
|                      |                          |                          |
|                      |                          |                          |
|                      |                          |                          |
|                      |                          |                          |