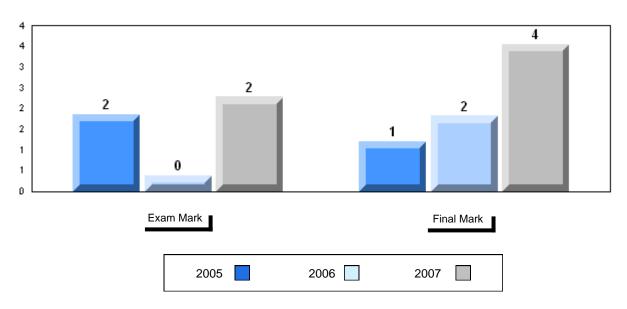

#002 - Henry Gordon Academy, Cartwright

| G | rac | les: | 1   | _1  | 1 |
|---|-----|------|-----|-----|---|
| ľ | ıαι | 162. | - 1 | - 1 | _ |

| Number of Students | 7        | Public<br>Exam<br>Mark | School<br>vs<br>District | School<br>vs<br>Province |
|--------------------|----------|------------------------|--------------------------|--------------------------|
| English 3201       | School   | 51.0                   | q                        | q                        |
|                    | District | 57.6                   |                          |                          |
|                    | Province | 59.2                   |                          |                          |
| <u>Subtest</u>     |          |                        |                          |                          |
|                    | School   | 51.1                   | q                        | q                        |
| Visual             | District | 67.3                   |                          |                          |
|                    | Province | 69.6                   |                          |                          |
|                    | School   | 37.5                   | q                        | q                        |
| Prose              | District | 49.2                   | •                        | •                        |
|                    | Province | 52.6                   |                          |                          |
|                    | School   | 55.5                   | q                        | q                        |
| Poetry             | District | 57.0                   | 1                        | 1                        |
|                    | Province | 57.8                   |                          |                          |
|                    |          |                        |                          |                          |
| Connections        | School   | 40.0                   | q                        | q                        |
| Connections        | District | 45.8                   |                          |                          |
|                    | Province | 52.4                   |                          |                          |
|                    | School   | 52.9                   | q                        | q                        |
| Comparison         | District | 59.7                   |                          |                          |
| ·                  | Province | 59.3                   |                          |                          |
|                    | School   | 59.5                   | р                        | р                        |
| Personal           | District | 56.7                   | Г                        | F                        |
| Response           | Province | 56.1                   |                          |                          |

| Final<br>Mark        | School<br>vs<br>District | School<br>vs<br>Province |
|----------------------|--------------------------|--------------------------|
| 53.1<br>61.7<br>64.2 | P                        | q                        |
|                      |                          |                          |
|                      |                          |                          |
|                      |                          |                          |
|                      |                          |                          |
|                      |                          |                          |
|                      |                          |                          |
|                      |                          |                          |