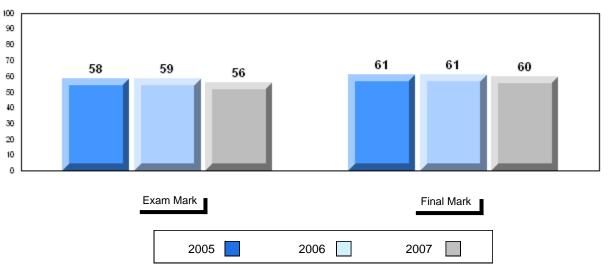

# Average Mark, 2005-2007

#002 - Henry Gordon Academy, Cartwright

Grades: 1-12

#002 - Henry Gordon Academy, Cartwright

| G | rac | les: | 1   | _1  | 1 |
|---|-----|------|-----|-----|---|
| ľ | ıαι | 162. | - 1 | - 1 | _ |

| Number of Students | 7        | Public<br>Exam<br>Mark | School<br>vs<br>District | School<br>vs<br>Province |
|--------------------|----------|------------------------|--------------------------|--------------------------|
| English 3201       | School   | 51.0                   | q                        | q                        |
|                    | District | 57.6                   |                          |                          |
|                    | Province | 59.2                   |                          |                          |
| <u>Subtest</u>     |          |                        |                          |                          |
|                    | School   | 51.1                   | q                        | q                        |
| Visual             | District | 67.3                   |                          |                          |
|                    | Province | 69.6                   |                          |                          |
|                    | School   | 37.5                   | q                        | q                        |
| Prose              | District | 49.2                   | •                        | •                        |
|                    | Province | 52.6                   |                          |                          |
|                    | School   | 55.5                   | q                        | q                        |
| Poetry             | District | 57.0                   | 1                        | 1                        |
|                    | Province | 57.8                   |                          |                          |
|                    |          |                        |                          |                          |
| Connections        | School   | 40.0                   | q                        | q                        |
| Connections        | District | 45.8                   |                          |                          |
|                    | Province | 52.4                   |                          |                          |
|                    | School   | 52.9                   | q                        | q                        |
| Comparison         | District | 59.7                   |                          |                          |
| ·                  | Province | 59.3                   |                          |                          |
|                    | School   | 59.5                   | р                        | р                        |
| Personal           | District | 56.7                   | Г                        | F                        |
| Response           | Province | 56.1                   |                          |                          |

| Final<br>Mark        | School<br>vs<br>District | School<br>vs<br>Province |
|----------------------|--------------------------|--------------------------|
| 53.1<br>61.7<br>64.2 | P                        | q                        |
|                      |                          |                          |
|                      |                          |                          |
|                      |                          |                          |
|                      |                          |                          |
|                      |                          |                          |
|                      |                          |                          |
|                      |                          |                          |