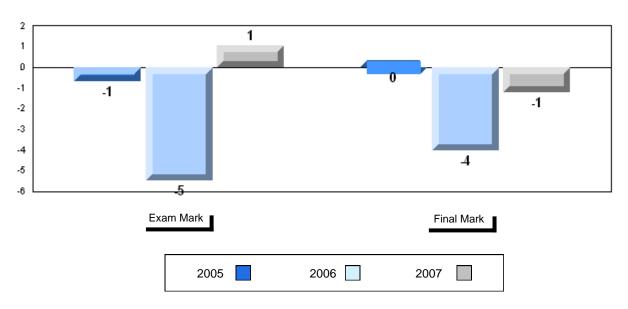

r>64.2 | q                        | q                        |
|                      |                          |                          |
|                      |                          |                          |
|                      |                          |                          |
|                      |                          |                          |
|                      |                          |                          |
|                      |                          |                          |
|                      |                          |                          |
|                      |                          |                          |



#430 - St. Mark's School, King's Cove

Grades: K-12

#### Difference from Provincial Mean, 2005-2007







#431 - Southwest Arm Academy, Little Heart's Ease

| Grades: | K-1 | 2 |
|---------|-----|---|
|---------|-----|---|

| Number of Students | 13         | Public<br>Exam<br>Mark | School<br>vs<br>District | School<br>vs<br>Province |
|--------------------|------------|------------------------|--------------------------|--------------------------|
| English 3201       | School     | 64.5                   | D                        | n                        |
| 9                  | District   | 60.0                   | p                        | р                        |
|                    | Province   |                        |                          |                          |
|                    | Province   | 59.2                   |                          |