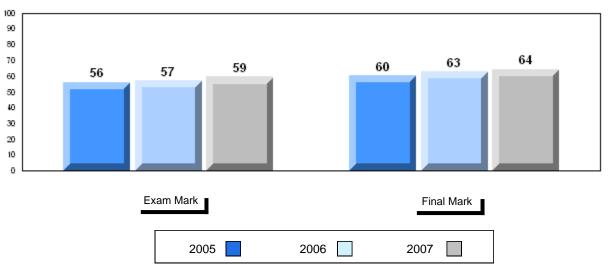

# Average Mark, 2005-2007

#002 - Henry Gordon Academy, Cartwright

Grades: 1-12