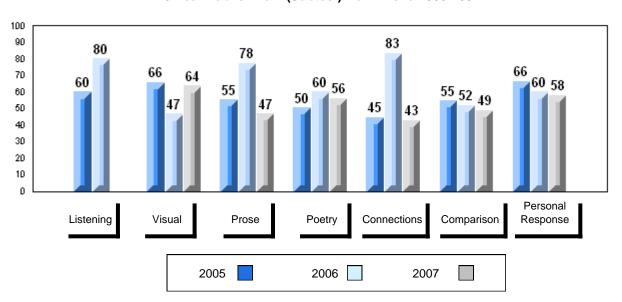

# 3 Year Public Exam (Subtest) Mark Trend 2005-2007

District 1 - Labrador

#007 - Amos Comenius Memorial School, Hopedale

| Number of Students | 1        | Dudalia |                |                |
|--------------------|----------|---------|----------------|----------------|
|                    |          | Public  | School         | School         |
|                    |          | Exam    | vs<br>District | vs<br>Province |
|                    |          | Mark    | District       | 1 TOVILICE     |
| English 3201       | School   |         | School data    | a with 5 or    |
|                    | District | 57.6    | fewer stude    | ents           |
|                    | Province | 59.2    | withheld fo    | r reasons      |
|                    |          |         | of confiden    | tiality.       |
| <u>Subtest</u>     |          |         |                |                |
|                    | School   |         |                |                |
| Visual             | District | 67.3    |                |                |
|                    | Province | 69.6    |                |                |
|                    |          |         |                |                |
|                    | School   |         |                |                |
| Prose              | District | 49.2    |                |                |
|                    | Province | 52.6    |                |                |
|                    |          |         |                |                |
|                    | School   |         |                |                |
| Poetry             | District | 57.0    |                |                |
|                    | Province | 57.8    |                |                |
|                    | School   |         |                |                |
| Connections        | District | 45.8    |                |                |
|                    | Province | 52.4    |                |                |
|                    |          | 02.4    |                |                |
|                    | School   |         |                |                |
| Comparison         | District | 59.7    |                |                |
|                    | Province | 59.3    |                |                |
|                    |          |         |                |                |
| Personal           | School   |         |                |                |
| Response           | District | 56.7    |                |                |
| •                  | Province | 56.1    |                |                |

#002 - Henry Gordon Academy, Cartwright

| G | rac | les: | 1   | _1  | 1 |
|---|-----|------|-----|-----|---|
| ľ | ıαι | 162. | - 1 | - 1 | _ |

| Number of Students | 7        | Public<br>Exam<br>Mark | School<br>vs<br>District | School<br>vs<br>Province |
|--------------------|----------|------------------------|--------------------------|--------------------------|
| English 3201       | School   | 51.0                   | q                        | q                        |
|                    | District | 57.6                   |                          |                          |
|                    | Province | 59.2                   |                          |                          |
| <u>Subtest</u>     |          |                        |                          |                          |
|                    | School   | 51.1                   | q                        | q                        |
| Visual             | District | 67.3                   |                          |                          |
|                    | Province | 69.6                   |                          |                          |
|                    | School   | 37.5                   | q                        | q                        |
| Prose              | District | 49.2                   | •                        | •                        |
|                    | Province | 52.6                   |                          |                          |
|                    | School   | 55.5                   | q                        | q                        |
| Poetry             | District | 57.0                   | 1                        | 1                        |
|                    | Province | 57.8                   |                          |                          |
|                    |          |                        |                          |                          |
| Connections        | School   | 40.0                   | q                        | q                        |
| Connections        | District | 45.8                   |                          |                          |
|                    | Province | 52.4                   |                          |                          |
|                    | School   | 52.9                   | q                        | q                        |
| Comparison         | District | 59.7                   |                          |                          |
| ·                  | Province | 59.3                   |                          |                          |
|                    | School   | 59.5                   | р                        | р                        |
| Personal           | District | 56.7                   | Г                        | F                        |
| Response           | Province | 56.1                   |                          |                          |