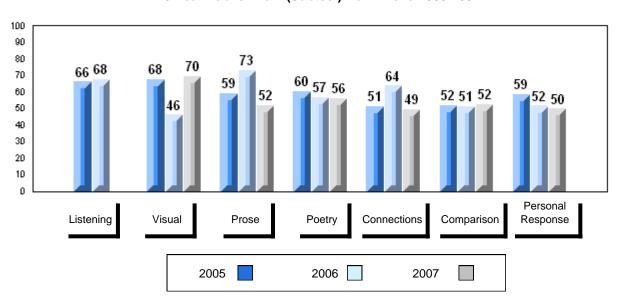

# 3 Year Public Exam (Subtest) Mark Trend 2005-2007

District 1 - Labrador

#007 - Amos Comenius Memorial School, Hopedale

| Number of Students | 1        | Dudalia |                |                |
|--------------------|----------|---------|----------------|----------------|
|                    |          | Public  | School         | School         |
|                    |          | Exam    | vs<br>District | vs<br>Province |
|                    |          | Mark    | District       | 1 TOVILICE     |
| English 3201       | School   |         | School data    | a with 5 or    |
|                    | District | 57.6    | fewer stude    | ents           |
|                    | Province | 59.2    | withheld fo    | r reasons      |
|                    |          |         | of confiden    | tiality.       |
| <u>Subtest</u>     |          |         |                |                |
|                    | School   |         |                |                |
| Visual             | District | 67.3    |                |                |
|                    | Province | 69.6    |                |                |
|                    |          |         |                |                |
|                    | School   |         |                |                |
| Prose              | District | 49.2    |                |                |
|                    | Province | 52.6    |                |                |
|                    |          |         |                |                |
|                    | School   |         |                |                |
| Poetry             | District | 57.0    |                |                |
|                    | Province | 57.8    |                |                |
|                    | School   |         |                |                |
| Connections        | District | 45.8    |                |                |
|                    | Province | 52.4    |                |                |
|                    |          | 02.4    |                |                |
|                    | School   |         |                |                |
| Comparison         | District | 59.7    |                |                |
|                    | Province | 59.3    |                |                |
|                    |          |         |                |                |
| Personal           | School   |         |                |                |
| Response           | District | 56.7    |                |                |
| •                  | Province | 56.1    |                |                |

#002 - Henry Gordon Academy, Cartwright

| G | rac | les: | 1   | _1  | 1 |
|---|-----|------|-----|-----|---|
| ľ | ıαι | 162. | - 1 | - 1 | _ |

| Number of Students | 7        | Public<br>Exam<br>Mark | School<br>vs<br>District | School<br>vs<br>Province |
|--------------------|----------|------------------------|--------------------------|--------------------------|
| English 3201       | School   | 51.0                   | q                        | q                        |
|                    | District | 57.6                   |                          |                          |
|                    | Province | 59.2                   |                          |                          |
| <u>Subtest</u>     |          |                        |                          |                          |
|                    | School   | 51.1                   | q                        | q                        |
| Visual             | District | 67.3                   |                          |                          |
|                    | Province | 69.6                   |                          |                          |
|                    | School   | 37.5                   | q                        | q                        |
| Prose              | District | 49.2                   | •                        | •                        |
|                    | Province | 52.6                   |                          |                          |
|                    | School   | 55.5                   | q                        | q                        |
| Poetry             | District | 57.0                   | 1                        | 1                        |
|                    | Province | 57.8                   |                          |                          |
|                    |          |                        |                          |                          |
| Connections        | School   | 40.0                   | q                        | q                        |
| Connections        | District | 45.8                   |                          |                          |
|                    | Province | 52.4                   |                          |                          |
|                    | School   | 52.9                   | q                        | q                        |
| Comparison         | District | 59.7                   |                          |                          |
| ·                  | Province | 59.3                   |                          |                          |
|                    | School   | 59.5                   | р                        | р                        |
| Personal           | District | 56.7                   | Г                        | F                        |
| Response           | Province | 56.1                   |                          |                          |

| Final<br>Mark        | School<br>vs<br>District | School<br>vs<br>Province |
|----------------------|--------------------------|--------------------------|
| 53.1<br>61.7<br>64.2 | P                        | q                        |
|                      |                          |                          |
|                      |                          |                          |
|                      |                          |                          |
|                      |                          |                          |
|                      |                          |                          |
|                      |                          |                          |
|                      |                          |                          |