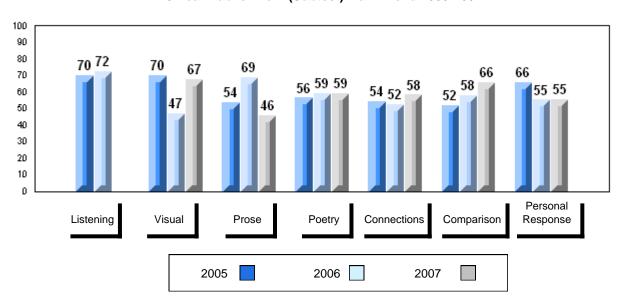

# 3 Year Public Exam (Subtest) Mark Trend 2005-2007

District 1 - Labrador

**Number of Students** 

English 3201

<u>Subtest</u>

Visual

Prose

Poetry