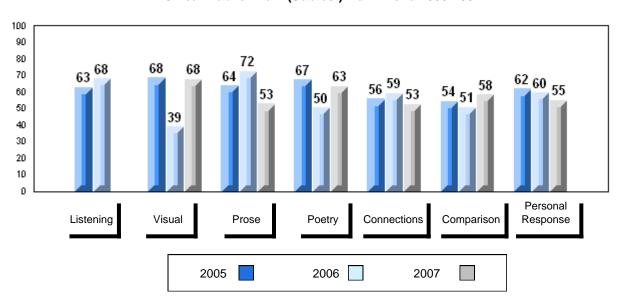

#002 - Henry Gordon Academy, Cartwright

| G | rac | les: | 1   | _1  | 1 |
|---|-----|------|-----|-----|---|
| ľ | ıαι | 162. | - 1 | - 1 | _ |

| Number of Students | 7        | Public<br>Exam<br>Mark | School<br>vs<br>District | School<br>vs<br>Province |
|--------------------|----------|------------------------|--------------------------|--------------------------|
| English 3201       | School   | 51.0                   | q                        | q                        |
|                    | District | 57.6                   |                          |                          |
|                    | Province | 59.2                   |                          |                          |
| <u>Subtest</u>     |          |                        |                          |                          |
|                    | School   | 51.1                   | q                        | q                        |
| Visual             | District | 67.3                   |                          |                          |
|                    | Province | 69.6                   |                          |                          |
|                    | School   | 37.5                   | q                        | q                        |
| Prose              | District | 49.2                   | •                        | •                        |
|                    | Province | 52.6                   |                          |                          |
|                    | School   | 55.5                   | q                        | q                        |
| Poetry             | District | 57.0                   | 1                        | 1                        |
|                    | Province | 57.8                   |                          |                          |
|                    |          |                        |                          |                          |
| Connections        | School   | 40.0                   | q                        | q                        |
| Connections        | District | 45.8                   |                          |                          |
|                    | Province | 52.4                   |                          |                          |
|                    | School   | 52.9                   | q                        | q                        |
| Comparison         | District | 59.7                   |                          |                          |
| ·                  | Province | 59.3                   |                          |                          |
|                    | School   | 59.5                   | р                        | р                        |
| Personal           | District | 56.7                   | Г                        | F                        |
| Response           | Province | 56.1                   |                          |                          |

| Final<br>Mark        | School<br>vs<br>District | School<br>vs<br>Province |
|----------------------|--------------------------|--------------------------|
| 53.1<br>61.7<br>64.2 | P                        | q                        |
|                      |                          |                          |
|                      |                          |                          |
|                      |                          |                          |
|                      |                          |                          |
|                      |                          |                          |
|                      |                          |                          |
|                      |                          |                          |