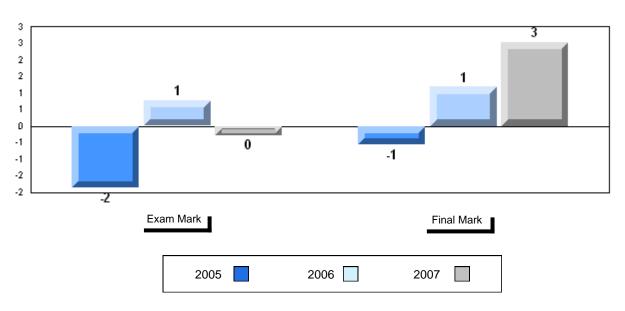

ool<br>vs<br>Province |
|----------------------|--------------------------|--------------------------|
| 66.8<br>63.2<br>64.2 | p                        | р                        |
|                      |                          |                          |
|                      |                          |                          |
|                      |                          |                          |
|                      |                          |                          |
|                      |                          |                          |
|                      |                          |                          |
|                      |                          |                          |



Grades: 7-12

### Difference from Provincial Mean, 2005-2007







### Public Exam Course Results English 3201 2006-07

District 3 - Nova Central

#157 - St. Peter's AG, McCallum

| Number of Students   | 1                              | Public<br>Exam              | School<br>vs<br>District                 | School<br>vs<br>Province |
|----------------------|--------------------------------|-----------------------------|------------------------------------------|--------------------------|
| English 3201         | School<br>District<br>Province | <b>Mark</b><br>57.2<br>59.2 | School dat<br>fewer stude<br>withheld fo | a with 5 or ents         |
| <u>Subtest</u>       | 1 TOVINGE                      | 39.2                        | of confiden                              |                          |
| Visual               | School<br>District<br>Pr