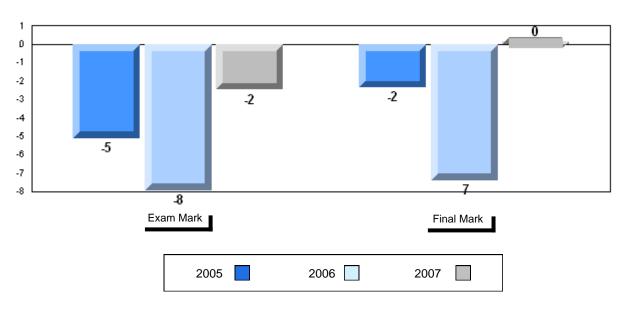

| Province           | 56.1   |                |                |

| Final<br>Mark        | School<br>vs<br>District | School<br>vs<br>Province |
|----------------------|--------------------------|--------------------------|
| 64.4<br>64.7<br>64.2 | q                        | p                        |
|                      |                          |                          |
|                      |                          |                          |
|                      |                          |                          |
|                      |                          |                          |
|                      |                          |                          |
|                      |                          |                          |









#247 - Roncalli Central High, Avondale

Grades: 6-12

| Number of Students   | 59                             | Public<br>Exam<br>Mark | School<br>vs<br>District | School<br>vs<br>Province |
|----------------------|--------------------------------|------------------------|--------------------------|--------------------------|
| English 3201         | School<br>District<br>Province | 52.7<br>60.0<br>59.2   | q                        | q                        |
| <u>Subtest</u>       |                                |                        |                          |                          |
| Visual               | School<br>District<br>Province | 66.7<br>70.7<br>69.6   | q                        | q                        |
| Prose                | School<br>District<br>Province