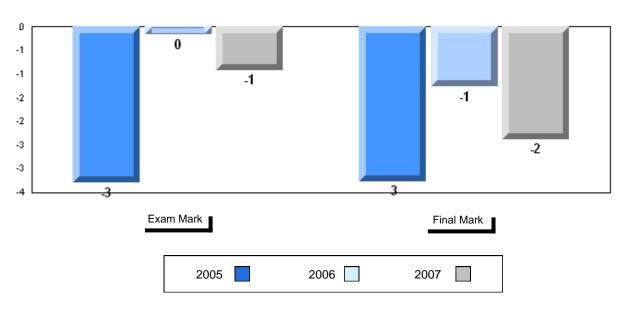

----|--------------------------|--------------------------|
| 61.8<br>64.7<br>64.2 | q                        | q                        |
|                      |                          |                          |
|                      |                          |                          |
|                      |                          |                          |
|                      |                          |                          |
|                      |                          |                          |
|                      |                          |                          |
|                      |                          |                          |



#219 - Marystown Central High, Marystown

Grades: 10-12

### Difference from Provincial Mean, 2005-2007







#223 - Christ the King School, Rushoon

Grades: K-12

| Number of Students | 11       | Public<br>Exam<br>Mark | School<br>vs<br>District | School<br>vs<br>Province |
|--------------------|----------|------------------------|--------------------------|--------------------------|
| English 3201       | School   | 56.9                   | q                        | q                        |
|                    | District | 60.0                   |                          |                          |
|                    | Province | 59.2                   |                          |                          |
| <u>Subtest</u>     |          |                        |                          |                          |
|                    | School   | 65.0                   | q