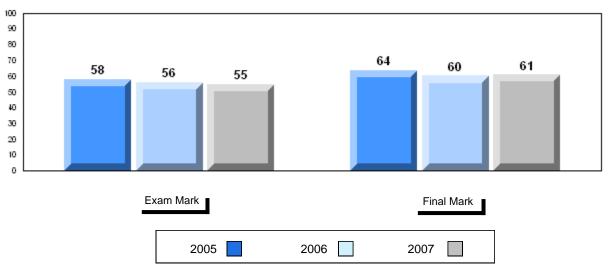

# Average Mark, 2005-2007

#002 - Henry Gordon Academy, Cartwright

Grades: 1-12