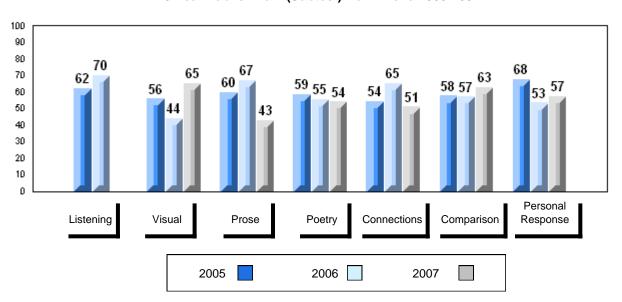

# 3 Year Public Exam (Subtest) Mark Trend 2005-2007

District 1 - Labrador

#007 - Amos Comenius Memorial School, Hopedale

| Number of Students | 1        | Dudalia |                |                |
|--------------------|----------|---------|----------------|----------------|
|                    |          | Public  | School         | School         |
|                    |          | Exam    | vs<br>District | vs<br>Province |
|                    |          | Mark    | District       | 1 TOVILICE     |
| English 3201       | School   |         | School data    | a with 5 or    |
|                    | District | 57.6    | fewer stude    | ents           |
|                    | Province | 59.2    | withheld fo    | r reasons      |
|                    |          |         | of confiden    | tiality.       |
| <u>Subtest</u>     |          |         |                |                |
|                    | School   |         |                |                |
| Visual             | District | 67.3    |                |                |
|                    | Province | 69.6    |                |                |
|                    |          |         |                |                |
|                    | School   |         |                |                |
| Prose              | District | 49.2    |                |                |
|                    | Province | 52.6    |                |                |
|                    |          |         |                |                |
|                    | School   |         |                |                |
| Poetry             | District | 57.0    |                |                |
|                    | Province | 57.8    |                |                |
|                    | School   |         |                |                |
| Connections        | District | 45.8    |                |                |
|                    | Province | 52.4    |                |                |
|                    |          | 02.4    |                |                |
|                    | School   |         |                |                |
| Comparison         | District | 59.7    |                |                |
|                    | Province | 59.3    |                |                |
|                    |          |         |                |                |
| Personal           | School   |         |                |                |
| Response           | District | 56.7    |                |                |
| •                  | Province | 56.1    |                |                |