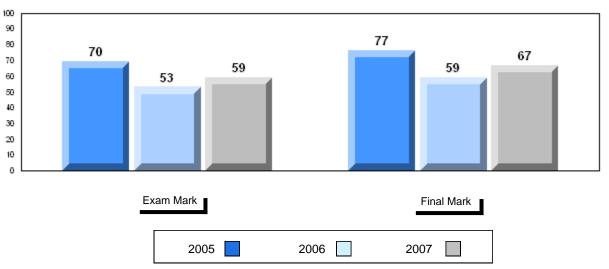

# Average Mark, 2005-2007

#002 - Henry Gordon Academy, Cartwright

Grades: 1-12