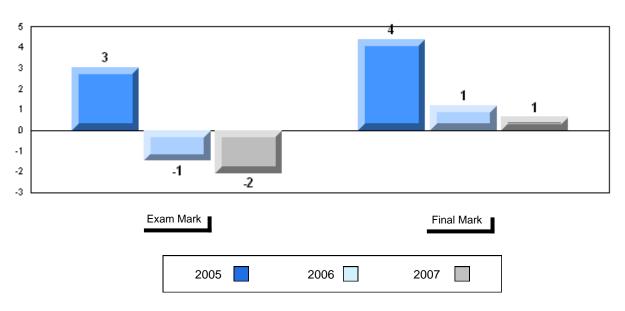

|

| Final<br>Mark        | School<br>vs<br>District | School<br>vs<br>Province |
|----------------------|--------------------------|--------------------------|
| 64.9<br>63.2<br>64.2 | p                        | р                        |
|                      |                          |                          |
|                      |                          |                          |
|                      |                          |                          |
|                      |                          |                          |
|                      |                          |                          |
|                      |                          |                          |
|                      |                          |                          |









#162 - Dorset Collegiate, Pilley's Island

Grades: 7-12

| Number of Students   | 19                             | Public<br>Exam<br>Mark | School<br>vs<br>District | School<br>vs<br>Province |
|----------------------|--------------------------------|------------------------|--------------------------|--------------------------|
| English 3201         | School<br>District<br>Province | 57.5<br>57.2<br>59.2   | р                        | q                        |
| <u>Subtest</u>       |                                |                        |                          |                          |
| Visual               | School<br>District<br>Province | 67.6<br>67.8<br>69.6   | q                        | q                        |
| Prose                | School<br>District<br>Provi