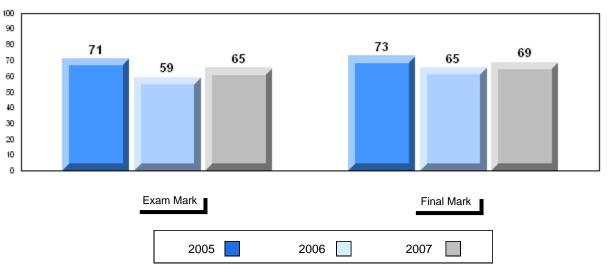

#002 - Henry Gordon Academy, Cartwright

| G | rac | les: | 1   | _1  | 1 |
|---|-----|------|-----|-----|---|
| ľ | ıαι | 162. | - 1 | - 1 | _ |

| Number of Students | 7        | Public<br>Exam<br>Mark | School<br>vs<br>District | School<br>vs<br>Province |
|--------------------|----------|------------------------|--------------------------|--------------------------|
| English 3201       | School   | 51.0                   | q                        | q                        |
|                    | District | 57.6                   |                          |                          |
|                    | Province | 59.2                   |                          |                          |
| <u>Subtest</u>     |          |                        |                          |                          |
|                    | School   | 51.1                   | q                        | q                        |
| Visual             | District | 67.3                   |                          |                          |
|                    | Province | 69.6                   |                          |                          |
|                    | School   | 37.5                   | q                        | q                        |
| Prose              | District | 49.2                   | •                        | •                        |
|                    | Province | 52.6                   |                          |                          |
|                    | School   | 55.5                   | q                        | q                        |
| Poetry             | District | 57.0                   | 1                        | 1                        |
|                    | Province | 57.8                   |                          |                          |
|                    |          |                        |                          |                          |
| Connections        | School   | 40.0                   | q                        | q                        |
| Connections        | District | 45.8                   |                          |                          |
|                    | Province | 52.4                   |                          |                          |
|                    | School   | 52.9                   | q                        | q                        |
| Comparison         | District | 59.7                   |                          |                          |
| ·                  | Province | 59.3                   |                          |                          |
|                    | School   | 59.5                   | р                        | р                        |
| Personal           | District | 56.7                   | Г                        | F                        |
| Response           | Province | 56.1                   |                          |                          |

| Final<br>Mark        | School<br>vs<br>District | School<br>vs<br>Province |
|----------------------|--------------------------|--------------------------|
| 53.1<br>61.7<br>64.2 | P                        | q                        |
|                      |                          |                          |
|                      |                          |                          |
|                      |                          |                          |
|                      |                          |                          |
|                      |                          |                          |
|                      |                          |                          |
|                      |                          |                          |

### Difference from Provincial Mean, 2005-2007