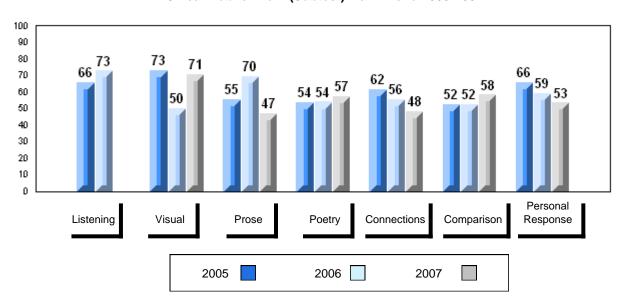

#002 - Henry Gordon Academy, Cartwright

| G | rac | les: | 1   | _1  | 1 |
|---|-----|------|-----|-----|---|
| ľ | ıαι | 162. | - 1 | - 1 | _ |

| Number of Students | 7        | Public<br>Exam<br>Mark | School<br>vs<br>District | School<br>vs<br>Province |
|--------------------|----------|------------------------|--------------------------|--------------------------|
| English 3201       | School   | 51.0                   | q                        | q                        |
|                    | District | 57.6                   |                          |                          |
|                    | Province | 59.2                   |                          |                          |
| <u>Subtest</u>     |          |                        |                          |                          |
|                    | School   | 51.1                   | q                        | q                        |
| Visual             | District | 67.3                   |                          |                          |
|                    | Province | 69.6                   |                          |                          |
|                    | School   | 37.5                   | q                        | q                        |
| Prose              | District | 49.2                   | •                        | •                        |
|                    | Province | 52.6                   |                          |                          |
|                    | School   | 55.5                   | q                        | q                        |
| Poetry             | District | 57.0                   | 1                        | 1                        |
|                    | Province | 57.8                   |                          |                          |
|                    |          |                        |                          |                          |
| Connections        | School   | 40.0                   | q                        | q                        |
| Connections        | District | 45.8                   |                          |                          |
|                    | Province | 52.4                   |                          |                          |
|                    | School   | 52.9                   | q                        | q                        |
| Comparison         | District | 59.7                   |                          |                          |
| ·                  | Province | 59.3                   |                          |                          |
|                    | School   | 59.5                   | р                        | р                        |
| Personal           | District | 56.7                   | Г                        | F                        |
| Response           | Province | 56.1                   |                          |                          |

# 3 Year Public Exam (Subtest) Mark Trend 2005-2007

District 1 - Labrador

#007 - Amos Comenius Memorial School, Hopedale

| Number of Students | 1        | Dudalia |                |                |
|--------------------|----------|---------|----------------|----------------|
|                    |          | Public  | School         | School         |
|                    |          | Exam    | vs<br>District | vs<br>Province |
|                    |          | Mark    | District       | 1 TOVILICE     |
| English 3201       | School   |         | School data    | a with 5 or    |
|                    | District | 57.6    | fewer stude    | ents           |
|                    | Province | 59.2    | withheld fo    | r reasons      |
|                    |          |         | of confiden    | tiality.       |
| <u>Subtest</u>     |          |         |                |                |
|                    | School   |         |                |                |
| Visual             | District | 67.3    |                |                |
|                    | Province | 69.6    |                |                |
|                    |          |         |                |                |
|                    | School   |         |                |                |
| Prose              | District | 49.2    |                |                |
|                    | Province | 52.6    |                |                |
|                    |          |         |                |                |
|                    | School   |         |                |                |
| Poetry             | District | 57.0    |                |                |
|                    | Province | 57.8    |                |                |
|                    | School   |         |                |                |
| Connections        | District | 45.8    |                |                |
|                    | Province | 52.4    |                |                |
|                    |          | 02.4    |                |                |
|                    | School   |         |                |                |
| Comparison         | District | 59.7    |                |                |
|                    | Province | 59.3    |                |                |
|                    |          |         |                |                |
| Personal           | School   |         |                |                |
| Response           | District | 56.7    |                |                |
| •                  | Province | 56.1    |                |                |