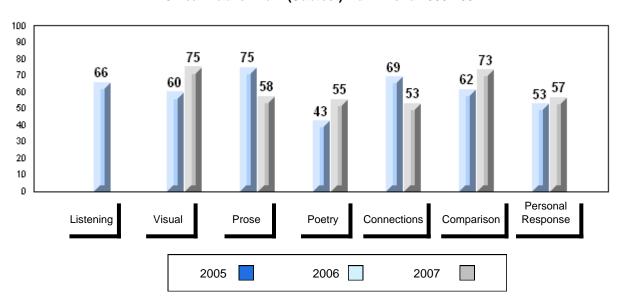

# 3 Year Public Exam (Subtest) Mark Trend 2005-2007

District 1 - Labrador

#007 - Amos Comenius Memorial School, Hopedale

| Number of Students | 1        | Dudalia |                |                |
|--------------------|----------|---------|----------------|----------------|
|                    |          | Public  | School         | School         |
|                    |          | Exam    | vs<br>District | vs<br>Province |
|                    |          | Mark    | District       | 1 TOVILICE     |
| English 3201       | School   |         | School data    | a with 5 or    |
|                    | District | 57.6    | fewer stude    | ents           |
|                    | Province | 59.2    | withheld fo    | r reasons      |
|                    |          |         | of confiden    | tiality.       |
| <u>Subtest</u>     |          |         |                |                |
|                    | School   |         |                |                |
| Visual             | District | 67.3    |                |                |
|                    | Province | 69.6    |                |                |
|                    |          |         |                |                |
|                    | School   |         |                |                |
| Prose              | District | 49.2    |                |                |
|                    | Province | 52.6    |                |                |
|                    |          |         |                |                |
|                    | School   |         |                |                |
| Poetry             | District | 57.0    |                |                |
|                    | Province | 57.8    |                |                |
|                    | School   |         |                |                |
| Connections        | District | 45.8    |                |                |
|                    | Province | 52.4    |                |                |
|                    |          | 02.4    |                |                |
|                    | School   |         |                |                |
| Comparison         | District | 59.7    |                |                |
|                    | Province | 59.3    |                |                |
|                    |          |         |                |                |
| Personal           | School   |         |                |                |
| Response           | District | 56.7    |                |                |
| •                  | Province | 56.1    |                |                |