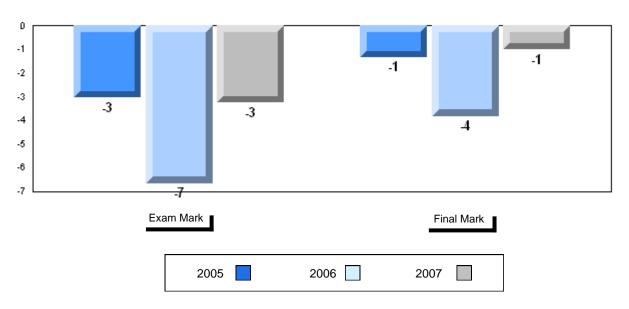

#002 - Henry Gordon Academy, Cartwright

| G | rac | les: | 1   | _1  | 1 |
|---|-----|------|-----|-----|---|
| ľ | ıαι | 162. | - 1 | - 1 | _ |

| Number of Students | 7        | Public<br>Exam<br>Mark | School<br>vs<br>District | School<br>vs<br>Province |
|--------------------|----------|------------------------|--------------------------|--------------------------|
| English 3201       | School   | 51.0                   | q                        | q                        |
|                    | District | 57.6                   |                          |                          |
|                    | Province | 59.2                   |                          |                          |
| <u>Subtest</u>     |          |                        |                          |                          |
|                    | School   | 51.1                   | q                        | q                        |
| Visual             | District | 67.3                   |                          |                          |
|                    | Province | 69.6                   |                          |                          |
|                    | School   | 37.5                   | q                        | q                        |
| Prose              | District | 49.2                   | •                        | •                        |
|                    | Province | 52.6                   |                          |                          |
|                    | School   | 55.5                   | q                        | q                        |
| Poetry             | District | 57.0                   | 1                        | 1                        |
|                    | Province | 57.8                   |                          |                          |
|                    |          |                        |                          |                          |
| Connections        | School   | 40.0                   | q                        | q                        |
| Connections        | District | 45.8                   |                          |                          |
|                    | Province | 52.4                   |                          |                          |
|                    | School   | 52.9                   | q                        | q                        |
| Comparison         | District | 59.7                   |                          |                          |
| ·                  | Province | 59.3                   |                          |                          |
|                    | School   | 59.5                   | р                        | р                        |
| Personal           | District | 56.7                   | Г                        | F                        |
| Response           | Province | 56.1                   |                          |                          |

| Final<br>Mark        | School<br>vs<br>District | School<br>vs<br>Province |
|----------------------|--------------------------|--------------------------|
| 53.1<br>61.7<br>64.2 | P                        | q                        |
|                      |                          |                          |
|                      |                          |                          |
|                      |                          |                          |
|                      |                          |                          |
|                      |                          |                          |
|                      |                          |                          |
|                      |                          |                          |

### Difference from Provincial Mean, 2005-2007