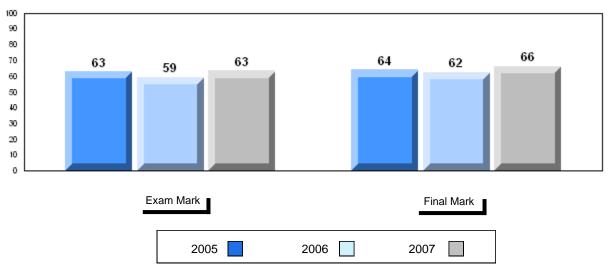

# 3 Year Public Exam (Subtest) Mark Trend 2005-2007

District 1 - Labrador

#007 - Amos Comenius Memorial School, Hopedale

| Number of Students | 1        | Dudalia |                |                |
|--------------------|----------|---------|----------------|----------------|
|                    |          | Public  | School         | School         |
|                    |          | Exam    | vs<br>District | vs<br>Province |
|                    |          | Mark    | District       | 1 TOVILICE     |
| English 3201       | School   |         | School data    | a with 5 or    |
|                    | District | 57.6    | fewer stude    | ents           |
|                    | Province | 59.2    | withheld fo    | r reasons      |
|                    |          |         | of confiden    | tiality.       |
| <u>Subtest</u>     |          |         |                |                |
|                    | School   |         |                |                |
| Visual             | District | 67.3    |                |                |
|                    | Province | 69.6    |                |                |
|                    |          |         |                |                |
|                    | School   |         |                |                |
| Prose              | District | 49.2    |                |                |
|                    | Province | 52.6    |                |                |
|                    |          |         |                |                |
|                    | School   |         |                |                |
| Poetry             | District | 57.0    |                |                |
|                    | Province | 57.8    |                |                |
|                    | School   |         |                |                |
| Connections        | District | 45.8    |                |                |
|                    | Province | 52.4    |                |                |
|                    |          | 02.4    |                |                |
|                    | School   |         |                |                |
| Comparison         | District | 59.7    |                |                |
|                    | Province | 59.3    |                |                |
|                    |          |         |                |                |
| Personal           | School   |         |                |                |
| Response           | District | 56.7    |                |                |
| •                  | Province | 56.1    |                |                |