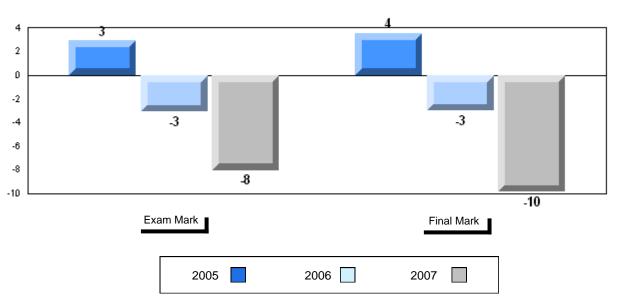

----------------------|--------------------------|
| 54.3<br>64.1<br>64.2 | q                        | q                        |
|                      |                          |                          |
|                      |                          |                          |
|                      |                          |                          |
|                      |                          |                          |
|                      |                          |                          |
|                      |                          |                          |
|                      |                          |                          |





#387 - Bayview Regional Collegiate, St. Lunaire

Grades: 7-12

#### Difference from Provincial Mean, 2005-2007







#388 - Long Range Academy, Cow Head

Grades: K-12

|                    |           | _                      |                          |                          |
|--------------------|-----------|------------------------|--------------------------|--------------------------|
| Number of Students | 11        | Public<br>Exam<br>Mark | School<br>vs<br>District | School<br>vs<br>Province |
| English 3201       | School    | 44.2                   | q                        | q                        |
| J                  | District  | 58.8                   | 4                        | Ч                        |
|                    | Province  | 59.2                   |                          |                          |
|                    |           | 00.2                   |