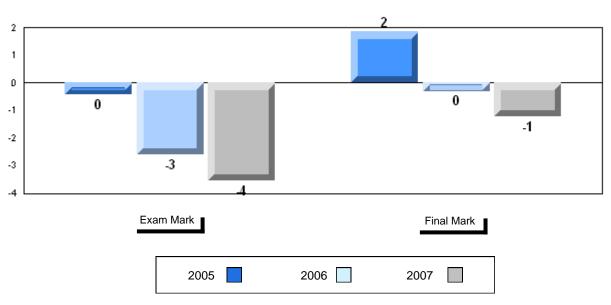

|

| Final<br>Mark        | School<br>vs<br>District | School<br>vs<br>Province |
|----------------------|--------------------------|--------------------------|
| 63.0<br>63.2<br>64.2 | q                        | q                        |
|                      |                          |                          |
|                      |                          |                          |
|                      |                          |                          |
|                      |                          |                          |
|                      |                          |                          |
|                      |                          |                          |
|                      |                          |                          |









Personal

Response

District

Province

#480 - Exploits Valley High, Grand Falls-Windsor

| Number of Students | 109                            | Public<br>Exam<br>Mark | School<br>vs<br>District | School<br>vs<br>Province |
|--------------------|--------------------------------|------------------------|--------------------------|--------------------------|
| English 3201       | School<br>District<br>Province | 56.8<br>57.2<br>59.2   | q                        | q                        |
| <u>Subtest</u>     |                                |                        |                          |                          |
| Visual             | School<br>District<br>Province | 66.9<br>67.8<br>69.6   | q                        | q                        |
| Prose              | School