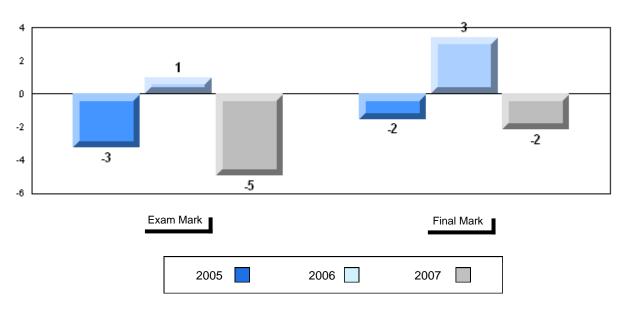

ol<br>vs<br>Province |
|----------------------|--------------------------|--------------------------|
| 62.1<br>64.7<br>64.2 | q                        | q                        |
|                      |                          |                          |
|                      |                          |                          |
|                      |                          |                          |
|                      |                          |                          |
|                      |                          |                          |
|                      |                          |                          |
|                      |                          |                          |



Grades: 9-12

#### Difference from Provincial Mean, 2005-2007







#286 - Fatima Academy, St. Bride's

Grades: K-12

| Number of Students | 18       | Public<br>Exam<br>Mark | School<br>vs<br>District | School<br>vs<br>Province |
|--------------------|----------|------------------------|--------------------------|--------------------------|
| English 3201       | School   | 65.6                   | p                        | p                        |
|                    | District | 60.0                   |                          |                          |
|                    | Province | 59.2                   |                          |                          |
| <u>Subtest</u>     |          |                        |                          |                          |
|                    | School   | 71.2                   | p