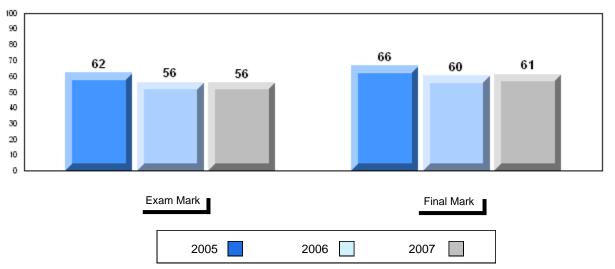

# Average Mark, 2005-2007

#002 - Henry Gordon Academy, Cartwright

Grades: 1-12

#002 - Henry Gordon Academy, Cartwright

| G | rac | les: | 1   | _1  | 1 |
|---|-----|------|-----|-----|---|
| ľ | ıαι | 162. | - 1 | - 1 | _ |

| Number of Students | 7        | Public<br>Exam<br>Mark | School<br>vs<br>District | School<br>vs<br>Province |
|--------------------|----------|------------------------|--------------------------|--------------------------|
| English 3201       | School   | 51.0                   | q                        | q                        |
|                    | District | 57.6                   |                          |                          |
|                    | Province | 59.2                   |                          |                          |
| <u>Subtest</u>     |          |                        |                          |                          |
|                    | School   | 51.1                   | q                        | q                        |
| Visual             | District | 67.3                   |                          |                          |
|                    | Province | 69.6                   |                          |                          |
|                    | School   | 37.5                   | q                        | q                        |
| Prose              | District | 49.2                   | •                        | •                        |
|                    | Province | 52.6                   |                          |                          |
|                    | School   | 55.5                   | q                        | q                        |
| Poetry             | District | 57.0                   | 1                        | 1                        |
|                    | Province | 57.8                   |                          |                          |
|                    |          |                        |                          |                          |
| Connections        | School   | 40.0                   | q                        | q                        |
| Connections        | District | 45.8                   |                          |                          |
|                    | Province | 52.4                   |                          |                          |
|                    | School   | 52.9                   | q                        | q                        |
| Comparison         | District | 59.7                   |                          |                          |
| ·                  | Province | 59.3                   |                          |                          |
|                    | School   | 59.5                   | р                        | р                        |
| Personal           | District | 56.7                   | Г                        | F                        |
| Response           | Province | 56.1                   |                          |                          |

| Final<br>Mark        | School<br>vs<br>District | School<br>vs<br>Province |
|----------------------|--------------------------|--------------------------|
| 53.1<br>61.7<br>64.2 | P                        | q                        |
|                      |                          |                          |
|                      |                          |                          |
|                      |                          |                          |
|                      |                          |                          |
|                      |                          |                          |
|                      |                          |                          |
|                      |                          |                          |