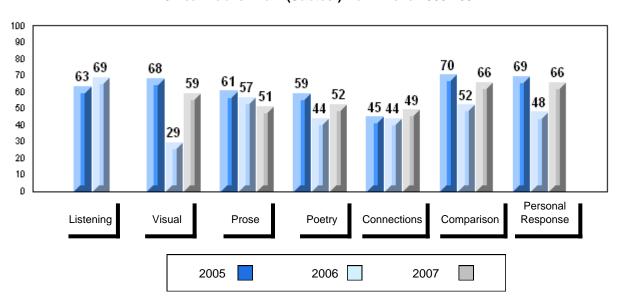

# 3 Year Public Exam (Subtest) Mark Trend 2005-2007

District 1 - Labrador

#007 - Amos Comenius Memorial School, Hopedale

| Number of Students | 1        | Dudalia |                |                |
|--------------------|----------|---------|----------------|----------------|
|                    |          | Public  | School         | School         |
|                    |          | Exam    | vs<br>District | vs<br>Province |
|                    |          | Mark    | District       | 1 TOVILICE     |
| English 3201       | School   |         | School data    | a with 5 or    |
|                    | District | 57.6    | fewer stude    | ents           |
|                    | Province | 59.2    | withheld fo    | r reasons      |
|                    |          |         | of confiden    | tiality.       |
| <u>Subtest</u>     |          |         |                |                |
|                    | School   |         |                |                |
| Visual             | District | 67.3    |                |                |
|                    | Province | 69.6    |                |                |
|                    |          |         |                |                |
|                    | School   |         |                |                |
| Prose              | District | 49.2    |                |                |
|                    | Province | 52.6    |                |                |
|                    |          |         |                |                |
|                    | School   |         |                |                |
| Poetry             | District | 57.0    |                |                |
|                    | Province | 57.8    |                |                |
|                    | School   |         |                |                |
| Connections        | District | 45.8    |                |                |
|                    | Province | 52.4    |                |                |
|                    |          | 02.4    |                |                |
|                    | School   |         |                |                |
| Comparison         | District | 59.7    |                |                |
|                    | Province | 59.3    |                |                |
|                    |          |         |                |                |
| Personal           | School   |         |                |                |
| Response           | District | 56.7    |                |                |
| •                  | Province | 56.1    |                |                |