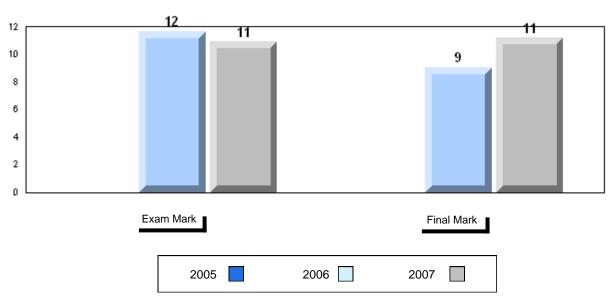

|                          |
|               |                          |                          |
|               |                          |                          |
|               |                          |                          |
|               |                          |                          |
|               |                          |                          |
|               |                          |                          |
|               |                          |                          |
|               |                          |                          |
|               |                          |                          |





#450 - St. Bonaventure's College, St. John's

Grades: K-12

#### Difference from Provincial Mean, 2005-2007







#453 - Eric G. Lambert All-Grade, Churchill Falls

| Grades: | K-12 |
|---------|------|
|         |      |

| Number of Students   | 12                             | Public<br>Exam<br>Mark | School<br>vs<br>District | School<br>vs<br>Province |
|----------------------|--------------------------------|------------------------|--------------------------|--------------------------|
| English 3201         | School<br>District<br>Province | 63.3                   | Я                        | Я                        |
| <u>Subtest</u>       |                                |                        |                          |                          |
| Visual               | School<br>District<br>Province | 72.4                   | Я                        | Я                        |