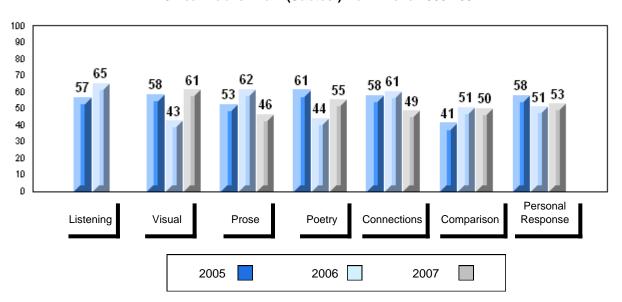

#002 - Henry Gordon Academy, Cartwright

| G | rac | les: | 1   | _1  | 1 |
|---|-----|------|-----|-----|---|
| ľ | ıαι | 162. | - 1 | - 1 | _ |

| Number of Students | 7        | Public<br>Exam<br>Mark | School<br>vs<br>District | School<br>vs<br>Province |
|--------------------|----------|------------------------|--------------------------|--------------------------|
| English 3201       | School   | 51.0                   | q                        | q                        |
|                    | District | 57.6                   |                          |                          |
|                    | Province | 59.2                   |                          |                          |
| <u>Subtest</u>     |          |                        |                          |                          |
|                    | School   | 51.1                   | q                        | q                        |
| Visual             | District | 67.3                   |                          |                          |
|                    | Province | 69.6                   |                          |                          |
|                    | School   | 37.5                   | q                        | q                        |
| Prose              | District | 49.2                   | •                        | •                        |
|                    | Province | 52.6                   |                          |                          |
|                    | School   | 55.5                   | q                        | q                        |
| Poetry             | District | 57.0                   | 1                        | 1                        |
|                    | Province | 57.8                   |                          |                          |
|                    |          |                        |                          |                          |
| Connections        | School   | 40.0                   | q                        | q                        |
| Connections        | District | 45.8                   |                          |                          |
|                    | Province | 52.4                   |                          |                          |
|                    | School   | 52.9                   | q                        | q                        |
| Comparison         | District | 59.7                   |                          |                          |
| ·                  | Province | 59.3                   |                          |                          |
|                    | School   | 59.5                   | р                        | р                        |
| Personal           | District | 56.7                   | Г                        | F                        |
| Response           | Province | 56.1                   |                          |                          |

| Final<br>Mark        | School<br>vs<br>District | School<br>vs<br>Province |
|----------------------|--------------------------|--------------------------|
| 53.1<br>61.7<br>64.2 | P                        | q                        |
|                      |                          |                          |
|                      |                          |                          |
|                      |                          |                          |
|                      |                          |                          |
|                      |                          |                          |
|                      |                          |                          |
|                      |                          |                          |

# Average Mark, 2005-2007

#002 - Henry Gordon Academy, Cartwright

Grades: 1-12