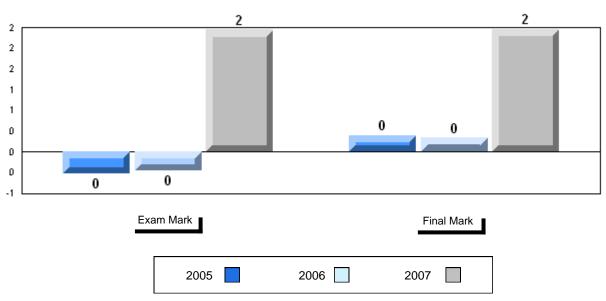

#### Difference from Provincial Mean, 2005-2007

School data with 5 or fewer students withheld for reasons of confidentiality.