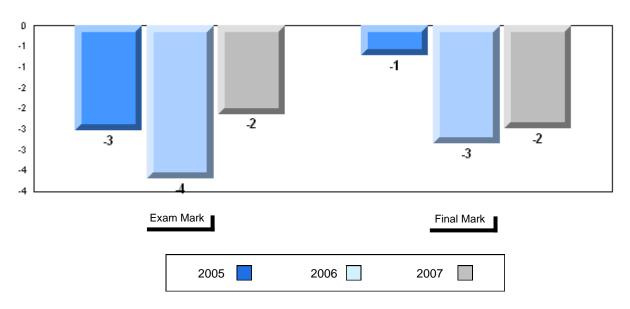

l<br>vs<br>Province |
|----------------------|--------------------------|--------------------------|
| 61.7<br>64.7<br>64.2 | q                        | q                        |
|                      |                          |                          |
|                      |                          |                          |
|                      |                          |                          |
|                      |                          |                          |
|                      |                          |                          |
|                      |                          |                          |
|                      |                          |                          |



Grades: 10-12

#### Difference from Provincial Mean, 2005-2007







#354 - St. Kevin's High, St. John's (Goulds)

Grades: 10-12

| Number of Students   | 90                             | Public<br>Exam<br>Mark | School<br>vs<br>District | School<br>vs<br>Province |
|----------------------|--------------------------------|------------------------|--------------------------|--------------------------|
| English 3201         | School<br>District<br>Province | 64.6<br>60.0<br>59.2   | p                        | р                        |
| <u>Subtest</u>       |                                |                        |                          |                          |
| Visual               | School<br>District<br>Province | 71.1<br>70.7<br>69.6   | p                        | p                        |
| Prose                | School<br>District<br>P