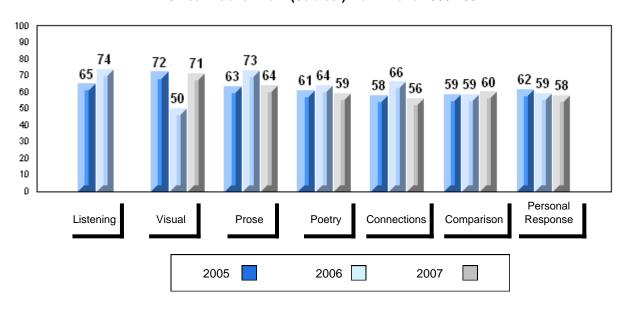

# 3 Year Public Exam (Subtest) Mark Trend 2005-2007

District 1 - Labrador

#007 - Amos Comenius Memorial School, Hopedale

| Number of Students | 1        | Dudalia |                |                |
|--------------------|----------|---------|----------------|----------------|
|                    |          | Public  | School         | School         |
|                    |          | Exam    | vs<br>District | vs<br>Province |
|                    |          | Mark    | District       | 1 TOVILICE     |
| English 3201       | School   |         | School data    | a with 5 or    |
|                    | District | 57.6    | fewer stude    | ents           |
|                    | Province | 59.2    | withheld fo    | r reasons      |
|                    |          |         | of confiden    | tiality.       |
| <u>Subtest</u>     |          |         |                |                |
|                    | School   |         |                |                |
| Visual             | District | 67.3    |                |                |
|                    | Province | 69.6    |                |                |
|                    |          |         |                |                |
|                    | School   |         |                |                |
| Prose              | District | 49.2    |                |                |
|                    | Province | 52.6    |                |                |
|                    |          |         |                |                |
|                    | School   |         |                |                |
| Poetry             | District | 57.0    |                |                |
|                    | Province | 57.8    |                |                |
|                    | School   |         |                |                |
| Connections        | District | 45.8    |                |                |
|                    | Province | 52.4    |                |                |
|                    |          | 02.4    |                |                |
|                    | School   |         |                |                |
| Comparison         | District | 59.7    |                |                |
|                    | Province | 59.3    |                |                |
|                    |          |         |                |                |
| Personal           | School   |         |                |                |
| Response           | District | 56.7    |                |                |
| •                  | Province | 56.1    |                |                |