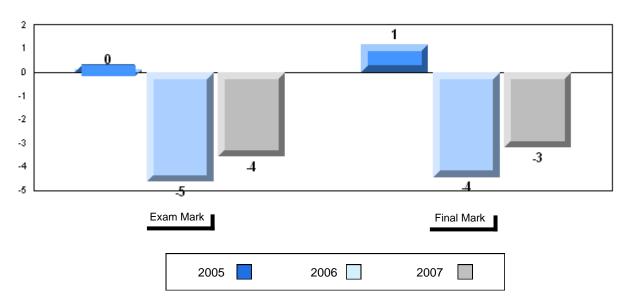

--|--------------------------|
| 61.0<br>61.7<br>64.2 | q                        | q                        |
|                      |                          |                          |
|                      |                          |                          |
|                      |                          |                          |
|                      |                          |                          |
|                      |                          |                          |
|                      |                          |                          |
|                      |                          |                          |

# Average Mark, 2005-2007





#010 - Menihek High School, Labrador City

Grades: 8-12

### Difference from Provincial Mean, 2005-2007



# 3 Year Public Exam (Subtest) Mark Trend 2005-2007





District 1 - Labrador

**Number of Students** 

English 3201

<u>Subtest</u>

Visual

Prose

Poetry

Connections

Comparison

Personal

Response

#012 - J.C. Erhardt Memorial School, Makkovik

5

School District Province

School

District Province

> School District

Province

School District

Province

School

District Province

> School District

Province

School

District

Province

| Public<br>Exam<br>Mark | School<br>vs<br>District                                                      | School<br>vs<br>Province |
|------------------------|-------------------------------------------------------------------------------|--------------------------|
| 57.6<br>59.2           | School data with 5 or fewer students withheld for reasons