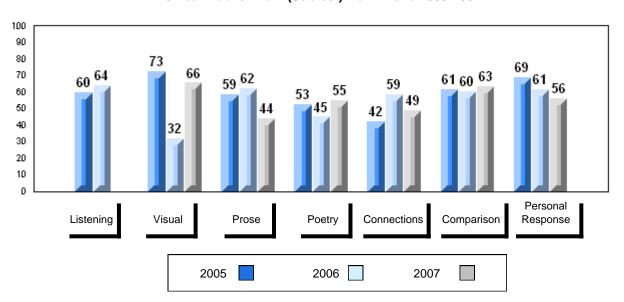

# 3 Year Public Exam (Subtest) Mark Trend 2005-2007

District 1 - Labrador

#007 - Amos Comenius Memorial School, Hopedale

| Number of Students | 1        | Dudalia |                |                |
|--------------------|----------|---------|----------------|----------------|
|                    |          | Public  | School         | School         |
|                    |          | Exam    | vs<br>District | vs<br>Province |
|                    |          | Mark    | District       | 1 TOVILICE     |
| English 3201       | School   |         | School data    | a with 5 or    |
|                    | District | 57.6    | fewer stude    | ents           |
|                    | Province | 59.2    | withheld fo    | r reasons      |
|                    |          |         | of confiden    | tiality.       |
| <u>Subtest</u>     |          |         |                |                |
|                    | School   |         |                |                |
| Visual             | District | 67.3    |                |                |
|                    | Province | 69.6    |                |                |
|                    |          |         |                |                |
|                    | School   |         |                |                |
| Prose              | District | 49.2    |                |                |
|                    | Province | 52.6    |                |                |
|                    |          |         |                |                |
|                    | School   |         |                |                |
| Poetry             | District | 57.0    |                |                |
|                    | Province | 57.8    |                |                |
|                    | School   |         |                |                |
| Connections        | District | 45.8    |                |                |
|                    | Province | 52.4    |                |                |
|                    |          | 02.4    |                |                |
|                    | School   |         |                |                |
| Comparison         | District | 59.7    |                |                |
|                    | Province | 59.3    |                |                |
|                    |          |         |                |                |
| Personal           | School   |         |                |                |
| Response           | District | 56.7    |                |                |
| •                  | Province | 56.1    |                |                |