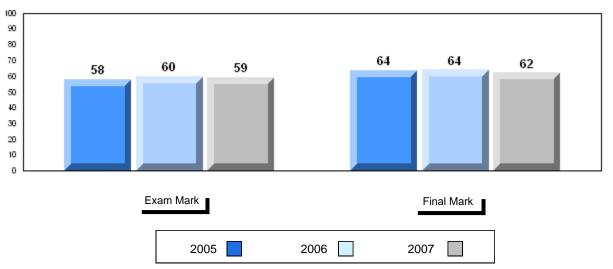

#002 - Henry Gordon Academy, Cartwright

| G | rac | les: | 1   | _1  | 1 |
|---|-----|------|-----|-----|---|
| ľ | ıαι | 162. | - 1 | - 1 | _ |

| Number of Students | 7        | Public<br>Exam<br>Mark | School<br>vs<br>District | School<br>vs<br>Province |
|--------------------|----------|------------------------|--------------------------|--------------------------|
| English 3201       | School   | 51.0                   | q                        | q                        |
|                    | District | 57.6                   |                          |                          |
|                    | Province | 59.2                   |                          |                          |
| <u>Subtest</u>     |          |                        |                          |                          |
|                    | School   | 51.1                   | q                        | q                        |
| Visual             | District | 67.3                   |                          |                          |
|                    | Province | 69.6                   |                          |                          |
|                    | School   | 37.5                   | q                        | q                        |
| Prose              | District | 49.2                   | •                        | •                        |
|                    | Province | 52.6                   |                          |                          |
|                    | School   | 55.5                   | q                        | q                        |
| Poetry             | District | 57.0                   | 1                        | 1                        |
|                    | Province | 57.8                   |                          |                          |
|                    |          |                        |                          |                          |
| Connections        | School   | 40.0                   | q                        | q                        |
| Connections        | District | 45.8                   |                          |                          |
|                    | Province | 52.4                   |                          |                          |
|                    | School   | 52.9                   | q                        | q                        |
| Comparison         | District | 59.7                   |                          |                          |
| ·                  | Province | 59.3                   |                          |                          |
|                    | School   | 59.5                   | р                        | р                        |
| Personal           | District | 56.7                   | Г                        | F                        |
| Response           | Province | 56.1                   |                          |                          |

| Final<br>Mark        | School<br>vs<br>District | School<br>vs<br>Province |
|----------------------|--------------------------|--------------------------|
| 53.1<br>61.7<br>64.2 | P                        | q                        |
|                      |                          |                          |
|                      |                          |                          |
|                      |                          |                          |
|                      |                          |                          |
|                      |                          |                          |
|                      |                          |                          |
|                      |                          |                          |