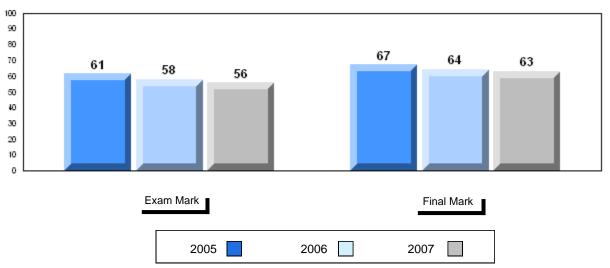

# Average Mark, 2005-2007

#002 - Henry Gordon Academy, Cartwright

Grades: 1-12