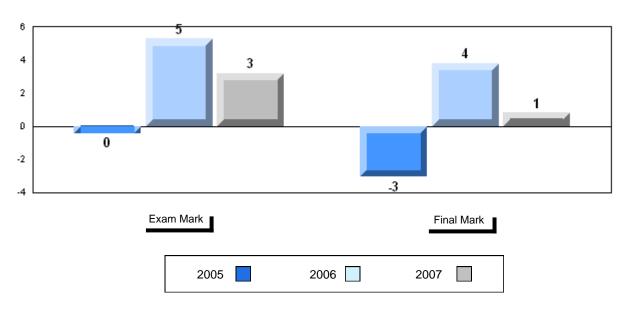

onal<br>Response | School<br>District<br>Province | 56.5<br>56.7<br>56.1   | q                        | р                        |

|                      | School         | School         |
|----------------------|----------------|----------------|
| Final<br>Mark        | vs<br>District | vs<br>Province |
| 65.0<br>61.7<br>64.2 | p              | p              |
|                      |                |                |
|                      |                |                |
|                      |                |                |
|                      |                |                |
|                      |                |                |
|                      |                |                |

# Average Mark, 2005-2007



### Difference from Provincial Mean, 2005-2007



# 3 Year Public Exam (Subtest) Mark Trend 2005-2007





District 2 - Western

#022 - William Gillett Academy, Charlottetown, LAB

| Number of Students | 4          | Public<br>Exam | School<br>vs<br>District | School<br>vs<br>Province |
|--------------------|------------|----------------|--------------------------|--------------------------|
|                    |            | Mark           | District                 | Province                 |
| English 3201       | School     |                | School dat               | a with 5 or              |
|                    | District   | 58.8           | fewer stude              | ents                     |
|                    | Province   | 59.2           | withheld fo              |                          |
|                    |