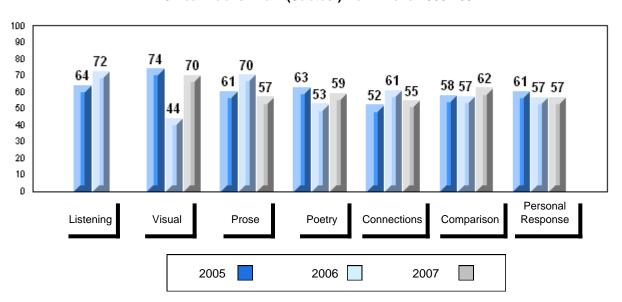

# Average Mark, 2005-2007

#002 - Henry Gordon Academy, Cartwright

Grades: 1-12