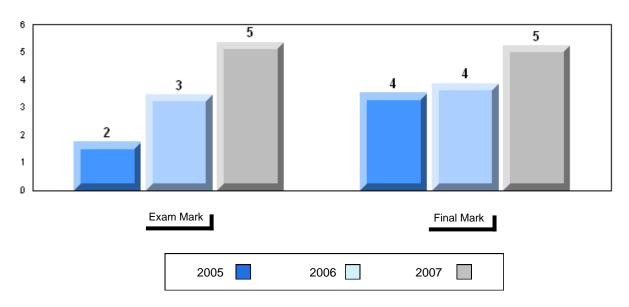

### Difference from Provincial Mean, 2005-2007

#002 - Henry Gordon Academy, Cartwright

| G | rac | les: | 1   | _1  | 1 |
|---|-----|------|-----|-----|---|
| ľ | ıαι | 162. | - 1 | - 1 | _ |

| Number of Students | 7        | Public<br>Exam<br>Mark | School<br>vs<br>District | School<br>vs<br>Province |
|--------------------|----------|------------------------|--------------------------|--------------------------|
| English 3201       | School   | 51.0                   | q                        | q                        |
|                    | District | 57.6                   |                          |                          |
|                    | Province | 59.2                   |                          |                          |
| <u>Subtest</u>     |          |                        |                          |                          |
|                    | School   | 51.1                   | q                        | q                        |
| Visual             | District | 67.3                   |                          |                          |
|                    | Province | 69.6                   |                          |                          |
|                    | School   | 37.5                   | q                        | q                        |
| Prose              | District | 49.2                   | •                        | •                        |
|                    | Province | 52.6                   |                          |                          |
|                    | School   | 55.5                   | q                        | q                        |
| Poetry             | District | 57.0                   | 1                        | 1                        |
|                    | Province | 57.8                   |                          |                          |
|                    |          |                        |                          |                          |
| Connections        | School   | 40.0                   | q                        | q                        |
| Connections        | District | 45.8                   |                          |                          |
|                    | Province | 52.4                   |                          |                          |
|                    | School   | 52.9                   | q                        | q                        |
| Comparison         | District | 59.7                   |                          |                          |
| ·                  | Province | 59.3                   |                          |                          |
|                    | School   | 59.5                   | р                        | р                        |
| Personal           | District | 56.7                   | Г                        | F                        |
| Response           | Province | 56.1                   |                          |                          |

| Final<br>Mark        | School<br>vs<br>District | School<br>vs<br>Province |
|----------------------|--------------------------|--------------------------|
| 53.1<br>61.7<br>64.2 | P                        | q                        |
|                      |                          |                          |
|                      |                          |                          |
|                      |                          |                          |
|                      |                          |                          |
|                      |                          |                          |
|                      |                          |                          |
|                      |                          |                          |