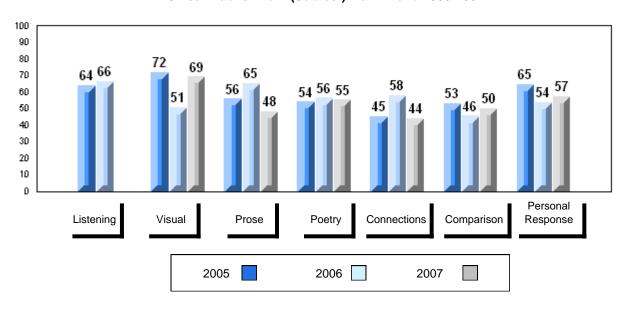

# 3 Year Public Exam (Subtest) Mark Trend 2005-2007

District 1 - Labrador

#007 - Amos Comenius Memorial School, Hopedale

| Number of Students | 1        | Dudalia |                |                |
|--------------------|----------|---------|----------------|----------------|
|                    |          | Public  | School         | School         |
|                    |          | Exam    | vs<br>District | vs<br>Province |
|                    |          | Mark    | District       | 1 TOVILICE     |
| English 3201       | School   |         | School data    | a with 5 or    |
|                    | District | 57.6    | fewer stude    | ents           |
|                    | Province | 59.2    | withheld fo    | r reasons      |
|                    |          |         | of confiden    | tiality.       |
| <u>Subtest</u>     |          |         |                |                |
|                    | School   |         |                |                |
| Visual             | District | 67.3    |                |                |
|                    | Province | 69.6    |                |                |
|                    |          |         |                |                |
|                    | School   |         |                |                |
| Prose              | District | 49.2    |                |                |
|                    | Province | 52.6    |                |                |
|                    |          |         |                |                |
|                    | School   |         |                |                |
| Poetry             | District | 57.0    |                |                |
|                    | Province | 57.8    |                |                |
|                    | School   |         |                |                |
| Connections        | District | 45.8    |                |                |
|                    | Province | 52.4    |                |                |
|                    |          | 02.4    |                |                |
|                    | School   |         |                |                |
| Comparison         | District | 59.7    |                |                |
|                    | Province | 59.3    |                |                |
|                    |          |         |                |                |
| Personal           | School   |         |                |                |
| Response           | District | 56.7    |                |                |
| •                  | Province | 56.1    |                |                |