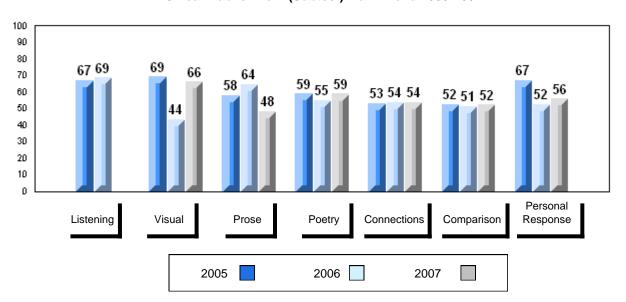

# 3 Year Public Exam (Subtest) Mark Trend 2005-2007

District 1 - Labrador

#007 - Amos Comenius Memorial School, Hopedale

| Number of Students | 1        | Dudalia |                |                |
|--------------------|----------|---------|----------------|----------------|
|                    |          | Public  | School         | School         |
|                    |          | Exam    | vs<br>District | vs<br>Province |
|                    |          | Mark    | District       | 1 TOVILICE     |
| English 3201       | School   |         | School data    | a with 5 or    |
|                    | District | 57.6    | fewer stude    | ents           |
|                    | Province | 59.2    | withheld fo    | r reasons      |
|                    |          |         | of confiden    | tiality.       |
| <u>Subtest</u>     |          |         |                |                |
|                    | School   |         |                |                |
| Visual             | District | 67.3    |                |                |
|                    | Province | 69.6    |                |                |
|                    |          |         |                |                |
|                    | School   |         |                |                |
| Prose              | District | 49.2    |                |                |
|                    | Province | 52.6    |                |                |
|                    |          |         |                |                |
|                    | School   |         |                |                |
| Poetry             | District | 57.0    |                |                |
|                    | Province | 57.8    |                |                |
|                    | School   |         |                |                |
| Connections        | District | 45.8    |                |                |
|                    | Province | 52.4    |                |                |
|                    |          | 02.4    |                |                |
|                    | School   |         |                |                |
| Comparison         | District | 59.7    |                |                |
|                    | Province | 59.3    |                |                |
|                    |          |         |                |                |
| Personal           | School   |         |                |                |
| Response           | District | 56.7    |                |                |
| •                  | Province | 56.1    |                |                |