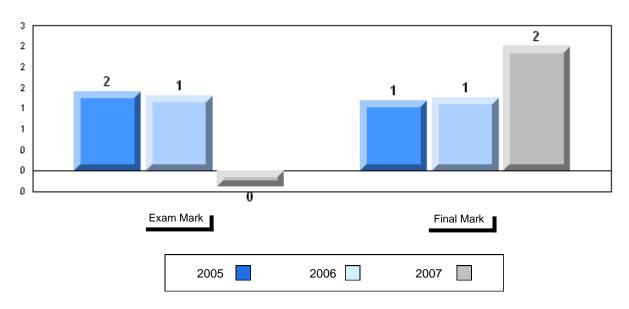

ince |
|----------------------|--------------------------|--------------------------|
| 66.6<br>64.7<br>64.2 | p                        | p                        |
|                      |                          |                          |
|                      |                          |                          |
|                      |                          |                          |
|                      |                          |                          |
|                      |                          |                          |
|                      |                          |                          |
|                      |                          |                          |
|                      |                          |                          |









#218 - St. Joseph's Academy, Lamaline

| Grades: | K-1 | 2 |
|---------|-----|---|
|---------|-----|---|

| Number of Students | 15       | Public<br>Exam<br>Mark | School<br>vs<br>District | School<br>vs<br>Province |
|--------------------|----------|------------------------|--------------------------|--------------------------|
| English 3201       | School   | 53.9                   | q                        | q                        |
|                    | District | 60.0                   |                          |                          |
|                    | Province | 59.2                   |                          |                          |
| <u>Subtest</u>     |          |                        |                          |                          |
|