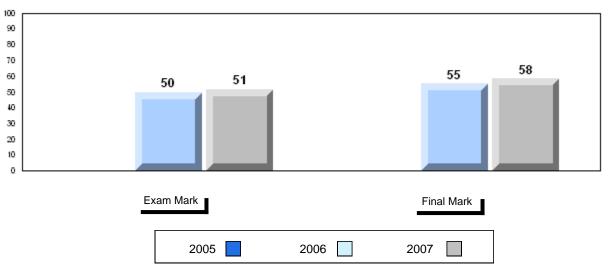

# Average Mark, 2005-2007

#002 - Henry Gordon Academy, Cartwright

Grades: 1-12