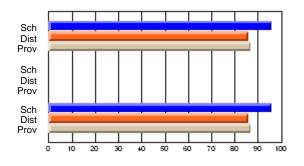

### Subject: Art

| # students in course: 25       | School<br>Mark | School<br>vs<br>District | School<br>vs<br>Province | Public<br>Exam<br>Mark | School<br>vs<br>District | School<br>vs<br>Province | Final<br>Mark | School<br>vs<br>District | School<br>vs<br>Province |
|--------------------------------|----------------|--------------------------|--------------------------|------------------------|--------------------------|--------------------------|---------------|--------------------------|--------------------------|
| <u>Average Score</u><br>School | 73.3           |                          |                          |                        |                          |                          | 73.3          |                          |                          |
| District                       | 71.7           | р                        | р                        |                        |                          |                          | 71.7          | р                        | р                        |
| Province                       | 72.5           | Р                        | Р                        |                        |                          |                          | 72.4          | Р                        | Р                        |
| Percent of Passes              |                |                          |                          |                        |                          |                          |               |                          |                          |
| School                         | 92.0           |                          |                          |                        |                          |                          | 92.0          |                          |                          |
| District                       | 95.0           | q                        | q                        |                        |                          |                          | 95.0          | q                        | q                        |
| Province                       | 93.6           |                          |                          |                        |                          |                          | 93.5          |                          |                          |

School

Mark

Public

Ex. Mark

Final

Mark

**High School Course Results** 

2005-06

### Average Scores

#### Percent Passes

\* Data from the High School Certification System. The results from supplementary courses are not reflected in these results. All students obtaining a score of 48 or 49 on the final mark, were adjusted to 50 and are reflected in the Final Mark column.