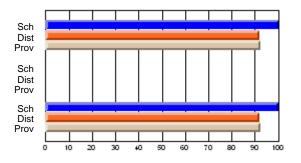

### Subject: Art

| # students in course: 25       | School<br>Mark | School<br>vs<br>District | School<br>vs<br>Province | Public<br>Exam<br>Mark | School<br>vs<br>District | School<br>vs<br>Province | Final<br>Mark | School<br>vs<br>District | School<br>vs<br>Province |
|--------------------------------|----------------|--------------------------|--------------------------|------------------------|--------------------------|--------------------------|---------------|--------------------------|--------------------------|
| <u>Average Score</u><br>School | 73.3           |                          |                          |                        |                          |                          | 73.3          |                          |                          |
| District                       | 71.7           | р                        | р                        |                        |                          |                          | 71.7          | р                        | р                        |
| Province                       | 72.5           | Р                        | Р                        |                        |                          |                          | 72.4          | Р                        | Р                        |
| Percent of Passes              |                |                          |                          |                        |                          |                          |               |                          |                          |
| School                         | 92.0           |                          |                          |                        |                          |                          | 92.0          |                          |                          |
| District                       | 95.0           | q                        | q                        |                        |                          |                          | 95.0          | q                        | q                        |
| Province                       | 93.6           |                          |                          |                        |                          |                          | 93.5          |                          |                          |

School

Mark

Public

Ex. Mark

Final

Mark

**High School Course Results** 

2005-06

### Average Scores

#### Percent Passes

\* Data from the High School Certification System. The results from supplementary courses are not reflected in these results. All students obtaining a score of 48 or 49 on the final mark, were adjusted to 50 and are reflected in the Final Mark column.