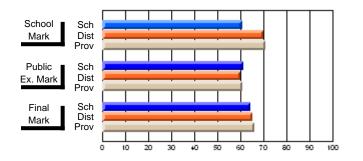

### Subject: Art

| Course: ART & DESIGN 3200      |                |                          |                          |                        |                          |                          |               |                          |                          |
|--------------------------------|----------------|--------------------------|--------------------------|------------------------|--------------------------|--------------------------|---------------|--------------------------|--------------------------|
| # students in course: 48       | School<br>Mark | School<br>vs<br>District | School<br>vs<br>Province | Public<br>Exam<br>Mark | School<br>vs<br>District | School<br>vs<br>Province | Final<br>Mark | School<br>vs<br>District | School<br>vs<br>Province |
| <u>Average Score</u><br>School | 79.5           |                          |                          |                        |                          |                          | 79.5          |                          |                          |
| District                       | 75.1           | р                        | р                        |                        |                          |                          | 75.1          | р                        | р                        |
| Province                       | 74.2           |                          |                          |                        |                          |                          | 74.2          |                          |                          |
| Percent of Passes              |                |                          |                          |                        |                          |                          |               |                          |                          |
| School                         | 97.9           |                          |                          |                        |                          |                          | 97.9          |                          |                          |
| District                       | 95.8           | р                        | р                        |                        |                          |                          | 95.8          | р                        | р                        |
| Province                       | 93.2           |                          |                          |                        |                          |                          | 93.2          |                          |                          |

School

Mark

Public

Ex. Mark

Final

Mark

**High School Course Results** 

2005-06

### Average Scores

#### Percent Passes

\* Data from the High School Certification System. The results from supplementary courses are not reflected in these results. All students obtaining a score of 48 or 49 on the final mark, were adjusted to 50 and are reflected in the Final Mark column.