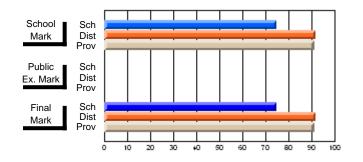

### Subject: Art

| Course: ART & DESIGN 3200      |                |                          |                          |                        |                          |                          |               |                          |                          |
|--------------------------------|----------------|--------------------------|--------------------------|------------------------|--------------------------|--------------------------|---------------|--------------------------|--------------------------|
| # students in course: 48       | School<br>Mark | School<br>vs<br>District | School<br>vs<br>Province | Public<br>Exam<br>Mark | School<br>vs<br>District | School<br>vs<br>Province | Final<br>Mark | School<br>vs<br>District | School<br>vs<br>Province |
| <u>Average Score</u><br>School | 79.5           |                          |                          |                        |                          |                          | 79.5          |                          |                          |
| District                       | 75.1           | р                        | р                        |                        |                          |                          | 75.1          | р                        | р                        |
| Province                       | 74.2           |                          |                          |                        |                          |                          | 74.2          |                          |                          |
| Percent of Passes              |                |                          |                          |                        |                          |                          |               |                          |                          |
| School                         | 97.9           |                          |                          |                        |                          |                          | 97.9          |                          |                          |
| District                       | 95.8           | р                        | р                        |                        |                          |                          | 95.8          | р                        | р                        |
| Province                       | 93.2           |                          |                          |                        |                          |                          | 93.2          |                          |                          |

School

Mark

Public

Ex. Mark

Final

Mark

**High School Course Results** 

2005-06

### Average Scores

#### Percent Passes

\* Data from the High School Certification System. The results from supplementary courses are not reflected in these results. All students obtaining a score of 48 or 49 on the final mark, were adjusted to 50 and are reflected in the Final Mark column.