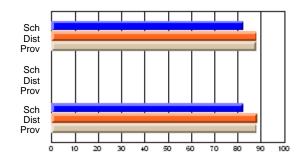

#### Subject: Enterprise Education

| Course: CONSUMER STUDIES | 1202           |                          |                          |   |                        |                          |                          |               |                          |                          |
|--------------------------|----------------|--------------------------|--------------------------|---|------------------------|--------------------------|--------------------------|---------------|--------------------------|--------------------------|
| # students in course: 19 | School<br>Mark | School<br>vs<br>District | School<br>vs<br>Province |   | Public<br>Exam<br>Mark | School<br>vs<br>District | School<br>vs<br>Province | Final<br>Mark | School<br>vs<br>District | School<br>vs<br>Province |
| Average Score            |                |                          |                          | ł |                        |                          |                          |               |                          |                          |
| School                   | 60.5           |                          |                          |   |                        |                          |                          | 60.5          |                          |                          |
| District                 | 65.6           | q                        | q                        |   |                        |                          |                          | 65.6          | q                        | q                        |
| Province                 | 65.0           |                          |                          |   |                        |                          |                          | 65.0          |                          |                          |
| Percent of Passes        |                |                          |                          |   |                        |                          |                          |               |                          |                          |
| School                   | 89.5           |                          |                          |   |                        |                          |                          | 89.5          |                          |                          |
| District                 | 88.7           | р                        | р                        |   |                        |                          |                          | 88.7          | р                        | р                        |
| Province                 | 87.6           |                          |                          |   |                        |                          |                          | 87.6          |                          |                          |

School

Mark

Public

Ex. Mark

Final

Mark

**High School Course Results** 

2005-06

### Average Scores

#### Percent Passes

\* Data from the High School Certification System. The results from supplementary courses are not reflected in these results. All students obtaining a score of 48 or 49 on the final mark, were adjusted to 50 and are reflected in the Final Mark column.