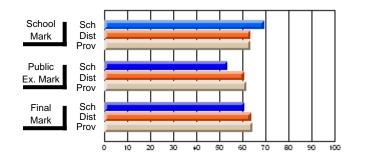

### Subject: Art

| Course: ART & DESIGN 3200      |                |                          |                          |                        |                          |                          |               |                          |                          |
|--------------------------------|----------------|--------------------------|--------------------------|------------------------|--------------------------|--------------------------|---------------|--------------------------|--------------------------|
| # students in course: 48       | School<br>Mark | School<br>vs<br>District | School<br>vs<br>Province | Public<br>Exam<br>Mark | School<br>vs<br>District | School<br>vs<br>Province | Final<br>Mark | School<br>vs<br>District | School<br>vs<br>Province |
| <u>Average Score</u><br>School | 79.5           |                          |                          |                        |                          |                          | 79.5          |                          |                          |
| District                       | 75.1           | р                        | р                        |                        |                          |                          | 75.1          | р                        | р                        |
| Province                       | 74.2           |                          |                          |                        |                          |                          | 74.2          |                          |                          |
| Percent of Passes              |                |                          |                          |                        |                          |                          |               |                          |                          |
| School                         | 97.9           |                          |                          |                        |                          |                          | 97.9          |                          |                          |
| District                       | 95.8           | р                        | р                        |                        |                          |                          | 95.8          | р                        | р                        |
| Province                       | 93.2           |                          |                          |                        |                          |                          | 93.2          |                          |                          |

School

Mark

Public

Ex. Mark

Final

Mark

**High School Course Results** 

2005-06

### Average Scores

#### Percent Passes

\* Data from the High School Certification System. The results from supplementary courses are not reflected in these results. All students obtaining a score of 48 or 49 on the final mark, were adjusted to 50 and are reflected in the Final Mark column.