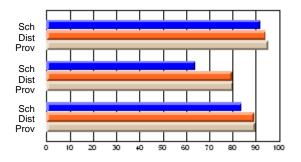

### Subject: Art

| # students in course: 30 | School<br>Mark | School<br>vs<br>District | School<br>vs<br>Province | Public<br>Exam<br>Mark | School<br>vs<br>District | School<br>vs<br>Province | Final<br>Mark | School<br>vs<br>District | School<br>vs<br>Province |
|--------------------------|----------------|--------------------------|--------------------------|------------------------|--------------------------|--------------------------|---------------|--------------------------|--------------------------|
| Average Score            |                |                          |                          |                        |                          |                          |               | District                 |                          |
| School                   | 77.8           |                          |                          |                        |                          |                          | 77.8          |                          |                          |
| District                 | 70.1           | р                        | р                        |                        |                          |                          | 70.1          | р                        | р                        |
| Province                 | 70.7           |                          |                          |                        |                          |                          | 70.7          |                          |                          |
| Percent of Passes        |                |                          |                          |                        |                          |                          |               |                          |                          |
| School                   | 86.7           |                          |                          |                        |                          |                          | 86.7          |                          |                          |
| District                 | 89.6           | q                        | q                        |                        |                          |                          | 89.6          | q                        | q                        |
| Province                 | 89.5           |                          |                          |                        |                          |                          | 89.5          |                          |                          |

School

Mark

Public

Ex. Mark

Final

Mark

**High School Course Results** 

2005-06

### Average Scores

### Percent Passes

\* Data from the High School Certification System. The results from supplementary courses are not reflected in these results. All students obtaining a score of 48 or 49 on the final mark, were adjusted to 50 and are reflected in the Final Mark column.