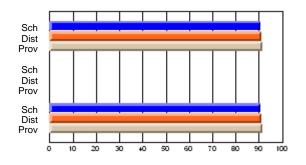

### Subject: Art

| # students in course: 25       | School<br>Mark | School<br>vs<br>District | School<br>vs<br>Province | Public<br>Exam<br>Mark | School<br>vs<br>District | School<br>vs<br>Province | Final<br>Mark | School<br>vs<br>District | School<br>vs<br>Province |
|--------------------------------|----------------|--------------------------|--------------------------|------------------------|--------------------------|--------------------------|---------------|--------------------------|--------------------------|
| <u>Average Score</u><br>School | 73.3           |                          |                          |                        |                          |                          | 73.3          |                          |                          |
| District                       | 71.7           | р                        | р                        |                        |                          |                          | 71.7          | р                        | р                        |
| Province                       | 72.5           | Р                        | Р                        |                        |                          |                          | 72.4          | Р                        | Р                        |
| Percent of Passes              |                |                          |                          |                        |                          |                          |               |                          |                          |
| School                         | 92.0           |                          |                          |                        |                          |                          | 92.0          |                          |                          |
| District                       | 95.0           | q                        | q                        |                        |                          |                          | 95.0          | q                        | q                        |
| Province                       | 93.6           |                          |                          |                        |                          |                          | 93.5          |                          |                          |

School

Mark

Public

Ex. Mark

Final

Mark

**High School Course Results** 

2005-06

### Average Scores

#### Percent Passes

\* Data from the High School Certification System. The results from supplementary courses are not reflected in these results. All students obtaining a score of 48 or 49 on the final mark, were adjusted to 50 and are reflected in the Final Mark column.