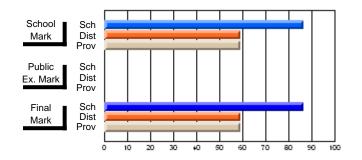

### Subject: Art

| # students in course: 25       | School<br>Mark | School<br>vs<br>District | School<br>vs<br>Province | Public<br>Exam<br>Mark | School<br>vs<br>District | School<br>vs<br>Province | Final<br>Mark | School<br>vs<br>District | School<br>vs<br>Province |
|--------------------------------|----------------|--------------------------|--------------------------|------------------------|--------------------------|--------------------------|---------------|--------------------------|--------------------------|
| <u>Average Score</u><br>School | 73.3           |                          |                          |                        |                          |                          | 73.3          |                          |                          |
| District                       | 71.7           | р                        | р                        |                        |                          |                          | 71.7          | р                        | р                        |
| Province                       | 72.5           | Р                        | Р                        |                        |                          |                          | 72.4          | Р                        | Р                        |
| Percent of Passes              |                |                          |                          |                        |                          |                          |               |                          |                          |
| School                         | 92.0           |                          |                          |                        |                          |                          | 92.0          |                          |                          |
| District                       | 95.0           | q                        | q                        |                        |                          |                          | 95.0          | q                        | q                        |
| Province                       | 93.6           |                          |                          |                        |                          |                          | 93.5          |                          |                          |

School

Mark

Public

Ex. Mark

Final

Mark

**High School Course Results** 

2005-06

### Average Scores

#### Percent Passes

\* Data from the High School Certification System. The results from supplementary courses are not reflected in these results. All students obtaining a score of 48 or 49 on the final mark, were adjusted to 50 and are reflected in the Final Mark column.