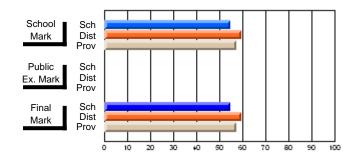

### Subject: Art

| Course: ART & DESIGN 3200      |                |                          |                          |                        |                          |                          |               |                          |                          |
|--------------------------------|----------------|--------------------------|--------------------------|------------------------|--------------------------|--------------------------|---------------|--------------------------|--------------------------|
| # students in course: 48       | School<br>Mark | School<br>vs<br>District | School<br>vs<br>Province | Public<br>Exam<br>Mark | School<br>vs<br>District | School<br>vs<br>Province | Final<br>Mark | School<br>vs<br>District | School<br>vs<br>Province |
| <u>Average Score</u><br>School | 79.5           |                          |                          |                        |                          |                          | 79.5          |                          |                          |
| District                       | 75.1           | р                        | р                        |                        |                          |                          | 75.1          | р                        | р                        |
| Province                       | 74.2           |                          |                          |                        |                          |                          | 74.2          |                          |                          |
| Percent of Passes              |                |                          |                          |                        |                          |                          |               |                          |                          |
| School                         | 97.9           |                          |                          |                        |                          |                          | 97.9          |                          |                          |
| District                       | 95.8           | р                        | р                        |                        |                          |                          | 95.8          | р                        | р                        |
| Province                       | 93.2           |                          |                          |                        |                          |                          | 93.2          |                          |                          |

School

Mark

Public

Ex. Mark

Final

Mark

**High School Course Results** 

2005-06

### Average Scores

#### Percent Passes

\* Data from the High School Certification System. The results from supplementary courses are not reflected in these results. All students obtaining a score of 48 or 49 on the final mark, were adjusted to 50 and are reflected in the Final Mark column.