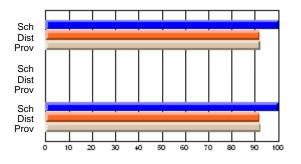

### Subject: Art

| # students in course: 30 | School<br>Mark | School<br>vs<br>District | School<br>vs<br>Province | Public<br>Exam<br>Mark | School<br>vs<br>District | School<br>vs<br>Province | Final<br>Mark | School<br>vs<br>District | School<br>vs<br>Province |
|--------------------------|----------------|--------------------------|--------------------------|------------------------|--------------------------|--------------------------|---------------|--------------------------|--------------------------|
| Average Score            |                |                          |                          |                        |                          |                          |               | District                 |                          |
| School                   | 77.8           |                          |                          |                        |                          |                          | 77.8          |                          |                          |
| District                 | 70.1           | р                        | р                        |                        |                          |                          | 70.1          | р                        | р                        |
| Province                 | 70.7           |                          |                          |                        |                          |                          | 70.7          |                          |                          |
| Percent of Passes        |                |                          |                          |                        |                          |                          |               |                          |                          |
| School                   | 86.7           |                          |                          |                        |                          |                          | 86.7          |                          |                          |
| District                 | 89.6           | q                        | q                        |                        |                          |                          | 89.6          | q                        | q                        |
| Province                 | 89.5           |                          |                          |                        |                          |                          | 89.5          |                          |                          |

School

Mark

Public

Ex. Mark

Final

Mark

**High School Course Results** 

2005-06

### Average Scores

### Percent Passes

\* Data from the High School Certification System. The results from supplementary courses are not reflected in these results. All students obtaining a score of 48 or 49 on the final mark, were adjusted to 50 and are reflected in the Final Mark column.