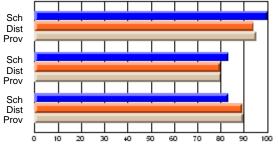

### Subject: Art

| # students in course: 25       | School<br>Mark | School<br>vs<br>District | School<br>vs<br>Province | Public<br>Exam<br>Mark | School<br>vs<br>District | School<br>vs<br>Province | Final<br>Mark | School<br>vs<br>District | School<br>vs<br>Province |
|--------------------------------|----------------|--------------------------|--------------------------|------------------------|--------------------------|--------------------------|---------------|--------------------------|--------------------------|
| <u>Average Score</u><br>School | 73.3           |                          |                          |                        |                          |                          | 73.3          |                          |                          |
| District                       | 71.7           | р                        | р                        |                        |                          |                          | 71.7          | р                        | р                        |
| Province                       | 72.5           | Р                        | Р                        |                        |                          |                          | 72.4          | Р                        | Р                        |
| Percent of Passes              |                |                          |                          |                        |                          |                          |               |                          |                          |
| School                         | 92.0           |                          |                          |                        |                          |                          | 92.0          |                          |                          |
| District                       | 95.0           | q                        | q                        |                        |                          |                          | 95.0          | q                        | q                        |
| Province                       | 93.6           |                          |                          |                        |                          |                          | 93.5          |                          |                          |

School

Mark

Public

Ex. Mark

Final

Mark

**High School Course Results** 

2005-06

### Average Scores

#### Percent Passes

\* Data from the High School Certification System. The results from supplementary courses are not reflected in these results. All students obtaining a score of 48 or 49 on the final mark, were adjusted to 50 and are reflected in the Final Mark column.