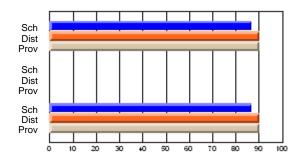

#### Subject: Enterprise Education

| Course: CONSUMER STUDIES | 1202           |                          |                          |   |                        |                          |                          |               |                          |                          |
|--------------------------|----------------|--------------------------|--------------------------|---|------------------------|--------------------------|--------------------------|---------------|--------------------------|--------------------------|
| # students in course: 19 | School<br>Mark | School<br>vs<br>District | School<br>vs<br>Province |   | Public<br>Exam<br>Mark | School<br>vs<br>District | School<br>vs<br>Province | Final<br>Mark | School<br>vs<br>District | School<br>vs<br>Province |
| Average Score            |                |                          |                          | ł |                        |                          |                          |               |                          |                          |
| School                   | 60.5           |                          |                          |   |                        |                          |                          | 60.5          |                          |                          |
| District                 | 65.6           | q                        | q                        |   |                        |                          |                          | 65.6          | q                        | q                        |
| Province                 | 65.0           |                          |                          |   |                        |                          |                          | 65.0          |                          |                          |
| Percent of Passes        |                |                          |                          |   |                        |                          |                          |               |                          |                          |
| School                   | 89.5           |                          |                          |   |                        |                          |                          | 89.5          |                          |                          |
| District                 | 88.7           | р                        | р                        |   |                        |                          |                          | 88.7          | р                        | р                        |
| Province                 | 87.6           |                          |                          |   |                        |                          |                          | 87.6          |                          |                          |

School

Mark

Public

Ex. Mark

Final

Mark

**High School Course Results** 

2005-06

### Average Scores

#### Percent Passes

\* Data from the High School Certification System. The results from supplementary courses are not reflected in these results. All students obtaining a score of 48 or 49 on the final mark, were adjusted to 50 and are reflected in the Final Mark column.