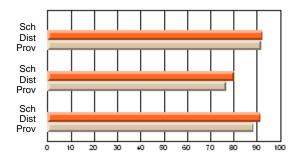

### Subject: Art

| # students in course: 30 | School<br>Mark | School<br>vs<br>District | School<br>vs<br>Province | Public<br>Exam<br>Mark | School<br>vs<br>District | School<br>vs<br>Province | Final<br>Mark | School<br>vs<br>District | School<br>vs<br>Province |
|--------------------------|----------------|--------------------------|--------------------------|------------------------|--------------------------|--------------------------|---------------|--------------------------|--------------------------|
| Average Score            |                |                          |                          |                        |                          |                          |               | District                 |                          |
| School                   | 77.8           |                          |                          |                        |                          |                          | 77.8          |                          |                          |
| District                 | 70.1           | р                        | р                        |                        |                          |                          | 70.1          | р                        | р                        |
| Province                 | 70.7           |                          |                          |                        |                          |                          | 70.7          |                          |                          |
| Percent of Passes        |                |                          |                          |                        |                          |                          |               |                          |                          |
| School                   | 86.7           |                          |                          |                        |                          |                          | 86.7          |                          |                          |
| District                 | 89.6           | q                        | q                        |                        |                          |                          | 89.6          | q                        | q                        |
| Province                 | 89.5           |                          |                          |                        |                          |                          | 89.5          |                          |                          |

### Percent Passes

\* Data from the High School Certification System. The results from supplementary courses are not reflected in these results. All students obtaining a score of 48 or 49 on the final mark, were adjusted to 50 and are reflected in the Final Mark column.