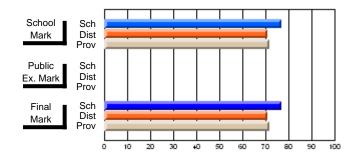

### Subject: Art

| # students in course: 25       | School<br>Mark | School<br>vs<br>District | School<br>vs<br>Province | Public<br>Exam<br>Mark | School<br>vs<br>District | School<br>vs<br>Province | Final<br>Mark | School<br>vs<br>District | School<br>vs<br>Province |
|--------------------------------|----------------|--------------------------|--------------------------|------------------------|--------------------------|--------------------------|---------------|--------------------------|--------------------------|
| <u>Average Score</u><br>School | 73.3           |                          |                          |                        |                          |                          | 73.3          |                          |                          |
| District                       | 71.7           | р                        | р                        |                        |                          |                          | 71.7          | р                        | р                        |
| Province                       | 72.5           | Р                        | Р                        |                        |                          |                          | 72.4          | Р                        | Р                        |
| Percent of Passes              |                |                          |                          |                        |                          |                          |               |                          |                          |
| School                         | 92.0           |                          |                          |                        |                          |                          | 92.0          |                          |                          |
| District                       | 95.0           | q                        | q                        |                        |                          |                          | 95.0          | q                        | q                        |
| Province                       | 93.6           |                          |                          |                        |                          |                          | 93.5          |                          |                          |

School

Mark

Public

Ex. Mark

Final

Mark

**High School Course Results** 

2005-06

### Average Scores

#### Percent Passes

\* Data from the High School Certification System. The results from supplementary courses are not reflected in these results. All students obtaining a score of 48 or 49 on the final mark, were adjusted to 50 and are reflected in the Final Mark column.