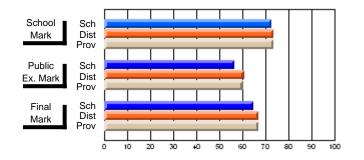

### Subject: Art

| Course: ART & DESIGN 3200      |                |                          |                          |                        |                          |                          |               |                          |                          |
|--------------------------------|----------------|--------------------------|--------------------------|------------------------|--------------------------|--------------------------|---------------|--------------------------|--------------------------|
| # students in course: 48       | School<br>Mark | School<br>vs<br>District | School<br>vs<br>Province | Public<br>Exam<br>Mark | School<br>vs<br>District | School<br>vs<br>Province | Final<br>Mark | School<br>vs<br>District | School<br>vs<br>Province |
| <u>Average Score</u><br>School | 79.5           |                          |                          |                        |                          |                          | 79.5          |                          |                          |
| District                       | 75.1           | р                        | р                        |                        |                          |                          | 75.1          | р                        | р                        |
| Province                       | 74.2           |                          |                          |                        |                          |                          | 74.2          |                          |                          |
| Percent of Passes              |                |                          |                          |                        |                          |                          |               |                          |                          |
| School                         | 97.9           |                          |                          |                        |                          |                          | 97.9          |                          |                          |
| District                       | 95.8           | р                        | р                        |                        |                          |                          | 95.8          | р                        | р                        |
| Province                       | 93.2           |                          |                          |                        |                          |                          | 93.2          |                          |                          |

School

Mark

Public

Ex. Mark

Final

Mark

**High School Course Results** 

2005-06

### Average Scores

#### Percent Passes

\* Data from the High School Certification System. The results from supplementary courses are not reflected in these results. All students obtaining a score of 48 or 49 on the final mark, were adjusted to 50 and are reflected in the Final Mark column.