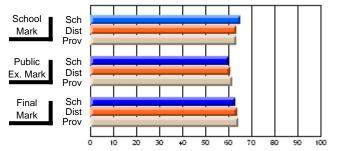

### Subject: Art

| # students in course: 30 | School<br>Mark | School<br>vs<br>District | School<br>vs<br>Province | Public<br>Exam<br>Mark | School<br>vs<br>District | School<br>vs<br>Province | Final<br>Mark | School<br>vs<br>District | School<br>vs<br>Province |
|--------------------------|----------------|--------------------------|--------------------------|------------------------|--------------------------|--------------------------|---------------|--------------------------|--------------------------|
| Average Score            |                |                          |                          |                        |                          |                          |               | District                 |                          |
| School                   | 77.8           |                          |                          |                        |                          |                          | 77.8          |                          |                          |
| District                 | 70.1           | р                        | р                        |                        |                          |                          | 70.1          | р                        | р                        |
| Province                 | 70.7           |                          |                          |                        |                          |                          | 70.7          |                          |                          |
| Percent of Passes        |                |                          |                          |                        |                          |                          |               |                          |                          |
| School                   | 86.7           |                          |                          |                        |                          |                          | 86.7          |                          |                          |
| District                 | 89.6           | q                        | q                        |                        |                          |                          | 89.6          | q                        | q                        |
| Province                 | 89.5           |                          |                          |                        |                          |                          | 89.5          |                          |                          |

School

Mark

Public

Ex. Mark

Final

Mark

**High School Course Results** 

2005-06

### Average Scores

### Percent Passes

\* Data from the High School Certification System. The results from supplementary courses are not reflected in these results. All students obtaining a score of 48 or 49 on the final mark, were adjusted to 50 and are reflected in the Final Mark column.