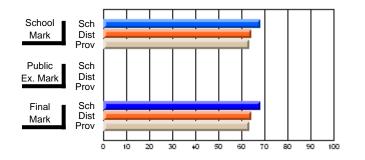

### Subject: Art

| Course: ART & DESIGN 3200      |                |                          |                          |                        |                          |                          |               |                          |                          |
|--------------------------------|----------------|--------------------------|--------------------------|------------------------|--------------------------|--------------------------|---------------|--------------------------|--------------------------|
| # students in course: 48       | School<br>Mark | School<br>vs<br>District | School<br>vs<br>Province | Public<br>Exam<br>Mark | School<br>vs<br>District | School<br>vs<br>Province | Final<br>Mark | School<br>vs<br>District | School<br>vs<br>Province |
| <u>Average Score</u><br>School | 79.5           |                          |                          |                        |                          |                          | 79.5          |                          |                          |
| District                       | 75.1           | р                        | р                        |                        |                          |                          | 75.1          | р                        | р                        |
| Province                       | 74.2           |                          |                          |                        |                          |                          | 74.2          |                          |                          |
| Percent of Passes              |                |                          |                          |                        |                          |                          |               |                          |                          |
| School                         | 97.9           |                          |                          |                        |                          |                          | 97.9          |                          |                          |
| District                       | 95.8           | р                        | р                        |                        |                          |                          | 95.8          | р                        | р                        |
| Province                       | 93.2           |                          |                          |                        |                          |                          | 93.2          |                          |                          |

School

Mark

Public

Ex. Mark

Final

Mark

**High School Course Results** 

2005-06

### Average Scores

#### Percent Passes

\* Data from the High School Certification System. The results from supplementary courses are not reflected in these results. All students obtaining a score of 48 or 49 on the final mark, were adjusted to 50 and are reflected in the Final Mark column.