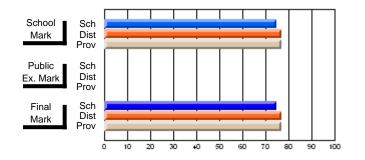

### Subject: Art

| Course: ART & DESIGN 3200      |                |                          |                          |                        |                          |                          |               |                          |                          |
|--------------------------------|----------------|--------------------------|--------------------------|------------------------|--------------------------|--------------------------|---------------|--------------------------|--------------------------|
| # students in course: 48       | School<br>Mark | School<br>vs<br>District | School<br>vs<br>Province | Public<br>Exam<br>Mark | School<br>vs<br>District | School<br>vs<br>Province | Final<br>Mark | School<br>vs<br>District | School<br>vs<br>Province |
| <u>Average Score</u><br>School | 79.5           |                          |                          |                        |                          |                          | 79.5          |                          |                          |
| District                       | 75.1           | р                        | р                        |                        |                          |                          | 75.1          | р                        | р                        |
| Province                       | 74.2           |                          |                          |                        |                          |                          | 74.2          |                          |                          |
| Percent of Passes              |                |                          |                          |                        |                          |                          |               |                          |                          |
| School                         | 97.9           |                          |                          |                        |                          |                          | 97.9          |                          |                          |
| District                       | 95.8           | р                        | р                        |                        |                          |                          | 95.8          | р                        | р                        |
| Province                       | 93.2           |                          |                          |                        |                          |                          | 93.2          |                          |                          |

School

Mark

Public

Ex. Mark

Final

Mark

**High School Course Results** 

2005-06

### Average Scores

#### Percent Passes

\* Data from the High School Certification System. The results from supplementary courses are not reflected in these results. All students obtaining a score of 48 or 49 on the final mark, were adjusted to 50 and are reflected in the Final Mark column.