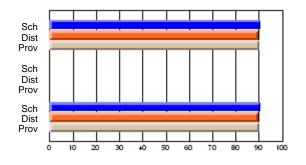

### Subject: Art

| # students in course: 30 | School<br>Mark | School<br>vs<br>District | School<br>vs<br>Province | Public<br>Exam<br>Mark | School<br>vs<br>District | School<br>vs<br>Province | Final<br>Mark | School<br>vs<br>District | School<br>vs<br>Province |
|--------------------------|----------------|--------------------------|--------------------------|------------------------|--------------------------|--------------------------|---------------|--------------------------|--------------------------|
| Average Score            |                |                          |                          |                        |                          |                          |               | District                 |                          |
| School                   | 77.8           |                          |                          |                        |                          |                          | 77.8          |                          |                          |
| District                 | 70.1           | р                        | р                        |                        |                          |                          | 70.1          | р                        | р                        |
| Province                 | 70.7           |                          |                          |                        |                          |                          | 70.7          |                          |                          |
| Percent of Passes        |                |                          |                          |                        |                          |                          |               |                          |                          |
| School                   | 86.7           |                          |                          |                        |                          |                          | 86.7          |                          |                          |
| District                 | 89.6           | q                        | q                        |                        |                          |                          | 89.6          | q                        | q                        |
| Province                 | 89.5           |                          |                          |                        |                          |                          | 89.5          |                          |                          |

School

Mark

Public

Ex. Mark

Final

Mark

**High School Course Results** 

2005-06

### Average Scores

### Percent Passes

\* Data from the High School Certification System. The results from supplementary courses are not reflected in these results. All students obtaining a score of 48 or 49 on the final mark, were adjusted to 50 and are reflected in the Final Mark column.