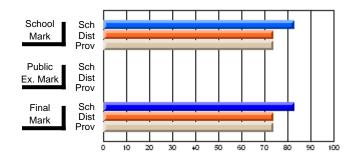

### Subject: Art

| # students in course: 25       | School<br>Mark | School<br>vs<br>District | School<br>vs<br>Province | Public<br>Exam<br>Mark | School<br>vs<br>District | School<br>vs<br>Province | Final<br>Mark | School<br>vs<br>District | School<br>vs<br>Province |
|--------------------------------|----------------|--------------------------|--------------------------|------------------------|--------------------------|--------------------------|---------------|--------------------------|--------------------------|
| <u>Average Score</u><br>School | 73.3           |                          |                          |                        |                          |                          | 73.3          |                          |                          |
| District                       | 71.7           | р                        | р                        |                        |                          |                          | 71.7          | р                        | р                        |
| Province                       | 72.5           | Р                        | Р                        |                        |                          |                          | 72.4          | Р                        | Р                        |
| Percent of Passes              |                |                          |                          |                        |                          |                          |               |                          |                          |
| School                         | 92.0           |                          |                          |                        |                          |                          | 92.0          |                          |                          |
| District                       | 95.0           | q                        | q                        |                        |                          |                          | 95.0          | q                        | q                        |
| Province                       | 93.6           |                          |                          |                        |                          |                          | 93.5          |                          |                          |

School

Mark

Public

Ex. Mark

Final

Mark

**High School Course Results** 

2005-06

### Average Scores

#### Percent Passes

\* Data from the High School Certification System. The results from supplementary courses are not reflected in these results. All students obtaining a score of 48 or 49 on the final mark, were adjusted to 50 and are reflected in the Final Mark column.