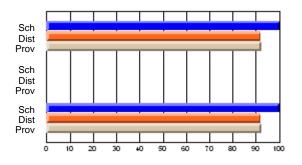

### Subject: Art

| # students in course: 25       | School<br>Mark | School<br>vs<br>District | School<br>vs<br>Province | Public<br>Exam<br>Mark | School<br>vs<br>District | School<br>vs<br>Province | Final<br>Mark | School<br>vs<br>District | School<br>vs<br>Province |
|--------------------------------|----------------|--------------------------|--------------------------|------------------------|--------------------------|--------------------------|---------------|--------------------------|--------------------------|
| <u>Average Score</u><br>School | 73.3           |                          |                          |                        |                          |                          | 73.3          |                          |                          |
| District                       | 71.7           | р                        | р                        |                        |                          |                          | 71.7          | р                        | р                        |
| Province                       | 72.5           | Р                        | Р                        |                        |                          |                          | 72.4          | Р                        | Р                        |
| Percent of Passes              |                |                          |                          |                        |                          |                          |               |                          |                          |
| School                         | 92.0           |                          |                          |                        |                          |                          | 92.0          |                          |                          |
| District                       | 95.0           | q                        | q                        |                        |                          |                          | 95.0          | q                        | q                        |
| Province                       | 93.6           |                          |                          |                        |                          |                          | 93.5          |                          |                          |

School

Mark

Public

Ex. Mark

Final

Mark

**High School Course Results** 

2005-06

### Average Scores

#### Percent Passes

\* Data from the High School Certification System. The results from supplementary courses are not reflected in these results. All students obtaining a score of 48 or 49 on the final mark, were adjusted to 50 and are reflected in the Final Mark column.