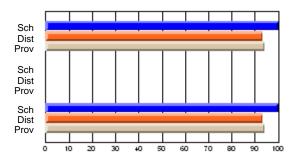

### Subject: Art

| # students in course: 30 | School<br>Mark | School<br>vs<br>District | School<br>vs<br>Province | Public<br>Exam<br>Mark | School<br>vs<br>District | School<br>vs<br>Province | Final<br>Mark | School<br>vs<br>District | School<br>vs<br>Province |
|--------------------------|----------------|--------------------------|--------------------------|------------------------|--------------------------|--------------------------|---------------|--------------------------|--------------------------|
| Average Score            |                |                          |                          |                        |                          |                          |               | District                 |                          |
| School                   | 77.8           |                          |                          |                        |                          |                          | 77.8          |                          |                          |
| District                 | 70.1           | р                        | р                        |                        |                          |                          | 70.1          | р                        | р                        |
| Province                 | 70.7           |                          |                          |                        |                          |                          | 70.7          |                          |                          |
| Percent of Passes        |                |                          |                          |                        |                          |                          |               |                          |                          |
| School                   | 86.7           |                          |                          |                        |                          |                          | 86.7          |                          |                          |
| District                 | 89.6           | q                        | q                        |                        |                          |                          | 89.6          | q                        | q                        |
| Province                 | 89.5           |                          |                          |                        |                          |                          | 89.5          |                          |                          |

School

Mark

Public

Ex. Mark

Final

Mark

**High School Course Results** 

2005-06

### Average Scores

### Percent Passes

\* Data from the High School Certification System. The results from supplementary courses are not reflected in these results. All students obtaining a score of 48 or 49 on the final mark, were adjusted to 50 and are reflected in the Final Mark column.