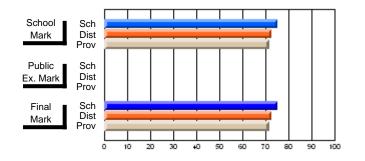

### Subject: Art

| # students in course: 25       | School<br>Mark | School<br>vs<br>District | School<br>vs<br>Province | Public<br>Exam<br>Mark | School<br>vs<br>District | School<br>vs<br>Province | Final<br>Mark | School<br>vs<br>District | School<br>vs<br>Province |
|--------------------------------|----------------|--------------------------|--------------------------|------------------------|--------------------------|--------------------------|---------------|--------------------------|--------------------------|
| <u>Average Score</u><br>School | 73.3           |                          |                          |                        |                          |                          | 73.3          |                          |                          |
| District                       | 71.7           | р                        | р                        |                        |                          |                          | 71.7          | р                        | р                        |
| Province                       | 72.5           | Р                        | Р                        |                        |                          |                          | 72.4          | Р                        | Р                        |
| Percent of Passes              |                |                          |                          |                        |                          |                          |               |                          |                          |
| School                         | 92.0           |                          |                          |                        |                          |                          | 92.0          |                          |                          |
| District                       | 95.0           | q                        | q                        |                        |                          |                          | 95.0          | q                        | q                        |
| Province                       | 93.6           |                          |                          |                        |                          |                          | 93.5          |                          |                          |

School

Mark

Public

Ex. Mark

Final

Mark

**High School Course Results** 

2005-06

### Average Scores

#### Percent Passes

\* Data from the High School Certification System. The results from supplementary courses are not reflected in these results. All students obtaining a score of 48 or 49 on the final mark, were adjusted to 50 and are reflected in the Final Mark column.