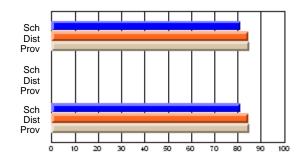

### Subject: Art

| # students in course: 30 | School<br>Mark | School<br>vs<br>District | School<br>vs<br>Province | Public<br>Exam<br>Mark | School<br>vs<br>District | School<br>vs<br>Province | Final<br>Mark | School<br>vs<br>District | School<br>vs<br>Province |
|--------------------------|----------------|--------------------------|--------------------------|------------------------|--------------------------|--------------------------|---------------|--------------------------|--------------------------|
| Average Score            |                |                          |                          |                        |                          |                          |               | District                 |                          |
| School                   | 77.8           |                          |                          |                        |                          |                          | 77.8          |                          |                          |
| District                 | 70.1           | р                        | р                        |                        |                          |                          | 70.1          | р                        | р                        |
| Province                 | 70.7           |                          |                          |                        |                          |                          | 70.7          |                          |                          |
| Percent of Passes        |                |                          |                          |                        |                          |                          |               |                          |                          |
| School                   | 86.7           |                          |                          |                        |                          |                          | 86.7          |                          |                          |
| District                 | 89.6           | q                        | q                        |                        |                          |                          | 89.6          | q                        | q                        |
| Province                 | 89.5           |                          |                          |                        |                          |                          | 89.5          |                          |                          |

School

Mark

Public

Ex. Mark

Final

Mark

**High School Course Results** 

2005-06

### Average Scores

### Percent Passes

\* Data from the High School Certification System. The results from supplementary courses are not reflected in these results. All students obtaining a score of 48 or 49 on the final mark, were adjusted to 50 and are reflected in the Final Mark column.