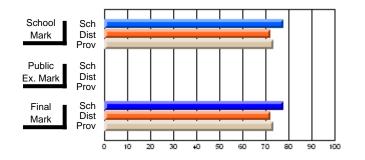

#### Subject: Enterprise Education

| Course: CONSUMER STUDIES | 1202           |                          |                          |   |                        |                          |                          |               |                          |                          |
|--------------------------|----------------|--------------------------|--------------------------|---|------------------------|--------------------------|--------------------------|---------------|--------------------------|--------------------------|
| # students in course: 19 | School<br>Mark | School<br>vs<br>District | School<br>vs<br>Province |   | Public<br>Exam<br>Mark | School<br>vs<br>District | School<br>vs<br>Province | Final<br>Mark | School<br>vs<br>District | School<br>vs<br>Province |
| Average Score            |                |                          |                          | ł |                        |                          |                          |               |                          |                          |
| School                   | 60.5           |                          |                          |   |                        |                          |                          | 60.5          |                          |                          |
| District                 | 65.6           | q                        | q                        |   |                        |                          |                          | 65.6          | q                        | q                        |
| Province                 | 65.0           |                          |                          |   |                        |                          |                          | 65.0          |                          |                          |
| Percent of Passes        |                |                          |                          |   |                        |                          |                          |               |                          |                          |
| School                   | 89.5           |                          |                          |   |                        |                          |                          | 89.5          |                          |                          |
| District                 | 88.7           | р                        | р                        |   |                        |                          |                          | 88.7          | р                        | р                        |
| Province                 | 87.6           |                          |                          |   |                        |                          |                          | 87.6          |                          |                          |

School

Mark

Public

Ex. Mark

Final

Mark

**High School Course Results** 

2005-06

### Average Scores

#### Percent Passes

\* Data from the High School Certification System. The results from supplementary courses are not reflected in these results. All students obtaining a score of 48 or 49 on the final mark, were adjusted to 50 and are reflected in the Final Mark column.