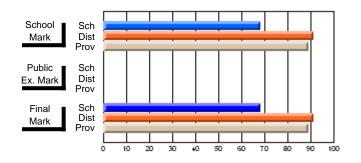

#### Subject: Enterprise Education

| Course: CONSUMER STUDIES | 1202           |                          |                          |   |                        |                          |                          |               |                          |                          |
|--------------------------|----------------|--------------------------|--------------------------|---|------------------------|--------------------------|--------------------------|---------------|--------------------------|--------------------------|
| # students in course: 19 | School<br>Mark | School<br>vs<br>District | School<br>vs<br>Province |   | Public<br>Exam<br>Mark | School<br>vs<br>District | School<br>vs<br>Province | Final<br>Mark | School<br>vs<br>District | School<br>vs<br>Province |
| Average Score            |                |                          |                          | ł |                        |                          |                          |               |                          |                          |
| School                   | 60.5           |                          |                          |   |                        |                          |                          | 60.5          |                          |                          |
| District                 | 65.6           | q                        | q                        |   |                        |                          |                          | 65.6          | q                        | q                        |
| Province                 | 65.0           |                          |                          |   |                        |                          |                          | 65.0          |                          |                          |
| Percent of Passes        |                |                          |                          |   |                        |                          |                          |               |                          |                          |
| School                   | 89.5           |                          |                          |   |                        |                          |                          | 89.5          |                          |                          |
| District                 | 88.7           | р                        | р                        |   |                        |                          |                          | 88.7          | р                        | р                        |
| Province                 | 87.6           |                          |                          |   |                        |                          |                          | 87.6          |                          |                          |

School

Mark

Public

Ex. Mark

Final

Mark

**High School Course Results** 

2005-06

### Average Scores

#### Percent Passes

\* Data from the High School Certification System. The results from supplementary courses are not reflected in these results. All students obtaining a score of 48 or 49 on the final mark, were adjusted to 50 and are reflected in the Final Mark column.