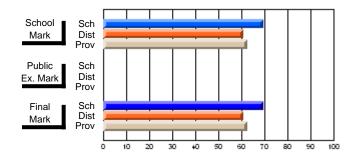

### Subject: Art

| # students in course: 25       | School<br>Mark | School<br>vs<br>District | School<br>vs<br>Province | Public<br>Exam<br>Mark | School<br>vs<br>District | School<br>vs<br>Province | Final<br>Mark | School<br>vs<br>District | School<br>vs<br>Province |
|--------------------------------|----------------|--------------------------|--------------------------|------------------------|--------------------------|--------------------------|---------------|--------------------------|--------------------------|
| <u>Average Score</u><br>School | 73.3           |                          |                          |                        |                          |                          | 73.3          |                          |                          |
| District                       | 71.7           | р                        | р                        |                        |                          |                          | 71.7          | р                        | р                        |
| Province                       | 72.5           | Р                        | Р                        |                        |                          |                          | 72.4          | Р                        | Р                        |
| Percent of Passes              |                |                          |                          |                        |                          |                          |               |                          |                          |
| School                         | 92.0           |                          |                          |                        |                          |                          | 92.0          |                          |                          |
| District                       | 95.0           | q                        | q                        |                        |                          |                          | 95.0          | q                        | q                        |
| Province                       | 93.6           |                          |                          |                        |                          |                          | 93.5          |                          |                          |

### Average Scores

#### Percent Passes

\* Data from the High School Certification System. The results from supplementary courses are not reflected in these results. All students obtaining a score of 48 or 49 on the final mark, were adjusted to 50 and are reflected in the Final Mark column.