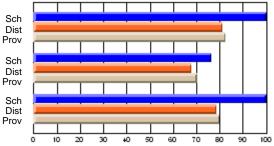

### Subject: Art

| # students in course: 25       | School<br>Mark | School<br>vs<br>District | School<br>vs<br>Province | Public<br>Exam<br>Mark | School<br>vs<br>District | School<br>vs<br>Province | Final<br>Mark | School<br>vs<br>District | School<br>vs<br>Province |
|--------------------------------|----------------|--------------------------|--------------------------|------------------------|--------------------------|--------------------------|---------------|--------------------------|--------------------------|
| <u>Average Score</u><br>School | 73.3           |                          |                          |                        |                          |                          | 73.3          |                          |                          |
| District                       | 71.7           | р                        | р                        |                        |                          |                          | 71.7          | р                        | р                        |
| Province                       | 72.5           | Р                        | Р                        |                        |                          |                          | 72.4          | Р                        | Р                        |
| Percent of Passes              |                |                          |                          |                        |                          |                          |               |                          |                          |
| School                         | 92.0           |                          |                          |                        |                          |                          | 92.0          |                          |                          |
| District                       | 95.0           | q                        | q                        |                        |                          |                          | 95.0          | q                        | q                        |
| Province                       | 93.6           |                          |                          |                        |                          |                          | 93.5          |                          |                          |

School

Mark

Public

Ex. Mark

Final

Mark

**High School Course Results** 

2005-06

### Average Scores

#### Percent Passes

\* Data from the High School Certification System. The results from supplementary courses are not reflected in these results. All students obtaining a score of 48 or 49 on the final mark, were adjusted to 50 and are reflected in the Final Mark column.