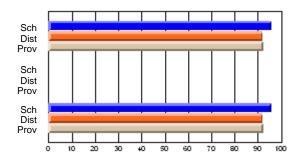

### Subject: Art

| # students in course: 30 | School<br>Mark | School<br>vs<br>District | School<br>vs<br>Province | Public<br>Exam<br>Mark | School<br>vs<br>District | School<br>vs<br>Province | Final<br>Mark | School<br>vs<br>District | School<br>vs<br>Province |
|--------------------------|----------------|--------------------------|--------------------------|------------------------|--------------------------|--------------------------|---------------|--------------------------|--------------------------|
| Average Score            |                |                          |                          |                        |                          |                          |               | District                 |                          |
| School                   | 77.8           |                          |                          |                        |                          |                          | 77.8          |                          |                          |
| District                 | 70.1           | р                        | р                        |                        |                          |                          | 70.1          | р                        | р                        |
| Province                 | 70.7           |                          |                          |                        |                          |                          | 70.7          |                          |                          |
| Percent of Passes        |                |                          |                          |                        |                          |                          |               |                          |                          |
| School                   | 86.7           |                          |                          |                        |                          |                          | 86.7          |                          |                          |
| District                 | 89.6           | q                        | q                        |                        |                          |                          | 89.6          | q                        | q                        |
| Province                 | 89.5           |                          |                          |                        |                          |                          | 89.5          |                          |                          |

School

Mark

Public

Ex. Mark

Final

Mark

**High School Course Results** 

2005-06

### Average Scores

### Percent Passes

\* Data from the High School Certification System. The results from supplementary courses are not reflected in these results. All students obtaining a score of 48 or 49 on the final mark, were adjusted to 50 and are reflected in the Final Mark column.