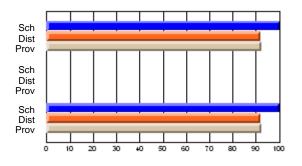

#### Subject: Enterprise Education

| Course: ENTERPRISE 3205  |                |                          |                          |   |                        |                          |                          |               |                          |                          |
|--------------------------|----------------|--------------------------|--------------------------|---|------------------------|--------------------------|--------------------------|---------------|--------------------------|--------------------------|
| # students in course: 30 | School<br>Mark | School<br>vs<br>District | School<br>vs<br>Province |   | Public<br>Exam<br>Mark | School<br>vs<br>District | School<br>vs<br>Province | Final<br>Mark | School<br>vs<br>District | School<br>vs<br>Province |
| Average Score            |                |                          |                          | ł |                        |                          |                          |               |                          |                          |
| School                   | 80.9           |                          |                          |   |                        |                          |                          | 80.9          |                          |                          |
| District                 | 75.8           | р                        | р                        |   |                        |                          |                          | 75.8          | р                        | р                        |
| Province                 | 74.9           |                          |                          |   |                        |                          |                          | 74.9          |                          |                          |
| Percent of Passes        |                |                          |                          |   |                        |                          |                          |               |                          |                          |
| School                   | 100.0          |                          |                          |   |                        |                          |                          | 100.0         |                          |                          |
| District                 | 94.9           | р                        | р                        |   |                        |                          |                          | 94.9          | р                        | р                        |
| Province                 | 93.9           |                          |                          |   |                        |                          |                          | 93.9          |                          |                          |

School

Mark

Public

Ex. Mark

Final

Mark

**High School Course Results** 

2005-06

### Average Scores

#### Percent Passes

\* Data from the High School Certification System. The results from supplementary courses are not reflected in these results. All students obtaining a score of 48 or 49 on the final mark, were adjusted to 50 and are reflected in the Final Mark column.