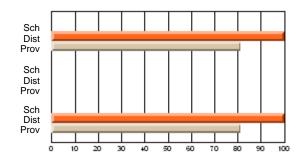

#### Subject: Enterprise Education

| Course: CONSUMER STUDIES | 1202           |                          |                          |   |                        |                          |                          |               |                          |                          |
|--------------------------|----------------|--------------------------|--------------------------|---|------------------------|--------------------------|--------------------------|---------------|--------------------------|--------------------------|
| # students in course: 19 | School<br>Mark | School<br>vs<br>District | School<br>vs<br>Province |   | Public<br>Exam<br>Mark | School<br>vs<br>District | School<br>vs<br>Province | Final<br>Mark | School<br>vs<br>District | School<br>vs<br>Province |
| Average Score            |                |                          |                          | ł |                        |                          |                          |               |                          |                          |
| School                   | 60.5           |                          |                          |   |                        |                          |                          | 60.5          |                          |                          |
| District                 | 65.6           | q                        | q                        |   |                        |                          |                          | 65.6          | q                        | q                        |
| Province                 | 65.0           |                          |                          |   |                        |                          |                          | 65.0          |                          |                          |
| Percent of Passes        |                |                          |                          |   |                        |                          |                          |               |                          |                          |
| School                   | 89.5           |                          |                          |   |                        |                          |                          | 89.5          |                          |                          |
| District                 | 88.7           | р                        | р                        |   |                        |                          |                          | 88.7          | р                        | р                        |
| Province                 | 87.6           |                          |                          |   |                        |                          |                          | 87.6          |                          |                          |

School

Mark

Public

Ex. Mark

Final

Mark

**High School Course Results** 

2005-06

### Average Scores

#### Percent Passes

\* Data from the High School Certification System. The results from supplementary courses are not reflected in these results. All students obtaining a score of 48 or 49 on the final mark, were adjusted to 50 and are reflected in the Final Mark column.