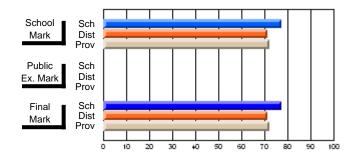

### Subject: Art

| # students in course: 25       | School<br>Mark | School<br>vs<br>District | School<br>vs<br>Province | Public<br>Exam<br>Mark | School<br>vs<br>District | School<br>vs<br>Province | Final<br>Mark | School<br>vs<br>District | School<br>vs<br>Province |
|--------------------------------|----------------|--------------------------|--------------------------|------------------------|--------------------------|--------------------------|---------------|--------------------------|--------------------------|
| <u>Average Score</u><br>School | 73.3           |                          |                          |                        |                          |                          | 73.3          |                          |                          |
| District                       | 71.7           | р                        | р                        |                        |                          |                          | 71.7          | р                        | р                        |
| Province                       | 72.5           | Р                        | Р                        |                        |                          |                          | 72.4          | Р                        | Р                        |
| Percent of Passes              |                |                          |                          |                        |                          |                          |               |                          |                          |
| School                         | 92.0           |                          |                          |                        |                          |                          | 92.0          |                          |                          |
| District                       | 95.0           | q                        | q                        |                        |                          |                          | 95.0          | q                        | q                        |
| Province                       | 93.6           |                          |                          |                        |                          |                          | 93.5          |                          |                          |

School

Mark

Public

Ex. Mark

Final

Mark

**High School Course Results** 

2005-06

### Average Scores

#### Percent Passes

\* Data from the High School Certification System. The results from supplementary courses are not reflected in these results. All students obtaining a score of 48 or 49 on the final mark, were adjusted to 50 and are reflected in the Final Mark column.