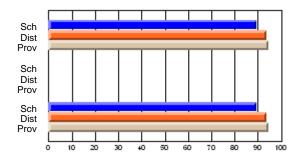

### Subject: Art

| Course: ART & DESIGN 3200      |                |                          |                          |                        |                          |                          |               |                          |                          |
|--------------------------------|----------------|--------------------------|--------------------------|------------------------|--------------------------|--------------------------|---------------|--------------------------|--------------------------|
| # students in course: 48       | School<br>Mark | School<br>vs<br>District | School<br>vs<br>Province | Public<br>Exam<br>Mark | School<br>vs<br>District | School<br>vs<br>Province | Final<br>Mark | School<br>vs<br>District | School<br>vs<br>Province |
| <u>Average Score</u><br>School | 79.5           |                          |                          |                        |                          |                          | 79.5          |                          |                          |
| District                       | 75.1           | р                        | р                        |                        |                          |                          | 75.1          | р                        | р                        |
| Province                       | 74.2           |                          |                          |                        |                          |                          | 74.2          |                          |                          |
| Percent of Passes              |                |                          |                          |                        |                          |                          |               |                          |                          |
| School                         | 97.9           |                          |                          |                        |                          |                          | 97.9          |                          |                          |
| District                       | 95.8           | р                        | р                        |                        |                          |                          | 95.8          | р                        | р                        |
| Province                       | 93.2           |                          |                          |                        |                          |                          | 93.2          |                          |                          |

School

Mark

Public

Ex. Mark

Final

Mark

**High School Course Results** 

2005-06

### Average Scores

#### Percent Passes

\* Data from the High School Certification System. The results from supplementary courses are not reflected in these results. All students obtaining a score of 48 or 49 on the final mark, were adjusted to 50 and are reflected in the Final Mark column.