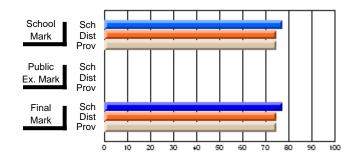

### Subject: Health

| Course: WORK PLACE SAFET | Y 3220         |                          |                          |                        |                          |                          |               |                          |                          |
|--------------------------|----------------|--------------------------|--------------------------|------------------------|--------------------------|--------------------------|---------------|--------------------------|--------------------------|
| # students in course: 41 | School<br>Mark | School<br>vs<br>District | School<br>vs<br>Province | Public<br>Exam<br>Mark | School<br>vs<br>District | School<br>vs<br>Province | Final<br>Mark | School<br>vs<br>District | School<br>vs<br>Province |
| Average Score            |                |                          |                          |                        |                          |                          |               |                          |                          |
| School                   | 82.6           |                          |                          |                        |                          |                          | 82.6          |                          |                          |
| District                 | 72.0           | р                        | р                        |                        |                          |                          | 72.0          | р                        | р                        |
| Province                 | 73.6           |                          |                          |                        |                          |                          | 73.6          |                          |                          |
| Percent of Passes        |                |                          |                          |                        |                          |                          |               |                          |                          |
| School                   | 100.0          |                          |                          |                        |                          |                          | 100.0         |                          |                          |
| District                 | 95.3           | р                        | р                        |                        |                          |                          | 95.3          | р                        | р                        |
| Province                 | 94.8           |                          |                          |                        |                          |                          | 94.8          |                          |                          |

School

Mark

Public

Ex. Mark

Final

Mark

**High School Course Results** 

2005-06

### Average Scores

### Percent Passes

\* Data from the High School Certification System. The results from supplementary courses are not reflected in these results. All students obtaining a score of 48 or 49 on the final mark, were adjusted to 50 and are reflected in the Final Mark column.