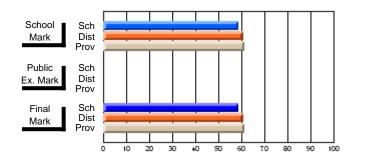

#### Subject: Enterprise Education

| Course: CONSUMER STUDIES | 1202           |                          |                          |   |                        |                          |                          |               |                          |                          |
|--------------------------|----------------|--------------------------|--------------------------|---|------------------------|--------------------------|--------------------------|---------------|--------------------------|--------------------------|
| # students in course: 19 | School<br>Mark | School<br>vs<br>District | School<br>vs<br>Province |   | Public<br>Exam<br>Mark | School<br>vs<br>District | School<br>vs<br>Province | Final<br>Mark | School<br>vs<br>District | School<br>vs<br>Province |
| Average Score            |                |                          |                          | ł |                        |                          |                          |               |                          |                          |
| School                   | 60.5           |                          |                          |   |                        |                          |                          | 60.5          |                          |                          |
| District                 | 65.6           | q                        | q                        |   |                        |                          |                          | 65.6          | q                        | q                        |
| Province                 | 65.0           |                          |                          |   |                        |                          |                          | 65.0          |                          |                          |
| Percent of Passes        |                |                          |                          |   |                        |                          |                          |               |                          |                          |
| School                   | 89.5           |                          |                          |   |                        |                          |                          | 89.5          |                          |                          |
| District                 | 88.7           | р                        | р                        |   |                        |                          |                          | 88.7          | р                        | р                        |
| Province                 | 87.6           |                          |                          |   |                        |                          |                          | 87.6          |                          |                          |

School

Mark

Public

Ex. Mark

Final

Mark

**High School Course Results** 

2005-06

### Average Scores

#### Percent Passes

\* Data from the High School Certification System. The results from supplementary courses are not reflected in these results. All students obtaining a score of 48 or 49 on the final mark, were adjusted to 50 and are reflected in the Final Mark column.