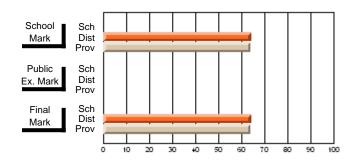

### Subject: Art

| # students in course: 30 | School<br>Mark | School<br>vs<br>District | School<br>vs<br>Province | Public<br>Exam<br>Mark | School<br>vs<br>District | School<br>vs<br>Province | Final<br>Mark | School<br>vs<br>District | School<br>vs<br>Province |
|--------------------------|----------------|--------------------------|--------------------------|------------------------|--------------------------|--------------------------|---------------|--------------------------|--------------------------|
| Average Score            |                |                          |                          |                        |                          |                          |               | District                 |                          |
| School                   | 77.8           |                          |                          |                        |                          |                          | 77.8          |                          |                          |
| District                 | 70.1           | р                        | р                        |                        |                          |                          | 70.1          | р                        | р                        |
| Province                 | 70.7           |                          |                          |                        |                          |                          | 70.7          |                          |                          |
| Percent of Passes        |                |                          |                          |                        |                          |                          |               |                          |                          |
| School                   | 86.7           |                          |                          |                        |                          |                          | 86.7          |                          |                          |
| District                 | 89.6           | q                        | q                        |                        |                          |                          | 89.6          | q                        | q                        |
| Province                 | 89.5           |                          |                          |                        |                          |                          | 89.5          |                          |                          |

School

Mark

Public

Ex. Mark

Final

Mark

**High School Course Results** 

2005-06

### Average Scores

### Percent Passes

\* Data from the High School Certification System. The results from supplementary courses are not reflected in these results. All students obtaining a score of 48 or 49 on the final mark, were adjusted to 50 and are reflected in the Final Mark column.