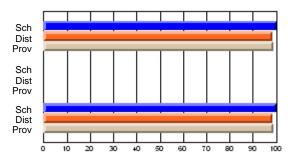

### Subject: Art

| Course: ART & DESIGN 3200      |                |                          |                          |                        |                          |                          |               |                          |                          |
|--------------------------------|----------------|--------------------------|--------------------------|------------------------|--------------------------|--------------------------|---------------|--------------------------|--------------------------|
| # students in course: 48       | School<br>Mark | School<br>vs<br>District | School<br>vs<br>Province | Public<br>Exam<br>Mark | School<br>vs<br>District | School<br>vs<br>Province | Final<br>Mark | School<br>vs<br>District | School<br>vs<br>Province |
| <u>Average Score</u><br>School | 79.5           |                          |                          |                        |                          |                          | 79.5          |                          |                          |
| District                       | 75.1           | р                        | р                        |                        |                          |                          | 75.1          | р                        | р                        |
| Province                       | 74.2           |                          |                          |                        |                          |                          | 74.2          |                          |                          |
| Percent of Passes              |                |                          |                          |                        |                          |                          |               |                          |                          |
| School                         | 97.9           |                          |                          |                        |                          |                          | 97.9          |                          |                          |
| District                       | 95.8           | р                        | р                        |                        |                          |                          | 95.8          | р                        | р                        |
| Province                       | 93.2           |                          |                          |                        |                          |                          | 93.2          |                          |                          |

School

Mark

Public

Ex. Mark

Final

Mark

**High School Course Results** 

2005-06

### Average Scores

#### Percent Passes

\* Data from the High School Certification System. The results from supplementary courses are not reflected in these results. All students obtaining a score of 48 or 49 on the final mark, were adjusted to 50 and are reflected in the Final Mark column.