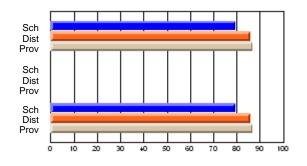

#### Subject: Enterprise Education

| Course: CONSUMER STUDIES | 1202           |                          |                          |   |                        |                          |                          |               |                          |                          |
|--------------------------|----------------|--------------------------|--------------------------|---|------------------------|--------------------------|--------------------------|---------------|--------------------------|--------------------------|
| # students in course: 19 | School<br>Mark | School<br>vs<br>District | School<br>vs<br>Province |   | Public<br>Exam<br>Mark | School<br>vs<br>District | School<br>vs<br>Province | Final<br>Mark | School<br>vs<br>District | School<br>vs<br>Province |
| Average Score            |                |                          |                          | ł |                        |                          |                          |               |                          |                          |
| School                   | 60.5           |                          |                          |   |                        |                          |                          | 60.5          |                          |                          |
| District                 | 65.6           | q                        | q                        |   |                        |                          |                          | 65.6          | q                        | q                        |
| Province                 | 65.0           |                          |                          |   |                        |                          |                          | 65.0          |                          |                          |
| Percent of Passes        |                |                          |                          |   |                        |                          |                          |               |                          |                          |
| School                   | 89.5           |                          |                          |   |                        |                          |                          | 89.5          |                          |                          |
| District                 | 88.7           | р                        | р                        |   |                        |                          |                          | 88.7          | р                        | р                        |
| Province                 | 87.6           |                          |                          |   |                        |                          |                          | 87.6          |                          |                          |

School

Mark

Public

Ex. Mark

Final

Mark

**High School Course Results** 

2005-06

### Average Scores

#### Percent Passes

\* Data from the High School Certification System. The results from supplementary courses are not reflected in these results. All students obtaining a score of 48 or 49 on the final mark, were adjusted to 50 and are reflected in the Final Mark column.