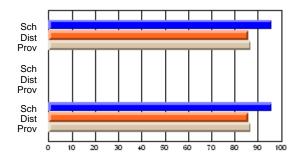

### Subject: Art

| # students in course: 25       | School<br>Mark | School<br>vs<br>District | School<br>vs<br>Province | Public<br>Exam<br>Mark | School<br>vs<br>District | School<br>vs<br>Province | Final<br>Mark | School<br>vs<br>District | School<br>vs<br>Province |
|--------------------------------|----------------|--------------------------|--------------------------|------------------------|--------------------------|--------------------------|---------------|--------------------------|--------------------------|
| <u>Average Score</u><br>School | 73.3           |                          |                          |                        |                          |                          | 73.3          |                          |                          |
| District                       | 71.7           | р                        | р                        |                        |                          |                          | 71.7          | р                        | р                        |
| Province                       | 72.5           | Р                        | Р                        |                        |                          |                          | 72.4          | Р                        | Р                        |
| Percent of Passes              |                |                          |                          |                        |                          |                          |               |                          |                          |
| School                         | 92.0           |                          |                          |                        |                          |                          | 92.0          |                          |                          |
| District                       | 95.0           | q                        | q                        |                        |                          |                          | 95.0          | q                        | q                        |
| Province                       | 93.6           |                          |                          |                        |                          |                          | 93.5          |                          |                          |

School

Mark

Public

Ex. Mark

Final

Mark

**High School Course Results** 

2005-06

### Average Scores

#### Percent Passes

\* Data from the High School Certification System. The results from supplementary courses are not reflected in these results. All students obtaining a score of 48 or 49 on the final mark, were adjusted to 50 and are reflected in the Final Mark column.