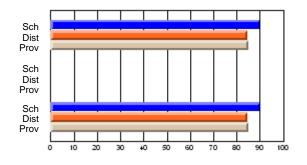

### Subject: Art

| # students in course: 30 | School<br>Mark | School<br>vs<br>District | School<br>vs<br>Province | Public<br>Exam<br>Mark | School<br>vs<br>District | School<br>vs<br>Province | Final<br>Mark | School<br>vs<br>District | School<br>vs<br>Province |
|--------------------------|----------------|--------------------------|--------------------------|------------------------|--------------------------|--------------------------|---------------|--------------------------|--------------------------|
| Average Score            |                |                          |                          |                        |                          |                          |               | District                 |                          |
| School                   | 77.8           |                          |                          |                        |                          |                          | 77.8          |                          |                          |
| District                 | 70.1           | р                        | р                        |                        |                          |                          | 70.1          | р                        | р                        |
| Province                 | 70.7           |                          |                          |                        |                          |                          | 70.7          |                          |                          |
| Percent of Passes        |                |                          |                          |                        |                          |                          |               |                          |                          |
| School                   | 86.7           |                          |                          |                        |                          |                          | 86.7          |                          |                          |
| District                 | 89.6           | q                        | q                        |                        |                          |                          | 89.6          | q                        | q                        |
| Province                 | 89.5           |                          |                          |                        |                          |                          | 89.5          |                          |                          |

School

Mark

Public

Ex. Mark

Final

Mark

**High School Course Results** 

2005-06

### Average Scores

### Percent Passes

\* Data from the High School Certification System. The results from supplementary courses are not reflected in these results. All students obtaining a score of 48 or 49 on the final mark, were adjusted to 50 and are reflected in the Final Mark column.