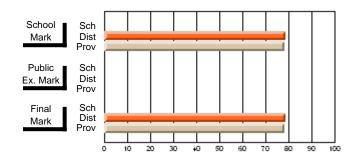

### Subject: Art

| # students in course: 30 | School<br>Mark | School<br>vs<br>District | School<br>vs<br>Province | Public<br>Exam<br>Mark | School<br>vs<br>District | School<br>vs<br>Province | Final<br>Mark | School<br>vs<br>District | School<br>vs<br>Province |
|--------------------------|----------------|--------------------------|--------------------------|------------------------|--------------------------|--------------------------|---------------|--------------------------|--------------------------|
| Average Score            |                |                          |                          |                        |                          |                          |               | District                 |                          |
| School                   | 77.8           |                          |                          |                        |                          |                          | 77.8          |                          |                          |
| District                 | 70.1           | р                        | р                        |                        |                          |                          | 70.1          | р                        | р                        |
| Province                 | 70.7           |                          |                          |                        |                          |                          | 70.7          |                          |                          |
| Percent of Passes        |                |                          |                          |                        |                          |                          |               |                          |                          |
| School                   | 86.7           |                          |                          |                        |                          |                          | 86.7          |                          |                          |
| District                 | 89.6           | q                        | q                        |                        |                          |                          | 89.6          | q                        | q                        |
| Province                 | 89.5           |                          |                          |                        |                          |                          | 89.5          |                          |                          |

School

Mark

Public

Ex. Mark

Final

Mark

**High School Course Results** 

2005-06

### Average Scores

### Percent Passes

\* Data from the High School Certification System. The results from supplementary courses are not reflected in these results. All students obtaining a score of 48 or 49 on the final mark, were adjusted to 50 and are reflected in the Final Mark column.