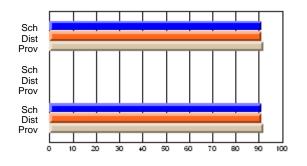

### Subject: Art

| # students in course: 30 | School<br>Mark | School<br>vs<br>District | School<br>vs<br>Province | Public<br>Exam<br>Mark | School<br>vs<br>District | School<br>vs<br>Province | Final<br>Mark | School<br>vs<br>District | School<br>vs<br>Province |
|--------------------------|----------------|--------------------------|--------------------------|------------------------|--------------------------|--------------------------|---------------|--------------------------|--------------------------|
| Average Score            |                |                          |                          |                        |                          |                          |               | District                 |                          |
| School                   | 77.8           |                          |                          |                        |                          |                          | 77.8          |                          |                          |
| District                 | 70.1           | р                        | р                        |                        |                          |                          | 70.1          | р                        | р                        |
| Province                 | 70.7           |                          |                          |                        |                          |                          | 70.7          |                          |                          |
| Percent of Passes        |                |                          |                          |                        |                          |                          |               |                          |                          |
| School                   | 86.7           |                          |                          |                        |                          |                          | 86.7          |                          |                          |
| District                 | 89.6           | q                        | q                        |                        |                          |                          | 89.6          | q                        | q                        |
| Province                 | 89.5           |                          |                          |                        |                          |                          | 89.5          |                          |                          |

School

Mark

Public

Ex. Mark

Final

Mark

**High School Course Results** 

2005-06

### Average Scores

### Percent Passes

\* Data from the High School Certification System. The results from supplementary courses are not reflected in these results. All students obtaining a score of 48 or 49 on the final mark, were adjusted to 50 and are reflected in the Final Mark column.