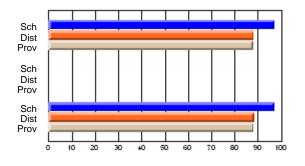

### Subject: Art

| # students in course: 25       | School<br>Mark | School<br>vs<br>District | School<br>vs<br>Province | Public<br>Exam<br>Mark | School<br>vs<br>District | School<br>vs<br>Province | Final<br>Mark | School<br>vs<br>District | School<br>vs<br>Province |
|--------------------------------|----------------|--------------------------|--------------------------|------------------------|--------------------------|--------------------------|---------------|--------------------------|--------------------------|
| <u>Average Score</u><br>School | 73.3           |                          |                          |                        |                          |                          | 73.3          |                          |                          |
| District                       | 71.7           | р                        | р                        |                        |                          |                          | 71.7          | р                        | р                        |
| Province                       | 72.5           | Р                        | Р                        |                        |                          |                          | 72.4          | Р                        | Р                        |
| Percent of Passes              |                |                          |                          |                        |                          |                          |               |                          |                          |
| School                         | 92.0           |                          |                          |                        |                          |                          | 92.0          |                          |                          |
| District                       | 95.0           | q                        | q                        |                        |                          |                          | 95.0          | q                        | q                        |
| Province                       | 93.6           |                          |                          |                        |                          |                          | 93.5          |                          |                          |

School

Mark

Public

Ex. Mark

Final

Mark

**High School Course Results** 

2005-06

### Average Scores

#### Percent Passes

\* Data from the High School Certification System. The results from supplementary courses are not reflected in these results. All students obtaining a score of 48 or 49 on the final mark, were adjusted to 50 and are reflected in the Final Mark column.