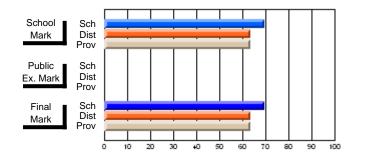

### Subject: Art

| # students in course: 30 | School<br>Mark | School<br>vs<br>District | School<br>vs<br>Province | Public<br>Exam<br>Mark | School<br>vs<br>District | School<br>vs<br>Province | Final<br>Mark | School<br>vs<br>District | School<br>vs<br>Province |
|--------------------------|----------------|--------------------------|--------------------------|------------------------|--------------------------|--------------------------|---------------|--------------------------|--------------------------|
| Average Score            |                |                          |                          |                        |                          |                          |               | District                 |                          |
| School                   | 77.8           |                          |                          |                        |                          |                          | 77.8          |                          |                          |
| District                 | 70.1           | р                        | р                        |                        |                          |                          | 70.1          | р                        | р                        |
| Province                 | 70.7           |                          |                          |                        |                          |                          | 70.7          |                          |                          |
| Percent of Passes        |                |                          |                          |                        |                          |                          |               |                          |                          |
| School                   | 86.7           |                          |                          |                        |                          |                          | 86.7          |                          |                          |
| District                 | 89.6           | q                        | q                        |                        |                          |                          | 89.6          | q                        | q                        |
| Province                 | 89.5           |                          |                          |                        |                          |                          | 89.5          |                          |                          |

School

Mark

Public

Ex. Mark

Final

Mark

**High School Course Results** 

2005-06

### Average Scores

### Percent Passes

\* Data from the High School Certification System. The results from supplementary courses are not reflected in these results. All students obtaining a score of 48 or 49 on the final mark, were adjusted to 50 and are reflected in the Final Mark column.