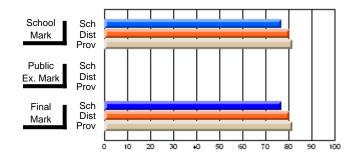

### Subject: Art

| # students in course: 25       | School<br>Mark | School<br>vs<br>District | School<br>vs<br>Province | Public<br>Exam<br>Mark | School<br>vs<br>District | School<br>vs<br>Province | Final<br>Mark | School<br>vs<br>District | School<br>vs<br>Province |
|--------------------------------|----------------|--------------------------|--------------------------|------------------------|--------------------------|--------------------------|---------------|--------------------------|--------------------------|
| <u>Average Score</u><br>School | 73.3           |                          |                          |                        |                          |                          | 73.3          |                          |                          |
| District                       | 71.7           | р                        | р                        |                        |                          |                          | 71.7          | р                        | р                        |
| Province                       | 72.5           | Р                        | Р                        |                        |                          |                          | 72.4          | Р                        | Р                        |
| Percent of Passes              |                |                          |                          |                        |                          |                          |               |                          |                          |
| School                         | 92.0           |                          |                          |                        |                          |                          | 92.0          |                          |                          |
| District                       | 95.0           | q                        | q                        |                        |                          |                          | 95.0          | q                        | q                        |
| Province                       | 93.6           |                          |                          |                        |                          |                          | 93.5          |                          |                          |

School

Mark

Public

Ex. Mark

Final

Mark

**High School Course Results** 

2005-06

### Average Scores

#### Percent Passes

\* Data from the High School Certification System. The results from supplementary courses are not reflected in these results. All students obtaining a score of 48 or 49 on the final mark, were adjusted to 50 and are reflected in the Final Mark column.