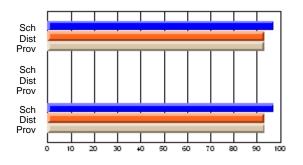

#### Subject: Enterprise Education

| Course: CANADIAN ECONOMY | 2203           |                          |                          |   |                        |                          |                          |               |                          |                          |
|--------------------------|----------------|--------------------------|--------------------------|---|------------------------|--------------------------|--------------------------|---------------|--------------------------|--------------------------|
| # students in course: 28 | School<br>Mark | School<br>vs<br>District | School<br>vs<br>Province |   | Public<br>Exam<br>Mark | School<br>vs<br>District | School<br>vs<br>Province | Final<br>Mark | School<br>vs<br>District | School<br>vs<br>Province |
| Average Score            |                |                          |                          | - |                        |                          |                          |               |                          |                          |
| School                   | 74.0           |                          |                          |   |                        |                          |                          | 74.0          |                          |                          |
| District                 | 69.0           | р                        | р                        |   |                        |                          |                          | 69.0          | р                        | р                        |
| Province                 | 68.6           |                          |                          |   |                        |                          |                          | 68.6          |                          |                          |
| Percent of Passes        |                |                          |                          |   |                        |                          |                          |               |                          |                          |
| School                   | 100.0          |                          |                          |   |                        |                          |                          | 100.0         |                          |                          |
| District                 | 92.3           | р                        | р                        |   |                        |                          |                          | 92.3          | р                        | р                        |
| Province                 | 90.7           |                          |                          |   |                        |                          |                          | 90.7          |                          |                          |

School

Mark

Public

Ex. Mark

Final

Mark

**High School Course Results** 

2005-06

### Average Scores

#### Percent Passes

\* Data from the High School Certification System. The results from supplementary courses are not reflected in these results. All students obtaining a score of 48 or 49 on the final mark, were adjusted to 50 and are reflected in the Final Mark column.