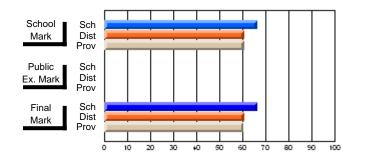

### Subject: Art

| # students in course: 30 | School<br>Mark | School<br>vs<br>District | School<br>vs<br>Province | Public<br>Exam<br>Mark | School<br>vs<br>District | School<br>vs<br>Province | Final<br>Mark | School<br>vs<br>District | School<br>vs<br>Province |
|--------------------------|----------------|--------------------------|--------------------------|------------------------|--------------------------|--------------------------|---------------|--------------------------|--------------------------|
| Average Score            |                |                          |                          |                        |                          |                          |               | District                 |                          |
| School                   | 77.8           |                          |                          |                        |                          |                          | 77.8          |                          |                          |
| District                 | 70.1           | р                        | р                        |                        |                          |                          | 70.1          | р                        | р                        |
| Province                 | 70.7           |                          |                          |                        |                          |                          | 70.7          |                          |                          |
| Percent of Passes        |                |                          |                          |                        |                          |                          |               |                          |                          |
| School                   | 86.7           |                          |                          |                        |                          |                          | 86.7          |                          |                          |
| District                 | 89.6           | q                        | q                        |                        |                          |                          | 89.6          | q                        | q                        |
| Province                 | 89.5           |                          |                          |                        |                          |                          | 89.5          |                          |                          |

School

Mark

Public

Ex. Mark

Final

Mark

**High School Course Results** 

2005-06

### Average Scores

### Percent Passes

\* Data from the High School Certification System. The results from supplementary courses are not reflected in these results. All students obtaining a score of 48 or 49 on the final mark, were adjusted to 50 and are reflected in the Final Mark column.