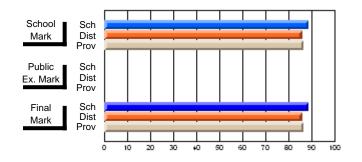

### Subject: Art

| # students in course: 25       | School<br>Mark | School<br>vs<br>District | School<br>vs<br>Province | Public<br>Exam<br>Mark | School<br>vs<br>District | School<br>vs<br>Province | Final<br>Mark | School<br>vs<br>District | School<br>vs<br>Province |
|--------------------------------|----------------|--------------------------|--------------------------|------------------------|--------------------------|--------------------------|---------------|--------------------------|--------------------------|
| <u>Average Score</u><br>School | 73.3           |                          |                          |                        |                          |                          | 73.3          |                          |                          |
| District                       | 71.7           | р                        | р                        |                        |                          |                          | 71.7          | р                        | р                        |
| Province                       | 72.5           | Р                        | Р                        |                        |                          |                          | 72.4          | Р                        | Р                        |
| Percent of Passes              |                |                          |                          |                        |                          |                          |               |                          |                          |
| School                         | 92.0           |                          |                          |                        |                          |                          | 92.0          |                          |                          |
| District                       | 95.0           | q                        | q                        |                        |                          |                          | 95.0          | q                        | q                        |
| Province                       | 93.6           |                          |                          |                        |                          |                          | 93.5          |                          |                          |

School

Mark

Public

Ex. Mark

Final

Mark

**High School Course Results** 

2005-06

### Average Scores

#### Percent Passes

\* Data from the High School Certification System. The results from supplementary courses are not reflected in these results. All students obtaining a score of 48 or 49 on the final mark, were adjusted to 50 and are reflected in the Final Mark column.