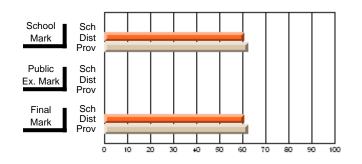

### Subject: Art

| # students in course: 30 | School<br>Mark | School<br>vs<br>District | School<br>vs<br>Province | Public<br>Exam<br>Mark | School<br>vs<br>District | School<br>vs<br>Province | Final<br>Mark | School<br>vs<br>District | School<br>vs<br>Province |
|--------------------------|----------------|--------------------------|--------------------------|------------------------|--------------------------|--------------------------|---------------|--------------------------|--------------------------|
| Average Score            |                |                          |                          |                        |                          |                          |               | District                 |                          |
| School                   | 77.8           |                          |                          |                        |                          |                          | 77.8          |                          |                          |
| District                 | 70.1           | р                        | р                        |                        |                          |                          | 70.1          | р                        | р                        |
| Province                 | 70.7           |                          |                          |                        |                          |                          | 70.7          |                          |                          |
| Percent of Passes        |                |                          |                          |                        |                          |                          |               |                          |                          |
| School                   | 86.7           |                          |                          |                        |                          |                          | 86.7          |                          |                          |
| District                 | 89.6           | q                        | q                        |                        |                          |                          | 89.6          | q                        | q                        |
| Province                 | 89.5           |                          |                          |                        |                          |                          | 89.5          |                          |                          |

School

Mark

Public

Ex. Mark

Final

Mark

**High School Course Results** 

2005-06

### Average Scores

### Percent Passes

\* Data from the High School Certification System. The results from supplementary courses are not reflected in these results. All students obtaining a score of 48 or 49 on the final mark, were adjusted to 50 and are reflected in the Final Mark column.