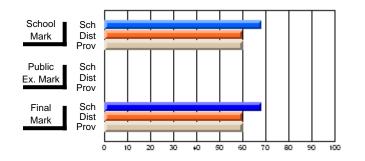

### Subject: Art

| # students in course: 25       | School<br>Mark | School<br>vs<br>District | School<br>vs<br>Province | Public<br>Exam<br>Mark | School<br>vs<br>District | School<br>vs<br>Province | Final<br>Mark | School<br>vs<br>District | School<br>vs<br>Province |
|--------------------------------|----------------|--------------------------|--------------------------|------------------------|--------------------------|--------------------------|---------------|--------------------------|--------------------------|
| <u>Average Score</u><br>School | 73.3           |                          |                          |                        |                          |                          | 73.3          |                          |                          |
| District                       | 71.7           | р                        | р                        |                        |                          |                          | 71.7          | р                        | р                        |
| Province                       | 72.5           | Р                        | Р                        |                        |                          |                          | 72.4          | Р                        | Р                        |
| Percent of Passes              |                |                          |                          |                        |                          |                          |               |                          |                          |
| School                         | 92.0           |                          |                          |                        |                          |                          | 92.0          |                          |                          |
| District                       | 95.0           | q                        | q                        |                        |                          |                          | 95.0          | q                        | q                        |
| Province                       | 93.6           |                          |                          |                        |                          |                          | 93.5          |                          |                          |

School

Mark

Public

Ex. Mark

Final

Mark

**High School Course Results** 

2005-06

### Average Scores

#### Percent Passes

\* Data from the High School Certification System. The results from supplementary courses are not reflected in these results. All students obtaining a score of 48 or 49 on the final mark, were adjusted to 50 and are reflected in the Final Mark column.