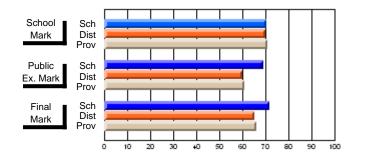

### Subject: Art

| Course: ART & DESIGN 3200      |                |                          |                          |                        |                          |                          |               |                          |                          |
|--------------------------------|----------------|--------------------------|--------------------------|------------------------|--------------------------|--------------------------|---------------|--------------------------|--------------------------|
| # students in course: 48       | School<br>Mark | School<br>vs<br>District | School<br>vs<br>Province | Public<br>Exam<br>Mark | School<br>vs<br>District | School<br>vs<br>Province | Final<br>Mark | School<br>vs<br>District | School<br>vs<br>Province |
| <u>Average Score</u><br>School | 79.5           |                          |                          |                        |                          |                          | 79.5          |                          |                          |
| District                       | 75.1           | р                        | р                        |                        |                          |                          | 75.1          | р                        | р                        |
| Province                       | 74.2           |                          |                          |                        |                          |                          | 74.2          |                          |                          |
| Percent of Passes              |                |                          |                          |                        |                          |                          |               |                          |                          |
| School                         | 97.9           |                          |                          |                        |                          |                          | 97.9          |                          |                          |
| District                       | 95.8           | р                        | р                        |                        |                          |                          | 95.8          | р                        | р                        |
| Province                       | 93.2           |                          |                          |                        |                          |                          | 93.2          |                          |                          |

School

Mark

Public

Ex. Mark

Final

Mark

**High School Course Results** 

2005-06

### Average Scores

#### Percent Passes

\* Data from the High School Certification System. The results from supplementary courses are not reflected in these results. All students obtaining a score of 48 or 49 on the final mark, were adjusted to 50 and are reflected in the Final Mark column.