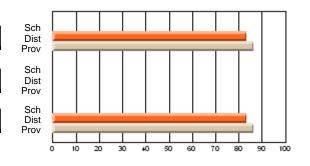

### Subject: Art

| # students in course: 30 | School<br>Mark | School<br>vs<br>District | School<br>vs<br>Province | Public<br>Exam<br>Mark | School<br>vs<br>District | School<br>vs<br>Province | Final<br>Mark | School<br>vs<br>District | School<br>vs<br>Province |
|--------------------------|----------------|--------------------------|--------------------------|------------------------|--------------------------|--------------------------|---------------|--------------------------|--------------------------|
| Average Score            |                |                          |                          |                        |                          |                          |               | District                 |                          |
| School                   | 77.8           |                          |                          |                        |                          |                          | 77.8          |                          |                          |
| District                 | 70.1           | р                        | р                        |                        |                          |                          | 70.1          | р                        | р                        |
| Province                 | 70.7           |                          |                          |                        |                          |                          | 70.7          |                          |                          |
| Percent of Passes        |                |                          |                          |                        |                          |                          |               |                          |                          |
| School                   | 86.7           |                          |                          |                        |                          |                          | 86.7          |                          |                          |
| District                 | 89.6           | q                        | q                        |                        |                          |                          | 89.6          | q                        | q                        |
| Province                 | 89.5           |                          |                          |                        |                          |                          | 89.5          |                          |                          |

School

Mark

Public

Ex. Mark

Final

Mark

**High School Course Results** 

2005-06

### Average Scores

### Percent Passes

\* Data from the High School Certification System. The results from supplementary courses are not reflected in these results. All students obtaining a score of 48 or 49 on the final mark, were adjusted to 50 and are reflected in the Final Mark column.