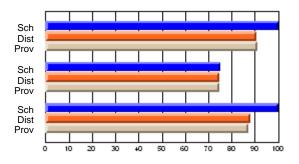

### Subject: Art

| # students in course: 25       | School<br>Mark | School<br>vs<br>District | School<br>vs<br>Province | Public<br>Exam<br>Mark | School<br>vs<br>District | School<br>vs<br>Province | Final<br>Mark | School<br>vs<br>District | School<br>vs<br>Province |
|--------------------------------|----------------|--------------------------|--------------------------|------------------------|--------------------------|--------------------------|---------------|--------------------------|--------------------------|
| <u>Average Score</u><br>School | 73.3           |                          |                          |                        |                          |                          | 73.3          |                          |                          |
| District                       | 71.7           | р                        | р                        |                        |                          |                          | 71.7          | р                        | р                        |
| Province                       | 72.5           | Р                        | Р                        |                        |                          |                          | 72.4          | Р                        | Р                        |
| Percent of Passes              |                |                          |                          |                        |                          |                          |               |                          |                          |
| School                         | 92.0           |                          |                          |                        |                          |                          | 92.0          |                          |                          |
| District                       | 95.0           | q                        | q                        |                        |                          |                          | 95.0          | q                        | q                        |
| Province                       | 93.6           |                          |                          |                        |                          |                          | 93.5          |                          |                          |

School

Mark

Public

Ex. Mark

Final

Mark

**High School Course Results** 

2005-06

### Average Scores

#### Percent Passes

\* Data from the High School Certification System. The results from supplementary courses are not reflected in these results. All students obtaining a score of 48 or 49 on the final mark, were adjusted to 50 and are reflected in the Final Mark column.