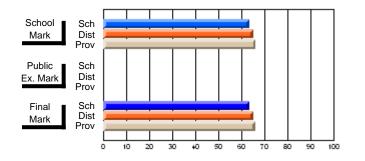

#### Subject: Enterprise Education

| Course: CONSUMER STUDIES | 1202           |                          |                          |   |                        |                          |                          |               |                          |                          |
|--------------------------|----------------|--------------------------|--------------------------|---|------------------------|--------------------------|--------------------------|---------------|--------------------------|--------------------------|
| # students in course: 19 | School<br>Mark | School<br>vs<br>District | School<br>vs<br>Province |   | Public<br>Exam<br>Mark | School<br>vs<br>District | School<br>vs<br>Province | Final<br>Mark | School<br>vs<br>District | School<br>vs<br>Province |
| Average Score            |                |                          |                          | ł |                        |                          |                          |               |                          |                          |
| School                   | 60.5           |                          |                          |   |                        |                          |                          | 60.5          |                          |                          |
| District                 | 65.6           | q                        | q                        |   |                        |                          |                          | 65.6          | q                        | q                        |
| Province                 | 65.0           |                          |                          |   |                        |                          |                          | 65.0          |                          |                          |
| Percent of Passes        |                |                          |                          |   |                        |                          |                          |               |                          |                          |
| School                   | 89.5           |                          |                          |   |                        |                          |                          | 89.5          |                          |                          |
| District                 | 88.7           | р                        | р                        |   |                        |                          |                          | 88.7          | р                        | р                        |
| Province                 | 87.6           |                          |                          |   |                        |                          |                          | 87.6          |                          |                          |

School

Mark

Public

Ex. Mark

Final

Mark

**High School Course Results** 

2005-06

### Average Scores

#### Percent Passes

\* Data from the High School Certification System. The results from supplementary courses are not reflected in these results. All students obtaining a score of 48 or 49 on the final mark, were adjusted to 50 and are reflected in the Final Mark column.