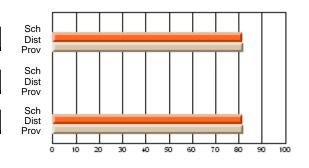

#### Subject: Enterprise Education

| Course: CONSUMER STUDIES | 1202           |                          |                          |   |                        |                          |                          |               |                          |                          |
|--------------------------|----------------|--------------------------|--------------------------|---|------------------------|--------------------------|--------------------------|---------------|--------------------------|--------------------------|
| # students in course: 19 | School<br>Mark | School<br>vs<br>District | School<br>vs<br>Province |   | Public<br>Exam<br>Mark | School<br>vs<br>District | School<br>vs<br>Province | Final<br>Mark | School<br>vs<br>District | School<br>vs<br>Province |
| Average Score            |                |                          |                          | ł |                        |                          |                          |               |                          |                          |
| School                   | 60.5           |                          |                          |   |                        |                          |                          | 60.5          |                          |                          |
| District                 | 65.6           | q                        | q                        |   |                        |                          |                          | 65.6          | q                        | q                        |
| Province                 | 65.0           |                          |                          |   |                        |                          |                          | 65.0          |                          |                          |
| Percent of Passes        |                |                          |                          |   |                        |                          |                          |               |                          |                          |
| School                   | 89.5           |                          |                          |   |                        |                          |                          | 89.5          |                          |                          |
| District                 | 88.7           | р                        | р                        |   |                        |                          |                          | 88.7          | р                        | р                        |
| Province                 | 87.6           |                          |                          |   |                        |                          |                          | 87.6          |                          |                          |

School

Mark

Public

Ex. Mark

Final

Mark

**High School Course Results** 

2005-06

### Average Scores

#### Percent Passes

\* Data from the High School Certification System. The results from supplementary courses are not reflected in these results. All students obtaining a score of 48 or 49 on the final mark, were adjusted to 50 and are reflected in the Final Mark column.