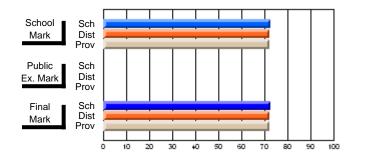

#### Subject: Enterprise Education

| Course: CONSUMER STUDIES | 1202           |                          |                          |   |                        |                          |                          |               |                          |                          |
|--------------------------|----------------|--------------------------|--------------------------|---|------------------------|--------------------------|--------------------------|---------------|--------------------------|--------------------------|
| # students in course: 19 | School<br>Mark | School<br>vs<br>District | School<br>vs<br>Province |   | Public<br>Exam<br>Mark | School<br>vs<br>District | School<br>vs<br>Province | Final<br>Mark | School<br>vs<br>District | School<br>vs<br>Province |
| Average Score            |                |                          |                          | ł |                        |                          |                          |               |                          |                          |
| School                   | 60.5           |                          |                          |   |                        |                          |                          | 60.5          |                          |                          |
| District                 | 65.6           | q                        | q                        |   |                        |                          |                          | 65.6          | q                        | q                        |
| Province                 | 65.0           |                          |                          |   |                        |                          |                          | 65.0          |                          |                          |
| Percent of Passes        |                |                          |                          |   |                        |                          |                          |               |                          |                          |
| School                   | 89.5           |                          |                          |   |                        |                          |                          | 89.5          |                          |                          |
| District                 | 88.7           | р                        | р                        |   |                        |                          |                          | 88.7          | р                        | р                        |
| Province                 | 87.6           |                          |                          |   |                        |                          |                          | 87.6          |                          |                          |

School

Mark

Public

Ex. Mark

Final

Mark

**High School Course Results** 

2005-06

### Average Scores

#### Percent Passes

\* Data from the High School Certification System. The results from supplementary courses are not reflected in these results. All students obtaining a score of 48 or 49 on the final mark, were adjusted to 50 and are reflected in the Final Mark column.