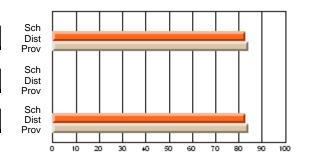

### Subject: Art

| Course: ART & DESIGN 3200      |                |                          |                          |                        |                          |                          |               |                          |                          |
|--------------------------------|----------------|--------------------------|--------------------------|------------------------|--------------------------|--------------------------|---------------|--------------------------|--------------------------|
| # students in course: 48       | School<br>Mark | School<br>vs<br>District | School<br>vs<br>Province | Public<br>Exam<br>Mark | School<br>vs<br>District | School<br>vs<br>Province | Final<br>Mark | School<br>vs<br>District | School<br>vs<br>Province |
| <u>Average Score</u><br>School | 79.5           |                          |                          |                        |                          |                          | 79.5          |                          |                          |
| District                       | 75.1           | р                        | р                        |                        |                          |                          | 75.1          | р                        | р                        |
| Province                       | 74.2           |                          |                          |                        |                          |                          | 74.2          |                          |                          |
| Percent of Passes              |                |                          |                          |                        |                          |                          |               |                          |                          |
| School                         | 97.9           |                          |                          |                        |                          |                          | 97.9          |                          |                          |
| District                       | 95.8           | р                        | р                        |                        |                          |                          | 95.8          | р                        | р                        |
| Province                       | 93.2           |                          |                          |                        |                          |                          | 93.2          |                          |                          |

School

Mark

Public

Ex. Mark

Final

Mark

**High School Course Results** 

2005-06

### Average Scores

#### Percent Passes

\* Data from the High School Certification System. The results from supplementary courses are not reflected in these results. All students obtaining a score of 48 or 49 on the final mark, were adjusted to 50 and are reflected in the Final Mark column.