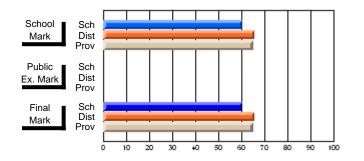

### Subject: Art

| # students in course: 30 | School<br>Mark | School<br>vs<br>District | School<br>vs<br>Province | Public<br>Exam<br>Mark | School<br>vs<br>District | School<br>vs<br>Province | Final<br>Mark | School<br>vs<br>District | School<br>vs<br>Province |
|--------------------------|----------------|--------------------------|--------------------------|------------------------|--------------------------|--------------------------|---------------|--------------------------|--------------------------|
| Average Score            |                |                          |                          |                        |                          |                          |               | District                 |                          |
| School                   | 77.8           |                          |                          |                        |                          |                          | 77.8          |                          |                          |
| District                 | 70.1           | р                        | р                        |                        |                          |                          | 70.1          | р                        | р                        |
| Province                 | 70.7           |                          |                          |                        |                          |                          | 70.7          |                          |                          |
| Percent of Passes        |                |                          |                          |                        |                          |                          |               |                          |                          |
| School                   | 86.7           |                          |                          |                        |                          |                          | 86.7          |                          |                          |
| District                 | 89.6           | q                        | q                        |                        |                          |                          | 89.6          | q                        | q                        |
| Province                 | 89.5           |                          |                          |                        |                          |                          | 89.5          |                          |                          |

School

Mark

Public

Ex. Mark

Final

Mark

**High School Course Results** 

2005-06

### Average Scores

### Percent Passes

\* Data from the High School Certification System. The results from supplementary courses are not reflected in these results. All students obtaining a score of 48 or 49 on the final mark, were adjusted to 50 and are reflected in the Final Mark column.