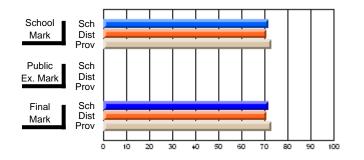

### Subject: Art

| Course: ART & DESIGN 3200      |                |                          |                          |                        |                          |                          |               |                          |                          |
|--------------------------------|----------------|--------------------------|--------------------------|------------------------|--------------------------|--------------------------|---------------|--------------------------|--------------------------|
| # students in course: 48       | School<br>Mark | School<br>vs<br>District | School<br>vs<br>Province | Public<br>Exam<br>Mark | School<br>vs<br>District | School<br>vs<br>Province | Final<br>Mark | School<br>vs<br>District | School<br>vs<br>Province |
| <u>Average Score</u><br>School | 79.5           |                          |                          |                        |                          |                          | 79.5          |                          |                          |
| District                       | 75.1           | р                        | р                        |                        |                          |                          | 75.1          | р                        | р                        |
| Province                       | 74.2           |                          |                          |                        |                          |                          | 74.2          |                          |                          |
| Percent of Passes              |                |                          |                          |                        |                          |                          |               |                          |                          |
| School                         | 97.9           |                          |                          |                        |                          |                          | 97.9          |                          |                          |
| District                       | 95.8           | р                        | р                        |                        |                          |                          | 95.8          | р                        | р                        |
| Province                       | 93.2           |                          |                          |                        |                          |                          | 93.2          |                          |                          |

School

Mark

Public

Ex. Mark

Final

Mark

**High School Course Results** 

2005-06

### Average Scores

#### Percent Passes

\* Data from the High School Certification System. The results from supplementary courses are not reflected in these results. All students obtaining a score of 48 or 49 on the final mark, were adjusted to 50 and are reflected in the Final Mark column.