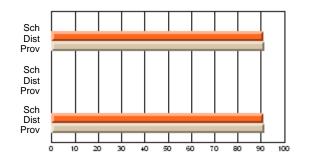

### Subject: Art

| Course: ART & DESIGN 3200      |                |                          |                          |                        |                          |                          |               |                          |                          |
|--------------------------------|----------------|--------------------------|--------------------------|------------------------|--------------------------|--------------------------|---------------|--------------------------|--------------------------|
| # students in course: 48       | School<br>Mark | School<br>vs<br>District | School<br>vs<br>Province | Public<br>Exam<br>Mark | School<br>vs<br>District | School<br>vs<br>Province | Final<br>Mark | School<br>vs<br>District | School<br>vs<br>Province |
| <u>Average Score</u><br>School | 79.5           |                          |                          |                        |                          |                          | 79.5          |                          |                          |
| District                       | 75.1           | р                        | р                        |                        |                          |                          | 75.1          | р                        | р                        |
| Province                       | 74.2           |                          |                          |                        |                          |                          | 74.2          |                          |                          |
| Percent of Passes              |                |                          |                          |                        |                          |                          |               |                          |                          |
| School                         | 97.9           |                          |                          |                        |                          |                          | 97.9          |                          |                          |
| District                       | 95.8           | р                        | р                        |                        |                          |                          | 95.8          | р                        | р                        |
| Province                       | 93.2           |                          |                          |                        |                          |                          | 93.2          |                          |                          |

School

Mark

Public

Ex. Mark

Final

Mark

**High School Course Results** 

2005-06

### Average Scores

#### Percent Passes

\* Data from the High School Certification System. The results from supplementary courses are not reflected in these results. All students obtaining a score of 48 or 49 on the final mark, were adjusted to 50 and are reflected in the Final Mark column.