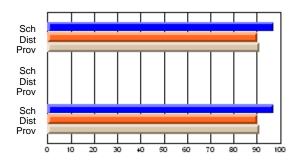

### Subject: Art

| # students in course: 30 | School<br>Mark | School<br>vs<br>District | School<br>vs<br>Province | Public<br>Exam<br>Mark | School<br>vs<br>District | School<br>vs<br>Province | Final<br>Mark | School<br>vs<br>District | School<br>vs<br>Province |
|--------------------------|----------------|--------------------------|--------------------------|------------------------|--------------------------|--------------------------|---------------|--------------------------|--------------------------|
| Average Score            |                |                          |                          |                        |                          |                          |               | District                 |                          |
| School                   | 77.8           |                          |                          |                        |                          |                          | 77.8          |                          |                          |
| District                 | 70.1           | р                        | р                        |                        |                          |                          | 70.1          | р                        | р                        |
| Province                 | 70.7           |                          |                          |                        |                          |                          | 70.7          |                          |                          |
| Percent of Passes        |                |                          |                          |                        |                          |                          |               |                          |                          |
| School                   | 86.7           |                          |                          |                        |                          |                          | 86.7          |                          |                          |
| District                 | 89.6           | q                        | q                        |                        |                          |                          | 89.6          | q                        | q                        |
| Province                 | 89.5           |                          |                          |                        |                          |                          | 89.5          |                          |                          |

School

Mark

Public

Ex. Mark

Final

Mark

**High School Course Results** 

2005-06

### Average Scores

### Percent Passes

\* Data from the High School Certification System. The results from supplementary courses are not reflected in these results. All students obtaining a score of 48 or 49 on the final mark, were adjusted to 50 and are reflected in the Final Mark column.