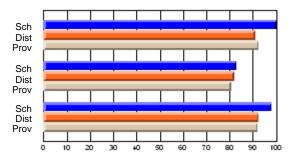

#### Subject: Enterprise Education

| Course: CONSUMER STUDIES | 1202           |                          |                          |   |                        |                          |                          |               |                          |                          |
|--------------------------|----------------|--------------------------|--------------------------|---|------------------------|--------------------------|--------------------------|---------------|--------------------------|--------------------------|
| # students in course: 19 | School<br>Mark | School<br>vs<br>District | School<br>vs<br>Province |   | Public<br>Exam<br>Mark | School<br>vs<br>District | School<br>vs<br>Province | Final<br>Mark | School<br>vs<br>District | School<br>vs<br>Province |
| Average Score            |                |                          |                          | ł |                        |                          |                          |               |                          |                          |
| School                   | 60.5           |                          |                          |   |                        |                          |                          | 60.5          |                          |                          |
| District                 | 65.6           | q                        | q                        |   |                        |                          |                          | 65.6          | q                        | q                        |
| Province                 | 65.0           |                          |                          |   |                        |                          |                          | 65.0          |                          |                          |
| Percent of Passes        |                |                          |                          |   |                        |                          |                          |               |                          |                          |
| School                   | 89.5           |                          |                          |   |                        |                          |                          | 89.5          |                          |                          |
| District                 | 88.7           | р                        | р                        |   |                        |                          |                          | 88.7          | р                        | р                        |
| Province                 | 87.6           |                          |                          |   |                        |                          |                          | 87.6          |                          |                          |

School

Mark

Public

Ex. Mark

Final

Mark

**High School Course Results** 

2005-06

### Average Scores

#### Percent Passes

\* Data from the High School Certification System. The results from supplementary courses are not reflected in these results. All students obtaining a score of 48 or 49 on the final mark, were adjusted to 50 and are reflected in the Final Mark column.