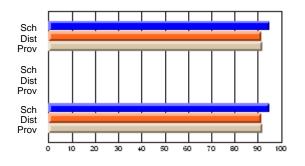

### Subject: Art

| # students in course: 25       | School<br>Mark | School<br>vs<br>District | School<br>vs<br>Province | Public<br>Exam<br>Mark | School<br>vs<br>District | School<br>vs<br>Province | Final<br>Mark | School<br>vs<br>District | School<br>vs<br>Province |
|--------------------------------|----------------|--------------------------|--------------------------|------------------------|--------------------------|--------------------------|---------------|--------------------------|--------------------------|
| <u>Average Score</u><br>School | 73.3           |                          |                          |                        |                          |                          | 73.3          |                          |                          |
| District                       | 71.7           | р                        | р                        |                        |                          |                          | 71.7          | р                        | р                        |
| Province                       | 72.5           | Р                        | Р                        |                        |                          |                          | 72.4          | Р                        | Р                        |
| Percent of Passes              |                |                          |                          |                        |                          |                          |               |                          |                          |
| School                         | 92.0           |                          |                          |                        |                          |                          | 92.0          |                          |                          |
| District                       | 95.0           | q                        | q                        |                        |                          |                          | 95.0          | q                        | q                        |
| Province                       | 93.6           |                          |                          |                        |                          |                          | 93.5          |                          |                          |

School

Mark

Public

Ex. Mark

Final

Mark

**High School Course Results** 

2005-06

### Average Scores

#### Percent Passes

\* Data from the High School Certification System. The results from supplementary courses are not reflected in these results. All students obtaining a score of 48 or 49 on the final mark, were adjusted to 50 and are reflected in the Final Mark column.