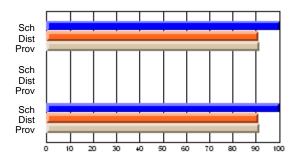

#### Subject: Enterprise Education

| Course: CONSUMER STUDIES | 1202           |                          |                          |   |                        |                          |                          |               |                          |                          |
|--------------------------|----------------|--------------------------|--------------------------|---|------------------------|--------------------------|--------------------------|---------------|--------------------------|--------------------------|
| # students in course: 19 | School<br>Mark | School<br>vs<br>District | School<br>vs<br>Province |   | Public<br>Exam<br>Mark | School<br>vs<br>District | School<br>vs<br>Province | Final<br>Mark | School<br>vs<br>District | School<br>vs<br>Province |
| Average Score            |                |                          |                          | ł |                        |                          |                          |               |                          |                          |
| School                   | 60.5           |                          |                          |   |                        |                          |                          | 60.5          |                          |                          |
| District                 | 65.6           | q                        | q                        |   |                        |                          |                          | 65.6          | q                        | q                        |
| Province                 | 65.0           |                          |                          |   |                        |                          |                          | 65.0          |                          |                          |
| Percent of Passes        |                |                          |                          |   |                        |                          |                          |               |                          |                          |
| School                   | 89.5           |                          |                          |   |                        |                          |                          | 89.5          |                          |                          |
| District                 | 88.7           | р                        | р                        |   |                        |                          |                          | 88.7          | р                        | р                        |
| Province                 | 87.6           |                          |                          |   |                        |                          |                          | 87.6          |                          |                          |

School

Mark

Public

Ex. Mark

Final

Mark

**High School Course Results** 

2005-06

### Average Scores

#### Percent Passes

\* Data from the High School Certification System. The results from supplementary courses are not reflected in these results. All students obtaining a score of 48 or 49 on the final mark, were adjusted to 50 and are reflected in the Final Mark column.