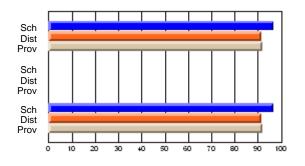

#### Subject: Enterprise Education

| Course: CONSUMER STUDIES | 1202           |                          |                          |   |                        |                          |                          |               |                          |                          |
|--------------------------|----------------|--------------------------|--------------------------|---|------------------------|--------------------------|--------------------------|---------------|--------------------------|--------------------------|
| # students in course: 19 | School<br>Mark | School<br>vs<br>District | School<br>vs<br>Province |   | Public<br>Exam<br>Mark | School<br>vs<br>District | School<br>vs<br>Province | Final<br>Mark | School<br>vs<br>District | School<br>vs<br>Province |
| Average Score            |                |                          |                          | ł |                        |                          |                          |               |                          |                          |
| School                   | 60.5           |                          |                          |   |                        |                          |                          | 60.5          |                          |                          |
| District                 | 65.6           | q                        | q                        |   |                        |                          |                          | 65.6          | q                        | q                        |
| Province                 | 65.0           |                          |                          |   |                        |                          |                          | 65.0          |                          |                          |
| Percent of Passes        |                |                          |                          |   |                        |                          |                          |               |                          |                          |
| School                   | 89.5           |                          |                          |   |                        |                          |                          | 89.5          |                          |                          |
| District                 | 88.7           | р                        | р                        |   |                        |                          |                          | 88.7          | р                        | р                        |
| Province                 | 87.6           |                          |                          |   |                        |                          |                          | 87.6          |                          |                          |

School

Mark

Public

Ex. Mark

Final

Mark

**High School Course Results** 

2005-06

### Average Scores

#### Percent Passes

\* Data from the High School Certification System. The results from supplementary courses are not reflected in these results. All students obtaining a score of 48 or 49 on the final mark, were adjusted to 50 and are reflected in the Final Mark column.