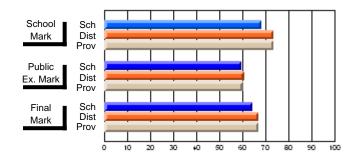

### **Subject: Family Studies**

| Course: CLOTHING 1101    |                |                          |                          |   |                        |                          |                          |               |                          |                          |
|--------------------------|----------------|--------------------------|--------------------------|---|------------------------|--------------------------|--------------------------|---------------|--------------------------|--------------------------|
| # students in course: 24 | School<br>Mark | School<br>vs<br>District | School<br>vs<br>Province |   | Public<br>Exam<br>Mark | School<br>vs<br>District | School<br>vs<br>Province | Final<br>Mark | School<br>vs<br>District | School<br>vs<br>Province |
| Average Score            |                |                          |                          | ļ |                        |                          |                          |               |                          |                          |
| School                   | 59.4           |                          |                          |   |                        |                          |                          | 59.4          |                          |                          |
| District                 | 73.9           | q                        | q                        |   |                        |                          |                          | 73.9          | q                        | q                        |
| Province                 | 74.5           |                          |                          |   |                        |                          |                          | 74.5          |                          |                          |
| Percent of Passes        |                |                          |                          |   |                        |                          |                          |               |                          |                          |
| School                   | 91.7           |                          |                          |   |                        |                          |                          | 91.7          |                          |                          |
| District                 | 92.1           | q                        | q                        |   |                        |                          |                          | 92.1          | q                        | q                        |
| Province                 | 92.8           |                          |                          |   |                        |                          |                          | 92.8          |                          |                          |

School

Mark

Public

Ex. Mark

Final

Mark

**High School Course Results** 

2005-06

### Average Scores

#### Percent Passes

\* Data from the High School Certification System. The results from supplementary courses are not reflected in these results. All students obtaining a score of 48 or 49 on the final mark, were adjusted to 50 and are reflected in the Final Mark column.