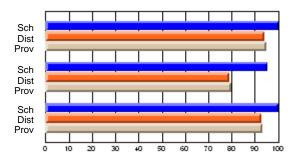

#### Subject: Enterprise Education

| Course: CONSUMER STUDIES | 1202           |                          |                          |   |                        |                          |                          |               |                          |                          |
|--------------------------|----------------|--------------------------|--------------------------|---|------------------------|--------------------------|--------------------------|---------------|--------------------------|--------------------------|
| # students in course: 19 | School<br>Mark | School<br>vs<br>District | School<br>vs<br>Province |   | Public<br>Exam<br>Mark | School<br>vs<br>District | School<br>vs<br>Province | Final<br>Mark | School<br>vs<br>District | School<br>vs<br>Province |
| Average Score            |                |                          |                          | ł |                        |                          |                          |               |                          |                          |
| School                   | 60.5           |                          |                          |   |                        |                          |                          | 60.5          |                          |                          |
| District                 | 65.6           | q                        | q                        |   |                        |                          |                          | 65.6          | q                        | q                        |
| Province                 | 65.0           |                          |                          |   |                        |                          |                          | 65.0          |                          |                          |
| Percent of Passes        |                |                          |                          |   |                        |                          |                          |               |                          |                          |
| School                   | 89.5           |                          |                          |   |                        |                          |                          | 89.5          |                          |                          |
| District                 | 88.7           | р                        | р                        |   |                        |                          |                          | 88.7          | р                        | р                        |
| Province                 | 87.6           |                          |                          |   |                        |                          |                          | 87.6          |                          |                          |

School

Mark

Public

Ex. Mark

Final

Mark

**High School Course Results** 

2005-06

### Average Scores

#### Percent Passes

\* Data from the High School Certification System. The results from supplementary courses are not reflected in these results. All students obtaining a score of 48 or 49 on the final mark, were adjusted to 50 and are reflected in the Final Mark column.