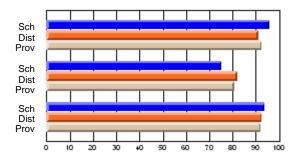

### Subject: Art

| # students in course: 30 | School<br>Mark | School<br>vs<br>District | School<br>vs<br>Province | Public<br>Exam<br>Mark | School<br>vs<br>District | School<br>vs<br>Province | Final<br>Mark | School<br>vs<br>District | School<br>vs<br>Province |
|--------------------------|----------------|--------------------------|--------------------------|------------------------|--------------------------|--------------------------|---------------|--------------------------|--------------------------|
| Average Score            |                |                          |                          |                        |                          |                          |               | District                 |                          |
| School                   | 77.8           |                          |                          |                        |                          |                          | 77.8          |                          |                          |
| District                 | 70.1           | р                        | р                        |                        |                          |                          | 70.1          | р                        | р                        |
| Province                 | 70.7           |                          |                          |                        |                          |                          | 70.7          |                          |                          |
| Percent of Passes        |                |                          |                          |                        |                          |                          |               |                          |                          |
| School                   | 86.7           |                          |                          |                        |                          |                          | 86.7          |                          |                          |
| District                 | 89.6           | q                        | q                        |                        |                          |                          | 89.6          | q                        | q                        |
| Province                 | 89.5           |                          |                          |                        |                          |                          | 89.5          |                          |                          |

School

Mark

Public

Ex. Mark

Final

Mark

**High School Course Results** 

2005-06

### Average Scores

### Percent Passes

\* Data from the High School Certification System. The results from supplementary courses are not reflected in these results. All students obtaining a score of 48 or 49 on the final mark, were adjusted to 50 and are reflected in the Final Mark column.