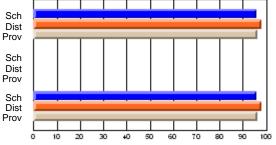

### Subject: Art

| # students in course: 25       | School<br>Mark | School<br>vs<br>District | School<br>vs<br>Province | Public<br>Exam<br>Mark | School<br>vs<br>District | School<br>vs<br>Province | Final<br>Mark | School<br>vs<br>District | School<br>vs<br>Province |
|--------------------------------|----------------|--------------------------|--------------------------|------------------------|--------------------------|--------------------------|---------------|--------------------------|--------------------------|
| <u>Average Score</u><br>School | 73.3           |                          |                          |                        |                          |                          | 73.3          |                          |                          |
| District                       | 71.7           | р                        | р                        |                        |                          |                          | 71.7          | р                        | р                        |
| Province                       | 72.5           | Р                        | Р                        |                        |                          |                          | 72.4          | Р                        | Р                        |
| Percent of Passes              |                |                          |                          |                        |                          |                          |               |                          |                          |
| School                         | 92.0           |                          |                          |                        |                          |                          | 92.0          |                          |                          |
| District                       | 95.0           | q                        | q                        |                        |                          |                          | 95.0          | q                        | q                        |
| Province                       | 93.6           |                          |                          |                        |                          |                          | 93.5          |                          |                          |

School

Mark

Public

Ex. Mark

Final

Mark

**High School Course Results** 

2005-06

### Average Scores

#### Percent Passes

\* Data from the High School Certification System. The results from supplementary courses are not reflected in these results. All students obtaining a score of 48 or 49 on the final mark, were adjusted to 50 and are reflected in the Final Mark column.