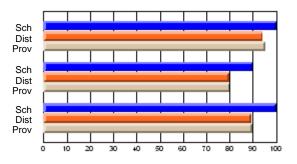

### Subject: Art

| # students in course: 25       | School<br>Mark | School<br>vs<br>District | School<br>vs<br>Province | Public<br>Exam<br>Mark | School<br>vs<br>District | School<br>vs<br>Province | Final<br>Mark | School<br>vs<br>District | School<br>vs<br>Province |
|--------------------------------|----------------|--------------------------|--------------------------|------------------------|--------------------------|--------------------------|---------------|--------------------------|--------------------------|
| <u>Average Score</u><br>School | 73.3           |                          |                          |                        |                          |                          | 73.3          |                          |                          |
| District                       | 71.7           | р                        | р                        |                        |                          |                          | 71.7          | р                        | р                        |
| Province                       | 72.5           | Р                        | Р                        |                        |                          |                          | 72.4          | Р                        | Р                        |
| Percent of Passes              |                |                          |                          |                        |                          |                          |               |                          |                          |
| School                         | 92.0           |                          |                          |                        |                          |                          | 92.0          |                          |                          |
| District                       | 95.0           | q                        | q                        |                        |                          |                          | 95.0          | q                        | q                        |
| Province                       | 93.6           |                          |                          |                        |                          |                          | 93.5          |                          |                          |

School

Mark

Public

Ex. Mark

Final

Mark

**High School Course Results** 

2005-06

### Average Scores

#### Percent Passes

\* Data from the High School Certification System. The results from supplementary courses are not reflected in these results. All students obtaining a score of 48 or 49 on the final mark, were adjusted to 50 and are reflected in the Final Mark column.