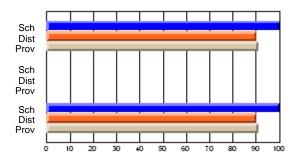

### Subject: Art

| # students in course: 30 | School<br>Mark | School<br>vs<br>District | School<br>vs<br>Province | Public<br>Exam<br>Mark | School<br>vs<br>District | School<br>vs<br>Province | Final<br>Mark | School<br>vs<br>District | School<br>vs<br>Province |
|--------------------------|----------------|--------------------------|--------------------------|------------------------|--------------------------|--------------------------|---------------|--------------------------|--------------------------|
| Average Score            |                |                          |                          |                        |                          |                          |               | District                 |                          |
| School                   | 77.8           |                          |                          |                        |                          |                          | 77.8          |                          |                          |
| District                 | 70.1           | р                        | р                        |                        |                          |                          | 70.1          | р                        | р                        |
| Province                 | 70.7           |                          |                          |                        |                          |                          | 70.7          |                          |                          |
| Percent of Passes        |                |                          |                          |                        |                          |                          |               |                          |                          |
| School                   | 86.7           |                          |                          |                        |                          |                          | 86.7          |                          |                          |
| District                 | 89.6           | q                        | q                        |                        |                          |                          | 89.6          | q                        | q                        |
| Province                 | 89.5           |                          |                          |                        |                          |                          | 89.5          |                          |                          |

School

Mark

Public

Ex. Mark

Final

Mark

**High School Course Results** 

2005-06

### Average Scores

### Percent Passes

\* Data from the High School Certification System. The results from supplementary courses are not reflected in these results. All students obtaining a score of 48 or 49 on the final mark, were adjusted to 50 and are reflected in the Final Mark column.