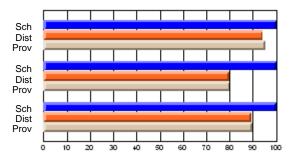

#### Subject: Enterprise Education

| Course: CONSUMER STUDIES | 1202           |                          |                          |   |                        |                          |                          |               |                          |                          |
|--------------------------|----------------|--------------------------|--------------------------|---|------------------------|--------------------------|--------------------------|---------------|--------------------------|--------------------------|
| # students in course: 19 | School<br>Mark | School<br>vs<br>District | School<br>vs<br>Province |   | Public<br>Exam<br>Mark | School<br>vs<br>District | School<br>vs<br>Province | Final<br>Mark | School<br>vs<br>District | School<br>vs<br>Province |
| Average Score            |                |                          |                          | ł |                        |                          |                          |               |                          |                          |
| School                   | 60.5           |                          |                          |   |                        |                          |                          | 60.5          |                          |                          |
| District                 | 65.6           | q                        | q                        |   |                        |                          |                          | 65.6          | q                        | q                        |
| Province                 | 65.0           |                          |                          |   |                        |                          |                          | 65.0          |                          |                          |
| Percent of Passes        |                |                          |                          |   |                        |                          |                          |               |                          |                          |
| School                   | 89.5           |                          |                          |   |                        |                          |                          | 89.5          |                          |                          |
| District                 | 88.7           | р                        | р                        |   |                        |                          |                          | 88.7          | р                        | р                        |
| Province                 | 87.6           |                          |                          |   |                        |                          |                          | 87.6          |                          |                          |

School

Mark

Public

Ex. Mark

Final

Mark

**High School Course Results** 

2005-06

### Average Scores

#### Percent Passes

\* Data from the High School Certification System. The results from supplementary courses are not reflected in these results. All students obtaining a score of 48 or 49 on the final mark, were adjusted to 50 and are reflected in the Final Mark column.