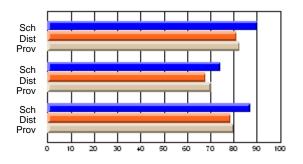

### Subject: Art

| Course: ART & DESIGN 3200      |                |                          |                          |                        |                          |                          |               |                          |                          |
|--------------------------------|----------------|--------------------------|--------------------------|------------------------|--------------------------|--------------------------|---------------|--------------------------|--------------------------|
| # students in course: 48       | School<br>Mark | School<br>vs<br>District | School<br>vs<br>Province | Public<br>Exam<br>Mark | School<br>vs<br>District | School<br>vs<br>Province | Final<br>Mark | School<br>vs<br>District | School<br>vs<br>Province |
| <u>Average Score</u><br>School | 79.5           |                          |                          |                        |                          |                          | 79.5          |                          |                          |
| District                       | 75.1           | р                        | р                        |                        |                          |                          | 75.1          | р                        | р                        |
| Province                       | 74.2           |                          |                          |                        |                          |                          | 74.2          |                          |                          |
| Percent of Passes              |                |                          |                          |                        |                          |                          |               |                          |                          |
| School                         | 97.9           |                          |                          |                        |                          |                          | 97.9          |                          |                          |
| District                       | 95.8           | р                        | р                        |                        |                          |                          | 95.8          | р                        | р                        |
| Province                       | 93.2           |                          |                          |                        |                          |                          | 93.2          |                          |                          |

School

Mark

Public

Ex. Mark

Final

Mark

**High School Course Results** 

2005-06

### Average Scores

#### Percent Passes

\* Data from the High School Certification System. The results from supplementary courses are not reflected in these results. All students obtaining a score of 48 or 49 on the final mark, were adjusted to 50 and are reflected in the Final Mark column.