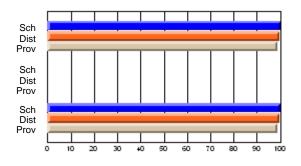

### Subject: Art

| Course: ART & DESIGN 3200      |                |                          |                          |                        |                          |                          |               |                          |                          |
|--------------------------------|----------------|--------------------------|--------------------------|------------------------|--------------------------|--------------------------|---------------|--------------------------|--------------------------|
| # students in course: 48       | School<br>Mark | School<br>vs<br>District | School<br>vs<br>Province | Public<br>Exam<br>Mark | School<br>vs<br>District | School<br>vs<br>Province | Final<br>Mark | School<br>vs<br>District | School<br>vs<br>Province |
| <u>Average Score</u><br>School | 79.5           |                          |                          |                        |                          |                          | 79.5          |                          |                          |
| District                       | 75.1           | р                        | р                        |                        |                          |                          | 75.1          | р                        | р                        |
| Province                       | 74.2           |                          |                          |                        |                          |                          | 74.2          |                          |                          |
| Percent of Passes              |                |                          |                          |                        |                          |                          |               |                          |                          |
| School                         | 97.9           |                          |                          |                        |                          |                          | 97.9          |                          |                          |
| District                       | 95.8           | р                        | р                        |                        |                          |                          | 95.8          | р                        | р                        |
| Province                       | 93.2           |                          |                          |                        |                          |                          | 93.2          |                          |                          |