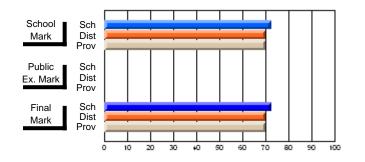

#### **Subject: Mathematics**

| # students in course: 34 |                |                          |                          |                        |                          |                          |               |                          |                          |
|--------------------------|----------------|--------------------------|--------------------------|------------------------|--------------------------|--------------------------|---------------|--------------------------|--------------------------|
|                          | School<br>Mark | School<br>vs<br>District | School<br>vs<br>Province | Public<br>Exam<br>Mark | School<br>vs<br>District | School<br>vs<br>Province | Final<br>Mark | School<br>vs<br>District | School<br>vs<br>Province |
| Average Score            |                |                          |                          |                        |                          |                          |               |                          |                          |
| School                   | 63.3           |                          |                          | 54.2                   |                          |                          | 59.1          |                          |                          |
| District                 | 63.5           | q                        | q                        | 60.6                   | q                        | q                        | 63.7          | q                        | q                        |
| Province                 | 63.6           |                          |                          | 61.6                   |                          |                          | 64.5          |                          |                          |
| Percent of Passes        |                |                          |                          |                        |                          |                          |               |                          |                          |
| School                   | 73.5           |                          |                          | 58.8                   |                          |                          | 70.6          |                          |                          |
| District                 | 81.4           | q                        | q                        | 68.0                   | q                        | q                        | 78.8          | q                        | q                        |
| Province                 | 82.7           |                          |                          | 70.4                   |                          |                          | 80.1          |                          |                          |

School

Mark

Public

Ex. Mark

Final

Mark

**High School Course Results** 

2005-06

### Average Scores

# Percent Passes

\* Data from the High School Certification System. The results from supplementary courses are not reflected in these results. All students obtaining a score of 48 or 49 on the final mark, were adjusted to 50 and are reflected in the Final Mark column.