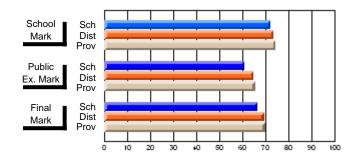

### Subject: Art

| # students in course: 30 | School<br>Mark | School<br>vs<br>District | School<br>vs<br>Province | Public<br>Exam<br>Mark | School<br>vs<br>District | School<br>vs<br>Province | Final<br>Mark | School<br>vs<br>District | School<br>vs<br>Province |
|--------------------------|----------------|--------------------------|--------------------------|------------------------|--------------------------|--------------------------|---------------|--------------------------|--------------------------|
| Average Score            |                |                          |                          |                        |                          |                          |               | District                 |                          |
| School                   | 77.8           |                          |                          |                        |                          |                          | 77.8          |                          |                          |
| District                 | 70.1           | р                        | р                        |                        |                          |                          | 70.1          | р                        | р                        |
| Province                 | 70.7           |                          |                          |                        |                          |                          | 70.7          |                          |                          |
| Percent of Passes        |                |                          |                          |                        |                          |                          |               |                          |                          |
| School                   | 86.7           |                          |                          |                        |                          |                          | 86.7          |                          |                          |
| District                 | 89.6           | q                        | q                        |                        |                          |                          | 89.6          | q                        | q                        |
| Province                 | 89.5           |                          |                          |                        |                          |                          | 89.5          |                          |                          |

School

Mark

Public

Ex. Mark

Final

Mark

**High School Course Results** 

2005-06

### Average Scores

### Percent Passes

\* Data from the High School Certification System. The results from supplementary courses are not reflected in these results. All students obtaining a score of 48 or 49 on the final mark, were adjusted to 50 and are reflected in the Final Mark column.