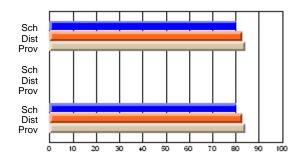

### Subject: Art

| Course: ART & DESIGN 3200      |                |                          |                          |                        |                          |                          |               |                          |                          |
|--------------------------------|----------------|--------------------------|--------------------------|------------------------|--------------------------|--------------------------|---------------|--------------------------|--------------------------|
| # students in course: 48       | School<br>Mark | School<br>vs<br>District | School<br>vs<br>Province | Public<br>Exam<br>Mark | School<br>vs<br>District | School<br>vs<br>Province | Final<br>Mark | School<br>vs<br>District | School<br>vs<br>Province |
| <u>Average Score</u><br>School | 79.5           |                          |                          |                        |                          |                          | 79.5          |                          |                          |
| District                       | 75.1           | р                        | р                        |                        |                          |                          | 75.1          | р                        | р                        |
| Province                       | 74.2           |                          |                          |                        |                          |                          | 74.2          |                          |                          |
| Percent of Passes              |                |                          |                          |                        |                          |                          |               |                          |                          |
| School                         | 97.9           |                          |                          |                        |                          |                          | 97.9          |                          |                          |
| District                       | 95.8           | р                        | р                        |                        |                          |                          | 95.8          | р                        | р                        |
| Province                       | 93.2           |                          |                          |                        |                          |                          | 93.2          |                          |                          |

School

Mark

Public

Ex. Mark

Final

Mark

**High School Course Results** 

2005-06

### Average Scores

#### Percent Passes

\* Data from the High School Certification System. The results from supplementary courses are not reflected in these results. All students obtaining a score of 48 or 49 on the final mark, were adjusted to 50 and are reflected in the Final Mark column.