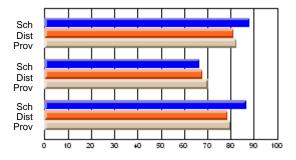

### Subject: Art

| # students in course: 30 | School<br>Mark | School<br>vs<br>District | School<br>vs<br>Province | Public<br>Exam<br>Mark | School<br>vs<br>District | School<br>vs<br>Province | Final<br>Mark | School<br>vs<br>District | School<br>vs<br>Province |
|--------------------------|----------------|--------------------------|--------------------------|------------------------|--------------------------|--------------------------|---------------|--------------------------|--------------------------|
| Average Score            |                |                          |                          |                        |                          |                          |               | District                 |                          |
| School                   | 77.8           |                          |                          |                        |                          |                          | 77.8          |                          |                          |
| District                 | 70.1           | р                        | р                        |                        |                          |                          | 70.1          | р                        | р                        |
| Province                 | 70.7           |                          |                          |                        |                          |                          | 70.7          |                          |                          |
| Percent of Passes        |                |                          |                          |                        |                          |                          |               |                          |                          |
| School                   | 86.7           |                          |                          |                        |                          |                          | 86.7          |                          |                          |
| District                 | 89.6           | q                        | q                        |                        |                          |                          | 89.6          | q                        | q                        |
| Province                 | 89.5           |                          |                          |                        |                          |                          | 89.5          |                          |                          |

School

Mark

Public

Ex. Mark

Final

Mark

**High School Course Results** 

2005-06

### Average Scores

### Percent Passes

\* Data from the High School Certification System. The results from supplementary courses are not reflected in these results. All students obtaining a score of 48 or 49 on the final mark, were adjusted to 50 and are reflected in the Final Mark column.