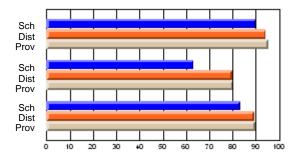

### Subject: Art

| # students in course: 25       | School<br>Mark | School<br>vs<br>District | School<br>vs<br>Province | Public<br>Exam<br>Mark | School<br>vs<br>District | School<br>vs<br>Province | Final<br>Mark | School<br>vs<br>District | School<br>vs<br>Province |
|--------------------------------|----------------|--------------------------|--------------------------|------------------------|--------------------------|--------------------------|---------------|--------------------------|--------------------------|
| <u>Average Score</u><br>School | 73.3           |                          |                          |                        |                          |                          | 73.3          |                          |                          |
| District                       | 71.7           | р                        | р                        |                        |                          |                          | 71.7          | р                        | р                        |
| Province                       | 72.5           | Р                        | Р                        |                        |                          |                          | 72.4          | Р                        | Р                        |
| Percent of Passes              |                |                          |                          |                        |                          |                          |               |                          |                          |
| School                         | 92.0           |                          |                          |                        |                          |                          | 92.0          |                          |                          |
| District                       | 95.0           | q                        | q                        |                        |                          |                          | 95.0          | q                        | q                        |
| Province                       | 93.6           |                          |                          |                        |                          |                          | 93.5          |                          |                          |