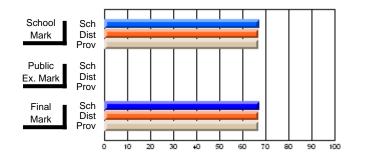

### Subject: Art

| # students in course: 30 | School<br>Mark | School<br>vs<br>District | School<br>vs<br>Province | Public<br>Exam<br>Mark | School<br>vs<br>District | School<br>vs<br>Province | Final<br>Mark | School<br>vs<br>District | School<br>vs<br>Province |
|--------------------------|----------------|--------------------------|--------------------------|------------------------|--------------------------|--------------------------|---------------|--------------------------|--------------------------|
| Average Score            |                |                          |                          |                        |                          |                          |               | District                 |                          |
| School                   | 77.8           |                          |                          |                        |                          |                          | 77.8          |                          |                          |
| District                 | 70.1           | р                        | р                        |                        |                          |                          | 70.1          | р                        | р                        |
| Province                 | 70.7           |                          |                          |                        |                          |                          | 70.7          |                          |                          |
| Percent of Passes        |                |                          |                          |                        |                          |                          |               |                          |                          |
| School                   | 86.7           |                          |                          |                        |                          |                          | 86.7          |                          |                          |
| District                 | 89.6           | q                        | q                        |                        |                          |                          | 89.6          | q                        | q                        |
| Province                 | 89.5           |                          |                          |                        |                          |                          | 89.5          |                          |                          |

School

Mark

Public

Ex. Mark

Final

Mark

**High School Course Results** 

2005-06

### Average Scores

### Percent Passes

\* Data from the High School Certification System. The results from supplementary courses are not reflected in these results. All students obtaining a score of 48 or 49 on the final mark, were adjusted to 50 and are reflected in the Final Mark column.