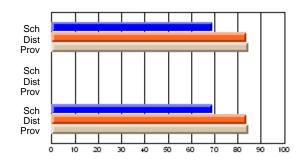

#### Subject: Enterprise Education

| Course: CONSUMER STUDIES | 1202           |                          |                          |   |                        |                          |                          |               |                          |                          |
|--------------------------|----------------|--------------------------|--------------------------|---|------------------------|--------------------------|--------------------------|---------------|--------------------------|--------------------------|
| # students in course: 19 | School<br>Mark | School<br>vs<br>District | School<br>vs<br>Province |   | Public<br>Exam<br>Mark | School<br>vs<br>District | School<br>vs<br>Province | Final<br>Mark | School<br>vs<br>District | School<br>vs<br>Province |
| Average Score            |                |                          |                          | ł |                        |                          |                          |               |                          |                          |
| School                   | 60.5           |                          |                          |   |                        |                          |                          | 60.5          |                          |                          |
| District                 | 65.6           | q                        | q                        |   |                        |                          |                          | 65.6          | q                        | q                        |
| Province                 | 65.0           |                          |                          |   |                        |                          |                          | 65.0          |                          |                          |
| Percent of Passes        |                |                          |                          |   |                        |                          |                          |               |                          |                          |
| School                   | 89.5           |                          |                          |   |                        |                          |                          | 89.5          |                          |                          |
| District                 | 88.7           | р                        | р                        |   |                        |                          |                          | 88.7          | р                        | р                        |
| Province                 | 87.6           |                          |                          |   |                        |                          |                          | 87.6          |                          |                          |

School

Mark

Public

Ex. Mark

Final

Mark

**High School Course Results** 

2005-06

### Average Scores

#### Percent Passes

\* Data from the High School Certification System. The results from supplementary courses are not reflected in these results. All students obtaining a score of 48 or 49 on the final mark, were adjusted to 50 and are reflected in the Final Mark column.