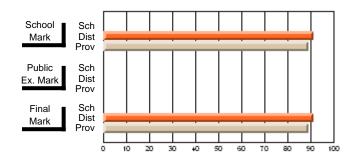

### Subject: Art

| # students in course: 25       | School<br>Mark | School<br>vs<br>District | School<br>vs<br>Province | Public<br>Exam<br>Mark | School<br>vs<br>District | School<br>vs<br>Province | Final<br>Mark | School<br>vs<br>District | School<br>vs<br>Province |
|--------------------------------|----------------|--------------------------|--------------------------|------------------------|--------------------------|--------------------------|---------------|--------------------------|--------------------------|
| <u>Average Score</u><br>School | 73.3           |                          |                          |                        |                          |                          | 73.3          |                          |                          |
| District                       | 71.7           | р                        | р                        |                        |                          |                          | 71.7          | р                        | р                        |
| Province                       | 72.5           | Р                        | Р                        |                        |                          |                          | 72.4          | Р                        | Р                        |
| Percent of Passes              |                |                          |                          |                        |                          |                          |               |                          |                          |
| School                         | 92.0           |                          |                          |                        |                          |                          | 92.0          |                          |                          |
| District                       | 95.0           | q                        | q                        |                        |                          |                          | 95.0          | q                        | q                        |
| Province                       | 93.6           |                          |                          |                        |                          |                          | 93.5          |                          |                          |

School

Mark

Public

Ex. Mark

Final

Mark

**High School Course Results** 

2005-06

### Average Scores

#### Percent Passes

\* Data from the High School Certification System. The results from supplementary courses are not reflected in these results. All students obtaining a score of 48 or 49 on the final mark, were adjusted to 50 and are reflected in the Final Mark column.