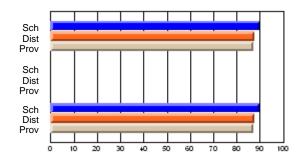

#### Subject: Enterprise Education

| Course: CONSUMER STUDIES | 1202           |                          |                          |   |                        |                          |                          |               |                          |                          |
|--------------------------|----------------|--------------------------|--------------------------|---|------------------------|--------------------------|--------------------------|---------------|--------------------------|--------------------------|
| # students in course: 19 | School<br>Mark | School<br>vs<br>District | School<br>vs<br>Province |   | Public<br>Exam<br>Mark | School<br>vs<br>District | School<br>vs<br>Province | Final<br>Mark | School<br>vs<br>District | School<br>vs<br>Province |
| Average Score            |                |                          |                          | ł |                        |                          |                          |               |                          |                          |
| School                   | 60.5           |                          |                          |   |                        |                          |                          | 60.5          |                          |                          |
| District                 | 65.6           | q                        | q                        |   |                        |                          |                          | 65.6          | q                        | q                        |
| Province                 | 65.0           |                          |                          |   |                        |                          |                          | 65.0          |                          |                          |
| Percent of Passes        |                |                          |                          |   |                        |                          |                          |               |                          |                          |
| School                   | 89.5           |                          |                          |   |                        |                          |                          | 89.5          |                          |                          |
| District                 | 88.7           | р                        | р                        |   |                        |                          |                          | 88.7          | р                        | р                        |
| Province                 | 87.6           |                          |                          |   |                        |                          |                          | 87.6          |                          |                          |

### Average Scores

#### Percent Passes

\* Data from the High School Certification System. The results from supplementary courses are not reflected in these results. All students obtaining a score of 48 or 49 on the final mark, were adjusted to 50 and are reflected in the Final Mark column.