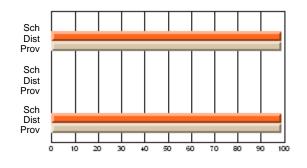

### Subject: Art

| # students in course: 25       | School<br>Mark | School<br>vs<br>District | School<br>vs<br>Province | Public<br>Exam<br>Mark | School<br>vs<br>District | School<br>vs<br>Province | Final<br>Mark | School<br>vs<br>District | School<br>vs<br>Province |
|--------------------------------|----------------|--------------------------|--------------------------|------------------------|--------------------------|--------------------------|---------------|--------------------------|--------------------------|
| <u>Average Score</u><br>School | 73.3           |                          |                          |                        |                          |                          | 73.3          |                          |                          |
| District                       | 71.7           | р                        | р                        |                        |                          |                          | 71.7          | р                        | р                        |
| Province                       | 72.5           | Р                        | Р                        |                        |                          |                          | 72.4          | Р                        | Р                        |
| Percent of Passes              |                |                          |                          |                        |                          |                          |               |                          |                          |
| School                         | 92.0           |                          |                          |                        |                          |                          | 92.0          |                          |                          |
| District                       | 95.0           | q                        | q                        |                        |                          |                          | 95.0          | q                        | q                        |
| Province                       | 93.6           |                          |                          |                        |                          |                          | 93.5          |                          |                          |

School

Mark

Public

Ex. Mark

Final

Mark

**High School Course Results** 

2005-06

### Average Scores

#### Percent Passes

\* Data from the High School Certification System. The results from supplementary courses are not reflected in these results. All students obtaining a score of 48 or 49 on the final mark, were adjusted to 50 and are reflected in the Final Mark column.