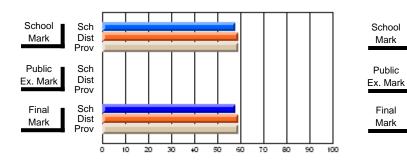

### Subject: Art

| # students in course: 25       | School<br>Mark | School<br>vs<br>District | School<br>vs<br>Province | Public<br>Exam<br>Mark | School<br>vs<br>District | School<br>vs<br>Province | Final<br>Mark | School<br>vs<br>District | School<br>vs<br>Province |
|--------------------------------|----------------|--------------------------|--------------------------|------------------------|--------------------------|--------------------------|---------------|--------------------------|--------------------------|
| <u>Average Score</u><br>School | 73.3           |                          |                          |                        |                          |                          | 73.3          |                          |                          |
| District                       | 71.7           | р                        | р                        |                        |                          |                          | 71.7          | р                        | р                        |
| Province                       | 72.5           | Р                        | Р                        |                        |                          |                          | 72.4          | Р                        | Р                        |
| Percent of Passes              |                |                          |                          |                        |                          |                          |               |                          |                          |
| School                         | 92.0           |                          |                          |                        |                          |                          | 92.0          |                          |                          |
| District                       | 95.0           | q                        | q                        |                        |                          |                          | 95.0          | q                        | q                        |
| Province                       | 93.6           |                          |                          |                        |                          |                          | 93.5          |                          |                          |

School

Mark

Public

Ex. Mark

Final

Mark

**High School Course Results** 

2005-06

### Average Scores

#### Percent Passes

\* Data from the High School Certification System. The results from supplementary courses are not reflected in these results. All students obtaining a score of 48 or 49 on the final mark, were adjusted to 50 and are reflected in the Final Mark column.