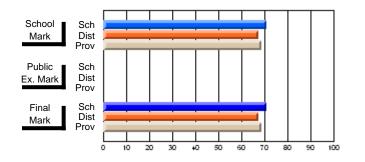

#### Subject: Enterprise Education

| Course: CONSUMER STUDIES | 1202           |                          |                          |   |                        |                          |                          |               |                          |                          |
|--------------------------|----------------|--------------------------|--------------------------|---|------------------------|--------------------------|--------------------------|---------------|--------------------------|--------------------------|
| # students in course: 19 | School<br>Mark | School<br>vs<br>District | School<br>vs<br>Province |   | Public<br>Exam<br>Mark | School<br>vs<br>District | School<br>vs<br>Province | Final<br>Mark | School<br>vs<br>District | School<br>vs<br>Province |
| Average Score            |                |                          |                          | ł |                        |                          |                          |               |                          |                          |
| School                   | 60.5           |                          |                          |   |                        |                          |                          | 60.5          |                          |                          |
| District                 | 65.6           | q                        | q                        |   |                        |                          |                          | 65.6          | q                        | q                        |
| Province                 | 65.0           |                          |                          |   |                        |                          |                          | 65.0          |                          |                          |
| Percent of Passes        |                |                          |                          |   |                        |                          |                          |               |                          |                          |
| School                   | 89.5           |                          |                          |   |                        |                          |                          | 89.5          |                          |                          |
| District                 | 88.7           | р                        | р                        |   |                        |                          |                          | 88.7          | р                        | р                        |
| Province                 | 87.6           |                          |                          |   |                        |                          |                          | 87.6          |                          |                          |

School

Mark

Public

Ex. Mark

Final

Mark

**High School Course Results** 

2005-06

### Average Scores

#### Percent Passes

\* Data from the High School Certification System. The results from supplementary courses are not reflected in these results. All students obtaining a score of 48 or 49 on the final mark, were adjusted to 50 and are reflected in the Final Mark column.