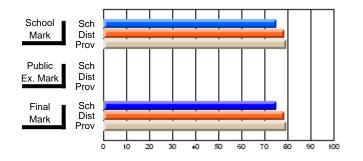

### Subject: Art

| # students in course: 25       | School<br>Mark | School<br>vs<br>District | School<br>vs<br>Province | Public<br>Exam<br>Mark | School<br>vs<br>District | School<br>vs<br>Province | Final<br>Mark | School<br>vs<br>District | School<br>vs<br>Province |
|--------------------------------|----------------|--------------------------|--------------------------|------------------------|--------------------------|--------------------------|---------------|--------------------------|--------------------------|
| <u>Average Score</u><br>School | 73.3           |                          |                          |                        |                          |                          | 73.3          |                          |                          |
| District                       | 71.7           | р                        | р                        |                        |                          |                          | 71.7          | р                        | р                        |
| Province                       | 72.5           | Р                        | Р                        |                        |                          |                          | 72.4          | Р                        | Р                        |
| Percent of Passes              |                |                          |                          |                        |                          |                          |               |                          |                          |
| School                         | 92.0           |                          |                          |                        |                          |                          | 92.0          |                          |                          |
| District                       | 95.0           | q                        | q                        |                        |                          |                          | 95.0          | q                        | q                        |
| Province                       | 93.6           |                          |                          |                        |                          |                          | 93.5          |                          |                          |

School

Mark

Public

Ex. Mark

Final

Mark

**High School Course Results** 

2005-06

### Average Scores

#### Percent Passes

\* Data from the High School Certification System. The results from supplementary courses are not reflected in these results. All students obtaining a score of 48 or 49 on the final mark, were adjusted to 50 and are reflected in the Final Mark column.