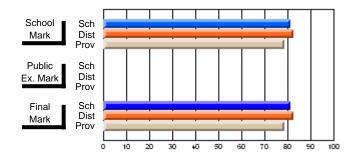

#### Subject: Enterprise Education

| Course: CONSUMER STUDIES | 1202           |                          |                          |   |                        |                          |                          |               |                          |                          |
|--------------------------|----------------|--------------------------|--------------------------|---|------------------------|--------------------------|--------------------------|---------------|--------------------------|--------------------------|
| # students in course: 19 | School<br>Mark | School<br>vs<br>District | School<br>vs<br>Province |   | Public<br>Exam<br>Mark | School<br>vs<br>District | School<br>vs<br>Province | Final<br>Mark | School<br>vs<br>District | School<br>vs<br>Province |
| Average Score            |                |                          |                          | ł |                        |                          |                          |               |                          |                          |
| School                   | 60.5           |                          |                          |   |                        |                          |                          | 60.5          |                          |                          |
| District                 | 65.6           | q                        | q                        |   |                        |                          |                          | 65.6          | q                        | q                        |
| Province                 | 65.0           |                          |                          |   |                        |                          |                          | 65.0          |                          |                          |
| Percent of Passes        |                |                          |                          |   |                        |                          |                          |               |                          |                          |
| School                   | 89.5           |                          |                          |   |                        |                          |                          | 89.5          |                          |                          |
| District                 | 88.7           | р                        | р                        |   |                        |                          |                          | 88.7          | р                        | р                        |
| Province                 | 87.6           |                          |                          |   |                        |                          |                          | 87.6          |                          |                          |

School

Mark

Public

Ex. Mark

Final

Mark

**High School Course Results** 

2005-06

### Average Scores

#### Percent Passes

\* Data from the High School Certification System. The results from supplementary courses are not reflected in these results. All students obtaining a score of 48 or 49 on the final mark, were adjusted to 50 and are reflected in the Final Mark column.