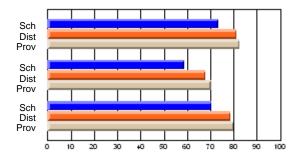

### Subject: Art

| # students in course: 25       | School<br>Mark | School<br>vs<br>District | School<br>vs<br>Province | Public<br>Exam<br>Mark | School<br>vs<br>District | School<br>vs<br>Province | Final<br>Mark | School<br>vs<br>District | School<br>vs<br>Province |
|--------------------------------|----------------|--------------------------|--------------------------|------------------------|--------------------------|--------------------------|---------------|--------------------------|--------------------------|
| <u>Average Score</u><br>School | 73.3           |                          |                          |                        |                          |                          | 73.3          |                          |                          |
| District                       | 71.7           | р                        | р                        |                        |                          |                          | 71.7          | р                        | р                        |
| Province                       | 72.5           | Р                        | Р                        |                        |                          |                          | 72.4          | Р                        | Р                        |
| Percent of Passes              |                |                          |                          |                        |                          |                          |               |                          |                          |
| School                         | 92.0           |                          |                          |                        |                          |                          | 92.0          |                          |                          |
| District                       | 95.0           | q                        | q                        |                        |                          |                          | 95.0          | q                        | q                        |
| Province                       | 93.6           |                          |                          |                        |                          |                          | 93.5          |                          |                          |

School

Mark

Public

Ex. Mark

Final

Mark

**High School Course Results** 

2005-06

### Average Scores

#### Percent Passes

\* Data from the High School Certification System. The results from supplementary courses are not reflected in these results. All students obtaining a score of 48 or 49 on the final mark, were adjusted to 50 and are reflected in the Final Mark column.