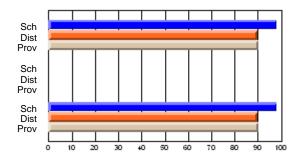

#### Subject: Enterprise Education

| Course: CONSUMER STUDIES | 1202           |                          |                          |   |                        |                          |                          |               |                          |                          |
|--------------------------|----------------|--------------------------|--------------------------|---|------------------------|--------------------------|--------------------------|---------------|--------------------------|--------------------------|
| # students in course: 19 | School<br>Mark | School<br>vs<br>District | School<br>vs<br>Province |   | Public<br>Exam<br>Mark | School<br>vs<br>District | School<br>vs<br>Province | Final<br>Mark | School<br>vs<br>District | School<br>vs<br>Province |
| Average Score            |                |                          |                          | ł |                        |                          |                          |               |                          |                          |
| School                   | 60.5           |                          |                          |   |                        |                          |                          | 60.5          |                          |                          |
| District                 | 65.6           | q                        | q                        |   |                        |                          |                          | 65.6          | q                        | q                        |
| Province                 | 65.0           |                          |                          |   |                        |                          |                          | 65.0          |                          |                          |
| Percent of Passes        |                |                          |                          |   |                        |                          |                          |               |                          |                          |
| School                   | 89.5           |                          |                          |   |                        |                          |                          | 89.5          |                          |                          |
| District                 | 88.7           | р                        | р                        |   |                        |                          |                          | 88.7          | р                        | р                        |
| Province                 | 87.6           |                          |                          |   |                        |                          |                          | 87.6          |                          |                          |

School

Mark

Public

Ex. Mark

Final

Mark

**High School Course Results** 

2005-06

### Average Scores

#### Percent Passes

\* Data from the High School Certification System. The results from supplementary courses are not reflected in these results. All students obtaining a score of 48 or 49 on the final mark, were adjusted to 50 and are reflected in the Final Mark column.