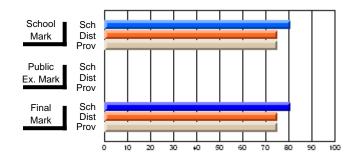

### Subject: Art

| # students in course: 30 | School<br>Mark | School<br>vs<br>District | School<br>vs<br>Province | Public<br>Exam<br>Mark | School<br>vs<br>District | School<br>vs<br>Province | Final<br>Mark | School<br>vs<br>District | School<br>vs<br>Province |
|--------------------------|----------------|--------------------------|--------------------------|------------------------|--------------------------|--------------------------|---------------|--------------------------|--------------------------|
| Average Score            |                |                          |                          |                        |                          |                          |               | District                 |                          |
| School                   | 77.8           |                          |                          |                        |                          |                          | 77.8          |                          |                          |
| District                 | 70.1           | р                        | р                        |                        |                          |                          | 70.1          | р                        | р                        |
| Province                 | 70.7           |                          |                          |                        |                          |                          | 70.7          |                          |                          |
| Percent of Passes        |                |                          |                          |                        |                          |                          |               |                          |                          |
| School                   | 86.7           |                          |                          |                        |                          |                          | 86.7          |                          |                          |
| District                 | 89.6           | q                        | q                        |                        |                          |                          | 89.6          | q                        | q                        |
| Province                 | 89.5           |                          |                          |                        |                          |                          | 89.5          |                          |                          |

School

Mark

Public

Ex. Mark

Final

Mark

**High School Course Results** 

2005-06

### Average Scores

### Percent Passes

\* Data from the High School Certification System. The results from supplementary courses are not reflected in these results. All students obtaining a score of 48 or 49 on the final mark, were adjusted to 50 and are reflected in the Final Mark column.