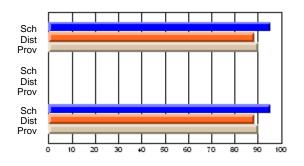

### Subject: Art

| # students in course: 30 | School<br>Mark | School<br>vs<br>District | School<br>vs<br>Province | Public<br>Exam<br>Mark | School<br>vs<br>District | School<br>vs<br>Province | Final<br>Mark | School<br>vs<br>District | School<br>vs<br>Province |
|--------------------------|----------------|--------------------------|--------------------------|------------------------|--------------------------|--------------------------|---------------|--------------------------|--------------------------|
| Average Score            |                |                          |                          |                        |                          |                          |               | District                 |                          |
| School                   | 77.8           |                          |                          |                        |                          |                          | 77.8          |                          |                          |
| District                 | 70.1           | р                        | р                        |                        |                          |                          | 70.1          | р                        | р                        |
| Province                 | 70.7           |                          |                          |                        |                          |                          | 70.7          |                          |                          |
| Percent of Passes        |                |                          |                          |                        |                          |                          |               |                          |                          |
| School                   | 86.7           |                          |                          |                        |                          |                          | 86.7          |                          |                          |
| District                 | 89.6           | q                        | q                        |                        |                          |                          | 89.6          | q                        | q                        |
| Province                 | 89.5           |                          |                          |                        |                          |                          | 89.5          |                          |                          |

School

Mark

Public

Ex. Mark

Final

Mark

**High School Course Results** 

2005-06

### Average Scores

### Percent Passes

\* Data from the High School Certification System. The results from supplementary courses are not reflected in these results. All students obtaining a score of 48 or 49 on the final mark, were adjusted to 50 and are reflected in the Final Mark column.