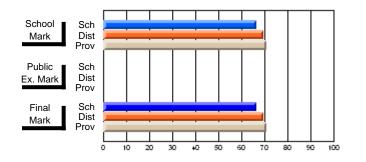

### Subject: Art

| # students in course: 30 | School<br>Mark | School<br>vs<br>District | School<br>vs<br>Province | Public<br>Exam<br>Mark | School<br>vs<br>District | School<br>vs<br>Province | Final<br>Mark | School<br>vs<br>District | School<br>vs<br>Province |
|--------------------------|----------------|--------------------------|--------------------------|------------------------|--------------------------|--------------------------|---------------|--------------------------|--------------------------|
| Average Score            |                |                          |                          |                        |                          |                          |               | District                 |                          |
| School                   | 77.8           |                          |                          |                        |                          |                          | 77.8          |                          |                          |
| District                 | 70.1           | р                        | р                        |                        |                          |                          | 70.1          | р                        | р                        |
| Province                 | 70.7           |                          |                          |                        |                          |                          | 70.7          |                          |                          |
| Percent of Passes        |                |                          |                          |                        |                          |                          |               |                          |                          |
| School                   | 86.7           |                          |                          |                        |                          |                          | 86.7          |                          |                          |
| District                 | 89.6           | q                        | q                        |                        |                          |                          | 89.6          | q                        | q                        |
| Province                 | 89.5           |                          |                          |                        |                          |                          | 89.5          |                          |                          |

School

Mark

Public

Ex. Mark

Final

Mark

**High School Course Results** 

2005-06

### Average Scores

### Percent Passes

\* Data from the High School Certification System. The results from supplementary courses are not reflected in these results. All students obtaining a score of 48 or 49 on the final mark, were adjusted to 50 and are reflected in the Final Mark column.