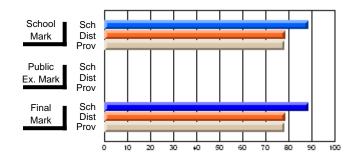

### Subject: Art

| # students in course: 30 | School<br>Mark | School<br>vs<br>District | School<br>vs<br>Province | Public<br>Exam<br>Mark | School<br>vs<br>District | School<br>vs<br>Province | Final<br>Mark | School<br>vs<br>District | School<br>vs<br>Province |
|--------------------------|----------------|--------------------------|--------------------------|------------------------|--------------------------|--------------------------|---------------|--------------------------|--------------------------|
| Average Score            |                |                          |                          |                        |                          |                          |               | District                 |                          |
| School                   | 77.8           |                          |                          |                        |                          |                          | 77.8          |                          |                          |
| District                 | 70.1           | р                        | р                        |                        |                          |                          | 70.1          | р                        | р                        |
| Province                 | 70.7           |                          |                          |                        |                          |                          | 70.7          |                          |                          |
| Percent of Passes        |                |                          |                          |                        |                          |                          |               |                          |                          |
| School                   | 86.7           |                          |                          |                        |                          |                          | 86.7          |                          |                          |
| District                 | 89.6           | q                        | q                        |                        |                          |                          | 89.6          | q                        | q                        |
| Province                 | 89.5           |                          |                          |                        |                          |                          | 89.5          |                          |                          |

School

Mark

Public

Ex. Mark

Final

Mark

**High School Course Results** 

2005-06

### Average Scores

### Percent Passes

\* Data from the High School Certification System. The results from supplementary courses are not reflected in these results. All students obtaining a score of 48 or 49 on the final mark, were adjusted to 50 and are reflected in the Final Mark column.