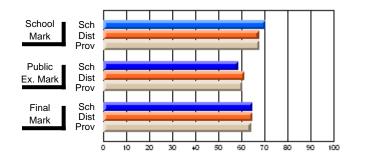

#### Subject: Enterprise Education

| Course: CONSUMER STUDIES | 1202           |                          |                          |   |                        |                          |                          |               |                          |                          |
|--------------------------|----------------|--------------------------|--------------------------|---|------------------------|--------------------------|--------------------------|---------------|--------------------------|--------------------------|
| # students in course: 19 | School<br>Mark | School<br>vs<br>District | School<br>vs<br>Province |   | Public<br>Exam<br>Mark | School<br>vs<br>District | School<br>vs<br>Province | Final<br>Mark | School<br>vs<br>District | School<br>vs<br>Province |
| Average Score            |                |                          |                          | ł |                        |                          |                          |               |                          |                          |
| School                   | 60.5           |                          |                          |   |                        |                          |                          | 60.5          |                          |                          |
| District                 | 65.6           | q                        | q                        |   |                        |                          |                          | 65.6          | q                        | q                        |
| Province                 | 65.0           |                          |                          |   |                        |                          |                          | 65.0          |                          |                          |
| Percent of Passes        |                |                          |                          |   |                        |                          |                          |               |                          |                          |
| School                   | 89.5           |                          |                          |   |                        |                          |                          | 89.5          |                          |                          |
| District                 | 88.7           | р                        | р                        |   |                        |                          |                          | 88.7          | р                        | р                        |
| Province                 | 87.6           |                          |                          |   |                        |                          |                          | 87.6          |                          |                          |

School

Mark

Public

Ex. Mark

Final

Mark

**High School Course Results** 

2005-06

### Average Scores

#### Percent Passes

\* Data from the High School Certification System. The results from supplementary courses are not reflected in these results. All students obtaining a score of 48 or 49 on the final mark, were adjusted to 50 and are reflected in the Final Mark column.