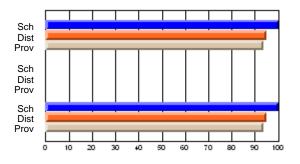

### Subject: Art

| # students in course: 25       | School<br>Mark | School<br>vs<br>District | School<br>vs<br>Province | Public<br>Exam<br>Mark | School<br>vs<br>District | School<br>vs<br>Province | Final<br>Mark | School<br>vs<br>District | School<br>vs<br>Province |
|--------------------------------|----------------|--------------------------|--------------------------|------------------------|--------------------------|--------------------------|---------------|--------------------------|--------------------------|
| <u>Average Score</u><br>School | 73.3           |                          |                          |                        |                          |                          | 73.3          |                          |                          |
| District                       | 71.7           | р                        | р                        |                        |                          |                          | 71.7          | р                        | р                        |
| Province                       | 72.5           | Р                        | Р                        |                        |                          |                          | 72.4          | Р                        | Р                        |
| Percent of Passes              |                |                          |                          |                        |                          |                          |               |                          |                          |
| School                         | 92.0           |                          |                          |                        |                          |                          | 92.0          |                          |                          |
| District                       | 95.0           | q                        | q                        |                        |                          |                          | 95.0          | q                        | q                        |
| Province                       | 93.6           |                          |                          |                        |                          |                          | 93.5          |                          |                          |

School

Mark

Public

Ex. Mark

Final

Mark

**High School Course Results** 

2005-06

### Average Scores

#### Percent Passes

\* Data from the High School Certification System. The results from supplementary courses are not reflected in these results. All students obtaining a score of 48 or 49 on the final mark, were adjusted to 50 and are reflected in the Final Mark column.