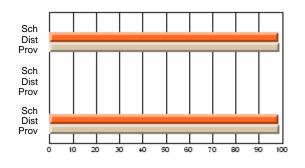

### Subject: Art

| Course: ART & DESIGN 3200      |                |                          |                          |                        |                          |                          |               |                          |                          |
|--------------------------------|----------------|--------------------------|--------------------------|------------------------|--------------------------|--------------------------|---------------|--------------------------|--------------------------|
| # students in course: 48       | School<br>Mark | School<br>vs<br>District | School<br>vs<br>Province | Public<br>Exam<br>Mark | School<br>vs<br>District | School<br>vs<br>Province | Final<br>Mark | School<br>vs<br>District | School<br>vs<br>Province |
| <u>Average Score</u><br>School | 79.5           |                          |                          |                        |                          |                          | 79.5          |                          |                          |
| District                       | 75.1           | р                        | р                        |                        |                          |                          | 75.1          | р                        | р                        |
| Province                       | 74.2           |                          |                          |                        |                          |                          | 74.2          |                          |                          |
| Percent of Passes              |                |                          |                          |                        |                          |                          |               |                          |                          |
| School                         | 97.9           |                          |                          |                        |                          |                          | 97.9          |                          |                          |
| District                       | 95.8           | р                        | р                        |                        |                          |                          | 95.8          | р                        | р                        |
| Province                       | 93.2           |                          |                          |                        |                          |                          | 93.2          |                          |                          |

School

Mark

Public

Ex. Mark

Final

Mark

**High School Course Results** 

2005-06

### Average Scores

#### Percent Passes

\* Data from the High School Certification System. The results from supplementary courses are not reflected in these results. All students obtaining a score of 48 or 49 on the final mark, were adjusted to 50 and are reflected in the Final Mark column.