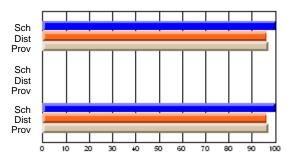

#### Subject: Enterprise Education

| Course: CONSUMER STUDIES | 1202           |                          |                          |   |                        |                          |                          |               |                          |                          |
|--------------------------|----------------|--------------------------|--------------------------|---|------------------------|--------------------------|--------------------------|---------------|--------------------------|--------------------------|
| # students in course: 19 | School<br>Mark | School<br>vs<br>District | School<br>vs<br>Province |   | Public<br>Exam<br>Mark | School<br>vs<br>District | School<br>vs<br>Province | Final<br>Mark | School<br>vs<br>District | School<br>vs<br>Province |
| Average Score            |                |                          |                          | ł |                        |                          |                          |               |                          |                          |
| School                   | 60.5           |                          |                          |   |                        |                          |                          | 60.5          |                          |                          |
| District                 | 65.6           | q                        | q                        |   |                        |                          |                          | 65.6          | q                        | q                        |
| Province                 | 65.0           |                          |                          |   |                        |                          |                          | 65.0          |                          |                          |
| Percent of Passes        |                |                          |                          |   |                        |                          |                          |               |                          |                          |
| School                   | 89.5           |                          |                          |   |                        |                          |                          | 89.5          |                          |                          |
| District                 | 88.7           | р                        | р                        |   |                        |                          |                          | 88.7          | р                        | р                        |
| Province                 | 87.6           |                          |                          |   |                        |                          |                          | 87.6          |                          |                          |

School

Mark

Public

Ex. Mark

Final

Mark

**High School Course Results** 

2005-06

### Average Scores

#### Percent Passes

\* Data from the High School Certification System. The results from supplementary courses are not reflected in these results. All students obtaining a score of 48 or 49 on the final mark, were adjusted to 50 and are reflected in the Final Mark column.