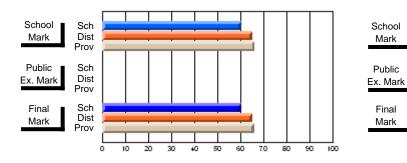

Modification Time: 12:24:08PM

Modification Date: 6/14/2007

#247 - Roncalli Central High, Avondale

Grades: 5-12

### Subject: Art

| # students in course: 25       | School<br>Mark | School<br>vs<br>District | School<br>vs<br>Province | Public<br>Exam<br>Mark | School<br>vs<br>District | School<br>vs<br>Province | Final<br>Mark | School<br>vs<br>District | School<br>vs<br>Province |
|--------------------------------|----------------|--------------------------|--------------------------|------------------------|--------------------------|--------------------------|---------------|--------------------------|--------------------------|
| <u>Average Score</u><br>School | 73.3           |                          |                          |                        |                          |                          | 73.3          |                          |                          |
| District                       | 71.7           | р                        | р                        |                        |                          |                          | 71.7          | р                        | р                        |
| Province                       | 72.5           | Р                        | Р                        |                        |                          |                          | 72.4          | Р                        | Р                        |
| Percent of Passes              |                |                          |                          |                        |                          |                          |               |                          |                          |
| School                         | 92.0           |                          |                          |                        |                          |                          | 92.0          |                          |                          |
| District                       | 95.0           | q                        | q                        |                        |                          |                          | 95.0          | q                        | q                        |
| Province                       | 93.6           |                          |                          |                        |                          |                          | 93.5          |                          |                          |

School

Mark

Public

Ex. Mark

Final

Mark

**High School Course Results** 

2005-06

### Average Scores

#### Percent Passes

\* Data from the High School Certification System. The results from supplementary courses are not reflected in these results. All students obtaining a score of 48 or 49 on the final mark, were adjusted to 50 and are reflected in the Final Mark column.