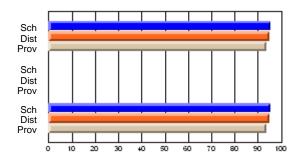

### Subject: Art

| Course: ART & DESIGN 3200      |                |                          |                          |                        |                          |                          |               |                          |                          |
|--------------------------------|----------------|--------------------------|--------------------------|------------------------|--------------------------|--------------------------|---------------|--------------------------|--------------------------|
| # students in course: 48       | School<br>Mark | School<br>vs<br>District | School<br>vs<br>Province | Public<br>Exam<br>Mark | School<br>vs<br>District | School<br>vs<br>Province | Final<br>Mark | School<br>vs<br>District | School<br>vs<br>Province |
| <u>Average Score</u><br>School | 79.5           |                          |                          |                        |                          |                          | 79.5          |                          |                          |
| District                       | 75.1           | р                        | р                        |                        |                          |                          | 75.1          | р                        | р                        |
| Province                       | 74.2           |                          |                          |                        |                          |                          | 74.2          |                          |                          |
| Percent of Passes              |                |                          |                          |                        |                          |                          |               |                          |                          |
| School                         | 97.9           |                          |                          |                        |                          |                          | 97.9          |                          |                          |
| District                       | 95.8           | р                        | р                        |                        |                          |                          | 95.8          | р                        | р                        |
| Province                       | 93.2           |                          |                          |                        |                          |                          | 93.2          |                          |                          |

School

Mark

Public

Ex. Mark

Final

Mark

**High School Course Results** 

2005-06

### Average Scores

#### Percent Passes

\* Data from the High School Certification System. The results from supplementary courses are not reflected in these results. All students obtaining a score of 48 or 49 on the final mark, were adjusted to 50 and are reflected in the Final Mark column.