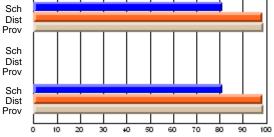

#### Subject: Enterprise Education

| Course: CONSUMER STUDIES | 1202           |                          |                          |   |                        |                          |                          |               |                          |                          |
|--------------------------|----------------|--------------------------|--------------------------|---|------------------------|--------------------------|--------------------------|---------------|--------------------------|--------------------------|
| # students in course: 19 | School<br>Mark | School<br>vs<br>District | School<br>vs<br>Province |   | Public<br>Exam<br>Mark | School<br>vs<br>District | School<br>vs<br>Province | Final<br>Mark | School<br>vs<br>District | School<br>vs<br>Province |
| Average Score            |                |                          |                          | ł |                        |                          |                          |               |                          |                          |
| School                   | 60.5           |                          |                          |   |                        |                          |                          | 60.5          |                          |                          |
| District                 | 65.6           | q                        | q                        |   |                        |                          |                          | 65.6          | q                        | q                        |
| Province                 | 65.0           |                          |                          |   |                        |                          |                          | 65.0          |                          |                          |
| Percent of Passes        |                |                          |                          |   |                        |                          |                          |               |                          |                          |
| School                   | 89.5           |                          |                          |   |                        |                          |                          | 89.5          |                          |                          |
| District                 | 88.7           | р                        | р                        |   |                        |                          |                          | 88.7          | р                        | р                        |
| Province                 | 87.6           |                          |                          |   |                        |                          |                          | 87.6          |                          |                          |

School

Mark

Public

Ex. Mark

Final

Mark

**High School Course Results** 

2005-06

### Average Scores

#### Percent Passes

\* Data from the High School Certification System. The results from supplementary courses are not reflected in these results. All students obtaining a score of 48 or 49 on the final mark, were adjusted to 50 and are reflected in the Final Mark column.