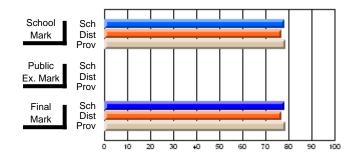

#### Subject: Enterprise Education

| Course: CONSUMER STUDIES | 1202           |                          |                          |   |                        |                          |                          |               |                          |                          |
|--------------------------|----------------|--------------------------|--------------------------|---|------------------------|--------------------------|--------------------------|---------------|--------------------------|--------------------------|
| # students in course: 19 | School<br>Mark | School<br>vs<br>District | School<br>vs<br>Province |   | Public<br>Exam<br>Mark | School<br>vs<br>District | School<br>vs<br>Province | Final<br>Mark | School<br>vs<br>District | School<br>vs<br>Province |
| Average Score            |                |                          |                          | ł |                        |                          |                          |               |                          |                          |
| School                   | 60.5           |                          |                          |   |                        |                          |                          | 60.5          |                          |                          |
| District                 | 65.6           | q                        | q                        |   |                        |                          |                          | 65.6          | q                        | q                        |
| Province                 | 65.0           |                          |                          |   |                        |                          |                          | 65.0          |                          |                          |
| Percent of Passes        |                |                          |                          |   |                        |                          |                          |               |                          |                          |
| School                   | 89.5           |                          |                          |   |                        |                          |                          | 89.5          |                          |                          |
| District                 | 88.7           | р                        | р                        |   |                        |                          |                          | 88.7          | р                        | р                        |
| Province                 | 87.6           |                          |                          |   |                        |                          |                          | 87.6          |                          |                          |

School

Mark

Public

Ex. Mark

Final

Mark

**High School Course Results** 

2005-06

### Average Scores

#### Percent Passes

\* Data from the High School Certification System. The results from supplementary courses are not reflected in these results. All students obtaining a score of 48 or 49 on the final mark, were adjusted to 50 and are reflected in the Final Mark column.