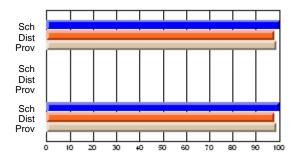

#### Subject: Enterprise Education

| Course: CONSUMER STUDIES | 1202           |                          |                          |   |                        |                          |                          |               |                          |                          |
|--------------------------|----------------|--------------------------|--------------------------|---|------------------------|--------------------------|--------------------------|---------------|--------------------------|--------------------------|
| # students in course: 19 | School<br>Mark | School<br>vs<br>District | School<br>vs<br>Province |   | Public<br>Exam<br>Mark | School<br>vs<br>District | School<br>vs<br>Province | Final<br>Mark | School<br>vs<br>District | School<br>vs<br>Province |
| Average Score            |                |                          |                          | ł |                        |                          |                          |               |                          |                          |
| School                   | 60.5           |                          |                          |   |                        |                          |                          | 60.5          |                          |                          |
| District                 | 65.6           | q                        | q                        |   |                        |                          |                          | 65.6          | q                        | q                        |
| Province                 | 65.0           |                          |                          |   |                        |                          |                          | 65.0          |                          |                          |
| Percent of Passes        |                |                          |                          |   |                        |                          |                          |               |                          |                          |
| School                   | 89.5           |                          |                          |   |                        |                          |                          | 89.5          |                          |                          |
| District                 | 88.7           | р                        | р                        |   |                        |                          |                          | 88.7          | р                        | р                        |
| Province                 | 87.6           |                          |                          |   |                        |                          |                          | 87.6          |                          |                          |

School

Mark

Public

Ex. Mark

Final

Mark

**High School Course Results** 

2005-06

### Average Scores

#### Percent Passes

\* Data from the High School Certification System. The results from supplementary courses are not reflected in these results. All students obtaining a score of 48 or 49 on the final mark, were adjusted to 50 and are reflected in the Final Mark column.