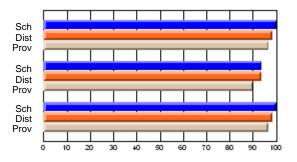

### Subject: Art

| # students in course: 30 | School<br>Mark | School<br>vs<br>District | School<br>vs<br>Province | Public<br>Exam<br>Mark | School<br>vs<br>District | School<br>vs<br>Province | Final<br>Mark | School<br>vs<br>District | School<br>vs<br>Province |
|--------------------------|----------------|--------------------------|--------------------------|------------------------|--------------------------|--------------------------|---------------|--------------------------|--------------------------|
| Average Score            |                |                          |                          |                        |                          |                          |               | District                 |                          |
| School                   | 77.8           |                          |                          |                        |                          |                          | 77.8          |                          |                          |
| District                 | 70.1           | р                        | р                        |                        |                          |                          | 70.1          | р                        | р                        |
| Province                 | 70.7           |                          |                          |                        |                          |                          | 70.7          |                          |                          |
| Percent of Passes        |                |                          |                          |                        |                          |                          |               |                          |                          |
| School                   | 86.7           |                          |                          |                        |                          |                          | 86.7          |                          |                          |
| District                 | 89.6           | q                        | q                        |                        |                          |                          | 89.6          | q                        | q                        |
| Province                 | 89.5           |                          |                          |                        |                          |                          | 89.5          |                          |                          |

School

Mark

Public

Ex. Mark

Final

Mark

**High School Course Results** 

2005-06

### Average Scores

### Percent Passes

\* Data from the High School Certification System. The results from supplementary courses are not reflected in these results. All students obtaining a score of 48 or 49 on the final mark, were adjusted to 50 and are reflected in the Final Mark column.