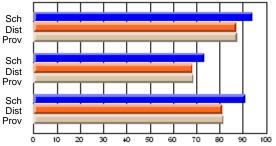

### Subject: Art

| # students in course: 30 | School<br>Mark | School<br>vs<br>District | School<br>vs<br>Province | Public<br>Exam<br>Mark | School<br>vs<br>District | School<br>vs<br>Province | Final<br>Mark | School<br>vs<br>District | School<br>vs<br>Province |
|--------------------------|----------------|--------------------------|--------------------------|------------------------|--------------------------|--------------------------|---------------|--------------------------|--------------------------|
| Average Score            |                |                          |                          |                        |                          |                          |               | District                 |                          |
| School                   | 77.8           |                          |                          |                        |                          |                          | 77.8          |                          |                          |
| District                 | 70.1           | р                        | р                        |                        |                          |                          | 70.1          | р                        | р                        |
| Province                 | 70.7           |                          |                          |                        |                          |                          | 70.7          |                          |                          |
| Percent of Passes        |                |                          |                          |                        |                          |                          |               |                          |                          |
| School                   | 86.7           |                          |                          |                        |                          |                          | 86.7          |                          |                          |
| District                 | 89.6           | q                        | q                        |                        |                          |                          | 89.6          | q                        | q                        |
| Province                 | 89.5           |                          |                          |                        |                          |                          | 89.5          |                          |                          |

### Average Scores

### Percent Passes

\* Data from the High School Certification System. The results from supplementary courses are not reflected in these results. All students obtaining a score of 48 or 49 on the final mark, were adjusted to 50 and are reflected in the Final Mark column.