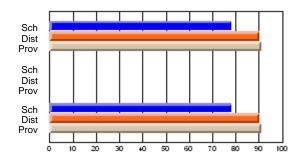

### Subject: Art

| Course: ART & DESIGN 3200      |                |                          |                          |                        |                          |                          |               |                          |                          |
|--------------------------------|----------------|--------------------------|--------------------------|------------------------|--------------------------|--------------------------|---------------|--------------------------|--------------------------|
| # students in course: 48       | School<br>Mark | School<br>vs<br>District | School<br>vs<br>Province | Public<br>Exam<br>Mark | School<br>vs<br>District | School<br>vs<br>Province | Final<br>Mark | School<br>vs<br>District | School<br>vs<br>Province |
| <u>Average Score</u><br>School | 79.5           |                          |                          |                        |                          |                          | 79.5          |                          |                          |
| District                       | 75.1           | р                        | р                        |                        |                          |                          | 75.1          | р                        | р                        |
| Province                       | 74.2           |                          |                          |                        |                          |                          | 74.2          |                          |                          |
| Percent of Passes              |                |                          |                          |                        |                          |                          |               |                          |                          |
| School                         | 97.9           |                          |                          |                        |                          |                          | 97.9          |                          |                          |
| District                       | 95.8           | р                        | р                        |                        |                          |                          | 95.8          | р                        | р                        |
| Province                       | 93.2           |                          |                          |                        |                          |                          | 93.2          |                          |                          |

School

Mark

Public

Ex. Mark

Final

Mark

**High School Course Results** 

2005-06

### Average Scores

#### Percent Passes

\* Data from the High School Certification System. The results from supplementary courses are not reflected in these results. All students obtaining a score of 48 or 49 on the final mark, were adjusted to 50 and are reflected in the Final Mark column.