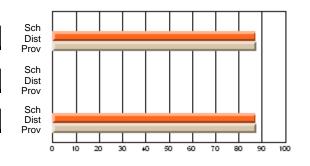

### Subject: Art

| # students in course: 25       | School<br>Mark | School<br>vs<br>District | School<br>vs<br>Province | Public<br>Exam<br>Mark | School<br>vs<br>District | School<br>vs<br>Province | Final<br>Mark | School<br>vs<br>District | School<br>vs<br>Province |
|--------------------------------|----------------|--------------------------|--------------------------|------------------------|--------------------------|--------------------------|---------------|--------------------------|--------------------------|
| <u>Average Score</u><br>School | 73.3           |                          |                          |                        |                          |                          | 73.3          |                          |                          |
| District                       | 71.7           | р                        | р                        |                        |                          |                          | 71.7          | р                        | р                        |
| Province                       | 72.5           | Р                        | Р                        |                        |                          |                          | 72.4          | Р                        | Р                        |
| Percent of Passes              |                |                          |                          |                        |                          |                          |               |                          |                          |
| School                         | 92.0           |                          |                          |                        |                          |                          | 92.0          |                          |                          |
| District                       | 95.0           | q                        | q                        |                        |                          |                          | 95.0          | q                        | q                        |
| Province                       | 93.6           |                          |                          |                        |                          |                          | 93.5          |                          |                          |

School

Mark

Public

Ex. Mark

Final

Mark

**High School Course Results** 

2005-06

### Average Scores

#### Percent Passes

\* Data from the High School Certification System. The results from supplementary courses are not reflected in these results. All students obtaining a score of 48 or 49 on the final mark, were adjusted to 50 and are reflected in the Final Mark column.