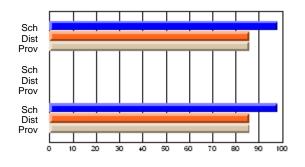

### Subject: Art

| Course: ART & DESIGN 3200      |                |                          |                          |                        |                          |                          |               |                          |                          |
|--------------------------------|----------------|--------------------------|--------------------------|------------------------|--------------------------|--------------------------|---------------|--------------------------|--------------------------|
| # students in course: 48       | School<br>Mark | School<br>vs<br>District | School<br>vs<br>Province | Public<br>Exam<br>Mark | School<br>vs<br>District | School<br>vs<br>Province | Final<br>Mark | School<br>vs<br>District | School<br>vs<br>Province |
| <u>Average Score</u><br>School | 79.5           |                          |                          |                        |                          |                          | 79.5          |                          |                          |
| District                       | 75.1           | р                        | р                        |                        |                          |                          | 75.1          | р                        | р                        |
| Province                       | 74.2           |                          |                          |                        |                          |                          | 74.2          |                          |                          |
| Percent of Passes              |                |                          |                          |                        |                          |                          |               |                          |                          |
| School                         | 97.9           |                          |                          |                        |                          |                          | 97.9          |                          |                          |
| District                       | 95.8           | р                        | р                        |                        |                          |                          | 95.8          | р                        | р                        |
| Province                       | 93.2           |                          |                          |                        |                          |                          | 93.2          |                          |                          |

School

Mark

Public

Ex. Mark

Final

Mark

**High School Course Results** 

2005-06

### Average Scores

#### Percent Passes

\* Data from the High School Certification System. The results from supplementary courses are not reflected in these results. All students obtaining a score of 48 or 49 on the final mark, were adjusted to 50 and are reflected in the Final Mark column.