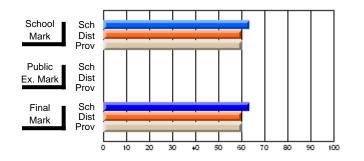

### Subject: Art

| # students in course: 30 | School<br>Mark | School<br>vs<br>District | School<br>vs<br>Province | Public<br>Exam<br>Mark | School<br>vs<br>District | School<br>vs<br>Province | Final<br>Mark | School<br>vs<br>District | School<br>vs<br>Province |
|--------------------------|----------------|--------------------------|--------------------------|------------------------|--------------------------|--------------------------|---------------|--------------------------|--------------------------|
| Average Score            |                |                          |                          |                        |                          |                          |               | District                 |                          |
| School                   | 77.8           |                          |                          |                        |                          |                          | 77.8          |                          |                          |
| District                 | 70.1           | р                        | р                        |                        |                          |                          | 70.1          | р                        | р                        |
| Province                 | 70.7           |                          |                          |                        |                          |                          | 70.7          |                          |                          |
| Percent of Passes        |                |                          |                          |                        |                          |                          |               |                          |                          |
| School                   | 86.7           |                          |                          |                        |                          |                          | 86.7          |                          |                          |
| District                 | 89.6           | q                        | q                        |                        |                          |                          | 89.6          | q                        | q                        |
| Province                 | 89.5           |                          |                          |                        |                          |                          | 89.5          |                          |                          |

School

Mark

Public

Ex. Mark

Final

Mark

**High School Course Results** 

2005-06

### Average Scores

### Percent Passes

\* Data from the High School Certification System. The results from supplementary courses are not reflected in these results. All students obtaining a score of 48 or 49 on the final mark, were adjusted to 50 and are reflected in the Final Mark column.