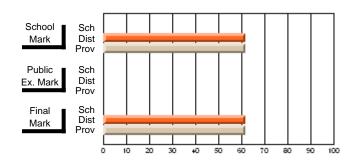

#### Subject: Enterprise Education

| Course: CONSUMER STUDIES | 1202           |                          |                          |   |                        |                          |                          |               |                          |                          |
|--------------------------|----------------|--------------------------|--------------------------|---|------------------------|--------------------------|--------------------------|---------------|--------------------------|--------------------------|
| # students in course: 19 | School<br>Mark | School<br>vs<br>District | School<br>vs<br>Province |   | Public<br>Exam<br>Mark | School<br>vs<br>District | School<br>vs<br>Province | Final<br>Mark | School<br>vs<br>District | School<br>vs<br>Province |
| Average Score            |                |                          |                          | ł |                        |                          |                          |               |                          |                          |
| School                   | 60.5           |                          |                          |   |                        |                          |                          | 60.5          |                          |                          |
| District                 | 65.6           | q                        | q                        |   |                        |                          |                          | 65.6          | q                        | q                        |
| Province                 | 65.0           |                          |                          |   |                        |                          |                          | 65.0          |                          |                          |
| Percent of Passes        |                |                          |                          |   |                        |                          |                          |               |                          |                          |
| School                   | 89.5           |                          |                          |   |                        |                          |                          | 89.5          |                          |                          |
| District                 | 88.7           | р                        | р                        |   |                        |                          |                          | 88.7          | р                        | р                        |
| Province                 | 87.6           |                          |                          |   |                        |                          |                          | 87.6          |                          |                          |

School

Mark

Public

Ex. Mark

Final

Mark

**High School Course Results** 

2005-06

### Average Scores

#### Percent Passes

\* Data from the High School Certification System. The results from supplementary courses are not reflected in these results. All students obtaining a score of 48 or 49 on the final mark, were adjusted to 50 and are reflected in the Final Mark column.