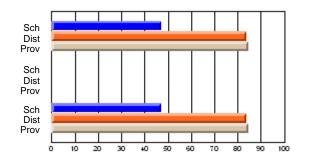

### Subject: Art

| # students in course: 25       | School<br>Mark | School<br>vs<br>District | School<br>vs<br>Province | Public<br>Exam<br>Mark | School<br>vs<br>District | School<br>vs<br>Province | Final<br>Mark | School<br>vs<br>District | School<br>vs<br>Province |
|--------------------------------|----------------|--------------------------|--------------------------|------------------------|--------------------------|--------------------------|---------------|--------------------------|--------------------------|
| <u>Average Score</u><br>School | 73.3           |                          |                          |                        |                          |                          | 73.3          |                          |                          |
| District                       | 71.7           | р                        | р                        |                        |                          |                          | 71.7          | р                        | р                        |
| Province                       | 72.5           | Р                        | Р                        |                        |                          |                          | 72.4          | Р                        | Р                        |
| Percent of Passes              |                |                          |                          |                        |                          |                          |               |                          |                          |
| School                         | 92.0           |                          |                          |                        |                          |                          | 92.0          |                          |                          |
| District                       | 95.0           | q                        | q                        |                        |                          |                          | 95.0          | q                        | q                        |
| Province                       | 93.6           |                          |                          |                        |                          |                          | 93.5          |                          |                          |

School

Mark

Public

Ex. Mark

Final

Mark

**High School Course Results** 

2005-06

### Average Scores

#### Percent Passes

\* Data from the High School Certification System. The results from supplementary courses are not reflected in these results. All students obtaining a score of 48 or 49 on the final mark, were adjusted to 50 and are reflected in the Final Mark column.