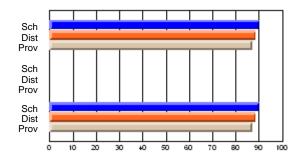

#### Subject: Enterprise Education

| Course: CONSUMER STUDIES | 1202           |                          |                          |   |                        |                          |                          |               |                          |                          |
|--------------------------|----------------|--------------------------|--------------------------|---|------------------------|--------------------------|--------------------------|---------------|--------------------------|--------------------------|
| # students in course: 19 | School<br>Mark | School<br>vs<br>District | School<br>vs<br>Province |   | Public<br>Exam<br>Mark | School<br>vs<br>District | School<br>vs<br>Province | Final<br>Mark | School<br>vs<br>District | School<br>vs<br>Province |
| Average Score            |                |                          |                          | ł |                        |                          |                          |               |                          |                          |
| School                   | 60.5           |                          |                          |   |                        |                          |                          | 60.5          |                          |                          |
| District                 | 65.6           | q                        | q                        |   |                        |                          |                          | 65.6          | q                        | q                        |
| Province                 | 65.0           |                          |                          |   |                        |                          |                          | 65.0          |                          |                          |
| Percent of Passes        |                |                          |                          |   |                        |                          |                          |               |                          |                          |
| School                   | 89.5           |                          |                          |   |                        |                          |                          | 89.5          |                          |                          |
| District                 | 88.7           | р                        | р                        |   |                        |                          |                          | 88.7          | р                        | р                        |
| Province                 | 87.6           |                          |                          |   |                        |                          |                          | 87.6          |                          |                          |

School

Mark

Public

Ex. Mark

Final

Mark

**High School Course Results** 

2005-06

### Average Scores

#### Percent Passes

\* Data from the High School Certification System. The results from supplementary courses are not reflected in these results. All students obtaining a score of 48 or 49 on the final mark, were adjusted to 50 and are reflected in the Final Mark column.