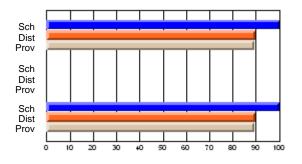

### Subject: Art

| # students in course: 30 | School<br>Mark | School<br>vs<br>District | School<br>vs<br>Province | Public<br>Exam<br>Mark | School<br>vs<br>District | School<br>vs<br>Province | Final<br>Mark | School<br>vs<br>District | School<br>vs<br>Province |
|--------------------------|----------------|--------------------------|--------------------------|------------------------|--------------------------|--------------------------|---------------|--------------------------|--------------------------|
| Average Score            |                |                          |                          |                        |                          |                          |               | District                 |                          |
| School                   | 77.8           |                          |                          |                        |                          |                          | 77.8          |                          |                          |
| District                 | 70.1           | р                        | р                        |                        |                          |                          | 70.1          | р                        | р                        |
| Province                 | 70.7           |                          |                          |                        |                          |                          | 70.7          |                          |                          |
| Percent of Passes        |                |                          |                          |                        |                          |                          |               |                          |                          |
| School                   | 86.7           |                          |                          |                        |                          |                          | 86.7          |                          |                          |
| District                 | 89.6           | q                        | q                        |                        |                          |                          | 89.6          | q                        | q                        |
| Province                 | 89.5           |                          |                          |                        |                          |                          | 89.5          |                          |                          |

School

Mark

Public

Ex. Mark

Final

Mark

**High School Course Results** 

2005-06

### Average Scores

### Percent Passes

\* Data from the High School Certification System. The results from supplementary courses are not reflected in these results. All students obtaining a score of 48 or 49 on the final mark, were adjusted to 50 and are reflected in the Final Mark column.