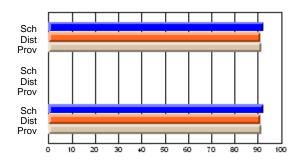

### Subject: Art

| # students in course: 30 | School<br>Mark | School<br>vs<br>District | School<br>vs<br>Province | Public<br>Exam<br>Mark | School<br>vs<br>District | School<br>vs<br>Province | Final<br>Mark | School<br>vs<br>District | School<br>vs<br>Province |
|--------------------------|----------------|--------------------------|--------------------------|------------------------|--------------------------|--------------------------|---------------|--------------------------|--------------------------|
| Average Score            |                |                          |                          |                        |                          |                          |               | District                 |                          |
| School                   | 77.8           |                          |                          |                        |                          |                          | 77.8          |                          |                          |
| District                 | 70.1           | р                        | р                        |                        |                          |                          | 70.1          | р                        | р                        |
| Province                 | 70.7           |                          |                          |                        |                          |                          | 70.7          |                          |                          |
| Percent of Passes        |                |                          |                          |                        |                          |                          |               |                          |                          |
| School                   | 86.7           |                          |                          |                        |                          |                          | 86.7          |                          |                          |
| District                 | 89.6           | q                        | q                        |                        |                          |                          | 89.6          | q                        | q                        |
| Province                 | 89.5           |                          |                          |                        |                          |                          | 89.5          |                          |                          |

School

Mark

Public

Ex. Mark

Final

Mark

**High School Course Results** 

2005-06

### Average Scores

### Percent Passes

\* Data from the High School Certification System. The results from supplementary courses are not reflected in these results. All students obtaining a score of 48 or 49 on the final mark, were adjusted to 50 and are reflected in the Final Mark column.