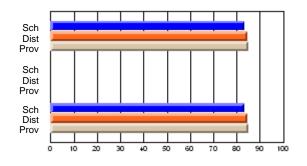

### Subject: Art

| # students in course: 25       | School<br>Mark | School<br>vs<br>District | School<br>vs<br>Province | Public<br>Exam<br>Mark | School<br>vs<br>District | School<br>vs<br>Province | Final<br>Mark | School<br>vs<br>District | School<br>vs<br>Province |
|--------------------------------|----------------|--------------------------|--------------------------|------------------------|--------------------------|--------------------------|---------------|--------------------------|--------------------------|
| <u>Average Score</u><br>School | 73.3           |                          |                          |                        |                          |                          | 73.3          |                          |                          |
| District                       | 71.7           | р                        | р                        |                        |                          |                          | 71.7          | р                        | р                        |
| Province                       | 72.5           | Р                        | Р                        |                        |                          |                          | 72.4          | Р                        | Р                        |
| Percent of Passes              |                |                          |                          |                        |                          |                          |               |                          |                          |
| School                         | 92.0           |                          |                          |                        |                          |                          | 92.0          |                          |                          |
| District                       | 95.0           | q                        | q                        |                        |                          |                          | 95.0          | q                        | q                        |
| Province                       | 93.6           |                          |                          |                        |                          |                          | 93.5          |                          |                          |

School

Mark

Public

Ex. Mark

Final

Mark

**High School Course Results** 

2005-06

### Average Scores

#### Percent Passes

\* Data from the High School Certification System. The results from supplementary courses are not reflected in these results. All students obtaining a score of 48 or 49 on the final mark, were adjusted to 50 and are reflected in the Final Mark column.