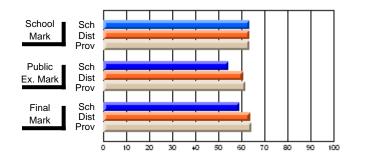

### Subject: Art

| # students in course: 30 | School<br>Mark | School<br>vs<br>District | School<br>vs<br>Province | Public<br>Exam<br>Mark | School<br>vs<br>District | School<br>vs<br>Province | Final<br>Mark | School<br>vs<br>District | School<br>vs<br>Province |
|--------------------------|----------------|--------------------------|--------------------------|------------------------|--------------------------|--------------------------|---------------|--------------------------|--------------------------|
| Average Score            |                |                          |                          |                        |                          |                          |               | District                 |                          |
| School                   | 77.8           |                          |                          |                        |                          |                          | 77.8          |                          |                          |
| District                 | 70.1           | р                        | р                        |                        |                          |                          | 70.1          | р                        | р                        |
| Province                 | 70.7           |                          |                          |                        |                          |                          | 70.7          |                          |                          |
| Percent of Passes        |                |                          |                          |                        |                          |                          |               |                          |                          |
| School                   | 86.7           |                          |                          |                        |                          |                          | 86.7          |                          |                          |
| District                 | 89.6           | q                        | q                        |                        |                          |                          | 89.6          | q                        | q                        |
| Province                 | 89.5           |                          |                          |                        |                          |                          | 89.5          |                          |                          |

School

Mark

Public

Ex. Mark

Final

Mark

**High School Course Results** 

2005-06

### Average Scores

### Percent Passes

\* Data from the High School Certification System. The results from supplementary courses are not reflected in these results. All students obtaining a score of 48 or 49 on the final mark, were adjusted to 50 and are reflected in the Final Mark column.