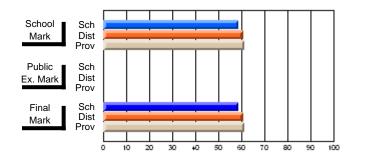

### Subject: Art

| # students in course: 25       | School<br>Mark | School<br>vs<br>District | School<br>vs<br>Province | Public<br>Exam<br>Mark | School<br>vs<br>District | School<br>vs<br>Province | Final<br>Mark | School<br>vs<br>District | School<br>vs<br>Province |
|--------------------------------|----------------|--------------------------|--------------------------|------------------------|--------------------------|--------------------------|---------------|--------------------------|--------------------------|
| <u>Average Score</u><br>School | 73.3           |                          |                          |                        |                          |                          | 73.3          |                          |                          |
| District                       | 71.7           | р                        | р                        |                        |                          |                          | 71.7          | р                        | р                        |
| Province                       | 72.5           | Р                        | Р                        |                        |                          |                          | 72.4          | Р                        | Р                        |
| Percent of Passes              |                |                          |                          |                        |                          |                          |               |                          |                          |
| School                         | 92.0           |                          |                          |                        |                          |                          | 92.0          |                          |                          |
| District                       | 95.0           | q                        | q                        |                        |                          |                          | 95.0          | q                        | q                        |
| Province                       | 93.6           |                          |                          |                        |                          |                          | 93.5          |                          |                          |

School

Mark

Public

Ex. Mark

Final

Mark

**High School Course Results** 

2005-06

### Average Scores

#### Percent Passes

\* Data from the High School Certification System. The results from supplementary courses are not reflected in these results. All students obtaining a score of 48 or 49 on the final mark, were adjusted to 50 and are reflected in the Final Mark column.