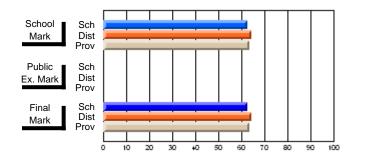

#### Subject: Enterprise Education

| Course: CONSUMER STUDIES | 1202           |                          |                          |   |                        |                          |                          |               |                          |                          |
|--------------------------|----------------|--------------------------|--------------------------|---|------------------------|--------------------------|--------------------------|---------------|--------------------------|--------------------------|
| # students in course: 19 | School<br>Mark | School<br>vs<br>District | School<br>vs<br>Province |   | Public<br>Exam<br>Mark | School<br>vs<br>District | School<br>vs<br>Province | Final<br>Mark | School<br>vs<br>District | School<br>vs<br>Province |
| Average Score            |                |                          |                          | ł |                        |                          |                          |               |                          |                          |
| School                   | 60.5           |                          |                          |   |                        |                          |                          | 60.5          |                          |                          |
| District                 | 65.6           | q                        | q                        |   |                        |                          |                          | 65.6          | q                        | q                        |
| Province                 | 65.0           |                          |                          |   |                        |                          |                          | 65.0          |                          |                          |
| Percent of Passes        |                |                          |                          |   |                        |                          |                          |               |                          |                          |
| School                   | 89.5           |                          |                          |   |                        |                          |                          | 89.5          |                          |                          |
| District                 | 88.7           | р                        | р                        |   |                        |                          |                          | 88.7          | р                        | р                        |
| Province                 | 87.6           |                          |                          |   |                        |                          |                          | 87.6          |                          |                          |

School

Mark

Public

Ex. Mark

Final

Mark

**High School Course Results** 

2005-06

### Average Scores

#### Percent Passes

\* Data from the High School Certification System. The results from supplementary courses are not reflected in these results. All students obtaining a score of 48 or 49 on the final mark, were adjusted to 50 and are reflected in the Final Mark column.