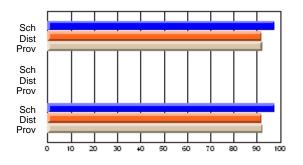

### Subject: Art

| # students in course: 25       | School<br>Mark | School<br>vs<br>District | School<br>vs<br>Province | Public<br>Exam<br>Mark | School<br>vs<br>District | School<br>vs<br>Province | Final<br>Mark | School<br>vs<br>District | School<br>vs<br>Province |
|--------------------------------|----------------|--------------------------|--------------------------|------------------------|--------------------------|--------------------------|---------------|--------------------------|--------------------------|
| <u>Average Score</u><br>School | 73.3           |                          |                          |                        |                          |                          | 73.3          |                          |                          |
| District                       | 71.7           | р                        | р                        |                        |                          |                          | 71.7          | р                        | р                        |
| Province                       | 72.5           | Р                        | Р                        |                        |                          |                          | 72.4          | Р                        | Р                        |
| Percent of Passes              |                |                          |                          |                        |                          |                          |               |                          |                          |
| School                         | 92.0           |                          |                          |                        |                          |                          | 92.0          |                          |                          |
| District                       | 95.0           | q                        | q                        |                        |                          |                          | 95.0          | q                        | q                        |
| Province                       | 93.6           |                          |                          |                        |                          |                          | 93.5          |                          |                          |

School

Mark

Public

Ex. Mark

Final

Mark

**High School Course Results** 

2005-06

### Average Scores

#### Percent Passes

\* Data from the High School Certification System. The results from supplementary courses are not reflected in these results. All students obtaining a score of 48 or 49 on the final mark, were adjusted to 50 and are reflected in the Final Mark column.