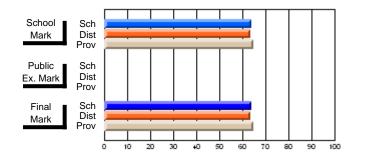

#### Subject: Enterprise Education

| Course: CONSUMER STUDIES | 1202           |                          |                          |   |                        |                          |                          |               |                          |                          |
|--------------------------|----------------|--------------------------|--------------------------|---|------------------------|--------------------------|--------------------------|---------------|--------------------------|--------------------------|
| # students in course: 19 | School<br>Mark | School<br>vs<br>District | School<br>vs<br>Province |   | Public<br>Exam<br>Mark | School<br>vs<br>District | School<br>vs<br>Province | Final<br>Mark | School<br>vs<br>District | School<br>vs<br>Province |
| Average Score            |                |                          |                          | ł |                        |                          |                          |               |                          |                          |
| School                   | 60.5           |                          |                          |   |                        |                          |                          | 60.5          |                          |                          |
| District                 | 65.6           | q                        | q                        |   |                        |                          |                          | 65.6          | q                        | q                        |
| Province                 | 65.0           |                          |                          |   |                        |                          |                          | 65.0          |                          |                          |
| Percent of Passes        |                |                          |                          |   |                        |                          |                          |               |                          |                          |
| School                   | 89.5           |                          |                          |   |                        |                          |                          | 89.5          |                          |                          |
| District                 | 88.7           | р                        | р                        |   |                        |                          |                          | 88.7          | р                        | р                        |
| Province                 | 87.6           |                          |                          |   |                        |                          |                          | 87.6          |                          |                          |

School

Mark

Public

Ex. Mark

Final

Mark

**High School Course Results** 

2005-06

### Average Scores

#### Percent Passes

\* Data from the High School Certification System. The results from supplementary courses are not reflected in these results. All students obtaining a score of 48 or 49 on the final mark, were adjusted to 50 and are reflected in the Final Mark column.