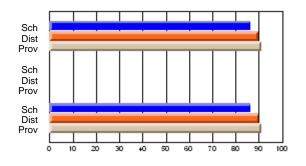

### Subject: Art

| # students in course: 25       | School<br>Mark | School<br>vs<br>District | School<br>vs<br>Province | Public<br>Exam<br>Mark | School<br>vs<br>District | School<br>vs<br>Province | Final<br>Mark | School<br>vs<br>District | School<br>vs<br>Province |
|--------------------------------|----------------|--------------------------|--------------------------|------------------------|--------------------------|--------------------------|---------------|--------------------------|--------------------------|
| <u>Average Score</u><br>School | 73.3           |                          |                          |                        |                          |                          | 73.3          |                          |                          |
| District                       | 71.7           | р                        | р                        |                        |                          |                          | 71.7          | р                        | р                        |
| Province                       | 72.5           | Р                        | Р                        |                        |                          |                          | 72.4          | Р                        | Р                        |
| Percent of Passes              |                |                          |                          |                        |                          |                          |               |                          |                          |
| School                         | 92.0           |                          |                          |                        |                          |                          | 92.0          |                          |                          |
| District                       | 95.0           | q                        | q                        |                        |                          |                          | 95.0          | q                        | q                        |
| Province                       | 93.6           |                          |                          |                        |                          |                          | 93.5          |                          |                          |

School

Mark

Public

Ex. Mark

Final

Mark

**High School Course Results** 

2005-06

### Average Scores

#### Percent Passes

\* Data from the High School Certification System. The results from supplementary courses are not reflected in these results. All students obtaining a score of 48 or 49 on the final mark, were adjusted to 50 and are reflected in the Final Mark column.