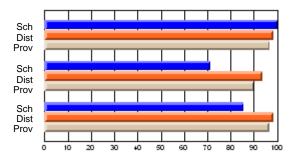

### Subject: Art

| Course: ART & DESIGN 3200      |                |                          |                          |                        |                          |                          |               |                          |                          |
|--------------------------------|----------------|--------------------------|--------------------------|------------------------|--------------------------|--------------------------|---------------|--------------------------|--------------------------|
| # students in course: 48       | School<br>Mark | School<br>vs<br>District | School<br>vs<br>Province | Public<br>Exam<br>Mark | School<br>vs<br>District | School<br>vs<br>Province | Final<br>Mark | School<br>vs<br>District | School<br>vs<br>Province |
| <u>Average Score</u><br>School | 79.5           |                          |                          |                        |                          |                          | 79.5          |                          |                          |
| District                       | 75.1           | р                        | р                        |                        |                          |                          | 75.1          | р                        | р                        |
| Province                       | 74.2           |                          |                          |                        |                          |                          | 74.2          |                          |                          |
| Percent of Passes              |                |                          |                          |                        |                          |                          |               |                          |                          |
| School                         | 97.9           |                          |                          |                        |                          |                          | 97.9          |                          |                          |
| District                       | 95.8           | р                        | р                        |                        |                          |                          | 95.8          | р                        | р                        |
| Province                       | 93.2           |                          |                          |                        |                          |                          | 93.2          |                          |                          |

School

Mark

Public

Ex. Mark

Final

Mark

**High School Course Results** 

2005-06

### Average Scores

#### Percent Passes

\* Data from the High School Certification System. The results from supplementary courses are not reflected in these results. All students obtaining a score of 48 or 49 on the final mark, were adjusted to 50 and are reflected in the Final Mark column.