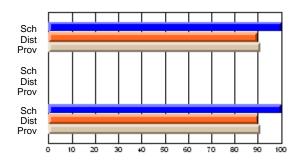

### Subject: Art

| Course: ART & DESIGN 3200      |                |                          |                          |                        |                          |                          |               |                          |                          |
|--------------------------------|----------------|--------------------------|--------------------------|------------------------|--------------------------|--------------------------|---------------|--------------------------|--------------------------|
| # students in course: 48       | School<br>Mark | School<br>vs<br>District | School<br>vs<br>Province | Public<br>Exam<br>Mark | School<br>vs<br>District | School<br>vs<br>Province | Final<br>Mark | School<br>vs<br>District | School<br>vs<br>Province |
| <u>Average Score</u><br>School | 79.5           |                          |                          |                        |                          |                          | 79.5          |                          |                          |
| District                       | 75.1           | р                        | р                        |                        |                          |                          | 75.1          | р                        | р                        |
| Province                       | 74.2           |                          |                          |                        |                          |                          | 74.2          |                          |                          |
| Percent of Passes              |                |                          |                          |                        |                          |                          |               |                          |                          |
| School                         | 97.9           |                          |                          |                        |                          |                          | 97.9          |                          |                          |
| District                       | 95.8           | р                        | р                        |                        |                          |                          | 95.8          | р                        | р                        |
| Province                       | 93.2           |                          |                          |                        |                          |                          | 93.2          |                          |                          |

School

Mark

Public

Ex. Mark

Final

Mark

**High School Course Results** 

2005-06

### Average Scores

#### Percent Passes

\* Data from the High School Certification System. The results from supplementary courses are not reflected in these results. All students obtaining a score of 48 or 49 on the final mark, were adjusted to 50 and are reflected in the Final Mark column.