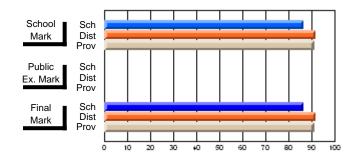

### Subject: Art

| # students in course: 30 | School<br>Mark | School<br>vs<br>District | School<br>vs<br>Province | Public<br>Exam<br>Mark | School<br>vs<br>District | School<br>vs<br>Province | Final<br>Mark | School<br>vs<br>District | School<br>vs<br>Province |
|--------------------------|----------------|--------------------------|--------------------------|------------------------|--------------------------|--------------------------|---------------|--------------------------|--------------------------|
| Average Score            |                |                          |                          |                        |                          |                          |               | District                 |                          |
| School                   | 77.8           |                          |                          |                        |                          |                          | 77.8          |                          |                          |
| District                 | 70.1           | р                        | р                        |                        |                          |                          | 70.1          | р                        | р                        |
| Province                 | 70.7           |                          |                          |                        |                          |                          | 70.7          |                          |                          |
| Percent of Passes        |                |                          |                          |                        |                          |                          |               |                          |                          |
| School                   | 86.7           |                          |                          |                        |                          |                          | 86.7          |                          |                          |
| District                 | 89.6           | q                        | q                        |                        |                          |                          | 89.6          | q                        | q                        |
| Province                 | 89.5           |                          |                          |                        |                          |                          | 89.5          |                          |                          |

School

Mark

Public

Ex. Mark

Final

Mark

**High School Course Results** 

2005-06

### Average Scores

### Percent Passes

\* Data from the High School Certification System. The results from supplementary courses are not reflected in these results. All students obtaining a score of 48 or 49 on the final mark, were adjusted to 50 and are reflected in the Final Mark column.