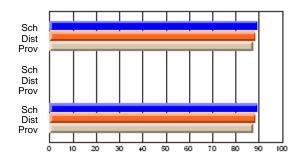

### Subject: Art

| # students in course: 25       | School<br>Mark | School<br>vs<br>District | School<br>vs<br>Province | Public<br>Exam<br>Mark | School<br>vs<br>District | School<br>vs<br>Province | Final<br>Mark | School<br>vs<br>District | School<br>vs<br>Province |
|--------------------------------|----------------|--------------------------|--------------------------|------------------------|--------------------------|--------------------------|---------------|--------------------------|--------------------------|
| <u>Average Score</u><br>School | 73.3           |                          |                          |                        |                          |                          | 73.3          |                          |                          |
| District                       | 71.7           | р                        | р                        |                        |                          |                          | 71.7          | р                        | р                        |
| Province                       | 72.5           | Р                        | Р                        |                        |                          |                          | 72.4          | Р                        | Р                        |
| Percent of Passes              |                |                          |                          |                        |                          |                          |               |                          |                          |
| School                         | 92.0           |                          |                          |                        |                          |                          | 92.0          |                          |                          |
| District                       | 95.0           | q                        | q                        |                        |                          |                          | 95.0          | q                        | q                        |
| Province                       | 93.6           |                          |                          |                        |                          |                          | 93.5          |                          |                          |

School

Mark

Public

Ex. Mark

Final

Mark

**High School Course Results** 

2005-06

### Average Scores

#### Percent Passes

\* Data from the High School Certification System. The results from supplementary courses are not reflected in these results. All students obtaining a score of 48 or 49 on the final mark, were adjusted to 50 and are reflected in the Final Mark column.