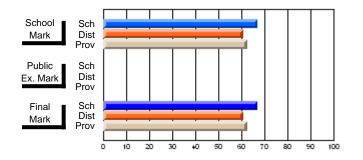

### Subject: Art

| # students in course: 25       | School<br>Mark | School<br>vs<br>District | School<br>vs<br>Province | Public<br>Exam<br>Mark | School<br>vs<br>District | School<br>vs<br>Province | Final<br>Mark | School<br>vs<br>District | School<br>vs<br>Province |
|--------------------------------|----------------|--------------------------|--------------------------|------------------------|--------------------------|--------------------------|---------------|--------------------------|--------------------------|
| <u>Average Score</u><br>School | 73.3           |                          |                          |                        |                          |                          | 73.3          |                          |                          |
| District                       | 71.7           | р                        | р                        |                        |                          |                          | 71.7          | р                        | р                        |
| Province                       | 72.5           | Р                        | Р                        |                        |                          |                          | 72.4          | Р                        | Р                        |
| Percent of Passes              |                |                          |                          |                        |                          |                          |               |                          |                          |
| School                         | 92.0           |                          |                          |                        |                          |                          | 92.0          |                          |                          |
| District                       | 95.0           | q                        | q                        |                        |                          |                          | 95.0          | q                        | q                        |
| Province                       | 93.6           |                          |                          |                        |                          |                          | 93.5          |                          |                          |

School

Mark

Public

Ex. Mark

Final

Mark

**High School Course Results** 

2005-06

### Average Scores

#### Percent Passes

\* Data from the High School Certification System. The results from supplementary courses are not reflected in these results. All students obtaining a score of 48 or 49 on the final mark, were adjusted to 50 and are reflected in the Final Mark column.