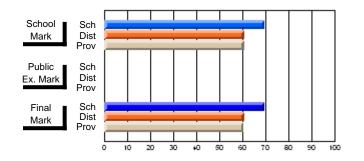

### Subject: Art

| Course: ART & DESIGN 3200      |                |                          |                          |                        |                          |                          |               |                          |                          |
|--------------------------------|----------------|--------------------------|--------------------------|------------------------|--------------------------|--------------------------|---------------|--------------------------|--------------------------|
| # students in course: 48       | School<br>Mark | School<br>vs<br>District | School<br>vs<br>Province | Public<br>Exam<br>Mark | School<br>vs<br>District | School<br>vs<br>Province | Final<br>Mark | School<br>vs<br>District | School<br>vs<br>Province |
| <u>Average Score</u><br>School | 79.5           |                          |                          |                        |                          |                          | 79.5          |                          |                          |
| District                       | 75.1           | р                        | р                        |                        |                          |                          | 75.1          | р                        | р                        |
| Province                       | 74.2           |                          |                          |                        |                          |                          | 74.2          |                          |                          |
| Percent of Passes              |                |                          |                          |                        |                          |                          |               |                          |                          |
| School                         | 97.9           |                          |                          |                        |                          |                          | 97.9          |                          |                          |
| District                       | 95.8           | р                        | р                        |                        |                          |                          | 95.8          | р                        | р                        |
| Province                       | 93.2           |                          |                          |                        |                          |                          | 93.2          |                          |                          |

School

Mark

Public

Ex. Mark

Final

Mark

**High School Course Results** 

2005-06

### Average Scores

#### Percent Passes

\* Data from the High School Certification System. The results from supplementary courses are not reflected in these results. All students obtaining a score of 48 or 49 on the final mark, were adjusted to 50 and are reflected in the Final Mark column.