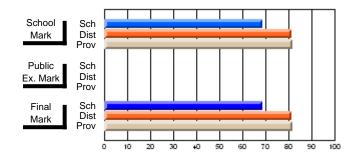

### Subject: French

| Course: FRENCH 3200            |                     |                          |                          |   |                        |                          |                          |     |                     |                          |                          |
|--------------------------------|---------------------|--------------------------|--------------------------|---|------------------------|--------------------------|--------------------------|-----|---------------------|--------------------------|--------------------------|
| # students in course: 22       | School<br>Mark      | School<br>vs<br>District | School<br>vs<br>Province |   | Public<br>Exam<br>Mark | School<br>vs<br>District | School<br>vs<br>Province |     | Final<br>Mark       | School<br>vs<br>District | School<br>vs<br>Province |
| <u>Average Score</u><br>School | 77 7                |                          |                          | - | 60.2                   |                          |                          | . – | 70 7                |                          |                          |
| District                       | <b>77.7</b><br>74.0 | р                        | р                        |   | <b>69.3</b><br>70.8    | q                        | р                        |     | <b>73.7</b><br>72.5 | р                        | р                        |
| Province                       | 73.5                | 1                        | 1                        |   | 68.5                   | 1                        | 1                        |     | 71.0                | 1                        | Ĩ                        |
| Percent of Passes              |                     |                          |                          |   |                        |                          |                          |     |                     |                          |                          |
| School                         | 100.0               |                          |                          |   | 95.5                   |                          |                          |     | 100.0               |                          |                          |
| District                       | 98.4                | р                        | р                        |   | 93.5                   | р                        | р                        |     | 98.5                | р                        | р                        |
| Province                       | 96.9                |                          |                          |   | 90.0                   |                          |                          |     | 96.7                |                          |                          |

**High School Course Results** 

2005-06

### Average Scores

#### Percent Passes

\* Data from the High School Certification System. The results from supplementary courses are not reflected in these results. All students obtaining a score of 48 or 49 on the final mark, were adjusted to 50 and are reflected in the Final Mark column.