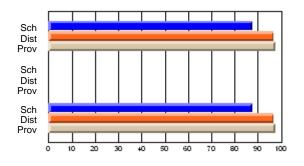

#### Subject: Enterprise Education

| Course: CANADIAN ECONOMY | 2203           |                          |                          |   |                        |                          |                          |               |                          |                          |
|--------------------------|----------------|--------------------------|--------------------------|---|------------------------|--------------------------|--------------------------|---------------|--------------------------|--------------------------|
| # students in course: 28 | School<br>Mark | School<br>vs<br>District | School<br>vs<br>Province |   | Public<br>Exam<br>Mark | School<br>vs<br>District | School<br>vs<br>Province | Final<br>Mark | School<br>vs<br>District | School<br>vs<br>Province |
| Average Score            |                |                          |                          | - |                        |                          |                          |               |                          |                          |
| School                   | 74.0           |                          |                          |   |                        |                          |                          | 74.0          |                          |                          |
| District                 | 69.0           | р                        | р                        |   |                        |                          |                          | 69.0          | р                        | р                        |
| Province                 | 68.6           |                          |                          |   |                        |                          |                          | 68.6          |                          |                          |
| Percent of Passes        |                |                          |                          |   |                        |                          |                          |               |                          |                          |
| School                   | 100.0          |                          |                          |   |                        |                          |                          | 100.0         |                          |                          |
| District                 | 92.3           | р                        | р                        |   |                        |                          |                          | 92.3          | р                        | р                        |
| Province                 | 90.7           |                          |                          |   |                        |                          |                          | 90.7          |                          |                          |

School

Mark

Public

Ex. Mark

Final

Mark

**High School Course Results** 

2005-06

### Average Scores

#### Percent Passes

\* Data from the High School Certification System. The results from supplementary courses are not reflected in these results. All students obtaining a score of 48 or 49 on the final mark, were adjusted to 50 and are reflected in the Final Mark column.