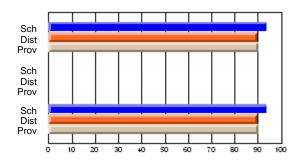

### Subject: Art

| Course: ART & DESIGN 3200      |                |                          |                          |                        |                          |                          |               |                          |                          |
|--------------------------------|----------------|--------------------------|--------------------------|------------------------|--------------------------|--------------------------|---------------|--------------------------|--------------------------|
| # students in course: 48       | School<br>Mark | School<br>vs<br>District | School<br>vs<br>Province | Public<br>Exam<br>Mark | School<br>vs<br>District | School<br>vs<br>Province | Final<br>Mark | School<br>vs<br>District | School<br>vs<br>Province |
| <u>Average Score</u><br>School | 79.5           |                          |                          |                        |                          |                          | 79.5          |                          |                          |
| District                       | 75.1           | р                        | р                        |                        |                          |                          | 75.1          | р                        | р                        |
| Province                       | 74.2           |                          |                          |                        |                          |                          | 74.2          |                          |                          |
| Percent of Passes              |                |                          |                          |                        |                          |                          |               |                          |                          |
| School                         | 97.9           |                          |                          |                        |                          |                          | 97.9          |                          |                          |
| District                       | 95.8           | р                        | р                        |                        |                          |                          | 95.8          | р                        | р                        |
| Province                       | 93.2           |                          |                          |                        |                          |                          | 93.2          |                          |                          |

School

Mark

Public

Ex. Mark

Final

Mark

**High School Course Results** 

2005-06

### Average Scores

#### Percent Passes

\* Data from the High School Certification System. The results from supplementary courses are not reflected in these results. All students obtaining a score of 48 or 49 on the final mark, were adjusted to 50 and are reflected in the Final Mark column.