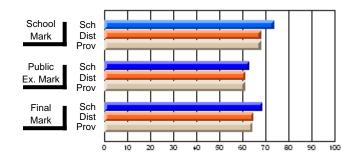

### Subject: Art

| # students in course: 25       | School<br>Mark | School<br>vs<br>District | School<br>vs<br>Province | Public<br>Exam<br>Mark | School<br>vs<br>District | School<br>vs<br>Province | Final<br>Mark | School<br>vs<br>District | School<br>vs<br>Province |
|--------------------------------|----------------|--------------------------|--------------------------|------------------------|--------------------------|--------------------------|---------------|--------------------------|--------------------------|
| <u>Average Score</u><br>School | 73.3           |                          |                          |                        |                          |                          | 73.3          |                          |                          |
| District                       | 71.7           | р                        | р                        |                        |                          |                          | 71.7          | р                        | р                        |
| Province                       | 72.5           | Р                        | Р                        |                        |                          |                          | 72.4          | Р                        | Р                        |
| Percent of Passes              |                |                          |                          |                        |                          |                          |               |                          |                          |
| School                         | 92.0           |                          |                          |                        |                          |                          | 92.0          |                          |                          |
| District                       | 95.0           | q                        | q                        |                        |                          |                          | 95.0          | q                        | q                        |
| Province                       | 93.6           |                          |                          |                        |                          |                          | 93.5          |                          |                          |

School

Mark

Public

Ex. Mark

Final

Mark

**High School Course Results** 

2005-06

### Average Scores

#### Percent Passes

\* Data from the High School Certification System. The results from supplementary courses are not reflected in these results. All students obtaining a score of 48 or 49 on the final mark, were adjusted to 50 and are reflected in the Final Mark column.