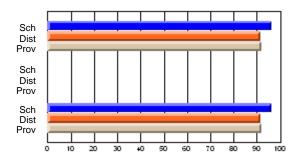

### Subject: Art

| # students in course: 30 | School<br>Mark | School<br>vs<br>District | School<br>vs<br>Province | Public<br>Exam<br>Mark | School<br>vs<br>District | School<br>vs<br>Province | Final<br>Mark | School<br>vs<br>District | School<br>vs<br>Province |
|--------------------------|----------------|--------------------------|--------------------------|------------------------|--------------------------|--------------------------|---------------|--------------------------|--------------------------|
| Average Score            |                |                          |                          |                        |                          |                          |               | District                 |                          |
| School                   | 77.8           |                          |                          |                        |                          |                          | 77.8          |                          |                          |
| District                 | 70.1           | р                        | р                        |                        |                          |                          | 70.1          | р                        | р                        |
| Province                 | 70.7           |                          |                          |                        |                          |                          | 70.7          |                          |                          |
| Percent of Passes        |                |                          |                          |                        |                          |                          |               |                          |                          |
| School                   | 86.7           |                          |                          |                        |                          |                          | 86.7          |                          |                          |
| District                 | 89.6           | q                        | q                        |                        |                          |                          | 89.6          | q                        | q                        |
| Province                 | 89.5           |                          |                          |                        |                          |                          | 89.5          |                          |                          |

School

Mark

Public

Ex. Mark

Final

Mark

**High School Course Results** 

2005-06

### Average Scores

### Percent Passes

\* Data from the High School Certification System. The results from supplementary courses are not reflected in these results. All students obtaining a score of 48 or 49 on the final mark, were adjusted to 50 and are reflected in the Final Mark column.