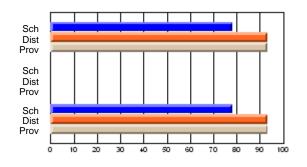

### Subject: Art

| # students in course: 30 | School<br>Mark | School<br>vs<br>District | School<br>vs<br>Province | Public<br>Exam<br>Mark | School<br>vs<br>District | School<br>vs<br>Province | Final<br>Mark | School<br>vs<br>District | School<br>vs<br>Province |
|--------------------------|----------------|--------------------------|--------------------------|------------------------|--------------------------|--------------------------|---------------|--------------------------|--------------------------|
| Average Score            |                |                          |                          |                        |                          |                          |               | District                 |                          |
| School                   | 77.8           |                          |                          |                        |                          |                          | 77.8          |                          |                          |
| District                 | 70.1           | р                        | р                        |                        |                          |                          | 70.1          | р                        | р                        |
| Province                 | 70.7           |                          |                          |                        |                          |                          | 70.7          |                          |                          |
| Percent of Passes        |                |                          |                          |                        |                          |                          |               |                          |                          |
| School                   | 86.7           |                          |                          |                        |                          |                          | 86.7          |                          |                          |
| District                 | 89.6           | q                        | q                        |                        |                          |                          | 89.6          | q                        | q                        |
| Province                 | 89.5           |                          |                          |                        |                          |                          | 89.5          |                          |                          |

School

Mark

Public

Ex. Mark

Final

Mark

**High School Course Results** 

2005-06

### Average Scores

### Percent Passes

\* Data from the High School Certification System. The results from supplementary courses are not reflected in these results. All students obtaining a score of 48 or 49 on the final mark, were adjusted to 50 and are reflected in the Final Mark column.