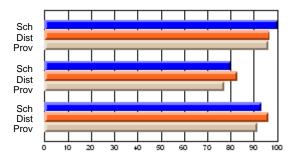

### Subject: Art

| Course: ART & DESIGN 3200      |                |                          |                          |                        |                          |                          |               |                          |                          |
|--------------------------------|----------------|--------------------------|--------------------------|------------------------|--------------------------|--------------------------|---------------|--------------------------|--------------------------|
| # students in course: 48       | School<br>Mark | School<br>vs<br>District | School<br>vs<br>Province | Public<br>Exam<br>Mark | School<br>vs<br>District | School<br>vs<br>Province | Final<br>Mark | School<br>vs<br>District | School<br>vs<br>Province |
| <u>Average Score</u><br>School | 79.5           |                          |                          |                        |                          |                          | 79.5          |                          |                          |
| District                       | 75.1           | р                        | р                        |                        |                          |                          | 75.1          | р                        | р                        |
| Province                       | 74.2           |                          |                          |                        |                          |                          | 74.2          |                          |                          |
| Percent of Passes              |                |                          |                          |                        |                          |                          |               |                          |                          |
| School                         | 97.9           |                          |                          |                        |                          |                          | 97.9          |                          |                          |
| District                       | 95.8           | р                        | р                        |                        |                          |                          | 95.8          | р                        | р                        |
| Province                       | 93.2           |                          |                          |                        |                          |                          | 93.2          |                          |                          |

School

Mark

Public

Ex. Mark

Final

Mark

**High School Course Results** 

2005-06

### Average Scores

#### Percent Passes

\* Data from the High School Certification System. The results from supplementary courses are not reflected in these results. All students obtaining a score of 48 or 49 on the final mark, were adjusted to 50 and are reflected in the Final Mark column.