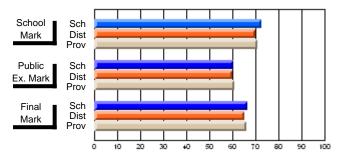

### Subject: Art

| # students in course: 25       | School<br>Mark | School<br>vs<br>District | School<br>vs<br>Province | Public<br>Exam<br>Mark | School<br>vs<br>District | School<br>vs<br>Province | Final<br>Mark | School<br>vs<br>District | School<br>vs<br>Province |
|--------------------------------|----------------|--------------------------|--------------------------|------------------------|--------------------------|--------------------------|---------------|--------------------------|--------------------------|
| <u>Average Score</u><br>School | 73.3           |                          |                          |                        |                          |                          | 73.3          |                          |                          |
| District                       | 71.7           | р                        | р                        |                        |                          |                          | 71.7          | р                        | р                        |
| Province                       | 72.5           | Р                        | Р                        |                        |                          |                          | 72.4          | Р                        | Р                        |
| Percent of Passes              |                |                          |                          |                        |                          |                          |               |                          |                          |
| School                         | 92.0           |                          |                          |                        |                          |                          | 92.0          |                          |                          |
| District                       | 95.0           | q                        | q                        |                        |                          |                          | 95.0          | q                        | q                        |
| Province                       | 93.6           |                          |                          |                        |                          |                          | 93.5          |                          |                          |

School

Mark

Public

Ex. Mark

Final

Mark

**High School Course Results** 

2005-06

### Average Scores

#### Percent Passes

\* Data from the High School Certification System. The results from supplementary courses are not reflected in these results. All students obtaining a score of 48 or 49 on the final mark, were adjusted to 50 and are reflected in the Final Mark column.