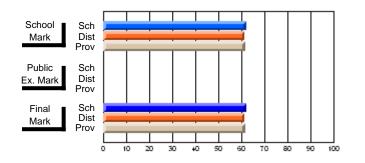

### Subject: Art

| Course: ART & DESIGN 3200      |                |                          |                          |                        |                          |                          |               |                          |                          |
|--------------------------------|----------------|--------------------------|--------------------------|------------------------|--------------------------|--------------------------|---------------|--------------------------|--------------------------|
| # students in course: 48       | School<br>Mark | School<br>vs<br>District | School<br>vs<br>Province | Public<br>Exam<br>Mark | School<br>vs<br>District | School<br>vs<br>Province | Final<br>Mark | School<br>vs<br>District | School<br>vs<br>Province |
| <u>Average Score</u><br>School | 79.5           |                          |                          |                        |                          |                          | 79.5          |                          |                          |
| District                       | 75.1           | р                        | р                        |                        |                          |                          | 75.1          | р                        | р                        |
| Province                       | 74.2           |                          |                          |                        |                          |                          | 74.2          |                          |                          |
| Percent of Passes              |                |                          |                          |                        |                          |                          |               |                          |                          |
| School                         | 97.9           |                          |                          |                        |                          |                          | 97.9          |                          |                          |
| District                       | 95.8           | р                        | р                        |                        |                          |                          | 95.8          | р                        | р                        |
| Province                       | 93.2           |                          |                          |                        |                          |                          | 93.2          |                          |                          |

School

Mark

Public

Ex. Mark

Final

Mark

**High School Course Results** 

2005-06

### Average Scores

#### Percent Passes

\* Data from the High School Certification System. The results from supplementary courses are not reflected in these results. All students obtaining a score of 48 or 49 on the final mark, were adjusted to 50 and are reflected in the Final Mark column.