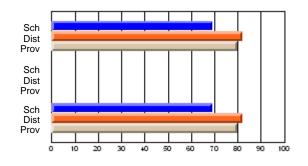

### Subject: Art

| Course: ART & DESIGN 3200      |                |                          |                          |                        |                          |                          |               |                          |                          |
|--------------------------------|----------------|--------------------------|--------------------------|------------------------|--------------------------|--------------------------|---------------|--------------------------|--------------------------|
| # students in course: 48       | School<br>Mark | School<br>vs<br>District | School<br>vs<br>Province | Public<br>Exam<br>Mark | School<br>vs<br>District | School<br>vs<br>Province | Final<br>Mark | School<br>vs<br>District | School<br>vs<br>Province |
| <u>Average Score</u><br>School | 79.5           |                          |                          |                        |                          |                          | 79.5          |                          |                          |
| District                       | 75.1           | р                        | р                        |                        |                          |                          | 75.1          | р                        | р                        |
| Province                       | 74.2           |                          |                          |                        |                          |                          | 74.2          |                          |                          |
| Percent of Passes              |                |                          |                          |                        |                          |                          |               |                          |                          |
| School                         | 97.9           |                          |                          |                        |                          |                          | 97.9          |                          |                          |
| District                       | 95.8           | р                        | р                        |                        |                          |                          | 95.8          | р                        | р                        |
| Province                       | 93.2           |                          |                          |                        |                          |                          | 93.2          |                          |                          |

School

Mark

Public

Ex. Mark

Final

Mark

**High School Course Results** 

2005-06

### Average Scores

#### Percent Passes

\* Data from the High School Certification System. The results from supplementary courses are not reflected in these results. All students obtaining a score of 48 or 49 on the final mark, were adjusted to 50 and are reflected in the Final Mark column.