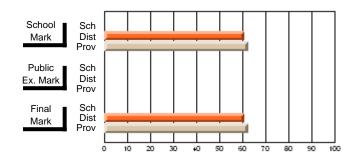

#### Subject: Enterprise Education

| Course: CONSUMER STUDIES | 1202           |                          |                          |   |                        |                          |                          |               |                          |                          |
|--------------------------|----------------|--------------------------|--------------------------|---|------------------------|--------------------------|--------------------------|---------------|--------------------------|--------------------------|
| # students in course: 19 | School<br>Mark | School<br>vs<br>District | School<br>vs<br>Province |   | Public<br>Exam<br>Mark | School<br>vs<br>District | School<br>vs<br>Province | Final<br>Mark | School<br>vs<br>District | School<br>vs<br>Province |
| Average Score            |                |                          |                          | ł |                        |                          |                          |               |                          |                          |
| School                   | 60.5           |                          |                          |   |                        |                          |                          | 60.5          |                          |                          |
| District                 | 65.6           | q                        | q                        |   |                        |                          |                          | 65.6          | q                        | q                        |
| Province                 | 65.0           |                          |                          |   |                        |                          |                          | 65.0          |                          |                          |
| Percent of Passes        |                |                          |                          |   |                        |                          |                          |               |                          |                          |
| School                   | 89.5           |                          |                          |   |                        |                          |                          | 89.5          |                          |                          |
| District                 | 88.7           | р                        | р                        |   |                        |                          |                          | 88.7          | р                        | р                        |
| Province                 | 87.6           |                          |                          |   |                        |                          |                          | 87.6          |                          |                          |

School

Mark

Public

Ex. Mark

Final

Mark

**High School Course Results** 

2005-06

### Average Scores

#### Percent Passes

\* Data from the High School Certification System. The results from supplementary courses are not reflected in these results. All students obtaining a score of 48 or 49 on the final mark, were adjusted to 50 and are reflected in the Final Mark column.