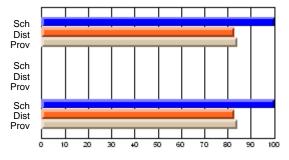

#### Subject: Enterprise Education

| Course: CONSUMER STUDIES | 1202           |                          |                          |   |                        |                          |                          |               |                          |                          |
|--------------------------|----------------|--------------------------|--------------------------|---|------------------------|--------------------------|--------------------------|---------------|--------------------------|--------------------------|
| # students in course: 19 | School<br>Mark | School<br>vs<br>District | School<br>vs<br>Province |   | Public<br>Exam<br>Mark | School<br>vs<br>District | School<br>vs<br>Province | Final<br>Mark | School<br>vs<br>District | School<br>vs<br>Province |
| Average Score            |                |                          |                          | ł |                        |                          |                          |               |                          |                          |
| School                   | 60.5           |                          |                          |   |                        |                          |                          | 60.5          |                          |                          |
| District                 | 65.6           | q                        | q                        |   |                        |                          |                          | 65.6          | q                        | q                        |
| Province                 | 65.0           |                          |                          |   |                        |                          |                          | 65.0          |                          |                          |
| Percent of Passes        |                |                          |                          |   |                        |                          |                          |               |                          |                          |
| School                   | 89.5           |                          |                          |   |                        |                          |                          | 89.5          |                          |                          |
| District                 | 88.7           | р                        | р                        |   |                        |                          |                          | 88.7          | р                        | р                        |
| Province                 | 87.6           |                          |                          |   |                        |                          |                          | 87.6          |                          |                          |