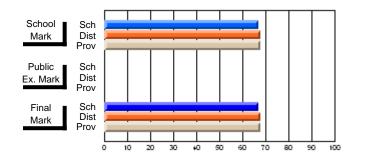

### Subject: Art

| Course: ART & DESIGN 3200      |                |                          |                          |                        |                          |                          |               |                          |                          |
|--------------------------------|----------------|--------------------------|--------------------------|------------------------|--------------------------|--------------------------|---------------|--------------------------|--------------------------|
| # students in course: 48       | School<br>Mark | School<br>vs<br>District | School<br>vs<br>Province | Public<br>Exam<br>Mark | School<br>vs<br>District | School<br>vs<br>Province | Final<br>Mark | School<br>vs<br>District | School<br>vs<br>Province |
| <u>Average Score</u><br>School | 79.5           |                          |                          |                        |                          |                          | 79.5          |                          |                          |
| District                       | 75.1           | р                        | р                        |                        |                          |                          | 75.1          | р                        | р                        |
| Province                       | 74.2           |                          |                          |                        |                          |                          | 74.2          |                          |                          |
| Percent of Passes              |                |                          |                          |                        |                          |                          |               |                          |                          |
| School                         | 97.9           |                          |                          |                        |                          |                          | 97.9          |                          |                          |
| District                       | 95.8           | р                        | р                        |                        |                          |                          | 95.8          | р                        | р                        |
| Province                       | 93.2           |                          |                          |                        |                          |                          | 93.2          |                          |                          |

School

Mark

Public

Ex. Mark

Final

Mark

**High School Course Results** 

2005-06

### Average Scores

#### Percent Passes

\* Data from the High School Certification System. The results from supplementary courses are not reflected in these results. All students obtaining a score of 48 or 49 on the final mark, were adjusted to 50 and are reflected in the Final Mark column.