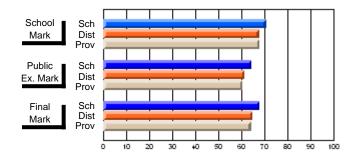

### Subject: Art

| # students in course: 30 | School<br>Mark | School<br>vs<br>District | School<br>vs<br>Province | Public<br>Exam<br>Mark | School<br>vs<br>District | School<br>vs<br>Province | Final<br>Mark | School<br>vs<br>District | School<br>vs<br>Province |
|--------------------------|----------------|--------------------------|--------------------------|------------------------|--------------------------|--------------------------|---------------|--------------------------|--------------------------|
| Average Score            |                |                          |                          |                        |                          |                          |               | District                 |                          |
| School                   | 77.8           |                          |                          |                        |                          |                          | 77.8          |                          |                          |
| District                 | 70.1           | р                        | р                        |                        |                          |                          | 70.1          | р                        | р                        |
| Province                 | 70.7           |                          |                          |                        |                          |                          | 70.7          |                          |                          |
| Percent of Passes        |                |                          |                          |                        |                          |                          |               |                          |                          |
| School                   | 86.7           |                          |                          |                        |                          |                          | 86.7          |                          |                          |
| District                 | 89.6           | q                        | q                        |                        |                          |                          | 89.6          | q                        | q                        |
| Province                 | 89.5           |                          |                          |                        |                          |                          | 89.5          |                          |                          |

School

Mark

Public

Ex. Mark

Final

Mark

**High School Course Results** 

2005-06

### Average Scores

### Percent Passes

\* Data from the High School Certification System. The results from supplementary courses are not reflected in these results. All students obtaining a score of 48 or 49 on the final mark, were adjusted to 50 and are reflected in the Final Mark column.