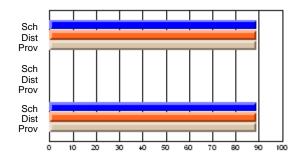

### Subject: Art

| Course: ART & DESIGN 3200      |                |                          |                          |                        |                          |                          |               |                          |                          |
|--------------------------------|----------------|--------------------------|--------------------------|------------------------|--------------------------|--------------------------|---------------|--------------------------|--------------------------|
| # students in course: 48       | School<br>Mark | School<br>vs<br>District | School<br>vs<br>Province | Public<br>Exam<br>Mark | School<br>vs<br>District | School<br>vs<br>Province | Final<br>Mark | School<br>vs<br>District | School<br>vs<br>Province |
| <u>Average Score</u><br>School | 79.5           |                          |                          |                        |                          |                          | 79.5          |                          |                          |
| District                       | 75.1           | р                        | р                        |                        |                          |                          | 75.1          | р                        | р                        |
| Province                       | 74.2           |                          |                          |                        |                          |                          | 74.2          |                          |                          |
| Percent of Passes              |                |                          |                          |                        |                          |                          |               |                          |                          |
| School                         | 97.9           |                          |                          |                        |                          |                          | 97.9          |                          |                          |
| District                       | 95.8           | р                        | р                        |                        |                          |                          | 95.8          | р                        | р                        |
| Province                       | 93.2           |                          |                          |                        |                          |                          | 93.2          |                          |                          |

School

Mark

Public

Ex. Mark

Final

Mark

**High School Course Results** 

2005-06

### Average Scores

#### Percent Passes

\* Data from the High School Certification System. The results from supplementary courses are not reflected in these results. All students obtaining a score of 48 or 49 on the final mark, were adjusted to 50 and are reflected in the Final Mark column.