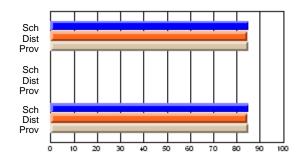

### Subject: Art

| # students in course: 25       | School<br>Mark | School<br>vs<br>District | School<br>vs<br>Province | Public<br>Exam<br>Mark | School<br>vs<br>District | School<br>vs<br>Province | Final<br>Mark | School<br>vs<br>District | School<br>vs<br>Province |
|--------------------------------|----------------|--------------------------|--------------------------|------------------------|--------------------------|--------------------------|---------------|--------------------------|--------------------------|
| <u>Average Score</u><br>School | 73.3           |                          |                          |                        |                          |                          | 73.3          |                          |                          |
| District                       | 71.7           | р                        | р                        |                        |                          |                          | 71.7          | р                        | р                        |
| Province                       | 72.5           | Р                        | Р                        |                        |                          |                          | 72.4          | Р                        | Р                        |
| Percent of Passes              |                |                          |                          |                        |                          |                          |               |                          |                          |
| School                         | 92.0           |                          |                          |                        |                          |                          | 92.0          |                          |                          |
| District                       | 95.0           | q                        | q                        |                        |                          |                          | 95.0          | q                        | q                        |
| Province                       | 93.6           |                          |                          |                        |                          |                          | 93.5          |                          |                          |

School

Mark

Public

Ex. Mark

Final

Mark

**High School Course Results** 

2005-06

### Average Scores

#### Percent Passes

\* Data from the High School Certification System. The results from supplementary courses are not reflected in these results. All students obtaining a score of 48 or 49 on the final mark, were adjusted to 50 and are reflected in the Final Mark column.