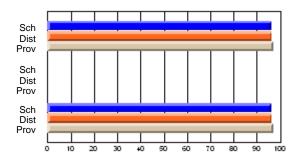

### Subject: Art

| # students in course: 25       | School<br>Mark | School<br>vs<br>District | School<br>vs<br>Province | Public<br>Exam<br>Mark | School<br>vs<br>District | School<br>vs<br>Province | Final<br>Mark | School<br>vs<br>District | School<br>vs<br>Province |
|--------------------------------|----------------|--------------------------|--------------------------|------------------------|--------------------------|--------------------------|---------------|--------------------------|--------------------------|
| <u>Average Score</u><br>School | 73.3           |                          |                          |                        |                          |                          | 73.3          |                          |                          |
| District                       | 71.7           | р                        | р                        |                        |                          |                          | 71.7          | р                        | р                        |
| Province                       | 72.5           | Р                        | Р                        |                        |                          |                          | 72.4          | Р                        | Р                        |
| Percent of Passes              |                |                          |                          |                        |                          |                          |               |                          |                          |
| School                         | 92.0           |                          |                          |                        |                          |                          | 92.0          |                          |                          |
| District                       | 95.0           | q                        | q                        |                        |                          |                          | 95.0          | q                        | q                        |
| Province                       | 93.6           |                          |                          |                        |                          |                          | 93.5          |                          |                          |

School

Mark

Public

Ex. Mark

Final

Mark

**High School Course Results** 

2005-06

### Average Scores

#### Percent Passes

\* Data from the High School Certification System. The results from supplementary courses are not reflected in these results. All students obtaining a score of 48 or 49 on the final mark, were adjusted to 50 and are reflected in the Final Mark column.