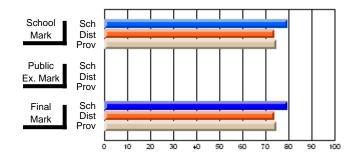

#### Subject: Enterprise Education

| Course: CONSUMER STUDIES | 1202           |                          |                          |   |                        |                          |                          |               |                          |                          |
|--------------------------|----------------|--------------------------|--------------------------|---|------------------------|--------------------------|--------------------------|---------------|--------------------------|--------------------------|
| # students in course: 19 | School<br>Mark | School<br>vs<br>District | School<br>vs<br>Province |   | Public<br>Exam<br>Mark | School<br>vs<br>District | School<br>vs<br>Province | Final<br>Mark | School<br>vs<br>District | School<br>vs<br>Province |
| Average Score            |                |                          |                          | ł |                        |                          |                          |               |                          |                          |
| School                   | 60.5           |                          |                          |   |                        |                          |                          | 60.5          |                          |                          |
| District                 | 65.6           | q                        | q                        |   |                        |                          |                          | 65.6          | q                        | q                        |
| Province                 | 65.0           |                          |                          |   |                        |                          |                          | 65.0          |                          |                          |
| Percent of Passes        |                |                          |                          |   |                        |                          |                          |               |                          |                          |
| School                   | 89.5           |                          |                          |   |                        |                          |                          | 89.5          |                          |                          |
| District                 | 88.7           | р                        | р                        |   |                        |                          |                          | 88.7          | р                        | р                        |
| Province                 | 87.6           |                          |                          |   |                        |                          |                          | 87.6          |                          |                          |

School

Mark

Public

Ex. Mark

Final

Mark

**High School Course Results** 

2005-06

### Average Scores

#### Percent Passes

\* Data from the High School Certification System. The results from supplementary courses are not reflected in these results. All students obtaining a score of 48 or 49 on the final mark, were adjusted to 50 and are reflected in the Final Mark column.