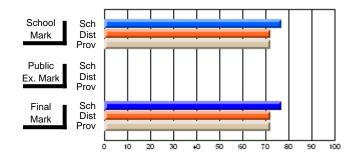

### Subject: Art

| # students in course: 30 | School<br>Mark | School<br>vs<br>District | School<br>vs<br>Province | Public<br>Exam<br>Mark | School<br>vs<br>District | School<br>vs<br>Province | Final<br>Mark | School<br>vs<br>District | School<br>vs<br>Province |
|--------------------------|----------------|--------------------------|--------------------------|------------------------|--------------------------|--------------------------|---------------|--------------------------|--------------------------|
| Average Score            |                |                          |                          |                        |                          |                          |               | District                 |                          |
| School                   | 77.8           |                          |                          |                        |                          |                          | 77.8          |                          |                          |
| District                 | 70.1           | р                        | р                        |                        |                          |                          | 70.1          | р                        | р                        |
| Province                 | 70.7           |                          |                          |                        |                          |                          | 70.7          |                          |                          |
| Percent of Passes        |                |                          |                          |                        |                          |                          |               |                          |                          |
| School                   | 86.7           |                          |                          |                        |                          |                          | 86.7          |                          |                          |
| District                 | 89.6           | q                        | q                        |                        |                          |                          | 89.6          | q                        | q                        |
| Province                 | 89.5           |                          |                          |                        |                          |                          | 89.5          |                          |                          |

School

Mark

Public

Ex. Mark

Final

Mark

**High School Course Results** 

2005-06

### Average Scores

### Percent Passes

\* Data from the High School Certification System. The results from supplementary courses are not reflected in these results. All students obtaining a score of 48 or 49 on the final mark, were adjusted to 50 and are reflected in the Final Mark column.