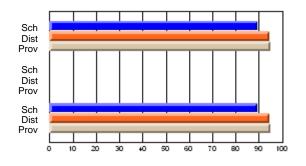

### Subject: Art

| # students in course: 25       | School<br>Mark | School<br>vs<br>District | School<br>vs<br>Province | Public<br>Exam<br>Mark | School<br>vs<br>District | School<br>vs<br>Province | Final<br>Mark | School<br>vs<br>District | School<br>vs<br>Province |
|--------------------------------|----------------|--------------------------|--------------------------|------------------------|--------------------------|--------------------------|---------------|--------------------------|--------------------------|
| <u>Average Score</u><br>School | 73.3           |                          |                          |                        |                          |                          | 73.3          |                          |                          |
| District                       | 71.7           | р                        | р                        |                        |                          |                          | 71.7          | р                        | р                        |
| Province                       | 72.5           | Р                        | Р                        |                        |                          |                          | 72.4          | Р                        | Р                        |
| Percent of Passes              |                |                          |                          |                        |                          |                          |               |                          |                          |
| School                         | 92.0           |                          |                          |                        |                          |                          | 92.0          |                          |                          |
| District                       | 95.0           | q                        | q                        |                        |                          |                          | 95.0          | q                        | q                        |
| Province                       | 93.6           |                          |                          |                        |                          |                          | 93.5          |                          |                          |

### Average Scores

#### Percent Passes

\* Data from the High School Certification System. The results from supplementary courses are not reflected in these results. All students obtaining a score of 48 or 49 on the final mark, were adjusted to 50 and are reflected in the Final Mark column.