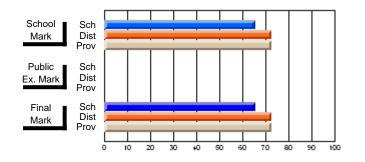

#### Subject: Enterprise Education

| Course: CONSUMER STUDIES | 1202           |                          |                          |   |                        |                          |                          |               |                          |                          |
|--------------------------|----------------|--------------------------|--------------------------|---|------------------------|--------------------------|--------------------------|---------------|--------------------------|--------------------------|
| # students in course: 19 | School<br>Mark | School<br>vs<br>District | School<br>vs<br>Province |   | Public<br>Exam<br>Mark | School<br>vs<br>District | School<br>vs<br>Province | Final<br>Mark | School<br>vs<br>District | School<br>vs<br>Province |
| Average Score            |                |                          |                          | ł |                        |                          |                          |               |                          |                          |
| School                   | 60.5           |                          |                          |   |                        |                          |                          | 60.5          |                          |                          |
| District                 | 65.6           | q                        | q                        |   |                        |                          |                          | 65.6          | q                        | q                        |
| Province                 | 65.0           |                          |                          |   |                        |                          |                          | 65.0          |                          |                          |
| Percent of Passes        |                |                          |                          |   |                        |                          |                          |               |                          |                          |
| School                   | 89.5           |                          |                          |   |                        |                          |                          | 89.5          |                          |                          |
| District                 | 88.7           | р                        | р                        |   |                        |                          |                          | 88.7          | р                        | р                        |
| Province                 | 87.6           |                          |                          |   |                        |                          |                          | 87.6          |                          |                          |

School

Mark

Public

Ex. Mark

Final

Mark

**High School Course Results** 

2005-06

### Average Scores

#### Percent Passes

\* Data from the High School Certification System. The results from supplementary courses are not reflected in these results. All students obtaining a score of 48 or 49 on the final mark, were adjusted to 50 and are reflected in the Final Mark column.