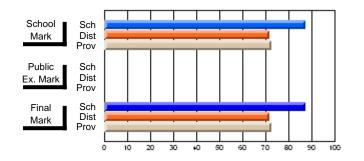

### Subject: Art

| # students in course: 30 | School<br>Mark | School<br>vs<br>District | School<br>vs<br>Province | Public<br>Exam<br>Mark | School<br>vs<br>District | School<br>vs<br>Province | Final<br>Mark | School<br>vs<br>District | School<br>vs<br>Province |
|--------------------------|----------------|--------------------------|--------------------------|------------------------|--------------------------|--------------------------|---------------|--------------------------|--------------------------|
| Average Score            |                |                          |                          |                        |                          |                          |               | District                 |                          |
| School                   | 77.8           |                          |                          |                        |                          |                          | 77.8          |                          |                          |
| District                 | 70.1           | р                        | р                        |                        |                          |                          | 70.1          | р                        | р                        |
| Province                 | 70.7           |                          |                          |                        |                          |                          | 70.7          |                          |                          |
| Percent of Passes        |                |                          |                          |                        |                          |                          |               |                          |                          |
| School                   | 86.7           |                          |                          |                        |                          |                          | 86.7          |                          |                          |
| District                 | 89.6           | q                        | q                        |                        |                          |                          | 89.6          | q                        | q                        |
| Province                 | 89.5           |                          |                          |                        |                          |                          | 89.5          |                          |                          |

School

Mark

Public

Ex. Mark

Final

Mark

**High School Course Results** 

2005-06

### Average Scores

### Percent Passes

\* Data from the High School Certification System. The results from supplementary courses are not reflected in these results. All students obtaining a score of 48 or 49 on the final mark, were adjusted to 50 and are reflected in the Final Mark column.