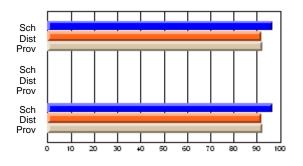

### Subject: Art

| # students in course: 30 | School<br>Mark | School<br>vs<br>District | School<br>vs<br>Province | Public<br>Exam<br>Mark | School<br>vs<br>District | School<br>vs<br>Province | Final<br>Mark | School<br>vs<br>District | School<br>vs<br>Province |
|--------------------------|----------------|--------------------------|--------------------------|------------------------|--------------------------|--------------------------|---------------|--------------------------|--------------------------|
| Average Score            |                |                          |                          |                        |                          |                          |               | District                 |                          |
| School                   | 77.8           |                          |                          |                        |                          |                          | 77.8          |                          |                          |
| District                 | 70.1           | р                        | р                        |                        |                          |                          | 70.1          | р                        | р                        |
| Province                 | 70.7           |                          |                          |                        |                          |                          | 70.7          |                          |                          |
| Percent of Passes        |                |                          |                          |                        |                          |                          |               |                          |                          |
| School                   | 86.7           |                          |                          |                        |                          |                          | 86.7          |                          |                          |
| District                 | 89.6           | q                        | q                        |                        |                          |                          | 89.6          | q                        | q                        |
| Province                 | 89.5           |                          |                          |                        |                          |                          | 89.5          |                          |                          |

School

Mark

Public

Ex. Mark

Final

Mark

**High School Course Results** 

2005-06

### Average Scores

### Percent Passes

\* Data from the High School Certification System. The results from supplementary courses are not reflected in these results. All students obtaining a score of 48 or 49 on the final mark, were adjusted to 50 and are reflected in the Final Mark column.