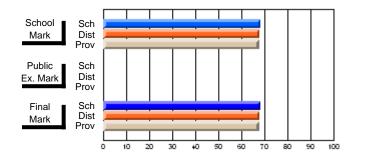

### Subject: Art

| # students in course: 25       | School<br>Mark | School<br>vs<br>District | School<br>vs<br>Province | Public<br>Exam<br>Mark | School<br>vs<br>District | School<br>vs<br>Province | Final<br>Mark | School<br>vs<br>District | School<br>vs<br>Province |
|--------------------------------|----------------|--------------------------|--------------------------|------------------------|--------------------------|--------------------------|---------------|--------------------------|--------------------------|
| <u>Average Score</u><br>School | 73.3           |                          |                          |                        |                          |                          | 73.3          |                          |                          |
| District                       | 71.7           | р                        | р                        |                        |                          |                          | 71.7          | р                        | р                        |
| Province                       | 72.5           | Р                        | Р                        |                        |                          |                          | 72.4          | Р                        | Р                        |
| Percent of Passes              |                |                          |                          |                        |                          |                          |               |                          |                          |
| School                         | 92.0           |                          |                          |                        |                          |                          | 92.0          |                          |                          |
| District                       | 95.0           | q                        | q                        |                        |                          |                          | 95.0          | q                        | q                        |
| Province                       | 93.6           |                          |                          |                        |                          |                          | 93.5          |                          |                          |

School

Mark

Public

Ex. Mark

Final

Mark

**High School Course Results** 

2005-06

### Average Scores

#### Percent Passes

\* Data from the High School Certification System. The results from supplementary courses are not reflected in these results. All students obtaining a score of 48 or 49 on the final mark, were adjusted to 50 and are reflected in the Final Mark column.