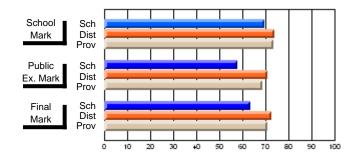

### Subject: Art

| # students in course: 25       | School<br>Mark | School<br>vs<br>District | School<br>vs<br>Province | Public<br>Exam<br>Mark | School<br>vs<br>District | School<br>vs<br>Province | Final<br>Mark | School<br>vs<br>District | School<br>vs<br>Province |
|--------------------------------|----------------|--------------------------|--------------------------|------------------------|--------------------------|--------------------------|---------------|--------------------------|--------------------------|
| <u>Average Score</u><br>School | 73.3           |                          |                          |                        |                          |                          | 73.3          |                          |                          |
| District                       | 71.7           | р                        | р                        |                        |                          |                          | 71.7          | р                        | р                        |
| Province                       | 72.5           | Р                        | Р                        |                        |                          |                          | 72.4          | Р                        | Р                        |
| Percent of Passes              |                |                          |                          |                        |                          |                          |               |                          |                          |
| School                         | 92.0           |                          |                          |                        |                          |                          | 92.0          |                          |                          |
| District                       | 95.0           | q                        | q                        |                        |                          |                          | 95.0          | q                        | q                        |
| Province                       | 93.6           |                          |                          |                        |                          |                          | 93.5          |                          |                          |

School

Mark

Public

Ex. Mark

Final

Mark

**High School Course Results** 

2005-06

### Average Scores

#### Percent Passes

\* Data from the High School Certification System. The results from supplementary courses are not reflected in these results. All students obtaining a score of 48 or 49 on the final mark, were adjusted to 50 and are reflected in the Final Mark column.