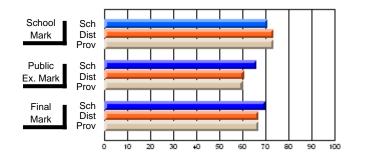

### Subject: Art

| Course: ART & DESIGN 3200      |                |                          |                          |                        |                          |                          |               |                          |                          |
|--------------------------------|----------------|--------------------------|--------------------------|------------------------|--------------------------|--------------------------|---------------|--------------------------|--------------------------|
| # students in course: 48       | School<br>Mark | School<br>vs<br>District | School<br>vs<br>Province | Public<br>Exam<br>Mark | School<br>vs<br>District | School<br>vs<br>Province | Final<br>Mark | School<br>vs<br>District | School<br>vs<br>Province |
| <u>Average Score</u><br>School | 79.5           |                          |                          |                        |                          |                          | 79.5          |                          |                          |
| District                       | 75.1           | р                        | р                        |                        |                          |                          | 75.1          | р                        | р                        |
| Province                       | 74.2           |                          |                          |                        |                          |                          | 74.2          |                          |                          |
| Percent of Passes              |                |                          |                          |                        |                          |                          |               |                          |                          |
| School                         | 97.9           |                          |                          |                        |                          |                          | 97.9          |                          |                          |
| District                       | 95.8           | р                        | р                        |                        |                          |                          | 95.8          | р                        | р                        |
| Province                       | 93.2           |                          |                          |                        |                          |                          | 93.2          |                          |                          |

School

Mark

Public

Ex. Mark

Final

Mark

**High School Course Results** 

2005-06

### Average Scores

#### Percent Passes

\* Data from the High School Certification System. The results from supplementary courses are not reflected in these results. All students obtaining a score of 48 or 49 on the final mark, were adjusted to 50 and are reflected in the Final Mark column.