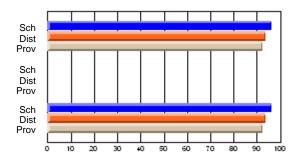

### Subject: Art

| # students in course: 30 | School<br>Mark | School<br>vs<br>District | School<br>vs<br>Province | Public<br>Exam<br>Mark | School<br>vs<br>District | School<br>vs<br>Province | Final<br>Mark | School<br>vs<br>District | School<br>vs<br>Province |
|--------------------------|----------------|--------------------------|--------------------------|------------------------|--------------------------|--------------------------|---------------|--------------------------|--------------------------|
| Average Score            |                |                          |                          |                        |                          |                          |               | District                 |                          |
| School                   | 77.8           |                          |                          |                        |                          |                          | 77.8          |                          |                          |
| District                 | 70.1           | р                        | р                        |                        |                          |                          | 70.1          | р                        | р                        |
| Province                 | 70.7           |                          |                          |                        |                          |                          | 70.7          |                          |                          |
| Percent of Passes        |                |                          |                          |                        |                          |                          |               |                          |                          |
| School                   | 86.7           |                          |                          |                        |                          |                          | 86.7          |                          |                          |
| District                 | 89.6           | q                        | q                        |                        |                          |                          | 89.6          | q                        | q                        |
| Province                 | 89.5           |                          |                          |                        |                          |                          | 89.5          |                          |                          |

School

Mark

Public

Ex. Mark

Final

Mark

**High School Course Results** 

2005-06

### Average Scores

### Percent Passes

\* Data from the High School Certification System. The results from supplementary courses are not reflected in these results. All students obtaining a score of 48 or 49 on the final mark, were adjusted to 50 and are reflected in the Final Mark column.