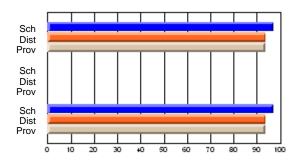

### Subject: Art

| Course: ART & DESIGN 3200      |                |                          |                          |                        |                          |                          |               |                          |                          |
|--------------------------------|----------------|--------------------------|--------------------------|------------------------|--------------------------|--------------------------|---------------|--------------------------|--------------------------|
| # students in course: 48       | School<br>Mark | School<br>vs<br>District | School<br>vs<br>Province | Public<br>Exam<br>Mark | School<br>vs<br>District | School<br>vs<br>Province | Final<br>Mark | School<br>vs<br>District | School<br>vs<br>Province |
| <u>Average Score</u><br>School | 79.5           |                          |                          |                        |                          |                          | 79.5          |                          |                          |
| District                       | 75.1           | р                        | р                        |                        |                          |                          | 75.1          | р                        | р                        |
| Province                       | 74.2           |                          |                          |                        |                          |                          | 74.2          |                          |                          |
| Percent of Passes              |                |                          |                          |                        |                          |                          |               |                          |                          |
| School                         | 97.9           |                          |                          |                        |                          |                          | 97.9          |                          |                          |
| District                       | 95.8           | р                        | р                        |                        |                          |                          | 95.8          | р                        | р                        |
| Province                       | 93.2           |                          |                          |                        |                          |                          | 93.2          |                          |                          |

School

Mark

Public

Ex. Mark

Final

Mark

**High School Course Results** 

2005-06

### Average Scores

#### Percent Passes

\* Data from the High School Certification System. The results from supplementary courses are not reflected in these results. All students obtaining a score of 48 or 49 on the final mark, were adjusted to 50 and are reflected in the Final Mark column.