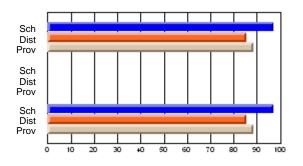

#### Subject: Enterprise Education

| Course: CONSUMER STUDIES | 1202           |                          |                          |   |                        |                          |                          |               |                          |                          |
|--------------------------|----------------|--------------------------|--------------------------|---|------------------------|--------------------------|--------------------------|---------------|--------------------------|--------------------------|
| # students in course: 19 | School<br>Mark | School<br>vs<br>District | School<br>vs<br>Province |   | Public<br>Exam<br>Mark | School<br>vs<br>District | School<br>vs<br>Province | Final<br>Mark | School<br>vs<br>District | School<br>vs<br>Province |
| Average Score            |                |                          |                          | ł |                        |                          |                          |               |                          |                          |
| School                   | 60.5           |                          |                          |   |                        |                          |                          | 60.5          |                          |                          |
| District                 | 65.6           | q                        | q                        |   |                        |                          |                          | 65.6          | q                        | q                        |
| Province                 | 65.0           |                          |                          |   |                        |                          |                          | 65.0          |                          |                          |
| Percent of Passes        |                |                          |                          |   |                        |                          |                          |               |                          |                          |
| School                   | 89.5           |                          |                          |   |                        |                          |                          | 89.5          |                          |                          |
| District                 | 88.7           | р                        | р                        |   |                        |                          |                          | 88.7          | р                        | р                        |
| Province                 | 87.6           |                          |                          |   |                        |                          |                          | 87.6          |                          |                          |

School

Mark

Public

Ex. Mark

Final

Mark

**High School Course Results** 

2005-06

### Average Scores

#### Percent Passes

\* Data from the High School Certification System. The results from supplementary courses are not reflected in these results. All students obtaining a score of 48 or 49 on the final mark, were adjusted to 50 and are reflected in the Final Mark column.