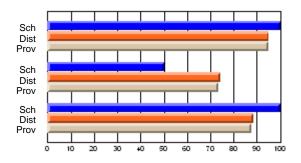

#### Subject: Enterprise Education

| Course: CONSUMER STUDIES | 1202           |                          |                          |   |                        |                          |                          |               |                          |                          |
|--------------------------|----------------|--------------------------|--------------------------|---|------------------------|--------------------------|--------------------------|---------------|--------------------------|--------------------------|
| # students in course: 19 | School<br>Mark | School<br>vs<br>District | School<br>vs<br>Province |   | Public<br>Exam<br>Mark | School<br>vs<br>District | School<br>vs<br>Province | Final<br>Mark | School<br>vs<br>District | School<br>vs<br>Province |
| Average Score            |                |                          |                          | ł |                        |                          |                          |               |                          |                          |
| School                   | 60.5           |                          |                          |   |                        |                          |                          | 60.5          |                          |                          |
| District                 | 65.6           | q                        | q                        |   |                        |                          |                          | 65.6          | q                        | q                        |
| Province                 | 65.0           |                          |                          |   |                        |                          |                          | 65.0          |                          |                          |
| Percent of Passes        |                |                          |                          |   |                        |                          |                          |               |                          |                          |
| School                   | 89.5           |                          |                          |   |                        |                          |                          | 89.5          |                          |                          |
| District                 | 88.7           | р                        | р                        |   |                        |                          |                          | 88.7          | р                        | р                        |
| Province                 | 87.6           |                          |                          |   |                        |                          |                          | 87.6          |                          |                          |

School

Mark

Public

Ex. Mark

Final

Mark

**High School Course Results** 

2005-06

### Average Scores

#### Percent Passes

\* Data from the High School Certification System. The results from supplementary courses are not reflected in these results. All students obtaining a score of 48 or 49 on the final mark, were adjusted to 50 and are reflected in the Final Mark column.