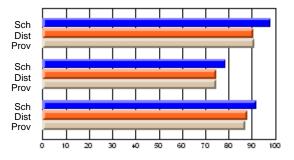

### Subject: Art

| Course: ART & DESIGN 3200      |                |                          |                          |                        |                          |                          |               |                          |                          |
|--------------------------------|----------------|--------------------------|--------------------------|------------------------|--------------------------|--------------------------|---------------|--------------------------|--------------------------|
| # students in course: 48       | School<br>Mark | School<br>vs<br>District | School<br>vs<br>Province | Public<br>Exam<br>Mark | School<br>vs<br>District | School<br>vs<br>Province | Final<br>Mark | School<br>vs<br>District | School<br>vs<br>Province |
| <u>Average Score</u><br>School | 79.5           |                          |                          |                        |                          |                          | 79.5          |                          |                          |
| District                       | 75.1           | р                        | р                        |                        |                          |                          | 75.1          | р                        | р                        |
| Province                       | 74.2           |                          |                          |                        |                          |                          | 74.2          |                          |                          |
| Percent of Passes              |                |                          |                          |                        |                          |                          |               |                          |                          |
| School                         | 97.9           |                          |                          |                        |                          |                          | 97.9          |                          |                          |
| District                       | 95.8           | р                        | р                        |                        |                          |                          | 95.8          | р                        | р                        |
| Province                       | 93.2           |                          |                          |                        |                          |                          | 93.2          |                          |                          |

School

Mark

Public

Ex. Mark

Final

Mark

**High School Course Results** 

2005-06

### Average Scores

#### Percent Passes

\* Data from the High School Certification System. The results from supplementary courses are not reflected in these results. All students obtaining a score of 48 or 49 on the final mark, were adjusted to 50 and are reflected in the Final Mark column.