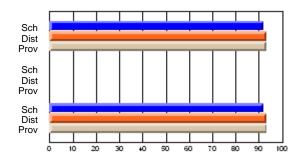

### Subject: Art

| # students in course: 25       | School<br>Mark | School<br>vs<br>District | School<br>vs<br>Province | Public<br>Exam<br>Mark | School<br>vs<br>District | School<br>vs<br>Province | Final<br>Mark | School<br>vs<br>District | School<br>vs<br>Province |
|--------------------------------|----------------|--------------------------|--------------------------|------------------------|--------------------------|--------------------------|---------------|--------------------------|--------------------------|
| <u>Average Score</u><br>School | 73.3           |                          |                          |                        |                          |                          | 73.3          |                          |                          |
| District                       | 71.7           | р                        | р                        |                        |                          |                          | 71.7          | р                        | р                        |
| Province                       | 72.5           | Р                        | Р                        |                        |                          |                          | 72.4          | Р                        | Р                        |
| Percent of Passes              |                |                          |                          |                        |                          |                          |               |                          |                          |
| School                         | 92.0           |                          |                          |                        |                          |                          | 92.0          |                          |                          |
| District                       | 95.0           | q                        | q                        |                        |                          |                          | 95.0          | q                        | q                        |
| Province                       | 93.6           |                          |                          |                        |                          |                          | 93.5          |                          |                          |

School

Mark

Public

Ex. Mark

Final

Mark

**High School Course Results** 

2005-06

### Average Scores

#### Percent Passes

\* Data from the High School Certification System. The results from supplementary courses are not reflected in these results. All students obtaining a score of 48 or 49 on the final mark, were adjusted to 50 and are reflected in the Final Mark column.