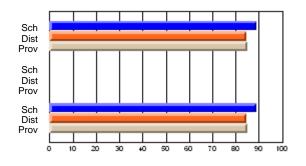

### Subject: Art

| Course: ART & DESIGN 3200      |                |                          |                          |                        |                          |                          |               |                          |                          |
|--------------------------------|----------------|--------------------------|--------------------------|------------------------|--------------------------|--------------------------|---------------|--------------------------|--------------------------|
| # students in course: 48       | School<br>Mark | School<br>vs<br>District | School<br>vs<br>Province | Public<br>Exam<br>Mark | School<br>vs<br>District | School<br>vs<br>Province | Final<br>Mark | School<br>vs<br>District | School<br>vs<br>Province |
| <u>Average Score</u><br>School | 79.5           |                          |                          |                        |                          |                          | 79.5          |                          |                          |
| District                       | 75.1           | р                        | р                        |                        |                          |                          | 75.1          | р                        | р                        |
| Province                       | 74.2           |                          |                          |                        |                          |                          | 74.2          |                          |                          |
| Percent of Passes              |                |                          |                          |                        |                          |                          |               |                          |                          |
| School                         | 97.9           |                          |                          |                        |                          |                          | 97.9          |                          |                          |
| District                       | 95.8           | р                        | р                        |                        |                          |                          | 95.8          | р                        | р                        |
| Province                       | 93.2           |                          |                          |                        |                          |                          | 93.2          |                          |                          |

School

Mark

Public

Ex. Mark

Final

Mark

**High School Course Results** 

2005-06

### Average Scores

#### Percent Passes

\* Data from the High School Certification System. The results from supplementary courses are not reflected in these results. All students obtaining a score of 48 or 49 on the final mark, were adjusted to 50 and are reflected in the Final Mark column.