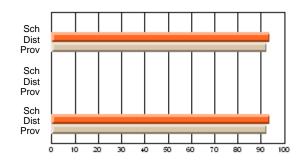

### Subject: Art

| # students in course: 30 | School<br>Mark | School<br>vs<br>District | School<br>vs<br>Province | Public<br>Exam<br>Mark | School<br>vs<br>District | School<br>vs<br>Province | Final<br>Mark | School<br>vs<br>District | School<br>vs<br>Province |
|--------------------------|----------------|--------------------------|--------------------------|------------------------|--------------------------|--------------------------|---------------|--------------------------|--------------------------|
| Average Score            |                |                          |                          |                        |                          |                          |               | District                 |                          |
| School                   | 77.8           |                          |                          |                        |                          |                          | 77.8          |                          |                          |
| District                 | 70.1           | р                        | р                        |                        |                          |                          | 70.1          | р                        | р                        |
| Province                 | 70.7           |                          |                          |                        |                          |                          | 70.7          |                          |                          |
| Percent of Passes        |                |                          |                          |                        |                          |                          |               |                          |                          |
| School                   | 86.7           |                          |                          |                        |                          |                          | 86.7          |                          |                          |
| District                 | 89.6           | q                        | q                        |                        |                          |                          | 89.6          | q                        | q                        |
| Province                 | 89.5           |                          |                          |                        |                          |                          | 89.5          |                          |                          |

School

Mark

Public

Ex. Mark

Final

Mark

**High School Course Results** 

2005-06

### Average Scores

### Percent Passes

\* Data from the High School Certification System. The results from supplementary courses are not reflected in these results. All students obtaining a score of 48 or 49 on the final mark, were adjusted to 50 and are reflected in the Final Mark column.