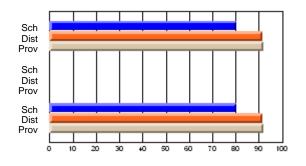

### Subject: Art

| # students in course: 30 | School<br>Mark | School<br>vs<br>District | School<br>vs<br>Province | Public<br>Exam<br>Mark | School<br>vs<br>District | School<br>vs<br>Province | Final<br>Mark | School<br>vs<br>District | School<br>vs<br>Province |
|--------------------------|----------------|--------------------------|--------------------------|------------------------|--------------------------|--------------------------|---------------|--------------------------|--------------------------|
| Average Score            |                |                          |                          |                        |                          |                          |               | District                 |                          |
| School                   | 77.8           |                          |                          |                        |                          |                          | 77.8          |                          |                          |
| District                 | 70.1           | р                        | р                        |                        |                          |                          | 70.1          | р                        | р                        |
| Province                 | 70.7           |                          |                          |                        |                          |                          | 70.7          |                          |                          |
| Percent of Passes        |                |                          |                          |                        |                          |                          |               |                          |                          |
| School                   | 86.7           |                          |                          |                        |                          |                          | 86.7          |                          |                          |
| District                 | 89.6           | q                        | q                        |                        |                          |                          | 89.6          | q                        | q                        |
| Province                 | 89.5           |                          |                          |                        |                          |                          | 89.5          |                          |                          |

School

Mark

Public

Ex. Mark

Final

Mark

**High School Course Results** 

2005-06

### Average Scores

### Percent Passes

\* Data from the High School Certification System. The results from supplementary courses are not reflected in these results. All students obtaining a score of 48 or 49 on the final mark, were adjusted to 50 and are reflected in the Final Mark column.