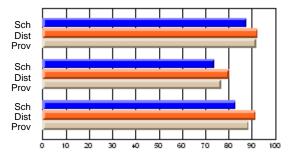

### Subject: Art

| # students in course: 25       | School<br>Mark | School<br>vs<br>District | School<br>vs<br>Province | Public<br>Exam<br>Mark | School<br>vs<br>District | School<br>vs<br>Province | Final<br>Mark | School<br>vs<br>District | School<br>vs<br>Province |
|--------------------------------|----------------|--------------------------|--------------------------|------------------------|--------------------------|--------------------------|---------------|--------------------------|--------------------------|
| <u>Average Score</u><br>School | 73.3           |                          |                          |                        |                          |                          | 73.3          |                          |                          |
| District                       | 71.7           | р                        | р                        |                        |                          |                          | 71.7          | р                        | р                        |
| Province                       | 72.5           | Р                        | Р                        |                        |                          |                          | 72.4          | Р                        | Р                        |
| Percent of Passes              |                |                          |                          |                        |                          |                          |               |                          |                          |
| School                         | 92.0           |                          |                          |                        |                          |                          | 92.0          |                          |                          |
| District                       | 95.0           | q                        | q                        |                        |                          |                          | 95.0          | q                        | q                        |
| Province                       | 93.6           |                          |                          |                        |                          |                          | 93.5          |                          |                          |

School

Mark

Public

Ex. Mark

Final

Mark

**High School Course Results** 

2005-06

### Average Scores

#### Percent Passes

\* Data from the High School Certification System. The results from supplementary courses are not reflected in these results. All students obtaining a score of 48 or 49 on the final mark, were adjusted to 50 and are reflected in the Final Mark column.