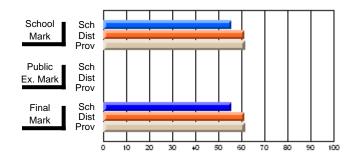

### Subject: Art

| # students in course: 30 | School<br>Mark | School<br>vs<br>District | School<br>vs<br>Province | Public<br>Exam<br>Mark | School<br>vs<br>District | School<br>vs<br>Province | Final<br>Mark | School<br>vs<br>District | School<br>vs<br>Province |
|--------------------------|----------------|--------------------------|--------------------------|------------------------|--------------------------|--------------------------|---------------|--------------------------|--------------------------|
| Average Score            |                |                          |                          |                        |                          |                          |               | District                 |                          |
| School                   | 77.8           |                          |                          |                        |                          |                          | 77.8          |                          |                          |
| District                 | 70.1           | р                        | р                        |                        |                          |                          | 70.1          | р                        | р                        |
| Province                 | 70.7           |                          |                          |                        |                          |                          | 70.7          |                          |                          |
| Percent of Passes        |                |                          |                          |                        |                          |                          |               |                          |                          |
| School                   | 86.7           |                          |                          |                        |                          |                          | 86.7          |                          |                          |
| District                 | 89.6           | q                        | q                        |                        |                          |                          | 89.6          | q                        | q                        |
| Province                 | 89.5           |                          |                          |                        |                          |                          | 89.5          |                          |                          |

School

Mark

Public

Ex. Mark

Final

Mark

**High School Course Results** 

2005-06

### Average Scores

### Percent Passes

\* Data from the High School Certification System. The results from supplementary courses are not reflected in these results. All students obtaining a score of 48 or 49 on the final mark, were adjusted to 50 and are reflected in the Final Mark column.