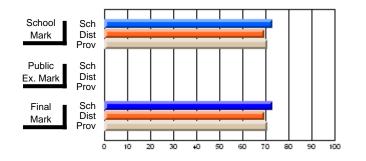

### Subject: Art

| # students in course: 30 | School<br>Mark | School<br>vs<br>District | School<br>vs<br>Province | Public<br>Exam<br>Mark | School<br>vs<br>District | School<br>vs<br>Province | Final<br>Mark | School<br>vs<br>District | School<br>vs<br>Province |
|--------------------------|----------------|--------------------------|--------------------------|------------------------|--------------------------|--------------------------|---------------|--------------------------|--------------------------|
| Average Score            |                |                          |                          |                        |                          |                          |               | District                 |                          |
| School                   | 77.8           |                          |                          |                        |                          |                          | 77.8          |                          |                          |
| District                 | 70.1           | р                        | р                        |                        |                          |                          | 70.1          | р                        | р                        |
| Province                 | 70.7           |                          |                          |                        |                          |                          | 70.7          |                          |                          |
| Percent of Passes        |                |                          |                          |                        |                          |                          |               |                          |                          |
| School                   | 86.7           |                          |                          |                        |                          |                          | 86.7          |                          |                          |
| District                 | 89.6           | q                        | q                        |                        |                          |                          | 89.6          | q                        | q                        |
| Province                 | 89.5           |                          |                          |                        |                          |                          | 89.5          |                          |                          |

School

Mark

Public

Ex. Mark

Final

Mark

**High School Course Results** 

2005-06

### Average Scores

### Percent Passes

\* Data from the High School Certification System. The results from supplementary courses are not reflected in these results. All students obtaining a score of 48 or 49 on the final mark, were adjusted to 50 and are reflected in the Final Mark column.