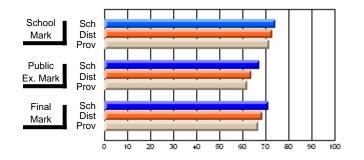

#### Subject: Enterprise Education

| Course: CONSUMER STUDIES | 1202           |                          |                          |   |                        |                          |                          |               |                          |                          |
|--------------------------|----------------|--------------------------|--------------------------|---|------------------------|--------------------------|--------------------------|---------------|--------------------------|--------------------------|
| # students in course: 19 | School<br>Mark | School<br>vs<br>District | School<br>vs<br>Province |   | Public<br>Exam<br>Mark | School<br>vs<br>District | School<br>vs<br>Province | Final<br>Mark | School<br>vs<br>District | School<br>vs<br>Province |
| Average Score            |                |                          |                          | ł |                        |                          |                          |               |                          |                          |
| School                   | 60.5           |                          |                          |   |                        |                          |                          | 60.5          |                          |                          |
| District                 | 65.6           | q                        | q                        |   |                        |                          |                          | 65.6          | q                        | q                        |
| Province                 | 65.0           |                          |                          |   |                        |                          |                          | 65.0          |                          |                          |
| Percent of Passes        |                |                          |                          |   |                        |                          |                          |               |                          |                          |
| School                   | 89.5           |                          |                          |   |                        |                          |                          | 89.5          |                          |                          |
| District                 | 88.7           | р                        | р                        |   |                        |                          |                          | 88.7          | р                        | р                        |
| Province                 | 87.6           |                          |                          |   |                        |                          |                          | 87.6          |                          |                          |

School

Mark

Public

Ex. Mark

Final

Mark

**High School Course Results** 

2005-06

### Average Scores

#### Percent Passes

\* Data from the High School Certification System. The results from supplementary courses are not reflected in these results. All students obtaining a score of 48 or 49 on the final mark, were adjusted to 50 and are reflected in the Final Mark column.