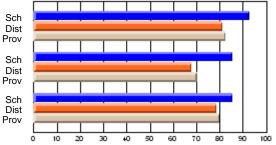

### Subject: Art

| # students in course: 25       | School<br>Mark | School<br>vs<br>District | School<br>vs<br>Province | Public<br>Exam<br>Mark | School<br>vs<br>District | School<br>vs<br>Province | Final<br>Mark | School<br>vs<br>District | School<br>vs<br>Province |
|--------------------------------|----------------|--------------------------|--------------------------|------------------------|--------------------------|--------------------------|---------------|--------------------------|--------------------------|
| <u>Average Score</u><br>School | 73.3           |                          |                          |                        |                          |                          | 73.3          |                          |                          |
| District                       | 71.7           | р                        | р                        |                        |                          |                          | 71.7          | р                        | р                        |
| Province                       | 72.5           | Р                        | Р                        |                        |                          |                          | 72.4          | Р                        | Р                        |
| Percent of Passes              |                |                          |                          |                        |                          |                          |               |                          |                          |
| School                         | 92.0           |                          |                          |                        |                          |                          | 92.0          |                          |                          |
| District                       | 95.0           | q                        | q                        |                        |                          |                          | 95.0          | q                        | q                        |
| Province                       | 93.6           |                          |                          |                        |                          |                          | 93.5          |                          |                          |

School

Mark

Public

Ex. Mark

Final

Mark

**High School Course Results** 

2005-06

### Average Scores

#### Percent Passes

\* Data from the High School Certification System. The results from supplementary courses are not reflected in these results. All students obtaining a score of 48 or 49 on the final mark, were adjusted to 50 and are reflected in the Final Mark column.