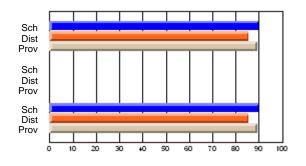

### Subject: Art

| Course: ART & DESIGN 3200      |                |                          |                          |                        |                          |                          |               |                          |                          |
|--------------------------------|----------------|--------------------------|--------------------------|------------------------|--------------------------|--------------------------|---------------|--------------------------|--------------------------|
| # students in course: 48       | School<br>Mark | School<br>vs<br>District | School<br>vs<br>Province | Public<br>Exam<br>Mark | School<br>vs<br>District | School<br>vs<br>Province | Final<br>Mark | School<br>vs<br>District | School<br>vs<br>Province |
| <u>Average Score</u><br>School | 79.5           |                          |                          |                        |                          |                          | 79.5          |                          |                          |
| District                       | 75.1           | р                        | р                        |                        |                          |                          | 75.1          | р                        | р                        |
| Province                       | 74.2           |                          |                          |                        |                          |                          | 74.2          |                          |                          |
| Percent of Passes              |                |                          |                          |                        |                          |                          |               |                          |                          |
| School                         | 97.9           |                          |                          |                        |                          |                          | 97.9          |                          |                          |
| District                       | 95.8           | р                        | р                        |                        |                          |                          | 95.8          | р                        | р                        |
| Province                       | 93.2           |                          |                          |                        |                          |                          | 93.2          |                          |                          |

School

Mark

Public

Ex. Mark

Final

Mark

**High School Course Results** 

2005-06

### Average Scores

#### Percent Passes

\* Data from the High School Certification System. The results from supplementary courses are not reflected in these results. All students obtaining a score of 48 or 49 on the final mark, were adjusted to 50 and are reflected in the Final Mark column.