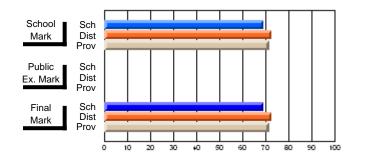

### Subject: Art

| # students in course: 25       | School<br>Mark | School<br>vs<br>District | School<br>vs<br>Province | Public<br>Exam<br>Mark | School<br>vs<br>District | School<br>vs<br>Province | Final<br>Mark | School<br>vs<br>District | School<br>vs<br>Province |
|--------------------------------|----------------|--------------------------|--------------------------|------------------------|--------------------------|--------------------------|---------------|--------------------------|--------------------------|
| <u>Average Score</u><br>School | 73.3           |                          |                          |                        |                          |                          | 73.3          |                          |                          |
| District                       | 71.7           | р                        | р                        |                        |                          |                          | 71.7          | р                        | р                        |
| Province                       | 72.5           | Р                        | Р                        |                        |                          |                          | 72.4          | Р                        | Р                        |
| Percent of Passes              |                |                          |                          |                        |                          |                          |               |                          |                          |
| School                         | 92.0           |                          |                          |                        |                          |                          | 92.0          |                          |                          |
| District                       | 95.0           | q                        | q                        |                        |                          |                          | 95.0          | q                        | q                        |
| Province                       | 93.6           |                          |                          |                        |                          |                          | 93.5          |                          |                          |

School

Mark

Public

Ex. Mark

Final

Mark

**High School Course Results** 

2005-06

### Average Scores

#### Percent Passes

\* Data from the High School Certification System. The results from supplementary courses are not reflected in these results. All students obtaining a score of 48 or 49 on the final mark, were adjusted to 50 and are reflected in the Final Mark column.