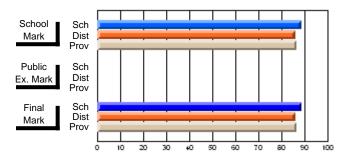

### Subject: Art

| # students in course: 30 | School<br>Mark | School<br>vs<br>District | School<br>vs<br>Province | Public<br>Exam<br>Mark | School<br>vs<br>District | School<br>vs<br>Province | Final<br>Mark | School<br>vs<br>District | School<br>vs<br>Province |
|--------------------------|----------------|--------------------------|--------------------------|------------------------|--------------------------|--------------------------|---------------|--------------------------|--------------------------|
| Average Score            |                |                          |                          |                        |                          |                          |               | District                 |                          |
| School                   | 77.8           |                          |                          |                        |                          |                          | 77.8          |                          |                          |
| District                 | 70.1           | р                        | р                        |                        |                          |                          | 70.1          | р                        | р                        |
| Province                 | 70.7           |                          |                          |                        |                          |                          | 70.7          |                          |                          |
| Percent of Passes        |                |                          |                          |                        |                          |                          |               |                          |                          |
| School                   | 86.7           |                          |                          |                        |                          |                          | 86.7          |                          |                          |
| District                 | 89.6           | q                        | q                        |                        |                          |                          | 89.6          | q                        | q                        |
| Province                 | 89.5           |                          |                          |                        |                          |                          | 89.5          |                          |                          |

School

Mark

Public

Ex. Mark

Final

Mark

**High School Course Results** 

2005-06

### Average Scores

### Percent Passes

\* Data from the High School Certification System. The results from supplementary courses are not reflected in these results. All students obtaining a score of 48 or 49 on the final mark, were adjusted to 50 and are reflected in the Final Mark column.