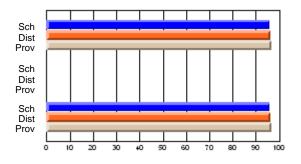

### Subject: Art

| Course: ART & DESIGN 3200      |                |                          |                          |                        |                          |                          |               |                          |                          |
|--------------------------------|----------------|--------------------------|--------------------------|------------------------|--------------------------|--------------------------|---------------|--------------------------|--------------------------|
| # students in course: 48       | School<br>Mark | School<br>vs<br>District | School<br>vs<br>Province | Public<br>Exam<br>Mark | School<br>vs<br>District | School<br>vs<br>Province | Final<br>Mark | School<br>vs<br>District | School<br>vs<br>Province |
| <u>Average Score</u><br>School | 79.5           |                          |                          |                        |                          |                          | 79.5          |                          |                          |
| District                       | 75.1           | р                        | р                        |                        |                          |                          | 75.1          | р                        | р                        |
| Province                       | 74.2           |                          |                          |                        |                          |                          | 74.2          |                          |                          |
| Percent of Passes              |                |                          |                          |                        |                          |                          |               |                          |                          |
| School                         | 97.9           |                          |                          |                        |                          |                          | 97.9          |                          |                          |
| District                       | 95.8           | р                        | р                        |                        |                          |                          | 95.8          | р                        | р                        |
| Province                       | 93.2           |                          |                          |                        |                          |                          | 93.2          |                          |                          |

School

Mark

Public

Ex. Mark

Final

Mark

**High School Course Results** 

2005-06

### Average Scores

#### Percent Passes

\* Data from the High School Certification System. The results from supplementary courses are not reflected in these results. All students obtaining a score of 48 or 49 on the final mark, were adjusted to 50 and are reflected in the Final Mark column.