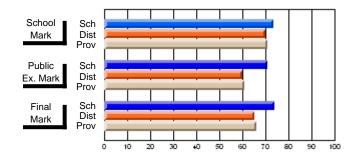

### Subject: Art

| # students in course: 25       | School<br>Mark | School<br>vs<br>District | School<br>vs<br>Province | Public<br>Exam<br>Mark | School<br>vs<br>District | School<br>vs<br>Province | Final<br>Mark | School<br>vs<br>District | School<br>vs<br>Province |
|--------------------------------|----------------|--------------------------|--------------------------|------------------------|--------------------------|--------------------------|---------------|--------------------------|--------------------------|
| <u>Average Score</u><br>School | 73.3           |                          |                          |                        |                          |                          | 73.3          |                          |                          |
| District                       | 71.7           | р                        | р                        |                        |                          |                          | 71.7          | р                        | р                        |
| Province                       | 72.5           | Р                        | Р                        |                        |                          |                          | 72.4          | Р                        | Р                        |
| Percent of Passes              |                |                          |                          |                        |                          |                          |               |                          |                          |
| School                         | 92.0           |                          |                          |                        |                          |                          | 92.0          |                          |                          |
| District                       | 95.0           | q                        | q                        |                        |                          |                          | 95.0          | q                        | q                        |
| Province                       | 93.6           |                          |                          |                        |                          |                          | 93.5          |                          |                          |

School

Mark

Public

Ex. Mark

Final

Mark

**High School Course Results** 

2005-06

### Average Scores

#### Percent Passes

\* Data from the High School Certification System. The results from supplementary courses are not reflected in these results. All students obtaining a score of 48 or 49 on the final mark, were adjusted to 50 and are reflected in the Final Mark column.