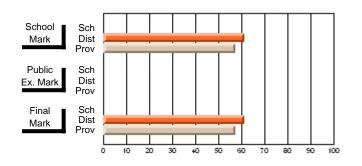

#### Subject: Enterprise Education

| Course: CONSUMER STUDIES | 1202           |                          |                          |   |                        |                          |                          |               |                          |                          |
|--------------------------|----------------|--------------------------|--------------------------|---|------------------------|--------------------------|--------------------------|---------------|--------------------------|--------------------------|
| # students in course: 19 | School<br>Mark | School<br>vs<br>District | School<br>vs<br>Province |   | Public<br>Exam<br>Mark | School<br>vs<br>District | School<br>vs<br>Province | Final<br>Mark | School<br>vs<br>District | School<br>vs<br>Province |
| Average Score            |                |                          |                          | ł |                        |                          |                          |               |                          |                          |
| School                   | 60.5           |                          |                          |   |                        |                          |                          | 60.5          |                          |                          |
| District                 | 65.6           | q                        | q                        |   |                        |                          |                          | 65.6          | q                        | q                        |
| Province                 | 65.0           |                          |                          |   |                        |                          |                          | 65.0          |                          |                          |
| Percent of Passes        |                |                          |                          |   |                        |                          |                          |               |                          |                          |
| School                   | 89.5           |                          |                          |   |                        |                          |                          | 89.5          |                          |                          |
| District                 | 88.7           | р                        | р                        |   |                        |                          |                          | 88.7          | р                        | р                        |
| Province                 | 87.6           |                          |                          |   |                        |                          |                          | 87.6          |                          |                          |

School

Mark

Public

Ex. Mark

Final

Mark

**High School Course Results** 

2005-06

### Average Scores

#### Percent Passes

\* Data from the High School Certification System. The results from supplementary courses are not reflected in these results. All students obtaining a score of 48 or 49 on the final mark, were adjusted to 50 and are reflected in the Final Mark column.