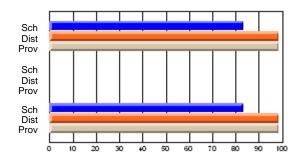

### Subject: Art

| # students in course: 25       | School<br>Mark | School<br>vs<br>District | School<br>vs<br>Province | Public<br>Exam<br>Mark | School<br>vs<br>District | School<br>vs<br>Province | Final<br>Mark | School<br>vs<br>District | School<br>vs<br>Province |
|--------------------------------|----------------|--------------------------|--------------------------|------------------------|--------------------------|--------------------------|---------------|--------------------------|--------------------------|
| <u>Average Score</u><br>School | 73.3           |                          |                          |                        |                          |                          | 73.3          |                          |                          |
| District                       | 71.7           | р                        | р                        |                        |                          |                          | 71.7          | р                        | р                        |
| Province                       | 72.5           | Р                        | Р                        |                        |                          |                          | 72.4          | Р                        | Р                        |
| Percent of Passes              |                |                          |                          |                        |                          |                          |               |                          |                          |
| School                         | 92.0           |                          |                          |                        |                          |                          | 92.0          |                          |                          |
| District                       | 95.0           | q                        | q                        |                        |                          |                          | 95.0          | q                        | q                        |
| Province                       | 93.6           |                          |                          |                        |                          |                          | 93.5          |                          |                          |

School

Mark

Public

Ex. Mark

Final

Mark

**High School Course Results** 

2005-06

### Average Scores

#### Percent Passes

\* Data from the High School Certification System. The results from supplementary courses are not reflected in these results. All students obtaining a score of 48 or 49 on the final mark, were adjusted to 50 and are reflected in the Final Mark column.