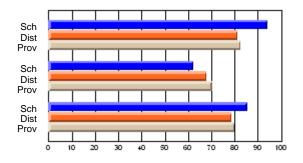

### Subject: Art

| Course: ART & DESIGN 3200      |                |                          |                          |                        |                          |                          |               |                          |                          |
|--------------------------------|----------------|--------------------------|--------------------------|------------------------|--------------------------|--------------------------|---------------|--------------------------|--------------------------|
| # students in course: 48       | School<br>Mark | School<br>vs<br>District | School<br>vs<br>Province | Public<br>Exam<br>Mark | School<br>vs<br>District | School<br>vs<br>Province | Final<br>Mark | School<br>vs<br>District | School<br>vs<br>Province |
| <u>Average Score</u><br>School | 79.5           |                          |                          |                        |                          |                          | 79.5          |                          |                          |
| District                       | 75.1           | р                        | р                        |                        |                          |                          | 75.1          | р                        | р                        |
| Province                       | 74.2           |                          |                          |                        |                          |                          | 74.2          |                          |                          |
| Percent of Passes              |                |                          |                          |                        |                          |                          |               |                          |                          |
| School                         | 97.9           |                          |                          |                        |                          |                          | 97.9          |                          |                          |
| District                       | 95.8           | р                        | р                        |                        |                          |                          | 95.8          | р                        | р                        |
| Province                       | 93.2           |                          |                          |                        |                          |                          | 93.2          |                          |                          |

School

Mark

Public

Ex. Mark

Final

Mark

**High School Course Results** 

2005-06

### Average Scores

#### Percent Passes

\* Data from the High School Certification System. The results from supplementary courses are not reflected in these results. All students obtaining a score of 48 or 49 on the final mark, were adjusted to 50 and are reflected in the Final Mark column.