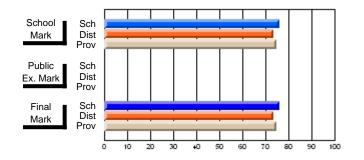

### Subject: Art

| # students in course: 25       | School<br>Mark | School<br>vs<br>District | School<br>vs<br>Province | Public<br>Exam<br>Mark | School<br>vs<br>District | School<br>vs<br>Province | Final<br>Mark | School<br>vs<br>District | School<br>vs<br>Province |
|--------------------------------|----------------|--------------------------|--------------------------|------------------------|--------------------------|--------------------------|---------------|--------------------------|--------------------------|
| <u>Average Score</u><br>School | 73.3           |                          |                          |                        |                          |                          | 73.3          |                          |                          |
| District                       | 71.7           | р                        | р                        |                        |                          |                          | 71.7          | р                        | р                        |
| Province                       | 72.5           | Р                        | Р                        |                        |                          |                          | 72.4          | Р                        | Р                        |
| Percent of Passes              |                |                          |                          |                        |                          |                          |               |                          |                          |
| School                         | 92.0           |                          |                          |                        |                          |                          | 92.0          |                          |                          |
| District                       | 95.0           | q                        | q                        |                        |                          |                          | 95.0          | q                        | q                        |
| Province                       | 93.6           |                          |                          |                        |                          |                          | 93.5          |                          |                          |

School

Mark

Public

Ex. Mark

Final

Mark

**High School Course Results** 

2005-06

### Average Scores

#### Percent Passes

\* Data from the High School Certification System. The results from supplementary courses are not reflected in these results. All students obtaining a score of 48 or 49 on the final mark, were adjusted to 50 and are reflected in the Final Mark column.