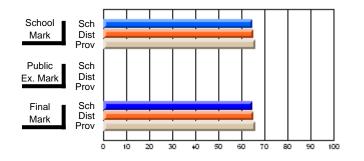

#### Subject: Enterprise Education

| Course: CONSUMER STUDIES | 1202           |                          |                          |   |                        |                          |                          |               |                          |                          |
|--------------------------|----------------|--------------------------|--------------------------|---|------------------------|--------------------------|--------------------------|---------------|--------------------------|--------------------------|
| # students in course: 19 | School<br>Mark | School<br>vs<br>District | School<br>vs<br>Province |   | Public<br>Exam<br>Mark | School<br>vs<br>District | School<br>vs<br>Province | Final<br>Mark | School<br>vs<br>District | School<br>vs<br>Province |
| Average Score            |                |                          |                          | ł |                        |                          |                          |               |                          |                          |
| School                   | 60.5           |                          |                          |   |                        |                          |                          | 60.5          |                          |                          |
| District                 | 65.6           | q                        | q                        |   |                        |                          |                          | 65.6          | q                        | q                        |
| Province                 | 65.0           |                          |                          |   |                        |                          |                          | 65.0          |                          |                          |
| Percent of Passes        |                |                          |                          |   |                        |                          |                          |               |                          |                          |
| School                   | 89.5           |                          |                          |   |                        |                          |                          | 89.5          |                          |                          |
| District                 | 88.7           | р                        | р                        |   |                        |                          |                          | 88.7          | р                        | р                        |
| Province                 | 87.6           |                          |                          |   |                        |                          |                          | 87.6          |                          |                          |

School

Mark

Public

Ex. Mark

Final

Mark

**High School Course Results** 

2005-06

### Average Scores

#### Percent Passes

\* Data from the High School Certification System. The results from supplementary courses are not reflected in these results. All students obtaining a score of 48 or 49 on the final mark, were adjusted to 50 and are reflected in the Final Mark column.