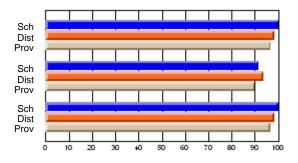

### Subject: Art

| Course: ART & DESIGN 3200      |                |                          |                          |                        |                          |                          |               |                          |                          |
|--------------------------------|----------------|--------------------------|--------------------------|------------------------|--------------------------|--------------------------|---------------|--------------------------|--------------------------|
| # students in course: 48       | School<br>Mark | School<br>vs<br>District | School<br>vs<br>Province | Public<br>Exam<br>Mark | School<br>vs<br>District | School<br>vs<br>Province | Final<br>Mark | School<br>vs<br>District | School<br>vs<br>Province |
| <u>Average Score</u><br>School | 79.5           |                          |                          |                        |                          |                          | 79.5          |                          |                          |
| District                       | 75.1           | р                        | р                        |                        |                          |                          | 75.1          | р                        | р                        |
| Province                       | 74.2           |                          |                          |                        |                          |                          | 74.2          |                          |                          |
| Percent of Passes              |                |                          |                          |                        |                          |                          |               |                          |                          |
| School                         | 97.9           |                          |                          |                        |                          |                          | 97.9          |                          |                          |
| District                       | 95.8           | р                        | р                        |                        |                          |                          | 95.8          | р                        | р                        |
| Province                       | 93.2           |                          |                          |                        |                          |                          | 93.2          |                          |                          |

School

Mark

Public

Ex. Mark

Final

Mark

**High School Course Results** 

2005-06

### Average Scores

#### Percent Passes

\* Data from the High School Certification System. The results from supplementary courses are not reflected in these results. All students obtaining a score of 48 or 49 on the final mark, were adjusted to 50 and are reflected in the Final Mark column.