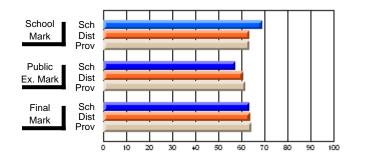

#### Subject: Enterprise Education

| Course: CONSUMER STUDIES | 1202           |                          |                          |   |                        |                          |                          |               |                          |                          |
|--------------------------|----------------|--------------------------|--------------------------|---|------------------------|--------------------------|--------------------------|---------------|--------------------------|--------------------------|
| # students in course: 19 | School<br>Mark | School<br>vs<br>District | School<br>vs<br>Province |   | Public<br>Exam<br>Mark | School<br>vs<br>District | School<br>vs<br>Province | Final<br>Mark | School<br>vs<br>District | School<br>vs<br>Province |
| Average Score            |                |                          |                          | ł |                        |                          |                          |               |                          |                          |
| School                   | 60.5           |                          |                          |   |                        |                          |                          | 60.5          |                          |                          |
| District                 | 65.6           | q                        | q                        |   |                        |                          |                          | 65.6          | q                        | q                        |
| Province                 | 65.0           |                          |                          |   |                        |                          |                          | 65.0          |                          |                          |
| Percent of Passes        |                |                          |                          |   |                        |                          |                          |               |                          |                          |
| School                   | 89.5           |                          |                          |   |                        |                          |                          | 89.5          |                          |                          |
| District                 | 88.7           | р                        | р                        |   |                        |                          |                          | 88.7          | р                        | р                        |
| Province                 | 87.6           |                          |                          |   |                        |                          |                          | 87.6          |                          |                          |

School

Mark

Public

Ex. Mark

Final

Mark

**High School Course Results** 

2005-06

### Average Scores

#### Percent Passes

\* Data from the High School Certification System. The results from supplementary courses are not reflected in these results. All students obtaining a score of 48 or 49 on the final mark, were adjusted to 50 and are reflected in the Final Mark column.