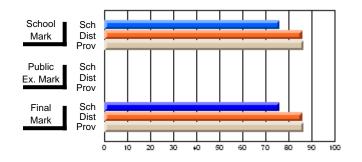

### Subject: Art

| Course: ART & DESIGN 3200      |                |                          |                          |                        |                          |                          |               |                          |                          |
|--------------------------------|----------------|--------------------------|--------------------------|------------------------|--------------------------|--------------------------|---------------|--------------------------|--------------------------|
| # students in course: 48       | School<br>Mark | School<br>vs<br>District | School<br>vs<br>Province | Public<br>Exam<br>Mark | School<br>vs<br>District | School<br>vs<br>Province | Final<br>Mark | School<br>vs<br>District | School<br>vs<br>Province |
| <u>Average Score</u><br>School | 79.5           |                          |                          |                        |                          |                          | 79.5          |                          |                          |
| District                       | 75.1           | р                        | р                        |                        |                          |                          | 75.1          | р                        | р                        |
| Province                       | 74.2           |                          |                          |                        |                          |                          | 74.2          |                          |                          |
| Percent of Passes              |                |                          |                          |                        |                          |                          |               |                          |                          |
| School                         | 97.9           |                          |                          |                        |                          |                          | 97.9          |                          |                          |
| District                       | 95.8           | р                        | р                        |                        |                          |                          | 95.8          | р                        | р                        |
| Province                       | 93.2           |                          |                          |                        |                          |                          | 93.2          |                          |                          |

School

Mark

Public

Ex. Mark

Final

Mark

**High School Course Results** 

2005-06

### Average Scores

#### Percent Passes

\* Data from the High School Certification System. The results from supplementary courses are not reflected in these results. All students obtaining a score of 48 or 49 on the final mark, were adjusted to 50 and are reflected in the Final Mark column.