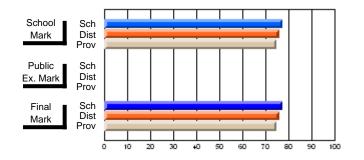

#### Subject: Enterprise Education

| Course: CONSUMER STUDIES | 1202           |                          |                          |   |                        |                          |                          |               |                          |                          |
|--------------------------|----------------|--------------------------|--------------------------|---|------------------------|--------------------------|--------------------------|---------------|--------------------------|--------------------------|
| # students in course: 19 | School<br>Mark | School<br>vs<br>District | School<br>vs<br>Province |   | Public<br>Exam<br>Mark | School<br>vs<br>District | School<br>vs<br>Province | Final<br>Mark | School<br>vs<br>District | School<br>vs<br>Province |
| Average Score            |                |                          |                          | ł |                        |                          |                          |               |                          |                          |
| School                   | 60.5           |                          |                          |   |                        |                          |                          | 60.5          |                          |                          |
| District                 | 65.6           | q                        | q                        |   |                        |                          |                          | 65.6          | q                        | q                        |
| Province                 | 65.0           |                          |                          |   |                        |                          |                          | 65.0          |                          |                          |
| Percent of Passes        |                |                          |                          |   |                        |                          |                          |               |                          |                          |
| School                   | 89.5           |                          |                          |   |                        |                          |                          | 89.5          |                          |                          |
| District                 | 88.7           | р                        | р                        |   |                        |                          |                          | 88.7          | р                        | р                        |
| Province                 | 87.6           |                          |                          |   |                        |                          |                          | 87.6          |                          |                          |

School

Mark

Public

Ex. Mark

Final

Mark

**High School Course Results** 

2005-06

### Average Scores

#### Percent Passes

\* Data from the High School Certification System. The results from supplementary courses are not reflected in these results. All students obtaining a score of 48 or 49 on the final mark, were adjusted to 50 and are reflected in the Final Mark column.