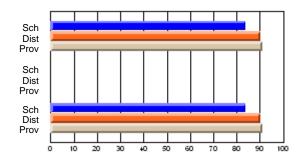

### Subject: Art

| # students in course: 25       | School<br>Mark | School<br>vs<br>District | School<br>vs<br>Province | Public<br>Exam<br>Mark | School<br>vs<br>District | School<br>vs<br>Province | Final<br>Mark | School<br>vs<br>District | School<br>vs<br>Province |
|--------------------------------|----------------|--------------------------|--------------------------|------------------------|--------------------------|--------------------------|---------------|--------------------------|--------------------------|
| <u>Average Score</u><br>School | 73.3           |                          |                          |                        |                          |                          | 73.3          |                          |                          |
| District                       | 71.7           | р                        | р                        |                        |                          |                          | 71.7          | р                        | р                        |
| Province                       | 72.5           | Р                        | Р                        |                        |                          |                          | 72.4          | Р                        | Р                        |
| Percent of Passes              |                |                          |                          |                        |                          |                          |               |                          |                          |
| School                         | 92.0           |                          |                          |                        |                          |                          | 92.0          |                          |                          |
| District                       | 95.0           | q                        | q                        |                        |                          |                          | 95.0          | q                        | q                        |
| Province                       | 93.6           |                          |                          |                        |                          |                          | 93.5          |                          |                          |

School

Mark

Public

Ex. Mark

Final

Mark

**High School Course Results** 

2005-06

### Average Scores

#### Percent Passes

\* Data from the High School Certification System. The results from supplementary courses are not reflected in these results. All students obtaining a score of 48 or 49 on the final mark, were adjusted to 50 and are reflected in the Final Mark column.