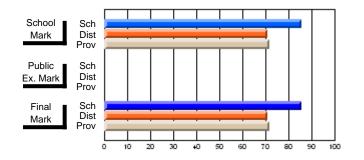

### Subject: Art

| Course: ART & DESIGN 3200      |                |                          |                          |                        |                          |                          |               |                          |                          |
|--------------------------------|----------------|--------------------------|--------------------------|------------------------|--------------------------|--------------------------|---------------|--------------------------|--------------------------|
| # students in course: 48       | School<br>Mark | School<br>vs<br>District | School<br>vs<br>Province | Public<br>Exam<br>Mark | School<br>vs<br>District | School<br>vs<br>Province | Final<br>Mark | School<br>vs<br>District | School<br>vs<br>Province |
| <u>Average Score</u><br>School | 79.5           |                          |                          |                        |                          |                          | 79.5          |                          |                          |
| District                       | 75.1           | р                        | р                        |                        |                          |                          | 75.1          | р                        | р                        |
| Province                       | 74.2           |                          |                          |                        |                          |                          | 74.2          |                          |                          |
| Percent of Passes              |                |                          |                          |                        |                          |                          |               |                          |                          |
| School                         | 97.9           |                          |                          |                        |                          |                          | 97.9          |                          |                          |
| District                       | 95.8           | р                        | р                        |                        |                          |                          | 95.8          | р                        | р                        |
| Province                       | 93.2           |                          |                          |                        |                          |                          | 93.2          |                          |                          |

School

Mark

Public

Ex. Mark

Final

Mark

**High School Course Results** 

2005-06

### Average Scores

#### Percent Passes

\* Data from the High School Certification System. The results from supplementary courses are not reflected in these results. All students obtaining a score of 48 or 49 on the final mark, were adjusted to 50 and are reflected in the Final Mark column.