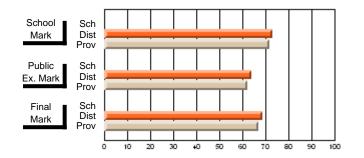

### Subject: Art

| # students in course: 30 | School<br>Mark | School<br>vs<br>District | School<br>vs<br>Province | Public<br>Exam<br>Mark | School<br>vs<br>District | School<br>vs<br>Province | Final<br>Mark | School<br>vs<br>District | School<br>vs<br>Province |
|--------------------------|----------------|--------------------------|--------------------------|------------------------|--------------------------|--------------------------|---------------|--------------------------|--------------------------|
| Average Score            |                |                          |                          |                        |                          |                          |               | District                 |                          |
| School                   | 77.8           |                          |                          |                        |                          |                          | 77.8          |                          |                          |
| District                 | 70.1           | р                        | р                        |                        |                          |                          | 70.1          | р                        | р                        |
| Province                 | 70.7           |                          |                          |                        |                          |                          | 70.7          |                          |                          |
| Percent of Passes        |                |                          |                          |                        |                          |                          |               |                          |                          |
| School                   | 86.7           |                          |                          |                        |                          |                          | 86.7          |                          |                          |
| District                 | 89.6           | q                        | q                        |                        |                          |                          | 89.6          | q                        | q                        |
| Province                 | 89.5           |                          |                          |                        |                          |                          | 89.5          |                          |                          |

School

Mark

Public

Ex. Mark

Final

Mark

**High School Course Results** 

2005-06

### Average Scores