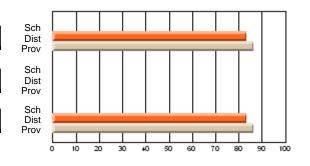

### Subject: Art

| # students in course: 25       | School<br>Mark | School<br>vs<br>District | School<br>vs<br>Province | Public<br>Exam<br>Mark | School<br>vs<br>District | School<br>vs<br>Province | Final<br>Mark | School<br>vs<br>District | School<br>vs<br>Province |
|--------------------------------|----------------|--------------------------|--------------------------|------------------------|--------------------------|--------------------------|---------------|--------------------------|--------------------------|
| <u>Average Score</u><br>School | 73.3           |                          |                          |                        |                          |                          | 73.3          |                          |                          |
| District                       | 71.7           | р                        | р                        |                        |                          |                          | 71.7          | р                        | р                        |
| Province                       | 72.5           | Р                        | Р                        |                        |                          |                          | 72.4          | Р                        | Р                        |
| Percent of Passes              |                |                          |                          |                        |                          |                          |               |                          |                          |
| School                         | 92.0           |                          |                          |                        |                          |                          | 92.0          |                          |                          |
| District                       | 95.0           | q                        | q                        |                        |                          |                          | 95.0          | q                        | q                        |
| Province                       | 93.6           |                          |                          |                        |                          |                          | 93.5          |                          |                          |

School

Mark

Public

Ex. Mark

Final

Mark

**High School Course Results** 

2005-06

### Average Scores

#### Percent Passes

\* Data from the High School Certification System. The results from supplementary courses are not reflected in these results. All students obtaining a score of 48 or 49 on the final mark, were adjusted to 50 and are reflected in the Final Mark column.