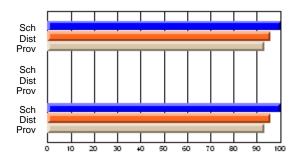

#### Subject: Enterprise Education

| Course: CONSUMER STUDIES | 1202           |                          |                          |   |                        |                          |                          |               |                          |                          |
|--------------------------|----------------|--------------------------|--------------------------|---|------------------------|--------------------------|--------------------------|---------------|--------------------------|--------------------------|
| # students in course: 19 | School<br>Mark | School<br>vs<br>District | School<br>vs<br>Province |   | Public<br>Exam<br>Mark | School<br>vs<br>District | School<br>vs<br>Province | Final<br>Mark | School<br>vs<br>District | School<br>vs<br>Province |
| Average Score            |                |                          |                          | ł |                        |                          |                          |               |                          |                          |
| School                   | 60.5           |                          |                          |   |                        |                          |                          | 60.5          |                          |                          |
| District                 | 65.6           | q                        | q                        |   |                        |                          |                          | 65.6          | q                        | q                        |
| Province                 | 65.0           |                          |                          |   |                        |                          |                          | 65.0          |                          |                          |
| Percent of Passes        |                |                          |                          |   |                        |                          |                          |               |                          |                          |
| School                   | 89.5           |                          |                          |   |                        |                          |                          | 89.5          |                          |                          |
| District                 | 88.7           | р                        | р                        |   |                        |                          |                          | 88.7          | р                        | р                        |
| Province                 | 87.6           |                          |                          |   |                        |                          |                          | 87.6          |                          |                          |

School

Mark

Public

Ex. Mark

Final

Mark

**High School Course Results** 

2005-06

### Average Scores

#### Percent Passes

\* Data from the High School Certification System. The results from supplementary courses are not reflected in these results. All students obtaining a score of 48 or 49 on the final mark, were adjusted to 50 and are reflected in the Final Mark column.