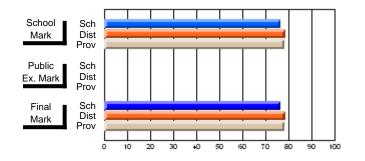

### Subject: Art

| # students in course: 25       | School<br>Mark | School<br>vs<br>District | School<br>vs<br>Province | Public<br>Exam<br>Mark | School<br>vs<br>District | School<br>vs<br>Province | Final<br>Mark | School<br>vs<br>District | School<br>vs<br>Province |
|--------------------------------|----------------|--------------------------|--------------------------|------------------------|--------------------------|--------------------------|---------------|--------------------------|--------------------------|
| <u>Average Score</u><br>School | 73.3           |                          |                          |                        |                          |                          | 73.3          |                          |                          |
| District                       | 71.7           | р                        | р                        |                        |                          |                          | 71.7          | р                        | р                        |
| Province                       | 72.5           | Р                        | Р                        |                        |                          |                          | 72.4          | Р                        | Р                        |
| Percent of Passes              |                |                          |                          |                        |                          |                          |               |                          |                          |
| School                         | 92.0           |                          |                          |                        |                          |                          | 92.0          |                          |                          |
| District                       | 95.0           | q                        | q                        |                        |                          |                          | 95.0          | q                        | q                        |
| Province                       | 93.6           |                          |                          |                        |                          |                          | 93.5          |                          |                          |

School

Mark

Public

Ex. Mark

Final

Mark

**High School Course Results** 

2005-06

### Average Scores

#### Percent Passes

\* Data from the High School Certification System. The results from supplementary courses are not reflected in these results. All students obtaining a score of 48 or 49 on the final mark, were adjusted to 50 and are reflected in the Final Mark column.