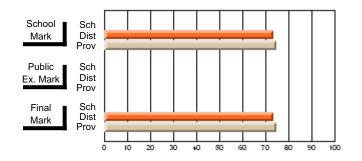

### Subject: Art

| # students in course: 25       | School<br>Mark | School<br>vs<br>District | School<br>vs<br>Province | Public<br>Exam<br>Mark | School<br>vs<br>District | School<br>vs<br>Province | Final<br>Mark | School<br>vs<br>District | School<br>vs<br>Province |
|--------------------------------|----------------|--------------------------|--------------------------|------------------------|--------------------------|--------------------------|---------------|--------------------------|--------------------------|
| <u>Average Score</u><br>School | 73.3           |                          |                          |                        |                          |                          | 73.3          |                          |                          |
| District                       | 71.7           | р                        | р                        |                        |                          |                          | 71.7          | р                        | р                        |
| Province                       | 72.5           | Р                        | Р                        |                        |                          |                          | 72.4          | Р                        | Р                        |
| Percent of Passes              |                |                          |                          |                        |                          |                          |               |                          |                          |
| School                         | 92.0           |                          |                          |                        |                          |                          | 92.0          |                          |                          |
| District                       | 95.0           | q                        | q                        |                        |                          |                          | 95.0          | q                        | q                        |
| Province                       | 93.6           |                          |                          |                        |                          |                          | 93.5          |                          |                          |

School

Mark

Public

Ex. Mark

Final

Mark

**High School Course Results** 

2005-06

### Average Scores

#### Percent Passes

\* Data from the High School Certification System. The results from supplementary courses are not reflected in these results. All students obtaining a score of 48 or 49 on the final mark, were adjusted to 50 and are reflected in the Final Mark column.