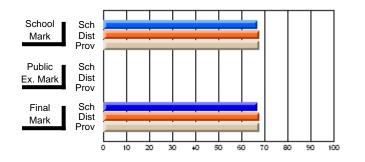

### Subject: Art

| # students in course: 30 | School<br>Mark | School<br>vs<br>District | School<br>vs<br>Province | Public<br>Exam<br>Mark | School<br>vs<br>District | School<br>vs<br>Province | Final<br>Mark | School<br>vs<br>District | School<br>vs<br>Province |
|--------------------------|----------------|--------------------------|--------------------------|------------------------|--------------------------|--------------------------|---------------|--------------------------|--------------------------|
| Average Score            |                |                          |                          |                        |                          |                          |               | District                 |                          |
| School                   | 77.8           |                          |                          |                        |                          |                          | 77.8          |                          |                          |
| District                 | 70.1           | р                        | р                        |                        |                          |                          | 70.1          | р                        | р                        |
| Province                 | 70.7           |                          |                          |                        |                          |                          | 70.7          |                          |                          |
| Percent of Passes        |                |                          |                          |                        |                          |                          |               |                          |                          |
| School                   | 86.7           |                          |                          |                        |                          |                          | 86.7          |                          |                          |
| District                 | 89.6           | q                        | q                        |                        |                          |                          | 89.6          | q                        | q                        |
| Province                 | 89.5           |                          |                          |                        |                          |                          | 89.5          |                          |                          |

School

Mark

Public

Ex. Mark

Final

Mark

**High School Course Results** 

2005-06

### Average Scores

### Percent Passes

\* Data from the High School Certification System. The results from supplementary courses are not reflected in these results. All students obtaining a score of 48 or 49 on the final mark, were adjusted to 50 and are reflected in the Final Mark column.