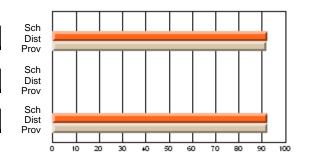

### Subject: Art

| Course: ART & DESIGN 3200      |                |                          |                          |                        |                          |                          |               |                          |                          |
|--------------------------------|----------------|--------------------------|--------------------------|------------------------|--------------------------|--------------------------|---------------|--------------------------|--------------------------|
| # students in course: 48       | School<br>Mark | School<br>vs<br>District | School<br>vs<br>Province | Public<br>Exam<br>Mark | School<br>vs<br>District | School<br>vs<br>Province | Final<br>Mark | School<br>vs<br>District | School<br>vs<br>Province |
| <u>Average Score</u><br>School | 79.5           |                          |                          |                        |                          |                          | 79.5          |                          |                          |
| District                       | 75.1           | р                        | р                        |                        |                          |                          | 75.1          | р                        | р                        |
| Province                       | 74.2           |                          |                          |                        |                          |                          | 74.2          |                          |                          |
| Percent of Passes              |                |                          |                          |                        |                          |                          |               |                          |                          |
| School                         | 97.9           |                          |                          |                        |                          |                          | 97.9          |                          |                          |
| District                       | 95.8           | р                        | р                        |                        |                          |                          | 95.8          | р                        | р                        |
| Province                       | 93.2           |                          |                          |                        |                          |                          | 93.2          |                          |                          |

School

Mark

Public

Ex. Mark

Final

Mark

**High School Course Results** 

2005-06

### Average Scores

#### Percent Passes

\* Data from the High School Certification System. The results from supplementary courses are not reflected in these results. All students obtaining a score of 48 or 49 on the final mark, were adjusted to 50 and are reflected in the Final Mark column.