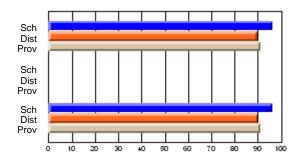

### Subject: Art

| # students in course: 30 | School<br>Mark | School<br>vs<br>District | School<br>vs<br>Province | Public<br>Exam<br>Mark | School<br>vs<br>District | School<br>vs<br>Province | Final<br>Mark | School<br>vs<br>District | School<br>vs<br>Province |
|--------------------------|----------------|--------------------------|--------------------------|------------------------|--------------------------|--------------------------|---------------|--------------------------|--------------------------|
| Average Score            |                |                          |                          |                        |                          |                          |               | District                 |                          |
| School                   | 77.8           |                          |                          |                        |                          |                          | 77.8          |                          |                          |
| District                 | 70.1           | р                        | р                        |                        |                          |                          | 70.1          | р                        | р                        |
| Province                 | 70.7           |                          |                          |                        |                          |                          | 70.7          |                          |                          |
| Percent of Passes        |                |                          |                          |                        |                          |                          |               |                          |                          |
| School                   | 86.7           |                          |                          |                        |                          |                          | 86.7          |                          |                          |
| District                 | 89.6           | q                        | q                        |                        |                          |                          | 89.6          | q                        | q                        |
| Province                 | 89.5           |                          |                          |                        |                          |                          | 89.5          |                          |                          |

School

Mark

Public

Ex. Mark

Final

Mark

**High School Course Results** 

2005-06

### Average Scores

### Percent Passes

\* Data from the High School Certification System. The results from supplementary courses are not reflected in these results. All students obtaining a score of 48 or 49 on the final mark, were adjusted to 50 and are reflected in the Final Mark column.