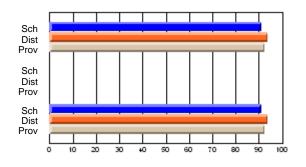

### Subject: Art

| # students in course: 30 | School<br>Mark | School<br>vs<br>District | School<br>vs<br>Province | Public<br>Exam<br>Mark | School<br>vs<br>District | School<br>vs<br>Province | Final<br>Mark | School<br>vs<br>District | School<br>vs<br>Province |
|--------------------------|----------------|--------------------------|--------------------------|------------------------|--------------------------|--------------------------|---------------|--------------------------|--------------------------|
| Average Score            |                |                          |                          |                        |                          |                          |               | District                 |                          |
| School                   | 77.8           |                          |                          |                        |                          |                          | 77.8          |                          |                          |
| District                 | 70.1           | р                        | р                        |                        |                          |                          | 70.1          | р                        | р                        |
| Province                 | 70.7           |                          |                          |                        |                          |                          | 70.7          |                          |                          |
| Percent of Passes        |                |                          |                          |                        |                          |                          |               |                          |                          |
| School                   | 86.7           |                          |                          |                        |                          |                          | 86.7          |                          |                          |
| District                 | 89.6           | q                        | q                        |                        |                          |                          | 89.6          | q                        | q                        |
| Province                 | 89.5           |                          |                          |                        |                          |                          | 89.5          |                          |                          |