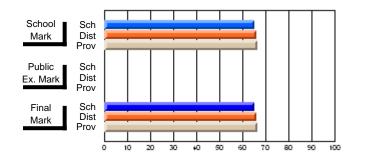

### Subject: Art

| Course: ART & DESIGN 3200      |                |                          |                          |                        |                          |                          |               |                          |                          |
|--------------------------------|----------------|--------------------------|--------------------------|------------------------|--------------------------|--------------------------|---------------|--------------------------|--------------------------|
| # students in course: 48       | School<br>Mark | School<br>vs<br>District | School<br>vs<br>Province | Public<br>Exam<br>Mark | School<br>vs<br>District | School<br>vs<br>Province | Final<br>Mark | School<br>vs<br>District | School<br>vs<br>Province |
| <u>Average Score</u><br>School | 79.5           |                          |                          |                        |                          |                          | 79.5          |                          |                          |
| District                       | 75.1           | р                        | р                        |                        |                          |                          | 75.1          | р                        | р                        |
| Province                       | 74.2           |                          |                          |                        |                          |                          | 74.2          |                          |                          |
| Percent of Passes              |                |                          |                          |                        |                          |                          |               |                          |                          |
| School                         | 97.9           |                          |                          |                        |                          |                          | 97.9          |                          |                          |
| District                       | 95.8           | р                        | р                        |                        |                          |                          | 95.8          | р                        | р                        |
| Province                       | 93.2           |                          |                          |                        |                          |                          | 93.2          |                          |                          |

School

Mark

Public

Ex. Mark

Final

Mark

**High School Course Results** 

2005-06

### Average Scores

#### Percent Passes

\* Data from the High School Certification System. The results from supplementary courses are not reflected in these results. All students obtaining a score of 48 or 49 on the final mark, were adjusted to 50 and are reflected in the Final Mark column.