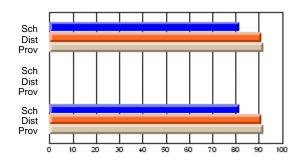

### Subject: Art

| Course: ART & DESIGN 3200      |                |                          |                          |                        |                          |                          |               |                          |                          |
|--------------------------------|----------------|--------------------------|--------------------------|------------------------|--------------------------|--------------------------|---------------|--------------------------|--------------------------|
| # students in course: 48       | School<br>Mark | School<br>vs<br>District | School<br>vs<br>Province | Public<br>Exam<br>Mark | School<br>vs<br>District | School<br>vs<br>Province | Final<br>Mark | School<br>vs<br>District | School<br>vs<br>Province |
| <u>Average Score</u><br>School | 79.5           |                          |                          |                        |                          |                          | 79.5          |                          |                          |
| District                       | 75.1           | р                        | р                        |                        |                          |                          | 75.1          | р                        | р                        |
| Province                       | 74.2           |                          |                          |                        |                          |                          | 74.2          |                          |                          |
| Percent of Passes              |                |                          |                          |                        |                          |                          |               |                          |                          |
| School                         | 97.9           |                          |                          |                        |                          |                          | 97.9          |                          |                          |
| District                       | 95.8           | р                        | р                        |                        |                          |                          | 95.8          | р                        | р                        |
| Province                       | 93.2           |                          |                          |                        |                          |                          | 93.2          |                          |                          |

School

Mark

Public

Ex. Mark

Final

Mark

**High School Course Results** 

2005-06

### Average Scores

#### Percent Passes

\* Data from the High School Certification System. The results from supplementary courses are not reflected in these results. All students obtaining a score of 48 or 49 on the final mark, were adjusted to 50 and are reflected in the Final Mark column.