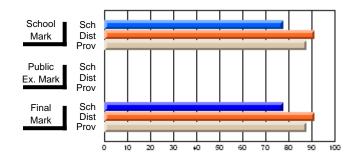

### Subject: Art

| # students in course: 25       | School<br>Mark | School<br>vs<br>District | School<br>vs<br>Province | Public<br>Exam<br>Mark | School<br>vs<br>District | School<br>vs<br>Province | Final<br>Mark | School<br>vs<br>District | School<br>vs<br>Province |
|--------------------------------|----------------|--------------------------|--------------------------|------------------------|--------------------------|--------------------------|---------------|--------------------------|--------------------------|
| <u>Average Score</u><br>School | 73.3           |                          |                          |                        |                          |                          | 73.3          |                          |                          |
| District                       | 71.7           | р                        | р                        |                        |                          |                          | 71.7          | р                        | р                        |
| Province                       | 72.5           | Р                        | Р                        |                        |                          |                          | 72.4          | Р                        | Р                        |
| Percent of Passes              |                |                          |                          |                        |                          |                          |               |                          |                          |
| School                         | 92.0           |                          |                          |                        |                          |                          | 92.0          |                          |                          |
| District                       | 95.0           | q                        | q                        |                        |                          |                          | 95.0          | q                        | q                        |
| Province                       | 93.6           |                          |                          |                        |                          |                          | 93.5          |                          |                          |

School

Mark

Public

Ex. Mark

Final

Mark

**High School Course Results** 

2005-06

### Average Scores

#### Percent Passes

\* Data from the High School Certification System. The results from supplementary courses are not reflected in these results. All students obtaining a score of 48 or 49 on the final mark, were adjusted to 50 and are reflected in the Final Mark column.