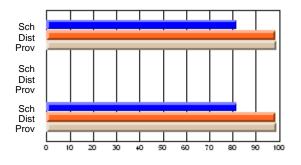

### Subject: Art

| # students in course: 30 | School<br>Mark | School<br>vs<br>District | School<br>vs<br>Province | Public<br>Exam<br>Mark | School<br>vs<br>District | School<br>vs<br>Province | Final<br>Mark | School<br>vs<br>District | School<br>vs<br>Province |
|--------------------------|----------------|--------------------------|--------------------------|------------------------|--------------------------|--------------------------|---------------|--------------------------|--------------------------|
| Average Score            |                |                          |                          |                        |                          |                          |               | District                 |                          |
| School                   | 77.8           |                          |                          |                        |                          |                          | 77.8          |                          |                          |
| District                 | 70.1           | р                        | р                        |                        |                          |                          | 70.1          | р                        | р                        |
| Province                 | 70.7           |                          |                          |                        |                          |                          | 70.7          |                          |                          |
| Percent of Passes        |                |                          |                          |                        |                          |                          |               |                          |                          |
| School                   | 86.7           |                          |                          |                        |                          |                          | 86.7          |                          |                          |
| District                 | 89.6           | q                        | q                        |                        |                          |                          | 89.6          | q                        | q                        |
| Province                 | 89.5           |                          |                          |                        |                          |                          | 89.5          |                          |                          |

School

Mark

Public

Ex. Mark

Final

Mark

**High School Course Results** 

2005-06

### Average Scores

### Percent Passes

\* Data from the High School Certification System. The results from supplementary courses are not reflected in these results. All students obtaining a score of 48 or 49 on the final mark, were adjusted to 50 and are reflected in the Final Mark column.