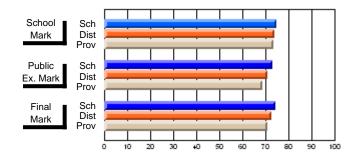

### Subject: Art

| Course: ART & DESIGN 3200      |                |                          |                          |                        |                          |                          |               |                          |                          |
|--------------------------------|----------------|--------------------------|--------------------------|------------------------|--------------------------|--------------------------|---------------|--------------------------|--------------------------|
| # students in course: 48       | School<br>Mark | School<br>vs<br>District | School<br>vs<br>Province | Public<br>Exam<br>Mark | School<br>vs<br>District | School<br>vs<br>Province | Final<br>Mark | School<br>vs<br>District | School<br>vs<br>Province |
| <u>Average Score</u><br>School | 79.5           |                          |                          |                        |                          |                          | 79.5          |                          |                          |
| District                       | 75.1           | р                        | р                        |                        |                          |                          | 75.1          | р                        | р                        |
| Province                       | 74.2           |                          |                          |                        |                          |                          | 74.2          |                          |                          |
| Percent of Passes              |                |                          |                          |                        |                          |                          |               |                          |                          |
| School                         | 97.9           |                          |                          |                        |                          |                          | 97.9          |                          |                          |
| District                       | 95.8           | р                        | р                        |                        |                          |                          | 95.8          | р                        | р                        |
| Province                       | 93.2           |                          |                          |                        |                          |                          | 93.2          |                          |                          |

School

Mark

Public

Ex. Mark

Final

Mark

**High School Course Results** 

2005-06

### Average Scores

#### Percent Passes

\* Data from the High School Certification System. The results from supplementary courses are not reflected in these results. All students obtaining a score of 48 or 49 on the final mark, were adjusted to 50 and are reflected in the Final Mark column.