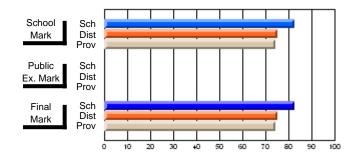

### Subject: Art

| # students in course: 30 | School<br>Mark | School<br>vs<br>District | School<br>vs<br>Province | Public<br>Exam<br>Mark | School<br>vs<br>District | School<br>vs<br>Province | Final<br>Mark | School<br>vs<br>District | School<br>vs<br>Province |
|--------------------------|----------------|--------------------------|--------------------------|------------------------|--------------------------|--------------------------|---------------|--------------------------|--------------------------|
| Average Score            |                |                          |                          |                        |                          |                          |               | District                 |                          |
| School                   | 77.8           |                          |                          |                        |                          |                          | 77.8          |                          |                          |
| District                 | 70.1           | р                        | р                        |                        |                          |                          | 70.1          | р                        | р                        |
| Province                 | 70.7           |                          |                          |                        |                          |                          | 70.7          |                          |                          |
| Percent of Passes        |                |                          |                          |                        |                          |                          |               |                          |                          |
| School                   | 86.7           |                          |                          |                        |                          |                          | 86.7          |                          |                          |
| District                 | 89.6           | q                        | q                        |                        |                          |                          | 89.6          | q                        | q                        |
| Province                 | 89.5           |                          |                          |                        |                          |                          | 89.5          |                          |                          |

School

Mark

Public

Ex. Mark

Final

Mark

**High School Course Results** 

2005-06

### Average Scores

### Percent Passes

\* Data from the High School Certification System. The results from supplementary courses are not reflected in these results. All students obtaining a score of 48 or 49 on the final mark, were adjusted to 50 and are reflected in the Final Mark column.