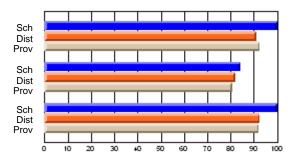

### Subject: Art

| # students in course: 30 | School<br>Mark | School<br>vs<br>District | School<br>vs<br>Province | Public<br>Exam<br>Mark | School<br>vs<br>District | School<br>vs<br>Province | Final<br>Mark | School<br>vs<br>District | School<br>vs<br>Province |
|--------------------------|----------------|--------------------------|--------------------------|------------------------|--------------------------|--------------------------|---------------|--------------------------|--------------------------|
| Average Score            |                |                          |                          |                        |                          |                          |               | District                 |                          |
| School                   | 77.8           |                          |                          |                        |                          |                          | 77.8          |                          |                          |
| District                 | 70.1           | р                        | р                        |                        |                          |                          | 70.1          | р                        | р                        |
| Province                 | 70.7           |                          |                          |                        |                          |                          | 70.7          |                          |                          |
| Percent of Passes        |                |                          |                          |                        |                          |                          |               |                          |                          |
| School                   | 86.7           |                          |                          |                        |                          |                          | 86.7          |                          |                          |
| District                 | 89.6           | q                        | q                        |                        |                          |                          | 89.6          | q                        | q                        |
| Province                 | 89.5           |                          |                          |                        |                          |                          | 89.5          |                          |                          |

School

Mark

Public

Ex. Mark

Final

Mark

**High School Course Results** 

2005-06

### Average Scores

### Percent Passes

\* Data from the High School Certification System. The results from supplementary courses are not reflected in these results. All students obtaining a score of 48 or 49 on the final mark, were adjusted to 50 and are reflected in the Final Mark column.