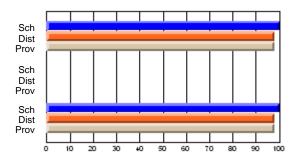

#### Subject: Enterprise Education

| Course: CANADIAN ECONOMY | 2203           |                          |                          |   |                        |                          |                          |               |                          |                          |
|--------------------------|----------------|--------------------------|--------------------------|---|------------------------|--------------------------|--------------------------|---------------|--------------------------|--------------------------|
| # students in course: 28 | School<br>Mark | School<br>vs<br>District | School<br>vs<br>Province |   | Public<br>Exam<br>Mark | School<br>vs<br>District | School<br>vs<br>Province | Final<br>Mark | School<br>vs<br>District | School<br>vs<br>Province |
| Average Score            |                |                          |                          | - |                        |                          |                          |               |                          |                          |
| School                   | 74.0           |                          |                          |   |                        |                          |                          | 74.0          |                          |                          |
| District                 | 69.0           | р                        | р                        |   |                        |                          |                          | 69.0          | р                        | р                        |
| Province                 | 68.6           |                          |                          |   |                        |                          |                          | 68.6          |                          |                          |
| Percent of Passes        |                |                          |                          |   |                        |                          |                          |               |                          |                          |
| School                   | 100.0          |                          |                          |   |                        |                          |                          | 100.0         |                          |                          |
| District                 | 92.3           | р                        | р                        |   |                        |                          |                          | 92.3          | р                        | р                        |
| Province                 | 90.7           |                          |                          |   |                        |                          |                          | 90.7          |                          |                          |

School

Mark

Public

Ex. Mark

Final

Mark

**High School Course Results** 

2005-06

### Average Scores

#### Percent Passes

\* Data from the High School Certification System. The results from supplementary courses are not reflected in these results. All students obtaining a score of 48 or 49 on the final mark, were adjusted to 50 and are reflected in the Final Mark column.