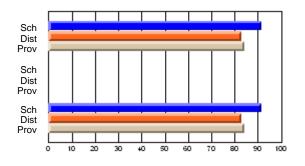

#247 - Roncalli Central High, Avondale

Grades: 5-12

### Subject: Art

| # students in course: 30 | School<br>Mark | School<br>vs<br>District | School<br>vs<br>Province | Public<br>Exam<br>Mark | School<br>vs<br>District | School<br>vs<br>Province | Final<br>Mark | School<br>vs<br>District | School<br>vs<br>Province |
|--------------------------|----------------|--------------------------|--------------------------|------------------------|--------------------------|--------------------------|---------------|--------------------------|--------------------------|
| Average Score            |                |                          |                          |                        |                          |                          |               | District                 |                          |
| School                   | 77.8           |                          |                          |                        |                          |                          | 77.8          |                          |                          |
| District                 | 70.1           | р                        | р                        |                        |                          |                          | 70.1          | р                        | р                        |
| Province                 | 70.7           |                          |                          |                        |                          |                          | 70.7          |                          |                          |
| Percent of Passes        |                |                          |                          |                        |                          |                          |               |                          |                          |
| School                   | 86.7           |                          |                          |                        |                          |                          | 86.7          |                          |                          |
| District                 | 89.6           | q                        | q                        |                        |                          |                          | 89.6          | q                        | q                        |
| Province                 | 89.5           |                          |                          |                        |                          |                          | 89.5          |                          |                          |

School

Mark

Public

Ex. Mark

Final

Mark

**High School Course Results** 

2005-06

### Average Scores

### Percent Passes

\* Data from the High School Certification System. The results from supplementary courses are not reflected in these results. All students obtaining a score of 48 or 49 on the final mark, were adjusted to 50 and are reflected in the Final Mark column.