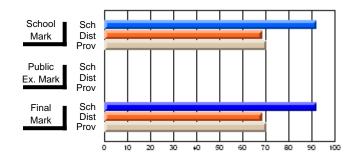

### Subject: Art

| # students in course: 25       | School<br>Mark | School<br>vs<br>District | School<br>vs<br>Province | Public<br>Exam<br>Mark | School<br>vs<br>District | School<br>vs<br>Province | Final<br>Mark | School<br>vs<br>District | School<br>vs<br>Province |
|--------------------------------|----------------|--------------------------|--------------------------|------------------------|--------------------------|--------------------------|---------------|--------------------------|--------------------------|
| <u>Average Score</u><br>School | 73.3           |                          |                          |                        |                          |                          | 73.3          |                          |                          |
| District                       | 71.7           | р                        | р                        |                        |                          |                          | 71.7          | р                        | р                        |
| Province                       | 72.5           | Р                        | Р                        |                        |                          |                          | 72.4          | Р                        | Р                        |
| Percent of Passes              |                |                          |                          |                        |                          |                          |               |                          |                          |
| School                         | 92.0           |                          |                          |                        |                          |                          | 92.0          |                          |                          |
| District                       | 95.0           | q                        | q                        |                        |                          |                          | 95.0          | q                        | q                        |
| Province                       | 93.6           |                          |                          |                        |                          |                          | 93.5          |                          |                          |

School

Mark

Public

Ex. Mark

Final

Mark

**High School Course Results** 

2005-06

### Average Scores

#### Percent Passes

\* Data from the High School Certification System. The results from supplementary courses are not reflected in these results. All students obtaining a score of 48 or 49 on the final mark, were adjusted to 50 and are reflected in the Final Mark column.