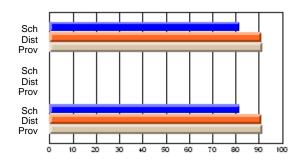

### Subject: Art

| Course: ART & DESIGN 3200      |                |                          |                          |                        |                          |                          |               |                          |                          |
|--------------------------------|----------------|--------------------------|--------------------------|------------------------|--------------------------|--------------------------|---------------|--------------------------|--------------------------|
| # students in course: 48       | School<br>Mark | School<br>vs<br>District | School<br>vs<br>Province | Public<br>Exam<br>Mark | School<br>vs<br>District | School<br>vs<br>Province | Final<br>Mark | School<br>vs<br>District | School<br>vs<br>Province |
| <u>Average Score</u><br>School | 79.5           |                          |                          |                        |                          |                          | 79.5          |                          |                          |
| District                       | 75.1           | р                        | р                        |                        |                          |                          | 75.1          | р                        | р                        |
| Province                       | 74.2           |                          |                          |                        |                          |                          | 74.2          |                          |                          |
| Percent of Passes              |                |                          |                          |                        |                          |                          |               |                          |                          |
| School                         | 97.9           |                          |                          |                        |                          |                          | 97.9          |                          |                          |
| District                       | 95.8           | р                        | р                        |                        |                          |                          | 95.8          | р                        | р                        |
| Province                       | 93.2           |                          |                          |                        |                          |                          | 93.2          |                          |                          |

School

Mark

Public

Ex. Mark

Final

Mark

**High School Course Results** 

2005-06

### Average Scores

#### Percent Passes

\* Data from the High School Certification System. The results from supplementary courses are not reflected in these results. All students obtaining a score of 48 or 49 on the final mark, were adjusted to 50 and are reflected in the Final Mark column.