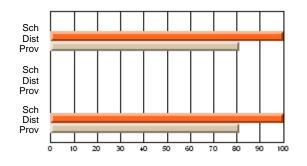

### Subject: Art

| Course: ART & DESIGN 3200      |                |                          |                          |                        |                          |                          |               |                          |                          |
|--------------------------------|----------------|--------------------------|--------------------------|------------------------|--------------------------|--------------------------|---------------|--------------------------|--------------------------|
| # students in course: 48       | School<br>Mark | School<br>vs<br>District | School<br>vs<br>Province | Public<br>Exam<br>Mark | School<br>vs<br>District | School<br>vs<br>Province | Final<br>Mark | School<br>vs<br>District | School<br>vs<br>Province |
| <u>Average Score</u><br>School | 79.5           |                          |                          |                        |                          |                          | 79.5          |                          |                          |
| District                       | 75.1           | р                        | р                        |                        |                          |                          | 75.1          | р                        | р                        |
| Province                       | 74.2           |                          |                          |                        |                          |                          | 74.2          |                          |                          |
| Percent of Passes              |                |                          |                          |                        |                          |                          |               |                          |                          |
| School                         | 97.9           |                          |                          |                        |                          |                          | 97.9          |                          |                          |
| District                       | 95.8           | р                        | р                        |                        |                          |                          | 95.8          | р                        | р                        |
| Province                       | 93.2           |                          |                          |                        |                          |                          | 93.2          |                          |                          |

School

Mark

Public

Ex. Mark

Final

Mark

**High School Course Results** 

2005-06

### Average Scores

#### Percent Passes

\* Data from the High School Certification System. The results from supplementary courses are not reflected in these results. All students obtaining a score of 48 or 49 on the final mark, were adjusted to 50 and are reflected in the Final Mark column.