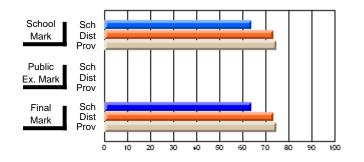

#### Subject: Enterprise Education

| Course: CONSUMER STUDIES | 1202           |                          |                          |   |                        |                          |                          |               |                          |                          |
|--------------------------|----------------|--------------------------|--------------------------|---|------------------------|--------------------------|--------------------------|---------------|--------------------------|--------------------------|
| # students in course: 19 | School<br>Mark | School<br>vs<br>District | School<br>vs<br>Province |   | Public<br>Exam<br>Mark | School<br>vs<br>District | School<br>vs<br>Province | Final<br>Mark | School<br>vs<br>District | School<br>vs<br>Province |
| Average Score            |                |                          |                          | ł |                        |                          |                          |               |                          |                          |
| School                   | 60.5           |                          |                          |   |                        |                          |                          | 60.5          |                          |                          |
| District                 | 65.6           | q                        | q                        |   |                        |                          |                          | 65.6          | q                        | q                        |
| Province                 | 65.0           |                          |                          |   |                        |                          |                          | 65.0          |                          |                          |
| Percent of Passes        |                |                          |                          |   |                        |                          |                          |               |                          |                          |
| School                   | 89.5           |                          |                          |   |                        |                          |                          | 89.5          |                          |                          |
| District                 | 88.7           | р                        | р                        |   |                        |                          |                          | 88.7          | р                        | р                        |
| Province                 | 87.6           |                          |                          |   |                        |                          |                          | 87.6          |                          |                          |

School

Mark

Public

Ex. Mark

Final

Mark

**High School Course Results** 

2005-06

### Average Scores

#### Percent Passes

\* Data from the High School Certification System. The results from supplementary courses are not reflected in these results. All students obtaining a score of 48 or 49 on the final mark, were adjusted to 50 and are reflected in the Final Mark column.