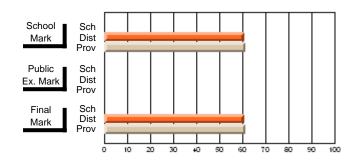

### **Subject: Family Studies**

| Course: CLOTHING 1101    |                |                          |                          |   |                        |                          |                          |               |                          |                          |
|--------------------------|----------------|--------------------------|--------------------------|---|------------------------|--------------------------|--------------------------|---------------|--------------------------|--------------------------|
| # students in course: 24 | School<br>Mark | School<br>vs<br>District | School<br>vs<br>Province |   | Public<br>Exam<br>Mark | School<br>vs<br>District | School<br>vs<br>Province | Final<br>Mark | School<br>vs<br>District | School<br>vs<br>Province |
| Average Score            |                |                          |                          | ļ |                        |                          |                          |               |                          |                          |
| School                   | 59.4           |                          |                          |   |                        |                          |                          | 59.4          |                          |                          |
| District                 | 73.9           | q                        | q                        |   |                        |                          |                          | 73.9          | q                        | q                        |
| Province                 | 74.5           |                          |                          |   |                        |                          |                          | 74.5          |                          |                          |
| Percent of Passes        |                |                          |                          |   |                        |                          |                          |               |                          |                          |
| School                   | 91.7           |                          |                          |   |                        |                          |                          | 91.7          |                          |                          |
| District                 | 92.1           | q                        | q                        |   |                        |                          |                          | 92.1          | q                        | q                        |
| Province                 | 92.8           |                          |                          |   |                        |                          |                          | 92.8          |                          |                          |

School

Mark

Public

Ex. Mark

Final

Mark

**High School Course Results** 

2005-06

### Average Scores

#### Percent Passes

\* Data from the High School Certification System. The results from supplementary courses are not reflected in these results. All students obtaining a score of 48 or 49 on the final mark, were adjusted to 50 and are reflected in the Final Mark column.