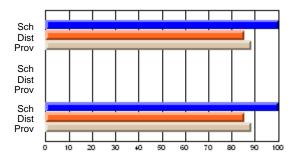

### Subject: Art

| # students in course: 30 | School<br>Mark | School<br>vs<br>District | School<br>vs<br>Province | Public<br>Exam<br>Mark | School<br>vs<br>District | School<br>vs<br>Province | Final<br>Mark | School<br>vs<br>District | School<br>vs<br>Province |
|--------------------------|----------------|--------------------------|--------------------------|------------------------|--------------------------|--------------------------|---------------|--------------------------|--------------------------|
| Average Score            |                |                          |                          |                        |                          |                          |               | District                 |                          |
| School                   | 77.8           |                          |                          |                        |                          |                          | 77.8          |                          |                          |
| District                 | 70.1           | р                        | р                        |                        |                          |                          | 70.1          | р                        | р                        |
| Province                 | 70.7           |                          |                          |                        |                          |                          | 70.7          |                          |                          |
| Percent of Passes        |                |                          |                          |                        |                          |                          |               |                          |                          |
| School                   | 86.7           |                          |                          |                        |                          |                          | 86.7          |                          |                          |
| District                 | 89.6           | q                        | q                        |                        |                          |                          | 89.6          | q                        | q                        |
| Province                 | 89.5           |                          |                          |                        |                          |                          | 89.5          |                          |                          |

School

Mark

Public

Ex. Mark

Final

Mark

**High School Course Results** 

2005-06

### Average Scores

### Percent Passes

\* Data from the High School Certification System. The results from supplementary courses are not reflected in these results. All students obtaining a score of 48 or 49 on the final mark, were adjusted to 50 and are reflected in the Final Mark column.