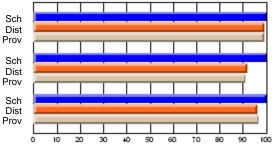

### Subject: Art

| # students in course: 30 | School<br>Mark | School<br>vs<br>District | School<br>vs<br>Province | Public<br>Exam<br>Mark | School<br>vs<br>District | School<br>vs<br>Province | Final<br>Mark | School<br>vs<br>District | School<br>vs<br>Province |
|--------------------------|----------------|--------------------------|--------------------------|------------------------|--------------------------|--------------------------|---------------|--------------------------|--------------------------|
| Average Score            |                |                          |                          |                        |                          |                          |               | District                 |                          |
| School                   | 77.8           |                          |                          |                        |                          |                          | 77.8          |                          |                          |
| District                 | 70.1           | р                        | р                        |                        |                          |                          | 70.1          | р                        | р                        |
| Province                 | 70.7           |                          |                          |                        |                          |                          | 70.7          |                          |                          |
| Percent of Passes        |                |                          |                          |                        |                          |                          |               |                          |                          |
| School                   | 86.7           |                          |                          |                        |                          |                          | 86.7          |                          |                          |
| District                 | 89.6           | q                        | q                        |                        |                          |                          | 89.6          | q                        | q                        |
| Province                 | 89.5           |                          |                          |                        |                          |                          | 89.5          |                          |                          |

School

Mark

Public

Ex. Mark

Final

Mark

**High School Course Results** 

2005-06

### Average Scores

### Percent Passes

\* Data from the High School Certification System. The results from supplementary courses are not reflected in these results. All students obtaining a score of 48 or 49 on the final mark, were adjusted to 50 and are reflected in the Final Mark column.