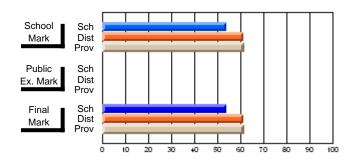

### Subject: Art

| # students in course: 30 | School<br>Mark | School<br>vs<br>District | School<br>vs<br>Province | Public<br>Exam<br>Mark | School<br>vs<br>District | School<br>vs<br>Province | Final<br>Mark | School<br>vs<br>District | School<br>vs<br>Province |
|--------------------------|----------------|--------------------------|--------------------------|------------------------|--------------------------|--------------------------|---------------|--------------------------|--------------------------|
| Average Score            |                |                          |                          |                        |                          |                          |               | District                 |                          |
| School                   | 77.8           |                          |                          |                        |                          |                          | 77.8          |                          |                          |
| District                 | 70.1           | р                        | р                        |                        |                          |                          | 70.1          | р                        | р                        |
| Province                 | 70.7           |                          |                          |                        |                          |                          | 70.7          |                          |                          |
| Percent of Passes        |                |                          |                          |                        |                          |                          |               |                          |                          |
| School                   | 86.7           |                          |                          |                        |                          |                          | 86.7          |                          |                          |
| District                 | 89.6           | q                        | q                        |                        |                          |                          | 89.6          | q                        | q                        |
| Province                 | 89.5           |                          |                          |                        |                          |                          | 89.5          |                          |                          |

School

Mark

Public

Ex. Mark

Final

Mark

**High School Course Results** 

2005-06

### Average Scores

### Percent Passes

\* Data from the High School Certification System. The results from supplementary courses are not reflected in these results. All students obtaining a score of 48 or 49 on the final mark, were adjusted to 50 and are reflected in the Final Mark column.