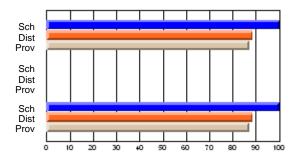

#### Subject: Enterprise Education

| Course: CONSUMER STUDIES | 1202           |                          |                          |   |                        |                          |                          |               |                          |                          |
|--------------------------|----------------|--------------------------|--------------------------|---|------------------------|--------------------------|--------------------------|---------------|--------------------------|--------------------------|
| # students in course: 19 | School<br>Mark | School<br>vs<br>District | School<br>vs<br>Province |   | Public<br>Exam<br>Mark | School<br>vs<br>District | School<br>vs<br>Province | Final<br>Mark | School<br>vs<br>District | School<br>vs<br>Province |
| Average Score            |                |                          |                          | ł |                        |                          |                          |               |                          |                          |
| School                   | 60.5           |                          |                          |   |                        |                          |                          | 60.5          |                          |                          |
| District                 | 65.6           | q                        | q                        |   |                        |                          |                          | 65.6          | q                        | q                        |
| Province                 | 65.0           |                          |                          |   |                        |                          |                          | 65.0          |                          |                          |
| Percent of Passes        |                |                          |                          |   |                        |                          |                          |               |                          |                          |
| School                   | 89.5           |                          |                          |   |                        |                          |                          | 89.5          |                          |                          |
| District                 | 88.7           | р                        | р                        |   |                        |                          |                          | 88.7          | р                        | р                        |
| Province                 | 87.6           |                          |                          |   |                        |                          |                          | 87.6          |                          |                          |

School

Mark

Public

Ex. Mark

Final

Mark

**High School Course Results** 

2005-06

### Average Scores

#### Percent Passes

\* Data from the High School Certification System. The results from supplementary courses are not reflected in these results. All students obtaining a score of 48 or 49 on the final mark, were adjusted to 50 and are reflected in the Final Mark column.