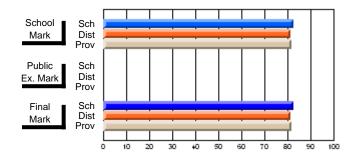

#### Subject: Enterprise Education

| Course: CONSUMER STUDIES | 1202           |                          |                          |   |                        |                          |                          |               |                          |                          |
|--------------------------|----------------|--------------------------|--------------------------|---|------------------------|--------------------------|--------------------------|---------------|--------------------------|--------------------------|
| # students in course: 19 | School<br>Mark | School<br>vs<br>District | School<br>vs<br>Province |   | Public<br>Exam<br>Mark | School<br>vs<br>District | School<br>vs<br>Province | Final<br>Mark | School<br>vs<br>District | School<br>vs<br>Province |
| Average Score            |                |                          |                          | ł |                        |                          |                          |               |                          |                          |
| School                   | 60.5           |                          |                          |   |                        |                          |                          | 60.5          |                          |                          |
| District                 | 65.6           | q                        | q                        |   |                        |                          |                          | 65.6          | q                        | q                        |
| Province                 | 65.0           |                          |                          |   |                        |                          |                          | 65.0          |                          |                          |
| Percent of Passes        |                |                          |                          |   |                        |                          |                          |               |                          |                          |
| School                   | 89.5           |                          |                          |   |                        |                          |                          | 89.5          |                          |                          |
| District                 | 88.7           | р                        | р                        |   |                        |                          |                          | 88.7          | р                        | р                        |
| Province                 | 87.6           |                          |                          |   |                        |                          |                          | 87.6          |                          |                          |

School

Mark

Public

Ex. Mark

Final

Mark

**High School Course Results** 

2005-06

### Average Scores

#### Percent Passes

\* Data from the High School Certification System. The results from supplementary courses are not reflected in these results. All students obtaining a score of 48 or 49 on the final mark, were adjusted to 50 and are reflected in the Final Mark column.