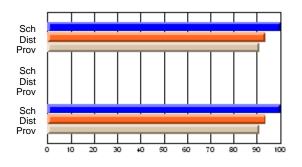

### Subject: Art

| # students in course: 30 | School<br>Mark | School<br>vs<br>District | School<br>vs<br>Province | Public<br>Exam<br>Mark | School<br>vs<br>District | School<br>vs<br>Province | Final<br>Mark | School<br>vs<br>District | School<br>vs<br>Province |
|--------------------------|----------------|--------------------------|--------------------------|------------------------|--------------------------|--------------------------|---------------|--------------------------|--------------------------|
| Average Score            |                |                          |                          |                        |                          |                          |               | District                 |                          |
| School                   | 77.8           |                          |                          |                        |                          |                          | 77.8          |                          |                          |
| District                 | 70.1           | р                        | р                        |                        |                          |                          | 70.1          | р                        | р                        |
| Province                 | 70.7           |                          |                          |                        |                          |                          | 70.7          |                          |                          |
| Percent of Passes        |                |                          |                          |                        |                          |                          |               |                          |                          |
| School                   | 86.7           |                          |                          |                        |                          |                          | 86.7          |                          |                          |
| District                 | 89.6           | q                        | q                        |                        |                          |                          | 89.6          | q                        | q                        |
| Province                 | 89.5           |                          |                          |                        |                          |                          | 89.5          |                          |                          |

School

Mark

Public

Ex. Mark

Final

Mark

**High School Course Results** 

2005-06

### Average Scores

### Percent Passes

\* Data from the High School Certification System. The results from supplementary courses are not reflected in these results. All students obtaining a score of 48 or 49 on the final mark, were adjusted to 50 and are reflected in the Final Mark column.