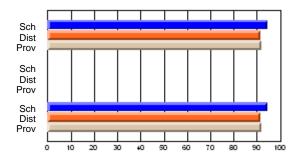

#### Subject: Enterprise Education

| Course: CONSUMER STUDIES | 1202           |                          |                          |   |                        |                          |                          |               |                          |                          |
|--------------------------|----------------|--------------------------|--------------------------|---|------------------------|--------------------------|--------------------------|---------------|--------------------------|--------------------------|
| # students in course: 19 | School<br>Mark | School<br>vs<br>District | School<br>vs<br>Province |   | Public<br>Exam<br>Mark | School<br>vs<br>District | School<br>vs<br>Province | Final<br>Mark | School<br>vs<br>District | School<br>vs<br>Province |
| Average Score            |                |                          |                          | ł |                        |                          |                          |               |                          |                          |
| School                   | 60.5           |                          |                          |   |                        |                          |                          | 60.5          |                          |                          |
| District                 | 65.6           | q                        | q                        |   |                        |                          |                          | 65.6          | q                        | q                        |
| Province                 | 65.0           |                          |                          |   |                        |                          |                          | 65.0          |                          |                          |
| Percent of Passes        |                |                          |                          |   |                        |                          |                          |               |                          |                          |
| School                   | 89.5           |                          |                          |   |                        |                          |                          | 89.5          |                          |                          |
| District                 | 88.7           | р                        | р                        |   |                        |                          |                          | 88.7          | р                        | р                        |
| Province                 | 87.6           |                          |                          |   |                        |                          |                          | 87.6          |                          |                          |

School

Mark

Public

Ex. Mark

Final

Mark

**High School Course Results** 

2005-06

### Average Scores

#### Percent Passes

\* Data from the High School Certification System. The results from supplementary courses are not reflected in these results. All students obtaining a score of 48 or 49 on the final mark, were adjusted to 50 and are reflected in the Final Mark column.