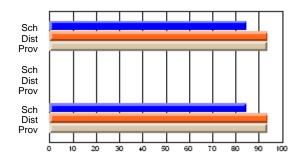

### Subject: Art

| # students in course: 30 | School<br>Mark | School<br>vs<br>District | School<br>vs<br>Province | Public<br>Exam<br>Mark | School<br>vs<br>District | School<br>vs<br>Province | Final<br>Mark | School<br>vs<br>District | School<br>vs<br>Province |
|--------------------------|----------------|--------------------------|--------------------------|------------------------|--------------------------|--------------------------|---------------|--------------------------|--------------------------|
| Average Score            |                |                          |                          |                        |                          |                          |               | District                 |                          |
| School                   | 77.8           |                          |                          |                        |                          |                          | 77.8          |                          |                          |
| District                 | 70.1           | р                        | р                        |                        |                          |                          | 70.1          | р                        | р                        |
| Province                 | 70.7           |                          |                          |                        |                          |                          | 70.7          |                          |                          |
| Percent of Passes        |                |                          |                          |                        |                          |                          |               |                          |                          |
| School                   | 86.7           |                          |                          |                        |                          |                          | 86.7          |                          |                          |
| District                 | 89.6           | q                        | q                        |                        |                          |                          | 89.6          | q                        | q                        |
| Province                 | 89.5           |                          |                          |                        |                          |                          | 89.5          |                          |                          |

School

Mark

Public

Ex. Mark

Final

Mark

**High School Course Results** 

2005-06

### Average Scores

### Percent Passes

\* Data from the High School Certification System. The results from supplementary courses are not reflected in these results. All students obtaining a score of 48 or 49 on the final mark, were adjusted to 50 and are reflected in the Final Mark column.