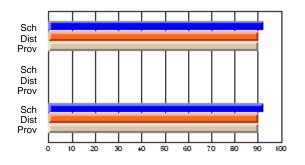

### Subject: Art

| # students in course: 25       | School<br>Mark | School<br>vs<br>District | School<br>vs<br>Province | Public<br>Exam<br>Mark | School<br>vs<br>District | School<br>vs<br>Province | Final<br>Mark | School<br>vs<br>District | School<br>vs<br>Province |
|--------------------------------|----------------|--------------------------|--------------------------|------------------------|--------------------------|--------------------------|---------------|--------------------------|--------------------------|
| <u>Average Score</u><br>School | 73.3           |                          |                          |                        |                          |                          | 73.3          |                          |                          |
| District                       | 71.7           | р                        | р                        |                        |                          |                          | 71.7          | р                        | р                        |
| Province                       | 72.5           | Р                        | Р                        |                        |                          |                          | 72.4          | Р                        | Р                        |
| Percent of Passes              |                |                          |                          |                        |                          |                          |               |                          |                          |
| School                         | 92.0           |                          |                          |                        |                          |                          | 92.0          |                          |                          |
| District                       | 95.0           | q                        | q                        |                        |                          |                          | 95.0          | q                        | q                        |
| Province                       | 93.6           |                          |                          |                        |                          |                          | 93.5          |                          |                          |

School

Mark

Public

Ex. Mark

Final

Mark

**High School Course Results** 

2005-06

### Average Scores

#### Percent Passes

\* Data from the High School Certification System. The results from supplementary courses are not reflected in these results. All students obtaining a score of 48 or 49 on the final mark, were adjusted to 50 and are reflected in the Final Mark column.