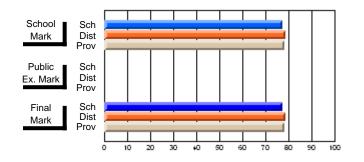

### Subject: Art

| # students in course: 25       | School<br>Mark | School<br>vs<br>District | School<br>vs<br>Province | Public<br>Exam<br>Mark | School<br>vs<br>District | School<br>vs<br>Province | Final<br>Mark | School<br>vs<br>District | School<br>vs<br>Province |
|--------------------------------|----------------|--------------------------|--------------------------|------------------------|--------------------------|--------------------------|---------------|--------------------------|--------------------------|
| <u>Average Score</u><br>School | 73.3           |                          |                          |                        |                          |                          | 73.3          |                          |                          |
| District                       | 71.7           | р                        | р                        |                        |                          |                          | 71.7          | р                        | р                        |
| Province                       | 72.5           | Р                        | Р                        |                        |                          |                          | 72.4          | Р                        | Р                        |
| Percent of Passes              |                |                          |                          |                        |                          |                          |               |                          |                          |
| School                         | 92.0           |                          |                          |                        |                          |                          | 92.0          |                          |                          |
| District                       | 95.0           | q                        | q                        |                        |                          |                          | 95.0          | q                        | q                        |
| Province                       | 93.6           |                          |                          |                        |                          |                          | 93.5          |                          |                          |

School

Mark

Public

Ex. Mark

Final

Mark

**High School Course Results** 

2005-06

### Average Scores

#### Percent Passes

\* Data from the High School Certification System. The results from supplementary courses are not reflected in these results. All students obtaining a score of 48 or 49 on the final mark, were adjusted to 50 and are reflected in the Final Mark column.