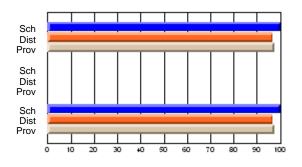

### Subject: Art

| # students in course: 25       | School<br>Mark | School<br>vs<br>District | School<br>vs<br>Province | Public<br>Exam<br>Mark | School<br>vs<br>District | School<br>vs<br>Province | Final<br>Mark | School<br>vs<br>District | School<br>vs<br>Province |
|--------------------------------|----------------|--------------------------|--------------------------|------------------------|--------------------------|--------------------------|---------------|--------------------------|--------------------------|
| <u>Average Score</u><br>School | 73.3           |                          |                          |                        |                          |                          | 73.3          |                          |                          |
| District                       | 71.7           | р                        | р                        |                        |                          |                          | 71.7          | р                        | р                        |
| Province                       | 72.5           | Р                        | Р                        |                        |                          |                          | 72.4          | Р                        | Р                        |
| Percent of Passes              |                |                          |                          |                        |                          |                          |               |                          |                          |
| School                         | 92.0           |                          |                          |                        |                          |                          | 92.0          |                          |                          |
| District                       | 95.0           | q                        | q                        |                        |                          |                          | 95.0          | q                        | q                        |
| Province                       | 93.6           |                          |                          |                        |                          |                          | 93.5          |                          |                          |

School

Mark

Public

Ex. Mark

Final

Mark

**High School Course Results** 

2005-06

### Average Scores

#### Percent Passes

\* Data from the High School Certification System. The results from supplementary courses are not reflected in these results. All students obtaining a score of 48 or 49 on the final mark, were adjusted to 50 and are reflected in the Final Mark column.