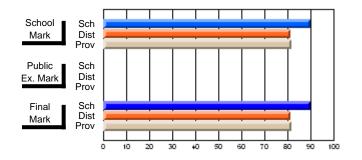

### Subject: Art

| Course: ART & DESIGN 3200      |                |                          |                          |                        |                          |                          |               |                          |                          |
|--------------------------------|----------------|--------------------------|--------------------------|------------------------|--------------------------|--------------------------|---------------|--------------------------|--------------------------|
| # students in course: 48       | School<br>Mark | School<br>vs<br>District | School<br>vs<br>Province | Public<br>Exam<br>Mark | School<br>vs<br>District | School<br>vs<br>Province | Final<br>Mark | School<br>vs<br>District | School<br>vs<br>Province |
| <u>Average Score</u><br>School | 79.5           |                          |                          |                        |                          |                          | 79.5          |                          |                          |
| District                       | 75.1           | р                        | р                        |                        |                          |                          | 75.1          | р                        | р                        |
| Province                       | 74.2           |                          |                          |                        |                          |                          | 74.2          |                          |                          |
| Percent of Passes              |                |                          |                          |                        |                          |                          |               |                          |                          |
| School                         | 97.9           |                          |                          |                        |                          |                          | 97.9          |                          |                          |
| District                       | 95.8           | р                        | р                        |                        |                          |                          | 95.8          | р                        | р                        |
| Province                       | 93.2           |                          |                          |                        |                          |                          | 93.2          |                          |                          |

School

Mark

Public

Ex. Mark

Final

Mark

**High School Course Results** 

2005-06

### Average Scores

#### Percent Passes

\* Data from the High School Certification System. The results from supplementary courses are not reflected in these results. All students obtaining a score of 48 or 49 on the final mark, were adjusted to 50 and are reflected in the Final Mark column.