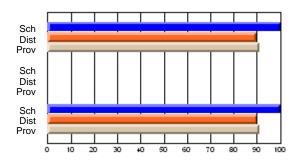

### Subject: Art

| # students in course: 30 | School<br>Mark | School<br>vs<br>District | School<br>vs<br>Province | Public<br>Exam<br>Mark | School<br>vs<br>District | School<br>vs<br>Province | Final<br>Mark | School<br>vs<br>District | School<br>vs<br>Province |
|--------------------------|----------------|--------------------------|--------------------------|------------------------|--------------------------|--------------------------|---------------|--------------------------|--------------------------|
| Average Score            |                |                          |                          |                        |                          |                          |               | District                 |                          |
| School                   | 77.8           |                          |                          |                        |                          |                          | 77.8          |                          |                          |
| District                 | 70.1           | р                        | р                        |                        |                          |                          | 70.1          | р                        | р                        |
| Province                 | 70.7           |                          |                          |                        |                          |                          | 70.7          |                          |                          |
| Percent of Passes        |                |                          |                          |                        |                          |                          |               |                          |                          |
| School                   | 86.7           |                          |                          |                        |                          |                          | 86.7          |                          |                          |
| District                 | 89.6           | q                        | q                        |                        |                          |                          | 89.6          | q                        | q                        |
| Province                 | 89.5           |                          |                          |                        |                          |                          | 89.5          |                          |                          |

School

Mark

Public

Ex. Mark

Final

Mark

**High School Course Results** 

2005-06

### Average Scores

### Percent Passes

\* Data from the High School Certification System. The results from supplementary courses are not reflected in these results. All students obtaining a score of 48 or 49 on the final mark, were adjusted to 50 and are reflected in the Final Mark column.