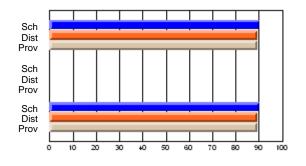

#### Subject: Enterprise Education

| Course: CONSUMER STUDIES | 1202           |                          |                          |   |                        |                          |                          |               |                          |                          |
|--------------------------|----------------|--------------------------|--------------------------|---|------------------------|--------------------------|--------------------------|---------------|--------------------------|--------------------------|
| # students in course: 19 | School<br>Mark | School<br>vs<br>District | School<br>vs<br>Province |   | Public<br>Exam<br>Mark | School<br>vs<br>District | School<br>vs<br>Province | Final<br>Mark | School<br>vs<br>District | School<br>vs<br>Province |
| Average Score            |                |                          |                          | ł |                        |                          |                          |               |                          |                          |
| School                   | 60.5           |                          |                          |   |                        |                          |                          | 60.5          |                          |                          |
| District                 | 65.6           | q                        | q                        |   |                        |                          |                          | 65.6          | q                        | q                        |
| Province                 | 65.0           |                          |                          |   |                        |                          |                          | 65.0          |                          |                          |
| Percent of Passes        |                |                          |                          |   |                        |                          |                          |               |                          |                          |
| School                   | 89.5           |                          |                          |   |                        |                          |                          | 89.5          |                          |                          |
| District                 | 88.7           | р                        | р                        |   |                        |                          |                          | 88.7          | р                        | р                        |
| Province                 | 87.6           |                          |                          |   |                        |                          |                          | 87.6          |                          |                          |

School

Mark

Public

Ex. Mark

Final

Mark

**High School Course Results** 

2005-06

### Average Scores

#### Percent Passes

\* Data from the High School Certification System. The results from supplementary courses are not reflected in these results. All students obtaining a score of 48 or 49 on the final mark, were adjusted to 50 and are reflected in the Final Mark column.