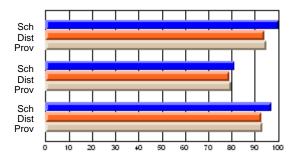

### Subject: Art

| # students in course: 30 | School<br>Mark | School<br>vs<br>District | School<br>vs<br>Province | Public<br>Exam<br>Mark | School<br>vs<br>District | School<br>vs<br>Province | Final<br>Mark | School<br>vs<br>District | School<br>vs<br>Province |
|--------------------------|----------------|--------------------------|--------------------------|------------------------|--------------------------|--------------------------|---------------|--------------------------|--------------------------|
| Average Score            |                |                          |                          |                        |                          |                          |               | District                 |                          |
| School                   | 77.8           |                          |                          |                        |                          |                          | 77.8          |                          |                          |
| District                 | 70.1           | р                        | р                        |                        |                          |                          | 70.1          | р                        | р                        |
| Province                 | 70.7           |                          |                          |                        |                          |                          | 70.7          |                          |                          |
| Percent of Passes        |                |                          |                          |                        |                          |                          |               |                          |                          |
| School                   | 86.7           |                          |                          |                        |                          |                          | 86.7          |                          |                          |
| District                 | 89.6           | q                        | q                        |                        |                          |                          | 89.6          | q                        | q                        |
| Province                 | 89.5           |                          |                          |                        |                          |                          | 89.5          |                          |                          |

School

Mark

Public

Ex. Mark

Final

Mark

**High School Course Results** 

2005-06

### Average Scores

### Percent Passes

\* Data from the High School Certification System. The results from supplementary courses are not reflected in these results. All students obtaining a score of 48 or 49 on the final mark, were adjusted to 50 and are reflected in the Final Mark column.