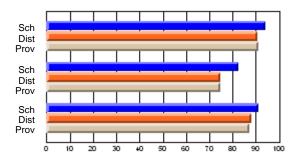

### Subject: Art

| Course: ART & DESIGN 3200      |                |                          |                          |                        |                          |                          |               |                          |                          |
|--------------------------------|----------------|--------------------------|--------------------------|------------------------|--------------------------|--------------------------|---------------|--------------------------|--------------------------|
| # students in course: 48       | School<br>Mark | School<br>vs<br>District | School<br>vs<br>Province | Public<br>Exam<br>Mark | School<br>vs<br>District | School<br>vs<br>Province | Final<br>Mark | School<br>vs<br>District | School<br>vs<br>Province |
| <u>Average Score</u><br>School | 79.5           |                          |                          |                        |                          |                          | 79.5          |                          |                          |
| District                       | 75.1           | р                        | р                        |                        |                          |                          | 75.1          | р                        | р                        |
| Province                       | 74.2           |                          |                          |                        |                          |                          | 74.2          |                          |                          |
| Percent of Passes              |                |                          |                          |                        |                          |                          |               |                          |                          |
| School                         | 97.9           |                          |                          |                        |                          |                          | 97.9          |                          |                          |
| District                       | 95.8           | р                        | р                        |                        |                          |                          | 95.8          | р                        | р                        |
| Province                       | 93.2           |                          |                          |                        |                          |                          | 93.2          |                          |                          |

School

Mark

Public

Ex. Mark

Final

Mark

**High School Course Results** 

2005-06

### Average Scores

#### Percent Passes

\* Data from the High School Certification System. The results from supplementary courses are not reflected in these results. All students obtaining a score of 48 or 49 on the final mark, were adjusted to 50 and are reflected in the Final Mark column.