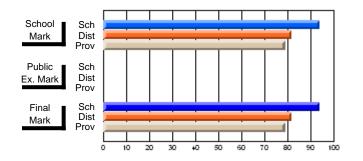

### Subject: Art

| # students in course: 25       | School<br>Mark | School<br>vs<br>District | School<br>vs<br>Province | Public<br>Exam<br>Mark | School<br>vs<br>District | School<br>vs<br>Province | Final<br>Mark | School<br>vs<br>District | School<br>vs<br>Province |
|--------------------------------|----------------|--------------------------|--------------------------|------------------------|--------------------------|--------------------------|---------------|--------------------------|--------------------------|
| <u>Average Score</u><br>School | 73.3           |                          |                          |                        |                          |                          | 73.3          |                          |                          |
| District                       | 71.7           | р                        | р                        |                        |                          |                          | 71.7          | р                        | р                        |
| Province                       | 72.5           | Р                        | Р                        |                        |                          |                          | 72.4          | Р                        | Р                        |
| Percent of Passes              |                |                          |                          |                        |                          |                          |               |                          |                          |
| School                         | 92.0           |                          |                          |                        |                          |                          | 92.0          |                          |                          |
| District                       | 95.0           | q                        | q                        |                        |                          |                          | 95.0          | q                        | q                        |
| Province                       | 93.6           |                          |                          |                        |                          |                          | 93.5          |                          |                          |

School

Mark

Public

Ex. Mark

Final

Mark

**High School Course Results** 

2005-06

### Average Scores

#### Percent Passes

\* Data from the High School Certification System. The results from supplementary courses are not reflected in these results. All students obtaining a score of 48 or 49 on the final mark, were adjusted to 50 and are reflected in the Final Mark column.