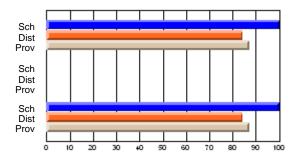

#### Subject: Enterprise Education

| Course: CONSUMER STUDIES | 1202           |                          |                          |   |                        |                          |                          |               |                          |                          |
|--------------------------|----------------|--------------------------|--------------------------|---|------------------------|--------------------------|--------------------------|---------------|--------------------------|--------------------------|
| # students in course: 19 | School<br>Mark | School<br>vs<br>District | School<br>vs<br>Province |   | Public<br>Exam<br>Mark | School<br>vs<br>District | School<br>vs<br>Province | Final<br>Mark | School<br>vs<br>District | School<br>vs<br>Province |
| Average Score            |                |                          |                          | ł |                        |                          |                          |               |                          |                          |
| School                   | 60.5           |                          |                          |   |                        |                          |                          | 60.5          |                          |                          |
| District                 | 65.6           | q                        | q                        |   |                        |                          |                          | 65.6          | q                        | q                        |
| Province                 | 65.0           |                          |                          |   |                        |                          |                          | 65.0          |                          |                          |
| Percent of Passes        |                |                          |                          |   |                        |                          |                          |               |                          |                          |
| School                   | 89.5           |                          |                          |   |                        |                          |                          | 89.5          |                          |                          |
| District                 | 88.7           | р                        | р                        |   |                        |                          |                          | 88.7          | р                        | р                        |
| Province                 | 87.6           |                          |                          |   |                        |                          |                          | 87.6          |                          |                          |

School

Mark

Public

Ex. Mark

Final

Mark

**High School Course Results** 

2005-06

### Average Scores

#### Percent Passes

\* Data from the High School Certification System. The results from supplementary courses are not reflected in these results. All students obtaining a score of 48 or 49 on the final mark, were adjusted to 50 and are reflected in the Final Mark column.