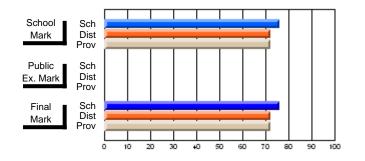

#### Subject: Enterprise Education

| Course: CONSUMER STUDIES | 1202           |                          |                          |   |                        |                          |                          |               |                          |                          |
|--------------------------|----------------|--------------------------|--------------------------|---|------------------------|--------------------------|--------------------------|---------------|--------------------------|--------------------------|
| # students in course: 19 | School<br>Mark | School<br>vs<br>District | School<br>vs<br>Province |   | Public<br>Exam<br>Mark | School<br>vs<br>District | School<br>vs<br>Province | Final<br>Mark | School<br>vs<br>District | School<br>vs<br>Province |
| Average Score            |                |                          |                          | ł |                        |                          |                          |               |                          |                          |
| School                   | 60.5           |                          |                          |   |                        |                          |                          | 60.5          |                          |                          |
| District                 | 65.6           | q                        | q                        |   |                        |                          |                          | 65.6          | q                        | q                        |
| Province                 | 65.0           |                          |                          |   |                        |                          |                          | 65.0          |                          |                          |
| Percent of Passes        |                |                          |                          |   |                        |                          |                          |               |                          |                          |
| School                   | 89.5           |                          |                          |   |                        |                          |                          | 89.5          |                          |                          |
| District                 | 88.7           | р                        | р                        |   |                        |                          |                          | 88.7          | р                        | р                        |
| Province                 | 87.6           |                          |                          |   |                        |                          |                          | 87.6          |                          |                          |

School

Mark

Public

Ex. Mark

Final

Mark

**High School Course Results** 

2005-06

### Average Scores

#### Percent Passes

\* Data from the High School Certification System. The results from supplementary courses are not reflected in these results. All students obtaining a score of 48 or 49 on the final mark, were adjusted to 50 and are reflected in the Final Mark column.