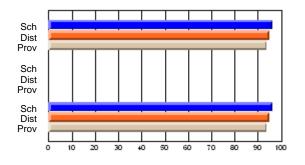

### Subject: Art

| # students in course: 30 | School<br>Mark | School<br>vs<br>District | School<br>vs<br>Province | Public<br>Exam<br>Mark | School<br>vs<br>District | School<br>vs<br>Province | Final<br>Mark | School<br>vs<br>District | School<br>vs<br>Province |
|--------------------------|----------------|--------------------------|--------------------------|------------------------|--------------------------|--------------------------|---------------|--------------------------|--------------------------|
| Average Score            |                |                          |                          |                        |                          |                          |               | District                 |                          |
| School                   | 77.8           |                          |                          |                        |                          |                          | 77.8          |                          |                          |
| District                 | 70.1           | р                        | р                        |                        |                          |                          | 70.1          | р                        | р                        |
| Province                 | 70.7           |                          |                          |                        |                          |                          | 70.7          |                          |                          |
| Percent of Passes        |                |                          |                          |                        |                          |                          |               |                          |                          |
| School                   | 86.7           |                          |                          |                        |                          |                          | 86.7          |                          |                          |
| District                 | 89.6           | q                        | q                        |                        |                          |                          | 89.6          | q                        | q                        |
| Province                 | 89.5           |                          |                          |                        |                          |                          | 89.5          |                          |                          |

School

Mark

Public

Ex. Mark

Final

Mark

**High School Course Results** 

2005-06

### Average Scores

### Percent Passes

\* Data from the High School Certification System. The results from supplementary courses are not reflected in these results. All students obtaining a score of 48 or 49 on the final mark, were adjusted to 50 and are reflected in the Final Mark column.