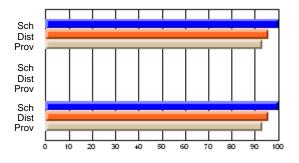

### Subject: Art

| # students in course: 30 | School<br>Mark | School<br>vs<br>District | School<br>vs<br>Province | Public<br>Exam<br>Mark | School<br>vs<br>District | School<br>vs<br>Province | Final<br>Mark | School<br>vs<br>District | School<br>vs<br>Province |
|--------------------------|----------------|--------------------------|--------------------------|------------------------|--------------------------|--------------------------|---------------|--------------------------|--------------------------|
| Average Score            |                |                          |                          |                        |                          |                          |               | District                 |                          |
| School                   | 77.8           |                          |                          |                        |                          |                          | 77.8          |                          |                          |
| District                 | 70.1           | р                        | р                        |                        |                          |                          | 70.1          | р                        | р                        |
| Province                 | 70.7           |                          |                          |                        |                          |                          | 70.7          |                          |                          |
| Percent of Passes        |                |                          |                          |                        |                          |                          |               |                          |                          |
| School                   | 86.7           |                          |                          |                        |                          |                          | 86.7          |                          |                          |
| District                 | 89.6           | q                        | q                        |                        |                          |                          | 89.6          | q                        | q                        |
| Province                 | 89.5           |                          |                          |                        |                          |                          | 89.5          |                          |                          |

School

Mark

Public

Ex. Mark

Final

Mark

**High School Course Results** 

2005-06

### Average Scores

### Percent Passes

\* Data from the High School Certification System. The results from supplementary courses are not reflected in these results. All students obtaining a score of 48 or 49 on the final mark, were adjusted to 50 and are reflected in the Final Mark column.