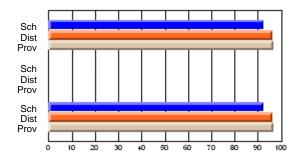

### Subject: Art

| Course: ART & DESIGN 3200      |                |                          |                          |                        |                          |                          |               |                          |                          |
|--------------------------------|----------------|--------------------------|--------------------------|------------------------|--------------------------|--------------------------|---------------|--------------------------|--------------------------|
| # students in course: 48       | School<br>Mark | School<br>vs<br>District | School<br>vs<br>Province | Public<br>Exam<br>Mark | School<br>vs<br>District | School<br>vs<br>Province | Final<br>Mark | School<br>vs<br>District | School<br>vs<br>Province |
| <u>Average Score</u><br>School | 79.5           |                          |                          |                        |                          |                          | 79.5          |                          |                          |
| District                       | 75.1           | р                        | р                        |                        |                          |                          | 75.1          | р                        | р                        |
| Province                       | 74.2           |                          |                          |                        |                          |                          | 74.2          |                          |                          |
| Percent of Passes              |                |                          |                          |                        |                          |                          |               |                          |                          |
| School                         | 97.9           |                          |                          |                        |                          |                          | 97.9          |                          |                          |
| District                       | 95.8           | р                        | р                        |                        |                          |                          | 95.8          | р                        | р                        |
| Province                       | 93.2           |                          |                          |                        |                          |                          | 93.2          |                          |                          |

School

Mark

Public

Ex. Mark

Final

Mark

**High School Course Results** 

2005-06

### Average Scores

#### Percent Passes

\* Data from the High School Certification System. The results from supplementary courses are not reflected in these results. All students obtaining a score of 48 or 49 on the final mark, were adjusted to 50 and are reflected in the Final Mark column.