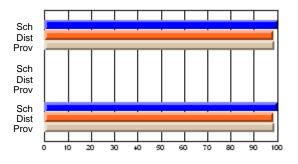

### Subject: Art

| # students in course: 30 | School<br>Mark | School<br>vs<br>District | School<br>vs<br>Province | Public<br>Exam<br>Mark | School<br>vs<br>District | School<br>vs<br>Province | Final<br>Mark | School<br>vs<br>District | School<br>vs<br>Province |
|--------------------------|----------------|--------------------------|--------------------------|------------------------|--------------------------|--------------------------|---------------|--------------------------|--------------------------|
| Average Score            |                |                          |                          |                        |                          |                          |               | District                 |                          |
| School                   | 77.8           |                          |                          |                        |                          |                          | 77.8          |                          |                          |
| District                 | 70.1           | р                        | р                        |                        |                          |                          | 70.1          | р                        | р                        |
| Province                 | 70.7           |                          |                          |                        |                          |                          | 70.7          |                          |                          |
| Percent of Passes        |                |                          |                          |                        |                          |                          |               |                          |                          |
| School                   | 86.7           |                          |                          |                        |                          |                          | 86.7          |                          |                          |
| District                 | 89.6           | q                        | q                        |                        |                          |                          | 89.6          | q                        | q                        |
| Province                 | 89.5           |                          |                          |                        |                          |                          | 89.5          |                          |                          |

School

Mark

Public

Ex. Mark

Final

Mark

**High School Course Results** 

2005-06

### Average Scores

### Percent Passes

\* Data from the High School Certification System. The results from supplementary courses are not reflected in these results. All students obtaining a score of 48 or 49 on the final mark, were adjusted to 50 and are reflected in the Final Mark column.