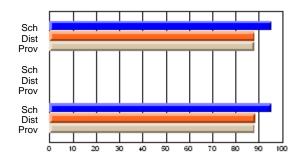

### Subject: Art

| # students in course: 25       | School<br>Mark | School<br>vs<br>District | School<br>vs<br>Province | Public<br>Exam<br>Mark | School<br>vs<br>District | School<br>vs<br>Province | Final<br>Mark | School<br>vs<br>District | School<br>vs<br>Province |
|--------------------------------|----------------|--------------------------|--------------------------|------------------------|--------------------------|--------------------------|---------------|--------------------------|--------------------------|
| <u>Average Score</u><br>School | 73.3           |                          |                          |                        |                          |                          | 73.3          |                          |                          |
| District                       | 71.7           | р                        | р                        |                        |                          |                          | 71.7          | р                        | р                        |
| Province                       | 72.5           | Р                        | Р                        |                        |                          |                          | 72.4          | Р                        | Р                        |
| Percent of Passes              |                |                          |                          |                        |                          |                          |               |                          |                          |
| School                         | 92.0           |                          |                          |                        |                          |                          | 92.0          |                          |                          |
| District                       | 95.0           | q                        | q                        |                        |                          |                          | 95.0          | q                        | q                        |
| Province                       | 93.6           |                          |                          |                        |                          |                          | 93.5          |                          |                          |

School

Mark

Public

Ex. Mark

Final

Mark

**High School Course Results** 

2005-06

### Average Scores

#### Percent Passes

\* Data from the High School Certification System. The results from supplementary courses are not reflected in these results. All students obtaining a score of 48 or 49 on the final mark, were adjusted to 50 and are reflected in the Final Mark column.