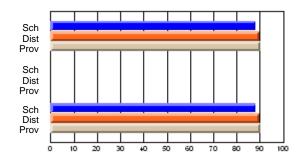

#### Subject: Enterprise Education

| Course: CONSUMER STUDIES | 1202           |                          |                          |   |                        |                          |                          |               |                          |                          |
|--------------------------|----------------|--------------------------|--------------------------|---|------------------------|--------------------------|--------------------------|---------------|--------------------------|--------------------------|
| # students in course: 19 | School<br>Mark | School<br>vs<br>District | School<br>vs<br>Province |   | Public<br>Exam<br>Mark | School<br>vs<br>District | School<br>vs<br>Province | Final<br>Mark | School<br>vs<br>District | School<br>vs<br>Province |
| Average Score            |                |                          |                          | ł |                        |                          |                          |               |                          |                          |
| School                   | 60.5           |                          |                          |   |                        |                          |                          | 60.5          |                          |                          |
| District                 | 65.6           | q                        | q                        |   |                        |                          |                          | 65.6          | q                        | q                        |
| Province                 | 65.0           |                          |                          |   |                        |                          |                          | 65.0          |                          |                          |
| Percent of Passes        |                |                          |                          |   |                        |                          |                          |               |                          |                          |
| School                   | 89.5           |                          |                          |   |                        |                          |                          | 89.5          |                          |                          |
| District                 | 88.7           | р                        | р                        |   |                        |                          |                          | 88.7          | р                        | р                        |
| Province                 | 87.6           |                          |                          |   |                        |                          |                          | 87.6          |                          |                          |

School

Mark

Public

Ex. Mark

Final

Mark

**High School Course Results** 

2005-06

### Average Scores

#### Percent Passes

\* Data from the High School Certification System. The results from supplementary courses are not reflected in these results. All students obtaining a score of 48 or 49 on the final mark, were adjusted to 50 and are reflected in the Final Mark column.