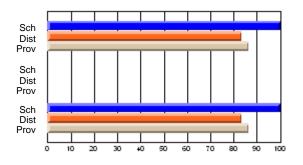

### Subject: Art

| Course: ART & DESIGN 3200      |                |                          |                          |                        |                          |                          |               |                          |                          |
|--------------------------------|----------------|--------------------------|--------------------------|------------------------|--------------------------|--------------------------|---------------|--------------------------|--------------------------|
| # students in course: 48       | School<br>Mark | School<br>vs<br>District | School<br>vs<br>Province | Public<br>Exam<br>Mark | School<br>vs<br>District | School<br>vs<br>Province | Final<br>Mark | School<br>vs<br>District | School<br>vs<br>Province |
| <u>Average Score</u><br>School | 79.5           |                          |                          |                        |                          |                          | 79.5          |                          |                          |
| District                       | 75.1           | р                        | р                        |                        |                          |                          | 75.1          | р                        | р                        |
| Province                       | 74.2           |                          |                          |                        |                          |                          | 74.2          |                          |                          |
| Percent of Passes              |                |                          |                          |                        |                          |                          |               |                          |                          |
| School                         | 97.9           |                          |                          |                        |                          |                          | 97.9          |                          |                          |
| District                       | 95.8           | р                        | р                        |                        |                          |                          | 95.8          | р                        | р                        |
| Province                       | 93.2           |                          |                          |                        |                          |                          | 93.2          |                          |                          |

### Average Scores

#### Percent Passes

\* Data from the High School Certification System. The results from supplementary courses are not reflected in these results. All students obtaining a score of 48 or 49 on the final mark, were adjusted to 50 and are reflected in the Final Mark column.