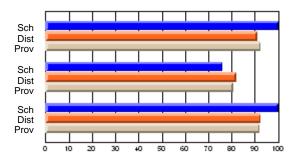

#### Subject: Enterprise Education

| Course: CONSUMER STUDIES | 1202           |                          |                          |   |                        |                          |                          |               |                          |                          |
|--------------------------|----------------|--------------------------|--------------------------|---|------------------------|--------------------------|--------------------------|---------------|--------------------------|--------------------------|
| # students in course: 19 | School<br>Mark | School<br>vs<br>District | School<br>vs<br>Province |   | Public<br>Exam<br>Mark | School<br>vs<br>District | School<br>vs<br>Province | Final<br>Mark | School<br>vs<br>District | School<br>vs<br>Province |
| Average Score            |                |                          |                          | ł |                        |                          |                          |               |                          |                          |
| School                   | 60.5           |                          |                          |   |                        |                          |                          | 60.5          |                          |                          |
| District                 | 65.6           | q                        | q                        |   |                        |                          |                          | 65.6          | q                        | q                        |
| Province                 | 65.0           |                          |                          |   |                        |                          |                          | 65.0          |                          |                          |
| Percent of Passes        |                |                          |                          |   |                        |                          |                          |               |                          |                          |
| School                   | 89.5           |                          |                          |   |                        |                          |                          | 89.5          |                          |                          |
| District                 | 88.7           | р                        | р                        |   |                        |                          |                          | 88.7          | р                        | р                        |
| Province                 | 87.6           |                          |                          |   |                        |                          |                          | 87.6          |                          |                          |

School

Mark

Public

Ex. Mark

Final

Mark

**High School Course Results** 

2005-06

### Average Scores

#### Percent Passes

\* Data from the High School Certification System. The results from supplementary courses are not reflected in these results. All students obtaining a score of 48 or 49 on the final mark, were adjusted to 50 and are reflected in the Final Mark column.