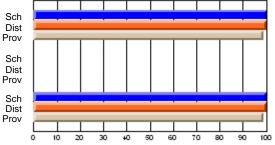

### Subject: Art

| Course: ART & DESIGN 3200      |                |                          |                          |                        |                          |                          |               |                          |                          |
|--------------------------------|----------------|--------------------------|--------------------------|------------------------|--------------------------|--------------------------|---------------|--------------------------|--------------------------|
| # students in course: 48       | School<br>Mark | School<br>vs<br>District | School<br>vs<br>Province | Public<br>Exam<br>Mark | School<br>vs<br>District | School<br>vs<br>Province | Final<br>Mark | School<br>vs<br>District | School<br>vs<br>Province |
| <u>Average Score</u><br>School | 79.5           |                          |                          |                        |                          |                          | 79.5          |                          |                          |
| District                       | 75.1           | р                        | р                        |                        |                          |                          | 75.1          | р                        | р                        |
| Province                       | 74.2           |                          |                          |                        |                          |                          | 74.2          |                          |                          |
| Percent of Passes              |                |                          |                          |                        |                          |                          |               |                          |                          |
| School                         | 97.9           |                          |                          |                        |                          |                          | 97.9          |                          |                          |
| District                       | 95.8           | р                        | р                        |                        |                          |                          | 95.8          | р                        | р                        |
| Province                       | 93.2           |                          |                          |                        |                          |                          | 93.2          |                          |                          |

School

Mark

Public

Ex. Mark

Final

Mark

**High School Course Results** 

2005-06

### Average Scores

#### Percent Passes

\* Data from the High School Certification System. The results from supplementary courses are not reflected in these results. All students obtaining a score of 48 or 49 on the final mark, were adjusted to 50 and are reflected in the Final Mark column.