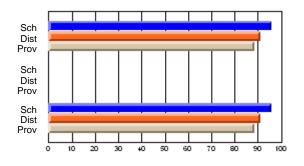

### Subject: Art

| # students in course: 30 | School<br>Mark | School<br>vs<br>District | School<br>vs<br>Province | Public<br>Exam<br>Mark | School<br>vs<br>District | School<br>vs<br>Province | Final<br>Mark | School<br>vs<br>District | School<br>vs<br>Province |
|--------------------------|----------------|--------------------------|--------------------------|------------------------|--------------------------|--------------------------|---------------|--------------------------|--------------------------|
| Average Score            |                |                          |                          |                        |                          |                          |               | District                 |                          |
| School                   | 77.8           |                          |                          |                        |                          |                          | 77.8          |                          |                          |
| District                 | 70.1           | р                        | р                        |                        |                          |                          | 70.1          | р                        | р                        |
| Province                 | 70.7           |                          |                          |                        |                          |                          | 70.7          |                          |                          |
| Percent of Passes        |                |                          |                          |                        |                          |                          |               |                          |                          |
| School                   | 86.7           |                          |                          |                        |                          |                          | 86.7          |                          |                          |
| District                 | 89.6           | q                        | q                        |                        |                          |                          | 89.6          | q                        | q                        |
| Province                 | 89.5           |                          |                          |                        |                          |                          | 89.5          |                          |                          |

School

Mark

Public

Ex. Mark

Final

Mark

**High School Course Results** 

2005-06

### Average Scores

### Percent Passes

\* Data from the High School Certification System. The results from supplementary courses are not reflected in these results. All students obtaining a score of 48 or 49 on the final mark, were adjusted to 50 and are reflected in the Final Mark column.