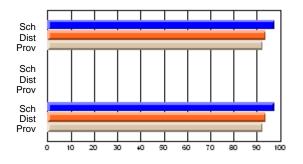

### Subject: Art

| Course: ART & DESIGN 3200      |                |                          |                          |                        |                          |                          |               |                          |                          |
|--------------------------------|----------------|--------------------------|--------------------------|------------------------|--------------------------|--------------------------|---------------|--------------------------|--------------------------|
| # students in course: 48       | School<br>Mark | School<br>vs<br>District | School<br>vs<br>Province | Public<br>Exam<br>Mark | School<br>vs<br>District | School<br>vs<br>Province | Final<br>Mark | School<br>vs<br>District | School<br>vs<br>Province |
| <u>Average Score</u><br>School | 79.5           |                          |                          |                        |                          |                          | 79.5          |                          |                          |
| District                       | 75.1           | р                        | р                        |                        |                          |                          | 75.1          | р                        | р                        |
| Province                       | 74.2           |                          |                          |                        |                          |                          | 74.2          |                          |                          |
| Percent of Passes              |                |                          |                          |                        |                          |                          |               |                          |                          |
| School                         | 97.9           |                          |                          |                        |                          |                          | 97.9          |                          |                          |
| District                       | 95.8           | р                        | р                        |                        |                          |                          | 95.8          | р                        | р                        |
| Province                       | 93.2           |                          |                          |                        |                          |                          | 93.2          |                          |                          |

School

Mark

Public

Ex. Mark

Final

Mark

**High School Course Results** 

2005-06

### Average Scores

#### Percent Passes

\* Data from the High School Certification System. The results from supplementary courses are not reflected in these results. All students obtaining a score of 48 or 49 on the final mark, were adjusted to 50 and are reflected in the Final Mark column.