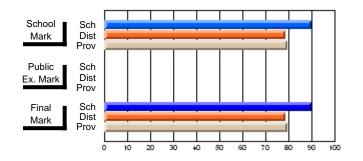

### Subject: Art

| # students in course: 30 | School<br>Mark | School<br>vs<br>District | School<br>vs<br>Province | Public<br>Exam<br>Mark | School<br>vs<br>District | School<br>vs<br>Province | Final<br>Mark | School<br>vs<br>District | School<br>vs<br>Province |
|--------------------------|----------------|--------------------------|--------------------------|------------------------|--------------------------|--------------------------|---------------|--------------------------|--------------------------|
| Average Score            |                |                          |                          |                        |                          |                          |               | District                 |                          |
| School                   | 77.8           |                          |                          |                        |                          |                          | 77.8          |                          |                          |
| District                 | 70.1           | р                        | р                        |                        |                          |                          | 70.1          | р                        | р                        |
| Province                 | 70.7           |                          |                          |                        |                          |                          | 70.7          |                          |                          |
| Percent of Passes        |                |                          |                          |                        |                          |                          |               |                          |                          |
| School                   | 86.7           |                          |                          |                        |                          |                          | 86.7          |                          |                          |
| District                 | 89.6           | q                        | q                        |                        |                          |                          | 89.6          | q                        | q                        |
| Province                 | 89.5           |                          |                          |                        |                          |                          | 89.5          |                          |                          |

School

Mark

Public

Ex. Mark

Final

Mark

**High School Course Results** 

2005-06

### Average Scores

### Percent Passes

\* Data from the High School Certification System. The results from supplementary courses are not reflected in these results. All students obtaining a score of 48 or 49 on the final mark, were adjusted to 50 and are reflected in the Final Mark column.