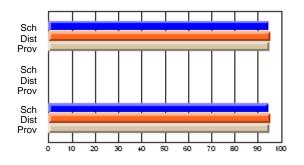

#### Subject: Enterprise Education

| Course: CONSUMER STUDIES | 1202           |                          |                          |   |                        |                          |                          |               |                          |                          |
|--------------------------|----------------|--------------------------|--------------------------|---|------------------------|--------------------------|--------------------------|---------------|--------------------------|--------------------------|
| # students in course: 19 | School<br>Mark | School<br>vs<br>District | School<br>vs<br>Province |   | Public<br>Exam<br>Mark | School<br>vs<br>District | School<br>vs<br>Province | Final<br>Mark | School<br>vs<br>District | School<br>vs<br>Province |
| Average Score            |                |                          |                          | ł |                        |                          |                          |               |                          |                          |
| School                   | 60.5           |                          |                          |   |                        |                          |                          | 60.5          |                          |                          |
| District                 | 65.6           | q                        | q                        |   |                        |                          |                          | 65.6          | q                        | q                        |
| Province                 | 65.0           |                          |                          |   |                        |                          |                          | 65.0          |                          |                          |
| Percent of Passes        |                |                          |                          |   |                        |                          |                          |               |                          |                          |
| School                   | 89.5           |                          |                          |   |                        |                          |                          | 89.5          |                          |                          |
| District                 | 88.7           | р                        | р                        |   |                        |                          |                          | 88.7          | р                        | р                        |
| Province                 | 87.6           |                          |                          |   |                        |                          |                          | 87.6          |                          |                          |

School

Mark

Public

Ex. Mark

Final

Mark

**High School Course Results** 

2005-06

### Average Scores

#### Percent Passes

\* Data from the High School Certification System. The results from supplementary courses are not reflected in these results. All students obtaining a score of 48 or 49 on the final mark, were adjusted to 50 and are reflected in the Final Mark column.