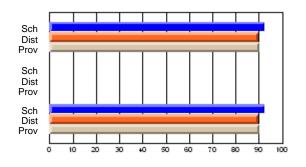

### Subject: Art

| # students in course: 30 | School<br>Mark | School<br>vs<br>District | School<br>vs<br>Province | Public<br>Exam<br>Mark | School<br>vs<br>District | School<br>vs<br>Province | Final<br>Mark | School<br>vs<br>District | School<br>vs<br>Province |
|--------------------------|----------------|--------------------------|--------------------------|------------------------|--------------------------|--------------------------|---------------|--------------------------|--------------------------|
| Average Score            |                |                          |                          |                        |                          |                          |               | District                 |                          |
| School                   | 77.8           |                          |                          |                        |                          |                          | 77.8          |                          |                          |
| District                 | 70.1           | р                        | р                        |                        |                          |                          | 70.1          | р                        | р                        |
| Province                 | 70.7           |                          |                          |                        |                          |                          | 70.7          |                          |                          |
| Percent of Passes        |                |                          |                          |                        |                          |                          |               |                          |                          |
| School                   | 86.7           |                          |                          |                        |                          |                          | 86.7          |                          |                          |
| District                 | 89.6           | q                        | q                        |                        |                          |                          | 89.6          | q                        | q                        |
| Province                 | 89.5           |                          |                          |                        |                          |                          | 89.5          |                          |                          |

School

Mark

Public

Ex. Mark

Final

Mark

**High School Course Results** 

2005-06

### Average Scores

### Percent Passes

\* Data from the High School Certification System. The results from supplementary courses are not reflected in these results. All students obtaining a score of 48 or 49 on the final mark, were adjusted to 50 and are reflected in the Final Mark column.