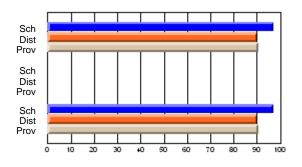

### Subject: Art

| # students in course: 30 | School<br>Mark | School<br>vs<br>District | School<br>vs<br>Province | Public<br>Exam<br>Mark | School<br>vs<br>District | School<br>vs<br>Province | Final<br>Mark | School<br>vs<br>District | School<br>vs<br>Province |
|--------------------------|----------------|--------------------------|--------------------------|------------------------|--------------------------|--------------------------|---------------|--------------------------|--------------------------|
| Average Score            |                |                          |                          |                        |                          |                          |               | District                 |                          |
| School                   | 77.8           |                          |                          |                        |                          |                          | 77.8          |                          |                          |
| District                 | 70.1           | р                        | р                        |                        |                          |                          | 70.1          | р                        | р                        |
| Province                 | 70.7           |                          |                          |                        |                          |                          | 70.7          |                          |                          |
| Percent of Passes        |                |                          |                          |                        |                          |                          |               |                          |                          |
| School                   | 86.7           |                          |                          |                        |                          |                          | 86.7          |                          |                          |
| District                 | 89.6           | q                        | q                        |                        |                          |                          | 89.6          | q                        | q                        |
| Province                 | 89.5           |                          |                          |                        |                          |                          | 89.5          |                          |                          |

School

Mark

Public

Ex. Mark

Final

Mark

**High School Course Results** 

2005-06

### Average Scores

### Percent Passes

\* Data from the High School Certification System. The results from supplementary courses are not reflected in these results. All students obtaining a score of 48 or 49 on the final mark, were adjusted to 50 and are reflected in the Final Mark column.