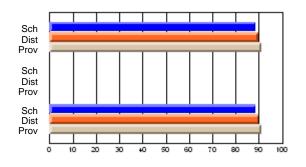

### Subject: Art

| # students in course: 30 | School<br>Mark | School<br>vs<br>District | School<br>vs<br>Province | Public<br>Exam<br>Mark | School<br>vs<br>District | School<br>vs<br>Province | Final<br>Mark | School<br>vs<br>District | School<br>vs<br>Province |
|--------------------------|----------------|--------------------------|--------------------------|------------------------|--------------------------|--------------------------|---------------|--------------------------|--------------------------|
| Average Score            |                |                          |                          |                        |                          |                          |               | District                 |                          |
| School                   | 77.8           |                          |                          |                        |                          |                          | 77.8          |                          |                          |
| District                 | 70.1           | р                        | р                        |                        |                          |                          | 70.1          | р                        | р                        |
| Province                 | 70.7           |                          |                          |                        |                          |                          | 70.7          |                          |                          |
| Percent of Passes        |                |                          |                          |                        |                          |                          |               |                          |                          |
| School                   | 86.7           |                          |                          |                        |                          |                          | 86.7          |                          |                          |
| District                 | 89.6           | q                        | q                        |                        |                          |                          | 89.6          | q                        | q                        |
| Province                 | 89.5           |                          |                          |                        |                          |                          | 89.5          |                          |                          |

School

Mark

Public

Ex. Mark

Final

Mark

**High School Course Results** 

2005-06

### Average Scores

### Percent Passes

\* Data from the High School Certification System. The results from supplementary courses are not reflected in these results. All students obtaining a score of 48 or 49 on the final mark, were adjusted to 50 and are reflected in the Final Mark column.