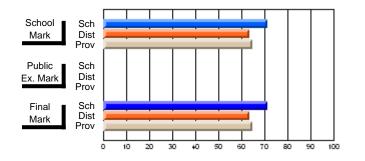

#### Subject: Enterprise Education

| Course: CONSUMER STUDIES | 1202           |                          |                          |   |                        |                          |                          |               |                          |                          |
|--------------------------|----------------|--------------------------|--------------------------|---|------------------------|--------------------------|--------------------------|---------------|--------------------------|--------------------------|
| # students in course: 19 | School<br>Mark | School<br>vs<br>District | School<br>vs<br>Province |   | Public<br>Exam<br>Mark | School<br>vs<br>District | School<br>vs<br>Province | Final<br>Mark | School<br>vs<br>District | School<br>vs<br>Province |
| Average Score            |                |                          |                          | ł |                        |                          |                          |               |                          |                          |
| School                   | 60.5           |                          |                          |   |                        |                          |                          | 60.5          |                          |                          |
| District                 | 65.6           | q                        | q                        |   |                        |                          |                          | 65.6          | q                        | q                        |
| Province                 | 65.0           |                          |                          |   |                        |                          |                          | 65.0          |                          |                          |
| Percent of Passes        |                |                          |                          |   |                        |                          |                          |               |                          |                          |
| School                   | 89.5           |                          |                          |   |                        |                          |                          | 89.5          |                          |                          |
| District                 | 88.7           | р                        | р                        |   |                        |                          |                          | 88.7          | р                        | р                        |
| Province                 | 87.6           |                          |                          |   |                        |                          |                          | 87.6          |                          |                          |

School

Mark

Public

Ex. Mark

Final

Mark

**High School Course Results** 

2005-06

### Average Scores

#### Percent Passes

\* Data from the High School Certification System. The results from supplementary courses are not reflected in these results. All students obtaining a score of 48 or 49 on the final mark, were adjusted to 50 and are reflected in the Final Mark column.