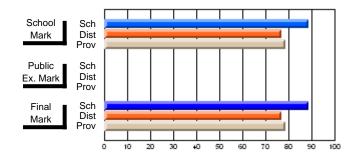

### Subject: Art

| Course: ART & DESIGN 3200      |                |                          |                          |                        |                          |                          |               |                          |                          |
|--------------------------------|----------------|--------------------------|--------------------------|------------------------|--------------------------|--------------------------|---------------|--------------------------|--------------------------|
| # students in course: 48       | School<br>Mark | School<br>vs<br>District | School<br>vs<br>Province | Public<br>Exam<br>Mark | School<br>vs<br>District | School<br>vs<br>Province | Final<br>Mark | School<br>vs<br>District | School<br>vs<br>Province |
| <u>Average Score</u><br>School | 79.5           |                          |                          |                        |                          |                          | 79.5          |                          |                          |
| District                       | 75.1           | р                        | р                        |                        |                          |                          | 75.1          | р                        | р                        |
| Province                       | 74.2           |                          |                          |                        |                          |                          | 74.2          |                          |                          |
| Percent of Passes              |                |                          |                          |                        |                          |                          |               |                          |                          |
| School                         | 97.9           |                          |                          |                        |                          |                          | 97.9          |                          |                          |
| District                       | 95.8           | р                        | р                        |                        |                          |                          | 95.8          | р                        | р                        |
| Province                       | 93.2           |                          |                          |                        |                          |                          | 93.2          |                          |                          |

School

Mark

Public

Ex. Mark

Final

Mark

**High School Course Results** 

2005-06

### Average Scores

#### Percent Passes

\* Data from the High School Certification System. The results from supplementary courses are not reflected in these results. All students obtaining a score of 48 or 49 on the final mark, were adjusted to 50 and are reflected in the Final Mark column.