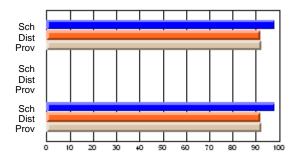

### Subject: Art

| # students in course: 30 | School<br>Mark | School<br>vs<br>District | School<br>vs<br>Province | Public<br>Exam<br>Mark | School<br>vs<br>District | School<br>vs<br>Province | Final<br>Mark | School<br>vs<br>District | School<br>vs<br>Province |
|--------------------------|----------------|--------------------------|--------------------------|------------------------|--------------------------|--------------------------|---------------|--------------------------|--------------------------|
| Average Score            |                |                          |                          |                        |                          |                          |               | District                 |                          |
| School                   | 77.8           |                          |                          |                        |                          |                          | 77.8          |                          |                          |
| District                 | 70.1           | р                        | р                        |                        |                          |                          | 70.1          | р                        | р                        |
| Province                 | 70.7           |                          |                          |                        |                          |                          | 70.7          |                          |                          |
| Percent of Passes        |                |                          |                          |                        |                          |                          |               |                          |                          |
| School                   | 86.7           |                          |                          |                        |                          |                          | 86.7          |                          |                          |
| District                 | 89.6           | q                        | q                        |                        |                          |                          | 89.6          | q                        | q                        |
| Province                 | 89.5           |                          |                          |                        |                          |                          | 89.5          |                          |                          |

School

Mark

Public

Ex. Mark

Final

Mark

**High School Course Results** 

2005-06

### Average Scores

### Percent Passes

\* Data from the High School Certification System. The results from supplementary courses are not reflected in these results. All students obtaining a score of 48 or 49 on the final mark, were adjusted to 50 and are reflected in the Final Mark column.