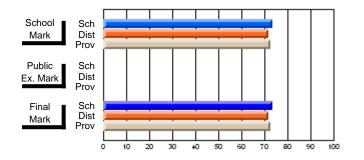

### Subject: Art

| # students in course: 25       | School<br>Mark | School<br>vs<br>District | School<br>vs<br>Province | Public<br>Exam<br>Mark | School<br>vs<br>District | School<br>vs<br>Province | Final<br>Mark | School<br>vs<br>District | School<br>vs<br>Province |
|--------------------------------|----------------|--------------------------|--------------------------|------------------------|--------------------------|--------------------------|---------------|--------------------------|--------------------------|
| <u>Average Score</u><br>School | 73.3           |                          |                          |                        |                          |                          | 73.3          |                          |                          |
| District                       | 71.7           | р                        | р                        |                        |                          |                          | 71.7          | р                        | р                        |
| Province                       | 72.5           | Р                        | Р                        |                        |                          |                          | 72.4          | Р                        | Р                        |
| Percent of Passes              |                |                          |                          |                        |                          |                          |               |                          |                          |
| School                         | 92.0           |                          |                          |                        |                          |                          | 92.0          |                          |                          |
| District                       | 95.0           | q                        | q                        |                        |                          |                          | 95.0          | q                        | q                        |
| Province                       | 93.6           |                          |                          |                        |                          |                          | 93.5          |                          |                          |

School

Mark

Public

Ex. Mark

Final

Mark

**High School Course Results** 

2005-06

### Average Scores

#### Percent Passes

\* Data from the High School Certification System. The results from supplementary courses are not reflected in these results. All students obtaining a score of 48 or 49 on the final mark, were adjusted to 50 and are reflected in the Final Mark column.