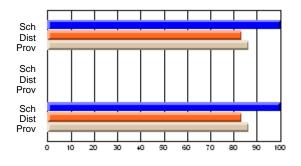

### Subject: Art

| Course: ART & DESIGN 3200      |                |                          |                          |                        |                          |                          |               |                          |                          |
|--------------------------------|----------------|--------------------------|--------------------------|------------------------|--------------------------|--------------------------|---------------|--------------------------|--------------------------|
| # students in course: 48       | School<br>Mark | School<br>vs<br>District | School<br>vs<br>Province | Public<br>Exam<br>Mark | School<br>vs<br>District | School<br>vs<br>Province | Final<br>Mark | School<br>vs<br>District | School<br>vs<br>Province |
| <u>Average Score</u><br>School | 79.5           |                          |                          |                        |                          |                          | 79.5          |                          |                          |
| District                       | 75.1           | р                        | р                        |                        |                          |                          | 75.1          | р                        | р                        |
| Province                       | 74.2           |                          |                          |                        |                          |                          | 74.2          |                          |                          |
| Percent of Passes              |                |                          |                          |                        |                          |                          |               |                          |                          |
| School                         | 97.9           |                          |                          |                        |                          |                          | 97.9          |                          |                          |
| District                       | 95.8           | р                        | р                        |                        |                          |                          | 95.8          | р                        | р                        |
| Province                       | 93.2           |                          |                          |                        |                          |                          | 93.2          |                          |                          |

School

Mark

Public

Ex. Mark

Final

Mark

**High School Course Results** 

2005-06

### Average Scores

#### Percent Passes

\* Data from the High School Certification System. The results from supplementary courses are not reflected in these results. All students obtaining a score of 48 or 49 on the final mark, were adjusted to 50 and are reflected in the Final Mark column.