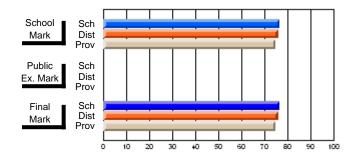

#### Subject: Enterprise Education

| Course: CONSUMER STUDIES | 1202           |                          |                          |   |                        |                          |                          |               |                          |                          |
|--------------------------|----------------|--------------------------|--------------------------|---|------------------------|--------------------------|--------------------------|---------------|--------------------------|--------------------------|
| # students in course: 19 | School<br>Mark | School<br>vs<br>District | School<br>vs<br>Province |   | Public<br>Exam<br>Mark | School<br>vs<br>District | School<br>vs<br>Province | Final<br>Mark | School<br>vs<br>District | School<br>vs<br>Province |
| Average Score            |                |                          |                          | ł |                        |                          |                          |               |                          |                          |
| School                   | 60.5           |                          |                          |   |                        |                          |                          | 60.5          |                          |                          |
| District                 | 65.6           | q                        | q                        |   |                        |                          |                          | 65.6          | q                        | q                        |
| Province                 | 65.0           |                          |                          |   |                        |                          |                          | 65.0          |                          |                          |
| Percent of Passes        |                |                          |                          |   |                        |                          |                          |               |                          |                          |
| School                   | 89.5           |                          |                          |   |                        |                          |                          | 89.5          |                          |                          |
| District                 | 88.7           | р                        | р                        |   |                        |                          |                          | 88.7          | р                        | р                        |
| Province                 | 87.6           |                          |                          |   |                        |                          |                          | 87.6          |                          |                          |

School

Mark

Public

Ex. Mark

Final

Mark

**High School Course Results** 

2005-06

### Average Scores

#### Percent Passes

\* Data from the High School Certification System. The results from supplementary courses are not reflected in these results. All students obtaining a score of 48 or 49 on the final mark, were adjusted to 50 and are reflected in the Final Mark column.