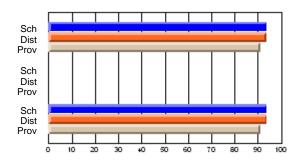

### Subject: Art

| # students in course: 25       | School<br>Mark | School<br>vs<br>District | School<br>vs<br>Province | Public<br>Exam<br>Mark | School<br>vs<br>District | School<br>vs<br>Province | Final<br>Mark | School<br>vs<br>District | School<br>vs<br>Province |
|--------------------------------|----------------|--------------------------|--------------------------|------------------------|--------------------------|--------------------------|---------------|--------------------------|--------------------------|
| <u>Average Score</u><br>School | 73.3           |                          |                          |                        |                          |                          | 73.3          |                          |                          |
| District                       | 71.7           | р                        | р                        |                        |                          |                          | 71.7          | р                        | р                        |
| Province                       | 72.5           | Р                        | Р                        |                        |                          |                          | 72.4          | Р                        | Р                        |
| Percent of Passes              |                |                          |                          |                        |                          |                          |               |                          |                          |
| School                         | 92.0           |                          |                          |                        |                          |                          | 92.0          |                          |                          |
| District                       | 95.0           | q                        | q                        |                        |                          |                          | 95.0          | q                        | q                        |
| Province                       | 93.6           |                          |                          |                        |                          |                          | 93.5          |                          |                          |

School

Mark

Public

Ex. Mark

Final

Mark

**High School Course Results** 

2005-06

### Average Scores

#### Percent Passes

\* Data from the High School Certification System. The results from supplementary courses are not reflected in these results. All students obtaining a score of 48 or 49 on the final mark, were adjusted to 50 and are reflected in the Final Mark column.