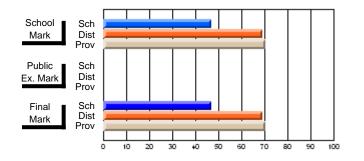

### Subject: Art

| # students in course: 30 | School<br>Mark | School<br>vs<br>District | School<br>vs<br>Province | Public<br>Exam<br>Mark | School<br>vs<br>District | School<br>vs<br>Province | Final<br>Mark | School<br>vs<br>District | School<br>vs<br>Province |
|--------------------------|----------------|--------------------------|--------------------------|------------------------|--------------------------|--------------------------|---------------|--------------------------|--------------------------|
| Average Score            |                |                          |                          |                        |                          |                          |               | District                 |                          |
| School                   | 77.8           |                          |                          |                        |                          |                          | 77.8          |                          |                          |
| District                 | 70.1           | р                        | р                        |                        |                          |                          | 70.1          | р                        | р                        |
| Province                 | 70.7           |                          |                          |                        |                          |                          | 70.7          |                          |                          |
| Percent of Passes        |                |                          |                          |                        |                          |                          |               |                          |                          |
| School                   | 86.7           |                          |                          |                        |                          |                          | 86.7          |                          |                          |
| District                 | 89.6           | q                        | q                        |                        |                          |                          | 89.6          | q                        | q                        |
| Province                 | 89.5           |                          |                          |                        |                          |                          | 89.5          |                          |                          |

School

Mark

Public

Ex. Mark

Final

Mark

**High School Course Results** 

2005-06

### Average Scores

### Percent Passes

\* Data from the High School Certification System. The results from supplementary courses are not reflected in these results. All students obtaining a score of 48 or 49 on the final mark, were adjusted to 50 and are reflected in the Final Mark column.