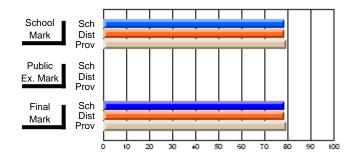

#### Subject: Enterprise Education

| Course: CONSUMER STUDIES | 1202           |                          |                          |   |                        |                          |                          |               |                          |                          |
|--------------------------|----------------|--------------------------|--------------------------|---|------------------------|--------------------------|--------------------------|---------------|--------------------------|--------------------------|
| # students in course: 19 | School<br>Mark | School<br>vs<br>District | School<br>vs<br>Province |   | Public<br>Exam<br>Mark | School<br>vs<br>District | School<br>vs<br>Province | Final<br>Mark | School<br>vs<br>District | School<br>vs<br>Province |
| Average Score            |                |                          |                          | ł |                        |                          |                          |               |                          |                          |
| School                   | 60.5           |                          |                          |   |                        |                          |                          | 60.5          |                          |                          |
| District                 | 65.6           | q                        | q                        |   |                        |                          |                          | 65.6          | q                        | q                        |
| Province                 | 65.0           |                          |                          |   |                        |                          |                          | 65.0          |                          |                          |
| Percent of Passes        |                |                          |                          |   |                        |                          |                          |               |                          |                          |
| School                   | 89.5           |                          |                          |   |                        |                          |                          | 89.5          |                          |                          |
| District                 | 88.7           | р                        | р                        |   |                        |                          |                          | 88.7          | р                        | р                        |
| Province                 | 87.6           |                          |                          |   |                        |                          |                          | 87.6          |                          |                          |

School

Mark

Public

Ex. Mark

Final

Mark

**High School Course Results** 

2005-06

### Average Scores

#### Percent Passes

\* Data from the High School Certification System. The results from supplementary courses are not reflected in these results. All students obtaining a score of 48 or 49 on the final mark, were adjusted to 50 and are reflected in the Final Mark column.