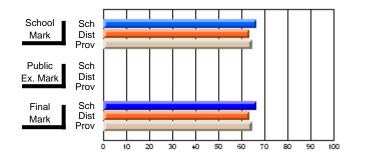

#### Subject: Enterprise Education

| Course: CONSUMER STUDIES | 1202           |                          |                          |   |                        |                          |                          |               |                          |                          |
|--------------------------|----------------|--------------------------|--------------------------|---|------------------------|--------------------------|--------------------------|---------------|--------------------------|--------------------------|
| # students in course: 19 | School<br>Mark | School<br>vs<br>District | School<br>vs<br>Province |   | Public<br>Exam<br>Mark | School<br>vs<br>District | School<br>vs<br>Province | Final<br>Mark | School<br>vs<br>District | School<br>vs<br>Province |
| Average Score            |                |                          |                          | ł |                        |                          |                          |               |                          |                          |
| School                   | 60.5           |                          |                          |   |                        |                          |                          | 60.5          |                          |                          |
| District                 | 65.6           | q                        | q                        |   |                        |                          |                          | 65.6          | q                        | q                        |
| Province                 | 65.0           |                          |                          |   |                        |                          |                          | 65.0          |                          |                          |
| Percent of Passes        |                |                          |                          |   |                        |                          |                          |               |                          |                          |
| School                   | 89.5           |                          |                          |   |                        |                          |                          | 89.5          |                          |                          |
| District                 | 88.7           | р                        | р                        |   |                        |                          |                          | 88.7          | р                        | р                        |
| Province                 | 87.6           |                          |                          |   |                        |                          |                          | 87.6          |                          |                          |

School

Mark

Public

Ex. Mark

Final

Mark

**High School Course Results** 

2005-06

### Average Scores

#### Percent Passes

\* Data from the High School Certification System. The results from supplementary courses are not reflected in these results. All students obtaining a score of 48 or 49 on the final mark, were adjusted to 50 and are reflected in the Final Mark column.