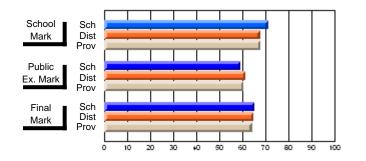

### Subject: Art

| Course: ART & DESIGN 3200      |                |                          |                          |                        |                          |                          |               |                          |                          |
|--------------------------------|----------------|--------------------------|--------------------------|------------------------|--------------------------|--------------------------|---------------|--------------------------|--------------------------|
| # students in course: 48       | School<br>Mark | School<br>vs<br>District | School<br>vs<br>Province | Public<br>Exam<br>Mark | School<br>vs<br>District | School<br>vs<br>Province | Final<br>Mark | School<br>vs<br>District | School<br>vs<br>Province |
| <u>Average Score</u><br>School | 79.5           |                          |                          |                        |                          |                          | 79.5          |                          |                          |
| District                       | 75.1           | р                        | р                        |                        |                          |                          | 75.1          | р                        | р                        |
| Province                       | 74.2           |                          |                          |                        |                          |                          | 74.2          |                          |                          |
| Percent of Passes              |                |                          |                          |                        |                          |                          |               |                          |                          |
| School                         | 97.9           |                          |                          |                        |                          |                          | 97.9          |                          |                          |
| District                       | 95.8           | р                        | р                        |                        |                          |                          | 95.8          | р                        | р                        |
| Province                       | 93.2           |                          |                          |                        |                          |                          | 93.2          |                          |                          |

School

Mark

Public

Ex. Mark

Final

Mark

**High School Course Results** 

2005-06

### Average Scores

#### Percent Passes

\* Data from the High School Certification System. The results from supplementary courses are not reflected in these results. All students obtaining a score of 48 or 49 on the final mark, were adjusted to 50 and are reflected in the Final Mark column.