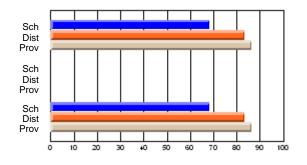

#### Subject: Enterprise Education

| Course: CONSUMER STUDIES | 1202           |                          |                          |   |                        |                          |                          |               |                          |                          |
|--------------------------|----------------|--------------------------|--------------------------|---|------------------------|--------------------------|--------------------------|---------------|--------------------------|--------------------------|
| # students in course: 19 | School<br>Mark | School<br>vs<br>District | School<br>vs<br>Province |   | Public<br>Exam<br>Mark | School<br>vs<br>District | School<br>vs<br>Province | Final<br>Mark | School<br>vs<br>District | School<br>vs<br>Province |
| Average Score            |                |                          |                          | ł |                        |                          |                          |               |                          |                          |
| School                   | 60.5           |                          |                          |   |                        |                          |                          | 60.5          |                          |                          |
| District                 | 65.6           | q                        | q                        |   |                        |                          |                          | 65.6          | q                        | q                        |
| Province                 | 65.0           |                          |                          |   |                        |                          |                          | 65.0          |                          |                          |
| Percent of Passes        |                |                          |                          |   |                        |                          |                          |               |                          |                          |
| School                   | 89.5           |                          |                          |   |                        |                          |                          | 89.5          |                          |                          |
| District                 | 88.7           | р                        | р                        |   |                        |                          |                          | 88.7          | р                        | р                        |
| Province                 | 87.6           |                          |                          |   |                        |                          |                          | 87.6          |                          |                          |

School

Mark

Public

Ex. Mark

Final

Mark

**High School Course Results** 

2005-06

### Average Scores

#### Percent Passes

\* Data from the High School Certification System. The results from supplementary courses are not reflected in these results. All students obtaining a score of 48 or 49 on the final mark, were adjusted to 50 and are reflected in the Final Mark column.