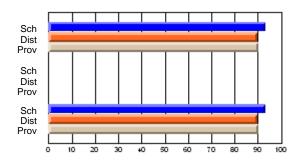

### Subject: Art

| # students in course: 30 | School<br>Mark | School<br>vs<br>District | School<br>vs<br>Province | Public<br>Exam<br>Mark | School<br>vs<br>District | School<br>vs<br>Province | Final<br>Mark | School<br>vs<br>District | School<br>vs<br>Province |
|--------------------------|----------------|--------------------------|--------------------------|------------------------|--------------------------|--------------------------|---------------|--------------------------|--------------------------|
| Average Score            |                |                          |                          |                        |                          |                          |               | District                 |                          |
| School                   | 77.8           |                          |                          |                        |                          |                          | 77.8          |                          |                          |
| District                 | 70.1           | р                        | р                        |                        |                          |                          | 70.1          | р                        | р                        |
| Province                 | 70.7           |                          |                          |                        |                          |                          | 70.7          |                          |                          |
| Percent of Passes        |                |                          |                          |                        |                          |                          |               |                          |                          |
| School                   | 86.7           |                          |                          |                        |                          |                          | 86.7          |                          |                          |
| District                 | 89.6           | q                        | q                        |                        |                          |                          | 89.6          | q                        | q                        |
| Province                 | 89.5           |                          |                          |                        |                          |                          | 89.5          |                          |                          |

School

Mark

Public

Ex. Mark

Final

Mark

**High School Course Results** 

2005-06

### Average Scores

### Percent Passes

\* Data from the High School Certification System. The results from supplementary courses are not reflected in these results. All students obtaining a score of 48 or 49 on the final mark, were adjusted to 50 and are reflected in the Final Mark column.