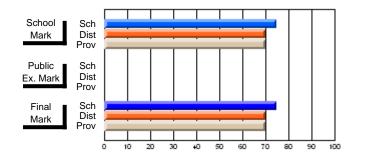

### Subject: Art

| Course: ART & DESIGN 3200      |                |                          |                          |                        |                          |                          |               |                          |                          |
|--------------------------------|----------------|--------------------------|--------------------------|------------------------|--------------------------|--------------------------|---------------|--------------------------|--------------------------|
| # students in course: 48       | School<br>Mark | School<br>vs<br>District | School<br>vs<br>Province | Public<br>Exam<br>Mark | School<br>vs<br>District | School<br>vs<br>Province | Final<br>Mark | School<br>vs<br>District | School<br>vs<br>Province |
| <u>Average Score</u><br>School | 79.5           |                          |                          |                        |                          |                          | 79.5          |                          |                          |
| District                       | 75.1           | р                        | р                        |                        |                          |                          | 75.1          | р                        | р                        |
| Province                       | 74.2           |                          |                          |                        |                          |                          | 74.2          |                          |                          |
| Percent of Passes              |                |                          |                          |                        |                          |                          |               |                          |                          |
| School                         | 97.9           |                          |                          |                        |                          |                          | 97.9          |                          |                          |
| District                       | 95.8           | р                        | р                        |                        |                          |                          | 95.8          | р                        | р                        |
| Province                       | 93.2           |                          |                          |                        |                          |                          | 93.2          |                          |                          |

School

Mark

Public

Ex. Mark

Final

Mark

**High School Course Results** 

2005-06

### Average Scores

#### Percent Passes

\* Data from the High School Certification System. The results from supplementary courses are not reflected in these results. All students obtaining a score of 48 or 49 on the final mark, were adjusted to 50 and are reflected in the Final Mark column.