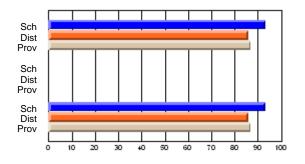

### Subject: Art

| # students in course: 30 | School<br>Mark | School<br>vs<br>District | School<br>vs<br>Province | Public<br>Exam<br>Mark | School<br>vs<br>District | School<br>vs<br>Province | Final<br>Mark | School<br>vs<br>District | School<br>vs<br>Province |
|--------------------------|----------------|--------------------------|--------------------------|------------------------|--------------------------|--------------------------|---------------|--------------------------|--------------------------|
| Average Score            |                |                          |                          |                        |                          |                          |               | District                 |                          |
| School                   | 77.8           |                          |                          |                        |                          |                          | 77.8          |                          |                          |
| District                 | 70.1           | р                        | р                        |                        |                          |                          | 70.1          | р                        | р                        |
| Province                 | 70.7           |                          |                          |                        |                          |                          | 70.7          |                          |                          |
| Percent of Passes        |                |                          |                          |                        |                          |                          |               |                          |                          |
| School                   | 86.7           |                          |                          |                        |                          |                          | 86.7          |                          |                          |
| District                 | 89.6           | q                        | q                        |                        |                          |                          | 89.6          | q                        | q                        |
| Province                 | 89.5           |                          |                          |                        |                          |                          | 89.5          |                          |                          |

School

Mark

Public

Ex. Mark

Final

Mark

**High School Course Results** 

2005-06

### Average Scores

### Percent Passes

\* Data from the High School Certification System. The results from supplementary courses are not reflected in these results. All students obtaining a score of 48 or 49 on the final mark, were adjusted to 50 and are reflected in the Final Mark column.