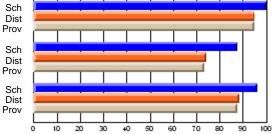

### Subject: Art

| # students in course: 30 | School<br>Mark | School<br>vs<br>District | School<br>vs<br>Province | Public<br>Exam<br>Mark | School<br>vs<br>District | School<br>vs<br>Province | Final<br>Mark | School<br>vs<br>District | School<br>vs<br>Province |
|--------------------------|----------------|--------------------------|--------------------------|------------------------|--------------------------|--------------------------|---------------|--------------------------|--------------------------|
| Average Score            |                |                          |                          |                        |                          |                          |               | District                 |                          |
| School                   | 77.8           |                          |                          |                        |                          |                          | 77.8          |                          |                          |
| District                 | 70.1           | р                        | р                        |                        |                          |                          | 70.1          | р                        | р                        |
| Province                 | 70.7           |                          |                          |                        |                          |                          | 70.7          |                          |                          |
| Percent of Passes        |                |                          |                          |                        |                          |                          |               |                          |                          |
| School                   | 86.7           |                          |                          |                        |                          |                          | 86.7          |                          |                          |
| District                 | 89.6           | q                        | q                        |                        |                          |                          | 89.6          | q                        | q                        |
| Province                 | 89.5           |                          |                          |                        |                          |                          | 89.5          |                          |                          |