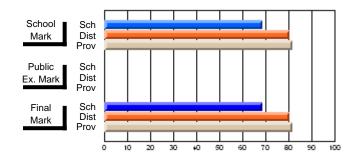

### Subject: French

| Course: FRENCH 3200            |                     |                          |                          |   |                        |                          |                          |     |                     |                          |                          |
|--------------------------------|---------------------|--------------------------|--------------------------|---|------------------------|--------------------------|--------------------------|-----|---------------------|--------------------------|--------------------------|
| # students in course: 22       | School<br>Mark      | School<br>vs<br>District | School<br>vs<br>Province |   | Public<br>Exam<br>Mark | School<br>vs<br>District | School<br>vs<br>Province |     | Final<br>Mark       | School<br>vs<br>District | School<br>vs<br>Province |
| <u>Average Score</u><br>School | 77 7                |                          |                          | - | 60.2                   |                          |                          | . – | 70 7                |                          |                          |
| District                       | <b>77.7</b><br>74.0 | р                        | р                        |   | <b>69.3</b><br>70.8    | q                        | р                        |     | <b>73.7</b><br>72.5 | р                        | р                        |
| Province                       | 73.5                | 1                        | 1                        |   | 68.5                   | 1                        | 1                        |     | 71.0                | 1                        | Ĩ                        |
| Percent of Passes              |                     |                          |                          |   |                        |                          |                          |     |                     |                          |                          |
| School                         | 100.0               |                          |                          |   | 95.5                   |                          |                          |     | 100.0               |                          |                          |
| District                       | 98.4                | р                        | р                        |   | 93.5                   | р                        | р                        |     | 98.5                | р                        | р                        |
| Province                       | 96.9                |                          |                          |   | 90.0                   |                          |                          |     | 96.7                |                          |                          |

**High School Course Results** 

2005-06

### Average Scores

#### Percent Passes

\* Data from the High School Certification System. The results from supplementary courses are not reflected in these results. All students obtaining a score of 48 or 49 on the final mark, were adjusted to 50 and are reflected in the Final Mark column.