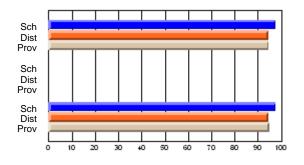

### Subject: Art

| # students in course: 25       | School<br>Mark | School<br>vs<br>District | School<br>vs<br>Province | Public<br>Exam<br>Mark | School<br>vs<br>District | School<br>vs<br>Province | Final<br>Mark | School<br>vs<br>District | School<br>vs<br>Province |
|--------------------------------|----------------|--------------------------|--------------------------|------------------------|--------------------------|--------------------------|---------------|--------------------------|--------------------------|
| <u>Average Score</u><br>School | 73.3           |                          |                          |                        |                          |                          | 73.3          |                          |                          |
| District                       | 71.7           | р                        | р                        |                        |                          |                          | 71.7          | р                        | р                        |
| Province                       | 72.5           | Р                        | Р                        |                        |                          |                          | 72.4          | Р                        | Р                        |
| Percent of Passes              |                |                          |                          |                        |                          |                          |               |                          |                          |
| School                         | 92.0           |                          |                          |                        |                          |                          | 92.0          |                          |                          |
| District                       | 95.0           | q                        | q                        |                        |                          |                          | 95.0          | q                        | q                        |
| Province                       | 93.6           |                          |                          |                        |                          |                          | 93.5          |                          |                          |

School

Mark

Public

Ex. Mark

Final

Mark

**High School Course Results** 

2005-06

### Average Scores

#### Percent Passes

\* Data from the High School Certification System. The results from supplementary courses are not reflected in these results. All students obtaining a score of 48 or 49 on the final mark, were adjusted to 50 and are reflected in the Final Mark column.