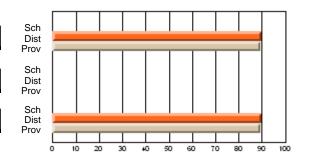

School

Mark

Public

Ex. Mark

Final

Mark

**High School Course Results** 

2005-06

### Average Scores

#### Percent Passes

\* Data from the High School Certification System. The results from supplementary courses are not reflected in these results. All students obtaining a score of 48 or 49 on the final mark, were adjusted to 50 and are reflected in the Final Mark column.