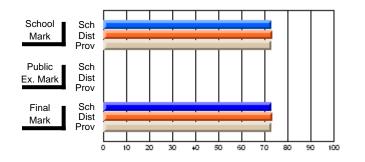

### Subject: Art

| Course: ART & DESIGN 3200      |                |                          |                          |                        |                          |                          |               |                          |                          |
|--------------------------------|----------------|--------------------------|--------------------------|------------------------|--------------------------|--------------------------|---------------|--------------------------|--------------------------|
| # students in course: 48       | School<br>Mark | School<br>vs<br>District | School<br>vs<br>Province | Public<br>Exam<br>Mark | School<br>vs<br>District | School<br>vs<br>Province | Final<br>Mark | School<br>vs<br>District | School<br>vs<br>Province |
| <u>Average Score</u><br>School | 79.5           |                          |                          |                        |                          |                          | 79.5          |                          |                          |
| District                       | 75.1           | р                        | р                        |                        |                          |                          | 75.1          | р                        | р                        |
| Province                       | 74.2           |                          |                          |                        |                          |                          | 74.2          |                          |                          |
| Percent of Passes              |                |                          |                          |                        |                          |                          |               |                          |                          |
| School                         | 97.9           |                          |                          |                        |                          |                          | 97.9          |                          |                          |
| District                       | 95.8           | р                        | р                        |                        |                          |                          | 95.8          | р                        | р                        |
| Province                       | 93.2           |                          |                          |                        |                          |                          | 93.2          |                          |                          |

School

Mark

Public

Ex. Mark

Final

Mark

**High School Course Results** 

2005-06

### Average Scores

#### Percent Passes

\* Data from the High School Certification System. The results from supplementary courses are not reflected in these results. All students obtaining a score of 48 or 49 on the final mark, were adjusted to 50 and are reflected in the Final Mark column.