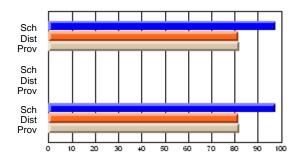

#### Subject: Enterprise Education

| Course: CANADIAN ECONOMY | 2203           |                          |                          |   |                        |                          |                          |               |                          |                          |
|--------------------------|----------------|--------------------------|--------------------------|---|------------------------|--------------------------|--------------------------|---------------|--------------------------|--------------------------|
| # students in course: 28 | School<br>Mark | School<br>vs<br>District | School<br>vs<br>Province |   | Public<br>Exam<br>Mark | School<br>vs<br>District | School<br>vs<br>Province | Final<br>Mark | School<br>vs<br>District | School<br>vs<br>Province |
| Average Score            |                |                          |                          | - |                        |                          |                          |               |                          |                          |
| School                   | 74.0           |                          |                          |   |                        |                          |                          | 74.0          |                          |                          |
| District                 | 69.0           | р                        | р                        |   |                        |                          |                          | 69.0          | р                        | р                        |
| Province                 | 68.6           |                          |                          |   |                        |                          |                          | 68.6          |                          |                          |
| Percent of Passes        |                |                          |                          |   |                        |                          |                          |               |                          |                          |
| School                   | 100.0          |                          |                          |   |                        |                          |                          | 100.0         |                          |                          |
| District                 | 92.3           | р                        | р                        |   |                        |                          |                          | 92.3          | р                        | р                        |
| Province                 | 90.7           |                          |                          |   |                        |                          |                          | 90.7          |                          |                          |

School

Mark

Public

Ex. Mark

Final

Mark

**High School Course Results** 

2005-06

### Average Scores

#### Percent Passes

\* Data from the High School Certification System. The results from supplementary courses are not reflected in these results. All students obtaining a score of 48 or 49 on the final mark, were adjusted to 50 and are reflected in the Final Mark column.