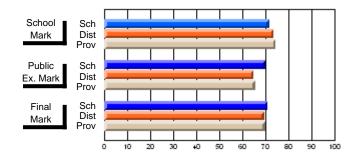

### Subject: Art

| # students in course: 30 | School<br>Mark | School<br>vs<br>District | School<br>vs<br>Province | Public<br>Exam<br>Mark | School<br>vs<br>District | School<br>vs<br>Province | Final<br>Mark | School<br>vs<br>District | School<br>vs<br>Province |
|--------------------------|----------------|--------------------------|--------------------------|------------------------|--------------------------|--------------------------|---------------|--------------------------|--------------------------|
| Average Score            |                |                          |                          |                        |                          |                          |               | District                 |                          |
| School                   | 77.8           |                          |                          |                        |                          |                          | 77.8          |                          |                          |
| District                 | 70.1           | р                        | р                        |                        |                          |                          | 70.1          | р                        | р                        |
| Province                 | 70.7           |                          |                          |                        |                          |                          | 70.7          |                          |                          |
| Percent of Passes        |                |                          |                          |                        |                          |                          |               |                          |                          |
| School                   | 86.7           |                          |                          |                        |                          |                          | 86.7          |                          |                          |
| District                 | 89.6           | q                        | q                        |                        |                          |                          | 89.6          | q                        | q                        |
| Province                 | 89.5           |                          |                          |                        |                          |                          | 89.5          |                          |                          |

School

Mark

Public

Ex. Mark

Final

Mark

**High School Course Results** 

2005-06

### Average Scores

### Percent Passes

\* Data from the High School Certification System. The results from supplementary courses are not reflected in these results. All students obtaining a score of 48 or 49 on the final mark, were adjusted to 50 and are reflected in the Final Mark column.