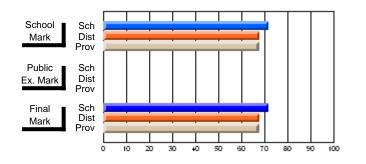

### Subject: French

| Course: FRENCH 3200            |                     |                          |                          |   |                        |                          |                          |     |                     |                          |                          |
|--------------------------------|---------------------|--------------------------|--------------------------|---|------------------------|--------------------------|--------------------------|-----|---------------------|--------------------------|--------------------------|
| # students in course: 22       | School<br>Mark      | School<br>vs<br>District | School<br>vs<br>Province |   | Public<br>Exam<br>Mark | School<br>vs<br>District | School<br>vs<br>Province |     | Final<br>Mark       | School<br>vs<br>District | School<br>vs<br>Province |
| <u>Average Score</u><br>School | 77 7                |                          |                          | - | 60.2                   |                          |                          | . – | 70 7                |                          |                          |
| District                       | <b>77.7</b><br>74.0 | р                        | р                        |   | <b>69.3</b><br>70.8    | q                        | р                        |     | <b>73.7</b><br>72.5 | р                        | р                        |
| Province                       | 73.5                | 1                        | 1                        |   | 68.5                   | 1                        | 1                        |     | 71.0                | 1                        | Ĩ                        |
| Percent of Passes              |                     |                          |                          |   |                        |                          |                          |     |                     |                          |                          |
| School                         | 100.0               |                          |                          |   | 95.5                   |                          |                          |     | 100.0               |                          |                          |
| District                       | 98.4                | р                        | р                        |   | 93.5                   | р                        | р                        |     | 98.5                | р                        | р                        |
| Province                       | 96.9                |                          |                          |   | 90.0                   |                          |                          |     | 96.7                |                          |                          |

**High School Course Results** 

2005-06

### Average Scores

#### Percent Passes

\* Data from the High School Certification System. The results from supplementary courses are not reflected in these results. All students obtaining a score of 48 or 49 on the final mark, were adjusted to 50 and are reflected in the Final Mark column.