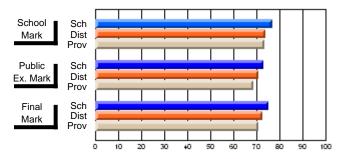

### Subject: Art

| # students in course: 30 | School<br>Mark | School<br>vs<br>District | School<br>vs<br>Province | Public<br>Exam<br>Mark | School<br>vs<br>District | School<br>vs<br>Province | Final<br>Mark | School<br>vs<br>District | School<br>vs<br>Province |
|--------------------------|----------------|--------------------------|--------------------------|------------------------|--------------------------|--------------------------|---------------|--------------------------|--------------------------|
| Average Score            |                |                          |                          |                        |                          |                          |               | District                 |                          |
| School                   | 77.8           |                          |                          |                        |                          |                          | 77.8          |                          |                          |
| District                 | 70.1           | р                        | р                        |                        |                          |                          | 70.1          | р                        | р                        |
| Province                 | 70.7           |                          |                          |                        |                          |                          | 70.7          |                          |                          |
| Percent of Passes        |                |                          |                          |                        |                          |                          |               |                          |                          |
| School                   | 86.7           |                          |                          |                        |                          |                          | 86.7          |                          |                          |
| District                 | 89.6           | q                        | q                        |                        |                          |                          | 89.6          | q                        | q                        |
| Province                 | 89.5           |                          |                          |                        |                          |                          | 89.5          |                          |                          |