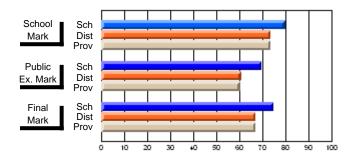

### Subject: Art

| # students in course: 30 | School<br>Mark | School<br>vs<br>District | School<br>vs<br>Province | Public<br>Exam<br>Mark | School<br>vs<br>District | School<br>vs<br>Province | Final<br>Mark | School<br>vs<br>District | School<br>vs<br>Province |
|--------------------------|----------------|--------------------------|--------------------------|------------------------|--------------------------|--------------------------|---------------|--------------------------|--------------------------|
| Average Score            |                |                          |                          |                        |                          |                          |               | District                 |                          |
| School                   | 77.8           |                          |                          |                        |                          |                          | 77.8          |                          |                          |
| District                 | 70.1           | р                        | р                        |                        |                          |                          | 70.1          | р                        | р                        |
| Province                 | 70.7           |                          |                          |                        |                          |                          | 70.7          |                          |                          |
| Percent of Passes        |                |                          |                          |                        |                          |                          |               |                          |                          |
| School                   | 86.7           |                          |                          |                        |                          |                          | 86.7          |                          |                          |
| District                 | 89.6           | q                        | q                        |                        |                          |                          | 89.6          | q                        | q                        |
| Province                 | 89.5           |                          |                          |                        |                          |                          | 89.5          |                          |                          |

School

Mark

Public

Ex. Mark

Final

Mark

**High School Course Results** 

2005-06

### Average Scores

### Percent Passes

\* Data from the High School Certification System. The results from supplementary courses are not reflected in these results. All students obtaining a score of 48 or 49 on the final mark, were adjusted to 50 and are reflected in the Final Mark column.