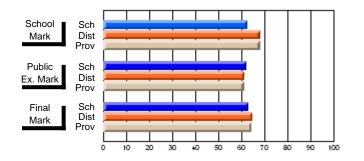

#### Subject: Enterprise Education

| Course: CONSUMER STUDIES | 1202           |                          |                          |   |                        |                          |                          |               |                          |                          |
|--------------------------|----------------|--------------------------|--------------------------|---|------------------------|--------------------------|--------------------------|---------------|--------------------------|--------------------------|
| # students in course: 19 | School<br>Mark | School<br>vs<br>District | School<br>vs<br>Province |   | Public<br>Exam<br>Mark | School<br>vs<br>District | School<br>vs<br>Province | Final<br>Mark | School<br>vs<br>District | School<br>vs<br>Province |
| Average Score            |                |                          |                          | ł |                        |                          |                          |               |                          |                          |
| School                   | 60.5           |                          |                          |   |                        |                          |                          | 60.5          |                          |                          |
| District                 | 65.6           | q                        | q                        |   |                        |                          |                          | 65.6          | q                        | q                        |
| Province                 | 65.0           |                          |                          |   |                        |                          |                          | 65.0          |                          |                          |
| Percent of Passes        |                |                          |                          |   |                        |                          |                          |               |                          |                          |
| School                   | 89.5           |                          |                          |   |                        |                          |                          | 89.5          |                          |                          |
| District                 | 88.7           | р                        | р                        |   |                        |                          |                          | 88.7          | р                        | р                        |
| Province                 | 87.6           |                          |                          |   |                        |                          |                          | 87.6          |                          |                          |

School

Mark

Public

Ex. Mark

Final

Mark

**High School Course Results** 

2005-06

### Average Scores

#### Percent Passes

\* Data from the High School Certification System. The results from supplementary courses are not reflected in these results. All students obtaining a score of 48 or 49 on the final mark, were adjusted to 50 and are reflected in the Final Mark column.