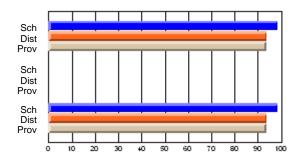

#### Subject: Enterprise Education

| Course: CANADIAN ECONOMY | 2203           |                          |                          |   |                        |                          |                          |               |                          |                          |
|--------------------------|----------------|--------------------------|--------------------------|---|------------------------|--------------------------|--------------------------|---------------|--------------------------|--------------------------|
| # students in course: 28 | School<br>Mark | School<br>vs<br>District | School<br>vs<br>Province |   | Public<br>Exam<br>Mark | School<br>vs<br>District | School<br>vs<br>Province | Final<br>Mark | School<br>vs<br>District | School<br>vs<br>Province |
| Average Score            |                |                          |                          | - |                        |                          |                          |               |                          |                          |
| School                   | 74.0           |                          |                          |   |                        |                          |                          | 74.0          |                          |                          |
| District                 | 69.0           | р                        | р                        |   |                        |                          |                          | 69.0          | р                        | р                        |
| Province                 | 68.6           |                          |                          |   |                        |                          |                          | 68.6          |                          |                          |
| Percent of Passes        |                |                          |                          |   |                        |                          |                          |               |                          |                          |
| School                   | 100.0          |                          |                          |   |                        |                          |                          | 100.0         |                          |                          |
| District                 | 92.3           | р                        | р                        |   |                        |                          |                          | 92.3          | р                        | р                        |
| Province                 | 90.7           |                          |                          |   |                        |                          |                          | 90.7          |                          |                          |

School

Mark

Public

Ex. Mark

Final

Mark

**High School Course Results** 

2005-06

### Average Scores

#### Percent Passes

\* Data from the High School Certification System. The results from supplementary courses are not reflected in these results. All students obtaining a score of 48 or 49 on the final mark, were adjusted to 50 and are reflected in the Final Mark column.