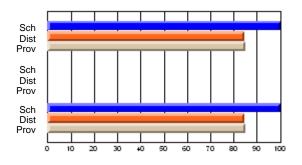

#### Subject: Enterprise Education

| Course: CONSUMER STUDIES | 1202           |                          |                          |   |                        |                          |                          |               |                          |                          |
|--------------------------|----------------|--------------------------|--------------------------|---|------------------------|--------------------------|--------------------------|---------------|--------------------------|--------------------------|
| # students in course: 19 | School<br>Mark | School<br>vs<br>District | School<br>vs<br>Province |   | Public<br>Exam<br>Mark | School<br>vs<br>District | School<br>vs<br>Province | Final<br>Mark | School<br>vs<br>District | School<br>vs<br>Province |
| Average Score            |                |                          |                          | ł |                        |                          |                          |               |                          |                          |
| School                   | 60.5           |                          |                          |   |                        |                          |                          | 60.5          |                          |                          |
| District                 | 65.6           | q                        | q                        |   |                        |                          |                          | 65.6          | q                        | q                        |
| Province                 | 65.0           |                          |                          |   |                        |                          |                          | 65.0          |                          |                          |
| Percent of Passes        |                |                          |                          |   |                        |                          |                          |               |                          |                          |
| School                   | 89.5           |                          |                          |   |                        |                          |                          | 89.5          |                          |                          |
| District                 | 88.7           | р                        | р                        |   |                        |                          |                          | 88.7          | р                        | р                        |
| Province                 | 87.6           |                          |                          |   |                        |                          |                          | 87.6          |                          |                          |

School

Mark

Public

Ex. Mark

Final

Mark

**High School Course Results** 

2005-06

### Average Scores

#### Percent Passes

\* Data from the High School Certification System. The results from supplementary courses are not reflected in these results. All students obtaining a score of 48 or 49 on the final mark, were adjusted to 50 and are reflected in the Final Mark column.