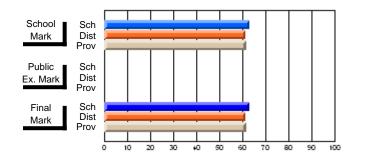

#### Subject: Enterprise Education

| Course: CONSUMER STUDIES | 1202           |                          |                          |   |                        |                          |                          |               |                          |                          |
|--------------------------|----------------|--------------------------|--------------------------|---|------------------------|--------------------------|--------------------------|---------------|--------------------------|--------------------------|
| # students in course: 19 | School<br>Mark | School<br>vs<br>District | School<br>vs<br>Province |   | Public<br>Exam<br>Mark | School<br>vs<br>District | School<br>vs<br>Province | Final<br>Mark | School<br>vs<br>District | School<br>vs<br>Province |
| Average Score            |                |                          |                          | ł |                        |                          |                          |               |                          |                          |
| School                   | 60.5           |                          |                          |   |                        |                          |                          | 60.5          |                          |                          |
| District                 | 65.6           | q                        | q                        |   |                        |                          |                          | 65.6          | q                        | q                        |
| Province                 | 65.0           |                          |                          |   |                        |                          |                          | 65.0          |                          |                          |
| Percent of Passes        |                |                          |                          |   |                        |                          |                          |               |                          |                          |
| School                   | 89.5           |                          |                          |   |                        |                          |                          | 89.5          |                          |                          |
| District                 | 88.7           | р                        | р                        |   |                        |                          |                          | 88.7          | р                        | р                        |
| Province                 | 87.6           |                          |                          |   |                        |                          |                          | 87.6          |                          |                          |

School

Mark

Public

Ex. Mark

Final

Mark

**High School Course Results** 

2005-06

### Average Scores

#### Percent Passes

\* Data from the High School Certification System. The results from supplementary courses are not reflected in these results. All students obtaining a score of 48 or 49 on the final mark, were adjusted to 50 and are reflected in the Final Mark column.