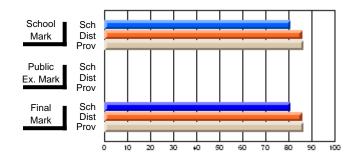

#### Subject: Enterprise Education

| Course: CONSUMER STUDIES | 1202           |                          |                          |   |                        |                          |                          |               |                          |                          |
|--------------------------|----------------|--------------------------|--------------------------|---|------------------------|--------------------------|--------------------------|---------------|--------------------------|--------------------------|
| # students in course: 19 | School<br>Mark | School<br>vs<br>District | School<br>vs<br>Province |   | Public<br>Exam<br>Mark | School<br>vs<br>District | School<br>vs<br>Province | Final<br>Mark | School<br>vs<br>District | School<br>vs<br>Province |
| Average Score            |                |                          |                          | ł |                        |                          |                          |               |                          |                          |
| School                   | 60.5           |                          |                          |   |                        |                          |                          | 60.5          |                          |                          |
| District                 | 65.6           | q                        | q                        |   |                        |                          |                          | 65.6          | q                        | q                        |
| Province                 | 65.0           |                          |                          |   |                        |                          |                          | 65.0          |                          |                          |
| Percent of Passes        |                |                          |                          |   |                        |                          |                          |               |                          |                          |
| School                   | 89.5           |                          |                          |   |                        |                          |                          | 89.5          |                          |                          |
| District                 | 88.7           | р                        | р                        |   |                        |                          |                          | 88.7          | р                        | р                        |
| Province                 | 87.6           |                          |                          |   |                        |                          |                          | 87.6          |                          |                          |

School

Mark

Public

Ex. Mark

Final

Mark

**High School Course Results** 

2005-06

### Average Scores

#### Percent Passes

\* Data from the High School Certification System. The results from supplementary courses are not reflected in these results. All students obtaining a score of 48 or 49 on the final mark, were adjusted to 50 and are reflected in the Final Mark column.