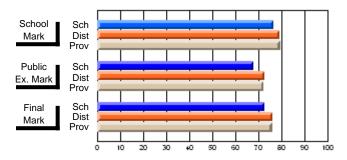

### Subject: Art

| # students in course: 30 | School<br>Mark | School<br>vs<br>District | School<br>vs<br>Province | Public<br>Exam<br>Mark | School<br>vs<br>District | School<br>vs<br>Province | Final<br>Mark | School<br>vs<br>District | School<br>vs<br>Province |
|--------------------------|----------------|--------------------------|--------------------------|------------------------|--------------------------|--------------------------|---------------|--------------------------|--------------------------|
| Average Score            |                |                          |                          |                        |                          |                          |               | District                 |                          |
| School                   | 77.8           |                          |                          |                        |                          |                          | 77.8          |                          |                          |
| District                 | 70.1           | р                        | р                        |                        |                          |                          | 70.1          | р                        | р                        |
| Province                 | 70.7           |                          |                          |                        |                          |                          | 70.7          |                          |                          |
| Percent of Passes        |                |                          |                          |                        |                          |                          |               |                          |                          |
| School                   | 86.7           |                          |                          |                        |                          |                          | 86.7          |                          |                          |
| District                 | 89.6           | q                        | q                        |                        |                          |                          | 89.6          | q                        | q                        |
| Province                 | 89.5           |                          |                          |                        |                          |                          | 89.5          |                          |                          |

School

Mark

Public

Ex. Mark

Final

Mark

**High School Course Results** 

2005-06

### Average Scores

### Percent Passes

\* Data from the High School Certification System. The results from supplementary courses are not reflected in these results. All students obtaining a score of 48 or 49 on the final mark, were adjusted to 50 and are reflected in the Final Mark column.