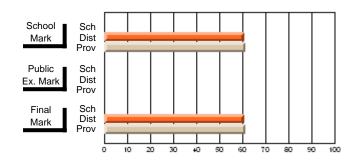

### Subject: Art

| # students in course: 25       | School<br>Mark | School<br>vs<br>District | School<br>vs<br>Province | Public<br>Exam<br>Mark | School<br>vs<br>District | School<br>vs<br>Province | Final<br>Mark | School<br>vs<br>District | School<br>vs<br>Province |
|--------------------------------|----------------|--------------------------|--------------------------|------------------------|--------------------------|--------------------------|---------------|--------------------------|--------------------------|
| <u>Average Score</u><br>School | 73.3           |                          |                          |                        |                          |                          | 73.3          |                          |                          |
| District                       | 71.7           | р                        | р                        |                        |                          |                          | 71.7          | р                        | р                        |
| Province                       | 72.5           | Р                        | Р                        |                        |                          |                          | 72.4          | Р                        | Р                        |
| Percent of Passes              |                |                          |                          |                        |                          |                          |               |                          |                          |
| School                         | 92.0           |                          |                          |                        |                          |                          | 92.0          |                          |                          |
| District                       | 95.0           | q                        | q                        |                        |                          |                          | 95.0          | q                        | q                        |
| Province                       | 93.6           |                          |                          |                        |                          |                          | 93.5          |                          |                          |

School

Mark

Public

Ex. Mark

Final

Mark

**High School Course Results** 

2005-06

### Average Scores

#### Percent Passes

\* Data from the High School Certification System. The results from supplementary courses are not reflected in these results. All students obtaining a score of 48 or 49 on the final mark, were adjusted to 50 and are reflected in the Final Mark column.