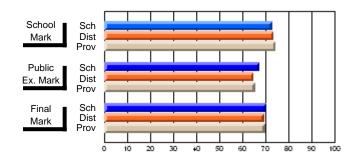

### Subject: Art

| # students in course: 25       | School<br>Mark | School<br>vs<br>District | School<br>vs<br>Province | Public<br>Exam<br>Mark | School<br>vs<br>District | School<br>vs<br>Province | Final<br>Mark | School<br>vs<br>District | School<br>vs<br>Province |
|--------------------------------|----------------|--------------------------|--------------------------|------------------------|--------------------------|--------------------------|---------------|--------------------------|--------------------------|
| <u>Average Score</u><br>School | 73.3           |                          |                          |                        |                          |                          | 73.3          |                          |                          |
| District                       | 71.7           | р                        | р                        |                        |                          |                          | 71.7          | р                        | р                        |
| Province                       | 72.5           | Р                        | Р                        |                        |                          |                          | 72.4          | Р                        | Р                        |
| Percent of Passes              |                |                          |                          |                        |                          |                          |               |                          |                          |
| School                         | 92.0           |                          |                          |                        |                          |                          | 92.0          |                          |                          |
| District                       | 95.0           | q                        | q                        |                        |                          |                          | 95.0          | q                        | q                        |
| Province                       | 93.6           |                          |                          |                        |                          |                          | 93.5          |                          |                          |

School

Mark

Public

Ex. Mark

Final

Mark

**High School Course Results** 

2005-06

### Average Scores

#### Percent Passes

\* Data from the High School Certification System. The results from supplementary courses are not reflected in these results. All students obtaining a score of 48 or 49 on the final mark, were adjusted to 50 and are reflected in the Final Mark column.