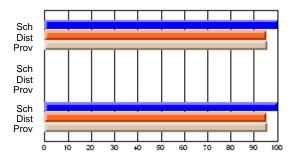

### Subject: Art

| # students in course: 30 | School<br>Mark | School<br>vs<br>District | School<br>vs<br>Province | Public<br>Exam<br>Mark | School<br>vs<br>District | School<br>vs<br>Province | Final<br>Mark | School<br>vs<br>District | School<br>vs<br>Province |
|--------------------------|----------------|--------------------------|--------------------------|------------------------|--------------------------|--------------------------|---------------|--------------------------|--------------------------|
| Average Score            |                |                          |                          |                        |                          |                          |               | District                 |                          |
| School                   | 77.8           |                          |                          |                        |                          |                          | 77.8          |                          |                          |
| District                 | 70.1           | р                        | р                        |                        |                          |                          | 70.1          | р                        | р                        |
| Province                 | 70.7           |                          |                          |                        |                          |                          | 70.7          |                          |                          |
| Percent of Passes        |                |                          |                          |                        |                          |                          |               |                          |                          |
| School                   | 86.7           |                          |                          |                        |                          |                          | 86.7          |                          |                          |
| District                 | 89.6           | q                        | q                        |                        |                          |                          | 89.6          | q                        | q                        |
| Province                 | 89.5           |                          |                          |                        |                          |                          | 89.5          |                          |                          |

School

Mark

Public

Ex. Mark

Final

Mark

**High School Course Results** 

2005-06

### Average Scores

### Percent Passes

\* Data from the High School Certification System. The results from supplementary courses are not reflected in these results. All students obtaining a score of 48 or 49 on the final mark, were adjusted to 50 and are reflected in the Final Mark column.