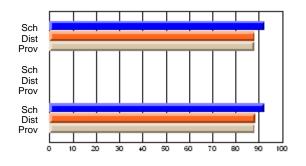

### Subject: Art

| # students in course: 25       | School<br>Mark | School<br>vs<br>District | School<br>vs<br>Province | Public<br>Exam<br>Mark | School<br>vs<br>District | School<br>vs<br>Province | Final<br>Mark | School<br>vs<br>District | School<br>vs<br>Province |
|--------------------------------|----------------|--------------------------|--------------------------|------------------------|--------------------------|--------------------------|---------------|--------------------------|--------------------------|
| <u>Average Score</u><br>School | 73.3           |                          |                          |                        |                          |                          | 73.3          |                          |                          |
| District                       | 71.7           | р                        | р                        |                        |                          |                          | 71.7          | р                        | р                        |
| Province                       | 72.5           | Р                        | Р                        |                        |                          |                          | 72.4          | Р                        | Р                        |
| Percent of Passes              |                |                          |                          |                        |                          |                          |               |                          |                          |
| School                         | 92.0           |                          |                          |                        |                          |                          | 92.0          |                          |                          |
| District                       | 95.0           | q                        | q                        |                        |                          |                          | 95.0          | q                        | q                        |
| Province                       | 93.6           |                          |                          |                        |                          |                          | 93.5          |                          |                          |

School

Mark

Public

Ex. Mark

Final

Mark

**High School Course Results** 

2005-06

### Average Scores

#### Percent Passes

\* Data from the High School Certification System. The results from supplementary courses are not reflected in these results. All students obtaining a score of 48 or 49 on the final mark, were adjusted to 50 and are reflected in the Final Mark column.