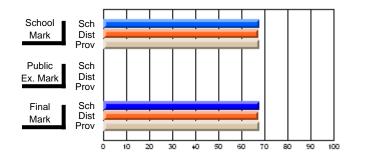

### Subject: Art

| # students in course: 30 | School<br>Mark | School<br>vs<br>District | School<br>vs<br>Province | Public<br>Exam<br>Mark | School<br>vs<br>District | School<br>vs<br>Province | Final<br>Mark | School<br>vs<br>District | School<br>vs<br>Province |
|--------------------------|----------------|--------------------------|--------------------------|------------------------|--------------------------|--------------------------|---------------|--------------------------|--------------------------|
| Average Score            |                |                          |                          |                        |                          |                          |               | District                 |                          |
| School                   | 77.8           |                          |                          |                        |                          |                          | 77.8          |                          |                          |
| District                 | 70.1           | р                        | р                        |                        |                          |                          | 70.1          | р                        | р                        |
| Province                 | 70.7           |                          |                          |                        |                          |                          | 70.7          |                          |                          |
| Percent of Passes        |                |                          |                          |                        |                          |                          |               |                          |                          |
| School                   | 86.7           |                          |                          |                        |                          |                          | 86.7          |                          |                          |
| District                 | 89.6           | q                        | q                        |                        |                          |                          | 89.6          | q                        | q                        |
| Province                 | 89.5           |                          |                          |                        |                          |                          | 89.5          |                          |                          |

School

Mark

Public

Ex. Mark

Final

Mark

**High School Course Results** 

2005-06

### Average Scores

### Percent Passes

\* Data from the High School Certification System. The results from supplementary courses are not reflected in these results. All students obtaining a score of 48 or 49 on the final mark, were adjusted to 50 and are reflected in the Final Mark column.