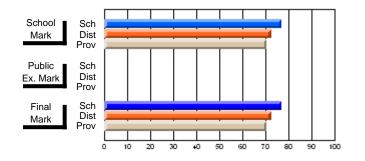

### Subject: Art

| # students in course: 30 | School<br>Mark | School<br>vs<br>District | School<br>vs<br>Province | Public<br>Exam<br>Mark | School<br>vs<br>District | School<br>vs<br>Province | Final<br>Mark | School<br>vs<br>District | School<br>vs<br>Province |
|--------------------------|----------------|--------------------------|--------------------------|------------------------|--------------------------|--------------------------|---------------|--------------------------|--------------------------|
| Average Score            |                |                          |                          |                        |                          |                          |               | District                 |                          |
| School                   | 77.8           |                          |                          |                        |                          |                          | 77.8          |                          |                          |
| District                 | 70.1           | р                        | р                        |                        |                          |                          | 70.1          | р                        | р                        |
| Province                 | 70.7           |                          |                          |                        |                          |                          | 70.7          |                          |                          |
| Percent of Passes        |                |                          |                          |                        |                          |                          |               |                          |                          |
| School                   | 86.7           |                          |                          |                        |                          |                          | 86.7          |                          |                          |
| District                 | 89.6           | q                        | q                        |                        |                          |                          | 89.6          | q                        | q                        |
| Province                 | 89.5           |                          |                          |                        |                          |                          | 89.5          |                          |                          |

School

Mark

Public

Ex. Mark

Final

Mark

**High School Course Results** 

2005-06

### Average Scores

### Percent Passes

\* Data from the High School Certification System. The results from supplementary courses are not reflected in these results. All students obtaining a score of 48 or 49 on the final mark, were adjusted to 50 and are reflected in the Final Mark column.