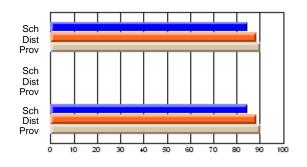

### Subject: Art

| Course: ART & DESIGN 3200      |                |                          |                          |                        |                          |                          |               |                          |                          |
|--------------------------------|----------------|--------------------------|--------------------------|------------------------|--------------------------|--------------------------|---------------|--------------------------|--------------------------|
| # students in course: 48       | School<br>Mark | School<br>vs<br>District | School<br>vs<br>Province | Public<br>Exam<br>Mark | School<br>vs<br>District | School<br>vs<br>Province | Final<br>Mark | School<br>vs<br>District | School<br>vs<br>Province |
| <u>Average Score</u><br>School | 79.5           |                          |                          |                        |                          |                          | 79.5          |                          |                          |
| District                       | 75.1           | р                        | р                        |                        |                          |                          | 75.1          | р                        | р                        |
| Province                       | 74.2           |                          |                          |                        |                          |                          | 74.2          |                          |                          |
| Percent of Passes              |                |                          |                          |                        |                          |                          |               |                          |                          |
| School                         | 97.9           |                          |                          |                        |                          |                          | 97.9          |                          |                          |
| District                       | 95.8           | р                        | р                        |                        |                          |                          | 95.8          | р                        | р                        |
| Province                       | 93.2           |                          |                          |                        |                          |                          | 93.2          |                          |                          |

School

Mark

Public

Ex. Mark

Final

Mark

**High School Course Results** 

2005-06

### Average Scores

#### Percent Passes

\* Data from the High School Certification System. The results from supplementary courses are not reflected in these results. All students obtaining a score of 48 or 49 on the final mark, were adjusted to 50 and are reflected in the Final Mark column.