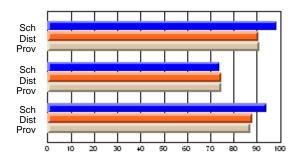

### Subject: Art

| # students in course: 30 | School<br>Mark | School<br>vs<br>District | School<br>vs<br>Province | Public<br>Exam<br>Mark | School<br>vs<br>District | School<br>vs<br>Province | Final<br>Mark | School<br>vs<br>District | School<br>vs<br>Province |
|--------------------------|----------------|--------------------------|--------------------------|------------------------|--------------------------|--------------------------|---------------|--------------------------|--------------------------|
| Average Score            |                |                          |                          |                        |                          |                          |               | District                 |                          |
| School                   | 77.8           |                          |                          |                        |                          |                          | 77.8          |                          |                          |
| District                 | 70.1           | р                        | р                        |                        |                          |                          | 70.1          | р                        | р                        |
| Province                 | 70.7           |                          |                          |                        |                          |                          | 70.7          |                          |                          |
| Percent of Passes        |                |                          |                          |                        |                          |                          |               |                          |                          |
| School                   | 86.7           |                          |                          |                        |                          |                          | 86.7          |                          |                          |
| District                 | 89.6           | q                        | q                        |                        |                          |                          | 89.6          | q                        | q                        |
| Province                 | 89.5           |                          |                          |                        |                          |                          | 89.5          |                          |                          |

School

Mark

Public

Ex. Mark

Final

Mark

**High School Course Results** 

2005-06

### Average Scores

### Percent Passes

\* Data from the High School Certification System. The results from supplementary courses are not reflected in these results. All students obtaining a score of 48 or 49 on the final mark, were adjusted to 50 and are reflected in the Final Mark column.