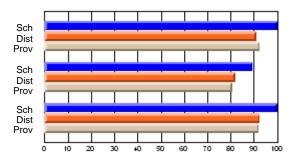

#### Subject: Enterprise Education

| Course: CONSUMER STUDIES | 1202           |                          |                          |   |                        |                          |                          |               |                          |                          |
|--------------------------|----------------|--------------------------|--------------------------|---|------------------------|--------------------------|--------------------------|---------------|--------------------------|--------------------------|
| # students in course: 19 | School<br>Mark | School<br>vs<br>District | School<br>vs<br>Province |   | Public<br>Exam<br>Mark | School<br>vs<br>District | School<br>vs<br>Province | Final<br>Mark | School<br>vs<br>District | School<br>vs<br>Province |
| Average Score            |                |                          |                          | ł |                        |                          |                          |               |                          |                          |
| School                   | 60.5           |                          |                          |   |                        |                          |                          | 60.5          |                          |                          |
| District                 | 65.6           | q                        | q                        |   |                        |                          |                          | 65.6          | q                        | q                        |
| Province                 | 65.0           |                          |                          |   |                        |                          |                          | 65.0          |                          |                          |
| Percent of Passes        |                |                          |                          |   |                        |                          |                          |               |                          |                          |
| School                   | 89.5           |                          |                          |   |                        |                          |                          | 89.5          |                          |                          |
| District                 | 88.7           | р                        | р                        |   |                        |                          |                          | 88.7          | р                        | р                        |
| Province                 | 87.6           |                          |                          |   |                        |                          |                          | 87.6          |                          |                          |

School

Mark

Public

Ex. Mark

Final

Mark

**High School Course Results** 

2005-06

### Average Scores

#### Percent Passes

\* Data from the High School Certification System. The results from supplementary courses are not reflected in these results. All students obtaining a score of 48 or 49 on the final mark, were adjusted to 50 and are reflected in the Final Mark column.