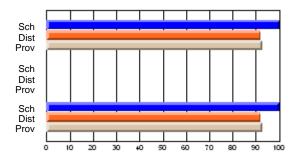

### Subject: Art

| # students in course: 30 | School<br>Mark | School<br>vs<br>District | School<br>vs<br>Province | Public<br>Exam<br>Mark | School<br>vs<br>District | School<br>vs<br>Province | Final<br>Mark | School<br>vs<br>District | School<br>vs<br>Province |
|--------------------------|----------------|--------------------------|--------------------------|------------------------|--------------------------|--------------------------|---------------|--------------------------|--------------------------|
| Average Score            |                |                          |                          |                        |                          |                          |               | District                 |                          |
| School                   | 77.8           |                          |                          |                        |                          |                          | 77.8          |                          |                          |
| District                 | 70.1           | р                        | р                        |                        |                          |                          | 70.1          | р                        | р                        |
| Province                 | 70.7           |                          |                          |                        |                          |                          | 70.7          |                          |                          |
| Percent of Passes        |                |                          |                          |                        |                          |                          |               |                          |                          |
| School                   | 86.7           |                          |                          |                        |                          |                          | 86.7          |                          |                          |
| District                 | 89.6           | q                        | q                        |                        |                          |                          | 89.6          | q                        | q                        |
| Province                 | 89.5           |                          |                          |                        |                          |                          | 89.5          |                          |                          |

School

Mark

Public

Ex. Mark

Final

Mark

**High School Course Results** 

2005-06

### Average Scores

### Percent Passes

\* Data from the High School Certification System. The results from supplementary courses are not reflected in these results. All students obtaining a score of 48 or 49 on the final mark, were adjusted to 50 and are reflected in the Final Mark column.