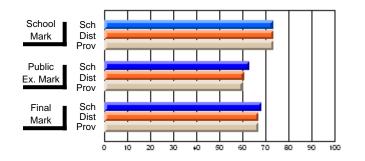

### Subject: Art

| Course: ART & DESIGN 3200      |                |                          |                          |                        |                          |                          |               |                          |                          |
|--------------------------------|----------------|--------------------------|--------------------------|------------------------|--------------------------|--------------------------|---------------|--------------------------|--------------------------|
| # students in course: 48       | School<br>Mark | School<br>vs<br>District | School<br>vs<br>Province | Public<br>Exam<br>Mark | School<br>vs<br>District | School<br>vs<br>Province | Final<br>Mark | School<br>vs<br>District | School<br>vs<br>Province |
| <u>Average Score</u><br>School | 79.5           |                          |                          |                        |                          |                          | 79.5          |                          |                          |
| District                       | 75.1           | р                        | р                        |                        |                          |                          | 75.1          | р                        | р                        |
| Province                       | 74.2           |                          |                          |                        |                          |                          | 74.2          |                          |                          |
| Percent of Passes              |                |                          |                          |                        |                          |                          |               |                          |                          |
| School                         | 97.9           |                          |                          |                        |                          |                          | 97.9          |                          |                          |
| District                       | 95.8           | р                        | р                        |                        |                          |                          | 95.8          | р                        | р                        |
| Province                       | 93.2           |                          |                          |                        |                          |                          | 93.2          |                          |                          |

School

Mark

Public

Ex. Mark

Final

Mark

**High School Course Results** 

2005-06

### Average Scores

#### Percent Passes

\* Data from the High School Certification System. The results from supplementary courses are not reflected in these results. All students obtaining a score of 48 or 49 on the final mark, were adjusted to 50 and are reflected in the Final Mark column.