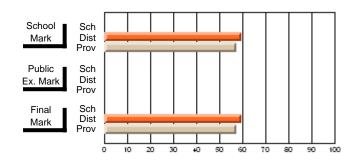

#### Subject: Enterprise Education

| Course: CONSUMER STUDIES | 1202           |                          |                          |   |                        |                          |                          |               |                          |                          |
|--------------------------|----------------|--------------------------|--------------------------|---|------------------------|--------------------------|--------------------------|---------------|--------------------------|--------------------------|
| # students in course: 19 | School<br>Mark | School<br>vs<br>District | School<br>vs<br>Province |   | Public<br>Exam<br>Mark | School<br>vs<br>District | School<br>vs<br>Province | Final<br>Mark | School<br>vs<br>District | School<br>vs<br>Province |
| Average Score            |                |                          |                          | ł |                        |                          |                          |               |                          |                          |
| School                   | 60.5           |                          |                          |   |                        |                          |                          | 60.5          |                          |                          |
| District                 | 65.6           | q                        | q                        |   |                        |                          |                          | 65.6          | q                        | q                        |
| Province                 | 65.0           |                          |                          |   |                        |                          |                          | 65.0          |                          |                          |
| Percent of Passes        |                |                          |                          |   |                        |                          |                          |               |                          |                          |
| School                   | 89.5           |                          |                          |   |                        |                          |                          | 89.5          |                          |                          |
| District                 | 88.7           | р                        | р                        |   |                        |                          |                          | 88.7          | р                        | р                        |
| Province                 | 87.6           |                          |                          |   |                        |                          |                          | 87.6          |                          |                          |

School

Mark

Public

Ex. Mark

Final

Mark

**High School Course Results** 

2005-06

### Average Scores

#### Percent Passes

\* Data from the High School Certification System. The results from supplementary courses are not reflected in these results. All students obtaining a score of 48 or 49 on the final mark, were adjusted to 50 and are reflected in the Final Mark column.