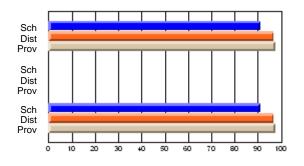

### Subject: Art

| Course: ART & DESIGN 3200      |                |                          |                          |                        |                          |                          |               |                          |                          |
|--------------------------------|----------------|--------------------------|--------------------------|------------------------|--------------------------|--------------------------|---------------|--------------------------|--------------------------|
| # students in course: 48       | School<br>Mark | School<br>vs<br>District | School<br>vs<br>Province | Public<br>Exam<br>Mark | School<br>vs<br>District | School<br>vs<br>Province | Final<br>Mark | School<br>vs<br>District | School<br>vs<br>Province |
| <u>Average Score</u><br>School | 79.5           |                          |                          |                        |                          |                          | 79.5          |                          |                          |
| District                       | 75.1           | р                        | р                        |                        |                          |                          | 75.1          | р                        | р                        |
| Province                       | 74.2           |                          |                          |                        |                          |                          | 74.2          |                          |                          |
| Percent of Passes              |                |                          |                          |                        |                          |                          |               |                          |                          |
| School                         | 97.9           |                          |                          |                        |                          |                          | 97.9          |                          |                          |
| District                       | 95.8           | р                        | р                        |                        |                          |                          | 95.8          | р                        | р                        |
| Province                       | 93.2           |                          |                          |                        |                          |                          | 93.2          |                          |                          |

School

Mark

Public

Ex. Mark

Final

Mark

**High School Course Results** 

2005-06

### Average Scores

#### Percent Passes

\* Data from the High School Certification System. The results from supplementary courses are not reflected in these results. All students obtaining a score of 48 or 49 on the final mark, were adjusted to 50 and are reflected in the Final Mark column.