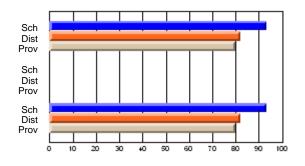

#### Subject: Enterprise Education

| Course: CONSUMER STUDIES | 1202           |                          |                          |   |                        |                          |                          |               |                          |                          |
|--------------------------|----------------|--------------------------|--------------------------|---|------------------------|--------------------------|--------------------------|---------------|--------------------------|--------------------------|
| # students in course: 19 | School<br>Mark | School<br>vs<br>District | School<br>vs<br>Province |   | Public<br>Exam<br>Mark | School<br>vs<br>District | School<br>vs<br>Province | Final<br>Mark | School<br>vs<br>District | School<br>vs<br>Province |
| Average Score            |                |                          |                          | ł |                        |                          |                          |               |                          |                          |
| School                   | 60.5           |                          |                          |   |                        |                          |                          | 60.5          |                          |                          |
| District                 | 65.6           | q                        | q                        |   |                        |                          |                          | 65.6          | q                        | q                        |
| Province                 | 65.0           |                          |                          |   |                        |                          |                          | 65.0          |                          |                          |
| Percent of Passes        |                |                          |                          |   |                        |                          |                          |               |                          |                          |
| School                   | 89.5           |                          |                          |   |                        |                          |                          | 89.5          |                          |                          |
| District                 | 88.7           | р                        | р                        |   |                        |                          |                          | 88.7          | р                        | р                        |
| Province                 | 87.6           |                          |                          |   |                        |                          |                          | 87.6          |                          |                          |

School

Mark

Public

Ex. Mark

Final

Mark

**High School Course Results** 

2005-06

### Average Scores

#### Percent Passes

\* Data from the High School Certification System. The results from supplementary courses are not reflected in these results. All students obtaining a score of 48 or 49 on the final mark, were adjusted to 50 and are reflected in the Final Mark column.