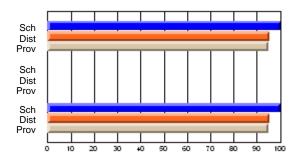

### Subject: Art

| # students in course: 25       | School<br>Mark | School<br>vs<br>District | School<br>vs<br>Province | Public<br>Exam<br>Mark | School<br>vs<br>District | School<br>vs<br>Province | Final<br>Mark | School<br>vs<br>District | School<br>vs<br>Province |
|--------------------------------|----------------|--------------------------|--------------------------|------------------------|--------------------------|--------------------------|---------------|--------------------------|--------------------------|
| <u>Average Score</u><br>School | 73.3           |                          |                          |                        |                          |                          | 73.3          |                          |                          |
| District                       | 71.7           | р                        | р                        |                        |                          |                          | 71.7          | р                        | р                        |
| Province                       | 72.5           | Р                        | Р                        |                        |                          |                          | 72.4          | Р                        | Р                        |
| Percent of Passes              |                |                          |                          |                        |                          |                          |               |                          |                          |
| School                         | 92.0           |                          |                          |                        |                          |                          | 92.0          |                          |                          |
| District                       | 95.0           | q                        | q                        |                        |                          |                          | 95.0          | q                        | q                        |
| Province                       | 93.6           |                          |                          |                        |                          |                          | 93.5          |                          |                          |

School

Mark

Public

Ex. Mark

Final

Mark

**High School Course Results** 

2005-06

### Average Scores

#### Percent Passes

\* Data from the High School Certification System. The results from supplementary courses are not reflected in these results. All students obtaining a score of 48 or 49 on the final mark, were adjusted to 50 and are reflected in the Final Mark column.