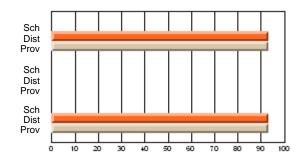

### Subject: Art

| # students in course: 25       | School<br>Mark | School<br>vs<br>District | School<br>vs<br>Province | Public<br>Exam<br>Mark | School<br>vs<br>District | School<br>vs<br>Province | Final<br>Mark | School<br>vs<br>District | School<br>vs<br>Province |
|--------------------------------|----------------|--------------------------|--------------------------|------------------------|--------------------------|--------------------------|---------------|--------------------------|--------------------------|
| <u>Average Score</u><br>School | 73.3           |                          |                          |                        |                          |                          | 73.3          |                          |                          |
| District                       | 71.7           | р                        | р                        |                        |                          |                          | 71.7          | р                        | р                        |
| Province                       | 72.5           | Р                        | Р                        |                        |                          |                          | 72.4          | Р                        | Р                        |
| Percent of Passes              |                |                          |                          |                        |                          |                          |               |                          |                          |
| School                         | 92.0           |                          |                          |                        |                          |                          | 92.0          |                          |                          |
| District                       | 95.0           | q                        | q                        |                        |                          |                          | 95.0          | q                        | q                        |
| Province                       | 93.6           |                          |                          |                        |                          |                          | 93.5          |                          |                          |

School

Mark

Public

Ex. Mark

Final

Mark

**High School Course Results** 

2005-06

### Average Scores

#### Percent Passes

\* Data from the High School Certification System. The results from supplementary courses are not reflected in these results. All students obtaining a score of 48 or 49 on the final mark, were adjusted to 50 and are reflected in the Final Mark column.