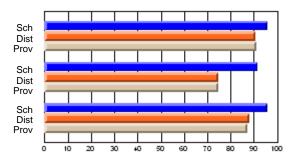

School

Mark

Public

Ex. Mark

Final

Mark

**High School Course Results** 

2005-06

### Average Scores

#### Percent Passes

\* Data from the High School Certification System. The results from supplementary courses are not reflected in these results. All students obtaining a score of 48 or 49 on the final mark, were adjusted to 50 and are reflected in the Final Mark column.