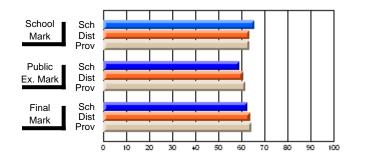

### Subject: Art

| # students in course: 30 | School<br>Mark | School<br>vs<br>District | School<br>vs<br>Province | Public<br>Exam<br>Mark | School<br>vs<br>District | School<br>vs<br>Province | Final<br>Mark | School<br>vs<br>District | School<br>vs<br>Province |
|--------------------------|----------------|--------------------------|--------------------------|------------------------|--------------------------|--------------------------|---------------|--------------------------|--------------------------|
| Average Score            |                |                          |                          |                        |                          |                          |               | District                 |                          |
| School                   | 77.8           |                          |                          |                        |                          |                          | 77.8          |                          |                          |
| District                 | 70.1           | р                        | р                        |                        |                          |                          | 70.1          | р                        | р                        |
| Province                 | 70.7           |                          |                          |                        |                          |                          | 70.7          |                          |                          |
| Percent of Passes        |                |                          |                          |                        |                          |                          |               |                          |                          |
| School                   | 86.7           |                          |                          |                        |                          |                          | 86.7          |                          |                          |
| District                 | 89.6           | q                        | q                        |                        |                          |                          | 89.6          | q                        | q                        |
| Province                 | 89.5           |                          |                          |                        |                          |                          | 89.5          |                          |                          |

School

Mark

Public

Ex. Mark

Final

Mark

**High School Course Results** 

2005-06

### Average Scores

### Percent Passes

\* Data from the High School Certification System. The results from supplementary courses are not reflected in these results. All students obtaining a score of 48 or 49 on the final mark, were adjusted to 50 and are reflected in the Final Mark column.