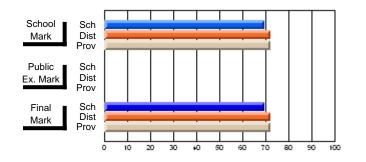

### Subject: Art

| # students in course: 30 | School<br>Mark | School<br>vs<br>District | School<br>vs<br>Province | Public<br>Exam<br>Mark | School<br>vs<br>District | School<br>vs<br>Province | Final<br>Mark | School<br>vs<br>District | School<br>vs<br>Province |
|--------------------------|----------------|--------------------------|--------------------------|------------------------|--------------------------|--------------------------|---------------|--------------------------|--------------------------|
| Average Score            |                |                          |                          |                        |                          |                          |               | District                 |                          |
| School                   | 77.8           |                          |                          |                        |                          |                          | 77.8          |                          |                          |
| District                 | 70.1           | р                        | р                        |                        |                          |                          | 70.1          | р                        | р                        |
| Province                 | 70.7           |                          |                          |                        |                          |                          | 70.7          |                          |                          |
| Percent of Passes        |                |                          |                          |                        |                          |                          |               |                          |                          |
| School                   | 86.7           |                          |                          |                        |                          |                          | 86.7          |                          |                          |
| District                 | 89.6           | q                        | q                        |                        |                          |                          | 89.6          | q                        | q                        |
| Province                 | 89.5           |                          |                          |                        |                          |                          | 89.5          |                          |                          |

School

Mark

Public

Ex. Mark

Final

Mark

**High School Course Results** 

2005-06

### Average Scores

### Percent Passes

\* Data from the High School Certification System. The results from supplementary courses are not reflected in these results. All students obtaining a score of 48 or 49 on the final mark, were adjusted to 50 and are reflected in the Final Mark column.