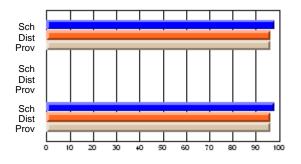

### Subject: Art

| # students in course: 30 | School<br>Mark | School<br>vs<br>District | School<br>vs<br>Province | Public<br>Exam<br>Mark | School<br>vs<br>District | School<br>vs<br>Province | Final<br>Mark | School<br>vs<br>District | School<br>vs<br>Province |
|--------------------------|----------------|--------------------------|--------------------------|------------------------|--------------------------|--------------------------|---------------|--------------------------|--------------------------|
| Average Score            |                |                          |                          |                        |                          |                          |               | District                 |                          |
| School                   | 77.8           |                          |                          |                        |                          |                          | 77.8          |                          |                          |
| District                 | 70.1           | р                        | р                        |                        |                          |                          | 70.1          | р                        | р                        |
| Province                 | 70.7           |                          |                          |                        |                          |                          | 70.7          |                          |                          |
| Percent of Passes        |                |                          |                          |                        |                          |                          |               |                          |                          |
| School                   | 86.7           |                          |                          |                        |                          |                          | 86.7          |                          |                          |
| District                 | 89.6           | q                        | q                        |                        |                          |                          | 89.6          | q                        | q                        |
| Province                 | 89.5           |                          |                          |                        |                          |                          | 89.5          |                          |                          |

School

Mark

Public

Ex. Mark

Final

Mark

**High School Course Results** 

2005-06

### Average Scores

### Percent Passes

\* Data from the High School Certification System. The results from supplementary courses are not reflected in these results. All students obtaining a score of 48 or 49 on the final mark, were adjusted to 50 and are reflected in the Final Mark column.