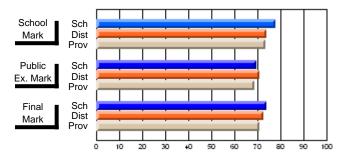

#### Subject: Enterprise Education

| Course: CONSUMER STUDIES | 1202           |                          |                          |   |                        |                          |                          |               |                          |                          |
|--------------------------|----------------|--------------------------|--------------------------|---|------------------------|--------------------------|--------------------------|---------------|--------------------------|--------------------------|
| # students in course: 19 | School<br>Mark | School<br>vs<br>District | School<br>vs<br>Province |   | Public<br>Exam<br>Mark | School<br>vs<br>District | School<br>vs<br>Province | Final<br>Mark | School<br>vs<br>District | School<br>vs<br>Province |
| Average Score            |                |                          |                          | ł |                        |                          |                          |               |                          |                          |
| School                   | 60.5           |                          |                          |   |                        |                          |                          | 60.5          |                          |                          |
| District                 | 65.6           | q                        | q                        |   |                        |                          |                          | 65.6          | q                        | q                        |
| Province                 | 65.0           |                          |                          |   |                        |                          |                          | 65.0          |                          |                          |
| Percent of Passes        |                |                          |                          |   |                        |                          |                          |               |                          |                          |
| School                   | 89.5           |                          |                          |   |                        |                          |                          | 89.5          |                          |                          |
| District                 | 88.7           | р                        | р                        |   |                        |                          |                          | 88.7          | р                        | р                        |
| Province                 | 87.6           |                          |                          |   |                        |                          |                          | 87.6          |                          |                          |

School

Mark

Public

Ex. Mark

Final

Mark

**High School Course Results** 

2005-06

### Average Scores

#### Percent Passes

\* Data from the High School Certification System. The results from supplementary courses are not reflected in these results. All students obtaining a score of 48 or 49 on the final mark, were adjusted to 50 and are reflected in the Final Mark column.