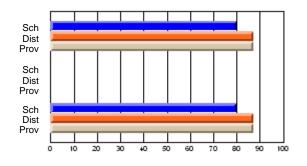

### Subject: Art

| Course: ART & DESIGN 3200      |                |                          |                          |                        |                          |                          |               |                          |                          |
|--------------------------------|----------------|--------------------------|--------------------------|------------------------|--------------------------|--------------------------|---------------|--------------------------|--------------------------|
| # students in course: 48       | School<br>Mark | School<br>vs<br>District | School<br>vs<br>Province | Public<br>Exam<br>Mark | School<br>vs<br>District | School<br>vs<br>Province | Final<br>Mark | School<br>vs<br>District | School<br>vs<br>Province |
| <u>Average Score</u><br>School | 79.5           |                          |                          |                        |                          |                          | 79.5          |                          |                          |
| District                       | 75.1           | р                        | р                        |                        |                          |                          | 75.1          | р                        | р                        |
| Province                       | 74.2           |                          |                          |                        |                          |                          | 74.2          |                          |                          |
| Percent of Passes              |                |                          |                          |                        |                          |                          |               |                          |                          |
| School                         | 97.9           |                          |                          |                        |                          |                          | 97.9          |                          |                          |
| District                       | 95.8           | р                        | р                        |                        |                          |                          | 95.8          | р                        | р                        |
| Province                       | 93.2           |                          |                          |                        |                          |                          | 93.2          |                          |                          |

School

Mark

Public

Ex. Mark

Final

Mark

**High School Course Results** 

2005-06

### Average Scores

#### Percent Passes

\* Data from the High School Certification System. The results from supplementary courses are not reflected in these results. All students obtaining a score of 48 or 49 on the final mark, were adjusted to 50 and are reflected in the Final Mark column.