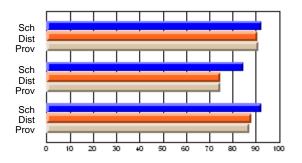

### Subject: Art

| # students in course: 25       | School<br>Mark | School<br>vs<br>District | School<br>vs<br>Province | Public<br>Exam<br>Mark | School<br>vs<br>District | School<br>vs<br>Province | Final<br>Mark | School<br>vs<br>District | School<br>vs<br>Province |
|--------------------------------|----------------|--------------------------|--------------------------|------------------------|--------------------------|--------------------------|---------------|--------------------------|--------------------------|
| <u>Average Score</u><br>School | 73.3           |                          |                          |                        |                          |                          | 73.3          |                          |                          |
| District                       | 71.7           | р                        | р                        |                        |                          |                          | 71.7          | р                        | р                        |
| Province                       | 72.5           | Р                        | Р                        |                        |                          |                          | 72.4          | Р                        | Р                        |
| Percent of Passes              |                |                          |                          |                        |                          |                          |               |                          |                          |
| School                         | 92.0           |                          |                          |                        |                          |                          | 92.0          |                          |                          |
| District                       | 95.0           | q                        | q                        |                        |                          |                          | 95.0          | q                        | q                        |
| Province                       | 93.6           |                          |                          |                        |                          |                          | 93.5          |                          |                          |

School

Mark

Public

Ex. Mark

Final

Mark

**High School Course Results** 

2005-06

### Average Scores

#### Percent Passes

\* Data from the High School Certification System. The results from supplementary courses are not reflected in these results. All students obtaining a score of 48 or 49 on the final mark, were adjusted to 50 and are reflected in the Final Mark column.