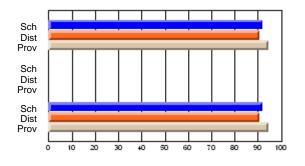

#### Subject: Enterprise Education

| Course: CONSUMER STUDIES | 1202           |                          |                          |   |                        |                          |                          |               |                          |                          |
|--------------------------|----------------|--------------------------|--------------------------|---|------------------------|--------------------------|--------------------------|---------------|--------------------------|--------------------------|
| # students in course: 19 | School<br>Mark | School<br>vs<br>District | School<br>vs<br>Province |   | Public<br>Exam<br>Mark | School<br>vs<br>District | School<br>vs<br>Province | Final<br>Mark | School<br>vs<br>District | School<br>vs<br>Province |
| Average Score            |                |                          |                          | ł |                        |                          |                          |               |                          |                          |
| School                   | 60.5           |                          |                          |   |                        |                          |                          | 60.5          |                          |                          |
| District                 | 65.6           | q                        | q                        |   |                        |                          |                          | 65.6          | q                        | q                        |
| Province                 | 65.0           |                          |                          |   |                        |                          |                          | 65.0          |                          |                          |
| Percent of Passes        |                |                          |                          |   |                        |                          |                          |               |                          |                          |
| School                   | 89.5           |                          |                          |   |                        |                          |                          | 89.5          |                          |                          |
| District                 | 88.7           | р                        | р                        |   |                        |                          |                          | 88.7          | р                        | р                        |
| Province                 | 87.6           |                          |                          |   |                        |                          |                          | 87.6          |                          |                          |

School

Mark

Public

Ex. Mark

Final

Mark

**High School Course Results** 

2005-06

### Average Scores

#### Percent Passes

\* Data from the High School Certification System. The results from supplementary courses are not reflected in these results. All students obtaining a score of 48 or 49 on the final mark, were adjusted to 50 and are reflected in the Final Mark column.