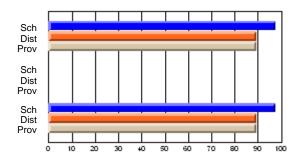

### Subject: Art

| # students in course: 30 | School<br>Mark | School<br>vs<br>District | School<br>vs<br>Province | Public<br>Exam<br>Mark | School<br>vs<br>District | School<br>vs<br>Province | Final<br>Mark | School<br>vs<br>District | School<br>vs<br>Province |
|--------------------------|----------------|--------------------------|--------------------------|------------------------|--------------------------|--------------------------|---------------|--------------------------|--------------------------|
| Average Score            |                |                          |                          |                        |                          |                          |               | District                 |                          |
| School                   | 77.8           |                          |                          |                        |                          |                          | 77.8          |                          |                          |
| District                 | 70.1           | р                        | р                        |                        |                          |                          | 70.1          | р                        | р                        |
| Province                 | 70.7           |                          |                          |                        |                          |                          | 70.7          |                          |                          |
| Percent of Passes        |                |                          |                          |                        |                          |                          |               |                          |                          |
| School                   | 86.7           |                          |                          |                        |                          |                          | 86.7          |                          |                          |
| District                 | 89.6           | q                        | q                        |                        |                          |                          | 89.6          | q                        | q                        |
| Province                 | 89.5           |                          |                          |                        |                          |                          | 89.5          |                          |                          |

School

Mark

Public

Ex. Mark

Final

Mark

**High School Course Results** 

2005-06

### Average Scores

### Percent Passes

\* Data from the High School Certification System. The results from supplementary courses are not reflected in these results. All students obtaining a score of 48 or 49 on the final mark, were adjusted to 50 and are reflected in the Final Mark column.