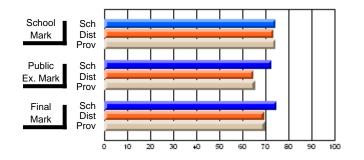

### Subject: Art

| Course: ART & DESIGN 3200      |                |                          |                          |                        |                          |                          |               |                          |                          |
|--------------------------------|----------------|--------------------------|--------------------------|------------------------|--------------------------|--------------------------|---------------|--------------------------|--------------------------|
| # students in course: 48       | School<br>Mark | School<br>vs<br>District | School<br>vs<br>Province | Public<br>Exam<br>Mark | School<br>vs<br>District | School<br>vs<br>Province | Final<br>Mark | School<br>vs<br>District | School<br>vs<br>Province |
| <u>Average Score</u><br>School | 79.5           |                          |                          |                        |                          |                          | 79.5          |                          |                          |
| District                       | 75.1           | р                        | р                        |                        |                          |                          | 75.1          | р                        | р                        |
| Province                       | 74.2           |                          |                          |                        |                          |                          | 74.2          |                          |                          |
| Percent of Passes              |                |                          |                          |                        |                          |                          |               |                          |                          |
| School                         | 97.9           |                          |                          |                        |                          |                          | 97.9          |                          |                          |
| District                       | 95.8           | р                        | р                        |                        |                          |                          | 95.8          | р                        | р                        |
| Province                       | 93.2           |                          |                          |                        |                          |                          | 93.2          |                          |                          |

School

Mark

Public

Ex. Mark

Final

Mark

**High School Course Results** 

2005-06

### Average Scores

#### Percent Passes

\* Data from the High School Certification System. The results from supplementary courses are not reflected in these results. All students obtaining a score of 48 or 49 on the final mark, were adjusted to 50 and are reflected in the Final Mark column.