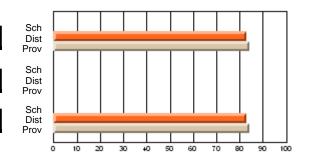

### Subject: Art

| # students in course: 25       | School<br>Mark | School<br>vs<br>District | School<br>vs<br>Province | Public<br>Exam<br>Mark | School<br>vs<br>District | School<br>vs<br>Province | Final<br>Mark | School<br>vs<br>District | School<br>vs<br>Province |
|--------------------------------|----------------|--------------------------|--------------------------|------------------------|--------------------------|--------------------------|---------------|--------------------------|--------------------------|
| <u>Average Score</u><br>School | 73.3           |                          |                          |                        |                          |                          | 73.3          |                          |                          |
| District                       | 71.7           | р                        | р                        |                        |                          |                          | 71.7          | р                        | р                        |
| Province                       | 72.5           | Р                        | Р                        |                        |                          |                          | 72.4          | Р                        | Р                        |
| Percent of Passes              |                |                          |                          |                        |                          |                          |               |                          |                          |
| School                         | 92.0           |                          |                          |                        |                          |                          | 92.0          |                          |                          |
| District                       | 95.0           | q                        | q                        |                        |                          |                          | 95.0          | q                        | q                        |
| Province                       | 93.6           |                          |                          |                        |                          |                          | 93.5          |                          |                          |

School

Mark

Public

Ex. Mark

Final

Mark

**High School Course Results** 

2005-06

### Average Scores

#### Percent Passes

\* Data from the High School Certification System. The results from supplementary courses are not reflected in these results. All students obtaining a score of 48 or 49 on the final mark, were adjusted to 50 and are reflected in the Final Mark column.