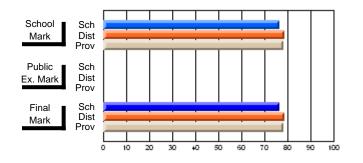

### Subject: Art

| Course: ART & DESIGN 3200      |                |                          |                          |                        |                          |                          |               |                          |                          |
|--------------------------------|----------------|--------------------------|--------------------------|------------------------|--------------------------|--------------------------|---------------|--------------------------|--------------------------|
| # students in course: 48       | School<br>Mark | School<br>vs<br>District | School<br>vs<br>Province | Public<br>Exam<br>Mark | School<br>vs<br>District | School<br>vs<br>Province | Final<br>Mark | School<br>vs<br>District | School<br>vs<br>Province |
| <u>Average Score</u><br>School | 79.5           |                          |                          |                        |                          |                          | 79.5          |                          |                          |
| District                       | 75.1           | р                        | р                        |                        |                          |                          | 75.1          | р                        | р                        |
| Province                       | 74.2           |                          |                          |                        |                          |                          | 74.2          |                          |                          |
| Percent of Passes              |                |                          |                          |                        |                          |                          |               |                          |                          |
| School                         | 97.9           |                          |                          |                        |                          |                          | 97.9          |                          |                          |
| District                       | 95.8           | р                        | р                        |                        |                          |                          | 95.8          | р                        | р                        |
| Province                       | 93.2           |                          |                          |                        |                          |                          | 93.2          |                          |                          |

School

Mark

Public

Ex. Mark

Final

Mark

**High School Course Results** 

2005-06

### Average Scores

#### Percent Passes

\* Data from the High School Certification System. The results from supplementary courses are not reflected in these results. All students obtaining a score of 48 or 49 on the final mark, were adjusted to 50 and are reflected in the Final Mark column.