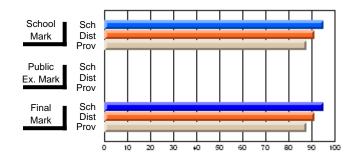

#### Subject: Enterprise Education

| Course: CONSUMER STUDIES | 1202           |                          |                          |   |                        |                          |                          |               |                          |                          |
|--------------------------|----------------|--------------------------|--------------------------|---|------------------------|--------------------------|--------------------------|---------------|--------------------------|--------------------------|
| # students in course: 19 | School<br>Mark | School<br>vs<br>District | School<br>vs<br>Province |   | Public<br>Exam<br>Mark | School<br>vs<br>District | School<br>vs<br>Province | Final<br>Mark | School<br>vs<br>District | School<br>vs<br>Province |
| Average Score            |                |                          |                          | ł |                        |                          |                          |               |                          |                          |
| School                   | 60.5           |                          |                          |   |                        |                          |                          | 60.5          |                          |                          |
| District                 | 65.6           | q                        | q                        |   |                        |                          |                          | 65.6          | q                        | q                        |
| Province                 | 65.0           |                          |                          |   |                        |                          |                          | 65.0          |                          |                          |
| Percent of Passes        |                |                          |                          |   |                        |                          |                          |               |                          |                          |
| School                   | 89.5           |                          |                          |   |                        |                          |                          | 89.5          |                          |                          |
| District                 | 88.7           | р                        | р                        |   |                        |                          |                          | 88.7          | р                        | р                        |
| Province                 | 87.6           |                          |                          |   |                        |                          |                          | 87.6          |                          |                          |

School

Mark

Public

Ex. Mark

Final

Mark

**High School Course Results** 

2005-06

### Average Scores

#### Percent Passes

\* Data from the High School Certification System. The results from supplementary courses are not reflected in these results. All students obtaining a score of 48 or 49 on the final mark, were adjusted to 50 and are reflected in the Final Mark column.