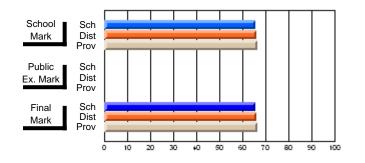

### Subject: Art

| # students in course: 30 | School<br>Mark | School<br>vs<br>District | School<br>vs<br>Province | Public<br>Exam<br>Mark | School<br>vs<br>District | School<br>vs<br>Province | Final<br>Mark | School<br>vs<br>District | School<br>vs<br>Province |
|--------------------------|----------------|--------------------------|--------------------------|------------------------|--------------------------|--------------------------|---------------|--------------------------|--------------------------|
| Average Score            |                |                          |                          |                        |                          |                          |               | District                 |                          |
| School                   | 77.8           |                          |                          |                        |                          |                          | 77.8          |                          |                          |
| District                 | 70.1           | р                        | р                        |                        |                          |                          | 70.1          | р                        | р                        |
| Province                 | 70.7           |                          |                          |                        |                          |                          | 70.7          |                          |                          |
| Percent of Passes        |                |                          |                          |                        |                          |                          |               |                          |                          |
| School                   | 86.7           |                          |                          |                        |                          |                          | 86.7          |                          |                          |
| District                 | 89.6           | q                        | q                        |                        |                          |                          | 89.6          | q                        | q                        |
| Province                 | 89.5           |                          |                          |                        |                          |                          | 89.5          |                          |                          |

School

Mark

Public

Ex. Mark

Final

Mark

**High School Course Results** 

2005-06

### Average Scores

### Percent Passes

\* Data from the High School Certification System. The results from supplementary courses are not reflected in these results. All students obtaining a score of 48 or 49 on the final mark, were adjusted to 50 and are reflected in the Final Mark column.