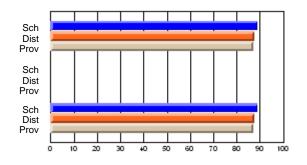

### Subject: Art

| Course: ART & DESIGN 3200      |                |                          |                          |                        |                          |                          |               |                          |                          |
|--------------------------------|----------------|--------------------------|--------------------------|------------------------|--------------------------|--------------------------|---------------|--------------------------|--------------------------|
| # students in course: 48       | School<br>Mark | School<br>vs<br>District | School<br>vs<br>Province | Public<br>Exam<br>Mark | School<br>vs<br>District | School<br>vs<br>Province | Final<br>Mark | School<br>vs<br>District | School<br>vs<br>Province |
| <u>Average Score</u><br>School | 79.5           |                          |                          |                        |                          |                          | 79.5          |                          |                          |
| District                       | 75.1           | р                        | р                        |                        |                          |                          | 75.1          | р                        | р                        |
| Province                       | 74.2           |                          |                          |                        |                          |                          | 74.2          |                          |                          |
| Percent of Passes              |                |                          |                          |                        |                          |                          |               |                          |                          |
| School                         | 97.9           |                          |                          |                        |                          |                          | 97.9          |                          |                          |
| District                       | 95.8           | р                        | р                        |                        |                          |                          | 95.8          | р                        | р                        |
| Province                       | 93.2           |                          |                          |                        |                          |                          | 93.2          |                          |                          |

School

Mark

Public

Ex. Mark

Final

Mark

**High School Course Results** 

2005-06

### Average Scores

#### Percent Passes

\* Data from the High School Certification System. The results from supplementary courses are not reflected in these results. All students obtaining a score of 48 or 49 on the final mark, were adjusted to 50 and are reflected in the Final Mark column.