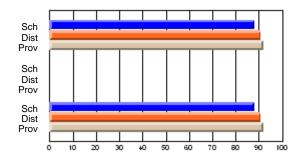

### Subject: Art

| # students in course: 30 | School<br>Mark | School<br>vs<br>District | School<br>vs<br>Province | Public<br>Exam<br>Mark | School<br>vs<br>District | School<br>vs<br>Province | Final<br>Mark | School<br>vs<br>District | School<br>vs<br>Province |
|--------------------------|----------------|--------------------------|--------------------------|------------------------|--------------------------|--------------------------|---------------|--------------------------|--------------------------|
| Average Score            |                |                          |                          |                        |                          |                          |               | District                 |                          |
| School                   | 77.8           |                          |                          |                        |                          |                          | 77.8          |                          |                          |
| District                 | 70.1           | р                        | р                        |                        |                          |                          | 70.1          | р                        | р                        |
| Province                 | 70.7           |                          |                          |                        |                          |                          | 70.7          |                          |                          |
| Percent of Passes        |                |                          |                          |                        |                          |                          |               |                          |                          |
| School                   | 86.7           |                          |                          |                        |                          |                          | 86.7          |                          |                          |
| District                 | 89.6           | q                        | q                        |                        |                          |                          | 89.6          | q                        | q                        |
| Province                 | 89.5           |                          |                          |                        |                          |                          | 89.5          |                          |                          |

School

Mark

Public

Ex. Mark

Final

Mark

**High School Course Results** 

2005-06

### Average Scores

### Percent Passes

\* Data from the High School Certification System. The results from supplementary courses are not reflected in these results. All students obtaining a score of 48 or 49 on the final mark, were adjusted to 50 and are reflected in the Final Mark column.