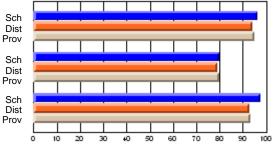

### Subject: Art

| Course: ART & DESIGN 3200      |                |                          |                          |                        |                          |                          |               |                          |                          |
|--------------------------------|----------------|--------------------------|--------------------------|------------------------|--------------------------|--------------------------|---------------|--------------------------|--------------------------|
| # students in course: 48       | School<br>Mark | School<br>vs<br>District | School<br>vs<br>Province | Public<br>Exam<br>Mark | School<br>vs<br>District | School<br>vs<br>Province | Final<br>Mark | School<br>vs<br>District | School<br>vs<br>Province |
| <u>Average Score</u><br>School | 79.5           |                          |                          |                        |                          |                          | 79.5          |                          |                          |
| District                       | 75.1           | р                        | р                        |                        |                          |                          | 75.1          | р                        | р                        |
| Province                       | 74.2           |                          |                          |                        |                          |                          | 74.2          |                          |                          |
| Percent of Passes              |                |                          |                          |                        |                          |                          |               |                          |                          |
| School                         | 97.9           |                          |                          |                        |                          |                          | 97.9          |                          |                          |
| District                       | 95.8           | р                        | р                        |                        |                          |                          | 95.8          | р                        | р                        |
| Province                       | 93.2           |                          |                          |                        |                          |                          | 93.2          |                          |                          |

School

Mark

Public

Ex. Mark

Final

Mark

**High School Course Results** 

2005-06

### Average Scores

#### Percent Passes

\* Data from the High School Certification System. The results from supplementary courses are not reflected in these results. All students obtaining a score of 48 or 49 on the final mark, were adjusted to 50 and are reflected in the Final Mark column.