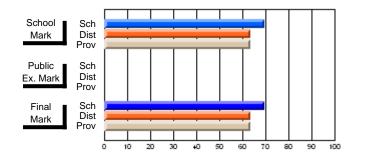

### Subject: Art

| # students in course: 25       | School<br>Mark | School<br>vs<br>District | School<br>vs<br>Province | Public<br>Exam<br>Mark | School<br>vs<br>District | School<br>vs<br>Province | Final<br>Mark | School<br>vs<br>District | School<br>vs<br>Province |
|--------------------------------|----------------|--------------------------|--------------------------|------------------------|--------------------------|--------------------------|---------------|--------------------------|--------------------------|
| <u>Average Score</u><br>School | 73.3           |                          |                          |                        |                          |                          | 73.3          |                          |                          |
| District                       | 71.7           | р                        | р                        |                        |                          |                          | 71.7          | р                        | р                        |
| Province                       | 72.5           | Р                        | Р                        |                        |                          |                          | 72.4          | Р                        | Р                        |
| Percent of Passes              |                |                          |                          |                        |                          |                          |               |                          |                          |
| School                         | 92.0           |                          |                          |                        |                          |                          | 92.0          |                          |                          |
| District                       | 95.0           | q                        | q                        |                        |                          |                          | 95.0          | q                        | q                        |
| Province                       | 93.6           |                          |                          |                        |                          |                          | 93.5          |                          |                          |

School

Mark

Public

Ex. Mark

Final

Mark

**High School Course Results** 

2005-06

### Average Scores

#### Percent Passes

\* Data from the High School Certification System. The results from supplementary courses are not reflected in these results. All students obtaining a score of 48 or 49 on the final mark, were adjusted to 50 and are reflected in the Final Mark column.