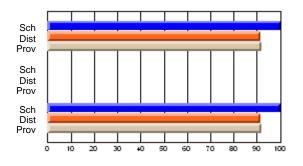

### Subject: Art

| Course: ART & DESIGN 3200      |                |                          |                          |                        |                          |                          |               |                          |                          |
|--------------------------------|----------------|--------------------------|--------------------------|------------------------|--------------------------|--------------------------|---------------|--------------------------|--------------------------|
| # students in course: 48       | School<br>Mark | School<br>vs<br>District | School<br>vs<br>Province | Public<br>Exam<br>Mark | School<br>vs<br>District | School<br>vs<br>Province | Final<br>Mark | School<br>vs<br>District | School<br>vs<br>Province |
| <u>Average Score</u><br>School | 79.5           |                          |                          |                        |                          |                          | 79.5          |                          |                          |
| District                       | 75.1           | р                        | р                        |                        |                          |                          | 75.1          | р                        | р                        |
| Province                       | 74.2           |                          |                          |                        |                          |                          | 74.2          |                          |                          |
| Percent of Passes              |                |                          |                          |                        |                          |                          |               |                          |                          |
| School                         | 97.9           |                          |                          |                        |                          |                          | 97.9          |                          |                          |
| District                       | 95.8           | р                        | р                        |                        |                          |                          | 95.8          | р                        | р                        |
| Province                       | 93.2           |                          |                          |                        |                          |                          | 93.2          |                          |                          |

School

Mark

Public

Ex. Mark

Final

Mark

**High School Course Results** 

2005-06

### Average Scores

#### Percent Passes

\* Data from the High School Certification System. The results from supplementary courses are not reflected in these results. All students obtaining a score of 48 or 49 on the final mark, were adjusted to 50 and are reflected in the Final Mark column.