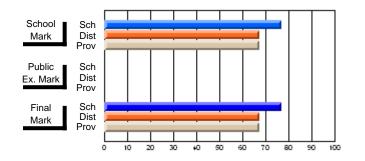

### Subject: Art

| # students in course: 30 | School<br>Mark | School<br>vs<br>District | School<br>vs<br>Province | Public<br>Exam<br>Mark | School<br>vs<br>District | School<br>vs<br>Province | Final<br>Mark | School<br>vs<br>District | School<br>vs<br>Province |
|--------------------------|----------------|--------------------------|--------------------------|------------------------|--------------------------|--------------------------|---------------|--------------------------|--------------------------|
| Average Score            |                |                          |                          |                        |                          |                          |               | District                 |                          |
| School                   | 77.8           |                          |                          |                        |                          |                          | 77.8          |                          |                          |
| District                 | 70.1           | р                        | р                        |                        |                          |                          | 70.1          | р                        | р                        |
| Province                 | 70.7           |                          |                          |                        |                          |                          | 70.7          |                          |                          |
| Percent of Passes        |                |                          |                          |                        |                          |                          |               |                          |                          |
| School                   | 86.7           |                          |                          |                        |                          |                          | 86.7          |                          |                          |
| District                 | 89.6           | q                        | q                        |                        |                          |                          | 89.6          | q                        | q                        |
| Province                 | 89.5           |                          |                          |                        |                          |                          | 89.5          |                          |                          |

School

Mark

Public

Ex. Mark

Final

Mark

**High School Course Results** 

2005-06

### Average Scores

### Percent Passes

\* Data from the High School Certification System. The results from supplementary courses are not reflected in these results. All students obtaining a score of 48 or 49 on the final mark, were adjusted to 50 and are reflected in the Final Mark column.