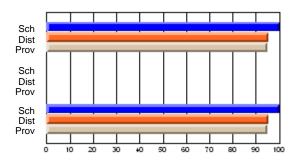

### Subject: Art

| # students in course: 30 | School<br>Mark | School<br>vs<br>District | School<br>vs<br>Province | Public<br>Exam<br>Mark | School<br>vs<br>District | School<br>vs<br>Province | Final<br>Mark | School<br>vs<br>District | School<br>vs<br>Province |
|--------------------------|----------------|--------------------------|--------------------------|------------------------|--------------------------|--------------------------|---------------|--------------------------|--------------------------|
| Average Score            |                |                          |                          |                        |                          |                          |               | District                 |                          |
| School                   | 77.8           |                          |                          |                        |                          |                          | 77.8          |                          |                          |
| District                 | 70.1           | р                        | р                        |                        |                          |                          | 70.1          | р                        | р                        |
| Province                 | 70.7           |                          |                          |                        |                          |                          | 70.7          |                          |                          |
| Percent of Passes        |                |                          |                          |                        |                          |                          |               |                          |                          |
| School                   | 86.7           |                          |                          |                        |                          |                          | 86.7          |                          |                          |
| District                 | 89.6           | q                        | q                        |                        |                          |                          | 89.6          | q                        | q                        |
| Province                 | 89.5           |                          |                          |                        |                          |                          | 89.5          |                          |                          |

School

Mark

Public

Ex. Mark

Final

Mark

**High School Course Results** 

2005-06

### Average Scores

### Percent Passes

\* Data from the High School Certification System. The results from supplementary courses are not reflected in these results. All students obtaining a score of 48 or 49 on the final mark, were adjusted to 50 and are reflected in the Final Mark column.