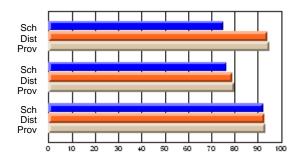

#### Subject: Enterprise Education

| Course: CONSUMER STUDIES | 1202           |                          |                          |   |                        |                          |                          |               |                          |                          |
|--------------------------|----------------|--------------------------|--------------------------|---|------------------------|--------------------------|--------------------------|---------------|--------------------------|--------------------------|
| # students in course: 19 | School<br>Mark | School<br>vs<br>District | School<br>vs<br>Province |   | Public<br>Exam<br>Mark | School<br>vs<br>District | School<br>vs<br>Province | Final<br>Mark | School<br>vs<br>District | School<br>vs<br>Province |
| Average Score            |                |                          |                          | ł |                        |                          |                          |               |                          |                          |
| School                   | 60.5           |                          |                          |   |                        |                          |                          | 60.5          |                          |                          |
| District                 | 65.6           | q                        | q                        |   |                        |                          |                          | 65.6          | q                        | q                        |
| Province                 | 65.0           |                          |                          |   |                        |                          |                          | 65.0          |                          |                          |
| Percent of Passes        |                |                          |                          |   |                        |                          |                          |               |                          |                          |
| School                   | 89.5           |                          |                          |   |                        |                          |                          | 89.5          |                          |                          |
| District                 | 88.7           | р                        | р                        |   |                        |                          |                          | 88.7          | р                        | р                        |
| Province                 | 87.6           |                          |                          |   |                        |                          |                          | 87.6          |                          |                          |

School

Mark

Public

Ex. Mark

Final

Mark

**High School Course Results** 

2005-06

### Average Scores

#### Percent Passes

\* Data from the High School Certification System. The results from supplementary courses are not reflected in these results. All students obtaining a score of 48 or 49 on the final mark, were adjusted to 50 and are reflected in the Final Mark column.