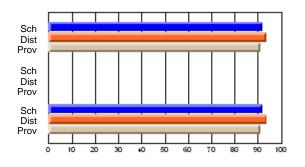

#### Subject: Enterprise Education

| Course: CONSUMER STUDIES | 1202           |                          |                          |   |                        |                          |                          |               |                          |                          |
|--------------------------|----------------|--------------------------|--------------------------|---|------------------------|--------------------------|--------------------------|---------------|--------------------------|--------------------------|
| # students in course: 19 | School<br>Mark | School<br>vs<br>District | School<br>vs<br>Province |   | Public<br>Exam<br>Mark | School<br>vs<br>District | School<br>vs<br>Province | Final<br>Mark | School<br>vs<br>District | School<br>vs<br>Province |
| Average Score            |                |                          |                          | ł |                        |                          |                          |               |                          |                          |
| School                   | 60.5           |                          |                          |   |                        |                          |                          | 60.5          |                          |                          |
| District                 | 65.6           | q                        | q                        |   |                        |                          |                          | 65.6          | q                        | q                        |
| Province                 | 65.0           |                          |                          |   |                        |                          |                          | 65.0          |                          |                          |
| Percent of Passes        |                |                          |                          |   |                        |                          |                          |               |                          |                          |
| School                   | 89.5           |                          |                          |   |                        |                          |                          | 89.5          |                          |                          |
| District                 | 88.7           | р                        | р                        |   |                        |                          |                          | 88.7          | р                        | р                        |
| Province                 | 87.6           |                          |                          |   |                        |                          |                          | 87.6          |                          |                          |

School

Mark

Public

Ex. Mark

Final

Mark

**High School Course Results** 

2005-06

### Average Scores

#### Percent Passes

\* Data from the High School Certification System. The results from supplementary courses are not reflected in these results. All students obtaining a score of 48 or 49 on the final mark, were adjusted to 50 and are reflected in the Final Mark column.