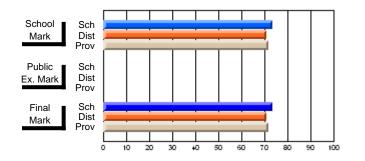

### Subject: Art

| # students in course: 30 | School<br>Mark | School<br>vs<br>District | School<br>vs<br>Province | Public<br>Exam<br>Mark | School<br>vs<br>District | School<br>vs<br>Province | Final<br>Mark | School<br>vs<br>District | School<br>vs<br>Province |
|--------------------------|----------------|--------------------------|--------------------------|------------------------|--------------------------|--------------------------|---------------|--------------------------|--------------------------|
| Average Score            |                |                          |                          |                        |                          |                          |               | District                 |                          |
| School                   | 77.8           |                          |                          |                        |                          |                          | 77.8          |                          |                          |
| District                 | 70.1           | р                        | р                        |                        |                          |                          | 70.1          | р                        | р                        |
| Province                 | 70.7           |                          |                          |                        |                          |                          | 70.7          |                          |                          |
| Percent of Passes        |                |                          |                          |                        |                          |                          |               |                          |                          |
| School                   | 86.7           |                          |                          |                        |                          |                          | 86.7          |                          |                          |
| District                 | 89.6           | q                        | q                        |                        |                          |                          | 89.6          | q                        | q                        |
| Province                 | 89.5           |                          |                          |                        |                          |                          | 89.5          |                          |                          |

School

Mark

Public

Ex. Mark

Final

Mark

**High School Course Results** 

2005-06

### Average Scores

### Percent Passes

\* Data from the High School Certification System. The results from supplementary courses are not reflected in these results. All students obtaining a score of 48 or 49 on the final mark, were adjusted to 50 and are reflected in the Final Mark column.