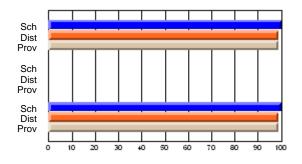

### Subject: Art

| Course: ART & DESIGN 3200      |                |                          |                          |                        |                          |                          |               |                          |                          |
|--------------------------------|----------------|--------------------------|--------------------------|------------------------|--------------------------|--------------------------|---------------|--------------------------|--------------------------|
| # students in course: 48       | School<br>Mark | School<br>vs<br>District | School<br>vs<br>Province | Public<br>Exam<br>Mark | School<br>vs<br>District | School<br>vs<br>Province | Final<br>Mark | School<br>vs<br>District | School<br>vs<br>Province |
| <u>Average Score</u><br>School | 79.5           |                          |                          |                        |                          |                          | 79.5          |                          |                          |
| District                       | 75.1           | р                        | р                        |                        |                          |                          | 75.1          | р                        | р                        |
| Province                       | 74.2           |                          |                          |                        |                          |                          | 74.2          |                          |                          |
| Percent of Passes              |                |                          |                          |                        |                          |                          |               |                          |                          |
| School                         | 97.9           |                          |                          |                        |                          |                          | 97.9          |                          |                          |
| District                       | 95.8           | р                        | р                        |                        |                          |                          | 95.8          | р                        | р                        |
| Province                       | 93.2           |                          |                          |                        |                          |                          | 93.2          |                          |                          |

School

Mark

Public

Ex. Mark

Final

Mark

**High School Course Results** 

2005-06

### Average Scores

#### Percent Passes

\* Data from the High School Certification System. The results from supplementary courses are not reflected in these results. All students obtaining a score of 48 or 49 on the final mark, were adjusted to 50 and are reflected in the Final Mark column.