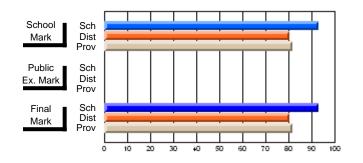

### Subject: Art

| Course: ART & DESIGN 3200      |                |                          |                          |                        |                          |                          |               |                          |                          |
|--------------------------------|----------------|--------------------------|--------------------------|------------------------|--------------------------|--------------------------|---------------|--------------------------|--------------------------|
| # students in course: 48       | School<br>Mark | School<br>vs<br>District | School<br>vs<br>Province | Public<br>Exam<br>Mark | School<br>vs<br>District | School<br>vs<br>Province | Final<br>Mark | School<br>vs<br>District | School<br>vs<br>Province |
| <u>Average Score</u><br>School | 79.5           |                          |                          |                        |                          |                          | 79.5          |                          |                          |
| District                       | 75.1           | р                        | р                        |                        |                          |                          | 75.1          | р                        | р                        |
| Province                       | 74.2           |                          |                          |                        |                          |                          | 74.2          |                          |                          |
| Percent of Passes              |                |                          |                          |                        |                          |                          |               |                          |                          |
| School                         | 97.9           |                          |                          |                        |                          |                          | 97.9          |                          |                          |
| District                       | 95.8           | р                        | р                        |                        |                          |                          | 95.8          | р                        | р                        |
| Province                       | 93.2           |                          |                          |                        |                          |                          | 93.2          |                          |                          |

School

Mark

Public

Ex. Mark

Final

Mark

**High School Course Results** 

2005-06

### Average Scores

#### Percent Passes

\* Data from the High School Certification System. The results from supplementary courses are not reflected in these results. All students obtaining a score of 48 or 49 on the final mark, were adjusted to 50 and are reflected in the Final Mark column.