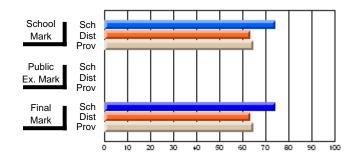

### Subject: Art

| # students in course: 30 | School<br>Mark | School<br>vs<br>District | School<br>vs<br>Province | Public<br>Exam<br>Mark | School<br>vs<br>District | School<br>vs<br>Province | Final<br>Mark | School<br>vs<br>District | School<br>vs<br>Province |
|--------------------------|----------------|--------------------------|--------------------------|------------------------|--------------------------|--------------------------|---------------|--------------------------|--------------------------|
| Average Score            |                |                          |                          |                        |                          |                          |               | District                 |                          |
| School                   | 77.8           |                          |                          |                        |                          |                          | 77.8          |                          |                          |
| District                 | 70.1           | р                        | р                        |                        |                          |                          | 70.1          | р                        | р                        |
| Province                 | 70.7           |                          |                          |                        |                          |                          | 70.7          |                          |                          |
| Percent of Passes        |                |                          |                          |                        |                          |                          |               |                          |                          |
| School                   | 86.7           |                          |                          |                        |                          |                          | 86.7          |                          |                          |
| District                 | 89.6           | q                        | q                        |                        |                          |                          | 89.6          | q                        | q                        |
| Province                 | 89.5           |                          |                          |                        |                          |                          | 89.5          |                          |                          |

School

Mark

Public

Ex. Mark

Final

Mark

**High School Course Results** 

2005-06

### Average Scores

### Percent Passes

\* Data from the High School Certification System. The results from supplementary courses are not reflected in these results. All students obtaining a score of 48 or 49 on the final mark, were adjusted to 50 and are reflected in the Final Mark column.