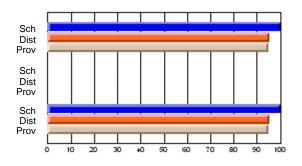

### Subject: Art

| # students in course: 25       | School<br>Mark | School<br>vs<br>District | School<br>vs<br>Province | Public<br>Exam<br>Mark | School<br>vs<br>District | School<br>vs<br>Province | Final<br>Mark | School<br>vs<br>District | School<br>vs<br>Province |
|--------------------------------|----------------|--------------------------|--------------------------|------------------------|--------------------------|--------------------------|---------------|--------------------------|--------------------------|
| <u>Average Score</u><br>School | 73.3           |                          |                          |                        |                          |                          | 73.3          |                          |                          |
| District                       | 71.7           | р                        | р                        |                        |                          |                          | 71.7          | р                        | р                        |
| Province                       | 72.5           | Р                        | Р                        |                        |                          |                          | 72.4          | Р                        | Р                        |
| Percent of Passes              |                |                          |                          |                        |                          |                          |               |                          |                          |
| School                         | 92.0           |                          |                          |                        |                          |                          | 92.0          |                          |                          |
| District                       | 95.0           | q                        | q                        |                        |                          |                          | 95.0          | q                        | q                        |
| Province                       | 93.6           |                          |                          |                        |                          |                          | 93.5          |                          |                          |

School

Mark

Public

Ex. Mark

Final

Mark

**High School Course Results** 

2005-06

### Average Scores

#### Percent Passes

\* Data from the High School Certification System. The results from supplementary courses are not reflected in these results. All students obtaining a score of 48 or 49 on the final mark, were adjusted to 50 and are reflected in the Final Mark column.