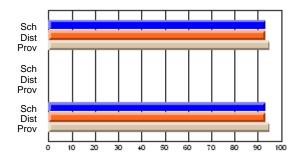

### Subject: Art

| Course: ART & DESIGN 3200      |                |                          |                          |                        |                          |                          |               |                          |                          |
|--------------------------------|----------------|--------------------------|--------------------------|------------------------|--------------------------|--------------------------|---------------|--------------------------|--------------------------|
| # students in course: 48       | School<br>Mark | School<br>vs<br>District | School<br>vs<br>Province | Public<br>Exam<br>Mark | School<br>vs<br>District | School<br>vs<br>Province | Final<br>Mark | School<br>vs<br>District | School<br>vs<br>Province |
| <u>Average Score</u><br>School | 79.5           |                          |                          |                        |                          |                          | 79.5          |                          |                          |
| District                       | 75.1           | р                        | р                        |                        |                          |                          | 75.1          | р                        | р                        |
| Province                       | 74.2           |                          |                          |                        |                          |                          | 74.2          |                          |                          |
| Percent of Passes              |                |                          |                          |                        |                          |                          |               |                          |                          |
| School                         | 97.9           |                          |                          |                        |                          |                          | 97.9          |                          |                          |
| District                       | 95.8           | р                        | р                        |                        |                          |                          | 95.8          | р                        | р                        |
| Province                       | 93.2           |                          |                          |                        |                          |                          | 93.2          |                          |                          |

School

Mark

Public

Ex. Mark

Final

Mark

**High School Course Results** 

2005-06

### Average Scores

#### Percent Passes

\* Data from the High School Certification System. The results from supplementary courses are not reflected in these results. All students obtaining a score of 48 or 49 on the final mark, were adjusted to 50 and are reflected in the Final Mark column.