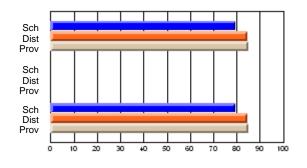

### Subject: Art

| # students in course: 25       | School<br>Mark | School<br>vs<br>District | School<br>vs<br>Province | Public<br>Exam<br>Mark | School<br>vs<br>District | School<br>vs<br>Province | Final<br>Mark | School<br>vs<br>District | School<br>vs<br>Province |
|--------------------------------|----------------|--------------------------|--------------------------|------------------------|--------------------------|--------------------------|---------------|--------------------------|--------------------------|
| <u>Average Score</u><br>School | 73.3           |                          |                          |                        |                          |                          | 73.3          |                          |                          |
| District                       | 71.7           | р                        | р                        |                        |                          |                          | 71.7          | р                        | р                        |
| Province                       | 72.5           | Р                        | Р                        |                        |                          |                          | 72.4          | Р                        | Р                        |
| Percent of Passes              |                |                          |                          |                        |                          |                          |               |                          |                          |
| School                         | 92.0           |                          |                          |                        |                          |                          | 92.0          |                          |                          |
| District                       | 95.0           | q                        | q                        |                        |                          |                          | 95.0          | q                        | q                        |
| Province                       | 93.6           |                          |                          |                        |                          |                          | 93.5          |                          |                          |

School

Mark

Public

Ex. Mark

Final

Mark

**High School Course Results** 

2005-06

### Average Scores

#### Percent Passes

\* Data from the High School Certification System. The results from supplementary courses are not reflected in these results. All students obtaining a score of 48 or 49 on the final mark, were adjusted to 50 and are reflected in the Final Mark column.