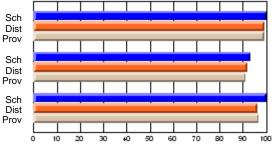

#### Subject: Enterprise Education

| Course: CANADIAN ECONOMY | 2203           |                          |                          |   |                        |                          |                          |               |                          |                          |
|--------------------------|----------------|--------------------------|--------------------------|---|------------------------|--------------------------|--------------------------|---------------|--------------------------|--------------------------|
| # students in course: 28 | School<br>Mark | School<br>vs<br>District | School<br>vs<br>Province |   | Public<br>Exam<br>Mark | School<br>vs<br>District | School<br>vs<br>Province | Final<br>Mark | School<br>vs<br>District | School<br>vs<br>Province |
| Average Score            |                |                          |                          | - |                        |                          |                          |               |                          |                          |
| School                   | 74.0           |                          |                          |   |                        |                          |                          | 74.0          |                          |                          |
| District                 | 69.0           | р                        | р                        |   |                        |                          |                          | 69.0          | р                        | р                        |
| Province                 | 68.6           |                          |                          |   |                        |                          |                          | 68.6          |                          |                          |
| Percent of Passes        |                |                          |                          |   |                        |                          |                          |               |                          |                          |
| School                   | 100.0          |                          |                          |   |                        |                          |                          | 100.0         |                          |                          |
| District                 | 92.3           | р                        | р                        |   |                        |                          |                          | 92.3          | р                        | р                        |
| Province                 | 90.7           |                          |                          |   |                        |                          |                          | 90.7          |                          |                          |

School

Mark

Public

Ex. Mark

Final

Mark

**High School Course Results** 

2005-06

### Average Scores

#### Percent Passes

\* Data from the High School Certification System. The results from supplementary courses are not reflected in these results. All students obtaining a score of 48 or 49 on the final mark, were adjusted to 50 and are reflected in the Final Mark column.