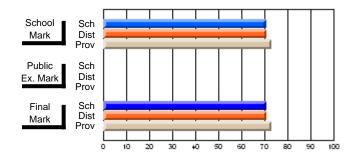

### Subject: Art

| # students in course: 30 | School<br>Mark | School<br>vs<br>District | School<br>vs<br>Province | Public<br>Exam<br>Mark | School<br>vs<br>District | School<br>vs<br>Province | Final<br>Mark | School<br>vs<br>District | School<br>vs<br>Province |
|--------------------------|----------------|--------------------------|--------------------------|------------------------|--------------------------|--------------------------|---------------|--------------------------|--------------------------|
| Average Score            |                |                          |                          |                        |                          |                          |               | District                 |                          |
| School                   | 77.8           |                          |                          |                        |                          |                          | 77.8          |                          |                          |
| District                 | 70.1           | р                        | р                        |                        |                          |                          | 70.1          | р                        | р                        |
| Province                 | 70.7           |                          |                          |                        |                          |                          | 70.7          |                          |                          |
| Percent of Passes        |                |                          |                          |                        |                          |                          |               |                          |                          |
| School                   | 86.7           |                          |                          |                        |                          |                          | 86.7          |                          |                          |
| District                 | 89.6           | q                        | q                        |                        |                          |                          | 89.6          | q                        | q                        |
| Province                 | 89.5           |                          |                          |                        |                          |                          | 89.5          |                          |                          |

School

Mark

Public

Ex. Mark

Final

Mark

**High School Course Results** 

2005-06

### Average Scores

### Percent Passes

\* Data from the High School Certification System. The results from supplementary courses are not reflected in these results. All students obtaining a score of 48 or 49 on the final mark, were adjusted to 50 and are reflected in the Final Mark column.