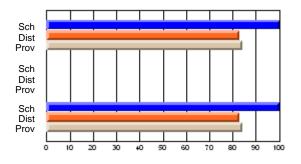

### Subject: Art

| Course: ART & DESIGN 3200      |                |                          |                          |                        |                          |                          |               |                          |                          |
|--------------------------------|----------------|--------------------------|--------------------------|------------------------|--------------------------|--------------------------|---------------|--------------------------|--------------------------|
| # students in course: 48       | School<br>Mark | School<br>vs<br>District | School<br>vs<br>Province | Public<br>Exam<br>Mark | School<br>vs<br>District | School<br>vs<br>Province | Final<br>Mark | School<br>vs<br>District | School<br>vs<br>Province |
| <u>Average Score</u><br>School | 79.5           |                          |                          |                        |                          |                          | 79.5          |                          |                          |
| District                       | 75.1           | р                        | р                        |                        |                          |                          | 75.1          | р                        | р                        |
| Province                       | 74.2           |                          |                          |                        |                          |                          | 74.2          |                          |                          |
| Percent of Passes              |                |                          |                          |                        |                          |                          |               |                          |                          |
| School                         | 97.9           |                          |                          |                        |                          |                          | 97.9          |                          |                          |
| District                       | 95.8           | р                        | р                        |                        |                          |                          | 95.8          | р                        | р                        |
| Province                       | 93.2           |                          |                          |                        |                          |                          | 93.2          |                          |                          |

School

Mark

Public

Ex. Mark

Final

Mark

**High School Course Results** 

2005-06

### Average Scores

#### Percent Passes

\* Data from the High School Certification System. The results from supplementary courses are not reflected in these results. All students obtaining a score of 48 or 49 on the final mark, were adjusted to 50 and are reflected in the Final Mark column.