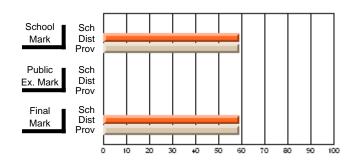

#### Subject: Enterprise Education

| Course: CONSUMER STUDIES | 1202           |                          |                          |   |                        |                          |                          |               |                          |                          |
|--------------------------|----------------|--------------------------|--------------------------|---|------------------------|--------------------------|--------------------------|---------------|--------------------------|--------------------------|
| # students in course: 19 | School<br>Mark | School<br>vs<br>District | School<br>vs<br>Province |   | Public<br>Exam<br>Mark | School<br>vs<br>District | School<br>vs<br>Province | Final<br>Mark | School<br>vs<br>District | School<br>vs<br>Province |
| Average Score            |                |                          |                          | ł |                        |                          |                          |               |                          |                          |
| School                   | 60.5           |                          |                          |   |                        |                          |                          | 60.5          |                          |                          |
| District                 | 65.6           | q                        | q                        |   |                        |                          |                          | 65.6          | q                        | q                        |
| Province                 | 65.0           |                          |                          |   |                        |                          |                          | 65.0          |                          |                          |
| Percent of Passes        |                |                          |                          |   |                        |                          |                          |               |                          |                          |
| School                   | 89.5           |                          |                          |   |                        |                          |                          | 89.5          |                          |                          |
| District                 | 88.7           | р                        | р                        |   |                        |                          |                          | 88.7          | р                        | р                        |
| Province                 | 87.6           |                          |                          |   |                        |                          |                          | 87.6          |                          |                          |

School

Mark

Public

Ex. Mark

Final

Mark

**High School Course Results** 

2005-06

### Average Scores

#### Percent Passes

\* Data from the High School Certification System. The results from supplementary courses are not reflected in these results. All students obtaining a score of 48 or 49 on the final mark, were adjusted to 50 and are reflected in the Final Mark column.