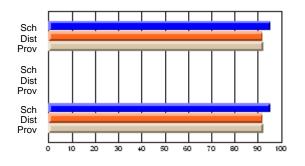

### Subject: Art

| Course: ART & DESIGN 3200      |                |                          |                          |                        |                          |                          |               |                          |                          |
|--------------------------------|----------------|--------------------------|--------------------------|------------------------|--------------------------|--------------------------|---------------|--------------------------|--------------------------|
| # students in course: 48       | School<br>Mark | School<br>vs<br>District | School<br>vs<br>Province | Public<br>Exam<br>Mark | School<br>vs<br>District | School<br>vs<br>Province | Final<br>Mark | School<br>vs<br>District | School<br>vs<br>Province |
| <u>Average Score</u><br>School | 79.5           |                          |                          |                        |                          |                          | 79.5          |                          |                          |
| District                       | 75.1           | р                        | р                        |                        |                          |                          | 75.1          | р                        | р                        |
| Province                       | 74.2           |                          |                          |                        |                          |                          | 74.2          |                          |                          |
| Percent of Passes              |                |                          |                          |                        |                          |                          |               |                          |                          |
| School                         | 97.9           |                          |                          |                        |                          |                          | 97.9          |                          |                          |
| District                       | 95.8           | р                        | р                        |                        |                          |                          | 95.8          | р                        | р                        |
| Province                       | 93.2           |                          |                          |                        |                          |                          | 93.2          |                          |                          |

School

Mark

Public

Ex. Mark

Final

Mark

**High School Course Results** 

2005-06

### Average Scores

#### Percent Passes

\* Data from the High School Certification System. The results from supplementary courses are not reflected in these results. All students obtaining a score of 48 or 49 on the final mark, were adjusted to 50 and are reflected in the Final Mark column.