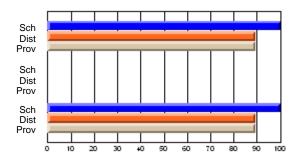

### Subject: Art

| Course: ART & DESIGN 3200      |                |                          |                          |                        |                          |                          |               |                          |                          |
|--------------------------------|----------------|--------------------------|--------------------------|------------------------|--------------------------|--------------------------|---------------|--------------------------|--------------------------|
| # students in course: 48       | School<br>Mark | School<br>vs<br>District | School<br>vs<br>Province | Public<br>Exam<br>Mark | School<br>vs<br>District | School<br>vs<br>Province | Final<br>Mark | School<br>vs<br>District | School<br>vs<br>Province |
| <u>Average Score</u><br>School | 79.5           |                          |                          |                        |                          |                          | 79.5          |                          |                          |
| District                       | 75.1           | р                        | р                        |                        |                          |                          | 75.1          | р                        | р                        |
| Province                       | 74.2           |                          |                          |                        |                          |                          | 74.2          |                          |                          |
| Percent of Passes              |                |                          |                          |                        |                          |                          |               |                          |                          |
| School                         | 97.9           |                          |                          |                        |                          |                          | 97.9          |                          |                          |
| District                       | 95.8           | р                        | р                        |                        |                          |                          | 95.8          | р                        | р                        |
| Province                       | 93.2           |                          |                          |                        |                          |                          | 93.2          |                          |                          |

School

Mark

Public

Ex. Mark

Final

Mark

**High School Course Results** 

2005-06

### Average Scores

#### Percent Passes

\* Data from the High School Certification System. The results from supplementary courses are not reflected in these results. All students obtaining a score of 48 or 49 on the final mark, were adjusted to 50 and are reflected in the Final Mark column.