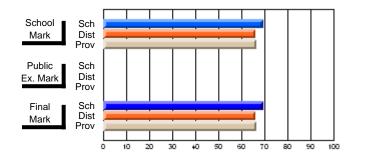

### Subject: Art

| # students in course: 30 | School<br>Mark | School<br>vs<br>District | School<br>vs<br>Province | Public<br>Exam<br>Mark | School<br>vs<br>District | School<br>vs<br>Province | Final<br>Mark | School<br>vs<br>District | School<br>vs<br>Province |
|--------------------------|----------------|--------------------------|--------------------------|------------------------|--------------------------|--------------------------|---------------|--------------------------|--------------------------|
| Average Score            |                |                          |                          |                        |                          |                          |               | District                 |                          |
| School                   | 77.8           |                          |                          |                        |                          |                          | 77.8          |                          |                          |
| District                 | 70.1           | р                        | р                        |                        |                          |                          | 70.1          | р                        | р                        |
| Province                 | 70.7           |                          |                          |                        |                          |                          | 70.7          |                          |                          |
| Percent of Passes        |                |                          |                          |                        |                          |                          |               |                          |                          |
| School                   | 86.7           |                          |                          |                        |                          |                          | 86.7          |                          |                          |
| District                 | 89.6           | q                        | q                        |                        |                          |                          | 89.6          | q                        | q                        |
| Province                 | 89.5           |                          |                          |                        |                          |                          | 89.5          |                          |                          |

School

Mark

Public

Ex. Mark

Final

Mark

**High School Course Results** 

2005-06

### Average Scores

### Percent Passes

\* Data from the High School Certification System. The results from supplementary courses are not reflected in these results. All students obtaining a score of 48 or 49 on the final mark, were adjusted to 50 and are reflected in the Final Mark column.