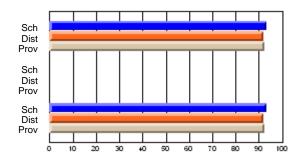

### Subject: Art

| Course: ART & DESIGN 3200      |                |                          |                          |                        |                          |                          |               |                          |                          |
|--------------------------------|----------------|--------------------------|--------------------------|------------------------|--------------------------|--------------------------|---------------|--------------------------|--------------------------|
| # students in course: 48       | School<br>Mark | School<br>vs<br>District | School<br>vs<br>Province | Public<br>Exam<br>Mark | School<br>vs<br>District | School<br>vs<br>Province | Final<br>Mark | School<br>vs<br>District | School<br>vs<br>Province |
| <u>Average Score</u><br>School | 79.5           |                          |                          |                        |                          |                          | 79.5          |                          |                          |
| District                       | 75.1           | р                        | р                        |                        |                          |                          | 75.1          | р                        | р                        |
| Province                       | 74.2           |                          |                          |                        |                          |                          | 74.2          |                          |                          |
| Percent of Passes              |                |                          |                          |                        |                          |                          |               |                          |                          |
| School                         | 97.9           |                          |                          |                        |                          |                          | 97.9          |                          |                          |
| District                       | 95.8           | р                        | р                        |                        |                          |                          | 95.8          | р                        | р                        |
| Province                       | 93.2           |                          |                          |                        |                          |                          | 93.2          |                          |                          |

School

Mark

Public

Ex. Mark

Final

Mark

**High School Course Results** 

2005-06

### Average Scores

#### Percent Passes

\* Data from the High School Certification System. The results from supplementary courses are not reflected in these results. All students obtaining a score of 48 or 49 on the final mark, were adjusted to 50 and are reflected in the Final Mark column.