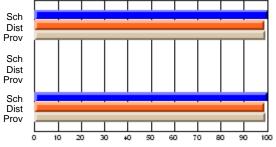

### Subject: Art

| # students in course: 25       | School<br>Mark | School<br>vs<br>District | School<br>vs<br>Province | Public<br>Exam<br>Mark | School<br>vs<br>District | School<br>vs<br>Province | Final<br>Mark | School<br>vs<br>District | School<br>vs<br>Province |
|--------------------------------|----------------|--------------------------|--------------------------|------------------------|--------------------------|--------------------------|---------------|--------------------------|--------------------------|
| <u>Average Score</u><br>School | 73.3           |                          |                          |                        |                          |                          | 73.3          |                          |                          |
| District                       | 71.7           | р                        | р                        |                        |                          |                          | 71.7          | р                        | р                        |
| Province                       | 72.5           | Р                        | Р                        |                        |                          |                          | 72.4          | Р                        | Р                        |
| Percent of Passes              |                |                          |                          |                        |                          |                          |               |                          |                          |
| School                         | 92.0           |                          |                          |                        |                          |                          | 92.0          |                          |                          |
| District                       | 95.0           | q                        | q                        |                        |                          |                          | 95.0          | q                        | q                        |
| Province                       | 93.6           |                          |                          |                        |                          |                          | 93.5          |                          |                          |

School

Mark

Public

Ex. Mark

Final

Mark

**High School Course Results** 

2005-06

### Average Scores

#### Percent Passes

\* Data from the High School Certification System. The results from supplementary courses are not reflected in these results. All students obtaining a score of 48 or 49 on the final mark, were adjusted to 50 and are reflected in the Final Mark column.