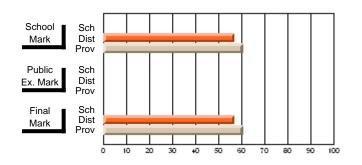

#### Subject: Enterprise Education

| Course: CONSUMER STUDIES | 1202           |                          |                          |   |                        |                          |                          |               |                          |                          |
|--------------------------|----------------|--------------------------|--------------------------|---|------------------------|--------------------------|--------------------------|---------------|--------------------------|--------------------------|
| # students in course: 19 | School<br>Mark | School<br>vs<br>District | School<br>vs<br>Province |   | Public<br>Exam<br>Mark | School<br>vs<br>District | School<br>vs<br>Province | Final<br>Mark | School<br>vs<br>District | School<br>vs<br>Province |
| Average Score            |                |                          |                          | ł |                        |                          |                          |               |                          |                          |
| School                   | 60.5           |                          |                          |   |                        |                          |                          | 60.5          |                          |                          |
| District                 | 65.6           | q                        | q                        |   |                        |                          |                          | 65.6          | q                        | q                        |
| Province                 | 65.0           |                          |                          |   |                        |                          |                          | 65.0          |                          |                          |
| Percent of Passes        |                |                          |                          |   |                        |                          |                          |               |                          |                          |
| School                   | 89.5           |                          |                          |   |                        |                          |                          | 89.5          |                          |                          |
| District                 | 88.7           | р                        | р                        |   |                        |                          |                          | 88.7          | р                        | р                        |
| Province                 | 87.6           |                          |                          |   |                        |                          |                          | 87.6          |                          |                          |

School

Mark

Public

Ex. Mark

Final

Mark

**High School Course Results** 

2005-06

### Average Scores

#### Percent Passes

\* Data from the High School Certification System. The results from supplementary courses are not reflected in these results. All students obtaining a score of 48 or 49 on the final mark, were adjusted to 50 and are reflected in the Final Mark column.