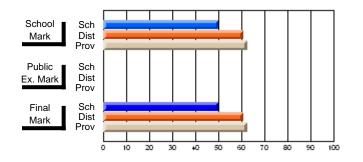

### Subject: Art

| Course: ART & DESIGN 3200      |                |                          |                          |                        |                          |                          |               |                          |                          |
|--------------------------------|----------------|--------------------------|--------------------------|------------------------|--------------------------|--------------------------|---------------|--------------------------|--------------------------|
| # students in course: 48       | School<br>Mark | School<br>vs<br>District | School<br>vs<br>Province | Public<br>Exam<br>Mark | School<br>vs<br>District | School<br>vs<br>Province | Final<br>Mark | School<br>vs<br>District | School<br>vs<br>Province |
| <u>Average Score</u><br>School | 79.5           |                          |                          |                        |                          |                          | 79.5          |                          |                          |
| District                       | 75.1           | р                        | р                        |                        |                          |                          | 75.1          | р                        | р                        |
| Province                       | 74.2           |                          |                          |                        |                          |                          | 74.2          |                          |                          |
| Percent of Passes              |                |                          |                          |                        |                          |                          |               |                          |                          |
| School                         | 97.9           |                          |                          |                        |                          |                          | 97.9          |                          |                          |
| District                       | 95.8           | р                        | р                        |                        |                          |                          | 95.8          | р                        | р                        |
| Province                       | 93.2           |                          |                          |                        |                          |                          | 93.2          |                          |                          |

School

Mark

Public

Ex. Mark

Final

Mark

**High School Course Results** 

2005-06

### Average Scores

#### Percent Passes

\* Data from the High School Certification System. The results from supplementary courses are not reflected in these results. All students obtaining a score of 48 or 49 on the final mark, were adjusted to 50 and are reflected in the Final Mark column.