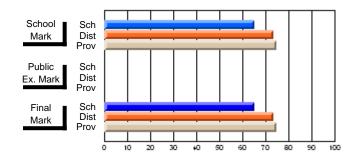

### Subject: Art

| # students in course: 25       | School<br>Mark | School<br>vs<br>District | School<br>vs<br>Province | Public<br>Exam<br>Mark | School<br>vs<br>District | School<br>vs<br>Province | Final<br>Mark | School<br>vs<br>District | School<br>vs<br>Province |
|--------------------------------|----------------|--------------------------|--------------------------|------------------------|--------------------------|--------------------------|---------------|--------------------------|--------------------------|
| <u>Average Score</u><br>School | 73.3           |                          |                          |                        |                          |                          | 73.3          |                          |                          |
| District                       | 71.7           | р                        | р                        |                        |                          |                          | 71.7          | р                        | р                        |
| Province                       | 72.5           | Р                        | Р                        |                        |                          |                          | 72.4          | Р                        | Р                        |
| Percent of Passes              |                |                          |                          |                        |                          |                          |               |                          |                          |
| School                         | 92.0           |                          |                          |                        |                          |                          | 92.0          |                          |                          |
| District                       | 95.0           | q                        | q                        |                        |                          |                          | 95.0          | q                        | q                        |
| Province                       | 93.6           |                          |                          |                        |                          |                          | 93.5          |                          |                          |

School

Mark

Public

Ex. Mark

Final

Mark

**High School Course Results** 

2005-06

### Average Scores

#### Percent Passes

\* Data from the High School Certification System. The results from supplementary courses are not reflected in these results. All students obtaining a score of 48 or 49 on the final mark, were adjusted to 50 and are reflected in the Final Mark column.