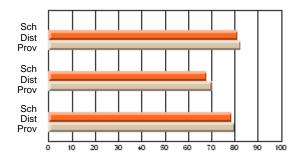

#### Subject: Enterprise Education

| Course: CONSUMER STUDIES | 1202           |                          |                          |   |                        |                          |                          |               |                          |                          |
|--------------------------|----------------|--------------------------|--------------------------|---|------------------------|--------------------------|--------------------------|---------------|--------------------------|--------------------------|
| # students in course: 19 | School<br>Mark | School<br>vs<br>District | School<br>vs<br>Province |   | Public<br>Exam<br>Mark | School<br>vs<br>District | School<br>vs<br>Province | Final<br>Mark | School<br>vs<br>District | School<br>vs<br>Province |
| Average Score            |                |                          |                          | ł |                        |                          |                          |               |                          |                          |
| School                   | 60.5           |                          |                          |   |                        |                          |                          | 60.5          |                          |                          |
| District                 | 65.6           | q                        | q                        |   |                        |                          |                          | 65.6          | q                        | q                        |
| Province                 | 65.0           |                          |                          |   |                        |                          |                          | 65.0          |                          |                          |
| Percent of Passes        |                |                          |                          |   |                        |                          |                          |               |                          |                          |
| School                   | 89.5           |                          |                          |   |                        |                          |                          | 89.5          |                          |                          |
| District                 | 88.7           | р                        | р                        |   |                        |                          |                          | 88.7          | р                        | р                        |
| Province                 | 87.6           |                          |                          |   |                        |                          |                          | 87.6          |                          |                          |

School

Mark

Public

Ex. Mark

Final

Mark

**High School Course Results** 

2005-06

### Average Scores

#### Percent Passes

\* Data from the High School Certification System. The results from supplementary courses are not reflected in these results. All students obtaining a score of 48 or 49 on the final mark, were adjusted to 50 and are reflected in the Final Mark column.