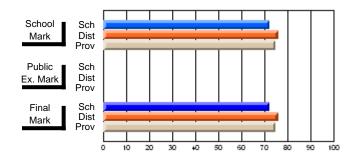

### Subject: Art

| # students in course: 25       | School<br>Mark | School<br>vs<br>District | School<br>vs<br>Province | Public<br>Exam<br>Mark | School<br>vs<br>District | School<br>vs<br>Province | Final<br>Mark | School<br>vs<br>District | School<br>vs<br>Province |
|--------------------------------|----------------|--------------------------|--------------------------|------------------------|--------------------------|--------------------------|---------------|--------------------------|--------------------------|
| <u>Average Score</u><br>School | 73.3           |                          |                          |                        |                          |                          | 73.3          |                          |                          |
| District                       | 71.7           | р                        | р                        |                        |                          |                          | 71.7          | р                        | р                        |
| Province                       | 72.5           | Р                        | Р                        |                        |                          |                          | 72.4          | Р                        | Р                        |
| Percent of Passes              |                |                          |                          |                        |                          |                          |               |                          |                          |
| School                         | 92.0           |                          |                          |                        |                          |                          | 92.0          |                          |                          |
| District                       | 95.0           | q                        | q                        |                        |                          |                          | 95.0          | q                        | q                        |
| Province                       | 93.6           |                          |                          |                        |                          |                          | 93.5          |                          |                          |

School

Mark

Public

Ex. Mark

Final

Mark

**High School Course Results** 

2005-06

### Average Scores

#### Percent Passes

\* Data from the High School Certification System. The results from supplementary courses are not reflected in these results. All students obtaining a score of 48 or 49 on the final mark, were adjusted to 50 and are reflected in the Final Mark column.