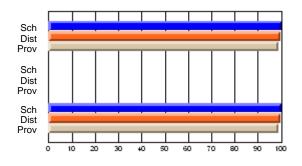

### Subject: Art

| # students in course: 30 | School<br>Mark | School<br>vs<br>District | School<br>vs<br>Province | Public<br>Exam<br>Mark | School<br>vs<br>District | School<br>vs<br>Province | Final<br>Mark | School<br>vs<br>District | School<br>vs<br>Province |
|--------------------------|----------------|--------------------------|--------------------------|------------------------|--------------------------|--------------------------|---------------|--------------------------|--------------------------|
| Average Score            |                |                          |                          |                        |                          |                          |               | District                 |                          |
| School                   | 77.8           |                          |                          |                        |                          |                          | 77.8          |                          |                          |
| District                 | 70.1           | р                        | р                        |                        |                          |                          | 70.1          | р                        | р                        |
| Province                 | 70.7           |                          |                          |                        |                          |                          | 70.7          |                          |                          |
| Percent of Passes        |                |                          |                          |                        |                          |                          |               |                          |                          |
| School                   | 86.7           |                          |                          |                        |                          |                          | 86.7          |                          |                          |
| District                 | 89.6           | q                        | q                        |                        |                          |                          | 89.6          | q                        | q                        |
| Province                 | 89.5           |                          |                          |                        |                          |                          | 89.5          |                          |                          |

School

Mark

Public

Ex. Mark

Final

Mark

**High School Course Results** 

2005-06

### Average Scores

### Percent Passes

\* Data from the High School Certification System. The results from supplementary courses are not reflected in these results. All students obtaining a score of 48 or 49 on the final mark, were adjusted to 50 and are reflected in the Final Mark column.