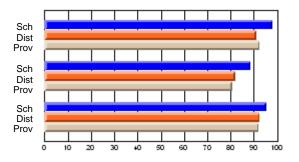

### Subject: Art

| # students in course: 25       | School<br>Mark | School<br>vs<br>District | School<br>vs<br>Province | Public<br>Exam<br>Mark | School<br>vs<br>District | School<br>vs<br>Province | Final<br>Mark | School<br>vs<br>District | School<br>vs<br>Province |
|--------------------------------|----------------|--------------------------|--------------------------|------------------------|--------------------------|--------------------------|---------------|--------------------------|--------------------------|
| <u>Average Score</u><br>School | 73.3           |                          |                          |                        |                          |                          | 73.3          |                          |                          |
| District                       | 71.7           | р                        | р                        |                        |                          |                          | 71.7          | р                        | р                        |
| Province                       | 72.5           | Р                        | Р                        |                        |                          |                          | 72.4          | Р                        | Р                        |
| Percent of Passes              |                |                          |                          |                        |                          |                          |               |                          |                          |
| School                         | 92.0           |                          |                          |                        |                          |                          | 92.0          |                          |                          |
| District                       | 95.0           | q                        | q                        |                        |                          |                          | 95.0          | q                        | q                        |
| Province                       | 93.6           |                          |                          |                        |                          |                          | 93.5          |                          |                          |

School

Mark

Public

Ex. Mark

Final

Mark

**High School Course Results** 

2005-06

### Average Scores

#### Percent Passes

\* Data from the High School Certification System. The results from supplementary courses are not reflected in these results. All students obtaining a score of 48 or 49 on the final mark, were adjusted to 50 and are reflected in the Final Mark column.