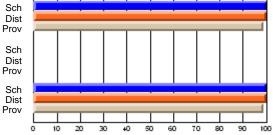

### Subject: Art

| # students in course: 30 | School<br>Mark | School<br>vs<br>District | School<br>vs<br>Province | Public<br>Exam<br>Mark | School<br>vs<br>District | School<br>vs<br>Province | Final<br>Mark | School<br>vs<br>District | School<br>vs<br>Province |
|--------------------------|----------------|--------------------------|--------------------------|------------------------|--------------------------|--------------------------|---------------|--------------------------|--------------------------|
| Average Score            |                |                          |                          |                        |                          |                          |               | District                 |                          |
| School                   | 77.8           |                          |                          |                        |                          |                          | 77.8          |                          |                          |
| District                 | 70.1           | р                        | р                        |                        |                          |                          | 70.1          | р                        | р                        |
| Province                 | 70.7           |                          |                          |                        |                          |                          | 70.7          |                          |                          |
| Percent of Passes        |                |                          |                          |                        |                          |                          |               |                          |                          |
| School                   | 86.7           |                          |                          |                        |                          |                          | 86.7          |                          |                          |
| District                 | 89.6           | q                        | q                        |                        |                          |                          | 89.6          | q                        | q                        |
| Province                 | 89.5           |                          |                          |                        |                          |                          | 89.5          |                          |                          |

School

Mark

Public

Ex. Mark

Final

Mark

**High School Course Results** 

2005-06

### Average Scores

### Percent Passes

\* Data from the High School Certification System. The results from supplementary courses are not reflected in these results. All students obtaining a score of 48 or 49 on the final mark, were adjusted to 50 and are reflected in the Final Mark column.