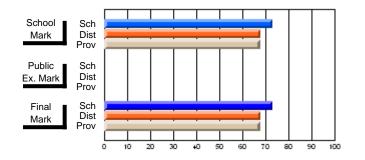

### Subject: Art

| # students in course: 30 | School<br>Mark | School<br>vs<br>District | School<br>vs<br>Province | Public<br>Exam<br>Mark | School<br>vs<br>District | School<br>vs<br>Province | Final<br>Mark | School<br>vs<br>District | School<br>vs<br>Province |
|--------------------------|----------------|--------------------------|--------------------------|------------------------|--------------------------|--------------------------|---------------|--------------------------|--------------------------|
| Average Score            |                |                          |                          |                        |                          |                          |               | District                 |                          |
| School                   | 77.8           |                          |                          |                        |                          |                          | 77.8          |                          |                          |
| District                 | 70.1           | р                        | р                        |                        |                          |                          | 70.1          | р                        | р                        |
| Province                 | 70.7           |                          |                          |                        |                          |                          | 70.7          |                          |                          |
| Percent of Passes        |                |                          |                          |                        |                          |                          |               |                          |                          |
| School                   | 86.7           |                          |                          |                        |                          |                          | 86.7          |                          |                          |
| District                 | 89.6           | q                        | q                        |                        |                          |                          | 89.6          | q                        | q                        |
| Province                 | 89.5           |                          |                          |                        |                          |                          | 89.5          |                          |                          |

School

Mark

Public

Ex. Mark

Final

Mark

**High School Course Results** 

2005-06

### Average Scores

### Percent Passes

\* Data from the High School Certification System. The results from supplementary courses are not reflected in these results. All students obtaining a score of 48 or 49 on the final mark, were adjusted to 50 and are reflected in the Final Mark column.