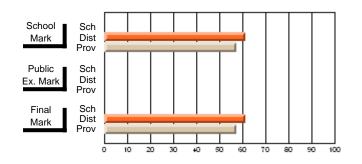

### Subject: Art

| # students in course: 30 | School<br>Mark | School<br>vs<br>District | School<br>vs<br>Province | Public<br>Exam<br>Mark | School<br>vs<br>District | School<br>vs<br>Province | Final<br>Mark | School<br>vs<br>District | School<br>vs<br>Province |
|--------------------------|----------------|--------------------------|--------------------------|------------------------|--------------------------|--------------------------|---------------|--------------------------|--------------------------|
| Average Score            |                |                          |                          |                        |                          |                          |               | District                 |                          |
| School                   | 77.8           |                          |                          |                        |                          |                          | 77.8          |                          |                          |
| District                 | 70.1           | р                        | р                        |                        |                          |                          | 70.1          | р                        | р                        |
| Province                 | 70.7           |                          |                          |                        |                          |                          | 70.7          |                          |                          |
| Percent of Passes        |                |                          |                          |                        |                          |                          |               |                          |                          |
| School                   | 86.7           |                          |                          |                        |                          |                          | 86.7          |                          |                          |
| District                 | 89.6           | q                        | q                        |                        |                          |                          | 89.6          | q                        | q                        |
| Province                 | 89.5           |                          |                          |                        |                          |                          | 89.5          |                          |                          |

School

Mark

Public

Ex. Mark

Final

Mark

**High School Course Results** 

2005-06

### Average Scores

### Percent Passes

\* Data from the High School Certification System. The results from supplementary courses are not reflected in these results. All students obtaining a score of 48 or 49 on the final mark, were adjusted to 50 and are reflected in the Final Mark column.