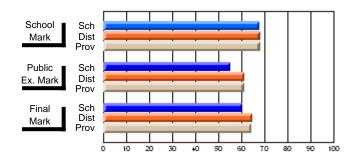

### Subject: Art

| # students in course: 30 | School<br>Mark | School<br>vs<br>District | School<br>vs<br>Province | Public<br>Exam<br>Mark | School<br>vs<br>District | School<br>vs<br>Province | Final<br>Mark | School<br>vs<br>District | School<br>vs<br>Province |
|--------------------------|----------------|--------------------------|--------------------------|------------------------|--------------------------|--------------------------|---------------|--------------------------|--------------------------|
| Average Score            |                |                          |                          |                        |                          |                          |               | District                 |                          |
| School                   | 77.8           |                          |                          |                        |                          |                          | 77.8          |                          |                          |
| District                 | 70.1           | р                        | р                        |                        |                          |                          | 70.1          | р                        | р                        |
| Province                 | 70.7           |                          |                          |                        |                          |                          | 70.7          |                          |                          |
| Percent of Passes        |                |                          |                          |                        |                          |                          |               |                          |                          |
| School                   | 86.7           |                          |                          |                        |                          |                          | 86.7          |                          |                          |
| District                 | 89.6           | q                        | q                        |                        |                          |                          | 89.6          | q                        | q                        |
| Province                 | 89.5           |                          |                          |                        |                          |                          | 89.5          |                          |                          |

School

Mark

Public

Ex. Mark

Final

Mark

**High School Course Results** 

2005-06

### Average Scores

### Percent Passes

\* Data from the High School Certification System. The results from supplementary courses are not reflected in these results. All students obtaining a score of 48 or 49 on the final mark, were adjusted to 50 and are reflected in the Final Mark column.