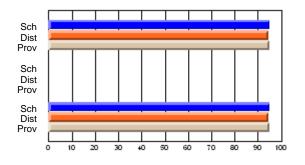

### Subject: Art

| # students in course: 30 | School<br>Mark | School<br>vs<br>District | School<br>vs<br>Province | Public<br>Exam<br>Mark | School<br>vs<br>District | School<br>vs<br>Province | Final<br>Mark | School<br>vs<br>District | School<br>vs<br>Province |
|--------------------------|----------------|--------------------------|--------------------------|------------------------|--------------------------|--------------------------|---------------|--------------------------|--------------------------|
| Average Score            |                |                          |                          |                        |                          |                          |               | District                 |                          |
| School                   | 77.8           |                          |                          |                        |                          |                          | 77.8          |                          |                          |
| District                 | 70.1           | р                        | р                        |                        |                          |                          | 70.1          | р                        | р                        |
| Province                 | 70.7           |                          |                          |                        |                          |                          | 70.7          |                          |                          |
| Percent of Passes        |                |                          |                          |                        |                          |                          |               |                          |                          |
| School                   | 86.7           |                          |                          |                        |                          |                          | 86.7          |                          |                          |
| District                 | 89.6           | q                        | q                        |                        |                          |                          | 89.6          | q                        | q                        |
| Province                 | 89.5           |                          |                          |                        |                          |                          | 89.5          |                          |                          |

School

Mark

Public

Ex. Mark

Final

Mark

**High School Course Results** 

2005-06

### Average Scores

### Percent Passes

\* Data from the High School Certification System. The results from supplementary courses are not reflected in these results. All students obtaining a score of 48 or 49 on the final mark, were adjusted to 50 and are reflected in the Final Mark column.