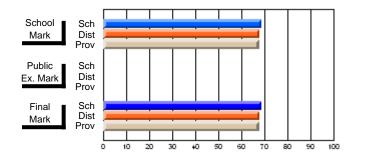

### Subject: Art

| # students in course: 25       | School<br>Mark | School<br>vs<br>District | School<br>vs<br>Province | Public<br>Exam<br>Mark | School<br>vs<br>District | School<br>vs<br>Province | Final<br>Mark | School<br>vs<br>District | School<br>vs<br>Province |
|--------------------------------|----------------|--------------------------|--------------------------|------------------------|--------------------------|--------------------------|---------------|--------------------------|--------------------------|
| <u>Average Score</u><br>School | 73.3           |                          |                          |                        |                          |                          | 73.3          |                          |                          |
| District                       | 71.7           | р                        | р                        |                        |                          |                          | 71.7          | р                        | р                        |
| Province                       | 72.5           | Р                        | Р                        |                        |                          |                          | 72.4          | Р                        | Р                        |
| Percent of Passes              |                |                          |                          |                        |                          |                          |               |                          |                          |
| School                         | 92.0           |                          |                          |                        |                          |                          | 92.0          |                          |                          |
| District                       | 95.0           | q                        | q                        |                        |                          |                          | 95.0          | q                        | q                        |
| Province                       | 93.6           |                          |                          |                        |                          |                          | 93.5          |                          |                          |

School

Mark

Public

Ex. Mark

Final

Mark

**High School Course Results** 

2005-06

### Average Scores

#### Percent Passes

\* Data from the High School Certification System. The results from supplementary courses are not reflected in these results. All students obtaining a score of 48 or 49 on the final mark, were adjusted to 50 and are reflected in the Final Mark column.