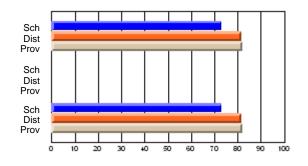

### Subject: Art

| Course: ART & DESIGN 3200      |                |                          |                          |                        |                          |                          |               |                          |                          |
|--------------------------------|----------------|--------------------------|--------------------------|------------------------|--------------------------|--------------------------|---------------|--------------------------|--------------------------|
| # students in course: 48       | School<br>Mark | School<br>vs<br>District | School<br>vs<br>Province | Public<br>Exam<br>Mark | School<br>vs<br>District | School<br>vs<br>Province | Final<br>Mark | School<br>vs<br>District | School<br>vs<br>Province |
| <u>Average Score</u><br>School | 79.5           |                          |                          |                        |                          |                          | 79.5          |                          |                          |
| District                       | 75.1           | р                        | р                        |                        |                          |                          | 75.1          | р                        | р                        |
| Province                       | 74.2           |                          |                          |                        |                          |                          | 74.2          |                          |                          |
| Percent of Passes              |                |                          |                          |                        |                          |                          |               |                          |                          |
| School                         | 97.9           |                          |                          |                        |                          |                          | 97.9          |                          |                          |
| District                       | 95.8           | р                        | р                        |                        |                          |                          | 95.8          | р                        | р                        |
| Province                       | 93.2           |                          |                          |                        |                          |                          | 93.2          |                          |                          |

School

Mark

Public

Ex. Mark

Final

Mark

**High School Course Results** 

2005-06

### Average Scores

#### Percent Passes

\* Data from the High School Certification System. The results from supplementary courses are not reflected in these results. All students obtaining a score of 48 or 49 on the final mark, were adjusted to 50 and are reflected in the Final Mark column.