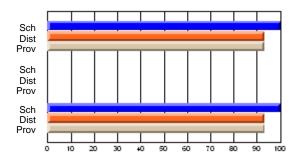

### Subject: Art

| # students in course: 25       | School<br>Mark | School<br>vs<br>District | School<br>vs<br>Province | Public<br>Exam<br>Mark | School<br>vs<br>District | School<br>vs<br>Province | Final<br>Mark | School<br>vs<br>District | School<br>vs<br>Province |
|--------------------------------|----------------|--------------------------|--------------------------|------------------------|--------------------------|--------------------------|---------------|--------------------------|--------------------------|
| <u>Average Score</u><br>School | 73.3           |                          |                          |                        |                          |                          | 73.3          |                          |                          |
| District                       | 71.7           | р                        | р                        |                        |                          |                          | 71.7          | р                        | р                        |
| Province                       | 72.5           | Р                        | Р                        |                        |                          |                          | 72.4          | Р                        | Р                        |
| Percent of Passes              |                |                          |                          |                        |                          |                          |               |                          |                          |
| School                         | 92.0           |                          |                          |                        |                          |                          | 92.0          |                          |                          |
| District                       | 95.0           | q                        | q                        |                        |                          |                          | 95.0          | q                        | q                        |
| Province                       | 93.6           |                          |                          |                        |                          |                          | 93.5          |                          |                          |

School

Mark

Public

Ex. Mark

Final

Mark

**High School Course Results** 

2005-06

### Average Scores

#### Percent Passes

\* Data from the High School Certification System. The results from supplementary courses are not reflected in these results. All students obtaining a score of 48 or 49 on the final mark, were adjusted to 50 and are reflected in the Final Mark column.