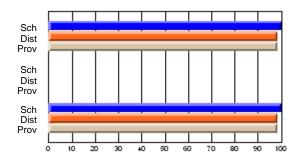

#### Subject: Enterprise Education

| Course: CONSUMER STUDIES | 1202           |                          |                          |   |                        |                          |                          |               |                          |                          |
|--------------------------|----------------|--------------------------|--------------------------|---|------------------------|--------------------------|--------------------------|---------------|--------------------------|--------------------------|
| # students in course: 19 | School<br>Mark | School<br>vs<br>District | School<br>vs<br>Province |   | Public<br>Exam<br>Mark | School<br>vs<br>District | School<br>vs<br>Province | Final<br>Mark | School<br>vs<br>District | School<br>vs<br>Province |
| Average Score            |                |                          |                          | ł |                        |                          |                          |               |                          |                          |
| School                   | 60.5           |                          |                          |   |                        |                          |                          | 60.5          |                          |                          |
| District                 | 65.6           | q                        | q                        |   |                        |                          |                          | 65.6          | q                        | q                        |
| Province                 | 65.0           |                          |                          |   |                        |                          |                          | 65.0          |                          |                          |
| Percent of Passes        |                |                          |                          |   |                        |                          |                          |               |                          |                          |
| School                   | 89.5           |                          |                          |   |                        |                          |                          | 89.5          |                          |                          |
| District                 | 88.7           | р                        | р                        |   |                        |                          |                          | 88.7          | р                        | р                        |
| Province                 | 87.6           |                          |                          |   |                        |                          |                          | 87.6          |                          |                          |

School

Mark

Public

Ex. Mark

Final

Mark

**High School Course Results** 

2005-06

### Average Scores

#### Percent Passes

\* Data from the High School Certification System. The results from supplementary courses are not reflected in these results. All students obtaining a score of 48 or 49 on the final mark, were adjusted to 50 and are reflected in the Final Mark column.