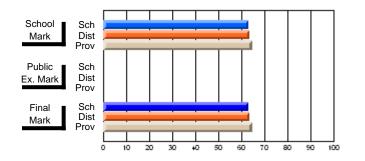

#### Subject: Enterprise Education

| Course: CONSUMER STUDIES | 1202           |                          |                          |   |                        |                          |                          |               |                          |                          |
|--------------------------|----------------|--------------------------|--------------------------|---|------------------------|--------------------------|--------------------------|---------------|--------------------------|--------------------------|
| # students in course: 19 | School<br>Mark | School<br>vs<br>District | School<br>vs<br>Province |   | Public<br>Exam<br>Mark | School<br>vs<br>District | School<br>vs<br>Province | Final<br>Mark | School<br>vs<br>District | School<br>vs<br>Province |
| Average Score            |                |                          |                          | ł |                        |                          |                          |               |                          |                          |
| School                   | 60.5           |                          |                          |   |                        |                          |                          | 60.5          |                          |                          |
| District                 | 65.6           | q                        | q                        |   |                        |                          |                          | 65.6          | q                        | q                        |
| Province                 | 65.0           |                          |                          |   |                        |                          |                          | 65.0          |                          |                          |
| Percent of Passes        |                |                          |                          |   |                        |                          |                          |               |                          |                          |
| School                   | 89.5           |                          |                          |   |                        |                          |                          | 89.5          |                          |                          |
| District                 | 88.7           | р                        | р                        |   |                        |                          |                          | 88.7          | р                        | р                        |
| Province                 | 87.6           |                          |                          |   |                        |                          |                          | 87.6          |                          |                          |

School

Mark

Public

Ex. Mark

Final

Mark

**High School Course Results** 

2005-06

### Average Scores

#### Percent Passes

\* Data from the High School Certification System. The results from supplementary courses are not reflected in these results. All students obtaining a score of 48 or 49 on the final mark, were adjusted to 50 and are reflected in the Final Mark column.