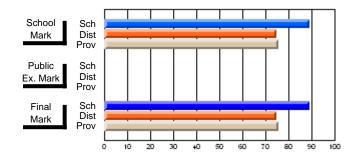

#### Subject: Enterprise Education

| Course: CONSUMER STUDIES | 1202           |                          |                          |   |                        |                          |                          |               |                          |                          |
|--------------------------|----------------|--------------------------|--------------------------|---|------------------------|--------------------------|--------------------------|---------------|--------------------------|--------------------------|
| # students in course: 19 | School<br>Mark | School<br>vs<br>District | School<br>vs<br>Province |   | Public<br>Exam<br>Mark | School<br>vs<br>District | School<br>vs<br>Province | Final<br>Mark | School<br>vs<br>District | School<br>vs<br>Province |
| Average Score            |                |                          |                          | ł |                        |                          |                          |               |                          |                          |
| School                   | 60.5           |                          |                          |   |                        |                          |                          | 60.5          |                          |                          |
| District                 | 65.6           | q                        | q                        |   |                        |                          |                          | 65.6          | q                        | q                        |
| Province                 | 65.0           |                          |                          |   |                        |                          |                          | 65.0          |                          |                          |
| Percent of Passes        |                |                          |                          |   |                        |                          |                          |               |                          |                          |
| School                   | 89.5           |                          |                          |   |                        |                          |                          | 89.5          |                          |                          |
| District                 | 88.7           | р                        | р                        |   |                        |                          |                          | 88.7          | р                        | р                        |
| Province                 | 87.6           |                          |                          |   |                        |                          |                          | 87.6          |                          |                          |

School

Mark

Public

Ex. Mark

Final

Mark

**High School Course Results** 

2005-06

### Average Scores

#### Percent Passes

\* Data from the High School Certification System. The results from supplementary courses are not reflected in these results. All students obtaining a score of 48 or 49 on the final mark, were adjusted to 50 and are reflected in the Final Mark column.