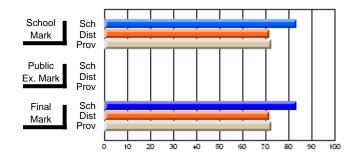

#### Subject: Enterprise Education

| Course: CONSUMER STUDIES | 1202           |                          |                          |   |                        |                          |                          |               |                          |                          |
|--------------------------|----------------|--------------------------|--------------------------|---|------------------------|--------------------------|--------------------------|---------------|--------------------------|--------------------------|
| # students in course: 19 | School<br>Mark | School<br>vs<br>District | School<br>vs<br>Province |   | Public<br>Exam<br>Mark | School<br>vs<br>District | School<br>vs<br>Province | Final<br>Mark | School<br>vs<br>District | School<br>vs<br>Province |
| Average Score            |                |                          |                          | ł |                        |                          |                          |               |                          |                          |
| School                   | 60.5           |                          |                          |   |                        |                          |                          | 60.5          |                          |                          |
| District                 | 65.6           | q                        | q                        |   |                        |                          |                          | 65.6          | q                        | q                        |
| Province                 | 65.0           |                          |                          |   |                        |                          |                          | 65.0          |                          |                          |
| Percent of Passes        |                |                          |                          |   |                        |                          |                          |               |                          |                          |
| School                   | 89.5           |                          |                          |   |                        |                          |                          | 89.5          |                          |                          |
| District                 | 88.7           | р                        | р                        |   |                        |                          |                          | 88.7          | р                        | р                        |
| Province                 | 87.6           |                          |                          |   |                        |                          |                          | 87.6          |                          |                          |

School

Mark

Public

Ex. Mark

Final

Mark

**High School Course Results** 

2005-06

### Average Scores

#### Percent Passes

\* Data from the High School Certification System. The results from supplementary courses are not reflected in these results. All students obtaining a score of 48 or 49 on the final mark, were adjusted to 50 and are reflected in the Final Mark column.