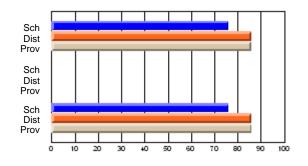

### Subject: Art

| # students in course: 25       | School<br>Mark | School<br>vs<br>District | School<br>vs<br>Province | Public<br>Exam<br>Mark | School<br>vs<br>District | School<br>vs<br>Province | Final<br>Mark | School<br>vs<br>District | School<br>vs<br>Province |
|--------------------------------|----------------|--------------------------|--------------------------|------------------------|--------------------------|--------------------------|---------------|--------------------------|--------------------------|
| <u>Average Score</u><br>School | 73.3           |                          |                          |                        |                          |                          | 73.3          |                          |                          |
| District                       | 71.7           | р                        | р                        |                        |                          |                          | 71.7          | р                        | р                        |
| Province                       | 72.5           | Р                        | Р                        |                        |                          |                          | 72.4          | Р                        | Р                        |
| Percent of Passes              |                |                          |                          |                        |                          |                          |               |                          |                          |
| School                         | 92.0           |                          |                          |                        |                          |                          | 92.0          |                          |                          |
| District                       | 95.0           | q                        | q                        |                        |                          |                          | 95.0          | q                        | q                        |
| Province                       | 93.6           |                          |                          |                        |                          |                          | 93.5          |                          |                          |

School

Mark

Public

Ex. Mark

Final

Mark

**High School Course Results** 

2005-06

### Average Scores

#### Percent Passes

\* Data from the High School Certification System. The results from supplementary courses are not reflected in these results. All students obtaining a score of 48 or 49 on the final mark, were adjusted to 50 and are reflected in the Final Mark column.