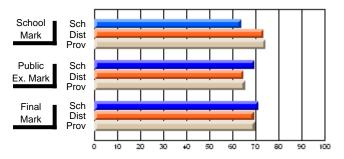

### Subject: Art

| # students in course: 25       | School<br>Mark | School<br>vs<br>District | School<br>vs<br>Province | Public<br>Exam<br>Mark | School<br>vs<br>District | School<br>vs<br>Province | Final<br>Mark | School<br>vs<br>District | School<br>vs<br>Province |
|--------------------------------|----------------|--------------------------|--------------------------|------------------------|--------------------------|--------------------------|---------------|--------------------------|--------------------------|
| <u>Average Score</u><br>School | 73.3           |                          |                          |                        |                          |                          | 73.3          |                          |                          |
| District                       | 71.7           | р                        | р                        |                        |                          |                          | 71.7          | р                        | р                        |
| Province                       | 72.5           | Р                        | Р                        |                        |                          |                          | 72.4          | Р                        | Р                        |
| Percent of Passes              |                |                          |                          |                        |                          |                          |               |                          |                          |
| School                         | 92.0           |                          |                          |                        |                          |                          | 92.0          |                          |                          |
| District                       | 95.0           | q                        | q                        |                        |                          |                          | 95.0          | q                        | q                        |
| Province                       | 93.6           |                          |                          |                        |                          |                          | 93.5          |                          |                          |

School

Mark

Public

Ex. Mark

Final

Mark

**High School Course Results** 

2005-06

### Average Scores

#### Percent Passes

\* Data from the High School Certification System. The results from supplementary courses are not reflected in these results. All students obtaining a score of 48 or 49 on the final mark, were adjusted to 50 and are reflected in the Final Mark column.