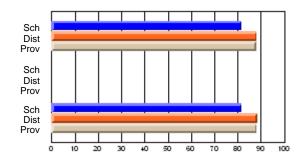

### Subject: Art

| Course: ART & DESIGN 3200      |                |                          |                          |                        |                          |                          |               |                          |                          |
|--------------------------------|----------------|--------------------------|--------------------------|------------------------|--------------------------|--------------------------|---------------|--------------------------|--------------------------|
| # students in course: 48       | School<br>Mark | School<br>vs<br>District | School<br>vs<br>Province | Public<br>Exam<br>Mark | School<br>vs<br>District | School<br>vs<br>Province | Final<br>Mark | School<br>vs<br>District | School<br>vs<br>Province |
| <u>Average Score</u><br>School | 79.5           |                          |                          |                        |                          |                          | 79.5          |                          |                          |
| District                       | 75.1           | р                        | р                        |                        |                          |                          | 75.1          | р                        | р                        |
| Province                       | 74.2           |                          |                          |                        |                          |                          | 74.2          |                          |                          |
| Percent of Passes              |                |                          |                          |                        |                          |                          |               |                          |                          |
| School                         | 97.9           |                          |                          |                        |                          |                          | 97.9          |                          |                          |
| District                       | 95.8           | р                        | р                        |                        |                          |                          | 95.8          | р                        | р                        |
| Province                       | 93.2           |                          |                          |                        |                          |                          | 93.2          |                          |                          |

School

Mark

Public

Ex. Mark

Final

Mark

**High School Course Results** 

2005-06

### Average Scores

#### Percent Passes

\* Data from the High School Certification System. The results from supplementary courses are not reflected in these results. All students obtaining a score of 48 or 49 on the final mark, were adjusted to 50 and are reflected in the Final Mark column.