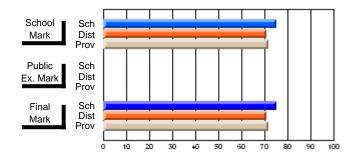

#### Subject: Enterprise Education

| Course: CONSUMER STUDIES | 1202           |                          |                          |   |                        |                          |                          |               |                          |                          |
|--------------------------|----------------|--------------------------|--------------------------|---|------------------------|--------------------------|--------------------------|---------------|--------------------------|--------------------------|
| # students in course: 19 | School<br>Mark | School<br>vs<br>District | School<br>vs<br>Province |   | Public<br>Exam<br>Mark | School<br>vs<br>District | School<br>vs<br>Province | Final<br>Mark | School<br>vs<br>District | School<br>vs<br>Province |
| Average Score            |                |                          |                          | ł |                        |                          |                          |               |                          |                          |
| School                   | 60.5           |                          |                          |   |                        |                          |                          | 60.5          |                          |                          |
| District                 | 65.6           | q                        | q                        |   |                        |                          |                          | 65.6          | q                        | q                        |
| Province                 | 65.0           |                          |                          |   |                        |                          |                          | 65.0          |                          |                          |
| Percent of Passes        |                |                          |                          |   |                        |                          |                          |               |                          |                          |
| School                   | 89.5           |                          |                          |   |                        |                          |                          | 89.5          |                          |                          |
| District                 | 88.7           | р                        | р                        |   |                        |                          |                          | 88.7          | р                        | р                        |
| Province                 | 87.6           |                          |                          |   |                        |                          |                          | 87.6          |                          |                          |

School

Mark

Public

Ex. Mark

Final

Mark

**High School Course Results** 

2005-06

### Average Scores

#### Percent Passes

\* Data from the High School Certification System. The results from supplementary courses are not reflected in these results. All students obtaining a score of 48 or 49 on the final mark, were adjusted to 50 and are reflected in the Final Mark column.