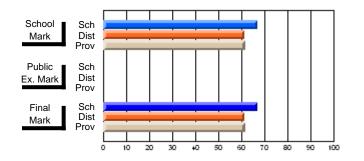

### Subject: Art

| # students in course: 30 | School<br>Mark | School<br>vs<br>District | School<br>vs<br>Province | Public<br>Exam<br>Mark | School<br>vs<br>District | School<br>vs<br>Province | Final<br>Mark | School<br>vs<br>District | School<br>vs<br>Province |
|--------------------------|----------------|--------------------------|--------------------------|------------------------|--------------------------|--------------------------|---------------|--------------------------|--------------------------|
| Average Score            |                |                          |                          |                        |                          |                          |               | District                 |                          |
| School                   | 77.8           |                          |                          |                        |                          |                          | 77.8          |                          |                          |
| District                 | 70.1           | р                        | р                        |                        |                          |                          | 70.1          | р                        | р                        |
| Province                 | 70.7           |                          |                          |                        |                          |                          | 70.7          |                          |                          |
| Percent of Passes        |                |                          |                          |                        |                          |                          |               |                          |                          |
| School                   | 86.7           |                          |                          |                        |                          |                          | 86.7          |                          |                          |
| District                 | 89.6           | q                        | q                        |                        |                          |                          | 89.6          | q                        | q                        |
| Province                 | 89.5           |                          |                          |                        |                          |                          | 89.5          |                          |                          |

School

Mark

Public

Ex. Mark

Final

Mark

**High School Course Results** 

2005-06

### Average Scores

### Percent Passes

\* Data from the High School Certification System. The results from supplementary courses are not reflected in these results. All students obtaining a score of 48 or 49 on the final mark, were adjusted to 50 and are reflected in the Final Mark column.