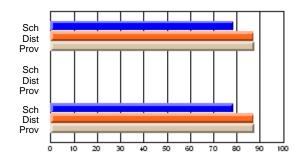

### Subject: Art

| Course: ART & DESIGN 3200      |                |                          |                          |                        |                          |                          |               |                          |                          |
|--------------------------------|----------------|--------------------------|--------------------------|------------------------|--------------------------|--------------------------|---------------|--------------------------|--------------------------|
| # students in course: 48       | School<br>Mark | School<br>vs<br>District | School<br>vs<br>Province | Public<br>Exam<br>Mark | School<br>vs<br>District | School<br>vs<br>Province | Final<br>Mark | School<br>vs<br>District | School<br>vs<br>Province |
| <u>Average Score</u><br>School | 79.5           |                          |                          |                        |                          |                          | 79.5          |                          |                          |
| District                       | 75.1           | р                        | р                        |                        |                          |                          | 75.1          | р                        | р                        |
| Province                       | 74.2           |                          |                          |                        |                          |                          | 74.2          |                          |                          |
| Percent of Passes              |                |                          |                          |                        |                          |                          |               |                          |                          |
| School                         | 97.9           |                          |                          |                        |                          |                          | 97.9          |                          |                          |
| District                       | 95.8           | р                        | р                        |                        |                          |                          | 95.8          | р                        | р                        |
| Province                       | 93.2           |                          |                          |                        |                          |                          | 93.2          |                          |                          |

School

Mark

Public

Ex. Mark

Final

Mark

**High School Course Results** 

2005-06

### Average Scores

#### Percent Passes

\* Data from the High School Certification System. The results from supplementary courses are not reflected in these results. All students obtaining a score of 48 or 49 on the final mark, were adjusted to 50 and are reflected in the Final Mark column.