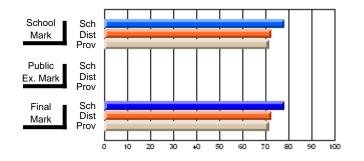

#### Subject: Enterprise Education

| Course: ENTERPRISE 3205  |                |                          |                          |   |                        |                          |                          |               |                          |                          |
|--------------------------|----------------|--------------------------|--------------------------|---|------------------------|--------------------------|--------------------------|---------------|--------------------------|--------------------------|
| # students in course: 30 | School<br>Mark | School<br>vs<br>District | School<br>vs<br>Province |   | Public<br>Exam<br>Mark | School<br>vs<br>District | School<br>vs<br>Province | Final<br>Mark | School<br>vs<br>District | School<br>vs<br>Province |
| Average Score            |                |                          |                          | ł |                        |                          |                          |               |                          |                          |
| School                   | 80.9           |                          |                          |   |                        |                          |                          | 80.9          |                          |                          |
| District                 | 75.8           | р                        | р                        |   |                        |                          |                          | 75.8          | р                        | р                        |
| Province                 | 74.9           |                          |                          |   |                        |                          |                          | 74.9          |                          |                          |
| Percent of Passes        |                |                          |                          |   |                        |                          |                          |               |                          |                          |
| School                   | 100.0          |                          |                          |   |                        |                          |                          | 100.0         |                          |                          |
| District                 | 94.9           | р                        | р                        |   |                        |                          |                          | 94.9          | р                        | р                        |
| Province                 | 93.9           |                          |                          |   |                        |                          |                          | 93.9          |                          |                          |