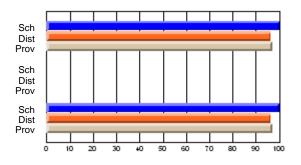

### Subject: Art

| # students in course: 30 | School<br>Mark | School<br>vs<br>District | School<br>vs<br>Province | Public<br>Exam<br>Mark | School<br>vs<br>District | School<br>vs<br>Province | Final<br>Mark | School<br>vs<br>District | School<br>vs<br>Province |
|--------------------------|----------------|--------------------------|--------------------------|------------------------|--------------------------|--------------------------|---------------|--------------------------|--------------------------|
| Average Score            |                |                          |                          |                        |                          |                          |               | District                 |                          |
| School                   | 77.8           |                          |                          |                        |                          |                          | 77.8          |                          |                          |
| District                 | 70.1           | р                        | р                        |                        |                          |                          | 70.1          | р                        | р                        |
| Province                 | 70.7           |                          |                          |                        |                          |                          | 70.7          |                          |                          |
| Percent of Passes        |                |                          |                          |                        |                          |                          |               |                          |                          |
| School                   | 86.7           |                          |                          |                        |                          |                          | 86.7          |                          |                          |
| District                 | 89.6           | q                        | q                        |                        |                          |                          | 89.6          | q                        | q                        |
| Province                 | 89.5           |                          |                          |                        |                          |                          | 89.5          |                          |                          |

School

Mark

Public

Ex. Mark

Final

Mark

**High School Course Results** 

2005-06

### Average Scores

### Percent Passes

\* Data from the High School Certification System. The results from supplementary courses are not reflected in these results. All students obtaining a score of 48 or 49 on the final mark, were adjusted to 50 and are reflected in the Final Mark column.