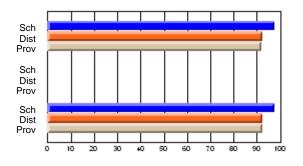

### Subject: Art

| # students in course: 30 | School<br>Mark | School<br>vs<br>District | School<br>vs<br>Province | Public<br>Exam<br>Mark | School<br>vs<br>District | School<br>vs<br>Province | Final<br>Mark | School<br>vs<br>District | School<br>vs<br>Province |
|--------------------------|----------------|--------------------------|--------------------------|------------------------|--------------------------|--------------------------|---------------|--------------------------|--------------------------|
| Average Score            |                |                          |                          |                        |                          |                          |               | District                 |                          |
| School                   | 77.8           |                          |                          |                        |                          |                          | 77.8          |                          |                          |
| District                 | 70.1           | р                        | р                        |                        |                          |                          | 70.1          | р                        | р                        |
| Province                 | 70.7           |                          |                          |                        |                          |                          | 70.7          |                          |                          |
| Percent of Passes        |                |                          |                          |                        |                          |                          |               |                          |                          |
| School                   | 86.7           |                          |                          |                        |                          |                          | 86.7          |                          |                          |
| District                 | 89.6           | q                        | q                        |                        |                          |                          | 89.6          | q                        | q                        |
| Province                 | 89.5           |                          |                          |                        |                          |                          | 89.5          |                          |                          |

School

Mark

Public

Ex. Mark

Final

Mark

**High School Course Results** 

2005-06

### Average Scores

### Percent Passes

\* Data from the High School Certification System. The results from supplementary courses are not reflected in these results. All students obtaining a score of 48 or 49 on the final mark, were adjusted to 50 and are reflected in the Final Mark column.