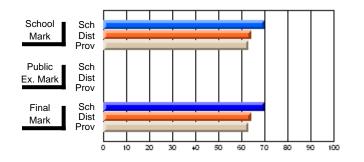

#### Subject: Enterprise Education

| Course: CONSUMER STUDIES | 1202           |                          |                          |   |                        |                          |                          |               |                          |                          |
|--------------------------|----------------|--------------------------|--------------------------|---|------------------------|--------------------------|--------------------------|---------------|--------------------------|--------------------------|
| # students in course: 19 | School<br>Mark | School<br>vs<br>District | School<br>vs<br>Province |   | Public<br>Exam<br>Mark | School<br>vs<br>District | School<br>vs<br>Province | Final<br>Mark | School<br>vs<br>District | School<br>vs<br>Province |
| Average Score            |                |                          |                          | ł |                        |                          |                          |               |                          |                          |
| School                   | 60.5           |                          |                          |   |                        |                          |                          | 60.5          |                          |                          |
| District                 | 65.6           | q                        | q                        |   |                        |                          |                          | 65.6          | q                        | q                        |
| Province                 | 65.0           |                          |                          |   |                        |                          |                          | 65.0          |                          |                          |
| Percent of Passes        |                |                          |                          |   |                        |                          |                          |               |                          |                          |
| School                   | 89.5           |                          |                          |   |                        |                          |                          | 89.5          |                          |                          |
| District                 | 88.7           | р                        | р                        |   |                        |                          |                          | 88.7          | р                        | р                        |
| Province                 | 87.6           |                          |                          |   |                        |                          |                          | 87.6          |                          |                          |

School

Mark

Public

Ex. Mark

Final

Mark

**High School Course Results** 

2005-06

### Average Scores

#### Percent Passes

\* Data from the High School Certification System. The results from supplementary courses are not reflected in these results. All students obtaining a score of 48 or 49 on the final mark, were adjusted to 50 and are reflected in the Final Mark column.