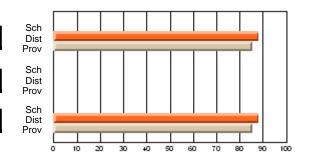

### Subject: Art

| # students in course: 25       | School<br>Mark | School<br>vs<br>District | School<br>vs<br>Province | Public<br>Exam<br>Mark | School<br>vs<br>District | School<br>vs<br>Province | Final<br>Mark | School<br>vs<br>District | School<br>vs<br>Province |
|--------------------------------|----------------|--------------------------|--------------------------|------------------------|--------------------------|--------------------------|---------------|--------------------------|--------------------------|
| <u>Average Score</u><br>School | 73.3           |                          |                          |                        |                          |                          | 73.3          |                          |                          |
| District                       | 71.7           | р                        | р                        |                        |                          |                          | 71.7          | р                        | р                        |
| Province                       | 72.5           | Р                        | Р                        |                        |                          |                          | 72.4          | Р                        | Р                        |
| Percent of Passes              |                |                          |                          |                        |                          |                          |               |                          |                          |
| School                         | 92.0           |                          |                          |                        |                          |                          | 92.0          |                          |                          |
| District                       | 95.0           | q                        | q                        |                        |                          |                          | 95.0          | q                        | q                        |
| Province                       | 93.6           |                          |                          |                        |                          |                          | 93.5          |                          |                          |

School

Mark

Public

Ex. Mark

Final

Mark

**High School Course Results** 

2005-06

### Average Scores

#### Percent Passes

\* Data from the High School Certification System. The results from supplementary courses are not reflected in these results. All students obtaining a score of 48 or 49 on the final mark, were adjusted to 50 and are reflected in the Final Mark column.