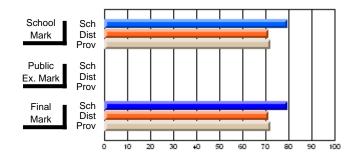

### Subject: Art

| Course: ART & DESIGN 3200      |                |                          |                          |                        |                          |                          |               |                          |                          |
|--------------------------------|----------------|--------------------------|--------------------------|------------------------|--------------------------|--------------------------|---------------|--------------------------|--------------------------|
| # students in course: 48       | School<br>Mark | School<br>vs<br>District | School<br>vs<br>Province | Public<br>Exam<br>Mark | School<br>vs<br>District | School<br>vs<br>Province | Final<br>Mark | School<br>vs<br>District | School<br>vs<br>Province |
| <u>Average Score</u><br>School | 79.5           |                          |                          |                        |                          |                          | 79.5          |                          |                          |
| District                       | 75.1           | р                        | р                        |                        |                          |                          | 75.1          | р                        | р                        |
| Province                       | 74.2           |                          |                          |                        |                          |                          | 74.2          |                          |                          |
| Percent of Passes              |                |                          |                          |                        |                          |                          |               |                          |                          |
| School                         | 97.9           |                          |                          |                        |                          |                          | 97.9          |                          |                          |
| District                       | 95.8           | р                        | р                        |                        |                          |                          | 95.8          | р                        | р                        |
| Province                       | 93.2           |                          |                          |                        |                          |                          | 93.2          |                          |                          |

School

Mark

Public

Ex. Mark

Final

Mark

**High School Course Results** 

2005-06

### Average Scores

#### Percent Passes

\* Data from the High School Certification System. The results from supplementary courses are not reflected in these results. All students obtaining a score of 48 or 49 on the final mark, were adjusted to 50 and are reflected in the Final Mark column.