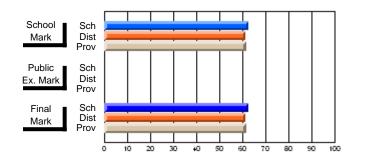

#### Subject: Enterprise Education

| Course: CONSUMER STUDIES | 1202           |                          |                          |   |                        |                          |                          |               |                          |                          |
|--------------------------|----------------|--------------------------|--------------------------|---|------------------------|--------------------------|--------------------------|---------------|--------------------------|--------------------------|
| # students in course: 19 | School<br>Mark | School<br>vs<br>District | School<br>vs<br>Province |   | Public<br>Exam<br>Mark | School<br>vs<br>District | School<br>vs<br>Province | Final<br>Mark | School<br>vs<br>District | School<br>vs<br>Province |
| Average Score            |                |                          |                          | ł |                        |                          |                          |               |                          |                          |
| School                   | 60.5           |                          |                          |   |                        |                          |                          | 60.5          |                          |                          |
| District                 | 65.6           | q                        | q                        |   |                        |                          |                          | 65.6          | q                        | q                        |
| Province                 | 65.0           |                          |                          |   |                        |                          |                          | 65.0          |                          |                          |
| Percent of Passes        |                |                          |                          |   |                        |                          |                          |               |                          |                          |
| School                   | 89.5           |                          |                          |   |                        |                          |                          | 89.5          |                          |                          |
| District                 | 88.7           | р                        | р                        |   |                        |                          |                          | 88.7          | р                        | р                        |
| Province                 | 87.6           |                          |                          |   |                        |                          |                          | 87.6          |                          |                          |

School

Mark

Public

Ex. Mark

Final

Mark

**High School Course Results** 

2005-06

### Average Scores

#### Percent Passes

\* Data from the High School Certification System. The results from supplementary courses are not reflected in these results. All students obtaining a score of 48 or 49 on the final mark, were adjusted to 50 and are reflected in the Final Mark column.