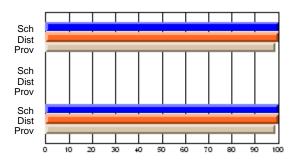

### Subject: Art

| # students in course: 30 | School<br>Mark | School<br>vs<br>District | School<br>vs<br>Province | Public<br>Exam<br>Mark | School<br>vs<br>District | School<br>vs<br>Province | Final<br>Mark | School<br>vs<br>District | School<br>vs<br>Province |
|--------------------------|----------------|--------------------------|--------------------------|------------------------|--------------------------|--------------------------|---------------|--------------------------|--------------------------|
| Average Score            |                |                          |                          |                        |                          |                          |               | District                 |                          |
| School                   | 77.8           |                          |                          |                        |                          |                          | 77.8          |                          |                          |
| District                 | 70.1           | р                        | р                        |                        |                          |                          | 70.1          | р                        | р                        |
| Province                 | 70.7           |                          |                          |                        |                          |                          | 70.7          |                          |                          |
| Percent of Passes        |                |                          |                          |                        |                          |                          |               |                          |                          |
| School                   | 86.7           |                          |                          |                        |                          |                          | 86.7          |                          |                          |
| District                 | 89.6           | q                        | q                        |                        |                          |                          | 89.6          | q                        | q                        |
| Province                 | 89.5           |                          |                          |                        |                          |                          | 89.5          |                          |                          |

School

Mark

Public

Ex. Mark

Final

Mark

**High School Course Results** 

2005-06

### Average Scores

### Percent Passes

\* Data from the High School Certification System. The results from supplementary courses are not reflected in these results. All students obtaining a score of 48 or 49 on the final mark, were adjusted to 50 and are reflected in the Final Mark column.