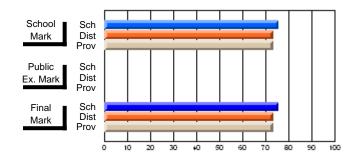

### Subject: Art

| # students in course: 25       | School<br>Mark | School<br>vs<br>District | School<br>vs<br>Province | Public<br>Exam<br>Mark | School<br>vs<br>District | School<br>vs<br>Province | Final<br>Mark | School<br>vs<br>District | School<br>vs<br>Province |
|--------------------------------|----------------|--------------------------|--------------------------|------------------------|--------------------------|--------------------------|---------------|--------------------------|--------------------------|
| <u>Average Score</u><br>School | 73.3           |                          |                          |                        |                          |                          | 73.3          |                          |                          |
| District                       | 71.7           | р                        | р                        |                        |                          |                          | 71.7          | р                        | р                        |
| Province                       | 72.5           | Р                        | Р                        |                        |                          |                          | 72.4          | Р                        | Р                        |
| Percent of Passes              |                |                          |                          |                        |                          |                          |               |                          |                          |
| School                         | 92.0           |                          |                          |                        |                          |                          | 92.0          |                          |                          |
| District                       | 95.0           | q                        | q                        |                        |                          |                          | 95.0          | q                        | q                        |
| Province                       | 93.6           |                          |                          |                        |                          |                          | 93.5          |                          |                          |

School

Mark

Public

Ex. Mark

Final

Mark

**High School Course Results** 

2005-06

### Average Scores

#### Percent Passes

\* Data from the High School Certification System. The results from supplementary courses are not reflected in these results. All students obtaining a score of 48 or 49 on the final mark, were adjusted to 50 and are reflected in the Final Mark column.