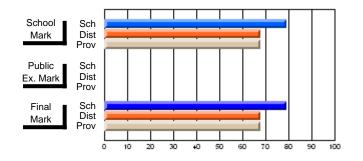

### Subject: Art

| # students in course: 30 | School<br>Mark | School<br>vs<br>District | School<br>vs<br>Province | Public<br>Exam<br>Mark | School<br>vs<br>District | School<br>vs<br>Province | Final<br>Mark | School<br>vs<br>District | School<br>vs<br>Province |
|--------------------------|----------------|--------------------------|--------------------------|------------------------|--------------------------|--------------------------|---------------|--------------------------|--------------------------|
| Average Score            |                |                          |                          |                        |                          |                          |               | District                 |                          |
| School                   | 77.8           |                          |                          |                        |                          |                          | 77.8          |                          |                          |
| District                 | 70.1           | р                        | р                        |                        |                          |                          | 70.1          | р                        | р                        |
| Province                 | 70.7           |                          |                          |                        |                          |                          | 70.7          |                          |                          |
| Percent of Passes        |                |                          |                          |                        |                          |                          |               |                          |                          |
| School                   | 86.7           |                          |                          |                        |                          |                          | 86.7          |                          |                          |
| District                 | 89.6           | q                        | q                        |                        |                          |                          | 89.6          | q                        | q                        |
| Province                 | 89.5           |                          |                          |                        |                          |                          | 89.5          |                          |                          |

School

Mark

Public

Ex. Mark

Final

Mark

**High School Course Results** 

2005-06

### Average Scores

### Percent Passes

\* Data from the High School Certification System. The results from supplementary courses are not reflected in these results. All students obtaining a score of 48 or 49 on the final mark, were adjusted to 50 and are reflected in the Final Mark column.