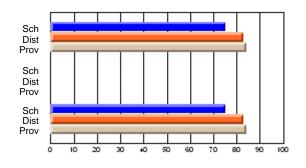

### Subject: Art

| # students in course: 30 | School<br>Mark | School<br>vs<br>District | School<br>vs<br>Province | Public<br>Exam<br>Mark | School<br>vs<br>District | School<br>vs<br>Province | Final<br>Mark | School<br>vs<br>District | School<br>vs<br>Province |
|--------------------------|----------------|--------------------------|--------------------------|------------------------|--------------------------|--------------------------|---------------|--------------------------|--------------------------|
| Average Score            |                |                          |                          |                        |                          |                          |               | District                 |                          |
| School                   | 77.8           |                          |                          |                        |                          |                          | 77.8          |                          |                          |
| District                 | 70.1           | р                        | р                        |                        |                          |                          | 70.1          | р                        | р                        |
| Province                 | 70.7           |                          |                          |                        |                          |                          | 70.7          |                          |                          |
| Percent of Passes        |                |                          |                          |                        |                          |                          |               |                          |                          |
| School                   | 86.7           |                          |                          |                        |                          |                          | 86.7          |                          |                          |
| District                 | 89.6           | q                        | q                        |                        |                          |                          | 89.6          | q                        | q                        |
| Province                 | 89.5           |                          |                          |                        |                          |                          | 89.5          |                          |                          |

School

Mark

Public

Ex. Mark

Final

Mark

**High School Course Results** 

2005-06

### Average Scores

### Percent Passes

\* Data from the High School Certification System. The results from supplementary courses are not reflected in these results. All students obtaining a score of 48 or 49 on the final mark, were adjusted to 50 and are reflected in the Final Mark column.