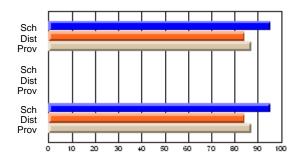

### Subject: Art

| # students in course: 30 | School<br>Mark | School<br>vs<br>District | School<br>vs<br>Province | Public<br>Exam<br>Mark | School<br>vs<br>District | School<br>vs<br>Province | Final<br>Mark | School<br>vs<br>District | School<br>vs<br>Province |
|--------------------------|----------------|--------------------------|--------------------------|------------------------|--------------------------|--------------------------|---------------|--------------------------|--------------------------|
| Average Score            |                |                          |                          |                        |                          |                          |               | District                 |                          |
| School                   | 77.8           |                          |                          |                        |                          |                          | 77.8          |                          |                          |
| District                 | 70.1           | р                        | р                        |                        |                          |                          | 70.1          | р                        | р                        |
| Province                 | 70.7           |                          |                          |                        |                          |                          | 70.7          |                          |                          |
| Percent of Passes        |                |                          |                          |                        |                          |                          |               |                          |                          |
| School                   | 86.7           |                          |                          |                        |                          |                          | 86.7          |                          |                          |
| District                 | 89.6           | q                        | q                        |                        |                          |                          | 89.6          | q                        | q                        |
| Province                 | 89.5           |                          |                          |                        |                          |                          | 89.5          |                          |                          |

School

Mark

Public

Ex. Mark

Final

Mark

**High School Course Results** 

2005-06

### Average Scores

### Percent Passes

\* Data from the High School Certification System. The results from supplementary courses are not reflected in these results. All students obtaining a score of 48 or 49 on the final mark, were adjusted to 50 and are reflected in the Final Mark column.