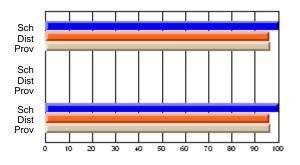

#### Subject: Enterprise Education

| Course: CONSUMER STUDIES | 1202           |                          |                          |   |                        |                          |                          |               |                          |                          |
|--------------------------|----------------|--------------------------|--------------------------|---|------------------------|--------------------------|--------------------------|---------------|--------------------------|--------------------------|
| # students in course: 19 | School<br>Mark | School<br>vs<br>District | School<br>vs<br>Province |   | Public<br>Exam<br>Mark | School<br>vs<br>District | School<br>vs<br>Province | Final<br>Mark | School<br>vs<br>District | School<br>vs<br>Province |
| Average Score            |                |                          |                          | ł |                        |                          |                          |               |                          |                          |
| School                   | 60.5           |                          |                          |   |                        |                          |                          | 60.5          |                          |                          |
| District                 | 65.6           | q                        | q                        |   |                        |                          |                          | 65.6          | q                        | q                        |
| Province                 | 65.0           |                          |                          |   |                        |                          |                          | 65.0          |                          |                          |
| Percent of Passes        |                |                          |                          |   |                        |                          |                          |               |                          |                          |
| School                   | 89.5           |                          |                          |   |                        |                          |                          | 89.5          |                          |                          |
| District                 | 88.7           | р                        | р                        |   |                        |                          |                          | 88.7          | р                        | р                        |
| Province                 | 87.6           |                          |                          |   |                        |                          |                          | 87.6          |                          |                          |

School

Mark

Public

Ex. Mark

Final

Mark

**High School Course Results** 

2005-06

### Average Scores

#### Percent Passes

\* Data from the High School Certification System. The results from supplementary courses are not reflected in these results. All students obtaining a score of 48 or 49 on the final mark, were adjusted to 50 and are reflected in the Final Mark column.