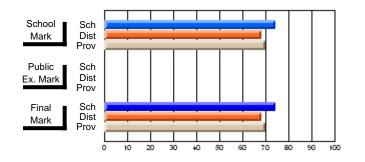

#### Subject: Enterprise Education

| Course: CONSUMER STUDIES | 1202           |                          |                          |   |                        |                          |                          |               |                          |                          |
|--------------------------|----------------|--------------------------|--------------------------|---|------------------------|--------------------------|--------------------------|---------------|--------------------------|--------------------------|
| # students in course: 19 | School<br>Mark | School<br>vs<br>District | School<br>vs<br>Province |   | Public<br>Exam<br>Mark | School<br>vs<br>District | School<br>vs<br>Province | Final<br>Mark | School<br>vs<br>District | School<br>vs<br>Province |
| Average Score            |                |                          |                          | ł |                        |                          |                          |               |                          |                          |
| School                   | 60.5           |                          |                          |   |                        |                          |                          | 60.5          |                          |                          |
| District                 | 65.6           | q                        | q                        |   |                        |                          |                          | 65.6          | q                        | q                        |
| Province                 | 65.0           |                          |                          |   |                        |                          |                          | 65.0          |                          |                          |
| Percent of Passes        |                |                          |                          |   |                        |                          |                          |               |                          |                          |
| School                   | 89.5           |                          |                          |   |                        |                          |                          | 89.5          |                          |                          |
| District                 | 88.7           | р                        | р                        |   |                        |                          |                          | 88.7          | р                        | р                        |
| Province                 | 87.6           |                          |                          |   |                        |                          |                          | 87.6          |                          |                          |

School

Mark

Public

Ex. Mark

Final

Mark

**High School Course Results** 

2005-06

### Average Scores

#### Percent Passes

\* Data from the High School Certification System. The results from supplementary courses are not reflected in these results. All students obtaining a score of 48 or 49 on the final mark, were adjusted to 50 and are reflected in the Final Mark column.