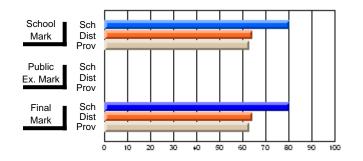

### Subject: Art

| Course: ART & DESIGN 3200      |                |                          |                          |                        |                          |                          |               |                          |                          |
|--------------------------------|----------------|--------------------------|--------------------------|------------------------|--------------------------|--------------------------|---------------|--------------------------|--------------------------|
| # students in course: 48       | School<br>Mark | School<br>vs<br>District | School<br>vs<br>Province | Public<br>Exam<br>Mark | School<br>vs<br>District | School<br>vs<br>Province | Final<br>Mark | School<br>vs<br>District | School<br>vs<br>Province |
| <u>Average Score</u><br>School | 79.5           |                          |                          |                        |                          |                          | 79.5          |                          |                          |
| District                       | 75.1           | р                        | р                        |                        |                          |                          | 75.1          | р                        | р                        |
| Province                       | 74.2           |                          |                          |                        |                          |                          | 74.2          |                          |                          |
| Percent of Passes              |                |                          |                          |                        |                          |                          |               |                          |                          |
| School                         | 97.9           |                          |                          |                        |                          |                          | 97.9          |                          |                          |
| District                       | 95.8           | р                        | р                        |                        |                          |                          | 95.8          | р                        | р                        |
| Province                       | 93.2           |                          |                          |                        |                          |                          | 93.2          |                          |                          |

School

Mark

Public

Ex. Mark

Final

Mark

**High School Course Results** 

2005-06

### Average Scores

#### Percent Passes

\* Data from the High School Certification System. The results from supplementary courses are not reflected in these results. All students obtaining a score of 48 or 49 on the final mark, were adjusted to 50 and are reflected in the Final Mark column.