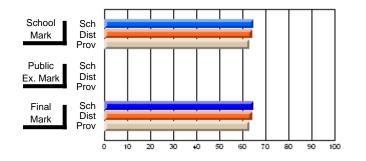

### Subject: Art

| # students in course: 30 | School<br>Mark | School<br>vs<br>District | School<br>vs<br>Province | Public<br>Exam<br>Mark | School<br>vs<br>District | School<br>vs<br>Province | Final<br>Mark | School<br>vs<br>District | School<br>vs<br>Province |
|--------------------------|----------------|--------------------------|--------------------------|------------------------|--------------------------|--------------------------|---------------|--------------------------|--------------------------|
| Average Score            |                |                          |                          |                        |                          |                          |               | District                 |                          |
| School                   | 77.8           |                          |                          |                        |                          |                          | 77.8          |                          |                          |
| District                 | 70.1           | р                        | р                        |                        |                          |                          | 70.1          | р                        | р                        |
| Province                 | 70.7           |                          |                          |                        |                          |                          | 70.7          |                          |                          |
| Percent of Passes        |                |                          |                          |                        |                          |                          |               |                          |                          |
| School                   | 86.7           |                          |                          |                        |                          |                          | 86.7          |                          |                          |
| District                 | 89.6           | q                        | q                        |                        |                          |                          | 89.6          | q                        | q                        |
| Province                 | 89.5           |                          |                          |                        |                          |                          | 89.5          |                          |                          |

School

Mark

Public

Ex. Mark

Final

Mark

**High School Course Results** 

2005-06

### Average Scores

### Percent Passes

\* Data from the High School Certification System. The results from supplementary courses are not reflected in these results. All students obtaining a score of 48 or 49 on the final mark, were adjusted to 50 and are reflected in the Final Mark column.