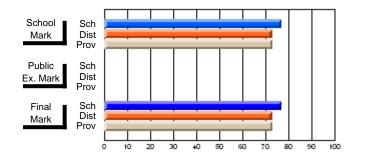

#### Subject: Enterprise Education

| Course: CONSUMER STUDIES | 1202           |                          |                          |   |                        |                          |                          |               |                          |                          |
|--------------------------|----------------|--------------------------|--------------------------|---|------------------------|--------------------------|--------------------------|---------------|--------------------------|--------------------------|
| # students in course: 19 | School<br>Mark | School<br>vs<br>District | School<br>vs<br>Province |   | Public<br>Exam<br>Mark | School<br>vs<br>District | School<br>vs<br>Province | Final<br>Mark | School<br>vs<br>District | School<br>vs<br>Province |
| Average Score            |                |                          |                          | ł |                        |                          |                          |               |                          |                          |
| School                   | 60.5           |                          |                          |   |                        |                          |                          | 60.5          |                          |                          |
| District                 | 65.6           | q                        | q                        |   |                        |                          |                          | 65.6          | q                        | q                        |
| Province                 | 65.0           |                          |                          |   |                        |                          |                          | 65.0          |                          |                          |
| Percent of Passes        |                |                          |                          |   |                        |                          |                          |               |                          |                          |
| School                   | 89.5           |                          |                          |   |                        |                          |                          | 89.5          |                          |                          |
| District                 | 88.7           | р                        | р                        |   |                        |                          |                          | 88.7          | р                        | р                        |
| Province                 | 87.6           |                          |                          |   |                        |                          |                          | 87.6          |                          |                          |

School

Mark

Public

Ex. Mark

Final

Mark

**High School Course Results** 

2005-06

### Average Scores

#### Percent Passes

\* Data from the High School Certification System. The results from supplementary courses are not reflected in these results. All students obtaining a score of 48 or 49 on the final mark, were adjusted to 50 and are reflected in the Final Mark column.