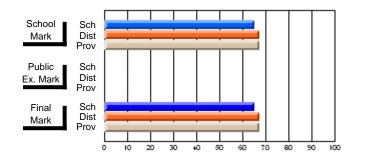

### Subject: Art

| Course: ART & DESIGN 3200      |                |                          |                          |                        |                          |                          |               |                          |                          |
|--------------------------------|----------------|--------------------------|--------------------------|------------------------|--------------------------|--------------------------|---------------|--------------------------|--------------------------|
| # students in course: 48       | School<br>Mark | School<br>vs<br>District | School<br>vs<br>Province | Public<br>Exam<br>Mark | School<br>vs<br>District | School<br>vs<br>Province | Final<br>Mark | School<br>vs<br>District | School<br>vs<br>Province |
| <u>Average Score</u><br>School | 79.5           |                          |                          |                        |                          |                          | 79.5          |                          |                          |
| District                       | 75.1           | р                        | р                        |                        |                          |                          | 75.1          | р                        | р                        |
| Province                       | 74.2           |                          |                          |                        |                          |                          | 74.2          |                          |                          |
| Percent of Passes              |                |                          |                          |                        |                          |                          |               |                          |                          |
| School                         | 97.9           |                          |                          |                        |                          |                          | 97.9          |                          |                          |
| District                       | 95.8           | р                        | р                        |                        |                          |                          | 95.8          | р                        | р                        |
| Province                       | 93.2           |                          |                          |                        |                          |                          | 93.2          |                          |                          |

School

Mark

Public

Ex. Mark

Final

Mark

**High School Course Results** 

2005-06

### Average Scores

#### Percent Passes

\* Data from the High School Certification System. The results from supplementary courses are not reflected in these results. All students obtaining a score of 48 or 49 on the final mark, were adjusted to 50 and are reflected in the Final Mark column.