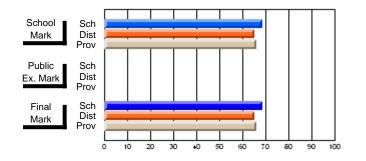

#### Subject: Enterprise Education

| Course: CONSUMER STUDIES | 1202           |                          |                          |   |                        |                          |                          |               |                          |                          |
|--------------------------|----------------|--------------------------|--------------------------|---|------------------------|--------------------------|--------------------------|---------------|--------------------------|--------------------------|
| # students in course: 19 | School<br>Mark | School<br>vs<br>District | School<br>vs<br>Province |   | Public<br>Exam<br>Mark | School<br>vs<br>District | School<br>vs<br>Province | Final<br>Mark | School<br>vs<br>District | School<br>vs<br>Province |
| Average Score            |                |                          |                          | ł |                        |                          |                          |               |                          |                          |
| School                   | 60.5           |                          |                          |   |                        |                          |                          | 60.5          |                          |                          |
| District                 | 65.6           | q                        | q                        |   |                        |                          |                          | 65.6          | q                        | q                        |
| Province                 | 65.0           |                          |                          |   |                        |                          |                          | 65.0          |                          |                          |
| Percent of Passes        |                |                          |                          |   |                        |                          |                          |               |                          |                          |
| School                   | 89.5           |                          |                          |   |                        |                          |                          | 89.5          |                          |                          |
| District                 | 88.7           | р                        | р                        |   |                        |                          |                          | 88.7          | р                        | р                        |
| Province                 | 87.6           |                          |                          |   |                        |                          |                          | 87.6          |                          |                          |

School

Mark

Public

Ex. Mark

Final

Mark

**High School Course Results** 

2005-06

### Average Scores

#### Percent Passes

\* Data from the High School Certification System. The results from supplementary courses are not reflected in these results. All students obtaining a score of 48 or 49 on the final mark, were adjusted to 50 and are reflected in the Final Mark column.