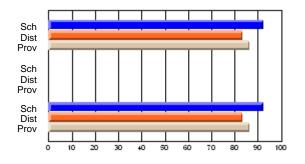

### Subject: Art

| # students in course: 25       | School<br>Mark | School<br>vs<br>District | School<br>vs<br>Province | Public<br>Exam<br>Mark | School<br>vs<br>District | School<br>vs<br>Province | Final<br>Mark | School<br>vs<br>District | School<br>vs<br>Province |
|--------------------------------|----------------|--------------------------|--------------------------|------------------------|--------------------------|--------------------------|---------------|--------------------------|--------------------------|
| <u>Average Score</u><br>School | 73.3           |                          |                          |                        |                          |                          | 73.3          |                          |                          |
| District                       | 71.7           | р                        | р                        |                        |                          |                          | 71.7          | р                        | р                        |
| Province                       | 72.5           | Р                        | Р                        |                        |                          |                          | 72.4          | Р                        | Р                        |
| Percent of Passes              |                |                          |                          |                        |                          |                          |               |                          |                          |
| School                         | 92.0           |                          |                          |                        |                          |                          | 92.0          |                          |                          |
| District                       | 95.0           | q                        | q                        |                        |                          |                          | 95.0          | q                        | q                        |
| Province                       | 93.6           |                          |                          |                        |                          |                          | 93.5          |                          |                          |

School

Mark

Public

Ex. Mark

Final

Mark

**High School Course Results** 

2005-06

### Average Scores

#### Percent Passes

\* Data from the High School Certification System. The results from supplementary courses are not reflected in these results. All students obtaining a score of 48 or 49 on the final mark, were adjusted to 50 and are reflected in the Final Mark column.