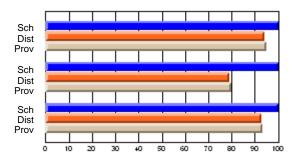

#### Subject: Enterprise Education

| Course: CONSUMER STUDIES | 1202           |                          |                          |   |                        |                          |                          |               |                          |                          |
|--------------------------|----------------|--------------------------|--------------------------|---|------------------------|--------------------------|--------------------------|---------------|--------------------------|--------------------------|
| # students in course: 19 | School<br>Mark | School<br>vs<br>District | School<br>vs<br>Province |   | Public<br>Exam<br>Mark | School<br>vs<br>District | School<br>vs<br>Province | Final<br>Mark | School<br>vs<br>District | School<br>vs<br>Province |
| Average Score            |                |                          |                          | ł |                        |                          |                          |               |                          |                          |
| School                   | 60.5           |                          |                          |   |                        |                          |                          | 60.5          |                          |                          |
| District                 | 65.6           | q                        | q                        |   |                        |                          |                          | 65.6          | q                        | q                        |
| Province                 | 65.0           |                          |                          |   |                        |                          |                          | 65.0          |                          |                          |
| Percent of Passes        |                |                          |                          |   |                        |                          |                          |               |                          |                          |
| School                   | 89.5           |                          |                          |   |                        |                          |                          | 89.5          |                          |                          |
| District                 | 88.7           | р                        | р                        |   |                        |                          |                          | 88.7          | р                        | р                        |
| Province                 | 87.6           |                          |                          |   |                        |                          |                          | 87.6          |                          |                          |

School

Mark

Public

Ex. Mark

Final

Mark

**High School Course Results** 

2005-06

### Average Scores

#### Percent Passes

\* Data from the High School Certification System. The results from supplementary courses are not reflected in these results. All students obtaining a score of 48 or 49 on the final mark, were adjusted to 50 and are reflected in the Final Mark column.