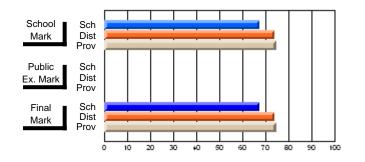

### Subject: Art

| # students in course: 25       | School<br>Mark | School<br>vs<br>District | School<br>vs<br>Province | Public<br>Exam<br>Mark | School<br>vs<br>District | School<br>vs<br>Province | Final<br>Mark | School<br>vs<br>District | School<br>vs<br>Province |
|--------------------------------|----------------|--------------------------|--------------------------|------------------------|--------------------------|--------------------------|---------------|--------------------------|--------------------------|
| <u>Average Score</u><br>School | 73.3           |                          |                          |                        |                          |                          | 73.3          |                          |                          |
| District                       | 71.7           | р                        | р                        |                        |                          |                          | 71.7          | р                        | р                        |
| Province                       | 72.5           | Р                        | Р                        |                        |                          |                          | 72.4          | Р                        | Р                        |
| Percent of Passes              |                |                          |                          |                        |                          |                          |               |                          |                          |
| School                         | 92.0           |                          |                          |                        |                          |                          | 92.0          |                          |                          |
| District                       | 95.0           | q                        | q                        |                        |                          |                          | 95.0          | q                        | q                        |
| Province                       | 93.6           |                          |                          |                        |                          |                          | 93.5          |                          |                          |

School

Mark

Public

Ex. Mark

Final

Mark

**High School Course Results** 

2005-06

### Average Scores

#### Percent Passes

\* Data from the High School Certification System. The results from supplementary courses are not reflected in these results. All students obtaining a score of 48 or 49 on the final mark, were adjusted to 50 and are reflected in the Final Mark column.