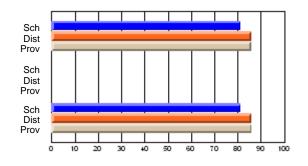

### Subject: Art

| # students in course: 30 | School<br>Mark | School<br>vs<br>District | School<br>vs<br>Province | Public<br>Exam<br>Mark | School<br>vs<br>District | School<br>vs<br>Province | Final<br>Mark | School<br>vs<br>District | School<br>vs<br>Province |
|--------------------------|----------------|--------------------------|--------------------------|------------------------|--------------------------|--------------------------|---------------|--------------------------|--------------------------|
| Average Score            |                |                          |                          |                        |                          |                          |               | District                 |                          |
| School                   | 77.8           |                          |                          |                        |                          |                          | 77.8          |                          |                          |
| District                 | 70.1           | р                        | р                        |                        |                          |                          | 70.1          | р                        | р                        |
| Province                 | 70.7           |                          |                          |                        |                          |                          | 70.7          |                          |                          |
| Percent of Passes        |                |                          |                          |                        |                          |                          |               |                          |                          |
| School                   | 86.7           |                          |                          |                        |                          |                          | 86.7          |                          |                          |
| District                 | 89.6           | q                        | q                        |                        |                          |                          | 89.6          | q                        | q                        |
| Province                 | 89.5           |                          |                          |                        |                          |                          | 89.5          |                          |                          |

School

Mark

Public

Ex. Mark

Final

Mark

**High School Course Results** 

2005-06

### Average Scores

### Percent Passes

\* Data from the High School Certification System. The results from supplementary courses are not reflected in these results. All students obtaining a score of 48 or 49 on the final mark, were adjusted to 50 and are reflected in the Final Mark column.