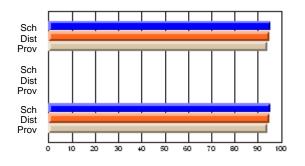

#### Subject: Enterprise Education

| Course: CONSUMER STUDIES | 1202           |                          |                          |   |                        |                          |                          |               |                          |                          |
|--------------------------|----------------|--------------------------|--------------------------|---|------------------------|--------------------------|--------------------------|---------------|--------------------------|--------------------------|
| # students in course: 19 | School<br>Mark | School<br>vs<br>District | School<br>vs<br>Province |   | Public<br>Exam<br>Mark | School<br>vs<br>District | School<br>vs<br>Province | Final<br>Mark | School<br>vs<br>District | School<br>vs<br>Province |
| Average Score            |                |                          |                          | ł |                        |                          |                          |               |                          |                          |
| School                   | 60.5           |                          |                          |   |                        |                          |                          | 60.5          |                          |                          |
| District                 | 65.6           | q                        | q                        |   |                        |                          |                          | 65.6          | q                        | q                        |
| Province                 | 65.0           |                          |                          |   |                        |                          |                          | 65.0          |                          |                          |
| Percent of Passes        |                |                          |                          |   |                        |                          |                          |               |                          |                          |
| School                   | 89.5           |                          |                          |   |                        |                          |                          | 89.5          |                          |                          |
| District                 | 88.7           | р                        | р                        |   |                        |                          |                          | 88.7          | р                        | р                        |
| Province                 | 87.6           |                          |                          |   |                        |                          |                          | 87.6          |                          |                          |

School

Mark

Public

Ex. Mark

Final

Mark

**High School Course Results** 

2005-06

### Average Scores

#### Percent Passes

\* Data from the High School Certification System. The results from supplementary courses are not reflected in these results. All students obtaining a score of 48 or 49 on the final mark, were adjusted to 50 and are reflected in the Final Mark column.