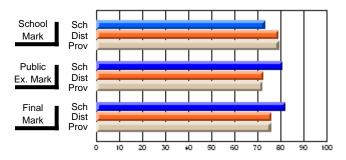

### Subject: Art

| Course: ART & DESIGN 3200      |                |                          |                          |                        |                          |                          |               |                          |                          |
|--------------------------------|----------------|--------------------------|--------------------------|------------------------|--------------------------|--------------------------|---------------|--------------------------|--------------------------|
| # students in course: 48       | School<br>Mark | School<br>vs<br>District | School<br>vs<br>Province | Public<br>Exam<br>Mark | School<br>vs<br>District | School<br>vs<br>Province | Final<br>Mark | School<br>vs<br>District | School<br>vs<br>Province |
| <u>Average Score</u><br>School | 79.5           |                          |                          |                        |                          |                          | 79.5          |                          |                          |
| District                       | 75.1           | р                        | р                        |                        |                          |                          | 75.1          | р                        | р                        |
| Province                       | 74.2           |                          |                          |                        |                          |                          | 74.2          |                          |                          |
| Percent of Passes              |                |                          |                          |                        |                          |                          |               |                          |                          |
| School                         | 97.9           |                          |                          |                        |                          |                          | 97.9          |                          |                          |
| District                       | 95.8           | р                        | р                        |                        |                          |                          | 95.8          | р                        | р                        |
| Province                       | 93.2           |                          |                          |                        |                          |                          | 93.2          |                          |                          |

School

Mark

Public

Ex. Mark

Final

Mark

**High School Course Results** 

2005-06

### Average Scores

#### Percent Passes

\* Data from the High School Certification System. The results from supplementary courses are not reflected in these results. All students obtaining a score of 48 or 49 on the final mark, were adjusted to 50 and are reflected in the Final Mark column.