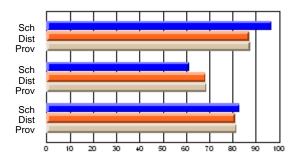

### Subject: Art

| # students in course: 30 | School<br>Mark | School<br>vs<br>District | School<br>vs<br>Province | Public<br>Exam<br>Mark | School<br>vs<br>District | School<br>vs<br>Province | Final<br>Mark | School<br>vs<br>District | School<br>vs<br>Province |
|--------------------------|----------------|--------------------------|--------------------------|------------------------|--------------------------|--------------------------|---------------|--------------------------|--------------------------|
| Average Score            |                |                          |                          |                        |                          |                          |               | District                 |                          |
| School                   | 77.8           |                          |                          |                        |                          |                          | 77.8          |                          |                          |
| District                 | 70.1           | р                        | р                        |                        |                          |                          | 70.1          | р                        | р                        |
| Province                 | 70.7           |                          |                          |                        |                          |                          | 70.7          |                          |                          |
| Percent of Passes        |                |                          |                          |                        |                          |                          |               |                          |                          |
| School                   | 86.7           |                          |                          |                        |                          |                          | 86.7          |                          |                          |
| District                 | 89.6           | q                        | q                        |                        |                          |                          | 89.6          | q                        | q                        |
| Province                 | 89.5           |                          |                          |                        |                          |                          | 89.5          |                          |                          |

School

Mark

Public

Ex. Mark

Final

Mark

**High School Course Results** 

2005-06

### Average Scores

### Percent Passes

\* Data from the High School Certification System. The results from supplementary courses are not reflected in these results. All students obtaining a score of 48 or 49 on the final mark, were adjusted to 50 and are reflected in the Final Mark column.