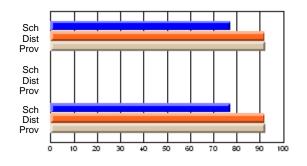

### Subject: Art

| Course: ART & DESIGN 3200      |                |                          |                          |                        |                          |                          |               |                          |                          |
|--------------------------------|----------------|--------------------------|--------------------------|------------------------|--------------------------|--------------------------|---------------|--------------------------|--------------------------|
| # students in course: 48       | School<br>Mark | School<br>vs<br>District | School<br>vs<br>Province | Public<br>Exam<br>Mark | School<br>vs<br>District | School<br>vs<br>Province | Final<br>Mark | School<br>vs<br>District | School<br>vs<br>Province |
| <u>Average Score</u><br>School | 79.5           |                          |                          |                        |                          |                          | 79.5          |                          |                          |
| District                       | 75.1           | р                        | р                        |                        |                          |                          | 75.1          | р                        | р                        |
| Province                       | 74.2           |                          |                          |                        |                          |                          | 74.2          |                          |                          |
| Percent of Passes              |                |                          |                          |                        |                          |                          |               |                          |                          |
| School                         | 97.9           |                          |                          |                        |                          |                          | 97.9          |                          |                          |
| District                       | 95.8           | р                        | р                        |                        |                          |                          | 95.8          | р                        | р                        |
| Province                       | 93.2           |                          |                          |                        |                          |                          | 93.2          |                          |                          |

School

Mark

Public

Ex. Mark

Final

Mark

**High School Course Results** 

2005-06

### Average Scores

#### Percent Passes

\* Data from the High School Certification System. The results from supplementary courses are not reflected in these results. All students obtaining a score of 48 or 49 on the final mark, were adjusted to 50 and are reflected in the Final Mark column.