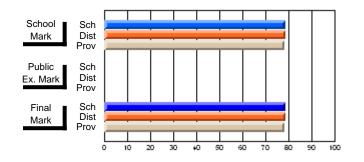

### Subject: Art

| # students in course: 25       | School<br>Mark | School<br>vs<br>District | School<br>vs<br>Province | Public<br>Exam<br>Mark | School<br>vs<br>District | School<br>vs<br>Province | Final<br>Mark | School<br>vs<br>District | School<br>vs<br>Province |
|--------------------------------|----------------|--------------------------|--------------------------|------------------------|--------------------------|--------------------------|---------------|--------------------------|--------------------------|
| <u>Average Score</u><br>School | 73.3           |                          |                          |                        |                          |                          | 73.3          |                          |                          |
| District                       | 71.7           | р                        | р                        |                        |                          |                          | 71.7          | р                        | р                        |
| Province                       | 72.5           | Р                        | Р                        |                        |                          |                          | 72.4          | Р                        | Р                        |
| Percent of Passes              |                |                          |                          |                        |                          |                          |               |                          |                          |
| School                         | 92.0           |                          |                          |                        |                          |                          | 92.0          |                          |                          |
| District                       | 95.0           | q                        | q                        |                        |                          |                          | 95.0          | q                        | q                        |
| Province                       | 93.6           |                          |                          |                        |                          |                          | 93.5          |                          |                          |

School

Mark

Public

Ex. Mark

Final

Mark

**High School Course Results** 

2005-06

### Average Scores

#### Percent Passes

\* Data from the High School Certification System. The results from supplementary courses are not reflected in these results. All students obtaining a score of 48 or 49 on the final mark, were adjusted to 50 and are reflected in the Final Mark column.