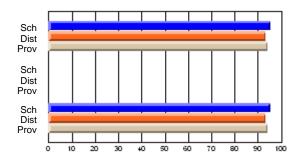

#### Subject: Enterprise Education

| Course: ENTERPRISE 3205  |                |                          |                          |   |                        |                          |                          |               |                          |                          |
|--------------------------|----------------|--------------------------|--------------------------|---|------------------------|--------------------------|--------------------------|---------------|--------------------------|--------------------------|
| # students in course: 30 | School<br>Mark | School<br>vs<br>District | School<br>vs<br>Province |   | Public<br>Exam<br>Mark | School<br>vs<br>District | School<br>vs<br>Province | Final<br>Mark | School<br>vs<br>District | School<br>vs<br>Province |
| Average Score            |                |                          |                          | ł |                        |                          |                          |               |                          |                          |
| School                   | 80.9           |                          |                          |   |                        |                          |                          | 80.9          |                          |                          |
| District                 | 75.8           | р                        | р                        |   |                        |                          |                          | 75.8          | р                        | р                        |
| Province                 | 74.9           |                          |                          |   |                        |                          |                          | 74.9          |                          |                          |
| Percent of Passes        |                |                          |                          |   |                        |                          |                          |               |                          |                          |
| School                   | 100.0          |                          |                          |   |                        |                          |                          | 100.0         |                          |                          |
| District                 | 94.9           | р                        | р                        |   |                        |                          |                          | 94.9          | р                        | р                        |
| Province                 | 93.9           |                          |                          |   |                        |                          |                          | 93.9          |                          |                          |

School

Mark

Public

Ex. Mark

Final

Mark

**High School Course Results** 

2005-06

### Average Scores

#### Percent Passes

\* Data from the High School Certification System. The results from supplementary courses are not reflected in these results. All students obtaining a score of 48 or 49 on the final mark, were adjusted to 50 and are reflected in the Final Mark column.