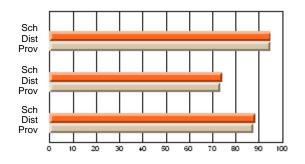

### Subject: Art

| # students in course: 30 | School<br>Mark | School<br>vs<br>District | School<br>vs<br>Province | Public<br>Exam<br>Mark | School<br>vs<br>District | School<br>vs<br>Province | Final<br>Mark | School<br>vs<br>District | School<br>vs<br>Province |
|--------------------------|----------------|--------------------------|--------------------------|------------------------|--------------------------|--------------------------|---------------|--------------------------|--------------------------|
| Average Score            |                |                          |                          |                        |                          |                          |               | District                 |                          |
| School                   | 77.8           |                          |                          |                        |                          |                          | 77.8          |                          |                          |
| District                 | 70.1           | р                        | р                        |                        |                          |                          | 70.1          | р                        | р                        |
| Province                 | 70.7           |                          |                          |                        |                          |                          | 70.7          |                          |                          |
| Percent of Passes        |                |                          |                          |                        |                          |                          |               |                          |                          |
| School                   | 86.7           |                          |                          |                        |                          |                          | 86.7          |                          |                          |
| District                 | 89.6           | q                        | q                        |                        |                          |                          | 89.6          | q                        | q                        |
| Province                 | 89.5           |                          |                          |                        |                          |                          | 89.5          |                          |                          |

School

Mark

Public

Ex. Mark

Final

Mark

**High School Course Results** 

2005-06

### Average Scores

### Percent Passes

\* Data from the High School Certification System. The results from supplementary courses are not reflected in these results. All students obtaining a score of 48 or 49 on the final mark, were adjusted to 50 and are reflected in the Final Mark column.