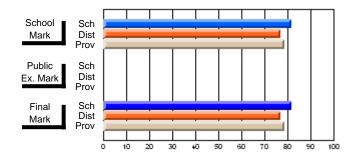

### Subject: Art

| # students in course: 25       | School<br>Mark | School<br>vs<br>District | School<br>vs<br>Province | Public<br>Exam<br>Mark | School<br>vs<br>District | School<br>vs<br>Province | Final<br>Mark | School<br>vs<br>District | School<br>vs<br>Province |
|--------------------------------|----------------|--------------------------|--------------------------|------------------------|--------------------------|--------------------------|---------------|--------------------------|--------------------------|
| <u>Average Score</u><br>School | 73.3           |                          |                          |                        |                          |                          | 73.3          |                          |                          |
| District                       | 71.7           | р                        | р                        |                        |                          |                          | 71.7          | р                        | р                        |
| Province                       | 72.5           | Р                        | Р                        |                        |                          |                          | 72.4          | Р                        | Р                        |
| Percent of Passes              |                |                          |                          |                        |                          |                          |               |                          |                          |
| School                         | 92.0           |                          |                          |                        |                          |                          | 92.0          |                          |                          |
| District                       | 95.0           | q                        | q                        |                        |                          |                          | 95.0          | q                        | q                        |
| Province                       | 93.6           |                          |                          |                        |                          |                          | 93.5          |                          |                          |

School

Mark

Public

Ex. Mark

Final

Mark

**High School Course Results** 

2005-06

### Average Scores

#### Percent Passes

\* Data from the High School Certification System. The results from supplementary courses are not reflected in these results. All students obtaining a score of 48 or 49 on the final mark, were adjusted to 50 and are reflected in the Final Mark column.