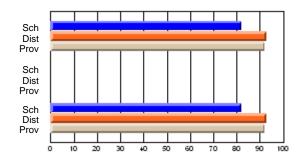

### Subject: Art

| # students in course: 30 | School<br>Mark | School<br>vs<br>District | School<br>vs<br>Province | Public<br>Exam<br>Mark | School<br>vs<br>District | School<br>vs<br>Province | Final<br>Mark | School<br>vs<br>District | School<br>vs<br>Province |
|--------------------------|----------------|--------------------------|--------------------------|------------------------|--------------------------|--------------------------|---------------|--------------------------|--------------------------|
| Average Score            |                |                          |                          |                        |                          |                          |               | District                 |                          |
| School                   | 77.8           |                          |                          |                        |                          |                          | 77.8          |                          |                          |
| District                 | 70.1           | р                        | р                        |                        |                          |                          | 70.1          | р                        | р                        |
| Province                 | 70.7           |                          |                          |                        |                          |                          | 70.7          |                          |                          |
| Percent of Passes        |                |                          |                          |                        |                          |                          |               |                          |                          |
| School                   | 86.7           |                          |                          |                        |                          |                          | 86.7          |                          |                          |
| District                 | 89.6           | q                        | q                        |                        |                          |                          | 89.6          | q                        | q                        |
| Province                 | 89.5           |                          |                          |                        |                          |                          | 89.5          |                          |                          |

School

Mark

Public

Ex. Mark

Final

Mark

**High School Course Results** 

2005-06

### Average Scores

### Percent Passes

\* Data from the High School Certification System. The results from supplementary courses are not reflected in these results. All students obtaining a score of 48 or 49 on the final mark, were adjusted to 50 and are reflected in the Final Mark column.