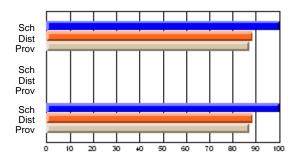

#### Subject: Enterprise Education

| Course: CONSUMER STUDIES | 1202           |                          |                          |   |                        |                          |                          |               |                          |                          |
|--------------------------|----------------|--------------------------|--------------------------|---|------------------------|--------------------------|--------------------------|---------------|--------------------------|--------------------------|
| # students in course: 19 | School<br>Mark | School<br>vs<br>District | School<br>vs<br>Province |   | Public<br>Exam<br>Mark | School<br>vs<br>District | School<br>vs<br>Province | Final<br>Mark | School<br>vs<br>District | School<br>vs<br>Province |
| Average Score            |                |                          |                          | ł |                        |                          |                          |               |                          |                          |
| School                   | 60.5           |                          |                          |   |                        |                          |                          | 60.5          |                          |                          |
| District                 | 65.6           | q                        | q                        |   |                        |                          |                          | 65.6          | q                        | q                        |
| Province                 | 65.0           |                          |                          |   |                        |                          |                          | 65.0          |                          |                          |
| Percent of Passes        |                |                          |                          |   |                        |                          |                          |               |                          |                          |
| School                   | 89.5           |                          |                          |   |                        |                          |                          | 89.5          |                          |                          |
| District                 | 88.7           | р                        | р                        |   |                        |                          |                          | 88.7          | р                        | р                        |
| Province                 | 87.6           |                          |                          |   |                        |                          |                          | 87.6          |                          |                          |

School

Mark

Public

Ex. Mark

Final

Mark

**High School Course Results** 

2005-06

### Average Scores

#### Percent Passes

\* Data from the High School Certification System. The results from supplementary courses are not reflected in these results. All students obtaining a score of 48 or 49 on the final mark, were adjusted to 50 and are reflected in the Final Mark column.