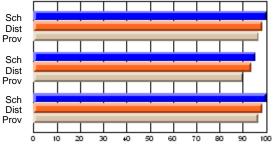

### Subject: Art

| # students in course: 30 | School<br>Mark | School<br>vs<br>District | School<br>vs<br>Province | Public<br>Exam<br>Mark | School<br>vs<br>District | School<br>vs<br>Province | Final<br>Mark | School<br>vs<br>District | School<br>vs<br>Province |
|--------------------------|----------------|--------------------------|--------------------------|------------------------|--------------------------|--------------------------|---------------|--------------------------|--------------------------|
| Average Score            |                |                          |                          |                        |                          |                          |               | District                 |                          |
| School                   | 77.8           |                          |                          |                        |                          |                          | 77.8          |                          |                          |
| District                 | 70.1           | р                        | р                        |                        |                          |                          | 70.1          | р                        | р                        |
| Province                 | 70.7           |                          |                          |                        |                          |                          | 70.7          |                          |                          |
| Percent of Passes        |                |                          |                          |                        |                          |                          |               |                          |                          |
| School                   | 86.7           |                          |                          |                        |                          |                          | 86.7          |                          |                          |
| District                 | 89.6           | q                        | q                        |                        |                          |                          | 89.6          | q                        | q                        |
| Province                 | 89.5           |                          |                          |                        |                          |                          | 89.5          |                          |                          |

### Average Scores

### Percent Passes

\* Data from the High School Certification System. The results from supplementary courses are not reflected in these results. All students obtaining a score of 48 or 49 on the final mark, were adjusted to 50 and are reflected in the Final Mark column.