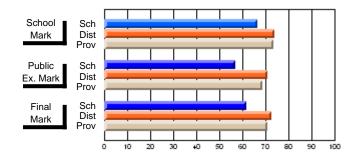

### Subject: Art

| Course: ART & DESIGN 3200      |                |                          |                          |                        |                          |                          |               |                          |                          |
|--------------------------------|----------------|--------------------------|--------------------------|------------------------|--------------------------|--------------------------|---------------|--------------------------|--------------------------|
| # students in course: 48       | School<br>Mark | School<br>vs<br>District | School<br>vs<br>Province | Public<br>Exam<br>Mark | School<br>vs<br>District | School<br>vs<br>Province | Final<br>Mark | School<br>vs<br>District | School<br>vs<br>Province |
| <u>Average Score</u><br>School | 79.5           |                          |                          |                        |                          |                          | 79.5          |                          |                          |
| District                       | 75.1           | р                        | р                        |                        |                          |                          | 75.1          | р                        | р                        |
| Province                       | 74.2           |                          |                          |                        |                          |                          | 74.2          |                          |                          |
| Percent of Passes              |                |                          |                          |                        |                          |                          |               |                          |                          |
| School                         | 97.9           |                          |                          |                        |                          |                          | 97.9          |                          |                          |
| District                       | 95.8           | р                        | р                        |                        |                          |                          | 95.8          | р                        | р                        |
| Province                       | 93.2           |                          |                          |                        |                          |                          | 93.2          |                          |                          |

School

Mark

Public

Ex. Mark

Final

Mark

**High School Course Results** 

2005-06

### Average Scores

#### Percent Passes

\* Data from the High School Certification System. The results from supplementary courses are not reflected in these results. All students obtaining a score of 48 or 49 on the final mark, were adjusted to 50 and are reflected in the Final Mark column.