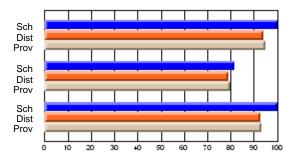

### Subject: Art

| Course: ART & DESIGN 3200      |                |                          |                          |                        |                          |                          |               |                          |                          |
|--------------------------------|----------------|--------------------------|--------------------------|------------------------|--------------------------|--------------------------|---------------|--------------------------|--------------------------|
| # students in course: 48       | School<br>Mark | School<br>vs<br>District | School<br>vs<br>Province | Public<br>Exam<br>Mark | School<br>vs<br>District | School<br>vs<br>Province | Final<br>Mark | School<br>vs<br>District | School<br>vs<br>Province |
| <u>Average Score</u><br>School | 79.5           |                          |                          |                        |                          |                          | 79.5          |                          |                          |
| District                       | 75.1           | р                        | р                        |                        |                          |                          | 75.1          | р                        | р                        |
| Province                       | 74.2           |                          |                          |                        |                          |                          | 74.2          |                          |                          |
| Percent of Passes              |                |                          |                          |                        |                          |                          |               |                          |                          |
| School                         | 97.9           |                          |                          |                        |                          |                          | 97.9          |                          |                          |
| District                       | 95.8           | р                        | р                        |                        |                          |                          | 95.8          | р                        | р                        |
| Province                       | 93.2           |                          |                          |                        |                          |                          | 93.2          |                          |                          |

School

Mark

Public

Ex. Mark

Final

Mark

**High School Course Results** 

2005-06

### Average Scores

#### Percent Passes

\* Data from the High School Certification System. The results from supplementary courses are not reflected in these results. All students obtaining a score of 48 or 49 on the final mark, were adjusted to 50 and are reflected in the Final Mark column.