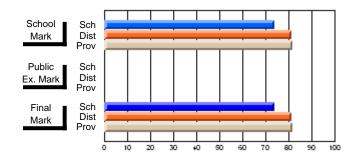

### Subject: Art

| # students in course: 25       | School<br>Mark | School<br>vs<br>District | School<br>vs<br>Province | Public<br>Exam<br>Mark | School<br>vs<br>District | School<br>vs<br>Province | Final<br>Mark | School<br>vs<br>District | School<br>vs<br>Province |
|--------------------------------|----------------|--------------------------|--------------------------|------------------------|--------------------------|--------------------------|---------------|--------------------------|--------------------------|
| <u>Average Score</u><br>School | 73.3           |                          |                          |                        |                          |                          | 73.3          |                          |                          |
| District                       | 71.7           | р                        | р                        |                        |                          |                          | 71.7          | р                        | р                        |
| Province                       | 72.5           | Р                        | Р                        |                        |                          |                          | 72.4          | Р                        | Р                        |
| Percent of Passes              |                |                          |                          |                        |                          |                          |               |                          |                          |
| School                         | 92.0           |                          |                          |                        |                          |                          | 92.0          |                          |                          |
| District                       | 95.0           | q                        | q                        |                        |                          |                          | 95.0          | q                        | q                        |
| Province                       | 93.6           |                          |                          |                        |                          |                          | 93.5          |                          |                          |

School

Mark

Public

Ex. Mark

Final

Mark

**High School Course Results** 

2005-06

### Average Scores

#### Percent Passes

\* Data from the High School Certification System. The results from supplementary courses are not reflected in these results. All students obtaining a score of 48 or 49 on the final mark, were adjusted to 50 and are reflected in the Final Mark column.