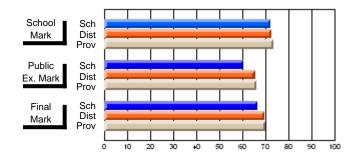

### Subject: Art

| Course: ART & DESIGN 3200      |                |                          |                          |                        |                          |                          |               |                          |                          |
|--------------------------------|----------------|--------------------------|--------------------------|------------------------|--------------------------|--------------------------|---------------|--------------------------|--------------------------|
| # students in course: 48       | School<br>Mark | School<br>vs<br>District | School<br>vs<br>Province | Public<br>Exam<br>Mark | School<br>vs<br>District | School<br>vs<br>Province | Final<br>Mark | School<br>vs<br>District | School<br>vs<br>Province |
| <u>Average Score</u><br>School | 79.5           |                          |                          |                        |                          |                          | 79.5          |                          |                          |
| District                       | 75.1           | р                        | р                        |                        |                          |                          | 75.1          | р                        | р                        |
| Province                       | 74.2           |                          |                          |                        |                          |                          | 74.2          |                          |                          |
| Percent of Passes              |                |                          |                          |                        |                          |                          |               |                          |                          |
| School                         | 97.9           |                          |                          |                        |                          |                          | 97.9          |                          |                          |
| District                       | 95.8           | р                        | р                        |                        |                          |                          | 95.8          | р                        | р                        |
| Province                       | 93.2           |                          |                          |                        |                          |                          | 93.2          |                          |                          |

School

Mark

Public

Ex. Mark

Final

Mark

**High School Course Results** 

2005-06

### Average Scores

#### Percent Passes

\* Data from the High School Certification System. The results from supplementary courses are not reflected in these results. All students obtaining a score of 48 or 49 on the final mark, were adjusted to 50 and are reflected in the Final Mark column.