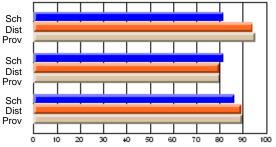

### Subject: Art

| Course: ART & DESIGN 3200      |                |                          |                          |                        |                          |                          |               |                          |                          |
|--------------------------------|----------------|--------------------------|--------------------------|------------------------|--------------------------|--------------------------|---------------|--------------------------|--------------------------|
| # students in course: 48       | School<br>Mark | School<br>vs<br>District | School<br>vs<br>Province | Public<br>Exam<br>Mark | School<br>vs<br>District | School<br>vs<br>Province | Final<br>Mark | School<br>vs<br>District | School<br>vs<br>Province |
| <u>Average Score</u><br>School | 79.5           |                          |                          |                        |                          |                          | 79.5          |                          |                          |
| District                       | 75.1           | р                        | р                        |                        |                          |                          | 75.1          | р                        | р                        |
| Province                       | 74.2           |                          |                          |                        |                          |                          | 74.2          |                          |                          |
| Percent of Passes              |                |                          |                          |                        |                          |                          |               |                          |                          |
| School                         | 97.9           |                          |                          |                        |                          |                          | 97.9          |                          |                          |
| District                       | 95.8           | р                        | р                        |                        |                          |                          | 95.8          | р                        | р                        |
| Province                       | 93.2           |                          |                          |                        |                          |                          | 93.2          |                          |                          |

School

Mark

Public

Ex. Mark

Final

Mark

**High School Course Results** 

2005-06

### Average Scores

#### Percent Passes

\* Data from the High School Certification System. The results from supplementary courses are not reflected in these results. All students obtaining a score of 48 or 49 on the final mark, were adjusted to 50 and are reflected in the Final Mark column.