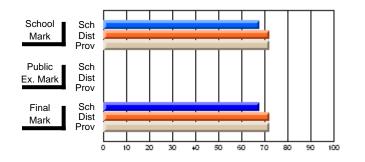

### Subject: Art

| # students in course: 30 | School<br>Mark | School<br>vs<br>District | School<br>vs<br>Province | Public<br>Exam<br>Mark | School<br>vs<br>District | School<br>vs<br>Province | Final<br>Mark | School<br>vs<br>District | School<br>vs<br>Province |
|--------------------------|----------------|--------------------------|--------------------------|------------------------|--------------------------|--------------------------|---------------|--------------------------|--------------------------|
| Average Score            |                |                          |                          |                        |                          |                          |               | District                 |                          |
| School                   | 77.8           |                          |                          |                        |                          |                          | 77.8          |                          |                          |
| District                 | 70.1           | р                        | р                        |                        |                          |                          | 70.1          | р                        | р                        |
| Province                 | 70.7           |                          |                          |                        |                          |                          | 70.7          |                          |                          |
| Percent of Passes        |                |                          |                          |                        |                          |                          |               |                          |                          |
| School                   | 86.7           |                          |                          |                        |                          |                          | 86.7          |                          |                          |
| District                 | 89.6           | q                        | q                        |                        |                          |                          | 89.6          | q                        | q                        |
| Province                 | 89.5           |                          |                          |                        |                          |                          | 89.5          |                          |                          |

School

Mark

Public

Ex. Mark

Final

Mark

**High School Course Results** 

2005-06

### Average Scores

### Percent Passes

\* Data from the High School Certification System. The results from supplementary courses are not reflected in these results. All students obtaining a score of 48 or 49 on the final mark, were adjusted to 50 and are reflected in the Final Mark column.