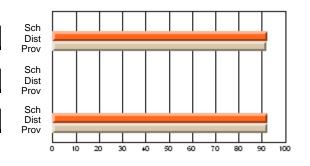

### Subject: Art

| # students in course: 25       | School<br>Mark | School<br>vs<br>District | School<br>vs<br>Province | Public<br>Exam<br>Mark | School<br>vs<br>District | School<br>vs<br>Province | Final<br>Mark | School<br>vs<br>District | School<br>vs<br>Province |
|--------------------------------|----------------|--------------------------|--------------------------|------------------------|--------------------------|--------------------------|---------------|--------------------------|--------------------------|
| <u>Average Score</u><br>School | 73.3           |                          |                          |                        |                          |                          | 73.3          |                          |                          |
| District                       | 71.7           | р                        | р                        |                        |                          |                          | 71.7          | р                        | р                        |
| Province                       | 72.5           | Р                        | Р                        |                        |                          |                          | 72.4          | Р                        | Р                        |
| Percent of Passes              |                |                          |                          |                        |                          |                          |               |                          |                          |
| School                         | 92.0           |                          |                          |                        |                          |                          | 92.0          |                          |                          |
| District                       | 95.0           | q                        | q                        |                        |                          |                          | 95.0          | q                        | q                        |
| Province                       | 93.6           |                          |                          |                        |                          |                          | 93.5          |                          |                          |

School

Mark

Public

Ex. Mark

Final

Mark

**High School Course Results** 

2005-06

### Average Scores

#### Percent Passes

\* Data from the High School Certification System. The results from supplementary courses are not reflected in these results. All students obtaining a score of 48 or 49 on the final mark, were adjusted to 50 and are reflected in the Final Mark column.