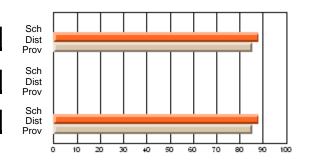

### Subject: Art

| # students in course: 25       | School<br>Mark | School<br>vs<br>District | School<br>vs<br>Province | Public<br>Exam<br>Mark | School<br>vs<br>District | School<br>vs<br>Province | Final<br>Mark | School<br>vs<br>District | School<br>vs<br>Province |
|--------------------------------|----------------|--------------------------|--------------------------|------------------------|--------------------------|--------------------------|---------------|--------------------------|--------------------------|
| <u>Average Score</u><br>School | 73.3           |                          |                          |                        |                          |                          | 73.3          |                          |                          |
| District                       | 71.7           | р                        | р                        |                        |                          |                          | 71.7          | р                        | р                        |
| Province                       | 72.5           | Р                        | Р                        |                        |                          |                          | 72.4          | Р                        | Р                        |
| Percent of Passes              |                |                          |                          |                        |                          |                          |               |                          |                          |
| School                         | 92.0           |                          |                          |                        |                          |                          | 92.0          |                          |                          |
| District                       | 95.0           | q                        | q                        |                        |                          |                          | 95.0          | q                        | q                        |
| Province                       | 93.6           |                          |                          |                        |                          |                          | 93.5          |                          |                          |

School

Mark

Public

Ex. Mark

Final

Mark

**High School Course Results** 

2005-06

### Average Scores

#### Percent Passes

\* Data from the High School Certification System. The results from supplementary courses are not reflected in these results. All students obtaining a score of 48 or 49 on the final mark, were adjusted to 50 and are reflected in the Final Mark column.