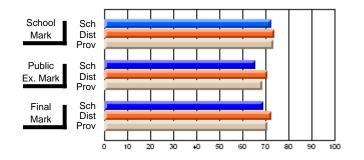

#### Subject: Enterprise Education

| Course: CONSUMER STUDIES | 1202           |                          |                          |   |                        |                          |                          |               |                          |                          |
|--------------------------|----------------|--------------------------|--------------------------|---|------------------------|--------------------------|--------------------------|---------------|--------------------------|--------------------------|
| # students in course: 19 | School<br>Mark | School<br>vs<br>District | School<br>vs<br>Province |   | Public<br>Exam<br>Mark | School<br>vs<br>District | School<br>vs<br>Province | Final<br>Mark | School<br>vs<br>District | School<br>vs<br>Province |
| Average Score            |                |                          |                          | ł |                        |                          |                          |               |                          |                          |
| School                   | 60.5           |                          |                          |   |                        |                          |                          | 60.5          |                          |                          |
| District                 | 65.6           | q                        | q                        |   |                        |                          |                          | 65.6          | q                        | q                        |
| Province                 | 65.0           |                          |                          |   |                        |                          |                          | 65.0          |                          |                          |
| Percent of Passes        |                |                          |                          |   |                        |                          |                          |               |                          |                          |
| School                   | 89.5           |                          |                          |   |                        |                          |                          | 89.5          |                          |                          |
| District                 | 88.7           | р                        | р                        |   |                        |                          |                          | 88.7          | р                        | р                        |
| Province                 | 87.6           |                          |                          |   |                        |                          |                          | 87.6          |                          |                          |

School

Mark

Public

Ex. Mark

Final

Mark

**High School Course Results** 

2005-06

### Average Scores

#### Percent Passes

\* Data from the High School Certification System. The results from supplementary courses are not reflected in these results. All students obtaining a score of 48 or 49 on the final mark, were adjusted to 50 and are reflected in the Final Mark column.