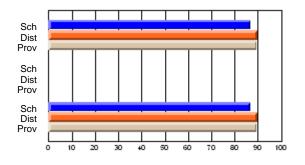

### Subject: Art

| # students in course: 30 | School<br>Mark | School<br>vs<br>District | School<br>vs<br>Province | Public<br>Exam<br>Mark | School<br>vs<br>District | School<br>vs<br>Province | Final<br>Mark | School<br>vs<br>District | School<br>vs<br>Province |
|--------------------------|----------------|--------------------------|--------------------------|------------------------|--------------------------|--------------------------|---------------|--------------------------|--------------------------|
| Average Score            |                |                          |                          |                        |                          |                          |               | District                 |                          |
| School                   | 77.8           |                          |                          |                        |                          |                          | 77.8          |                          |                          |
| District                 | 70.1           | р                        | р                        |                        |                          |                          | 70.1          | р                        | р                        |
| Province                 | 70.7           |                          |                          |                        |                          |                          | 70.7          |                          |                          |
| Percent of Passes        |                |                          |                          |                        |                          |                          |               |                          |                          |
| School                   | 86.7           |                          |                          |                        |                          |                          | 86.7          |                          |                          |
| District                 | 89.6           | q                        | q                        |                        |                          |                          | 89.6          | q                        | q                        |
| Province                 | 89.5           |                          |                          |                        |                          |                          | 89.5          |                          |                          |

School

Mark

Public

Ex. Mark

Final

Mark

**High School Course Results** 

2005-06

### Average Scores

### Percent Passes

\* Data from the High School Certification System. The results from supplementary courses are not reflected in these results. All students obtaining a score of 48 or 49 on the final mark, were adjusted to 50 and are reflected in the Final Mark column.