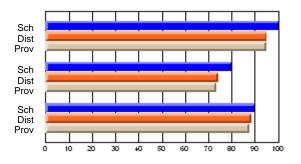

#### Subject: Enterprise Education

| Course: CONSUMER STUDIES | 1202           |                          |                          |   |                        |                          |                          |               |                          |                          |
|--------------------------|----------------|--------------------------|--------------------------|---|------------------------|--------------------------|--------------------------|---------------|--------------------------|--------------------------|
| # students in course: 19 | School<br>Mark | School<br>vs<br>District | School<br>vs<br>Province |   | Public<br>Exam<br>Mark | School<br>vs<br>District | School<br>vs<br>Province | Final<br>Mark | School<br>vs<br>District | School<br>vs<br>Province |
| Average Score            |                |                          |                          | ł |                        |                          |                          |               |                          |                          |
| School                   | 60.5           |                          |                          |   |                        |                          |                          | 60.5          |                          |                          |
| District                 | 65.6           | q                        | q                        |   |                        |                          |                          | 65.6          | q                        | q                        |
| Province                 | 65.0           |                          |                          |   |                        |                          |                          | 65.0          |                          |                          |
| Percent of Passes        |                |                          |                          |   |                        |                          |                          |               |                          |                          |
| School                   | 89.5           |                          |                          |   |                        |                          |                          | 89.5          |                          |                          |
| District                 | 88.7           | р                        | р                        |   |                        |                          |                          | 88.7          | р                        | р                        |
| Province                 | 87.6           |                          |                          |   |                        |                          |                          | 87.6          |                          |                          |

School

Mark

Public

Ex. Mark

Final

Mark

**High School Course Results** 

2005-06

### Average Scores

#### Percent Passes

\* Data from the High School Certification System. The results from supplementary courses are not reflected in these results. All students obtaining a score of 48 or 49 on the final mark, were adjusted to 50 and are reflected in the Final Mark column.