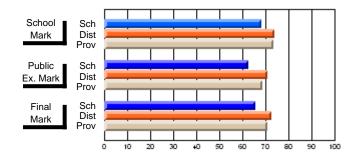

### Subject: Art

| # students in course: 25       | School<br>Mark | School<br>vs<br>District | School<br>vs<br>Province | Public<br>Exam<br>Mark | School<br>vs<br>District | School<br>vs<br>Province | Final<br>Mark | School<br>vs<br>District | School<br>vs<br>Province |
|--------------------------------|----------------|--------------------------|--------------------------|------------------------|--------------------------|--------------------------|---------------|--------------------------|--------------------------|
| <u>Average Score</u><br>School | 73.3           |                          |                          |                        |                          |                          | 73.3          |                          |                          |
| District                       | 71.7           | р                        | р                        |                        |                          |                          | 71.7          | р                        | р                        |
| Province                       | 72.5           | Р                        | Р                        |                        |                          |                          | 72.4          | Р                        | Р                        |
| Percent of Passes              |                |                          |                          |                        |                          |                          |               |                          |                          |
| School                         | 92.0           |                          |                          |                        |                          |                          | 92.0          |                          |                          |
| District                       | 95.0           | q                        | q                        |                        |                          |                          | 95.0          | q                        | q                        |
| Province                       | 93.6           |                          |                          |                        |                          |                          | 93.5          |                          |                          |

School

Mark

Public

Ex. Mark

Final

Mark

**High School Course Results** 

2005-06

### Average Scores

#### Percent Passes

\* Data from the High School Certification System. The results from supplementary courses are not reflected in these results. All students obtaining a score of 48 or 49 on the final mark, were adjusted to 50 and are reflected in the Final Mark column.