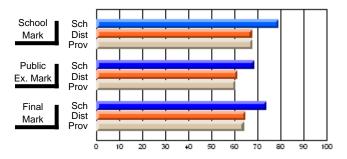

### Subject: Art

| # students in course: 30 | School<br>Mark | School<br>vs<br>District | School<br>vs<br>Province | Public<br>Exam<br>Mark | School<br>vs<br>District | School<br>vs<br>Province | Final<br>Mark | School<br>vs<br>District | School<br>vs<br>Province |
|--------------------------|----------------|--------------------------|--------------------------|------------------------|--------------------------|--------------------------|---------------|--------------------------|--------------------------|
| Average Score            |                |                          |                          |                        |                          |                          |               | District                 |                          |
| School                   | 77.8           |                          |                          |                        |                          |                          | 77.8          |                          |                          |
| District                 | 70.1           | р                        | р                        |                        |                          |                          | 70.1          | р                        | р                        |
| Province                 | 70.7           |                          |                          |                        |                          |                          | 70.7          |                          |                          |
| Percent of Passes        |                |                          |                          |                        |                          |                          |               |                          |                          |
| School                   | 86.7           |                          |                          |                        |                          |                          | 86.7          |                          |                          |
| District                 | 89.6           | q                        | q                        |                        |                          |                          | 89.6          | q                        | q                        |
| Province                 | 89.5           |                          |                          |                        |                          |                          | 89.5          |                          |                          |

School

Mark

Public

Ex. Mark

Final

Mark

**High School Course Results** 

2005-06

### Average Scores

### Percent Passes

\* Data from the High School Certification System. The results from supplementary courses are not reflected in these results. All students obtaining a score of 48 or 49 on the final mark, were adjusted to 50 and are reflected in the Final Mark column.