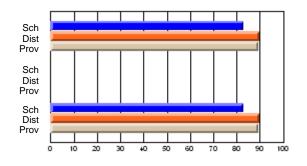

### Subject: Art

| # students in course: 30 | School<br>Mark | School<br>vs<br>District | School<br>vs<br>Province | Public<br>Exam<br>Mark | School<br>vs<br>District | School<br>vs<br>Province | Final<br>Mark | School<br>vs<br>District | School<br>vs<br>Province |
|--------------------------|----------------|--------------------------|--------------------------|------------------------|--------------------------|--------------------------|---------------|--------------------------|--------------------------|
| Average Score            |                |                          |                          |                        |                          |                          |               | District                 |                          |
| School                   | 77.8           |                          |                          |                        |                          |                          | 77.8          |                          |                          |
| District                 | 70.1           | р                        | р                        |                        |                          |                          | 70.1          | р                        | р                        |
| Province                 | 70.7           |                          |                          |                        |                          |                          | 70.7          |                          |                          |
| Percent of Passes        |                |                          |                          |                        |                          |                          |               |                          |                          |
| School                   | 86.7           |                          |                          |                        |                          |                          | 86.7          |                          |                          |
| District                 | 89.6           | q                        | q                        |                        |                          |                          | 89.6          | q                        | q                        |
| Province                 | 89.5           |                          |                          |                        |                          |                          | 89.5          |                          |                          |

School

Mark

Public

Ex. Mark

Final

Mark

**High School Course Results** 

2005-06

### Average Scores

### Percent Passes

\* Data from the High School Certification System. The results from supplementary courses are not reflected in these results. All students obtaining a score of 48 or 49 on the final mark, were adjusted to 50 and are reflected in the Final Mark column.