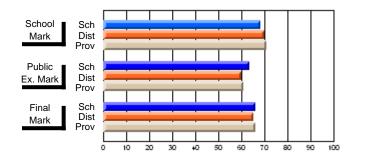

### Subject: Art

| Course: ART & DESIGN 3200      |                |                          |                          |                        |                          |                          |               |                          |                          |
|--------------------------------|----------------|--------------------------|--------------------------|------------------------|--------------------------|--------------------------|---------------|--------------------------|--------------------------|
| # students in course: 48       | School<br>Mark | School<br>vs<br>District | School<br>vs<br>Province | Public<br>Exam<br>Mark | School<br>vs<br>District | School<br>vs<br>Province | Final<br>Mark | School<br>vs<br>District | School<br>vs<br>Province |
| <u>Average Score</u><br>School | 79.5           |                          |                          |                        |                          |                          | 79.5          |                          |                          |
| District                       | 75.1           | р                        | р                        |                        |                          |                          | 75.1          | р                        | р                        |
| Province                       | 74.2           |                          |                          |                        |                          |                          | 74.2          |                          |                          |
| Percent of Passes              |                |                          |                          |                        |                          |                          |               |                          |                          |
| School                         | 97.9           |                          |                          |                        |                          |                          | 97.9          |                          |                          |
| District                       | 95.8           | р                        | р                        |                        |                          |                          | 95.8          | р                        | р                        |
| Province                       | 93.2           |                          |                          |                        |                          |                          | 93.2          |                          |                          |

School

Mark

Public

Ex. Mark

Final

Mark

**High School Course Results** 

2005-06

### Average Scores

#### Percent Passes

\* Data from the High School Certification System. The results from supplementary courses are not reflected in these results. All students obtaining a score of 48 or 49 on the final mark, were adjusted to 50 and are reflected in the Final Mark column.