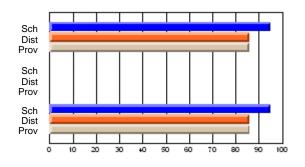

### Subject: Art

| Course: ART & DESIGN 3200      |                |                          |                          |                        |                          |                          |               |                          |                          |
|--------------------------------|----------------|--------------------------|--------------------------|------------------------|--------------------------|--------------------------|---------------|--------------------------|--------------------------|
| # students in course: 48       | School<br>Mark | School<br>vs<br>District | School<br>vs<br>Province | Public<br>Exam<br>Mark | School<br>vs<br>District | School<br>vs<br>Province | Final<br>Mark | School<br>vs<br>District | School<br>vs<br>Province |
| <u>Average Score</u><br>School | 79.5           |                          |                          |                        |                          |                          | 79.5          |                          |                          |
| District                       | 75.1           | р                        | р                        |                        |                          |                          | 75.1          | р                        | р                        |
| Province                       | 74.2           |                          |                          |                        |                          |                          | 74.2          |                          |                          |
| Percent of Passes              |                |                          |                          |                        |                          |                          |               |                          |                          |
| School                         | 97.9           |                          |                          |                        |                          |                          | 97.9          |                          |                          |
| District                       | 95.8           | р                        | р                        |                        |                          |                          | 95.8          | р                        | р                        |
| Province                       | 93.2           |                          |                          |                        |                          |                          | 93.2          |                          |                          |

School

Mark

Public

Ex. Mark

Final

Mark

**High School Course Results** 

2005-06

### Average Scores

#### Percent Passes

\* Data from the High School Certification System. The results from supplementary courses are not reflected in these results. All students obtaining a score of 48 or 49 on the final mark, were adjusted to 50 and are reflected in the Final Mark column.