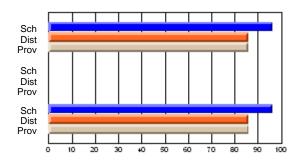

### Subject: Art

| # students in course: 25       | School<br>Mark | School<br>vs<br>District | School<br>vs<br>Province | Public<br>Exam<br>Mark | School<br>vs<br>District | School<br>vs<br>Province | Final<br>Mark | School<br>vs<br>District | School<br>vs<br>Province |
|--------------------------------|----------------|--------------------------|--------------------------|------------------------|--------------------------|--------------------------|---------------|--------------------------|--------------------------|
| <u>Average Score</u><br>School | 73.3           |                          |                          |                        |                          |                          | 73.3          |                          |                          |
| District                       | 71.7           | р                        | р                        |                        |                          |                          | 71.7          | р                        | р                        |
| Province                       | 72.5           | Р                        | Р                        |                        |                          |                          | 72.4          | Р                        | Р                        |
| Percent of Passes              |                |                          |                          |                        |                          |                          |               |                          |                          |
| School                         | 92.0           |                          |                          |                        |                          |                          | 92.0          |                          |                          |
| District                       | 95.0           | q                        | q                        |                        |                          |                          | 95.0          | q                        | q                        |
| Province                       | 93.6           |                          |                          |                        |                          |                          | 93.5          |                          |                          |

School

Mark

Public

Ex. Mark

Final

Mark

**High School Course Results** 

2005-06

### Average Scores

#### Percent Passes

\* Data from the High School Certification System. The results from supplementary courses are not reflected in these results. All students obtaining a score of 48 or 49 on the final mark, were adjusted to 50 and are reflected in the Final Mark column.