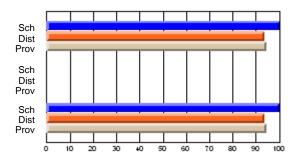

### Subject: Art

| # students in course: 25       | School<br>Mark | School<br>vs<br>District | School<br>vs<br>Province | Public<br>Exam<br>Mark | School<br>vs<br>District | School<br>vs<br>Province | Final<br>Mark | School<br>vs<br>District | School<br>vs<br>Province |
|--------------------------------|----------------|--------------------------|--------------------------|------------------------|--------------------------|--------------------------|---------------|--------------------------|--------------------------|
| <u>Average Score</u><br>School | 73.3           |                          |                          |                        |                          |                          | 73.3          |                          |                          |
| District                       | 71.7           | р                        | р                        |                        |                          |                          | 71.7          | р                        | р                        |
| Province                       | 72.5           | Р                        | Р                        |                        |                          |                          | 72.4          | Р                        | Р                        |
| Percent of Passes              |                |                          |                          |                        |                          |                          |               |                          |                          |
| School                         | 92.0           |                          |                          |                        |                          |                          | 92.0          |                          |                          |
| District                       | 95.0           | q                        | q                        |                        |                          |                          | 95.0          | q                        | q                        |
| Province                       | 93.6           |                          |                          |                        |                          |                          | 93.5          |                          |                          |

School

Mark

Public

Ex. Mark

Final

Mark

**High School Course Results** 

2005-06

### Average Scores

#### Percent Passes

\* Data from the High School Certification System. The results from supplementary courses are not reflected in these results. All students obtaining a score of 48 or 49 on the final mark, were adjusted to 50 and are reflected in the Final Mark column.