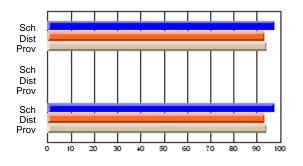

#### Subject: Enterprise Education

| Course: CONSUMER STUDIES | 1202           |                          |                          |   |                        |                          |                          |               |                          |                          |
|--------------------------|----------------|--------------------------|--------------------------|---|------------------------|--------------------------|--------------------------|---------------|--------------------------|--------------------------|
| # students in course: 19 | School<br>Mark | School<br>vs<br>District | School<br>vs<br>Province |   | Public<br>Exam<br>Mark | School<br>vs<br>District | School<br>vs<br>Province | Final<br>Mark | School<br>vs<br>District | School<br>vs<br>Province |
| Average Score            |                |                          |                          | ł |                        |                          |                          |               |                          |                          |
| School                   | 60.5           |                          |                          |   |                        |                          |                          | 60.5          |                          |                          |
| District                 | 65.6           | q                        | q                        |   |                        |                          |                          | 65.6          | q                        | q                        |
| Province                 | 65.0           |                          |                          |   |                        |                          |                          | 65.0          |                          |                          |
| Percent of Passes        |                |                          |                          |   |                        |                          |                          |               |                          |                          |
| School                   | 89.5           |                          |                          |   |                        |                          |                          | 89.5          |                          |                          |
| District                 | 88.7           | р                        | р                        |   |                        |                          |                          | 88.7          | р                        | р                        |
| Province                 | 87.6           |                          |                          |   |                        |                          |                          | 87.6          |                          |                          |

School

Mark

Public

Ex. Mark

Final

Mark

**High School Course Results** 

2005-06

### Average Scores

#### Percent Passes

\* Data from the High School Certification System. The results from supplementary courses are not reflected in these results. All students obtaining a score of 48 or 49 on the final mark, were adjusted to 50 and are reflected in the Final Mark column.