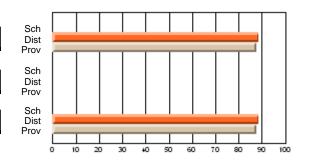

### Subject: Art

| Course: ART & DESIGN 3200      |                |                          |                          |                        |                          |                          |               |                          |                          |
|--------------------------------|----------------|--------------------------|--------------------------|------------------------|--------------------------|--------------------------|---------------|--------------------------|--------------------------|
| # students in course: 48       | School<br>Mark | School<br>vs<br>District | School<br>vs<br>Province | Public<br>Exam<br>Mark | School<br>vs<br>District | School<br>vs<br>Province | Final<br>Mark | School<br>vs<br>District | School<br>vs<br>Province |
| <u>Average Score</u><br>School | 79.5           |                          |                          |                        |                          |                          | 79.5          |                          |                          |
| District                       | 75.1           | р                        | р                        |                        |                          |                          | 75.1          | р                        | р                        |
| Province                       | 74.2           |                          |                          |                        |                          |                          | 74.2          |                          |                          |
| Percent of Passes              |                |                          |                          |                        |                          |                          |               |                          |                          |
| School                         | 97.9           |                          |                          |                        |                          |                          | 97.9          |                          |                          |
| District                       | 95.8           | р                        | р                        |                        |                          |                          | 95.8          | р                        | р                        |
| Province                       | 93.2           |                          |                          |                        |                          |                          | 93.2          |                          |                          |

School

Mark

Public

Ex. Mark

Final

Mark

**High School Course Results** 

2005-06

### Average Scores

#### Percent Passes

\* Data from the High School Certification System. The results from supplementary courses are not reflected in these results. All students obtaining a score of 48 or 49 on the final mark, were adjusted to 50 and are reflected in the Final Mark column.