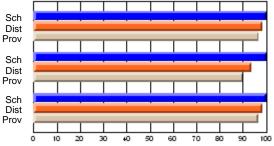

### Subject: Art

| # students in course: 25       | School<br>Mark | School<br>vs<br>District | School<br>vs<br>Province | Public<br>Exam<br>Mark | School<br>vs<br>District | School<br>vs<br>Province | Final<br>Mark | School<br>vs<br>District | School<br>vs<br>Province |
|--------------------------------|----------------|--------------------------|--------------------------|------------------------|--------------------------|--------------------------|---------------|--------------------------|--------------------------|
| <u>Average Score</u><br>School | 73.3           |                          |                          |                        |                          |                          | 73.3          |                          |                          |
| District                       | 71.7           | р                        | р                        |                        |                          |                          | 71.7          | р                        | р                        |
| Province                       | 72.5           | Р                        | Р                        |                        |                          |                          | 72.4          | Р                        | Р                        |
| Percent of Passes              |                |                          |                          |                        |                          |                          |               |                          |                          |
| School                         | 92.0           |                          |                          |                        |                          |                          | 92.0          |                          |                          |
| District                       | 95.0           | q                        | q                        |                        |                          |                          | 95.0          | q                        | q                        |
| Province                       | 93.6           |                          |                          |                        |                          |                          | 93.5          |                          |                          |

School

Mark

Public

Ex. Mark

Final

Mark

**High School Course Results** 

2005-06

### Average Scores

#### Percent Passes

\* Data from the High School Certification System. The results from supplementary courses are not reflected in these results. All students obtaining a score of 48 or 49 on the final mark, were adjusted to 50 and are reflected in the Final Mark column.