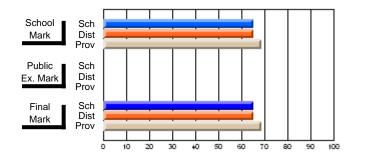

### Subject: French

| Course: FRENCH 3200            |                     |                          |                          |   |                        |                          |                          |     |                     |                          |                          |
|--------------------------------|---------------------|--------------------------|--------------------------|---|------------------------|--------------------------|--------------------------|-----|---------------------|--------------------------|--------------------------|
| # students in course: 22       | School<br>Mark      | School<br>vs<br>District | School<br>vs<br>Province |   | Public<br>Exam<br>Mark | School<br>vs<br>District | School<br>vs<br>Province |     | Final<br>Mark       | School<br>vs<br>District | School<br>vs<br>Province |
| <u>Average Score</u><br>School | 77 7                |                          |                          | - | 60.2                   |                          |                          | . – | 70 7                |                          |                          |
| District                       | <b>77.7</b><br>74.0 | р                        | р                        |   | <b>69.3</b><br>70.8    | q                        | р                        |     | <b>73.7</b><br>72.5 | р                        | р                        |
| Province                       | 73.5                | 1                        | 1                        |   | 68.5                   | 1                        | 1                        |     | 71.0                | 1                        | Ĩ                        |
| Percent of Passes              |                     |                          |                          |   |                        |                          |                          |     |                     |                          |                          |
| School                         | 100.0               |                          |                          |   | 95.5                   |                          |                          |     | 100.0               |                          |                          |
| District                       | 98.4                | р                        | р                        |   | 93.5                   | р                        | р                        |     | 98.5                | р                        | р                        |
| Province                       | 96.9                |                          |                          |   | 90.0                   |                          |                          |     | 96.7                |                          |                          |

**High School Course Results** 

2005-06

### Average Scores

#### Percent Passes

\* Data from the High School Certification System. The results from supplementary courses are not reflected in these results. All students obtaining a score of 48 or 49 on the final mark, were adjusted to 50 and are reflected in the Final Mark column.