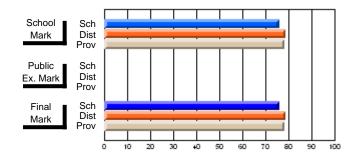

### Subject: Art

| Course: ART & DESIGN 3200      |                |                          |                          |                        |                          |                          |               |                          |                          |
|--------------------------------|----------------|--------------------------|--------------------------|------------------------|--------------------------|--------------------------|---------------|--------------------------|--------------------------|
| # students in course: 48       | School<br>Mark | School<br>vs<br>District | School<br>vs<br>Province | Public<br>Exam<br>Mark | School<br>vs<br>District | School<br>vs<br>Province | Final<br>Mark | School<br>vs<br>District | School<br>vs<br>Province |
| <u>Average Score</u><br>School | 79.5           |                          |                          |                        |                          |                          | 79.5          |                          |                          |
| District                       | 75.1           | р                        | р                        |                        |                          |                          | 75.1          | р                        | р                        |
| Province                       | 74.2           |                          |                          |                        |                          |                          | 74.2          |                          |                          |
| Percent of Passes              |                |                          |                          |                        |                          |                          |               |                          |                          |
| School                         | 97.9           |                          |                          |                        |                          |                          | 97.9          |                          |                          |
| District                       | 95.8           | р                        | р                        |                        |                          |                          | 95.8          | р                        | р                        |
| Province                       | 93.2           |                          |                          |                        |                          |                          | 93.2          |                          |                          |

School

Mark

Public

Ex. Mark

Final

Mark

**High School Course Results** 

2005-06

### Average Scores

#### Percent Passes

\* Data from the High School Certification System. The results from supplementary courses are not reflected in these results. All students obtaining a score of 48 or 49 on the final mark, were adjusted to 50 and are reflected in the Final Mark column.