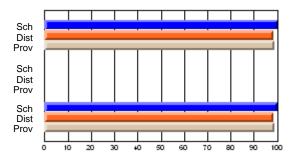

### Subject: Art

| # students in course: 30 | School<br>Mark | School<br>vs<br>District | School<br>vs<br>Province | Public<br>Exam<br>Mark | School<br>vs<br>District | School<br>vs<br>Province | Final<br>Mark | School<br>vs<br>District | School<br>vs<br>Province |
|--------------------------|----------------|--------------------------|--------------------------|------------------------|--------------------------|--------------------------|---------------|--------------------------|--------------------------|
| Average Score            |                |                          |                          |                        |                          |                          |               | District                 |                          |
| School                   | 77.8           |                          |                          |                        |                          |                          | 77.8          |                          |                          |
| District                 | 70.1           | р                        | р                        |                        |                          |                          | 70.1          | р                        | р                        |
| Province                 | 70.7           |                          |                          |                        |                          |                          | 70.7          |                          |                          |
| Percent of Passes        |                |                          |                          |                        |                          |                          |               |                          |                          |
| School                   | 86.7           |                          |                          |                        |                          |                          | 86.7          |                          |                          |
| District                 | 89.6           | q                        | q                        |                        |                          |                          | 89.6          | q                        | q                        |
| Province                 | 89.5           |                          |                          |                        |                          |                          | 89.5          |                          |                          |

School

Mark

Public

Ex. Mark

Final

Mark

**High School Course Results** 

2005-06

### Average Scores

### Percent Passes

\* Data from the High School Certification System. The results from supplementary courses are not reflected in these results. All students obtaining a score of 48 or 49 on the final mark, were adjusted to 50 and are reflected in the Final Mark column.