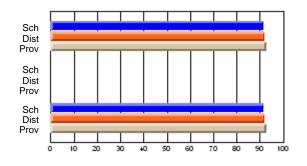

### Subject: Art

| # students in course: 30 | School<br>Mark | School<br>vs<br>District | School<br>vs<br>Province | Public<br>Exam<br>Mark | School<br>vs<br>District | School<br>vs<br>Province | Final<br>Mark | School<br>vs<br>District | School<br>vs<br>Province |
|--------------------------|----------------|--------------------------|--------------------------|------------------------|--------------------------|--------------------------|---------------|--------------------------|--------------------------|
| Average Score            |                |                          |                          |                        |                          |                          |               | District                 |                          |
| School                   | 77.8           |                          |                          |                        |                          |                          | 77.8          |                          |                          |
| District                 | 70.1           | р                        | р                        |                        |                          |                          | 70.1          | р                        | р                        |
| Province                 | 70.7           |                          |                          |                        |                          |                          | 70.7          |                          |                          |
| Percent of Passes        |                |                          |                          |                        |                          |                          |               |                          |                          |
| School                   | 86.7           |                          |                          |                        |                          |                          | 86.7          |                          |                          |
| District                 | 89.6           | q                        | q                        |                        |                          |                          | 89.6          | q                        | q                        |
| Province                 | 89.5           |                          |                          |                        |                          |                          | 89.5          |                          |                          |

School

Mark

Public

Ex. Mark

Final

Mark

**High School Course Results** 

2005-06

### Average Scores

### Percent Passes

\* Data from the High School Certification System. The results from supplementary courses are not reflected in these results. All students obtaining a score of 48 or 49 on the final mark, were adjusted to 50 and are reflected in the Final Mark column.