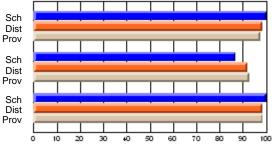

#### Subject: Enterprise Education

| Course: CONSUMER STUDIES | 1202           |                          |                          |   |                        |                          |                          |               |                          |                          |
|--------------------------|----------------|--------------------------|--------------------------|---|------------------------|--------------------------|--------------------------|---------------|--------------------------|--------------------------|
| # students in course: 19 | School<br>Mark | School<br>vs<br>District | School<br>vs<br>Province |   | Public<br>Exam<br>Mark | School<br>vs<br>District | School<br>vs<br>Province | Final<br>Mark | School<br>vs<br>District | School<br>vs<br>Province |
| Average Score            |                |                          |                          | ł |                        |                          |                          |               |                          |                          |
| School                   | 60.5           |                          |                          |   |                        |                          |                          | 60.5          |                          |                          |
| District                 | 65.6           | q                        | q                        |   |                        |                          |                          | 65.6          | q                        | q                        |
| Province                 | 65.0           |                          |                          |   |                        |                          |                          | 65.0          |                          |                          |
| Percent of Passes        |                |                          |                          |   |                        |                          |                          |               |                          |                          |
| School                   | 89.5           |                          |                          |   |                        |                          |                          | 89.5          |                          |                          |
| District                 | 88.7           | р                        | р                        |   |                        |                          |                          | 88.7          | р                        | р                        |
| Province                 | 87.6           |                          |                          |   |                        |                          |                          | 87.6          |                          |                          |

School

Mark

Public

Ex. Mark

Final

Mark

**High School Course Results** 

2005-06

### Average Scores

#### Percent Passes

\* Data from the High School Certification System. The results from supplementary courses are not reflected in these results. All students obtaining a score of 48 or 49 on the final mark, were adjusted to 50 and are reflected in the Final Mark column.