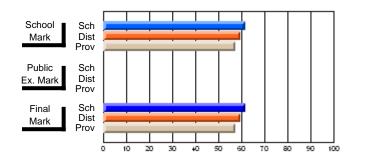

### Subject: Art

| # students in course: 25       | School<br>Mark | School<br>vs<br>District | School<br>vs<br>Province | Public<br>Exam<br>Mark | School<br>vs<br>District | School<br>vs<br>Province | Final<br>Mark | School<br>vs<br>District | School<br>vs<br>Province |
|--------------------------------|----------------|--------------------------|--------------------------|------------------------|--------------------------|--------------------------|---------------|--------------------------|--------------------------|
| <u>Average Score</u><br>School | 73.3           |                          |                          |                        |                          |                          | 73.3          |                          |                          |
| District                       | 71.7           | р                        | р                        |                        |                          |                          | 71.7          | р                        | р                        |
| Province                       | 72.5           | Р                        | Р                        |                        |                          |                          | 72.4          | Р                        | Р                        |
| Percent of Passes              |                |                          |                          |                        |                          |                          |               |                          |                          |
| School                         | 92.0           |                          |                          |                        |                          |                          | 92.0          |                          |                          |
| District                       | 95.0           | q                        | q                        |                        |                          |                          | 95.0          | q                        | q                        |
| Province                       | 93.6           |                          |                          |                        |                          |                          | 93.5          |                          |                          |

School

Mark

Public

Ex. Mark

Final

Mark

**High School Course Results** 

2005-06

### Average Scores

#### Percent Passes

\* Data from the High School Certification System. The results from supplementary courses are not reflected in these results. All students obtaining a score of 48 or 49 on the final mark, were adjusted to 50 and are reflected in the Final Mark column.