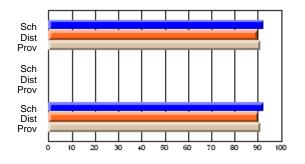

### Subject: Art

| Course: ART & DESIGN 3200      |                |                          |                          |                        |                          |                          |               |                          |                          |
|--------------------------------|----------------|--------------------------|--------------------------|------------------------|--------------------------|--------------------------|---------------|--------------------------|--------------------------|
| # students in course: 48       | School<br>Mark | School<br>vs<br>District | School<br>vs<br>Province | Public<br>Exam<br>Mark | School<br>vs<br>District | School<br>vs<br>Province | Final<br>Mark | School<br>vs<br>District | School<br>vs<br>Province |
| <u>Average Score</u><br>School | 79.5           |                          |                          |                        |                          |                          | 79.5          |                          |                          |
| District                       | 75.1           | р                        | р                        |                        |                          |                          | 75.1          | р                        | р                        |
| Province                       | 74.2           |                          |                          |                        |                          |                          | 74.2          |                          |                          |
| Percent of Passes              |                |                          |                          |                        |                          |                          |               |                          |                          |
| School                         | 97.9           |                          |                          |                        |                          |                          | 97.9          |                          |                          |
| District                       | 95.8           | р                        | р                        |                        |                          |                          | 95.8          | р                        | р                        |
| Province                       | 93.2           |                          |                          |                        |                          |                          | 93.2          |                          |                          |

School

Mark

Public

Ex. Mark

Final

Mark

**High School Course Results** 

2005-06

### Average Scores

#### Percent Passes

\* Data from the High School Certification System. The results from supplementary courses are not reflected in these results. All students obtaining a score of 48 or 49 on the final mark, were adjusted to 50 and are reflected in the Final Mark column.