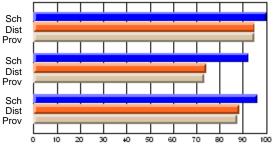

### Subject: Art

| # students in course: 25       | School<br>Mark | School<br>vs<br>District | School<br>vs<br>Province | Public<br>Exam<br>Mark | School<br>vs<br>District | School<br>vs<br>Province | Final<br>Mark | School<br>vs<br>District | School<br>vs<br>Province |
|--------------------------------|----------------|--------------------------|--------------------------|------------------------|--------------------------|--------------------------|---------------|--------------------------|--------------------------|
| <u>Average Score</u><br>School | 73.3           |                          |                          |                        |                          |                          | 73.3          |                          |                          |
| District                       | 71.7           | р                        | р                        |                        |                          |                          | 71.7          | р                        | р                        |
| Province                       | 72.5           | Р                        | Р                        |                        |                          |                          | 72.4          | Р                        | Р                        |
| Percent of Passes              |                |                          |                          |                        |                          |                          |               |                          |                          |
| School                         | 92.0           |                          |                          |                        |                          |                          | 92.0          |                          |                          |
| District                       | 95.0           | q                        | q                        |                        |                          |                          | 95.0          | q                        | q                        |
| Province                       | 93.6           |                          |                          |                        |                          |                          | 93.5          |                          |                          |

School

Mark

Public

Ex. Mark

Final

Mark

**High School Course Results** 

2005-06

### Average Scores

#### Percent Passes

\* Data from the High School Certification System. The results from supplementary courses are not reflected in these results. All students obtaining a score of 48 or 49 on the final mark, were adjusted to 50 and are reflected in the Final Mark column.