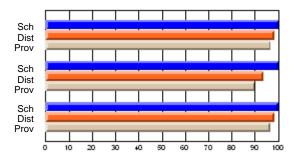

#### Subject: Enterprise Education

| Course: CONSUMER STUDIES | 1202           |                          |                          |   |                        |                          |                          |               |                          |                          |
|--------------------------|----------------|--------------------------|--------------------------|---|------------------------|--------------------------|--------------------------|---------------|--------------------------|--------------------------|
| # students in course: 19 | School<br>Mark | School<br>vs<br>District | School<br>vs<br>Province |   | Public<br>Exam<br>Mark | School<br>vs<br>District | School<br>vs<br>Province | Final<br>Mark | School<br>vs<br>District | School<br>vs<br>Province |
| Average Score            |                |                          |                          | ł |                        |                          |                          |               |                          |                          |
| School                   | 60.5           |                          |                          |   |                        |                          |                          | 60.5          |                          |                          |
| District                 | 65.6           | q                        | q                        |   |                        |                          |                          | 65.6          | q                        | q                        |
| Province                 | 65.0           |                          |                          |   |                        |                          |                          | 65.0          |                          |                          |
| Percent of Passes        |                |                          |                          |   |                        |                          |                          |               |                          |                          |
| School                   | 89.5           |                          |                          |   |                        |                          |                          | 89.5          |                          |                          |
| District                 | 88.7           | р                        | р                        |   |                        |                          |                          | 88.7          | р                        | р                        |
| Province                 | 87.6           |                          |                          |   |                        |                          |                          | 87.6          |                          |                          |

School

Mark

Public

Ex. Mark

Final

Mark

**High School Course Results** 

2005-06

### Average Scores

#### Percent Passes

\* Data from the High School Certification System. The results from supplementary courses are not reflected in these results. All students obtaining a score of 48 or 49 on the final mark, were adjusted to 50 and are reflected in the Final Mark column.