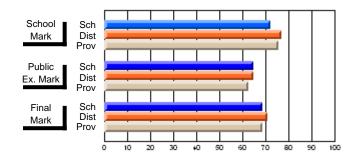

### Subject: Art

| # students in course: 30 | School<br>Mark | School<br>vs<br>District | School<br>vs<br>Province | Public<br>Exam<br>Mark | School<br>vs<br>District | School<br>vs<br>Province | Final<br>Mark | School<br>vs<br>District | School<br>vs<br>Province |
|--------------------------|----------------|--------------------------|--------------------------|------------------------|--------------------------|--------------------------|---------------|--------------------------|--------------------------|
| Average Score            |                |                          |                          |                        |                          |                          |               | District                 |                          |
| School                   | 77.8           |                          |                          |                        |                          |                          | 77.8          |                          |                          |
| District                 | 70.1           | р                        | р                        |                        |                          |                          | 70.1          | р                        | р                        |
| Province                 | 70.7           |                          |                          |                        |                          |                          | 70.7          |                          |                          |
| Percent of Passes        |                |                          |                          |                        |                          |                          |               |                          |                          |
| School                   | 86.7           |                          |                          |                        |                          |                          | 86.7          |                          |                          |
| District                 | 89.6           | q                        | q                        |                        |                          |                          | 89.6          | q                        | q                        |
| Province                 | 89.5           |                          |                          |                        |                          |                          | 89.5          |                          |                          |

School

Mark

Public

Ex. Mark

Final

Mark

**High School Course Results** 

2005-06

### Average Scores

### Percent Passes

\* Data from the High School Certification System. The results from supplementary courses are not reflected in these results. All students obtaining a score of 48 or 49 on the final mark, were adjusted to 50 and are reflected in the Final Mark column.