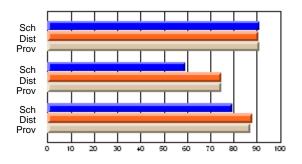

### Subject: Art

| # students in course: 25       | School<br>Mark | School<br>vs<br>District | School<br>vs<br>Province | Public<br>Exam<br>Mark | School<br>vs<br>District | School<br>vs<br>Province | Final<br>Mark | School<br>vs<br>District | School<br>vs<br>Province |
|--------------------------------|----------------|--------------------------|--------------------------|------------------------|--------------------------|--------------------------|---------------|--------------------------|--------------------------|
| <u>Average Score</u><br>School | 73.3           |                          |                          |                        |                          |                          | 73.3          |                          |                          |
| District                       | 71.7           | р                        | р                        |                        |                          |                          | 71.7          | р                        | р                        |
| Province                       | 72.5           | Р                        | Р                        |                        |                          |                          | 72.4          | Р                        | Р                        |
| Percent of Passes              |                |                          |                          |                        |                          |                          |               |                          |                          |
| School                         | 92.0           |                          |                          |                        |                          |                          | 92.0          |                          |                          |
| District                       | 95.0           | q                        | q                        |                        |                          |                          | 95.0          | q                        | q                        |
| Province                       | 93.6           |                          |                          |                        |                          |                          | 93.5          |                          |                          |

School

Mark

Public

Ex. Mark

Final

Mark

**High School Course Results** 

2005-06

### Average Scores

#### Percent Passes

\* Data from the High School Certification System. The results from supplementary courses are not reflected in these results. All students obtaining a score of 48 or 49 on the final mark, were adjusted to 50 and are reflected in the Final Mark column.