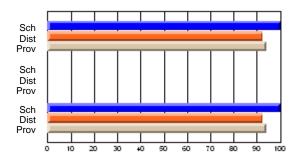

### Subject: Art

| # students in course: 25       | School<br>Mark | School<br>vs<br>District | School<br>vs<br>Province | Public<br>Exam<br>Mark | School<br>vs<br>District | School<br>vs<br>Province | Final<br>Mark | School<br>vs<br>District | School<br>vs<br>Province |
|--------------------------------|----------------|--------------------------|--------------------------|------------------------|--------------------------|--------------------------|---------------|--------------------------|--------------------------|
| <u>Average Score</u><br>School | 73.3           |                          |                          |                        |                          |                          | 73.3          |                          |                          |
| District                       | 71.7           | р                        | р                        |                        |                          |                          | 71.7          | р                        | р                        |
| Province                       | 72.5           | Р                        | Р                        |                        |                          |                          | 72.4          | Р                        | Р                        |
| Percent of Passes              |                |                          |                          |                        |                          |                          |               |                          |                          |
| School                         | 92.0           |                          |                          |                        |                          |                          | 92.0          |                          |                          |
| District                       | 95.0           | q                        | q                        |                        |                          |                          | 95.0          | q                        | q                        |
| Province                       | 93.6           |                          |                          |                        |                          |                          | 93.5          |                          |                          |

School

Mark

Public

Ex. Mark

Final

Mark

**High School Course Results** 

2005-06

### Average Scores

#### Percent Passes

\* Data from the High School Certification System. The results from supplementary courses are not reflected in these results. All students obtaining a score of 48 or 49 on the final mark, were adjusted to 50 and are reflected in the Final Mark column.