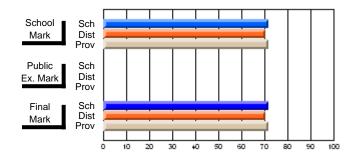

### Subject: Art

| Course: ART & DESIGN 3200      |                |                          |                          |                        |                          |                          |               |                          |                          |
|--------------------------------|----------------|--------------------------|--------------------------|------------------------|--------------------------|--------------------------|---------------|--------------------------|--------------------------|
| # students in course: 48       | School<br>Mark | School<br>vs<br>District | School<br>vs<br>Province | Public<br>Exam<br>Mark | School<br>vs<br>District | School<br>vs<br>Province | Final<br>Mark | School<br>vs<br>District | School<br>vs<br>Province |
| <u>Average Score</u><br>School | 79.5           |                          |                          |                        |                          |                          | 79.5          |                          |                          |
| District                       | 75.1           | р                        | р                        |                        |                          |                          | 75.1          | р                        | р                        |
| Province                       | 74.2           |                          |                          |                        |                          |                          | 74.2          |                          |                          |
| Percent of Passes              |                |                          |                          |                        |                          |                          |               |                          |                          |
| School                         | 97.9           |                          |                          |                        |                          |                          | 97.9          |                          |                          |
| District                       | 95.8           | р                        | р                        |                        |                          |                          | 95.8          | р                        | р                        |
| Province                       | 93.2           |                          |                          |                        |                          |                          | 93.2          |                          |                          |

School

Mark

Public

Ex. Mark

Final

Mark

**High School Course Results** 

2005-06

### Average Scores

#### Percent Passes

\* Data from the High School Certification System. The results from supplementary courses are not reflected in these results. All students obtaining a score of 48 or 49 on the final mark, were adjusted to 50 and are reflected in the Final Mark column.