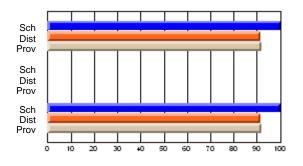

#### Subject: Enterprise Education

| Course: CONSUMER STUDIES | 1202           |                          |                          |   |                        |                          |                          |               |                          |                          |
|--------------------------|----------------|--------------------------|--------------------------|---|------------------------|--------------------------|--------------------------|---------------|--------------------------|--------------------------|
| # students in course: 19 | School<br>Mark | School<br>vs<br>District | School<br>vs<br>Province |   | Public<br>Exam<br>Mark | School<br>vs<br>District | School<br>vs<br>Province | Final<br>Mark | School<br>vs<br>District | School<br>vs<br>Province |
| Average Score            |                |                          |                          | ł |                        |                          |                          |               |                          |                          |
| School                   | 60.5           |                          |                          |   |                        |                          |                          | 60.5          |                          |                          |
| District                 | 65.6           | q                        | q                        |   |                        |                          |                          | 65.6          | q                        | q                        |
| Province                 | 65.0           |                          |                          |   |                        |                          |                          | 65.0          |                          |                          |
| Percent of Passes        |                |                          |                          |   |                        |                          |                          |               |                          |                          |
| School                   | 89.5           |                          |                          |   |                        |                          |                          | 89.5          |                          |                          |
| District                 | 88.7           | р                        | р                        |   |                        |                          |                          | 88.7          | р                        | р                        |
| Province                 | 87.6           |                          |                          |   |                        |                          |                          | 87.6          |                          |                          |

School

Mark

Public

Ex. Mark

Final

Mark

**High School Course Results** 

2005-06

### Average Scores

#### Percent Passes

\* Data from the High School Certification System. The results from supplementary courses are not reflected in these results. All students obtaining a score of 48 or 49 on the final mark, were adjusted to 50 and are reflected in the Final Mark column.