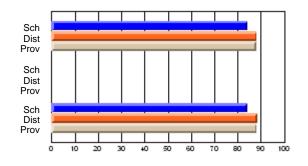

### Subject: Art

| Course: ART & DESIGN 3200      |                |                          |                          |                        |                          |                          |               |                          |                          |
|--------------------------------|----------------|--------------------------|--------------------------|------------------------|--------------------------|--------------------------|---------------|--------------------------|--------------------------|
| # students in course: 48       | School<br>Mark | School<br>vs<br>District | School<br>vs<br>Province | Public<br>Exam<br>Mark | School<br>vs<br>District | School<br>vs<br>Province | Final<br>Mark | School<br>vs<br>District | School<br>vs<br>Province |
| <u>Average Score</u><br>School | 79.5           |                          |                          |                        |                          |                          | 79.5          |                          |                          |
| District                       | 75.1           | р                        | р                        |                        |                          |                          | 75.1          | р                        | р                        |
| Province                       | 74.2           |                          |                          |                        |                          |                          | 74.2          |                          |                          |
| Percent of Passes              |                |                          |                          |                        |                          |                          |               |                          |                          |
| School                         | 97.9           |                          |                          |                        |                          |                          | 97.9          |                          |                          |
| District                       | 95.8           | р                        | р                        |                        |                          |                          | 95.8          | р                        | р                        |
| Province                       | 93.2           |                          |                          |                        |                          |                          | 93.2          |                          |                          |

School

Mark

Public

Ex. Mark

Final

Mark

**High School Course Results** 

2005-06

### Average Scores

#### Percent Passes

\* Data from the High School Certification System. The results from supplementary courses are not reflected in these results. All students obtaining a score of 48 or 49 on the final mark, were adjusted to 50 and are reflected in the Final Mark column.