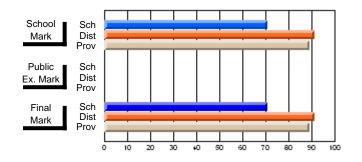

### Subject: Art

| Course: ART & DESIGN 3200      |                |                          |                          |                        |                          |                          |               |                          |                          |
|--------------------------------|----------------|--------------------------|--------------------------|------------------------|--------------------------|--------------------------|---------------|--------------------------|--------------------------|
| # students in course: 48       | School<br>Mark | School<br>vs<br>District | School<br>vs<br>Province | Public<br>Exam<br>Mark | School<br>vs<br>District | School<br>vs<br>Province | Final<br>Mark | School<br>vs<br>District | School<br>vs<br>Province |
| <u>Average Score</u><br>School | 79.5           |                          |                          |                        |                          |                          | 79.5          |                          |                          |
| District                       | 75.1           | р                        | р                        |                        |                          |                          | 75.1          | р                        | р                        |
| Province                       | 74.2           |                          |                          |                        |                          |                          | 74.2          |                          |                          |
| Percent of Passes              |                |                          |                          |                        |                          |                          |               |                          |                          |
| School                         | 97.9           |                          |                          |                        |                          |                          | 97.9          |                          |                          |
| District                       | 95.8           | р                        | р                        |                        |                          |                          | 95.8          | р                        | р                        |
| Province                       | 93.2           |                          |                          |                        |                          |                          | 93.2          |                          |                          |

School

Mark

Public

Ex. Mark

Final

Mark

**High School Course Results** 

2005-06

### Average Scores

#### Percent Passes

\* Data from the High School Certification System. The results from supplementary courses are not reflected in these results. All students obtaining a score of 48 or 49 on the final mark, were adjusted to 50 and are reflected in the Final Mark column.