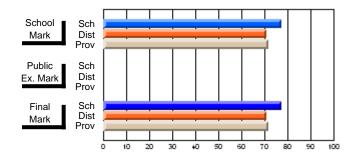

### Subject: Art

| Course: ART & DESIGN 3200      |                |                          |                          |                        |                          |                          |               |                          |                          |
|--------------------------------|----------------|--------------------------|--------------------------|------------------------|--------------------------|--------------------------|---------------|--------------------------|--------------------------|
| # students in course: 48       | School<br>Mark | School<br>vs<br>District | School<br>vs<br>Province | Public<br>Exam<br>Mark | School<br>vs<br>District | School<br>vs<br>Province | Final<br>Mark | School<br>vs<br>District | School<br>vs<br>Province |
| <u>Average Score</u><br>School | 79.5           |                          |                          |                        |                          |                          | 79.5          |                          |                          |
| District                       | 75.1           | р                        | р                        |                        |                          |                          | 75.1          | р                        | р                        |
| Province                       | 74.2           |                          |                          |                        |                          |                          | 74.2          |                          |                          |
| Percent of Passes              |                |                          |                          |                        |                          |                          |               |                          |                          |
| School                         | 97.9           |                          |                          |                        |                          |                          | 97.9          |                          |                          |
| District                       | 95.8           | р                        | р                        |                        |                          |                          | 95.8          | р                        | р                        |
| Province                       | 93.2           |                          |                          |                        |                          |                          | 93.2          |                          |                          |

School

Mark

Public

Ex. Mark

Final

Mark

**High School Course Results** 

2005-06

### Average Scores

#### Percent Passes

\* Data from the High School Certification System. The results from supplementary courses are not reflected in these results. All students obtaining a score of 48 or 49 on the final mark, were adjusted to 50 and are reflected in the Final Mark column.