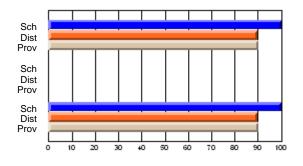

#### Subject: Enterprise Education

| Course: CANADIAN ECONOMY | 2203           |                          |                          |   |                        |                          |                          |               |                          |                          |
|--------------------------|----------------|--------------------------|--------------------------|---|------------------------|--------------------------|--------------------------|---------------|--------------------------|--------------------------|
| # students in course: 28 | School<br>Mark | School<br>vs<br>District | School<br>vs<br>Province |   | Public<br>Exam<br>Mark | School<br>vs<br>District | School<br>vs<br>Province | Final<br>Mark | School<br>vs<br>District | School<br>vs<br>Province |
| Average Score            |                |                          |                          | - |                        |                          |                          |               |                          |                          |
| School                   | 74.0           |                          |                          |   |                        |                          |                          | 74.0          |                          |                          |
| District                 | 69.0           | р                        | р                        |   |                        |                          |                          | 69.0          | р                        | р                        |
| Province                 | 68.6           |                          |                          |   |                        |                          |                          | 68.6          |                          |                          |
| Percent of Passes        |                |                          |                          |   |                        |                          |                          |               |                          |                          |
| School                   | 100.0          |                          |                          |   |                        |                          |                          | 100.0         |                          |                          |
| District                 | 92.3           | р                        | р                        |   |                        |                          |                          | 92.3          | р                        | р                        |
| Province                 | 90.7           |                          |                          |   |                        |                          |                          | 90.7          |                          |                          |