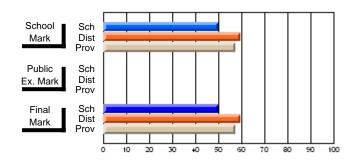

#### Subject: Enterprise Education

| Course: CONSUMER STUDIES | 1202           |                          |                          |   |                        |                          |                          |               |                          |                          |
|--------------------------|----------------|--------------------------|--------------------------|---|------------------------|--------------------------|--------------------------|---------------|--------------------------|--------------------------|
| # students in course: 19 | School<br>Mark | School<br>vs<br>District | School<br>vs<br>Province |   | Public<br>Exam<br>Mark | School<br>vs<br>District | School<br>vs<br>Province | Final<br>Mark | School<br>vs<br>District | School<br>vs<br>Province |
| Average Score            |                |                          |                          | ł |                        |                          |                          |               |                          |                          |
| School                   | 60.5           |                          |                          |   |                        |                          |                          | 60.5          |                          |                          |
| District                 | 65.6           | q                        | q                        |   |                        |                          |                          | 65.6          | q                        | q                        |
| Province                 | 65.0           |                          |                          |   |                        |                          |                          | 65.0          |                          |                          |
| Percent of Passes        |                |                          |                          |   |                        |                          |                          |               |                          |                          |
| School                   | 89.5           |                          |                          |   |                        |                          |                          | 89.5          |                          |                          |
| District                 | 88.7           | р                        | р                        |   |                        |                          |                          | 88.7          | р                        | р                        |
| Province                 | 87.6           |                          |                          |   |                        |                          |                          | 87.6          |                          |                          |

School

Mark

Public

Ex. Mark

Final

Mark

**High School Course Results** 

2005-06

### Average Scores

#### Percent Passes

\* Data from the High School Certification System. The results from supplementary courses are not reflected in these results. All students obtaining a score of 48 or 49 on the final mark, were adjusted to 50 and are reflected in the Final Mark column.