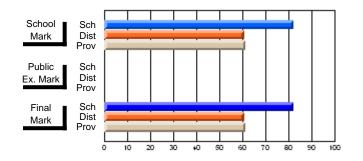

### Subject: Art

| # students in course: 25       | School<br>Mark | School<br>vs<br>District | School<br>vs<br>Province | Public<br>Exam<br>Mark | School<br>vs<br>District | School<br>vs<br>Province | Final<br>Mark | School<br>vs<br>District | School<br>vs<br>Province |
|--------------------------------|----------------|--------------------------|--------------------------|------------------------|--------------------------|--------------------------|---------------|--------------------------|--------------------------|
| <u>Average Score</u><br>School | 73.3           |                          |                          |                        |                          |                          | 73.3          |                          |                          |
| District                       | 71.7           | р                        | р                        |                        |                          |                          | 71.7          | р                        | р                        |
| Province                       | 72.5           | Р                        | Р                        |                        |                          |                          | 72.4          | Р                        | Р                        |
| Percent of Passes              |                |                          |                          |                        |                          |                          |               |                          |                          |
| School                         | 92.0           |                          |                          |                        |                          |                          | 92.0          |                          |                          |
| District                       | 95.0           | q                        | q                        |                        |                          |                          | 95.0          | q                        | q                        |
| Province                       | 93.6           |                          |                          |                        |                          |                          | 93.5          |                          |                          |