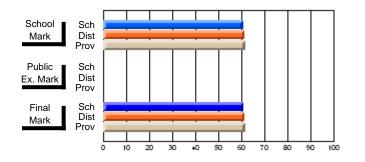

### Subject: Art

| # students in course: 30 | School<br>Mark | School<br>vs<br>District | School<br>vs<br>Province | Public<br>Exam<br>Mark | School<br>vs<br>District | School<br>vs<br>Province | Final<br>Mark | School<br>vs<br>District | School<br>vs<br>Province |
|--------------------------|----------------|--------------------------|--------------------------|------------------------|--------------------------|--------------------------|---------------|--------------------------|--------------------------|
| Average Score            |                |                          |                          |                        |                          |                          |               | District                 |                          |
| School                   | 77.8           |                          |                          |                        |                          |                          | 77.8          |                          |                          |
| District                 | 70.1           | р                        | р                        |                        |                          |                          | 70.1          | р                        | р                        |
| Province                 | 70.7           |                          |                          |                        |                          |                          | 70.7          |                          |                          |
| Percent of Passes        |                |                          |                          |                        |                          |                          |               |                          |                          |
| School                   | 86.7           |                          |                          |                        |                          |                          | 86.7          |                          |                          |
| District                 | 89.6           | q                        | q                        |                        |                          |                          | 89.6          | q                        | q                        |
| Province                 | 89.5           |                          |                          |                        |                          |                          | 89.5          |                          |                          |

School

Mark

Public

Ex. Mark

Final

Mark

**High School Course Results** 

2005-06

### Average Scores

### Percent Passes

\* Data from the High School Certification System. The results from supplementary courses are not reflected in these results. All students obtaining a score of 48 or 49 on the final mark, were adjusted to 50 and are reflected in the Final Mark column.