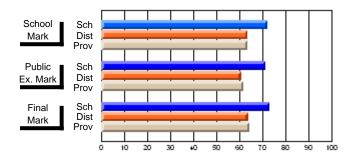

### Subject: Art

| # students in course: 30 | School<br>Mark | School<br>vs<br>District | School<br>vs<br>Province | Public<br>Exam<br>Mark | School<br>vs<br>District | School<br>vs<br>Province | Final<br>Mark | School<br>vs<br>District | School<br>vs<br>Province |
|--------------------------|----------------|--------------------------|--------------------------|------------------------|--------------------------|--------------------------|---------------|--------------------------|--------------------------|
| Average Score            |                |                          |                          |                        |                          |                          |               | District                 |                          |
| School                   | 77.8           |                          |                          |                        |                          |                          | 77.8          |                          |                          |
| District                 | 70.1           | р                        | р                        |                        |                          |                          | 70.1          | р                        | р                        |
| Province                 | 70.7           |                          |                          |                        |                          |                          | 70.7          |                          |                          |
| Percent of Passes        |                |                          |                          |                        |                          |                          |               |                          |                          |
| School                   | 86.7           |                          |                          |                        |                          |                          | 86.7          |                          |                          |
| District                 | 89.6           | q                        | q                        |                        |                          |                          | 89.6          | q                        | q                        |
| Province                 | 89.5           |                          |                          |                        |                          |                          | 89.5          |                          |                          |

School

Mark

Public

Ex. Mark

Final

Mark

**High School Course Results** 

2005-06

### Average Scores

### Percent Passes

\* Data from the High School Certification System. The results from supplementary courses are not reflected in these results. All students obtaining a score of 48 or 49 on the final mark, were adjusted to 50 and are reflected in the Final Mark column.