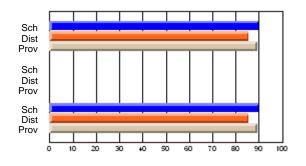

### Subject: Art

| # students in course: 25       | School<br>Mark | School<br>vs<br>District | School<br>vs<br>Province | Public<br>Exam<br>Mark | School<br>vs<br>District | School<br>vs<br>Province | Final<br>Mark | School<br>vs<br>District | School<br>vs<br>Province |
|--------------------------------|----------------|--------------------------|--------------------------|------------------------|--------------------------|--------------------------|---------------|--------------------------|--------------------------|
| <u>Average Score</u><br>School | 73.3           |                          |                          |                        |                          |                          | 73.3          |                          |                          |
| District                       | 71.7           | р                        | р                        |                        |                          |                          | 71.7          | р                        | р                        |
| Province                       | 72.5           | Р                        | Р                        |                        |                          |                          | 72.4          | Р                        | Р                        |
| Percent of Passes              |                |                          |                          |                        |                          |                          |               |                          |                          |
| School                         | 92.0           |                          |                          |                        |                          |                          | 92.0          |                          |                          |
| District                       | 95.0           | q                        | q                        |                        |                          |                          | 95.0          | q                        | q                        |
| Province                       | 93.6           |                          |                          |                        |                          |                          | 93.5          |                          |                          |

School

Mark

Public

Ex. Mark

Final

Mark

**High School Course Results** 

2005-06

### Average Scores

#### Percent Passes

\* Data from the High School Certification System. The results from supplementary courses are not reflected in these results. All students obtaining a score of 48 or 49 on the final mark, were adjusted to 50 and are reflected in the Final Mark column.