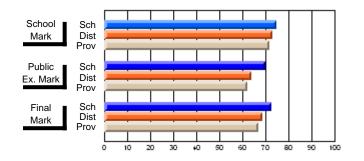

### Subject: Art

| # students in course: 30 | School<br>Mark | School<br>vs<br>District | School<br>vs<br>Province | Public<br>Exam<br>Mark | School<br>vs<br>District | School<br>vs<br>Province | Final<br>Mark | School<br>vs<br>District | School<br>vs<br>Province |
|--------------------------|----------------|--------------------------|--------------------------|------------------------|--------------------------|--------------------------|---------------|--------------------------|--------------------------|
| Average Score            |                |                          |                          |                        |                          |                          |               | District                 |                          |
| School                   | 77.8           |                          |                          |                        |                          |                          | 77.8          |                          |                          |
| District                 | 70.1           | р                        | р                        |                        |                          |                          | 70.1          | р                        | р                        |
| Province                 | 70.7           |                          |                          |                        |                          |                          | 70.7          |                          |                          |
| Percent of Passes        |                |                          |                          |                        |                          |                          |               |                          |                          |
| School                   | 86.7           |                          |                          |                        |                          |                          | 86.7          |                          |                          |
| District                 | 89.6           | q                        | q                        |                        |                          |                          | 89.6          | q                        | q                        |
| Province                 | 89.5           |                          |                          |                        |                          |                          | 89.5          |                          |                          |

School

Mark

Public

Ex. Mark

Final

Mark

**High School Course Results** 

2005-06

### Average Scores

### Percent Passes

\* Data from the High School Certification System. The results from supplementary courses are not reflected in these results. All students obtaining a score of 48 or 49 on the final mark, were adjusted to 50 and are reflected in the Final Mark column.