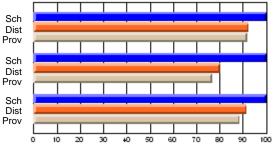

### Subject: Art

| # students in course: 25       | School<br>Mark | School<br>vs<br>District | School<br>vs<br>Province | Public<br>Exam<br>Mark | School<br>vs<br>District | School<br>vs<br>Province | Final<br>Mark | School<br>vs<br>District | School<br>vs<br>Province |
|--------------------------------|----------------|--------------------------|--------------------------|------------------------|--------------------------|--------------------------|---------------|--------------------------|--------------------------|
| <u>Average Score</u><br>School | 73.3           |                          |                          |                        |                          |                          | 73.3          |                          |                          |
| District                       | 71.7           | р                        | р                        |                        |                          |                          | 71.7          | р                        | р                        |
| Province                       | 72.5           | Р                        | Р                        |                        |                          |                          | 72.4          | Р                        | Р                        |
| Percent of Passes              |                |                          |                          |                        |                          |                          |               |                          |                          |
| School                         | 92.0           |                          |                          |                        |                          |                          | 92.0          |                          |                          |
| District                       | 95.0           | q                        | q                        |                        |                          |                          | 95.0          | q                        | q                        |
| Province                       | 93.6           |                          |                          |                        |                          |                          | 93.5          |                          |                          |

School

Mark

Public

Ex. Mark

Final

Mark

**High School Course Results** 

2005-06

### Average Scores

#### Percent Passes

\* Data from the High School Certification System. The results from supplementary courses are not reflected in these results. All students obtaining a score of 48 or 49 on the final mark, were adjusted to 50 and are reflected in the Final Mark column.