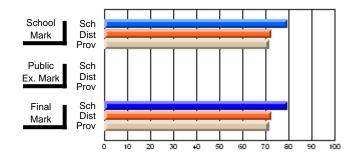

Modification Time: 12:24:08PM

Modification Date: 6/14/2007

#247 - Roncalli Central High, Avondale

Grades: 5-12

#### Subject: Enterprise Education

| Course: CONSUMER STUDIES | 1202           |                          |                          |   |                        |                          |                          |               |                          |                          |
|--------------------------|----------------|--------------------------|--------------------------|---|------------------------|--------------------------|--------------------------|---------------|--------------------------|--------------------------|
| # students in course: 19 | School<br>Mark | School<br>vs<br>District | School<br>vs<br>Province |   | Public<br>Exam<br>Mark | School<br>vs<br>District | School<br>vs<br>Province | Final<br>Mark | School<br>vs<br>District | School<br>vs<br>Province |
| Average Score            |                |                          |                          | ł |                        |                          |                          |               |                          |                          |
| School                   | 60.5           |                          |                          |   |                        |                          |                          | 60.5          |                          |                          |
| District                 | 65.6           | q                        | q                        |   |                        |                          |                          | 65.6          | q                        | q                        |
| Province                 | 65.0           |                          |                          |   |                        |                          |                          | 65.0          |                          |                          |
| Percent of Passes        |                |                          |                          |   |                        |                          |                          |               |                          |                          |
| School                   | 89.5           |                          |                          |   |                        |                          |                          | 89.5          |                          |                          |
| District                 | 88.7           | р                        | р                        |   |                        |                          |                          | 88.7          | р                        | р                        |
| Province                 | 87.6           |                          |                          |   |                        |                          |                          | 87.6          |                          |                          |

School

Mark

Public

Ex. Mark

Final

Mark

**High School Course Results** 

2005-06

### Average Scores

#### Percent Passes

\* Data from the High School Certification System. The results from supplementary courses are not reflected in these results. All students obtaining a score of 48 or 49 on the final mark, were adjusted to 50 and are reflected in the Final Mark column.