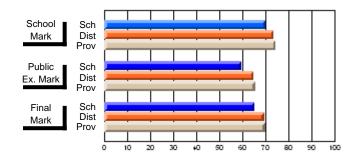

#### Subject: Enterprise Education

| Course: CONSUMER STUDIES | 1202           |                          |                          |   |                        |                          |                          |               |                          |                          |
|--------------------------|----------------|--------------------------|--------------------------|---|------------------------|--------------------------|--------------------------|---------------|--------------------------|--------------------------|
| # students in course: 19 | School<br>Mark | School<br>vs<br>District | School<br>vs<br>Province |   | Public<br>Exam<br>Mark | School<br>vs<br>District | School<br>vs<br>Province | Final<br>Mark | School<br>vs<br>District | School<br>vs<br>Province |
| Average Score            |                |                          |                          | ł |                        |                          |                          |               |                          |                          |
| School                   | 60.5           |                          |                          |   |                        |                          |                          | 60.5          |                          |                          |
| District                 | 65.6           | q                        | q                        |   |                        |                          |                          | 65.6          | q                        | q                        |
| Province                 | 65.0           |                          |                          |   |                        |                          |                          | 65.0          |                          |                          |
| Percent of Passes        |                |                          |                          |   |                        |                          |                          |               |                          |                          |
| School                   | 89.5           |                          |                          |   |                        |                          |                          | 89.5          |                          |                          |
| District                 | 88.7           | р                        | р                        |   |                        |                          |                          | 88.7          | р                        | р                        |
| Province                 | 87.6           |                          |                          |   |                        |                          |                          | 87.6          |                          |                          |

School

Mark

Public

Ex. Mark

Final

Mark

**High School Course Results** 

2005-06

### Average Scores

#### Percent Passes

\* Data from the High School Certification System. The results from supplementary courses are not reflected in these results. All students obtaining a score of 48 or 49 on the final mark, were adjusted to 50 and are reflected in the Final Mark column.