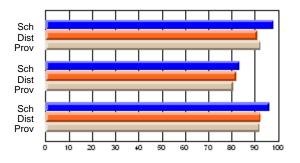

### Subject: Art

| Course: ART & DESIGN 3200      |                |                          |                          |                        |                          |                          |               |                          |                          |
|--------------------------------|----------------|--------------------------|--------------------------|------------------------|--------------------------|--------------------------|---------------|--------------------------|--------------------------|
| # students in course: 48       | School<br>Mark | School<br>vs<br>District | School<br>vs<br>Province | Public<br>Exam<br>Mark | School<br>vs<br>District | School<br>vs<br>Province | Final<br>Mark | School<br>vs<br>District | School<br>vs<br>Province |
| <u>Average Score</u><br>School | 79.5           |                          |                          |                        |                          |                          | 79.5          |                          |                          |
| District                       | 75.1           | р                        | р                        |                        |                          |                          | 75.1          | р                        | р                        |
| Province                       | 74.2           |                          |                          |                        |                          |                          | 74.2          |                          |                          |
| Percent of Passes              |                |                          |                          |                        |                          |                          |               |                          |                          |
| School                         | 97.9           |                          |                          |                        |                          |                          | 97.9          |                          |                          |
| District                       | 95.8           | р                        | р                        |                        |                          |                          | 95.8          | р                        | р                        |
| Province                       | 93.2           |                          |                          |                        |                          |                          | 93.2          |                          |                          |

School

Mark

Public

Ex. Mark

Final

Mark

**High School Course Results** 

2005-06

### Average Scores

#### Percent Passes

\* Data from the High School Certification System. The results from supplementary courses are not reflected in these results. All students obtaining a score of 48 or 49 on the final mark, were adjusted to 50 and are reflected in the Final Mark column.