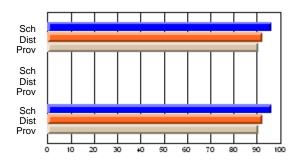

### Subject: Art

| Course: ART & DESIGN 3200      |                |                          |                          |                        |                          |                          |               |                          |                          |
|--------------------------------|----------------|--------------------------|--------------------------|------------------------|--------------------------|--------------------------|---------------|--------------------------|--------------------------|
| # students in course: 48       | School<br>Mark | School<br>vs<br>District | School<br>vs<br>Province | Public<br>Exam<br>Mark | School<br>vs<br>District | School<br>vs<br>Province | Final<br>Mark | School<br>vs<br>District | School<br>vs<br>Province |
| <u>Average Score</u><br>School | 79.5           |                          |                          |                        |                          |                          | 79.5          |                          |                          |
| District                       | 75.1           | р                        | р                        |                        |                          |                          | 75.1          | р                        | р                        |
| Province                       | 74.2           |                          |                          |                        |                          |                          | 74.2          |                          |                          |
| Percent of Passes              |                |                          |                          |                        |                          |                          |               |                          |                          |
| School                         | 97.9           |                          |                          |                        |                          |                          | 97.9          |                          |                          |
| District                       | 95.8           | р                        | р                        |                        |                          |                          | 95.8          | р                        | р                        |
| Province                       | 93.2           |                          |                          |                        |                          |                          | 93.2          |                          |                          |

School

Mark

Public

Ex. Mark

Final

Mark

**High School Course Results** 

2005-06

### Average Scores

#### Percent Passes

\* Data from the High School Certification System. The results from supplementary courses are not reflected in these results. All students obtaining a score of 48 or 49 on the final mark, were adjusted to 50 and are reflected in the Final Mark column.