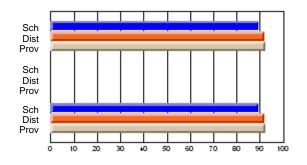

### Subject: Art

| # students in course: 25       | School<br>Mark | School<br>vs<br>District | School<br>vs<br>Province | Public<br>Exam<br>Mark | School<br>vs<br>District | School<br>vs<br>Province | Final<br>Mark | School<br>vs<br>District | School<br>vs<br>Province |
|--------------------------------|----------------|--------------------------|--------------------------|------------------------|--------------------------|--------------------------|---------------|--------------------------|--------------------------|
| <u>Average Score</u><br>School | 73.3           |                          |                          |                        |                          |                          | 73.3          |                          |                          |
| District                       | 71.7           | р                        | р                        |                        |                          |                          | 71.7          | р                        | р                        |
| Province                       | 72.5           | Р                        | Р                        |                        |                          |                          | 72.4          | Р                        | Р                        |
| Percent of Passes              |                |                          |                          |                        |                          |                          |               |                          |                          |
| School                         | 92.0           |                          |                          |                        |                          |                          | 92.0          |                          |                          |
| District                       | 95.0           | q                        | q                        |                        |                          |                          | 95.0          | q                        | q                        |
| Province                       | 93.6           |                          |                          |                        |                          |                          | 93.5          |                          |                          |

School

Mark

Public

Ex. Mark

Final

Mark

**High School Course Results** 

2005-06

### Average Scores

#### Percent Passes

\* Data from the High School Certification System. The results from supplementary courses are not reflected in these results. All students obtaining a score of 48 or 49 on the final mark, were adjusted to 50 and are reflected in the Final Mark column.