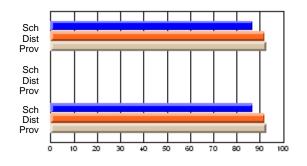

### Subject: Art

| Course: ART & DESIGN 3200      |                |                          |                          |                        |                          |                          |               |                          |                          |
|--------------------------------|----------------|--------------------------|--------------------------|------------------------|--------------------------|--------------------------|---------------|--------------------------|--------------------------|
| # students in course: 48       | School<br>Mark | School<br>vs<br>District | School<br>vs<br>Province | Public<br>Exam<br>Mark | School<br>vs<br>District | School<br>vs<br>Province | Final<br>Mark | School<br>vs<br>District | School<br>vs<br>Province |
| <u>Average Score</u><br>School | 79.5           |                          |                          |                        |                          |                          | 79.5          |                          |                          |
| District                       | 75.1           | р                        | р                        |                        |                          |                          | 75.1          | р                        | р                        |
| Province                       | 74.2           |                          |                          |                        |                          |                          | 74.2          |                          |                          |
| Percent of Passes              |                |                          |                          |                        |                          |                          |               |                          |                          |
| School                         | 97.9           |                          |                          |                        |                          |                          | 97.9          |                          |                          |
| District                       | 95.8           | р                        | р                        |                        |                          |                          | 95.8          | р                        | р                        |
| Province                       | 93.2           |                          |                          |                        |                          |                          | 93.2          |                          |                          |

School

Mark

Public

Ex. Mark

Final

Mark

**High School Course Results** 

2005-06

### Average Scores

#### Percent Passes

\* Data from the High School Certification System. The results from supplementary courses are not reflected in these results. All students obtaining a score of 48 or 49 on the final mark, were adjusted to 50 and are reflected in the Final Mark column.