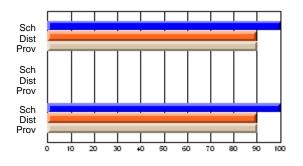

#### Subject: Enterprise Education

| Course: CONSUMER STUDIES | 1202           |                          |                          |   |                        |                          |                          |               |                          |                          |
|--------------------------|----------------|--------------------------|--------------------------|---|------------------------|--------------------------|--------------------------|---------------|--------------------------|--------------------------|
| # students in course: 19 | School<br>Mark | School<br>vs<br>District | School<br>vs<br>Province |   | Public<br>Exam<br>Mark | School<br>vs<br>District | School<br>vs<br>Province | Final<br>Mark | School<br>vs<br>District | School<br>vs<br>Province |
| Average Score            |                |                          |                          | ł |                        |                          |                          |               |                          |                          |
| School                   | 60.5           |                          |                          |   |                        |                          |                          | 60.5          |                          |                          |
| District                 | 65.6           | q                        | q                        |   |                        |                          |                          | 65.6          | q                        | q                        |
| Province                 | 65.0           |                          |                          |   |                        |                          |                          | 65.0          |                          |                          |
| Percent of Passes        |                |                          |                          |   |                        |                          |                          |               |                          |                          |
| School                   | 89.5           |                          |                          |   |                        |                          |                          | 89.5          |                          |                          |
| District                 | 88.7           | р                        | р                        |   |                        |                          |                          | 88.7          | р                        | р                        |
| Province                 | 87.6           |                          |                          |   |                        |                          |                          | 87.6          |                          |                          |

School

Mark

Public

Ex. Mark

Final

Mark

**High School Course Results** 

2005-06

### Average Scores

#### Percent Passes

\* Data from the High School Certification System. The results from supplementary courses are not reflected in these results. All students obtaining a score of 48 or 49 on the final mark, were adjusted to 50 and are reflected in the Final Mark column.