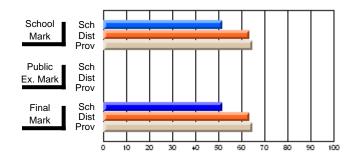

### Subject: French

| Course: FRENCH 3200            |                     |                          |                          |   |                        |                          |                          |     |                     |                          |                          |
|--------------------------------|---------------------|--------------------------|--------------------------|---|------------------------|--------------------------|--------------------------|-----|---------------------|--------------------------|--------------------------|
| # students in course: 22       | School<br>Mark      | School<br>vs<br>District | School<br>vs<br>Province |   | Public<br>Exam<br>Mark | School<br>vs<br>District | School<br>vs<br>Province |     | Final<br>Mark       | School<br>vs<br>District | School<br>vs<br>Province |
| <u>Average Score</u><br>School | 77 7                |                          |                          | - | 60.2                   |                          |                          | . – | 70 7                |                          |                          |
| District                       | <b>77.7</b><br>74.0 | р                        | р                        |   | <b>69.3</b><br>70.8    | q                        | р                        |     | <b>73.7</b><br>72.5 | р                        | р                        |
| Province                       | 73.5                | 1                        | 1                        |   | 68.5                   | 1                        | 1                        |     | 71.0                | 1                        | Ĩ                        |
| Percent of Passes              |                     |                          |                          |   |                        |                          |                          |     |                     |                          |                          |
| School                         | 100.0               |                          |                          |   | 95.5                   |                          |                          |     | 100.0               |                          |                          |
| District                       | 98.4                | р                        | р                        |   | 93.5                   | р                        | р                        |     | 98.5                | р                        | р                        |
| Province                       | 96.9                |                          |                          |   | 90.0                   |                          |                          |     | 96.7                |                          |                          |