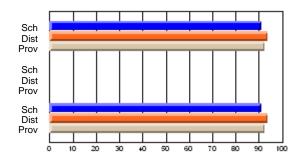

### Subject: Art

| # students in course: 25       | School<br>Mark | School<br>vs<br>District | School<br>vs<br>Province | Public<br>Exam<br>Mark | School<br>vs<br>District | School<br>vs<br>Province | Final<br>Mark | School<br>vs<br>District | School<br>vs<br>Province |
|--------------------------------|----------------|--------------------------|--------------------------|------------------------|--------------------------|--------------------------|---------------|--------------------------|--------------------------|
| <u>Average Score</u><br>School | 73.3           |                          |                          |                        |                          |                          | 73.3          |                          |                          |
| District                       | 71.7           | р                        | р                        |                        |                          |                          | 71.7          | р                        | р                        |
| Province                       | 72.5           | Р                        | Р                        |                        |                          |                          | 72.4          | Р                        | Р                        |
| Percent of Passes              |                |                          |                          |                        |                          |                          |               |                          |                          |
| School                         | 92.0           |                          |                          |                        |                          |                          | 92.0          |                          |                          |
| District                       | 95.0           | q                        | q                        |                        |                          |                          | 95.0          | q                        | q                        |
| Province                       | 93.6           |                          |                          |                        |                          |                          | 93.5          |                          |                          |

School

Mark

Public

Ex. Mark

Final

Mark

**High School Course Results** 

2005-06

### Average Scores

#### Percent Passes

\* Data from the High School Certification System. The results from supplementary courses are not reflected in these results. All students obtaining a score of 48 or 49 on the final mark, were adjusted to 50 and are reflected in the Final Mark column.