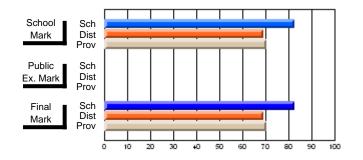

### Subject: Art

| Course: ART & DESIGN 3200      |                |                          |                          |                        |                          |                          |               |                          |                          |
|--------------------------------|----------------|--------------------------|--------------------------|------------------------|--------------------------|--------------------------|---------------|--------------------------|--------------------------|
| # students in course: 48       | School<br>Mark | School<br>vs<br>District | School<br>vs<br>Province | Public<br>Exam<br>Mark | School<br>vs<br>District | School<br>vs<br>Province | Final<br>Mark | School<br>vs<br>District | School<br>vs<br>Province |
| <u>Average Score</u><br>School | 79.5           |                          |                          |                        |                          |                          | 79.5          |                          |                          |
| District                       | 75.1           | р                        | р                        |                        |                          |                          | 75.1          | р                        | р                        |
| Province                       | 74.2           |                          |                          |                        |                          |                          | 74.2          |                          |                          |
| Percent of Passes              |                |                          |                          |                        |                          |                          |               |                          |                          |
| School                         | 97.9           |                          |                          |                        |                          |                          | 97.9          |                          |                          |
| District                       | 95.8           | р                        | р                        |                        |                          |                          | 95.8          | р                        | р                        |
| Province                       | 93.2           |                          |                          |                        |                          |                          | 93.2          |                          |                          |

School

Mark

Public

Ex. Mark

Final

Mark

**High School Course Results** 

2005-06

### Average Scores

#### Percent Passes

\* Data from the High School Certification System. The results from supplementary courses are not reflected in these results. All students obtaining a score of 48 or 49 on the final mark, were adjusted to 50 and are reflected in the Final Mark column.