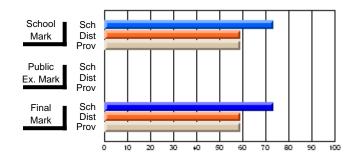

### Subject: Art

| # students in course: 25       | School<br>Mark | School<br>vs<br>District | School<br>vs<br>Province | Public<br>Exam<br>Mark | School<br>vs<br>District | School<br>vs<br>Province | Final<br>Mark | School<br>vs<br>District | School<br>vs<br>Province |
|--------------------------------|----------------|--------------------------|--------------------------|------------------------|--------------------------|--------------------------|---------------|--------------------------|--------------------------|
| <u>Average Score</u><br>School | 73.3           |                          |                          |                        |                          |                          | 73.3          |                          |                          |
| District                       | 71.7           | р                        | р                        |                        |                          |                          | 71.7          | р                        | р                        |
| Province                       | 72.5           | Р                        | Р                        |                        |                          |                          | 72.4          | Р                        | Р                        |
| Percent of Passes              |                |                          |                          |                        |                          |                          |               |                          |                          |
| School                         | 92.0           |                          |                          |                        |                          |                          | 92.0          |                          |                          |
| District                       | 95.0           | q                        | q                        |                        |                          |                          | 95.0          | q                        | q                        |
| Province                       | 93.6           |                          |                          |                        |                          |                          | 93.5          |                          |                          |

School

Mark

Public

Ex. Mark

Final

Mark

**High School Course Results** 

2005-06

### Average Scores

#### Percent Passes

\* Data from the High School Certification System. The results from supplementary courses are not reflected in these results. All students obtaining a score of 48 or 49 on the final mark, were adjusted to 50 and are reflected in the Final Mark column.