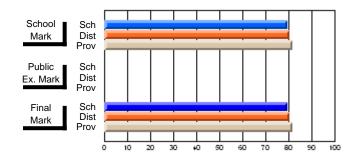

### Subject: Art

| # students in course: 30 | School<br>Mark | School<br>vs<br>District | School<br>vs<br>Province | Public<br>Exam<br>Mark | School<br>vs<br>District | School<br>vs<br>Province | Final<br>Mark | School<br>vs<br>District | School<br>vs<br>Province |
|--------------------------|----------------|--------------------------|--------------------------|------------------------|--------------------------|--------------------------|---------------|--------------------------|--------------------------|
| Average Score            |                |                          |                          |                        |                          |                          |               | District                 |                          |
| School                   | 77.8           |                          |                          |                        |                          |                          | 77.8          |                          |                          |
| District                 | 70.1           | р                        | р                        |                        |                          |                          | 70.1          | р                        | р                        |
| Province                 | 70.7           |                          |                          |                        |                          |                          | 70.7          |                          |                          |
| Percent of Passes        |                |                          |                          |                        |                          |                          |               |                          |                          |
| School                   | 86.7           |                          |                          |                        |                          |                          | 86.7          |                          |                          |
| District                 | 89.6           | q                        | q                        |                        |                          |                          | 89.6          | q                        | q                        |
| Province                 | 89.5           |                          |                          |                        |                          |                          | 89.5          |                          |                          |

School

Mark

Public

Ex. Mark

Final

Mark

**High School Course Results** 

2005-06

### Average Scores

### Percent Passes

\* Data from the High School Certification System. The results from supplementary courses are not reflected in these results. All students obtaining a score of 48 or 49 on the final mark, were adjusted to 50 and are reflected in the Final Mark column.