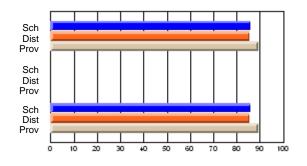

#### Subject: Enterprise Education

| Course: CONSUMER STUDIES | 1202           |                          |                          |   |                        |                          |                          |               |                          |                          |
|--------------------------|----------------|--------------------------|--------------------------|---|------------------------|--------------------------|--------------------------|---------------|--------------------------|--------------------------|
| # students in course: 19 | School<br>Mark | School<br>vs<br>District | School<br>vs<br>Province |   | Public<br>Exam<br>Mark | School<br>vs<br>District | School<br>vs<br>Province | Final<br>Mark | School<br>vs<br>District | School<br>vs<br>Province |
| Average Score            |                |                          |                          | ł |                        |                          |                          |               |                          |                          |
| School                   | 60.5           |                          |                          |   |                        |                          |                          | 60.5          |                          |                          |
| District                 | 65.6           | q                        | q                        |   |                        |                          |                          | 65.6          | q                        | q                        |
| Province                 | 65.0           |                          |                          |   |                        |                          |                          | 65.0          |                          |                          |
| Percent of Passes        |                |                          |                          |   |                        |                          |                          |               |                          |                          |
| School                   | 89.5           |                          |                          |   |                        |                          |                          | 89.5          |                          |                          |
| District                 | 88.7           | р                        | р                        |   |                        |                          |                          | 88.7          | р                        | р                        |
| Province                 | 87.6           |                          |                          |   |                        |                          |                          | 87.6          |                          |                          |

School

Mark

Public

Ex. Mark

Final

Mark

**High School Course Results** 

2005-06

### Average Scores

#### Percent Passes

\* Data from the High School Certification System. The results from supplementary courses are not reflected in these results. All students obtaining a score of 48 or 49 on the final mark, were adjusted to 50 and are reflected in the Final Mark column.