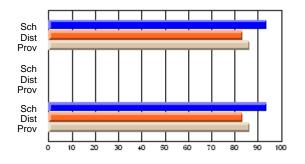

### Subject: Art

| Course: ART & DESIGN 3200      |                |                          |                          |                        |                          |                          |               |                          |                          |
|--------------------------------|----------------|--------------------------|--------------------------|------------------------|--------------------------|--------------------------|---------------|--------------------------|--------------------------|
| # students in course: 48       | School<br>Mark | School<br>vs<br>District | School<br>vs<br>Province | Public<br>Exam<br>Mark | School<br>vs<br>District | School<br>vs<br>Province | Final<br>Mark | School<br>vs<br>District | School<br>vs<br>Province |
| <u>Average Score</u><br>School | 79.5           |                          |                          |                        |                          |                          | 79.5          |                          |                          |
| District                       | 75.1           | р                        | р                        |                        |                          |                          | 75.1          | р                        | р                        |
| Province                       | 74.2           |                          |                          |                        |                          |                          | 74.2          |                          |                          |
| Percent of Passes              |                |                          |                          |                        |                          |                          |               |                          |                          |
| School                         | 97.9           |                          |                          |                        |                          |                          | 97.9          |                          |                          |
| District                       | 95.8           | р                        | р                        |                        |                          |                          | 95.8          | р                        | р                        |
| Province                       | 93.2           |                          |                          |                        |                          |                          | 93.2          |                          |                          |

School

Mark

Public

Ex. Mark

Final

Mark

**High School Course Results** 

2005-06

### Average Scores

#### Percent Passes

\* Data from the High School Certification System. The results from supplementary courses are not reflected in these results. All students obtaining a score of 48 or 49 on the final mark, were adjusted to 50 and are reflected in the Final Mark column.