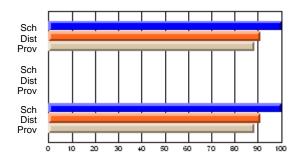

### Subject: Art

| # students in course: 25       | School<br>Mark | School<br>vs<br>District | School<br>vs<br>Province | Public<br>Exam<br>Mark | School<br>vs<br>District | School<br>vs<br>Province | Final<br>Mark | School<br>vs<br>District | School<br>vs<br>Province |
|--------------------------------|----------------|--------------------------|--------------------------|------------------------|--------------------------|--------------------------|---------------|--------------------------|--------------------------|
| <u>Average Score</u><br>School | 73.3           |                          |                          |                        |                          |                          | 73.3          |                          |                          |
| District                       | 71.7           | р                        | р                        |                        |                          |                          | 71.7          | р                        | р                        |
| Province                       | 72.5           | Р                        | Р                        |                        |                          |                          | 72.4          | Р                        | Р                        |
| Percent of Passes              |                |                          |                          |                        |                          |                          |               |                          |                          |
| School                         | 92.0           |                          |                          |                        |                          |                          | 92.0          |                          |                          |
| District                       | 95.0           | q                        | q                        |                        |                          |                          | 95.0          | q                        | q                        |
| Province                       | 93.6           |                          |                          |                        |                          |                          | 93.5          |                          |                          |

School

Mark

Public

Ex. Mark

Final

Mark

**High School Course Results** 

2005-06

### Average Scores

#### Percent Passes

\* Data from the High School Certification System. The results from supplementary courses are not reflected in these results. All students obtaining a score of 48 or 49 on the final mark, were adjusted to 50 and are reflected in the Final Mark column.