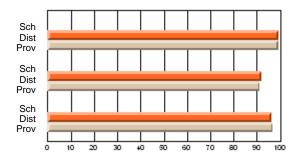

#### Subject: Enterprise Education

| Course: CONSUMER STUDIES | 1202           |                          |                          |   |                        |                          |                          |               |                          |                          |
|--------------------------|----------------|--------------------------|--------------------------|---|------------------------|--------------------------|--------------------------|---------------|--------------------------|--------------------------|
| # students in course: 19 | School<br>Mark | School<br>vs<br>District | School<br>vs<br>Province |   | Public<br>Exam<br>Mark | School<br>vs<br>District | School<br>vs<br>Province | Final<br>Mark | School<br>vs<br>District | School<br>vs<br>Province |
| Average Score            |                |                          |                          | ł |                        |                          |                          |               |                          |                          |
| School                   | 60.5           |                          |                          |   |                        |                          |                          | 60.5          |                          |                          |
| District                 | 65.6           | q                        | q                        |   |                        |                          |                          | 65.6          | q                        | q                        |
| Province                 | 65.0           |                          |                          |   |                        |                          |                          | 65.0          |                          |                          |
| Percent of Passes        |                |                          |                          |   |                        |                          |                          |               |                          |                          |
| School                   | 89.5           |                          |                          |   |                        |                          |                          | 89.5          |                          |                          |
| District                 | 88.7           | р                        | р                        |   |                        |                          |                          | 88.7          | р                        | р                        |
| Province                 | 87.6           |                          |                          |   |                        |                          |                          | 87.6          |                          |                          |

School

Mark

Public

Ex. Mark

Final

Mark

**High School Course Results** 

2005-06

### Average Scores

#### Percent Passes

\* Data from the High School Certification System. The results from supplementary courses are not reflected in these results. All students obtaining a score of 48 or 49 on the final mark, were adjusted to 50 and are reflected in the Final Mark column.