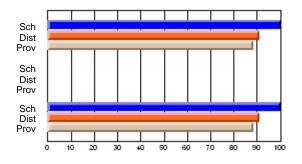

### Subject: Art

| # students in course: 30 | School<br>Mark | School<br>vs<br>District | School<br>vs<br>Province | Public<br>Exam<br>Mark | School<br>vs<br>District | School<br>vs<br>Province | Final<br>Mark | School<br>vs<br>District | School<br>vs<br>Province |
|--------------------------|----------------|--------------------------|--------------------------|------------------------|--------------------------|--------------------------|---------------|--------------------------|--------------------------|
| Average Score            |                |                          |                          |                        |                          |                          |               | District                 |                          |
| School                   | 77.8           |                          |                          |                        |                          |                          | 77.8          |                          |                          |
| District                 | 70.1           | р                        | р                        |                        |                          |                          | 70.1          | р                        | р                        |
| Province                 | 70.7           |                          |                          |                        |                          |                          | 70.7          |                          |                          |
| Percent of Passes        |                |                          |                          |                        |                          |                          |               |                          |                          |
| School                   | 86.7           |                          |                          |                        |                          |                          | 86.7          |                          |                          |
| District                 | 89.6           | q                        | q                        |                        |                          |                          | 89.6          | q                        | q                        |
| Province                 | 89.5           |                          |                          |                        |                          |                          | 89.5          |                          |                          |

School

Mark

Public

Ex. Mark

Final

Mark

**High School Course Results** 

2005-06

### Average Scores

### Percent Passes

\* Data from the High School Certification System. The results from supplementary courses are not reflected in these results. All students obtaining a score of 48 or 49 on the final mark, were adjusted to 50 and are reflected in the Final Mark column.