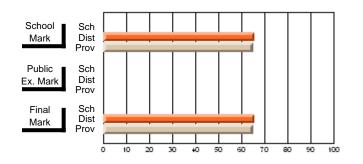

#### Subject: Enterprise Education

| Course: CONSUMER STUDIES | 1202           |                          |                          |   |                        |                          |                          |               |                          |                          |
|--------------------------|----------------|--------------------------|--------------------------|---|------------------------|--------------------------|--------------------------|---------------|--------------------------|--------------------------|
| # students in course: 19 | School<br>Mark | School<br>vs<br>District | School<br>vs<br>Province |   | Public<br>Exam<br>Mark | School<br>vs<br>District | School<br>vs<br>Province | Final<br>Mark | School<br>vs<br>District | School<br>vs<br>Province |
| Average Score            |                |                          |                          | ł |                        |                          |                          |               |                          |                          |
| School                   | 60.5           |                          |                          |   |                        |                          |                          | 60.5          |                          |                          |
| District                 | 65.6           | q                        | q                        |   |                        |                          |                          | 65.6          | q                        | q                        |
| Province                 | 65.0           |                          |                          |   |                        |                          |                          | 65.0          |                          |                          |
| Percent of Passes        |                |                          |                          |   |                        |                          |                          |               |                          |                          |
| School                   | 89.5           |                          |                          |   |                        |                          |                          | 89.5          |                          |                          |
| District                 | 88.7           | р                        | р                        |   |                        |                          |                          | 88.7          | р                        | р                        |
| Province                 | 87.6           |                          |                          |   |                        |                          |                          | 87.6          |                          |                          |

School

Mark

Public

Ex. Mark

Final

Mark

**High School Course Results** 

2005-06

### Average Scores

#### Percent Passes

\* Data from the High School Certification System. The results from supplementary courses are not reflected in these results. All students obtaining a score of 48 or 49 on the final mark, were adjusted to 50 and are reflected in the Final Mark column.