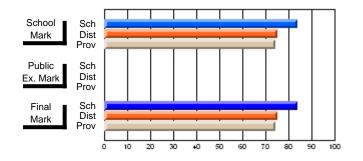

### Subject: Art

| Course: ART & DESIGN 3200      |                |                          |                          |                        |                          |                          |               |                          |                          |
|--------------------------------|----------------|--------------------------|--------------------------|------------------------|--------------------------|--------------------------|---------------|--------------------------|--------------------------|
| # students in course: 48       | School<br>Mark | School<br>vs<br>District | School<br>vs<br>Province | Public<br>Exam<br>Mark | School<br>vs<br>District | School<br>vs<br>Province | Final<br>Mark | School<br>vs<br>District | School<br>vs<br>Province |
| <u>Average Score</u><br>School | 79.5           |                          |                          |                        |                          |                          | 79.5          |                          |                          |
| District                       | 75.1           | р                        | р                        |                        |                          |                          | 75.1          | р                        | р                        |
| Province                       | 74.2           |                          |                          |                        |                          |                          | 74.2          |                          |                          |
| Percent of Passes              |                |                          |                          |                        |                          |                          |               |                          |                          |
| School                         | 97.9           |                          |                          |                        |                          |                          | 97.9          |                          |                          |
| District                       | 95.8           | р                        | р                        |                        |                          |                          | 95.8          | р                        | р                        |
| Province                       | 93.2           |                          |                          |                        |                          |                          | 93.2          |                          |                          |

School

Mark

Public

Ex. Mark

Final

Mark

**High School Course Results** 

2005-06

### Average Scores

#### Percent Passes

\* Data from the High School Certification System. The results from supplementary courses are not reflected in these results. All students obtaining a score of 48 or 49 on the final mark, were adjusted to 50 and are reflected in the Final Mark column.