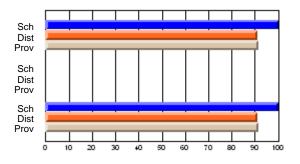

#### Subject: Enterprise Education

| Course: CONSUMER STUDIES | 1202           |                          |                          |   |                        |                          |                          |               |                          |                          |
|--------------------------|----------------|--------------------------|--------------------------|---|------------------------|--------------------------|--------------------------|---------------|--------------------------|--------------------------|
| # students in course: 19 | School<br>Mark | School<br>vs<br>District | School<br>vs<br>Province |   | Public<br>Exam<br>Mark | School<br>vs<br>District | School<br>vs<br>Province | Final<br>Mark | School<br>vs<br>District | School<br>vs<br>Province |
| Average Score            |                |                          |                          | ł |                        |                          |                          |               |                          |                          |
| School                   | 60.5           |                          |                          |   |                        |                          |                          | 60.5          |                          |                          |
| District                 | 65.6           | q                        | q                        |   |                        |                          |                          | 65.6          | q                        | q                        |
| Province                 | 65.0           |                          |                          |   |                        |                          |                          | 65.0          |                          |                          |
| Percent of Passes        |                |                          |                          |   |                        |                          |                          |               |                          |                          |
| School                   | 89.5           |                          |                          |   |                        |                          |                          | 89.5          |                          |                          |
| District                 | 88.7           | р                        | р                        |   |                        |                          |                          | 88.7          | р                        | р                        |
| Province                 | 87.6           |                          |                          |   |                        |                          |                          | 87.6          |                          |                          |

School

Mark

Public

Ex. Mark

Final

Mark

**High School Course Results** 

2005-06

### Average Scores

#### Percent Passes

\* Data from the High School Certification System. The results from supplementary courses are not reflected in these results. All students obtaining a score of 48 or 49 on the final mark, were adjusted to 50 and are reflected in the Final Mark column.