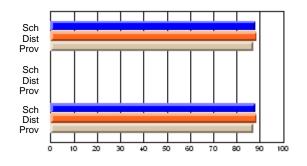

### Subject: Art

| # students in course: 30 | School<br>Mark | School<br>vs<br>District | School<br>vs<br>Province | Public<br>Exam<br>Mark | School<br>vs<br>District | School<br>vs<br>Province | Final<br>Mark | School<br>vs<br>District | School<br>vs<br>Province |
|--------------------------|----------------|--------------------------|--------------------------|------------------------|--------------------------|--------------------------|---------------|--------------------------|--------------------------|
| Average Score            |                |                          |                          |                        |                          |                          |               | District                 |                          |
| School                   | 77.8           |                          |                          |                        |                          |                          | 77.8          |                          |                          |
| District                 | 70.1           | р                        | р                        |                        |                          |                          | 70.1          | р                        | р                        |
| Province                 | 70.7           |                          |                          |                        |                          |                          | 70.7          |                          |                          |
| Percent of Passes        |                |                          |                          |                        |                          |                          |               |                          |                          |
| School                   | 86.7           |                          |                          |                        |                          |                          | 86.7          |                          |                          |
| District                 | 89.6           | q                        | q                        |                        |                          |                          | 89.6          | q                        | q                        |
| Province                 | 89.5           |                          |                          |                        |                          |                          | 89.5          |                          |                          |

School

Mark

Public

Ex. Mark

Final

Mark

**High School Course Results** 

2005-06

### Average Scores

### Percent Passes

\* Data from the High School Certification System. The results from supplementary courses are not reflected in these results. All students obtaining a score of 48 or 49 on the final mark, were adjusted to 50 and are reflected in the Final Mark column.