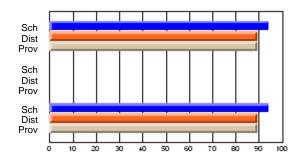

#### Subject: Enterprise Education

| Course: CONSUMER STUDIES | 1202           |                          |                          |   |                        |                          |                          |               |                          |                          |
|--------------------------|----------------|--------------------------|--------------------------|---|------------------------|--------------------------|--------------------------|---------------|--------------------------|--------------------------|
| # students in course: 19 | School<br>Mark | School<br>vs<br>District | School<br>vs<br>Province |   | Public<br>Exam<br>Mark | School<br>vs<br>District | School<br>vs<br>Province | Final<br>Mark | School<br>vs<br>District | School<br>vs<br>Province |
| Average Score            |                |                          |                          | ł |                        |                          |                          |               |                          |                          |
| School                   | 60.5           |                          |                          |   |                        |                          |                          | 60.5          |                          |                          |
| District                 | 65.6           | q                        | q                        |   |                        |                          |                          | 65.6          | q                        | q                        |
| Province                 | 65.0           |                          |                          |   |                        |                          |                          | 65.0          |                          |                          |
| Percent of Passes        |                |                          |                          |   |                        |                          |                          |               |                          |                          |
| School                   | 89.5           |                          |                          |   |                        |                          |                          | 89.5          |                          |                          |
| District                 | 88.7           | р                        | р                        |   |                        |                          |                          | 88.7          | р                        | р                        |
| Province                 | 87.6           |                          |                          |   |                        |                          |                          | 87.6          |                          |                          |

School

Mark

Public

Ex. Mark

Final

Mark

**High School Course Results** 

2005-06

### Average Scores

#### Percent Passes

\* Data from the High School Certification System. The results from supplementary courses are not reflected in these results. All students obtaining a score of 48 or 49 on the final mark, were adjusted to 50 and are reflected in the Final Mark column.