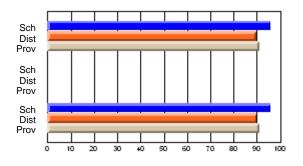

#### Subject: Enterprise Education

| Course: CONSUMER STUDIES | 1202           |                          |                          |   |                        |                          |                          |               |                          |                          |
|--------------------------|----------------|--------------------------|--------------------------|---|------------------------|--------------------------|--------------------------|---------------|--------------------------|--------------------------|
| # students in course: 19 | School<br>Mark | School<br>vs<br>District | School<br>vs<br>Province |   | Public<br>Exam<br>Mark | School<br>vs<br>District | School<br>vs<br>Province | Final<br>Mark | School<br>vs<br>District | School<br>vs<br>Province |
| Average Score            |                |                          |                          | ł |                        |                          |                          |               |                          |                          |
| School                   | 60.5           |                          |                          |   |                        |                          |                          | 60.5          |                          |                          |
| District                 | 65.6           | q                        | q                        |   |                        |                          |                          | 65.6          | q                        | q                        |
| Province                 | 65.0           |                          |                          |   |                        |                          |                          | 65.0          |                          |                          |
| Percent of Passes        |                |                          |                          |   |                        |                          |                          |               |                          |                          |
| School                   | 89.5           |                          |                          |   |                        |                          |                          | 89.5          |                          |                          |
| District                 | 88.7           | р                        | р                        |   |                        |                          |                          | 88.7          | р                        | р                        |
| Province                 | 87.6           |                          |                          |   |                        |                          |                          | 87.6          |                          |                          |

School

Mark

Public

Ex. Mark

Final

Mark

**High School Course Results** 

2005-06

### Average Scores

#### Percent Passes

\* Data from the High School Certification System. The results from supplementary courses are not reflected in these results. All students obtaining a score of 48 or 49 on the final mark, were adjusted to 50 and are reflected in the Final Mark column.