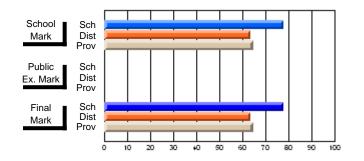

### Subject: Art

| Course: ART & DESIGN 3200      |                |                          |                          |                        |                          |                          |               |                          |                          |
|--------------------------------|----------------|--------------------------|--------------------------|------------------------|--------------------------|--------------------------|---------------|--------------------------|--------------------------|
| # students in course: 48       | School<br>Mark | School<br>vs<br>District | School<br>vs<br>Province | Public<br>Exam<br>Mark | School<br>vs<br>District | School<br>vs<br>Province | Final<br>Mark | School<br>vs<br>District | School<br>vs<br>Province |
| <u>Average Score</u><br>School | 79.5           |                          |                          |                        |                          |                          | 79.5          |                          |                          |
| District                       | 75.1           | р                        | р                        |                        |                          |                          | 75.1          | р                        | р                        |
| Province                       | 74.2           |                          |                          |                        |                          |                          | 74.2          |                          |                          |
| Percent of Passes              |                |                          |                          |                        |                          |                          |               |                          |                          |
| School                         | 97.9           |                          |                          |                        |                          |                          | 97.9          |                          |                          |
| District                       | 95.8           | р                        | р                        |                        |                          |                          | 95.8          | р                        | р                        |
| Province                       | 93.2           |                          |                          |                        |                          |                          | 93.2          |                          |                          |

School

Mark

Public

Ex. Mark

Final

Mark

**High School Course Results** 

2005-06

### Average Scores

#### Percent Passes

\* Data from the High School Certification System. The results from supplementary courses are not reflected in these results. All students obtaining a score of 48 or 49 on the final mark, were adjusted to 50 and are reflected in the Final Mark column.