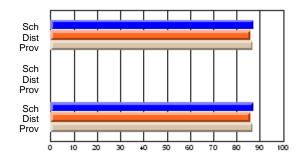

#### Subject: Enterprise Education

| Course: CONSUMER STUDIES | 1202           |                          |                          |   |                        |                          |                          |               |                          |                          |
|--------------------------|----------------|--------------------------|--------------------------|---|------------------------|--------------------------|--------------------------|---------------|--------------------------|--------------------------|
| # students in course: 19 | School<br>Mark | School<br>vs<br>District | School<br>vs<br>Province |   | Public<br>Exam<br>Mark | School<br>vs<br>District | School<br>vs<br>Province | Final<br>Mark | School<br>vs<br>District | School<br>vs<br>Province |
| Average Score            |                |                          |                          | ł |                        |                          |                          |               |                          |                          |
| School                   | 60.5           |                          |                          |   |                        |                          |                          | 60.5          |                          |                          |
| District                 | 65.6           | q                        | q                        |   |                        |                          |                          | 65.6          | q                        | q                        |
| Province                 | 65.0           |                          |                          |   |                        |                          |                          | 65.0          |                          |                          |
| Percent of Passes        |                |                          |                          |   |                        |                          |                          |               |                          |                          |
| School                   | 89.5           |                          |                          |   |                        |                          |                          | 89.5          |                          |                          |
| District                 | 88.7           | р                        | р                        |   |                        |                          |                          | 88.7          | р                        | р                        |
| Province                 | 87.6           |                          |                          |   |                        |                          |                          | 87.6          |                          |                          |

School

Mark

Public

Ex. Mark

Final

Mark

**High School Course Results** 

2005-06

### Average Scores

#### Percent Passes

\* Data from the High School Certification System. The results from supplementary courses are not reflected in these results. All students obtaining a score of 48 or 49 on the final mark, were adjusted to 50 and are reflected in the Final Mark column.