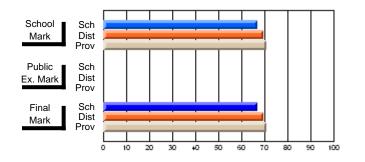

### Subject: French

| Course: FRENCH 3200            |                     |                          |                          |   |                        |                          |                          |     |                     |                          |                          |
|--------------------------------|---------------------|--------------------------|--------------------------|---|------------------------|--------------------------|--------------------------|-----|---------------------|--------------------------|--------------------------|
| # students in course: 22       | School<br>Mark      | School<br>vs<br>District | School<br>vs<br>Province |   | Public<br>Exam<br>Mark | School<br>vs<br>District | School<br>vs<br>Province |     | Final<br>Mark       | School<br>vs<br>District | School<br>vs<br>Province |
| <u>Average Score</u><br>School | 77 7                |                          |                          | - | 60.2                   |                          |                          | . – | 70 7                |                          |                          |
| District                       | <b>77.7</b><br>74.0 | р                        | р                        |   | <b>69.3</b><br>70.8    | q                        | р                        |     | <b>73.7</b><br>72.5 | р                        | р                        |
| Province                       | 73.5                | 1                        | 1                        |   | 68.5                   | 1                        | 1                        |     | 71.0                | 1                        | Ĩ                        |
| Percent of Passes              |                     |                          |                          |   |                        |                          |                          |     |                     |                          |                          |
| School                         | 100.0               |                          |                          |   | 95.5                   |                          |                          |     | 100.0               |                          |                          |
| District                       | 98.4                | р                        | р                        |   | 93.5                   | р                        | р                        |     | 98.5                | р                        | р                        |
| Province                       | 96.9                |                          |                          |   | 90.0                   |                          |                          |     | 96.7                |                          |                          |

**High School Course Results** 

2005-06

### Average Scores

#### Percent Passes

\* Data from the High School Certification System. The results from supplementary courses are not reflected in these results. All students obtaining a score of 48 or 49 on the final mark, were adjusted to 50 and are reflected in the Final Mark column.