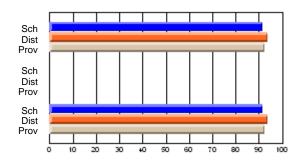

### Subject: Art

| Course: ART & DESIGN 3200      |                |                          |                          |                        |                          |                          |               |                          |                          |
|--------------------------------|----------------|--------------------------|--------------------------|------------------------|--------------------------|--------------------------|---------------|--------------------------|--------------------------|
| # students in course: 48       | School<br>Mark | School<br>vs<br>District | School<br>vs<br>Province | Public<br>Exam<br>Mark | School<br>vs<br>District | School<br>vs<br>Province | Final<br>Mark | School<br>vs<br>District | School<br>vs<br>Province |
| <u>Average Score</u><br>School | 79.5           |                          |                          |                        |                          |                          | 79.5          |                          |                          |
| District                       | 75.1           | р                        | р                        |                        |                          |                          | 75.1          | р                        | р                        |
| Province                       | 74.2           |                          |                          |                        |                          |                          | 74.2          |                          |                          |
| Percent of Passes              |                |                          |                          |                        |                          |                          |               |                          |                          |
| School                         | 97.9           |                          |                          |                        |                          |                          | 97.9          |                          |                          |
| District                       | 95.8           | р                        | р                        |                        |                          |                          | 95.8          | р                        | р                        |
| Province                       | 93.2           |                          |                          |                        |                          |                          | 93.2          |                          |                          |

School

Mark

Public

Ex. Mark

Final

Mark

**High School Course Results** 

2005-06

### Average Scores

#### Percent Passes

\* Data from the High School Certification System. The results from supplementary courses are not reflected in these results. All students obtaining a score of 48 or 49 on the final mark, were adjusted to 50 and are reflected in the Final Mark column.