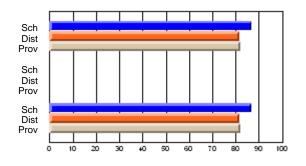

#### Subject: Enterprise Education

| Course: CONSUMER STUDIES | 1202           |                          |                          |   |                        |                          |                          |               |                          |                          |
|--------------------------|----------------|--------------------------|--------------------------|---|------------------------|--------------------------|--------------------------|---------------|--------------------------|--------------------------|
| # students in course: 19 | School<br>Mark | School<br>vs<br>District | School<br>vs<br>Province |   | Public<br>Exam<br>Mark | School<br>vs<br>District | School<br>vs<br>Province | Final<br>Mark | School<br>vs<br>District | School<br>vs<br>Province |
| Average Score            |                |                          |                          | ł |                        |                          |                          |               |                          |                          |
| School                   | 60.5           |                          |                          |   |                        |                          |                          | 60.5          |                          |                          |
| District                 | 65.6           | q                        | q                        |   |                        |                          |                          | 65.6          | q                        | q                        |
| Province                 | 65.0           |                          |                          |   |                        |                          |                          | 65.0          |                          |                          |
| Percent of Passes        |                |                          |                          |   |                        |                          |                          |               |                          |                          |
| School                   | 89.5           |                          |                          |   |                        |                          |                          | 89.5          |                          |                          |
| District                 | 88.7           | р                        | р                        |   |                        |                          |                          | 88.7          | р                        | р                        |
| Province                 | 87.6           |                          |                          |   |                        |                          |                          | 87.6          |                          |                          |

School

Mark

Public

Ex. Mark

Final

Mark

**High School Course Results** 

2005-06

### Average Scores

#### Percent Passes

\* Data from the High School Certification System. The results from supplementary courses are not reflected in these results. All students obtaining a score of 48 or 49 on the final mark, were adjusted to 50 and are reflected in the Final Mark column.