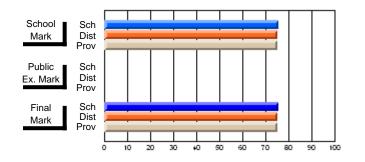

### Subject: Art

| Course: ART & DESIGN 3200      |                |                          |                          |                        |                          |                          |               |                          |                          |
|--------------------------------|----------------|--------------------------|--------------------------|------------------------|--------------------------|--------------------------|---------------|--------------------------|--------------------------|
| # students in course: 48       | School<br>Mark | School<br>vs<br>District | School<br>vs<br>Province | Public<br>Exam<br>Mark | School<br>vs<br>District | School<br>vs<br>Province | Final<br>Mark | School<br>vs<br>District | School<br>vs<br>Province |
| <u>Average Score</u><br>School | 79.5           |                          |                          |                        |                          |                          | 79.5          |                          |                          |
| District                       | 75.1           | р                        | р                        |                        |                          |                          | 75.1          | р                        | р                        |
| Province                       | 74.2           |                          |                          |                        |                          |                          | 74.2          |                          |                          |
| Percent of Passes              |                |                          |                          |                        |                          |                          |               |                          |                          |
| School                         | 97.9           |                          |                          |                        |                          |                          | 97.9          |                          |                          |
| District                       | 95.8           | р                        | р                        |                        |                          |                          | 95.8          | р                        | р                        |
| Province                       | 93.2           |                          |                          |                        |                          |                          | 93.2          |                          |                          |

School

Mark

Public

Ex. Mark

Final

Mark

**High School Course Results** 

2005-06

### Average Scores

#### Percent Passes

\* Data from the High School Certification System. The results from supplementary courses are not reflected in these results. All students obtaining a score of 48 or 49 on the final mark, were adjusted to 50 and are reflected in the Final Mark column.