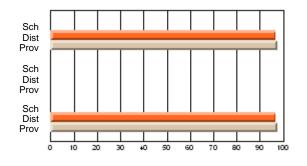

### Subject: Art

| Course: ART & DESIGN 3200      |                |                          |                          |                        |                          |                          |               |                          |                          |
|--------------------------------|----------------|--------------------------|--------------------------|------------------------|--------------------------|--------------------------|---------------|--------------------------|--------------------------|
| # students in course: 48       | School<br>Mark | School<br>vs<br>District | School<br>vs<br>Province | Public<br>Exam<br>Mark | School<br>vs<br>District | School<br>vs<br>Province | Final<br>Mark | School<br>vs<br>District | School<br>vs<br>Province |
| <u>Average Score</u><br>School | 79.5           |                          |                          |                        |                          |                          | 79.5          |                          |                          |
| District                       | 75.1           | р                        | р                        |                        |                          |                          | 75.1          | р                        | р                        |
| Province                       | 74.2           |                          |                          |                        |                          |                          | 74.2          |                          |                          |
| Percent of Passes              |                |                          |                          |                        |                          |                          |               |                          |                          |
| School                         | 97.9           |                          |                          |                        |                          |                          | 97.9          |                          |                          |
| District                       | 95.8           | р                        | р                        |                        |                          |                          | 95.8          | р                        | р                        |
| Province                       | 93.2           |                          |                          |                        |                          |                          | 93.2          |                          |                          |

School

Mark

Public

Ex. Mark

Final

Mark

**High School Course Results** 

2005-06

### Average Scores

#### Percent Passes

\* Data from the High School Certification System. The results from supplementary courses are not reflected in these results. All students obtaining a score of 48 or 49 on the final mark, were adjusted to 50 and are reflected in the Final Mark column.