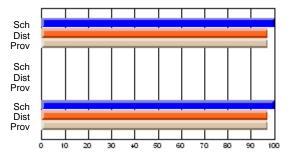

### Subject: Art

| # students in course: 30 | School<br>Mark | School<br>vs<br>District | School<br>vs<br>Province | Public<br>Exam<br>Mark | School<br>vs<br>District | School<br>vs<br>Province | Final<br>Mark | School<br>vs<br>District | School<br>vs<br>Province |
|--------------------------|----------------|--------------------------|--------------------------|------------------------|--------------------------|--------------------------|---------------|--------------------------|--------------------------|
| Average Score            |                |                          |                          |                        |                          |                          |               | District                 |                          |
| School                   | 77.8           |                          |                          |                        |                          |                          | 77.8          |                          |                          |
| District                 | 70.1           | р                        | р                        |                        |                          |                          | 70.1          | р                        | р                        |
| Province                 | 70.7           |                          |                          |                        |                          |                          | 70.7          |                          |                          |
| Percent of Passes        |                |                          |                          |                        |                          |                          |               |                          |                          |
| School                   | 86.7           |                          |                          |                        |                          |                          | 86.7          |                          |                          |
| District                 | 89.6           | q                        | q                        |                        |                          |                          | 89.6          | q                        | q                        |
| Province                 | 89.5           |                          |                          |                        |                          |                          | 89.5          |                          |                          |

School

Mark

Public

Ex. Mark

Final

Mark

**High School Course Results** 

2005-06

### Average Scores

### Percent Passes

\* Data from the High School Certification System. The results from supplementary courses are not reflected in these results. All students obtaining a score of 48 or 49 on the final mark, were adjusted to 50 and are reflected in the Final Mark column.