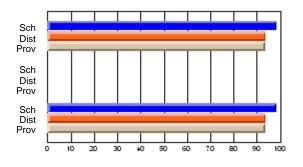

#### Subject: Enterprise Education

| Course: CANADIAN ECONOMY | 2203           |                          |                          |   |                        |                          |                          |               |                          |                          |
|--------------------------|----------------|--------------------------|--------------------------|---|------------------------|--------------------------|--------------------------|---------------|--------------------------|--------------------------|
| # students in course: 28 | School<br>Mark | School<br>vs<br>District | School<br>vs<br>Province |   | Public<br>Exam<br>Mark | School<br>vs<br>District | School<br>vs<br>Province | Final<br>Mark | School<br>vs<br>District | School<br>vs<br>Province |
| Average Score            |                |                          |                          | - |                        |                          |                          |               |                          |                          |
| School                   | 74.0           |                          |                          |   |                        |                          |                          | 74.0          |                          |                          |
| District                 | 69.0           | р                        | р                        |   |                        |                          |                          | 69.0          | р                        | р                        |
| Province                 | 68.6           |                          |                          |   |                        |                          |                          | 68.6          |                          |                          |
| Percent of Passes        |                |                          |                          |   |                        |                          |                          |               |                          |                          |
| School                   | 100.0          |                          |                          |   |                        |                          |                          | 100.0         |                          |                          |
| District                 | 92.3           | р                        | р                        |   |                        |                          |                          | 92.3          | р                        | р                        |
| Province                 | 90.7           |                          |                          |   |                        |                          |                          | 90.7          |                          |                          |

School

Mark

Public

Ex. Mark

Final

Mark

**High School Course Results** 

2005-06

### Average Scores

#### Percent Passes

\* Data from the High School Certification System. The results from supplementary courses are not reflected in these results. All students obtaining a score of 48 or 49 on the final mark, were adjusted to 50 and are reflected in the Final Mark column.