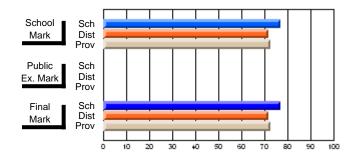

### Subject: Art

| Course: ART & DESIGN 3200      |                |                          |                          |                        |                          |                          |               |                          |                          |
|--------------------------------|----------------|--------------------------|--------------------------|------------------------|--------------------------|--------------------------|---------------|--------------------------|--------------------------|
| # students in course: 48       | School<br>Mark | School<br>vs<br>District | School<br>vs<br>Province | Public<br>Exam<br>Mark | School<br>vs<br>District | School<br>vs<br>Province | Final<br>Mark | School<br>vs<br>District | School<br>vs<br>Province |
| <u>Average Score</u><br>School | 79.5           |                          |                          |                        |                          |                          | 79.5          |                          |                          |
| District                       | 75.1           | р                        | р                        |                        |                          |                          | 75.1          | р                        | р                        |
| Province                       | 74.2           |                          |                          |                        |                          |                          | 74.2          |                          |                          |
| Percent of Passes              |                |                          |                          |                        |                          |                          |               |                          |                          |
| School                         | 97.9           |                          |                          |                        |                          |                          | 97.9          |                          |                          |
| District                       | 95.8           | р                        | р                        |                        |                          |                          | 95.8          | р                        | р                        |
| Province                       | 93.2           |                          |                          |                        |                          |                          | 93.2          |                          |                          |

School

Mark

Public

Ex. Mark

Final

Mark

**High School Course Results** 

2005-06

### Average Scores

#### Percent Passes

\* Data from the High School Certification System. The results from supplementary courses are not reflected in these results. All students obtaining a score of 48 or 49 on the final mark, were adjusted to 50 and are reflected in the Final Mark column.