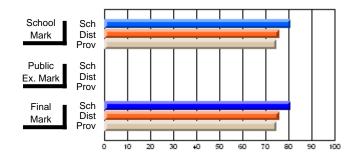

### Subject: Art

| Course: ART & DESIGN 3200      |                |                          |                          |                        |                          |                          |               |                          |                          |
|--------------------------------|----------------|--------------------------|--------------------------|------------------------|--------------------------|--------------------------|---------------|--------------------------|--------------------------|
| # students in course: 48       | School<br>Mark | School<br>vs<br>District | School<br>vs<br>Province | Public<br>Exam<br>Mark | School<br>vs<br>District | School<br>vs<br>Province | Final<br>Mark | School<br>vs<br>District | School<br>vs<br>Province |
| <u>Average Score</u><br>School | 79.5           |                          |                          |                        |                          |                          | 79.5          |                          |                          |
| District                       | 75.1           | р                        | р                        |                        |                          |                          | 75.1          | р                        | р                        |
| Province                       | 74.2           |                          |                          |                        |                          |                          | 74.2          |                          |                          |
| Percent of Passes              |                |                          |                          |                        |                          |                          |               |                          |                          |
| School                         | 97.9           |                          |                          |                        |                          |                          | 97.9          |                          |                          |
| District                       | 95.8           | р                        | р                        |                        |                          |                          | 95.8          | р                        | р                        |
| Province                       | 93.2           |                          |                          |                        |                          |                          | 93.2          |                          |                          |

School

Mark

Public

Ex. Mark

Final

Mark

**High School Course Results** 

2005-06

### Average Scores

#### Percent Passes

\* Data from the High School Certification System. The results from supplementary courses are not reflected in these results. All students obtaining a score of 48 or 49 on the final mark, were adjusted to 50 and are reflected in the Final Mark column.