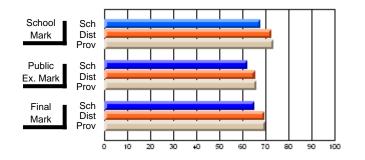

### Subject: Art

| # students in course: 30 | School<br>Mark | School<br>vs<br>District | School<br>vs<br>Province | Public<br>Exam<br>Mark | School<br>vs<br>District | School<br>vs<br>Province | Final<br>Mark | School<br>vs<br>District | School<br>vs<br>Province |
|--------------------------|----------------|--------------------------|--------------------------|------------------------|--------------------------|--------------------------|---------------|--------------------------|--------------------------|
| Average Score            |                |                          |                          |                        |                          |                          |               | District                 |                          |
| School                   | 77.8           |                          |                          |                        |                          |                          | 77.8          |                          |                          |
| District                 | 70.1           | р                        | р                        |                        |                          |                          | 70.1          | р                        | р                        |
| Province                 | 70.7           |                          |                          |                        |                          |                          | 70.7          |                          |                          |
| Percent of Passes        |                |                          |                          |                        |                          |                          |               |                          |                          |
| School                   | 86.7           |                          |                          |                        |                          |                          | 86.7          |                          |                          |
| District                 | 89.6           | q                        | q                        |                        |                          |                          | 89.6          | q                        | q                        |
| Province                 | 89.5           |                          |                          |                        |                          |                          | 89.5          |                          |                          |

School

Mark

Public

Ex. Mark

Final

Mark

**High School Course Results** 

2005-06

### Average Scores

### Percent Passes

\* Data from the High School Certification System. The results from supplementary courses are not reflected in these results. All students obtaining a score of 48 or 49 on the final mark, were adjusted to 50 and are reflected in the Final Mark column.