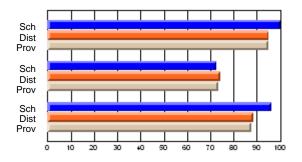

### Subject: Art

| Course: ART & DESIGN 3200      |                |                          |                          |                        |                          |                          |               |                          |                          |
|--------------------------------|----------------|--------------------------|--------------------------|------------------------|--------------------------|--------------------------|---------------|--------------------------|--------------------------|
| # students in course: 48       | School<br>Mark | School<br>vs<br>District | School<br>vs<br>Province | Public<br>Exam<br>Mark | School<br>vs<br>District | School<br>vs<br>Province | Final<br>Mark | School<br>vs<br>District | School<br>vs<br>Province |
| <u>Average Score</u><br>School | 79.5           |                          |                          |                        |                          |                          | 79.5          |                          |                          |
| District                       | 75.1           | р                        | р                        |                        |                          |                          | 75.1          | р                        | р                        |
| Province                       | 74.2           |                          |                          |                        |                          |                          | 74.2          |                          |                          |
| Percent of Passes              |                |                          |                          |                        |                          |                          |               |                          |                          |
| School                         | 97.9           |                          |                          |                        |                          |                          | 97.9          |                          |                          |
| District                       | 95.8           | р                        | р                        |                        |                          |                          | 95.8          | р                        | р                        |
| Province                       | 93.2           |                          |                          |                        |                          |                          | 93.2          |                          |                          |

School

Mark

Public

Ex. Mark

Final

Mark

**High School Course Results** 

2005-06

### Average Scores

#### Percent Passes

\* Data from the High School Certification System. The results from supplementary courses are not reflected in these results. All students obtaining a score of 48 or 49 on the final mark, were adjusted to 50 and are reflected in the Final Mark column.