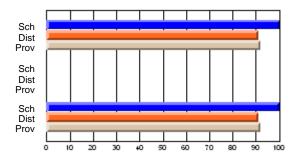

#### Subject: Enterprise Education

| Course: CONSUMER STUDIES | 1202           |                          |                          |   |                        |                          |                          |               |                          |                          |
|--------------------------|----------------|--------------------------|--------------------------|---|------------------------|--------------------------|--------------------------|---------------|--------------------------|--------------------------|
| # students in course: 19 | School<br>Mark | School<br>vs<br>District | School<br>vs<br>Province |   | Public<br>Exam<br>Mark | School<br>vs<br>District | School<br>vs<br>Province | Final<br>Mark | School<br>vs<br>District | School<br>vs<br>Province |
| Average Score            |                |                          |                          | ł |                        |                          |                          |               |                          |                          |
| School                   | 60.5           |                          |                          |   |                        |                          |                          | 60.5          |                          |                          |
| District                 | 65.6           | q                        | q                        |   |                        |                          |                          | 65.6          | q                        | q                        |
| Province                 | 65.0           |                          |                          |   |                        |                          |                          | 65.0          |                          |                          |
| Percent of Passes        |                |                          |                          |   |                        |                          |                          |               |                          |                          |
| School                   | 89.5           |                          |                          |   |                        |                          |                          | 89.5          |                          |                          |
| District                 | 88.7           | р                        | р                        |   |                        |                          |                          | 88.7          | р                        | р                        |
| Province                 | 87.6           |                          |                          |   |                        |                          |                          | 87.6          |                          |                          |

School

Mark

Public

Ex. Mark

Final

Mark

**High School Course Results** 

2005-06

### Average Scores

#### Percent Passes

\* Data from the High School Certification System. The results from supplementary courses are not reflected in these results. All students obtaining a score of 48 or 49 on the final mark, were adjusted to 50 and are reflected in the Final Mark column.