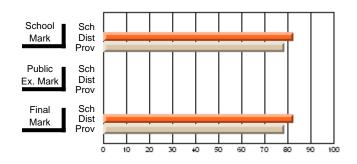

### Subject: Art

| Course: ART & DESIGN 3200      |                |                          |                          |                        |                          |                          |               |                          |                          |
|--------------------------------|----------------|--------------------------|--------------------------|------------------------|--------------------------|--------------------------|---------------|--------------------------|--------------------------|
| # students in course: 48       | School<br>Mark | School<br>vs<br>District | School<br>vs<br>Province | Public<br>Exam<br>Mark | School<br>vs<br>District | School<br>vs<br>Province | Final<br>Mark | School<br>vs<br>District | School<br>vs<br>Province |
| <u>Average Score</u><br>School | 79.5           |                          |                          |                        |                          |                          | 79.5          |                          |                          |
| District                       | 75.1           | р                        | р                        |                        |                          |                          | 75.1          | р                        | р                        |
| Province                       | 74.2           |                          |                          |                        |                          |                          | 74.2          |                          |                          |
| Percent of Passes              |                |                          |                          |                        |                          |                          |               |                          |                          |
| School                         | 97.9           |                          |                          |                        |                          |                          | 97.9          |                          |                          |
| District                       | 95.8           | р                        | р                        |                        |                          |                          | 95.8          | р                        | р                        |
| Province                       | 93.2           |                          |                          |                        |                          |                          | 93.2          |                          |                          |

School

Mark

Public

Ex. Mark

Final

Mark

**High School Course Results** 

2005-06

### Average Scores

#### Percent Passes

\* Data from the High School Certification System. The results from supplementary courses are not reflected in these results. All students obtaining a score of 48 or 49 on the final mark, were adjusted to 50 and are reflected in the Final Mark column.