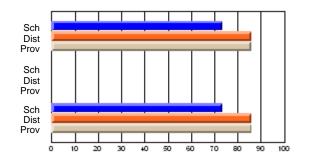

### Subject: Art

| # students in course: 30 | School<br>Mark | School<br>vs<br>District | School<br>vs<br>Province | Public<br>Exam<br>Mark | School<br>vs<br>District | School<br>vs<br>Province | Final<br>Mark | School<br>vs<br>District | School<br>vs<br>Province |
|--------------------------|----------------|--------------------------|--------------------------|------------------------|--------------------------|--------------------------|---------------|--------------------------|--------------------------|
| Average Score            |                |                          |                          |                        |                          |                          |               | District                 |                          |
| School                   | 77.8           |                          |                          |                        |                          |                          | 77.8          |                          |                          |
| District                 | 70.1           | р                        | р                        |                        |                          |                          | 70.1          | р                        | р                        |
| Province                 | 70.7           |                          |                          |                        |                          |                          | 70.7          |                          |                          |
| Percent of Passes        |                |                          |                          |                        |                          |                          |               |                          |                          |
| School                   | 86.7           |                          |                          |                        |                          |                          | 86.7          |                          |                          |
| District                 | 89.6           | q                        | q                        |                        |                          |                          | 89.6          | q                        | q                        |
| Province                 | 89.5           |                          |                          |                        |                          |                          | 89.5          |                          |                          |

School

Mark

Public

Ex. Mark

Final

Mark

**High School Course Results** 

2005-06

### Average Scores

### Percent Passes

\* Data from the High School Certification System. The results from supplementary courses are not reflected in these results. All students obtaining a score of 48 or 49 on the final mark, were adjusted to 50 and are reflected in the Final Mark column.