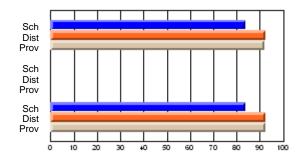

### Subject: Art

| # students in course: 25       | School<br>Mark | School<br>vs<br>District | School<br>vs<br>Province | Public<br>Exam<br>Mark | School<br>vs<br>District | School<br>vs<br>Province | Final<br>Mark | School<br>vs<br>District | School<br>vs<br>Province |
|--------------------------------|----------------|--------------------------|--------------------------|------------------------|--------------------------|--------------------------|---------------|--------------------------|--------------------------|
| <u>Average Score</u><br>School | 73.3           |                          |                          |                        |                          |                          | 73.3          |                          |                          |
| District                       | 71.7           | р                        | р                        |                        |                          |                          | 71.7          | р                        | р                        |
| Province                       | 72.5           | Р                        | Р                        |                        |                          |                          | 72.4          | Р                        | Р                        |
| Percent of Passes              |                |                          |                          |                        |                          |                          |               |                          |                          |
| School                         | 92.0           |                          |                          |                        |                          |                          | 92.0          |                          |                          |
| District                       | 95.0           | q                        | q                        |                        |                          |                          | 95.0          | q                        | q                        |
| Province                       | 93.6           |                          |                          |                        |                          |                          | 93.5          |                          |                          |

School

Mark

Public

Ex. Mark

Final

Mark

**High School Course Results** 

2005-06

### Average Scores

#### Percent Passes

\* Data from the High School Certification System. The results from supplementary courses are not reflected in these results. All students obtaining a score of 48 or 49 on the final mark, were adjusted to 50 and are reflected in the Final Mark column.