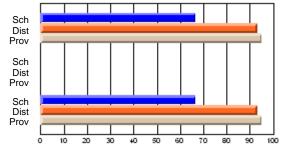

### Subject: Art

| # students in course: 25       | School<br>Mark | School<br>vs<br>District | School<br>vs<br>Province | Public<br>Exam<br>Mark | School<br>vs<br>District | School<br>vs<br>Province | Final<br>Mark | School<br>vs<br>District | School<br>vs<br>Province |
|--------------------------------|----------------|--------------------------|--------------------------|------------------------|--------------------------|--------------------------|---------------|--------------------------|--------------------------|
| <u>Average Score</u><br>School | 73.3           |                          |                          |                        |                          |                          | 73.3          |                          |                          |
| District                       | 71.7           | р                        | р                        |                        |                          |                          | 71.7          | р                        | р                        |
| Province                       | 72.5           | Р                        | Р                        |                        |                          |                          | 72.4          | Р                        | Р                        |
| Percent of Passes              |                |                          |                          |                        |                          |                          |               |                          |                          |
| School                         | 92.0           |                          |                          |                        |                          |                          | 92.0          |                          |                          |
| District                       | 95.0           | q                        | q                        |                        |                          |                          | 95.0          | q                        | q                        |
| Province                       | 93.6           |                          |                          |                        |                          |                          | 93.5          |                          |                          |

### Average Scores

#### Percent Passes

\* Data from the High School Certification System. The results from supplementary courses are not reflected in these results. All students obtaining a score of 48 or 49 on the final mark, were adjusted to 50 and are reflected in the Final Mark column.