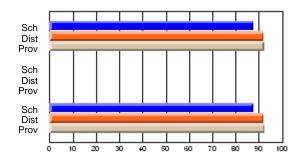

#### Subject: Enterprise Education

| Course: CONSUMER STUDIES | 1202           |                          |                          |   |                        |                          |                          |               |                          |                          |
|--------------------------|----------------|--------------------------|--------------------------|---|------------------------|--------------------------|--------------------------|---------------|--------------------------|--------------------------|
| # students in course: 19 | School<br>Mark | School<br>vs<br>District | School<br>vs<br>Province |   | Public<br>Exam<br>Mark | School<br>vs<br>District | School<br>vs<br>Province | Final<br>Mark | School<br>vs<br>District | School<br>vs<br>Province |
| Average Score            |                |                          |                          | ł |                        |                          |                          |               |                          |                          |
| School                   | 60.5           |                          |                          |   |                        |                          |                          | 60.5          |                          |                          |
| District                 | 65.6           | q                        | q                        |   |                        |                          |                          | 65.6          | q                        | q                        |
| Province                 | 65.0           |                          |                          |   |                        |                          |                          | 65.0          |                          |                          |
| Percent of Passes        |                |                          |                          |   |                        |                          |                          |               |                          |                          |
| School                   | 89.5           |                          |                          |   |                        |                          |                          | 89.5          |                          |                          |
| District                 | 88.7           | р                        | р                        |   |                        |                          |                          | 88.7          | р                        | р                        |
| Province                 | 87.6           |                          |                          |   |                        |                          |                          | 87.6          |                          |                          |

School

Mark

Public

Ex. Mark

Final

Mark

**High School Course Results** 

2005-06

### Average Scores

#### Percent Passes

\* Data from the High School Certification System. The results from supplementary courses are not reflected in these results. All students obtaining a score of 48 or 49 on the final mark, were adjusted to 50 and are reflected in the Final Mark column.