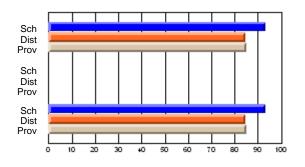

#### Subject: Enterprise Education

| Course: CONSUMER STUDIES | 1202           |                          |                          |   |                        |                          |                          |               |                          |                          |
|--------------------------|----------------|--------------------------|--------------------------|---|------------------------|--------------------------|--------------------------|---------------|--------------------------|--------------------------|
| # students in course: 19 | School<br>Mark | School<br>vs<br>District | School<br>vs<br>Province |   | Public<br>Exam<br>Mark | School<br>vs<br>District | School<br>vs<br>Province | Final<br>Mark | School<br>vs<br>District | School<br>vs<br>Province |
| Average Score            |                |                          |                          | ł |                        |                          |                          |               |                          |                          |
| School                   | 60.5           |                          |                          |   |                        |                          |                          | 60.5          |                          |                          |
| District                 | 65.6           | q                        | q                        |   |                        |                          |                          | 65.6          | q                        | q                        |
| Province                 | 65.0           |                          |                          |   |                        |                          |                          | 65.0          |                          |                          |
| Percent of Passes        |                |                          |                          |   |                        |                          |                          |               |                          |                          |
| School                   | 89.5           |                          |                          |   |                        |                          |                          | 89.5          |                          |                          |
| District                 | 88.7           | р                        | р                        |   |                        |                          |                          | 88.7          | р                        | р                        |
| Province                 | 87.6           |                          |                          |   |                        |                          |                          | 87.6          |                          |                          |

School

Mark

Public

Ex. Mark

Final

Mark

**High School Course Results** 

2005-06

### Average Scores

#### Percent Passes

\* Data from the High School Certification System. The results from supplementary courses are not reflected in these results. All students obtaining a score of 48 or 49 on the final mark, were adjusted to 50 and are reflected in the Final Mark column.