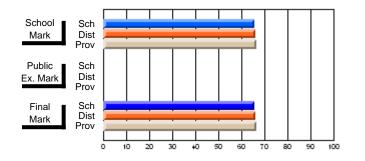

### Subject: Art

| # students in course: 30 | School<br>Mark | School<br>vs<br>District | School<br>vs<br>Province | Public<br>Exam<br>Mark | School<br>vs<br>District | School<br>vs<br>Province | Final<br>Mark | School<br>vs<br>District | School<br>vs<br>Province |
|--------------------------|----------------|--------------------------|--------------------------|------------------------|--------------------------|--------------------------|---------------|--------------------------|--------------------------|
| Average Score            |                |                          |                          |                        |                          |                          |               | District                 |                          |
| School                   | 77.8           |                          |                          |                        |                          |                          | 77.8          |                          |                          |
| District                 | 70.1           | р                        | р                        |                        |                          |                          | 70.1          | р                        | р                        |
| Province                 | 70.7           |                          |                          |                        |                          |                          | 70.7          |                          |                          |
| Percent of Passes        |                |                          |                          |                        |                          |                          |               |                          |                          |
| School                   | 86.7           |                          |                          |                        |                          |                          | 86.7          |                          |                          |
| District                 | 89.6           | q                        | q                        |                        |                          |                          | 89.6          | q                        | q                        |
| Province                 | 89.5           |                          |                          |                        |                          |                          | 89.5          |                          |                          |

School

Mark

Public

Ex. Mark

Final

Mark

**High School Course Results** 

2005-06

### Average Scores

### Percent Passes

\* Data from the High School Certification System. The results from supplementary courses are not reflected in these results. All students obtaining a score of 48 or 49 on the final mark, were adjusted to 50 and are reflected in the Final Mark column.