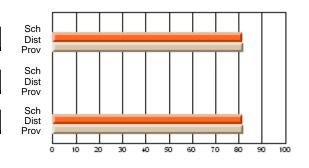

### Subject: Art

| Course: ART & DESIGN 3200      |                |                          |                          |                        |                          |                          |               |                          |                          |
|--------------------------------|----------------|--------------------------|--------------------------|------------------------|--------------------------|--------------------------|---------------|--------------------------|--------------------------|
| # students in course: 48       | School<br>Mark | School<br>vs<br>District | School<br>vs<br>Province | Public<br>Exam<br>Mark | School<br>vs<br>District | School<br>vs<br>Province | Final<br>Mark | School<br>vs<br>District | School<br>vs<br>Province |
| <u>Average Score</u><br>School | 79.5           |                          |                          |                        |                          |                          | 79.5          |                          |                          |
| District                       | 75.1           | р                        | р                        |                        |                          |                          | 75.1          | р                        | р                        |
| Province                       | 74.2           |                          |                          |                        |                          |                          | 74.2          |                          |                          |
| Percent of Passes              |                |                          |                          |                        |                          |                          |               |                          |                          |
| School                         | 97.9           |                          |                          |                        |                          |                          | 97.9          |                          |                          |
| District                       | 95.8           | р                        | р                        |                        |                          |                          | 95.8          | р                        | р                        |
| Province                       | 93.2           |                          |                          |                        |                          |                          | 93.2          |                          |                          |

School

Mark

Public

Ex. Mark

Final

Mark

**High School Course Results** 

2005-06

### Average Scores

#### Percent Passes

\* Data from the High School Certification System. The results from supplementary courses are not reflected in these results. All students obtaining a score of 48 or 49 on the final mark, were adjusted to 50 and are reflected in the Final Mark column.