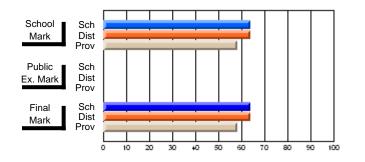

### Subject: Art

| # students in course: 30 | School<br>Mark | School<br>vs<br>District | School<br>vs<br>Province | Public<br>Exam<br>Mark | School<br>vs<br>District | School<br>vs<br>Province | Final<br>Mark | School<br>vs<br>District | School<br>vs<br>Province |
|--------------------------|----------------|--------------------------|--------------------------|------------------------|--------------------------|--------------------------|---------------|--------------------------|--------------------------|
| Average Score            |                |                          |                          |                        |                          |                          |               | District                 |                          |
| School                   | 77.8           |                          |                          |                        |                          |                          | 77.8          |                          |                          |
| District                 | 70.1           | р                        | р                        |                        |                          |                          | 70.1          | р                        | р                        |
| Province                 | 70.7           |                          |                          |                        |                          |                          | 70.7          |                          |                          |
| Percent of Passes        |                |                          |                          |                        |                          |                          |               |                          |                          |
| School                   | 86.7           |                          |                          |                        |                          |                          | 86.7          |                          |                          |
| District                 | 89.6           | q                        | q                        |                        |                          |                          | 89.6          | q                        | q                        |
| Province                 | 89.5           |                          |                          |                        |                          |                          | 89.5          |                          |                          |

School

Mark

Public

Ex. Mark

Final

Mark

**High School Course Results** 

2005-06

### Average Scores

### Percent Passes

\* Data from the High School Certification System. The results from supplementary courses are not reflected in these results. All students obtaining a score of 48 or 49 on the final mark, were adjusted to 50 and are reflected in the Final Mark column.