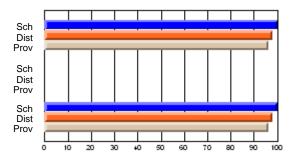

### Subject: Art

| Course: ART & DESIGN 3200      |                |                          |                          |                        |                          |                          |               |                          |                          |
|--------------------------------|----------------|--------------------------|--------------------------|------------------------|--------------------------|--------------------------|---------------|--------------------------|--------------------------|
| # students in course: 48       | School<br>Mark | School<br>vs<br>District | School<br>vs<br>Province | Public<br>Exam<br>Mark | School<br>vs<br>District | School<br>vs<br>Province | Final<br>Mark | School<br>vs<br>District | School<br>vs<br>Province |
| <u>Average Score</u><br>School | 79.5           |                          |                          |                        |                          |                          | 79.5          |                          |                          |
| District                       | 75.1           | р                        | р                        |                        |                          |                          | 75.1          | р                        | р                        |
| Province                       | 74.2           |                          |                          |                        |                          |                          | 74.2          |                          |                          |
| Percent of Passes              |                |                          |                          |                        |                          |                          |               |                          |                          |
| School                         | 97.9           |                          |                          |                        |                          |                          | 97.9          |                          |                          |
| District                       | 95.8           | р                        | р                        |                        |                          |                          | 95.8          | р                        | р                        |
| Province                       | 93.2           |                          |                          |                        |                          |                          | 93.2          |                          |                          |

School

Mark

Public

Ex. Mark

Final

Mark

**High School Course Results** 

2005-06

### Average Scores

#### Percent Passes

\* Data from the High School Certification System. The results from supplementary courses are not reflected in these results. All students obtaining a score of 48 or 49 on the final mark, were adjusted to 50 and are reflected in the Final Mark column.