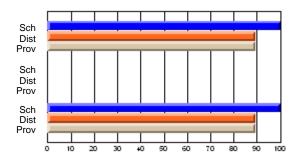

### Subject: Art

| # students in course: 25       | School<br>Mark | School<br>vs<br>District | School<br>vs<br>Province | Public<br>Exam<br>Mark | School<br>vs<br>District | School<br>vs<br>Province | Final<br>Mark | School<br>vs<br>District | School<br>vs<br>Province |
|--------------------------------|----------------|--------------------------|--------------------------|------------------------|--------------------------|--------------------------|---------------|--------------------------|--------------------------|
| <u>Average Score</u><br>School | 73.3           |                          |                          |                        |                          |                          | 73.3          |                          |                          |
| District                       | 71.7           | р                        | р                        |                        |                          |                          | 71.7          | р                        | р                        |
| Province                       | 72.5           | Р                        | Р                        |                        |                          |                          | 72.4          | Р                        | Р                        |
| Percent of Passes              |                |                          |                          |                        |                          |                          |               |                          |                          |
| School                         | 92.0           |                          |                          |                        |                          |                          | 92.0          |                          |                          |
| District                       | 95.0           | q                        | q                        |                        |                          |                          | 95.0          | q                        | q                        |
| Province                       | 93.6           |                          |                          |                        |                          |                          | 93.5          |                          |                          |

School

Mark

Public

Ex. Mark

Final

Mark

**High School Course Results** 

2005-06

### Average Scores

#### Percent Passes

\* Data from the High School Certification System. The results from supplementary courses are not reflected in these results. All students obtaining a score of 48 or 49 on the final mark, were adjusted to 50 and are reflected in the Final Mark column.