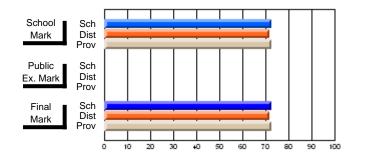

### Subject: Art

| # students in course: 30 | School<br>Mark | School<br>vs<br>District | School<br>vs<br>Province | Public<br>Exam<br>Mark | School<br>vs<br>District | School<br>vs<br>Province | Final<br>Mark | School<br>vs<br>District | School<br>vs<br>Province |
|--------------------------|----------------|--------------------------|--------------------------|------------------------|--------------------------|--------------------------|---------------|--------------------------|--------------------------|
| Average Score            |                |                          |                          |                        |                          |                          |               | District                 |                          |
| School                   | 77.8           |                          |                          |                        |                          |                          | 77.8          |                          |                          |
| District                 | 70.1           | р                        | р                        |                        |                          |                          | 70.1          | р                        | р                        |
| Province                 | 70.7           |                          |                          |                        |                          |                          | 70.7          |                          |                          |
| Percent of Passes        |                |                          |                          |                        |                          |                          |               |                          |                          |
| School                   | 86.7           |                          |                          |                        |                          |                          | 86.7          |                          |                          |
| District                 | 89.6           | q                        | q                        |                        |                          |                          | 89.6          | q                        | q                        |
| Province                 | 89.5           |                          |                          |                        |                          |                          | 89.5          |                          |                          |

School

Mark

Public

Ex. Mark

Final

Mark

**High School Course Results** 

2005-06

### Average Scores

### Percent Passes

\* Data from the High School Certification System. The results from supplementary courses are not reflected in these results. All students obtaining a score of 48 or 49 on the final mark, were adjusted to 50 and are reflected in the Final Mark column.