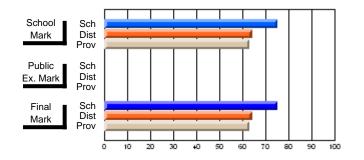

### Subject: Art

| Course: ART & DESIGN 3200      |                |                          |                          |                        |                          |                          |               |                          |                          |
|--------------------------------|----------------|--------------------------|--------------------------|------------------------|--------------------------|--------------------------|---------------|--------------------------|--------------------------|
| # students in course: 48       | School<br>Mark | School<br>vs<br>District | School<br>vs<br>Province | Public<br>Exam<br>Mark | School<br>vs<br>District | School<br>vs<br>Province | Final<br>Mark | School<br>vs<br>District | School<br>vs<br>Province |
| <u>Average Score</u><br>School | 79.5           |                          |                          |                        |                          |                          | 79.5          |                          |                          |
| District                       | 75.1           | р                        | р                        |                        |                          |                          | 75.1          | р                        | р                        |
| Province                       | 74.2           |                          |                          |                        |                          |                          | 74.2          |                          |                          |
| Percent of Passes              |                |                          |                          |                        |                          |                          |               |                          |                          |
| School                         | 97.9           |                          |                          |                        |                          |                          | 97.9          |                          |                          |
| District                       | 95.8           | р                        | р                        |                        |                          |                          | 95.8          | р                        | р                        |
| Province                       | 93.2           |                          |                          |                        |                          |                          | 93.2          |                          |                          |

School

Mark

Public

Ex. Mark

Final

Mark

**High School Course Results** 

2005-06

### Average Scores

#### Percent Passes

\* Data from the High School Certification System. The results from supplementary courses are not reflected in these results. All students obtaining a score of 48 or 49 on the final mark, were adjusted to 50 and are reflected in the Final Mark column.