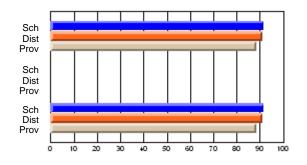

### Subject: Art

| # students in course: 30 | School<br>Mark | School<br>vs<br>District | School<br>vs<br>Province | Public<br>Exam<br>Mark | School<br>vs<br>District | School<br>vs<br>Province | Final<br>Mark | School<br>vs<br>District | School<br>vs<br>Province |
|--------------------------|----------------|--------------------------|--------------------------|------------------------|--------------------------|--------------------------|---------------|--------------------------|--------------------------|
| Average Score            |                |                          |                          |                        |                          |                          |               | District                 |                          |
| School                   | 77.8           |                          |                          |                        |                          |                          | 77.8          |                          |                          |
| District                 | 70.1           | р                        | р                        |                        |                          |                          | 70.1          | р                        | р                        |
| Province                 | 70.7           |                          |                          |                        |                          |                          | 70.7          |                          |                          |
| Percent of Passes        |                |                          |                          |                        |                          |                          |               |                          |                          |
| School                   | 86.7           |                          |                          |                        |                          |                          | 86.7          |                          |                          |
| District                 | 89.6           | q                        | q                        |                        |                          |                          | 89.6          | q                        | q                        |
| Province                 | 89.5           |                          |                          |                        |                          |                          | 89.5          |                          |                          |

School

Mark

Public

Ex. Mark

Final

Mark

**High School Course Results** 

2005-06

### Average Scores

### Percent Passes

\* Data from the High School Certification System. The results from supplementary courses are not reflected in these results. All students obtaining a score of 48 or 49 on the final mark, were adjusted to 50 and are reflected in the Final Mark column.