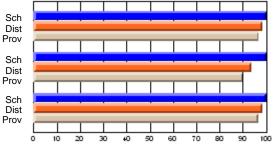

### Subject: Art

| # students in course: 25       | School<br>Mark | School<br>vs<br>District | School<br>vs<br>Province | Public<br>Exam<br>Mark | School<br>vs<br>District | School<br>vs<br>Province | Final<br>Mark | School<br>vs<br>District | School<br>vs<br>Province |
|--------------------------------|----------------|--------------------------|--------------------------|------------------------|--------------------------|--------------------------|---------------|--------------------------|--------------------------|
| <u>Average Score</u><br>School | 73.3           |                          |                          |                        |                          |                          | 73.3          |                          |                          |
| District                       | 71.7           | р                        | р                        |                        |                          |                          | 71.7          | р                        | р                        |
| Province                       | 72.5           | Р                        | Р                        |                        |                          |                          | 72.4          | Р                        | Р                        |
| Percent of Passes              |                |                          |                          |                        |                          |                          |               |                          |                          |
| School                         | 92.0           |                          |                          |                        |                          |                          | 92.0          |                          |                          |
| District                       | 95.0           | q                        | q                        |                        |                          |                          | 95.0          | q                        | q                        |
| Province                       | 93.6           |                          |                          |                        |                          |                          | 93.5          |                          |                          |