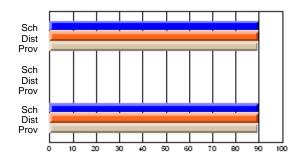

### Subject: Art

| Course: ART & DESIGN 3200      |                |                          |                          |                        |                          |                          |               |                          |                          |
|--------------------------------|----------------|--------------------------|--------------------------|------------------------|--------------------------|--------------------------|---------------|--------------------------|--------------------------|
| # students in course: 48       | School<br>Mark | School<br>vs<br>District | School<br>vs<br>Province | Public<br>Exam<br>Mark | School<br>vs<br>District | School<br>vs<br>Province | Final<br>Mark | School<br>vs<br>District | School<br>vs<br>Province |
| <u>Average Score</u><br>School | 79.5           |                          |                          |                        |                          |                          | 79.5          |                          |                          |
| District                       | 75.1           | р                        | р                        |                        |                          |                          | 75.1          | р                        | р                        |
| Province                       | 74.2           |                          |                          |                        |                          |                          | 74.2          |                          |                          |
| Percent of Passes              |                |                          |                          |                        |                          |                          |               |                          |                          |
| School                         | 97.9           |                          |                          |                        |                          |                          | 97.9          |                          |                          |
| District                       | 95.8           | р                        | р                        |                        |                          |                          | 95.8          | р                        | р                        |
| Province                       | 93.2           |                          |                          |                        |                          |                          | 93.2          |                          |                          |

School

Mark

Public

Ex. Mark

Final

Mark

**High School Course Results** 

2005-06

### Average Scores

#### Percent Passes

\* Data from the High School Certification System. The results from supplementary courses are not reflected in these results. All students obtaining a score of 48 or 49 on the final mark, were adjusted to 50 and are reflected in the Final Mark column.