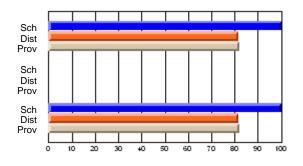

#### Subject: Enterprise Education

| Course: CONSUMER STUDIES | 1202           |                          |                          |   |                        |                          |                          |               |                          |                          |
|--------------------------|----------------|--------------------------|--------------------------|---|------------------------|--------------------------|--------------------------|---------------|--------------------------|--------------------------|
| # students in course: 19 | School<br>Mark | School<br>vs<br>District | School<br>vs<br>Province |   | Public<br>Exam<br>Mark | School<br>vs<br>District | School<br>vs<br>Province | Final<br>Mark | School<br>vs<br>District | School<br>vs<br>Province |
| Average Score            |                |                          |                          | ł |                        |                          |                          |               |                          |                          |
| School                   | 60.5           |                          |                          |   |                        |                          |                          | 60.5          |                          |                          |
| District                 | 65.6           | q                        | q                        |   |                        |                          |                          | 65.6          | q                        | q                        |
| Province                 | 65.0           |                          |                          |   |                        |                          |                          | 65.0          |                          |                          |
| Percent of Passes        |                |                          |                          |   |                        |                          |                          |               |                          |                          |
| School                   | 89.5           |                          |                          |   |                        |                          |                          | 89.5          |                          |                          |
| District                 | 88.7           | р                        | р                        |   |                        |                          |                          | 88.7          | р                        | р                        |
| Province                 | 87.6           |                          |                          |   |                        |                          |                          | 87.6          |                          |                          |

School

Mark

Public

Ex. Mark

Final

Mark

**High School Course Results** 

2005-06

### Average Scores

#### Percent Passes

\* Data from the High School Certification System. The results from supplementary courses are not reflected in these results. All students obtaining a score of 48 or 49 on the final mark, were adjusted to 50 and are reflected in the Final Mark column.