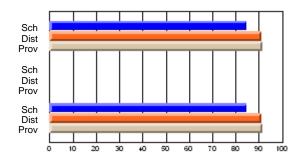

#### Subject: Enterprise Education

| Course: CONSUMER STUDIES | 1202           |                          |                          |   |                        |                          |                          |               |                          |                          |
|--------------------------|----------------|--------------------------|--------------------------|---|------------------------|--------------------------|--------------------------|---------------|--------------------------|--------------------------|
| # students in course: 19 | School<br>Mark | School<br>vs<br>District | School<br>vs<br>Province |   | Public<br>Exam<br>Mark | School<br>vs<br>District | School<br>vs<br>Province | Final<br>Mark | School<br>vs<br>District | School<br>vs<br>Province |
| Average Score            |                |                          |                          | ł |                        |                          |                          |               |                          |                          |
| School                   | 60.5           |                          |                          |   |                        |                          |                          | 60.5          |                          |                          |
| District                 | 65.6           | q                        | q                        |   |                        |                          |                          | 65.6          | q                        | q                        |
| Province                 | 65.0           |                          |                          |   |                        |                          |                          | 65.0          |                          |                          |
| Percent of Passes        |                |                          |                          |   |                        |                          |                          |               |                          |                          |
| School                   | 89.5           |                          |                          |   |                        |                          |                          | 89.5          |                          |                          |
| District                 | 88.7           | р                        | р                        |   |                        |                          |                          | 88.7          | р                        | р                        |
| Province                 | 87.6           |                          |                          |   |                        |                          |                          | 87.6          |                          |                          |

School

Mark

Public

Ex. Mark

Final

Mark

**High School Course Results** 

2005-06

### Average Scores

#### Percent Passes

\* Data from the High School Certification System. The results from supplementary courses are not reflected in these results. All students obtaining a score of 48 or 49 on the final mark, were adjusted to 50 and are reflected in the Final Mark column.