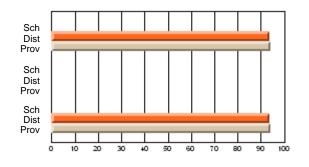

#### Subject: Enterprise Education

| Course: CONSUMER STUDIES | 1202           |                          |                          |   |                        |                          |                          |               |                          |                          |
|--------------------------|----------------|--------------------------|--------------------------|---|------------------------|--------------------------|--------------------------|---------------|--------------------------|--------------------------|
| # students in course: 19 | School<br>Mark | School<br>vs<br>District | School<br>vs<br>Province |   | Public<br>Exam<br>Mark | School<br>vs<br>District | School<br>vs<br>Province | Final<br>Mark | School<br>vs<br>District | School<br>vs<br>Province |
| Average Score            |                |                          |                          | ł |                        |                          |                          |               |                          |                          |
| School                   | 60.5           |                          |                          |   |                        |                          |                          | 60.5          |                          |                          |
| District                 | 65.6           | q                        | q                        |   |                        |                          |                          | 65.6          | q                        | q                        |
| Province                 | 65.0           |                          |                          |   |                        |                          |                          | 65.0          |                          |                          |
| Percent of Passes        |                |                          |                          |   |                        |                          |                          |               |                          |                          |
| School                   | 89.5           |                          |                          |   |                        |                          |                          | 89.5          |                          |                          |
| District                 | 88.7           | р                        | р                        |   |                        |                          |                          | 88.7          | р                        | р                        |
| Province                 | 87.6           |                          |                          |   |                        |                          |                          | 87.6          |                          |                          |

School

Mark

Public

Ex. Mark

Final

Mark

**High School Course Results** 

2005-06

### Average Scores

#### Percent Passes

\* Data from the High School Certification System. The results from supplementary courses are not reflected in these results. All students obtaining a score of 48 or 49 on the final mark, were adjusted to 50 and are reflected in the Final Mark column.