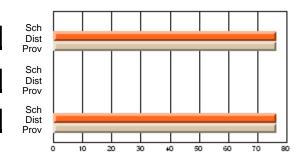

### **Subject: Family Studies**

| Course: CLOTHING 1101    |                |                          |                          |   |                        |                          |                          |               |                          |                          |
|--------------------------|----------------|--------------------------|--------------------------|---|------------------------|--------------------------|--------------------------|---------------|--------------------------|--------------------------|
| # students in course: 24 | School<br>Mark | School<br>vs<br>District | School<br>vs<br>Province |   | Public<br>Exam<br>Mark | School<br>vs<br>District | School<br>vs<br>Province | Final<br>Mark | School<br>vs<br>District | School<br>vs<br>Province |
| Average Score            |                |                          |                          | ļ |                        |                          |                          |               |                          |                          |
| School                   | 59.4           |                          |                          |   |                        |                          |                          | 59.4          |                          |                          |
| District                 | 73.9           | q                        | q                        |   |                        |                          |                          | 73.9          | q                        | q                        |
| Province                 | 74.5           |                          |                          |   |                        |                          |                          | 74.5          |                          |                          |
| Percent of Passes        |                |                          |                          |   |                        |                          |                          |               |                          |                          |
| School                   | 91.7           |                          |                          |   |                        |                          |                          | 91.7          |                          |                          |
| District                 | 92.1           | q                        | q                        |   |                        |                          |                          | 92.1          | q                        | q                        |
| Province                 | 92.8           |                          |                          |   |                        |                          |                          | 92.8          |                          |                          |

School

Mark

Public

Ex. Mark

Final

Mark

**High School Course Results** 

2005-06

### Average Scores

#### Percent Passes

\* Data from the High School Certification System. The results from supplementary courses are not reflected in these results. All students obtaining a score of 48 or 49 on the final mark, were adjusted to 50 and are reflected in the Final Mark column.