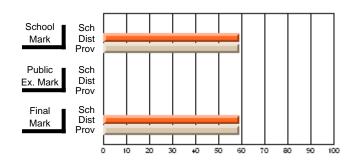

### Subject: Art

| # students in course: 25       | School<br>Mark | School<br>vs<br>District | School<br>vs<br>Province | Public<br>Exam<br>Mark | School<br>vs<br>District | School<br>vs<br>Province | Final<br>Mark | School<br>vs<br>District | School<br>vs<br>Province |
|--------------------------------|----------------|--------------------------|--------------------------|------------------------|--------------------------|--------------------------|---------------|--------------------------|--------------------------|
| <u>Average Score</u><br>School | 73.3           |                          |                          |                        |                          |                          | 73.3          |                          |                          |
| District                       | 71.7           | р                        | р                        |                        |                          |                          | 71.7          | р                        | р                        |
| Province                       | 72.5           | Р                        | Р                        |                        |                          |                          | 72.4          | Р                        | Р                        |
| Percent of Passes              |                |                          |                          |                        |                          |                          |               |                          |                          |
| School                         | 92.0           |                          |                          |                        |                          |                          | 92.0          |                          |                          |
| District                       | 95.0           | q                        | q                        |                        |                          |                          | 95.0          | q                        | q                        |
| Province                       | 93.6           |                          |                          |                        |                          |                          | 93.5          |                          |                          |

School

Mark

Public

Ex. Mark

Final

Mark

**High School Course Results** 

2005-06

### Average Scores

#### Percent Passes

\* Data from the High School Certification System. The results from supplementary courses are not reflected in these results. All students obtaining a score of 48 or 49 on the final mark, were adjusted to 50 and are reflected in the Final Mark column.