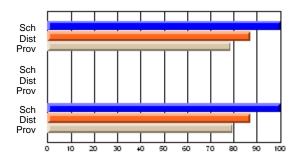

#### Subject: Enterprise Education

| Course: CONSUMER STUDIES | 1202           |                          |                          |   |                        |                          |                          |               |                          |                          |
|--------------------------|----------------|--------------------------|--------------------------|---|------------------------|--------------------------|--------------------------|---------------|--------------------------|--------------------------|
| # students in course: 19 | School<br>Mark | School<br>vs<br>District | School<br>vs<br>Province |   | Public<br>Exam<br>Mark | School<br>vs<br>District | School<br>vs<br>Province | Final<br>Mark | School<br>vs<br>District | School<br>vs<br>Province |
| Average Score            |                |                          |                          | ł |                        |                          |                          |               |                          |                          |
| School                   | 60.5           |                          |                          |   |                        |                          |                          | 60.5          |                          |                          |
| District                 | 65.6           | q                        | q                        |   |                        |                          |                          | 65.6          | q                        | q                        |
| Province                 | 65.0           |                          |                          |   |                        |                          |                          | 65.0          |                          |                          |
| Percent of Passes        |                |                          |                          |   |                        |                          |                          |               |                          |                          |
| School                   | 89.5           |                          |                          |   |                        |                          |                          | 89.5          |                          |                          |
| District                 | 88.7           | р                        | р                        |   |                        |                          |                          | 88.7          | р                        | р                        |
| Province                 | 87.6           |                          |                          |   |                        |                          |                          | 87.6          |                          |                          |

School

Mark

Public

Ex. Mark

Final

Mark

**High School Course Results** 

2005-06

### Average Scores

#### Percent Passes

\* Data from the High School Certification System. The results from supplementary courses are not reflected in these results. All students obtaining a score of 48 or 49 on the final mark, were adjusted to 50 and are reflected in the Final Mark column.