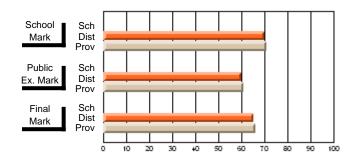

### Subject: Art

| # students in course: 25       | School<br>Mark | School<br>vs<br>District | School<br>vs<br>Province | Public<br>Exam<br>Mark | School<br>vs<br>District | School<br>vs<br>Province | Final<br>Mark | School<br>vs<br>District | School<br>vs<br>Province |
|--------------------------------|----------------|--------------------------|--------------------------|------------------------|--------------------------|--------------------------|---------------|--------------------------|--------------------------|
| <u>Average Score</u><br>School | 73.3           |                          |                          |                        |                          |                          | 73.3          |                          |                          |
| District                       | 71.7           | р                        | р                        |                        |                          |                          | 71.7          | р                        | р                        |
| Province                       | 72.5           | Р                        | Р                        |                        |                          |                          | 72.4          | Р                        | Р                        |
| Percent of Passes              |                |                          |                          |                        |                          |                          |               |                          |                          |
| School                         | 92.0           |                          |                          |                        |                          |                          | 92.0          |                          |                          |
| District                       | 95.0           | q                        | q                        |                        |                          |                          | 95.0          | q                        | q                        |
| Province                       | 93.6           |                          |                          |                        |                          |                          | 93.5          |                          |                          |

School

Mark

Public

Ex. Mark

Final

Mark

**High School Course Results** 

2005-06

### Average Scores