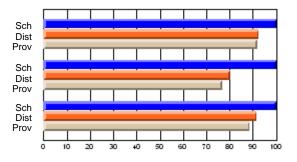

### Subject: Art

| # students in course: 25       | School<br>Mark | School<br>vs<br>District | School<br>vs<br>Province | Public<br>Exam<br>Mark | School<br>vs<br>District | School<br>vs<br>Province | Final<br>Mark | School<br>vs<br>District | School<br>vs<br>Province |
|--------------------------------|----------------|--------------------------|--------------------------|------------------------|--------------------------|--------------------------|---------------|--------------------------|--------------------------|
| <u>Average Score</u><br>School | 73.3           |                          |                          |                        |                          |                          | 73.3          |                          |                          |
| District                       | 71.7           | р                        | р                        |                        |                          |                          | 71.7          | р                        | р                        |
| Province                       | 72.5           | Р                        | Р                        |                        |                          |                          | 72.4          | Р                        | Р                        |
| Percent of Passes              |                |                          |                          |                        |                          |                          |               |                          |                          |
| School                         | 92.0           |                          |                          |                        |                          |                          | 92.0          |                          |                          |
| District                       | 95.0           | q                        | q                        |                        |                          |                          | 95.0          | q                        | q                        |
| Province                       | 93.6           |                          |                          |                        |                          |                          | 93.5          |                          |                          |

School

Mark

Public

Ex. Mark

Final

Mark

**High School Course Results** 

2005-06

### Average Scores

#### Percent Passes

\* Data from the High School Certification System. The results from supplementary courses are not reflected in these results. All students obtaining a score of 48 or 49 on the final mark, were adjusted to 50 and are reflected in the Final Mark column.