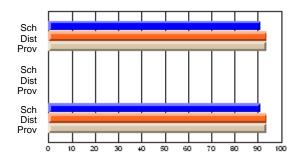

### Subject: Art

| Course: ART & DESIGN 3200      |                |                          |                          |                        |                          |                          |               |                          |                          |
|--------------------------------|----------------|--------------------------|--------------------------|------------------------|--------------------------|--------------------------|---------------|--------------------------|--------------------------|
| # students in course: 48       | School<br>Mark | School<br>vs<br>District | School<br>vs<br>Province | Public<br>Exam<br>Mark | School<br>vs<br>District | School<br>vs<br>Province | Final<br>Mark | School<br>vs<br>District | School<br>vs<br>Province |
| <u>Average Score</u><br>School | 79.5           |                          |                          |                        |                          |                          | 79.5          |                          |                          |
| District                       | 75.1           | р                        | р                        |                        |                          |                          | 75.1          | р                        | р                        |
| Province                       | 74.2           |                          |                          |                        |                          |                          | 74.2          |                          |                          |
| Percent of Passes              |                |                          |                          |                        |                          |                          |               |                          |                          |
| School                         | 97.9           |                          |                          |                        |                          |                          | 97.9          |                          |                          |
| District                       | 95.8           | р                        | р                        |                        |                          |                          | 95.8          | р                        | р                        |
| Province                       | 93.2           |                          |                          |                        |                          |                          | 93.2          |                          |                          |

School

Mark

Public

Ex. Mark

Final

Mark

**High School Course Results** 

2005-06

### Average Scores

#### Percent Passes

\* Data from the High School Certification System. The results from supplementary courses are not reflected in these results. All students obtaining a score of 48 or 49 on the final mark, were adjusted to 50 and are reflected in the Final Mark column.