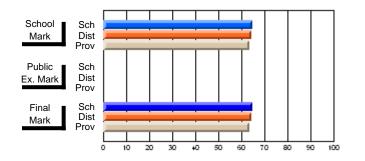

#### Subject: Enterprise Education

| Course: CONSUMER STUDIES | 1202           |                          |                          |   |                        |                          |                          |               |                          |                          |
|--------------------------|----------------|--------------------------|--------------------------|---|------------------------|--------------------------|--------------------------|---------------|--------------------------|--------------------------|
| # students in course: 19 | School<br>Mark | School<br>vs<br>District | School<br>vs<br>Province |   | Public<br>Exam<br>Mark | School<br>vs<br>District | School<br>vs<br>Province | Final<br>Mark | School<br>vs<br>District | School<br>vs<br>Province |
| Average Score            |                |                          |                          | ł |                        |                          |                          |               |                          |                          |
| School                   | 60.5           |                          |                          |   |                        |                          |                          | 60.5          |                          |                          |
| District                 | 65.6           | q                        | q                        |   |                        |                          |                          | 65.6          | q                        | q                        |
| Province                 | 65.0           |                          |                          |   |                        |                          |                          | 65.0          |                          |                          |
| Percent of Passes        |                |                          |                          |   |                        |                          |                          |               |                          |                          |
| School                   | 89.5           |                          |                          |   |                        |                          |                          | 89.5          |                          |                          |
| District                 | 88.7           | р                        | р                        |   |                        |                          |                          | 88.7          | р                        | р                        |
| Province                 | 87.6           |                          |                          |   |                        |                          |                          | 87.6          |                          |                          |

School

Mark

Public

Ex. Mark

Final

Mark

**High School Course Results** 

2005-06

### Average Scores

#### Percent Passes

\* Data from the High School Certification System. The results from supplementary courses are not reflected in these results. All students obtaining a score of 48 or 49 on the final mark, were adjusted to 50 and are reflected in the Final Mark column.