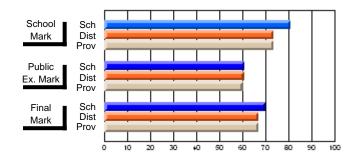

### Subject: Art

| # students in course: 25       | School<br>Mark | School<br>vs<br>District | School<br>vs<br>Province | Public<br>Exam<br>Mark | School<br>vs<br>District | School<br>vs<br>Province | Final<br>Mark | School<br>vs<br>District | School<br>vs<br>Province |
|--------------------------------|----------------|--------------------------|--------------------------|------------------------|--------------------------|--------------------------|---------------|--------------------------|--------------------------|
| <u>Average Score</u><br>School | 73.3           |                          |                          |                        |                          |                          | 73.3          |                          |                          |
| District                       | 71.7           | р                        | р                        |                        |                          |                          | 71.7          | р                        | р                        |
| Province                       | 72.5           | Р                        | Р                        |                        |                          |                          | 72.4          | Р                        | Р                        |
| Percent of Passes              |                |                          |                          |                        |                          |                          |               |                          |                          |
| School                         | 92.0           |                          |                          |                        |                          |                          | 92.0          |                          |                          |
| District                       | 95.0           | q                        | q                        |                        |                          |                          | 95.0          | q                        | q                        |
| Province                       | 93.6           |                          |                          |                        |                          |                          | 93.5          |                          |                          |

School

Mark

Public

Ex. Mark

Final

Mark

**High School Course Results** 

2005-06

### Average Scores

#### Percent Passes

\* Data from the High School Certification System. The results from supplementary courses are not reflected in these results. All students obtaining a score of 48 or 49 on the final mark, were adjusted to 50 and are reflected in the Final Mark column.