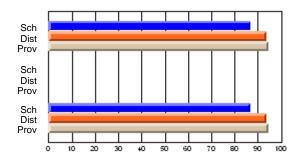

### Subject: Art

| # students in course: 30 | School<br>Mark | School<br>vs<br>District | School<br>vs<br>Province | Public<br>Exam<br>Mark | School<br>vs<br>District | School<br>vs<br>Province | Final<br>Mark | School<br>vs<br>District | School<br>vs<br>Province |
|--------------------------|----------------|--------------------------|--------------------------|------------------------|--------------------------|--------------------------|---------------|--------------------------|--------------------------|
| Average Score            |                |                          |                          |                        |                          |                          |               | District                 |                          |
| School                   | 77.8           |                          |                          |                        |                          |                          | 77.8          |                          |                          |
| District                 | 70.1           | р                        | р                        |                        |                          |                          | 70.1          | р                        | р                        |
| Province                 | 70.7           |                          |                          |                        |                          |                          | 70.7          |                          |                          |
| Percent of Passes        |                |                          |                          |                        |                          |                          |               |                          |                          |
| School                   | 86.7           |                          |                          |                        |                          |                          | 86.7          |                          |                          |
| District                 | 89.6           | q                        | q                        |                        |                          |                          | 89.6          | q                        | q                        |
| Province                 | 89.5           |                          |                          |                        |                          |                          | 89.5          |                          |                          |

### Average Scores

### Percent Passes

\* Data from the High School Certification System. The results from supplementary courses are not reflected in these results. All students obtaining a score of 48 or 49 on the final mark, were adjusted to 50 and are reflected in the Final Mark column.