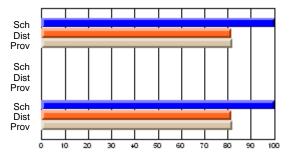

### Subject: Art

| Course: ART & DESIGN 3200      |                |                          |                          |                        |                          |                          |               |                          |                          |
|--------------------------------|----------------|--------------------------|--------------------------|------------------------|--------------------------|--------------------------|---------------|--------------------------|--------------------------|
| # students in course: 48       | School<br>Mark | School<br>vs<br>District | School<br>vs<br>Province | Public<br>Exam<br>Mark | School<br>vs<br>District | School<br>vs<br>Province | Final<br>Mark | School<br>vs<br>District | School<br>vs<br>Province |
| <u>Average Score</u><br>School | 79.5           |                          |                          |                        |                          |                          | 79.5          |                          |                          |
| District                       | 75.1           | р                        | р                        |                        |                          |                          | 75.1          | р                        | р                        |
| Province                       | 74.2           |                          |                          |                        |                          |                          | 74.2          |                          |                          |
| Percent of Passes              |                |                          |                          |                        |                          |                          |               |                          |                          |
| School                         | 97.9           |                          |                          |                        |                          |                          | 97.9          |                          |                          |
| District                       | 95.8           | р                        | р                        |                        |                          |                          | 95.8          | р                        | р                        |
| Province                       | 93.2           |                          |                          |                        |                          |                          | 93.2          |                          |                          |

School

Mark

Public

Ex. Mark

Final

Mark

**High School Course Results** 

2005-06

### Average Scores

#### Percent Passes

\* Data from the High School Certification System. The results from supplementary courses are not reflected in these results. All students obtaining a score of 48 or 49 on the final mark, were adjusted to 50 and are reflected in the Final Mark column.