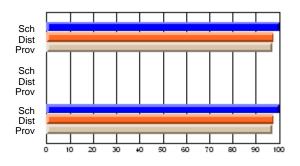

### Subject: Art

| # students in course: 30 | School<br>Mark | School<br>vs<br>District | School<br>vs<br>Province | Public<br>Exam<br>Mark | School<br>vs<br>District | School<br>vs<br>Province | Final<br>Mark | School<br>vs<br>District | School<br>vs<br>Province |
|--------------------------|----------------|--------------------------|--------------------------|------------------------|--------------------------|--------------------------|---------------|--------------------------|--------------------------|
| Average Score            |                |                          |                          |                        |                          |                          |               | District                 |                          |
| School                   | 77.8           |                          |                          |                        |                          |                          | 77.8          |                          |                          |
| District                 | 70.1           | р                        | р                        |                        |                          |                          | 70.1          | р                        | р                        |
| Province                 | 70.7           |                          |                          |                        |                          |                          | 70.7          |                          |                          |
| Percent of Passes        |                |                          |                          |                        |                          |                          |               |                          |                          |
| School                   | 86.7           |                          |                          |                        |                          |                          | 86.7          |                          |                          |
| District                 | 89.6           | q                        | q                        |                        |                          |                          | 89.6          | q                        | q                        |
| Province                 | 89.5           |                          |                          |                        |                          |                          | 89.5          |                          |                          |

School

Mark

Public

Ex. Mark

Final

Mark

**High School Course Results** 

2005-06

### Average Scores

### Percent Passes

\* Data from the High School Certification System. The results from supplementary courses are not reflected in these results. All students obtaining a score of 48 or 49 on the final mark, were adjusted to 50 and are reflected in the Final Mark column.