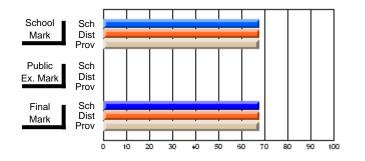

### Subject: Art

| # students in course: 25       | School<br>Mark | School<br>vs<br>District | School<br>vs<br>Province | Public<br>Exam<br>Mark | School<br>vs<br>District | School<br>vs<br>Province | Final<br>Mark | School<br>vs<br>District | School<br>vs<br>Province |
|--------------------------------|----------------|--------------------------|--------------------------|------------------------|--------------------------|--------------------------|---------------|--------------------------|--------------------------|
| <u>Average Score</u><br>School | 73.3           |                          |                          |                        |                          |                          | 73.3          |                          |                          |
| District                       | 71.7           | р                        | р                        |                        |                          |                          | 71.7          | р                        | р                        |
| Province                       | 72.5           | Р                        | Р                        |                        |                          |                          | 72.4          | Р                        | Р                        |
| Percent of Passes              |                |                          |                          |                        |                          |                          |               |                          |                          |
| School                         | 92.0           |                          |                          |                        |                          |                          | 92.0          |                          |                          |
| District                       | 95.0           | q                        | q                        |                        |                          |                          | 95.0          | q                        | q                        |
| Province                       | 93.6           |                          |                          |                        |                          |                          | 93.5          |                          |                          |

School

Mark

Public

Ex. Mark

Final

Mark

**High School Course Results** 

2005-06

### Average Scores

#### Percent Passes

\* Data from the High School Certification System. The results from supplementary courses are not reflected in these results. All students obtaining a score of 48 or 49 on the final mark, were adjusted to 50 and are reflected in the Final Mark column.