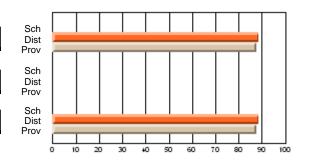

### Subject: Art

| # students in course: 30 | School<br>Mark | School<br>vs<br>District | School<br>vs<br>Province | Public<br>Exam<br>Mark | School<br>vs<br>District | School<br>vs<br>Province | Final<br>Mark | School<br>vs<br>District | School<br>vs<br>Province |
|--------------------------|----------------|--------------------------|--------------------------|------------------------|--------------------------|--------------------------|---------------|--------------------------|--------------------------|
| Average Score            |                |                          |                          |                        |                          |                          |               | District                 |                          |
| School                   | 77.8           |                          |                          |                        |                          |                          | 77.8          |                          |                          |
| District                 | 70.1           | р                        | р                        |                        |                          |                          | 70.1          | р                        | р                        |
| Province                 | 70.7           |                          |                          |                        |                          |                          | 70.7          |                          |                          |
| Percent of Passes        |                |                          |                          |                        |                          |                          |               |                          |                          |
| School                   | 86.7           |                          |                          |                        |                          |                          | 86.7          |                          |                          |
| District                 | 89.6           | q                        | q                        |                        |                          |                          | 89.6          | q                        | q                        |
| Province                 | 89.5           |                          |                          |                        |                          |                          | 89.5          |                          |                          |

School

Mark

Public

Ex. Mark

Final

Mark

**High School Course Results** 

2005-06

### Average Scores

### Percent Passes

\* Data from the High School Certification System. The results from supplementary courses are not reflected in these results. All students obtaining a score of 48 or 49 on the final mark, were adjusted to 50 and are reflected in the Final Mark column.