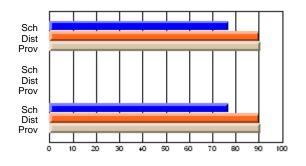

### Subject: Art

| Course: ART & DESIGN 3200      |                |                          |                          |                        |                          |                          |               |                          |                          |
|--------------------------------|----------------|--------------------------|--------------------------|------------------------|--------------------------|--------------------------|---------------|--------------------------|--------------------------|
| # students in course: 48       | School<br>Mark | School<br>vs<br>District | School<br>vs<br>Province | Public<br>Exam<br>Mark | School<br>vs<br>District | School<br>vs<br>Province | Final<br>Mark | School<br>vs<br>District | School<br>vs<br>Province |
| <u>Average Score</u><br>School | 79.5           |                          |                          |                        |                          |                          | 79.5          |                          |                          |
| District                       | 75.1           | р                        | р                        |                        |                          |                          | 75.1          | р                        | р                        |
| Province                       | 74.2           |                          |                          |                        |                          |                          | 74.2          |                          |                          |
| Percent of Passes              |                |                          |                          |                        |                          |                          |               |                          |                          |
| School                         | 97.9           |                          |                          |                        |                          |                          | 97.9          |                          |                          |
| District                       | 95.8           | р                        | р                        |                        |                          |                          | 95.8          | р                        | р                        |
| Province                       | 93.2           |                          |                          |                        |                          |                          | 93.2          |                          |                          |