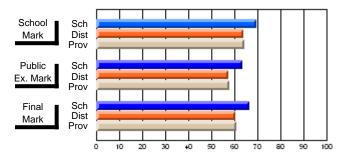

### Subject: French

| Course: FRENCH 3200            |                     |                          |                          |   |                        |                          |                          |     |                     |                          |                          |
|--------------------------------|---------------------|--------------------------|--------------------------|---|------------------------|--------------------------|--------------------------|-----|---------------------|--------------------------|--------------------------|
| # students in course: 22       | School<br>Mark      | School<br>vs<br>District | School<br>vs<br>Province |   | Public<br>Exam<br>Mark | School<br>vs<br>District | School<br>vs<br>Province |     | Final<br>Mark       | School<br>vs<br>District | School<br>vs<br>Province |
| <u>Average Score</u><br>School | 77 7                |                          |                          | - | 60.2                   |                          |                          | . – | 70 7                |                          |                          |
| District                       | <b>77.7</b><br>74.0 | р                        | р                        |   | <b>69.3</b><br>70.8    | q                        | р                        |     | <b>73.7</b><br>72.5 | р                        | р                        |
| Province                       | 73.5                | 1                        | 1                        |   | 68.5                   | 1                        | 1                        |     | 71.0                | 1                        | Ĩ                        |
| Percent of Passes              |                     |                          |                          |   |                        |                          |                          |     |                     |                          |                          |
| School                         | 100.0               |                          |                          |   | 95.5                   |                          |                          |     | 100.0               |                          |                          |
| District                       | 98.4                | р                        | р                        |   | 93.5                   | р                        | р                        |     | 98.5                | р                        | р                        |
| Province                       | 96.9                |                          |                          |   | 90.0                   |                          |                          |     | 96.7                |                          |                          |

**High School Course Results** 

2005-06

### Average Scores

#### Percent Passes

\* Data from the High School Certification System. The results from supplementary courses are not reflected in these results. All students obtaining a score of 48 or 49 on the final mark, were adjusted to 50 and are reflected in the Final Mark column.