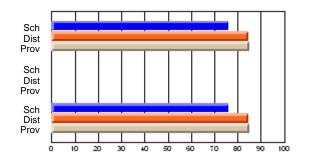

### Subject: Art

| # students in course: 25       | School<br>Mark | School<br>vs<br>District | School<br>vs<br>Province | Public<br>Exam<br>Mark | School<br>vs<br>District | School<br>vs<br>Province | Final<br>Mark | School<br>vs<br>District | School<br>vs<br>Province |
|--------------------------------|----------------|--------------------------|--------------------------|------------------------|--------------------------|--------------------------|---------------|--------------------------|--------------------------|
| <u>Average Score</u><br>School | 73.3           |                          |                          |                        |                          |                          | 73.3          |                          |                          |
| District                       | 71.7           | р                        | р                        |                        |                          |                          | 71.7          | р                        | р                        |
| Province                       | 72.5           | Р                        | Р                        |                        |                          |                          | 72.4          | Р                        | Р                        |
| Percent of Passes              |                |                          |                          |                        |                          |                          |               |                          |                          |
| School                         | 92.0           |                          |                          |                        |                          |                          | 92.0          |                          |                          |
| District                       | 95.0           | q                        | q                        |                        |                          |                          | 95.0          | q                        | q                        |
| Province                       | 93.6           |                          |                          |                        |                          |                          | 93.5          |                          |                          |

School

Mark

Public

Ex. Mark

Final

Mark

**High School Course Results** 

2005-06

### Average Scores

#### Percent Passes

\* Data from the High School Certification System. The results from supplementary courses are not reflected in these results. All students obtaining a score of 48 or 49 on the final mark, were adjusted to 50 and are reflected in the Final Mark column.