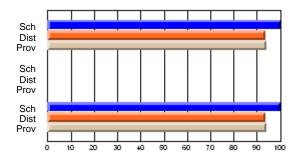

#### Subject: Enterprise Education

| Course: CONSUMER STUDIES | 1202           |                          |                          |   |                        |                          |                          |               |                          |                          |
|--------------------------|----------------|--------------------------|--------------------------|---|------------------------|--------------------------|--------------------------|---------------|--------------------------|--------------------------|
| # students in course: 19 | School<br>Mark | School<br>vs<br>District | School<br>vs<br>Province |   | Public<br>Exam<br>Mark | School<br>vs<br>District | School<br>vs<br>Province | Final<br>Mark | School<br>vs<br>District | School<br>vs<br>Province |
| Average Score            |                |                          |                          | ł |                        |                          |                          |               |                          |                          |
| School                   | 60.5           |                          |                          |   |                        |                          |                          | 60.5          |                          |                          |
| District                 | 65.6           | q                        | q                        |   |                        |                          |                          | 65.6          | q                        | q                        |
| Province                 | 65.0           |                          |                          |   |                        |                          |                          | 65.0          |                          |                          |
| Percent of Passes        |                |                          |                          |   |                        |                          |                          |               |                          |                          |
| School                   | 89.5           |                          |                          |   |                        |                          |                          | 89.5          |                          |                          |
| District                 | 88.7           | р                        | р                        |   |                        |                          |                          | 88.7          | р                        | р                        |
| Province                 | 87.6           |                          |                          |   |                        |                          |                          | 87.6          |                          |                          |

School

Mark

Public

Ex. Mark

Final

Mark

**High School Course Results** 

2005-06

### Average Scores

#### Percent Passes

\* Data from the High School Certification System. The results from supplementary courses are not reflected in these results. All students obtaining a score of 48 or 49 on the final mark, were adjusted to 50 and are reflected in the Final Mark column.