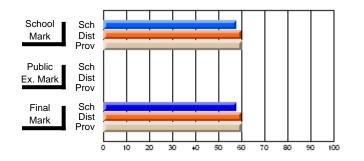

### Subject: Art

| Course: ART & DESIGN 3200      |                |                          |                          |                        |                          |                          |               |                          |                          |
|--------------------------------|----------------|--------------------------|--------------------------|------------------------|--------------------------|--------------------------|---------------|--------------------------|--------------------------|
| # students in course: 48       | School<br>Mark | School<br>vs<br>District | School<br>vs<br>Province | Public<br>Exam<br>Mark | School<br>vs<br>District | School<br>vs<br>Province | Final<br>Mark | School<br>vs<br>District | School<br>vs<br>Province |
| <u>Average Score</u><br>School | 79.5           |                          |                          |                        |                          |                          | 79.5          |                          |                          |
| District                       | 75.1           | р                        | р                        |                        |                          |                          | 75.1          | р                        | р                        |
| Province                       | 74.2           |                          |                          |                        |                          |                          | 74.2          |                          |                          |
| Percent of Passes              |                |                          |                          |                        |                          |                          |               |                          |                          |
| School                         | 97.9           |                          |                          |                        |                          |                          | 97.9          |                          |                          |
| District                       | 95.8           | р                        | р                        |                        |                          |                          | 95.8          | р                        | р                        |
| Province                       | 93.2           |                          |                          |                        |                          |                          | 93.2          |                          |                          |

School

Mark

Public

Ex. Mark

Final

Mark

**High School Course Results** 

2005-06

### Average Scores

#### Percent Passes

\* Data from the High School Certification System. The results from supplementary courses are not reflected in these results. All students obtaining a score of 48 or 49 on the final mark, were adjusted to 50 and are reflected in the Final Mark column.