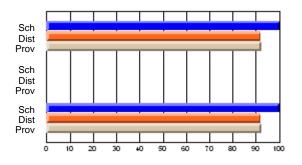

#### Subject: Enterprise Education

| Course: CONSUMER STUDIES | 1202           |                          |                          |   |                        |                          |                          |               |                          |                          |
|--------------------------|----------------|--------------------------|--------------------------|---|------------------------|--------------------------|--------------------------|---------------|--------------------------|--------------------------|
| # students in course: 19 | School<br>Mark | School<br>vs<br>District | School<br>vs<br>Province |   | Public<br>Exam<br>Mark | School<br>vs<br>District | School<br>vs<br>Province | Final<br>Mark | School<br>vs<br>District | School<br>vs<br>Province |
| Average Score            |                |                          |                          | ł |                        |                          |                          |               |                          |                          |
| School                   | 60.5           |                          |                          |   |                        |                          |                          | 60.5          |                          |                          |
| District                 | 65.6           | q                        | q                        |   |                        |                          |                          | 65.6          | q                        | q                        |
| Province                 | 65.0           |                          |                          |   |                        |                          |                          | 65.0          |                          |                          |
| Percent of Passes        |                |                          |                          |   |                        |                          |                          |               |                          |                          |
| School                   | 89.5           |                          |                          |   |                        |                          |                          | 89.5          |                          |                          |
| District                 | 88.7           | р                        | р                        |   |                        |                          |                          | 88.7          | р                        | р                        |
| Province                 | 87.6           |                          |                          |   |                        |                          |                          | 87.6          |                          |                          |

School

Mark

Public

Ex. Mark

Final

Mark

**High School Course Results** 

2005-06

### Average Scores

#### Percent Passes

\* Data from the High School Certification System. The results from supplementary courses are not reflected in these results. All students obtaining a score of 48 or 49 on the final mark, were adjusted to 50 and are reflected in the Final Mark column.