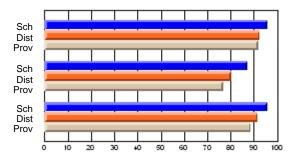

### Subject: Art

| # students in course: 30 | School<br>Mark | School<br>vs<br>District | School<br>vs<br>Province | Public<br>Exam<br>Mark | School<br>vs<br>District | School<br>vs<br>Province | Final<br>Mark | School<br>vs<br>District | School<br>vs<br>Province |
|--------------------------|----------------|--------------------------|--------------------------|------------------------|--------------------------|--------------------------|---------------|--------------------------|--------------------------|
| Average Score            |                |                          |                          |                        |                          |                          |               | District                 |                          |
| School                   | 77.8           |                          |                          |                        |                          |                          | 77.8          |                          |                          |
| District                 | 70.1           | р                        | р                        |                        |                          |                          | 70.1          | р                        | р                        |
| Province                 | 70.7           |                          |                          |                        |                          |                          | 70.7          |                          |                          |
| Percent of Passes        |                |                          |                          |                        |                          |                          |               |                          |                          |
| School                   | 86.7           |                          |                          |                        |                          |                          | 86.7          |                          |                          |
| District                 | 89.6           | q                        | q                        |                        |                          |                          | 89.6          | q                        | q                        |
| Province                 | 89.5           |                          |                          |                        |                          |                          | 89.5          |                          |                          |

School

Mark

Public

Ex. Mark

Final

Mark

**High School Course Results** 

2005-06

### Average Scores

### Percent Passes

\* Data from the High School Certification System. The results from supplementary courses are not reflected in these results. All students obtaining a score of 48 or 49 on the final mark, were adjusted to 50 and are reflected in the Final Mark column.