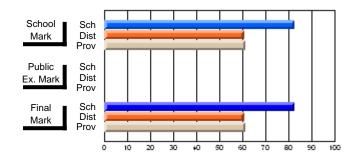

### Subject: Art

| Course: ART & DESIGN 3200      |                |                          |                          |                        |                          |                          |               |                          |                          |
|--------------------------------|----------------|--------------------------|--------------------------|------------------------|--------------------------|--------------------------|---------------|--------------------------|--------------------------|
| # students in course: 48       | School<br>Mark | School<br>vs<br>District | School<br>vs<br>Province | Public<br>Exam<br>Mark | School<br>vs<br>District | School<br>vs<br>Province | Final<br>Mark | School<br>vs<br>District | School<br>vs<br>Province |
| <u>Average Score</u><br>School | 79.5           |                          |                          |                        |                          |                          | 79.5          |                          |                          |
| District                       | 75.1           | р                        | р                        |                        |                          |                          | 75.1          | р                        | р                        |
| Province                       | 74.2           |                          |                          |                        |                          |                          | 74.2          |                          |                          |
| Percent of Passes              |                |                          |                          |                        |                          |                          |               |                          |                          |
| School                         | 97.9           |                          |                          |                        |                          |                          | 97.9          |                          |                          |
| District                       | 95.8           | р                        | р                        |                        |                          |                          | 95.8          | р                        | р                        |
| Province                       | 93.2           |                          |                          |                        |                          |                          | 93.2          |                          |                          |