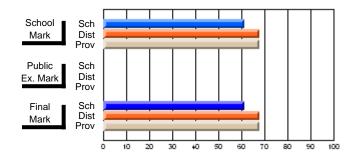

### Subject: Art

| # students in course: 30 | School<br>Mark | School<br>vs<br>District | School<br>vs<br>Province | Public<br>Exam<br>Mark | School<br>vs<br>District | School<br>vs<br>Province | Final<br>Mark | School<br>vs<br>District | School<br>vs<br>Province |
|--------------------------|----------------|--------------------------|--------------------------|------------------------|--------------------------|--------------------------|---------------|--------------------------|--------------------------|
| Average Score            |                |                          |                          |                        |                          |                          |               | District                 |                          |
| School                   | 77.8           |                          |                          |                        |                          |                          | 77.8          |                          |                          |
| District                 | 70.1           | р                        | р                        |                        |                          |                          | 70.1          | р                        | р                        |
| Province                 | 70.7           |                          |                          |                        |                          |                          | 70.7          |                          |                          |
| Percent of Passes        |                |                          |                          |                        |                          |                          |               |                          |                          |
| School                   | 86.7           |                          |                          |                        |                          |                          | 86.7          |                          |                          |
| District                 | 89.6           | q                        | q                        |                        |                          |                          | 89.6          | q                        | q                        |
| Province                 | 89.5           |                          |                          |                        |                          |                          | 89.5          |                          |                          |

School

Mark

Public

Ex. Mark

Final

Mark

**High School Course Results** 

2005-06

### Average Scores

### Percent Passes

\* Data from the High School Certification System. The results from supplementary courses are not reflected in these results. All students obtaining a score of 48 or 49 on the final mark, were adjusted to 50 and are reflected in the Final Mark column.