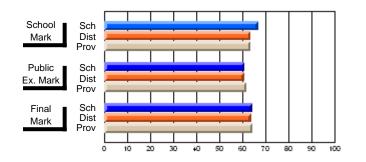

### Subject: Art

| # students in course: 30 | School<br>Mark | School<br>vs<br>District | School<br>vs<br>Province | Public<br>Exam<br>Mark | School<br>vs<br>District | School<br>vs<br>Province | Final<br>Mark | School<br>vs<br>District | School<br>vs<br>Province |
|--------------------------|----------------|--------------------------|--------------------------|------------------------|--------------------------|--------------------------|---------------|--------------------------|--------------------------|
| Average Score            |                |                          |                          |                        |                          |                          |               | District                 |                          |
| School                   | 77.8           |                          |                          |                        |                          |                          | 77.8          |                          |                          |
| District                 | 70.1           | р                        | р                        |                        |                          |                          | 70.1          | р                        | р                        |
| Province                 | 70.7           |                          |                          |                        |                          |                          | 70.7          |                          |                          |
| Percent of Passes        |                |                          |                          |                        |                          |                          |               |                          |                          |
| School                   | 86.7           |                          |                          |                        |                          |                          | 86.7          |                          |                          |
| District                 | 89.6           | q                        | q                        |                        |                          |                          | 89.6          | q                        | q                        |
| Province                 | 89.5           |                          |                          |                        |                          |                          | 89.5          |                          |                          |

School

Mark

Public

Ex. Mark

Final

Mark

**High School Course Results** 

2005-06

### Average Scores

### Percent Passes

\* Data from the High School Certification System. The results from supplementary courses are not reflected in these results. All students obtaining a score of 48 or 49 on the final mark, were adjusted to 50 and are reflected in the Final Mark column.