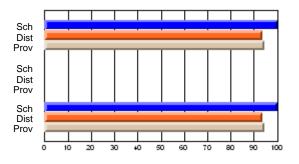

### Subject: Art

| # students in course: 25       | School<br>Mark | School<br>vs<br>District | School<br>vs<br>Province | Public<br>Exam<br>Mark | School<br>vs<br>District | School<br>vs<br>Province | Final<br>Mark | School<br>vs<br>District | School<br>vs<br>Province |
|--------------------------------|----------------|--------------------------|--------------------------|------------------------|--------------------------|--------------------------|---------------|--------------------------|--------------------------|
| <u>Average Score</u><br>School | 73.3           |                          |                          |                        |                          |                          | 73.3          |                          |                          |
| District                       | 71.7           | р                        | р                        |                        |                          |                          | 71.7          | р                        | р                        |
| Province                       | 72.5           | Р                        | Р                        |                        |                          |                          | 72.4          | Р                        | Р                        |
| Percent of Passes              |                |                          |                          |                        |                          |                          |               |                          |                          |
| School                         | 92.0           |                          |                          |                        |                          |                          | 92.0          |                          |                          |
| District                       | 95.0           | q                        | q                        |                        |                          |                          | 95.0          | q                        | q                        |
| Province                       | 93.6           |                          |                          |                        |                          |                          | 93.5          |                          |                          |

School

Mark

Public

Ex. Mark

Final

Mark

**High School Course Results** 

2005-06

### Average Scores

#### Percent Passes

\* Data from the High School Certification System. The results from supplementary courses are not reflected in these results. All students obtaining a score of 48 or 49 on the final mark, were adjusted to 50 and are reflected in the Final Mark column.