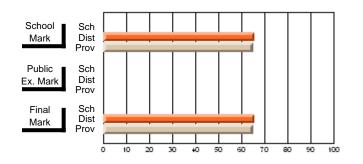

### Subject: Art

| # students in course: 25       | School<br>Mark | School<br>vs<br>District | School<br>vs<br>Province | Public<br>Exam<br>Mark | School<br>vs<br>District | School<br>vs<br>Province | Final<br>Mark | School<br>vs<br>District | School<br>vs<br>Province |
|--------------------------------|----------------|--------------------------|--------------------------|------------------------|--------------------------|--------------------------|---------------|--------------------------|--------------------------|
| <u>Average Score</u><br>School | 73.3           |                          |                          |                        |                          |                          | 73.3          |                          |                          |
| District                       | 71.7           | р                        | р                        |                        |                          |                          | 71.7          | р                        | р                        |
| Province                       | 72.5           | Р                        | Р                        |                        |                          |                          | 72.4          | Р                        | Р                        |
| Percent of Passes              |                |                          |                          |                        |                          |                          |               |                          |                          |
| School                         | 92.0           |                          |                          |                        |                          |                          | 92.0          |                          |                          |
| District                       | 95.0           | q                        | q                        |                        |                          |                          | 95.0          | q                        | q                        |
| Province                       | 93.6           |                          |                          |                        |                          |                          | 93.5          |                          |                          |

School

Mark

Public

Ex. Mark

Final

Mark

**High School Course Results** 

2005-06

### Average Scores

#### Percent Passes

\* Data from the High School Certification System. The results from supplementary courses are not reflected in these results. All students obtaining a score of 48 or 49 on the final mark, were adjusted to 50 and are reflected in the Final Mark column.