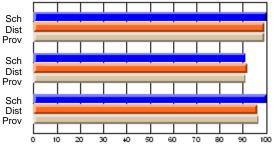

### Subject: Art

| Course: ART & DESIGN 3200      |                |                          |                          |                        |                          |                          |               |                          |                          |
|--------------------------------|----------------|--------------------------|--------------------------|------------------------|--------------------------|--------------------------|---------------|--------------------------|--------------------------|
| # students in course: 48       | School<br>Mark | School<br>vs<br>District | School<br>vs<br>Province | Public<br>Exam<br>Mark | School<br>vs<br>District | School<br>vs<br>Province | Final<br>Mark | School<br>vs<br>District | School<br>vs<br>Province |
| <u>Average Score</u><br>School | 79.5           |                          |                          |                        |                          |                          | 79.5          |                          |                          |
| District                       | 75.1           | р                        | р                        |                        |                          |                          | 75.1          | р                        | р                        |
| Province                       | 74.2           |                          |                          |                        |                          |                          | 74.2          |                          |                          |
| Percent of Passes              |                |                          |                          |                        |                          |                          |               |                          |                          |
| School                         | 97.9           |                          |                          |                        |                          |                          | 97.9          |                          |                          |
| District                       | 95.8           | р                        | р                        |                        |                          |                          | 95.8          | р                        | р                        |
| Province                       | 93.2           |                          |                          |                        |                          |                          | 93.2          |                          |                          |

School

Mark

Public

Ex. Mark

Final

Mark

**High School Course Results** 

2005-06

### Average Scores

#### Percent Passes

\* Data from the High School Certification System. The results from supplementary courses are not reflected in these results. All students obtaining a score of 48 or 49 on the final mark, were adjusted to 50 and are reflected in the Final Mark column.