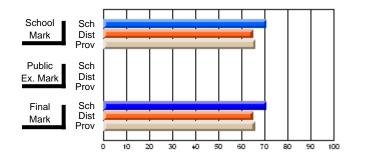

### Subject: French

| Course: FRENCH 3200            |                     |                          |                          |   |                        |                          |                          |     |                     |                          |                          |
|--------------------------------|---------------------|--------------------------|--------------------------|---|------------------------|--------------------------|--------------------------|-----|---------------------|--------------------------|--------------------------|
| # students in course: 22       | School<br>Mark      | School<br>vs<br>District | School<br>vs<br>Province |   | Public<br>Exam<br>Mark | School<br>vs<br>District | School<br>vs<br>Province |     | Final<br>Mark       | School<br>vs<br>District | School<br>vs<br>Province |
| <u>Average Score</u><br>School | 77 7                |                          |                          | - | 60.2                   |                          |                          | . – | 70 7                |                          |                          |
| District                       | <b>77.7</b><br>74.0 | р                        | р                        |   | <b>69.3</b><br>70.8    | q                        | р                        |     | <b>73.7</b><br>72.5 | р                        | р                        |
| Province                       | 73.5                | 1                        | 1                        |   | 68.5                   | 1                        | 1                        |     | 71.0                | 1                        | Ĩ                        |
| Percent of Passes              |                     |                          |                          |   |                        |                          |                          |     |                     |                          |                          |
| School                         | 100.0               |                          |                          |   | 95.5                   |                          |                          |     | 100.0               |                          |                          |
| District                       | 98.4                | р                        | р                        |   | 93.5                   | р                        | р                        |     | 98.5                | р                        | р                        |
| Province                       | 96.9                |                          |                          |   | 90.0                   |                          |                          |     | 96.7                |                          |                          |

**High School Course Results** 

2005-06

### Average Scores

#### Percent Passes

\* Data from the High School Certification System. The results from supplementary courses are not reflected in these results. All students obtaining a score of 48 or 49 on the final mark, were adjusted to 50 and are reflected in the Final Mark column.