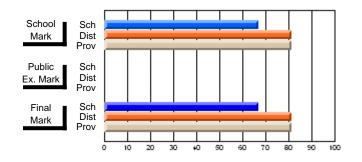

### Subject: Art

| # students in course: 30 | School<br>Mark | School<br>vs<br>District | School<br>vs<br>Province | Public<br>Exam<br>Mark | School<br>vs<br>District | School<br>vs<br>Province | Final<br>Mark | School<br>vs<br>District | School<br>vs<br>Province |
|--------------------------|----------------|--------------------------|--------------------------|------------------------|--------------------------|--------------------------|---------------|--------------------------|--------------------------|
| Average Score            |                |                          |                          |                        |                          |                          |               | District                 |                          |
| School                   | 77.8           |                          |                          |                        |                          |                          | 77.8          |                          |                          |
| District                 | 70.1           | р                        | р                        |                        |                          |                          | 70.1          | р                        | р                        |
| Province                 | 70.7           |                          |                          |                        |                          |                          | 70.7          |                          |                          |
| Percent of Passes        |                |                          |                          |                        |                          |                          |               |                          |                          |
| School                   | 86.7           |                          |                          |                        |                          |                          | 86.7          |                          |                          |
| District                 | 89.6           | q                        | q                        |                        |                          |                          | 89.6          | q                        | q                        |
| Province                 | 89.5           |                          |                          |                        |                          |                          | 89.5          |                          |                          |

School

Mark

Public

Ex. Mark

Final

Mark

**High School Course Results** 

2005-06

### Average Scores

### Percent Passes

\* Data from the High School Certification System. The results from supplementary courses are not reflected in these results. All students obtaining a score of 48 or 49 on the final mark, were adjusted to 50 and are reflected in the Final Mark column.