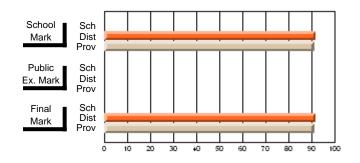

### Subject: Art

| Course: ART & DESIGN 3200      |                |                          |                          |                        |                          |                          |               |                          |                          |
|--------------------------------|----------------|--------------------------|--------------------------|------------------------|--------------------------|--------------------------|---------------|--------------------------|--------------------------|
| # students in course: 48       | School<br>Mark | School<br>vs<br>District | School<br>vs<br>Province | Public<br>Exam<br>Mark | School<br>vs<br>District | School<br>vs<br>Province | Final<br>Mark | School<br>vs<br>District | School<br>vs<br>Province |
| <u>Average Score</u><br>School | 79.5           |                          |                          |                        |                          |                          | 79.5          |                          |                          |
| District                       | 75.1           | р                        | р                        |                        |                          |                          | 75.1          | р                        | р                        |
| Province                       | 74.2           |                          |                          |                        |                          |                          | 74.2          |                          |                          |
| Percent of Passes              |                |                          |                          |                        |                          |                          |               |                          |                          |
| School                         | 97.9           |                          |                          |                        |                          |                          | 97.9          |                          |                          |
| District                       | 95.8           | р                        | р                        |                        |                          |                          | 95.8          | р                        | р                        |
| Province                       | 93.2           |                          |                          |                        |                          |                          | 93.2          |                          |                          |

School

Mark

Public

Ex. Mark

Final

Mark

**High School Course Results** 

2005-06

### Average Scores

#### Percent Passes

\* Data from the High School Certification System. The results from supplementary courses are not reflected in these results. All students obtaining a score of 48 or 49 on the final mark, were adjusted to 50 and are reflected in the Final Mark column.