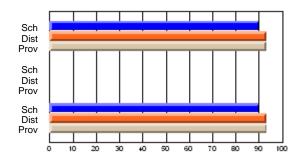

### Subject: Art

| # students in course: 25       | School<br>Mark | School<br>vs<br>District | School<br>vs<br>Province | Public<br>Exam<br>Mark | School<br>vs<br>District | School<br>vs<br>Province | Final<br>Mark | School<br>vs<br>District | School<br>vs<br>Province |
|--------------------------------|----------------|--------------------------|--------------------------|------------------------|--------------------------|--------------------------|---------------|--------------------------|--------------------------|
| <u>Average Score</u><br>School | 73.3           |                          |                          |                        |                          |                          | 73.3          |                          |                          |
| District                       | 71.7           | р                        | р                        |                        |                          |                          | 71.7          | р                        | р                        |
| Province                       | 72.5           | Р                        | Р                        |                        |                          |                          | 72.4          | Р                        | Р                        |
| Percent of Passes              |                |                          |                          |                        |                          |                          |               |                          |                          |
| School                         | 92.0           |                          |                          |                        |                          |                          | 92.0          |                          |                          |
| District                       | 95.0           | q                        | q                        |                        |                          |                          | 95.0          | q                        | q                        |
| Province                       | 93.6           |                          |                          |                        |                          |                          | 93.5          |                          |                          |

School

Mark

Public

Ex. Mark

Final

Mark

**High School Course Results** 

2005-06

### Average Scores

#### Percent Passes

\* Data from the High School Certification System. The results from supplementary courses are not reflected in these results. All students obtaining a score of 48 or 49 on the final mark, were adjusted to 50 and are reflected in the Final Mark column.