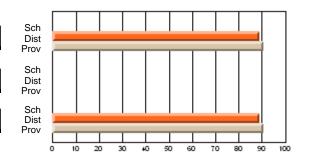

### Subject: Art

| # students in course: 30 | School<br>Mark | School<br>vs<br>District | School<br>vs<br>Province | Public<br>Exam<br>Mark | School<br>vs<br>District | School<br>vs<br>Province | Final<br>Mark | School<br>vs<br>District | School<br>vs<br>Province |
|--------------------------|----------------|--------------------------|--------------------------|------------------------|--------------------------|--------------------------|---------------|--------------------------|--------------------------|
| Average Score            |                |                          |                          |                        |                          |                          |               | District                 |                          |
| School                   | 77.8           |                          |                          |                        |                          |                          | 77.8          |                          |                          |
| District                 | 70.1           | р                        | р                        |                        |                          |                          | 70.1          | р                        | р                        |
| Province                 | 70.7           |                          |                          |                        |                          |                          | 70.7          |                          |                          |
| Percent of Passes        |                |                          |                          |                        |                          |                          |               |                          |                          |
| School                   | 86.7           |                          |                          |                        |                          |                          | 86.7          |                          |                          |
| District                 | 89.6           | q                        | q                        |                        |                          |                          | 89.6          | q                        | q                        |
| Province                 | 89.5           |                          |                          |                        |                          |                          | 89.5          |                          |                          |

School

Mark

Public

Ex. Mark

Final

Mark

**High School Course Results** 

2005-06

### Average Scores

### Percent Passes

\* Data from the High School Certification System. The results from supplementary courses are not reflected in these results. All students obtaining a score of 48 or 49 on the final mark, were adjusted to 50 and are reflected in the Final Mark column.