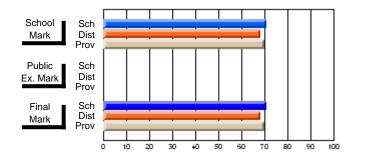

### Subject: Art

| # students in course: 25       | School<br>Mark | School<br>vs<br>District | School<br>vs<br>Province | Public<br>Exam<br>Mark | School<br>vs<br>District | School<br>vs<br>Province | Final<br>Mark | School<br>vs<br>District | School<br>vs<br>Province |
|--------------------------------|----------------|--------------------------|--------------------------|------------------------|--------------------------|--------------------------|---------------|--------------------------|--------------------------|
| <u>Average Score</u><br>School | 73.3           |                          |                          |                        |                          |                          | 73.3          |                          |                          |
| District                       | 71.7           | р                        | р                        |                        |                          |                          | 71.7          | р                        | р                        |
| Province                       | 72.5           | Р                        | Р                        |                        |                          |                          | 72.4          | Р                        | Р                        |
| Percent of Passes              |                |                          |                          |                        |                          |                          |               |                          |                          |
| School                         | 92.0           |                          |                          |                        |                          |                          | 92.0          |                          |                          |
| District                       | 95.0           | q                        | q                        |                        |                          |                          | 95.0          | q                        | q                        |
| Province                       | 93.6           |                          |                          |                        |                          |                          | 93.5          |                          |                          |

School

Mark

Public

Ex. Mark

Final

Mark

**High School Course Results** 

2005-06

### Average Scores

#### Percent Passes

\* Data from the High School Certification System. The results from supplementary courses are not reflected in these results. All students obtaining a score of 48 or 49 on the final mark, were adjusted to 50 and are reflected in the Final Mark column.