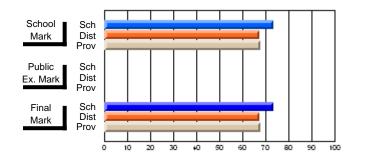

#### Subject: Enterprise Education

| Course: CONSUMER STUDIES | 1202           |                          |                          |   |                        |                          |                          |               |                          |                          |
|--------------------------|----------------|--------------------------|--------------------------|---|------------------------|--------------------------|--------------------------|---------------|--------------------------|--------------------------|
| # students in course: 19 | School<br>Mark | School<br>vs<br>District | School<br>vs<br>Province |   | Public<br>Exam<br>Mark | School<br>vs<br>District | School<br>vs<br>Province | Final<br>Mark | School<br>vs<br>District | School<br>vs<br>Province |
| Average Score            |                |                          |                          | ł |                        |                          |                          |               |                          |                          |
| School                   | 60.5           |                          |                          |   |                        |                          |                          | 60.5          |                          |                          |
| District                 | 65.6           | q                        | q                        |   |                        |                          |                          | 65.6          | q                        | q                        |
| Province                 | 65.0           |                          |                          |   |                        |                          |                          | 65.0          |                          |                          |
| Percent of Passes        |                |                          |                          |   |                        |                          |                          |               |                          |                          |
| School                   | 89.5           |                          |                          |   |                        |                          |                          | 89.5          |                          |                          |
| District                 | 88.7           | р                        | р                        |   |                        |                          |                          | 88.7          | р                        | р                        |
| Province                 | 87.6           |                          |                          |   |                        |                          |                          | 87.6          |                          |                          |

School

Mark

Public

Ex. Mark

Final

Mark

**High School Course Results** 

2005-06

### Average Scores

#### Percent Passes

\* Data from the High School Certification System. The results from supplementary courses are not reflected in these results. All students obtaining a score of 48 or 49 on the final mark, were adjusted to 50 and are reflected in the Final Mark column.