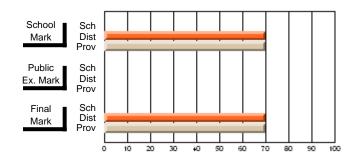

### Subject: Art

| # students in course: 25       | School<br>Mark | School<br>vs<br>District | School<br>vs<br>Province | Public<br>Exam<br>Mark | School<br>vs<br>District | School<br>vs<br>Province | Final<br>Mark | School<br>vs<br>District | School<br>vs<br>Province |
|--------------------------------|----------------|--------------------------|--------------------------|------------------------|--------------------------|--------------------------|---------------|--------------------------|--------------------------|
| <u>Average Score</u><br>School | 73.3           |                          |                          |                        |                          |                          | 73.3          |                          |                          |
| District                       | 71.7           | р                        | р                        |                        |                          |                          | 71.7          | р                        | р                        |
| Province                       | 72.5           | Р                        | Р                        |                        |                          |                          | 72.4          | Р                        | Р                        |
| Percent of Passes              |                |                          |                          |                        |                          |                          |               |                          |                          |
| School                         | 92.0           |                          |                          |                        |                          |                          | 92.0          |                          |                          |
| District                       | 95.0           | q                        | q                        |                        |                          |                          | 95.0          | q                        | q                        |
| Province                       | 93.6           |                          |                          |                        |                          |                          | 93.5          |                          |                          |

School

Mark

Public

Ex. Mark

Final

Mark

**High School Course Results** 

2005-06

### Average Scores

#### Percent Passes

\* Data from the High School Certification System. The results from supplementary courses are not reflected in these results. All students obtaining a score of 48 or 49 on the final mark, were adjusted to 50 and are reflected in the Final Mark column.