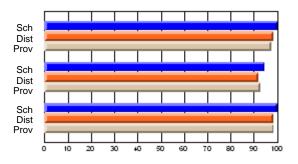

### Subject: Art

| Course: ART & DESIGN 3200      |                |                          |                          |                        |                          |                          |               |                          |                          |
|--------------------------------|----------------|--------------------------|--------------------------|------------------------|--------------------------|--------------------------|---------------|--------------------------|--------------------------|
| # students in course: 48       | School<br>Mark | School<br>vs<br>District | School<br>vs<br>Province | Public<br>Exam<br>Mark | School<br>vs<br>District | School<br>vs<br>Province | Final<br>Mark | School<br>vs<br>District | School<br>vs<br>Province |
| <u>Average Score</u><br>School | 79.5           |                          |                          |                        |                          |                          | 79.5          |                          |                          |
| District                       | 75.1           | р                        | р                        |                        |                          |                          | 75.1          | р                        | р                        |
| Province                       | 74.2           |                          |                          |                        |                          |                          | 74.2          |                          |                          |
| Percent of Passes              |                |                          |                          |                        |                          |                          |               |                          |                          |
| School                         | 97.9           |                          |                          |                        |                          |                          | 97.9          |                          |                          |
| District                       | 95.8           | р                        | р                        |                        |                          |                          | 95.8          | р                        | р                        |
| Province                       | 93.2           |                          |                          |                        |                          |                          | 93.2          |                          |                          |

School

Mark

Public

Ex. Mark

Final

Mark

**High School Course Results** 

2005-06

### Average Scores

#### Percent Passes

\* Data from the High School Certification System. The results from supplementary courses are not reflected in these results. All students obtaining a score of 48 or 49 on the final mark, were adjusted to 50 and are reflected in the Final Mark column.