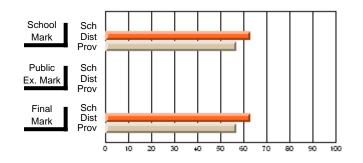

### Subject: Art

| Course: ART & DESIGN 3200      |                |                          |                          |                        |                          |                          |               |                          |                          |
|--------------------------------|----------------|--------------------------|--------------------------|------------------------|--------------------------|--------------------------|---------------|--------------------------|--------------------------|
| # students in course: 48       | School<br>Mark | School<br>vs<br>District | School<br>vs<br>Province | Public<br>Exam<br>Mark | School<br>vs<br>District | School<br>vs<br>Province | Final<br>Mark | School<br>vs<br>District | School<br>vs<br>Province |
| <u>Average Score</u><br>School | 79.5           |                          |                          |                        |                          |                          | 79.5          |                          |                          |
| District                       | 75.1           | р                        | р                        |                        |                          |                          | 75.1          | р                        | р                        |
| Province                       | 74.2           |                          |                          |                        |                          |                          | 74.2          |                          |                          |
| Percent of Passes              |                |                          |                          |                        |                          |                          |               |                          |                          |
| School                         | 97.9           |                          |                          |                        |                          |                          | 97.9          |                          |                          |
| District                       | 95.8           | р                        | р                        |                        |                          |                          | 95.8          | р                        | р                        |
| Province                       | 93.2           |                          |                          |                        |                          |                          | 93.2          |                          |                          |

School

Mark

Public

Ex. Mark

Final

Mark

**High School Course Results** 

2005-06

### Average Scores

#### Percent Passes

\* Data from the High School Certification System. The results from supplementary courses are not reflected in these results. All students obtaining a score of 48 or 49 on the final mark, were adjusted to 50 and are reflected in the Final Mark column.