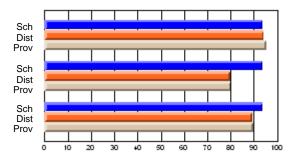

### Subject: Art

| Course: ART & DESIGN 3200      |                |                          |                          |                        |                          |                          |               |                          |                          |
|--------------------------------|----------------|--------------------------|--------------------------|------------------------|--------------------------|--------------------------|---------------|--------------------------|--------------------------|
| # students in course: 48       | School<br>Mark | School<br>vs<br>District | School<br>vs<br>Province | Public<br>Exam<br>Mark | School<br>vs<br>District | School<br>vs<br>Province | Final<br>Mark | School<br>vs<br>District | School<br>vs<br>Province |
| <u>Average Score</u><br>School | 79.5           |                          |                          |                        |                          |                          | 79.5          |                          |                          |
| District                       | 75.1           | р                        | р                        |                        |                          |                          | 75.1          | р                        | р                        |
| Province                       | 74.2           |                          |                          |                        |                          |                          | 74.2          |                          |                          |
| Percent of Passes              |                |                          |                          |                        |                          |                          |               |                          |                          |
| School                         | 97.9           |                          |                          |                        |                          |                          | 97.9          |                          |                          |
| District                       | 95.8           | р                        | р                        |                        |                          |                          | 95.8          | р                        | р                        |
| Province                       | 93.2           |                          |                          |                        |                          |                          | 93.2          |                          |                          |

School

Mark

Public

Ex. Mark

Final

Mark

**High School Course Results** 

2005-06

### Average Scores

#### Percent Passes

\* Data from the High School Certification System. The results from supplementary courses are not reflected in these results. All students obtaining a score of 48 or 49 on the final mark, were adjusted to 50 and are reflected in the Final Mark column.