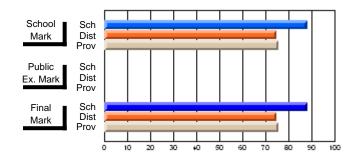

### Subject: French

| Course: FRENCH 3200            |                     |                          |                          |   |                        |                          |                          |     |                     |                          |                          |
|--------------------------------|---------------------|--------------------------|--------------------------|---|------------------------|--------------------------|--------------------------|-----|---------------------|--------------------------|--------------------------|
| # students in course: 22       | School<br>Mark      | School<br>vs<br>District | School<br>vs<br>Province |   | Public<br>Exam<br>Mark | School<br>vs<br>District | School<br>vs<br>Province |     | Final<br>Mark       | School<br>vs<br>District | School<br>vs<br>Province |
| <u>Average Score</u><br>School | 77 7                |                          |                          | - | 60.2                   |                          |                          | . – | 70 7                |                          |                          |
| District                       | <b>77.7</b><br>74.0 | р                        | р                        |   | <b>69.3</b><br>70.8    | q                        | р                        |     | <b>73.7</b><br>72.5 | р                        | р                        |
| Province                       | 73.5                | 1                        | 1                        |   | 68.5                   | 1                        | 1                        |     | 71.0                | 1                        | Ĩ                        |
| Percent of Passes              |                     |                          |                          |   |                        |                          |                          |     |                     |                          |                          |
| School                         | 100.0               |                          |                          |   | 95.5                   |                          |                          |     | 100.0               |                          |                          |
| District                       | 98.4                | р                        | р                        |   | 93.5                   | р                        | р                        |     | 98.5                | р                        | р                        |
| Province                       | 96.9                |                          |                          |   | 90.0                   |                          |                          |     | 96.7                |                          |                          |

**High School Course Results** 

2005-06

### Average Scores

#### Percent Passes

\* Data from the High School Certification System. The results from supplementary courses are not reflected in these results. All students obtaining a score of 48 or 49 on the final mark, were adjusted to 50 and are reflected in the Final Mark column.