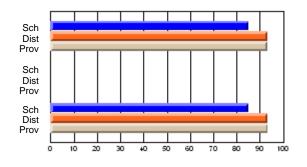

### Subject: Art

| # students in course: 25       | School<br>Mark | School<br>vs<br>District | School<br>vs<br>Province | Public<br>Exam<br>Mark | School<br>vs<br>District | School<br>vs<br>Province | Final<br>Mark | School<br>vs<br>District | School<br>vs<br>Province |
|--------------------------------|----------------|--------------------------|--------------------------|------------------------|--------------------------|--------------------------|---------------|--------------------------|--------------------------|
| <u>Average Score</u><br>School | 73.3           |                          |                          |                        |                          |                          | 73.3          |                          |                          |
| District                       | 71.7           | р                        | р                        |                        |                          |                          | 71.7          | р                        | р                        |
| Province                       | 72.5           | Р                        | Р                        |                        |                          |                          | 72.4          | Р                        | Р                        |
| Percent of Passes              |                |                          |                          |                        |                          |                          |               |                          |                          |
| School                         | 92.0           |                          |                          |                        |                          |                          | 92.0          |                          |                          |
| District                       | 95.0           | q                        | q                        |                        |                          |                          | 95.0          | q                        | q                        |
| Province                       | 93.6           |                          |                          |                        |                          |                          | 93.5          |                          |                          |

School

Mark

Public

Ex. Mark

Final

Mark

**High School Course Results** 

2005-06

### Average Scores

#### Percent Passes

\* Data from the High School Certification System. The results from supplementary courses are not reflected in these results. All students obtaining a score of 48 or 49 on the final mark, were adjusted to 50 and are reflected in the Final Mark column.