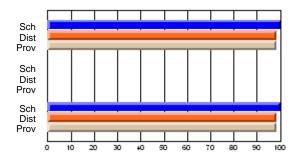

### **Subject: Mathematics**

| # students in course: 28 |                |                          |                          | Public       |                          |                          |               |                          |                          |
|--------------------------|----------------|--------------------------|--------------------------|--------------|--------------------------|--------------------------|---------------|--------------------------|--------------------------|
|                          | School<br>Mark | School<br>vs<br>District | School<br>vs<br>Province | Exam<br>Mark | School<br>vs<br>District | School<br>vs<br>Province | Final<br>Mark | School<br>vs<br>District | School<br>vs<br>Province |
| Average Score            |                |                          |                          |              |                          |                          |               |                          |                          |
| School                   | 76.3           |                          |                          |              |                          |                          | 76.3          |                          |                          |
| District                 | 78.5           | q                        | q                        |              |                          |                          | 78.5          | q                        | q                        |
| Province                 | 78.3           |                          |                          |              |                          |                          | 78.3          |                          |                          |
| Percent of Passes        |                |                          |                          |              |                          |                          |               |                          |                          |
| School                   | 100.0          |                          |                          |              |                          |                          | 100.0         |                          |                          |
| District                 | 98.9           | р                        | р                        |              |                          |                          | 98.9          | р                        | р                        |
| Province                 | 98.8           |                          |                          |              |                          |                          | 98.8          |                          |                          |

School

Mark

Public

Ex. Mark

Final

Mark

# Average Scores

### Percent Passes

\* Data from the High School Certification System. The results from supplementary courses are not reflected in these results. All students obtaining a score of 48 or 49 on the final mark, were adjusted to 50 and are reflected in the Final Mark column.