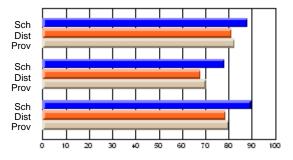

### Subject: Art

| # students in course: 25       | School<br>Mark | School<br>vs<br>District | School<br>vs<br>Province | Public<br>Exam<br>Mark | School<br>vs<br>District | School<br>vs<br>Province | Final<br>Mark | School<br>vs<br>District | School<br>vs<br>Province |
|--------------------------------|----------------|--------------------------|--------------------------|------------------------|--------------------------|--------------------------|---------------|--------------------------|--------------------------|
| <u>Average Score</u><br>School | 73.3           |                          |                          |                        |                          |                          | 73.3          |                          |                          |
| District                       | 71.7           | р                        | р                        |                        |                          |                          | 71.7          | р                        | р                        |
| Province                       | 72.5           | Р                        | Р                        |                        |                          |                          | 72.4          | Р                        | Р                        |
| Percent of Passes              |                |                          |                          |                        |                          |                          |               |                          |                          |
| School                         | 92.0           |                          |                          |                        |                          |                          | 92.0          |                          |                          |
| District                       | 95.0           | q                        | q                        |                        |                          |                          | 95.0          | q                        | q                        |
| Province                       | 93.6           |                          |                          |                        |                          |                          | 93.5          |                          |                          |

School

Mark

Public

Ex. Mark

Final

Mark

**High School Course Results** 

2005-06

### Average Scores

#### Percent Passes

\* Data from the High School Certification System. The results from supplementary courses are not reflected in these results. All students obtaining a score of 48 or 49 on the final mark, were adjusted to 50 and are reflected in the Final Mark column.