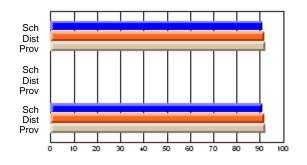

### Subject: Art

| # students in course: 25       | School<br>Mark | School<br>vs<br>District | School<br>vs<br>Province | Public<br>Exam<br>Mark | School<br>vs<br>District | School<br>vs<br>Province | Final<br>Mark | School<br>vs<br>District | School<br>vs<br>Province |
|--------------------------------|----------------|--------------------------|--------------------------|------------------------|--------------------------|--------------------------|---------------|--------------------------|--------------------------|
| <u>Average Score</u><br>School | 73.3           |                          |                          |                        |                          |                          | 73.3          |                          |                          |
| District                       | 71.7           | р                        | р                        |                        |                          |                          | 71.7          | р                        | р                        |
| Province                       | 72.5           | Р                        | Р                        |                        |                          |                          | 72.4          | Р                        | Р                        |
| Percent of Passes              |                |                          |                          |                        |                          |                          |               |                          |                          |
| School                         | 92.0           |                          |                          |                        |                          |                          | 92.0          |                          |                          |
| District                       | 95.0           | q                        | q                        |                        |                          |                          | 95.0          | q                        | q                        |
| Province                       | 93.6           |                          |                          |                        |                          |                          | 93.5          |                          |                          |

School

Mark

Public

Ex. Mark

Final

Mark

**High School Course Results** 

2005-06

### Average Scores

#### Percent Passes

\* Data from the High School Certification System. The results from supplementary courses are not reflected in these results. All students obtaining a score of 48 or 49 on the final mark, were adjusted to 50 and are reflected in the Final Mark column.