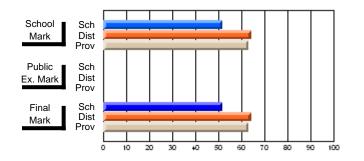

### Subject: Art

| Course: ART & DESIGN 3200      |                |                          |                          |                        |                          |                          |               |                          |                          |
|--------------------------------|----------------|--------------------------|--------------------------|------------------------|--------------------------|--------------------------|---------------|--------------------------|--------------------------|
| # students in course: 48       | School<br>Mark | School<br>vs<br>District | School<br>vs<br>Province | Public<br>Exam<br>Mark | School<br>vs<br>District | School<br>vs<br>Province | Final<br>Mark | School<br>vs<br>District | School<br>vs<br>Province |
| <u>Average Score</u><br>School | 79.5           |                          |                          |                        |                          |                          | 79.5          |                          |                          |
| District                       | 75.1           | р                        | р                        |                        |                          |                          | 75.1          | р                        | р                        |
| Province                       | 74.2           |                          |                          |                        |                          |                          | 74.2          |                          |                          |
| Percent of Passes              |                |                          |                          |                        |                          |                          |               |                          |                          |
| School                         | 97.9           |                          |                          |                        |                          |                          | 97.9          |                          |                          |
| District                       | 95.8           | р                        | р                        |                        |                          |                          | 95.8          | р                        | р                        |
| Province                       | 93.2           |                          |                          |                        |                          |                          | 93.2          |                          |                          |

School

Mark

Public

Ex. Mark

Final

Mark

**High School Course Results** 

2005-06

### Average Scores

#### Percent Passes

\* Data from the High School Certification System. The results from supplementary courses are not reflected in these results. All students obtaining a score of 48 or 49 on the final mark, were adjusted to 50 and are reflected in the Final Mark column.