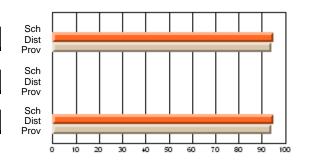

### Subject: Art

| # students in course: 25       | School<br>Mark | School<br>vs<br>District | School<br>vs<br>Province | Public<br>Exam<br>Mark | School<br>vs<br>District | School<br>vs<br>Province | Final<br>Mark | School<br>vs<br>District | School<br>vs<br>Province |
|--------------------------------|----------------|--------------------------|--------------------------|------------------------|--------------------------|--------------------------|---------------|--------------------------|--------------------------|
| <u>Average Score</u><br>School | 73.3           |                          |                          |                        |                          |                          | 73.3          |                          |                          |
| District                       | 71.7           | р                        | р                        |                        |                          |                          | 71.7          | р                        | р                        |
| Province                       | 72.5           | Р                        | Р                        |                        |                          |                          | 72.4          | Р                        | Р                        |
| Percent of Passes              |                |                          |                          |                        |                          |                          |               |                          |                          |
| School                         | 92.0           |                          |                          |                        |                          |                          | 92.0          |                          |                          |
| District                       | 95.0           | q                        | q                        |                        |                          |                          | 95.0          | q                        | q                        |
| Province                       | 93.6           |                          |                          |                        |                          |                          | 93.5          |                          |                          |

School

Mark

Public

Ex. Mark

Final

Mark

**High School Course Results** 

2005-06

### Average Scores

#### Percent Passes

\* Data from the High School Certification System. The results from supplementary courses are not reflected in these results. All students obtaining a score of 48 or 49 on the final mark, were adjusted to 50 and are reflected in the Final Mark column.