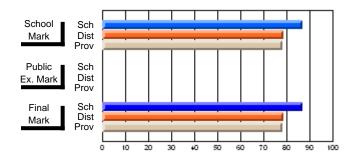

### Subject: Art

| # students in course: 25       | School<br>Mark | School<br>vs<br>District | School<br>vs<br>Province | Public<br>Exam<br>Mark | School<br>vs<br>District | School<br>vs<br>Province | Final<br>Mark | School<br>vs<br>District | School<br>vs<br>Province |
|--------------------------------|----------------|--------------------------|--------------------------|------------------------|--------------------------|--------------------------|---------------|--------------------------|--------------------------|
| <u>Average Score</u><br>School | 73.3           |                          |                          |                        |                          |                          | 73.3          |                          |                          |
| District                       | 71.7           | р                        | р                        |                        |                          |                          | 71.7          | р                        | р                        |
| Province                       | 72.5           | Р                        | Р                        |                        |                          |                          | 72.4          | Р                        | Р                        |
| Percent of Passes              |                |                          |                          |                        |                          |                          |               |                          |                          |
| School                         | 92.0           |                          |                          |                        |                          |                          | 92.0          |                          |                          |
| District                       | 95.0           | q                        | q                        |                        |                          |                          | 95.0          | q                        | q                        |
| Province                       | 93.6           |                          |                          |                        |                          |                          | 93.5          |                          |                          |

School

Mark

Public

Ex. Mark

Final

Mark

**High School Course Results** 

2005-06

### Average Scores

#### Percent Passes

\* Data from the High School Certification System. The results from supplementary courses are not reflected in these results. All students obtaining a score of 48 or 49 on the final mark, were adjusted to 50 and are reflected in the Final Mark column.