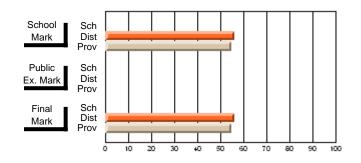

### Subject: Art

| # students in course: 25       | School<br>Mark | School<br>vs<br>District | School<br>vs<br>Province | Public<br>Exam<br>Mark | School<br>vs<br>District | School<br>vs<br>Province | Final<br>Mark | School<br>vs<br>District | School<br>vs<br>Province |
|--------------------------------|----------------|--------------------------|--------------------------|------------------------|--------------------------|--------------------------|---------------|--------------------------|--------------------------|
| <u>Average Score</u><br>School | 73.3           |                          |                          |                        |                          |                          | 73.3          |                          |                          |
| District                       | 71.7           | р                        | р                        |                        |                          |                          | 71.7          | р                        | р                        |
| Province                       | 72.5           | Р                        | Р                        |                        |                          |                          | 72.4          | Р                        | Р                        |
| Percent of Passes              |                |                          |                          |                        |                          |                          |               |                          |                          |
| School                         | 92.0           |                          |                          |                        |                          |                          | 92.0          |                          |                          |
| District                       | 95.0           | q                        | q                        |                        |                          |                          | 95.0          | q                        | q                        |
| Province                       | 93.6           |                          |                          |                        |                          |                          | 93.5          |                          |                          |

School

Mark

Public

Ex. Mark

Final

Mark

**High School Course Results** 

2005-06

### Average Scores

#### Percent Passes

\* Data from the High School Certification System. The results from supplementary courses are not reflected in these results. All students obtaining a score of 48 or 49 on the final mark, were adjusted to 50 and are reflected in the Final Mark column.