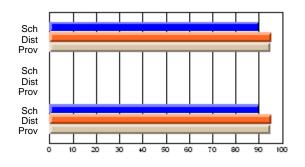

### Subject: Art

| # students in course: 25       | School<br>Mark | School<br>vs<br>District | School<br>vs<br>Province | Public<br>Exam<br>Mark | School<br>vs<br>District | School<br>vs<br>Province | Final<br>Mark | School<br>vs<br>District | School<br>vs<br>Province |
|--------------------------------|----------------|--------------------------|--------------------------|------------------------|--------------------------|--------------------------|---------------|--------------------------|--------------------------|
| <u>Average Score</u><br>School | 73.3           |                          |                          |                        |                          |                          | 73.3          |                          |                          |
| District                       | 71.7           | р                        | р                        |                        |                          |                          | 71.7          | р                        | р                        |
| Province                       | 72.5           | Р                        | Р                        |                        |                          |                          | 72.4          | Р                        | Р                        |
| Percent of Passes              |                |                          |                          |                        |                          |                          |               |                          |                          |
| School                         | 92.0           |                          |                          |                        |                          |                          | 92.0          |                          |                          |
| District                       | 95.0           | q                        | q                        |                        |                          |                          | 95.0          | q                        | q                        |
| Province                       | 93.6           |                          |                          |                        |                          |                          | 93.5          |                          |                          |

School

Mark

Public

Ex. Mark

Final

Mark

**High School Course Results** 

2005-06

### Average Scores

#### Percent Passes

\* Data from the High School Certification System. The results from supplementary courses are not reflected in these results. All students obtaining a score of 48 or 49 on the final mark, were adjusted to 50 and are reflected in the Final Mark column.