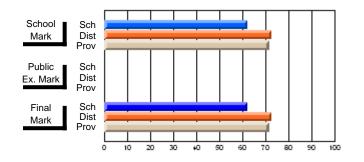

### Subject: Art

| # students in course: 30 | School<br>Mark | School<br>vs<br>District | School<br>vs<br>Province | Public<br>Exam<br>Mark | School<br>vs<br>District | School<br>vs<br>Province | Final<br>Mark | School<br>vs<br>District | School<br>vs<br>Province |
|--------------------------|----------------|--------------------------|--------------------------|------------------------|--------------------------|--------------------------|---------------|--------------------------|--------------------------|
| Average Score            |                |                          |                          |                        |                          |                          |               | District                 |                          |
| School                   | 77.8           |                          |                          |                        |                          |                          | 77.8          |                          |                          |
| District                 | 70.1           | р                        | р                        |                        |                          |                          | 70.1          | р                        | р                        |
| Province                 | 70.7           |                          |                          |                        |                          |                          | 70.7          |                          |                          |
| Percent of Passes        |                |                          |                          |                        |                          |                          |               |                          |                          |
| School                   | 86.7           |                          |                          |                        |                          |                          | 86.7          |                          |                          |
| District                 | 89.6           | q                        | q                        |                        |                          |                          | 89.6          | q                        | q                        |
| Province                 | 89.5           |                          |                          |                        |                          |                          | 89.5          |                          |                          |

School

Mark

Public

Ex. Mark

Final

Mark

**High School Course Results** 

2005-06

### Average Scores

### Percent Passes

\* Data from the High School Certification System. The results from supplementary courses are not reflected in these results. All students obtaining a score of 48 or 49 on the final mark, were adjusted to 50 and are reflected in the Final Mark column.