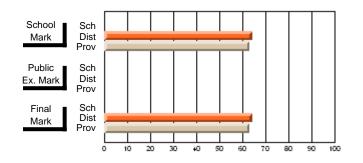

### Subject: Art

| # students in course: 30 | School<br>Mark | School<br>vs<br>District | School<br>vs<br>Province | Public<br>Exam<br>Mark | School<br>vs<br>District | School<br>vs<br>Province | Final<br>Mark | School<br>vs<br>District | School<br>vs<br>Province |
|--------------------------|----------------|--------------------------|--------------------------|------------------------|--------------------------|--------------------------|---------------|--------------------------|--------------------------|
| Average Score            |                |                          |                          |                        |                          |                          |               | District                 |                          |
| School                   | 77.8           |                          |                          |                        |                          |                          | 77.8          |                          |                          |
| District                 | 70.1           | р                        | р                        |                        |                          |                          | 70.1          | р                        | р                        |
| Province                 | 70.7           |                          |                          |                        |                          |                          | 70.7          |                          |                          |
| Percent of Passes        |                |                          |                          |                        |                          |                          |               |                          |                          |
| School                   | 86.7           |                          |                          |                        |                          |                          | 86.7          |                          |                          |
| District                 | 89.6           | q                        | q                        |                        |                          |                          | 89.6          | q                        | q                        |
| Province                 | 89.5           |                          |                          |                        |                          |                          | 89.5          |                          |                          |

School

Mark

Public

Ex. Mark

Final

Mark

**High School Course Results** 

2005-06

### Average Scores

### Percent Passes

\* Data from the High School Certification System. The results from supplementary courses are not reflected in these results. All students obtaining a score of 48 or 49 on the final mark, were adjusted to 50 and are reflected in the Final Mark column.