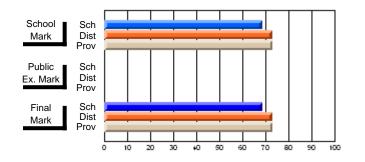

#### Subject: Enterprise Education

| Course: CONSUMER STUDIES | 1202           |                          |                          |   |                        |                          |                          |               |                          |                          |
|--------------------------|----------------|--------------------------|--------------------------|---|------------------------|--------------------------|--------------------------|---------------|--------------------------|--------------------------|
| # students in course: 19 | School<br>Mark | School<br>vs<br>District | School<br>vs<br>Province |   | Public<br>Exam<br>Mark | School<br>vs<br>District | School<br>vs<br>Province | Final<br>Mark | School<br>vs<br>District | School<br>vs<br>Province |
| Average Score            |                |                          |                          | ł |                        |                          |                          |               |                          |                          |
| School                   | 60.5           |                          |                          |   |                        |                          |                          | 60.5          |                          |                          |
| District                 | 65.6           | q                        | q                        |   |                        |                          |                          | 65.6          | q                        | q                        |
| Province                 | 65.0           |                          |                          |   |                        |                          |                          | 65.0          |                          |                          |
| Percent of Passes        |                |                          |                          |   |                        |                          |                          |               |                          |                          |
| School                   | 89.5           |                          |                          |   |                        |                          |                          | 89.5          |                          |                          |
| District                 | 88.7           | р                        | р                        |   |                        |                          |                          | 88.7          | р                        | р                        |
| Province                 | 87.6           |                          |                          |   |                        |                          |                          | 87.6          |                          |                          |

School

Mark

Public

Ex. Mark

Final

Mark

**High School Course Results** 

2005-06

### Average Scores

#### Percent Passes

\* Data from the High School Certification System. The results from supplementary courses are not reflected in these results. All students obtaining a score of 48 or 49 on the final mark, were adjusted to 50 and are reflected in the Final Mark column.