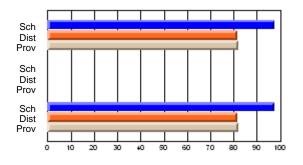

### Subject: Art

| Course: ART & DESIGN 3200      |                |                          |                          |                        |                          |                          |               |                          |                          |
|--------------------------------|----------------|--------------------------|--------------------------|------------------------|--------------------------|--------------------------|---------------|--------------------------|--------------------------|
| # students in course: 48       | School<br>Mark | School<br>vs<br>District | School<br>vs<br>Province | Public<br>Exam<br>Mark | School<br>vs<br>District | School<br>vs<br>Province | Final<br>Mark | School<br>vs<br>District | School<br>vs<br>Province |
| <u>Average Score</u><br>School | 79.5           |                          |                          |                        |                          |                          | 79.5          |                          |                          |
| District                       | 75.1           | р                        | р                        |                        |                          |                          | 75.1          | р                        | р                        |
| Province                       | 74.2           |                          |                          |                        |                          |                          | 74.2          |                          |                          |
| Percent of Passes              |                |                          |                          |                        |                          |                          |               |                          |                          |
| School                         | 97.9           |                          |                          |                        |                          |                          | 97.9          |                          |                          |
| District                       | 95.8           | р                        | р                        |                        |                          |                          | 95.8          | р                        | р                        |
| Province                       | 93.2           |                          |                          |                        |                          |                          | 93.2          |                          |                          |

School

Mark

Public

Ex. Mark

Final

Mark

**High School Course Results** 

2005-06

### Average Scores

#### Percent Passes

\* Data from the High School Certification System. The results from supplementary courses are not reflected in these results. All students obtaining a score of 48 or 49 on the final mark, were adjusted to 50 and are reflected in the Final Mark column.