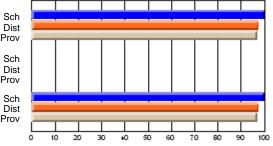

### Subject: Art

| Course: ART & DESIGN 3200      |                |                          |                          |                        |                          |                          |               |                          |                          |
|--------------------------------|----------------|--------------------------|--------------------------|------------------------|--------------------------|--------------------------|---------------|--------------------------|--------------------------|
| # students in course: 48       | School<br>Mark | School<br>vs<br>District | School<br>vs<br>Province | Public<br>Exam<br>Mark | School<br>vs<br>District | School<br>vs<br>Province | Final<br>Mark | School<br>vs<br>District | School<br>vs<br>Province |
| <u>Average Score</u><br>School | 79.5           |                          |                          |                        |                          |                          | 79.5          |                          |                          |
| District                       | 75.1           | р                        | р                        |                        |                          |                          | 75.1          | р                        | р                        |
| Province                       | 74.2           |                          |                          |                        |                          |                          | 74.2          |                          |                          |
| Percent of Passes              |                |                          |                          |                        |                          |                          |               |                          |                          |
| School                         | 97.9           |                          |                          |                        |                          |                          | 97.9          |                          |                          |
| District                       | 95.8           | р                        | р                        |                        |                          |                          | 95.8          | р                        | р                        |
| Province                       | 93.2           |                          |                          |                        |                          |                          | 93.2          |                          |                          |

School

Mark

Public

Ex. Mark

Final

Mark

**High School Course Results** 

2005-06

### Average Scores

#### Percent Passes

\* Data from the High School Certification System. The results from supplementary courses are not reflected in these results. All students obtaining a score of 48 or 49 on the final mark, were adjusted to 50 and are reflected in the Final Mark column.