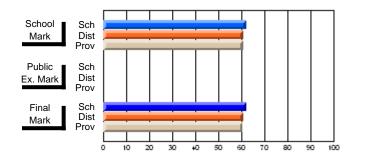

### **Subject: Family Studies**

| Course: CLOTHING 1101    |                |                          |                          |   |                        |                          |                          |               |                          |                          |
|--------------------------|----------------|--------------------------|--------------------------|---|------------------------|--------------------------|--------------------------|---------------|--------------------------|--------------------------|
| # students in course: 24 | School<br>Mark | School<br>vs<br>District | School<br>vs<br>Province |   | Public<br>Exam<br>Mark | School<br>vs<br>District | School<br>vs<br>Province | Final<br>Mark | School<br>vs<br>District | School<br>vs<br>Province |
| Average Score            |                |                          |                          | ļ |                        |                          |                          |               |                          |                          |
| School                   | 59.4           |                          |                          |   |                        |                          |                          | 59.4          |                          |                          |
| District                 | 73.9           | q                        | q                        |   |                        |                          |                          | 73.9          | q                        | q                        |
| Province                 | 74.5           |                          |                          |   |                        |                          |                          | 74.5          |                          |                          |
| Percent of Passes        |                |                          |                          |   |                        |                          |                          |               |                          |                          |
| School                   | 91.7           |                          |                          |   |                        |                          |                          | 91.7          |                          |                          |
| District                 | 92.1           | q                        | q                        |   |                        |                          |                          | 92.1          | q                        | q                        |
| Province                 | 92.8           |                          |                          |   |                        |                          |                          | 92.8          |                          |                          |

School

Mark

Public

Ex. Mark

Final

Mark

**High School Course Results** 

2005-06

### Average Scores

#### Percent Passes

\* Data from the High School Certification System. The results from supplementary courses are not reflected in these results. All students obtaining a score of 48 or 49 on the final mark, were adjusted to 50 and are reflected in the Final Mark column.