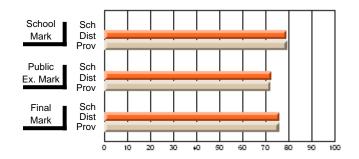

### Subject: Art

| Course: ART & DESIGN 3200      |                |                          |                          |                        |                          |                          |               |                          |                          |
|--------------------------------|----------------|--------------------------|--------------------------|------------------------|--------------------------|--------------------------|---------------|--------------------------|--------------------------|
| # students in course: 48       | School<br>Mark | School<br>vs<br>District | School<br>vs<br>Province | Public<br>Exam<br>Mark | School<br>vs<br>District | School<br>vs<br>Province | Final<br>Mark | School<br>vs<br>District | School<br>vs<br>Province |
| <u>Average Score</u><br>School | 79.5           |                          |                          |                        |                          |                          | 79.5          |                          |                          |
| District                       | 75.1           | р                        | р                        |                        |                          |                          | 75.1          | р                        | р                        |
| Province                       | 74.2           |                          |                          |                        |                          |                          | 74.2          |                          |                          |
| Percent of Passes              |                |                          |                          |                        |                          |                          |               |                          |                          |
| School                         | 97.9           |                          |                          |                        |                          |                          | 97.9          |                          |                          |
| District                       | 95.8           | р                        | р                        |                        |                          |                          | 95.8          | р                        | р                        |
| Province                       | 93.2           |                          |                          |                        |                          |                          | 93.2          |                          |                          |

School

Mark

Public

Ex. Mark

Final

Mark

**High School Course Results** 

2005-06

### Average Scores

#### Percent Passes

\* Data from the High School Certification System. The results from supplementary courses are not reflected in these results. All students obtaining a score of 48 or 49 on the final mark, were adjusted to 50 and are reflected in the Final Mark column.