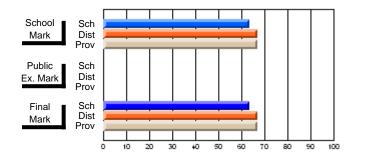

### **Subject: Family Studies**

| Course: CLOTHING 1101    |                |                          |                          |   |                        |                          |                          |               |                          |                          |
|--------------------------|----------------|--------------------------|--------------------------|---|------------------------|--------------------------|--------------------------|---------------|--------------------------|--------------------------|
| # students in course: 24 | School<br>Mark | School<br>vs<br>District | School<br>vs<br>Province |   | Public<br>Exam<br>Mark | School<br>vs<br>District | School<br>vs<br>Province | Final<br>Mark | School<br>vs<br>District | School<br>vs<br>Province |
| Average Score            |                |                          |                          | ļ |                        |                          |                          |               |                          |                          |
| School                   | 59.4           |                          |                          |   |                        |                          |                          | 59.4          |                          |                          |
| District                 | 73.9           | q                        | q                        |   |                        |                          |                          | 73.9          | q                        | q                        |
| Province                 | 74.5           |                          |                          |   |                        |                          |                          | 74.5          |                          |                          |
| Percent of Passes        |                |                          |                          |   |                        |                          |                          |               |                          |                          |
| School                   | 91.7           |                          |                          |   |                        |                          |                          | 91.7          |                          |                          |
| District                 | 92.1           | q                        | q                        |   |                        |                          |                          | 92.1          | q                        | q                        |
| Province                 | 92.8           |                          |                          |   |                        |                          |                          | 92.8          |                          |                          |

School

Mark

Public

Ex. Mark

Final

Mark

**High School Course Results** 

2005-06

### Average Scores

#### Percent Passes

\* Data from the High School Certification System. The results from supplementary courses are not reflected in these results. All students obtaining a score of 48 or 49 on the final mark, were adjusted to 50 and are reflected in the Final Mark column.