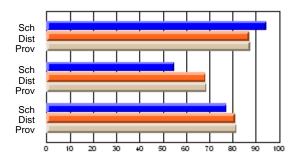

### Subject: Art

| # students in course: 30 | School<br>Mark | School<br>vs<br>District | School<br>vs<br>Province | Public<br>Exam<br>Mark | School<br>vs<br>District | School<br>vs<br>Province | Final<br>Mark | School<br>vs<br>District | School<br>vs<br>Province |
|--------------------------|----------------|--------------------------|--------------------------|------------------------|--------------------------|--------------------------|---------------|--------------------------|--------------------------|
| Average Score            |                |                          |                          |                        |                          |                          |               | District                 |                          |
| School                   | 77.8           |                          |                          |                        |                          |                          | 77.8          |                          |                          |
| District                 | 70.1           | р                        | р                        |                        |                          |                          | 70.1          | р                        | р                        |
| Province                 | 70.7           |                          |                          |                        |                          |                          | 70.7          |                          |                          |
| Percent of Passes        |                |                          |                          |                        |                          |                          |               |                          |                          |
| School                   | 86.7           |                          |                          |                        |                          |                          | 86.7          |                          |                          |
| District                 | 89.6           | q                        | q                        |                        |                          |                          | 89.6          | q                        | q                        |
| Province                 | 89.5           |                          |                          |                        |                          |                          | 89.5          |                          |                          |

School

Mark

Public

Ex. Mark

Final

Mark

**High School Course Results** 

2005-06

### Average Scores

### Percent Passes

\* Data from the High School Certification System. The results from supplementary courses are not reflected in these results. All students obtaining a score of 48 or 49 on the final mark, were adjusted to 50 and are reflected in the Final Mark column.