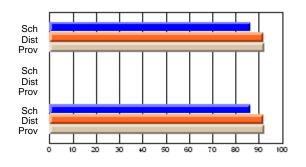

### Subject: Art

| Course: ART & DESIGN 3200      |                |                          |                          |                        |                          |                          |               |                          |                          |
|--------------------------------|----------------|--------------------------|--------------------------|------------------------|--------------------------|--------------------------|---------------|--------------------------|--------------------------|
| # students in course: 48       | School<br>Mark | School<br>vs<br>District | School<br>vs<br>Province | Public<br>Exam<br>Mark | School<br>vs<br>District | School<br>vs<br>Province | Final<br>Mark | School<br>vs<br>District | School<br>vs<br>Province |
| <u>Average Score</u><br>School | 79.5           |                          |                          |                        |                          |                          | 79.5          |                          |                          |
| District                       | 75.1           | р                        | р                        |                        |                          |                          | 75.1          | р                        | р                        |
| Province                       | 74.2           |                          |                          |                        |                          |                          | 74.2          |                          |                          |
| Percent of Passes              |                |                          |                          |                        |                          |                          |               |                          |                          |
| School                         | 97.9           |                          |                          |                        |                          |                          | 97.9          |                          |                          |
| District                       | 95.8           | р                        | р                        |                        |                          |                          | 95.8          | р                        | р                        |
| Province                       | 93.2           |                          |                          |                        |                          |                          | 93.2          |                          |                          |

School

Mark

Public

Ex. Mark

Final

Mark

**High School Course Results** 

2005-06

### Average Scores

#### Percent Passes

\* Data from the High School Certification System. The results from supplementary courses are not reflected in these results. All students obtaining a score of 48 or 49 on the final mark, were adjusted to 50 and are reflected in the Final Mark column.