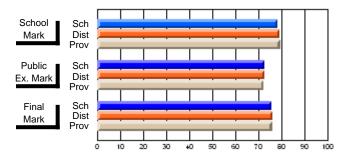

### Subject: Art

| # students in course: 25       | School<br>Mark | School<br>vs<br>District | School<br>vs<br>Province | Public<br>Exam<br>Mark | School<br>vs<br>District | School<br>vs<br>Province | Final<br>Mark | School<br>vs<br>District | School<br>vs<br>Province |
|--------------------------------|----------------|--------------------------|--------------------------|------------------------|--------------------------|--------------------------|---------------|--------------------------|--------------------------|
| <u>Average Score</u><br>School | 73.3           |                          |                          |                        |                          |                          | 73.3          |                          |                          |
| District                       | 71.7           | р                        | р                        |                        |                          |                          | 71.7          | р                        | р                        |
| Province                       | 72.5           | Р                        | Р                        |                        |                          |                          | 72.4          | Р                        | Р                        |
| Percent of Passes              |                |                          |                          |                        |                          |                          |               |                          |                          |
| School                         | 92.0           |                          |                          |                        |                          |                          | 92.0          |                          |                          |
| District                       | 95.0           | q                        | q                        |                        |                          |                          | 95.0          | q                        | q                        |
| Province                       | 93.6           |                          |                          |                        |                          |                          | 93.5          |                          |                          |

School

Mark

Public

Ex. Mark

Final

Mark

**High School Course Results** 

2005-06

### Average Scores

#### Percent Passes

\* Data from the High School Certification System. The results from supplementary courses are not reflected in these results. All students obtaining a score of 48 or 49 on the final mark, were adjusted to 50 and are reflected in the Final Mark column.