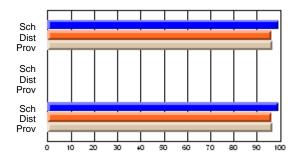

### Subject: Art

| # students in course: 30 | School<br>Mark | School<br>vs<br>District | School<br>vs<br>Province | Public<br>Exam<br>Mark | School<br>vs<br>District | School<br>vs<br>Province | Final<br>Mark | School<br>vs<br>District | School<br>vs<br>Province |
|--------------------------|----------------|--------------------------|--------------------------|------------------------|--------------------------|--------------------------|---------------|--------------------------|--------------------------|
| Average Score            |                |                          |                          |                        |                          |                          |               | District                 |                          |
| School                   | 77.8           |                          |                          |                        |                          |                          | 77.8          |                          |                          |
| District                 | 70.1           | р                        | р                        |                        |                          |                          | 70.1          | р                        | р                        |
| Province                 | 70.7           |                          |                          |                        |                          |                          | 70.7          |                          |                          |
| Percent of Passes        |                |                          |                          |                        |                          |                          |               |                          |                          |
| School                   | 86.7           |                          |                          |                        |                          |                          | 86.7          |                          |                          |
| District                 | 89.6           | q                        | q                        |                        |                          |                          | 89.6          | q                        | q                        |
| Province                 | 89.5           |                          |                          |                        |                          |                          | 89.5          |                          |                          |

School

Mark

Public

Ex. Mark

Final

Mark

**High School Course Results** 

2005-06

### Average Scores

### Percent Passes

\* Data from the High School Certification System. The results from supplementary courses are not reflected in these results. All students obtaining a score of 48 or 49 on the final mark, were adjusted to 50 and are reflected in the Final Mark column.