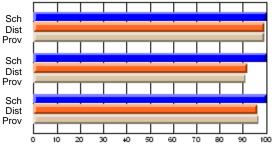

#### Subject: Enterprise Education

| Course: CONSUMER STUDIES | 1202           |                          |                          |   |                        |                          |                          |               |                          |                          |
|--------------------------|----------------|--------------------------|--------------------------|---|------------------------|--------------------------|--------------------------|---------------|--------------------------|--------------------------|
| # students in course: 19 | School<br>Mark | School<br>vs<br>District | School<br>vs<br>Province |   | Public<br>Exam<br>Mark | School<br>vs<br>District | School<br>vs<br>Province | Final<br>Mark | School<br>vs<br>District | School<br>vs<br>Province |
| Average Score            |                |                          |                          | ł |                        |                          |                          |               |                          |                          |
| School                   | 60.5           |                          |                          |   |                        |                          |                          | 60.5          |                          |                          |
| District                 | 65.6           | q                        | q                        |   |                        |                          |                          | 65.6          | q                        | q                        |
| Province                 | 65.0           |                          |                          |   |                        |                          |                          | 65.0          |                          |                          |
| Percent of Passes        |                |                          |                          |   |                        |                          |                          |               |                          |                          |
| School                   | 89.5           |                          |                          |   |                        |                          |                          | 89.5          |                          |                          |
| District                 | 88.7           | р                        | р                        |   |                        |                          |                          | 88.7          | р                        | р                        |
| Province                 | 87.6           |                          |                          |   |                        |                          |                          | 87.6          |                          |                          |

School

Mark

Public

Ex. Mark

Final

Mark

**High School Course Results** 

2005-06

### Average Scores

#### Percent Passes

\* Data from the High School Certification System. The results from supplementary courses are not reflected in these results. All students obtaining a score of 48 or 49 on the final mark, were adjusted to 50 and are reflected in the Final Mark column.