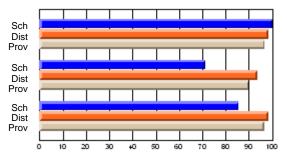

#### Subject: Enterprise Education

| Course: CONSUMER STUDIES | 1202           |                          |                          |   |                        |                          |                          |               |                          |                          |
|--------------------------|----------------|--------------------------|--------------------------|---|------------------------|--------------------------|--------------------------|---------------|--------------------------|--------------------------|
| # students in course: 19 | School<br>Mark | School<br>vs<br>District | School<br>vs<br>Province |   | Public<br>Exam<br>Mark | School<br>vs<br>District | School<br>vs<br>Province | Final<br>Mark | School<br>vs<br>District | School<br>vs<br>Province |
| Average Score            |                |                          |                          | ł |                        |                          |                          |               |                          |                          |
| School                   | 60.5           |                          |                          |   |                        |                          |                          | 60.5          |                          |                          |
| District                 | 65.6           | q                        | q                        |   |                        |                          |                          | 65.6          | q                        | q                        |
| Province                 | 65.0           |                          |                          |   |                        |                          |                          | 65.0          |                          |                          |
| Percent of Passes        |                |                          |                          |   |                        |                          |                          |               |                          |                          |
| School                   | 89.5           |                          |                          |   |                        |                          |                          | 89.5          |                          |                          |
| District                 | 88.7           | р                        | р                        |   |                        |                          |                          | 88.7          | р                        | р                        |
| Province                 | 87.6           |                          |                          |   |                        |                          |                          | 87.6          |                          |                          |

School

Mark

Public

Ex. Mark

Final

Mark

**High School Course Results** 

2005-06

### Average Scores

#### Percent Passes

\* Data from the High School Certification System. The results from supplementary courses are not reflected in these results. All students obtaining a score of 48 or 49 on the final mark, were adjusted to 50 and are reflected in the Final Mark column.