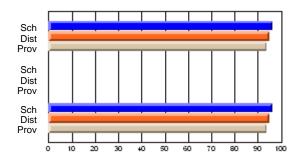

### Subject: Art

| # students in course: 30 | School<br>Mark | School<br>vs<br>District | School<br>vs<br>Province | Public<br>Exam<br>Mark | School<br>vs<br>District | School<br>vs<br>Province | Final<br>Mark | School<br>vs<br>District | School<br>vs<br>Province |
|--------------------------|----------------|--------------------------|--------------------------|------------------------|--------------------------|--------------------------|---------------|--------------------------|--------------------------|
| Average Score            |                |                          |                          |                        |                          |                          |               | District                 |                          |
| School                   | 77.8           |                          |                          |                        |                          |                          | 77.8          |                          |                          |
| District                 | 70.1           | р                        | р                        |                        |                          |                          | 70.1          | р                        | р                        |
| Province                 | 70.7           |                          |                          |                        |                          |                          | 70.7          |                          |                          |
| Percent of Passes        |                |                          |                          |                        |                          |                          |               |                          |                          |
| School                   | 86.7           |                          |                          |                        |                          |                          | 86.7          |                          |                          |
| District                 | 89.6           | q                        | q                        |                        |                          |                          | 89.6          | q                        | q                        |
| Province                 | 89.5           |                          |                          |                        |                          |                          | 89.5          |                          |                          |

School

Mark

Public

Ex. Mark

Final

Mark

**High School Course Results** 

2005-06

### Average Scores

### Percent Passes

\* Data from the High School Certification System. The results from supplementary courses are not reflected in these results. All students obtaining a score of 48 or 49 on the final mark, were adjusted to 50 and are reflected in the Final Mark column.