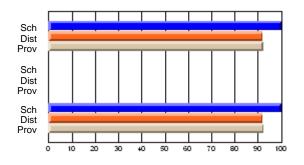

### Subject: Art

| # students in course: 25       | School<br>Mark | School<br>vs<br>District | School<br>vs<br>Province | Public<br>Exam<br>Mark | School<br>vs<br>District | School<br>vs<br>Province | Final<br>Mark | School<br>vs<br>District | School<br>vs<br>Province |
|--------------------------------|----------------|--------------------------|--------------------------|------------------------|--------------------------|--------------------------|---------------|--------------------------|--------------------------|
| <u>Average Score</u><br>School | 73.3           |                          |                          |                        |                          |                          | 73.3          |                          |                          |
| District                       | 71.7           | р                        | р                        |                        |                          |                          | 71.7          | р                        | р                        |
| Province                       | 72.5           | Р                        | Р                        |                        |                          |                          | 72.4          | Р                        | Р                        |
| Percent of Passes              |                |                          |                          |                        |                          |                          |               |                          |                          |
| School                         | 92.0           |                          |                          |                        |                          |                          | 92.0          |                          |                          |
| District                       | 95.0           | q                        | q                        |                        |                          |                          | 95.0          | q                        | q                        |
| Province                       | 93.6           |                          |                          |                        |                          |                          | 93.5          |                          |                          |

School

Mark

Public

Ex. Mark

Final

Mark

**High School Course Results** 

2005-06

### Average Scores

#### Percent Passes

\* Data from the High School Certification System. The results from supplementary courses are not reflected in these results. All students obtaining a score of 48 or 49 on the final mark, were adjusted to 50 and are reflected in the Final Mark column.