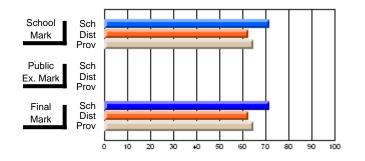

### Subject: Art

| # students in course: 25       | School<br>Mark | School<br>vs<br>District | School<br>vs<br>Province | Public<br>Exam<br>Mark | School<br>vs<br>District | School<br>vs<br>Province | Final<br>Mark | School<br>vs<br>District | School<br>vs<br>Province |
|--------------------------------|----------------|--------------------------|--------------------------|------------------------|--------------------------|--------------------------|---------------|--------------------------|--------------------------|
| <u>Average Score</u><br>School | 73.3           |                          |                          |                        |                          |                          | 73.3          |                          |                          |
| District                       | 71.7           | р                        | р                        |                        |                          |                          | 71.7          | р                        | р                        |
| Province                       | 72.5           | Р                        | Р                        |                        |                          |                          | 72.4          | Р                        | Р                        |
| Percent of Passes              |                |                          |                          |                        |                          |                          |               |                          |                          |
| School                         | 92.0           |                          |                          |                        |                          |                          | 92.0          |                          |                          |
| District                       | 95.0           | q                        | q                        |                        |                          |                          | 95.0          | q                        | q                        |
| Province                       | 93.6           |                          |                          |                        |                          |                          | 93.5          |                          |                          |

School

Mark

Public

Ex. Mark

Final

Mark

**High School Course Results** 

2005-06

### Average Scores

#### Percent Passes

\* Data from the High School Certification System. The results from supplementary courses are not reflected in these results. All students obtaining a score of 48 or 49 on the final mark, were adjusted to 50 and are reflected in the Final Mark column.