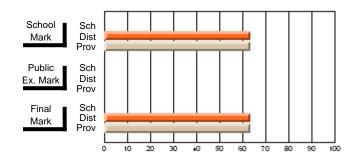

School

Mark

Public

Ex. Mark

Final

Mark

**High School Course Results** 

2005-06

### Average Scores

### Percent Passes

\* Data from the High School Certification System. The results from supplementary courses are not reflected in these results. All students obtaining a score of 48 or 49 on the final mark, were adjusted to 50 and are reflected in the Final Mark column.