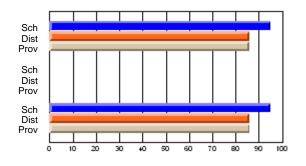

### Subject: Art

| Course: ART & DESIGN 3200      |                |                          |                          |                        |                          |                          |               |                          |                          |
|--------------------------------|----------------|--------------------------|--------------------------|------------------------|--------------------------|--------------------------|---------------|--------------------------|--------------------------|
| # students in course: 48       | School<br>Mark | School<br>vs<br>District | School<br>vs<br>Province | Public<br>Exam<br>Mark | School<br>vs<br>District | School<br>vs<br>Province | Final<br>Mark | School<br>vs<br>District | School<br>vs<br>Province |
| <u>Average Score</u><br>School | 79.5           |                          |                          |                        |                          |                          | 79.5          |                          |                          |
| District                       | 75.1           | р                        | р                        |                        |                          |                          | 75.1          | р                        | р                        |
| Province                       | 74.2           |                          |                          |                        |                          |                          | 74.2          |                          |                          |
| Percent of Passes              |                |                          |                          |                        |                          |                          |               |                          |                          |
| School                         | 97.9           |                          |                          |                        |                          |                          | 97.9          |                          |                          |
| District                       | 95.8           | р                        | р                        |                        |                          |                          | 95.8          | р                        | р                        |
| Province                       | 93.2           |                          |                          |                        |                          |                          | 93.2          |                          |                          |

School

Mark

Public

Ex. Mark

Final

Mark

**High School Course Results** 

2005-06

### Average Scores

#### Percent Passes

\* Data from the High School Certification System. The results from supplementary courses are not reflected in these results. All students obtaining a score of 48 or 49 on the final mark, were adjusted to 50 and are reflected in the Final Mark column.