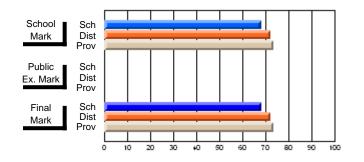

### Subject: Art

| # students in course: 25       | School<br>Mark | School<br>vs<br>District | School<br>vs<br>Province | Public<br>Exam<br>Mark | School<br>vs<br>District | School<br>vs<br>Province | Final<br>Mark | School<br>vs<br>District | School<br>vs<br>Province |
|--------------------------------|----------------|--------------------------|--------------------------|------------------------|--------------------------|--------------------------|---------------|--------------------------|--------------------------|
| <u>Average Score</u><br>School | 73.3           |                          |                          |                        |                          |                          | 73.3          |                          |                          |
| District                       | 71.7           | р                        | р                        |                        |                          |                          | 71.7          | р                        | р                        |
| Province                       | 72.5           | Р                        | Р                        |                        |                          |                          | 72.4          | Р                        | Р                        |
| Percent of Passes              |                |                          |                          |                        |                          |                          |               |                          |                          |
| School                         | 92.0           |                          |                          |                        |                          |                          | 92.0          |                          |                          |
| District                       | 95.0           | q                        | q                        |                        |                          |                          | 95.0          | q                        | q                        |
| Province                       | 93.6           |                          |                          |                        |                          |                          | 93.5          |                          |                          |

School

Mark

Public

Ex. Mark

Final

Mark

**High School Course Results** 

2005-06

### Average Scores

#### Percent Passes

\* Data from the High School Certification System. The results from supplementary courses are not reflected in these results. All students obtaining a score of 48 or 49 on the final mark, were adjusted to 50 and are reflected in the Final Mark column.