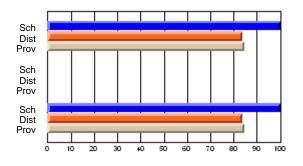

#### Subject: Enterprise Education

| Course: CONSUMER STUDIES | 1202           |                          |                          |   |                        |                          |                          |               |                          |                          |
|--------------------------|----------------|--------------------------|--------------------------|---|------------------------|--------------------------|--------------------------|---------------|--------------------------|--------------------------|
| # students in course: 19 | School<br>Mark | School<br>vs<br>District | School<br>vs<br>Province |   | Public<br>Exam<br>Mark | School<br>vs<br>District | School<br>vs<br>Province | Final<br>Mark | School<br>vs<br>District | School<br>vs<br>Province |
| Average Score            |                |                          |                          | ł |                        |                          |                          |               |                          |                          |
| School                   | 60.5           |                          |                          |   |                        |                          |                          | 60.5          |                          |                          |
| District                 | 65.6           | q                        | q                        |   |                        |                          |                          | 65.6          | q                        | q                        |
| Province                 | 65.0           |                          |                          |   |                        |                          |                          | 65.0          |                          |                          |
| Percent of Passes        |                |                          |                          |   |                        |                          |                          |               |                          |                          |
| School                   | 89.5           |                          |                          |   |                        |                          |                          | 89.5          |                          |                          |
| District                 | 88.7           | р                        | р                        |   |                        |                          |                          | 88.7          | р                        | р                        |
| Province                 | 87.6           |                          |                          |   |                        |                          |                          | 87.6          |                          |                          |

School

Mark

Public

Ex. Mark

Final

Mark

**High School Course Results** 

2005-06

### Average Scores

#### Percent Passes

\* Data from the High School Certification System. The results from supplementary courses are not reflected in these results. All students obtaining a score of 48 or 49 on the final mark, were adjusted to 50 and are reflected in the Final Mark column.