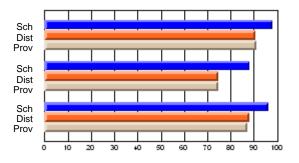

#### Subject: Enterprise Education

| Course: CONSUMER STUDIES | 1202           |                          |                          |   |                        |                          |                          |               |                          |                          |
|--------------------------|----------------|--------------------------|--------------------------|---|------------------------|--------------------------|--------------------------|---------------|--------------------------|--------------------------|
| # students in course: 19 | School<br>Mark | School<br>vs<br>District | School<br>vs<br>Province |   | Public<br>Exam<br>Mark | School<br>vs<br>District | School<br>vs<br>Province | Final<br>Mark | School<br>vs<br>District | School<br>vs<br>Province |
| Average Score            |                |                          |                          | ł |                        |                          |                          |               |                          |                          |
| School                   | 60.5           |                          |                          |   |                        |                          |                          | 60.5          |                          |                          |
| District                 | 65.6           | q                        | q                        |   |                        |                          |                          | 65.6          | q                        | q                        |
| Province                 | 65.0           |                          |                          |   |                        |                          |                          | 65.0          |                          |                          |
| Percent of Passes        |                |                          |                          |   |                        |                          |                          |               |                          |                          |
| School                   | 89.5           |                          |                          |   |                        |                          |                          | 89.5          |                          |                          |
| District                 | 88.7           | р                        | р                        |   |                        |                          |                          | 88.7          | р                        | р                        |
| Province                 | 87.6           |                          |                          |   |                        |                          |                          | 87.6          |                          |                          |

School

Mark

Public

Ex. Mark

Final

Mark

**High School Course Results** 

2005-06

### Average Scores

#### Percent Passes

\* Data from the High School Certification System. The results from supplementary courses are not reflected in these results. All students obtaining a score of 48 or 49 on the final mark, were adjusted to 50 and are reflected in the Final Mark column.