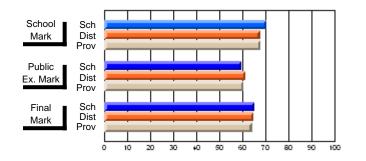

#### Subject: Enterprise Education

| Course: CONSUMER STUDIES | 1202           |                          |                          |   |                        |                          |                          |               |                          |                          |
|--------------------------|----------------|--------------------------|--------------------------|---|------------------------|--------------------------|--------------------------|---------------|--------------------------|--------------------------|
| # students in course: 19 | School<br>Mark | School<br>vs<br>District | School<br>vs<br>Province |   | Public<br>Exam<br>Mark | School<br>vs<br>District | School<br>vs<br>Province | Final<br>Mark | School<br>vs<br>District | School<br>vs<br>Province |
| Average Score            |                |                          |                          | ł |                        |                          |                          |               |                          |                          |
| School                   | 60.5           |                          |                          |   |                        |                          |                          | 60.5          |                          |                          |
| District                 | 65.6           | q                        | q                        |   |                        |                          |                          | 65.6          | q                        | q                        |
| Province                 | 65.0           |                          |                          |   |                        |                          |                          | 65.0          |                          |                          |
| Percent of Passes        |                |                          |                          |   |                        |                          |                          |               |                          |                          |
| School                   | 89.5           |                          |                          |   |                        |                          |                          | 89.5          |                          |                          |
| District                 | 88.7           | р                        | р                        |   |                        |                          |                          | 88.7          | р                        | р                        |
| Province                 | 87.6           |                          |                          |   |                        |                          |                          | 87.6          |                          |                          |

School

Mark

Public

Ex. Mark

Final

Mark

**High School Course Results** 

2005-06

### Average Scores

#### Percent Passes

\* Data from the High School Certification System. The results from supplementary courses are not reflected in these results. All students obtaining a score of 48 or 49 on the final mark, were adjusted to 50 and are reflected in the Final Mark column.