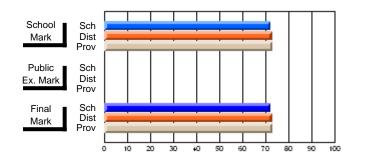

#### Subject: Enterprise Education

| Course: CONSUMER STUDIES | 1202           |                          |                          |   |                        |                          |                          |               |                          |                          |
|--------------------------|----------------|--------------------------|--------------------------|---|------------------------|--------------------------|--------------------------|---------------|--------------------------|--------------------------|
| # students in course: 19 | School<br>Mark | School<br>vs<br>District | School<br>vs<br>Province |   | Public<br>Exam<br>Mark | School<br>vs<br>District | School<br>vs<br>Province | Final<br>Mark | School<br>vs<br>District | School<br>vs<br>Province |
| Average Score            |                |                          |                          | ł |                        |                          |                          |               |                          |                          |
| School                   | 60.5           |                          |                          |   |                        |                          |                          | 60.5          |                          |                          |
| District                 | 65.6           | q                        | q                        |   |                        |                          |                          | 65.6          | q                        | q                        |
| Province                 | 65.0           |                          |                          |   |                        |                          |                          | 65.0          |                          |                          |
| Percent of Passes        |                |                          |                          |   |                        |                          |                          |               |                          |                          |
| School                   | 89.5           |                          |                          |   |                        |                          |                          | 89.5          |                          |                          |
| District                 | 88.7           | р                        | р                        |   |                        |                          |                          | 88.7          | р                        | р                        |
| Province                 | 87.6           |                          |                          |   |                        |                          |                          | 87.6          |                          |                          |

School

Mark

Public

Ex. Mark

Final

Mark

**High School Course Results** 

2005-06

### Average Scores

#### Percent Passes

\* Data from the High School Certification System. The results from supplementary courses are not reflected in these results. All students obtaining a score of 48 or 49 on the final mark, were adjusted to 50 and are reflected in the Final Mark column.