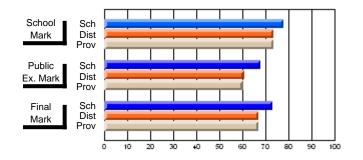

#### Subject: Enterprise Education

| Course: CONSUMER STUDIES | 1202           |                          |                          |   |                        |                          |                          |               |                          |                          |
|--------------------------|----------------|--------------------------|--------------------------|---|------------------------|--------------------------|--------------------------|---------------|--------------------------|--------------------------|
| # students in course: 19 | School<br>Mark | School<br>vs<br>District | School<br>vs<br>Province |   | Public<br>Exam<br>Mark | School<br>vs<br>District | School<br>vs<br>Province | Final<br>Mark | School<br>vs<br>District | School<br>vs<br>Province |
| Average Score            |                |                          |                          | ł |                        |                          |                          |               |                          |                          |
| School                   | 60.5           |                          |                          |   |                        |                          |                          | 60.5          |                          |                          |
| District                 | 65.6           | q                        | q                        |   |                        |                          |                          | 65.6          | q                        | q                        |
| Province                 | 65.0           |                          |                          |   |                        |                          |                          | 65.0          |                          |                          |
| Percent of Passes        |                |                          |                          |   |                        |                          |                          |               |                          |                          |
| School                   | 89.5           |                          |                          |   |                        |                          |                          | 89.5          |                          |                          |
| District                 | 88.7           | р                        | р                        |   |                        |                          |                          | 88.7          | р                        | р                        |
| Province                 | 87.6           |                          |                          |   |                        |                          |                          | 87.6          |                          |                          |

School

Mark

Public

Ex. Mark

Final

Mark

**High School Course Results** 

2005-06

### Average Scores

#### Percent Passes

\* Data from the High School Certification System. The results from supplementary courses are not reflected in these results. All students obtaining a score of 48 or 49 on the final mark, were adjusted to 50 and are reflected in the Final Mark column.