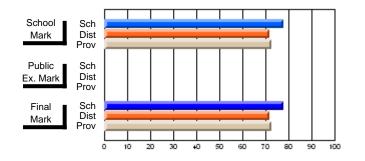

### Subject: Art

| # students in course: 30 | School<br>Mark | School<br>vs<br>District | School<br>vs<br>Province | Public<br>Exam<br>Mark | School<br>vs<br>District | School<br>vs<br>Province | Final<br>Mark | School<br>vs<br>District | School<br>vs<br>Province |
|--------------------------|----------------|--------------------------|--------------------------|------------------------|--------------------------|--------------------------|---------------|--------------------------|--------------------------|
| Average Score            |                |                          |                          |                        |                          |                          |               | District                 |                          |
| School                   | 77.8           |                          |                          |                        |                          |                          | 77.8          |                          |                          |
| District                 | 70.1           | р                        | р                        |                        |                          |                          | 70.1          | р                        | р                        |
| Province                 | 70.7           |                          |                          |                        |                          |                          | 70.7          |                          |                          |
| Percent of Passes        |                |                          |                          |                        |                          |                          |               |                          |                          |
| School                   | 86.7           |                          |                          |                        |                          |                          | 86.7          |                          |                          |
| District                 | 89.6           | q                        | q                        |                        |                          |                          | 89.6          | q                        | q                        |
| Province                 | 89.5           |                          |                          |                        |                          |                          | 89.5          |                          |                          |

School

Mark

Public

Ex. Mark

Final

Mark

**High School Course Results** 

2005-06

### Average Scores

### Percent Passes

\* Data from the High School Certification System. The results from supplementary courses are not reflected in these results. All students obtaining a score of 48 or 49 on the final mark, were adjusted to 50 and are reflected in the Final Mark column.