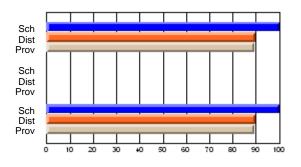

#### Subject: Enterprise Education

| Course: CONSUMER STUDIES | 1202           |                          |                          |   |                        |                          |                          |               |                          |                          |
|--------------------------|----------------|--------------------------|--------------------------|---|------------------------|--------------------------|--------------------------|---------------|--------------------------|--------------------------|
| # students in course: 19 | School<br>Mark | School<br>vs<br>District | School<br>vs<br>Province |   | Public<br>Exam<br>Mark | School<br>vs<br>District | School<br>vs<br>Province | Final<br>Mark | School<br>vs<br>District | School<br>vs<br>Province |
| Average Score            |                |                          |                          | ł |                        |                          |                          |               |                          |                          |
| School                   | 60.5           |                          |                          |   |                        |                          |                          | 60.5          |                          |                          |
| District                 | 65.6           | q                        | q                        |   |                        |                          |                          | 65.6          | q                        | q                        |
| Province                 | 65.0           |                          |                          |   |                        |                          |                          | 65.0          |                          |                          |
| Percent of Passes        |                |                          |                          |   |                        |                          |                          |               |                          |                          |
| School                   | 89.5           |                          |                          |   |                        |                          |                          | 89.5          |                          |                          |
| District                 | 88.7           | р                        | р                        |   |                        |                          |                          | 88.7          | р                        | р                        |
| Province                 | 87.6           |                          |                          |   |                        |                          |                          | 87.6          |                          |                          |

School

Mark

Public

Ex. Mark

Final

Mark

**High School Course Results** 

2005-06

### Average Scores

#### Percent Passes

\* Data from the High School Certification System. The results from supplementary courses are not reflected in these results. All students obtaining a score of 48 or 49 on the final mark, were adjusted to 50 and are reflected in the Final Mark column.