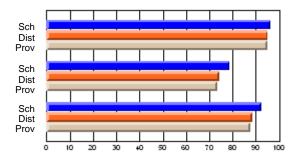

### Subject: Art

| # students in course: 30 | School<br>Mark | School<br>vs<br>District | School<br>vs<br>Province | Public<br>Exam<br>Mark | School<br>vs<br>District | School<br>vs<br>Province | Final<br>Mark | School<br>vs<br>District | School<br>vs<br>Province |
|--------------------------|----------------|--------------------------|--------------------------|------------------------|--------------------------|--------------------------|---------------|--------------------------|--------------------------|
| Average Score            |                |                          |                          |                        |                          |                          |               | District                 |                          |
| School                   | 77.8           |                          |                          |                        |                          |                          | 77.8          |                          |                          |
| District                 | 70.1           | р                        | р                        |                        |                          |                          | 70.1          | р                        | р                        |
| Province                 | 70.7           |                          |                          |                        |                          |                          | 70.7          |                          |                          |
| Percent of Passes        |                |                          |                          |                        |                          |                          |               |                          |                          |
| School                   | 86.7           |                          |                          |                        |                          |                          | 86.7          |                          |                          |
| District                 | 89.6           | q                        | q                        |                        |                          |                          | 89.6          | q                        | q                        |
| Province                 | 89.5           |                          |                          |                        |                          |                          | 89.5          |                          |                          |

School

Mark

Public

Ex. Mark

Final

Mark

**High School Course Results** 

2005-06

### Average Scores

### Percent Passes

\* Data from the High School Certification System. The results from supplementary courses are not reflected in these results. All students obtaining a score of 48 or 49 on the final mark, were adjusted to 50 and are reflected in the Final Mark column.