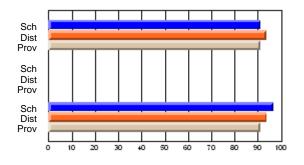

### Subject: Art

| Course: ART & DESIGN 3200      |                |                          |                          |                        |                          |                          |               |                          |                          |
|--------------------------------|----------------|--------------------------|--------------------------|------------------------|--------------------------|--------------------------|---------------|--------------------------|--------------------------|
| # students in course: 48       | School<br>Mark | School<br>vs<br>District | School<br>vs<br>Province | Public<br>Exam<br>Mark | School<br>vs<br>District | School<br>vs<br>Province | Final<br>Mark | School<br>vs<br>District | School<br>vs<br>Province |
| <u>Average Score</u><br>School | 79.5           |                          |                          |                        |                          |                          | 79.5          |                          |                          |
| District                       | 75.1           | р                        | р                        |                        |                          |                          | 75.1          | р                        | р                        |
| Province                       | 74.2           |                          |                          |                        |                          |                          | 74.2          |                          |                          |
| Percent of Passes              |                |                          |                          |                        |                          |                          |               |                          |                          |
| School                         | 97.9           |                          |                          |                        |                          |                          | 97.9          |                          |                          |
| District                       | 95.8           | р                        | р                        |                        |                          |                          | 95.8          | р                        | р                        |
| Province                       | 93.2           |                          |                          |                        |                          |                          | 93.2          |                          |                          |

### Average Scores

#### Percent Passes

\* Data from the High School Certification System. The results from supplementary courses are not reflected in these results. All students obtaining a score of 48 or 49 on the final mark, were adjusted to 50 and are reflected in the Final Mark column.