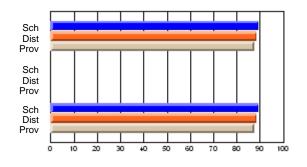

### Subject: Art

| # students in course: 25       | School<br>Mark | School<br>vs<br>District | School<br>vs<br>Province | Public<br>Exam<br>Mark | School<br>vs<br>District | School<br>vs<br>Province | Final<br>Mark | School<br>vs<br>District | School<br>vs<br>Province |
|--------------------------------|----------------|--------------------------|--------------------------|------------------------|--------------------------|--------------------------|---------------|--------------------------|--------------------------|
| <u>Average Score</u><br>School | 73.3           |                          |                          |                        |                          |                          | 73.3          |                          |                          |
| District                       | 71.7           | р                        | р                        |                        |                          |                          | 71.7          | р                        | р                        |
| Province                       | 72.5           | Р                        | Р                        |                        |                          |                          | 72.4          | Р                        | Р                        |
| Percent of Passes              |                |                          |                          |                        |                          |                          |               |                          |                          |
| School                         | 92.0           |                          |                          |                        |                          |                          | 92.0          |                          |                          |
| District                       | 95.0           | q                        | q                        |                        |                          |                          | 95.0          | q                        | q                        |
| Province                       | 93.6           |                          |                          |                        |                          |                          | 93.5          |                          |                          |

School

Mark

Public

Ex. Mark

Final

Mark

**High School Course Results** 

2005-06

### Average Scores

#### Percent Passes

\* Data from the High School Certification System. The results from supplementary courses are not reflected in these results. All students obtaining a score of 48 or 49 on the final mark, were adjusted to 50 and are reflected in the Final Mark column.