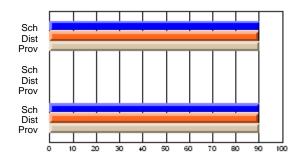

### Subject: Art

| # students in course: 25       | School<br>Mark | School<br>vs<br>District | School<br>vs<br>Province | Public<br>Exam<br>Mark | School<br>vs<br>District | School<br>vs<br>Province | Final<br>Mark | School<br>vs<br>District | School<br>vs<br>Province |
|--------------------------------|----------------|--------------------------|--------------------------|------------------------|--------------------------|--------------------------|---------------|--------------------------|--------------------------|
| <u>Average Score</u><br>School | 73.3           |                          |                          |                        |                          |                          | 73.3          |                          |                          |
| District                       | 71.7           | р                        | р                        |                        |                          |                          | 71.7          | р                        | р                        |
| Province                       | 72.5           | Р                        | Р                        |                        |                          |                          | 72.4          | Р                        | Р                        |
| Percent of Passes              |                |                          |                          |                        |                          |                          |               |                          |                          |
| School                         | 92.0           |                          |                          |                        |                          |                          | 92.0          |                          |                          |
| District                       | 95.0           | q                        | q                        |                        |                          |                          | 95.0          | q                        | q                        |
| Province                       | 93.6           |                          |                          |                        |                          |                          | 93.5          |                          |                          |

School

Mark

Public

Ex. Mark

Final

Mark

**High School Course Results** 

2005-06

### Average Scores

#### Percent Passes

\* Data from the High School Certification System. The results from supplementary courses are not reflected in these results. All students obtaining a score of 48 or 49 on the final mark, were adjusted to 50 and are reflected in the Final Mark column.