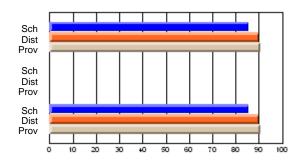

### Subject: Art

| Course: ART & DESIGN 3200      |                |                          |                          |                        |                          |                          |               |                          |                          |
|--------------------------------|----------------|--------------------------|--------------------------|------------------------|--------------------------|--------------------------|---------------|--------------------------|--------------------------|
| # students in course: 48       | School<br>Mark | School<br>vs<br>District | School<br>vs<br>Province | Public<br>Exam<br>Mark | School<br>vs<br>District | School<br>vs<br>Province | Final<br>Mark | School<br>vs<br>District | School<br>vs<br>Province |
| <u>Average Score</u><br>School | 79.5           |                          |                          |                        |                          |                          | 79.5          |                          |                          |
| District                       | 75.1           | р                        | р                        |                        |                          |                          | 75.1          | р                        | р                        |
| Province                       | 74.2           |                          |                          |                        |                          |                          | 74.2          |                          |                          |
| Percent of Passes              |                |                          |                          |                        |                          |                          |               |                          |                          |
| School                         | 97.9           |                          |                          |                        |                          |                          | 97.9          |                          |                          |
| District                       | 95.8           | р                        | р                        |                        |                          |                          | 95.8          | р                        | р                        |
| Province                       | 93.2           |                          |                          |                        |                          |                          | 93.2          |                          |                          |

School

Mark

Public

Ex. Mark

Final

Mark

**High School Course Results** 

2005-06

### Average Scores

#### Percent Passes

\* Data from the High School Certification System. The results from supplementary courses are not reflected in these results. All students obtaining a score of 48 or 49 on the final mark, were adjusted to 50 and are reflected in the Final Mark column.