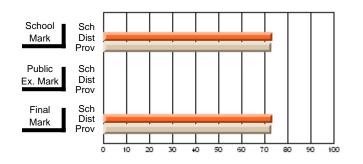

### Subject: Art

| Course: ART & DESIGN 3200      |                |                          |                          |                        |                          |                          |               |                          |                          |
|--------------------------------|----------------|--------------------------|--------------------------|------------------------|--------------------------|--------------------------|---------------|--------------------------|--------------------------|
| # students in course: 48       | School<br>Mark | School<br>vs<br>District | School<br>vs<br>Province | Public<br>Exam<br>Mark | School<br>vs<br>District | School<br>vs<br>Province | Final<br>Mark | School<br>vs<br>District | School<br>vs<br>Province |
| <u>Average Score</u><br>School | 79.5           |                          |                          |                        |                          |                          | 79.5          |                          |                          |
| District                       | 75.1           | р                        | р                        |                        |                          |                          | 75.1          | р                        | р                        |
| Province                       | 74.2           |                          |                          |                        |                          |                          | 74.2          |                          |                          |
| Percent of Passes              |                |                          |                          |                        |                          |                          |               |                          |                          |
| School                         | 97.9           |                          |                          |                        |                          |                          | 97.9          |                          |                          |
| District                       | 95.8           | р                        | р                        |                        |                          |                          | 95.8          | р                        | р                        |
| Province                       | 93.2           |                          |                          |                        |                          |                          | 93.2          |                          |                          |

School

Mark

Public

Ex. Mark

Final

Mark

**High School Course Results** 

2005-06

### Average Scores

#### Percent Passes

\* Data from the High School Certification System. The results from supplementary courses are not reflected in these results. All students obtaining a score of 48 or 49 on the final mark, were adjusted to 50 and are reflected in the Final Mark column.