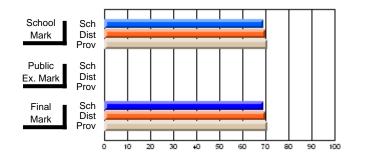

### Subject: Art

| # students in course: 25       | School<br>Mark | School<br>vs<br>District | School<br>vs<br>Province | Public<br>Exam<br>Mark | School<br>vs<br>District | School<br>vs<br>Province | Final<br>Mark | School<br>vs<br>District | School<br>vs<br>Province |
|--------------------------------|----------------|--------------------------|--------------------------|------------------------|--------------------------|--------------------------|---------------|--------------------------|--------------------------|
| <u>Average Score</u><br>School | 73.3           |                          |                          |                        |                          |                          | 73.3          |                          |                          |
| District                       | 71.7           | р                        | р                        |                        |                          |                          | 71.7          | р                        | р                        |
| Province                       | 72.5           | Р                        | Р                        |                        |                          |                          | 72.4          | Р                        | Р                        |
| Percent of Passes              |                |                          |                          |                        |                          |                          |               |                          |                          |
| School                         | 92.0           |                          |                          |                        |                          |                          | 92.0          |                          |                          |
| District                       | 95.0           | q                        | q                        |                        |                          |                          | 95.0          | q                        | q                        |
| Province                       | 93.6           |                          |                          |                        |                          |                          | 93.5          |                          |                          |

School

Mark

Public

Ex. Mark

Final

Mark

**High School Course Results** 

2005-06

### Average Scores

#### Percent Passes

\* Data from the High School Certification System. The results from supplementary courses are not reflected in these results. All students obtaining a score of 48 or 49 on the final mark, were adjusted to 50 and are reflected in the Final Mark column.