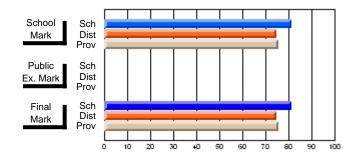

### Subject: Art

| # students in course: 30 | School<br>Mark | School<br>vs<br>District | School<br>vs<br>Province | Public<br>Exam<br>Mark | School<br>vs<br>District | School<br>vs<br>Province | Final<br>Mark | School<br>vs<br>District | School<br>vs<br>Province |
|--------------------------|----------------|--------------------------|--------------------------|------------------------|--------------------------|--------------------------|---------------|--------------------------|--------------------------|
| Average Score            |                |                          |                          |                        |                          |                          |               | District                 |                          |
| School                   | 77.8           |                          |                          |                        |                          |                          | 77.8          |                          |                          |
| District                 | 70.1           | р                        | р                        |                        |                          |                          | 70.1          | р                        | р                        |
| Province                 | 70.7           |                          |                          |                        |                          |                          | 70.7          |                          |                          |
| Percent of Passes        |                |                          |                          |                        |                          |                          |               |                          |                          |
| School                   | 86.7           |                          |                          |                        |                          |                          | 86.7          |                          |                          |
| District                 | 89.6           | q                        | q                        |                        |                          |                          | 89.6          | q                        | q                        |
| Province                 | 89.5           |                          |                          |                        |                          |                          | 89.5          |                          |                          |

School

Mark

Public

Ex. Mark

Final

Mark

**High School Course Results** 

2005-06

### Average Scores

### Percent Passes

\* Data from the High School Certification System. The results from supplementary courses are not reflected in these results. All students obtaining a score of 48 or 49 on the final mark, were adjusted to 50 and are reflected in the Final Mark column.