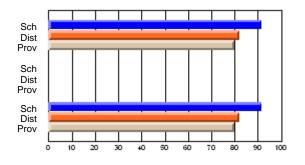

### Subject: Art

| # students in course: 30 | School<br>Mark | School<br>vs<br>District | School<br>vs<br>Province | Public<br>Exam<br>Mark | School<br>vs<br>District | School<br>vs<br>Province | Final<br>Mark | School<br>vs<br>District | School<br>vs<br>Province |
|--------------------------|----------------|--------------------------|--------------------------|------------------------|--------------------------|--------------------------|---------------|--------------------------|--------------------------|
| Average Score            |                |                          |                          |                        |                          |                          |               | District                 |                          |
| School                   | 77.8           |                          |                          |                        |                          |                          | 77.8          |                          |                          |
| District                 | 70.1           | р                        | р                        |                        |                          |                          | 70.1          | р                        | р                        |
| Province                 | 70.7           |                          |                          |                        |                          |                          | 70.7          |                          |                          |
| Percent of Passes        |                |                          |                          |                        |                          |                          |               |                          |                          |
| School                   | 86.7           |                          |                          |                        |                          |                          | 86.7          |                          |                          |
| District                 | 89.6           | q                        | q                        |                        |                          |                          | 89.6          | q                        | q                        |
| Province                 | 89.5           |                          |                          |                        |                          |                          | 89.5          |                          |                          |

School

Mark

Public

Ex. Mark

Final

Mark

**High School Course Results** 

2005-06

### Average Scores

### Percent Passes

\* Data from the High School Certification System. The results from supplementary courses are not reflected in these results. All students obtaining a score of 48 or 49 on the final mark, were adjusted to 50 and are reflected in the Final Mark column.