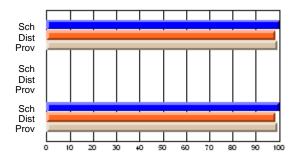

### Subject: Art

| Course: ART & DESIGN 3200      |                |                          |                          |                        |                          |                          |               |                          |                          |
|--------------------------------|----------------|--------------------------|--------------------------|------------------------|--------------------------|--------------------------|---------------|--------------------------|--------------------------|
| # students in course: 48       | School<br>Mark | School<br>vs<br>District | School<br>vs<br>Province | Public<br>Exam<br>Mark | School<br>vs<br>District | School<br>vs<br>Province | Final<br>Mark | School<br>vs<br>District | School<br>vs<br>Province |
| <u>Average Score</u><br>School | 79.5           |                          |                          |                        |                          |                          | 79.5          |                          |                          |
| District                       | 75.1           | р                        | р                        |                        |                          |                          | 75.1          | р                        | р                        |
| Province                       | 74.2           |                          |                          |                        |                          |                          | 74.2          |                          |                          |
| Percent of Passes              |                |                          |                          |                        |                          |                          |               |                          |                          |
| School                         | 97.9           |                          |                          |                        |                          |                          | 97.9          |                          |                          |
| District                       | 95.8           | р                        | р                        |                        |                          |                          | 95.8          | р                        | р                        |
| Province                       | 93.2           |                          |                          |                        |                          |                          | 93.2          |                          |                          |

School

Mark

Public

Ex. Mark

Final

Mark

**High School Course Results** 

2005-06

### Average Scores

#### Percent Passes

\* Data from the High School Certification System. The results from supplementary courses are not reflected in these results. All students obtaining a score of 48 or 49 on the final mark, were adjusted to 50 and are reflected in the Final Mark column.