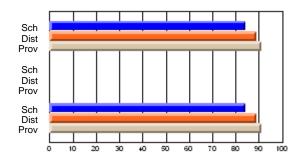

### Subject: Art

| # students in course: 25       | School<br>Mark | School<br>vs<br>District | School<br>vs<br>Province | Public<br>Exam<br>Mark | School<br>vs<br>District | School<br>vs<br>Province | Final<br>Mark | School<br>vs<br>District | School<br>vs<br>Province |
|--------------------------------|----------------|--------------------------|--------------------------|------------------------|--------------------------|--------------------------|---------------|--------------------------|--------------------------|
| <u>Average Score</u><br>School | 73.3           |                          |                          |                        |                          |                          | 73.3          |                          |                          |
| District                       | 71.7           | р                        | р                        |                        |                          |                          | 71.7          | р                        | р                        |
| Province                       | 72.5           | Р                        | Р                        |                        |                          |                          | 72.4          | Р                        | Р                        |
| Percent of Passes              |                |                          |                          |                        |                          |                          |               |                          |                          |
| School                         | 92.0           |                          |                          |                        |                          |                          | 92.0          |                          |                          |
| District                       | 95.0           | q                        | q                        |                        |                          |                          | 95.0          | q                        | q                        |
| Province                       | 93.6           |                          |                          |                        |                          |                          | 93.5          |                          |                          |

School

Mark

Public

Ex. Mark

Final

Mark

**High School Course Results** 

2005-06

### Average Scores

#### Percent Passes

\* Data from the High School Certification System. The results from supplementary courses are not reflected in these results. All students obtaining a score of 48 or 49 on the final mark, were adjusted to 50 and are reflected in the Final Mark column.