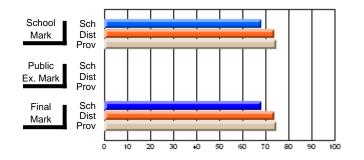

#### Subject: Enterprise Education

| Course: CONSUMER STUDIES | 1202           |                          |                          |   |                        |                          |                          |               |                          |                          |
|--------------------------|----------------|--------------------------|--------------------------|---|------------------------|--------------------------|--------------------------|---------------|--------------------------|--------------------------|
| # students in course: 19 | School<br>Mark | School<br>vs<br>District | School<br>vs<br>Province |   | Public<br>Exam<br>Mark | School<br>vs<br>District | School<br>vs<br>Province | Final<br>Mark | School<br>vs<br>District | School<br>vs<br>Province |
| Average Score            |                |                          |                          | ł |                        |                          |                          |               |                          |                          |
| School                   | 60.5           |                          |                          |   |                        |                          |                          | 60.5          |                          |                          |
| District                 | 65.6           | q                        | q                        |   |                        |                          |                          | 65.6          | q                        | q                        |
| Province                 | 65.0           |                          |                          |   |                        |                          |                          | 65.0          |                          |                          |
| Percent of Passes        |                |                          |                          |   |                        |                          |                          |               |                          |                          |
| School                   | 89.5           |                          |                          |   |                        |                          |                          | 89.5          |                          |                          |
| District                 | 88.7           | р                        | р                        |   |                        |                          |                          | 88.7          | р                        | р                        |
| Province                 | 87.6           |                          |                          |   |                        |                          |                          | 87.6          |                          |                          |

### Average Scores

#### Percent Passes

\* Data from the High School Certification System. The results from supplementary courses are not reflected in these results. All students obtaining a score of 48 or 49 on the final mark, were adjusted to 50 and are reflected in the Final Mark column.