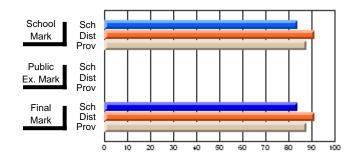

#### Subject: Enterprise Education

| Course: CANADIAN ECONOMY | 2203           |                          |                          |   |                        |                          |                          |               |                          |                          |
|--------------------------|----------------|--------------------------|--------------------------|---|------------------------|--------------------------|--------------------------|---------------|--------------------------|--------------------------|
| # students in course: 28 | School<br>Mark | School<br>vs<br>District | School<br>vs<br>Province |   | Public<br>Exam<br>Mark | School<br>vs<br>District | School<br>vs<br>Province | Final<br>Mark | School<br>vs<br>District | School<br>vs<br>Province |
| Average Score            |                |                          |                          | - |                        |                          |                          |               |                          |                          |
| School                   | 74.0           |                          |                          |   |                        |                          |                          | 74.0          |                          |                          |
| District                 | 69.0           | р                        | р                        |   |                        |                          |                          | 69.0          | р                        | р                        |
| Province                 | 68.6           |                          |                          |   |                        |                          |                          | 68.6          |                          |                          |
| Percent of Passes        |                |                          |                          |   |                        |                          |                          |               |                          |                          |
| School                   | 100.0          |                          |                          |   |                        |                          |                          | 100.0         |                          |                          |
| District                 | 92.3           | р                        | р                        |   |                        |                          |                          | 92.3          | р                        | р                        |
| Province                 | 90.7           |                          |                          |   |                        |                          |                          | 90.7          |                          |                          |

School

Mark

Public

Ex. Mark

Final

Mark

**High School Course Results** 

2005-06

### Average Scores

#### Percent Passes

\* Data from the High School Certification System. The results from supplementary courses are not reflected in these results. All students obtaining a score of 48 or 49 on the final mark, were adjusted to 50 and are reflected in the Final Mark column.