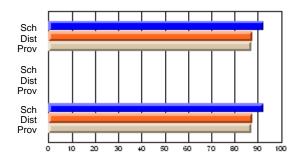

### Subject: Art

| # students in course: 25       | School<br>Mark | School<br>vs<br>District | School<br>vs<br>Province | Public<br>Exam<br>Mark | School<br>vs<br>District | School<br>vs<br>Province | Final<br>Mark | School<br>vs<br>District | School<br>vs<br>Province |
|--------------------------------|----------------|--------------------------|--------------------------|------------------------|--------------------------|--------------------------|---------------|--------------------------|--------------------------|
| <u>Average Score</u><br>School | 73.3           |                          |                          |                        |                          |                          | 73.3          |                          |                          |
| District                       | 71.7           | р                        | р                        |                        |                          |                          | 71.7          | р                        | р                        |
| Province                       | 72.5           | Р                        | Р                        |                        |                          |                          | 72.4          | Р                        | Р                        |
| Percent of Passes              |                |                          |                          |                        |                          |                          |               |                          |                          |
| School                         | 92.0           |                          |                          |                        |                          |                          | 92.0          |                          |                          |
| District                       | 95.0           | q                        | q                        |                        |                          |                          | 95.0          | q                        | q                        |
| Province                       | 93.6           |                          |                          |                        |                          |                          | 93.5          |                          |                          |

School

Mark

Public

Ex. Mark

Final

Mark

**High School Course Results** 

2005-06

### Average Scores

#### Percent Passes

\* Data from the High School Certification System. The results from supplementary courses are not reflected in these results. All students obtaining a score of 48 or 49 on the final mark, were adjusted to 50 and are reflected in the Final Mark column.