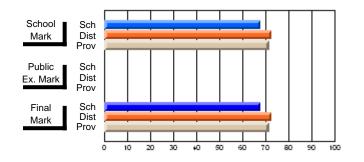

### Subject: Art

| # students in course: 25       | School<br>Mark | School<br>vs<br>District | School<br>vs<br>Province | Public<br>Exam<br>Mark | School<br>vs<br>District | School<br>vs<br>Province | Final<br>Mark | School<br>vs<br>District | School<br>vs<br>Province |
|--------------------------------|----------------|--------------------------|--------------------------|------------------------|--------------------------|--------------------------|---------------|--------------------------|--------------------------|
| <u>Average Score</u><br>School | 73.3           |                          |                          |                        |                          |                          | 73.3          |                          |                          |
| District                       | 71.7           | р                        | р                        |                        |                          |                          | 71.7          | р                        | р                        |
| Province                       | 72.5           | Р                        | Р                        |                        |                          |                          | 72.4          | Р                        | Р                        |
| Percent of Passes              |                |                          |                          |                        |                          |                          |               |                          |                          |
| School                         | 92.0           |                          |                          |                        |                          |                          | 92.0          |                          |                          |
| District                       | 95.0           | q                        | q                        |                        |                          |                          | 95.0          | q                        | q                        |
| Province                       | 93.6           |                          |                          |                        |                          |                          | 93.5          |                          |                          |

School

Mark

Public

Ex. Mark

Final

Mark

**High School Course Results** 

2005-06

### Average Scores

#### Percent Passes

\* Data from the High School Certification System. The results from supplementary courses are not reflected in these results. All students obtaining a score of 48 or 49 on the final mark, were adjusted to 50 and are reflected in the Final Mark column.