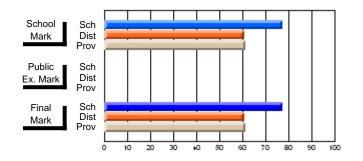

### Subject: Art

| # students in course: 25       | School<br>Mark | School<br>vs<br>District | School<br>vs<br>Province | Public<br>Exam<br>Mark | School<br>vs<br>District | School<br>vs<br>Province | Final<br>Mark | School<br>vs<br>District | School<br>vs<br>Province |
|--------------------------------|----------------|--------------------------|--------------------------|------------------------|--------------------------|--------------------------|---------------|--------------------------|--------------------------|
| <u>Average Score</u><br>School | 73.3           |                          |                          |                        |                          |                          | 73.3          |                          |                          |
| District                       | 71.7           | р                        | р                        |                        |                          |                          | 71.7          | р                        | р                        |
| Province                       | 72.5           | Р                        | Р                        |                        |                          |                          | 72.4          | Р                        | Р                        |
| Percent of Passes              |                |                          |                          |                        |                          |                          |               |                          |                          |
| School                         | 92.0           |                          |                          |                        |                          |                          | 92.0          |                          |                          |
| District                       | 95.0           | q                        | q                        |                        |                          |                          | 95.0          | q                        | q                        |
| Province                       | 93.6           |                          |                          |                        |                          |                          | 93.5          |                          |                          |

School

Mark

Public

Ex. Mark

Final

Mark

**High School Course Results** 

2005-06

### Average Scores

#### Percent Passes

\* Data from the High School Certification System. The results from supplementary courses are not reflected in these results. All students obtaining a score of 48 or 49 on the final mark, were adjusted to 50 and are reflected in the Final Mark column.