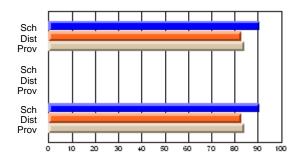

### Subject: Art

| Course: ART & DESIGN 3200      |                |                          |                          |                        |                          |                          |               |                          |                          |
|--------------------------------|----------------|--------------------------|--------------------------|------------------------|--------------------------|--------------------------|---------------|--------------------------|--------------------------|
| # students in course: 48       | School<br>Mark | School<br>vs<br>District | School<br>vs<br>Province | Public<br>Exam<br>Mark | School<br>vs<br>District | School<br>vs<br>Province | Final<br>Mark | School<br>vs<br>District | School<br>vs<br>Province |
| <u>Average Score</u><br>School | 79.5           |                          |                          |                        |                          |                          | 79.5          |                          |                          |
| District                       | 75.1           | р                        | р                        |                        |                          |                          | 75.1          | р                        | р                        |
| Province                       | 74.2           |                          |                          |                        |                          |                          | 74.2          |                          |                          |
| Percent of Passes              |                |                          |                          |                        |                          |                          |               |                          |                          |
| School                         | 97.9           |                          |                          |                        |                          |                          | 97.9          |                          |                          |
| District                       | 95.8           | р                        | р                        |                        |                          |                          | 95.8          | р                        | р                        |
| Province                       | 93.2           |                          |                          |                        |                          |                          | 93.2          |                          |                          |

School

Mark

Public

Ex. Mark

Final

Mark

**High School Course Results** 

2005-06

### Average Scores

#### Percent Passes

\* Data from the High School Certification System. The results from supplementary courses are not reflected in these results. All students obtaining a score of 48 or 49 on the final mark, were adjusted to 50 and are reflected in the Final Mark column.