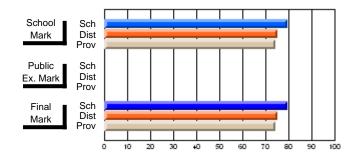

### Subject: Art

| Course: ART & DESIGN 3200      |                |                          |                          |                        |                          |                          |               |                          |                          |
|--------------------------------|----------------|--------------------------|--------------------------|------------------------|--------------------------|--------------------------|---------------|--------------------------|--------------------------|
| # students in course: 48       | School<br>Mark | School<br>vs<br>District | School<br>vs<br>Province | Public<br>Exam<br>Mark | School<br>vs<br>District | School<br>vs<br>Province | Final<br>Mark | School<br>vs<br>District | School<br>vs<br>Province |
| <u>Average Score</u><br>School | 79.5           |                          |                          |                        |                          |                          | 79.5          |                          |                          |
| District                       | 75.1           | р                        | р                        |                        |                          |                          | 75.1          | р                        | р                        |
| Province                       | 74.2           |                          |                          |                        |                          |                          | 74.2          |                          |                          |
| Percent of Passes              |                |                          |                          |                        |                          |                          |               |                          |                          |
| School                         | 97.9           |                          |                          |                        |                          |                          | 97.9          |                          |                          |
| District                       | 95.8           | р                        | р                        |                        |                          |                          | 95.8          | р                        | р                        |
| Province                       | 93.2           |                          |                          |                        |                          |                          | 93.2          |                          |                          |

School

Mark

Public

Ex. Mark

Final

Mark

**High School Course Results** 

2005-06

### Average Scores

#### Percent Passes

\* Data from the High School Certification System. The results from supplementary courses are not reflected in these results. All students obtaining a score of 48 or 49 on the final mark, were adjusted to 50 and are reflected in the Final Mark column.