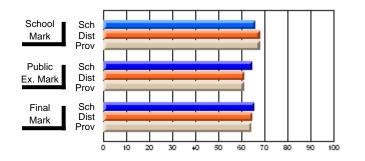

School

Mark

Public

Ex. Mark

Final

Mark

**High School Course Results** 

2005-06

### Average Scores

#### Percent Passes

\* Data from the High School Certification System. The results from supplementary courses are not reflected in these results. All students obtaining a score of 48 or 49 on the final mark, were adjusted to 50 and are reflected in the Final Mark column.