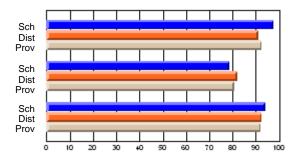

### Subject: Art

| # students in course: 30 | School<br>Mark | School<br>vs<br>District | School<br>vs<br>Province | Public<br>Exam<br>Mark | School<br>vs<br>District | School<br>vs<br>Province | Final<br>Mark | School<br>vs<br>District | School<br>vs<br>Province |
|--------------------------|----------------|--------------------------|--------------------------|------------------------|--------------------------|--------------------------|---------------|--------------------------|--------------------------|
| Average Score            |                |                          |                          |                        |                          |                          |               | District                 |                          |
| School                   | 77.8           |                          |                          |                        |                          |                          | 77.8          |                          |                          |
| District                 | 70.1           | р                        | р                        |                        |                          |                          | 70.1          | р                        | р                        |
| Province                 | 70.7           |                          |                          |                        |                          |                          | 70.7          |                          |                          |
| Percent of Passes        |                |                          |                          |                        |                          |                          |               |                          |                          |
| School                   | 86.7           |                          |                          |                        |                          |                          | 86.7          |                          |                          |
| District                 | 89.6           | q                        | q                        |                        |                          |                          | 89.6          | q                        | q                        |
| Province                 | 89.5           |                          |                          |                        |                          |                          | 89.5          |                          |                          |

School

Mark

Public

Ex. Mark

Final

Mark

**High School Course Results** 

2005-06

### Average Scores

### Percent Passes

\* Data from the High School Certification System. The results from supplementary courses are not reflected in these results. All students obtaining a score of 48 or 49 on the final mark, were adjusted to 50 and are reflected in the Final Mark column.