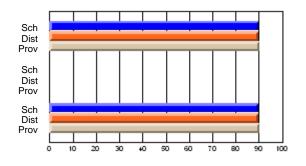

### Subject: Art

| # students in course: 30 | School<br>Mark | School<br>vs<br>District | School<br>vs<br>Province | Public<br>Exam<br>Mark | School<br>vs<br>District | School<br>vs<br>Province | Final<br>Mark | School<br>vs<br>District | School<br>vs<br>Province |
|--------------------------|----------------|--------------------------|--------------------------|------------------------|--------------------------|--------------------------|---------------|--------------------------|--------------------------|
| Average Score            |                |                          |                          |                        |                          |                          |               | District                 |                          |
| School                   | 77.8           |                          |                          |                        |                          |                          | 77.8          |                          |                          |
| District                 | 70.1           | р                        | р                        |                        |                          |                          | 70.1          | р                        | р                        |
| Province                 | 70.7           |                          |                          |                        |                          |                          | 70.7          |                          |                          |
| Percent of Passes        |                |                          |                          |                        |                          |                          |               |                          |                          |
| School                   | 86.7           |                          |                          |                        |                          |                          | 86.7          |                          |                          |
| District                 | 89.6           | q                        | q                        |                        |                          |                          | 89.6          | q                        | q                        |
| Province                 | 89.5           |                          |                          |                        |                          |                          | 89.5          |                          |                          |

School

Mark

Public

Ex. Mark

Final

Mark

**High School Course Results** 

2005-06

### Average Scores

### Percent Passes

\* Data from the High School Certification System. The results from supplementary courses are not reflected in these results. All students obtaining a score of 48 or 49 on the final mark, were adjusted to 50 and are reflected in the Final Mark column.