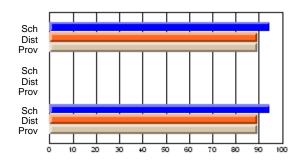

#### Subject: Enterprise Education

| Course: CONSUMER STUDIES | 1202           |                          |                          |   |                        |                          |                          |               |                          |                          |
|--------------------------|----------------|--------------------------|--------------------------|---|------------------------|--------------------------|--------------------------|---------------|--------------------------|--------------------------|
| # students in course: 19 | School<br>Mark | School<br>vs<br>District | School<br>vs<br>Province |   | Public<br>Exam<br>Mark | School<br>vs<br>District | School<br>vs<br>Province | Final<br>Mark | School<br>vs<br>District | School<br>vs<br>Province |
| Average Score            |                |                          |                          | ł |                        |                          |                          |               |                          |                          |
| School                   | 60.5           |                          |                          |   |                        |                          |                          | 60.5          |                          |                          |
| District                 | 65.6           | q                        | q                        |   |                        |                          |                          | 65.6          | q                        | q                        |
| Province                 | 65.0           |                          |                          |   |                        |                          |                          | 65.0          |                          |                          |
| Percent of Passes        |                |                          |                          |   |                        |                          |                          |               |                          |                          |
| School                   | 89.5           |                          |                          |   |                        |                          |                          | 89.5          |                          |                          |
| District                 | 88.7           | р                        | р                        |   |                        |                          |                          | 88.7          | р                        | р                        |
| Province                 | 87.6           |                          |                          |   |                        |                          |                          | 87.6          |                          |                          |

School

Mark

Public

Ex. Mark

Final

Mark

**High School Course Results** 

2005-06

### Average Scores

#### Percent Passes

\* Data from the High School Certification System. The results from supplementary courses are not reflected in these results. All students obtaining a score of 48 or 49 on the final mark, were adjusted to 50 and are reflected in the Final Mark column.