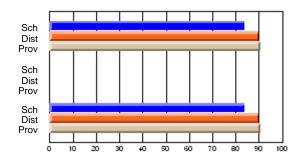

### Subject: Art

| Course: ART & DESIGN 3200      |                |                          |                          |                        |                          |                          |               |                          |                          |
|--------------------------------|----------------|--------------------------|--------------------------|------------------------|--------------------------|--------------------------|---------------|--------------------------|--------------------------|
| # students in course: 48       | School<br>Mark | School<br>vs<br>District | School<br>vs<br>Province | Public<br>Exam<br>Mark | School<br>vs<br>District | School<br>vs<br>Province | Final<br>Mark | School<br>vs<br>District | School<br>vs<br>Province |
| <u>Average Score</u><br>School | 79.5           |                          |                          |                        |                          |                          | 79.5          |                          |                          |
| District                       | 75.1           | р                        | р                        |                        |                          |                          | 75.1          | р                        | р                        |
| Province                       | 74.2           |                          |                          |                        |                          |                          | 74.2          |                          |                          |
| Percent of Passes              |                |                          |                          |                        |                          |                          |               |                          |                          |
| School                         | 97.9           |                          |                          |                        |                          |                          | 97.9          |                          |                          |
| District                       | 95.8           | р                        | р                        |                        |                          |                          | 95.8          | р                        | р                        |
| Province                       | 93.2           |                          |                          |                        |                          |                          | 93.2          |                          |                          |

School

Mark

Public

Ex. Mark

Final

Mark

**High School Course Results** 

2005-06

### Average Scores

#### Percent Passes

\* Data from the High School Certification System. The results from supplementary courses are not reflected in these results. All students obtaining a score of 48 or 49 on the final mark, were adjusted to 50 and are reflected in the Final Mark column.