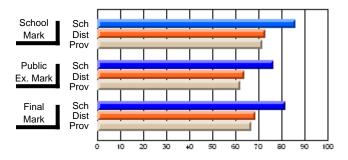

### Subject: Art

| # students in course: 30 | School<br>Mark | School<br>vs<br>District | School<br>vs<br>Province | Public<br>Exam<br>Mark | School<br>vs<br>District | School<br>vs<br>Province | Final<br>Mark | School<br>vs<br>District | School<br>vs<br>Province |
|--------------------------|----------------|--------------------------|--------------------------|------------------------|--------------------------|--------------------------|---------------|--------------------------|--------------------------|
| Average Score            |                |                          |                          |                        |                          |                          |               | District                 |                          |
| School                   | 77.8           |                          |                          |                        |                          |                          | 77.8          |                          |                          |
| District                 | 70.1           | р                        | р                        |                        |                          |                          | 70.1          | р                        | р                        |
| Province                 | 70.7           |                          |                          |                        |                          |                          | 70.7          |                          |                          |
| Percent of Passes        |                |                          |                          |                        |                          |                          |               |                          |                          |
| School                   | 86.7           |                          |                          |                        |                          |                          | 86.7          |                          |                          |
| District                 | 89.6           | q                        | q                        |                        |                          |                          | 89.6          | q                        | q                        |
| Province                 | 89.5           |                          |                          |                        |                          |                          | 89.5          |                          |                          |

School

Mark

Public

Ex. Mark

Final

Mark

**High School Course Results** 

2005-06

### Average Scores

### Percent Passes

\* Data from the High School Certification System. The results from supplementary courses are not reflected in these results. All students obtaining a score of 48 or 49 on the final mark, were adjusted to 50 and are reflected in the Final Mark column.