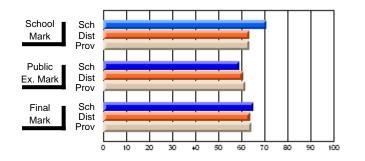

### Subject: Art

| # students in course: 25       | School<br>Mark | School<br>vs<br>District | School<br>vs<br>Province | Public<br>Exam<br>Mark | School<br>vs<br>District | School<br>vs<br>Province | Final<br>Mark | School<br>vs<br>District | School<br>vs<br>Province |
|--------------------------------|----------------|--------------------------|--------------------------|------------------------|--------------------------|--------------------------|---------------|--------------------------|--------------------------|
| <u>Average Score</u><br>School | 73.3           |                          |                          |                        |                          |                          | 73.3          |                          |                          |
| District                       | 71.7           | р                        | р                        |                        |                          |                          | 71.7          | р                        | р                        |
| Province                       | 72.5           | Р                        | Р                        |                        |                          |                          | 72.4          | Р                        | Р                        |
| Percent of Passes              |                |                          |                          |                        |                          |                          |               |                          |                          |
| School                         | 92.0           |                          |                          |                        |                          |                          | 92.0          |                          |                          |
| District                       | 95.0           | q                        | q                        |                        |                          |                          | 95.0          | q                        | q                        |
| Province                       | 93.6           |                          |                          |                        |                          |                          | 93.5          |                          |                          |

School

Mark

Public

Ex. Mark

Final

Mark

**High School Course Results** 

2005-06

### Average Scores

#### Percent Passes

\* Data from the High School Certification System. The results from supplementary courses are not reflected in these results. All students obtaining a score of 48 or 49 on the final mark, were adjusted to 50 and are reflected in the Final Mark column.