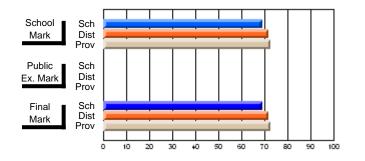

### Subject: Art

| # students in course: 25       | School<br>Mark | School<br>vs<br>District | School<br>vs<br>Province | Public<br>Exam<br>Mark | School<br>vs<br>District | School<br>vs<br>Province | Final<br>Mark | School<br>vs<br>District | School<br>vs<br>Province |
|--------------------------------|----------------|--------------------------|--------------------------|------------------------|--------------------------|--------------------------|---------------|--------------------------|--------------------------|
| <u>Average Score</u><br>School | 73.3           |                          |                          |                        |                          |                          | 73.3          |                          |                          |
| District                       | 71.7           | р                        | р                        |                        |                          |                          | 71.7          | р                        | р                        |
| Province                       | 72.5           | Р                        | Р                        |                        |                          |                          | 72.4          | Р                        | Р                        |
| Percent of Passes              |                |                          |                          |                        |                          |                          |               |                          |                          |
| School                         | 92.0           |                          |                          |                        |                          |                          | 92.0          |                          |                          |
| District                       | 95.0           | q                        | q                        |                        |                          |                          | 95.0          | q                        | q                        |
| Province                       | 93.6           |                          |                          |                        |                          |                          | 93.5          |                          |                          |

School

Mark

Public

Ex. Mark

Final

Mark

**High School Course Results** 

2005-06

### Average Scores

#### Percent Passes

\* Data from the High School Certification System. The results from supplementary courses are not reflected in these results. All students obtaining a score of 48 or 49 on the final mark, were adjusted to 50 and are reflected in the Final Mark column.