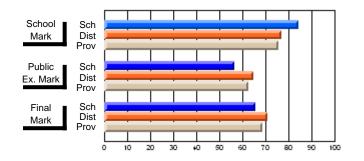

### Subject: Art

| # students in course: 25       | School<br>Mark | School<br>vs<br>District | School<br>vs<br>Province | Public<br>Exam<br>Mark | School<br>vs<br>District | School<br>vs<br>Province | Final<br>Mark | School<br>vs<br>District | School<br>vs<br>Province |
|--------------------------------|----------------|--------------------------|--------------------------|------------------------|--------------------------|--------------------------|---------------|--------------------------|--------------------------|
| <u>Average Score</u><br>School | 73.3           |                          |                          |                        |                          |                          | 73.3          |                          |                          |
| District                       | 71.7           | р                        | р                        |                        |                          |                          | 71.7          | р                        | р                        |
| Province                       | 72.5           | Р                        | Р                        |                        |                          |                          | 72.4          | Р                        | Р                        |
| Percent of Passes              |                |                          |                          |                        |                          |                          |               |                          |                          |
| School                         | 92.0           |                          |                          |                        |                          |                          | 92.0          |                          |                          |
| District                       | 95.0           | q                        | q                        |                        |                          |                          | 95.0          | q                        | q                        |
| Province                       | 93.6           |                          |                          |                        |                          |                          | 93.5          |                          |                          |

School

Mark

Public

Ex. Mark

Final

Mark

**High School Course Results** 

2005-06

### Average Scores

#### Percent Passes

\* Data from the High School Certification System. The results from supplementary courses are not reflected in these results. All students obtaining a score of 48 or 49 on the final mark, were adjusted to 50 and are reflected in the Final Mark column.