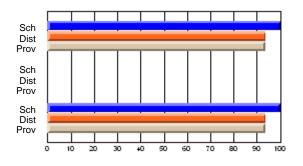

### Subject: Art

| # students in course: 25       | School<br>Mark | School<br>vs<br>District | School<br>vs<br>Province | Public<br>Exam<br>Mark | School<br>vs<br>District | School<br>vs<br>Province | Final<br>Mark | School<br>vs<br>District | School<br>vs<br>Province |
|--------------------------------|----------------|--------------------------|--------------------------|------------------------|--------------------------|--------------------------|---------------|--------------------------|--------------------------|
| <u>Average Score</u><br>School | 73.3           |                          |                          |                        |                          |                          | 73.3          |                          |                          |
| District                       | 71.7           | р                        | р                        |                        |                          |                          | 71.7          | р                        | р                        |
| Province                       | 72.5           | Р                        | Р                        |                        |                          |                          | 72.4          | Р                        | Р                        |
| Percent of Passes              |                |                          |                          |                        |                          |                          |               |                          |                          |
| School                         | 92.0           |                          |                          |                        |                          |                          | 92.0          |                          |                          |
| District                       | 95.0           | q                        | q                        |                        |                          |                          | 95.0          | q                        | q                        |
| Province                       | 93.6           |                          |                          |                        |                          |                          | 93.5          |                          |                          |

School

Mark

Public

Ex. Mark

Final

Mark

**High School Course Results** 

2005-06

### Average Scores

#### Percent Passes

\* Data from the High School Certification System. The results from supplementary courses are not reflected in these results. All students obtaining a score of 48 or 49 on the final mark, were adjusted to 50 and are reflected in the Final Mark column.