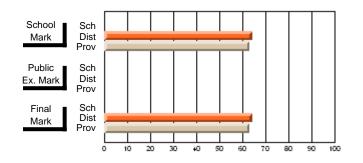

### Subject: Art

| # students in course: 25       | School<br>Mark | School<br>vs<br>District | School<br>vs<br>Province | Public<br>Exam<br>Mark | School<br>vs<br>District | School<br>vs<br>Province | Final<br>Mark | School<br>vs<br>District | School<br>vs<br>Province |
|--------------------------------|----------------|--------------------------|--------------------------|------------------------|--------------------------|--------------------------|---------------|--------------------------|--------------------------|
| <u>Average Score</u><br>School | 73.3           |                          |                          |                        |                          |                          | 73.3          |                          |                          |
| District                       | 71.7           | р                        | р                        |                        |                          |                          | 71.7          | р                        | р                        |
| Province                       | 72.5           | Р                        | Р                        |                        |                          |                          | 72.4          | Р                        | Р                        |
| Percent of Passes              |                |                          |                          |                        |                          |                          |               |                          |                          |
| School                         | 92.0           |                          |                          |                        |                          |                          | 92.0          |                          |                          |
| District                       | 95.0           | q                        | q                        |                        |                          |                          | 95.0          | q                        | q                        |
| Province                       | 93.6           |                          |                          |                        |                          |                          | 93.5          |                          |                          |

School

Mark

Public

Ex. Mark

Final

Mark

**High School Course Results** 

2005-06

### Average Scores

#### Percent Passes

\* Data from the High School Certification System. The results from supplementary courses are not reflected in these results. All students obtaining a score of 48 or 49 on the final mark, were adjusted to 50 and are reflected in the Final Mark column.