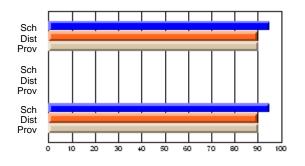

### Subject: Art

| # students in course: 30 | School<br>Mark | School<br>vs<br>District | School<br>vs<br>Province | Public<br>Exam<br>Mark | School<br>vs<br>District | School<br>vs<br>Province | Final<br>Mark | School<br>vs<br>District | School<br>vs<br>Province |
|--------------------------|----------------|--------------------------|--------------------------|------------------------|--------------------------|--------------------------|---------------|--------------------------|--------------------------|
| Average Score            |                |                          |                          |                        |                          |                          |               | District                 |                          |
| School                   | 77.8           |                          |                          |                        |                          |                          | 77.8          |                          |                          |
| District                 | 70.1           | р                        | р                        |                        |                          |                          | 70.1          | р                        | р                        |
| Province                 | 70.7           |                          |                          |                        |                          |                          | 70.7          |                          |                          |
| Percent of Passes        |                |                          |                          |                        |                          |                          |               |                          |                          |
| School                   | 86.7           |                          |                          |                        |                          |                          | 86.7          |                          |                          |
| District                 | 89.6           | q                        | q                        |                        |                          |                          | 89.6          | q                        | q                        |
| Province                 | 89.5           |                          |                          |                        |                          |                          | 89.5          |                          |                          |

School

Mark

Public

Ex. Mark

Final

Mark

**High School Course Results** 

2005-06

### Average Scores

### Percent Passes

\* Data from the High School Certification System. The results from supplementary courses are not reflected in these results. All students obtaining a score of 48 or 49 on the final mark, were adjusted to 50 and are reflected in the Final Mark column.