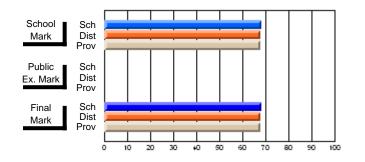

### Subject: Art

| # students in course: 25       | School<br>Mark | School<br>vs<br>District | School<br>vs<br>Province | Public<br>Exam<br>Mark | School<br>vs<br>District | School<br>vs<br>Province | Final<br>Mark | School<br>vs<br>District | School<br>vs<br>Province |
|--------------------------------|----------------|--------------------------|--------------------------|------------------------|--------------------------|--------------------------|---------------|--------------------------|--------------------------|
| <u>Average Score</u><br>School | 73.3           |                          |                          |                        |                          |                          | 73.3          |                          |                          |
| District                       | 71.7           | р                        | р                        |                        |                          |                          | 71.7          | р                        | р                        |
| Province                       | 72.5           | Р                        | Р                        |                        |                          |                          | 72.4          | Р                        | Р                        |
| Percent of Passes              |                |                          |                          |                        |                          |                          |               |                          |                          |
| School                         | 92.0           |                          |                          |                        |                          |                          | 92.0          |                          |                          |
| District                       | 95.0           | q                        | q                        |                        |                          |                          | 95.0          | q                        | q                        |
| Province                       | 93.6           |                          |                          |                        |                          |                          | 93.5          |                          |                          |

School

Mark

Public

Ex. Mark

Final

Mark

**High School Course Results** 

2005-06

### Average Scores

#### Percent Passes

\* Data from the High School Certification System. The results from supplementary courses are not reflected in these results. All students obtaining a score of 48 or 49 on the final mark, were adjusted to 50 and are reflected in the Final Mark column.