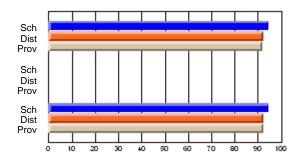

### Subject: Art

| Course: ART & DESIGN 3200      |                |                          |                          |                        |                          |                          |               |                          |                          |
|--------------------------------|----------------|--------------------------|--------------------------|------------------------|--------------------------|--------------------------|---------------|--------------------------|--------------------------|
| # students in course: 48       | School<br>Mark | School<br>vs<br>District | School<br>vs<br>Province | Public<br>Exam<br>Mark | School<br>vs<br>District | School<br>vs<br>Province | Final<br>Mark | School<br>vs<br>District | School<br>vs<br>Province |
| <u>Average Score</u><br>School | 79.5           |                          |                          |                        |                          |                          | 79.5          |                          |                          |
| District                       | 75.1           | р                        | р                        |                        |                          |                          | 75.1          | р                        | р                        |
| Province                       | 74.2           |                          |                          |                        |                          |                          | 74.2          |                          |                          |
| Percent of Passes              |                |                          |                          |                        |                          |                          |               |                          |                          |
| School                         | 97.9           |                          |                          |                        |                          |                          | 97.9          |                          |                          |
| District                       | 95.8           | р                        | р                        |                        |                          |                          | 95.8          | р                        | р                        |
| Province                       | 93.2           |                          |                          |                        |                          |                          | 93.2          |                          |                          |

School

Mark

Public

Ex. Mark

Final

Mark

**High School Course Results** 

2005-06

### Average Scores

#### Percent Passes

\* Data from the High School Certification System. The results from supplementary courses are not reflected in these results. All students obtaining a score of 48 or 49 on the final mark, were adjusted to 50 and are reflected in the Final Mark column.