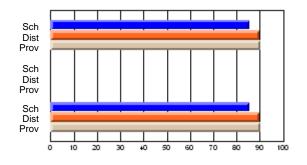

Modification Time: 12:24:08PM

Modification Date: 6/14/2007

#247 - Roncalli Central High, Avondale

Grades: 5-12

### Subject: Art

| Course: ART & DESIGN 3200      |                |                          |                          |                        |                          |                          |               |                          |                          |
|--------------------------------|----------------|--------------------------|--------------------------|------------------------|--------------------------|--------------------------|---------------|--------------------------|--------------------------|
| # students in course: 48       | School<br>Mark | School<br>vs<br>District | School<br>vs<br>Province | Public<br>Exam<br>Mark | School<br>vs<br>District | School<br>vs<br>Province | Final<br>Mark | School<br>vs<br>District | School<br>vs<br>Province |
| <u>Average Score</u><br>School | 79.5           |                          |                          |                        |                          |                          | 79.5          |                          |                          |
| District                       | 75.1           | р                        | р                        |                        |                          |                          | 75.1          | р                        | р                        |
| Province                       | 74.2           |                          |                          |                        |                          |                          | 74.2          |                          |                          |
| Percent of Passes              |                |                          |                          |                        |                          |                          |               |                          |                          |
| School                         | 97.9           |                          |                          |                        |                          |                          | 97.9          |                          |                          |
| District                       | 95.8           | р                        | р                        |                        |                          |                          | 95.8          | р                        | р                        |
| Province                       | 93.2           |                          |                          |                        |                          |                          | 93.2          |                          |                          |

School

Mark

Public

Ex. Mark

Final

Mark

**High School Course Results** 

2005-06

### Average Scores

#### Percent Passes

\* Data from the High School Certification System. The results from supplementary courses are not reflected in these results. All students obtaining a score of 48 or 49 on the final mark, were adjusted to 50 and are reflected in the Final Mark column.