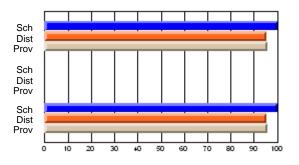

### Subject: Art

| # students in course: 30 | School<br>Mark | School<br>vs<br>District | School<br>vs<br>Province | Public<br>Exam<br>Mark | School<br>vs<br>District | School<br>vs<br>Province | Final<br>Mark | School<br>vs<br>District | School<br>vs<br>Province |
|--------------------------|----------------|--------------------------|--------------------------|------------------------|--------------------------|--------------------------|---------------|--------------------------|--------------------------|
| Average Score            |                |                          |                          |                        |                          |                          |               | District                 |                          |
| School                   | 77.8           |                          |                          |                        |                          |                          | 77.8          |                          |                          |
| District                 | 70.1           | р                        | р                        |                        |                          |                          | 70.1          | р                        | р                        |
| Province                 | 70.7           |                          |                          |                        |                          |                          | 70.7          |                          |                          |
| Percent of Passes        |                |                          |                          |                        |                          |                          |               |                          |                          |
| School                   | 86.7           |                          |                          |                        |                          |                          | 86.7          |                          |                          |
| District                 | 89.6           | q                        | q                        |                        |                          |                          | 89.6          | q                        | q                        |
| Province                 | 89.5           |                          |                          |                        |                          |                          | 89.5          |                          |                          |

School

Mark

Public

Ex. Mark

Final

Mark

**High School Course Results** 

2005-06

### Average Scores

### Percent Passes

\* Data from the High School Certification System. The results from supplementary courses are not reflected in these results. All students obtaining a score of 48 or 49 on the final mark, were adjusted to 50 and are reflected in the Final Mark column.