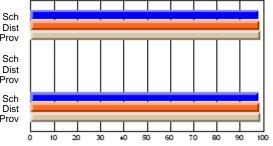

### Subject: Art

| # students in course: 25       | School<br>Mark | School<br>vs<br>District | School<br>vs<br>Province | Public<br>Exam<br>Mark | School<br>vs<br>District | School<br>vs<br>Province | Final<br>Mark | School<br>vs<br>District | School<br>vs<br>Province |
|--------------------------------|----------------|--------------------------|--------------------------|------------------------|--------------------------|--------------------------|---------------|--------------------------|--------------------------|
| <u>Average Score</u><br>School | 73.3           |                          |                          |                        |                          |                          | 73.3          |                          |                          |
| District                       | 71.7           | р                        | р                        |                        |                          |                          | 71.7          | р                        | р                        |
| Province                       | 72.5           | Р                        | Р                        |                        |                          |                          | 72.4          | Р                        | Р                        |
| Percent of Passes              |                |                          |                          |                        |                          |                          |               |                          |                          |
| School                         | 92.0           |                          |                          |                        |                          |                          | 92.0          |                          |                          |
| District                       | 95.0           | q                        | q                        |                        |                          |                          | 95.0          | q                        | q                        |
| Province                       | 93.6           |                          |                          |                        |                          |                          | 93.5          |                          |                          |

School

Mark

Public

Ex. Mark

Final

Mark

**High School Course Results** 

2005-06

### Average Scores

#### Percent Passes

\* Data from the High School Certification System. The results from supplementary courses are not reflected in these results. All students obtaining a score of 48 or 49 on the final mark, were adjusted to 50 and are reflected in the Final Mark column.