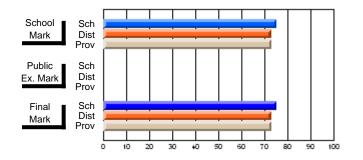

### Subject: Art

| # students in course: 25       | School<br>Mark | School<br>vs<br>District | School<br>vs<br>Province | Public<br>Exam<br>Mark | School<br>vs<br>District | School<br>vs<br>Province | Final<br>Mark | School<br>vs<br>District | School<br>vs<br>Province |
|--------------------------------|----------------|--------------------------|--------------------------|------------------------|--------------------------|--------------------------|---------------|--------------------------|--------------------------|
| <u>Average Score</u><br>School | 73.3           |                          |                          |                        |                          |                          | 73.3          |                          |                          |
| District                       | 71.7           | р                        | р                        |                        |                          |                          | 71.7          | р                        | р                        |
| Province                       | 72.5           | Р                        | Р                        |                        |                          |                          | 72.4          | Р                        | Р                        |
| Percent of Passes              |                |                          |                          |                        |                          |                          |               |                          |                          |
| School                         | 92.0           |                          |                          |                        |                          |                          | 92.0          |                          |                          |
| District                       | 95.0           | q                        | q                        |                        |                          |                          | 95.0          | q                        | q                        |
| Province                       | 93.6           |                          |                          |                        |                          |                          | 93.5          |                          |                          |

School

Mark

Public

Ex. Mark

Final

Mark

**High School Course Results** 

2005-06

### Average Scores

#### Percent Passes

\* Data from the High School Certification System. The results from supplementary courses are not reflected in these results. All students obtaining a score of 48 or 49 on the final mark, were adjusted to 50 and are reflected in the Final Mark column.