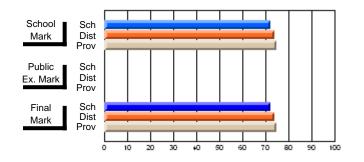

### Subject: French

| Course: FRENCH 3200            |                     |                          |                          |   |                        |                          |                          |     |                     |                          |                          |
|--------------------------------|---------------------|--------------------------|--------------------------|---|------------------------|--------------------------|--------------------------|-----|---------------------|--------------------------|--------------------------|
| # students in course: 22       | School<br>Mark      | School<br>vs<br>District | School<br>vs<br>Province |   | Public<br>Exam<br>Mark | School<br>vs<br>District | School<br>vs<br>Province |     | Final<br>Mark       | School<br>vs<br>District | School<br>vs<br>Province |
| <u>Average Score</u><br>School | 77 7                |                          |                          | - | 60.2                   |                          |                          | . – | 70 7                |                          |                          |
| District                       | <b>77.7</b><br>74.0 | р                        | р                        |   | <b>69.3</b><br>70.8    | q                        | р                        |     | <b>73.7</b><br>72.5 | р                        | р                        |
| Province                       | 73.5                | 1                        | 1                        |   | 68.5                   | 1                        | 1                        |     | 71.0                | 1                        | Ĩ                        |
| Percent of Passes              |                     |                          |                          |   |                        |                          |                          |     |                     |                          |                          |
| School                         | 100.0               |                          |                          |   | 95.5                   |                          |                          |     | 100.0               |                          |                          |
| District                       | 98.4                | р                        | р                        |   | 93.5                   | р                        | р                        |     | 98.5                | р                        | р                        |
| Province                       | 96.9                |                          |                          |   | 90.0                   |                          |                          |     | 96.7                |                          |                          |

**High School Course Results** 

2005-06

### Average Scores

#### Percent Passes

\* Data from the High School Certification System. The results from supplementary courses are not reflected in these results. All students obtaining a score of 48 or 49 on the final mark, were adjusted to 50 and are reflected in the Final Mark column.