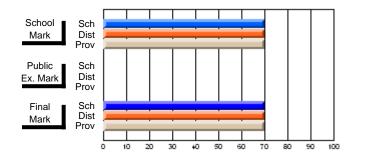

#### Subject: Enterprise Education

| Course: CONSUMER STUDIES | 1202           |                          |                          |   |                        |                          |                          |               |                          |                          |
|--------------------------|----------------|--------------------------|--------------------------|---|------------------------|--------------------------|--------------------------|---------------|--------------------------|--------------------------|
| # students in course: 19 | School<br>Mark | School<br>vs<br>District | School<br>vs<br>Province |   | Public<br>Exam<br>Mark | School<br>vs<br>District | School<br>vs<br>Province | Final<br>Mark | School<br>vs<br>District | School<br>vs<br>Province |
| Average Score            |                |                          |                          | ł |                        |                          |                          |               |                          |                          |
| School                   | 60.5           |                          |                          |   |                        |                          |                          | 60.5          |                          |                          |
| District                 | 65.6           | q                        | q                        |   |                        |                          |                          | 65.6          | q                        | q                        |
| Province                 | 65.0           |                          |                          |   |                        |                          |                          | 65.0          |                          |                          |
| Percent of Passes        |                |                          |                          |   |                        |                          |                          |               |                          |                          |
| School                   | 89.5           |                          |                          |   |                        |                          |                          | 89.5          |                          |                          |
| District                 | 88.7           | р                        | р                        |   |                        |                          |                          | 88.7          | р                        | р                        |
| Province                 | 87.6           |                          |                          |   |                        |                          |                          | 87.6          |                          |                          |

School

Mark

Public

Ex. Mark

Final

Mark

**High School Course Results** 

2005-06

### Average Scores

#### Percent Passes

\* Data from the High School Certification System. The results from supplementary courses are not reflected in these results. All students obtaining a score of 48 or 49 on the final mark, were adjusted to 50 and are reflected in the Final Mark column.