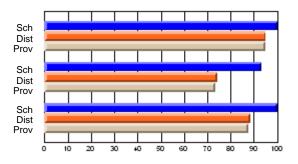

#### Subject: Enterprise Education

| Course: CONSUMER STUDIES | 1202           |                          |                          |   |                        |                          |                          |               |                          |                          |
|--------------------------|----------------|--------------------------|--------------------------|---|------------------------|--------------------------|--------------------------|---------------|--------------------------|--------------------------|
| # students in course: 19 | School<br>Mark | School<br>vs<br>District | School<br>vs<br>Province |   | Public<br>Exam<br>Mark | School<br>vs<br>District | School<br>vs<br>Province | Final<br>Mark | School<br>vs<br>District | School<br>vs<br>Province |
| Average Score            |                |                          |                          | ł |                        |                          |                          |               |                          |                          |
| School                   | 60.5           |                          |                          |   |                        |                          |                          | 60.5          |                          |                          |
| District                 | 65.6           | q                        | q                        |   |                        |                          |                          | 65.6          | q                        | q                        |
| Province                 | 65.0           |                          |                          |   |                        |                          |                          | 65.0          |                          |                          |
| Percent of Passes        |                |                          |                          |   |                        |                          |                          |               |                          |                          |
| School                   | 89.5           |                          |                          |   |                        |                          |                          | 89.5          |                          |                          |
| District                 | 88.7           | р                        | р                        |   |                        |                          |                          | 88.7          | р                        | р                        |
| Province                 | 87.6           |                          |                          |   |                        |                          |                          | 87.6          |                          |                          |

School

Mark

Public

Ex. Mark

Final

Mark

**High School Course Results** 

2005-06

### Average Scores

#### Percent Passes

\* Data from the High School Certification System. The results from supplementary courses are not reflected in these results. All students obtaining a score of 48 or 49 on the final mark, were adjusted to 50 and are reflected in the Final Mark column.