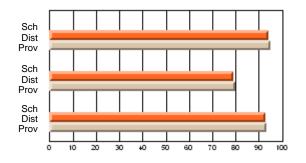

### Subject: Art

| # students in course: 25       | School<br>Mark | School<br>vs<br>District | School<br>vs<br>Province | Public<br>Exam<br>Mark | School<br>vs<br>District | School<br>vs<br>Province | Final<br>Mark | School<br>vs<br>District | School<br>vs<br>Province |
|--------------------------------|----------------|--------------------------|--------------------------|------------------------|--------------------------|--------------------------|---------------|--------------------------|--------------------------|
| <u>Average Score</u><br>School | 73.3           |                          |                          |                        |                          |                          | 73.3          |                          |                          |
| District                       | 71.7           | р                        | р                        |                        |                          |                          | 71.7          | р                        | р                        |
| Province                       | 72.5           | Р                        | Р                        |                        |                          |                          | 72.4          | Р                        | Р                        |
| Percent of Passes              |                |                          |                          |                        |                          |                          |               |                          |                          |
| School                         | 92.0           |                          |                          |                        |                          |                          | 92.0          |                          |                          |
| District                       | 95.0           | q                        | q                        |                        |                          |                          | 95.0          | q                        | q                        |
| Province                       | 93.6           |                          |                          |                        |                          |                          | 93.5          |                          |                          |

#### Percent Passes

\* Data from the High School Certification System. The results from supplementary courses are not reflected in these results. All students obtaining a score of 48 or 49 on the final mark, were adjusted to 50 and are reflected in the Final Mark column.