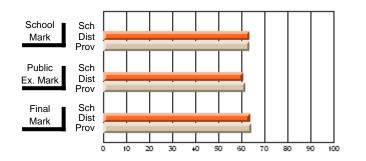

### Subject: Art

| Course: ART & DESIGN 3200      |                |                          |                          |                        |                          |                          |               |                          |                          |
|--------------------------------|----------------|--------------------------|--------------------------|------------------------|--------------------------|--------------------------|---------------|--------------------------|--------------------------|
| # students in course: 48       | School<br>Mark | School<br>vs<br>District | School<br>vs<br>Province | Public<br>Exam<br>Mark | School<br>vs<br>District | School<br>vs<br>Province | Final<br>Mark | School<br>vs<br>District | School<br>vs<br>Province |
| <u>Average Score</u><br>School | 79.5           |                          |                          |                        |                          |                          | 79.5          |                          |                          |
| District                       | 75.1           | р                        | р                        |                        |                          |                          | 75.1          | р                        | р                        |
| Province                       | 74.2           |                          |                          |                        |                          |                          | 74.2          |                          |                          |
| Percent of Passes              |                |                          |                          |                        |                          |                          |               |                          |                          |
| School                         | 97.9           |                          |                          |                        |                          |                          | 97.9          |                          |                          |
| District                       | 95.8           | р                        | р                        |                        |                          |                          | 95.8          | р                        | р                        |
| Province                       | 93.2           |                          |                          |                        |                          |                          | 93.2          |                          |                          |

School

Mark

Public

Ex. Mark

Final

Mark

**High School Course Results** 

2005-06

### Average Scores

#### Percent Passes

\* Data from the High School Certification System. The results from supplementary courses are not reflected in these results. All students obtaining a score of 48 or 49 on the final mark, were adjusted to 50 and are reflected in the Final Mark column.