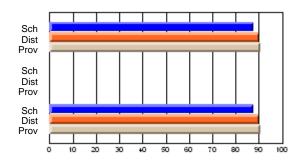

#### Subject: Enterprise Education

| Course: CANADIAN ECONOMY | 2203           |                          |                          |   |                        |                          |                          |               |                          |                          |
|--------------------------|----------------|--------------------------|--------------------------|---|------------------------|--------------------------|--------------------------|---------------|--------------------------|--------------------------|
| # students in course: 28 | School<br>Mark | School<br>vs<br>District | School<br>vs<br>Province |   | Public<br>Exam<br>Mark | School<br>vs<br>District | School<br>vs<br>Province | Final<br>Mark | School<br>vs<br>District | School<br>vs<br>Province |
| Average Score            |                |                          |                          | - |                        |                          |                          |               |                          |                          |
| School                   | 74.0           |                          |                          |   |                        |                          |                          | 74.0          |                          |                          |
| District                 | 69.0           | р                        | р                        |   |                        |                          |                          | 69.0          | р                        | р                        |
| Province                 | 68.6           |                          |                          |   |                        |                          |                          | 68.6          |                          |                          |
| Percent of Passes        |                |                          |                          |   |                        |                          |                          |               |                          |                          |
| School                   | 100.0          |                          |                          |   |                        |                          |                          | 100.0         |                          |                          |
| District                 | 92.3           | р                        | р                        |   |                        |                          |                          | 92.3          | р                        | р                        |
| Province                 | 90.7           |                          |                          |   |                        |                          |                          | 90.7          |                          |                          |

School

Mark

Public

Ex. Mark

Final

Mark

**High School Course Results** 

2005-06

### Average Scores

#### Percent Passes

\* Data from the High School Certification System. The results from supplementary courses are not reflected in these results. All students obtaining a score of 48 or 49 on the final mark, were adjusted to 50 and are reflected in the Final Mark column.