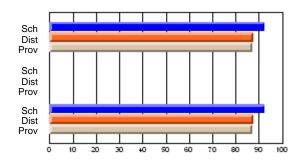

#### Subject: Enterprise Education

| Course: CANADIAN ECONOMY | 2203           |                          |                          |   |                        |                          |                          |               |                          |                          |
|--------------------------|----------------|--------------------------|--------------------------|---|------------------------|--------------------------|--------------------------|---------------|--------------------------|--------------------------|
| # students in course: 28 | School<br>Mark | School<br>vs<br>District | School<br>vs<br>Province |   | Public<br>Exam<br>Mark | School<br>vs<br>District | School<br>vs<br>Province | Final<br>Mark | School<br>vs<br>District | School<br>vs<br>Province |
| Average Score            |                |                          |                          | - |                        |                          |                          |               |                          |                          |
| School                   | 74.0           |                          |                          |   |                        |                          |                          | 74.0          |                          |                          |
| District                 | 69.0           | р                        | р                        |   |                        |                          |                          | 69.0          | р                        | р                        |
| Province                 | 68.6           |                          |                          |   |                        |                          |                          | 68.6          |                          |                          |
| Percent of Passes        |                |                          |                          |   |                        |                          |                          |               |                          |                          |
| School                   | 100.0          |                          |                          |   |                        |                          |                          | 100.0         |                          |                          |
| District                 | 92.3           | р                        | р                        |   |                        |                          |                          | 92.3          | р                        | р                        |
| Province                 | 90.7           |                          |                          |   |                        |                          |                          | 90.7          |                          |                          |

School

Mark

Public

Ex. Mark

Final

Mark

**High School Course Results** 

2005-06

### Average Scores

#### Percent Passes

\* Data from the High School Certification System. The results from supplementary courses are not reflected in these results. All students obtaining a score of 48 or 49 on the final mark, were adjusted to 50 and are reflected in the Final Mark column.