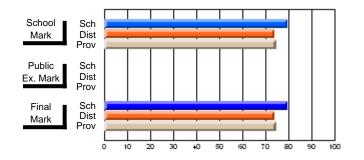

### Subject: French

| # students in course: 27 | School | School<br>vs | School<br>vs | Public<br>Exam | School<br>vs | School<br>vs | Final | School<br>vs | School<br>vs |
|--------------------------|--------|--------------|--------------|----------------|--------------|--------------|-------|--------------|--------------|
| Average Seere            | Mark   | District     | Province     | Mark           | District     | Province     | Mark  | District     | Province     |
| Average Score<br>School  | 77.3   |              |              |                |              |              | 77.3  |              |              |
| District                 | 72.1   | р            | р            |                |              |              | 72.1  | р            | р            |
| Province                 | 72.2   |              | 1            |                |              |              | 72.2  |              |              |
| Percent of Passes        |        |              |              |                |              |              |       |              |              |
| School                   | 100.0  |              |              |                |              |              | 100.0 |              |              |
| District                 | 95.5   | р            | р            |                |              |              | 95.5  | р            | р            |
| Province                 | 94.9   |              |              |                |              |              | 95.0  |              |              |

School

Mark

Public

Ex. Mark

Final

Mark

**High School Course Results** 

2005-06

### Average Scores

#### Percent Passes

\* Data from the High School Certification System. The results from supplementary courses are not reflected in these results. All students obtaining a score of 48 or 49 on the final mark, were adjusted to 50 and are reflected in the Final Mark column.