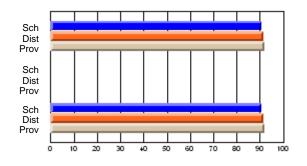

### Subject: Art

| Course: ART & DESIGN 3200      |                |                          |                          |                        |                          |                          |               |                          |                          |
|--------------------------------|----------------|--------------------------|--------------------------|------------------------|--------------------------|--------------------------|---------------|--------------------------|--------------------------|
| # students in course: 48       | School<br>Mark | School<br>vs<br>District | School<br>vs<br>Province | Public<br>Exam<br>Mark | School<br>vs<br>District | School<br>vs<br>Province | Final<br>Mark | School<br>vs<br>District | School<br>vs<br>Province |
| <u>Average Score</u><br>School | 79.5           |                          |                          |                        |                          |                          | 79.5          |                          |                          |
| District                       | 75.1           | р                        | р                        |                        |                          |                          | 75.1          | р                        | р                        |
| Province                       | 74.2           |                          |                          |                        |                          |                          | 74.2          |                          |                          |
| Percent of Passes              |                |                          |                          |                        |                          |                          |               |                          |                          |
| School                         | 97.9           |                          |                          |                        |                          |                          | 97.9          |                          |                          |
| District                       | 95.8           | р                        | р                        |                        |                          |                          | 95.8          | р                        | р                        |
| Province                       | 93.2           |                          |                          |                        |                          |                          | 93.2          |                          |                          |

School

Mark

Public

Ex. Mark

Final

Mark

**High School Course Results** 

2005-06

### Average Scores

#### Percent Passes

\* Data from the High School Certification System. The results from supplementary courses are not reflected in these results. All students obtaining a score of 48 or 49 on the final mark, were adjusted to 50 and are reflected in the Final Mark column.