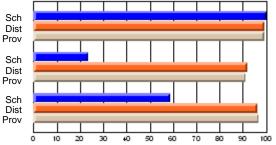

### Subject: Art

| # students in course: 25       | School<br>Mark | School<br>vs<br>District | School<br>vs<br>Province | Public<br>Exam<br>Mark | School<br>vs<br>District | School<br>vs<br>Province | Final<br>Mark | School<br>vs<br>District | School<br>vs<br>Province |
|--------------------------------|----------------|--------------------------|--------------------------|------------------------|--------------------------|--------------------------|---------------|--------------------------|--------------------------|
| <u>Average Score</u><br>School | 73.3           |                          |                          |                        |                          |                          | 73.3          |                          |                          |
| District                       | 71.7           | р                        | р                        |                        |                          |                          | 71.7          | р                        | р                        |
| Province                       | 72.5           | Р                        | Р                        |                        |                          |                          | 72.4          | Р                        | Р                        |
| Percent of Passes              |                |                          |                          |                        |                          |                          |               |                          |                          |
| School                         | 92.0           |                          |                          |                        |                          |                          | 92.0          |                          |                          |
| District                       | 95.0           | q                        | q                        |                        |                          |                          | 95.0          | q                        | q                        |
| Province                       | 93.6           |                          |                          |                        |                          |                          | 93.5          |                          |                          |

School

Mark

Public

Ex. Mark

Final

Mark

**High School Course Results** 

2005-06

### Average Scores

#### Percent Passes

\* Data from the High School Certification System. The results from supplementary courses are not reflected in these results. All students obtaining a score of 48 or 49 on the final mark, were adjusted to 50 and are reflected in the Final Mark column.