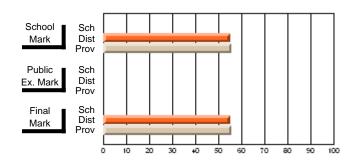

#### Subject: Enterprise Education

| Course: CONSUMER STUDIES | 1202           |                          |                          |   |                        |                          |                          |               |                          |                          |
|--------------------------|----------------|--------------------------|--------------------------|---|------------------------|--------------------------|--------------------------|---------------|--------------------------|--------------------------|
| # students in course: 19 | School<br>Mark | School<br>vs<br>District | School<br>vs<br>Province |   | Public<br>Exam<br>Mark | School<br>vs<br>District | School<br>vs<br>Province | Final<br>Mark | School<br>vs<br>District | School<br>vs<br>Province |
| Average Score            |                |                          |                          | ł |                        |                          |                          |               |                          |                          |
| School                   | 60.5           |                          |                          |   |                        |                          |                          | 60.5          |                          |                          |
| District                 | 65.6           | q                        | q                        |   |                        |                          |                          | 65.6          | q                        | q                        |
| Province                 | 65.0           |                          |                          |   |                        |                          |                          | 65.0          |                          |                          |
| Percent of Passes        |                |                          |                          |   |                        |                          |                          |               |                          |                          |
| School                   | 89.5           |                          |                          |   |                        |                          |                          | 89.5          |                          |                          |
| District                 | 88.7           | р                        | р                        |   |                        |                          |                          | 88.7          | р                        | р                        |
| Province                 | 87.6           |                          |                          |   |                        |                          |                          | 87.6          |                          |                          |

School

Mark

Public

Ex. Mark

Final

Mark

**High School Course Results** 

2005-06

### Average Scores

#### Percent Passes

\* Data from the High School Certification System. The results from supplementary courses are not reflected in these results. All students obtaining a score of 48 or 49 on the final mark, were adjusted to 50 and are reflected in the Final Mark column.