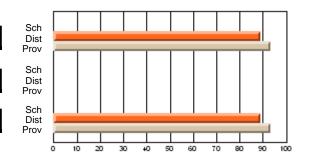

### Subject: Art

| # students in course: 30 | School<br>Mark | School<br>vs<br>District | School<br>vs<br>Province | Public<br>Exam<br>Mark | School<br>vs<br>District | School<br>vs<br>Province | Final<br>Mark | School<br>vs<br>District | School<br>vs<br>Province |
|--------------------------|----------------|--------------------------|--------------------------|------------------------|--------------------------|--------------------------|---------------|--------------------------|--------------------------|
| Average Score            |                |                          |                          |                        |                          |                          |               | District                 |                          |
| School                   | 77.8           |                          |                          |                        |                          |                          | 77.8          |                          |                          |
| District                 | 70.1           | р                        | р                        |                        |                          |                          | 70.1          | р                        | р                        |
| Province                 | 70.7           |                          |                          |                        |                          |                          | 70.7          |                          |                          |
| Percent of Passes        |                |                          |                          |                        |                          |                          |               |                          |                          |
| School                   | 86.7           |                          |                          |                        |                          |                          | 86.7          |                          |                          |
| District                 | 89.6           | q                        | q                        |                        |                          |                          | 89.6          | q                        | q                        |
| Province                 | 89.5           |                          |                          |                        |                          |                          | 89.5          |                          |                          |

School

Mark

Public

Ex. Mark

Final

Mark

**High School Course Results** 

2005-06

### Average Scores

### Percent Passes

\* Data from the High School Certification System. The results from supplementary courses are not reflected in these results. All students obtaining a score of 48 or 49 on the final mark, were adjusted to 50 and are reflected in the Final Mark column.