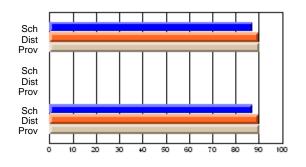

#### Subject: Enterprise Education

| Course: CONSUMER STUDIES | 1202           |                          |                          |   |                        |                          |                          |               |                          |                          |
|--------------------------|----------------|--------------------------|--------------------------|---|------------------------|--------------------------|--------------------------|---------------|--------------------------|--------------------------|
| # students in course: 19 | School<br>Mark | School<br>vs<br>District | School<br>vs<br>Province |   | Public<br>Exam<br>Mark | School<br>vs<br>District | School<br>vs<br>Province | Final<br>Mark | School<br>vs<br>District | School<br>vs<br>Province |
| Average Score            |                |                          |                          | ł |                        |                          |                          |               |                          |                          |
| School                   | 60.5           |                          |                          |   |                        |                          |                          | 60.5          |                          |                          |
| District                 | 65.6           | q                        | q                        |   |                        |                          |                          | 65.6          | q                        | q                        |
| Province                 | 65.0           |                          |                          |   |                        |                          |                          | 65.0          |                          |                          |
| Percent of Passes        |                |                          |                          |   |                        |                          |                          |               |                          |                          |
| School                   | 89.5           |                          |                          |   |                        |                          |                          | 89.5          |                          |                          |
| District                 | 88.7           | р                        | р                        |   |                        |                          |                          | 88.7          | р                        | р                        |
| Province                 | 87.6           |                          |                          |   |                        |                          |                          | 87.6          |                          |                          |

School

Mark

Public

Ex. Mark

Final

Mark

**High School Course Results** 

2005-06

### Average Scores

#### Percent Passes

\* Data from the High School Certification System. The results from supplementary courses are not reflected in these results. All students obtaining a score of 48 or 49 on the final mark, were adjusted to 50 and are reflected in the Final Mark column.