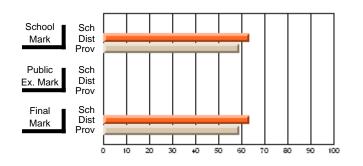

#### Subject: Enterprise Education

| Course: CONSUMER STUDIES | 1202           |                          |                          |   |                        |                          |                          |               |                          |                          |
|--------------------------|----------------|--------------------------|--------------------------|---|------------------------|--------------------------|--------------------------|---------------|--------------------------|--------------------------|
| # students in course: 19 | School<br>Mark | School<br>vs<br>District | School<br>vs<br>Province |   | Public<br>Exam<br>Mark | School<br>vs<br>District | School<br>vs<br>Province | Final<br>Mark | School<br>vs<br>District | School<br>vs<br>Province |
| Average Score            |                |                          |                          | ł |                        |                          |                          |               |                          |                          |
| School                   | 60.5           |                          |                          |   |                        |                          |                          | 60.5          |                          |                          |
| District                 | 65.6           | q                        | q                        |   |                        |                          |                          | 65.6          | q                        | q                        |
| Province                 | 65.0           |                          |                          |   |                        |                          |                          | 65.0          |                          |                          |
| Percent of Passes        |                |                          |                          |   |                        |                          |                          |               |                          |                          |
| School                   | 89.5           |                          |                          |   |                        |                          |                          | 89.5          |                          |                          |
| District                 | 88.7           | р                        | р                        |   |                        |                          |                          | 88.7          | р                        | р                        |
| Province                 | 87.6           |                          |                          |   |                        |                          |                          | 87.6          |                          |                          |

School

Mark

Public

Ex. Mark

Final

Mark

**High School Course Results** 

2005-06

### Average Scores

#### Percent Passes

\* Data from the High School Certification System. The results from supplementary courses are not reflected in these results. All students obtaining a score of 48 or 49 on the final mark, were adjusted to 50 and are reflected in the Final Mark column.