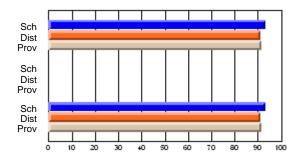

### Subject: Art

| # students in course: 30 | School<br>Mark | School<br>vs<br>District | School<br>vs<br>Province | Public<br>Exam<br>Mark | School<br>vs<br>District | School<br>vs<br>Province | Final<br>Mark | School<br>vs<br>District | School<br>vs<br>Province |
|--------------------------|----------------|--------------------------|--------------------------|------------------------|--------------------------|--------------------------|---------------|--------------------------|--------------------------|
| Average Score            |                |                          |                          |                        |                          |                          |               | District                 |                          |
| School                   | 77.8           |                          |                          |                        |                          |                          | 77.8          |                          |                          |
| District                 | 70.1           | р                        | р                        |                        |                          |                          | 70.1          | р                        | р                        |
| Province                 | 70.7           |                          |                          |                        |                          |                          | 70.7          |                          |                          |
| Percent of Passes        |                |                          |                          |                        |                          |                          |               |                          |                          |
| School                   | 86.7           |                          |                          |                        |                          |                          | 86.7          |                          |                          |
| District                 | 89.6           | q                        | q                        |                        |                          |                          | 89.6          | q                        | q                        |
| Province                 | 89.5           |                          |                          |                        |                          |                          | 89.5          |                          |                          |

School

Mark

Public

Ex. Mark

Final

Mark

**High School Course Results** 

2005-06

### Average Scores

### Percent Passes

\* Data from the High School Certification System. The results from supplementary courses are not reflected in these results. All students obtaining a score of 48 or 49 on the final mark, were adjusted to 50 and are reflected in the Final Mark column.