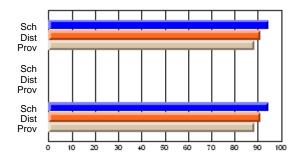

### Subject: Art

| # students in course: 30 | School<br>Mark | School<br>vs<br>District | School<br>vs<br>Province | Public<br>Exam<br>Mark | School<br>vs<br>District | School<br>vs<br>Province | Final<br>Mark | School<br>vs<br>District | School<br>vs<br>Province |
|--------------------------|----------------|--------------------------|--------------------------|------------------------|--------------------------|--------------------------|---------------|--------------------------|--------------------------|
| Average Score            |                |                          |                          |                        |                          |                          |               | District                 |                          |
| School                   | 77.8           |                          |                          |                        |                          |                          | 77.8          |                          |                          |
| District                 | 70.1           | р                        | р                        |                        |                          |                          | 70.1          | р                        | р                        |
| Province                 | 70.7           |                          |                          |                        |                          |                          | 70.7          |                          |                          |
| Percent of Passes        |                |                          |                          |                        |                          |                          |               |                          |                          |
| School                   | 86.7           |                          |                          |                        |                          |                          | 86.7          |                          |                          |
| District                 | 89.6           | q                        | q                        |                        |                          |                          | 89.6          | q                        | q                        |
| Province                 | 89.5           |                          |                          |                        |                          |                          | 89.5          |                          |                          |

School

Mark

Public

Ex. Mark

Final

Mark

**High School Course Results** 

2005-06

### Average Scores

### Percent Passes

\* Data from the High School Certification System. The results from supplementary courses are not reflected in these results. All students obtaining a score of 48 or 49 on the final mark, were adjusted to 50 and are reflected in the Final Mark column.