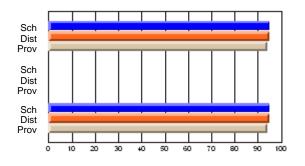

#### Subject: Enterprise Education

| Course: CANADIAN ECONOMY | 2203           |                          |                          |   |                        |                          |                          |               |                          |                          |
|--------------------------|----------------|--------------------------|--------------------------|---|------------------------|--------------------------|--------------------------|---------------|--------------------------|--------------------------|
| # students in course: 28 | School<br>Mark | School<br>vs<br>District | School<br>vs<br>Province |   | Public<br>Exam<br>Mark | School<br>vs<br>District | School<br>vs<br>Province | Final<br>Mark | School<br>vs<br>District | School<br>vs<br>Province |
| Average Score            |                |                          |                          | - |                        |                          |                          |               |                          |                          |
| School                   | 74.0           |                          |                          |   |                        |                          |                          | 74.0          |                          |                          |
| District                 | 69.0           | р                        | р                        |   |                        |                          |                          | 69.0          | р                        | р                        |
| Province                 | 68.6           |                          |                          |   |                        |                          |                          | 68.6          |                          |                          |
| Percent of Passes        |                |                          |                          |   |                        |                          |                          |               |                          |                          |
| School                   | 100.0          |                          |                          |   |                        |                          |                          | 100.0         |                          |                          |
| District                 | 92.3           | р                        | р                        |   |                        |                          |                          | 92.3          | р                        | р                        |
| Province                 | 90.7           |                          |                          |   |                        |                          |                          | 90.7          |                          |                          |

School

Mark

Public

Ex. Mark

Final

Mark

**High School Course Results** 

2005-06

### Average Scores

#### Percent Passes

\* Data from the High School Certification System. The results from supplementary courses are not reflected in these results. All students obtaining a score of 48 or 49 on the final mark, were adjusted to 50 and are reflected in the Final Mark column.