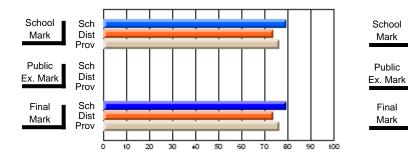

### Subject: Art

| Course: ART & DESIGN 3200      |                |                          |                          |                        |                          |                          |               |                          |                          |
|--------------------------------|----------------|--------------------------|--------------------------|------------------------|--------------------------|--------------------------|---------------|--------------------------|--------------------------|
| # students in course: 48       | School<br>Mark | School<br>vs<br>District | School<br>vs<br>Province | Public<br>Exam<br>Mark | School<br>vs<br>District | School<br>vs<br>Province | Final<br>Mark | School<br>vs<br>District | School<br>vs<br>Province |
| <u>Average Score</u><br>School | 79.5           |                          |                          |                        |                          |                          | 79.5          |                          |                          |
| District                       | 75.1           | р                        | р                        |                        |                          |                          | 75.1          | р                        | р                        |
| Province                       | 74.2           |                          |                          |                        |                          |                          | 74.2          |                          |                          |
| Percent of Passes              |                |                          |                          |                        |                          |                          |               |                          |                          |
| School                         | 97.9           |                          |                          |                        |                          |                          | 97.9          |                          |                          |
| District                       | 95.8           | р                        | р                        |                        |                          |                          | 95.8          | р                        | р                        |
| Province                       | 93.2           |                          |                          |                        |                          |                          | 93.2          |                          |                          |

School

Mark

Public

Ex. Mark

Final

Mark

**High School Course Results** 

2005-06

### Average Scores

#### Percent Passes

\* Data from the High School Certification System. The results from supplementary courses are not reflected in these results. All students obtaining a score of 48 or 49 on the final mark, were adjusted to 50 and are reflected in the Final Mark column.