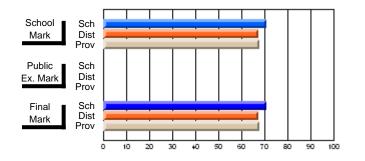

### Subject: Art

| Course: ART & DESIGN 3200      |                |                          |                          |                        |                          |                          |               |                          |                          |
|--------------------------------|----------------|--------------------------|--------------------------|------------------------|--------------------------|--------------------------|---------------|--------------------------|--------------------------|
| # students in course: 48       | School<br>Mark | School<br>vs<br>District | School<br>vs<br>Province | Public<br>Exam<br>Mark | School<br>vs<br>District | School<br>vs<br>Province | Final<br>Mark | School<br>vs<br>District | School<br>vs<br>Province |
| <u>Average Score</u><br>School | 79.5           |                          |                          |                        |                          |                          | 79.5          |                          |                          |
| District                       | 75.1           | р                        | р                        |                        |                          |                          | 75.1          | р                        | р                        |
| Province                       | 74.2           |                          |                          |                        |                          |                          | 74.2          |                          |                          |
| Percent of Passes              |                |                          |                          |                        |                          |                          |               |                          |                          |
| School                         | 97.9           |                          |                          |                        |                          |                          | 97.9          |                          |                          |
| District                       | 95.8           | р                        | р                        |                        |                          |                          | 95.8          | р                        | р                        |
| Province                       | 93.2           |                          |                          |                        |                          |                          | 93.2          |                          |                          |

School

Mark

Public

Ex. Mark

Final

Mark

**High School Course Results** 

2005-06

### Average Scores

#### Percent Passes

\* Data from the High School Certification System. The results from supplementary courses are not reflected in these results. All students obtaining a score of 48 or 49 on the final mark, were adjusted to 50 and are reflected in the Final Mark column.