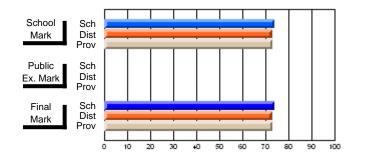

#### Subject: Enterprise Education

| Course: CONSUMER STUDIES | 1202           |                          |                          |   |                        |                          |                          |               |                          |                          |
|--------------------------|----------------|--------------------------|--------------------------|---|------------------------|--------------------------|--------------------------|---------------|--------------------------|--------------------------|
| # students in course: 19 | School<br>Mark | School<br>vs<br>District | School<br>vs<br>Province |   | Public<br>Exam<br>Mark | School<br>vs<br>District | School<br>vs<br>Province | Final<br>Mark | School<br>vs<br>District | School<br>vs<br>Province |
| Average Score            |                |                          |                          | ł |                        |                          |                          |               |                          |                          |
| School                   | 60.5           |                          |                          |   |                        |                          |                          | 60.5          |                          |                          |
| District                 | 65.6           | q                        | q                        |   |                        |                          |                          | 65.6          | q                        | q                        |
| Province                 | 65.0           |                          |                          |   |                        |                          |                          | 65.0          |                          |                          |
| Percent of Passes        |                |                          |                          |   |                        |                          |                          |               |                          |                          |
| School                   | 89.5           |                          |                          |   |                        |                          |                          | 89.5          |                          |                          |
| District                 | 88.7           | р                        | р                        |   |                        |                          |                          | 88.7          | р                        | р                        |
| Province                 | 87.6           |                          |                          |   |                        |                          |                          | 87.6          |                          |                          |

School

Mark

Public

Ex. Mark

Final

Mark

**High School Course Results** 

2005-06

### Average Scores

#### Percent Passes

\* Data from the High School Certification System. The results from supplementary courses are not reflected in these results. All students obtaining a score of 48 or 49 on the final mark, were adjusted to 50 and are reflected in the Final Mark column.