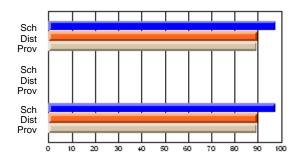

#### Subject: Enterprise Education

| Course: CANADIAN ECONOMY | 2203           |                          |                          |   |                        |                          |                          |               |                          |                          |
|--------------------------|----------------|--------------------------|--------------------------|---|------------------------|--------------------------|--------------------------|---------------|--------------------------|--------------------------|
| # students in course: 28 | School<br>Mark | School<br>vs<br>District | School<br>vs<br>Province |   | Public<br>Exam<br>Mark | School<br>vs<br>District | School<br>vs<br>Province | Final<br>Mark | School<br>vs<br>District | School<br>vs<br>Province |
| Average Score            |                |                          |                          | - |                        |                          |                          |               |                          |                          |
| School                   | 74.0           |                          |                          |   |                        |                          |                          | 74.0          |                          |                          |
| District                 | 69.0           | р                        | р                        |   |                        |                          |                          | 69.0          | р                        | р                        |
| Province                 | 68.6           |                          |                          |   |                        |                          |                          | 68.6          |                          |                          |
| Percent of Passes        |                |                          |                          |   |                        |                          |                          |               |                          |                          |
| School                   | 100.0          |                          |                          |   |                        |                          |                          | 100.0         |                          |                          |
| District                 | 92.3           | р                        | р                        |   |                        |                          |                          | 92.3          | р                        | р                        |
| Province                 | 90.7           |                          |                          |   |                        |                          |                          | 90.7          |                          |                          |

School

Mark

Public

Ex. Mark

Final

Mark

**High School Course Results** 

2005-06

### Average Scores

#### Percent Passes

\* Data from the High School Certification System. The results from supplementary courses are not reflected in these results. All students obtaining a score of 48 or 49 on the final mark, were adjusted to 50 and are reflected in the Final Mark column.