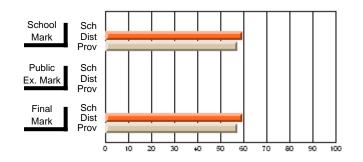

#### Subject: Enterprise Education

| Course: CONSUMER STUDIES | 1202           |                          |                          |   |                        |                          |                          |               |                          |                          |
|--------------------------|----------------|--------------------------|--------------------------|---|------------------------|--------------------------|--------------------------|---------------|--------------------------|--------------------------|
| # students in course: 19 | School<br>Mark | School<br>vs<br>District | School<br>vs<br>Province |   | Public<br>Exam<br>Mark | School<br>vs<br>District | School<br>vs<br>Province | Final<br>Mark | School<br>vs<br>District | School<br>vs<br>Province |
| Average Score            |                |                          |                          | ł |                        |                          |                          |               |                          |                          |
| School                   | 60.5           |                          |                          |   |                        |                          |                          | 60.5          |                          |                          |
| District                 | 65.6           | q                        | q                        |   |                        |                          |                          | 65.6          | q                        | q                        |
| Province                 | 65.0           |                          |                          |   |                        |                          |                          | 65.0          |                          |                          |
| Percent of Passes        |                |                          |                          |   |                        |                          |                          |               |                          |                          |
| School                   | 89.5           |                          |                          |   |                        |                          |                          | 89.5          |                          |                          |
| District                 | 88.7           | р                        | р                        |   |                        |                          |                          | 88.7          | р                        | р                        |
| Province                 | 87.6           |                          |                          |   |                        |                          |                          | 87.6          |                          |                          |

School

Mark

Public

Ex. Mark

Final

Mark

**High School Course Results** 

2005-06

### Average Scores

#### Percent Passes

\* Data from the High School Certification System. The results from supplementary courses are not reflected in these results. All students obtaining a score of 48 or 49 on the final mark, were adjusted to 50 and are reflected in the Final Mark column.