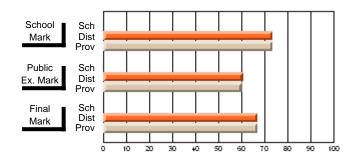

#### Subject: Enterprise Education

| Course: CONSUMER STUDIES | 1202           |                          |                          |   |                        |                          |                          |               |                          |                          |
|--------------------------|----------------|--------------------------|--------------------------|---|------------------------|--------------------------|--------------------------|---------------|--------------------------|--------------------------|
| # students in course: 19 | School<br>Mark | School<br>vs<br>District | School<br>vs<br>Province |   | Public<br>Exam<br>Mark | School<br>vs<br>District | School<br>vs<br>Province | Final<br>Mark | School<br>vs<br>District | School<br>vs<br>Province |
| Average Score            |                |                          |                          | ł |                        |                          |                          |               |                          |                          |
| School                   | 60.5           |                          |                          |   |                        |                          |                          | 60.5          |                          |                          |
| District                 | 65.6           | q                        | q                        |   |                        |                          |                          | 65.6          | q                        | q                        |
| Province                 | 65.0           |                          |                          |   |                        |                          |                          | 65.0          |                          |                          |
| Percent of Passes        |                |                          |                          |   |                        |                          |                          |               |                          |                          |
| School                   | 89.5           |                          |                          |   |                        |                          |                          | 89.5          |                          |                          |
| District                 | 88.7           | р                        | р                        |   |                        |                          |                          | 88.7          | р                        | р                        |
| Province                 | 87.6           |                          |                          |   |                        |                          |                          | 87.6          |                          |                          |

School

Mark

Public

Ex. Mark

Final

Mark

**High School Course Results** 

2005-06

### Average Scores

#### Percent Passes

\* Data from the High School Certification System. The results from supplementary courses are not reflected in these results. All students obtaining a score of 48 or 49 on the final mark, were adjusted to 50 and are reflected in the Final Mark column.