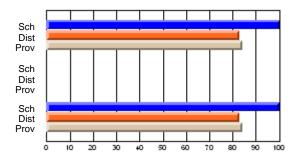

#### Subject: Enterprise Education

| Course: CONSUMER STUDIES | 1202           |                          |                          |   |                        |                          |                          |               |                          |                          |
|--------------------------|----------------|--------------------------|--------------------------|---|------------------------|--------------------------|--------------------------|---------------|--------------------------|--------------------------|
| # students in course: 19 | School<br>Mark | School<br>vs<br>District | School<br>vs<br>Province |   | Public<br>Exam<br>Mark | School<br>vs<br>District | School<br>vs<br>Province | Final<br>Mark | School<br>vs<br>District | School<br>vs<br>Province |
| Average Score            |                |                          |                          | ł |                        |                          |                          |               |                          |                          |
| School                   | 60.5           |                          |                          |   |                        |                          |                          | 60.5          |                          |                          |
| District                 | 65.6           | q                        | q                        |   |                        |                          |                          | 65.6          | q                        | q                        |
| Province                 | 65.0           |                          |                          |   |                        |                          |                          | 65.0          |                          |                          |
| Percent of Passes        |                |                          |                          |   |                        |                          |                          |               |                          |                          |
| School                   | 89.5           |                          |                          |   |                        |                          |                          | 89.5          |                          |                          |
| District                 | 88.7           | р                        | р                        |   |                        |                          |                          | 88.7          | р                        | р                        |
| Province                 | 87.6           |                          |                          |   |                        |                          |                          | 87.6          |                          |                          |