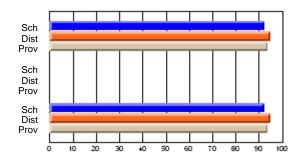

### Subject: Art

| # students in course: 30 | School<br>Mark | School<br>vs<br>District | School<br>vs<br>Province | Public<br>Exam<br>Mark | School<br>vs<br>District | School<br>vs<br>Province | Final<br>Mark | School<br>vs<br>District | School<br>vs<br>Province |
|--------------------------|----------------|--------------------------|--------------------------|------------------------|--------------------------|--------------------------|---------------|--------------------------|--------------------------|
| Average Score            |                |                          |                          |                        |                          |                          |               | District                 |                          |
| School                   | 77.8           |                          |                          |                        |                          |                          | 77.8          |                          |                          |
| District                 | 70.1           | р                        | р                        |                        |                          |                          | 70.1          | р                        | р                        |
| Province                 | 70.7           |                          |                          |                        |                          |                          | 70.7          |                          |                          |
| Percent of Passes        |                |                          |                          |                        |                          |                          |               |                          |                          |
| School                   | 86.7           |                          |                          |                        |                          |                          | 86.7          |                          |                          |
| District                 | 89.6           | q                        | q                        |                        |                          |                          | 89.6          | q                        | q                        |
| Province                 | 89.5           |                          |                          |                        |                          |                          | 89.5          |                          |                          |

School

Mark

Public

Ex. Mark

Final

Mark

**High School Course Results** 

2005-06

### Average Scores

### Percent Passes

\* Data from the High School Certification System. The results from supplementary courses are not reflected in these results. All students obtaining a score of 48 or 49 on the final mark, were adjusted to 50 and are reflected in the Final Mark column.