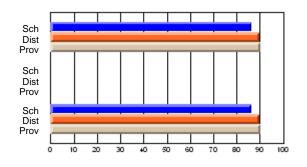

### Subject: Art

| # students in course: 25       | School<br>Mark | School<br>vs<br>District | School<br>vs<br>Province | Public<br>Exam<br>Mark | School<br>vs<br>District | School<br>vs<br>Province | Final<br>Mark | School<br>vs<br>District | School<br>vs<br>Province |
|--------------------------------|----------------|--------------------------|--------------------------|------------------------|--------------------------|--------------------------|---------------|--------------------------|--------------------------|
| <u>Average Score</u><br>School | 73.3           |                          |                          |                        |                          |                          | 73.3          |                          |                          |
| District                       | 71.7           | р                        | р                        |                        |                          |                          | 71.7          | р                        | р                        |
| Province                       | 72.5           | Р                        | Р                        |                        |                          |                          | 72.4          | Р                        | Р                        |
| Percent of Passes              |                |                          |                          |                        |                          |                          |               |                          |                          |
| School                         | 92.0           |                          |                          |                        |                          |                          | 92.0          |                          |                          |
| District                       | 95.0           | q                        | q                        |                        |                          |                          | 95.0          | q                        | q                        |
| Province                       | 93.6           |                          |                          |                        |                          |                          | 93.5          |                          |                          |

School

Mark

Public

Ex. Mark

Final

Mark

**High School Course Results** 

2005-06

### Average Scores

#### Percent Passes

\* Data from the High School Certification System. The results from supplementary courses are not reflected in these results. All students obtaining a score of 48 or 49 on the final mark, were adjusted to 50 and are reflected in the Final Mark column.