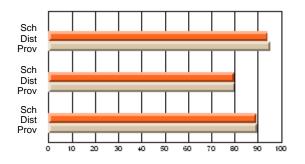

### Subject: Art

| # students in course: 25       | School<br>Mark | School<br>vs<br>District | School<br>vs<br>Province | Public<br>Exam<br>Mark | School<br>vs<br>District | School<br>vs<br>Province | Final<br>Mark | School<br>vs<br>District | School<br>vs<br>Province |
|--------------------------------|----------------|--------------------------|--------------------------|------------------------|--------------------------|--------------------------|---------------|--------------------------|--------------------------|
| <u>Average Score</u><br>School | 73.3           |                          |                          |                        |                          |                          | 73.3          |                          |                          |
| District                       | 71.7           | р                        | р                        |                        |                          |                          | 71.7          | р                        | р                        |
| Province                       | 72.5           | Р                        | Р                        |                        |                          |                          | 72.4          | Р                        | Р                        |
| Percent of Passes              |                |                          |                          |                        |                          |                          |               |                          |                          |
| School                         | 92.0           |                          |                          |                        |                          |                          | 92.0          |                          |                          |
| District                       | 95.0           | q                        | q                        |                        |                          |                          | 95.0          | q                        | q                        |
| Province                       | 93.6           |                          |                          |                        |                          |                          | 93.5          |                          |                          |

School

Mark

Public

Ex. Mark

Final

Mark

**High School Course Results** 

2005-06

### Average Scores

#### Percent Passes

\* Data from the High School Certification System. The results from supplementary courses are not reflected in these results. All students obtaining a score of 48 or 49 on the final mark, were adjusted to 50 and are reflected in the Final Mark column.