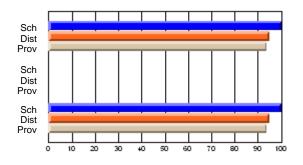

### Subject: Art

| Course: ART & DESIGN 3200      |                |                          |                          |                        |                          |                          |               |                          |                          |
|--------------------------------|----------------|--------------------------|--------------------------|------------------------|--------------------------|--------------------------|---------------|--------------------------|--------------------------|
| # students in course: 48       | School<br>Mark | School<br>vs<br>District | School<br>vs<br>Province | Public<br>Exam<br>Mark | School<br>vs<br>District | School<br>vs<br>Province | Final<br>Mark | School<br>vs<br>District | School<br>vs<br>Province |
| <u>Average Score</u><br>School | 79.5           |                          |                          |                        |                          |                          | 79.5          |                          |                          |
| District                       | 75.1           | р                        | р                        |                        |                          |                          | 75.1          | р                        | р                        |
| Province                       | 74.2           |                          |                          |                        |                          |                          | 74.2          |                          |                          |
| Percent of Passes              |                |                          |                          |                        |                          |                          |               |                          |                          |
| School                         | 97.9           |                          |                          |                        |                          |                          | 97.9          |                          |                          |
| District                       | 95.8           | р                        | р                        |                        |                          |                          | 95.8          | р                        | р                        |
| Province                       | 93.2           |                          |                          |                        |                          |                          | 93.2          |                          |                          |

School

Mark

Public

Ex. Mark

Final

Mark

**High School Course Results** 

2005-06

### Average Scores

#### Percent Passes

\* Data from the High School Certification System. The results from supplementary courses are not reflected in these results. All students obtaining a score of 48 or 49 on the final mark, were adjusted to 50 and are reflected in the Final Mark column.