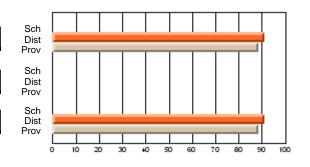

### Subject: Art

| # students in course: 30 | School<br>Mark | School<br>vs<br>District | School<br>vs<br>Province | Public<br>Exam<br>Mark | School<br>vs<br>District | School<br>vs<br>Province | Final<br>Mark | School<br>vs<br>District | School<br>vs<br>Province |
|--------------------------|----------------|--------------------------|--------------------------|------------------------|--------------------------|--------------------------|---------------|--------------------------|--------------------------|
| Average Score            |                |                          |                          |                        |                          |                          |               | District                 |                          |
| School                   | 77.8           |                          |                          |                        |                          |                          | 77.8          |                          |                          |
| District                 | 70.1           | р                        | р                        |                        |                          |                          | 70.1          | р                        | р                        |
| Province                 | 70.7           |                          |                          |                        |                          |                          | 70.7          |                          |                          |
| Percent of Passes        |                |                          |                          |                        |                          |                          |               |                          |                          |
| School                   | 86.7           |                          |                          |                        |                          |                          | 86.7          |                          |                          |
| District                 | 89.6           | q                        | q                        |                        |                          |                          | 89.6          | q                        | q                        |
| Province                 | 89.5           |                          |                          |                        |                          |                          | 89.5          |                          |                          |

School

Mark

Public

Ex. Mark

Final

Mark

**High School Course Results** 

2005-06

### Average Scores

### Percent Passes

\* Data from the High School Certification System. The results from supplementary courses are not reflected in these results. All students obtaining a score of 48 or 49 on the final mark, were adjusted to 50 and are reflected in the Final Mark column.