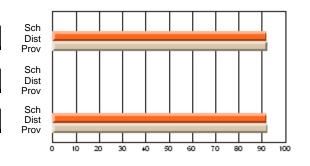

#### Subject: Enterprise Education

| Course: CONSUMER STUDIES | 1202           |                          |                          |   |                        |                          |                          |               |                          |                          |
|--------------------------|----------------|--------------------------|--------------------------|---|------------------------|--------------------------|--------------------------|---------------|--------------------------|--------------------------|
| # students in course: 19 | School<br>Mark | School<br>vs<br>District | School<br>vs<br>Province |   | Public<br>Exam<br>Mark | School<br>vs<br>District | School<br>vs<br>Province | Final<br>Mark | School<br>vs<br>District | School<br>vs<br>Province |
| Average Score            |                |                          |                          | ł |                        |                          |                          |               |                          |                          |
| School                   | 60.5           |                          |                          |   |                        |                          |                          | 60.5          |                          |                          |
| District                 | 65.6           | q                        | q                        |   |                        |                          |                          | 65.6          | q                        | q                        |
| Province                 | 65.0           |                          |                          |   |                        |                          |                          | 65.0          |                          |                          |
| Percent of Passes        |                |                          |                          |   |                        |                          |                          |               |                          |                          |
| School                   | 89.5           |                          |                          |   |                        |                          |                          | 89.5          |                          |                          |
| District                 | 88.7           | р                        | р                        |   |                        |                          |                          | 88.7          | р                        | р                        |
| Province                 | 87.6           |                          |                          |   |                        |                          |                          | 87.6          |                          |                          |

School

Mark

Public

Ex. Mark

Final

Mark

**High School Course Results** 

2005-06

### Average Scores

#### Percent Passes

\* Data from the High School Certification System. The results from supplementary courses are not reflected in these results. All students obtaining a score of 48 or 49 on the final mark, were adjusted to 50 and are reflected in the Final Mark column.