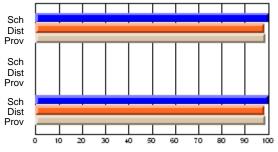

#### Subject: Enterprise Education

| Course: CONSUMER STUDIES | 1202           |                          |                          |   |                        |                          |                          |               |                          |                          |
|--------------------------|----------------|--------------------------|--------------------------|---|------------------------|--------------------------|--------------------------|---------------|--------------------------|--------------------------|
| # students in course: 19 | School<br>Mark | School<br>vs<br>District | School<br>vs<br>Province |   | Public<br>Exam<br>Mark | School<br>vs<br>District | School<br>vs<br>Province | Final<br>Mark | School<br>vs<br>District | School<br>vs<br>Province |
| Average Score            |                |                          |                          | ł |                        |                          |                          |               |                          |                          |
| School                   | 60.5           |                          |                          |   |                        |                          |                          | 60.5          |                          |                          |
| District                 | 65.6           | q                        | q                        |   |                        |                          |                          | 65.6          | q                        | q                        |
| Province                 | 65.0           |                          |                          |   |                        |                          |                          | 65.0          |                          |                          |
| Percent of Passes        |                |                          |                          |   |                        |                          |                          |               |                          |                          |
| School                   | 89.5           |                          |                          |   |                        |                          |                          | 89.5          |                          |                          |
| District                 | 88.7           | р                        | р                        |   |                        |                          |                          | 88.7          | р                        | р                        |
| Province                 | 87.6           |                          |                          |   |                        |                          |                          | 87.6          |                          |                          |

School

Mark

Public

Ex. Mark

Final

Mark

**High School Course Results** 

2005-06

### Average Scores

#### Percent Passes

\* Data from the High School Certification System. The results from supplementary courses are not reflected in these results. All students obtaining a score of 48 or 49 on the final mark, were adjusted to 50 and are reflected in the Final Mark column.