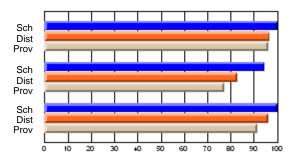

### Subject: Art

| # students in course: 25       | School<br>Mark | School<br>vs<br>District | School<br>vs<br>Province | Public<br>Exam<br>Mark | School<br>vs<br>District | School<br>vs<br>Province | Final<br>Mark | School<br>vs<br>District | School<br>vs<br>Province |
|--------------------------------|----------------|--------------------------|--------------------------|------------------------|--------------------------|--------------------------|---------------|--------------------------|--------------------------|
| <u>Average Score</u><br>School | 73.3           |                          |                          |                        |                          |                          | 73.3          |                          |                          |
| District                       | 71.7           | р                        | р                        |                        |                          |                          | 71.7          | р                        | р                        |
| Province                       | 72.5           | Р                        | Р                        |                        |                          |                          | 72.4          | Р                        | Р                        |
| Percent of Passes              |                |                          |                          |                        |                          |                          |               |                          |                          |
| School                         | 92.0           |                          |                          |                        |                          |                          | 92.0          |                          |                          |
| District                       | 95.0           | q                        | q                        |                        |                          |                          | 95.0          | q                        | q                        |
| Province                       | 93.6           |                          |                          |                        |                          |                          | 93.5          |                          |                          |

School

Mark

Public

Ex. Mark

Final

Mark

**High School Course Results** 

2005-06

### Average Scores

#### Percent Passes

\* Data from the High School Certification System. The results from supplementary courses are not reflected in these results. All students obtaining a score of 48 or 49 on the final mark, were adjusted to 50 and are reflected in the Final Mark column.