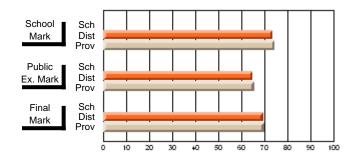

### Subject: Art

| # students in course: 30 | School<br>Mark | School<br>vs<br>District | School<br>vs<br>Province | Public<br>Exam<br>Mark | School<br>vs<br>District | School<br>vs<br>Province | Final<br>Mark | School<br>vs<br>District | School<br>vs<br>Province |
|--------------------------|----------------|--------------------------|--------------------------|------------------------|--------------------------|--------------------------|---------------|--------------------------|--------------------------|
| Average Score            |                |                          |                          |                        |                          |                          |               | District                 |                          |
| School                   | 77.8           |                          |                          |                        |                          |                          | 77.8          |                          |                          |
| District                 | 70.1           | р                        | р                        |                        |                          |                          | 70.1          | р                        | р                        |
| Province                 | 70.7           |                          |                          |                        |                          |                          | 70.7          |                          |                          |
| Percent of Passes        |                |                          |                          |                        |                          |                          |               |                          |                          |
| School                   | 86.7           |                          |                          |                        |                          |                          | 86.7          |                          |                          |
| District                 | 89.6           | q                        | q                        |                        |                          |                          | 89.6          | q                        | q                        |
| Province                 | 89.5           |                          |                          |                        |                          |                          | 89.5          |                          |                          |

School

Mark

Public

Ex. Mark

Final

Mark

**High School Course Results** 

2005-06

### Average Scores

### Percent Passes

\* Data from the High School Certification System. The results from supplementary courses are not reflected in these results. All students obtaining a score of 48 or 49 on the final mark, were adjusted to 50 and are reflected in the Final Mark column.