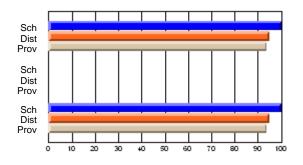

#### Subject: Enterprise Education

| Course: CONSUMER STUDIES | 1202           |                          |                          |   |                        |                          |                          |               |                          |                          |
|--------------------------|----------------|--------------------------|--------------------------|---|------------------------|--------------------------|--------------------------|---------------|--------------------------|--------------------------|
| # students in course: 19 | School<br>Mark | School<br>vs<br>District | School<br>vs<br>Province |   | Public<br>Exam<br>Mark | School<br>vs<br>District | School<br>vs<br>Province | Final<br>Mark | School<br>vs<br>District | School<br>vs<br>Province |
| Average Score            |                |                          |                          | ł |                        |                          |                          |               |                          |                          |
| School                   | 60.5           |                          |                          |   |                        |                          |                          | 60.5          |                          |                          |
| District                 | 65.6           | q                        | q                        |   |                        |                          |                          | 65.6          | q                        | q                        |
| Province                 | 65.0           |                          |                          |   |                        |                          |                          | 65.0          |                          |                          |
| Percent of Passes        |                |                          |                          |   |                        |                          |                          |               |                          |                          |
| School                   | 89.5           |                          |                          |   |                        |                          |                          | 89.5          |                          |                          |
| District                 | 88.7           | р                        | р                        |   |                        |                          |                          | 88.7          | р                        | р                        |
| Province                 | 87.6           |                          |                          |   |                        |                          |                          | 87.6          |                          |                          |

School

Mark

Public

Ex. Mark

Final

Mark

**High School Course Results** 

2005-06

### Average Scores

#### Percent Passes

\* Data from the High School Certification System. The results from supplementary courses are not reflected in these results. All students obtaining a score of 48 or 49 on the final mark, were adjusted to 50 and are reflected in the Final Mark column.