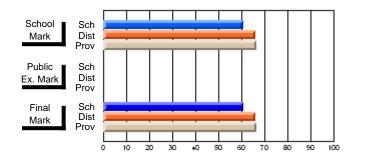

### Subject: Art

| # students in course: 25       | School<br>Mark | School<br>vs<br>District | School<br>vs<br>Province | Public<br>Exam<br>Mark | School<br>vs<br>District | School<br>vs<br>Province | Final<br>Mark | School<br>vs<br>District | School<br>vs<br>Province |
|--------------------------------|----------------|--------------------------|--------------------------|------------------------|--------------------------|--------------------------|---------------|--------------------------|--------------------------|
| <u>Average Score</u><br>School | 73.3           |                          |                          |                        |                          |                          | 73.3          |                          |                          |
| District                       | 71.7           | р                        | р                        |                        |                          |                          | 71.7          | р                        | р                        |
| Province                       | 72.5           | Р                        | Р                        |                        |                          |                          | 72.4          | Р                        | Р                        |
| Percent of Passes              |                |                          |                          |                        |                          |                          |               |                          |                          |
| School                         | 92.0           |                          |                          |                        |                          |                          | 92.0          |                          |                          |
| District                       | 95.0           | q                        | q                        |                        |                          |                          | 95.0          | q                        | q                        |
| Province                       | 93.6           |                          |                          |                        |                          |                          | 93.5          |                          |                          |

School

Mark

Public

Ex. Mark

Final

Mark

**High School Course Results** 

2005-06

### Average Scores

#### Percent Passes

\* Data from the High School Certification System. The results from supplementary courses are not reflected in these results. All students obtaining a score of 48 or 49 on the final mark, were adjusted to 50 and are reflected in the Final Mark column.