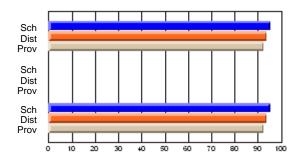

### Subject: Art

| Course: ART & DESIGN 3200      |                |                          |                          |                        |                          |                          |               |                          |                          |
|--------------------------------|----------------|--------------------------|--------------------------|------------------------|--------------------------|--------------------------|---------------|--------------------------|--------------------------|
| # students in course: 48       | School<br>Mark | School<br>vs<br>District | School<br>vs<br>Province | Public<br>Exam<br>Mark | School<br>vs<br>District | School<br>vs<br>Province | Final<br>Mark | School<br>vs<br>District | School<br>vs<br>Province |
| <u>Average Score</u><br>School | 79.5           |                          |                          |                        |                          |                          | 79.5          |                          |                          |
| District                       | 75.1           | р                        | р                        |                        |                          |                          | 75.1          | р                        | р                        |
| Province                       | 74.2           |                          |                          |                        |                          |                          | 74.2          |                          |                          |
| Percent of Passes              |                |                          |                          |                        |                          |                          |               |                          |                          |
| School                         | 97.9           |                          |                          |                        |                          |                          | 97.9          |                          |                          |
| District                       | 95.8           | р                        | р                        |                        |                          |                          | 95.8          | р                        | р                        |
| Province                       | 93.2           |                          |                          |                        |                          |                          | 93.2          |                          |                          |

School

Mark

Public

Ex. Mark

Final

Mark

**High School Course Results** 

2005-06

### Average Scores

#### Percent Passes

\* Data from the High School Certification System. The results from supplementary courses are not reflected in these results. All students obtaining a score of 48 or 49 on the final mark, were adjusted to 50 and are reflected in the Final Mark column.