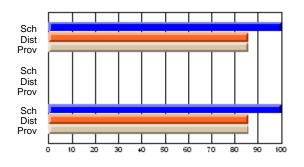

### Subject: Art

| # students in course: 30 | School<br>Mark | School<br>vs<br>District | School<br>vs<br>Province | Public<br>Exam<br>Mark | School<br>vs<br>District | School<br>vs<br>Province | Final<br>Mark | School<br>vs<br>District | School<br>vs<br>Province |
|--------------------------|----------------|--------------------------|--------------------------|------------------------|--------------------------|--------------------------|---------------|--------------------------|--------------------------|
| Average Score            |                |                          |                          |                        |                          |                          |               | District                 |                          |
| School                   | 77.8           |                          |                          |                        |                          |                          | 77.8          |                          |                          |
| District                 | 70.1           | р                        | р                        |                        |                          |                          | 70.1          | р                        | р                        |
| Province                 | 70.7           |                          |                          |                        |                          |                          | 70.7          |                          |                          |
| Percent of Passes        |                |                          |                          |                        |                          |                          |               |                          |                          |
| School                   | 86.7           |                          |                          |                        |                          |                          | 86.7          |                          |                          |
| District                 | 89.6           | q                        | q                        |                        |                          |                          | 89.6          | q                        | q                        |
| Province                 | 89.5           |                          |                          |                        |                          |                          | 89.5          |                          |                          |

School

Mark

Public

Ex. Mark

Final

Mark

**High School Course Results** 

2005-06

### Average Scores

### Percent Passes

\* Data from the High School Certification System. The results from supplementary courses are not reflected in these results. All students obtaining a score of 48 or 49 on the final mark, were adjusted to 50 and are reflected in the Final Mark column.