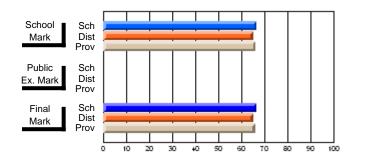

#### Subject: Enterprise Education

| Course: CONSUMER STUDIES | 1202           |                          |                          |   |                        |                          |                          |               |                          |                          |
|--------------------------|----------------|--------------------------|--------------------------|---|------------------------|--------------------------|--------------------------|---------------|--------------------------|--------------------------|
| # students in course: 19 | School<br>Mark | School<br>vs<br>District | School<br>vs<br>Province |   | Public<br>Exam<br>Mark | School<br>vs<br>District | School<br>vs<br>Province | Final<br>Mark | School<br>vs<br>District | School<br>vs<br>Province |
| Average Score            |                |                          |                          | ł |                        |                          |                          |               |                          |                          |
| School                   | 60.5           |                          |                          |   |                        |                          |                          | 60.5          |                          |                          |
| District                 | 65.6           | q                        | q                        |   |                        |                          |                          | 65.6          | q                        | q                        |
| Province                 | 65.0           |                          |                          |   |                        |                          |                          | 65.0          |                          |                          |
| Percent of Passes        |                |                          |                          |   |                        |                          |                          |               |                          |                          |
| School                   | 89.5           |                          |                          |   |                        |                          |                          | 89.5          |                          |                          |
| District                 | 88.7           | р                        | р                        |   |                        |                          |                          | 88.7          | р                        | р                        |
| Province                 | 87.6           |                          |                          |   |                        |                          |                          | 87.6          |                          |                          |

School

Mark

Public

Ex. Mark

Final

Mark

**High School Course Results** 

2005-06

### Average Scores

#### Percent Passes

\* Data from the High School Certification System. The results from supplementary courses are not reflected in these results. All students obtaining a score of 48 or 49 on the final mark, were adjusted to 50 and are reflected in the Final Mark column.