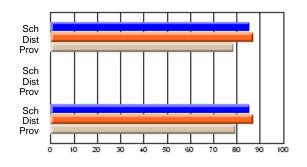

### Subject: Art

| # students in course: 25       | School<br>Mark | School<br>vs<br>District | School<br>vs<br>Province | Public<br>Exam<br>Mark | School<br>vs<br>District | School<br>vs<br>Province | Final<br>Mark | School<br>vs<br>District | School<br>vs<br>Province |
|--------------------------------|----------------|--------------------------|--------------------------|------------------------|--------------------------|--------------------------|---------------|--------------------------|--------------------------|
| <u>Average Score</u><br>School | 73.3           |                          |                          |                        |                          |                          | 73.3          |                          |                          |
| District                       | 71.7           | р                        | р                        |                        |                          |                          | 71.7          | р                        | р                        |
| Province                       | 72.5           | Р                        | Р                        |                        |                          |                          | 72.4          | Р                        | Р                        |
| Percent of Passes              |                |                          |                          |                        |                          |                          |               |                          |                          |
| School                         | 92.0           |                          |                          |                        |                          |                          | 92.0          |                          |                          |
| District                       | 95.0           | q                        | q                        |                        |                          |                          | 95.0          | q                        | q                        |
| Province                       | 93.6           |                          |                          |                        |                          |                          | 93.5          |                          |                          |

School

Mark

Public

Ex. Mark

Final

Mark

**High School Course Results** 

2005-06

### Average Scores

#### Percent Passes

\* Data from the High School Certification System. The results from supplementary courses are not reflected in these results. All students obtaining a score of 48 or 49 on the final mark, were adjusted to 50 and are reflected in the Final Mark column.