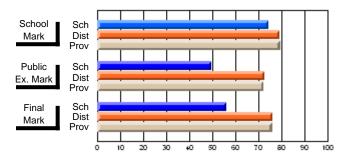

### Subject: Art

| # students in course: 30 | School<br>Mark | School<br>vs<br>District | School<br>vs<br>Province | Public<br>Exam<br>Mark | School<br>vs<br>District | School<br>vs<br>Province | Final<br>Mark | School<br>vs<br>District | School<br>vs<br>Province |
|--------------------------|----------------|--------------------------|--------------------------|------------------------|--------------------------|--------------------------|---------------|--------------------------|--------------------------|
| Average Score            |                |                          |                          |                        |                          |                          |               | District                 |                          |
| School                   | 77.8           |                          |                          |                        |                          |                          | 77.8          |                          |                          |
| District                 | 70.1           | р                        | р                        |                        |                          |                          | 70.1          | р                        | р                        |
| Province                 | 70.7           |                          |                          |                        |                          |                          | 70.7          |                          |                          |
| Percent of Passes        |                |                          |                          |                        |                          |                          |               |                          |                          |
| School                   | 86.7           |                          |                          |                        |                          |                          | 86.7          |                          |                          |
| District                 | 89.6           | q                        | q                        |                        |                          |                          | 89.6          | q                        | q                        |
| Province                 | 89.5           |                          |                          |                        |                          |                          | 89.5          |                          |                          |

School

Mark

Public

Ex. Mark

Final

Mark

**High School Course Results** 

2005-06

### Average Scores

### Percent Passes

\* Data from the High School Certification System. The results from supplementary courses are not reflected in these results. All students obtaining a score of 48 or 49 on the final mark, were adjusted to 50 and are reflected in the Final Mark column.