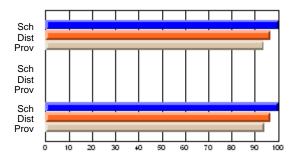

### Subject: Art

| # students in course: 25       | School<br>Mark | School<br>vs<br>District | School<br>vs<br>Province | Public<br>Exam<br>Mark | School<br>vs<br>District | School<br>vs<br>Province | Final<br>Mark | School<br>vs<br>District | School<br>vs<br>Province |
|--------------------------------|----------------|--------------------------|--------------------------|------------------------|--------------------------|--------------------------|---------------|--------------------------|--------------------------|
| <u>Average Score</u><br>School | 73.3           |                          |                          |                        |                          |                          | 73.3          |                          |                          |
| District                       | 71.7           | р                        | р                        |                        |                          |                          | 71.7          | р                        | р                        |
| Province                       | 72.5           | Р                        | Р                        |                        |                          |                          | 72.4          | Р                        | Р                        |
| Percent of Passes              |                |                          |                          |                        |                          |                          |               |                          |                          |
| School                         | 92.0           |                          |                          |                        |                          |                          | 92.0          |                          |                          |
| District                       | 95.0           | q                        | q                        |                        |                          |                          | 95.0          | q                        | q                        |
| Province                       | 93.6           |                          |                          |                        |                          |                          | 93.5          |                          |                          |

School

Mark

Public

Ex. Mark

Final

Mark

**High School Course Results** 

2005-06

### Average Scores

#### Percent Passes

\* Data from the High School Certification System. The results from supplementary courses are not reflected in these results. All students obtaining a score of 48 or 49 on the final mark, were adjusted to 50 and are reflected in the Final Mark column.