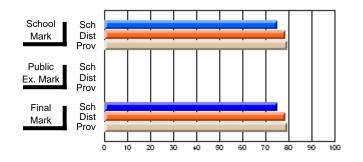

#### Subject: Enterprise Education

| Course: CONSUMER STUDIES | 1202           |                          |                          |   |                        |                          |                          |               |                          |                          |
|--------------------------|----------------|--------------------------|--------------------------|---|------------------------|--------------------------|--------------------------|---------------|--------------------------|--------------------------|
| # students in course: 19 | School<br>Mark | School<br>vs<br>District | School<br>vs<br>Province |   | Public<br>Exam<br>Mark | School<br>vs<br>District | School<br>vs<br>Province | Final<br>Mark | School<br>vs<br>District | School<br>vs<br>Province |
| Average Score            |                |                          |                          | ł |                        |                          |                          |               |                          |                          |
| School                   | 60.5           |                          |                          |   |                        |                          |                          | 60.5          |                          |                          |
| District                 | 65.6           | q                        | q                        |   |                        |                          |                          | 65.6          | q                        | q                        |
| Province                 | 65.0           |                          |                          |   |                        |                          |                          | 65.0          |                          |                          |
| Percent of Passes        |                |                          |                          |   |                        |                          |                          |               |                          |                          |
| School                   | 89.5           |                          |                          |   |                        |                          |                          | 89.5          |                          |                          |
| District                 | 88.7           | р                        | р                        |   |                        |                          |                          | 88.7          | р                        | р                        |
| Province                 | 87.6           |                          |                          |   |                        |                          |                          | 87.6          |                          |                          |

School

Mark

Public

Ex. Mark

Final

Mark

**High School Course Results** 

2005-06

### Average Scores

#### Percent Passes

\* Data from the High School Certification System. The results from supplementary courses are not reflected in these results. All students obtaining a score of 48 or 49 on the final mark, were adjusted to 50 and are reflected in the Final Mark column.