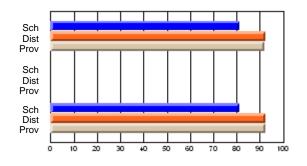

#### Subject: Enterprise Education

| Course: CONSUMER STUDIES | 1202           |                          |                          |   |                        |                          |                          |               |                          |                          |
|--------------------------|----------------|--------------------------|--------------------------|---|------------------------|--------------------------|--------------------------|---------------|--------------------------|--------------------------|
| # students in course: 19 | School<br>Mark | School<br>vs<br>District | School<br>vs<br>Province |   | Public<br>Exam<br>Mark | School<br>vs<br>District | School<br>vs<br>Province | Final<br>Mark | School<br>vs<br>District | School<br>vs<br>Province |
| Average Score            |                |                          |                          | ł |                        |                          |                          |               |                          |                          |
| School                   | 60.5           |                          |                          |   |                        |                          |                          | 60.5          |                          |                          |
| District                 | 65.6           | q                        | q                        |   |                        |                          |                          | 65.6          | q                        | q                        |
| Province                 | 65.0           |                          |                          |   |                        |                          |                          | 65.0          |                          |                          |
| Percent of Passes        |                |                          |                          |   |                        |                          |                          |               |                          |                          |
| School                   | 89.5           |                          |                          |   |                        |                          |                          | 89.5          |                          |                          |
| District                 | 88.7           | р                        | р                        |   |                        |                          |                          | 88.7          | р                        | р                        |
| Province                 | 87.6           |                          |                          |   |                        |                          |                          | 87.6          |                          |                          |

School

Mark

Public

Ex. Mark

Final

Mark

**High School Course Results** 

2005-06

### Average Scores

#### Percent Passes

\* Data from the High School Certification System. The results from supplementary courses are not reflected in these results. All students obtaining a score of 48 or 49 on the final mark, were adjusted to 50 and are reflected in the Final Mark column.