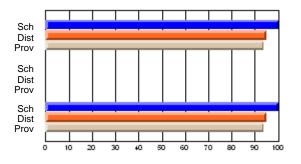

### Subject: Art

| # students in course: 25       | School<br>Mark | School<br>vs<br>District | School<br>vs<br>Province | Public<br>Exam<br>Mark | School<br>vs<br>District | School<br>vs<br>Province | Final<br>Mark | School<br>vs<br>District | School<br>vs<br>Province |
|--------------------------------|----------------|--------------------------|--------------------------|------------------------|--------------------------|--------------------------|---------------|--------------------------|--------------------------|
| <u>Average Score</u><br>School | 73.3           |                          |                          |                        |                          |                          | 73.3          |                          |                          |
| District                       | 71.7           | р                        | р                        |                        |                          |                          | 71.7          | р                        | р                        |
| Province                       | 72.5           | Р                        | Р                        |                        |                          |                          | 72.4          | Р                        | Р                        |
| Percent of Passes              |                |                          |                          |                        |                          |                          |               |                          |                          |
| School                         | 92.0           |                          |                          |                        |                          |                          | 92.0          |                          |                          |
| District                       | 95.0           | q                        | q                        |                        |                          |                          | 95.0          | q                        | q                        |
| Province                       | 93.6           |                          |                          |                        |                          |                          | 93.5          |                          |                          |

School

Mark

Public

Ex. Mark

Final

Mark

**High School Course Results** 

2005-06

### Average Scores

#### Percent Passes

\* Data from the High School Certification System. The results from supplementary courses are not reflected in these results. All students obtaining a score of 48 or 49 on the final mark, were adjusted to 50 and are reflected in the Final Mark column.