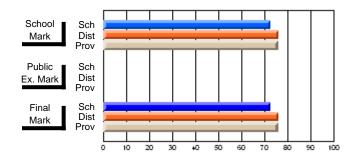

### Subject: Art

| Course: ART & DESIGN 3200      |                |                          |                          |                        |                          |                          |               |                          |                          |
|--------------------------------|----------------|--------------------------|--------------------------|------------------------|--------------------------|--------------------------|---------------|--------------------------|--------------------------|
| # students in course: 48       | School<br>Mark | School<br>vs<br>District | School<br>vs<br>Province | Public<br>Exam<br>Mark | School<br>vs<br>District | School<br>vs<br>Province | Final<br>Mark | School<br>vs<br>District | School<br>vs<br>Province |
| <u>Average Score</u><br>School | 79.5           |                          |                          |                        |                          |                          | 79.5          |                          |                          |
| District                       | 75.1           | р                        | р                        |                        |                          |                          | 75.1          | р                        | р                        |
| Province                       | 74.2           |                          |                          |                        |                          |                          | 74.2          |                          |                          |
| Percent of Passes              |                |                          |                          |                        |                          |                          |               |                          |                          |
| School                         | 97.9           |                          |                          |                        |                          |                          | 97.9          |                          |                          |
| District                       | 95.8           | р                        | р                        |                        |                          |                          | 95.8          | р                        | р                        |
| Province                       | 93.2           |                          |                          |                        |                          |                          | 93.2          |                          |                          |

School

Mark

Public

Ex. Mark

Final

Mark

**High School Course Results** 

2005-06

### Average Scores

#### Percent Passes

\* Data from the High School Certification System. The results from supplementary courses are not reflected in these results. All students obtaining a score of 48 or 49 on the final mark, were adjusted to 50 and are reflected in the Final Mark column.