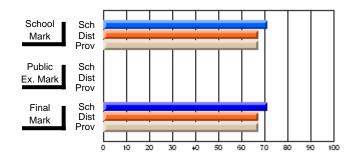

### Subject: Art

| Course: ART & DESIGN 3200      |                |                          |                          |                        |                          |                          |               |                          |                          |
|--------------------------------|----------------|--------------------------|--------------------------|------------------------|--------------------------|--------------------------|---------------|--------------------------|--------------------------|
| # students in course: 48       | School<br>Mark | School<br>vs<br>District | School<br>vs<br>Province | Public<br>Exam<br>Mark | School<br>vs<br>District | School<br>vs<br>Province | Final<br>Mark | School<br>vs<br>District | School<br>vs<br>Province |
| <u>Average Score</u><br>School | 79.5           |                          |                          |                        |                          |                          | 79.5          |                          |                          |
| District                       | 75.1           | р                        | р                        |                        |                          |                          | 75.1          | р                        | р                        |
| Province                       | 74.2           |                          |                          |                        |                          |                          | 74.2          |                          |                          |
| Percent of Passes              |                |                          |                          |                        |                          |                          |               |                          |                          |
| School                         | 97.9           |                          |                          |                        |                          |                          | 97.9          |                          |                          |
| District                       | 95.8           | р                        | р                        |                        |                          |                          | 95.8          | р                        | р                        |
| Province                       | 93.2           |                          |                          |                        |                          |                          | 93.2          |                          |                          |

School

Mark

Public

Ex. Mark

Final

Mark

**High School Course Results** 

2005-06

### Average Scores

#### Percent Passes

\* Data from the High School Certification System. The results from supplementary courses are not reflected in these results. All students obtaining a score of 48 or 49 on the final mark, were adjusted to 50 and are reflected in the Final Mark column.