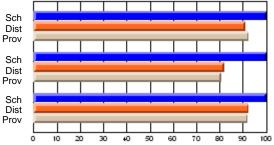

### Subject: Art

| # students in course: 25       | School<br>Mark | School<br>vs<br>District | School<br>vs<br>Province | Public<br>Exam<br>Mark | School<br>vs<br>District | School<br>vs<br>Province | Final<br>Mark | School<br>vs<br>District | School<br>vs<br>Province |
|--------------------------------|----------------|--------------------------|--------------------------|------------------------|--------------------------|--------------------------|---------------|--------------------------|--------------------------|
| <u>Average Score</u><br>School | 73.3           |                          |                          |                        |                          |                          | 73.3          |                          |                          |
| District                       | 71.7           | р                        | р                        |                        |                          |                          | 71.7          | р                        | р                        |
| Province                       | 72.5           | Р                        | Р                        |                        |                          |                          | 72.4          | Р                        | Р                        |
| Percent of Passes              |                |                          |                          |                        |                          |                          |               |                          |                          |
| School                         | 92.0           |                          |                          |                        |                          |                          | 92.0          |                          |                          |
| District                       | 95.0           | q                        | q                        |                        |                          |                          | 95.0          | q                        | q                        |
| Province                       | 93.6           |                          |                          |                        |                          |                          | 93.5          |                          |                          |

School

Mark

Public

Ex. Mark

Final

Mark

**High School Course Results** 

2005-06

### Average Scores

#### Percent Passes

\* Data from the High School Certification System. The results from supplementary courses are not reflected in these results. All students obtaining a score of 48 or 49 on the final mark, were adjusted to 50 and are reflected in the Final Mark column.