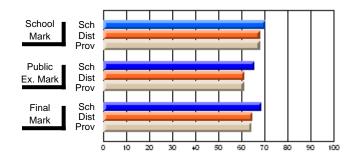

### Subject: Art

| Course: ART & DESIGN 3200      |                |                          |                          |                        |                          |                          |               |                          |                          |
|--------------------------------|----------------|--------------------------|--------------------------|------------------------|--------------------------|--------------------------|---------------|--------------------------|--------------------------|
| # students in course: 48       | School<br>Mark | School<br>vs<br>District | School<br>vs<br>Province | Public<br>Exam<br>Mark | School<br>vs<br>District | School<br>vs<br>Province | Final<br>Mark | School<br>vs<br>District | School<br>vs<br>Province |
| <u>Average Score</u><br>School | 79.5           |                          |                          |                        |                          |                          | 79.5          |                          |                          |
| District                       | 75.1           | р                        | р                        |                        |                          |                          | 75.1          | р                        | р                        |
| Province                       | 74.2           |                          |                          |                        |                          |                          | 74.2          |                          |                          |
| Percent of Passes              |                |                          |                          |                        |                          |                          |               |                          |                          |
| School                         | 97.9           |                          |                          |                        |                          |                          | 97.9          |                          |                          |
| District                       | 95.8           | р                        | р                        |                        |                          |                          | 95.8          | р                        | р                        |
| Province                       | 93.2           |                          |                          |                        |                          |                          | 93.2          |                          |                          |

School

Mark

Public

Ex. Mark

Final

Mark

**High School Course Results** 

2005-06

### Average Scores

#### Percent Passes

\* Data from the High School Certification System. The results from supplementary courses are not reflected in these results. All students obtaining a score of 48 or 49 on the final mark, were adjusted to 50 and are reflected in the Final Mark column.