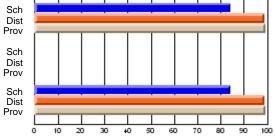

#### Subject: Enterprise Education

| Course: CONSUMER STUDIES | 1202           |                          |                          |   |                        |                          |                          |               |                          |                          |
|--------------------------|----------------|--------------------------|--------------------------|---|------------------------|--------------------------|--------------------------|---------------|--------------------------|--------------------------|
| # students in course: 19 | School<br>Mark | School<br>vs<br>District | School<br>vs<br>Province |   | Public<br>Exam<br>Mark | School<br>vs<br>District | School<br>vs<br>Province | Final<br>Mark | School<br>vs<br>District | School<br>vs<br>Province |
| Average Score            |                |                          |                          | ł |                        |                          |                          |               |                          |                          |
| School                   | 60.5           |                          |                          |   |                        |                          |                          | 60.5          |                          |                          |
| District                 | 65.6           | q                        | q                        |   |                        |                          |                          | 65.6          | q                        | q                        |
| Province                 | 65.0           |                          |                          |   |                        |                          |                          | 65.0          |                          |                          |
| Percent of Passes        |                |                          |                          |   |                        |                          |                          |               |                          |                          |
| School                   | 89.5           |                          |                          |   |                        |                          |                          | 89.5          |                          |                          |
| District                 | 88.7           | р                        | р                        |   |                        |                          |                          | 88.7          | р                        | р                        |
| Province                 | 87.6           |                          |                          |   |                        |                          |                          | 87.6          |                          |                          |

School

Mark

Public

Ex. Mark

Final

Mark

**High School Course Results** 

2005-06

### Average Scores

#### Percent Passes

\* Data from the High School Certification System. The results from supplementary courses are not reflected in these results. All students obtaining a score of 48 or 49 on the final mark, were adjusted to 50 and are reflected in the Final Mark column.