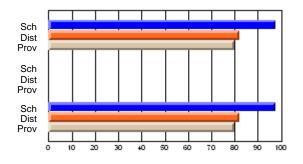

### Subject: Art

| # students in course: 30 | School<br>Mark | School<br>vs<br>District | School<br>vs<br>Province | Public<br>Exam<br>Mark | School<br>vs<br>District | School<br>vs<br>Province | Final<br>Mark | School<br>vs<br>District | School<br>vs<br>Province |
|--------------------------|----------------|--------------------------|--------------------------|------------------------|--------------------------|--------------------------|---------------|--------------------------|--------------------------|
| Average Score            |                |                          |                          |                        |                          |                          |               | District                 |                          |
| School                   | 77.8           |                          |                          |                        |                          |                          | 77.8          |                          |                          |
| District                 | 70.1           | р                        | р                        |                        |                          |                          | 70.1          | р                        | р                        |
| Province                 | 70.7           |                          |                          |                        |                          |                          | 70.7          |                          |                          |
| Percent of Passes        |                |                          |                          |                        |                          |                          |               |                          |                          |
| School                   | 86.7           |                          |                          |                        |                          |                          | 86.7          |                          |                          |
| District                 | 89.6           | q                        | q                        |                        |                          |                          | 89.6          | q                        | q                        |
| Province                 | 89.5           |                          |                          |                        |                          |                          | 89.5          |                          |                          |

School

Mark

Public

Ex. Mark

Final

Mark

**High School Course Results** 

2005-06

### Average Scores

### Percent Passes

\* Data from the High School Certification System. The results from supplementary courses are not reflected in these results. All students obtaining a score of 48 or 49 on the final mark, were adjusted to 50 and are reflected in the Final Mark column.