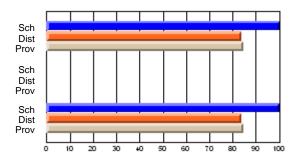

#### Subject: Enterprise Education

| Course: CONSUMER STUDIES | 1202           |                          |                          |   |                        |                          |                          |               |                          |                          |
|--------------------------|----------------|--------------------------|--------------------------|---|------------------------|--------------------------|--------------------------|---------------|--------------------------|--------------------------|
| # students in course: 19 | School<br>Mark | School<br>vs<br>District | School<br>vs<br>Province |   | Public<br>Exam<br>Mark | School<br>vs<br>District | School<br>vs<br>Province | Final<br>Mark | School<br>vs<br>District | School<br>vs<br>Province |
| Average Score            |                |                          |                          | ł |                        |                          |                          |               |                          |                          |
| School                   | 60.5           |                          |                          |   |                        |                          |                          | 60.5          |                          |                          |
| District                 | 65.6           | q                        | q                        |   |                        |                          |                          | 65.6          | q                        | q                        |
| Province                 | 65.0           |                          |                          |   |                        |                          |                          | 65.0          |                          |                          |
| Percent of Passes        |                |                          |                          |   |                        |                          |                          |               |                          |                          |
| School                   | 89.5           |                          |                          |   |                        |                          |                          | 89.5          |                          |                          |
| District                 | 88.7           | р                        | р                        |   |                        |                          |                          | 88.7          | р                        | р                        |
| Province                 | 87.6           |                          |                          |   |                        |                          |                          | 87.6          |                          |                          |

School

Mark

Public

Ex. Mark

Final

Mark

**High School Course Results** 

2005-06

### Average Scores

#### Percent Passes

\* Data from the High School Certification System. The results from supplementary courses are not reflected in these results. All students obtaining a score of 48 or 49 on the final mark, were adjusted to 50 and are reflected in the Final Mark column.