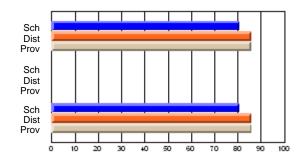

### Subject: Art

| # students in course: 30 | School<br>Mark | School<br>vs<br>District | School<br>vs<br>Province | Public<br>Exam<br>Mark | School<br>vs<br>District | School<br>vs<br>Province | Final<br>Mark | School<br>vs<br>District | School<br>vs<br>Province |
|--------------------------|----------------|--------------------------|--------------------------|------------------------|--------------------------|--------------------------|---------------|--------------------------|--------------------------|
| Average Score            |                |                          |                          |                        |                          |                          |               | District                 |                          |
| School                   | 77.8           |                          |                          |                        |                          |                          | 77.8          |                          |                          |
| District                 | 70.1           | р                        | р                        |                        |                          |                          | 70.1          | р                        | р                        |
| Province                 | 70.7           |                          |                          |                        |                          |                          | 70.7          |                          |                          |
| Percent of Passes        |                |                          |                          |                        |                          |                          |               |                          |                          |
| School                   | 86.7           |                          |                          |                        |                          |                          | 86.7          |                          |                          |
| District                 | 89.6           | q                        | q                        |                        |                          |                          | 89.6          | q                        | q                        |
| Province                 | 89.5           |                          |                          |                        |                          |                          | 89.5          |                          |                          |

School

Mark

Public

Ex. Mark

Final

Mark

**High School Course Results** 

2005-06

### Average Scores

### Percent Passes

\* Data from the High School Certification System. The results from supplementary courses are not reflected in these results. All students obtaining a score of 48 or 49 on the final mark, were adjusted to 50 and are reflected in the Final Mark column.