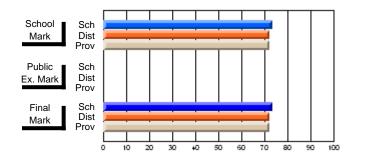

### Subject: Art

| Course: ART & DESIGN 3200      |                |                          |                          |                        |                          |                          |               |                          |                          |
|--------------------------------|----------------|--------------------------|--------------------------|------------------------|--------------------------|--------------------------|---------------|--------------------------|--------------------------|
| # students in course: 48       | School<br>Mark | School<br>vs<br>District | School<br>vs<br>Province | Public<br>Exam<br>Mark | School<br>vs<br>District | School<br>vs<br>Province | Final<br>Mark | School<br>vs<br>District | School<br>vs<br>Province |
| <u>Average Score</u><br>School | 79.5           |                          |                          |                        |                          |                          | 79.5          |                          |                          |
| District                       | 75.1           | р                        | р                        |                        |                          |                          | 75.1          | р                        | р                        |
| Province                       | 74.2           |                          |                          |                        |                          |                          | 74.2          |                          |                          |
| Percent of Passes              |                |                          |                          |                        |                          |                          |               |                          |                          |
| School                         | 97.9           |                          |                          |                        |                          |                          | 97.9          |                          |                          |
| District                       | 95.8           | р                        | р                        |                        |                          |                          | 95.8          | р                        | р                        |
| Province                       | 93.2           |                          |                          |                        |                          |                          | 93.2          |                          |                          |

School

Mark

Public

Ex. Mark

Final

Mark

**High School Course Results** 

2005-06

### Average Scores

#### Percent Passes

\* Data from the High School Certification System. The results from supplementary courses are not reflected in these results. All students obtaining a score of 48 or 49 on the final mark, were adjusted to 50 and are reflected in the Final Mark column.