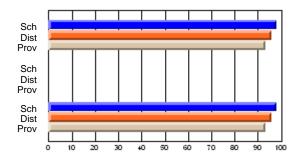

#### Subject: Enterprise Education

| Course: CONSUMER STUDIES | 1202           |                          |                          |   |                        |                          |                          |               |                          |                          |
|--------------------------|----------------|--------------------------|--------------------------|---|------------------------|--------------------------|--------------------------|---------------|--------------------------|--------------------------|
| # students in course: 19 | School<br>Mark | School<br>vs<br>District | School<br>vs<br>Province |   | Public<br>Exam<br>Mark | School<br>vs<br>District | School<br>vs<br>Province | Final<br>Mark | School<br>vs<br>District | School<br>vs<br>Province |
| Average Score            |                |                          |                          | ł |                        |                          |                          |               |                          |                          |
| School                   | 60.5           |                          |                          |   |                        |                          |                          | 60.5          |                          |                          |
| District                 | 65.6           | q                        | q                        |   |                        |                          |                          | 65.6          | q                        | q                        |
| Province                 | 65.0           |                          |                          |   |                        |                          |                          | 65.0          |                          |                          |
| Percent of Passes        |                |                          |                          |   |                        |                          |                          |               |                          |                          |
| School                   | 89.5           |                          |                          |   |                        |                          |                          | 89.5          |                          |                          |
| District                 | 88.7           | р                        | р                        |   |                        |                          |                          | 88.7          | р                        | р                        |
| Province                 | 87.6           |                          |                          |   |                        |                          |                          | 87.6          |                          |                          |

School

Mark

Public

Ex. Mark

Final

Mark

**High School Course Results** 

2005-06

### Average Scores

#### Percent Passes

\* Data from the High School Certification System. The results from supplementary courses are not reflected in these results. All students obtaining a score of 48 or 49 on the final mark, were adjusted to 50 and are reflected in the Final Mark column.