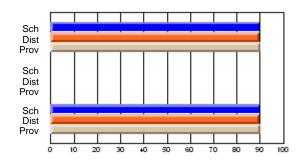

### Subject: Art

| Course: ART & DESIGN 3200      |                |                          |                          |                        |                          |                          |               |                          |                          |
|--------------------------------|----------------|--------------------------|--------------------------|------------------------|--------------------------|--------------------------|---------------|--------------------------|--------------------------|
| # students in course: 48       | School<br>Mark | School<br>vs<br>District | School<br>vs<br>Province | Public<br>Exam<br>Mark | School<br>vs<br>District | School<br>vs<br>Province | Final<br>Mark | School<br>vs<br>District | School<br>vs<br>Province |
| <u>Average Score</u><br>School | 79.5           |                          |                          |                        |                          |                          | 79.5          |                          |                          |
| District                       | 75.1           | р                        | р                        |                        |                          |                          | 75.1          | р                        | р                        |
| Province                       | 74.2           |                          |                          |                        |                          |                          | 74.2          |                          |                          |
| Percent of Passes              |                |                          |                          |                        |                          |                          |               |                          |                          |
| School                         | 97.9           |                          |                          |                        |                          |                          | 97.9          |                          |                          |
| District                       | 95.8           | р                        | р                        |                        |                          |                          | 95.8          | р                        | р                        |
| Province                       | 93.2           |                          |                          |                        |                          |                          | 93.2          |                          |                          |