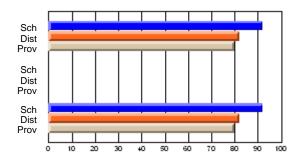

### Subject: Art

| Course: ART & DESIGN 3200      |                |                          |                          |                        |                          |                          |               |                          |                          |
|--------------------------------|----------------|--------------------------|--------------------------|------------------------|--------------------------|--------------------------|---------------|--------------------------|--------------------------|
| # students in course: 48       | School<br>Mark | School<br>vs<br>District | School<br>vs<br>Province | Public<br>Exam<br>Mark | School<br>vs<br>District | School<br>vs<br>Province | Final<br>Mark | School<br>vs<br>District | School<br>vs<br>Province |
| <u>Average Score</u><br>School | 79.5           |                          |                          |                        |                          |                          | 79.5          |                          |                          |
| District                       | 75.1           | р                        | р                        |                        |                          |                          | 75.1          | р                        | р                        |
| Province                       | 74.2           |                          |                          |                        |                          |                          | 74.2          |                          |                          |
| Percent of Passes              |                |                          |                          |                        |                          |                          |               |                          |                          |
| School                         | 97.9           |                          |                          |                        |                          |                          | 97.9          |                          |                          |
| District                       | 95.8           | р                        | р                        |                        |                          |                          | 95.8          | р                        | р                        |
| Province                       | 93.2           |                          |                          |                        |                          |                          | 93.2          |                          |                          |

School

Mark

Public

Ex. Mark

Final

Mark

**High School Course Results** 

2005-06

### Average Scores

#### Percent Passes

\* Data from the High School Certification System. The results from supplementary courses are not reflected in these results. All students obtaining a score of 48 or 49 on the final mark, were adjusted to 50 and are reflected in the Final Mark column.