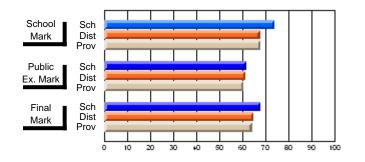

### Subject: Art

| Course: ART & DESIGN 3200      |                |                          |                          |                        |                          |                          |               |                          |                          |
|--------------------------------|----------------|--------------------------|--------------------------|------------------------|--------------------------|--------------------------|---------------|--------------------------|--------------------------|
| # students in course: 48       | School<br>Mark | School<br>vs<br>District | School<br>vs<br>Province | Public<br>Exam<br>Mark | School<br>vs<br>District | School<br>vs<br>Province | Final<br>Mark | School<br>vs<br>District | School<br>vs<br>Province |
| <u>Average Score</u><br>School | 79.5           |                          |                          |                        |                          |                          | 79.5          |                          |                          |
| District                       | 75.1           | р                        | р                        |                        |                          |                          | 75.1          | р                        | р                        |
| Province                       | 74.2           |                          |                          |                        |                          |                          | 74.2          |                          |                          |
| Percent of Passes              |                |                          |                          |                        |                          |                          |               |                          |                          |
| School                         | 97.9           |                          |                          |                        |                          |                          | 97.9          |                          |                          |
| District                       | 95.8           | р                        | р                        |                        |                          |                          | 95.8          | р                        | р                        |
| Province                       | 93.2           |                          |                          |                        |                          |                          | 93.2          |                          |                          |

School

Mark

Public

Ex. Mark

Final

Mark

**High School Course Results** 

2005-06

### Average Scores

#### Percent Passes

\* Data from the High School Certification System. The results from supplementary courses are not reflected in these results. All students obtaining a score of 48 or 49 on the final mark, were adjusted to 50 and are reflected in the Final Mark column.