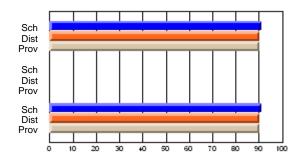

### Subject: Art

| # students in course: 30 | School<br>Mark | School<br>vs<br>District | School<br>vs<br>Province | Public<br>Exam<br>Mark | School<br>vs<br>District | School<br>vs<br>Province | Final<br>Mark | School<br>vs<br>District | School<br>vs<br>Province |
|--------------------------|----------------|--------------------------|--------------------------|------------------------|--------------------------|--------------------------|---------------|--------------------------|--------------------------|
| Average Score            |                |                          |                          |                        |                          |                          |               | District                 |                          |
| School                   | 77.8           |                          |                          |                        |                          |                          | 77.8          |                          |                          |
| District                 | 70.1           | р                        | р                        |                        |                          |                          | 70.1          | р                        | р                        |
| Province                 | 70.7           |                          |                          |                        |                          |                          | 70.7          |                          |                          |
| Percent of Passes        |                |                          |                          |                        |                          |                          |               |                          |                          |
| School                   | 86.7           |                          |                          |                        |                          |                          | 86.7          |                          |                          |
| District                 | 89.6           | q                        | q                        |                        |                          |                          | 89.6          | q                        | q                        |
| Province                 | 89.5           |                          |                          |                        |                          |                          | 89.5          |                          |                          |

School

Mark

Public

Ex. Mark

Final

Mark

**High School Course Results** 

2005-06

### Average Scores

### Percent Passes

\* Data from the High School Certification System. The results from supplementary courses are not reflected in these results. All students obtaining a score of 48 or 49 on the final mark, were adjusted to 50 and are reflected in the Final Mark column.