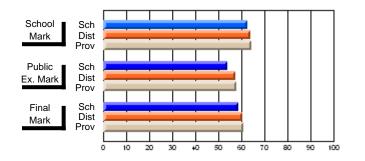

### Subject: French

| Course: FRENCH 3200            |                     |                          |                          |   |                        |                          |                          |     |                     |                          |                          |
|--------------------------------|---------------------|--------------------------|--------------------------|---|------------------------|--------------------------|--------------------------|-----|---------------------|--------------------------|--------------------------|
| # students in course: 22       | School<br>Mark      | School<br>vs<br>District | School<br>vs<br>Province |   | Public<br>Exam<br>Mark | School<br>vs<br>District | School<br>vs<br>Province |     | Final<br>Mark       | School<br>vs<br>District | School<br>vs<br>Province |
| <u>Average Score</u><br>School | 77 7                |                          |                          | - | 60.2                   |                          |                          | . – | 70 7                |                          |                          |
| District                       | <b>77.7</b><br>74.0 | р                        | р                        |   | <b>69.3</b><br>70.8    | q                        | р                        |     | <b>73.7</b><br>72.5 | р                        | р                        |
| Province                       | 73.5                | 1                        | 1                        |   | 68.5                   | 1                        | 1                        |     | 71.0                | 1                        | Ĩ                        |
| Percent of Passes              |                     |                          |                          |   |                        |                          |                          |     |                     |                          |                          |
| School                         | 100.0               |                          |                          |   | 95.5                   |                          |                          |     | 100.0               |                          |                          |
| District                       | 98.4                | р                        | р                        |   | 93.5                   | р                        | р                        |     | 98.5                | р                        | р                        |
| Province                       | 96.9                |                          |                          |   | 90.0                   |                          |                          |     | 96.7                |                          |                          |

**High School Course Results** 

2005-06

### Average Scores

#### Percent Passes

\* Data from the High School Certification System. The results from supplementary courses are not reflected in these results. All students obtaining a score of 48 or 49 on the final mark, were adjusted to 50 and are reflected in the Final Mark column.