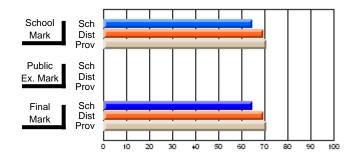

### Subject: French

| Course: FRENCH 3200            |                     |                          |                          |   |                        |                          |                          |     |                     |                          |                          |
|--------------------------------|---------------------|--------------------------|--------------------------|---|------------------------|--------------------------|--------------------------|-----|---------------------|--------------------------|--------------------------|
| # students in course: 22       | School<br>Mark      | School<br>vs<br>District | School<br>vs<br>Province |   | Public<br>Exam<br>Mark | School<br>vs<br>District | School<br>vs<br>Province |     | Final<br>Mark       | School<br>vs<br>District | School<br>vs<br>Province |
| <u>Average Score</u><br>School | 77 7                |                          |                          | - | 60.2                   |                          |                          | . – | 70 7                |                          |                          |
| District                       | <b>77.7</b><br>74.0 | р                        | р                        |   | <b>69.3</b><br>70.8    | q                        | р                        |     | <b>73.7</b><br>72.5 | р                        | р                        |
| Province                       | 73.5                | 1                        | 1                        |   | 68.5                   | 1                        | 1                        |     | 71.0                | 1                        | Ĩ                        |
| Percent of Passes              |                     |                          |                          |   |                        |                          |                          |     |                     |                          |                          |
| School                         | 100.0               |                          |                          |   | 95.5                   |                          |                          |     | 100.0               |                          |                          |
| District                       | 98.4                | р                        | р                        |   | 93.5                   | р                        | р                        |     | 98.5                | р                        | р                        |
| Province                       | 96.9                |                          |                          |   | 90.0                   |                          |                          |     | 96.7                |                          |                          |

**High School Course Results** 

2005-06

### Average Scores

#### Percent Passes

\* Data from the High School Certification System. The results from supplementary courses are not reflected in these results. All students obtaining a score of 48 or 49 on the final mark, were adjusted to 50 and are reflected in the Final Mark column.