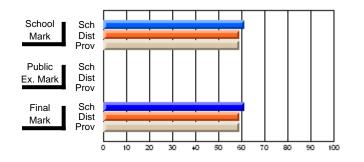

#### Subject: Enterprise Education

| Course: CONSUMER STUDIES | 1202           |                          |                          |   |                        |                          |                          |               |                          |                          |
|--------------------------|----------------|--------------------------|--------------------------|---|------------------------|--------------------------|--------------------------|---------------|--------------------------|--------------------------|
| # students in course: 19 | School<br>Mark | School<br>vs<br>District | School<br>vs<br>Province |   | Public<br>Exam<br>Mark | School<br>vs<br>District | School<br>vs<br>Province | Final<br>Mark | School<br>vs<br>District | School<br>vs<br>Province |
| Average Score            |                |                          |                          | ł |                        |                          |                          |               |                          |                          |
| School                   | 60.5           |                          |                          |   |                        |                          |                          | 60.5          |                          |                          |
| District                 | 65.6           | q                        | q                        |   |                        |                          |                          | 65.6          | q                        | q                        |
| Province                 | 65.0           |                          |                          |   |                        |                          |                          | 65.0          |                          |                          |
| Percent of Passes        |                |                          |                          |   |                        |                          |                          |               |                          |                          |
| School                   | 89.5           |                          |                          |   |                        |                          |                          | 89.5          |                          |                          |
| District                 | 88.7           | р                        | р                        |   |                        |                          |                          | 88.7          | р                        | р                        |
| Province                 | 87.6           |                          |                          |   |                        |                          |                          | 87.6          |                          |                          |

School

Mark

Public

Ex. Mark

Final

Mark

**High School Course Results** 

2005-06

### Average Scores

#### Percent Passes

\* Data from the High School Certification System. The results from supplementary courses are not reflected in these results. All students obtaining a score of 48 or 49 on the final mark, were adjusted to 50 and are reflected in the Final Mark column.