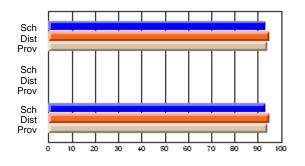

#### Subject: Enterprise Education

| Course: CONSUMER STUDIES | 1202           |                          |                          |   |                        |                          |                          |               |                          |                          |
|--------------------------|----------------|--------------------------|--------------------------|---|------------------------|--------------------------|--------------------------|---------------|--------------------------|--------------------------|
| # students in course: 19 | School<br>Mark | School<br>vs<br>District | School<br>vs<br>Province |   | Public<br>Exam<br>Mark | School<br>vs<br>District | School<br>vs<br>Province | Final<br>Mark | School<br>vs<br>District | School<br>vs<br>Province |
| Average Score            |                |                          |                          | ł |                        |                          |                          |               |                          |                          |
| School                   | 60.5           |                          |                          |   |                        |                          |                          | 60.5          |                          |                          |
| District                 | 65.6           | q                        | q                        |   |                        |                          |                          | 65.6          | q                        | q                        |
| Province                 | 65.0           |                          |                          |   |                        |                          |                          | 65.0          |                          |                          |
| Percent of Passes        |                |                          |                          |   |                        |                          |                          |               |                          |                          |
| School                   | 89.5           |                          |                          |   |                        |                          |                          | 89.5          |                          |                          |
| District                 | 88.7           | р                        | р                        |   |                        |                          |                          | 88.7          | р                        | р                        |
| Province                 | 87.6           |                          |                          |   |                        |                          |                          | 87.6          |                          |                          |

School

Mark

Public

Ex. Mark

Final

Mark

**High School Course Results** 

2005-06

### Average Scores

#### Percent Passes

\* Data from the High School Certification System. The results from supplementary courses are not reflected in these results. All students obtaining a score of 48 or 49 on the final mark, were adjusted to 50 and are reflected in the Final Mark column.