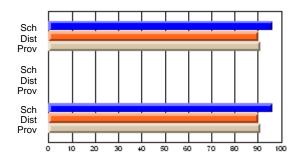

### Subject: Art

| # students in course: 25       | School<br>Mark | School<br>vs<br>District | School<br>vs<br>Province | Public<br>Exam<br>Mark | School<br>vs<br>District | School<br>vs<br>Province | Final<br>Mark | School<br>vs<br>District | School<br>vs<br>Province |
|--------------------------------|----------------|--------------------------|--------------------------|------------------------|--------------------------|--------------------------|---------------|--------------------------|--------------------------|
| <u>Average Score</u><br>School | 73.3           |                          |                          |                        |                          |                          | 73.3          |                          |                          |
| District                       | 71.7           | р                        | р                        |                        |                          |                          | 71.7          | р                        | р                        |
| Province                       | 72.5           | Р                        | Р                        |                        |                          |                          | 72.4          | Р                        | Р                        |
| Percent of Passes              |                |                          |                          |                        |                          |                          |               |                          |                          |
| School                         | 92.0           |                          |                          |                        |                          |                          | 92.0          |                          |                          |
| District                       | 95.0           | q                        | q                        |                        |                          |                          | 95.0          | q                        | q                        |
| Province                       | 93.6           |                          |                          |                        |                          |                          | 93.5          |                          |                          |

School

Mark

Public

Ex. Mark

Final

Mark

**High School Course Results** 

2005-06

### Average Scores

#### Percent Passes

\* Data from the High School Certification System. The results from supplementary courses are not reflected in these results. All students obtaining a score of 48 or 49 on the final mark, were adjusted to 50 and are reflected in the Final Mark column.