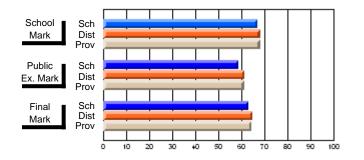

#### **Subject: Mathematics**

| # students in course: 35 | School | School<br>vs | School<br>vs | Public<br>Exam | School<br>vs | School<br>vs | Final | School<br>vs | School<br>vs |
|--------------------------|--------|--------------|--------------|----------------|--------------|--------------|-------|--------------|--------------|
| Average Score            | Mark   | District     | Province     | Mark           | District     | Province     | Mark  | District     | Province     |
| School                   | 63.1   |              |              |                |              |              | 63.1  |              |              |
| District                 | 67.3   | q            | q            |                |              |              | 67.3  | q            | q            |
| Province                 | 67.2   | •            |              |                |              |              | 67.2  |              |              |
| Percent of Passes        |        |              |              |                |              |              |       |              |              |
| School                   | 94.3   |              |              |                |              |              | 94.3  |              |              |
| District                 | 89.2   | р            | р            |                |              |              | 89.2  | р            | р            |
| Province                 | 89.2   |              |              |                |              |              | 89.3  |              |              |

School

Mark

Public

Ex. Mark

Final

Mark

**High School Course Results** 

2005-06

# Average Scores

#### Percent Passes

\* Data from the High School Certification System. The results from supplementary courses are not reflected in these results. All students obtaining a score of 48 or 49 on the final mark, were adjusted to 50 and are reflected in the Final Mark column.