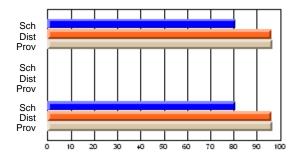

### Subject: Art

| Course: ART & DESIGN 3200      |                |                          |                          |                        |                          |                          |               |                          |                          |
|--------------------------------|----------------|--------------------------|--------------------------|------------------------|--------------------------|--------------------------|---------------|--------------------------|--------------------------|
| # students in course: 48       | School<br>Mark | School<br>vs<br>District | School<br>vs<br>Province | Public<br>Exam<br>Mark | School<br>vs<br>District | School<br>vs<br>Province | Final<br>Mark | School<br>vs<br>District | School<br>vs<br>Province |
| <u>Average Score</u><br>School | 79.5           |                          |                          |                        |                          |                          | 79.5          |                          |                          |
| District                       | 75.1           | р                        | р                        |                        |                          |                          | 75.1          | р                        | р                        |
| Province                       | 74.2           |                          |                          |                        |                          |                          | 74.2          |                          |                          |
| Percent of Passes              |                |                          |                          |                        |                          |                          |               |                          |                          |
| School                         | 97.9           |                          |                          |                        |                          |                          | 97.9          |                          |                          |
| District                       | 95.8           | р                        | р                        |                        |                          |                          | 95.8          | р                        | р                        |
| Province                       | 93.2           |                          |                          |                        |                          |                          | 93.2          |                          |                          |

School

Mark

Public

Ex. Mark

Final

Mark

**High School Course Results** 

2005-06

### Average Scores

#### Percent Passes

\* Data from the High School Certification System. The results from supplementary courses are not reflected in these results. All students obtaining a score of 48 or 49 on the final mark, were adjusted to 50 and are reflected in the Final Mark column.