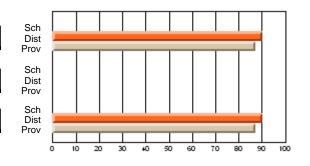

### Subject: Art

| # students in course: 30 | School<br>Mark | School<br>vs<br>District | School<br>vs<br>Province | Public<br>Exam<br>Mark | School<br>vs<br>District | School<br>vs<br>Province | Final<br>Mark | School<br>vs<br>District | School<br>vs<br>Province |
|--------------------------|----------------|--------------------------|--------------------------|------------------------|--------------------------|--------------------------|---------------|--------------------------|--------------------------|
| Average Score            |                |                          |                          |                        |                          |                          |               | District                 |                          |
| School                   | 77.8           |                          |                          |                        |                          |                          | 77.8          |                          |                          |
| District                 | 70.1           | р                        | р                        |                        |                          |                          | 70.1          | р                        | р                        |
| Province                 | 70.7           |                          |                          |                        |                          |                          | 70.7          |                          |                          |
| Percent of Passes        |                |                          |                          |                        |                          |                          |               |                          |                          |
| School                   | 86.7           |                          |                          |                        |                          |                          | 86.7          |                          |                          |
| District                 | 89.6           | q                        | q                        |                        |                          |                          | 89.6          | q                        | q                        |
| Province                 | 89.5           |                          |                          |                        |                          |                          | 89.5          |                          |                          |

School

Mark

Public

Ex. Mark

Final

Mark

**High School Course Results** 

2005-06

### Average Scores

### Percent Passes

\* Data from the High School Certification System. The results from supplementary courses are not reflected in these results. All students obtaining a score of 48 or 49 on the final mark, were adjusted to 50 and are reflected in the Final Mark column.