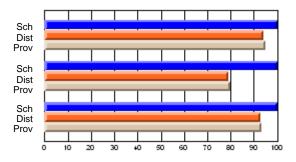

### Subject: Art

| Course: ART & DESIGN 3200      |                |                          |                          |                        |                          |                          |               |                          |                          |
|--------------------------------|----------------|--------------------------|--------------------------|------------------------|--------------------------|--------------------------|---------------|--------------------------|--------------------------|
| # students in course: 48       | School<br>Mark | School<br>vs<br>District | School<br>vs<br>Province | Public<br>Exam<br>Mark | School<br>vs<br>District | School<br>vs<br>Province | Final<br>Mark | School<br>vs<br>District | School<br>vs<br>Province |
| <u>Average Score</u><br>School | 79.5           |                          |                          |                        |                          |                          | 79.5          |                          |                          |
| District                       | 75.1           | р                        | р                        |                        |                          |                          | 75.1          | р                        | р                        |
| Province                       | 74.2           |                          |                          |                        |                          |                          | 74.2          |                          |                          |
| Percent of Passes              |                |                          |                          |                        |                          |                          |               |                          |                          |
| School                         | 97.9           |                          |                          |                        |                          |                          | 97.9          |                          |                          |
| District                       | 95.8           | р                        | р                        |                        |                          |                          | 95.8          | р                        | р                        |
| Province                       | 93.2           |                          |                          |                        |                          |                          | 93.2          |                          |                          |

School

Mark

Public

Ex. Mark

Final

Mark

**High School Course Results** 

2005-06

### Average Scores

#### Percent Passes

\* Data from the High School Certification System. The results from supplementary courses are not reflected in these results. All students obtaining a score of 48 or 49 on the final mark, were adjusted to 50 and are reflected in the Final Mark column.