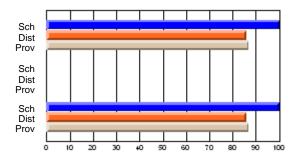

### Subject: Art

| Course: ART & DESIGN 3200      |                |                          |                          |                        |                          |                          |               |                          |                          |
|--------------------------------|----------------|--------------------------|--------------------------|------------------------|--------------------------|--------------------------|---------------|--------------------------|--------------------------|
| # students in course: 48       | School<br>Mark | School<br>vs<br>District | School<br>vs<br>Province | Public<br>Exam<br>Mark | School<br>vs<br>District | School<br>vs<br>Province | Final<br>Mark | School<br>vs<br>District | School<br>vs<br>Province |
| <u>Average Score</u><br>School | 79.5           |                          |                          |                        |                          |                          | 79.5          |                          |                          |
| District                       | 75.1           | р                        | р                        |                        |                          |                          | 75.1          | р                        | р                        |
| Province                       | 74.2           |                          |                          |                        |                          |                          | 74.2          |                          |                          |
| Percent of Passes              |                |                          |                          |                        |                          |                          |               |                          |                          |
| School                         | 97.9           |                          |                          |                        |                          |                          | 97.9          |                          |                          |
| District                       | 95.8           | р                        | р                        |                        |                          |                          | 95.8          | р                        | р                        |
| Province                       | 93.2           |                          |                          |                        |                          |                          | 93.2          |                          |                          |

School

Mark

Public

Ex. Mark

Final

Mark

**High School Course Results** 

2005-06

### Average Scores

#### Percent Passes

\* Data from the High School Certification System. The results from supplementary courses are not reflected in these results. All students obtaining a score of 48 or 49 on the final mark, were adjusted to 50 and are reflected in the Final Mark column.