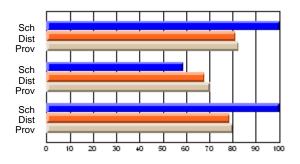

### Subject: French

| Course: FRENCH 3200            |                     |                          |                          |   |                        |                          |                          |     |                     |                          |                          |
|--------------------------------|---------------------|--------------------------|--------------------------|---|------------------------|--------------------------|--------------------------|-----|---------------------|--------------------------|--------------------------|
| # students in course: 22       | School<br>Mark      | School<br>vs<br>District | School<br>vs<br>Province |   | Public<br>Exam<br>Mark | School<br>vs<br>District | School<br>vs<br>Province |     | Final<br>Mark       | School<br>vs<br>District | School<br>vs<br>Province |
| <u>Average Score</u><br>School | 77 7                |                          |                          | - | 60.2                   |                          |                          | . – | 70 7                |                          |                          |
| District                       | <b>77.7</b><br>74.0 | р                        | р                        |   | <b>69.3</b><br>70.8    | q                        | р                        |     | <b>73.7</b><br>72.5 | р                        | р                        |
| Province                       | 73.5                | 1                        | 1                        |   | 68.5                   | 1                        | 1                        |     | 71.0                | 1                        | Ĩ                        |
| Percent of Passes              |                     |                          |                          |   |                        |                          |                          |     |                     |                          |                          |
| School                         | 100.0               |                          |                          |   | 95.5                   |                          |                          |     | 100.0               |                          |                          |
| District                       | 98.4                | р                        | р                        |   | 93.5                   | р                        | р                        |     | 98.5                | р                        | р                        |
| Province                       | 96.9                |                          |                          |   | 90.0                   |                          |                          |     | 96.7                |                          |                          |

**High School Course Results** 

2005-06

### Average Scores

#### Percent Passes

\* Data from the High School Certification System. The results from supplementary courses are not reflected in these results. All students obtaining a score of 48 or 49 on the final mark, were adjusted to 50 and are reflected in the Final Mark column.