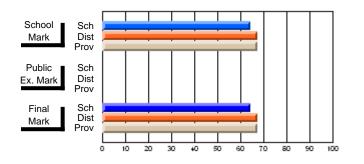

### Subject: Art

| Course: ART & DESIGN 3200      |                |                          |                          |                        |                          |                          |               |                          |                          |
|--------------------------------|----------------|--------------------------|--------------------------|------------------------|--------------------------|--------------------------|---------------|--------------------------|--------------------------|
| # students in course: 48       | School<br>Mark | School<br>vs<br>District | School<br>vs<br>Province | Public<br>Exam<br>Mark | School<br>vs<br>District | School<br>vs<br>Province | Final<br>Mark | School<br>vs<br>District | School<br>vs<br>Province |
| <u>Average Score</u><br>School | 79.5           |                          |                          |                        |                          |                          | 79.5          |                          |                          |
| District                       | 75.1           | р                        | р                        |                        |                          |                          | 75.1          | р                        | р                        |
| Province                       | 74.2           |                          |                          |                        |                          |                          | 74.2          |                          |                          |
| Percent of Passes              |                |                          |                          |                        |                          |                          |               |                          |                          |
| School                         | 97.9           |                          |                          |                        |                          |                          | 97.9          |                          |                          |
| District                       | 95.8           | р                        | р                        |                        |                          |                          | 95.8          | р                        | р                        |
| Province                       | 93.2           |                          |                          |                        |                          |                          | 93.2          |                          |                          |

School

Mark

Public

Ex. Mark

Final

Mark

**High School Course Results** 

2005-06

### Average Scores

#### Percent Passes

\* Data from the High School Certification System. The results from supplementary courses are not reflected in these results. All students obtaining a score of 48 or 49 on the final mark, were adjusted to 50 and are reflected in the Final Mark column.