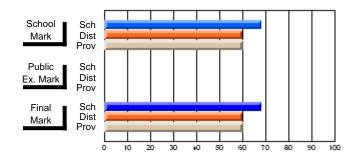

#### Subject: Enterprise Education

| Course: CONSUMER STUDIES | 1202           |                          |                          |   |                        |                          |                          |               |                          |                          |
|--------------------------|----------------|--------------------------|--------------------------|---|------------------------|--------------------------|--------------------------|---------------|--------------------------|--------------------------|
| # students in course: 19 | School<br>Mark | School<br>vs<br>District | School<br>vs<br>Province |   | Public<br>Exam<br>Mark | School<br>vs<br>District | School<br>vs<br>Province | Final<br>Mark | School<br>vs<br>District | School<br>vs<br>Province |
| Average Score            |                |                          |                          | ł |                        |                          |                          |               |                          |                          |
| School                   | 60.5           |                          |                          |   |                        |                          |                          | 60.5          |                          |                          |
| District                 | 65.6           | q                        | q                        |   |                        |                          |                          | 65.6          | q                        | q                        |
| Province                 | 65.0           |                          |                          |   |                        |                          |                          | 65.0          |                          |                          |
| Percent of Passes        |                |                          |                          |   |                        |                          |                          |               |                          |                          |
| School                   | 89.5           |                          |                          |   |                        |                          |                          | 89.5          |                          |                          |
| District                 | 88.7           | р                        | р                        |   |                        |                          |                          | 88.7          | р                        | р                        |
| Province                 | 87.6           |                          |                          |   |                        |                          |                          | 87.6          |                          |                          |

School

Mark

Public

Ex. Mark

Final

Mark

**High School Course Results** 

2005-06

### Average Scores

#### Percent Passes

\* Data from the High School Certification System. The results from supplementary courses are not reflected in these results. All students obtaining a score of 48 or 49 on the final mark, were adjusted to 50 and are reflected in the Final Mark column.