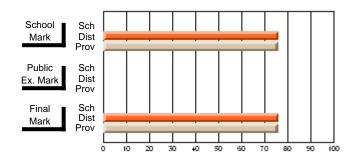

### Subject: Art

| # students in course: 30 | School<br>Mark | School<br>vs<br>District | School<br>vs<br>Province | Public<br>Exam<br>Mark | School<br>vs<br>District | School<br>vs<br>Province | Final<br>Mark | School<br>vs<br>District | School<br>vs<br>Province |
|--------------------------|----------------|--------------------------|--------------------------|------------------------|--------------------------|--------------------------|---------------|--------------------------|--------------------------|
| Average Score            |                |                          |                          |                        |                          |                          |               | District                 |                          |
| School                   | 77.8           |                          |                          |                        |                          |                          | 77.8          |                          |                          |
| District                 | 70.1           | р                        | р                        |                        |                          |                          | 70.1          | р                        | р                        |
| Province                 | 70.7           |                          |                          |                        |                          |                          | 70.7          |                          |                          |
| Percent of Passes        |                |                          |                          |                        |                          |                          |               |                          |                          |
| School                   | 86.7           |                          |                          |                        |                          |                          | 86.7          |                          |                          |
| District                 | 89.6           | q                        | q                        |                        |                          |                          | 89.6          | q                        | q                        |
| Province                 | 89.5           |                          |                          |                        |                          |                          | 89.5          |                          |                          |

School

Mark

Public

Ex. Mark

Final

Mark

**High School Course Results** 

2005-06

### Average Scores

### Percent Passes

\* Data from the High School Certification System. The results from supplementary courses are not reflected in these results. All students obtaining a score of 48 or 49 on the final mark, were adjusted to 50 and are reflected in the Final Mark column.