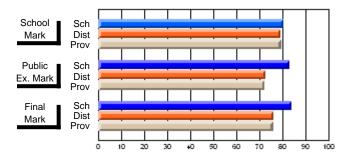

### Subject: Art

| # students in course: 25       | School<br>Mark | School<br>vs<br>District | School<br>vs<br>Province | Public<br>Exam<br>Mark | School<br>vs<br>District | School<br>vs<br>Province | Final<br>Mark | School<br>vs<br>District | School<br>vs<br>Province |
|--------------------------------|----------------|--------------------------|--------------------------|------------------------|--------------------------|--------------------------|---------------|--------------------------|--------------------------|
| <u>Average Score</u><br>School | 73.3           |                          |                          |                        |                          |                          | 73.3          |                          |                          |
| District                       | 71.7           | р                        | р                        |                        |                          |                          | 71.7          | р                        | р                        |
| Province                       | 72.5           | Р                        | Р                        |                        |                          |                          | 72.4          | Р                        | Р                        |
| Percent of Passes              |                |                          |                          |                        |                          |                          |               |                          |                          |
| School                         | 92.0           |                          |                          |                        |                          |                          | 92.0          |                          |                          |
| District                       | 95.0           | q                        | q                        |                        |                          |                          | 95.0          | q                        | q                        |
| Province                       | 93.6           |                          |                          |                        |                          |                          | 93.5          |                          |                          |

School

Mark

Public

Ex. Mark

Final

Mark

**High School Course Results** 

2005-06

### Average Scores

#### Percent Passes

\* Data from the High School Certification System. The results from supplementary courses are not reflected in these results. All students obtaining a score of 48 or 49 on the final mark, were adjusted to 50 and are reflected in the Final Mark column.